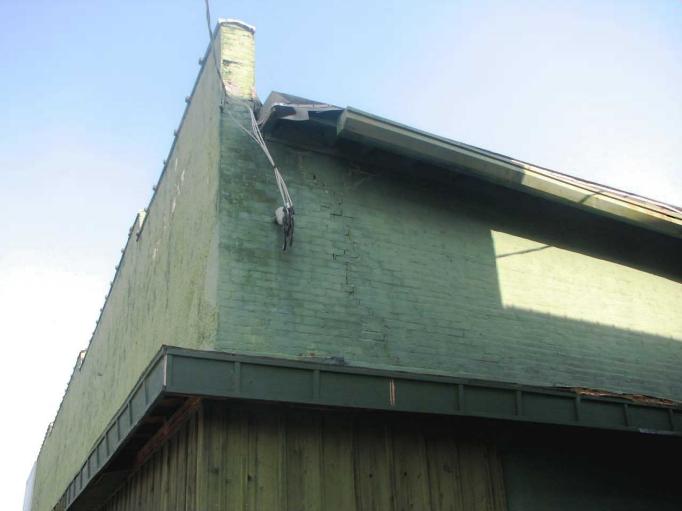

ER: Peggy Hatton 115 S. Main Street Poplar Bluff, MO 63901 | 37. SURVEY DATE:<br>July 2-3, 2012 | 38. SURVEY FORM REVISED:<br>September 19, 2012 |

#### SURVEY NO. BU-AS-005-LUBC-066

#### PHOTOGRAPHS:



Façade (west) and south elevation, showing missing storefront window, deteriorated wood siding, and peeling paint



East elevation, showing bent gutter, deteriorated trim, and cracked brick wall surface



Southeast corner showing cracked brick wall surface, partial missing brick, bend coping, missing trim, deteriorated trim and peeling paint



South elevation, showing security bars, and cracks in the mortar

### Building Footprint:



Resource for footprint: Butler County Tax Assessor. Website <a href="http://butler.viillagis.net/">http://butler.viillagis.net/</a>

### FLOORPLAN:













|                                    | SURVEY NO<br>BU-AS-005-I |                |                                 |                                          |                           |                     |                | 2.        |                            | NAME:<br>uff Commer | cial CX-3 Di | strict          |             |           |                     |  |  |
|------------------------------------|--------------------------|----------------|---------------------------------|------------------------------------------|---------------------------|---------------------|----------------|-----------|----------------------------|---------------------|--------------|-----------------|-------------|-----------|---------------------|--|--|
|                                    |