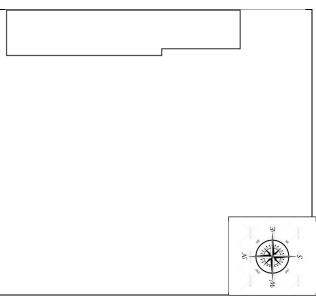

|                                           | SURVEY NO<br>SU-AS-005-L                           |                |                          |                   |                |                    |           |           |                        | SURVEY NAME:     Poplar Bluff Commercial CX-3 District |           |                               |            |           |            |                     |
|-------------------------------------------|----------------------------------------------------|----------------|--------------------------|-------------------|----------------|--------------------|-----------|-----------|------------------------|--------------------------------------------------------|-----------|-------------------------------|------------|-----------|------------|---------------------|
|                                           | COUNTY:                                            |                |                          |                   |                |                    | DDRESS (  | (STREET   | NO.)                   |                                                        |           | 5.<br>South 2 <sup>nd</sup> S | STREET     | (NAME)    |            |                     |
| 6. CITY: Popla                            | Butler<br>ar Bluff                                 |                |                          |                   |                |                    | 06 A      |           | 7. PARCEL              |                                                        |           | 50utii 2 - 5                  | ıreeı      |           |            |                     |
| 8. ON NATION                              | IAL REGIST                                         | ER?            |                          | INDIVID           | UAL            | DISTRICT           |           |           |                        | 004-019-003<br>NOMINATIC                               |           |                               |            |           |            |                     |
| ☐ YES                                     | ⊠ N                                                |                |                          | □ Y □             | □ N            | O Y O I            | N 🗆       | C [       | □ NC                   | N/A                                                    |           |                               |            |           |            |                     |
| BUILDING INF<br>10. LEVEL:                | PRIMARY I                                          |                | MERCIAL;                 | PUBLIC; R         | ESIDENTIA      | L; <u>I</u> NDUSTF | RIAL      |           |                        |                                                        |           |                               |            | VAC       | CANT       | % VACANT            |
| 1                                         | Commercia                                          | al             |                          |                   |                |                    |           |           |                        |                                                        |           |                               |            |           |            | 100%                |
| 2                                         |                                                    |                |                          |                   |                |                    |           |           |                        |                                                        |           |                               |            |           |            |                     |
| 3                                         |                                                    |                |                          |                   |                |                    |           |           |                        |                                                        |           |                               |            |           |            |                     |
|                                           |                                                    |                |                          |                   |                |                    |           |           |                        |                                                        |           |                               |            |           |            |                     |
| 11.                                       | COMMERCIAL TENANTS/RESIDENTIAL AND STREET ADDRESS: |                |                          |                   |                |                    |           |           |                        |                                                        |           |                               |            | I         |            |                     |
| 1                                         | 106 – A Vacant                                     |                |                          |                   |                |                    |           |           |                        |                                                        |           |                               |            |           |            |                     |
| 2                                         |                                                    |                |                          |                   |                |                    |           |           |                        |                                                        |           |                               |            |           |            |                     |
| 3                                         |                                                    |                |                          |                   |                |                    |           |           |                        |                                                        |           |                               |            |           |            |                     |
| 3                                         |                                                    |                |                          |                   |                |                    |           |           |                        |                                                        |           |                               |            |           |            |                     |
|                                           |                                                    |                |                          |                   |                |                    |           |           |                        |                                                        |           |                               |            |           |            |                     |
| 14. EXTERNA                               | L ACCESS 1                                         | TO UPPER       | LEVELS:                  | N/A               | 15             | ALCOHOL            | IC BEVERA | AGES SC   | DLD ON PRE             | EMISES:                                                | 16. FOF   | R SALE:                       | □ YE       | S ⊠N      | 0          |                     |
| □ YE                                      | S                                                  | □ NO           |                          |                   |                | □ YES              |           | l NO      |                        |                                                        | FOF       | R RENT:                       |            | YES 🛛 1   | NO         |                     |
|                                           |                                                    |                |                          |                   |                |                    |           |           |                        |                                                        | UND       | ER CONST                      | RUCTION:   | □ YES     | ⊠ N        | 0                   |
| 17. EXTERIOR                              | R WALL CLA                                         | DDING: E       | Brick                    |                   |                |                    |           |           | 18. ROOF               | TYPE: Flat                                             |           |                               |            |           |            |                     |
| 19. PROPERT<br>Approximately              |                                                    | :              |                          |                   |                |                    |           |           | 20: BUILD<br>Approxima | ING SQUAR                                              | E FOOTAG  | GE:                           |            |           |            |                     |
| 21. NO. OF ST                             |                                                    |                |                          |                   |                |                    |           |           |                        | TRUCTION I                                             | DATE: Ca  | . 1928 and                    | 1950 (Sanb | orn maps) |            |                     |
| BUILDING CO                               | NDITION -1                                         | TERMS AN       | D RATING                 | CODES             |                |                    |           |           |                        |                                                        |           |                               |            |           |            |                     |
| LOCATION OF                               |                                                    |                | <b>B</b> ACK; <b>W</b> E | ST; <u>E</u> AST; | SOUTH; NC      | ORTH               |           | AL SCO    |                        | RALL BUILD<br>18-26 – F                                |           |                               | .APIDATED  | 1         |            |                     |
| <u>C</u> ENTER; <u>T</u> HF               | ROUGHOUT                                           |                |                          |                   |                |                    | 27-3      | 5 – GOO   | DD                     | 9-17 - P                                               | OOR       |                               |            |           |            |                     |
| RATING                                    | RATIN                                              | IG CATEG       | ORY                      | DEFINIT           | IONS/EXAN      | /IPLES             |           |           |                        |                                                        |           |                               |            |           |            |                     |
| SCORE<br>0                                | DILAP                                              | PIDATED        |                          | ABSENC            | E OF ROO       | F, ABSENC          | E OF A WA | ALL/S, AE | BSENCE OF              | STAIRS/PO                                              | RCH, ABS  | ENCE OF V                     | WINDOWS    |           |            |                     |
| 1                                         | POOR                                               | ?              |                          |                   |                |                    |           |           |                        |                                                        | ION, BULG | SING EXTE                     | RIOR WALI  | LS, CRUM  | BLING CHI  | MNEY, HOLES IN      |
| 2                                         | FAIR                                               |                |                          | CRACKE            | D WINDOV       | VS, BROKE          | N DOOR, E | BROKEN    |                        | NOR RE-PO                                              |           |                               |            |           |            | NGLES, LOOSE        |
|                                           |                                                    |                |                          | WINDOV            | VS/DOORS       | `                  |           | ,,        |                        | NDOWS OR                                               | RENTRANG  | CES; MISSI                    | NG GUTTE   | RS/DOWN   | ISPOUTS, I | BOARDED UP          |
| 3                                         | GOOD                                               | )              |                          | PEELING           | PAINT, M       | NOR MAIN           | ΓΕΝΑΝCΕ   | ISSUES    |                        |                                                        |           |                               |            |           |            |                     |
| 4                                         | EXCE                                               | LLENT          |                          | BUILDIN           | G ELEMEN       | T IS SOUNI         | D/INTACT  |           |                        |                                                        |           |                               |            |           |            |                     |
| 23. STRUCTU<br>COMPON                     |                                                    | LOOSE MATERIAL | MISSING MATERIAL         | LOCATION          | WORN/WEATHERED | LOCATION           | CRACKS    | LOCATION  | HOLES                  | LOCATION                                               | BOWING    | LOCATION                      | OTHER      | LOCATION  |            | COMPONENT<br>RATING |
|                                           |                                                    | ERIAL          | TERIAL                   |                   | THERED         |                    |           |           |                        |                                                        |           |                               |            |           |            | ٦                   |
| TRIM                                      |                                                    |                |                          |                   | Ĭ              |                    |           |           |                        |                                                        |           |                               |            |           | 3          |                     |
| EXTERIOR V                                | VALLS                                              |                | Х                        | F; N              |                |                    |           |           |                        |                                                        |           |                               |            |           | 2          |                     |
| ROOF                                      |                                                    |                |                          |                   |                |                    |           |           |                        |                                                        |           |                               |            |           | 2          |                     |
| ENTRANCE/F                                | PORCH                                              |                |                          |                   |                |                    |           |           |                        |                                                        |           |                               |            |           | 3          |                     |
| STEPS                                     |                                                    |                | Х                        | F                 |                |                    |           |           |                        |                                                        |           |                               |            |           | 2          |                     |
| WINDOWS                                   |                                                    |                |                          |                   |                |                    | X         | N         | Х                      | N                                                      |           |                               | Х          | F         | 2          |                     |
| DOORS                                     |                                                    |                |                          |                   | Х              |                    |           |           |                        |                                                        |           |                               |            |           | 3          |                     |
| GUTTERS/<br>DOWNSPOU                      | TS                                                 |                |                          |                   |                |                    |           |           |                        |                                                        |           |                               |            | _         | 3          |                     |
| VEGETATION/<br>OVERGROWN C<br>ON BUILDING | )R                                                 |                |                          |                   |                |                    |           |           |                        |                                                        |           |                               |            | E         | 2          |                     |
|                                           |                                                    |                |                          |                   |                |                    |           |           |                        |                                                        |           |                               |            |           | 1          |                     |