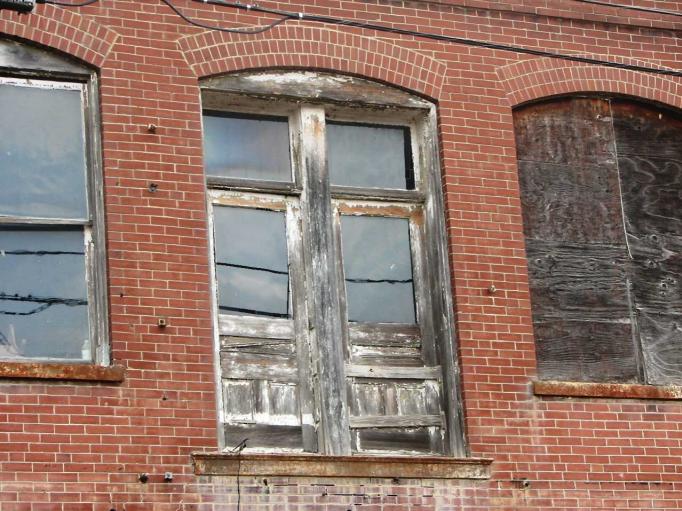

Façade (west), showing deterioration of mortar and damaged window screen.

Façade, showing mortar issues, missing step and damaged screens.

North elevation, showing infilled openings, and broken windows; vegetation on east wall surface