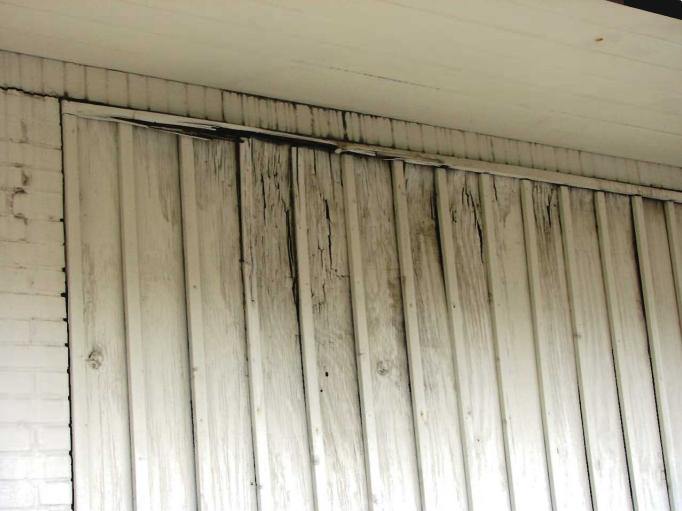

|                                                                                                                                                                                                                                                                                                                                                                                                                                                                                                                                                                                                                                                                                                                                                                                                                           |                   |                                                                   |                    |          |            |            |          |          | _     |          |                                       |
|---------------------------------------------------------------------------------------------------------------------------------------------------------------------------------------------------------------------------------------------------------------------------------------------------------------------------------------------------------------------------------------------------------------------------------------------------------------------------------------------------------------------------------------------------------------------------------------------------------------------------------------------------------------------------------------------------------------------------------------------------------------------------------------------------------------------------|-------------------|-------------------------------------------------------------------|--------------------|----------|------------|------------|----------|----------|-------|----------|---------------------------------------|
| BUILDING CONDITION - CONTI                                                                                                                                                                                                                                                                                                                                                                                                                                                                                                                                                                                                                                                                                                                                                                                                | INUED             |                                                                   |                    |          |            |            |          |          |       |          |                                       |
| 24 .INTERIOR<br>COMPONENT<br>S                                                                                                                                                                                                                                                                                                                                                                                                                                                                                                                                                                                                                                                                                                                                                                                            |                   | LOOSE MATERIAL OTHER                                              | MISSING MATERIAL   | LOCATION | SETOH      | NOITACOL   | CRACKS   | LOCATION | OTHER | LOCATION | COMPONENT RATING                      |
| FLOORS                                                                                                                                                                                                                                                                                                                                                                                                                                                                                                                                                                                                                                                                                                                                                                                                                    |                   |                                                                   |                    |          |            |            |          |          |       |          |                                       |
| CEILINGS                                                                                                                                                                                                                                                                                                                                                                                                                                                                                                                                                                                                                                                                                                                                                                                                                  |                   |                                                                   |                    |          |            |            |          |          |       |          |                                       |
| WALLS                                                                                                                                                                                                                                                                                                                                                                                                                                                                                                                                                                                                                                                                                                                                                                                                                     |                   |                                                                   |                    |          |            |            |          |          |       |          |                                       |
|                                                                                                                                                                                                                                                                                                                                                                                                                                                                                                                                                                                                                                                                                                                                                                                                                           |                   | l                                                                 | l l                |          | TOTAL      | COMPON     | ENT RATI | NC.      |       |          |                                       |
| BUILDING MECHANICAL SYST                                                                                                                                                                                                                                                                                                                                                                                                                                                                                                                                                                                                                                                                                                                                                                                                  | EM , UTILITIES, A | ND SAFETY DE                                                      | /ICES              |          | TOTAL      | COMPON     | ENI KATI | NG       |       |          |                                       |
| 25. CENTRAL HEAT AND AIR:                                                                                                                                                                                                                                                                                                                                                                                                                                                                                                                                                                                                                                                                                                                                                                                                 | YES 🗆 NO          | OTHER TY                                                          | PE OF HEA          | TING AND | COOLING    | <b>3</b> : |          |          |       | TER: HOT | /COLD RUNNING                         |
| 27. FIRE SPRINKLER SYSTEM:                                                                                                                                                                                                                                                                                                                                                                                                                                                                                                                                                                                                                                                                                                                                                                                                | □ YES □           | NO                                                                |                    | 28       | B. FIRE AL | ARMS:      | [        | YES      | □ NO  |          |                                       |
| OPERATING:                                                                                                                                                                                                                                                                                                                                                                                                                                                                                                                                                                                                                                                                                                                                                                                                                | □ YES □           | NO                                                                |                    |          |            |            |          |          |       |          |                                       |
| 29. SMOKE DETECTORS:                                                                                                                                                                                                                                                                                                                                                                                                                                                                                                                                                                                                                                                                                                                                                                                                      | □ YES □           | NO                                                                |                    | 30       | ). CARBO   | N MONOX    | IDE DETE | CTORS:   |       | YES      | □ NO                                  |
| PARKING                                                                                                                                                                                                                                                                                                                                                                                                                                                                                                                                                                                                                                                                                                                                                                                                                   |                   |                                                                   |                    |          |            |            |          |          |       |          |                                       |
| 31. OFF-STREET PARKING:                                                                                                                                                                                                                                                                                                                                                                                                                                                                                                                                                                                                                                                                                                                                                                                                   | □ YES ⊠           | NO                                                                |                    | 32       | 2. ADJACE  | ENT LOTS   | AVAILABI | _E:      | □ YES | ×        | NO                                    |
| 33. DOES PARKING AREA HAV                                                                                                                                                                                                                                                                                                                                                                                                                                                                                                                                                                                                                                                                                                                                                                                                 | E LIGHTS?         | YES                                                               | NO                 | 34       | 4. ADA AC  | CESSIBLI   | Ξ?       |          | □ YES | ⊠        | NO                                    |
| ADDITIONAL COMMENTS                                                                                                                                                                                                                                                                                                                                                                                                                                                                                                                                                                                                                                                                                                                                                                                                       |                   |                                                                   |                    |          |            |            |          |          |       |          |                                       |
| This one-story building is located on the southeast corner of South 2 <sup>nd</sup> and Vine Streets, and front S. 2 <sup>nd</sup> St. to the west. Building does not have a street address on the exterior of the building as required by city ordinance 6044  The building exhibits issue with mortar deterioration and missing mortar on the façade (west) and north elevations. Window screens on the façade are ripped in places. Windows on the north elevation are broken and have missing glass. Some windows on the north elevation have been infilled. Entrance step at the façade entrance is missing. The west and east (rear) elevations wall surface is covered in vegetation. Condition of roof is unknown and was given a score of 2. If roof is in good to excellent condition the overall rating of the |                   |                                                                   |                    |          |            |            |          |          |       |          |                                       |
| building condition co                                                                                                                                                                                                                                                                                                                                                                                                                                                                                                                                                                                                                                                                                                                                                                                                     | ould be high      | ner.                                                              |                    |          |            |            |          |          |       |          |                                       |
| Building is vacant ar                                                                                                                                                                                                                                                                                                                                                                                                                                                                                                                                                                                                                                                                                                                                                                                                     | nd consultai      | nt was not                                                        | able to            | acce:    | ss inte    | rior.      |          |          |       |          |                                       |
| OTHER:                                                                                                                                                                                                                                                                                                                                                                                                                                                                                                                                                                                                                                                                                                                                                                                                                    |                   |                                                                   |                    |          |            |            |          |          |       |          |                                       |
| 35. FORM PREPARED BY: Terri L. Foley Historic Preservation Cor 8812 Sedgley Drive Wilmington, NC 28412 573-382-8590 tlfc@hotmail.com                                                                                                                                                                                                                                                                                                                                                                                                                                                                                                                                                                                                                                                                                      | Bunsultant 10     | . PROPERTY OW<br>utler County I<br>00 N. Main S<br>oplar Bluff, M | ⁄lissouri<br>treet |          |            | SURVEY     |          |          |       |          | urvey form revised:<br>tember 6, 2012 |

Façade (west), showing deterioration of mortar and damaged window screen.

Façade, showing mortar issues, missing step and damaged screens.

North elevation, showing infilled openings, and broken windows; vegetation on east wall surface