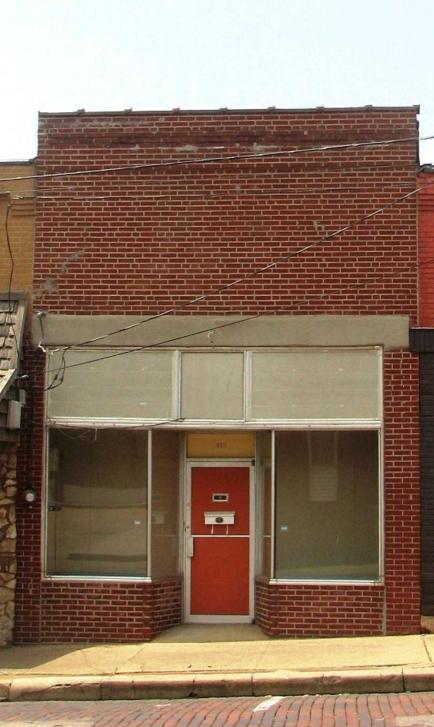

|                                                                                                                                                                                                                                                                                                                                                                                                                                                                                                                                                                                                                                                                                                                                                                                                                           |                   |                                                                   |                    |          |            |            |          |          | _     |          |                                       |
|---------------------------------------------------------------------------------------------------------------------------------------------------------------------------------------------------------------------------------------------------------------------------------------------------------------------------------------------------------------------------------------------------------------------------------------------------------------------------------------------------------------------------------------------------------------------------------------------------------------------------------------------------------------------------------------------------------------------------------------------------------------------------------------------------------------------------|-------------------|-------------------------------------------------------------------|--------------------|----------|------------|------------|----------|----------|-------|----------|---------------------------------------|
| BUILDING CONDITION - CONTI                                                                                                                                                                                                                                                                                                                                                                                                                                                                                                                                                                                                                                                                                                                                                                                                | INUED             |                                                                   |                    |          |            |            |          |          |       |          |                                       |
| 24 .INTERIOR<br>COMPONENT<br>S                                                                                                                                                                                                                                                                                                                                                                                                                                                                                                                                                                                                                                                                                                                                                                                            |                   | LOOSE MATERIAL OTHER                                              | MISSING MATERIAL   | LOCATION | SETOH      | NOITACOL   | CRACKS   | LOCATION | OTHER | LOCATION | COMPONENT RATING                      |
| FLOORS                                                                                                                                                                                                                                                                                                                                                                                                                                                                                                                                                                                                                                                                                                                                                                                                                    |                   |                                                                   |                    |          |            |            |          |          |       |          |                                       |
| CEILINGS                                                                                                                                                                                                                                                                                                                                                                                                                                                                                                                                                                                                                                                                                                                                                                                                                  |                   |                                                                   |                    |          |            |            |          |          |       |          |                                       |
| WALLS                                                                                                                                                                                                                                                                                                                                                                                                                                                                                                                                                                                                                                                                                                                                                                                                                     |                   |                                                                   |                    |          |            |            |          |          |       |          |                                       |
|                                                                                                                                                                                                                                                                                                                                                                                                                                                                                                                                                                                                                                                                                                                                                                                                                           |                   | l                                                                 | l l                |          | TOTAL      | COMPON     | ENT RATI | NC.      |       |          |                                       |
| BUILDING MECHANICAL SYST                                                                                                                                                                                                                                                                                                                                                                                                                                                                                                                                                                                                                                                                                                                                                                                                  | EM , UTILITIES, A | ND SAFETY DE                                                      | /ICES              |          | TOTAL      | COMPON     | ENI KATI | NG       |       |          |                                       |
| 25. CENTRAL HEAT AND AIR:                                                                                                                                                                                                                                                                                                                                                                                                                                                                                                                                                                                                                                                                                                                                                                                                 | YES 🗆 NO          | OTHER TY                                                          | PE OF HEA          | TING AND | COOLING    | <b>3</b> : |          |          |       | TER: HOT | /COLD RUNNING                         |
| 27. FIRE SPRINKLER SYSTEM:                                                                                                                                                                                                                                                                                                                                                                                                                                                                                                                                                                                                                                                                                                                                                                                                | □ YES □           | NO                                                                |                    | 28       | B. FIRE AL | ARMS:      | [        | YES      | □ NO  |          |                                       |
| OPERATING:                                                                                                                                                                                                                                                                                                                                                                                                                                                                                                                                                                                                                                                                                                                                                                                                                | □ YES □           | NO                                                                |                    |          |            |            |          |          |       |          |                                       |
| 29. SMOKE DETECTORS:                                                                                                                                                                                                                                                                                                                                                                                                                                                                                                                                                                                                                                                                                                                                                                                                      | □ YES □           | NO                                                                |                    | 30       | ). CARBO   | N MONOX    | IDE DETE | CTORS:   |       | YES      | □ NO                                  |
| PARKING                                                                                                                                                                                                                                                                                                                                                                                                                                                                                                                                                                                                                                                                                                                                                                                                                   |                   |                                                                   |                    |          |            |            |          |          |       |          |                                       |
| 31. OFF-STREET PARKING:                                                                                                                                                                                                                                                                                                                                                                                                                                                                                                                                                                                                                                                                                                                                                                                                   | □ YES ⊠           | NO                                                                |                    | 32       | 2. ADJACE  | ENT LOTS   | AVAILABI | _E:      | □ YES | ×        | NO                                    |
| 33. DOES PARKING AREA HAV                                                                                                                                                                                                                                                                                                                                                                                                                                                                                                                                                                                                                                                                                                                                                                                                 | E LIGHTS?         | YES                                                               | NO                 | 34       | 4. ADA AC  | CESSIBLI   | Ξ?       |          | □ YES | ⊠        | NO                                    |
| ADDITIONAL COMMENTS                                                                                                                                                                                                                                                                                                                                                                                                                                                                                                                                                                                                                                                                                                                                                                                                       |                   |                                                                   |                    |          |            |            |          |          |       |          |                                       |
| This one-story building is located on the southeast corner of South 2 <sup>nd</sup> and Vine Streets, and front S. 2 <sup>nd</sup> St. to the west. Building does not have a street address on the exterior of the building as required by city ordinance 6044  The building exhibits issue with mortar deterioration and missing mortar on the façade (west) and north elevations. Window screens on the façade are ripped in places. Windows on the north elevation are broken and have missing glass. Some windows on the north elevation have been infilled. Entrance step at the façade entrance is missing. The west and east (rear) elevations wall surface is covered in vegetation. Condition of roof is unknown and was given a score of 2. If roof is in good to excellent condition the overall rating of the |                   |                                                                   |                    |          |            |            |          |          |       |          |                                       |
| building condition co                                                                                                                                                                                                                                                                                                                                                                                                                                                                                                                                                                                                                                                                                                                                                                                                     | ould be high      | ner.                                                              |                    |          |            |            |          |          |       |          |                                       |
| Building is vacant ar                                                                                                                                                                                                                                                                                                                                                                                                                                                                                                                                                                                                                                                                                                                                                                                                     | nd consultai      | nt was not                                                        | able to            | acce:    | ss inte    | rior.      |          |          |       |          |                                       |
| OTHER:                                                                                                                                                                                                                                                                                                                                                                                                                                                                                                                                                                                                                                                                                                                                                                                                                    |                   |                                                                   |                    |          |            |            |          |          |       |          |                                       |
| 35. FORM PREPARED BY: Terri L. Foley Historic Preservation Cor 8812 Sedgley Drive Wilmington, NC 28412 573-382-8590 tlfc@hotmail.com                                                                                                                                                                                                                                                                                                                                                                                                                                                                                                                                                                                                                                                                                      | Bunsultant 10     | . PROPERTY OW<br>utler County I<br>00 N. Main S<br>oplar Bluff, M | ⁄lissouri<br>treet |          |            | SURVEY     |          |          |       |          | urvey form revised:<br>tember 6, 2012 |

Façade (west), showing deterioration of mortar and damaged window screen.

Façade, showing mortar issues, missing step and damaged screens.

North elevation, showing infilled openings, and broken windows; vegetation on east wall surface