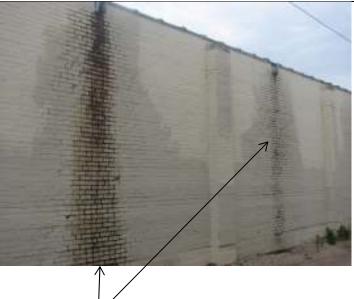

|                                                                                                                                                                                                                                                                                                                                                                                                                                                                                                                                                                                                                                                                                                                                                                                                                           |                   |                                                                   |                    |          |            |            |          |          | _     |          |                                       |
|---------------------------------------------------------------------------------------------------------------------------------------------------------------------------------------------------------------------------------------------------------------------------------------------------------------------------------------------------------------------------------------------------------------------------------------------------------------------------------------------------------------------------------------------------------------------------------------------------------------------------------------------------------------------------------------------------------------------------------------------------------------------------------------------------------------------------|-------------------|-------------------------------------------------------------------|--------------------|----------|------------|------------|----------|----------|-------|----------|---------------------------------------|
| BUILDING CONDITION - CONTI                                                                                                                                                                                                                                                                                                                                                                                                                                                                                                                                                                                                                                                                                                                                                                                                | INUED             |                                                                   |                    |          |            |            |          |          |       |          |                                       |
| 24 .INTERIOR<br>COMPONENT<br>S                                                                                                                                                                                                                                                                                                                                                                                                                                                                                                                                                                                                                                                                                                                                                                                            |                   | LOOSE MATERIAL OTHER                                              | MISSING MATERIAL   | LOCATION | SETOH      | NOITACOL   | CRACKS   | LOCATION | OTHER | LOCATION | COMPONENT RATING                      |
| FLOORS                                                                                                                                                                                                                                                                                                                                                                                                                                                                                                                                                                                                                                                                                                                                                                                                                    |                   |                                                                   |                    |          |            |            |          |          |       |          |                                       |
| CEILINGS                                                                                                                                                                                                                                                                                                                                                                                                                                                                                                                                                                                                                                                                                                                                                                                                                  |                   |                                                                   |                    |          |            |            |          |          |       |          |                                       |
| WALLS                                                                                                                                                                                                                                                                                                                                                                                                                                                                                                                                                                                                                                                                                                                                                                                                                     |                   |                                                                   |                    |          |            |            |          |          |       |          |                                       |
|                                                                                                                                                                                                                                                                                                                                                                                                                                                                                                                                                                                                                                                                                                                                                                                                                           |                   | l                                                                 | l l                |          | TOTAL      | COMPON     | ENT RATI | NC.      |       |          |                                       |
| BUILDING MECHANICAL SYST                                                                                                                                                                                                                                                                                                                                                                                                                                                                                                                                                                                                                                                                                                                                                                                                  | EM , UTILITIES, A | ND SAFETY DE                                                      | /ICES              |          | TOTAL      | COMPON     | ENI KATI | NG       |       |          |                                       |
| 25. CENTRAL HEAT AND AIR:                                                                                                                                                                                                                                                                                                                                                                                                                                                                                                                                                                                                                                                                                                                                                                                                 | YES 🗆 NO          | OTHER TY                                                          | PE OF HEA          | TING AND | COOLING    | <b>3</b> : |          |          |       | TER: HOT | /COLD RUNNING                         |
| 27. FIRE SPRINKLER SYSTEM:                                                                                                                                                                                                                                                                                                                                                                                                                                                                                                                                                                                                                                                                                                                                                                                                | □ YES □           | NO                                                                |                    | 28       | B. FIRE AL | ARMS:      | [        | YES      | □ NO  |          |                                       |
| OPERATING:                                                                                                                                                                                                                                                                                                                                                                                                                                                                                                                                                                                                                                                                                                                                                                                                                | □ YES □           | NO                                                                |                    |          |            |            |          |          |       |          |                                       |
| 29. SMOKE DETECTORS:                                                                                                                                                                                                                                                                                                                                                                                                                                                                                                                                                                                                                                                                                                                                                                                                      | □ YES □           | NO                                                                |                    | 30       | ). CARBO   | N MONOX    | IDE DETE | CTORS:   |       | YES      | □ NO                                  |
| PARKING                                                                                                                                                                                                                                                                                                                                                                                                                                                                                                                                                                                                                                                                                                                                                                                                                   |                   |                                                                   |                    |          |            |            |          |          |       |          |                                       |
| 31. OFF-STREET PARKING:                                                                                                                                                                                                                                                                                                                                                                                                                                                                                                                                                                                                                                                                                                                                                                                                   | □ YES ⊠           | NO                                                                |                    | 32       | 2. ADJACE  | ENT LOTS   | AVAILABI | _E:      | □ YES | ×        | NO                                    |
| 33. DOES PARKING AREA HAV                                                                                                                                                                                                                                                                                                                                                                                                                                                                                                                                                                                                                                                                                                                                                                                                 | E LIGHTS?         | YES                                                               | NO                 | 34       | 4. ADA AC  | CESSIBLI   | Ξ?       |          | □ YES | ⊠        | NO                                    |
| ADDITIONAL COMMENTS                                                                                                                                                                                                                                                                                                                                                                                                                                                                                                                                                                                                                                                                                                                                                                                                       |                   |                                                                   |                    |          |            |            |          |          |       |          |                                       |
| This one-story building is located on the southeast corner of South 2 <sup>nd</sup> and Vine Streets, and front S. 2 <sup>nd</sup> St. to the west. Building does not have a street address on the exterior of the building as required by city ordinance 6044  The building exhibits issue with mortar deterioration and missing mortar on the façade (west) and north elevations. Window screens on the façade are ripped in places. Windows on the north elevation are broken and have missing glass. Some windows on the north elevation have been infilled. Entrance step at the façade entrance is missing. The west and east (rear) elevations wall surface is covered in vegetation. Condition of roof is unknown and was given a score of 2. If roof is in good to excellent condition the overall rating of the |                   |                                                                   |                    |          |            |            |          |          |       |          |                                       |
| building condition co                                                                                                                                                                                                                                                                                                                                                                                                                                                                                                                                                                                                                                                                                                                                                                                                     | ould be high      | ner.                                                              |                    |          |            |            |          |          |       |          |                                       |
| Building is vacant ar                                                                                                                                                                                                                                                                                                                                                                                                                                                                                                                                                                                                                                                                                                                                                                                                     | nd consultai      | nt was not                                                        | able to            | acce:    | ss inte    | rior.      |          |          |       |          |                                       |
| OTHER:                                                                                                                                                                                                                                                                                                                                                                                                                                                                                                                                                                                                                                                                                                                                                                                                                    |                   |                                                                   |                    |          |            |            |          |          |       |          |                                       |
| 35. FORM PREPARED BY: Terri L. Foley Historic Preservation Cor 8812 Sedgley Drive Wilmington, NC 28412 573-382-8590 tlfc@hotmail.com                                                                                                                                                                                                                                                                                                                                                                                                                                                                                                                                                                                                                                                                                      | Bunsultant 10     | . PROPERTY OW<br>utler County I<br>00 N. Main S<br>oplar Bluff, M | ⁄lissouri<br>treet |          |            | SURVEY     |          |          |       |          | urvey form revised:<br>tember 6, 2012 |

West and east elevation showing vegetation growth