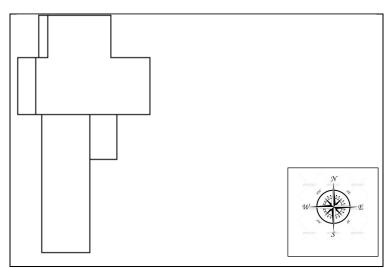

#### Building Footprint:

Resource for footprint: Butler County Tax Assessor. Website http://butler.villagis.net/

|                                                 | SURVEY NO<br>BU-AS-005-L |                                                    |                                 |                   |                       |                    |                                          |          |                       | SURVEY NAME:     Poplar Bluff Commercial CX-3 District |           |                               |           |           |            |                |
|-------------------------------------------------|--------------------------|----------------------------------------------------|---------------------------------|-------------------|-----------------------|--------------------|------------------------------------------|----------|-----------------------|--------------------------------------------------------|-----------|-------------------------------|-----------|-----------|------------|----------------|
|                                                 | COUNTY:<br>Butler        |                                                    |                                 |                   |                       |                    | DDRESS (ST<br>2 <sup>nd</sup> from corne |          |                       | 2nd C+ )                                               |           | 5.<br>South 2 <sup>nd</sup> S | STREET    | Γ (NAME)  |            |                |
| 6. CITY: Popl                                   |                          |                                                    |                                 |                   |                       | 100-В (            | 2 HOIII COITE                            |          | 7. PARCE              | L NO.                                                  |           | 30uti12 3                     | ıreei     |           |            |                |
| 8. ON NATION                                    | NAL REGIST               | ER?                                                |                                 | INDIVID           |                       | DISTRICT           |                                          |          | 13-02-03.0            | 0-004-019-003<br>NOMINATIO                             |           |                               |           |           |            |                |
| ☐ YES                                           | I ⊠                      |                                                    |                                 | □ Y □             | □N                    |                    | 1                                        |          | □ NC                  | N/A                                                    |           |                               |           |           |            |                |
| 10. LEVEL:                                      | -                        |                                                    | MERCIAL;                        | PUBLIC; R         | ESIDENTIA             | L; <u>I</u> NDUSTR | RIAL                                     |          |                       |                                                        |           |                               |           | VAC       | CANT       | % VACANT       |
| 1                                               | Commercia                | al                                                 |                                 |                   |                       |                    |                                          |          |                       |                                                        |           |                               |           |           |            | 100%           |
| 2                                               |                          |                                                    |                                 |                   |                       |                    |                                          |          |                       |                                                        |           |                               |           |           |            |                |
| 3                                               |                          |                                                    |                                 |                   |                       |                    |                                          |          |                       |                                                        |           |                               |           |           |            |                |
|                                                 |                          |                                                    |                                 |                   |                       |                    |                                          |          |                       |                                                        |           |                               |           |           |            |                |
| 11.                                             | COMMERC                  | COMMERCIAL TENANTS/RESIDENTIAL AND STREET ADDRESS: |                                 |                   |                       |                    |                                          |          |                       |                                                        |           |                               |           |           |            |                |
| 1                                               | 106-B Vacant             |                                                    |                                 |                   |                       |                    |                                          |          |                       |                                                        |           |                               |           |           |            |                |
| 2                                               |                          |                                                    |                                 |                   |                       |                    |                                          |          |                       |                                                        |           |                               |           |           |            |                |
| 3                                               |                          |                                                    |                                 |                   |                       |                    |                                          |          |                       |                                                        |           |                               |           |           |            |                |
|                                                 |                          |                                                    |                                 |                   |                       |                    |                                          |          |                       |                                                        |           |                               |           |           |            |                |
| 14. EXTERNA                                     | L ACCESS                 | TO UPPER                                           | LEVELS:                         | N/A               | 15                    | . ALCOHOLI         | C BEVERAGI                               | ES SC    | OLD ON PR             | REMISES:                                               | 16 FO     | R SALE:                       | □YE       | S ⊠N      | 0          |                |
| □ YE                                            | e                        | □ NO                                               |                                 |                   |                       | □ YES              |                                          |          |                       |                                                        | 10.101    | Y OALL.                       | U 1L      | .5 MIN    | O          |                |
|                                                 | 3                        |                                                    |                                 |                   |                       | □ 1L3              | Δ                                        | NO       |                       |                                                        | FOI       | R RENT:                       |           | YES ⊠ I   | NO         |                |
|                                                 |                          |                                                    |                                 |                   |                       |                    |                                          |          |                       |                                                        |           | ER CONST                      | RUCTION:  | : D YES   | ⊠ N        | 0              |
| 17. EXTERIOR                                    |                          |                                                    | Brick façadı                    | e; wood sou       | ıth elevatior         | 1                  |                                          |          |                       | F TYPE: Flat                                           |           |                               |           |           |            |                |
| <ol><li>19. PROPERT<br/>Approximately</li></ol> |                          | i:                                                 |                                 |                   |                       |                    |                                          |          | 20: BUILI<br>Approxim | DING SQUAR<br>nately 588                               | RE FOOTA  | GE:                           |           |           |            |                |
| 21. NO. OF ST                                   | FORIES: 1                |                                                    |                                 |                   |                       |                    |                                          |          | 22. CON               | STRUCTION                                              | DATE: Ca  | . 1955 (San                   | born map) |           |            |                |
| BUILDING CC                                     | NDITION -                | TERMS AN                                           | D RATING                        | CODES             |                       |                    | TOTAL                                    | SCOF     | RE OF OVE             | ERALL BUILD                                            | ING CON   | OITION:                       |           |           |            |                |
| LOCATION OF <u>CENTER</u> ; <u>THE</u>          |                          |                                                    | <b>B</b> ACK; <u><b>W</b></u> E | ST; <u>E</u> AST; | SOUTH; NO             | ORTH               | 36 – EX                                  | XCELL    | ENT                   | 18-26 – 1                                              | FAIR      |                               | APIDATED  | )         |            |                |
|                                                 |                          |                                                    |                                 |                   |                       |                    | 27-35 -                                  | - GOO    | D                     | 9-17 - P                                               | OOR       |                               |           |           |            |                |
| RATING                                          | RATIN                    | NG CATEG                                           | ORY                             | DEFINIT           | IONS/EXAM             | MPLES              |                                          |          |                       |                                                        |           |                               |           |           |            |                |
| SCORE<br>0                                      | DILAF                    | PIDATED                                            |                                 | ABSENC            | E OF ROO              | F, ABSENCE         | OF A WALL                                | JS, AB   | BSENCE O              | F STAIRS/PC                                            | RCH, ABS  | SENCE OF V                    | WINDOWS   |           |            |                |
| 1                                               | POOF                     | ₹                                                  |                                 |                   |                       |                    |                                          |          |                       |                                                        | ION, BULC | SING EXTE                     | RIOR WAL  | LS, CRUMI | BLING CHII | MNEY, HOLES IN |
| 2                                               | FAIR                     |                                                    |                                 |                   |                       |                    | N DOOR, BRO                              |          |                       |                                                        | INTING O  | BRICK, M                      | ISSING SH | INGLES, L | OOSE SHII  | NGLES, LOOSE   |
|                                                 |                          |                                                    |                                 |                   | MISSING T<br>VS/DOORS |                    | DWS/DOORS                                | S), ENC  | CLOSED W              | /INDOWS OF                                             | RENTRAN   | CES; MISSI                    | NG GUTTE  | RS/DOWN   | ISPOUTS,   | BOARDED UP     |
| 3                                               | GOOI                     | )                                                  |                                 | PEELING           | 3 PAINT, M            | INOR MAINT         | ENANCE ISS                               | SUES     |                       |                                                        |           |                               |           |           |            |                |
| 4                                               | EXCE                     | LLENT                                              |                                 | BUILDIN           | IG ELEMEN             | IT IS SOUNE        | /INTACT                                  |          |                       |                                                        |           |                               |           |           |            |                |
|                                                 |                          | LOOSE                                              | MISSIN                          | LOCATION          | WORN                  | LOCATION           | CRACKS                                   | LOCATION | HOLES                 | LOCATION                                               | BOWING    | LOCATION                      | OTHER     | LOCATION  |            | COMPONENT      |
| 23. STRUCTL<br>COMPON                           |                          | LOOSE MATERIAL                                     | MISSING MATERIAL                | NON               | WORN/WEATHERED        | Ö                  | SS                                       | Ö        |                       | Ö                                                      | ด็        | Ö                             | ~         | ÖN        |            | ONENT          |
|                                                 |                          | ₽                                                  | RIA                             |                   | EREC                  |                    |                                          |          |                       |                                                        |           |                               |           |           |            |                |
| TRIM                                            |                          |                                                    |                                 |                   |                       |                    |                                          |          |                       |                                                        |           |                               |           |           | 3          |                |
| EXTERIOR V                                      | WALLS                    |                                                    |                                 |                   | Х                     | S                  |                                          |          |                       |                                                        |           |                               |           |           | 2          |                |
| ROOF                                            |                          |                                                    |                                 |                   | Х                     | S                  |                                          |          |                       |                                                        |           |                               |           |           | 2          |                |
| ENTRANCE/F                                      | PORCH                    |                                                    |                                 |                   |                       |                    |                                          |          |                       |                                                        |           |                               | Х         | F         | 0          |                |
| STEPS                                           |                          |                                                    |                                 |                   |                       |                    |                                          |          |                       |                                                        |           |                               |           |           | 3          |                |
| WINDOWS                                         |                          |                                                    |                                 |                   |                       |                    |                                          |          |                       |                                                        |           |                               | Х         | F         | 2          |                |
| DOORS                                           |                          |                                                    |                                 |                   |                       |                    |                                          |          |                       |                                                        |           |                               | Х         | F         | 0          |                |
| GUTTERS/<br>DOWNSPOU                            | ITS                      |                                                    |                                 |                   |                       |                    |                                          |          |                       |                                                        |           |                               |           |           | 3          |                |
| VEGETATION/<br>OVERGROWN O<br>ON BUILDING       | DR .                     |                                                    |                                 |                   |                       |                    |                                          |          |                       |                                                        |           |                               |           | S         | 2          |                |
|                                                 |                          |                                                    |                                 |                   |                       |                    |                                          |          |                       |                                                        |           |                               |           |           | 1          |                |