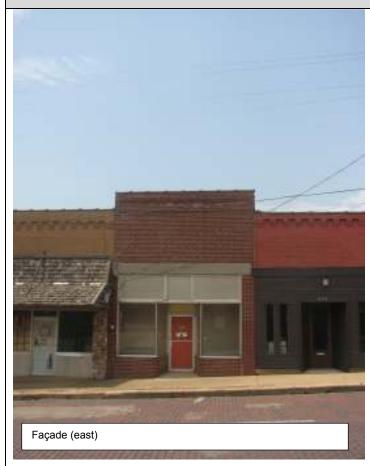

Façade (west), showing deterioration of mortar and damaged window screen.

Façade, showing mortar issues, missing step and damaged screens.

North elevation, showing infilled openings, and broken windows; vegetation on east wall surface