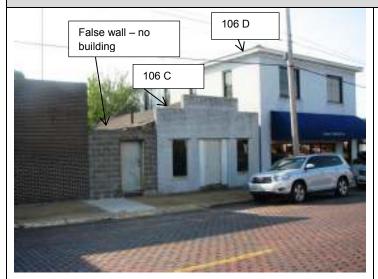

|                                                                                                                                                                                                                                                                                                                                                                                                                                                                                                                                                                                                                                                                                                                                                                                                                           |                   |                                                                   |                    |          |            |            |          |          | _     |          |                                       |
|---------------------------------------------------------------------------------------------------------------------------------------------------------------------------------------------------------------------------------------------------------------------------------------------------------------------------------------------------------------------------------------------------------------------------------------------------------------------------------------------------------------------------------------------------------------------------------------------------------------------------------------------------------------------------------------------------------------------------------------------------------------------------------------------------------------------------|-------------------|-------------------------------------------------------------------|--------------------|----------|------------|------------|----------|----------|-------|----------|---------------------------------------|
| BUILDING CONDITION - CONTI                                                                                                                                                                                                                                                                                                                                                                                                                                                                                                                                                                                                                                                                                                                                                                                                | INUED             |                                                                   |                    |          |            |            |          |          |       |          |                                       |
| 24 .INTERIOR<br>COMPONENT<br>S                                                                                                                                                                                                                                                                                                                                                                                                                                                                                                                                                                                                                                                                                                                                                                                            |                   | LOOSE MATERIAL OTHER                                              | MISSING MATERIAL   | LOCATION | SETOH      | NOITACOL   | CRACKS   | LOCATION | OTHER | LOCATION | COMPONENT RATING                      |
| FLOORS                                                                                                                                                                                                                                                                                                                                                                                                                                                                                                                                                                                                                                                                                                                                                                                                                    |                   |                                                                   |                    |          |            |            |          |          |       |          |                                       |
| CEILINGS                                                                                                                                                                                                                                                                                                                                                                                                                                                                                                                                                                                                                                                                                                                                                                                                                  |                   |                                                                   |                    |          |            |            |          |          |       |          |                                       |
| WALLS                                                                                                                                                                                                                                                                                                                                                                                                                                                                                                                                                                                                                                                                                                                                                                                                                     |                   |                                                                   |                    |          |            |            |          |          |       |          |                                       |
|                                                                                                                                                                                                                                                                                                                                                                                                                                                                                                                                                                                                                                                                                                                                                                                                                           |                   | l                                                                 | l l                |          | TOTAL      | COMPON     | ENT RATI | NC.      |       |          |                                       |
| BUILDING MECHANICAL SYST                                                                                                                                                                                                                                                                                                                                                                                                                                                                                                                                                                                                                                                                                                                                                                                                  | EM , UTILITIES, A | ND SAFETY DE                                                      | /ICES              |          | TOTAL      | COMPON     | ENI KATI | NG       |       |          |                                       |
| 25. CENTRAL HEAT AND AIR:                                                                                                                                                                                                                                                                                                                                                                                                                                                                                                                                                                                                                                                                                                                                                                                                 | YES 🗆 NO          | OTHER TY                                                          | PE OF HEA          | TING AND | COOLING    | <b>3</b> : |          |          |       | TER: HOT | /COLD RUNNING                         |
| 27. FIRE SPRINKLER SYSTEM:                                                                                                                                                                                                                                                                                                                                                                                                                                                                                                                                                                                                                                                                                                                                                                                                | □ YES □           | NO                                                                |                    | 28       | B. FIRE AL | ARMS:      | [        | YES      | □ NO  |          |                                       |
| OPERATING:                                                                                                                                                                                                                                                                                                                                                                                                                                                                                                                                                                                                                                                                                                                                                                                                                | □ YES □           | NO                                                                |                    |          |            |            |          |          |       |          |                                       |
| 29. SMOKE DETECTORS:                                                                                                                                                                                                                                                                                                                                                                                                                                                                                                                                                                                                                                                                                                                                                                                                      | □ YES □           | NO                                                                |                    | 30       | ). CARBO   | N MONOX    | IDE DETE | CTORS:   |       | YES      | □ NO                                  |
| PARKING                                                                                                                                                                                                                                                                                                                                                                                                                                                                                                                                                                                                                                                                                                                                                                                                                   |                   |                                                                   |                    |          |            |            |          |          |       |          |                                       |
| 31. OFF-STREET PARKING:                                                                                                                                                                                                                                                                                                                                                                                                                                                                                                                                                                                                                                                                                                                                                                                                   | □ YES ⊠           | NO                                                                |                    | 32       | 2. ADJACE  | ENT LOTS   | AVAILABI | _E:      | □ YES | ×        | NO                                    |
| 33. DOES PARKING AREA HAV                                                                                                                                                                                                                                                                                                                                                                                                                                                                                                                                                                                                                                                                                                                                                                                                 | E LIGHTS?         | YES                                                               | NO                 | 34       | 4. ADA AC  | CESSIBLI   | Ξ?       |          | □ YES | ⊠        | NO                                    |
| ADDITIONAL COMMENTS                                                                                                                                                                                                                                                                                                                                                                                                                                                                                                                                                                                                                                                                                                                                                                                                       |                   |                                                                   |                    |          |            |            |          |          |       |          |                                       |
| This one-story building is located on the southeast corner of South 2 <sup>nd</sup> and Vine Streets, and front S. 2 <sup>nd</sup> St. to the west. Building does not have a street address on the exterior of the building as required by city ordinance 6044  The building exhibits issue with mortar deterioration and missing mortar on the façade (west) and north elevations. Window screens on the façade are ripped in places. Windows on the north elevation are broken and have missing glass. Some windows on the north elevation have been infilled. Entrance step at the façade entrance is missing. The west and east (rear) elevations wall surface is covered in vegetation. Condition of roof is unknown and was given a score of 2. If roof is in good to excellent condition the overall rating of the |                   |                                                                   |                    |          |            |            |          |          |       |          |                                       |
| building condition co                                                                                                                                                                                                                                                                                                                                                                                                                                                                                                                                                                                                                                                                                                                                                                                                     | ould be high      | ner.                                                              |                    |          |            |            |          |          |       |          |                                       |
| Building is vacant ar                                                                                                                                                                                                                                                                                                                                                                                                                                                                                                                                                                                                                                                                                                                                                                                                     | nd consultai      | nt was not                                                        | able to            | acce:    | ss inte    | rior.      |          |          |       |          |                                       |
| OTHER:                                                                                                                                                                                                                                                                                                                                                                                                                                                                                                                                                                                                                                                                                                                                                                                                                    |                   |                                                                   |                    |          |            |            |          |          |       |          |                                       |
| 35. FORM PREPARED BY: Terri L. Foley Historic Preservation Cor 8812 Sedgley Drive Wilmington, NC 28412 573-382-8590 tlfc@hotmail.com                                                                                                                                                                                                                                                                                                                                                                                                                                                                                                                                                                                                                                                                                      | Bunsultant 10     | . PROPERTY OW<br>utler County I<br>00 N. Main S<br>oplar Bluff, M | ⁄lissouri<br>treet |          |            | SURVEY     |          |          |       |          | urvey form revised:<br>tember 6, 2012 |