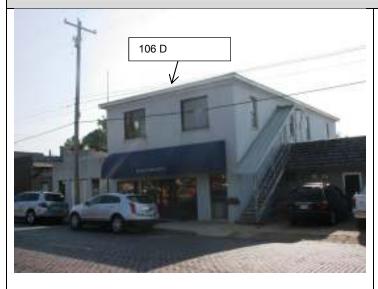

tlfc@hotmail | /<br>ervatior<br>y Drive<br>NC 284<br>0                                                                                                                                                                                                                                                                                                                                                                                                                                                                                                    | n Consu   | ltant  | Summe<br>100 N. | PERTY OW<br>Pers Cope<br>Main Sti<br>Bluff, Mo | and W<br>reet    |          |            | 7. SURVEY<br>July 2-3, 2 |           |          |       |          | survey FORM REVISE<br>Stember 6, 2012 | D:               |



Façade (west) and south elevation



East elevation, showing some vegetation



#### SURVEY NO. BU-AS-005-LUBC-021

#### Building Footprint:



Resource for footprint: Butler County Tax Assessor. Website http://butler.villagis.net/

#### FLOORPLAN:









|                                                                                                                              | SURVEY<br>BU-AS-00