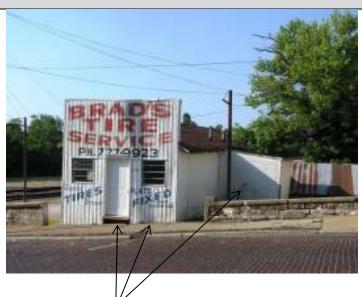

Façade (west), showing deterioration of mortar and damaged window screen.

Façade, showing mortar issues, missing step and damaged screens.

North elevation, showing infilled openings, and broken windows; vegetation on east wall surface