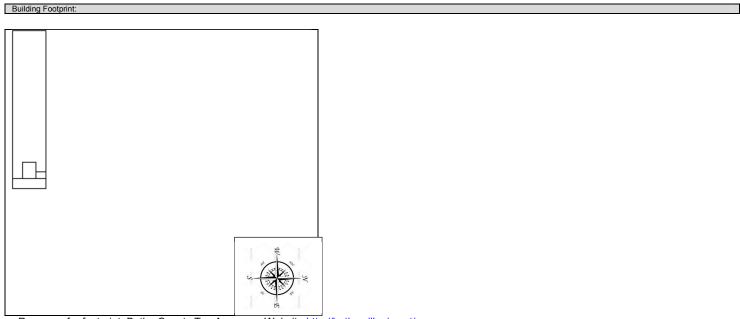

#### Building Footprint:

Resource for footprint: Butler County Tax Assessor. Website http://butler.villagis.net/

|                                                 | SURVEY NO<br>BU-AS-005-L |                                                    |                                 |                   |                       |                    |                                          |          |                       | SURVEY NAME:     Poplar Bluff Commercial CX-3 District |           |                               |           |           |            |                |
|-------------------------------------------------|--------------------------|----------------------------------------------------|---------------------------------|-------------------|-----------------------|--------------------|------------------------------------------|----------|-----------------------|--------------------------------------------------------|-----------|-------------------------------|-----------|-----------|------------|----------------|
|                                                 | COUNTY:<br>Butler        |                                                    |                                 |                   |                       |                    | DDRESS (ST<br>2 <sup>nd</sup> from corne |          |                       | 2nd C+ )                                               |           | 5.<br>South 2 <sup>nd</sup> S | STREET    | Γ (NAME)  |            |                |
| 6. CITY: Popl                                   |                          |                                                    |                                 |                   |                       | 100-В (            | 2 HOIII COITE                            |          | 7. PARCE              | L NO.                                                  |           | 30uti12 3                     | ıreei     |           |            |                |
| 8. ON NATION                                    | NAL REGIST               | ER?                                                |                                 | INDIVID           |                       | DISTRICT           |                                          |          | 13-02-03.0            | 0-004-019-003<br>NOMINATIO                             |           |                               |           |           |            |                |
| ☐ YES                                           | I ⊠                      |                                                    |                                 | □ Y □             | □N                    |                    | 1                                        |          | □ NC                  | N/A                                                    |           |                               |           |           |            |                |
| 10. LEVEL:                                      | -                        |                                                    | MERCIAL;                        | PUBLIC; R         | ESIDENTIA             | L; <u>I</u> NDUSTR | RIAL                                     |          |                       |                                                        |           |                               |           | VAC       | CANT       | % VACANT       |
| 1                                               | Commercia                | al                                                 |                                 |                   |                       |                    |                                          |          |                       |                                                        |           |                               |           |           |            | 100%           |
| 2                                               |                          |                                                    |                                 |                   |                       |                    |                                          |          |                       |                                                        |           |                               |           |           |            |                |
| 3                                               |                          |                                                    |                                 |                   |                       |                    |                                          |          |                       |                                                        |           |                               |           |           |            |                |
|                                                 |                          |                                                    |                                 |                   |                       |                    |                                          |          |                       |                                                        |           |                               |           |           |            |                |
| 11.                                             | COMMERC                  | COMMERCIAL TENANTS/RESIDENTIAL AND STREET ADDRESS: |                                 |                   |                       |                    |                                          |          |                       |                                                        |           |                               |           |           |            |                |
| 1                                               | 106-B Vacant             |                                                    |                                 |                   |                       |                    |                                          |          |                       |                                                        |           |                               |           |           |            |                |
| 2                                               |                          |                                                    |                                 |                   |                       |                    |                                          |          |                       |                                                        |           |                               |           |           |            |                |
| 3                                               |                          |                                                    |                                 |                   |                       |                    |                                          |          |                       |                                                        |           |                               |           |           |            |                |
|                                                 |                          |                                                    |                                 |                   |                       |                    |                                          |          |                       |                                                        |           |                               |           |           |            |                |
| 14. EXTERNA                                     | L ACCESS                 | TO UPPER                                           | LEVELS:                         | N/A               | 15                    | . ALCOHOLI         | C BEVERAGI                               | ES SC    | OLD ON PR             | REMISES:                                               | 16 FO     | R SALE:                       | □YE       | S ⊠N      | 0          |                |
| □ YE                                            | e                        | □ NO                                               |                                 |                   |                       | □ YES              |                                          |          |                       |                                                        | 10.101    | Y OALL.                       | U 1L      | .5 MIN    | O          |                |
|                                                 | 3                        |                                                    |                                 |                   |                       | □ 1L3              | Δ                                        | NO       |                       |                                                        | FOI       | R RENT:                       |           | YES ⊠ I   | NO         |                |
|                                                 |                          |                                                    |                                 |                   |                       |                    |                                          |          |                       |                                                        |           | ER CONST                      | RUCTION:  | : D YES   | ⊠ N        | 0              |
| 17. EXTERIOR                                    |                          |                                                    | Brick façadı                    | e; wood sou       | ıth elevatior         | 1                  |                                          |          |                       | F TYPE: Flat                                           |           |                               |           |           |            |                |
| <ol><li>19. PROPERT<br/>Approximately</li></ol> |                          | i:                                                 |                                 |                   |                       |                    |                                          |          | 20: BUILI<br>Approxim | DING SQUAR<br>nately 588                               | RE FOOTA  | GE:                           |           |           |            |                |
| 21. NO. OF ST                                   | FORIES: 1                |                                                    |                                 |                   |                       |                    |                                          |          | 22. CON               | STRUCTION                                              | DATE: Ca  | . 1955 (San                   | born map) |           |            |                |
| BUILDING CC                                     | NDITION -                | TERMS AN                                           | D RATING                        | CODES             |                       |                    | TOTAL                                    | SCOF     | RE OF OVE             | ERALL BUILD                                            | ING CON   | OITION:                       |           |           |            |                |
| LOCATION OF <u>CENTER</u> ; <u>THE</u>          |                          |                                                    | <b>B</b> ACK; <u><b>W</b></u> E | ST; <u>E</u> AST; | SOUTH; NO             | ORTH               | 36 – EX                                  | XCELL    | ENT                   | 18-26 – 1                                              | FAIR      |                               | APIDATED  | )         |            |                |
|                                                 |                          |                                                    |                                 |                   |                       |                    | 27-35 -                                  | - GOO    | D                     | 9-17 - P                                               | OOR       |                               |           |           |            |                |
| RATING                                          | RATIN                    | NG CATEG                                           | ORY                             | DEFINIT           | IONS/EXAM             | MPLES              |                                          |          |                       |                                                        |           |                               |           |           |            |                |
| SCORE<br>0                                      | DILAF                    | PIDATED                                            |                                 | ABSENC            | E OF ROO              | F, ABSENCE         | OF A WALL                                | JS, AB   | BSENCE O              | F STAIRS/PC                                            | RCH, ABS  | SENCE OF V                    | WINDOWS   |           |            |                |
| 1                                               | POOF                     | ₹                                                  |                                 |                   |                       |                    |                                          |          |                       |                                                        | ION, BULC | SING EXTE                     | RIOR WAL  | LS, CRUMI | BLING CHII | MNEY, HOLES IN |
| 2                                               | FAIR                     |                                                    |                                 |                   |                       |                    | N DOOR, BRO                              |          |                       |                                                        | INTING O  | BRICK, M                      | ISSING SH | INGLES, L | OOSE SHII  | NGLES, LOOSE   |
|                                                 |                          |                                                    |                                 |                   | MISSING T<br>VS/DOORS |                    | DWS/DOORS                                | S), ENC  | CLOSED W              | /INDOWS OF                                             | RENTRAN   | CES; MISSI                    | NG GUTTE  | RS/DOWN   | ISPOUTS,   | BOARDED UP     |
| 3                                               | GOOI                     | )                                                  |                                 | PEELING           | 3 PAINT, M            | INOR MAINT         | ENANCE ISS                               | SUES     |                       |                                                        |           |                               |           |           |            |                |
| 4                                               | EXCE                     | LLENT                                              |                                 | BUILDIN           | IG ELEMEN             | IT IS SOUNE        | /INTACT                                  |          |                       |                                                        |           |                               |           |           |            |                |
|                                                 |                          | LOOSE                                              | MISSIN                          | LOCATION          | WORN                  | LOCATION           | CRACKS                                   | LOCATION | HOLES                 | LOCATION                                               | BOWING    | LOCATION                      | OTHER     | LOCATION  |            | COMPONENT      |
| 23. STRUCTL<br>COMPON                           |                          | LOOSE MATERIAL                                     | MISSING MATERIAL                | NON               | WORN/WEATHERED        | Ö                  | SS                                       | Ö        |                       | Ö                                                      | ด็        | Ö                             | ~         | ÖN        |            | ONENT          |
|                                                 |                          | ₽                                                  | RIA                             |                   | EREC                  |                    |                                          |          |                       |                                                        |           |                               |           |           |            |                |
| TRIM                                            |                          |                                                    |                                 |                   |                       |                    |                                          |          |                       |                                                        |           |                               |           |           | 3          |                |
| EXTERIOR V                                      | WALLS                    |                                                    |                                 |                   | Х                     | S                  |                                          |          |                       |                                                        |           |                               |           |           | 2          |                |
| ROOF                                            |                          |                                                    |                                 |                   | Х                     | S                  |                                          |          |                       |                                                        |           |                               |           |           | 2          |                |
| ENTRANCE/F                                      | PORCH                    |                                                    |                                 |                   |                       |                    |                                          |          |                       |                                                        |           |                               | Х         | F         | 0          |                |
| STEPS                                           |                          |                                                    |                                 |                   |                       |                    |                                          |          |                       |                                                        |           |                               |           |           | 3          |                |
| WINDOWS                                         |                          |                                                    |                                 |                   |                       |                    |                                          |          |                       |                                                        |           |                               | Х         | F         | 2          |                |
| DOORS                                           |                          |                                                    |                                 |                   |                       |                    |                                          |          |                       |                                                        |           |                               | Х         | F         | 0          |                |
| GUTTERS/<br>DOWNSPOU                            | ITS                      |                                                    |                                 |                   |                       |                    |                                          |          |                       |                                                        |           |                               |           |           | 3          |                |
| VEGETATION/<br>OVERGROWN O<br>ON BUILDING       | DR .                     |                                                    |                                 |                   |                       |                    |                                          |          |                       |                                                        |           |                               |           | S         | 2          |                |
|                                                 |                          |                                                    |                                 |                   |                       |                    |                                          |          |                       |                                                        |           |                               |           |           | 1          |                |