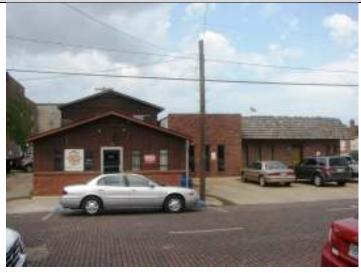

812 Sedgle | y<br>servation<br>ey Drive | Consul    | Itant       | Thomas A<br>109 N. B<br>Poplar Bl | PERTY OW<br>A. and Debo<br>Broadway<br>Bluff, MO 639<br>B.0-004-15-0 | orah D. Slig<br>901 | ger      |             | . SURVEY<br>Ily 2-3, 2 |           |          |         |          | SURVEY FORM REVISE otember 18, 2012 | D:               |
| Wilmington,<br>573-382-859<br>tlfc@hotmail                      | 90                         | 12        |             | #1 Dogw<br>Poplar Bl              | A. and Mary<br>rood Lane<br>lluff, MO 639<br>3.0-004-015-            | 901                 |          |             |                        |           |          |         |          |                                     |                  |

### PHOTOGRAPHS:



Showing façade and parking



Showing facade



Showing missing mortar

### Building Footprint:



Resource for footprint: Butler County Tax Assessor. Website <a href="http://butler.villagis.net/">http://butler.villagis.net/</a>

### FLOORPLAN:









|                                                                                              | 1. SURVEY NO. BU-AS-005-LUBC-010 |                                                                                                                                                     |                          |                                                                    |                                                                   |                                                                    |