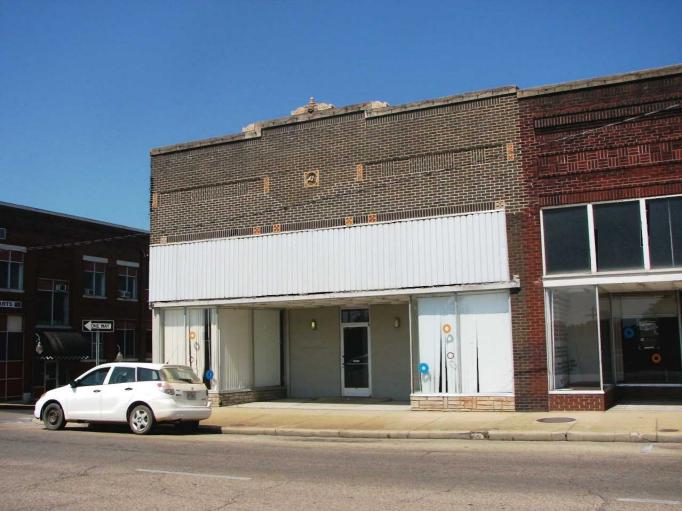

| y<br>servation<br>sy Drive<br>NC 284 <sup>2</sup> | Consul     | tant   | Paulir<br>955 K | ne Gray H<br>Kinzer<br>ar Bluff, M | earne, 7 |        |                                | uly 2-3, 2 |           |          |       |          | tember 18, 2012     |  |

## SURVEY NO. BU-AS-005-LUBC-053 PHOTOGRAPHS: Façade (east), showing cracked window West elevation, showing boarded up windows, gutters but no downspouts, and mortar issues



Resource for footprint: Butler County Tax Assessor. Website <a href="http://butler.viillagis.net/">http://butler.viillagis.net/</a>



| E                                                                                                                                                                                              | SURVEY NO.<br>BU-AS-005-LUBC-042                     |                          |                      |                                                                           |                                                                            |                                                                                  |                                                                                   | SURVEY NAME:     Poplar Bluff Commercial CX-3 District         |                                                                  |                        |