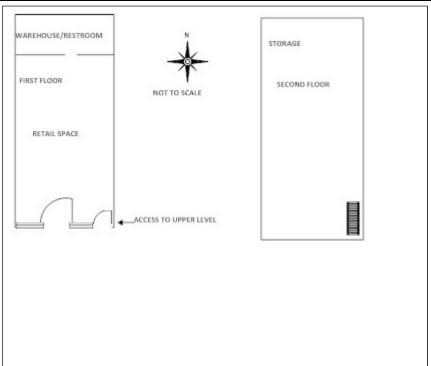

#### Building Footprint:

Resource for footprint: Butler County Tax Assessor. Website http://butler.villagis.net/

|                                                 | SURVEY NO<br>BU-AS-005-L |                                                    |                                 |                   |                       |                    |                                          |          |                       | SURVEY NAME:     Poplar Bluff Commercial CX-3 District |           |                               |           |           |            |                |
|-------------------------------------------------|--------------------------|----------------------------------------------------|---------------------------------|-------------------|-----------------------|--------------------|------------------------------------------|----------|-----------------------|--------------------------------------------------------|-----------|-------------------------------|-----------|-----------|------------|----------------|
|                                                 | COUNTY:<br>Butler        |                                                    |                                 |                   |                       |                    | DDRESS (ST<br>2 <sup>nd</sup> from corne |          |                       | 2nd C+ )                                               |           | 5.<br>South 2 <sup>nd</sup> S | STREET    | Γ (NAME)  |            |                |
| 6. CITY: Popl                                   |                          |                                                    |                                 |                   |                       | 100-В (            | 2 HOIII COITE                            |          | 7. PARCE              | L NO.                                                  |           | 30uti12 3                     | ıreei     |           |            |                |
| 8. ON NATION                                    | NAL REGIST               | ER?                                                |                                 | INDIVID           |                       | DISTRICT           |                                          |          | 13-02-03.0            | 0-004-019-003<br>NOMINATIO                             |           |                               |           |           |            |                |
| ☐ YES                                           | I ⊠                      |                                                    |                                 | □ Y □             | □N                    |                    | 1                                        |          | □ NC                  | N/A                                                    |           |                               |           |           |            |                |
| 10. LEVEL:                                      | -                        |                                                    | MERCIAL;                        | PUBLIC; R         | ESIDENTIA             | L; <u>I</u> NDUSTR | RIAL                                     |          |                       |                                                        |           |                               |           | VAC       | CANT       | % VACANT       |
| 1                                               | Commercia                | al                                                 |                                 |                   |                       |                    |                                          |          |                       |                                                        |           |                               |           |           |            | 100%           |
| 2                                               |                          |                                                    |                                 |                   |                       |                    |                                          |          |                       |                                                        |           |                               |           |           |            |                |
| 3                                               |                          |                                                    |                                 |                   |                       |                    |                                          |          |                       |                                                        |           |                               |           |           |            |                |
|                                                 |                          |                                                    |                                 |                   |                       |                    |                                          |          |                       |                                                        |           |                               |           |           |            |                |
| 11.                                             | COMMERC                  | COMMERCIAL TENANTS/RESIDENTIAL AND STREET ADDRESS: |                                 |                   |                       |                    |                                          |          |                       |                                                        |           |                               |           |           |            |                |
| 1                                               | 106-B Vacant             |                                                    |                                 |                   |                       |                    |                                          |          |                       |                                                        |           |                               |           |           |            |                |
| 2                                               |                          |                                                    |                                 |                   |                       |                    |                                          |          |                       |                                                        |           |                               |           |           |            |                |
| 3                                               |                          |                                                    |                                 |                   |                       |                    |                                          |          |                       |                                                        |           |                               |           |           |            |                |
|                                                 |                          |                                                    |                                 |                   |                       |                    |                                          |          |                       |                                                        |           |                               |           |           |            |                |
| 14. EXTERNA                                     | L ACCESS                 | TO UPPER                                           | LEVELS:                         | N/A               | 15                    | . ALCOHOLI         | C BEVERAGI                               | ES SC    | OLD ON PR             | REMISES:                                               | 16 FO     | R SALE:                       | □YE       | S ⊠N      | 0          |                |
| □ YE                                            | e                        | □ NO                                               |                                 |                   |                       | □ YES              |                                          |          |                       |                                                        | 10.101    | Y OALL.                       | U 1L      | .5 MIN    | O          |                |
|                                                 | 3                        |                                                    |                                 |                   |                       | □ 1L3              | Δ                                        | NO       |                       |                                                        | FOI       | R RENT:                       |           | YES ⊠ I   | NO         |                |
|                                                 |                          |                                                    |                                 |                   |                       |                    |                                          |          |                       |                                                        |           | ER CONST                      | RUCTION:  | : D YES   | ⊠ N        | 0              |
| 17. EXTERIOR                                    |                          |                                                    | Brick façadı                    | e; wood sou       | ıth elevatior         | 1                  |                                          |          |                       | F TYPE: Flat                                           |           |                               |           |           |            |                |
| <ol><li>19. PROPERT<br/>Approximately</li></ol> |                          | i:                                                 |                                 |                   |                       |                    |                                          |          | 20: BUILI<br>Approxim | DING SQUAR<br>nately 588                               | RE FOOTA  | GE:                           |           |           |            |                |
| 21. NO. OF ST                                   | FORIES: 1                |                                                    |                                 |                   |                       |                    |                                          |          | 22. CON               | STRUCTION                                              | DATE: Ca  | . 1955 (San                   | born map) |           |            |                |
| BUILDING CC                                     | NDITION -                | TERMS AN                                           | D RATING                        | CODES             |                       |                    | TOTAL                                    | SCOF     | RE OF OVE             | ERALL BUILD                                            | ING CON   | OITION:                       |           |           |            |                |
| LOCATION OF <u>CENTER</u> ; <u>THE</u>          |                          |                                                    | <b>B</b> ACK; <u><b>W</b></u> E | ST; <u>E</u> AST; | SOUTH; NO             | ORTH               | 36 – EX                                  | XCELL    | ENT                   | 18-26 – 1                                              | FAIR      |                               | APIDATED  | )         |            |                |
|                                                 |                          |                                                    |                                 |                   |                       |                    | 27-35 -                                  | - GOO    | D                     | 9-17 - P                                               | OOR       |                               |           |           |            |                |
| RATING                                          | RATIN                    | NG CATEG                                           | ORY                             | DEFINIT           | IONS/EXAM             | MPLES              |                                          |          |                       |                                                        |           |                               |           |           |            |                |
| SCORE<br>0                                      | DILAF                    | PIDATED                                            |                                 | ABSENC            | E OF ROO              | F, ABSENCE         | OF A WALL                                | JS, AB   | BSENCE O              | F STAIRS/PC                                            | RCH, ABS  | SENCE OF V                    | WINDOWS   |           |            |                |
| 1                                               | POOF                     | ₹                                                  |                                 |                   |                       |                    |                                          |          |                       |                                                        | ION, BULC | SING EXTE                     | RIOR WAL  | LS, CRUMI | BLING CHII | MNEY, HOLES IN |
| 2                                               | FAIR                     |                                                    |                                 |                   |                       |                    | N DOOR, BRO                              |          |                       |                                                        | INTING O  | BRICK, M                      | ISSING SH | INGLES, L | OOSE SHII  | NGLES, LOOSE   |
|                                                 |                          |                                                    |                                 |                   | MISSING T<br>VS/DOORS |                    | DWS/DOORS                                | S), ENC  | CLOSED W              | /INDOWS OF                                             | RENTRAN   | CES; MISSI                    | NG GUTTE  | RS/DOWN   | ISPOUTS,   | BOARDED UP     |
| 3                                               | GOOI                     | )                                                  |                                 | PEELING           | 3 PAINT, M            | INOR MAINT         | ENANCE ISS                               | SUES     |                       |                                                        |           |                               |           |           |            |                |
| 4                                               | EXCE                     | LLENT                                              |                                 | BUILDIN           | IG ELEMEN             | IT IS SOUNE        | /INTACT                                  |          |                       |                                                        |           |                               |           |           |            |                |
|                                                 |                          | LOOSE                                              | MISSIN                          | LOCATION          | WORN                  | LOCATION           | CRACKS                                   | LOCATION | HOLES                 | LOCATION                                               | BOWING    | LOCATION                      | OTHER     | LOCATION  |            | COMPONENT      |
| 23. STRUCTL<br>COMPON                           |                          | LOOSE MATERIAL                                     | MISSING MATERIAL                | NON               | WORN/WEATHERED        | Ö                  | SS                                       | Ö        |                       | Ö                                                      | ด็        | Ö                             | ~         | ÖN        |            | ONENT          |
|                                                 |                          | ₽                                                  | RIA                             |                   | EREC                  |                    |                                          |          |                       |                                                        |           |                               |           |           |            |                |
| TRIM                                            |                          |                                                    |                                 |                   |                       |                    |                                          |          |                       |                                                        |           |                               |           |           | 3          |                |
| EXTERIOR V                                      | WALLS                    |                                                    |                                 |                   | Х                     | S                  |                                          |          |                       |                                                        |           |                               |           |           | 2          |                |
| ROOF                                            |                          |                                                    |                                 |                   | Х                     | S                  |                                          |          |                       |                                                        |           |                               |           |           | 2          |                |
| ENTRANCE/F                                      | PORCH                    |                                                    |                                 |                   |                       |                    |                                          |          |                       |                                                        |           |                               | Х         | F         | 0          |                |
| STEPS                                           |                          |                                                    |                                 |                   |                       |                    |                                          |          |                       |                                                        |           |                               |           |           | 3          |                |
| WINDOWS                                         |                          |                                                    |                                 |                   |                       |                    |                                          |          |                       |                                                        |           |                               | Х         | F         | 2          |                |
| DOORS                                           |                          |                                                    |                                 |                   |                       |                    |                                          |          |                       |                                                        |           |                               | Х         | F         | 0          |                |
| GUTTERS/<br>DOWNSPOU                            | ITS                      |                                                    |                                 |                   |                       |                    |                                          |          |                       |                                                        |           |                               |           |           | 3          |                |
| VEGETATION/<br>OVERGROWN O<br>ON BUILDING       | DR .                     |                                                    |                                 |                   |                       |                    |                                          |          |                       |                                                        |           |                               |           | S         | 2          |                |
|                                                 |                          |                                                    |                                 |                   |                       |                    |                                          |          |                       |                                                        |           |                               |           |           | 1          |                |