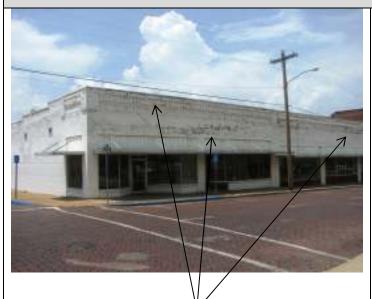

|                                                                                                                                                                                                                                                                                                                                                                                                                                                                                                                                                                                                                                                                                                                                                                                                                           |                   |                                                                   |                    |          |            |            |          |          | _     |          |                                       |
|---------------------------------------------------------------------------------------------------------------------------------------------------------------------------------------------------------------------------------------------------------------------------------------------------------------------------------------------------------------------------------------------------------------------------------------------------------------------------------------------------------------------------------------------------------------------------------------------------------------------------------------------------------------------------------------------------------------------------------------------------------------------------------------------------------------------------|-------------------|-------------------------------------------------------------------|--------------------|----------|------------|------------|----------|----------|-------|----------|---------------------------------------|
| BUILDING CONDITION - CONTI                                                                                                                                                                                                                                                                                                                                                                                                                                                                                                                                                                                                                                                                                                                                                                                                | INUED             |                                                                   |                    |          |            |            |          |          |       |          |                                       |
| 24 .INTERIOR<br>COMPONENT<br>S                                                                                                                                                                                                                                                                                                                                                                                                                                                                                                                                                                                                                                                                                                                                                                                            |                   | LOOSE MATERIAL OTHER                                              | MISSING MATERIAL   | LOCATION | SETOH      | NOITACOL   | CRACKS   | LOCATION | OTHER | LOCATION | COMPONENT RATING                      |
| FLOORS                                                                                                                                                                                                                                                                                                                                                                                                                                                                                                                                                                                                                                                                                                                                                                                                                    |                   |                                                                   |                    |          |            |            |          |          |       |          |                                       |
| CEILINGS                                                                                                                                                                                                                                                                                                                                                                                                                                                                                                                                                                                                                                                                                                                                                                                                                  |                   |                                                                   |                    |          |            |            |          |          |       |          |                                       |
| WALLS                                                                                                                                                                                                                                                                                                                                                                                                                                                                                                                                                                                                                                                                                                                                                                                                                     |                   |                                                                   |                    |          |            |            |          |          |       |          |                                       |
|                                                                                                                                                                                                                                                                                                                                                                                                                                                                                                                                                                                                                                                                                                                                                                                                                           |                   | l                                                                 | l l                |          | TOTAL      | COMPON     | ENT RATI | NC.      |       |          |                                       |
| BUILDING MECHANICAL SYST                                                                                                                                                                                                                                                                                                                                                                                                                                                                                                                                                                                                                                                                                                                                                                                                  | EM , UTILITIES, A | ND SAFETY DE                                                      | /ICES              |          | TOTAL      | COMPON     | ENI KATI | NG       |       |          |                                       |
| 25. CENTRAL HEAT AND AIR:                                                                                                                                                                                                                                                                                                                                                                                                                                                                                                                                                                                                                                                                                                                                                                                                 | YES 🗆 NO          | OTHER TY                                                          | PE OF HEA          | TING AND | COOLING    | <b>3</b> : |          |          |       | TER: HOT | /COLD RUNNING                         |
| 27. FIRE SPRINKLER SYSTEM:                                                                                                                                                                                                                                                                                                                                                                                                                                                                                                                                                                                                                                                                                                                                                                                                | □ YES □           | NO                                                                |                    | 28       | B. FIRE AL | ARMS:      | [        | YES      | □ NO  |          |                                       |
| OPERATING:                                                                                                                                                                                                                                                                                                                                                                                                                                                                                                                                                                                                                                                                                                                                                                                                                | □ YES □           | NO                                                                |                    |          |            |            |          |          |       |          |                                       |
| 29. SMOKE DETECTORS:                                                                                                                                                                                                                                                                                                                                                                                                                                                                                                                                                                                                                                                                                                                                                                                                      | □ YES □           | NO                                                                |                    | 30       | ). CARBO   | N MONOX    | IDE DETE | CTORS:   |       | YES      | □ NO                                  |
| PARKING                                                                                                                                                                                                                                                                                                                                                                                                                                                                                                                                                                                                                                                                                                                                                                                                                   |                   |                                                                   |                    |          |            |            |          |          |       |          |                                       |
| 31. OFF-STREET PARKING:                                                                                                                                                                                                                                                                                                                                                                                                                                                                                                                                                                                                                                                                                                                                                                                                   | □ YES ⊠           | NO                                                                |                    | 32       | 2. ADJACE  | ENT LOTS   | AVAILABI | _E:      | □ YES | ×        | NO                                    |
| 33. DOES PARKING AREA HAV                                                                                                                                                                                                                                                                                                                                                                                                                                                                                                                                                                                                                                                                                                                                                                                                 | E LIGHTS?         | YES                                                               | NO                 | 34       | 4. ADA AC  | CESSIBLI   | Ξ?       |          | □ YES | ⊠        | NO                                    |
| ADDITIONAL COMMENTS                                                                                                                                                                                                                                                                                                                                                                                                                                                                                                                                                                                                                                                                                                                                                                                                       |                   |                                                                   |                    |          |            |            |          |          |       |          |                                       |
| This one-story building is located on the southeast corner of South 2 <sup>nd</sup> and Vine Streets, and front S. 2 <sup>nd</sup> St. to the west. Building does not have a street address on the exterior of the building as required by city ordinance 6044  The building exhibits issue with mortar deterioration and missing mortar on the façade (west) and north elevations. Window screens on the façade are ripped in places. Windows on the north elevation are broken and have missing glass. Some windows on the north elevation have been infilled. Entrance step at the façade entrance is missing. The west and east (rear) elevations wall surface is covered in vegetation. Condition of roof is unknown and was given a score of 2. If roof is in good to excellent condition the overall rating of the |                   |                                                                   |                    |          |            |            |          |          |       |          |                                       |
| building condition co                                                                                                                                                                                                                                                                                                                                                                                                                                                                                                                                                                                                                                                                                                                                                                                                     | ould be high      | ner.                                                              |                    |          |            |            |          |          |       |          |                                       |
| Building is vacant ar                                                                                                                                                                                                                                                                                                                                                                                                                                                                                                                                                                                                                                                                                                                                                                                                     | nd consultai      | nt was not                                                        | able to            | acce:    | ss inte    | rior.      |          |          |       |          |                                       |
| OTHER:                                                                                                                                                                                                                                                                                                                                                                                                                                                                                                                                                                                                                                                                                                                                                                                                                    |                   |                                                                   |                    |          |            |            |          |          |       |          |                                       |
| 35. FORM PREPARED BY: Terri L. Foley Historic Preservation Cor 8812 Sedgley Drive Wilmington, NC 28412 573-382-8590 tlfc@hotmail.com                                                                                                                                                                                                                                                                                                                                                                                                                                                                                                                                                                                                                                                                                      | Bunsultant 10     | . PROPERTY OW<br>utler County I<br>00 N. Main S<br>oplar Bluff, M | ⁄lissouri<br>treet |          |            | SURVEY     |          |          |       |          | urvey form revised:<br>tember 6, 2012 |

Façade (west), showing deterioration of mortar and damaged window screen.

Façade, showing mortar issues, missing step and damaged screens.

North elevation, showing infilled openings, and broken windows; vegetation on east wall surface