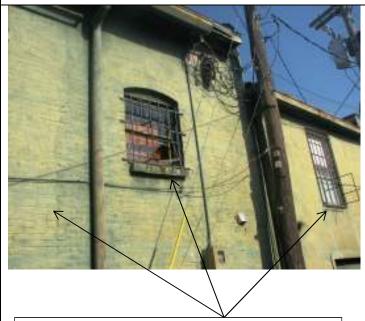

|------------------------------------|------------------------------------------------|
| 35. FORM PREPARED BY: Terri L. Foley Historic Preservation Consultant 8812 Sedgley Drive Wilmington, NC 28412 573-382-8590 tlfc@hotmail.com | 36. PROPERTY OWNER: Peggy Hatton 115 S. Main Street Poplar Bluff, MO 63901 | 37. SURVEY DATE:<br>July 2-3, 2012 | 38. SURVEY FORM REVISED:<br>September 19, 2012 |

#### SURVEY NO. BU-AS-005-LUBC-066

#### PHOTOGRAPHS:



Façade (west) and south elevation, showing missing storefront window, deteriorated wood siding, and peeling paint



East elevation, showing bent gutter, deteriorated trim, and cracked brick wall surface



Southeast corner showing cracked brick wall surface, partial missing brick, bend coping, missing trim, deteriorated trim and peeling paint



South elevation, showing security bars, and cracks in the mortar

### Building Footprint:



Resource for footprint: Butler County Tax Assessor. Website <a href="http://butler.viillagis.net/">http://butler.viillagis.net/</a>

### FLOORPLAN:













|                                    | SURVEY NO<br>BU-AS-005-I |                |                                 |                                          |                           |                     |                | 2.        |                            | NAME:<br>uff Commer | cial CX-3 Di | strict          |             |           |                     |  |  |
|------------------------------------|--------------------------|----------------|---------------------------------|------------------------------------------|--------