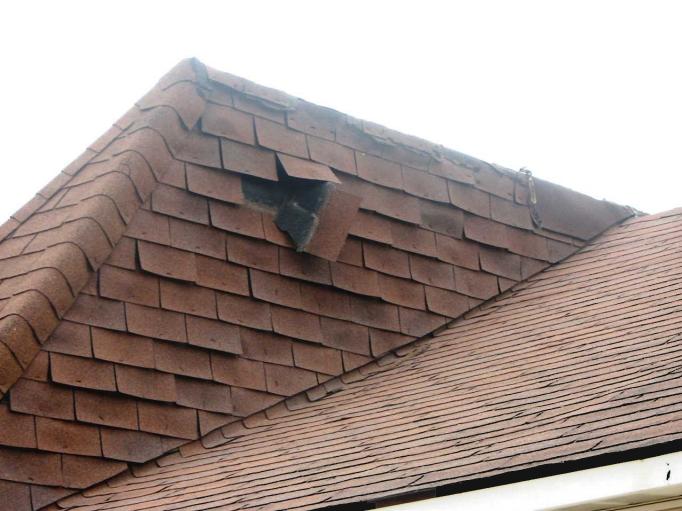

|                                                                                                                                                                                                                                                                                                                                                                                                                                                                                                                                                                                                                                                                                                                                                                                                                           |                   |                                                                   |                    |          |            |            |          |          | _     |          |                                       |
|---------------------------------------------------------------------------------------------------------------------------------------------------------------------------------------------------------------------------------------------------------------------------------------------------------------------------------------------------------------------------------------------------------------------------------------------------------------------------------------------------------------------------------------------------------------------------------------------------------------------------------------------------------------------------------------------------------------------------------------------------------------------------------------------------------------------------|-------------------|-------------------------------------------------------------------|--------------------|----------|------------|------------|----------|----------|-------|----------|---------------------------------------|
| BUILDING CONDITION - CONTI                                                                                                                                                                                                                                                                                                                                                                                                                                                                                                                                                                                                                                                                                                                                                                                                | INUED             |                                                                   |                    |          |            |            |          |          |       |          |                                       |
| 24 .INTERIOR<br>COMPONENT<br>S                                                                                                                                                                                                                                                                                                                                                                                                                                                                                                                                                                                                                                                                                                                                                                                            |                   | LOOSE MATERIAL OTHER                                              | MISSING MATERIAL   | LOCATION | SETOH      | NOITACOL   | CRACKS   | LOCATION | OTHER | LOCATION | COMPONENT RATING                      |
| FLOORS                                                                                                                                                                                                                                                                                                                                                                                                                                                                                                                                                                                                                                                                                                                                                                                                                    |                   |                                                                   |                    |          |            |            |          |          |       |          |                                       |
| CEILINGS                                                                                                                                                                                                                                                                                                                                                                                                                                                                                                                                                                                                                                                                                                                                                                                                                  |                   |                                                                   |                    |          |            |            |          |          |       |          |                                       |
| WALLS                                                                                                                                                                                                                                                                                                                                                                                                                                                                                                                                                                                                                                                                                                                                                                                                                     |                   |                                                                   |                    |          |            |            |          |          |       |          |                                       |
|                                                                                                                                                                                                                                                                                                                                                                                                                                                                                                                                                                                                                                                                                                                                                                                                                           |                   | l                                                                 | l l                |          | TOTAL      | COMPON     | ENT RATI | NC.      |       |          |                                       |
| BUILDING MECHANICAL SYST                                                                                                                                                                                                                                                                                                                                                                                                                                                                                                                                                                                                                                                                                                                                                                                                  | EM , UTILITIES, A | ND SAFETY DE                                                      | /ICES              |          | TOTAL      | COMPON     | ENI KATI | NG       |       |          |                                       |
| 25. CENTRAL HEAT AND AIR:                                                                                                                                                                                                                                                                                                                                                                                                                                                                                                                                                                                                                                                                                                                                                                                                 | YES 🗆 NO          | OTHER TY                                                          | PE OF HEA          | TING AND | COOLING    | <b>3</b> : |          |          |       | TER: HOT | /COLD RUNNING                         |
| 27. FIRE SPRINKLER SYSTEM:                                                                                                                                                                                                                                                                                                                                                                                                                                                                                                                                                                                                                                                                                                                                                                                                | □ YES □           | NO                                                                |                    | 28       | B. FIRE AL | ARMS:      | [        | YES      | □ NO  |          |                                       |
| OPERATING:                                                                                                                                                                                                                                                                                                                                                                                                                                                                                                                                                                                                                                                                                                                                                                                                                | □ YES □           | NO                                                                |                    |          |            |            |          |          |       |          |                                       |
| 29. SMOKE DETECTORS:                                                                                                                                                                                                                                                                                                                                                                                                                                                                                                                                                                                                                                                                                                                                                                                                      | □ YES □           | NO                                                                |                    | 30       | ). CARBO   | N MONOX    | IDE DETE | CTORS:   |       | YES      | □ NO                                  |
| PARKING                                                                                                                                                                                                                                                                                                                                                                                                                                                                                                                                                                                                                                                                                                                                                                                                                   |                   |                                                                   |                    |          |            |            |          |          |       |          |                                       |
| 31. OFF-STREET PARKING:                                                                                                                                                                                                                                                                                                                                                                                                                                                                                                                                                                                                                                                                                                                                                                                                   | □ YES ⊠           | NO                                                                |                    | 32       | 2. ADJACE  | ENT LOTS   | AVAILABI | _E:      | □ YES | ×        | NO                                    |
| 33. DOES PARKING AREA HAV                                                                                                                                                                                                                                                                                                                                                                                                                                                                                                                                                                                                                                                                                                                                                                                                 | E LIGHTS?         | YES                                                               | NO                 | 34       | 4. ADA AC  | CESSIBLI   | Ξ?       |          | □ YES | ⊠        | NO                                    |
| ADDITIONAL COMMENTS                                                                                                                                                                                                                                                                                                                                                                                                                                                                                                                                                                                                                                                                                                                                                                                                       |                   |                                                                   |                    |          |            |            |          |          |       |          |                                       |
| This one-story building is located on the southeast corner of South 2 <sup>nd</sup> and Vine Streets, and front S. 2 <sup>nd</sup> St. to the west. Building does not have a street address on the exterior of the building as required by city ordinance 6044  The building exhibits issue with mortar deterioration and missing mortar on the façade (west) and north elevations. Window screens on the façade are ripped in places. Windows on the north elevation are broken and have missing glass. Some windows on the north elevation have been infilled. Entrance step at the façade entrance is missing. The west and east (rear) elevations wall surface is covered in vegetation. Condition of roof is unknown and was given a score of 2. If roof is in good to excellent condition the overall rating of the |                   |                                                                   |                    |          |            |            |          |          |       |          |                                       |
| building condition co                                                                                                                                                                                                                                                                                                                                                                                                                                                                                                                                                                                                                                                                                                                                                                                                     | ould be high      | ner.                                                              |                    |          |            |            |          |          |       |          |                                       |
| Building is vacant ar                                                                                                                                                                                                                                                                                                                                                                                                                                                                                                                                                                                                                                                                                                                                                                                                     | nd consultai      | nt was not                                                        | able to            | acce:    | ss inte    | rior.      |          |          |       |          |                                       |
| OTHER:                                                                                                                                                                                                                                                                                                                                                                                                                                                                                                                                                                                                                                                                                                                                                                                                                    |                   |                                                                   |                    |          |            |            |          |          |       |          |                                       |
| 35. FORM PREPARED BY: Terri L. Foley Historic Preservation Cor 8812 Sedgley Drive Wilmington, NC 28412 573-382-8590 tlfc@hotmail.com                                                                                                                                                                                                                                                                                                                                                                                                                                                                                                                                                                                                                                                                                      | Bunsultant 10     | . PROPERTY OW<br>utler County I<br>00 N. Main S<br>oplar Bluff, M | ⁄lissouri<br>treet |          |            | SURVEY     |          |          |       |          | urvey form revised:<br>tember 6, 2012 |