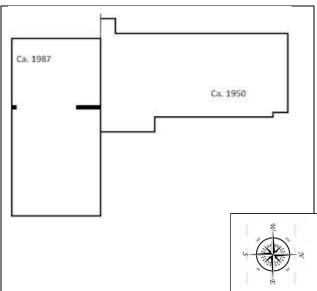

#### Building Footprint:

Resource for footprint: Butler County Tax Assessor. Website http://butler.villagis.net/

|                                                 | SURVEY NO<br>BU-AS-005-L |                                                    |                                 |                   |                       |                    |                                          |          |                       | SURVEY NAME:     Poplar Bluff Commercial CX-3 District |           |                               |           |           |            |                |
|-------------------------------------------------|--------------------------|----------------------------------------------------|---------------------------------|-------------------|-----------------------|--------------------|------------------------------------------|----------|-----------------------|--------------------------------------------------------|-----------|-------------------------------|-----------|-----------|------------|----------------|
|                                                 | COUNTY:<br>Butler        |                                                    |                                 |                   |                       |                    | DDRESS (ST<br>2 <sup>nd</sup> from corne |          |                       | 2nd C+ )                                               |           | 5.<br>South 2 <sup>nd</sup> S | STREET    | Γ (NAME)  |            |                |
| 6. CITY: Popl                                   |                          |                                                    |                                 |                   |                       | 100-В (            | 2 HOIII COITE                            |          | 7. PARCE              | L NO.                                                  |           | 30uti12 3                     | ıreei     |           |            |                |
| 8. ON NATION                                    | NAL REGIST               | ER?                                                |                                 | INDIVID           |                       | DISTRICT           |                                          |          | 13-02-03.0            | 0-004-019-003<br>NOMINATIO                             |           |                               |           |           |            |                |
| ☐ YES                                           | I ⊠                      |                                                    |                                 | □ Y □             | □N                    |                    | 1                                        |          | □ NC                  | N/A                                                    |           |                               |           |           |            |                |
| 10. LEVEL:                                      | -                        |                                                    | MERCIAL;                        | PUBLIC; R         | ESIDENTIA             | L; <u>I</u> NDUSTR | RIAL                                     |          |                       |                                                        |           |                               |           | VAC       | CANT       | % VACANT       |
| 1                                               | Commercia                | al                                                 |                                 |                   |                       |                    |                                          |          |                       |                                                        |           |                               |           |           |            | 100%           |
| 2                                               |                          |                                                    |                                 |                   |                       |                    |                                          |          |                       |                                                        |           |                               |           |           |            |                |
| 3                                               |                          |                                                    |                                 |                   |                       |                    |                                          |          |                       |                                                        |           |                               |           |           |            |                |
|                                                 |                          |                                                    |                                 |                   |                       |                    |                                          |          |                       |                                                        |           |                               |           |           |            |                |
| 11.                                             | COMMERC                  | COMMERCIAL TENANTS/RESIDENTIAL AND STREET ADDRESS: |                                 |                   |                       |                    |                                          |          |                       |                                                        |           |                               |           |           |            |                |
| 1                                               | 106-B Vacant             |                                                    |                                 |                   |                       |                    |                                          |          |                       |                                                        |           |                               |           |           |            |                |
| 2                                               |                          |                                                    |                                 |                   |                       |                    |                                          |          |                       |                                                        |           |                               |           |           |            |                |
| 3                                               |                          |                                                    |                                 |                   |                       |                    |                                          |          |                       |                                                        |           |                               |           |           |            |                |
|                                                 |                          |                                                    |                                 |                   |                       |                    |                                          |          |                       |                                                        |           |                               |           |           |            |                |
| 14. EXTERNA                                     | L ACCESS                 | TO UPPER                                           | LEVELS:                         | N/A               | 15                    | . ALCOHOLI         | C BEVERAGI                               | ES SC    | OLD ON PR             | REMISES:                                               | 16 FO     | R SALE:                       | □YE       | S ⊠N      | 0          |                |
| □ YE                                            | e                        | □ NO                                               |                                 |                   |                       | □ YES              |                                          |          |                       |                                                        | 10.101    | Y OALL.                       | U 1L      | .5 MIN    | O          |                |
|                                                 | 3                        |                                                    |                                 |                   |                       | □ 1L3              | Δ                                        | NO       |                       |                                                        | FOI       | R RENT:                       |           | YES ⊠ I   | NO         |                |
|                                                 |                          |                                                    |                                 |                   |                       |                    |                                          |          |                       |                                                        |           | ER CONST                      | RUCTION:  | : D YES   | ⊠ N        | 0              |
| 17. EXTERIOR                                    |                          |                                                    | Brick façadı                    | e; wood sou       | ıth elevatior         | 1                  |                                          |          |                       | F TYPE: Flat                                           |           |                               |           |           |            |                |
| <ol><li>19. PROPERT<br/>Approximately</li></ol> |                          | i:                                                 |                                 |                   |                       |                    |                                          |          | 20: BUILI<br>Approxim | DING SQUAR<br>nately 588                               | RE FOOTA  | GE:                           |           |           |            |                |
| 21. NO. OF ST                                   | FORIES: 1                |                                                    |                                 |                   |                       |                    |                                          |          | 22. CON               | STRUCTION                                              | DATE: Ca  | . 1955 (San                   | born map) |           |            |                |
| BUILDING CC                                     | NDITION -                | TERMS AN                                           | D RATING                        | CODES             |                       |                    | TOTAL                                    | SCOF     | RE OF OVE             | ERALL BUILD                                            | ING CON   | OITION:                       |           |           |            |                |
| LOCATION OF <u>CENTER</u> ; <u>THE</u>          |                          |                                                    | <b>B</b> ACK; <u><b>W</b></u> E | ST; <u>E</u> AST; | SOUTH; NO             | ORTH               | 36 – EX                                  | XCELL    | ENT                   | 18-26 – 1                                              | FAIR      |                               | APIDATED  | )         |            |                |
|                                                 |                          |                                                    |                                 |                   |                       |                    | 27-35 -                                  | - GOO    | D                     | 9-17 - P                                               | OOR       |                               |           |           |            |                |
| RATING                                          | RATIN                    | NG CATEG                                           | ORY                             | DEFINIT           | IONS/EXAM             | MPLES              |                                          |          |                       |                                                        |           |                               |           |           |            |                |
| SCORE<br>0                                      | DILAF                    | PIDATED                                            |                                 | ABSENC            | E OF ROO              | F, ABSENCE         | OF A WALL                                | JS, AB   | BSENCE O              | F STAIRS/PC                                            | RCH, ABS  | SENCE OF V                    | WINDOWS   |           |            |                |
| 1                                               | POOF                     | ₹                                                  |                                 |                   |                       |                    |                                          |          |                       |                                                        | ION, BULC | SING EXTE                     | RIOR WAL  | LS, CRUMI | BLING CHII | MNEY, HOLES IN |
| 2                                               | FAIR                     |                                                    |                                 |                   |                       |                    | N DOOR, BRO                              |          |                       |                                                        | INTING O  | BRICK, M                      | ISSING SH | INGLES, L | OOSE SHII  | NGLES, LOOSE   |
|                                                 |                          |                                                    |                                 |                   | MISSING T<br>VS/DOORS |                    | DWS/DOORS                                | S), ENC  | CLOSED W              | /INDOWS OF                                             | RENTRAN   | CES; MISSI                    | NG GUTTE  | RS/DOWN   | ISPOUTS,   | BOARDED UP     |
| 3                                               | GOOI                     | )                                                  |                                 | PEELING           | 3 PAINT, M            | INOR MAINT         | ENANCE ISS                               | SUES     |                       |                                                        |           |                               |           |           |            |                |
| 4                                               | EXCE                     | LLENT                                              |                                 | BUILDIN           | IG ELEMEN             | IT IS SOUNE        | /INTACT                                  |          |                       |                                                        |           |                               |           |           |            |                |
|                                                 |                          | LOOSE                                              | MISSIN                          | LOCATION          | WORN                  | LOCATION           | CRACKS                                   | LOCATION | HOLES                 | LOCATION                                               | BOWING    | LOCATION                      | OTHER     | LOCATION  |            | COMPONENT      |
| 23. STRUCTL<br>COMPON                           |                          | LOOSE MATERIAL                                     | MISSING MATERIAL                | NON               | WORN/WEATHERED        | Ö                  | SS                                       | Ö        |                       | Ö                                                      | ด็        | Ö                             | ~         | ÖN        |            | ONENT          |
|                                                 |                          | ₽                                                  | RIA                             |                   | EREC                  |                    |                                          |          |                       |                                                        |           |                               |           |           |            |                |
| TRIM                                            |                          |                                                    |                                 |                   |                       |                    |                                          |          |                       |                                                        |           |                               |           |           | 3          |                |
| EXTERIOR V                                      | WALLS                    |                                                    |                                 |                   | Х                     | S                  |                                          |          |                       |                                                        |           |                               |           |           | 2          |                |
| ROOF                                            |                          |                                                    |                                 |                   | Х                     | S                  |                                          |          |                       |                                                        |           |                               |           |           | 2          |                |
| ENTRANCE/F                                      | PORCH                    |                                                    |                                 |                   |                       |                    |                                          |          |                       |                                                        |           |                               | Х         | F         | 0          |                |
| STEPS                                           |                          |                                                    |                                 |                   |                       |                    |                                          |          |                       |                                                        |           |                               |           |           | 3          |                |
| WINDOWS                                         |                          |                                                    |                                 |                   |                       |                    |                                          |          |                       |                                                        |           |                               | Х         | F         | 2          |                |
| DOORS                                           |                          |                                                    |                                 |                   |                       |                    |                                          |          |                       |                                                        |           |                               | Х         | F         | 0          |                |
| GUTTERS/<br>DOWNSPOU                            | ITS                      |                                                    |                                 |                   |                       |                    |                                          |          |                       |                                                        |           |                               |           |           | 3          |                |
| VEGETATION/<br>OVERGROWN O<br>ON BUILDING       | DR .                     |                                                    |                                 |                   |                       |                    |                                          |          |                       |                                                        |           |                               |           | S         | 2          |                |
|                                                 |                          |                                                    |                                 |                   |                       |                    |                                          |          |                       |                                                        |           |                               |           |           | 1          |                |