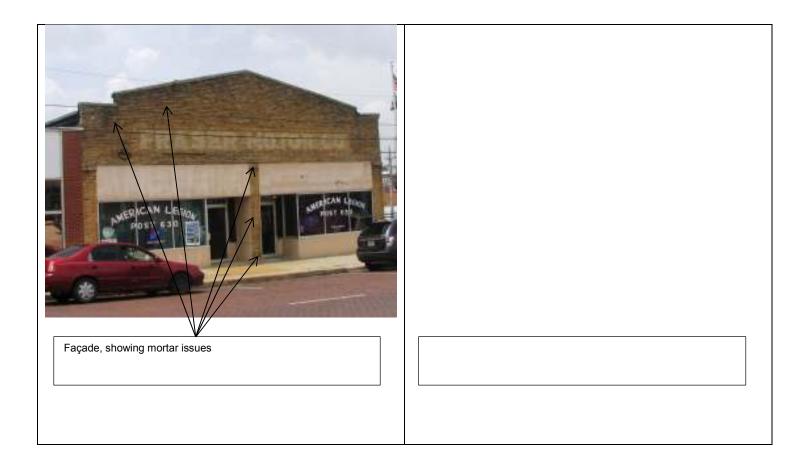

|                                                                                                                                                                                                                                                                                                                                                                                                                                                                                                                                                                                                                                                                                                                                                                                                                           |                   |                                                                   |                    |          |            |            |          |          | _     |          |                                       |
|---------------------------------------------------------------------------------------------------------------------------------------------------------------------------------------------------------------------------------------------------------------------------------------------------------------------------------------------------------------------------------------------------------------------------------------------------------------------------------------------------------------------------------------------------------------------------------------------------------------------------------------------------------------------------------------------------------------------------------------------------------------------------------------------------------------------------|-------------------|-------------------------------------------------------------------|--------------------|----------|------------|------------|----------|----------|-------|----------|---------------------------------------|
| BUILDING CONDITION - CONTI                                                                                                                                                                                                                                                                                                                                                                                                                                                                                                                                                                                                                                                                                                                                                                                                | INUED             |                                                                   |                    |          |            |            |          |          |       |          |                                       |
| 24 .INTERIOR<br>COMPONENT<br>S                                                                                                                                                                                                                                                                                                                                                                                                                                                                                                                                                                                                                                                                                                                                                                                            |                   | LOOSE MATERIAL OTHER                                              | MISSING MATERIAL   | LOCATION | SETOH      | NOITACOL   | CRACKS   | LOCATION | OTHER | LOCATION | COMPONENT RATING                      |
| FLOORS                                                                                                                                                                                                                                                                                                                                                                                                                                                                                                                                                                                                                                                                                                                                                                                                                    |                   |                                                                   |                    |          |            |            |          |          |       |          |                                       |
| CEILINGS                                                                                                                                                                                                                                                                                                                                                                                                                                                                                                                                                                                                                                                                                                                                                                                                                  |                   |                                                                   |                    |          |            |            |          |          |       |          |                                       |
| WALLS                                                                                                                                                                                                                                                                                                                                                                                                                                                                                                                                                                                                                                                                                                                                                                                                                     |                   |                                                                   |                    |          |            |            |          |          |       |          |                                       |
|                                                                                                                                                                                                                                                                                                                                                                                                                                                                                                                                                                                                                                                                                                                                                                                                                           |                   | l                                                                 | l l                |          | TOTAL      | COMPON     | ENT RATI | NC.      |       |          |                                       |
| BUILDING MECHANICAL SYST                                                                                                                                                                                                                                                                                                                                                                                                                                                                                                                                                                                                                                                                                                                                                                                                  | EM , UTILITIES, A | ND SAFETY DE                                                      | /ICES              |          | TOTAL      | COMPON     | ENI KATI | NG       |       |          |                                       |
| 25. CENTRAL HEAT AND AIR:                                                                                                                                                                                                                                                                                                                                                                                                                                                                                                                                                                                                                                                                                                                                                                                                 | YES 🗆 NO          | OTHER TY                                                          | PE OF HEA          | TING AND | COOLING    | <b>3</b> : |          |          |       | TER: HOT | /COLD RUNNING                         |
| 27. FIRE SPRINKLER SYSTEM:                                                                                                                                                                                                                                                                                                                                                                                                                                                                                                                                                                                                                                                                                                                                                                                                | □ YES □           | NO                                                                |                    | 28       | B. FIRE AL | ARMS:      | [        | YES      | □ NO  |          |                                       |
| OPERATING:                                                                                                                                                                                                                                                                                                                                                                                                                                                                                                                                                                                                                                                                                                                                                                                                                | □ YES □           | NO                                                                |                    |          |            |            |          |          |       |          |                                       |
| 29. SMOKE DETECTORS:                                                                                                                                                                                                                                                                                                                                                                                                                                                                                                                                                                                                                                                                                                                                                                                                      | □ YES □           | NO                                                                |                    | 30       | ). CARBO   | N MONOX    | IDE DETE | CTORS:   |       | YES      | □ NO                                  |
| PARKING                                                                                                                                                                                                                                                                                                                                                                                                                                                                                                                                                                                                                                                                                                                                                                                                                   |                   |                                                                   |                    |          |            |            |          |          |       |          |                                       |
| 31. OFF-STREET PARKING:                                                                                                                                                                                                                                                                                                                                                                                                                                                                                                                                                                                                                                                                                                                                                                                                   | □ YES ⊠           | NO                                                                |                    | 32       | 2. ADJACE  | ENT LOTS   | AVAILABI | _E:      | □ YES | ×        | NO                                    |
| 33. DOES PARKING AREA HAV                                                                                                                                                                                                                                                                                                                                                                                                                                                                                                                                                                                                                                                                                                                                                                                                 | E LIGHTS?         | YES                                                               | NO                 | 34       | 4. ADA AC  | CESSIBLI   | Ξ?       |          | □ YES | ⊠        | NO                                    |
| ADDITIONAL COMMENTS                                                                                                                                                                                                                                                                                                                                                                                                                                                                                                                                                                                                                                                                                                                                                                                                       |                   |                                                                   |                    |          |            |            |          |          |       |          |                                       |
| This one-story building is located on the southeast corner of South 2 <sup>nd</sup> and Vine Streets, and front S. 2 <sup>nd</sup> St. to the west. Building does not have a street address on the exterior of the building as required by city ordinance 6044  The building exhibits issue with mortar deterioration and missing mortar on the façade (west) and north elevations. Window screens on the façade are ripped in places. Windows on the north elevation are broken and have missing glass. Some windows on the north elevation have been infilled. Entrance step at the façade entrance is missing. The west and east (rear) elevations wall surface is covered in vegetation. Condition of roof is unknown and was given a score of 2. If roof is in good to excellent condition the overall rating of the |                   |                                                                   |                    |          |            |            |          |          |       |          |                                       |
| building condition co                                                                                                                                                                                                                                                                                                                                                                                                                                                                                                                                                                                                                                                                                                                                                                                                     | ould be high      | ner.                                                              |                    |          |            |            |          |          |       |          |                                       |
| Building is vacant ar                                                                                                                                                                                                                                                                                                                                                                                                                                                                                                                                                                                                                                                                                                                                                                                                     | nd consultai      | nt was not                                                        | able to            | acce:    | ss inte    | rior.      |          |          |       |          |                                       |
| OTHER:                                                                                                                                                                                                                                                                                                                                                                                                                                                                                                                                                                                                                                                                                                                                                                                                                    |                   |                                                                   |                    |          |            |            |          |          |       |          |                                       |
| 35. FORM PREPARED BY: Terri L. Foley Historic Preservation Cor 8812 Sedgley Drive Wilmington, NC 28412 573-382-8590 tlfc@hotmail.com                                                                                                                                                                                                                                                                                                                                                                                                                                                                                                                                                                                                                                                                                      | Bunsultant 10     | . PROPERTY OW<br>utler County I<br>00 N. Main S<br>oplar Bluff, M | ⁄lissouri<br>treet |          |            | SURVEY     |          |          |       |          | urvey form revised:<br>tember 6, 2012 |

Façade (west), showing deterioration of mortar and damaged window screen.

Façade, showing mortar issues, missing step and damaged screens.

North elevation, showing infilled openings, and broken windows; vegetation on east wall surface