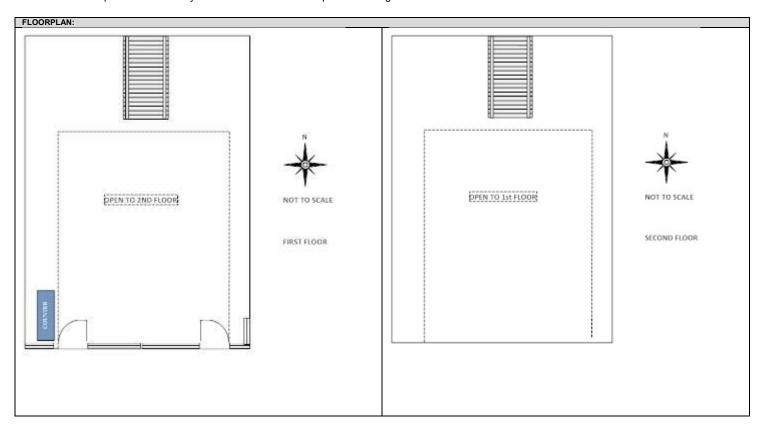

r>y Drive<br>NC 284 <sup>2</sup> | Consu                        | ltant                      | Letha N<br>401 Vir    | PERTY OW<br>M. Hays,<br>ne Street<br>Bluff, Mo | Trustee<br>t                 |                           |                                 | SURVEY<br>Uly 2-3, 2        |                                |                          |                           |                                | urvey form revis<br>tember 6, 2012                                          | ED:              |

# PHOTOGRAPHS: Façade (south) and east elevation Rear (north) elevation – showing the west corner and disconnected downspout. Building is the red building in the photograph

### Building Footprint:



Resource for footprint: Butler County Tax Assessor. Website http://butler.villagis.net/



See next page for layout of third floor.





|                                         | SURVEY NO.<br>BU-AS-005-LUBC-061   |                                                  |                          |                   |                            |                    |            |                       |                                                                                                | SURVEY NAME:     Poplar Bluff Commercial CX-3 District |           |               |                |                     |              |          |  |  |
|-----------------------------------------|------------------------------------|--------------------------------------------------|--------------------------|-------------------|----------------------------|--------------------|-----