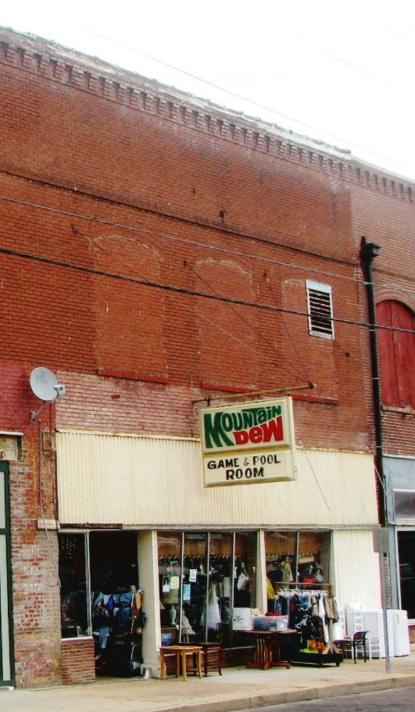

|                                                                                                                                                                                                                                                                                                                                                                                                                                                                                                                                                                                                                                                                                                                                                                                                                           |                   |                                                                   |                    |          |            |            |          |          | _     |          |                                       |
|---------------------------------------------------------------------------------------------------------------------------------------------------------------------------------------------------------------------------------------------------------------------------------------------------------------------------------------------------------------------------------------------------------------------------------------------------------------------------------------------------------------------------------------------------------------------------------------------------------------------------------------------------------------------------------------------------------------------------------------------------------------------------------------------------------------------------|-------------------|-------------------------------------------------------------------|--------------------|----------|------------|------------|----------|----------|-------|----------|---------------------------------------|
| BUILDING CONDITION - CONTI                                                                                                                                                                                                                                                                                                                                                                                                                                                                                                                                                                                                                                                                                                                                                                                                | INUED             |                                                                   |                    |          |            |            |          |          |       |          |                                       |
| 24 .INTERIOR<br>COMPONENT<br>S                                                                                                                                                                                                                                                                                                                                                                                                                                                                                                                                                                                                                                                                                                                                                                                            |                   | LOOSE MATERIAL OTHER                                              | MISSING MATERIAL   | LOCATION | SETOH      | NOITACOL   | CRACKS   | LOCATION | OTHER | LOCATION | COMPONENT RATING                      |
| FLOORS                                                                                                                                                                                                                                                                                                                                                                                                                                                                                                                                                                                                                                                                                                                                                                                                                    |                   |                                                                   |                    |          |            |            |          |          |       |          |                                       |
| CEILINGS                                                                                                                                                                                                                                                                                                                                                                                                                                                                                                                                                                                                                                                                                                                                                                                                                  |                   |                                                                   |                    |          |            |            |          |          |       |          |                                       |
| WALLS                                                                                                                                                                                                                                                                                                                                                                                                                                                                                                                                                                                                                                                                                                                                                                                                                     |                   |                                                                   |                    |          |            |            |          |          |       |          |                                       |
|                                                                                                                                                                                                                                                                                                                                                                                                                                                                                                                                                                                                                                                                                                                                                                                                                           |                   | l                                                                 | l l                |          | TOTAL      | COMPON     | ENT RATI | NC.      |       |          |                                       |
| BUILDING MECHANICAL SYST                                                                                                                                                                                                                                                                                                                                                                                                                                                                                                                                                                                                                                                                                                                                                                                                  | EM , UTILITIES, A | ND SAFETY DE                                                      | /ICES              |          | TOTAL      | COMPON     | ENI KATI | NG       |       |          |                                       |
| 25. CENTRAL HEAT AND AIR:                                                                                                                                                                                                                                                                                                                                                                                                                                                                                                                                                                                                                                                                                                                                                                                                 | YES 🗆 NO          | OTHER TY                                                          | PE OF HEA          | TING AND | COOLING    | <b>3</b> : |          |          |       | TER: HOT | /COLD RUNNING                         |
| 27. FIRE SPRINKLER SYSTEM:                                                                                                                                                                                                                                                                                                                                                                                                                                                                                                                                                                                                                                                                                                                                                                                                | □ YES □           | NO                                                                |                    | 28       | B. FIRE AL | ARMS:      | [        | YES      | □ NO  |          |                                       |
| OPERATING:                                                                                                                                                                                                                                                                                                                                                                                                                                                                                                                                                                                                                                                                                                                                                                                                                | □ YES □           | NO                                                                |                    |          |            |            |          |          |       |          |                                       |
| 29. SMOKE DETECTORS:                                                                                                                                                                                                                                                                                                                                                                                                                                                                                                                                                                                                                                                                                                                                                                                                      | □ YES □           | NO                                                                |                    | 30       | ). CARBO   | N MONOX    | IDE DETE | CTORS:   |       | YES      | □ NO                                  |
| PARKING                                                                                                                                                                                                                                                                                                                                                                                                                                                                                                                                                                                                                                                                                                                                                                                                                   |                   |                                                                   |                    |          |            |            |          |          |       |          |                                       |
| 31. OFF-STREET PARKING:                                                                                                                                                                                                                                                                                                                                                                                                                                                                                                                                                                                                                                                                                                                                                                                                   | □ YES ⊠           | NO                                                                |                    | 32       | 2. ADJACE  | ENT LOTS   | AVAILABI | _E:      | □ YES | ×        | NO                                    |
| 33. DOES PARKING AREA HAV                                                                                                                                                                                                                                                                                                                                                                                                                                                                                                                                                                                                                                                                                                                                                                                                 | E LIGHTS?         | YES                                                               | NO                 | 34       | 4. ADA AC  | CESSIBLI   | Ξ?       |          | □ YES | ⊠        | NO                                    |
| ADDITIONAL COMMENTS                                                                                                                                                                                                                                                                                                                                                                                                                                                                                                                                                                                                                                                                                                                                                                                                       |                   |                                                                   |                    |          |            |            |          |          |       |          |                                       |
| This one-story building is located on the southeast corner of South 2 <sup>nd</sup> and Vine Streets, and front S. 2 <sup>nd</sup> St. to the west. Building does not have a street address on the exterior of the building as required by city ordinance 6044  The building exhibits issue with mortar deterioration and missing mortar on the façade (west) and north elevations. Window screens on the façade are ripped in places. Windows on the north elevation are broken and have missing glass. Some windows on the north elevation have been infilled. Entrance step at the façade entrance is missing. The west and east (rear) elevations wall surface is covered in vegetation. Condition of roof is unknown and was given a score of 2. If roof is in good to excellent condition the overall rating of the |                   |                                                                   |                    |          |            |            |          |          |       |          |                                       |
| building condition co                                                                                                                                                                                                                                                                                                                                                                                                                                                                                                                                                                                                                                                                                                                                                                                                     | ould be high      | ner.                                                              |                    |          |            |            |          |          |       |          |                                       |
| Building is vacant ar                                                                                                                                                                                                                                                                                                                                                                                                                                                                                                                                                                                                                                                                                                                                                                                                     | nd consultai      | nt was not                                                        | able to            | acce:    | ss inte    | rior.      |          |          |       |          |                                       |
| OTHER:                                                                                                                                                                                                                                                                                                                                                                                                                                                                                                                                                                                                                                                                                                                                                                                                                    |                   |                                                                   |                    |          |            |            |          |          |       |          |                                       |
| 35. FORM PREPARED BY: Terri L. Foley Historic Preservation Cor 8812 Sedgley Drive Wilmington, NC 28412 573-382-8590 tlfc@hotmail.com                                                                                                                                                                                                                                                                                                                                                                                                                                                                                                                                                                                                                                                                                      | Bunsultant 10     | . PROPERTY OW<br>utler County I<br>00 N. Main S<br>oplar Bluff, M | ⁄lissouri<br>treet |          |            | SURVEY     |          |          |       |          | urvey form revised:<br>tember 6, 2012 |

Façade (west), showing deterioration of mortar and damaged window screen.

Façade, showing mortar issues, missing step and damaged screens.

North elevation, showing infilled openings, and broken windows; vegetation on east wall surface