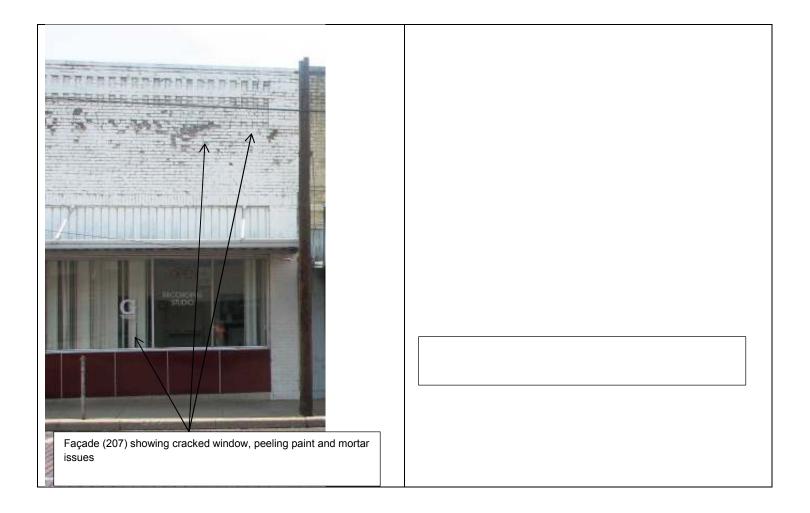

|                                                                                                                                                                                                                                                                                                                                                                                                                                                                                                                                                                                                                                                                                                                                                                                                                           |                   |                                                                   |                    |          |            |            |          |          | _     |          |                                       |
|---------------------------------------------------------------------------------------------------------------------------------------------------------------------------------------------------------------------------------------------------------------------------------------------------------------------------------------------------------------------------------------------------------------------------------------------------------------------------------------------------------------------------------------------------------------------------------------------------------------------------------------------------------------------------------------------------------------------------------------------------------------------------------------------------------------------------|-------------------|-------------------------------------------------------------------|--------------------|----------|------------|------------|----------|----------|-------|----------|---------------------------------------|
| BUILDING CONDITION - CONTI                                                                                                                                                                                                                                                                                                                                                                                                                                                                                                                                                                                                                                                                                                                                                                                                | INUED             |                                                                   |                    |          |            |            |          |          |       |          |                                       |
| 24 .INTERIOR<br>COMPONENT<br>S                                                                                                                                                                                                                                                                                                                                                                                                                                                                                                                                                                                                                                                                                                                                                                                            |                   | LOOSE MATERIAL OTHER                                              | MISSING MATERIAL   | LOCATION | SETOH      | NOITACOL   | CRACKS   | LOCATION | OTHER | LOCATION | COMPONENT RATING                      |
| FLOORS                                                                                                                                                                                                                                                                                                                                                                                                                                                                                                                                                                                                                                                                                                                                                                                                                    |                   |                                                                   |                    |          |            |            |          |          |       |          |                                       |
| CEILINGS                                                                                                                                                                                                                                                                                                                                                                                                                                                                                                                                                                                                                                                                                                                                                                                                                  |                   |                                                                   |                    |          |            |            |          |          |       |          |                                       |
| WALLS                                                                                                                                                                                                                                                                                                                                                                                                                                                                                                                                                                                                                                                                                                                                                                                                                     |                   |                                                                   |                    |          |            |            |          |          |       |          |                                       |
|                                                                                                                                                                                                                                                                                                                                                                                                                                                                                                                                                                                                                                                                                                                                                                                                                           |                   | l                                                                 | l l                |          | TOTAL      | COMPON     | ENT RATI | NC.      |       |          |                                       |
| BUILDING MECHANICAL SYST                                                                                                                                                                                                                                                                                                                                                                                                                                                                                                                                                                                                                                                                                                                                                                                                  | EM , UTILITIES, A | ND SAFETY DE                                                      | /ICES              |          | TOTAL      | COMPON     | ENI KATI | NG       |       |          |                                       |
| 25. CENTRAL HEAT AND AIR:                                                                                                                                                                                                                                                                                                                                                                                                                                                                                                                                                                                                                                                                                                                                                                                                 | YES 🗆 NO          | OTHER TY                                                          | PE OF HEA          | TING AND | COOLING    | <b>3</b> : |          |          |       | TER: HOT | /COLD RUNNING                         |
| 27. FIRE SPRINKLER SYSTEM:                                                                                                                                                                                                                                                                                                                                                                                                                                                                                                                                                                                                                                                                                                                                                                                                | □ YES □           | NO                                                                |                    | 28       | B. FIRE AL | ARMS:      | [        | YES      | □ NO  |          |                                       |
| OPERATING:                                                                                                                                                                                                                                                                                                                                                                                                                                                                                                                                                                                                                                                                                                                                                                                                                | □ YES □           | NO                                                                |                    |          |            |            |          |          |       |          |                                       |
| 29. SMOKE DETECTORS:                                                                                                                                                                                                                                                                                                                                                                                                                                                                                                                                                                                                                                                                                                                                                                                                      | □ YES □           | NO                                                                |                    | 30       | ). CARBO   | N MONOX    | IDE DETE | CTORS:   |       | YES      | □ NO                                  |
| PARKING                                                                                                                                                                                                                                                                                                                                                                                                                                                                                                                                                                                                                                                                                                                                                                                                                   |                   |                                                                   |                    |          |            |            |          |          |       |          |                                       |
| 31. OFF-STREET PARKING:                                                                                                                                                                                                                                                                                                                                                                                                                                                                                                                                                                                                                                                                                                                                                                                                   | □ YES ⊠           | NO                                                                |                    | 32       | 2. ADJACE  | ENT LOTS   | AVAILABI | _E:      | □ YES | ×        | NO                                    |
| 33. DOES PARKING AREA HAV                                                                                                                                                                                                                                                                                                                                                                                                                                                                                                                                                                                                                                                                                                                                                                                                 | E LIGHTS?         | YES                                                               | NO                 | 34       | 4. ADA AC  | CESSIBLI   | Ξ?       |          | □ YES | ⊠        | NO                                    |
| ADDITIONAL COMMENTS                                                                                                                                                                                                                                                                                                                                                                                                                                                                                                                                                                                                                                                                                                                                                                                                       |                   |                                                                   |                    |          |            |            |          |          |       |          |                                       |
| This one-story building is located on the southeast corner of South 2 <sup>nd</sup> and Vine Streets, and front S. 2 <sup>nd</sup> St. to the west. Building does not have a street address on the exterior of the building as required by city ordinance 6044  The building exhibits issue with mortar deterioration and missing mortar on the façade (west) and north elevations. Window screens on the façade are ripped in places. Windows on the north elevation are broken and have missing glass. Some windows on the north elevation have been infilled. Entrance step at the façade entrance is missing. The west and east (rear) elevations wall surface is covered in vegetation. Condition of roof is unknown and was given a score of 2. If roof is in good to excellent condition the overall rating of the |                   |                                                                   |                    |          |            |            |          |          |       |          |                                       |
| building condition co                                                                                                                                                                                                                                                                                                                                                                                                                                                                                                                                                                                                                                                                                                                                                                                                     | ould be high      | ner.                                                              |                    |          |            |            |          |          |       |          |                                       |
| Building is vacant ar                                                                                                                                                                                                                                                                                                                                                                                                                                                                                                                                                                                                                                                                                                                                                                                                     | nd consultai      | nt was not                                                        | able to            | acce:    | ss inte    | rior.      |          |          |       |          |                                       |
| OTHER:                                                                                                                                                                                                                                                                                                                                                                                                                                                                                                                                                                                                                                                                                                                                                                                                                    |                   |                                                                   |                    |          |            |            |          |          |       |          |                                       |
| 35. FORM PREPARED BY: Terri L. Foley Historic Preservation Cor 8812 Sedgley Drive Wilmington, NC 28412 573-382-8590 tlfc@hotmail.com                                                                                                                                                                                                                                                                                                                                                                                                                                                                                                                                                                                                                                                                                      | Bunsultant 10     | . PROPERTY OW<br>utler County I<br>00 N. Main S<br>oplar Bluff, M | ⁄lissouri<br>treet |          |            | SURVEY     |          |          |       |          | urvey form revised:<br>tember 6, 2012 |

Façade (west), showing deterioration of mortar and damaged window screen.

Façade, showing mortar issues, missing step and damaged screens.

North elevation, showing infilled openings, and broken windows; vegetation on east wall surface