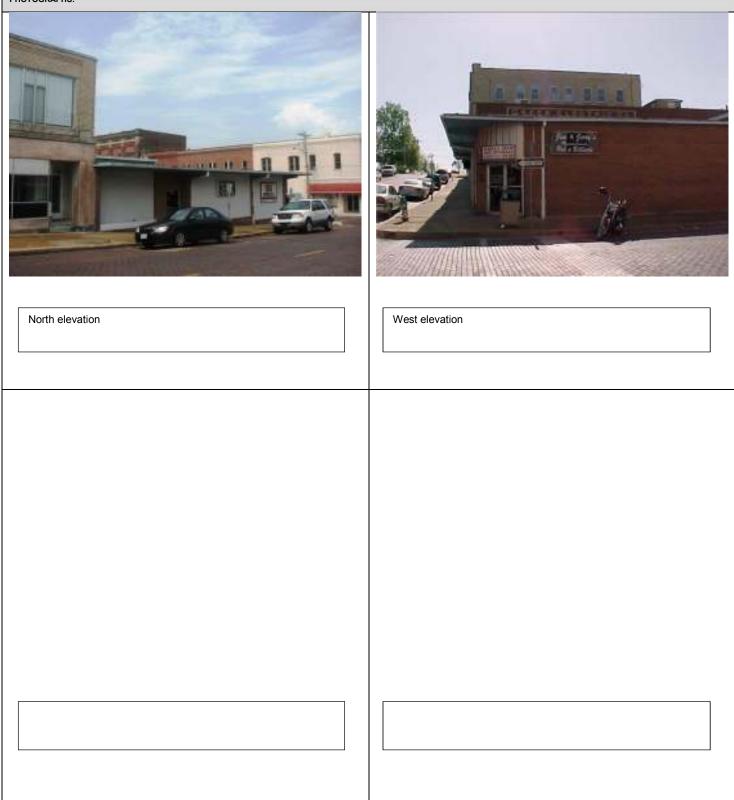

Façade (west), showing deterioration of mortar and damaged window screen.

Façade, showing mortar issues, missing step and damaged screens.

North elevation, showing infilled openings, and broken windows; vegetation on east wall surface