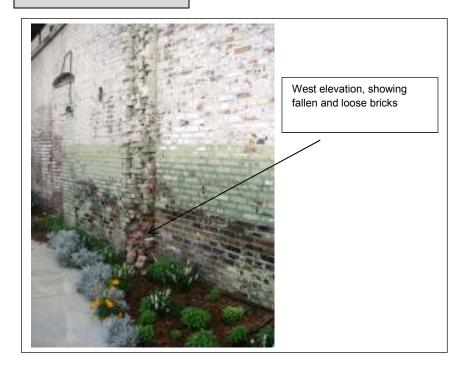

|                                                                                                                                                                                                                                                                                                                                                                                                                                                                                                                                                                                                                                                                                                                                                                                                                           |                   |                                                                   |                    |          |            |            |          |          | _     |          |                                       |
|---------------------------------------------------------------------------------------------------------------------------------------------------------------------------------------------------------------------------------------------------------------------------------------------------------------------------------------------------------------------------------------------------------------------------------------------------------------------------------------------------------------------------------------------------------------------------------------------------------------------------------------------------------------------------------------------------------------------------------------------------------------------------------------------------------------------------|-------------------|-------------------------------------------------------------------|--------------------|----------|------------|------------|----------|----------|-------|----------|---------------------------------------|
| BUILDING CONDITION - CONTI                                                                                                                                                                                                                                                                                                                                                                                                                                                                                                                                                                                                                                                                                                                                                                                                | INUED             |                                                                   |                    |          |            |            |          |          |       |          |                                       |
| 24 .INTERIOR<br>COMPONENT<br>S                                                                                                                                                                                                                                                                                                                                                                                                                                                                                                                                                                                                                                                                                                                                                                                            |                   | LOOSE MATERIAL OTHER                                              | MISSING MATERIAL   | LOCATION | SETOH      | NOITACOL   | CRACKS   | LOCATION | OTHER | LOCATION | COMPONENT RATING                      |
| FLOORS                                                                                                                                                                                                                                                                                                                                                                                                                                                                                                                                                                                                                                                                                                                                                                                                                    |                   |                                                                   |                    |          |            |            |          |          |       |          |                                       |
| CEILINGS                                                                                                                                                                                                                                                                                                                                                                                                                                                                                                                                                                                                                                                                                                                                                                                                                  |                   |                                                                   |                    |          |            |            |          |          |       |          |                                       |
| WALLS                                                                                                                                                                                                                                                                                                                                                                                                                                                                                                                                                                                                                                                                                                                                                                                                                     |                   |                                                                   |                    |          |            |            |          |          |       |          |                                       |
|                                                                                                                                                                                                                                                                                                                                                                                                                                                                                                                                                                                                                                                                                                                                                                                                                           |                   | l                                                                 | l l                |          | TOTAL      | COMPON     | ENT RATI | NC.      |       |          |                                       |
| BUILDING MECHANICAL SYST                                                                                                                                                                                                                                                                                                                                                                                                                                                                                                                                                                                                                                                                                                                                                                                                  | EM , UTILITIES, A | ND SAFETY DE                                                      | /ICES              |          | TOTAL      | COMPON     | ENI KATI | NG       |       |          |                                       |
| 25. CENTRAL HEAT AND AIR:                                                                                                                                                                                                                                                                                                                                                                                                                                                                                                                                                                                                                                                                                                                                                                                                 | YES 🗆 NO          | OTHER TY                                                          | PE OF HEA          | TING AND | COOLING    | <b>3</b> : |          |          |       | TER: HOT | /COLD RUNNING                         |
| 27. FIRE SPRINKLER SYSTEM:                                                                                                                                                                                                                                                                                                                                                                                                                                                                                                                                                                                                                                                                                                                                                                                                | □ YES □           | NO                                                                |                    | 28       | B. FIRE AL | ARMS:      | [        | YES      | □ NO  |          |                                       |
| OPERATING:                                                                                                                                                                                                                                                                                                                                                                                                                                                                                                                                                                                                                                                                                                                                                                                                                | □ YES □           | NO                                                                |                    |          |            |            |          |          |       |          |                                       |
| 29. SMOKE DETECTORS:                                                                                                                                                                                                                                                                                                                                                                                                                                                                                                                                                                                                                                                                                                                                                                                                      | □ YES □           | NO                                                                |                    | 30       | ). CARBO   | N MONOX    | IDE DETE | CTORS:   |       | YES      | □ NO                                  |
| PARKING                                                                                                                                                                                                                                                                                                                                                                                                                                                                                                                                                                                                                                                                                                                                                                                                                   |                   |                                                                   |                    |          |            |            |          |          |       |          |                                       |
| 31. OFF-STREET PARKING:                                                                                                                                                                                                                                                                                                                                                                                                                                                                                                                                                                                                                                                                                                                                                                                                   | □ YES ⊠           | NO                                                                |                    | 32       | 2. ADJACE  | ENT LOTS   | AVAILABI | _E:      | □ YES | ×        | NO                                    |
| 33. DOES PARKING AREA HAV                                                                                                                                                                                                                                                                                                                                                                                                                                                                                                                                                                                                                                                                                                                                                                                                 | E LIGHTS?         | YES                                                               | NO                 | 34       | 4. ADA AC  | CESSIBLI   | Ξ?       |          | □ YES | ⊠        | NO                                    |
| ADDITIONAL COMMENTS                                                                                                                                                                                                                                                                                                                                                                                                                                                                                                                                                                                                                                                                                                                                                                                                       |                   |                                                                   |                    |          |            |            |          |          |       |          |                                       |
| This one-story building is located on the southeast corner of South 2 <sup>nd</sup> and Vine Streets, and front S. 2 <sup>nd</sup> St. to the west. Building does not have a street address on the exterior of the building as required by city ordinance 6044  The building exhibits issue with mortar deterioration and missing mortar on the façade (west) and north elevations. Window screens on the façade are ripped in places. Windows on the north elevation are broken and have missing glass. Some windows on the north elevation have been infilled. Entrance step at the façade entrance is missing. The west and east (rear) elevations wall surface is covered in vegetation. Condition of roof is unknown and was given a score of 2. If roof is in good to excellent condition the overall rating of the |                   |                                                                   |                    |          |            |            |          |          |       |          |                                       |
| building condition co                                                                                                                                                                                                                                                                                                                                                                                                                                                                                                                                                                                                                                                                                                                                                                                                     | ould be high      | ner.                                                              |                    |          |            |            |          |          |       |          |                                       |
| Building is vacant ar                                                                                                                                                                                                                                                                                                                                                                                                                                                                                                                                                                                                                                                                                                                                                                                                     | nd consultai      | nt was not                                                        | able to            | acce:    | ss inte    | rior.      |          |          |       |          |                                       |
| OTHER:                                                                                                                                                                                                                                                                                                                                                                                                                                                                                                                                                                                                                                                                                                                                                                                                                    |                   |                                                                   |                    |          |            |            |          |          |       |          |                                       |
| 35. FORM PREPARED BY: Terri L. Foley Historic Preservation Cor 8812 Sedgley Drive Wilmington, NC 28412 573-382-8590 tlfc@hotmail.com                                                                                                                                                                                                                                                                                                                                                                                                                                                                                                                                                                                                                                                                                      | Bunsultant 10     | . PROPERTY OW<br>utler County I<br>00 N. Main S<br>oplar Bluff, M | ⁄lissouri<br>treet |          |            | SURVEY     |          |          |       |          | urvey form revised:<br>tember 6, 2012 |

Façade (west), showing deterioration of mortar and damaged window screen.

Façade, showing mortar issues, missing step and damaged screens.

North elevation, showing infilled openings, and broken windows; vegetation on east wall surface