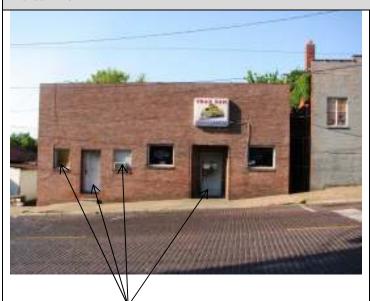

|                                                                                                                                                                                                                                                                                                                                                                                                                                                                                                                                                                                                                                                                                                                                                                                                                           |                   |                                                                   |                    |          |            |            |          |          | _     |          |                                       |
|---------------------------------------------------------------------------------------------------------------------------------------------------------------------------------------------------------------------------------------------------------------------------------------------------------------------------------------------------------------------------------------------------------------------------------------------------------------------------------------------------------------------------------------------------------------------------------------------------------------------------------------------------------------------------------------------------------------------------------------------------------------------------------------------------------------------------|-------------------|-------------------------------------------------------------------|--------------------|----------|------------|------------|----------|----------|-------|----------|---------------------------------------|
| BUILDING CONDITION - CONTI                                                                                                                                                                                                                                                                                                                                                                                                                                                                                                                                                                                                                                                                                                                                                                                                | INUED             |                                                                   |                    |          |            |            |          |          |       |          |                                       |
| 24 .INTERIOR<br>COMPONENT<br>S                                                                                                                                                                                                                                                                                                                                                                                                                                                                                                                                                                                                                                                                                                                                                                                            |                   | LOOSE MATERIAL OTHER                                              | MISSING MATERIAL   | LOCATION | SETOH      | NOITACOL   | CRACKS   | LOCATION | OTHER | LOCATION | COMPONENT RATING                      |
| FLOORS                                                                                                                                                                                                                                                                                                                                                                                                                                                                                                                                                                                                                                                                                                                                                                                                                    |                   |                                                                   |                    |          |            |            |          |          |       |          |                                       |
| CEILINGS                                                                                                                                                                                                                                                                                                                                                                                                                                                                                                                                                                                                                                                                                                                                                                                                                  |                   |                                                                   |                    |          |            |            |          |          |       |          |                                       |
| WALLS                                                                                                                                                                                                                                                                                                                                                                                                                                                                                                                                                                                                                                                                                                                                                                                                                     |                   |                                                                   |                    |          |            |            |          |          |       |          |                                       |
|                                                                                                                                                                                                                                                                                                                                                                                                                                                                                                                                                                                                                                                                                                                                                                                                                           |                   | l                                                                 | l l                |          | TOTAL      | COMPON     | ENT RATI | NC.      |       |          |                                       |
| BUILDING MECHANICAL SYST                                                                                                                                                                                                                                                                                                                                                                                                                                                                                                                                                                                                                                                                                                                                                                                                  | EM , UTILITIES, A | ND SAFETY DE                                                      | /ICES              |          | TOTAL      | COMPON     | ENI KATI | NG       |       |          |                                       |
| 25. CENTRAL HEAT AND AIR:                                                                                                                                                                                                                                                                                                                                                                                                                                                                                                                                                                                                                                                                                                                                                                                                 | YES 🗆 NO          | OTHER TY                                                          | PE OF HEA          | TING AND | COOLING    | <b>3</b> : |          |          |       | TER: HOT | /COLD RUNNING                         |
| 27. FIRE SPRINKLER SYSTEM:                                                                                                                                                                                                                                                                                                                                                                                                                                                                                                                                                                                                                                                                                                                                                                                                | □ YES □           | NO                                                                |                    | 28       | B. FIRE AL | ARMS:      | [        | YES      | □ NO  |          |                                       |
| OPERATING:                                                                                                                                                                                                                                                                                                                                                                                                                                                                                                                                                                                                                                                                                                                                                                                                                | □ YES □           | NO                                                                |                    |          |            |            |          |          |       |          |                                       |
| 29. SMOKE DETECTORS:                                                                                                                                                                                                                                                                                                                                                                                                                                                                                                                                                                                                                                                                                                                                                                                                      | □ YES □           | NO                                                                |                    | 30       | ). CARBO   | N MONOX    | IDE DETE | CTORS:   |       | YES      | □ NO                                  |
| PARKING                                                                                                                                                                                                                                                                                                                                                                                                                                                                                                                                                                                                                                                                                                                                                                                                                   |                   |                                                                   |                    |          |            |            |          |          |       |          |                                       |
| 31. OFF-STREET PARKING:                                                                                                                                                                                                                                                                                                                                                                                                                                                                                                                                                                                                                                                                                                                                                                                                   | □ YES ⊠           | NO                                                                |                    | 32       | 2. ADJACE  | ENT LOTS   | AVAILABI | _E:      | □ YES | ×        | NO                                    |
| 33. DOES PARKING AREA HAV                                                                                                                                                                                                                                                                                                                                                                                                                                                                                                                                                                                                                                                                                                                                                                                                 | E LIGHTS?         | YES                                                               | NO                 | 34       | 4. ADA AC  | CESSIBLI   | Ξ?       |          | □ YES | ⊠        | NO                                    |
| ADDITIONAL COMMENTS                                                                                                                                                                                                                                                                                                                                                                                                                                                                                                                                                                                                                                                                                                                                                                                                       |                   |                                                                   |                    |          |            |            |          |          |       |          |                                       |
| This one-story building is located on the southeast corner of South 2 <sup>nd</sup> and Vine Streets, and front S. 2 <sup>nd</sup> St. to the west. Building does not have a street address on the exterior of the building as required by city ordinance 6044  The building exhibits issue with mortar deterioration and missing mortar on the façade (west) and north elevations. Window screens on the façade are ripped in places. Windows on the north elevation are broken and have missing glass. Some windows on the north elevation have been infilled. Entrance step at the façade entrance is missing. The west and east (rear) elevations wall surface is covered in vegetation. Condition of roof is unknown and was given a score of 2. If roof is in good to excellent condition the overall rating of the |                   |                                                                   |                    |          |            |            |          |          |       |          |                                       |
| building condition co                                                                                                                                                                                                                                                                                                                                                                                                                                                                                                                                                                                                                                                                                                                                                                                                     | ould be high      | ner.                                                              |                    |          |            |            |          |          |       |          |                                       |
| Building is vacant ar                                                                                                                                                                                                                                                                                                                                                                                                                                                                                                                                                                                                                                                                                                                                                                                                     | nd consultai      | nt was not                                                        | able to            | acce:    | ss inte    | rior.      |          |          |       |          |                                       |
| OTHER:                                                                                                                                                                                                                                                                                                                                                                                                                                                                                                                                                                                                                                                                                                                                                                                                                    |                   |                                                                   |                    |          |            |            |          |          |       |          |                                       |
| 35. FORM PREPARED BY: Terri L. Foley Historic Preservation Cor 8812 Sedgley Drive Wilmington, NC 28412 573-382-8590 tlfc@hotmail.com                                                                                                                                                                                                                                                                                                                                                                                                                                                                                                                                                                                                                                                                                      | Bunsultant 10     | . PROPERTY OW<br>utler County I<br>00 N. Main S<br>oplar Bluff, M | ⁄lissouri<br>treet |          |            | SURVEY     |          |          |       |          | urvey form revised:<br>tember 6, 2012 |

Façade (west), showing deterioration of mortar and damaged window screen.

Façade, showing mortar issues, missing step and damaged screens.

North elevation, showing infilled openings, and broken windows; vegetation on east wall surface