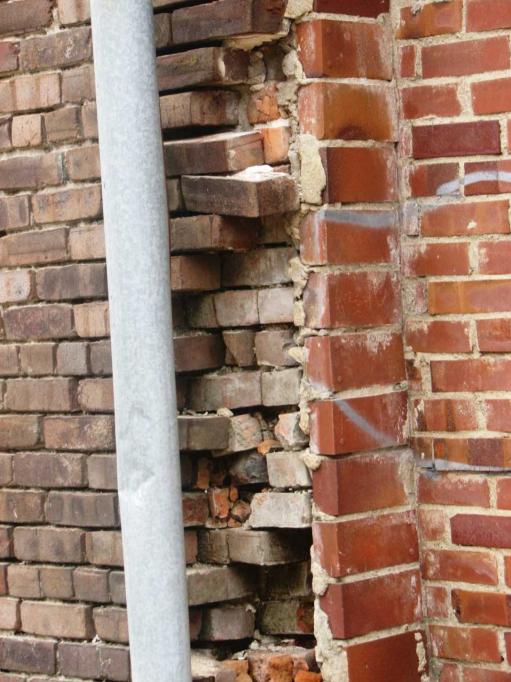

|                                                                                                                                                                                                                                                                                                                                                                                                                                                                                                                                                                                                                                                                                                                                                                                                                           |                   |                                                                   |                    |          |            |            |          |          | _     |          |                                       |
|---------------------------------------------------------------------------------------------------------------------------------------------------------------------------------------------------------------------------------------------------------------------------------------------------------------------------------------------------------------------------------------------------------------------------------------------------------------------------------------------------------------------------------------------------------------------------------------------------------------------------------------------------------------------------------------------------------------------------------------------------------------------------------------------------------------------------|-------------------|-------------------------------------------------------------------|--------------------|----------|------------|------------|----------|----------|-------|----------|---------------------------------------|
| BUILDING CONDITION - CONTI                                                                                                                                                                                                                                                                                                                                                                                                                                                                                                                                                                                                                                                                                                                                                                                                | INUED             |                                                                   |                    |          |            |            |          |          |       |          |                                       |
| 24 .INTERIOR<br>COMPONENT<br>S                                                                                                                                                                                                                                                                                                                                                                                                                                                                                                                                                                                                                                                                                                                                                                                            |                   | LOOSE MATERIAL OTHER                                              | MISSING MATERIAL   | LOCATION | SETOH      | NOITACOL   | CRACKS   | LOCATION | OTHER | LOCATION | COMPONENT RATING                      |
| FLOORS                                                                                                                                                                                                                                                                                                                                                                                                                                                                                                                                                                                                                                                                                                                                                                                                                    |                   |                                                                   |                    |          |            |            |          |          |       |          |                                       |
| CEILINGS                                                                                                                                                                                                                                                                                                                                                                                                                                                                                                                                                                                                                                                                                                                                                                                                                  |                   |                                                                   |                    |          |            |            |          |          |       |          |                                       |
| WALLS                                                                                                                                                                                                                                                                                                                                                                                                                                                                                                                                                                                                                                                                                                                                                                                                                     |                   |                                                                   |                    |          |            |            |          |          |       |          |                                       |
|                                                                                                                                                                                                                                                                                                                                                                                                                                                                                                                                                                                                                                                                                                                                                                                                                           |                   | l                                                                 | l l                |          | TOTAL      | COMPON     | ENT RATI | NC.      |       |          |                                       |
| BUILDING MECHANICAL SYST                                                                                                                                                                                                                                                                                                                                                                                                                                                                                                                                                                                                                                                                                                                                                                                                  | EM , UTILITIES, A | ND SAFETY DE                                                      | /ICES              |          | TOTAL      | COMPON     | ENI KATI | NG       |       |          |                                       |
| 25. CENTRAL HEAT AND AIR:                                                                                                                                                                                                                                                                                                                                                                                                                                                                                                                                                                                                                                                                                                                                                                                                 | YES 🗆 NO          | OTHER TY                                                          | PE OF HEA          | TING AND | COOLING    | <b>3</b> : |          |          |       | TER: HOT | /COLD RUNNING                         |
| 27. FIRE SPRINKLER SYSTEM:                                                                                                                                                                                                                                                                                                                                                                                                                                                                                                                                                                                                                                                                                                                                                                                                | □ YES □           | NO                                                                |                    | 28       | B. FIRE AL | ARMS:      | [        | YES      | □ NO  |          |                                       |
| OPERATING:                                                                                                                                                                                                                                                                                                                                                                                                                                                                                                                                                                                                                                                                                                                                                                                                                | □ YES □           | NO                                                                |                    |          |            |            |          |          |       |          |                                       |
| 29. SMOKE DETECTORS:                                                                                                                                                                                                                                                                                                                                                                                                                                                                                                                                                                                                                                                                                                                                                                                                      | □ YES □           | NO                                                                |                    | 30       | ). CARBO   | N MONOX    | IDE DETE | CTORS:   |       | YES      | □ NO                                  |
| PARKING                                                                                                                                                                                                                                                                                                                                                                                                                                                                                                                                                                                                                                                                                                                                                                                                                   |                   |                                                                   |                    |          |            |            |          |          |       |          |                                       |
| 31. OFF-STREET PARKING:                                                                                                                                                                                                                                                                                                                                                                                                                                                                                                                                                                                                                                                                                                                                                                                                   | □ YES ⊠           | NO                                                                |                    | 32       | 2. ADJACE  | ENT LOTS   | AVAILABI | _E:      | □ YES | ×        | NO                                    |
| 33. DOES PARKING AREA HAV                                                                                                                                                                                                                                                                                                                                                                                                                                                                                                                                                                                                                                                                                                                                                                                                 | E LIGHTS?         | YES                                                               | NO                 | 34       | 4. ADA AC  | CESSIBLI   | Ξ?       |          | □ YES | ⊠        | NO                                    |
| ADDITIONAL COMMENTS                                                                                                                                                                                                                                                                                                                                                                                                                                                                                                                                                                                                                                                                                                                                                                                                       |                   |                                                                   |                    |          |            |            |          |          |       |          |                                       |
| This one-story building is located on the southeast corner of South 2 <sup>nd</sup> and Vine Streets, and front S. 2 <sup>nd</sup> St. to the west. Building does not have a street address on the exterior of the building as required by city ordinance 6044  The building exhibits issue with mortar deterioration and missing mortar on the façade (west) and north elevations. Window screens on the façade are ripped in places. Windows on the north elevation are broken and have missing glass. Some windows on the north elevation have been infilled. Entrance step at the façade entrance is missing. The west and east (rear) elevations wall surface is covered in vegetation. Condition of roof is unknown and was given a score of 2. If roof is in good to excellent condition the overall rating of the |                   |                                                                   |                    |          |            |            |          |          |       |          |                                       |
| building condition co                                                                                                                                                                                                                                                                                                                                                                                                                                                                                                                                                                                                                                                                                                                                                                                                     | ould be high      | ner.                                                              |                    |          |            |            |          |          |       |          |                                       |
| Building is vacant ar                                                                                                                                                                                                                                                                                                                                                                                                                                                                                                                                                                                                                                                                                                                                                                                                     | nd consultai      | nt was not                                                        | able to            | acce:    | ss inte    | rior.      |          |          |       |          |                                       |
| OTHER:                                                                                                                                                                                                                                                                                                                                                                                                                                                                                                                                                                                                                                                                                                                                                                                                                    |                   |                                                                   |                    |          |            |            |          |          |       |          |                                       |
| 35. FORM PREPARED BY: Terri L. Foley Historic Preservation Cor 8812 Sedgley Drive Wilmington, NC 28412 573-382-8590 tlfc@hotmail.com                                                                                                                                                                                                                                                                                                                                                                                                                                                                                                                                                                                                                                                                                      | Bunsultant 10     | . PROPERTY OW<br>utler County I<br>00 N. Main S<br>oplar Bluff, M | ⁄lissouri<br>treet |          |            | SURVEY     |          |          |       |          | urvey form revised:<br>tember 6, 2012 |

Façade (west), showing deterioration of mortar and damaged window screen.

Façade, showing mortar issues, missing step and damaged screens.

North elevation, showing infilled openings, and broken windows; vegetation on east wall surface