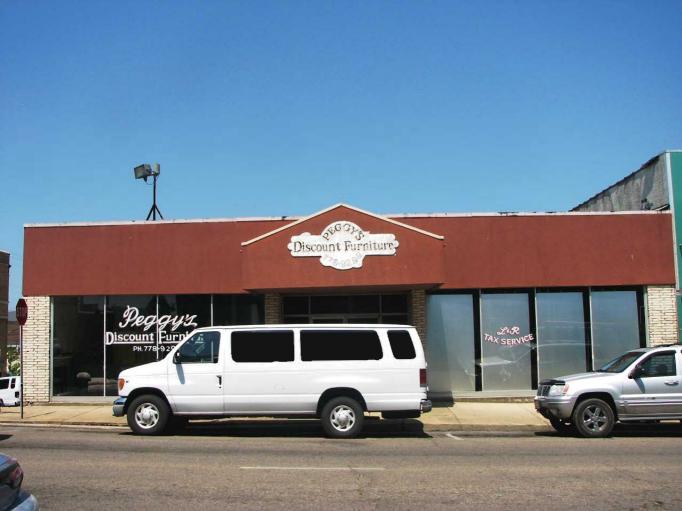

|                                                                                                                                                                                                                                                                                                                                                                                                                                                                                                                                                                                                                                                                                                                                                                                                                           |                   |                                                                   |                    |          |            |            |          |          | _     |          |                                       |
|---------------------------------------------------------------------------------------------------------------------------------------------------------------------------------------------------------------------------------------------------------------------------------------------------------------------------------------------------------------------------------------------------------------------------------------------------------------------------------------------------------------------------------------------------------------------------------------------------------------------------------------------------------------------------------------------------------------------------------------------------------------------------------------------------------------------------|-------------------|-------------------------------------------------------------------|--------------------|----------|------------|------------|----------|----------|-------|----------|---------------------------------------|
| BUILDING CONDITION - CONTI                                                                                                                                                                                                                                                                                                                                                                                                                                                                                                                                                                                                                                                                                                                                                                                                | INUED             |                                                                   |                    |          |            |            |          |          |       |          |                                       |
| 24 .INTERIOR<br>COMPONENT<br>S                                                                                                                                                                                                                                                                                                                                                                                                                                                                                                                                                                                                                                                                                                                                                                                            |                   | LOOSE MATERIAL OTHER                                              | MISSING MATERIAL   | LOCATION | SETOH      | NOITACOL   | CRACKS   | LOCATION | OTHER | LOCATION | COMPONENT RATING                      |
| FLOORS                                                                                                                                                                                                                                                                                                                                                                                                                                                                                                                                                                                                                                                                                                                                                                                                                    |                   |                                                                   |                    |          |            |            |          |          |       |          |                                       |
| CEILINGS                                                                                                                                                                                                                                                                                                                                                                                                                                                                                                                                                                                                                                                                                                                                                                                                                  |                   |                                                                   |                    |          |            |            |          |          |       |          |                                       |
| WALLS                                                                                                                                                                                                                                                                                                                                                                                                                                                                                                                                                                                                                                                                                                                                                                                                                     |                   |                                                                   |                    |          |            |            |          |          |       |          |                                       |
|                                                                                                                                                                                                                                                                                                                                                                                                                                                                                                                                                                                                                                                                                                                                                                                                                           |                   | l                                                                 | l l                |          | TOTAL      | COMPON     | ENT RATI | NC.      |       |          |                                       |
| BUILDING MECHANICAL SYST                                                                                                                                                                                                                                                                                                                                                                                                                                                                                                                                                                                                                                                                                                                                                                                                  | EM , UTILITIES, A | ND SAFETY DE                                                      | /ICES              |          | TOTAL      | COMPON     | ENI KATI | NG       |       |          |                                       |
| 25. CENTRAL HEAT AND AIR:                                                                                                                                                                                                                                                                                                                                                                                                                                                                                                                                                                                                                                                                                                                                                                                                 | YES 🗆 NO          | OTHER TY                                                          | PE OF HEA          | TING AND | COOLING    | <b>3</b> : |          |          |       | TER: HOT | /COLD RUNNING                         |
| 27. FIRE SPRINKLER SYSTEM:                                                                                                                                                                                                                                                                                                                                                                                                                                                                                                                                                                                                                                                                                                                                                                                                | □ YES □           | NO                                                                |                    | 28       | B. FIRE AL | ARMS:      | [        | YES      | □ NO  |          |                                       |
| OPERATING:                                                                                                                                                                                                                                                                                                                                                                                                                                                                                                                                                                                                                                                                                                                                                                                                                | □ YES □           | NO                                                                |                    |          |            |            |          |          |       |          |                                       |
| 29. SMOKE DETECTORS:                                                                                                                                                                                                                                                                                                                                                                                                                                                                                                                                                                                                                                                                                                                                                                                                      | □ YES □           | NO                                                                |                    | 30       | ). CARBO   | N MONOX    | IDE DETE | CTORS:   |       | YES      | □ NO                                  |
| PARKING                                                                                                                                                                                                                                                                                                                                                                                                                                                                                                                                                                                                                                                                                                                                                                                                                   |                   |                                                                   |                    |          |            |            |          |          |       |          |                                       |
| 31. OFF-STREET PARKING:                                                                                                                                                                                                                                                                                                                                                                                                                                                                                                                                                                                                                                                                                                                                                                                                   | □ YES ⊠           | NO                                                                |                    | 32       | 2. ADJACE  | ENT LOTS   | AVAILABI | _E:      | □ YES | ×        | NO                                    |
| 33. DOES PARKING AREA HAV                                                                                                                                                                                                                                                                                                                                                                                                                                                                                                                                                                                                                                                                                                                                                                                                 | E LIGHTS?         | YES                                                               | NO                 | 34       | 4. ADA AC  | CESSIBLI   | Ξ?       |          | □ YES | ⊠        | NO                                    |
| ADDITIONAL COMMENTS                                                                                                                                                                                                                                                                                                                                                                                                                                                                                                                                                                                                                                                                                                                                                                                                       |                   |                                                                   |                    |          |            |            |          |          |       |          |                                       |
| This one-story building is located on the southeast corner of South 2 <sup>nd</sup> and Vine Streets, and front S. 2 <sup>nd</sup> St. to the west. Building does not have a street address on the exterior of the building as required by city ordinance 6044  The building exhibits issue with mortar deterioration and missing mortar on the façade (west) and north elevations. Window screens on the façade are ripped in places. Windows on the north elevation are broken and have missing glass. Some windows on the north elevation have been infilled. Entrance step at the façade entrance is missing. The west and east (rear) elevations wall surface is covered in vegetation. Condition of roof is unknown and was given a score of 2. If roof is in good to excellent condition the overall rating of the |                   |                                                                   |                    |          |            |            |          |          |       |          |                                       |
| building condition co                                                                                                                                                                                                                                                                                                                                                                                                                                                                                                                                                                                                                                                                                                                                                                                                     | ould be high      | ner.                                                              |                    |          |            |            |          |          |       |          |                                       |
| Building is vacant ar                                                                                                                                                                                                                                                                                                                                                                                                                                                                                                                                                                                                                                                                                                                                                                                                     | nd consultai      | nt was not                                                        | able to            | acce:    | ss inte    | rior.      |          |          |       |          |                                       |
| OTHER:                                                                                                                                                                                                                                                                                                                                                                                                                                                                                                                                                                                                                                                                                                                                                                                                                    |                   |                                                                   |                    |          |            |            |          |          |       |          |                                       |
| 35. FORM PREPARED BY: Terri L. Foley Historic Preservation Cor 8812 Sedgley Drive Wilmington, NC 28412 573-382-8590 tlfc@hotmail.com                                                                                                                                                                                                                                                                                                                                                                                                                                                                                                                                                                                                                                                                                      | Bunsultant 10     | . PROPERTY OW<br>utler County I<br>00 N. Main S<br>oplar Bluff, M | ⁄lissouri<br>treet |          |            | SURVEY     |          |          |       |          | urvey form revised:<br>tember 6, 2012 |