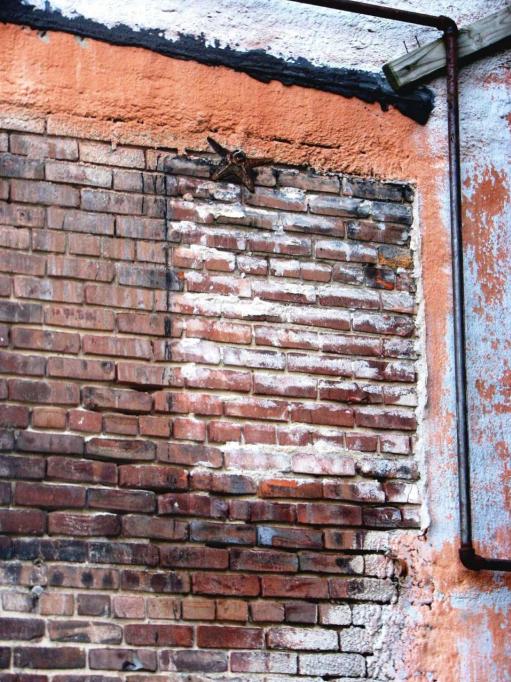

|                                                                                                                                                                                                                                                                                                                                                                                                                                                                                                                                                                                                                                                                                                                                                                                                                           |                   |                                                                   |                    |          |            |            |          |          | _     |          |                                       |
|---------------------------------------------------------------------------------------------------------------------------------------------------------------------------------------------------------------------------------------------------------------------------------------------------------------------------------------------------------------------------------------------------------------------------------------------------------------------------------------------------------------------------------------------------------------------------------------------------------------------------------------------------------------------------------------------------------------------------------------------------------------------------------------------------------------------------|-------------------|-------------------------------------------------------------------|--------------------|----------|------------|------------|----------|----------|-------|----------|---------------------------------------|
| BUILDING CONDITION - CONTI                                                                                                                                                                                                                                                                                                                                                                                                                                                                                                                                                                                                                                                                                                                                                                                                | INUED             |                                                                   |                    |          |            |            |          |          |       |          |                                       |
| 24 .INTERIOR<br>COMPONENT<br>S                                                                                                                                                                                                                                                                                                                                                                                                                                                                                                                                                                                                                                                                                                                                                                                            |                   | LOOSE MATERIAL OTHER                                              | MISSING MATERIAL   | LOCATION | SETOH      | NOITACOL   | CRACKS   | LOCATION | OTHER | LOCATION | COMPONENT RATING                      |
| FLOORS                                                                                                                                                                                                                                                                                                                                                                                                                                                                                                                                                                                                                                                                                                                                                                                                                    |                   |                                                                   |                    |          |            |            |          |          |       |          |                                       |
| CEILINGS                                                                                                                                                                                                                                                                                                                                                                                                                                                                                                                                                                                                                                                                                                                                                                                                                  |                   |                                                                   |                    |          |            |            |          |          |       |          |                                       |
| WALLS                                                                                                                                                                                                                                                                                                                                                                                                                                                                                                                                                                                                                                                                                                                                                                                                                     |                   |                                                                   |                    |          |            |            |          |          |       |          |                                       |
|                                                                                                                                                                                                                                                                                                                                                                                                                                                                                                                                                                                                                                                                                                                                                                                                                           |                   | l                                                                 | l l                |          | TOTAL      | COMPON     | ENT RATI | NC.      |       |          |                                       |
| BUILDING MECHANICAL SYST                                                                                                                                                                                                                                                                                                                                                                                                                                                                                                                                                                                                                                                                                                                                                                                                  | EM , UTILITIES, A | ND SAFETY DE                                                      | /ICES              |          | TOTAL      | COMPON     | ENI KATI | NG       |       |          |                                       |
| 25. CENTRAL HEAT AND AIR:                                                                                                                                                                                                                                                                                                                                                                                                                                                                                                                                                                                                                                                                                                                                                                                                 | YES 🗆 NO          | OTHER TY                                                          | PE OF HEA          | TING AND | COOLING    | <b>3</b> : |          |          |       | TER: HOT | /COLD RUNNING                         |
| 27. FIRE SPRINKLER SYSTEM:                                                                                                                                                                                                                                                                                                                                                                                                                                                                                                                                                                                                                                                                                                                                                                                                | □ YES □           | NO                                                                |                    | 28       | B. FIRE AL | ARMS:      | [        | YES      | □ NO  |          |                                       |
| OPERATING:                                                                                                                                                                                                                                                                                                                                                                                                                                                                                                                                                                                                                                                                                                                                                                                                                | □ YES □           | NO                                                                |                    |          |            |            |          |          |       |          |                                       |
| 29. SMOKE DETECTORS:                                                                                                                                                                                                                                                                                                                                                                                                                                                                                                                                                                                                                                                                                                                                                                                                      | □ YES □           | NO                                                                |                    | 30       | ). CARBO   | N MONOX    | IDE DETE | CTORS:   |       | YES      | □ NO                                  |
| PARKING                                                                                                                                                                                                                                                                                                                                                                                                                                                                                                                                                                                                                                                                                                                                                                                                                   |                   |                                                                   |                    |          |            |            |          |          |       |          |                                       |
| 31. OFF-STREET PARKING:                                                                                                                                                                                                                                                                                                                                                                                                                                                                                                                                                                                                                                                                                                                                                                                                   | □ YES ⊠           | NO                                                                |                    | 32       | 2. ADJACE  | ENT LOTS   | AVAILABI | _E:      | □ YES | ×        | NO                                    |
| 33. DOES PARKING AREA HAV                                                                                                                                                                                                                                                                                                                                                                                                                                                                                                                                                                                                                                                                                                                                                                                                 | E LIGHTS?         | YES                                                               | NO                 | 34       | 4. ADA AC  | CESSIBLI   | Ξ?       |          | □ YES | ⊠        | NO                                    |
| ADDITIONAL COMMENTS                                                                                                                                                                                                                                                                                                                                                                                                                                                                                                                                                                                                                                                                                                                                                                                                       |                   |                                                                   |                    |          |            |            |          |          |       |          |                                       |
| This one-story building is located on the southeast corner of South 2 <sup>nd</sup> and Vine Streets, and front S. 2 <sup>nd</sup> St. to the west. Building does not have a street address on the exterior of the building as required by city ordinance 6044  The building exhibits issue with mortar deterioration and missing mortar on the façade (west) and north elevations. Window screens on the façade are ripped in places. Windows on the north elevation are broken and have missing glass. Some windows on the north elevation have been infilled. Entrance step at the façade entrance is missing. The west and east (rear) elevations wall surface is covered in vegetation. Condition of roof is unknown and was given a score of 2. If roof is in good to excellent condition the overall rating of the |                   |                                                                   |                    |          |            |            |          |          |       |          |                                       |
| building condition co                                                                                                                                                                                                                                                                                                                                                                                                                                                                                                                                                                                                                                                                                                                                                                                                     | ould be high      | ner.                                                              |                    |          |            |            |          |          |       |          |                                       |
| Building is vacant ar                                                                                                                                                                                                                                                                                                                                                                                                                                                                                                                                                                                                                                                                                                                                                                                                     | nd consultai      | nt was not                                                        | able to            | acce:    | ss inte    | rior.      |          |          |       |          |                                       |
| OTHER:                                                                                                                                                                                                                                                                                                                                                                                                                                                                                                                                                                                                                                                                                                                                                                                                                    |                   |                                                                   |                    |          |            |            |          |          |       |          |                                       |
| 35. FORM PREPARED BY: Terri L. Foley Historic Preservation Cor 8812 Sedgley Drive Wilmington, NC 28412 573-382-8590 tlfc@hotmail.com                                                                                                                                                                                                                                                                                                                                                                                                                                                                                                                                                                                                                                                                                      | Bunsultant 10     | . PROPERTY OW<br>utler County I<br>00 N. Main S<br>oplar Bluff, M | ⁄lissouri<br>treet |          |            | SURVEY     |          |          |       |          | urvey form revised:<br>tember 6, 2012 |

Façade (west), showing deterioration of mortar and damaged window screen.

Façade, showing mortar issues, missing step and damaged screens.

North elevation, showing infilled openings, and broken windows; vegetation on east wall surface