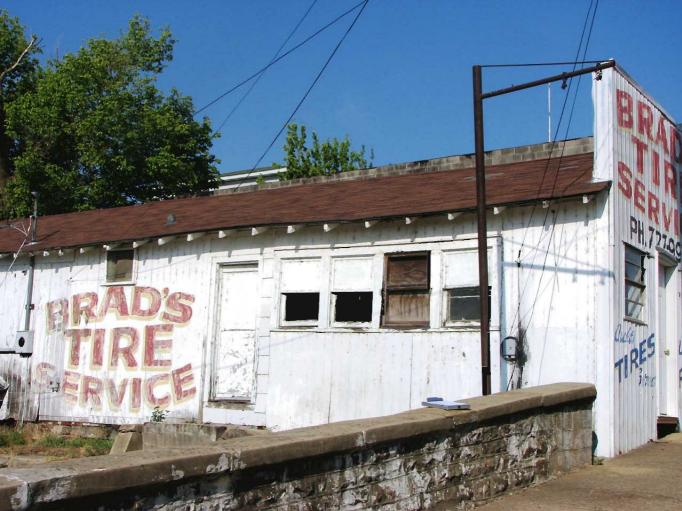

|                                                                                                                                                                                                                                                                                                                                                                                                                                                                                                                                                                                                                                                                                                                                                                                                                           |                   |                                                                   |                    |          |            |            |          |          | _     |          |                                       |
|---------------------------------------------------------------------------------------------------------------------------------------------------------------------------------------------------------------------------------------------------------------------------------------------------------------------------------------------------------------------------------------------------------------------------------------------------------------------------------------------------------------------------------------------------------------------------------------------------------------------------------------------------------------------------------------------------------------------------------------------------------------------------------------------------------------------------|-------------------|-------------------------------------------------------------------|--------------------|----------|------------|------------|----------|----------|-------|----------|---------------------------------------|
| BUILDING CONDITION - CONTI                                                                                                                                                                                                                                                                                                                                                                                                                                                                                                                                                                                                                                                                                                                                                                                                | INUED             |                                                                   |                    |          |            |            |          |          |       |          |                                       |
| 24 .INTERIOR<br>COMPONENT<br>S                                                                                                                                                                                                                                                                                                                                                                                                                                                                                                                                                                                                                                                                                                                                                                                            |                   | LOOSE MATERIAL OTHER                                              | MISSING MATERIAL   | LOCATION | SETOH      | NOITACOL   | CRACKS   | LOCATION | OTHER | LOCATION | COMPONENT RATING                      |
| FLOORS                                                                                                                                                                                                                                                                                                                                                                                                                                                                                                                                                                                                                                                                                                                                                                                                                    |                   |                                                                   |                    |          |            |            |          |          |       |          |                                       |
| CEILINGS                                                                                                                                                                                                                                                                                                                                                                                                                                                                                                                                                                                                                                                                                                                                                                                                                  |                   |                                                                   |                    |          |            |            |          |          |       |          |                                       |
| WALLS                                                                                                                                                                                                                                                                                                                                                                                                                                                                                                                                                                                                                                                                                                                                                                                                                     |                   |                                                                   |                    |          |            |            |          |          |       |          |                                       |
|                                                                                                                                                                                                                                                                                                                                                                                                                                                                                                                                                                                                                                                                                                                                                                                                                           |                   | l                                                                 | l l                |          | TOTAL      | COMPON     | ENT RATI | NC.      |       |          |                                       |
| BUILDING MECHANICAL SYST                                                                                                                                                                                                                                                                                                                                                                                                                                                                                                                                                                                                                                                                                                                                                                                                  | EM , UTILITIES, A | ND SAFETY DE                                                      | /ICES              |          | TOTAL      | COMPON     | ENI KATI | NG       |       |          |                                       |
| 25. CENTRAL HEAT AND AIR:                                                                                                                                                                                                                                                                                                                                                                                                                                                                                                                                                                                                                                                                                                                                                                                                 | YES 🗆 NO          | OTHER TY                                                          | PE OF HEA          | TING AND | COOLING    | <b>3</b> : |          |          |       | TER: HOT | /COLD RUNNING                         |
| 27. FIRE SPRINKLER SYSTEM:                                                                                                                                                                                                                                                                                                                                                                                                                                                                                                                                                                                                                                                                                                                                                                                                | □ YES □           | NO                                                                |                    | 28       | B. FIRE AL | ARMS:      | [        | YES      | □ NO  |          |                                       |
| OPERATING:                                                                                                                                                                                                                                                                                                                                                                                                                                                                                                                                                                                                                                                                                                                                                                                                                | □ YES □           | NO                                                                |                    |          |            |            |          |          |       |          |                                       |
| 29. SMOKE DETECTORS:                                                                                                                                                                                                                                                                                                                                                                                                                                                                                                                                                                                                                                                                                                                                                                                                      | □ YES □           | NO                                                                |                    | 30       | ). CARBO   | N MONOX    | IDE DETE | CTORS:   |       | YES      | □ NO                                  |
| PARKING                                                                                                                                                                                                                                                                                                                                                                                                                                                                                                                                                                                                                                                                                                                                                                                                                   |                   |                                                                   |                    |          |            |            |          |          |       |          |                                       |
| 31. OFF-STREET PARKING:                                                                                                                                                                                                                                                                                                                                                                                                                                                                                                                                                                                                                                                                                                                                                                                                   | □ YES ⊠           | NO                                                                |                    | 32       | 2. ADJACE  | ENT LOTS   | AVAILABI | _E:      | □ YES | ×        | NO                                    |
| 33. DOES PARKING AREA HAV                                                                                                                                                                                                                                                                                                                                                                                                                                                                                                                                                                                                                                                                                                                                                                                                 | E LIGHTS?         | YES                                                               | NO                 | 34       | 4. ADA AC  | CESSIBLI   | Ξ?       |          | □ YES | ⊠        | NO                                    |
| ADDITIONAL COMMENTS                                                                                                                                                                                                                                                                                                                                                                                                                                                                                                                                                                                                                                                                                                                                                                                                       |                   |                                                                   |                    |          |            |            |          |          |       |          |                                       |
| This one-story building is located on the southeast corner of South 2 <sup>nd</sup> and Vine Streets, and front S. 2 <sup>nd</sup> St. to the west. Building does not have a street address on the exterior of the building as required by city ordinance 6044  The building exhibits issue with mortar deterioration and missing mortar on the façade (west) and north elevations. Window screens on the façade are ripped in places. Windows on the north elevation are broken and have missing glass. Some windows on the north elevation have been infilled. Entrance step at the façade entrance is missing. The west and east (rear) elevations wall surface is covered in vegetation. Condition of roof is unknown and was given a score of 2. If roof is in good to excellent condition the overall rating of the |                   |                                                                   |                    |          |            |            |          |          |       |          |                                       |
| building condition co                                                                                                                                                                                                                                                                                                                                                                                                                                                                                                                                                                                                                                                                                                                                                                                                     | ould be high      | ner.                                                              |                    |          |            |            |          |          |       |          |                                       |
| Building is vacant ar                                                                                                                                                                                                                                                                                                                                                                                                                                                                                                                                                                                                                                                                                                                                                                                                     | nd consultai      | nt was not                                                        | able to            | acce:    | ss inte    | rior.      |          |          |       |          |                                       |
| OTHER:                                                                                                                                                                                                                                                                                                                                                                                                                                                                                                                                                                                                                                                                                                                                                                                                                    |                   |                                                                   |                    |          |            |            |          |          |       |          |                                       |
| 35. FORM PREPARED BY: Terri L. Foley Historic Preservation Cor 8812 Sedgley Drive Wilmington, NC 28412 573-382-8590 tlfc@hotmail.com                                                                                                                                                                                                                                                                                                                                                                                                                                                                                                                                                                                                                                                                                      | Bunsultant 10     | . PROPERTY OW<br>utler County I<br>00 N. Main S<br>oplar Bluff, M | ⁄lissouri<br>treet |          |            | SURVEY     |          |          |       |          | urvey form revised:<br>tember 6, 2012 |

Façade (west), showing deterioration of mortar and damaged window screen.

Façade, showing mortar issues, missing step and damaged screens.

North elevation, showing infilled openings, and broken windows; vegetation on east wall surface

West and east elevation showing vegetation growth