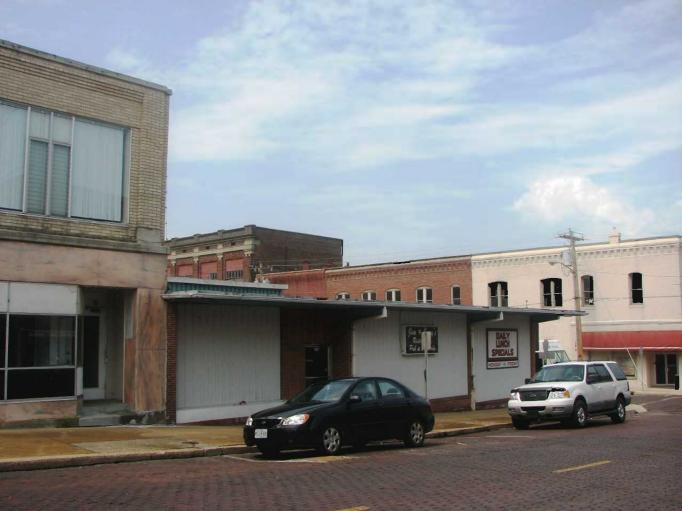

|                                                                |                                                 |                                         | URVEY FORM REVISE<br>tember 6, 2012                                                                                  | D:               |  |  |

### SURVEY NO. BU-AS-005-LUBC-017

### PHOTOGRAPHS:





Resource for footprint: Butler County Tax Assessor. Website http://butler.villagis.net/



|                                          | SURVEY NO.<br>BU-AS-005-LUBC-060 |                |                                 |                   |                           |                     |                                                   |          | SURVEY NAME:     Poplar Bluff Commercial CX-3 District                                         |                       |           |               |                |            |             |                     |  |
|------------------------------------------|----------------------------------|----------------|---------------------------------|-------------------|---------------------------|---------------------|---------------------------------------------------|----------|-----------------------------------------------------