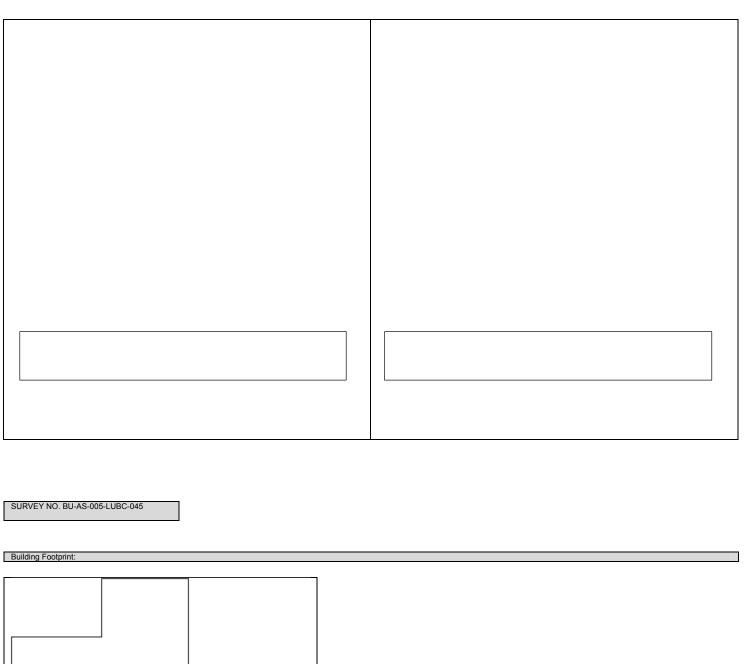

#### Building Footprint:

Resource for footprint: Butler County Tax Assessor. Website http://butler.villagis.net/

|                                                 | SURVEY NO<br>BU-AS-005-L |                                                    |                                 |                   |                       |                    |                                          |          |                       | SURVEY NAME:     Poplar Bluff Commercial CX-3 District |           |                               |           |           |            |                |
|-------------------------------------------------|--------------------------|----------------------------------------------------|---------------------------------|-------------------|-----------------------|--------------------|------------------------------------------|----------|-----------------------|--------------------------------------------------------|-----------|-------------------------------|-----------|-----------|------------|----------------|
|                                                 | COUNTY:<br>Butler        |                                                    |                                 |                   |                       |                    | DDRESS (ST<br>2 <sup>nd</sup> from corne |          |                       | 2nd C+ )                                               |           | 5.<br>South 2 <sup>nd</sup> S | STREET    | Γ (NAME)  |            |                |
| 6. CITY: Popl                                   |                          |                                                    |                                 |                   |                       | 100-В (            | 2 HOIII COITE                            |          | 7. PARCE              | L NO.                                                  |           | 30uti12 3                     | ıreei     |           |            |                |
| 8. ON NATION                                    | NAL REGIST               | ER?                                                |                                 | INDIVID           |                       | DISTRICT           |                                          |          | 13-02-03.0            | 0-004-019-003<br>NOMINATIO                             |           |                               |           |           |            |                |
| ☐ YES                                           | I ⊠                      |                                                    |                                 | □ Y □             | □N                    |                    | 1                                        |          | □ NC                  | N/A                                                    |           |                               |           |           |            |                |
| 10. LEVEL:                                      | -                        |                                                    | MERCIAL;                        | PUBLIC; R         | ESIDENTIA             | L; <u>I</u> NDUSTR | RIAL                                     |          |                       |                                                        |           |                               |           | VAC       | CANT       | % VACANT       |
| 1                                               | Commercia                | al                                                 |                                 |                   |                       |                    |                                          |          |                       |                                                        |           |                               |           |           |            | 100%           |
| 2                                               |                          |                                                    |                                 |                   |                       |                    |                                          |          |                       |                                                        |           |                               |           |           |            |                |
| 3                                               |                          |                                                    |                                 |                   |                       |                    |                                          |          |                       |                                                        |           |                               |           |           |            |                |
|                                                 |                          |                                                    |                                 |                   |                       |                    |                                          |          |                       |                                                        |           |                               |           |           |            |                |
| 11.                                             | COMMERC                  | COMMERCIAL TENANTS/RESIDENTIAL AND STREET ADDRESS: |                                 |                   |                       |                    |                                          |          |                       |                                                        |           |                               |           |           |            |                |
| 1                                               | 106-B Vacant             |                                                    |                                 |                   |                       |                    |                                          |          |                       |                                                        |           |                               |           |           |            |                |
| 2                                               |                          |                                                    |                                 |                   |                       |                    |                                          |          |                       |                                                        |           |                               |           |           |            |                |
| 3                                               |                          |                                                    |                                 |                   |                       |                    |                                          |          |                       |                                                        |           |                               |           |           |            |                |
|                                                 |                          |                                                    |                                 |                   |                       |                    |                                          |          |                       |                                                        |           |                               |           |           |            |                |
| 14. EXTERNA                                     | L ACCESS                 | TO UPPER                                           | LEVELS:                         | N/A               | 15                    | . ALCOHOLI         | C BEVERAGI                               | ES SC    | OLD ON PR             | REMISES:                                               | 16 FO     | R SALE:                       | □YE       | S ⊠N      | 0          |                |
| □ YE                                            | e                        | □ NO                                               |                                 |                   |                       | □ YES              |                                          |          |                       |                                                        | 10.101    | Y OALL.                       | U 1L      | .5 MIN    | O          |                |
|                                                 | 3                        |                                                    |                                 |                   |                       | □ 1L3              | Δ                                        | NO       |                       |                                                        | FOI       | R RENT:                       |           | YES ⊠ I   | NO         |                |
|                                                 |                          |                                                    |                                 |                   |                       |                    |                                          |          |                       |                                                        |           | ER CONST                      | RUCTION:  | : D YES   | ⊠ N        | 0              |
| 17. EXTERIOR                                    |                          |                                                    | Brick façadı                    | e; wood sou       | ıth elevatior         | 1                  |                                          |          |                       | F TYPE: Flat                                           |           |                               |           |           |            |                |
| <ol><li>19. PROPERT<br/>Approximately</li></ol> |                          | i:                                                 |                                 |                   |                       |                    |                                          |          | 20: BUILI<br>Approxim | DING SQUAR<br>nately 588                               | RE FOOTA  | GE:                           |           |           |            |                |
| 21. NO. OF ST                                   | FORIES: 1                |                                                    |                                 |                   |                       |                    |                                          |          | 22. CON               | STRUCTION                                              | DATE: Ca  | . 1955 (San                   | born map) |           |            |                |
| BUILDING CC                                     | NDITION -                | TERMS AN                                           | D RATING                        | CODES             |                       |                    | TOTAL                                    | SCOF     | RE OF OVE             | ERALL BUILD                                            | ING CON   | OITION:                       |           |           |            |                |
| LOCATION OF <u>CENTER</u> ; <u>THE</u>          |                          |                                                    | <b>B</b> ACK; <u><b>W</b></u> E | ST; <u>E</u> AST; | SOUTH; NO             | ORTH               | 36 – EX                                  | XCELL    | ENT                   | 18-26 – 1                                              | FAIR      |                               | APIDATED  | )         |            |                |
|                                                 |                          |                                                    |                                 |                   |                       |                    | 27-35 -                                  | - GOO    | D                     | 9-17 - P                                               | OOR       |                               |           |           |            |                |
| RATING                                          | RATIN                    | NG CATEG                                           | ORY                             | DEFINIT           | IONS/EXAM             | MPLES              |                                          |          |                       |                                                        |           |                               |           |           |            |                |
| SCORE<br>0                                      | DILAF                    | PIDATED                                            |                                 | ABSENC            | E OF ROO              | F, ABSENCE         | OF A WALL                                | JS, AB   | BSENCE O              | F STAIRS/PC                                            | RCH, ABS  | SENCE OF V                    | WINDOWS   |           |            |                |
| 1                                               | POOF                     | ₹                                                  |                                 |                   |                       |                    |                                          |          |                       |                                                        | ION, BULC | SING EXTE                     | RIOR WAL  | LS, CRUMI | BLING CHII | MNEY, HOLES IN |
| 2                                               | FAIR                     |                                                    |                                 |                   |                       |                    | N DOOR, BRO                              |          |                       |                                                        | INTING O  | BRICK, M                      | ISSING SH | INGLES, L | OOSE SHII  | NGLES, LOOSE   |
|                                                 |                          |                                                    |                                 |                   | MISSING T<br>VS/DOORS |                    | DWS/DOORS                                | S), ENC  | CLOSED W              | /INDOWS OF                                             | RENTRAN   | CES; MISSI                    | NG GUTTE  | RS/DOWN   | ISPOUTS,   | BOARDED UP     |
| 3                                               | GOOI                     | )                                                  |                                 | PEELING           | 3 PAINT, M            | INOR MAINT         | ENANCE ISS                               | SUES     |                       |                                                        |           |                               |           |           |            |                |
| 4                                               | EXCE                     | LLENT                                              |                                 | BUILDIN           | IG ELEMEN             | IT IS SOUNE        | /INTACT                                  |          |                       |                                                        |           |                               |           |           |            |                |
|                                                 |                          | LOOSE                                              | MISSIN                          | LOCATION          | WORN                  | LOCATION           | CRACKS                                   | LOCATION | HOLES                 | LOCATION                                               | BOWING    | LOCATION                      | OTHER     | LOCATION  |            | COMPONENT      |
| 23. STRUCTL<br>COMPON                           |                          | LOOSE MATERIAL                                     | MISSING MATERIAL                | NON               | WORN/WEATHERED        | Ö                  | SS                                       | Ö        |                       | Ö                                                      | ด็        | Ö                             | ~         | ÖN        |            | ONENT          |
|                                                 |                          | ₽                                                  | RIA                             |                   | EREC                  |                    |                                          |          |                       |                                                        |           |                               |           |           |            |                |
| TRIM                                            |                          |                                                    |                                 |                   |                       |                    |                                          |          |                       |                                                        |           |                               |           |           | 3          |                |
| EXTERIOR V                                      | WALLS                    |                                                    |                                 |                   | Х                     | S                  |                                          |          |                       |                                                        |           |                               |           |           | 2          |                |
| ROOF                                            |                          |                                                    |                                 |                   | Х                     | S                  |                                          |          |                       |                                                        |           |                               |           |           | 2          |                |
| ENTRANCE/F                                      | PORCH                    |                                                    |                                 |                   |                       |                    |                                          |          |                       |                                                        |           |                               | Х         | F         | 0          |                |
| STEPS                                           |                          |                                                    |                                 |                   |                       |                    |                                          |          |                       |                                                        |           |                               |           |           | 3          |                |
| WINDOWS                                         |                          |                                                    |                                 |                   |                       |                    |                                          |          |                       |                                                        |           |                               | Х         | F         | 2          |                |
| DOORS                                           |                          |                                                    |                                 |                   |                       |                    |                                          |          |                       |                                                        |           |                               | Х         | F         | 0          |                |
| GUTTERS/<br>DOWNSPOU                            | ITS                      |                                                    |                                 |                   |                       |                    |                                          |          |                       |                                                        |           |                               |           |           | 3          |                |
| VEGETATION/<br>OVERGROWN O<br>ON BUILDING       | DR .                     |                                                    |                                 |                   |                       |                    |                                          |          |                       |                                                        |           |                               |           | S         | 2          |                |
|                                                 |                          |                                                    |                                 |                   |                       |                    |                                          |          |                       |                                                        |           |                               |           |           | 1          |                |