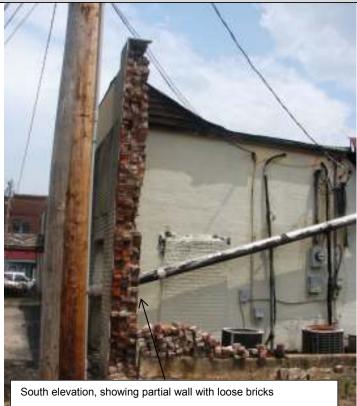

|                  |          |             |                        |           |          |         |          |                                          |
| 35. FORM PREF<br>Terri L. Fole<br>Historic Pres<br>8812 Sedgle<br>Wilmington,<br>573-382-859<br>tlfc@hotmail | y<br>servation<br>sy Drive<br>NC 2841                                                                                                                         | Consul    | Itant      | Steve<br>408 \ | ROPERTY OW<br>en L. Hond<br>Vine Street<br>ar Bluff, Mo | michl<br>t       | l        |             | 7. SURVEY<br>July 2-3, |           |          |         |          | urvey form revised:<br>tember 6, 2012    |

# PHOTOGRAPHS:



Facade (north), showing missing wood shingles



# Building Footprint:



Resource for footprint: Butler County Tax Assessor. Website http://butler.villagis.net/







|                                     | SURVEY NO<br>BU-AS-005- |                |                          |                   |                            |                     |            |         | 2.          | SURVEY N<br>Poplar Blu      |           | cial CX-3 Di  | istrict        |           |                        |                |  |  |  |  |
|-------------------------------------|-------------------------|----------------|--------------------------|-------------------|----------------------------|---------------------|------------|---------|-------------|-----------------------------|-----------|---------------|----------------|-----------|---------------