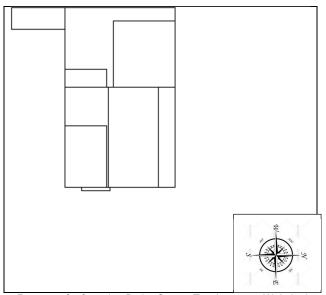

#### Building Footprint:

Resource for footprint: Butler County Tax Assessor. Website http://butler.villagis.net/

|                                                 | SURVEY NO<br>BU-AS-005-L |                                                    |                                 |                   |                       |                    |                                          |          |                       | SURVEY NAME:     Poplar Bluff Commercial CX-3 District |           |                               |           |           |            |                |
|-------------------------------------------------|--------------------------|----------------------------------------------------|---------------------------------|-------------------|-----------------------|--------------------|------------------------------------------|----------|-----------------------|--------------------------------------------------------|-----------|-------------------------------|-----------|-----------|------------|----------------|
|                                                 | COUNTY:<br>Butler        |                                                    |                                 |                   |                       |                    | DDRESS (ST<br>2 <sup>nd</sup> from corne |          |                       | 2nd C+ )                                               |           | 5.<br>South 2 <sup>nd</sup> S | STREET    | Γ (NAME)  |            |                |
| 6. CITY: Popl                                   |                          |                                                    |                                 |                   |                       | 100-В (            | 2 HOIII COITE                            |          | 7. PARCE              | L NO.                                                  |           | 30uti12 3                     | ıreei     |           |            |                |
| 8. ON NATION                                    | NAL REGIST               | ER?                                                |                                 | INDIVID           |                       | DISTRICT           |                                          |          | 13-02-03.0            | 0-004-019-003<br>NOMINATIO                             |           |                               |           |           |            |                |
| ☐ YES                                           | I ⊠                      |                                                    |                                 | □ Y □             | □N                    |                    | 1                                        |          | □ NC                  | N/A                                                    |           |                               |           |           |            |                |
| 10. LEVEL:                                      | -                        |                                                    | MERCIAL;                        | PUBLIC; R         | ESIDENTIA             | L; <u>I</u> NDUSTR | RIAL                                     |          |                       |                                                        |           |                               |           | VAC       | CANT       | % VACANT       |
| 1                                               | Commercia                | al                                                 |                                 |                   |                       |                    |                                          |          |                       |                                                        |           |                               |           |           |            | 100%           |
| 2                                               |                          |                                                    |                                 |                   |                       |                    |                                          |          |                       |                                                        |           |                               |           |           |            |                |
| 3                                               |                          |                                                    |                                 |                   |                       |                    |                                          |          |                       |                                                        |           |                               |           |           |            |                |
|                                                 |                          |                                                    |                                 |                   |                       |                    |                                          |          |                       |                                                        |           |                               |           |           |            |                |
| 11.                                             | COMMERC                  | COMMERCIAL TENANTS/RESIDENTIAL AND STREET ADDRESS: |                                 |                   |                       |                    |                                          |          |                       |                                                        |           |                               |           |           |            |                |
| 1                                               | 106-B Vacant             |                                                    |                                 |                   |                       |                    |                                          |          |                       |                                                        |           |                               |           |           |            |                |
| 2                                               |                          |                                                    |                                 |                   |                       |                    |                                          |          |                       |                                                        |           |                               |           |           |            |                |
| 3                                               |                          |                                                    |                                 |                   |                       |                    |                                          |          |                       |                                                        |           |                               |           |           |            |                |
|                                                 |                          |                                                    |                                 |                   |                       |                    |                                          |          |                       |                                                        |           |                               |           |           |            |                |
| 14. EXTERNA                                     | L ACCESS                 | TO UPPER                                           | LEVELS:                         | N/A               | 15                    | . ALCOHOLI         | C BEVERAGI                               | ES SC    | OLD ON PR             | REMISES:                                               | 16 FO     | R SALE:                       | □YE       | S ⊠N      | 0          |                |
| □ YE                                            | e                        | □ NO                                               |                                 |                   |                       | □ YES              |                                          |          |                       |                                                        | 10.101    | Y OALL.                       | U 1L      | .5 MIN    | O          |                |
|                                                 | 3                        |                                                    |                                 |                   |                       | □ 1L3              | Δ                                        | NO       |                       |                                                        | FOI       | R RENT:                       |           | YES ⊠ I   | NO         |                |
|                                                 |                          |                                                    |                                 |                   |                       |                    |                                          |          |                       |                                                        |           | ER CONST                      | RUCTION:  | : D YES   | ⊠ N        | 0              |
| 17. EXTERIOR                                    |                          |                                                    | Brick façadı                    | e; wood sou       | ıth elevatior         | 1                  |                                          |          |                       | F TYPE: Flat                                           |           |                               |           |           |            |                |
| <ol><li>19. PROPERT<br/>Approximately</li></ol> |                          | i:                                                 |                                 |                   |                       |                    |                                          |          | 20: BUILI<br>Approxim | DING SQUAR<br>nately 588                               | RE FOOTA  | GE:                           |           |           |            |                |
| 21. NO. OF ST                                   | FORIES: 1                |                                                    |                                 |                   |                       |                    |                                          |          | 22. CON               | STRUCTION                                              | DATE: Ca  | . 1955 (San                   | born map) |           |            |                |
| BUILDING CC                                     | NDITION -                | TERMS AN                                           | D RATING                        | CODES             |                       |                    | TOTAL                                    | SCOF     | RE OF OVE             | ERALL BUILD                                            | ING CON   | OITION:                       |           |           |            |                |
| LOCATION OF <u>CENTER</u> ; <u>THE</u>          |                          |                                                    | <b>B</b> ACK; <u><b>W</b></u> E | ST; <u>E</u> AST; | SOUTH; NO             | ORTH               | 36 – EX                                  | XCELL    | ENT                   | 18-26 – 1                                              | FAIR      |                               | APIDATED  | )         |            |                |
|                                                 |                          |                                                    |                                 |                   |                       |                    | 27-35 -                                  | - GOO    | D                     | 9-17 - P                                               | OOR       |                               |           |           |            |                |
| RATING                                          | RATIN                    | NG CATEG                                           | ORY                             | DEFINIT           | IONS/EXAM             | MPLES              |                                          |          |                       |                                                        |           |                               |           |           |            |                |
| SCORE<br>0                                      | DILAF                    | PIDATED                                            |                                 | ABSENC            | E OF ROO              | F, ABSENCE         | OF A WALL                                | JS, AB   | BSENCE O              | F STAIRS/PC                                            | RCH, ABS  | SENCE OF V                    | WINDOWS   |           |            |                |
| 1                                               | POOF                     | ₹                                                  |                                 |                   |                       |                    |                                          |          |                       |                                                        | ION, BULC | SING EXTE                     | RIOR WAL  | LS, CRUMI | BLING CHII | MNEY, HOLES IN |
| 2                                               | FAIR                     |                                                    |                                 |                   |                       |                    | N DOOR, BRO                              |          |                       |                                                        | INTING O  | BRICK, M                      | ISSING SH | INGLES, L | OOSE SHII  | NGLES, LOOSE   |
|                                                 |                          |                                                    |                                 |                   | MISSING T<br>VS/DOORS |                    | DWS/DOORS                                | S), ENC  | CLOSED W              | /INDOWS OF                                             | RENTRAN   | CES; MISSI                    | NG GUTTE  | RS/DOWN   | ISPOUTS,   | BOARDED UP     |
| 3                                               | GOOI                     | )                                                  |                                 | PEELING           | 3 PAINT, M            | INOR MAINT         | ENANCE ISS                               | SUES     |                       |                                                        |           |                               |           |           |            |                |
| 4                                               | EXCE                     | LLENT                                              |                                 | BUILDIN           | IG ELEMEN             | IT IS SOUNE        | /INTACT                                  |          |                       |                                                        |           |                               |           |           |            |                |
|                                                 |                          | LOOSE                                              | MISSIN                          | LOCATION          | WORN                  | LOCATION           | CRACKS                                   | LOCATION | HOLES                 | LOCATION                                               | BOWING    | LOCATION                      | OTHER     | LOCATION  |            | COMPONENT      |
| 23. STRUCTL<br>COMPON                           |                          | LOOSE MATERIAL                                     | MISSING MATERIAL                | NON               | WORN/WEATHERED        | Ö                  | SS                                       | Ö        |                       | Ö                                                      | ด็        | Ö                             | ~         | ÖN        |            | ONENT          |
|                                                 |                          | ₽                                                  | RIA                             |                   | EREC                  |                    |                                          |          |                       |                                                        |           |                               |           |           |            |                |
| TRIM                                            |                          |                                                    |                                 |                   |                       |                    |                                          |          |                       |                                                        |           |                               |           |           | 3          |                |
| EXTERIOR V                                      | WALLS                    |                                                    |                                 |                   | Х                     | S                  |                                          |          |                       |                                                        |           |                               |           |           | 2          |                |
| ROOF                                            |                          |                                                    |                                 |                   | Х                     | S                  |                                          |          |                       |                                                        |           |                               |           |           | 2          |                |
| ENTRANCE/F                                      | PORCH                    |                                                    |                                 |                   |                       |                    |                                          |          |                       |                                                        |           |                               | Х         | F         | 0          |                |
| STEPS                                           |                          |                                                    |                                 |                   |                       |                    |                                          |          |                       |                                                        |           |                               |           |           | 3          |                |
| WINDOWS                                         |                          |                                                    |                                 |                   |                       |                    |                                          |          |                       |                                                        |           |                               | Х         | F         | 2          |                |
| DOORS                                           |                          |                                                    |                                 |                   |                       |                    |                                          |          |                       |                                                        |           |                               | Х         | F         | 0          |                |
| GUTTERS/<br>DOWNSPOU                            | ITS                      |                                                    |                                 |                   |                       |                    |                                          |          |                       |                                                        |           |                               |           |           | 3          |                |
| VEGETATION/<br>OVERGROWN O<br>ON BUILDING       | DR .                     |                                                    |                                 |                   |                       |                    |                                          |          |                       |                                                        |           |                               |           | S         | 2          |                |
|                                                 |                          |                                                    |                                 |                   |                       |                    |                                          |          |                       |                                                        |           |                               |           |           | 1          |                |