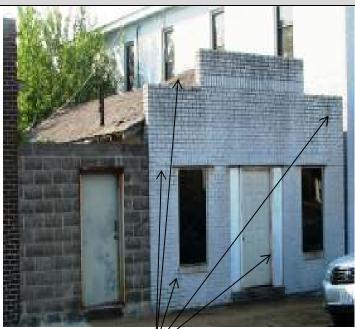

Façade (west), showing deterioration of mortar and damaged window screen.

Façade, showing mortar issues, missing step and damaged screens.

North elevation, showing infilled openings, and broken windows; vegetation on east wall surface