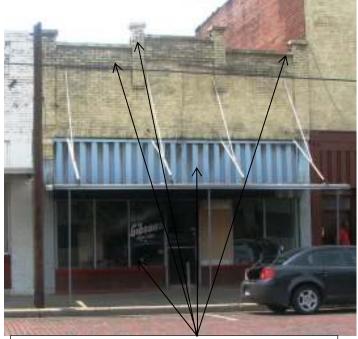

Façade (west), showing deterioration of mortar and damaged window screen.

Façade, showing mortar issues, missing step and damaged screens.

North elevation, showing infilled openings, and broken windows; vegetation on east wall surface