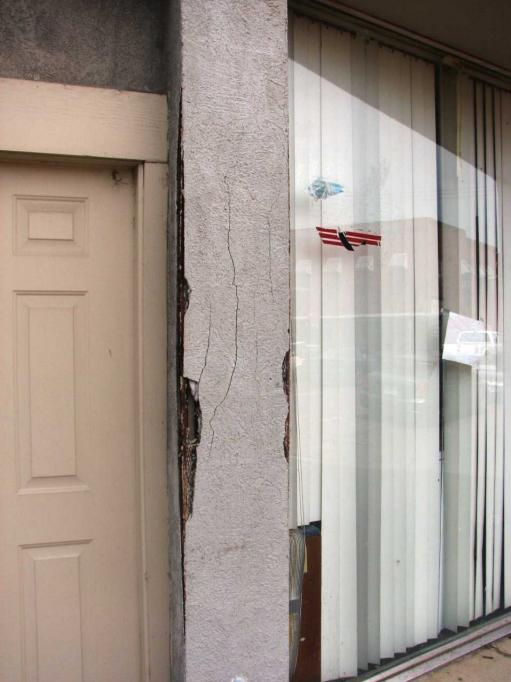

|                                                                                                                                                                                                                                                                                                                                                                                                                                                                                                                                                                                                                                                                                                                                                                                                                           |                   |                                                                   |                    |          |            |            |          |          | _     |          |                                       |
|---------------------------------------------------------------------------------------------------------------------------------------------------------------------------------------------------------------------------------------------------------------------------------------------------------------------------------------------------------------------------------------------------------------------------------------------------------------------------------------------------------------------------------------------------------------------------------------------------------------------------------------------------------------------------------------------------------------------------------------------------------------------------------------------------------------------------|-------------------|-------------------------------------------------------------------|--------------------|----------|------------|------------|----------|----------|-------|----------|---------------------------------------|
| BUILDING CONDITION - CONTI                                                                                                                                                                                                                                                                                                                                                                                                                                                                                                                                                                                                                                                                                                                                                                                                | INUED             |                                                                   |                    |          |            |            |          |          |       |          |                                       |
| 24 .INTERIOR<br>COMPONENT<br>S                                                                                                                                                                                                                                                                                                                                                                                                                                                                                                                                                                                                                                                                                                                                                                                            |                   | LOOSE MATERIAL OTHER                                              | MISSING MATERIAL   | LOCATION | SETOH      | NOITACOL   | CRACKS   | LOCATION | OTHER | LOCATION | COMPONENT RATING                      |
| FLOORS                                                                                                                                                                                                                                                                                                                                                                                                                                                                                                                                                                                                                                                                                                                                                                                                                    |                   |                                                                   |                    |          |            |            |          |          |       |          |                                       |
| CEILINGS                                                                                                                                                                                                                                                                                                                                                                                                                                                                                                                                                                                                                                                                                                                                                                                                                  |                   |                                                                   |                    |          |            |            |          |          |       |          |                                       |
| WALLS                                                                                                                                                                                                                                                                                                                                                                                                                                                                                                                                                                                                                                                                                                                                                                                                                     |                   |                                                                   |                    |          |            |            |          |          |       |          |                                       |
|                                                                                                                                                                                                                                                                                                                                                                                                                                                                                                                                                                                                                                                                                                                                                                                                                           |                   | l                                                                 | l l                |          | TOTAL      | COMPON     | ENT RATI | NC.      |       |          |                                       |
| BUILDING MECHANICAL SYST                                                                                                                                                                                                                                                                                                                                                                                                                                                                                                                                                                                                                                                                                                                                                                                                  | EM , UTILITIES, A | ND SAFETY DE                                                      | /ICES              |          | TOTAL      | COMPON     | ENI KATI | NG       |       |          |                                       |
| 25. CENTRAL HEAT AND AIR:                                                                                                                                                                                                                                                                                                                                                                                                                                                                                                                                                                                                                                                                                                                                                                                                 | YES 🗆 NO          | OTHER TY                                                          | PE OF HEA          | TING AND | COOLING    | <b>3</b> : |          |          |       | TER: HOT | /COLD RUNNING                         |
| 27. FIRE SPRINKLER SYSTEM:                                                                                                                                                                                                                                                                                                                                                                                                                                                                                                                                                                                                                                                                                                                                                                                                | □ YES □           | NO                                                                |                    | 28       | B. FIRE AL | ARMS:      | [        | YES      | □ NO  |          |                                       |
| OPERATING:                                                                                                                                                                                                                                                                                                                                                                                                                                                                                                                                                                                                                                                                                                                                                                                                                | □ YES □           | NO                                                                |                    |          |            |            |          |          |       |          |                                       |
| 29. SMOKE DETECTORS:                                                                                                                                                                                                                                                                                                                                                                                                                                                                                                                                                                                                                                                                                                                                                                                                      | □ YES □           | NO                                                                |                    | 30       | ). CARBO   | N MONOX    | IDE DETE | CTORS:   |       | YES      | □ NO                                  |
| PARKING                                                                                                                                                                                                                                                                                                                                                                                                                                                                                                                                                                                                                                                                                                                                                                                                                   |                   |                                                                   |                    |          |            |            |          |          |       |          |                                       |
| 31. OFF-STREET PARKING:                                                                                                                                                                                                                                                                                                                                                                                                                                                                                                                                                                                                                                                                                                                                                                                                   | □ YES ⊠           | NO                                                                |                    | 32       | 2. ADJACE  | ENT LOTS   | AVAILABI | _E:      | □ YES | ×        | NO                                    |
| 33. DOES PARKING AREA HAV                                                                                                                                                                                                                                                                                                                                                                                                                                                                                                                                                                                                                                                                                                                                                                                                 | E LIGHTS?         | YES                                                               | NO                 | 34       | 4. ADA AC  | CESSIBLI   | Ξ?       |          | □ YES | ⊠        | NO                                    |
| ADDITIONAL COMMENTS                                                                                                                                                                                                                                                                                                                                                                                                                                                                                                                                                                                                                                                                                                                                                                                                       |                   |                                                                   |                    |          |            |            |          |          |       |          |                                       |
| This one-story building is located on the southeast corner of South 2 <sup>nd</sup> and Vine Streets, and front S. 2 <sup>nd</sup> St. to the west. Building does not have a street address on the exterior of the building as required by city ordinance 6044  The building exhibits issue with mortar deterioration and missing mortar on the façade (west) and north elevations. Window screens on the façade are ripped in places. Windows on the north elevation are broken and have missing glass. Some windows on the north elevation have been infilled. Entrance step at the façade entrance is missing. The west and east (rear) elevations wall surface is covered in vegetation. Condition of roof is unknown and was given a score of 2. If roof is in good to excellent condition the overall rating of the |                   |                                                                   |                    |          |            |            |          |          |       |          |                                       |
| building condition co                                                                                                                                                                                                                                                                                                                                                                                                                                                                                                                                                                                                                                                                                                                                                                                                     | ould be high      | ner.                                                              |                    |          |            |            |          |          |       |          |                                       |
| Building is vacant ar                                                                                                                                                                                                                                                                                                                                                                                                                                                                                                                                                                                                                                                                                                                                                                                                     | nd consultai      | nt was not                                                        | able to            | acce:    | ss inte    | rior.      |          |          |       |          |                                       |
| OTHER:                                                                                                                                                                                                                                                                                                                                                                                                                                                                                                                                                                                                                                                                                                                                                                                                                    |                   |                                                                   |                    |          |            |            |          |          |       |          |                                       |
| 35. FORM PREPARED BY: Terri L. Foley Historic Preservation Cor 8812 Sedgley Drive Wilmington, NC 28412 573-382-8590 tlfc@hotmail.com                                                                                                                                                                                                                                                                                                                                                                                                                                                                                                                                                                                                                                                                                      | Bunsultant 10     | . PROPERTY OW<br>utler County I<br>00 N. Main S<br>oplar Bluff, M | ⁄lissouri<br>treet |          |            | SURVEY     |          |          |       |          | urvey form revised:<br>tember 6, 2012 |

Façade (west), showing deterioration of mortar and damaged window screen.

Façade, showing mortar issues, missing step and damaged screens.

North elevation, showing infilled openings, and broken windows; vegetation on east wall surface