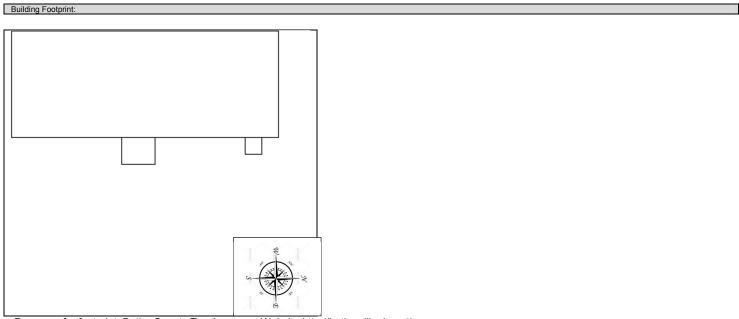

#### Building Footprint:

Resource for footprint: Butler County Tax Assessor. Website http://butler.villagis.net/

|                                                 | SURVEY NO<br>BU-AS-005-L |                                                    |                                 |                   |                       |                    |                                          |          |                       | SURVEY NAME:     Poplar Bluff Commercial CX-3 District |           |                               |           |           |            |                |
|-------------------------------------------------|--------------------------|----------------------------------------------------|---------------------------------|-------------------|-----------------------|--------------------|------------------------------------------|----------|-----------------------|--------------------------------------------------------|-----------|-------------------------------|-----------|-----------|------------|----------------|
|                                                 | COUNTY:<br>Butler        |                                                    |                                 |                   |                       |                    | DDRESS (ST<br>2 <sup>nd</sup> from corne |          |                       | 2nd C+ )                                               |           | 5.<br>South 2 <sup>nd</sup> S | STREET    | Γ (NAME)  |            |                |
| 6. CITY: Popl                                   |                          |                                                    |                                 |                   |                       | 100-В (            | 2 HOIII COITE                            |          | 7. PARCE              | L NO.                                                  |           | 30uti12 3                     | ıreei     |           |            |                |
| 8. ON NATION                                    | NAL REGIST               | ER?                                                |                                 | INDIVID           |                       | DISTRICT           |                                          |          | 13-02-03.0            | 0-004-019-003<br>NOMINATIO                             |           |                               |           |           |            |                |
| ☐ YES                                           | I ⊠                      |                                                    |                                 | □ Y □             | □N                    |                    | 1                                        |          | □ NC                  | N/A                                                    |           |                               |           |           |            |                |
| 10. LEVEL:                                      | -                        |                                                    | MERCIAL;                        | PUBLIC; R         | ESIDENTIA             | L; <u>I</u> NDUSTR | RIAL                                     |          |                       |                                                        |           |                               |           | VAC       | CANT       | % VACANT       |
| 1                                               | Commercia                | al                                                 |                                 |                   |                       |                    |                                          |          |                       |                                                        |           |                               |           |           |            | 100%           |
| 2                                               |                          |                                                    |                                 |                   |                       |                    |                                          |          |                       |                                                        |           |                               |           |           |            |                |
| 3                                               |                          |                                                    |                                 |                   |                       |                    |                                          |          |                       |                                                        |           |                               |           |           |            |                |
|                                                 |                          |                                                    |                                 |                   |                       |                    |                                          |          |                       |                                                        |           |                               |           |           |            |                |
| 11.                                             | COMMERC                  | COMMERCIAL TENANTS/RESIDENTIAL AND STREET ADDRESS: |                                 |                   |                       |                    |                                          |          |                       |                                                        |           |                               |           |           |            |                |
| 1                                               | 106-B Vacant             |                                                    |                                 |                   |                       |                    |                                          |          |                       |                                                        |           |                               |           |           |            |                |
| 2                                               |                          |                                                    |                                 |                   |                       |                    |                                          |          |                       |                                                        |           |                               |           |           |            |                |
| 3                                               |                          |                                                    |                                 |                   |                       |                    |                                          |          |                       |                                                        |           |                               |           |           |            |                |
|                                                 |                          |                                                    |                                 |                   |                       |                    |                                          |          |                       |                                                        |           |                               |           |           |            |                |
| 14. EXTERNA                                     | L ACCESS                 | TO UPPER                                           | LEVELS:                         | N/A               | 15                    | . ALCOHOLI         | C BEVERAGI                               | ES SC    | OLD ON PR             | REMISES:                                               | 16 FO     | R SALE:                       | □YE       | S ⊠N      | 0          |                |
| □ YE                                            | e                        | □ NO                                               |                                 |                   |                       | □ YES              |                                          |          |                       |                                                        | 10.101    | Y OALL.                       | U 1L      | .5 MIN    | O          |                |
|                                                 | 3                        |                                                    |                                 |                   |                       | □ 1L3              | Δ                                        | NO       |                       |                                                        | FOI       | R RENT:                       |           | YES ⊠ I   | NO         |                |
|                                                 |                          |                                                    |                                 |                   |                       |                    |                                          |          |                       |                                                        |           | ER CONST                      | RUCTION:  | : D YES   | ⊠ N        | 0              |
| 17. EXTERIOR                                    |                          |                                                    | Brick façadı                    | e; wood sou       | ıth elevatior         | 1                  |                                          |          |                       | F TYPE: Flat                                           |           |                               |           |           |            |                |
| <ol><li>19. PROPERT<br/>Approximately</li></ol> |                          | i:                                                 |                                 |                   |                       |                    |                                          |          | 20: BUILI<br>Approxim | DING SQUAR<br>nately 588                               | RE FOOTA  | GE:                           |           |           |            |                |
| 21. NO. OF ST                                   | FORIES: 1                |                                                    |                                 |                   |                       |                    |                                          |          | 22. CON               | STRUCTION                                              | DATE: Ca  | . 1955 (San                   | born map) |           |            |                |
| BUILDING CC                                     | NDITION -                | TERMS AN                                           | D RATING                        | CODES             |                       |                    | TOTAL                                    | SCOF     | RE OF OVE             | ERALL BUILD                                            | ING CON   | OITION:                       |           |           |            |                |
| LOCATION OF <u>CENTER</u> ; <u>THE</u>          |                          |                                                    | <b>B</b> ACK; <u><b>W</b></u> E | ST; <u>E</u> AST; | SOUTH; NO             | ORTH               | 36 – EX                                  | XCELL    | ENT                   | 18-26 – 1                                              | FAIR      |                               | APIDATED  | )         |            |                |
|                                                 |                          |                                                    |                                 |                   |                       |                    | 27-35 -                                  | - GOO    | D                     | 9-17 - P                                               | OOR       |                               |           |           |            |                |
| RATING                                          | RATIN                    | NG CATEG                                           | ORY                             | DEFINIT           | IONS/EXAM             | MPLES              |                                          |          |                       |                                                        |           |                               |           |           |            |                |
| SCORE<br>0                                      | DILAF                    | PIDATED                                            |                                 | ABSENC            | E OF ROO              | F, ABSENCE         | OF A WALL                                | JS, AB   | BSENCE O              | F STAIRS/PC                                            | RCH, ABS  | SENCE OF V                    | WINDOWS   |           |            |                |
| 1                                               | POOF                     | ₹                                                  |                                 |                   |                       |                    |                                          |          |                       |                                                        | ION, BULC | SING EXTE                     | RIOR WAL  | LS, CRUMI | BLING CHII | MNEY, HOLES IN |
| 2                                               | FAIR                     |                                                    |                                 |                   |                       |                    | N DOOR, BRO                              |          |                       |                                                        | INTING O  | BRICK, M                      | ISSING SH | INGLES, L | OOSE SHII  | NGLES, LOOSE   |
|                                                 |                          |                                                    |                                 |                   | MISSING T<br>VS/DOORS |                    | DWS/DOORS                                | S), ENC  | CLOSED W              | /INDOWS OF                                             | RENTRAN   | CES; MISSI                    | NG GUTTE  | RS/DOWN   | ISPOUTS,   | BOARDED UP     |
| 3                                               | GOOI                     | )                                                  |                                 | PEELING           | 3 PAINT, M            | INOR MAINT         | ENANCE ISS                               | SUES     |                       |                                                        |           |                               |           |           |            |                |
| 4                                               | EXCE                     | LLENT                                              |                                 | BUILDIN           | IG ELEMEN             | IT IS SOUNE        | /INTACT                                  |          |                       |                                                        |           |                               |           |           |            |                |
|                                                 |                          | LOOSE                                              | MISSIN                          | LOCATION          | WORN                  | LOCATION           | CRACKS                                   | LOCATION | HOLES                 | LOCATION                                               | BOWING    | LOCATION                      | OTHER     | LOCATION  |            | COMPONENT      |
| 23. STRUCTL<br>COMPON                           |                          | LOOSE MATERIAL                                     | MISSING MATERIAL                | NON               | WORN/WEATHERED        | Ö                  | SS                                       | Ö        |                       | Ö                                                      | ด็        | Ö                             | ~         | ÖN        |            | ONENT          |
|                                                 |                          | ₽                                                  | RIA                             |                   | EREC                  |                    |                                          |          |                       |                                                        |           |                               |           |           |            |                |
| TRIM                                            |                          |                                                    |                                 |                   |                       |                    |                                          |          |                       |                                                        |           |                               |           |           | 3          |                |
| EXTERIOR V                                      | WALLS                    |                                                    |                                 |                   | Х                     | S                  |                                          |          |                       |                                                        |           |                               |           |           | 2          |                |
| ROOF                                            |                          |                                                    |                                 |                   | Х                     | S                  |                                          |          |                       |                                                        |           |                               |           |           | 2          |                |
| ENTRANCE/F                                      | PORCH                    |                                                    |                                 |                   |                       |                    |                                          |          |                       |                                                        |           |                               | Х         | F         | 0          |                |
| STEPS                                           |                          |                                                    |                                 |                   |                       |                    |                                          |          |                       |                                                        |           |                               |           |           | 3          |                |
| WINDOWS                                         |                          |                                                    |                                 |                   |                       |                    |                                          |          |                       |                                                        |           |                               | Х         | F         | 2          |                |
| DOORS                                           |                          |                                                    |                                 |                   |                       |                    |                                          |          |                       |                                                        |           |                               | Х         | F         | 0          |                |
| GUTTERS/<br>DOWNSPOU                            | ITS                      |                                                    |                                 |                   |                       |                    |                                          |          |                       |                                                        |           |                               |           |           | 3          |                |
| VEGETATION/<br>OVERGROWN O<br>ON BUILDING       | DR .                     |                                                    |                                 |                   |                       |                    |                                          |          |                       |                                                        |           |                               |           | S         | 2          |                |
|                                                 |                          |                                                    |                                 |                   |                       |                    |                                          |          |                       |                                                        |           |                               |           |           | 1          |                |