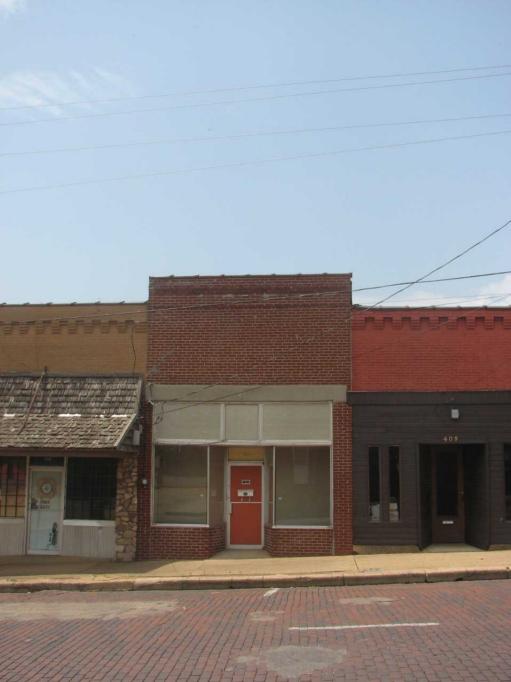

Façade (west), showing deterioration of mortar and damaged window screen.

Façade, showing mortar issues, missing step and damaged screens.

North elevation, showing infilled openings, and broken windows; vegetation on east wall surface