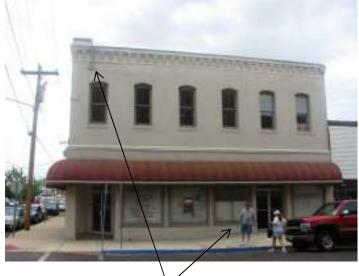

Façade (west), showing deterioration of mortar and damaged window screen.

Façade, showing mortar issues, missing step and damaged screens.

North elevation, showing infilled openings, and broken windows; vegetation on east wall surface