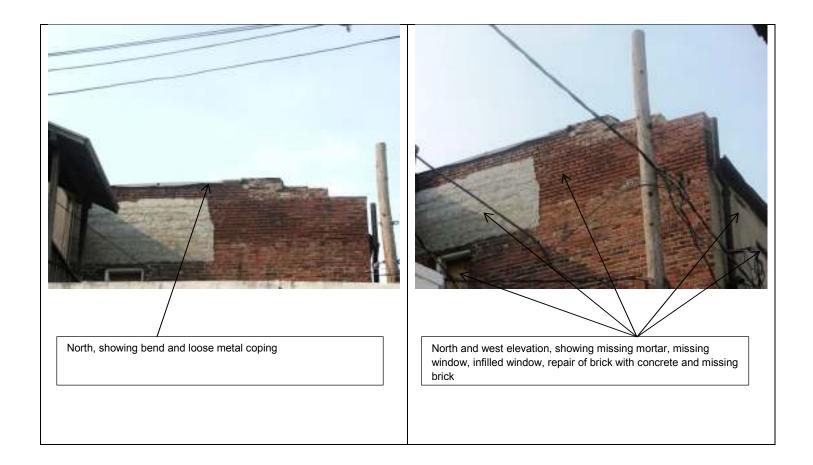

|                                                                                                                                                                                                                                                                                                                                                                                                                                                                                                                                                                                                                                                                                                                                                                                                                           |                   |                                                                   |                    |          |            |            |          |          | _     |          |                                       |
|---------------------------------------------------------------------------------------------------------------------------------------------------------------------------------------------------------------------------------------------------------------------------------------------------------------------------------------------------------------------------------------------------------------------------------------------------------------------------------------------------------------------------------------------------------------------------------------------------------------------------------------------------------------------------------------------------------------------------------------------------------------------------------------------------------------------------|-------------------|-------------------------------------------------------------------|--------------------|----------|------------|------------|----------|----------|-------|----------|---------------------------------------|
| BUILDING CONDITION - CONTI                                                                                                                                                                                                                                                                                                                                                                                                                                                                                                                                                                                                                                                                                                                                                                                                | INUED             |                                                                   |                    |          |            |            |          |          |       |          |                                       |
| 24 .INTERIOR<br>COMPONENT<br>S                                                                                                                                                                                                                                                                                                                                                                                                                                                                                                                                                                                                                                                                                                                                                                                            |                   | LOOSE MATERIAL OTHER                                              | MISSING MATERIAL   | LOCATION | SETOH      | NOITACOL   | CRACKS   | LOCATION | OTHER | LOCATION | COMPONENT RATING                      |
| FLOORS                                                                                                                                                                                                                                                                                                                                                                                                                                                                                                                                                                                                                                                                                                                                                                                                                    |                   |                                                                   |                    |          |            |            |          |          |       |          |                                       |
| CEILINGS                                                                                                                                                                                                                                                                                                                                                                                                                                                                                                                                                                                                                                                                                                                                                                                                                  |                   |                                                                   |                    |          |            |            |          |          |       |          |                                       |
| WALLS                                                                                                                                                                                                                                                                                                                                                                                                                                                                                                                                                                                                                                                                                                                                                                                                                     |                   |                                                                   |                    |          |            |            |          |          |       |          |                                       |
|                                                                                                                                                                                                                                                                                                                                                                                                                                                                                                                                                                                                                                                                                                                                                                                                                           |                   | l                                                                 | l l                |          | TOTAL      | COMPON     | ENT RATI | NC.      |       |          |                                       |
| BUILDING MECHANICAL SYST                                                                                                                                                                                                                                                                                                                                                                                                                                                                                                                                                                                                                                                                                                                                                                                                  | EM , UTILITIES, A | ND SAFETY DE                                                      | /ICES              |          | TOTAL      | COMPON     | ENI KATI | NG       |       |          |                                       |
| 25. CENTRAL HEAT AND AIR:                                                                                                                                                                                                                                                                                                                                                                                                                                                                                                                                                                                                                                                                                                                                                                                                 | YES 🗆 NO          | OTHER TY                                                          | PE OF HEA          | TING AND | COOLING    | <b>3</b> : |          |          |       | TER: HOT | /COLD RUNNING                         |
| 27. FIRE SPRINKLER SYSTEM:                                                                                                                                                                                                                                                                                                                                                                                                                                                                                                                                                                                                                                                                                                                                                                                                | □ YES □           | NO                                                                |                    | 28       | B. FIRE AL | ARMS:      | [        | YES      | □ NO  |          |                                       |
| OPERATING:                                                                                                                                                                                                                                                                                                                                                                                                                                                                                                                                                                                                                                                                                                                                                                                                                | □ YES □           | NO                                                                |                    |          |            |            |          |          |       |          |                                       |
| 29. SMOKE DETECTORS:                                                                                                                                                                                                                                                                                                                                                                                                                                                                                                                                                                                                                                                                                                                                                                                                      | □ YES □           | NO                                                                |                    | 30       | ). CARBO   | N MONOX    | IDE DETE | CTORS:   |       | YES      | □ NO                                  |
| PARKING                                                                                                                                                                                                                                                                                                                                                                                                                                                                                                                                                                                                                                                                                                                                                                                                                   |                   |                                                                   |                    |          |            |            |          |          |       |          |                                       |
| 31. OFF-STREET PARKING:                                                                                                                                                                                                                                                                                                                                                                                                                                                                                                                                                                                                                                                                                                                                                                                                   | □ YES ⊠           | NO                                                                |                    | 32       | 2. ADJACE  | ENT LOTS   | AVAILABI | _E:      | □ YES | ×        | NO                                    |
| 33. DOES PARKING AREA HAV                                                                                                                                                                                                                                                                                                                                                                                                                                                                                                                                                                                                                                                                                                                                                                                                 | E LIGHTS?         | YES                                                               | NO                 | 34       | 4. ADA AC  | CESSIBLI   | Ξ?       |          | □ YES | ⊠        | NO                                    |
| ADDITIONAL COMMENTS                                                                                                                                                                                                                                                                                                                                                                                                                                                                                                                                                                                                                                                                                                                                                                                                       |                   |                                                                   |                    |          |            |            |          |          |       |          |                                       |
| This one-story building is located on the southeast corner of South 2 <sup>nd</sup> and Vine Streets, and front S. 2 <sup>nd</sup> St. to the west. Building does not have a street address on the exterior of the building as required by city ordinance 6044  The building exhibits issue with mortar deterioration and missing mortar on the façade (west) and north elevations. Window screens on the façade are ripped in places. Windows on the north elevation are broken and have missing glass. Some windows on the north elevation have been infilled. Entrance step at the façade entrance is missing. The west and east (rear) elevations wall surface is covered in vegetation. Condition of roof is unknown and was given a score of 2. If roof is in good to excellent condition the overall rating of the |                   |                                                                   |                    |          |            |            |          |          |       |          |                                       |
| building condition co                                                                                                                                                                                                                                                                                                                                                                                                                                                                                                                                                                                                                                                                                                                                                                                                     | ould be high      | ner.                                                              |                    |          |            |            |          |          |       |          |                                       |
| Building is vacant ar                                                                                                                                                                                                                                                                                                                                                                                                                                                                                                                                                                                                                                                                                                                                                                                                     | nd consultai      | nt was not                                                        | able to            | acce:    | ss inte    | rior.      |          |          |       |          |                                       |
| OTHER:                                                                                                                                                                                                                                                                                                                                                                                                                                                                                                                                                                                                                                                                                                                                                                                                                    |                   |                                                                   |                    |          |            |            |          |          |       |          |                                       |
| 35. FORM PREPARED BY: Terri L. Foley Historic Preservation Cor 8812 Sedgley Drive Wilmington, NC 28412 573-382-8590 tlfc@hotmail.com                                                                                                                                                                                                                                                                                                                                                                                                                                                                                                                                                                                                                                                                                      | Bunsultant 10     | . PROPERTY OW<br>utler County I<br>00 N. Main S<br>oplar Bluff, M | ⁄lissouri<br>treet |          |            | SURVEY     |          |          |       |          | urvey form revised:<br>tember 6, 2012 |

Façade (west), showing deterioration of mortar and damaged window screen.

Façade, showing mortar issues, missing step and damaged screens.

North elevation, showing infilled openings, and broken windows; vegetation on east wall surface