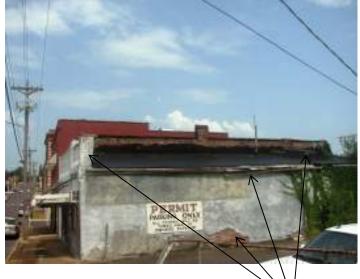

|                                                                                                                                                                                                                                                                                                                                                                                                                                                                                                                                                                                                                                                                                                                                                                                                                           |                   |                                                                   |                    |          |            |            |          |          | _     |          |                                       |
|---------------------------------------------------------------------------------------------------------------------------------------------------------------------------------------------------------------------------------------------------------------------------------------------------------------------------------------------------------------------------------------------------------------------------------------------------------------------------------------------------------------------------------------------------------------------------------------------------------------------------------------------------------------------------------------------------------------------------------------------------------------------------------------------------------------------------|-------------------|-------------------------------------------------------------------|--------------------|----------|------------|------------|----------|----------|-------|----------|---------------------------------------|
| BUILDING CONDITION - CONTI                                                                                                                                                                                                                                                                                                                                                                                                                                                                                                                                                                                                                                                                                                                                                                                                | INUED             |                                                                   |                    |          |            |            |          |          |       |          |                                       |
| 24 .INTERIOR<br>COMPONENT<br>S                                                                                                                                                                                                                                                                                                                                                                                                                                                                                                                                                                                                                                                                                                                                                                                            |                   | LOOSE MATERIAL OTHER                                              | MISSING MATERIAL   | LOCATION | SETOH      | NOITACOL   | CRACKS   | LOCATION | OTHER | LOCATION | COMPONENT RATING                      |
| FLOORS                                                                                                                                                                                                                                                                                                                                                                                                                                                                                                                                                                                                                                                                                                                                                                                                                    |                   |                                                                   |                    |          |            |            |          |          |       |          |                                       |
| CEILINGS                                                                                                                                                                                                                                                                                                                                                                                                                                                                                                                                                                                                                                                                                                                                                                                                                  |                   |                                                                   |                    |          |            |            |          |          |       |          |                                       |
| WALLS                                                                                                                                                                                                                                                                                                                                                                                                                                                                                                                                                                                                                                                                                                                                                                                                                     |                   |                                                                   |                    |          |            |            |          |          |       |          |                                       |
|                                                                                                                                                                                                                                                                                                                                                                                                                                                                                                                                                                                                                                                                                                                                                                                                                           |                   | l                                                                 | l l                |          | TOTAL      | COMPON     | ENT RATI | NC.      |       |          |                                       |
| BUILDING MECHANICAL SYST                                                                                                                                                                                                                                                                                                                                                                                                                                                                                                                                                                                                                                                                                                                                                                                                  | EM , UTILITIES, A | ND SAFETY DE                                                      | /ICES              |          | TOTAL      | COMPON     | ENI KATI | NG       |       |          |                                       |
| 25. CENTRAL HEAT AND AIR:                                                                                                                                                                                                                                                                                                                                                                                                                                                                                                                                                                                                                                                                                                                                                                                                 | YES 🗆 NO          | OTHER TY                                                          | PE OF HEA          | TING AND | COOLING    | <b>3</b> : |          |          |       | TER: HOT | /COLD RUNNING                         |
| 27. FIRE SPRINKLER SYSTEM:                                                                                                                                                                                                                                                                                                                                                                                                                                                                                                                                                                                                                                                                                                                                                                                                | □ YES □           | NO                                                                |                    | 28       | B. FIRE AL | ARMS:      | [        | YES      | □ NO  |          |                                       |
| OPERATING:                                                                                                                                                                                                                                                                                                                                                                                                                                                                                                                                                                                                                                                                                                                                                                                                                | □ YES □           | NO                                                                |                    |          |            |            |          |          |       |          |                                       |
| 29. SMOKE DETECTORS:                                                                                                                                                                                                                                                                                                                                                                                                                                                                                                                                                                                                                                                                                                                                                                                                      | □ YES □           | NO                                                                |                    | 30       | ). CARBO   | N MONOX    | IDE DETE | CTORS:   |       | YES      | □ NO                                  |
| PARKING                                                                                                                                                                                                                                                                                                                                                                                                                                                                                                                                                                                                                                                                                                                                                                                                                   |                   |                                                                   |                    |          |            |            |          |          |       |          |                                       |
| 31. OFF-STREET PARKING:                                                                                                                                                                                                                                                                                                                                                                                                                                                                                                                                                                                                                                                                                                                                                                                                   | □ YES ⊠           | NO                                                                |                    | 32       | 2. ADJACE  | ENT LOTS   | AVAILABI | _E:      | □ YES | ×        | NO                                    |
| 33. DOES PARKING AREA HAV                                                                                                                                                                                                                                                                                                                                                                                                                                                                                                                                                                                                                                                                                                                                                                                                 | E LIGHTS?         | YES                                                               | NO                 | 34       | 4. ADA AC  | CESSIBLI   | Ξ?       |          | □ YES | ⊠        | NO                                    |
| ADDITIONAL COMMENTS                                                                                                                                                                                                                                                                                                                                                                                                                                                                                                                                                                                                                                                                                                                                                                                                       |                   |                                                                   |                    |          |            |            |          |          |       |          |                                       |
| This one-story building is located on the southeast corner of South 2 <sup>nd</sup> and Vine Streets, and front S. 2 <sup>nd</sup> St. to the west. Building does not have a street address on the exterior of the building as required by city ordinance 6044  The building exhibits issue with mortar deterioration and missing mortar on the façade (west) and north elevations. Window screens on the façade are ripped in places. Windows on the north elevation are broken and have missing glass. Some windows on the north elevation have been infilled. Entrance step at the façade entrance is missing. The west and east (rear) elevations wall surface is covered in vegetation. Condition of roof is unknown and was given a score of 2. If roof is in good to excellent condition the overall rating of the |                   |                                                                   |                    |          |            |            |          |          |       |          |                                       |
| building condition co                                                                                                                                                                                                                                                                                                                                                                                                                                                                                                                                                                                                                                                                                                                                                                                                     | ould be high      | ner.                                                              |                    |          |            |            |          |          |       |          |                                       |
| Building is vacant ar                                                                                                                                                                                                                                                                                                                                                                                                                                                                                                                                                                                                                                                                                                                                                                                                     | nd consultai      | nt was not                                                        | able to            | acce:    | ss inte    | rior.      |          |          |       |          |                                       |
| OTHER:                                                                                                                                                                                                                                                                                                                                                                                                                                                                                                                                                                                                                                                                                                                                                                                                                    |                   |                                                                   |                    |          |            |            |          |          |       |          |                                       |
| 35. FORM PREPARED BY: Terri L. Foley Historic Preservation Cor 8812 Sedgley Drive Wilmington, NC 28412 573-382-8590 tlfc@hotmail.com                                                                                                                                                                                                                                                                                                                                                                                                                                                                                                                                                                                                                                                                                      | Bunsultant 10     | . PROPERTY OW<br>utler County I<br>00 N. Main S<br>oplar Bluff, M | ⁄lissouri<br>treet |          |            | SURVEY     |          |          |       |          | urvey form revised:<br>tember 6, 2012 |

Façade (west), showing deterioration of mortar and damaged window screen.

Façade, showing mortar issues, missing step and damaged screens.

North elevation, showing infilled openings, and broken windows; vegetation on east wall surface