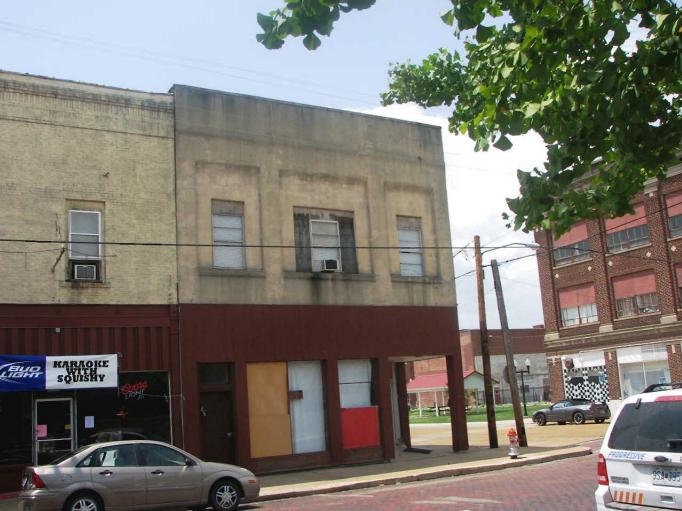

of the building is residential apartments.

A parking garage is located across the street and could be utilized for additional parking.

OTHER:

35. FORM PREPARED BY:
Terri L. Foley
Historic Preservation Consultant
8812 Sedgley Drive
Wilmington, NC 28412
573-382-8590
tlfc@hotmail.com

36. PROPERTY OWNER: Leroy and Doris Williams 307 Mann Bernie, MO 63822 37. SURVEY DATE: July 2-3, 2012

38. SURVEY FORM REVISED: September 6, 2012

## SURVEY NO. BU-AS-005-LUBC-040

#### PHOTOGRAPHS:



Façade (east), showing weathered stucco, and missing windows



North and west elevation, showing weathered stucco and porch; attached building with address of 408 Poplar St.



Resource for footprint: Butler County Tax Assessor. Website <a href="http://butler.villagis.net/">http://butler.villagis.net/</a>





|                                      | SURVEY NO<br>BU-AS-005-                                                                            |              |                                                  |                  |            |                          |          |          | 2.                                                                          | SURVEY N<br>Poplar Blu     |           | cial CX-3 Di  | strict                                |                     |               |                          |  |  |
|--------------------------------------|----------------------------------------------------------------------------------------------------|--------------|--------------------------------------------------|------------------|------------|------------------------