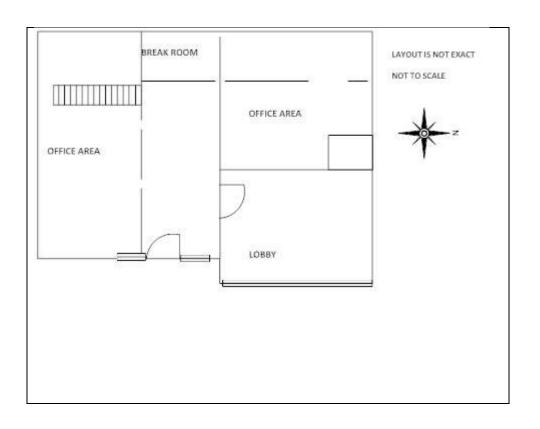

|                                           | SURVEY NO<br>SU-AS-005-L                           |                |                          |                   |                |                    |           |           |                        | SURVEY NAME:     Poplar Bluff Commercial CX-3 District |           |                               |            |           |            |                     |
|-------------------------------------------|----------------------------------------------------|----------------|--------------------------|-------------------|----------------|--------------------|-----------|-----------|------------------------|--------------------------------------------------------|-----------|-------------------------------|------------|-----------|------------|---------------------|
|                                           | COUNTY:                                            |                |                          |                   |                |                    | DDRESS (  | (STREET   | NO.)                   |                                                        |           | 5.<br>South 2 <sup>nd</sup> S | STREET     | (NAME)    |            |                     |
| 6. CITY: Popla                            | Butler<br>ar Bluff                                 |                |                          |                   |                |                    | 06 A      |           | 7. PARCEL              |                                                        |           | 50utii 2 - 5                  | ıreeı      |           |            |                     |
| 8. ON NATION                              | IAL REGIST                                         | ER?            |                          | INDIVID           | UAL            | DISTRICT           |           |           |                        | 004-019-003<br>NOMINATIC                               |           |                               |            |           |            |                     |
| ☐ YES                                     | ⊠ N                                                |                |                          | □ Y □             | □ N            | O Y O I            | N 🗆       | C [       | □ NC                   | N/A                                                    |           |                               |            |           |            |                     |
| BUILDING INF<br>10. LEVEL:                | PRIMARY I                                          |                | MERCIAL;                 | PUBLIC; R         | ESIDENTIA      | L; <u>I</u> NDUSTF | RIAL      |           |                        |                                                        |           |                               |            | VAC       | CANT       | % VACANT            |
| 1                                         | Commercia                                          | al             |                          |                   |                |                    |           |           |                        |                                                        |           |                               |            |           |            | 100%                |
| 2                                         |                                                    |                |                          |                   |                |                    |           |           |                        |                                                        |           |                               |            |           |            |                     |
| 3                                         |                                                    |                |                          |                   |                |                    |           |           |                        |                                                        |           |                               |            |           |            |                     |
|                                           |                                                    |                |                          |                   |                |                    |           |           |                        |                                                        |           |                               |            |           |            |                     |
| 11.                                       | COMMERCIAL TENANTS/RESIDENTIAL AND STREET ADDRESS: |                |                          |                   |                |                    |           |           |                        |                                                        |           |                               |            | I         |            |                     |
| 1                                         | 106 – A Vacant                                     |                |                          |                   |                |                    |           |           |                        |                                                        |           |                               |            |           |            |                     |
| 2                                         |                                                    |                |                          |                   |                |                    |           |           |                        |                                                        |           |                               |            |           |            |                     |
| 3                                         |                                                    |                |                          |                   |                |                    |           |           |                        |                                                        |           |                               |            |           |            |                     |
| 3                                         |                                                    |                |                          |                   |                |                    |           |           |                        |                                                        |           |                               |            |           |            |                     |
|                                           |                                                    |                |                          |                   |                |                    |           |           |                        |                                                        |           |                               |            |           |            |                     |
| 14. EXTERNA                               | L ACCESS 1                                         | TO UPPER       | LEVELS:                  | N/A               | 15             | ALCOHOL            | IC BEVERA | AGES SC   | DLD ON PRE             | EMISES:                                                | 16. FOF   | R SALE:                       | □ YE       | S ⊠N      | 0          |                     |
| □ YE                                      | S                                                  | □ NO           |                          |                   |                | □ YES              |           | l NO      |                        |                                                        | FOF       | R RENT:                       |            | YES 🛛 1   | NO         |                     |
|                                           |                                                    |                |                          |                   |                |                    |           |           |                        |                                                        | UND       | ER CONST                      | RUCTION:   | □ YES     | ⊠ N        | 0                   |
| 17. EXTERIOR                              | R WALL CLA                                         | DDING: E       | Brick                    |                   |                |                    |           |           | 18. ROOF               | TYPE: Flat                                             |           |                               |            |           |            |                     |
| 19. PROPERT<br>Approximately              |                                                    | :              |                          |                   |                |                    |           |           | 20: BUILD<br>Approxima | ING SQUAR                                              | E FOOTAG  | GE:                           |            |           |            |                     |
| 21. NO. OF ST                             |                                                    |                |                          |                   |                |                    |           |           |                        | TRUCTION I                                             | DATE: Ca  | . 1928 and                    | 1950 (Sanb | orn maps) |            |                     |
| BUILDING CO                               | NDITION -1                                         | TERMS AN       | D RATING                 | CODES             |                |                    |           |           |                        |                                                        |           |                               |            |           |            |                     |
| LOCATION OF                               |                                                    |                | <b>B</b> ACK; <b>W</b> E | ST; <u>E</u> AST; | SOUTH; NC      | ORTH               |           | AL SCO    |                        | RALL BUILD<br>18-26 – F                                |           |                               | .APIDATED  | 1         |            |                     |
| <u>C</u> ENTER; <u>T</u> HF               | ROUGHOUT                                           |                |                          |                   |                |                    | 27-3      | 5 – GOO   | DD                     | 9-17 - P                                               | OOR       |                               |            |           |            |                     |
| RATING                                    | RATIN                                              | IG CATEG       | ORY                      | DEFINIT           | IONS/EXAN      | /IPLES             |           |           |                        |                                                        |           |                               |            |           |            |                     |
| SCORE<br>0                                | DILAP                                              | PIDATED        |                          | ABSENC            | E OF ROO       | F, ABSENC          | E OF A WA | ALL/S, AE | BSENCE OF              | STAIRS/PO                                              | RCH, ABS  | ENCE OF V                     | WINDOWS    |           |            |                     |
| 1                                         | POOR                                               | ?              |                          |                   |                |                    |           |           |                        |                                                        | ION, BULG | SING EXTE                     | RIOR WALI  | LS, CRUM  | BLING CHI  | MNEY, HOLES IN      |
| 2                                         | FAIR                                               |                |                          | CRACKE            | D WINDOV       | VS, BROKE          | N DOOR, E | BROKEN    |                        | NOR RE-PO                                              |           |                               |            |           |            | NGLES, LOOSE        |
|                                           |                                                    |                |                          | WINDOV            | VS/DOORS       | `                  |           | ,,        |                        | NDOWS OR                                               | RENTRANG  | CES; MISSI                    | NG GUTTE   | RS/DOWN   | ISPOUTS, I | BOARDED UP          |
| 3                                         | GOOD                                               | )              |                          | PEELING           | PAINT, M       | NOR MAIN           | ΓΕΝΑΝCΕ   | ISSUES    |                        |                                                        |           |                               |            |           |            |                     |
| 4                                         | EXCE                                               | LLENT          |                          | BUILDIN           | G ELEMEN       | T IS SOUNI         | D/INTACT  |           |                        |                                                        |           |                               |            |           |            |                     |
| 23. STRUCTU<br>COMPON                     |                                                    | LOOSE MATERIAL | MISSING MATERIAL         | LOCATION          | WORN/WEATHERED | LOCATION           | CRACKS    | LOCATION  | HOLES                  | LOCATION                                               | BOWING    | LOCATION                      | OTHER      | LOCATION  |            | COMPONENT<br>RATING |
|                                           |                                                    | ERIAL          | TERIAL                   |                   | THERED         |                    |           |           |                        |                                                        |           |                               |            |           |            | ٦                   |
| TRIM                                      |                                                    |                |                          |                   | Ĭ              |                    |           |           |                        |                                                        |           |                               |            |           | 3          |                     |
| EXTERIOR V                                | VALLS                                              |                | Х                        | F; N              |                |                    |           |           |                        |                                                        |           |                               |            |           | 2          |                     |
| ROOF                                      |                                                    |                |                          |                   |                |                    |           |           |                        |                                                        |           |                               |            |           | 2          |                     |
| ENTRANCE/F                                | PORCH                                              |                |                          |                   |                |                    |           |           |                        |                                                        |           |                               |            |           | 3          |                     |
| STEPS                                     |                                                    |                | Х                        | F                 |                |                    |           |           |                        |                                                        |           |                               |            |           | 2          |                     |
| WINDOWS                                   |                                                    |                |                          |                   |                |                    | X         | N         | Х                      | N                                                      |           |                               | Х          | F         | 2          |                     |
| DOORS                                     |                                                    |                |                          |                   | Х              |                    |           |           |                        |                                                        |           |                               |            |           | 3          |                     |
| GUTTERS/<br>DOWNSPOU                      | TS                                                 |                |                          |                   |                |                    |           |           |                        |                                                        |           |                               |            | _         | 3          |                     |
| VEGETATION/<br>OVERGROWN C<br>ON BUILDING | )R                                                 |                |                          |                   |                |                    |           |           |                        |                                                        |           |                               |            | E         | 2          |                     |
|                                           |                                                    |                |                          |                   |                |                    |           |           |                        |                                                        |           |                               |            |           | 1          |                     |

|                                                                                                                                                                                                                                                                                                                                                                                                                                                                                                                                                                                                                                                                                                                                                                                                                           |                   |                                                                   |                    |          |            |            |          |          | _     |          |                                       |
|---------------------------------------------------------------------------------------------------------------------------------------------------------------------------------------------------------------------------------------------------------------------------------------------------------------------------------------------------------------------------------------------------------------------------------------------------------------------------------------------------------------------------------------------------------------------------------------------------------------------------------------------------------------------------------------------------------------------------------------------------------------------------------------------------------------------------|-------------------|-------------------------------------------------------------------|--------------------|----------|------------|------------|----------|----------|-------|----------|---------------------------------------|
| BUILDING CONDITION - CONTI                                                                                                                                                                                                                                                                                                                                                                                                                                                                                                                                                                                                                                                                                                                                                                                                | INUED             |                                                                   |                    |          |            |            |          |          |       |          |                                       |
| 24 .INTERIOR<br>COMPONENT<br>S                                                                                                                                                                                                                                                                                                                                                                                                                                                                                                                                                                                                                                                                                                                                                                                            |                   | LOOSE MATERIAL OTHER                                              | MISSING MATERIAL   | LOCATION | SETOH      | NOITACOL   | CRACKS   | LOCATION | OTHER | LOCATION | COMPONENT RATING                      |
| FLOORS                                                                                                                                                                                                                                                                                                                                                                                                                                                                                                                                                                                                                                                                                                                                                                                                                    |                   |                                                                   |                    |          |            |            |          |          |       |          |                                       |
| CEILINGS                                                                                                                                                                                                                                                                                                                                                                                                                                                                                                                                                                                                                                                                                                                                                                                                                  |                   |                                                                   |                    |          |            |            |          |          |       |          |                                       |
| WALLS                                                                                                                                                                                                                                                                                                                                                                                                                                                                                                                                                                                                                                                                                                                                                                                                                     |                   |                                                                   |                    |          |            |            |          |          |       |          |                                       |
|                                                                                                                                                                                                                                                                                                                                                                                                                                                                                                                                                                                                                                                                                                                                                                                                                           |                   | l                                                                 | l l                |          | TOTAL      | COMPON     | ENT RATI | NC.      |       |          |                                       |
| BUILDING MECHANICAL SYST                                                                                                                                                                                                                                                                                                                                                                                                                                                                                                                                                                                                                                                                                                                                                                                                  | EM , UTILITIES, A | ND SAFETY DE                                                      | /ICES              |          | TOTAL      | COMPON     | ENI KATI | NG       |       |          |                                       |
| 25. CENTRAL HEAT AND AIR:                                                                                                                                                                                                                                                                                                                                                                                                                                                                                                                                                                                                                                                                                                                                                                                                 | YES 🗆 NO          | OTHER TY                                                          | PE OF HEA          | TING AND | COOLING    | <b>3</b> : |          |          |       | TER: HOT | /COLD RUNNING                         |
| 27. FIRE SPRINKLER SYSTEM:                                                                                                                                                                                                                                                                                                                                                                                                                                                                                                                                                                                                                                                                                                                                                                                                | □ YES □           | NO                                                                |                    | 28       | B. FIRE AL | ARMS:      | [        | YES      | □ NO  |          |                                       |
| OPERATING:                                                                                                                                                                                                                                                                                                                                                                                                                                                                                                                                                                                                                                                                                                                                                                                                                | □ YES □           | NO                                                                |                    |          |            |            |          |          |       |          |                                       |
| 29. SMOKE DETECTORS:                                                                                                                                                                                                                                                                                                                                                                                                                                                                                                                                                                                                                                                                                                                                                                                                      | □ YES □           | NO                                                                |                    | 30       | ). CARBO   | N MONOX    | IDE DETE | CTORS:   |       | YES      | □ NO                                  |
| PARKING                                                                                                                                                                                                                                                                                                                                                                                                                                                                                                                                                                                                                                                                                                                                                                                                                   |                   |                                                                   |                    |          |            |            |          |          |       |          |                                       |
| 31. OFF-STREET PARKING:                                                                                                                                                                                                                                                                                                                                                                                                                                                                                                                                                                                                                                                                                                                                                                                                   | □ YES ⊠           | NO                                                                |                    | 32       | 2. ADJACE  | ENT LOTS   | AVAILABI | _E:      | □ YES | ×        | NO                                    |
| 33. DOES PARKING AREA HAV                                                                                                                                                                                                                                                                                                                                                                                                                                                                                                                                                                                                                                                                                                                                                                                                 | E LIGHTS?         | YES                                                               | NO                 | 34       | 4. ADA AC  | CESSIBLI   | Ξ?       |          | □ YES | ⊠        | NO                                    |
| ADDITIONAL COMMENTS                                                                                                                                                                                                                                                                                                                                                                                                                                                                                                                                                                                                                                                                                                                                                                                                       |                   |                                                                   |                    |          |            |            |          |          |       |          |                                       |
| This one-story building is located on the southeast corner of South 2 <sup>nd</sup> and Vine Streets, and front S. 2 <sup>nd</sup> St. to the west. Building does not have a street address on the exterior of the building as required by city ordinance 6044  The building exhibits issue with mortar deterioration and missing mortar on the façade (west) and north elevations. Window screens on the façade are ripped in places. Windows on the north elevation are broken and have missing glass. Some windows on the north elevation have been infilled. Entrance step at the façade entrance is missing. The west and east (rear) elevations wall surface is covered in vegetation. Condition of roof is unknown and was given a score of 2. If roof is in good to excellent condition the overall rating of the |                   |                                                                   |                    |          |            |            |          |          |       |          |                                       |
| building condition co                                                                                                                                                                                                                                                                                                                                                                                                                                                                                                                                                                                                                                                                                                                                                                                                     | ould be high      | ner.                                                              |                    |          |            |            |          |          |       |          |                                       |
| Building is vacant ar                                                                                                                                                                                                                                                                                                                                                                                                                                                                                                                                                                                                                                                                                                                                                                                                     | nd consultai      | nt was not                                                        | able to            | acce:    | ss inte    | rior.      |          |          |       |          |                                       |
| OTHER:                                                                                                                                                                                                                                                                                                                                                                                                                                                                                                                                                                                                                                                                                                                                                                                                                    |                   |                                                                   |                    |          |            |            |          |          |       |          |                                       |
| 35. FORM PREPARED BY: Terri L. Foley Historic Preservation Cor 8812 Sedgley Drive Wilmington, NC 28412 573-382-8590 tlfc@hotmail.com                                                                                                                                                                                                                                                                                                                                                                                                                                                                                                                                                                                                                                                                                      | Bunsultant 10     | . PROPERTY OW<br>utler County I<br>00 N. Main S<br>oplar Bluff, M | ⁄lissouri<br>treet |          |            | SURVEY     |          |          |       |          | urvey form revised:<br>tember 6, 2012 |