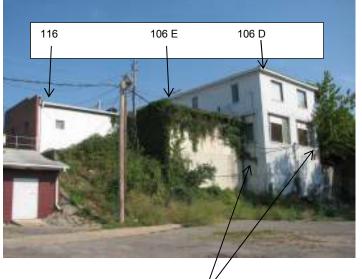

ve<br>NC 284<br>0                                                                                                                                                                                                                                                                                                                                                                                                                                                                                                    | n Consu   | ltant  | Summe<br>100 N. | PERTY OW<br>Pers Cope<br>Main Sti<br>Bluff, Mo | and W<br>reet    |          |            | 7. SURVEY<br>July 2-3, 2 |           |          |       |          | survey FORM REVISE<br>Stember 6, 2012 | D:               |



Façade (west) and south elevation



East elevation, showing some vegetation



#### SURVEY NO. BU-AS-005-LUBC-021

#### Building Footprint:



Resource for footprint: Butler County Tax Assessor. Website http://butler.villagis.net/

#### FLOORPLAN:









|                                                                                                                              | SURVEY<br>BU-AS-00