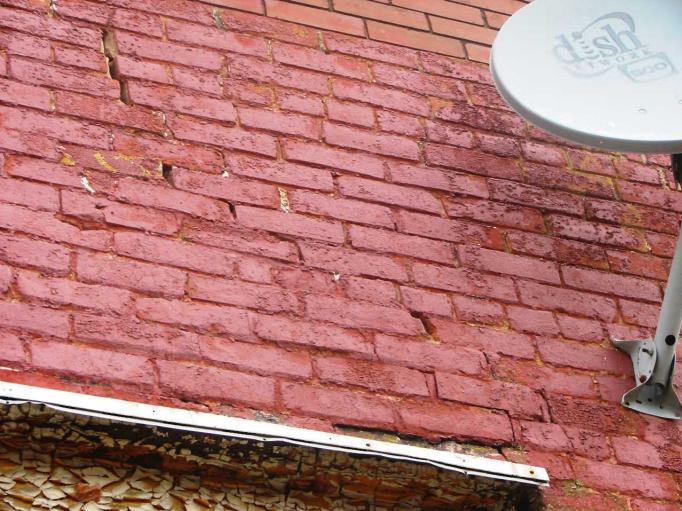

|                                                                                                                                                                                                                                                                                                                                                                                                                                                                                                                                                                                                                                                                                                                                                                                                                           |                   |                                                                   |                    |          |            |            |          |          | _     |          |                                       |
|---------------------------------------------------------------------------------------------------------------------------------------------------------------------------------------------------------------------------------------------------------------------------------------------------------------------------------------------------------------------------------------------------------------------------------------------------------------------------------------------------------------------------------------------------------------------------------------------------------------------------------------------------------------------------------------------------------------------------------------------------------------------------------------------------------------------------|-------------------|-------------------------------------------------------------------|--------------------|----------|------------|------------|----------|----------|-------|----------|---------------------------------------|
| BUILDING CONDITION - CONTI                                                                                                                                                                                                                                                                                                                                                                                                                                                                                                                                                                                                                                                                                                                                                                                                | INUED             |                                                                   |                    |          |            |            |          |          |       |          |                                       |
| 24 .INTERIOR<br>COMPONENT<br>S                                                                                                                                                                                                                                                                                                                                                                                                                                                                                                                                                                                                                                                                                                                                                                                            |                   | LOOSE MATERIAL OTHER                                              | MISSING MATERIAL   | LOCATION | SETOH      | NOITACOL   | CRACKS   | LOCATION | OTHER | LOCATION | COMPONENT RATING                      |
| FLOORS                                                                                                                                                                                                                                                                                                                                                                                                                                                                                                                                                                                                                                                                                                                                                                                                                    |                   |                                                                   |                    |          |            |            |          |          |       |          |                                       |
| CEILINGS                                                                                                                                                                                                                                                                                                                                                                                                                                                                                                                                                                                                                                                                                                                                                                                                                  |                   |                                                                   |                    |          |            |            |          |          |       |          |                                       |
| WALLS                                                                                                                                                                                                                                                                                                                                                                                                                                                                                                                                                                                                                                                                                                                                                                                                                     |                   |                                                                   |                    |          |            |            |          |          |       |          |                                       |
|                                                                                                                                                                                                                                                                                                                                                                                                                                                                                                                                                                                                                                                                                                                                                                                                                           |                   | l                                                                 | l l                |          | TOTAL      | COMPON     | ENT RATI | NC.      |       |          |                                       |
| BUILDING MECHANICAL SYST                                                                                                                                                                                                                                                                                                                                                                                                                                                                                                                                                                                                                                                                                                                                                                                                  | EM , UTILITIES, A | ND SAFETY DE                                                      | /ICES              |          | TOTAL      | COMPON     | ENI KATI | NG       |       |          |                                       |
| 25. CENTRAL HEAT AND AIR:                                                                                                                                                                                                                                                                                                                                                                                                                                                                                                                                                                                                                                                                                                                                                                                                 | YES 🗆 NO          | OTHER TY                                                          | PE OF HEA          | TING AND | COOLING    | <b>3</b> : |          |          |       | TER: HOT | /COLD RUNNING                         |
| 27. FIRE SPRINKLER SYSTEM:                                                                                                                                                                                                                                                                                                                                                                                                                                                                                                                                                                                                                                                                                                                                                                                                | □ YES □           | NO                                                                |                    | 28       | B. FIRE AL | ARMS:      | [        | YES      | □ NO  |          |                                       |
| OPERATING:                                                                                                                                                                                                                                                                                                                                                                                                                                                                                                                                                                                                                                                                                                                                                                                                                | □ YES □           | NO                                                                |                    |          |            |            |          |          |       |          |                                       |
| 29. SMOKE DETECTORS:                                                                                                                                                                                                                                                                                                                                                                                                                                                                                                                                                                                                                                                                                                                                                                                                      | □ YES □           | NO                                                                |                    | 30       | ). CARBO   | N MONOX    | IDE DETE | CTORS:   |       | YES      | □ NO                                  |
| PARKING                                                                                                                                                                                                                                                                                                                                                                                                                                                                                                                                                                                                                                                                                                                                                                                                                   |                   |                                                                   |                    |          |            |            |          |          |       |          |                                       |
| 31. OFF-STREET PARKING:                                                                                                                                                                                                                                                                                                                                                                                                                                                                                                                                                                                                                                                                                                                                                                                                   | □ YES ⊠           | NO                                                                |                    | 32       | 2. ADJACE  | ENT LOTS   | AVAILABI | _E:      | □ YES | ×        | NO                                    |
| 33. DOES PARKING AREA HAV                                                                                                                                                                                                                                                                                                                                                                                                                                                                                                                                                                                                                                                                                                                                                                                                 | E LIGHTS?         | YES                                                               | NO                 | 34       | 4. ADA AC  | CESSIBLI   | Ξ?       |          | □ YES | ⊠        | NO                                    |
| ADDITIONAL COMMENTS                                                                                                                                                                                                                                                                                                                                                                                                                                                                                                                                                                                                                                                                                                                                                                                                       |                   |                                                                   |                    |          |            |            |          |          |       |          |                                       |
| This one-story building is located on the southeast corner of South 2 <sup>nd</sup> and Vine Streets, and front S. 2 <sup>nd</sup> St. to the west. Building does not have a street address on the exterior of the building as required by city ordinance 6044  The building exhibits issue with mortar deterioration and missing mortar on the façade (west) and north elevations. Window screens on the façade are ripped in places. Windows on the north elevation are broken and have missing glass. Some windows on the north elevation have been infilled. Entrance step at the façade entrance is missing. The west and east (rear) elevations wall surface is covered in vegetation. Condition of roof is unknown and was given a score of 2. If roof is in good to excellent condition the overall rating of the |                   |                                                                   |                    |          |            |            |          |          |       |          |                                       |
| building condition co                                                                                                                                                                                                                                                                                                                                                                                                                                                                                                                                                                                                                                                                                                                                                                                                     | ould be high      | ner.                                                              |                    |          |            |            |          |          |       |          |                                       |
| Building is vacant ar                                                                                                                                                                                                                                                                                                                                                                                                                                                                                                                                                                                                                                                                                                                                                                                                     | nd consultai      | nt was not                                                        | able to            | acce:    | ss inte    | rior.      |          |          |       |          |                                       |
| OTHER:                                                                                                                                                                                                                                                                                                                                                                                                                                                                                                                                                                                                                                                                                                                                                                                                                    |                   |                                                                   |                    |          |            |            |          |          |       |          |                                       |
| 35. FORM PREPARED BY: Terri L. Foley Historic Preservation Cor 8812 Sedgley Drive Wilmington, NC 28412 573-382-8590 tlfc@hotmail.com                                                                                                                                                                                                                                                                                                                                                                                                                                                                                                                                                                                                                                                                                      | Bunsultant 10     | . PROPERTY OW<br>utler County I<br>00 N. Main S<br>oplar Bluff, M | ⁄lissouri<br>treet |          |            | SURVEY     |          |          |       |          | urvey form revised:<br>tember 6, 2012 |

Façade (west), showing deterioration of mortar and damaged window screen.

Façade, showing mortar issues, missing step and damaged screens.

North elevation, showing infilled openings, and broken windows; vegetation on east wall surface