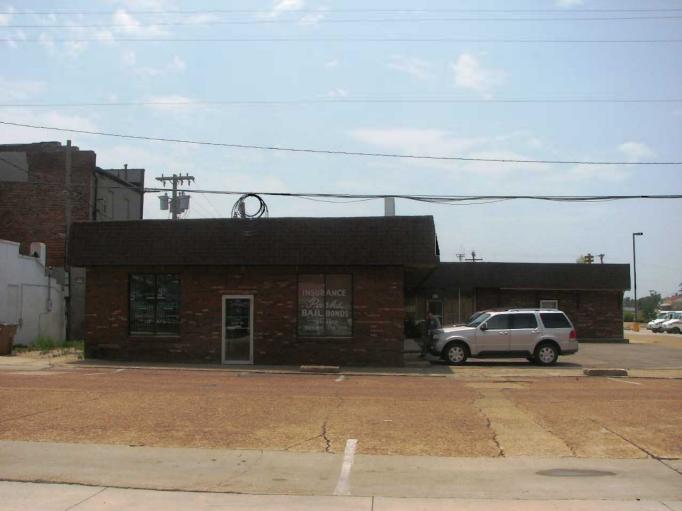

Façade (west), showing deterioration of mortar and damaged window screen.

Façade, showing mortar issues, missing step and damaged screens.

North elevation, showing infilled openings, and broken windows; vegetation on east wall surface

West and east elevation showing vegetation growth