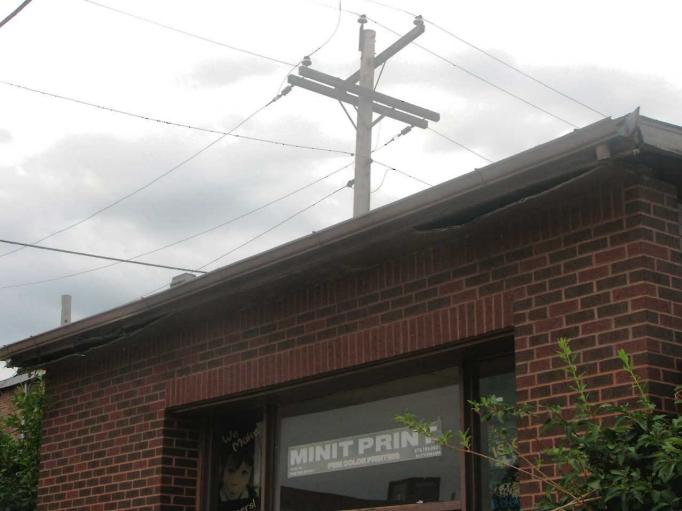

Façade (west), showing deterioration of mortar and damaged window screen.

Façade, showing mortar issues, missing step and damaged screens.

North elevation, showing infilled openings, and broken windows; vegetation on east wall surface