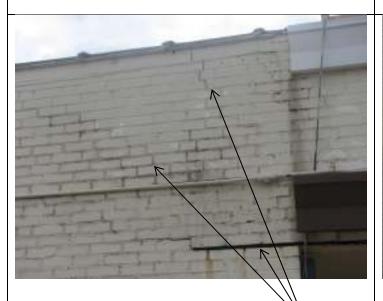

|                                                                                                                                                                                                                                                                                                                                                                                                                                                                                                                                                                                                                                                                                                                                                                                                                           |                   |                                                                   |                    |          |            |            |          |          | _     |          |                                       |
|---------------------------------------------------------------------------------------------------------------------------------------------------------------------------------------------------------------------------------------------------------------------------------------------------------------------------------------------------------------------------------------------------------------------------------------------------------------------------------------------------------------------------------------------------------------------------------------------------------------------------------------------------------------------------------------------------------------------------------------------------------------------------------------------------------------------------|-------------------|-------------------------------------------------------------------|--------------------|----------|------------|------------|----------|----------|-------|----------|---------------------------------------|
| BUILDING CONDITION - CONTI                                                                                                                                                                                                                                                                                                                                                                                                                                                                                                                                                                                                                                                                                                                                                                                                | INUED             |                                                                   |                    |          |            |            |          |          |       |          |                                       |
| 24 .INTERIOR<br>COMPONENT<br>S                                                                                                                                                                                                                                                                                                                                                                                                                                                                                                                                                                                                                                                                                                                                                                                            |                   | LOOSE MATERIAL OTHER                                              | MISSING MATERIAL   | LOCATION | SETOH      | NOITACOL   | CRACKS   | LOCATION | OTHER | LOCATION | COMPONENT RATING                      |
| FLOORS                                                                                                                                                                                                                                                                                                                                                                                                                                                                                                                                                                                                                                                                                                                                                                                                                    |                   |                                                                   |                    |          |            |            |          |          |       |          |                                       |
| CEILINGS                                                                                                                                                                                                                                                                                                                                                                                                                                                                                                                                                                                                                                                                                                                                                                                                                  |                   |                                                                   |                    |          |            |            |          |          |       |          |                                       |
| WALLS                                                                                                                                                                                                                                                                                                                                                                                                                                                                                                                                                                                                                                                                                                                                                                                                                     |                   |                                                                   |                    |          |            |            |          |          |       |          |                                       |
|                                                                                                                                                                                                                                                                                                                                                                                                                                                                                                                                                                                                                                                                                                                                                                                                                           |                   | l                                                                 | l l                |          | TOTAL      | COMPON     | ENT RATI | NC.      |       |          |                                       |
| BUILDING MECHANICAL SYST                                                                                                                                                                                                                                                                                                                                                                                                                                                                                                                                                                                                                                                                                                                                                                                                  | EM , UTILITIES, A | ND SAFETY DE                                                      | /ICES              |          | TOTAL      | COMPON     | ENI KATI | NG       |       |          |                                       |
| 25. CENTRAL HEAT AND AIR:                                                                                                                                                                                                                                                                                                                                                                                                                                                                                                                                                                                                                                                                                                                                                                                                 | YES 🗆 NO          | OTHER TY                                                          | PE OF HEA          | TING AND | COOLING    | <b>3</b> : |          |          |       | TER: HOT | /COLD RUNNING                         |
| 27. FIRE SPRINKLER SYSTEM:                                                                                                                                                                                                                                                                                                                                                                                                                                                                                                                                                                                                                                                                                                                                                                                                | □ YES □           | NO                                                                |                    | 28       | B. FIRE AL | ARMS:      | [        | YES      | □ NO  |          |                                       |
| OPERATING:                                                                                                                                                                                                                                                                                                                                                                                                                                                                                                                                                                                                                                                                                                                                                                                                                | □ YES □           | NO                                                                |                    |          |            |            |          |          |       |          |                                       |
| 29. SMOKE DETECTORS:                                                                                                                                                                                                                                                                                                                                                                                                                                                                                                                                                                                                                                                                                                                                                                                                      | □ YES □           | NO                                                                |                    | 30       | ). CARBO   | N MONOX    | IDE DETE | CTORS:   |       | YES      | □ NO                                  |
| PARKING                                                                                                                                                                                                                                                                                                                                                                                                                                                                                                                                                                                                                                                                                                                                                                                                                   |                   |                                                                   |                    |          |            |            |          |          |       |          |                                       |
| 31. OFF-STREET PARKING:                                                                                                                                                                                                                                                                                                                                                                                                                                                                                                                                                                                                                                                                                                                                                                                                   | □ YES ⊠           | NO                                                                |                    | 32       | 2. ADJACE  | ENT LOTS   | AVAILABI | _E:      | □ YES | ×        | NO                                    |
| 33. DOES PARKING AREA HAV                                                                                                                                                                                                                                                                                                                                                                                                                                                                                                                                                                                                                                                                                                                                                                                                 | E LIGHTS?         | YES                                                               | NO                 | 34       | 4. ADA AC  | CESSIBLI   | Ξ?       |          | □ YES | ⊠        | NO                                    |
| ADDITIONAL COMMENTS                                                                                                                                                                                                                                                                                                                                                                                                                                                                                                                                                                                                                                                                                                                                                                                                       |                   |                                                                   |                    |          |            |            |          |          |       |          |                                       |
| This one-story building is located on the southeast corner of South 2 <sup>nd</sup> and Vine Streets, and front S. 2 <sup>nd</sup> St. to the west. Building does not have a street address on the exterior of the building as required by city ordinance 6044  The building exhibits issue with mortar deterioration and missing mortar on the façade (west) and north elevations. Window screens on the façade are ripped in places. Windows on the north elevation are broken and have missing glass. Some windows on the north elevation have been infilled. Entrance step at the façade entrance is missing. The west and east (rear) elevations wall surface is covered in vegetation. Condition of roof is unknown and was given a score of 2. If roof is in good to excellent condition the overall rating of the |                   |                                                                   |                    |          |            |            |          |          |       |          |                                       |
| building condition co                                                                                                                                                                                                                                                                                                                                                                                                                                                                                                                                                                                                                                                                                                                                                                                                     | ould be high      | ner.                                                              |                    |          |            |            |          |          |       |          |                                       |
| Building is vacant ar                                                                                                                                                                                                                                                                                                                                                                                                                                                                                                                                                                                                                                                                                                                                                                                                     | nd consultai      | nt was not                                                        | able to            | acce:    | ss inte    | rior.      |          |          |       |          |                                       |
| OTHER:                                                                                                                                                                                                                                                                                                                                                                                                                                                                                                                                                                                                                                                                                                                                                                                                                    |                   |                                                                   |                    |          |            |            |          |          |       |          |                                       |
| 35. FORM PREPARED BY: Terri L. Foley Historic Preservation Cor 8812 Sedgley Drive Wilmington, NC 28412 573-382-8590 tlfc@hotmail.com                                                                                                                                                                                                                                                                                                                                                                                                                                                                                                                                                                                                                                                                                      | Bunsultant 10     | . PROPERTY OW<br>utler County I<br>00 N. Main S<br>oplar Bluff, M | ⁄lissouri<br>treet |          |            | SURVEY     |          |          |       |          | urvey form revised:<br>tember 6, 2012 |

Façade (west), showing deterioration of mortar and damaged window screen.

Façade, showing mortar issues, missing step and damaged screens.

North elevation, showing infilled openings, and broken windows; vegetation on east wall surface