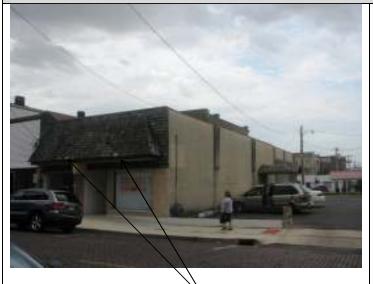

Façade (west), showing deterioration of mortar and damaged window screen.

Façade, showing mortar issues, missing step and damaged screens.

North elevation, showing infilled openings, and broken windows; vegetation on east wall surface

West and east elevation showing vegetation growth