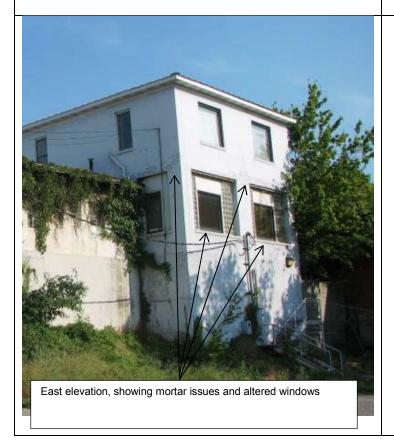

| n Consu   | ltant  | Summe<br>100 N. | PERTY OW<br>Pers Cope<br>Main Sti<br>Bluff, Mo | and W<br>reet    |          |            | 7. SURVEY<br>July 2-3, 2 |           |          |       |          | survey FORM REVISE<br>Stember 6, 2012 | D:               |



Façade (west) and south elevation



East elevation, showing some vegetation



#### SURVEY NO. BU-AS-005-LUBC-021

#### Building Footprint:



Resource for footprint: Butler County Tax Assessor. Website http://butler.villagis.net/

#### FLOORPLAN:









|                                                                                                                              | SURVEY<br>BU-AS-00