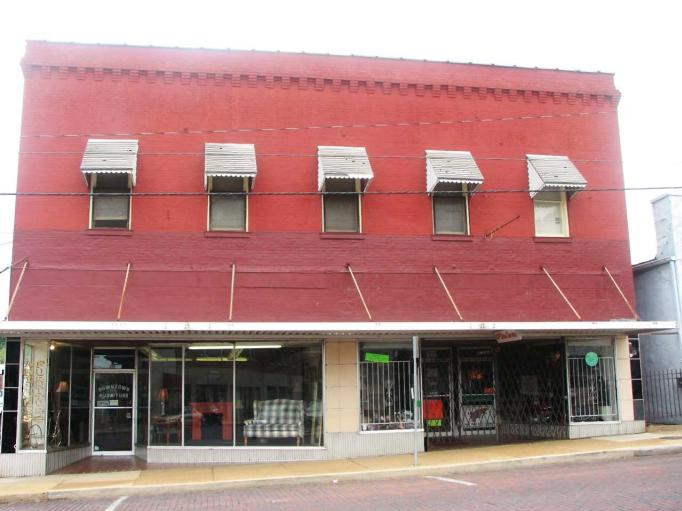

Façade (west), showing deterioration of mortar and damaged window screen.

Façade, showing mortar issues, missing step and damaged screens.

North elevation, showing infilled openings, and broken windows; vegetation on east wall surface