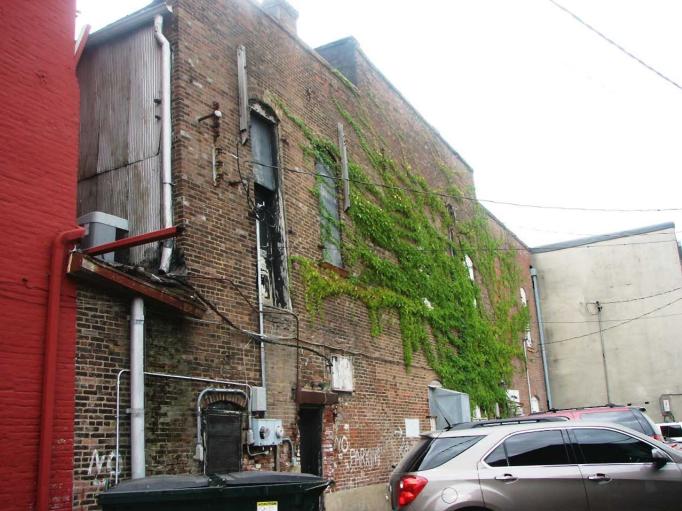

r>tlfc@hotmail. | /<br>ervation<br>y Drive<br>NC 284 <sup>-</sup><br>0 | Consu    | ltant    | Larry N<br>P.O. B | PERTY OW<br>I. Leeds<br>ox 1651<br>Bluff, MO |          | 2        | -                                                  | SURVEY   |              |          |             |          | URVEY FORM REVISEI<br>tember 6, 2012 | D:               |  |

### PHOTOGRAPHS:



Rear (north) elevation, showing loose and fallen bricks, mortar issues, and vegetation on wall surface.



403-405 Vine St. has the light yellow awning. Photo shows the weathered windows and doors on the second level.



Façade, showing missing Carrara glass panels, bent awning, deteriorated brick/mortar, and doors/windows



Resource for footprint: Butler County Tax Assessor. Website http://butler.villagis.net/











|                           | SURVEY NO<br>BU-AS-005-I                                                                   |                                                   |                          |                   |                            |                     |            |                              | 2.                             | SURVEY N<br>Poplar Blu              |           | cial CX-3 Di  | strict         |             |           |                     |  |
|---------------------------|--------------------------------------------------------------------------------------------|---------------------------------------------------|--------------------------|-------------------|----------------------------|---------------------|------------|-----------------------