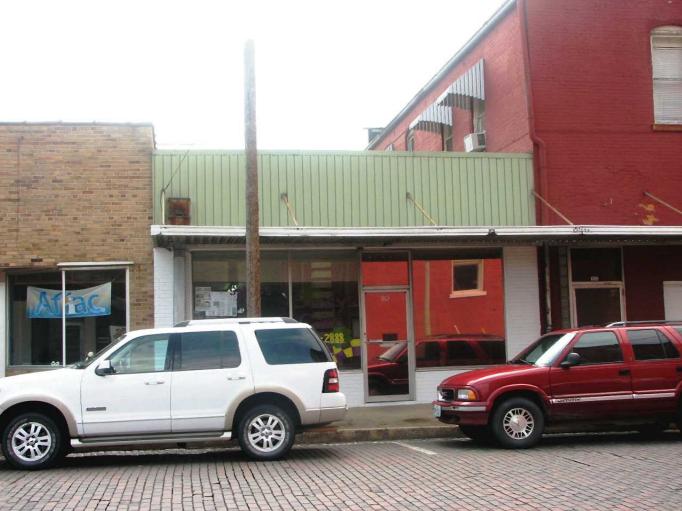

|                                                                                                                                                                                                                                                                                                                                                                                                                                                                                                                                                                                                                                                                                                                                                                                                                           |                   |                                                                   |                    |          |            |            |          |          | _     |          |                                       |
|---------------------------------------------------------------------------------------------------------------------------------------------------------------------------------------------------------------------------------------------------------------------------------------------------------------------------------------------------------------------------------------------------------------------------------------------------------------------------------------------------------------------------------------------------------------------------------------------------------------------------------------------------------------------------------------------------------------------------------------------------------------------------------------------------------------------------|-------------------|-------------------------------------------------------------------|--------------------|----------|------------|------------|----------|----------|-------|----------|---------------------------------------|
| BUILDING CONDITION - CONTI                                                                                                                                                                                                                                                                                                                                                                                                                                                                                                                                                                                                                                                                                                                                                                                                | INUED             |                                                                   |                    |          |            |            |          |          |       |          |                                       |
| 24 .INTERIOR<br>COMPONENT<br>S                                                                                                                                                                                                                                                                                                                                                                                                                                                                                                                                                                                                                                                                                                                                                                                            |                   | LOOSE MATERIAL OTHER                                              | MISSING MATERIAL   | LOCATION | SETOH      | NOITACOL   | CRACKS   | LOCATION | OTHER | LOCATION | COMPONENT RATING                      |
| FLOORS                                                                                                                                                                                                                                                                                                                                                                                                                                                                                                                                                                                                                                                                                                                                                                                                                    |                   |                                                                   |                    |          |            |            |          |          |       |          |                                       |
| CEILINGS                                                                                                                                                                                                                                                                                                                                                                                                                                                                                                                                                                                                                                                                                                                                                                                                                  |                   |                                                                   |                    |          |            |            |          |          |       |          |                                       |
| WALLS                                                                                                                                                                                                                                                                                                                                                                                                                                                                                                                                                                                                                                                                                                                                                                                                                     |                   |                                                                   |                    |          |            |            |          |          |       |          |                                       |
|                                                                                                                                                                                                                                                                                                                                                                                                                                                                                                                                                                                                                                                                                                                                                                                                                           |                   | l                                                                 | l l                |          | TOTAL      | COMPON     | ENT RATI | NC.      |       |          |                                       |
| BUILDING MECHANICAL SYST                                                                                                                                                                                                                                                                                                                                                                                                                                                                                                                                                                                                                                                                                                                                                                                                  | EM , UTILITIES, A | ND SAFETY DE                                                      | /ICES              |          | TOTAL      | COMPON     | ENI KATI | NG       |       |          |                                       |
| 25. CENTRAL HEAT AND AIR:                                                                                                                                                                                                                                                                                                                                                                                                                                                                                                                                                                                                                                                                                                                                                                                                 | YES 🗆 NO          | OTHER TY                                                          | PE OF HEA          | TING AND | COOLING    | <b>3</b> : |          |          |       | TER: HOT | /COLD RUNNING                         |
| 27. FIRE SPRINKLER SYSTEM:                                                                                                                                                                                                                                                                                                                                                                                                                                                                                                                                                                                                                                                                                                                                                                                                | □ YES □           | NO                                                                |                    | 28       | B. FIRE AL | ARMS:      | [        | YES      | □ NO  |          |                                       |
| OPERATING:                                                                                                                                                                                                                                                                                                                                                                                                                                                                                                                                                                                                                                                                                                                                                                                                                | □ YES □           | NO                                                                |                    |          |            |            |          |          |       |          |                                       |
| 29. SMOKE DETECTORS:                                                                                                                                                                                                                                                                                                                                                                                                                                                                                                                                                                                                                                                                                                                                                                                                      | □ YES □           | NO                                                                |                    | 30       | ). CARBO   | N MONOX    | IDE DETE | CTORS:   |       | YES      | □ NO                                  |
| PARKING                                                                                                                                                                                                                                                                                                                                                                                                                                                                                                                                                                                                                                                                                                                                                                                                                   |                   |                                                                   |                    |          |            |            |          |          |       |          |                                       |
| 31. OFF-STREET PARKING:                                                                                                                                                                                                                                                                                                                                                                                                                                                                                                                                                                                                                                                                                                                                                                                                   | □ YES ⊠           | NO                                                                |                    | 32       | 2. ADJACE  | ENT LOTS   | AVAILABI | _E:      | □ YES | ×        | NO                                    |
| 33. DOES PARKING AREA HAV                                                                                                                                                                                                                                                                                                                                                                                                                                                                                                                                                                                                                                                                                                                                                                                                 | E LIGHTS?         | YES                                                               | NO                 | 34       | 4. ADA AC  | CESSIBLI   | Ξ?       |          | □ YES | ⊠        | NO                                    |
| ADDITIONAL COMMENTS                                                                                                                                                                                                                                                                                                                                                                                                                                                                                                                                                                                                                                                                                                                                                                                                       |                   |                                                                   |                    |          |            |            |          |          |       |          |                                       |
| This one-story building is located on the southeast corner of South 2 <sup>nd</sup> and Vine Streets, and front S. 2 <sup>nd</sup> St. to the west. Building does not have a street address on the exterior of the building as required by city ordinance 6044  The building exhibits issue with mortar deterioration and missing mortar on the façade (west) and north elevations. Window screens on the façade are ripped in places. Windows on the north elevation are broken and have missing glass. Some windows on the north elevation have been infilled. Entrance step at the façade entrance is missing. The west and east (rear) elevations wall surface is covered in vegetation. Condition of roof is unknown and was given a score of 2. If roof is in good to excellent condition the overall rating of the |                   |                                                                   |                    |          |            |            |          |          |       |          |                                       |
| building condition co                                                                                                                                                                                                                                                                                                                                                                                                                                                                                                                                                                                                                                                                                                                                                                                                     | ould be high      | ner.                                                              |                    |          |            |            |          |          |       |          |                                       |
| Building is vacant ar                                                                                                                                                                                                                                                                                                                                                                                                                                                                                                                                                                                                                                                                                                                                                                                                     | nd consultai      | nt was not                                                        | able to            | acce:    | ss inte    | rior.      |          |          |       |          |                                       |
| OTHER:                                                                                                                                                                                                                                                                                                                                                                                                                                                                                                                                                                                                                                                                                                                                                                                                                    |                   |                                                                   |                    |          |            |            |          |          |       |          |                                       |
| 35. FORM PREPARED BY: Terri L. Foley Historic Preservation Cor 8812 Sedgley Drive Wilmington, NC 28412 573-382-8590 tlfc@hotmail.com                                                                                                                                                                                                                                                                                                                                                                                                                                                                                                                                                                                                                                                                                      | Bunsultant 10     | . PROPERTY OW<br>utler County I<br>00 N. Main S<br>oplar Bluff, M | ⁄lissouri<br>treet |          |            | SURVEY     |          |          |       |          | urvey form revised:<br>tember 6, 2012 |

Façade (west), showing deterioration of mortar and damaged window screen.

Façade, showing mortar issues, missing step and damaged screens.

North elevation, showing infilled openings, and broken windows; vegetation on east wall surface

West and east elevation showing vegetation growth