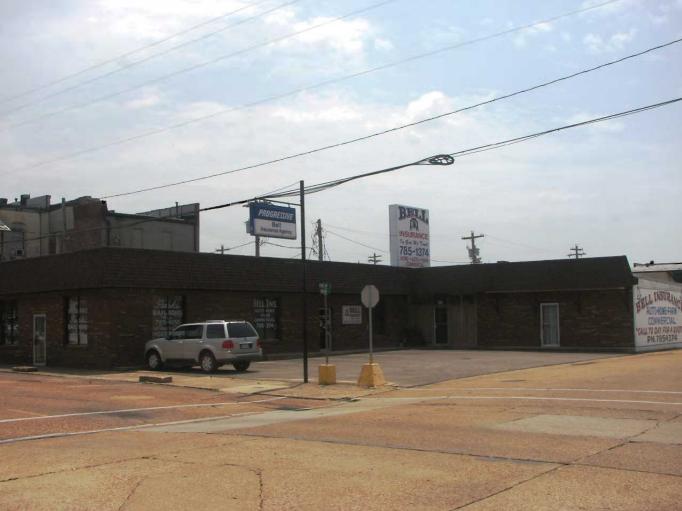

|                                                                                                                                                                                                                                                                                                                                                                                                                                                                                                                                                                                                                                                                                                                                                                                                                           |                   |                                                                   |                    |          |            |            |          |          | _     |          |                                       |
|---------------------------------------------------------------------------------------------------------------------------------------------------------------------------------------------------------------------------------------------------------------------------------------------------------------------------------------------------------------------------------------------------------------------------------------------------------------------------------------------------------------------------------------------------------------------------------------------------------------------------------------------------------------------------------------------------------------------------------------------------------------------------------------------------------------------------|-------------------|-------------------------------------------------------------------|--------------------|----------|------------|------------|----------|----------|-------|----------|---------------------------------------|
| BUILDING CONDITION - CONTI                                                                                                                                                                                                                                                                                                                                                                                                                                                                                                                                                                                                                                                                                                                                                                                                | INUED             |                                                                   |                    |          |            |            |          |          |       |          |                                       |
| 24 .INTERIOR<br>COMPONENT<br>S                                                                                                                                                                                                                                                                                                                                                                                                                                                                                                                                                                                                                                                                                                                                                                                            |                   | LOOSE MATERIAL OTHER                                              | MISSING MATERIAL   | LOCATION | SETOH      | NOITACOL   | CRACKS   | LOCATION | OTHER | LOCATION | COMPONENT RATING                      |
| FLOORS                                                                                                                                                                                                                                                                                                                                                                                                                                                                                                                                                                                                                                                                                                                                                                                                                    |                   |                                                                   |                    |          |            |            |          |          |       |          |                                       |
| CEILINGS                                                                                                                                                                                                                                                                                                                                                                                                                                                                                                                                                                                                                                                                                                                                                                                                                  |                   |                                                                   |                    |          |            |            |          |          |       |          |                                       |
| WALLS                                                                                                                                                                                                                                                                                                                                                                                                                                                                                                                                                                                                                                                                                                                                                                                                                     |                   |                                                                   |                    |          |            |            |          |          |       |          |                                       |
|                                                                                                                                                                                                                                                                                                                                                                                                                                                                                                                                                                                                                                                                                                                                                                                                                           |                   | l                                                                 | l l                |          | TOTAL      | COMPON     | ENT RATI | NC.      |       |          |                                       |
| BUILDING MECHANICAL SYST                                                                                                                                                                                                                                                                                                                                                                                                                                                                                                                                                                                                                                                                                                                                                                                                  | EM , UTILITIES, A | ND SAFETY DE                                                      | /ICES              |          | TOTAL      | COMPON     | ENI KATI | NG       |       |          |                                       |
| 25. CENTRAL HEAT AND AIR:                                                                                                                                                                                                                                                                                                                                                                                                                                                                                                                                                                                                                                                                                                                                                                                                 | YES 🗆 NO          | OTHER TY                                                          | PE OF HEA          | TING AND | COOLING    | <b>3</b> : |          |          |       | TER: HOT | /COLD RUNNING                         |
| 27. FIRE SPRINKLER SYSTEM:                                                                                                                                                                                                                                                                                                                                                                                                                                                                                                                                                                                                                                                                                                                                                                                                | □ YES □           | NO                                                                |                    | 28       | B. FIRE AL | ARMS:      | [        | YES      | □ NO  |          |                                       |
| OPERATING:                                                                                                                                                                                                                                                                                                                                                                                                                                                                                                                                                                                                                                                                                                                                                                                                                | □ YES □           | NO                                                                |                    |          |            |            |          |          |       |          |                                       |
| 29. SMOKE DETECTORS:                                                                                                                                                                                                                                                                                                                                                                                                                                                                                                                                                                                                                                                                                                                                                                                                      | □ YES □           | NO                                                                |                    | 30       | ). CARBO   | N MONOX    | IDE DETE | CTORS:   |       | YES      | □ NO                                  |
| PARKING                                                                                                                                                                                                                                                                                                                                                                                                                                                                                                                                                                                                                                                                                                                                                                                                                   |                   |                                                                   |                    |          |            |            |          |          |       |          |                                       |
| 31. OFF-STREET PARKING:                                                                                                                                                                                                                                                                                                                                                                                                                                                                                                                                                                                                                                                                                                                                                                                                   | □ YES ⊠           | NO                                                                |                    | 32       | 2. ADJACE  | ENT LOTS   | AVAILABI | _E:      | □ YES | ×        | NO                                    |
| 33. DOES PARKING AREA HAV                                                                                                                                                                                                                                                                                                                                                                                                                                                                                                                                                                                                                                                                                                                                                                                                 | E LIGHTS?         | YES                                                               | NO                 | 34       | 4. ADA AC  | CESSIBLI   | Ξ?       |          | □ YES | ⊠        | NO                                    |
| ADDITIONAL COMMENTS                                                                                                                                                                                                                                                                                                                                                                                                                                                                                                                                                                                                                                                                                                                                                                                                       |                   |                                                                   |                    |          |            |            |          |          |       |          |                                       |
| This one-story building is located on the southeast corner of South 2 <sup>nd</sup> and Vine Streets, and front S. 2 <sup>nd</sup> St. to the west. Building does not have a street address on the exterior of the building as required by city ordinance 6044  The building exhibits issue with mortar deterioration and missing mortar on the façade (west) and north elevations. Window screens on the façade are ripped in places. Windows on the north elevation are broken and have missing glass. Some windows on the north elevation have been infilled. Entrance step at the façade entrance is missing. The west and east (rear) elevations wall surface is covered in vegetation. Condition of roof is unknown and was given a score of 2. If roof is in good to excellent condition the overall rating of the |                   |                                                                   |                    |          |            |            |          |          |       |          |                                       |
| building condition co                                                                                                                                                                                                                                                                                                                                                                                                                                                                                                                                                                                                                                                                                                                                                                                                     | ould be high      | ner.                                                              |                    |          |            |            |          |          |       |          |                                       |
| Building is vacant ar                                                                                                                                                                                                                                                                                                                                                                                                                                                                                                                                                                                                                                                                                                                                                                                                     | nd consultai      | nt was not                                                        | able to            | acce:    | ss inte    | rior.      |          |          |       |          |                                       |
| OTHER:                                                                                                                                                                                                                                                                                                                                                                                                                                                                                                                                                                                                                                                                                                                                                                                                                    |                   |                                                                   |                    |          |            |            |          |          |       |          |                                       |
| 35. FORM PREPARED BY: Terri L. Foley Historic Preservation Cor 8812 Sedgley Drive Wilmington, NC 28412 573-382-8590 tlfc@hotmail.com                                                                                                                                                                                                                                                                                                                                                                                                                                                                                                                                                                                                                                                                                      | Bunsultant 10     | . PROPERTY OW<br>utler County I<br>00 N. Main S<br>oplar Bluff, M | ⁄lissouri<br>treet |          |            | SURVEY     |          |          |       |          | urvey form revised:<br>tember 6, 2012 |

Façade (west), showing deterioration of mortar and damaged window screen.

Façade, showing mortar issues, missing step and damaged screens.

North elevation, showing infilled openings, and broken windows; vegetation on east wall surface