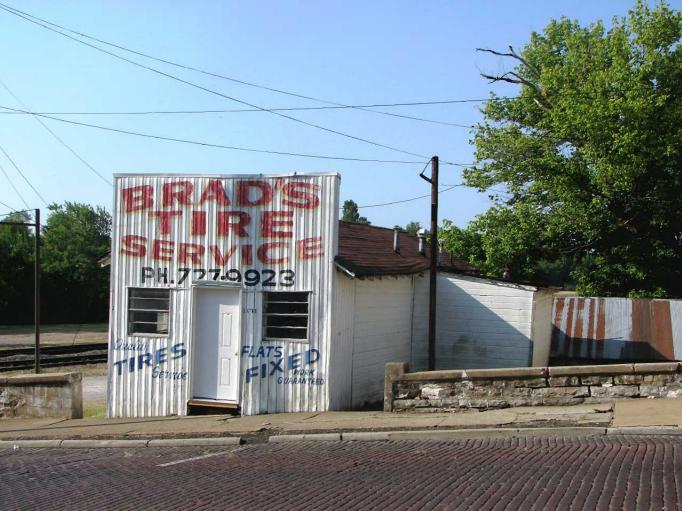

|                                                                                                                                                                                                                                                                                                                                                                                                                                                                                                                                                                                                                                                                                                                                                                                                                           |                   |                                                                   |                    |          |            |            |          |          | _     |          |                                       |
|---------------------------------------------------------------------------------------------------------------------------------------------------------------------------------------------------------------------------------------------------------------------------------------------------------------------------------------------------------------------------------------------------------------------------------------------------------------------------------------------------------------------------------------------------------------------------------------------------------------------------------------------------------------------------------------------------------------------------------------------------------------------------------------------------------------------------|-------------------|-------------------------------------------------------------------|--------------------|----------|------------|------------|----------|----------|-------|----------|---------------------------------------|
| BUILDING CONDITION - CONTI                                                                                                                                                                                                                                                                                                                                                                                                                                                                                                                                                                                                                                                                                                                                                                                                | INUED             |                                                                   |                    |          |            |            |          |          |       |          |                                       |
| 24 .INTERIOR<br>COMPONENT<br>S                                                                                                                                                                                                                                                                                                                                                                                                                                                                                                                                                                                                                                                                                                                                                                                            |                   | LOOSE MATERIAL OTHER                                              | MISSING MATERIAL   | LOCATION | SETOH      | NOITACOL   | CRACKS   | LOCATION | OTHER | LOCATION | COMPONENT RATING                      |
| FLOORS                                                                                                                                                                                                                                                                                                                                                                                                                                                                                                                                                                                                                                                                                                                                                                                                                    |                   |                                                                   |                    |          |            |            |          |          |       |          |                                       |
| CEILINGS                                                                                                                                                                                                                                                                                                                                                                                                                                                                                                                                                                                                                                                                                                                                                                                                                  |                   |                                                                   |                    |          |            |            |          |          |       |          |                                       |
| WALLS                                                                                                                                                                                                                                                                                                                                                                                                                                                                                                                                                                                                                                                                                                                                                                                                                     |                   |                                                                   |                    |          |            |            |          |          |       |          |                                       |
|                                                                                                                                                                                                                                                                                                                                                                                                                                                                                                                                                                                                                                                                                                                                                                                                                           |                   | l                                                                 | l l                |          | TOTAL      | COMPON     | ENT RATI | NC.      |       |          |                                       |
| BUILDING MECHANICAL SYST                                                                                                                                                                                                                                                                                                                                                                                                                                                                                                                                                                                                                                                                                                                                                                                                  | EM , UTILITIES, A | ND SAFETY DE                                                      | /ICES              |          | TOTAL      | COMPON     | ENI KATI | NG       |       |          |                                       |
| 25. CENTRAL HEAT AND AIR:                                                                                                                                                                                                                                                                                                                                                                                                                                                                                                                                                                                                                                                                                                                                                                                                 | YES 🗆 NO          | OTHER TY                                                          | PE OF HEA          | TING AND | COOLING    | <b>3</b> : |          |          |       | TER: HOT | /COLD RUNNING                         |
| 27. FIRE SPRINKLER SYSTEM:                                                                                                                                                                                                                                                                                                                                                                                                                                                                                                                                                                                                                                                                                                                                                                                                | □ YES □           | NO                                                                |                    | 28       | B. FIRE AL | ARMS:      | [        | YES      | □ NO  |          |                                       |
| OPERATING:                                                                                                                                                                                                                                                                                                                                                                                                                                                                                                                                                                                                                                                                                                                                                                                                                | □ YES □           | NO                                                                |                    |          |            |            |          |          |       |          |                                       |
| 29. SMOKE DETECTORS:                                                                                                                                                                                                                                                                                                                                                                                                                                                                                                                                                                                                                                                                                                                                                                                                      | □ YES □           | NO                                                                |                    | 30       | ). CARBO   | N MONOX    | IDE DETE | CTORS:   |       | YES      | □ NO                                  |
| PARKING                                                                                                                                                                                                                                                                                                                                                                                                                                                                                                                                                                                                                                                                                                                                                                                                                   |                   |                                                                   |                    |          |            |            |          |          |       |          |                                       |
| 31. OFF-STREET PARKING:                                                                                                                                                                                                                                                                                                                                                                                                                                                                                                                                                                                                                                                                                                                                                                                                   | □ YES ⊠           | NO                                                                |                    | 32       | 2. ADJACE  | ENT LOTS   | AVAILABI | _E:      | □ YES | ×        | NO                                    |
| 33. DOES PARKING AREA HAV                                                                                                                                                                                                                                                                                                                                                                                                                                                                                                                                                                                                                                                                                                                                                                                                 | E LIGHTS?         | YES                                                               | NO                 | 34       | 4. ADA AC  | CESSIBLI   | Ξ?       |          | □ YES | ⊠        | NO                                    |
| ADDITIONAL COMMENTS                                                                                                                                                                                                                                                                                                                                                                                                                                                                                                                                                                                                                                                                                                                                                                                                       |                   |                                                                   |                    |          |            |            |          |          |       |          |                                       |
| This one-story building is located on the southeast corner of South 2 <sup>nd</sup> and Vine Streets, and front S. 2 <sup>nd</sup> St. to the west. Building does not have a street address on the exterior of the building as required by city ordinance 6044  The building exhibits issue with mortar deterioration and missing mortar on the façade (west) and north elevations. Window screens on the façade are ripped in places. Windows on the north elevation are broken and have missing glass. Some windows on the north elevation have been infilled. Entrance step at the façade entrance is missing. The west and east (rear) elevations wall surface is covered in vegetation. Condition of roof is unknown and was given a score of 2. If roof is in good to excellent condition the overall rating of the |                   |                                                                   |                    |          |            |            |          |          |       |          |                                       |
| building condition co                                                                                                                                                                                                                                                                                                                                                                                                                                                                                                                                                                                                                                                                                                                                                                                                     | ould be high      | ner.                                                              |                    |          |            |            |          |          |       |          |                                       |
| Building is vacant ar                                                                                                                                                                                                                                                                                                                                                                                                                                                                                                                                                                                                                                                                                                                                                                                                     | nd consultai      | nt was not                                                        | able to            | acce:    | ss inte    | rior.      |          |          |       |          |                                       |
| OTHER:                                                                                                                                                                                                                                                                                                                                                                                                                                                                                                                                                                                                                                                                                                                                                                                                                    |                   |                                                                   |                    |          |            |            |          |          |       |          |                                       |
| 35. FORM PREPARED BY: Terri L. Foley Historic Preservation Cor 8812 Sedgley Drive Wilmington, NC 28412 573-382-8590 tlfc@hotmail.com                                                                                                                                                                                                                                                                                                                                                                                                                                                                                                                                                                                                                                                                                      | Bunsultant 10     | . PROPERTY OW<br>utler County I<br>00 N. Main S<br>oplar Bluff, M | ⁄lissouri<br>treet |          |            | SURVEY     |          |          |       |          | urvey form revised:<br>tember 6, 2012 |

Façade (west), showing deterioration of mortar and damaged window screen.

Façade, showing mortar issues, missing step and damaged screens.

North elevation, showing infilled openings, and broken windows; vegetation on east wall surface