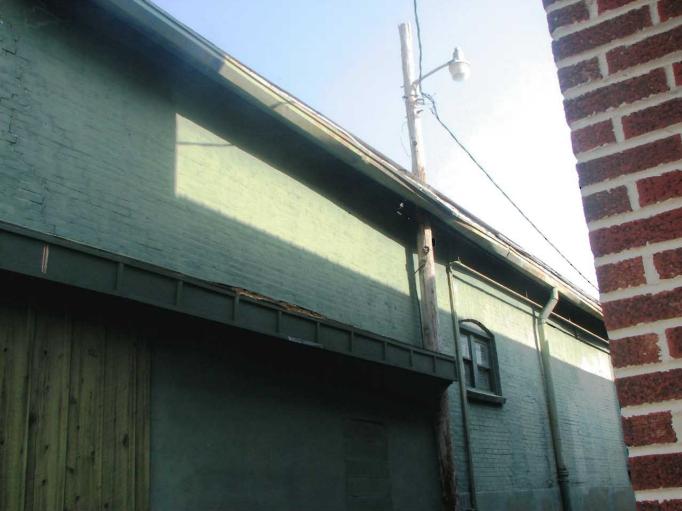

|                                                                                                                                                                                                                                                                                                                                                                                                                                                                                                                                                                                                                                                                                                                                                                                                                           |                   |                                                                   |                    |          |            |            |          |          | _     |          |                                       |
|---------------------------------------------------------------------------------------------------------------------------------------------------------------------------------------------------------------------------------------------------------------------------------------------------------------------------------------------------------------------------------------------------------------------------------------------------------------------------------------------------------------------------------------------------------------------------------------------------------------------------------------------------------------------------------------------------------------------------------------------------------------------------------------------------------------------------|-------------------|-------------------------------------------------------------------|--------------------|----------|------------|------------|----------|----------|-------|----------|---------------------------------------|
| BUILDING CONDITION - CONTI                                                                                                                                                                                                                                                                                                                                                                                                                                                                                                                                                                                                                                                                                                                                                                                                | INUED             |                                                                   |                    |          |            |            |          |          |       |          |                                       |
| 24 .INTERIOR<br>COMPONENT<br>S                                                                                                                                                                                                                                                                                                                                                                                                                                                                                                                                                                                                                                                                                                                                                                                            |                   | LOOSE MATERIAL OTHER                                              | MISSING MATERIAL   | LOCATION | SETOH      | NOITACOL   | CRACKS   | LOCATION | OTHER | LOCATION | COMPONENT RATING                      |
| FLOORS                                                                                                                                                                                                                                                                                                                                                                                                                                                                                                                                                                                                                                                                                                                                                                                                                    |                   |                                                                   |                    |          |            |            |          |          |       |          |                                       |
| CEILINGS                                                                                                                                                                                                                                                                                                                                                                                                                                                                                                                                                                                                                                                                                                                                                                                                                  |                   |                                                                   |                    |          |            |            |          |          |       |          |                                       |
| WALLS                                                                                                                                                                                                                                                                                                                                                                                                                                                                                                                                                                                                                                                                                                                                                                                                                     |                   |                                                                   |                    |          |            |            |          |          |       |          |                                       |
|                                                                                                                                                                                                                                                                                                                                                                                                                                                                                                                                                                                                                                                                                                                                                                                                                           |                   | l                                                                 | l l                |          | TOTAL      | COMPON     | ENT RATI | NC.      |       |          |                                       |
| BUILDING MECHANICAL SYST                                                                                                                                                                                                                                                                                                                                                                                                                                                                                                                                                                                                                                                                                                                                                                                                  | EM , UTILITIES, A | ND SAFETY DE                                                      | /ICES              |          | TOTAL      | COMPON     | ENI KATI | NG       |       |          |                                       |
| 25. CENTRAL HEAT AND AIR:                                                                                                                                                                                                                                                                                                                                                                                                                                                                                                                                                                                                                                                                                                                                                                                                 | YES 🗆 NO          | OTHER TY                                                          | PE OF HEA          | TING AND | COOLING    | <b>3</b> : |          |          |       | TER: HOT | /COLD RUNNING                         |
| 27. FIRE SPRINKLER SYSTEM:                                                                                                                                                                                                                                                                                                                                                                                                                                                                                                                                                                                                                                                                                                                                                                                                | □ YES □           | NO                                                                |                    | 28       | B. FIRE AL | ARMS:      | [        | YES      | □ NO  |          |                                       |
| OPERATING:                                                                                                                                                                                                                                                                                                                                                                                                                                                                                                                                                                                                                                                                                                                                                                                                                | □ YES □           | NO                                                                |                    |          |            |            |          |          |       |          |                                       |
| 29. SMOKE DETECTORS:                                                                                                                                                                                                                                                                                                                                                                                                                                                                                                                                                                                                                                                                                                                                                                                                      | □ YES □           | NO                                                                |                    | 30       | ). CARBO   | N MONOX    | IDE DETE | CTORS:   |       | YES      | □ NO                                  |
| PARKING                                                                                                                                                                                                                                                                                                                                                                                                                                                                                                                                                                                                                                                                                                                                                                                                                   |                   |                                                                   |                    |          |            |            |          |          |       |          |                                       |
| 31. OFF-STREET PARKING:                                                                                                                                                                                                                                                                                                                                                                                                                                                                                                                                                                                                                                                                                                                                                                                                   | □ YES ⊠           | NO                                                                |                    | 32       | 2. ADJACE  | ENT LOTS   | AVAILABI | _E:      | □ YES | ×        | NO                                    |
| 33. DOES PARKING AREA HAV                                                                                                                                                                                                                                                                                                                                                                                                                                                                                                                                                                                                                                                                                                                                                                                                 | E LIGHTS?         | YES                                                               | NO                 | 34       | 4. ADA AC  | CESSIBLI   | Ξ?       |          | □ YES | ⊠        | NO                                    |
| ADDITIONAL COMMENTS                                                                                                                                                                                                                                                                                                                                                                                                                                                                                                                                                                                                                                                                                                                                                                                                       |                   |                                                                   |                    |          |            |            |          |          |       |          |                                       |
| This one-story building is located on the southeast corner of South 2 <sup>nd</sup> and Vine Streets, and front S. 2 <sup>nd</sup> St. to the west. Building does not have a street address on the exterior of the building as required by city ordinance 6044  The building exhibits issue with mortar deterioration and missing mortar on the façade (west) and north elevations. Window screens on the façade are ripped in places. Windows on the north elevation are broken and have missing glass. Some windows on the north elevation have been infilled. Entrance step at the façade entrance is missing. The west and east (rear) elevations wall surface is covered in vegetation. Condition of roof is unknown and was given a score of 2. If roof is in good to excellent condition the overall rating of the |                   |                                                                   |                    |          |            |            |          |          |       |          |                                       |
| building condition co                                                                                                                                                                                                                                                                                                                                                                                                                                                                                                                                                                                                                                                                                                                                                                                                     | ould be high      | ner.                                                              |                    |          |            |            |          |          |       |          |                                       |
| Building is vacant ar                                                                                                                                                                                                                                                                                                                                                                                                                                                                                                                                                                                                                                                                                                                                                                                                     | nd consultai      | nt was not                                                        | able to            | acce:    | ss inte    | rior.      |          |          |       |          |                                       |
| OTHER:                                                                                                                                                                                                                                                                                                                                                                                                                                                                                                                                                                                                                                                                                                                                                                                                                    |                   |                                                                   |                    |          |            |            |          |          |       |          |                                       |
| 35. FORM PREPARED BY: Terri L. Foley Historic Preservation Cor 8812 Sedgley Drive Wilmington, NC 28412 573-382-8590 tlfc@hotmail.com                                                                                                                                                                                                                                                                                                                                                                                                                                                                                                                                                                                                                                                                                      | Bunsultant 10     | . PROPERTY OW<br>utler County I<br>00 N. Main S<br>oplar Bluff, M | ⁄lissouri<br>treet |          |            | SURVEY     |          |          |       |          | urvey form revised:<br>tember 6, 2012 |

Façade (west), showing deterioration of mortar and damaged window screen.

Façade, showing mortar issues, missing step and damaged screens.

North elevation, showing infilled openings, and broken windows; vegetation on east wall surface