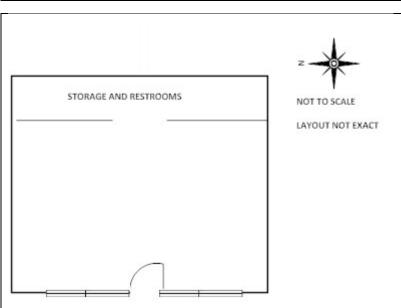

#### Building Footprint:

Resource for footprint: Butler County Tax Assessor. Website http://butler.villagis.net/

|                                                 | SURVEY NO<br>BU-AS-005-L |                                                    |                                 |                   |                       |                    |                                          |          |                       | SURVEY NAME:     Poplar Bluff Commercial CX-3 District |           |                               |           |           |            |                |
|-------------------------------------------------|--------------------------|----------------------------------------------------|---------------------------------|-------------------|-----------------------|--------------------|------------------------------------------|----------|-----------------------|--------------------------------------------------------|-----------|-------------------------------|-----------|-----------|------------|----------------|
|                                                 | COUNTY:<br>Butler        |                                                    |                                 |                   |                       |                    | DDRESS (ST<br>2 <sup>nd</sup> from corne |          |                       | 2nd C+ )                                               |           | 5.<br>South 2 <sup>nd</sup> S | STREET    | Γ (NAME)  |            |                |
| 6. CITY: Popl                                   |                          |                                                    |                                 |                   |                       | 100-В (            | 2 HOIII COITE                            |          | 7. PARCE              | L NO.                                                  |           | 30uti12 3                     | ıreei     |           |            |                |
| 8. ON NATION                                    | NAL REGIST               | ER?                                                |                                 | INDIVID           |                       | DISTRICT           |                                          |          | 13-02-03.0            | 0-004-019-003<br>NOMINATIO                             |           |                               |           |           |            |                |
| ☐ YES                                           | I ⊠                      |                                                    |                                 | □ Y □             | □N                    |                    | 1                                        |          | □ NC                  | N/A                                                    |           |                               |           |           |            |                |
| 10. LEVEL:                                      | -                        |                                                    | MERCIAL;                        | PUBLIC; R         | ESIDENTIA             | L; <u>I</u> NDUSTR | RIAL                                     |          |                       |                                                        |           |                               |           | VAC       | CANT       | % VACANT       |
| 1                                               | Commercia                | al                                                 |                                 |                   |                       |                    |                                          |          |                       |                                                        |           |                               |           |           |            | 100%           |
| 2                                               |                          |                                                    |                                 |                   |                       |                    |                                          |          |                       |                                                        |           |                               |           |           |            |                |
| 3                                               |                          |                                                    |                                 |                   |                       |                    |                                          |          |                       |                                                        |           |                               |           |           |            |                |
|                                                 |                          |                                                    |                                 |                   |                       |                    |                                          |          |                       |                                                        |           |                               |           |           |            |                |
| 11.                                             | COMMERC                  | COMMERCIAL TENANTS/RESIDENTIAL AND STREET ADDRESS: |                                 |                   |                       |                    |                                          |          |                       |                                                        |           |                               |           |           |            |                |
| 1                                               | 106-B Vacant             |                                                    |                                 |                   |                       |                    |                                          |          |                       |                                                        |           |                               |           |           |            |                |
| 2                                               |                          |                                                    |                                 |                   |                       |                    |                                          |          |                       |                                                        |           |                               |           |           |            |                |
| 3                                               |                          |                                                    |                                 |                   |                       |                    |                                          |          |                       |                                                        |           |                               |           |           |            |                |
|                                                 |                          |                                                    |                                 |                   |                       |                    |                                          |          |                       |                                                        |           |                               |           |           |            |                |
| 14. EXTERNA                                     | L ACCESS                 | TO UPPER                                           | LEVELS:                         | N/A               | 15                    | . ALCOHOLI         | C BEVERAGI                               | ES SC    | OLD ON PR             | REMISES:                                               | 16 FO     | R SALE:                       | □YE       | S ⊠N      | 0          |                |
| □ YE                                            | e                        | □ NO                                               |                                 |                   |                       | □ YES              |                                          |          |                       |                                                        | 10.101    | Y OALL.                       | U 1L      | .5 MIN    | O          |                |
|                                                 | 3                        |                                                    |                                 |                   |                       | □ 1L3              | Δ                                        | NO       |                       |                                                        | FOI       | R RENT:                       |           | YES ⊠ I   | NO         |                |
|                                                 |                          |                                                    |                                 |                   |                       |                    |                                          |          |                       |                                                        |           | ER CONST                      | RUCTION:  | : D YES   | ⊠ N        | 0              |
| 17. EXTERIOR                                    |                          |                                                    | Brick façadı                    | e; wood sou       | ıth elevatior         | 1                  |                                          |          |                       | F TYPE: Flat                                           |           |                               |           |           |            |                |
| <ol><li>19. PROPERT<br/>Approximately</li></ol> |                          | i:                                                 |                                 |                   |                       |                    |                                          |          | 20: BUILI<br>Approxim | DING SQUAR<br>nately 588                               | RE FOOTA  | GE:                           |           |           |            |                |
| 21. NO. OF ST                                   | FORIES: 1                |                                                    |                                 |                   |                       |                    |                                          |          | 22. CON               | STRUCTION                                              | DATE: Ca  | . 1955 (San                   | born map) |           |            |                |
| BUILDING CC                                     | NDITION -                | TERMS AN                                           | D RATING                        | CODES             |                       |                    | TOTAL                                    | SCOF     | RE OF OVE             | ERALL BUILD                                            | ING CON   | OITION:                       |           |           |            |                |
| LOCATION OF <u>CENTER</u> ; <u>THE</u>          |                          |                                                    | <b>B</b> ACK; <u><b>W</b></u> E | ST; <u>E</u> AST; | SOUTH; NO             | ORTH               | 36 – EX                                  | XCELL    | ENT                   | 18-26 – 1                                              | FAIR      |                               | APIDATED  | )         |            |                |
|                                                 |                          |                                                    |                                 |                   |                       |                    | 27-35 -                                  | - GOO    | D                     | 9-17 - P                                               | OOR       |                               |           |           |            |                |
| RATING                                          | RATIN                    | NG CATEG                                           | ORY                             | DEFINIT           | IONS/EXAM             | MPLES              |                                          |          |                       |                                                        |           |                               |           |           |            |                |
| SCORE<br>0                                      | DILAF                    | PIDATED                                            |                                 | ABSENC            | E OF ROO              | F, ABSENCE         | OF A WALL                                | JS, AB   | BSENCE O              | F STAIRS/PC                                            | RCH, ABS  | SENCE OF V                    | WINDOWS   |           |            |                |
| 1                                               | POOF                     | ₹                                                  |                                 |                   |                       |                    |                                          |          |                       |                                                        | ION, BULC | SING EXTE                     | RIOR WAL  | LS, CRUMI | BLING CHII | MNEY, HOLES IN |
| 2                                               | FAIR                     |                                                    |                                 |                   |                       |                    | N DOOR, BRO                              |          |                       |                                                        | INTING O  | BRICK, M                      | ISSING SH | INGLES, L | OOSE SHII  | NGLES, LOOSE   |
|                                                 |                          |                                                    |                                 |                   | MISSING T<br>VS/DOORS |                    | DWS/DOORS                                | S), ENC  | CLOSED W              | /INDOWS OF                                             | RENTRAN   | CES; MISSI                    | NG GUTTE  | RS/DOWN   | ISPOUTS,   | BOARDED UP     |
| 3                                               | GOOI                     | )                                                  |                                 | PEELING           | 3 PAINT, M            | INOR MAINT         | ENANCE ISS                               | SUES     |                       |                                                        |           |                               |           |           |            |                |
| 4                                               | EXCE                     | LLENT                                              |                                 | BUILDIN           | IG ELEMEN             | IT IS SOUNE        | /INTACT                                  |          |                       |                                                        |           |                               |           |           |            |                |
|                                                 |                          | LOOSE                                              | MISSIN                          | LOCATION          | WORN                  | LOCATION           | CRACKS                                   | LOCATION | HOLES                 | LOCATION                                               | BOWING    | LOCATION                      | OTHER     | LOCATION  |            | COMPONENT      |
| 23. STRUCTL<br>COMPON                           |                          | LOOSE MATERIAL                                     | MISSING MATERIAL                | NON               | WORN/WEATHERED        | Ö                  | SS                                       | Ö        |                       | Ö                                                      | ด็        | Ö                             | ~         | ÖN        |            | ONENT          |
|                                                 |                          | ₽                                                  | RIA                             |                   | EREC                  |                    |                                          |          |                       |                                                        |           |                               |           |           |            |                |
| TRIM                                            |                          |                                                    |                                 |                   |                       |                    |                                          |          |                       |                                                        |           |                               |           |           | 3          |                |
| EXTERIOR V                                      | WALLS                    |                                                    |                                 |                   | Х                     | S                  |                                          |          |                       |                                                        |           |                               |           |           | 2          |                |
| ROOF                                            |                          |                                                    |                                 |                   | Х                     | S                  |                                          |          |                       |                                                        |           |                               |           |           | 2          |                |
| ENTRANCE/F                                      | PORCH                    |                                                    |                                 |                   |                       |                    |                                          |          |                       |                                                        |           |                               | Х         | F         | 0          |                |
| STEPS                                           |                          |                                                    |                                 |                   |                       |                    |                                          |          |                       |                                                        |           |                               |           |           | 3          |                |
| WINDOWS                                         |                          |                                                    |                                 |                   |                       |                    |                                          |          |                       |                                                        |           |                               | Х         | F         | 2          |                |
| DOORS                                           |                          |                                                    |                                 |                   |                       |                    |                                          |          |                       |                                                        |           |                               | Х         | F         | 0          |                |
| GUTTERS/<br>DOWNSPOU                            | ITS                      |                                                    |                                 |                   |                       |                    |                                          |          |                       |                                                        |           |                               |           |           | 3          |                |
| VEGETATION/<br>OVERGROWN O<br>ON BUILDING       | DR .                     |                                                    |                                 |                   |                       |                    |                                          |          |                       |                                                        |           |                               |           | S         | 2          |                |
|                                                 |                          |                                                    |                                 |                   |                       |                    |                                          |          |                       |                                                        |           |                               |           |           | 1          |                |