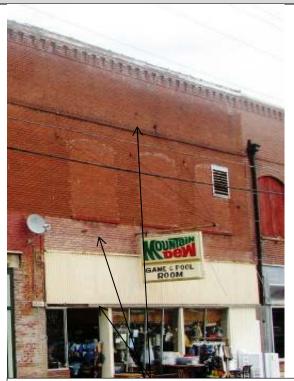

|                                                                                                                                                                                                                                                                                                                                                                                                                                                                                                                                                                                                                                                                                                                                                                                                                           |                   |                                                                   |                    |          |            |            |          |          | _     |          |                                       |
|---------------------------------------------------------------------------------------------------------------------------------------------------------------------------------------------------------------------------------------------------------------------------------------------------------------------------------------------------------------------------------------------------------------------------------------------------------------------------------------------------------------------------------------------------------------------------------------------------------------------------------------------------------------------------------------------------------------------------------------------------------------------------------------------------------------------------|-------------------|-------------------------------------------------------------------|--------------------|----------|------------|------------|----------|----------|-------|----------|---------------------------------------|
| BUILDING CONDITION - CONTI                                                                                                                                                                                                                                                                                                                                                                                                                                                                                                                                                                                                                                                                                                                                                                                                | INUED             |                                                                   |                    |          |            |            |          |          |       |          |                                       |
| 24 .INTERIOR<br>COMPONENT<br>S                                                                                                                                                                                                                                                                                                                                                                                                                                                                                                                                                                                                                                                                                                                                                                                            |                   | LOOSE MATERIAL OTHER                                              | MISSING MATERIAL   | LOCATION | SETOH      | NOITACOL   | CRACKS   | LOCATION | OTHER | LOCATION | COMPONENT RATING                      |
| FLOORS                                                                                                                                                                                                                                                                                                                                                                                                                                                                                                                                                                                                                                                                                                                                                                                                                    |                   |                                                                   |                    |          |            |            |          |          |       |          |                                       |
| CEILINGS                                                                                                                                                                                                                                                                                                                                                                                                                                                                                                                                                                                                                                                                                                                                                                                                                  |                   |                                                                   |                    |          |            |            |          |          |       |          |                                       |
| WALLS                                                                                                                                                                                                                                                                                                                                                                                                                                                                                                                                                                                                                                                                                                                                                                                                                     |                   |                                                                   |                    |          |            |            |          |          |       |          |                                       |
|                                                                                                                                                                                                                                                                                                                                                                                                                                                                                                                                                                                                                                                                                                                                                                                                                           |                   | l                                                                 | l l                |          | TOTAL      | COMPON     | ENT RATI | NC.      |       |          |                                       |
| BUILDING MECHANICAL SYST                                                                                                                                                                                                                                                                                                                                                                                                                                                                                                                                                                                                                                                                                                                                                                                                  | EM , UTILITIES, A | ND SAFETY DE                                                      | /ICES              |          | TOTAL      | COMPON     | ENI KATI | NG       |       |          |                                       |
| 25. CENTRAL HEAT AND AIR:                                                                                                                                                                                                                                                                                                                                                                                                                                                                                                                                                                                                                                                                                                                                                                                                 | YES 🗆 NO          | OTHER TY                                                          | PE OF HEA          | TING AND | COOLING    | <b>3</b> : |          |          |       | TER: HOT | /COLD RUNNING                         |
| 27. FIRE SPRINKLER SYSTEM:                                                                                                                                                                                                                                                                                                                                                                                                                                                                                                                                                                                                                                                                                                                                                                                                | □ YES □           | NO                                                                |                    | 28       | B. FIRE AL | ARMS:      | [        | YES      | □ NO  |          |                                       |
| OPERATING:                                                                                                                                                                                                                                                                                                                                                                                                                                                                                                                                                                                                                                                                                                                                                                                                                | □ YES □           | NO                                                                |                    |          |            |            |          |          |       |          |                                       |
| 29. SMOKE DETECTORS:                                                                                                                                                                                                                                                                                                                                                                                                                                                                                                                                                                                                                                                                                                                                                                                                      | □ YES □           | NO                                                                |                    | 30       | ). CARBO   | N MONOX    | IDE DETE | CTORS:   |       | YES      | □ NO                                  |
| PARKING                                                                                                                                                                                                                                                                                                                                                                                                                                                                                                                                                                                                                                                                                                                                                                                                                   |                   |                                                                   |                    |          |            |            |          |          |       |          |                                       |
| 31. OFF-STREET PARKING:                                                                                                                                                                                                                                                                                                                                                                                                                                                                                                                                                                                                                                                                                                                                                                                                   | □ YES ⊠           | NO                                                                |                    | 32       | 2. ADJACE  | ENT LOTS   | AVAILABI | _E:      | □ YES | ×        | NO                                    |
| 33. DOES PARKING AREA HAV                                                                                                                                                                                                                                                                                                                                                                                                                                                                                                                                                                                                                                                                                                                                                                                                 | E LIGHTS?         | YES                                                               | NO                 | 34       | 4. ADA AC  | CESSIBLI   | Ξ?       |          | □ YES | ⊠        | NO                                    |
| ADDITIONAL COMMENTS                                                                                                                                                                                                                                                                                                                                                                                                                                                                                                                                                                                                                                                                                                                                                                                                       |                   |                                                                   |                    |          |            |            |          |          |       |          |                                       |
| This one-story building is located on the southeast corner of South 2 <sup>nd</sup> and Vine Streets, and front S. 2 <sup>nd</sup> St. to the west. Building does not have a street address on the exterior of the building as required by city ordinance 6044  The building exhibits issue with mortar deterioration and missing mortar on the façade (west) and north elevations. Window screens on the façade are ripped in places. Windows on the north elevation are broken and have missing glass. Some windows on the north elevation have been infilled. Entrance step at the façade entrance is missing. The west and east (rear) elevations wall surface is covered in vegetation. Condition of roof is unknown and was given a score of 2. If roof is in good to excellent condition the overall rating of the |                   |                                                                   |                    |          |            |            |          |          |       |          |                                       |
| building condition co                                                                                                                                                                                                                                                                                                                                                                                                                                                                                                                                                                                                                                                                                                                                                                                                     | ould be high      | ner.                                                              |                    |          |            |            |          |          |       |          |                                       |
| Building is vacant ar                                                                                                                                                                                                                                                                                                                                                                                                                                                                                                                                                                                                                                                                                                                                                                                                     | nd consultai      | nt was not                                                        | able to            | acce:    | ss inte    | rior.      |          |          |       |          |                                       |
| OTHER:                                                                                                                                                                                                                                                                                                                                                                                                                                                                                                                                                                                                                                                                                                                                                                                                                    |                   |                                                                   |                    |          |            |            |          |          |       |          |                                       |
| 35. FORM PREPARED BY: Terri L. Foley Historic Preservation Cor 8812 Sedgley Drive Wilmington, NC 28412 573-382-8590 tlfc@hotmail.com                                                                                                                                                                                                                                                                                                                                                                                                                                                                                                                                                                                                                                                                                      | Bunsultant 10     | . PROPERTY OW<br>utler County I<br>00 N. Main S<br>oplar Bluff, M | ⁄lissouri<br>treet |          |            | SURVEY     |          |          |       |          | urvey form revised:<br>tember 6, 2012 |

Façade (west), showing deterioration of mortar and damaged window screen.

Façade, showing mortar issues, missing step and damaged screens.

North elevation, showing infilled openings, and broken windows; vegetation on east wall surface