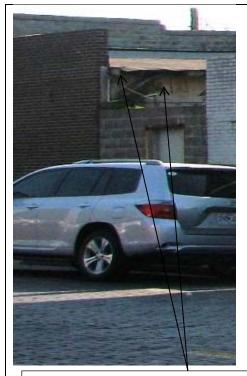

Façade (west), showing deterioration of mortar and damaged window screen.

Façade, showing mortar issues, missing step and damaged screens.

North elevation, showing infilled openings, and broken windows; vegetation on east wall surface