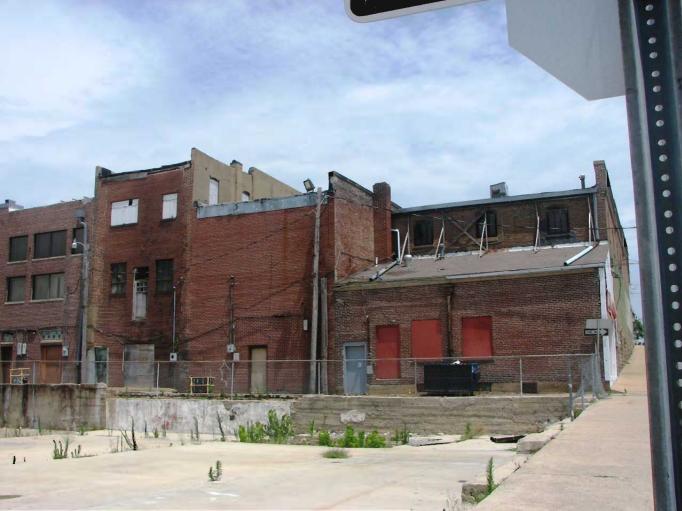

| /<br>ervation<br>y Drive<br>NC 284 <sup>-</sup><br>0 | Consul       | ltant      | Robert<br>121 Ma                      | PERTY OW<br>H. Mielk<br>allard TR<br>Bluff, M | e, Trust  |          |                                         | 7. SURVEY<br>uly 2-3, 2 |           |          |           |                   | URVEY FORM REVISE<br>tember 18, 2012 | D: |  |  |

### PHOTOGRAPHS: Façade (east), showing peeling paint, torn awning cover West elevation, showing previous brick work repair



Resource for footprint: Butler County Tax Assessor. Website <a href="http://butler.viillagis.net/">http://butler.viillagis.net/</a>





| 1. SURVEY NO.<br>BU-AS-005-LUBC-039      |                                                    |                          |                          |                    |                           |                     |             |          | 2.                                                                                                                                                                                                     | SURVEY I<br>Poplar Blu    |          | cial CX-3 Di | istrict   |              |              |                     |  |  |
|------------------------------------------|----------------------------------------------------|--------------------------|--------------------------|--------------------|---------------------------|---------------------|---