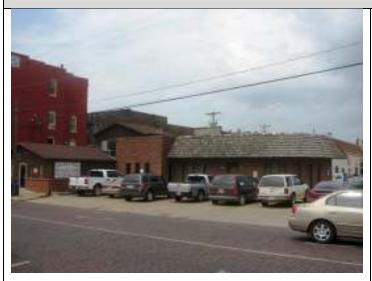

Façade (west), showing deterioration of mortar and damaged window screen.

Façade, showing mortar issues, missing step and damaged screens.

North elevation, showing infilled openings, and broken windows; vegetation on east wall surface