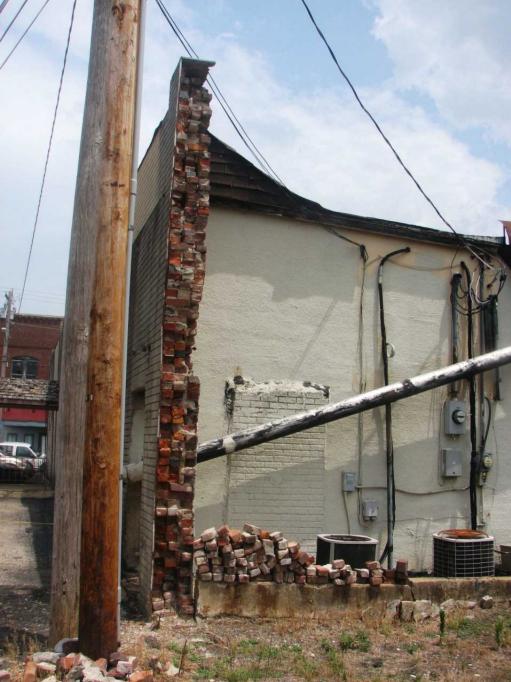

|                                                                                                                                                                                                                                                                                                                                                                                                                                                                                                                                                                                                                                                                                                                                                                                                                           |                   |                                                                   |                    |          |            |            |          |          | _     |          |                                       |
|---------------------------------------------------------------------------------------------------------------------------------------------------------------------------------------------------------------------------------------------------------------------------------------------------------------------------------------------------------------------------------------------------------------------------------------------------------------------------------------------------------------------------------------------------------------------------------------------------------------------------------------------------------------------------------------------------------------------------------------------------------------------------------------------------------------------------|-------------------|-------------------------------------------------------------------|--------------------|----------|------------|------------|----------|----------|-------|----------|---------------------------------------|
| BUILDING CONDITION - CONTI                                                                                                                                                                                                                                                                                                                                                                                                                                                                                                                                                                                                                                                                                                                                                                                                | INUED             |                                                                   |                    |          |            |            |          |          |       |          |                                       |
| 24 .INTERIOR<br>COMPONENT<br>S                                                                                                                                                                                                                                                                                                                                                                                                                                                                                                                                                                                                                                                                                                                                                                                            |                   | LOOSE MATERIAL OTHER                                              | MISSING MATERIAL   | LOCATION | SETOH      | NOITACOL   | CRACKS   | LOCATION | OTHER | LOCATION | COMPONENT RATING                      |
| FLOORS                                                                                                                                                                                                                                                                                                                                                                                                                                                                                                                                                                                                                                                                                                                                                                                                                    |                   |                                                                   |                    |          |            |            |          |          |       |          |                                       |
| CEILINGS                                                                                                                                                                                                                                                                                                                                                                                                                                                                                                                                                                                                                                                                                                                                                                                                                  |                   |                                                                   |                    |          |            |            |          |          |       |          |                                       |
| WALLS                                                                                                                                                                                                                                                                                                                                                                                                                                                                                                                                                                                                                                                                                                                                                                                                                     |                   |                                                                   |                    |          |            |            |          |          |       |          |                                       |
|                                                                                                                                                                                                                                                                                                                                                                                                                                                                                                                                                                                                                                                                                                                                                                                                                           |                   | l                                                                 | l l                |          | TOTAL      | COMPON     | ENT RATI | NC.      |       |          |                                       |
| BUILDING MECHANICAL SYST                                                                                                                                                                                                                                                                                                                                                                                                                                                                                                                                                                                                                                                                                                                                                                                                  | EM , UTILITIES, A | ND SAFETY DE                                                      | /ICES              |          | TOTAL      | COMPON     | ENI KATI | NG       |       |          |                                       |
| 25. CENTRAL HEAT AND AIR:                                                                                                                                                                                                                                                                                                                                                                                                                                                                                                                                                                                                                                                                                                                                                                                                 | YES 🗆 NO          | OTHER TY                                                          | PE OF HEA          | TING AND | COOLING    | <b>3</b> : |          |          |       | TER: HOT | /COLD RUNNING                         |
| 27. FIRE SPRINKLER SYSTEM:                                                                                                                                                                                                                                                                                                                                                                                                                                                                                                                                                                                                                                                                                                                                                                                                | □ YES □           | NO                                                                |                    | 28       | B. FIRE AL | ARMS:      | [        | YES      | □ NO  |          |                                       |
| OPERATING:                                                                                                                                                                                                                                                                                                                                                                                                                                                                                                                                                                                                                                                                                                                                                                                                                | □ YES □           | NO                                                                |                    |          |            |            |          |          |       |          |                                       |
| 29. SMOKE DETECTORS:                                                                                                                                                                                                                                                                                                                                                                                                                                                                                                                                                                                                                                                                                                                                                                                                      | □ YES □           | NO                                                                |                    | 30       | ). CARBO   | N MONOX    | IDE DETE | CTORS:   |       | YES      | □ NO                                  |
| PARKING                                                                                                                                                                                                                                                                                                                                                                                                                                                                                                                                                                                                                                                                                                                                                                                                                   |                   |                                                                   |                    |          |            |            |          |          |       |          |                                       |
| 31. OFF-STREET PARKING:                                                                                                                                                                                                                                                                                                                                                                                                                                                                                                                                                                                                                                                                                                                                                                                                   | □ YES ⊠           | NO                                                                |                    | 32       | 2. ADJACE  | ENT LOTS   | AVAILABI | _E:      | □ YES | ×        | NO                                    |
| 33. DOES PARKING AREA HAV                                                                                                                                                                                                                                                                                                                                                                                                                                                                                                                                                                                                                                                                                                                                                                                                 | E LIGHTS?         | YES                                                               | NO                 | 34       | 4. ADA AC  | CESSIBLI   | Ξ?       |          | □ YES | ⊠        | NO                                    |
| ADDITIONAL COMMENTS                                                                                                                                                                                                                                                                                                                                                                                                                                                                                                                                                                                                                                                                                                                                                                                                       |                   |                                                                   |                    |          |            |            |          |          |       |          |                                       |
| This one-story building is located on the southeast corner of South 2 <sup>nd</sup> and Vine Streets, and front S. 2 <sup>nd</sup> St. to the west. Building does not have a street address on the exterior of the building as required by city ordinance 6044  The building exhibits issue with mortar deterioration and missing mortar on the façade (west) and north elevations. Window screens on the façade are ripped in places. Windows on the north elevation are broken and have missing glass. Some windows on the north elevation have been infilled. Entrance step at the façade entrance is missing. The west and east (rear) elevations wall surface is covered in vegetation. Condition of roof is unknown and was given a score of 2. If roof is in good to excellent condition the overall rating of the |                   |                                                                   |                    |          |            |            |          |          |       |          |                                       |
| building condition co                                                                                                                                                                                                                                                                                                                                                                                                                                                                                                                                                                                                                                                                                                                                                                                                     | ould be high      | ner.                                                              |                    |          |            |            |          |          |       |          |                                       |
| Building is vacant ar                                                                                                                                                                                                                                                                                                                                                                                                                                                                                                                                                                                                                                                                                                                                                                                                     | nd consultai      | nt was not                                                        | able to            | acce:    | ss inte    | rior.      |          |          |       |          |                                       |
| OTHER:                                                                                                                                                                                                                                                                                                                                                                                                                                                                                                                                                                                                                                                                                                                                                                                                                    |                   |                                                                   |                    |          |            |            |          |          |       |          |                                       |
| 35. FORM PREPARED BY: Terri L. Foley Historic Preservation Cor 8812 Sedgley Drive Wilmington, NC 28412 573-382-8590 tlfc@hotmail.com                                                                                                                                                                                                                                                                                                                                                                                                                                                                                                                                                                                                                                                                                      | Bunsultant 10     | . PROPERTY OW<br>utler County I<br>00 N. Main S<br>oplar Bluff, M | ⁄lissouri<br>treet |          |            | SURVEY     |          |          |       |          | urvey form revised:<br>tember 6, 2012 |

Façade (west), showing deterioration of mortar and damaged window screen.

Façade, showing mortar issues, missing step and damaged screens.

North elevation, showing infilled openings, and broken windows; vegetation on east wall surface