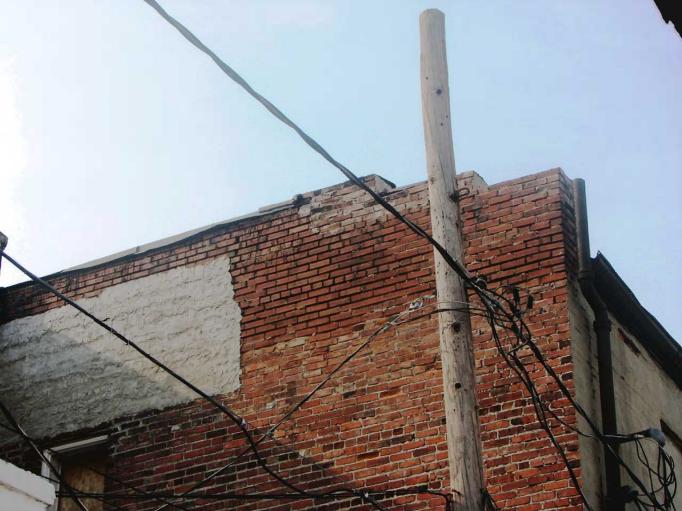

|                                                                                                                                                                                                                                                                                                                                                                                                                                                                                                                                                                                                                                                                                                                                                                                                                           |                   |                                                                   |                    |          |            |            |          |          | _     |          |                                       |
|---------------------------------------------------------------------------------------------------------------------------------------------------------------------------------------------------------------------------------------------------------------------------------------------------------------------------------------------------------------------------------------------------------------------------------------------------------------------------------------------------------------------------------------------------------------------------------------------------------------------------------------------------------------------------------------------------------------------------------------------------------------------------------------------------------------------------|-------------------|-------------------------------------------------------------------|--------------------|----------|------------|------------|----------|----------|-------|----------|---------------------------------------|
| BUILDING CONDITION - CONTI                                                                                                                                                                                                                                                                                                                                                                                                                                                                                                                                                                                                                                                                                                                                                                                                | INUED             |                                                                   |                    |          |            |            |          |          |       |          |                                       |
| 24 .INTERIOR<br>COMPONENT<br>S                                                                                                                                                                                                                                                                                                                                                                                                                                                                                                                                                                                                                                                                                                                                                                                            |                   | LOOSE MATERIAL OTHER                                              | MISSING MATERIAL   | LOCATION | SETOH      | NOITACOL   | CRACKS   | LOCATION | OTHER | LOCATION | COMPONENT RATING                      |
| FLOORS                                                                                                                                                                                                                                                                                                                                                                                                                                                                                                                                                                                                                                                                                                                                                                                                                    |                   |                                                                   |                    |          |            |            |          |          |       |          |                                       |
| CEILINGS                                                                                                                                                                                                                                                                                                                                                                                                                                                                                                                                                                                                                                                                                                                                                                                                                  |                   |                                                                   |                    |          |            |            |          |          |       |          |                                       |
| WALLS                                                                                                                                                                                                                                                                                                                                                                                                                                                                                                                                                                                                                                                                                                                                                                                                                     |                   |                                                                   |                    |          |            |            |          |          |       |          |                                       |
|                                                                                                                                                                                                                                                                                                                                                                                                                                                                                                                                                                                                                                                                                                                                                                                                                           |                   | l                                                                 | l l                |          | TOTAL      | COMPON     | ENT RATI | NC.      |       |          |                                       |
| BUILDING MECHANICAL SYST                                                                                                                                                                                                                                                                                                                                                                                                                                                                                                                                                                                                                                                                                                                                                                                                  | EM , UTILITIES, A | ND SAFETY DE                                                      | /ICES              |          | TOTAL      | COMPON     | ENI KATI | NG       |       |          |                                       |
| 25. CENTRAL HEAT AND AIR:                                                                                                                                                                                                                                                                                                                                                                                                                                                                                                                                                                                                                                                                                                                                                                                                 | YES 🗆 NO          | OTHER TY                                                          | PE OF HEA          | TING AND | COOLING    | <b>3</b> : |          |          |       | TER: HOT | /COLD RUNNING                         |
| 27. FIRE SPRINKLER SYSTEM:                                                                                                                                                                                                                                                                                                                                                                                                                                                                                                                                                                                                                                                                                                                                                                                                | □ YES □           | NO                                                                |                    | 28       | B. FIRE AL | ARMS:      | [        | YES      | □ NO  |          |                                       |
| OPERATING:                                                                                                                                                                                                                                                                                                                                                                                                                                                                                                                                                                                                                                                                                                                                                                                                                | □ YES □           | NO                                                                |                    |          |            |            |          |          |       |          |                                       |
| 29. SMOKE DETECTORS:                                                                                                                                                                                                                                                                                                                                                                                                                                                                                                                                                                                                                                                                                                                                                                                                      | □ YES □           | NO                                                                |                    | 30       | ). CARBO   | N MONOX    | IDE DETE | CTORS:   |       | YES      | □ NO                                  |
| PARKING                                                                                                                                                                                                                                                                                                                                                                                                                                                                                                                                                                                                                                                                                                                                                                                                                   |                   |                                                                   |                    |          |            |            |          |          |       |          |                                       |
| 31. OFF-STREET PARKING:                                                                                                                                                                                                                                                                                                                                                                                                                                                                                                                                                                                                                                                                                                                                                                                                   | □ YES ⊠           | NO                                                                |                    | 32       | 2. ADJACE  | ENT LOTS   | AVAILABI | _E:      | □ YES | ×        | NO                                    |
| 33. DOES PARKING AREA HAV                                                                                                                                                                                                                                                                                                                                                                                                                                                                                                                                                                                                                                                                                                                                                                                                 | E LIGHTS?         | YES                                                               | NO                 | 34       | 4. ADA AC  | CESSIBLI   | Ξ?       |          | □ YES | ⊠        | NO                                    |
| ADDITIONAL COMMENTS                                                                                                                                                                                                                                                                                                                                                                                                                                                                                                                                                                                                                                                                                                                                                                                                       |                   |                                                                   |                    |          |            |            |          |          |       |          |                                       |
| This one-story building is located on the southeast corner of South 2 <sup>nd</sup> and Vine Streets, and front S. 2 <sup>nd</sup> St. to the west. Building does not have a street address on the exterior of the building as required by city ordinance 6044  The building exhibits issue with mortar deterioration and missing mortar on the façade (west) and north elevations. Window screens on the façade are ripped in places. Windows on the north elevation are broken and have missing glass. Some windows on the north elevation have been infilled. Entrance step at the façade entrance is missing. The west and east (rear) elevations wall surface is covered in vegetation. Condition of roof is unknown and was given a score of 2. If roof is in good to excellent condition the overall rating of the |                   |                                                                   |                    |          |            |            |          |          |       |          |                                       |
| building condition co                                                                                                                                                                                                                                                                                                                                                                                                                                                                                                                                                                                                                                                                                                                                                                                                     | ould be high      | ner.                                                              |                    |          |            |            |          |          |       |          |                                       |
| Building is vacant ar                                                                                                                                                                                                                                                                                                                                                                                                                                                                                                                                                                                                                                                                                                                                                                                                     | nd consultai      | nt was not                                                        | able to            | acce:    | ss inte    | rior.      |          |          |       |          |                                       |
| OTHER:                                                                                                                                                                                                                                                                                                                                                                                                                                                                                                                                                                                                                                                                                                                                                                                                                    |                   |                                                                   |                    |          |            |            |          |          |       |          |                                       |
| 35. FORM PREPARED BY: Terri L. Foley Historic Preservation Cor 8812 Sedgley Drive Wilmington, NC 28412 573-382-8590 tlfc@hotmail.com                                                                                                                                                                                                                                                                                                                                                                                                                                                                                                                                                                                                                                                                                      | Bunsultant 10     | . PROPERTY OW<br>utler County I<br>00 N. Main S<br>oplar Bluff, M | ⁄lissouri<br>treet |          |            | SURVEY     |          |          |       |          | urvey form revised:<br>tember 6, 2012 |

Façade (west), showing deterioration of mortar and damaged window screen.

Façade, showing mortar issues, missing step and damaged screens.

North elevation, showing infilled openings, and broken windows; vegetation on east wall surface