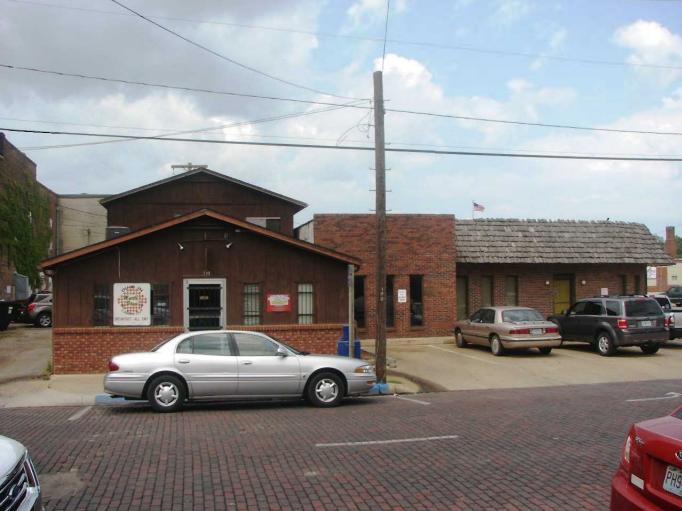

|                                                                                                                                                                                                                                                                                                                                                                                                                                                                                                                                                                                                                                                                                                                                                                                                                           |                   |                                                                   |                    |          |            |            |          |          | _     |          |                                       |
|---------------------------------------------------------------------------------------------------------------------------------------------------------------------------------------------------------------------------------------------------------------------------------------------------------------------------------------------------------------------------------------------------------------------------------------------------------------------------------------------------------------------------------------------------------------------------------------------------------------------------------------------------------------------------------------------------------------------------------------------------------------------------------------------------------------------------|-------------------|-------------------------------------------------------------------|--------------------|----------|------------|------------|----------|----------|-------|----------|---------------------------------------|
| BUILDING CONDITION - CONTI                                                                                                                                                                                                                                                                                                                                                                                                                                                                                                                                                                                                                                                                                                                                                                                                | INUED             |                                                                   |                    |          |            |            |          |          |       |          |                                       |
| 24 .INTERIOR<br>COMPONENT<br>S                                                                                                                                                                                                                                                                                                                                                                                                                                                                                                                                                                                                                                                                                                                                                                                            |                   | LOOSE MATERIAL OTHER                                              | MISSING MATERIAL   | LOCATION | SETOH      | NOITACOL   | CRACKS   | LOCATION | OTHER | LOCATION | COMPONENT RATING                      |
| FLOORS                                                                                                                                                                                                                                                                                                                                                                                                                                                                                                                                                                                                                                                                                                                                                                                                                    |                   |                                                                   |                    |          |            |            |          |          |       |          |                                       |
| CEILINGS                                                                                                                                                                                                                                                                                                                                                                                                                                                                                                                                                                                                                                                                                                                                                                                                                  |                   |                                                                   |                    |          |            |            |          |          |       |          |                                       |
| WALLS                                                                                                                                                                                                                                                                                                                                                                                                                                                                                                                                                                                                                                                                                                                                                                                                                     |                   |                                                                   |                    |          |            |            |          |          |       |          |                                       |
|                                                                                                                                                                                                                                                                                                                                                                                                                                                                                                                                                                                                                                                                                                                                                                                                                           |                   | l                                                                 | l l                |          | TOTAL      | COMPON     | ENT RATI | NC.      |       |          |                                       |
| BUILDING MECHANICAL SYST                                                                                                                                                                                                                                                                                                                                                                                                                                                                                                                                                                                                                                                                                                                                                                                                  | EM , UTILITIES, A | ND SAFETY DE                                                      | /ICES              |          | TOTAL      | COMPON     | ENI KATI | NG       |       |          |                                       |
| 25. CENTRAL HEAT AND AIR:                                                                                                                                                                                                                                                                                                                                                                                                                                                                                                                                                                                                                                                                                                                                                                                                 | YES 🗆 NO          | OTHER TY                                                          | PE OF HEA          | TING AND | COOLING    | <b>3</b> : |          |          |       | TER: HOT | /COLD RUNNING                         |
| 27. FIRE SPRINKLER SYSTEM:                                                                                                                                                                                                                                                                                                                                                                                                                                                                                                                                                                                                                                                                                                                                                                                                | □ YES □           | NO                                                                |                    | 28       | B. FIRE AL | ARMS:      | [        | YES      | □ NO  |          |                                       |
| OPERATING:                                                                                                                                                                                                                                                                                                                                                                                                                                                                                                                                                                                                                                                                                                                                                                                                                | □ YES □           | NO                                                                |                    |          |            |            |          |          |       |          |                                       |
| 29. SMOKE DETECTORS:                                                                                                                                                                                                                                                                                                                                                                                                                                                                                                                                                                                                                                                                                                                                                                                                      | □ YES □           | NO                                                                |                    | 30       | ). CARBO   | N MONOX    | IDE DETE | CTORS:   |       | YES      | □ NO                                  |
| PARKING                                                                                                                                                                                                                                                                                                                                                                                                                                                                                                                                                                                                                                                                                                                                                                                                                   |                   |                                                                   |                    |          |            |            |          |          |       |          |                                       |
| 31. OFF-STREET PARKING:                                                                                                                                                                                                                                                                                                                                                                                                                                                                                                                                                                                                                                                                                                                                                                                                   | □ YES ⊠           | NO                                                                |                    | 32       | 2. ADJACE  | ENT LOTS   | AVAILABI | _E:      | □ YES | ×        | NO                                    |
| 33. DOES PARKING AREA HAV                                                                                                                                                                                                                                                                                                                                                                                                                                                                                                                                                                                                                                                                                                                                                                                                 | E LIGHTS?         | YES                                                               | NO                 | 34       | 4. ADA AC  | CESSIBLI   | Ξ?       |          | □ YES | ⊠        | NO                                    |
| ADDITIONAL COMMENTS                                                                                                                                                                                                                                                                                                                                                                                                                                                                                                                                                                                                                                                                                                                                                                                                       |                   |                                                                   |                    |          |            |            |          |          |       |          |                                       |
| This one-story building is located on the southeast corner of South 2 <sup>nd</sup> and Vine Streets, and front S. 2 <sup>nd</sup> St. to the west. Building does not have a street address on the exterior of the building as required by city ordinance 6044  The building exhibits issue with mortar deterioration and missing mortar on the façade (west) and north elevations. Window screens on the façade are ripped in places. Windows on the north elevation are broken and have missing glass. Some windows on the north elevation have been infilled. Entrance step at the façade entrance is missing. The west and east (rear) elevations wall surface is covered in vegetation. Condition of roof is unknown and was given a score of 2. If roof is in good to excellent condition the overall rating of the |                   |                                                                   |                    |          |            |            |          |          |       |          |                                       |
| building condition co                                                                                                                                                                                                                                                                                                                                                                                                                                                                                                                                                                                                                                                                                                                                                                                                     | ould be high      | ner.                                                              |                    |          |            |            |          |          |       |          |                                       |
| Building is vacant ar                                                                                                                                                                                                                                                                                                                                                                                                                                                                                                                                                                                                                                                                                                                                                                                                     | nd consultai      | nt was not                                                        | able to            | acce:    | ss inte    | rior.      |          |          |       |          |                                       |
| OTHER:                                                                                                                                                                                                                                                                                                                                                                                                                                                                                                                                                                                                                                                                                                                                                                                                                    |                   |                                                                   |                    |          |            |            |          |          |       |          |                                       |
| 35. FORM PREPARED BY: Terri L. Foley Historic Preservation Cor 8812 Sedgley Drive Wilmington, NC 28412 573-382-8590 tlfc@hotmail.com                                                                                                                                                                                                                                                                                                                                                                                                                                                                                                                                                                                                                                                                                      | Bunsultant 10     | . PROPERTY OW<br>utler County I<br>00 N. Main S<br>oplar Bluff, M | ⁄lissouri<br>treet |          |            | SURVEY     |          |          |       |          | urvey form revised:<br>tember 6, 2012 |

Façade (west), showing deterioration of mortar and damaged window screen.

Façade, showing mortar issues, missing step and damaged screens.

North elevation, showing infilled openings, and broken windows; vegetation on east wall surface

West and east elevation showing vegetation growth