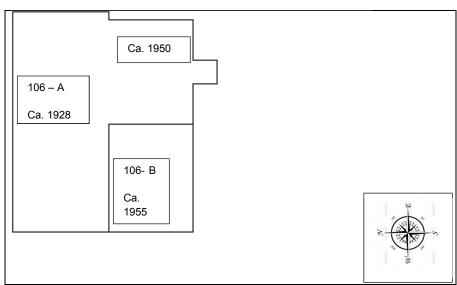

#### Building Footprint:

Resource for footprint: Butler County Tax Assessor. Website http://butler.villagis.net/

|                                                 | SURVEY NO<br>BU-AS-005-L |                                                    |                                 |                   |                       |                    |                                          |          |                       | SURVEY NAME:     Poplar Bluff Commercial CX-3 District |           |                               |           |           |            |                |
|-------------------------------------------------|--------------------------|----------------------------------------------------|---------------------------------|-------------------|-----------------------|--------------------|------------------------------------------|----------|-----------------------|--------------------------------------------------------|-----------|-------------------------------|-----------|-----------|------------|----------------|
|                                                 | COUNTY:<br>Butler        |                                                    |                                 |                   |                       |                    | DDRESS (ST<br>2 <sup>nd</sup> from corne |          |                       | 2nd C+ )                                               |           | 5.<br>South 2 <sup>nd</sup> S | STREET    | Γ (NAME)  |            |                |
| 6. CITY: Popl                                   |                          |                                                    |                                 |                   |                       | 100-В (            | 2 HOIII COITE                            |          | 7. PARCE              | L NO.                                                  |           | 30uti12 3                     | ıreei     |           |            |                |
| 8. ON NATION                                    | NAL REGIST               | ER?                                                |                                 | INDIVID           |                       | DISTRICT           |                                          |          | 13-02-03.0            | 0-004-019-003<br>NOMINATIO                             |           |                               |           |           |            |                |
| ☐ YES                                           | I ⊠                      |                                                    |                                 | □ Y □             | □N                    |                    | 1                                        |          | □ NC                  | N/A                                                    |           |                               |           |           |            |                |
| 10. LEVEL:                                      | -                        |                                                    | MERCIAL;                        | PUBLIC; R         | ESIDENTIA             | L; <u>I</u> NDUSTR | RIAL                                     |          |                       |                                                        |           |                               |           | VAC       | CANT       | % VACANT       |
| 1                                               | Commercia                | al                                                 |                                 |                   |                       |                    |                                          |          |                       |                                                        |           |                               |           |           |            | 100%           |
| 2                                               |                          |                                                    |                                 |                   |                       |                    |                                          |          |                       |                                                        |           |                               |           |           |            |                |
| 3                                               |                          |                                                    |                                 |                   |                       |                    |                                          |          |                       |                                                        |           |                               |           |           |            |                |
|                                                 |                          |                                                    |                                 |                   |                       |                    |                                          |          |                       |                                                        |           |                               |           |           |            |                |
| 11.                                             | COMMERC                  | COMMERCIAL TENANTS/RESIDENTIAL AND STREET ADDRESS: |                                 |                   |                       |                    |                                          |          |                       |                                                        |           |                               |           |           |            |                |
| 1                                               | 106-B Vacant             |                                                    |                                 |                   |                       |                    |                                          |          |                       |                                                        |           |                               |           |           |            |                |
| 2                                               |                          |                                                    |                                 |                   |                       |                    |                                          |          |                       |                                                        |           |                               |           |           |            |                |
| 3                                               |                          |                                                    |                                 |                   |                       |                    |                                          |          |                       |                                                        |           |                               |           |           |            |                |
|                                                 |                          |                                                    |                                 |                   |                       |                    |                                          |          |                       |                                                        |           |                               |           |           |            |                |
| 14. EXTERNA                                     | L ACCESS                 | TO UPPER                                           | LEVELS:                         | N/A               | 15                    | . ALCOHOLI         | C BEVERAGI                               | ES SC    | OLD ON PR             | REMISES:                                               | 16 FO     | R SALE:                       | □YE       | S ⊠N      | 0          |                |
| □ YE                                            | e                        | □ NO                                               |                                 |                   |                       | □ YES              |                                          |          |                       |                                                        | 10.101    | Y OALL.                       | U 1L      | .5 MIN    | O          |                |
|                                                 | 3                        |                                                    |                                 |                   |                       | □ 1L3              | Δ                                        | NO       |                       |                                                        | FOI       | R RENT:                       |           | YES ⊠ I   | NO         |                |
|                                                 |                          |                                                    |                                 |                   |                       |                    |                                          |          |                       |                                                        |           | ER CONST                      | RUCTION:  | : D YES   | ⊠ N        | 0              |
| 17. EXTERIOR                                    |                          |                                                    | Brick façadı                    | e; wood sou       | ıth elevatior         | 1                  |                                          |          |                       | F TYPE: Flat                                           |           |                               |           |           |            |                |
| <ol><li>19. PROPERT<br/>Approximately</li></ol> |                          | i:                                                 |                                 |                   |                       |                    |                                          |          | 20: BUILI<br>Approxim | DING SQUAR<br>nately 588                               | RE FOOTA  | GE:                           |           |           |            |                |
| 21. NO. OF ST                                   | FORIES: 1                |                                                    |                                 |                   |                       |                    |                                          |          | 22. CON               | STRUCTION                                              | DATE: Ca  | . 1955 (San                   | born map) |           |            |                |
| BUILDING CC                                     | NDITION -                | TERMS AN                                           | D RATING                        | CODES             |                       |                    | TOTAL                                    | SCOF     | RE OF OVE             | ERALL BUILD                                            | ING CON   | OITION:                       |           |           |            |                |
| LOCATION OF <u>CENTER</u> ; <u>THE</u>          |                          |                                                    | <b>B</b> ACK; <u><b>W</b></u> E | ST; <u>E</u> AST; | SOUTH; NO             | ORTH               | 36 – EX                                  | XCELL    | ENT                   | 18-26 – 1                                              | FAIR      |                               | APIDATED  | )         |            |                |
|                                                 |                          |                                                    |                                 |                   |                       |                    | 27-35 -                                  | - GOO    | D                     | 9-17 - P                                               | OOR       |                               |           |           |            |                |
| RATING                                          | RATIN                    | NG CATEG                                           | ORY                             | DEFINIT           | IONS/EXAM             | MPLES              |                                          |          |                       |                                                        |           |                               |           |           |            |                |
| SCORE<br>0                                      | DILAF                    | PIDATED                                            |                                 | ABSENC            | E OF ROO              | F, ABSENCE         | OF A WALL                                | JS, AB   | BSENCE O              | F STAIRS/PC                                            | RCH, ABS  | SENCE OF V                    | WINDOWS   |           |            |                |
| 1                                               | POOF                     | ₹                                                  |                                 |                   |                       |                    |                                          |          |                       |                                                        | ION, BULC | SING EXTE                     | RIOR WAL  | LS, CRUMI | BLING CHII | MNEY, HOLES IN |
| 2                                               | FAIR                     |                                                    |                                 |                   |                       |                    | N DOOR, BRO                              |          |                       |                                                        | INTING O  | BRICK, M                      | ISSING SH | INGLES, L | OOSE SHII  | NGLES, LOOSE   |
|                                                 |                          |                                                    |                                 |                   | MISSING T<br>VS/DOORS |                    | DWS/DOORS                                | S), ENC  | CLOSED W              | /INDOWS OF                                             | RENTRAN   | CES; MISSI                    | NG GUTTE  | RS/DOWN   | ISPOUTS,   | BOARDED UP     |
| 3                                               | GOOI                     | )                                                  |                                 | PEELING           | 3 PAINT, M            | INOR MAINT         | ENANCE ISS                               | SUES     |                       |                                                        |           |                               |           |           |            |                |
| 4                                               | EXCE                     | LLENT                                              |                                 | BUILDIN           | IG ELEMEN             | IT IS SOUNE        | /INTACT                                  |          |                       |                                                        |           |                               |           |           |            |                |
|                                                 |                          | LOOSE                                              | MISSIN                          | LOCATION          | WORN                  | LOCATION           | CRACKS                                   | LOCATION | HOLES                 | LOCATION                                               | BOWING    | LOCATION                      | OTHER     | LOCATION  |            | COMPONENT      |
| 23. STRUCTL<br>COMPON                           |                          | LOOSE MATERIAL                                     | MISSING MATERIAL                | NON               | WORN/WEATHERED        | Ö                  | SS                                       | Ö        |                       | Ö                                                      | ด็        | Ö                             | ~         | ÖN        |            | ONENT          |
|                                                 |                          | ₽                                                  | RIA                             |                   | EREC                  |                    |                                          |          |                       |                                                        |           |                               |           |           |            |                |
| TRIM                                            |                          |                                                    |                                 |                   |                       |                    |                                          |          |                       |                                                        |           |                               |           |           | 3          |                |
| EXTERIOR V                                      | WALLS                    |                                                    |                                 |                   | Х                     | S                  |                                          |          |                       |                                                        |           |                               |           |           | 2          |                |
| ROOF                                            |                          |                                                    |                                 |                   | Х                     | S                  |                                          |          |                       |                                                        |           |                               |           |           | 2          |                |
| ENTRANCE/F                                      | PORCH                    |                                                    |                                 |                   |                       |                    |                                          |          |                       |                                                        |           |                               | Х         | F         | 0          |                |
| STEPS                                           |                          |                                                    |                                 |                   |                       |                    |                                          |          |                       |                                                        |           |                               |           |           | 3          |                |
| WINDOWS                                         |                          |                                                    |                                 |                   |                       |                    |                                          |          |                       |                                                        |           |                               | Х         | F         | 2          |                |
| DOORS                                           |                          |                                                    |                                 |                   |                       |                    |                                          |          |                       |                                                        |           |                               | Х         | F         | 0          |                |
| GUTTERS/<br>DOWNSPOU                            | ITS                      |                                                    |                                 |                   |                       |                    |                                          |          |                       |                                                        |           |                               |           |           | 3          |                |
| VEGETATION/<br>OVERGROWN O<br>ON BUILDING       | DR .                     |                                                    |                                 |                   |                       |                    |                                          |          |                       |                                                        |           |                               |           | S         | 2          |                |
|                                                 |                          |                                                    |                                 |                   |                       |                    |                                          |          |                       |                                                        |           |                               |           |           | 1          |                |