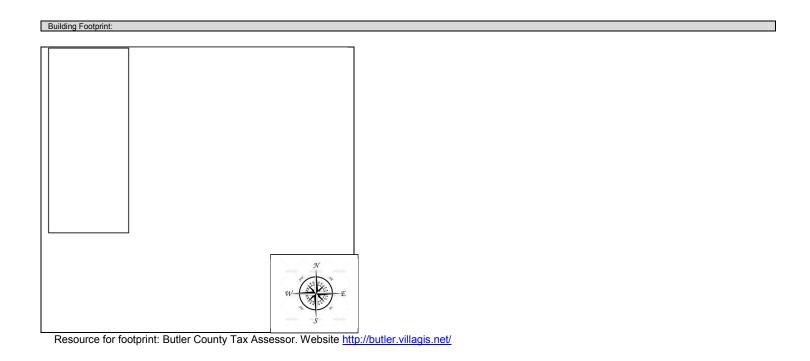

#### Building Footprint:

Resource for footprint: Butler County Tax Assessor. Website http://butler.villagis.net/

|                                                 | SURVEY NO<br>BU-AS-005-L |                                                    |                                 |                   |                       |                    |                                          |          |                       | SURVEY NAME:     Poplar Bluff Commercial CX-3 District |           |                               |           |           |            |                |
|-------------------------------------------------|--------------------------|----------------------------------------------------|---------------------------------|-------------------|-----------------------|--------------------|------------------------------------------|----------|-----------------------|--------------------------------------------------------|-----------|-------------------------------|-----------|-----------|------------|----------------|
|                                                 | COUNTY:<br>Butler        |                                                    |                                 |                   |                       |                    | DDRESS (ST<br>2 <sup>nd</sup> from corne |          |                       | 2nd C+ )                                               |           | 5.<br>South 2 <sup>nd</sup> S | STREET    | Γ (NAME)  |            |                |
| 6. CITY: Popl                                   |                          |                                                    |                                 |                   |                       | 100-В (            | 2 HOIII COITE                            |          | 7. PARCE              | L NO.                                                  |           | 30uti12 3                     | ıreei     |           |            |                |
| 8. ON NATION                                    | NAL REGIST               | ER?                                                |                                 | INDIVID           |                       | DISTRICT           |                                          |          | 13-02-03.0            | 0-004-019-003<br>NOMINATIO                             |           |                               |           |           |            |                |
| ☐ YES                                           | I ⊠                      |                                                    |                                 | □ Y □             | □N                    |                    | 1                                        |          | □ NC                  | N/A                                                    |           |                               |           |           |            |                |
| 10. LEVEL:                                      | -                        |                                                    | MERCIAL;                        | PUBLIC; R         | ESIDENTIA             | L; <u>I</u> NDUSTR | RIAL                                     |          |                       |                                                        |           |                               |           | VAC       | CANT       | % VACANT       |
| 1                                               | Commercia                | al                                                 |                                 |                   |                       |                    |                                          |          |                       |                                                        |           |                               |           |           |            | 100%           |
| 2                                               |                          |                                                    |                                 |                   |                       |                    |                                          |          |                       |                                                        |           |                               |           |           |            |                |
| 3                                               |                          |                                                    |                                 |                   |                       |                    |                                          |          |                       |                                                        |           |                               |           |           |            |                |
|                                                 |                          |                                                    |                                 |                   |                       |                    |                                          |          |                       |                                                        |           |                               |           |           |            |                |
| 11.                                             | COMMERC                  | COMMERCIAL TENANTS/RESIDENTIAL AND STREET ADDRESS: |                                 |                   |                       |                    |                                          |          |                       |                                                        |           |                               |           |           |            |                |
| 1                                               | 106-B Vacant             |                                                    |                                 |                   |                       |                    |                                          |          |                       |                                                        |           |                               |           |           |            |                |
| 2                                               |                          |                                                    |                                 |                   |                       |                    |                                          |          |                       |                                                        |           |                               |           |           |            |                |
| 3                                               |                          |                                                    |                                 |                   |                       |                    |                                          |          |                       |                                                        |           |                               |           |           |            |                |
|                                                 |                          |                                                    |                                 |                   |                       |                    |                                          |          |                       |                                                        |           |                               |           |           |            |                |
| 14. EXTERNA                                     | L ACCESS                 | TO UPPER                                           | LEVELS:                         | N/A               | 15                    | . ALCOHOLI         | C BEVERAGI                               | ES SC    | OLD ON PR             | REMISES:                                               | 16 FO     | R SALE:                       | □YE       | S ⊠N      | 0          |                |
| □ YE                                            | e                        | □ NO                                               |                                 |                   |                       | □ YES              |                                          |          |                       |                                                        | 10.101    | Y OALL.                       | U 1L      | .5 MIN    | O          |                |
|                                                 | 3                        |                                                    |                                 |                   |                       | □ 1L3              | Δ                                        | NO       |                       |                                                        | FOI       | R RENT:                       |           | YES ⊠ I   | NO         |                |
|                                                 |                          |                                                    |                                 |                   |                       |                    |                                          |          |                       |                                                        |           | ER CONST                      | RUCTION:  | : D YES   | ⊠ N        | 0              |
| 17. EXTERIOR                                    |                          |                                                    | Brick façadı                    | e; wood sou       | ıth elevatior         | 1                  |                                          |          |                       | F TYPE: Flat                                           |           |                               |           |           |            |                |
| <ol><li>19. PROPERT<br/>Approximately</li></ol> |                          | i:                                                 |                                 |                   |                       |                    |                                          |          | 20: BUILI<br>Approxim | DING SQUAR<br>nately 588                               | RE FOOTA  | GE:                           |           |           |            |                |
| 21. NO. OF ST                                   | FORIES: 1                |                                                    |                                 |                   |                       |                    |                                          |          | 22. CON               | STRUCTION                                              | DATE: Ca  | . 1955 (San                   | born map) |           |            |                |
| BUILDING CC                                     | NDITION -                | TERMS AN                                           | D RATING                        | CODES             |                       |                    | TOTAL                                    | SCOF     | RE OF OVE             | ERALL BUILD                                            | ING CON   | OITION:                       |           |           |            |                |
| LOCATION OF <u>CENTER</u> ; <u>THE</u>          |                          |                                                    | <b>B</b> ACK; <u><b>W</b></u> E | ST; <u>E</u> AST; | SOUTH; NO             | ORTH               | 36 – EX                                  | XCELL    | ENT                   | 18-26 – 1                                              | FAIR      |                               | APIDATED  | )         |            |                |
|                                                 |                          |                                                    |                                 |                   |                       |                    | 27-35 -                                  | - GOO    | D                     | 9-17 - P                                               | OOR       |                               |           |           |            |                |
| RATING                                          | RATIN                    | NG CATEG                                           | ORY                             | DEFINIT           | IONS/EXAM             | MPLES              |                                          |          |                       |                                                        |           |                               |           |           |            |                |
| SCORE<br>0                                      | DILAF                    | PIDATED                                            |                                 | ABSENC            | E OF ROO              | F, ABSENCE         | OF A WALL                                | JS, AB   | BSENCE O              | F STAIRS/PC                                            | RCH, ABS  | SENCE OF V                    | WINDOWS   |           |            |                |
| 1                                               | POOF                     | ₹                                                  |                                 |                   |                       |                    |                                          |          |                       |                                                        | ION, BULC | SING EXTE                     | RIOR WAL  | LS, CRUMI | BLING CHII | MNEY, HOLES IN |
| 2                                               | FAIR                     |                                                    |                                 |                   |                       |                    | N DOOR, BRO                              |          |                       |                                                        | INTING O  | BRICK, M                      | ISSING SH | INGLES, L | OOSE SHII  | NGLES, LOOSE   |
|                                                 |                          |                                                    |                                 |                   | MISSING T<br>VS/DOORS |                    | DWS/DOORS                                | S), ENC  | CLOSED W              | /INDOWS OF                                             | RENTRAN   | CES; MISSI                    | NG GUTTE  | RS/DOWN   | ISPOUTS,   | BOARDED UP     |
| 3                                               | GOOI                     | )                                                  |                                 | PEELING           | 3 PAINT, M            | INOR MAINT         | ENANCE ISS                               | SUES     |                       |                                                        |           |                               |           |           |            |                |
| 4                                               | EXCE                     | LLENT                                              |                                 | BUILDIN           | IG ELEMEN             | IT IS SOUNE        | /INTACT                                  |          |                       |                                                        |           |                               |           |           |            |                |
|                                                 |                          | LOOSE                                              | MISSIN                          | LOCATION          | WORN                  | LOCATION           | CRACKS                                   | LOCATION | HOLES                 | LOCATION                                               | BOWING    | LOCATION                      | OTHER     | LOCATION  |            | COMPONENT      |
| 23. STRUCTL<br>COMPON                           |                          | LOOSE MATERIAL                                     | MISSING MATERIAL                | NON               | WORN/WEATHERED        | Ö                  | SS                                       | Ö        |                       | Ö                                                      | ด็        | Ö                             | ~         | ÖN        |            | ONENT          |
|                                                 |                          | ₽                                                  | RIA                             |                   | EREC                  |                    |                                          |          |                       |                                                        |           |                               |           |           |            |                |
| TRIM                                            |                          |                                                    |                                 |                   |                       |                    |                                          |          |                       |                                                        |           |                               |           |           | 3          |                |
| EXTERIOR V                                      | WALLS                    |                                                    |                                 |                   | Х                     | S                  |                                          |          |                       |                                                        |           |                               |           |           | 2          |                |
| ROOF                                            |                          |                                                    |                                 |                   | Х                     | S                  |                                          |          |                       |                                                        |           |                               |           |           | 2          |                |
| ENTRANCE/F                                      | PORCH                    |                                                    |                                 |                   |                       |                    |                                          |          |                       |                                                        |           |                               | Х         | F         | 0          |                |
| STEPS                                           |                          |                                                    |                                 |                   |                       |                    |                                          |          |                       |                                                        |           |                               |           |           | 3          |                |
| WINDOWS                                         |                          |                                                    |                                 |                   |                       |                    |                                          |          |                       |                                                        |           |                               | Х         | F         | 2          |                |
| DOORS                                           |                          |                                                    |                                 |                   |                       |                    |                                          |          |                       |                                                        |           |                               | Х         | F         | 0          |                |
| GUTTERS/<br>DOWNSPOU                            | ITS                      |                                                    |                                 |                   |                       |                    |                                          |          |                       |                                                        |           |                               |           |           | 3          |                |
| VEGETATION/<br>OVERGROWN O<br>ON BUILDING       | DR .                     |                                                    |                                 |                   |                       |                    |                                          |          |                       |                                                        |           |                               |           | S         | 2          |                |
|                                                 |                          |                                                    |                                 |                   |                       |                    |                                          |          |                       |                                                        |           |                               |           |           | 1          |                |