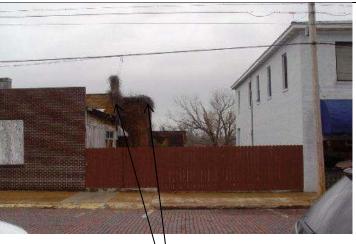

| Bunsultant 10     | . PROPERTY OW<br>utler County I<br>00 N. Main S<br>oplar Bluff, M | ⁄lissouri<br>treet |          |            | SURVEY     |          |          |       |          | urvey form revised:<br>tember 6, 2012 |



Façade (west), showing deterioration of mortar and damaged window screen.



Façade, showing mortar issues, missing step and damaged screens.



North elevation, showing infilled openings, and broken windows; vegetation on east wall surface



West and east elevation showing vegetation growth

#### Building Footprint:



Resource for footprint: Butler County Tax Assessor. Website http://butler.villagis.net/











|                                                 | SURVEY NO<br>BU-AS-005-L |                                                    |                                 |                   |                       |                    |                                          |          |                       | SURVEY NAME:     Poplar Bluff Commercial CX-3 District |           |                               |           |           |            |                |
|-------------------------------------------------|--------------------------|----------------------------------------------------|-------------------------