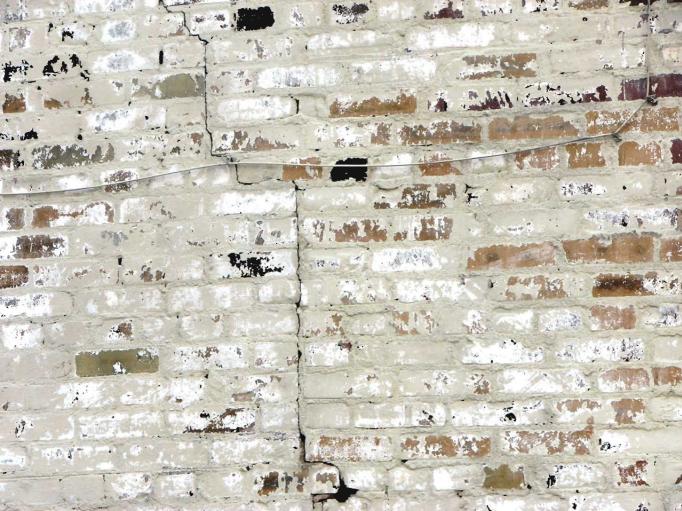

|                                                                                                                                                                                                                                                                                                                                                                                                                                                                                                                                                                                                                                                                                                                                                                                                                           |                   |                                                                   |                    |          |            |            |          |          | _     |          |                                       |
|---------------------------------------------------------------------------------------------------------------------------------------------------------------------------------------------------------------------------------------------------------------------------------------------------------------------------------------------------------------------------------------------------------------------------------------------------------------------------------------------------------------------------------------------------------------------------------------------------------------------------------------------------------------------------------------------------------------------------------------------------------------------------------------------------------------------------|-------------------|-------------------------------------------------------------------|--------------------|----------|------------|------------|----------|----------|-------|----------|---------------------------------------|
| BUILDING CONDITION - CONTI                                                                                                                                                                                                                                                                                                                                                                                                                                                                                                                                                                                                                                                                                                                                                                                                | INUED             |                                                                   |                    |          |            |            |          |          |       |          |                                       |
| 24 .INTERIOR<br>COMPONENT<br>S                                                                                                                                                                                                                                                                                                                                                                                                                                                                                                                                                                                                                                                                                                                                                                                            |                   | LOOSE MATERIAL OTHER                                              | MISSING MATERIAL   | LOCATION | SETOH      | NOITACOL   | CRACKS   | LOCATION | OTHER | LOCATION | COMPONENT RATING                      |
| FLOORS                                                                                                                                                                                                                                                                                                                                                                                                                                                                                                                                                                                                                                                                                                                                                                                                                    |                   |                                                                   |                    |          |            |            |          |          |       |          |                                       |
| CEILINGS                                                                                                                                                                                                                                                                                                                                                                                                                                                                                                                                                                                                                                                                                                                                                                                                                  |                   |                                                                   |                    |          |            |            |          |          |       |          |                                       |
| WALLS                                                                                                                                                                                                                                                                                                                                                                                                                                                                                                                                                                                                                                                                                                                                                                                                                     |                   |                                                                   |                    |          |            |            |          |          |       |          |                                       |
|                                                                                                                                                                                                                                                                                                                                                                                                                                                                                                                                                                                                                                                                                                                                                                                                                           |                   | l                                                                 | l l                |          | TOTAL      | COMPON     | ENT RATI | NC.      |       |          |                                       |
| BUILDING MECHANICAL SYST                                                                                                                                                                                                                                                                                                                                                                                                                                                                                                                                                                                                                                                                                                                                                                                                  | EM , UTILITIES, A | ND SAFETY DE                                                      | /ICES              |          | TOTAL      | COMPON     | ENI KATI | NG       |       |          |                                       |
| 25. CENTRAL HEAT AND AIR:                                                                                                                                                                                                                                                                                                                                                                                                                                                                                                                                                                                                                                                                                                                                                                                                 | YES 🗆 NO          | OTHER TY                                                          | PE OF HEA          | TING AND | COOLING    | <b>3</b> : |          |          |       | TER: HOT | /COLD RUNNING                         |
| 27. FIRE SPRINKLER SYSTEM:                                                                                                                                                                                                                                                                                                                                                                                                                                                                                                                                                                                                                                                                                                                                                                                                | □ YES □           | NO                                                                |                    | 28       | B. FIRE AL | ARMS:      | [        | YES      | □ NO  |          |                                       |
| OPERATING:                                                                                                                                                                                                                                                                                                                                                                                                                                                                                                                                                                                                                                                                                                                                                                                                                | □ YES □           | NO                                                                |                    |          |            |            |          |          |       |          |                                       |
| 29. SMOKE DETECTORS:                                                                                                                                                                                                                                                                                                                                                                                                                                                                                                                                                                                                                                                                                                                                                                                                      | □ YES □           | NO                                                                |                    | 30       | ). CARBO   | N MONOX    | IDE DETE | CTORS:   |       | YES      | □ NO                                  |
| PARKING                                                                                                                                                                                                                                                                                                                                                                                                                                                                                                                                                                                                                                                                                                                                                                                                                   |                   |                                                                   |                    |          |            |            |          |          |       |          |                                       |
| 31. OFF-STREET PARKING:                                                                                                                                                                                                                                                                                                                                                                                                                                                                                                                                                                                                                                                                                                                                                                                                   | □ YES ⊠           | NO                                                                |                    | 32       | 2. ADJACE  | ENT LOTS   | AVAILABI | _E:      | □ YES | ×        | NO                                    |
| 33. DOES PARKING AREA HAV                                                                                                                                                                                                                                                                                                                                                                                                                                                                                                                                                                                                                                                                                                                                                                                                 | E LIGHTS?         | YES                                                               | NO                 | 34       | 4. ADA AC  | CESSIBLI   | Ξ?       |          | □ YES | ⊠        | NO                                    |
| ADDITIONAL COMMENTS                                                                                                                                                                                                                                                                                                                                                                                                                                                                                                                                                                                                                                                                                                                                                                                                       |                   |                                                                   |                    |          |            |            |          |          |       |          |                                       |
| This one-story building is located on the southeast corner of South 2 <sup>nd</sup> and Vine Streets, and front S. 2 <sup>nd</sup> St. to the west. Building does not have a street address on the exterior of the building as required by city ordinance 6044  The building exhibits issue with mortar deterioration and missing mortar on the façade (west) and north elevations. Window screens on the façade are ripped in places. Windows on the north elevation are broken and have missing glass. Some windows on the north elevation have been infilled. Entrance step at the façade entrance is missing. The west and east (rear) elevations wall surface is covered in vegetation. Condition of roof is unknown and was given a score of 2. If roof is in good to excellent condition the overall rating of the |                   |                                                                   |                    |          |            |            |          |          |       |          |                                       |
| building condition co                                                                                                                                                                                                                                                                                                                                                                                                                                                                                                                                                                                                                                                                                                                                                                                                     | ould be high      | ner.                                                              |                    |          |            |            |          |          |       |          |                                       |
| Building is vacant ar                                                                                                                                                                                                                                                                                                                                                                                                                                                                                                                                                                                                                                                                                                                                                                                                     | nd consultai      | nt was not                                                        | able to            | acce:    | ss inte    | rior.      |          |          |       |          |                                       |
| OTHER:                                                                                                                                                                                                                                                                                                                                                                                                                                                                                                                                                                                                                                                                                                                                                                                                                    |                   |                                                                   |                    |          |            |            |          |          |       |          |                                       |
| 35. FORM PREPARED BY: Terri L. Foley Historic Preservation Cor 8812 Sedgley Drive Wilmington, NC 28412 573-382-8590 tlfc@hotmail.com                                                                                                                                                                                                                                                                                                                                                                                                                                                                                                                                                                                                                                                                                      | Bunsultant 10     | . PROPERTY OW<br>utler County I<br>00 N. Main S<br>oplar Bluff, M | ⁄lissouri<br>treet |          |            | SURVEY     |          |          |       |          | urvey form revised:<br>tember 6, 2012 |

Façade (west), showing deterioration of mortar and damaged window screen.

Façade, showing mortar issues, missing step and damaged screens.

North elevation, showing infilled openings, and broken windows; vegetation on east wall surface