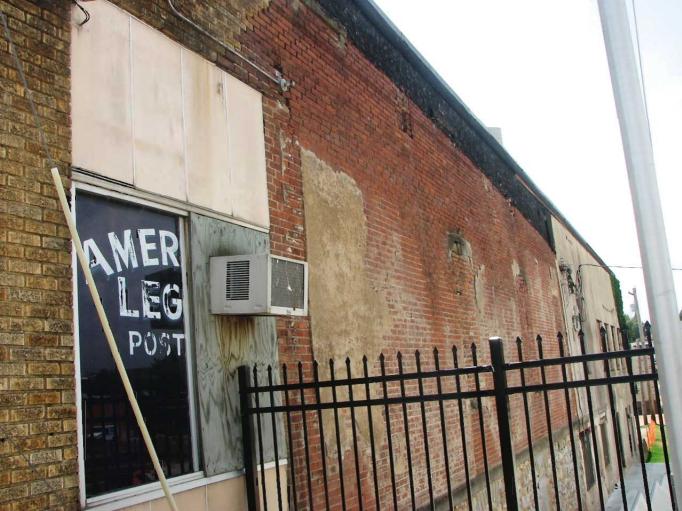

|                                                                                                                                                                                                                                                                                                                                                                                                                                                                                                                                                                                                                                                                                                                                                                                                                           |                   |                                                                   |                    |          |            |            |          |          | _     |          |                                       |
|---------------------------------------------------------------------------------------------------------------------------------------------------------------------------------------------------------------------------------------------------------------------------------------------------------------------------------------------------------------------------------------------------------------------------------------------------------------------------------------------------------------------------------------------------------------------------------------------------------------------------------------------------------------------------------------------------------------------------------------------------------------------------------------------------------------------------|-------------------|-------------------------------------------------------------------|--------------------|----------|------------|------------|----------|----------|-------|----------|---------------------------------------|
| BUILDING CONDITION - CONTI                                                                                                                                                                                                                                                                                                                                                                                                                                                                                                                                                                                                                                                                                                                                                                                                | INUED             |                                                                   |                    |          |            |            |          |          |       |          |                                       |
| 24 .INTERIOR<br>COMPONENT<br>S                                                                                                                                                                                                                                                                                                                                                                                                                                                                                                                                                                                                                                                                                                                                                                                            |                   | LOOSE MATERIAL OTHER                                              | MISSING MATERIAL   | LOCATION | SETOH      | NOITACOL   | CRACKS   | LOCATION | OTHER | LOCATION | COMPONENT RATING                      |
| FLOORS                                                                                                                                                                                                                                                                                                                                                                                                                                                                                                                                                                                                                                                                                                                                                                                                                    |                   |                                                                   |                    |          |            |            |          |          |       |          |                                       |
| CEILINGS                                                                                                                                                                                                                                                                                                                                                                                                                                                                                                                                                                                                                                                                                                                                                                                                                  |                   |                                                                   |                    |          |            |            |          |          |       |          |                                       |
| WALLS                                                                                                                                                                                                                                                                                                                                                                                                                                                                                                                                                                                                                                                                                                                                                                                                                     |                   |                                                                   |                    |          |            |            |          |          |       |          |                                       |
|                                                                                                                                                                                                                                                                                                                                                                                                                                                                                                                                                                                                                                                                                                                                                                                                                           |                   | l                                                                 | l l                |          | TOTAL      | COMPON     | ENT RATI | NC.      |       |          |                                       |
| BUILDING MECHANICAL SYST                                                                                                                                                                                                                                                                                                                                                                                                                                                                                                                                                                                                                                                                                                                                                                                                  | EM , UTILITIES, A | ND SAFETY DE                                                      | /ICES              |          | TOTAL      | COMPON     | ENI KATI | NG       |       |          |                                       |
| 25. CENTRAL HEAT AND AIR:                                                                                                                                                                                                                                                                                                                                                                                                                                                                                                                                                                                                                                                                                                                                                                                                 | YES 🗆 NO          | OTHER TY                                                          | PE OF HEA          | TING AND | COOLING    | <b>3</b> : |          |          |       | TER: HOT | /COLD RUNNING                         |
| 27. FIRE SPRINKLER SYSTEM:                                                                                                                                                                                                                                                                                                                                                                                                                                                                                                                                                                                                                                                                                                                                                                                                | □ YES □           | NO                                                                |                    | 28       | B. FIRE AL | ARMS:      | [        | YES      | □ NO  |          |                                       |
| OPERATING:                                                                                                                                                                                                                                                                                                                                                                                                                                                                                                                                                                                                                                                                                                                                                                                                                | □ YES □           | NO                                                                |                    |          |            |            |          |          |       |          |                                       |
| 29. SMOKE DETECTORS:                                                                                                                                                                                                                                                                                                                                                                                                                                                                                                                                                                                                                                                                                                                                                                                                      | □ YES □           | NO                                                                |                    | 30       | ). CARBO   | N MONOX    | IDE DETE | CTORS:   |       | YES      | □ NO                                  |
| PARKING                                                                                                                                                                                                                                                                                                                                                                                                                                                                                                                                                                                                                                                                                                                                                                                                                   |                   |                                                                   |                    |          |            |            |          |          |       |          |                                       |
| 31. OFF-STREET PARKING:                                                                                                                                                                                                                                                                                                                                                                                                                                                                                                                                                                                                                                                                                                                                                                                                   | □ YES ⊠           | NO                                                                |                    | 32       | 2. ADJACE  | ENT LOTS   | AVAILABI | _E:      | □ YES | ×        | NO                                    |
| 33. DOES PARKING AREA HAV                                                                                                                                                                                                                                                                                                                                                                                                                                                                                                                                                                                                                                                                                                                                                                                                 | E LIGHTS?         | YES                                                               | NO                 | 34       | 4. ADA AC  | CESSIBLI   | Ξ?       |          | □ YES | ⊠        | NO                                    |
| ADDITIONAL COMMENTS                                                                                                                                                                                                                                                                                                                                                                                                                                                                                                                                                                                                                                                                                                                                                                                                       |                   |                                                                   |                    |          |            |            |          |          |       |          |                                       |
| This one-story building is located on the southeast corner of South 2 <sup>nd</sup> and Vine Streets, and front S. 2 <sup>nd</sup> St. to the west. Building does not have a street address on the exterior of the building as required by city ordinance 6044  The building exhibits issue with mortar deterioration and missing mortar on the façade (west) and north elevations. Window screens on the façade are ripped in places. Windows on the north elevation are broken and have missing glass. Some windows on the north elevation have been infilled. Entrance step at the façade entrance is missing. The west and east (rear) elevations wall surface is covered in vegetation. Condition of roof is unknown and was given a score of 2. If roof is in good to excellent condition the overall rating of the |                   |                                                                   |                    |          |            |            |          |          |       |          |                                       |
| building condition co                                                                                                                                                                                                                                                                                                                                                                                                                                                                                                                                                                                                                                                                                                                                                                                                     | ould be high      | ner.                                                              |                    |          |            |            |          |          |       |          |                                       |
| Building is vacant ar                                                                                                                                                                                                                                                                                                                                                                                                                                                                                                                                                                                                                                                                                                                                                                                                     | nd consultai      | nt was not                                                        | able to            | acce:    | ss inte    | rior.      |          |          |       |          |                                       |
| OTHER:                                                                                                                                                                                                                                                                                                                                                                                                                                                                                                                                                                                                                                                                                                                                                                                                                    |                   |                                                                   |                    |          |            |            |          |          |       |          |                                       |
| 35. FORM PREPARED BY: Terri L. Foley Historic Preservation Cor 8812 Sedgley Drive Wilmington, NC 28412 573-382-8590 tlfc@hotmail.com                                                                                                                                                                                                                                                                                                                                                                                                                                                                                                                                                                                                                                                                                      | Bunsultant 10     | . PROPERTY OW<br>utler County I<br>00 N. Main S<br>oplar Bluff, M | ⁄lissouri<br>treet |          |            | SURVEY     |          |          |       |          | urvey form revised:<br>tember 6, 2012 |

Façade (west), showing deterioration of mortar and damaged window screen.

Façade, showing mortar issues, missing step and damaged screens.

North elevation, showing infilled openings, and broken windows; vegetation on east wall surface

West and east elevation showing vegetation growth