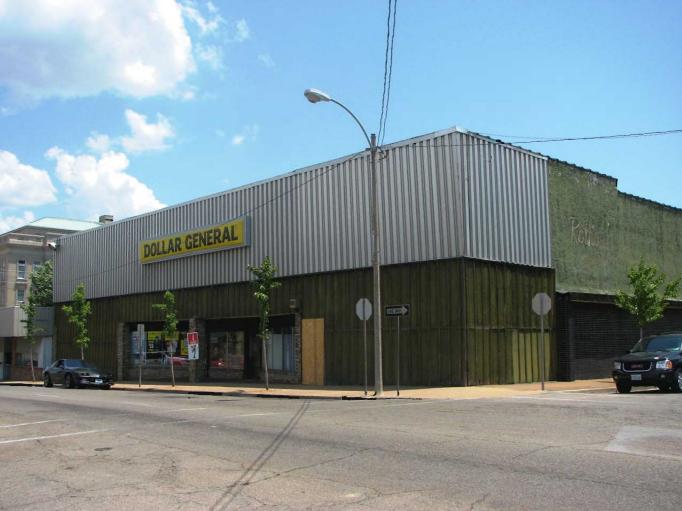

|                                                                                                                                                                                                                                                                                                                                                                                                                                                                                                                                                                                                                                                                                                                                                                                                                           |                   |                                                                   |                    |          |            |            |          |          | _     |          |                                       |
|---------------------------------------------------------------------------------------------------------------------------------------------------------------------------------------------------------------------------------------------------------------------------------------------------------------------------------------------------------------------------------------------------------------------------------------------------------------------------------------------------------------------------------------------------------------------------------------------------------------------------------------------------------------------------------------------------------------------------------------------------------------------------------------------------------------------------|-------------------|-------------------------------------------------------------------|--------------------|----------|------------|------------|----------|----------|-------|----------|---------------------------------------|
| BUILDING CONDITION - CONTI                                                                                                                                                                                                                                                                                                                                                                                                                                                                                                                                                                                                                                                                                                                                                                                                | INUED             |                                                                   |                    |          |            |            |          |          |       |          |                                       |
| 24 .INTERIOR<br>COMPONENT<br>S                                                                                                                                                                                                                                                                                                                                                                                                                                                                                                                                                                                                                                                                                                                                                                                            |                   | LOOSE MATERIAL OTHER                                              | MISSING MATERIAL   | LOCATION | SETOH      | NOITACOL   | CRACKS   | LOCATION | OTHER | LOCATION | COMPONENT RATING                      |
| FLOORS                                                                                                                                                                                                                                                                                                                                                                                                                                                                                                                                                                                                                                                                                                                                                                                                                    |                   |                                                                   |                    |          |            |            |          |          |       |          |                                       |
| CEILINGS                                                                                                                                                                                                                                                                                                                                                                                                                                                                                                                                                                                                                                                                                                                                                                                                                  |                   |                                                                   |                    |          |            |            |          |          |       |          |                                       |
| WALLS                                                                                                                                                                                                                                                                                                                                                                                                                                                                                                                                                                                                                                                                                                                                                                                                                     |                   |                                                                   |                    |          |            |            |          |          |       |          |                                       |
|                                                                                                                                                                                                                                                                                                                                                                                                                                                                                                                                                                                                                                                                                                                                                                                                                           |                   | l                                                                 | l l                |          | TOTAL      | COMPON     | ENT RATI | NC.      |       |          |                                       |
| BUILDING MECHANICAL SYST                                                                                                                                                                                                                                                                                                                                                                                                                                                                                                                                                                                                                                                                                                                                                                                                  | EM , UTILITIES, A | ND SAFETY DE                                                      | /ICES              |          | TOTAL      | COMPON     | ENI KATI | NG       |       |          |                                       |
| 25. CENTRAL HEAT AND AIR:                                                                                                                                                                                                                                                                                                                                                                                                                                                                                                                                                                                                                                                                                                                                                                                                 | YES 🗆 NO          | OTHER TY                                                          | PE OF HEA          | TING AND | COOLING    | <b>3</b> : |          |          |       | TER: HOT | /COLD RUNNING                         |
| 27. FIRE SPRINKLER SYSTEM:                                                                                                                                                                                                                                                                                                                                                                                                                                                                                                                                                                                                                                                                                                                                                                                                | □ YES □           | NO                                                                |                    | 28       | B. FIRE AL | ARMS:      | [        | YES      | □ NO  |          |                                       |
| OPERATING:                                                                                                                                                                                                                                                                                                                                                                                                                                                                                                                                                                                                                                                                                                                                                                                                                | □ YES □           | NO                                                                |                    |          |            |            |          |          |       |          |                                       |
| 29. SMOKE DETECTORS:                                                                                                                                                                                                                                                                                                                                                                                                                                                                                                                                                                                                                                                                                                                                                                                                      | □ YES □           | NO                                                                |                    | 30       | ). CARBO   | N MONOX    | IDE DETE | CTORS:   |       | YES      | □ NO                                  |
| PARKING                                                                                                                                                                                                                                                                                                                                                                                                                                                                                                                                                                                                                                                                                                                                                                                                                   |                   |                                                                   |                    |          |            |            |          |          |       |          |                                       |
| 31. OFF-STREET PARKING:                                                                                                                                                                                                                                                                                                                                                                                                                                                                                                                                                                                                                                                                                                                                                                                                   | □ YES ⊠           | NO                                                                |                    | 32       | 2. ADJACE  | ENT LOTS   | AVAILABI | _E:      | □ YES | ×        | NO                                    |
| 33. DOES PARKING AREA HAV                                                                                                                                                                                                                                                                                                                                                                                                                                                                                                                                                                                                                                                                                                                                                                                                 | E LIGHTS?         | YES                                                               | NO                 | 34       | 4. ADA AC  | CESSIBLI   | Ξ?       |          | □ YES | ⊠        | NO                                    |
| ADDITIONAL COMMENTS                                                                                                                                                                                                                                                                                                                                                                                                                                                                                                                                                                                                                                                                                                                                                                                                       |                   |                                                                   |                    |          |            |            |          |          |       |          |                                       |
| This one-story building is located on the southeast corner of South 2 <sup>nd</sup> and Vine Streets, and front S. 2 <sup>nd</sup> St. to the west. Building does not have a street address on the exterior of the building as required by city ordinance 6044  The building exhibits issue with mortar deterioration and missing mortar on the façade (west) and north elevations. Window screens on the façade are ripped in places. Windows on the north elevation are broken and have missing glass. Some windows on the north elevation have been infilled. Entrance step at the façade entrance is missing. The west and east (rear) elevations wall surface is covered in vegetation. Condition of roof is unknown and was given a score of 2. If roof is in good to excellent condition the overall rating of the |                   |                                                                   |                    |          |            |            |          |          |       |          |                                       |
| building condition co                                                                                                                                                                                                                                                                                                                                                                                                                                                                                                                                                                                                                                                                                                                                                                                                     | ould be high      | ner.                                                              |                    |          |            |            |          |          |       |          |                                       |
| Building is vacant ar                                                                                                                                                                                                                                                                                                                                                                                                                                                                                                                                                                                                                                                                                                                                                                                                     | nd consultai      | nt was not                                                        | able to            | acce:    | ss inte    | rior.      |          |          |       |          |                                       |
| OTHER:                                                                                                                                                                                                                                                                                                                                                                                                                                                                                                                                                                                                                                                                                                                                                                                                                    |                   |                                                                   |                    |          |            |            |          |          |       |          |                                       |
| 35. FORM PREPARED BY: Terri L. Foley Historic Preservation Cor 8812 Sedgley Drive Wilmington, NC 28412 573-382-8590 tlfc@hotmail.com                                                                                                                                                                                                                                                                                                                                                                                                                                                                                                                                                                                                                                                                                      | Bunsultant 10     | . PROPERTY OW<br>utler County I<br>00 N. Main S<br>oplar Bluff, M | ⁄lissouri<br>treet |          |            | SURVEY     |          |          |       |          | urvey form revised:<br>tember 6, 2012 |