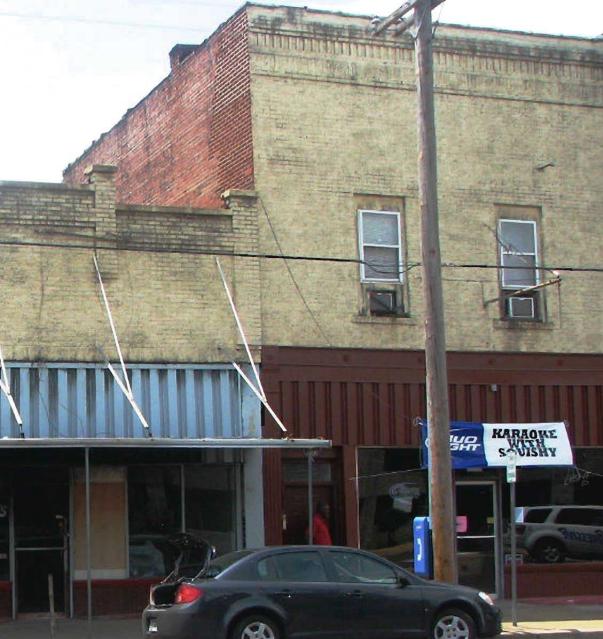

Façade (west), showing deterioration of mortar and damaged window screen.

Façade, showing mortar issues, missing step and damaged screens.

North elevation, showing infilled openings, and broken windows; vegetation on east wall surface