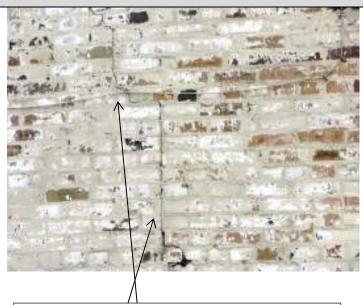

|                                                                                                                                                                                                                                                                                                                                                                                                                                                                                                                                                                                                                                                                                                                                                                                                                           |                   |                                                                   |                    |          |            |            |          |          | _     |          |                                       |
|---------------------------------------------------------------------------------------------------------------------------------------------------------------------------------------------------------------------------------------------------------------------------------------------------------------------------------------------------------------------------------------------------------------------------------------------------------------------------------------------------------------------------------------------------------------------------------------------------------------------------------------------------------------------------------------------------------------------------------------------------------------------------------------------------------------------------|-------------------|-------------------------------------------------------------------|--------------------|----------|------------|------------|----------|----------|-------|----------|---------------------------------------|
| BUILDING CONDITION - CONTI                                                                                                                                                                                                                                                                                                                                                                                                                                                                                                                                                                                                                                                                                                                                                                                                | INUED             |                                                                   |                    |          |            |            |          |          |       |          |                                       |
| 24 .INTERIOR<br>COMPONENT<br>S                                                                                                                                                                                                                                                                                                                                                                                                                                                                                                                                                                                                                                                                                                                                                                                            |                   | LOOSE MATERIAL OTHER                                              | MISSING MATERIAL   | LOCATION | SETOH      | NOITACOL   | CRACKS   | LOCATION | OTHER | LOCATION | COMPONENT RATING                      |
| FLOORS                                                                                                                                                                                                                                                                                                                                                                                                                                                                                                                                                                                                                                                                                                                                                                                                                    |                   |                                                                   |                    |          |            |            |          |          |       |          |                                       |
| CEILINGS                                                                                                                                                                                                                                                                                                                                                                                                                                                                                                                                                                                                                                                                                                                                                                                                                  |                   |                                                                   |                    |          |            |            |          |          |       |          |                                       |
| WALLS                                                                                                                                                                                                                                                                                                                                                                                                                                                                                                                                                                                                                                                                                                                                                                                                                     |                   |                                                                   |                    |          |            |            |          |          |       |          |                                       |
|                                                                                                                                                                                                                                                                                                                                                                                                                                                                                                                                                                                                                                                                                                                                                                                                                           |                   | l                                                                 | l l                |          | TOTAL      | COMPON     | ENT RATI | NC.      |       |          |                                       |
| BUILDING MECHANICAL SYST                                                                                                                                                                                                                                                                                                                                                                                                                                                                                                                                                                                                                                                                                                                                                                                                  | EM , UTILITIES, A | ND SAFETY DE                                                      | /ICES              |          | TOTAL      | COMPON     | ENI KATI | NG       |       |          |                                       |
| 25. CENTRAL HEAT AND AIR:                                                                                                                                                                                                                                                                                                                                                                                                                                                                                                                                                                                                                                                                                                                                                                                                 | YES 🗆 NO          | OTHER TY                                                          | PE OF HEA          | TING AND | COOLING    | <b>3</b> : |          |          |       | TER: HOT | /COLD RUNNING                         |
| 27. FIRE SPRINKLER SYSTEM:                                                                                                                                                                                                                                                                                                                                                                                                                                                                                                                                                                                                                                                                                                                                                                                                | □ YES □           | NO                                                                |                    | 28       | B. FIRE AL | ARMS:      | [        | YES      | □ NO  |          |                                       |
| OPERATING:                                                                                                                                                                                                                                                                                                                                                                                                                                                                                                                                                                                                                                                                                                                                                                                                                | □ YES □           | NO                                                                |                    |          |            |            |          |          |       |          |                                       |
| 29. SMOKE DETECTORS:                                                                                                                                                                                                                                                                                                                                                                                                                                                                                                                                                                                                                                                                                                                                                                                                      | □ YES □           | NO                                                                |                    | 30       | ). CARBO   | N MONOX    | IDE DETE | CTORS:   |       | YES      | □ NO                                  |
| PARKING                                                                                                                                                                                                                                                                                                                                                                                                                                                                                                                                                                                                                                                                                                                                                                                                                   |                   |                                                                   |                    |          |            |            |          |          |       |          |                                       |
| 31. OFF-STREET PARKING:                                                                                                                                                                                                                                                                                                                                                                                                                                                                                                                                                                                                                                                                                                                                                                                                   | □ YES ⊠           | NO                                                                |                    | 32       | 2. ADJACE  | ENT LOTS   | AVAILABI | _E:      | □ YES | ×        | NO                                    |
| 33. DOES PARKING AREA HAV                                                                                                                                                                                                                                                                                                                                                                                                                                                                                                                                                                                                                                                                                                                                                                                                 | E LIGHTS?         | YES                                                               | NO                 | 34       | 4. ADA AC  | CESSIBLI   | Ξ?       |          | □ YES | ⊠        | NO                                    |
| ADDITIONAL COMMENTS                                                                                                                                                                                                                                                                                                                                                                                                                                                                                                                                                                                                                                                                                                                                                                                                       |                   |                                                                   |                    |          |            |            |          |          |       |          |                                       |
| This one-story building is located on the southeast corner of South 2 <sup>nd</sup> and Vine Streets, and front S. 2 <sup>nd</sup> St. to the west. Building does not have a street address on the exterior of the building as required by city ordinance 6044  The building exhibits issue with mortar deterioration and missing mortar on the façade (west) and north elevations. Window screens on the façade are ripped in places. Windows on the north elevation are broken and have missing glass. Some windows on the north elevation have been infilled. Entrance step at the façade entrance is missing. The west and east (rear) elevations wall surface is covered in vegetation. Condition of roof is unknown and was given a score of 2. If roof is in good to excellent condition the overall rating of the |                   |                                                                   |                    |          |            |            |          |          |       |          |                                       |
| building condition co                                                                                                                                                                                                                                                                                                                                                                                                                                                                                                                                                                                                                                                                                                                                                                                                     | ould be high      | ner.                                                              |                    |          |            |            |          |          |       |          |                                       |
| Building is vacant ar                                                                                                                                                                                                                                                                                                                                                                                                                                                                                                                                                                                                                                                                                                                                                                                                     | nd consultai      | nt was not                                                        | able to            | acce:    | ss inte    | rior.      |          |          |       |          |                                       |
| OTHER:                                                                                                                                                                                                                                                                                                                                                                                                                                                                                                                                                                                                                                                                                                                                                                                                                    |                   |                                                                   |                    |          |            |            |          |          |       |          |                                       |
| 35. FORM PREPARED BY: Terri L. Foley Historic Preservation Cor 8812 Sedgley Drive Wilmington, NC 28412 573-382-8590 tlfc@hotmail.com                                                                                                                                                                                                                                                                                                                                                                                                                                                                                                                                                                                                                                                                                      | Bunsultant 10     | . PROPERTY OW<br>utler County I<br>00 N. Main S<br>oplar Bluff, M | ⁄lissouri<br>treet |          |            | SURVEY     |          |          |       |          | urvey form revised:<br>tember 6, 2012 |

Façade (west), showing deterioration of mortar and damaged window screen.

Façade, showing mortar issues, missing step and damaged screens.

North elevation, showing infilled openings, and broken windows; vegetation on east wall surface