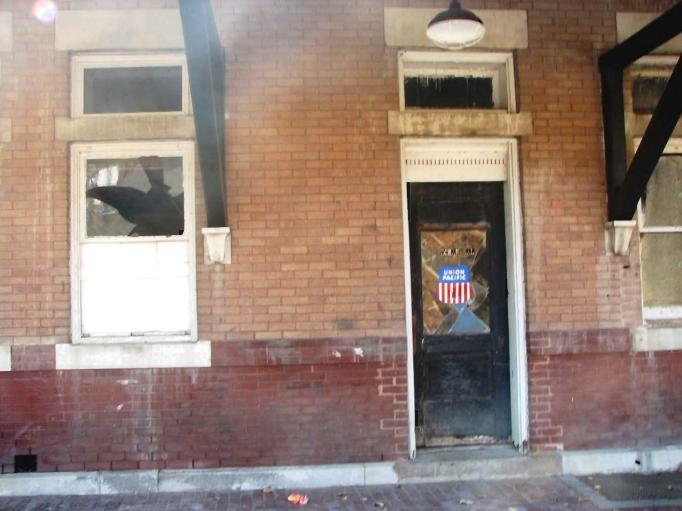

|                                                                                                                                                                                                                                                                                                                                                                                                                                                                                                                                                                                                                                                                                                                                                                                                                           |                   |                                                                   |                    |          |            |            |          |          | _     |          |                                       |
|---------------------------------------------------------------------------------------------------------------------------------------------------------------------------------------------------------------------------------------------------------------------------------------------------------------------------------------------------------------------------------------------------------------------------------------------------------------------------------------------------------------------------------------------------------------------------------------------------------------------------------------------------------------------------------------------------------------------------------------------------------------------------------------------------------------------------|-------------------|-------------------------------------------------------------------|--------------------|----------|------------|------------|----------|----------|-------|----------|---------------------------------------|
| BUILDING CONDITION - CONTI                                                                                                                                                                                                                                                                                                                                                                                                                                                                                                                                                                                                                                                                                                                                                                                                | INUED             |                                                                   |                    |          |            |            |          |          |       |          |                                       |
| 24 .INTERIOR<br>COMPONENT<br>S                                                                                                                                                                                                                                                                                                                                                                                                                                                                                                                                                                                                                                                                                                                                                                                            |                   | LOOSE MATERIAL OTHER                                              | MISSING MATERIAL   | LOCATION | SETOH      | NOITACOL   | CRACKS   | LOCATION | OTHER | LOCATION | COMPONENT RATING                      |
| FLOORS                                                                                                                                                                                                                                                                                                                                                                                                                                                                                                                                                                                                                                                                                                                                                                                                                    |                   |                                                                   |                    |          |            |            |          |          |       |          |                                       |
| CEILINGS                                                                                                                                                                                                                                                                                                                                                                                                                                                                                                                                                                                                                                                                                                                                                                                                                  |                   |                                                                   |                    |          |            |            |          |          |       |          |                                       |
| WALLS                                                                                                                                                                                                                                                                                                                                                                                                                                                                                                                                                                                                                                                                                                                                                                                                                     |                   |                                                                   |                    |          |            |            |          |          |       |          |                                       |
|                                                                                                                                                                                                                                                                                                                                                                                                                                                                                                                                                                                                                                                                                                                                                                                                                           |                   | l                                                                 | l l                |          | TOTAL      | COMPON     | ENT RATI | NC.      |       |          |                                       |
| BUILDING MECHANICAL SYST                                                                                                                                                                                                                                                                                                                                                                                                                                                                                                                                                                                                                                                                                                                                                                                                  | EM , UTILITIES, A | ND SAFETY DE                                                      | /ICES              |          | TOTAL      | COMPON     | ENI KATI | NG       |       |          |                                       |
| 25. CENTRAL HEAT AND AIR:                                                                                                                                                                                                                                                                                                                                                                                                                                                                                                                                                                                                                                                                                                                                                                                                 | YES 🗆 NO          | OTHER TY                                                          | PE OF HEA          | TING AND | COOLING    | <b>3</b> : |          |          |       | TER: HOT | /COLD RUNNING                         |
| 27. FIRE SPRINKLER SYSTEM:                                                                                                                                                                                                                                                                                                                                                                                                                                                                                                                                                                                                                                                                                                                                                                                                | □ YES □           | NO                                                                |                    | 28       | B. FIRE AL | ARMS:      | [        | YES      | □ NO  |          |                                       |
| OPERATING:                                                                                                                                                                                                                                                                                                                                                                                                                                                                                                                                                                                                                                                                                                                                                                                                                | □ YES □           | NO                                                                |                    |          |            |            |          |          |       |          |                                       |
| 29. SMOKE DETECTORS:                                                                                                                                                                                                                                                                                                                                                                                                                                                                                                                                                                                                                                                                                                                                                                                                      | □ YES □           | NO                                                                |                    | 30       | ). CARBO   | N MONOX    | IDE DETE | CTORS:   |       | YES      | □ NO                                  |
| PARKING                                                                                                                                                                                                                                                                                                                                                                                                                                                                                                                                                                                                                                                                                                                                                                                                                   |                   |                                                                   |                    |          |            |            |          |          |       |          |                                       |
| 31. OFF-STREET PARKING:                                                                                                                                                                                                                                                                                                                                                                                                                                                                                                                                                                                                                                                                                                                                                                                                   | □ YES ⊠           | NO                                                                |                    | 32       | 2. ADJACE  | ENT LOTS   | AVAILABI | _E:      | □ YES | ×        | NO                                    |
| 33. DOES PARKING AREA HAV                                                                                                                                                                                                                                                                                                                                                                                                                                                                                                                                                                                                                                                                                                                                                                                                 | E LIGHTS?         | YES                                                               | NO                 | 34       | 4. ADA AC  | CESSIBLI   | Ξ?       |          | □ YES | ⊠        | NO                                    |
| ADDITIONAL COMMENTS                                                                                                                                                                                                                                                                                                                                                                                                                                                                                                                                                                                                                                                                                                                                                                                                       |                   |                                                                   |                    |          |            |            |          |          |       |          |                                       |
| This one-story building is located on the southeast corner of South 2 <sup>nd</sup> and Vine Streets, and front S. 2 <sup>nd</sup> St. to the west. Building does not have a street address on the exterior of the building as required by city ordinance 6044  The building exhibits issue with mortar deterioration and missing mortar on the façade (west) and north elevations. Window screens on the façade are ripped in places. Windows on the north elevation are broken and have missing glass. Some windows on the north elevation have been infilled. Entrance step at the façade entrance is missing. The west and east (rear) elevations wall surface is covered in vegetation. Condition of roof is unknown and was given a score of 2. If roof is in good to excellent condition the overall rating of the |                   |                                                                   |                    |          |            |            |          |          |       |          |                                       |
| building condition co                                                                                                                                                                                                                                                                                                                                                                                                                                                                                                                                                                                                                                                                                                                                                                                                     | ould be high      | ner.                                                              |                    |          |            |            |          |          |       |          |                                       |
| Building is vacant ar                                                                                                                                                                                                                                                                                                                                                                                                                                                                                                                                                                                                                                                                                                                                                                                                     | nd consultai      | nt was not                                                        | able to            | acce:    | ss inte    | rior.      |          |          |       |          |                                       |
| OTHER:                                                                                                                                                                                                                                                                                                                                                                                                                                                                                                                                                                                                                                                                                                                                                                                                                    |                   |                                                                   |                    |          |            |            |          |          |       |          |                                       |
| 35. FORM PREPARED BY: Terri L. Foley Historic Preservation Cor 8812 Sedgley Drive Wilmington, NC 28412 573-382-8590 tlfc@hotmail.com                                                                                                                                                                                                                                                                                                                                                                                                                                                                                                                                                                                                                                                                                      | Bunsultant 10     | . PROPERTY OW<br>utler County I<br>00 N. Main S<br>oplar Bluff, M | ⁄lissouri<br>treet |          |            | SURVEY     |          |          |       |          | urvey form revised:<br>tember 6, 2012 |

Façade (west), showing deterioration of mortar and damaged window screen.

Façade, showing mortar issues, missing step and damaged screens.

North elevation, showing infilled openings, and broken windows; vegetation on east wall surface