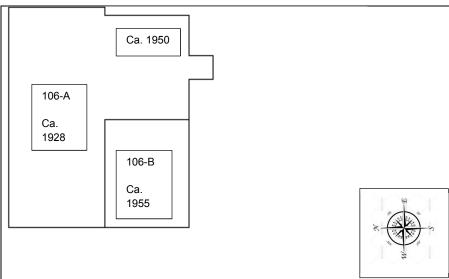

|                                           | SURVEY NO<br>SU-AS-005-L                           |                |                          |                   |                |                    |           |           |                        | SURVEY NAME:     Poplar Bluff Commercial CX-3 District |           |                               |            |           |            |                     |
|-------------------------------------------|----------------------------------------------------|----------------|--------------------------|-------------------|----------------|--------------------|-----------|-----------|------------------------|--------------------------------------------------------|-----------|-------------------------------|------------|-----------|------------|---------------------|
|                                           | COUNTY:                                            |                |                          |                   |                |                    | DDRESS (  | (STREET   | NO.)                   |                                                        |           | 5.<br>South 2 <sup>nd</sup> S | STREET     | (NAME)    |            |                     |
| 6. CITY: Popla                            | Butler<br>ar Bluff                                 |                |                          |                   |                |                    | 06 A      |           | 7. PARCEL              |                                                        |           | 50utii 2 - 5                  | ıreeı      |           |            |                     |
| 8. ON NATION                              | IAL REGIST                                         | ER?            |                          | INDIVID           | UAL            | DISTRICT           |           |           |                        | 004-019-003<br>NOMINATIC                               |           |                               |            |           |            |                     |
| ☐ YES                                     | ⊠ N                                                |                |                          | □ Y □             | □ N            | O Y O I            | N 🗆       | C [       | □ NC                   | N/A                                                    |           |                               |            |           |            |                     |
| BUILDING INF<br>10. LEVEL:                | PRIMARY I                                          |                | MERCIAL;                 | PUBLIC; R         | ESIDENTIA      | L; <u>I</u> NDUSTF | RIAL      |           |                        |                                                        |           |                               |            | VAC       | CANT       | % VACANT            |
| 1                                         | Commercia                                          | al             |                          |                   |                |                    |           |           |                        |                                                        |           |                               |            |           |            | 100%                |
| 2                                         |                                                    |                |                          |                   |                |                    |           |           |                        |                                                        |           |                               |            |           |            |                     |
| 3                                         |                                                    |                |                          |                   |                |                    |           |           |                        |                                                        |           |                               |            |           |            |                     |
|                                           |                                                    |                |                          |                   |                |                    |           |           |                        |                                                        |           |                               |            |           |            |                     |
| 11.                                       | COMMERCIAL TENANTS/RESIDENTIAL AND STREET ADDRESS: |                |                          |                   |                |                    |           |           |                        |                                                        |           |                               |            | I         |            |                     |
| 1                                         | 106 – A Vacant                                     |                |                          |                   |                |                    |           |           |                        |                                                        |           |                               |            |           |            |                     |
| 2                                         |                                                    |                |                          |                   |                |                    |           |           |                        |                                                        |           |                               |            |           |            |                     |
| 3                                         |                                                    |                |                          |                   |                |                    |           |           |                        |                                                        |           |                               |            |           |            |                     |
| 3                                         |                                                    |                |                          |                   |                |                    |           |           |                        |                                                        |           |                               |            |           |            |                     |
|                                           |                                                    |                |                          |                   |                |                    |           |           |                        |                                                        |           |                               |            |           |            |                     |
| 14. EXTERNA                               | L ACCESS 1                                         | TO UPPER       | LEVELS:                  | N/A               | 15             | ALCOHOL            | IC BEVERA | AGES SC   | DLD ON PRE             | EMISES:                                                | 16. FOF   | R SALE:                       | □ YE       | S ⊠N      | 0          |                     |
| □ YE                                      | S                                                  | □ NO           |                          |                   |                | □ YES              |           | l NO      |                        |                                                        | FOF       | R RENT:                       |            | YES 🛛 1   | NO         |                     |
|                                           |                                                    |                |                          |                   |                |                    |           |           |                        |                                                        | UND       | ER CONST                      | RUCTION:   | □ YES     | ⊠ N        | 0                   |
| 17. EXTERIOR                              | R WALL CLA                                         | DDING: E       | Brick                    |                   |                |                    |           |           | 18. ROOF               | TYPE: Flat                                             |           |                               |            |           |            |                     |
| 19. PROPERT<br>Approximately              |                                                    | :              |                          |                   |                |                    |           |           | 20: BUILD<br>Approxima | ING SQUAR                                              | E FOOTAG  | GE:                           |            |           |            |                     |
| 21. NO. OF ST                             |                                                    |                |                          |                   |                |                    |           |           |                        | TRUCTION I                                             | DATE: Ca  | . 1928 and                    | 1950 (Sanb | orn maps) |            |                     |
| BUILDING CO                               | NDITION -1                                         | TERMS AN       | D RATING                 | CODES             |                |                    |           |           |                        |                                                        |           |                               |            |           |            |                     |
| LOCATION OF                               |                                                    |                | <b>B</b> ACK; <b>W</b> E | ST; <u>E</u> AST; | SOUTH; NC      | ORTH               |           | AL SCO    |                        | RALL BUILD<br>18-26 – F                                |           |                               | .APIDATED  | 1         |            |                     |
| <u>C</u> ENTER; <u>T</u> HF               | ROUGHOUT                                           |                |                          |                   |                |                    | 27-3      | 5 – GOO   | DD                     | 9-17 - P                                               | OOR       |                               |            |           |            |                     |
| RATING                                    | RATIN                                              | IG CATEG       | ORY                      | DEFINIT           | IONS/EXAN      | /IPLES             |           |           |                        |                                                        |           |                               |            |           |            |                     |
| SCORE<br>0                                | DILAP                                              | PIDATED        |                          | ABSENC            | E OF ROO       | F, ABSENC          | E OF A WA | ALL/S, AE | BSENCE OF              | STAIRS/PO                                              | RCH, ABS  | ENCE OF V                     | WINDOWS    |           |            |                     |
| 1                                         | POOR                                               | ?              |                          |                   |                |                    |           |           |                        |                                                        | ION, BULG | SING EXTE                     | RIOR WALI  | LS, CRUM  | BLING CHI  | MNEY, HOLES IN      |
| 2                                         | FAIR                                               |                |                          | CRACKE            | D WINDOV       | VS, BROKE          | N DOOR, E | BROKEN    |                        | NOR RE-PO                                              |           |                               |            |           |            | NGLES, LOOSE        |
|                                           |                                                    |                |                          | WINDOV            | VS/DOORS       | `                  |           | ,,        |                        | NDOWS OR                                               | RENTRANG  | CES; MISSI                    | NG GUTTE   | RS/DOWN   | ISPOUTS, I | BOARDED UP          |
| 3                                         | GOOD                                               | )              |                          | PEELING           | PAINT, M       | NOR MAIN           | ΓΕΝΑΝCΕ   | ISSUES    |                        |                                                        |           |                               |            |           |            |                     |
| 4                                         | EXCE                                               | LLENT          |                          | BUILDIN           | G ELEMEN       | T IS SOUNI         | D/INTACT  |           |                        |                                                        |           |                               |            |           |            |                     |
| 23. STRUCTU<br>COMPON                     |                                                    | LOOSE MATERIAL | MISSING MATERIAL         | LOCATION          | WORN/WEATHERED | LOCATION           | CRACKS    | LOCATION  | HOLES                  | LOCATION                                               | BOWING    | LOCATION                      | OTHER      | LOCATION  |            | COMPONENT<br>RATING |
|                                           |                                                    | ERIAL          | TERIAL                   |                   | THERED         |                    |           |           |                        |                                                        |           |                               |            |           |            | ٦                   |
| TRIM                                      |                                                    |                |                          |                   | Ĭ              |                    |           |           |                        |                                                        |           |                               |            |           | 3          |                     |
| EXTERIOR V                                | VALLS                                              |                | Х                        | F; N              |                |                    |           |           |                        |                                                        |           |                               |            |           | 2          |                     |
| ROOF                                      |                                                    |                |                          |                   |                |                    |           |           |                        |                                                        |           |                               |            |           | 2          |                     |
| ENTRANCE/F                                | PORCH                                              |                |                          |                   |                |                    |           |           |                        |                                                        |           |                               |            |           | 3          |                     |
| STEPS                                     |                                                    |                | Х                        | F                 |                |                    |           |           |                        |                                                        |           |                               |            |           | 2          |                     |
| WINDOWS                                   |                                                    |                |                          |                   |                |                    | X         | N         | Х                      | N                                                      |           |                               | Х          | F         | 2          |                     |
| DOORS                                     |                                                    |                |                          |                   | Х              |                    |           |           |                        |                                                        |           |                               |            |           | 3          |                     |
| GUTTERS/<br>DOWNSPOU                      | TS                                                 |                |                          |                   |                |                    |           |           |                        |                                                        |           |                               |            | _         | 3          |                     |
| VEGETATION/<br>OVERGROWN C<br>ON BUILDING | )R                                                 |                |                          |                   |                |                    |           |           |                        |                                                        |           |                               |            | E         | 2          |                     |
|                                           |                                                    |                |                          |                   |                |                    |           |           |                        |                                                        |           |                               |            |           | 1          |                     |

#### Building Footprint:

Resource for footprint: Butler County Tax Assessor. Website http://butler.villagis.net/

|                                                 | SURVEY NO<br>BU-AS-005-L |                                                    |                                 |                   |                       |                    |                                          |          |                       | SURVEY NAME:     Poplar Bluff Commercial CX-3 District |           |                               |           |           |            |                |
|-------------------------------------------------|--------------------------|----------------------------------------------------|---------------------------------|-------------------|-----------------------|--------------------|------------------------------------------|----------|-----------------------|--------------------------------------------------------|-----------|-------------------------------|-----------|-----------|------------|----------------|
|                                                 | COUNTY:<br>Butler        |                                                    |                                 |                   |                       |                    | DDRESS (ST<br>2 <sup>nd</sup> from corne |          |                       | 2nd C+ )                                               |           | 5.<br>South 2 <sup>nd</sup> S | STREET    | Γ (NAME)  |            |                |
| 6. CITY: Popl                                   |                          |                                                    |                                 |                   |                       | 100-В (            | 2 HOIII COITE                            |          | 7. PARCE              | L NO.                                                  |           | 30uti12 3                     | ıreei     |           |            |                |
| 8. ON NATION                                    | NAL REGIST               | ER?                                                |                                 | INDIVID           |                       | DISTRICT           |                                          |          | 13-02-03.0            | 0-004-019-003<br>NOMINATIO                             |           |                               |           |           |            |                |
| ☐ YES                                           | I ⊠                      |                                                    |                                 | □ Y □             | □N                    |                    | 1                                        |          | □ NC                  | N/A                                                    |           |                               |           |           |            |                |
| 10. LEVEL:                                      | -                        |                                                    | MERCIAL;                        | PUBLIC; R         | ESIDENTIA             | L; <u>I</u> NDUSTR | RIAL                                     |          |                       |                                                        |           |                               |           | VAC       | CANT       | % VACANT       |
| 1                                               | Commercia                | al                                                 |                                 |                   |                       |                    |                                          |          |                       |                                                        |           |                               |           |           |            | 100%           |
| 2                                               |                          |                                                    |                                 |                   |                       |                    |                                          |          |                       |                                                        |           |                               |           |           |            |                |
| 3                                               |                          |                                                    |                                 |                   |                       |                    |                                          |          |                       |                                                        |           |                               |           |           |            |                |
|                                                 |                          |                                                    |                                 |                   |                       |                    |                                          |          |                       |                                                        |           |                               |           |           |            |                |
| 11.                                             | COMMERC                  | COMMERCIAL TENANTS/RESIDENTIAL AND STREET ADDRESS: |                                 |                   |                       |                    |                                          |          |                       |                                                        |           |                               |           |           |            |                |
| 1                                               | 106-B Vacant             |                                                    |                                 |                   |                       |                    |                                          |          |                       |                                                        |           |                               |           |           |            |                |
| 2                                               |                          |                                                    |                                 |                   |                       |                    |                                          |          |                       |                                                        |           |                               |           |           |            |                |
| 3                                               |                          |                                                    |                                 |                   |                       |                    |                                          |          |                       |                                                        |           |                               |           |           |            |                |
|                                                 |                          |                                                    |                                 |                   |                       |                    |                                          |          |                       |                                                        |           |                               |           |           |            |                |
| 14. EXTERNA                                     | L ACCESS                 | TO UPPER                                           | LEVELS:                         | N/A               | 15                    | . ALCOHOLI         | C BEVERAGI                               | ES SC    | OLD ON PR             | REMISES:                                               | 16 FO     | R SALE:                       | □YE       | S ⊠N      | 0          |                |
| □ YE                                            | e                        | □ NO                                               |                                 |                   |                       | □ YES              |                                          |          |                       |                                                        | 10.101    | Y OALL.                       | U 1L      | .5 MIN    | O          |                |
|                                                 | 3                        |                                                    |                                 |                   |                       | □ 1L3              | Δ                                        | NO       |                       |                                                        | FOI       | R RENT:                       |           | YES ⊠ I   | NO         |                |
|                                                 |                          |                                                    |                                 |                   |                       |                    |                                          |          |                       |                                                        |           | ER CONST                      | RUCTION:  | : D YES   | ⊠ N        | 0              |
| 17. EXTERIOR                                    |                          |                                                    | Brick façadı                    | e; wood sou       | ıth elevatior         | 1                  |                                          |          |                       | F TYPE: Flat                                           |           |                               |           |           |            |                |
| <ol><li>19. PROPERT<br/>Approximately</li></ol> |                          | i:                                                 |                                 |                   |                       |                    |                                          |          | 20: BUILI<br>Approxim | DING SQUAR<br>nately 588                               | RE FOOTA  | GE:                           |           |           |            |                |
| 21. NO. OF ST                                   | FORIES: 1                |                                                    |                                 |                   |                       |                    |                                          |          | 22. CON               | STRUCTION                                              | DATE: Ca  | . 1955 (San                   | born map) |           |            |                |
| BUILDING CC                                     | NDITION -                | TERMS AN                                           | D RATING                        | CODES             |                       |                    | TOTAL                                    | SCOF     | RE OF OVE             | ERALL BUILD                                            | ING CON   | OITION:                       |           |           |            |                |
| LOCATION OF <u>CENTER</u> ; <u>THE</u>          |                          |                                                    | <b>B</b> ACK; <u><b>W</b></u> E | ST; <u>E</u> AST; | SOUTH; NO             | ORTH               | 36 – EX                                  | XCELL    | ENT                   | 18-26 – 1                                              | FAIR      |                               | APIDATED  | )         |            |                |
|                                                 |                          |                                                    |                                 |                   |                       |                    | 27-35 -                                  | - GOO    | D                     | 9-17 - P                                               | OOR       |                               |           |           |            |                |
| RATING                                          | RATIN                    | NG CATEG                                           | ORY                             | DEFINIT           | IONS/EXAM             | MPLES              |                                          |          |                       |                                                        |           |                               |           |           |            |                |
| SCORE<br>0                                      | DILAF                    | PIDATED                                            |                                 | ABSENC            | E OF ROO              | F, ABSENCE         | OF A WALL                                | JS, AB   | BSENCE O              | F STAIRS/PC                                            | RCH, ABS  | SENCE OF V                    | WINDOWS   |           |            |                |
| 1                                               | POOF                     | ₹                                                  |                                 |                   |                       |                    |                                          |          |                       |                                                        | ION, BULC | SING EXTE                     | RIOR WAL  | LS, CRUMI | BLING CHII | MNEY, HOLES IN |
| 2                                               | FAIR                     |                                                    |                                 |                   |                       |                    | N DOOR, BRO                              |          |                       |                                                        | INTING O  | BRICK, M                      | ISSING SH | INGLES, L | OOSE SHII  | NGLES, LOOSE   |
|                                                 |                          |                                                    |                                 |                   | MISSING T<br>VS/DOORS |                    | DWS/DOORS                                | S), ENC  | CLOSED W              | /INDOWS OF                                             | RENTRAN   | CES; MISSI                    | NG GUTTE  | RS/DOWN   | ISPOUTS,   | BOARDED UP     |
| 3                                               | GOOI                     | )                                                  |                                 | PEELING           | 3 PAINT, M            | INOR MAINT         | ENANCE ISS                               | SUES     |                       |                                                        |           |                               |           |           |            |                |
| 4                                               | EXCE                     | LLENT                                              |                                 | BUILDIN           | IG ELEMEN             | IT IS SOUNE        | /INTACT                                  |          |                       |                                                        |           |                               |           |           |            |                |
|                                                 |                          | LOOSE                                              | MISSIN                          | LOCATION          | WORN                  | LOCATION           | CRACKS                                   | LOCATION | HOLES                 | LOCATION                                               | BOWING    | LOCATION                      | OTHER     | LOCATION  |            | COMPONENT      |
| 23. STRUCTL<br>COMPON                           |                          | LOOSE MATERIAL                                     | MISSING MATERIAL                | NON               | WORN/WEATHERED        | Ö                  | SS                                       | Ö        |                       | Ö                                                      | ด็        | Ö                             | ~         | ÖN        |            | ONENT          |
|                                                 |                          | ₽                                                  | RIA                             |                   | EREC                  |                    |                                          |          |                       |                                                        |           |                               |           |           |            |                |
| TRIM                                            |                          |                                                    |                                 |                   |                       |                    |                                          |          |                       |                                                        |           |                               |           |           | 3          |                |
| EXTERIOR V                                      | WALLS                    |                                                    |                                 |                   | Х                     | S                  |                                          |          |                       |                                                        |           |                               |           |           | 2          |                |
| ROOF                                            |                          |                                                    |                                 |                   | Х                     | S                  |                                          |          |                       |                                                        |           |                               |           |           | 2          |                |
| ENTRANCE/F                                      | PORCH                    |                                                    |                                 |                   |                       |                    |                                          |          |                       |                                                        |           |                               | Х         | F         | 0          |                |
| STEPS                                           |                          |                                                    |                                 |                   |                       |                    |                                          |          |                       |                                                        |           |                               |           |           | 3          |                |
| WINDOWS                                         |                          |                                                    |                                 |                   |                       |                    |                                          |          |                       |                                                        |           |                               | Х         | F         | 2          |                |
| DOORS                                           |                          |                                                    |                                 |                   |                       |                    |                                          |          |                       |                                                        |           |                               | Х         | F         | 0          |                |
| GUTTERS/<br>DOWNSPOU                            | ITS                      |                                                    |                                 |                   |                       |                    |                                          |          |                       |                                                        |           |                               |           |           | 3          |                |
| VEGETATION/<br>OVERGROWN O<br>ON BUILDING       | DR .                     |                                                    |                                 |                   |                       |                    |                                          |          |                       |                                                        |           |                               |           | S         | 2          |                |
|                                                 |                          |                                                    |                                 |                   |                       |                    |                                          |          |                       |                                                        |           |                               |           |           | 1          |                |