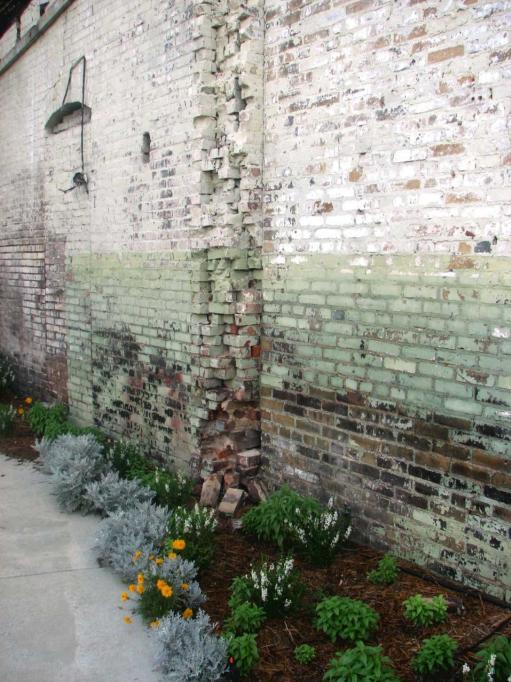

|           |         |            |                |                  |          |          |           |        |          |        |             |                  |  |

## PHOTOGRAPHS:



Façade (east) and south elevation, showing boarded up windows



West elevation, showing crack in brick wall surface



West elevation, showing area of crack, and worn/weathered metal window frame



Southwest corner, showing missing and loose brick, improper mortar repair



## Building Footprint:



Resource for footprint: Butler County Tax Assessor. Website <a href="http://butler.viillagis.net/">http://butler.viillagis.net/</a>

Floorplan next page

## FLOORPLAN













|                                         | SURVEY NO<br>BU-AS-005-                                                                     |                |                          |                   |                                                                                   |                     |                |                       | 2.         | SURVEY N<br>Poplar Blu      |           | cial CX-3 Di     | strict                    |               |                             |                     |
|-----------------------------------------|---------------------------------------------------------------------------------------------|----------------|--------------------------|-------------------|------------------------------------------------------------------------------