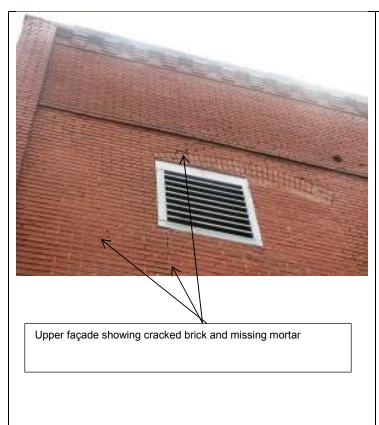

|                                                                                                                                                                                                                                                                                                                                                                                                                                                                                                                                                                                                                                                                                                                                                                                                                           |                   |                                                                   |                    |          |            |            |          |          | _     |          |                                       |
|---------------------------------------------------------------------------------------------------------------------------------------------------------------------------------------------------------------------------------------------------------------------------------------------------------------------------------------------------------------------------------------------------------------------------------------------------------------------------------------------------------------------------------------------------------------------------------------------------------------------------------------------------------------------------------------------------------------------------------------------------------------------------------------------------------------------------|-------------------|-------------------------------------------------------------------|--------------------|----------|------------|------------|----------|----------|-------|----------|---------------------------------------|
| BUILDING CONDITION - CONTI                                                                                                                                                                                                                                                                                                                                                                                                                                                                                                                                                                                                                                                                                                                                                                                                | INUED             |                                                                   |                    |          |            |            |          |          |       |          |                                       |
| 24 .INTERIOR<br>COMPONENT<br>S                                                                                                                                                                                                                                                                                                                                                                                                                                                                                                                                                                                                                                                                                                                                                                                            |                   | LOOSE MATERIAL OTHER                                              | MISSING MATERIAL   | LOCATION | SETOH      | NOITACOL   | CRACKS   | LOCATION | OTHER | LOCATION | COMPONENT RATING                      |
| FLOORS                                                                                                                                                                                                                                                                                                                                                                                                                                                                                                                                                                                                                                                                                                                                                                                                                    |                   |                                                                   |                    |          |            |            |          |          |       |          |                                       |
| CEILINGS                                                                                                                                                                                                                                                                                                                                                                                                                                                                                                                                                                                                                                                                                                                                                                                                                  |                   |                                                                   |                    |          |            |            |          |          |       |          |                                       |
| WALLS                                                                                                                                                                                                                                                                                                                                                                                                                                                                                                                                                                                                                                                                                                                                                                                                                     |                   |                                                                   |                    |          |            |            |          |          |       |          |                                       |
|                                                                                                                                                                                                                                                                                                                                                                                                                                                                                                                                                                                                                                                                                                                                                                                                                           |                   | l                                                                 | l l                |          | TOTAL      | COMPON     | ENT RATI | NC.      |       |          |                                       |
| BUILDING MECHANICAL SYST                                                                                                                                                                                                                                                                                                                                                                                                                                                                                                                                                                                                                                                                                                                                                                                                  | EM , UTILITIES, A | ND SAFETY DE                                                      | /ICES              |          | TOTAL      | COMPON     | ENI KATI | NG       |       |          |                                       |
| 25. CENTRAL HEAT AND AIR:                                                                                                                                                                                                                                                                                                                                                                                                                                                                                                                                                                                                                                                                                                                                                                                                 | YES 🗆 NO          | OTHER TY                                                          | PE OF HEA          | TING AND | COOLING    | <b>3</b> : |          |          |       | TER: HOT | /COLD RUNNING                         |
| 27. FIRE SPRINKLER SYSTEM:                                                                                                                                                                                                                                                                                                                                                                                                                                                                                                                                                                                                                                                                                                                                                                                                | □ YES □           | NO                                                                |                    | 28       | B. FIRE AL | ARMS:      | [        | YES      | □ NO  |          |                                       |
| OPERATING:                                                                                                                                                                                                                                                                                                                                                                                                                                                                                                                                                                                                                                                                                                                                                                                                                | □ YES □           | NO                                                                |                    |          |            |            |          |          |       |          |                                       |
| 29. SMOKE DETECTORS:                                                                                                                                                                                                                                                                                                                                                                                                                                                                                                                                                                                                                                                                                                                                                                                                      | □ YES □           | NO                                                                |                    | 30       | ). CARBO   | N MONOX    | IDE DETE | CTORS:   |       | YES      | □ NO                                  |
| PARKING                                                                                                                                                                                                                                                                                                                                                                                                                                                                                                                                                                                                                                                                                                                                                                                                                   |                   |                                                                   |                    |          |            |            |          |          |       |          |                                       |
| 31. OFF-STREET PARKING:                                                                                                                                                                                                                                                                                                                                                                                                                                                                                                                                                                                                                                                                                                                                                                                                   | □ YES ⊠           | NO                                                                |                    | 32       | 2. ADJACE  | ENT LOTS   | AVAILABI | _E:      | □ YES | ×        | NO                                    |
| 33. DOES PARKING AREA HAV                                                                                                                                                                                                                                                                                                                                                                                                                                                                                                                                                                                                                                                                                                                                                                                                 | E LIGHTS?         | YES                                                               | NO                 | 34       | 4. ADA AC  | CESSIBLI   | Ξ?       |          | □ YES | ⊠        | NO                                    |
| ADDITIONAL COMMENTS                                                                                                                                                                                                                                                                                                                                                                                                                                                                                                                                                                                                                                                                                                                                                                                                       |                   |                                                                   |                    |          |            |            |          |          |       |          |                                       |
| This one-story building is located on the southeast corner of South 2 <sup>nd</sup> and Vine Streets, and front S. 2 <sup>nd</sup> St. to the west. Building does not have a street address on the exterior of the building as required by city ordinance 6044  The building exhibits issue with mortar deterioration and missing mortar on the façade (west) and north elevations. Window screens on the façade are ripped in places. Windows on the north elevation are broken and have missing glass. Some windows on the north elevation have been infilled. Entrance step at the façade entrance is missing. The west and east (rear) elevations wall surface is covered in vegetation. Condition of roof is unknown and was given a score of 2. If roof is in good to excellent condition the overall rating of the |                   |                                                                   |                    |          |            |            |          |          |       |          |                                       |
| building condition co                                                                                                                                                                                                                                                                                                                                                                                                                                                                                                                                                                                                                                                                                                                                                                                                     | ould be high      | ner.                                                              |                    |          |            |            |          |          |       |          |                                       |
| Building is vacant ar                                                                                                                                                                                                                                                                                                                                                                                                                                                                                                                                                                                                                                                                                                                                                                                                     | nd consultai      | nt was not                                                        | able to            | acce:    | ss inte    | rior.      |          |          |       |          |                                       |
| OTHER:                                                                                                                                                                                                                                                                                                                                                                                                                                                                                                                                                                                                                                                                                                                                                                                                                    |                   |                                                                   |                    |          |            |            |          |          |       |          |                                       |
| 35. FORM PREPARED BY: Terri L. Foley Historic Preservation Cor 8812 Sedgley Drive Wilmington, NC 28412 573-382-8590 tlfc@hotmail.com                                                                                                                                                                                                                                                                                                                                                                                                                                                                                                                                                                                                                                                                                      | Bunsultant 10     | . PROPERTY OW<br>utler County I<br>00 N. Main S<br>oplar Bluff, M | ⁄lissouri<br>treet |          |            | SURVEY     |          |          |       |          | urvey form revised:<br>tember 6, 2012 |

Façade (west), showing deterioration of mortar and damaged window screen.

Façade, showing mortar issues, missing step and damaged screens.

North elevation, showing infilled openings, and broken windows; vegetation on east wall surface