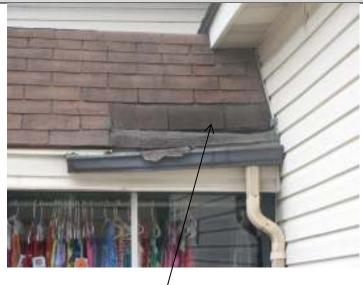

Façade (west), showing deterioration of mortar and damaged window screen.

Façade, showing mortar issues, missing step and damaged screens.

North elevation, showing infilled openings, and broken windows; vegetation on east wall surface