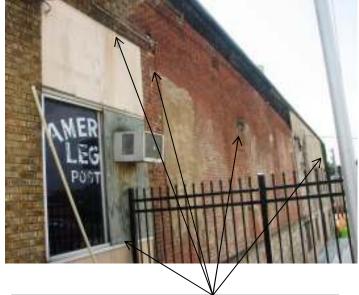

|                                                                                                                                                                                                                                                                                                                                                                                                                                                                                                                                                                                                                                                                                                                                                                                                                           |                   |                                                                   |                    |          |            |            |          |          | _     |          |                                       |
|---------------------------------------------------------------------------------------------------------------------------------------------------------------------------------------------------------------------------------------------------------------------------------------------------------------------------------------------------------------------------------------------------------------------------------------------------------------------------------------------------------------------------------------------------------------------------------------------------------------------------------------------------------------------------------------------------------------------------------------------------------------------------------------------------------------------------|-------------------|-------------------------------------------------------------------|--------------------|----------|------------|------------|----------|----------|-------|----------|---------------------------------------|
| BUILDING CONDITION - CONTI                                                                                                                                                                                                                                                                                                                                                                                                                                                                                                                                                                                                                                                                                                                                                                                                | INUED             |                                                                   |                    |          |            |            |          |          |       |          |                                       |
| 24 .INTERIOR<br>COMPONENT<br>S                                                                                                                                                                                                                                                                                                                                                                                                                                                                                                                                                                                                                                                                                                                                                                                            |                   | LOOSE MATERIAL OTHER                                              | MISSING MATERIAL   | LOCATION | SETOH      | NOITACOL   | CRACKS   | LOCATION | OTHER | LOCATION | COMPONENT RATING                      |
| FLOORS                                                                                                                                                                                                                                                                                                                                                                                                                                                                                                                                                                                                                                                                                                                                                                                                                    |                   |                                                                   |                    |          |            |            |          |          |       |          |                                       |
| CEILINGS                                                                                                                                                                                                                                                                                                                                                                                                                                                                                                                                                                                                                                                                                                                                                                                                                  |                   |                                                                   |                    |          |            |            |          |          |       |          |                                       |
| WALLS                                                                                                                                                                                                                                                                                                                                                                                                                                                                                                                                                                                                                                                                                                                                                                                                                     |                   |                                                                   |                    |          |            |            |          |          |       |          |                                       |
|                                                                                                                                                                                                                                                                                                                                                                                                                                                                                                                                                                                                                                                                                                                                                                                                                           |                   | l                                                                 | l l                |          | TOTAL      | COMPON     | ENT RATI | NC.      |       |          |                                       |
| BUILDING MECHANICAL SYST                                                                                                                                                                                                                                                                                                                                                                                                                                                                                                                                                                                                                                                                                                                                                                                                  | EM , UTILITIES, A | ND SAFETY DE                                                      | /ICES              |          | TOTAL      | COMPON     | ENI KATI | NG       |       |          |                                       |
| 25. CENTRAL HEAT AND AIR:                                                                                                                                                                                                                                                                                                                                                                                                                                                                                                                                                                                                                                                                                                                                                                                                 | YES 🗆 NO          | OTHER TY                                                          | PE OF HEA          | TING AND | COOLING    | <b>3</b> : |          |          |       | TER: HOT | /COLD RUNNING                         |
| 27. FIRE SPRINKLER SYSTEM:                                                                                                                                                                                                                                                                                                                                                                                                                                                                                                                                                                                                                                                                                                                                                                                                | □ YES □           | NO                                                                |                    | 28       | B. FIRE AL | ARMS:      | [        | YES      | □ NO  |          |                                       |
| OPERATING:                                                                                                                                                                                                                                                                                                                                                                                                                                                                                                                                                                                                                                                                                                                                                                                                                | □ YES □           | NO                                                                |                    |          |            |            |          |          |       |          |                                       |
| 29. SMOKE DETECTORS:                                                                                                                                                                                                                                                                                                                                                                                                                                                                                                                                                                                                                                                                                                                                                                                                      | □ YES □           | NO                                                                |                    | 30       | ). CARBO   | N MONOX    | IDE DETE | CTORS:   |       | YES      | □ NO                                  |
| PARKING                                                                                                                                                                                                                                                                                                                                                                                                                                                                                                                                                                                                                                                                                                                                                                                                                   |                   |                                                                   |                    |          |            |            |          |          |       |          |                                       |
| 31. OFF-STREET PARKING:                                                                                                                                                                                                                                                                                                                                                                                                                                                                                                                                                                                                                                                                                                                                                                                                   | □ YES ⊠           | NO                                                                |                    | 32       | 2. ADJACE  | ENT LOTS   | AVAILABI | _E:      | □ YES | ×        | NO                                    |
| 33. DOES PARKING AREA HAV                                                                                                                                                                                                                                                                                                                                                                                                                                                                                                                                                                                                                                                                                                                                                                                                 | E LIGHTS?         | YES                                                               | NO                 | 34       | 4. ADA AC  | CESSIBLI   | Ξ?       |          | □ YES | ⊠        | NO                                    |
| ADDITIONAL COMMENTS                                                                                                                                                                                                                                                                                                                                                                                                                                                                                                                                                                                                                                                                                                                                                                                                       |                   |                                                                   |                    |          |            |            |          |          |       |          |                                       |
| This one-story building is located on the southeast corner of South 2 <sup>nd</sup> and Vine Streets, and front S. 2 <sup>nd</sup> St. to the west. Building does not have a street address on the exterior of the building as required by city ordinance 6044  The building exhibits issue with mortar deterioration and missing mortar on the façade (west) and north elevations. Window screens on the façade are ripped in places. Windows on the north elevation are broken and have missing glass. Some windows on the north elevation have been infilled. Entrance step at the façade entrance is missing. The west and east (rear) elevations wall surface is covered in vegetation. Condition of roof is unknown and was given a score of 2. If roof is in good to excellent condition the overall rating of the |                   |                                                                   |                    |          |            |            |          |          |       |          |                                       |
| building condition co                                                                                                                                                                                                                                                                                                                                                                                                                                                                                                                                                                                                                                                                                                                                                                                                     | ould be high      | ner.                                                              |                    |          |            |            |          |          |       |          |                                       |
| Building is vacant ar                                                                                                                                                                                                                                                                                                                                                                                                                                                                                                                                                                                                                                                                                                                                                                                                     | nd consultai      | nt was not                                                        | able to            | acce:    | ss inte    | rior.      |          |          |       |          |                                       |
| OTHER:                                                                                                                                                                                                                                                                                                                                                                                                                                                                                                                                                                                                                                                                                                                                                                                                                    |                   |                                                                   |                    |          |            |            |          |          |       |          |                                       |
| 35. FORM PREPARED BY: Terri L. Foley Historic Preservation Cor 8812 Sedgley Drive Wilmington, NC 28412 573-382-8590 tlfc@hotmail.com                                                                                                                                                                                                                                                                                                                                                                                                                                                                                                                                                                                                                                                                                      | Bunsultant 10     | . PROPERTY OW<br>utler County I<br>00 N. Main S<br>oplar Bluff, M | ⁄lissouri<br>treet |          |            | SURVEY     |          |          |       |          | urvey form revised:<br>tember 6, 2012 |

Façade (west), showing deterioration of mortar and damaged window screen.

Façade, showing mortar issues, missing step and damaged screens.

North elevation, showing infilled openings, and broken windows; vegetation on east wall surface