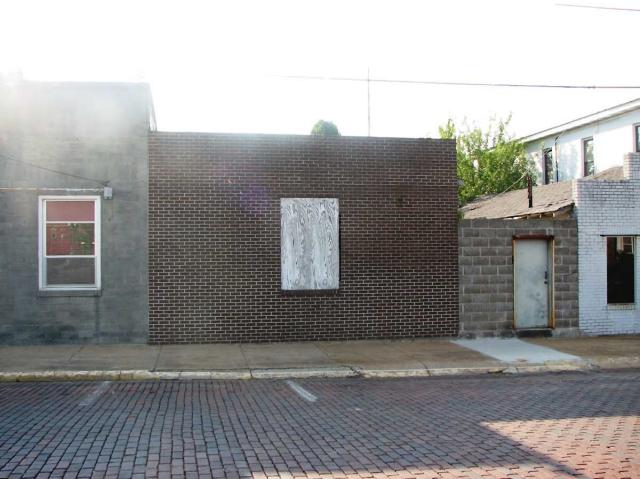

| Bunsultant 10     | . PROPERTY OW<br>utler County I<br>00 N. Main S<br>oplar Bluff, M | ⁄lissouri<br>treet |          |            | SURVEY     |          |          |       |          | urvey form revised:<br>tember 6, 2012 |



Façade (west), showing deterioration of mortar and damaged window screen.



Façade, showing mortar issues, missing step and damaged screens.



North elevation, showing infilled openings, and broken windows; vegetation on east wall surface



West and east elevation showing vegetation growth

#### Building Footprint:



Resource for footprint: Butler County Tax Assessor. Website http://butler.villagis.net/











|                                                 | SURVEY NO<br>BU-AS-005-L |                                                    |                                 |                   |                       |                    |                                          |          |                       | SURVEY NAME:     Poplar Bluff Commercial CX-3 District |           |                               |           |           |            |                |
|-------------------------------------------------|--------------------------|----------------------------------------------------|---------------------------------|-------------------|-----------------------|--------------------|------------------------------------------|----------|-----------------------|----------------------