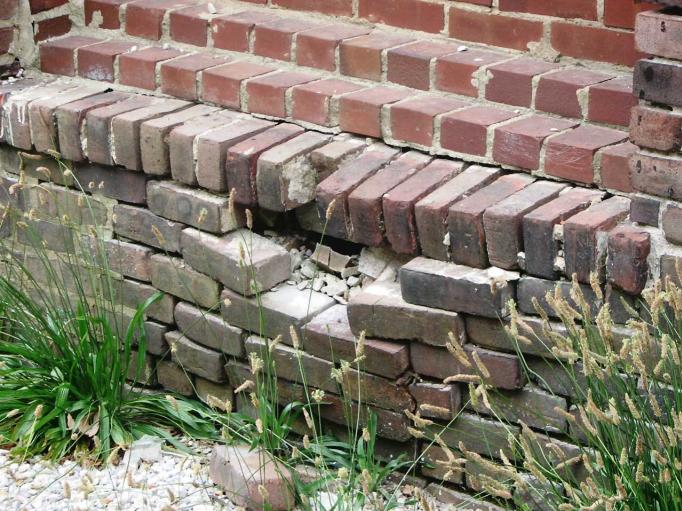

|                                                                                                                                                                                                                                                                                                                                                                                                                                                                                                                                                                                                                                                                                                                                                                                                                           |                   |                                                                   |                    |          |            |            |          |          | _     |          |                                       |
|---------------------------------------------------------------------------------------------------------------------------------------------------------------------------------------------------------------------------------------------------------------------------------------------------------------------------------------------------------------------------------------------------------------------------------------------------------------------------------------------------------------------------------------------------------------------------------------------------------------------------------------------------------------------------------------------------------------------------------------------------------------------------------------------------------------------------|-------------------|-------------------------------------------------------------------|--------------------|----------|------------|------------|----------|----------|-------|----------|---------------------------------------|
| BUILDING CONDITION - CONTI                                                                                                                                                                                                                                                                                                                                                                                                                                                                                                                                                                                                                                                                                                                                                                                                | INUED             |                                                                   |                    |          |            |            |          |          |       |          |                                       |
| 24 .INTERIOR<br>COMPONENT<br>S                                                                                                                                                                                                                                                                                                                                                                                                                                                                                                                                                                                                                                                                                                                                                                                            |                   | LOOSE MATERIAL OTHER                                              | MISSING MATERIAL   | LOCATION | SETOH      | NOITACOL   | CRACKS   | LOCATION | OTHER | LOCATION | COMPONENT RATING                      |
| FLOORS                                                                                                                                                                                                                                                                                                                                                                                                                                                                                                                                                                                                                                                                                                                                                                                                                    |                   |                                                                   |                    |          |            |            |          |          |       |          |                                       |
| CEILINGS                                                                                                                                                                                                                                                                                                                                                                                                                                                                                                                                                                                                                                                                                                                                                                                                                  |                   |                                                                   |                    |          |            |            |          |          |       |          |                                       |
| WALLS                                                                                                                                                                                                                                                                                                                                                                                                                                                                                                                                                                                                                                                                                                                                                                                                                     |                   |                                                                   |                    |          |            |            |          |          |       |          |                                       |
|                                                                                                                                                                                                                                                                                                                                                                                                                                                                                                                                                                                                                                                                                                                                                                                                                           |                   | l                                                                 | l l                |          | TOTAL      | COMPON     | ENT RATI | NC.      |       |          |                                       |
| BUILDING MECHANICAL SYST                                                                                                                                                                                                                                                                                                                                                                                                                                                                                                                                                                                                                                                                                                                                                                                                  | EM , UTILITIES, A | ND SAFETY DE                                                      | /ICES              |          | TOTAL      | COMPON     | ENI KATI | NG       |       |          |                                       |
| 25. CENTRAL HEAT AND AIR:                                                                                                                                                                                                                                                                                                                                                                                                                                                                                                                                                                                                                                                                                                                                                                                                 | YES 🗆 NO          | OTHER TY                                                          | PE OF HEA          | TING AND | COOLING    | <b>3</b> : |          |          |       | TER: HOT | /COLD RUNNING                         |
| 27. FIRE SPRINKLER SYSTEM:                                                                                                                                                                                                                                                                                                                                                                                                                                                                                                                                                                                                                                                                                                                                                                                                | □ YES □           | NO                                                                |                    | 28       | B. FIRE AL | ARMS:      | [        | YES      | □ NO  |          |                                       |
| OPERATING:                                                                                                                                                                                                                                                                                                                                                                                                                                                                                                                                                                                                                                                                                                                                                                                                                | □ YES □           | NO                                                                |                    |          |            |            |          |          |       |          |                                       |
| 29. SMOKE DETECTORS:                                                                                                                                                                                                                                                                                                                                                                                                                                                                                                                                                                                                                                                                                                                                                                                                      | □ YES □           | NO                                                                |                    | 30       | ). CARBO   | N MONOX    | IDE DETE | CTORS:   |       | YES      | □ NO                                  |
| PARKING                                                                                                                                                                                                                                                                                                                                                                                                                                                                                                                                                                                                                                                                                                                                                                                                                   |                   |                                                                   |                    |          |            |            |          |          |       |          |                                       |
| 31. OFF-STREET PARKING:                                                                                                                                                                                                                                                                                                                                                                                                                                                                                                                                                                                                                                                                                                                                                                                                   | □ YES ⊠           | NO                                                                |                    | 32       | 2. ADJACE  | ENT LOTS   | AVAILABI | _E:      | □ YES | ×        | NO                                    |
| 33. DOES PARKING AREA HAV                                                                                                                                                                                                                                                                                                                                                                                                                                                                                                                                                                                                                                                                                                                                                                                                 | E LIGHTS?         | YES                                                               | NO                 | 34       | 4. ADA AC  | CESSIBLI   | Ξ?       |          | □ YES | ⊠        | NO                                    |
| ADDITIONAL COMMENTS                                                                                                                                                                                                                                                                                                                                                                                                                                                                                                                                                                                                                                                                                                                                                                                                       |                   |                                                                   |                    |          |            |            |          |          |       |          |                                       |
| This one-story building is located on the southeast corner of South 2 <sup>nd</sup> and Vine Streets, and front S. 2 <sup>nd</sup> St. to the west. Building does not have a street address on the exterior of the building as required by city ordinance 6044  The building exhibits issue with mortar deterioration and missing mortar on the façade (west) and north elevations. Window screens on the façade are ripped in places. Windows on the north elevation are broken and have missing glass. Some windows on the north elevation have been infilled. Entrance step at the façade entrance is missing. The west and east (rear) elevations wall surface is covered in vegetation. Condition of roof is unknown and was given a score of 2. If roof is in good to excellent condition the overall rating of the |                   |                                                                   |                    |          |            |            |          |          |       |          |                                       |
| building condition co                                                                                                                                                                                                                                                                                                                                                                                                                                                                                                                                                                                                                                                                                                                                                                                                     | ould be high      | ner.                                                              |                    |          |            |            |          |          |       |          |                                       |
| Building is vacant ar                                                                                                                                                                                                                                                                                                                                                                                                                                                                                                                                                                                                                                                                                                                                                                                                     | nd consultai      | nt was not                                                        | able to            | acce:    | ss inte    | rior.      |          |          |       |          |                                       |
| OTHER:                                                                                                                                                                                                                                                                                                                                                                                                                                                                                                                                                                                                                                                                                                                                                                                                                    |                   |                                                                   |                    |          |            |            |          |          |       |          |                                       |
| 35. FORM PREPARED BY: Terri L. Foley Historic Preservation Cor 8812 Sedgley Drive Wilmington, NC 28412 573-382-8590 tlfc@hotmail.com                                                                                                                                                                                                                                                                                                                                                                                                                                                                                                                                                                                                                                                                                      | Bunsultant 10     | . PROPERTY OW<br>utler County I<br>00 N. Main S<br>oplar Bluff, M | ⁄lissouri<br>treet |          |            | SURVEY     |          |          |       |          | urvey form revised:<br>tember 6, 2012 |

Façade (west), showing deterioration of mortar and damaged window screen.

Façade, showing mortar issues, missing step and damaged screens.

North elevation, showing infilled openings, and broken windows; vegetation on east wall surface