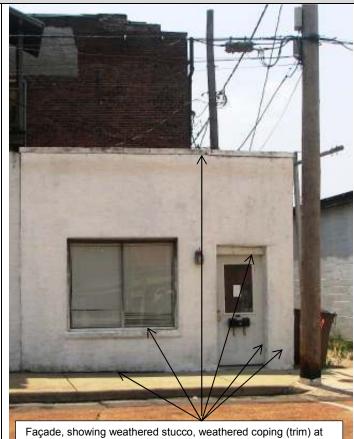

|                                                                                                                                                                                                                                                                                                                                                                                                                                                                                                                                                                                                                                                                                                                                                                                                                           |                   |                                                                   |                    |          |            |            |          |          | _     |          |                                       |
|---------------------------------------------------------------------------------------------------------------------------------------------------------------------------------------------------------------------------------------------------------------------------------------------------------------------------------------------------------------------------------------------------------------------------------------------------------------------------------------------------------------------------------------------------------------------------------------------------------------------------------------------------------------------------------------------------------------------------------------------------------------------------------------------------------------------------|-------------------|-------------------------------------------------------------------|--------------------|----------|------------|------------|----------|----------|-------|----------|---------------------------------------|
| BUILDING CONDITION - CONTI                                                                                                                                                                                                                                                                                                                                                                                                                                                                                                                                                                                                                                                                                                                                                                                                | INUED             |                                                                   |                    |          |            |            |          |          |       |          |                                       |
| 24 .INTERIOR<br>COMPONENT<br>S                                                                                                                                                                                                                                                                                                                                                                                                                                                                                                                                                                                                                                                                                                                                                                                            |                   | LOOSE MATERIAL OTHER                                              | MISSING MATERIAL   | LOCATION | SETOH      | NOITACOL   | CRACKS   | LOCATION | OTHER | LOCATION | COMPONENT RATING                      |
| FLOORS                                                                                                                                                                                                                                                                                                                                                                                                                                                                                                                                                                                                                                                                                                                                                                                                                    |                   |                                                                   |                    |          |            |            |          |          |       |          |                                       |
| CEILINGS                                                                                                                                                                                                                                                                                                                                                                                                                                                                                                                                                                                                                                                                                                                                                                                                                  |                   |                                                                   |                    |          |            |            |          |          |       |          |                                       |
| WALLS                                                                                                                                                                                                                                                                                                                                                                                                                                                                                                                                                                                                                                                                                                                                                                                                                     |                   |                                                                   |                    |          |            |            |          |          |       |          |                                       |
|                                                                                                                                                                                                                                                                                                                                                                                                                                                                                                                                                                                                                                                                                                                                                                                                                           |                   | l                                                                 | l l                |          | TOTAL      | COMPON     | ENT RATI | NC.      |       |          |                                       |
| BUILDING MECHANICAL SYST                                                                                                                                                                                                                                                                                                                                                                                                                                                                                                                                                                                                                                                                                                                                                                                                  | EM , UTILITIES, A | ND SAFETY DE                                                      | /ICES              |          | TOTAL      | COMPON     | ENI KATI | NG       |       |          |                                       |
| 25. CENTRAL HEAT AND AIR:                                                                                                                                                                                                                                                                                                                                                                                                                                                                                                                                                                                                                                                                                                                                                                                                 | YES 🗆 NO          | OTHER TY                                                          | PE OF HEA          | TING AND | COOLING    | <b>3</b> : |          |          |       | TER: HOT | /COLD RUNNING                         |
| 27. FIRE SPRINKLER SYSTEM:                                                                                                                                                                                                                                                                                                                                                                                                                                                                                                                                                                                                                                                                                                                                                                                                | □ YES □           | NO                                                                |                    | 28       | B. FIRE AL | ARMS:      | [        | YES      | □ NO  |          |                                       |
| OPERATING:                                                                                                                                                                                                                                                                                                                                                                                                                                                                                                                                                                                                                                                                                                                                                                                                                | □ YES □           | NO                                                                |                    |          |            |            |          |          |       |          |                                       |
| 29. SMOKE DETECTORS:                                                                                                                                                                                                                                                                                                                                                                                                                                                                                                                                                                                                                                                                                                                                                                                                      | □ YES □           | NO                                                                |                    | 30       | ). CARBO   | N MONOX    | IDE DETE | CTORS:   |       | YES      | □ NO                                  |
| PARKING                                                                                                                                                                                                                                                                                                                                                                                                                                                                                                                                                                                                                                                                                                                                                                                                                   |                   |                                                                   |                    |          |            |            |          |          |       |          |                                       |
| 31. OFF-STREET PARKING:                                                                                                                                                                                                                                                                                                                                                                                                                                                                                                                                                                                                                                                                                                                                                                                                   | □ YES ⊠           | NO                                                                |                    | 32       | 2. ADJACE  | ENT LOTS   | AVAILABI | _E:      | □ YES | ×        | NO                                    |
| 33. DOES PARKING AREA HAV                                                                                                                                                                                                                                                                                                                                                                                                                                                                                                                                                                                                                                                                                                                                                                                                 | E LIGHTS?         | YES                                                               | NO                 | 34       | 4. ADA AC  | CESSIBLI   | Ξ?       |          | □ YES | ⊠        | NO                                    |
| ADDITIONAL COMMENTS                                                                                                                                                                                                                                                                                                                                                                                                                                                                                                                                                                                                                                                                                                                                                                                                       |                   |                                                                   |                    |          |            |            |          |          |       |          |                                       |
| This one-story building is located on the southeast corner of South 2 <sup>nd</sup> and Vine Streets, and front S. 2 <sup>nd</sup> St. to the west. Building does not have a street address on the exterior of the building as required by city ordinance 6044  The building exhibits issue with mortar deterioration and missing mortar on the façade (west) and north elevations. Window screens on the façade are ripped in places. Windows on the north elevation are broken and have missing glass. Some windows on the north elevation have been infilled. Entrance step at the façade entrance is missing. The west and east (rear) elevations wall surface is covered in vegetation. Condition of roof is unknown and was given a score of 2. If roof is in good to excellent condition the overall rating of the |                   |                                                                   |                    |          |            |            |          |          |       |          |                                       |
| building condition co                                                                                                                                                                                                                                                                                                                                                                                                                                                                                                                                                                                                                                                                                                                                                                                                     | ould be high      | ner.                                                              |                    |          |            |            |          |          |       |          |                                       |
| Building is vacant ar                                                                                                                                                                                                                                                                                                                                                                                                                                                                                                                                                                                                                                                                                                                                                                                                     | nd consultai      | nt was not                                                        | able to            | acce:    | ss inte    | rior.      |          |          |       |          |                                       |
| OTHER:                                                                                                                                                                                                                                                                                                                                                                                                                                                                                                                                                                                                                                                                                                                                                                                                                    |                   |                                                                   |                    |          |            |            |          |          |       |          |                                       |
| 35. FORM PREPARED BY: Terri L. Foley Historic Preservation Cor 8812 Sedgley Drive Wilmington, NC 28412 573-382-8590 tlfc@hotmail.com                                                                                                                                                                                                                                                                                                                                                                                                                                                                                                                                                                                                                                                                                      | Bunsultant 10     | . PROPERTY OW<br>utler County I<br>00 N. Main S<br>oplar Bluff, M | ⁄lissouri<br>treet |          |            | SURVEY     |          |          |       |          | urvey form revised:<br>tember 6, 2012 |

Façade (west), showing deterioration of mortar and damaged window screen.

Façade, showing mortar issues, missing step and damaged screens.

North elevation, showing infilled openings, and broken windows; vegetation on east wall surface