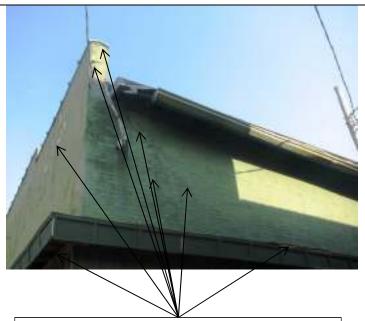

Façade (west), showing deterioration of mortar and damaged window screen.

Façade, showing mortar issues, missing step and damaged screens.

North elevation, showing infilled openings, and broken windows; vegetation on east wall surface