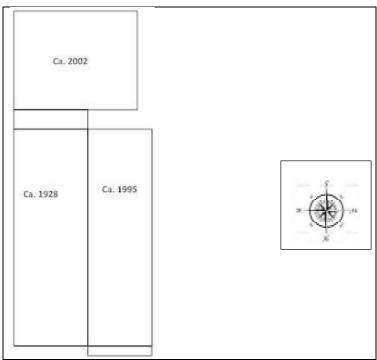

#### Building Footprint:

Resource for footprint: Butler County Tax Assessor. Website http://butler.villagis.net/

|                                                 | SURVEY NO<br>BU-AS-005-L |                                                    |                                 |                   |                       |                    |                                          |          |                       | SURVEY NAME:     Poplar Bluff Commercial CX-3 District |           |                               |           |           |            |                |
|-------------------------------------------------|--------------------------|----------------------------------------------------|---------------------------------|-------------------|-----------------------|--------------------|------------------------------------------|----------|-----------------------|--------------------------------------------------------|-----------|-------------------------------|-----------|-----------|------------|----------------|
|                                                 | COUNTY:<br>Butler        |                                                    |                                 |                   |                       |                    | DDRESS (ST<br>2 <sup>nd</sup> from corne |          |                       | 2nd C+ )                                               |           | 5.<br>South 2 <sup>nd</sup> S | STREET    | Γ (NAME)  |            |                |
| 6. CITY: Popl                                   |                          |                                                    |                                 |                   |                       | 100-В (            | 2 HOIII COITE                            |          | 7. PARCE              | L NO.                                                  |           | 30uti12 3                     | ıreei     |           |            |                |
| 8. ON NATION                                    | NAL REGIST               | ER?                                                |                                 | INDIVID           |                       | DISTRICT           |                                          |          | 13-02-03.0            | 0-004-019-003<br>NOMINATIO                             |           |                               |           |           |            |                |
| ☐ YES                                           | I ⊠                      |                                                    |                                 | □ Y □             | □N                    |                    | 1                                        |          | □ NC                  | N/A                                                    |           |                               |           |           |            |                |
| 10. LEVEL:                                      | -                        |                                                    | MERCIAL;                        | PUBLIC; R         | ESIDENTIA             | L; <u>I</u> NDUSTR | RIAL                                     |          |                       |                                                        |           |                               |           | VAC       | CANT       | % VACANT       |
| 1                                               | Commercia                | al                                                 |                                 |                   |                       |                    |                                          |          |                       |                                                        |           |                               |           |           |            | 100%           |
| 2                                               |                          |                                                    |                                 |                   |                       |                    |                                          |          |                       |                                                        |           |                               |           |           |            |                |
| 3                                               |                          |                                                    |                                 |                   |                       |                    |                                          |          |                       |                                                        |           |                               |           |           |            |                |
|                                                 |                          |                                                    |                                 |                   |                       |                    |                                          |          |                       |                                                        |           |                               |           |           |            |                |
| 11.                                             | COMMERC                  | COMMERCIAL TENANTS/RESIDENTIAL AND STREET ADDRESS: |                                 |                   |                       |                    |                                          |          |                       |                                                        |           |                               |           |           |            |                |
| 1                                               | 106-B Vacant             |                                                    |                                 |                   |                       |                    |                                          |          |                       |                                                        |           |                               |           |           |            |                |
| 2                                               |                          |                                                    |                                 |                   |                       |                    |                                          |          |                       |                                                        |           |                               |           |           |            |                |
| 3                                               |                          |                                                    |                                 |                   |                       |                    |                                          |          |                       |                                                        |           |                               |           |           |            |                |
|                                                 |                          |                                                    |                                 |                   |                       |                    |                                          |          |                       |                                                        |           |                               |           |           |            |                |
| 14. EXTERNA                                     | L ACCESS                 | TO UPPER                                           | LEVELS:                         | N/A               | 15                    | . ALCOHOLI         | C BEVERAGI                               | ES SC    | OLD ON PR             | REMISES:                                               | 16 FO     | R SALE:                       | □YE       | S ⊠N      | 0          |                |
| □ YE                                            | e                        | □ NO                                               |                                 |                   |                       | □ YES              |                                          |          |                       |                                                        | 10.101    | Y OALL.                       | U 1L      | .5 MIN    | O          |                |
|                                                 | 3                        |                                                    |                                 |                   |                       | □ 1L3              | Δ                                        | NO       |                       |                                                        | FOI       | R RENT:                       |           | YES ⊠ I   | NO         |                |
|                                                 |                          |                                                    |                                 |                   |                       |                    |                                          |          |                       |                                                        |           | ER CONST                      | RUCTION:  | : D YES   | ⊠ N        | 0              |
| 17. EXTERIOR                                    |                          |                                                    | Brick façadı                    | e; wood sou       | ıth elevatior         | 1                  |                                          |          |                       | F TYPE: Flat                                           |           |                               |           |           |            |                |
| <ol><li>19. PROPERT<br/>Approximately</li></ol> |                          | i:                                                 |                                 |                   |                       |                    |                                          |          | 20: BUILI<br>Approxim | DING SQUAR<br>nately 588                               | RE FOOTA  | GE:                           |           |           |            |                |
| 21. NO. OF ST                                   | FORIES: 1                |                                                    |                                 |                   |                       |                    |                                          |          | 22. CON               | STRUCTION                                              | DATE: Ca  | . 1955 (San                   | born map) |           |            |                |
| BUILDING CC                                     | NDITION -                | TERMS AN                                           | D RATING                        | CODES             |                       |                    | TOTAL                                    | SCOF     | RE OF OVE             | ERALL BUILD                                            | ING CON   | OITION:                       |           |           |            |                |
| LOCATION OF <u>CENTER</u> ; <u>THE</u>          |                          |                                                    | <b>B</b> ACK; <u><b>W</b></u> E | ST; <u>E</u> AST; | SOUTH; NO             | ORTH               | 36 – EX                                  | XCELL    | ENT                   | 18-26 – 1                                              | FAIR      |                               | APIDATED  | )         |            |                |
|                                                 |                          |                                                    |                                 |                   |                       |                    | 27-35 -                                  | - GOO    | D                     | 9-17 - P                                               | OOR       |                               |           |           |            |                |
| RATING                                          | RATIN                    | NG CATEG                                           | ORY                             | DEFINIT           | IONS/EXAM             | MPLES              |                                          |          |                       |                                                        |           |                               |           |           |            |                |
| SCORE<br>0                                      | DILAF                    | PIDATED                                            |                                 | ABSENC            | E OF ROO              | F, ABSENCE         | OF A WALL                                | JS, AB   | BSENCE O              | F STAIRS/PC                                            | RCH, ABS  | SENCE OF V                    | WINDOWS   |           |            |                |
| 1                                               | POOF                     | ₹                                                  |                                 |                   |                       |                    |                                          |          |                       |                                                        | ION, BULC | SING EXTE                     | RIOR WAL  | LS, CRUMI | BLING CHII | MNEY, HOLES IN |
| 2                                               | FAIR                     |                                                    |                                 |                   |                       |                    | N DOOR, BRO                              |          |                       |                                                        | INTING O  | BRICK, M                      | ISSING SH | INGLES, L | OOSE SHII  | NGLES, LOOSE   |
|                                                 |                          |                                                    |                                 |                   | MISSING T<br>VS/DOORS |                    | DWS/DOORS                                | S), ENC  | CLOSED W              | /INDOWS OF                                             | RENTRAN   | CES; MISSI                    | NG GUTTE  | RS/DOWN   | ISPOUTS,   | BOARDED UP     |
| 3                                               | GOOI                     | )                                                  |                                 | PEELING           | 3 PAINT, M            | INOR MAINT         | ENANCE ISS                               | SUES     |                       |                                                        |           |                               |           |           |            |                |
| 4                                               | EXCE                     | LLENT                                              |                                 | BUILDIN           | IG ELEMEN             | IT IS SOUNE        | /INTACT                                  |          |                       |                                                        |           |                               |           |           |            |                |
|                                                 |                          | LOOSE                                              | MISSIN                          | LOCATION          | WORN                  | LOCATION           | CRACKS                                   | LOCATION | HOLES                 | LOCATION                                               | BOWING    | LOCATION                      | OTHER     | LOCATION  |            | COMPONENT      |
| 23. STRUCTL<br>COMPON                           |                          | LOOSE MATERIAL                                     | MISSING MATERIAL                | NON               | WORN/WEATHERED        | Ö                  | SS                                       | Ö        |                       | Ö                                                      | ด็        | Ö                             | ~         | ÖN        |            | ONENT          |
|                                                 |                          | ₽                                                  | RIA                             |                   | EREC                  |                    |                                          |          |                       |                                                        |           |                               |           |           |            |                |
| TRIM                                            |                          |                                                    |                                 |                   |                       |                    |                                          |          |                       |                                                        |           |                               |           |           | 3          |                |
| EXTERIOR V                                      | WALLS                    |                                                    |                                 |                   | Х                     | S                  |                                          |          |                       |                                                        |           |                               |           |           | 2          |                |
| ROOF                                            |                          |                                                    |                                 |                   | Х                     | S                  |                                          |          |                       |                                                        |           |                               |           |           | 2          |                |
| ENTRANCE/F                                      | PORCH                    |                                                    |                                 |                   |                       |                    |                                          |          |                       |                                                        |           |                               | Х         | F         | 0          |                |
| STEPS                                           |                          |                                                    |                                 |                   |                       |                    |                                          |          |                       |                                                        |           |                               |           |           | 3          |                |
| WINDOWS                                         |                          |                                                    |                                 |                   |                       |                    |                                          |          |                       |                                                        |           |                               | Х         | F         | 2          |                |
| DOORS                                           |                          |                                                    |                                 |                   |                       |                    |                                          |          |                       |                                                        |           |                               | Х         | F         | 0          |                |
| GUTTERS/<br>DOWNSPOU                            | ITS                      |                                                    |                                 |                   |                       |                    |                                          |          |                       |                                                        |           |                               |           |           | 3          |                |
| VEGETATION/<br>OVERGROWN O<br>ON BUILDING       | DR .                     |                                                    |                                 |                   |                       |                    |                                          |          |                       |                                                        |           |                               |           | S         | 2          |                |
|                                                 |                          |                                                    |                                 |                   |                       |                    |                                          |          |                       |                                                        |           |                               |           |           | 1          |                |