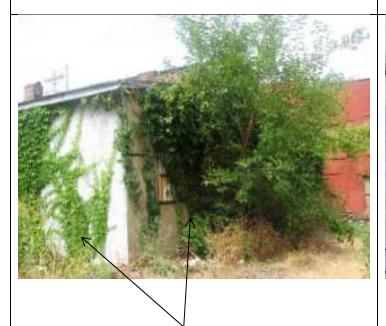

|                                                                                                                                                                                                                                                                                                                                                                                                                                                                                                                                                                                                                                                                                                                                                                                                                           |                   |                                                                   |                    |          |            |            |          |          | _     |          |                                       |
|---------------------------------------------------------------------------------------------------------------------------------------------------------------------------------------------------------------------------------------------------------------------------------------------------------------------------------------------------------------------------------------------------------------------------------------------------------------------------------------------------------------------------------------------------------------------------------------------------------------------------------------------------------------------------------------------------------------------------------------------------------------------------------------------------------------------------|-------------------|-------------------------------------------------------------------|--------------------|----------|------------|------------|----------|----------|-------|----------|---------------------------------------|
| BUILDING CONDITION - CONTI                                                                                                                                                                                                                                                                                                                                                                                                                                                                                                                                                                                                                                                                                                                                                                                                | INUED             |                                                                   |                    |          |            |            |          |          |       |          |                                       |
| 24 .INTERIOR<br>COMPONENT<br>S                                                                                                                                                                                                                                                                                                                                                                                                                                                                                                                                                                                                                                                                                                                                                                                            |                   | LOOSE MATERIAL OTHER                                              | MISSING MATERIAL   | LOCATION | SETOH      | NOITACOL   | CRACKS   | LOCATION | OTHER | LOCATION | COMPONENT RATING                      |
| FLOORS                                                                                                                                                                                                                                                                                                                                                                                                                                                                                                                                                                                                                                                                                                                                                                                                                    |                   |                                                                   |                    |          |            |            |          |          |       |          |                                       |
| CEILINGS                                                                                                                                                                                                                                                                                                                                                                                                                                                                                                                                                                                                                                                                                                                                                                                                                  |                   |                                                                   |                    |          |            |            |          |          |       |          |                                       |
| WALLS                                                                                                                                                                                                                                                                                                                                                                                                                                                                                                                                                                                                                                                                                                                                                                                                                     |                   |                                                                   |                    |          |            |            |          |          |       |          |                                       |
|                                                                                                                                                                                                                                                                                                                                                                                                                                                                                                                                                                                                                                                                                                                                                                                                                           |                   | l                                                                 | l l                |          | TOTAL      | COMPON     | ENT RATI | NC.      |       |          |                                       |
| BUILDING MECHANICAL SYST                                                                                                                                                                                                                                                                                                                                                                                                                                                                                                                                                                                                                                                                                                                                                                                                  | EM , UTILITIES, A | ND SAFETY DE                                                      | /ICES              |          | TOTAL      | COMPON     | ENI KATI | NG       |       |          |                                       |
| 25. CENTRAL HEAT AND AIR:                                                                                                                                                                                                                                                                                                                                                                                                                                                                                                                                                                                                                                                                                                                                                                                                 | YES 🗆 NO          | OTHER TY                                                          | PE OF HEA          | TING AND | COOLING    | <b>3</b> : |          |          |       | TER: HOT | /COLD RUNNING                         |
| 27. FIRE SPRINKLER SYSTEM:                                                                                                                                                                                                                                                                                                                                                                                                                                                                                                                                                                                                                                                                                                                                                                                                | □ YES □           | NO                                                                |                    | 28       | B. FIRE AL | ARMS:      | [        | YES      | □ NO  |          |                                       |
| OPERATING:                                                                                                                                                                                                                                                                                                                                                                                                                                                                                                                                                                                                                                                                                                                                                                                                                | □ YES □           | NO                                                                |                    |          |            |            |          |          |       |          |                                       |
| 29. SMOKE DETECTORS:                                                                                                                                                                                                                                                                                                                                                                                                                                                                                                                                                                                                                                                                                                                                                                                                      | □ YES □           | NO                                                                |                    | 30       | ). CARBO   | N MONOX    | IDE DETE | CTORS:   |       | YES      | □ NO                                  |
| PARKING                                                                                                                                                                                                                                                                                                                                                                                                                                                                                                                                                                                                                                                                                                                                                                                                                   |                   |                                                                   |                    |          |            |            |          |          |       |          |                                       |
| 31. OFF-STREET PARKING:                                                                                                                                                                                                                                                                                                                                                                                                                                                                                                                                                                                                                                                                                                                                                                                                   | □ YES ⊠           | NO                                                                |                    | 32       | 2. ADJACE  | ENT LOTS   | AVAILABI | _E:      | □ YES | ×        | NO                                    |
| 33. DOES PARKING AREA HAV                                                                                                                                                                                                                                                                                                                                                                                                                                                                                                                                                                                                                                                                                                                                                                                                 | E LIGHTS?         | YES                                                               | NO                 | 34       | 4. ADA AC  | CESSIBLI   | Ξ?       |          | □ YES | ⊠        | NO                                    |
| ADDITIONAL COMMENTS                                                                                                                                                                                                                                                                                                                                                                                                                                                                                                                                                                                                                                                                                                                                                                                                       |                   |                                                                   |                    |          |            |            |          |          |       |          |                                       |
| This one-story building is located on the southeast corner of South 2 <sup>nd</sup> and Vine Streets, and front S. 2 <sup>nd</sup> St. to the west. Building does not have a street address on the exterior of the building as required by city ordinance 6044  The building exhibits issue with mortar deterioration and missing mortar on the façade (west) and north elevations. Window screens on the façade are ripped in places. Windows on the north elevation are broken and have missing glass. Some windows on the north elevation have been infilled. Entrance step at the façade entrance is missing. The west and east (rear) elevations wall surface is covered in vegetation. Condition of roof is unknown and was given a score of 2. If roof is in good to excellent condition the overall rating of the |                   |                                                                   |                    |          |            |            |          |          |       |          |                                       |
| building condition co                                                                                                                                                                                                                                                                                                                                                                                                                                                                                                                                                                                                                                                                                                                                                                                                     | ould be high      | ner.                                                              |                    |          |            |            |          |          |       |          |                                       |
| Building is vacant ar                                                                                                                                                                                                                                                                                                                                                                                                                                                                                                                                                                                                                                                                                                                                                                                                     | nd consultai      | nt was not                                                        | able to            | acce:    | ss inte    | rior.      |          |          |       |          |                                       |
| OTHER:                                                                                                                                                                                                                                                                                                                                                                                                                                                                                                                                                                                                                                                                                                                                                                                                                    |                   |                                                                   |                    |          |            |            |          |          |       |          |                                       |
| 35. FORM PREPARED BY: Terri L. Foley Historic Preservation Cor 8812 Sedgley Drive Wilmington, NC 28412 573-382-8590 tlfc@hotmail.com                                                                                                                                                                                                                                                                                                                                                                                                                                                                                                                                                                                                                                                                                      | Bunsultant 10     | . PROPERTY OW<br>utler County I<br>00 N. Main S<br>oplar Bluff, M | ⁄lissouri<br>treet |          |            | SURVEY     |          |          |       |          | urvey form revised:<br>tember 6, 2012 |

West and east elevation showing vegetation growth