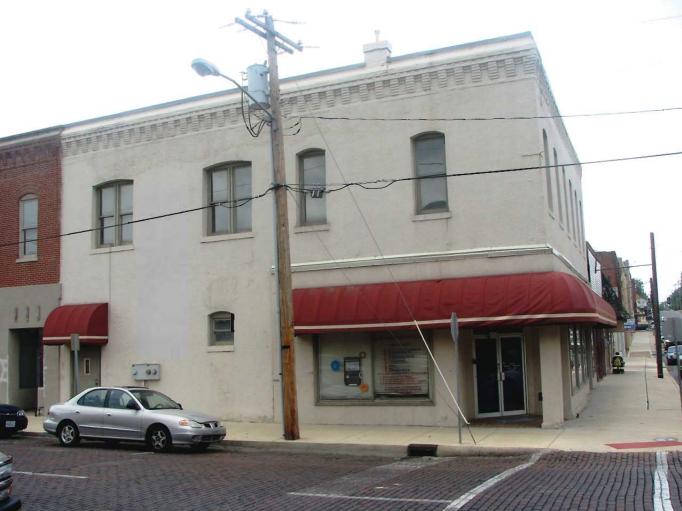

-|--|--|
| 35. FORM PREPARED BY: Terri L. Foley Historic Preservation Consultant 8812 Sedgley Drive Wilmington, NC 28412 573-382-8590 tlfc@hotmail.com | 36. PROPERTY OWNER:<br>Carol Bounds<br>619 CO RD 432<br>Poplar Bluff, MO 63901 | 37. SURVEY DATE:<br>July 2-3, 2012 | 38. SURVEY FORM REVISED:<br>September 18, 2012 |  |  |  |  |  |  |  |

#### SURVEY NO. BU-AS-005-LUBC-043

#### PHOTOGRAPHS:



Façade (east), showing weathered stucco



North elevation, showing weathered stucco



North elevation showing cracked stucco and missing stucco, with possible missing mortar



Façade (east), showing 105 address, patched stucco, and damaged stucco



Resource for footprint: Butler County Tax Assessor. Website <a href="http://butler.villagis.net/">http://butler.villagis.net/</a>

### FLOORPLAN













|                            | 1. SURVEY NO.<br>BU-AS-005-LUBC-013 |                |                          |                   |                            |                     |                     |                      | 2.         | SURVEY N<br>Poplar Blu              |         | cial CX-3 Di     | strict                 |          |      |                            |
|----------------------------|-------------------------------------|----------------|--------------------------|-------------------|----------------------------|---------------------|---------------------|----------------------|------------|-------------------------------------|---------|------------------|------------------------|----------|------|----------------------------|
|