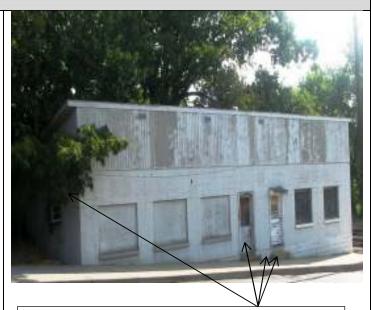

| y<br>servation<br>sy Drive<br>NC 284<br>0 | n Consu   | ltant  | Butler (<br>100 N. | PERTY OW<br>County M<br>Main St<br>Bluff, M | ⁄lissouri<br>reet |          |                          | SURVEY   |           |          |       |          | urvey form revised<br>tember 6, 2012 | ):               |

#### PHOTOGRAPHS:



Façade and south elevation, showing boarded windows, missing glass panels in doors, and worn metal slip cover.



Façade, showing missing step, crack in foundation, deteriorated doors and overgrown vegetation



Resource for footprint: Butler County Tax Assessor. Website: http://butler.villagis.net/





Land-Use and Building Survey Inventory Form SURVEY NAME: SURVEY NO. 2. BU-AS-005-LUBC-055 Poplar Bluff Commercial CX-3 District COUNTY: ADDRESS (STREET NO.) STREET (NAME) Butler 106 Vine Street 6. CITY: Poplar Bluff 7. PARCEL NO 13-02-03.0-004-019-001.000 8. ON NATIONAL REGISTER? INDIVIDUAL DISTRICT NOMINATION NAME: N/A ☐ YES NO  $\square$  Y  $\square$  N  $\square$  Y  $\square$  N □ C NC BUILDING INFORMATION 10. LEVEL: PRIMARY USE: COMMERCIAL; PUBLIC; RESIDENTIAL; INDUSTRIAL VACANT % VACANT 100% Commercial N/A 2 3 N/A COMMERCIAL TENANTS/RESIDENTIAL AND STREET ADDRESS: 11. Brad's Tire Service (pre