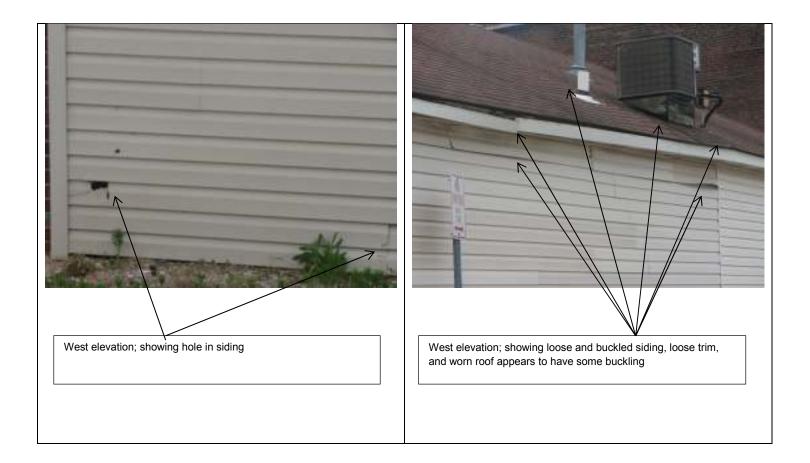

Façade (west), showing deterioration of mortar and damaged window screen.

Façade, showing mortar issues, missing step and damaged screens.

North elevation, showing infilled openings, and broken windows; vegetation on east wall surface

West and east elevation showing vegetation growth