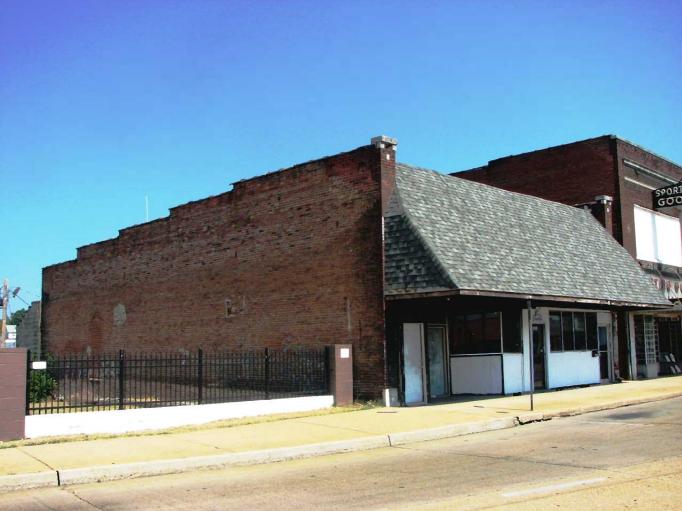

| y<br>servation<br>y Drive<br>NC 284 | Consul    | tant       | Leroy a 307 N. | erty ow<br>nd Dorri<br>Mann<br>MO 638 | s Willia         | ms                                                                   |            | 7. SURVEY<br>uly 2-3, 2 |           |          |       |          | survey FORM REVISE<br>etember 18, 2012 | D:               |

### PHOTOGRAPHS: Façade (east), showing loose and weathered trim, weather South elevation, showing loose brick window frames and doors, inappropriate doors for commercial building, missing brick, mortar issues, loose shingles and boarded up transom



Resource for footprint: Butler County Tax Assessor. Website <a href="http://butler.viillagis.net/">http://butler.viillagis.net/</a>





|                                                                                        | SURVEY NO<br>BU-AS-005-L |            |                          |                                      |                                                   |                                     |                | 2.          | SURVEY N<br>Poplar Blu      |             | cial CX-3 Di       | strict       |                   |                       |                          |
|----------------------------------------------------------------------------------------|--------------------------|------------|--------------------------|--------------------------------------|---------------------------------------------------|-------------------------------------|----------------|-------------|----------