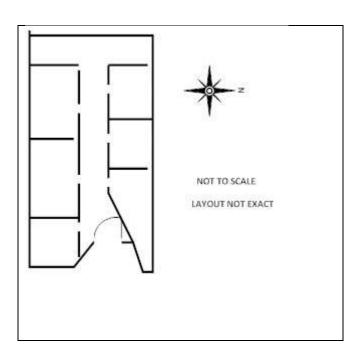

#### Building Footprint:

Resource for footprint: Butler County Tax Assessor. Website http://butler.villagis.net/

|                                                 | SURVEY NO<br>BU-AS-005-L |                                                    |                                 |                   |                       |                    |                                          |          |                       | SURVEY NAME:     Poplar Bluff Commercial CX-3 District |           |                               |           |           |            |                |
|-------------------------------------------------|--------------------------|----------------------------------------------------|---------------------------------|-------------------|-----------------------|--------------------|------------------------------------------|----------|-----------------------|--------------------------------------------------------|-----------|-------------------------------|-----------|-----------|------------|----------------|
|                                                 | COUNTY:<br>Butler        |                                                    |                                 |                   |                       |                    | DDRESS (ST<br>2 <sup>nd</sup> from corne |          |                       | 2nd C+ )                                               |           | 5.<br>South 2 <sup>nd</sup> S | STREET    | Γ (NAME)  |            |                |
| 6. CITY: Popl                                   |                          |                                                    |                                 |                   |                       | 100-В (            | 2 HOIII COITE                            |          | 7. PARCE              | L NO.                                                  |           | 30uti12 3                     | ıreei     |           |            |                |
| 8. ON NATION                                    | NAL REGIST               | ER?                                                |                                 | INDIVID           |                       | DISTRICT           |                                          |          | 13-02-03.0            | 0-004-019-003<br>NOMINATIO                             |           |                               |           |           |            |                |
| ☐ YES                                           | I ⊠                      |                                                    |                                 | □ Y □             | □N                    |                    | 1                                        |          | □ NC                  | N/A                                                    |           |                               |           |           |            |                |
| 10. LEVEL:                                      | -                        |                                                    | MERCIAL;                        | PUBLIC; R         | ESIDENTIA             | L; <u>I</u> NDUSTR | RIAL                                     |          |                       |                                                        |           |                               |           | VAC       | CANT       | % VACANT       |
| 1                                               | Commercia                | al                                                 |                                 |                   |                       |                    |                                          |          |                       |                                                        |           |                               |           |           |            | 100%           |
| 2                                               |                          |                                                    |                                 |                   |                       |                    |                                          |          |                       |                                                        |           |                               |           |           |            |                |
| 3                                               |                          |                                                    |                                 |                   |                       |                    |                                          |          |                       |                                                        |           |                               |           |           |            |                |
|                                                 |                          |                                                    |                                 |                   |                       |                    |                                          |          |                       |                                                        |           |                               |           |           |            |                |
| 11.                                             | COMMERC                  | COMMERCIAL TENANTS/RESIDENTIAL AND STREET ADDRESS: |                                 |                   |                       |                    |                                          |          |                       |                                                        |           |                               |           |           |            |                |
| 1                                               | 106-B Vacant             |                                                    |                                 |                   |                       |                    |                                          |          |                       |                                                        |           |                               |           |           |            |                |
| 2                                               |                          |                                                    |                                 |                   |                       |                    |                                          |          |                       |                                                        |           |                               |           |           |            |                |
| 3                                               |                          |                                                    |                                 |                   |                       |                    |                                          |          |                       |                                                        |           |                               |           |           |            |                |
|                                                 |                          |                                                    |                                 |                   |                       |                    |                                          |          |                       |                                                        |           |                               |           |           |            |                |
| 14. EXTERNA                                     | L ACCESS                 | TO UPPER                                           | LEVELS:                         | N/A               | 15                    | . ALCOHOLI         | C BEVERAGI                               | ES SC    | OLD ON PR             | REMISES:                                               | 16 FO     | R SALE:                       | □YE       | S ⊠N      | 0          |                |
| □ YE                                            | e                        | □ NO                                               |                                 |                   |                       | □ YES              |                                          |          |                       |                                                        | 10.101    | Y OALL.                       | U 1L      | .5 MIN    | O          |                |
|                                                 | 3                        |                                                    |                                 |                   |                       | □ 1L3              | Δ                                        | NO       |                       |                                                        | FOI       | R RENT:                       |           | YES ⊠ I   | NO         |                |
|                                                 |                          |                                                    |                                 |                   |                       |                    |                                          |          |                       |                                                        |           | ER CONST                      | RUCTION:  | : D YES   | ⊠ N        | 0              |
| 17. EXTERIOR                                    |                          |                                                    | Brick façadı                    | e; wood sou       | ıth elevatior         | 1                  |                                          |          |                       | F TYPE: Flat                                           |           |                               |           |           |            |                |
| <ol><li>19. PROPERT<br/>Approximately</li></ol> |                          | i:                                                 |                                 |                   |                       |                    |                                          |          | 20: BUILI<br>Approxim | DING SQUAR<br>nately 588                               | RE FOOTA  | GE:                           |           |           |            |                |
| 21. NO. OF ST                                   | FORIES: 1                |                                                    |                                 |                   |                       |                    |                                          |          | 22. CON               | STRUCTION                                              | DATE: Ca  | . 1955 (San                   | born map) |           |            |                |
| BUILDING CC                                     | NDITION -                | TERMS AN                                           | D RATING                        | CODES             |                       |                    | TOTAL                                    | SCOF     | RE OF OVE             | ERALL BUILD                                            | ING CON   | OITION:                       |           |           |            |                |
| LOCATION OF <u>CENTER</u> ; <u>THE</u>          |                          |                                                    | <b>B</b> ACK; <u><b>W</b></u> E | ST; <u>E</u> AST; | SOUTH; NO             | ORTH               | 36 – EX                                  | XCELL    | ENT                   | 18-26 – 1                                              | FAIR      |                               | APIDATED  | )         |            |                |
|                                                 |                          |                                                    |                                 |                   |                       |                    | 27-35 -                                  | - GOO    | D                     | 9-17 - P                                               | OOR       |                               |           |           |            |                |
| RATING                                          | RATIN                    | NG CATEG                                           | ORY                             | DEFINIT           | IONS/EXAM             | MPLES              |                                          |          |                       |                                                        |           |                               |           |           |            |                |
| SCORE<br>0                                      | DILAF                    | PIDATED                                            |                                 | ABSENC            | E OF ROO              | F, ABSENCE         | OF A WALL                                | JS, AB   | BSENCE O              | F STAIRS/PC                                            | RCH, ABS  | SENCE OF V                    | WINDOWS   |           |            |                |
| 1                                               | POOF                     | ₹                                                  |                                 |                   |                       |                    |                                          |          |                       |                                                        | ION, BULC | SING EXTE                     | RIOR WAL  | LS, CRUMI | BLING CHII | MNEY, HOLES IN |
| 2                                               | FAIR                     |                                                    |                                 |                   |                       |                    | N DOOR, BRO                              |          |                       |                                                        | INTING O  | BRICK, M                      | ISSING SH | INGLES, L | OOSE SHII  | NGLES, LOOSE   |
|                                                 |                          |                                                    |                                 |                   | MISSING T<br>VS/DOORS |                    | DWS/DOORS                                | S), ENC  | CLOSED W              | /INDOWS OF                                             | RENTRAN   | CES; MISSI                    | NG GUTTE  | RS/DOWN   | ISPOUTS,   | BOARDED UP     |
| 3                                               | GOOI                     | )                                                  |                                 | PEELING           | 3 PAINT, M            | INOR MAINT         | ENANCE ISS                               | SUES     |                       |                                                        |           |                               |           |           |            |                |
| 4                                               | EXCE                     | LLENT                                              |                                 | BUILDIN           | IG ELEMEN             | IT IS SOUNE        | /INTACT                                  |          |                       |                                                        |           |                               |           |           |            |                |
|                                                 |                          | LOOSE                                              | MISSIN                          | LOCATION          | WORN                  | LOCATION           | CRACKS                                   | LOCATION | HOLES                 | LOCATION                                               | BOWING    | LOCATION                      | OTHER     | LOCATION  |            | COMPONENT      |
| 23. STRUCTL<br>COMPON                           |                          | LOOSE MATERIAL                                     | MISSING MATERIAL                | NON               | WORN/WEATHERED        | Ö                  | SS                                       | Ö        |                       | Ö                                                      | ด็        | Ö                             | ~         | ÖN        |            | ONENT          |
|                                                 |                          | ₽                                                  | RIA                             |                   | EREC                  |                    |                                          |          |                       |                                                        |           |                               |           |           |            |                |
| TRIM                                            |                          |                                                    |                                 |                   |                       |                    |                                          |          |                       |                                                        |           |                               |           |           | 3          |                |
| EXTERIOR V                                      | WALLS                    |                                                    |                                 |                   | Х                     | S                  |                                          |          |                       |                                                        |           |                               |           |           | 2          |                |
| ROOF                                            |                          |                                                    |                                 |                   | Х                     | S                  |                                          |          |                       |                                                        |           |                               |           |           | 2          |                |
| ENTRANCE/F                                      | PORCH                    |                                                    |                                 |                   |                       |                    |                                          |          |                       |                                                        |           |                               | Х         | F         | 0          |                |
| STEPS                                           |                          |                                                    |                                 |                   |                       |                    |                                          |          |                       |                                                        |           |                               |           |           | 3          |                |
| WINDOWS                                         |                          |                                                    |                                 |                   |                       |                    |                                          |          |                       |                                                        |           |                               | Х         | F         | 2          |                |
| DOORS                                           |                          |                                                    |                                 |                   |                       |                    |                                          |          |                       |                                                        |           |                               | Х         | F         | 0          |                |
| GUTTERS/<br>DOWNSPOU                            | ITS                      |                                                    |                                 |                   |                       |                    |                                          |          |                       |                                                        |           |                               |           |           | 3          |                |
| VEGETATION/<br>OVERGROWN O<br>ON BUILDING       | DR .                     |                                                    |                                 |                   |                       |                    |                                          |          |                       |                                                        |           |                               |           | S         | 2          |                |
|                                                 |                          |                                                    |                                 |                   |                       |                    |                                          |          |                       |                                                        |           |                               |           |           | 1          |                |