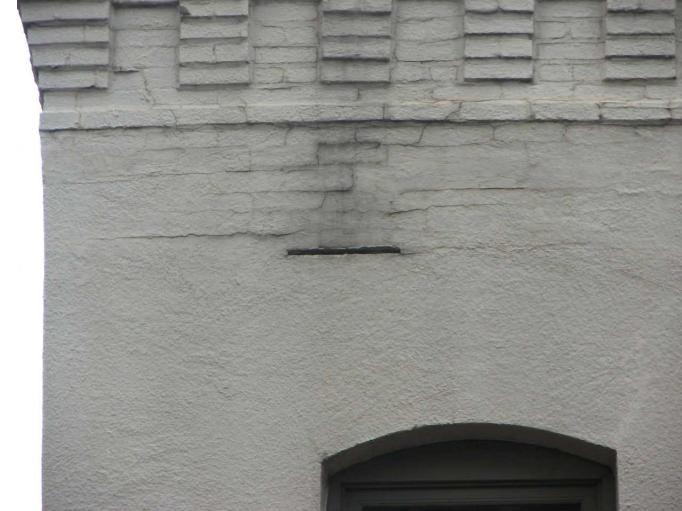

|                                                                                                                                                                                                                                                                                                                                                                                                                                                                                                                                                                                                                                                                                                                                                                                                                           |                   |                                                                   |                    |          |            |            |          |          | _     |          |                                       |
|---------------------------------------------------------------------------------------------------------------------------------------------------------------------------------------------------------------------------------------------------------------------------------------------------------------------------------------------------------------------------------------------------------------------------------------------------------------------------------------------------------------------------------------------------------------------------------------------------------------------------------------------------------------------------------------------------------------------------------------------------------------------------------------------------------------------------|-------------------|-------------------------------------------------------------------|--------------------|----------|------------|------------|----------|----------|-------|----------|---------------------------------------|
| BUILDING CONDITION - CONTI                                                                                                                                                                                                                                                                                                                                                                                                                                                                                                                                                                                                                                                                                                                                                                                                | INUED             |                                                                   |                    |          |            |            |          |          |       |          |                                       |
| 24 .INTERIOR<br>COMPONENT<br>S                                                                                                                                                                                                                                                                                                                                                                                                                                                                                                                                                                                                                                                                                                                                                                                            |                   | LOOSE MATERIAL OTHER                                              | MISSING MATERIAL   | LOCATION | SETOH      | NOITACOL   | CRACKS   | LOCATION | OTHER | LOCATION | COMPONENT RATING                      |
| FLOORS                                                                                                                                                                                                                                                                                                                                                                                                                                                                                                                                                                                                                                                                                                                                                                                                                    |                   |                                                                   |                    |          |            |            |          |          |       |          |                                       |
| CEILINGS                                                                                                                                                                                                                                                                                                                                                                                                                                                                                                                                                                                                                                                                                                                                                                                                                  |                   |                                                                   |                    |          |            |            |          |          |       |          |                                       |
| WALLS                                                                                                                                                                                                                                                                                                                                                                                                                                                                                                                                                                                                                                                                                                                                                                                                                     |                   |                                                                   |                    |          |            |            |          |          |       |          |                                       |
|                                                                                                                                                                                                                                                                                                                                                                                                                                                                                                                                                                                                                                                                                                                                                                                                                           |                   | l                                                                 | l l                |          | TOTAL      | COMPON     | ENT RATI | NC.      |       |          |                                       |
| BUILDING MECHANICAL SYST                                                                                                                                                                                                                                                                                                                                                                                                                                                                                                                                                                                                                                                                                                                                                                                                  | EM , UTILITIES, A | ND SAFETY DE                                                      | /ICES              |          | TOTAL      | COMPON     | ENI KATI | NG       |       |          |                                       |
| 25. CENTRAL HEAT AND AIR:                                                                                                                                                                                                                                                                                                                                                                                                                                                                                                                                                                                                                                                                                                                                                                                                 | YES 🗆 NO          | OTHER TY                                                          | PE OF HEA          | TING AND | COOLING    | <b>3</b> : |          |          |       | TER: HOT | /COLD RUNNING                         |
| 27. FIRE SPRINKLER SYSTEM:                                                                                                                                                                                                                                                                                                                                                                                                                                                                                                                                                                                                                                                                                                                                                                                                | □ YES □           | NO                                                                |                    | 28       | B. FIRE AL | ARMS:      | [        | YES      | □ NO  |          |                                       |
| OPERATING:                                                                                                                                                                                                                                                                                                                                                                                                                                                                                                                                                                                                                                                                                                                                                                                                                | □ YES □           | NO                                                                |                    |          |            |            |          |          |       |          |                                       |
| 29. SMOKE DETECTORS:                                                                                                                                                                                                                                                                                                                                                                                                                                                                                                                                                                                                                                                                                                                                                                                                      | □ YES □           | NO                                                                |                    | 30       | ). CARBO   | N MONOX    | IDE DETE | CTORS:   |       | YES      | □ NO                                  |
| PARKING                                                                                                                                                                                                                                                                                                                                                                                                                                                                                                                                                                                                                                                                                                                                                                                                                   |                   |                                                                   |                    |          |            |            |          |          |       |          |                                       |
| 31. OFF-STREET PARKING:                                                                                                                                                                                                                                                                                                                                                                                                                                                                                                                                                                                                                                                                                                                                                                                                   | □ YES ⊠           | NO                                                                |                    | 32       | 2. ADJACE  | ENT LOTS   | AVAILABI | _E:      | □ YES | ×        | NO                                    |
| 33. DOES PARKING AREA HAV                                                                                                                                                                                                                                                                                                                                                                                                                                                                                                                                                                                                                                                                                                                                                                                                 | E LIGHTS?         | YES                                                               | NO                 | 34       | 4. ADA AC  | CESSIBLI   | Ξ?       |          | □ YES | ⊠        | NO                                    |
| ADDITIONAL COMMENTS                                                                                                                                                                                                                                                                                                                                                                                                                                                                                                                                                                                                                                                                                                                                                                                                       |                   |                                                                   |                    |          |            |            |          |          |       |          |                                       |
| This one-story building is located on the southeast corner of South 2 <sup>nd</sup> and Vine Streets, and front S. 2 <sup>nd</sup> St. to the west. Building does not have a street address on the exterior of the building as required by city ordinance 6044  The building exhibits issue with mortar deterioration and missing mortar on the façade (west) and north elevations. Window screens on the façade are ripped in places. Windows on the north elevation are broken and have missing glass. Some windows on the north elevation have been infilled. Entrance step at the façade entrance is missing. The west and east (rear) elevations wall surface is covered in vegetation. Condition of roof is unknown and was given a score of 2. If roof is in good to excellent condition the overall rating of the |                   |                                                                   |                    |          |            |            |          |          |       |          |                                       |
| building condition co                                                                                                                                                                                                                                                                                                                                                                                                                                                                                                                                                                                                                                                                                                                                                                                                     | ould be high      | ner.                                                              |                    |          |            |            |          |          |       |          |                                       |
| Building is vacant ar                                                                                                                                                                                                                                                                                                                                                                                                                                                                                                                                                                                                                                                                                                                                                                                                     | nd consultai      | nt was not                                                        | able to            | acce:    | ss inte    | rior.      |          |          |       |          |                                       |
| OTHER:                                                                                                                                                                                                                                                                                                                                                                                                                                                                                                                                                                                                                                                                                                                                                                                                                    |                   |                                                                   |                    |          |            |            |          |          |       |          |                                       |
| 35. FORM PREPARED BY: Terri L. Foley Historic Preservation Cor 8812 Sedgley Drive Wilmington, NC 28412 573-382-8590 tlfc@hotmail.com                                                                                                                                                                                                                                                                                                                                                                                                                                                                                                                                                                                                                                                                                      | Bunsultant 10     | . PROPERTY OW<br>utler County I<br>00 N. Main S<br>oplar Bluff, M | ⁄lissouri<br>treet |          |            | SURVEY     |          |          |       |          | urvey form revised:<br>tember 6, 2012 |

Façade (west), showing deterioration of mortar and damaged window screen.

Façade, showing mortar issues, missing step and damaged screens.

North elevation, showing infilled openings, and broken windows; vegetation on east wall surface