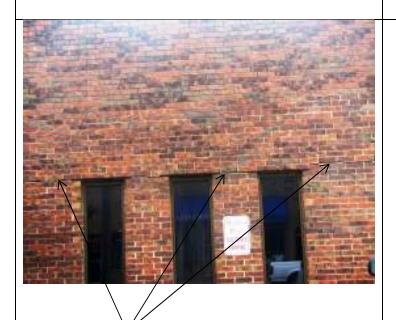

|                                                                                                                                                                                                                                                                                                                                                                                                                                                                                                                                                                                                                                                                                                                                                                                                                           |                   |                                                                   |                    |          |            |            |          |          | _     |          |                                       |
|---------------------------------------------------------------------------------------------------------------------------------------------------------------------------------------------------------------------------------------------------------------------------------------------------------------------------------------------------------------------------------------------------------------------------------------------------------------------------------------------------------------------------------------------------------------------------------------------------------------------------------------------------------------------------------------------------------------------------------------------------------------------------------------------------------------------------|-------------------|-------------------------------------------------------------------|--------------------|----------|------------|------------|----------|----------|-------|----------|---------------------------------------|
| BUILDING CONDITION - CONTI                                                                                                                                                                                                                                                                                                                                                                                                                                                                                                                                                                                                                                                                                                                                                                                                | INUED             |                                                                   |                    |          |            |            |          |          |       |          |                                       |
| 24 .INTERIOR<br>COMPONENT<br>S                                                                                                                                                                                                                                                                                                                                                                                                                                                                                                                                                                                                                                                                                                                                                                                            |                   | LOOSE MATERIAL OTHER                                              | MISSING MATERIAL   | LOCATION | SETOH      | NOITACOL   | CRACKS   | LOCATION | OTHER | LOCATION | COMPONENT RATING                      |
| FLOORS                                                                                                                                                                                                                                                                                                                                                                                                                                                                                                                                                                                                                                                                                                                                                                                                                    |                   |                                                                   |                    |          |            |            |          |          |       |          |                                       |
| CEILINGS                                                                                                                                                                                                                                                                                                                                                                                                                                                                                                                                                                                                                                                                                                                                                                                                                  |                   |                                                                   |                    |          |            |            |          |          |       |          |                                       |
| WALLS                                                                                                                                                                                                                                                                                                                                                                                                                                                                                                                                                                                                                                                                                                                                                                                                                     |                   |                                                                   |                    |          |            |            |          |          |       |          |                                       |
|                                                                                                                                                                                                                                                                                                                                                                                                                                                                                                                                                                                                                                                                                                                                                                                                                           |                   | l                                                                 | l l                |          | TOTAL      | COMPON     | ENT RATI | NC.      |       |          |                                       |
| BUILDING MECHANICAL SYST                                                                                                                                                                                                                                                                                                                                                                                                                                                                                                                                                                                                                                                                                                                                                                                                  | EM , UTILITIES, A | ND SAFETY DE                                                      | /ICES              |          | TOTAL      | COMPON     | ENI KATI | NG       |       |          |                                       |
| 25. CENTRAL HEAT AND AIR:                                                                                                                                                                                                                                                                                                                                                                                                                                                                                                                                                                                                                                                                                                                                                                                                 | YES 🗆 NO          | OTHER TY                                                          | PE OF HEA          | TING AND | COOLING    | <b>3</b> : |          |          |       | TER: HOT | /COLD RUNNING                         |
| 27. FIRE SPRINKLER SYSTEM:                                                                                                                                                                                                                                                                                                                                                                                                                                                                                                                                                                                                                                                                                                                                                                                                | □ YES □           | NO                                                                |                    | 28       | B. FIRE AL | ARMS:      | [        | YES      | □ NO  |          |                                       |
| OPERATING:                                                                                                                                                                                                                                                                                                                                                                                                                                                                                                                                                                                                                                                                                                                                                                                                                | □ YES □           | NO                                                                |                    |          |            |            |          |          |       |          |                                       |
| 29. SMOKE DETECTORS:                                                                                                                                                                                                                                                                                                                                                                                                                                                                                                                                                                                                                                                                                                                                                                                                      | □ YES □           | NO                                                                |                    | 30       | ). CARBO   | N MONOX    | IDE DETE | CTORS:   |       | YES      | □ NO                                  |
| PARKING                                                                                                                                                                                                                                                                                                                                                                                                                                                                                                                                                                                                                                                                                                                                                                                                                   |                   |                                                                   |                    |          |            |            |          |          |       |          |                                       |
| 31. OFF-STREET PARKING:                                                                                                                                                                                                                                                                                                                                                                                                                                                                                                                                                                                                                                                                                                                                                                                                   | □ YES ⊠           | NO                                                                |                    | 32       | 2. ADJACE  | ENT LOTS   | AVAILABI | _E:      | □ YES | ×        | NO                                    |
| 33. DOES PARKING AREA HAV                                                                                                                                                                                                                                                                                                                                                                                                                                                                                                                                                                                                                                                                                                                                                                                                 | E LIGHTS?         | YES                                                               | NO                 | 34       | 4. ADA AC  | CESSIBLI   | Ξ?       |          | □ YES | ⊠        | NO                                    |
| ADDITIONAL COMMENTS                                                                                                                                                                                                                                                                                                                                                                                                                                                                                                                                                                                                                                                                                                                                                                                                       |                   |                                                                   |                    |          |            |            |          |          |       |          |                                       |
| This one-story building is located on the southeast corner of South 2 <sup>nd</sup> and Vine Streets, and front S. 2 <sup>nd</sup> St. to the west. Building does not have a street address on the exterior of the building as required by city ordinance 6044  The building exhibits issue with mortar deterioration and missing mortar on the façade (west) and north elevations. Window screens on the façade are ripped in places. Windows on the north elevation are broken and have missing glass. Some windows on the north elevation have been infilled. Entrance step at the façade entrance is missing. The west and east (rear) elevations wall surface is covered in vegetation. Condition of roof is unknown and was given a score of 2. If roof is in good to excellent condition the overall rating of the |                   |                                                                   |                    |          |            |            |          |          |       |          |                                       |
| building condition co                                                                                                                                                                                                                                                                                                                                                                                                                                                                                                                                                                                                                                                                                                                                                                                                     | ould be high      | ner.                                                              |                    |          |            |            |          |          |       |          |                                       |
| Building is vacant ar                                                                                                                                                                                                                                                                                                                                                                                                                                                                                                                                                                                                                                                                                                                                                                                                     | nd consultai      | nt was not                                                        | able to            | acce:    | ss inte    | rior.      |          |          |       |          |                                       |
| OTHER:                                                                                                                                                                                                                                                                                                                                                                                                                                                                                                                                                                                                                                                                                                                                                                                                                    |                   |                                                                   |                    |          |            |            |          |          |       |          |                                       |
| 35. FORM PREPARED BY: Terri L. Foley Historic Preservation Cor 8812 Sedgley Drive Wilmington, NC 28412 573-382-8590 tlfc@hotmail.com                                                                                                                                                                                                                                                                                                                                                                                                                                                                                                                                                                                                                                                                                      | Bunsultant 10     | . PROPERTY OW<br>utler County I<br>00 N. Main S<br>oplar Bluff, M | ⁄lissouri<br>treet |          |            | SURVEY     |          |          |       |          | urvey form revised:<br>tember 6, 2012 |

Façade (west), showing deterioration of mortar and damaged window screen.

Façade, showing mortar issues, missing step and damaged screens.

North elevation, showing infilled openings, and broken windows; vegetation on east wall surface