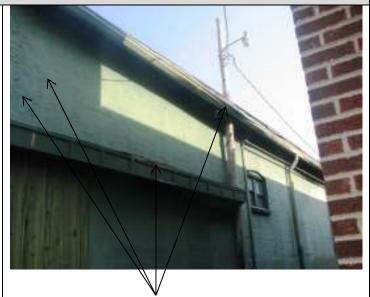

Façade (west), showing deterioration of mortar and damaged window screen.

Façade, showing mortar issues, missing step and damaged screens.

North elevation, showing infilled openings, and broken windows; vegetation on east wall surface