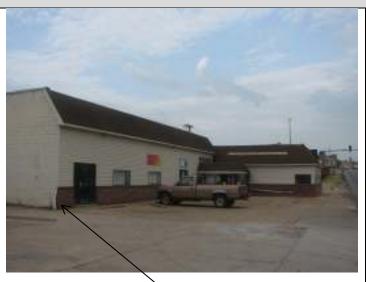

|                                    |                                               |
|---------------------------------------------------------------------------------------------------------------------------------------------|-----------------------------------------------------------------------------------------|------------------------------------|-----------------------------------------------|
| 33. FORM PREPARED BY: Terri L. Foley Historic Preservation Consultant 8812 Sedgley Drive Wilmington, NC 28412 573-382-8590 tlfc@hotmail.com | 34. PROPERTY OWNER:<br>Jessica N. Trout<br>1206 Victoria Road<br>Poplar Bluff, MO 63901 | 35. SURVEY DATE:<br>July 2-3, 2012 | 36. SURVEY FORM REVISED:<br>September 6, 2012 |

#### PHOTOGRAPHS:



Façade and east elevation; showing damaged downspout



Façade; showing damaged roof



SURVEY NO. BU-AS-005-LUBC-001

## BUILDING FOOTPRINT:













|                                            | SURVEY N<br>BU-AS-00 | IO.<br>5-LUBC-049 |                          |                   |                                                                                                         |                                         |              |            | SURVEY NAME:     Poplar Bluff Commercial CX-3 District |                         |          |                         |            |                        |          |                            |  |
|--------------------------------------------|----------------------|-------------------|--------------------------|-------------