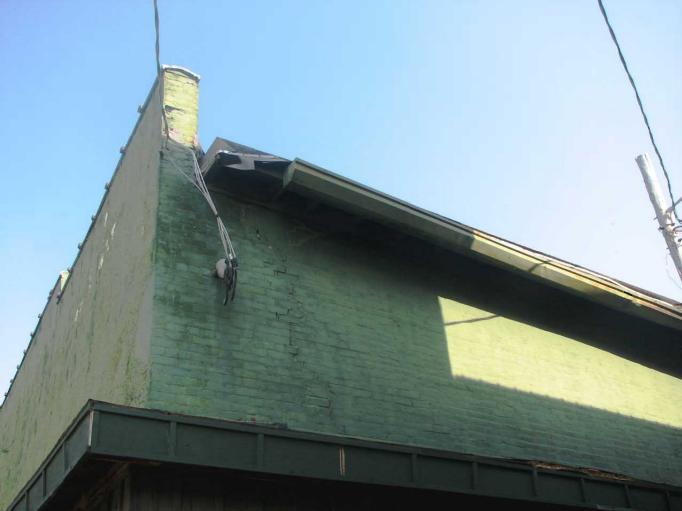

: Peggy Hatton 115 S. Main Street Poplar Bluff, MO 63901 | 37. SURVEY DATE:<br>July 2-3, 2012 | 38. SURVEY FORM REVISED:<br>September 19, 2012 |

#### SURVEY NO. BU-AS-005-LUBC-066

#### PHOTOGRAPHS:



Façade (west) and south elevation, showing missing storefront window, deteriorated wood siding, and peeling paint



East elevation, showing bent gutter, deteriorated trim, and cracked brick wall surface



Southeast corner showing cracked brick wall surface, partial missing brick, bend coping, missing trim, deteriorated trim and peeling paint



South elevation, showing security bars, and cracks in the mortar

### Building Footprint:



Resource for footprint: Butler County Tax Assessor. Website <a href="http://butler.viillagis.net/">http://butler.viillagis.net/</a>

### FLOORPLAN:













|                                    | SURVEY NO<br>BU-AS-005-I |                |                                 |                                          |                           |                     |                | 2.        |                            | NAME:<br>uff Commer | cial CX-3 Di | strict          |             |           |                     |  |  |
|------------------------------------|--------------------------|----------------|---------------------------------|------------------------------------------|---------------------------|---------------------|----------------|-----------|----------------------------|---------------------|--------------|-----------------|-------------|-----------|---------------------|--|--|
|                                    | C