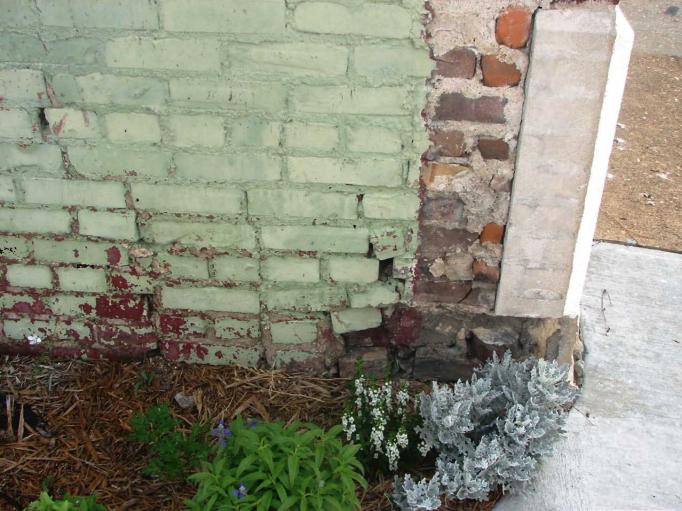

|                                                                                                                                                                                                                                                                                                                                                                                                                                                                                                                                                                                                                                                                                                                                                                                                                           |                   |                                                                   |                    |          |            |            |          |          | _     |          |                                       |
|---------------------------------------------------------------------------------------------------------------------------------------------------------------------------------------------------------------------------------------------------------------------------------------------------------------------------------------------------------------------------------------------------------------------------------------------------------------------------------------------------------------------------------------------------------------------------------------------------------------------------------------------------------------------------------------------------------------------------------------------------------------------------------------------------------------------------|-------------------|-------------------------------------------------------------------|--------------------|----------|------------|------------|----------|----------|-------|----------|---------------------------------------|
| BUILDING CONDITION - CONTI                                                                                                                                                                                                                                                                                                                                                                                                                                                                                                                                                                                                                                                                                                                                                                                                | INUED             |                                                                   |                    |          |            |            |          |          |       |          |                                       |
| 24 .INTERIOR<br>COMPONENT<br>S                                                                                                                                                                                                                                                                                                                                                                                                                                                                                                                                                                                                                                                                                                                                                                                            |                   | LOOSE MATERIAL OTHER                                              | MISSING MATERIAL   | LOCATION | SETOH      | NOITACOL   | CRACKS   | LOCATION | OTHER | LOCATION | COMPONENT RATING                      |
| FLOORS                                                                                                                                                                                                                                                                                                                                                                                                                                                                                                                                                                                                                                                                                                                                                                                                                    |                   |                                                                   |                    |          |            |            |          |          |       |          |                                       |
| CEILINGS                                                                                                                                                                                                                                                                                                                                                                                                                                                                                                                                                                                                                                                                                                                                                                                                                  |                   |                                                                   |                    |          |            |            |          |          |       |          |                                       |
| WALLS                                                                                                                                                                                                                                                                                                                                                                                                                                                                                                                                                                                                                                                                                                                                                                                                                     |                   |                                                                   |                    |          |            |            |          |          |       |          |                                       |
|                                                                                                                                                                                                                                                                                                                                                                                                                                                                                                                                                                                                                                                                                                                                                                                                                           |                   | l                                                                 | l l                |          | TOTAL      | COMPON     | ENT RATI | NC.      |       |          |                                       |
| BUILDING MECHANICAL SYST                                                                                                                                                                                                                                                                                                                                                                                                                                                                                                                                                                                                                                                                                                                                                                                                  | EM , UTILITIES, A | ND SAFETY DE                                                      | /ICES              |          | TOTAL      | COMPON     | ENI KATI | NG       |       |          |                                       |
| 25. CENTRAL HEAT AND AIR:                                                                                                                                                                                                                                                                                                                                                                                                                                                                                                                                                                                                                                                                                                                                                                                                 | YES 🗆 NO          | OTHER TY                                                          | PE OF HEA          | TING AND | COOLING    | <b>3</b> : |          |          |       | TER: HOT | /COLD RUNNING                         |
| 27. FIRE SPRINKLER SYSTEM:                                                                                                                                                                                                                                                                                                                                                                                                                                                                                                                                                                                                                                                                                                                                                                                                | □ YES □           | NO                                                                |                    | 28       | B. FIRE AL | ARMS:      | [        | YES      | □ NO  |          |                                       |
| OPERATING:                                                                                                                                                                                                                                                                                                                                                                                                                                                                                                                                                                                                                                                                                                                                                                                                                | □ YES □           | NO                                                                |                    |          |            |            |          |          |       |          |                                       |
| 29. SMOKE DETECTORS:                                                                                                                                                                                                                                                                                                                                                                                                                                                                                                                                                                                                                                                                                                                                                                                                      | □ YES □           | NO                                                                |                    | 30       | ). CARBO   | N MONOX    | IDE DETE | CTORS:   |       | YES      | □ NO                                  |
| PARKING                                                                                                                                                                                                                                                                                                                                                                                                                                                                                                                                                                                                                                                                                                                                                                                                                   |                   |                                                                   |                    |          |            |            |          |          |       |          |                                       |
| 31. OFF-STREET PARKING:                                                                                                                                                                                                                                                                                                                                                                                                                                                                                                                                                                                                                                                                                                                                                                                                   | □ YES ⊠           | NO                                                                |                    | 32       | 2. ADJACE  | ENT LOTS   | AVAILABI | _E:      | □ YES | ×        | NO                                    |
| 33. DOES PARKING AREA HAV                                                                                                                                                                                                                                                                                                                                                                                                                                                                                                                                                                                                                                                                                                                                                                                                 | E LIGHTS?         | YES                                                               | NO                 | 34       | 4. ADA AC  | CESSIBLI   | Ξ?       |          | □ YES | ⊠        | NO                                    |
| ADDITIONAL COMMENTS                                                                                                                                                                                                                                                                                                                                                                                                                                                                                                                                                                                                                                                                                                                                                                                                       |                   |                                                                   |                    |          |            |            |          |          |       |          |                                       |
| This one-story building is located on the southeast corner of South 2 <sup>nd</sup> and Vine Streets, and front S. 2 <sup>nd</sup> St. to the west. Building does not have a street address on the exterior of the building as required by city ordinance 6044  The building exhibits issue with mortar deterioration and missing mortar on the façade (west) and north elevations. Window screens on the façade are ripped in places. Windows on the north elevation are broken and have missing glass. Some windows on the north elevation have been infilled. Entrance step at the façade entrance is missing. The west and east (rear) elevations wall surface is covered in vegetation. Condition of roof is unknown and was given a score of 2. If roof is in good to excellent condition the overall rating of the |                   |                                                                   |                    |          |            |            |          |          |       |          |                                       |
| building condition co                                                                                                                                                                                                                                                                                                                                                                                                                                                                                                                                                                                                                                                                                                                                                                                                     | ould be high      | ner.                                                              |                    |          |            |            |          |          |       |          |                                       |
| Building is vacant ar                                                                                                                                                                                                                                                                                                                                                                                                                                                                                                                                                                                                                                                                                                                                                                                                     | nd consultai      | nt was not                                                        | able to            | acce:    | ss inte    | rior.      |          |          |       |          |                                       |
| OTHER:                                                                                                                                                                                                                                                                                                                                                                                                                                                                                                                                                                                                                                                                                                                                                                                                                    |                   |                                                                   |                    |          |            |            |          |          |       |          |                                       |
| 35. FORM PREPARED BY: Terri L. Foley Historic Preservation Cor 8812 Sedgley Drive Wilmington, NC 28412 573-382-8590 tlfc@hotmail.com                                                                                                                                                                                                                                                                                                                                                                                                                                                                                                                                                                                                                                                                                      | Bunsultant 10     | . PROPERTY OW<br>utler County I<br>00 N. Main S<br>oplar Bluff, M | ⁄lissouri<br>treet |          |            | SURVEY     |          |          |       |          | urvey form revised:<br>tember 6, 2012 |

Façade (west), showing deterioration of mortar and damaged window screen.

Façade, showing mortar issues, missing step and damaged screens.

North elevation, showing infilled openings, and broken windows; vegetation on east wall surface