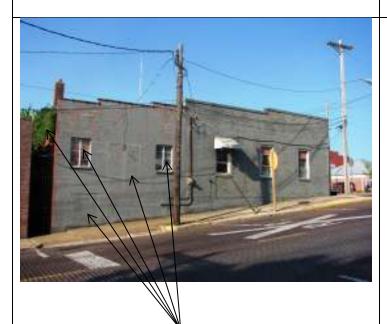

|                                                                                                                                                                                                                                                                                                                                                                                                                                                                                                                                                                                                                                                                                                                                                                                                                           |                   |                                                                   |                    |          |            |            |          |          | _     |          |                                       |
|---------------------------------------------------------------------------------------------------------------------------------------------------------------------------------------------------------------------------------------------------------------------------------------------------------------------------------------------------------------------------------------------------------------------------------------------------------------------------------------------------------------------------------------------------------------------------------------------------------------------------------------------------------------------------------------------------------------------------------------------------------------------------------------------------------------------------|-------------------|-------------------------------------------------------------------|--------------------|----------|------------|------------|----------|----------|-------|----------|---------------------------------------|
| BUILDING CONDITION - CONTI                                                                                                                                                                                                                                                                                                                                                                                                                                                                                                                                                                                                                                                                                                                                                                                                | INUED             |                                                                   |                    |          |            |            |          |          |       |          |                                       |
| 24 .INTERIOR<br>COMPONENT<br>S                                                                                                                                                                                                                                                                                                                                                                                                                                                                                                                                                                                                                                                                                                                                                                                            |                   | LOOSE MATERIAL OTHER                                              | MISSING MATERIAL   | LOCATION | SETOH      | NOITACOL   | CRACKS   | LOCATION | OTHER | LOCATION | COMPONENT RATING                      |
| FLOORS                                                                                                                                                                                                                                                                                                                                                                                                                                                                                                                                                                                                                                                                                                                                                                                                                    |                   |                                                                   |                    |          |            |            |          |          |       |          |                                       |
| CEILINGS                                                                                                                                                                                                                                                                                                                                                                                                                                                                                                                                                                                                                                                                                                                                                                                                                  |                   |                                                                   |                    |          |            |            |          |          |       |          |                                       |
| WALLS                                                                                                                                                                                                                                                                                                                                                                                                                                                                                                                                                                                                                                                                                                                                                                                                                     |                   |                                                                   |                    |          |            |            |          |          |       |          |                                       |
|                                                                                                                                                                                                                                                                                                                                                                                                                                                                                                                                                                                                                                                                                                                                                                                                                           |                   | l                                                                 | l l                |          | TOTAL      | COMPON     | ENT RATI | NC.      |       |          |                                       |
| BUILDING MECHANICAL SYST                                                                                                                                                                                                                                                                                                                                                                                                                                                                                                                                                                                                                                                                                                                                                                                                  | EM , UTILITIES, A | ND SAFETY DE                                                      | /ICES              |          | TOTAL      | COMPON     | ENI KATI | NG       |       |          |                                       |
| 25. CENTRAL HEAT AND AIR:                                                                                                                                                                                                                                                                                                                                                                                                                                                                                                                                                                                                                                                                                                                                                                                                 | YES 🗆 NO          | OTHER TY                                                          | PE OF HEA          | TING AND | COOLING    | <b>3</b> : |          |          |       | TER: HOT | /COLD RUNNING                         |
| 27. FIRE SPRINKLER SYSTEM:                                                                                                                                                                                                                                                                                                                                                                                                                                                                                                                                                                                                                                                                                                                                                                                                | □ YES □           | NO                                                                |                    | 28       | B. FIRE AL | ARMS:      | [        | YES      | □ NO  |          |                                       |
| OPERATING:                                                                                                                                                                                                                                                                                                                                                                                                                                                                                                                                                                                                                                                                                                                                                                                                                | □ YES □           | NO                                                                |                    |          |            |            |          |          |       |          |                                       |
| 29. SMOKE DETECTORS:                                                                                                                                                                                                                                                                                                                                                                                                                                                                                                                                                                                                                                                                                                                                                                                                      | □ YES □           | NO                                                                |                    | 30       | ). CARBO   | N MONOX    | IDE DETE | CTORS:   |       | YES      | □ NO                                  |
| PARKING                                                                                                                                                                                                                                                                                                                                                                                                                                                                                                                                                                                                                                                                                                                                                                                                                   |                   |                                                                   |                    |          |            |            |          |          |       |          |                                       |
| 31. OFF-STREET PARKING:                                                                                                                                                                                                                                                                                                                                                                                                                                                                                                                                                                                                                                                                                                                                                                                                   | □ YES ⊠           | NO                                                                |                    | 32       | 2. ADJACE  | ENT LOTS   | AVAILABI | _E:      | □ YES | ×        | NO                                    |
| 33. DOES PARKING AREA HAV                                                                                                                                                                                                                                                                                                                                                                                                                                                                                                                                                                                                                                                                                                                                                                                                 | E LIGHTS?         | YES                                                               | NO                 | 34       | 4. ADA AC  | CESSIBLI   | Ξ?       |          | □ YES | ⊠        | NO                                    |
| ADDITIONAL COMMENTS                                                                                                                                                                                                                                                                                                                                                                                                                                                                                                                                                                                                                                                                                                                                                                                                       |                   |                                                                   |                    |          |            |            |          |          |       |          |                                       |
| This one-story building is located on the southeast corner of South 2 <sup>nd</sup> and Vine Streets, and front S. 2 <sup>nd</sup> St. to the west. Building does not have a street address on the exterior of the building as required by city ordinance 6044  The building exhibits issue with mortar deterioration and missing mortar on the façade (west) and north elevations. Window screens on the façade are ripped in places. Windows on the north elevation are broken and have missing glass. Some windows on the north elevation have been infilled. Entrance step at the façade entrance is missing. The west and east (rear) elevations wall surface is covered in vegetation. Condition of roof is unknown and was given a score of 2. If roof is in good to excellent condition the overall rating of the |                   |                                                                   |                    |          |            |            |          |          |       |          |                                       |
| building condition co                                                                                                                                                                                                                                                                                                                                                                                                                                                                                                                                                                                                                                                                                                                                                                                                     | ould be high      | ner.                                                              |                    |          |            |            |          |          |       |          |                                       |
| Building is vacant ar                                                                                                                                                                                                                                                                                                                                                                                                                                                                                                                                                                                                                                                                                                                                                                                                     | nd consultai      | nt was not                                                        | able to            | acce:    | ss inte    | rior.      |          |          |       |          |                                       |
| OTHER:                                                                                                                                                                                                                                                                                                                                                                                                                                                                                                                                                                                                                                                                                                                                                                                                                    |                   |                                                                   |                    |          |            |            |          |          |       |          |                                       |
| 35. FORM PREPARED BY: Terri L. Foley Historic Preservation Cor 8812 Sedgley Drive Wilmington, NC 28412 573-382-8590 tlfc@hotmail.com                                                                                                                                                                                                                                                                                                                                                                                                                                                                                                                                                                                                                                                                                      | Bunsultant 10     | . PROPERTY OW<br>utler County I<br>00 N. Main S<br>oplar Bluff, M | ⁄lissouri<br>treet |          |            | SURVEY     |          |          |       |          | urvey form revised:<br>tember 6, 2012 |

Façade (west), showing deterioration of mortar and damaged window screen.

Façade, showing mortar issues, missing step and damaged screens.

North elevation, showing infilled openings, and broken windows; vegetation on east wall surface