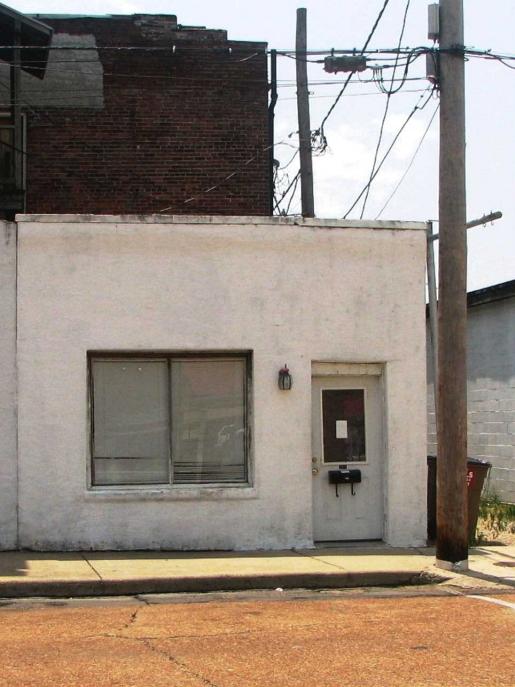

#### Building Footprint:

Resource for footprint: Butler County Tax Assessor. Website http://butler.villagis.net/

|                                                 | SURVEY NO<br>BU-AS-005-L |                                                    |                                 |                   |                       |                    |                                          |          |                       | SURVEY NAME:     Poplar Bluff Commercial CX-3 District |           |                               |           |           |            |                |
|-------------------------------------------------|--------------------------|----------------------------------------------------|---------------------------------|-------------------|-----------------------|--------------------|------------------------------------------|----------|-----------------------|--------------------------------------------------------|-----------|-------------------------------|-----------|-----------|------------|----------------|
|                                                 | COUNTY:<br>Butler        |                                                    |                                 |                   |                       |                    | DDRESS (ST<br>2 <sup>nd</sup> from corne |          |                       | 2nd C+ )                                               |           | 5.<br>South 2 <sup>nd</sup> S | STREET    | Γ (NAME)  |            |                |
| 6. CITY: Popl                                   |                          |                                                    |                                 |                   |                       | 100-В (            | 2 HOIII COITE                            |          | 7. PARCE              | L NO.                                                  |           | 30uti12 3                     | ıreei     |           |            |                |
| 8. ON NATION                                    | NAL REGIST               | ER?                                                |                                 | INDIVID           |                       | DISTRICT           |                                          |          | 13-02-03.0            | 0-004-019-003<br>NOMINATIO                             |           |                               |           |           |            |                |
| ☐ YES                                           | I ⊠                      |                                                    |                                 | □ Y □             | □N                    |                    | 1                                        |          | □ NC                  | N/A                                                    |           |                               |           |           |            |                |
| 10. LEVEL:                                      | -                        |                                                    | MERCIAL;                        | PUBLIC; R         | ESIDENTIA             | L; <u>I</u> NDUSTR | RIAL                                     |          |                       |                                                        |           |                               |           | VAC       | CANT       | % VACANT       |
| 1                                               | Commercia                | al                                                 |                                 |                   |                       |                    |                                          |          |                       |                                                        |           |                               |           |           |            | 100%           |
| 2                                               |                          |                                                    |                                 |                   |                       |                    |                                          |          |                       |                                                        |           |                               |           |           |            |                |
| 3                                               |                          |                                                    |                                 |                   |                       |                    |                                          |          |                       |                                                        |           |                               |           |           |            |                |
|                                                 |                          |                                                    |                                 |                   |                       |                    |                                          |          |                       |                                                        |           |                               |           |           |            |                |
| 11.                                             | COMMERC                  | COMMERCIAL TENANTS/RESIDENTIAL AND STREET ADDRESS: |                                 |                   |                       |                    |                                          |          |                       |                                                        |           |                               |           |           |            |                |
| 1                                               | 106-B Vacant             |                                                    |                                 |                   |                       |                    |                                          |          |                       |                                                        |           |                               |           |           |            |                |
| 2                                               |                          |                                                    |                                 |                   |                       |                    |                                          |          |                       |                                                        |           |                               |           |           |            |                |
| 3                                               |                          |                                                    |                                 |                   |                       |                    |                                          |          |                       |                                                        |           |                               |           |           |            |                |
|                                                 |                          |                                                    |                                 |                   |                       |                    |                                          |          |                       |                                                        |           |                               |           |           |            |                |
| 14. EXTERNA                                     | L ACCESS                 | TO UPPER                                           | LEVELS:                         | N/A               | 15                    | . ALCOHOLI         | C BEVERAGI                               | ES SC    | OLD ON PR             | REMISES:                                               | 16 FO     | R SALE:                       | □YE       | S ⊠N      | 0          |                |
| □ YE                                            | e                        | □ NO                                               |                                 |                   |                       | □ YES              |                                          |          |                       |                                                        | 10.101    | Y OALL.                       | U 1L      | .5 MIN    | O          |                |
|                                                 | 3                        |                                                    |                                 |                   |                       | □ 1L3              | Δ                                        | NO       |                       |                                                        | FOI       | R RENT:                       |           | YES ⊠ I   | NO         |                |
|                                                 |                          |                                                    |                                 |                   |                       |                    |                                          |          |                       |                                                        |           | ER CONST                      | RUCTION:  | : D YES   | ⊠ N        | 0              |
| 17. EXTERIOR                                    |                          |                                                    | Brick façadı                    | e; wood sou       | ıth elevatior         | 1                  |                                          |          |                       | F TYPE: Flat                                           |           |                               |           |           |            |                |
| <ol><li>19. PROPERT<br/>Approximately</li></ol> |                          | i:                                                 |                                 |                   |                       |                    |                                          |          | 20: BUILI<br>Approxim | DING SQUAR<br>nately 588                               | RE FOOTA  | GE:                           |           |           |            |                |
| 21. NO. OF ST                                   | FORIES: 1                |                                                    |                                 |                   |                       |                    |                                          |          | 22. CON               | STRUCTION                                              | DATE: Ca  | . 1955 (San                   | born map) |           |            |                |
| BUILDING CC                                     | NDITION -                | TERMS AN                                           | D RATING                        | CODES             |                       |                    | TOTAL                                    | SCOF     | RE OF OVE             | ERALL BUILD                                            | ING CON   | OITION:                       |           |           |            |                |
| LOCATION OF <u>CENTER</u> ; <u>THE</u>          |                          |                                                    | <b>B</b> ACK; <u><b>W</b></u> E | ST; <u>E</u> AST; | SOUTH; NO             | ORTH               | 36 – EX                                  | XCELL    | ENT                   | 18-26 – 1                                              | FAIR      |                               | APIDATED  | )         |            |                |
|                                                 |                          |                                                    |                                 |                   |                       |                    | 27-35 -                                  | - GOO    | D                     | 9-17 - P                                               | OOR       |                               |           |           |            |                |
| RATING                                          | RATIN                    | NG CATEG                                           | ORY                             | DEFINIT           | IONS/EXAM             | MPLES              |                                          |          |                       |                                                        |           |                               |           |           |            |                |
| SCORE<br>0                                      | DILAF                    | PIDATED                                            |                                 | ABSENC            | E OF ROO              | F, ABSENCE         | OF A WALL                                | JS, AB   | BSENCE O              | F STAIRS/PC                                            | RCH, ABS  | SENCE OF V                    | WINDOWS   |           |            |                |
| 1                                               | POOF                     | ₹                                                  |                                 |                   |                       |                    |                                          |          |                       |                                                        | ION, BULC | SING EXTE                     | RIOR WAL  | LS, CRUMI | BLING CHII | MNEY, HOLES IN |
| 2                                               | FAIR                     |                                                    |                                 |                   |                       |                    | N DOOR, BRO                              |          |                       |                                                        | INTING O  | BRICK, M                      | ISSING SH | INGLES, L | OOSE SHII  | NGLES, LOOSE   |
|                                                 |                          |                                                    |                                 |                   | MISSING T<br>VS/DOORS |                    | DWS/DOORS                                | S), ENC  | CLOSED W              | /INDOWS OF                                             | RENTRAN   | CES; MISSI                    | NG GUTTE  | RS/DOWN   | ISPOUTS,   | BOARDED UP     |
| 3                                               | GOOI                     | )                                                  |                                 | PEELING           | 3 PAINT, M            | INOR MAINT         | ENANCE ISS                               | SUES     |                       |                                                        |           |                               |           |           |            |                |
| 4                                               | EXCE                     | LLENT                                              |                                 | BUILDIN           | IG ELEMEN             | IT IS SOUNE        | /INTACT                                  |          |                       |                                                        |           |                               |           |           |            |                |
|                                                 |                          | LOOSE                                              | MISSIN                          | LOCATION          | WORN                  | LOCATION           | CRACKS                                   | LOCATION | HOLES                 | LOCATION                                               | BOWING    | LOCATION                      | OTHER     | LOCATION  |            | COMPONENT      |
| 23. STRUCTL<br>COMPON                           |                          | LOOSE MATERIAL                                     | MISSING MATERIAL                | NON               | WORN/WEATHERED        | Ö                  | SS                                       | Ö        |                       | Ö                                                      | ด็        | Ö                             | ~         | ÖN        |            | ONENT          |
|                                                 |                          | ₽                                                  | RIA                             |                   | EREC                  |                    |                                          |          |                       |                                                        |           |                               |           |           |            |                |
| TRIM                                            |                          |                                                    |                                 |                   |                       |                    |                                          |          |                       |                                                        |           |                               |           |           | 3          |                |
| EXTERIOR V                                      | WALLS                    |                                                    |                                 |                   | Х                     | S                  |                                          |          |                       |                                                        |           |                               |           |           | 2          |                |
| ROOF                                            |                          |                                                    |                                 |                   | Х                     | S                  |                                          |          |                       |                                                        |           |                               |           |           | 2          |                |
| ENTRANCE/F                                      | PORCH                    |                                                    |                                 |                   |                       |                    |                                          |          |                       |                                                        |           |                               | Х         | F         | 0          |                |
| STEPS                                           |                          |                                                    |                                 |                   |                       |                    |                                          |          |                       |                                                        |           |                               |           |           | 3          |                |
| WINDOWS                                         |                          |                                                    |                                 |                   |                       |                    |                                          |          |                       |                                                        |           |                               | Х         | F         | 2          |                |
| DOORS                                           |                          |                                                    |                                 |                   |                       |                    |                                          |          |                       |                                                        |           |                               | Х         | F         | 0          |                |
| GUTTERS/<br>DOWNSPOU                            | ITS                      |                                                    |                                 |                   |                       |                    |                                          |          |                       |                                                        |           |                               |           |           | 3          |                |
| VEGETATION/<br>OVERGROWN O<br>ON BUILDING       | DR .                     |                                                    |                                 |                   |                       |                    |                                          |          |                       |                                                        |           |                               |           | S         | 2          |                |
|                                                 |                          |                                                    |                                 |                   |                       |                    |                                          |          |                       |                                                        |           |                               |           |           | 1          |                |

| TOTAL COMPONENT RATING | 17 |
|------------------------|----|

| SURVEY NO. BU-AS-005-                         | LUBC-019                       |                                       |                                                                                    |
|-----------------------------------------------|--------------------------------|---------------------------------------|------------------------------------------------------------------------------------|
| TOTAL SCORE OF OVER<br>FLOOR<br>12- EXCELLENT | ALL INTERIOR BUI<br>6-8 – FAIR | LDING CONDITION:<br>0-4 - DILAPIDATED | LOCATION: L1 – 1 <sup>S1</sup> FLOOR; L2-2 <sup>NU</sup> FLOOR; L3-3 <sup>RU</sup> |
| 9-11 – GOOD                                   | 1-3 - POOR                     |                                       |                                                                                    |