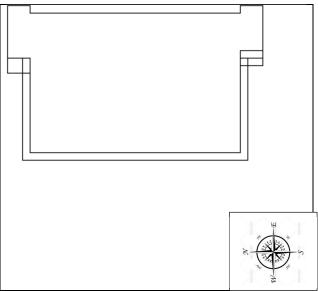

#### Building Footprint:

Resource for footprint: Butler County Tax Assessor. Website http://butler.villagis.net/

|                                                 | SURVEY NO<br>BU-AS-005-L |                                                    |                                 |                   |                       |                    |                                          |          |                       | SURVEY NAME:     Poplar Bluff Commercial CX-3 District |           |                               |           |           |            |                |
|-------------------------------------------------|--------------------------|----------------------------------------------------|---------------------------------|-------------------|-----------------------|--------------------|------------------------------------------|----------|-----------------------|--------------------------------------------------------|-----------|-------------------------------|-----------|-----------|------------|----------------|
|                                                 | COUNTY:<br>Butler        |                                                    |                                 |                   |                       |                    | DDRESS (ST<br>2 <sup>nd</sup> from corne |          |                       | 2nd C+ )                                               |           | 5.<br>South 2 <sup>nd</sup> S | STREET    | Γ (NAME)  |            |                |
| 6. CITY: Popl                                   |                          |                                                    |                                 |                   |                       | 100-В (            | 2 HOIII COITE                            |          | 7. PARCE              | L NO.                                                  |           | 30uti12 3                     | ıreei     |           |            |                |
| 8. ON NATION                                    | NAL REGIST               | ER?                                                |                                 | INDIVID           |                       | DISTRICT           |                                          |          | 13-02-03.0            | 0-004-019-003<br>NOMINATIO                             |           |                               |           |           |            |                |
| ☐ YES                                           | I ⊠                      |                                                    |                                 | □ Y □             | □N                    |                    | 1                                        |          | □ NC                  | N/A                                                    |           |                               |           |           |            |                |
| 10. LEVEL:                                      | -                        |                                                    | MERCIAL;                        | PUBLIC; R         | ESIDENTIA             | L; <u>I</u> NDUSTR | RIAL                                     |          |                       |                                                        |           |                               |           | VAC       | CANT       | % VACANT       |
| 1                                               | Commercia                | al                                                 |                                 |                   |                       |                    |                                          |          |                       |                                                        |           |                               |           |           |            | 100%           |
| 2                                               |                          |                                                    |                                 |                   |                       |                    |                                          |          |                       |                                                        |           |                               |           |           |            |                |
| 3                                               |                          |                                                    |                                 |                   |                       |                    |                                          |          |                       |                                                        |           |                               |           |           |            |                |
|                                                 |                          |                                                    |                                 |                   |                       |                    |                                          |          |                       |                                                        |           |                               |           |           |            |                |
| 11.                                             | COMMERC                  | COMMERCIAL TENANTS/RESIDENTIAL AND STREET ADDRESS: |                                 |                   |                       |                    |                                          |          |                       |                                                        |           |                               |           |           |            |                |
| 1                                               | 106-B Vacant             |                                                    |                                 |                   |                       |                    |                                          |          |                       |                                                        |           |                               |           |           |            |                |
| 2                                               |                          |                                                    |                                 |                   |                       |                    |                                          |          |                       |                                                        |           |                               |           |           |            |                |
| 3                                               |                          |                                                    |                                 |                   |                       |                    |                                          |          |                       |                                                        |           |                               |           |           |            |                |
|                                                 |                          |                                                    |                                 |                   |                       |                    |                                          |          |                       |                                                        |           |                               |           |           |            |                |
| 14. EXTERNA                                     | L ACCESS                 | TO UPPER                                           | LEVELS:                         | N/A               | 15                    | . ALCOHOLI         | C BEVERAGI                               | ES SC    | OLD ON PR             | REMISES:                                               | 16 FO     | R SALE:                       | □YE       | S ⊠N      | 0          |                |
| □ YE                                            | e                        | □ NO                                               |                                 |                   |                       | □ YES              |                                          |          |                       |                                                        | 10.101    | Y OALL.                       | U 1L      | .5 MIN    | O          |                |
|                                                 | 3                        |                                                    |                                 |                   |                       | □ 1L3              | Δ                                        | NO       |                       |                                                        | FOI       | R RENT:                       |           | YES ⊠ I   | NO         |                |
|                                                 |                          |                                                    |                                 |                   |                       |                    |                                          |          |                       |                                                        |           | ER CONST                      | RUCTION:  | : D YES   | ⊠ N        | 0              |
| 17. EXTERIOR                                    |                          |                                                    | Brick façadı                    | e; wood sou       | ıth elevatior         | 1                  |                                          |          |                       | F TYPE: Flat                                           |           |                               |           |           |            |                |
| <ol><li>19. PROPERT<br/>Approximately</li></ol> |                          | i:                                                 |                                 |                   |                       |                    |                                          |          | 20: BUILI<br>Approxim | DING SQUAR<br>nately 588                               | RE FOOTA  | GE:                           |           |           |            |                |
| 21. NO. OF ST                                   | FORIES: 1                |                                                    |                                 |                   |                       |                    |                                          |          | 22. CON               | STRUCTION                                              | DATE: Ca  | . 1955 (San                   | born map) |           |            |                |
| BUILDING CC                                     | NDITION -                | TERMS AN                                           | D RATING                        | CODES             |                       |                    | TOTAL                                    | SCOF     | RE OF OVE             | ERALL BUILD                                            | ING CON   | OITION:                       |           |           |            |                |
| LOCATION OF <u>CENTER</u> ; <u>THE</u>          |                          |                                                    | <b>B</b> ACK; <u><b>W</b></u> E | ST; <u>E</u> AST; | SOUTH; NO             | ORTH               | 36 – EX                                  | XCELL    | ENT                   | 18-26 – 1                                              | FAIR      |                               | APIDATED  | )         |            |                |
|                                                 |                          |                                                    |                                 |                   |                       |                    | 27-35 -                                  | - GOO    | D                     | 9-17 - P                                               | OOR       |                               |           |           |            |                |
| RATING                                          | RATIN                    | NG CATEG                                           | ORY                             | DEFINIT           | IONS/EXAM             | MPLES              |                                          |          |                       |                                                        |           |                               |           |           |            |                |
| SCORE<br>0                                      | DILAF                    | PIDATED                                            |                                 | ABSENC            | E OF ROO              | F, ABSENCE         | OF A WALL                                | JS, AB   | BSENCE O              | F STAIRS/PC                                            | RCH, ABS  | SENCE OF V                    | WINDOWS   |           |            |                |
| 1                                               | POOF                     | ₹                                                  |                                 |                   |                       |                    |                                          |          |                       |                                                        | ION, BULC | SING EXTE                     | RIOR WAL  | LS, CRUMI | BLING CHII | MNEY, HOLES IN |
| 2                                               | FAIR                     |                                                    |                                 |                   |                       |                    | N DOOR, BRO                              |          |                       |                                                        | INTING O  | BRICK, M                      | ISSING SH | INGLES, L | OOSE SHII  | NGLES, LOOSE   |
|                                                 |                          |                                                    |                                 |                   | MISSING T<br>VS/DOORS |                    | DWS/DOORS                                | S), ENC  | CLOSED W              | /INDOWS OF                                             | RENTRAN   | CES; MISSI                    | NG GUTTE  | RS/DOWN   | ISPOUTS,   | BOARDED UP     |
| 3                                               | GOOI                     | )                                                  |                                 | PEELING           | 3 PAINT, M            | INOR MAINT         | ENANCE ISS                               | SUES     |                       |                                                        |           |                               |           |           |            |                |
| 4                                               | EXCE                     | LLENT                                              |                                 | BUILDIN           | IG ELEMEN             | IT IS SOUNE        | /INTACT                                  |          |                       |                                                        |           |                               |           |           |            |                |
|                                                 |                          | LOOSE                                              | MISSIN                          | LOCATION          | WORN                  | LOCATION           | CRACKS                                   | LOCATION | HOLES                 | LOCATION                                               | BOWING    | LOCATION                      | OTHER     | LOCATION  |            | COMPONENT      |
| 23. STRUCTL<br>COMPON                           |                          | LOOSE MATERIAL                                     | MISSING MATERIAL                | NON               | WORN/WEATHERED        | Ö                  | SS                                       | Ö        |                       | Ö                                                      | ด็        | Ö                             | ~         | ÖN        |            | ONENT          |
|                                                 |                          | ₽                                                  | RIA                             |                   | EREC                  |                    |                                          |          |                       |                                                        |           |                               |           |           |            |                |
| TRIM                                            |                          |                                                    |                                 |                   |                       |                    |                                          |          |                       |                                                        |           |                               |           |           | 3          |                |
| EXTERIOR V                                      | WALLS                    |                                                    |                                 |                   | Х                     | S                  |                                          |          |                       |                                                        |           |                               |           |           | 2          |                |
| ROOF                                            |                          |                                                    |                                 |                   | Х                     | S                  |                                          |          |                       |                                                        |           |                               |           |           | 2          |                |
| ENTRANCE/F                                      | PORCH                    |                                                    |                                 |                   |                       |                    |                                          |          |                       |                                                        |           |                               | Х         | F         | 0          |                |
| STEPS                                           |                          |                                                    |                                 |                   |                       |                    |                                          |          |                       |                                                        |           |                               |           |           | 3          |                |
| WINDOWS                                         |                          |                                                    |                                 |                   |                       |                    |                                          |          |                       |                                                        |           |                               | Х         | F         | 2          |                |
| DOORS                                           |                          |                                                    |                                 |                   |                       |                    |                                          |          |                       |                                                        |           |                               | Х         | F         | 0          |                |
| GUTTERS/<br>DOWNSPOU                            | ITS                      |                                                    |                                 |                   |                       |                    |                                          |          |                       |                                                        |           |                               |           |           | 3          |                |
| VEGETATION/<br>OVERGROWN O<br>ON BUILDING       | DR .                     |                                                    |                                 |                   |                       |                    |                                          |          |                       |                                                        |           |                               |           | S         | 2          |                |
|                                                 |                          |                                                    |                                 |                   |                       |                    |                                          |          |                       |                                                        |           |                               |           |           | 1          |                |