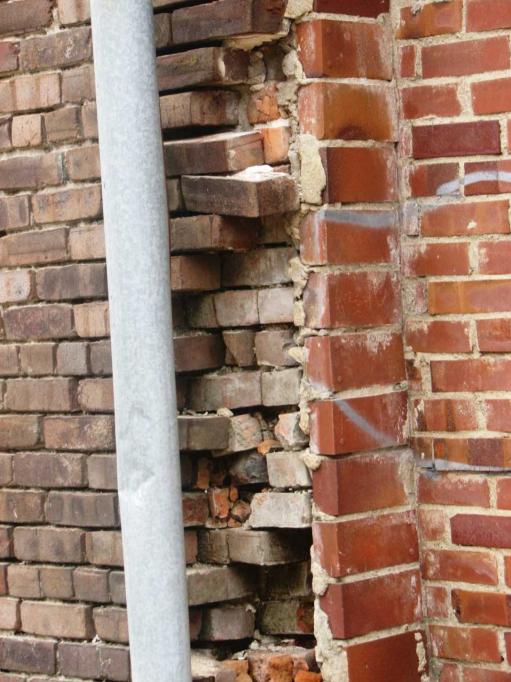

|                                                                                                                                                                                                                                                                                                                                                                                                                                                                                                                                                                                                                                                                                                                                                                                                                           |                   |                                                                   |                    |          |            |            |          |          | _     |          |                                       |
|---------------------------------------------------------------------------------------------------------------------------------------------------------------------------------------------------------------------------------------------------------------------------------------------------------------------------------------------------------------------------------------------------------------------------------------------------------------------------------------------------------------------------------------------------------------------------------------------------------------------------------------------------------------------------------------------------------------------------------------------------------------------------------------------------------------------------|-------------------|-------------------------------------------------------------------|--------------------|----------|------------|------------|----------|----------|-------|----------|---------------------------------------|
| BUILDING CONDITION - CONTI                                                                                                                                                                                                                                                                                                                                                                                                                                                                                                                                                                                                                                                                                                                                                                                                | INUED             |                                                                   |                    |          |            |            |          |          |       |          |                                       |
| 24 .INTERIOR<br>COMPONENT<br>S                                                                                                                                                                                                                                                                                                                                                                                                                                                                                                                                                                                                                                                                                                                                                                                            |                   | LOOSE MATERIAL OTHER                                              | MISSING MATERIAL   | LOCATION | SETOH      | NOITACOL   | CRACKS   | LOCATION | OTHER | LOCATION | COMPONENT RATING                      |
| FLOORS                                                                                                                                                                                                                                                                                                                                                                                                                                                                                                                                                                                                                                                                                                                                                                                                                    |                   |                                                                   |                    |          |            |            |          |          |       |          |                                       |
| CEILINGS                                                                                                                                                                                                                                                                                                                                                                                                                                                                                                                                                                                                                                                                                                                                                                                                                  |                   |                                                                   |                    |          |            |            |          |          |       |          |                                       |
| WALLS                                                                                                                                                                                                                                                                                                                                                                                                                                                                                                                                                                                                                                                                                                                                                                                                                     |                   |                                                                   |                    |          |            |            |          |          |       |          |                                       |
|                                                                                                                                                                                                                                                                                                                                                                                                                                                                                                                                                                                                                                                                                                                                                                                                                           |                   | l                                                                 | l l                |          | TOTAL      | COMPON     | ENT RATI | NC.      |       |          |                                       |
| BUILDING MECHANICAL SYST                                                                                                                                                                                                                                                                                                                                                                                                                                                                                                                                                                                                                                                                                                                                                                                                  | EM , UTILITIES, A | ND SAFETY DE                                                      | /ICES              |          | TOTAL      | COMPON     | ENI KATI | NG       |       |          |                                       |
| 25. CENTRAL HEAT AND AIR:                                                                                                                                                                                                                                                                                                                                                                                                                                                                                                                                                                                                                                                                                                                                                                                                 | YES 🗆 NO          | OTHER TY                                                          | PE OF HEA          | TING AND | COOLING    | <b>3</b> : |          |          |       | TER: HOT | /COLD RUNNING                         |
| 27. FIRE SPRINKLER SYSTEM:                                                                                                                                                                                                                                                                                                                                                                                                                                                                                                                                                                                                                                                                                                                                                                                                | □ YES □           | NO                                                                |                    | 28       | B. FIRE AL | ARMS:      | [        | YES      | □ NO  |          |                                       |
| OPERATING:                                                                                                                                                                                                                                                                                                                                                                                                                                                                                                                                                                                                                                                                                                                                                                                                                | □ YES □           | NO                                                                |                    |          |            |            |          |          |       |          |                                       |
| 29. SMOKE DETECTORS:                                                                                                                                                                                                                                                                                                                                                                                                                                                                                                                                                                                                                                                                                                                                                                                                      | □ YES □           | NO                                                                |                    | 30       | ). CARBO   | N MONOX    | IDE DETE | CTORS:   |       | YES      | □ NO                                  |
| PARKING                                                                                                                                                                                                                                                                                                                                                                                                                                                                                                                                                                                                                                                                                                                                                                                                                   |                   |                                                                   |                    |          |            |            |          |          |       |          |                                       |
| 31. OFF-STREET PARKING:                                                                                                                                                                                                                                                                                                                                                                                                                                                                                                                                                                                                                                                                                                                                                                                                   | □ YES ⊠           | NO                                                                |                    | 32       | 2. ADJACE  | ENT LOTS   | AVAILABI | _E:      | □ YES | ×        | NO                                    |
| 33. DOES PARKING AREA HAV                                                                                                                                                                                                                                                                                                                                                                                                                                                                                                                                                                                                                                                                                                                                                                                                 | E LIGHTS?         | YES                                                               | NO                 | 34       | 4. ADA AC  | CESSIBLI   | Ξ?       |          | □ YES | ⊠        | NO                                    |
| ADDITIONAL COMMENTS                                                                                                                                                                                                                                                                                                                                                                                                                                                                                                                                                                                                                                                                                                                                                                                                       |                   |                                                                   |                    |          |            |            |          |          |       |          |                                       |
| This one-story building is located on the southeast corner of South 2 <sup>nd</sup> and Vine Streets, and front S. 2 <sup>nd</sup> St. to the west. Building does not have a street address on the exterior of the building as required by city ordinance 6044  The building exhibits issue with mortar deterioration and missing mortar on the façade (west) and north elevations. Window screens on the façade are ripped in places. Windows on the north elevation are broken and have missing glass. Some windows on the north elevation have been infilled. Entrance step at the façade entrance is missing. The west and east (rear) elevations wall surface is covered in vegetation. Condition of roof is unknown and was given a score of 2. If roof is in good to excellent condition the overall rating of the |                   |                                                                   |                    |          |            |            |          |          |       |          |                                       |
| building condition co                                                                                                                                                                                                                                                                                                                                                                                                                                                                                                                                                                                                                                                                                                                                                                                                     | ould be high      | ner.                                                              |                    |          |            |            |          |          |       |          |                                       |
| Building is vacant ar                                                                                                                                                                                                                                                                                                                                                                                                                                                                                                                                                                                                                                                                                                                                                                                                     | nd consultai      | nt was not                                                        | able to            | acce:    | ss inte    | rior.      |          |          |       |          |                                       |
| OTHER:                                                                                                                                                                                                                                                                                                                                                                                                                                                                                                                                                                                                                                                                                                                                                                                                                    |                   |                                                                   |                    |          |            |            |          |          |       |          |                                       |
| 35. FORM PREPARED BY: Terri L. Foley Historic Preservation Cor 8812 Sedgley Drive Wilmington, NC 28412 573-382-8590 tlfc@hotmail.com                                                                                                                                                                                                                                                                                                                                                                                                                                                                                                                                                                                                                                                                                      | Bunsultant 10     | . PROPERTY OW<br>utler County I<br>00 N. Main S<br>oplar Bluff, M | ⁄lissouri<br>treet |          |            | SURVEY     |          |          |       |          | urvey form revised:<br>tember 6, 2012 |