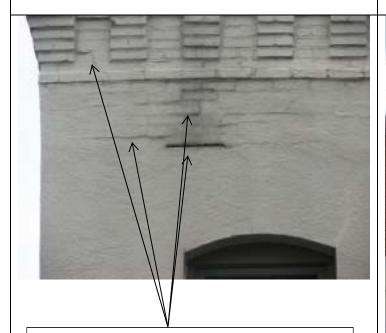

|                                                                                                                                                                                                                                                                                                                                                                                                                                                                                                                                                                                                                                                                                                                                                                                                                           |                   |                                                                   |                    |          |            |            |          |          | _     |          |                                       |
|---------------------------------------------------------------------------------------------------------------------------------------------------------------------------------------------------------------------------------------------------------------------------------------------------------------------------------------------------------------------------------------------------------------------------------------------------------------------------------------------------------------------------------------------------------------------------------------------------------------------------------------------------------------------------------------------------------------------------------------------------------------------------------------------------------------------------|-------------------|-------------------------------------------------------------------|--------------------|----------|------------|------------|----------|----------|-------|----------|---------------------------------------|
| BUILDING CONDITION - CONTI                                                                                                                                                                                                                                                                                                                                                                                                                                                                                                                                                                                                                                                                                                                                                                                                | INUED             |                                                                   |                    |          |            |            |          |          |       |          |                                       |
| 24 .INTERIOR<br>COMPONENT<br>S                                                                                                                                                                                                                                                                                                                                                                                                                                                                                                                                                                                                                                                                                                                                                                                            |                   | LOOSE MATERIAL OTHER                                              | MISSING MATERIAL   | LOCATION | SETOH      | NOITACOL   | CRACKS   | LOCATION | OTHER | LOCATION | COMPONENT RATING                      |
| FLOORS                                                                                                                                                                                                                                                                                                                                                                                                                                                                                                                                                                                                                                                                                                                                                                                                                    |                   |                                                                   |                    |          |            |            |          |          |       |          |                                       |
| CEILINGS                                                                                                                                                                                                                                                                                                                                                                                                                                                                                                                                                                                                                                                                                                                                                                                                                  |                   |                                                                   |                    |          |            |            |          |          |       |          |                                       |
| WALLS                                                                                                                                                                                                                                                                                                                                                                                                                                                                                                                                                                                                                                                                                                                                                                                                                     |                   |                                                                   |                    |          |            |            |          |          |       |          |                                       |
|                                                                                                                                                                                                                                                                                                                                                                                                                                                                                                                                                                                                                                                                                                                                                                                                                           |                   | l                                                                 | l l                |          | TOTAL      | COMPON     | ENT RATI | NC.      |       |          |                                       |
| BUILDING MECHANICAL SYST                                                                                                                                                                                                                                                                                                                                                                                                                                                                                                                                                                                                                                                                                                                                                                                                  | EM , UTILITIES, A | ND SAFETY DE                                                      | /ICES              |          | TOTAL      | COMPON     | ENI KATI | NG       |       |          |                                       |
| 25. CENTRAL HEAT AND AIR:                                                                                                                                                                                                                                                                                                                                                                                                                                                                                                                                                                                                                                                                                                                                                                                                 | YES 🗆 NO          | OTHER TY                                                          | PE OF HEA          | TING AND | COOLING    | <b>3</b> : |          |          |       | TER: HOT | /COLD RUNNING                         |
| 27. FIRE SPRINKLER SYSTEM:                                                                                                                                                                                                                                                                                                                                                                                                                                                                                                                                                                                                                                                                                                                                                                                                | □ YES □           | NO                                                                |                    | 28       | B. FIRE AL | ARMS:      | [        | YES      | □ NO  |          |                                       |
| OPERATING:                                                                                                                                                                                                                                                                                                                                                                                                                                                                                                                                                                                                                                                                                                                                                                                                                | □ YES □           | NO                                                                |                    |          |            |            |          |          |       |          |                                       |
| 29. SMOKE DETECTORS:                                                                                                                                                                                                                                                                                                                                                                                                                                                                                                                                                                                                                                                                                                                                                                                                      | □ YES □           | NO                                                                |                    | 30       | ). CARBO   | N MONOX    | IDE DETE | CTORS:   |       | YES      | □ NO                                  |
| PARKING                                                                                                                                                                                                                                                                                                                                                                                                                                                                                                                                                                                                                                                                                                                                                                                                                   |                   |                                                                   |                    |          |            |            |          |          |       |          |                                       |
| 31. OFF-STREET PARKING:                                                                                                                                                                                                                                                                                                                                                                                                                                                                                                                                                                                                                                                                                                                                                                                                   | □ YES ⊠           | NO                                                                |                    | 32       | 2. ADJACE  | ENT LOTS   | AVAILABI | _E:      | □ YES | ×        | NO                                    |
| 33. DOES PARKING AREA HAV                                                                                                                                                                                                                                                                                                                                                                                                                                                                                                                                                                                                                                                                                                                                                                                                 | E LIGHTS?         | YES                                                               | NO                 | 34       | 4. ADA AC  | CESSIBLI   | Ξ?       |          | □ YES | ⊠        | NO                                    |
| ADDITIONAL COMMENTS                                                                                                                                                                                                                                                                                                                                                                                                                                                                                                                                                                                                                                                                                                                                                                                                       |                   |                                                                   |                    |          |            |            |          |          |       |          |                                       |
| This one-story building is located on the southeast corner of South 2 <sup>nd</sup> and Vine Streets, and front S. 2 <sup>nd</sup> St. to the west. Building does not have a street address on the exterior of the building as required by city ordinance 6044  The building exhibits issue with mortar deterioration and missing mortar on the façade (west) and north elevations. Window screens on the façade are ripped in places. Windows on the north elevation are broken and have missing glass. Some windows on the north elevation have been infilled. Entrance step at the façade entrance is missing. The west and east (rear) elevations wall surface is covered in vegetation. Condition of roof is unknown and was given a score of 2. If roof is in good to excellent condition the overall rating of the |                   |                                                                   |                    |          |            |            |          |          |       |          |                                       |
| building condition co                                                                                                                                                                                                                                                                                                                                                                                                                                                                                                                                                                                                                                                                                                                                                                                                     | ould be high      | ner.                                                              |                    |          |            |            |          |          |       |          |                                       |
| Building is vacant ar                                                                                                                                                                                                                                                                                                                                                                                                                                                                                                                                                                                                                                                                                                                                                                                                     | nd consultai      | nt was not                                                        | able to            | acce:    | ss inte    | rior.      |          |          |       |          |                                       |
| OTHER:                                                                                                                                                                                                                                                                                                                                                                                                                                                                                                                                                                                                                                                                                                                                                                                                                    |                   |                                                                   |                    |          |            |            |          |          |       |          |                                       |
| 35. FORM PREPARED BY: Terri L. Foley Historic Preservation Cor 8812 Sedgley Drive Wilmington, NC 28412 573-382-8590 tlfc@hotmail.com                                                                                                                                                                                                                                                                                                                                                                                                                                                                                                                                                                                                                                                                                      | Bunsultant 10     | . PROPERTY OW<br>utler County I<br>00 N. Main S<br>oplar Bluff, M | ⁄lissouri<br>treet |          |            | SURVEY     |          |          |       |          | urvey form revised:<br>tember 6, 2012 |