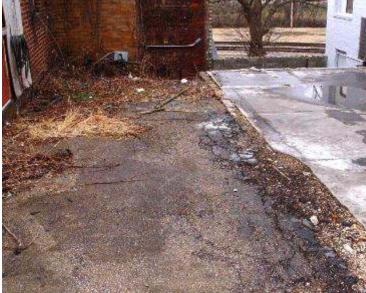

|                                                                                                                                                                                                                                                                                                                                                                                                                                                                                                                                                                                                                                                                                                                                                                                                                           |                   |                                                                   |                    |          |            |            |          |          | _     |          |                                       |
|---------------------------------------------------------------------------------------------------------------------------------------------------------------------------------------------------------------------------------------------------------------------------------------------------------------------------------------------------------------------------------------------------------------------------------------------------------------------------------------------------------------------------------------------------------------------------------------------------------------------------------------------------------------------------------------------------------------------------------------------------------------------------------------------------------------------------|-------------------|-------------------------------------------------------------------|--------------------|----------|------------|------------|----------|----------|-------|----------|---------------------------------------|
| BUILDING CONDITION - CONTI                                                                                                                                                                                                                                                                                                                                                                                                                                                                                                                                                                                                                                                                                                                                                                                                | INUED             |                                                                   |                    |          |            |            |          |          |       |          |                                       |
| 24 .INTERIOR<br>COMPONENT<br>S                                                                                                                                                                                                                                                                                                                                                                                                                                                                                                                                                                                                                                                                                                                                                                                            |                   | LOOSE MATERIAL OTHER                                              | MISSING MATERIAL   | LOCATION | SETOH      | NOITACOL   | CRACKS   | LOCATION | OTHER | LOCATION | COMPONENT RATING                      |
| FLOORS                                                                                                                                                                                                                                                                                                                                                                                                                                                                                                                                                                                                                                                                                                                                                                                                                    |                   |                                                                   |                    |          |            |            |          |          |       |          |                                       |
| CEILINGS                                                                                                                                                                                                                                                                                                                                                                                                                                                                                                                                                                                                                                                                                                                                                                                                                  |                   |                                                                   |                    |          |            |            |          |          |       |          |                                       |
| WALLS                                                                                                                                                                                                                                                                                                                                                                                                                                                                                                                                                                                                                                                                                                                                                                                                                     |                   |                                                                   |                    |          |            |            |          |          |       |          |                                       |
|                                                                                                                                                                                                                                                                                                                                                                                                                                                                                                                                                                                                                                                                                                                                                                                                                           |                   | l                                                                 | l l                |          | TOTAL      | COMPON     | ENT RATI | NC.      |       |          |                                       |
| BUILDING MECHANICAL SYST                                                                                                                                                                                                                                                                                                                                                                                                                                                                                                                                                                                                                                                                                                                                                                                                  | EM , UTILITIES, A | ND SAFETY DE                                                      | /ICES              |          | TOTAL      | COMPON     | ENI KATI | NG       |       |          |                                       |
| 25. CENTRAL HEAT AND AIR:                                                                                                                                                                                                                                                                                                                                                                                                                                                                                                                                                                                                                                                                                                                                                                                                 | YES 🗆 NO          | OTHER TY                                                          | PE OF HEA          | TING AND | COOLING    | <b>3</b> : |          |          |       | TER: HOT | /COLD RUNNING                         |
| 27. FIRE SPRINKLER SYSTEM:                                                                                                                                                                                                                                                                                                                                                                                                                                                                                                                                                                                                                                                                                                                                                                                                | □ YES □           | NO                                                                |                    | 28       | B. FIRE AL | ARMS:      | [        | YES      | □ NO  |          |                                       |
| OPERATING:                                                                                                                                                                                                                                                                                                                                                                                                                                                                                                                                                                                                                                                                                                                                                                                                                | □ YES □           | NO                                                                |                    |          |            |            |          |          |       |          |                                       |
| 29. SMOKE DETECTORS:                                                                                                                                                                                                                                                                                                                                                                                                                                                                                                                                                                                                                                                                                                                                                                                                      | □ YES □           | NO                                                                |                    | 30       | ). CARBO   | N MONOX    | IDE DETE | CTORS:   |       | YES      | □ NO                                  |
| PARKING                                                                                                                                                                                                                                                                                                                                                                                                                                                                                                                                                                                                                                                                                                                                                                                                                   |                   |                                                                   |                    |          |            |            |          |          |       |          |                                       |
| 31. OFF-STREET PARKING:                                                                                                                                                                                                                                                                                                                                                                                                                                                                                                                                                                                                                                                                                                                                                                                                   | □ YES ⊠           | NO                                                                |                    | 32       | 2. ADJACE  | ENT LOTS   | AVAILABI | _E:      | □ YES | ×        | NO                                    |
| 33. DOES PARKING AREA HAV                                                                                                                                                                                                                                                                                                                                                                                                                                                                                                                                                                                                                                                                                                                                                                                                 | E LIGHTS?         | YES                                                               | NO                 | 34       | 4. ADA AC  | CESSIBLI   | Ξ?       |          | □ YES | ⊠        | NO                                    |
| ADDITIONAL COMMENTS                                                                                                                                                                                                                                                                                                                                                                                                                                                                                                                                                                                                                                                                                                                                                                                                       |                   |                                                                   |                    |          |            |            |          |          |       |          |                                       |
| This one-story building is located on the southeast corner of South 2 <sup>nd</sup> and Vine Streets, and front S. 2 <sup>nd</sup> St. to the west. Building does not have a street address on the exterior of the building as required by city ordinance 6044  The building exhibits issue with mortar deterioration and missing mortar on the façade (west) and north elevations. Window screens on the façade are ripped in places. Windows on the north elevation are broken and have missing glass. Some windows on the north elevation have been infilled. Entrance step at the façade entrance is missing. The west and east (rear) elevations wall surface is covered in vegetation. Condition of roof is unknown and was given a score of 2. If roof is in good to excellent condition the overall rating of the |                   |                                                                   |                    |          |            |            |          |          |       |          |                                       |
| building condition co                                                                                                                                                                                                                                                                                                                                                                                                                                                                                                                                                                                                                                                                                                                                                                                                     | ould be high      | ner.                                                              |                    |          |            |            |          |          |       |          |                                       |
| Building is vacant ar                                                                                                                                                                                                                                                                                                                                                                                                                                                                                                                                                                                                                                                                                                                                                                                                     | nd consultai      | nt was not                                                        | able to            | acce:    | ss inte    | rior.      |          |          |       |          |                                       |
| OTHER:                                                                                                                                                                                                                                                                                                                                                                                                                                                                                                                                                                                                                                                                                                                                                                                                                    |                   |                                                                   |                    |          |            |            |          |          |       |          |                                       |
| 35. FORM PREPARED BY: Terri L. Foley Historic Preservation Cor 8812 Sedgley Drive Wilmington, NC 28412 573-382-8590 tlfc@hotmail.com                                                                                                                                                                                                                                                                                                                                                                                                                                                                                                                                                                                                                                                                                      | Bunsultant 10     | . PROPERTY OW<br>utler County I<br>00 N. Main S<br>oplar Bluff, M | ⁄lissouri<br>treet |          |            | SURVEY     |          |          |       |          | urvey form revised:<br>tember 6, 2012 |

Façade (west), showing deterioration of mortar and damaged window screen.

Façade, showing mortar issues, missing step and damaged screens.

North elevation, showing infilled openings, and broken windows; vegetation on east wall surface

West and east elevation showing vegetation growth