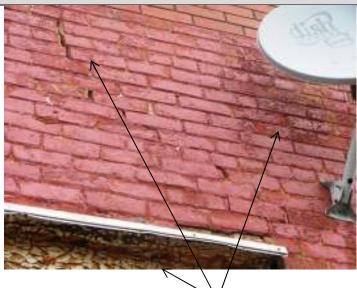

|                                                                                                                                                                                                                                                                                                                                                                                                                                                                                                                                                                                                                                                                                                                                                                                                                           |                   |                                                                   |                    |          |            |            |          |          | _     |          |                                       |
|---------------------------------------------------------------------------------------------------------------------------------------------------------------------------------------------------------------------------------------------------------------------------------------------------------------------------------------------------------------------------------------------------------------------------------------------------------------------------------------------------------------------------------------------------------------------------------------------------------------------------------------------------------------------------------------------------------------------------------------------------------------------------------------------------------------------------|-------------------|-------------------------------------------------------------------|--------------------|----------|------------|------------|----------|----------|-------|----------|---------------------------------------|
| BUILDING CONDITION - CONTI                                                                                                                                                                                                                                                                                                                                                                                                                                                                                                                                                                                                                                                                                                                                                                                                | INUED             |                                                                   |                    |          |            |            |          |          |       |          |                                       |
| 24 .INTERIOR<br>COMPONENT<br>S                                                                                                                                                                                                                                                                                                                                                                                                                                                                                                                                                                                                                                                                                                                                                                                            |                   | LOOSE MATERIAL OTHER                                              | MISSING MATERIAL   | LOCATION | SETOH      | NOITACOL   | CRACKS   | LOCATION | OTHER | LOCATION | COMPONENT RATING                      |
| FLOORS                                                                                                                                                                                                                                                                                                                                                                                                                                                                                                                                                                                                                                                                                                                                                                                                                    |                   |                                                                   |                    |          |            |            |          |          |       |          |                                       |
| CEILINGS                                                                                                                                                                                                                                                                                                                                                                                                                                                                                                                                                                                                                                                                                                                                                                                                                  |                   |                                                                   |                    |          |            |            |          |          |       |          |                                       |
| WALLS                                                                                                                                                                                                                                                                                                                                                                                                                                                                                                                                                                                                                                                                                                                                                                                                                     |                   |                                                                   |                    |          |            |            |          |          |       |          |                                       |
|                                                                                                                                                                                                                                                                                                                                                                                                                                                                                                                                                                                                                                                                                                                                                                                                                           |                   | l                                                                 | l l                |          | TOTAL      | COMPON     | ENT RATI | NC.      |       |          |                                       |
| BUILDING MECHANICAL SYST                                                                                                                                                                                                                                                                                                                                                                                                                                                                                                                                                                                                                                                                                                                                                                                                  | EM , UTILITIES, A | ND SAFETY DE                                                      | /ICES              |          | TOTAL      | COMPON     | ENI KATI | NG       |       |          |                                       |
| 25. CENTRAL HEAT AND AIR:                                                                                                                                                                                                                                                                                                                                                                                                                                                                                                                                                                                                                                                                                                                                                                                                 | YES 🗆 NO          | OTHER TY                                                          | PE OF HEA          | TING AND | COOLING    | <b>3</b> : |          |          |       | TER: HOT | /COLD RUNNING                         |
| 27. FIRE SPRINKLER SYSTEM:                                                                                                                                                                                                                                                                                                                                                                                                                                                                                                                                                                                                                                                                                                                                                                                                | □ YES □           | NO                                                                |                    | 28       | B. FIRE AL | ARMS:      | [        | YES      | □ NO  |          |                                       |
| OPERATING:                                                                                                                                                                                                                                                                                                                                                                                                                                                                                                                                                                                                                                                                                                                                                                                                                | □ YES □           | NO                                                                |                    |          |            |            |          |          |       |          |                                       |
| 29. SMOKE DETECTORS:                                                                                                                                                                                                                                                                                                                                                                                                                                                                                                                                                                                                                                                                                                                                                                                                      | □ YES □           | NO                                                                |                    | 30       | ). CARBO   | N MONOX    | IDE DETE | CTORS:   |       | YES      | □ NO                                  |
| PARKING                                                                                                                                                                                                                                                                                                                                                                                                                                                                                                                                                                                                                                                                                                                                                                                                                   |                   |                                                                   |                    |          |            |            |          |          |       |          |                                       |
| 31. OFF-STREET PARKING:                                                                                                                                                                                                                                                                                                                                                                                                                                                                                                                                                                                                                                                                                                                                                                                                   | □ YES ⊠           | NO                                                                |                    | 32       | 2. ADJACE  | ENT LOTS   | AVAILABI | _E:      | □ YES | ×        | NO                                    |
| 33. DOES PARKING AREA HAV                                                                                                                                                                                                                                                                                                                                                                                                                                                                                                                                                                                                                                                                                                                                                                                                 | E LIGHTS?         | YES                                                               | NO                 | 34       | 4. ADA AC  | CESSIBLI   | Ξ?       |          | □ YES | ⊠        | NO                                    |
| ADDITIONAL COMMENTS                                                                                                                                                                                                                                                                                                                                                                                                                                                                                                                                                                                                                                                                                                                                                                                                       |                   |                                                                   |                    |          |            |            |          |          |       |          |                                       |
| This one-story building is located on the southeast corner of South 2 <sup>nd</sup> and Vine Streets, and front S. 2 <sup>nd</sup> St. to the west. Building does not have a street address on the exterior of the building as required by city ordinance 6044  The building exhibits issue with mortar deterioration and missing mortar on the façade (west) and north elevations. Window screens on the façade are ripped in places. Windows on the north elevation are broken and have missing glass. Some windows on the north elevation have been infilled. Entrance step at the façade entrance is missing. The west and east (rear) elevations wall surface is covered in vegetation. Condition of roof is unknown and was given a score of 2. If roof is in good to excellent condition the overall rating of the |                   |                                                                   |                    |          |            |            |          |          |       |          |                                       |
| building condition co                                                                                                                                                                                                                                                                                                                                                                                                                                                                                                                                                                                                                                                                                                                                                                                                     | ould be high      | ner.                                                              |                    |          |            |            |          |          |       |          |                                       |
| Building is vacant ar                                                                                                                                                                                                                                                                                                                                                                                                                                                                                                                                                                                                                                                                                                                                                                                                     | nd consultai      | nt was not                                                        | able to            | acce:    | ss inte    | rior.      |          |          |       |          |                                       |
| OTHER:                                                                                                                                                                                                                                                                                                                                                                                                                                                                                                                                                                                                                                                                                                                                                                                                                    |                   |                                                                   |                    |          |            |            |          |          |       |          |                                       |
| 35. FORM PREPARED BY: Terri L. Foley Historic Preservation Cor 8812 Sedgley Drive Wilmington, NC 28412 573-382-8590 tlfc@hotmail.com                                                                                                                                                                                                                                                                                                                                                                                                                                                                                                                                                                                                                                                                                      | Bunsultant 10     | . PROPERTY OW<br>utler County I<br>00 N. Main S<br>oplar Bluff, M | ⁄lissouri<br>treet |          |            | SURVEY     |          |          |       |          | urvey form revised:<br>tember 6, 2012 |

Façade (west), showing deterioration of mortar and damaged window screen.

Façade, showing mortar issues, missing step and damaged screens.

North elevation, showing infilled openings, and broken windows; vegetation on east wall surface