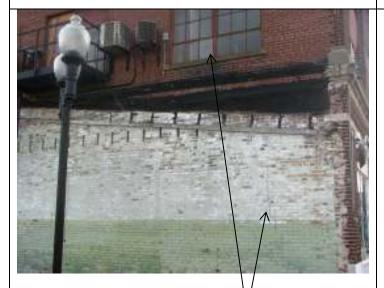

|                                                                                                                                                                                                                                                                                                                                                                                                                                                                                                                                                                                                                                                                                                                                                                                                                           |                   |                                                                   |                    |          |            |            |          |          | _     |          |                                       |
|---------------------------------------------------------------------------------------------------------------------------------------------------------------------------------------------------------------------------------------------------------------------------------------------------------------------------------------------------------------------------------------------------------------------------------------------------------------------------------------------------------------------------------------------------------------------------------------------------------------------------------------------------------------------------------------------------------------------------------------------------------------------------------------------------------------------------|-------------------|-------------------------------------------------------------------|--------------------|----------|------------|------------|----------|----------|-------|----------|---------------------------------------|
| BUILDING CONDITION - CONTI                                                                                                                                                                                                                                                                                                                                                                                                                                                                                                                                                                                                                                                                                                                                                                                                | INUED             |                                                                   |                    |          |            |            |          |          |       |          |                                       |
| 24 .INTERIOR<br>COMPONENT<br>S                                                                                                                                                                                                                                                                                                                                                                                                                                                                                                                                                                                                                                                                                                                                                                                            |                   | LOOSE MATERIAL OTHER                                              | MISSING MATERIAL   | LOCATION | SETOH      | NOITACOL   | CRACKS   | LOCATION | OTHER | LOCATION | COMPONENT RATING                      |
| FLOORS                                                                                                                                                                                                                                                                                                                                                                                                                                                                                                                                                                                                                                                                                                                                                                                                                    |                   |                                                                   |                    |          |            |            |          |          |       |          |                                       |
| CEILINGS                                                                                                                                                                                                                                                                                                                                                                                                                                                                                                                                                                                                                                                                                                                                                                                                                  |                   |                                                                   |                    |          |            |            |          |          |       |          |                                       |
| WALLS                                                                                                                                                                                                                                                                                                                                                                                                                                                                                                                                                                                                                                                                                                                                                                                                                     |                   |                                                                   |                    |          |            |            |          |          |       |          |                                       |
|                                                                                                                                                                                                                                                                                                                                                                                                                                                                                                                                                                                                                                                                                                                                                                                                                           |                   | l                                                                 | l l                |          | TOTAL      | COMPON     | ENT RATI | NC.      |       |          |                                       |
| BUILDING MECHANICAL SYST                                                                                                                                                                                                                                                                                                                                                                                                                                                                                                                                                                                                                                                                                                                                                                                                  | EM , UTILITIES, A | ND SAFETY DE                                                      | /ICES              |          | TOTAL      | COMPON     | ENI KATI | NG       |       |          |                                       |
| 25. CENTRAL HEAT AND AIR:                                                                                                                                                                                                                                                                                                                                                                                                                                                                                                                                                                                                                                                                                                                                                                                                 | YES 🗆 NO          | OTHER TY                                                          | PE OF HEA          | TING AND | COOLING    | <b>3</b> : |          |          |       | TER: HOT | /COLD RUNNING                         |
| 27. FIRE SPRINKLER SYSTEM:                                                                                                                                                                                                                                                                                                                                                                                                                                                                                                                                                                                                                                                                                                                                                                                                | □ YES □           | NO                                                                |                    | 28       | B. FIRE AL | ARMS:      | [        | YES      | □ NO  |          |                                       |
| OPERATING:                                                                                                                                                                                                                                                                                                                                                                                                                                                                                                                                                                                                                                                                                                                                                                                                                | □ YES □           | NO                                                                |                    |          |            |            |          |          |       |          |                                       |
| 29. SMOKE DETECTORS:                                                                                                                                                                                                                                                                                                                                                                                                                                                                                                                                                                                                                                                                                                                                                                                                      | □ YES □           | NO                                                                |                    | 30       | ). CARBO   | N MONOX    | IDE DETE | CTORS:   |       | YES      | □ NO                                  |
| PARKING                                                                                                                                                                                                                                                                                                                                                                                                                                                                                                                                                                                                                                                                                                                                                                                                                   |                   |                                                                   |                    |          |            |            |          |          |       |          |                                       |
| 31. OFF-STREET PARKING:                                                                                                                                                                                                                                                                                                                                                                                                                                                                                                                                                                                                                                                                                                                                                                                                   | □ YES ⊠           | NO                                                                |                    | 32       | 2. ADJACE  | ENT LOTS   | AVAILABI | _E:      | □ YES | ×        | NO                                    |
| 33. DOES PARKING AREA HAV                                                                                                                                                                                                                                                                                                                                                                                                                                                                                                                                                                                                                                                                                                                                                                                                 | E LIGHTS?         | YES                                                               | NO                 | 34       | 4. ADA AC  | CESSIBLI   | Ξ?       |          | □ YES | ⊠        | NO                                    |
| ADDITIONAL COMMENTS                                                                                                                                                                                                                                                                                                                                                                                                                                                                                                                                                                                                                                                                                                                                                                                                       |                   |                                                                   |                    |          |            |            |          |          |       |          |                                       |
| This one-story building is located on the southeast corner of South 2 <sup>nd</sup> and Vine Streets, and front S. 2 <sup>nd</sup> St. to the west. Building does not have a street address on the exterior of the building as required by city ordinance 6044  The building exhibits issue with mortar deterioration and missing mortar on the façade (west) and north elevations. Window screens on the façade are ripped in places. Windows on the north elevation are broken and have missing glass. Some windows on the north elevation have been infilled. Entrance step at the façade entrance is missing. The west and east (rear) elevations wall surface is covered in vegetation. Condition of roof is unknown and was given a score of 2. If roof is in good to excellent condition the overall rating of the |                   |                                                                   |                    |          |            |            |          |          |       |          |                                       |
| building condition co                                                                                                                                                                                                                                                                                                                                                                                                                                                                                                                                                                                                                                                                                                                                                                                                     | ould be high      | ner.                                                              |                    |          |            |            |          |          |       |          |                                       |
| Building is vacant ar                                                                                                                                                                                                                                                                                                                                                                                                                                                                                                                                                                                                                                                                                                                                                                                                     | nd consultai      | nt was not                                                        | able to            | acce:    | ss inte    | rior.      |          |          |       |          |                                       |
| OTHER:                                                                                                                                                                                                                                                                                                                                                                                                                                                                                                                                                                                                                                                                                                                                                                                                                    |                   |                                                                   |                    |          |            |            |          |          |       |          |                                       |
| 35. FORM PREPARED BY: Terri L. Foley Historic Preservation Cor 8812 Sedgley Drive Wilmington, NC 28412 573-382-8590 tlfc@hotmail.com                                                                                                                                                                                                                                                                                                                                                                                                                                                                                                                                                                                                                                                                                      | Bunsultant 10     | . PROPERTY OW<br>utler County I<br>00 N. Main S<br>oplar Bluff, M | ⁄lissouri<br>treet |          |            | SURVEY     |          |          |       |          | urvey form revised:<br>tember 6, 2012 |

Façade (west), showing deterioration of mortar and damaged window screen.

Façade, showing mortar issues, missing step and damaged screens.

North elevation, showing infilled openings, and broken windows; vegetation on east wall surface

West and east elevation showing vegetation growth