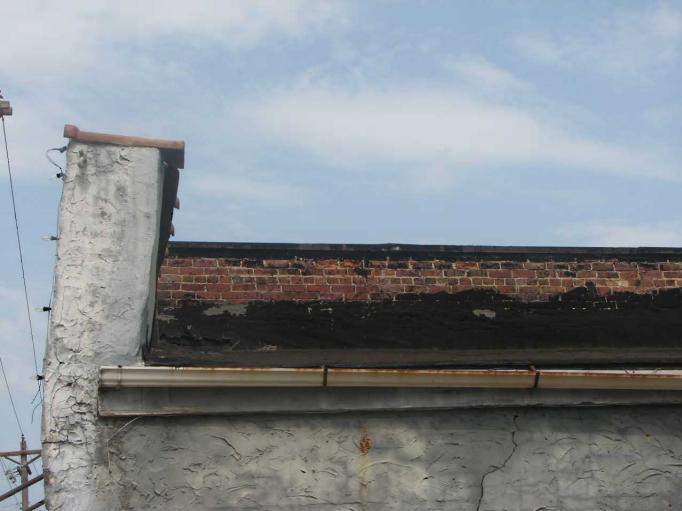

|                                                                                                                                                                                                                                                                                                                                                                                                                                                                                                                                                                                                                                                                                                                                                                                                                           |                   |                                                                   |                    |          |            |            |          |          | _     |          |                                       |
|---------------------------------------------------------------------------------------------------------------------------------------------------------------------------------------------------------------------------------------------------------------------------------------------------------------------------------------------------------------------------------------------------------------------------------------------------------------------------------------------------------------------------------------------------------------------------------------------------------------------------------------------------------------------------------------------------------------------------------------------------------------------------------------------------------------------------|-------------------|-------------------------------------------------------------------|--------------------|----------|------------|------------|----------|----------|-------|----------|---------------------------------------|
| BUILDING CONDITION - CONTI                                                                                                                                                                                                                                                                                                                                                                                                                                                                                                                                                                                                                                                                                                                                                                                                | INUED             |                                                                   |                    |          |            |            |          |          |       |          |                                       |
| 24 .INTERIOR<br>COMPONENT<br>S                                                                                                                                                                                                                                                                                                                                                                                                                                                                                                                                                                                                                                                                                                                                                                                            |                   | LOOSE MATERIAL OTHER                                              | MISSING MATERIAL   | LOCATION | SETOH      | NOITACOL   | CRACKS   | LOCATION | OTHER | LOCATION | COMPONENT RATING                      |
| FLOORS                                                                                                                                                                                                                                                                                                                                                                                                                                                                                                                                                                                                                                                                                                                                                                                                                    |                   |                                                                   |                    |          |            |            |          |          |       |          |                                       |
| CEILINGS                                                                                                                                                                                                                                                                                                                                                                                                                                                                                                                                                                                                                                                                                                                                                                                                                  |                   |                                                                   |                    |          |            |            |          |          |       |          |                                       |
| WALLS                                                                                                                                                                                                                                                                                                                                                                                                                                                                                                                                                                                                                                                                                                                                                                                                                     |                   |                                                                   |                    |          |            |            |          |          |       |          |                                       |
|                                                                                                                                                                                                                                                                                                                                                                                                                                                                                                                                                                                                                                                                                                                                                                                                                           |                   | l                                                                 | l l                |          | TOTAL      | COMPON     | ENT RATI | NC.      |       |          |                                       |
| BUILDING MECHANICAL SYST                                                                                                                                                                                                                                                                                                                                                                                                                                                                                                                                                                                                                                                                                                                                                                                                  | EM , UTILITIES, A | ND SAFETY DE                                                      | /ICES              |          | TOTAL      | COMPON     | ENI KATI | NG       |       |          |                                       |
| 25. CENTRAL HEAT AND AIR:                                                                                                                                                                                                                                                                                                                                                                                                                                                                                                                                                                                                                                                                                                                                                                                                 | YES 🗆 NO          | OTHER TY                                                          | PE OF HEA          | TING AND | COOLING    | <b>3</b> : |          |          |       | TER: HOT | /COLD RUNNING                         |
| 27. FIRE SPRINKLER SYSTEM:                                                                                                                                                                                                                                                                                                                                                                                                                                                                                                                                                                                                                                                                                                                                                                                                | □ YES □           | NO                                                                |                    | 28       | B. FIRE AL | ARMS:      | [        | YES      | □ NO  |          |                                       |
| OPERATING:                                                                                                                                                                                                                                                                                                                                                                                                                                                                                                                                                                                                                                                                                                                                                                                                                | □ YES □           | NO                                                                |                    |          |            |            |          |          |       |          |                                       |
| 29. SMOKE DETECTORS:                                                                                                                                                                                                                                                                                                                                                                                                                                                                                                                                                                                                                                                                                                                                                                                                      | □ YES □           | NO                                                                |                    | 30       | ). CARBO   | N MONOX    | IDE DETE | CTORS:   |       | YES      | □ NO                                  |
| PARKING                                                                                                                                                                                                                                                                                                                                                                                                                                                                                                                                                                                                                                                                                                                                                                                                                   |                   |                                                                   |                    |          |            |            |          |          |       |          |                                       |
| 31. OFF-STREET PARKING:                                                                                                                                                                                                                                                                                                                                                                                                                                                                                                                                                                                                                                                                                                                                                                                                   | □ YES ⊠           | NO                                                                |                    | 32       | 2. ADJACE  | ENT LOTS   | AVAILABI | _E:      | □ YES | ×        | NO                                    |
| 33. DOES PARKING AREA HAV                                                                                                                                                                                                                                                                                                                                                                                                                                                                                                                                                                                                                                                                                                                                                                                                 | E LIGHTS?         | YES                                                               | NO                 | 34       | 4. ADA AC  | CESSIBLI   | Ξ?       |          | □ YES | ⊠        | NO                                    |
| ADDITIONAL COMMENTS                                                                                                                                                                                                                                                                                                                                                                                                                                                                                                                                                                                                                                                                                                                                                                                                       |                   |                                                                   |                    |          |            |            |          |          |       |          |                                       |
| This one-story building is located on the southeast corner of South 2 <sup>nd</sup> and Vine Streets, and front S. 2 <sup>nd</sup> St. to the west. Building does not have a street address on the exterior of the building as required by city ordinance 6044  The building exhibits issue with mortar deterioration and missing mortar on the façade (west) and north elevations. Window screens on the façade are ripped in places. Windows on the north elevation are broken and have missing glass. Some windows on the north elevation have been infilled. Entrance step at the façade entrance is missing. The west and east (rear) elevations wall surface is covered in vegetation. Condition of roof is unknown and was given a score of 2. If roof is in good to excellent condition the overall rating of the |                   |                                                                   |                    |          |            |            |          |          |       |          |                                       |
| building condition co                                                                                                                                                                                                                                                                                                                                                                                                                                                                                                                                                                                                                                                                                                                                                                                                     | ould be high      | ner.                                                              |                    |          |            |            |          |          |       |          |                                       |
| Building is vacant ar                                                                                                                                                                                                                                                                                                                                                                                                                                                                                                                                                                                                                                                                                                                                                                                                     | nd consultai      | nt was not                                                        | able to            | acce:    | ss inte    | rior.      |          |          |       |          |                                       |
| OTHER:                                                                                                                                                                                                                                                                                                                                                                                                                                                                                                                                                                                                                                                                                                                                                                                                                    |                   |                                                                   |                    |          |            |            |          |          |       |          |                                       |
| 35. FORM PREPARED BY: Terri L. Foley Historic Preservation Cor 8812 Sedgley Drive Wilmington, NC 28412 573-382-8590 tlfc@hotmail.com                                                                                                                                                                                                                                                                                                                                                                                                                                                                                                                                                                                                                                                                                      | Bunsultant 10     | . PROPERTY OW<br>utler County I<br>00 N. Main S<br>oplar Bluff, M | ⁄lissouri<br>treet |          |            | SURVEY     |          |          |       |          | urvey form revised:<br>tember 6, 2012 |

Façade (west), showing deterioration of mortar and damaged window screen.

Façade, showing mortar issues, missing step and damaged screens.

North elevation, showing infilled openings, and broken windows; vegetation on east wall surface