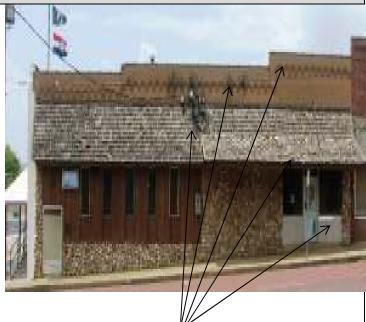

|                          |
| 8812 Sedgley Drive               | Poplar Bluff, MO 63901        |                  |                          |
| Wilmington, NC 28412             | ·                             |                  |                          |
| 573-382-8590                     |                               |                  |                          |
| tlfc@hotmail.com                 |                               |                  |                          |
|                                  |                               |                  |                          |
|                                  |                               |                  |                          |

## SURVEY NO. BU-AS-005-LUBC-031

#### PHOTOGRAPHS:



Façade (east



Façade, showing dent in bulkhead, loose/missing shingles, discolored bricks, wires/cables and cracks in brick wall surface.



SURVEY NO. BU-AS-005-LUBC-031

Building Footprint:



Resource for footprint: Butler County Tax Assessor. vveosite http://butler.villagis.net/





| 1. SURVEY NO. BU-AS-005-LUBC-027 |                                                    |          |                  |                          |                                         |                                                                                                                                                                     |                    | SURVEY NAME:     Poplar Bluff Commercial CX-3 District |           |                                                      |