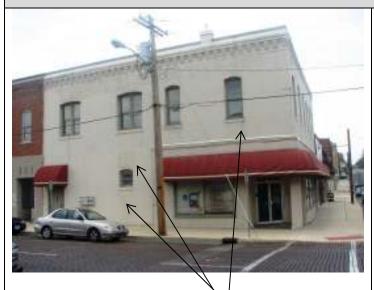

Façade (west), showing deterioration of mortar and damaged window screen.

Façade, showing mortar issues, missing step and damaged screens.

North elevation, showing infilled openings, and broken windows; vegetation on east wall surface