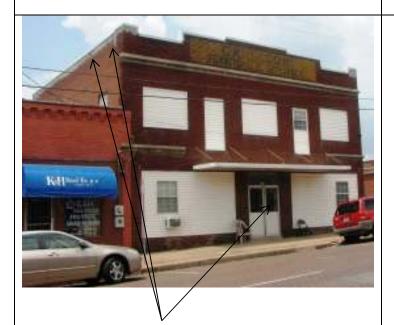

|                                                                                                                                                                                                                                                                                                                                                                                                                                                                                                                                                                                                                                                                                                                                                                                                                           |                   |                                                                   |                    |          |            |            |          |          | _     |          |                                       |
|---------------------------------------------------------------------------------------------------------------------------------------------------------------------------------------------------------------------------------------------------------------------------------------------------------------------------------------------------------------------------------------------------------------------------------------------------------------------------------------------------------------------------------------------------------------------------------------------------------------------------------------------------------------------------------------------------------------------------------------------------------------------------------------------------------------------------|-------------------|-------------------------------------------------------------------|--------------------|----------|------------|------------|----------|----------|-------|----------|---------------------------------------|
| BUILDING CONDITION - CONTI                                                                                                                                                                                                                                                                                                                                                                                                                                                                                                                                                                                                                                                                                                                                                                                                | INUED             |                                                                   |                    |          |            |            |          |          |       |          |                                       |
| 24 .INTERIOR<br>COMPONENT<br>S                                                                                                                                                                                                                                                                                                                                                                                                                                                                                                                                                                                                                                                                                                                                                                                            |                   | LOOSE MATERIAL OTHER                                              | MISSING MATERIAL   | LOCATION | SETOH      | NOITACOL   | CRACKS   | LOCATION | OTHER | LOCATION | COMPONENT RATING                      |
| FLOORS                                                                                                                                                                                                                                                                                                                                                                                                                                                                                                                                                                                                                                                                                                                                                                                                                    |                   |                                                                   |                    |          |            |            |          |          |       |          |                                       |
| CEILINGS                                                                                                                                                                                                                                                                                                                                                                                                                                                                                                                                                                                                                                                                                                                                                                                                                  |                   |                                                                   |                    |          |            |            |          |          |       |          |                                       |
| WALLS                                                                                                                                                                                                                                                                                                                                                                                                                                                                                                                                                                                                                                                                                                                                                                                                                     |                   |                                                                   |                    |          |            |            |          |          |       |          |                                       |
|                                                                                                                                                                                                                                                                                                                                                                                                                                                                                                                                                                                                                                                                                                                                                                                                                           |                   | l                                                                 | l l                |          | TOTAL      | COMPON     | ENT RATI | NC.      |       |          |                                       |
| BUILDING MECHANICAL SYST                                                                                                                                                                                                                                                                                                                                                                                                                                                                                                                                                                                                                                                                                                                                                                                                  | EM , UTILITIES, A | ND SAFETY DE                                                      | /ICES              |          | TOTAL      | COMPON     | ENI KATI | NG       |       |          |                                       |
| 25. CENTRAL HEAT AND AIR:                                                                                                                                                                                                                                                                                                                                                                                                                                                                                                                                                                                                                                                                                                                                                                                                 | YES 🗆 NO          | OTHER TY                                                          | PE OF HEA          | TING AND | COOLING    | <b>3</b> : |          |          |       | TER: HOT | /COLD RUNNING                         |
| 27. FIRE SPRINKLER SYSTEM:                                                                                                                                                                                                                                                                                                                                                                                                                                                                                                                                                                                                                                                                                                                                                                                                | □ YES □           | NO                                                                |                    | 28       | B. FIRE AL | ARMS:      | [        | YES      | □ NO  |          |                                       |
| OPERATING:                                                                                                                                                                                                                                                                                                                                                                                                                                                                                                                                                                                                                                                                                                                                                                                                                | □ YES □           | NO                                                                |                    |          |            |            |          |          |       |          |                                       |
| 29. SMOKE DETECTORS:                                                                                                                                                                                                                                                                                                                                                                                                                                                                                                                                                                                                                                                                                                                                                                                                      | □ YES □           | NO                                                                |                    | 30       | ). CARBO   | N MONOX    | IDE DETE | CTORS:   |       | YES      | □ NO                                  |
| PARKING                                                                                                                                                                                                                                                                                                                                                                                                                                                                                                                                                                                                                                                                                                                                                                                                                   |                   |                                                                   |                    |          |            |            |          |          |       |          |                                       |
| 31. OFF-STREET PARKING:                                                                                                                                                                                                                                                                                                                                                                                                                                                                                                                                                                                                                                                                                                                                                                                                   | □ YES ⊠           | NO                                                                |                    | 32       | 2. ADJACE  | ENT LOTS   | AVAILABI | _E:      | □ YES | ×        | NO                                    |
| 33. DOES PARKING AREA HAV                                                                                                                                                                                                                                                                                                                                                                                                                                                                                                                                                                                                                                                                                                                                                                                                 | E LIGHTS?         | YES                                                               | NO                 | 34       | 4. ADA AC  | CESSIBLI   | Ξ?       |          | □ YES | ⊠        | NO                                    |
| ADDITIONAL COMMENTS                                                                                                                                                                                                                                                                                                                                                                                                                                                                                                                                                                                                                                                                                                                                                                                                       |                   |                                                                   |                    |          |            |            |          |          |       |          |                                       |
| This one-story building is located on the southeast corner of South 2 <sup>nd</sup> and Vine Streets, and front S. 2 <sup>nd</sup> St. to the west. Building does not have a street address on the exterior of the building as required by city ordinance 6044  The building exhibits issue with mortar deterioration and missing mortar on the façade (west) and north elevations. Window screens on the façade are ripped in places. Windows on the north elevation are broken and have missing glass. Some windows on the north elevation have been infilled. Entrance step at the façade entrance is missing. The west and east (rear) elevations wall surface is covered in vegetation. Condition of roof is unknown and was given a score of 2. If roof is in good to excellent condition the overall rating of the |                   |                                                                   |                    |          |            |            |          |          |       |          |                                       |
| building condition co                                                                                                                                                                                                                                                                                                                                                                                                                                                                                                                                                                                                                                                                                                                                                                                                     | ould be high      | ner.                                                              |                    |          |            |            |          |          |       |          |                                       |
| Building is vacant ar                                                                                                                                                                                                                                                                                                                                                                                                                                                                                                                                                                                                                                                                                                                                                                                                     | nd consultai      | nt was not                                                        | able to            | acce:    | ss inte    | rior.      |          |          |       |          |                                       |
| OTHER:                                                                                                                                                                                                                                                                                                                                                                                                                                                                                                                                                                                                                                                                                                                                                                                                                    |                   |                                                                   |                    |          |            |            |          |          |       |          |                                       |
| 35. FORM PREPARED BY: Terri L. Foley Historic Preservation Cor 8812 Sedgley Drive Wilmington, NC 28412 573-382-8590 tlfc@hotmail.com                                                                                                                                                                                                                                                                                                                                                                                                                                                                                                                                                                                                                                                                                      | Bunsultant 10     | . PROPERTY OW<br>utler County I<br>00 N. Main S<br>oplar Bluff, M | ⁄lissouri<br>treet |          |            | SURVEY     |          |          |       |          | urvey form revised:<br>tember 6, 2012 |

Façade (west), showing deterioration of mortar and damaged window screen.

Façade, showing mortar issues, missing step and damaged screens.

North elevation, showing infilled openings, and broken windows; vegetation on east wall surface