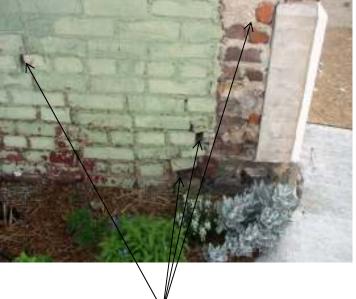

|                                                                                                                                                                                                                                                                                                                                                                                                                                                                                                                                                                                                                                                                                                                                                                                                                           |                   |                                                                   |                    |          |            |            |          |          | _     |          |                                       |
|---------------------------------------------------------------------------------------------------------------------------------------------------------------------------------------------------------------------------------------------------------------------------------------------------------------------------------------------------------------------------------------------------------------------------------------------------------------------------------------------------------------------------------------------------------------------------------------------------------------------------------------------------------------------------------------------------------------------------------------------------------------------------------------------------------------------------|-------------------|-------------------------------------------------------------------|--------------------|----------|------------|------------|----------|----------|-------|----------|---------------------------------------|
| BUILDING CONDITION - CONTI                                                                                                                                                                                                                                                                                                                                                                                                                                                                                                                                                                                                                                                                                                                                                                                                | INUED             |                                                                   |                    |          |            |            |          |          |       |          |                                       |
| 24 .INTERIOR<br>COMPONENT<br>S                                                                                                                                                                                                                                                                                                                                                                                                                                                                                                                                                                                                                                                                                                                                                                                            |                   | LOOSE MATERIAL OTHER                                              | MISSING MATERIAL   | LOCATION | SETOH      | NOITACOL   | CRACKS   | LOCATION | OTHER | LOCATION | COMPONENT RATING                      |
| FLOORS                                                                                                                                                                                                                                                                                                                                                                                                                                                                                                                                                                                                                                                                                                                                                                                                                    |                   |                                                                   |                    |          |            |            |          |          |       |          |                                       |
| CEILINGS                                                                                                                                                                                                                                                                                                                                                                                                                                                                                                                                                                                                                                                                                                                                                                                                                  |                   |                                                                   |                    |          |            |            |          |          |       |          |                                       |
| WALLS                                                                                                                                                                                                                                                                                                                                                                                                                                                                                                                                                                                                                                                                                                                                                                                                                     |                   |                                                                   |                    |          |            |            |          |          |       |          |                                       |
|                                                                                                                                                                                                                                                                                                                                                                                                                                                                                                                                                                                                                                                                                                                                                                                                                           |                   | l                                                                 | l l                |          | TOTAL      | COMPON     | ENT RATI | NC.      |       |          |                                       |
| BUILDING MECHANICAL SYST                                                                                                                                                                                                                                                                                                                                                                                                                                                                                                                                                                                                                                                                                                                                                                                                  | EM , UTILITIES, A | ND SAFETY DE                                                      | /ICES              |          | TOTAL      | COMPON     | ENI KATI | NG       |       |          |                                       |
| 25. CENTRAL HEAT AND AIR:                                                                                                                                                                                                                                                                                                                                                                                                                                                                                                                                                                                                                                                                                                                                                                                                 | YES 🗆 NO          | OTHER TY                                                          | PE OF HEA          | TING AND | COOLING    | <b>3</b> : |          |          |       | TER: HOT | /COLD RUNNING                         |
| 27. FIRE SPRINKLER SYSTEM:                                                                                                                                                                                                                                                                                                                                                                                                                                                                                                                                                                                                                                                                                                                                                                                                | □ YES □           | NO                                                                |                    | 28       | B. FIRE AL | ARMS:      | [        | YES      | □ NO  |          |                                       |
| OPERATING:                                                                                                                                                                                                                                                                                                                                                                                                                                                                                                                                                                                                                                                                                                                                                                                                                | □ YES □           | NO                                                                |                    |          |            |            |          |          |       |          |                                       |
| 29. SMOKE DETECTORS:                                                                                                                                                                                                                                                                                                                                                                                                                                                                                                                                                                                                                                                                                                                                                                                                      | □ YES □           | NO                                                                |                    | 30       | ). CARBO   | N MONOX    | IDE DETE | CTORS:   |       | YES      | □ NO                                  |
| PARKING                                                                                                                                                                                                                                                                                                                                                                                                                                                                                                                                                                                                                                                                                                                                                                                                                   |                   |                                                                   |                    |          |            |            |          |          |       |          |                                       |
| 31. OFF-STREET PARKING:                                                                                                                                                                                                                                                                                                                                                                                                                                                                                                                                                                                                                                                                                                                                                                                                   | □ YES ⊠           | NO                                                                |                    | 32       | 2. ADJACE  | ENT LOTS   | AVAILABI | _E:      | □ YES | ×        | NO                                    |
| 33. DOES PARKING AREA HAV                                                                                                                                                                                                                                                                                                                                                                                                                                                                                                                                                                                                                                                                                                                                                                                                 | E LIGHTS?         | YES                                                               | NO                 | 34       | 4. ADA AC  | CESSIBLI   | Ξ?       |          | □ YES | ⊠        | NO                                    |
| ADDITIONAL COMMENTS                                                                                                                                                                                                                                                                                                                                                                                                                                                                                                                                                                                                                                                                                                                                                                                                       |                   |                                                                   |                    |          |            |            |          |          |       |          |                                       |
| This one-story building is located on the southeast corner of South 2 <sup>nd</sup> and Vine Streets, and front S. 2 <sup>nd</sup> St. to the west. Building does not have a street address on the exterior of the building as required by city ordinance 6044  The building exhibits issue with mortar deterioration and missing mortar on the façade (west) and north elevations. Window screens on the façade are ripped in places. Windows on the north elevation are broken and have missing glass. Some windows on the north elevation have been infilled. Entrance step at the façade entrance is missing. The west and east (rear) elevations wall surface is covered in vegetation. Condition of roof is unknown and was given a score of 2. If roof is in good to excellent condition the overall rating of the |                   |                                                                   |                    |          |            |            |          |          |       |          |                                       |
| building condition co                                                                                                                                                                                                                                                                                                                                                                                                                                                                                                                                                                                                                                                                                                                                                                                                     | ould be high      | ner.                                                              |                    |          |            |            |          |          |       |          |                                       |
| Building is vacant ar                                                                                                                                                                                                                                                                                                                                                                                                                                                                                                                                                                                                                                                                                                                                                                                                     | nd consultai      | nt was not                                                        | able to            | acce:    | ss inte    | rior.      |          |          |       |          |                                       |
| OTHER:                                                                                                                                                                                                                                                                                                                                                                                                                                                                                                                                                                                                                                                                                                                                                                                                                    |                   |                                                                   |                    |          |            |            |          |          |       |          |                                       |
| 35. FORM PREPARED BY: Terri L. Foley Historic Preservation Cor 8812 Sedgley Drive Wilmington, NC 28412 573-382-8590 tlfc@hotmail.com                                                                                                                                                                                                                                                                                                                                                                                                                                                                                                                                                                                                                                                                                      | Bunsultant 10     | . PROPERTY OW<br>utler County I<br>00 N. Main S<br>oplar Bluff, M | ⁄lissouri<br>treet |          |            | SURVEY     |          |          |       |          | urvey form revised:<br>tember 6, 2012 |

Façade (west), showing deterioration of mortar and damaged window screen.

Façade, showing mortar issues, missing step and damaged screens.

North elevation, showing infilled openings, and broken windows; vegetation on east wall surface

West and east elevation showing vegetation growth