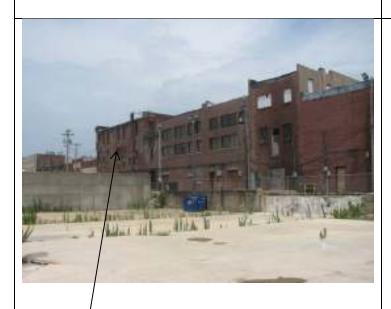

--------------------------------------------------------------------------------------------------|-----------------------------------------------------------------------------------------|------------------------------------|------------------------------------------------|
| 35. FORM PREPARED BY: Terri L. Foley Historic Preservation Consultant 8812 Sedgley Drive Wilmington, NC 28412 573-382-8590 tlfc@hotmail.com | 36. PROPERTY OWNER: Denton's and Company, LLC 201 S. Main Street Poplar Bluff, MO 63901 | 37. SURVEY DATE:<br>July 2-3, 2012 | 38. SURVEY FORM REVISED:<br>September 18, 2012 |

### PHOTOGRAPHS:



Façade (east) and south elevation showing bent awning, boarded up windows, missing windows



North elevation, showing boarded up windows, and missing windows, and vacant sign frame



West elevation (rear)









|                              | SURVEY N<br>BU-AS-005 | O.<br>-LUBC-038 |                  |                                                                     |                          |                          |             |          | 2.         | SURVEY<br>Poplar B        | / NAME:<br>luff Commer | cial CX-3 D              | istrict               |                        |                       |                            |
|------------------------------|-----------------------|-----------------|------------------|---------------------------------------------------------------------|--------------------------|--------------------------|-------------|----------|------------|---------------------------|------------------------|---------------------