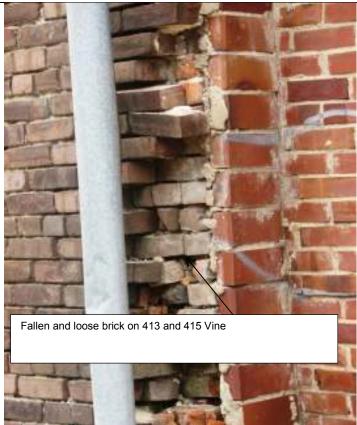

|                                                                                                                                                                                                                                                                                                                                                                                                                                                                                                                                                                                                                                                                                                                                                                                                                           |                   |                                                                   |                    |          |            |            |          |          | _     |          |                                       |
|---------------------------------------------------------------------------------------------------------------------------------------------------------------------------------------------------------------------------------------------------------------------------------------------------------------------------------------------------------------------------------------------------------------------------------------------------------------------------------------------------------------------------------------------------------------------------------------------------------------------------------------------------------------------------------------------------------------------------------------------------------------------------------------------------------------------------|-------------------|-------------------------------------------------------------------|--------------------|----------|------------|------------|----------|----------|-------|----------|---------------------------------------|
| BUILDING CONDITION - CONTI                                                                                                                                                                                                                                                                                                                                                                                                                                                                                                                                                                                                                                                                                                                                                                                                | INUED             |                                                                   |                    |          |            |            |          |          |       |          |                                       |
| 24 .INTERIOR<br>COMPONENT<br>S                                                                                                                                                                                                                                                                                                                                                                                                                                                                                                                                                                                                                                                                                                                                                                                            |                   | LOOSE MATERIAL OTHER                                              | MISSING MATERIAL   | LOCATION | SETOH      | NOITACOL   | CRACKS   | LOCATION | OTHER | LOCATION | COMPONENT RATING                      |
| FLOORS                                                                                                                                                                                                                                                                                                                                                                                                                                                                                                                                                                                                                                                                                                                                                                                                                    |                   |                                                                   |                    |          |            |            |          |          |       |          |                                       |
| CEILINGS                                                                                                                                                                                                                                                                                                                                                                                                                                                                                                                                                                                                                                                                                                                                                                                                                  |                   |                                                                   |                    |          |            |            |          |          |       |          |                                       |
| WALLS                                                                                                                                                                                                                                                                                                                                                                                                                                                                                                                                                                                                                                                                                                                                                                                                                     |                   |                                                                   |                    |          |            |            |          |          |       |          |                                       |
|                                                                                                                                                                                                                                                                                                                                                                                                                                                                                                                                                                                                                                                                                                                                                                                                                           |                   | l                                                                 | l l                |          | TOTAL      | COMPON     | ENT RATI | NC.      |       |          |                                       |
| BUILDING MECHANICAL SYST                                                                                                                                                                                                                                                                                                                                                                                                                                                                                                                                                                                                                                                                                                                                                                                                  | EM , UTILITIES, A | ND SAFETY DE                                                      | /ICES              |          | TOTAL      | COMPON     | ENI KATI | NG       |       |          |                                       |
| 25. CENTRAL HEAT AND AIR:                                                                                                                                                                                                                                                                                                                                                                                                                                                                                                                                                                                                                                                                                                                                                                                                 | YES 🗆 NO          | OTHER TY                                                          | PE OF HEA          | TING AND | COOLING    | <b>3</b> : |          |          |       | TER: HOT | /COLD RUNNING                         |
| 27. FIRE SPRINKLER SYSTEM:                                                                                                                                                                                                                                                                                                                                                                                                                                                                                                                                                                                                                                                                                                                                                                                                | □ YES □           | NO                                                                |                    | 28       | B. FIRE AL | ARMS:      | [        | YES      | □ NO  |          |                                       |
| OPERATING:                                                                                                                                                                                                                                                                                                                                                                                                                                                                                                                                                                                                                                                                                                                                                                                                                | □ YES □           | NO                                                                |                    |          |            |            |          |          |       |          |                                       |
| 29. SMOKE DETECTORS:                                                                                                                                                                                                                                                                                                                                                                                                                                                                                                                                                                                                                                                                                                                                                                                                      | □ YES □           | NO                                                                |                    | 30       | ). CARBO   | N MONOX    | IDE DETE | CTORS:   |       | YES      | □ NO                                  |
| PARKING                                                                                                                                                                                                                                                                                                                                                                                                                                                                                                                                                                                                                                                                                                                                                                                                                   |                   |                                                                   |                    |          |            |            |          |          |       |          |                                       |
| 31. OFF-STREET PARKING:                                                                                                                                                                                                                                                                                                                                                                                                                                                                                                                                                                                                                                                                                                                                                                                                   | □ YES ⊠           | NO                                                                |                    | 32       | 2. ADJACE  | ENT LOTS   | AVAILABI | _E:      | □ YES | ×        | NO                                    |
| 33. DOES PARKING AREA HAV                                                                                                                                                                                                                                                                                                                                                                                                                                                                                                                                                                                                                                                                                                                                                                                                 | E LIGHTS?         | YES                                                               | NO                 | 34       | 4. ADA AC  | CESSIBLI   | Ξ?       |          | □ YES | ⊠        | NO                                    |
| ADDITIONAL COMMENTS                                                                                                                                                                                                                                                                                                                                                                                                                                                                                                                                                                                                                                                                                                                                                                                                       |                   |                                                                   |                    |          |            |            |          |          |       |          |                                       |
| This one-story building is located on the southeast corner of South 2 <sup>nd</sup> and Vine Streets, and front S. 2 <sup>nd</sup> St. to the west. Building does not have a street address on the exterior of the building as required by city ordinance 6044  The building exhibits issue with mortar deterioration and missing mortar on the façade (west) and north elevations. Window screens on the façade are ripped in places. Windows on the north elevation are broken and have missing glass. Some windows on the north elevation have been infilled. Entrance step at the façade entrance is missing. The west and east (rear) elevations wall surface is covered in vegetation. Condition of roof is unknown and was given a score of 2. If roof is in good to excellent condition the overall rating of the |                   |                                                                   |                    |          |            |            |          |          |       |          |                                       |
| building condition co                                                                                                                                                                                                                                                                                                                                                                                                                                                                                                                                                                                                                                                                                                                                                                                                     | ould be high      | ner.                                                              |                    |          |            |            |          |          |       |          |                                       |
| Building is vacant ar                                                                                                                                                                                                                                                                                                                                                                                                                                                                                                                                                                                                                                                                                                                                                                                                     | nd consultai      | nt was not                                                        | able to            | acce:    | ss inte    | rior.      |          |          |       |          |                                       |
| OTHER:                                                                                                                                                                                                                                                                                                                                                                                                                                                                                                                                                                                                                                                                                                                                                                                                                    |                   |                                                                   |                    |          |            |            |          |          |       |          |                                       |
| 35. FORM PREPARED BY: Terri L. Foley Historic Preservation Cor 8812 Sedgley Drive Wilmington, NC 28412 573-382-8590 tlfc@hotmail.com                                                                                                                                                                                                                                                                                                                                                                                                                                                                                                                                                                                                                                                                                      | Bunsultant 10     | . PROPERTY OW<br>utler County I<br>00 N. Main S<br>oplar Bluff, M | ⁄lissouri<br>treet |          |            | SURVEY     |          |          |       |          | urvey form revised:<br>tember 6, 2012 |

Façade (west), showing deterioration of mortar and damaged window screen.

Façade, showing mortar issues, missing step and damaged screens.

North elevation, showing infilled openings, and broken windows; vegetation on east wall surface