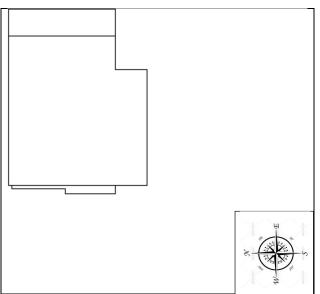

#### Building Footprint:

Resource for footprint: Butler County Tax Assessor. Website http://butler.villagis.net/

|                                                 | SURVEY NO<br>BU-AS-005-L |                                                    |                                 |                   |                       |                    |                                          |          |                       | SURVEY NAME:     Poplar Bluff Commercial CX-3 District |           |                               |           |           |            |                |
|-------------------------------------------------|--------------------------|----------------------------------------------------|---------------------------------|-------------------|-----------------------|--------------------|------------------------------------------|----------|-----------------------|--------------------------------------------------------|-----------|-------------------------------|-----------|-----------|------------|----------------|
|                                                 | COUNTY:<br>Butler        |                                                    |                                 |                   |                       |                    | DDRESS (ST<br>2 <sup>nd</sup> from corne |          |                       | 2nd C+ )                                               |           | 5.<br>South 2 <sup>nd</sup> S | STREET    | Γ (NAME)  |            |                |
| 6. CITY: Popl                                   |                          |                                                    |                                 |                   |                       | 100-В (            | 2 HOIII COITE                            |          | 7. PARCE              | L NO.                                                  |           | 30uti12 3                     | ıreei     |           |            |                |
| 8. ON NATION                                    | NAL REGIST               | ER?                                                |                                 | INDIVID           |                       | DISTRICT           |                                          |          | 13-02-03.0            | 0-004-019-003<br>NOMINATIO                             |           |                               |           |           |            |                |
| ☐ YES                                           | I ⊠                      |                                                    |                                 | □ Y □             | □N                    |                    | 1                                        |          | □ NC                  | N/A                                                    |           |                               |           |           |            |                |
| 10. LEVEL:                                      | -                        |                                                    | MERCIAL;                        | PUBLIC; R         | ESIDENTIA             | L; <u>I</u> NDUSTR | RIAL                                     |          |                       |                                                        |           |                               |           | VAC       | CANT       | % VACANT       |
| 1                                               | Commercia                | al                                                 |                                 |                   |                       |                    |                                          |          |                       |                                                        |           |                               |           |           |            | 100%           |
| 2                                               |                          |                                                    |                                 |                   |                       |                    |                                          |          |                       |                                                        |           |                               |           |           |            |                |
| 3                                               |                          |                                                    |                                 |                   |                       |                    |                                          |          |                       |                                                        |           |                               |           |           |            |                |
|                                                 |                          |                                                    |                                 |                   |                       |                    |                                          |          |                       |                                                        |           |                               |           |           |            |                |
| 11.                                             | COMMERC                  | COMMERCIAL TENANTS/RESIDENTIAL AND STREET ADDRESS: |                                 |                   |                       |                    |                                          |          |                       |                                                        |           |                               |           |           |            |                |
| 1                                               | 106-B Vacant             |                                                    |                                 |                   |                       |                    |                                          |          |                       |                                                        |           |                               |           |           |            |                |
| 2                                               |                          |                                                    |                                 |                   |                       |                    |                                          |          |                       |                                                        |           |                               |           |           |            |                |
| 3                                               |                          |                                                    |                                 |                   |                       |                    |                                          |          |                       |                                                        |           |                               |           |           |            |                |
|                                                 |                          |                                                    |                                 |                   |                       |                    |                                          |          |                       |                                                        |           |                               |           |           |            |                |
| 14. EXTERNA                                     | L ACCESS                 | TO UPPER                                           | LEVELS:                         | N/A               | 15                    | . ALCOHOLI         | C BEVERAGI                               | ES SC    | OLD ON PR             | REMISES:                                               | 16 FO     | R SALE:                       | □YE       | S ⊠N      | 0          |                |
| □ YE                                            | e                        | □ NO                                               |                                 |                   |                       | □ YES              |                                          |          |                       |                                                        | 10.101    | Y OALL.                       | U 1L      | .5 MIN    | O          |                |
|                                                 | 3                        |                                                    |                                 |                   |                       | □ 1L3              | Δ                                        | NO       |                       |                                                        | FOI       | R RENT:                       |           | YES ⊠ I   | NO         |                |
|                                                 |                          |                                                    |                                 |                   |                       |                    |                                          |          |                       |                                                        |           | ER CONST                      | RUCTION:  | : D YES   | ⊠ N        | 0              |
| 17. EXTERIOR                                    |                          |                                                    | Brick façadı                    | e; wood sou       | ıth elevatior         | 1                  |                                          |          |                       | F TYPE: Flat                                           |           |                               |           |           |            |                |
| <ol><li>19. PROPERT<br/>Approximately</li></ol> |                          | i:                                                 |                                 |                   |                       |                    |                                          |          | 20: BUILI<br>Approxim | DING SQUAR<br>nately 588                               | RE FOOTA  | GE:                           |           |           |            |                |
| 21. NO. OF ST                                   | FORIES: 1                |                                                    |                                 |                   |                       |                    |                                          |          | 22. CON               | STRUCTION                                              | DATE: Ca  | . 1955 (San                   | born map) |           |            |                |
| BUILDING CC                                     | NDITION -                | TERMS AN                                           | D RATING                        | CODES             |                       |                    | TOTAL                                    | SCOF     | RE OF OVE             | ERALL BUILD                                            | ING CON   | OITION:                       |           |           |            |                |
| LOCATION OF <u>CENTER</u> ; <u>THE</u>          |                          |                                                    | <b>B</b> ACK; <u><b>W</b></u> E | ST; <u>E</u> AST; | SOUTH; NO             | ORTH               | 36 – EX                                  | XCELL    | ENT                   | 18-26 – 1                                              | FAIR      |                               | APIDATED  | )         |            |                |
|                                                 |                          |                                                    |                                 |                   |                       |                    | 27-35 -                                  | - GOO    | D                     | 9-17 - P                                               | OOR       |                               |           |           |            |                |
| RATING                                          | RATIN                    | NG CATEG                                           | ORY                             | DEFINIT           | IONS/EXAM             | MPLES              |                                          |          |                       |                                                        |           |                               |           |           |            |                |
| SCORE<br>0                                      | DILAF                    | PIDATED                                            |                                 | ABSENC            | E OF ROO              | F, ABSENCE         | OF A WALL                                | JS, AB   | BSENCE O              | F STAIRS/PC                                            | RCH, ABS  | SENCE OF V                    | WINDOWS   |           |            |                |
| 1                                               | POOF                     | ₹                                                  |                                 |                   |                       |                    |                                          |          |                       |                                                        | ION, BULC | SING EXTE                     | RIOR WAL  | LS, CRUMI | BLING CHII | MNEY, HOLES IN |
| 2                                               | FAIR                     |                                                    |                                 |                   |                       |                    | N DOOR, BRO                              |          |                       |                                                        | INTING O  | BRICK, M                      | ISSING SH | INGLES, L | OOSE SHII  | NGLES, LOOSE   |
|                                                 |                          |                                                    |                                 |                   | MISSING T<br>VS/DOORS |                    | DWS/DOORS                                | S), ENC  | CLOSED W              | /INDOWS OF                                             | RENTRAN   | CES; MISSI                    | NG GUTTE  | RS/DOWN   | ISPOUTS,   | BOARDED UP     |
| 3                                               | GOOI                     | )                                                  |                                 | PEELING           | 3 PAINT, M            | INOR MAINT         | ENANCE ISS                               | SUES     |                       |                                                        |           |                               |           |           |            |                |
| 4                                               | EXCE                     | LLENT                                              |                                 | BUILDIN           | IG ELEMEN             | IT IS SOUNE        | /INTACT                                  |          |                       |                                                        |           |                               |           |           |            |                |
|                                                 |                          | LOOSE                                              | MISSIN                          | LOCATION          | WORN                  | LOCATION           | CRACKS                                   | LOCATION | HOLES                 | LOCATION                                               | BOWING    | LOCATION                      | OTHER     | LOCATION  |            | COMPONENT      |
| 23. STRUCTL<br>COMPON                           |                          | LOOSE MATERIAL                                     | MISSING MATERIAL                | NON               | WORN/WEATHERED        | Ö                  | SS                                       | Ö        |                       | Ö                                                      | ด็        | Ö                             | ~         | ÖN        |            | ONENT          |
|                                                 |                          | ₽                                                  | RIA                             |                   | EREC                  |                    |                                          |          |                       |                                                        |           |                               |           |           |            |                |
| TRIM                                            |                          |                                                    |                                 |                   |                       |                    |                                          |          |                       |                                                        |           |                               |           |           | 3          |                |
| EXTERIOR V                                      | WALLS                    |                                                    |                                 |                   | Х                     | S                  |                                          |          |                       |                                                        |           |                               |           |           | 2          |                |
| ROOF                                            |                          |                                                    |                                 |                   | Х                     | S                  |                                          |          |                       |                                                        |           |                               |           |           | 2          |                |
| ENTRANCE/F                                      | PORCH                    |                                                    |                                 |                   |                       |                    |                                          |          |                       |                                                        |           |                               | Х         | F         | 0          |                |
| STEPS                                           |                          |                                                    |                                 |                   |                       |                    |                                          |          |                       |                                                        |           |                               |           |           | 3          |                |
| WINDOWS                                         |                          |                                                    |                                 |                   |                       |                    |                                          |          |                       |                                                        |           |                               | Х         | F         | 2          |                |
| DOORS                                           |                          |                                                    |                                 |                   |                       |                    |                                          |          |                       |                                                        |           |                               | Х         | F         | 0          |                |
| GUTTERS/<br>DOWNSPOU                            | ITS                      |                                                    |                                 |                   |                       |                    |                                          |          |                       |                                                        |           |                               |           |           | 3          |                |
| VEGETATION/<br>OVERGROWN O<br>ON BUILDING       | DR .                     |                                                    |                                 |                   |                       |                    |                                          |          |                       |                                                        |           |                               |           | S         | 2          |                |
|                                                 |                          |                                                    |                                 |                   |                       |                    |                                          |          |                       |                                                        |           |                               |           |           | 1          |                |