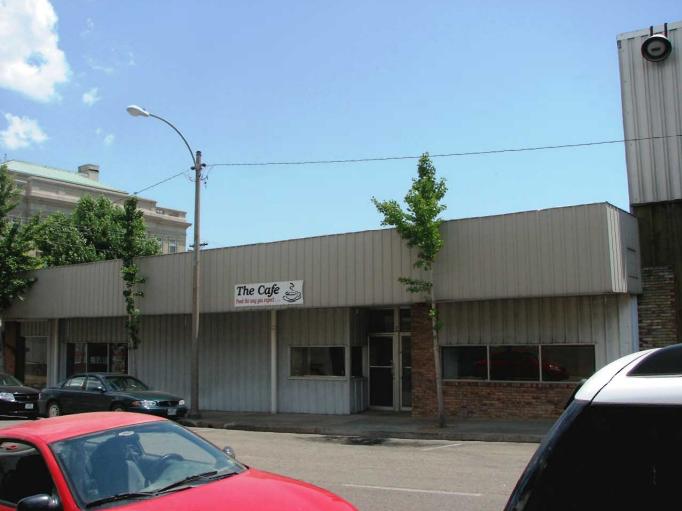

| TOTAL COMPONENT RATING | 17 |
|------------------------|----|

| SURVEY NO. BU-AS-005-                         | LUBC-019                       |                                       |                                                                                    |
|-----------------------------------------------|--------------------------------|---------------------------------------|------------------------------------------------------------------------------------|
| TOTAL SCORE OF OVER<br>FLOOR<br>12- EXCELLENT | ALL INTERIOR BUI<br>6-8 – FAIR | LDING CONDITION:<br>0-4 - DILAPIDATED | LOCATION: L1 – 1 <sup>S1</sup> FLOOR; L2-2 <sup>NU</sup> FLOOR; L3-3 <sup>RU</sup> |
| 9-11 – GOOD                                   | 1-3 - POOR                     |                                       |                                                                                    |