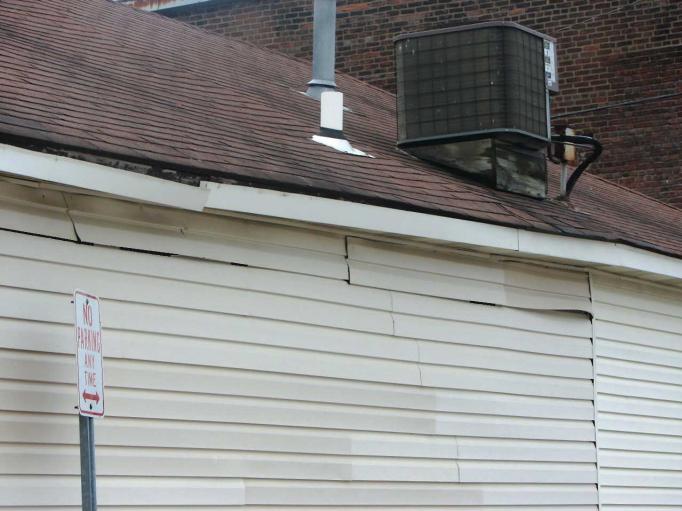

| TOTAL COMPONENT RATING | 17 |
|------------------------|----|

| SURVEY NO. BU-AS-005-                         | LUBC-019                       |                                       |                                                                                    |
|-----------------------------------------------|--------------------------------|---------------------------------------|------------------------------------------------------------------------------------|
| TOTAL SCORE OF OVER<br>FLOOR<br>12- EXCELLENT | ALL INTERIOR BUI<br>6-8 – FAIR | LDING CONDITION:<br>0-4 - DILAPIDATED | LOCATION: L1 – 1 <sup>S1</sup> FLOOR; L2-2 <sup>NU</sup> FLOOR; L3-3 <sup>RU</sup> |
| 9-11 – GOOD                                   | 1-3 - POOR                     |                                       |                                                                                    |