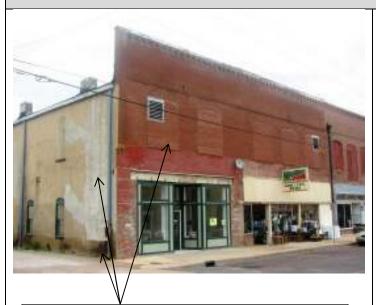

|                                                                                                                                                                                                                                                                                                                                                                                                                                                                                                                                                                                                                                                                                                                                                                                                                           |                   |                                                                   |                    |          |            |            |          |          | _     |          |                                       |
|---------------------------------------------------------------------------------------------------------------------------------------------------------------------------------------------------------------------------------------------------------------------------------------------------------------------------------------------------------------------------------------------------------------------------------------------------------------------------------------------------------------------------------------------------------------------------------------------------------------------------------------------------------------------------------------------------------------------------------------------------------------------------------------------------------------------------|-------------------|-------------------------------------------------------------------|--------------------|----------|------------|------------|----------|----------|-------|----------|---------------------------------------|
| BUILDING CONDITION - CONTI                                                                                                                                                                                                                                                                                                                                                                                                                                                                                                                                                                                                                                                                                                                                                                                                | INUED             |                                                                   |                    |          |            |            |          |          |       |          |                                       |
| 24 .INTERIOR<br>COMPONENT<br>S                                                                                                                                                                                                                                                                                                                                                                                                                                                                                                                                                                                                                                                                                                                                                                                            |                   | LOOSE MATERIAL OTHER                                              | MISSING MATERIAL   | LOCATION | SETOH      | NOITACOL   | CRACKS   | LOCATION | OTHER | LOCATION | COMPONENT RATING                      |
| FLOORS                                                                                                                                                                                                                                                                                                                                                                                                                                                                                                                                                                                                                                                                                                                                                                                                                    |                   |                                                                   |                    |          |            |            |          |          |       |          |                                       |
| CEILINGS                                                                                                                                                                                                                                                                                                                                                                                                                                                                                                                                                                                                                                                                                                                                                                                                                  |                   |                                                                   |                    |          |            |            |          |          |       |          |                                       |
| WALLS                                                                                                                                                                                                                                                                                                                                                                                                                                                                                                                                                                                                                                                                                                                                                                                                                     |                   |                                                                   |                    |          |            |            |          |          |       |          |                                       |
|                                                                                                                                                                                                                                                                                                                                                                                                                                                                                                                                                                                                                                                                                                                                                                                                                           |                   | l                                                                 | l l                |          | TOTAL      | COMPON     | ENT RATI | NC.      |       |          |                                       |
| BUILDING MECHANICAL SYST                                                                                                                                                                                                                                                                                                                                                                                                                                                                                                                                                                                                                                                                                                                                                                                                  | EM , UTILITIES, A | ND SAFETY DE                                                      | /ICES              |          | TOTAL      | COMPON     | ENI KATI | NG       |       |          |                                       |
| 25. CENTRAL HEAT AND AIR:                                                                                                                                                                                                                                                                                                                                                                                                                                                                                                                                                                                                                                                                                                                                                                                                 | YES 🗆 NO          | OTHER TY                                                          | PE OF HEA          | TING AND | COOLING    | <b>3</b> : |          |          |       | TER: HOT | /COLD RUNNING                         |
| 27. FIRE SPRINKLER SYSTEM:                                                                                                                                                                                                                                                                                                                                                                                                                                                                                                                                                                                                                                                                                                                                                                                                | □ YES □           | NO                                                                |                    | 28       | B. FIRE AL | ARMS:      | [        | YES      | □ NO  |          |                                       |
| OPERATING:                                                                                                                                                                                                                                                                                                                                                                                                                                                                                                                                                                                                                                                                                                                                                                                                                | □ YES □           | NO                                                                |                    |          |            |            |          |          |       |          |                                       |
| 29. SMOKE DETECTORS:                                                                                                                                                                                                                                                                                                                                                                                                                                                                                                                                                                                                                                                                                                                                                                                                      | □ YES □           | NO                                                                |                    | 30       | ). CARBO   | N MONOX    | IDE DETE | CTORS:   |       | YES      | □ NO                                  |
| PARKING                                                                                                                                                                                                                                                                                                                                                                                                                                                                                                                                                                                                                                                                                                                                                                                                                   |                   |                                                                   |                    |          |            |            |          |          |       |          |                                       |
| 31. OFF-STREET PARKING:                                                                                                                                                                                                                                                                                                                                                                                                                                                                                                                                                                                                                                                                                                                                                                                                   | □ YES ⊠           | NO                                                                |                    | 32       | 2. ADJACE  | ENT LOTS   | AVAILABI | _E:      | □ YES | ×        | NO                                    |
| 33. DOES PARKING AREA HAV                                                                                                                                                                                                                                                                                                                                                                                                                                                                                                                                                                                                                                                                                                                                                                                                 | E LIGHTS?         | YES                                                               | NO                 | 34       | 4. ADA AC  | CESSIBLI   | Ξ?       |          | □ YES | ⊠        | NO                                    |
| ADDITIONAL COMMENTS                                                                                                                                                                                                                                                                                                                                                                                                                                                                                                                                                                                                                                                                                                                                                                                                       |                   |                                                                   |                    |          |            |            |          |          |       |          |                                       |
| This one-story building is located on the southeast corner of South 2 <sup>nd</sup> and Vine Streets, and front S. 2 <sup>nd</sup> St. to the west. Building does not have a street address on the exterior of the building as required by city ordinance 6044  The building exhibits issue with mortar deterioration and missing mortar on the façade (west) and north elevations. Window screens on the façade are ripped in places. Windows on the north elevation are broken and have missing glass. Some windows on the north elevation have been infilled. Entrance step at the façade entrance is missing. The west and east (rear) elevations wall surface is covered in vegetation. Condition of roof is unknown and was given a score of 2. If roof is in good to excellent condition the overall rating of the |                   |                                                                   |                    |          |            |            |          |          |       |          |                                       |
| building condition co                                                                                                                                                                                                                                                                                                                                                                                                                                                                                                                                                                                                                                                                                                                                                                                                     | ould be high      | ner.                                                              |                    |          |            |            |          |          |       |          |                                       |
| Building is vacant ar                                                                                                                                                                                                                                                                                                                                                                                                                                                                                                                                                                                                                                                                                                                                                                                                     | nd consultai      | nt was not                                                        | able to            | acce:    | ss inte    | rior.      |          |          |       |          |                                       |
| OTHER:                                                                                                                                                                                                                                                                                                                                                                                                                                                                                                                                                                                                                                                                                                                                                                                                                    |                   |                                                                   |                    |          |            |            |          |          |       |          |                                       |
| 35. FORM PREPARED BY: Terri L. Foley Historic Preservation Cor 8812 Sedgley Drive Wilmington, NC 28412 573-382-8590 tlfc@hotmail.com                                                                                                                                                                                                                                                                                                                                                                                                                                                                                                                                                                                                                                                                                      | Bunsultant 10     | . PROPERTY OW<br>utler County I<br>00 N. Main S<br>oplar Bluff, M | ⁄lissouri<br>treet |          |            | SURVEY     |          |          |       |          | urvey form revised:<br>tember 6, 2012 |

Façade (west), showing deterioration of mortar and damaged window screen.

Façade, showing mortar issues, missing step and damaged screens.

North elevation, showing infilled openings, and broken windows; vegetation on east wall surface