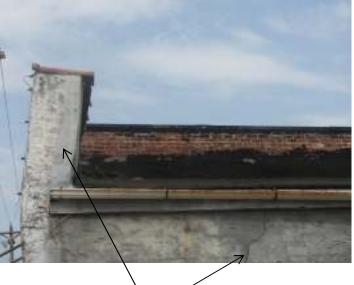

|                                                                                                                                                                                                                                                                                                                                                                                                                                                                                                                                                                                                                                                                                                                                                                                                                           |                   |                                                                   |                    |          |            |            |          |          | _     |          |                                       |
|---------------------------------------------------------------------------------------------------------------------------------------------------------------------------------------------------------------------------------------------------------------------------------------------------------------------------------------------------------------------------------------------------------------------------------------------------------------------------------------------------------------------------------------------------------------------------------------------------------------------------------------------------------------------------------------------------------------------------------------------------------------------------------------------------------------------------|-------------------|-------------------------------------------------------------------|--------------------|----------|------------|------------|----------|----------|-------|----------|---------------------------------------|
| BUILDING CONDITION - CONTI                                                                                                                                                                                                                                                                                                                                                                                                                                                                                                                                                                                                                                                                                                                                                                                                | INUED             |                                                                   |                    |          |            |            |          |          |       |          |                                       |
| 24 .INTERIOR<br>COMPONENT<br>S                                                                                                                                                                                                                                                                                                                                                                                                                                                                                                                                                                                                                                                                                                                                                                                            |                   | LOOSE MATERIAL OTHER                                              | MISSING MATERIAL   | LOCATION | SETOH      | NOITACOL   | CRACKS   | LOCATION | OTHER | LOCATION | COMPONENT RATING                      |
| FLOORS                                                                                                                                                                                                                                                                                                                                                                                                                                                                                                                                                                                                                                                                                                                                                                                                                    |                   |                                                                   |                    |          |            |            |          |          |       |          |                                       |
| CEILINGS                                                                                                                                                                                                                                                                                                                                                                                                                                                                                                                                                                                                                                                                                                                                                                                                                  |                   |                                                                   |                    |          |            |            |          |          |       |          |                                       |
| WALLS                                                                                                                                                                                                                                                                                                                                                                                                                                                                                                                                                                                                                                                                                                                                                                                                                     |                   |                                                                   |                    |          |            |            |          |          |       |          |                                       |
|                                                                                                                                                                                                                                                                                                                                                                                                                                                                                                                                                                                                                                                                                                                                                                                                                           |                   | l                                                                 | l l                |          | TOTAL      | COMPON     | ENT RATI | NC.      |       |          |                                       |
| BUILDING MECHANICAL SYST                                                                                                                                                                                                                                                                                                                                                                                                                                                                                                                                                                                                                                                                                                                                                                                                  | EM , UTILITIES, A | ND SAFETY DE                                                      | /ICES              |          | TOTAL      | COMPON     | ENI KATI | NG       |       |          |                                       |
| 25. CENTRAL HEAT AND AIR:                                                                                                                                                                                                                                                                                                                                                                                                                                                                                                                                                                                                                                                                                                                                                                                                 | YES 🗆 NO          | OTHER TY                                                          | PE OF HEA          | TING AND | COOLING    | <b>3</b> : |          |          |       | TER: HOT | /COLD RUNNING                         |
| 27. FIRE SPRINKLER SYSTEM:                                                                                                                                                                                                                                                                                                                                                                                                                                                                                                                                                                                                                                                                                                                                                                                                | □ YES □           | NO                                                                |                    | 28       | B. FIRE AL | ARMS:      | [        | YES      | □ NO  |          |                                       |
| OPERATING:                                                                                                                                                                                                                                                                                                                                                                                                                                                                                                                                                                                                                                                                                                                                                                                                                | □ YES □           | NO                                                                |                    |          |            |            |          |          |       |          |                                       |
| 29. SMOKE DETECTORS:                                                                                                                                                                                                                                                                                                                                                                                                                                                                                                                                                                                                                                                                                                                                                                                                      | □ YES □           | NO                                                                |                    | 30       | ). CARBO   | N MONOX    | IDE DETE | CTORS:   |       | YES      | □ NO                                  |
| PARKING                                                                                                                                                                                                                                                                                                                                                                                                                                                                                                                                                                                                                                                                                                                                                                                                                   |                   |                                                                   |                    |          |            |            |          |          |       |          |                                       |
| 31. OFF-STREET PARKING:                                                                                                                                                                                                                                                                                                                                                                                                                                                                                                                                                                                                                                                                                                                                                                                                   | □ YES ⊠           | NO                                                                |                    | 32       | 2. ADJACE  | ENT LOTS   | AVAILABI | _E:      | □ YES | ×        | NO                                    |
| 33. DOES PARKING AREA HAV                                                                                                                                                                                                                                                                                                                                                                                                                                                                                                                                                                                                                                                                                                                                                                                                 | E LIGHTS?         | YES                                                               | NO                 | 34       | 4. ADA AC  | CESSIBLI   | Ξ?       |          | □ YES | ⊠        | NO                                    |
| ADDITIONAL COMMENTS                                                                                                                                                                                                                                                                                                                                                                                                                                                                                                                                                                                                                                                                                                                                                                                                       |                   |                                                                   |                    |          |            |            |          |          |       |          |                                       |
| This one-story building is located on the southeast corner of South 2 <sup>nd</sup> and Vine Streets, and front S. 2 <sup>nd</sup> St. to the west. Building does not have a street address on the exterior of the building as required by city ordinance 6044  The building exhibits issue with mortar deterioration and missing mortar on the façade (west) and north elevations. Window screens on the façade are ripped in places. Windows on the north elevation are broken and have missing glass. Some windows on the north elevation have been infilled. Entrance step at the façade entrance is missing. The west and east (rear) elevations wall surface is covered in vegetation. Condition of roof is unknown and was given a score of 2. If roof is in good to excellent condition the overall rating of the |                   |                                                                   |                    |          |            |            |          |          |       |          |                                       |
| building condition co                                                                                                                                                                                                                                                                                                                                                                                                                                                                                                                                                                                                                                                                                                                                                                                                     | ould be high      | ner.                                                              |                    |          |            |            |          |          |       |          |                                       |
| Building is vacant ar                                                                                                                                                                                                                                                                                                                                                                                                                                                                                                                                                                                                                                                                                                                                                                                                     | nd consultai      | nt was not                                                        | able to            | acce:    | ss inte    | rior.      |          |          |       |          |                                       |
| OTHER:                                                                                                                                                                                                                                                                                                                                                                                                                                                                                                                                                                                                                                                                                                                                                                                                                    |                   |                                                                   |                    |          |            |            |          |          |       |          |                                       |
| 35. FORM PREPARED BY: Terri L. Foley Historic Preservation Cor 8812 Sedgley Drive Wilmington, NC 28412 573-382-8590 tlfc@hotmail.com                                                                                                                                                                                                                                                                                                                                                                                                                                                                                                                                                                                                                                                                                      | Bunsultant 10     | . PROPERTY OW<br>utler County I<br>00 N. Main S<br>oplar Bluff, M | ⁄lissouri<br>treet |          |            | SURVEY     |          |          |       |          | urvey form revised:<br>tember 6, 2012 |

Façade (west), showing deterioration of mortar and damaged window screen.

Façade, showing mortar issues, missing step and damaged screens.

North elevation, showing infilled openings, and broken windows; vegetation on east wall surface