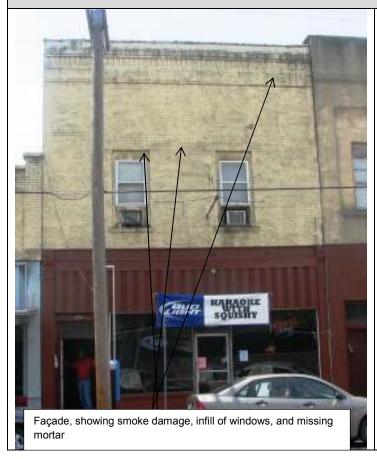

Façade (west), showing deterioration of mortar and damaged window screen.

Façade, showing mortar issues, missing step and damaged screens.

North elevation, showing infilled openings, and broken windows; vegetation on east wall surface