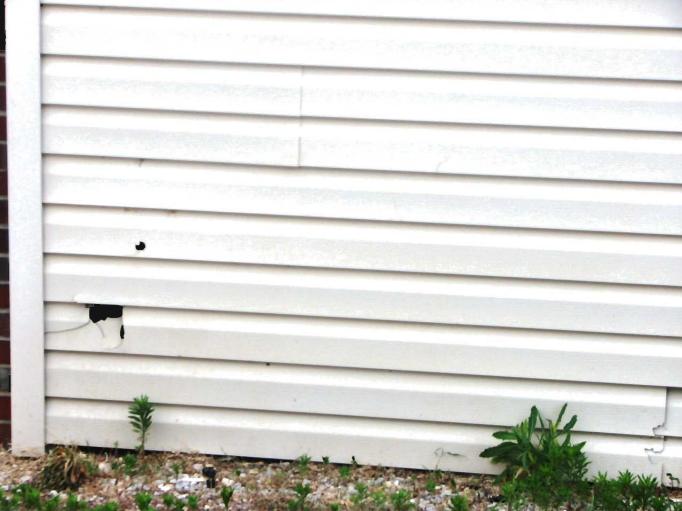

|                                                                                                                                                                                                                                                                                                                                                                                                                                                                                                                                                                                                                                                                                                                                                                                                                           |                   |                                                                   |                    |          |            |            |          |          | _     |          |                                       |
|---------------------------------------------------------------------------------------------------------------------------------------------------------------------------------------------------------------------------------------------------------------------------------------------------------------------------------------------------------------------------------------------------------------------------------------------------------------------------------------------------------------------------------------------------------------------------------------------------------------------------------------------------------------------------------------------------------------------------------------------------------------------------------------------------------------------------|-------------------|-------------------------------------------------------------------|--------------------|----------|------------|------------|----------|----------|-------|----------|---------------------------------------|
| BUILDING CONDITION - CONTI                                                                                                                                                                                                                                                                                                                                                                                                                                                                                                                                                                                                                                                                                                                                                                                                | INUED             |                                                                   |                    |          |            |            |          |          |       |          |                                       |
| 24 .INTERIOR<br>COMPONENT<br>S                                                                                                                                                                                                                                                                                                                                                                                                                                                                                                                                                                                                                                                                                                                                                                                            |                   | LOOSE MATERIAL OTHER                                              | MISSING MATERIAL   | LOCATION | SETOH      | NOITACOL   | CRACKS   | LOCATION | OTHER | LOCATION | COMPONENT RATING                      |
| FLOORS                                                                                                                                                                                                                                                                                                                                                                                                                                                                                                                                                                                                                                                                                                                                                                                                                    |                   |                                                                   |                    |          |            |            |          |          |       |          |                                       |
| CEILINGS                                                                                                                                                                                                                                                                                                                                                                                                                                                                                                                                                                                                                                                                                                                                                                                                                  |                   |                                                                   |                    |          |            |            |          |          |       |          |                                       |
| WALLS                                                                                                                                                                                                                                                                                                                                                                                                                                                                                                                                                                                                                                                                                                                                                                                                                     |                   |                                                                   |                    |          |            |            |          |          |       |          |                                       |
|                                                                                                                                                                                                                                                                                                                                                                                                                                                                                                                                                                                                                                                                                                                                                                                                                           |                   | l                                                                 | l l                |          | TOTAL      | COMPON     | ENT RATI | NC.      |       |          |                                       |
| BUILDING MECHANICAL SYST                                                                                                                                                                                                                                                                                                                                                                                                                                                                                                                                                                                                                                                                                                                                                                                                  | EM , UTILITIES, A | ND SAFETY DE                                                      | /ICES              |          | TOTAL      | COMPON     | ENI KATI | NG       |       |          |                                       |
| 25. CENTRAL HEAT AND AIR:                                                                                                                                                                                                                                                                                                                                                                                                                                                                                                                                                                                                                                                                                                                                                                                                 | YES 🗆 NO          | OTHER TY                                                          | PE OF HEA          | TING AND | COOLING    | <b>3</b> : |          |          |       | TER: HOT | /COLD RUNNING                         |
| 27. FIRE SPRINKLER SYSTEM:                                                                                                                                                                                                                                                                                                                                                                                                                                                                                                                                                                                                                                                                                                                                                                                                | □ YES □           | NO                                                                |                    | 28       | B. FIRE AL | ARMS:      | [        | YES      | □ NO  |          |                                       |
| OPERATING:                                                                                                                                                                                                                                                                                                                                                                                                                                                                                                                                                                                                                                                                                                                                                                                                                | □ YES □           | NO                                                                |                    |          |            |            |          |          |       |          |                                       |
| 29. SMOKE DETECTORS:                                                                                                                                                                                                                                                                                                                                                                                                                                                                                                                                                                                                                                                                                                                                                                                                      | □ YES □           | NO                                                                |                    | 30       | ). CARBO   | N MONOX    | IDE DETE | CTORS:   |       | YES      | □ NO                                  |
| PARKING                                                                                                                                                                                                                                                                                                                                                                                                                                                                                                                                                                                                                                                                                                                                                                                                                   |                   |                                                                   |                    |          |            |            |          |          |       |          |                                       |
| 31. OFF-STREET PARKING:                                                                                                                                                                                                                                                                                                                                                                                                                                                                                                                                                                                                                                                                                                                                                                                                   | □ YES ⊠           | NO                                                                |                    | 32       | 2. ADJACE  | ENT LOTS   | AVAILABI | _E:      | □ YES | ×        | NO                                    |
| 33. DOES PARKING AREA HAV                                                                                                                                                                                                                                                                                                                                                                                                                                                                                                                                                                                                                                                                                                                                                                                                 | E LIGHTS?         | YES                                                               | NO                 | 34       | 4. ADA AC  | CESSIBLI   | Ξ?       |          | □ YES | ⊠        | NO                                    |
| ADDITIONAL COMMENTS                                                                                                                                                                                                                                                                                                                                                                                                                                                                                                                                                                                                                                                                                                                                                                                                       |                   |                                                                   |                    |          |            |            |          |          |       |          |                                       |
| This one-story building is located on the southeast corner of South 2 <sup>nd</sup> and Vine Streets, and front S. 2 <sup>nd</sup> St. to the west. Building does not have a street address on the exterior of the building as required by city ordinance 6044  The building exhibits issue with mortar deterioration and missing mortar on the façade (west) and north elevations. Window screens on the façade are ripped in places. Windows on the north elevation are broken and have missing glass. Some windows on the north elevation have been infilled. Entrance step at the façade entrance is missing. The west and east (rear) elevations wall surface is covered in vegetation. Condition of roof is unknown and was given a score of 2. If roof is in good to excellent condition the overall rating of the |                   |                                                                   |                    |          |            |            |          |          |       |          |                                       |
| building condition co                                                                                                                                                                                                                                                                                                                                                                                                                                                                                                                                                                                                                                                                                                                                                                                                     | ould be high      | ner.                                                              |                    |          |            |            |          |          |       |          |                                       |
| Building is vacant ar                                                                                                                                                                                                                                                                                                                                                                                                                                                                                                                                                                                                                                                                                                                                                                                                     | nd consultai      | nt was not                                                        | able to            | acce:    | ss inte    | rior.      |          |          |       |          |                                       |
| OTHER:                                                                                                                                                                                                                                                                                                                                                                                                                                                                                                                                                                                                                                                                                                                                                                                                                    |                   |                                                                   |                    |          |            |            |          |          |       |          |                                       |
| 35. FORM PREPARED BY: Terri L. Foley Historic Preservation Cor 8812 Sedgley Drive Wilmington, NC 28412 573-382-8590 tlfc@hotmail.com                                                                                                                                                                                                                                                                                                                                                                                                                                                                                                                                                                                                                                                                                      | Bunsultant 10     | . PROPERTY OW<br>utler County I<br>00 N. Main S<br>oplar Bluff, M | ⁄lissouri<br>treet |          |            | SURVEY     |          |          |       |          | urvey form revised:<br>tember 6, 2012 |