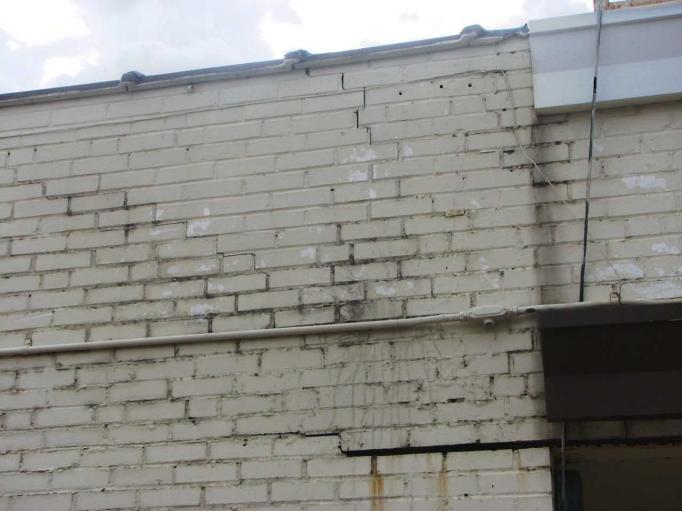

|                     |                  |       |                |                  |           |           |          |         |          |         |          | D:                                                |                  |  |

## PHOTOGRAPHS:



Façade (north), showing overgrown shrubs



Façade, showing loose trim on the northeast and northwest corner of roofline



South elevation – southwest corner, showing cracks in brick, cracking mortar and missing mortar.



East elevation, showing water damage caused by missing downspouts.

## BUILDING FOOTPRINT:



Resource for footprint: Butler County Tax Assessor. Website: http://butler.villagis.net/

















|                                           | SURVEY NO<br>BU-AS-005-L |                |                  |                            |                  |                    |           |                   | 2.         | SURVEY N<br>Poplar Blut             |          | cial CX-3 Di       | strict   |            |             |                     |
|-------------------------------------------|--------------------------|----------------|------------------|----------------------------|------------------|--------------------|-----------|-------------------|------------|-------------------------------------|----------|--------------------|----------|------------|-------------|---------------------|
|                                           | COUNTY:<br>Butler        |