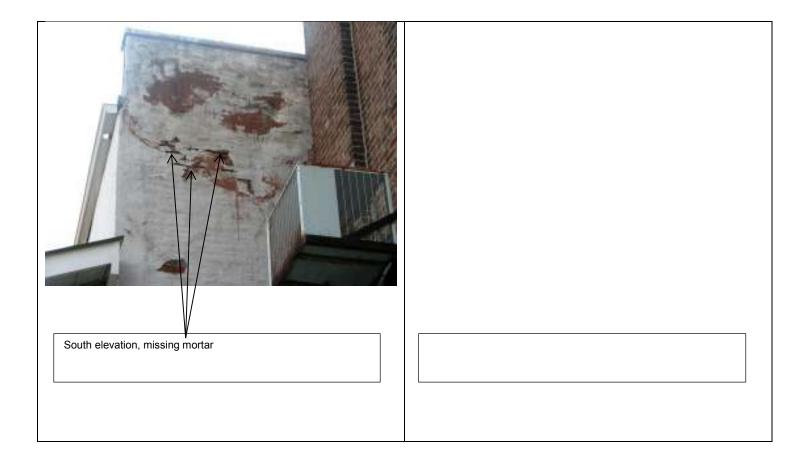

Façade (west), showing deterioration of mortar and damaged window screen.

Façade, showing mortar issues, missing step and damaged screens.

North elevation, showing infilled openings, and broken windows; vegetation on east wall surface

West and east elevation showing vegetation growth