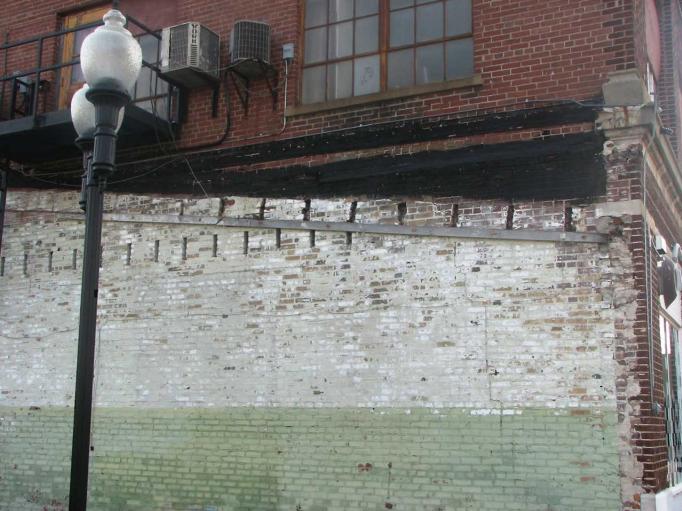

|                                                                                                                                                                                                                                                                                                                                                                                                                                                                                                                                                                                                                                                                                                                                                                                                                           |                   |                                                                   |                    |          |            |            |          |          | _     |          |                                       |
|---------------------------------------------------------------------------------------------------------------------------------------------------------------------------------------------------------------------------------------------------------------------------------------------------------------------------------------------------------------------------------------------------------------------------------------------------------------------------------------------------------------------------------------------------------------------------------------------------------------------------------------------------------------------------------------------------------------------------------------------------------------------------------------------------------------------------|-------------------|-------------------------------------------------------------------|--------------------|----------|------------|------------|----------|----------|-------|----------|---------------------------------------|
| BUILDING CONDITION - CONTI                                                                                                                                                                                                                                                                                                                                                                                                                                                                                                                                                                                                                                                                                                                                                                                                | INUED             |                                                                   |                    |          |            |            |          |          |       |          |                                       |
| 24 .INTERIOR<br>COMPONENT<br>S                                                                                                                                                                                                                                                                                                                                                                                                                                                                                                                                                                                                                                                                                                                                                                                            |                   | LOOSE MATERIAL OTHER                                              | MISSING MATERIAL   | LOCATION | SETOH      | NOITACOL   | CRACKS   | LOCATION | OTHER | LOCATION | COMPONENT RATING                      |
| FLOORS                                                                                                                                                                                                                                                                                                                                                                                                                                                                                                                                                                                                                                                                                                                                                                                                                    |                   |                                                                   |                    |          |            |            |          |          |       |          |                                       |
| CEILINGS                                                                                                                                                                                                                                                                                                                                                                                                                                                                                                                                                                                                                                                                                                                                                                                                                  |                   |                                                                   |                    |          |            |            |          |          |       |          |                                       |
| WALLS                                                                                                                                                                                                                                                                                                                                                                                                                                                                                                                                                                                                                                                                                                                                                                                                                     |                   |                                                                   |                    |          |            |            |          |          |       |          |                                       |
|                                                                                                                                                                                                                                                                                                                                                                                                                                                                                                                                                                                                                                                                                                                                                                                                                           |                   | l                                                                 | l l                |          | TOTAL      | COMPON     | ENT RATI | NC.      |       |          |                                       |
| BUILDING MECHANICAL SYST                                                                                                                                                                                                                                                                                                                                                                                                                                                                                                                                                                                                                                                                                                                                                                                                  | EM , UTILITIES, A | ND SAFETY DE                                                      | /ICES              |          | TOTAL      | COMPON     | ENI KATI | NG       |       |          |                                       |
| 25. CENTRAL HEAT AND AIR:                                                                                                                                                                                                                                                                                                                                                                                                                                                                                                                                                                                                                                                                                                                                                                                                 | YES 🗆 NO          | OTHER TY                                                          | PE OF HEA          | TING AND | COOLING    | <b>3</b> : |          |          |       | TER: HOT | /COLD RUNNING                         |
| 27. FIRE SPRINKLER SYSTEM:                                                                                                                                                                                                                                                                                                                                                                                                                                                                                                                                                                                                                                                                                                                                                                                                | □ YES □           | NO                                                                |                    | 28       | B. FIRE AL | ARMS:      | [        | YES      | □ NO  |          |                                       |
| OPERATING:                                                                                                                                                                                                                                                                                                                                                                                                                                                                                                                                                                                                                                                                                                                                                                                                                | □ YES □           | NO                                                                |                    |          |            |            |          |          |       |          |                                       |
| 29. SMOKE DETECTORS:                                                                                                                                                                                                                                                                                                                                                                                                                                                                                                                                                                                                                                                                                                                                                                                                      | □ YES □           | NO                                                                |                    | 30       | ). CARBO   | N MONOX    | IDE DETE | CTORS:   |       | YES      | □ NO                                  |
| PARKING                                                                                                                                                                                                                                                                                                                                                                                                                                                                                                                                                                                                                                                                                                                                                                                                                   |                   |                                                                   |                    |          |            |            |          |          |       |          |                                       |
| 31. OFF-STREET PARKING:                                                                                                                                                                                                                                                                                                                                                                                                                                                                                                                                                                                                                                                                                                                                                                                                   | □ YES ⊠           | NO                                                                |                    | 32       | 2. ADJACE  | ENT LOTS   | AVAILABI | _E:      | □ YES | ×        | NO                                    |
| 33. DOES PARKING AREA HAV                                                                                                                                                                                                                                                                                                                                                                                                                                                                                                                                                                                                                                                                                                                                                                                                 | E LIGHTS?         | YES                                                               | NO                 | 34       | 4. ADA AC  | CESSIBLI   | Ξ?       |          | □ YES | ⊠        | NO                                    |
| ADDITIONAL COMMENTS                                                                                                                                                                                                                                                                                                                                                                                                                                                                                                                                                                                                                                                                                                                                                                                                       |                   |                                                                   |                    |          |            |            |          |          |       |          |                                       |
| This one-story building is located on the southeast corner of South 2 <sup>nd</sup> and Vine Streets, and front S. 2 <sup>nd</sup> St. to the west. Building does not have a street address on the exterior of the building as required by city ordinance 6044  The building exhibits issue with mortar deterioration and missing mortar on the façade (west) and north elevations. Window screens on the façade are ripped in places. Windows on the north elevation are broken and have missing glass. Some windows on the north elevation have been infilled. Entrance step at the façade entrance is missing. The west and east (rear) elevations wall surface is covered in vegetation. Condition of roof is unknown and was given a score of 2. If roof is in good to excellent condition the overall rating of the |                   |                                                                   |                    |          |            |            |          |          |       |          |                                       |
| building condition co                                                                                                                                                                                                                                                                                                                                                                                                                                                                                                                                                                                                                                                                                                                                                                                                     | ould be high      | ner.                                                              |                    |          |            |            |          |          |       |          |                                       |
| Building is vacant ar                                                                                                                                                                                                                                                                                                                                                                                                                                                                                                                                                                                                                                                                                                                                                                                                     | nd consultai      | nt was not                                                        | able to            | acce:    | ss inte    | rior.      |          |          |       |          |                                       |
| OTHER:                                                                                                                                                                                                                                                                                                                                                                                                                                                                                                                                                                                                                                                                                                                                                                                                                    |                   |                                                                   |                    |          |            |            |          |          |       |          |                                       |
| 35. FORM PREPARED BY: Terri L. Foley Historic Preservation Cor 8812 Sedgley Drive Wilmington, NC 28412 573-382-8590 tlfc@hotmail.com                                                                                                                                                                                                                                                                                                                                                                                                                                                                                                                                                                                                                                                                                      | Bunsultant 10     | . PROPERTY OW<br>utler County I<br>00 N. Main S<br>oplar Bluff, M | ⁄lissouri<br>treet |          |            | SURVEY     |          |          |       |          | urvey form revised:<br>tember 6, 2012 |

Façade (west), showing deterioration of mortar and damaged window screen.

Façade, showing mortar issues, missing step and damaged screens.

North elevation, showing infilled openings, and broken windows; vegetation on east wall surface