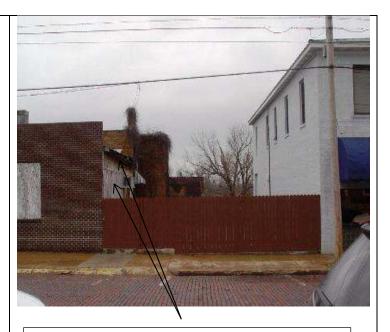

| n Consul   | ltant      | Butler 0<br>100 N. | PERTY OW<br>County N<br>Main Si<br>Bluff, Mo | /lissouri<br>treet |          |           | SURVEY   |           |          |        |          | SURVEY FORM REVISE stember 6, 2012 | D:               |



Façade (west), showing 106-A and 106-B, showing vegetation growing between 106-B and 106-C  $\,$ 



 $\label{eq:false-foot} \mbox{Façade} - \mbox{false front, showing boarded up window opening and no egress.}$ 



South elevation, showing the deterioration of the expose roof rafters and wall surface



South elevation, deterioration of wood siding and roof rafters.

Photo taken after 106-D was demolished

SURVEY NO. BU-AS-005-LUBC-019

#### Building Footprint:



Resource for footprint: Butler County Tax Assessor. Website http://butler.villagis.net/





|                                                 | SURVEY N<br>BU-AS-005 |                                                    | 3                         |                              |                                         |                        |              |                       |                           |                           | SURVEY NAME: Poplar Bluff Commercial CX-3 District |                                |            |           |            |                            |
|-------------------------------------