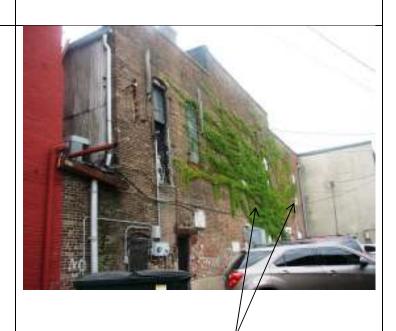

| Consu    | ltant | Thoma<br>1431 H | PERTY OW<br>S A. and<br>Iwy V<br>I, MO 63 | Marilyn          | Wright   |       | ". SURVEY<br>July 2-3, I |        |          |       |          | EURVEY FORM REVISEE<br>Stember 6, 2012 | ):               |  |

# PHOTOGRAPHS:



 $\label{eq:Factorization} \textbf{Factage (south)} - \textbf{showing boarded windows, deteriorated windows and doors}$ 



Upper level doors on façade and water damaged brick/mortar bellows doors



Rear (north) elevation showing vine covered wall surface and covered over window openings



Resource for footprint: Butler County Tax Assessor. Website http://butler.villagis.net/







|                                           | SURVEY NO<br>BU-AS-005-L                              |            |                          |                             |                           |                    |          |                      | 2.                                                                                                                                                                                               | SURVEY I<br>Poplar Blu     |           | cial CX-3 Di  | istrict        |                     |                        |            |
|-------------------------