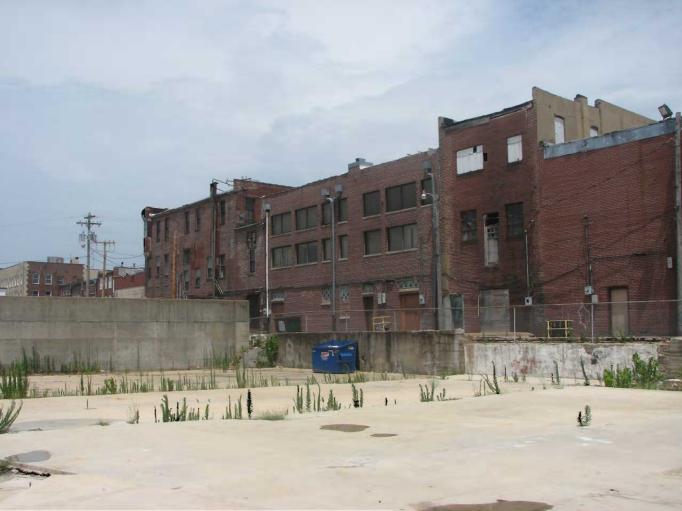

Façade (west), showing deterioration of mortar and damaged window screen.

Façade, showing mortar issues, missing step and damaged screens.

North elevation, showing infilled openings, and broken windows; vegetation on east wall surface

West and east elevation showing vegetation growth