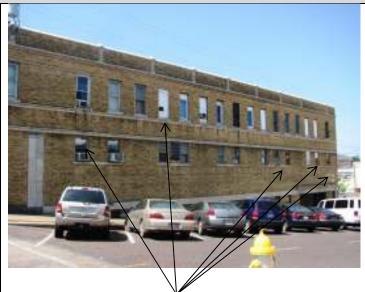

| TOTAL COMPONENT RATING | 17 |
|------------------------|----|

| SURVEY NO. BU-AS-005-                         | LUBC-019                       |                                       |                                                                                    |
|-----------------------------------------------|--------------------------------|---------------------------------------|------------------------------------------------------------------------------------|
| TOTAL SCORE OF OVER<br>FLOOR<br>12- EXCELLENT | ALL INTERIOR BUI<br>6-8 – FAIR | LDING CONDITION:<br>0-4 - DILAPIDATED | LOCATION: L1 – 1 <sup>S1</sup> FLOOR; L2-2 <sup>NU</sup> FLOOR; L3-3 <sup>RU</sup> |
| 9-11 – GOOD                                   | 1-3 - POOR                     |                                       |                                                                                    |