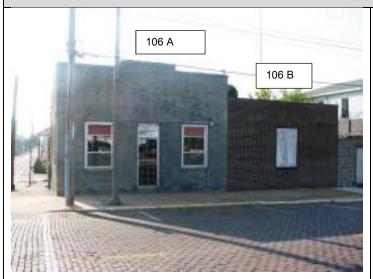

|                                           | SURVEY NO<br>SU-AS-005-L                           |                |                          |                   |                |                    |           |           |                        | SURVEY NAME:     Poplar Bluff Commercial CX-3 District |           |                               |            |           |            |                     |
|-------------------------------------------|----------------------------------------------------|----------------|--------------------------|-------------------|----------------|--------------------|-----------|-----------|------------------------|--------------------------------------------------------|-----------|-------------------------------|------------|-----------|------------|---------------------|
|                                           | COUNTY:                                            |                |                          |                   |                |                    | DDRESS (  | (STREET   | NO.)                   |                                                        |           | 5.<br>South 2 <sup>nd</sup> S | STREET     | (NAME)    |            |                     |
| 6. CITY: Popla                            | Butler<br>ar Bluff                                 |                |                          |                   |                |                    | 06 A      |           | 7. PARCEL              |                                                        |           | 50utii 2 - 5                  | ıreeı      |           |            |                     |
| 8. ON NATION                              | IAL REGIST                                         | ER?            |                          | INDIVID           | UAL            | DISTRICT           |           |           |                        | 004-019-003<br>NOMINATIC                               |           |                               |            |           |            |                     |
| ☐ YES                                     | ⊠ N                                                |                |                          | □ Y □             | □ N            | O Y O I            | N 🗆       | C [       | □ NC                   | N/A                                                    |           |                               |            |           |            |                     |
| BUILDING INF<br>10. LEVEL:                | PRIMARY I                                          |                | MERCIAL;                 | PUBLIC; R         | ESIDENTIA      | L; <u>I</u> NDUSTF | RIAL      |           |                        |                                                        |           |                               |            | VAC       | CANT       | % VACANT            |
| 1                                         | Commercia                                          | al             |                          |                   |                |                    |           |           |                        |                                                        |           |                               |            |           |            | 100%                |
| 2                                         |                                                    |                |                          |                   |                |                    |           |           |                        |                                                        |           |                               |            |           |            |                     |
| 3                                         |                                                    |                |                          |                   |                |                    |           |           |                        |                                                        |           |                               |            |           |            |                     |
|                                           |                                                    |                |                          |                   |                |                    |           |           |                        |                                                        |           |                               |            |           |            |                     |
| 11.                                       | COMMERCIAL TENANTS/RESIDENTIAL AND STREET ADDRESS: |                |                          |                   |                |                    |           |           |                        |                                                        |           |                               |            | I         |            |                     |
| 1                                         | 106 – A Vacant                                     |                |                          |                   |                |                    |           |           |                        |                                                        |           |                               |            |           |            |                     |
| 2                                         |                                                    |                |                          |                   |                |                    |           |           |                        |                                                        |           |                               |            |           |            |                     |
| 3                                         |                                                    |                |                          |                   |                |                    |           |           |                        |                                                        |           |                               |            |           |            |                     |
| 3                                         |                                                    |                |                          |                   |                |                    |           |           |                        |                                                        |           |                               |            |           |            |                     |
|                                           |                                                    |                |                          |                   |                |                    |           |           |                        |                                                        |           |                               |            |           |            |                     |
| 14. EXTERNA                               | L ACCESS 1                                         | TO UPPER       | LEVELS:                  | N/A               | 15             | ALCOHOL            | IC BEVERA | AGES SC   | DLD ON PRE             | EMISES:                                                | 16. FOF   | R SALE:                       | □ YE       | S ⊠N      | 0          |                     |
| □ YE                                      | S                                                  | □ NO           |                          |                   |                | □ YES              |           | l NO      |                        |                                                        | FOF       | R RENT:                       |            | YES 🛛 1   | NO         |                     |
|                                           |                                                    |                |                          |                   |                |                    |           |           |                        |                                                        | UND       | ER CONST                      | RUCTION:   | □ YES     | ⊠ N        | 0                   |
| 17. EXTERIOR                              | R WALL CLA                                         | DDING: E       | Brick                    |                   |                |                    |           |           | 18. ROOF               | TYPE: Flat                                             |           |                               |            |           |            |                     |
| 19. PROPERT<br>Approximately              |                                                    | :              |                          |                   |                |                    |           |           | 20: BUILD<br>Approxima | ING SQUAR                                              | E FOOTAG  | GE:                           |            |           |            |                     |
| 21. NO. OF ST                             |                                                    |                |                          |                   |                |                    |           |           |                        | TRUCTION I                                             | DATE: Ca  | . 1928 and                    | 1950 (Sanb | orn maps) |            |                     |
| BUILDING CO                               | NDITION -1                                         | TERMS AN       | D RATING                 | CODES             |                |                    |           |           |                        |                                                        |           |                               |            |           |            |                     |
| LOCATION OF                               |                                                    |                | <b>B</b> ACK; <b>W</b> E | ST; <u>E</u> AST; | SOUTH; NC      | ORTH               |           | AL SCO    |                        | RALL BUILD<br>18-26 – F                                |           |                               | .APIDATED  | 1         |            |                     |
| <u>C</u> ENTER; <u>T</u> HF               | ROUGHOUT                                           |                |                          |                   |                |                    | 27-3      | 5 – GOO   | DD                     | 9-17 - P                                               | OOR       |                               |            |           |            |                     |
| RATING                                    | RATIN                                              | IG CATEG       | ORY                      | DEFINIT           | IONS/EXAN      | /IPLES             |           |           |                        |                                                        |           |                               |            |           |            |                     |
| SCORE<br>0                                | DILAP                                              | PIDATED        |                          | ABSENC            | E OF ROO       | F, ABSENC          | E OF A WA | ALL/S, AE | BSENCE OF              | STAIRS/PO                                              | RCH, ABS  | ENCE OF V                     | WINDOWS    |           |            |                     |
| 1                                         | POOR                                               | ?              |                          |                   |                |                    |           |           |                        |                                                        | ION, BULG | SING EXTE                     | RIOR WALI  | LS, CRUM  | BLING CHI  | MNEY, HOLES IN      |
| 2                                         | FAIR                                               |                |                          | CRACKE            | D WINDOV       | VS, BROKE          | N DOOR, E | BROKEN    |                        | NOR RE-PO                                              |           |                               |            |           |            | NGLES, LOOSE        |
|                                           |                                                    |                |                          | WINDOV            | VS/DOORS       | `                  |           | ,,        |                        | NDOWS OR                                               | RENTRANG  | CES; MISSI                    | NG GUTTE   | RS/DOWN   | ISPOUTS, I | BOARDED UP          |
| 3                                         | GOOD                                               | )              |                          | PEELING           | PAINT, M       | NOR MAIN           | ΓΕΝΑΝCΕ   | ISSUES    |                        |                                                        |           |                               |            |           |            |                     |
| 4                                         | EXCE                                               | LLENT          |                          | BUILDIN           | G ELEMEN       | T IS SOUNI         | D/INTACT  |           |                        |                                                        |           |                               |            |           |            |                     |
| 23. STRUCTU<br>COMPON                     |                                                    | LOOSE MATERIAL | MISSING MATERIAL         | LOCATION          | WORN/WEATHERED | LOCATION           | CRACKS    | LOCATION  | HOLES                  | LOCATION                                               | BOWING    | LOCATION                      | OTHER      | LOCATION  |            | COMPONENT<br>RATING |
|                                           |                                                    | ERIAL          | TERIAL                   |                   | THERED         |                    |           |           |                        |                                                        |           |                               |            |           |            | ٦                   |
| TRIM                                      |                                                    |                |                          |                   | Ĭ              |                    |           |           |                        |                                                        |           |                               |            |           | 3          |                     |
| EXTERIOR V                                | VALLS                                              |                | Х                        | F; N              |                |                    |           |           |                        |                                                        |           |                               |            |           | 2          |                     |
| ROOF                                      |                                                    |                |                          |                   |                |                    |           |           |                        |                                                        |           |                               |            |           | 2          |                     |
| ENTRANCE/F                                | PORCH                                              |                |                          |                   |                |                    |           |           |                        |                                                        |           |                               |            |           | 3          |                     |
| STEPS                                     |                                                    |                | Х                        | F                 |                |                    |           |           |                        |                                                        |           |                               |            |           | 2          |                     |
| WINDOWS                                   |                                                    |                |                          |                   |                |                    | X         | N         | Х                      | N                                                      |           |                               | Х          | F         | 2          |                     |
| DOORS                                     |                                                    |                |                          |                   | Х              |                    |           |           |                        |                                                        |           |                               |            |           | 3          |                     |
| GUTTERS/<br>DOWNSPOU                      | TS                                                 |                |                          |                   |                |                    |           |           |                        |                                                        |           |                               |            | _         | 3          |                     |
| VEGETATION/<br>OVERGROWN C<br>ON BUILDING | )R                                                 |                |                          |                   |                |                    |           |           |                        |                                                        |           |                               |            | E         | 2          |                     |
|                                           |                                                    |                |                          |                   |                |                    |           |           |                        |                                                        |           |                               |            |           | 1          |                     |

#### Building Footprint:

Resource for footprint: Butler County Tax Assessor. Website http://butler.villagis.net/

|                                                 | SURVEY NO<br>BU-AS-005-L |                                                    |                                 |                   |                       |                    |                                          |          |                       | SURVEY NAME:     Poplar Bluff Commercial CX-3 District |           |                               |           |           |            |                |
|-------------------------------------------------|--------------------------|----------------------------------------------------|---------------------------------|-------------------|-----------------------|--------------------|------------------------------------------|----------|-----------------------|--------------------------------------------------------|-----------|-------------------------------|-----------|-----------|------------|----------------|
|                                                 | COUNTY:<br>Butler        |                                                    |                                 |                   |                       |                    | DDRESS (ST<br>2 <sup>nd</sup> from corne |          |                       | 2nd C+ )                                               |           | 5.<br>South 2 <sup>nd</sup> S | STREET    | Γ (NAME)  |            |                |
| 6. CITY: Popl                                   |                          |                                                    |                                 |                   |                       | 100-В (            | 2 HOIII COITE                            |          | 7. PARCE              | L NO.                                                  |           | 30uti12 3                     | ıreei     |           |            |                |
| 8. ON NATION                                    | NAL REGIST               | ER?                                                |                                 | INDIVID           |                       | DISTRICT           |                                          |          | 13-02-03.0            | 0-004-019-003<br>NOMINATIO                             |           |                               |           |           |            |                |
| ☐ YES                                           | I ⊠                      |                                                    |                                 | □ Y □             | □N                    |                    | 1                                        |          | □ NC                  | N/A                                                    |           |                               |           |           |            |                |
| 10. LEVEL:                                      | -                        |                                                    | MERCIAL;                        | PUBLIC; R         | ESIDENTIA             | L; <u>I</u> NDUSTR | RIAL                                     |          |                       |                                                        |           |                               |           | VAC       | CANT       | % VACANT       |
| 1                                               | Commercia                | al                                                 |                                 |                   |                       |                    |                                          |          |                       |                                                        |           |                               |           |           |            | 100%           |
| 2                                               |                          |                                                    |                                 |                   |                       |                    |                                          |          |                       |                                                        |           |                               |           |           |            |                |
| 3                                               |                          |                                                    |                                 |                   |                       |                    |                                          |          |                       |                                                        |           |                               |           |           |            |                |
|                                                 |                          |                                                    |                                 |                   |                       |                    |                                          |          |                       |                                                        |           |                               |           |           |            |                |
| 11.                                             | COMMERC                  | COMMERCIAL TENANTS/RESIDENTIAL AND STREET ADDRESS: |                                 |                   |                       |                    |                                          |          |                       |                                                        |           |                               |           |           |            |                |
| 1                                               | 106-B Vacant             |                                                    |                                 |                   |                       |                    |                                          |          |                       |                                                        |           |                               |           |           |            |                |
| 2                                               |                          |                                                    |                                 |                   |                       |                    |                                          |          |                       |                                                        |           |                               |           |           |            |                |
| 3                                               |                          |                                                    |                                 |                   |                       |                    |                                          |          |                       |                                                        |           |                               |           |           |            |                |
|                                                 |                          |                                                    |                                 |                   |                       |                    |                                          |          |                       |                                                        |           |                               |           |           |            |                |
| 14. EXTERNA                                     | L ACCESS                 | TO UPPER                                           | LEVELS:                         | N/A               | 15                    | . ALCOHOLI         | C BEVERAGI                               | ES SC    | OLD ON PR             | REMISES:                                               | 16 FO     | R SALE:                       | □YE       | S ⊠N      | 0          |                |
| □ YE                                            | e                        | □ NO                                               |                                 |                   |                       | □ YES              |                                          |          |                       |                                                        | 10.101    | Y OALL.                       | U 1L      | .5 MIN    | O          |                |
|                                                 | 3                        |                                                    |                                 |                   |                       | □ 1L3              | Δ                                        | NO       |                       |                                                        | FOI       | R RENT:                       |           | YES ⊠ I   | NO         |                |
|                                                 |                          |                                                    |                                 |                   |                       |                    |                                          |          |                       |                                                        |           | ER CONST                      | RUCTION:  | : D YES   | ⊠ N        | 0              |
| 17. EXTERIOR                                    |                          |                                                    | Brick façadı                    | e; wood sou       | ıth elevatior         | 1                  |                                          |          |                       | F TYPE: Flat                                           |           |                               |           |           |            |                |
| <ol><li>19. PROPERT<br/>Approximately</li></ol> |                          | i:                                                 |                                 |                   |                       |                    |                                          |          | 20: BUILI<br>Approxim | DING SQUAR<br>nately 588                               | RE FOOTA  | GE:                           |           |           |            |                |
| 21. NO. OF ST                                   | FORIES: 1                |                                                    |                                 |                   |                       |                    |                                          |          | 22. CON               | STRUCTION                                              | DATE: Ca  | . 1955 (San                   | born map) |           |            |                |
| BUILDING CC                                     | NDITION -                | TERMS AN                                           | D RATING                        | CODES             |                       |                    | TOTAL                                    | SCOF     | RE OF OVE             | ERALL BUILD                                            | ING CON   | OITION:                       |           |           |            |                |
| LOCATION OF <u>CENTER</u> ; <u>THE</u>          |                          |                                                    | <b>B</b> ACK; <u><b>W</b></u> E | ST; <u>E</u> AST; | SOUTH; NO             | ORTH               | 36 – EX                                  | XCELL    | ENT                   | 18-26 – 1                                              | FAIR      |                               | APIDATED  | )         |            |                |
|                                                 |                          |                                                    |                                 |                   |                       |                    | 27-35 -                                  | - GOO    | D                     | 9-17 - P                                               | OOR       |                               |           |           |            |                |
| RATING                                          | RATIN                    | NG CATEG                                           | ORY                             | DEFINIT           | IONS/EXAM             | MPLES              |                                          |          |                       |                                                        |           |                               |           |           |            |                |
| SCORE<br>0                                      | DILAF                    | PIDATED                                            |                                 | ABSENC            | E OF ROO              | F, ABSENCE         | OF A WALL                                | JS, AB   | BSENCE O              | F STAIRS/PC                                            | RCH, ABS  | SENCE OF V                    | WINDOWS   |           |            |                |
| 1                                               | POOF                     | ₹                                                  |                                 |                   |                       |                    |                                          |          |                       |                                                        | ION, BULC | SING EXTE                     | RIOR WAL  | LS, CRUMI | BLING CHII | MNEY, HOLES IN |
| 2                                               | FAIR                     |                                                    |                                 |                   |                       |                    | N DOOR, BRO                              |          |                       |                                                        | INTING O  | BRICK, M                      | ISSING SH | INGLES, L | OOSE SHII  | NGLES, LOOSE   |
|                                                 |                          |                                                    |                                 |                   | MISSING T<br>VS/DOORS |                    | DWS/DOORS                                | S), ENC  | CLOSED W              | /INDOWS OF                                             | RENTRAN   | CES; MISSI                    | NG GUTTE  | RS/DOWN   | ISPOUTS,   | BOARDED UP     |
| 3                                               | GOOI                     | )                                                  |                                 | PEELING           | 3 PAINT, M            | INOR MAINT         | ENANCE ISS                               | SUES     |                       |                                                        |           |                               |           |           |            |                |
| 4                                               | EXCE                     | LLENT                                              |                                 | BUILDIN           | IG ELEMEN             | IT IS SOUNE        | /INTACT                                  |          |                       |                                                        |           |                               |           |           |            |                |
|                                                 |                          | LOOSE                                              | MISSIN                          | LOCATION          | WORN                  | LOCATION           | CRACKS                                   | LOCATION | HOLES                 | LOCATION                                               | BOWING    | LOCATION                      | OTHER     | LOCATION  |            | COMPONENT      |
| 23. STRUCTL<br>COMPON                           |                          | LOOSE MATERIAL                                     | MISSING MATERIAL                | NON               | WORN/WEATHERED        | Ö                  | SS                                       | Ö        |                       | Ö                                                      | ด็        | Ö                             | ~         | ÖN        |            | ONENT          |
|                                                 |                          | ₽                                                  | RIA                             |                   | EREC                  |                    |                                          |          |                       |                                                        |           |                               |           |           |            |                |
| TRIM                                            |                          |                                                    |                                 |                   |                       |                    |                                          |          |                       |                                                        |           |                               |           |           | 3          |                |
| EXTERIOR V                                      | WALLS                    |                                                    |                                 |                   | Х                     | S                  |                                          |          |                       |                                                        |           |                               |           |           | 2          |                |
| ROOF                                            |                          |                                                    |                                 |                   | Х                     | S                  |                                          |          |                       |                                                        |           |                               |           |           | 2          |                |
| ENTRANCE/F                                      | PORCH                    |                                                    |                                 |                   |                       |                    |                                          |          |                       |                                                        |           |                               | Х         | F         | 0          |                |
| STEPS                                           |                          |                                                    |                                 |                   |                       |                    |                                          |          |                       |                                                        |           |                               |           |           | 3          |                |
| WINDOWS                                         |                          |                                                    |                                 |                   |                       |                    |                                          |          |                       |                                                        |           |                               | Х         | F         | 2          |                |
| DOORS                                           |                          |                                                    |                                 |                   |                       |                    |                                          |          |                       |                                                        |           |                               | Х         | F         | 0          |                |
| GUTTERS/<br>DOWNSPOU                            | ITS                      |                                                    |                                 |                   |                       |                    |                                          |          |                       |                                                        |           |                               |           |           | 3          |                |
| VEGETATION/<br>OVERGROWN O<br>ON BUILDING       | DR .                     |                                                    |                                 |                   |                       |                    |                                          |          |                       |                                                        |           |                               |           | S         | 2          |                |
|                                                 |                          |                                                    |                                 |                   |                       |                    |                                          |          |                       |                                                        |           |                               |           |           | 1          |                |