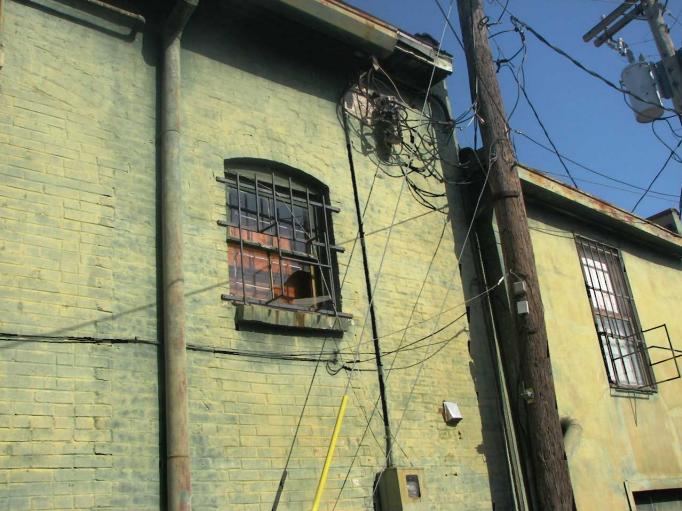

|                                                                                                                                                                                                                                                                                                                                                                                                                                                                                                                                                                                                                                                                                                                                                                                                                           |                   |                                                                   |                    |          |            |            |          |          | _     |          |                                       |
|---------------------------------------------------------------------------------------------------------------------------------------------------------------------------------------------------------------------------------------------------------------------------------------------------------------------------------------------------------------------------------------------------------------------------------------------------------------------------------------------------------------------------------------------------------------------------------------------------------------------------------------------------------------------------------------------------------------------------------------------------------------------------------------------------------------------------|-------------------|-------------------------------------------------------------------|--------------------|----------|------------|------------|----------|----------|-------|----------|---------------------------------------|
| BUILDING CONDITION - CONTI                                                                                                                                                                                                                                                                                                                                                                                                                                                                                                                                                                                                                                                                                                                                                                                                | INUED             |                                                                   |                    |          |            |            |          |          |       |          |                                       |
| 24 .INTERIOR<br>COMPONENT<br>S                                                                                                                                                                                                                                                                                                                                                                                                                                                                                                                                                                                                                                                                                                                                                                                            |                   | LOOSE MATERIAL OTHER                                              | MISSING MATERIAL   | LOCATION | SETOH      | NOITACOL   | CRACKS   | LOCATION | OTHER | LOCATION | COMPONENT RATING                      |
| FLOORS                                                                                                                                                                                                                                                                                                                                                                                                                                                                                                                                                                                                                                                                                                                                                                                                                    |                   |                                                                   |                    |          |            |            |          |          |       |          |                                       |
| CEILINGS                                                                                                                                                                                                                                                                                                                                                                                                                                                                                                                                                                                                                                                                                                                                                                                                                  |                   |                                                                   |                    |          |            |            |          |          |       |          |                                       |
| WALLS                                                                                                                                                                                                                                                                                                                                                                                                                                                                                                                                                                                                                                                                                                                                                                                                                     |                   |                                                                   |                    |          |            |            |          |          |       |          |                                       |
|                                                                                                                                                                                                                                                                                                                                                                                                                                                                                                                                                                                                                                                                                                                                                                                                                           |                   | l                                                                 | l l                |          | TOTAL      | COMPON     | ENT RATI | NC.      |       |          |                                       |
| BUILDING MECHANICAL SYST                                                                                                                                                                                                                                                                                                                                                                                                                                                                                                                                                                                                                                                                                                                                                                                                  | EM , UTILITIES, A | ND SAFETY DE                                                      | /ICES              |          | TOTAL      | COMPON     | ENI KATI | NG       |       |          |                                       |
| 25. CENTRAL HEAT AND AIR:                                                                                                                                                                                                                                                                                                                                                                                                                                                                                                                                                                                                                                                                                                                                                                                                 | YES 🗆 NO          | OTHER TY                                                          | PE OF HEA          | TING AND | COOLING    | <b>3</b> : |          |          |       | TER: HOT | /COLD RUNNING                         |
| 27. FIRE SPRINKLER SYSTEM:                                                                                                                                                                                                                                                                                                                                                                                                                                                                                                                                                                                                                                                                                                                                                                                                | □ YES □           | NO                                                                |                    | 28       | B. FIRE AL | ARMS:      | [        | YES      | □ NO  |          |                                       |
| OPERATING:                                                                                                                                                                                                                                                                                                                                                                                                                                                                                                                                                                                                                                                                                                                                                                                                                | □ YES □           | NO                                                                |                    |          |            |            |          |          |       |          |                                       |
| 29. SMOKE DETECTORS:                                                                                                                                                                                                                                                                                                                                                                                                                                                                                                                                                                                                                                                                                                                                                                                                      | □ YES □           | NO                                                                |                    | 30       | ). CARBO   | N MONOX    | IDE DETE | CTORS:   |       | YES      | □ NO                                  |
| PARKING                                                                                                                                                                                                                                                                                                                                                                                                                                                                                                                                                                                                                                                                                                                                                                                                                   |                   |                                                                   |                    |          |            |            |          |          |       |          |                                       |
| 31. OFF-STREET PARKING:                                                                                                                                                                                                                                                                                                                                                                                                                                                                                                                                                                                                                                                                                                                                                                                                   | □ YES ⊠           | NO                                                                |                    | 32       | 2. ADJACE  | ENT LOTS   | AVAILABI | _E:      | □ YES | ×        | NO                                    |
| 33. DOES PARKING AREA HAV                                                                                                                                                                                                                                                                                                                                                                                                                                                                                                                                                                                                                                                                                                                                                                                                 | E LIGHTS?         | YES                                                               | NO                 | 34       | 4. ADA AC  | CESSIBLI   | Ξ?       |          | □ YES | ⊠        | NO                                    |
| ADDITIONAL COMMENTS                                                                                                                                                                                                                                                                                                                                                                                                                                                                                                                                                                                                                                                                                                                                                                                                       |                   |                                                                   |                    |          |            |            |          |          |       |          |                                       |
| This one-story building is located on the southeast corner of South 2 <sup>nd</sup> and Vine Streets, and front S. 2 <sup>nd</sup> St. to the west. Building does not have a street address on the exterior of the building as required by city ordinance 6044  The building exhibits issue with mortar deterioration and missing mortar on the façade (west) and north elevations. Window screens on the façade are ripped in places. Windows on the north elevation are broken and have missing glass. Some windows on the north elevation have been infilled. Entrance step at the façade entrance is missing. The west and east (rear) elevations wall surface is covered in vegetation. Condition of roof is unknown and was given a score of 2. If roof is in good to excellent condition the overall rating of the |                   |                                                                   |                    |          |            |            |          |          |       |          |                                       |
| building condition co                                                                                                                                                                                                                                                                                                                                                                                                                                                                                                                                                                                                                                                                                                                                                                                                     | ould be high      | ner.                                                              |                    |          |            |            |          |          |       |          |                                       |
| Building is vacant ar                                                                                                                                                                                                                                                                                                                                                                                                                                                                                                                                                                                                                                                                                                                                                                                                     | nd consultai      | nt was not                                                        | able to            | acce:    | ss inte    | rior.      |          |          |       |          |                                       |
| OTHER:                                                                                                                                                                                                                                                                                                                                                                                                                                                                                                                                                                                                                                                                                                                                                                                                                    |                   |                                                                   |                    |          |            |            |          |          |       |          |                                       |
| 35. FORM PREPARED BY: Terri L. Foley Historic Preservation Cor 8812 Sedgley Drive Wilmington, NC 28412 573-382-8590 tlfc@hotmail.com                                                                                                                                                                                                                                                                                                                                                                                                                                                                                                                                                                                                                                                                                      | Bunsultant 10     | . PROPERTY OW<br>utler County I<br>00 N. Main S<br>oplar Bluff, M | ⁄lissouri<br>treet |          |            | SURVEY     |          |          |       |          | urvey form revised:<br>tember 6, 2012 |

Façade (west), showing deterioration of mortar and damaged window screen.

Façade, showing mortar issues, missing step and damaged screens.

North elevation, showing infilled openings, and broken windows; vegetation on east wall surface