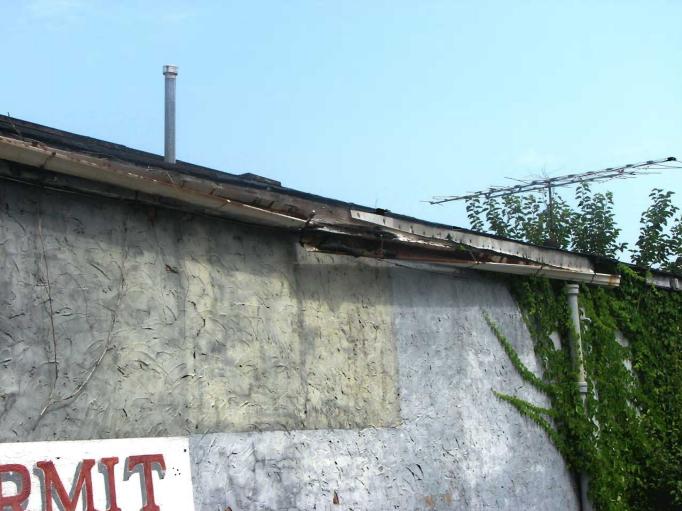

|                                                                                                                                                                                                                                                                                                                                                                                                                                                                                                                                                                                                                                                                                                                                                                                                                           |                   |                                                                   |                    |          |            |            |          |          | _     |          |                                       |
|---------------------------------------------------------------------------------------------------------------------------------------------------------------------------------------------------------------------------------------------------------------------------------------------------------------------------------------------------------------------------------------------------------------------------------------------------------------------------------------------------------------------------------------------------------------------------------------------------------------------------------------------------------------------------------------------------------------------------------------------------------------------------------------------------------------------------|-------------------|-------------------------------------------------------------------|--------------------|----------|------------|------------|----------|----------|-------|----------|---------------------------------------|
| BUILDING CONDITION - CONTI                                                                                                                                                                                                                                                                                                                                                                                                                                                                                                                                                                                                                                                                                                                                                                                                | INUED             |                                                                   |                    |          |            |            |          |          |       |          |                                       |
| 24 .INTERIOR<br>COMPONENT<br>S                                                                                                                                                                                                                                                                                                                                                                                                                                                                                                                                                                                                                                                                                                                                                                                            |                   | LOOSE MATERIAL OTHER                                              | MISSING MATERIAL   | LOCATION | SETOH      | NOITACOL   | CRACKS   | LOCATION | OTHER | LOCATION | COMPONENT RATING                      |
| FLOORS                                                                                                                                                                                                                                                                                                                                                                                                                                                                                                                                                                                                                                                                                                                                                                                                                    |                   |                                                                   |                    |          |            |            |          |          |       |          |                                       |
| CEILINGS                                                                                                                                                                                                                                                                                                                                                                                                                                                                                                                                                                                                                                                                                                                                                                                                                  |                   |                                                                   |                    |          |            |            |          |          |       |          |                                       |
| WALLS                                                                                                                                                                                                                                                                                                                                                                                                                                                                                                                                                                                                                                                                                                                                                                                                                     |                   |                                                                   |                    |          |            |            |          |          |       |          |                                       |
|                                                                                                                                                                                                                                                                                                                                                                                                                                                                                                                                                                                                                                                                                                                                                                                                                           |                   | l                                                                 | l l                |          | TOTAL      | COMPON     | ENT RATI | NC.      |       |          |                                       |
| BUILDING MECHANICAL SYST                                                                                                                                                                                                                                                                                                                                                                                                                                                                                                                                                                                                                                                                                                                                                                                                  | EM , UTILITIES, A | ND SAFETY DE                                                      | /ICES              |          | TOTAL      | COMPON     | ENI KATI | NG       |       |          |                                       |
| 25. CENTRAL HEAT AND AIR:                                                                                                                                                                                                                                                                                                                                                                                                                                                                                                                                                                                                                                                                                                                                                                                                 | YES 🗆 NO          | OTHER TY                                                          | PE OF HEA          | TING AND | COOLING    | <b>3</b> : |          |          |       | TER: HOT | /COLD RUNNING                         |
| 27. FIRE SPRINKLER SYSTEM:                                                                                                                                                                                                                                                                                                                                                                                                                                                                                                                                                                                                                                                                                                                                                                                                | □ YES □           | NO                                                                |                    | 28       | B. FIRE AL | ARMS:      | [        | YES      | □ NO  |          |                                       |
| OPERATING:                                                                                                                                                                                                                                                                                                                                                                                                                                                                                                                                                                                                                                                                                                                                                                                                                | □ YES □           | NO                                                                |                    |          |            |            |          |          |       |          |                                       |
| 29. SMOKE DETECTORS:                                                                                                                                                                                                                                                                                                                                                                                                                                                                                                                                                                                                                                                                                                                                                                                                      | □ YES □           | NO                                                                |                    | 30       | ). CARBO   | N MONOX    | IDE DETE | CTORS:   |       | YES      | □ NO                                  |
| PARKING                                                                                                                                                                                                                                                                                                                                                                                                                                                                                                                                                                                                                                                                                                                                                                                                                   |                   |                                                                   |                    |          |            |            |          |          |       |          |                                       |
| 31. OFF-STREET PARKING:                                                                                                                                                                                                                                                                                                                                                                                                                                                                                                                                                                                                                                                                                                                                                                                                   | □ YES ⊠           | NO                                                                |                    | 32       | 2. ADJACE  | ENT LOTS   | AVAILABI | _E:      | □ YES | ×        | NO                                    |
| 33. DOES PARKING AREA HAV                                                                                                                                                                                                                                                                                                                                                                                                                                                                                                                                                                                                                                                                                                                                                                                                 | E LIGHTS?         | YES                                                               | NO                 | 34       | 4. ADA AC  | CESSIBLI   | Ξ?       |          | □ YES | ⊠        | NO                                    |
| ADDITIONAL COMMENTS                                                                                                                                                                                                                                                                                                                                                                                                                                                                                                                                                                                                                                                                                                                                                                                                       |                   |                                                                   |                    |          |            |            |          |          |       |          |                                       |
| This one-story building is located on the southeast corner of South 2 <sup>nd</sup> and Vine Streets, and front S. 2 <sup>nd</sup> St. to the west. Building does not have a street address on the exterior of the building as required by city ordinance 6044  The building exhibits issue with mortar deterioration and missing mortar on the façade (west) and north elevations. Window screens on the façade are ripped in places. Windows on the north elevation are broken and have missing glass. Some windows on the north elevation have been infilled. Entrance step at the façade entrance is missing. The west and east (rear) elevations wall surface is covered in vegetation. Condition of roof is unknown and was given a score of 2. If roof is in good to excellent condition the overall rating of the |                   |                                                                   |                    |          |            |            |          |          |       |          |                                       |
| building condition co                                                                                                                                                                                                                                                                                                                                                                                                                                                                                                                                                                                                                                                                                                                                                                                                     | ould be high      | ner.                                                              |                    |          |            |            |          |          |       |          |                                       |
| Building is vacant ar                                                                                                                                                                                                                                                                                                                                                                                                                                                                                                                                                                                                                                                                                                                                                                                                     | nd consultai      | nt was not                                                        | able to            | acce:    | ss inte    | rior.      |          |          |       |          |                                       |
| OTHER:                                                                                                                                                                                                                                                                                                                                                                                                                                                                                                                                                                                                                                                                                                                                                                                                                    |                   |                                                                   |                    |          |            |            |          |          |       |          |                                       |
| 35. FORM PREPARED BY: Terri L. Foley Historic Preservation Cor 8812 Sedgley Drive Wilmington, NC 28412 573-382-8590 tlfc@hotmail.com                                                                                                                                                                                                                                                                                                                                                                                                                                                                                                                                                                                                                                                                                      | Bunsultant 10     | . PROPERTY OW<br>utler County I<br>00 N. Main S<br>oplar Bluff, M | ⁄lissouri<br>treet |          |            | SURVEY     |          |          |       |          | urvey form revised:<br>tember 6, 2012 |

Façade (west), showing deterioration of mortar and damaged window screen.

Façade, showing mortar issues, missing step and damaged screens.

North elevation, showing infilled openings, and broken windows; vegetation on east wall surface