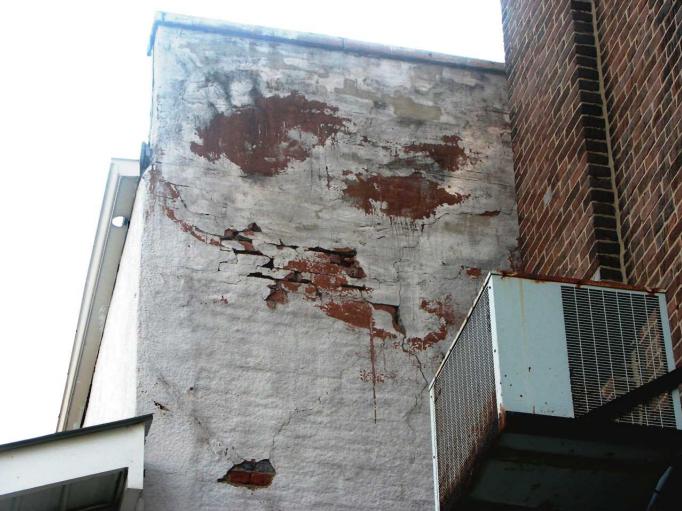

Façade (west), showing deterioration of mortar and damaged window screen.

Façade, showing mortar issues, missing step and damaged screens.

North elevation, showing infilled openings, and broken windows; vegetation on east wall surface

West and east elevation showing vegetation growth