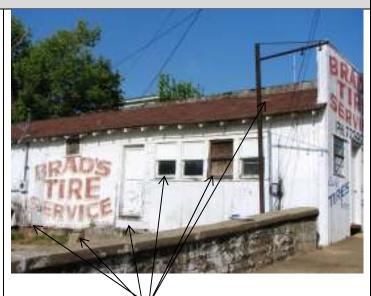

Façade (west), showing deterioration of mortar and damaged window screen.

Façade, showing mortar issues, missing step and damaged screens.

North elevation, showing infilled openings, and broken windows; vegetation on east wall surface

West and east elevation showing vegetation growth