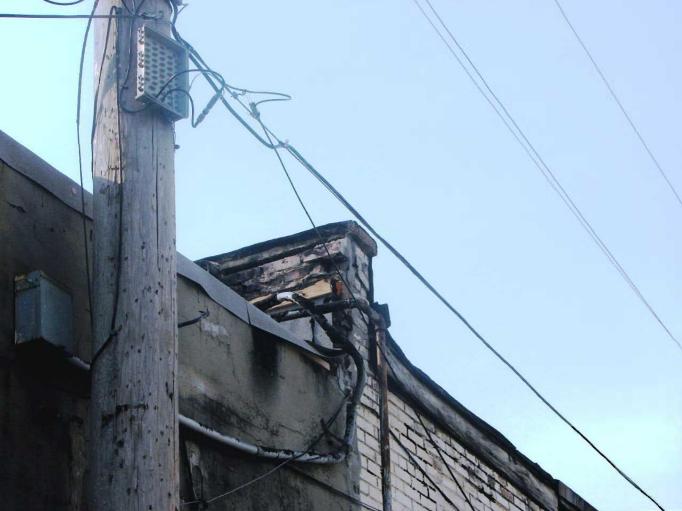

|                                                                                                                                                                                                                                                                                                                                                                                                                                                                                                                                                                                                                                                                                                                                                                                                                           |                   |                                                                   |                    |          |            |            |          |          | _     |          |                                       |
|---------------------------------------------------------------------------------------------------------------------------------------------------------------------------------------------------------------------------------------------------------------------------------------------------------------------------------------------------------------------------------------------------------------------------------------------------------------------------------------------------------------------------------------------------------------------------------------------------------------------------------------------------------------------------------------------------------------------------------------------------------------------------------------------------------------------------|-------------------|-------------------------------------------------------------------|--------------------|----------|------------|------------|----------|----------|-------|----------|---------------------------------------|
| BUILDING CONDITION - CONTI                                                                                                                                                                                                                                                                                                                                                                                                                                                                                                                                                                                                                                                                                                                                                                                                | INUED             |                                                                   |                    |          |            |            |          |          |       |          |                                       |
| 24 .INTERIOR<br>COMPONENT<br>S                                                                                                                                                                                                                                                                                                                                                                                                                                                                                                                                                                                                                                                                                                                                                                                            |                   | LOOSE MATERIAL OTHER                                              | MISSING MATERIAL   | LOCATION | SETOH      | NOITACOL   | CRACKS   | LOCATION | OTHER | LOCATION | COMPONENT RATING                      |
| FLOORS                                                                                                                                                                                                                                                                                                                                                                                                                                                                                                                                                                                                                                                                                                                                                                                                                    |                   |                                                                   |                    |          |            |            |          |          |       |          |                                       |
| CEILINGS                                                                                                                                                                                                                                                                                                                                                                                                                                                                                                                                                                                                                                                                                                                                                                                                                  |                   |                                                                   |                    |          |            |            |          |          |       |          |                                       |
| WALLS                                                                                                                                                                                                                                                                                                                                                                                                                                                                                                                                                                                                                                                                                                                                                                                                                     |                   |                                                                   |                    |          |            |            |          |          |       |          |                                       |
|                                                                                                                                                                                                                                                                                                                                                                                                                                                                                                                                                                                                                                                                                                                                                                                                                           |                   | l                                                                 | l l                |          | TOTAL      | COMPON     | ENT RATI | NC.      |       |          |                                       |
| BUILDING MECHANICAL SYST                                                                                                                                                                                                                                                                                                                                                                                                                                                                                                                                                                                                                                                                                                                                                                                                  | EM , UTILITIES, A | ND SAFETY DE                                                      | /ICES              |          | TOTAL      | COMPON     | ENI KATI | NG       |       |          |                                       |
| 25. CENTRAL HEAT AND AIR:                                                                                                                                                                                                                                                                                                                                                                                                                                                                                                                                                                                                                                                                                                                                                                                                 | YES 🗆 NO          | OTHER TY                                                          | PE OF HEA          | TING AND | COOLING    | <b>3</b> : |          |          |       | TER: HOT | /COLD RUNNING                         |
| 27. FIRE SPRINKLER SYSTEM:                                                                                                                                                                                                                                                                                                                                                                                                                                                                                                                                                                                                                                                                                                                                                                                                | □ YES □           | NO                                                                |                    | 28       | B. FIRE AL | ARMS:      | [        | YES      | □ NO  |          |                                       |
| OPERATING:                                                                                                                                                                                                                                                                                                                                                                                                                                                                                                                                                                                                                                                                                                                                                                                                                | □ YES □           | NO                                                                |                    |          |            |            |          |          |       |          |                                       |
| 29. SMOKE DETECTORS:                                                                                                                                                                                                                                                                                                                                                                                                                                                                                                                                                                                                                                                                                                                                                                                                      | □ YES □           | NO                                                                |                    | 30       | ). CARBO   | N MONOX    | IDE DETE | CTORS:   |       | YES      | □ NO                                  |
| PARKING                                                                                                                                                                                                                                                                                                                                                                                                                                                                                                                                                                                                                                                                                                                                                                                                                   |                   |                                                                   |                    |          |            |            |          |          |       |          |                                       |
| 31. OFF-STREET PARKING:                                                                                                                                                                                                                                                                                                                                                                                                                                                                                                                                                                                                                                                                                                                                                                                                   | □ YES ⊠           | NO                                                                |                    | 32       | 2. ADJACE  | ENT LOTS   | AVAILABI | _E:      | □ YES | ×        | NO                                    |
| 33. DOES PARKING AREA HAV                                                                                                                                                                                                                                                                                                                                                                                                                                                                                                                                                                                                                                                                                                                                                                                                 | E LIGHTS?         | YES                                                               | NO                 | 34       | 4. ADA AC  | CESSIBLI   | Ξ?       |          | □ YES | ⊠        | NO                                    |
| ADDITIONAL COMMENTS                                                                                                                                                                                                                                                                                                                                                                                                                                                                                                                                                                                                                                                                                                                                                                                                       |                   |                                                                   |                    |          |            |            |          |          |       |          |                                       |
| This one-story building is located on the southeast corner of South 2 <sup>nd</sup> and Vine Streets, and front S. 2 <sup>nd</sup> St. to the west. Building does not have a street address on the exterior of the building as required by city ordinance 6044  The building exhibits issue with mortar deterioration and missing mortar on the façade (west) and north elevations. Window screens on the façade are ripped in places. Windows on the north elevation are broken and have missing glass. Some windows on the north elevation have been infilled. Entrance step at the façade entrance is missing. The west and east (rear) elevations wall surface is covered in vegetation. Condition of roof is unknown and was given a score of 2. If roof is in good to excellent condition the overall rating of the |                   |                                                                   |                    |          |            |            |          |          |       |          |                                       |
| building condition co                                                                                                                                                                                                                                                                                                                                                                                                                                                                                                                                                                                                                                                                                                                                                                                                     | ould be high      | ner.                                                              |                    |          |            |            |          |          |       |          |                                       |
| Building is vacant ar                                                                                                                                                                                                                                                                                                                                                                                                                                                                                                                                                                                                                                                                                                                                                                                                     | nd consultai      | nt was not                                                        | able to            | acce:    | ss inte    | rior.      |          |          |       |          |                                       |
| OTHER:                                                                                                                                                                                                                                                                                                                                                                                                                                                                                                                                                                                                                                                                                                                                                                                                                    |                   |                                                                   |                    |          |            |            |          |          |       |          |                                       |
| 35. FORM PREPARED BY: Terri L. Foley Historic Preservation Cor 8812 Sedgley Drive Wilmington, NC 28412 573-382-8590 tlfc@hotmail.com                                                                                                                                                                                                                                                                                                                                                                                                                                                                                                                                                                                                                                                                                      | Bunsultant 10     | . PROPERTY OW<br>utler County I<br>00 N. Main S<br>oplar Bluff, M | ⁄lissouri<br>treet |          |            | SURVEY     |          |          |       |          | urvey form revised:<br>tember 6, 2012 |

Façade (west), showing deterioration of mortar and damaged window screen.

Façade, showing mortar issues, missing step and damaged screens.

North elevation, showing infilled openings, and broken windows; vegetation on east wall surface