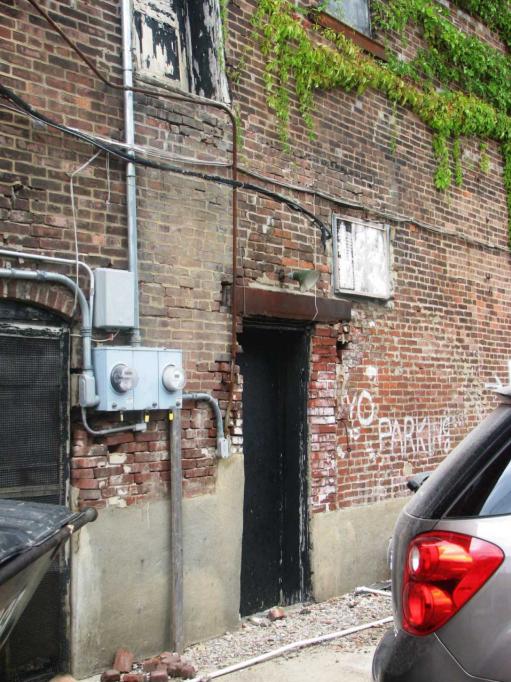

|                                                                                                                                                                                                                                                                                                                                                                                                                                                                                                                                                                                                                                                                                                                                                                                                                           |                   |                                                                   |                    |          |            |            |          |          | _     |          |                                       |
|---------------------------------------------------------------------------------------------------------------------------------------------------------------------------------------------------------------------------------------------------------------------------------------------------------------------------------------------------------------------------------------------------------------------------------------------------------------------------------------------------------------------------------------------------------------------------------------------------------------------------------------------------------------------------------------------------------------------------------------------------------------------------------------------------------------------------|-------------------|-------------------------------------------------------------------|--------------------|----------|------------|------------|----------|----------|-------|----------|---------------------------------------|
| BUILDING CONDITION - CONTI                                                                                                                                                                                                                                                                                                                                                                                                                                                                                                                                                                                                                                                                                                                                                                                                | INUED             |                                                                   |                    |          |            |            |          |          |       |          |                                       |
| 24 .INTERIOR<br>COMPONENT<br>S                                                                                                                                                                                                                                                                                                                                                                                                                                                                                                                                                                                                                                                                                                                                                                                            |                   | LOOSE MATERIAL OTHER                                              | MISSING MATERIAL   | LOCATION | SETOH      | NOITACOL   | CRACKS   | LOCATION | OTHER | LOCATION | COMPONENT RATING                      |
| FLOORS                                                                                                                                                                                                                                                                                                                                                                                                                                                                                                                                                                                                                                                                                                                                                                                                                    |                   |                                                                   |                    |          |            |            |          |          |       |          |                                       |
| CEILINGS                                                                                                                                                                                                                                                                                                                                                                                                                                                                                                                                                                                                                                                                                                                                                                                                                  |                   |                                                                   |                    |          |            |            |          |          |       |          |                                       |
| WALLS                                                                                                                                                                                                                                                                                                                                                                                                                                                                                                                                                                                                                                                                                                                                                                                                                     |                   |                                                                   |                    |          |            |            |          |          |       |          |                                       |
|                                                                                                                                                                                                                                                                                                                                                                                                                                                                                                                                                                                                                                                                                                                                                                                                                           |                   | l                                                                 | l l                |          | TOTAL      | COMPON     | ENT RATI | NC.      |       |          |                                       |
| BUILDING MECHANICAL SYST                                                                                                                                                                                                                                                                                                                                                                                                                                                                                                                                                                                                                                                                                                                                                                                                  | EM , UTILITIES, A | ND SAFETY DE                                                      | /ICES              |          | TOTAL      | COMPON     | ENI KATI | NG       |       |          |                                       |
| 25. CENTRAL HEAT AND AIR:                                                                                                                                                                                                                                                                                                                                                                                                                                                                                                                                                                                                                                                                                                                                                                                                 | YES 🗆 NO          | OTHER TY                                                          | PE OF HEA          | TING AND | COOLING    | <b>3</b> : |          |          |       | TER: HOT | /COLD RUNNING                         |
| 27. FIRE SPRINKLER SYSTEM:                                                                                                                                                                                                                                                                                                                                                                                                                                                                                                                                                                                                                                                                                                                                                                                                | □ YES □           | NO                                                                |                    | 28       | B. FIRE AL | ARMS:      | [        | YES      | □ NO  |          |                                       |
| OPERATING:                                                                                                                                                                                                                                                                                                                                                                                                                                                                                                                                                                                                                                                                                                                                                                                                                | □ YES □           | NO                                                                |                    |          |            |            |          |          |       |          |                                       |
| 29. SMOKE DETECTORS:                                                                                                                                                                                                                                                                                                                                                                                                                                                                                                                                                                                                                                                                                                                                                                                                      | □ YES □           | NO                                                                |                    | 30       | ). CARBO   | N MONOX    | IDE DETE | CTORS:   |       | YES      | □ NO                                  |
| PARKING                                                                                                                                                                                                                                                                                                                                                                                                                                                                                                                                                                                                                                                                                                                                                                                                                   |                   |                                                                   |                    |          |            |            |          |          |       |          |                                       |
| 31. OFF-STREET PARKING:                                                                                                                                                                                                                                                                                                                                                                                                                                                                                                                                                                                                                                                                                                                                                                                                   | □ YES ⊠           | NO                                                                |                    | 32       | 2. ADJACE  | ENT LOTS   | AVAILABI | _E:      | □ YES | ×        | NO                                    |
| 33. DOES PARKING AREA HAV                                                                                                                                                                                                                                                                                                                                                                                                                                                                                                                                                                                                                                                                                                                                                                                                 | E LIGHTS?         | YES                                                               | NO                 | 34       | 4. ADA AC  | CESSIBLI   | Ξ?       |          | □ YES | ⊠        | NO                                    |
| ADDITIONAL COMMENTS                                                                                                                                                                                                                                                                                                                                                                                                                                                                                                                                                                                                                                                                                                                                                                                                       |                   |                                                                   |                    |          |            |            |          |          |       |          |                                       |
| This one-story building is located on the southeast corner of South 2 <sup>nd</sup> and Vine Streets, and front S. 2 <sup>nd</sup> St. to the west. Building does not have a street address on the exterior of the building as required by city ordinance 6044  The building exhibits issue with mortar deterioration and missing mortar on the façade (west) and north elevations. Window screens on the façade are ripped in places. Windows on the north elevation are broken and have missing glass. Some windows on the north elevation have been infilled. Entrance step at the façade entrance is missing. The west and east (rear) elevations wall surface is covered in vegetation. Condition of roof is unknown and was given a score of 2. If roof is in good to excellent condition the overall rating of the |                   |                                                                   |                    |          |            |            |          |          |       |          |                                       |
| building condition co                                                                                                                                                                                                                                                                                                                                                                                                                                                                                                                                                                                                                                                                                                                                                                                                     | ould be high      | ner.                                                              |                    |          |            |            |          |          |       |          |                                       |
| Building is vacant ar                                                                                                                                                                                                                                                                                                                                                                                                                                                                                                                                                                                                                                                                                                                                                                                                     | nd consultai      | nt was not                                                        | able to            | acce:    | ss inte    | rior.      |          |          |       |          |                                       |
| OTHER:                                                                                                                                                                                                                                                                                                                                                                                                                                                                                                                                                                                                                                                                                                                                                                                                                    |                   |                                                                   |                    |          |            |            |          |          |       |          |                                       |
| 35. FORM PREPARED BY: Terri L. Foley Historic Preservation Cor 8812 Sedgley Drive Wilmington, NC 28412 573-382-8590 tlfc@hotmail.com                                                                                                                                                                                                                                                                                                                                                                                                                                                                                                                                                                                                                                                                                      | Bunsultant 10     | . PROPERTY OW<br>utler County I<br>00 N. Main S<br>oplar Bluff, M | ⁄lissouri<br>treet |          |            | SURVEY     |          |          |       |          | urvey form revised:<br>tember 6, 2012 |

Façade (west), showing deterioration of mortar and damaged window screen.

Façade, showing mortar issues, missing step and damaged screens.

North elevation, showing infilled openings, and broken windows; vegetation on east wall surface