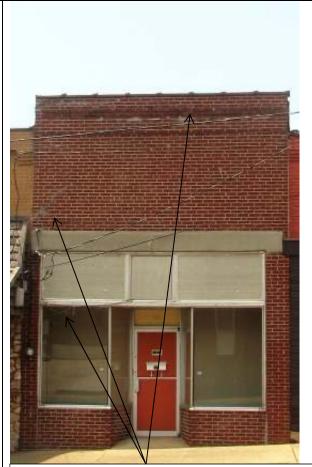

Façade (west), showing deterioration of mortar and damaged window screen.

Façade, showing mortar issues, missing step and damaged screens.

North elevation, showing infilled openings, and broken windows; vegetation on east wall surface