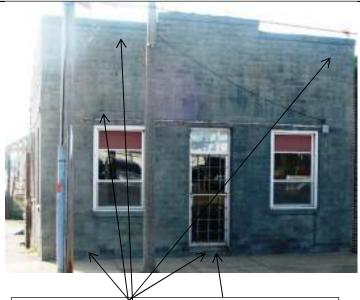

|                                                                                                                                                                                                                                                                                                                                                                                                                                                                                                                                                                                                                                                                                                                                                                                                                           |                   |                                                                   |                    |          |            |            |          |          | _     |          |                                       |
|---------------------------------------------------------------------------------------------------------------------------------------------------------------------------------------------------------------------------------------------------------------------------------------------------------------------------------------------------------------------------------------------------------------------------------------------------------------------------------------------------------------------------------------------------------------------------------------------------------------------------------------------------------------------------------------------------------------------------------------------------------------------------------------------------------------------------|-------------------|-------------------------------------------------------------------|--------------------|----------|------------|------------|----------|----------|-------|----------|---------------------------------------|
| BUILDING CONDITION - CONTI                                                                                                                                                                                                                                                                                                                                                                                                                                                                                                                                                                                                                                                                                                                                                                                                | INUED             |                                                                   |                    |          |            |            |          |          |       |          |                                       |
| 24 .INTERIOR<br>COMPONENT<br>S                                                                                                                                                                                                                                                                                                                                                                                                                                                                                                                                                                                                                                                                                                                                                                                            |                   | LOOSE MATERIAL OTHER                                              | MISSING MATERIAL   | LOCATION | SETOH      | NOITACOL   | CRACKS   | LOCATION | OTHER | LOCATION | COMPONENT RATING                      |
| FLOORS                                                                                                                                                                                                                                                                                                                                                                                                                                                                                                                                                                                                                                                                                                                                                                                                                    |                   |                                                                   |                    |          |            |            |          |          |       |          |                                       |
| CEILINGS                                                                                                                                                                                                                                                                                                                                                                                                                                                                                                                                                                                                                                                                                                                                                                                                                  |                   |                                                                   |                    |          |            |            |          |          |       |          |                                       |
| WALLS                                                                                                                                                                                                                                                                                                                                                                                                                                                                                                                                                                                                                                                                                                                                                                                                                     |                   |                                                                   |                    |          |            |            |          |          |       |          |                                       |
|                                                                                                                                                                                                                                                                                                                                                                                                                                                                                                                                                                                                                                                                                                                                                                                                                           |                   | l                                                                 | l l                |          | TOTAL      | COMPON     | ENT RATI | NC.      |       |          |                                       |
| BUILDING MECHANICAL SYST                                                                                                                                                                                                                                                                                                                                                                                                                                                                                                                                                                                                                                                                                                                                                                                                  | EM , UTILITIES, A | ND SAFETY DE                                                      | /ICES              |          | TOTAL      | COMPON     | ENI KATI | NG       |       |          |                                       |
| 25. CENTRAL HEAT AND AIR:                                                                                                                                                                                                                                                                                                                                                                                                                                                                                                                                                                                                                                                                                                                                                                                                 | YES 🗆 NO          | OTHER TY                                                          | PE OF HEA          | TING AND | COOLING    | <b>3</b> : |          |          |       | TER: HOT | /COLD RUNNING                         |
| 27. FIRE SPRINKLER SYSTEM:                                                                                                                                                                                                                                                                                                                                                                                                                                                                                                                                                                                                                                                                                                                                                                                                | □ YES □           | NO                                                                |                    | 28       | B. FIRE AL | ARMS:      | [        | YES      | □ NO  |          |                                       |
| OPERATING:                                                                                                                                                                                                                                                                                                                                                                                                                                                                                                                                                                                                                                                                                                                                                                                                                | □ YES □           | NO                                                                |                    |          |            |            |          |          |       |          |                                       |
| 29. SMOKE DETECTORS:                                                                                                                                                                                                                                                                                                                                                                                                                                                                                                                                                                                                                                                                                                                                                                                                      | □ YES □           | NO                                                                |                    | 30       | ). CARBO   | N MONOX    | IDE DETE | CTORS:   |       | YES      | □ NO                                  |
| PARKING                                                                                                                                                                                                                                                                                                                                                                                                                                                                                                                                                                                                                                                                                                                                                                                                                   |                   |                                                                   |                    |          |            |            |          |          |       |          |                                       |
| 31. OFF-STREET PARKING:                                                                                                                                                                                                                                                                                                                                                                                                                                                                                                                                                                                                                                                                                                                                                                                                   | □ YES ⊠           | NO                                                                |                    | 32       | 2. ADJACE  | ENT LOTS   | AVAILABI | _E:      | □ YES | ×        | NO                                    |
| 33. DOES PARKING AREA HAV                                                                                                                                                                                                                                                                                                                                                                                                                                                                                                                                                                                                                                                                                                                                                                                                 | E LIGHTS?         | YES                                                               | NO                 | 34       | 4. ADA AC  | CESSIBLI   | Ξ?       |          | □ YES | ⊠        | NO                                    |
| ADDITIONAL COMMENTS                                                                                                                                                                                                                                                                                                                                                                                                                                                                                                                                                                                                                                                                                                                                                                                                       |                   |                                                                   |                    |          |            |            |          |          |       |          |                                       |
| This one-story building is located on the southeast corner of South 2 <sup>nd</sup> and Vine Streets, and front S. 2 <sup>nd</sup> St. to the west. Building does not have a street address on the exterior of the building as required by city ordinance 6044  The building exhibits issue with mortar deterioration and missing mortar on the façade (west) and north elevations. Window screens on the façade are ripped in places. Windows on the north elevation are broken and have missing glass. Some windows on the north elevation have been infilled. Entrance step at the façade entrance is missing. The west and east (rear) elevations wall surface is covered in vegetation. Condition of roof is unknown and was given a score of 2. If roof is in good to excellent condition the overall rating of the |                   |                                                                   |                    |          |            |            |          |          |       |          |                                       |
| building condition co                                                                                                                                                                                                                                                                                                                                                                                                                                                                                                                                                                                                                                                                                                                                                                                                     | ould be high      | ner.                                                              |                    |          |            |            |          |          |       |          |                                       |
| Building is vacant ar                                                                                                                                                                                                                                                                                                                                                                                                                                                                                                                                                                                                                                                                                                                                                                                                     | nd consultai      | nt was not                                                        | able to            | acce:    | ss inte    | rior.      |          |          |       |          |                                       |
| OTHER:                                                                                                                                                                                                                                                                                                                                                                                                                                                                                                                                                                                                                                                                                                                                                                                                                    |                   |                                                                   |                    |          |            |            |          |          |       |          |                                       |
| 35. FORM PREPARED BY: Terri L. Foley Historic Preservation Cor 8812 Sedgley Drive Wilmington, NC 28412 573-382-8590 tlfc@hotmail.com                                                                                                                                                                                                                                                                                                                                                                                                                                                                                                                                                                                                                                                                                      | Bunsultant 10     | . PROPERTY OW<br>utler County I<br>00 N. Main S<br>oplar Bluff, M | ⁄lissouri<br>treet |          |            | SURVEY     |          |          |       |          | urvey form revised:<br>tember 6, 2012 |

Façade (west), showing deterioration of mortar and damaged window screen.

Façade, showing mortar issues, missing step and damaged screens.

North elevation, showing infilled openings, and broken windows; vegetation on east wall surface