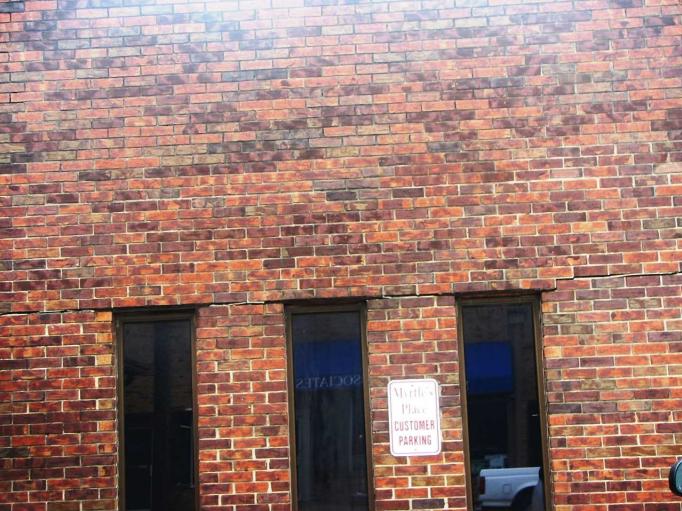

|                                                                                                                                                                                                                                                                                                                                                                                                                                                                                                                                                                                                                                                                                                                                                                                                                           |                   |                                                                   |                    |          |            |            |          |          | _     |          |                                       |
|---------------------------------------------------------------------------------------------------------------------------------------------------------------------------------------------------------------------------------------------------------------------------------------------------------------------------------------------------------------------------------------------------------------------------------------------------------------------------------------------------------------------------------------------------------------------------------------------------------------------------------------------------------------------------------------------------------------------------------------------------------------------------------------------------------------------------|-------------------|-------------------------------------------------------------------|--------------------|----------|------------|------------|----------|----------|-------|----------|---------------------------------------|
| BUILDING CONDITION - CONTI                                                                                                                                                                                                                                                                                                                                                                                                                                                                                                                                                                                                                                                                                                                                                                                                | INUED             |                                                                   |                    |          |            |            |          |          |       |          |                                       |
| 24 .INTERIOR<br>COMPONENT<br>S                                                                                                                                                                                                                                                                                                                                                                                                                                                                                                                                                                                                                                                                                                                                                                                            |                   | LOOSE MATERIAL OTHER                                              | MISSING MATERIAL   | LOCATION | SETOH      | NOITACOL   | CRACKS   | LOCATION | OTHER | LOCATION | COMPONENT RATING                      |
| FLOORS                                                                                                                                                                                                                                                                                                                                                                                                                                                                                                                                                                                                                                                                                                                                                                                                                    |                   |                                                                   |                    |          |            |            |          |          |       |          |                                       |
| CEILINGS                                                                                                                                                                                                                                                                                                                                                                                                                                                                                                                                                                                                                                                                                                                                                                                                                  |                   |                                                                   |                    |          |            |            |          |          |       |          |                                       |
| WALLS                                                                                                                                                                                                                                                                                                                                                                                                                                                                                                                                                                                                                                                                                                                                                                                                                     |                   |                                                                   |                    |          |            |            |          |          |       |          |                                       |
|                                                                                                                                                                                                                                                                                                                                                                                                                                                                                                                                                                                                                                                                                                                                                                                                                           |                   | l                                                                 | l l                |          | TOTAL      | COMPON     | ENT RATI | NC.      |       |          |                                       |
| BUILDING MECHANICAL SYST                                                                                                                                                                                                                                                                                                                                                                                                                                                                                                                                                                                                                                                                                                                                                                                                  | EM , UTILITIES, A | ND SAFETY DE                                                      | /ICES              |          | TOTAL      | COMPON     | ENI KATI | NG       |       |          |                                       |
| 25. CENTRAL HEAT AND AIR:                                                                                                                                                                                                                                                                                                                                                                                                                                                                                                                                                                                                                                                                                                                                                                                                 | YES 🗆 NO          | OTHER TY                                                          | PE OF HEA          | TING AND | COOLING    | <b>3</b> : |          |          |       | TER: HOT | /COLD RUNNING                         |
| 27. FIRE SPRINKLER SYSTEM:                                                                                                                                                                                                                                                                                                                                                                                                                                                                                                                                                                                                                                                                                                                                                                                                | □ YES □           | NO                                                                |                    | 28       | B. FIRE AL | ARMS:      | [        | YES      | □ NO  |          |                                       |
| OPERATING:                                                                                                                                                                                                                                                                                                                                                                                                                                                                                                                                                                                                                                                                                                                                                                                                                | □ YES □           | NO                                                                |                    |          |            |            |          |          |       |          |                                       |
| 29. SMOKE DETECTORS:                                                                                                                                                                                                                                                                                                                                                                                                                                                                                                                                                                                                                                                                                                                                                                                                      | □ YES □           | NO                                                                |                    | 30       | ). CARBO   | N MONOX    | IDE DETE | CTORS:   |       | YES      | □ NO                                  |
| PARKING                                                                                                                                                                                                                                                                                                                                                                                                                                                                                                                                                                                                                                                                                                                                                                                                                   |                   |                                                                   |                    |          |            |            |          |          |       |          |                                       |
| 31. OFF-STREET PARKING:                                                                                                                                                                                                                                                                                                                                                                                                                                                                                                                                                                                                                                                                                                                                                                                                   | □ YES ⊠           | NO                                                                |                    | 32       | 2. ADJACE  | ENT LOTS   | AVAILABI | _E:      | □ YES | ×        | NO                                    |
| 33. DOES PARKING AREA HAV                                                                                                                                                                                                                                                                                                                                                                                                                                                                                                                                                                                                                                                                                                                                                                                                 | E LIGHTS?         | YES                                                               | NO                 | 34       | 4. ADA AC  | CESSIBLI   | Ξ?       |          | □ YES | ⊠        | NO                                    |
| ADDITIONAL COMMENTS                                                                                                                                                                                                                                                                                                                                                                                                                                                                                                                                                                                                                                                                                                                                                                                                       |                   |                                                                   |                    |          |            |            |          |          |       |          |                                       |
| This one-story building is located on the southeast corner of South 2 <sup>nd</sup> and Vine Streets, and front S. 2 <sup>nd</sup> St. to the west. Building does not have a street address on the exterior of the building as required by city ordinance 6044  The building exhibits issue with mortar deterioration and missing mortar on the façade (west) and north elevations. Window screens on the façade are ripped in places. Windows on the north elevation are broken and have missing glass. Some windows on the north elevation have been infilled. Entrance step at the façade entrance is missing. The west and east (rear) elevations wall surface is covered in vegetation. Condition of roof is unknown and was given a score of 2. If roof is in good to excellent condition the overall rating of the |                   |                                                                   |                    |          |            |            |          |          |       |          |                                       |
| building condition co                                                                                                                                                                                                                                                                                                                                                                                                                                                                                                                                                                                                                                                                                                                                                                                                     | ould be high      | ner.                                                              |                    |          |            |            |          |          |       |          |                                       |
| Building is vacant ar                                                                                                                                                                                                                                                                                                                                                                                                                                                                                                                                                                                                                                                                                                                                                                                                     | nd consultai      | nt was not                                                        | able to            | acce:    | ss inte    | rior.      |          |          |       |          |                                       |
| OTHER:                                                                                                                                                                                                                                                                                                                                                                                                                                                                                                                                                                                                                                                                                                                                                                                                                    |                   |                                                                   |                    |          |            |            |          |          |       |          |                                       |
| 35. FORM PREPARED BY: Terri L. Foley Historic Preservation Cor 8812 Sedgley Drive Wilmington, NC 28412 573-382-8590 tlfc@hotmail.com                                                                                                                                                                                                                                                                                                                                                                                                                                                                                                                                                                                                                                                                                      | Bunsultant 10     | . PROPERTY OW<br>utler County I<br>00 N. Main S<br>oplar Bluff, M | ⁄lissouri<br>treet |          |            | SURVEY     |          |          |       |          | urvey form revised:<br>tember 6, 2012 |

Façade (west), showing deterioration of mortar and damaged window screen.

Façade, showing mortar issues, missing step and damaged screens.

North elevation, showing infilled openings, and broken windows; vegetation on east wall surface