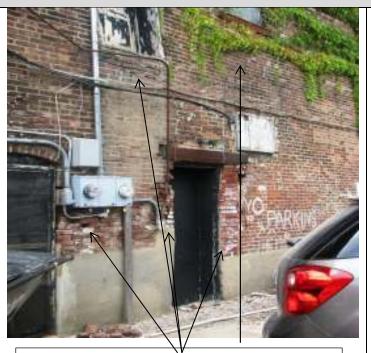

|                                                                                                                                                                                                                                                                                                                                                                                                                                                                                                                                                                                                                                                                                                                                                                                                                           |                   |                                                                   |                    |          |            |            |          |          | _     |          |                                       |
|---------------------------------------------------------------------------------------------------------------------------------------------------------------------------------------------------------------------------------------------------------------------------------------------------------------------------------------------------------------------------------------------------------------------------------------------------------------------------------------------------------------------------------------------------------------------------------------------------------------------------------------------------------------------------------------------------------------------------------------------------------------------------------------------------------------------------|-------------------|-------------------------------------------------------------------|--------------------|----------|------------|------------|----------|----------|-------|----------|---------------------------------------|
| BUILDING CONDITION - CONTI                                                                                                                                                                                                                                                                                                                                                                                                                                                                                                                                                                                                                                                                                                                                                                                                | INUED             |                                                                   |                    |          |            |            |          |          |       |          |                                       |
| 24 .INTERIOR<br>COMPONENT<br>S                                                                                                                                                                                                                                                                                                                                                                                                                                                                                                                                                                                                                                                                                                                                                                                            |                   | LOOSE MATERIAL OTHER                                              | MISSING MATERIAL   | LOCATION | SETOH      | NOITACOL   | CRACKS   | LOCATION | OTHER | LOCATION | COMPONENT RATING                      |
| FLOORS                                                                                                                                                                                                                                                                                                                                                                                                                                                                                                                                                                                                                                                                                                                                                                                                                    |                   |                                                                   |                    |          |            |            |          |          |       |          |                                       |
| CEILINGS                                                                                                                                                                                                                                                                                                                                                                                                                                                                                                                                                                                                                                                                                                                                                                                                                  |                   |                                                                   |                    |          |            |            |          |          |       |          |                                       |
| WALLS                                                                                                                                                                                                                                                                                                                                                                                                                                                                                                                                                                                                                                                                                                                                                                                                                     |                   |                                                                   |                    |          |            |            |          |          |       |          |                                       |
|                                                                                                                                                                                                                                                                                                                                                                                                                                                                                                                                                                                                                                                                                                                                                                                                                           |                   | l                                                                 | l l                |          | TOTAL      | COMPON     | ENT RATI | NC.      |       |          |                                       |
| BUILDING MECHANICAL SYST                                                                                                                                                                                                                                                                                                                                                                                                                                                                                                                                                                                                                                                                                                                                                                                                  | EM , UTILITIES, A | ND SAFETY DE                                                      | /ICES              |          | TOTAL      | COMPON     | ENI KATI | NG       |       |          |                                       |
| 25. CENTRAL HEAT AND AIR:                                                                                                                                                                                                                                                                                                                                                                                                                                                                                                                                                                                                                                                                                                                                                                                                 | YES 🗆 NO          | OTHER TY                                                          | PE OF HEA          | TING AND | COOLING    | <b>3</b> : |          |          |       | TER: HOT | /COLD RUNNING                         |
| 27. FIRE SPRINKLER SYSTEM:                                                                                                                                                                                                                                                                                                                                                                                                                                                                                                                                                                                                                                                                                                                                                                                                | □ YES □           | NO                                                                |                    | 28       | B. FIRE AL | ARMS:      | [        | YES      | □ NO  |          |                                       |
| OPERATING:                                                                                                                                                                                                                                                                                                                                                                                                                                                                                                                                                                                                                                                                                                                                                                                                                | □ YES □           | NO                                                                |                    |          |            |            |          |          |       |          |                                       |
| 29. SMOKE DETECTORS:                                                                                                                                                                                                                                                                                                                                                                                                                                                                                                                                                                                                                                                                                                                                                                                                      | □ YES □           | NO                                                                |                    | 30       | ). CARBO   | N MONOX    | IDE DETE | CTORS:   |       | YES      | □ NO                                  |
| PARKING                                                                                                                                                                                                                                                                                                                                                                                                                                                                                                                                                                                                                                                                                                                                                                                                                   |                   |                                                                   |                    |          |            |            |          |          |       |          |                                       |
| 31. OFF-STREET PARKING:                                                                                                                                                                                                                                                                                                                                                                                                                                                                                                                                                                                                                                                                                                                                                                                                   | □ YES ⊠           | NO                                                                |                    | 32       | 2. ADJACE  | ENT LOTS   | AVAILABI | _E:      | □ YES | ×        | NO                                    |
| 33. DOES PARKING AREA HAV                                                                                                                                                                                                                                                                                                                                                                                                                                                                                                                                                                                                                                                                                                                                                                                                 | E LIGHTS?         | YES                                                               | NO                 | 34       | 4. ADA AC  | CESSIBLI   | Ξ?       |          | □ YES | ⊠        | NO                                    |
| ADDITIONAL COMMENTS                                                                                                                                                                                                                                                                                                                                                                                                                                                                                                                                                                                                                                                                                                                                                                                                       |                   |                                                                   |                    |          |            |            |          |          |       |          |                                       |
| This one-story building is located on the southeast corner of South 2 <sup>nd</sup> and Vine Streets, and front S. 2 <sup>nd</sup> St. to the west. Building does not have a street address on the exterior of the building as required by city ordinance 6044  The building exhibits issue with mortar deterioration and missing mortar on the façade (west) and north elevations. Window screens on the façade are ripped in places. Windows on the north elevation are broken and have missing glass. Some windows on the north elevation have been infilled. Entrance step at the façade entrance is missing. The west and east (rear) elevations wall surface is covered in vegetation. Condition of roof is unknown and was given a score of 2. If roof is in good to excellent condition the overall rating of the |                   |                                                                   |                    |          |            |            |          |          |       |          |                                       |
| building condition co                                                                                                                                                                                                                                                                                                                                                                                                                                                                                                                                                                                                                                                                                                                                                                                                     | ould be high      | ner.                                                              |                    |          |            |            |          |          |       |          |                                       |
| Building is vacant ar                                                                                                                                                                                                                                                                                                                                                                                                                                                                                                                                                                                                                                                                                                                                                                                                     | nd consultai      | nt was not                                                        | able to            | acce:    | ss inte    | rior.      |          |          |       |          |                                       |
| OTHER:                                                                                                                                                                                                                                                                                                                                                                                                                                                                                                                                                                                                                                                                                                                                                                                                                    |                   |                                                                   |                    |          |            |            |          |          |       |          |                                       |
| 35. FORM PREPARED BY: Terri L. Foley Historic Preservation Cor 8812 Sedgley Drive Wilmington, NC 28412 573-382-8590 tlfc@hotmail.com                                                                                                                                                                                                                                                                                                                                                                                                                                                                                                                                                                                                                                                                                      | Bunsultant 10     | . PROPERTY OW<br>utler County I<br>00 N. Main S<br>oplar Bluff, M | ⁄lissouri<br>treet |          |            | SURVEY     |          |          |       |          | urvey form revised:<br>tember 6, 2012 |

Façade (west), showing deterioration of mortar and damaged window screen.

Façade, showing mortar issues, missing step and damaged screens.

North elevation, showing infilled openings, and broken windows; vegetation on east wall surface