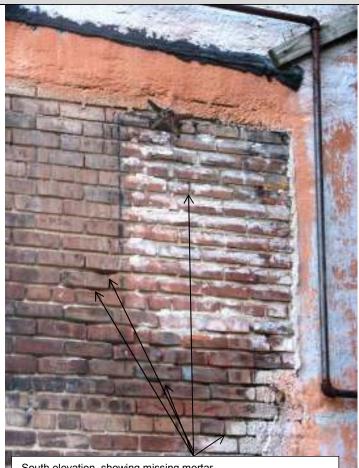

|                                                                                                                                                                                                                                                                                                                                                                                                                                                                                                                                                                                                                                                                                                                                                                                                                           |                   |                                                                   |                    |          |            |            |          |          | _     |          |                                       |
|---------------------------------------------------------------------------------------------------------------------------------------------------------------------------------------------------------------------------------------------------------------------------------------------------------------------------------------------------------------------------------------------------------------------------------------------------------------------------------------------------------------------------------------------------------------------------------------------------------------------------------------------------------------------------------------------------------------------------------------------------------------------------------------------------------------------------|-------------------|-------------------------------------------------------------------|--------------------|----------|------------|------------|----------|----------|-------|----------|---------------------------------------|
| BUILDING CONDITION - CONTI                                                                                                                                                                                                                                                                                                                                                                                                                                                                                                                                                                                                                                                                                                                                                                                                | INUED             |                                                                   |                    |          |            |            |          |          |       |          |                                       |
| 24 .INTERIOR<br>COMPONENT<br>S                                                                                                                                                                                                                                                                                                                                                                                                                                                                                                                                                                                                                                                                                                                                                                                            |                   | LOOSE MATERIAL OTHER                                              | MISSING MATERIAL   | LOCATION | SETOH      | NOITACOL   | CRACKS   | LOCATION | OTHER | LOCATION | COMPONENT RATING                      |
| FLOORS                                                                                                                                                                                                                                                                                                                                                                                                                                                                                                                                                                                                                                                                                                                                                                                                                    |                   |                                                                   |                    |          |            |            |          |          |       |          |                                       |
| CEILINGS                                                                                                                                                                                                                                                                                                                                                                                                                                                                                                                                                                                                                                                                                                                                                                                                                  |                   |                                                                   |                    |          |            |            |          |          |       |          |                                       |
| WALLS                                                                                                                                                                                                                                                                                                                                                                                                                                                                                                                                                                                                                                                                                                                                                                                                                     |                   |                                                                   |                    |          |            |            |          |          |       |          |                                       |
|                                                                                                                                                                                                                                                                                                                                                                                                                                                                                                                                                                                                                                                                                                                                                                                                                           |                   | l                                                                 | l l                |          | TOTAL      | COMPON     | ENT RATI | NC.      |       |          |                                       |
| BUILDING MECHANICAL SYST                                                                                                                                                                                                                                                                                                                                                                                                                                                                                                                                                                                                                                                                                                                                                                                                  | EM , UTILITIES, A | ND SAFETY DE                                                      | /ICES              |          | TOTAL      | COMPON     | ENI KATI | NG       |       |          |                                       |
| 25. CENTRAL HEAT AND AIR:                                                                                                                                                                                                                                                                                                                                                                                                                                                                                                                                                                                                                                                                                                                                                                                                 | YES 🗆 NO          | OTHER TY                                                          | PE OF HEA          | TING AND | COOLING    | <b>3</b> : |          |          |       | TER: HOT | /COLD RUNNING                         |
| 27. FIRE SPRINKLER SYSTEM:                                                                                                                                                                                                                                                                                                                                                                                                                                                                                                                                                                                                                                                                                                                                                                                                | □ YES □           | NO                                                                |                    | 28       | B. FIRE AL | ARMS:      | [        | YES      | □ NO  |          |                                       |
| OPERATING:                                                                                                                                                                                                                                                                                                                                                                                                                                                                                                                                                                                                                                                                                                                                                                                                                | □ YES □           | NO                                                                |                    |          |            |            |          |          |       |          |                                       |
| 29. SMOKE DETECTORS:                                                                                                                                                                                                                                                                                                                                                                                                                                                                                                                                                                                                                                                                                                                                                                                                      | □ YES □           | NO                                                                |                    | 30       | ). CARBO   | N MONOX    | IDE DETE | CTORS:   |       | YES      | □ NO                                  |
| PARKING                                                                                                                                                                                                                                                                                                                                                                                                                                                                                                                                                                                                                                                                                                                                                                                                                   |                   |                                                                   |                    |          |            |            |          |          |       |          |                                       |
| 31. OFF-STREET PARKING:                                                                                                                                                                                                                                                                                                                                                                                                                                                                                                                                                                                                                                                                                                                                                                                                   | □ YES ⊠           | NO                                                                |                    | 32       | 2. ADJACE  | ENT LOTS   | AVAILABI | _E:      | □ YES | ×        | NO                                    |
| 33. DOES PARKING AREA HAV                                                                                                                                                                                                                                                                                                                                                                                                                                                                                                                                                                                                                                                                                                                                                                                                 | E LIGHTS?         | YES                                                               | NO                 | 34       | 4. ADA AC  | CESSIBLI   | Ξ?       |          | □ YES | ⊠        | NO                                    |
| ADDITIONAL COMMENTS                                                                                                                                                                                                                                                                                                                                                                                                                                                                                                                                                                                                                                                                                                                                                                                                       |                   |                                                                   |                    |          |            |            |          |          |       |          |                                       |
| This one-story building is located on the southeast corner of South 2 <sup>nd</sup> and Vine Streets, and front S. 2 <sup>nd</sup> St. to the west. Building does not have a street address on the exterior of the building as required by city ordinance 6044  The building exhibits issue with mortar deterioration and missing mortar on the façade (west) and north elevations. Window screens on the façade are ripped in places. Windows on the north elevation are broken and have missing glass. Some windows on the north elevation have been infilled. Entrance step at the façade entrance is missing. The west and east (rear) elevations wall surface is covered in vegetation. Condition of roof is unknown and was given a score of 2. If roof is in good to excellent condition the overall rating of the |                   |                                                                   |                    |          |            |            |          |          |       |          |                                       |
| building condition co                                                                                                                                                                                                                                                                                                                                                                                                                                                                                                                                                                                                                                                                                                                                                                                                     | ould be high      | ner.                                                              |                    |          |            |            |          |          |       |          |                                       |
| Building is vacant ar                                                                                                                                                                                                                                                                                                                                                                                                                                                                                                                                                                                                                                                                                                                                                                                                     | nd consultai      | nt was not                                                        | able to            | acce:    | ss inte    | rior.      |          |          |       |          |                                       |
| OTHER:                                                                                                                                                                                                                                                                                                                                                                                                                                                                                                                                                                                                                                                                                                                                                                                                                    |                   |                                                                   |                    |          |            |            |          |          |       |          |                                       |
| 35. FORM PREPARED BY: Terri L. Foley Historic Preservation Cor 8812 Sedgley Drive Wilmington, NC 28412 573-382-8590 tlfc@hotmail.com                                                                                                                                                                                                                                                                                                                                                                                                                                                                                                                                                                                                                                                                                      | Bunsultant 10     | . PROPERTY OW<br>utler County I<br>00 N. Main S<br>oplar Bluff, M | ⁄lissouri<br>treet |          |            | SURVEY     |          |          |       |          | urvey form revised:<br>tember 6, 2012 |

Façade (west), showing deterioration of mortar and damaged window screen.

Façade, showing mortar issues, missing step and damaged screens.

North elevation, showing infilled openings, and broken windows; vegetation on east wall surface