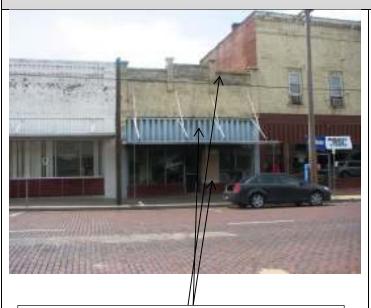

Façade (west), showing deterioration of mortar and damaged window screen.

Façade, showing mortar issues, missing step and damaged screens.

North elevation, showing infilled openings, and broken windows; vegetation on east wall surface