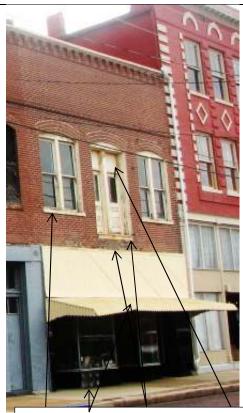

Façade (west), showing deterioration of mortar and damaged window screen.

Façade, showing mortar issues, missing step and damaged screens.

North elevation, showing infilled openings, and broken windows; vegetation on east wall surface