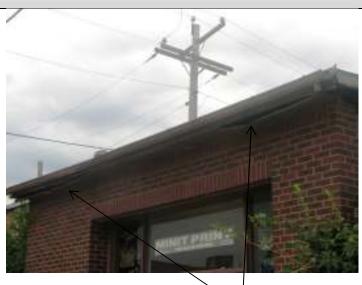

|                                                                                                                                                                                                                                                                                                                                                                                                                                                                                                                                                                                                                                                                                                                                                                                                                           |                   |                                                                   |                    |          |            |            |          |          | _     |          |                                       |
|---------------------------------------------------------------------------------------------------------------------------------------------------------------------------------------------------------------------------------------------------------------------------------------------------------------------------------------------------------------------------------------------------------------------------------------------------------------------------------------------------------------------------------------------------------------------------------------------------------------------------------------------------------------------------------------------------------------------------------------------------------------------------------------------------------------------------|-------------------|-------------------------------------------------------------------|--------------------|----------|------------|------------|----------|----------|-------|----------|---------------------------------------|
| BUILDING CONDITION - CONTI                                                                                                                                                                                                                                                                                                                                                                                                                                                                                                                                                                                                                                                                                                                                                                                                | INUED             |                                                                   |                    |          |            |            |          |          |       |          |                                       |
| 24 .INTERIOR<br>COMPONENT<br>S                                                                                                                                                                                                                                                                                                                                                                                                                                                                                                                                                                                                                                                                                                                                                                                            |                   | LOOSE MATERIAL OTHER                                              | MISSING MATERIAL   | LOCATION | SETOH      | NOITACOL   | CRACKS   | LOCATION | OTHER | LOCATION | COMPONENT RATING                      |
| FLOORS                                                                                                                                                                                                                                                                                                                                                                                                                                                                                                                                                                                                                                                                                                                                                                                                                    |                   |                                                                   |                    |          |            |            |          |          |       |          |                                       |
| CEILINGS                                                                                                                                                                                                                                                                                                                                                                                                                                                                                                                                                                                                                                                                                                                                                                                                                  |                   |                                                                   |                    |          |            |            |          |          |       |          |                                       |
| WALLS                                                                                                                                                                                                                                                                                                                                                                                                                                                                                                                                                                                                                                                                                                                                                                                                                     |                   |                                                                   |                    |          |            |            |          |          |       |          |                                       |
|                                                                                                                                                                                                                                                                                                                                                                                                                                                                                                                                                                                                                                                                                                                                                                                                                           |                   | l                                                                 | l l                |          | TOTAL      | COMPON     | ENT RATI | NC.      |       |          |                                       |
| BUILDING MECHANICAL SYST                                                                                                                                                                                                                                                                                                                                                                                                                                                                                                                                                                                                                                                                                                                                                                                                  | EM , UTILITIES, A | ND SAFETY DE                                                      | /ICES              |          | TOTAL      | COMPON     | ENI KATI | NG       |       |          |                                       |
| 25. CENTRAL HEAT AND AIR:                                                                                                                                                                                                                                                                                                                                                                                                                                                                                                                                                                                                                                                                                                                                                                                                 | YES 🗆 NO          | OTHER TY                                                          | PE OF HEA          | TING AND | COOLING    | <b>3</b> : |          |          |       | TER: HOT | /COLD RUNNING                         |
| 27. FIRE SPRINKLER SYSTEM:                                                                                                                                                                                                                                                                                                                                                                                                                                                                                                                                                                                                                                                                                                                                                                                                | □ YES □           | NO                                                                |                    | 28       | B. FIRE AL | ARMS:      | [        | YES      | □ NO  |          |                                       |
| OPERATING:                                                                                                                                                                                                                                                                                                                                                                                                                                                                                                                                                                                                                                                                                                                                                                                                                | □ YES □           | NO                                                                |                    |          |            |            |          |          |       |          |                                       |
| 29. SMOKE DETECTORS:                                                                                                                                                                                                                                                                                                                                                                                                                                                                                                                                                                                                                                                                                                                                                                                                      | □ YES □           | NO                                                                |                    | 30       | ). CARBO   | N MONOX    | IDE DETE | CTORS:   |       | YES      | □ NO                                  |
| PARKING                                                                                                                                                                                                                                                                                                                                                                                                                                                                                                                                                                                                                                                                                                                                                                                                                   |                   |                                                                   |                    |          |            |            |          |          |       |          |                                       |
| 31. OFF-STREET PARKING:                                                                                                                                                                                                                                                                                                                                                                                                                                                                                                                                                                                                                                                                                                                                                                                                   | □ YES ⊠           | NO                                                                |                    | 32       | 2. ADJACE  | ENT LOTS   | AVAILABI | _E:      | □ YES | ×        | NO                                    |
| 33. DOES PARKING AREA HAV                                                                                                                                                                                                                                                                                                                                                                                                                                                                                                                                                                                                                                                                                                                                                                                                 | E LIGHTS?         | YES                                                               | NO                 | 34       | 4. ADA AC  | CESSIBLI   | Ξ?       |          | □ YES | ⊠        | NO                                    |
| ADDITIONAL COMMENTS                                                                                                                                                                                                                                                                                                                                                                                                                                                                                                                                                                                                                                                                                                                                                                                                       |                   |                                                                   |                    |          |            |            |          |          |       |          |                                       |
| This one-story building is located on the southeast corner of South 2 <sup>nd</sup> and Vine Streets, and front S. 2 <sup>nd</sup> St. to the west. Building does not have a street address on the exterior of the building as required by city ordinance 6044  The building exhibits issue with mortar deterioration and missing mortar on the façade (west) and north elevations. Window screens on the façade are ripped in places. Windows on the north elevation are broken and have missing glass. Some windows on the north elevation have been infilled. Entrance step at the façade entrance is missing. The west and east (rear) elevations wall surface is covered in vegetation. Condition of roof is unknown and was given a score of 2. If roof is in good to excellent condition the overall rating of the |                   |                                                                   |                    |          |            |            |          |          |       |          |                                       |
| building condition co                                                                                                                                                                                                                                                                                                                                                                                                                                                                                                                                                                                                                                                                                                                                                                                                     | ould be high      | ner.                                                              |                    |          |            |            |          |          |       |          |                                       |
| Building is vacant ar                                                                                                                                                                                                                                                                                                                                                                                                                                                                                                                                                                                                                                                                                                                                                                                                     | nd consultai      | nt was not                                                        | able to            | acce:    | ss inte    | rior.      |          |          |       |          |                                       |
| OTHER:                                                                                                                                                                                                                                                                                                                                                                                                                                                                                                                                                                                                                                                                                                                                                                                                                    |                   |                                                                   |                    |          |            |            |          |          |       |          |                                       |
| 35. FORM PREPARED BY: Terri L. Foley Historic Preservation Cor 8812 Sedgley Drive Wilmington, NC 28412 573-382-8590 tlfc@hotmail.com                                                                                                                                                                                                                                                                                                                                                                                                                                                                                                                                                                                                                                                                                      | Bunsultant 10     | . PROPERTY OW<br>utler County I<br>00 N. Main S<br>oplar Bluff, M | ⁄lissouri<br>treet |          |            | SURVEY     |          |          |       |          | urvey form revised:<br>tember 6, 2012 |

Façade (west), showing deterioration of mortar and damaged window screen.

Façade, showing mortar issues, missing step and damaged screens.

North elevation, showing infilled openings, and broken windows; vegetation on east wall surface