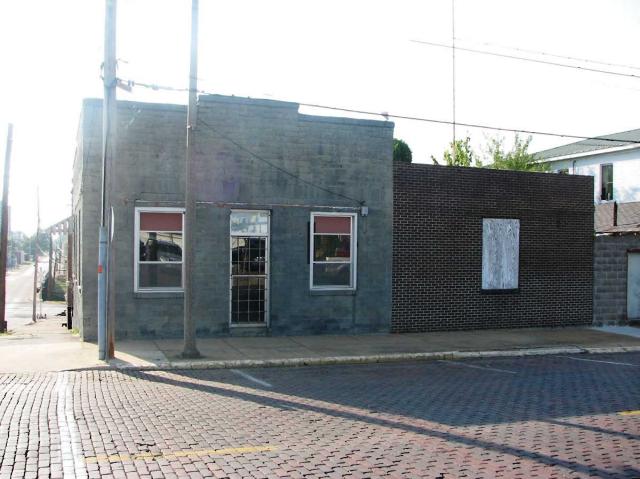

Façade (west), showing deterioration of mortar and damaged window screen.

Façade, showing mortar issues, missing step and damaged screens.

North elevation, showing infilled openings, and broken windows; vegetation on east wall surface