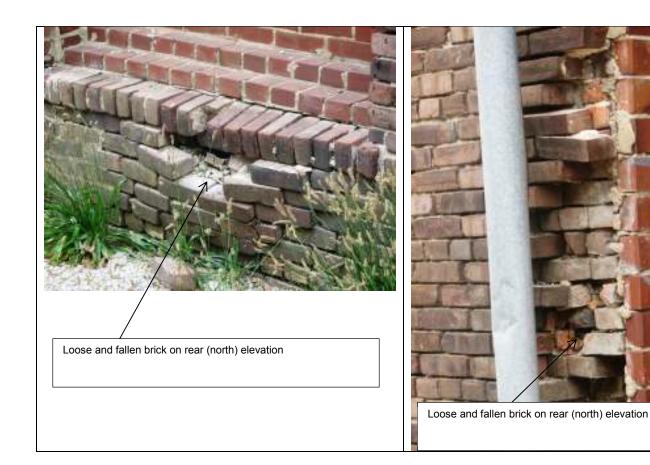

|                                                                                                                                                                                                                                                                                                                                                                                                                                                                                                                                                                                                                                                                                                                                                                                                                           |                   |                                                                   |                    |          |            |            |          |          | _     |          |                                       |
|---------------------------------------------------------------------------------------------------------------------------------------------------------------------------------------------------------------------------------------------------------------------------------------------------------------------------------------------------------------------------------------------------------------------------------------------------------------------------------------------------------------------------------------------------------------------------------------------------------------------------------------------------------------------------------------------------------------------------------------------------------------------------------------------------------------------------|-------------------|-------------------------------------------------------------------|--------------------|----------|------------|------------|----------|----------|-------|----------|---------------------------------------|
| BUILDING CONDITION - CONTI                                                                                                                                                                                                                                                                                                                                                                                                                                                                                                                                                                                                                                                                                                                                                                                                | INUED             |                                                                   |                    |          |            |            |          |          |       |          |                                       |
| 24 .INTERIOR<br>COMPONENT<br>S                                                                                                                                                                                                                                                                                                                                                                                                                                                                                                                                                                                                                                                                                                                                                                                            |                   | LOOSE MATERIAL OTHER                                              | MISSING MATERIAL   | LOCATION | SETOH      | NOITACOL   | CRACKS   | LOCATION | OTHER | LOCATION | COMPONENT RATING                      |
| FLOORS                                                                                                                                                                                                                                                                                                                                                                                                                                                                                                                                                                                                                                                                                                                                                                                                                    |                   |                                                                   |                    |          |            |            |          |          |       |          |                                       |
| CEILINGS                                                                                                                                                                                                                                                                                                                                                                                                                                                                                                                                                                                                                                                                                                                                                                                                                  |                   |                                                                   |                    |          |            |            |          |          |       |          |                                       |
| WALLS                                                                                                                                                                                                                                                                                                                                                                                                                                                                                                                                                                                                                                                                                                                                                                                                                     |                   |                                                                   |                    |          |            |            |          |          |       |          |                                       |
|                                                                                                                                                                                                                                                                                                                                                                                                                                                                                                                                                                                                                                                                                                                                                                                                                           |                   | l                                                                 | l l                |          | TOTAL      | COMPON     | ENT RATI | NC.      |       |          |                                       |
| BUILDING MECHANICAL SYST                                                                                                                                                                                                                                                                                                                                                                                                                                                                                                                                                                                                                                                                                                                                                                                                  | EM , UTILITIES, A | ND SAFETY DE                                                      | /ICES              |          | TOTAL      | COMPON     | ENI KATI | NG       |       |          |                                       |
| 25. CENTRAL HEAT AND AIR:                                                                                                                                                                                                                                                                                                                                                                                                                                                                                                                                                                                                                                                                                                                                                                                                 | YES 🗆 NO          | OTHER TY                                                          | PE OF HEA          | TING AND | COOLING    | <b>3</b> : |          |          |       | TER: HOT | /COLD RUNNING                         |
| 27. FIRE SPRINKLER SYSTEM:                                                                                                                                                                                                                                                                                                                                                                                                                                                                                                                                                                                                                                                                                                                                                                                                | □ YES □           | NO                                                                |                    | 28       | B. FIRE AL | ARMS:      | [        | YES      | □ NO  |          |                                       |
| OPERATING:                                                                                                                                                                                                                                                                                                                                                                                                                                                                                                                                                                                                                                                                                                                                                                                                                | □ YES □           | NO                                                                |                    |          |            |            |          |          |       |          |                                       |
| 29. SMOKE DETECTORS:                                                                                                                                                                                                                                                                                                                                                                                                                                                                                                                                                                                                                                                                                                                                                                                                      | □ YES □           | NO                                                                |                    | 30       | ). CARBO   | N MONOX    | IDE DETE | CTORS:   |       | YES      | □ NO                                  |
| PARKING                                                                                                                                                                                                                                                                                                                                                                                                                                                                                                                                                                                                                                                                                                                                                                                                                   |                   |                                                                   |                    |          |            |            |          |          |       |          |                                       |
| 31. OFF-STREET PARKING:                                                                                                                                                                                                                                                                                                                                                                                                                                                                                                                                                                                                                                                                                                                                                                                                   | □ YES ⊠           | NO                                                                |                    | 32       | 2. ADJACE  | ENT LOTS   | AVAILABI | _E:      | □ YES | ×        | NO                                    |
| 33. DOES PARKING AREA HAV                                                                                                                                                                                                                                                                                                                                                                                                                                                                                                                                                                                                                                                                                                                                                                                                 | E LIGHTS?         | YES                                                               | NO                 | 34       | 4. ADA AC  | CESSIBLI   | Ξ?       |          | □ YES | ⊠        | NO                                    |
| ADDITIONAL COMMENTS                                                                                                                                                                                                                                                                                                                                                                                                                                                                                                                                                                                                                                                                                                                                                                                                       |                   |                                                                   |                    |          |            |            |          |          |       |          |                                       |
| This one-story building is located on the southeast corner of South 2 <sup>nd</sup> and Vine Streets, and front S. 2 <sup>nd</sup> St. to the west. Building does not have a street address on the exterior of the building as required by city ordinance 6044  The building exhibits issue with mortar deterioration and missing mortar on the façade (west) and north elevations. Window screens on the façade are ripped in places. Windows on the north elevation are broken and have missing glass. Some windows on the north elevation have been infilled. Entrance step at the façade entrance is missing. The west and east (rear) elevations wall surface is covered in vegetation. Condition of roof is unknown and was given a score of 2. If roof is in good to excellent condition the overall rating of the |                   |                                                                   |                    |          |            |            |          |          |       |          |                                       |
| building condition co                                                                                                                                                                                                                                                                                                                                                                                                                                                                                                                                                                                                                                                                                                                                                                                                     | ould be high      | ner.                                                              |                    |          |            |            |          |          |       |          |                                       |
| Building is vacant ar                                                                                                                                                                                                                                                                                                                                                                                                                                                                                                                                                                                                                                                                                                                                                                                                     | nd consultai      | nt was not                                                        | able to            | acce:    | ss inte    | rior.      |          |          |       |          |                                       |
| OTHER:                                                                                                                                                                                                                                                                                                                                                                                                                                                                                                                                                                                                                                                                                                                                                                                                                    |                   |                                                                   |                    |          |            |            |          |          |       |          |                                       |
| 35. FORM PREPARED BY: Terri L. Foley Historic Preservation Cor 8812 Sedgley Drive Wilmington, NC 28412 573-382-8590 tlfc@hotmail.com                                                                                                                                                                                                                                                                                                                                                                                                                                                                                                                                                                                                                                                                                      | Bunsultant 10     | . PROPERTY OW<br>utler County I<br>00 N. Main S<br>oplar Bluff, M | ⁄lissouri<br>treet |          |            | SURVEY     |          |          |       |          | urvey form revised:<br>tember 6, 2012 |