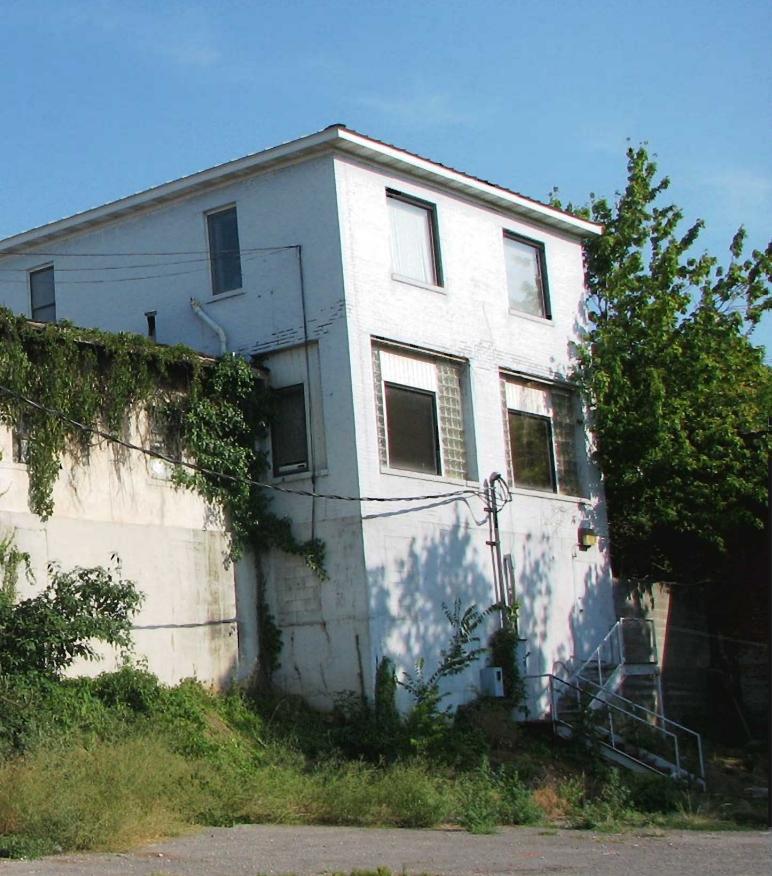

Façade (west), showing deterioration of mortar and damaged window screen.

Façade, showing mortar issues, missing step and damaged screens.

North elevation, showing infilled openings, and broken windows; vegetation on east wall surface

West and east elevation showing vegetation growth