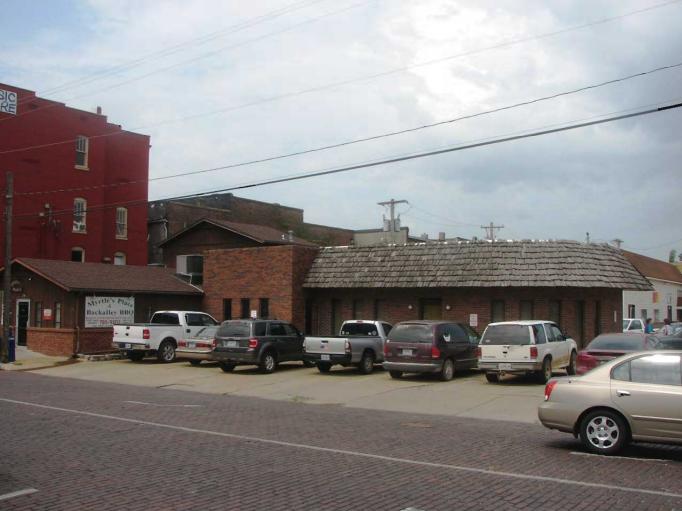

| . SURVEY<br>Ily 2-3, 2 |           |          |         |          | SURVEY FORM REVISE otember 18, 2012 | D:               |
| Wilmington,<br>573-382-859<br>tlfc@hotmail                      | 90                         | 12        |             | #1 Dogw<br>Poplar Bl              | A. and Mary<br>rood Lane<br>lluff, MO 639<br>3.0-004-015-            | 901                 |          |             |                        |           |          |         |          |                                     |                  |

### PHOTOGRAPHS:



Showing façade and parking



Showing facade



Showing missing mortar

### Building Footprint:



Resource for footprint: Butler County Tax Assessor. Website <a href="http://butler.villagis.net/">http://butler.villagis.net/</a>

### FLOORPLAN:









|                                                                                              | 1. SURVEY NO. BU-AS-005-LUBC-010 |                                                                                                                                                     |                          |                                                                    |                                                                   |                                                                    |                                                                 |                        | 2.                                                               | SURVEY N<br>Poplar Blut                                  |           | cial CX-3 Di                         | strict    |