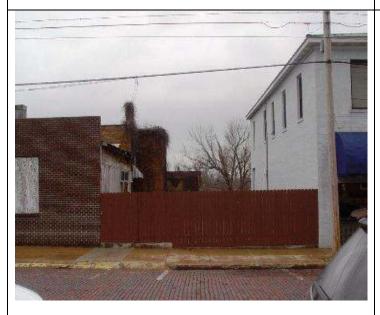

| D:               |  |  |  |  |  |  |  |  |  |  |



Façade (west)



Façade (west) and north elevation, showing worn roof, deteriorated rafters, missing mortar, cracked brick, and weather door surround



Showing lot where building once stood



Showing the foundation and lot where building once stood



Resource for footprint: Butler County Tax Assessor. Website http://butler.villagis.net/





| COUNTY   CREATED   CREAT   |             | SURVEY NO<br>BU-AS-005-L |                |                  |                             |                  |                    |           | SURVEY NAME:     Poplar Bluff Commercial CX-3 District |                     |            |           |           |                          |           |           |                     |  |  |
|--------------------------------------------------------------------------------------------------------------------------------------------------------------------------------------------------------------------------