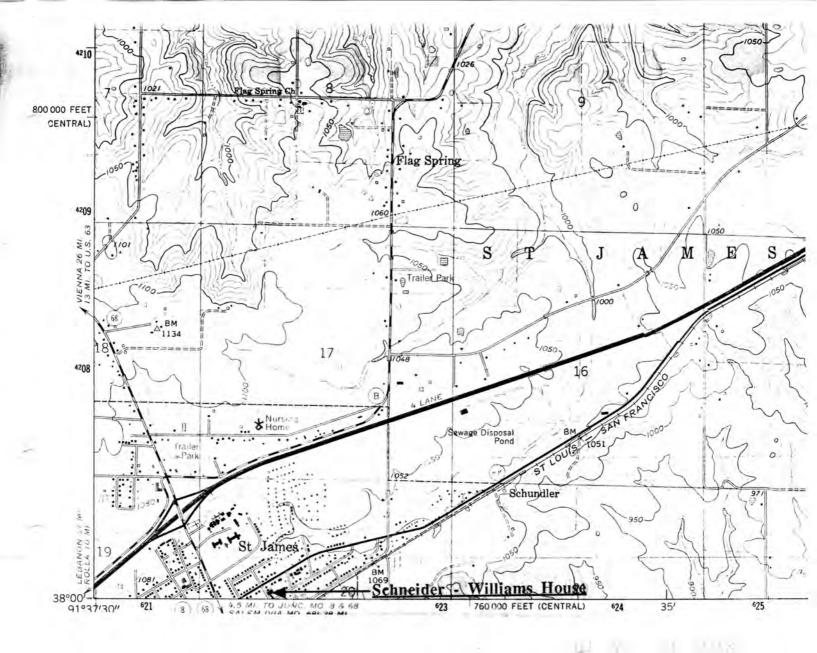

# UNITED STATES DEPARTMENT OF THE INTERIOR GEOLOGICAL SURVEY

GEOL TH

W.H. POWELL HOUSE St. James, Mo.

(Phelps County Survey)

U. S. G. S. 7.5 Minute Topographic Map Maramec Spring Quadrangle Scale: 1:24,000