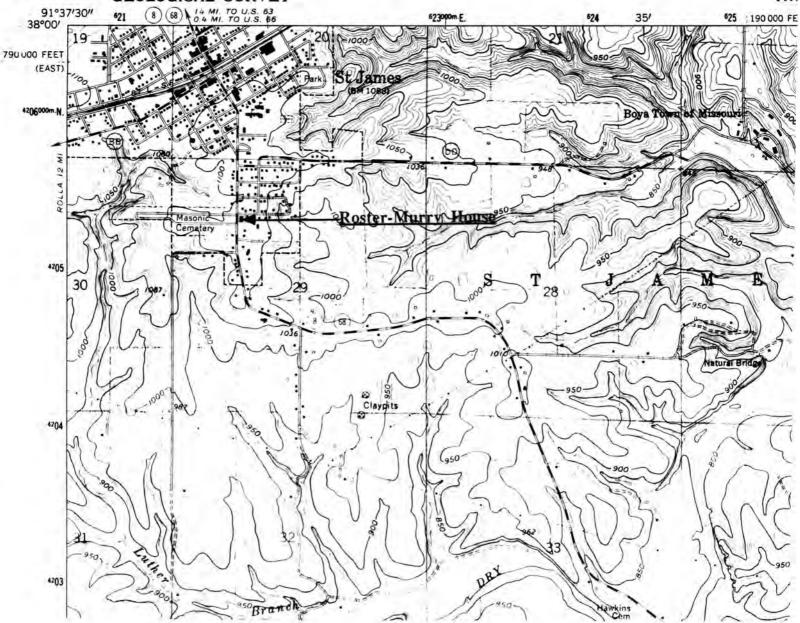

# UNITED STATES DEPARTMENT OF THE INTERIOR GEOLOGICAL SURVEY

GEOL TH

W.H. POWELL HOUSE St. James, Mo.

(Phelps County Survey)

U. S. G. S. 7.5 Minute Topographic Map Maramec Spring Quadrangle Scale: 1:24,000