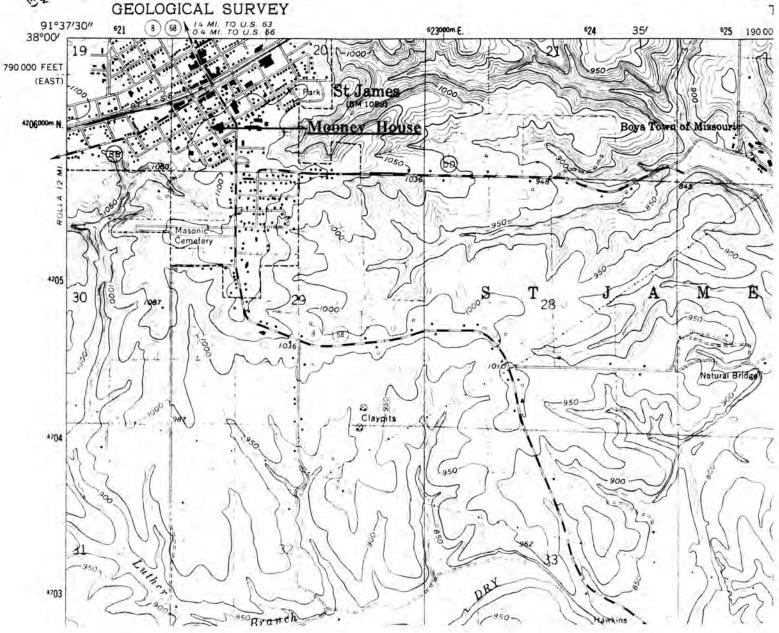

# UNITED STATES DEPARTMENT OF THE INTERIOR GEOLOGICAL SURVEY

GEOL TH

W.H. POWELL HOUSE St. James, Mo.

(Phelps County Survey)

U. S. G. S. 7.5 Minute Topographic Map Maramec Spring Quadrangle Scale: 1:24,000