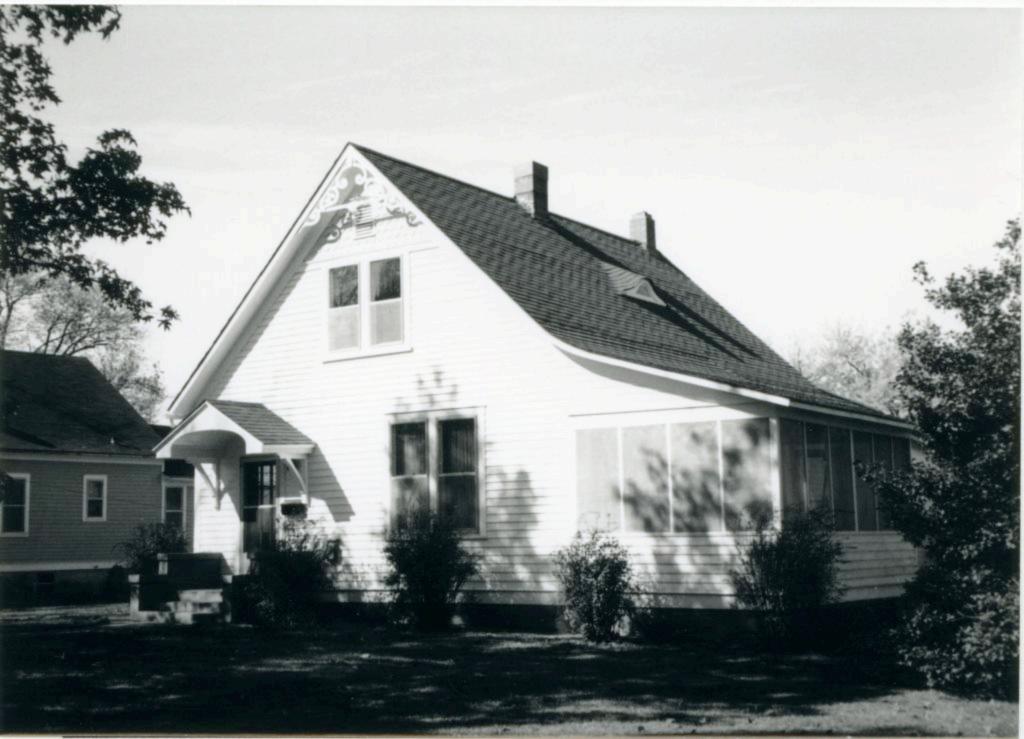

#### DESCRIBE THE PRESENT AND ORIGINAL (IF KNOWN) PHYSICAL APPEARANCE

The W.H. Powell House is constructed in the Colonial Revival style of architecture. The house is irregularly shaped and it is two stories tall with a large attic. The roof is both hipped and gabled and the house fronts on the west. The front wraparound porch crosses the entire front of the house and curves around the south side. The south portion of the porch has been enclosed to form a room. The porch is one story and it has a hipped roof and wooden columns as porchpost. A second story porch has been added over the first level porch on the south side of the building. The front door is off center with transom and side lights, the light in the door and side lights are heavy leaded art glass. Most of the windows in the house have one over one lights but some are six over six while others have many passes. The original clapboards ar enow covered with metal siding. The foundation is concrete and two brick chimneys are still placed. The house is pleasantly situated on the corner of Bourbeuse and Johnson Streets with a large lawn that separates it from other buildings in the area.