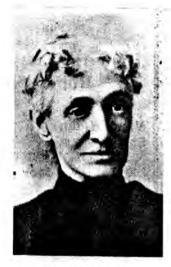

### Walbridge H. Powell

#### WALBRIDGE H. POWELL

Walbridge H. Powell was born in Rolla, Mo., March 26, 1879, the son of Walbridge James and Fannie (Martin) Powell. After completion of his grade and high school years in Rolla schools, he was appointed to West Point. Two years later he transferred to the Missouri School of Mines, partly because of his father's death and partly because of the murder of his nineteen year old sister, Molly, by her fiance, a professor at M.S.M. This man soon after committed suicide, spurred on by his own guilt and the relentless pursuit of Mr. Powell and his friends. In 1901, W. H. Powell graduated with today's equivalent of a masters degree as a mining engineer.

The year 1901 brought both marriage and a job. Ola Villear Forrester, an educated and accomplished St. James girl (she not only taught school, but gave music lessons and was known for her fine singing voice) consented to be his wife. They became parents of four daughters, Ola V. Powell O'Brien, Mary Powell Eyberg, Frances Powell Sturm, and VeraJanePowell. The young couple moved to St. Louis where Mr. Powell's first job was as superintendent of the National Lead Co. Four years later he resigned and moved his family to St. James, beginning his lucrative career in lumber.