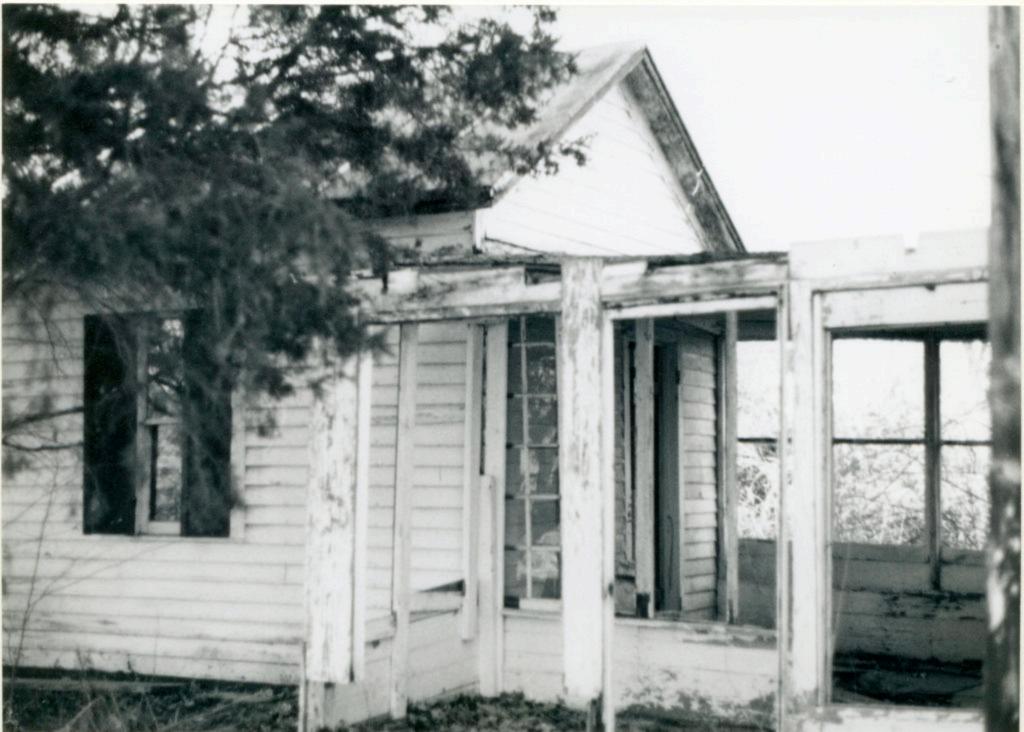

#### DESCRIBE THE PRESENT AND ORIGINAL (IF KNOWN) PHYSICAL APPEARANCE

The W.H. Powell House is constructed in the Colonial Revival style of architecture. The house is irregularly shaped and it is two stories tall with a large attic. The roof is both hipped and gabled and the house fronts on the west. The front wraparound porch crosses the entire front of the house and curves around the south side. The south portion of the porch has been enclosed to form a room. The porch is one story and it has a hipped roof and wooden columns as porchpost. A second story porch has been added over the first level porch on the south side of the building. The front door is off center with transom and side lights, the light in the door and side lights are heavy leaded art glass. Most of the windows in the house have one over one lights but some are six over six while others have many passes. The original clapboards ar enow covered with metal siding. The foundation is concrete and two brick chimneys are still placed. The house is pleasantly situated on the corner of Bourbeuse and Johnson Streets with a large lawn that separates it from other buildings in the area.