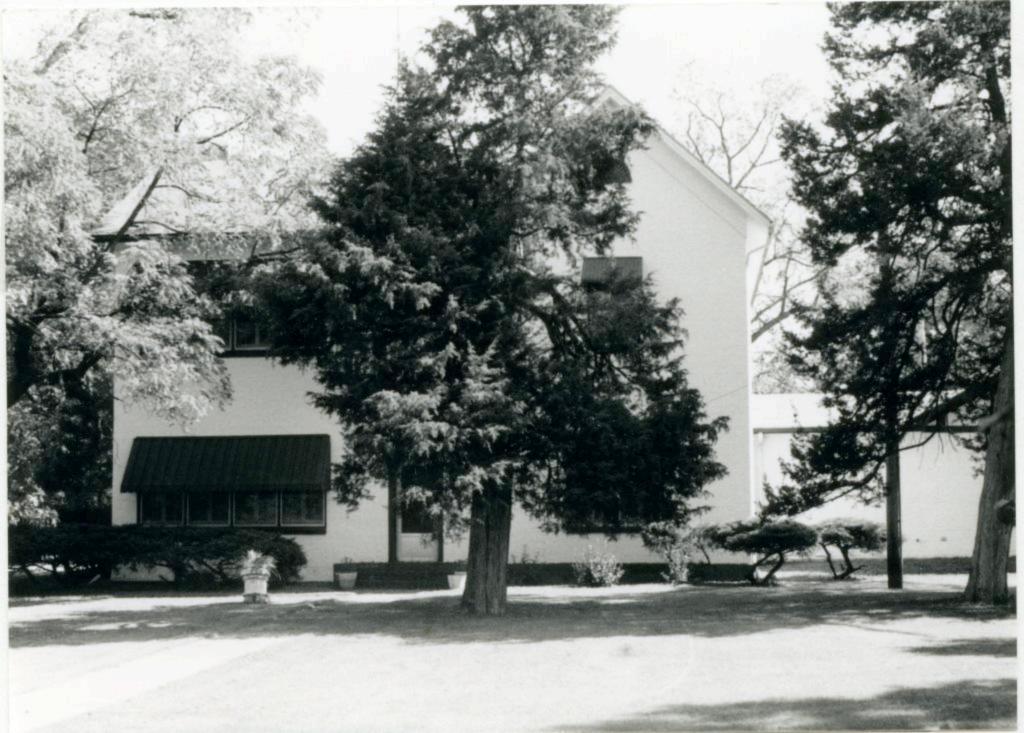

#### DESCRIBE THE PRESENT AND ORIGINAL (IF KNOWN) PHYSICAL APPEARANCE

The W.H. Powell House is constructed in the Colonial Revival style of architecture. The house is irregularly shaped and it is two stories tall with a large attic. The roof is both hipped and gabled and the house fronts on the west. The front wraparound porch crosses the entire front of the house and curves around the south side. The south portion of the porch has been enclosed to form a room. The porch is one story and it has a hipped roof and wooden columns as porchpost. A second story porch has been added over the first level porch on the south side of the building. The front door is off center with transom and side lights, the light in the door and side lights are heavy leaded art glass. Most of the windows in the house have one over one lights but some are six over six while others have many passes. The original clapboards ar enow covered with metal siding. The foundation is concrete and two brick chimneys are still placed. The house is pleasantly situated on the corner of Bourbeuse and Johnson Streets with a large lawn that separates it from other buildings in the area.