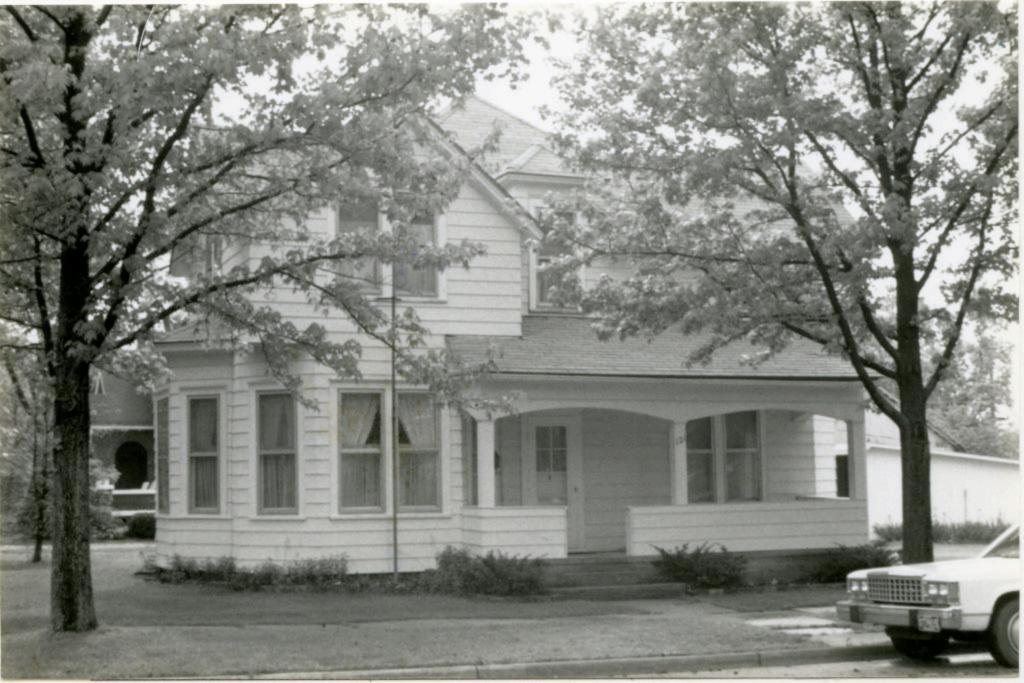

#### DESCRIBE THE PRESENT AND ORIGINAL (IF KNOWN) PHYSICAL APPEARANCE

The W.H. Powell House is constructed in the Colonial Revival style of architecture. The house is irregularly shaped and it is two stories tall with a large attic. The roof is both hipped and gabled and the house fronts on the west. The front wraparound porch crosses the entire front of the house and curves around the south side. The south portion of the porch has been enclosed to form a room. The porch is one story and it has a hipped roof and wooden columns as porchpost. A second story porch has been added over the first level porch on the south side of the building. The front door is off center with transom and side lights, the light in the door and side lights are heavy leaded art glass. Most of the windows in the house have one over one lights but some are six over six while others have many passes. The original clapboards ar enow covered with metal siding. The foundation is concrete and two brick chimneys are still placed. The house is pleasantly situated on the corner of Bourbeuse and Johnson Streets with a large lawn that separates it from other buildings in the area.