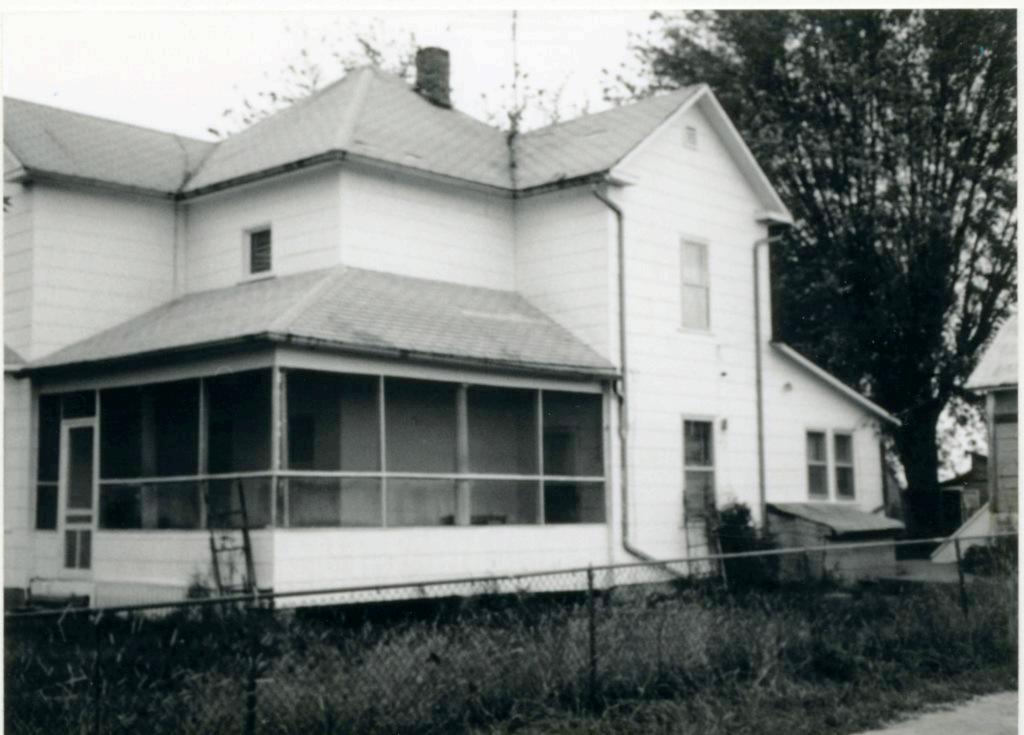

#### DESCRIBE THE PRESENT AND ORIGINAL (IF KNOWN) PHYSICAL APPEARANCE

The W.H. Powell House is constructed in the Colonial Revival style of architecture. The house is irregularly shaped and it is two stories tall with a large attic. The roof is both hipped and gabled and the house fronts on the west. The front wraparound porch crosses the entire front of the house and curves around the south side. The south portion of the porch has been enclosed to form a room. The porch is one story and it has a hipped roof and wooden columns as porchpost. A second story porch has been added over the first level porch on the south side of the building. The front door is off center with transom and side lights, the light in the door and side lights are heavy leaded art glass. Most of the windows in the house have one over one lights but some are six over six while others have many passes. The original clapboards ar enow covered with metal siding. The foundation is concrete and two brick chimneys are still placed. The house is pleasantly situated on the corner of Bourbeuse and Johnson Streets with a large lawn that separates it from other buildings in the area.