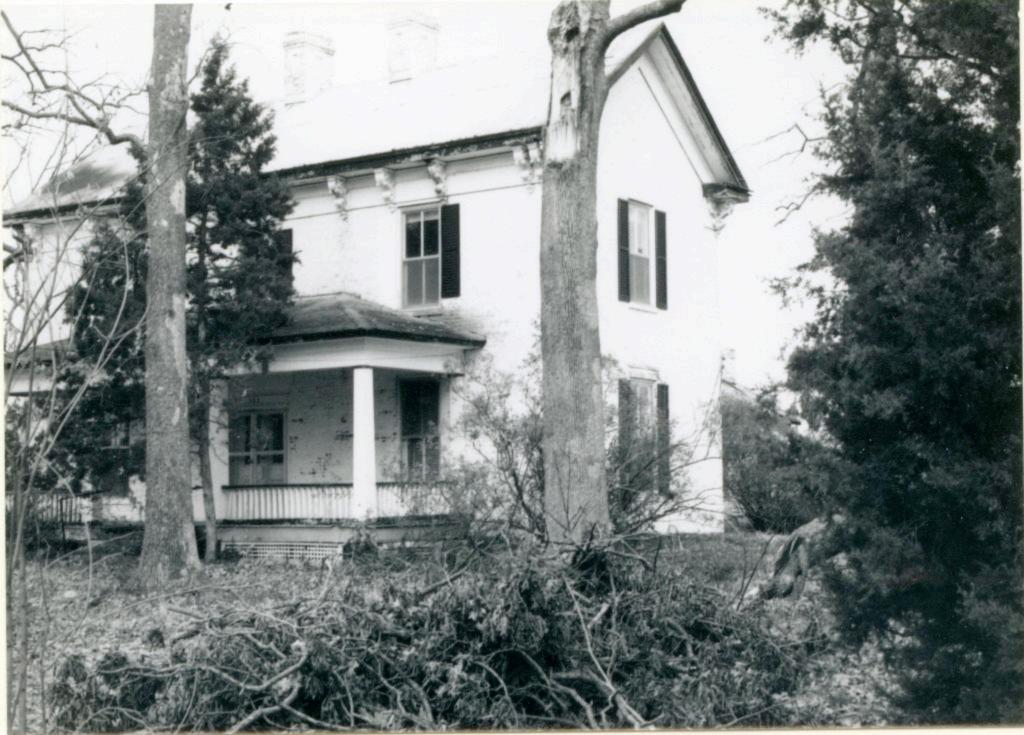

#### DESCRIBE THE PRESENT AND ORIGINAL (IF KNOWN) PHYSICAL APPEARANCE

The W.H. Powell House is constructed in the Colonial Revival style of architecture. The house is irregularly shaped and it is two stories tall with a large attic. The roof is both hipped and gabled and the house fronts on the west. The front wraparound porch crosses the entire front of the house and curves around the south side. The south portion of the porch has been enclosed to form a room. The porch is one story and it has a hipped roof and wooden columns as porchpost. A second story porch has been added over the first level porch on the south side of the building. The front door is off center with transom and side lights, the light in the door and side lights are heavy leaded art glass. Most of the windows in the house have one over one lights but some are six over six while others have many passes. The original clapboards ar enow covered with metal siding. The foundation is concrete and two brick chimneys are still placed. The house is pleasantly situated on the corner of Bourbeuse and Johnson Streets with a large lawn that separates it from other buildings in the area.