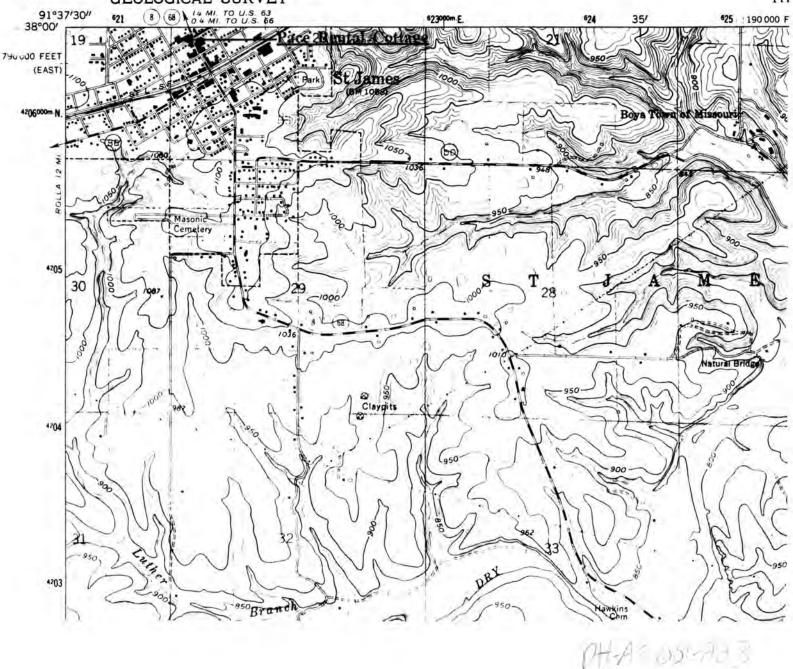

# UNITED STATES DEPARTMENT OF THE INTERIOR GEOLOGICAL SURVEY

GEOL TH

W.H. POWELL HOUSE St. James, Mo.

(Phelps County Survey)

U. S. G. S. 7.5 Minute Topographic Map Maramec Spring Quadrangle Scale: 1:24,000