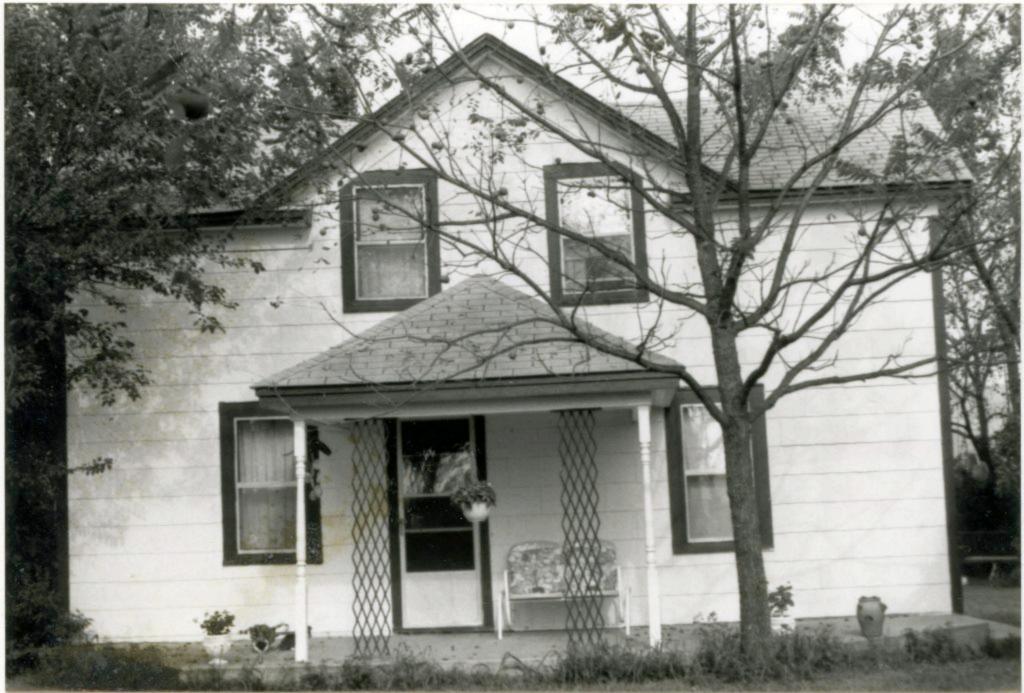

#### DESCRIBE THE PRESENT AND ORIGINAL (IF KNOWN) PHYSICAL APPEARANCE

The W.H. Powell House is constructed in the Colonial Revival style of architecture. The house is irregularly shaped and it is two stories tall with a large attic. The roof is both hipped and gabled and the house fronts on the west. The front wraparound porch crosses the entire front of the house and curves around the south side. The south portion of the porch has been enclosed to form a room. The porch is one story and it has a hipped roof and wooden columns as porchpost. A second story porch has been added over the first level porch on the south side of the building. The front door is off center with transom and side lights, the light in the door and side lights are heavy leaded art glass. Most of the windows in the house have one over one lights but some are six over six while others have many passes. The original clapboards ar enow covered with metal siding. The foundation is concrete and two brick chimneys are still placed. The house is pleasantly situated on the corner of Bourbeuse and Johnson Streets with a large lawn that separates it from other buildings in the area.