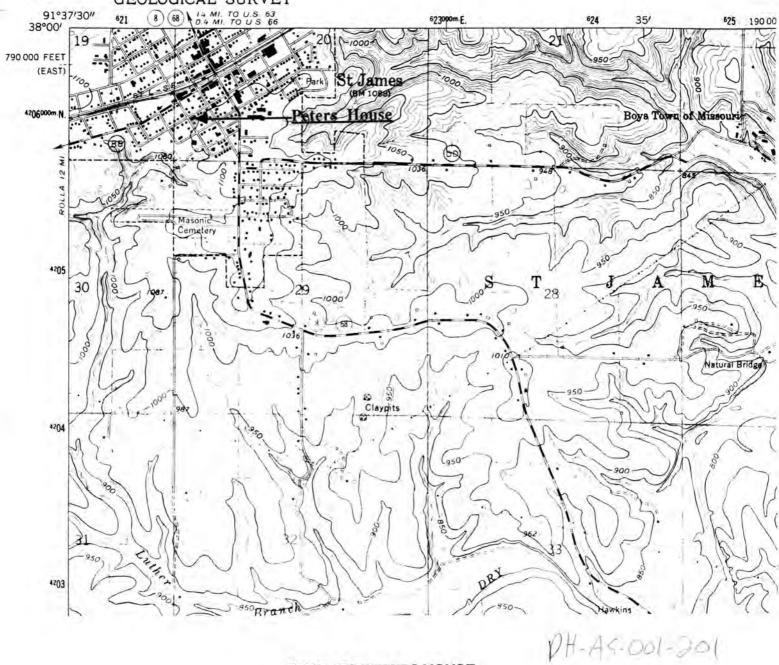

# UNITED STATES DEPARTMENT OF THE INTERIOR GEOLOGICAL SURVEY

GEOL TH

W.H. POWELL HOUSE St. James, Mo.

(Phelps County Survey)

U. S. G. S. 7.5 Minute Topographic Map Maramec Spring Quadrangle Scale: 1:24,000