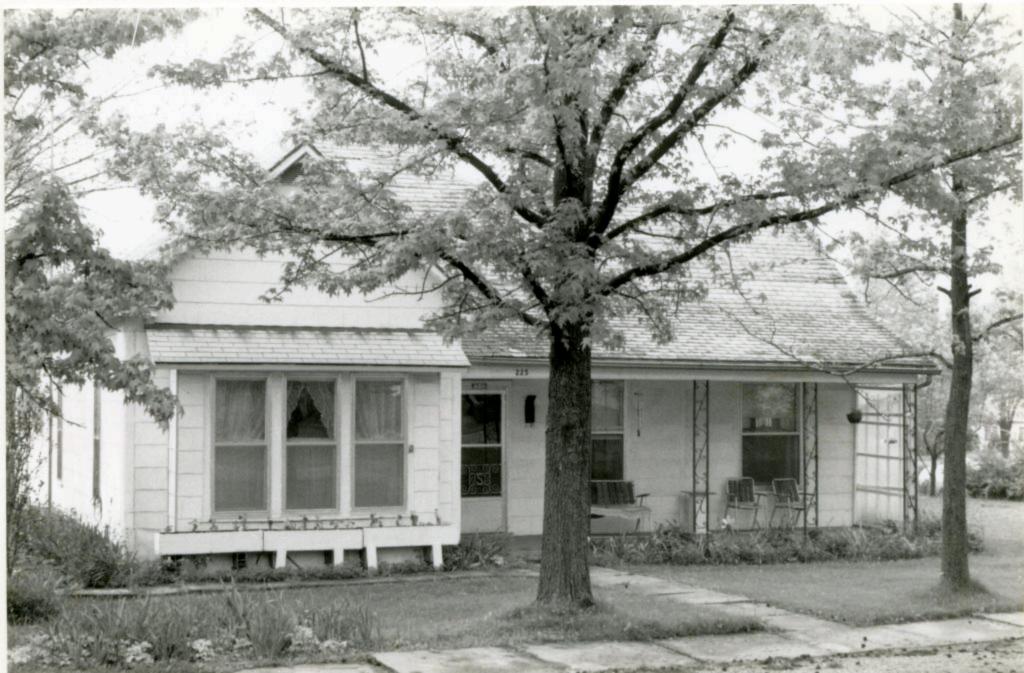

He began with partners, first his father-in-law, Jasper Forrester, then Mr. John Wills until he finally emerged as a lumberman in his own right in 1912 with the W. H. Powell Lumber Co., which has grown to have an honored name in the lumber business in south central Missouri. In the course of his career, Mr. Powell owned lumber yards in St. James, Rolla, Newburg, Salem, Union, Ironton, St. Clair, Potosi, Sturmville, Pacific, House Springs, Sullivan, Waynesville, and Camdenton. He also had a wholesale supply house and sawmills in St. James and Potosi. Mr. Powell lived in St. James, spending his time between his house at 321 South Bourbeuse Street (now the home of the Fred Keeney's east of the library) and the Powell Farm, a stupendous 7,000 acre cattle ranch. Much of this acreage is now owned and administered by the Missouri Conservation Commission.