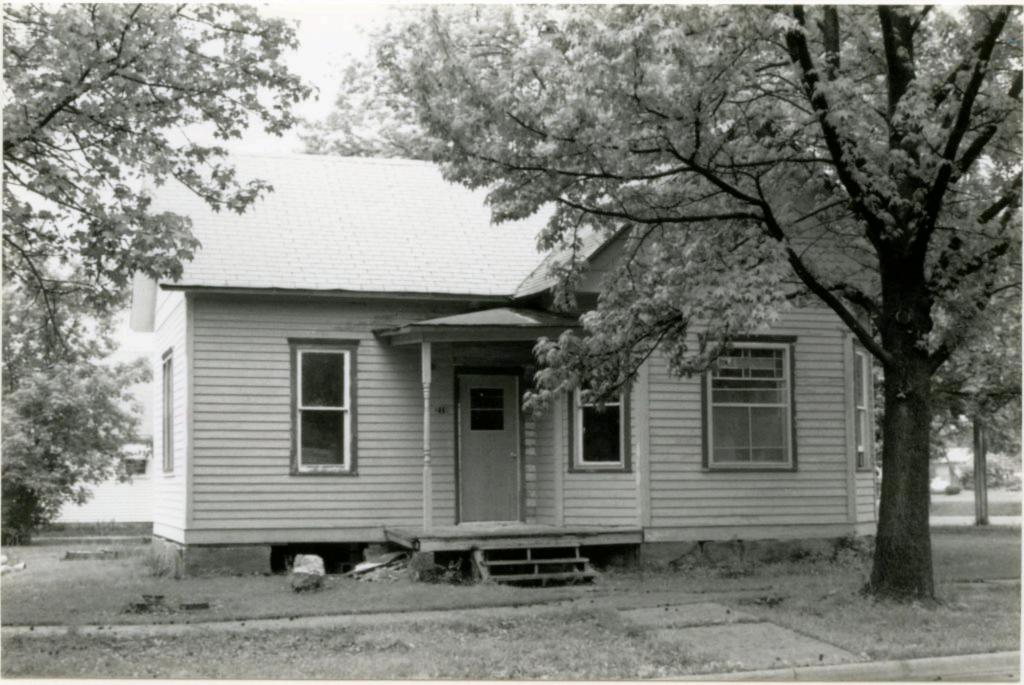

#### DESCRIBE THE PRESENT AND ORIGINAL (IF KNOWN) PHYSICAL APPEARANCE

The W.H. Powell House is constructed in the Colonial Revival style of architecture. The house is irregularly shaped and it is two stories tall with a large attic. The roof is both hipped and gabled and the house fronts on the west. The front wraparound porch crosses the entire front of the house and curves around the south side. The south portion of the porch has been enclosed to form a room. The porch is one story and it has a hipped roof and wooden columns as porchpost. A second story porch has been added over the first level porch on the south side of the building. The front door is off center with transom and side lights, the light in the door and side lights are heavy leaded art glass. Most of the windows in the house have one over one lights but some are six over six while others have many passes. The original clapboards ar enow covered with metal siding. The foundation is concrete and two brick chimneys are still placed. The house is pleasantly situated on the corner of Bourbeuse and Johnson Streets with a large lawn that separates it from other buildings in the area.