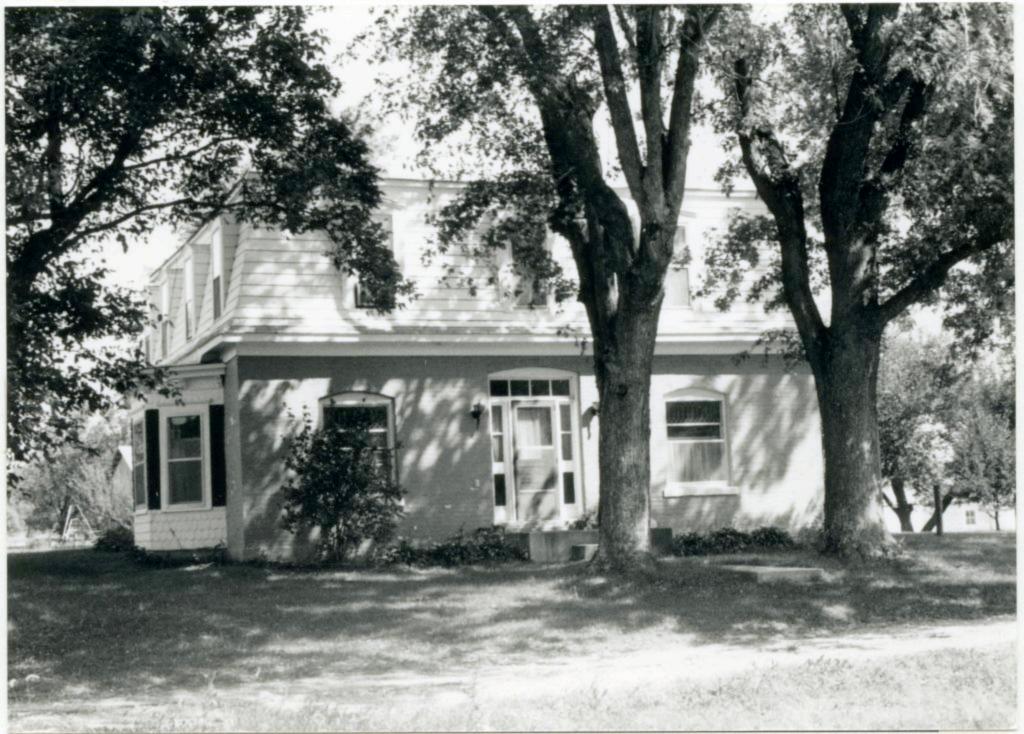

#### DESCRIBE THE PRESENT AND ORIGINAL (IF KNOWN) PHYSICAL APPEARANCE

The W.H. Powell House is constructed in the Colonial Revival style of architecture. The house is irregularly shaped and it is two stories tall with a large attic. The roof is both hipped and gabled and the house fronts on the west. The front wraparound porch crosses the entire front of the house and curves around the south side. The south portion of the porch has been enclosed to form a room. The porch is one story and it has a hipped roof and wooden columns as porchpost. A second story porch has been added over the first level porch on the south side of the building. The front door is off center with transom and side lights, the light in the door and side lights are heavy leaded art glass. Most of the windows in the house have one over one lights but some are six over six while others have many passes. The original clapboards ar enow covered with metal siding. The foundation is concrete and two brick chimneys are still placed. The house is pleasantly situated on the corner of Bourbeuse and Johnson Streets with a large lawn that separates it from other buildings in the area.