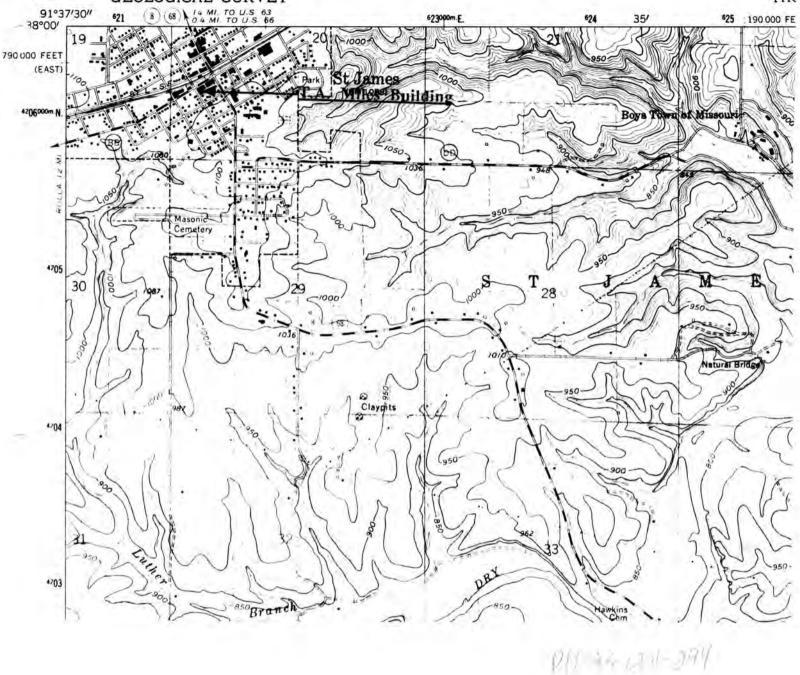

# UNITED STATES DEPARTMENT OF THE INTERIOR GEOLOGICAL SURVEY

GEOL TH

W.H. POWELL HOUSE St. James, Mo.

(Phelps County Survey)

U. S. G. S. 7.5 Minute Topographic Map Maramec Spring Quadrangle Scale: 1:24,000