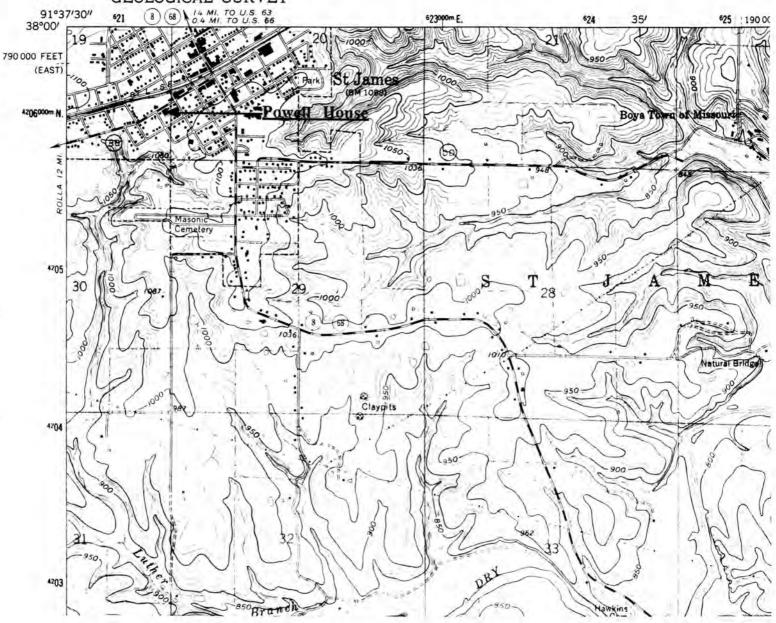

# UNITED STATES DEPARTMENT OF THE INTERIOR GEOLOGICAL SURVEY

GEOL TH

W.H. POWELL HOUSE St. James, Mo.

(Phelps County Survey)

U. S. G. S. 7.5 Minute Topographic Map Maramec Spring Quadrangle Scale: 1:24,000