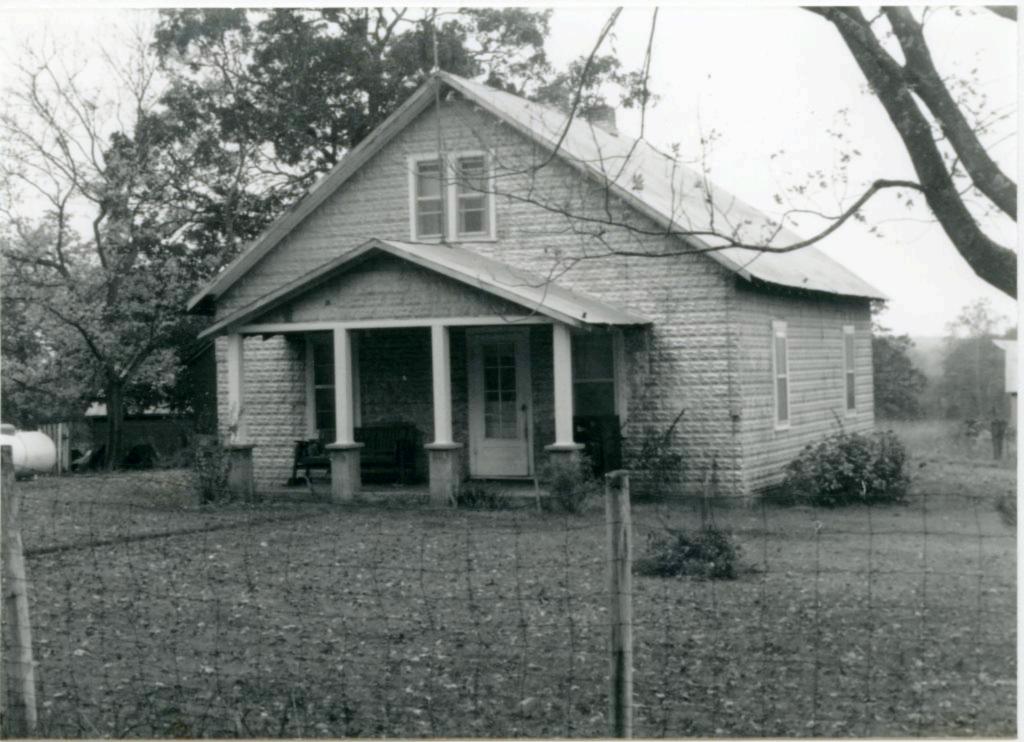

#### DESCRIBE THE PRESENT AND ORIGINAL (IF KNOWN) PHYSICAL APPEARANCE

The W.H. Powell House is constructed in the Colonial Revival style of architecture. The house is irregularly shaped and it is two stories tall with a large attic. The roof is both hipped and gabled and the house fronts on the west. The front wraparound porch crosses the entire front of the house and curves around the south side. The south portion of the porch has been enclosed to form a room. The porch is one story and it has a hipped roof and wooden columns as porchpost. A second story porch has been added over the first level porch on the south side of the building. The front door is off center with transom and side lights, the light in the door and side lights are heavy leaded art glass. Most of the windows in the house have one over one lights but some are six over six while others have many passes. The original clapboards ar enow covered with metal siding. The foundation is concrete and two brick chimneys are still placed. The house is pleasantly situated on the corner of Bourbeuse and Johnson Streets with a large lawn that separates it from other buildings in the area.

He began with partners, first his father-in-law, Jasper Forrester, then Mr. John Wills until he finally emerged as a lumberman in his own right in 1912 with the W. H. Powell Lumber Co., which has grown to have an honored name in the lumber business in south central Missouri. In the course of his career, Mr. Powell owned lumber yards in St. James, Rolla, Newburg, Salem, Union, Ironton, St. Clair, Potosi, Sturmville, Pacific, House Springs, Sullivan, Waynesville, and Camdenton. He also had a wholesale supply house and sawmills in St. James and Potosi. Mr. Powell lived in St. James, spending his time between his house at 321 South Bourbeuse Street (now the home of the Fred Keeney's east of the library) and the Powell Farm, a stupendous 7,000 acre cattle ranch. Much of this acreage is now owned and administered by the Missouri Conservation Commission.