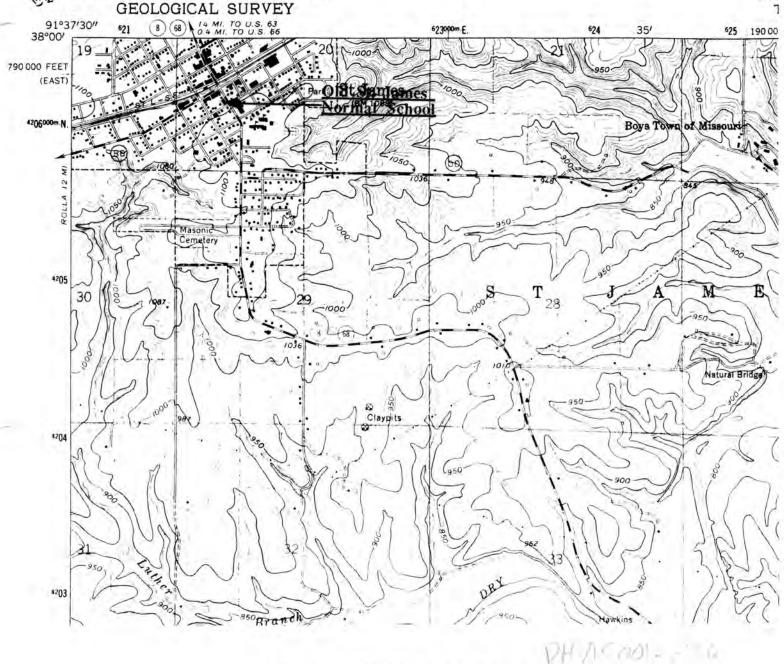

# UNITED STATES DEPARTMENT OF THE INTERIOR GEOLOGICAL SURVEY

GEOL TH

W.H. POWELL HOUSE St. James, Mo.

(Phelps County Survey)

U. S. G. S. 7.5 Minute Topographic Map Maramec Spring Quadrangle Scale: 1:24,000