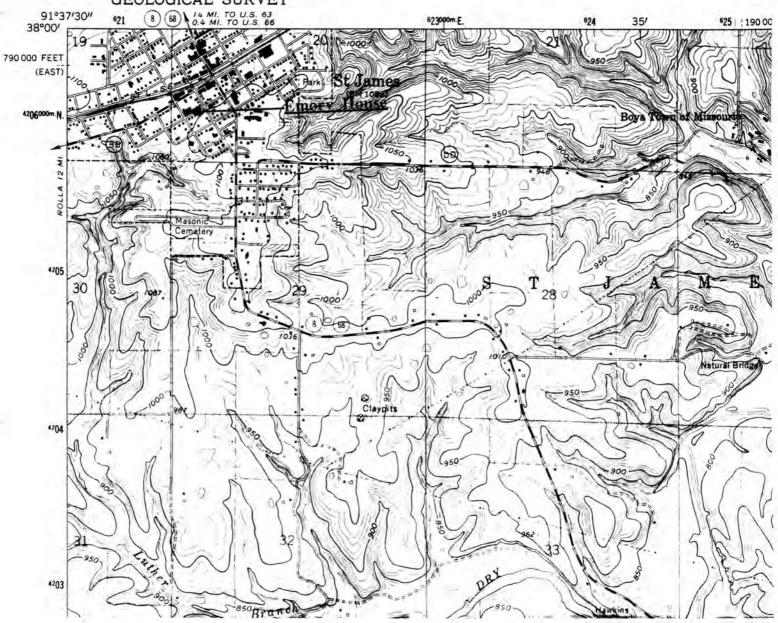

# UNITED STATES DEPARTMENT OF THE INTERIOR GEOLOGICAL SURVEY

GEOL TH

W.H. POWELL HOUSE St. James, Mo.

(Phelps County Survey)

U. S. G. S. 7.5 Minute Topographic Map Maramec Spring Quadrangle Scale: 1:24,000