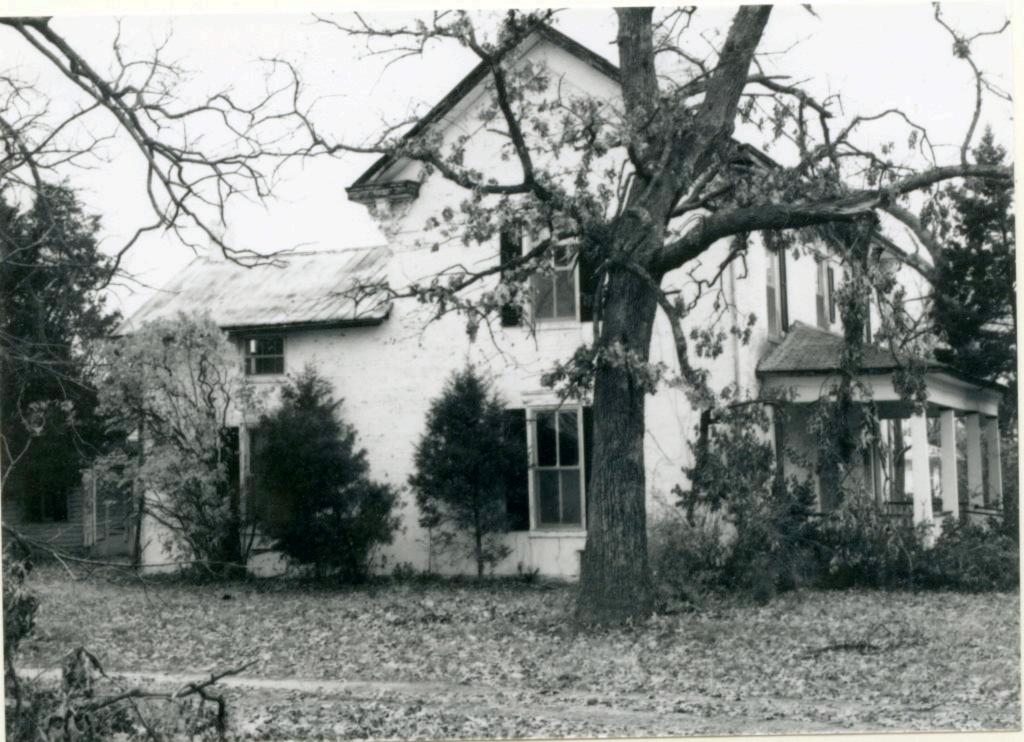

#### DESCRIBE THE PRESENT AND ORIGINAL (IF KNOWN) PHYSICAL APPEARANCE

The W.H. Powell House is constructed in the Colonial Revival style of architecture. The house is irregularly shaped and it is two stories tall with a large attic. The roof is both hipped and gabled and the house fronts on the west. The front wraparound porch crosses the entire front of the house and curves around the south side. The south portion of the porch has been enclosed to form a room. The porch is one story and it has a hipped roof and wooden columns as porchpost. A second story porch has been added over the first level porch on the south side of the building. The front door is off center with transom and side lights, the light in the door and side lights are heavy leaded art glass. Most of the windows in the house have one over one lights but some are six over six while others have many passes. The original clapboards ar enow covered with metal siding. The foundation is concrete and two brick chimneys are still placed. The house is pleasantly situated on the corner of Bourbeuse and Johnson Streets with a large lawn that separates it from other buildings in the area.