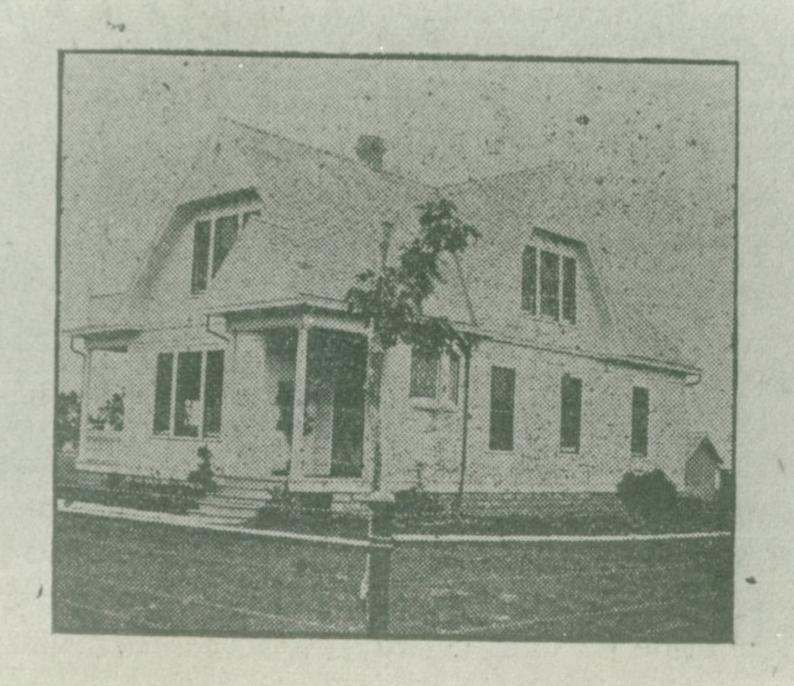

#### DESCRIBE THE PRESENT AND ORIGINAL (IF KNOWN) PHYSICAL APPEARANCE

The W.H. Powell House is constructed in the Colonial Revival style of architecture. The house is irregularly shaped and it is two stories tall with a large attic. The roof is both hipped and gabled and the house fronts on the west. The front wraparound porch crosses the entire front of the house and curves around the south side. The south portion of the porch has been enclosed to form a room. The porch is one story and it has a hipped roof and wooden columns as porchpost. A second story porch has been added over the first level porch on the south side of the building. The front door is off center with transom and side lights, the light in the door and side lights are heavy leaded art glass. Most of the windows in the house have one over one lights but some are six over six while others have many passes. The original clapboards ar enow covered with metal siding. The foundation is concrete and two brick chimneys are still placed. The house is pleasantly situated on the corner of Bourbeuse and Johnson Streets with a large lawn that separates it from other buildings in the area.

### THE W.H. POWELL HOUSE

(History)

by

Earl Strebeck

In 1908 W.H. Powell, a St. James, Missouri Lumber Company owner, bought the property known then as the Alters Place (a house built by William James, founder of St. James). He had the Alters cottage moved to the east side of the lots where it was remodeled. Before November of 1908 carpenter Earl Forester started the erection of a large eight room residence for Mr. Powell on the original site of the Alter's cottage. The beautiful residence was completed in February of the following year (1909).