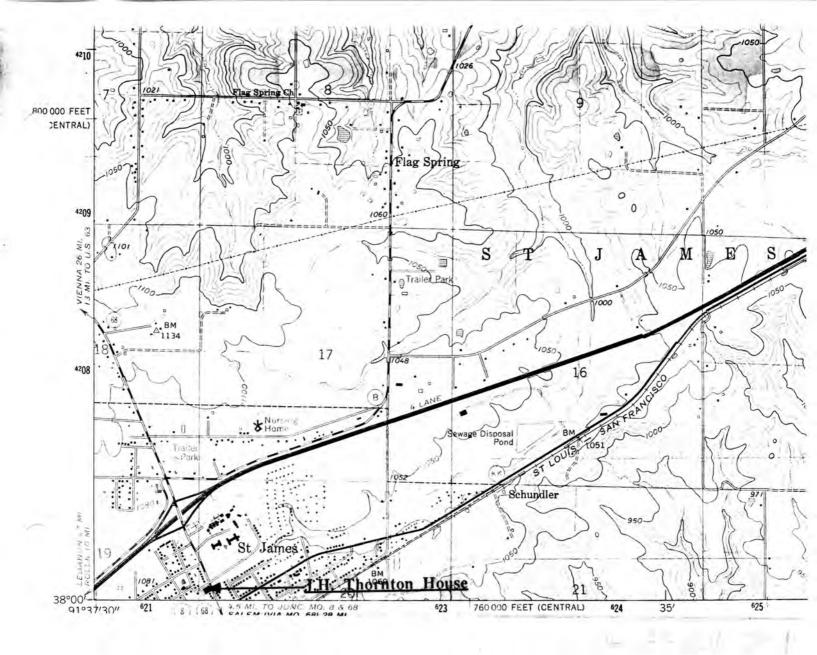

# UNITED STATES DEPARTMENT OF THE INTERIOR GEOLOGICAL SURVEY

GEOL TH

W.H. POWELL HOUSE St. James, Mo.

(Phelps County Survey)

U. S. G. S. 7.5 Minute Topographic Map Maramec Spring Quadrangle Scale: 1:24,000