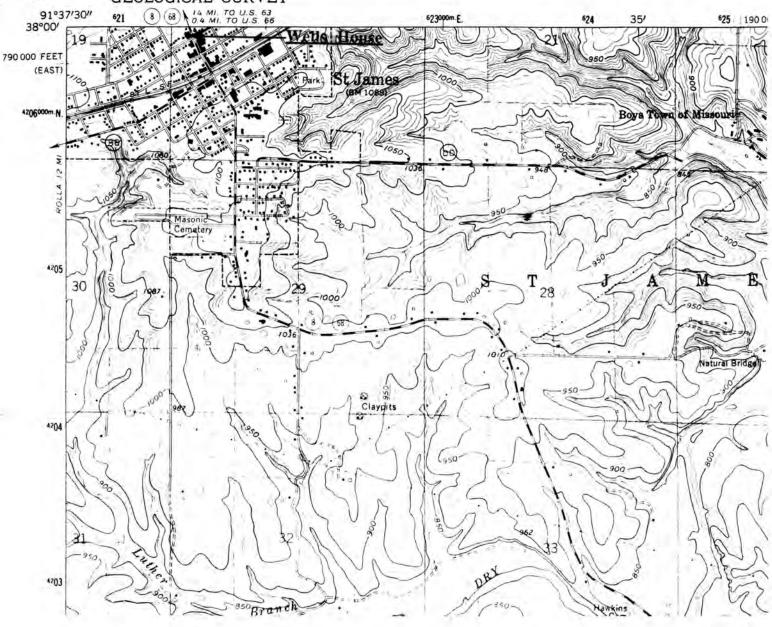

# UNITED STATES DEPARTMENT OF THE INTERIOR GEOLOGICAL SURVEY

GEOL TH

W.H. POWELL HOUSE St. James, Mo.

(Phelps County Survey)

U. S. G. S. 7.5 Minute Topographic Map Maramec Spring Quadrangle Scale: 1:24,000