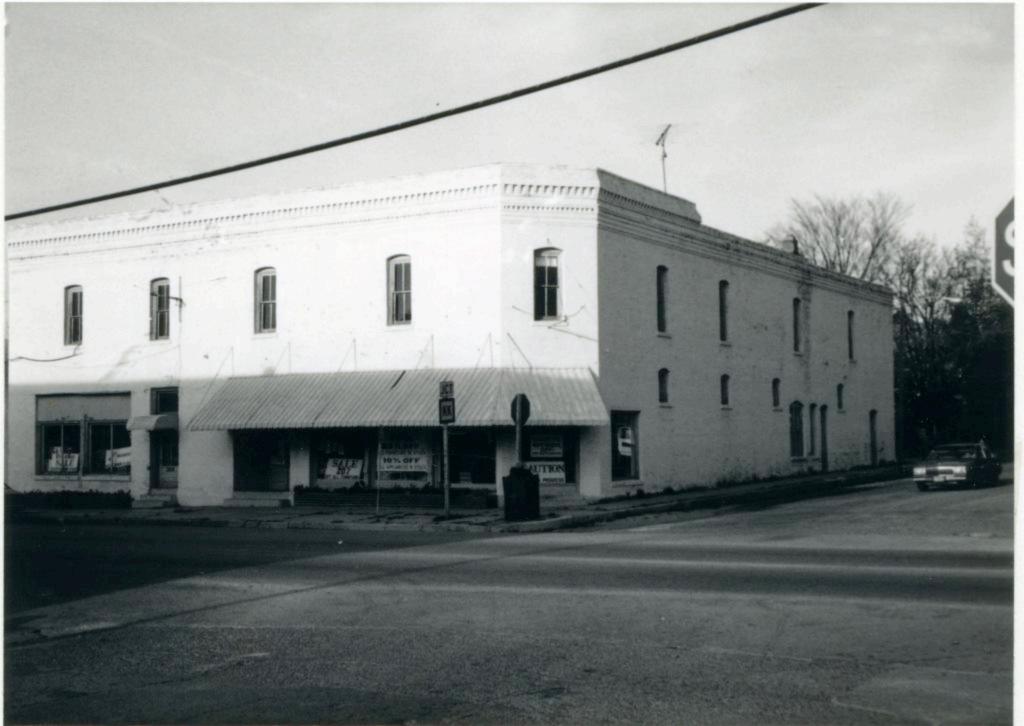

#### DESCRIBE THE PRESENT AND ORIGINAL (IF KNOWN) PHYSICAL APPEARANCE

The W.H. Powell House is constructed in the Colonial Revival style of architecture. The house is irregularly shaped and it is two stories tall with a large attic. The roof is both hipped and gabled and the house fronts on the west. The front wraparound porch crosses the entire front of the house and curves around the south side. The south portion of the porch has been enclosed to form a room. The porch is one story and it has a hipped roof and wooden columns as porchpost. A second story porch has been added over the first level porch on the south side of the building. The front door is off center with transom and side lights, the light in the door and side lights are heavy leaded art glass. Most of the windows in the house have one over one lights but some are six over six while others have many passes. The original clapboards ar enow covered with metal siding. The foundation is concrete and two brick chimneys are still placed. The house is pleasantly situated on the corner of Bourbeuse and Johnson Streets with a large lawn that separates it from other buildings in the area.