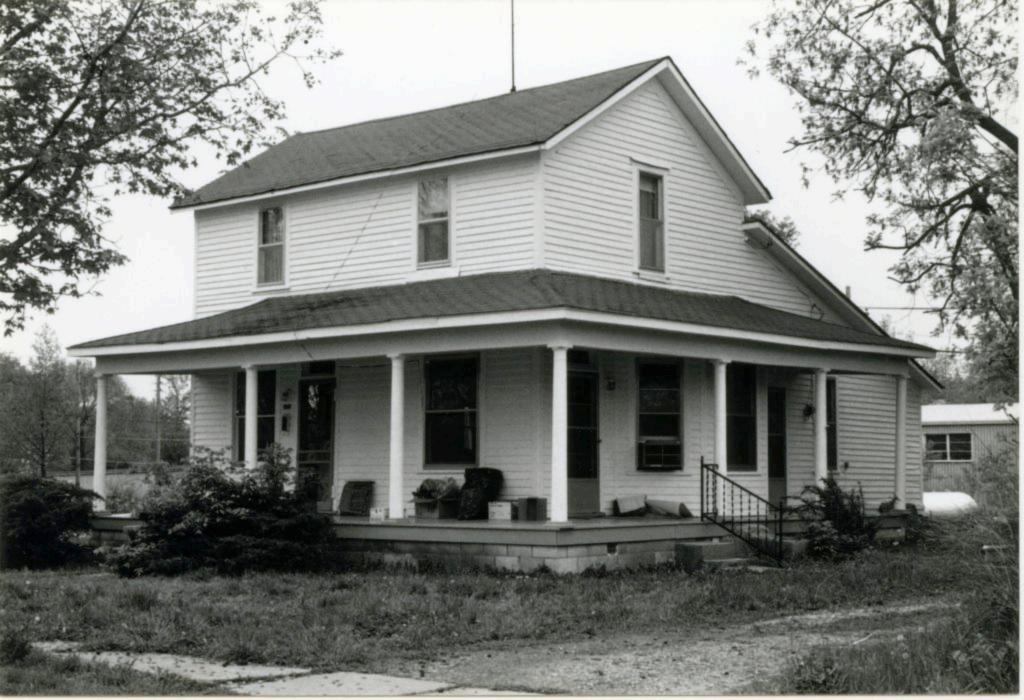

#### DESCRIBE THE PRESENT AND ORIGINAL (IF KNOWN) PHYSICAL APPEARANCE

The W.H. Powell House is constructed in the Colonial Revival style of architecture. The house is irregularly shaped and it is two stories tall with a large attic. The roof is both hipped and gabled and the house fronts on the west. The front wraparound porch crosses the entire front of the house and curves around the south side. The south portion of the porch has been enclosed to form a room. The porch is one story and it has a hipped roof and wooden columns as porchpost. A second story porch has been added over the first level porch on the south side of the building. The front door is off center with transom and side lights, the light in the door and side lights are heavy leaded art glass. Most of the windows in the house have one over one lights but some are six over six while others have many passes. The original clapboards ar enow covered with metal siding. The foundation is concrete and two brick chimneys are still placed. The house is pleasantly situated on the corner of Bourbeuse and Johnson Streets with a large lawn that separates it from other buildings in the area.