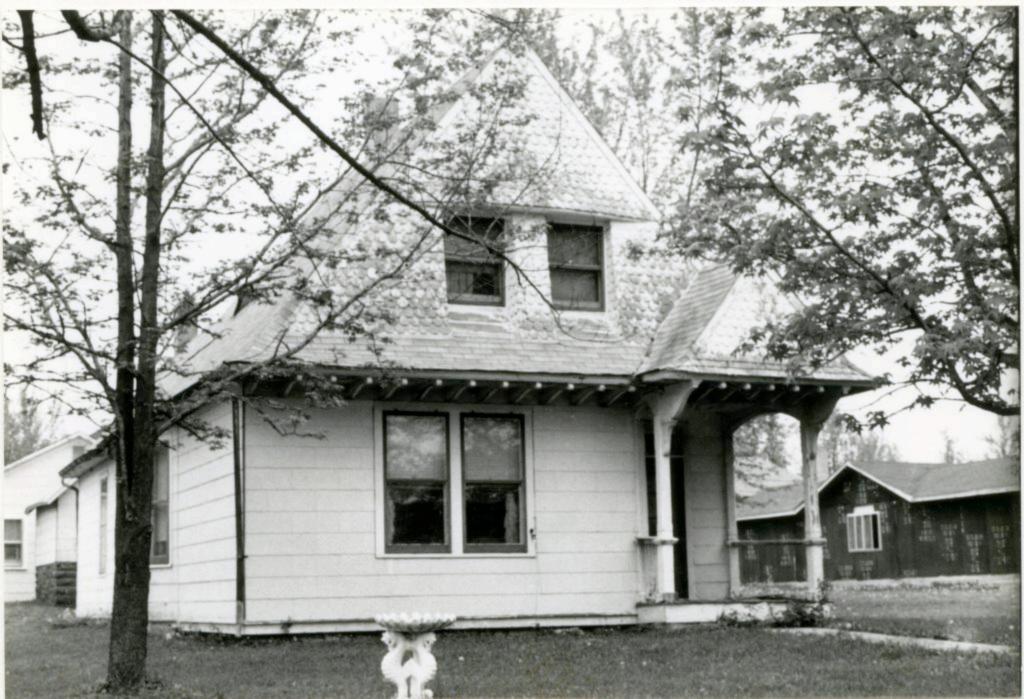

HE VICTOR WILLIAM REITZ SR. HOUSE

(History)

by

#### Earl Strebeck

Victor William Reitz Sr. was born in Ohio and came to St. James, Missouri in 1880. He established a real estate office in a building that once stood at the northeast corner of Meramec and Springfield Streets. He was married in 1895 and about this time he constructed a residence at the southwest corner of Hardy and Wishon Streets.

Behind the house and a short distance to the south is an old root cellar over which is constructed a smokehouse. The cellar and foundation of the smokehouse are cut sandstone.



VICTOR WILLIAM REITZ SR. HOUSE St. James, Mo.

(Phelps County Survey)

U. S. G. S. 7.5 Minute Topographic Map Maramec Spring Quadrangle Scale: 1:24,000

**UTM REFERENCES** 

Zone: 15 Easting: 622000 Northing: 4206200



Office of Historic Preservation, P.O. Box 176, Jefferson City, Missouri 65101
HISTORIC INVENTORY

No

4. Present Name(s)

5 Other Name(s)

| No