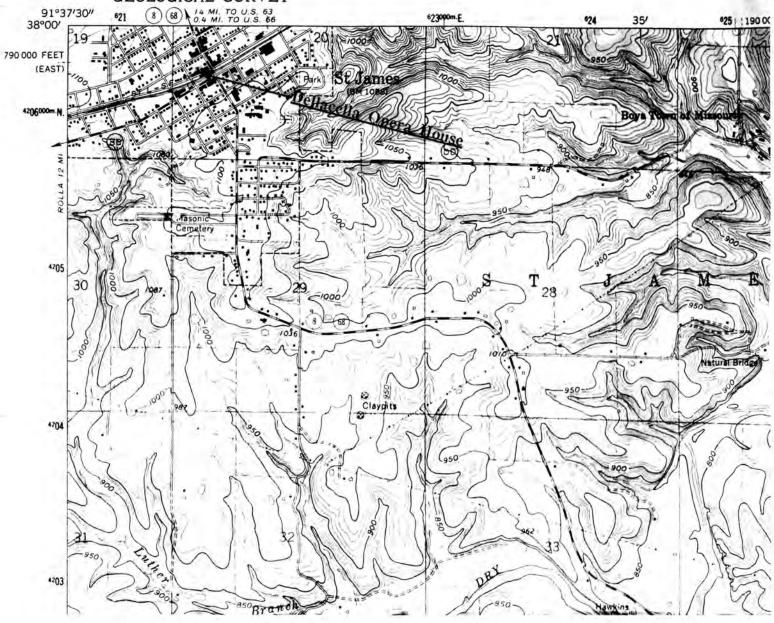

# UNITED STATES DEPARTMENT OF THE INTERIOR GEOLOGICAL SURVEY

GEOL TH

W.H. POWELL HOUSE St. James, Mo.

(Phelps County Survey)

U. S. G. S. 7.5 Minute Topographic Map Maramec Spring Quadrangle Scale: 1:24,000