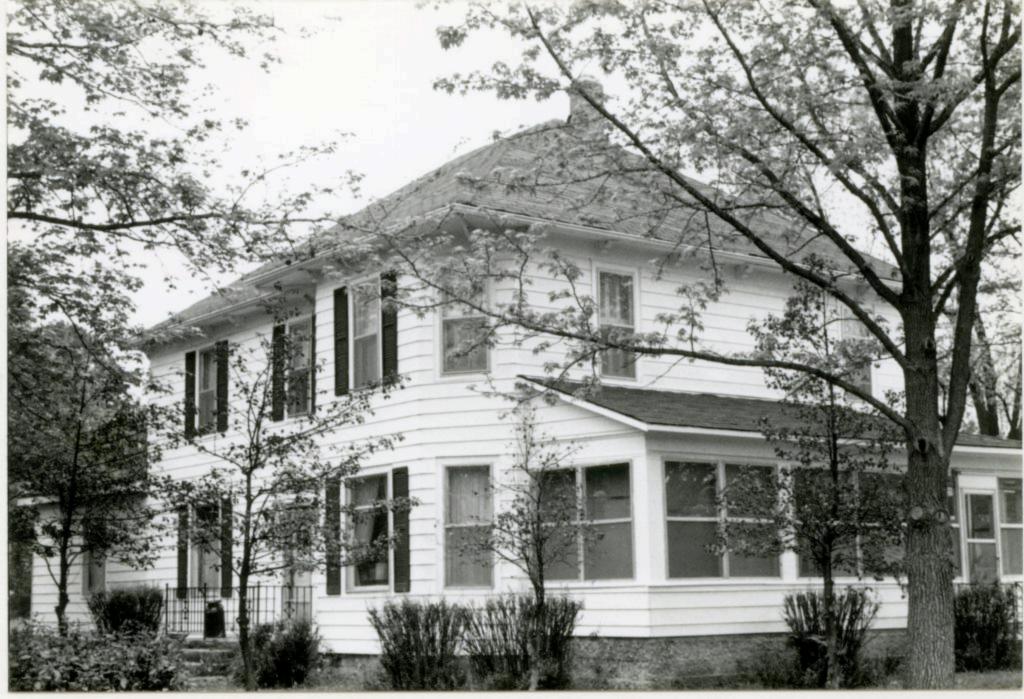

#### DESCRIBE THE PRESENT AND ORIGINAL (IF KNOWN) PHYSICAL APPEARANCE

The W.H. Powell House is constructed in the Colonial Revival style of architecture. The house is irregularly shaped and it is two stories tall with a large attic. The roof is both hipped and gabled and the house fronts on the west. The front wraparound porch crosses the entire front of the house and curves around the south side. The south portion of the porch has been enclosed to form a room. The porch is one story and it has a hipped roof and wooden columns as porchpost. A second story porch has been added over the first level porch on the south side of the building. The front door is off center with transom and side lights, the light in the door and side lights are heavy leaded art glass. Most of the windows in the house have one over one lights but some are six over six while others have many passes. The original clapboards ar enow covered with metal siding. The foundation is concrete and two brick chimneys are still placed. The house is pleasantly situated on the corner of Bourbeuse and Johnson Streets with a large lawn that separates it from other buildings in the area.