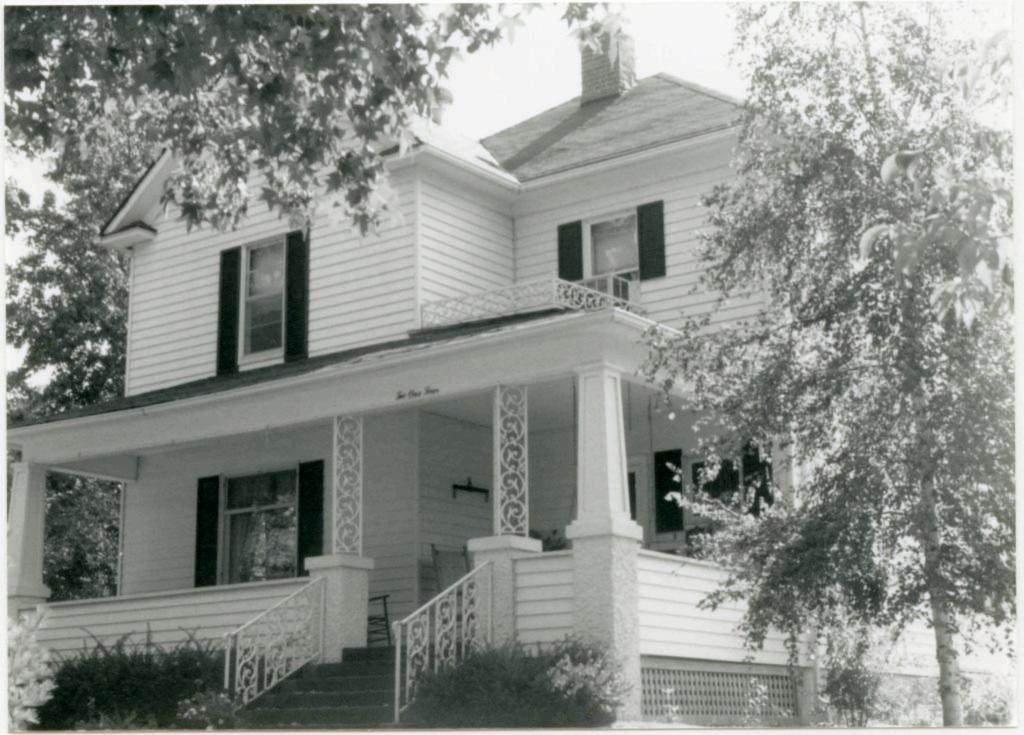

#### DESCRIBE THE PRESENT AND ORIGINAL (IF KNOWN) PHYSICAL APPEARANCE

The W.H. Powell House is constructed in the Colonial Revival style of architecture. The house is irregularly shaped and it is two stories tall with a large attic. The roof is both hipped and gabled and the house fronts on the west. The front wraparound porch crosses the entire front of the house and curves around the south side. The south portion of the porch has been enclosed to form a room. The porch is one story and it has a hipped roof and wooden columns as porchpost. A second story porch has been added over the first level porch on the south side of the building. The front door is off center with transom and side lights, the light in the door and side lights are heavy leaded art glass. Most of the windows in the house have one over one lights but some are six over six while others have many passes. The original clapboards ar enow covered with metal siding. The foundation is concrete and two brick chimneys are still placed. The house is pleasantly situated on the corner of Bourbeuse and Johnson Streets with a large lawn that separates it from other buildings in the area.