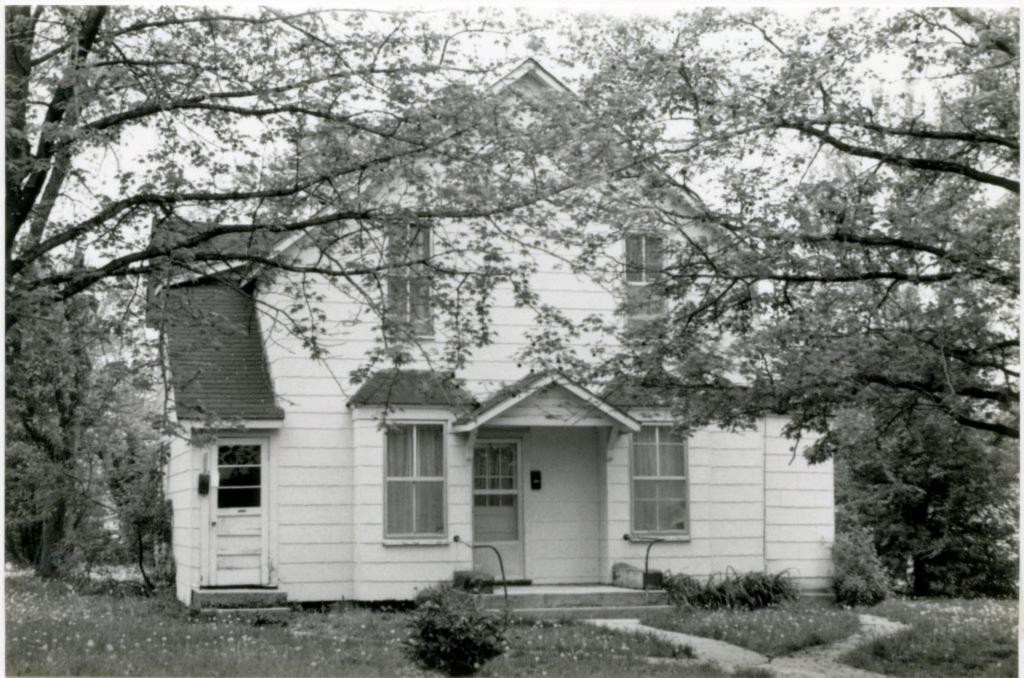

#### DESCRIBE THE PRESENT AND ORIGINAL (IF KNOWN) PHYSICAL APPEARANCE

The W.H. Powell House is constructed in the Colonial Revival style of architecture. The house is irregularly shaped and it is two stories tall with a large attic. The roof is both hipped and gabled and the house fronts on the west. The front wraparound porch crosses the entire front of the house and curves around the south side. The south portion of the porch has been enclosed to form a room. The porch is one story and it has a hipped roof and wooden columns as porchpost. A second story porch has been added over the first level porch on the south side of the building. The front door is off center with transom and side lights, the light in the door and side lights are heavy leaded art glass. Most of the windows in the house have one over one lights but some are six over six while others have many passes. The original clapboards ar enow covered with metal siding. The foundation is concrete and two brick chimneys are still placed. The house is pleasantly situated on the corner of Bourbeuse and Johnson Streets with a large lawn that separates it from other buildings in the area.

### THE W.H. POWELL HOUSE

(History)

by

Earl Strebeck

In 1908 W.H. Powell, a St. James, Missouri Lumber Company owner, bought the property known then as the Alters Place (a house built by William James, founder of St. James). He had the Alters cottage moved to the east side of the lots where it was remodeled. Before November of 1908 carpenter Earl Forester started the erection of a large eight room residence for Mr. Powell on the original site of the Alter's cottage. The beautiful residence was completed in February of the following year (1909).