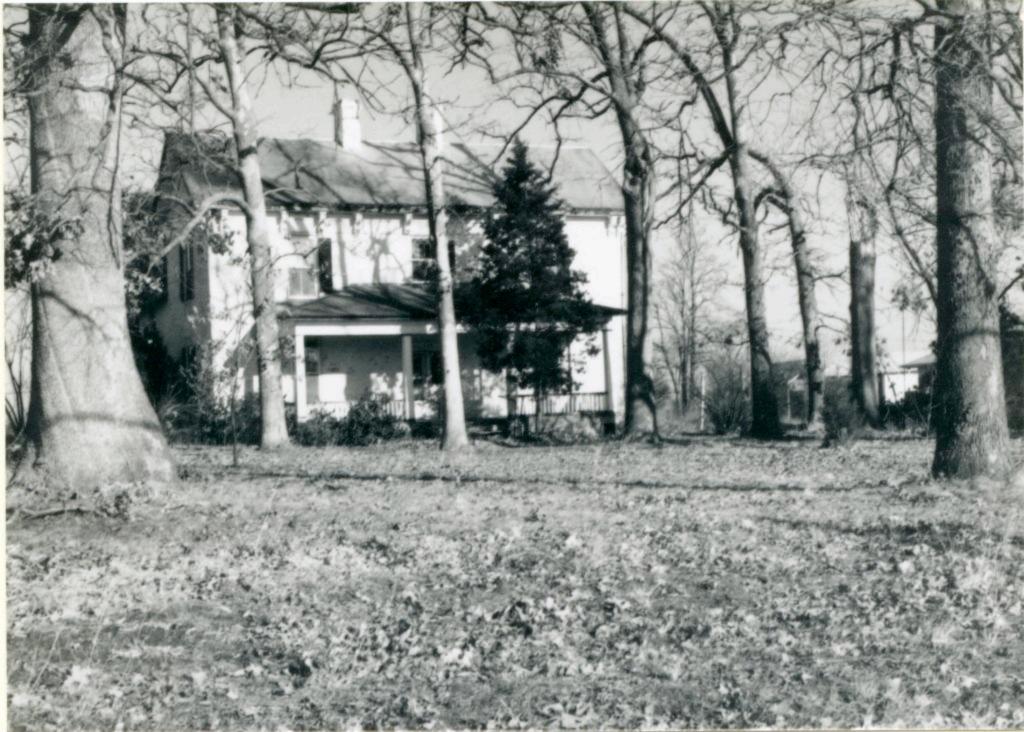

#### DESCRIBE THE PRESENT AND ORIGINAL (IF KNOWN) PHYSICAL APPEARANCE

The W.H. Powell House is constructed in the Colonial Revival style of architecture. The house is irregularly shaped and it is two stories tall with a large attic. The roof is both hipped and gabled and the house fronts on the west. The front wraparound porch crosses the entire front of the house and curves around the south side. The south portion of the porch has been enclosed to form a room. The porch is one story and it has a hipped roof and wooden columns as porchpost. A second story porch has been added over the first level porch on the south side of the building. The front door is off center with transom and side lights, the light in the door and side lights are heavy leaded art glass. Most of the windows in the house have one over one lights but some are six over six while others have many passes. The original clapboards ar enow covered with metal siding. The foundation is concrete and two brick chimneys are still placed. The house is pleasantly situated on the corner of Bourbeuse and Johnson Streets with a large lawn that separates it from other buildings in the area.