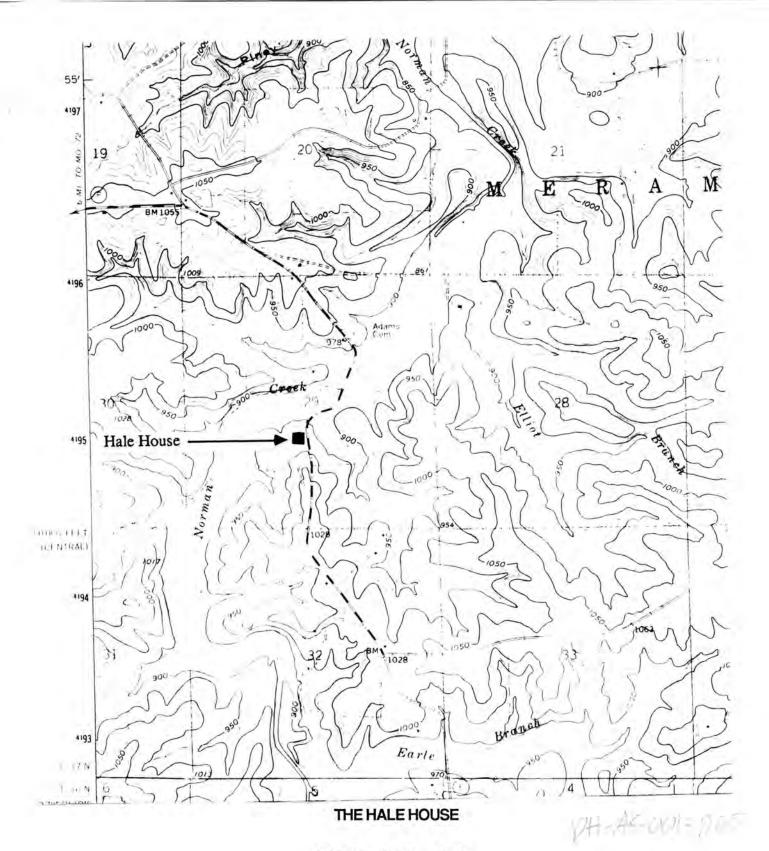

# UNITED STATES DEPARTMENT OF THE INTERIOR GEOLOGICAL SURVEY

GEOL TH

W.H. POWELL HOUSE St. James, Mo.

(Phelps County Survey)

U. S. G. S. 7.5 Minute Topographic Map Maramec Spring Quadrangle Scale: 1:24,000