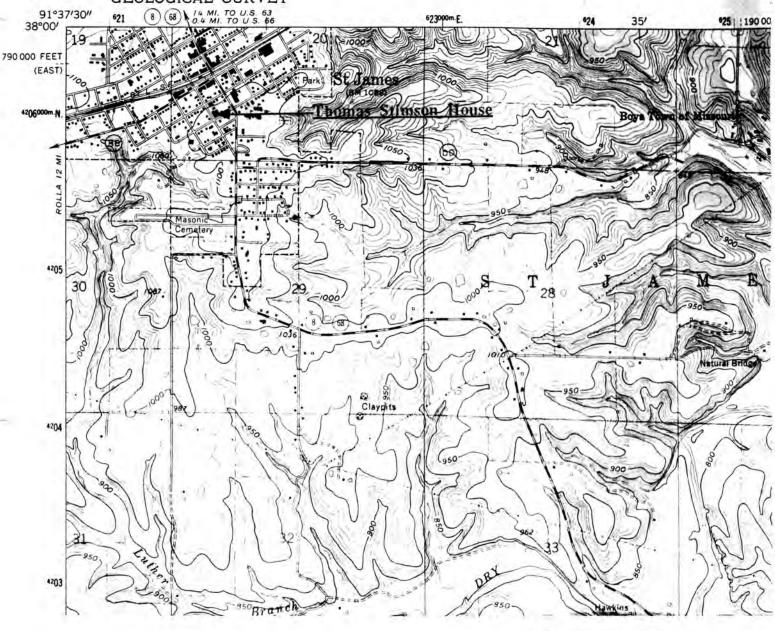

# UNITED STATES DEPARTMENT OF THE INTERIOR GEOLOGICAL SURVEY

GEOL TH

W.H. POWELL HOUSE St. James, Mo.

(Phelps County Survey)

U. S. G. S. 7.5 Minute Topographic Map Maramec Spring Quadrangle Scale: 1:24,000