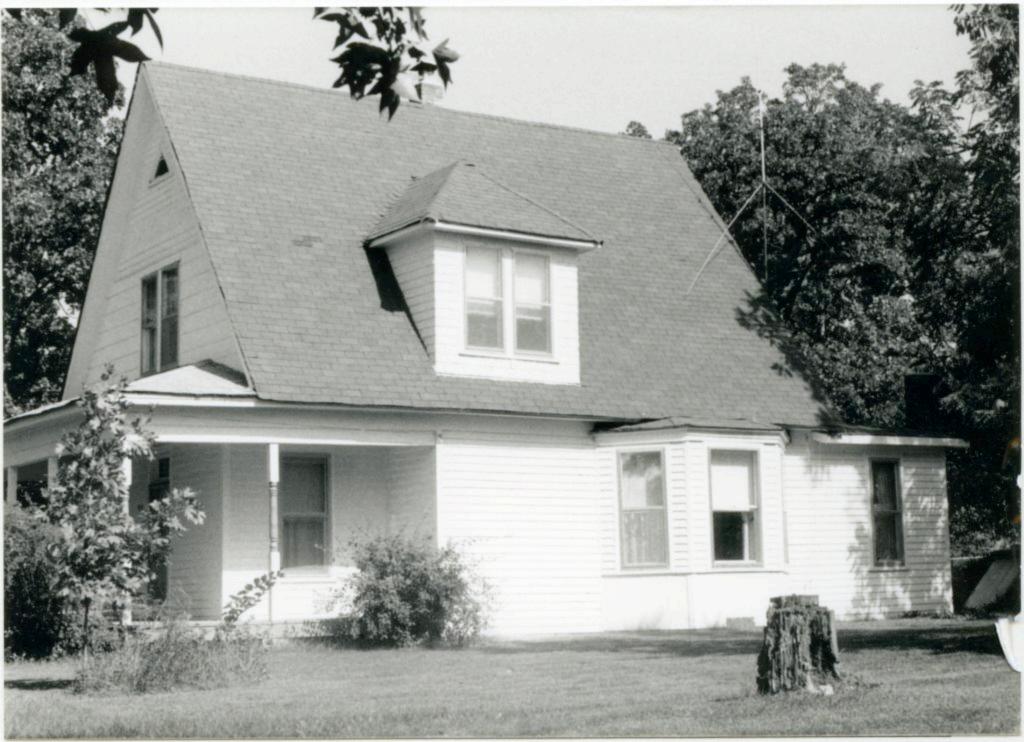

#### DESCRIBE THE PRESENT AND ORIGINAL (IF KNOWN) PHYSICAL APPEARANCE

The W.H. Powell House is constructed in the Colonial Revival style of architecture. The house is irregularly shaped and it is two stories tall with a large attic. The roof is both hipped and gabled and the house fronts on the west. The front wraparound porch crosses the entire front of the house and curves around the south side. The south portion of the porch has been enclosed to form a room. The porch is one story and it has a hipped roof and wooden columns as porchpost. A second story porch has been added over the first level porch on the south side of the building. The front door is off center with transom and side lights, the light in the door and side lights are heavy leaded art glass. Most of the windows in the house have one over one lights but some are six over six while others have many passes. The original clapboards ar enow covered with metal siding. The foundation is concrete and two brick chimneys are still placed. The house is pleasantly situated on the corner of Bourbeuse and Johnson Streets with a large lawn that separates it from other buildings in the area.