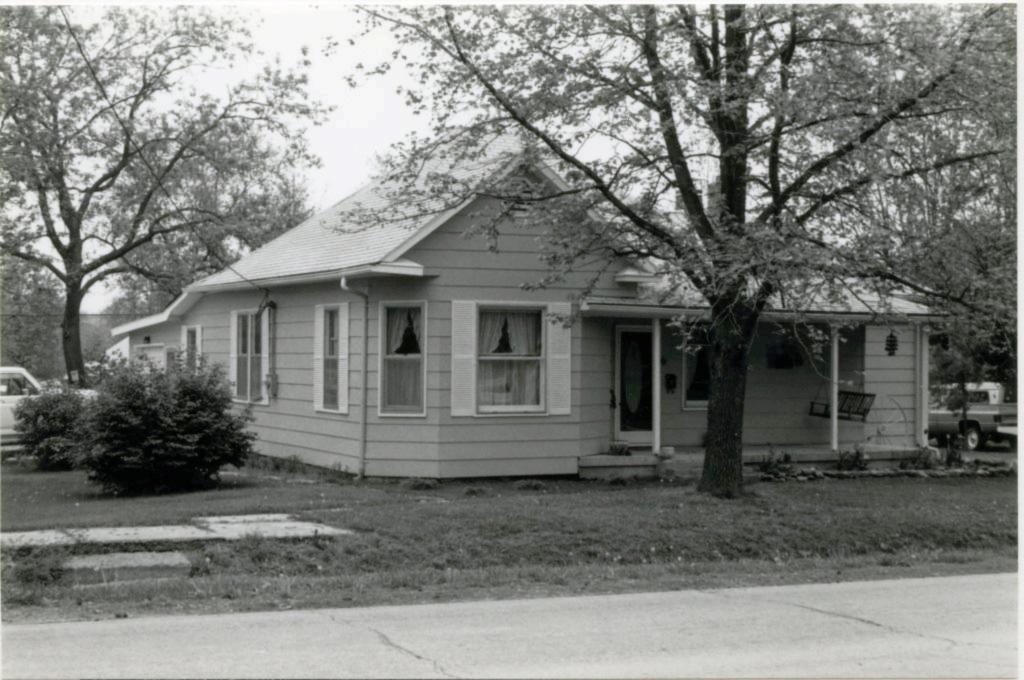

#### DESCRIBE THE PRESENT AND ORIGINAL (IF KNOWN) PHYSICAL APPEARANCE

The W.H. Powell House is constructed in the Colonial Revival style of architecture. The house is irregularly shaped and it is two stories tall with a large attic. The roof is both hipped and gabled and the house fronts on the west. The front wraparound porch crosses the entire front of the house and curves around the south side. The south portion of the porch has been enclosed to form a room. The porch is one story and it has a hipped roof and wooden columns as porchpost. A second story porch has been added over the first level porch on the south side of the building. The front door is off center with transom and side lights, the light in the door and side lights are heavy leaded art glass. Most of the windows in the house have one over one lights but some are six over six while others have many passes. The original clapboards ar enow covered with metal siding. The foundation is concrete and two brick chimneys are still placed. The house is pleasantly situated on the corner of Bourbeuse and Johnson Streets with a large lawn that separates it from other buildings in the area.