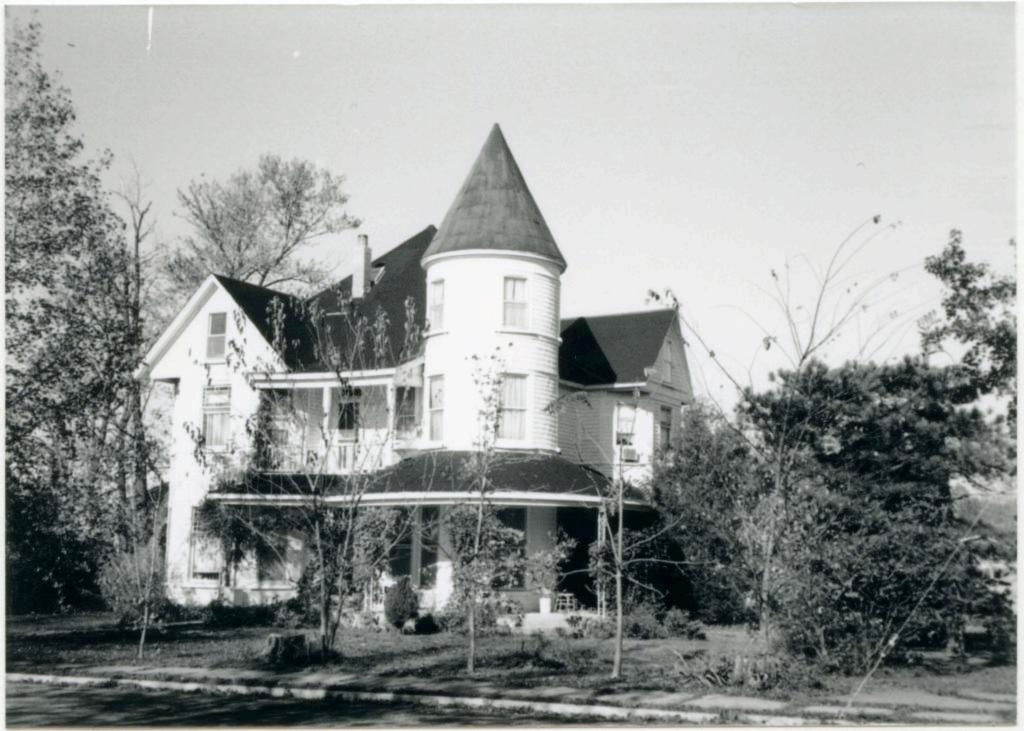

#### DESCRIBE THE PRESENT AND ORIGINAL (IF KNOWN) PHYSICAL APPEARANCE

The W.H. Powell House is constructed in the Colonial Revival style of architecture. The house is irregularly shaped and it is two stories tall with a large attic. The roof is both hipped and gabled and the house fronts on the west. The front wraparound porch crosses the entire front of the house and curves around the south side. The south portion of the porch has been enclosed to form a room. The porch is one story and it has a hipped roof and wooden columns as porchpost. A second story porch has been added over the first level porch on the south side of the building. The front door is off center with transom and side lights, the light in the door and side lights are heavy leaded art glass. Most of the windows in the house have one over one lights but some are six over six while others have many passes. The original clapboards ar enow covered with metal siding. The foundation is concrete and two brick chimneys are still placed. The house is pleasantly situated on the corner of Bourbeuse and Johnson Streets with a large lawn that separates it from other buildings in the area.