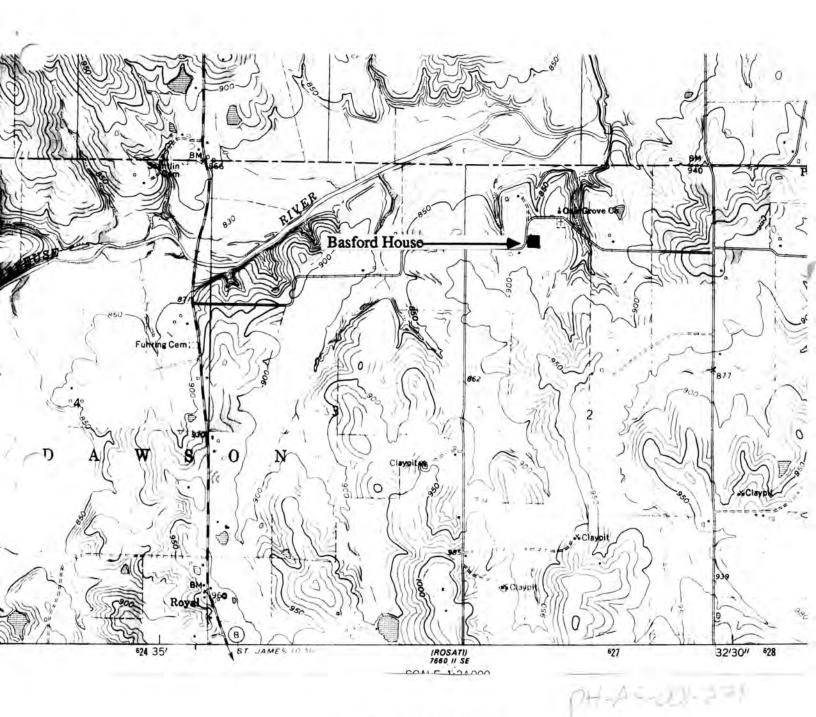

# UNITED STATES DEPARTMENT OF THE INTERIOR GEOLOGICAL SURVEY

GEOL TH

W.H. POWELL HOUSE St. James, Mo.

(Phelps County Survey)

U. S. G. S. 7.5 Minute Topographic Map Maramec Spring Quadrangle Scale: 1:24,000