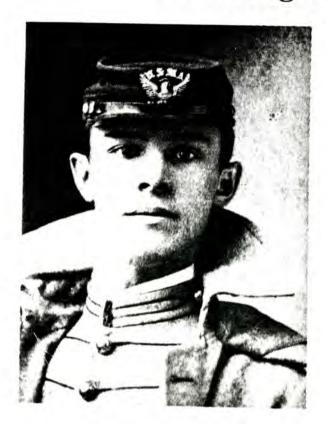

### Walbridge H. Powell

#### WALBRIDGE H. POWELL

Walbridge H. Powell was born in Rolla, Mo., March 26, 1879, the son of Walbridge James and Fannie (Martin) Powell. After completion of his grade and high school years in Rolla schools, he was appointed to West Point. Two years later he transferred to the Missouri School of Mines, partly because of his father's death and partly because of the murder of his nineteen year old sister, Molly, by her fiance, a professor at M.S.M. This man soon after committed suicide, spurred on by his own guilt and the relentless pursuit of Mr. Powell and his friends. In 1901, W. H. Powell graduated with today's equivalent of a masters degree as a mining engineer.