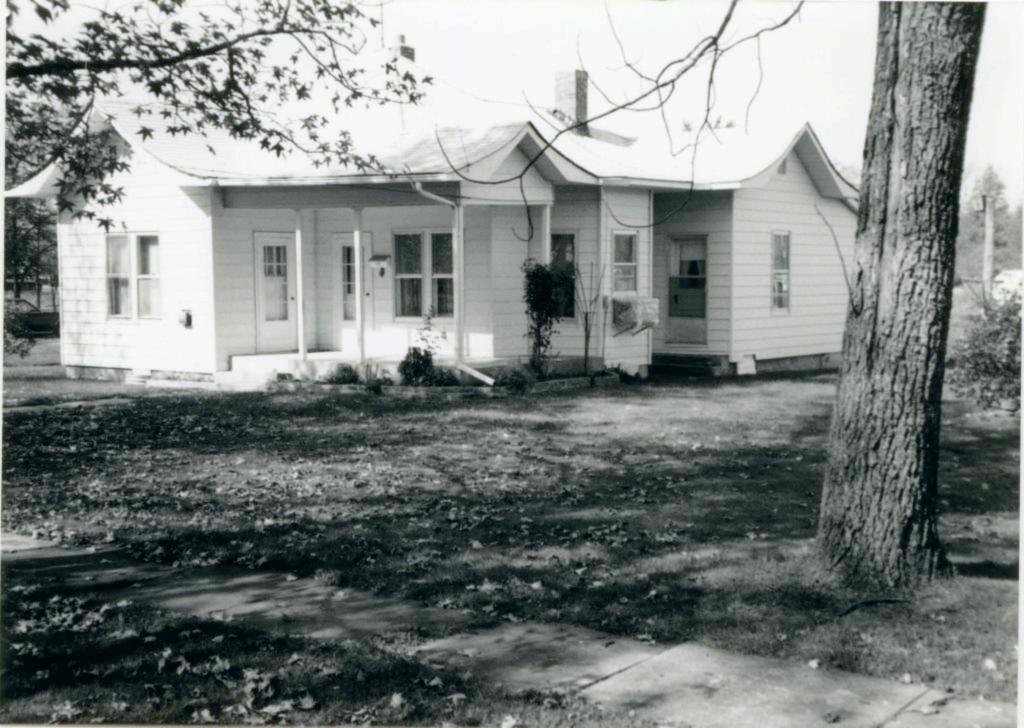

#### DESCRIBE THE PRESENT AND ORIGINAL (IF KNOWN) PHYSICAL APPEARANCE

The W.H. Powell House is constructed in the Colonial Revival style of architecture. The house is irregularly shaped and it is two stories tall with a large attic. The roof is both hipped and gabled and the house fronts on the west. The front wraparound porch crosses the entire front of the house and curves around the south side. The south portion of the porch has been enclosed to form a room. The porch is one story and it has a hipped roof and wooden columns as porchpost. A second story porch has been added over the first level porch on the south side of the building. The front door is off center with transom and side lights, the light in the door and side lights are heavy leaded art glass. Most of the windows in the house have one over one lights but some are six over six while others have many passes. The original clapboards ar enow covered with metal siding. The foundation is concrete and two brick chimneys are still placed. The house is pleasantly situated on the corner of Bourbeuse and Johnson Streets with a large lawn that separates it from other buildings in the area.