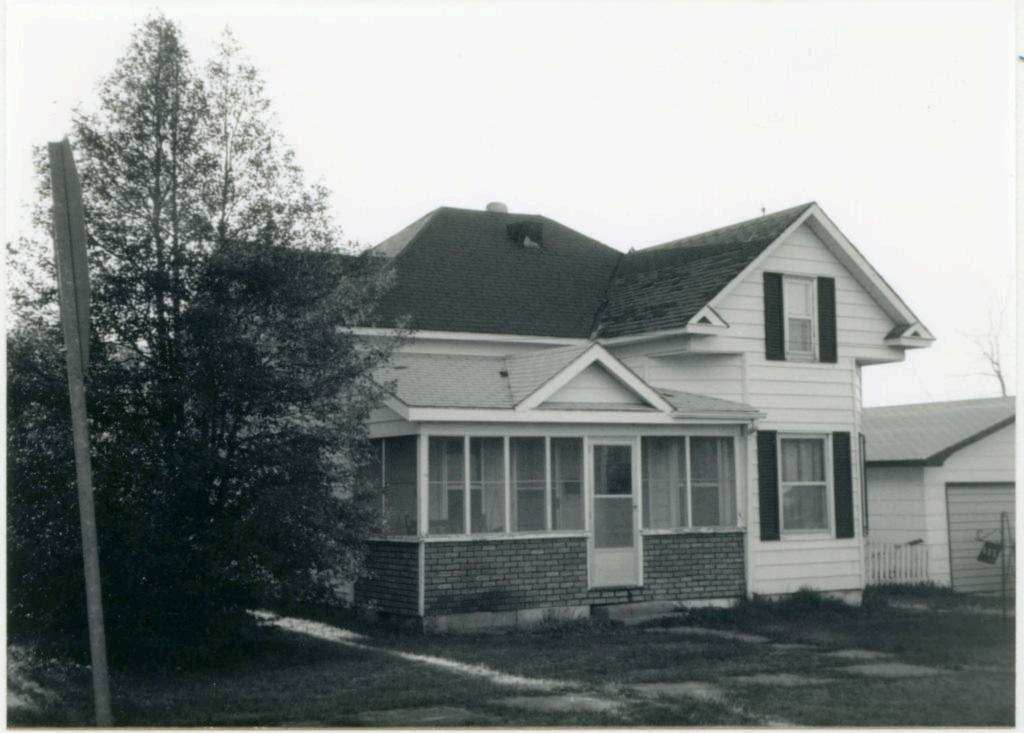

#### DESCRIBE THE PRESENT AND ORIGINAL (IF KNOWN) PHYSICAL APPEARANCE

The W.H. Powell House is constructed in the Colonial Revival style of architecture. The house is irregularly shaped and it is two stories tall with a large attic. The roof is both hipped and gabled and the house fronts on the west. The front wraparound porch crosses the entire front of the house and curves around the south side. The south portion of the porch has been enclosed to form a room. The porch is one story and it has a hipped roof and wooden columns as porchpost. A second story porch has been added over the first level porch on the south side of the building. The front door is off center with transom and side lights, the light in the door and side lights are heavy leaded art glass. Most of the windows in the house have one over one lights but some are six over six while others have many passes. The original clapboards ar enow covered with metal siding. The foundation is concrete and two brick chimneys are still placed. The house is pleasantly situated on the corner of Bourbeuse and Johnson Streets with a large lawn that separates it from other buildings in the area.