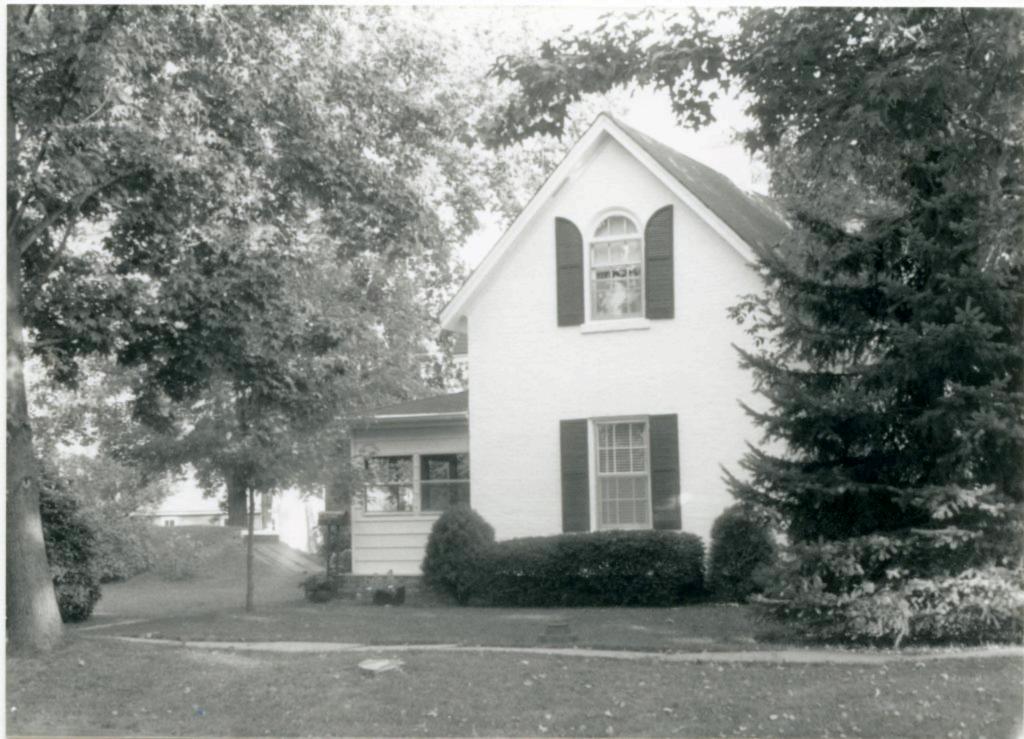

#### DESCRIBE THE PRESENT AND ORIGINAL (IF KNOWN) PHYSICAL APPEARANCE

The W.H. Powell House is constructed in the Colonial Revival style of architecture. The house is irregularly shaped and it is two stories tall with a large attic. The roof is both hipped and gabled and the house fronts on the west. The front wraparound porch crosses the entire front of the house and curves around the south side. The south portion of the porch has been enclosed to form a room. The porch is one story and it has a hipped roof and wooden columns as porchpost. A second story porch has been added over the first level porch on the south side of the building. The front door is off center with transom and side lights, the light in the door and side lights are heavy leaded art glass. Most of the windows in the house have one over one lights but some are six over six while others have many passes. The original clapboards ar enow covered with metal siding. The foundation is concrete and two brick chimneys are still placed. The house is pleasantly situated on the corner of Bourbeuse and Johnson Streets with a large lawn that separates it from other buildings in the area.

He began with partners, first his father-in-law, Jasper Forrester, then Mr. John Wills until he finally emerged as a lumberman in his own right in 1912 with the W. H. Powell Lumber Co., which has grown to have an honored name in the lumber business in south central Missouri. In the course of his career, Mr. Powell owned lumber yards in St. James, Rolla, Newburg, Salem, Union, Ironton, St. Clair, Potosi, Sturmville, Pacific, House Springs, Sullivan, Waynesville, and Camdenton. He also had a wholesale supply house and sawmills in St. James and Potosi. Mr. Powell lived in St. James, spending his time between his house at 321 South Bourbeuse Street (now the home of the Fred Keeney's east of the library) and the Powell Farm, a stupendous 7,000 acre cattle ranch. Much of this acreage is now owned and administered by the Missouri Conservation Commission.