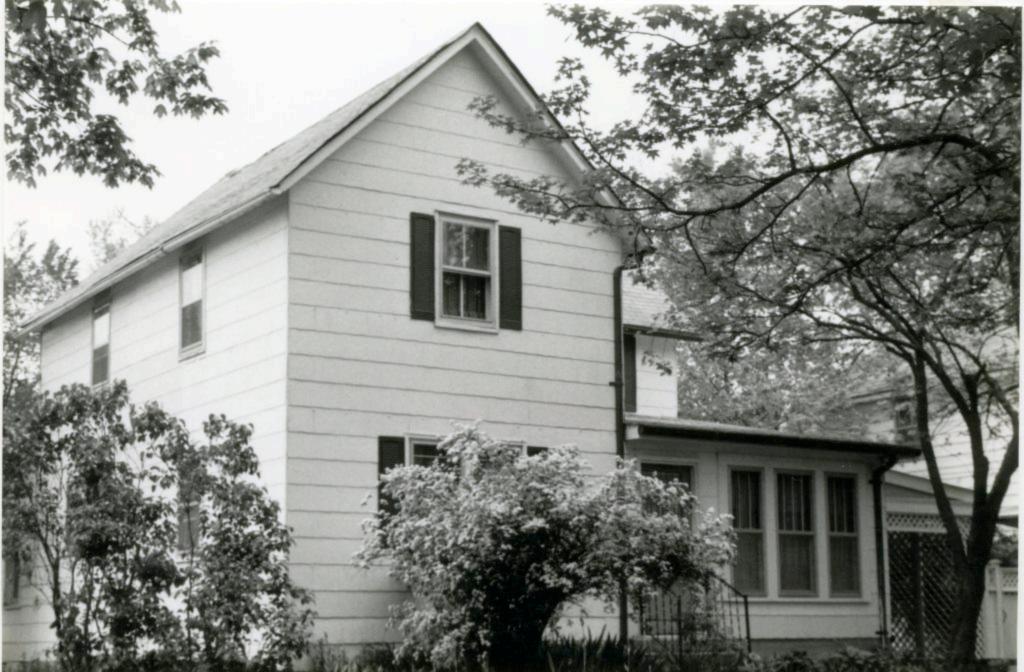

#### DESCRIBE THE PRESENT AND ORIGINAL (IF KNOWN) PHYSICAL APPEARANCE

The W.H. Powell House is constructed in the Colonial Revival style of architecture. The house is irregularly shaped and it is two stories tall with a large attic. The roof is both hipped and gabled and the house fronts on the west. The front wraparound porch crosses the entire front of the house and curves around the south side. The south portion of the porch has been enclosed to form a room. The porch is one story and it has a hipped roof and wooden columns as porchpost. A second story porch has been added over the first level porch on the south side of the building. The front door is off center with transom and side lights, the light in the door and side lights are heavy leaded art glass. Most of the windows in the house have one over one lights but some are six over six while others have many passes. The original clapboards ar enow covered with metal siding. The foundation is concrete and two brick chimneys are still placed. The house is pleasantly situated on the corner of Bourbeuse and Johnson Streets with a large lawn that separates it from other buildings in the area.