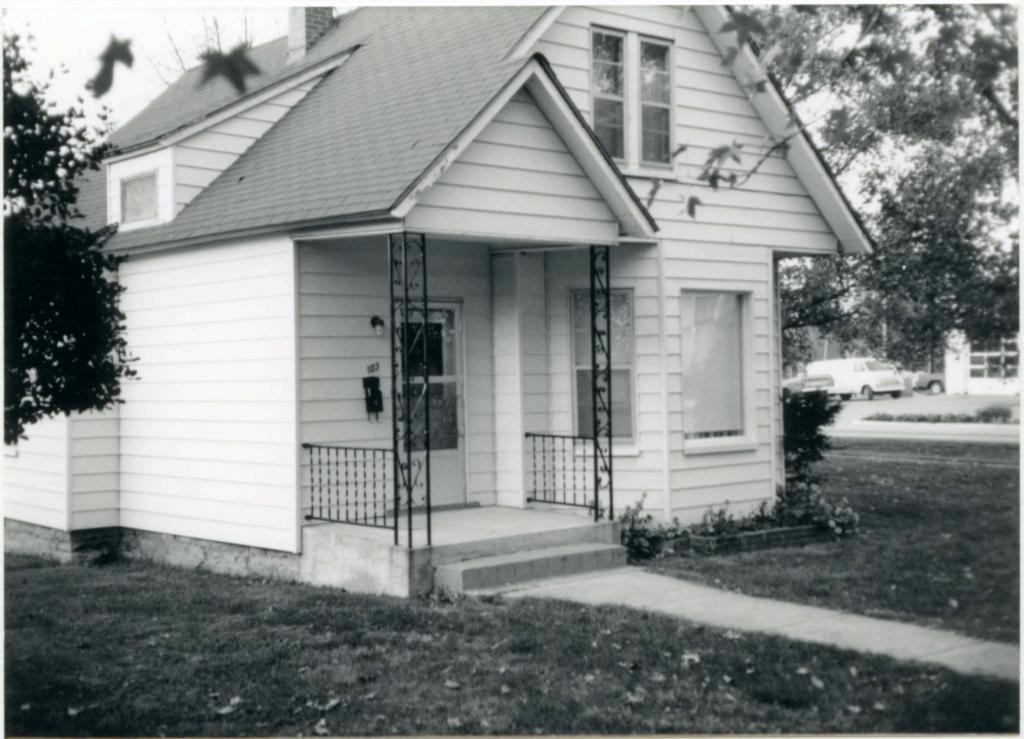

#### DESCRIBE THE PRESENT AND ORIGINAL (IF KNOWN) PHYSICAL APPEARANCE

The W.H. Powell House is constructed in the Colonial Revival style of architecture. The house is irregularly shaped and it is two stories tall with a large attic. The roof is both hipped and gabled and the house fronts on the west. The front wraparound porch crosses the entire front of the house and curves around the south side. The south portion of the porch has been enclosed to form a room. The porch is one story and it has a hipped roof and wooden columns as porchpost. A second story porch has been added over the first level porch on the south side of the building. The front door is off center with transom and side lights, the light in the door and side lights are heavy leaded art glass. Most of the windows in the house have one over one lights but some are six over six while others have many passes. The original clapboards ar enow covered with metal siding. The foundation is concrete and two brick chimneys are still placed. The house is pleasantly situated on the corner of Bourbeuse and Johnson Streets with a large lawn that separates it from other buildings in the area.