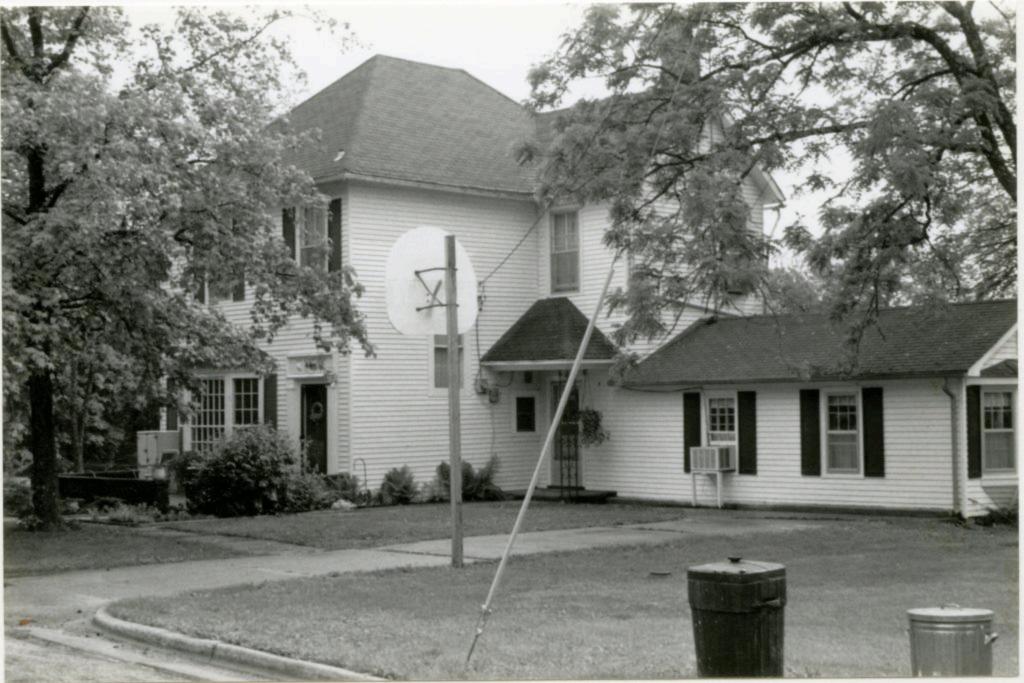

#### DESCRIBE THE PRESENT AND ORIGINAL (IF KNOWN) PHYSICAL APPEARANCE

The W.H. Powell House is constructed in the Colonial Revival style of architecture. The house is irregularly shaped and it is two stories tall with a large attic. The roof is both hipped and gabled and the house fronts on the west. The front wraparound porch crosses the entire front of the house and curves around the south side. The south portion of the porch has been enclosed to form a room. The porch is one story and it has a hipped roof and wooden columns as porchpost. A second story porch has been added over the first level porch on the south side of the building. The front door is off center with transom and side lights, the light in the door and side lights are heavy leaded art glass. Most of the windows in the house have one over one lights but some are six over six while others have many passes. The original clapboards ar enow covered with metal siding. The foundation is concrete and two brick chimneys are still placed. The house is pleasantly situated on the corner of Bourbeuse and Johnson Streets with a large lawn that separates it from other buildings in the area.