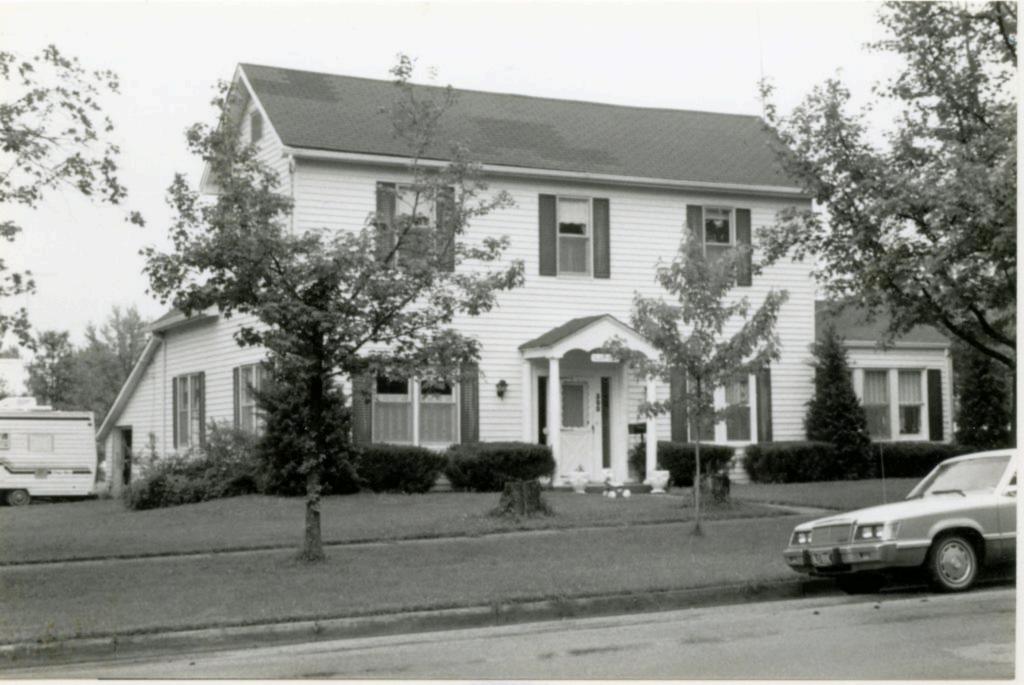

#### DESCRIBE THE PRESENT AND ORIGINAL (IF KNOWN) PHYSICAL APPEARANCE

The W.H. Powell House is constructed in the Colonial Revival style of architecture. The house is irregularly shaped and it is two stories tall with a large attic. The roof is both hipped and gabled and the house fronts on the west. The front wraparound porch crosses the entire front of the house and curves around the south side. The south portion of the porch has been enclosed to form a room. The porch is one story and it has a hipped roof and wooden columns as porchpost. A second story porch has been added over the first level porch on the south side of the building. The front door is off center with transom and side lights, the light in the door and side lights are heavy leaded art glass. Most of the windows in the house have one over one lights but some are six over six while others have many passes. The original clapboards ar enow covered with metal siding. The foundation is concrete and two brick chimneys are still placed. The house is pleasantly situated on the corner of Bourbeuse and Johnson Streets with a large lawn that separates it from other buildings in the area.

He began with partners, first his father-in-law, Jasper Forrester, then Mr. John Wills until he finally emerged as a lumberman in his own right in 1912 with the W. H. Powell Lumber Co., which has grown to have an honored name in the lumber business in south central Missouri. In the course of his career, Mr. Powell owned lumber yards in St. James, Rolla, Newburg, Salem, Union, Ironton, St. Clair, Potosi, Sturmville, Pacific, House Springs, Sullivan, Waynesville, and Camdenton. He also had a wholesale supply house and sawmills in St. James and Potosi. Mr. Powell lived in St. James, spending his time between his house at 321 South Bourbeuse Street (now the home of the Fred Keeney's east of the library) and the Powell Farm, a stupendous 7,000 acre cattle ranch. Much of this acreage is now owned and administered by the Missouri Conservation Commission.