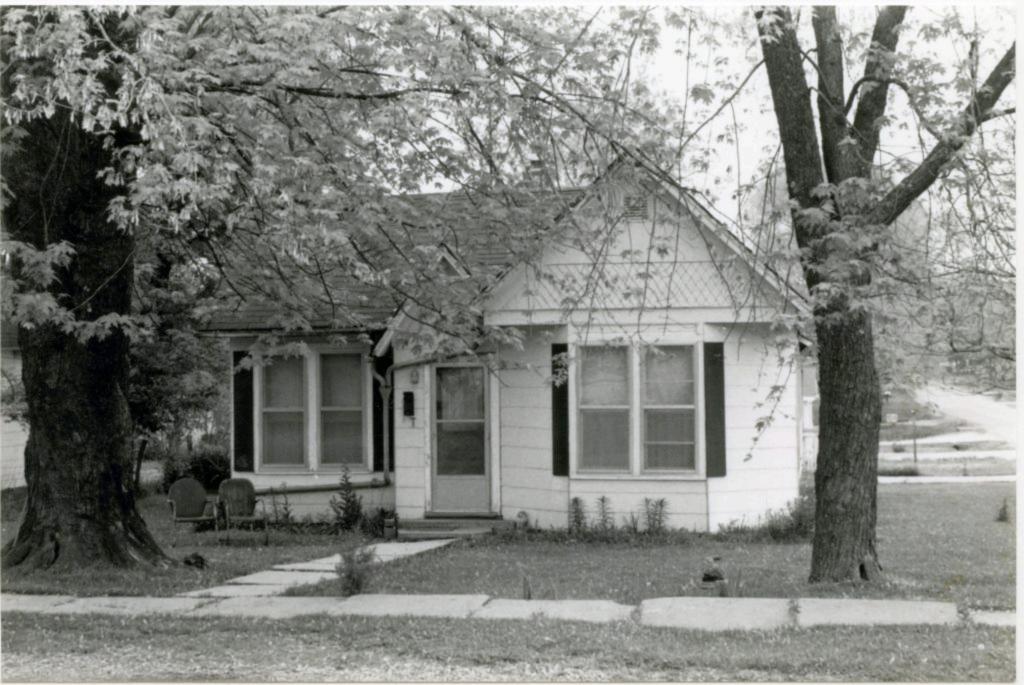

#### DESCRIBE THE PRESENT AND ORIGINAL (IF KNOWN) PHYSICAL APPEARANCE

The W.H. Powell House is constructed in the Colonial Revival style of architecture. The house is irregularly shaped and it is two stories tall with a large attic. The roof is both hipped and gabled and the house fronts on the west. The front wraparound porch crosses the entire front of the house and curves around the south side. The south portion of the porch has been enclosed to form a room. The porch is one story and it has a hipped roof and wooden columns as porchpost. A second story porch has been added over the first level porch on the south side of the building. The front door is off center with transom and side lights, the light in the door and side lights are heavy leaded art glass. Most of the windows in the house have one over one lights but some are six over six while others have many passes. The original clapboards ar enow covered with metal siding. The foundation is concrete and two brick chimneys are still placed. The house is pleasantly situated on the corner of Bourbeuse and Johnson Streets with a large lawn that separates it from other buildings in the area.