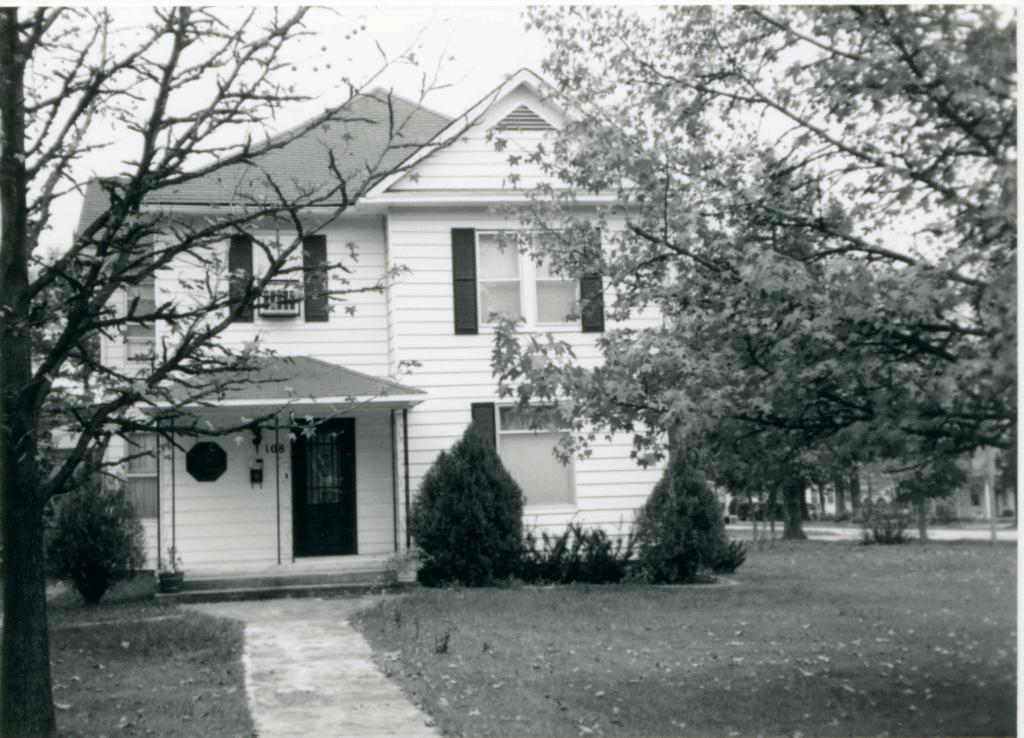

#### DESCRIBE THE PRESENT AND ORIGINAL (IF KNOWN) PHYSICAL APPEARANCE

The W.H. Powell House is constructed in the Colonial Revival style of architecture. The house is irregularly shaped and it is two stories tall with a large attic. The roof is both hipped and gabled and the house fronts on the west. The front wraparound porch crosses the entire front of the house and curves around the south side. The south portion of the porch has been enclosed to form a room. The porch is one story and it has a hipped roof and wooden columns as porchpost. A second story porch has been added over the first level porch on the south side of the building. The front door is off center with transom and side lights, the light in the door and side lights are heavy leaded art glass. Most of the windows in the house have one over one lights but some are six over six while others have many passes. The original clapboards ar enow covered with metal siding. The foundation is concrete and two brick chimneys are still placed. The house is pleasantly situated on the corner of Bourbeuse and Johnson Streets with a large lawn that separates it from other buildings in the area.