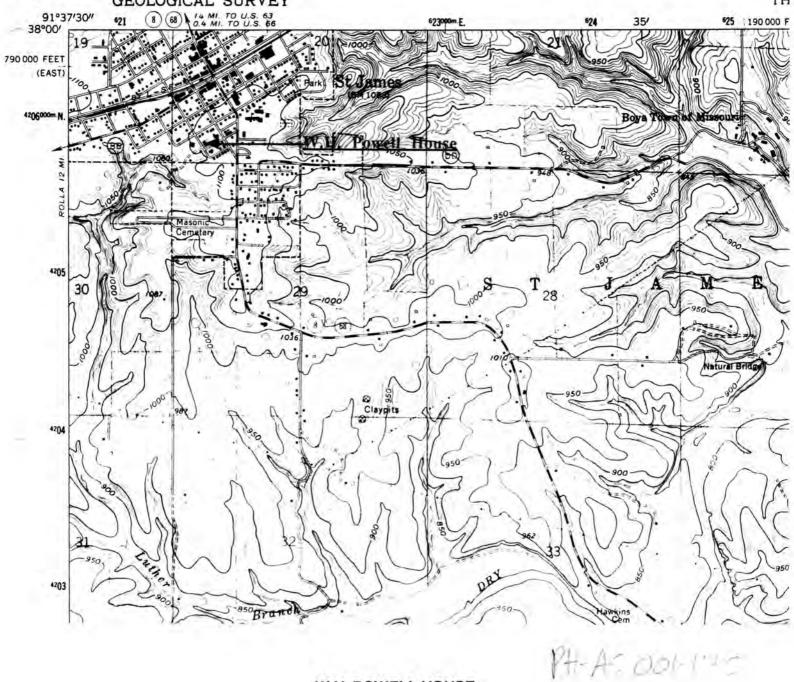

# UNITED STATES DEPARTMENT OF THE INTERIOR GEOLOGICAL SURVEY

GEOL TH

W.H. POWELL HOUSE St. James, Mo.

(Phelps County Survey)

U. S. G. S. 7.5 Minute Topographic Map Maramec Spring Quadrangle Scale: 1:24,000