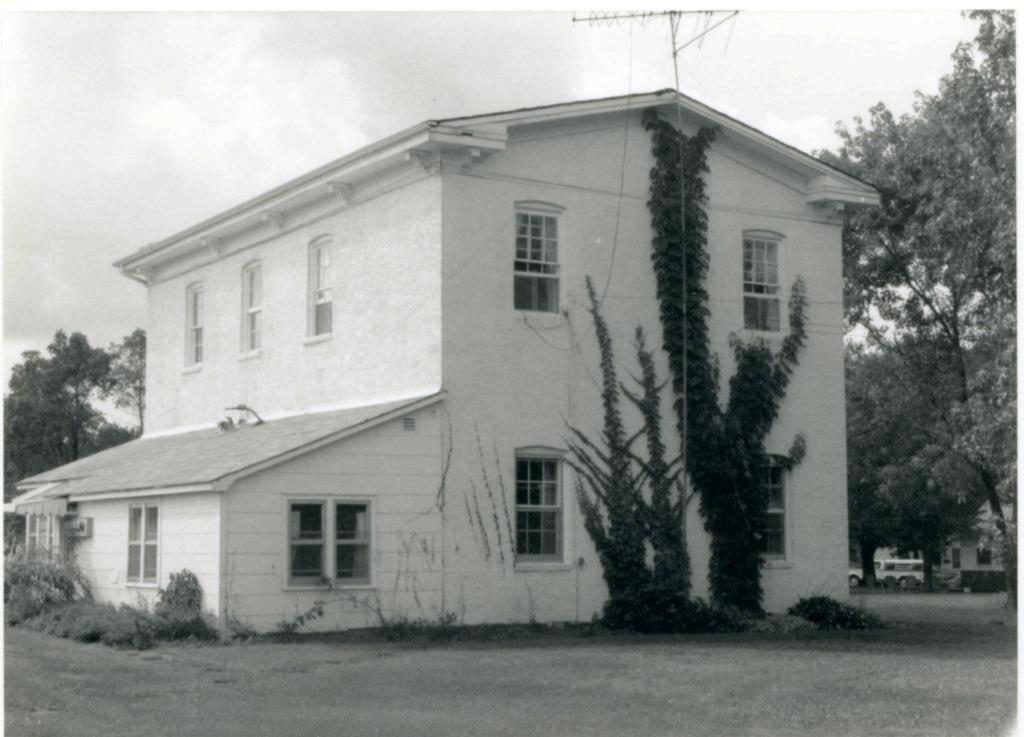

#### DESCRIBE THE PRESENT AND ORIGINAL (IF KNOWN) PHYSICAL APPEARANCE

The W.H. Powell House is constructed in the Colonial Revival style of architecture. The house is irregularly shaped and it is two stories tall with a large attic. The roof is both hipped and gabled and the house fronts on the west. The front wraparound porch crosses the entire front of the house and curves around the south side. The south portion of the porch has been enclosed to form a room. The porch is one story and it has a hipped roof and wooden columns as porchpost. A second story porch has been added over the first level porch on the south side of the building. The front door is off center with transom and side lights, the light in the door and side lights are heavy leaded art glass. Most of the windows in the house have one over one lights but some are six over six while others have many passes. The original clapboards ar enow covered with metal siding. The foundation is concrete and two brick chimneys are still placed. The house is pleasantly situated on the corner of Bourbeuse and Johnson Streets with a large lawn that separates it from other buildings in the area.