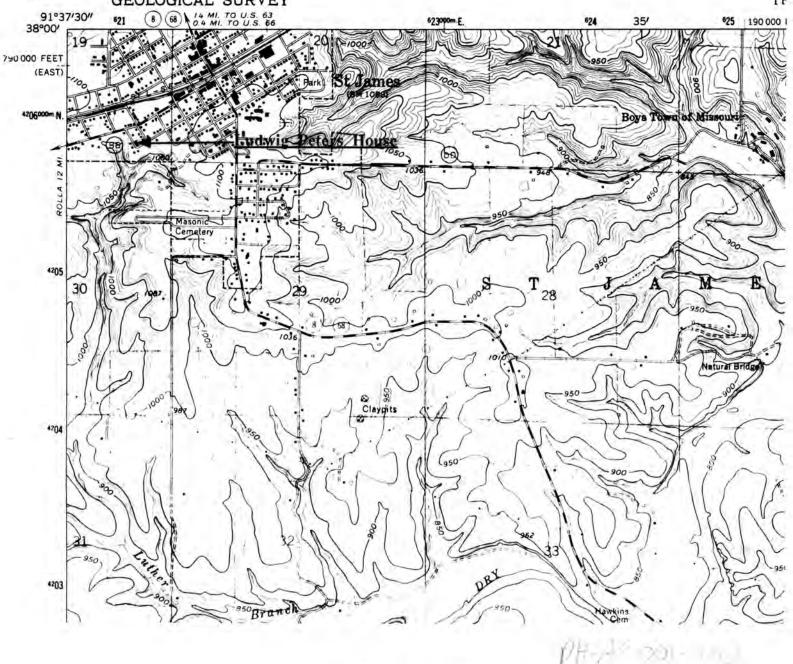

# UNITED STATES DEPARTMENT OF THE INTERIOR GEOLOGICAL SURVEY

GEOL TH

W.H. POWELL HOUSE St. James, Mo.

(Phelps County Survey)

U. S. G. S. 7.5 Minute Topographic Map Maramec Spring Quadrangle Scale: 1:24,000