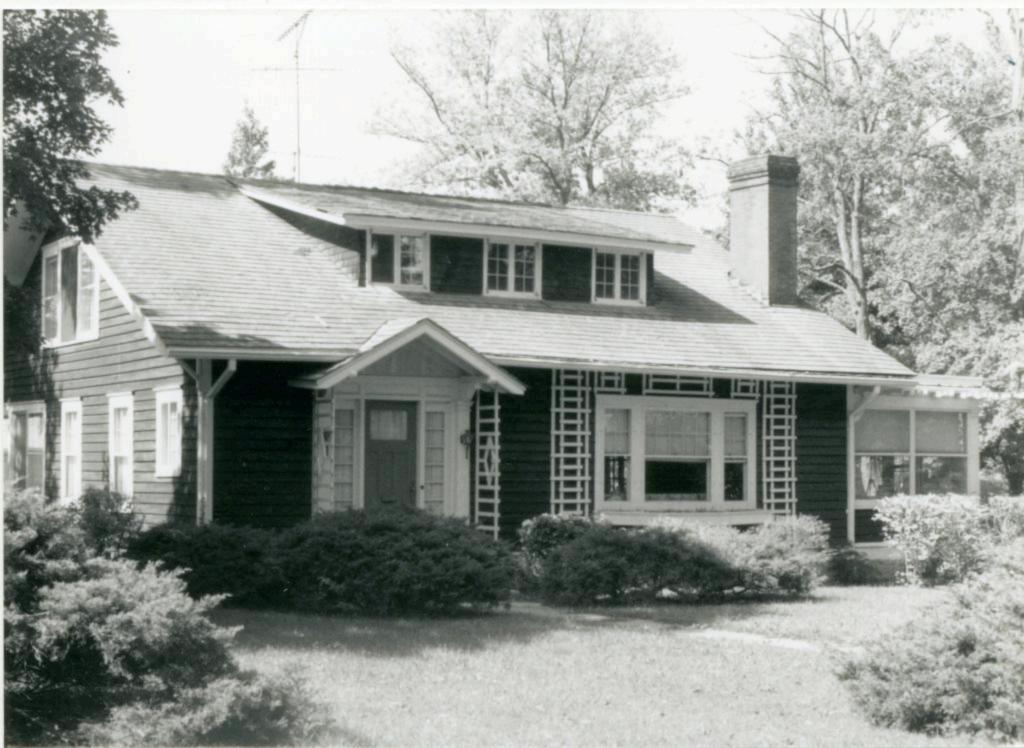

#### DESCRIBE THE PRESENT AND ORIGINAL (IF KNOWN) PHYSICAL APPEARANCE

The W.H. Powell House is constructed in the Colonial Revival style of architecture. The house is irregularly shaped and it is two stories tall with a large attic. The roof is both hipped and gabled and the house fronts on the west. The front wraparound porch crosses the entire front of the house and curves around the south side. The south portion of the porch has been enclosed to form a room. The porch is one story and it has a hipped roof and wooden columns as porchpost. A second story porch has been added over the first level porch on the south side of the building. The front door is off center with transom and side lights, the light in the door and side lights are heavy leaded art glass. Most of the windows in the house have one over one lights but some are six over six while others have many passes. The original clapboards ar enow covered with metal siding. The foundation is concrete and two brick chimneys are still placed. The house is pleasantly situated on the corner of Bourbeuse and Johnson Streets with a large lawn that separates it from other buildings in the area.

### THE W.H. POWELL HOUSE

(History)

by

Earl Strebeck

In 1908 W.H. Powell, a St. James, Missouri Lumber Company owner, bought the property known then as the Alters Place (a house built by William James, founder of St. James). He had the Alters cottage moved to the east side of the lots where it was remodeled. Before November of 1908 carpenter Earl Forester started the erection of a large eight room residence for Mr. Powell on the original site of the Alter's cottage. The beautiful residence was completed in February of the following year (1909).