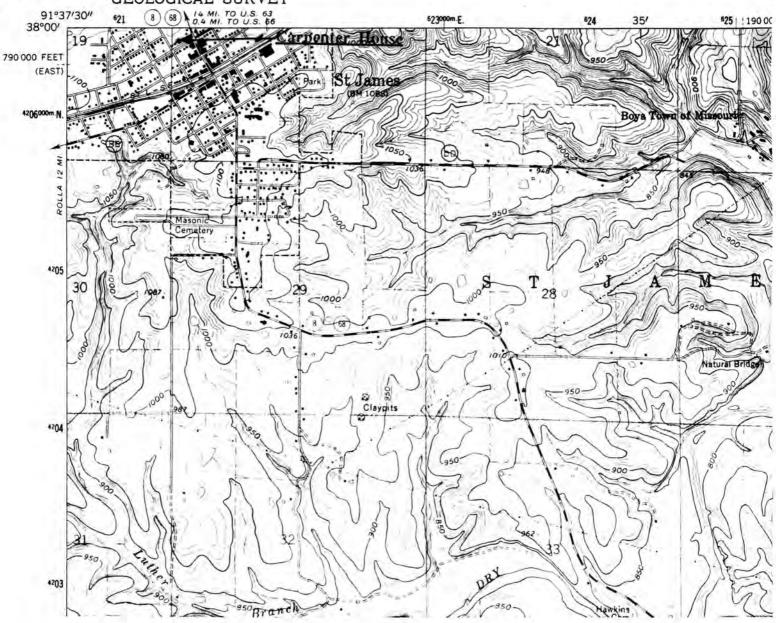

# UNITED STATES DEPARTMENT OF THE INTERIOR GEOLOGICAL SURVEY

GEOL TH

W.H. POWELL HOUSE St. James, Mo.

(Phelps County Survey)

U. S. G. S. 7.5 Minute Topographic Map Maramec Spring Quadrangle Scale: 1:24,000