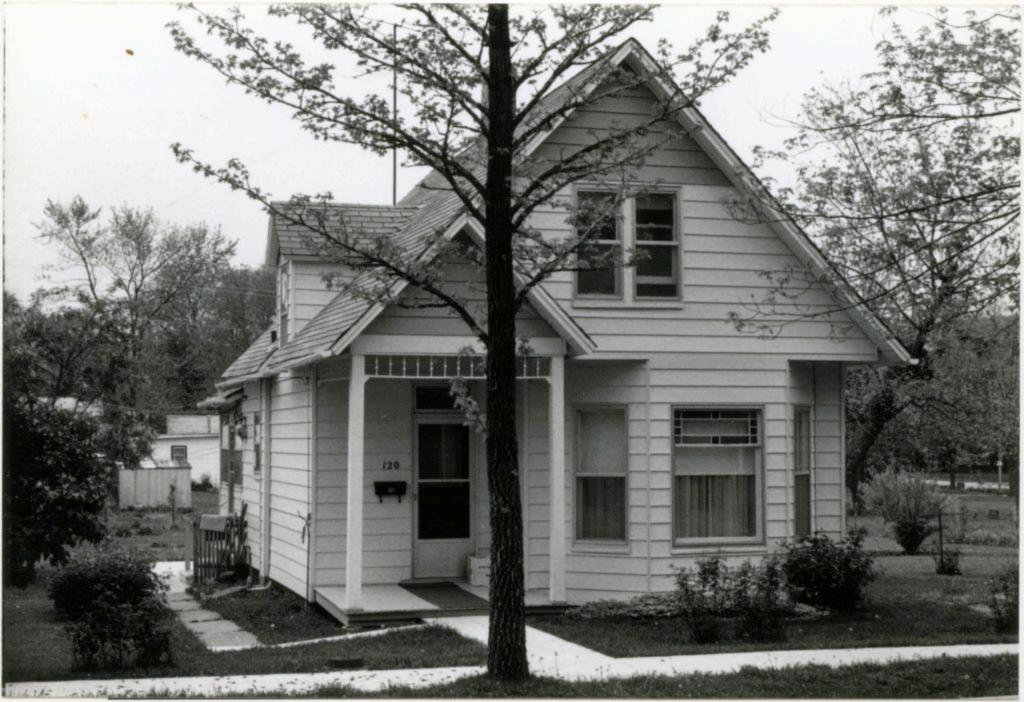

#### DESCRIBE THE PRESENT AND ORIGINAL (IF KNOWN) PHYSICAL APPEARANCE

The W.H. Powell House is constructed in the Colonial Revival style of architecture. The house is irregularly shaped and it is two stories tall with a large attic. The roof is both hipped and gabled and the house fronts on the west. The front wraparound porch crosses the entire front of the house and curves around the south side. The south portion of the porch has been enclosed to form a room. The porch is one story and it has a hipped roof and wooden columns as porchpost. A second story porch has been added over the first level porch on the south side of the building. The front door is off center with transom and side lights, the light in the door and side lights are heavy leaded art glass. Most of the windows in the house have one over one lights but some are six over six while others have many passes. The original clapboards ar enow covered with metal siding. The foundation is concrete and two brick chimneys are still placed. The house is pleasantly situated on the corner of Bourbeuse and Johnson Streets with a large lawn that separates it from other buildings in the area.