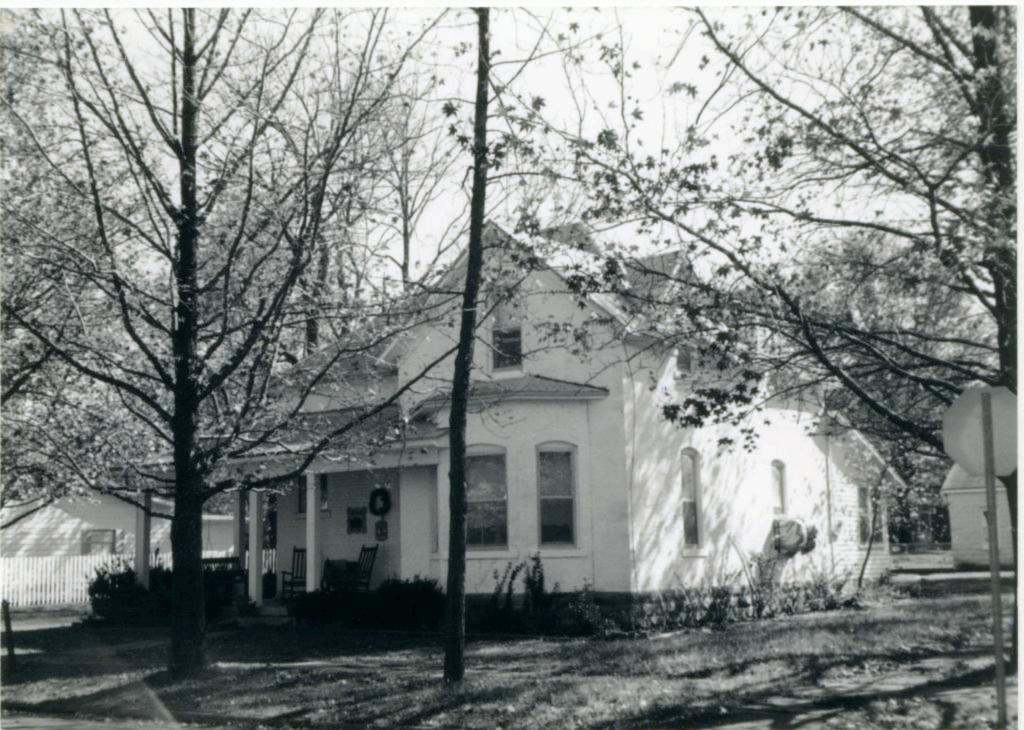

#### DESCRIBE THE PRESENT AND ORIGINAL (IF KNOWN) PHYSICAL APPEARANCE

The W.H. Powell House is constructed in the Colonial Revival style of architecture. The house is irregularly shaped and it is two stories tall with a large attic. The roof is both hipped and gabled and the house fronts on the west. The front wraparound porch crosses the entire front of the house and curves around the south side. The south portion of the porch has been enclosed to form a room. The porch is one story and it has a hipped roof and wooden columns as porchpost. A second story porch has been added over the first level porch on the south side of the building. The front door is off center with transom and side lights, the light in the door and side lights are heavy leaded art glass. Most of the windows in the house have one over one lights but some are six over six while others have many passes. The original clapboards ar enow covered with metal siding. The foundation is concrete and two brick chimneys are still placed. The house is pleasantly situated on the corner of Bourbeuse and Johnson Streets with a large lawn that separates it from other buildings in the area.