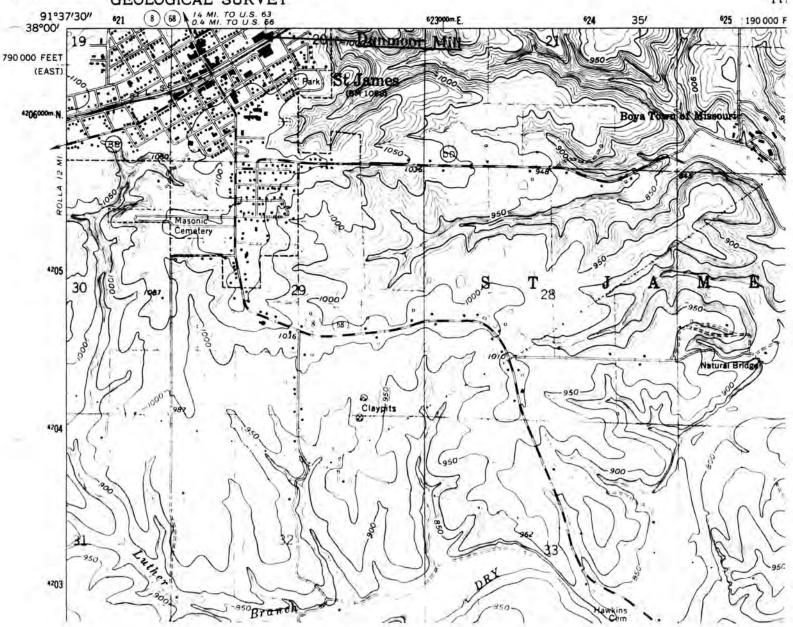

# UNITED STATES DEPARTMENT OF THE INTERIOR GEOLOGICAL SURVEY

GEOL TH

W.H. POWELL HOUSE St. James, Mo.

(Phelps County Survey)

U. S. G. S. 7.5 Minute Topographic Map Maramec Spring Quadrangle Scale: 1:24,000