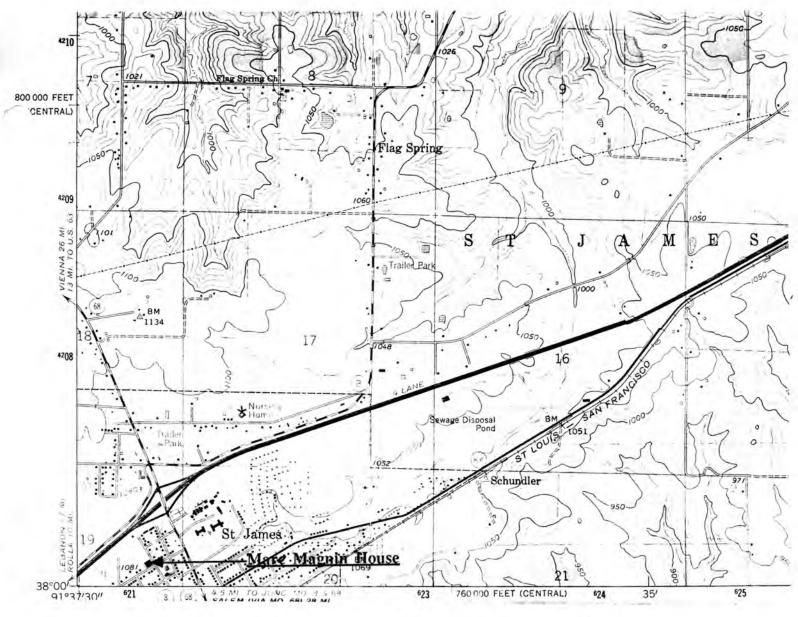

# UNITED STATES DEPARTMENT OF THE INTERIOR GEOLOGICAL SURVEY

GEOL TH

W.H. POWELL HOUSE St. James, Mo.

(Phelps County Survey)

U. S. G. S. 7.5 Minute Topographic Map Maramec Spring Quadrangle Scale: 1:24,000