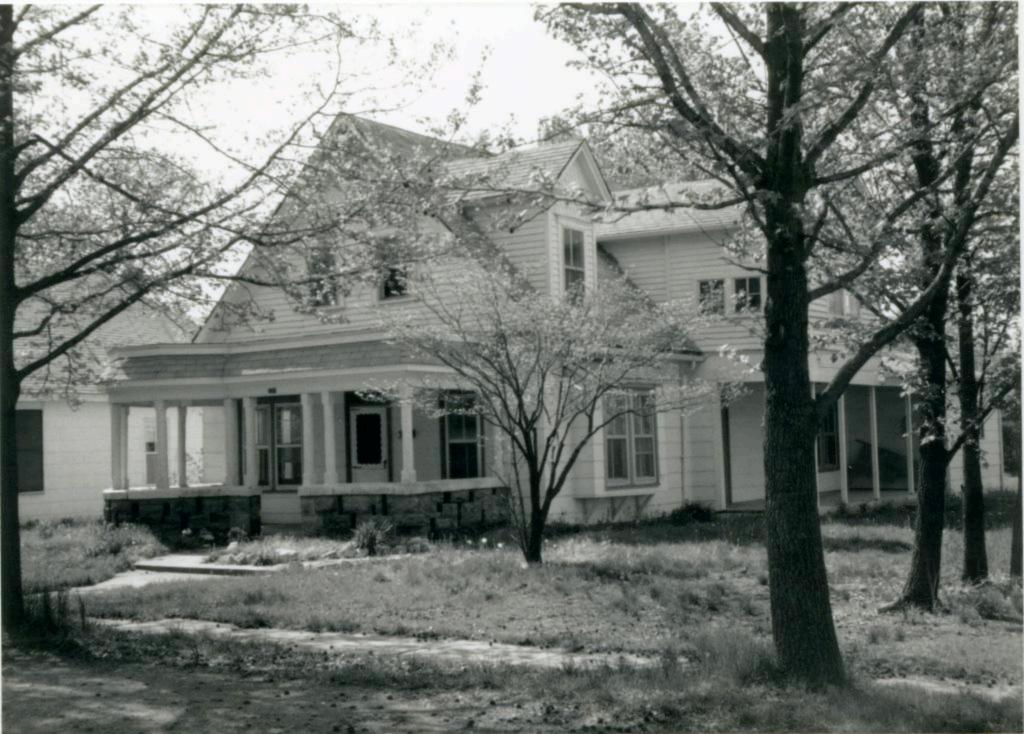

#### DESCRIBE THE PRESENT AND ORIGINAL (IF KNOWN) PHYSICAL APPEARANCE

The W.H. Powell House is constructed in the Colonial Revival style of architecture. The house is irregularly shaped and it is two stories tall with a large attic. The roof is both hipped and gabled and the house fronts on the west. The front wraparound porch crosses the entire front of the house and curves around the south side. The south portion of the porch has been enclosed to form a room. The porch is one story and it has a hipped roof and wooden columns as porchpost. A second story porch has been added over the first level porch on the south side of the building. The front door is off center with transom and side lights, the light in the door and side lights are heavy leaded art glass. Most of the windows in the house have one over one lights but some are six over six while others have many passes. The original clapboards ar enow covered with metal siding. The foundation is concrete and two brick chimneys are still placed. The house is pleasantly situated on the corner of Bourbeuse and Johnson Streets with a large lawn that separates it from other buildings in the area.