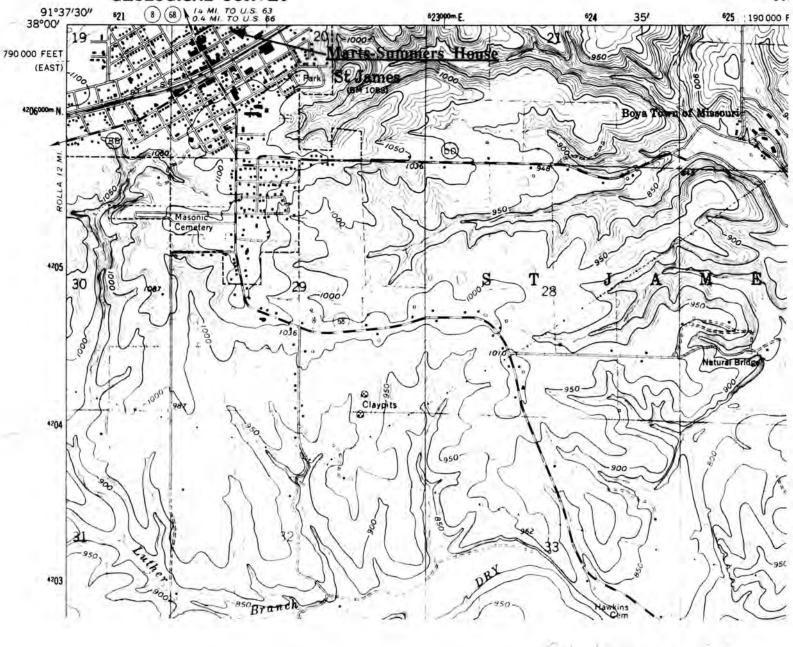

# UNITED STATES DEPARTMENT OF THE INTERIOR GEOLOGICAL SURVEY

GEOL TH

W.H. POWELL HOUSE St. James, Mo.

(Phelps County Survey)

U. S. G. S. 7.5 Minute Topographic Map Maramec Spring Quadrangle Scale: 1:24,000