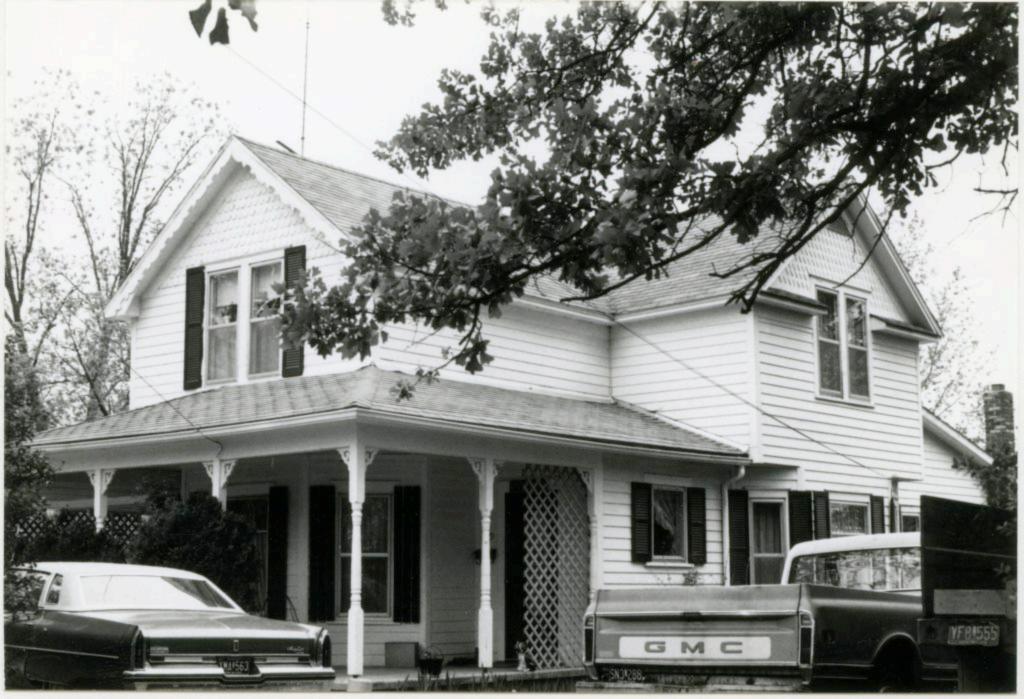

#### DESCRIBE THE PRESENT AND ORIGINAL (IF KNOWN) PHYSICAL APPEARANCE

The W.H. Powell House is constructed in the Colonial Revival style of architecture. The house is irregularly shaped and it is two stories tall with a large attic. The roof is both hipped and gabled and the house fronts on the west. The front wraparound porch crosses the entire front of the house and curves around the south side. The south portion of the porch has been enclosed to form a room. The porch is one story and it has a hipped roof and wooden columns as porchpost. A second story porch has been added over the first level porch on the south side of the building. The front door is off center with transom and side lights, the light in the door and side lights are heavy leaded art glass. Most of the windows in the house have one over one lights but some are six over six while others have many passes. The original clapboards ar enow covered with metal siding. The foundation is concrete and two brick chimneys are still placed. The house is pleasantly situated on the corner of Bourbeuse and Johnson Streets with a large lawn that separates it from other buildings in the area.