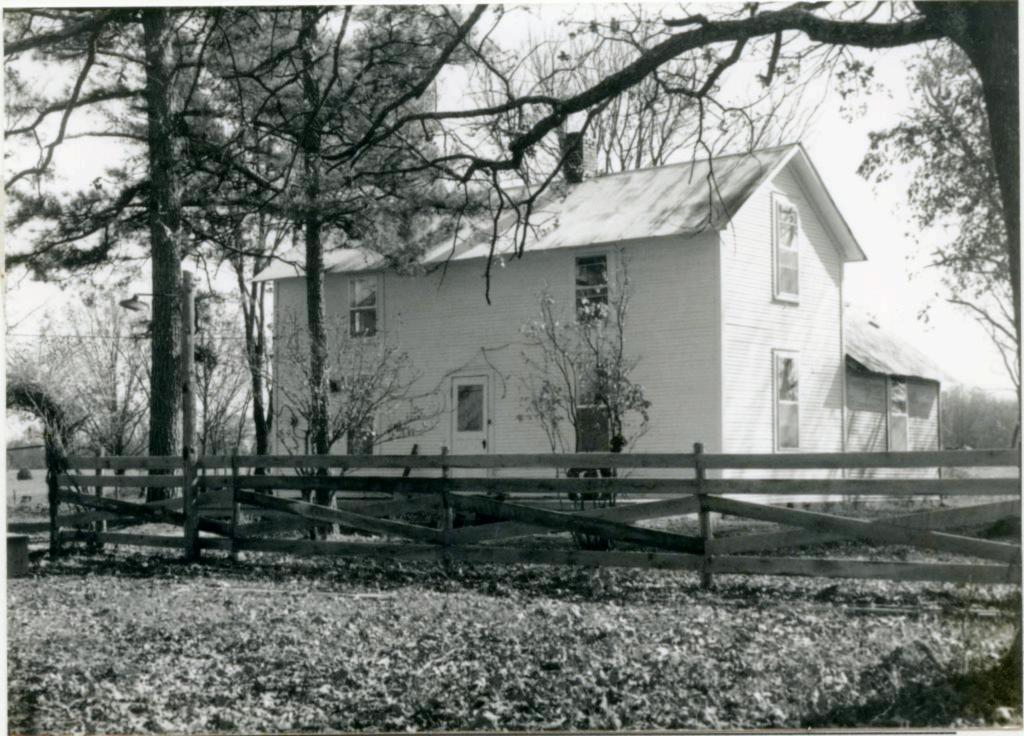

#### DESCRIBE THE PRESENT AND ORIGINAL (IF KNOWN) PHYSICAL APPEARANCE

The W.H. Powell House is constructed in the Colonial Revival style of architecture. The house is irregularly shaped and it is two stories tall with a large attic. The roof is both hipped and gabled and the house fronts on the west. The front wraparound porch crosses the entire front of the house and curves around the south side. The south portion of the porch has been enclosed to form a room. The porch is one story and it has a hipped roof and wooden columns as porchpost. A second story porch has been added over the first level porch on the south side of the building. The front door is off center with transom and side lights, the light in the door and side lights are heavy leaded art glass. Most of the windows in the house have one over one lights but some are six over six while others have many passes. The original clapboards ar enow covered with metal siding. The foundation is concrete and two brick chimneys are still placed. The house is pleasantly situated on the corner of Bourbeuse and Johnson Streets with a large lawn that separates it from other buildings in the area.