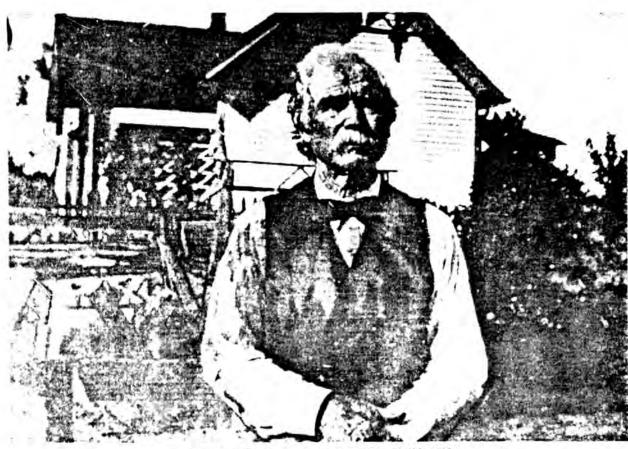

### Walbridge H. Powell

#### WALBRIDGE H. POWELL

Walbridge H. Powell was born in Rolla, Mo., March 26, 1879, the son of Walbridge James and Fannie (Martin) Powell. After completion of his grade and high school years in Rolla schools, he was appointed to West Point. Two years later he transferred to the Missouri School of Mines, partly because of his father's death and partly because of the murder of his nineteen year old sister, Molly, by her fiance, a professor at M.S.M. This man soon after committed suicide, spurred on by his own guilt and the relentless pursuit of Mr. Powell and his friends. In 1901, W. H. Powell graduated with today's equivalent of a masters degree as a mining engineer.