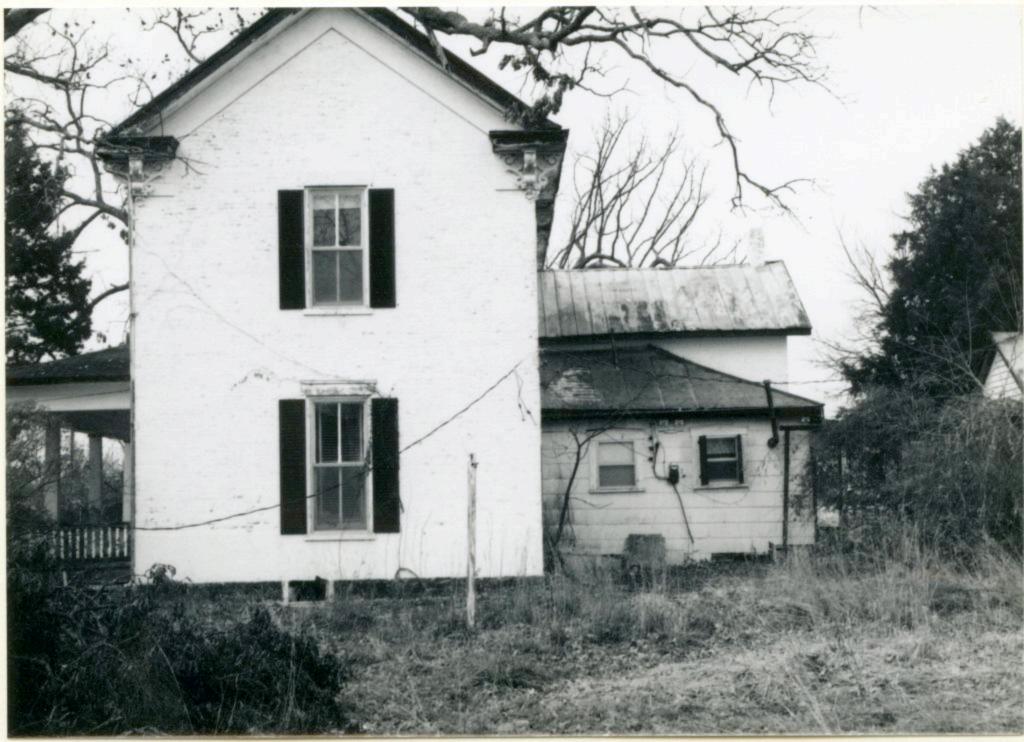

#### DESCRIBE THE PRESENT AND ORIGINAL (IF KNOWN) PHYSICAL APPEARANCE

The W.H. Powell House is constructed in the Colonial Revival style of architecture. The house is irregularly shaped and it is two stories tall with a large attic. The roof is both hipped and gabled and the house fronts on the west. The front wraparound porch crosses the entire front of the house and curves around the south side. The south portion of the porch has been enclosed to form a room. The porch is one story and it has a hipped roof and wooden columns as porchpost. A second story porch has been added over the first level porch on the south side of the building. The front door is off center with transom and side lights, the light in the door and side lights are heavy leaded art glass. Most of the windows in the house have one over one lights but some are six over six while others have many passes. The original clapboards ar enow covered with metal siding. The foundation is concrete and two brick chimneys are still placed. The house is pleasantly situated on the corner of Bourbeuse and Johnson Streets with a large lawn that separates it from other buildings in the area.