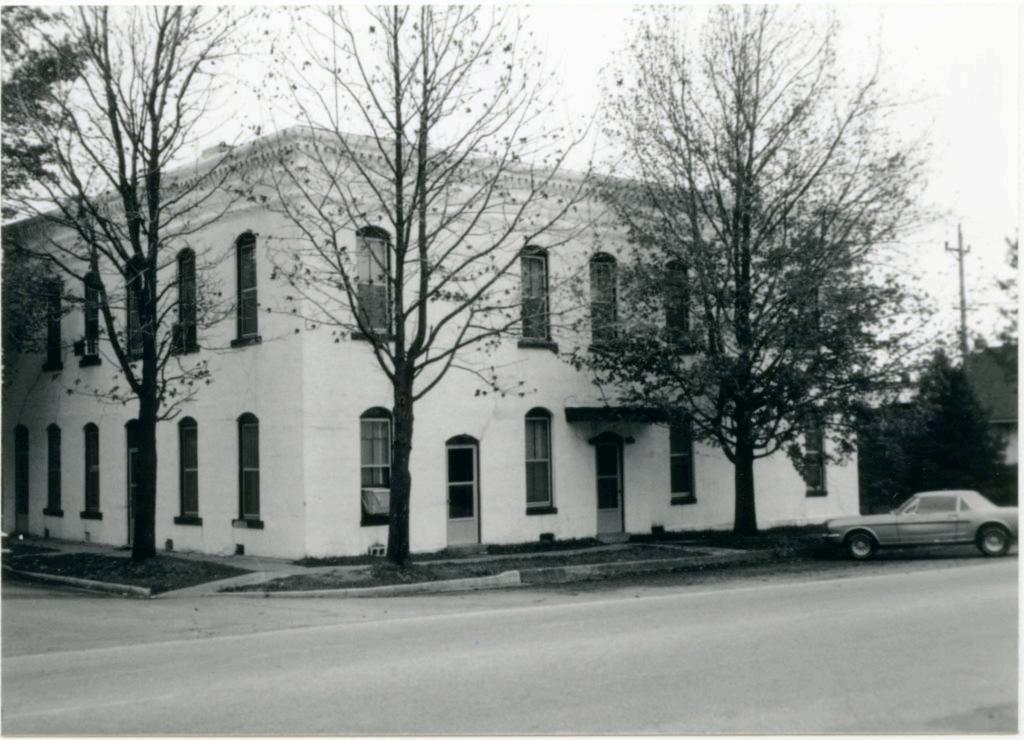

#### DESCRIBE THE PRESENT AND ORIGINAL (IF KNOWN) PHYSICAL APPEARANCE

The W.H. Powell House is constructed in the Colonial Revival style of architecture. The house is irregularly shaped and it is two stories tall with a large attic. The roof is both hipped and gabled and the house fronts on the west. The front wraparound porch crosses the entire front of the house and curves around the south side. The south portion of the porch has been enclosed to form a room. The porch is one story and it has a hipped roof and wooden columns as porchpost. A second story porch has been added over the first level porch on the south side of the building. The front door is off center with transom and side lights, the light in the door and side lights are heavy leaded art glass. Most of the windows in the house have one over one lights but some are six over six while others have many passes. The original clapboards ar enow covered with metal siding. The foundation is concrete and two brick chimneys are still placed. The house is pleasantly situated on the corner of Bourbeuse and Johnson Streets with a large lawn that separates it from other buildings in the area.