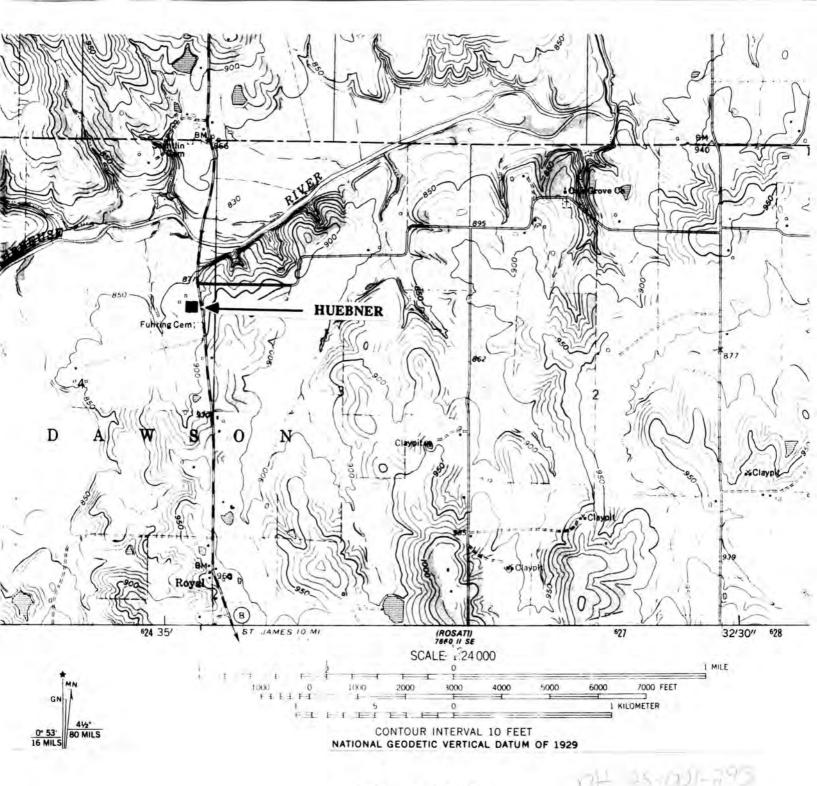

# UNITED STATES DEPARTMENT OF THE INTERIOR GEOLOGICAL SURVEY

GEOL TH

W.H. POWELL HOUSE St. James, Mo.

(Phelps County Survey)

U. S. G. S. 7.5 Minute Topographic Map Maramec Spring Quadrangle Scale: 1:24,000