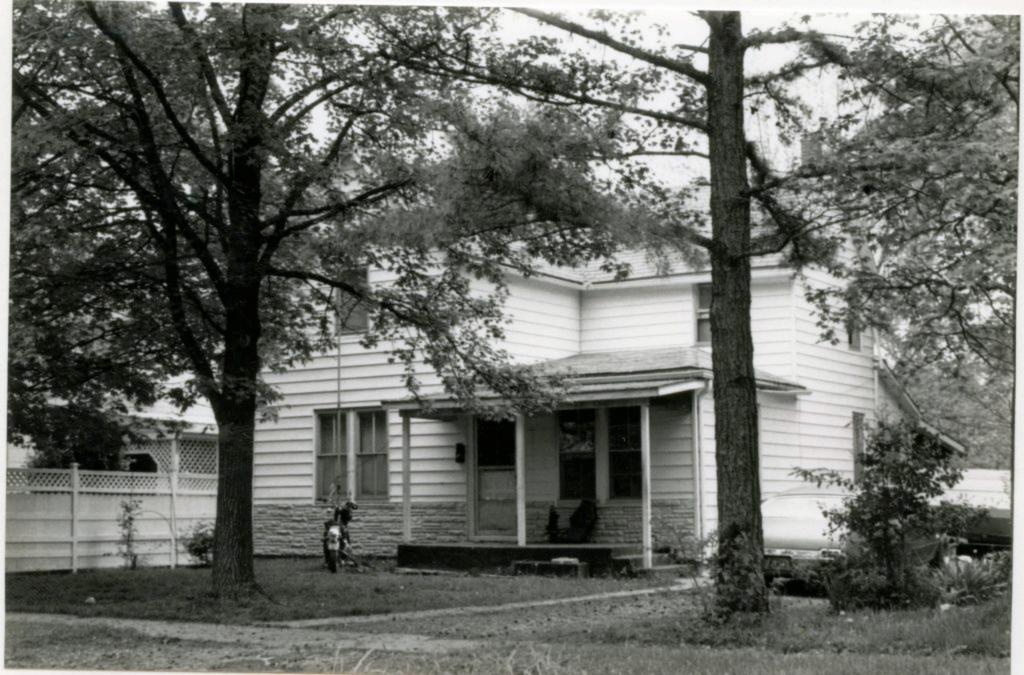

#### DESCRIBE THE PRESENT AND ORIGINAL (IF KNOWN) PHYSICAL APPEARANCE

The W.H. Powell House is constructed in the Colonial Revival style of architecture. The house is irregularly shaped and it is two stories tall with a large attic. The roof is both hipped and gabled and the house fronts on the west. The front wraparound porch crosses the entire front of the house and curves around the south side. The south portion of the porch has been enclosed to form a room. The porch is one story and it has a hipped roof and wooden columns as porchpost. A second story porch has been added over the first level porch on the south side of the building. The front door is off center with transom and side lights, the light in the door and side lights are heavy leaded art glass. Most of the windows in the house have one over one lights but some are six over six while others have many passes. The original clapboards ar enow covered with metal siding. The foundation is concrete and two brick chimneys are still placed. The house is pleasantly situated on the corner of Bourbeuse and Johnson Streets with a large lawn that separates it from other buildings in the area.

He began with partners, first his father-in-law, Jasper Forrester, then Mr. John Wills until he finally emerged as a lumberman in his own right in 1912 with the W. H. Powell Lumber Co., which has grown to have an honored name in the lumber business in south central Missouri. In the course of his career, Mr. Powell owned lumber yards in St. James, Rolla, Newburg, Salem, Union, Ironton, St. Clair, Potosi, Sturmville, Pacific, House Springs, Sullivan, Waynesville, and Camdenton. He also had a wholesale supply house and sawmills in St. James and Potosi. Mr. Powell lived in St. James, spending his time between his house at 321 South Bourbeuse Street (now the home of the Fred Keeney's east of the library) and the Powell Farm, a stupendous 7,000 acre cattle ranch. Much of this acreage is now owned and administered by the Missouri Conservation Commission.