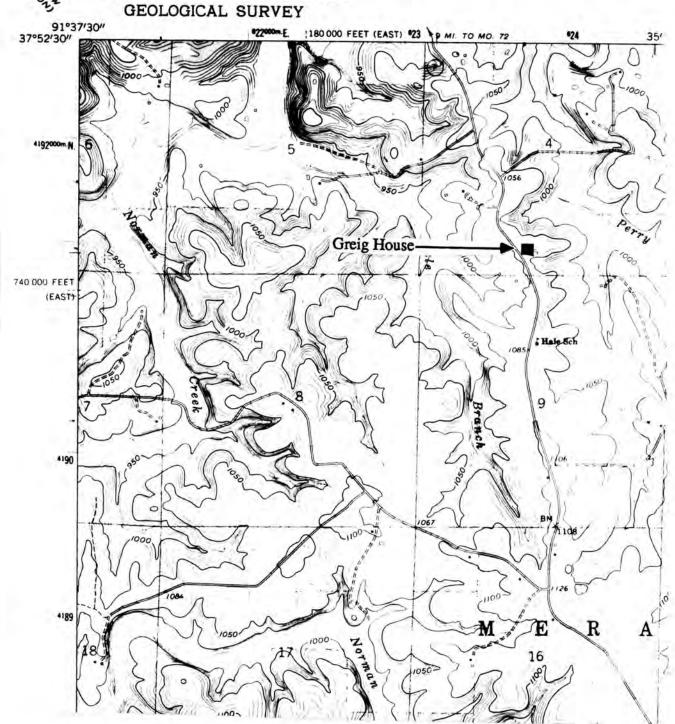

# UNITED STATES DEPARTMENT OF THE INTERIOR GEOLOGICAL SURVEY

GEOL TH

W.H. POWELL HOUSE St. James, Mo.

(Phelps County Survey)

U. S. G. S. 7.5 Minute Topographic Map Maramec Spring Quadrangle Scale: 1:24,000