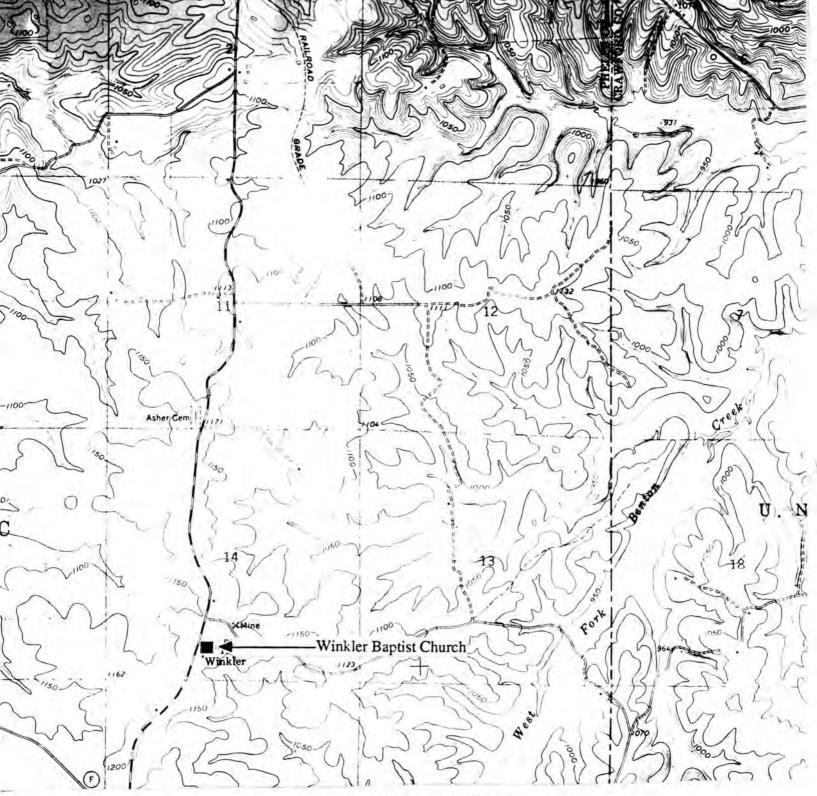

# UNITED STATES DEPARTMENT OF THE INTERIOR GEOLOGICAL SURVEY

GEOL TH

W.H. POWELL HOUSE St. James, Mo.

(Phelps County Survey)

U. S. G. S. 7.5 Minute Topographic Map Maramec Spring Quadrangle Scale: 1:24,000