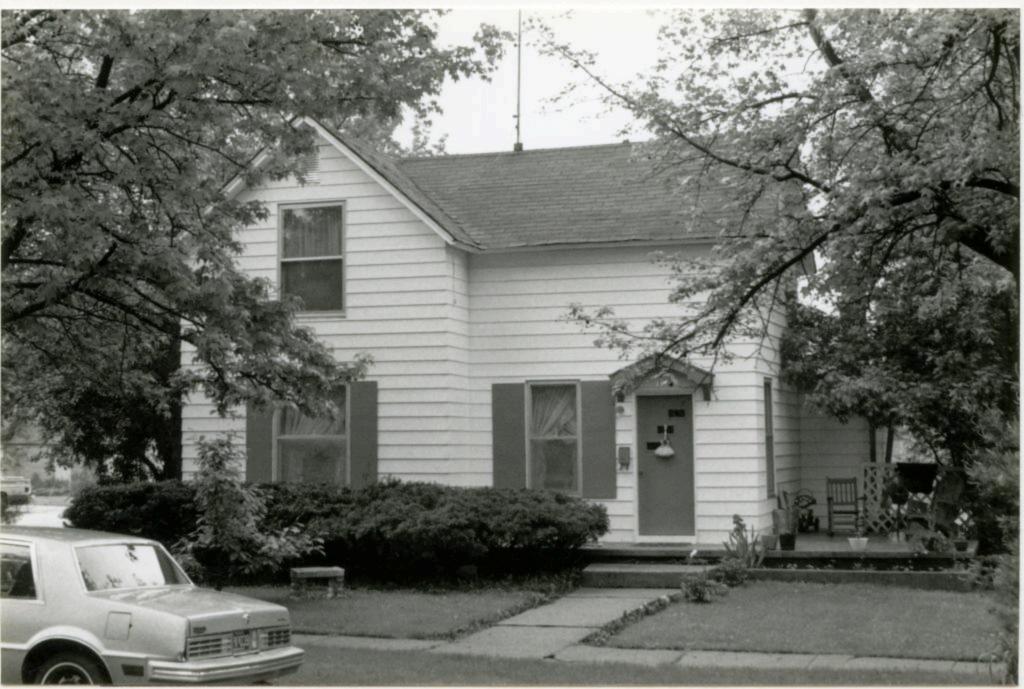

#### DESCRIBE THE PRESENT AND ORIGINAL (IF KNOWN) PHYSICAL APPEARANCE

The W.H. Powell House is constructed in the Colonial Revival style of architecture. The house is irregularly shaped and it is two stories tall with a large attic. The roof is both hipped and gabled and the house fronts on the west. The front wraparound porch crosses the entire front of the house and curves around the south side. The south portion of the porch has been enclosed to form a room. The porch is one story and it has a hipped roof and wooden columns as porchpost. A second story porch has been added over the first level porch on the south side of the building. The front door is off center with transom and side lights, the light in the door and side lights are heavy leaded art glass. Most of the windows in the house have one over one lights but some are six over six while others have many passes. The original clapboards ar enow covered with metal siding. The foundation is concrete and two brick chimneys are still placed. The house is pleasantly situated on the corner of Bourbeuse and Johnson Streets with a large lawn that separates it from other buildings in the area.