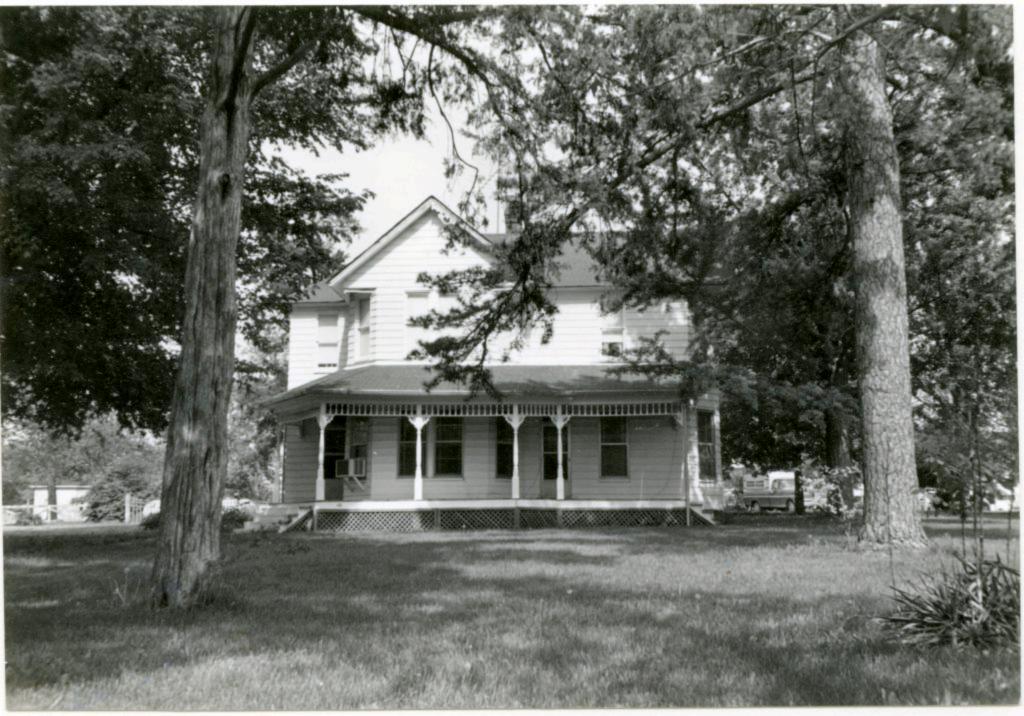

#### DESCRIBE THE PRESENT AND ORIGINAL (IF KNOWN) PHYSICAL APPEARANCE

The W.H. Powell House is constructed in the Colonial Revival style of architecture. The house is irregularly shaped and it is two stories tall with a large attic. The roof is both hipped and gabled and the house fronts on the west. The front wraparound porch crosses the entire front of the house and curves around the south side. The south portion of the porch has been enclosed to form a room. The porch is one story and it has a hipped roof and wooden columns as porchpost. A second story porch has been added over the first level porch on the south side of the building. The front door is off center with transom and side lights, the light in the door and side lights are heavy leaded art glass. Most of the windows in the house have one over one lights but some are six over six while others have many passes. The original clapboards ar enow covered with metal siding. The foundation is concrete and two brick chimneys are still placed. The house is pleasantly situated on the corner of Bourbeuse and Johnson Streets with a large lawn that separates it from other buildings in the area.