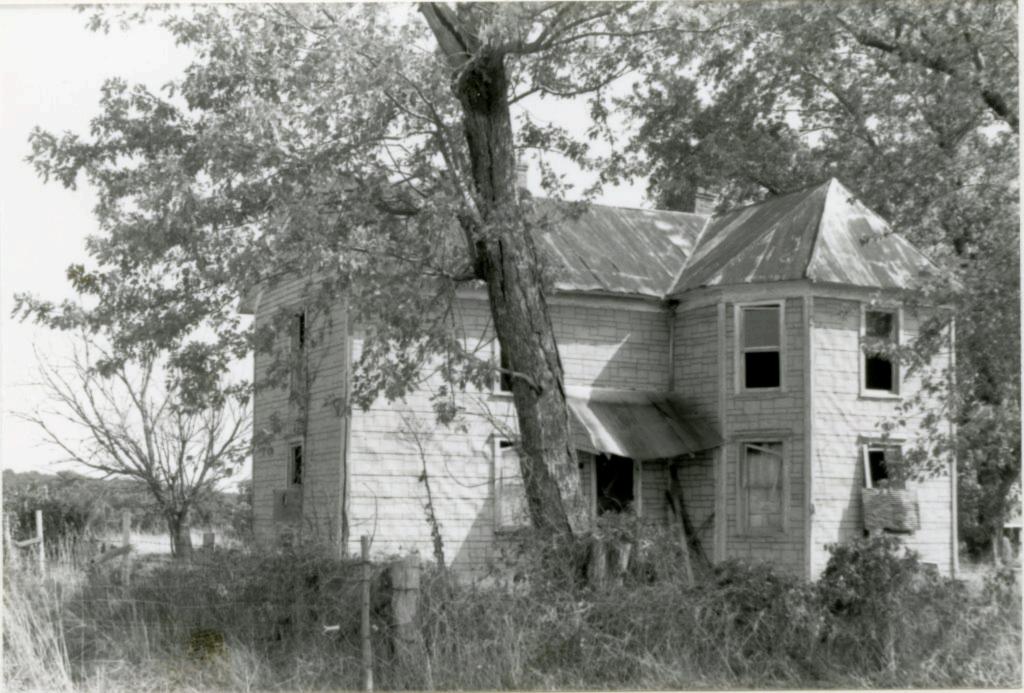

#### DESCRIBE THE PRESENT AND ORIGINAL (IF KNOWN) PHYSICAL APPEARANCE

The W.H. Powell House is constructed in the Colonial Revival style of architecture. The house is irregularly shaped and it is two stories tall with a large attic. The roof is both hipped and gabled and the house fronts on the west. The front wraparound porch crosses the entire front of the house and curves around the south side. The south portion of the porch has been enclosed to form a room. The porch is one story and it has a hipped roof and wooden columns as porchpost. A second story porch has been added over the first level porch on the south side of the building. The front door is off center with transom and side lights, the light in the door and side lights are heavy leaded art glass. Most of the windows in the house have one over one lights but some are six over six while others have many passes. The original clapboards ar enow covered with metal siding. The foundation is concrete and two brick chimneys are still placed. The house is pleasantly situated on the corner of Bourbeuse and Johnson Streets with a large lawn that separates it from other buildings in the area.