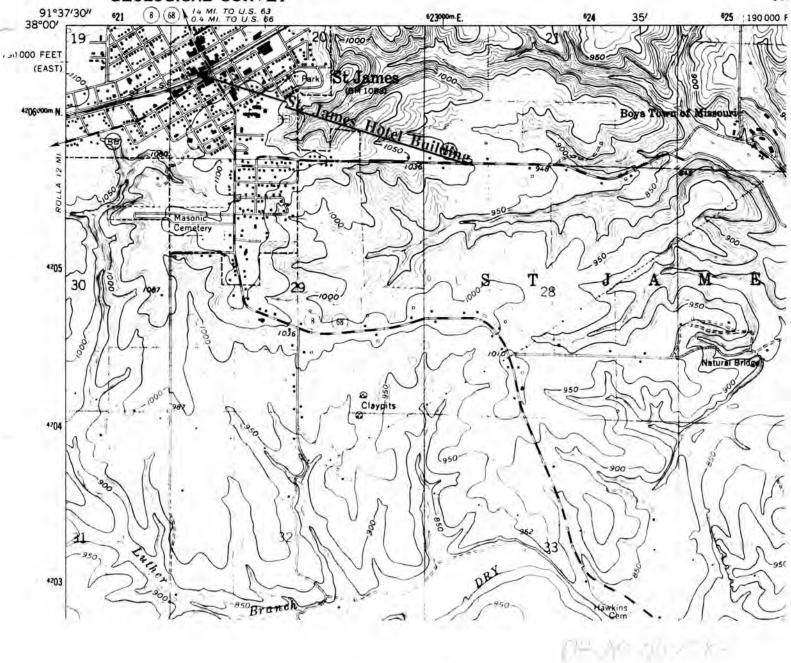

# UNITED STATES DEPARTMENT OF THE INTERIOR GEOLOGICAL SURVEY

GEOL TH

W.H. POWELL HOUSE St. James, Mo.

(Phelps County Survey)

U. S. G. S. 7.5 Minute Topographic Map Maramec Spring Quadrangle Scale: 1:24,000