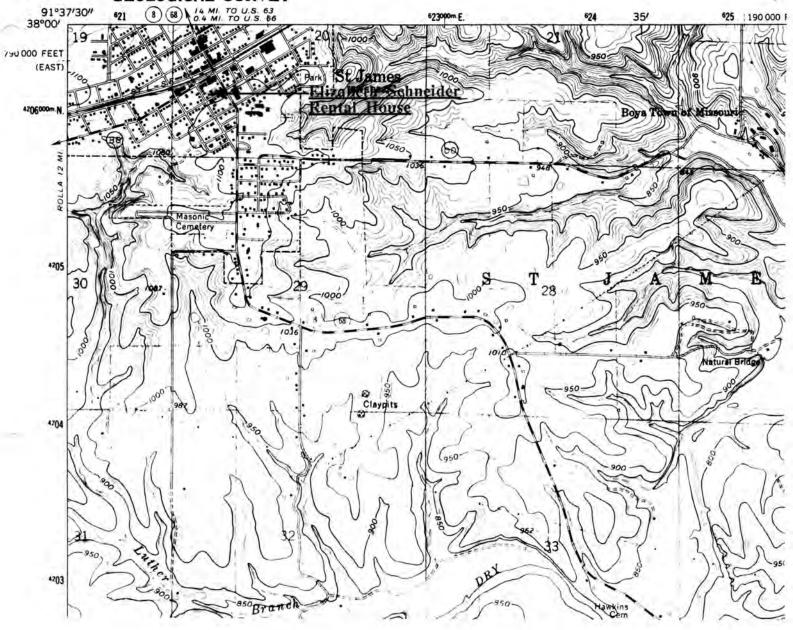

# UNITED STATES DEPARTMENT OF THE INTERIOR GEOLOGICAL SURVEY

GEOL TH

W.H. POWELL HOUSE St. James, Mo.

(Phelps County Survey)

U. S. G. S. 7.5 Minute Topographic Map Maramec Spring Quadrangle Scale: 1:24,000