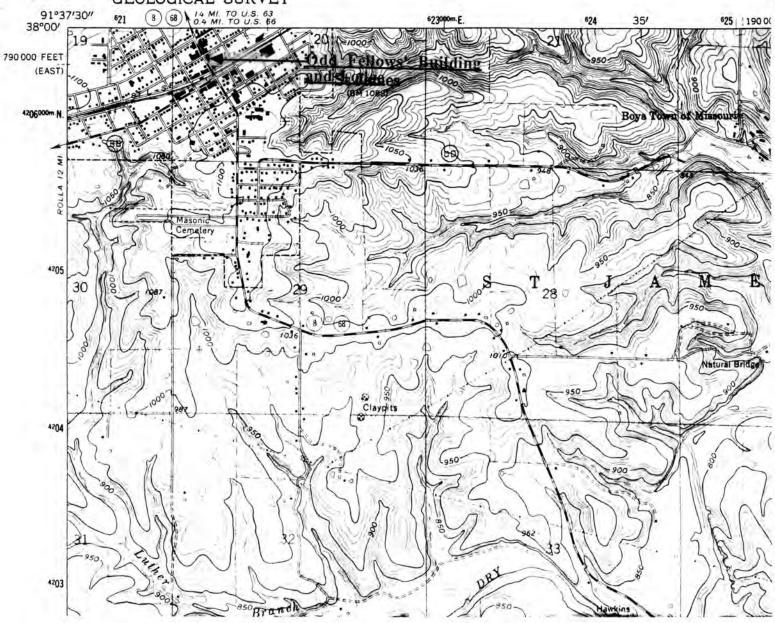

# UNITED STATES DEPARTMENT OF THE INTERIOR GEOLOGICAL SURVEY

GEOL TH

W.H. POWELL HOUSE St. James, Mo.

(Phelps County Survey)

U. S. G. S. 7.5 Minute Topographic Map Maramec Spring Quadrangle Scale: 1:24,000