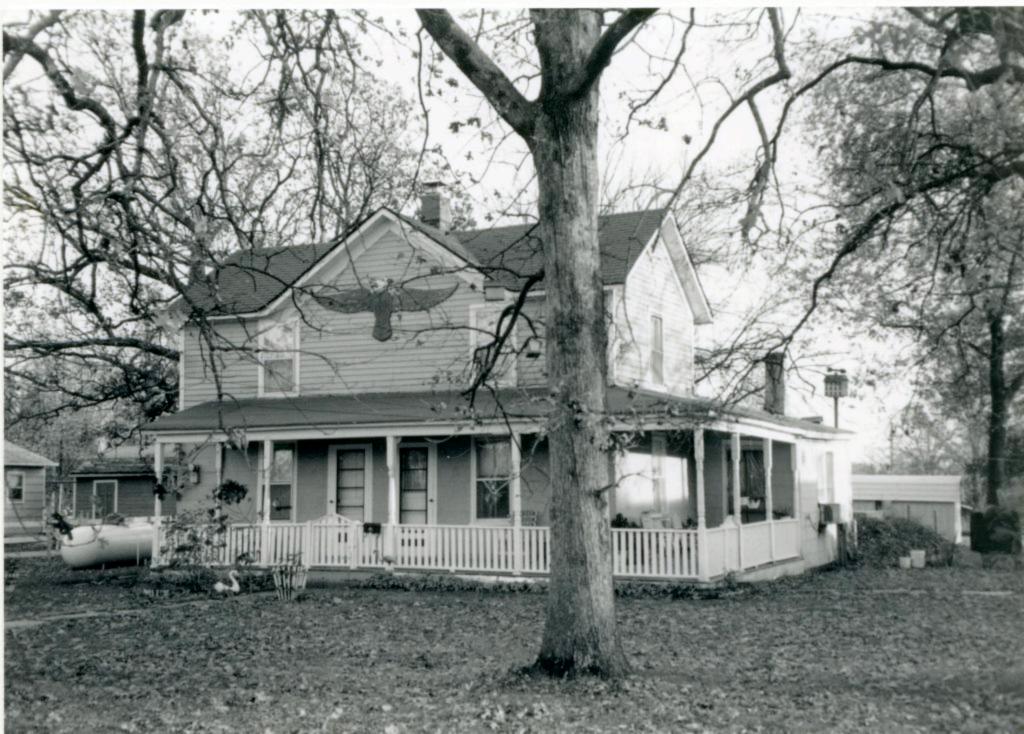

#### DESCRIBE THE PRESENT AND ORIGINAL (IF KNOWN) PHYSICAL APPEARANCE

The W.H. Powell House is constructed in the Colonial Revival style of architecture. The house is irregularly shaped and it is two stories tall with a large attic. The roof is both hipped and gabled and the house fronts on the west. The front wraparound porch crosses the entire front of the house and curves around the south side. The south portion of the porch has been enclosed to form a room. The porch is one story and it has a hipped roof and wooden columns as porchpost. A second story porch has been added over the first level porch on the south side of the building. The front door is off center with transom and side lights, the light in the door and side lights are heavy leaded art glass. Most of the windows in the house have one over one lights but some are six over six while others have many passes. The original clapboards ar enow covered with metal siding. The foundation is concrete and two brick chimneys are still placed. The house is pleasantly situated on the corner of Bourbeuse and Johnson Streets with a large lawn that separates it from other buildings in the area.