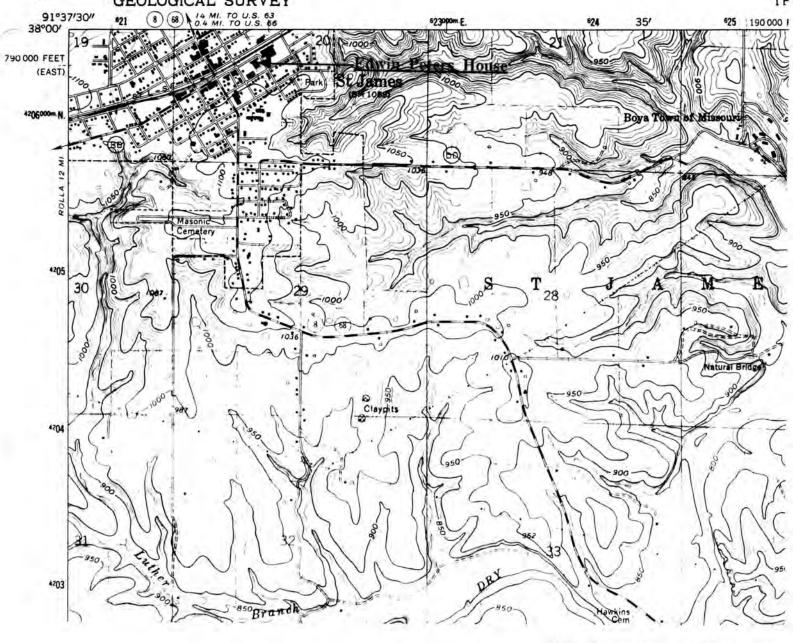

# UNITED STATES DEPARTMENT OF THE INTERIOR GEOLOGICAL SURVEY

GEOL TH

W.H. POWELL HOUSE St. James, Mo.

(Phelps County Survey)

U. S. G. S. 7.5 Minute Topographic Map Maramec Spring Quadrangle Scale: 1:24,000