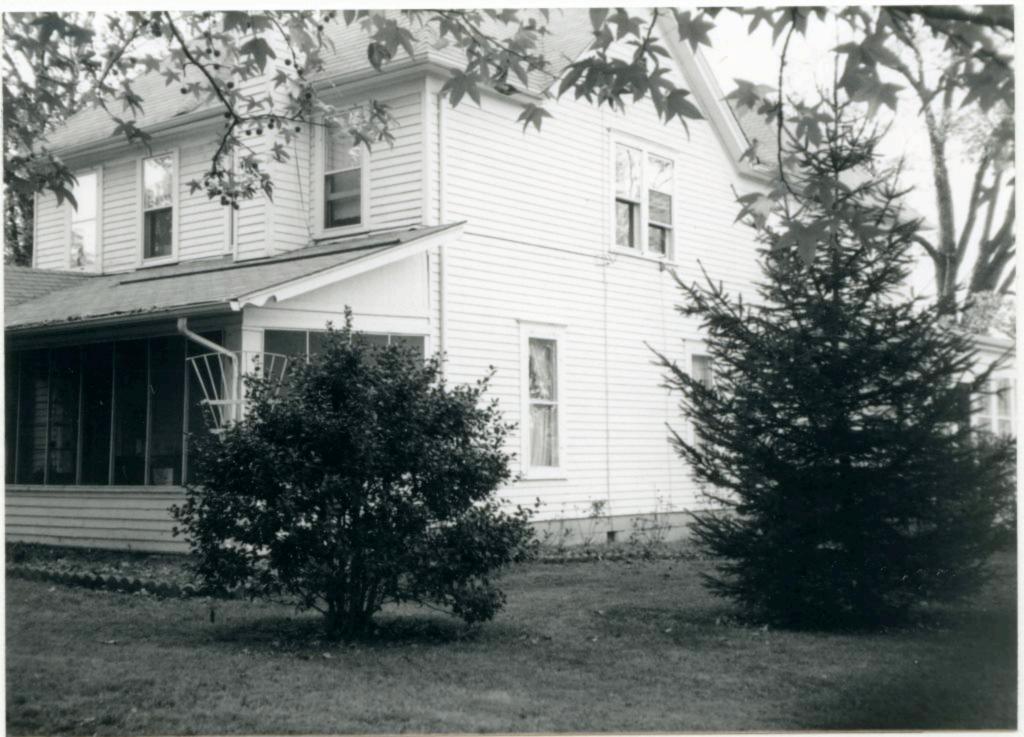

#### DESCRIBE THE PRESENT AND ORIGINAL (IF KNOWN) PHYSICAL APPEARANCE

The W.H. Powell House is constructed in the Colonial Revival style of architecture. The house is irregularly shaped and it is two stories tall with a large attic. The roof is both hipped and gabled and the house fronts on the west. The front wraparound porch crosses the entire front of the house and curves around the south side. The south portion of the porch has been enclosed to form a room. The porch is one story and it has a hipped roof and wooden columns as porchpost. A second story porch has been added over the first level porch on the south side of the building. The front door is off center with transom and side lights, the light in the door and side lights are heavy leaded art glass. Most of the windows in the house have one over one lights but some are six over six while others have many passes. The original clapboards ar enow covered with metal siding. The foundation is concrete and two brick chimneys are still placed. The house is pleasantly situated on the corner of Bourbeuse and Johnson Streets with a large lawn that separates it from other buildings in the area.