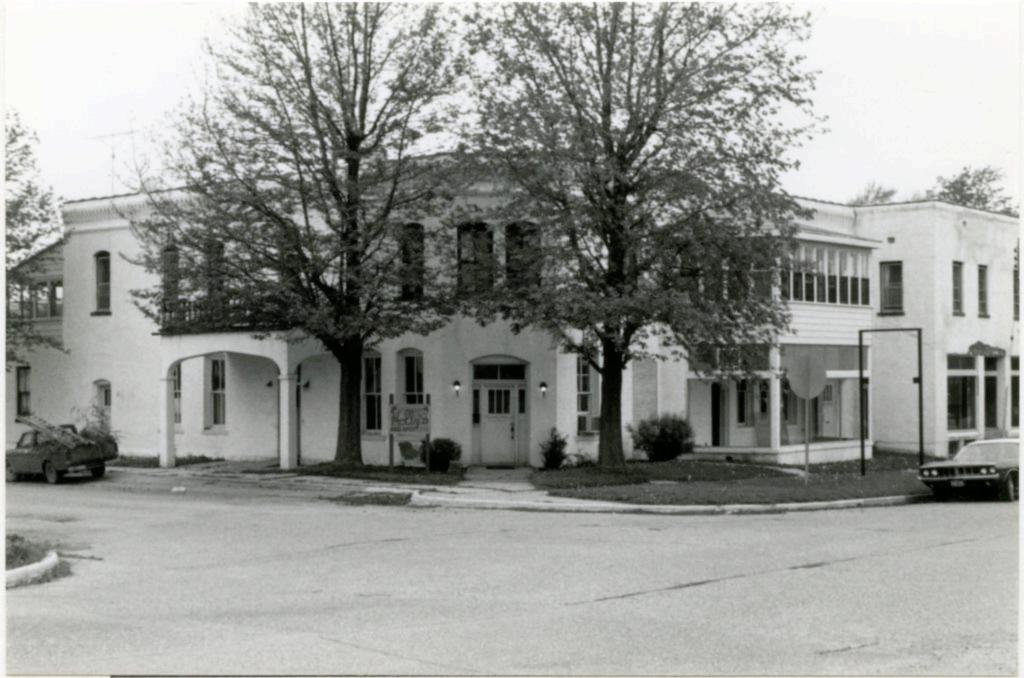

#### DESCRIBE THE PRESENT AND ORIGINAL (IF KNOWN) PHYSICAL APPEARANCE

The W.H. Powell House is constructed in the Colonial Revival style of architecture. The house is irregularly shaped and it is two stories tall with a large attic. The roof is both hipped and gabled and the house fronts on the west. The front wraparound porch crosses the entire front of the house and curves around the south side. The south portion of the porch has been enclosed to form a room. The porch is one story and it has a hipped roof and wooden columns as porchpost. A second story porch has been added over the first level porch on the south side of the building. The front door is off center with transom and side lights, the light in the door and side lights are heavy leaded art glass. Most of the windows in the house have one over one lights but some are six over six while others have many passes. The original clapboards ar enow covered with metal siding. The foundation is concrete and two brick chimneys are still placed. The house is pleasantly situated on the corner of Bourbeuse and Johnson Streets with a large lawn that separates it from other buildings in the area.