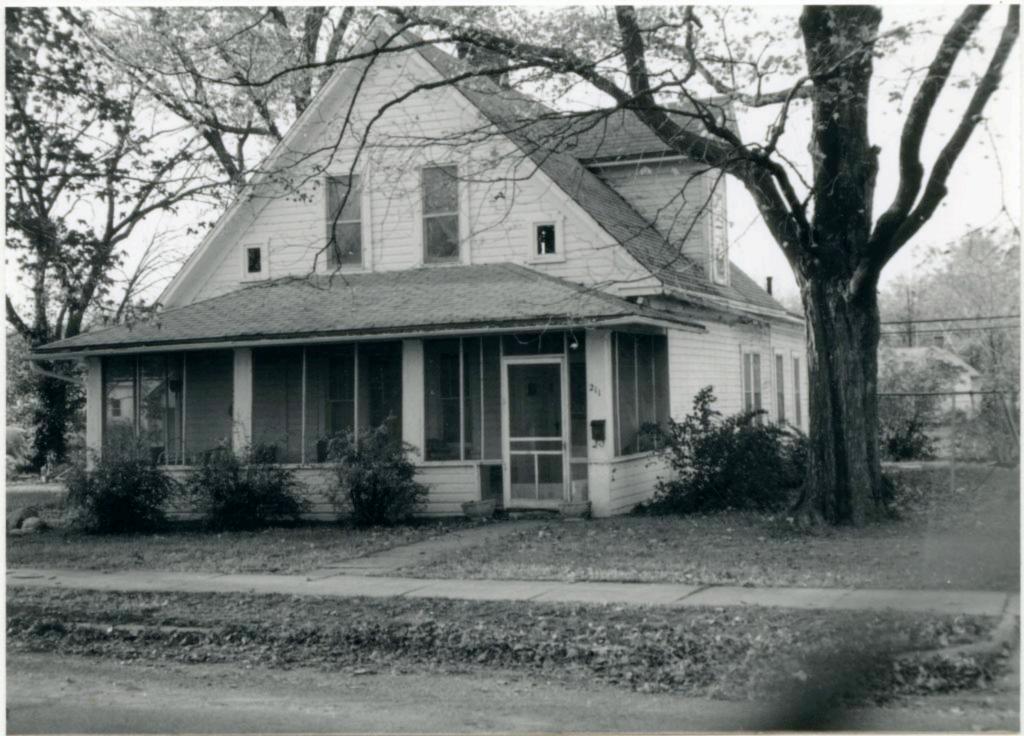

#### DESCRIBE THE PRESENT AND ORIGINAL (IF KNOWN) PHYSICAL APPEARANCE

The W.H. Powell House is constructed in the Colonial Revival style of architecture. The house is irregularly shaped and it is two stories tall with a large attic. The roof is both hipped and gabled and the house fronts on the west. The front wraparound porch crosses the entire front of the house and curves around the south side. The south portion of the porch has been enclosed to form a room. The porch is one story and it has a hipped roof and wooden columns as porchpost. A second story porch has been added over the first level porch on the south side of the building. The front door is off center with transom and side lights, the light in the door and side lights are heavy leaded art glass. Most of the windows in the house have one over one lights but some are six over six while others have many passes. The original clapboards ar enow covered with metal siding. The foundation is concrete and two brick chimneys are still placed. The house is pleasantly situated on the corner of Bourbeuse and Johnson Streets with a large lawn that separates it from other buildings in the area.

He began with partners, first his father-in-law, Jasper Forrester, then Mr. John Wills until he finally emerged as a lumberman in his own right in 1912 with the W. H. Powell Lumber Co., which has grown to have an honored name in the lumber business in south central Missouri. In the course of his career, Mr. Powell owned lumber yards in St. James, Rolla, Newburg, Salem, Union, Ironton, St. Clair, Potosi, Sturmville, Pacific, House Springs, Sullivan, Waynesville, and Camdenton. He also had a wholesale supply house and sawmills in St. James and Potosi. Mr. Powell lived in St. James, spending his time between his house at 321 South Bourbeuse Street (now the home of the Fred Keeney's east of the library) and the Powell Farm, a stupendous 7,000 acre cattle ranch. Much of this acreage is now owned and administered by the Missouri Conservation Commission.