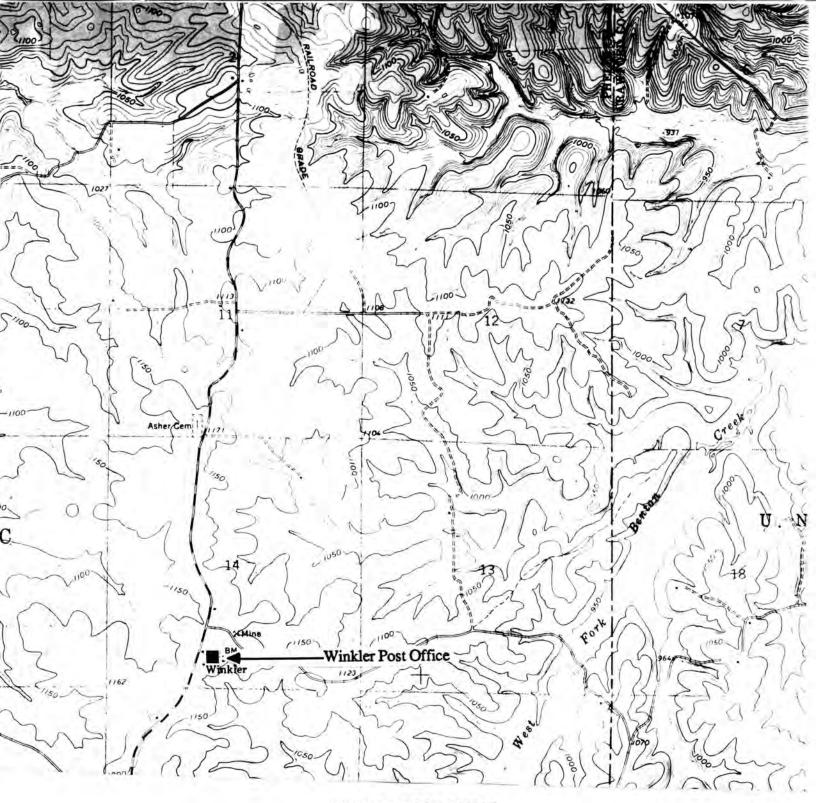

# UNITED STATES DEPARTMENT OF THE INTERIOR GEOLOGICAL SURVEY

GEOL TH

W.H. POWELL HOUSE St. James, Mo.

(Phelps County Survey)

U. S. G. S. 7.5 Minute Topographic Map Maramec Spring Quadrangle Scale: 1:24,000