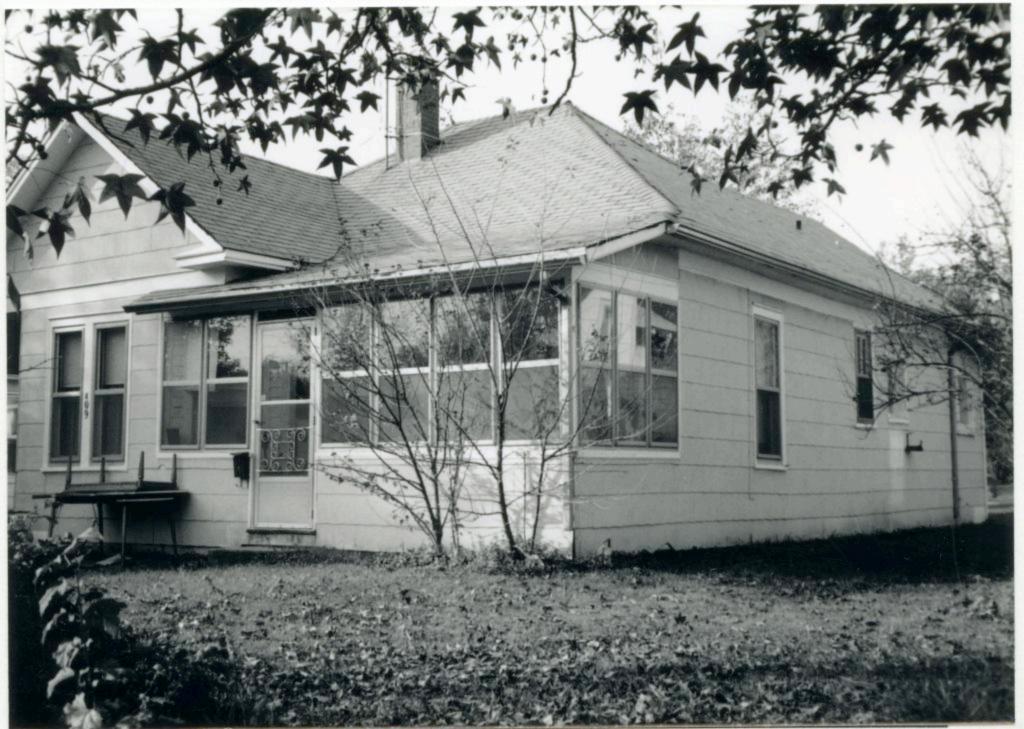

#### DESCRIBE THE PRESENT AND ORIGINAL (IF KNOWN) PHYSICAL APPEARANCE

The W.H. Powell House is constructed in the Colonial Revival style of architecture. The house is irregularly shaped and it is two stories tall with a large attic. The roof is both hipped and gabled and the house fronts on the west. The front wraparound porch crosses the entire front of the house and curves around the south side. The south portion of the porch has been enclosed to form a room. The porch is one story and it has a hipped roof and wooden columns as porchpost. A second story porch has been added over the first level porch on the south side of the building. The front door is off center with transom and side lights, the light in the door and side lights are heavy leaded art glass. Most of the windows in the house have one over one lights but some are six over six while others have many passes. The original clapboards ar enow covered with metal siding. The foundation is concrete and two brick chimneys are still placed. The house is pleasantly situated on the corner of Bourbeuse and Johnson Streets with a large lawn that separates it from other buildings in the area.