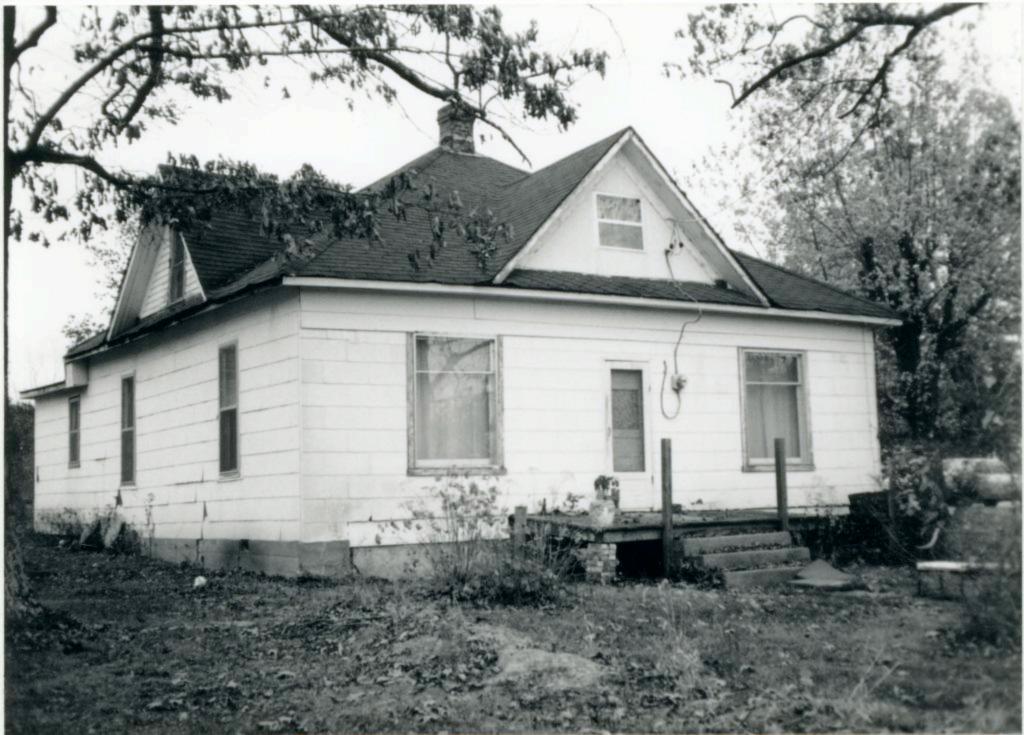

#### DESCRIBE THE PRESENT AND ORIGINAL (IF KNOWN) PHYSICAL APPEARANCE

The W.H. Powell House is constructed in the Colonial Revival style of architecture. The house is irregularly shaped and it is two stories tall with a large attic. The roof is both hipped and gabled and the house fronts on the west. The front wraparound porch crosses the entire front of the house and curves around the south side. The south portion of the porch has been enclosed to form a room. The porch is one story and it has a hipped roof and wooden columns as porchpost. A second story porch has been added over the first level porch on the south side of the building. The front door is off center with transom and side lights, the light in the door and side lights are heavy leaded art glass. Most of the windows in the house have one over one lights but some are six over six while others have many passes. The original clapboards ar enow covered with metal siding. The foundation is concrete and two brick chimneys are still placed. The house is pleasantly situated on the corner of Bourbeuse and Johnson Streets with a large lawn that separates it from other buildings in the area.