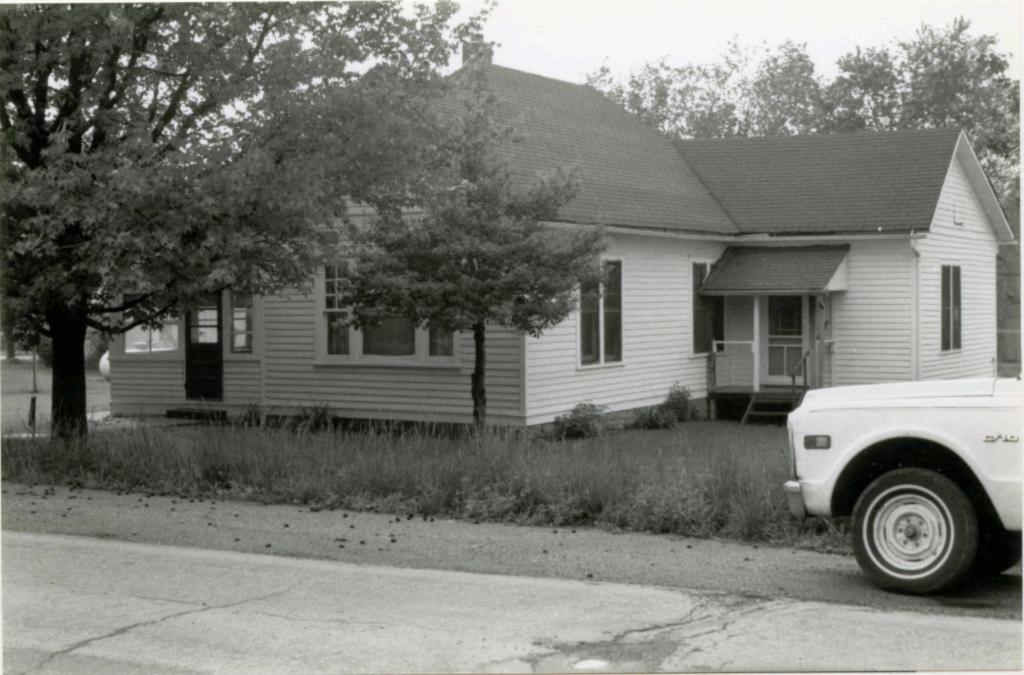

#### DESCRIBE THE PRESENT AND ORIGINAL (IF KNOWN) PHYSICAL APPEARANCE

The W.H. Powell House is constructed in the Colonial Revival style of architecture. The house is irregularly shaped and it is two stories tall with a large attic. The roof is both hipped and gabled and the house fronts on the west. The front wraparound porch crosses the entire front of the house and curves around the south side. The south portion of the porch has been enclosed to form a room. The porch is one story and it has a hipped roof and wooden columns as porchpost. A second story porch has been added over the first level porch on the south side of the building. The front door is off center with transom and side lights, the light in the door and side lights are heavy leaded art glass. Most of the windows in the house have one over one lights but some are six over six while others have many passes. The original clapboards ar enow covered with metal siding. The foundation is concrete and two brick chimneys are still placed. The house is pleasantly situated on the corner of Bourbeuse and Johnson Streets with a large lawn that separates it from other buildings in the area.