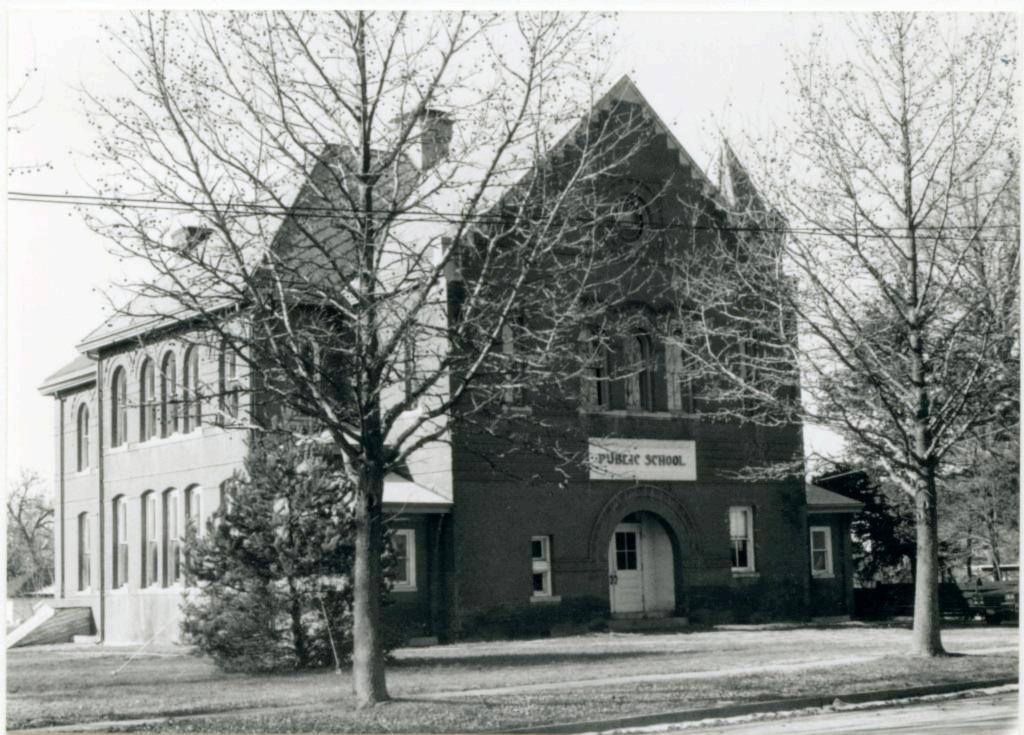

#### DESCRIBE THE PRESENT AND ORIGINAL (IF KNOWN) PHYSICAL APPEARANCE

The W.H. Powell House is constructed in the Colonial Revival style of architecture. The house is irregularly shaped and it is two stories tall with a large attic. The roof is both hipped and gabled and the house fronts on the west. The front wraparound porch crosses the entire front of the house and curves around the south side. The south portion of the porch has been enclosed to form a room. The porch is one story and it has a hipped roof and wooden columns as porchpost. A second story porch has been added over the first level porch on the south side of the building. The front door is off center with transom and side lights, the light in the door and side lights are heavy leaded art glass. Most of the windows in the house have one over one lights but some are six over six while others have many passes. The original clapboards ar enow covered with metal siding. The foundation is concrete and two brick chimneys are still placed. The house is pleasantly situated on the corner of Bourbeuse and Johnson Streets with a large lawn that separates it from other buildings in the area.