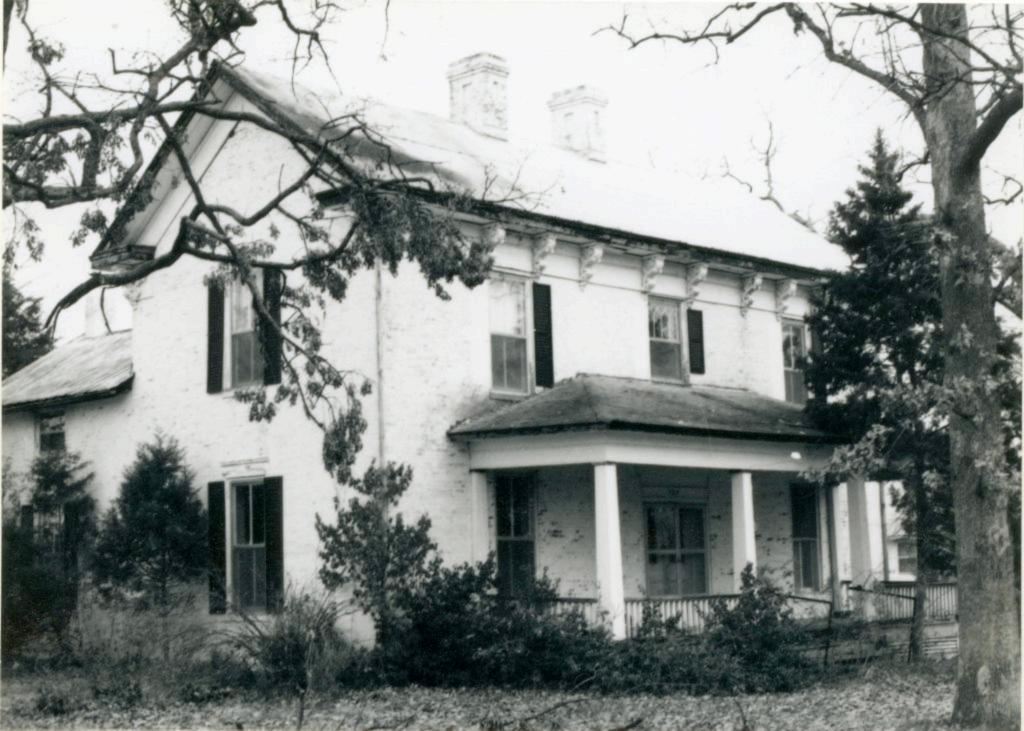

#### DESCRIBE THE PRESENT AND ORIGINAL (IF KNOWN) PHYSICAL APPEARANCE

The W.H. Powell House is constructed in the Colonial Revival style of architecture. The house is irregularly shaped and it is two stories tall with a large attic. The roof is both hipped and gabled and the house fronts on the west. The front wraparound porch crosses the entire front of the house and curves around the south side. The south portion of the porch has been enclosed to form a room. The porch is one story and it has a hipped roof and wooden columns as porchpost. A second story porch has been added over the first level porch on the south side of the building. The front door is off center with transom and side lights, the light in the door and side lights are heavy leaded art glass. Most of the windows in the house have one over one lights but some are six over six while others have many passes. The original clapboards ar enow covered with metal siding. The foundation is concrete and two brick chimneys are still placed. The house is pleasantly situated on the corner of Bourbeuse and Johnson Streets with a large lawn that separates it from other buildings in the area.