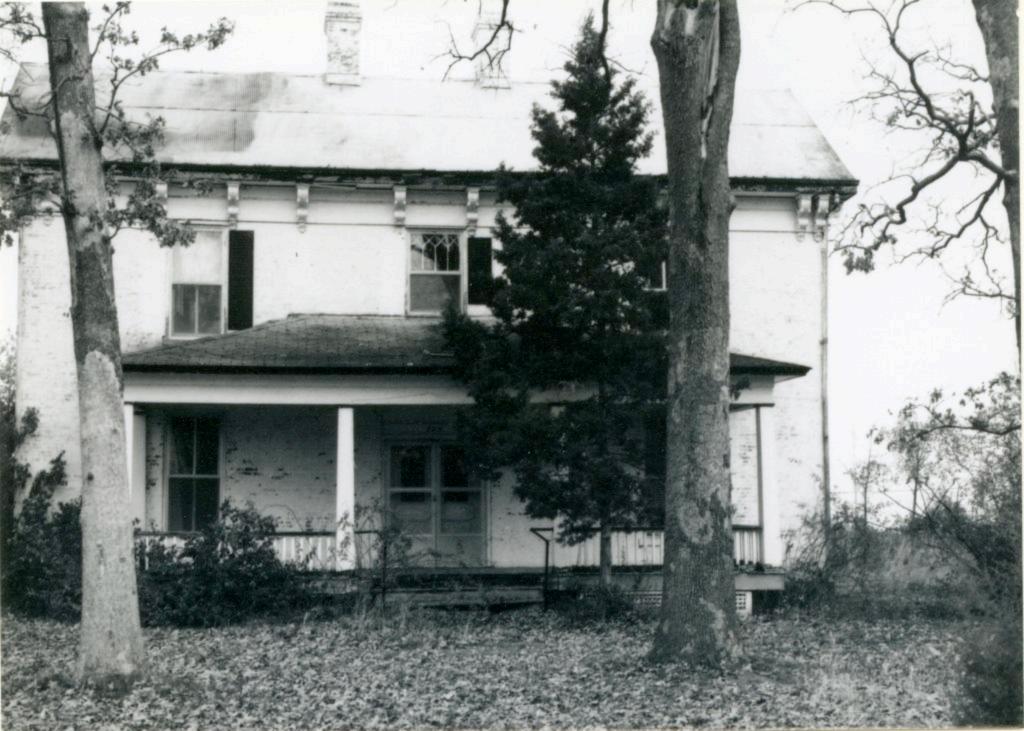

#### DESCRIBE THE PRESENT AND ORIGINAL (IF KNOWN) PHYSICAL APPEARANCE

The W.H. Powell House is constructed in the Colonial Revival style of architecture. The house is irregularly shaped and it is two stories tall with a large attic. The roof is both hipped and gabled and the house fronts on the west. The front wraparound porch crosses the entire front of the house and curves around the south side. The south portion of the porch has been enclosed to form a room. The porch is one story and it has a hipped roof and wooden columns as porchpost. A second story porch has been added over the first level porch on the south side of the building. The front door is off center with transom and side lights, the light in the door and side lights are heavy leaded art glass. Most of the windows in the house have one over one lights but some are six over six while others have many passes. The original clapboards ar enow covered with metal siding. The foundation is concrete and two brick chimneys are still placed. The house is pleasantly situated on the corner of Bourbeuse and Johnson Streets with a large lawn that separates it from other buildings in the area.