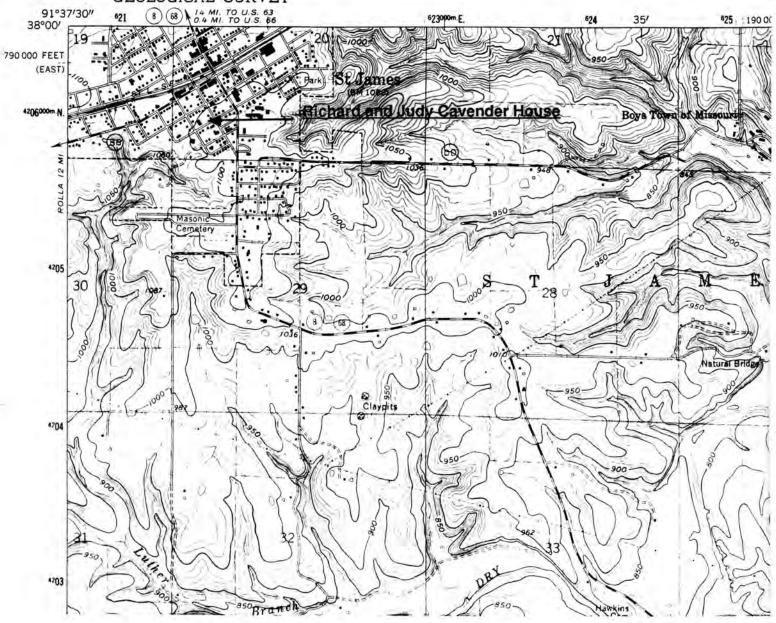

# UNITED STATES DEPARTMENT OF THE INTERIOR GEOLOGICAL SURVEY

GEOL TH

W.H. POWELL HOUSE St. James, Mo.

(Phelps County Survey)

U. S. G. S. 7.5 Minute Topographic Map Maramec Spring Quadrangle Scale: 1:24,000