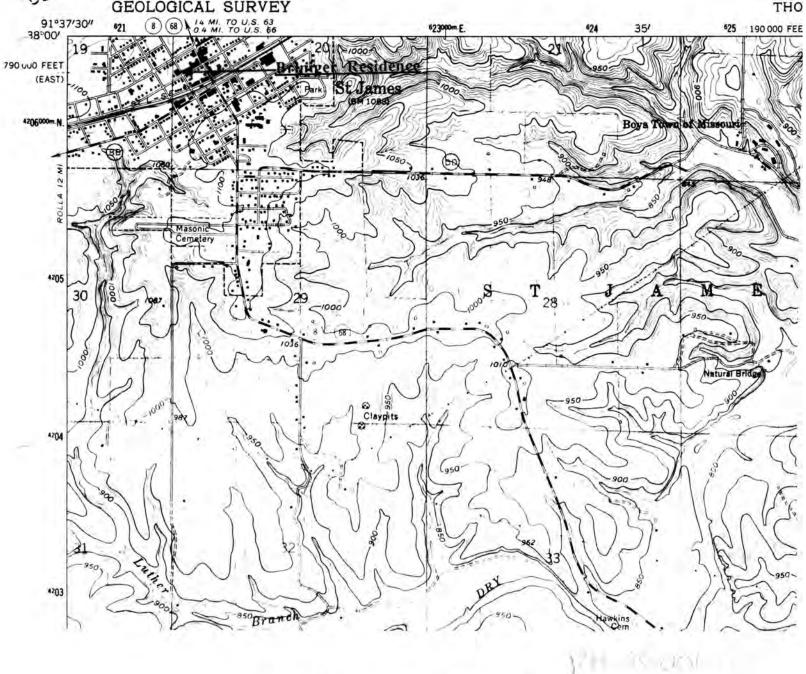

# UNITED STATES DEPARTMENT OF THE INTERIOR GEOLOGICAL SURVEY

GEOL TH

W.H. POWELL HOUSE St. James, Mo.

(Phelps County Survey)

U. S. G. S. 7.5 Minute Topographic Map Maramec Spring Quadrangle Scale: 1:24,000