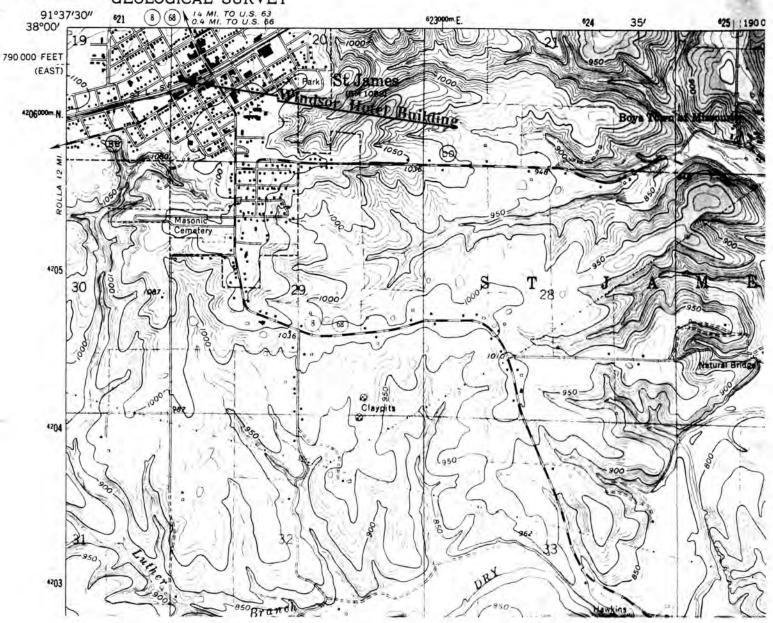

# UNITED STATES DEPARTMENT OF THE INTERIOR GEOLOGICAL SURVEY

GEOL TH

W.H. POWELL HOUSE St. James, Mo.

(Phelps County Survey)

U. S. G. S. 7.5 Minute Topographic Map Maramec Spring Quadrangle Scale: 1:24,000