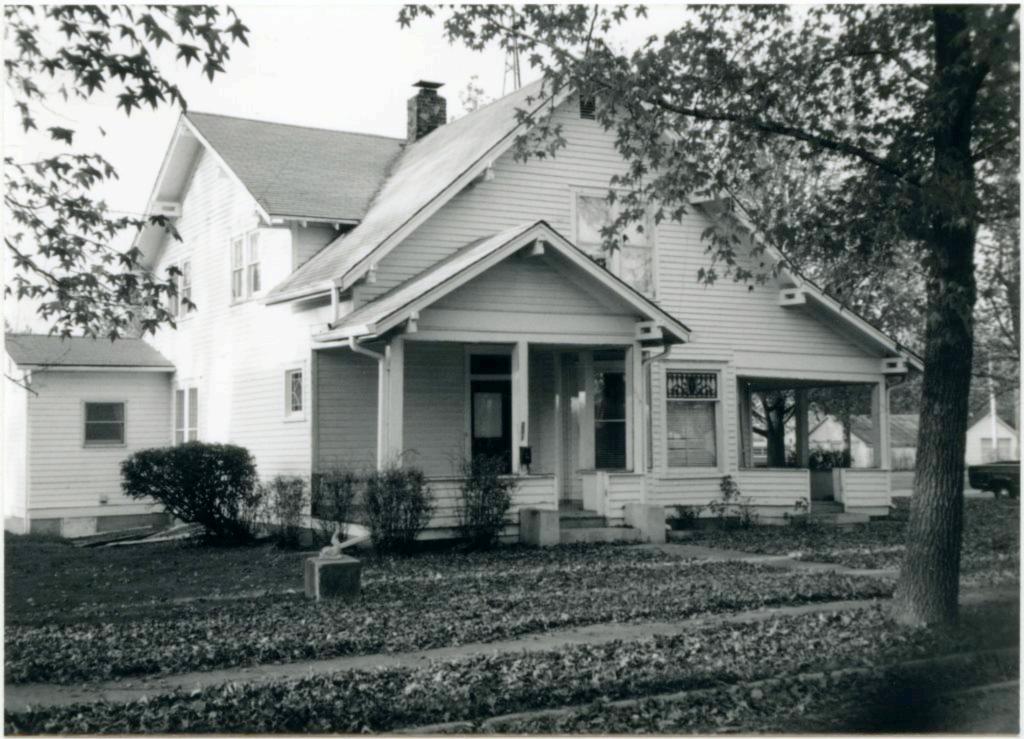

#### DESCRIBE THE PRESENT AND ORIGINAL (IF KNOWN) PHYSICAL APPEARANCE

The W.H. Powell House is constructed in the Colonial Revival style of architecture. The house is irregularly shaped and it is two stories tall with a large attic. The roof is both hipped and gabled and the house fronts on the west. The front wraparound porch crosses the entire front of the house and curves around the south side. The south portion of the porch has been enclosed to form a room. The porch is one story and it has a hipped roof and wooden columns as porchpost. A second story porch has been added over the first level porch on the south side of the building. The front door is off center with transom and side lights, the light in the door and side lights are heavy leaded art glass. Most of the windows in the house have one over one lights but some are six over six while others have many passes. The original clapboards ar enow covered with metal siding. The foundation is concrete and two brick chimneys are still placed. The house is pleasantly situated on the corner of Bourbeuse and Johnson Streets with a large lawn that separates it from other buildings in the area.