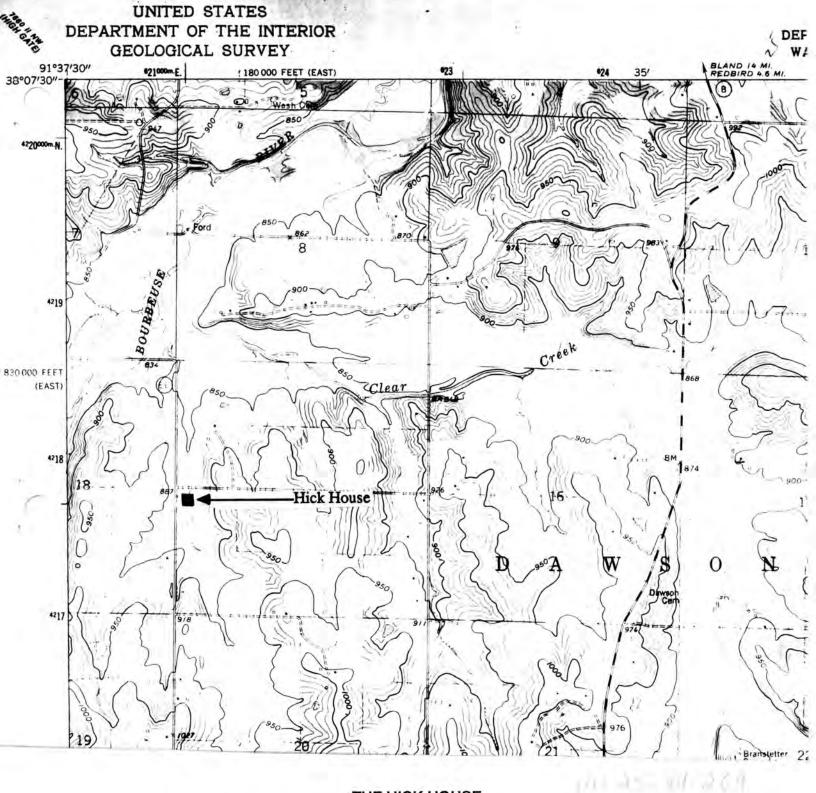

# UNITED STATES DEPARTMENT OF THE INTERIOR GEOLOGICAL SURVEY

GEOL TH

W.H. POWELL HOUSE St. James, Mo.

(Phelps County Survey)

U. S. G. S. 7.5 Minute Topographic Map Maramec Spring Quadrangle Scale: 1:24,000