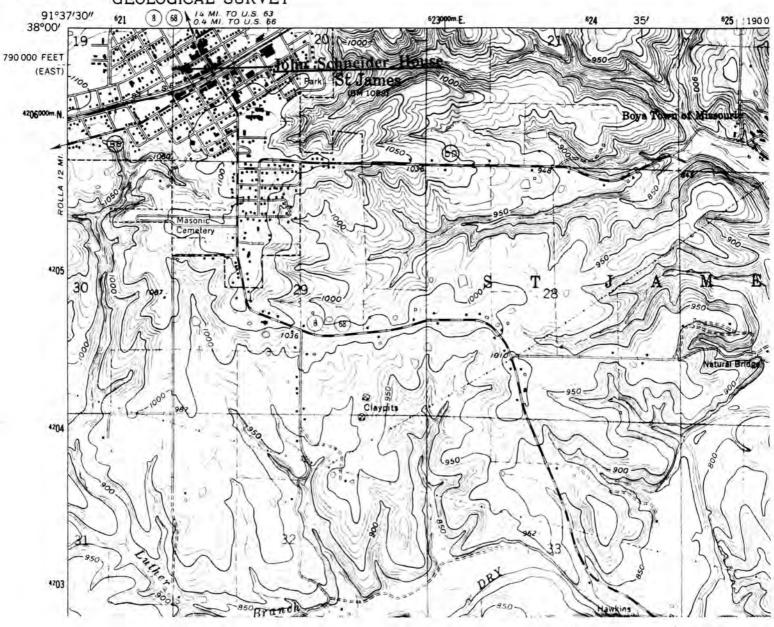

# UNITED STATES DEPARTMENT OF THE INTERIOR GEOLOGICAL SURVEY

GEOL TH

W.H. POWELL HOUSE St. James, Mo.

(Phelps County Survey)

U. S. G. S. 7.5 Minute Topographic Map Maramec Spring Quadrangle Scale: 1:24,000