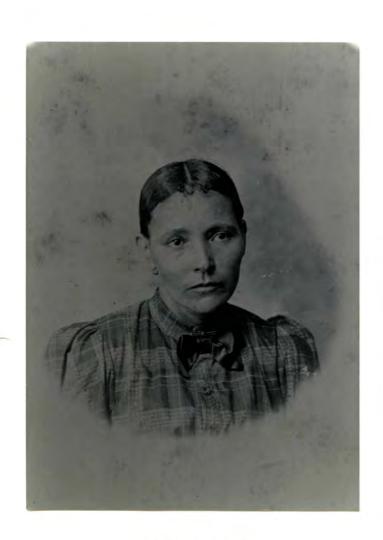

#### WALBRIDGE H. POWELL

Walbridge H. Powell was born in Rolla, Mo., March 26, 1879, the son of Walbridge James and Fannie (Martin) Powell. After completion of his grade and high school years in Rolla schools, he was appointed to West Point. Two years later he transferred to the Missouri School of Mines, partly because of his father's death and partly because of the murder of his nineteen year old sister, Molly, by her fiance, a professor at M.S.M. This man soon after committed suicide, spurred on by his own guilt and the relentless pursuit of Mr. Powell and his friends. In 1901, W. H. Powell graduated with today's equivalent of a masters degree as a mining engineer.

The year 1901 brought both marriage and a job. Ola Villear Forrester, an educated and accomplished St. James girl (she not only taught school, but gave music lessons and was known for her fine singing voice) consented to be his wife. They became parents of four daughters, Ola V. Powell O'Brien, Mary Powell Eyberg, Frances Powell Sturm, and VeraJanePowell. The young couple moved to St. Louis where Mr. Powell's first job was as superintendent of the National Lead Co. Four years later he resigned and moved his family to St. James, beginning his lucrative career in lumber.