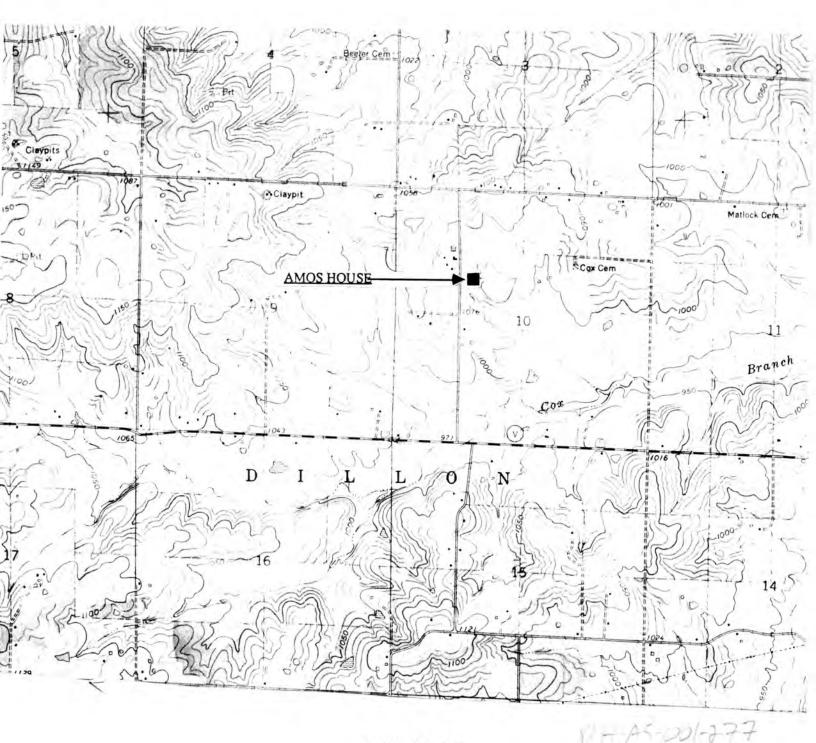

# UNITED STATES DEPARTMENT OF THE INTERIOR GEOLOGICAL SURVEY

GEOL TH

W.H. POWELL HOUSE St. James, Mo.

(Phelps County Survey)

U. S. G. S. 7.5 Minute Topographic Map Maramec Spring Quadrangle Scale: 1:24,000