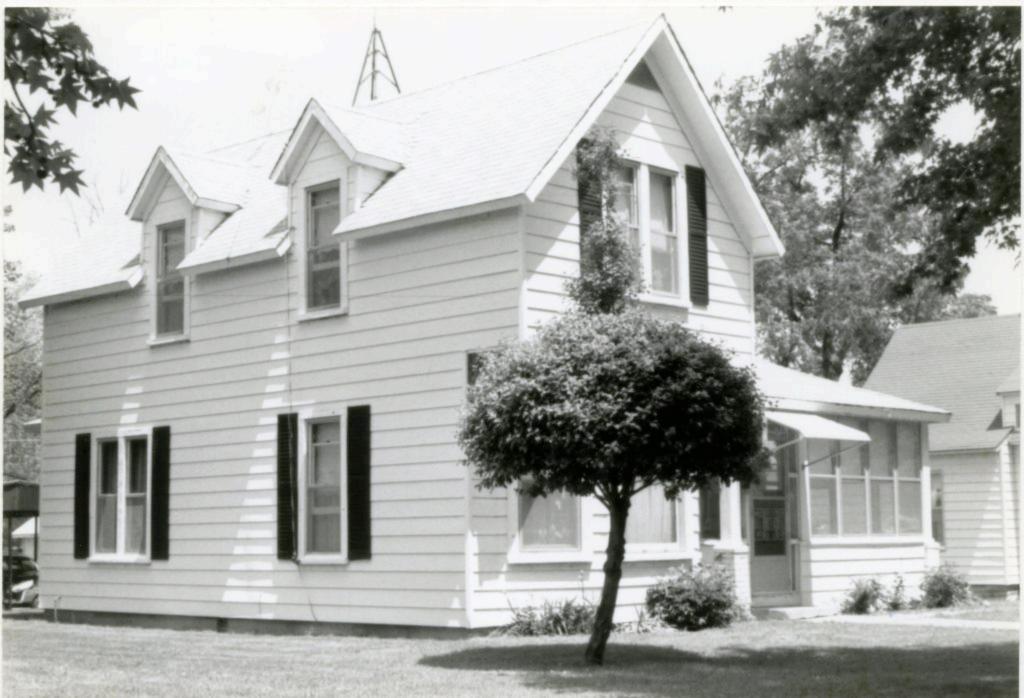

#### DESCRIBE THE PRESENT AND ORIGINAL (IF KNOWN) PHYSICAL APPEARANCE

The W.H. Powell House is constructed in the Colonial Revival style of architecture. The house is irregularly shaped and it is two stories tall with a large attic. The roof is both hipped and gabled and the house fronts on the west. The front wraparound porch crosses the entire front of the house and curves around the south side. The south portion of the porch has been enclosed to form a room. The porch is one story and it has a hipped roof and wooden columns as porchpost. A second story porch has been added over the first level porch on the south side of the building. The front door is off center with transom and side lights, the light in the door and side lights are heavy leaded art glass. Most of the windows in the house have one over one lights but some are six over six while others have many passes. The original clapboards ar enow covered with metal siding. The foundation is concrete and two brick chimneys are still placed. The house is pleasantly situated on the corner of Bourbeuse and Johnson Streets with a large lawn that separates it from other buildings in the area.