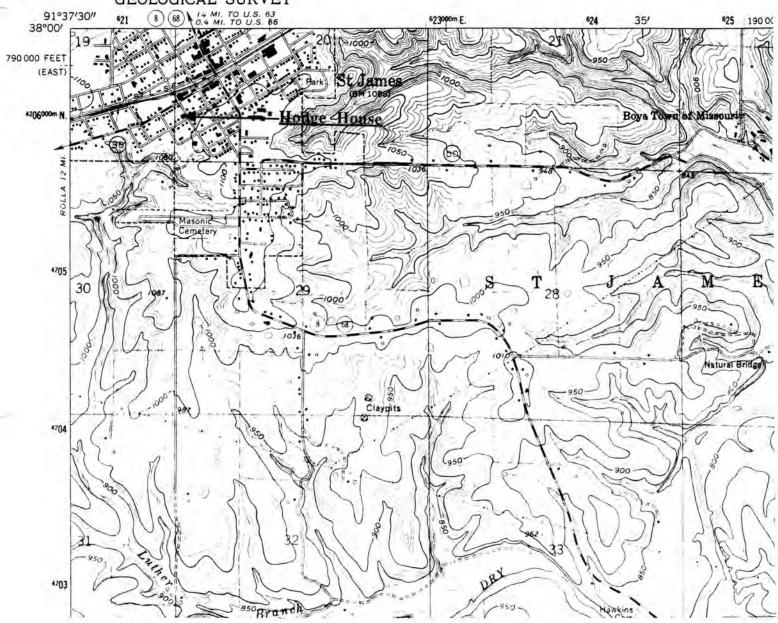

# UNITED STATES DEPARTMENT OF THE INTERIOR GEOLOGICAL SURVEY

GEOL TH

W.H. POWELL HOUSE St. James, Mo.

(Phelps County Survey)

U. S. G. S. 7.5 Minute Topographic Map Maramec Spring Quadrangle Scale: 1:24,000