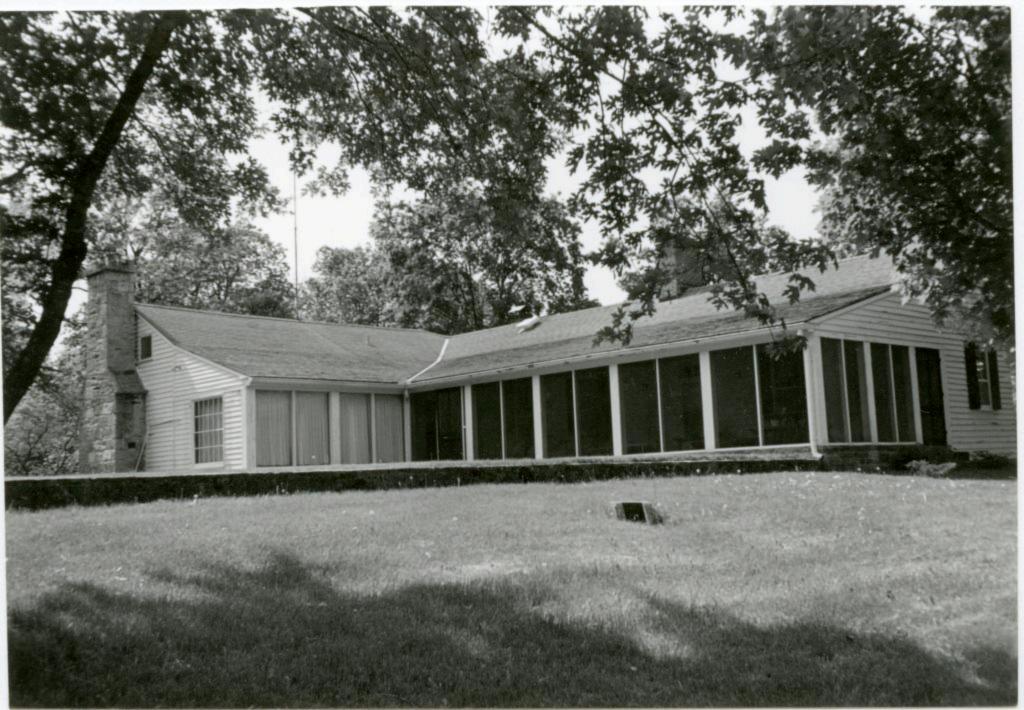

#### DESCRIBE THE PRESENT AND ORIGINAL (IF KNOWN) PHYSICAL APPEARANCE

The W.H. Powell House is constructed in the Colonial Revival style of architecture. The house is irregularly shaped and it is two stories tall with a large attic. The roof is both hipped and gabled and the house fronts on the west. The front wraparound porch crosses the entire front of the house and curves around the south side. The south portion of the porch has been enclosed to form a room. The porch is one story and it has a hipped roof and wooden columns as porchpost. A second story porch has been added over the first level porch on the south side of the building. The front door is off center with transom and side lights, the light in the door and side lights are heavy leaded art glass. Most of the windows in the house have one over one lights but some are six over six while others have many passes. The original clapboards ar enow covered with metal siding. The foundation is concrete and two brick chimneys are still placed. The house is pleasantly situated on the corner of Bourbeuse and Johnson Streets with a large lawn that separates it from other buildings in the area.