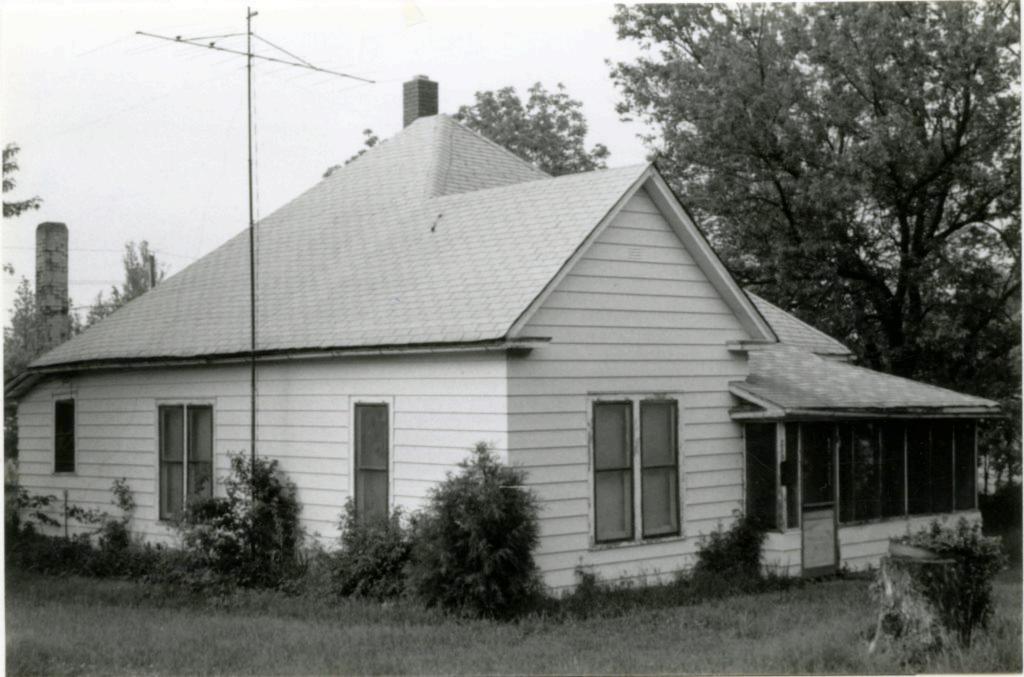

#### DESCRIBE THE PRESENT AND ORIGINAL (IF KNOWN) PHYSICAL APPEARANCE

The W.H. Powell House is constructed in the Colonial Revival style of architecture. The house is irregularly shaped and it is two stories tall with a large attic. The roof is both hipped and gabled and the house fronts on the west. The front wraparound porch crosses the entire front of the house and curves around the south side. The south portion of the porch has been enclosed to form a room. The porch is one story and it has a hipped roof and wooden columns as porchpost. A second story porch has been added over the first level porch on the south side of the building. The front door is off center with transom and side lights, the light in the door and side lights are heavy leaded art glass. Most of the windows in the house have one over one lights but some are six over six while others have many passes. The original clapboards ar enow covered with metal siding. The foundation is concrete and two brick chimneys are still placed. The house is pleasantly situated on the corner of Bourbeuse and Johnson Streets with a large lawn that separates it from other buildings in the area.