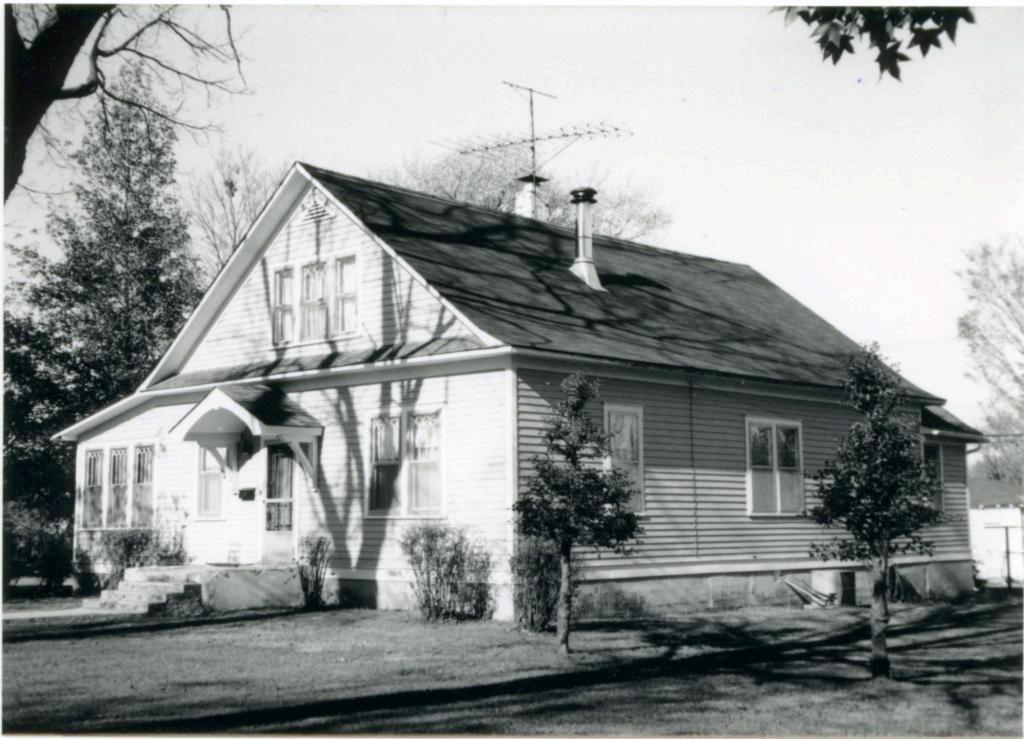

#### DESCRIBE THE PRESENT AND ORIGINAL (IF KNOWN) PHYSICAL APPEARANCE

The W.H. Powell House is constructed in the Colonial Revival style of architecture. The house is irregularly shaped and it is two stories tall with a large attic. The roof is both hipped and gabled and the house fronts on the west. The front wraparound porch crosses the entire front of the house and curves around the south side. The south portion of the porch has been enclosed to form a room. The porch is one story and it has a hipped roof and wooden columns as porchpost. A second story porch has been added over the first level porch on the south side of the building. The front door is off center with transom and side lights, the light in the door and side lights are heavy leaded art glass. Most of the windows in the house have one over one lights but some are six over six while others have many passes. The original clapboards ar enow covered with metal siding. The foundation is concrete and two brick chimneys are still placed. The house is pleasantly situated on the corner of Bourbeuse and Johnson Streets with a large lawn that separates it from other buildings in the area.