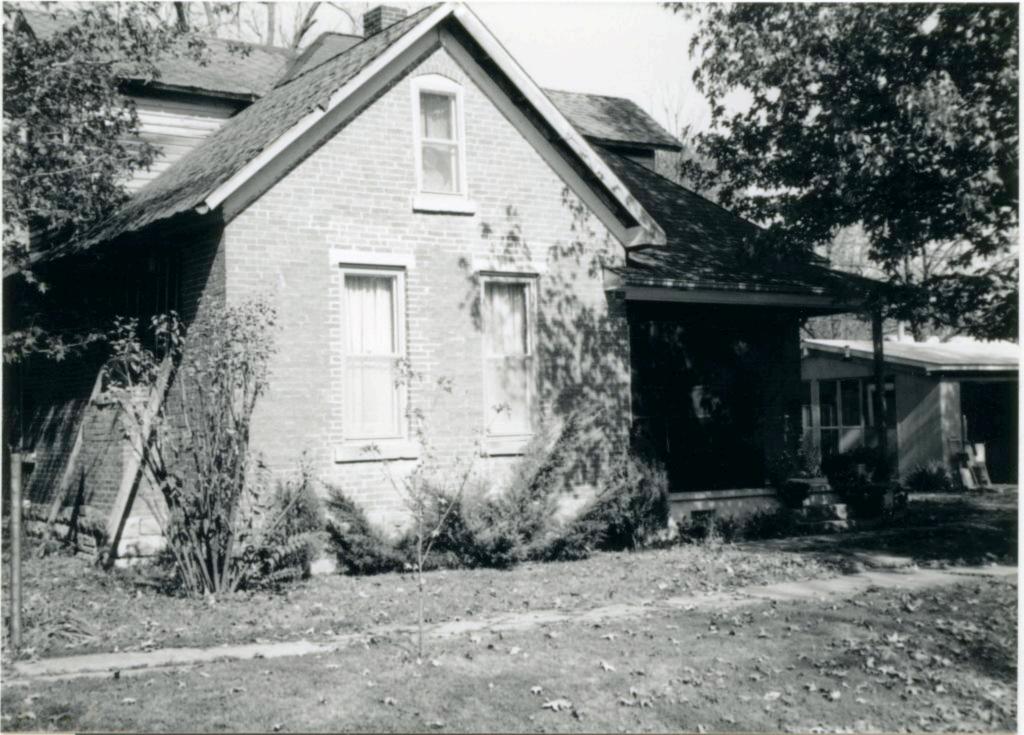

#### DESCRIBE THE PRESENT AND ORIGINAL (IF KNOWN) PHYSICAL APPEARANCE

The W.H. Powell House is constructed in the Colonial Revival style of architecture. The house is irregularly shaped and it is two stories tall with a large attic. The roof is both hipped and gabled and the house fronts on the west. The front wraparound porch crosses the entire front of the house and curves around the south side. The south portion of the porch has been enclosed to form a room. The porch is one story and it has a hipped roof and wooden columns as porchpost. A second story porch has been added over the first level porch on the south side of the building. The front door is off center with transom and side lights, the light in the door and side lights are heavy leaded art glass. Most of the windows in the house have one over one lights but some are six over six while others have many passes. The original clapboards ar enow covered with metal siding. The foundation is concrete and two brick chimneys are still placed. The house is pleasantly situated on the corner of Bourbeuse and Johnson Streets with a large lawn that separates it from other buildings in the area.