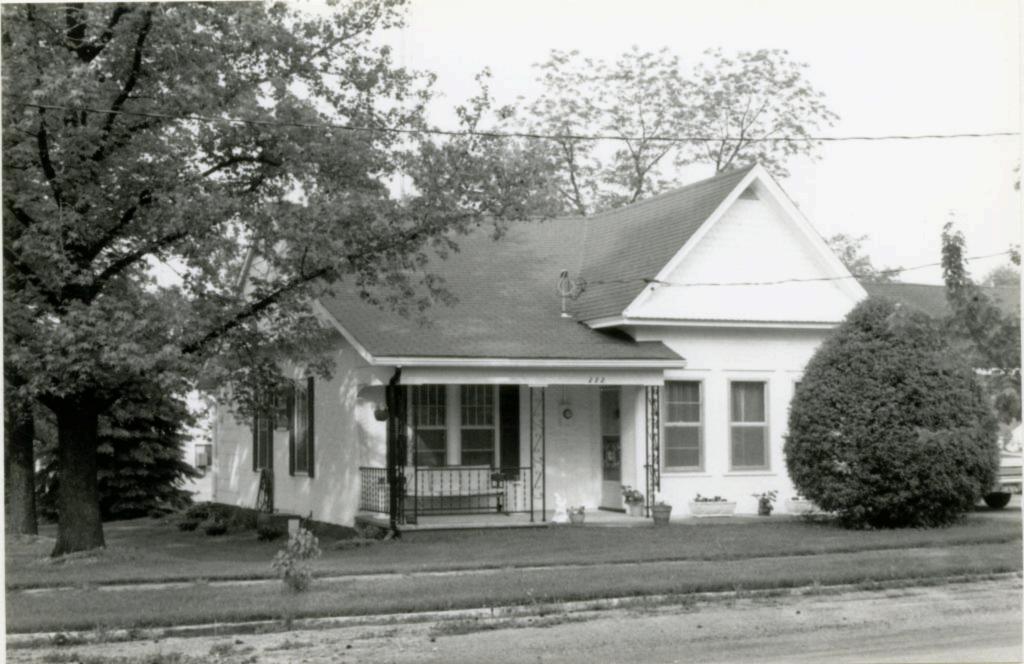

#### DESCRIBE THE PRESENT AND ORIGINAL (IF KNOWN) PHYSICAL APPEARANCE

The W.H. Powell House is constructed in the Colonial Revival style of architecture. The house is irregularly shaped and it is two stories tall with a large attic. The roof is both hipped and gabled and the house fronts on the west. The front wraparound porch crosses the entire front of the house and curves around the south side. The south portion of the porch has been enclosed to form a room. The porch is one story and it has a hipped roof and wooden columns as porchpost. A second story porch has been added over the first level porch on the south side of the building. The front door is off center with transom and side lights, the light in the door and side lights are heavy leaded art glass. Most of the windows in the house have one over one lights but some are six over six while others have many passes. The original clapboards ar enow covered with metal siding. The foundation is concrete and two brick chimneys are still placed. The house is pleasantly situated on the corner of Bourbeuse and Johnson Streets with a large lawn that separates it from other buildings in the area.