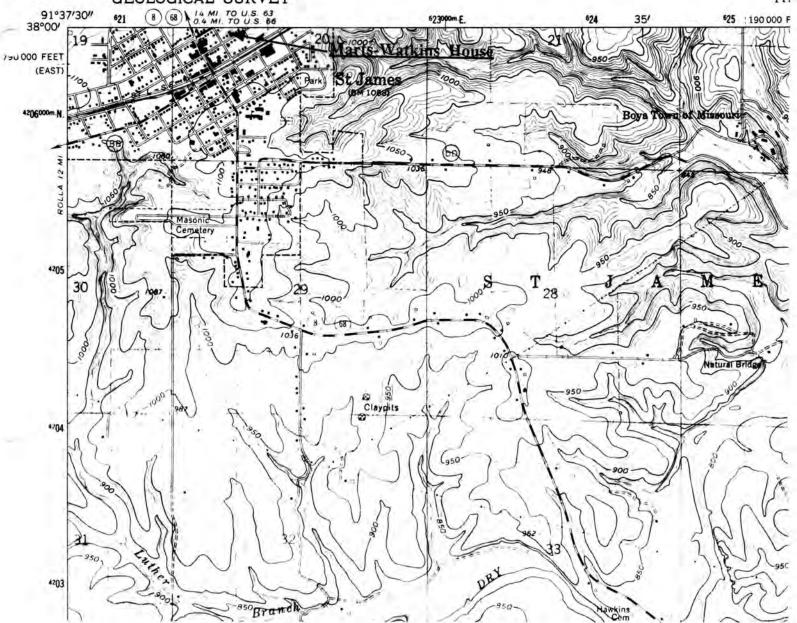

# UNITED STATES DEPARTMENT OF THE INTERIOR GEOLOGICAL SURVEY

GEOL TH

W.H. POWELL HOUSE St. James, Mo.

(Phelps County Survey)

U. S. G. S. 7.5 Minute Topographic Map Maramec Spring Quadrangle Scale: 1:24,000