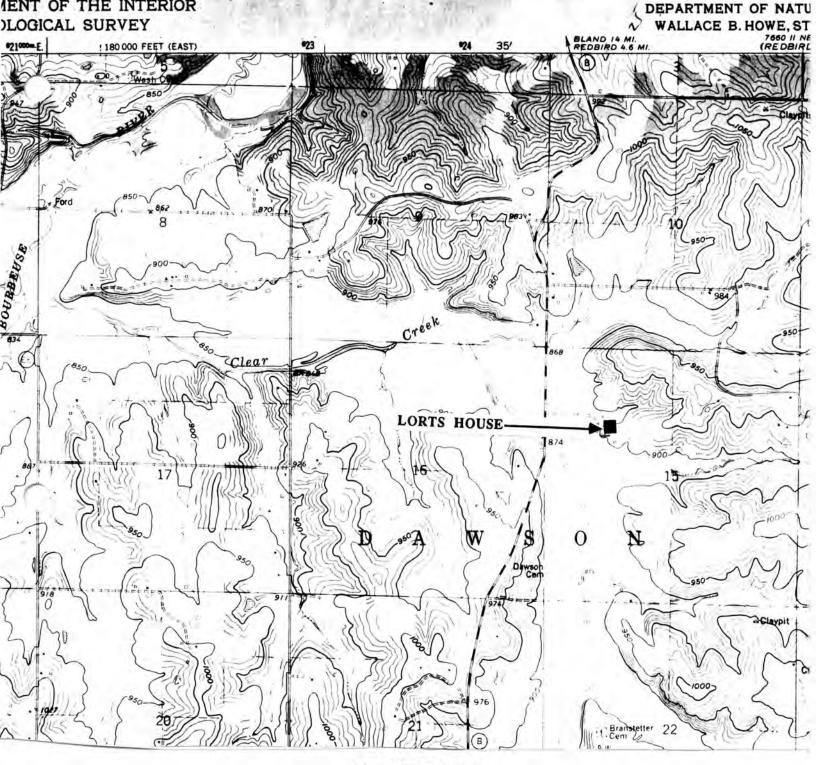

# UNITED STATES DEPARTMENT OF THE INTERIOR GEOLOGICAL SURVEY

GEOL TH

W.H. POWELL HOUSE St. James, Mo.

(Phelps County Survey)

U. S. G. S. 7.5 Minute Topographic Map Maramec Spring Quadrangle Scale: 1:24,000