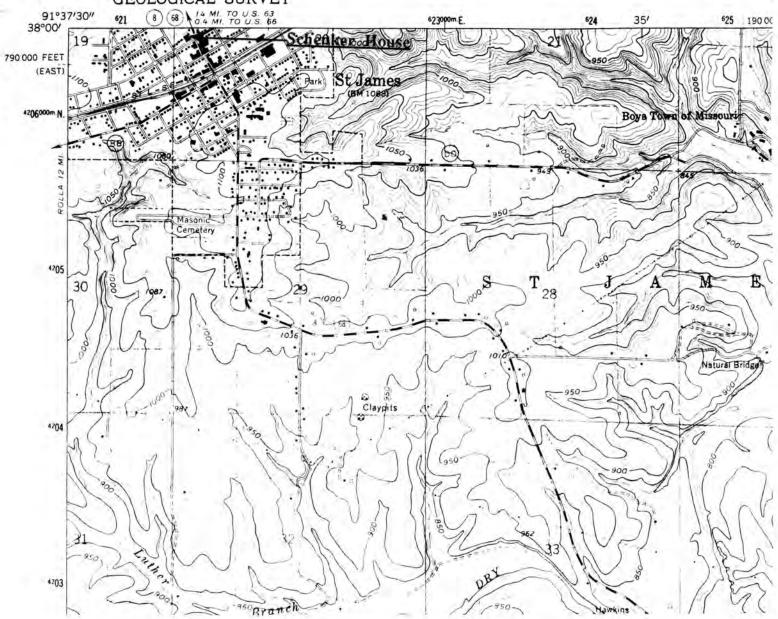

# UNITED STATES DEPARTMENT OF THE INTERIOR GEOLOGICAL SURVEY

GEOL TH

W.H. POWELL HOUSE St. James, Mo.

(Phelps County Survey)

U. S. G. S. 7.5 Minute Topographic Map Maramec Spring Quadrangle Scale: 1:24,000