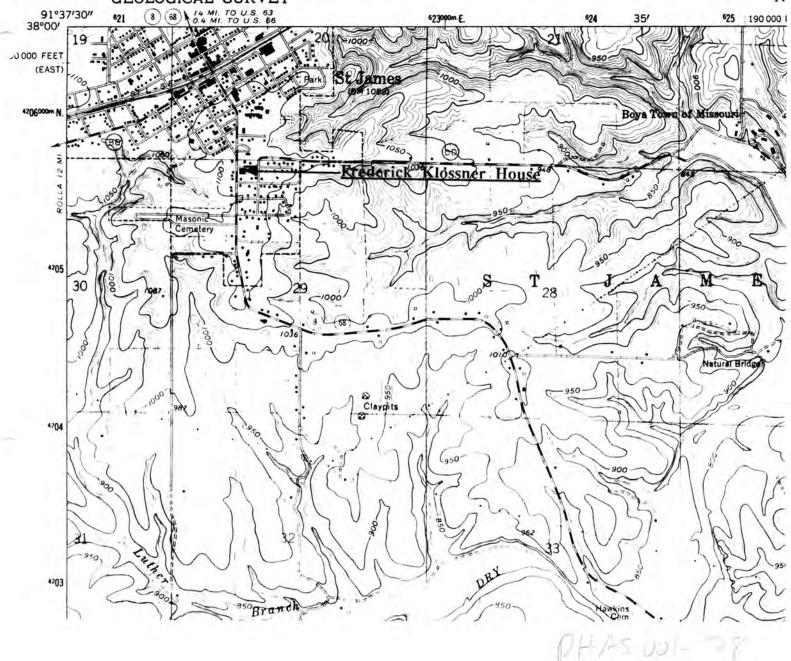

# UNITED STATES DEPARTMENT OF THE INTERIOR GEOLOGICAL SURVEY

GEOL TH

W.H. POWELL HOUSE St. James, Mo.

(Phelps County Survey)

U. S. G. S. 7.5 Minute Topographic Map Maramec Spring Quadrangle Scale: 1:24,000