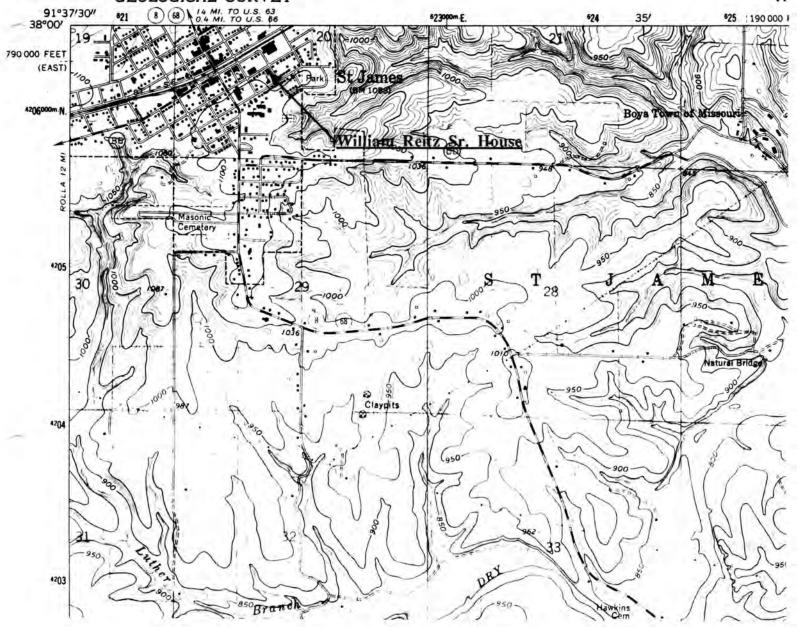

# UNITED STATES DEPARTMENT OF THE INTERIOR GEOLOGICAL SURVEY

GEOL TH

W.H. POWELL HOUSE St. James, Mo.

(Phelps County Survey)

U. S. G. S. 7.5 Minute Topographic Map Maramec Spring Quadrangle Scale: 1:24,000