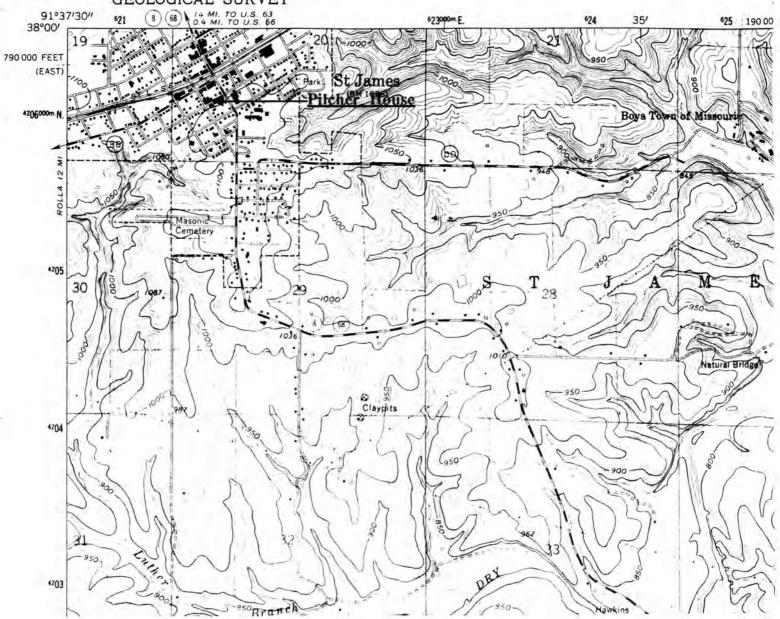

# UNITED STATES DEPARTMENT OF THE INTERIOR GEOLOGICAL SURVEY

GEOL TH

W.H. POWELL HOUSE St. James, Mo.

(Phelps County Survey)

U. S. G. S. 7.5 Minute Topographic Map Maramec Spring Quadrangle Scale: 1:24,000