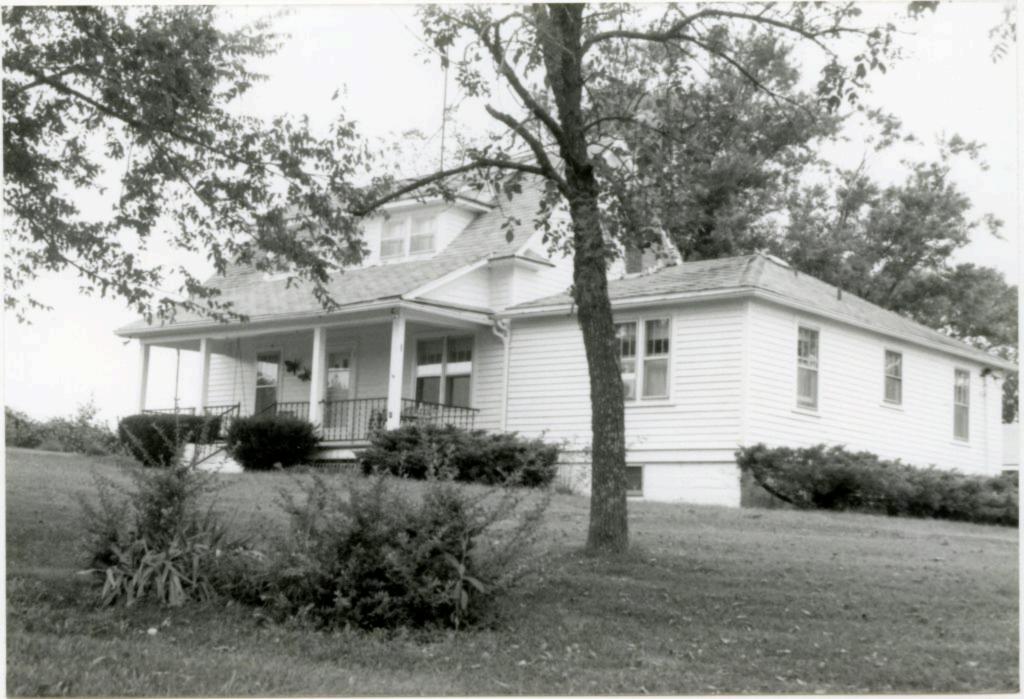

#### DESCRIBE THE PRESENT AND ORIGINAL (IF KNOWN) PHYSICAL APPEARANCE

The W.H. Powell House is constructed in the Colonial Revival style of architecture. The house is irregularly shaped and it is two stories tall with a large attic. The roof is both hipped and gabled and the house fronts on the west. The front wraparound porch crosses the entire front of the house and curves around the south side. The south portion of the porch has been enclosed to form a room. The porch is one story and it has a hipped roof and wooden columns as porchpost. A second story porch has been added over the first level porch on the south side of the building. The front door is off center with transom and side lights, the light in the door and side lights are heavy leaded art glass. Most of the windows in the house have one over one lights but some are six over six while others have many passes. The original clapboards ar enow covered with metal siding. The foundation is concrete and two brick chimneys are still placed. The house is pleasantly situated on the corner of Bourbeuse and Johnson Streets with a large lawn that separates it from other buildings in the area.