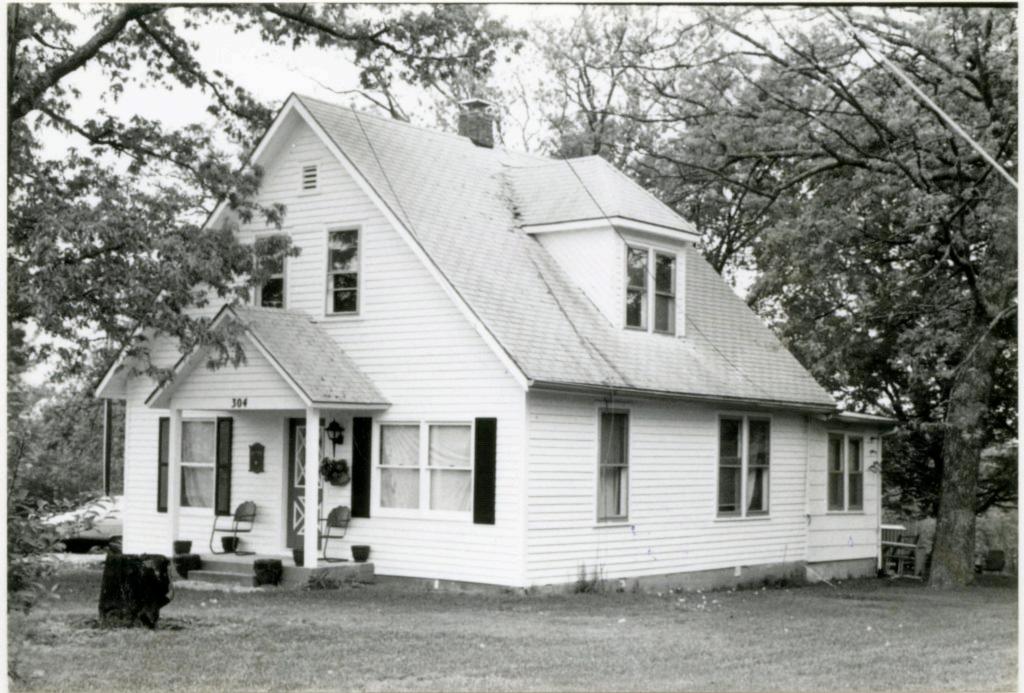

#### DESCRIBE THE PRESENT AND ORIGINAL (IF KNOWN) PHYSICAL APPEARANCE

The W.H. Powell House is constructed in the Colonial Revival style of architecture. The house is irregularly shaped and it is two stories tall with a large attic. The roof is both hipped and gabled and the house fronts on the west. The front wraparound porch crosses the entire front of the house and curves around the south side. The south portion of the porch has been enclosed to form a room. The porch is one story and it has a hipped roof and wooden columns as porchpost. A second story porch has been added over the first level porch on the south side of the building. The front door is off center with transom and side lights, the light in the door and side lights are heavy leaded art glass. Most of the windows in the house have one over one lights but some are six over six while others have many passes. The original clapboards ar enow covered with metal siding. The foundation is concrete and two brick chimneys are still placed. The house is pleasantly situated on the corner of Bourbeuse and Johnson Streets with a large lawn that separates it from other buildings in the area.