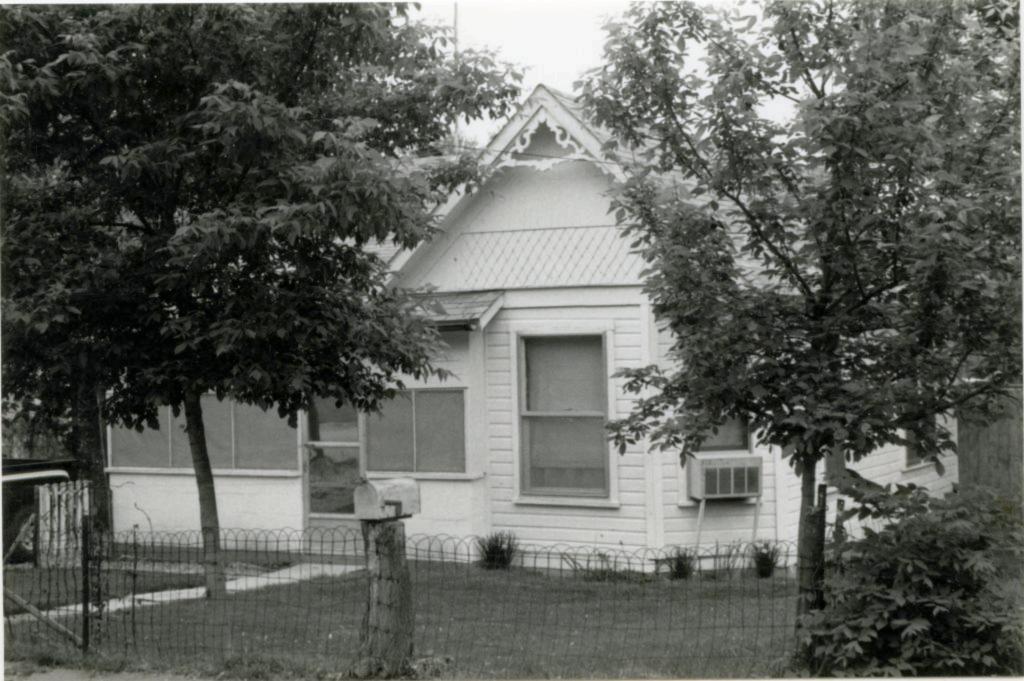

#### DESCRIBE THE PRESENT AND ORIGINAL (IF KNOWN) PHYSICAL APPEARANCE

The W.H. Powell House is constructed in the Colonial Revival style of architecture. The house is irregularly shaped and it is two stories tall with a large attic. The roof is both hipped and gabled and the house fronts on the west. The front wraparound porch crosses the entire front of the house and curves around the south side. The south portion of the porch has been enclosed to form a room. The porch is one story and it has a hipped roof and wooden columns as porchpost. A second story porch has been added over the first level porch on the south side of the building. The front door is off center with transom and side lights, the light in the door and side lights are heavy leaded art glass. Most of the windows in the house have one over one lights but some are six over six while others have many passes. The original clapboards ar enow covered with metal siding. The foundation is concrete and two brick chimneys are still placed. The house is pleasantly situated on the corner of Bourbeuse and Johnson Streets with a large lawn that separates it from other buildings in the area.