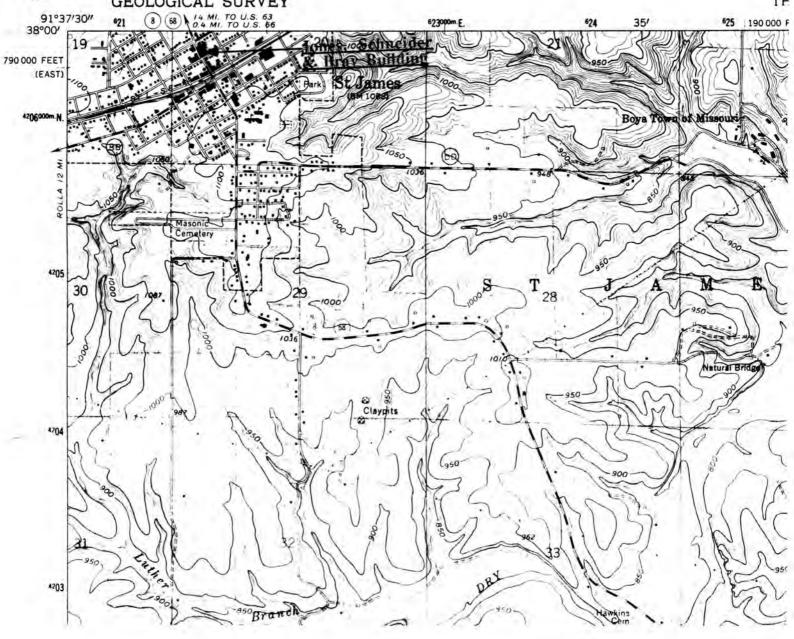

# UNITED STATES DEPARTMENT OF THE INTERIOR GEOLOGICAL SURVEY

GEOL TH

W.H. POWELL HOUSE St. James, Mo.

(Phelps County Survey)

U. S. G. S. 7.5 Minute Topographic Map Maramec Spring Quadrangle Scale: 1:24,000