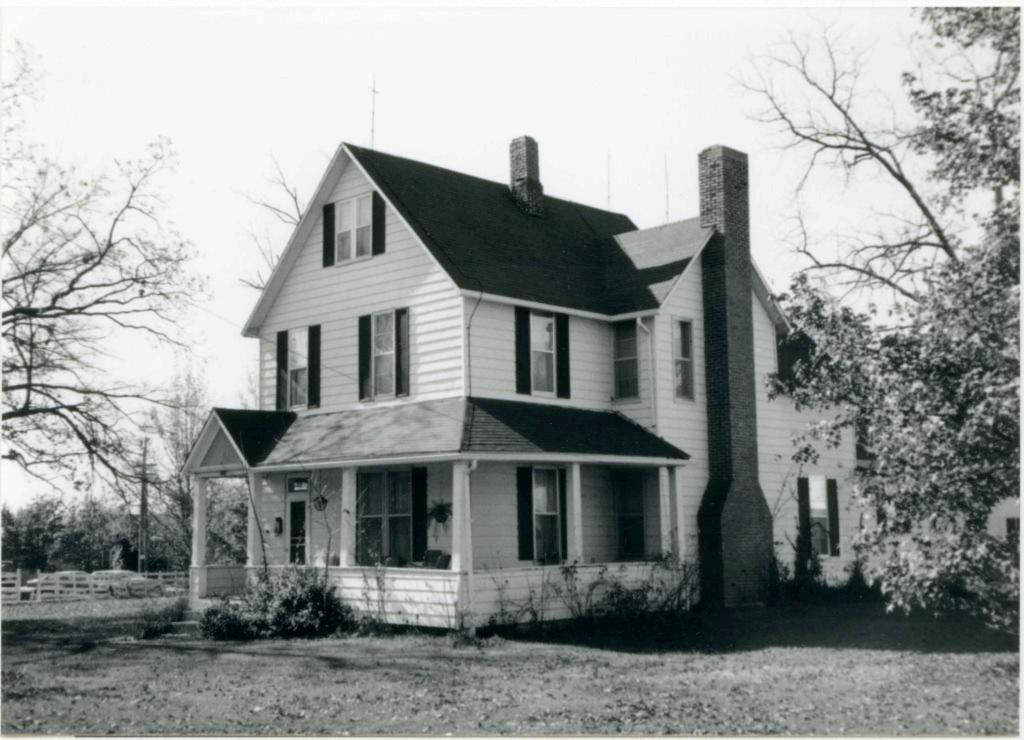

#### DESCRIBE THE PRESENT AND ORIGINAL (IF KNOWN) PHYSICAL APPEARANCE

The W.H. Powell House is constructed in the Colonial Revival style of architecture. The house is irregularly shaped and it is two stories tall with a large attic. The roof is both hipped and gabled and the house fronts on the west. The front wraparound porch crosses the entire front of the house and curves around the south side. The south portion of the porch has been enclosed to form a room. The porch is one story and it has a hipped roof and wooden columns as porchpost. A second story porch has been added over the first level porch on the south side of the building. The front door is off center with transom and side lights, the light in the door and side lights are heavy leaded art glass. Most of the windows in the house have one over one lights but some are six over six while others have many passes. The original clapboards ar enow covered with metal siding. The foundation is concrete and two brick chimneys are still placed. The house is pleasantly situated on the corner of Bourbeuse and Johnson Streets with a large lawn that separates it from other buildings in the area.