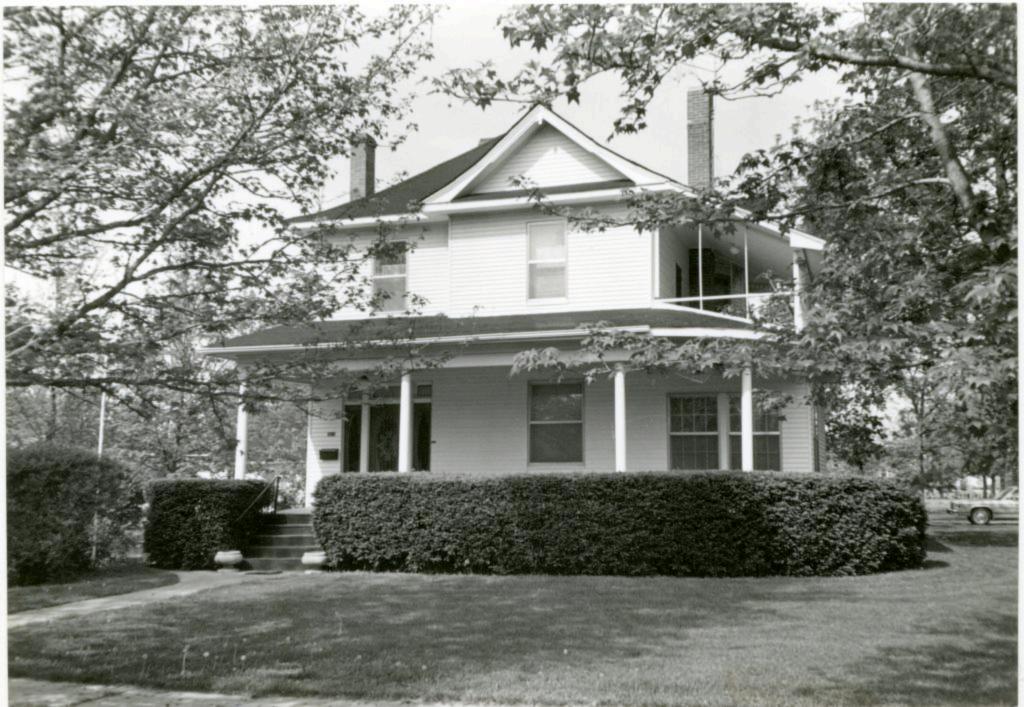

#### DESCRIBE THE PRESENT AND ORIGINAL (IF KNOWN) PHYSICAL APPEARANCE

The W.H. Powell House is constructed in the Colonial Revival style of architecture. The house is irregularly shaped and it is two stories tall with a large attic. The roof is both hipped and gabled and the house fronts on the west. The front wraparound porch crosses the entire front of the house and curves around the south side. The south portion of the porch has been enclosed to form a room. The porch is one story and it has a hipped roof and wooden columns as porchpost. A second story porch has been added over the first level porch on the south side of the building. The front door is off center with transom and side lights, the light in the door and side lights are heavy leaded art glass. Most of the windows in the house have one over one lights but some are six over six while others have many passes. The original clapboards ar enow covered with metal siding. The foundation is concrete and two brick chimneys are still placed. The house is pleasantly situated on the corner of Bourbeuse and Johnson Streets with a large lawn that separates it from other buildings in the area.