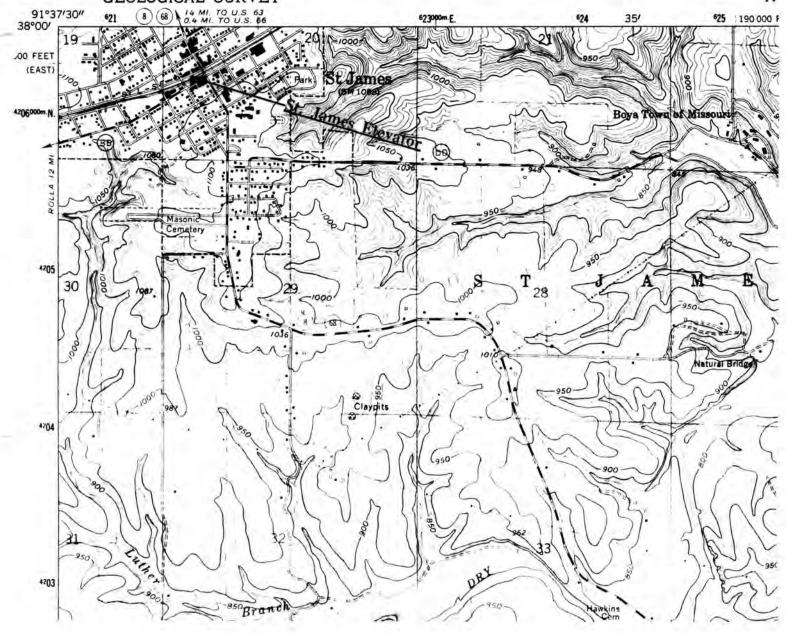

# UNITED STATES DEPARTMENT OF THE INTERIOR GEOLOGICAL SURVEY

GEOL TH

W.H. POWELL HOUSE St. James, Mo.

(Phelps County Survey)

U. S. G. S. 7.5 Minute Topographic Map Maramec Spring Quadrangle Scale: 1:24,000