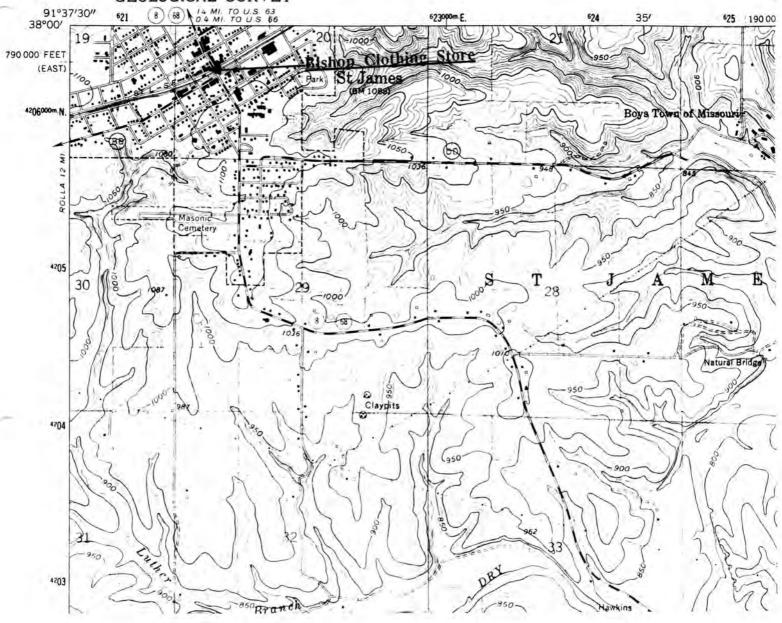

# UNITED STATES DEPARTMENT OF THE INTERIOR GEOLOGICAL SURVEY

GEOL TH

W.H. POWELL HOUSE St. James, Mo.

(Phelps County Survey)

U. S. G. S. 7.5 Minute Topographic Map Maramec Spring Quadrangle Scale: 1:24,000