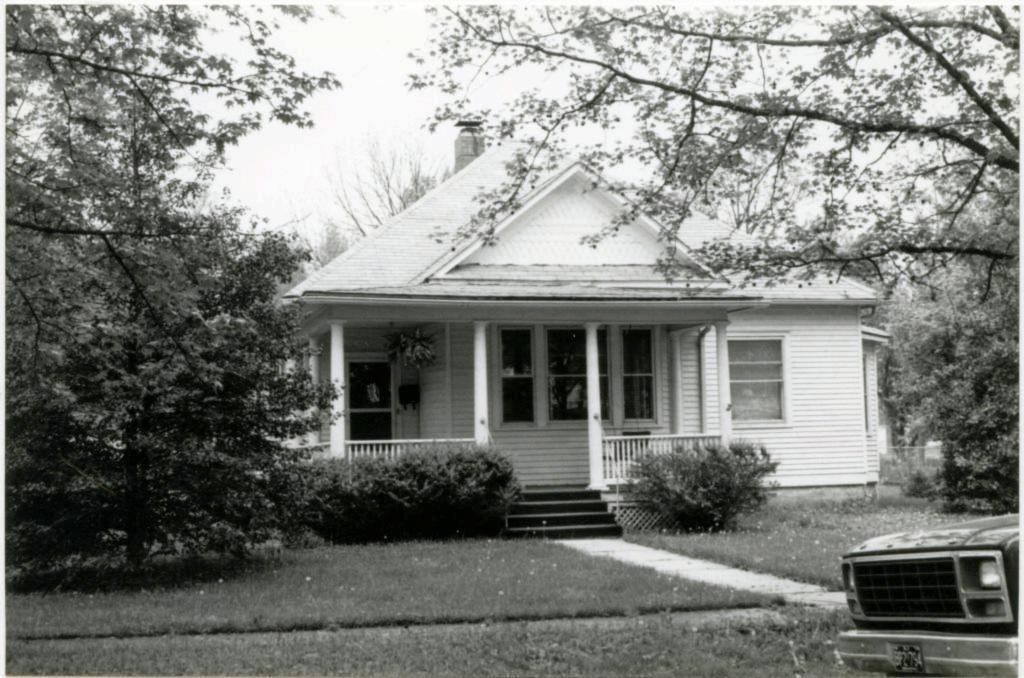

#### DESCRIBE THE PRESENT AND ORIGINAL (IF KNOWN) PHYSICAL APPEARANCE

The W.H. Powell House is constructed in the Colonial Revival style of architecture. The house is irregularly shaped and it is two stories tall with a large attic. The roof is both hipped and gabled and the house fronts on the west. The front wraparound porch crosses the entire front of the house and curves around the south side. The south portion of the porch has been enclosed to form a room. The porch is one story and it has a hipped roof and wooden columns as porchpost. A second story porch has been added over the first level porch on the south side of the building. The front door is off center with transom and side lights, the light in the door and side lights are heavy leaded art glass. Most of the windows in the house have one over one lights but some are six over six while others have many passes. The original clapboards ar enow covered with metal siding. The foundation is concrete and two brick chimneys are still placed. The house is pleasantly situated on the corner of Bourbeuse and Johnson Streets with a large lawn that separates it from other buildings in the area.