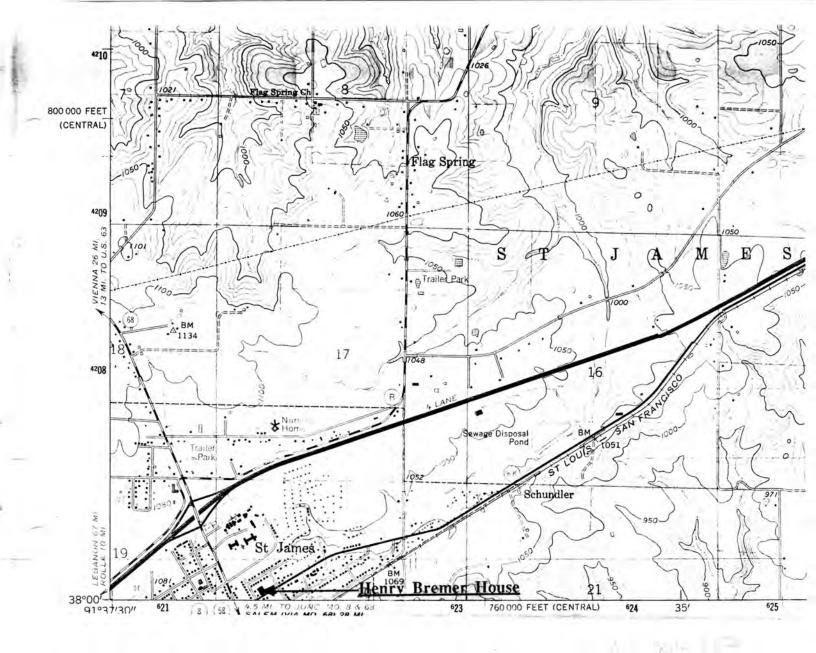

# UNITED STATES DEPARTMENT OF THE INTERIOR GEOLOGICAL SURVEY

GEOL TH

W.H. POWELL HOUSE St. James, Mo.

(Phelps County Survey)

U. S. G. S. 7.5 Minute Topographic Map Maramec Spring Quadrangle Scale: 1:24,000