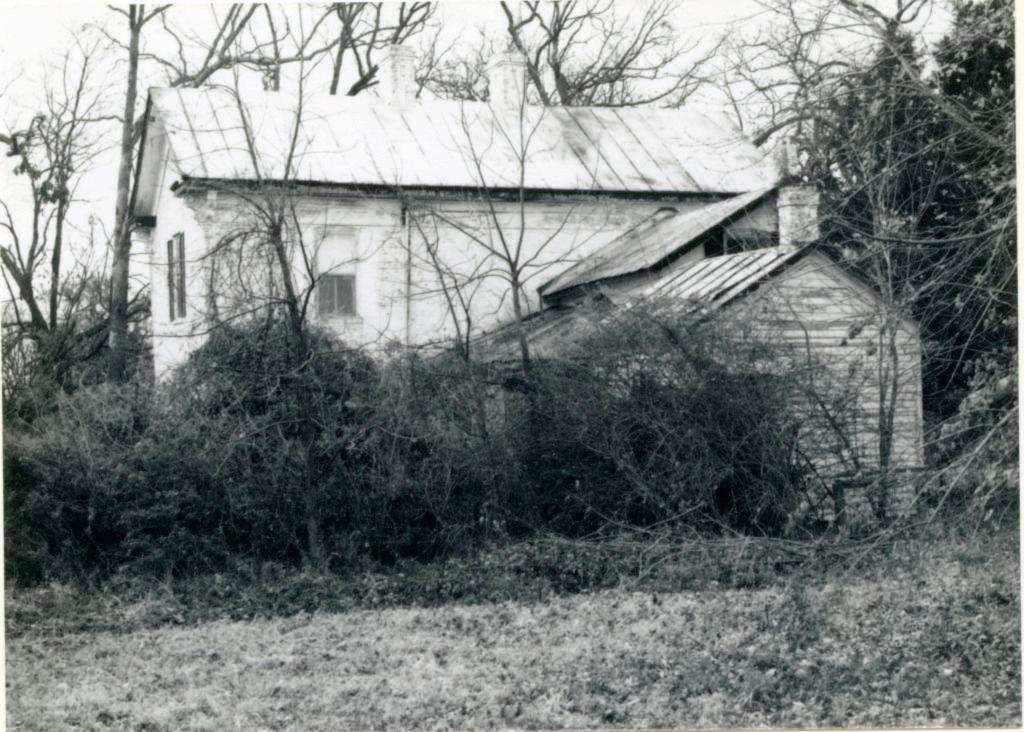

#### DESCRIBE THE PRESENT AND ORIGINAL (IF KNOWN) PHYSICAL APPEARANCE

The W.H. Powell House is constructed in the Colonial Revival style of architecture. The house is irregularly shaped and it is two stories tall with a large attic. The roof is both hipped and gabled and the house fronts on the west. The front wraparound porch crosses the entire front of the house and curves around the south side. The south portion of the porch has been enclosed to form a room. The porch is one story and it has a hipped roof and wooden columns as porchpost. A second story porch has been added over the first level porch on the south side of the building. The front door is off center with transom and side lights, the light in the door and side lights are heavy leaded art glass. Most of the windows in the house have one over one lights but some are six over six while others have many passes. The original clapboards ar enow covered with metal siding. The foundation is concrete and two brick chimneys are still placed. The house is pleasantly situated on the corner of Bourbeuse and Johnson Streets with a large lawn that separates it from other buildings in the area.