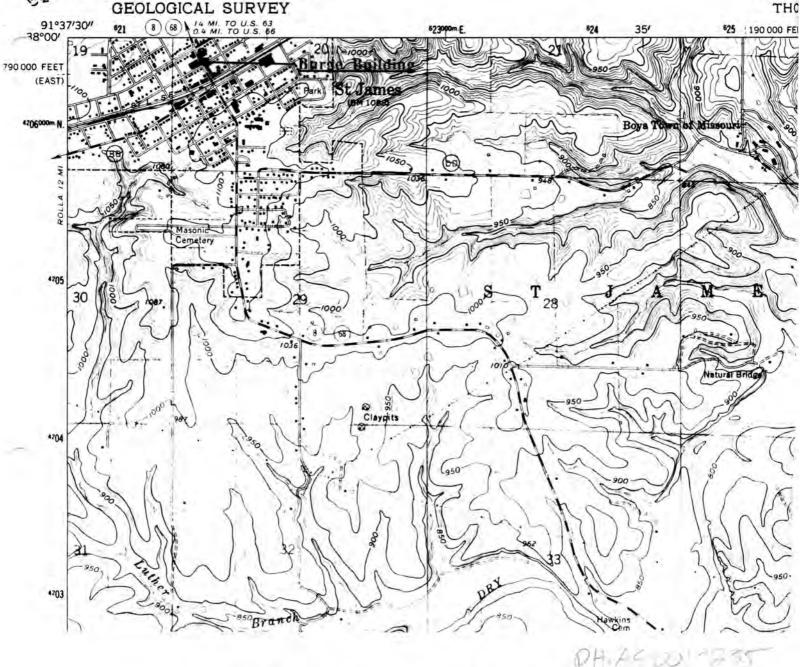

# UNITED STATES DEPARTMENT OF THE INTERIOR GEOLOGICAL SURVEY

GEOL TH

W.H. POWELL HOUSE St. James, Mo.

(Phelps County Survey)

U. S. G. S. 7.5 Minute Topographic Map Maramec Spring Quadrangle Scale: 1:24,000