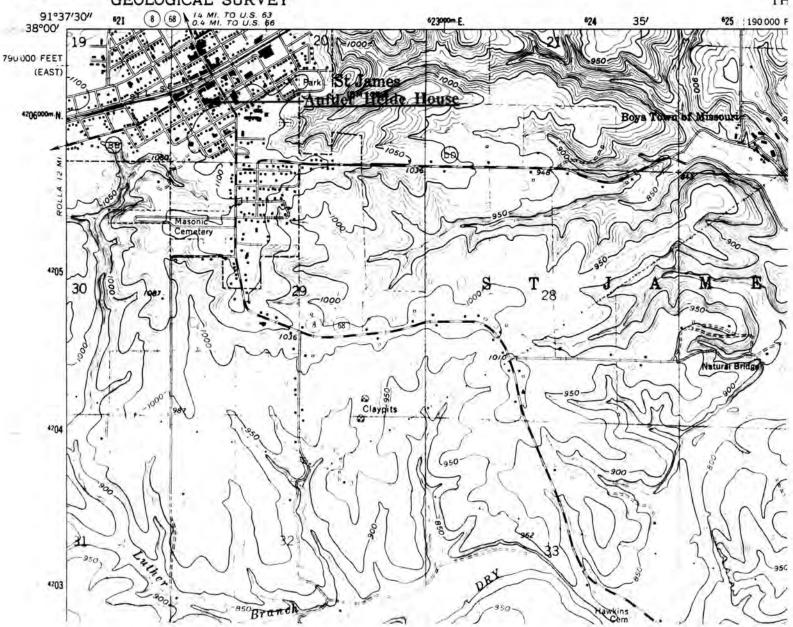

# UNITED STATES DEPARTMENT OF THE INTERIOR GEOLOGICAL SURVEY

GEOL TH

W.H. POWELL HOUSE St. James, Mo.

(Phelps County Survey)

U. S. G. S. 7.5 Minute Topographic Map Maramec Spring Quadrangle Scale: 1:24,000