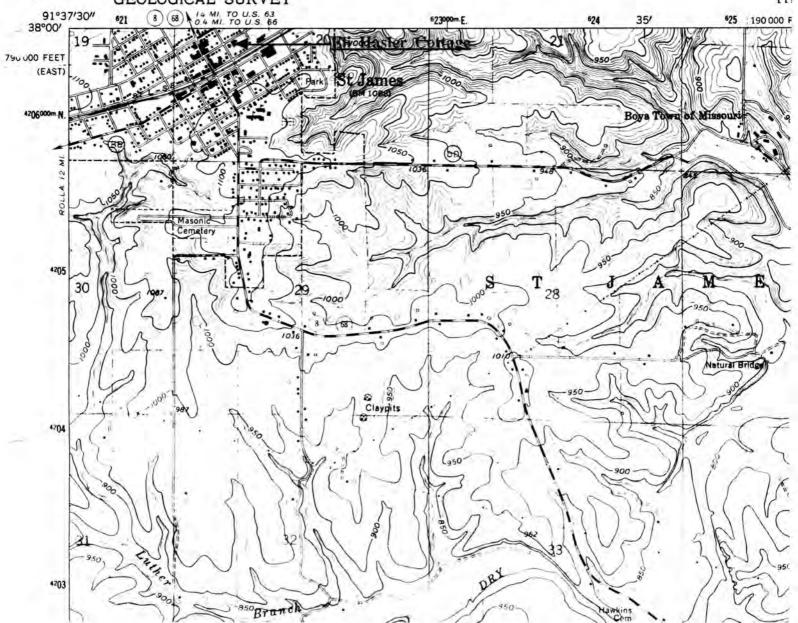

# UNITED STATES DEPARTMENT OF THE INTERIOR GEOLOGICAL SURVEY

GEOL TH

W.H. POWELL HOUSE St. James, Mo.

(Phelps County Survey)

U. S. G. S. 7.5 Minute Topographic Map Maramec Spring Quadrangle Scale: 1:24,000