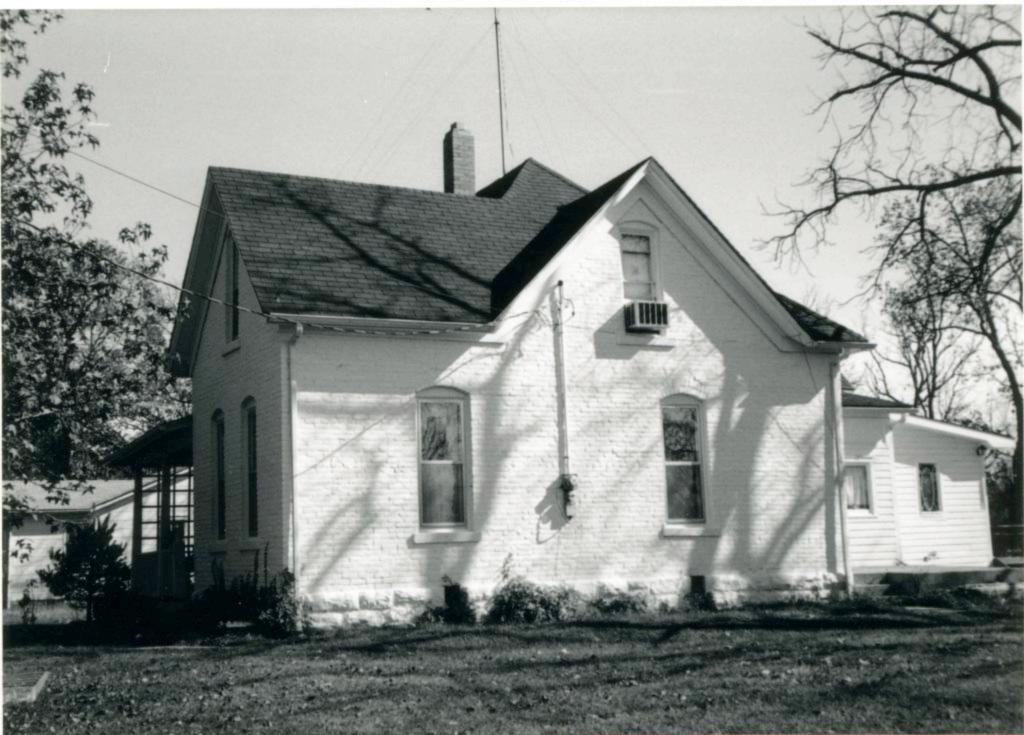

#### DESCRIBE THE PRESENT AND ORIGINAL (IF KNOWN) PHYSICAL APPEARANCE

The W.H. Powell House is constructed in the Colonial Revival style of architecture. The house is irregularly shaped and it is two stories tall with a large attic. The roof is both hipped and gabled and the house fronts on the west. The front wraparound porch crosses the entire front of the house and curves around the south side. The south portion of the porch has been enclosed to form a room. The porch is one story and it has a hipped roof and wooden columns as porchpost. A second story porch has been added over the first level porch on the south side of the building. The front door is off center with transom and side lights, the light in the door and side lights are heavy leaded art glass. Most of the windows in the house have one over one lights but some are six over six while others have many passes. The original clapboards ar enow covered with metal siding. The foundation is concrete and two brick chimneys are still placed. The house is pleasantly situated on the corner of Bourbeuse and Johnson Streets with a large lawn that separates it from other buildings in the area.