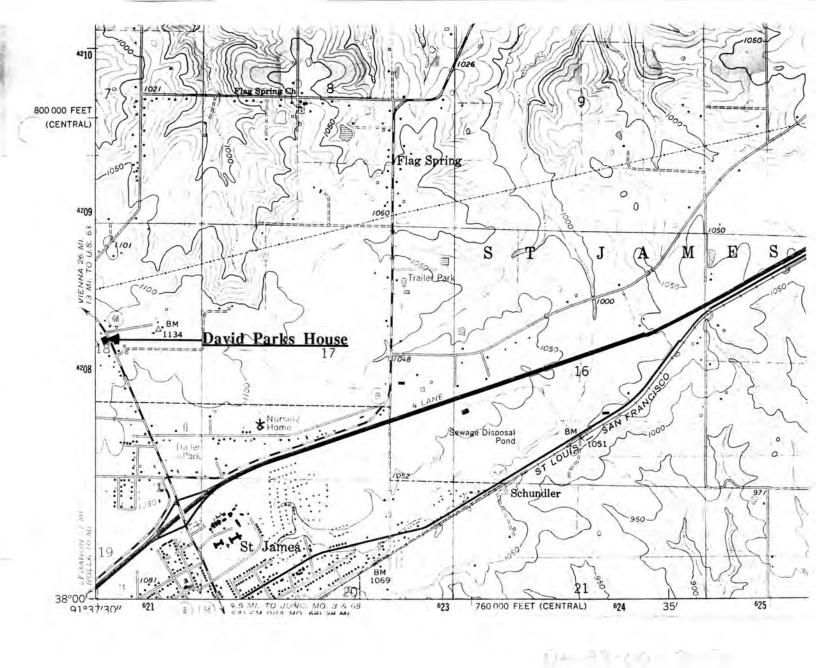

# UNITED STATES DEPARTMENT OF THE INTERIOR GEOLOGICAL SURVEY

GEOL TH

W.H. POWELL HOUSE St. James, Mo.

(Phelps County Survey)

U. S. G. S. 7.5 Minute Topographic Map Maramec Spring Quadrangle Scale: 1:24,000