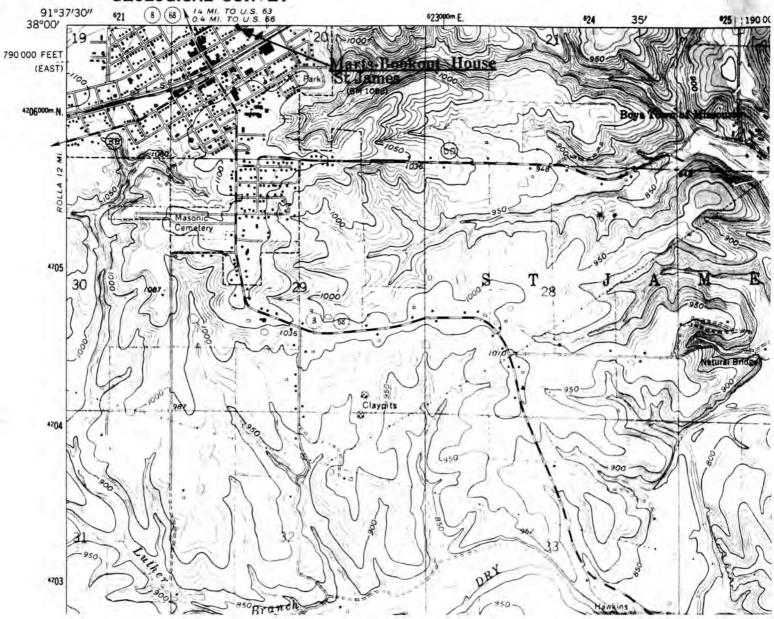

# UNITED STATES DEPARTMENT OF THE INTERIOR GEOLOGICAL SURVEY

GEOL TH

W.H. POWELL HOUSE St. James, Mo.

(Phelps County Survey)

U. S. G. S. 7.5 Minute Topographic Map Maramec Spring Quadrangle Scale: 1:24,000