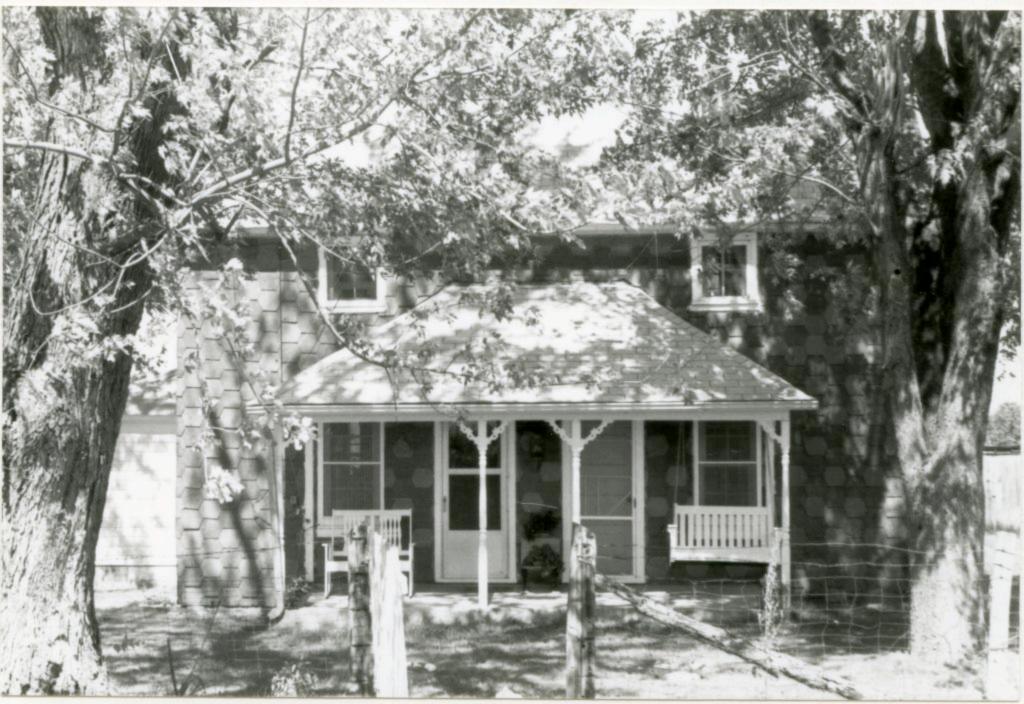

#### DESCRIBE THE PRESENT AND ORIGINAL (IF KNOWN) PHYSICAL APPEARANCE

The W.H. Powell House is constructed in the Colonial Revival style of architecture. The house is irregularly shaped and it is two stories tall with a large attic. The roof is both hipped and gabled and the house fronts on the west. The front wraparound porch crosses the entire front of the house and curves around the south side. The south portion of the porch has been enclosed to form a room. The porch is one story and it has a hipped roof and wooden columns as porchpost. A second story porch has been added over the first level porch on the south side of the building. The front door is off center with transom and side lights, the light in the door and side lights are heavy leaded art glass. Most of the windows in the house have one over one lights but some are six over six while others have many passes. The original clapboards ar enow covered with metal siding. The foundation is concrete and two brick chimneys are still placed. The house is pleasantly situated on the corner of Bourbeuse and Johnson Streets with a large lawn that separates it from other buildings in the area.