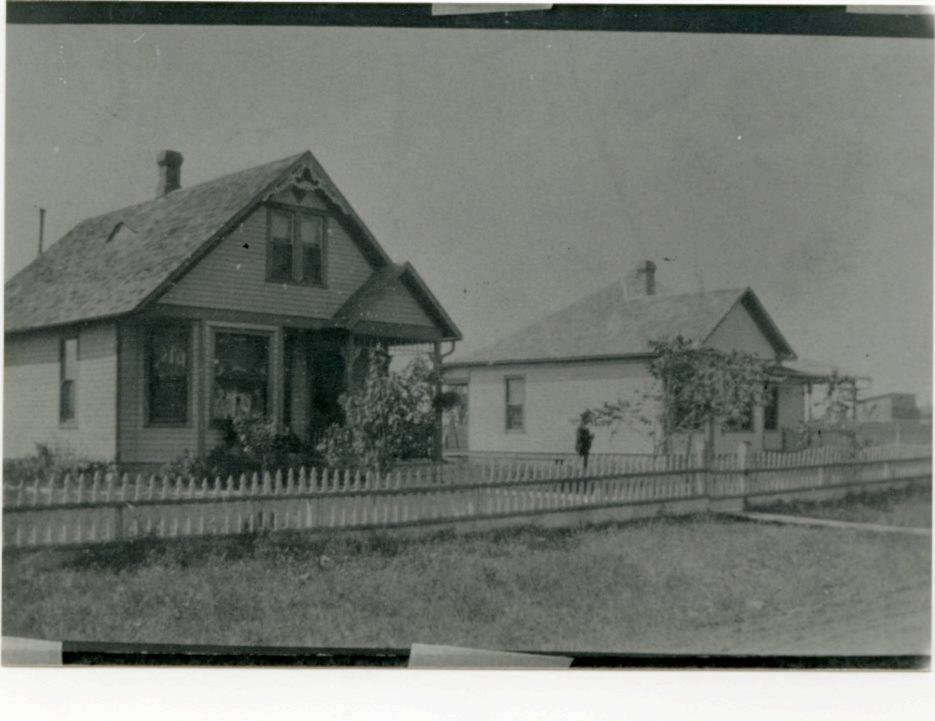

#### DESCRIBE THE PRESENT AND ORIGINAL (IF KNOWN) PHYSICAL APPEARANCE

The W.H. Powell House is constructed in the Colonial Revival style of architecture. The house is irregularly shaped and it is two stories tall with a large attic. The roof is both hipped and gabled and the house fronts on the west. The front wraparound porch crosses the entire front of the house and curves around the south side. The south portion of the porch has been enclosed to form a room. The porch is one story and it has a hipped roof and wooden columns as porchpost. A second story porch has been added over the first level porch on the south side of the building. The front door is off center with transom and side lights, the light in the door and side lights are heavy leaded art glass. Most of the windows in the house have one over one lights but some are six over six while others have many passes. The original clapboards ar enow covered with metal siding. The foundation is concrete and two brick chimneys are still placed. The house is pleasantly situated on the corner of Bourbeuse and Johnson Streets with a large lawn that separates it from other buildings in the area.