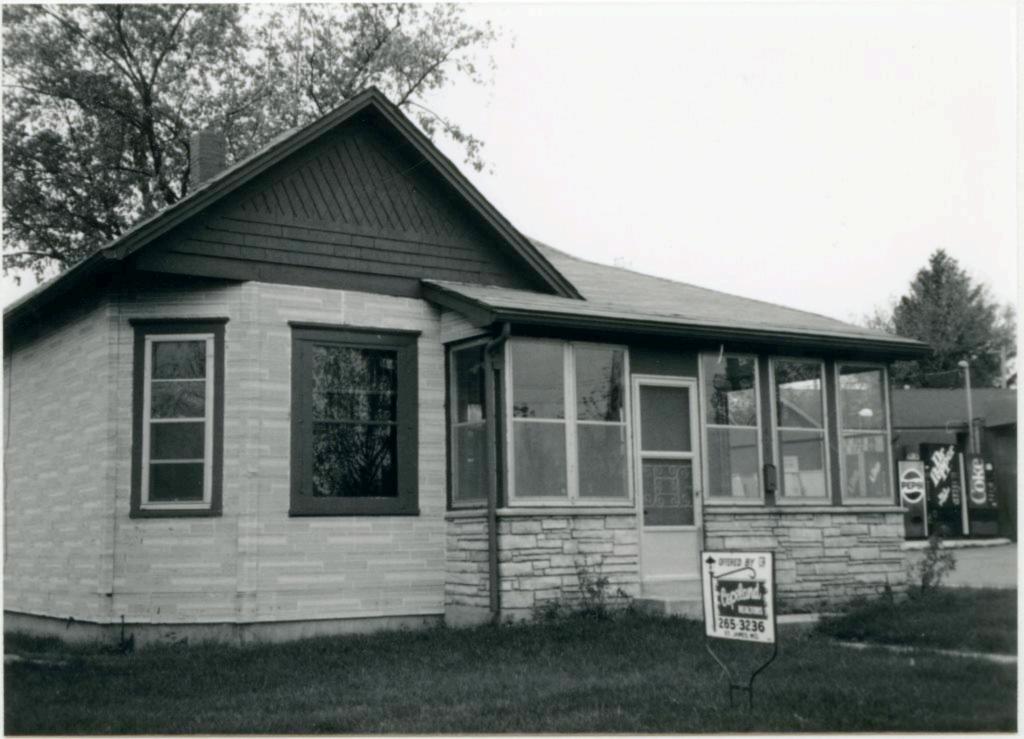

#### DESCRIBE THE PRESENT AND ORIGINAL (IF KNOWN) PHYSICAL APPEARANCE

The W.H. Powell House is constructed in the Colonial Revival style of architecture. The house is irregularly shaped and it is two stories tall with a large attic. The roof is both hipped and gabled and the house fronts on the west. The front wraparound porch crosses the entire front of the house and curves around the south side. The south portion of the porch has been enclosed to form a room. The porch is one story and it has a hipped roof and wooden columns as porchpost. A second story porch has been added over the first level porch on the south side of the building. The front door is off center with transom and side lights, the light in the door and side lights are heavy leaded art glass. Most of the windows in the house have one over one lights but some are six over six while others have many passes. The original clapboards ar enow covered with metal siding. The foundation is concrete and two brick chimneys are still placed. The house is pleasantly situated on the corner of Bourbeuse and Johnson Streets with a large lawn that separates it from other buildings in the area.