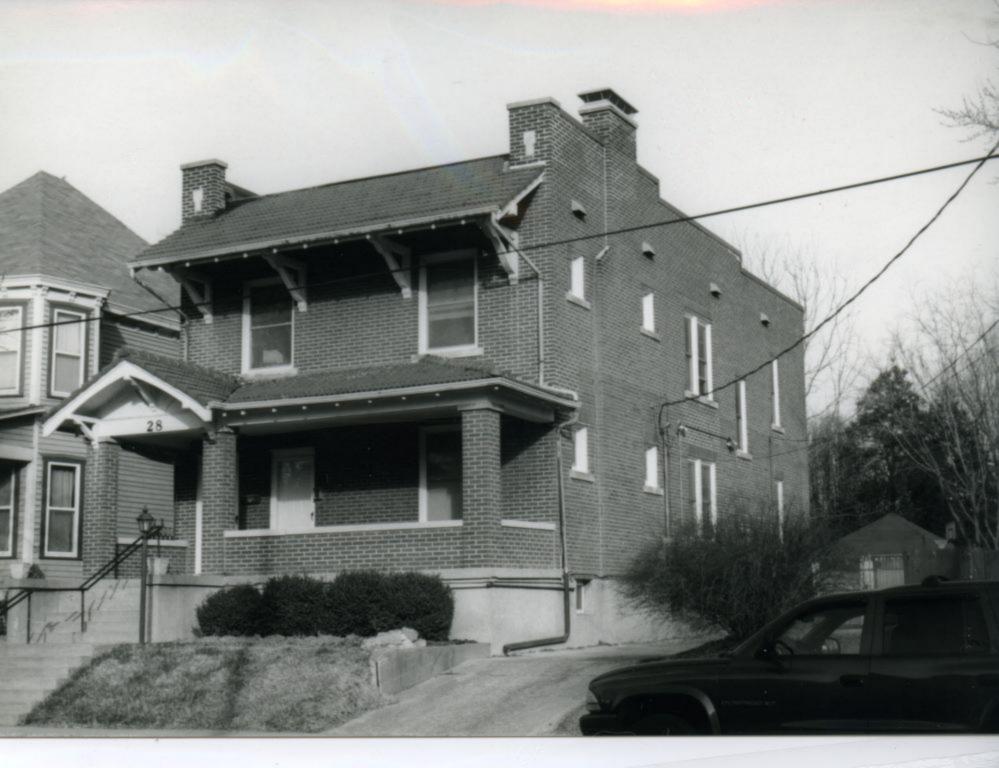

One unit detatched garage in rear of building

| <b>MISSOURI HISTOR</b>      | IC PROPERTY I | NVENT     | ORY FORM        | $\subset \mathfrak{G}$                                                                                                   | A5-6       | 007-004        |                                       |              |                                                 |                |
|-----------------------------|---------------|-----------|-----------------|--------------------------------------------------------------------------------------------------------------------------|------------|----------------|---------------------------------------|--------------|-------------------------------------------------|----------------|
| REFERENCE NUMBER            |               | A. F      | HISTORIC NAME   |                                                                                                                          |            |                |                                       |              |                                                 |                |
| B. COUNTY                   |               | c. o      | THER NAME (S)   |                                                                                                                          |            |                |                                       |              |                                                 |                |
| 031 Cape Gira               | rdeau         |           |                 |                                                                                                                          |            |                |                                       |              |                                                 |                |
| D. ADDRESS                  |               |           |                 | E. C                                                                                                                     | ΠY         |                | F. VICI                               | NITY         | G. RESTRICTED                                   | H. ACREAGE     |
| 28 N. Fountain Street       |               |           |                 | Cap                                                                                                                      | e Gira     |                |                                       |              |                                                 |                |
| I. SECTION                  | J. TOWNSHIP   | K. RANGE  | L. SPANISH LAND | GRANT                                                                                                                    | М          | QUARTER SECTI  | IONS                                  | N. C         | OWNERSHIP                                       |                |
| 5                           | 30            | 14        |                 |                                                                                                                          |            |                |                                       |              | PRIVATE LOCAL S                                 | TATE   FEDERAL |
| O. AGENCY(S)                |               |           |                 |                                                                                                                          |            |                |                                       |              |                                                 |                |
| 1.                          |               |           |                 |                                                                                                                          | 2.         |                |                                       |              |                                                 |                |
| P. UTM ZONE                 | EASTING       |           | NORTHING        |                                                                                                                          | USGS       | QUADRANGLE     |                                       | Q. AREA(S    | S) OF SIGNIFICANCE/CONT                         | EXT(S)         |
| 1.                          | 1 1 1 1 1     |           | 1111            |                                                                                                                          |            |                |                                       | 1. 030       | Architecture                                    |                |
| 2.                          | 1 1 1 1 1     |           | 1 1 1 1 1       |                                                                                                                          |            |                |                                       | 2.           |                                                 |                |
| 3.                          | 1 1 1 1 1     |           | 1 1 1 1 1       | ,                                                                                                                        |            |                |                                       | 3.           |                                                 |                |
| 4.                          | / / / / /     |           | 1 1 1 1 1       |                                                                                                                          |            |                |                                       | 4.           |                                                 |                |
| R. SIGNIFICANT PERSON(S)    |               |           |                 | T. SIGNIFIC                                                                                                              | CANCE      |                |                                       |              |                                                 |                |
| 1.                          |               |           |                 |                                                                                                                          |            |                |                                       |              | There is a full width fi                        |                |
| 2.                          |               |           |                 |                                                                                                                          |            |                |                                       |              | er sits above the fron<br>brackets in the entry |                |
|                             |               |           |                 | rafter tails                                                                                                             | s unde     | r the eaves. T | he house                              | is compr     | ised of two bays, wit                           | th two side by |
| 3.                          |               |           |                 |                                                                                                                          |            |                | double hung window ouble hung windows |              |                                                 |                |
| S. SIGNIFICANT EVENT DATE(S |               | bay. Ther | e is a          | shed roof that                                                                                                           | extends of | out from       | the front façade with                 | n decorative |                                                 |                |
| 1.                          |               |           |                 | brackets as well as exposed rafter tails under the eaves. The porch roof and shed roof are tiled. The main roof is flat. |            |                |                                       |              |                                                 |                |
| 2.                          |               | ☐ See C   | ontinu          | ation Sheet                                                                                                              |            |                |                                       |              |                                                 |                |

28 H. Promon

| 2. A. ARCHITECT/BUILDER/DESIGNER/E | NGINEER              |                       |                  |                        |                |                  |       |                |
|------------------------------------|----------------------|-----------------------|------------------|------------------------|----------------|------------------|-------|----------------|
| 1.                                 |                      | 2.                    |                  |                        | 3.             |                  |       |                |
| 2.b. ARCHITECTURAL STYLE           |                      |                       | 2.               | C. VERNACULAR TYPE     |                |                  |       |                |
|                                    |                      |                       | 65               | Craftsman              |                |                  |       |                |
| 2.D. CONSTRUCTION DATE             | 2.E. ALTERATION DATE |                       |                  |                        |                |                  |       |                |
| (CIRCA)                            |                      |                       |                  |                        |                |                  |       |                |
| 1920                               | 1. 0000              | 2. 0000               | 3.               | . 0000                 | 4.             | 0000             | 5. 00 | 000            |
| 2.F. RECONSTRUCTION DATE (CIRCA)   | 2.G. DATE MOVED      | 2.H. DESTRUCTION DATE | E 2              | 2.I. OWNER'S NAME & AL | DDRESS (IF D   | IFFERENT)        |       |                |
| (CIRCA)                            |                      |                       |                  | Calvin & Germaine L    | ynch, 1820     | ) Marietta Cpe   | Gir.  |                |
| 2.J. HISTORIC FUNCTION             |                      |                       |                  |                        |                |                  |       |                |
| 1. 01 DOMESTIC                     | 2.                   |                       | 3.               |                        | 4.             |                  |       | 5.             |
| 2.K. HISTORIC SUBPUNCTION          |                      |                       |                  |                        |                |                  |       |                |
| 1. 01B                             | 2.                   | 3.                    |                  | 4.                     |                |                  | 5.    |                |
| 2.L. NO. OF ANCILLARY STRUCTURES   | 2.M. RESOURCE        | TYPE                  |                  | 2.N. STORIES           |                |                  |       |                |
|                                    | ☑ BUILDING           | SITE STRUCTU          | IRE OBJECT       | 1.                     |                | 2. 0             |       | 3.             |
| 2.O. STRUCTURAL SYSTEMS            | 2.P. EXTERI          | OR WALL MATERIALS     |                  | 2.Q. OTHER MATERIAL    | S              | 2. 0             |       | <u> </u>       |
| 1. WU Wood undertermined           | 1. 30 Brick          |                       |                  | 1.                     |                | 3.               |       |                |
| 2.                                 | 2.                   |                       |                  | 2.                     |                | 4.               |       |                |
| 2.R. ROOF SHAPES                   | 2.S. ROOF MA         | TERIALS               |                  | 2.T. ROOF FEATURES     |                |                  |       |                |
| 1. FT Flat                         | 1. 70 Tile           |                       |                  | 1.                     | 4.             |                  |       |                |
| 2                                  | 2. 99 Oth            | ~~                    |                  | 2                      | 2.U. FOU       | NDATION MATERIA  | ALS   |                |
| 2.                                 | 2. 99 Oth            | ei<br>                |                  | 2.                     | 1. 65 C        | oncrete          |       |                |
| 3.                                 | 3.                   |                       |                  | 3.                     | 2.             |                  |       |                |
| 2.V. PORCHES<br>1. FU Full         | 2.                   |                       | 3.               |                        | 2.W. PLA<br>RO | N<br>C Rectangle |       |                |
| 2.X. FURTHER DESCRIPTION           |                      |                       | 2.Y. DESCRIPTION | ON OF ENVIRONMENT AN   | ID OUTBUILD    | INGS             |       |                |
| 2.Z. SOURCES OF INFORMATION        | PREPARED BY          |                       |                  | ORGANIZATION           |                |                  |       | DATE           |
|                                    | Kim Leazenby         | & Pam Watson          |                  | Southeast Misso        | ouri State I   | University       |       | April 25, 2004 |