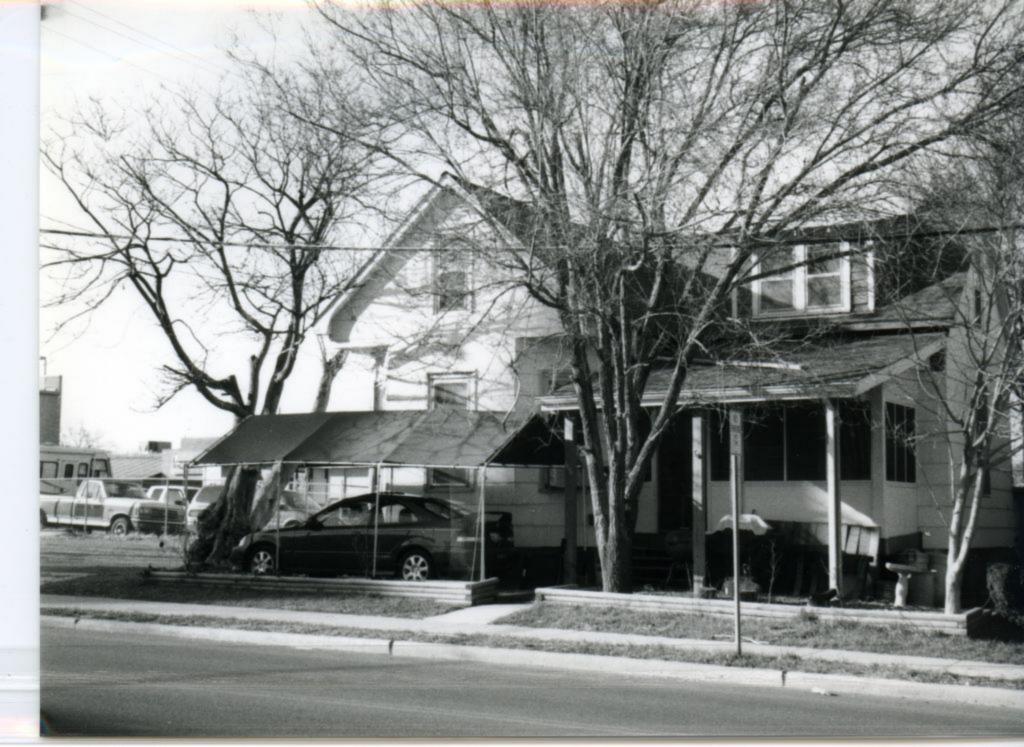

| <b>MISSOURI HISTOR</b>       | IC PROPERTY I | NVENTO   | RY FORM                                                            |                                                                                                                                                  |                                         |                      |               | Clark              | 45.007.002      |
|------------------------------|---------------|----------|--------------------------------------------------------------------|--------------------------------------------------------------------------------------------------------------------------------------------------|-----------------------------------------|----------------------|---------------|--------------------|-----------------|
| REFERENCE NUMBER             |               | A. HIS   | TORIC NAME                                                         |                                                                                                                                                  |                                         |                      |               |                    |                 |
|                              |               |          |                                                                    |                                                                                                                                                  |                                         |                      |               |                    |                 |
| B. COUNTY                    | ·             | с. отн   | ER NAME (S)                                                        |                                                                                                                                                  |                                         |                      |               |                    |                 |
| 031 Cape Gira                | rdeau         |          |                                                                    |                                                                                                                                                  |                                         |                      |               |                    |                 |
| D. ADDRESS                   |               |          |                                                                    | E. CIT                                                                                                                                           | Y                                       | F. VICINITY          | ′             | G. RESTRICTED      | H. ACREAGE      |
| 14 N. Fountain Street        |               |          |                                                                    | Саре                                                                                                                                             | Girardeau                               |                      |               |                    |                 |
| I. SECTION                   | J. TOWNSHIP   | K. RANGE | L. SPANISH LAND GRAN                                               | Т                                                                                                                                                | M. QUARTER SECTI                        | ONS                  | N. OW         | NERSHIP            |                 |
| 5                            | 30            | 14       |                                                                    |                                                                                                                                                  |                                         |                      | ⊠ PRI         | VATE LOCAL . S     | STATE   FEDERAL |
| O. AGENCY(S)                 |               |          |                                                                    |                                                                                                                                                  |                                         |                      |               |                    |                 |
| 1.                           |               |          |                                                                    |                                                                                                                                                  | 2.                                      |                      |               |                    |                 |
| P. UTM ZONE                  | EASTING       | N        | ORTHING                                                            | L                                                                                                                                                | SGS QUADRANGLE                          | Q. <i>A</i>          | AREA(S) O     | F SIGNIFICANCE/CON | TEXT(S)         |
| 1.                           | 1 1 1 1 1     |          | 1 1 1 1 1                                                          |                                                                                                                                                  |                                         | 1.                   | 030 Arc       | hitecture          |                 |
| 2.                           | 1 1 1 1 1     |          | 1 1 1 1 1                                                          |                                                                                                                                                  |                                         | 2.                   |               |                    |                 |
| 3.                           | 1 1 1 1 1     |          | 1 1 1 1 1                                                          |                                                                                                                                                  |                                         | 3.                   |               |                    |                 |
| 4.                           | / / / / /     |          | 1 1 1 1                                                            |                                                                                                                                                  |                                         | 4.                   |               |                    |                 |
| R. SIGNIFICANT PERSON(S)     |               |          | T. S                                                               | IGNIFICA                                                                                                                                         | VCE                                     |                      |               |                    |                 |
| 1.                           |               |          |                                                                    |                                                                                                                                                  | story side gabled                       |                      |               |                    |                 |
| 2.                           | which         | ch is su | first floor has a ful<br>oported by four na<br>in the north and ce | rrow wooden                                                                                                                                      | column                                  | s. The first floor h | as three bays |                    |                 |
| 3.                           |               |          |                                                                    | th bay.                                                                                                                                          | The second floor h<br>The steeply pitch | as one, one o        | over one      | double hung win    | dow in the      |
| S. SIGNIFICANT EVENT DATE(S) |               |          |                                                                    | the main section, there is a two story addition with a cross gabled roof. To the rear of this addition is a one story addition with a shed roof. |                                         |                      |               |                    |                 |
| 1.<br>2.                     |               |          |                                                                    | See Cor                                                                                                                                          | ntinuation Sheet                        |                      |               |                    |                 |
|                              |               |          | i                                                                  |                                                                                                                                                  |                                         |                      |               |                    |                 |

MO 780-1257 (5-92) MISSOURI DEPARTMENT OF NATURAL RESOURCES HISTORIC PRESERVATION DEPARTMENT

14 N. Fountain

| 2. A. ARCHITECT/BUILDER/DESIGNER/ENGIN | NEER            |                      |            |                 |                                |           |                                       |
|----------------------------------------|-----------------|----------------------|------------|-----------------|--------------------------------|-----------|---------------------------------------|
| 1.                                     |                 | 2.                   |            |                 | 3.                             |           |                                       |
| 2.b. ARCHITECTURAL STYLE               |                 |                      |            | 2.C. VERNACULAR | TYPE                           |           |                                       |
| 50 Colonial Revival                    |                 |                      |            |                 |                                |           |                                       |
| 2.D. CONSTRUCTION DATE 2.E. /          | ALTERATION DATE |                      |            |                 |                                |           |                                       |
| 1910                                   | 0000            | 2. 0000              |            | 3. 0000         | 4. 0000                        | 5. 0000   |                                       |
| 2.F. RECONSTRUCTION DATE 2.G. (CIRCA)  | DATE MOVED      | 2.H. DESTRUCTION DAT | TE         | 2.I. OWNER'S NA | ME & ADDRESS (IF DIFFERENT)    |           |                                       |
| (CIRCA)                                |                 |                      |            | Erma Seabaug    | gh 311 Spring Cape Girardeau M | 10        |                                       |
| 2.J. HISTORIC FUNCTION                 |                 |                      |            | -               |                                |           |                                       |
| 1. 01 DOMESTIC                         | 2.              |                      | 3.         |                 | 4.                             | 5.        |                                       |
| 2.K. HISTORIC SUBFUNCTION              |                 |                      |            |                 |                                |           |                                       |
| 1. 01B                                 | 2.              | 3.                   |            |                 | 4.                             | 5.        |                                       |
| 2.L. NO. OF ANCILLARY STRUCTURES       | 2.M. RESOURCE   | E TYPE               |            | 2.N. STORIE     | S                              |           |                                       |
|                                        | BUILDING        | SITE STRUCT          | URE OBJECT | 1.              | 2. 0                           | 3.        | · · · · · · · · · · · · · · · · · · · |
| 2.O. STRUCTURAL SYSTEMS                | 2.P. EXTERI     | OR WALL MATERIALS    |            | 2.Q. OTHER MA   |                                |           | *                                     |
| 1. WU Wood undertermined               | 1. 21 woode     | en clapboards        |            | 1.              | 3.                             |           |                                       |
| 2.                                     | 2.              |                      |            | 2.              | 4.                             |           |                                       |
| 2.R. ROOF SHAPES                       | 2.S. ROOF MA    | TERIALS              |            | 2.T. ROOF FEAT  | TURES                          |           |                                       |
| 1. GB Gable                            | 1. 63 Asph      | nalt                 |            | 1.              | 4.                             |           |                                       |
| 2                                      |                 |                      |            |                 | 2.U. FOUNDATION MATERIA        | ALS       |                                       |
| 2.                                     | 2.              |                      |            | 2.              | 1. 65 concrete                 |           |                                       |
| 3.                                     | 3.              |                      |            | 3.              | 2.                             |           |                                       |
| 2.V. PORCHES<br>1. FU Full             | 2.              |                      | 3.         | <u></u>         | 2.W. PLAN<br>RC Rectangle      |           |                                       |
| 2.X. FURTHER DESCRIPTION               |                 |                      |            | ION OF ENVIRONM | ENT AND OUTBUILDINGS           |           |                                       |
| 2.Z. SOURCES OF INFORMATION            | PREPARED BY     |                      |            | ORGANIZA        | TION                           | DATE      |                                       |
|                                        | Kim Leazenby    | y & Pam Watson       |            | Southeas        | t Missouri State University    | April 25, | 2004                                  |