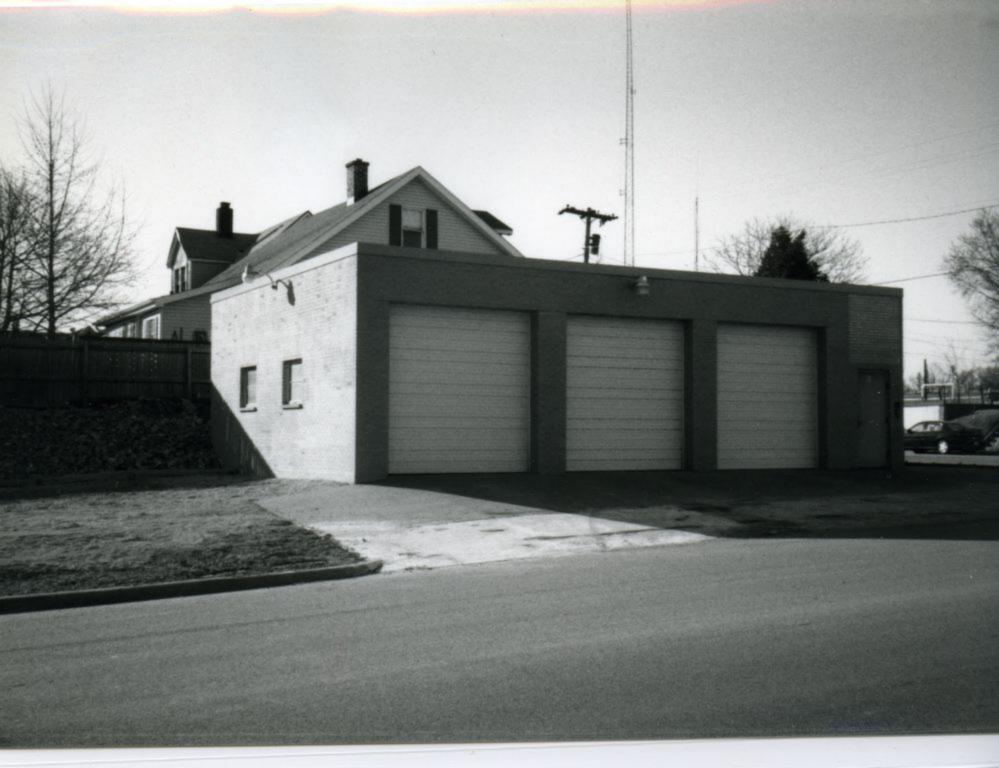

One unit detatched garage in rear of building

| <b>MISSOURI HISTOR</b>      | IC PROPERTY I | NVENT     | ORY FORM        | $\subset \mathfrak{G}$                                                                                                   | A5-6       | 007-004        |                                       |              |                                                 |                |
|-----------------------------|---------------|-----------|-----------------|--------------------------------------------------------------------------------------------------------------------------|------------|----------------|---------------------------------------|--------------|-------------------------------------------------|----------------|
| REFERENCE NUMBER            |               | A. F      | HISTORIC NAME   |                                                                                                                          |            |                |                                       |              |                                                 |                |
| B. COUNTY                   |               | c. o      | THER NAME (S)   |                                                                                                                          |            |                |                                       |              |                                                 |                |
| 031 Cape Gira               | rdeau         |           |                 |                                                                                                                          |            |                |                                       |              |                                                 |                |
| D. ADDRESS                  |               |           |                 | E. C                                                                                                                     | ΠY         |                | F. VICI                               | NITY         | G. RESTRICTED                                   | H. ACREAGE     |
| 28 N. Fountain Street       |               |           |                 | Cap                                                                                                                      | e Gira     |                |                                       |              |                                                 |                |
| I. SECTION                  | J. TOWNSHIP   | K. RANGE  | L. SPANISH LAND | GRANT                                                                                                                    | М          | QUARTER SECTI  | IONS                                  | N. C         | OWNERSHIP                                       |                |
| 5                           | 30            | 14        |                 |                                                                                                                          |            |                |                                       |              | PRIVATE LOCAL S                                 | TATE   FEDERAL |
| O. AGENCY(S)                |               |           |                 |                                                                                                                          |            |                |                                       |              |                                                 |                |
| 1.                          |               |           |                 |                                                                                                                          | 2.         |                |                                       |              |                                                 |                |
| P. UTM ZONE                 | EASTING       |           | NORTHING        |                                                                                                                          | USGS       | QUADRANGLE     |                                       | Q. AREA(S    | S) OF SIGNIFICANCE/CONT                         | EXT(S)         |
| 1.                          | 1 1 1 1 1     |           | 1111            |                                                                                                                          |            |                |                                       | 1. 030       | Architecture                                    |                |
| 2.                          | 1 1 1 1 1     |           | 1 1 1 1 1       |                                                                                                                          |            |                |                                       | 2.           |                                                 |                |
| 3.                          | 1 1 1 1 1     |           | 1 1 1 1 1       | ,                                                                                                                        |            |                |                                       | 3.           |                                                 |                |
| 4.                          | / / / / /     |           | 1 1 1 1 1       |                                                                                                                          |            |                |                                       | 4.           |                                                 |                |
| R. SIGNIFICANT PERSON(S)    |               |           |                 | T. SIGNIFIC                                                                                                              | CANCE      |                |                                       |              |                                                 |                |
| 1.                          |               |           |                 |                                                                                                                          |            |                |                                       |              | There is a full width fi                        |                |
| 2.                          |               |           |                 |                                                                                                                          |            |                |                                       |              | er sits above the fron<br>brackets in the entry |                |
|                             |               |           |                 | rafter tails                                                                                                             | s unde     | r the eaves. T | he house                              | is compr     | ised of two bays, wit                           | th two side by |
| 3.                          |               |           |                 |                                                                                                                          |            |                | double hung window ouble hung windows |              |                                                 |                |
| S. SIGNIFICANT EVENT DATE(S |               | bay. Ther | e is a          | shed roof that                                                                                                           | extends of | out from       | the front façade with                 | n decorative |                                                 |                |
| 1.                          |               |           |                 | brackets as well as exposed rafter tails under the eaves. The porch roof and shed roof are tiled. The main roof is flat. |            |                |                                       |              |                                                 |                |
| 2.                          |               | ☐ See C   | ontinu          | ation Sheet                                                                                                              |            |                |                                       |              |                                                 |                |