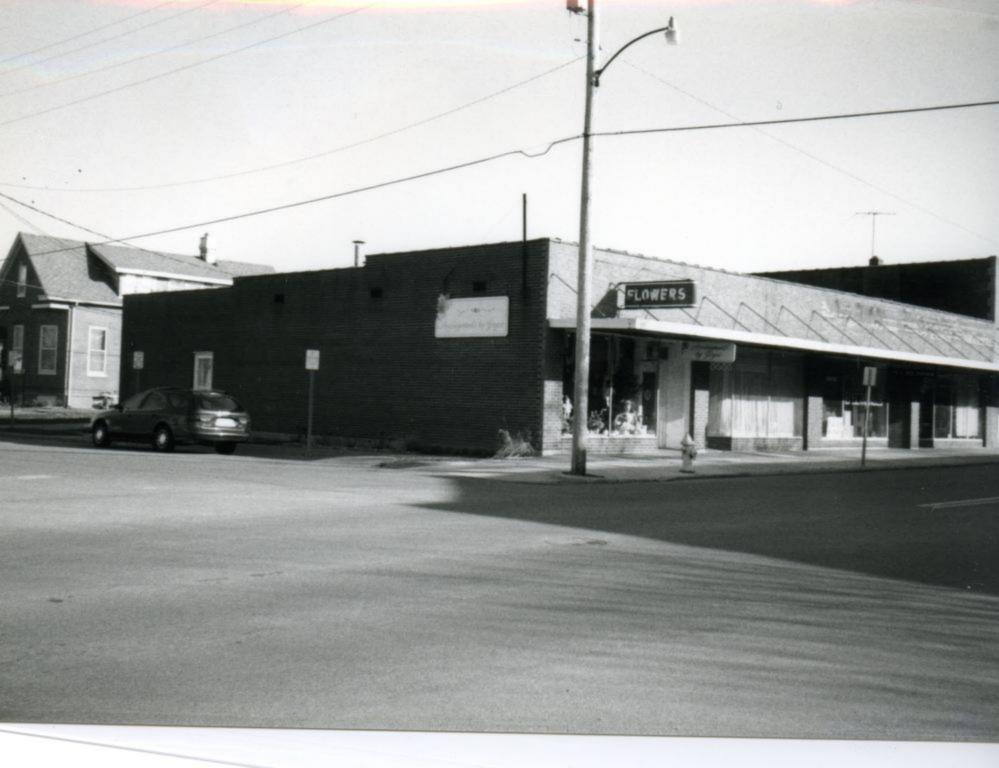

ADDRESS (IF DIFFERENT) (CIRCA) Jones John C Trust Etal 2.J. HISTORIC FUNCTION 1. 02 COMMERCE/TRADE 5. 2. 3. 2.K. HISTORIC SUBFUNCTION 1. 02E Specialty Store 2.L. NO. OF ANCILLARY STRUCTURES 2.M. RESOURCE TYPE 2.N. STORIES 

 ■ BUILDING 
 □ SITE 
 □ STRUCTURE 
 □ OBJECT
 □ OBJ 1. 1 2.O. OTHER MATERIALS 2.O. STRUCTURAL SYSTEMS 2.P. EXTERIOR WALL MATERIALS 1. LB Load bearing brick 1. 30 Brick 1. 71 Glass 2.S. ROOF MATERIALS 2.T. ROOF FEATURES 2.R. ROOF SHAPES 1. FT Flat 1. 63 Asphalt 1. 2.U. FOUNDATION MATERIALS 2. 2. 2. 1. 65 Concrete 3. 3. 3. 2. 2.V. PORCHES 2.W. PLAN RC Rectangle 1. 2.X. FURTHER DESCRIPTION 2.Y. DESCRIPTION OF ENVIRONMENT AND OUTBUILDINGS 2.Z. SOURCES OF INFORMATION PREPARED BY **ORGANIZATION** DATE Doug Gasek / Lisa Graham May 4, 2004 Southeast Missouri State University



| MISSOURI HIST         | TORIC PROPERTY I | NVENTO   | RY FORM                   |                          |                    |