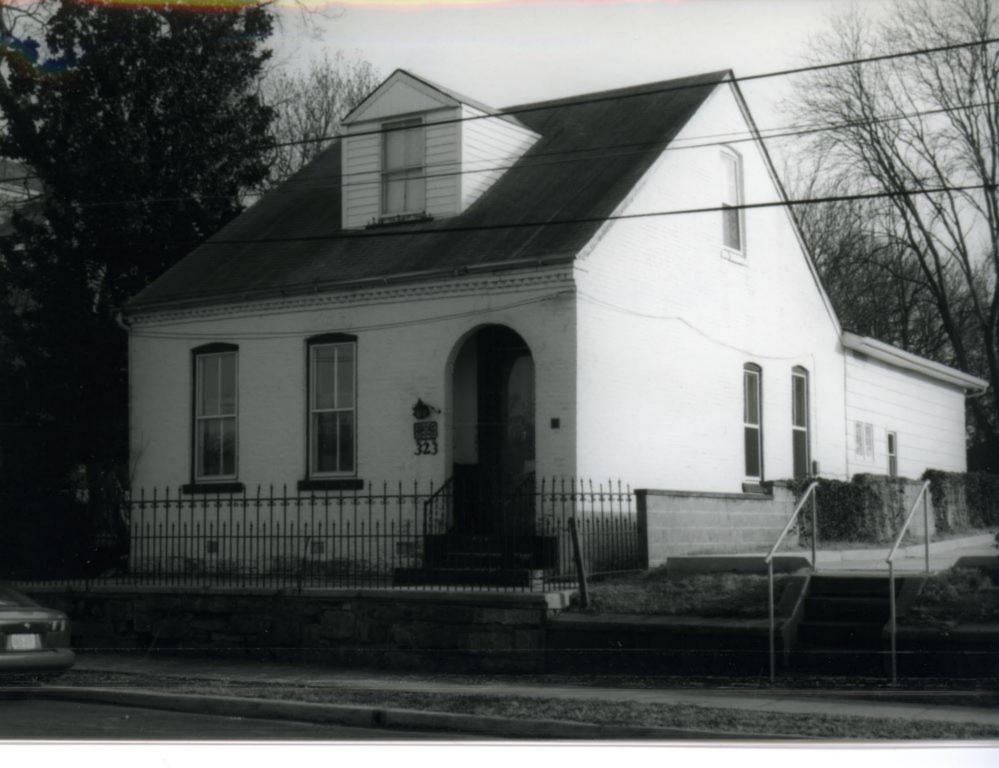

ADDRESS (IF DIFFERENT) 2.G. DATE MOVED (CIRCA) Sharon K Sander 2.J. HISTORIC FUNCTION 1. 01 DOMESTIC 2. 5. 3. 4. 2.K. HISTORIC SUBFUNCTION 1. 01A 2.L. NO. OF ANCILLARY STRUCTURES 2.M. RESOURCE TYPE 2.N. STORIES 

 ■ BUILDING 
 □ SITE 
 □ STRUCTURE 
 □ OBJECT
 □ OBJ 1. X 2.O. OTHER MATERIALS 2.O. STRUCTURAL SYSTEMS 2.P. EXTERIOR WALL MATERIALS 1. LB Load bearing brick 1. 30 Brick 1. 20 Wood 3. 2. 2. 2.T. ROOF FEATURES 2.R. ROOF SHAPES 2.S. ROOF MATERIALS 1. GB Gable 63Asphalt 1. DR Dormer 2.U. FOUNDATION MATERIALS 2. 2. 2. 1. 40 Stone 3. 3. 3. 2. 2.V. PORCHES 2.W. PLAN 1. OB Other Bay RC Rectangle 2.Y. DESCRIPTION OF ENVIRONMENT AND OUTBUILDINGS 2.X. FURTHER DESCRIPTION

**ORGANIZATION** 

Southeast Missouri State University

DATE

April 25, 2004

2.Z. SOURCES OF INFORMATION

PREPARED BY





| REFERENCE NUMBER             | HISTORIC NAME<br>P. Kelly Construction |                                                                                                                                                                 |                   |                          | · · · · · · · · · · · · · · · · · · · |            |                                                |                |  |  |
|------------------------------|----------------------------------------|-----------------------------------------------------------------------------------------------------------------------------------------------------------------|-------------------|--------------------------|---------------------------------------|------------|------------------------------------------------|----