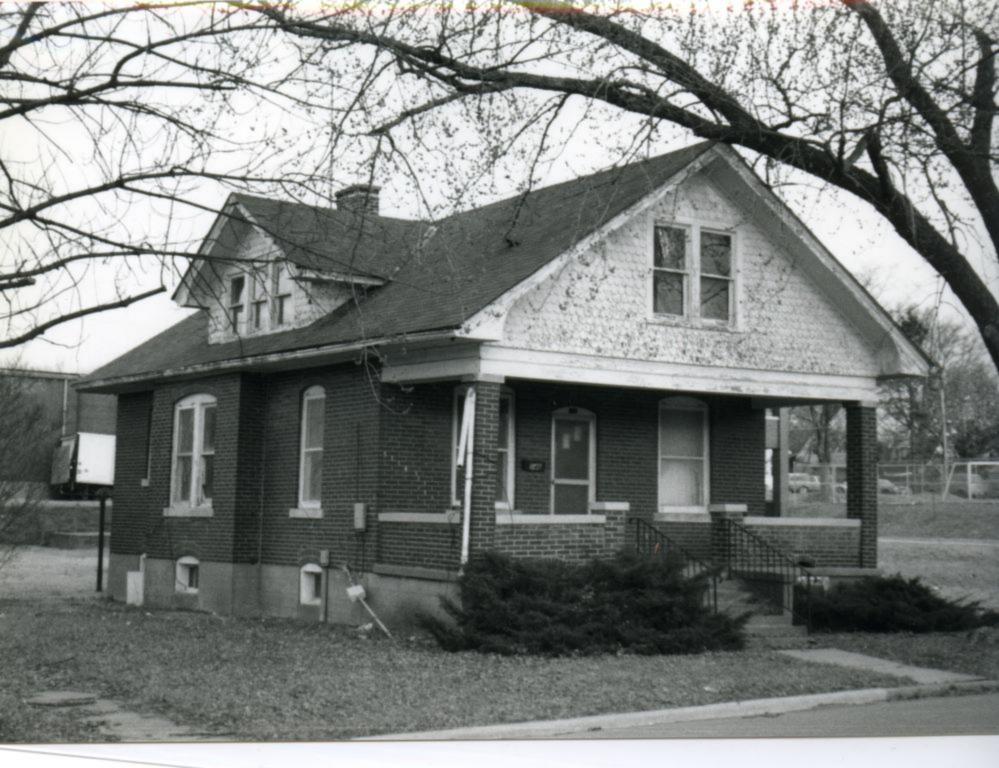

One unit detatched garage in rear of building

| <b>MISSOURI HISTOR</b>      | IC PROPERTY I | NVENT     | ORY FORM        | $\subset \mathfrak{G}$                                                                                                   | A5-6       | 007-004        |                                       |              |                                                 |                |
|-----------------------------|---------------|-----------|-----------------|--------------------------------------------------------------------------------------------------------------------------|------------|----------------|---------------------------------------|--------------|-------------------------------------------------|----------------|
| REFERENCE NUMBER            |               | A. F      | HISTORIC NAME   |                                                                                                                          |            |                |                                       |              |                                                 |                |
| B. COUNTY                   |               | c. o      | THER NAME (S)   |                                                                                                                          |            |                |                                       |              |                                                 |                |
| 031 Cape Gira               | rdeau         |           |                 |                                                                                                                          |            |                |                                       |              |                                                 |                |
| D. ADDRESS                  |               |           |                 | E. C                                                                                                                     | ΠY         |                | F. VICI                               | NITY         | G. RESTRICTED                                   | H. ACREAGE     |
| 28 N. Fountain Street       |               |           |                 | Cap                                                                                                                      | e Gira     |                |                                       |              |                                                 |                |
| I. SECTION                  | J. TOWNSHIP   | K. RANGE  | L. SPANISH LAND | GRANT                                                                                                                    | М          | QUARTER SECTI  | IONS                                  | N. C         | OWNERSHIP                                       |                |
| 5                           | 30            | 14        |                 |                                                                                                                          |            |                |                                       |              | PRIVATE LOCAL S                                 | TATE   FEDERAL |
| O. AGENCY(S)                |               |           |                 |                                                                                                                          |            |                |                                       |              |                                                 |                |
| 1.                          |               |           |                 |                                                                                                                          | 2.         |                |                                       |              |                                                 |                |
| P. UTM ZONE                 | EASTING       |           | NORTHING        |                                                                                                                          | USGS       | QUADRANGLE     |                                       | Q. AREA(S    | S) OF SIGNIFICANCE/CONT                         | EXT(S)         |
| 1.                          | 1 1 1 1 1     |           | 1111            |                                                                                                                          |            |                |                                       | 1. 030       | Architecture                                    |                |
| 2.                          | 1 1 1 1 1     |           | 1 1 1 1 1       |                                                                                                                          |            |                |                                       | 2.           |                                                 |                |
| 3.                          | 1 1 1 1 1     |           | 1 1 1 1 1       | ,                                                                                                                        |            |                |                                       | 3.           |                                                 |                |
| 4.                          | / / / / /     |           | 1 1 1 1 1       |                                                                                                                          |            |                |                                       | 4.           |                                                 |                |
| R. SIGNIFICANT PERSON(S)    |               |           |                 | T. SIGNIFIC                                                                                                              | CANCE      |                |                                       |              |                                                 |                |
| 1.                          |               |           |                 |                                                                                                                          |            |                |                                       |              | There is a full width fi                        |                |
| 2.                          |               |           |                 |                                                                                                                          |            |                |                                       |              | er sits above the fron<br>brackets in the entry |                |
|                             |               |           |                 | rafter tails                                                                                                             | s unde     | r the eaves. T | he house                              | is compr     | ised of two bays, wit                           | th two side by |
| 3.                          |               |           |                 |                                                                                                                          |            |                | double hung window ouble hung windows |              |                                                 |                |
| S. SIGNIFICANT EVENT DATE(S |               | bay. Ther | e is a          | shed roof that                                                                                                           | extends of | out from       | the front façade with                 | n decorative |                                                 |                |
| 1.                          |               |           |                 | brackets as well as exposed rafter tails under the eaves. The porch roof and shed roof are tiled. The main roof is flat. |            |                |                                       |              |                                                 |                |
| 2.                          |               | ☐ See C   | ontinu          | ation Sheet                                                                                                              |            |                |                                       |              |                                                 |                |

28 H. Promon

| 2. A. ARCHITECT/BUILDER/DESIGNER/E | NGINEER              |                       |                  |                        |                |                  |       |                |
|------------------------------------|----------------------|-----------------------|------------------|------------------------|----------------|------------------|-------|----------------|
| 1.                                 |                      | 2.                    |                  |                        | 3.             |                  |       |                |
| 2.b. ARCHITECTURAL STYLE           |                      |                       | 2.               | C. VERNACULAR TYPE     |                |                  |       |                |
|                                    |                      |                       | 65               | Craftsman              |                |                  |       |                |
| 2.D. CONSTRUCTION DATE             | 2.E. ALTERATION DATE |                       |                  |                        |                |                  |       |                |
| (CIRCA)                            |                      |                       |                  |                        |                |                  |       |                |
| 1920                               | 1. 0000              | 2. 0000               | 3.               | . 0000                 | 4.             | 0000             | 5. 00 | 000            |
| 2.F. RECONSTRUCTION DATE (CIRCA)   | 2.G. DATE MOVED      | 2.H. DESTRUCTION DATE | E 2              | 2.I. OWNER'S NAME & AL | DDRESS (IF D   | IFFERENT)        |       |                |
| (CIRCA)                            |                      |                       |                  | Calvin & Germaine L    | ynch, 1820     | ) Marietta Cpe   | Gir.  |                |
| 2.J. HISTORIC FUNCTION             |                      |                       |                  |                        |                |                  |       |                |
| 1. 01 DOMESTIC                     | 2.                   |                       | 3.               |                        | 4.             |                  |       | 5.             |
| 2.K. HISTORIC SUBPUNCTION          |                      |                       |                  |                        |                |                  |       |                |
| 1. 01B                             | 2.                   | 3.                    |                  | 4.                     |                |                  | 5.    |                |
| 2.L. NO. OF ANCILLARY STRUCTURES   | 2.M. RESOURCE        | TYPE                  |                  | 2.N. STORIES           |                |                  |       |                |
|                                    | ☑ BUILDING           | SITE STRUCTU          | IRE OBJECT       | 1.                     |                | 2. 0             |       | 3.             |
| 2.O. STRUCTURAL SYSTEMS            | 2.P. EXTERI          | OR WALL MATERIALS     |                  | 2.Q. OTHER MATERIAL    | S              | 2. 0             |       | <u> </u>       |
| 1. WU Wood undertermined           | 1. 30 Brick          |                       |                  | 1.                     |                | 3.               |       |                |
| 2.                                 | 2.                   |                       |                  | 2.                     |                | 4.               |       |                |
| 2.R. ROOF SHAPES                   | 2.S. ROOF MA         | TERIALS               |                  | 2.T. ROOF FEATURES     |                |                  |       |                |
| 1. FT Flat                         | 1. 70 Tile           |                       |                  | 1.                     | 4.             |                  |       |                |
| 2                                  | 2. 99 Oth            | ~~                    |                  | 2                      | 2.U. FOU       | NDATION MATERIA  | ALS   |                |
| 2.                                 | 2. 99 Oth            | ei<br>                |                  | 2.                     | 1. 65 C        | oncrete          |       |                |
| 3.                                 | 3.                   |                       |                  | 3.                     | 2.             |                  |       |                |
| 2.V. PORCHES<br>1. FU Full         | 2.                   |                       | 3.               |                        | 2.W. PLA<br>RO | N<br>C Rectangle |       |                |
| 2.X. FURTHER DESCRIPTION           |                      |                       | 2.Y. DESCRIPTION | ON OF ENVIRONMENT AN   | ID OUTBUILD    | INGS             |       |                |
| 2.Z. SOURCES OF INFORMATION        | PREPARED BY          |                       |                  | ORGANIZATION           |                |                  |       | DATE           |
|                                    | Kim Leazenby         | & Pam Watson          |                  | Southeast Misso        | ouri State I   | University       |       | April 25, 2004 |