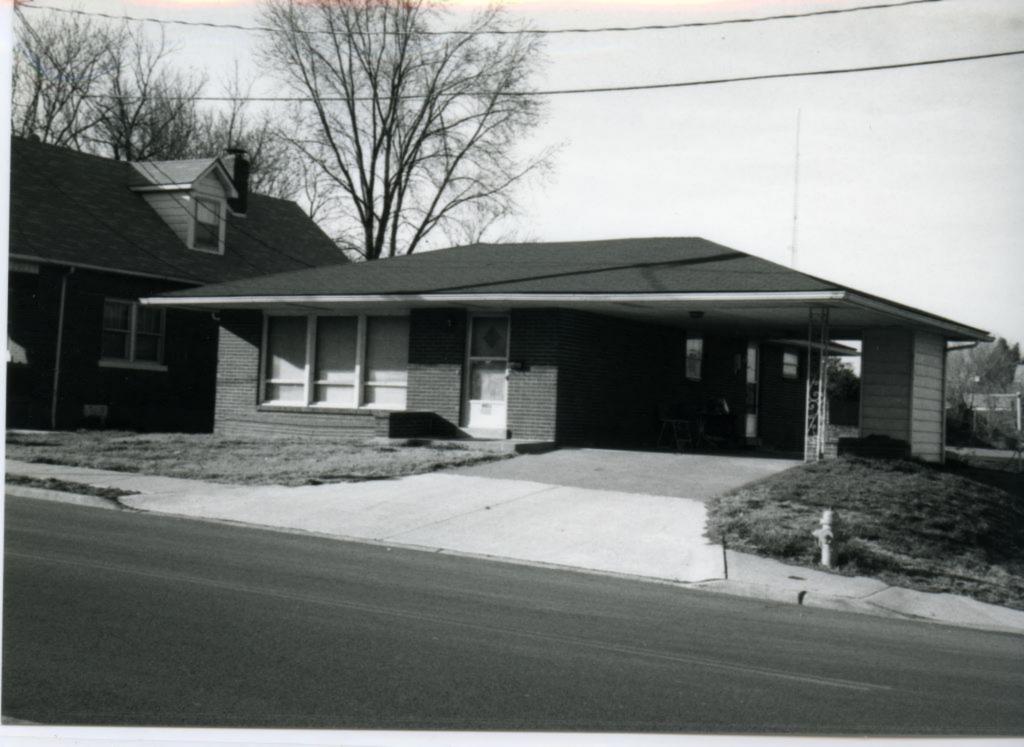

One unit detatched garage in rear of building

| <b>MISSOURI HISTOR</b>      | IC PROPERTY I | NVENT     | ORY FORM        | $\subset \mathfrak{G}$                                                                                                   | A5-6       | 007-004        |                                       |              |                                                 |                |
|-----------------------------|---------------|-----------|-----------------|--------------------------------------------------------------------------------------------------------------------------|------------|----------------|---------------------------------------|--------------|-------------------------------------------------|----------------|
| REFERENCE NUMBER            |               | A. F      | HISTORIC NAME   |                                                                                                                          |            |                |                                       |              |                                                 |                |
| B. COUNTY                   |               | c. o      | THER NAME (S)   |                                                                                                                          |            |                |                                       |              |                                                 |                |
| 031 Cape Gira               | rdeau         |           |                 |                                                                                                                          |            |                |                                       |              |                                                 |                |
| D. ADDRESS                  |               |           |                 | E. C                                                                                                                     | ΠY         |                | F. VICI                               | NITY         | G. RESTRICTED                                   | H. ACREAGE     |
| 28 N. Fountain Street       |               |           |                 | Cap                                                                                                                      | e Gira     |                |                                       |              |                                                 |                |
| I. SECTION                  | J. TOWNSHIP   | K. RANGE  | L. SPANISH LAND | GRANT                                                                                                                    | М          | QUARTER SECTI  | IONS                                  | N. C         | OWNERSHIP                                       |                |
| 5                           | 30            | 14        |                 |                                                                                                                          |            |                |                                       |              | PRIVATE LOCAL S                                 | TATE   FEDERAL |
| O. AGENCY(S)                |               |           |                 |                                                                                                                          |            |                |                                       |              |                                                 |                |
| 1.                          |               |           |                 |                                                                                                                          | 2.         |                |                                       |              |                                                 |                |
| P. UTM ZONE                 | EASTING       |           | NORTHING        |                                                                                                                          | USGS       | QUADRANGLE     |                                       | Q. AREA(S    | S) OF SIGNIFICANCE/CONT                         | EXT(S)         |
| 1.                          | 1 1 1 1 1     |           | 1111            |                                                                                                                          |            |                |                                       | 1. 030       | Architecture                                    |                |
| 2.                          | 1 1 1 1 1     |           | 1 1 1 1 1       |                                                                                                                          |            |                |                                       | 2.           |                                                 |                |
| 3.                          | 1 1 1 1 1     |           | 1 1 1 1 1       | ,                                                                                                                        |            |                |                                       | 3.           |                                                 |                |
| 4.                          | / / / / /     |           | 1 1 1 1 1       |                                                                                                                          |            |                |                                       | 4.           |                                                 |                |
| R. SIGNIFICANT PERSON(S)    |               |           |                 | T. SIGNIFIC                                                                                                              | CANCE      |                |                                       |              |                                                 |                |
| 1.                          |               |           |                 |                                                                                                                          |            |                |                                       |              | There is a full width fi                        |                |
| 2.                          |               |           |                 |                                                                                                                          |            |                |                                       |              | er sits above the fron<br>brackets in the entry |                |
|                             |               |           |                 | rafter tails                                                                                                             | s unde     | r the eaves. T | he house                              | is compr     | ised of two bays, wit                           | th two side by |
| 3.                          |               |           |                 |                                                                                                                          |            |                | double hung window ouble hung windows |              |                                                 |                |
| S. SIGNIFICANT EVENT DATE(S |               | bay. Ther | e is a          | shed roof that                                                                                                           | extends of | out from       | the front façade with                 | n decorative |                                                 |                |
| 1.                          |               |           |                 | brackets as well as exposed rafter tails under the eaves. The porch roof and shed roof are tiled. The main roof is flat. |            |                |                                       |              |                                                 |                |
| 2.                          |               | ☐ See C   | ontinu          | ation Sheet                                                                                                              |            |                |                                       |              |                                                 |                |

28 H. Promon

| 2. A. ARCHITECT/BUILDER/DESIGNER/E | NGINEER              |                       |                  |                        |                |                  |       |                |
|------------------------------------|----------------------|-----------------------|------------------|------------------------|----------------|------------------|-------|----------------|
| 1.                                 |                      | 2.                    |                  |                        | 3.             |                  |       |                |
| 2.b. ARCHITECTURAL STYLE           |                      |                       | 2.               | C. VERNACULAR TYPE     |                |                  |       |                |
|                                    |                      |                       | 65               | Craftsman              |                |                  |       |                |
| 2.D. CONSTRUCTION DATE             | 2.E. ALTERATION DATE |                       |                  |                        |                |                  |       |                |
| (CIRCA)                            |                      |                       |                  |                        |                |                  |       |                |
| 1920                               | 1. 0000              | 2. 0000               | 3.               | . 0000                 | 4.             | 0000             | 5. 00 | 000            |
| 2.F. RECONSTRUCTION DATE (CIRCA)   | 2.G. DATE MOVED      | 2.H. DESTRUCTION DATE | E 2              | 2.I. OWNER'S NAME & AL | DDRESS (IF D   | IFFERENT)        |       |                |
| (CIRCA)                            |                      |                       |                  | Calvin & Germaine L    | ynch, 1820     | ) Marietta Cpe   | Gir.  |                |
| 2.J. HISTORIC FUNCTION             |                      |                       |                  |                        |                |                  |       |                |
| 1. 01 DOMESTIC                     | 2.                   |                       | 3.               |                        | 4.             |                  |       | 5.             |
| 2.K. HISTORIC SUBPUNCTION          |                      |                       |                  |                        |                |                  |       |                |
| 1. 01B                             | 2.                   | 3.                    |                  | 4.                     |                |                  | 5.    |                |
| 2.L. NO. OF ANCILLARY STRUCTURES   | 2.M. RESOURCE        | TYPE                  |                  | 2.N. STORIES           |                |                  |       |                |
|                                    | ☑ BUILDING           | SITE STRUCTU          | IRE OBJECT       | 1.                     |                | 2. 0             |       | 3.             |
| 2.O. STRUCTURAL SYSTEMS            | 2.P. EXTERI          | OR WALL MATERIALS     |                  | 2.Q. OTHER MATERIAL    | S              | 2. 0             |       | <u> </u>       |
| 1. WU Wood undertermined           | 1. 30 Brick          |                       |                  | 1.                     |                | 3.               |       |                |
| 2.                                 | 2.                   |                       |                  | 2.                     |                | 4.               |       |                |
| 2.R. ROOF SHAPES                   | 2.S. ROOF MA         | TERIALS               |                  | 2.T. ROOF FEATURES     |                |                  |       |                |
| 1. FT Flat                         | 1. 70 Tile           |                       |                  | 1.                     | 4.             |                  |       |                |
| 2                                  | 2. 99 Oth            | ~~                    |                  | 2                      | 2.U. FOU       | NDATION MATERIA  | ALS   |                |
| 2.                                 | 2. 99 Oth            | ei<br>                |                  | 2.                     | 1. 65 C        | oncrete          |       |                |
| 3.                                 | 3.                   |                       |                  | 3.                     | 2.             |                  |       |                |
| 2.V. PORCHES<br>1. FU Full         | 2.                   |                       | 3.               |                        | 2.W. PLA<br>RO | N<br>C Rectangle |       |                |
| 2.X. FURTHER DESCRIPTION           |                      |                       | 2.Y. DESCRIPTION | ON OF ENVIRONMENT AN   | ID OUTBUILD    | INGS             |       |                |
| 2.Z. SOURCES OF INFORMATION        | PREPARED BY          |                       |                  | ORGANIZATION           |                |                  |       | DATE           |
|                                    | Kim Leazenby         | & Pam Watson          |                  | Southeast Misso        | ouri State I   | University       |       | April 25, 2004 |