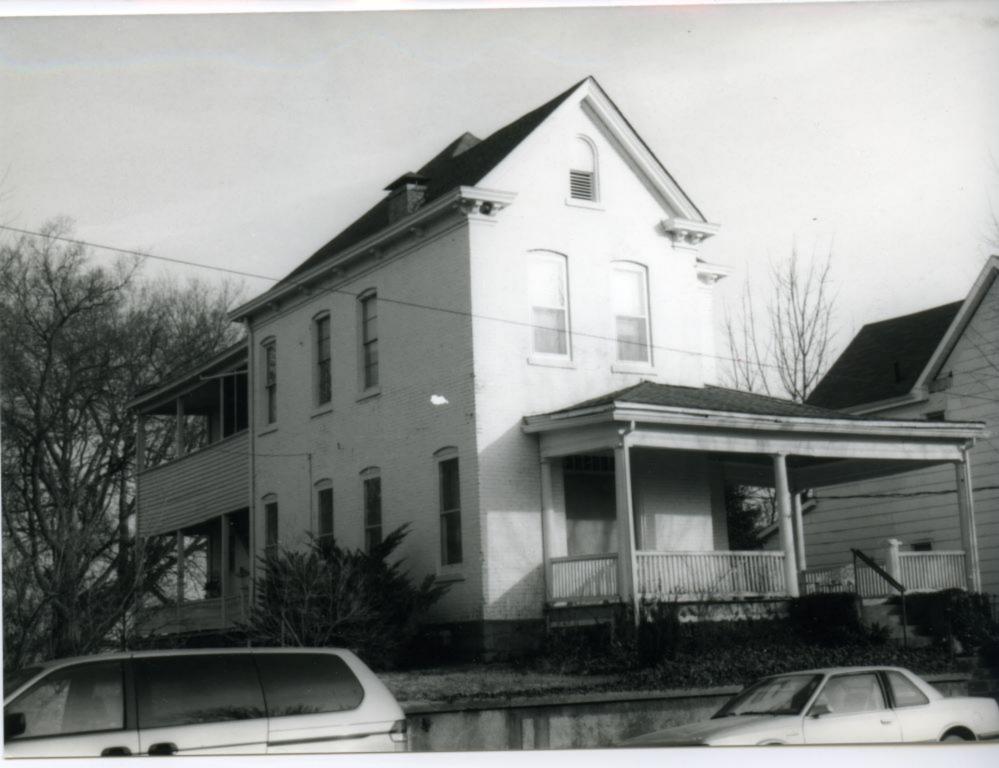

One unit detatched garage in rear of building

| <b>MISSOURI HISTOR</b>      | IC PROPERTY I | NVENT     | ORY FORM        | $\subset \mathfrak{G}$                                                                                                   | A5-6       | 007-004        |                                       |              |                                                 |                |
|-----------------------------|---------------|-----------|-----------------|--------------------------------------------------------------------------------------------------------------------------|------------|----------------|---------------------------------------|--------------|-------------------------------------------------|----------------|
| REFERENCE NUMBER            |               | A. F      | HISTORIC NAME   |                                                                                                                          |            |                |                                       |              |                                                 |                |
| B. COUNTY                   |               | c. o      | THER NAME (S)   |                                                                                                                          |            |                |                                       |              |                                                 |                |
| 031 Cape Gira               | rdeau         |           |                 |                                                                                                                          |            |                |                                       |              |                                                 |                |
| D. ADDRESS                  |               |           |                 | E. C                                                                                                                     | ΠY         |                | F. VICI                               | NITY         | G. RESTRICTED                                   | H. ACREAGE     |
| 28 N. Fountain Street       |               |           |                 | Cap                                                                                                                      | e Gira     |                |                                       |              |                                                 |                |
| I. SECTION                  | J. TOWNSHIP   | K. RANGE  | L. SPANISH LAND | GRANT                                                                                                                    | М          | QUARTER SECTI  | IONS                                  | N. C         | OWNERSHIP                                       |                |
| 5                           | 30            | 14        |                 |                                                                                                                          |            |                |                                       |              | PRIVATE LOCAL S                                 | TATE   FEDERAL |
| O. AGENCY(S)                |               |           |                 |                                                                                                                          |            |                |                                       |              |                                                 |                |
| 1.                          |               |           |                 |                                                                                                                          | 2.         |                |                                       |              |                                                 |                |
| P. UTM ZONE                 | EASTING       |           | NORTHING        |                                                                                                                          | USGS       | QUADRANGLE     |                                       | Q. AREA(S    | S) OF SIGNIFICANCE/CONT                         | EXT(S)         |
| 1.                          | 1 1 1 1 1     |           | 1111            |                                                                                                                          |            |                |                                       | 1. 030       | Architecture                                    |                |
| 2.                          | 1 1 1 1 1     |           | 1 1 1 1 1       |                                                                                                                          |            |                |                                       | 2.           |                                                 |                |
| 3.                          | 1 1 1 1 1     |           | 1 1 1 1 1       | ,                                                                                                                        |            |                |                                       | 3.           |                                                 |                |
| 4.                          | / / / / /     |           | 1 1 1 1 1       |                                                                                                                          |            |                |                                       | 4.           |                                                 |                |
| R. SIGNIFICANT PERSON(S)    |               |           |                 | T. SIGNIFIC                                                                                                              | CANCE      |                |                                       |              |                                                 |                |
| 1.                          |               |           |                 |                                                                                                                          |            |                |                                       |              | There is a full width fi                        |                |
| 2.                          |               |           |                 |                                                                                                                          |            |                |                                       |              | er sits above the fron<br>brackets in the entry |                |
|                             |               |           |                 | rafter tails                                                                                                             | s unde     | r the eaves. T | he house                              | is compr     | ised of two bays, wit                           | th two side by |
| 3.                          |               |           |                 |                                                                                                                          |            |                | double hung window ouble hung windows |              |                                                 |                |
| S. SIGNIFICANT EVENT DATE(S |               | bay. Ther | e is a          | shed roof that                                                                                                           | extends of | out from       | the front façade with                 | n decorative |                                                 |                |
| 1.                          |               |           |                 | brackets as well as exposed rafter tails under the eaves. The porch roof and shed roof are tiled. The main roof is flat. |            |                |                                       |              |                                                 |                |
| 2.                          |               | ☐ See C   | ontinu          | ation Sheet                                                                                                              |            |                |                                       |              |                                                 |                |

28 H. Promon

| 2. A. ARCHITECT/BUILDER/DESIGNER/E | NGINEER              |                       |                  |                        |                |                  |       |                |
|------------------------------------|----------------------|-----------------------|------------------|------------------------|----------------|------------------|-------|----------------|
| 1.                                 |                      | 2.                    |                  |                        | 3.             |                  |       |                |
| 2.b. ARCHITECTURAL STYLE           |                      |                       | 2.               | C. VERNACULAR TYPE     |                |                  |       |                |
|                                    |                      |                       | 65               | Craftsman              |                |                  |       |                |
| 2.D. CONSTRUCTION DATE             | 2.E. ALTERATION DATE |                       |                  |                        |                |                  |       |                |
| (CIRCA)                            |                      |                       |                  |                        |                |                  |       |                |
| 1920                               | 1. 0000              | 2. 0000               | 3.               | . 0000                 | 4.             | 0000             | 5. 00 | 000            |
| 2.F. RECONSTRUCTION DATE (CIRCA)   | 2.G. DATE MOVED      | 2.H. DESTRUCTION DATE | E 2              | 2.I. OWNER'S NAME & AL | DDRESS (IF D   | IFFERENT)        |       |                |
| (CIRCA)                            |                      |                       |                  | Calvin & Germaine L    | ynch, 1820     | ) Marietta Cpe   | Gir.  |                |
| 2.J. HISTORIC FUNCTION             |                      |                       |                  |                        |                |                  |       |                |
| 1. 01 DOMESTIC                     | 2.                   |                       | 3.               |                        | 4.             |                  |       | 5.             |
| 2.K. HISTORIC SUBPUNCTION          |                      |                       |                  |                        |                |                  |       |                |
| 1. 01B                             | 2.                   | 3.                    |                  | 4.                     |                |                  | 5.    |                |
| 2.L. NO. OF ANCILLARY STRUCTURES   | 2.M. RESOURCE        | TYPE                  |                  | 2.N. STORIES           |                |                  |       |                |
|                                    | ☑ BUILDING           | SITE STRUCTU          | IRE OBJECT       | 1.                     |                | 2. 0             |       | 3.             |
| 2.O. STRUCTURAL SYSTEMS            | 2.P. EXTERI          | OR WALL MATERIALS     |                  | 2.Q. OTHER MATERIAL    | S              | 2. 0             |       | <u> </u>       |
| 1. WU Wood undertermined           | 1. 30 Brick          |                       |                  | 1.                     |                | 3.               |       |                |
| 2.                                 | 2.                   |                       |                  | 2.                     |                | 4.               |       |                |
| 2.R. ROOF SHAPES                   | 2.S. ROOF MA         | TERIALS               |                  | 2.T. ROOF FEATURES     |                |                  |       |                |
| 1. FT Flat                         | 1. 70 Tile           |                       |                  | 1.                     | 4.             |                  |       |                |
| 2                                  | 2. 99 Oth            | ~~                    |                  | 2                      | 2.U. FOU       | NDATION MATERIA  | ALS   |                |
| 2.                                 | 2. 99 Oth            | ei<br>                |                  | 2.                     | 1. 65 C        | oncrete          |       |                |
| 3.                                 | 3.                   |                       |                  | 3.                     | 2.             |                  |       |                |
| 2.V. PORCHES<br>1. FU Full         | 2.                   |                       | 3.               |                        | 2.W. PLA<br>RO | N<br>C Rectangle |       |                |
| 2.X. FURTHER DESCRIPTION           |                      |                       | 2.Y. DESCRIPTION | ON OF ENVIRONMENT AN   | ID OUTBUILD    | INGS             |       |                |
| 2.Z. SOURCES OF INFORMATION        | PREPARED BY          |                       |                  | ORGANIZATION           |                |                  |       | DATE           |
|                                    | Kim Leazenby         | & Pam Watson          |                  | Southeast Misso        | ouri State I   | University       |       | April 25, 2004 |