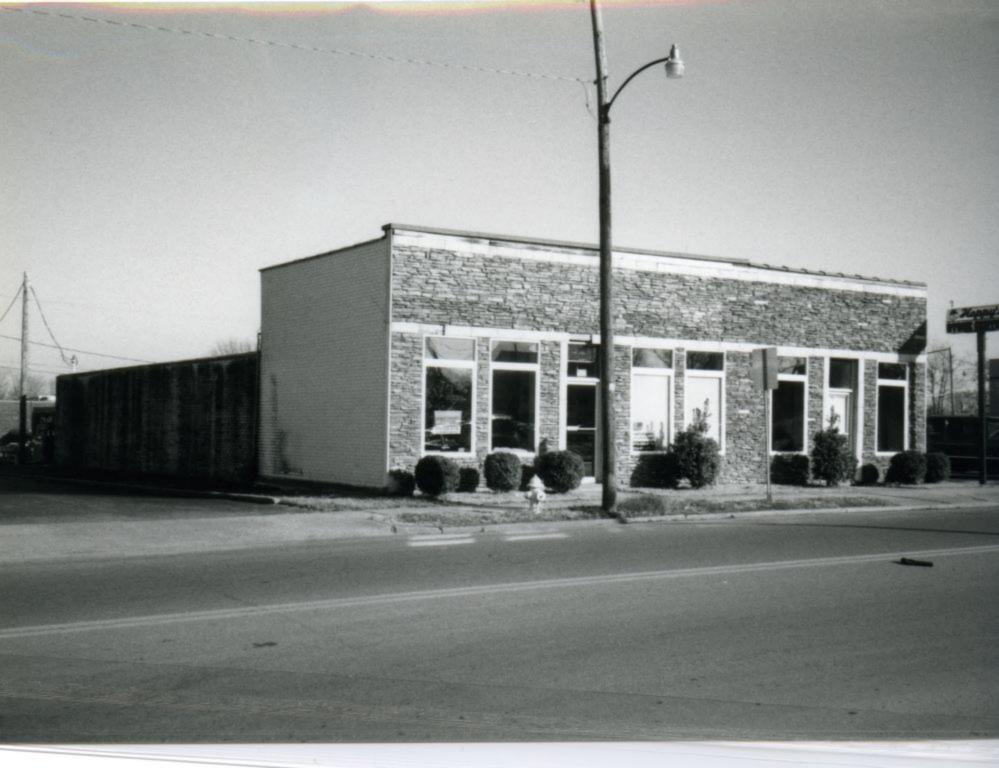

E 2.I. OWNER'S NAME & ADDRESS (IF DIFFERENT) 2.G. DATE MOVED 2.H. DESTRUCTION DATE (CIRCA) Richard Jones 2.J. HISTORIC FUNCTION 1. 02 COMMERCE/TRADE 5. 3. 10 INDUSTRY/PROCESSING/EXTR 2.K. HISTORIC SUBFUNCTION 02E Speciality Store 2. 10A Manufacture local 3. 2.N. STORIES 2.L. NO. OF ANCILLARY STRUCTURES 2.M. RESOURCE TYPE 
 ☒ BUILDING
 ☐ SITE
 ☐ STRUCTURE
 ☐ OBJECT
 2.Q. OTHER MATERIALS 2.O. STRUCTURAL SYSTEMS 2.P. EXTERIOR WALL MATERIALS 1. BF Balloon Frame 1. 41 Granite 1. 65 Concrete 3. 2. LB Load bearing brick 2. 30 Brick 2. 71 Glass 2.R. ROOF SHAPES 2.S. ROOF MATERIALS 2.T. ROOF FEATURES 1. FT Flat 1. 63 Asphalt 2.U. FOUNDATION MATERIALS 2. 2. 2. 1. 65 Concrete 3. 3. 3. 2. 2.V. PORCHES 2.W. PLAN IR Irregular 2. 2.X. FURTHER DESCRIPTION 2.Y. DESCRIPTION OF ENVIRONMENT AND OUTBUILDINGS



| MISSOURI HISTORIC PROPERTY INVENTORY FORM |             |          |                              |                                                                                                                                                                                                                                                                                                                                                   |                    |               |            | CG-AS-CO            | 07-020         |  |
|-------------------------------------------|-------------|----------|------------------------------|-------------------------------------------------------------------------------------------------------------------------------------------------------------------