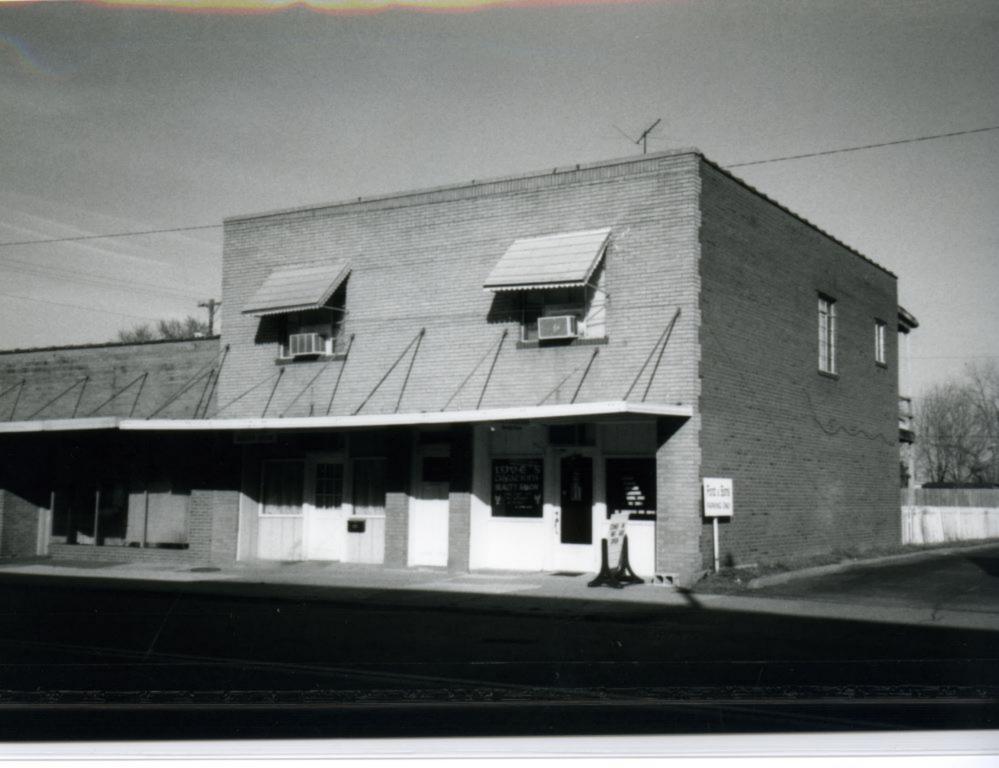

2. 01B Multiple Dwelling 3. 2.L. NO. OF ANCILLARY STRUCTURES 2.M. RESOURCE TYPE 2.N. STORIES 
 ☒ BUILDING
 ☐ SITE
 ☐ STRUCTURE
 ☐ OBJECT
 2 0 2.O. STRUCTURAL SYSTEMS 2.O. OTHER MATERIALS 2.P. EXTERIOR WALL MATERIALS 1. BF Balloon Frame 1. 30 Brick 1. 71 Glass 3. 2. 24 Plywood 2.R. ROOF SHAPES 2.S. ROOF MATERIALS 2.T. ROOF FEATURES 1. FT Flat 1. 63 Asphalt 1. 2.U. FOUNDATION MATERIALS 2. 2. 2. 1. 65 Concrete 3. 3. 3. 2. 2.V. PORCHES 2.W. PLAN 1. AW Awning RC Rectangle 2. BA Balcony 2.X. FURTHER DESCRIPTION 2.Y. DESCRIPTION OF ENVIRONMENT AND OUTBUILDINGS 2.Z. SOURCES OF INFORMATION PREPARED BY ORGANIZATION DATE Southeast Missouri State University May 4, 2004 Doug Gasek / Lisa Graham

PAGE NO. 1

| - |
|---|

length of the façade. There are porches in the second story rear of the building.



| MISSOURI HISTORIC PROPERTY INVENTORY FORM |             |          |                                |           |                                         |                |              | CG-45-00                                                    | 7-018           |
|-------------------------------------------|-------------|----------|--------------------------------|-----------|-----------------------------------------|----------------|--------------|-------------------------------------------------------------|-----------------|
| REFERENCE NUMBER                          |             | 1        | ORIC NAME<br>Sons Funeral Home |           |                                         |                |              |                                                             |