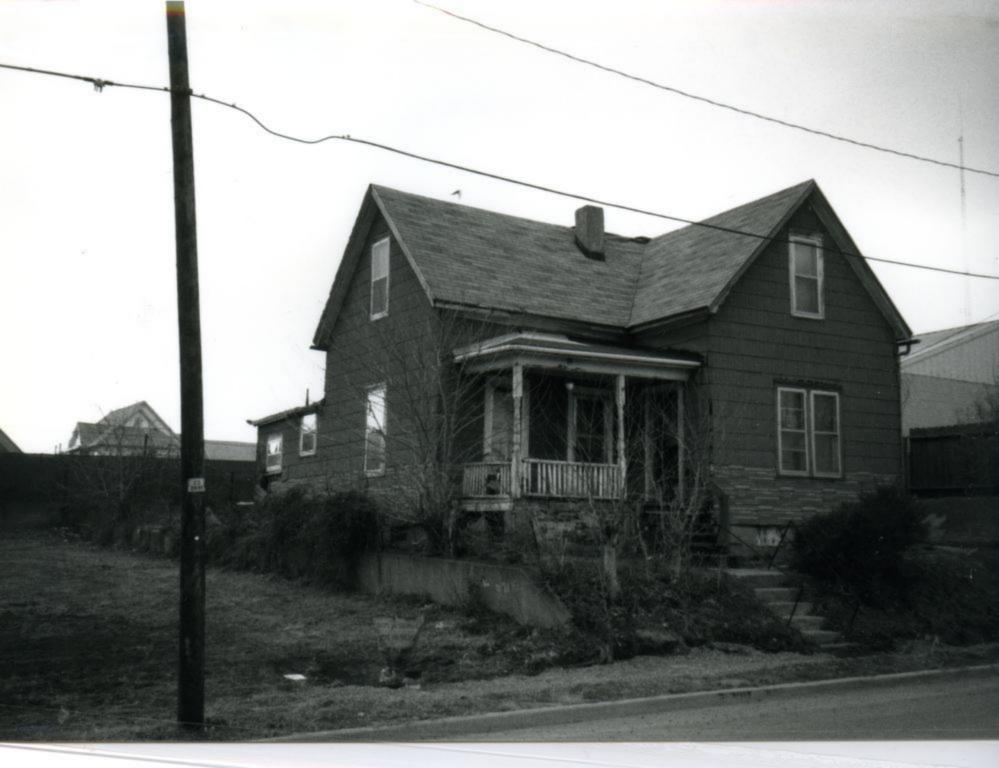

| <b>MISSOURI HISTOR</b>       | IC PROPERTY I | NVENTO   | RY FORM                                                            |                                                                                                                                                  |                                         |                      |               | Clark              | 45.007.002      |
|------------------------------|---------------|----------|--------------------------------------------------------------------|--------------------------------------------------------------------------------------------------------------------------------------------------|-----------------------------------------|----------------------|---------------|--------------------|-----------------|
| REFERENCE NUMBER             |               | A. HIS   | TORIC NAME                                                         |                                                                                                                                                  |                                         |                      |               |                    |                 |
|                              |               |          |                                                                    |                                                                                                                                                  |                                         |                      |               |                    |                 |
| B. COUNTY                    | ·             | с. отн   | ER NAME (S)                                                        |                                                                                                                                                  |                                         |                      |               |                    |                 |
| 031 Cape Gira                | rdeau         |          |                                                                    |                                                                                                                                                  |                                         |                      |               |                    |                 |
| D. ADDRESS                   |               |          |                                                                    | E. CIT                                                                                                                                           | Y                                       | F. VICINITY          | ′             | G. RESTRICTED      | H. ACREAGE      |
| 14 N. Fountain Street        |               |          |                                                                    | Саре                                                                                                                                             | Girardeau                               |                      |               |                    |                 |
| I. SECTION                   | J. TOWNSHIP   | K. RANGE | L. SPANISH LAND GRAN                                               | Т                                                                                                                                                | M. QUARTER SECTI                        | ONS                  | N. OW         | NERSHIP            |                 |
| 5                            | 30            | 14       |                                                                    |                                                                                                                                                  |                                         |                      | ⊠ PRI         | VATE LOCAL . S     | STATE   FEDERAL |
| O. AGENCY(S)                 |               |          |                                                                    |                                                                                                                                                  |                                         |                      |               |                    |                 |
| 1.                           |               |          |                                                                    |                                                                                                                                                  | 2.                                      |                      |               |                    |                 |
| P. UTM ZONE                  | EASTING       | N        | ORTHING                                                            | L                                                                                                                                                | SGS QUADRANGLE                          | Q. <i>A</i>          | AREA(S) O     | F SIGNIFICANCE/CON | TEXT(S)         |
| 1.                           | 1 1 1 1 1     |          | 1 1 1 1 1                                                          |                                                                                                                                                  |                                         | 1.                   | 030 Arc       | hitecture          |                 |
| 2.                           | 1 1 1 1 1     |          | 1 1 1 1 1                                                          |                                                                                                                                                  |                                         | 2.                   |               |                    |                 |
| 3.                           | 1 1 1 1 1     |          | 1 1 1 1 1                                                          |                                                                                                                                                  |                                         | 3.                   |               |                    |                 |
| 4.                           | / / / / /     |          | 1 1 1 1                                                            |                                                                                                                                                  |                                         | 4.                   |               |                    |                 |
| R. SIGNIFICANT PERSON(S)     |               |          | T. S                                                               | IGNIFICA                                                                                                                                         | VCE                                     |                      |               |                    |                 |
| 1.                           |               |          |                                                                    |                                                                                                                                                  | story side gabled                       |                      |               |                    |                 |
| 2.                           | which         | ch is su | first floor has a ful<br>oported by four na<br>in the north and ce | rrow wooden                                                                                                                                      | column                                  | s. The first floor h | as three bays |                    |                 |
| 3.                           |               |          |                                                                    | th bay.                                                                                                                                          | The second floor h<br>The steeply pitch | as one, one o        | over one      | double hung win    | dow in the      |
| S. SIGNIFICANT EVENT DATE(S) |               |          |                                                                    | the main section, there is a two story addition with a cross gabled roof. To the rear of this addition is a one story addition with a shed roof. |                                         |                      |               |                    |                 |
| 1.<br>2.                     |               |          |                                                                    | See Cor                                                                                                                                          | ntinuation Sheet                        |                      |               |                    |                 |
|                              |               |          | i                                                                  |                                                                                                                                                  |                                         |                      |               |                    |                 |

MO 780-1257 (5-92) MISSOURI DEPARTMENT OF NATURAL RESOURCES HISTORIC PRESERVATION DEPARTMENT

14 N. Fountain

| 2. A. ARCHITECT/BUILDER/DESIGNER/ENGIN | NEER            |                      |            |                 |                                |           |                                       |
|----------------------------------------|-----------------|----------------------|------------|-----------------|--------------------------------|-----------|---------------------------------------|
| 1.                                     |                 | 2.                   |            |                 | 3.                             |           |                                       |
| 2.b. ARCHITECTURAL STYLE               |                 |                      |            | 2.C. VERNACULAR | TYPE                           |           |                                       |
| 50 Colonial Revival                    |                 |                      |            |                 |                                |           |                                       |
| 2.D. CONSTRUCTION DATE 2.E. /          | ALTERATION DATE |                      |            |                 |                                |           |                                       |
| 1910                                   | 0000            | 2. 0000              |            | 3. 0000         | 4. 0000                        | 5. 0000   |                                       |
| 2.F. RECONSTRUCTION DATE 2.G. (CIRCA)  | DATE MOVED      | 2.H. DESTRUCTION DAT | TE         | 2.I. OWNER'S NA | ME & ADDRESS (IF DIFFERENT)    |           |                                       |
| (CIRCA)                                |                 |                      |            | Erma Seabaug    | gh 311 Spring Cape Girardeau M | 10        |                                       |
| 2.J. HISTORIC FUNCTION                 |                 |                      |            | -               |                                |           |                                       |
| 1. 01 DOMESTIC                         | 2.              |                      | 3.         |                 | 4.                             | 5.        |                                       |
| 2.K. HISTORIC SUBFUNCTION              |                 |                      |            |                 |                                |           |                                       |
| 1. 01B                                 | 2.              | 3.                   |            |                 | 4.                             | 5.        |                                       |
| 2.L. NO. OF ANCILLARY STRUCTURES       | 2.M. RESOURCE   | E TYPE               |            | 2.N. STORIE     | S                              |           |                                       |
|                                        | BUILDING        | SITE STRUCT          | URE OBJECT | 1.              | 2. 0                           | 3.        | · · · · · · · · · · · · · · · · · · · |
| 2.O. STRUCTURAL SYSTEMS                | 2.P. EXTERI     | OR WALL MATERIALS    |            | 2.Q. OTHER MA   |                                |           | *                                     |
| 1. WU Wood undertermined               | 1. 21 woode     | en clapboards        |            | 1.              | 3.                             |           |                                       |
| 2.                                     | 2.              |                      |            | 2.              | 4.                             |           |                                       |
| 2.R. ROOF SHAPES                       | 2.S. ROOF MA    | TERIALS              |            | 2.T. ROOF FEAT  | TURES                          |           |                                       |
| 1. GB Gable                            | 1. 63 Asph      | nalt                 |            | 1.              | 4.                             |           |                                       |
| 2                                      |                 |                      |            |                 | 2.U. FOUNDATION MATERIA        | ALS       |                                       |
| 2.                                     | 2.              |                      |            | 2.              | 1. 65 concrete                 |           |                                       |
| 3.                                     | 3.              |                      |            | 3.              | 2.                             |           |                                       |
| 2.V. PORCHES<br>1. FU Full             | 2.              |                      | 3.         | <u></u>         | 2.W. PLAN<br>RC Rectangle      |           |                                       |
| 2.X. FURTHER DESCRIPTION               |                 |                      |            | ION OF ENVIRONM | ENT AND OUTBUILDINGS           |           |                                       |
| 2.Z. SOURCES OF INFORMATION            | PREPARED BY     |                      |            | ORGANIZA        | TION                           | DATE      |                                       |
|                                        | Kim Leazenby    | y & Pam Watson       |            | Southeas        | t Missouri State University    | April 25, | 2004                                  |