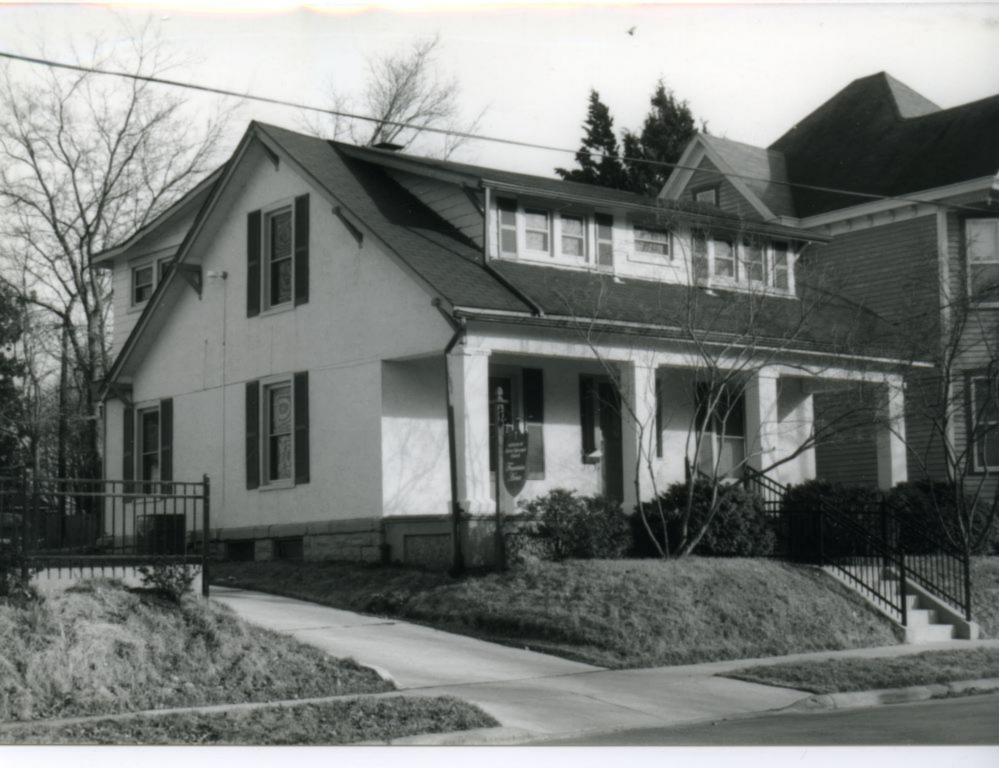

MO 780-1257 (5-92) MISSOURI DEPARTMENT OF NATURAL RESOURCES HISTORIC PRESERVATION DEPARTMENT

14 N. Fountain

| 2. A. ARCHITECT/BUILDER/DESIGNER/ENGIN | NEER            |                      |            |                 |                                |           |                                       |
|----------------------------------------|-----------------|----------------------|------------|-----------------|--------------------------------|-----------|---------------------------------------|
| 1.                                     |                 | 2.                   |            |                 | 3.                             |           |                                       |
| 2.b. ARCHITECTURAL STYLE               |                 |                      |            | 2.C. VERNACULAR | TYPE                           |           |                                       |
| 50 Colonial Revival                    |                 |                      |            |                 |                                |           |                                       |
| 2.D. CONSTRUCTION DATE 2.E. /          | ALTERATION DATE |                      |            |                 |                                |           |                                       |
| 1910                                   | 0000            | 2. 0000              |            | 3. 0000         | 4. 0000                        | 5. 0000   |                                       |
| 2.F. RECONSTRUCTION DATE 2.G. (CIRCA)  | DATE MOVED      | 2.H. DESTRUCTION DAT | TE         | 2.I. OWNER'S NA | ME & ADDRESS (IF DIFFERENT)    |           |                                       |
| (CIRCA)                                |                 |                      |            | Erma Seabaug    | gh 311 Spring Cape Girardeau M | 10        |                                       |
| 2.J. HISTORIC FUNCTION                 |                 |                      |            | -               |                                |           |                                       |
| 1. 01 DOMESTIC                         | 2.              |                      | 3.         |                 | 4.                             | 5.        |                                       |
| 2.K. HISTORIC SUBFUNCTION              |                 |                      |            |                 |                                |           |                                       |
| 1. 01B                                 | 2.              | 3.                   |            |                 | 4.                             | 5.        |                                       |
| 2.L. NO. OF ANCILLARY STRUCTURES       | 2.M. RESOURCE   | E TYPE               |            | 2.N. STORIE     | S                              |           |                                       |
|                                        | BUILDING        | SITE STRUCT          | URE OBJECT | 1.              | 2. 0                           | 3.        | · · · · · · · · · · · · · · · · · · · |
| 2.O. STRUCTURAL SYSTEMS                | 2.P. EXTERI     | OR WALL MATERIALS    |            | 2.Q. OTHER MA   |                                |           | *                                     |
| 1. WU Wood undertermined               | 1. 21 woode     | en clapboards        |            | 1.              | 3.                             |           |                                       |
| 2.                                     | 2.              |                      |            | 2.              | 4.                             |           |                                       |
| 2.R. ROOF SHAPES                       | 2.S. ROOF MA    | TERIALS              |            | 2.T. ROOF FEAT  | TURES                          |           |                                       |
| 1. GB Gable                            | 1. 63 Asph      | nalt                 |            | 1.              | 4.                             |           |                                       |
| 2                                      |                 |                      |            |                 | 2.U. FOUNDATION MATERIA        | ALS       |                                       |
| 2.                                     | 2.              |                      |            | 2.              | 1. 65 concrete                 |           |                                       |
| 3.                                     | 3.              |                      |            | 3.              | 2.                             |           |                                       |
| 2.V. PORCHES<br>1. FU Full             | 2.              |                      | 3.         | <u></u>         | 2.W. PLAN<br>RC Rectangle      |           |                                       |
| 2.X. FURTHER DESCRIPTION               |                 |                      |            | ION OF ENVIRONM | ENT AND OUTBUILDINGS           |           |                                       |
| 2.Z. SOURCES OF INFORMATION            | PREPARED BY     |                      |            | ORGANIZA        | TION                           | DATE      |                                       |
|                                        | Kim Leazenby    | y & Pam Watson       |            | Southeas        | t Missouri State University    | April 25, | 2004                                  |