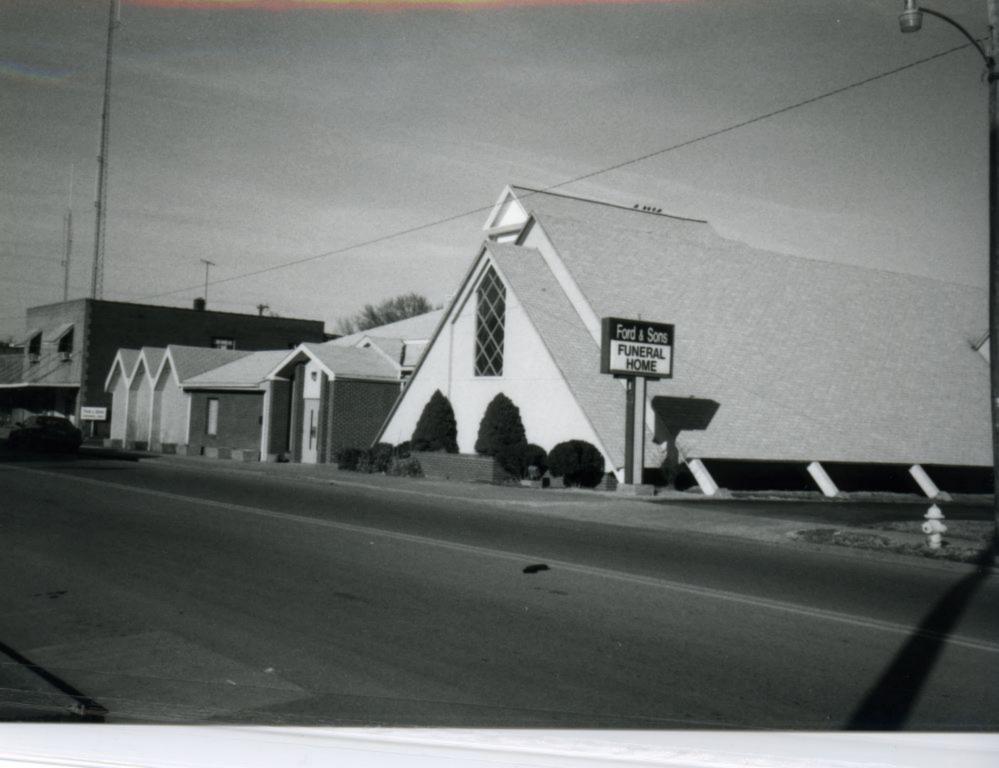

| May 4, 2004 |

## MISSOURI HISTORIC BUILDING INVENTORY FORM - CONTINUATION SHEET

PAGE NO. 1

| REFERENCE NUMBER | A. HISTORIC NAME         | B. COUNTY          | C. ADDRESS              |
|------------------|--------------------------|--------------------|-------------------------|
|                  | Ford & Sons Funeral Home | 031 Cape Girardeau | 118 South Sprigg Street |

home. The north extreme of this portion is stucco under a sawtooth roof with three points. South of this section is a side gabled portion with structural brick and one window. Moving south is a front gabeld entry way with an inset gable that mirrors the A-frame portion of the building. This section is also brick with large wooden double doors. There is stucco above the doors in the apex of the gabled entryway.



| MISSOURI HISTORI             | C PROPERTY I        | NVENTO                                | DRY FORM                          |                                                                                                                                                                                                  |                                                                                                                                                                                                                                                       |                                       | CC-AS-0                 | 507-019         |  |  |  |
|------------------------------|---------------------|---------------------------------------|-----------------------------------|-