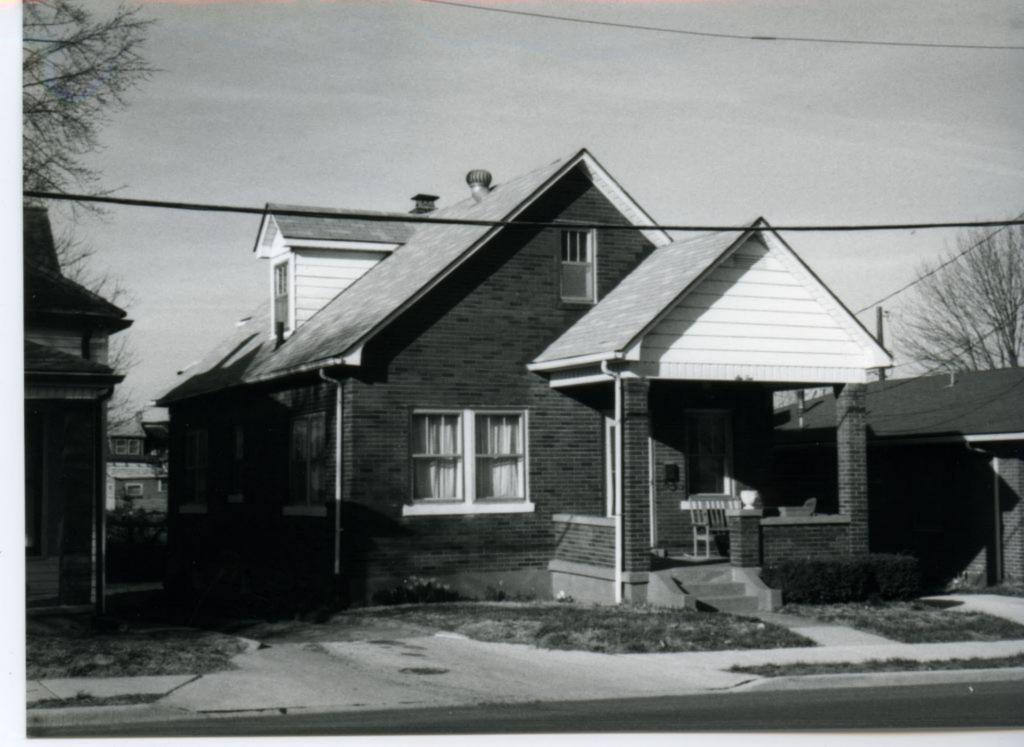

| <b>MISSOURI HISTOR</b>       | IC PROPERTY I | NVENTO   | RY FORM                                                            |                                                                                                                                                  |                                         |                      |               | Clark              | 45.007.002      |
|------------------------------|---------------|----------|--------------------------------------------------------------------|--------------------------------------------------------------------------------------------------------------------------------------------------|-----------------------------------------|----------------------|---------------|--------------------|-----------------|
| REFERENCE NUMBER             |               | A. HIS   | TORIC NAME                                                         |                                                                                                                                                  |                                         |                      |               |                    |                 |
|                              |               |          |                                                                    |                                                                                                                                                  |                                         |                      |               |                    |                 |
| B. COUNTY                    | ·             | с. отн   | ER NAME (S)                                                        |                                                                                                                                                  |                                         |                      |               |                    |                 |
| 031 Cape Gira                | rdeau         |          |                                                                    |                                                                                                                                                  |                                         |                      |               |                    |                 |
| D. ADDRESS                   |               |          |                                                                    | E. CIT                                                                                                                                           | Y                                       | F. VICINITY          | ′             | G. RESTRICTED      | H. ACREAGE      |
| 14 N. Fountain Street        |               |          |                                                                    | Саре                                                                                                                                             | Girardeau                               |                      |               |                    |                 |
| I. SECTION                   | J. TOWNSHIP   | K. RANGE | L. SPANISH LAND GRAN                                               | Т                                                                                                                                                | M. QUARTER SECTI                        | ONS                  | N. OW         | NERSHIP            |                 |
| 5                            | 30            | 14       |                                                                    |                                                                                                                                                  |                                         |                      | ⊠ PRI         | VATE LOCAL . S     | STATE   FEDERAL |
| O. AGENCY(S)                 |               |          |                                                                    |                                                                                                                                                  |                                         |                      |               |                    |                 |
| 1.                           |               |          |                                                                    |                                                                                                                                                  | 2.                                      |                      |               |                    |                 |
| P. UTM ZONE                  | EASTING       | N        | ORTHING                                                            | L                                                                                                                                                | SGS QUADRANGLE                          | Q. <i>A</i>          | AREA(S) O     | F SIGNIFICANCE/CON | TEXT(S)         |
| 1.                           | 1 1 1 1 1     |          | 1 1 1 1 1                                                          |                                                                                                                                                  |                                         | 1.                   | 030 Arc       | hitecture          |                 |
| 2.                           | 1 1 1 1 1     |          | 1 1 1 1 1                                                          |                                                                                                                                                  |                                         | 2.                   |               |                    |                 |
| 3.                           | 1 1 1 1 1     |          | 1 1 1 1 1                                                          |                                                                                                                                                  |                                         | 3.                   |               |                    |                 |
| 4.                           | / / / / /     |          | 1 1 1 1                                                            |                                                                                                                                                  |                                         | 4.                   |               |                    |                 |
| R. SIGNIFICANT PERSON(S)     |               |          | T. S                                                               | IGNIFICA                                                                                                                                         | VCE                                     |                      |               |                    |                 |
| 1.                           |               |          |                                                                    |                                                                                                                                                  | story side gabled                       |                      |               |                    |                 |
| 2.                           | which         | ch is su | first floor has a ful<br>oported by four na<br>in the north and ce | rrow wooden                                                                                                                                      | column                                  | s. The first floor h | as three bays |                    |                 |
| 3.                           |               |          |                                                                    | th bay.                                                                                                                                          | The second floor h<br>The steeply pitch | as one, one o        | over one      | double hung win    | dow in the      |
| S. SIGNIFICANT EVENT DATE(S) |               |          |                                                                    | the main section, there is a two story addition with a cross gabled roof. To the rear of this addition is a one story addition with a shed roof. |                                         |                      |               |                    |                 |
| 1.<br>2.                     |               |          |                                                                    | See Cor                                                                                                                                          | ntinuation Sheet                        |                      |               |                    |                 |
|                              |               |          | i                                                                  |                                                                                                                                                  |                                         |                      |               |                    |                 |

MO 780-1257 (5-92) MISSOURI DEPARTMENT OF NATURAL RESOURCES HISTORIC PRESERVATION DEPARTMENT

14 N. Fountain

| 2. A. ARCHITECT/BUILDER/DESIGNER/ENGIN | NEER            |                      |            |                 |                                |           |                                       |
|----------------------------------------|-----------------|----------------------|------------|-----------------|--------------------------------|-----------|---------------------------------------|
| 1.                                     |                 | 2.                   |            |                 | 3.                             |           |                                       |
| 2.b. ARCHITECTURAL STYLE               |                 |                      |            | 2.C. VERNACULAR | TYPE                           |           |                                       |
| 50 Colonial Revival                    |                 |                      |            |                 |                                |           |                                       |
| 2.D. CONSTRUCTION DATE 2.E. /          | ALTERATION DATE |                      |            |                 |                                |           |                                       |
| 1910                                   | 0000            | 2. 0000              |            | 3. 0000         | 4. 0000                        | 5. 0000   |                                       |
| 2.F. RECONSTRUCTION DATE 2.G. (CIRCA)  | DATE MOVED      | 2.H. DESTRUCTION DAT | TE         | 2.I. OWNER'S NA | ME & ADDRESS (IF DIFFERENT)    |           |                                       |
| (CIRCA)                                |                 |                      |            | Erma Seabaug    | gh 311 Spring Cape Girardeau M | 10        |                                       |
| 2.J. HISTORIC FUNCTION                 |                 |                      |            | -               |                                |           |                                       |
| 1. 01 DOMESTIC                         | 2.              |                      | 3.         |                 | 4.                             | 5.        |                                       |
| 2.K. HISTORIC SUBFUNCTION              |                 |                      |            |                 |                                |           |                                       |
| 1. 01B                                 | 2.              | 3.                   |            |                 | 4.                             | 5.        |                                       |
| 2.L. NO. OF ANCILLARY STRUCTURES       | 2.M. RESOURCE   | E TYPE               |            | 2.N. STORIE     | S                              |           |                                       |
|                                        | BUILDING        | SITE STRUCT          | URE OBJECT | 1.              | 2. 0                           | 3.        | · · · · · · · · · · · · · · · · · · · |
| 2.O. STRUCTURAL SYSTEMS                | 2.P. EXTERI     | OR WALL MATERIALS    |            | 2.Q. OTHER MA   |                                |           | *                                     |
| 1. WU Wood undertermined               | 1. 21 woode     | en clapboards        |            | 1.              | 3.                             |           |                                       |
| 2.                                     | 2.              |                      |            | 2.              | 4.                             |           |                                       |
| 2.R. ROOF SHAPES                       | 2.S. ROOF MA    | TERIALS              |            | 2.T. ROOF FEAT  | TURES                          |           |                                       |
| 1. GB Gable                            | 1. 63 Asph      | nalt                 |            | 1.              | 4.                             |           |                                       |
| 2                                      |                 |                      |            |                 | 2.U. FOUNDATION MATERIA        | ALS       |                                       |
| 2.                                     | 2.              |                      |            | 2.              | 1. 65 concrete                 |           |                                       |
| 3.                                     | 3.              |                      |            | 3.              | 2.                             |           |                                       |
| 2.V. PORCHES<br>1. FU Full             | 2.              |                      | 3.         | <u></u>         | 2.W. PLAN<br>RC Rectangle      |           |                                       |
| 2.X. FURTHER DESCRIPTION               |                 |                      |            | ION OF ENVIRONM | ENT AND OUTBUILDINGS           |           |                                       |
| 2.Z. SOURCES OF INFORMATION            | PREPARED BY     |                      |            | ORGANIZA        | TION                           | DATE      |                                       |
|                                        | Kim Leazenby    | y & Pam Watson       |            | Southeas        | t Missouri State University    | April 25, | 2004                                  |