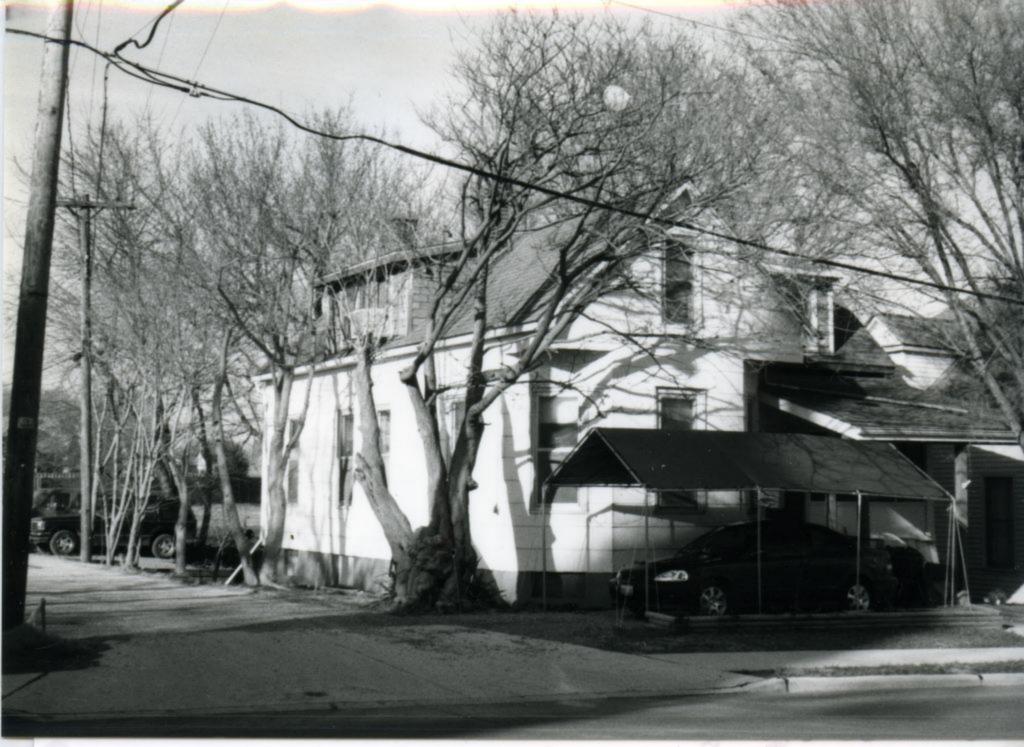

One unit detatched garage in rear of building

| <b>MISSOURI HISTOR</b>      | IC PROPERTY I | NVENT     | ORY FORM        | $\subset \mathfrak{G}$                                                                                                   | A5-6       | 007-004        |                                       |              |                                                 |                |
|-----------------------------|---------------|-----------|-----------------|--------------------------------------------------------------------------------------------------------------------------|------------|----------------|---------------------------------------|--------------|-------------------------------------------------|----------------|
| REFERENCE NUMBER            |               | A. F      | HISTORIC NAME   |                                                                                                                          |            |                |                                       |              |                                                 |                |
| B. COUNTY                   |               | c. o      | THER NAME (S)   |                                                                                                                          |            |                |                                       |              |                                                 |                |
| 031 Cape Gira               | rdeau         |           |                 |                                                                                                                          |            |                |                                       |              |                                                 |                |
| D. ADDRESS                  |               |           |                 | E. C                                                                                                                     | ΠY         |                | F. VICI                               | NITY         | G. RESTRICTED                                   | H. ACREAGE     |
| 28 N. Fountain Street       |               |           |                 | Cap                                                                                                                      | e Gira     |                |                                       |              |                                                 |                |
| I. SECTION                  | J. TOWNSHIP   | K. RANGE  | L. SPANISH LAND | GRANT                                                                                                                    | М          | QUARTER SECTI  | IONS                                  | N. C         | OWNERSHIP                                       |                |
| 5                           | 30            | 14        |                 |                                                                                                                          |            |                |                                       |              | PRIVATE LOCAL S                                 | TATE   FEDERAL |
| O. AGENCY(S)                |               |           |                 |                                                                                                                          |            |                |                                       |              |                                                 |                |
| 1.                          |               |           |                 |                                                                                                                          | 2.         |                |                                       |              |                                                 |                |
| P. UTM ZONE                 | EASTING       |           | NORTHING        |                                                                                                                          | USGS       | QUADRANGLE     |                                       | Q. AREA(S    | S) OF SIGNIFICANCE/CONT                         | EXT(S)         |
| 1.                          | 1 1 1 1 1     |           | 1111            |                                                                                                                          |            |                |                                       | 1. 030       | Architecture                                    |                |
| 2.                          | 1 1 1 1 1     |           | 1 1 1 1 1       |                                                                                                                          |            |                |                                       | 2.           |                                                 |                |
| 3.                          | 1 1 1 1 1     |           | 1 1 1 1 1       | ,                                                                                                                        |            |                |                                       | 3.           |                                                 |                |
| 4.                          | / / / / /     |           | 1 1 1 1 1       |                                                                                                                          |            |                |                                       | 4.           |                                                 |                |
| R. SIGNIFICANT PERSON(S)    |               |           |                 | T. SIGNIFIC                                                                                                              | CANCE      |                |                                       |              |                                                 |                |
| 1.                          |               |           |                 |                                                                                                                          |            |                |                                       |              | There is a full width fi                        |                |
| 2.                          |               |           |                 |                                                                                                                          |            |                |                                       |              | er sits above the fron<br>brackets in the entry |                |
|                             |               |           |                 | rafter tails                                                                                                             | s unde     | r the eaves. T | he house                              | is compr     | ised of two bays, wit                           | th two side by |
| 3.                          |               |           |                 |                                                                                                                          |            |                | double hung window ouble hung windows |              |                                                 |                |
| S. SIGNIFICANT EVENT DATE(S |               | bay. Ther | e is a          | shed roof that                                                                                                           | extends of | out from       | the front façade with                 | n decorative |                                                 |                |
| 1.                          |               |           |                 | brackets as well as exposed rafter tails under the eaves. The porch roof and shed roof are tiled. The main roof is flat. |            |                |                                       |              |                                                 |                |
| 2.                          |               | ☐ See C   | ontinu          | ation Sheet                                                                                                              |            |                |                                       |              |                                                 |                |

28 H. Promon

| 2. A. ARCHITECT/BUILDER/DESIGNER/E | NGINEER              |                       |                  |                        |                |                  |       |                |
|------------------------------------|----------------------|-----------------------|------------------|------------------------|----------------|------------------|-------|----------------|
| 1.                                 |                      | 2.                    |                  |                        | 3.             |                  |       |                |
| 2.b. ARCHITECTURAL STYLE           |                      |                       | 2.               | C. VERNACULAR TYPE     |                |                  |       |                |
|                                    |                      |                       | 65               | Craftsman              |                |                  |       |                |
| 2.D. CONSTRUCTION DATE             | 2.E. ALTERATION DATE |                       |                  |                        |                |                  |       |                |
| (CIRCA)                            |                      |                       |                  |                        |                |                  |       |                |
| 1920                               | 1. 0000              | 2. 0000               | 3.               | . 0000                 | 4.             | 0000             | 5. 00 | 000            |
| 2.F. RECONSTRUCTION DATE (CIRCA)   | 2.G. DATE MOVED      | 2.H. DESTRUCTION DATE | E 2              | 2.I. OWNER'S NAME & AL | DDRESS (IF D   | IFFERENT)        |       |                |
| (CIRCA)                            |                      |                       |                  | Calvin & Germaine L    | ynch, 1820     | ) Marietta Cpe   | Gir.  |                |
| 2.J. HISTORIC FUNCTION             |                      |                       |                  |                        |                |                  |       |                |
| 1. 01 DOMESTIC                     | 2.                   |                       | 3.               |                        | 4.             |                  |       | 5.             |
| 2.K. HISTORIC SUBPUNCTION          |                      |                       |                  |                        |                |                  |       |                |
| 1. 01B                             | 2.                   | 3.                    |                  | 4.                     |                |                  | 5.    |                |
| 2.L. NO. OF ANCILLARY STRUCTURES   | 2.M. RESOURCE        | TYPE                  |                  | 2.N. STORIES           |                |                  |       |                |
|                                    | ☑ BUILDING           | SITE STRUCTU          | IRE OBJECT       | 1.                     |                | 2. 0             |       | 3.             |
| 2.O. STRUCTURAL SYSTEMS            | 2.P. EXTERI          | OR WALL MATERIALS     |                  | 2.Q. OTHER MATERIAL    | S              | 2. 0             |       | <u> </u>       |
| 1. WU Wood undertermined           | 1. 30 Brick          |                       |                  | 1.                     |                | 3.               |       |                |
| 2.                                 | 2.                   |                       |                  | 2.                     |                | 4.               |       |                |
| 2.R. ROOF SHAPES                   | 2.S. ROOF MA         | TERIALS               |                  | 2.T. ROOF FEATURES     |                |                  |       |                |
| 1. FT Flat                         | 1. 70 Tile           |                       |                  | 1.                     | 4.             |                  |       |                |
| 2                                  | 2. 99 Oth            | ~~                    |                  | 2                      | 2.U. FOU       | NDATION MATERIA  | ALS   |                |
| 2.                                 | 2. 99 Oth            | ei<br>                |                  | 2.                     | 1. 65 C        | oncrete          |       |                |
| 3.                                 | 3.                   |                       |                  | 3.                     | 2.             |                  |       |                |
| 2.V. PORCHES<br>1. FU Full         | 2.                   |                       | 3.               |                        | 2.W. PLA<br>RO | N<br>C Rectangle |       |                |
| 2.X. FURTHER DESCRIPTION           |                      |                       | 2.Y. DESCRIPTION | ON OF ENVIRONMENT AN   | ID OUTBUILD    | INGS             |       |                |
| 2.Z. SOURCES OF INFORMATION        | PREPARED BY          |                       |                  | ORGANIZATION           |                |                  |       | DATE           |
|                                    | Kim Leazenby         | & Pam Watson          |                  | Southeast Misso        | ouri State I   | University       |       | April 25, 2004 |