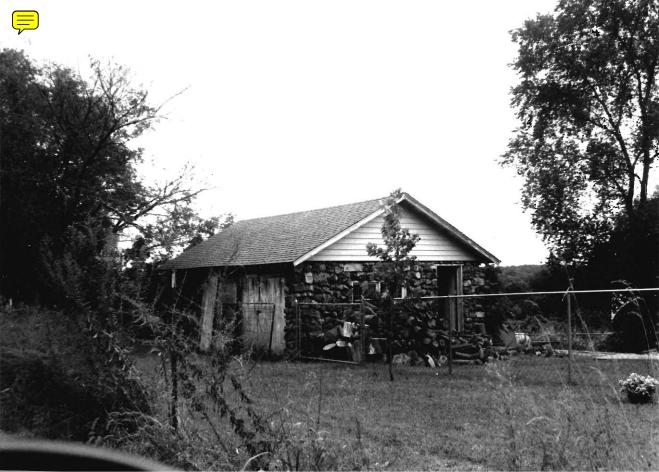

## MISSOURI OFFICE OF HISTORIC PRESERVATION ARCHITECTURAL/HISTORIC INVENTORY SURVEY FORM SWAS077-002 4. PRESENT LOCAL NAME(S) OR DESIGNATION(S) I. NO 13 30 2. COUNTY S. OTHER NAME(S) Jasper 3. LOCATION OF MHTD NEGATIVES 6. SPECIFIC LEGAL LOCATION TOWNSHIP 28 RANG 16. THEMATIC CATEGORY 28. NO. OF STORIES RANGE 31 SECTION 19 architecture 29. BASEMENT ? YES ( X) COUNTY IF CITY OR TOWN, STREET ADDRESS NO ( IT. DATE(S) OR PERIOD Early-Mid 20th Century 30. FOUNDATION MATERIAL poured concrete IF RURAL, VICINITY IS. STYLE OR DESIGN 7. CITY OR TOWN SI. WALL CONSTRUCTION 1.5 mi SW of Carthage unknown vernacular wood frame 19, ARCHITECT OR ENGINEER 8. DESCRIPTION OF LOCATION 32 ROOF TYPE AND MATERIAL CTOSS ASSESTOS gable/shingle unknown The house is located on Route 20 CONTRACTOR OR BUILDER HH one mile west of Rodgers Family 33. NO. OF BAYS Alternate 71. FRONT 3 SIDE 21. ORIGINAL USE, IF APPARENT PRESENT LOCAL residence 34. WALL TREATMENT Legal Location: uncoarsed natural rock 22. PRESENT USE NE 4, NE 4, Section 19 35. PLAN SHAPErectangular residence 23. OWNERSHIP PUBLIC ( CHANGES ACOITION ( (EXPLAIN IN PRIVATE(X) ALTERED ( NO. 421 MOVED NAME(S) 24, OWNER'S NAME AND ADDRESS IF KNOWN 37. CONDITION INTERIOR unknown 9 COORDINATES UTM EXTERIOR excellent LAT Q A arthage LONG 38. PRESERVATION 25. OPEN TO PUBLIC 2 YES ( DESIGNATION(S) NO (X) 10. SITE ( STRUCTURE ( NO (X) BUILDING (X ) OBJECT ( 26 LOCAL CONTACT PERSON OR ORGANIZATION 39. ENDANGERED? YES( ) YES ( ) 12. IS IT ELIGIBLE? BY WHAT ? N/A ON NATIONAL REGISTER 7 YE5 ( NO (X) NO (X ) NO ( 27. OTHER SURVEYS IN WHICH INCLUDED 14. DISTRICT YES ( YES ( X ) 40. VISIBLE FROM PUBLIC ROAD 2 YES ( ) 13. PART OF ESTAB. HIST. DISTRICT? NO (X NQ ( 15. NAME OF ESTABLISHED DISTRICT 4), DISTANCE FROM AND FRONTAGE ON ROAD N/A N/A 42. FURTHER DESCRIPTION OF IMPORTANT FEATURES **PHOTO** The windows and foundation are trimmed with faced rock blocks. MUST The front porch is supported by uncoarsed natural rock pillars. NAME (S 9E PROVIDED attached 43, HISTORY AND SIGNIFICANCE The home's construction is attributed to the Rodgers family. 44. DESCRIPTION OF ENVIRONMENT AND OUTBUILDINGS Rural Environment See attached for description of associated outbuildings. 46. PREPARED BY 45. SOURCES OF INFORMATION LuElla Bales SECTION 47. ORGANIZATION MHTD Design Division MHTD RETURN THIS FORM WHEN COMPLETED TO: OFFICE OF HISTORIC PRESERVATION

P.O. BOX 176

PH. 314-751-5365

JEFFERSON CITY, MISSOURI

IF ADDITIONAL SPACE IS NEEDED, ATTACH SEPARATE SHEET(S) TO THIS FORM 48. DATE

Sept 92

65102

49. REVISION DATE(S)

- 13b The garage is a rectangular wood frame structure with a poured concrete foundation, a front gable tile roof, and uncoarsed natural rock walls.
- 13c The workshop is a rectangular wood frame structure with a side gable sheet metal roof and a poured concrete foundation. Uncoarsed natural rock walls cover the southern portion of the structure. The northern and upper walls of this structure are covered in vertical wood plank.
- 13d Two uncoarsed natural rock pillars are located at the edge of the driveway.