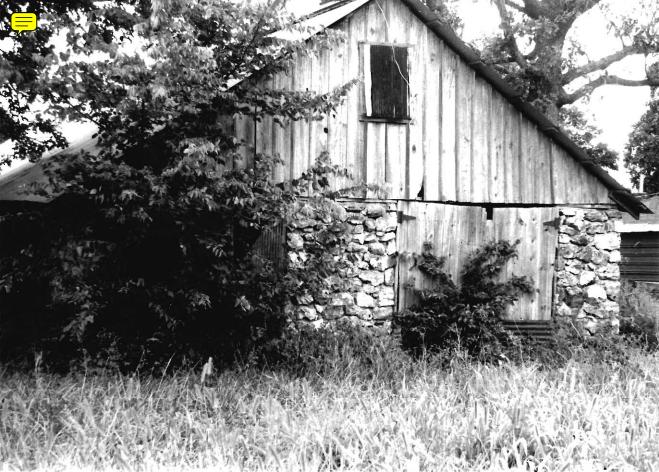

- 11b This structure is a rectangular wood frame barn with a gambrel style sheet metal roof. The lower part has uncoarsed faced rock walls. The ends of the upper part have vertical wood plank walls.
- 11c The garage is a rectangular wood frame structure with a front gable asbestos shingle roof and uncoarsed natural rock walls.
- 11d This small square wood frame structure is noted as a summer kitchen. It has a front gable asbestos shingle roof, a rock foundation, and uncoarsed natural rock walls.
- 11e This structure is a small square wood frame shed with a front gable asbestos shingle roof, rock foundation and uncoarsed natural rock walls.
- 11f This structure is a rectangular wood frame chicken coop with a shed style sheet metal roof. Part of the front of this structure is covered in a vertical wood plank wall. The remainder of the structure has uncoarsed natural rock walls.
- Ah These structures are small rectangular wood frame chicken coops with side gable sheet metal roofs. The upper part of the structures are covered with vertical wood planks. The remainder of the structures is covered in uncoarsed natural rock walls.
- 11i This is a three sided lean-to structure used for the storage of hay. It has a sheet metal shed style roof that is supported by poured concrete pillars. The walls are made of uncoarsed natural rock.
- 11j This shed is a small square wood frame structure with a sheet metal shed style roof and uncoarsed natural rock walls.
- 11k This structure is a rectangular wood frame shed with a side gable sheet metal roof. The upper half of the building walls are covered in vertical wood plank and the lower walls are made of uncoarsed natural rock.