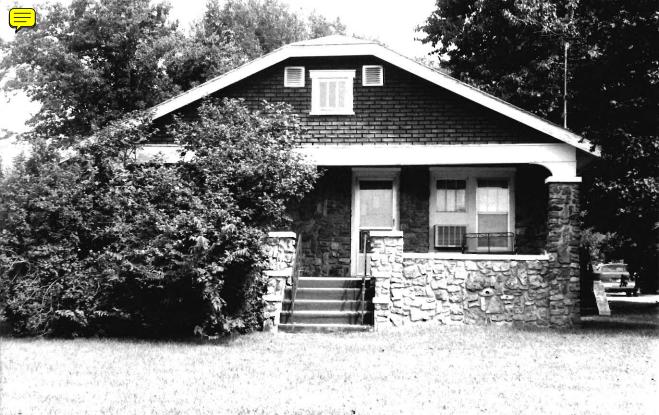

## MISSOURI OFFICE OF HISTORIC PRESERVATION ARCHITECTURAL/HISTORIC INVENTORY SURVEY FORM SWAS077-002 4. PRESENT LOCAL NAME(S) OR DESIGNATION(S) I. NO 13 30 2. COUNTY S. OTHER NAME(S) Jasper 3. LOCATION OF MHTD NEGATIVES 6. SPECIFIC LEGAL LOCATION TOWNSHIP 28 RANG 16. THEMATIC CATEGORY 28. NO. OF STORIES RANGE 31 SECTION 19 architecture 29. BASEMENT ? YES ( X) COUNTY IF CITY OR TOWN, STREET ADDRESS NO ( IT. DATE(S) OR PERIOD Early-Mid 20th Century 30. FOUNDATION MATERIAL poured concrete IF RURAL, VICINITY IS. STYLE OR DESIGN 7. CITY OR TOWN SI. WALL CONSTRUCTION 1.5 mi SW of Carthage unknown vernacular wood frame 19, ARCHITECT OR ENGINEER 8. DESCRIPTION OF LOCATION 32 ROOF TYPE AND MATERIAL CTOSS ASSESTOS gable/shingle unknown The house is located on Route 20 CONTRACTOR OR BUILDER HH one mile west of Rodgers Family 33. NO. OF BAYS Alternate 71. FRONT 3 SIDE 21. ORIGINAL USE, IF APPARENT PRESENT LOCAL residence 34. WALL TREATMENT Legal Location: uncoarsed natural rock 22. PRESENT USE NE 4, NE 4, Section 19 35. PLAN SHAPErectangular residence 23. OWNERSHIP PUBLIC ( CHANGES ACOITION ( (EXPLAIN IN PRIVATE(X) ALTERED ( NO. 421 MOVED NAME(S) 24, OWNER'S NAME AND ADDRESS IF KNOWN 37. CONDITION INTERIOR unknown 9 COORDINATES UTM EXTERIOR excellent LAT Q A arthage LONG 38. PRESERVATION 25. OPEN TO PUBLIC 2 YES ( DESIGNATION(S) NO (X) 10. SITE ( STRUCTURE ( NO (X) BUILDING (X ) OBJECT ( 26 LOCAL CONTACT PERSON OR ORGANIZATION 39. ENDANGERED? YES( ) YES ( ) 12. IS IT ELIGIBLE? BY WHAT ? N/A ON NATIONAL REGISTER 7 YE5 ( NO (X) NO (X ) NO ( 27. OTHER SURVEYS IN WHICH INCLUDED 14. DISTRICT YES ( YES ( X ) 40. VISIBLE FROM PUBLIC ROAD 2 YES ( ) 13. PART OF ESTAB. HIST. DISTRICT? NO (X NQ ( 15. NAME OF ESTABLISHED DISTRICT 4), DISTANCE FROM AND FRONTAGE ON ROAD N/A N/A 42. FURTHER DESCRIPTION OF IMPORTANT FEATURES **PHOTO** The windows and foundation are trimmed with faced rock blocks. MUST The front porch is supported by uncoarsed natural rock pillars. NAME (S 9E PROVIDED attached 43, HISTORY AND SIGNIFICANCE The home's construction is attributed to the Rodgers family. 44. DESCRIPTION OF ENVIRONMENT AND OUTBUILDINGS Rural Environment See attached for description of associated outbuildings. 46. PREPARED BY 45. SOURCES OF INFORMATION LuElla Bales SECTION 47. ORGANIZATION MHTD Design Division MHTD RETURN THIS FORM WHEN COMPLETED TO: OFFICE OF HISTORIC PRESERVATION