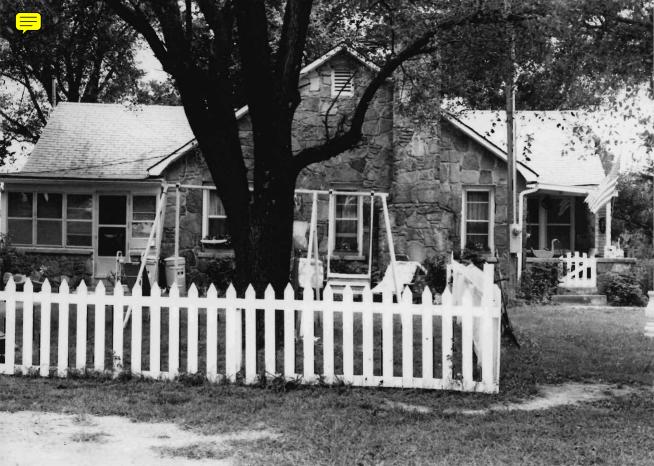

## MISSOURI OFFICE OF HISTORIC PRESERVATION ARCHITECTURAL/HISTORIC INVENTORY SURVEY FORM SWAS077-002 4. PRESENT LOCAL NAME(S) OR DESIGNATION(S) I. NO 13 30 2. COUNTY S. OTHER NAME(S) Jasper 3. LOCATION OF MHTD NEGATIVES 6. SPECIFIC LEGAL LOCATION TOWNSHIP 28 RANG 16. THEMATIC CATEGORY 28. NO. OF STORIES RANGE 31 SECTION 19 architecture 29. BASEMENT ? YES ( X) COUNTY IF CITY OR TOWN, STREET ADDRESS NO ( IT. DATE(S) OR PERIOD Early-Mid 20th Century 30. FOUNDATION MATERIAL poured concrete IF RURAL, VICINITY IS. STYLE OR DESIGN 7. CITY OR TOWN SI. WALL CONSTRUCTION 1.5 mi SW of Carthage unknown vernacular wood frame 19, ARCHITECT OR ENGINEER 8. DESCRIPTION OF LOCATION 32 ROOF TYPE AND MATERIAL CTOSS ASSESTOS gable/shingle unknown The house is located on Route 20 CONTRACTOR OR BUILDER HH one mile west of Rodgers Family 33. NO. OF BAYS Alternate 71. FRONT 3 SIDE 21. ORIGINAL USE, IF APPARENT PRESENT LOCAL residence 34. WALL TREATMENT Legal Location: uncoarsed natural rock 22. PRESENT USE NE 4, NE 4, Section 19 35. PLAN SHAPErectangular residence 23. OWNERSHIP PUBLIC ( CHANGES ACOITION ( (EXPLAIN IN PRIVATE(X) ALTERED ( NO. 421 MOVED NAME(S) 24, OWNER'S NAME AND ADDRESS IF KNOWN 37. CONDITION INTERIOR unknown 9 COORDINATES UTM EXTERIOR excellent LAT Q A arthage LONG 38. PRESERVATION 25. OPEN TO PUBLIC 2 YES ( DESIGNATION(S) NO (X) 10. SITE ( STRUCTURE ( NO (X) BUILDING (X ) OBJECT ( 26 LOCAL CONTACT PERSON OR ORGANIZATION 39. ENDANGERED? YES( ) YES ( ) 12. IS IT ELIGIBLE? BY WHAT ? N/A ON NATIONAL REGISTER 7 YE5 ( NO (X) NO (X ) NO ( 27. OTHER SURVEYS IN WHICH INCLUDED 14. DISTRICT YES ( YES ( X ) 40. VISIBLE FROM PUBLIC ROAD 2 YES ( ) 13. PART OF ESTAB. HIST. DISTRICT? NO (X NQ ( 15. NAME OF ESTABLISHED DISTRICT 4), DISTANCE FROM AND FRONTAGE ON ROAD N/A N/A 42. FURTHER DESCRIPTION OF IMPORTANT FEATURES **PHOTO** The windows and foundation are trimmed with faced rock blocks. MUST The front porch is supported by uncoarsed natural rock pillars. NAME (S 9E PROVIDED attached 43, HISTORY AND SIGNIFICANCE The home's construction is attributed to the Rodgers family. 44. DESCRIPTION OF ENVIRONMENT AND OUTBUILDINGS Rural Environment See attached for description of associated outbuildings. 46. PREPARED BY 45. SOURCES OF INFORMATION LuElla Bales SECTION 47. ORGANIZATION MHTD Design Division MHTD RETURN THIS FORM WHEN COMPLETED TO: OFFICE OF HISTORIC PRESERVATION

P.O. BOX 176

PH. 314-751-5365

JEFFERSON CITY, MISSOURI

IF ADDITIONAL SPACE IS NEEDED, ATTACH SEPARATE SHEET(S) TO THIS FORM 48. DATE

Sept 92

65102

49. REVISION DATE(S)

- 13b The garage is a rectangular wood frame structure with a poured concrete foundation, a front gable tile roof, and uncoarsed natural rock walls.
- 13c The workshop is a rectangular wood frame structure with a side gable sheet metal roof and a poured concrete foundation. Uncoarsed natural rock walls cover the southern portion of the structure. The northern and upper walls of this structure are covered in vertical wood plank.
- 13d Two uncoarsed natural rock pillars are located at the edge of the driveway.