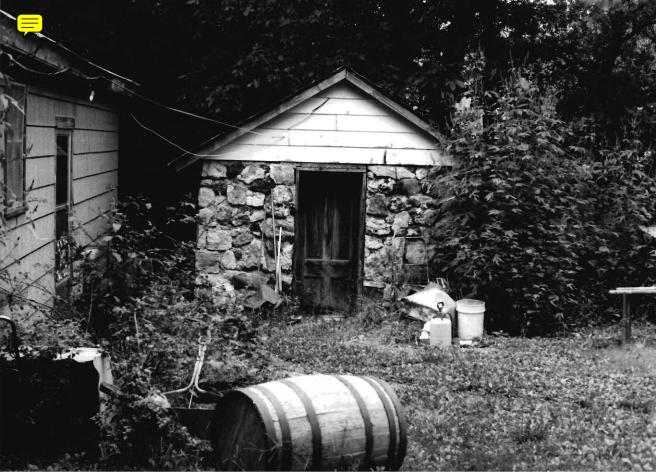

- 11b This structure is a rectangular wood frame barn with a gambrel style sheet metal roof. The lower part has uncoarsed faced rock walls. The ends of the upper part have vertical wood plank walls.
- 11c The garage is a rectangular wood frame structure with a front gable asbestos shingle roof and uncoarsed natural rock walls.
- 11d This small square wood frame structure is noted as a summer kitchen. It has a front gable asbestos shingle roof, a rock foundation, and uncoarsed natural rock walls.
- 11e This structure is a small square wood frame shed with a front gable asbestos shingle roof, rock foundation and uncoarsed natural rock walls.
- 11f This structure is a rectangular wood frame chicken coop with a shed style sheet metal roof. Part of the front of this structure is covered in a vertical wood plank wall. The remainder of the structure has uncoarsed natural rock walls.
- Ah These structures are small rectangular wood frame chicken coops with side gable sheet metal roofs. The upper part of the structures are covered with vertical wood planks. The remainder of the structures is covered in uncoarsed natural rock walls.
- 11i This is a three sided lean-to structure used for the storage of hay. It has a sheet metal shed style roof that is supported by poured concrete pillars. The walls are made of uncoarsed natural rock.
- 11j This shed is a small square wood frame structure with a sheet metal shed style roof and uncoarsed natural rock walls.
- 11k This structure is a rectangular wood frame shed with a side gable sheet metal roof. The upper half of the building walls are covered in vertical wood plank and the lower walls are made of uncoarsed natural rock.