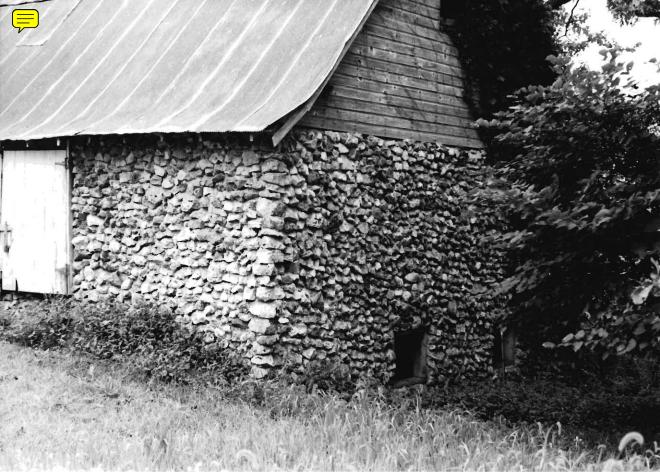

- 11b This structure is a rectangular wood frame barn with a gambrel style sheet metal roof. The lower part has uncoarsed faced rock walls. The ends of the upper part have vertical wood plank walls.
- 11c The garage is a rectangular wood frame structure with a front gable asbestos shingle roof and uncoarsed natural rock walls.
- 11d This small square wood frame structure is noted as a summer kitchen. It has a front gable asbestos shingle roof, a rock foundation, and uncoarsed natural rock walls.
- 11e This structure is a small square wood frame shed with a front gable asbestos shingle roof, rock foundation and uncoarsed natural rock walls.
- 11f This structure is a rectangular wood frame chicken coop with a shed style sheet metal roof. Part of the front of this structure is covered in a vertical wood plank wall. The remainder of the structure has uncoarsed natural rock walls.
- Ah These structures are small rectangular wood frame chicken coops with side gable sheet metal roofs. The upper part of the structures are covered with vertical wood planks. The remainder of the structures is covered in uncoarsed natural rock walls.
- 11i This is a three sided lean-to structure used for the storage of hay. It has a sheet metal shed style roof that is supported by poured concrete pillars. The walls are made of uncoarsed natural rock.
- 11j This shed is a small square wood frame structure with a sheet metal shed style roof and uncoarsed natural rock walls.
- 11k This structure is a rectangular wood frame shed with a side gable sheet metal roof. The upper half of the building walls are covered in vertical wood plank and the lower walls are made of uncoarsed natural rock.