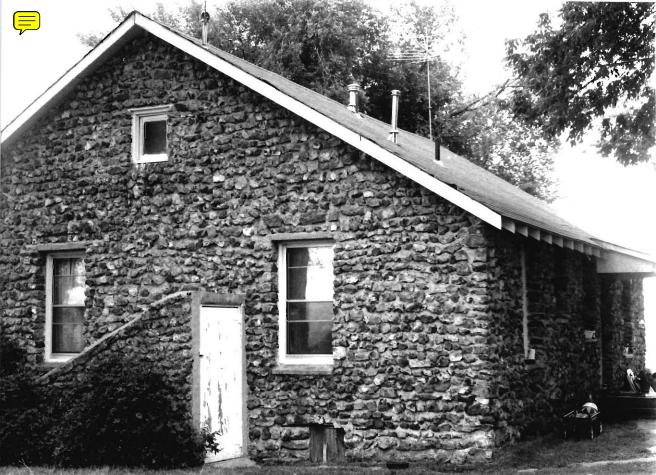

JEFFERSON CITY, MISSOURI

- 14b The garage is a rectangular wood frame structure with a front gable sheet metal roof and uncoarsed natural rock walls.
- 14c This is a lean-to wood frame structure with a shed style roof and uncoarsed natural rock walls. It is attached to a gable roofed chicken coop, also with uncoarsed natural rock walls.

C

Ь

a

JASPER COUNTY JOB NO. J710492C

STRUCTURE NO. 14 AND ASSOCIATED OUTBUILDINGS

a. house

b. garage

c. shed