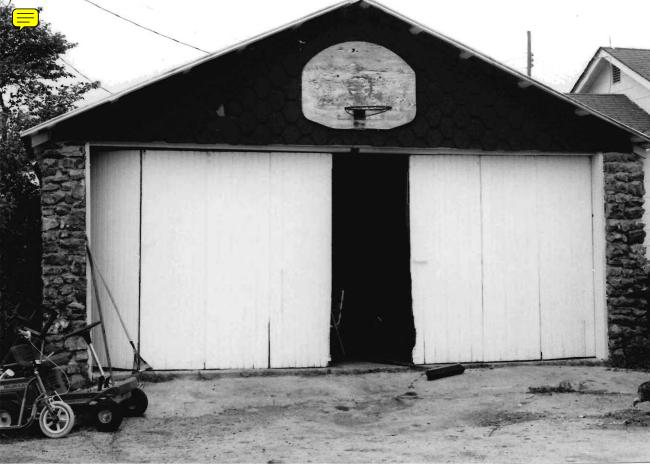

- 12b The garage is a rectangular structure with a front gable sheet metal roof, a poured concrete foundation, and uncoarsed natural rock walls.
- 12c The chicken coop is a rectangular structure with a shed style sheet metal roof, a central chimney, a poured concrete foundation, and uncoarsed natural rock walls.
- 12d The well house has a poured concrete foundation, a front gable poured gable concrete roof, and uncoarsed natural rock walls.

c

b

a

d

a. barnb. garage

c. chicken coop

d. well house

JASPER COUNTY JOB NO. J710492C

STRUCTURE NO. 12 AND ASSOCIATED OUTBUILDINGS