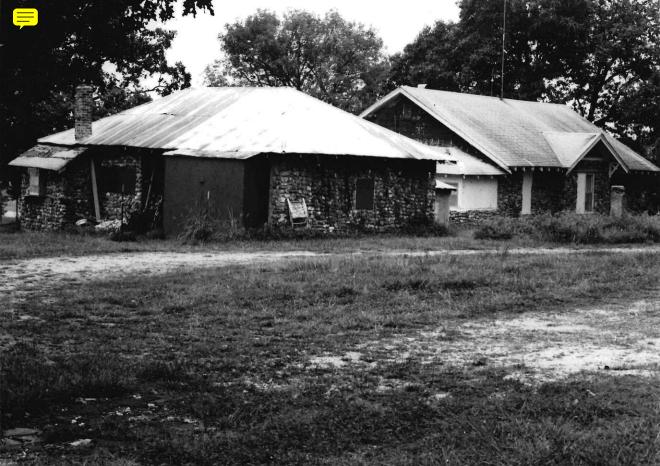

ь с

a. house

b. garage

c. workshop

d. gate columns

a

JASPER COUNTY JOB NO. J7I0492C

STRUCTURE NO. 13 AND ASSOCIATED OUTBUILDINGS

P.O. BOX 176

PH. 314-751-5365

JEFFERSON CITY, MISSOURI

IF ADDITIONAL SPACE IS NEEDED, ATTACH SEPARATE SHEET(S) TO THIS FORM 48. DATE

Sept 92

65102

49. REVISION DATE(S)

- 13b The garage is a rectangular wood frame structure with a poured concrete foundation, a front gable tile roof, and uncoarsed natural rock walls.
- 13c The workshop is a rectangular wood frame structure with a side gable sheet metal roof and a poured concrete foundation. Uncoarsed natural rock walls cover the southern portion of the structure. The northern and upper walls of this structure are covered in vertical wood plank.
- 13d Two uncoarsed natural rock pillars are located at the edge of the driveway.