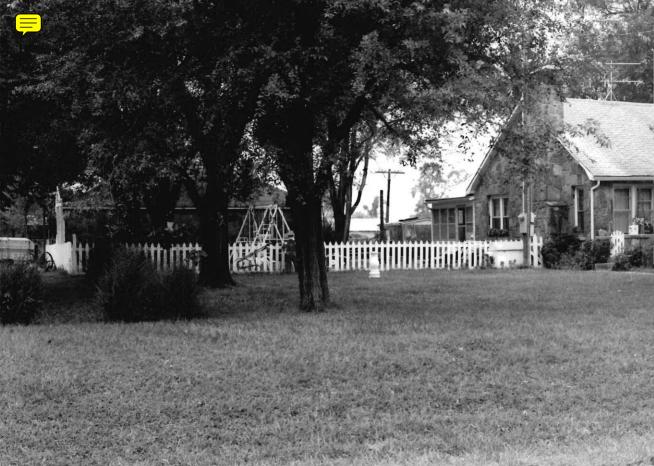

STRUCTURE NO. 12 AND ASSOCIATED OUTBUILDINGS

## MISSOURI OFFICE OF HISTORIC PRESERVATION ARCHITECTURAL/HISTORIC INVENTORY SURVEY FORM SWAS077-002 4. PRESENT LOCAL NAME(S) OR DESIGNATION(S) I. NO 13 30 2. COUNTY S. OTHER NAME(S) Jasper 3. LOCATION OF MHTD NEGATIVES 6. SPECIFIC LEGAL LOCATION TOWNSHIP 28 RANG 16. THEMATIC CATEGORY 28. NO. OF STORIES RANGE 31 SECTION 19 architecture 29. BASEMENT ? YES ( X) COUNTY IF CITY OR TOWN, STREET ADDRESS NO ( IT. DATE(S) OR PERIOD Early-Mid 20th Century 30. FOUNDATION MATERIAL poured concrete IF RURAL, VICINITY IS. STYLE OR DESIGN 7. CITY OR TOWN SI. WALL CONSTRUCTION 1.5 mi SW of Carthage unknown vernacular wood frame 19, ARCHITECT OR ENGINEER 8. DESCRIPTION OF LOCATION 32 ROOF TYPE AND MATERIAL CTOSS ASSESTOS gable/shingle unknown The house is located on Route 20 CONTRACTOR OR BUILDER HH one mile west of Rodgers Family 33. NO. OF BAYS Alternate 71. FRONT 3 SIDE 21. ORIGINAL USE, IF APPARENT PRESENT LOCAL residence 34. WALL TREATMENT Legal Location: uncoarsed natural rock 22. PRESENT USE NE 4, NE 4, Section 19 35. PLAN SHAPErectangular residence 23. OWNERSHIP PUBLIC ( CHANGES ACOITION ( (EXPLAIN IN PRIVATE(X) ALTERED ( NO. 421 MOVED NAME(S) 24, OWNER'S NAME AND ADDRESS IF KNOWN 37. CONDITION INTERIOR unknown 9 COORDINATES UTM EXTERIOR excellent LAT Q A arthage LONG 38. PRESERVATION 25. OPEN TO PUBLIC 2 YES ( DESIGNATION(S) NO (X) 10. SITE ( STRUCTURE ( NO (X) BUILDING (X ) OBJECT ( 26 LOCAL CONTACT PERSON OR ORGANIZATION 39. ENDANGERED? YES( ) YES ( ) 12. IS IT ELIGIBLE? BY WHAT ? N/A ON NATIONAL REGISTER 7 YE5 ( NO (X) NO (X ) NO ( 27. OTHER SURVEYS IN WHICH INCLUDED 14. DISTRICT YES ( YES ( X ) 40. VISIBLE FROM PUBLIC ROAD 2 YES ( ) 13. PART OF ESTAB. HIST. DISTRICT? NO (X NQ ( 15. NAME OF ESTABLISHED DISTRICT 4), DISTANCE FROM AND FRONTAGE ON ROAD N/A N/A 42. FURTHER DESCRIPTION OF IMPORTANT FEATURES **PHOTO** The windows and foundation are trimmed with faced rock blocks. MUST The front porch is supported by uncoarsed natural rock pillars. NAME (S 9E PROVIDED attached 43, HISTORY AND SIGNIFICANCE The home's construction is attributed to the Rodgers family. 44. DESCRIPTION OF ENVIRONMENT AND OUTBUILDINGS Rural Environment See attached for description of associated outbuildings. 46. PREPARED BY 45. SOURCES OF INFORMATION LuElla Bales SECTION 47. ORGANIZATION MHTD Design Division MHTD RETURN THIS FORM WHEN COMPLETED TO: OFFICE OF HISTORIC PRESERVATION