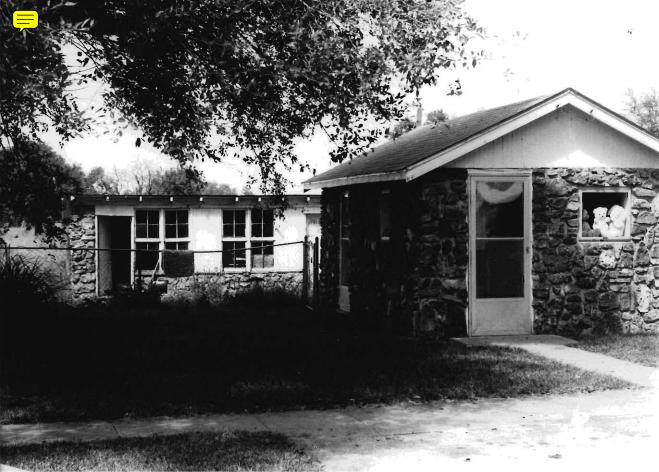

## MISSOURI OFFICE OF HISTORIC PRESERVATION ARCHITECTURAL/HISTORIC INVENTORY SURVEY FORM SWAS077-002 4. PRESENT LOCAL NAME(S) OR DESIGNATION(S) I. NO 13 30 2. COUNTY S. OTHER NAME(S) Jasper 3. LOCATION OF MHTD NEGATIVES 6. SPECIFIC LEGAL LOCATION TOWNSHIP 28 RANG 16. THEMATIC CATEGORY 28. NO. OF STORIES RANGE 31 SECTION 19 architecture 29. BASEMENT ? YES ( X) COUNTY IF CITY OR TOWN, STREET ADDRESS NO ( IT. DATE(S) OR PERIOD Early-Mid 20th Century 30. FOUNDATION MATERIAL poured concrete IF RURAL, VICINITY IS. STYLE OR DESIGN 7. CITY OR TOWN SI. WALL CONSTRUCTION 1.5 mi SW of Carthage unknown vernacular wood frame 19, ARCHITECT OR ENGINEER 8. DESCRIPTION OF LOCATION 32 ROOF TYPE AND MATERIAL CTOSS ASSESTOS gable/shingle unknown The house is located on Route 20 CONTRACTOR OR BUILDER HH one mile west of Rodgers Family 33. NO. OF BAYS Alternate 71. FRONT 3 SIDE 21. ORIGINAL USE, IF APPARENT PRESENT LOCAL residence 34. WALL TREATMENT Legal Location: uncoarsed natural rock 22. PRESENT USE NE 4, NE 4, Section 19 35. PLAN SHAPErectangular residence 23. OWNERSHIP PUBLIC ( CHANGES ACOITION ( (EXPLAIN IN PRIVATE(X) ALTERED ( NO. 421 MOVED NAME(S) 24, OWNER'S NAME AND ADDRESS IF KNOWN 37. CONDITION INTERIOR unknown 9 COORDINATES UTM EXTERIOR excellent LAT Q A arthage LONG 38. PRESERVATION 25. OPEN TO PUBLIC 2 YES ( DESIGNATION(S) NO (X) 10. SITE ( STRUCTURE ( NO (X) BUILDING (X ) OBJECT ( 26 LOCAL CONTACT PERSON OR ORGANIZATION 39. ENDANGERED? YES( ) YES ( ) 12. IS IT ELIGIBLE? BY WHAT ? N/A ON NATIONAL REGISTER 7 YE5 ( NO (X) NO (X ) NO ( 27. OTHER SURVEYS IN WHICH INCLUDED 14. DISTRICT YES ( YES ( X ) 40. VISIBLE FROM PUBLIC ROAD 2 YES ( ) 13. PART OF ESTAB. HIST. DISTRICT? NO (X NQ ( 15. NAME OF ESTABLISHED DISTRICT 4), DISTANCE FROM AND FRONTAGE ON ROAD N/A N/A 42. FURTHER DESCRIPTION OF IMPORTANT FEATURES **PHOTO** The windows and foundation are trimmed with faced rock blocks. MUST The front porch is supported by uncoarsed natural rock pillars. NAME (S 9E PROVIDED attached 43, HISTORY AND SIGNIFICANCE The home's construction is attributed to the Rodgers family. 44. DESCRIPTION OF ENVIRONMENT AND OUTBUILDINGS Rural Environment See attached for description of associated outbuildings. 46. PREPARED BY 45. SOURCES OF INFORMATION LuElla Bales SECTION 47. ORGANIZATION MHTD Design Division MHTD RETURN THIS FORM WHEN COMPLETED TO: OFFICE OF HISTORIC PRESERVATION