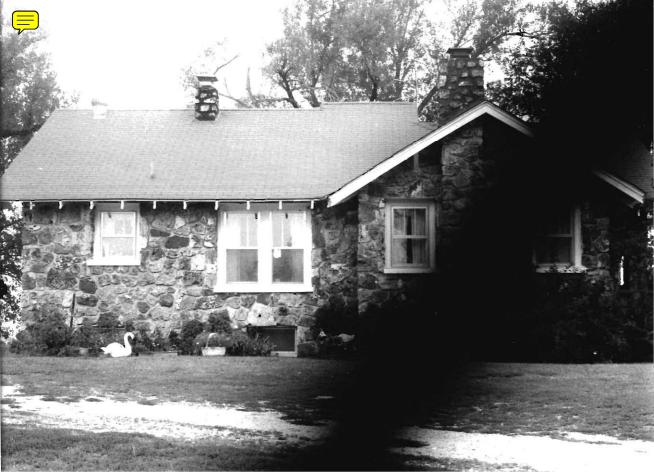

## MISSOURI OFFICE OF HISTORIC PRESERVATION ARCHITECTURAL/HISTORIC INVENTORY SURVEY FORM SWAS077-002 4. PRESENT LOCAL NAME(S) OR DESIGNATION(S) I. NO 13 30 2. COUNTY S. OTHER NAME(S) Jasper 3. LOCATION OF MHTD NEGATIVES 6. SPECIFIC LEGAL LOCATION TOWNSHIP 28 RANG 16. THEMATIC CATEGORY 28. NO. OF STORIES RANGE 31 SECTION 19 architecture 29. BASEMENT ? YES ( X) COUNTY IF CITY OR TOWN, STREET ADDRESS NO ( IT. DATE(S) OR PERIOD Early-Mid 20th Century 30. FOUNDATION MATERIAL poured concrete IF RURAL, VICINITY IS. STYLE OR DESIGN 7. CITY OR TOWN SI. WALL CONSTRUCTION 1.5 mi SW of Carthage unknown vernacular wood frame 19, ARCHITECT OR ENGINEER 8. DESCRIPTION OF LOCATION 32 ROOF TYPE AND MATERIAL CTOSS ASSESTOS gable/shingle unknown The house is located on Route 20 CONTRACTOR OR BUILDER HH one mile west of Rodgers Family 33. NO. OF BAYS Alternate 71. FRONT 3 SIDE 21. ORIGINAL USE, IF APPARENT PRESENT LOCAL residence 34. WALL TREATMENT Legal Location: uncoarsed natural rock 22. PRESENT USE NE 4, NE 4, Section 19 35. PLAN SHAPErectangular residence 23. OWNERSHIP PUBLIC ( CHANGES ACOITION ( (EXPLAIN IN PRIVATE(X) ALTERED ( NO. 421 MOVED NAME(S) 24, OWNER'S NAME AND ADDRESS IF KNOWN 37. CONDITION INTERIOR unknown 9 COORDINATES UTM EXTERIOR excellent LAT Q A arthage LONG 38. PRESERVATION 25. OPEN TO PUBLIC 2 YES ( DESIGNATION(S) NO (X) 10. SITE ( STRUCTURE ( NO (X) BUILDING (X ) OBJECT ( 26 LOCAL CONTACT PERSON OR ORGANIZATION 39. ENDANGERED? YES( ) YES ( ) 12. IS IT ELIGIBLE? BY WHAT ? N/A ON NATIONAL REGISTER 7 YE5 ( NO (X) NO (X ) NO ( 27. OTHER SURVEYS IN WHICH INCLUDED 14. DISTRICT YES ( YES ( X ) 40. VISIBLE FROM PUBLIC ROAD 2 YES ( ) 13. PART OF ESTAB. HIST. DISTRICT? NO (X NQ ( 15. NAME OF ESTABLISHED DISTRICT 4), DISTANCE FROM AND FRONTAGE ON ROAD N/A N/A 42. FURTHER DESCRIPTION OF IMPORTANT FEATURES **PHOTO** The windows and foundation are trimmed with faced rock blocks. MUST The front porch is supported by uncoarsed natural rock pillars. NAME (S 9E PROVIDED attached 43, HISTORY AND SIGNIFICANCE The home's construction is attributed to the Rodgers family. 44. DESCRIPTION OF ENVIRONMENT AND OUTBUILDINGS Rural Environment See attached for description of associated outbuildings. 46. PREPARED BY 45. SOURCES OF INFORMATION LuElla Bales SECTION 47. ORGANIZATION MHTD Design Division MHTD RETURN THIS FORM WHEN COMPLETED TO: OFFICE OF HISTORIC PRESERVATION