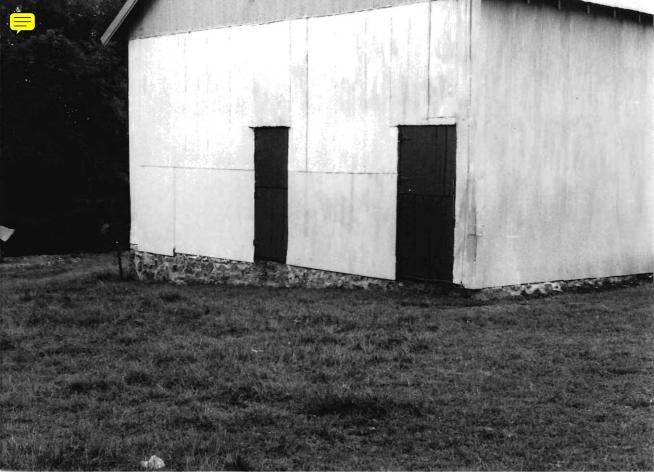

- 11b This structure is a rectangular wood frame barn with a gambrel style sheet metal roof. The lower part has uncoarsed faced rock walls. The ends of the upper part have vertical wood plank walls.
- 11c The garage is a rectangular wood frame structure with a front gable asbestos shingle roof and uncoarsed natural rock walls.
- 11d This small square wood frame structure is noted as a summer kitchen. It has a front gable asbestos shingle roof, a rock foundation, and uncoarsed natural rock walls.
- 11e This structure is a small square wood frame shed with a front gable asbestos shingle roof, rock foundation and uncoarsed natural rock walls.
- 11f This structure is a rectangular wood frame chicken coop with a shed style sheet metal roof. Part of the front of this structure is covered in a vertical wood plank wall. The remainder of the structure has uncoarsed natural rock walls.
- Ah These structures are small rectangular wood frame chicken coops with side gable sheet metal roofs. The upper part of the structures are covered with vertical wood planks. The remainder of the structures is covered in uncoarsed natural rock walls.
- 11i This is a three sided lean-to structure used for the storage of hay. It has a sheet metal shed style roof that is supported by poured concrete pillars. The walls are made of uncoarsed natural rock.
- 11j This shed is a small square wood frame structure with a sheet metal shed style roof and uncoarsed natural rock walls.
- 11k This structure is a rectangular wood frame shed with a side gable sheet metal roof. The upper half of the building walls are covered in vertical wood plank and the lower walls are made of uncoarsed natural rock.