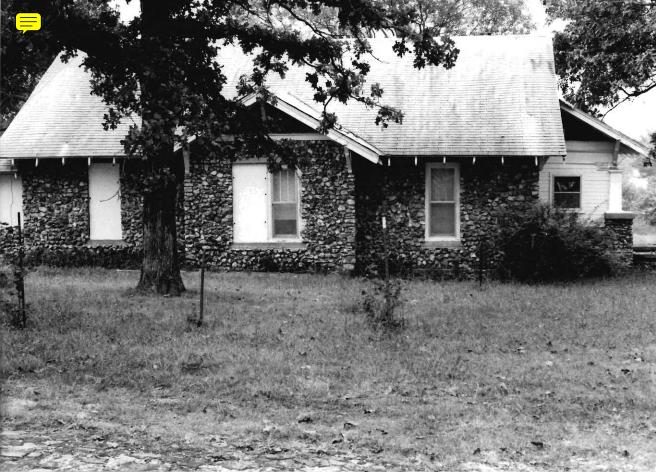

## MISSOURI OFFICE OF HISTORIC PRESERVATION ARCHITECTURAL/HISTORIC INVENTORY SURVEY FORM SWAS077-002 4. PRESENT LOCAL NAME(S) OR DESIGNATION(S) I. NO 13 30 2. COUNTY S. OTHER NAME(S) Jasper 3. LOCATION OF MHTD NEGATIVES 6. SPECIFIC LEGAL LOCATION TOWNSHIP 28 RANG 16. THEMATIC CATEGORY 28. NO. OF STORIES RANGE 31 SECTION 19 architecture 29. BASEMENT ? YES ( X) COUNTY IF CITY OR TOWN, STREET ADDRESS NO ( IT. DATE(S) OR PERIOD Early-Mid 20th Century 30. FOUNDATION MATERIAL poured concrete IF RURAL, VICINITY IS. STYLE OR DESIGN 7. CITY OR TOWN SI. WALL CONSTRUCTION 1.5 mi SW of Carthage unknown vernacular wood frame 19, ARCHITECT OR ENGINEER 8. DESCRIPTION OF LOCATION 32 ROOF TYPE AND MATERIAL CTOSS ASSESTOS gable/shingle unknown The house is located on Route 20 CONTRACTOR OR BUILDER HH one mile west of Rodgers Family 33. NO. OF BAYS Alternate 71. FRONT 3 SIDE 21. ORIGINAL USE, IF APPARENT PRESENT LOCAL residence 34. WALL TREATMENT Legal Location: uncoarsed natural rock 22. PRESENT USE NE 4, NE 4, Section 19 35. PLAN SHAPErectangular residence 23. OWNERSHIP PUBLIC ( CHANGES ACOITION ( (EXPLAIN IN PRIVATE(X) ALTERED ( NO. 421 MOVED NAME(S) 24, OWNER'S NAME AND ADDRESS IF KNOWN 37. CONDITION INTERIOR unknown 9 COORDINATES UTM EXTERIOR excellent LAT Q A arthage LONG 38. PRESERVATION 25. OPEN TO PUBLIC 2 YES ( DESIGNATION(S) NO (X) 10. SITE ( STRUCTURE ( NO (X) BUILDING (X ) OBJECT ( 26 LOCAL CONTACT PERSON OR ORGANIZATION 39. ENDANGERED? YES( ) YES ( ) 12. IS IT ELIGIBLE? BY WHAT ? N/A ON NATIONAL REGISTER 7 YE5 ( NO (X) NO (X ) NO ( 27. OTHER SURVEYS IN WHICH INCLUDED 14. DISTRICT YES ( YES ( X ) 40. VISIBLE FROM PUBLIC ROAD 2 YES ( ) 13. PART OF ESTAB. HIST. DISTRICT? NO (X NQ ( 15. NAME OF ESTABLISHED DISTRICT 4), DISTANCE FROM AND FRONTAGE ON ROAD N/A N/A 42. FURTHER DESCRIPTION OF IMPORTANT FEATURES **PHOTO** The windows and foundation are trimmed with faced rock blocks. MUST The front porch is supported by uncoarsed natural rock pillars. NAME (S 9E PROVIDED attached 43, HISTORY AND SIGNIFICANCE The home's construction is attributed to the Rodgers family. 44. DESCRIPTION OF ENVIRONMENT AND OUTBUILDINGS Rural Environment See attached for description of associated outbuildings. 46. PREPARED BY 45. SOURCES OF INFORMATION LuElla Bales SECTION 47. ORGANIZATION MHTD Design Division MHTD RETURN THIS FORM WHEN COMPLETED TO: OFFICE OF HISTORIC PRESERVATION

P.O. BOX 176

PH. 314-751-5365

JEFFERSON CITY, MISSOURI

IF ADDITIONAL SPACE IS NEEDED, ATTACH SEPARATE SHEET(S) TO THIS FORM 48. DATE

Sept 92

65102

49. REVISION DATE(S)

- 13b The garage is a rectangular wood frame structure with a poured concrete foundation, a front gable tile roof, and uncoarsed natural rock walls.
- 13c The workshop is a rectangular wood frame structure with a side gable sheet metal roof and a poured concrete foundation. Uncoarsed natural rock walls cover the southern portion of the structure. The northern and upper walls of this structure are covered in vertical wood plank.
- 13d Two uncoarsed natural rock pillars are located at the edge of the driveway.