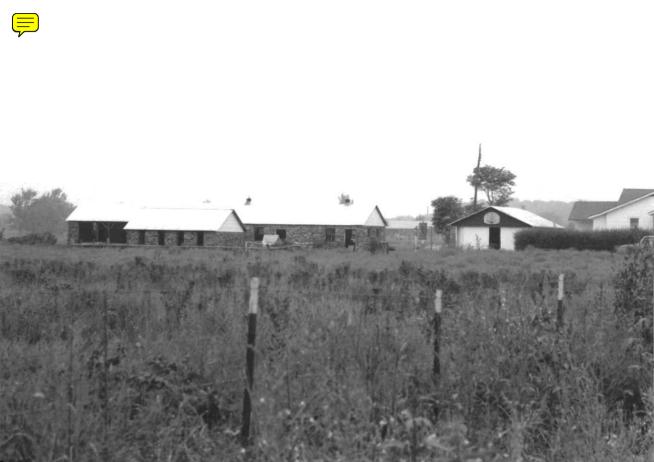

- 12b The garage is a rectangular structure with a front gable sheet metal roof, a poured concrete foundation, and uncoarsed natural rock walls.
- 12c The chicken coop is a rectangular structure with a shed style sheet metal roof, a central chimney, a poured concrete foundation, and uncoarsed natural rock walls.
- 12d The well house has a poured concrete foundation, a front gable poured gable concrete roof, and uncoarsed natural rock walls.

c

b

a

d

a. barnb. garage

c. chicken coop

d. well house

JASPER COUNTY JOB NO. J710492C

STRUCTURE NO. 12 AND ASSOCIATED OUTBUILDINGS