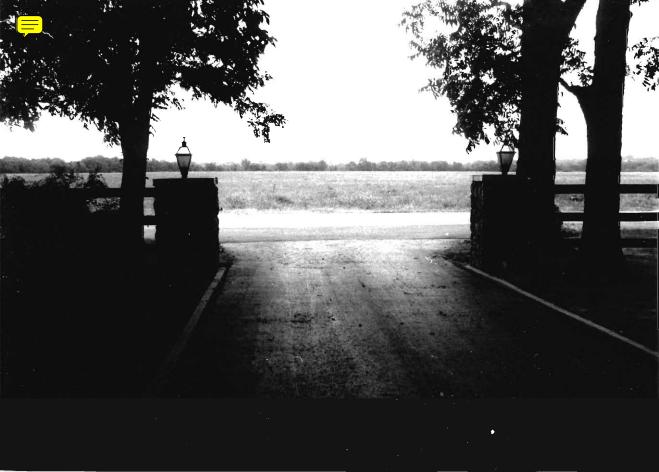

P.O. BOX 176

PH. 314-751-5365

JEFFERSON CITY, MISSOURI

IF ADDITIONAL SPACE IS NEEDED, ATTACH SEPARATE SHEET(S) TO THIS FORM 48. DATE

Sept 92

65102

49. REVISION DATE(S)

- 13b The garage is a rectangular wood frame structure with a poured concrete foundation, a front gable tile roof, and uncoarsed natural rock walls.
- 13c The workshop is a rectangular wood frame structure with a side gable sheet metal roof and a poured concrete foundation. Uncoarsed natural rock walls cover the southern portion of the structure. The northern and upper walls of this structure are covered in vertical wood plank.
- 13d Two uncoarsed natural rock pillars are located at the edge of the driveway.