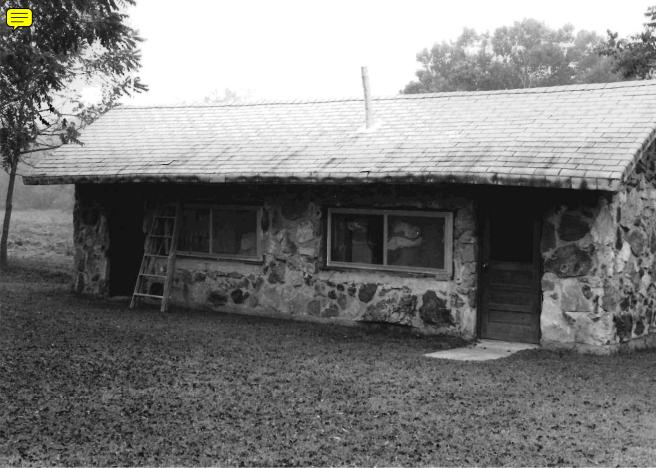

- 11b This structure is a rectangular wood frame barn with a gambrel style sheet metal roof. The lower part has uncoarsed faced rock walls. The ends of the upper part have vertical wood plank walls.
- 11c The garage is a rectangular wood frame structure with a front gable asbestos shingle roof and uncoarsed natural rock walls.
- 11d This small square wood frame structure is noted as a summer kitchen. It has a front gable asbestos shingle roof, a rock foundation, and uncoarsed natural rock walls.
- 11e This structure is a small square wood frame shed with a front gable asbestos shingle roof, rock foundation and uncoarsed natural rock walls.
- 11f This structure is a rectangular wood frame chicken coop with a shed style sheet metal roof. Part of the front of this structure is covered in a vertical wood plank wall. The remainder of the structure has uncoarsed natural rock walls.
- Ah These structures are small rectangular wood frame chicken coops with side gable sheet metal roofs. The upper part of the structures are covered with vertical wood planks. The remainder of the structures is covered in uncoarsed natural rock walls.
- 11i This is a three sided lean-to structure used for the storage of hay. It has a sheet metal shed style roof that is supported by poured concrete pillars. The walls are made of uncoarsed natural rock.
- 11j This shed is a small square wood frame structure with a sheet metal shed style roof and uncoarsed natural rock walls.
- 11k This structure is a rectangular wood frame shed with a side gable sheet metal roof. The upper half of the building walls are covered in vertical wood plank and the lower walls are made of uncoarsed natural rock.