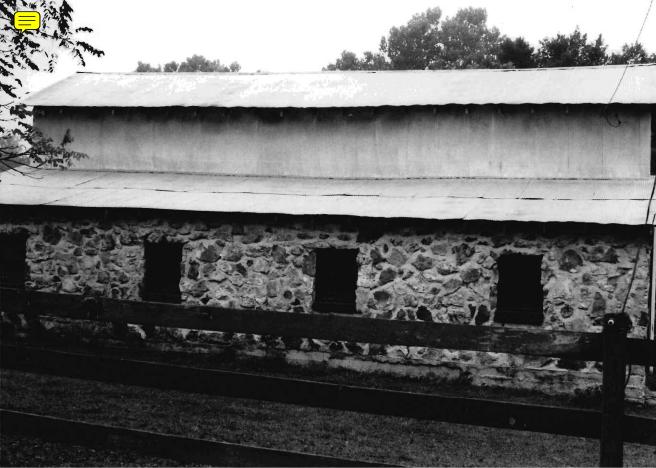

- 11b This structure is a rectangular wood frame barn with a gambrel style sheet metal roof. The lower part has uncoarsed faced rock walls. The ends of the upper part have vertical wood plank walls.
- 11c The garage is a rectangular wood frame structure with a front gable asbestos shingle roof and uncoarsed natural rock walls.
- 11d This small square wood frame structure is noted as a summer kitchen. It has a front gable asbestos shingle roof, a rock foundation, and uncoarsed natural rock walls.
- 11e This structure is a small square wood frame shed with a front gable asbestos shingle roof, rock foundation and uncoarsed natural rock walls.
- 11f This structure is a rectangular wood frame chicken coop with a shed style sheet metal roof. Part of the front of this structure is covered in a vertical wood plank wall. The remainder of the structure has uncoarsed natural rock walls.
- Ah These structures are small rectangular wood frame chicken coops with side gable sheet metal roofs. The upper part of the structures are covered with vertical wood planks. The remainder of the structures is covered in uncoarsed natural rock walls.
- 11i This is a three sided lean-to structure used for the storage of hay. It has a sheet metal shed style roof that is supported by poured concrete pillars. The walls are made of uncoarsed natural rock.
- 11j This shed is a small square wood frame structure with a sheet metal shed style roof and uncoarsed natural rock walls.
- 11k This structure is a rectangular wood frame shed with a side gable sheet metal roof. The upper half of the building walls are covered in vertical wood plank and the lower walls are made of uncoarsed natural rock.