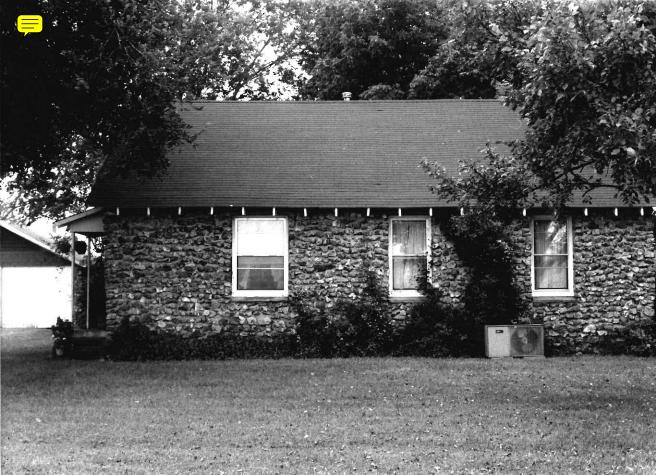

## MISSOURI OFFICE OF HISTORIC PRESERVATION ARCHITECTURAL/HISTORIC INVENTORY SURVEY FORM SWAS077-002 4. PRESENT LOCAL NAME(S) OR DESIGNATION(S) I. NO 13 30 2. COUNTY S. OTHER NAME(S) Jasper 3. LOCATION OF MHTD NEGATIVES 6. SPECIFIC LEGAL LOCATION TOWNSHIP 28 RANG 16. THEMATIC CATEGORY 28. NO. OF STORIES RANGE 31 SECTION 19 architecture 29. BASEMENT ? YES ( X) COUNTY IF CITY OR TOWN, STREET ADDRESS NO ( IT. DATE(S) OR PERIOD Early-Mid 20th Century 30. FOUNDATION MATERIAL poured concrete IF RURAL, VICINITY IS. STYLE OR DESIGN 7. CITY OR TOWN SI. WALL CONSTRUCTION 1.5 mi SW of Carthage unknown vernacular wood frame 19, ARCHITECT OR ENGINEER 8. DESCRIPTION OF LOCATION 32 ROOF TYPE AND MATERIAL CTOSS ASSESTOS gable/shingle unknown The house is located on Route 20 CONTRACTOR OR BUILDER HH one mile west of Rodgers Family 33. NO. OF BAYS Alternate 71. FRONT 3 SIDE 21. ORIGINAL USE, IF APPARENT PRESENT LOCAL residence 34. WALL TREATMENT Legal Location: uncoarsed natural rock 22. PRESENT USE NE 4, NE 4, Section 19 35. PLAN SHAPErectangular residence 23. OWNERSHIP PUBLIC ( CHANGES ACOITION ( (EXPLAIN IN PRIVATE(X) ALTERED ( NO. 421 MOVED NAME(S) 24, OWNER'S NAME AND ADDRESS IF KNOWN 37. CONDITION INTERIOR unknown 9 COORDINATES UTM EXTERIOR excellent LAT Q A arthage LONG 38. PRESERVATION 25. OPEN TO PUBLIC 2 YES ( DESIGNATION(S) NO (X) 10. SITE ( STRUCTURE ( NO (X) BUILDING (X ) OBJECT ( 26 LOCAL CONTACT PERSON OR ORGANIZATION 39. ENDANGERED? YES( ) YES ( ) 12. IS IT ELIGIBLE? BY WHAT ? N/A ON NATIONAL REGISTER 7 YE5 ( NO (X) NO (X ) NO ( 27. OTHER SURVEYS IN WHICH INCLUDED 14. DISTRICT YES ( YES ( X ) 40. VISIBLE FROM PUBLIC ROAD 2 YES ( ) 13. PART OF ESTAB. HIST. DISTRICT? NO (X NQ ( 15. NAME OF ESTABLISHED DISTRICT 4), DISTANCE FROM AND FRONTAGE ON ROAD N/A N/A 42. FURTHER DESCRIPTION OF IMPORTANT FEATURES **PHOTO** The windows and foundation are trimmed with faced rock blocks. MUST The front porch is supported by uncoarsed natural rock pillars. NAME (S 9E PROVIDED attached 43, HISTORY AND SIGNIFICANCE The home's construction is attributed to the Rodgers family. 44. DESCRIPTION OF ENVIRONMENT AND OUTBUILDINGS Rural Environment See attached for description of associated outbuildings. 46. PREPARED BY 45. SOURCES OF INFORMATION LuElla Bales SECTION 47. ORGANIZATION MHTD Design Division MHTD RETURN THIS FORM WHEN COMPLETED TO: OFFICE OF HISTORIC PRESERVATION