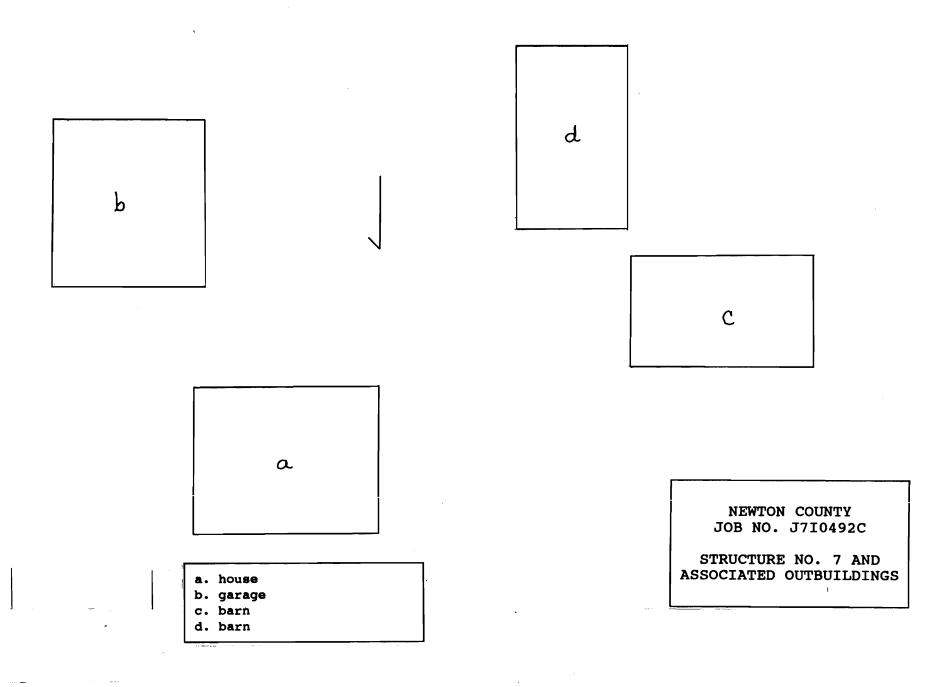

c

b

a

d

a. barnb. garage

c. chicken coop

d. well house

JASPER COUNTY JOB NO. J710492C

STRUCTURE NO. 12 AND ASSOCIATED OUTBUILDINGS