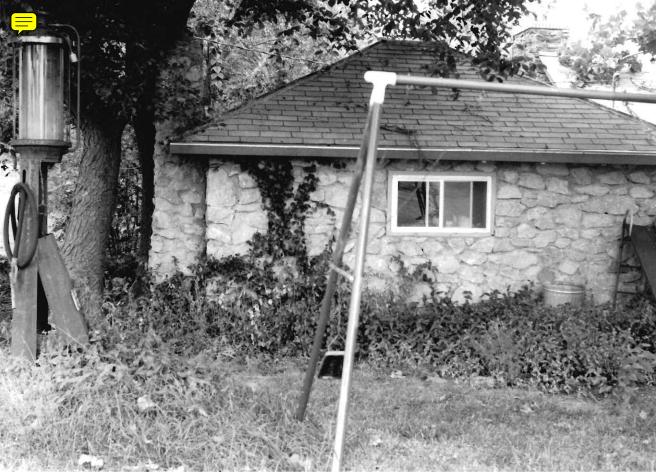

P.O. BOX 176

PH. 314-751-5365

JEFFERSON CITY, MISSOURI

IF ADDITIONAL SPACE IS NEEDED, ATTACH SEPARATE SHEET(S) TO THIS FORM 48. DATE

Sept 92

65102

49. REVISION DATE(S)

- 13b The garage is a rectangular wood frame structure with a poured concrete foundation, a front gable tile roof, and uncoarsed natural rock walls.
- 13c The workshop is a rectangular wood frame structure with a side gable sheet metal roof and a poured concrete foundation. Uncoarsed natural rock walls cover the southern portion of the structure. The northern and upper walls of this structure are covered in vertical wood plank.
- 13d Two uncoarsed natural rock pillars are located at the edge of the driveway.

ь с

a. house

b. garage

c. workshop

d. gate columns

a

JASPER COUNTY JOB NO. J7I0492C

STRUCTURE NO. 13 AND ASSOCIATED OUTBUILDINGS