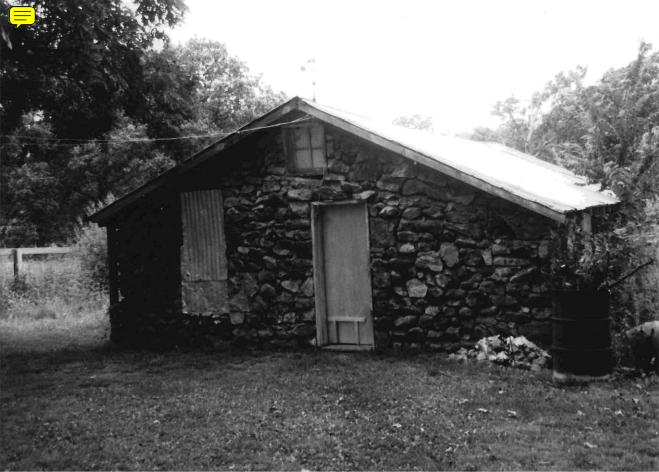

## MISSOURI OFFICE OF HISTORIC PRESERVATION ARCHITECTURAL/HISTORIC INVENTORY SURVEY FORM SWAS027-004 4, PRESENT LOCAL NAME(S) OR DESIGNATION(S) į, NO. 14 ₹ 2. COUNTY 5. OTHER NAME(\$) Jasper 3. LOCATION OF NEGATIVES MHTD 8. SPECIFIC LEGAL LOCATION TOWNSHIP 28 RANG IS, THEMATIC CATEGORY 28. NO. OF STORIES \_\_ range 31 section 20 YES (X architecture 29. BASEMENT ? COUNTY IF CITY OR TOWN, STREET ADDRESS NO ( IT. DATE(S) OR PERIOD Early 20th Century 30. FOUNDATION MATERIAL rock IF RURAL, VICINITY IS. STYLE OR DESIGN 7. CITY OR TOWN 31. WALL CONSTRUCTION wood frame Craftsman 1 mi SW of Carthage IS. ARCHITECT OR ENGINEER A DESCRIPTION OF LOCATION 32 ROOF TYPE AND MATERIAL front asbestos gable/shingle unknown The house is located on a 20, CONTRACTOR OR BUILDER county road .3 mile south of 33. NO. OF BAYS unknown ٠ Route HH. SIDE 5 FRONT 21. ORIGINAL USE, IF APPARENT residence 34. WALL TREATMENT Legal Location: uncoarsed natural rock 22. PRESENT USE NW 4, NE 4, Section 20 35. PLAN SHAPE rectangular residence LOCAL 23. OWNERSHIP PUBLIC ( CHANGES ACDITION ( (EXPLAIN IN PRIVATE(X) ALTERED ( NO. 423 MOVED ( NAME (S) 24. OWNER'S NAME AND ADDRESS IF KNOWN 37. CONDITION INTERIOR unknown UTM 9 COORDINATES EXTERIOR 800d LAT OR archage LONG YES ( PRESERVATION UNDERWAY ? 25. OPEN TO PUBLIC 2 YES ( DESIGNATION NO(X) NO (X) 10 SITE ( ) STRUCTURE ( BUILDING (X ) OBJECT ( 26. LOCAL CONTACT PERSON OR ORGANIZATION 39. ENDANGERED ? YES ( BY WHAT ? ON NATIONAL YES ( ) 12, N/A YES ( NO ( X ) REGISTER ? ELIGIBLE? NO (X ) NO ( 27. OTHER SURVEYS IN WHICH INCLUDED DISTRICT YES ( 40, VISIBLE FROM PUBLIC ROAD 2 YES (X) 3 YES ( ) HIST DISTRICT ? NO (X ) NO I 15. NAME OF ESTABLISHED DISTRICT 41, DISTANCE FROM AND FRONTAGE ON ROAD N/A N/A 42. FURTHER DESCRIPTION OF IMPORTANT FEATURES PHOTO DTHER The house has an offset right, side slope brick chimney. MUST 8E PROVIDED attached 43. HISTORY AND SIGNIFICANCE Unknown history or significance 44. DESCRIPTION OF ENVIRONMENT AND OUTBUILDINGS Rural Environment See attached for description of associated outbuildings. 45. SOURCES OF INFORMATION 46. PREPARED BY LuElla Bales MHTD Design Division 47. ORGANIZATION MHTD

Sept 92

65102

49. REVISION

DATE(5)

RETURN THIS FORM WHEN COMPLETED TO: OFFICE OF HISTORIC PRESERVATION

IF ADDITIONAL SPACE IS NEEDED, ATTACH SEPARATE SHEET(S) TO THIS FORM

P.O. BOX 176

PH. 314-751-5365

JEFFERSON CITY, MISSOURI

- 14b The garage is a rectangular wood frame structure with a front gable sheet metal roof and uncoarsed natural rock walls.
- 14c This is a lean-to wood frame structure with a shed style roof and uncoarsed natural rock walls. It is attached to a gable roofed chicken coop, also with uncoarsed natural rock walls.

C

Ь

a

JASPER COUNTY JOB NO. J710492C

STRUCTURE NO. 14 AND ASSOCIATED OUTBUILDINGS

a. house

b. garage

c. shed