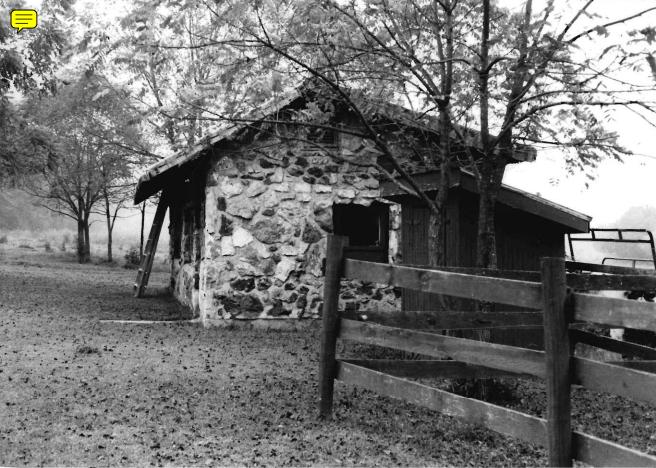

- 11b This structure is a rectangular wood frame barn with a gambrel style sheet metal roof. The lower part has uncoarsed faced rock walls. The ends of the upper part have vertical wood plank walls.
- 11c The garage is a rectangular wood frame structure with a front gable asbestos shingle roof and uncoarsed natural rock walls.
- 11d This small square wood frame structure is noted as a summer kitchen. It has a front gable asbestos shingle roof, a rock foundation, and uncoarsed natural rock walls.
- 11e This structure is a small square wood frame shed with a front gable asbestos shingle roof, rock foundation and uncoarsed natural rock walls.
- 11f This structure is a rectangular wood frame chicken coop with a shed style sheet metal roof. Part of the front of this structure is covered in a vertical wood plank wall. The remainder of the structure has uncoarsed natural rock walls.
- Ah These structures are small rectangular wood frame chicken coops with side gable sheet metal roofs. The upper part of the structures are covered with vertical wood planks. The remainder of the structures is covered in uncoarsed natural rock walls.
- 11i This is a three sided lean-to structure used for the storage of hay. It has a sheet metal shed style roof that is supported by poured concrete pillars. The walls are made of uncoarsed natural rock.
- 11j This shed is a small square wood frame structure with a sheet metal shed style roof and uncoarsed natural rock walls.
- 11k This structure is a rectangular wood frame shed with a side gable sheet metal roof. The upper half of the building walls are covered in vertical wood plank and the lower walls are made of uncoarsed natural rock.