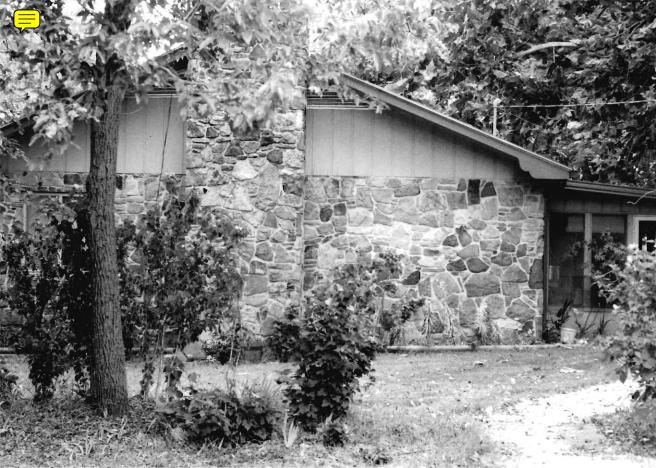

JEFFERSON CITY, MISSOURI

- 14b The garage is a rectangular wood frame structure with a front gable sheet metal roof and uncoarsed natural rock walls.
- 14c This is a lean-to wood frame structure with a shed style roof and uncoarsed natural rock walls. It is attached to a gable roofed chicken coop, also with uncoarsed natural rock walls.

C

Ь

a

JASPER COUNTY JOB NO. J710492C

STRUCTURE NO. 14 AND ASSOCIATED OUTBUILDINGS

a. house

b. garage

c. shed