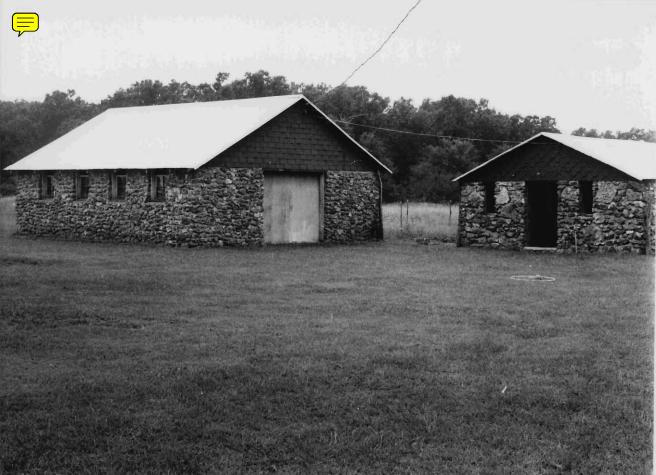

- 12b The garage is a rectangular structure with a front gable sheet metal roof, a poured concrete foundation, and uncoarsed natural rock walls.
- 12c The chicken coop is a rectangular structure with a shed style sheet metal roof, a central chimney, a poured concrete foundation, and uncoarsed natural rock walls.
- 12d The well house has a poured concrete foundation, a front gable poured gable concrete roof, and uncoarsed natural rock walls.

c

b

a

d

a. barnb. garage

c. chicken coop

d. well house

JASPER COUNTY JOB NO. J710492C

STRUCTURE NO. 12 AND ASSOCIATED OUTBUILDINGS