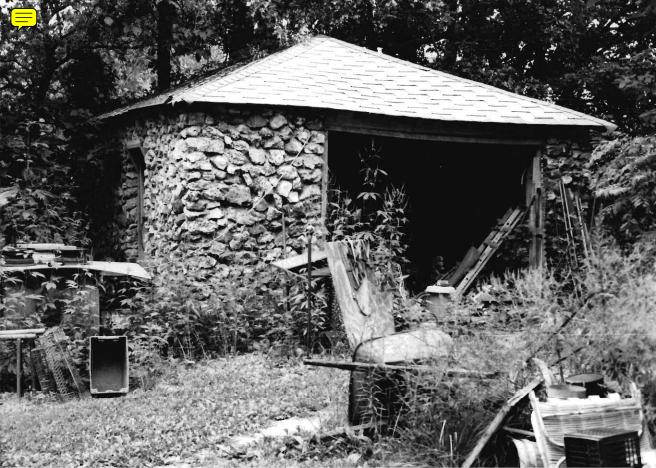

P.O. BOX 176

PH. 314-751-5365

JEFFERSON CITY, MISSOURI

IF ADDITIONAL SPACE IS NEEDED, ATTACH SEPARATE SHEET(S) TO THIS FORM 48. DATE

Sept 92

65102

49. REVISION DATE(S)

- 13b The garage is a rectangular wood frame structure with a poured concrete foundation, a front gable tile roof, and uncoarsed natural rock walls.
- 13c The workshop is a rectangular wood frame structure with a side gable sheet metal roof and a poured concrete foundation. Uncoarsed natural rock walls cover the southern portion of the structure. The northern and upper walls of this structure are covered in vertical wood plank.
- 13d Two uncoarsed natural rock pillars are located at the edge of the driveway.