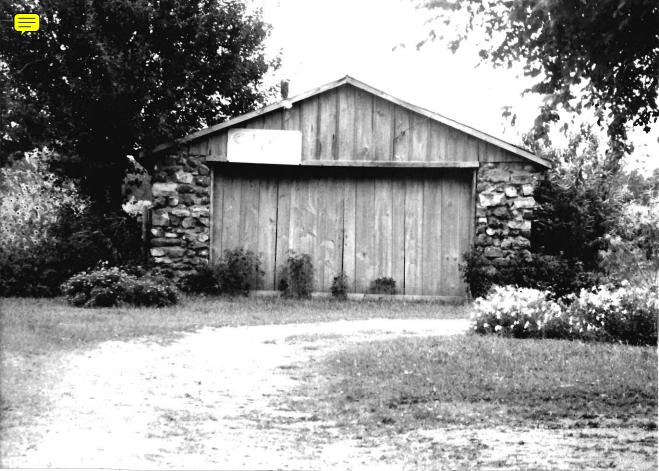

- 11b This structure is a rectangular wood frame barn with a gambrel style sheet metal roof. The lower part has uncoarsed faced rock walls. The ends of the upper part have vertical wood plank walls.
- 11c The garage is a rectangular wood frame structure with a front gable asbestos shingle roof and uncoarsed natural rock walls.
- 11d This small square wood frame structure is noted as a summer kitchen. It has a front gable asbestos shingle roof, a rock foundation, and uncoarsed natural rock walls.
- 11e This structure is a small square wood frame shed with a front gable asbestos shingle roof, rock foundation and uncoarsed natural rock walls.
- 11f This structure is a rectangular wood frame chicken coop with a shed style sheet metal roof. Part of the front of this structure is covered in a vertical wood plank wall. The remainder of the structure has uncoarsed natural rock walls.
- Ah These structures are small rectangular wood frame chicken coops with side gable sheet metal roofs. The upper part of the structures are covered with vertical wood planks. The remainder of the structures is covered in uncoarsed natural rock walls.
- 11i This is a three sided lean-to structure used for the storage of hay. It has a sheet metal shed style roof that is supported by poured concrete pillars. The walls are made of uncoarsed natural rock.
- 11j This shed is a small square wood frame structure with a sheet metal shed style roof and uncoarsed natural rock walls.
- 11k This structure is a rectangular wood frame shed with a side gable sheet metal roof. The upper half of the building walls are covered in vertical wood plank and the lower walls are made of uncoarsed natural rock.