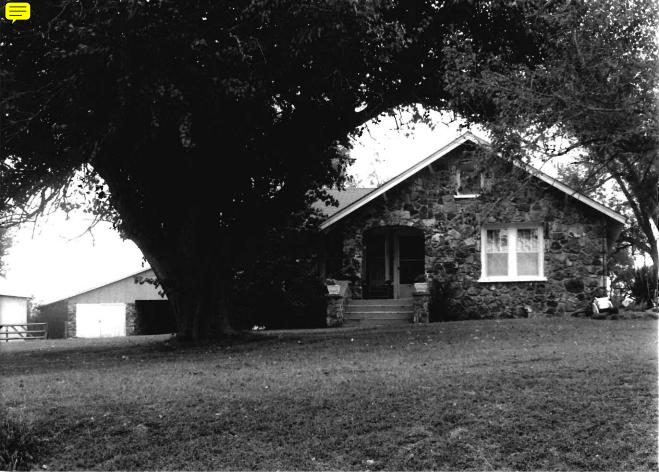

## MISSOURI OFFICE OF HISTORIC PRESERVATION ARCHITECTURAL/HISTORIC INVENTORY SURVEY FORM SWAS077-002 4. PRESENT LOCAL NAME(S) OR DESIGNATION(S) I. NO 13 30 2. COUNTY S. OTHER NAME(S) Jasper 3. LOCATION OF MHTD NEGATIVES 6. SPECIFIC LEGAL LOCATION TOWNSHIP 28 RANG 16. THEMATIC CATEGORY 28. NO. OF STORIES RANGE 31 SECTION 19 architecture 29. BASEMENT ? YES ( X) COUNTY IF CITY OR TOWN, STREET ADDRESS NO ( IT. DATE(S) OR PERIOD Early-Mid 20th Century 30. FOUNDATION MATERIAL poured concrete IF RURAL, VICINITY IS. STYLE OR DESIGN 7. CITY OR TOWN SI. WALL CONSTRUCTION 1.5 mi SW of Carthage unknown vernacular wood frame 19, ARCHITECT OR ENGINEER 8. DESCRIPTION OF LOCATION 32 ROOF TYPE AND MATERIAL CTOSS ASSESTOS gable/shingle unknown The house is located on Route 20 CONTRACTOR OR BUILDER HH one mile west of Rodgers Family 33. NO. OF BAYS Alternate 71. FRONT 3 SIDE 21. ORIGINAL USE, IF APPARENT PRESENT LOCAL residence 34. WALL TREATMENT Legal Location: uncoarsed natural rock 22. PRESENT USE NE 4, NE 4, Section 19 35. PLAN SHAPErectangular residence 23. OWNERSHIP PUBLIC ( CHANGES ACOITION ( (EXPLAIN IN PRIVATE(X) ALTERED ( NO. 421 MOVED NAME(S) 24, OWNER'S NAME AND ADDRESS IF KNOWN 37. CONDITION INTERIOR unknown 9 COORDINATES UTM EXTERIOR excellent LAT Q A arthage LONG 38. PRESERVATION 25. OPEN TO PUBLIC 2 YES ( DESIGNATION(S) NO (X) 10. SITE ( STRUCTURE ( NO (X) BUILDING (X ) OBJECT ( 26 LOCAL CONTACT PERSON OR ORGANIZATION 39. ENDANGERED? YES( ) YES ( ) 12. IS IT ELIGIBLE? BY WHAT ? N/A ON NATIONAL REGISTER 7 YE5 ( NO (X) NO (X ) NO ( 27. OTHER SURVEYS IN WHICH INCLUDED 14. DISTRICT YES ( YES ( X ) 40. VISIBLE FROM PUBLIC ROAD 2 YES ( ) 13. PART OF ESTAB. HIST. DISTRICT? NO (X NQ ( 15. NAME OF ESTABLISHED DISTRICT 4), DISTANCE FROM AND FRONTAGE ON ROAD N/A N/A 42. FURTHER DESCRIPTION OF IMPORTANT FEATURES **PHOTO** The windows and foundation are trimmed with faced rock blocks. MUST The front porch is supported by uncoarsed natural rock pillars. NAME (S 9E PROVIDED attached 43, HISTORY AND SIGNIFICANCE The home's construction is attributed to the Rodgers family. 44. DESCRIPTION OF ENVIRONMENT AND OUTBUILDINGS Rural Environment See attached for description of associated outbuildings. 46. PREPARED BY 45. SOURCES OF INFORMATION LuElla Bales SECTION 47. ORGANIZATION MHTD Design Division MHTD RETURN THIS FORM WHEN COMPLETED TO: OFFICE OF HISTORIC PRESERVATION