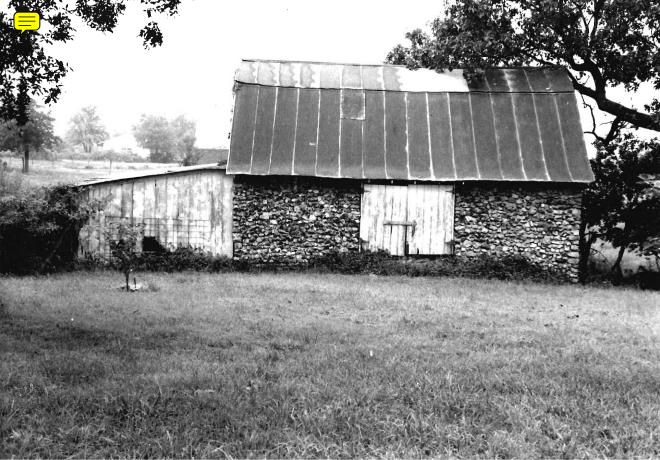

- 11b This structure is a rectangular wood frame barn with a gambrel style sheet metal roof. The lower part has uncoarsed faced rock walls. The ends of the upper part have vertical wood plank walls.
- 11c The garage is a rectangular wood frame structure with a front gable asbestos shingle roof and uncoarsed natural rock walls.
- 11d This small square wood frame structure is noted as a summer kitchen. It has a front gable asbestos shingle roof, a rock foundation, and uncoarsed natural rock walls.
- 11e This structure is a small square wood frame shed with a front gable asbestos shingle roof, rock foundation and uncoarsed natural rock walls.
- 11f This structure is a rectangular wood frame chicken coop with a shed style sheet metal roof. Part of the front of this structure is covered in a vertical wood plank wall. The remainder of the structure has uncoarsed natural rock walls.
- Ah These structures are small rectangular wood frame chicken coops with side gable sheet metal roofs. The upper part of the structures are covered with vertical wood planks. The remainder of the structures is covered in uncoarsed natural rock walls.
- 11i This is a three sided lean-to structure used for the storage of hay. It has a sheet metal shed style roof that is supported by poured concrete pillars. The walls are made of uncoarsed natural rock.
- 11j This shed is a small square wood frame structure with a sheet metal shed style roof and uncoarsed natural rock walls.
- 11k This structure is a rectangular wood frame shed with a side gable sheet metal roof. The upper half of the building walls are covered in vertical wood plank and the lower walls are made of uncoarsed natural rock.