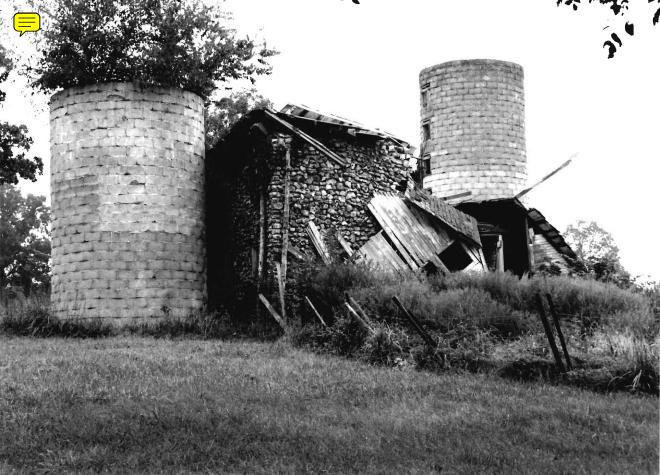

- 11b This structure is a rectangular wood frame barn with a gambrel style sheet metal roof. The lower part has uncoarsed faced rock walls. The ends of the upper part have vertical wood plank walls.
- 11c The garage is a rectangular wood frame structure with a front gable asbestos shingle roof and uncoarsed natural rock walls.
- 11d This small square wood frame structure is noted as a summer kitchen. It has a front gable asbestos shingle roof, a rock foundation, and uncoarsed natural rock walls.
- 11e This structure is a small square wood frame shed with a front gable asbestos shingle roof, rock foundation and uncoarsed natural rock walls.
- 11f This structure is a rectangular wood frame chicken coop with a shed style sheet metal roof. Part of the front of this structure is covered in a vertical wood plank wall. The remainder of the structure has uncoarsed natural rock walls.
- Ah These structures are small rectangular wood frame chicken coops with side gable sheet metal roofs. The upper part of the structures are covered with vertical wood planks. The remainder of the structures is covered in uncoarsed natural rock walls.
- 11i This is a three sided lean-to structure used for the storage of hay. It has a sheet metal shed style roof that is supported by poured concrete pillars. The walls are made of uncoarsed natural rock.
- 11j This shed is a small square wood frame structure with a sheet metal shed style roof and uncoarsed natural rock walls.
- 11k This structure is a rectangular wood frame shed with a side gable sheet metal roof. The upper half of the building walls are covered in vertical wood plank and the lower walls are made of uncoarsed natural rock.