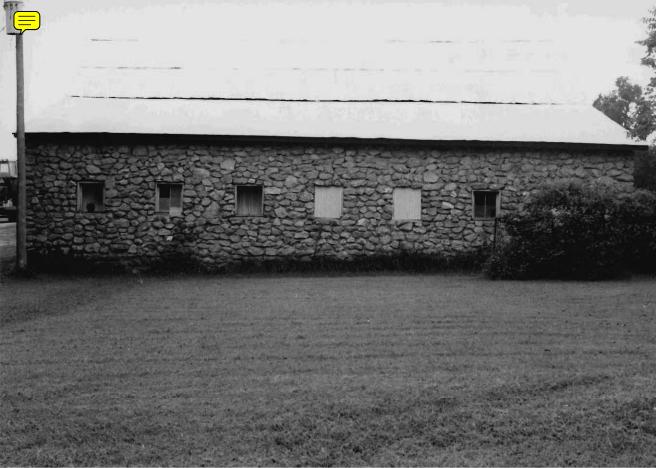

- 11b This structure is a rectangular wood frame barn with a gambrel style sheet metal roof. The lower part has uncoarsed faced rock walls. The ends of the upper part have vertical wood plank walls.
- 11c The garage is a rectangular wood frame structure with a front gable asbestos shingle roof and uncoarsed natural rock walls.
- 11d This small square wood frame structure is noted as a summer kitchen. It has a front gable asbestos shingle roof, a rock foundation, and uncoarsed natural rock walls.
- 11e This structure is a small square wood frame shed with a front gable asbestos shingle roof, rock foundation and uncoarsed natural rock walls.
- 11f This structure is a rectangular wood frame chicken coop with a shed style sheet metal roof. Part of the front of this structure is covered in a vertical wood plank wall. The remainder of the structure has uncoarsed natural rock walls.
- Ah These structures are small rectangular wood frame chicken coops with side gable sheet metal roofs. The upper part of the structures are covered with vertical wood planks. The remainder of the structures is covered in uncoarsed natural rock walls.
- 11i This is a three sided lean-to structure used for the storage of hay. It has a sheet metal shed style roof that is supported by poured concrete pillars. The walls are made of uncoarsed natural rock.
- 11j This shed is a small square wood frame structure with a sheet metal shed style roof and uncoarsed natural rock walls.
- 11k This structure is a rectangular wood frame shed with a side gable sheet metal roof. The upper half of the building walls are covered in vertical wood plank and the lower walls are made of uncoarsed natural rock.