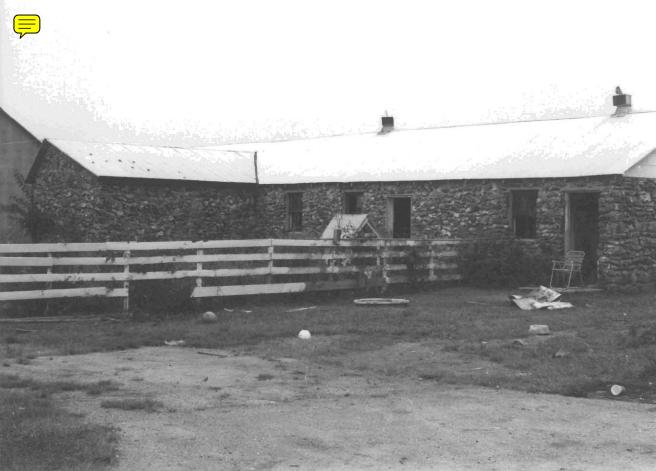

- 11b This structure is a rectangular wood frame barn with a gambrel style sheet metal roof. The lower part has uncoarsed faced rock walls. The ends of the upper part have vertical wood plank walls.
- 11c The garage is a rectangular wood frame structure with a front gable asbestos shingle roof and uncoarsed natural rock walls.
- 11d This small square wood frame structure is noted as a summer kitchen. It has a front gable asbestos shingle roof, a rock foundation, and uncoarsed natural rock walls.
- 11e This structure is a small square wood frame shed with a front gable asbestos shingle roof, rock foundation and uncoarsed natural rock walls.
- 11f This structure is a rectangular wood frame chicken coop with a shed style sheet metal roof. Part of the front of this structure is covered in a vertical wood plank wall. The remainder of the structure has uncoarsed natural rock walls.
- Ah These structures are small rectangular wood frame chicken coops with side gable sheet metal roofs. The upper part of the structures are covered with vertical wood planks. The remainder of the structures is covered in uncoarsed natural rock walls.
- 11i This is a three sided lean-to structure used for the storage of hay. It has a sheet metal shed style roof that is supported by poured concrete pillars. The walls are made of uncoarsed natural rock.
- 11j This shed is a small square wood frame structure with a sheet metal shed style roof and uncoarsed natural rock walls.
- 11k This structure is a rectangular wood frame shed with a side gable sheet metal roof. The upper half of the building walls are covered in vertical wood plank and the lower walls are made of uncoarsed natural rock.