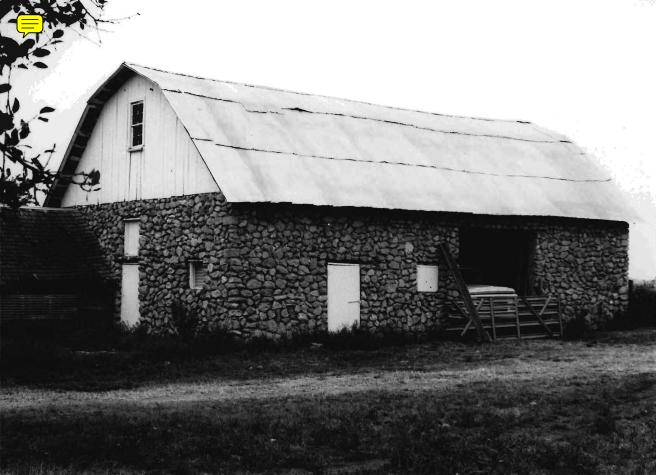

- 11b This structure is a rectangular wood frame barn with a gambrel style sheet metal roof. The lower part has uncoarsed faced rock walls. The ends of the upper part have vertical wood plank walls.
- 11c The garage is a rectangular wood frame structure with a front gable asbestos shingle roof and uncoarsed natural rock walls.
- 11d This small square wood frame structure is noted as a summer kitchen. It has a front gable asbestos shingle roof, a rock foundation, and uncoarsed natural rock walls.
- 11e This structure is a small square wood frame shed with a front gable asbestos shingle roof, rock foundation and uncoarsed natural rock walls.
- 11f This structure is a rectangular wood frame chicken coop with a shed style sheet metal roof. Part of the front of this structure is covered in a vertical wood plank wall. The remainder of the structure has uncoarsed natural rock walls.
- Ah These structures are small rectangular wood frame chicken coops with side gable sheet metal roofs. The upper part of the structures are covered with vertical wood planks. The remainder of the structures is covered in uncoarsed natural rock walls.
- 11i This is a three sided lean-to structure used for the storage of hay. It has a sheet metal shed style roof that is supported by poured concrete pillars. The walls are made of uncoarsed natural rock.
- 11j This shed is a small square wood frame structure with a sheet metal shed style roof and uncoarsed natural rock walls.
- 11k This structure is a rectangular wood frame shed with a side gable sheet metal roof. The upper half of the building walls are covered in vertical wood plank and the lower walls are made of uncoarsed natural rock.