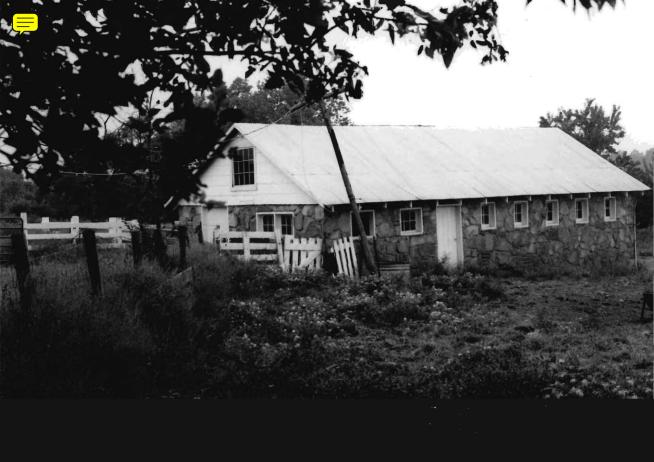

## MISSOURI OFFICE OF HISTORIC PRESERVATION ARCHITECTURAL/HISTORIC INVENTORY SURVEY FORM SWAS077-002 4. PRESENT LOCAL NAME(S) OR DESIGNATION(S) I. NO 13 30 2. COUNTY S. OTHER NAME(S) Jasper 3. LOCATION OF MHTD NEGATIVES 6. SPECIFIC LEGAL LOCATION TOWNSHIP 28 RANG 16. THEMATIC CATEGORY 28. NO. OF STORIES RANGE 31 SECTION 19 architecture 29. BASEMENT ? YES ( X) COUNTY IF CITY OR TOWN, STREET ADDRESS NO ( IT. DATE(S) OR PERIOD Early-Mid 20th Century 30. FOUNDATION MATERIAL poured concrete IF RURAL, VICINITY IS. STYLE OR DESIGN 7. CITY OR TOWN SI. WALL CONSTRUCTION 1.5 mi SW of Carthage unknown vernacular wood frame 19, ARCHITECT OR ENGINEER 8. DESCRIPTION OF LOCATION 32 ROOF TYPE AND MATERIAL CTOSS ASSESTOS gable/shingle unknown The house is located on Route 20 CONTRACTOR OR BUILDER HH one mile west of Rodgers Family 33. NO. OF BAYS Alternate 71. FRONT 3 SIDE 21. ORIGINAL USE, IF APPARENT PRESENT LOCAL residence 34. WALL TREATMENT Legal Location: uncoarsed natural rock 22. PRESENT USE NE 4, NE 4, Section 19 35. PLAN SHAPErectangular residence 23. OWNERSHIP PUBLIC ( CHANGES ACOITION ( (EXPLAIN IN PRIVATE(X) ALTERED ( NO. 421 MOVED NAME(S) 24, OWNER'S NAME AND ADDRESS IF KNOWN 37. CONDITION INTERIOR unknown 9 COORDINATES UTM EXTERIOR excellent LAT Q A arthage LONG 38. PRESERVATION 25. OPEN TO PUBLIC 2 YES ( DESIGNATION(S) NO (X) 10. SITE ( STRUCTURE ( NO (X) BUILDING (X ) OBJECT ( 26 LOCAL CONTACT PERSON OR ORGANIZATION 39. ENDANGERED? YES( ) YES ( ) 12. IS IT ELIGIBLE? BY WHAT ? N/A ON NATIONAL REGISTER 7 YE5 ( NO (X) NO (X ) NO ( 27. OTHER SURVEYS IN WHICH INCLUDED 14. DISTRICT YES ( YES ( X ) 40. VISIBLE FROM PUBLIC ROAD 2 YES ( ) 13. PART OF ESTAB. HIST. DISTRICT? NO (X NQ ( 15. NAME OF ESTABLISHED DISTRICT 4), DISTANCE FROM AND FRONTAGE ON ROAD N/A N/A 42. FURTHER DESCRIPTION OF IMPORTANT FEATURES **PHOTO** The windows and foundation are trimmed with faced rock blocks. MUST The front porch is supported by uncoarsed natural rock pillars. NAME (S 9E PROVIDED attached 43, HISTORY AND SIGNIFICANCE The home's construction is attributed to the Rodgers family. 44. DESCRIPTION OF ENVIRONMENT AND OUTBUILDINGS Rural Environment See attached for description of associated outbuildings. 46. PREPARED BY 45. SOURCES OF INFORMATION LuElla Bales SECTION 47. ORGANIZATION MHTD Design Division MHTD RETURN THIS FORM WHEN COMPLETED TO: OFFICE OF HISTORIC PRESERVATION

P.O. BOX 176

PH. 314-751-5365

JEFFERSON CITY, MISSOURI

IF ADDITIONAL SPACE IS NEEDED, ATTACH SEPARATE SHEET(S) TO THIS FORM 48. DATE

Sept 92

65102

49. REVISION DATE(S)

- 13b The garage is a rectangular wood frame structure with a poured concrete foundation, a front gable tile roof, and uncoarsed natural rock walls.
- 13c The workshop is a rectangular wood frame structure with a side gable sheet metal roof and a poured concrete foundation. Uncoarsed natural rock walls cover the southern portion of the structure. The northern and upper walls of this structure are covered in vertical wood plank.
- 13d Two uncoarsed natural rock pillars are located at the edge of the driveway.