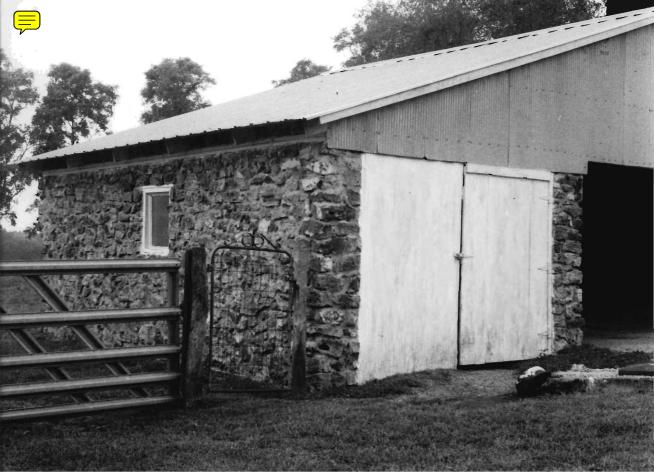

- 11b This structure is a rectangular wood frame barn with a gambrel style sheet metal roof. The lower part has uncoarsed faced rock walls. The ends of the upper part have vertical wood plank walls.
- 11c The garage is a rectangular wood frame structure with a front gable asbestos shingle roof and uncoarsed natural rock walls.
- 11d This small square wood frame structure is noted as a summer kitchen. It has a front gable asbestos shingle roof, a rock foundation, and uncoarsed natural rock walls.
- 11e This structure is a small square wood frame shed with a front gable asbestos shingle roof, rock foundation and uncoarsed natural rock walls.
- 11f This structure is a rectangular wood frame chicken coop with a shed style sheet metal roof. Part of the front of this structure is covered in a vertical wood plank wall. The remainder of the structure has uncoarsed natural rock walls.
- Ah These structures are small rectangular wood frame chicken coops with side gable sheet metal roofs. The upper part of the structures are covered with vertical wood planks. The remainder of the structures is covered in uncoarsed natural rock walls.
- 11i This is a three sided lean-to structure used for the storage of hay. It has a sheet metal shed style roof that is supported by poured concrete pillars. The walls are made of uncoarsed natural rock.
- 11j This shed is a small square wood frame structure with a sheet metal shed style roof and uncoarsed natural rock walls.
- 11k This structure is a rectangular wood frame shed with a side gable sheet metal roof. The upper half of the building walls are covered in vertical wood plank and the lower walls are made of uncoarsed natural rock.