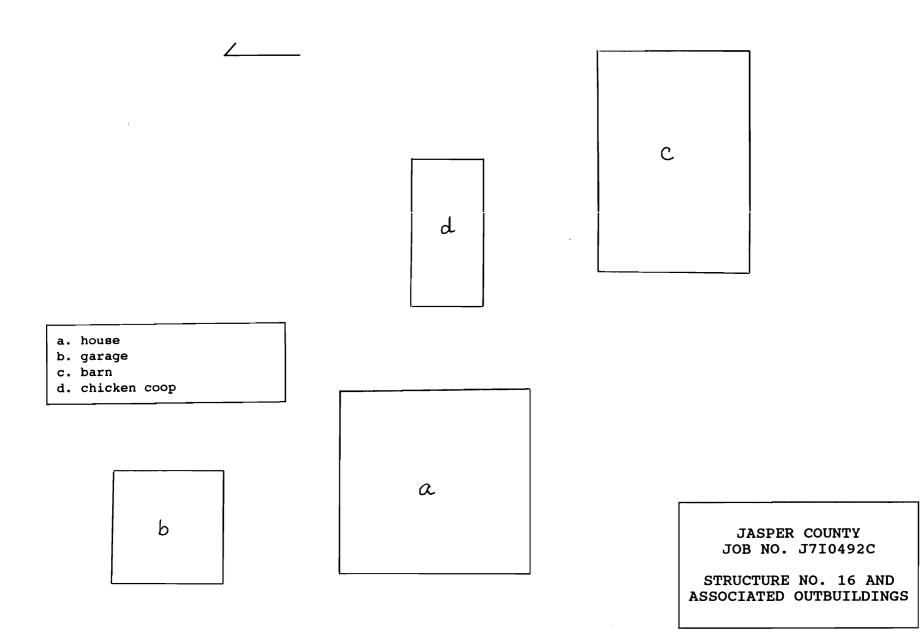

- 12b The garage is a rectangular structure with a front gable sheet metal roof, a poured concrete foundation, and uncoarsed natural rock walls.
- 12c The chicken coop is a rectangular structure with a shed style sheet metal roof, a central chimney, a poured concrete foundation, and uncoarsed natural rock walls.
- 12d The well house has a poured concrete foundation, a front gable poured gable concrete roof, and uncoarsed natural rock walls.

c

b

a

d

a. barnb. garage

c. chicken coop

d. well house

JASPER COUNTY JOB NO. J710492C

STRUCTURE NO. 12 AND ASSOCIATED OUTBUILDINGS