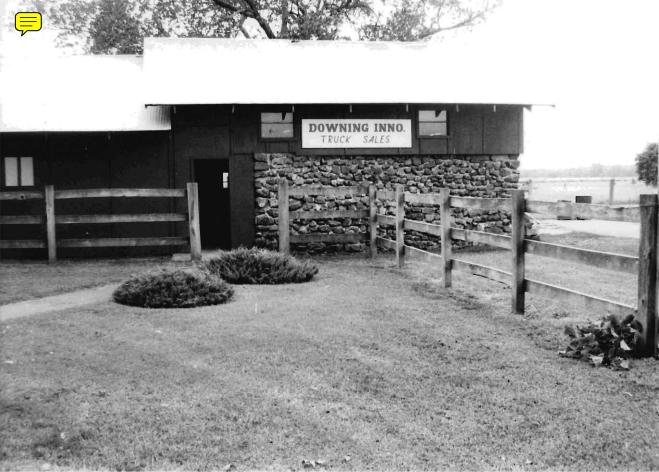

## MISSOURI OFFICE OF HISTORIC PRESERVATION ARCHITECTURAL/HISTORIC INVENTORY SURVEY FORM SWAS077-002 4. PRESENT LOCAL NAME(S) OR DESIGNATION(S) I. NO 13 30 2. COUNTY S. OTHER NAME(S) Jasper 3. LOCATION OF MHTD NEGATIVES 6. SPECIFIC LEGAL LOCATION TOWNSHIP 28 RANG 16. THEMATIC CATEGORY 28. NO. OF STORIES RANGE 31 SECTION 19 architecture 29. BASEMENT ? YES ( X) COUNTY IF CITY OR TOWN, STREET ADDRESS NO ( IT. DATE(S) OR PERIOD Early-Mid 20th Century 30. FOUNDATION MATERIAL poured concrete IF RURAL, VICINITY IS. STYLE OR DESIGN 7. CITY OR TOWN SI. WALL CONSTRUCTION 1.5 mi SW of Carthage unknown vernacular wood frame 19, ARCHITECT OR ENGINEER 8. DESCRIPTION OF LOCATION 32 ROOF TYPE AND MATERIAL CTOSS ASSESTOS gable/shingle unknown The house is located on Route 20 CONTRACTOR OR BUILDER HH one mile west of Rodgers Family 33. NO. OF BAYS Alternate 71. FRONT 3 SIDE 21. ORIGINAL USE, IF APPARENT PRESENT LOCAL residence 34. WALL TREATMENT Legal Location: uncoarsed natural rock 22. PRESENT USE NE 4, NE 4, Section 19 35. PLAN SHAPErectangular residence 23. OWNERSHIP PUBLIC ( CHANGES ACOITION ( (EXPLAIN IN PRIVATE(X) ALTERED ( NO. 421 MOVED NAME(S) 24, OWNER'S NAME AND ADDRESS IF KNOWN 37. CONDITION INTERIOR unknown 9 COORDINATES UTM EXTERIOR excellent LAT Q A arthage LONG 38. PRESERVATION 25. OPEN TO PUBLIC 2 YES ( DESIGNATION(S) NO (X) 10. SITE ( STRUCTURE ( NO (X) BUILDING (X ) OBJECT ( 26 LOCAL CONTACT PERSON OR ORGANIZATION 39. ENDANGERED? YES( ) YES ( ) 12. IS IT ELIGIBLE? BY WHAT ? N/A ON NATIONAL REGISTER 7 YE5 ( NO (X) NO (X ) NO ( 27. OTHER SURVEYS IN WHICH INCLUDED 14. DISTRICT YES ( YES ( X ) 40. VISIBLE FROM PUBLIC ROAD 2 YES ( ) 13. PART OF ESTAB. HIST. DISTRICT? NO (X NQ ( 15. NAME OF ESTABLISHED DISTRICT 4), DISTANCE FROM AND FRONTAGE ON ROAD N/A N/A 42. FURTHER DESCRIPTION OF IMPORTANT FEATURES **PHOTO** The windows and foundation are trimmed with faced rock blocks. MUST The front porch is supported by uncoarsed natural rock pillars. NAME (S 9E PROVIDED attached 43, HISTORY AND SIGNIFICANCE The home's construction is attributed to the Rodgers family. 44. DESCRIPTION OF ENVIRONMENT AND OUTBUILDINGS Rural Environment See attached for description of associated outbuildings. 46. PREPARED BY 45. SOURCES OF INFORMATION LuElla Bales SECTION 47. ORGANIZATION MHTD Design Division MHTD RETURN THIS FORM WHEN COMPLETED TO: OFFICE OF HISTORIC PRESERVATION

P.O. BOX 176

PH. 314-751-5365

JEFFERSON CITY, MISSOURI

IF ADDITIONAL SPACE IS NEEDED, ATTACH SEPARATE SHEET(S) TO THIS FORM 48. DATE

Sept 92

65102

49. REVISION DATE(S)

- 13b The garage is a rectangular wood frame structure with a poured concrete foundation, a front gable tile roof, and uncoarsed natural rock walls.
- 13c The workshop is a rectangular wood frame structure with a side gable sheet metal roof and a poured concrete foundation. Uncoarsed natural rock walls cover the southern portion of the structure. The northern and upper walls of this structure are covered in vertical wood plank.
- 13d Two uncoarsed natural rock pillars are located at the edge of the driveway.