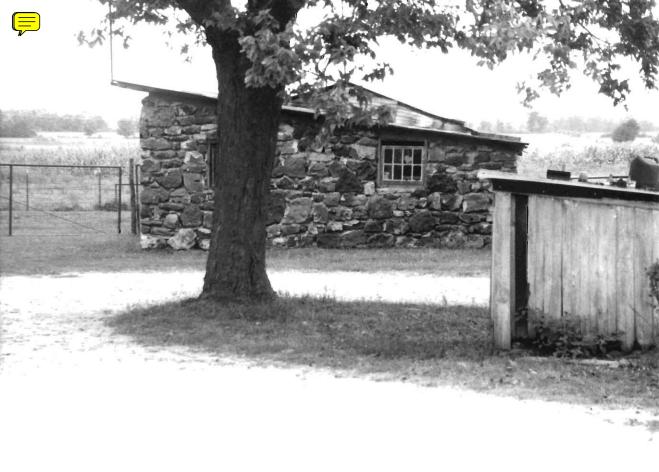

SWASOT-001

## MISSOURI OFFICE OF HISTORIC PRESERVATION

ARCHITECTURAL/HISTORIC INVENTORY SURVEY FORM

| NO. 11                                                                                                                                                                                                                                                                                                                                                | 4. PRESENT LOCAL NAME(S) OR DESIGNATION(S)                                                                                                                                            |                                                                                                                                                                                                                                                                                                                                                                                                                                                                                                                      |
|-------------------------------------------------------------------------------------------------------------------------------------------------------------------------------------------------------------------------------------------------------------------------------------------------------------------------------------------------------|---------------------------------------------------------------------------------------------------------------------------------------------------------------------------------------|----------------------------------------------------------------------------------------------------------------------------------------------------------------------------------------------------------------------------------------------------------------------------------------------------------------------------------------------------------------------------------------------------------------------------------------------------------------------------------------------------------------------|
| Jasper Location of MUTD                                                                                                                                                                                                                                                                                                                               | 5, OTHER NAME(\$)                                                                                                                                                                     |                                                                                                                                                                                                                                                                                                                                                                                                                                                                                                                      |
| NEGATIVES MHTD  SPECIFIC LEGAL LOCATION TOWNSHIP 27 RANGE 32 SECTION IF CITY OR TOWN, STREET ADDRESS  CITY OR TOWN IF RURAL, VICINITY V 9 mi SW of Carthage  DESCRIPTION OF LOCATION  The house is located on a county road 4.3 miles north of Route V.  Legal Location: SW 4, SW 4, Section 19  COORDINATES LAT LONG  SITE() STRUCT BUILDING(X) OBJE | 17. DATE(S) OR PERIOD Early 20th Century  18. STYLE OR DESIGN Craftsman  19. ARCHITECT OR ENGINEER unknown 20. CONTRACTOR OR BUILDER unknown  21. ORIGINAL USE, IF APPARENT residence | 28. NO. OF STORIES 1  29. BASEMENT? YES (X) NO()  30. FOUNDATION MATERIAL poured concrete  31. WALL CONSTRUCTION WOOD frame  32. TOOF TYPE AND MATERIAL TYPE AND MOVED()  37. CONDITION UNKNOWN INTERIOR EXTERIOR EXCELLENT  38. PRESERVATION YES () NO (X)  39. ENDANGERED? YES () BY WHAT? |
| REGISTER?  NO(X)  PART OF ESTAB. YES() HIST. DISTRICT? NO(X)  NAME OF ESTABLISHED DISTRICT N/A  POTENTIAL?                                                                                                                                                                                                                                            | NO()  YES() NO() NO()  N/A  FEATURES  ed by pillars of uncoarsed natural rock                                                                                                         | 40. VISIBLE FROM YES (X ) PUBLIC ROAD? NO( )  41. DISTANCE FROM AND FRONTAGE ON ROAD  PHOTO                                                                                                                                                                                                                                                                                                                                                                                                                          |
| 3. HISTORY AND SIGNIFICANCE Unknown history or signifi                                                                                                                                                                                                                                                                                                | cance                                                                                                                                                                                 | accaened                                                                                                                                                                                                                                                                                                                                                                                                                                                                                                             |
| Rural Environment                                                                                                                                                                                                                                                                                                                                     | outpulloings ion of associated outbuildings.                                                                                                                                          |                                                                                                                                                                                                                                                                                                                                                                                                                                                                                                                      |
| MHTD Design Division  RETURN THIS FORM WHEN COMPLET  F ADDITIONAL SPACE IS NEEDED, ATTACH SEPARATE SHEET(S) TO THIS FORM                                                                                                                                                                                                                              | ED TO: OFFICE OF HISTORIC PRESERVATION P.O. BOX 176 JEFFERSON CITY, MISSOURI 65102                                                                                                    | 46. PREPARED BY LuElla Bales 47. ORGANIZATION MHTD 48. DATE 49. REVISION DATE(5) Sept 92                                                                                                                                                                                                                                                                                                                                                                                                                             |

- 11b This structure is a rectangular wood frame barn with a gambrel style sheet metal roof. The lower part has uncoarsed faced rock walls. The ends of the upper part have vertical wood plank walls.
- 11c The garage is a rectangular wood frame structure with a front gable asbestos shingle roof and uncoarsed natural rock walls.
- 11d This small square wood frame structure is noted as a summer kitchen. It has a front gable asbestos shingle roof, a rock foundation, and uncoarsed natural rock walls.
- 11e This structure is a small square wood frame shed with a front gable asbestos shingle roof, rock foundation and uncoarsed natural rock walls.
- 11f This structure is a rectangular wood frame chicken coop with a shed style sheet metal roof. Part of the front of this structure is covered in a vertical wood plank wall. The remainder of the structure has uncoarsed natural rock walls.
- Ah These structures are small rectangular wood frame chicken coops with side gable sheet metal roofs. The upper part of the structures are covered with vertical wood planks. The remainder of the structures is covered in uncoarsed natural rock walls.
- 11i This is a three sided lean-to structure used for the storage of hay. It has a sheet metal shed style roof that is supported by poured concrete pillars. The walls are made of uncoarsed natural rock.
- 11j This shed is a small square wood frame structure with a sheet metal shed style roof and uncoarsed natural rock walls.
- 11k This structure is a rectangular wood frame shed with a side gable sheet metal roof. The upper half of the building walls are covered in vertical wood plank and the lower walls are made of uncoarsed natural rock.