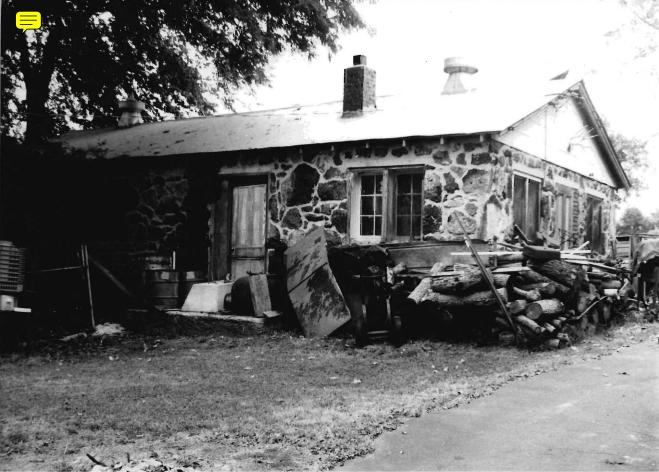

## MISSOURI OFFICE OF HISTORIC PRESERVATION ARCHITECTURAL/HISTORIC INVENTORY SURVEY FORM SWAS077-002 4. PRESENT LOCAL NAME(S) OR DESIGNATION(S) I. NO 13 30 2. COUNTY S. OTHER NAME(S) Jasper 3. LOCATION OF MHTD NEGATIVES 6. SPECIFIC LEGAL LOCATION TOWNSHIP 28 RANG 16. THEMATIC CATEGORY 28. NO. OF STORIES RANGE 31 SECTION 19 architecture 29. BASEMENT ? YES ( X) COUNTY IF CITY OR TOWN, STREET ADDRESS NO ( IT. DATE(S) OR PERIOD Early-Mid 20th Century 30. FOUNDATION MATERIAL poured concrete IF RURAL, VICINITY IS. STYLE OR DESIGN 7. CITY OR TOWN SI. WALL CONSTRUCTION 1.5 mi SW of Carthage unknown vernacular wood frame 19, ARCHITECT OR ENGINEER 8. DESCRIPTION OF LOCATION 32 ROOF TYPE AND MATERIAL CTOSS ASSESTOS gable/shingle unknown The house is located on Route 20 CONTRACTOR OR BUILDER HH one mile west of Rodgers Family 33. NO. OF BAYS Alternate 71. FRONT 3 SIDE 21. ORIGINAL USE, IF APPARENT PRESENT LOCAL residence 34. WALL TREATMENT Legal Location: uncoarsed natural rock 22. PRESENT USE NE 4, NE 4, Section 19 35. PLAN SHAPErectangular residence 23. OWNERSHIP PUBLIC ( CHANGES ACOITION ( (EXPLAIN IN PRIVATE(X) ALTERED ( NO. 421 MOVED NAME(S) 24, OWNER'S NAME AND ADDRESS IF KNOWN 37. CONDITION INTERIOR unknown 9 COORDINATES UTM EXTERIOR excellent LAT Q A arthage LONG 38. PRESERVATION 25. OPEN TO PUBLIC 2 YES ( DESIGNATION(S) NO (X) 10. SITE ( STRUCTURE ( NO (X) BUILDING (X ) OBJECT ( 26 LOCAL CONTACT PERSON OR ORGANIZATION 39. ENDANGERED? YES( ) YES ( ) 12. IS IT ELIGIBLE? BY WHAT ? N/A ON NATIONAL REGISTER 7 YE5 ( NO (X) NO (X ) NO ( 27. OTHER SURVEYS IN WHICH INCLUDED 14. DISTRICT YES ( YES ( X ) 40. VISIBLE FROM PUBLIC ROAD 2 YES ( ) 13. PART OF ESTAB. HIST. DISTRICT? NO (X NQ ( 15. NAME OF ESTABLISHED DISTRICT 4), DISTANCE FROM AND FRONTAGE ON ROAD N/A N/A 42. FURTHER DESCRIPTION OF IMPORTANT FEATURES **PHOTO** The windows and foundation are trimmed with faced rock blocks. MUST The front porch is supported by uncoarsed natural rock pillars. NAME (S 9E PROVIDED attached 43, HISTORY AND SIGNIFICANCE The home's construction is attributed to the Rodgers family. 44. DESCRIPTION OF ENVIRONMENT AND OUTBUILDINGS Rural Environment See attached for description of associated outbuildings. 46. PREPARED BY 45. SOURCES OF INFORMATION LuElla Bales SECTION 47. ORGANIZATION MHTD Design Division MHTD RETURN THIS FORM WHEN COMPLETED TO: OFFICE OF HISTORIC PRESERVATION