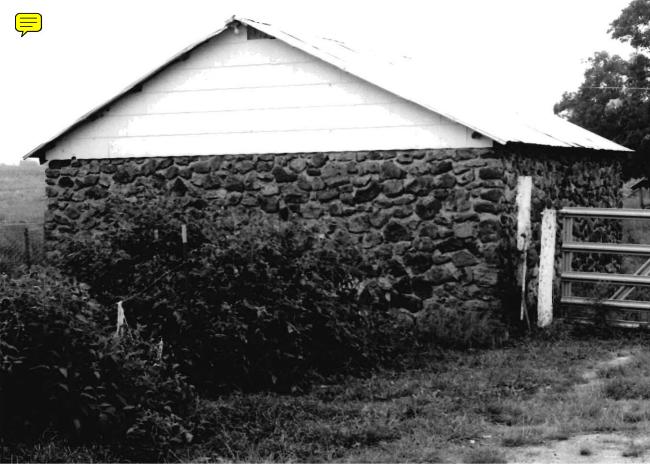

- 12b The garage is a rectangular structure with a front gable sheet metal roof, a poured concrete foundation, and uncoarsed natural rock walls.
- 12c The chicken coop is a rectangular structure with a shed style sheet metal roof, a central chimney, a poured concrete foundation, and uncoarsed natural rock walls.
- 12d The well house has a poured concrete foundation, a front gable poured gable concrete roof, and uncoarsed natural rock walls.