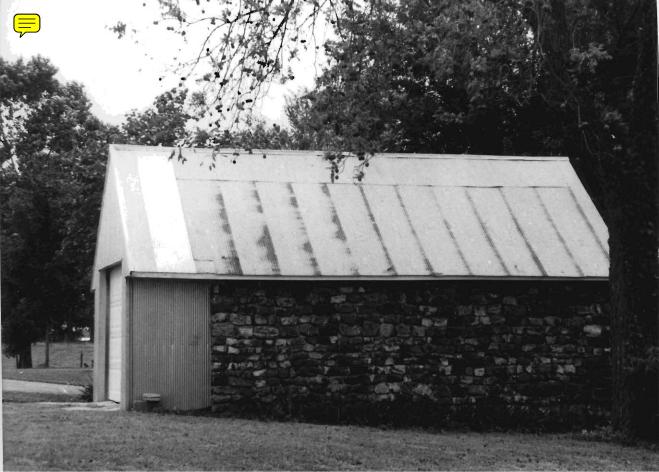

- 11b This structure is a rectangular wood frame barn with a gambrel style sheet metal roof. The lower part has uncoarsed faced rock walls. The ends of the upper part have vertical wood plank walls.
- 11c The garage is a rectangular wood frame structure with a front gable asbestos shingle roof and uncoarsed natural rock walls.
- 11d This small square wood frame structure is noted as a summer kitchen. It has a front gable asbestos shingle roof, a rock foundation, and uncoarsed natural rock walls.
- 11e This structure is a small square wood frame shed with a front gable asbestos shingle roof, rock foundation and uncoarsed natural rock walls.
- 11f This structure is a rectangular wood frame chicken coop with a shed style sheet metal roof. Part of the front of this structure is covered in a vertical wood plank wall. The remainder of the structure has uncoarsed natural rock walls.
- Ah These structures are small rectangular wood frame chicken coops with side gable sheet metal roofs. The upper part of the structures are covered with vertical wood planks. The remainder of the structures is covered in uncoarsed natural rock walls.
- 11i This is a three sided lean-to structure used for the storage of hay. It has a sheet metal shed style roof that is supported by poured concrete pillars. The walls are made of uncoarsed natural rock.
- 11j This shed is a small square wood frame structure with a sheet metal shed style roof and uncoarsed natural rock walls.
- 11k This structure is a rectangular wood frame shed with a side gable sheet metal roof. The upper half of the building walls are covered in vertical wood plank and the lower walls are made of uncoarsed natural rock.