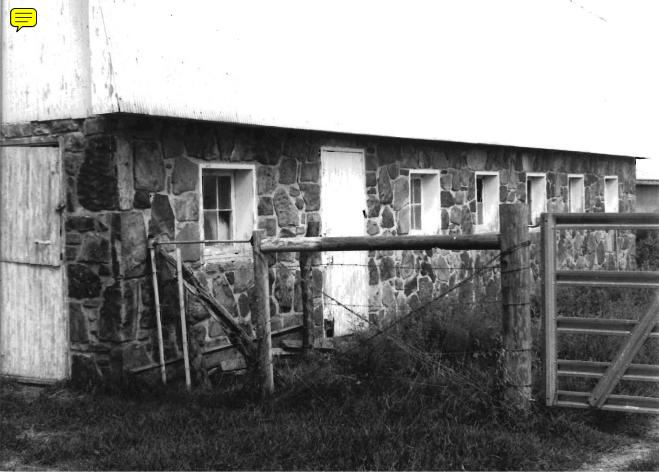

- 11b This structure is a rectangular wood frame barn with a gambrel style sheet metal roof. The lower part has uncoarsed faced rock walls. The ends of the upper part have vertical wood plank walls.
- 11c The garage is a rectangular wood frame structure with a front gable asbestos shingle roof and uncoarsed natural rock walls.
- 11d This small square wood frame structure is noted as a summer kitchen. It has a front gable asbestos shingle roof, a rock foundation, and uncoarsed natural rock walls.
- 11e This structure is a small square wood frame shed with a front gable asbestos shingle roof, rock foundation and uncoarsed natural rock walls.
- 11f This structure is a rectangular wood frame chicken coop with a shed style sheet metal roof. Part of the front of this structure is covered in a vertical wood plank wall. The remainder of the structure has uncoarsed natural rock walls.
- Ah These structures are small rectangular wood frame chicken coops with side gable sheet metal roofs. The upper part of the structures are covered with vertical wood planks. The remainder of the structures is covered in uncoarsed natural rock walls.
- 11i This is a three sided lean-to structure used for the storage of hay. It has a sheet metal shed style roof that is supported by poured concrete pillars. The walls are made of uncoarsed natural rock.
- 11j This shed is a small square wood frame structure with a sheet metal shed style roof and uncoarsed natural rock walls.
- 11k This structure is a rectangular wood frame shed with a side gable sheet metal roof. The upper half of the building walls are covered in vertical wood plank and the lower walls are made of uncoarsed natural rock.