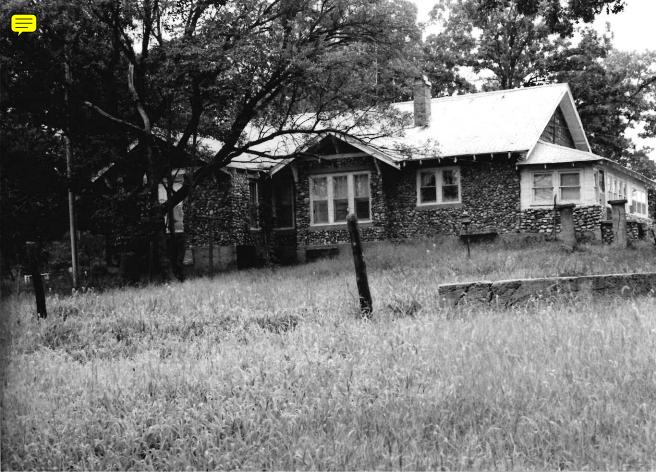

## MISSOURI OFFICE OF HISTORIC PRESERVATION ARCHITECTURAL/HISTORIC INVENTORY SURVEY FORM SWAS077-002 4. PRESENT LOCAL NAME(S) OR DESIGNATION(S) I. NO 13 30 2. COUNTY S. OTHER NAME(S) Jasper 3. LOCATION OF MHTD NEGATIVES 6. SPECIFIC LEGAL LOCATION TOWNSHIP 28 RANG 16. THEMATIC CATEGORY 28. NO. OF STORIES RANGE 31 SECTION 19 architecture 29. BASEMENT ? YES ( X) COUNTY IF CITY OR TOWN, STREET ADDRESS NO ( IT. DATE(S) OR PERIOD Early-Mid 20th Century 30. FOUNDATION MATERIAL poured concrete IF RURAL, VICINITY IS. STYLE OR DESIGN 7. CITY OR TOWN SI. WALL CONSTRUCTION 1.5 mi SW of Carthage unknown vernacular wood frame 19, ARCHITECT OR ENGINEER 8. DESCRIPTION OF LOCATION 32 ROOF TYPE AND MATERIAL CTOSS ASSESTOS gable/shingle unknown The house is located on Route 20 CONTRACTOR OR BUILDER HH one mile west of Rodgers Family 33. NO. OF BAYS Alternate 71. FRONT 3 SIDE 21. ORIGINAL USE, IF APPARENT PRESENT LOCAL residence 34. WALL TREATMENT Legal Location: uncoarsed natural rock 22. PRESENT USE NE 4, NE 4, Section 19 35. PLAN SHAPErectangular residence 23. OWNERSHIP PUBLIC ( CHANGES ACOITION ( (EXPLAIN IN PRIVATE(X) ALTERED ( NO. 421 MOVED NAME(S) 24, OWNER'S NAME AND ADDRESS IF KNOWN 37. CONDITION INTERIOR unknown 9 COORDINATES UTM EXTERIOR excellent LAT Q A arthage LONG 38. PRESERVATION 25. OPEN TO PUBLIC 2 YES ( DESIGNATION(S) NO (X) 10. SITE ( STRUCTURE ( NO (X) BUILDING (X ) OBJECT ( 26 LOCAL CONTACT PERSON OR ORGANIZATION 39. ENDANGERED? YES( ) YES ( ) 12. IS IT ELIGIBLE? BY WHAT ? N/A ON NATIONAL REGISTER 7 YE5 ( NO (X) NO (X ) NO ( 27. OTHER SURVEYS IN WHICH INCLUDED 14. DISTRICT YES ( YES ( X ) 40. VISIBLE FROM PUBLIC ROAD 2 YES ( ) 13. PART OF ESTAB. HIST. DISTRICT? NO (X NQ ( 15. NAME OF ESTABLISHED DISTRICT 4), DISTANCE FROM AND FRONTAGE ON ROAD N/A N/A 42. FURTHER DESCRIPTION OF IMPORTANT FEATURES **PHOTO** The windows and foundation are trimmed with faced rock blocks. MUST The front porch is supported by uncoarsed natural rock pillars. NAME (S 9E PROVIDED attached 43, HISTORY AND SIGNIFICANCE The home's construction is attributed to the Rodgers family. 44. DESCRIPTION OF ENVIRONMENT AND OUTBUILDINGS Rural Environment See attached for description of associated outbuildings. 46. PREPARED BY 45. SOURCES OF INFORMATION LuElla Bales SECTION 47. ORGANIZATION MHTD Design Division MHTD RETURN THIS FORM WHEN COMPLETED TO: OFFICE OF HISTORIC PRESERVATION

P.O. BOX 176

PH. 314-751-5365

JEFFERSON CITY, MISSOURI

IF ADDITIONAL SPACE IS NEEDED, ATTACH SEPARATE SHEET(S) TO THIS FORM 48. DATE

Sept 92

65102

49. REVISION DATE(S)

- 13b The garage is a rectangular wood frame structure with a poured concrete foundation, a front gable tile roof, and uncoarsed natural rock walls.
- 13c The workshop is a rectangular wood frame structure with a side gable sheet metal roof and a poured concrete foundation. Uncoarsed natural rock walls cover the southern portion of the structure. The northern and upper walls of this structure are covered in vertical wood plank.
- 13d Two uncoarsed natural rock pillars are located at the edge of the driveway.