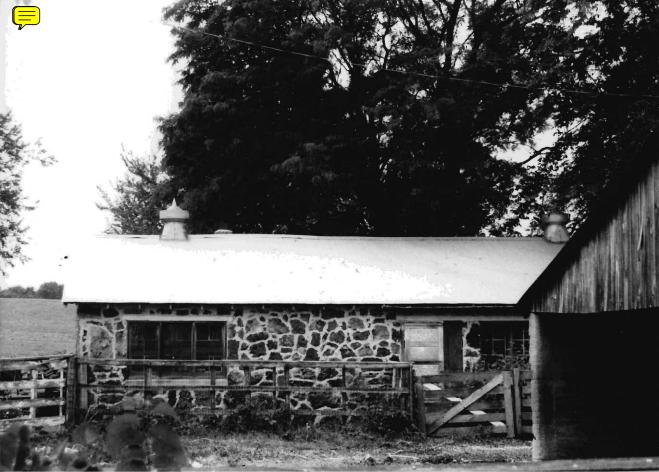

- 12b The garage is a rectangular structure with a front gable sheet metal roof, a poured concrete foundation, and uncoarsed natural rock walls.
- 12c The chicken coop is a rectangular structure with a shed style sheet metal roof, a central chimney, a poured concrete foundation, and uncoarsed natural rock walls.
- 12d The well house has a poured concrete foundation, a front gable poured gable concrete roof, and uncoarsed natural rock walls.