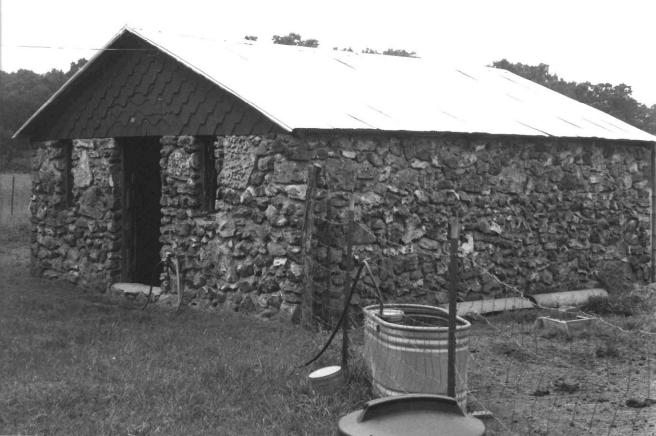

- 12b The garage is a rectangular structure with a front gable sheet metal roof, a poured concrete foundation, and uncoarsed natural rock walls.
- 12c The chicken coop is a rectangular structure with a shed style sheet metal roof, a central chimney, a poured concrete foundation, and uncoarsed natural rock walls.
- 12d The well house has a poured concrete foundation, a front gable poured gable concrete roof, and uncoarsed natural rock walls.