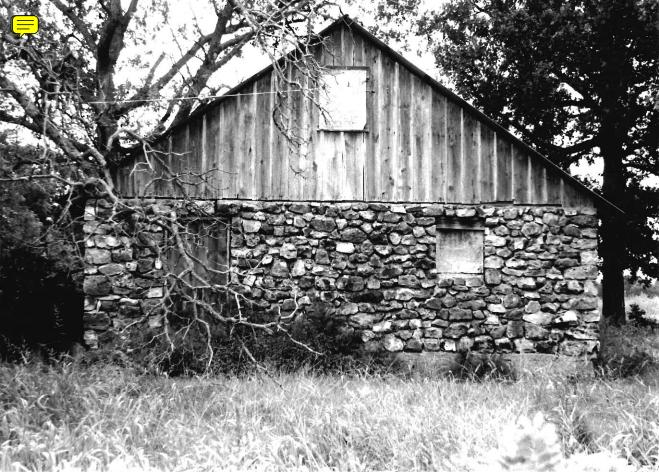

- 11b This structure is a rectangular wood frame barn with a gambrel style sheet metal roof. The lower part has uncoarsed faced rock walls. The ends of the upper part have vertical wood plank walls.
- 11c The garage is a rectangular wood frame structure with a front gable asbestos shingle roof and uncoarsed natural rock walls.
- 11d This small square wood frame structure is noted as a summer kitchen. It has a front gable asbestos shingle roof, a rock foundation, and uncoarsed natural rock walls.
- 11e This structure is a small square wood frame shed with a front gable asbestos shingle roof, rock foundation and uncoarsed natural rock walls.
- 11f This structure is a rectangular wood frame chicken coop with a shed style sheet metal roof. Part of the front of this structure is covered in a vertical wood plank wall. The remainder of the structure has uncoarsed natural rock walls.
- Ah These structures are small rectangular wood frame chicken coops with side gable sheet metal roofs. The upper part of the structures are covered with vertical wood planks. The remainder of the structures is covered in uncoarsed natural rock walls.
- 11i This is a three sided lean-to structure used for the storage of hay. It has a sheet metal shed style roof that is supported by poured concrete pillars. The walls are made of uncoarsed natural rock.
- 11j This shed is a small square wood frame structure with a sheet metal shed style roof and uncoarsed natural rock walls.
- 11k This structure is a rectangular wood frame shed with a side gable sheet metal roof. The upper half of the building walls are covered in vertical wood plank and the lower walls are made of uncoarsed natural rock.