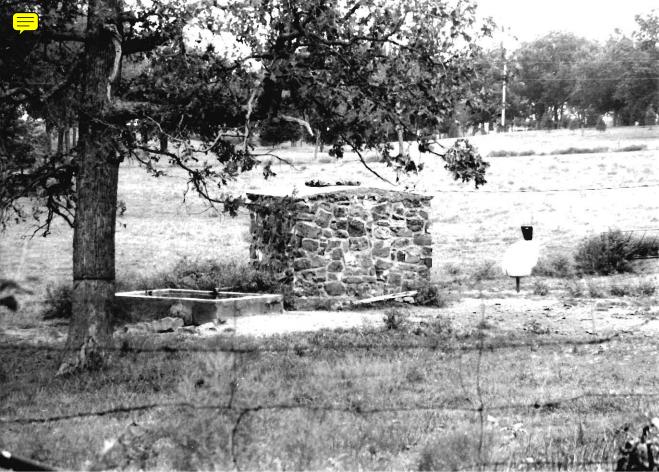

- 11b This structure is a rectangular wood frame barn with a gambrel style sheet metal roof. The lower part has uncoarsed faced rock walls. The ends of the upper part have vertical wood plank walls.
- 11c The garage is a rectangular wood frame structure with a front gable asbestos shingle roof and uncoarsed natural rock walls.
- 11d This small square wood frame structure is noted as a summer kitchen. It has a front gable asbestos shingle roof, a rock foundation, and uncoarsed natural rock walls.
- 11e This structure is a small square wood frame shed with a front gable asbestos shingle roof, rock foundation and uncoarsed natural rock walls.
- 11f This structure is a rectangular wood frame chicken coop with a shed style sheet metal roof. Part of the front of this structure is covered in a vertical wood plank wall. The remainder of the structure has uncoarsed natural rock walls.
- Ah These structures are small rectangular wood frame chicken coops with side gable sheet metal roofs. The upper part of the structures are covered with vertical wood planks. The remainder of the structures is covered in uncoarsed natural rock walls.
- 11i This is a three sided lean-to structure used for the storage of hay. It has a sheet metal shed style roof that is supported by poured concrete pillars. The walls are made of uncoarsed natural rock.
- 11j This shed is a small square wood frame structure with a sheet metal shed style roof and uncoarsed natural rock walls.
- 11k This structure is a rectangular wood frame shed with a side gable sheet metal roof. The upper half of the building walls are covered in vertical wood plank and the lower walls are made of uncoarsed natural rock.