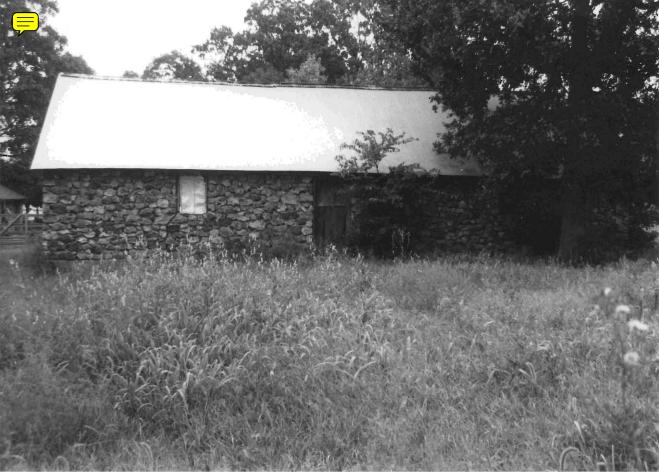

- 11b This structure is a rectangular wood frame barn with a gambrel style sheet metal roof. The lower part has uncoarsed faced rock walls. The ends of the upper part have vertical wood plank walls.
- 11c The garage is a rectangular wood frame structure with a front gable asbestos shingle roof and uncoarsed natural rock walls.
- 11d This small square wood frame structure is noted as a summer kitchen. It has a front gable asbestos shingle roof, a rock foundation, and uncoarsed natural rock walls.
- 11e This structure is a small square wood frame shed with a front gable asbestos shingle roof, rock foundation and uncoarsed natural rock walls.
- 11f This structure is a rectangular wood frame chicken coop with a shed style sheet metal roof. Part of the front of this structure is covered in a vertical wood plank wall. The remainder of the structure has uncoarsed natural rock walls.
- Ah These structures are small rectangular wood frame chicken coops with side gable sheet metal roofs. The upper part of the structures are covered with vertical wood planks. The remainder of the structures is covered in uncoarsed natural rock walls.
- 11i This is a three sided lean-to structure used for the storage of hay. It has a sheet metal shed style roof that is supported by poured concrete pillars. The walls are made of uncoarsed natural rock.
- 11j This shed is a small square wood frame structure with a sheet metal shed style roof and uncoarsed natural rock walls.
- 11k This structure is a rectangular wood frame shed with a side gable sheet metal roof. The upper half of the building walls are covered in vertical wood plank and the lower walls are made of uncoarsed natural rock.