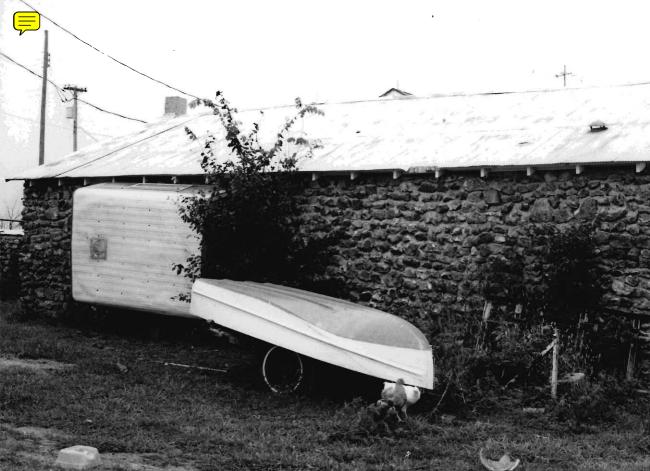

- 11b This structure is a rectangular wood frame barn with a gambrel style sheet metal roof. The lower part has uncoarsed faced rock walls. The ends of the upper part have vertical wood plank walls.
- 11c The garage is a rectangular wood frame structure with a front gable asbestos shingle roof and uncoarsed natural rock walls.
- 11d This small square wood frame structure is noted as a summer kitchen. It has a front gable asbestos shingle roof, a rock foundation, and uncoarsed natural rock walls.
- 11e This structure is a small square wood frame shed with a front gable asbestos shingle roof, rock foundation and uncoarsed natural rock walls.
- 11f This structure is a rectangular wood frame chicken coop with a shed style sheet metal roof. Part of the front of this structure is covered in a vertical wood plank wall. The remainder of the structure has uncoarsed natural rock walls.
- Ah These structures are small rectangular wood frame chicken coops with side gable sheet metal roofs. The upper part of the structures are covered with vertical wood planks. The remainder of the structures is covered in uncoarsed natural rock walls.
- 11i This is a three sided lean-to structure used for the storage of hay. It has a sheet metal shed style roof that is supported by poured concrete pillars. The walls are made of uncoarsed natural rock.
- 11j This shed is a small square wood frame structure with a sheet metal shed style roof and uncoarsed natural rock walls.
- 11k This structure is a rectangular wood frame shed with a side gable sheet metal roof. The upper half of the building walls are covered in vertical wood plank and the lower walls are made of uncoarsed natural rock.