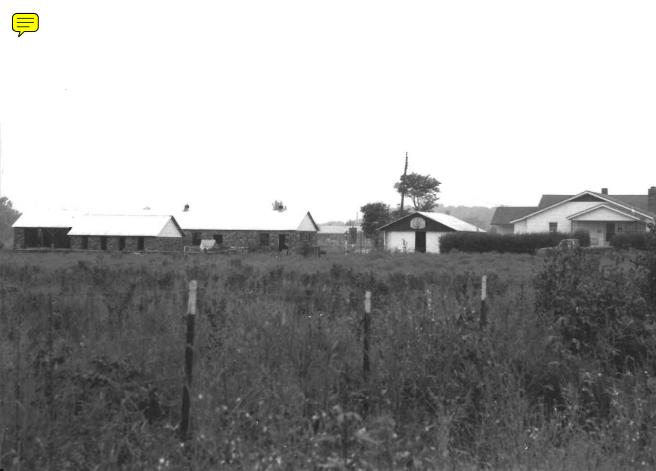

- 12b The garage is a rectangular structure with a front gable sheet metal roof, a poured concrete foundation, and uncoarsed natural rock walls.
- 12c The chicken coop is a rectangular structure with a shed style sheet metal roof, a central chimney, a poured concrete foundation, and uncoarsed natural rock walls.
- 12d The well house has a poured concrete foundation, a front gable poured gable concrete roof, and uncoarsed natural rock walls.

c

b

a

d

a. barnb. garage

c. chicken coop

d. well house

JASPER COUNTY JOB NO. J710492C

STRUCTURE NO. 12 AND ASSOCIATED OUTBUILDINGS