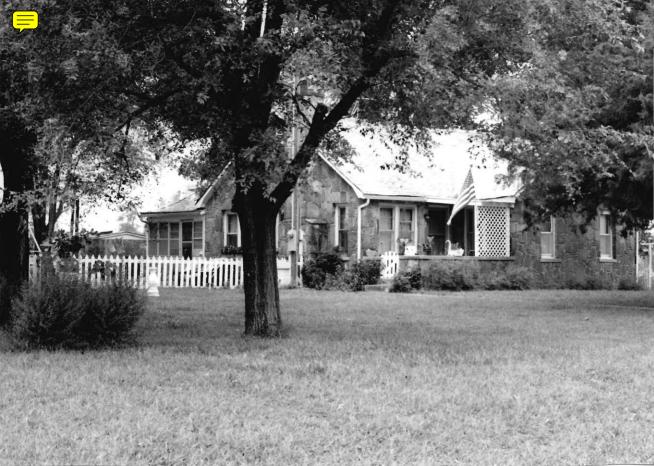

## MISSOURI OFFICE OF HISTORIC PRESERVATION ARCHITECTURAL/HISTORIC INVENTORY SURVEY FORM SWAS077-002 4. PRESENT LOCAL NAME(S) OR DESIGNATION(S) I. NO 13 30 2. COUNTY S. OTHER NAME(S) Jasper 3. LOCATION OF MHTD NEGATIVES 6. SPECIFIC LEGAL LOCATION TOWNSHIP 28 RANG 16. THEMATIC CATEGORY 28. NO. OF STORIES RANGE 31 SECTION 19 architecture 29. BASEMENT ? YES ( X) COUNTY IF CITY OR TOWN, STREET ADDRESS NO ( IT. DATE(S) OR PERIOD Early-Mid 20th Century 30. FOUNDATION MATERIAL poured concrete IF RURAL, VICINITY IS. STYLE OR DESIGN 7. CITY OR TOWN SI. WALL CONSTRUCTION 1.5 mi SW of Carthage unknown vernacular wood frame 19, ARCHITECT OR ENGINEER 8. DESCRIPTION OF LOCATION 32 ROOF TYPE AND MATERIAL CTOSS ASSESTOS gable/shingle unknown The house is located on Route 20 CONTRACTOR OR BUILDER HH one mile west of Rodgers Family 33. NO. OF BAYS Alternate 71. FRONT 3 SIDE 21. ORIGINAL USE, IF APPARENT PRESENT LOCAL residence 34. WALL TREATMENT Legal Location: uncoarsed natural rock 22. PRESENT USE NE 4, NE 4, Section 19 35. PLAN SHAPErectangular residence 23. OWNERSHIP PUBLIC ( CHANGES ACOITION ( (EXPLAIN IN PRIVATE(X) ALTERED ( NO. 421 MOVED NAME(S) 24, OWNER'S NAME AND ADDRESS IF KNOWN 37. CONDITION INTERIOR unknown 9 COORDINATES UTM EXTERIOR excellent LAT Q A arthage LONG 38. PRESERVATION 25. OPEN TO PUBLIC 2 YES ( DESIGNATION(S) NO (X) 10. SITE ( STRUCTURE ( NO (X) BUILDING (X ) OBJECT ( 26 LOCAL CONTACT PERSON OR ORGANIZATION 39. ENDANGERED? YES( ) YES ( ) 12. IS IT ELIGIBLE? BY WHAT ? N/A ON NATIONAL REGISTER 7 YE5 ( NO (X) NO (X ) NO ( 27. OTHER SURVEYS IN WHICH INCLUDED 14. DISTRICT YES ( YES ( X ) 40. VISIBLE FROM PUBLIC ROAD 2 YES ( ) 13. PART OF ESTAB. HIST. DISTRICT? NO (X NQ ( 15. NAME OF ESTABLISHED DISTRICT 4), DISTANCE FROM AND FRONTAGE ON ROAD N/A N/A 42. FURTHER DESCRIPTION OF IMPORTANT FEATURES **PHOTO** The windows and foundation are trimmed with faced rock blocks. MUST The front porch is supported by uncoarsed natural rock pillars. NAME (S 9E PROVIDED attached 43, HISTORY AND SIGNIFICANCE The home's construction is attributed to the Rodgers family. 44. DESCRIPTION OF ENVIRONMENT AND OUTBUILDINGS Rural Environment See attached for description of associated outbuildings. 46. PREPARED BY 45. SOURCES OF INFORMATION LuElla Bales SECTION 47. ORGANIZATION MHTD Design Division MHTD RETURN THIS FORM WHEN COMPLETED TO: OFFICE OF HISTORIC PRESERVATION

P.O. BOX 176

PH. 314-751-5365

JEFFERSON CITY, MISSOURI

IF ADDITIONAL SPACE IS NEEDED, ATTACH SEPARATE SHEET(S) TO THIS FORM 48. DATE

Sept 92

65102

49. REVISION DATE(S)

- 13b The garage is a rectangular wood frame structure with a poured concrete foundation, a front gable tile roof, and uncoarsed natural rock walls.
- 13c The workshop is a rectangular wood frame structure with a side gable sheet metal roof and a poured concrete foundation. Uncoarsed natural rock walls cover the southern portion of the structure. The northern and upper walls of this structure are covered in vertical wood plank.
- 13d Two uncoarsed natural rock pillars are located at the edge of the driveway.