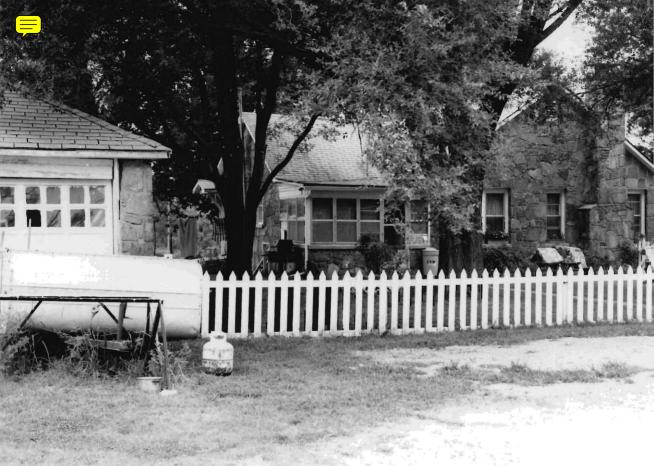

P.O. BOX 176

PH. 314-751-5365

JEFFERSON CITY, MISSOURI

IF ADDITIONAL SPACE IS NEEDED, ATTACH SEPARATE SHEET(S) TO THIS FORM 48. DATE

Sept 92

65102

49. REVISION DATE(S)

- 13b The garage is a rectangular wood frame structure with a poured concrete foundation, a front gable tile roof, and uncoarsed natural rock walls.
- 13c The workshop is a rectangular wood frame structure with a side gable sheet metal roof and a poured concrete foundation. Uncoarsed natural rock walls cover the southern portion of the structure. The northern and upper walls of this structure are covered in vertical wood plank.
- 13d Two uncoarsed natural rock pillars are located at the edge of the driveway.

JEFFERSON CITY, MISSOURI

- 14b The garage is a rectangular wood frame structure with a front gable sheet metal roof and uncoarsed natural rock walls.
- 14c This is a lean-to wood frame structure with a shed style roof and uncoarsed natural rock walls. It is attached to a gable roofed chicken coop, also with uncoarsed natural rock walls.