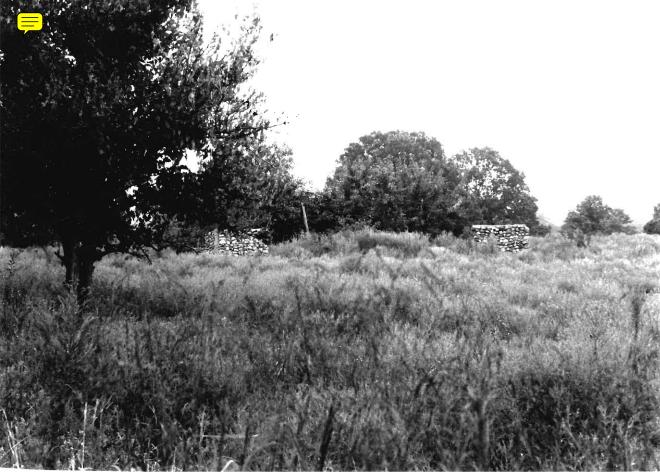

JEFFERSON CITY, MISSOURI

- 14b The garage is a rectangular wood frame structure with a front gable sheet metal roof and uncoarsed natural rock walls.
- 14c This is a lean-to wood frame structure with a shed style roof and uncoarsed natural rock walls. It is attached to a gable roofed chicken coop, also with uncoarsed natural rock walls.

C

Ь

a

JASPER COUNTY JOB NO. J710492C

STRUCTURE NO. 14 AND ASSOCIATED OUTBUILDINGS

a. house

b. garage

c. shed