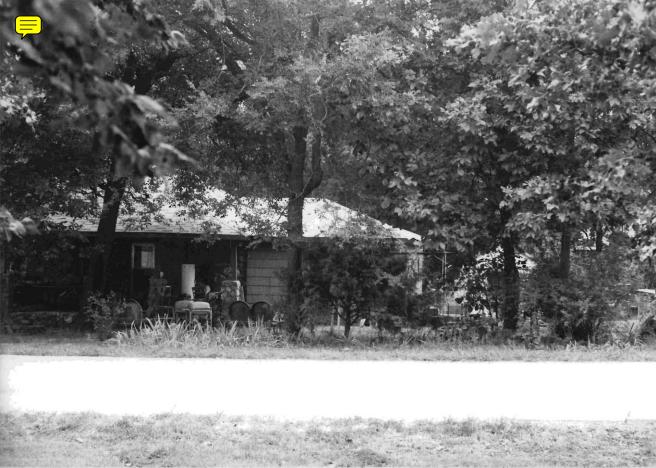

## MISSOURI OFFICE OF HISTORIC PRESERVATION ARCHITECTURAL/HISTORIC INVENTORY SURVEY FORM SWAS077-002 4. PRESENT LOCAL NAME(S) OR DESIGNATION(S) I. NO 13 30 2. COUNTY S. OTHER NAME(S) Jasper 3. LOCATION OF MHTD NEGATIVES 6. SPECIFIC LEGAL LOCATION TOWNSHIP 28 RANG 16. THEMATIC CATEGORY 28. NO. OF STORIES RANGE 31 SECTION 19 architecture 29. BASEMENT ? YES ( X) COUNTY IF CITY OR TOWN, STREET ADDRESS NO ( IT. DATE(S) OR PERIOD Early-Mid 20th Century 30. FOUNDATION MATERIAL poured concrete IF RURAL, VICINITY IS. STYLE OR DESIGN 7. CITY OR TOWN SI. WALL CONSTRUCTION 1.5 mi SW of Carthage unknown vernacular wood frame 19, ARCHITECT OR ENGINEER 8. DESCRIPTION OF LOCATION 32 ROOF TYPE AND MATERIAL CTOSS ASSESTOS gable/shingle unknown The house is located on Route 20 CONTRACTOR OR BUILDER HH one mile west of Rodgers Family 33. NO. OF BAYS Alternate 71. FRONT 3 SIDE 21. ORIGINAL USE, IF APPARENT PRESENT LOCAL residence 34. WALL TREATMENT Legal Location: uncoarsed natural rock 22. PRESENT USE NE 4, NE 4, Section 19 35. PLAN SHAPErectangular residence 23. OWNERSHIP PUBLIC ( CHANGES ACOITION ( (EXPLAIN IN PRIVATE(X) ALTERED ( NO. 421 MOVED NAME(S) 24, OWNER'S NAME AND ADDRESS IF KNOWN 37. CONDITION INTERIOR unknown 9 COORDINATES UTM EXTERIOR excellent LAT Q A arthage LONG 38. PRESERVATION 25. OPEN TO PUBLIC 2 YES ( DESIGNATION(S) NO (X) 10. SITE ( STRUCTURE ( NO (X) BUILDING (X ) OBJECT ( 26 LOCAL CONTACT PERSON OR ORGANIZATION 39. ENDANGERED? YES( ) YES ( ) 12. IS IT ELIGIBLE? BY WHAT ? N/A ON NATIONAL REGISTER 7 YE5 ( NO (X) NO (X ) NO ( 27. OTHER SURVEYS IN WHICH INCLUDED 14. DISTRICT YES ( YES ( X ) 40. VISIBLE FROM PUBLIC ROAD 2 YES ( ) 13. PART OF ESTAB. HIST. DISTRICT? NO (X NQ ( 15. NAME OF ESTABLISHED DISTRICT 4), DISTANCE FROM AND FRONTAGE ON ROAD N/A N/A 42. FURTHER DESCRIPTION OF IMPORTANT FEATURES **PHOTO** The windows and foundation are trimmed with faced rock blocks. MUST The front porch is supported by uncoarsed natural rock pillars. NAME (S 9E PROVIDED attached 43, HISTORY AND SIGNIFICANCE The home's construction is attributed to the Rodgers family. 44. DESCRIPTION OF ENVIRONMENT AND OUTBUILDINGS Rural Environment See attached for description of associated outbuildings. 46. PREPARED BY 45. SOURCES OF INFORMATION LuElla Bales SECTION 47. ORGANIZATION MHTD Design Division MHTD RETURN THIS FORM WHEN COMPLETED TO: OFFICE OF HISTORIC PRESERVATION

P.O. BOX 176

PH. 314-751-5365

JEFFERSON CITY, MISSOURI

IF ADDITIONAL SPACE IS NEEDED, ATTACH SEPARATE SHEET(S) TO THIS FORM 48. DATE

Sept 92

65102

49. REVISION DATE(S)

- 13b The garage is a rectangular wood frame structure with a poured concrete foundation, a front gable tile roof, and uncoarsed natural rock walls.
- 13c The workshop is a rectangular wood frame structure with a side gable sheet metal roof and a poured concrete foundation. Uncoarsed natural rock walls cover the southern portion of the structure. The northern and upper walls of this structure are covered in vertical wood plank.
- 13d Two uncoarsed natural rock pillars are located at the edge of the driveway.