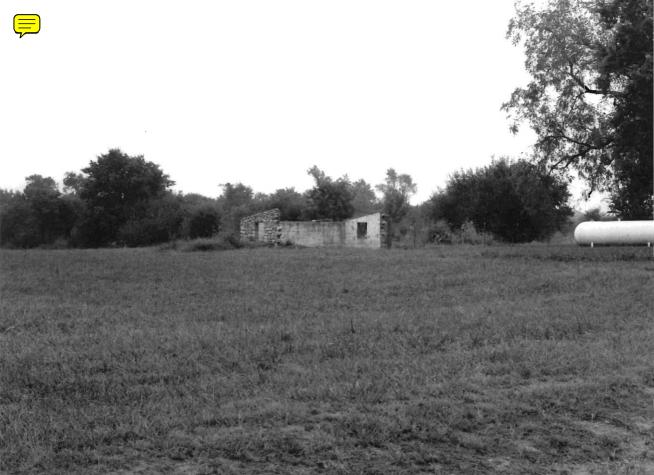

- 12b The garage is a rectangular structure with a front gable sheet metal roof, a poured concrete foundation, and uncoarsed natural rock walls.
- 12c The chicken coop is a rectangular structure with a shed style sheet metal roof, a central chimney, a poured concrete foundation, and uncoarsed natural rock walls.
- 12d The well house has a poured concrete foundation, a front gable poured gable concrete roof, and uncoarsed natural rock walls.

c

b

a

d

a. barnb. garage

c. chicken coop

d. well house

JASPER COUNTY JOB NO. J710492C