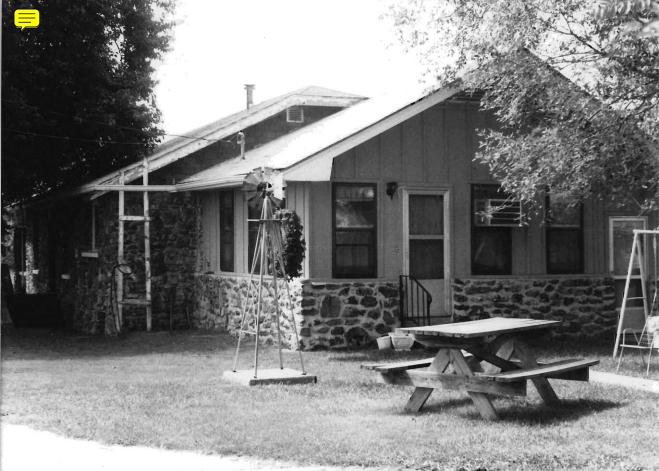

## MISSOURI OFFICE OF HISTORIC PRESERVATION

ARCHITECTURAL/HISTORIC INVENTORY SURVEY FORM

| NO. 11                                                                                                                                                                                                                                                                                                                                                | 4. PRESENT LOCAL NAME(S) OR DESIGNATION(S)                                                                                                                                            |                                                                                                                                                                                                                                                                                                                                                                                                                                                                                                                      |
|-------------------------------------------------------------------------------------------------------------------------------------------------------------------------------------------------------------------------------------------------------------------------------------------------------------------------------------------------------|---------------------------------------------------------------------------------------------------------------------------------------------------------------------------------------|----------------------------------------------------------------------------------------------------------------------------------------------------------------------------------------------------------------------------------------------------------------------------------------------------------------------------------------------------------------------------------------------------------------------------------------------------------------------------------------------------------------------|
| Jasper Location of MUTD                                                                                                                                                                                                                                                                                                                               | 5, OTHER NAME(\$)                                                                                                                                                                     |                                                                                                                                                                                                                                                                                                                                                                                                                                                                                                                      |
| NEGATIVES MHTD  SPECIFIC LEGAL LOCATION TOWNSHIP 27 RANGE 32 SECTION IF CITY OR TOWN, STREET ADDRESS  CITY OR TOWN IF RURAL, VICINITY V 9 mi SW of Carthage  DESCRIPTION OF LOCATION  The house is located on a county road 4.3 miles north of Route V.  Legal Location: SW 4, SW 4, Section 19  COORDINATES LAT LONG  SITE() STRUCT BUILDING(X) OBJE | 17. DATE(S) OR PERIOD Early 20th Century  18. STYLE OR DESIGN Craftsman  19. ARCHITECT OR ENGINEER unknown 20. CONTRACTOR OR BUILDER unknown  21. ORIGINAL USE, IF APPARENT residence | 28. NO. OF STORIES 1  29. BASEMENT? YES (X) NO()  30. FOUNDATION MATERIAL poured concrete  31. WALL CONSTRUCTION WOOD frame  32. TOOF TYPE AND MATERIAL TYPE AND MOVED()  37. CONDITION UNKNOWN INTERIOR EXTERIOR EXCELLENT  38. PRESERVATION YES () NO (X)  39. ENDANGERED? YES () BY WHAT? |
| REGISTER?  NO(X)  PART OF ESTAB. YES() HIST. DISTRICT? NO(X)  NAME OF ESTABLISHED DISTRICT N/A  POTENTIAL?                                                                                                                                                                                                                                            | NO()  YES() NO() NO()  N/A  FEATURES  ed by pillars of uncoarsed natural rock                                                                                                         | 40. VISIBLE FROM YES (X ) PUBLIC ROAD? NO( )  41. DISTANCE FROM AND FRONTAGE ON ROAD  PHOTO                                                                                                                                                                                                                                                                                                                                                                                                                          |
| 3. HISTORY AND SIGNIFICANCE Unknown history or signifi                                                                                                                                                                                                                                                                                                | cance                                                                                                                                                                                 | accaened                                                                                                                                                                                                                                                                                                                                                                                                                                                                                                             |
| Rural Environment                                                                                                                                                                                                                                                                                                                                     | outpulloings ion of associated outbuildings.                                                                                                                                          |                                                                                                                                                                                                                                                                                                                                                                                                                                                                                                                      |
| MHTD Design Division  RETURN THIS FORM WHEN COMPLET  F ADDITIONAL SPACE IS NEEDED, ATTACH SEPARATE SHEET(S) TO THIS FORM                                                                                                                                                                                                                              | ED TO: OFFICE OF HISTORIC PRESERVATION P.O. BOX 176 JEFFERSON CITY, MISSOURI 65102                                                                                                    | 46. PREPARED BY LuElla Bales 47. ORGANIZATION MHTD 48. DATE 49. REVISION DATE(5) Sept 92                                                                                                                                                                                                                                                                                                                                                                                                                             |