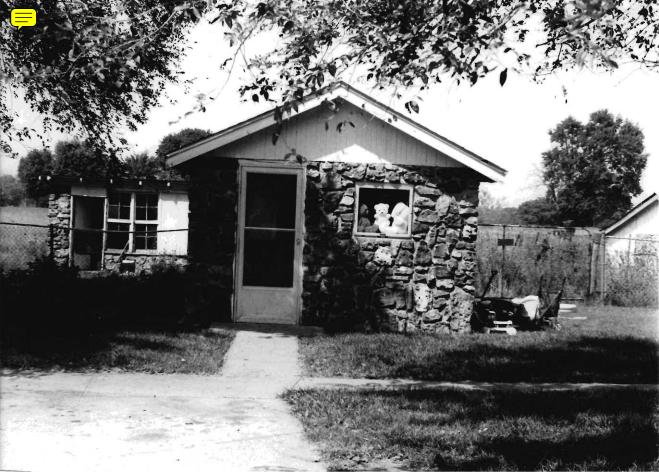

## MISSOURI OFFICE OF HISTORIC PRESERVATION ARCHITECTURAL/HISTORIC INVENTORY SURVEY FORM SWAS077-002 4. PRESENT LOCAL NAME(S) OR DESIGNATION(S) I. NO 13 30 2. COUNTY S. OTHER NAME(S) Jasper 3. LOCATION OF MHTD NEGATIVES 6. SPECIFIC LEGAL LOCATION TOWNSHIP 28 RANG 16. THEMATIC CATEGORY 28. NO. OF STORIES RANGE 31 SECTION 19 architecture 29. BASEMENT ? YES ( X) COUNTY IF CITY OR TOWN, STREET ADDRESS NO ( IT. DATE(S) OR PERIOD Early-Mid 20th Century 30. FOUNDATION MATERIAL poured concrete IF RURAL, VICINITY IS. STYLE OR DESIGN 7. CITY OR TOWN SI. WALL CONSTRUCTION 1.5 mi SW of Carthage unknown vernacular wood frame 19, ARCHITECT OR ENGINEER 8. DESCRIPTION OF LOCATION 32 ROOF TYPE AND MATERIAL CTOSS ASSESTOS gable/shingle unknown The house is located on Route 20 CONTRACTOR OR BUILDER HH one mile west of Rodgers Family 33. NO. OF BAYS Alternate 71. FRONT 3 SIDE 21. ORIGINAL USE, IF APPARENT PRESENT LOCAL residence 34. WALL TREATMENT Legal Location: uncoarsed natural rock 22. PRESENT USE NE 4, NE 4, Section 19 35. PLAN SHAPErectangular residence 23. OWNERSHIP PUBLIC ( CHANGES ACOITION ( (EXPLAIN IN PRIVATE(X) ALTERED ( NO. 421 MOVED NAME(S) 24, OWNER'S NAME AND ADDRESS IF KNOWN 37. CONDITION INTERIOR unknown 9 COORDINATES UTM EXTERIOR excellent LAT Q A arthage LONG 38. PRESERVATION 25. OPEN TO PUBLIC 2 YES ( DESIGNATION(S) NO (X) 10. SITE ( STRUCTURE ( NO (X) BUILDING (X ) OBJECT ( 26 LOCAL CONTACT PERSON OR ORGANIZATION 39. ENDANGERED? YES( ) YES ( ) 12. IS IT ELIGIBLE? BY WHAT ? N/A ON NATIONAL REGISTER 7 YE5 ( NO (X) NO (X ) NO ( 27. OTHER SURVEYS IN WHICH INCLUDED 14. DISTRICT YES ( YES ( X ) 40. VISIBLE FROM PUBLIC ROAD 2 YES ( ) 13. PART OF ESTAB. HIST. DISTRICT? NO (X NQ ( 15. NAME OF ESTABLISHED DISTRICT 4), DISTANCE FROM AND FRONTAGE ON ROAD N/A N/A 42. FURTHER DESCRIPTION OF IMPORTANT FEATURES **PHOTO** The windows and foundation are trimmed with faced rock blocks. MUST The front porch is supported by uncoarsed natural rock pillars. NAME (S 9E PROVIDED attached 43, HISTORY AND SIGNIFICANCE The home's construction is attributed to the Rodgers family. 44. DESCRIPTION OF ENVIRONMENT AND OUTBUILDINGS Rural Environment See attached for description of associated outbuildings. 46. PREPARED BY 45. SOURCES OF INFORMATION LuElla Bales SECTION 47. ORGANIZATION MHTD Design Division MHTD RETURN THIS FORM WHEN COMPLETED TO: OFFICE OF HISTORIC PRESERVATION