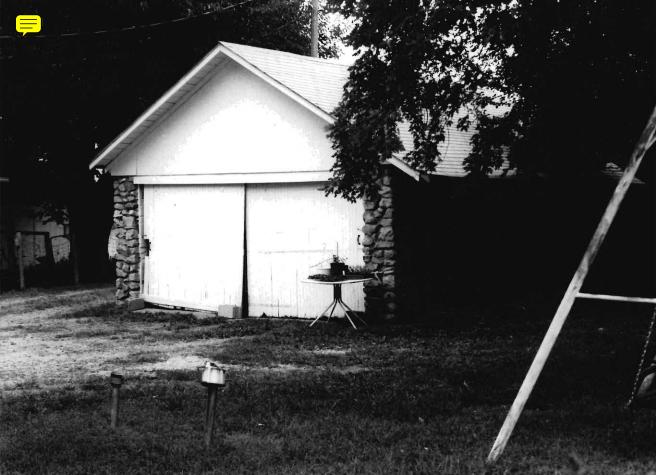

- 12b The garage is a rectangular structure with a front gable sheet metal roof, a poured concrete foundation, and uncoarsed natural rock walls.
- 12c The chicken coop is a rectangular structure with a shed style sheet metal roof, a central chimney, a poured concrete foundation, and uncoarsed natural rock walls.
- 12d The well house has a poured concrete foundation, a front gable poured gable concrete roof, and uncoarsed natural rock walls.

c

b

a

d

a. barnb. garage

c. chicken coop

d. well house

JASPER COUNTY JOB NO. J710492C

STRUCTURE NO. 12 AND ASSOCIATED OUTBUILDINGS