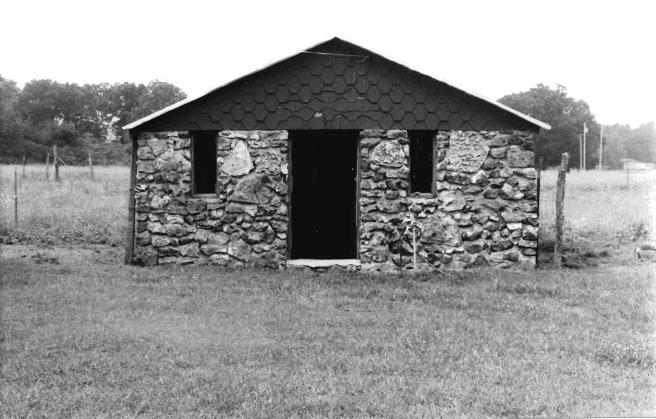

- 12b The garage is a rectangular structure with a front gable sheet metal roof, a poured concrete foundation, and uncoarsed natural rock walls.
- 12c The chicken coop is a rectangular structure with a shed style sheet metal roof, a central chimney, a poured concrete foundation, and uncoarsed natural rock walls.
- 12d The well house has a poured concrete foundation, a front gable poured gable concrete roof, and uncoarsed natural rock walls.