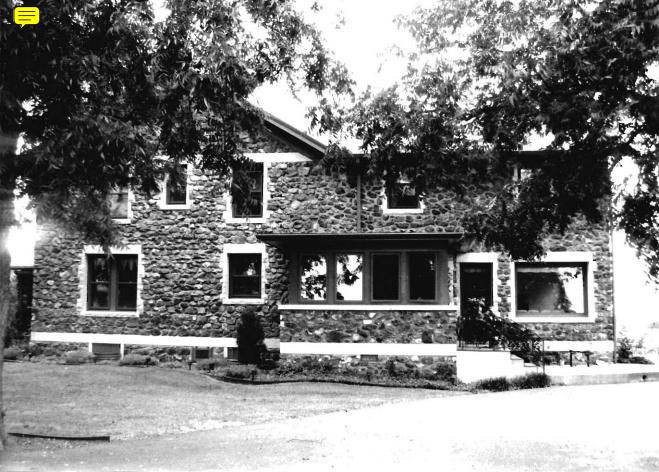

## MISSOURI OFFICE OF HISTORIC PRESERVATION ARCHITECTURAL/HISTORIC INVENTORY SURVEY FORM SWAS077-002 4. PRESENT LOCAL NAME(S) OR DESIGNATION(S) I. NO 13 30 2. COUNTY S. OTHER NAME(S) Jasper 3. LOCATION OF MHTD NEGATIVES 6. SPECIFIC LEGAL LOCATION TOWNSHIP 28 RANG 16. THEMATIC CATEGORY 28. NO. OF STORIES RANGE 31 SECTION 19 architecture 29. BASEMENT ? YES ( X) COUNTY IF CITY OR TOWN, STREET ADDRESS NO ( IT. DATE(S) OR PERIOD Early-Mid 20th Century 30. FOUNDATION MATERIAL poured concrete IF RURAL, VICINITY IS. STYLE OR DESIGN 7. CITY OR TOWN SI. WALL CONSTRUCTION 1.5 mi SW of Carthage unknown vernacular wood frame 19, ARCHITECT OR ENGINEER 8. DESCRIPTION OF LOCATION 32 ROOF TYPE AND MATERIAL CTOSS ASSESTOS gable/shingle unknown The house is located on Route 20 CONTRACTOR OR BUILDER HH one mile west of Rodgers Family 33. NO. OF BAYS Alternate 71. FRONT 3 SIDE 21. ORIGINAL USE, IF APPARENT PRESENT LOCAL residence 34. WALL TREATMENT Legal Location: uncoarsed natural rock 22. PRESENT USE NE 4, NE 4, Section 19 35. PLAN SHAPErectangular residence 23. OWNERSHIP PUBLIC ( CHANGES ACOITION ( (EXPLAIN IN PRIVATE(X) ALTERED ( NO. 421 MOVED NAME(S) 24, OWNER'S NAME AND ADDRESS IF KNOWN 37. CONDITION INTERIOR unknown 9 COORDINATES UTM EXTERIOR excellent LAT Q A arthage LONG 38. PRESERVATION 25. OPEN TO PUBLIC 2 YES ( DESIGNATION(S) NO (X) 10. SITE ( STRUCTURE ( NO (X) BUILDING (X ) OBJECT ( 26 LOCAL CONTACT PERSON OR ORGANIZATION 39. ENDANGERED? YES( ) YES ( ) 12. IS IT ELIGIBLE? BY WHAT ? N/A ON NATIONAL REGISTER 7 YE5 ( NO (X) NO (X ) NO ( 27. OTHER SURVEYS IN WHICH INCLUDED 14. DISTRICT YES ( YES ( X ) 40. VISIBLE FROM PUBLIC ROAD 2 YES ( ) 13. PART OF ESTAB. HIST. DISTRICT? NO (X NQ ( 15. NAME OF ESTABLISHED DISTRICT 4), DISTANCE FROM AND FRONTAGE ON ROAD N/A N/A 42. FURTHER DESCRIPTION OF IMPORTANT FEATURES **PHOTO** The windows and foundation are trimmed with faced rock blocks. MUST The front porch is supported by uncoarsed natural rock pillars. NAME (S 9E PROVIDED attached 43, HISTORY AND SIGNIFICANCE The home's construction is attributed to the Rodgers family. 44. DESCRIPTION OF ENVIRONMENT AND OUTBUILDINGS Rural Environment See attached for description of associated outbuildings. 46. PREPARED BY 45. SOURCES OF INFORMATION LuElla Bales SECTION 47. ORGANIZATION MHTD Design Division MHTD RETURN THIS FORM WHEN COMPLETED TO: OFFICE OF HISTORIC PRESERVATION