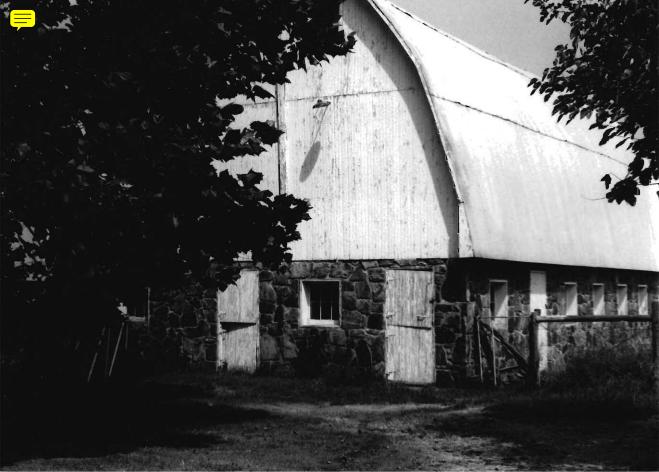

- 11b This structure is a rectangular wood frame barn with a gambrel style sheet metal roof. The lower part has uncoarsed faced rock walls. The ends of the upper part have vertical wood plank walls.
- 11c The garage is a rectangular wood frame structure with a front gable asbestos shingle roof and uncoarsed natural rock walls.
- 11d This small square wood frame structure is noted as a summer kitchen. It has a front gable asbestos shingle roof, a rock foundation, and uncoarsed natural rock walls.
- 11e This structure is a small square wood frame shed with a front gable asbestos shingle roof, rock foundation and uncoarsed natural rock walls.
- 11f This structure is a rectangular wood frame chicken coop with a shed style sheet metal roof. Part of the front of this structure is covered in a vertical wood plank wall. The remainder of the structure has uncoarsed natural rock walls.
- Ah These structures are small rectangular wood frame chicken coops with side gable sheet metal roofs. The upper part of the structures are covered with vertical wood planks. The remainder of the structures is covered in uncoarsed natural rock walls.
- 11i This is a three sided lean-to structure used for the storage of hay. It has a sheet metal shed style roof that is supported by poured concrete pillars. The walls are made of uncoarsed natural rock.
- 11j This shed is a small square wood frame structure with a sheet metal shed style roof and uncoarsed natural rock walls.
- 11k This structure is a rectangular wood frame shed with a side gable sheet metal roof. The upper half of the building walls are covered in vertical wood plank and the lower walls are made of uncoarsed natural rock.