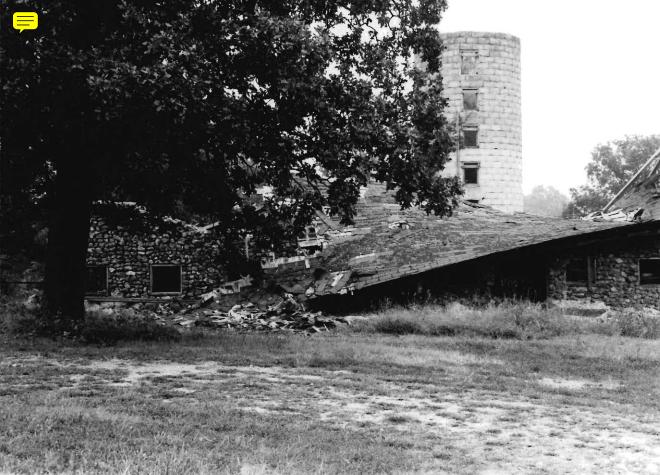

- 15b The chicken house is a rectangular wood frame structure with a side gable sheet metal roof, a poured concrete foundation, and uncoarsed natural rock walls. It has a large bay on one side.
- 15c The milk barn is a rectangular wood frame structure with a side gable sheet metal roof, poured concrete foundation, and uncoarsed natural rock walls.

C

JASPER COUNTY JOB NO. J7I0492C

STRUCTURE NO. 15 AND ASSOCIATED OUTBUILDINGS

а

L

a. garage

b. chicken house

c. milk barn