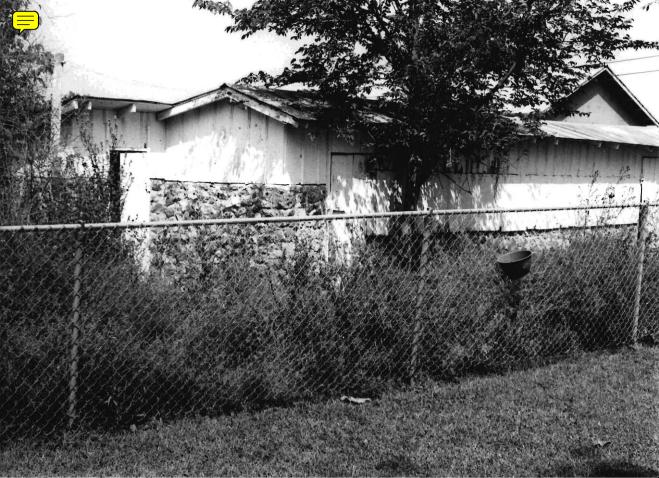

## MISSOURI OFFICE OF HISTORIC PRESERVATION ARCHITECTURAL/HISTORIC INVENTORY SURVEY FORM SWAS077-002 4. PRESENT LOCAL NAME(S) OR DESIGNATION(S) I. NO 13 30 2. COUNTY S. OTHER NAME(S) Jasper 3. LOCATION OF MHTD NEGATIVES 6. SPECIFIC LEGAL LOCATION TOWNSHIP 28 RANG 16. THEMATIC CATEGORY 28. NO. OF STORIES RANGE 31 SECTION 19 architecture 29. BASEMENT ? YES ( X) COUNTY IF CITY OR TOWN, STREET ADDRESS NO ( IT. DATE(S) OR PERIOD Early-Mid 20th Century 30. FOUNDATION MATERIAL poured concrete IF RURAL, VICINITY IS. STYLE OR DESIGN 7. CITY OR TOWN SI. WALL CONSTRUCTION 1.5 mi SW of Carthage unknown vernacular wood frame 19, ARCHITECT OR ENGINEER 8. DESCRIPTION OF LOCATION 32 ROOF TYPE AND MATERIAL CTOSS ASSESTOS gable/shingle unknown The house is located on Route 20 CONTRACTOR OR BUILDER HH one mile west of Rodgers Family 33. NO. OF BAYS Alternate 71. FRONT 3 SIDE 21. ORIGINAL USE, IF APPARENT PRESENT LOCAL residence 34. WALL TREATMENT Legal Location: uncoarsed natural rock 22. PRESENT USE NE 4, NE 4, Section 19 35. PLAN SHAPErectangular residence 23. OWNERSHIP PUBLIC ( CHANGES ACOITION ( (EXPLAIN IN PRIVATE(X) ALTERED ( NO. 421 MOVED NAME(S) 24, OWNER'S NAME AND ADDRESS IF KNOWN 37. CONDITION INTERIOR unknown 9 COORDINATES UTM EXTERIOR excellent LAT Q A arthage LONG 38. PRESERVATION 25. OPEN TO PUBLIC 2 YES ( DESIGNATION(S) NO (X) 10. SITE ( STRUCTURE ( NO (X) BUILDING (X ) OBJECT ( 26 LOCAL CONTACT PERSON OR ORGANIZATION 39. ENDANGERED? YES( ) YES ( ) 12. IS IT ELIGIBLE? BY WHAT ? N/A ON NATIONAL REGISTER 7 YE5 ( NO (X) NO (X ) NO ( 27. OTHER SURVEYS IN WHICH INCLUDED 14. DISTRICT YES ( YES ( X ) 40. VISIBLE FROM PUBLIC ROAD 2 YES ( ) 13. PART OF ESTAB. HIST. DISTRICT? NO (X NQ ( 15. NAME OF ESTABLISHED DISTRICT 4), DISTANCE FROM AND FRONTAGE ON ROAD N/A N/A 42. FURTHER DESCRIPTION OF IMPORTANT FEATURES **PHOTO** The windows and foundation are trimmed with faced rock blocks. MUST The front porch is supported by uncoarsed natural rock pillars. NAME (S 9E PROVIDED attached 43, HISTORY AND SIGNIFICANCE The home's construction is attributed to the Rodgers family. 44. DESCRIPTION OF ENVIRONMENT AND OUTBUILDINGS Rural Environment See attached for description of associated outbuildings. 46. PREPARED BY 45. SOURCES OF INFORMATION LuElla Bales SECTION 47. ORGANIZATION MHTD Design Division MHTD RETURN THIS FORM WHEN COMPLETED TO: OFFICE OF HISTORIC PRESERVATION

P.O. BOX 176

PH. 314-751-5365

JEFFERSON CITY, MISSOURI

IF ADDITIONAL SPACE IS NEEDED, ATTACH SEPARATE SHEET(S) TO THIS FORM 48. DATE

Sept 92

65102

49. REVISION DATE(S)

- 13b The garage is a rectangular wood frame structure with a poured concrete foundation, a front gable tile roof, and uncoarsed natural rock walls.
- 13c The workshop is a rectangular wood frame structure with a side gable sheet metal roof and a poured concrete foundation. Uncoarsed natural rock walls cover the southern portion of the structure. The northern and upper walls of this structure are covered in vertical wood plank.
- 13d Two uncoarsed natural rock pillars are located at the edge of the driveway.