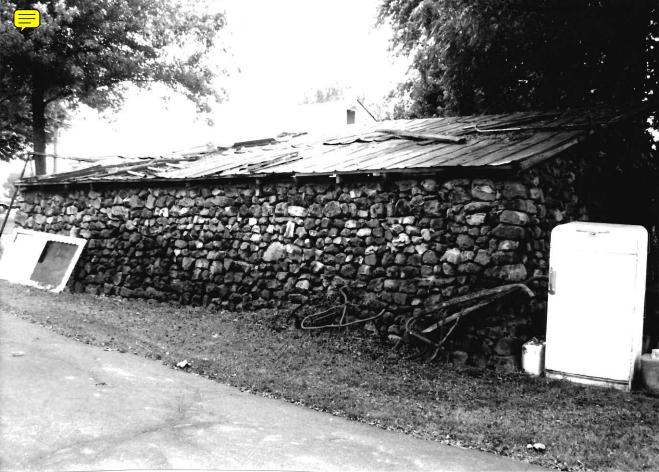

- 11b This structure is a rectangular wood frame barn with a gambrel style sheet metal roof. The lower part has uncoarsed faced rock walls. The ends of the upper part have vertical wood plank walls.
- 11c The garage is a rectangular wood frame structure with a front gable asbestos shingle roof and uncoarsed natural rock walls.
- 11d This small square wood frame structure is noted as a summer kitchen. It has a front gable asbestos shingle roof, a rock foundation, and uncoarsed natural rock walls.
- 11e This structure is a small square wood frame shed with a front gable asbestos shingle roof, rock foundation and uncoarsed natural rock walls.
- 11f This structure is a rectangular wood frame chicken coop with a shed style sheet metal roof. Part of the front of this structure is covered in a vertical wood plank wall. The remainder of the structure has uncoarsed natural rock walls.
- Ah These structures are small rectangular wood frame chicken coops with side gable sheet metal roofs. The upper part of the structures are covered with vertical wood planks. The remainder of the structures is covered in uncoarsed natural rock walls.
- 11i This is a three sided lean-to structure used for the storage of hay. It has a sheet metal shed style roof that is supported by poured concrete pillars. The walls are made of uncoarsed natural rock.
- 11j This shed is a small square wood frame structure with a sheet metal shed style roof and uncoarsed natural rock walls.
- 11k This structure is a rectangular wood frame shed with a side gable sheet metal roof. The upper half of the building walls are covered in vertical wood plank and the lower walls are made of uncoarsed natural rock.