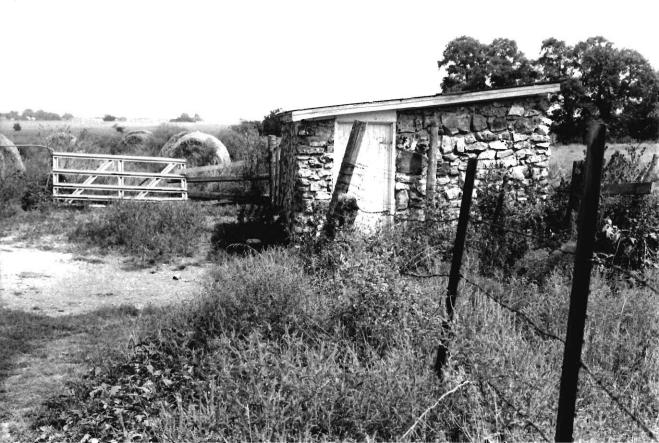

- 11b This structure is a rectangular wood frame barn with a gambrel style sheet metal roof. The lower part has uncoarsed faced rock walls. The ends of the upper part have vertical wood plank walls.
- 11c The garage is a rectangular wood frame structure with a front gable asbestos shingle roof and uncoarsed natural rock walls.
- 11d This small square wood frame structure is noted as a summer kitchen. It has a front gable asbestos shingle roof, a rock foundation, and uncoarsed natural rock walls.
- 11e This structure is a small square wood frame shed with a front gable asbestos shingle roof, rock foundation and uncoarsed natural rock walls.
- 11f This structure is a rectangular wood frame chicken coop with a shed style sheet metal roof. Part of the front of this structure is covered in a vertical wood plank wall. The remainder of the structure has uncoarsed natural rock walls.
- Ah These structures are small rectangular wood frame chicken coops with side gable sheet metal roofs. The upper part of the structures are covered with vertical wood planks. The remainder of the structures is covered in uncoarsed natural rock walls.
- 11i This is a three sided lean-to structure used for the storage of hay. It has a sheet metal shed style roof that is supported by poured concrete pillars. The walls are made of uncoarsed natural rock.
- 11j This shed is a small square wood frame structure with a sheet metal shed style roof and uncoarsed natural rock walls.
- 11k This structure is a rectangular wood frame shed with a side gable sheet metal roof. The upper half of the building walls are covered in vertical wood plank and the lower walls are made of uncoarsed natural rock.