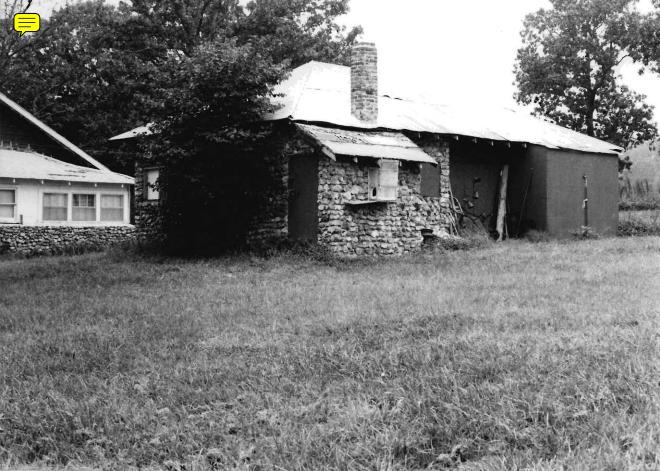

## MISSOURI OFFICE OF HISTORIC PRESERVATION ARCHITECTURAL/HISTORIC INVENTORY SURVEY FORM SWAS077-002 4. PRESENT LOCAL NAME(S) OR DESIGNATION(S) I. NO 13 30 2. COUNTY S. OTHER NAME(S) Jasper 3. LOCATION OF MHTD NEGATIVES 6. SPECIFIC LEGAL LOCATION TOWNSHIP 28 RANG 16. THEMATIC CATEGORY 28. NO. OF STORIES RANGE 31 SECTION 19 architecture 29. BASEMENT ? YES ( X) COUNTY IF CITY OR TOWN, STREET ADDRESS NO ( IT. DATE(S) OR PERIOD Early-Mid 20th Century 30. FOUNDATION MATERIAL poured concrete IF RURAL, VICINITY IS. STYLE OR DESIGN 7. CITY OR TOWN SI. WALL CONSTRUCTION 1.5 mi SW of Carthage unknown vernacular wood frame 19, ARCHITECT OR ENGINEER 8. DESCRIPTION OF LOCATION 32 ROOF TYPE AND MATERIAL CTOSS ASSESTOS gable/shingle unknown The house is located on Route 20 CONTRACTOR OR BUILDER HH one mile west of Rodgers Family 33. NO. OF BAYS Alternate 71. FRONT 3 SIDE 21. ORIGINAL USE, IF APPARENT PRESENT LOCAL residence 34. WALL TREATMENT Legal Location: uncoarsed natural rock 22. PRESENT USE NE 4, NE 4, Section 19 35. PLAN SHAPErectangular residence 23. OWNERSHIP PUBLIC ( CHANGES ACOITION ( (EXPLAIN IN PRIVATE(X) ALTERED ( NO. 421 MOVED NAME(S) 24, OWNER'S NAME AND ADDRESS IF KNOWN 37. CONDITION INTERIOR unknown 9 COORDINATES UTM EXTERIOR excellent LAT Q A arthage LONG 38. PRESERVATION 25. OPEN TO PUBLIC 2 YES ( DESIGNATION(S) NO (X) 10. SITE ( STRUCTURE ( NO (X) BUILDING (X ) OBJECT ( 26 LOCAL CONTACT PERSON OR ORGANIZATION 39. ENDANGERED? YES( ) YES ( ) 12. IS IT ELIGIBLE? BY WHAT ? N/A ON NATIONAL REGISTER 7 YE5 ( NO (X) NO (X ) NO ( 27. OTHER SURVEYS IN WHICH INCLUDED 14. DISTRICT YES ( YES ( X ) 40. VISIBLE FROM PUBLIC ROAD 2 YES ( ) 13. PART OF ESTAB. HIST. DISTRICT? NO (X NQ ( 15. NAME OF ESTABLISHED DISTRICT 4), DISTANCE FROM AND FRONTAGE ON ROAD N/A N/A 42. FURTHER DESCRIPTION OF IMPORTANT FEATURES **PHOTO** The windows and foundation are trimmed with faced rock blocks. MUST The front porch is supported by uncoarsed natural rock pillars. NAME (S 9E PROVIDED attached 43, HISTORY AND SIGNIFICANCE The home's construction is attributed to the Rodgers family. 44. DESCRIPTION OF ENVIRONMENT AND OUTBUILDINGS Rural Environment See attached for description of associated outbuildings. 46. PREPARED BY 45. SOURCES OF INFORMATION LuElla Bales SECTION 47. ORGANIZATION MHTD Design Division MHTD RETURN THIS FORM WHEN COMPLETED TO: OFFICE OF HISTORIC PRESERVATION

P.O. BOX 176

PH. 314-751-5365

JEFFERSON CITY, MISSOURI

IF ADDITIONAL SPACE IS NEEDED, ATTACH SEPARATE SHEET(S) TO THIS FORM 48. DATE

Sept 92

65102

49. REVISION DATE(S)

- 13b The garage is a rectangular wood frame structure with a poured concrete foundation, a front gable tile roof, and uncoarsed natural rock walls.
- 13c The workshop is a rectangular wood frame structure with a side gable sheet metal roof and a poured concrete foundation. Uncoarsed natural rock walls cover the southern portion of the structure. The northern and upper walls of this structure are covered in vertical wood plank.
- 13d Two uncoarsed natural rock pillars are located at the edge of the driveway.