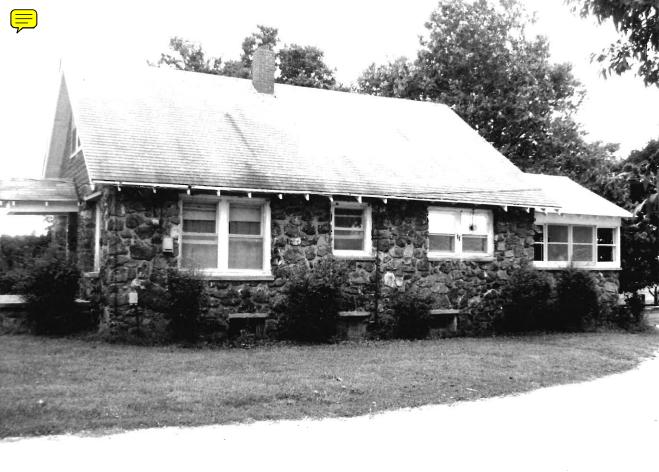

## MISSOURI OFFICE OF HISTORIC PRESERVATION ARCHITECTURAL/HISTORIC INVENTORY SURVEY FORM SWAS027-004 4, PRESENT LOCAL NAME(S) OR DESIGNATION(S) į, NO. 14 ₹ 2. COUNTY 5. OTHER NAME(\$) Jasper 3. LOCATION OF NEGATIVES MHTD 8. SPECIFIC LEGAL LOCATION TOWNSHIP 28 RANG IS, THEMATIC CATEGORY 28. NO. OF STORIES \_\_ range 31 section 20 YES (X architecture 29. BASEMENT ? COUNTY IF CITY OR TOWN, STREET ADDRESS NO ( IT. DATE(S) OR PERIOD Early 20th Century 30. FOUNDATION MATERIAL rock IF RURAL, VICINITY IS. STYLE OR DESIGN 7. CITY OR TOWN 31. WALL CONSTRUCTION wood frame Craftsman 1 mi SW of Carthage IS. ARCHITECT OR ENGINEER A DESCRIPTION OF LOCATION 32 ROOF TYPE AND MATERIAL front asbestos gable/shingle unknown The house is located on a 20, CONTRACTOR OR BUILDER county road .3 mile south of 33. NO. OF BAYS unknown ٠ Route HH. SIDE 5 FRONT 21. ORIGINAL USE, IF APPARENT residence 34. WALL TREATMENT Legal Location: uncoarsed natural rock 22. PRESENT USE NW 4, NE 4, Section 20 35. PLAN SHAPE rectangular residence LOCAL 23. OWNERSHIP PUBLIC ( CHANGES ACDITION ( (EXPLAIN IN PRIVATE(X) ALTERED ( NO. 423 MOVED ( NAME (S) 24. OWNER'S NAME AND ADDRESS IF KNOWN 37. CONDITION INTERIOR unknown UTM 9 COORDINATES EXTERIOR 800d LAT OR archage LONG YES ( PRESERVATION UNDERWAY ? 25. OPEN TO PUBLIC 2 YES ( DESIGNATION NO(X) NO (X) 10 SITE ( ) STRUCTURE ( BUILDING (X ) OBJECT ( 26. LOCAL CONTACT PERSON OR ORGANIZATION 39. ENDANGERED ? YES ( BY WHAT ? ON NATIONAL YES ( ) 12, N/A YES ( NO ( X ) REGISTER ? ELIGIBLE? NO (X ) NO ( 27. OTHER SURVEYS IN WHICH INCLUDED DISTRICT YES ( 40, VISIBLE FROM PUBLIC ROAD 2 YES (X) 3 YES ( ) HIST DISTRICT ? NO (X ) NO I 15. NAME OF ESTABLISHED DISTRICT 41, DISTANCE FROM AND FRONTAGE ON ROAD N/A N/A 42. FURTHER DESCRIPTION OF IMPORTANT FEATURES PHOTO DTHER The house has an offset right, side slope brick chimney. MUST 8E PROVIDED attached 43. HISTORY AND SIGNIFICANCE Unknown history or significance 44. DESCRIPTION OF ENVIRONMENT AND OUTBUILDINGS Rural Environment See attached for description of associated outbuildings. 45. SOURCES OF INFORMATION 46. PREPARED BY LuElla Bales MHTD Design Division 47. ORGANIZATION MHTD

Sept 92

65102

49. REVISION

DATE(5)

RETURN THIS FORM WHEN COMPLETED TO: OFFICE OF HISTORIC PRESERVATION

IF ADDITIONAL SPACE IS NEEDED, ATTACH SEPARATE SHEET(S) TO THIS FORM

P.O. BOX 176

PH. 314-751-5365

JEFFERSON CITY, MISSOURI

- 14b The garage is a rectangular wood frame structure with a front gable sheet metal roof and uncoarsed natural rock walls.
- 14c This is a lean-to wood frame structure with a shed style roof and uncoarsed natural rock walls. It is attached to a gable roofed chicken coop, also with uncoarsed natural rock walls.