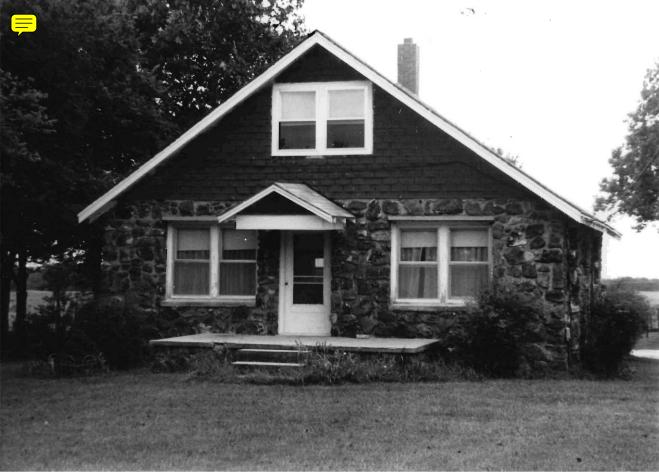

## MISSOURI OFFICE OF HISTORIC PRESERVATION ARCHITECTURAL/HISTORIC INVENTORY SURVEY FORM SWAS027-004 4, PRESENT LOCAL NAME(S) OR DESIGNATION(S) į, NO. 14 ₹ 2. COUNTY 5. OTHER NAME(\$) Jasper 3. LOCATION OF NEGATIVES MHTD 8. SPECIFIC LEGAL LOCATION TOWNSHIP 28 RANG IS, THEMATIC CATEGORY 28. NO. OF STORIES \_\_ range 31 section 20 YES (X architecture 29. BASEMENT ? COUNTY IF CITY OR TOWN, STREET ADDRESS NO ( IT. DATE(S) OR PERIOD Early 20th Century 30. FOUNDATION MATERIAL rock IF RURAL, VICINITY IS. STYLE OR DESIGN 7. CITY OR TOWN 31. WALL CONSTRUCTION wood frame Craftsman 1 mi SW of Carthage IS. ARCHITECT OR ENGINEER A DESCRIPTION OF LOCATION 32 ROOF TYPE AND MATERIAL front asbestos gable/shingle unknown The house is located on a 20, CONTRACTOR OR BUILDER county road .3 mile south of 33. NO. OF BAYS unknown ٠ Route HH. SIDE 5 FRONT 21. ORIGINAL USE, IF APPARENT residence 34. WALL TREATMENT Legal Location: uncoarsed natural rock 22. PRESENT USE NW 4, NE 4, Section 20 35. PLAN SHAPE rectangular residence LOCAL 23. OWNERSHIP PUBLIC ( CHANGES ACDITION ( (EXPLAIN IN PRIVATE(X) ALTERED ( NO. 423 MOVED ( NAME (S) 24. OWNER'S NAME AND ADDRESS IF KNOWN 37. CONDITION INTERIOR unknown UTM 9 COORDINATES EXTERIOR 800d LAT OR archage LONG YES ( PRESERVATION UNDERWAY ? 25. OPEN TO PUBLIC 2 YES ( DESIGNATION NO(X) NO (X) 10 SITE ( ) STRUCTURE ( BUILDING (X ) OBJECT ( 26. LOCAL CONTACT PERSON OR ORGANIZATION 39. ENDANGERED ? YES ( BY WHAT ? ON NATIONAL YES ( ) 12, N/A YES ( NO ( X ) REGISTER ? ELIGIBLE? NO (X ) NO ( 27. OTHER SURVEYS IN WHICH INCLUDED DISTRICT YES ( 40, VISIBLE FROM PUBLIC ROAD 2 YES (X) 3 YES ( ) HIST DISTRICT ? NO (X ) NO I 15. NAME OF ESTABLISHED DISTRICT 41, DISTANCE FROM AND FRONTAGE ON ROAD N/A N/A 42. FURTHER DESCRIPTION OF IMPORTANT FEATURES PHOTO DTHER The house has an offset right, side slope brick chimney. MUST 8E PROVIDED attached 43. HISTORY AND SIGNIFICANCE Unknown history or significance 44. DESCRIPTION OF ENVIRONMENT AND OUTBUILDINGS Rural Environment See attached for description of associated outbuildings. 45. SOURCES OF INFORMATION 46. PREPARED BY LuElla Bales MHTD Design Division 47. ORGANIZATION MHTD

Sept 92

65102

49. REVISION

DATE(5)

RETURN THIS FORM WHEN COMPLETED TO: OFFICE OF HISTORIC PRESERVATION

IF ADDITIONAL SPACE IS NEEDED, ATTACH SEPARATE SHEET(S) TO THIS FORM

P.O. BOX 176

PH. 314-751-5365

JEFFERSON CITY, MISSOURI

- 14b The garage is a rectangular wood frame structure with a front gable sheet metal roof and uncoarsed natural rock walls.
- 14c This is a lean-to wood frame structure with a shed style roof and uncoarsed natural rock walls. It is attached to a gable roofed chicken coop, also with uncoarsed natural rock walls.