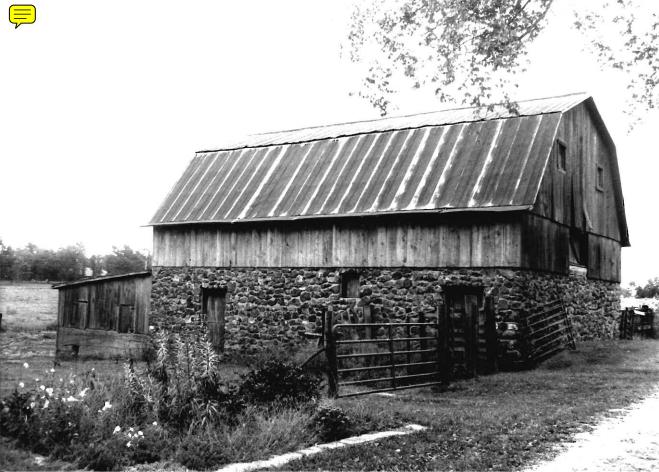

- 11b This structure is a rectangular wood frame barn with a gambrel style sheet metal roof. The lower part has uncoarsed faced rock walls. The ends of the upper part have vertical wood plank walls.
- 11c The garage is a rectangular wood frame structure with a front gable asbestos shingle roof and uncoarsed natural rock walls.
- 11d This small square wood frame structure is noted as a summer kitchen. It has a front gable asbestos shingle roof, a rock foundation, and uncoarsed natural rock walls.
- 11e This structure is a small square wood frame shed with a front gable asbestos shingle roof, rock foundation and uncoarsed natural rock walls.
- 11f This structure is a rectangular wood frame chicken coop with a shed style sheet metal roof. Part of the front of this structure is covered in a vertical wood plank wall. The remainder of the structure has uncoarsed natural rock walls.
- Ah These structures are small rectangular wood frame chicken coops with side gable sheet metal roofs. The upper part of the structures are covered with vertical wood planks. The remainder of the structures is covered in uncoarsed natural rock walls.
- 11i This is a three sided lean-to structure used for the storage of hay. It has a sheet metal shed style roof that is supported by poured concrete pillars. The walls are made of uncoarsed natural rock.
- 11j This shed is a small square wood frame structure with a sheet metal shed style roof and uncoarsed natural rock walls.
- 11k This structure is a rectangular wood frame shed with a side gable sheet metal roof. The upper half of the building walls are covered in vertical wood plank and the lower walls are made of uncoarsed natural rock.