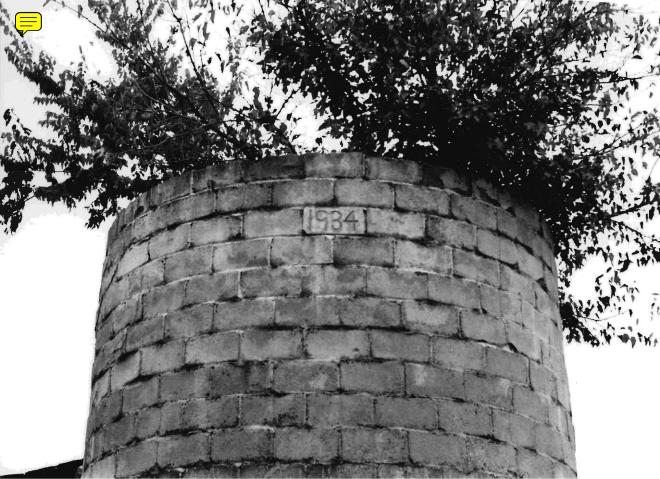

- 11b This structure is a rectangular wood frame barn with a gambrel style sheet metal roof. The lower part has uncoarsed faced rock walls. The ends of the upper part have vertical wood plank walls.
- 11c The garage is a rectangular wood frame structure with a front gable asbestos shingle roof and uncoarsed natural rock walls.
- 11d This small square wood frame structure is noted as a summer kitchen. It has a front gable asbestos shingle roof, a rock foundation, and uncoarsed natural rock walls.
- 11e This structure is a small square wood frame shed with a front gable asbestos shingle roof, rock foundation and uncoarsed natural rock walls.
- 11f This structure is a rectangular wood frame chicken coop with a shed style sheet metal roof. Part of the front of this structure is covered in a vertical wood plank wall. The remainder of the structure has uncoarsed natural rock walls.
- Ah These structures are small rectangular wood frame chicken coops with side gable sheet metal roofs. The upper part of the structures are covered with vertical wood planks. The remainder of the structures is covered in uncoarsed natural rock walls.
- 11i This is a three sided lean-to structure used for the storage of hay. It has a sheet metal shed style roof that is supported by poured concrete pillars. The walls are made of uncoarsed natural rock.
- 11j This shed is a small square wood frame structure with a sheet metal shed style roof and uncoarsed natural rock walls.
- 11k This structure is a rectangular wood frame shed with a side gable sheet metal roof. The upper half of the building walls are covered in vertical wood plank and the lower walls are made of uncoarsed natural rock.