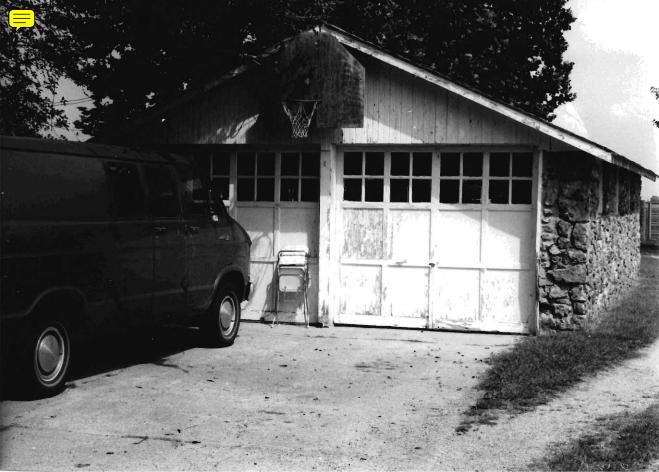

- 12b The garage is a rectangular structure with a front gable sheet metal roof, a poured concrete foundation, and uncoarsed natural rock walls.
- 12c The chicken coop is a rectangular structure with a shed style sheet metal roof, a central chimney, a poured concrete foundation, and uncoarsed natural rock walls.
- 12d The well house has a poured concrete foundation, a front gable poured gable concrete roof, and uncoarsed natural rock walls.