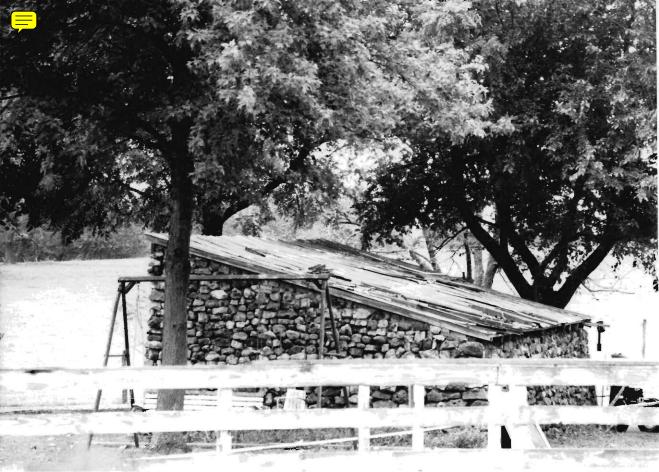

- 11b This structure is a rectangular wood frame barn with a gambrel style sheet metal roof. The lower part has uncoarsed faced rock walls. The ends of the upper part have vertical wood plank walls.
- 11c The garage is a rectangular wood frame structure with a front gable asbestos shingle roof and uncoarsed natural rock walls.
- 11d This small square wood frame structure is noted as a summer kitchen. It has a front gable asbestos shingle roof, a rock foundation, and uncoarsed natural rock walls.
- 11e This structure is a small square wood frame shed with a front gable asbestos shingle roof, rock foundation and uncoarsed natural rock walls.
- 11f This structure is a rectangular wood frame chicken coop with a shed style sheet metal roof. Part of the front of this structure is covered in a vertical wood plank wall. The remainder of the structure has uncoarsed natural rock walls.
- Ah These structures are small rectangular wood frame chicken coops with side gable sheet metal roofs. The upper part of the structures are covered with vertical wood planks. The remainder of the structures is covered in uncoarsed natural rock walls.
- 11i This is a three sided lean-to structure used for the storage of hay. It has a sheet metal shed style roof that is supported by poured concrete pillars. The walls are made of uncoarsed natural rock.
- 11j This shed is a small square wood frame structure with a sheet metal shed style roof and uncoarsed natural rock walls.
- 11k This structure is a rectangular wood frame shed with a side gable sheet metal roof. The upper half of the building walls are covered in vertical wood plank and the lower walls are made of uncoarsed natural rock.