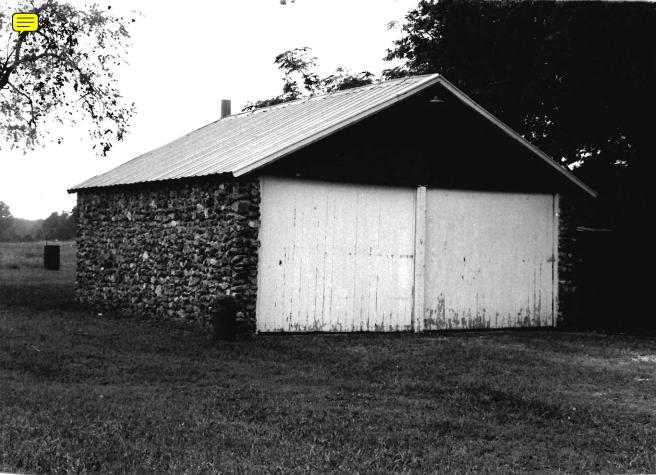

C

Ь

a

JASPER COUNTY JOB NO. J710492C

STRUCTURE NO. 14 AND ASSOCIATED OUTBUILDINGS

a. house

b. garage

c. shed