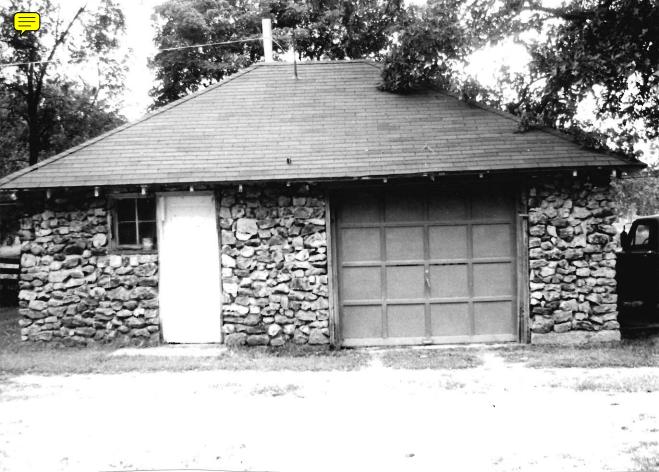

## MISSOURI OFFICE OF HISTORIC PRESERVATION ARCHITECTURAL/HISTORIC INVENTORY SURVEY FORM SWAS077-002 4. PRESENT LOCAL NAME(S) OR DESIGNATION(S) I. NO 13 30 2. COUNTY S. OTHER NAME(S) Jasper 3. LOCATION OF MHTD NEGATIVES 6. SPECIFIC LEGAL LOCATION TOWNSHIP 28 RANG 16. THEMATIC CATEGORY 28. NO. OF STORIES RANGE 31 SECTION 19 architecture 29. BASEMENT ? YES ( X) COUNTY IF CITY OR TOWN, STREET ADDRESS NO ( IT. DATE(S) OR PERIOD Early-Mid 20th Century 30. FOUNDATION MATERIAL poured concrete IF RURAL, VICINITY IS. STYLE OR DESIGN 7. CITY OR TOWN SI. WALL CONSTRUCTION 1.5 mi SW of Carthage unknown vernacular wood frame 19, ARCHITECT OR ENGINEER 8. DESCRIPTION OF LOCATION 32 ROOF TYPE AND MATERIAL CTOSS ASSESTOS gable/shingle unknown The house is located on Route 20 CONTRACTOR OR BUILDER HH one mile west of Rodgers Family 33. NO. OF BAYS Alternate 71. FRONT 3 SIDE 21. ORIGINAL USE, IF APPARENT PRESENT LOCAL residence 34. WALL TREATMENT Legal Location: uncoarsed natural rock 22. PRESENT USE NE 4, NE 4, Section 19 35. PLAN SHAPErectangular residence 23. OWNERSHIP PUBLIC ( CHANGES ACOITION ( (EXPLAIN IN PRIVATE(X) ALTERED ( NO. 421 MOVED NAME(S) 24, OWNER'S NAME AND ADDRESS IF KNOWN 37. CONDITION INTERIOR unknown 9 COORDINATES UTM EXTERIOR excellent LAT Q A arthage LONG 38. PRESERVATION 25. OPEN TO PUBLIC 2 YES ( DESIGNATION(S) NO (X) 10. SITE ( STRUCTURE ( NO (X) BUILDING (X ) OBJECT ( 26 LOCAL CONTACT PERSON OR ORGANIZATION 39. ENDANGERED? YES( ) YES ( ) 12. IS IT ELIGIBLE? BY WHAT ? N/A ON NATIONAL REGISTER 7 YE5 ( NO (X) NO (X ) NO ( 27. OTHER SURVEYS IN WHICH INCLUDED 14. DISTRICT YES ( YES ( X ) 40. VISIBLE FROM PUBLIC ROAD 2 YES ( ) 13. PART OF ESTAB. HIST. DISTRICT? NO (X NQ ( 15. NAME OF ESTABLISHED DISTRICT 4), DISTANCE FROM AND FRONTAGE ON ROAD N/A N/A 42. FURTHER DESCRIPTION OF IMPORTANT FEATURES **PHOTO** The windows and foundation are trimmed with faced rock blocks. MUST The front porch is supported by uncoarsed natural rock pillars. NAME (S 9E PROVIDED attached 43, HISTORY AND SIGNIFICANCE The home's construction is attributed to the Rodgers family. 44. DESCRIPTION OF ENVIRONMENT AND OUTBUILDINGS Rural Environment See attached for description of associated outbuildings. 46. PREPARED BY 45. SOURCES OF INFORMATION LuElla Bales SECTION 47. ORGANIZATION MHTD Design Division MHTD RETURN THIS FORM WHEN COMPLETED TO: OFFICE OF HISTORIC PRESERVATION

P.O. BOX 176

PH. 314-751-5365

JEFFERSON CITY, MISSOURI

IF ADDITIONAL SPACE IS NEEDED, ATTACH SEPARATE SHEET(S) TO THIS FORM 48. DATE

Sept 92

65102

49. REVISION DATE(S)

- 13b The garage is a rectangular wood frame structure with a poured concrete foundation, a front gable tile roof, and uncoarsed natural rock walls.
- 13c The workshop is a rectangular wood frame structure with a side gable sheet metal roof and a poured concrete foundation. Uncoarsed natural rock walls cover the southern portion of the structure. The northern and upper walls of this structure are covered in vertical wood plank.
- 13d Two uncoarsed natural rock pillars are located at the edge of the driveway.

ь с

a. house

b. garage

c. workshop

d. gate columns

a

JASPER COUNTY JOB NO. J7I0492C

STRUCTURE NO. 13 AND ASSOCIATED OUTBUILDINGS