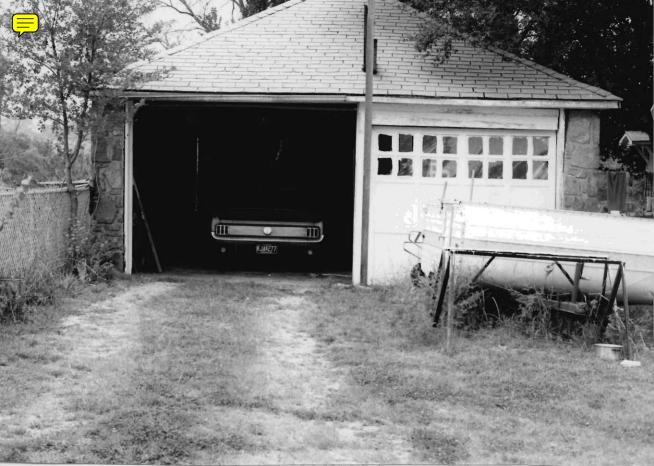

- 12b The garage is a rectangular structure with a front gable sheet metal roof, a poured concrete foundation, and uncoarsed natural rock walls.
- 12c The chicken coop is a rectangular structure with a shed style sheet metal roof, a central chimney, a poured concrete foundation, and uncoarsed natural rock walls.
- 12d The well house has a poured concrete foundation, a front gable poured gable concrete roof, and uncoarsed natural rock walls.