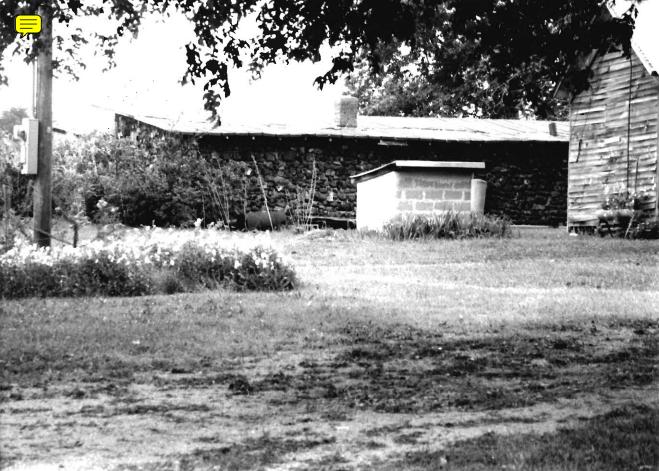

- 11b This structure is a rectangular wood frame barn with a gambrel style sheet metal roof. The lower part has uncoarsed faced rock walls. The ends of the upper part have vertical wood plank walls.
- 11c The garage is a rectangular wood frame structure with a front gable asbestos shingle roof and uncoarsed natural rock walls.
- 11d This small square wood frame structure is noted as a summer kitchen. It has a front gable asbestos shingle roof, a rock foundation, and uncoarsed natural rock walls.
- 11e This structure is a small square wood frame shed with a front gable asbestos shingle roof, rock foundation and uncoarsed natural rock walls.
- 11f This structure is a rectangular wood frame chicken coop with a shed style sheet metal roof. Part of the front of this structure is covered in a vertical wood plank wall. The remainder of the structure has uncoarsed natural rock walls.
- Ah These structures are small rectangular wood frame chicken coops with side gable sheet metal roofs. The upper part of the structures are covered with vertical wood planks. The remainder of the structures is covered in uncoarsed natural rock walls.
- 11i This is a three sided lean-to structure used for the storage of hay. It has a sheet metal shed style roof that is supported by poured concrete pillars. The walls are made of uncoarsed natural rock.
- 11j This shed is a small square wood frame structure with a sheet metal shed style roof and uncoarsed natural rock walls.
- 11k This structure is a rectangular wood frame shed with a side gable sheet metal roof. The upper half of the building walls are covered in vertical wood plank and the lower walls are made of uncoarsed natural rock.