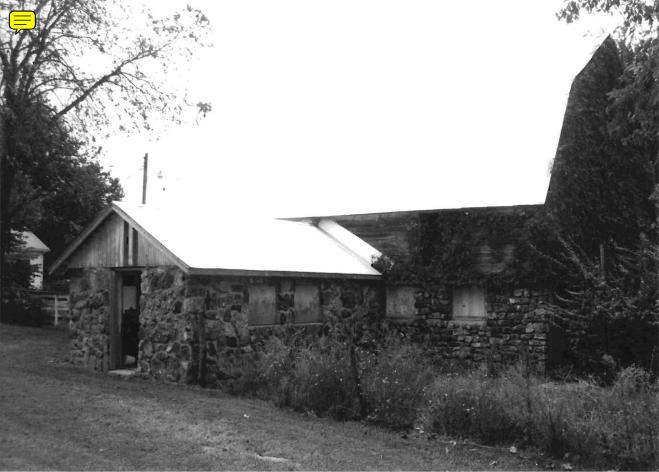

- 11b This structure is a rectangular wood frame barn with a gambrel style sheet metal roof. The lower part has uncoarsed faced rock walls. The ends of the upper part have vertical wood plank walls.
- 11c The garage is a rectangular wood frame structure with a front gable asbestos shingle roof and uncoarsed natural rock walls.
- 11d This small square wood frame structure is noted as a summer kitchen. It has a front gable asbestos shingle roof, a rock foundation, and uncoarsed natural rock walls.
- 11e This structure is a small square wood frame shed with a front gable asbestos shingle roof, rock foundation and uncoarsed natural rock walls.
- 11f This structure is a rectangular wood frame chicken coop with a shed style sheet metal roof. Part of the front of this structure is covered in a vertical wood plank wall. The remainder of the structure has uncoarsed natural rock walls.
- Ah These structures are small rectangular wood frame chicken coops with side gable sheet metal roofs. The upper part of the structures are covered with vertical wood planks. The remainder of the structures is covered in uncoarsed natural rock walls.
- 11i This is a three sided lean-to structure used for the storage of hay. It has a sheet metal shed style roof that is supported by poured concrete pillars. The walls are made of uncoarsed natural rock.
- 11j This shed is a small square wood frame structure with a sheet metal shed style roof and uncoarsed natural rock walls.
- 11k This structure is a rectangular wood frame shed with a side gable sheet metal roof. The upper half of the building walls are covered in vertical wood plank and the lower walls are made of uncoarsed natural rock.