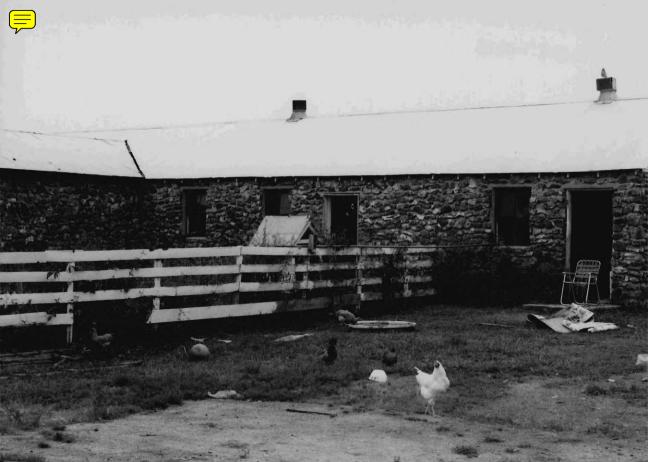

- 11b This structure is a rectangular wood frame barn with a gambrel style sheet metal roof. The lower part has uncoarsed faced rock walls. The ends of the upper part have vertical wood plank walls.
- 11c The garage is a rectangular wood frame structure with a front gable asbestos shingle roof and uncoarsed natural rock walls.
- 11d This small square wood frame structure is noted as a summer kitchen. It has a front gable asbestos shingle roof, a rock foundation, and uncoarsed natural rock walls.
- 11e This structure is a small square wood frame shed with a front gable asbestos shingle roof, rock foundation and uncoarsed natural rock walls.
- 11f This structure is a rectangular wood frame chicken coop with a shed style sheet metal roof. Part of the front of this structure is covered in a vertical wood plank wall. The remainder of the structure has uncoarsed natural rock walls.
- Ah These structures are small rectangular wood frame chicken coops with side gable sheet metal roofs. The upper part of the structures are covered with vertical wood planks. The remainder of the structures is covered in uncoarsed natural rock walls.
- 11i This is a three sided lean-to structure used for the storage of hay. It has a sheet metal shed style roof that is supported by poured concrete pillars. The walls are made of uncoarsed natural rock.
- 11j This shed is a small square wood frame structure with a sheet metal shed style roof and uncoarsed natural rock walls.
- 11k This structure is a rectangular wood frame shed with a side gable sheet metal roof. The upper half of the building walls are covered in vertical wood plank and the lower walls are made of uncoarsed natural rock.