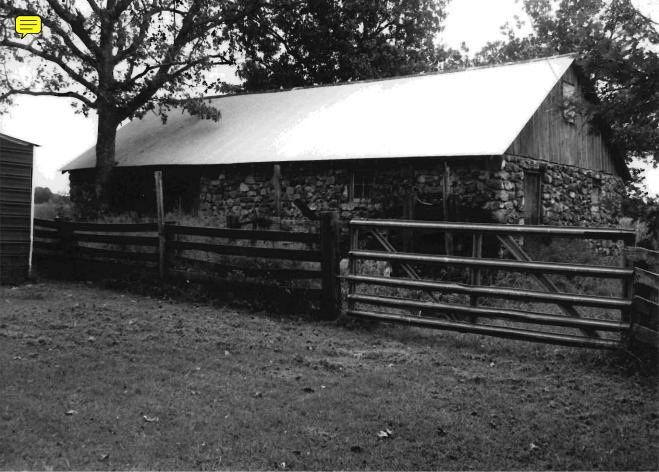

- 11b This structure is a rectangular wood frame barn with a gambrel style sheet metal roof. The lower part has uncoarsed faced rock walls. The ends of the upper part have vertical wood plank walls.
- 11c The garage is a rectangular wood frame structure with a front gable asbestos shingle roof and uncoarsed natural rock walls.
- 11d This small square wood frame structure is noted as a summer kitchen. It has a front gable asbestos shingle roof, a rock foundation, and uncoarsed natural rock walls.
- 11e This structure is a small square wood frame shed with a front gable asbestos shingle roof, rock foundation and uncoarsed natural rock walls.
- 11f This structure is a rectangular wood frame chicken coop with a shed style sheet metal roof. Part of the front of this structure is covered in a vertical wood plank wall. The remainder of the structure has uncoarsed natural rock walls.
- Ah These structures are small rectangular wood frame chicken coops with side gable sheet metal roofs. The upper part of the structures are covered with vertical wood planks. The remainder of the structures is covered in uncoarsed natural rock walls.
- 11i This is a three sided lean-to structure used for the storage of hay. It has a sheet metal shed style roof that is supported by poured concrete pillars. The walls are made of uncoarsed natural rock.
- 11j This shed is a small square wood frame structure with a sheet metal shed style roof and uncoarsed natural rock walls.
- 11k This structure is a rectangular wood frame shed with a side gable sheet metal roof. The upper half of the building walls are covered in vertical wood plank and the lower walls are made of uncoarsed natural rock.