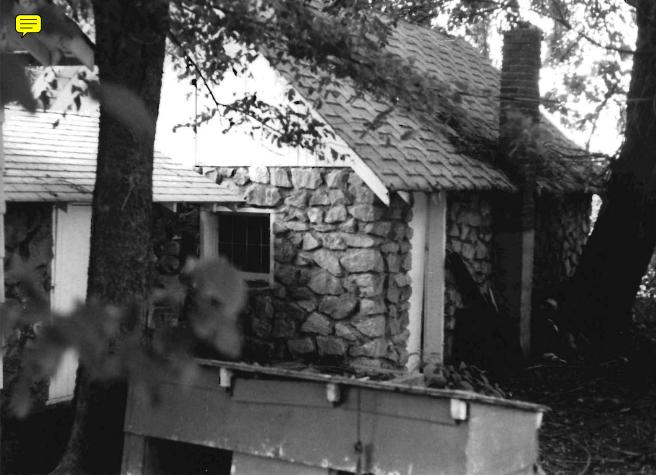

P.O. BOX 176

PH. 314-751-5365

JEFFERSON CITY, MISSOURI

IF ADDITIONAL SPACE IS NEEDED, ATTACH SEPARATE SHEET(S) TO THIS FORM 48. DATE

Sept 92

65102

49. REVISION DATE(S)

- 13b The garage is a rectangular wood frame structure with a poured concrete foundation, a front gable tile roof, and uncoarsed natural rock walls.
- 13c The workshop is a rectangular wood frame structure with a side gable sheet metal roof and a poured concrete foundation. Uncoarsed natural rock walls cover the southern portion of the structure. The northern and upper walls of this structure are covered in vertical wood plank.
- 13d Two uncoarsed natural rock pillars are located at the edge of the driveway.

ь с

a. house

b. garage

c. workshop

d. gate columns

a

JASPER COUNTY JOB NO. J7I0492C

STRUCTURE NO. 13 AND ASSOCIATED OUTBUILDINGS