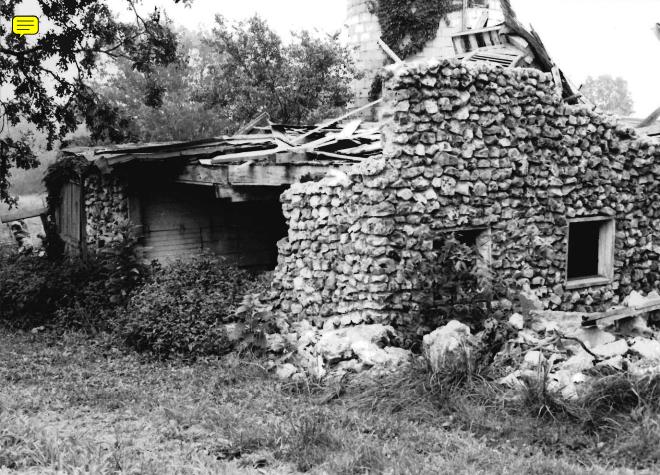

- 11b This structure is a rectangular wood frame barn with a gambrel style sheet metal roof. The lower part has uncoarsed faced rock walls. The ends of the upper part have vertical wood plank walls.
- 11c The garage is a rectangular wood frame structure with a front gable asbestos shingle roof and uncoarsed natural rock walls.
- 11d This small square wood frame structure is noted as a summer kitchen. It has a front gable asbestos shingle roof, a rock foundation, and uncoarsed natural rock walls.
- 11e This structure is a small square wood frame shed with a front gable asbestos shingle roof, rock foundation and uncoarsed natural rock walls.
- 11f This structure is a rectangular wood frame chicken coop with a shed style sheet metal roof. Part of the front of this structure is covered in a vertical wood plank wall. The remainder of the structure has uncoarsed natural rock walls.
- Ah These structures are small rectangular wood frame chicken coops with side gable sheet metal roofs. The upper part of the structures are covered with vertical wood planks. The remainder of the structures is covered in uncoarsed natural rock walls.
- 11i This is a three sided lean-to structure used for the storage of hay. It has a sheet metal shed style roof that is supported by poured concrete pillars. The walls are made of uncoarsed natural rock.
- 11j This shed is a small square wood frame structure with a sheet metal shed style roof and uncoarsed natural rock walls.
- 11k This structure is a rectangular wood frame shed with a side gable sheet metal roof. The upper half of the building walls are covered in vertical wood plank and the lower walls are made of uncoarsed natural rock.