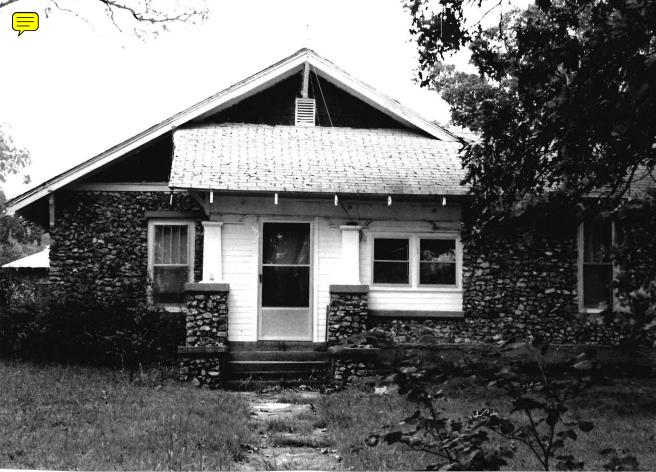

## MISSOURI OFFICE OF HISTORIC PRESERVATION ARCHITECTURAL/HISTORIC INVENTORY SURVEY FORM SWAS077-002 4. PRESENT LOCAL NAME(S) OR DESIGNATION(S) I. NO 13 30 2. COUNTY S. OTHER NAME(S) Jasper 3. LOCATION OF MHTD NEGATIVES 6. SPECIFIC LEGAL LOCATION TOWNSHIP 28 RANG 16. THEMATIC CATEGORY 28. NO. OF STORIES RANGE 31 SECTION 19 architecture 29. BASEMENT ? YES ( X) COUNTY IF CITY OR TOWN, STREET ADDRESS NO ( IT. DATE(S) OR PERIOD Early-Mid 20th Century 30. FOUNDATION MATERIAL poured concrete IF RURAL, VICINITY IS. STYLE OR DESIGN 7. CITY OR TOWN SI. WALL CONSTRUCTION 1.5 mi SW of Carthage unknown vernacular wood frame 19, ARCHITECT OR ENGINEER 8. DESCRIPTION OF LOCATION 32 ROOF TYPE AND MATERIAL CTOSS ASSESTOS gable/shingle unknown The house is located on Route 20 CONTRACTOR OR BUILDER HH one mile west of Rodgers Family 33. NO. OF BAYS Alternate 71. FRONT 3 SIDE 21. ORIGINAL USE, IF APPARENT PRESENT LOCAL residence 34. WALL TREATMENT Legal Location: uncoarsed natural rock 22. PRESENT USE NE 4, NE 4, Section 19 35. PLAN SHAPErectangular residence 23. OWNERSHIP PUBLIC ( CHANGES ACOITION ( (EXPLAIN IN PRIVATE(X) ALTERED ( NO. 421 MOVED NAME(S) 24, OWNER'S NAME AND ADDRESS IF KNOWN 37. CONDITION INTERIOR unknown 9 COORDINATES UTM EXTERIOR excellent LAT Q A arthage LONG 38. PRESERVATION 25. OPEN TO PUBLIC 2 YES ( DESIGNATION(S) NO (X) 10. SITE ( STRUCTURE ( NO (X) BUILDING (X ) OBJECT ( 26 LOCAL CONTACT PERSON OR ORGANIZATION 39. ENDANGERED? YES( ) YES ( ) 12. IS IT ELIGIBLE? BY WHAT ? N/A ON NATIONAL REGISTER 7 YE5 ( NO (X) NO (X ) NO ( 27. OTHER SURVEYS IN WHICH INCLUDED 14. DISTRICT YES ( YES ( X ) 40. VISIBLE FROM PUBLIC ROAD 2 YES ( ) 13. PART OF ESTAB. HIST. DISTRICT? NO (X NQ ( 15. NAME OF ESTABLISHED DISTRICT 4), DISTANCE FROM AND FRONTAGE ON ROAD N/A N/A 42. FURTHER DESCRIPTION OF IMPORTANT FEATURES **PHOTO** The windows and foundation are trimmed with faced rock blocks. MUST The front porch is supported by uncoarsed natural rock pillars. NAME (S 9E PROVIDED attached 43, HISTORY AND SIGNIFICANCE The home's construction is attributed to the Rodgers family. 44. DESCRIPTION OF ENVIRONMENT AND OUTBUILDINGS Rural Environment See attached for description of associated outbuildings. 46. PREPARED BY 45. SOURCES OF INFORMATION LuElla Bales SECTION 47. ORGANIZATION MHTD Design Division MHTD RETURN THIS FORM WHEN COMPLETED TO: OFFICE OF HISTORIC PRESERVATION