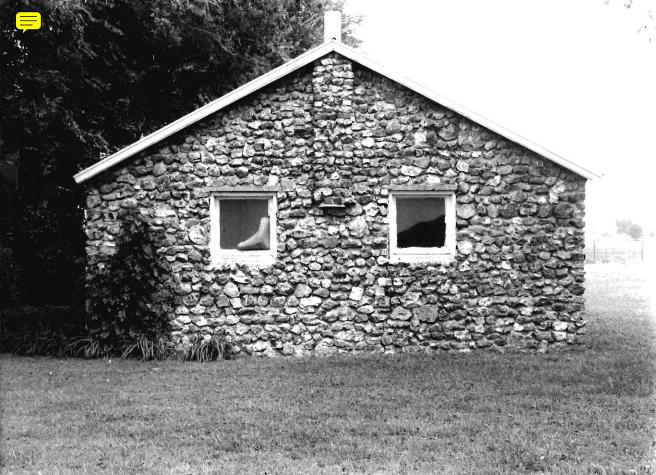

## MISSOURI OFFICE OF HISTORIC PRESERVATION ARCHITECTURAL/HISTORIC INVENTORY SURVEY FORM SWAS077-002 4. PRESENT LOCAL NAME(S) OR DESIGNATION(S) I. NO 13 30 2. COUNTY S. OTHER NAME(S) Jasper 3. LOCATION OF MHTD NEGATIVES 6. SPECIFIC LEGAL LOCATION TOWNSHIP 28 RANG 16. THEMATIC CATEGORY 28. NO. OF STORIES RANGE 31 SECTION 19 architecture 29. BASEMENT ? YES ( X) COUNTY IF CITY OR TOWN, STREET ADDRESS NO ( IT. DATE(S) OR PERIOD Early-Mid 20th Century 30. FOUNDATION MATERIAL poured concrete IF RURAL, VICINITY IS. STYLE OR DESIGN 7. CITY OR TOWN SI. WALL CONSTRUCTION 1.5 mi SW of Carthage unknown vernacular wood frame 19, ARCHITECT OR ENGINEER 8. DESCRIPTION OF LOCATION 32 ROOF TYPE AND MATERIAL CTOSS ASSESTOS gable/shingle unknown The house is located on Route 20 CONTRACTOR OR BUILDER HH one mile west of Rodgers Family 33. NO. OF BAYS Alternate 71. FRONT 3 SIDE 21. ORIGINAL USE, IF APPARENT PRESENT LOCAL residence 34. WALL TREATMENT Legal Location: uncoarsed natural rock 22. PRESENT USE NE 4, NE 4, Section 19 35. PLAN SHAPErectangular residence 23. OWNERSHIP PUBLIC ( CHANGES ACOITION ( (EXPLAIN IN PRIVATE(X) ALTERED ( NO. 421 MOVED NAME(S) 24, OWNER'S NAME AND ADDRESS IF KNOWN 37. CONDITION INTERIOR unknown 9 COORDINATES UTM EXTERIOR excellent LAT Q A arthage LONG 38. PRESERVATION 25. OPEN TO PUBLIC 2 YES ( DESIGNATION(S) NO (X) 10. SITE ( STRUCTURE ( NO (X) BUILDING (X ) OBJECT ( 26 LOCAL CONTACT PERSON OR ORGANIZATION 39. ENDANGERED? YES( ) YES ( ) 12. IS IT ELIGIBLE? BY WHAT ? N/A ON NATIONAL REGISTER 7 YE5 ( NO (X) NO (X ) NO ( 27. OTHER SURVEYS IN WHICH INCLUDED 14. DISTRICT YES ( YES ( X ) 40. VISIBLE FROM PUBLIC ROAD 2 YES ( ) 13. PART OF ESTAB. HIST. DISTRICT? NO (X NQ ( 15. NAME OF ESTABLISHED DISTRICT 4), DISTANCE FROM AND FRONTAGE ON ROAD N/A N/A 42. FURTHER DESCRIPTION OF IMPORTANT FEATURES **PHOTO** The windows and foundation are trimmed with faced rock blocks. MUST The front porch is supported by uncoarsed natural rock pillars. NAME (S 9E PROVIDED attached 43, HISTORY AND SIGNIFICANCE The home's construction is attributed to the Rodgers family. 44. DESCRIPTION OF ENVIRONMENT AND OUTBUILDINGS Rural Environment See attached for description of associated outbuildings. 46. PREPARED BY 45. SOURCES OF INFORMATION LuElla Bales SECTION 47. ORGANIZATION MHTD Design Division MHTD RETURN THIS FORM WHEN COMPLETED TO: OFFICE OF HISTORIC PRESERVATION