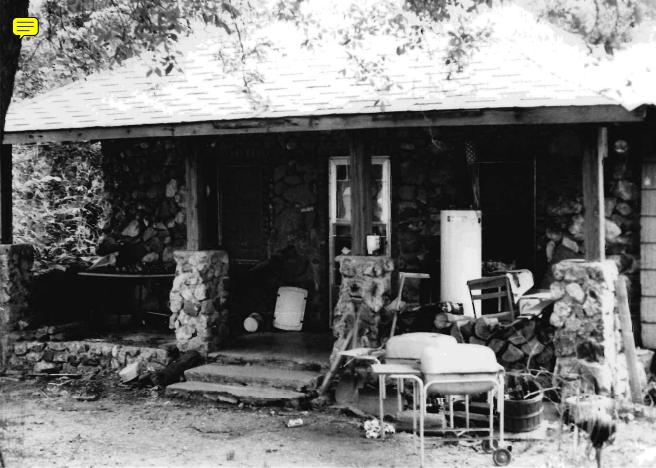

## MISSOURI OFFICE OF HISTORIC PRESERVATION ARCHITECTURAL/HISTORIC INVENTORY SURVEY FORM SWAS077-002 4. PRESENT LOCAL NAME(S) OR DESIGNATION(S) I. NO 13 30 2. COUNTY S. OTHER NAME(S) Jasper 3. LOCATION OF MHTD NEGATIVES 6. SPECIFIC LEGAL LOCATION TOWNSHIP 28 RANG 16. THEMATIC CATEGORY 28. NO. OF STORIES RANGE 31 SECTION 19 architecture 29. BASEMENT ? YES ( X) COUNTY IF CITY OR TOWN, STREET ADDRESS NO ( IT. DATE(S) OR PERIOD Early-Mid 20th Century 30. FOUNDATION MATERIAL poured concrete IF RURAL, VICINITY IS. STYLE OR DESIGN 7. CITY OR TOWN SI. WALL CONSTRUCTION 1.5 mi SW of Carthage unknown vernacular wood frame 19, ARCHITECT OR ENGINEER 8. DESCRIPTION OF LOCATION 32 ROOF TYPE AND MATERIAL CTOSS ASSESTOS gable/shingle unknown The house is located on Route 20 CONTRACTOR OR BUILDER HH one mile west of Rodgers Family 33. NO. OF BAYS Alternate 71. FRONT 3 SIDE 21. ORIGINAL USE, IF APPARENT PRESENT LOCAL residence 34. WALL TREATMENT Legal Location: uncoarsed natural rock 22. PRESENT USE NE 4, NE 4, Section 19 35. PLAN SHAPErectangular residence 23. OWNERSHIP PUBLIC ( CHANGES ACOITION ( (EXPLAIN IN PRIVATE(X) ALTERED ( NO. 421 MOVED NAME(S) 24, OWNER'S NAME AND ADDRESS IF KNOWN 37. CONDITION INTERIOR unknown 9 COORDINATES UTM EXTERIOR excellent LAT Q A arthage LONG 38. PRESERVATION 25. OPEN TO PUBLIC 2 YES ( DESIGNATION(S) NO (X) 10. SITE ( STRUCTURE ( NO (X) BUILDING (X ) OBJECT ( 26 LOCAL CONTACT PERSON OR ORGANIZATION 39. ENDANGERED? YES( ) YES ( ) 12. IS IT ELIGIBLE? BY WHAT ? N/A ON NATIONAL REGISTER 7 YE5 ( NO (X) NO (X ) NO ( 27. OTHER SURVEYS IN WHICH INCLUDED 14. DISTRICT YES ( YES ( X ) 40. VISIBLE FROM PUBLIC ROAD 2 YES ( ) 13. PART OF ESTAB. HIST. DISTRICT? NO (X NQ ( 15. NAME OF ESTABLISHED DISTRICT 4), DISTANCE FROM AND FRONTAGE ON ROAD N/A N/A 42. FURTHER DESCRIPTION OF IMPORTANT FEATURES **PHOTO** The windows and foundation are trimmed with faced rock blocks. MUST The front porch is supported by uncoarsed natural rock pillars. NAME (S 9E PROVIDED attached 43, HISTORY AND SIGNIFICANCE The home's construction is attributed to the Rodgers family. 44. DESCRIPTION OF ENVIRONMENT AND OUTBUILDINGS Rural Environment See attached for description of associated outbuildings. 46. PREPARED BY 45. SOURCES OF INFORMATION LuElla Bales SECTION 47. ORGANIZATION MHTD Design Division MHTD RETURN THIS FORM WHEN COMPLETED TO: OFFICE OF HISTORIC PRESERVATION

P.O. BOX 176

PH. 314-751-5365

JEFFERSON CITY, MISSOURI

IF ADDITIONAL SPACE IS NEEDED, ATTACH SEPARATE SHEET(S) TO THIS FORM 48. DATE

Sept 92

65102

49. REVISION DATE(S)

- 13b The garage is a rectangular wood frame structure with a poured concrete foundation, a front gable tile roof, and uncoarsed natural rock walls.
- 13c The workshop is a rectangular wood frame structure with a side gable sheet metal roof and a poured concrete foundation. Uncoarsed natural rock walls cover the southern portion of the structure. The northern and upper walls of this structure are covered in vertical wood plank.
- 13d Two uncoarsed natural rock pillars are located at the edge of the driveway.