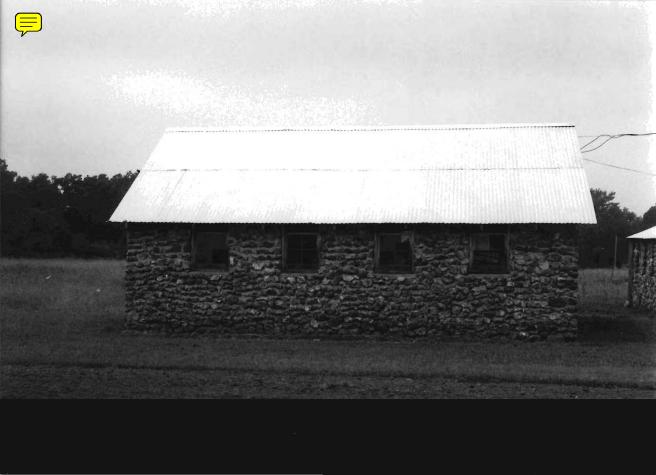

- 11b This structure is a rectangular wood frame barn with a gambrel style sheet metal roof. The lower part has uncoarsed faced rock walls. The ends of the upper part have vertical wood plank walls.
- 11c The garage is a rectangular wood frame structure with a front gable asbestos shingle roof and uncoarsed natural rock walls.
- 11d This small square wood frame structure is noted as a summer kitchen. It has a front gable asbestos shingle roof, a rock foundation, and uncoarsed natural rock walls.
- 11e This structure is a small square wood frame shed with a front gable asbestos shingle roof, rock foundation and uncoarsed natural rock walls.
- 11f This structure is a rectangular wood frame chicken coop with a shed style sheet metal roof. Part of the front of this structure is covered in a vertical wood plank wall. The remainder of the structure has uncoarsed natural rock walls.
- Ah These structures are small rectangular wood frame chicken coops with side gable sheet metal roofs. The upper part of the structures are covered with vertical wood planks. The remainder of the structures is covered in uncoarsed natural rock walls.
- 11i This is a three sided lean-to structure used for the storage of hay. It has a sheet metal shed style roof that is supported by poured concrete pillars. The walls are made of uncoarsed natural rock.
- 11j This shed is a small square wood frame structure with a sheet metal shed style roof and uncoarsed natural rock walls.
- 11k This structure is a rectangular wood frame shed with a side gable sheet metal roof. The upper half of the building walls are covered in vertical wood plank and the lower walls are made of uncoarsed natural rock.