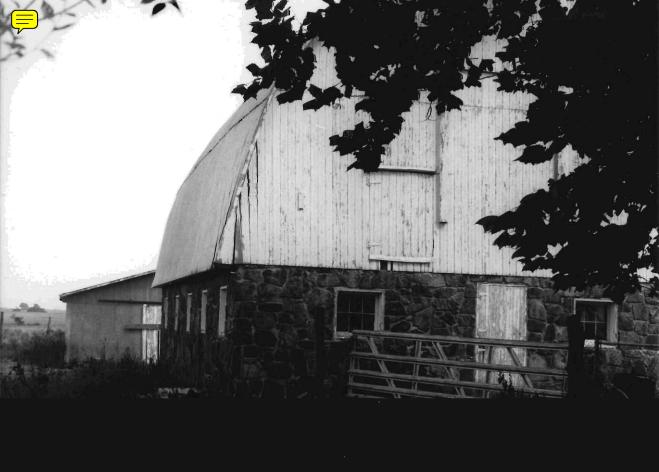

- 11b This structure is a rectangular wood frame barn with a gambrel style sheet metal roof. The lower part has uncoarsed faced rock walls. The ends of the upper part have vertical wood plank walls.
- 11c The garage is a rectangular wood frame structure with a front gable asbestos shingle roof and uncoarsed natural rock walls.
- 11d This small square wood frame structure is noted as a summer kitchen. It has a front gable asbestos shingle roof, a rock foundation, and uncoarsed natural rock walls.
- 11e This structure is a small square wood frame shed with a front gable asbestos shingle roof, rock foundation and uncoarsed natural rock walls.
- 11f This structure is a rectangular wood frame chicken coop with a shed style sheet metal roof. Part of the front of this structure is covered in a vertical wood plank wall. The remainder of the structure has uncoarsed natural rock walls.
- Ah These structures are small rectangular wood frame chicken coops with side gable sheet metal roofs. The upper part of the structures are covered with vertical wood planks. The remainder of the structures is covered in uncoarsed natural rock walls.
- 11i This is a three sided lean-to structure used for the storage of hay. It has a sheet metal shed style roof that is supported by poured concrete pillars. The walls are made of uncoarsed natural rock.
- 11j This shed is a small square wood frame structure with a sheet metal shed style roof and uncoarsed natural rock walls.
- 11k This structure is a rectangular wood frame shed with a side gable sheet metal roof. The upper half of the building walls are covered in vertical wood plank and the lower walls are made of uncoarsed natural rock.