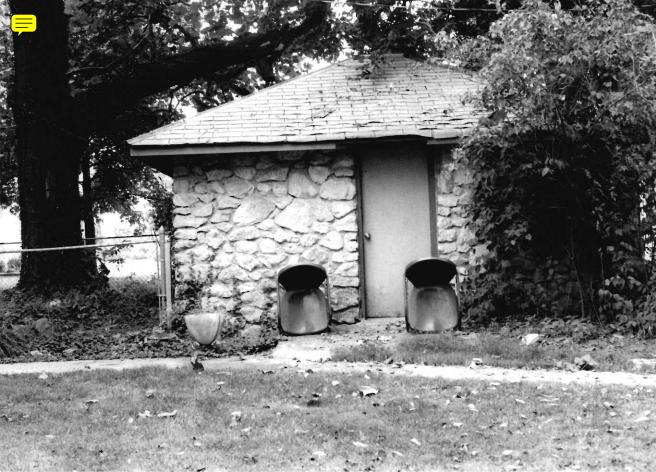

- 12b The garage is a rectangular structure with a front gable sheet metal roof, a poured concrete foundation, and uncoarsed natural rock walls.
- 12c The chicken coop is a rectangular structure with a shed style sheet metal roof, a central chimney, a poured concrete foundation, and uncoarsed natural rock walls.
- 12d The well house has a poured concrete foundation, a front gable poured gable concrete roof, and uncoarsed natural rock walls.

c

b

a

d

a. barnb. garage

c. chicken coop

d. well house

JASPER COUNTY JOB NO. J710492C

STRUCTURE NO. 12 AND ASSOCIATED OUTBUILDINGS