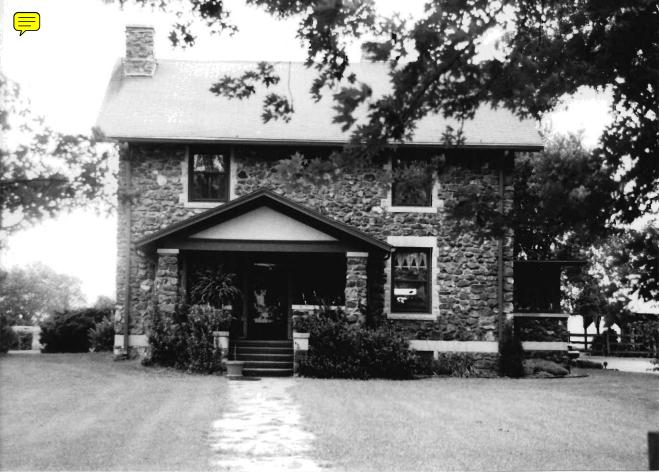

## MISSOURI OFFICE OF HISTORIC PRESERVATION ARCHITECTURAL/HISTORIC INVENTORY SURVEY FORM SWAS077-002 4. PRESENT LOCAL NAME(S) OR DESIGNATION(S) I. NO 13 30 2. COUNTY S. OTHER NAME(S) Jasper 3. LOCATION OF MHTD NEGATIVES 6. SPECIFIC LEGAL LOCATION TOWNSHIP 28 RANG 16. THEMATIC CATEGORY 28. NO. OF STORIES RANGE 31 SECTION 19 architecture 29. BASEMENT ? YES ( X) COUNTY IF CITY OR TOWN, STREET ADDRESS NO ( IT. DATE(S) OR PERIOD Early-Mid 20th Century 30. FOUNDATION MATERIAL poured concrete IF RURAL, VICINITY IS. STYLE OR DESIGN 7. CITY OR TOWN SI. WALL CONSTRUCTION 1.5 mi SW of Carthage unknown vernacular wood frame 19, ARCHITECT OR ENGINEER 8. DESCRIPTION OF LOCATION 32 ROOF TYPE AND MATERIAL CTOSS ASSESTOS gable/shingle unknown The house is located on Route 20 CONTRACTOR OR BUILDER HH one mile west of Rodgers Family 33. NO. OF BAYS Alternate 71. FRONT 3 SIDE 21. ORIGINAL USE, IF APPARENT PRESENT LOCAL residence 34. WALL TREATMENT Legal Location: uncoarsed natural rock 22. PRESENT USE NE 4, NE 4, Section 19 35. PLAN SHAPErectangular residence 23. OWNERSHIP PUBLIC ( CHANGES ACOITION ( (EXPLAIN IN PRIVATE(X) ALTERED ( NO. 421 MOVED NAME(S) 24, OWNER'S NAME AND ADDRESS IF KNOWN 37. CONDITION INTERIOR unknown 9 COORDINATES UTM EXTERIOR excellent LAT Q A arthage LONG 38. PRESERVATION 25. OPEN TO PUBLIC 2 YES ( DESIGNATION(S) NO (X) 10. SITE ( STRUCTURE ( NO (X) BUILDING (X ) OBJECT ( 26 LOCAL CONTACT PERSON OR ORGANIZATION 39. ENDANGERED? YES( ) YES ( ) 12. IS IT ELIGIBLE? BY WHAT ? N/A ON NATIONAL REGISTER 7 YE5 ( NO (X) NO (X ) NO ( 27. OTHER SURVEYS IN WHICH INCLUDED 14. DISTRICT YES ( YES ( X ) 40. VISIBLE FROM PUBLIC ROAD 2 YES ( ) 13. PART OF ESTAB. HIST. DISTRICT? NO (X NQ ( 15. NAME OF ESTABLISHED DISTRICT 4), DISTANCE FROM AND FRONTAGE ON ROAD N/A N/A 42. FURTHER DESCRIPTION OF IMPORTANT FEATURES **PHOTO** The windows and foundation are trimmed with faced rock blocks. MUST The front porch is supported by uncoarsed natural rock pillars. NAME (S 9E PROVIDED attached 43, HISTORY AND SIGNIFICANCE The home's construction is attributed to the Rodgers family. 44. DESCRIPTION OF ENVIRONMENT AND OUTBUILDINGS Rural Environment See attached for description of associated outbuildings. 46. PREPARED BY 45. SOURCES OF INFORMATION LuElla Bales SECTION 47. ORGANIZATION MHTD Design Division MHTD RETURN THIS FORM WHEN COMPLETED TO: OFFICE OF HISTORIC PRESERVATION