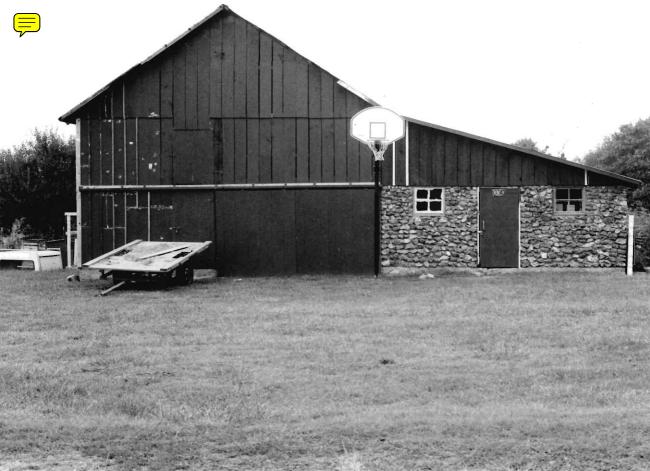

- 11b This structure is a rectangular wood frame barn with a gambrel style sheet metal roof. The lower part has uncoarsed faced rock walls. The ends of the upper part have vertical wood plank walls.
- 11c The garage is a rectangular wood frame structure with a front gable asbestos shingle roof and uncoarsed natural rock walls.
- 11d This small square wood frame structure is noted as a summer kitchen. It has a front gable asbestos shingle roof, a rock foundation, and uncoarsed natural rock walls.
- 11e This structure is a small square wood frame shed with a front gable asbestos shingle roof, rock foundation and uncoarsed natural rock walls.
- 11f This structure is a rectangular wood frame chicken coop with a shed style sheet metal roof. Part of the front of this structure is covered in a vertical wood plank wall. The remainder of the structure has uncoarsed natural rock walls.
- Ah These structures are small rectangular wood frame chicken coops with side gable sheet metal roofs. The upper part of the structures are covered with vertical wood planks. The remainder of the structures is covered in uncoarsed natural rock walls.
- 11i This is a three sided lean-to structure used for the storage of hay. It has a sheet metal shed style roof that is supported by poured concrete pillars. The walls are made of uncoarsed natural rock.
- 11j This shed is a small square wood frame structure with a sheet metal shed style roof and uncoarsed natural rock walls.
- 11k This structure is a rectangular wood frame shed with a side gable sheet metal roof. The upper half of the building walls are covered in vertical wood plank and the lower walls are made of uncoarsed natural rock.