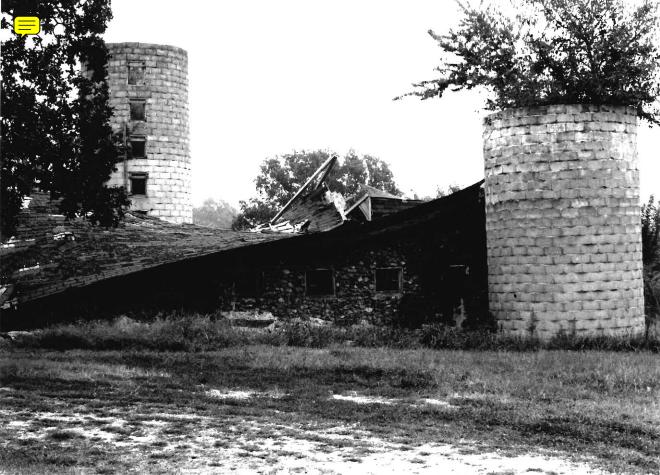

- 15b The chicken house is a rectangular wood frame structure with a side gable sheet metal roof, a poured concrete foundation, and uncoarsed natural rock walls. It has a large bay on one side.
- 15c The milk barn is a rectangular wood frame structure with a side gable sheet metal roof, poured concrete foundation, and uncoarsed natural rock walls.

C

JASPER COUNTY JOB NO. J7I0492C

STRUCTURE NO. 15 AND ASSOCIATED OUTBUILDINGS

а

L

a. garage

b. chicken house

c. milk barn