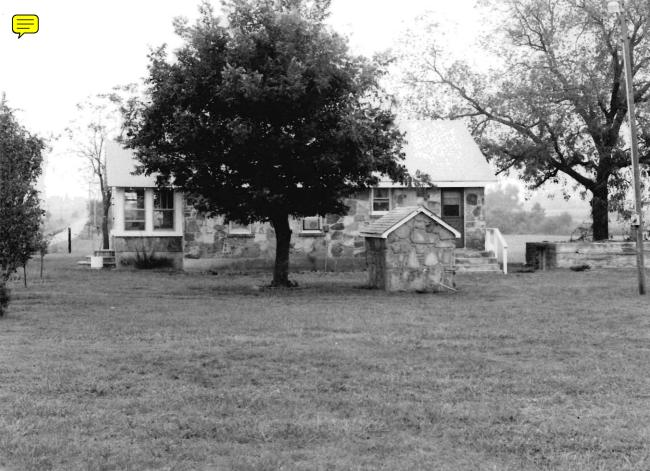

## MISSOURI OFFICE OF HISTORIC PRESERVATION ARCHITECTURAL/HISTORIC INVENTORY SURVEY FORM SWAS077-002 4. PRESENT LOCAL NAME(S) OR DESIGNATION(S) I. NO 13 30 2. COUNTY S. OTHER NAME(S) Jasper 3. LOCATION OF MHTD NEGATIVES 6. SPECIFIC LEGAL LOCATION TOWNSHIP 28 RANG 16. THEMATIC CATEGORY 28. NO. OF STORIES RANGE 31 SECTION 19 architecture 29. BASEMENT ? YES ( X) COUNTY IF CITY OR TOWN, STREET ADDRESS NO ( IT. DATE(S) OR PERIOD Early-Mid 20th Century 30. FOUNDATION MATERIAL poured concrete IF RURAL, VICINITY IS. STYLE OR DESIGN 7. CITY OR TOWN SI. WALL CONSTRUCTION 1.5 mi SW of Carthage unknown vernacular wood frame 19, ARCHITECT OR ENGINEER 8. DESCRIPTION OF LOCATION 32 ROOF TYPE AND MATERIAL CTOSS ASSESTOS gable/shingle unknown The house is located on Route 20 CONTRACTOR OR BUILDER HH one mile west of Rodgers Family 33. NO. OF BAYS Alternate 71. FRONT 3 SIDE 21. ORIGINAL USE, IF APPARENT PRESENT LOCAL residence 34. WALL TREATMENT Legal Location: uncoarsed natural rock 22. PRESENT USE NE 4, NE 4, Section 19 35. PLAN SHAPErectangular residence 23. OWNERSHIP PUBLIC ( CHANGES ACOITION ( (EXPLAIN IN PRIVATE(X) ALTERED ( NO. 421 MOVED NAME(S) 24, OWNER'S NAME AND ADDRESS IF KNOWN 37. CONDITION INTERIOR unknown 9 COORDINATES UTM EXTERIOR excellent LAT Q A arthage LONG 38. PRESERVATION 25. OPEN TO PUBLIC 2 YES ( DESIGNATION(S) NO (X) 10. SITE ( STRUCTURE ( NO (X) BUILDING (X ) OBJECT ( 26 LOCAL CONTACT PERSON OR ORGANIZATION 39. ENDANGERED? YES( ) YES ( ) 12. IS IT ELIGIBLE? BY WHAT ? N/A ON NATIONAL REGISTER 7 YE5 ( NO (X) NO (X ) NO ( 27. OTHER SURVEYS IN WHICH INCLUDED 14. DISTRICT YES ( YES ( X ) 40. VISIBLE FROM PUBLIC ROAD 2 YES ( ) 13. PART OF ESTAB. HIST. DISTRICT? NO (X NQ ( 15. NAME OF ESTABLISHED DISTRICT 4), DISTANCE FROM AND FRONTAGE ON ROAD N/A N/A 42. FURTHER DESCRIPTION OF IMPORTANT FEATURES **PHOTO** The windows and foundation are trimmed with faced rock blocks. MUST The front porch is supported by uncoarsed natural rock pillars. NAME (S 9E PROVIDED attached 43, HISTORY AND SIGNIFICANCE The home's construction is attributed to the Rodgers family. 44. DESCRIPTION OF ENVIRONMENT AND OUTBUILDINGS Rural Environment See attached for description of associated outbuildings. 46. PREPARED BY 45. SOURCES OF INFORMATION LuElla Bales SECTION 47. ORGANIZATION MHTD Design Division MHTD RETURN THIS FORM WHEN COMPLETED TO: OFFICE OF HISTORIC PRESERVATION