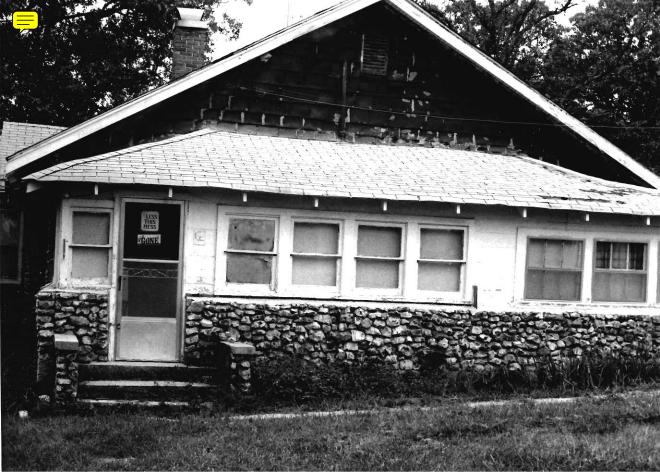

## MISSOURI OFFICE OF HISTORIC PRESERVATION ARCHITECTURAL/HISTORIC INVENTORY SURVEY FORM SWAS027-004 4, PRESENT LOCAL NAME(S) OR DESIGNATION(S) į, NO. 14 ₹ 2. COUNTY 5. OTHER NAME(\$) Jasper 3. LOCATION OF NEGATIVES MHTD 8. SPECIFIC LEGAL LOCATION TOWNSHIP 28 RANG IS, THEMATIC CATEGORY 28. NO. OF STORIES \_\_ range 31 section 20 YES (X architecture 29. BASEMENT ? COUNTY IF CITY OR TOWN, STREET ADDRESS NO ( IT. DATE(S) OR PERIOD Early 20th Century 30. FOUNDATION MATERIAL rock IF RURAL, VICINITY IS. STYLE OR DESIGN 7. CITY OR TOWN 31. WALL CONSTRUCTION wood frame Craftsman 1 mi SW of Carthage IS. ARCHITECT OR ENGINEER A DESCRIPTION OF LOCATION 32 ROOF TYPE AND MATERIAL front asbestos gable/shingle unknown The house is located on a 20, CONTRACTOR OR BUILDER county road .3 mile south of 33. NO. OF BAYS unknown ٠ Route HH. SIDE 5 FRONT 21. ORIGINAL USE, IF APPARENT residence 34. WALL TREATMENT Legal Location: uncoarsed natural rock 22. PRESENT USE NW 4, NE 4, Section 20 35. PLAN SHAPE rectangular residence LOCAL 23. OWNERSHIP PUBLIC ( CHANGES ACDITION ( (EXPLAIN IN PRIVATE(X) ALTERED ( NO. 423 MOVED ( NAME (S) 24. OWNER'S NAME AND ADDRESS IF KNOWN 37. CONDITION INTERIOR unknown UTM 9 COORDINATES EXTERIOR 800d LAT OR archage LONG YES ( PRESERVATION UNDERWAY ? 25. OPEN TO PUBLIC 2 YES ( DESIGNATION NO(X) NO (X) 10 SITE ( ) STRUCTURE ( BUILDING (X ) OBJECT ( 26. LOCAL CONTACT PERSON OR ORGANIZATION 39. ENDANGERED ? YES ( BY WHAT ? ON NATIONAL YES ( ) 12, N/A YES ( NO ( X ) REGISTER ? ELIGIBLE? NO (X ) NO ( 27. OTHER SURVEYS IN WHICH INCLUDED DISTRICT YES ( 40, VISIBLE FROM PUBLIC ROAD 2 YES (X) 3 YES ( ) HIST DISTRICT ? NO (X ) NO I 15. NAME OF ESTABLISHED DISTRICT 41, DISTANCE FROM AND FRONTAGE ON ROAD N/A N/A 42. FURTHER DESCRIPTION OF IMPORTANT FEATURES PHOTO DTHER The house has an offset right, side slope brick chimney. MUST 8E PROVIDED attached 43. HISTORY AND SIGNIFICANCE Unknown history or significance 44. DESCRIPTION OF ENVIRONMENT AND OUTBUILDINGS Rural Environment See attached for description of associated outbuildings. 45. SOURCES OF INFORMATION 46. PREPARED BY LuElla Bales MHTD Design Division 47. ORGANIZATION MHTD

Sept 92

65102

49. REVISION

DATE(5)

RETURN THIS FORM WHEN COMPLETED TO: OFFICE OF HISTORIC PRESERVATION

IF ADDITIONAL SPACE IS NEEDED, ATTACH SEPARATE SHEET(S) TO THIS FORM

P.O. BOX 176

PH. 314-751-5365

JEFFERSON CITY, MISSOURI

- 14b The garage is a rectangular wood frame structure with a front gable sheet metal roof and uncoarsed natural rock walls.
- 14c This is a lean-to wood frame structure with a shed style roof and uncoarsed natural rock walls. It is attached to a gable roofed chicken coop, also with uncoarsed natural rock walls.