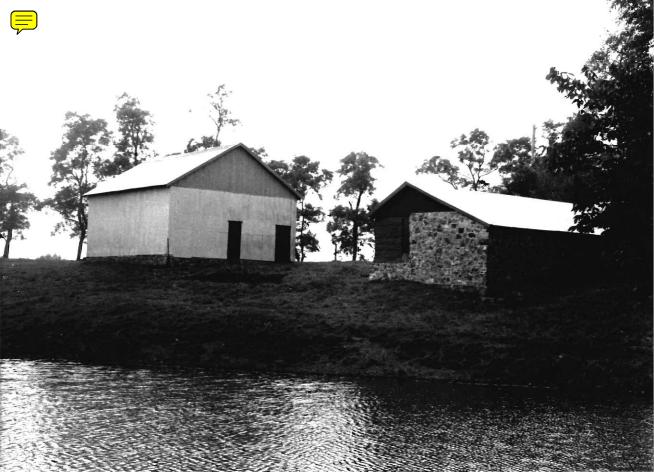

- 11b This structure is a rectangular wood frame barn with a gambrel style sheet metal roof. The lower part has uncoarsed faced rock walls. The ends of the upper part have vertical wood plank walls.
- 11c The garage is a rectangular wood frame structure with a front gable asbestos shingle roof and uncoarsed natural rock walls.
- 11d This small square wood frame structure is noted as a summer kitchen. It has a front gable asbestos shingle roof, a rock foundation, and uncoarsed natural rock walls.
- 11e This structure is a small square wood frame shed with a front gable asbestos shingle roof, rock foundation and uncoarsed natural rock walls.
- 11f This structure is a rectangular wood frame chicken coop with a shed style sheet metal roof. Part of the front of this structure is covered in a vertical wood plank wall. The remainder of the structure has uncoarsed natural rock walls.
- Ah These structures are small rectangular wood frame chicken coops with side gable sheet metal roofs. The upper part of the structures are covered with vertical wood planks. The remainder of the structures is covered in uncoarsed natural rock walls.
- 11i This is a three sided lean-to structure used for the storage of hay. It has a sheet metal shed style roof that is supported by poured concrete pillars. The walls are made of uncoarsed natural rock.
- 11j This shed is a small square wood frame structure with a sheet metal shed style roof and uncoarsed natural rock walls.
- 11k This structure is a rectangular wood frame shed with a side gable sheet metal roof. The upper half of the building walls are covered in vertical wood plank and the lower walls are made of uncoarsed natural rock.