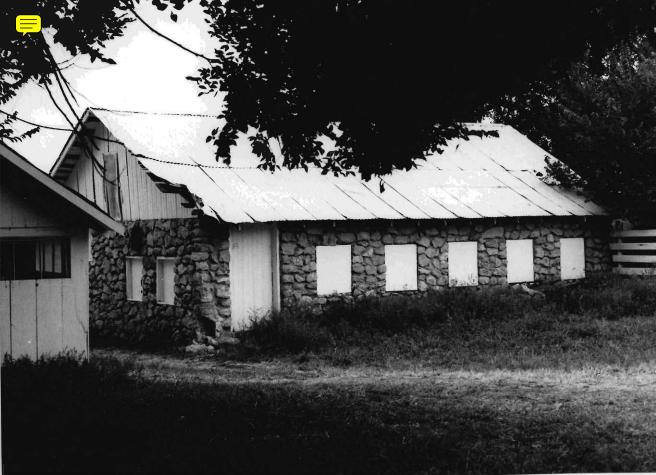

P.O. BOX 176

PH. 314-751-5365

JEFFERSON CITY, MISSOURI

IF ADDITIONAL SPACE IS NEEDED, ATTACH SEPARATE SHEET(S) TO THIS FORM 48. DATE

Sept 92

65102

49. REVISION DATE(S)

- 13b The garage is a rectangular wood frame structure with a poured concrete foundation, a front gable tile roof, and uncoarsed natural rock walls.
- 13c The workshop is a rectangular wood frame structure with a side gable sheet metal roof and a poured concrete foundation. Uncoarsed natural rock walls cover the southern portion of the structure. The northern and upper walls of this structure are covered in vertical wood plank.
- 13d Two uncoarsed natural rock pillars are located at the edge of the driveway.

ь с

a. house

b. garage

c. workshop

d. gate columns

a

JASPER COUNTY JOB NO. J7I0492C

STRUCTURE NO. 13 AND ASSOCIATED OUTBUILDINGS