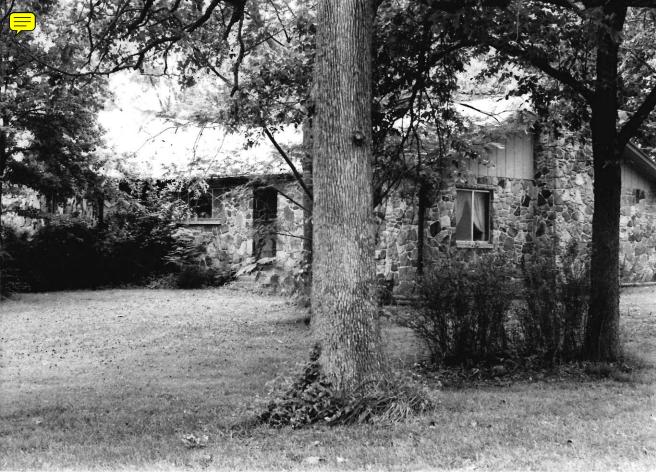

JEFFERSON CITY, MISSOURI

- 14b The garage is a rectangular wood frame structure with a front gable sheet metal roof and uncoarsed natural rock walls.
- 14c This is a lean-to wood frame structure with a shed style roof and uncoarsed natural rock walls. It is attached to a gable roofed chicken coop, also with uncoarsed natural rock walls.

C

Ь

a

JASPER COUNTY JOB NO. J710492C

STRUCTURE NO. 14 AND ASSOCIATED OUTBUILDINGS

a. house

b. garage

c. shed