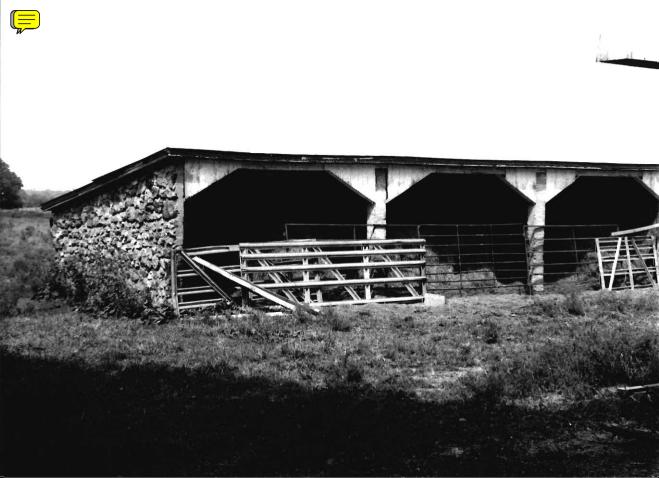

- 15b The chicken house is a rectangular wood frame structure with a side gable sheet metal roof, a poured concrete foundation, and uncoarsed natural rock walls. It has a large bay on one side.
- 15c The milk barn is a rectangular wood frame structure with a side gable sheet metal roof, poured concrete foundation, and uncoarsed natural rock walls.

C

JASPER COUNTY JOB NO. J7I0492C

STRUCTURE NO. 15 AND ASSOCIATED OUTBUILDINGS

а

L

a. garage

b. chicken house

c. milk barn