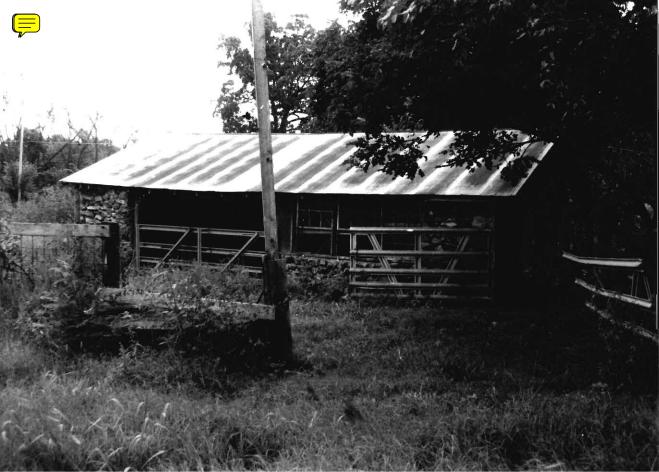

- 11b This structure is a rectangular wood frame barn with a gambrel style sheet metal roof. The lower part has uncoarsed faced rock walls. The ends of the upper part have vertical wood plank walls.
- 11c The garage is a rectangular wood frame structure with a front gable asbestos shingle roof and uncoarsed natural rock walls.
- 11d This small square wood frame structure is noted as a summer kitchen. It has a front gable asbestos shingle roof, a rock foundation, and uncoarsed natural rock walls.
- 11e This structure is a small square wood frame shed with a front gable asbestos shingle roof, rock foundation and uncoarsed natural rock walls.
- 11f This structure is a rectangular wood frame chicken coop with a shed style sheet metal roof. Part of the front of this structure is covered in a vertical wood plank wall. The remainder of the structure has uncoarsed natural rock walls.
- Ah These structures are small rectangular wood frame chicken coops with side gable sheet metal roofs. The upper part of the structures are covered with vertical wood planks. The remainder of the structures is covered in uncoarsed natural rock walls.
- 11i This is a three sided lean-to structure used for the storage of hay. It has a sheet metal shed style roof that is supported by poured concrete pillars. The walls are made of uncoarsed natural rock.
- 11j This shed is a small square wood frame structure with a sheet metal shed style roof and uncoarsed natural rock walls.
- 11k This structure is a rectangular wood frame shed with a side gable sheet metal roof. The upper half of the building walls are covered in vertical wood plank and the lower walls are made of uncoarsed natural rock.