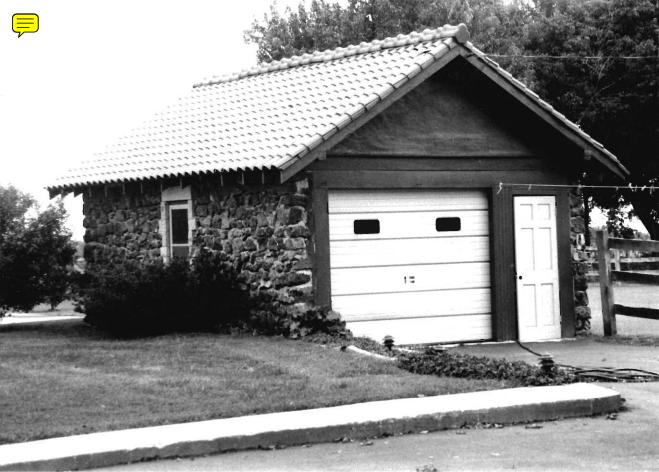

P.O. BOX 176

PH. 314-751-5365

JEFFERSON CITY, MISSOURI

IF ADDITIONAL SPACE IS NEEDED, ATTACH SEPARATE SHEET(S) TO THIS FORM 48. DATE

Sept 92

65102

49. REVISION DATE(S)

- 13b The garage is a rectangular wood frame structure with a poured concrete foundation, a front gable tile roof, and uncoarsed natural rock walls.
- 13c The workshop is a rectangular wood frame structure with a side gable sheet metal roof and a poured concrete foundation. Uncoarsed natural rock walls cover the southern portion of the structure. The northern and upper walls of this structure are covered in vertical wood plank.
- 13d Two uncoarsed natural rock pillars are located at the edge of the driveway.