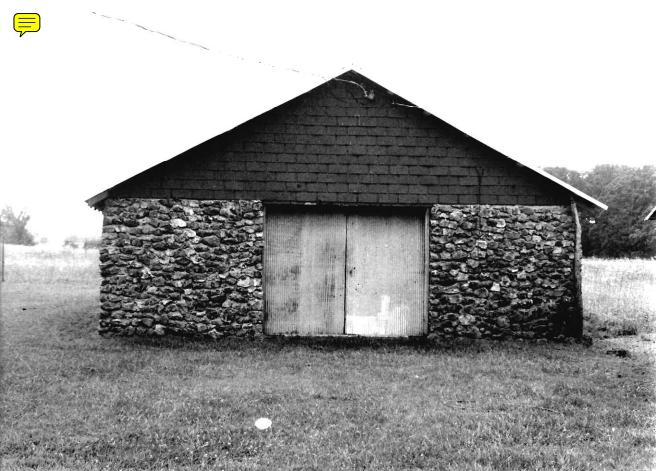

- 11b This structure is a rectangular wood frame barn with a gambrel style sheet metal roof. The lower part has uncoarsed faced rock walls. The ends of the upper part have vertical wood plank walls.
- 11c The garage is a rectangular wood frame structure with a front gable asbestos shingle roof and uncoarsed natural rock walls.
- 11d This small square wood frame structure is noted as a summer kitchen. It has a front gable asbestos shingle roof, a rock foundation, and uncoarsed natural rock walls.
- 11e This structure is a small square wood frame shed with a front gable asbestos shingle roof, rock foundation and uncoarsed natural rock walls.
- 11f This structure is a rectangular wood frame chicken coop with a shed style sheet metal roof. Part of the front of this structure is covered in a vertical wood plank wall. The remainder of the structure has uncoarsed natural rock walls.
- Ah These structures are small rectangular wood frame chicken coops with side gable sheet metal roofs. The upper part of the structures are covered with vertical wood planks. The remainder of the structures is covered in uncoarsed natural rock walls.
- 11i This is a three sided lean-to structure used for the storage of hay. It has a sheet metal shed style roof that is supported by poured concrete pillars. The walls are made of uncoarsed natural rock.
- 11j This shed is a small square wood frame structure with a sheet metal shed style roof and uncoarsed natural rock walls.
- 11k This structure is a rectangular wood frame shed with a side gable sheet metal roof. The upper half of the building walls are covered in vertical wood plank and the lower walls are made of uncoarsed natural rock.