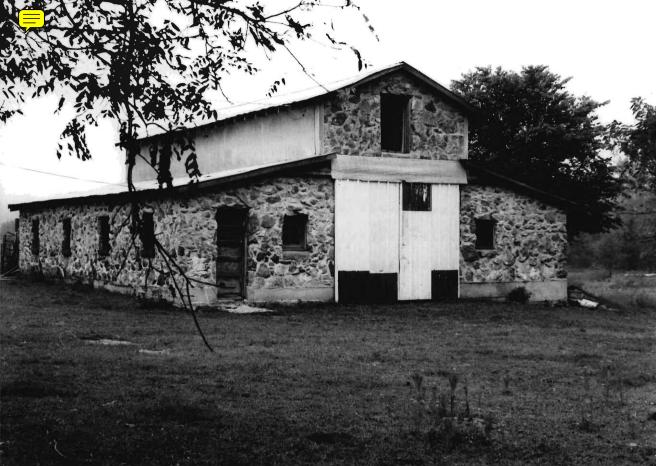

- 11b This structure is a rectangular wood frame barn with a gambrel style sheet metal roof. The lower part has uncoarsed faced rock walls. The ends of the upper part have vertical wood plank walls.
- 11c The garage is a rectangular wood frame structure with a front gable asbestos shingle roof and uncoarsed natural rock walls.
- 11d This small square wood frame structure is noted as a summer kitchen. It has a front gable asbestos shingle roof, a rock foundation, and uncoarsed natural rock walls.
- 11e This structure is a small square wood frame shed with a front gable asbestos shingle roof, rock foundation and uncoarsed natural rock walls.
- 11f This structure is a rectangular wood frame chicken coop with a shed style sheet metal roof. Part of the front of this structure is covered in a vertical wood plank wall. The remainder of the structure has uncoarsed natural rock walls.
- Ah These structures are small rectangular wood frame chicken coops with side gable sheet metal roofs. The upper part of the structures are covered with vertical wood planks. The remainder of the structures is covered in uncoarsed natural rock walls.
- 11i This is a three sided lean-to structure used for the storage of hay. It has a sheet metal shed style roof that is supported by poured concrete pillars. The walls are made of uncoarsed natural rock.
- 11j This shed is a small square wood frame structure with a sheet metal shed style roof and uncoarsed natural rock walls.
- 11k This structure is a rectangular wood frame shed with a side gable sheet metal roof. The upper half of the building walls are covered in vertical wood plank and the lower walls are made of uncoarsed natural rock.