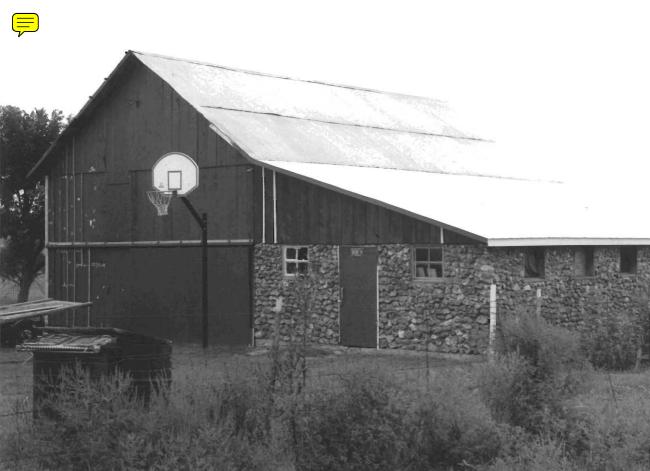

- 11b This structure is a rectangular wood frame barn with a gambrel style sheet metal roof. The lower part has uncoarsed faced rock walls. The ends of the upper part have vertical wood plank walls.
- 11c The garage is a rectangular wood frame structure with a front gable asbestos shingle roof and uncoarsed natural rock walls.
- 11d This small square wood frame structure is noted as a summer kitchen. It has a front gable asbestos shingle roof, a rock foundation, and uncoarsed natural rock walls.
- 11e This structure is a small square wood frame shed with a front gable asbestos shingle roof, rock foundation and uncoarsed natural rock walls.
- 11f This structure is a rectangular wood frame chicken coop with a shed style sheet metal roof. Part of the front of this structure is covered in a vertical wood plank wall. The remainder of the structure has uncoarsed natural rock walls.
- Ah These structures are small rectangular wood frame chicken coops with side gable sheet metal roofs. The upper part of the structures are covered with vertical wood planks. The remainder of the structures is covered in uncoarsed natural rock walls.
- 11i This is a three sided lean-to structure used for the storage of hay. It has a sheet metal shed style roof that is supported by poured concrete pillars. The walls are made of uncoarsed natural rock.
- 11j This shed is a small square wood frame structure with a sheet metal shed style roof and uncoarsed natural rock walls.
- 11k This structure is a rectangular wood frame shed with a side gable sheet metal roof. The upper half of the building walls are covered in vertical wood plank and the lower walls are made of uncoarsed natural rock.