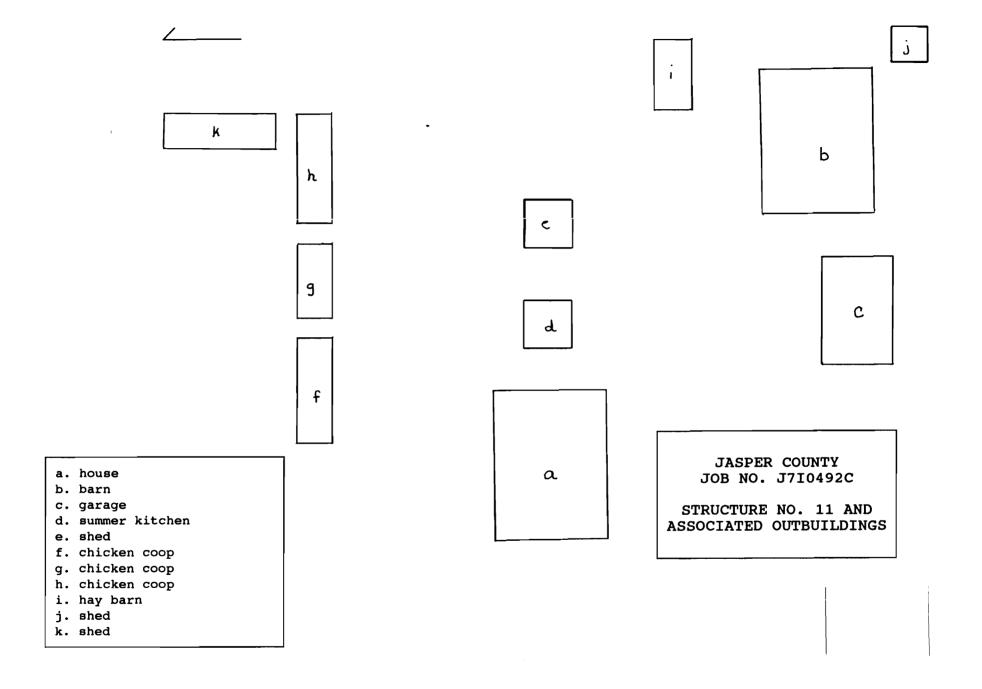

- 11b This structure is a rectangular wood frame barn with a gambrel style sheet metal roof. The lower part has uncoarsed faced rock walls. The ends of the upper part have vertical wood plank walls.
- 11c The garage is a rectangular wood frame structure with a front gable asbestos shingle roof and uncoarsed natural rock walls.
- 11d This small square wood frame structure is noted as a summer kitchen. It has a front gable asbestos shingle roof, a rock foundation, and uncoarsed natural rock walls.
- 11e This structure is a small square wood frame shed with a front gable asbestos shingle roof, rock foundation and uncoarsed natural rock walls.
- 11f This structure is a rectangular wood frame chicken coop with a shed style sheet metal roof. Part of the front of this structure is covered in a vertical wood plank wall. The remainder of the structure has uncoarsed natural rock walls.
- Ah These structures are small rectangular wood frame chicken coops with side gable sheet metal roofs. The upper part of the structures are covered with vertical wood planks. The remainder of the structures is covered in uncoarsed natural rock walls.
- 11i This is a three sided lean-to structure used for the storage of hay. It has a sheet metal shed style roof that is supported by poured concrete pillars. The walls are made of uncoarsed natural rock.
- 11j This shed is a small square wood frame structure with a sheet metal shed style roof and uncoarsed natural rock walls.
- 11k This structure is a rectangular wood frame shed with a side gable sheet metal roof. The upper half of the building walls are covered in vertical wood plank and the lower walls are made of uncoarsed natural rock.