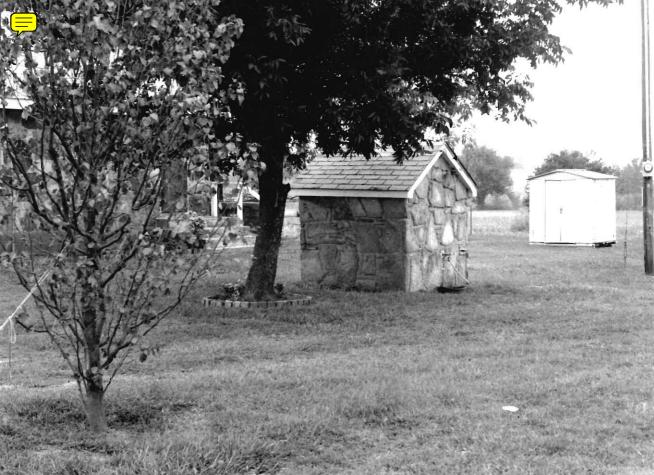

- 12b The garage is a rectangular structure with a front gable sheet metal roof, a poured concrete foundation, and uncoarsed natural rock walls.
- 12c The chicken coop is a rectangular structure with a shed style sheet metal roof, a central chimney, a poured concrete foundation, and uncoarsed natural rock walls.
- 12d The well house has a poured concrete foundation, a front gable poured gable concrete roof, and uncoarsed natural rock walls.

c

b

a

d

a. barnb. garage

c. chicken coop

d. well house

JASPER COUNTY JOB NO. J710492C