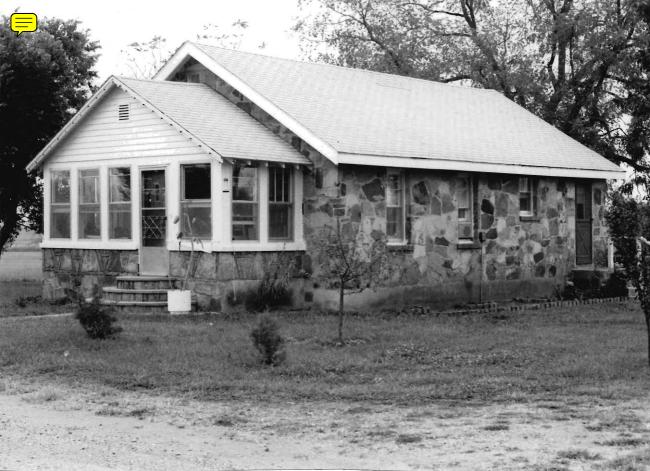

## MISSOURI OFFICE OF HISTORIC PRESERVATION ARCHITECTURAL/HISTORIC INVENTORY SURVEY FORM SWAS077-002 4. PRESENT LOCAL NAME(S) OR DESIGNATION(S) I. NO 13 30 2. COUNTY S. OTHER NAME(S) Jasper 3. LOCATION OF MHTD NEGATIVES 6. SPECIFIC LEGAL LOCATION TOWNSHIP 28 RANG 16. THEMATIC CATEGORY 28. NO. OF STORIES RANGE 31 SECTION 19 architecture 29. BASEMENT ? YES ( X) COUNTY IF CITY OR TOWN, STREET ADDRESS NO ( IT. DATE(S) OR PERIOD Early-Mid 20th Century 30. FOUNDATION MATERIAL poured concrete IF RURAL, VICINITY IS. STYLE OR DESIGN 7. CITY OR TOWN SI. WALL CONSTRUCTION 1.5 mi SW of Carthage unknown vernacular wood frame 19, ARCHITECT OR ENGINEER 8. DESCRIPTION OF LOCATION 32 ROOF TYPE AND MATERIAL CTOSS ASSESTOS gable/shingle unknown The house is located on Route 20 CONTRACTOR OR BUILDER HH one mile west of Rodgers Family 33. NO. OF BAYS Alternate 71. FRONT 3 SIDE 21. ORIGINAL USE, IF APPARENT PRESENT LOCAL residence 34. WALL TREATMENT Legal Location: uncoarsed natural rock 22. PRESENT USE NE 4, NE 4, Section 19 35. PLAN SHAPErectangular residence 23. OWNERSHIP PUBLIC ( CHANGES ACOITION ( (EXPLAIN IN PRIVATE(X) ALTERED ( NO. 421 MOVED NAME(S) 24, OWNER'S NAME AND ADDRESS IF KNOWN 37. CONDITION INTERIOR unknown 9 COORDINATES UTM EXTERIOR excellent LAT Q A arthage LONG 38. PRESERVATION 25. OPEN TO PUBLIC 2 YES ( DESIGNATION(S) NO (X) 10. SITE ( STRUCTURE ( NO (X) BUILDING (X ) OBJECT ( 26 LOCAL CONTACT PERSON OR ORGANIZATION 39. ENDANGERED? YES( ) YES ( ) 12. IS IT ELIGIBLE? BY WHAT ? N/A ON NATIONAL REGISTER 7 YE5 ( NO (X) NO (X ) NO ( 27. OTHER SURVEYS IN WHICH INCLUDED 14. DISTRICT YES ( YES ( X ) 40. VISIBLE FROM PUBLIC ROAD 2 YES ( ) 13. PART OF ESTAB. HIST. DISTRICT? NO (X NQ ( 15. NAME OF ESTABLISHED DISTRICT 4), DISTANCE FROM AND FRONTAGE ON ROAD N/A N/A 42. FURTHER DESCRIPTION OF IMPORTANT FEATURES **PHOTO** The windows and foundation are trimmed with faced rock blocks. MUST The front porch is supported by uncoarsed natural rock pillars. NAME (S 9E PROVIDED attached 43, HISTORY AND SIGNIFICANCE The home's construction is attributed to the Rodgers family. 44. DESCRIPTION OF ENVIRONMENT AND OUTBUILDINGS Rural Environment See attached for description of associated outbuildings. 46. PREPARED BY 45. SOURCES OF INFORMATION LuElla Bales SECTION 47. ORGANIZATION MHTD Design Division MHTD RETURN THIS FORM WHEN COMPLETED TO: OFFICE OF HISTORIC PRESERVATION