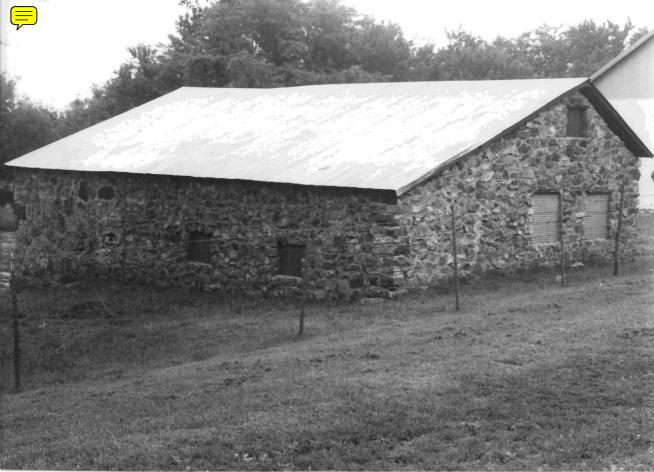

- 11b This structure is a rectangular wood frame barn with a gambrel style sheet metal roof. The lower part has uncoarsed faced rock walls. The ends of the upper part have vertical wood plank walls.
- 11c The garage is a rectangular wood frame structure with a front gable asbestos shingle roof and uncoarsed natural rock walls.
- 11d This small square wood frame structure is noted as a summer kitchen. It has a front gable asbestos shingle roof, a rock foundation, and uncoarsed natural rock walls.
- 11e This structure is a small square wood frame shed with a front gable asbestos shingle roof, rock foundation and uncoarsed natural rock walls.
- 11f This structure is a rectangular wood frame chicken coop with a shed style sheet metal roof. Part of the front of this structure is covered in a vertical wood plank wall. The remainder of the structure has uncoarsed natural rock walls.
- Ah These structures are small rectangular wood frame chicken coops with side gable sheet metal roofs. The upper part of the structures are covered with vertical wood planks. The remainder of the structures is covered in uncoarsed natural rock walls.
- 11i This is a three sided lean-to structure used for the storage of hay. It has a sheet metal shed style roof that is supported by poured concrete pillars. The walls are made of uncoarsed natural rock.
- 11j This shed is a small square wood frame structure with a sheet metal shed style roof and uncoarsed natural rock walls.
- 11k This structure is a rectangular wood frame shed with a side gable sheet metal roof. The upper half of the building walls are covered in vertical wood plank and the lower walls are made of uncoarsed natural rock.