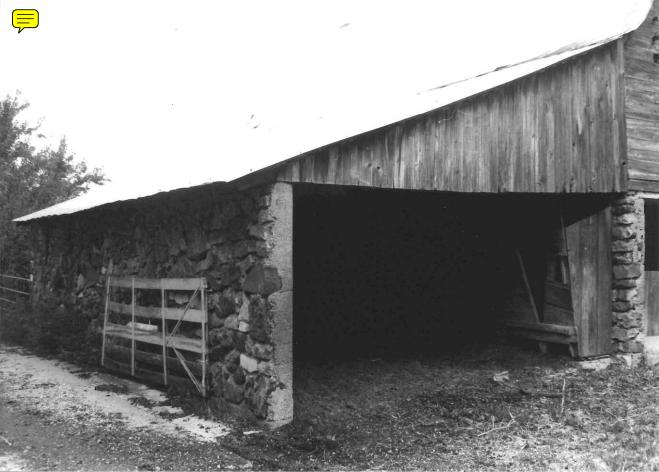

- 11b This structure is a rectangular wood frame barn with a gambrel style sheet metal roof. The lower part has uncoarsed faced rock walls. The ends of the upper part have vertical wood plank walls.
- 11c The garage is a rectangular wood frame structure with a front gable asbestos shingle roof and uncoarsed natural rock walls.
- 11d This small square wood frame structure is noted as a summer kitchen. It has a front gable asbestos shingle roof, a rock foundation, and uncoarsed natural rock walls.
- 11e This structure is a small square wood frame shed with a front gable asbestos shingle roof, rock foundation and uncoarsed natural rock walls.
- 11f This structure is a rectangular wood frame chicken coop with a shed style sheet metal roof. Part of the front of this structure is covered in a vertical wood plank wall. The remainder of the structure has uncoarsed natural rock walls.
- Ah These structures are small rectangular wood frame chicken coops with side gable sheet metal roofs. The upper part of the structures are covered with vertical wood planks. The remainder of the structures is covered in uncoarsed natural rock walls.
- 11i This is a three sided lean-to structure used for the storage of hay. It has a sheet metal shed style roof that is supported by poured concrete pillars. The walls are made of uncoarsed natural rock.
- 11j This shed is a small square wood frame structure with a sheet metal shed style roof and uncoarsed natural rock walls.
- 11k This structure is a rectangular wood frame shed with a side gable sheet metal roof. The upper half of the building walls are covered in vertical wood plank and the lower walls are made of uncoarsed natural rock.