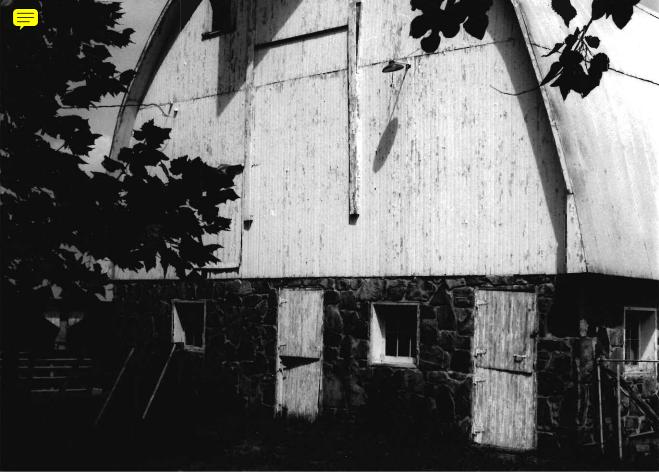

- 11b This structure is a rectangular wood frame barn with a gambrel style sheet metal roof. The lower part has uncoarsed faced rock walls. The ends of the upper part have vertical wood plank walls.
- 11c The garage is a rectangular wood frame structure with a front gable asbestos shingle roof and uncoarsed natural rock walls.
- 11d This small square wood frame structure is noted as a summer kitchen. It has a front gable asbestos shingle roof, a rock foundation, and uncoarsed natural rock walls.
- 11e This structure is a small square wood frame shed with a front gable asbestos shingle roof, rock foundation and uncoarsed natural rock walls.
- 11f This structure is a rectangular wood frame chicken coop with a shed style sheet metal roof. Part of the front of this structure is covered in a vertical wood plank wall. The remainder of the structure has uncoarsed natural rock walls.
- Ah These structures are small rectangular wood frame chicken coops with side gable sheet metal roofs. The upper part of the structures are covered with vertical wood planks. The remainder of the structures is covered in uncoarsed natural rock walls.
- 11i This is a three sided lean-to structure used for the storage of hay. It has a sheet metal shed style roof that is supported by poured concrete pillars. The walls are made of uncoarsed natural rock.
- 11j This shed is a small square wood frame structure with a sheet metal shed style roof and uncoarsed natural rock walls.
- 11k This structure is a rectangular wood frame shed with a side gable sheet metal roof. The upper half of the building walls are covered in vertical wood plank and the lower walls are made of uncoarsed natural rock.