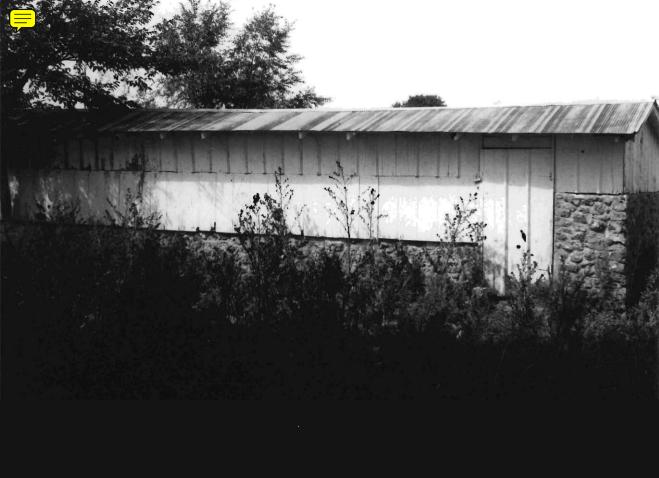

JEFFERSON CITY, MISSOURI

- 14b The garage is a rectangular wood frame structure with a front gable sheet metal roof and uncoarsed natural rock walls.
- 14c This is a lean-to wood frame structure with a shed style roof and uncoarsed natural rock walls. It is attached to a gable roofed chicken coop, also with uncoarsed natural rock walls.

C

Ь

a

JASPER COUNTY JOB NO. J710492C

STRUCTURE NO. 14 AND ASSOCIATED OUTBUILDINGS

a. house

b. garage

c. shed