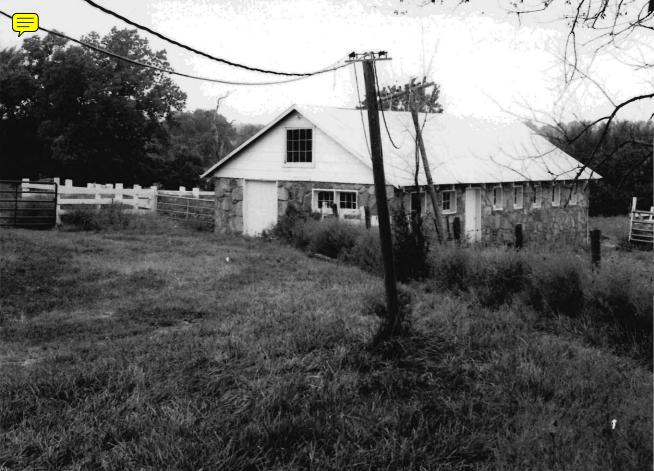

## MISSOURI OFFICE OF HISTORIC PRESERVATION ARCHITECTURAL/HISTORIC INVENTORY SURVEY FORM SWAS027-004 4, PRESENT LOCAL NAME(S) OR DESIGNATION(S) į, NO. 14 ₹ 2. COUNTY 5. OTHER NAME(\$) Jasper 3. LOCATION OF NEGATIVES MHTD 8. SPECIFIC LEGAL LOCATION TOWNSHIP 28 RANG IS, THEMATIC CATEGORY 28. NO. OF STORIES \_\_ range 31 section 20 YES (X architecture 29. BASEMENT ? COUNTY IF CITY OR TOWN, STREET ADDRESS NO ( IT. DATE(S) OR PERIOD Early 20th Century 30. FOUNDATION MATERIAL rock IF RURAL, VICINITY IS. STYLE OR DESIGN 7. CITY OR TOWN 31. WALL CONSTRUCTION wood frame Craftsman 1 mi SW of Carthage IS. ARCHITECT OR ENGINEER A DESCRIPTION OF LOCATION 32 ROOF TYPE AND MATERIAL front asbestos gable/shingle unknown The house is located on a 20, CONTRACTOR OR BUILDER county road .3 mile south of 33. NO. OF BAYS unknown ٠ Route HH. SIDE 5 FRONT 21. ORIGINAL USE, IF APPARENT residence 34. WALL TREATMENT Legal Location: uncoarsed natural rock 22. PRESENT USE NW 4, NE 4, Section 20 35. PLAN SHAPE rectangular residence LOCAL 23. OWNERSHIP PUBLIC ( CHANGES ACDITION ( (EXPLAIN IN PRIVATE(X) ALTERED ( NO. 423 MOVED ( NAME (S) 24. OWNER'S NAME AND ADDRESS IF KNOWN 37. CONDITION INTERIOR unknown UTM 9 COORDINATES EXTERIOR 800d LAT OR archage LONG YES ( PRESERVATION UNDERWAY ? 25. OPEN TO PUBLIC 2 YES ( DESIGNATION NO(X) NO (X) 10 SITE ( ) STRUCTURE ( BUILDING (X ) OBJECT ( 26. LOCAL CONTACT PERSON OR ORGANIZATION 39. ENDANGERED ? YES ( BY WHAT ? ON NATIONAL YES ( ) 12, N/A YES ( NO ( X ) REGISTER ? ELIGIBLE? NO (X ) NO ( 27. OTHER SURVEYS IN WHICH INCLUDED DISTRICT YES ( 40, VISIBLE FROM PUBLIC ROAD 2 YES (X) 3 YES ( ) HIST DISTRICT ? NO (X ) NO I 15. NAME OF ESTABLISHED DISTRICT 41, DISTANCE FROM AND FRONTAGE ON ROAD N/A N/A 42. FURTHER DESCRIPTION OF IMPORTANT FEATURES PHOTO DTHER The house has an offset right, side slope brick chimney. MUST 8E PROVIDED attached 43. HISTORY AND SIGNIFICANCE Unknown history or significance 44. DESCRIPTION OF ENVIRONMENT AND OUTBUILDINGS Rural Environment See attached for description of associated outbuildings. 45. SOURCES OF INFORMATION 46. PREPARED BY LuElla Bales MHTD Design Division 47. ORGANIZATION MHTD

Sept 92

65102

49. REVISION

DATE(5)

RETURN THIS FORM WHEN COMPLETED TO: OFFICE OF HISTORIC PRESERVATION

IF ADDITIONAL SPACE IS NEEDED, ATTACH SEPARATE SHEET(S) TO THIS FORM

P.O. BOX 176

PH. 314-751-5365

JEFFERSON CITY, MISSOURI

- 14b The garage is a rectangular wood frame structure with a front gable sheet metal roof and uncoarsed natural rock walls.
- 14c This is a lean-to wood frame structure with a shed style roof and uncoarsed natural rock walls. It is attached to a gable roofed chicken coop, also with uncoarsed natural rock walls.