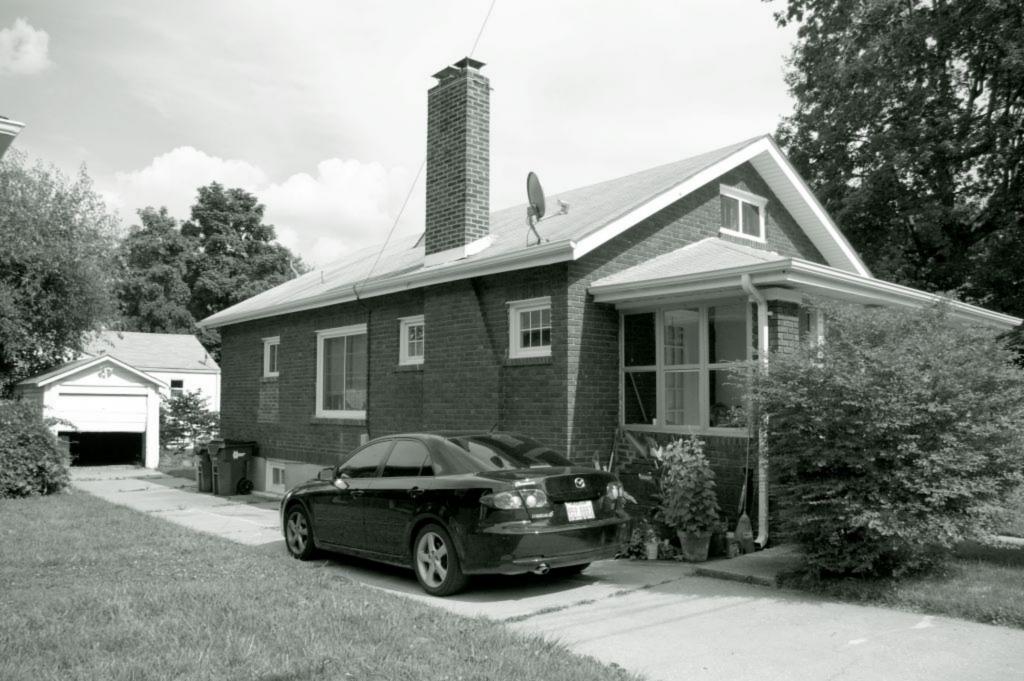

| 1. Survey No. SL-AS-036-001  2. Survey Name: Architectural Survey of Old Ferguson West  |                                                                                               |                                                                                             |  |
|-----------------------------------------------------------------------------------------|-----------------------------------------------------------------------------------------------|---------------------------------------------------------------------------------------------|--|
| 3. County: St. Louis 4. A                                                               | ddress: 1 Carson Rd.                                                                          |                                                                                             |  |
| 5. City: Ferguson Vicinity: 6. U                                                        | TM:                                                                                           | 7. Township/Range/Section                                                                   |  |
| 8. Historic name (if known):                                                            | 9. Present/oth                                                                                | er name (if known): Whistle Stop                                                            |  |
|                                                                                         | istoric use (if known):<br>NSPORTATION/rail-related                                           | 11. Current use: COMMERCE/restaurant & RECREATION/museum                                    |  |
| HISTORICAL DATA                                                                         |                                                                                               |                                                                                             |  |
| 12. Construction date: 1855 moved 1870; se                                              | te #4 15. Architect:                                                                          | 18. Previously surveyed? ✓ Cite survey name in box 22 cont. (page 2)                        |  |
| 13. Significant date/period                                                             | 16. Builder/contractor:                                                                       | 19. On National Register? indiv. district Cite nomination name in box 22 cont. (page 2)     |  |
| 14. Area(s) of significance: ARCHITECTUR                                                | E 17. Original or significant owner                                                           | 20. National Register eligible  ☐ individually eligible ☑ district potential                |  |
| 21. History and significance on continuation p                                          | page 22. Sources of info                                                                      | rmation on continuation page.                                                               |  |
| ARCHITECTURAL INFORMA                                                                   | TION                                                                                          |                                                                                             |  |
| 23. Category of property:  ✓ building(s ☐ site ☐ structure ☐ object                     | 30. Roof material asphalt                                                                     | 37. Front porch size/placement:                                                             |  |
| 24. Vernacular or property type:                                                        | 31. Chimney placement: centre straddle ridge                                                  | 38. Acreage (rural):  Visible from public road? ✓                                           |  |
| 25. Architectural Style:                                                                | 32. Structural system:                                                                        | 39. Changes (describe in box 28 cont.):  Addition(s) Date(s):                               |  |
| 26. Plan shape: rectangular                                                             | 33. Ext. wall cladding: board and batten                                                      | ✓ Altered Date(s):  ☐ Moved Date(s):                                                        |  |
| 27. Number of stories: 1                                                                | 34. Foundation material: concrete block                                                       | Other Date(s):  Endangered by                                                               |  |
| 28. Number of bays (1st floor):                                                         | 35. Basement type: unknown                                                                    | 40. Number of outbuildings (describe in box 40 cont.0                                       |  |
| 29. Roof type: hip                                                                      | 36. Front porch type: N/A                                                                     | 41. Further description of building features and associated resources on continuation page. |  |
| ОТИГР                                                                                   |                                                                                               |                                                                                             |  |
| 42. Current owner/address:                                                              | 43. Form prepared by (name and org.):                                                         | 44. Survey date: 1983                                                                       |  |
| City of Ferguson; 110 Church St., Ferguson, MO 63135                                    | Karen Bode Baxter, Preservation Specialist 581<br>Delor St., St. Louis, MO 63109 314-353-0593 | 1 45. Date of revisions: August 2009                                                        |  |
| FOR SHPO USE:                                                                           |                                                                                               |                                                                                             |  |
| Date entered in inventory:                                                              | Level of survey reconnaissance intensive                                                      | Additional research needed?                                                                 |  |
| National Register Status:  listed lin listed district  Name:                            | Other:                                                                                        |                                                                                             |  |
| pending listing eligible (individually) eligible (district) not eligible not determined |                                                                                               |                                                                                             |  |

2009 survey: Noted that the concrete block foundation, the wooden wheelchair accessible ramp/entry deck are later alterations. Historic photos show the depot with a gabled roof, not the current hipped roof, which seems to indicate that the construction date based upon these photos may be in error and the depot or at least its roof may have been rebuilt at a later date. The stylistic details with the knee braced hipped roof is characteristic of late nineteenth or early twentieth century frame depots.