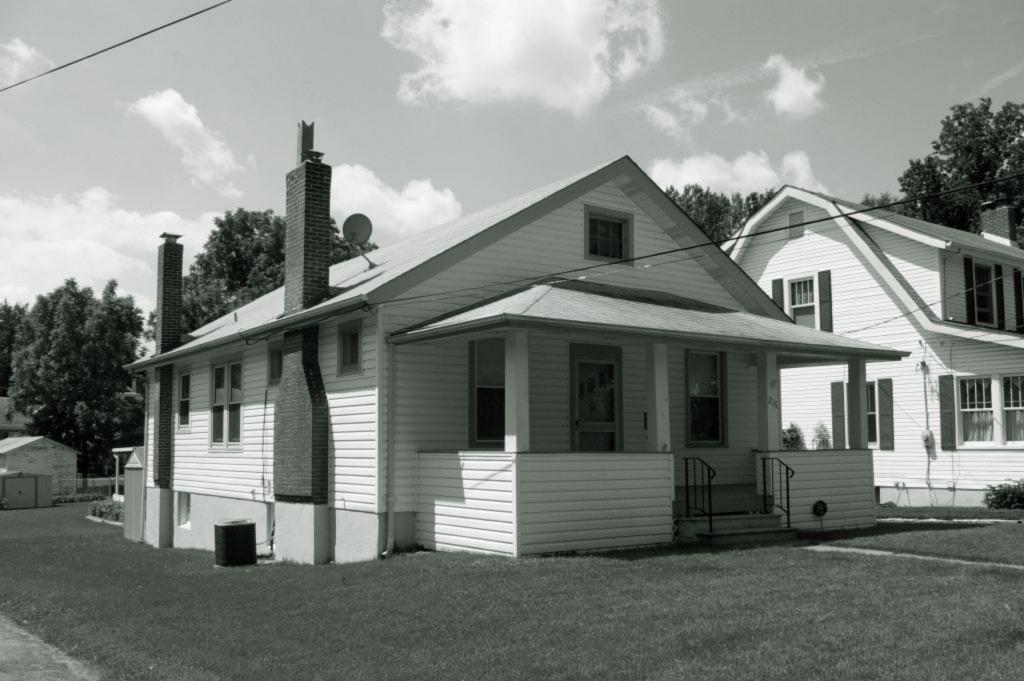

of the central entry door that aligns with the steps. Above the porch, there is a 6 light wood attic window. On the east side of the house are two brick, end wall chimneys (the rear is a flue chimney), both piercing through the wide eave overhangs. Flanking the front chimney are high, small fixed windows. The house has been clad recently in vinyl siding (including the half height walls on the porch) but care was taken to go around the window and door trim, minimizing the impact. However, the eaves has also been clad in vinyl and they may have been open rafters originally (a distinctive Craftsman feature). Windows and door have storm windows and the front door appears to be a replacement door with stairstepped rectangular lights near the top of the wood door (a 1950s or 1960s alteration).







| 1. Survey No. SL-AS-036-107                                                             | Survey Name: Architectural Survey of Old Ferg                                                | guson West