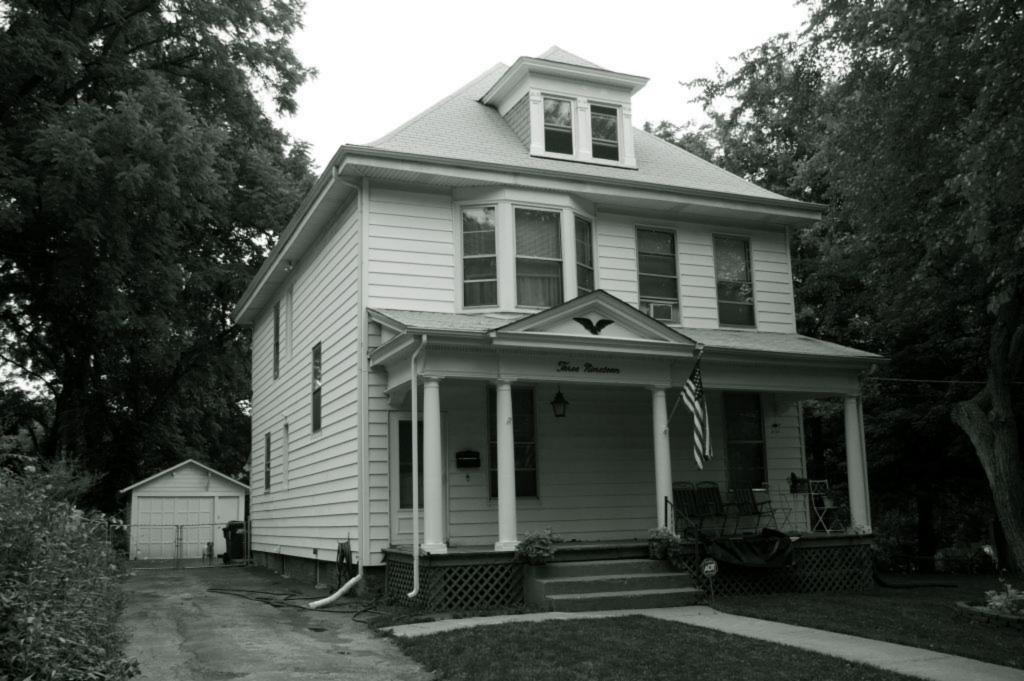

2009 survey: Noted that the concrete block foundation, the wooden wheelchair accessible ramp/entry deck are later alterations. Historic photos show the depot with a gabled roof, not the current hipped roof, which seems to indicate that the construction date based upon these photos may be in error and the depot or at least its roof may have been rebuilt at a later date. The stylistic details with the knee braced hipped roof is characteristic of late nineteenth or early twentieth century frame depots.