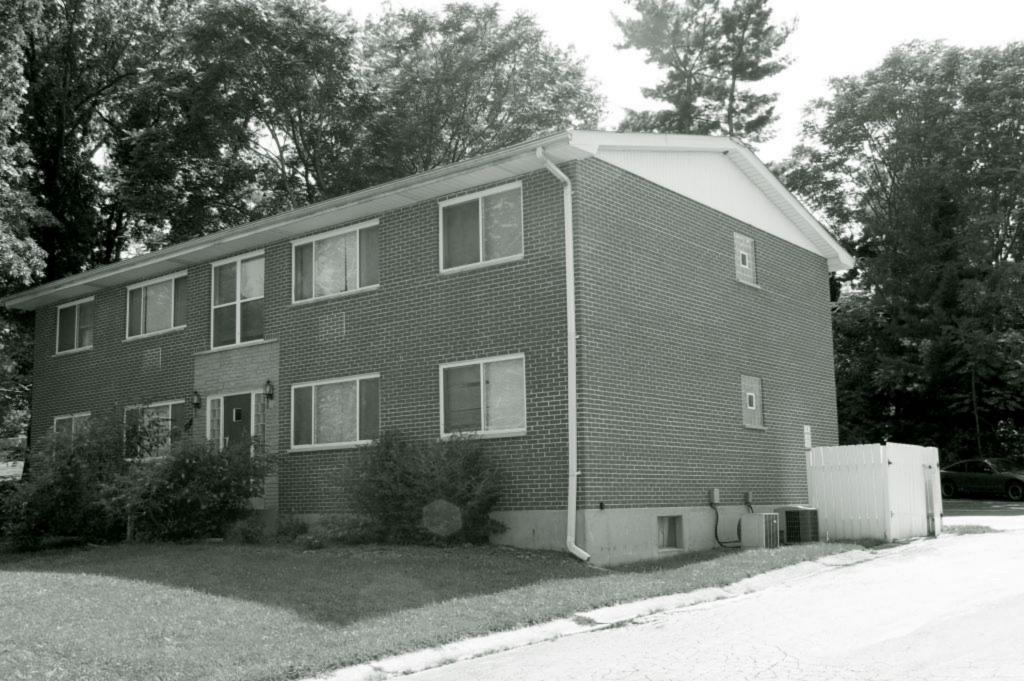

| 1. Survey No. SL-AS-036-001  2. Survey Name: Architectural Survey of Old Ferguson West  |                                                                                               |                                                                                             |  |
|-----------------------------------------------------------------------------------------|-----------------------------------------------------------------------------------------------|---------------------------------------------------------------------------------------------|--|
| 3. County: St. Louis 4. A                                                               | ddress: 1 Carson Rd.                                                                          |                                                                                             |  |
| 5. City: Ferguson Vicinity: 6. U                                                        | TM:                                                                                           | 7. Township/Range/Section                                                                   |  |
| 8. Historic name (if known):                                                            | 9. Present/oth                                                                                | er name (if known): Whistle Stop                                                            |  |
|                                                                                         | istoric use (if known):<br>NSPORTATION/rail-related                                           | 11. Current use: COMMERCE/restaurant & RECREATION/museum                                    |  |
| HISTORICAL DATA                                                                         |                                                                                               |                                                                                             |  |
| 12. Construction date: 1855 moved 1870; se                                              | te #4 15. Architect:                                                                          | 18. Previously surveyed? ✓ Cite survey name in box 22 cont. (page 2)                        |  |
| 13. Significant date/period                                                             | 16. Builder/contractor:                                                                       | 19. On National Register? indiv. district Cite nomination name in box 22 cont. (page 2)     |  |
| 14. Area(s) of significance: ARCHITECTUR                                                | E 17. Original or significant owner                                                           | 20. National Register eligible  ☐ individually eligible ☑ district potential                |  |
| 21. History and significance on continuation p                                          | page 22. Sources of info                                                                      | rmation on continuation page.                                                               |  |
| ARCHITECTURAL INFORMA                                                                   | TION                                                                                          |                                                                                             |  |
| 23. Category of property:  ✓ building(s ☐ site ☐ structure ☐ object                     | 30. Roof material asphalt                                                                     | 37. Front porch size/placement:                                                             |  |
| 24. Vernacular or property type:                                                        | 31. Chimney placement: centre straddle ridge                                                  | 38. Acreage (rural):  Visible from public road? ✓                                           |  |
| 25. Architectural Style:                                                                | 32. Structural system:                                                                        | 39. Changes (describe in box 28 cont.):  Addition(s) Date(s):                               |  |
| 26. Plan shape: rectangular                                                             | 33. Ext. wall cladding: board and batten                                                      | ✓ Altered Date(s):  ☐ Moved Date(s):                                                        |  |
| 27. Number of stories: 1                                                                | 34. Foundation material: concrete block                                                       | Other Date(s):  Endangered by                                                               |  |
| 28. Number of bays (1st floor):                                                         | 35. Basement type: unknown                                                                    | 40. Number of outbuildings (describe in box 40 cont.0                                       |  |
| 29. Roof type: hip                                                                      | 36. Front porch type: N/A                                                                     | 41. Further description of building features and associated resources on continuation page. |  |
| ОТИГР                                                                                   |                                                                                               |                                                                                             |  |
| 42. Current owner/address:                                                              | 43. Form prepared by (name and org.):                                                         | 44. Survey date: 1983                                                                       |  |
| City of Ferguson; 110 Church St., Ferguson, MO 63135                                    | Karen Bode Baxter, Preservation Specialist 581<br>Delor St., St. Louis, MO 63109 314-353-0593 | 1 45. Date of revisions: August 2009                                                        |  |
| FOR SHPO USE:                                                                           |                                                                                               |                                                                                             |  |
| Date entered in inventory:                                                              | Level of survey reconnaissance intensive                                                      | Additional research needed?                                                                 |  |
| National Register Status:  listed lin listed district  Name:                            | Other:                                                                                        |                                                                                             |  |
| pending listing eligible (individually) eligible (district) not eligible not determined |                                                                                               |                                                                                             |  |

2009 survey: Noted that the concrete block foundation, the wooden wheelchair accessible ramp/entry deck are later alterations. Historic photos show the depot with a gabled roof, not the current hipped roof, which seems to indicate that the construction date based upon these photos may be in error and the depot or at least its roof may have been rebuilt at a later date. The stylistic details with the knee braced hipped roof is characteristic of late nineteenth or early twentieth century frame depots.