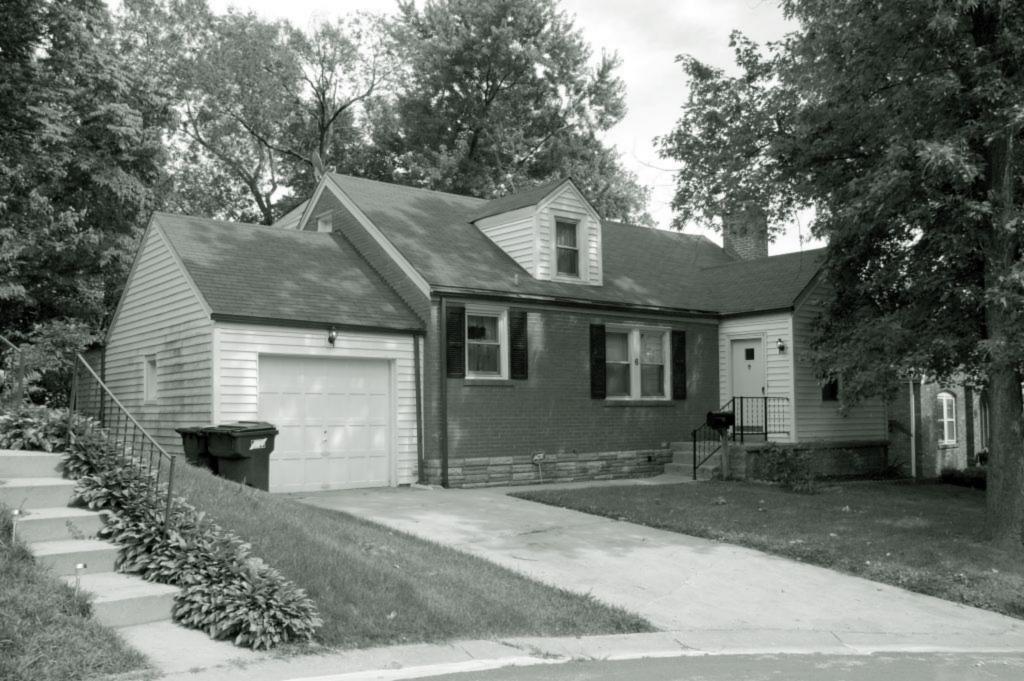

| 1. Survey No. SL-AS-036-002  2. Survey Name: Architectural Survey of Old Ferguson West                                                                                           |                                                           |                       |                                                                                             |  |
|----------------------------------------------------------------------------------------------------------------------------------------------------------------------------------|-----------------------------------------------------------|-----------------------|---------------------------------------------------------------------------------------------|--|
| 3. County: St. Louis                                                                                                                                                             | 4. Address: 105 Carson Rd.                                |                       |                                                                                             |  |
| 5. City: Ferguson Vicinity:                                                                                                                                                      | 6. UTM:                                                   |                       | 7. Township/Range/Section                                                                   |  |
| 8. Historic name (if known):                                                                                                                                                     |                                                           | 9. Present/other      | name (if known):                                                                            |  |
| 10. Ownership:  ☐ Private  Public                                                                                                                                                | 11. Historic use (if known):                              |                       | 1. Current use: ANDSCAPE/parking lot                                                        |  |
| HISTORICAL DATA                                                                                                                                                                  |                                                           |                       |                                                                                             |  |
| 12. Construction date:                                                                                                                                                           | 15. Architect:                                            |                       | 18. Previously surveyed?  Cite survey name in box 22 cont. (page 2)                         |  |
| 13. Significant date/period                                                                                                                                                      | 16. Builder/contracto                                     | r:                    | 19. On National Register? indiv. district Cite nomination name in box 22 cont. (page 2)     |  |
| 14. Area(s) of significance:                                                                                                                                                     | 17. Original or signif                                    | icant owner           | 20. National Register eligible individually eligible district potential                     |  |
| 21. History and significance on continuat                                                                                                                                        | tion page                                                 | 22. Sources of inform | nation on continuation page.                                                                |  |
| ARCHITECTURAL INFOR                                                                                                                                                              | MATION                                                    |                       |                                                                                             |  |
| 23. Category of property  building(s site structure ob                                                                                                                           | 30. Roof material                                         |                       | 37. Front porch size/placement:                                                             |  |
| 24. Vernacular or property type:                                                                                                                                                 | 31. Chimney placement:                                    |                       | 38. Acreage (rural): Visible from public road? ✓                                            |  |
| 25. Architectural Style:                                                                                                                                                         | 32. Structural system:                                    |                       | 39. Changes (describe in box 28 cont.):  Addition(s) Date(s):                               |  |
| 26. Plan shape:                                                                                                                                                                  | 33. Ext. wall cladding:                                   |                       | Altered Date(s):  Moved Date(s):                                                            |  |
| 27. Number of stories:                                                                                                                                                           | 34. Foundation material:                                  |                       | Other Date(s):  Endangered by                                                               |  |
| 28. Number of bays (1st floor):                                                                                                                                                  | 35. Basement type:                                        |                       | 40. Number of outbuildings (describe in box 40 cont.                                        |  |
| 29. Roof type:                                                                                                                                                                   | 36. Front porch type: N/A                                 |                       | 41. Further description of building features and associated resources on continuation page. |  |
| OTHER                                                                                                                                                                            |                                                           |                       | ,                                                                                           |  |
| 42. Current owner/address:                                                                                                                                                       | 43. Form prepared by (nam                                 | e and org.):          | 44. Survey date: August 2009                                                                |  |
| City of Ferguson; 110 Church St., Ferguson, M 63135                                                                                                                              | Karen Bode Baxter, Preserv<br>Delor St., St. Louis, MO 63 |                       | 45. Date of revisions:                                                                      |  |
| FOR SHPO USE:                                                                                                                                                                    |                                                           |                       |                                                                                             |  |
| Date entered in inventory:                                                                                                                                                       | Level of survey reconnaissance                            | intensive             | Additional research needed?                                                                 |  |
| National Register Status:  listed lin listed district  Name:  pending listing eligible (individual listing listing listing ligible (individual ligible district)  not determined | Other:                                                    |                       |                                                                                             |  |