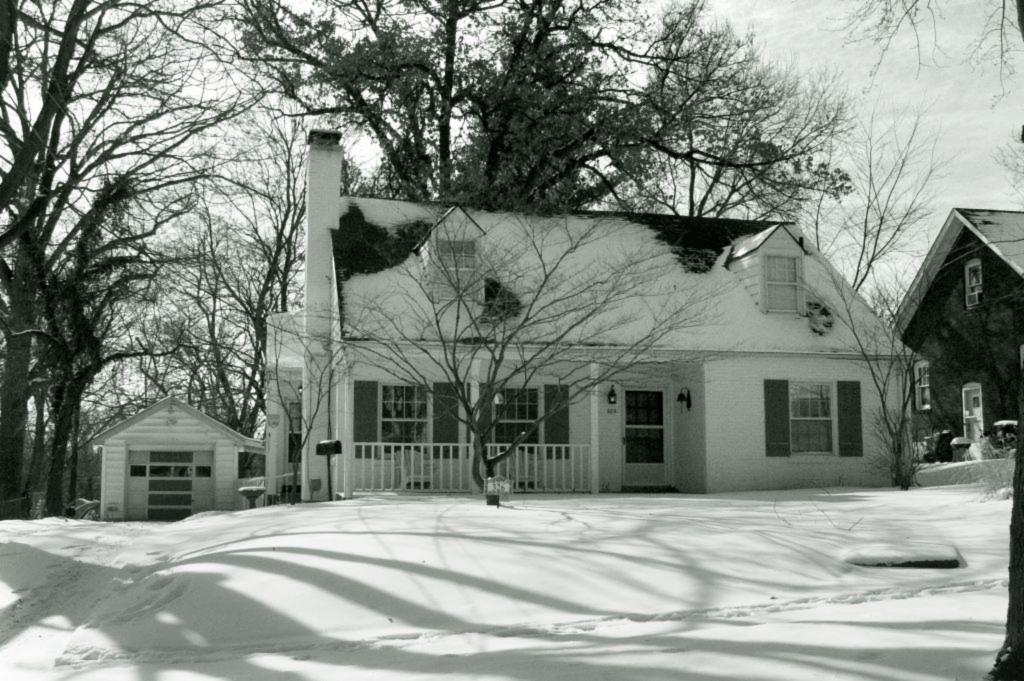

2009 survey: Noted that the concrete block foundation, the wooden wheelchair accessible ramp/entry deck are later alterations. Historic photos show the depot with a gabled roof, not the current hipped roof, which seems to indicate that the construction date based upon these photos may be in error and the depot or at least its roof may have been rebuilt at a later date. The stylistic details with the knee braced hipped roof is characteristic of late nineteenth or early twentieth century frame depots.