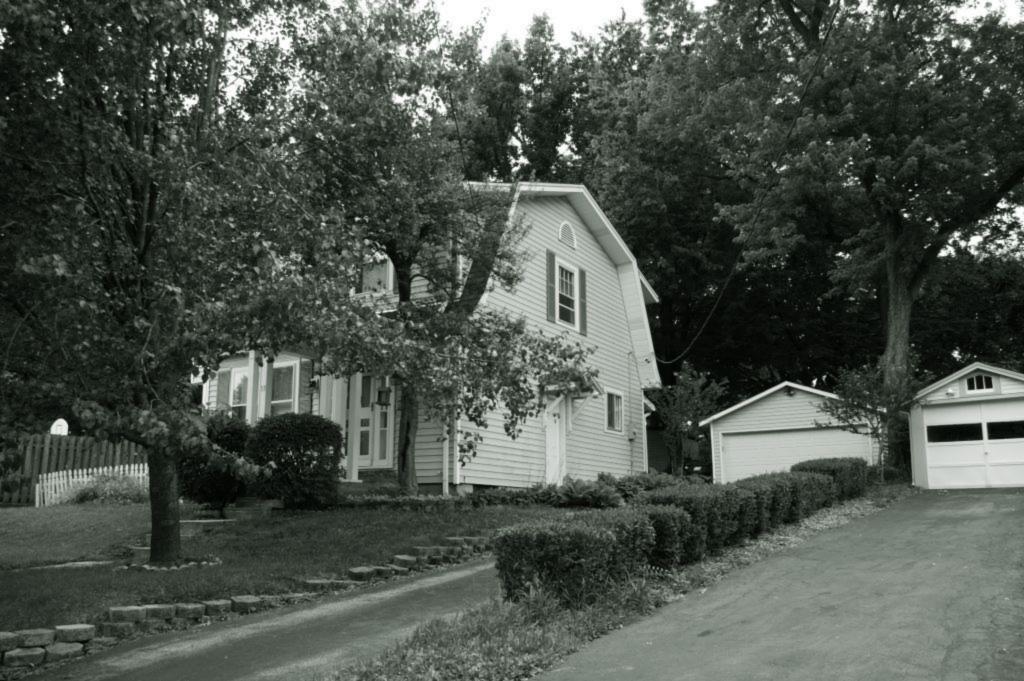

| 1. Survey No. SL-AS-036-001  2. Survey Name: Architectural Survey of Old Ferguson West  |                                                                                               |                                                                                             |  |
|-----------------------------------------------------------------------------------------|-----------------------------------------------------------------------------------------------|---------------------------------------------------------------------------------------------|--|
| 3. County: St. Louis 4. A                                                               | ddress: 1 Carson Rd.                                                                          |                                                                                             |  |
| 5. City: Ferguson Vicinity: 6. U                                                        | TM:                                                                                           | 7. Township/Range/Section                                                                   |  |
| 8. Historic name (if known):                                                            | 9. Present/oth                                                                                | er name (if known): Whistle Stop                                                            |  |
|                                                                                         | istoric use (if known):<br>NSPORTATION/rail-related                                           | 11. Current use: COMMERCE/restaurant & RECREATION/museum                                    |  |
| HISTORICAL DATA                                                                         |                                                                                               |                                                                                             |  |
| 12. Construction date: 1855 moved 1870; se                                              | te #4 15. Architect:                                                                          | 18. Previously surveyed? ✓ Cite survey name in box 22 cont. (page 2)                        |  |
| 13. Significant date/period                                                             | 16. Builder/contractor:                                                                       | 19. On National Register? indiv. district Cite nomination name in box 22 cont. (page 2)     |  |
| 14. Area(s) of significance: ARCHITECTUR                                                | E 17. Original or significant owner                                                           | 20. National Register eligible  ☐ individually eligible ☑ district potential                |  |
| 21. History and significance on continuation p                                          | page 22. Sources of info                                                                      | rmation on continuation page.                                                               |  |
| ARCHITECTURAL INFORMA                                                                   | TION                                                                                          |                                                                                             |  |
| 23. Category of property:  ✓ building(s ☐ site ☐ structure ☐ object                     | 30. Roof material asphalt                                                                     | 37. Front porch size/placement:                                                             |  |
| 24. Vernacular or property type:                                                        | 31. Chimney placement: centre straddle ridge                                                  | 38. Acreage (rural):  Visible from public road? ✓                                           |  |
| 25. Architectural Style:                                                                | 32. Structural system:                                                                        | 39. Changes (describe in box 28 cont.):  Addition(s) Date(s):                               |  |
| 26. Plan shape: rectangular                                                             | 33. Ext. wall cladding: board and batten                                                      | ✓ Altered Date(s):  ☐ Moved Date(s):                                                        |  |
| 27. Number of stories: 1                                                                | 34. Foundation material: concrete block                                                       | Other Date(s):  Endangered by                                                               |  |
| 28. Number of bays (1st floor):                                                         | 35. Basement type: unknown                                                                    | 40. Number of outbuildings (describe in box 40 cont.0                                       |  |
| 29. Roof type: hip                                                                      | 36. Front porch type: N/A                                                                     | 41. Further description of building features and associated resources on continuation page. |  |
| ОТИГР                                                                                   |                                                                                               |                                                                                             |  |
| 42. Current owner/address:                                                              | 43. Form prepared by (name and org.):                                                         | 44. Survey date: 1983                                                                       |  |
| City of Ferguson; 110 Church St., Ferguson, MO 63135                                    | Karen Bode Baxter, Preservation Specialist 581<br>Delor St., St. Louis, MO 63109 314-353-0593 | 1 45. Date of revisions: August 2009                                                        |  |
| FOR SHPO USE:                                                                           |                                                                                               |                                                                                             |  |
| Date entered in inventory:                                                              | Level of survey reconnaissance intensive                                                      | Additional research needed?                                                                 |  |
| National Register Status:  listed lin listed district  Name:                            | Other:                                                                                        |                                                                                             |  |
| pending listing eligible (individually) eligible (district) not eligible not determined |                                                                                               |                                                                                             |  |

2009 survey: Noted that the concrete block foundation, the wooden wheelchair accessible ramp/entry deck are later alterations. Historic photos show the depot with a gabled roof, not the current hipped roof, which seems to indicate that the construction date based upon these photos may be in error and the depot or at least its roof may have been rebuilt at a later date. The stylistic details with the knee braced hipped roof is characteristic of late nineteenth or early twentieth century frame depots.