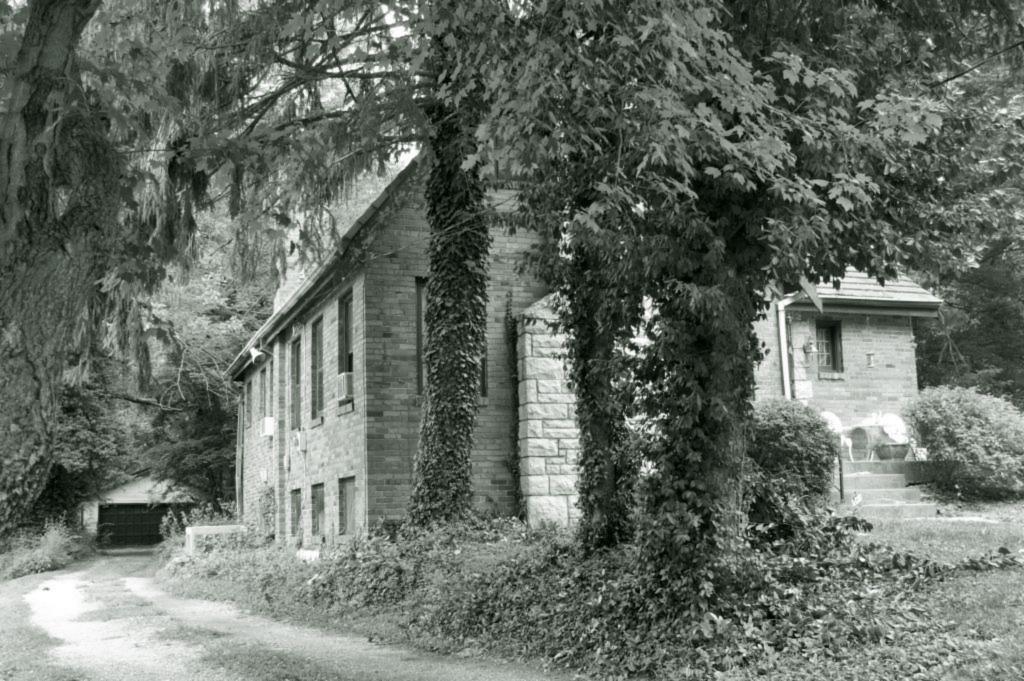

|  |  |  |
| garage. The garage has narrow clapboard and the original wood paneled over                                                                           | y a driveway on the west side of the house, there is a two car, end gabled frame head door as well as open rafters on the eave overhang. Given the detailing on this ioned that the original owners were still living in the house at that time, it is likely tained unaltered. |  |  |  |

2009 Survey Update: Nothing has changed since the survey in 1983 except that some of the shrubs have been removed, making it easier to see the entry stoop.

41. (cont.) Further description of important architectural features. Expand box as necessary, or add continuation pages.







| 1. Survey No. SL-AS-036-188 2. St                                                                                                                       | 2. Survey Name: Architectural Survey of Old Ferguson West           |                                                                                             |  |  |
|---------------------------------------------------------------------------------------------------------------------------------------------------------|---------------------------------------------------------------------|---------------------------------------------------------------------------------------------|--|--|
| 3. County: St. Louis 4. A.