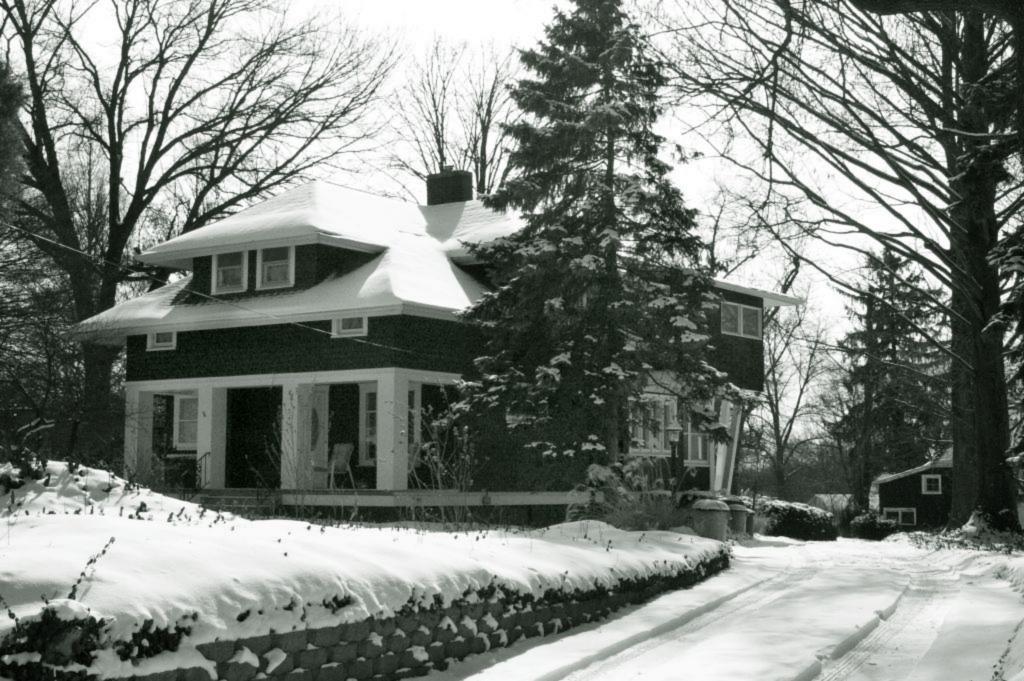

| 1. Survey No. SL-AS-036-001  2. Survey Name: Architectural Survey of Old Ferguson West  |                                                                                               |                                                                                             |  |
|-----------------------------------------------------------------------------------------|-----------------------------------------------------------------------------------------------|---------------------------------------------------------------------------------------------|--|
| 3. County: St. Louis 4. A                                                               | ddress: 1 Carson Rd.                                                                          |                                                                                             |  |
| 5. City: Ferguson Vicinity: 6. U                                                        | TM:                                                                                           | 7. Township/Range/Section                                                                   |  |
| 8. Historic name (if known):                                                            | 9. Present/oth                                                                                | er name (if known): Whistle Stop                                                            |  |
|                                                                                         | istoric use (if known):<br>NSPORTATION/rail-related                                           | 11. Current use: COMMERCE/restaurant & RECREATION/museum                                    |  |
| HISTORICAL DATA                                                                         |                                                                                               |                                                                                             |  |
| 12. Construction date: 1855 moved 1870; se                                              | te #4 15. Architect:                                                                          | 18. Previously surveyed? ✓ Cite survey name in box 22 cont. (page 2)                        |  |
| 13. Significant date/period                                                             | 16. Builder/contractor:                                                                       | 19. On National Register? indiv. district Cite nomination name in box 22 cont. (page 2)     |  |
| 14. Area(s) of significance: ARCHITECTUR                                                | E 17. Original or significant owner                                                           | 20. National Register eligible  ☐ individually eligible ☑ district potential                |  |
| 21. History and significance on continuation p                                          | page 22. Sources of info                                                                      | rmation on continuation page.                                                               |  |
| ARCHITECTURAL INFORMA                                                                   | TION                                                                                          |                                                                                             |  |
| 23. Category of property:  ✓ building(s ☐ site ☐ structure ☐ object                     | 30. Roof material asphalt                                                                     | 37. Front porch size/placement:                                                             |  |
| 24. Vernacular or property type:                                                        | 31. Chimney placement: centre straddle ridge                                                  | 38. Acreage (rural):  Visible from public road? ✓                                           |  |
| 25. Architectural Style:                                                                | 32. Structural system:                                                                        | 39. Changes (describe in box 28 cont.):  Addition(s) Date(s):                               |  |
| 26. Plan shape: rectangular                                                             | 33. Ext. wall cladding: board and batten                                                      | ✓ Altered Date(s):  ☐ Moved Date(s):                                                        |  |
| 27. Number of stories: 1                                                                | 34. Foundation material: concrete block                                                       | Other Date(s):  Endangered by                                                               |  |
| 28. Number of bays (1st floor):                                                         | 35. Basement type: unknown                                                                    | 40. Number of outbuildings (describe in box 40 cont.0                                       |  |
| 29. Roof type: hip                                                                      | 36. Front porch type: N/A                                                                     | 41. Further description of building features and associated resources on continuation page. |  |
| ОТИГР                                                                                   |                                                                                               |                                                                                             |  |
| 42. Current owner/address:                                                              | 43. Form prepared by (name and org.):                                                         | 44. Survey date: 1983                                                                       |  |
| City of Ferguson; 110 Church St., Ferguson, MO 63135                                    | Karen Bode Baxter, Preservation Specialist 581<br>Delor St., St. Louis, MO 63109 314-353-0593 | 1 45. Date of revisions: August 2009                                                        |  |
| FOR SHPO USE:                                                                           |                                                                                               |                                                                                             |  |
| Date entered in inventory:                                                              | Level of survey reconnaissance intensive                                                      | Additional research needed?                                                                 |  |
| National Register Status:  listed lin listed district  Name:                            | Other:                                                                                        |                                                                                             |  |
| pending listing eligible (individually) eligible (district) not eligible not determined |                                                                                               |                                                                                             |  |

| 1. Survey No. SL-AS-036-008 2. St                                                       | 2. Survey Name: Architectural Survey of Old Ferguson West |                       |                                                                                             |
|-----------------------------------------------------------------------------------------|-----------------------------------------------------------|-----------------------|---------------------------------------------------------------------------------------------|
| 3. County: St. Louis 4. Ac                                                              | ddress: 216 Carson Rd.                                    |                       |                                                                                             |
| 5. City: Ferguson Vicinity: 6. U                                                        | 6. UTM:                                                   |                       | 7. Township/Range/Section                                                                   |
| 8. Historic name (if known): Temple Tower A                                             | partments                                                 | 9. Present/other      | name (if known):                                                                            |
|                                                                                         | istoric use (if known):<br>IESTIC/multiple dwelling       |                       | l. Current use:<br>OMESTIC/multiple dwelling                                                |
| HISTORICAL DATA                                                                         |                                                           |                       |                                                                                             |
| 12. Construction date: 1953-55                                                          | 15. Architect:                                            |                       | 18. Previously surveyed?  Cite survey name in box 22 cont. (page 2)                         |
| 13. Significant date/period 1953-55                                                     | 16. Builder/contractor                                    | r:                    | 19. On National Register? indiv. district Cite nomination name in box 22 cont. (page 2)     |
| 14. Area(s) of significance: ARCHITECTUR                                                | E 17. Original or signifi                                 | cant owner            | 20. National Register eligible ☐ individually eligible ☑ district potential                 |
| 21. History and significance on continuation p                                          | age 🗸                                                     | 22. Sources of inform | nation on continuation page.                                                                |
| ARCHITECTURAL INFORMA                                                                   | TION                                                      |                       |                                                                                             |
| 23. Category of property:  ✓ building(s ☐ site ☐ structure ☐ object                     | 30. Roof material asphalt                                 |                       | 37. Front porch size/placement:                                                             |
| 24. Vernacular or property type:                                                        | 31. Chimney placement:                                    |                       | 38. Acreage (rural):                                                                        |
| Aparment Building  25. Architectural Style:                                             | two-side slope  32. Structural system:                    | · · ·                 | Visible from public road? ✓  39. Changes (describe in box 28 cont.):                        |
| Georgian Revival/Streamline Moderne                                                     | 32. Structural system:                                    |                       | Addition(s) Date(s):                                                                        |
| 26. Plan shape: rectangular                                                             | 33. Ext. wall cladding: brick                             |                       | Altered Date(s):  Moved Date(s):                                                            |
| 27. Number of stories: 2                                                                | 34. Foundation material: co                               | ncrete                | Other Date(s):  Endangered by                                                               |
| 28. Number of bays (1st floor):                                                         | 35. Basement type: full                                   |                       | 40. Number of outbuildings (describe in box 40 cont.0                                       |
| 29. Roof type: low hip                                                                  | 36. Front porch type: N/A                                 |                       | 41. Further description of building features and associated resources on continuation page. |
| OTHER                                                                                   |                                                           |                       |                                                                                             |
| 42. Current owner/address:  Donald N. & Maria Gores; 24 Cardigan Dr.,                   | 43. Form prepared by (name                                | e and org.):          | 44. Survey date: August 2009                                                                |
| Ferguson, MO 63135                                                                      | Karen Bode Baxter, Preserv<br>Delor St., St. Louis, MO 63 |                       | 45. Date of revisions:                                                                      |
| FOR SHPO USE:                                                                           |                                                           |                       |                                                                                             |
| Date entered in inventory:                                                              | Level of survey  reconnaissance  [                        | intensive             | Additional research needed?                                                                 |
| National Register Status:  listed in listed district  Name:                             | Other:                                                    |                       |                                                                                             |
| pending listing eligible (individually) eligible (district) not eligible not determined |                                                           |                       |                                                                                             |

2009 survey: Noted that the concrete block foundation, the wooden wheelchair accessible ramp/entry deck are later alterations. Historic photos show the depot with a gabled roof, not the current hipped roof, which seems to indicate that the construction date based upon these photos may be in error and the depot or at least its roof may have been rebuilt at a later date. The stylistic details with the knee braced hipped roof is characteristic of late nineteenth or early twentieth century frame depots.