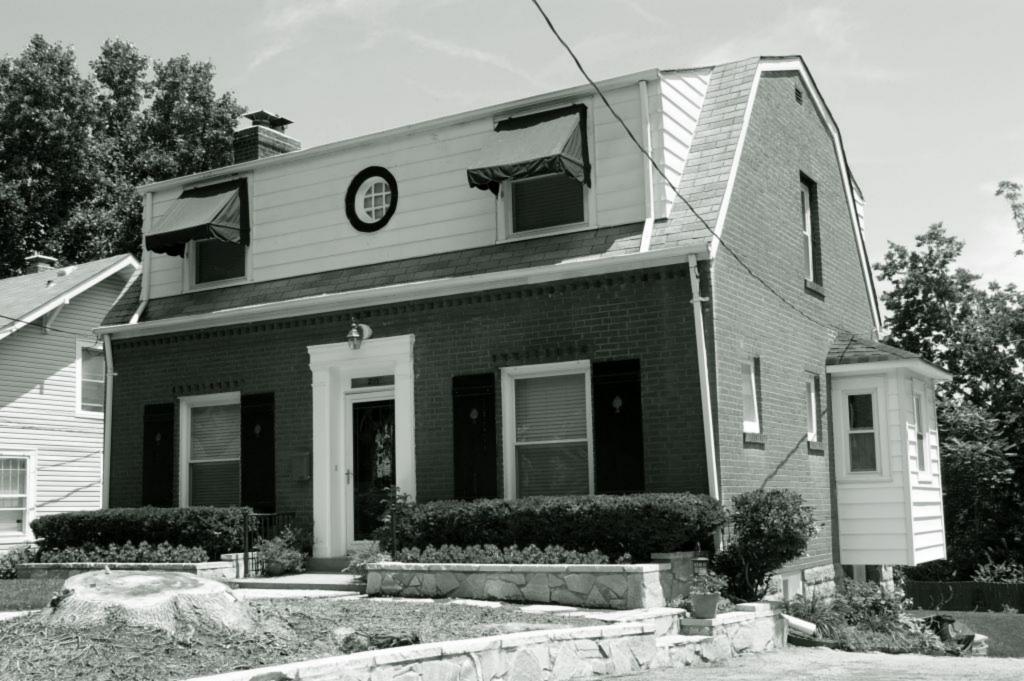

| 1. Survey No. SL-AS-036-002  2. Survey Name: Architectural Survey of Old Ferguson West                                                                                           |                                                           |                       |                                                                                             |  |
|----------------------------------------------------------------------------------------------------------------------------------------------------------------------------------|-----------------------------------------------------------|-----------------------|---------------------------------------------------------------------------------------------|--|
| 3. County: St. Louis                                                                                                                                                             | 4. Address: 105 Carson Rd.                                |                       |                                                                                             |  |
| 5. City: Ferguson Vicinity:                                                                                                                                                      | 6. UTM:                                                   |                       | 7. Township/Range/Section                                                                   |  |
| 8. Historic name (if known):                                                                                                                                                     |                                                           | 9. Present/other      | name (if known):                                                                            |  |
| 10. Ownership:  ☐ Private  Public                                                                                                                                                | 11. Historic use (if known):                              |                       | 1. Current use: ANDSCAPE/parking lot                                                        |  |
| HISTORICAL DATA                                                                                                                                                                  |                                                           |                       |                                                                                             |  |
| 12. Construction date:                                                                                                                                                           | 15. Architect:                                            |                       | 18. Previously surveyed?  Cite survey name in box 22 cont. (page 2)                         |  |
| 13. Significant date/period                                                                                                                                                      | 16. Builder/contracto                                     | r:                    | 19. On National Register? indiv. district Cite nomination name in box 22 cont. (page 2)     |  |
| 14. Area(s) of significance:                                                                                                                                                     | 17. Original or signif                                    | icant owner           | 20. National Register eligible individually eligible district potential                     |  |
| 21. History and significance on continuat                                                                                                                                        | tion page                                                 | 22. Sources of inform | nation on continuation page.                                                                |  |
| ARCHITECTURAL INFOR                                                                                                                                                              | MATION                                                    |                       |                                                                                             |  |
| 23. Category of property  building(s site structure ob                                                                                                                           | 30. Roof material                                         |                       | 37. Front porch size/placement:                                                             |  |
| 24. Vernacular or property type:                                                                                                                                                 | 31. Chimney placement:                                    |                       | 38. Acreage (rural): Visible from public road? ✓                                            |  |
| 25. Architectural Style:                                                                                                                                                         | 32. Structural system:                                    |                       | 39. Changes (describe in box 28 cont.):  Addition(s) Date(s):                               |  |
| 26. Plan shape:                                                                                                                                                                  | 33. Ext. wall cladding:                                   |                       | Altered Date(s):  Moved Date(s):                                                            |  |
| 27. Number of stories:                                                                                                                                                           | 34. Foundation material:                                  |                       | Other Date(s):  Endangered by                                                               |  |
| 28. Number of bays (1st floor):                                                                                                                                                  | 35. Basement type:                                        |                       | 40. Number of outbuildings (describe in box 40 cont.                                        |  |
| 29. Roof type:                                                                                                                                                                   | 36. Front porch type: N/A                                 |                       | 41. Further description of building features and associated resources on continuation page. |  |
| OTHER                                                                                                                                                                            |                                                           |                       | ,                                                                                           |  |
| 42. Current owner/address:                                                                                                                                                       | 43. Form prepared by (nam                                 | e and org.):          | 44. Survey date: August 2009                                                                |  |
| City of Ferguson; 110 Church St., Ferguson, M 63135                                                                                                                              | Karen Bode Baxter, Preserv<br>Delor St., St. Louis, MO 63 |                       | 45. Date of revisions:                                                                      |  |
| FOR SHPO USE:                                                                                                                                                                    |                                                           |                       |                                                                                             |  |
| Date entered in inventory:                                                                                                                                                       | Level of survey reconnaissance                            | intensive             | Additional research needed?                                                                 |  |
| National Register Status:  listed lin listed district  Name:  pending listing eligible (individual listing listing listing ligible (individual ligible district)  not determined | Other:                                                    |                       |                                                                                             |  |