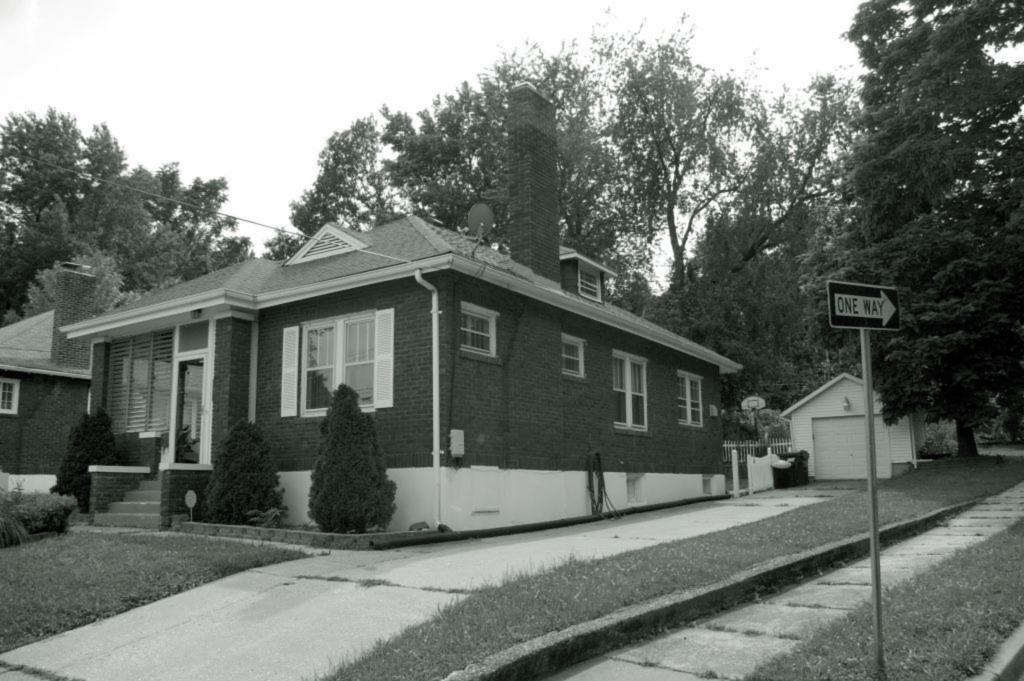

| 1. Survey No. SL-AS-036-001  2. Survey Name: Architectural Survey of Old Ferguson West  |                                                                                               |                                                                                             |  |
|-----------------------------------------------------------------------------------------|-----------------------------------------------------------------------------------------------|---------------------------------------------------------------------------------------------|--|
| 3. County: St. Louis 4. A                                                               | ddress: 1 Carson Rd.                                                                          |                                                                                             |  |
| 5. City: Ferguson Vicinity: 6. U                                                        | TM:                                                                                           | 7. Township/Range/Section                                                                   |  |
| 8. Historic name (if known):                                                            | 9. Present/oth                                                                                | er name (if known): Whistle Stop                                                            |  |
|                                                                                         | istoric use (if known):<br>NSPORTATION/rail-related                                           | 11. Current use: COMMERCE/restaurant & RECREATION/museum                                    |  |
| HISTORICAL DATA                                                                         |                                                                                               |                                                                                             |  |
| 12. Construction date: 1855 moved 1870; se                                              | te #4 15. Architect:                                                                          | 18. Previously surveyed? ✓ Cite survey name in box 22 cont. (page 2)                        |  |
| 13. Significant date/period                                                             | 16. Builder/contractor:                                                                       | 19. On National Register? indiv. district Cite nomination name in box 22 cont. (page 2)     |  |
| 14. Area(s) of significance: ARCHITECTUR                                                | E 17. Original or significant owner                                                           | 20. National Register eligible  ☐ individually eligible ☑ district potential                |  |
| 21. History and significance on continuation p                                          | page 22. Sources of info                                                                      | rmation on continuation page.                                                               |  |
| ARCHITECTURAL INFORMA                                                                   | TION                                                                                          |                                                                                             |  |
| 23. Category of property:  ✓ building(s ☐ site ☐ structure ☐ object                     | 30. Roof material asphalt                                                                     | 37. Front porch size/placement:                                                             |  |
| 24. Vernacular or property type:                                                        | 31. Chimney placement: centre straddle ridge                                                  | 38. Acreage (rural):  Visible from public road? ✓                                           |  |
| 25. Architectural Style:                                                                | 32. Structural system:                                                                        | 39. Changes (describe in box 28 cont.):  Addition(s) Date(s):                               |  |
| 26. Plan shape: rectangular                                                             | 33. Ext. wall cladding: board and batten                                                      | ✓ Altered Date(s):  ☐ Moved Date(s):                                                        |  |
| 27. Number of stories: 1                                                                | 34. Foundation material: concrete block                                                       | Other Date(s):  Endangered by                                                               |  |
| 28. Number of bays (1st floor):                                                         | 35. Basement type: unknown                                                                    | 40. Number of outbuildings (describe in box 40 cont.0                                       |  |
| 29. Roof type: hip                                                                      | 36. Front porch type: N/A                                                                     | 41. Further description of building features and associated resources on continuation page. |  |
| ОТИГР                                                                                   |                                                                                               |                                                                                             |  |
| 42. Current owner/address:                                                              | 43. Form prepared by (name and org.):                                                         | 44. Survey date: 1983                                                                       |  |
| City of Ferguson; 110 Church St., Ferguson, MO 63135                                    | Karen Bode Baxter, Preservation Specialist 581<br>Delor St., St. Louis, MO 63109 314-353-0593 | 1 45. Date of revisions: August 2009                                                        |  |
| FOR SHPO USE:                                                                           |                                                                                               |                                                                                             |  |
| Date entered in inventory:                                                              | Level of survey reconnaissance intensive                                                      | Additional research needed?                                                                 |  |
| National Register Status:  listed lin listed district  Name:                            | Other:                                                                                        |                                                                                             |  |
| pending listing eligible (individually) eligible (district) not eligible not determined |                                                                                               |                                                                                             |  |

2009 survey: Noted that the concrete block foundation, the wooden wheelchair accessible ramp/entry deck are later alterations. Historic photos show the depot with a gabled roof, not the current hipped roof, which seems to indicate that the construction date based upon these photos may be in error and the depot or at least its roof may have been rebuilt at a later date. The stylistic details with the knee braced hipped roof is characteristic of late nineteenth or early twentieth century frame depots.