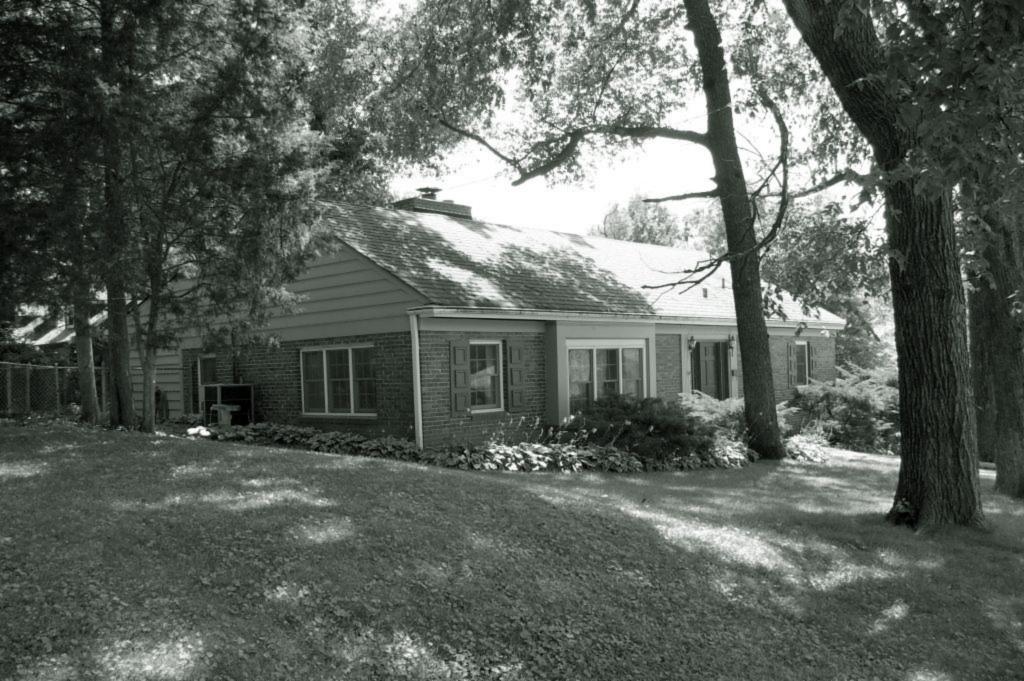

| 1. Survey No. SL-AS-036-001  2. Survey Name: Architectural Survey of Old Ferguson West  |                                                                                               |                                                                                             |  |
|-----------------------------------------------------------------------------------------|-----------------------------------------------------------------------------------------------|---------------------------------------------------------------------------------------------|--|
| 3. County: St. Louis 4. A                                                               | ddress: 1 Carson Rd.                                                                          |                                                                                             |  |
| 5. City: Ferguson Vicinity: 6. U                                                        | TM:                                                                                           | 7. Township/Range/Section                                                                   |  |
| 8. Historic name (if known):                                                            | 9. Present/oth                                                                                | er name (if known): Whistle Stop                                                            |  |
|                                                                                         | istoric use (if known):<br>NSPORTATION/rail-related                                           | 11. Current use: COMMERCE/restaurant & RECREATION/museum                                    |  |
| HISTORICAL DATA                                                                         |                                                                                               |                                                                                             |  |
| 12. Construction date: 1855 moved 1870; se                                              | te #4 15. Architect:                                                                          | 18. Previously surveyed? ✓ Cite survey name in box 22 cont. (page 2)                        |  |
| 13. Significant date/period                                                             | 16. Builder/contractor:                                                                       | 19. On National Register? indiv. district Cite nomination name in box 22 cont. (page 2)     |  |
| 14. Area(s) of significance: ARCHITECTUR                                                | E 17. Original or significant owner                                                           | 20. National Register eligible  ☐ individually eligible ☑ district potential                |  |
| 21. History and significance on continuation p                                          | page 22. Sources of info                                                                      | rmation on continuation page.                                                               |  |
| ARCHITECTURAL INFORMA                                                                   | TION                                                                                          |                                                                                             |  |
| 23. Category of property:  ✓ building(s ☐ site ☐ structure ☐ object                     | 30. Roof material asphalt                                                                     | 37. Front porch size/placement:                                                             |  |
| 24. Vernacular or property type:                                                        | 31. Chimney placement: centre straddle ridge                                                  | 38. Acreage (rural):  Visible from public road? ✓                                           |  |
| 25. Architectural Style:                                                                | 32. Structural system:                                                                        | 39. Changes (describe in box 28 cont.):  Addition(s) Date(s):                               |  |
| 26. Plan shape: rectangular                                                             | 33. Ext. wall cladding: board and batten                                                      | ✓ Altered Date(s):  ☐ Moved Date(s):                                                        |  |
| 27. Number of stories: 1                                                                | 34. Foundation material: concrete block                                                       | Other Date(s):  Endangered by                                                               |  |
| 28. Number of bays (1st floor):                                                         | 35. Basement type: unknown                                                                    | 40. Number of outbuildings (describe in box 40 cont.0                                       |  |
| 29. Roof type: hip                                                                      | 36. Front porch type: N/A                                                                     | 41. Further description of building features and associated resources on continuation page. |  |
| ОТИГР                                                                                   |                                                                                               |                                                                                             |  |
| 42. Current owner/address:                                                              | 43. Form prepared by (name and org.):                                                         | 44. Survey date: 1983                                                                       |  |
| City of Ferguson; 110 Church St., Ferguson, MO 63135                                    | Karen Bode Baxter, Preservation Specialist 581<br>Delor St., St. Louis, MO 63109 314-353-0593 | 1 45. Date of revisions: August 2009                                                        |  |
| FOR SHPO USE:                                                                           |                                                                                               |                                                                                             |  |
| Date entered in inventory:                                                              | Level of survey reconnaissance intensive                                                      | Additional research needed?                                                                 |  |
| National Register Status:  listed lin listed district  Name:                            | Other:                                                                                        |                                                                                             |  |
| pending listing eligible (individually) eligible (district) not eligible not determined |                                                                                               |                                                                                             |  |

2009 survey: Noted that the concrete block foundation, the wooden wheelchair accessible ramp/entry deck are later alterations. Historic photos show the depot with a gabled roof, not the current hipped roof, which seems to indicate that the construction date based upon these photos may be in error and the depot or at least its roof may have been rebuilt at a later date. The stylistic details with the knee braced hipped roof is characteristic of late nineteenth or early twentieth century frame depots.