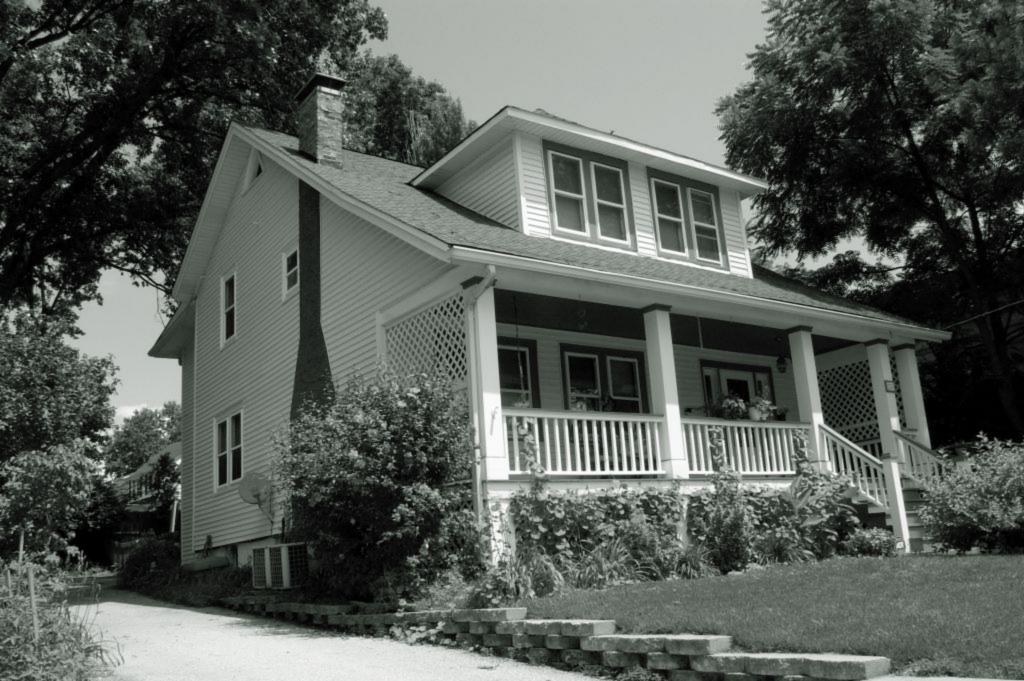

950 fire map (dating the addition to 1931-50), including the second floor that overhangs beyond the east elevation wall, but it has been an enclosed porch for many years, even prior to the 1983 survey. Since 1983, the asbestos siding has been replaced with vinyl siding which is probably closer to the original siding material, carefully retaining the original window trim, but the enclosure of the eaves with vinyl eliminated the brackets on the main roof. The nonhistoric porch railing balusters have been replaced with new square balusters (it is unclear whether the railing itself was replaced since it appears the same) and matching railings have been added to the steps.

41. (cont.) Further description of important architectural features. Expand box as necessary, or add continuation pages.





| 1. Survey No. SL-AS-036-157                                 | 2. Survey Name: Architectural Survey of Old Ferguson West                                      |                     |                                                                                             |
|-------------------------------------------------------------|------------------------------------------------------------------------------------------------|---------------------|---------------------------------------------------------------------------------------------|
| 3. County: St. Louis                                        | 4. Address: 26 Wesley Ave.                                                                     |                     |