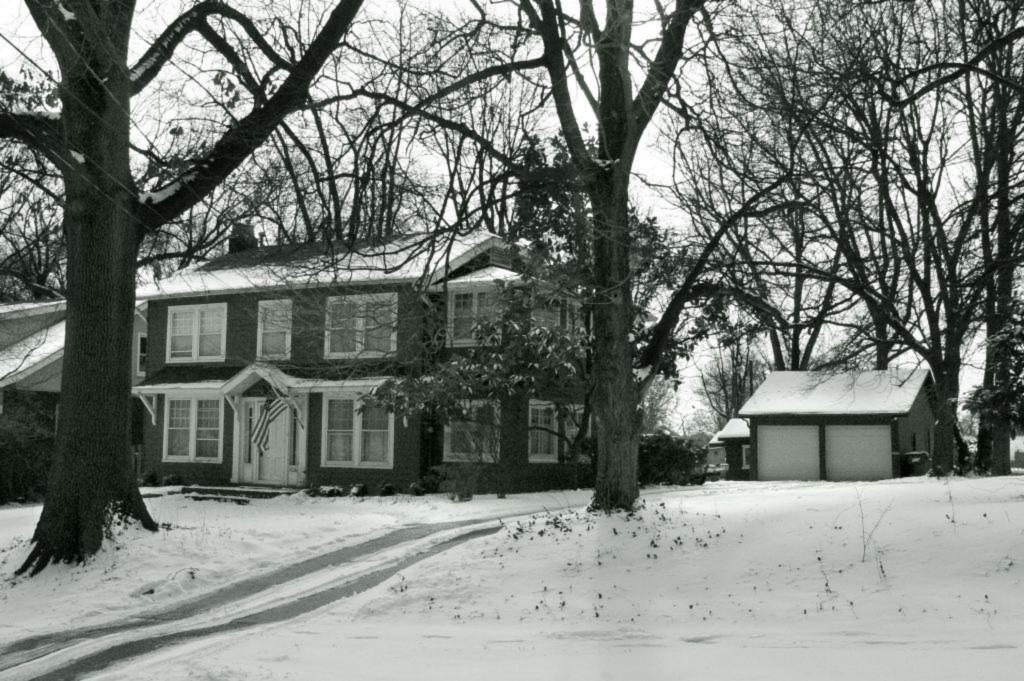

|
| fire insurance maps since there was an earlier smaller garage on this s                                                                   | uthwest part of the lot appears to have been built between 1931 and 1950 based upon the site in 1931. It appears that there is a small side gabled addition to this garage, although the be original to the garage's construction. The overhead doors have been replaced with d shingles, like the house. |

41. (cont.) Further description of important architectural features. Expand box as necessary, or add continuation pages.

2009 Survey Update: The house appears unaltered from the 1983 survey. The windows do have aluminum storm windows.







| 1. Survey No. SL-AS-036-167  2. Survey Name: Architectural Survey of Old Ferguson West      |                                                                                                |                    |                                                                                             |  |
|---------------------------------------------------------------------------------------------|------------------------------------------------------------------------------------------------|--------------------|---------------------------------------------------------------------------------------------|--|
|                                                                                             | 4. Address: 216 Wesley Ave.