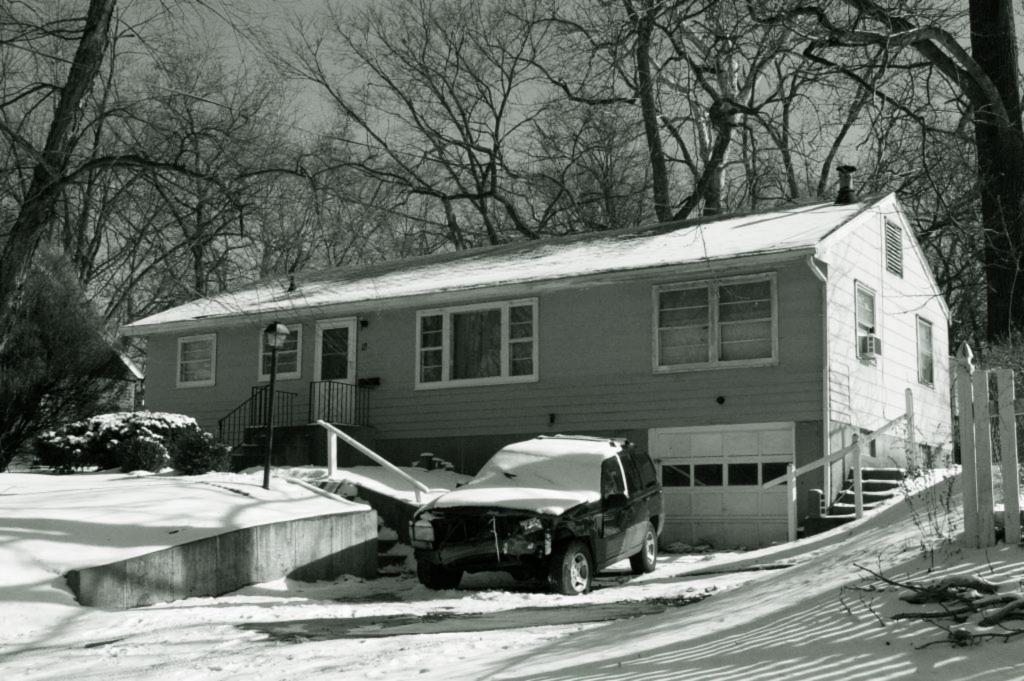

2009 survey: Noted that the concrete block foundation, the wooden wheelchair accessible ramp/entry deck are later alterations. Historic photos show the depot with a gabled roof, not the current hipped roof, which seems to indicate that the construction date based upon these photos may be in error and the depot or at least its roof may have been rebuilt at a later date. The stylistic details with the knee braced hipped roof is characteristic of late nineteenth or early twentieth century frame depots.