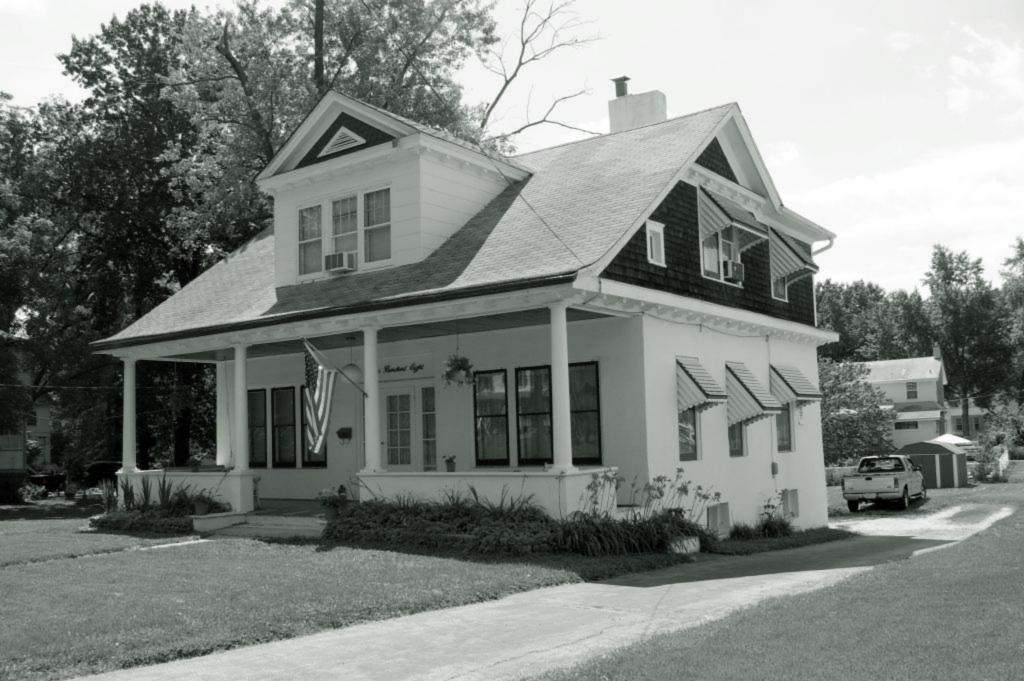

| 1. Survey No. SL-AS-036-002  2. Survey Name: Architectural Survey of Old Ferguson West                                                                                           |                                                           |                       |                                                                                             |  |
|----------------------------------------------------------------------------------------------------------------------------------------------------------------------------------|-----------------------------------------------------------|-----------------------|---------------------------------------------------------------------------------------------|--|
| 3. County: St. Louis                                                                                                                                                             | 4. Address: 105 Carson Rd.                                |                       |                                                                                             |  |
| 5. City: Ferguson Vicinity:                                                                                                                                                      | 6. UTM:                                                   |                       | 7. Township/Range/Section                                                                   |  |
| 8. Historic name (if known):                                                                                                                                                     |                                                           | 9. Present/other      | name (if known):                                                                            |  |
| 10. Ownership:  ☐ Private  Public                                                                                                                                                | 11. Historic use (if known):                              |                       | 1. Current use: ANDSCAPE/parking lot                                                        |  |
| HISTORICAL DATA                                                                                                                                                                  |                                                           |                       |                                                                                             |  |
| 12. Construction date:                                                                                                                                                           | 15. Architect:                                            |                       | 18. Previously surveyed?  Cite survey name in box 22 cont. (page 2)                         |  |
| 13. Significant date/period                                                                                                                                                      | 16. Builder/contracto                                     | r:                    | 19. On National Register? indiv. district Cite nomination name in box 22 cont. (page 2)     |  |
| 14. Area(s) of significance:                                                                                                                                                     | 17. Original or signif                                    | icant owner           | 20. National Register eligible individually eligible district potential                     |  |
| 21. History and significance on continuat                                                                                                                                        | tion page                                                 | 22. Sources of inform | nation on continuation page.                                                                |  |
| ARCHITECTURAL INFOR                                                                                                                                                              | MATION                                                    |                       |                                                                                             |  |
| 23. Category of property  building(s site structure ob                                                                                                                           | 30. Roof material                                         |                       | 37. Front porch size/placement:                                                             |  |
| 24. Vernacular or property type:                                                                                                                                                 | 31. Chimney placement:                                    |                       | 38. Acreage (rural): Visible from public road? ✓                                            |  |
| 25. Architectural Style:                                                                                                                                                         | 32. Structural system:                                    |                       | 39. Changes (describe in box 28 cont.):  Addition(s) Date(s):                               |  |
| 26. Plan shape:                                                                                                                                                                  | 33. Ext. wall cladding:                                   |                       | Altered Date(s):  Moved Date(s):                                                            |  |
| 27. Number of stories:                                                                                                                                                           | 34. Foundation material:                                  |                       | Other Date(s):  Endangered by                                                               |  |
| 28. Number of bays (1st floor):                                                                                                                                                  | 35. Basement type:                                        |                       | 40. Number of outbuildings (describe in box 40 cont.                                        |  |
| 29. Roof type:                                                                                                                                                                   | 36. Front porch type: N/A                                 |                       | 41. Further description of building features and associated resources on continuation page. |  |
| OTHER                                                                                                                                                                            |                                                           |                       | ,                                                                                           |  |
| 42. Current owner/address:                                                                                                                                                       | 43. Form prepared by (nam                                 | e and org.):          | 44. Survey date: August 2009                                                                |  |
| City of Ferguson; 110 Church St., Ferguson, M 63135                                                                                                                              | Karen Bode Baxter, Preserv<br>Delor St., St. Louis, MO 63 |                       | 45. Date of revisions:                                                                      |  |
| FOR SHPO USE:                                                                                                                                                                    |                                                           |                       |                                                                                             |  |
| Date entered in inventory:                                                                                                                                                       | Level of survey reconnaissance                            | intensive             | Additional research needed?                                                                 |  |
| National Register Status:  listed lin listed district  Name:  pending listing eligible (individual listing listing listing ligible (individual ligible district)  not determined | Other:                                                    |                       |                                                                                             |  |