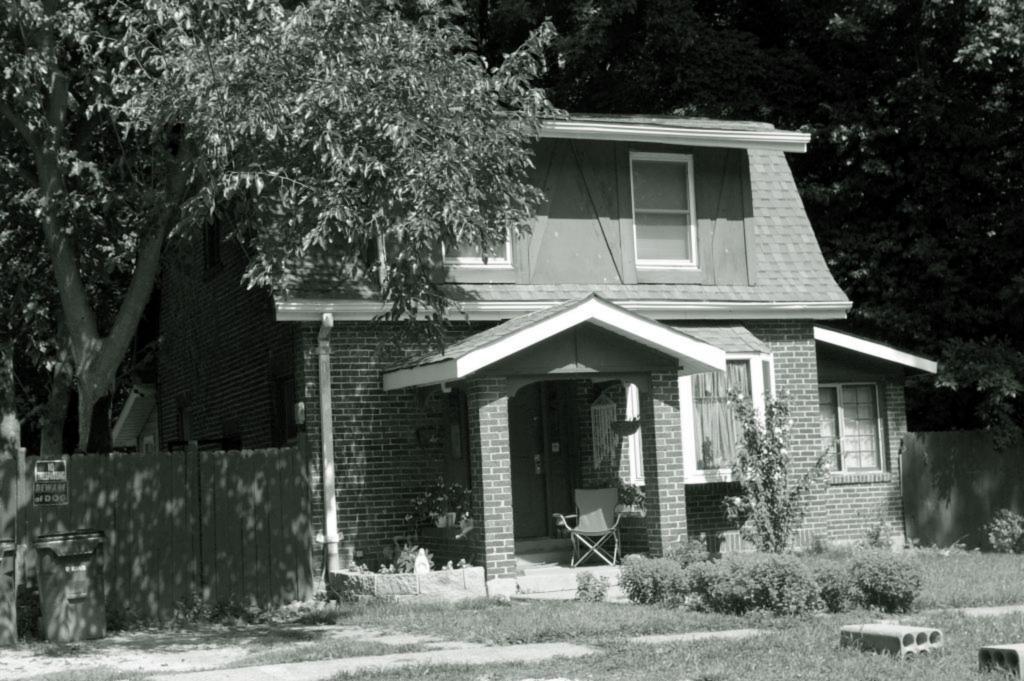

| 1. Survey No. SL-AS-036-001  2. Survey Name: Architectural Survey of Old Ferguson West  |                                                                                               |                                                                                             |  |
|-----------------------------------------------------------------------------------------|-----------------------------------------------------------------------------------------------|---------------------------------------------------------------------------------------------|--|
| 3. County: St. Louis 4. A                                                               | ddress: 1 Carson Rd.                                                                          |                                                                                             |  |
| 5. City: Ferguson Vicinity: 6. U                                                        | TM:                                                                                           | 7. Township/Range/Section                                                                   |  |
| 8. Historic name (if known):                                                            | 9. Present/oth                                                                                | er name (if known): Whistle Stop                                                            |  |
|                                                                                         | istoric use (if known):<br>NSPORTATION/rail-related                                           | 11. Current use: COMMERCE/restaurant & RECREATION/museum                                    |  |
| HISTORICAL DATA                                                                         |                                                                                               |                                                                                             |  |
| 12. Construction date: 1855 moved 1870; se                                              | te #4 15. Architect:                                                                          | 18. Previously surveyed? ✓ Cite survey name in box 22 cont. (page 2)                        |  |
| 13. Significant date/period                                                             | 16. Builder/contractor:                                                                       | 19. On National Register? indiv. district Cite nomination name in box 22 cont. (page 2)     |  |
| 14. Area(s) of significance: ARCHITECTUR                                                | E 17. Original or significant owner                                                           | 20. National Register eligible  ☐ individually eligible ☑ district potential                |  |
| 21. History and significance on continuation p                                          | page 22. Sources of info                                                                      | rmation on continuation page.                                                               |  |
| ARCHITECTURAL INFORMA                                                                   | TION                                                                                          |                                                                                             |  |
| 23. Category of property:  ✓ building(s ☐ site ☐ structure ☐ object                     | 30. Roof material asphalt                                                                     | 37. Front porch size/placement:                                                             |  |
| 24. Vernacular or property type:                                                        | 31. Chimney placement: centre straddle ridge                                                  | 38. Acreage (rural):  Visible from public road? ✓                                           |  |
| 25. Architectural Style:                                                                | 32. Structural system:                                                                        | 39. Changes (describe in box 28 cont.):  Addition(s) Date(s):                               |  |
| 26. Plan shape: rectangular                                                             | 33. Ext. wall cladding: board and batten                                                      | ✓ Altered Date(s):  ☐ Moved Date(s):                                                        |  |
| 27. Number of stories: 1                                                                | 34. Foundation material: concrete block                                                       | Other Date(s):  Endangered by                                                               |  |
| 28. Number of bays (1st floor):                                                         | 35. Basement type: unknown                                                                    | 40. Number of outbuildings (describe in box 40 cont.0                                       |  |
| 29. Roof type: hip                                                                      | 36. Front porch type: N/A                                                                     | 41. Further description of building features and associated resources on continuation page. |  |
| ОТИГР                                                                                   |                                                                                               |                                                                                             |  |
| 42. Current owner/address:                                                              | 43. Form prepared by (name and org.):                                                         | 44. Survey date: 1983                                                                       |  |
| City of Ferguson; 110 Church St., Ferguson, MO 63135                                    | Karen Bode Baxter, Preservation Specialist 581<br>Delor St., St. Louis, MO 63109 314-353-0593 | 1 45. Date of revisions: August 2009                                                        |  |
| FOR SHPO USE:                                                                           |                                                                                               |                                                                                             |  |
| Date entered in inventory:                                                              | Level of survey reconnaissance intensive                                                      | Additional research needed?                                                                 |  |
| National Register Status:  listed lin listed district  Name:                            | Other:                                                                                        |                                                                                             |  |
| pending listing eligible (individually) eligible (district) not eligible not determined |                                                                                               |                                                                                             |  |

2009 survey: Noted that the concrete block foundation, the wooden wheelchair accessible ramp/entry deck are later alterations. Historic photos show the depot with a gabled roof, not the current hipped roof, which seems to indicate that the construction date based upon these photos may be in error and the depot or at least its roof may have been rebuilt at a later date. The stylistic details with the knee braced hipped roof is characteristic of late nineteenth or early twentieth century frame depots.