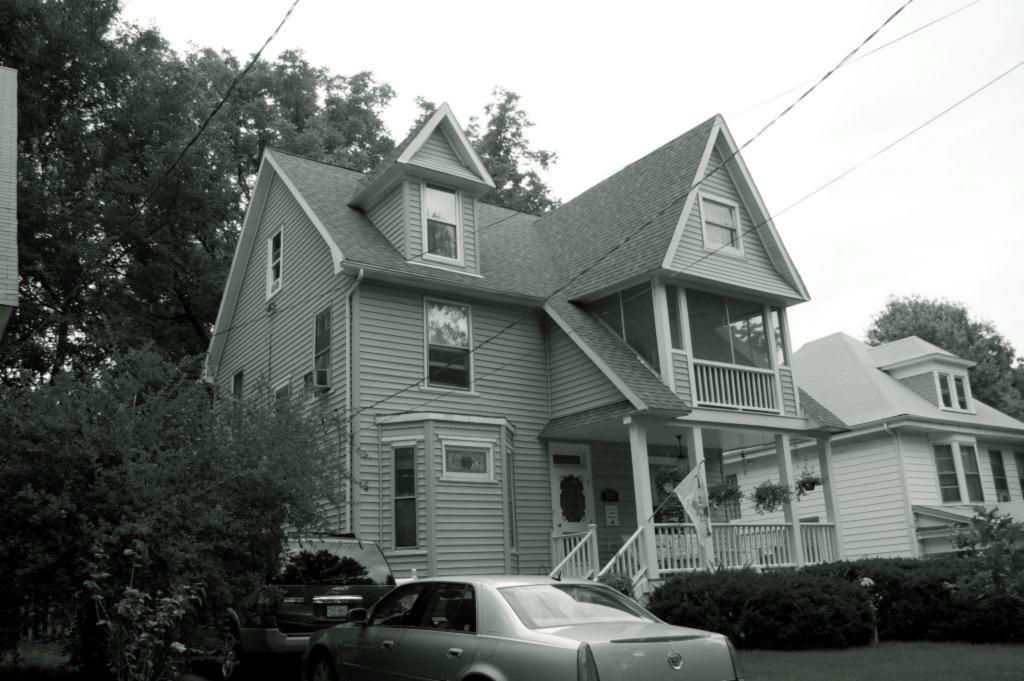

| 1. Survey No. SL-AS-036-002  2. Survey Name: Architectural Survey of Old Ferguson West                                                                                           |                                                           |                       |                                                                                             |  |
|----------------------------------------------------------------------------------------------------------------------------------------------------------------------------------|-----------------------------------------------------------|-----------------------|---------------------------------------------------------------------------------------------|--|
| 3. County: St. Louis                                                                                                                                                             | 4. Address: 105 Carson Rd.                                |                       |                                                                                             |  |
| 5. City: Ferguson Vicinity:                                                                                                                                                      | 6. UTM:                                                   |                       | 7. Township/Range/Section                                                                   |  |
| 8. Historic name (if known):                                                                                                                                                     |                                                           | 9. Present/other      | name (if known):                                                                            |  |
| 10. Ownership:  ☐ Private  Public                                                                                                                                                | 11. Historic use (if known):                              |                       | 1. Current use: ANDSCAPE/parking lot                                                        |  |
| HISTORICAL DATA                                                                                                                                                                  |                                                           |                       |                                                                                             |  |
| 12. Construction date:                                                                                                                                                           | 15. Architect:                                            |                       | 18. Previously surveyed?  Cite survey name in box 22 cont. (page 2)                         |  |
| 13. Significant date/period                                                                                                                                                      | 16. Builder/contracto                                     | r:                    | 19. On National Register? indiv. district Cite nomination name in box 22 cont. (page 2)     |  |
| 14. Area(s) of significance:                                                                                                                                                     | 17. Original or signif                                    | icant owner           | 20. National Register eligible individually eligible district potential                     |  |
| 21. History and significance on continuat                                                                                                                                        | tion page                                                 | 22. Sources of inform | nation on continuation page.                                                                |  |
| ARCHITECTURAL INFOR                                                                                                                                                              | MATION                                                    |                       |                                                                                             |  |
| 23. Category of property  building(s site structure ob                                                                                                                           | 30. Roof material                                         |                       | 37. Front porch size/placement:                                                             |  |
| 24. Vernacular or property type:                                                                                                                                                 | 31. Chimney placement:                                    |                       | 38. Acreage (rural): Visible from public road? ✓                                            |  |
| 25. Architectural Style:                                                                                                                                                         | 32. Structural system:                                    |                       | 39. Changes (describe in box 28 cont.):  Addition(s) Date(s):                               |  |
| 26. Plan shape:                                                                                                                                                                  | 33. Ext. wall cladding:                                   |                       | Altered Date(s):  Moved Date(s):                                                            |  |
| 27. Number of stories:                                                                                                                                                           | 34. Foundation material:                                  |                       | Other Date(s):  Endangered by                                                               |  |
| 28. Number of bays (1st floor):                                                                                                                                                  | 35. Basement type:                                        |                       | 40. Number of outbuildings (describe in box 40 cont.                                        |  |
| 29. Roof type:                                                                                                                                                                   | 36. Front porch type: N/A                                 |                       | 41. Further description of building features and associated resources on continuation page. |  |
| OTHER                                                                                                                                                                            |                                                           |                       | ,                                                                                           |  |
| 42. Current owner/address:                                                                                                                                                       | 43. Form prepared by (nam                                 | e and org.):          | 44. Survey date: August 2009                                                                |  |
| City of Ferguson; 110 Church St., Ferguson, M 63135                                                                                                                              | Karen Bode Baxter, Preserv<br>Delor St., St. Louis, MO 63 |                       | 45. Date of revisions:                                                                      |  |
| FOR SHPO USE:                                                                                                                                                                    |                                                           |                       |                                                                                             |  |
| Date entered in inventory:                                                                                                                                                       | Level of survey reconnaissance                            | intensive             | Additional research needed?                                                                 |  |
| National Register Status:  listed lin listed district  Name:  pending listing eligible (individual listing listing listing ligible (individual ligible district)  not determined | Other:                                                    |                       |                                                                                             |  |