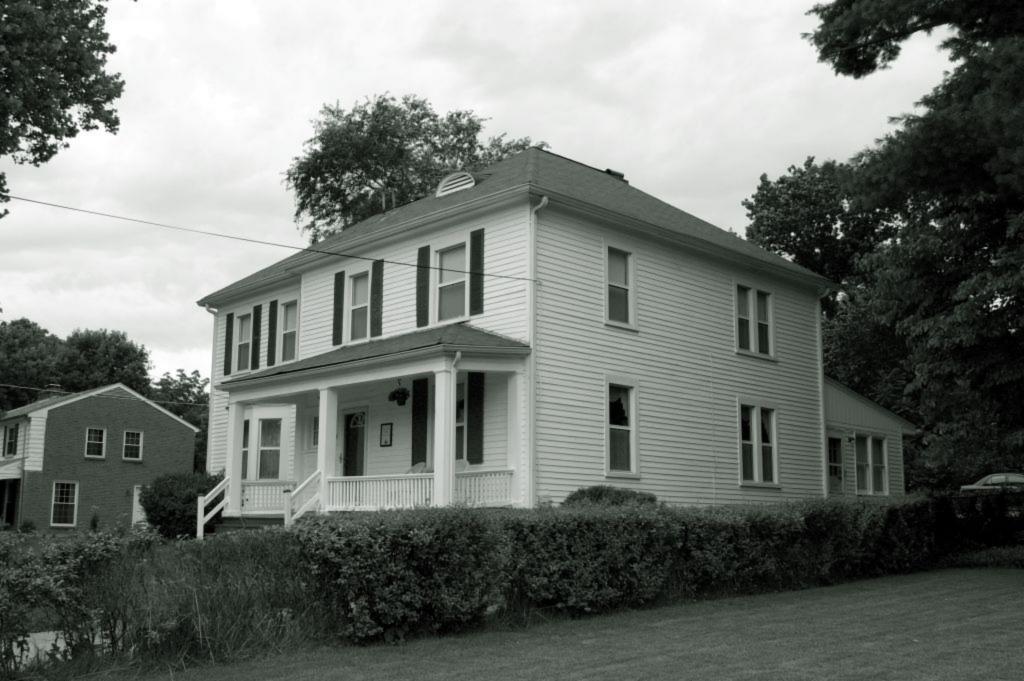

| 1. Survey No. SL-AS-036-001  2. Survey Name: Architectural Survey of Old Ferguson West  |                                                                                               |                                                                                             |  |
|-----------------------------------------------------------------------------------------|-----------------------------------------------------------------------------------------------|---------------------------------------------------------------------------------------------|--|
| 3. County: St. Louis 4. A                                                               | ddress: 1 Carson Rd.                                                                          |                                                                                             |  |
| 5. City: Ferguson Vicinity: 6. U                                                        | TM:                                                                                           | 7. Township/Range/Section                                                                   |  |
| 8. Historic name (if known):                                                            | 9. Present/oth                                                                                | er name (if known): Whistle Stop                                                            |  |
|                                                                                         | istoric use (if known):<br>NSPORTATION/rail-related                                           | 11. Current use: COMMERCE/restaurant & RECREATION/museum                                    |  |
| HISTORICAL DATA                                                                         |                                                                                               |                                                                                             |  |
| 12. Construction date: 1855 moved 1870; se                                              | te #4 15. Architect:                                                                          | 18. Previously surveyed? ✓ Cite survey name in box 22 cont. (page 2)                        |  |
| 13. Significant date/period                                                             | 16. Builder/contractor:                                                                       | 19. On National Register? indiv. district Cite nomination name in box 22 cont. (page 2)     |  |
| 14. Area(s) of significance: ARCHITECTUR                                                | E 17. Original or significant owner                                                           | 20. National Register eligible  ☐ individually eligible ☑ district potential                |  |
| 21. History and significance on continuation p                                          | page 22. Sources of info                                                                      | rmation on continuation page.                                                               |  |
| ARCHITECTURAL INFORMA                                                                   | TION                                                                                          |                                                                                             |  |
| 23. Category of property:  ✓ building(s ☐ site ☐ structure ☐ object                     | 30. Roof material asphalt                                                                     | 37. Front porch size/placement:                                                             |  |
| 24. Vernacular or property type:                                                        | 31. Chimney placement: centre straddle ridge                                                  | 38. Acreage (rural):  Visible from public road? ✓                                           |  |
| 25. Architectural Style:                                                                | 32. Structural system:                                                                        | 39. Changes (describe in box 28 cont.):  Addition(s) Date(s):                               |  |
| 26. Plan shape: rectangular                                                             | 33. Ext. wall cladding: board and batten                                                      | ✓ Altered Date(s):  ☐ Moved Date(s):                                                        |  |
| 27. Number of stories: 1                                                                | 34. Foundation material: concrete block                                                       | Other Date(s):  Endangered by                                                               |  |
| 28. Number of bays (1st floor):                                                         | 35. Basement type: unknown                                                                    | 40. Number of outbuildings (describe in box 40 cont.0                                       |  |
| 29. Roof type: hip                                                                      | 36. Front porch type: N/A                                                                     | 41. Further description of building features and associated resources on continuation page. |  |
| ОТИГР                                                                                   |                                                                                               |                                                                                             |  |
| 42. Current owner/address:                                                              | 43. Form prepared by (name and org.):                                                         | 44. Survey date: 1983                                                                       |  |
| City of Ferguson; 110 Church St., Ferguson, MO 63135                                    | Karen Bode Baxter, Preservation Specialist 581<br>Delor St., St. Louis, MO 63109 314-353-0593 | 1 45. Date of revisions: August 2009                                                        |  |
| FOR SHPO USE:                                                                           |                                                                                               |                                                                                             |  |
| Date entered in inventory:                                                              | Level of survey reconnaissance intensive                                                      | Additional research needed?                                                                 |  |
| National Register Status:  listed lin listed district  Name:                            | Other:                                                                                        |                                                                                             |  |
| pending listing eligible (individually) eligible (district) not eligible not determined |                                                                                               |                                                                                             |  |

2009 survey: Noted that the concrete block foundation, the wooden wheelchair accessible ramp/entry deck are later alterations. Historic photos show the depot with a gabled roof, not the current hipped roof, which seems to indicate that the construction date based upon these photos may be in error and the depot or at least its roof may have been rebuilt at a later date. The stylistic details with the knee braced hipped roof is characteristic of late nineteenth or early twentieth century frame depots.