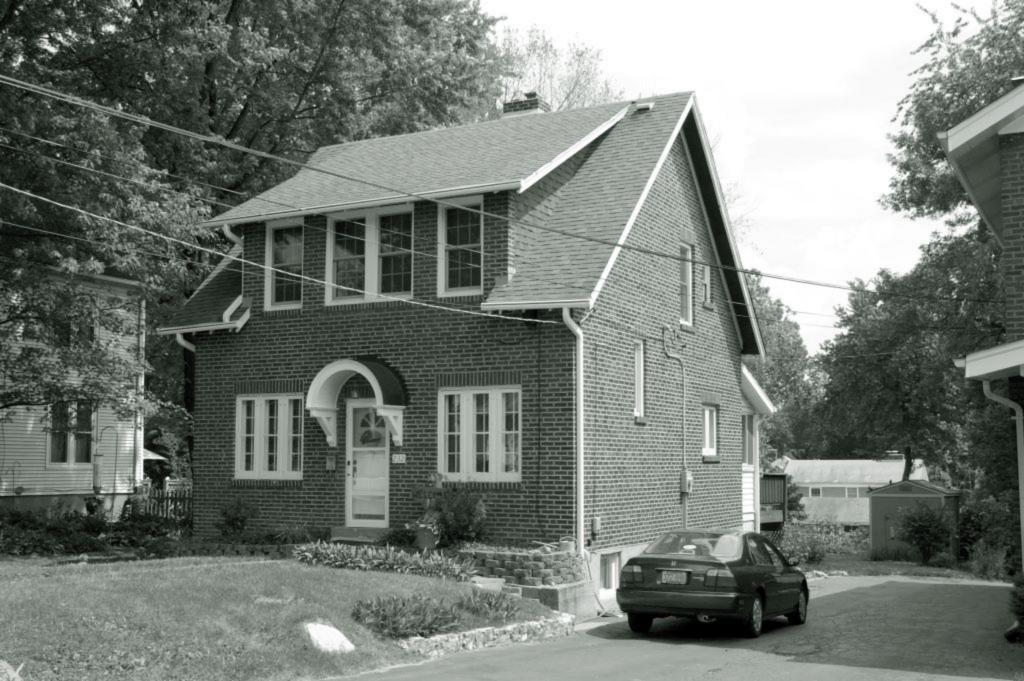

rvey Update: There is a small, shallow pitched gable roof,                                                                | 1 1 1 1 1 1 1 1 1 1 1 1 1 1 1 1 1 1 1                                                      |
| 41. (cont.) Further description of important architectural feat                                                                  | tures. Expand box as necessary, or add continuation pages.                                 |

2009 Survey Update: This Colonial Revival house appears unaltered since the 1983 survey, except for the front door which has been replaced with a wood paneled door with a half round light near the top. It has an aluminum storm door, but it retains some of the original wooden storm windows on the casement windows. There is a wood deck added to the back.





| 1. Survey No. SL-AS-036-170 2. St                                        | 2. Survey Name: Architectural Survey of Old Ferguson West                                      |                      |                                                                                             |  |
|--------------------------------------------------------------------------|------------------------------------------------------------------------------------------------|----------------------|---------------------------------------------------------------------------------------------|--|
| 3. County: St. Louis 4. A                                                | 4. Address: 234 Wesley Ave.                                                                    |                      |