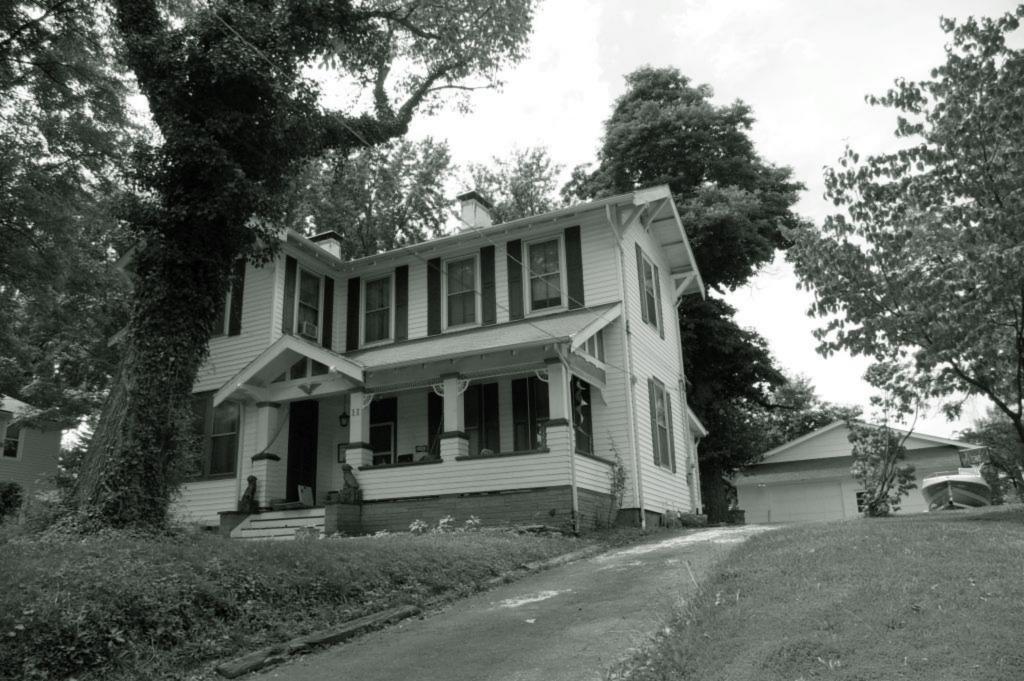

|
| 2009 Survey Update: The two car, end gabled garage at the northwest corner of overhead doors with a three horizontal light window between the doors, which is the garage was built prior to 1931 since it appears on that fire insurance map. |                                                                            |

2009 Survey Update: Since the 1983 survey, the wide aluminum siding on the house has been replaced with new vinyl siding, more appropriately sized to match the original clapboard and shutters have been reinstalled, but it is not clear if they were part of the Craftsman era renovations in 1921 or an attempt to make the house appear more like its Victorian era roots, like the small spindle work added to the porch, which is not in keeping with the Craftsman design.





| 1 Cumray No.                                                                                      | 2 Surgay Name: