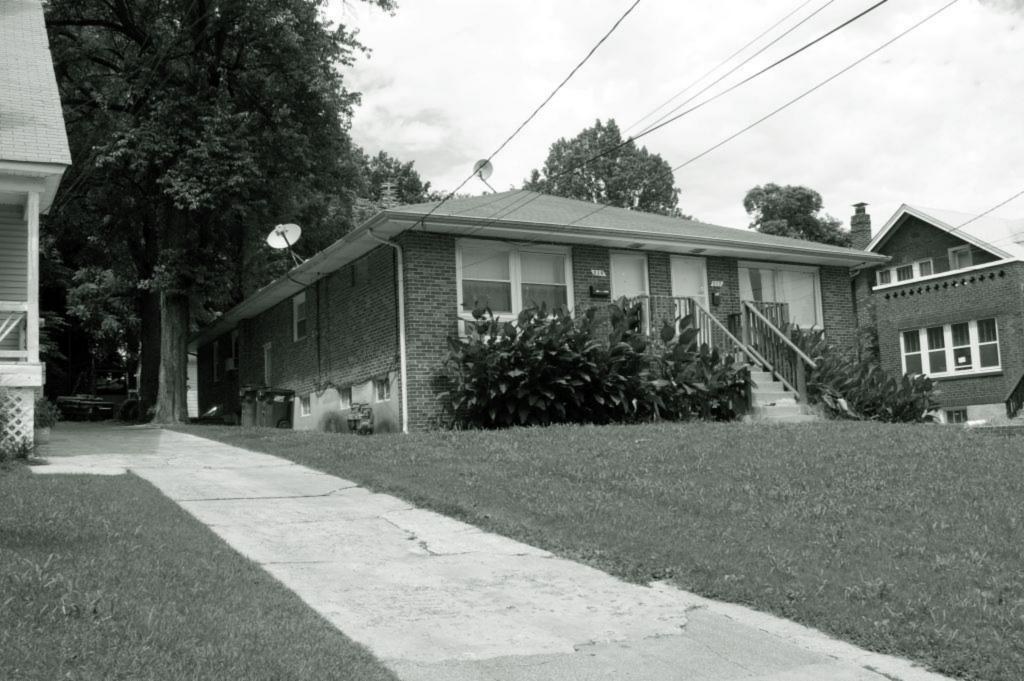

| 1. Survey No. SL-AS-036-002  2. Survey Name: Architectural Survey of Old Ferguson West                                                                                           |                                                           |                       |                                                                                             |  |
|----------------------------------------------------------------------------------------------------------------------------------------------------------------------------------|-----------------------------------------------------------|-----------------------|---------------------------------------------------------------------------------------------|--|
| 3. County: St. Louis                                                                                                                                                             | 4. Address: 105 Carson Rd.                                |                       |                                                                                             |  |
| 5. City: Ferguson Vicinity:                                                                                                                                                      | 6. UTM:                                                   |                       | 7. Township/Range/Section                                                                   |  |
| 8. Historic name (if known):                                                                                                                                                     |                                                           | 9. Present/other      | name (if known):                                                                            |  |
| 10. Ownership:  ☐ Private  Public                                                                                                                                                | 11. Historic use (if known):                              |                       | 1. Current use: ANDSCAPE/parking lot                                                        |  |
| HISTORICAL DATA                                                                                                                                                                  |                                                           |                       |                                                                                             |  |
| 12. Construction date:                                                                                                                                                           | 15. Architect:                                            |                       | 18. Previously surveyed?  Cite survey name in box 22 cont. (page 2)                         |  |
| 13. Significant date/period                                                                                                                                                      | 16. Builder/contracto                                     | r:                    | 19. On National Register? indiv. district Cite nomination name in box 22 cont. (page 2)     |  |
| 14. Area(s) of significance:                                                                                                                                                     | 17. Original or signif                                    | icant owner           | 20. National Register eligible individually eligible district potential                     |  |
| 21. History and significance on continuat                                                                                                                                        | tion page                                                 | 22. Sources of inform | nation on continuation page.                                                                |  |
| ARCHITECTURAL INFOR                                                                                                                                                              | MATION                                                    |                       |                                                                                             |  |
| 23. Category of property  building(s site structure ob                                                                                                                           | 30. Roof material                                         |                       | 37. Front porch size/placement:                                                             |  |
| 24. Vernacular or property type:                                                                                                                                                 | 31. Chimney placement:                                    |                       | 38. Acreage (rural): Visible from public road? ✓                                            |  |
| 25. Architectural Style:                                                                                                                                                         | 32. Structural system:                                    |                       | 39. Changes (describe in box 28 cont.):  Addition(s) Date(s):                               |  |
| 26. Plan shape:                                                                                                                                                                  | 33. Ext. wall cladding:                                   |                       | Altered Date(s):  Moved Date(s):                                                            |  |
| 27. Number of stories:                                                                                                                                                           | 34. Foundation material:                                  |                       | Other Date(s):  Endangered by                                                               |  |
| 28. Number of bays (1st floor):                                                                                                                                                  | 35. Basement type:                                        |                       | 40. Number of outbuildings (describe in box 40 cont.                                        |  |
| 29. Roof type:                                                                                                                                                                   | 36. Front porch type: N/A                                 |                       | 41. Further description of building features and associated resources on continuation page. |  |
| OTHER                                                                                                                                                                            |                                                           |                       | ,                                                                                           |  |
| 42. Current owner/address:                                                                                                                                                       | 43. Form prepared by (nam                                 | e and org.):          | 44. Survey date: August 2009                                                                |  |
| City of Ferguson; 110 Church St., Ferguson, M 63135                                                                                                                              | Karen Bode Baxter, Preserv<br>Delor St., St. Louis, MO 63 |                       | 45. Date of revisions:                                                                      |  |
| FOR SHPO USE:                                                                                                                                                                    |                                                           |                       |                                                                                             |  |
| Date entered in inventory:                                                                                                                                                       | Level of survey reconnaissance                            | intensive             | Additional research needed?                                                                 |  |
| National Register Status:  listed lin listed district  Name:  pending listing eligible (individual listing listing listing ligible (individual ligible district)  not determined | Other:                                                    |                       |                                                                                             |  |