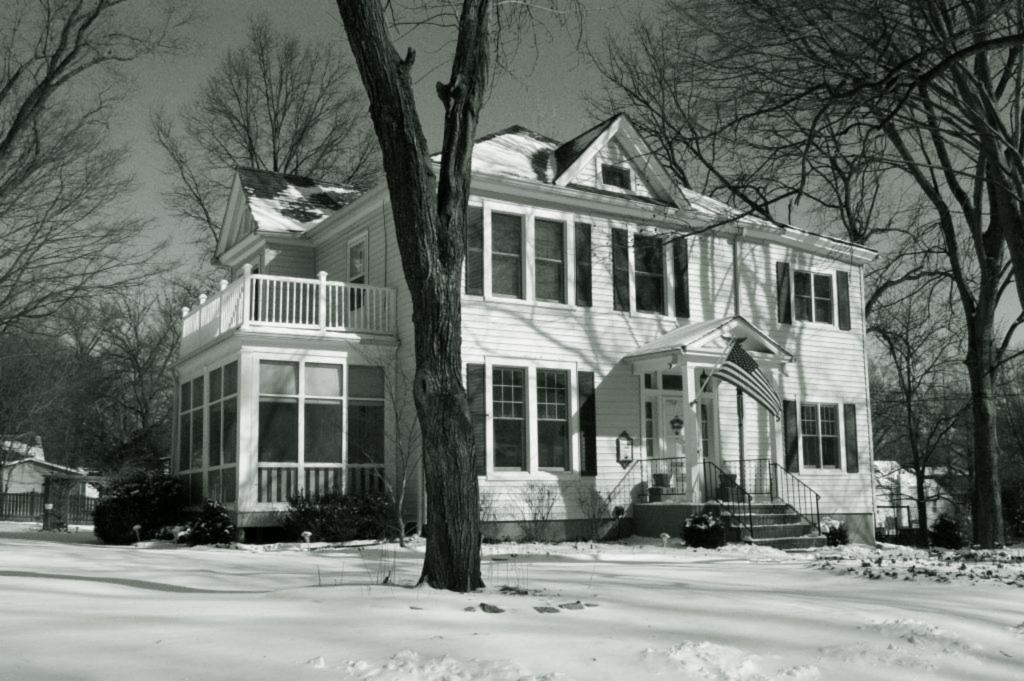

| 1. Survey No. SL-AS-036-001  2. Survey Name: Architectural Survey of Old Ferguson West  |                                                                                               |                                                                                             |  |
|-----------------------------------------------------------------------------------------|-----------------------------------------------------------------------------------------------|---------------------------------------------------------------------------------------------|--|
| 3. County: St. Louis 4. A                                                               | ddress: 1 Carson Rd.                                                                          |                                                                                             |  |
| 5. City: Ferguson Vicinity: 6. U                                                        | TM:                                                                                           | 7. Township/Range/Section                                                                   |  |
| 8. Historic name (if known):                                                            | 9. Present/oth                                                                                | er name (if known): Whistle Stop                                                            |  |
|                                                                                         | istoric use (if known):<br>NSPORTATION/rail-related                                           | 11. Current use: COMMERCE/restaurant & RECREATION/museum                                    |  |
| HISTORICAL DATA                                                                         |                                                                                               |                                                                                             |  |
| 12. Construction date: 1855 moved 1870; se                                              | te #4 15. Architect:                                                                          | 18. Previously surveyed? ✓ Cite survey name in box 22 cont. (page 2)                        |  |
| 13. Significant date/period                                                             | 16. Builder/contractor:                                                                       | 19. On National Register? indiv. district Cite nomination name in box 22 cont. (page 2)     |  |
| 14. Area(s) of significance: ARCHITECTUR                                                | E 17. Original or significant owner                                                           | 20. National Register eligible  ☐ individually eligible ☑ district potential                |  |
| 21. History and significance on continuation p                                          | page 22. Sources of info                                                                      | rmation on continuation page.                                                               |  |
| ARCHITECTURAL INFORMA                                                                   | TION                                                                                          |                                                                                             |  |
| 23. Category of property:  ✓ building(s ☐ site ☐ structure ☐ object                     | 30. Roof material asphalt                                                                     | 37. Front porch size/placement:                                                             |  |
| 24. Vernacular or property type:                                                        | 31. Chimney placement: centre straddle ridge                                                  | 38. Acreage (rural):  Visible from public road? ✓                                           |  |
| 25. Architectural Style:                                                                | 32. Structural system:                                                                        | 39. Changes (describe in box 28 cont.):  Addition(s) Date(s):                               |  |
| 26. Plan shape: rectangular                                                             | 33. Ext. wall cladding: board and batten                                                      | ✓ Altered Date(s):  ☐ Moved Date(s):                                                        |  |
| 27. Number of stories: 1                                                                | 34. Foundation material: concrete block                                                       | Other Date(s):  Endangered by                                                               |  |
| 28. Number of bays (1st floor):                                                         | 35. Basement type: unknown                                                                    | 40. Number of outbuildings (describe in box 40 cont.0                                       |  |
| 29. Roof type: hip                                                                      | 36. Front porch type: N/A                                                                     | 41. Further description of building features and associated resources on continuation page. |  |
| ОТИГР                                                                                   |                                                                                               |                                                                                             |  |
| 42. Current owner/address:                                                              | 43. Form prepared by (name and org.):                                                         | 44. Survey date: 1983                                                                       |  |
| City of Ferguson; 110 Church St., Ferguson, MO 63135                                    | Karen Bode Baxter, Preservation Specialist 581<br>Delor St., St. Louis, MO 63109 314-353-0593 | 1 45. Date of revisions: August 2009                                                        |  |
| FOR SHPO USE:                                                                           |                                                                                               |                                                                                             |  |
| Date entered in inventory:                                                              | Level of survey reconnaissance intensive                                                      | Additional research needed?                                                                 |  |
| National Register Status:  listed lin listed district  Name:                            | Other:                                                                                        |                                                                                             |  |
| pending listing eligible (individually) eligible (district) not eligible not determined |                                                                                               |                                                                                             |  |

2009 survey: Noted that the concrete block foundation, the wooden wheelchair accessible ramp/entry deck are later alterations. Historic photos show the depot with a gabled roof, not the current hipped roof, which seems to indicate that the construction date based upon these photos may be in error and the depot or at least its roof may have been rebuilt at a later date. The stylistic details with the knee braced hipped roof is characteristic of late nineteenth or early twentieth century frame depots.