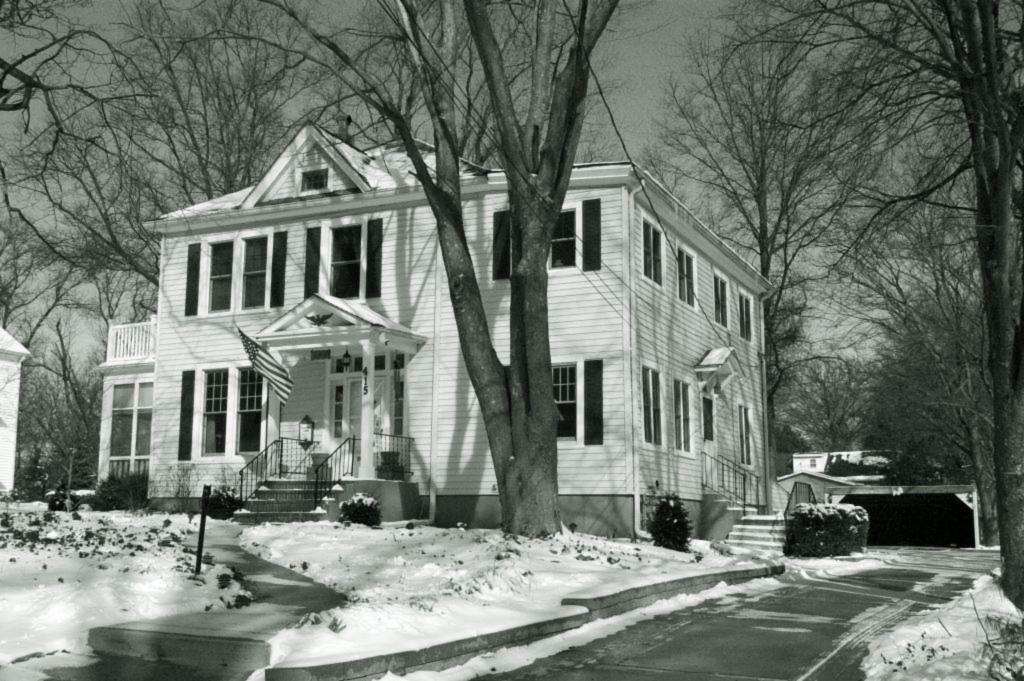

| 1. Survey No. SL-AS-036-001  2. Survey Name: Architectural Survey of Old Ferguson West  |                                                                                               |                                                                                             |  |
|-----------------------------------------------------------------------------------------|-----------------------------------------------------------------------------------------------|---------------------------------------------------------------------------------------------|--|
| 3. County: St. Louis 4. A                                                               | ddress: 1 Carson Rd.                                                                          |                                                                                             |  |
| 5. City: Ferguson Vicinity: 6. U                                                        | TM:                                                                                           | 7. Township/Range/Section                                                                   |  |
| 8. Historic name (if known):                                                            | 9. Present/oth                                                                                | er name (if known): Whistle Stop                                                            |  |
|                                                                                         | istoric use (if known):<br>NSPORTATION/rail-related                                           | 11. Current use: COMMERCE/restaurant & RECREATION/museum                                    |  |
| HISTORICAL DATA                                                                         |                                                                                               |                                                                                             |  |
| 12. Construction date: 1855 moved 1870; se                                              | te #4 15. Architect:                                                                          | 18. Previously surveyed? ✓ Cite survey name in box 22 cont. (page 2)                        |  |
| 13. Significant date/period                                                             | 16. Builder/contractor:                                                                       | 19. On National Register? indiv. district Cite nomination name in box 22 cont. (page 2)     |  |
| 14. Area(s) of significance: ARCHITECTUR                                                | E 17. Original or significant owner                                                           | 20. National Register eligible  ☐ individually eligible ☑ district potential                |  |
| 21. History and significance on continuation p                                          | page 22. Sources of info                                                                      | rmation on continuation page.                                                               |  |
| ARCHITECTURAL INFORMA                                                                   | TION                                                                                          |                                                                                             |  |
| 23. Category of property:  ✓ building(s ☐ site ☐ structure ☐ object                     | 30. Roof material asphalt                                                                     | 37. Front porch size/placement:                                                             |  |
| 24. Vernacular or property type:                                                        | 31. Chimney placement: centre straddle ridge                                                  | 38. Acreage (rural):  Visible from public road? ✓                                           |  |
| 25. Architectural Style:                                                                | 32. Structural system:                                                                        | 39. Changes (describe in box 28 cont.):  Addition(s) Date(s):                               |  |
| 26. Plan shape: rectangular                                                             | 33. Ext. wall cladding: board and batten                                                      | ✓ Altered Date(s):  ☐ Moved Date(s):                                                        |  |
| 27. Number of stories: 1                                                                | 34. Foundation material: concrete block                                                       | Other Date(s):  Endangered by                                                               |  |
| 28. Number of bays (1st floor):                                                         | 35. Basement type: unknown                                                                    | 40. Number of outbuildings (describe in box 40 cont.0                                       |  |
| 29. Roof type: hip                                                                      | 36. Front porch type: N/A                                                                     | 41. Further description of building features and associated resources on continuation page. |  |
| ОТИГР                                                                                   |                                                                                               |                                                                                             |  |
| 42. Current owner/address:                                                              | 43. Form prepared by (name and org.):                                                         | 44. Survey date: 1983                                                                       |  |
| City of Ferguson; 110 Church St., Ferguson, MO 63135                                    | Karen Bode Baxter, Preservation Specialist 581<br>Delor St., St. Louis, MO 63109 314-353-0593 | 1 45. Date of revisions: August 2009                                                        |  |
| FOR SHPO USE:                                                                           |                                                                                               |                                                                                             |  |
| Date entered in inventory:                                                              | Level of survey reconnaissance intensive                                                      | Additional research needed?                                                                 |  |
| National Register Status:  listed lin listed district  Name:                            | Other:                                                                                        |                                                                                             |  |
| pending listing eligible (individually) eligible (district) not eligible not determined |                                                                                               |                                                                                             |  |

2009 survey: Noted that the concrete block foundation, the wooden wheelchair accessible ramp/entry deck are later alterations. Historic photos show the depot with a gabled roof, not the current hipped roof, which seems to indicate that the construction date based upon these photos may be in error and the depot or at least its roof may have been rebuilt at a later date. The stylistic details with the knee braced hipped roof is characteristic of late nineteenth or early twentieth century frame depots.