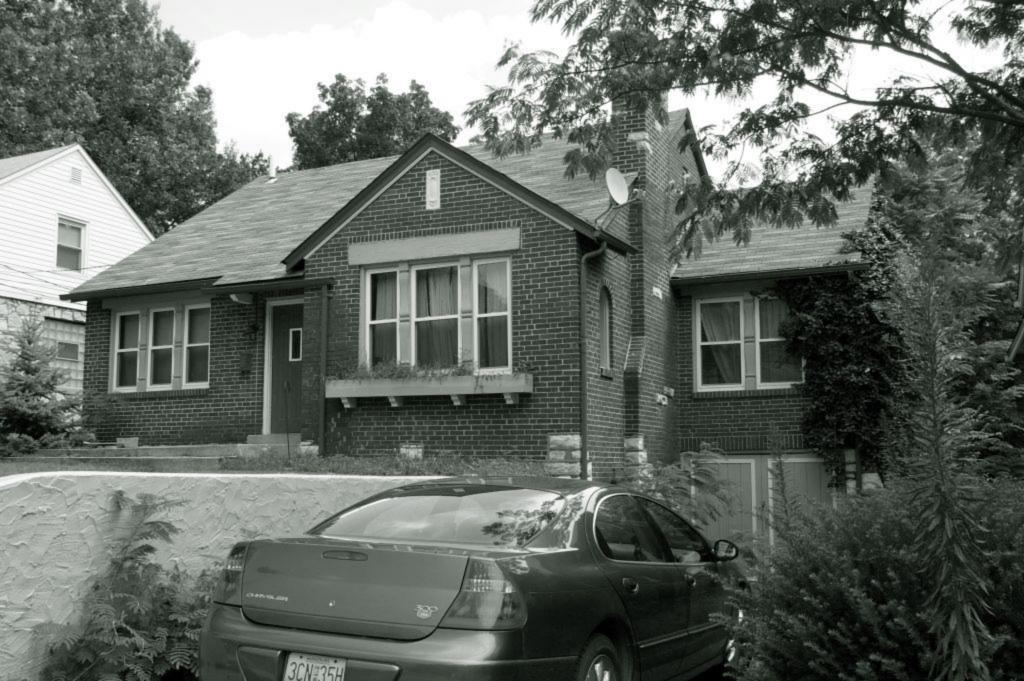

| 1. Survey No. SL-AS-036-002  2. Survey Name: Architectural Survey of Old Ferguson West                                                                                           |                                                           |                       |                                                                                             |  |
|----------------------------------------------------------------------------------------------------------------------------------------------------------------------------------|-----------------------------------------------------------|-----------------------|---------------------------------------------------------------------------------------------|--|
| 3. County: St. Louis                                                                                                                                                             | 4. Address: 105 Carson Rd.                                |                       |                                                                                             |  |
| 5. City: Ferguson Vicinity:                                                                                                                                                      | 6. UTM:                                                   |                       | 7. Township/Range/Section                                                                   |  |
| 8. Historic name (if known):                                                                                                                                                     |                                                           | 9. Present/other      | name (if known):                                                                            |  |
| 10. Ownership:  ☐ Private  Public                                                                                                                                                | 11. Historic use (if known):                              |                       | 1. Current use: ANDSCAPE/parking lot                                                        |  |
| HISTORICAL DATA                                                                                                                                                                  |                                                           |                       |                                                                                             |  |
| 12. Construction date:                                                                                                                                                           | 15. Architect:                                            |                       | 18. Previously surveyed?  Cite survey name in box 22 cont. (page 2)                         |  |
| 13. Significant date/period                                                                                                                                                      | 16. Builder/contracto                                     | r:                    | 19. On National Register? indiv. district Cite nomination name in box 22 cont. (page 2)     |  |
| 14. Area(s) of significance:                                                                                                                                                     | 17. Original or signif                                    | icant owner           | 20. National Register eligible individually eligible district potential                     |  |
| 21. History and significance on continuat                                                                                                                                        | tion page                                                 | 22. Sources of inform | nation on continuation page.                                                                |  |
| ARCHITECTURAL INFOR                                                                                                                                                              | MATION                                                    |                       |                                                                                             |  |
| 23. Category of property  building(s site structure ob                                                                                                                           | 30. Roof material                                         |                       | 37. Front porch size/placement:                                                             |  |
| 24. Vernacular or property type:                                                                                                                                                 | 31. Chimney placement:                                    |                       | 38. Acreage (rural): Visible from public road? ✓                                            |  |
| 25. Architectural Style:                                                                                                                                                         | 32. Structural system:                                    |                       | 39. Changes (describe in box 28 cont.):  Addition(s) Date(s):                               |  |
| 26. Plan shape:                                                                                                                                                                  | 33. Ext. wall cladding:                                   |                       | Altered Date(s):  Moved Date(s):                                                            |  |
| 27. Number of stories:                                                                                                                                                           | 34. Foundation material:                                  |                       | Other Date(s):  Endangered by                                                               |  |
| 28. Number of bays (1st floor):                                                                                                                                                  | 35. Basement type:                                        |                       | 40. Number of outbuildings (describe in box 40 cont.                                        |  |
| 29. Roof type:                                                                                                                                                                   | 36. Front porch type: N/A                                 |                       | 41. Further description of building features and associated resources on continuation page. |  |
| OTHER                                                                                                                                                                            |                                                           |                       | ,                                                                                           |  |
| 42. Current owner/address:                                                                                                                                                       | 43. Form prepared by (nam                                 | e and org.):          | 44. Survey date: August 2009                                                                |  |
| City of Ferguson; 110 Church St., Ferguson, M 63135                                                                                                                              | Karen Bode Baxter, Preserv<br>Delor St., St. Louis, MO 63 |                       | 45. Date of revisions:                                                                      |  |
| FOR SHPO USE:                                                                                                                                                                    |                                                           |                       |                                                                                             |  |
| Date entered in inventory:                                                                                                                                                       | Level of survey reconnaissance                            | intensive             | Additional research needed?                                                                 |  |
| National Register Status:  listed lin listed district  Name:  pending listing eligible (individual listing listing listing ligible (individual ligible district)  not determined | Other:                                                    |                       |                                                                                             |  |