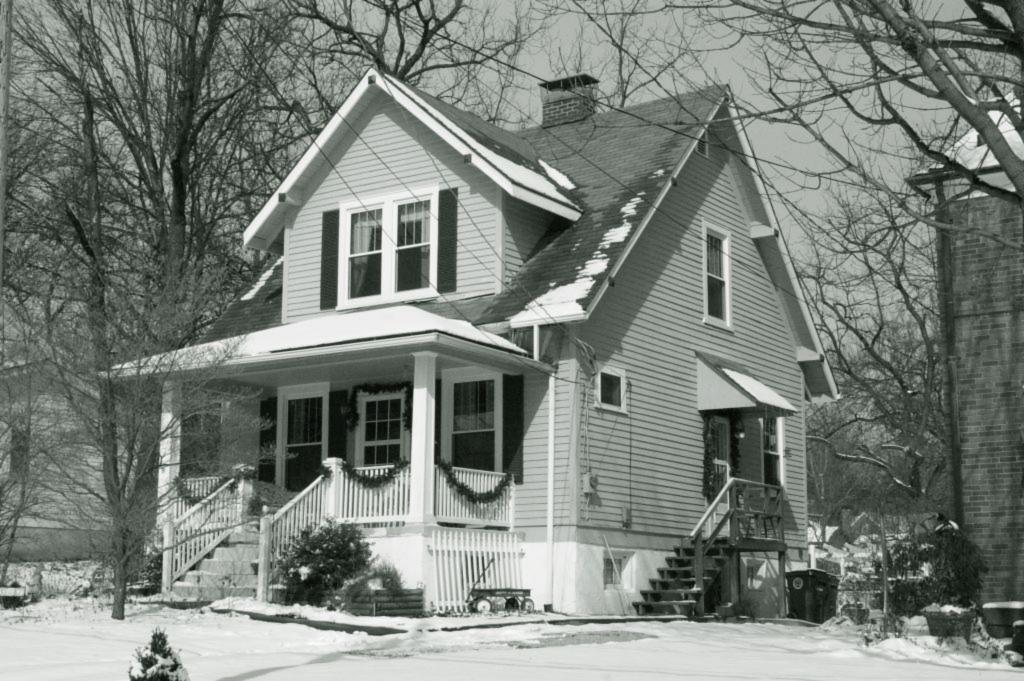

| 1. Survey No. SL-AS-036-001  2. Survey Name: Architectural Survey of Old Ferguson West  |                                                                                               |                                                                                             |  |
|-----------------------------------------------------------------------------------------|-----------------------------------------------------------------------------------------------|---------------------------------------------------------------------------------------------|--|
| 3. County: St. Louis 4. A                                                               | ddress: 1 Carson Rd.                                                                          |                                                                                             |  |
| 5. City: Ferguson Vicinity: 6. U                                                        | TM:                                                                                           | 7. Township/Range/Section                                                                   |  |
| 8. Historic name (if known):                                                            | 9. Present/oth                                                                                | er name (if known): Whistle Stop                                                            |  |
|                                                                                         | istoric use (if known):<br>NSPORTATION/rail-related                                           | 11. Current use: COMMERCE/restaurant & RECREATION/museum                                    |  |
| HISTORICAL DATA                                                                         |                                                                                               |                                                                                             |  |
| 12. Construction date: 1855 moved 1870; se                                              | te #4 15. Architect:                                                                          | 18. Previously surveyed? ✓ Cite survey name in box 22 cont. (page 2)                        |  |
| 13. Significant date/period                                                             | 16. Builder/contractor:                                                                       | 19. On National Register? indiv. district Cite nomination name in box 22 cont. (page 2)     |  |
| 14. Area(s) of significance: ARCHITECTUR                                                | E 17. Original or significant owner                                                           | 20. National Register eligible  ☐ individually eligible ☑ district potential                |  |
| 21. History and significance on continuation p                                          | page 22. Sources of info                                                                      | rmation on continuation page.                                                               |  |
| ARCHITECTURAL INFORMA                                                                   | TION                                                                                          |                                                                                             |  |
| 23. Category of property:  ✓ building(s ☐ site ☐ structure ☐ object                     | 30. Roof material asphalt                                                                     | 37. Front porch size/placement:                                                             |  |
| 24. Vernacular or property type:                                                        | 31. Chimney placement: centre straddle ridge                                                  | 38. Acreage (rural):  Visible from public road? ✓                                           |  |
| 25. Architectural Style:                                                                | 32. Structural system:                                                                        | 39. Changes (describe in box 28 cont.):  Addition(s) Date(s):                               |  |
| 26. Plan shape: rectangular                                                             | 33. Ext. wall cladding: board and batten                                                      | ✓ Altered Date(s):  ☐ Moved Date(s):                                                        |  |
| 27. Number of stories: 1                                                                | 34. Foundation material: concrete block                                                       | Other Date(s):  Endangered by                                                               |  |
| 28. Number of bays (1st floor):                                                         | 35. Basement type: unknown                                                                    | 40. Number of outbuildings (describe in box 40 cont.0                                       |  |
| 29. Roof type: hip                                                                      | 36. Front porch type: N/A                                                                     | 41. Further description of building features and associated resources on continuation page. |  |
| ОТИГР                                                                                   |                                                                                               |                                                                                             |  |
| 42. Current owner/address:                                                              | 43. Form prepared by (name and org.):                                                         | 44. Survey date: 1983                                                                       |  |
| City of Ferguson; 110 Church St., Ferguson, MO 63135                                    | Karen Bode Baxter, Preservation Specialist 581<br>Delor St., St. Louis, MO 63109 314-353-0593 | 1 45. Date of revisions: August 2009                                                        |  |
| FOR SHPO USE:                                                                           |                                                                                               |                                                                                             |  |
| Date entered in inventory:                                                              | Level of survey reconnaissance intensive                                                      | Additional research needed?                                                                 |  |
| National Register Status:  listed lin listed district  Name:                            | Other:                                                                                        |                                                                                             |  |
| pending listing eligible (individually) eligible (district) not eligible not determined |                                                                                               |                                                                                             |  |

2009 survey: Noted that the concrete block foundation, the wooden wheelchair accessible ramp/entry deck are later alterations. Historic photos show the depot with a gabled roof, not the current hipped roof, which seems to indicate that the construction date based upon these photos may be in error and the depot or at least its roof may have been rebuilt at a later date. The stylistic details with the knee braced hipped roof is characteristic of late nineteenth or early twentieth century frame depots.