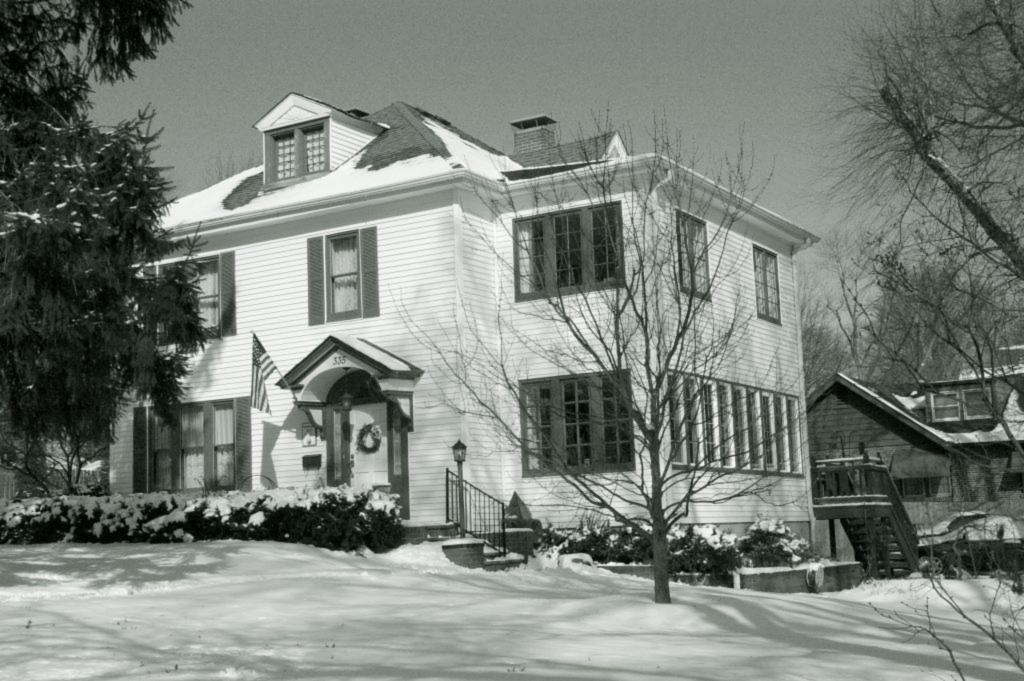

|
| 41. (cont.) Further description of important architectural fea                                                              | atures. Expand box as necessary, or add continuation pages.                                                                                                                             |

2009 Survey Update: Since the 1983 survey, it appears that the aluminum replacement siding has again been replaced, this time with vinyl siding, but the house retains its original wood sashed windows as well as the multipaned casement windows. It even seems to retain the original porch lantern and front entry door with its fanlight transom. On the back of the house, a wooden deck has been constructed.





|                                                                                                                                                         |                                                                        | _                              |                                      |                                                          | _        |                                                                                                             |
|---------------------------------------------------------------------------------------------------------------------------------------------------------|------------------------------------------------------------------------|--------------------------------|--------------------------------------|---------------