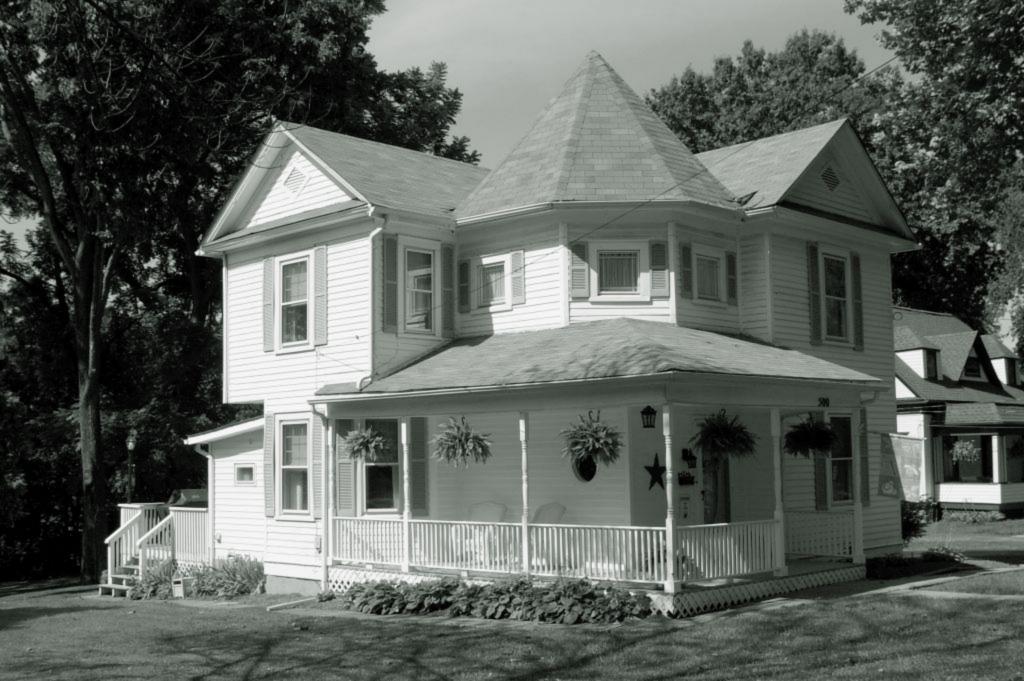

| 1. Survey No. SL-AS-036-001  2. Survey Name: Architectural Survey of Old Ferguson West  |                                                                                               |                                                                                             |  |
|-----------------------------------------------------------------------------------------|-----------------------------------------------------------------------------------------------|---------------------------------------------------------------------------------------------|--|
| 3. County: St. Louis 4. A                                                               | ddress: 1 Carson Rd.                                                                          |                                                                                             |  |
| 5. City: Ferguson Vicinity: 6. U                                                        | TM:                                                                                           | 7. Township/Range/Section                                                                   |  |
| 8. Historic name (if known):                                                            | 9. Present/oth                                                                                | er name (if known): Whistle Stop                                                            |  |
|                                                                                         | istoric use (if known):<br>NSPORTATION/rail-related                                           | 11. Current use: COMMERCE/restaurant & RECREATION/museum                                    |  |
| HISTORICAL DATA                                                                         |                                                                                               |                                                                                             |  |
| 12. Construction date: 1855 moved 1870; se                                              | te #4 15. Architect:                                                                          | 18. Previously surveyed? ✓ Cite survey name in box 22 cont. (page 2)                        |  |
| 13. Significant date/period                                                             | 16. Builder/contractor:                                                                       | 19. On National Register? indiv. district Cite nomination name in box 22 cont. (page 2)     |  |
| 14. Area(s) of significance: ARCHITECTUR                                                | E 17. Original or significant owner                                                           | 20. National Register eligible  ☐ individually eligible ☑ district potential                |  |
| 21. History and significance on continuation p                                          | page 22. Sources of info                                                                      | rmation on continuation page.                                                               |  |
| ARCHITECTURAL INFORMA                                                                   | TION                                                                                          |                                                                                             |  |
| 23. Category of property:  ✓ building(s ☐ site ☐ structure ☐ object                     | 30. Roof material asphalt                                                                     | 37. Front porch size/placement:                                                             |  |
| 24. Vernacular or property type:                                                        | 31. Chimney placement: centre straddle ridge                                                  | 38. Acreage (rural):  Visible from public road? ✓                                           |  |
| 25. Architectural Style:                                                                | 32. Structural system:                                                                        | 39. Changes (describe in box 28 cont.):  Addition(s) Date(s):                               |  |
| 26. Plan shape: rectangular                                                             | 33. Ext. wall cladding: board and batten                                                      | ✓ Altered Date(s):  ☐ Moved Date(s):                                                        |  |
| 27. Number of stories: 1                                                                | 34. Foundation material: concrete block                                                       | Other Date(s):  Endangered by                                                               |  |
| 28. Number of bays (1st floor):                                                         | 35. Basement type: unknown                                                                    | 40. Number of outbuildings (describe in box 40 cont.0                                       |  |
| 29. Roof type: hip                                                                      | 36. Front porch type: N/A                                                                     | 41. Further description of building features and associated resources on continuation page. |  |
| ОТИГР                                                                                   |                                                                                               |                                                                                             |  |
| 42. Current owner/address:                                                              | 43. Form prepared by (name and org.):                                                         | 44. Survey date: 1983                                                                       |  |
| City of Ferguson; 110 Church St., Ferguson, MO 63135                                    | Karen Bode Baxter, Preservation Specialist 581<br>Delor St., St. Louis, MO 63109 314-353-0593 | 1 45. Date of revisions: August 2009                                                        |  |
| FOR SHPO USE:                                                                           |                                                                                               |                                                                                             |  |
| Date entered in inventory:                                                              | Level of survey reconnaissance intensive                                                      | Additional research needed?                                                                 |  |
| National Register Status:  listed lin listed district  Name:                            | Other:                                                                                        |                                                                                             |  |
| pending listing eligible (individually) eligible (district) not eligible not determined |                                                                                               |                                                                                             |  |

2009 survey: Noted that the concrete block foundation, the wooden wheelchair accessible ramp/entry deck are later alterations. Historic photos show the depot with a gabled roof, not the current hipped roof, which seems to indicate that the construction date based upon these photos may be in error and the depot or at least its roof may have been rebuilt at a later date. The stylistic details with the knee braced hipped roof is characteristic of late nineteenth or early twentieth century frame depots.