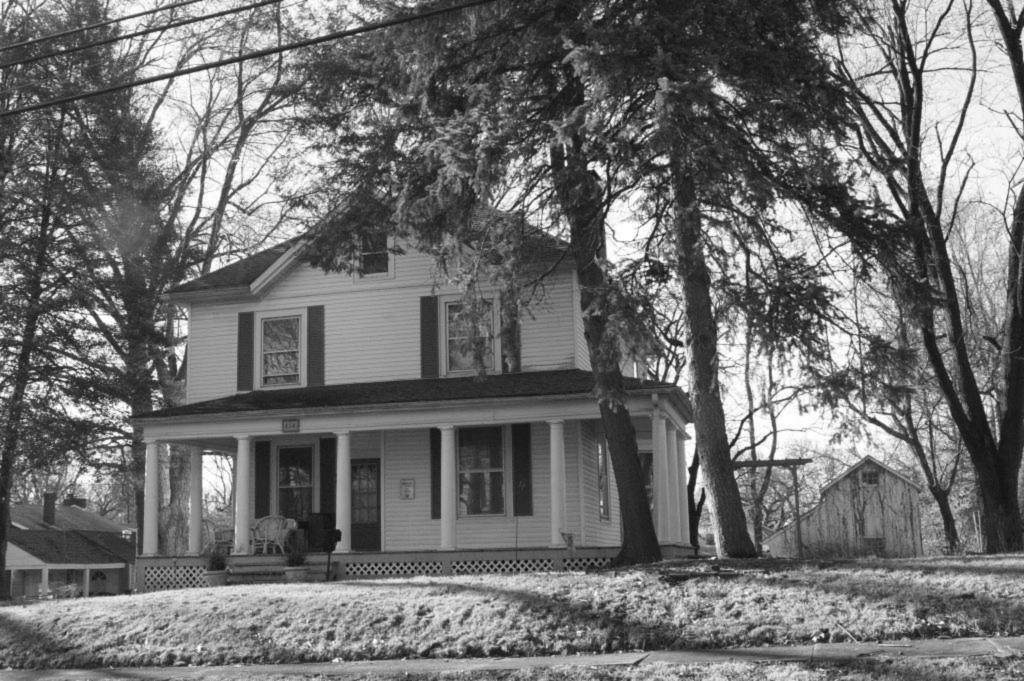

| 1. Survey No. SL-AS-036-001  2. Survey Name: Architectural Survey of Old Ferguson West  |                                                                                               |                                                                                             |  |
|-----------------------------------------------------------------------------------------|-----------------------------------------------------------------------------------------------|---------------------------------------------------------------------------------------------|--|
| 3. County: St. Louis 4. A                                                               | ddress: 1 Carson Rd.                                                                          |                                                                                             |  |
| 5. City: Ferguson Vicinity: 6. U                                                        | TM:                                                                                           | 7. Township/Range/Section                                                                   |  |
| 8. Historic name (if known):                                                            | 9. Present/oth                                                                                | er name (if known): Whistle Stop                                                            |  |
|                                                                                         | istoric use (if known):<br>NSPORTATION/rail-related                                           | 11. Current use: COMMERCE/restaurant & RECREATION/museum                                    |  |
| HISTORICAL DATA                                                                         |                                                                                               |                                                                                             |  |
| 12. Construction date: 1855 moved 1870; se                                              | te #4 15. Architect:                                                                          | 18. Previously surveyed? ✓ Cite survey name in box 22 cont. (page 2)                        |  |
| 13. Significant date/period                                                             | 16. Builder/contractor:                                                                       | 19. On National Register? indiv. district Cite nomination name in box 22 cont. (page 2)     |  |
| 14. Area(s) of significance: ARCHITECTUR                                                | E 17. Original or significant owner                                                           | 20. National Register eligible  ☐ individually eligible ☑ district potential                |  |
| 21. History and significance on continuation p                                          | page 22. Sources of info                                                                      | rmation on continuation page.                                                               |  |
| ARCHITECTURAL INFORMA                                                                   | TION                                                                                          |                                                                                             |  |
| 23. Category of property:  ✓ building(s ☐ site ☐ structure ☐ object                     | 30. Roof material asphalt                                                                     | 37. Front porch size/placement:                                                             |  |
| 24. Vernacular or property type:                                                        | 31. Chimney placement: centre straddle ridge                                                  | 38. Acreage (rural):  Visible from public road? ✓                                           |  |
| 25. Architectural Style:                                                                | 32. Structural system:                                                                        | 39. Changes (describe in box 28 cont.):  Addition(s) Date(s):                               |  |
| 26. Plan shape: rectangular                                                             | 33. Ext. wall cladding: board and batten                                                      | ✓ Altered Date(s):  ☐ Moved Date(s):                                                        |  |
| 27. Number of stories: 1                                                                | 34. Foundation material: concrete block                                                       | Other Date(s):  Endangered by                                                               |  |
| 28. Number of bays (1st floor):                                                         | 35. Basement type: unknown                                                                    | 40. Number of outbuildings (describe in box 40 cont.0                                       |  |
| 29. Roof type: hip                                                                      | 36. Front porch type: N/A                                                                     | 41. Further description of building features and associated resources on continuation page. |  |
| ОТИГР                                                                                   |                                                                                               |                                                                                             |  |
| 42. Current owner/address:                                                              | 43. Form prepared by (name and org.):                                                         | 44. Survey date: 1983                                                                       |  |
| City of Ferguson; 110 Church St., Ferguson, MO 63135                                    | Karen Bode Baxter, Preservation Specialist 581<br>Delor St., St. Louis, MO 63109 314-353-0593 | 1 45. Date of revisions: August 2009                                                        |  |
| FOR SHPO USE:                                                                           |                                                                                               |                                                                                             |  |
| Date entered in inventory:                                                              | Level of survey reconnaissance intensive                                                      | Additional research needed?                                                                 |  |
| National Register Status:  listed lin listed district  Name:                            | Other:                                                                                        |                                                                                             |  |
| pending listing eligible (individually) eligible (district) not eligible not determined |                                                                                               |                                                                                             |  |

2009 survey: Noted that the concrete block foundation, the wooden wheelchair accessible ramp/entry deck are later alterations. Historic photos show the depot with a gabled roof, not the current hipped roof, which seems to indicate that the construction date based upon these photos may be in error and the depot or at least its roof may have been rebuilt at a later date. The stylistic details with the knee braced hipped roof is characteristic of late nineteenth or early twentieth century frame depots.