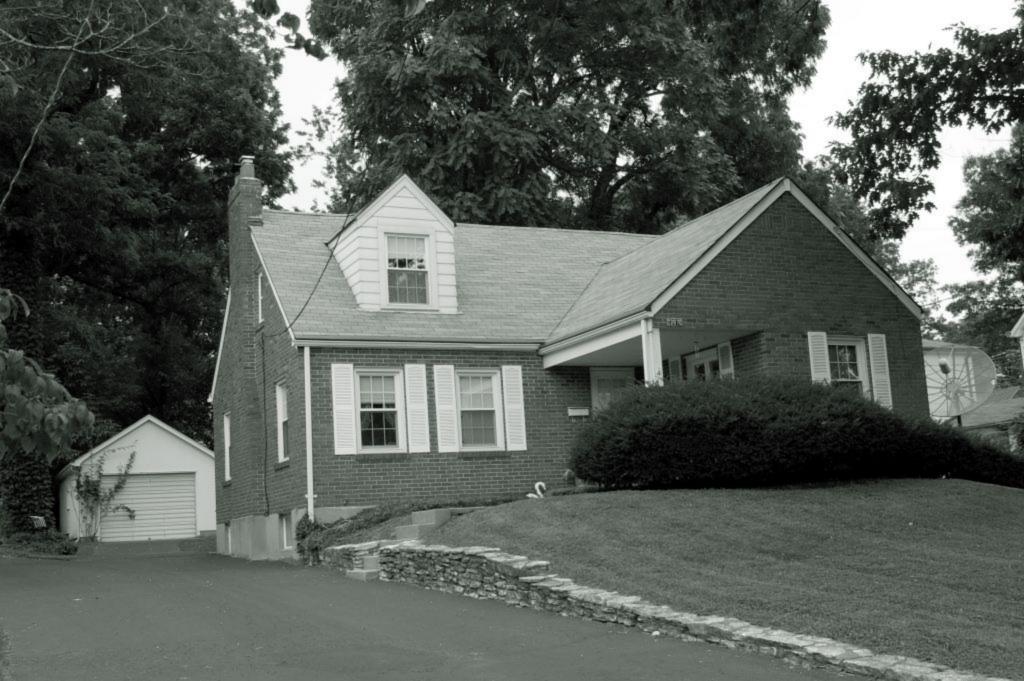

| 1. Survey No. SL-AS-036-001  2. Survey Name: Architectural Survey of Old Ferguson West  |                                                                                               |                                                                                             |  |
|-----------------------------------------------------------------------------------------|-----------------------------------------------------------------------------------------------|---------------------------------------------------------------------------------------------|--|
| 3. County: St. Louis 4. A                                                               | ddress: 1 Carson Rd.                                                                          |                                                                                             |  |
| 5. City: Ferguson Vicinity: 6. U                                                        | TM:                                                                                           | 7. Township/Range/Section                                                                   |  |
| 8. Historic name (if known):                                                            | 9. Present/oth                                                                                | er name (if known): Whistle Stop                                                            |  |
|                                                                                         | istoric use (if known):<br>NSPORTATION/rail-related                                           | 11. Current use: COMMERCE/restaurant & RECREATION/museum                                    |  |
| HISTORICAL DATA                                                                         |                                                                                               |                                                                                             |  |
| 12. Construction date: 1855 moved 1870; se                                              | te #4 15. Architect:                                                                          | 18. Previously surveyed? ✓ Cite survey name in box 22 cont. (page 2)                        |  |
| 13. Significant date/period                                                             | 16. Builder/contractor:                                                                       | 19. On National Register? indiv. district Cite nomination name in box 22 cont. (page 2)     |  |
| 14. Area(s) of significance: ARCHITECTUR                                                | E 17. Original or significant owner                                                           | 20. National Register eligible  ☐ individually eligible ☑ district potential                |  |
| 21. History and significance on continuation p                                          | page 22. Sources of info                                                                      | rmation on continuation page.                                                               |  |
| ARCHITECTURAL INFORMA                                                                   | TION                                                                                          |                                                                                             |  |
| 23. Category of property:  ✓ building(s ☐ site ☐ structure ☐ object                     | 30. Roof material asphalt                                                                     | 37. Front porch size/placement:                                                             |  |
| 24. Vernacular or property type:                                                        | 31. Chimney placement: centre straddle ridge                                                  | 38. Acreage (rural):  Visible from public road? ✓                                           |  |
| 25. Architectural Style:                                                                | 32. Structural system:                                                                        | 39. Changes (describe in box 28 cont.):  Addition(s) Date(s):                               |  |
| 26. Plan shape: rectangular                                                             | 33. Ext. wall cladding: board and batten                                                      | ✓ Altered Date(s):  ☐ Moved Date(s):                                                        |  |
| 27. Number of stories: 1                                                                | 34. Foundation material: concrete block                                                       | Other Date(s):  Endangered by                                                               |  |
| 28. Number of bays (1st floor):                                                         | 35. Basement type: unknown                                                                    | 40. Number of outbuildings (describe in box 40 cont.0                                       |  |
| 29. Roof type: hip                                                                      | 36. Front porch type: N/A                                                                     | 41. Further description of building features and associated resources on continuation page. |  |
| ОТИГР                                                                                   |                                                                                               |                                                                                             |  |
| 42. Current owner/address:                                                              | 43. Form prepared by (name and org.):                                                         | 44. Survey date: 1983                                                                       |  |
| City of Ferguson; 110 Church St., Ferguson, MO 63135                                    | Karen Bode Baxter, Preservation Specialist 581<br>Delor St., St. Louis, MO 63109 314-353-0593 | 1 45. Date of revisions: August 2009                                                        |  |
| FOR SHPO USE:                                                                           |                                                                                               |                                                                                             |  |
| Date entered in inventory:                                                              | Level of survey reconnaissance intensive                                                      | Additional research needed?                                                                 |  |
| National Register Status:  listed lin listed district  Name:                            | Other:                                                                                        |                                                                                             |  |
| pending listing eligible (individually) eligible (district) not eligible not determined |                                                                                               |                                                                                             |  |

2009 survey: Noted that the concrete block foundation, the wooden wheelchair accessible ramp/entry deck are later alterations. Historic photos show the depot with a gabled roof, not the current hipped roof, which seems to indicate that the construction date based upon these photos may be in error and the depot or at least its roof may have been rebuilt at a later date. The stylistic details with the knee braced hipped roof is characteristic of late nineteenth or early twentieth century frame depots.