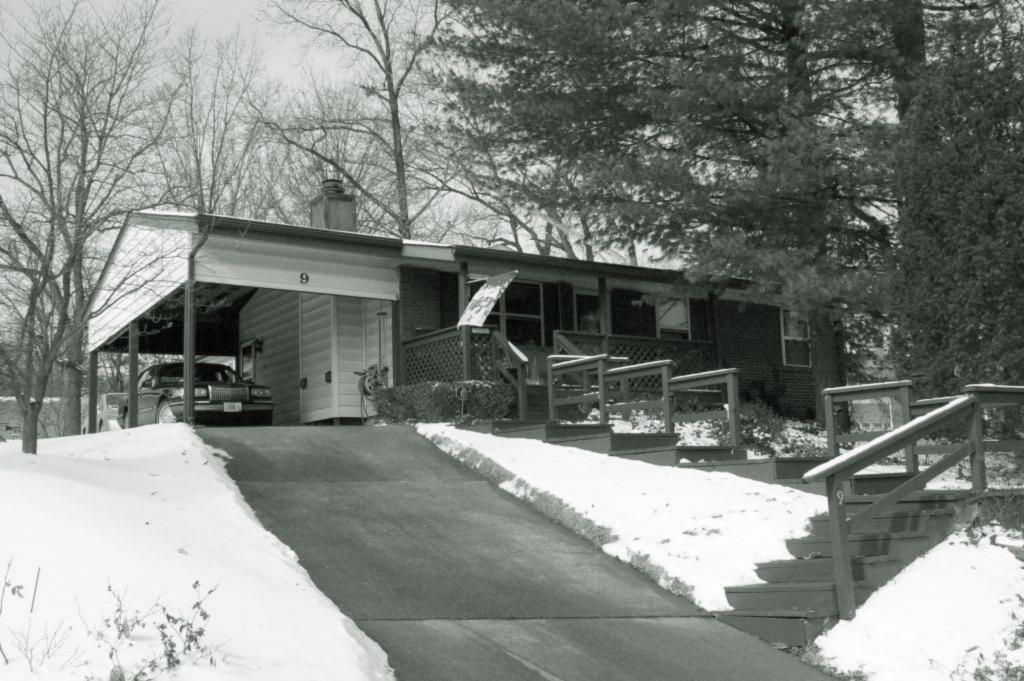

| 1. Survey No. SL-AS-036-001  2. Survey Name: Architectural Survey of Old Ferguson West  |                                                                                               |                                                                                             |  |
|-----------------------------------------------------------------------------------------|-----------------------------------------------------------------------------------------------|---------------------------------------------------------------------------------------------|--|
| 3. County: St. Louis 4. A                                                               | ddress: 1 Carson Rd.                                                                          |                                                                                             |  |
| 5. City: Ferguson Vicinity: 6. U                                                        | TM:                                                                                           | 7. Township/Range/Section                                                                   |  |
| 8. Historic name (if known):                                                            | 9. Present/oth                                                                                | er name (if known): Whistle Stop                                                            |  |
|                                                                                         | istoric use (if known):<br>NSPORTATION/rail-related                                           | 11. Current use: COMMERCE/restaurant & RECREATION/museum                                    |  |
| HISTORICAL DATA                                                                         |                                                                                               |                                                                                             |  |
| 12. Construction date: 1855 moved 1870; se                                              | te #4 15. Architect:                                                                          | 18. Previously surveyed? ✓ Cite survey name in box 22 cont. (page 2)                        |  |
| 13. Significant date/period                                                             | 16. Builder/contractor:                                                                       | 19. On National Register? indiv. district Cite nomination name in box 22 cont. (page 2)     |  |
| 14. Area(s) of significance: ARCHITECTUR                                                | E 17. Original or significant owner                                                           | 20. National Register eligible  ☐ individually eligible ☑ district potential                |  |
| 21. History and significance on continuation p                                          | page 22. Sources of info                                                                      | rmation on continuation page.                                                               |  |
| ARCHITECTURAL INFORMA                                                                   | TION                                                                                          |                                                                                             |  |
| 23. Category of property:  ✓ building(s ☐ site ☐ structure ☐ object                     | 30. Roof material asphalt                                                                     | 37. Front porch size/placement:                                                             |  |
| 24. Vernacular or property type:                                                        | 31. Chimney placement: centre straddle ridge                                                  | 38. Acreage (rural):  Visible from public road? ✓                                           |  |
| 25. Architectural Style:                                                                | 32. Structural system:                                                                        | 39. Changes (describe in box 28 cont.):  Addition(s) Date(s):                               |  |
| 26. Plan shape: rectangular                                                             | 33. Ext. wall cladding: board and batten                                                      | ✓ Altered Date(s):  ☐ Moved Date(s):                                                        |  |
| 27. Number of stories: 1                                                                | 34. Foundation material: concrete block                                                       | Other Date(s):  Endangered by                                                               |  |
| 28. Number of bays (1st floor):                                                         | 35. Basement type: unknown                                                                    | 40. Number of outbuildings (describe in box 40 cont.0                                       |  |
| 29. Roof type: hip                                                                      | 36. Front porch type: N/A                                                                     | 41. Further description of building features and associated resources on continuation page. |  |
| ОТИГР                                                                                   |                                                                                               |                                                                                             |  |
| 42. Current owner/address:                                                              | 43. Form prepared by (name and org.):                                                         | 44. Survey date: 1983                                                                       |  |
| City of Ferguson; 110 Church St., Ferguson, MO 63135                                    | Karen Bode Baxter, Preservation Specialist 581<br>Delor St., St. Louis, MO 63109 314-353-0593 | 1 45. Date of revisions: August 2009                                                        |  |
| FOR SHPO USE:                                                                           |                                                                                               |                                                                                             |  |
| Date entered in inventory:                                                              | Level of survey reconnaissance intensive                                                      | Additional research needed?                                                                 |  |
| National Register Status:  listed lin listed district  Name:                            | Other:                                                                                        |                                                                                             |  |
| pending listing eligible (individually) eligible (district) not eligible not determined |                                                                                               |                                                                                             |  |

2009 survey: Noted that the concrete block foundation, the wooden wheelchair accessible ramp/entry deck are later alterations. Historic photos show the depot with a gabled roof, not the current hipped roof, which seems to indicate that the construction date based upon these photos may be in error and the depot or at least its roof may have been rebuilt at a later date. The stylistic details with the knee braced hipped roof is characteristic of late nineteenth or early twentieth century frame depots.