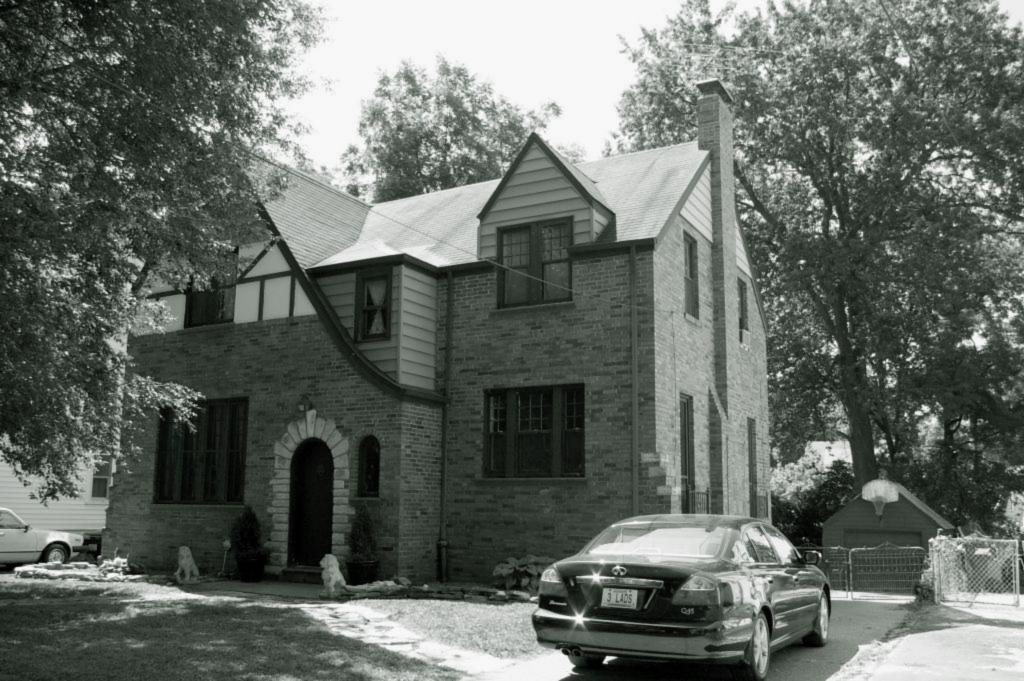

2009 survey: Noted that the concrete block foundation, the wooden wheelchair accessible ramp/entry deck are later alterations. Historic photos show the depot with a gabled roof, not the current hipped roof, which seems to indicate that the construction date based upon these photos may be in error and the depot or at least its roof may have been rebuilt at a later date. The stylistic details with the knee braced hipped roof is characteristic of late nineteenth or early twentieth century frame depots.