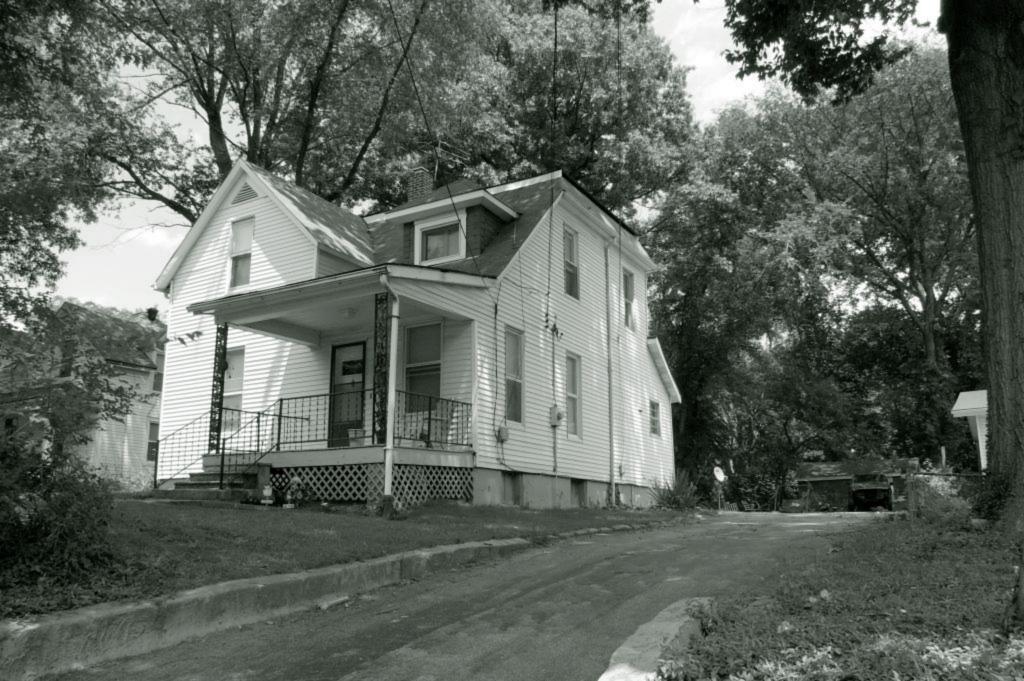

|
| Insurance Maps of St. Louis, MO. vol. 17. New York: Sanborn M. Insurance Maps of St. Louis, MO. vol. 17. New York: Sanborn M. | Map Co., 1931.                                                                           |
| 40. (cont.) Description of environment and outbuildings. E.                                                                   | expand box as necessary, or add continuation pages.                                      |
| 2009 Survey Update: The frame garage noted in the 1983 survey located on 103 Tiffin.                                          | y has been demolished. What appears to be a garage on this property is actually a garage |

41. (cont.) Further description of important architectural features. Expand box as necessary, or add continuation pages.





| 1. Survey No. SL-AS-036-048  2. Survey Name: Architectural Survey of Old Ferguson West  |                                                             |                     |                                                                                             |
|-----------------------------------------------------------------------------------------|-------------------------------------------------------------|---------------------|---------------------------------------------------------------------------------------------|
| 3. County: St. Louis 4. A.                                                              | ty: St. Louis 4. Address: 1 Georgia Ave.                    |                     |