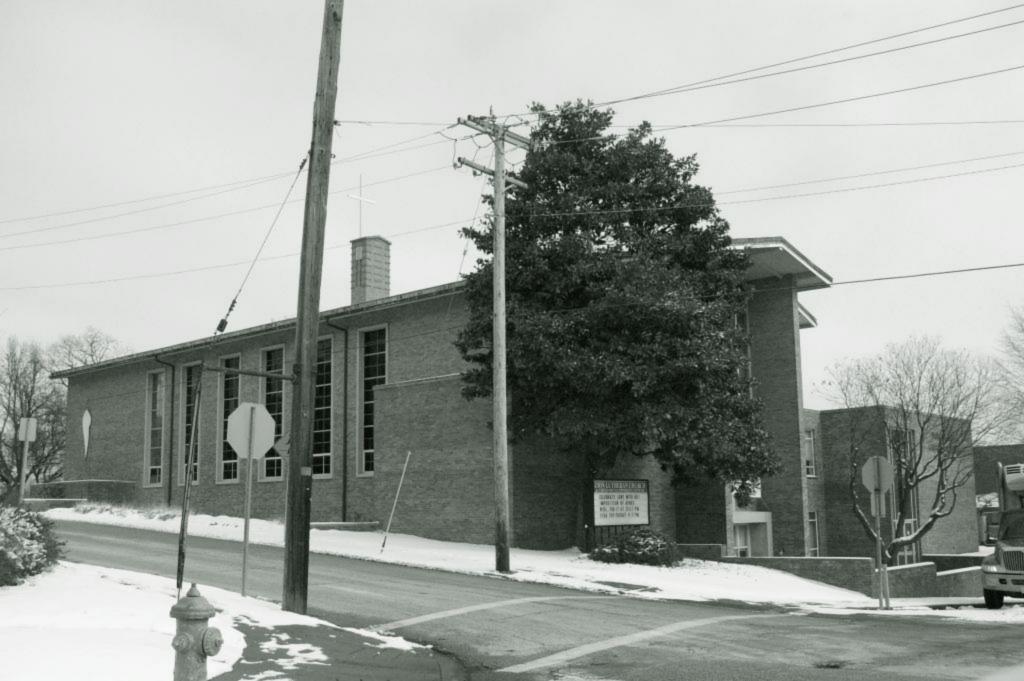

ell as several tiny, deeply recessed windows. The side elevations have a series of simple slender windows divided horizontally into six glass panels and framed by simple concrete surrounds, similar to the divisions on the front and rear windows. On the lower level of the facade, the center bay has a rectangular, concrete frame around a bank of windows and full light entry doors with a brick retaining wall creating an entry courtyard out to the public sidewalk. Adjacent on the east side of the sanctuary is a flat roofed two story classroom wing, with its own two story glass entry on the facade with a slightly recessed bay of hopper windows between this entry and the santuary. On the rear, this classroom wing is unadorned except for the paired full light doors with sidelights and transoms.









| 1. Survey No. SL-AS-036-006                                         | 2. Survey Name: Architectural Survey of Old Ferguson West           |                                                                                             |  |
|---------------------------------------------------------------------|---------------------------------------------------------------------|---------------------------------------------------------------------------------------------|--|
| 3. County: St. Louis 4.                                             | 4. Address: 210 Carson Rd.                                          |                                                                                             |  |
| 5. City: Ferguson Vicinity: 6.                                      | UTM