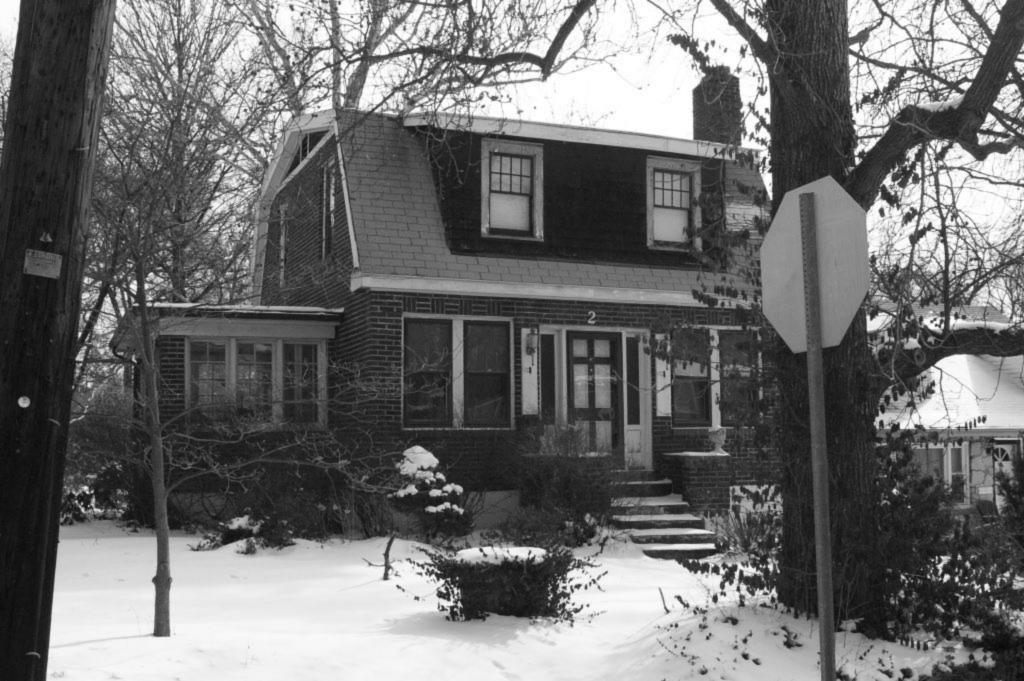

s wood shingles in the shed dormer on the facade. Although it faces Carson it is addressed on Clark. There are two 8 over 1 wood sashed windows in the dormer and similar paired windows on eiber side of the central entry with its side lights and wood 6-panel door. The concrete stoop has brick half walls. The front windows have decorative baskeweave pattern brick linels and contrasting red brick sills. On the west elevation facing Clark, there is a stained glass window. The one story, flat roofed sunroom on the east side is original to the design since it is clearly indicated on the 1931 fire insurance map. Metal storm windows and a full view storm door have been added.

41. (cont.) Further description of important architectural features. Expand box as necessary, or add continuation pages.





| <u> </u>                                                                                                                               |                                                           |                      |                                                                                             |
|----------------------------------------------------------------------------------------------------------------------------------------|-----------------------------------------------------------|----------------------|---------------------------------------------------------------------------------------------|
| 1. Survey No. SL-AS-036-032 2. St                                                                                                      | 2. Survey Name: Architect