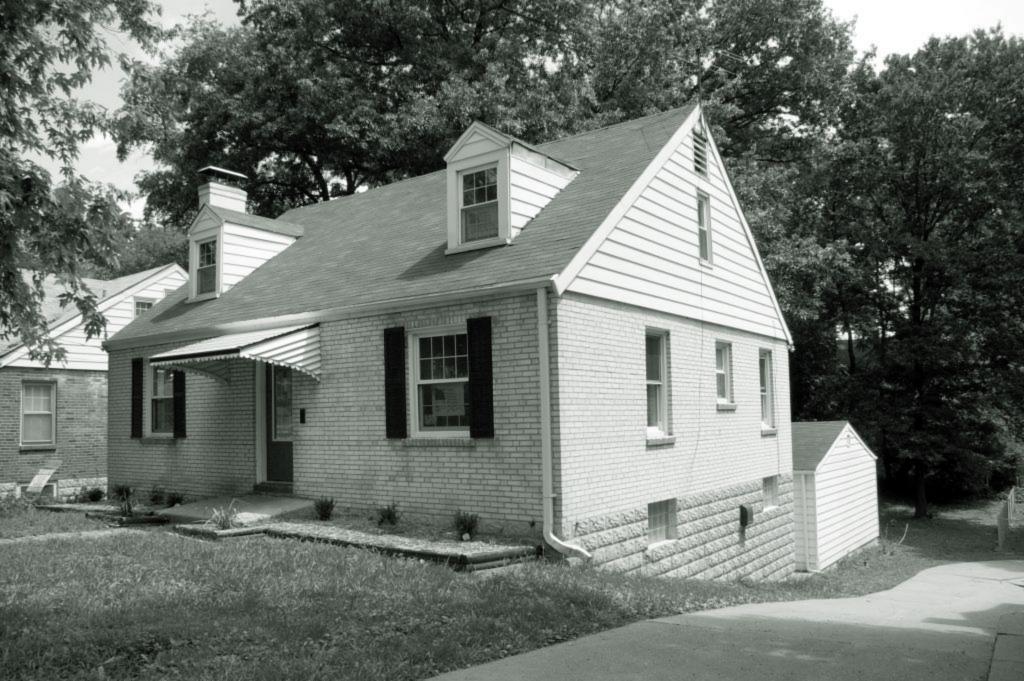

| 1. Survey No. SL-AS-036-001  2. Survey Name: Architectural Survey of Old Ferguson West  |                                                                                               |                                                                                             |  |
|-----------------------------------------------------------------------------------------|-----------------------------------------------------------------------------------------------|---------------------------------------------------------------------------------------------|--|
| 3. County: St. Louis 4. A                                                               | ddress: 1 Carson Rd.                                                                          |                                                                                             |  |
| 5. City: Ferguson Vicinity: 6. U                                                        | TM:                                                                                           | 7. Township/Range/Section                                                                   |  |
| 8. Historic name (if known):                                                            | 9. Present/oth                                                                                | er name (if known): Whistle Stop                                                            |  |
|                                                                                         | istoric use (if known):<br>NSPORTATION/rail-related                                           | 11. Current use: COMMERCE/restaurant & RECREATION/museum                                    |  |
| HISTORICAL DATA                                                                         |                                                                                               |                                                                                             |  |
| 12. Construction date: 1855 moved 1870; se                                              | te #4 15. Architect:                                                                          | 18. Previously surveyed? ✓ Cite survey name in box 22 cont. (page 2)                        |  |
| 13. Significant date/period                                                             | 16. Builder/contractor:                                                                       | 19. On National Register? indiv. district Cite nomination name in box 22 cont. (page 2)     |  |
| 14. Area(s) of significance: ARCHITECTUR                                                | E 17. Original or significant owner                                                           | 20. National Register eligible  ☐ individually eligible ☑ district potential                |  |
| 21. History and significance on continuation p                                          | page 22. Sources of info                                                                      | rmation on continuation page.                                                               |  |
| ARCHITECTURAL INFORMA                                                                   | TION                                                                                          |                                                                                             |  |
| 23. Category of property:  ✓ building(s ☐ site ☐ structure ☐ object                     | 30. Roof material asphalt                                                                     | 37. Front porch size/placement:                                                             |  |
| 24. Vernacular or property type:                                                        | 31. Chimney placement: centre straddle ridge                                                  | 38. Acreage (rural):  Visible from public road? ✓                                           |  |
| 25. Architectural Style:                                                                | 32. Structural system:                                                                        | 39. Changes (describe in box 28 cont.):  Addition(s) Date(s):                               |  |
| 26. Plan shape: rectangular                                                             | 33. Ext. wall cladding: board and batten                                                      | ✓ Altered Date(s):  ☐ Moved Date(s):                                                        |  |
| 27. Number of stories: 1                                                                | 34. Foundation material: concrete block                                                       | Other Date(s):  Endangered by                                                               |  |
| 28. Number of bays (1st floor):                                                         | 35. Basement type: unknown                                                                    | 40. Number of outbuildings (describe in box 40 cont.0                                       |  |
| 29. Roof type: hip                                                                      | 36. Front porch type: N/A                                                                     | 41. Further description of building features and associated resources on continuation page. |  |
| ОТИГР                                                                                   |                                                                                               |                                                                                             |  |
| 42. Current owner/address:                                                              | 43. Form prepared by (name and org.):                                                         | 44. Survey date: 1983                                                                       |  |
| City of Ferguson; 110 Church St., Ferguson, MO 63135                                    | Karen Bode Baxter, Preservation Specialist 581<br>Delor St., St. Louis, MO 63109 314-353-0593 | 1 45. Date of revisions: August 2009                                                        |  |
| FOR SHPO USE:                                                                           |                                                                                               |                                                                                             |  |
| Date entered in inventory:                                                              | Level of survey reconnaissance intensive                                                      | Additional research needed?                                                                 |  |
| National Register Status:  listed lin listed district  Name:                            | Other:                                                                                        |                                                                                             |  |
| pending listing eligible (individually) eligible (district) not eligible not determined |                                                                                               |                                                                                             |  |

2009 survey: Noted that the concrete block foundation, the wooden wheelchair accessible ramp/entry deck are later alterations. Historic photos show the depot with a gabled roof, not the current hipped roof, which seems to indicate that the construction date based upon these photos may be in error and the depot or at least its roof may have been rebuilt at a later date. The stylistic details with the knee braced hipped roof is characteristic of late nineteenth or early twentieth century frame depots.