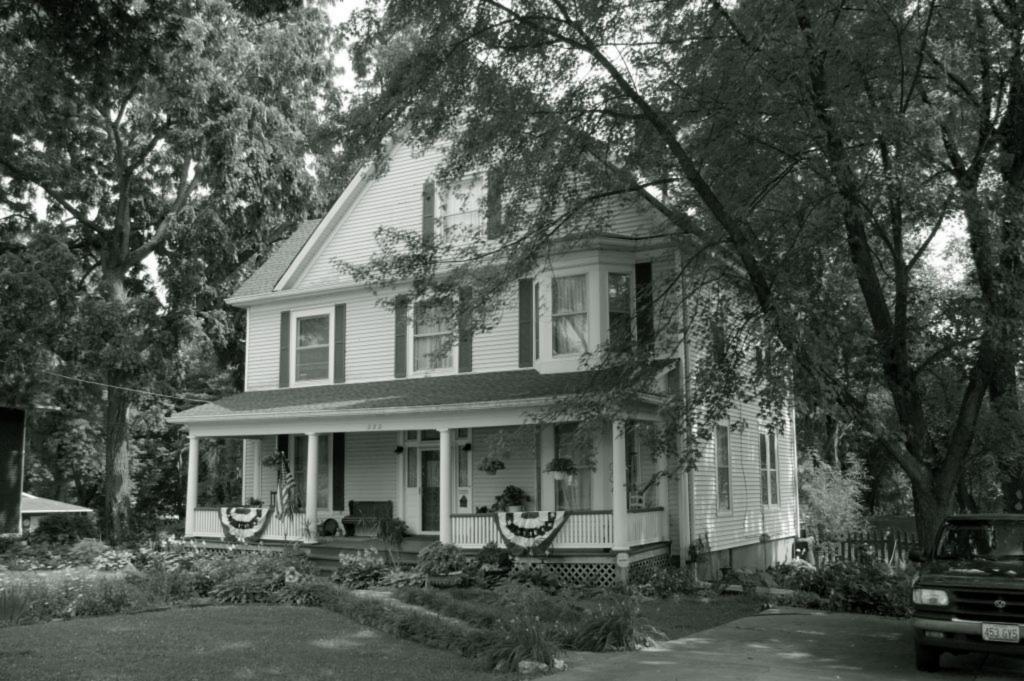

rchitectural features. Expand box as necessary, or add continuation pages.

2009 Survey Update: Since the 1983 survey, the house has been reclad with vinyl siding. In the 1983 survey form it identified the siding as asphalt siding, but the photograph seems to indicate that it was clapboard and the vinyl siding closely approximates what was probably the original material (even if it had been asphalt siding, that would have been a later alteration since that product was not made until the late 1920s). The house still retains most of its original details, including the windows, porch railing and columns, but in recladding the house, the dentil molding was either covered or removed to clad the eaves. Fake shutters have been added and the attic window has been replaced with a 1 over 1 window.





| 1. Survey No. SL-AS-036-169 2. Su                                                                                                                  | rvey Name: Architectural S                                                     | Survey of Old Fergi                             | uson West