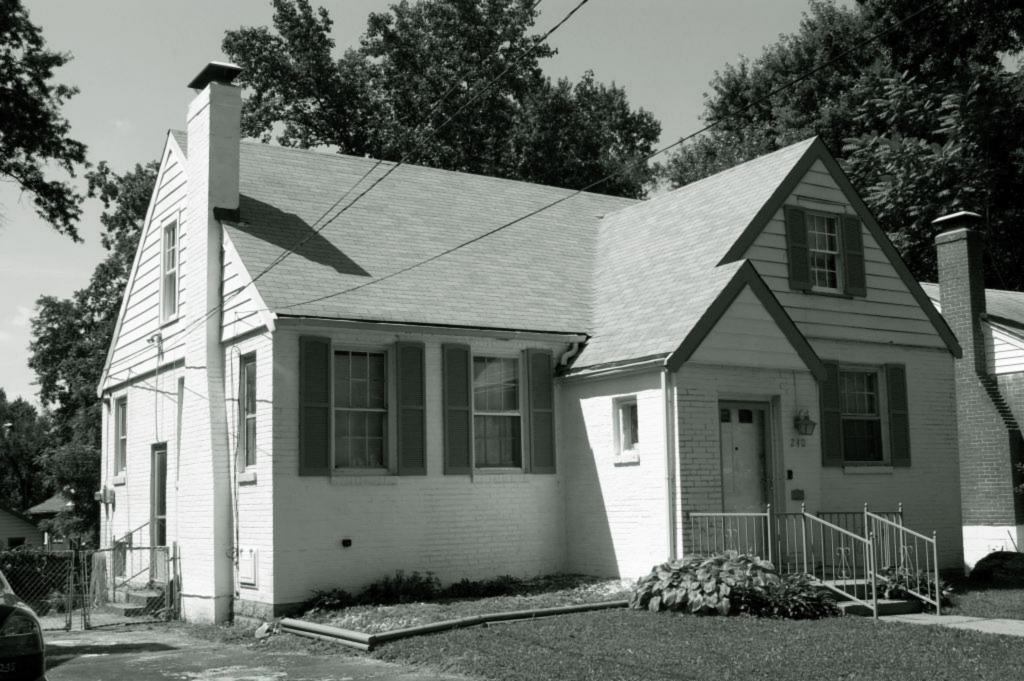

| 1. Survey No. SL-AS-036-002  2. Survey Name: Architectural Survey of Old Ferguson West                                                                                           |                                                           |                       |                                                                                             |  |
|----------------------------------------------------------------------------------------------------------------------------------------------------------------------------------|-----------------------------------------------------------|-----------------------|---------------------------------------------------------------------------------------------|--|
| 3. County: St. Louis                                                                                                                                                             | 4. Address: 105 Carson Rd.                                |                       |                                                                                             |  |
| 5. City: Ferguson Vicinity:                                                                                                                                                      | 6. UTM:                                                   |                       | 7. Township/Range/Section                                                                   |  |
| 8. Historic name (if known):                                                                                                                                                     |                                                           | 9. Present/other      | name (if known):                                                                            |  |
| 10. Ownership:  ☐ Private  Public                                                                                                                                                | 11. Historic use (if known):                              |                       | 1. Current use: ANDSCAPE/parking lot                                                        |  |
| HISTORICAL DATA                                                                                                                                                                  |                                                           |                       |                                                                                             |  |
| 12. Construction date:                                                                                                                                                           | 15. Architect:                                            |                       | 18. Previously surveyed?  Cite survey name in box 22 cont. (page 2)                         |  |
| 13. Significant date/period                                                                                                                                                      | 16. Builder/contracto                                     | r:                    | 19. On National Register? indiv. district Cite nomination name in box 22 cont. (page 2)     |  |
| 14. Area(s) of significance:                                                                                                                                                     | 17. Original or signif                                    | icant owner           | 20. National Register eligible individually eligible district potential                     |  |
| 21. History and significance on continuat                                                                                                                                        | tion page                                                 | 22. Sources of inform | nation on continuation page.                                                                |  |
| ARCHITECTURAL INFOR                                                                                                                                                              | MATION                                                    |                       |                                                                                             |  |
| 23. Category of property  building(s site structure ob                                                                                                                           | 30. Roof material                                         |                       | 37. Front porch size/placement:                                                             |  |
| 24. Vernacular or property type:                                                                                                                                                 | 31. Chimney placement:                                    |                       | 38. Acreage (rural): Visible from public road? ✓                                            |  |
| 25. Architectural Style:                                                                                                                                                         | 32. Structural system:                                    |                       | 39. Changes (describe in box 28 cont.):  Addition(s) Date(s):                               |  |
| 26. Plan shape:                                                                                                                                                                  | 33. Ext. wall cladding:                                   |                       | Altered Date(s):  Moved Date(s):                                                            |  |
| 27. Number of stories:                                                                                                                                                           | 34. Foundation material:                                  |                       | Other Date(s):  Endangered by                                                               |  |
| 28. Number of bays (1st floor):                                                                                                                                                  | 35. Basement type:                                        |                       | 40. Number of outbuildings (describe in box 40 cont.                                        |  |
| 29. Roof type:                                                                                                                                                                   | 36. Front porch type: N/A                                 |                       | 41. Further description of building features and associated resources on continuation page. |  |
| OTHER                                                                                                                                                                            |                                                           |                       | ,                                                                                           |  |
| 42. Current owner/address:                                                                                                                                                       | 43. Form prepared by (nam                                 | e and org.):          | 44. Survey date: August 2009                                                                |  |
| City of Ferguson; 110 Church St., Ferguson, M 63135                                                                                                                              | Karen Bode Baxter, Preserv<br>Delor St., St. Louis, MO 63 |                       | 45. Date of revisions:                                                                      |  |
| FOR SHPO USE:                                                                                                                                                                    |                                                           |                       |                                                                                             |  |
| Date entered in inventory:                                                                                                                                                       | Level of survey reconnaissance                            | intensive             | Additional research needed?                                                                 |  |
| National Register Status:  listed lin listed district  Name:  pending listing eligible (individual listing listing listing ligible (individual ligible district)  not determined | Other:                                                    |                       |                                                                                             |  |