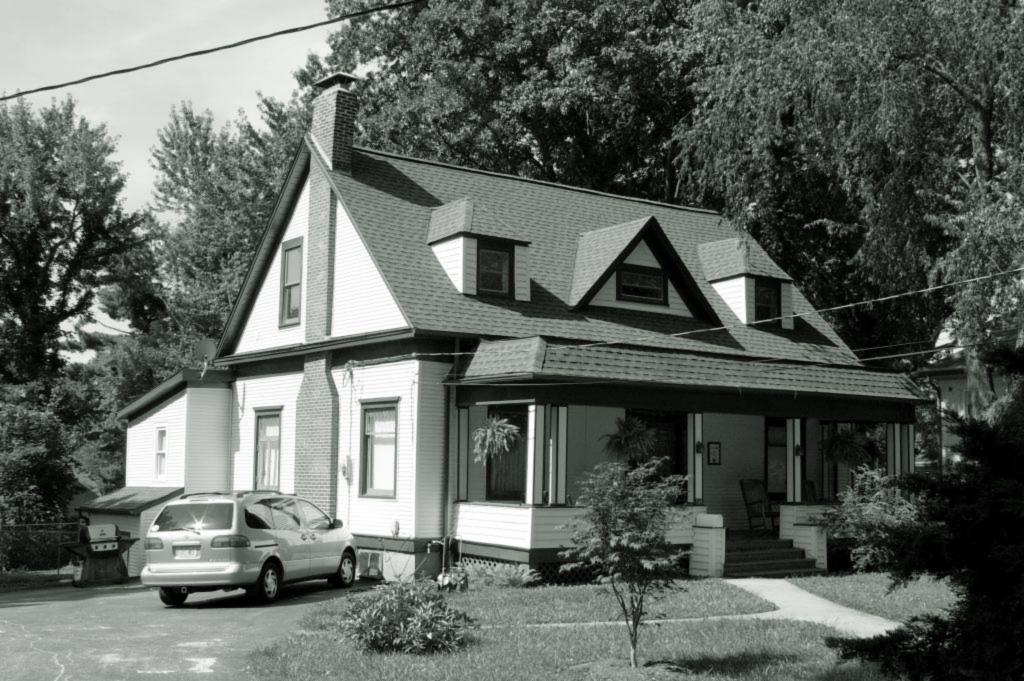

vironment and outbuildings. Expand b                                                                         | ox as necessary, or add continuation pages.         |
| 41. (cont.) Further description of important architectural features. I                                                                    | Expand box as necessary, or add continuation pages. |

2009 Survey Update: Since the 1983 survey the screening on the porch has been removed, exposing the clustered square columns and revealing the original leaded glass sidelights and transom around the full light door. Most first floor window are an operable sashed window with a large single light on the bottom of what appears to be a diamond patterned transom. The original clapboard and wood shingles have been covered by vinyl siding.





| 1. Survey No. 22. 43. 236.152 2. Su                                                     | urvey Name:                                                         | AOUR W.                                                                                     |  |
|-----------------------------------------------------------------------------------------|---------------------------------------------------------------------|---------------------------------------------------------------------------------------------|--|
| SL-AS-036-150                                                                           | 2. Survey Name: Architectural Survey of Old Ferguson West           |                                                                                             |  |
| 3. County: St. Lo