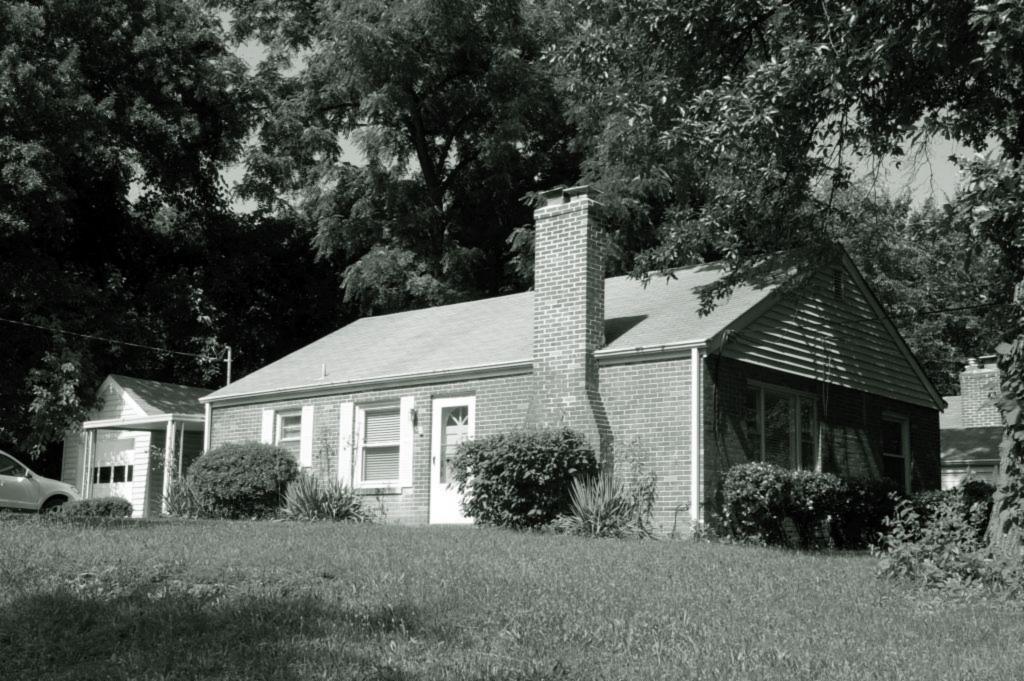

| 1. Survey No. SL-AS-036-001  2. Survey Name: Architectural Survey of Old Ferguson West  |                                                                                               |                                                                                             |  |
|-----------------------------------------------------------------------------------------|-----------------------------------------------------------------------------------------------|---------------------------------------------------------------------------------------------|--|
| 3. County: St. Louis 4. A                                                               | ddress: 1 Carson Rd.                                                                          |                                                                                             |  |
| 5. City: Ferguson Vicinity: 6. U                                                        | TM:                                                                                           | 7. Township/Range/Section                                                                   |  |
| 8. Historic name (if known):                                                            | 9. Present/oth                                                                                | er name (if known): Whistle Stop                                                            |  |
|                                                                                         | istoric use (if known):<br>NSPORTATION/rail-related                                           | 11. Current use: COMMERCE/restaurant & RECREATION/museum                                    |  |
| HISTORICAL DATA                                                                         |                                                                                               |                                                                                             |  |
| 12. Construction date: 1855 moved 1870; se                                              | te #4 15. Architect:                                                                          | 18. Previously surveyed? ✓ Cite survey name in box 22 cont. (page 2)                        |  |
| 13. Significant date/period                                                             | 16. Builder/contractor:                                                                       | 19. On National Register? indiv. district Cite nomination name in box 22 cont. (page 2)     |  |
| 14. Area(s) of significance: ARCHITECTUR                                                | E 17. Original or significant owner                                                           | 20. National Register eligible  ☐ individually eligible ☑ district potential                |  |
| 21. History and significance on continuation p                                          | page 22. Sources of info                                                                      | rmation on continuation page.                                                               |  |
| ARCHITECTURAL INFORMA                                                                   | TION                                                                                          |                                                                                             |  |
| 23. Category of property:  ✓ building(s ☐ site ☐ structure ☐ object                     | 30. Roof material asphalt                                                                     | 37. Front porch size/placement:                                                             |  |
| 24. Vernacular or property type:                                                        | 31. Chimney placement: centre straddle ridge                                                  | 38. Acreage (rural):  Visible from public road? ✓                                           |  |
| 25. Architectural Style:                                                                | 32. Structural system:                                                                        | 39. Changes (describe in box 28 cont.):  Addition(s) Date(s):                               |  |
| 26. Plan shape: rectangular                                                             | 33. Ext. wall cladding: board and batten                                                      | ✓ Altered Date(s):  ☐ Moved Date(s):                                                        |  |
| 27. Number of stories: 1                                                                | 34. Foundation material: concrete block                                                       | Other Date(s):  Endangered by                                                               |  |
| 28. Number of bays (1st floor):                                                         | 35. Basement type: unknown                                                                    | 40. Number of outbuildings (describe in box 40 cont.0                                       |  |
| 29. Roof type: hip                                                                      | 36. Front porch type: N/A                                                                     | 41. Further description of building features and associated resources on continuation page. |  |
| ОТИГР                                                                                   |                                                                                               |                                                                                             |  |
| 42. Current owner/address:                                                              | 43. Form prepared by (name and org.):                                                         | 44. Survey date: 1983                                                                       |  |
| City of Ferguson; 110 Church St., Ferguson, MO 63135                                    | Karen Bode Baxter, Preservation Specialist 581<br>Delor St., St. Louis, MO 63109 314-353-0593 | 1 45. Date of revisions: August 2009                                                        |  |
| FOR SHPO USE:                                                                           |                                                                                               |                                                                                             |  |
| Date entered in inventory:                                                              | Level of survey reconnaissance intensive                                                      | Additional research needed?                                                                 |  |
| National Register Status:  listed lin listed district  Name:                            | Other:                                                                                        |                                                                                             |  |
| pending listing eligible (individually) eligible (district) not eligible not determined |                                                                                               |                                                                                             |  |