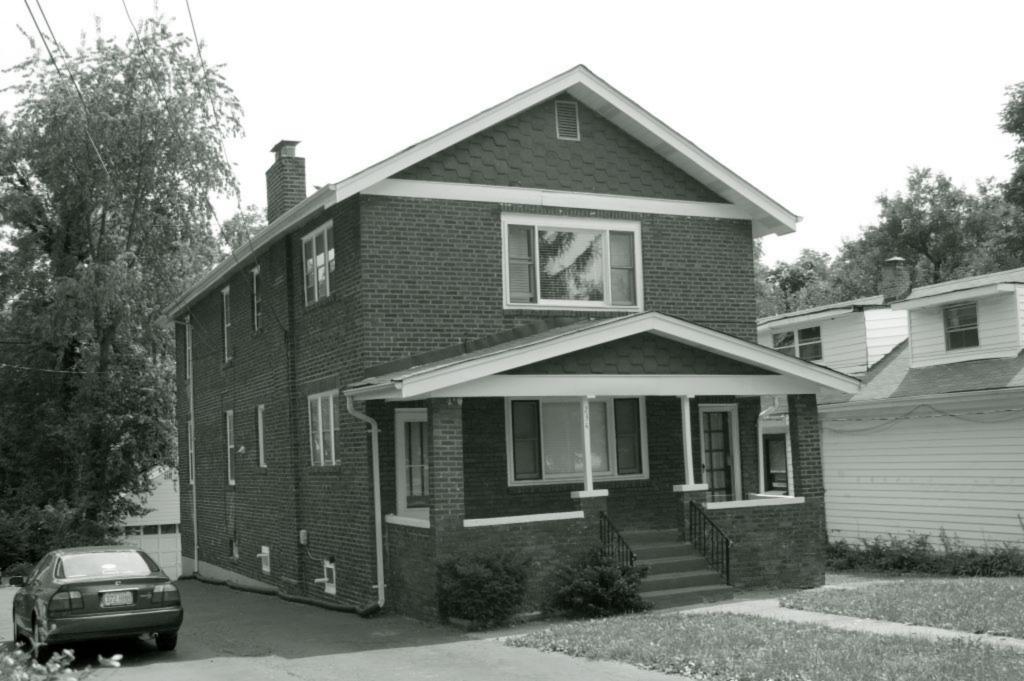

|

2009 Survey Update: Since th 1983 survey pipe columns have been added on top of the brick piers on either side of the sidewalk. The cluster of three sashed windows on both levels of the facade have had the windows replaced with two narrower sashed windows flanking a plate glass window. Other windows appear to still be 3 over 1 wood sashed windows. Although the 1983 survey identified the hexagonal shingles in the gable ends as wood, they are now asphalt, and likely the originals. One of the two front doors is a multipaned full light door while the other is a 3 vertical light door and it is not clear if either is a replacement or this was an original distinction between the two apartment units.





| 1. Survey No. SL-AS-036-171  2. Survey Name: Architectural Survey of Old Ferguson West                                                             |                                                 |                                                                                                                |                                                                                             |
|----------------------------------------------------------------------------------------------------------------------------------------------------|-------------------------------------------------|----------------------------------------------------------------------------------------------------------------|---------------------------------------------------------------------------