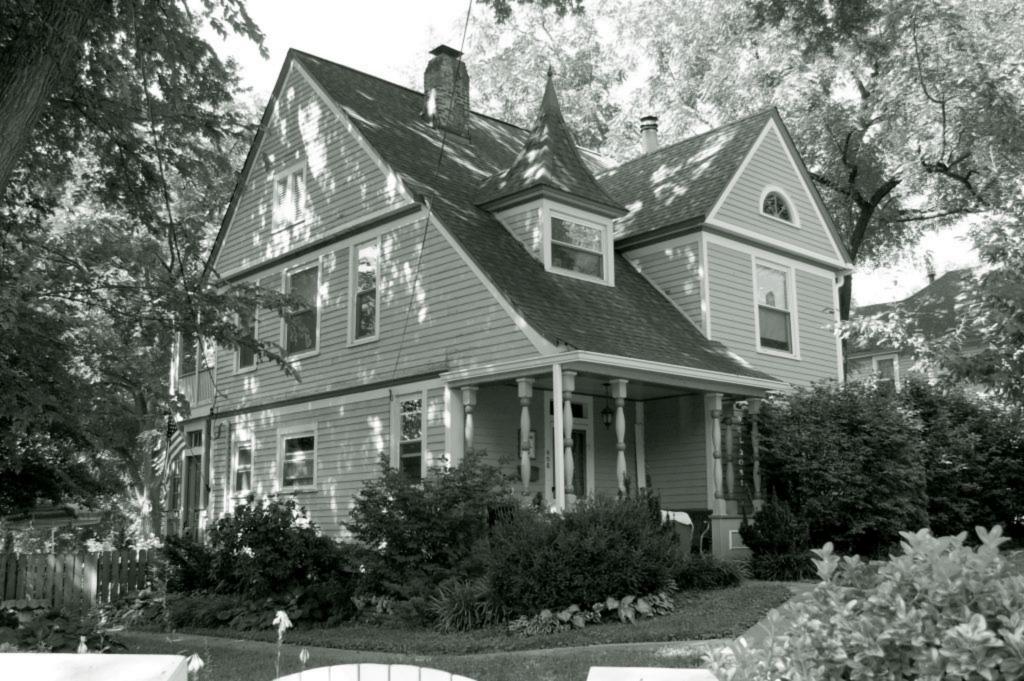

| 1. Survey No. SL-AS-036-001  2. Survey Name: Architectural Survey of Old Ferguson West  |                                                                                               |                                                                                             |  |
|-----------------------------------------------------------------------------------------|-----------------------------------------------------------------------------------------------|---------------------------------------------------------------------------------------------|--|
| 3. County: St. Louis 4. A                                                               | ddress: 1 Carson Rd.                                                                          |                                                                                             |  |
| 5. City: Ferguson Vicinity: 6. U                                                        | TM:                                                                                           | 7. Township/Range/Section                                                                   |  |
| 8. Historic name (if known):                                                            | 9. Present/oth                                                                                | er name (if known): Whistle Stop                                                            |  |
|                                                                                         | istoric use (if known):<br>NSPORTATION/rail-related                                           | 11. Current use: COMMERCE/restaurant & RECREATION/museum                                    |  |
| HISTORICAL DATA                                                                         |                                                                                               |                                                                                             |  |
| 12. Construction date: 1855 moved 1870; se                                              | te #4 15. Architect:                                                                          | 18. Previously surveyed? ✓ Cite survey name in box 22 cont. (page 2)                        |  |
| 13. Significant date/period                                                             | 16. Builder/contractor:                                                                       | 19. On National Register? indiv. district Cite nomination name in box 22 cont. (page 2)     |  |
| 14. Area(s) of significance: ARCHITECTUR                                                | E 17. Original or significant owner                                                           | 20. National Register eligible  ☐ individually eligible ☑ district potential                |  |
| 21. History and significance on continuation p                                          | page 22. Sources of info                                                                      | rmation on continuation page.                                                               |  |
| ARCHITECTURAL INFORMA                                                                   | TION                                                                                          |                                                                                             |  |
| 23. Category of property:  ✓ building(s ☐ site ☐ structure ☐ object                     | 30. Roof material asphalt                                                                     | 37. Front porch size/placement:                                                             |  |
| 24. Vernacular or property type:                                                        | 31. Chimney placement: centre straddle ridge                                                  | 38. Acreage (rural):  Visible from public road? ✓                                           |  |
| 25. Architectural Style:                                                                | 32. Structural system:                                                                        | 39. Changes (describe in box 28 cont.):  Addition(s) Date(s):                               |  |
| 26. Plan shape: rectangular                                                             | 33. Ext. wall cladding: board and batten                                                      | ✓ Altered Date(s):  ☐ Moved Date(s):                                                        |  |
| 27. Number of stories: 1                                                                | 34. Foundation material: concrete block                                                       | Other Date(s):  Endangered by                                                               |  |
| 28. Number of bays (1st floor):                                                         | 35. Basement type: unknown                                                                    | 40. Number of outbuildings (describe in box 40 cont.0                                       |  |
| 29. Roof type: hip                                                                      | 36. Front porch type: N/A                                                                     | 41. Further description of building features and associated resources on continuation page. |  |
| ОТИГР                                                                                   |                                                                                               |                                                                                             |  |
| 42. Current owner/address:                                                              | 43. Form prepared by (name and org.):                                                         | 44. Survey date: 1983                                                                       |  |
| City of Ferguson; 110 Church St., Ferguson, MO 63135                                    | Karen Bode Baxter, Preservation Specialist 581<br>Delor St., St. Louis, MO 63109 314-353-0593 | 1 45. Date of revisions: August 2009                                                        |  |
| FOR SHPO USE:                                                                           |                                                                                               |                                                                                             |  |
| Date entered in inventory:                                                              | Level of survey reconnaissance intensive                                                      | Additional research needed?                                                                 |  |
| National Register Status:  listed lin listed district  Name:                            | Other:                                                                                        |                                                                                             |  |
| pending listing eligible (individually) eligible (district) not eligible not determined |                                                                                               |                                                                                             |  |

2009 survey: Noted that the concrete block foundation, the wooden wheelchair accessible ramp/entry deck are later alterations. Historic photos show the depot with a gabled roof, not the current hipped roof, which seems to indicate that the construction date based upon these photos may be in error and the depot or at least its roof may have been rebuilt at a later date. The stylistic details with the knee braced hipped roof is characteristic of late nineteenth or early twentieth century frame depots.