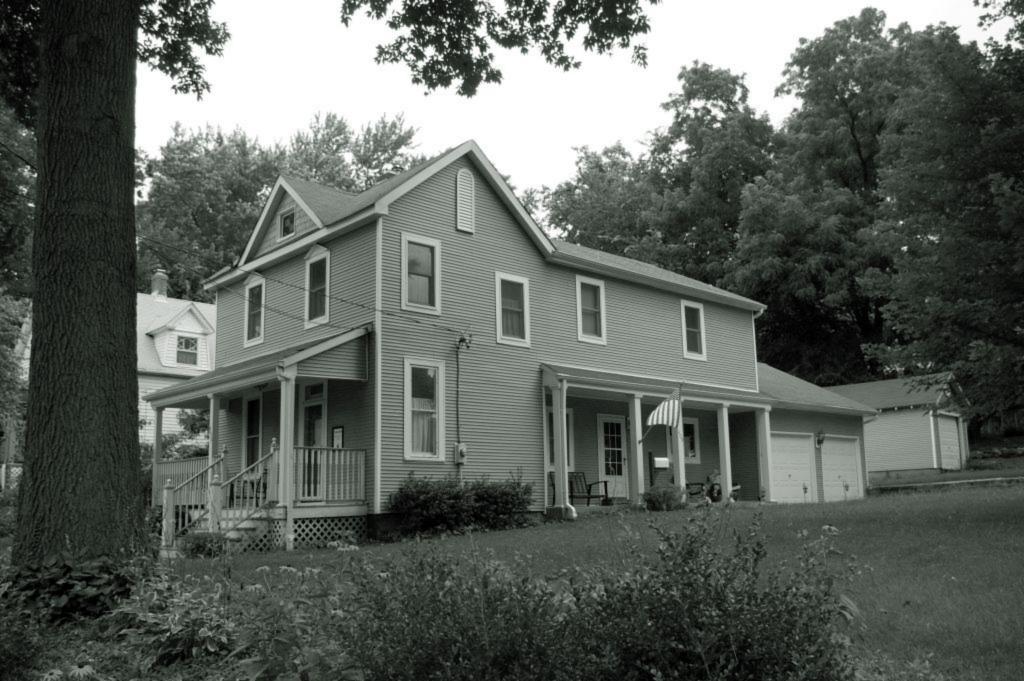

| 1. Survey No. SL-AS-036-001  2. Survey Name: Architectural Survey of Old Ferguson West  |                                                                                               |                                                                                             |  |
|-----------------------------------------------------------------------------------------|-----------------------------------------------------------------------------------------------|---------------------------------------------------------------------------------------------|--|
| 3. County: St. Louis 4. A                                                               | ddress: 1 Carson Rd.                                                                          |                                                                                             |  |
| 5. City: Ferguson Vicinity: 6. U                                                        | TM:                                                                                           | 7. Township/Range/Section                                                                   |  |
| 8. Historic name (if known):                                                            | 9. Present/oth                                                                                | er name (if known): Whistle Stop                                                            |  |
|                                                                                         | istoric use (if known):<br>NSPORTATION/rail-related                                           | 11. Current use: COMMERCE/restaurant & RECREATION/museum                                    |  |
| HISTORICAL DATA                                                                         |                                                                                               |                                                                                             |  |
| 12. Construction date: 1855 moved 1870; se                                              | te #4 15. Architect:                                                                          | 18. Previously surveyed? ✓ Cite survey name in box 22 cont. (page 2)                        |  |
| 13. Significant date/period                                                             | 16. Builder/contractor:                                                                       | 19. On National Register? indiv. district Cite nomination name in box 22 cont. (page 2)     |  |
| 14. Area(s) of significance: ARCHITECTUR                                                | E 17. Original or significant owner                                                           | 20. National Register eligible  ☐ individually eligible ☑ district potential                |  |
| 21. History and significance on continuation p                                          | page 22. Sources of info                                                                      | rmation on continuation page.                                                               |  |
| ARCHITECTURAL INFORMA                                                                   | TION                                                                                          |                                                                                             |  |
| 23. Category of property:  ✓ building(s ☐ site ☐ structure ☐ object                     | 30. Roof material asphalt                                                                     | 37. Front porch size/placement:                                                             |  |
| 24. Vernacular or property type:                                                        | 31. Chimney placement: centre straddle ridge                                                  | 38. Acreage (rural):  Visible from public road? ✓                                           |  |
| 25. Architectural Style:                                                                | 32. Structural system:                                                                        | 39. Changes (describe in box 28 cont.):  Addition(s) Date(s):                               |  |
| 26. Plan shape: rectangular                                                             | 33. Ext. wall cladding: board and batten                                                      | ✓ Altered Date(s):  ☐ Moved Date(s):                                                        |  |
| 27. Number of stories: 1                                                                | 34. Foundation material: concrete block                                                       | Other Date(s):  Endangered by                                                               |  |
| 28. Number of bays (1st floor):                                                         | 35. Basement type: unknown                                                                    | 40. Number of outbuildings (describe in box 40 cont.0                                       |  |
| 29. Roof type: hip                                                                      | 36. Front porch type: N/A                                                                     | 41. Further description of building features and associated resources on continuation page. |  |
| ОТИГР                                                                                   |                                                                                               |                                                                                             |  |
| 42. Current owner/address:                                                              | 43. Form prepared by (name and org.):                                                         | 44. Survey date: 1983                                                                       |  |
| City of Ferguson; 110 Church St., Ferguson, MO 63135                                    | Karen Bode Baxter, Preservation Specialist 581<br>Delor St., St. Louis, MO 63109 314-353-0593 | 1 45. Date of revisions: August 2009                                                        |  |
| FOR SHPO USE:                                                                           |                                                                                               |                                                                                             |  |
| Date entered in inventory:                                                              | Level of survey reconnaissance intensive                                                      | Additional research needed?                                                                 |  |
| National Register Status:  listed lin listed district  Name:                            | Other:                                                                                        |                                                                                             |  |
| pending listing eligible (individually) eligible (district) not eligible not determined |                                                                                               |                                                                                             |  |

2009 survey: Noted that the concrete block foundation, the wooden wheelchair accessible ramp/entry deck are later alterations. Historic photos show the depot with a gabled roof, not the current hipped roof, which seems to indicate that the construction date based upon these photos may be in error and the depot or at least its roof may have been rebuilt at a later date. The stylistic details with the knee braced hipped roof is characteristic of late nineteenth or early twentieth century frame depots.