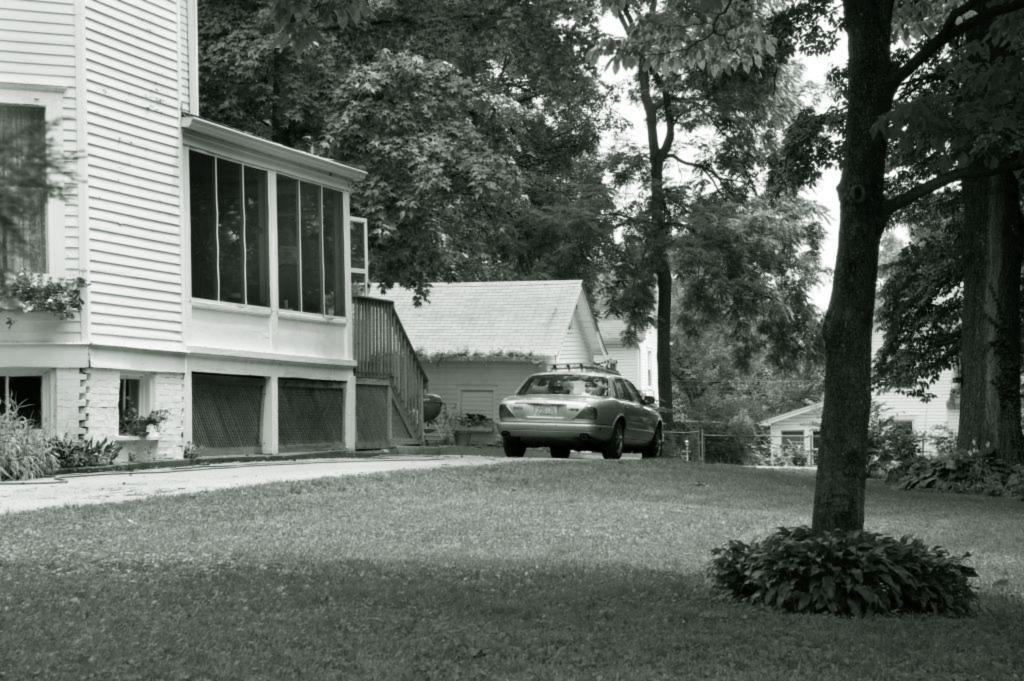

survey, the wood shingle siding on the gabled dormer on the facade has been replaced with clapboard (or this was an error in the 1983 survey description since this clapboard matches the rest of the house). The solar collector and the diamond shape patterned sash window in the dormer have been replaced with 1 over 1 sashed windows. What was probably a missing rooftop balustrade on the sunroom on the facade has been rebuilt. The 1983 survey description incorrectly identified the columns as Corinthian when they are actually lonic, visible in the 1983 survey photo and still intact today. Otherwise, the house has not changed except for the addition of some storm windows.

41. (cont.) Further description of important architectural features. Expand box as necessary, or add continuation pages.







| 1. Survey No. SL-AS-036-184                                                                   | 2. Survey Name: Architectural Survey of Old Ferguson West |                                |                    |                                                                                             |  |
|-----------------------------------------------------------------------------------------------|-----------------------------------------------------------|--------------------------------|--------------------|---------------------------------------------------------------------------------------------|--|
| 3. County: St. Louis                                                                          | 4. Address: 502 Wesley Ave.                               |