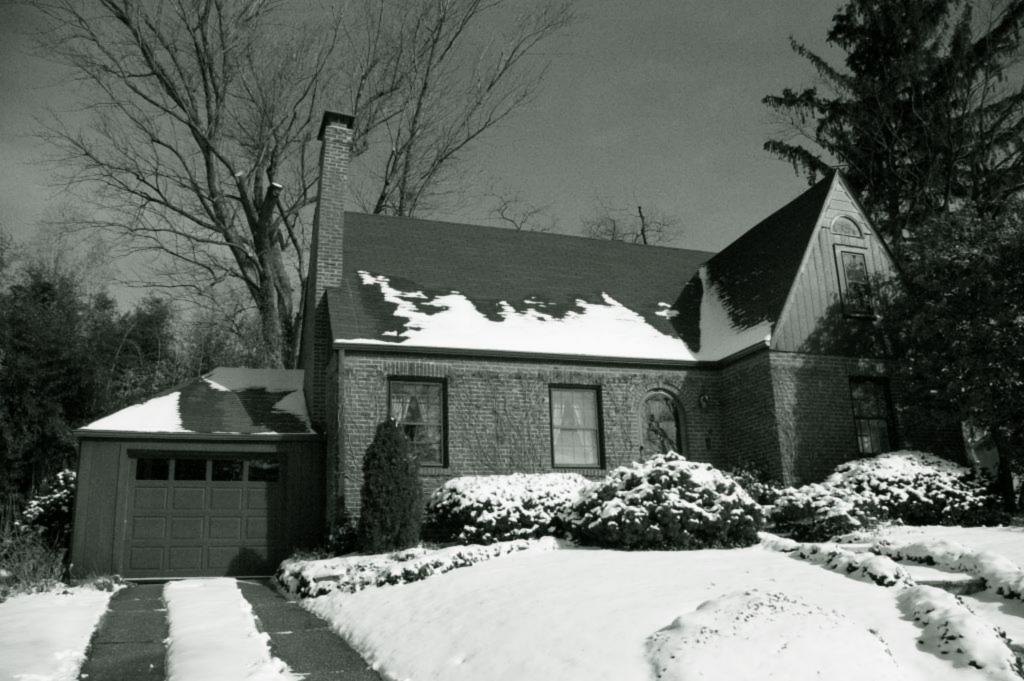

tory wing that projects towards the facade at the east end. The main house is divided into four bays with a half round window in the attic above a sashed window on the second floor of this projecting wing. The walls on the upper floor of this wing are a combination of vertical boards with weatherboards in the tip, original to the building but painted now so that the detail is not evident. The first floor below has an 8 over 8 wood sashed window with a storm window. Adjacent to this wing is the entry with a simple round arched opening and wood plank door. The other two bays on the facade both have 8 over 8 wood sashed windows. The fifth bay of the facade is a one story, hipped roofed, frame garage at the west end of the house that appears to retain its original wood paneled overhead door.





|                                                                |                                                                                             |                                              | _                                       |                                                               |                                                                           |          |
|----------------------------------------------------------------|---------------------------------------------------------------------------------------------|----------------------------------------------|-----------------------------------------|---------------------------------------------------------------|---------------------------------------------------------------------------|------