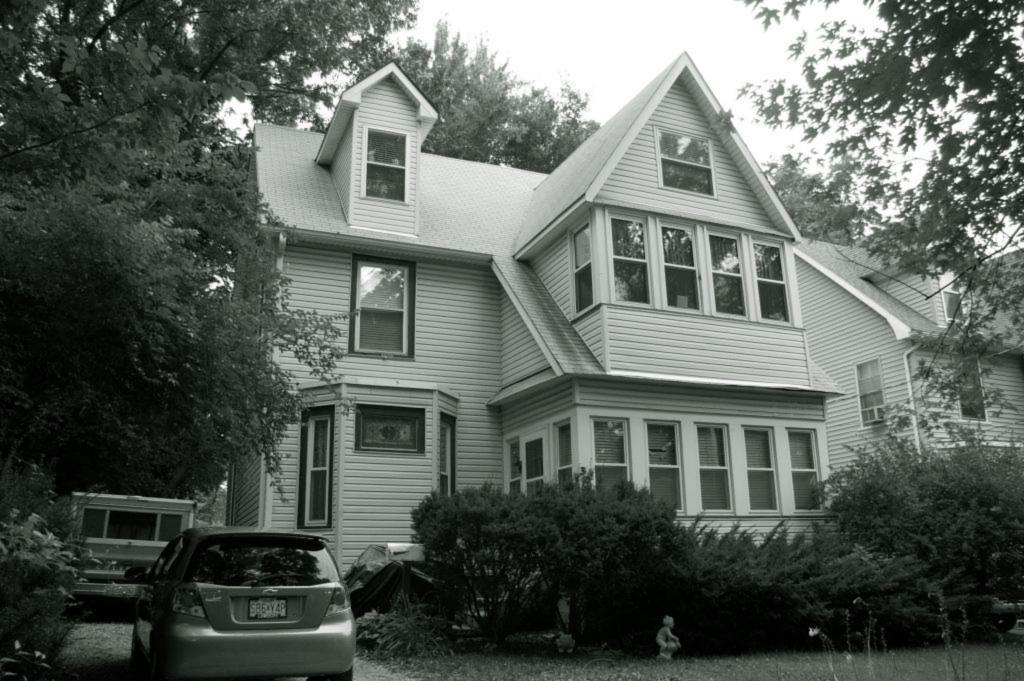

| 1. Survey No. SL-AS-036-001  2. Survey Name: Architectural Survey of Old Ferguson West  |                                                                                               |                                                                                             |  |
|-----------------------------------------------------------------------------------------|-----------------------------------------------------------------------------------------------|---------------------------------------------------------------------------------------------|--|
| 3. County: St. Louis 4. A                                                               | ddress: 1 Carson Rd.                                                                          |                                                                                             |  |
| 5. City: Ferguson Vicinity: 6. U                                                        | TM:                                                                                           | 7. Township/Range/Section                                                                   |  |
| 8. Historic name (if known):                                                            | 9. Present/oth                                                                                | er name (if known): Whistle Stop                                                            |  |
|                                                                                         | istoric use (if known):<br>NSPORTATION/rail-related                                           | 11. Current use: COMMERCE/restaurant & RECREATION/museum                                    |  |
| HISTORICAL DATA                                                                         |                                                                                               |                                                                                             |  |
| 12. Construction date: 1855 moved 1870; se                                              | te #4 15. Architect:                                                                          | 18. Previously surveyed? ✓ Cite survey name in box 22 cont. (page 2)                        |  |
| 13. Significant date/period                                                             | 16. Builder/contractor:                                                                       | 19. On National Register? indiv. district Cite nomination name in box 22 cont. (page 2)     |  |
| 14. Area(s) of significance: ARCHITECTUR                                                | E 17. Original or significant owner                                                           | 20. National Register eligible  ☐ individually eligible ☑ district potential                |  |
| 21. History and significance on continuation p                                          | page 22. Sources of info                                                                      | rmation on continuation page.                                                               |  |
| ARCHITECTURAL INFORMA                                                                   | TION                                                                                          |                                                                                             |  |
| 23. Category of property:  ✓ building(s ☐ site ☐ structure ☐ object                     | 30. Roof material asphalt                                                                     | 37. Front porch size/placement:                                                             |  |
| 24. Vernacular or property type:                                                        | 31. Chimney placement: centre straddle ridge                                                  | 38. Acreage (rural):  Visible from public road? ✓                                           |  |
| 25. Architectural Style:                                                                | 32. Structural system:                                                                        | 39. Changes (describe in box 28 cont.):  Addition(s) Date(s):                               |  |
| 26. Plan shape: rectangular                                                             | 33. Ext. wall cladding: board and batten                                                      | ✓ Altered Date(s):  ☐ Moved Date(s):                                                        |  |
| 27. Number of stories: 1                                                                | 34. Foundation material: concrete block                                                       | Other Date(s):  Endangered by                                                               |  |
| 28. Number of bays (1st floor):                                                         | 35. Basement type: unknown                                                                    | 40. Number of outbuildings (describe in box 40 cont.0                                       |  |
| 29. Roof type: hip                                                                      | 36. Front porch type: N/A                                                                     | 41. Further description of building features and associated resources on continuation page. |  |
| ОТИГР                                                                                   |                                                                                               |                                                                                             |  |
| 42. Current owner/address:                                                              | 43. Form prepared by (name and org.):                                                         | 44. Survey date: 1983                                                                       |  |
| City of Ferguson; 110 Church St., Ferguson, MO 63135                                    | Karen Bode Baxter, Preservation Specialist 581<br>Delor St., St. Louis, MO 63109 314-353-0593 | 1 45. Date of revisions: August 2009                                                        |  |
| FOR SHPO USE:                                                                           |                                                                                               |                                                                                             |  |
| Date entered in inventory:                                                              | Level of survey reconnaissance intensive                                                      | Additional research needed?                                                                 |  |
| National Register Status:  listed lin listed district  Name:                            | Other:                                                                                        |                                                                                             |  |
| pending listing eligible (individually) eligible (district) not eligible not determined |                                                                                               |                                                                                             |  |

2009 survey: Noted that the concrete block foundation, the wooden wheelchair accessible ramp/entry deck are later alterations. Historic photos show the depot with a gabled roof, not the current hipped roof, which seems to indicate that the construction date based upon these photos may be in error and the depot or at least its roof may have been rebuilt at a later date. The stylistic details with the knee braced hipped roof is characteristic of late nineteenth or early twentieth century frame depots.