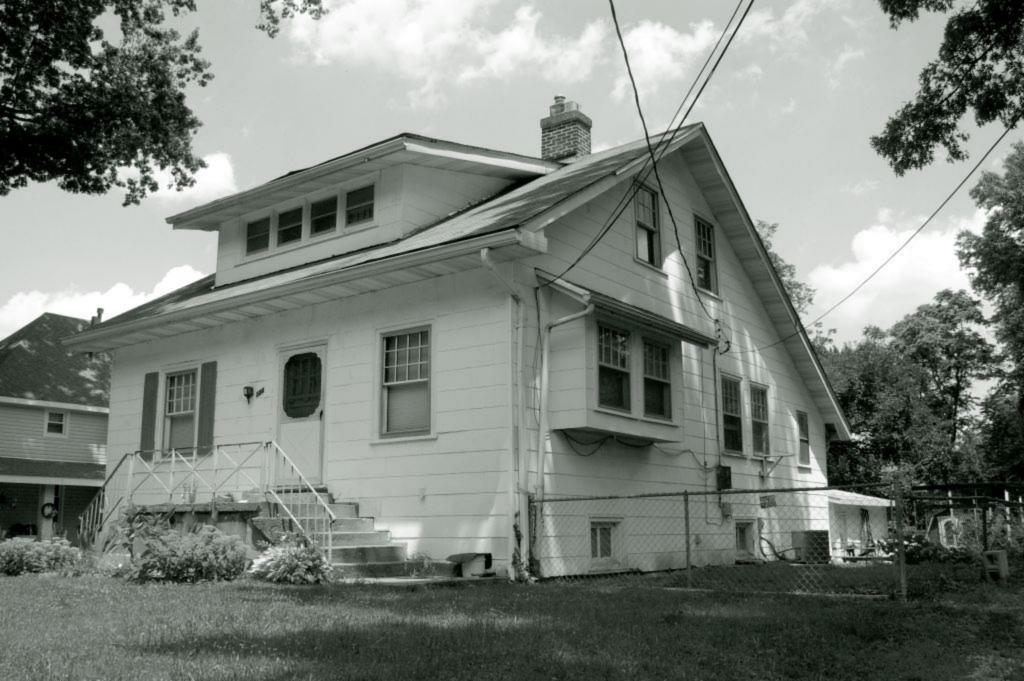

| 1. Survey No. SL-AS-036-001  2. Survey Name: Architectural Survey of Old Ferguson West  |                                                                                               |                                                                                             |  |
|-----------------------------------------------------------------------------------------|-----------------------------------------------------------------------------------------------|---------------------------------------------------------------------------------------------|--|
| 3. County: St. Louis 4. A                                                               | ddress: 1 Carson Rd.                                                                          |                                                                                             |  |
| 5. City: Ferguson Vicinity: 6. U                                                        | TM:                                                                                           | 7. Township/Range/Section                                                                   |  |
| 8. Historic name (if known):                                                            | 9. Present/oth                                                                                | er name (if known): Whistle Stop                                                            |  |
|                                                                                         | istoric use (if known):<br>NSPORTATION/rail-related                                           | 11. Current use: COMMERCE/restaurant & RECREATION/museum                                    |  |
| HISTORICAL DATA                                                                         |                                                                                               |                                                                                             |  |
| 12. Construction date: 1855 moved 1870; se                                              | te #4 15. Architect:                                                                          | 18. Previously surveyed? ✓ Cite survey name in box 22 cont. (page 2)                        |  |
| 13. Significant date/period                                                             | 16. Builder/contractor:                                                                       | 19. On National Register? indiv. district Cite nomination name in box 22 cont. (page 2)     |  |
| 14. Area(s) of significance: ARCHITECTUR                                                | E 17. Original or significant owner                                                           | 20. National Register eligible  ☐ individually eligible ☑ district potential                |  |
| 21. History and significance on continuation p                                          | page 22. Sources of info                                                                      | rmation on continuation page.                                                               |  |
| ARCHITECTURAL INFORMA                                                                   | TION                                                                                          |                                                                                             |  |
| 23. Category of property:  ✓ building(s ☐ site ☐ structure ☐ object                     | 30. Roof material asphalt                                                                     | 37. Front porch size/placement:                                                             |  |
| 24. Vernacular or property type:                                                        | 31. Chimney placement: centre straddle ridge                                                  | 38. Acreage (rural):  Visible from public road? ✓                                           |  |
| 25. Architectural Style:                                                                | 32. Structural system:                                                                        | 39. Changes (describe in box 28 cont.):  Addition(s) Date(s):                               |  |
| 26. Plan shape: rectangular                                                             | 33. Ext. wall cladding: board and batten                                                      | ✓ Altered Date(s):  ☐ Moved Date(s):                                                        |  |
| 27. Number of stories: 1                                                                | 34. Foundation material: concrete block                                                       | Other Date(s):  Endangered by                                                               |  |
| 28. Number of bays (1st floor):                                                         | 35. Basement type: unknown                                                                    | 40. Number of outbuildings (describe in box 40 cont.0                                       |  |
| 29. Roof type: hip                                                                      | 36. Front porch type: N/A                                                                     | 41. Further description of building features and associated resources on continuation page. |  |
| ОТИГР                                                                                   |                                                                                               |                                                                                             |  |
| 42. Current owner/address:                                                              | 43. Form prepared by (name and org.):                                                         | 44. Survey date: 1983                                                                       |  |
| City of Ferguson; 110 Church St., Ferguson, MO 63135                                    | Karen Bode Baxter, Preservation Specialist 581<br>Delor St., St. Louis, MO 63109 314-353-0593 | 1 45. Date of revisions: August 2009                                                        |  |
| FOR SHPO USE:                                                                           |                                                                                               |                                                                                             |  |
| Date entered in inventory:                                                              | Level of survey reconnaissance intensive                                                      | Additional research needed?                                                                 |  |
| National Register Status:  listed lin listed district  Name:                            | Other:                                                                                        |                                                                                             |  |
| pending listing eligible (individually) eligible (district) not eligible not determined |                                                                                               |                                                                                             |  |

2009 survey: Noted that the concrete block foundation, the wooden wheelchair accessible ramp/entry deck are later alterations. Historic photos show the depot with a gabled roof, not the current hipped roof, which seems to indicate that the construction date based upon these photos may be in error and the depot or at least its roof may have been rebuilt at a later date. The stylistic details with the knee braced hipped roof is characteristic of late nineteenth or early twentieth century frame depots.