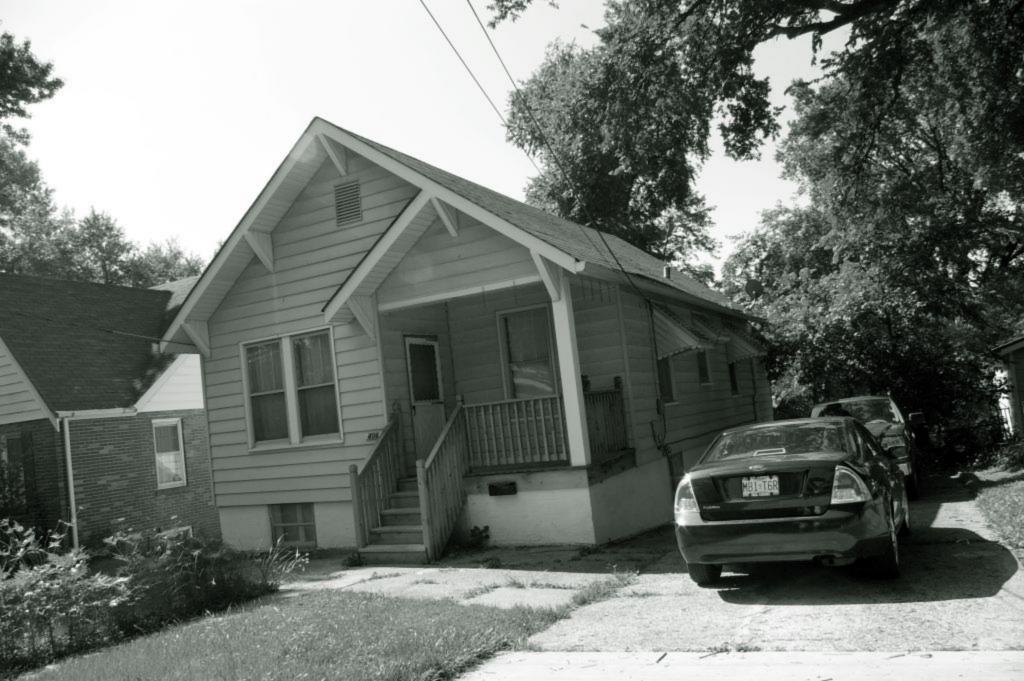

| 1. Survey No. SL-AS-036-002  2. Survey Name: Architectural Survey of Old Ferguson West                                                                                           |                                                           |                       |                                                                                             |  |
|----------------------------------------------------------------------------------------------------------------------------------------------------------------------------------|-----------------------------------------------------------|-----------------------|---------------------------------------------------------------------------------------------|--|
| 3. County: St. Louis                                                                                                                                                             | 4. Address: 105 Carson Rd.                                |                       |                                                                                             |  |
| 5. City: Ferguson Vicinity:                                                                                                                                                      | 6. UTM:                                                   |                       | 7. Township/Range/Section                                                                   |  |
| 8. Historic name (if known):                                                                                                                                                     |                                                           | 9. Present/other      | name (if known):                                                                            |  |
| 10. Ownership:  ☐ Private  Public                                                                                                                                                | 11. Historic use (if known):                              |                       | 1. Current use: ANDSCAPE/parking lot                                                        |  |
| HISTORICAL DATA                                                                                                                                                                  |                                                           |                       |                                                                                             |  |
| 12. Construction date:                                                                                                                                                           | 15. Architect:                                            |                       | 18. Previously surveyed?  Cite survey name in box 22 cont. (page 2)                         |  |
| 13. Significant date/period                                                                                                                                                      | 16. Builder/contracto                                     | r:                    | 19. On National Register? indiv. district Cite nomination name in box 22 cont. (page 2)     |  |
| 14. Area(s) of significance:                                                                                                                                                     | 17. Original or signif                                    | icant owner           | 20. National Register eligible individually eligible district potential                     |  |
| 21. History and significance on continuat                                                                                                                                        | tion page                                                 | 22. Sources of inform | nation on continuation page.                                                                |  |
| ARCHITECTURAL INFOR                                                                                                                                                              | MATION                                                    |                       |                                                                                             |  |
| 23. Category of property  building(s site structure ob                                                                                                                           | 30. Roof material                                         |                       | 37. Front porch size/placement:                                                             |  |
| 24. Vernacular or property type:                                                                                                                                                 | 31. Chimney placement:                                    |                       | 38. Acreage (rural): Visible from public road? ✓                                            |  |
| 25. Architectural Style:                                                                                                                                                         | 32. Structural system:                                    |                       | 39. Changes (describe in box 28 cont.):  Addition(s) Date(s):                               |  |
| 26. Plan shape:                                                                                                                                                                  | 33. Ext. wall cladding:                                   |                       | Altered Date(s):  Moved Date(s):                                                            |  |
| 27. Number of stories:                                                                                                                                                           | 34. Foundation material:                                  |                       | Other Date(s):  Endangered by                                                               |  |
| 28. Number of bays (1st floor):                                                                                                                                                  | 35. Basement type:                                        |                       | 40. Number of outbuildings (describe in box 40 cont.                                        |  |
| 29. Roof type:                                                                                                                                                                   | 36. Front porch type: N/A                                 |                       | 41. Further description of building features and associated resources on continuation page. |  |
| OTHER                                                                                                                                                                            |                                                           |                       | ,                                                                                           |  |
| 42. Current owner/address:                                                                                                                                                       | 43. Form prepared by (nam                                 | e and org.):          | 44. Survey date: August 2009                                                                |  |
| City of Ferguson; 110 Church St., Ferguson, M 63135                                                                                                                              | Karen Bode Baxter, Preserv<br>Delor St., St. Louis, MO 63 |                       | 45. Date of revisions:                                                                      |  |
| FOR SHPO USE:                                                                                                                                                                    |                                                           |                       |                                                                                             |  |
| Date entered in inventory:                                                                                                                                                       | Level of survey reconnaissance                            | intensive             | Additional research needed?                                                                 |  |
| National Register Status:  listed lin listed district  Name:  pending listing eligible (individual listing listing listing ligible (individual ligible district)  not determined | Other:                                                    |                       |                                                                                             |  |