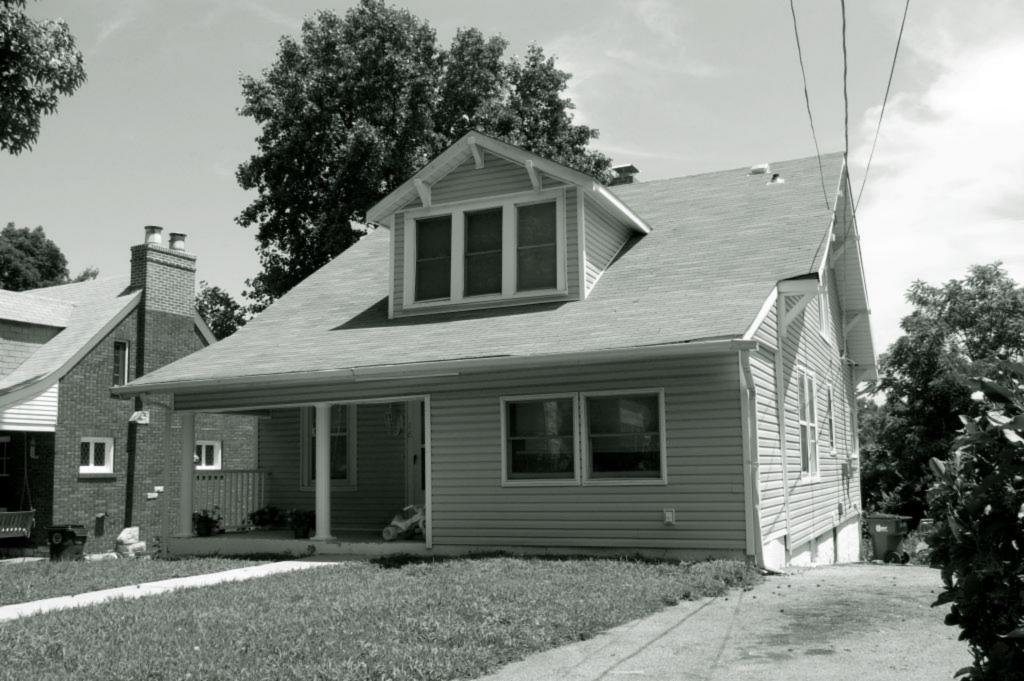

| 1. Survey No. SL-AS-036-001  2. Survey Name: Architectural Survey of Old Ferguson West  |                                                                                               |                                                                                             |  |
|-----------------------------------------------------------------------------------------|-----------------------------------------------------------------------------------------------|---------------------------------------------------------------------------------------------|--|
| 3. County: St. Louis 4. A                                                               | ddress: 1 Carson Rd.                                                                          |                                                                                             |  |
| 5. City: Ferguson Vicinity: 6. U                                                        | TM:                                                                                           | 7. Township/Range/Section                                                                   |  |
| 8. Historic name (if known):                                                            | 9. Present/oth                                                                                | er name (if known): Whistle Stop                                                            |  |
|                                                                                         | istoric use (if known):<br>NSPORTATION/rail-related                                           | 11. Current use: COMMERCE/restaurant & RECREATION/museum                                    |  |
| HISTORICAL DATA                                                                         |                                                                                               |                                                                                             |  |
| 12. Construction date: 1855 moved 1870; se                                              | te #4 15. Architect:                                                                          | 18. Previously surveyed? ✓ Cite survey name in box 22 cont. (page 2)                        |  |
| 13. Significant date/period                                                             | 16. Builder/contractor:                                                                       | 19. On National Register? indiv. district Cite nomination name in box 22 cont. (page 2)     |  |
| 14. Area(s) of significance: ARCHITECTUR                                                | E 17. Original or significant owner                                                           | 20. National Register eligible  ☐ individually eligible ☑ district potential                |  |
| 21. History and significance on continuation p                                          | page 22. Sources of info                                                                      | rmation on continuation page.                                                               |  |
| ARCHITECTURAL INFORMA                                                                   | TION                                                                                          |                                                                                             |  |
| 23. Category of property:  ✓ building(s ☐ site ☐ structure ☐ object                     | 30. Roof material asphalt                                                                     | 37. Front porch size/placement:                                                             |  |
| 24. Vernacular or property type:                                                        | 31. Chimney placement: centre straddle ridge                                                  | 38. Acreage (rural):  Visible from public road? ✓                                           |  |
| 25. Architectural Style:                                                                | 32. Structural system:                                                                        | 39. Changes (describe in box 28 cont.):  Addition(s) Date(s):                               |  |
| 26. Plan shape: rectangular                                                             | 33. Ext. wall cladding: board and batten                                                      | ✓ Altered Date(s):  ☐ Moved Date(s):                                                        |  |
| 27. Number of stories: 1                                                                | 34. Foundation material: concrete block                                                       | Other Date(s):  Endangered by                                                               |  |
| 28. Number of bays (1st floor):                                                         | 35. Basement type: unknown                                                                    | 40. Number of outbuildings (describe in box 40 cont.0                                       |  |
| 29. Roof type: hip                                                                      | 36. Front porch type: N/A                                                                     | 41. Further description of building features and associated resources on continuation page. |  |
| ОТИГР                                                                                   |                                                                                               |                                                                                             |  |
| 42. Current owner/address:                                                              | 43. Form prepared by (name and org.):                                                         | 44. Survey date: 1983                                                                       |  |
| City of Ferguson; 110 Church St., Ferguson, MO 63135                                    | Karen Bode Baxter, Preservation Specialist 581<br>Delor St., St. Louis, MO 63109 314-353-0593 | 1 45. Date of revisions: August 2009                                                        |  |
| FOR SHPO USE:                                                                           |                                                                                               |                                                                                             |  |
| Date entered in inventory:                                                              | Level of survey reconnaissance intensive                                                      | Additional research needed?                                                                 |  |
| National Register Status:  listed lin listed district  Name:                            | Other:                                                                                        |                                                                                             |  |
| pending listing eligible (individually) eligible (district) not eligible not determined |                                                                                               |                                                                                             |  |

2009 survey: Noted that the concrete block foundation, the wooden wheelchair accessible ramp/entry deck are later alterations. Historic photos show the depot with a gabled roof, not the current hipped roof, which seems to indicate that the construction date based upon these photos may be in error and the depot or at least its roof may have been rebuilt at a later date. The stylistic details with the knee braced hipped roof is characteristic of late nineteenth or early twentieth century frame depots.