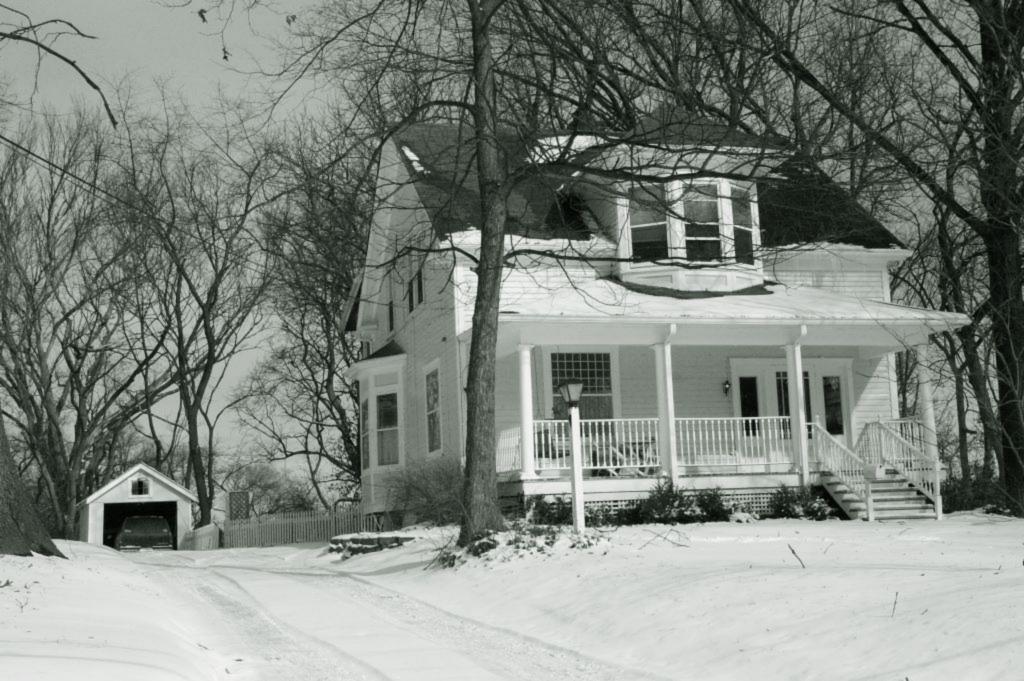

| 1. Survey No. SL-AS-036-001  2. Survey Name: Architectural Survey of Old Ferguson West  |                                                                                               |                                                                                             |  |
|-----------------------------------------------------------------------------------------|-----------------------------------------------------------------------------------------------|---------------------------------------------------------------------------------------------|--|
| 3. County: St. Louis 4. A                                                               | ddress: 1 Carson Rd.                                                                          |                                                                                             |  |
| 5. City: Ferguson Vicinity: 6. U                                                        | TM:                                                                                           | 7. Township/Range/Section                                                                   |  |
| 8. Historic name (if known):                                                            | 9. Present/oth                                                                                | er name (if known): Whistle Stop                                                            |  |
|                                                                                         | istoric use (if known):<br>NSPORTATION/rail-related                                           | 11. Current use: COMMERCE/restaurant & RECREATION/museum                                    |  |
| HISTORICAL DATA                                                                         |                                                                                               |                                                                                             |  |
| 12. Construction date: 1855 moved 1870; se                                              | te #4 15. Architect:                                                                          | 18. Previously surveyed? ✓ Cite survey name in box 22 cont. (page 2)                        |  |
| 13. Significant date/period                                                             | 16. Builder/contractor:                                                                       | 19. On National Register? indiv. district Cite nomination name in box 22 cont. (page 2)     |  |
| 14. Area(s) of significance: ARCHITECTUR                                                | E 17. Original or significant owner                                                           | 20. National Register eligible  ☐ individually eligible ☑ district potential                |  |
| 21. History and significance on continuation p                                          | page 22. Sources of info                                                                      | rmation on continuation page.                                                               |  |
| ARCHITECTURAL INFORMA                                                                   | TION                                                                                          |                                                                                             |  |
| 23. Category of property:  ✓ building(s ☐ site ☐ structure ☐ object                     | 30. Roof material asphalt                                                                     | 37. Front porch size/placement:                                                             |  |
| 24. Vernacular or property type:                                                        | 31. Chimney placement: centre straddle ridge                                                  | 38. Acreage (rural):  Visible from public road? ✓                                           |  |
| 25. Architectural Style:                                                                | 32. Structural system:                                                                        | 39. Changes (describe in box 28 cont.):  Addition(s) Date(s):                               |  |
| 26. Plan shape: rectangular                                                             | 33. Ext. wall cladding: board and batten                                                      | ✓ Altered Date(s):  ☐ Moved Date(s):                                                        |  |
| 27. Number of stories: 1                                                                | 34. Foundation material: concrete block                                                       | Other Date(s):  Endangered by                                                               |  |
| 28. Number of bays (1st floor):                                                         | 35. Basement type: unknown                                                                    | 40. Number of outbuildings (describe in box 40 cont.0                                       |  |
| 29. Roof type: hip                                                                      | 36. Front porch type: N/A                                                                     | 41. Further description of building features and associated resources on continuation page. |  |
| ОТИГР                                                                                   |                                                                                               |                                                                                             |  |
| 42. Current owner/address:                                                              | 43. Form prepared by (name and org.):                                                         | 44. Survey date: 1983                                                                       |  |
| City of Ferguson; 110 Church St., Ferguson, MO 63135                                    | Karen Bode Baxter, Preservation Specialist 581<br>Delor St., St. Louis, MO 63109 314-353-0593 | 1 45. Date of revisions: August 2009                                                        |  |
| FOR SHPO USE:                                                                           |                                                                                               |                                                                                             |  |
| Date entered in inventory:                                                              | Level of survey reconnaissance intensive                                                      | Additional research needed?                                                                 |  |
| National Register Status:  listed lin listed district  Name:                            | Other:                                                                                        |                                                                                             |  |
| pending listing eligible (individually) eligible (district) not eligible not determined |                                                                                               |                                                                                             |  |

2009 survey: Noted that the concrete block foundation, the wooden wheelchair accessible ramp/entry deck are later alterations. Historic photos show the depot with a gabled roof, not the current hipped roof, which seems to indicate that the construction date based upon these photos may be in error and the depot or at least its roof may have been rebuilt at a later date. The stylistic details with the knee braced hipped roof is characteristic of late nineteenth or early twentieth century frame depots.