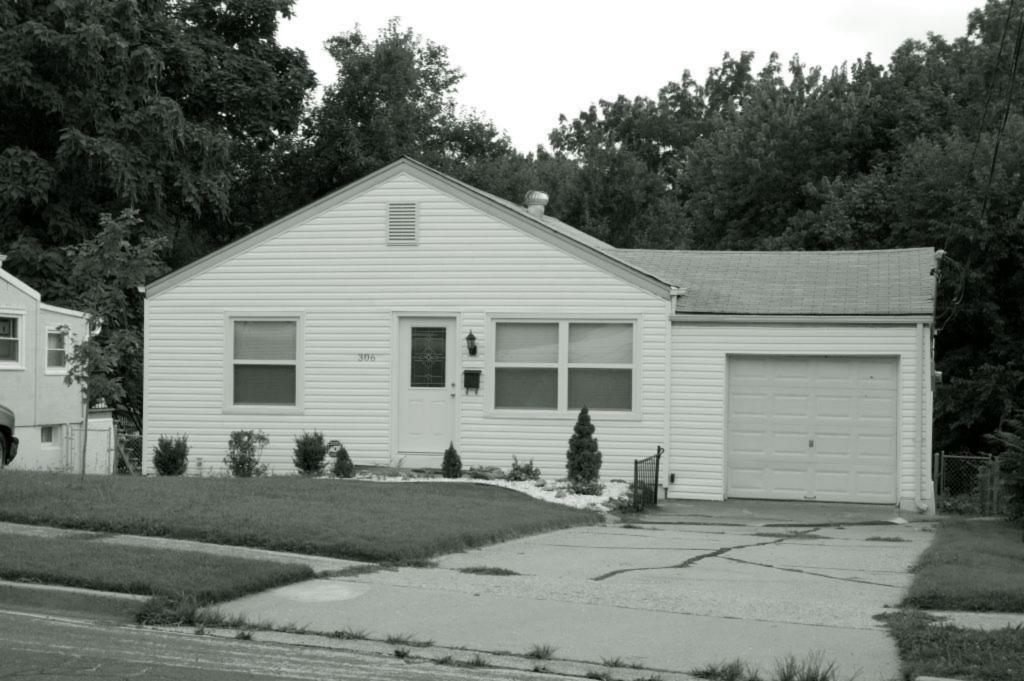

| 1. Survey No. SL-AS-036-002  2. Survey Name: Architectural Survey of Old Ferguson West                                                                                           |                                                           |                       |                                                                                             |  |
|----------------------------------------------------------------------------------------------------------------------------------------------------------------------------------|-----------------------------------------------------------|-----------------------|---------------------------------------------------------------------------------------------|--|
| 3. County: St. Louis                                                                                                                                                             | 4. Address: 105 Carson Rd.                                |                       |                                                                                             |  |
| 5. City: Ferguson Vicinity:                                                                                                                                                      | 6. UTM:                                                   |                       | 7. Township/Range/Section                                                                   |  |
| 8. Historic name (if known):                                                                                                                                                     |                                                           | 9. Present/other      | name (if known):                                                                            |  |
| 10. Ownership:  ☐ Private  Public                                                                                                                                                | 11. Historic use (if known):                              |                       | 1. Current use: ANDSCAPE/parking lot                                                        |  |
| HISTORICAL DATA                                                                                                                                                                  |                                                           |                       |                                                                                             |  |
| 12. Construction date:                                                                                                                                                           | 15. Architect:                                            |                       | 18. Previously surveyed?  Cite survey name in box 22 cont. (page 2)                         |  |
| 13. Significant date/period                                                                                                                                                      | 16. Builder/contracto                                     | r:                    | 19. On National Register? indiv. district Cite nomination name in box 22 cont. (page 2)     |  |
| 14. Area(s) of significance:                                                                                                                                                     | 17. Original or signif                                    | icant owner           | 20. National Register eligible individually eligible district potential                     |  |
| 21. History and significance on continuat                                                                                                                                        | tion page                                                 | 22. Sources of inform | nation on continuation page.                                                                |  |
| ARCHITECTURAL INFOR                                                                                                                                                              | MATION                                                    |                       |                                                                                             |  |
| 23. Category of property  building(s site structure ob                                                                                                                           | 30. Roof material                                         |                       | 37. Front porch size/placement:                                                             |  |
| 24. Vernacular or property type:                                                                                                                                                 | 31. Chimney placement:                                    |                       | 38. Acreage (rural): Visible from public road? ✓                                            |  |
| 25. Architectural Style:                                                                                                                                                         | 32. Structural system:                                    |                       | 39. Changes (describe in box 28 cont.):  Addition(s) Date(s):                               |  |
| 26. Plan shape:                                                                                                                                                                  | 33. Ext. wall cladding:                                   |                       | Altered Date(s):  Moved Date(s):                                                            |  |
| 27. Number of stories:                                                                                                                                                           | 34. Foundation material:                                  |                       | Other Date(s):  Endangered by                                                               |  |
| 28. Number of bays (1st floor):                                                                                                                                                  | 35. Basement type:                                        |                       | 40. Number of outbuildings (describe in box 40 cont.                                        |  |
| 29. Roof type:                                                                                                                                                                   | 36. Front porch type: N/A                                 |                       | 41. Further description of building features and associated resources on continuation page. |  |
| OTHER                                                                                                                                                                            |                                                           |                       | ,                                                                                           |  |
| 42. Current owner/address:                                                                                                                                                       | 43. Form prepared by (nam                                 | e and org.):          | 44. Survey date: August 2009                                                                |  |
| City of Ferguson; 110 Church St., Ferguson, M 63135                                                                                                                              | Karen Bode Baxter, Preserv<br>Delor St., St. Louis, MO 63 |                       | 45. Date of revisions:                                                                      |  |
| FOR SHPO USE:                                                                                                                                                                    |                                                           |                       |                                                                                             |  |
| Date entered in inventory:                                                                                                                                                       | Level of survey reconnaissance                            | intensive             | Additional research needed?                                                                 |  |
| National Register Status:  listed lin listed district  Name:  pending listing eligible (individual listing listing listing ligible (individual ligible district)  not determined | Other:                                                    |                       |                                                                                             |  |