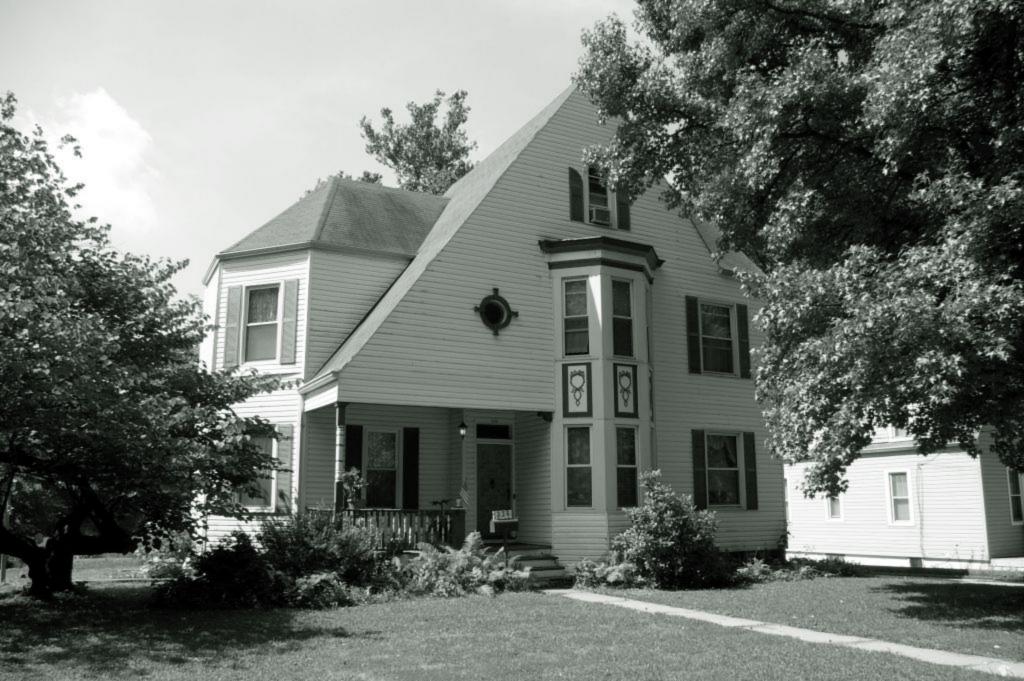

y, the asbestos shingle siding has been replaced with vinyl siding, which unfortunately still covers most of the window trim. The front porch corner post may be original, but the railing is a sympathetic recreation of a more appropriate porch railing since it was a simple 2x4 railing in the 1983 survey photo. Shutters have been added to the facade as well. Otherwise, the house is unaltered from its 1983 appearance, but what is unclear is what the original wall covering was (given the house shape, it may have been shingles) and if other decorative details are missing, but it does retain its original wood sashed windows and other decorative details such as the canted by and embossed garland panels and the porthole window and as such is still minimally contributing to the historic district.







| 1. Survey No. SL-AS-036-134 2. St                                                       | 2. Survey Name: Architectural Survey of Old Ferguson West |                     |