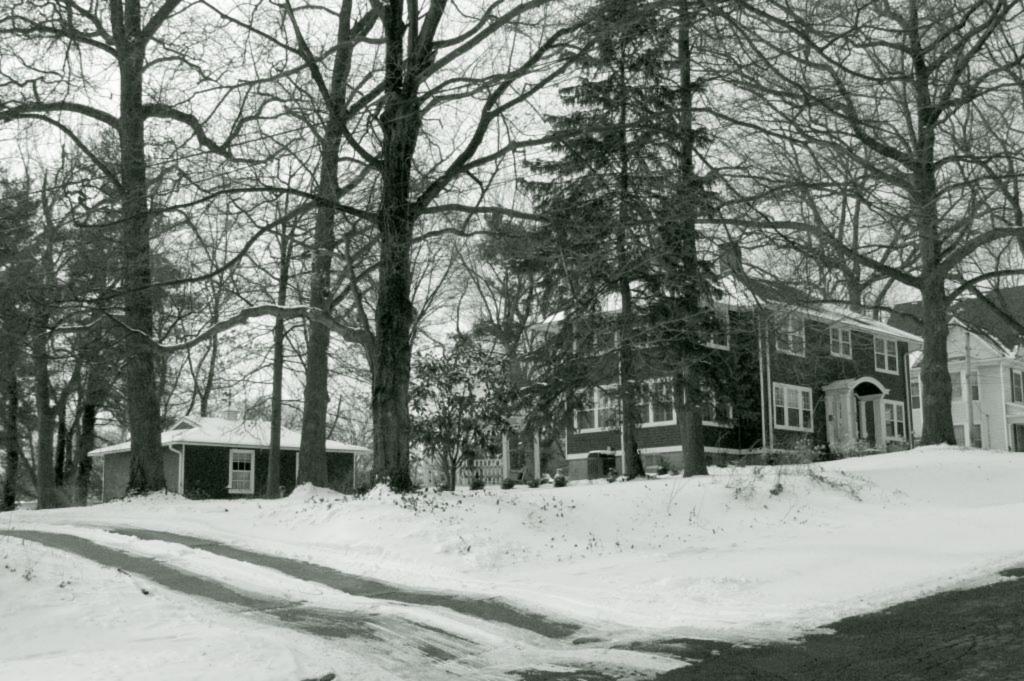

|

2009 Survey update: The house does not appear to have been altered since the 1983 survey, except for new aluminum storm windows, which on the side wing obscure the original wooden casement windows because the frames do not match, but have a sashed window design. Although the 1983 survey calls the two story east wing an addition, it is original to the house's construction.







| 1. Survey No. SL-AS-036-168                                                                                                                           | 2. Survey Name: Architectural Survey of Old Ferguson West                                      |                                      |                | it                                                                                  |                                                                                         |  |
|-------------------------------------------------------------------------------------------------------------------------------------------------------|------------------------------------------------------------------------------------------------|--------------------------------------|----------------|----