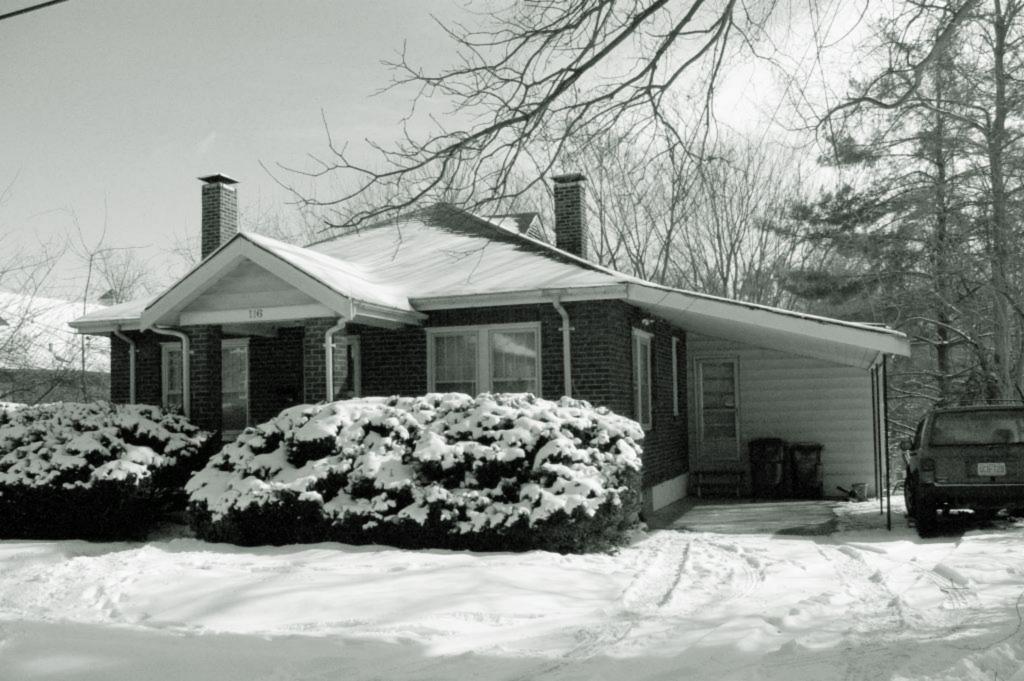

| 1. Survey No. SL-AS-036-001  2. Survey Name: Architectural Survey of Old Ferguson West  |                                                                                               |                                                                                             |  |
|-----------------------------------------------------------------------------------------|-----------------------------------------------------------------------------------------------|---------------------------------------------------------------------------------------------|--|
| 3. County: St. Louis 4. A                                                               | ddress: 1 Carson Rd.                                                                          |                                                                                             |  |
| 5. City: Ferguson Vicinity: 6. U                                                        | TM:                                                                                           | 7. Township/Range/Section                                                                   |  |
| 8. Historic name (if known):                                                            | 9. Present/oth                                                                                | er name (if known): Whistle Stop                                                            |  |
|                                                                                         | istoric use (if known):<br>NSPORTATION/rail-related                                           | 11. Current use: COMMERCE/restaurant & RECREATION/museum                                    |  |
| HISTORICAL DATA                                                                         |                                                                                               |                                                                                             |  |
| 12. Construction date: 1855 moved 1870; se                                              | te #4 15. Architect:                                                                          | 18. Previously surveyed? ✓ Cite survey name in box 22 cont. (page 2)                        |  |
| 13. Significant date/period                                                             | 16. Builder/contractor:                                                                       | 19. On National Register? indiv. district Cite nomination name in box 22 cont. (page 2)     |  |
| 14. Area(s) of significance: ARCHITECTUR                                                | E 17. Original or significant owner                                                           | 20. National Register eligible  ☐ individually eligible ☑ district potential                |  |
| 21. History and significance on continuation p                                          | page 22. Sources of info                                                                      | rmation on continuation page.                                                               |  |
| ARCHITECTURAL INFORMA                                                                   | TION                                                                                          |                                                                                             |  |
| 23. Category of property:  ✓ building(s ☐ site ☐ structure ☐ object                     | 30. Roof material asphalt                                                                     | 37. Front porch size/placement:                                                             |  |
| 24. Vernacular or property type:                                                        | 31. Chimney placement: centre straddle ridge                                                  | 38. Acreage (rural):  Visible from public road? ✓                                           |  |
| 25. Architectural Style:                                                                | 32. Structural system:                                                                        | 39. Changes (describe in box 28 cont.):  Addition(s) Date(s):                               |  |
| 26. Plan shape: rectangular                                                             | 33. Ext. wall cladding: board and batten                                                      | ✓ Altered Date(s):  ☐ Moved Date(s):                                                        |  |
| 27. Number of stories: 1                                                                | 34. Foundation material: concrete block                                                       | Other Date(s):  Endangered by                                                               |  |
| 28. Number of bays (1st floor):                                                         | 35. Basement type: unknown                                                                    | 40. Number of outbuildings (describe in box 40 cont.0                                       |  |
| 29. Roof type: hip                                                                      | 36. Front porch type: N/A                                                                     | 41. Further description of building features and associated resources on continuation page. |  |
| ОТИГР                                                                                   |                                                                                               |                                                                                             |  |
| 42. Current owner/address:                                                              | 43. Form prepared by (name and org.):                                                         | 44. Survey date: 1983                                                                       |  |
| City of Ferguson; 110 Church St., Ferguson, MO 63135                                    | Karen Bode Baxter, Preservation Specialist 581<br>Delor St., St. Louis, MO 63109 314-353-0593 | 1 45. Date of revisions: August 2009                                                        |  |
| FOR SHPO USE:                                                                           |                                                                                               |                                                                                             |  |
| Date entered in inventory:                                                              | Level of survey reconnaissance intensive                                                      | Additional research needed?                                                                 |  |
| National Register Status:  listed lin listed district  Name:                            | Other:                                                                                        |                                                                                             |  |
| pending listing eligible (individually) eligible (district) not eligible not determined |                                                                                               |                                                                                             |  |