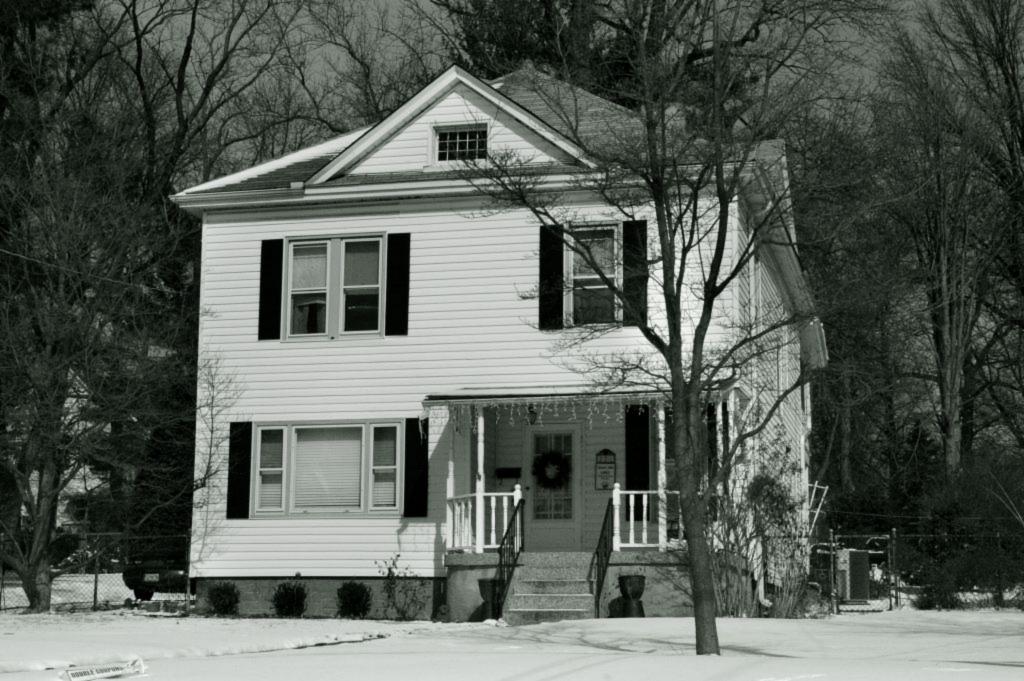

| 1. Survey No. SL-AS-036-002  2. Survey Name: Architectural Survey of Old Ferguson West                                                                                           |                                                           |                       |                                                                                             |  |
|----------------------------------------------------------------------------------------------------------------------------------------------------------------------------------|-----------------------------------------------------------|-----------------------|---------------------------------------------------------------------------------------------|--|
| 3. County: St. Louis                                                                                                                                                             | 4. Address: 105 Carson Rd.                                |                       |                                                                                             |  |
| 5. City: Ferguson Vicinity:                                                                                                                                                      | 6. UTM:                                                   |                       | 7. Township/Range/Section                                                                   |  |
| 8. Historic name (if known):                                                                                                                                                     |                                                           | 9. Present/other      | name (if known):                                                                            |  |
| 10. Ownership:  ☐ Private  Public                                                                                                                                                | 11. Historic use (if known):                              |                       | 1. Current use: ANDSCAPE/parking lot                                                        |  |
| HISTORICAL DATA                                                                                                                                                                  |                                                           |                       |                                                                                             |  |
| 12. Construction date:                                                                                                                                                           | 15. Architect:                                            |                       | 18. Previously surveyed?  Cite survey name in box 22 cont. (page 2)                         |  |
| 13. Significant date/period                                                                                                                                                      | 16. Builder/contracto                                     | r:                    | 19. On National Register? indiv. district Cite nomination name in box 22 cont. (page 2)     |  |
| 14. Area(s) of significance:                                                                                                                                                     | 17. Original or signif                                    | icant owner           | 20. National Register eligible individually eligible district potential                     |  |
| 21. History and significance on continuat                                                                                                                                        | tion page                                                 | 22. Sources of inform | nation on continuation page.                                                                |  |
| ARCHITECTURAL INFOR                                                                                                                                                              | MATION                                                    |                       |                                                                                             |  |
| 23. Category of property  building(s site structure ob                                                                                                                           | 30. Roof material                                         |                       | 37. Front porch size/placement:                                                             |  |
| 24. Vernacular or property type:                                                                                                                                                 | 31. Chimney placement:                                    |                       | 38. Acreage (rural): Visible from public road? ✓                                            |  |
| 25. Architectural Style:                                                                                                                                                         | 32. Structural system:                                    |                       | 39. Changes (describe in box 28 cont.):  Addition(s) Date(s):                               |  |
| 26. Plan shape:                                                                                                                                                                  | 33. Ext. wall cladding:                                   |                       | Altered Date(s):  Moved Date(s):                                                            |  |
| 27. Number of stories:                                                                                                                                                           | 34. Foundation material:                                  |                       | Other Date(s):  Endangered by                                                               |  |
| 28. Number of bays (1st floor):                                                                                                                                                  | 35. Basement type:                                        |                       | 40. Number of outbuildings (describe in box 40 cont.                                        |  |
| 29. Roof type:                                                                                                                                                                   | 36. Front porch type: N/A                                 |                       | 41. Further description of building features and associated resources on continuation page. |  |
| OTHER                                                                                                                                                                            |                                                           |                       | ,                                                                                           |  |
| 42. Current owner/address:                                                                                                                                                       | 43. Form prepared by (nam                                 | e and org.):          | 44. Survey date: August 2009                                                                |  |
| City of Ferguson; 110 Church St., Ferguson, M 63135                                                                                                                              | Karen Bode Baxter, Preserv<br>Delor St., St. Louis, MO 63 |                       | 45. Date of revisions:                                                                      |  |
| FOR SHPO USE:                                                                                                                                                                    |                                                           |                       |                                                                                             |  |
| Date entered in inventory:                                                                                                                                                       | Level of survey reconnaissance                            | intensive             | Additional research needed?                                                                 |  |
| National Register Status:  listed lin listed district  Name:  pending listing eligible (individual listing listing listing ligible (individual ligible district)  not determined | Other:                                                    |                       |                                                                                             |  |