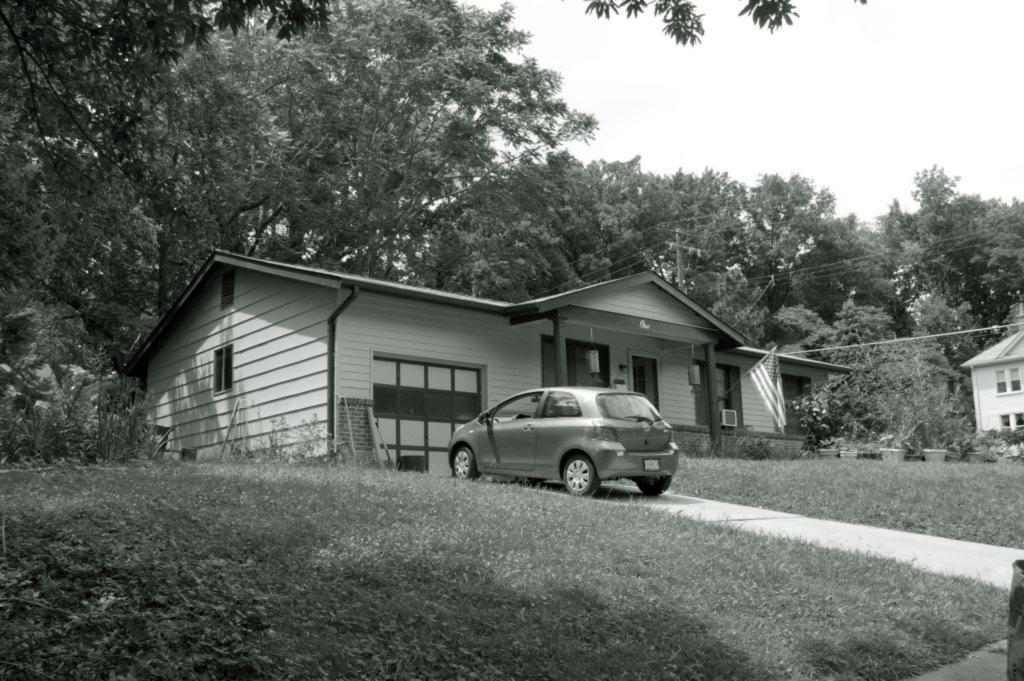

2009 survey: Noted that the concrete block foundation, the wooden wheelchair accessible ramp/entry deck are later alterations. Historic photos show the depot with a gabled roof, not the current hipped roof, which seems to indicate that the construction date based upon these photos may be in error and the depot or at least its roof may have been rebuilt at a later date. The stylistic details with the knee braced hipped roof is characteristic of late nineteenth or early twentieth century frame depots.