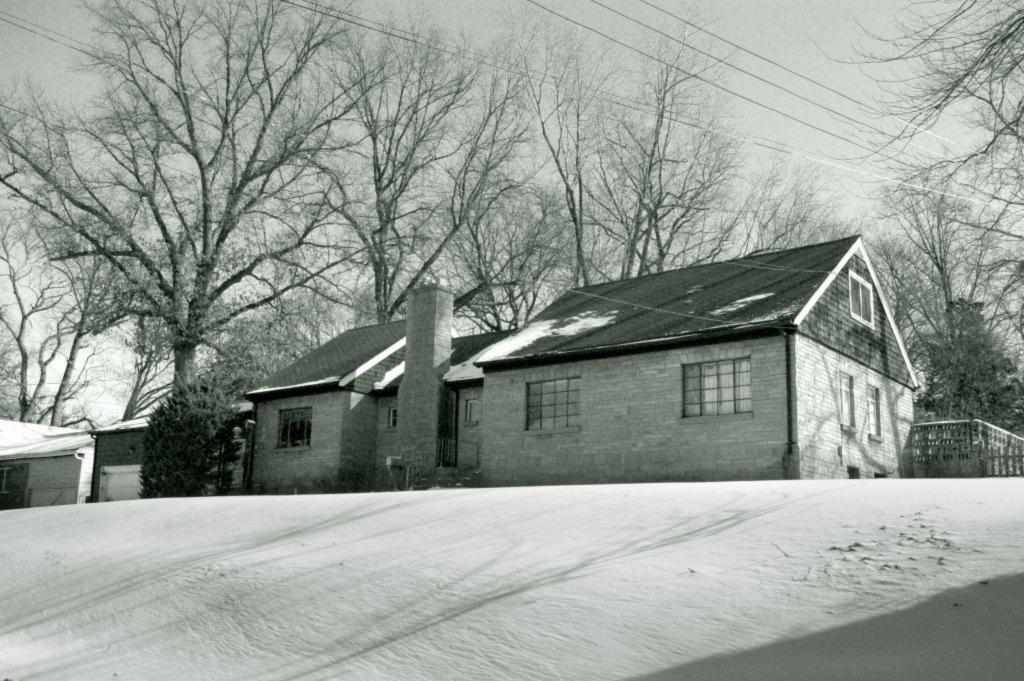

he 1.5 story section to the north of the entry bay has another casement window. The gable ends (including those facing the 1 story bay) are clad with wood shingle siding and the south elevation has paired wood windows in the gable end and two paired steel casement windows on the first floor. On the north end of the house is an attached, side gabled, two car garage with wide wood lap siding and a newer overhead door. The garage wing is obviously older, but it may not be original to the design. South of the garage door in this wing there are horizontally light windows on either side of a three-horizontal light wood door, which are commonly associated with 1950s designs.

41. (cont.) Further description of important architectural features. Expand box as necessary, or add continuation pages.







| 14. Area(s) of significance: ARCHITECTURE   17. Original or significant owner   20. National Register eligible   20. National Register   20. National Register eligible   20. National Register    |                                                                                                                       |                                                           |                                                                                         |  |  |
|------------------------------------------------------------------------------------------------------------------------------------------------------------------------------------------------------------------------------------------------------------------------------------------------------------------------------