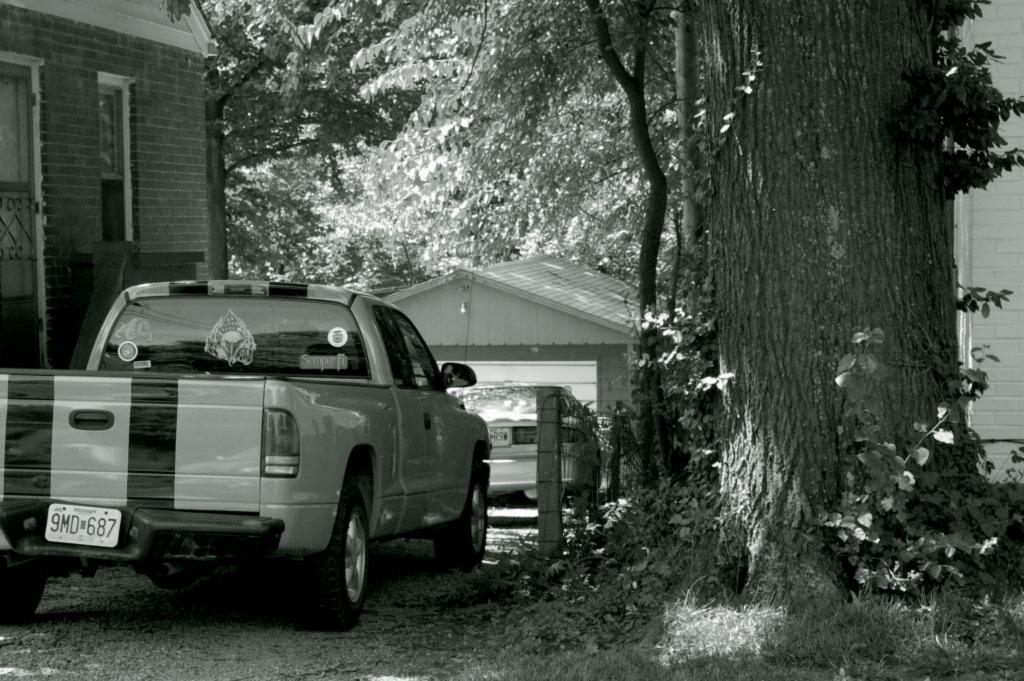

| 1. Survey No. SL-AS-036-001  2. Survey Name: Architectural Survey of Old Ferguson West  |                                                                                               |                                                                                             |  |
|-----------------------------------------------------------------------------------------|-----------------------------------------------------------------------------------------------|---------------------------------------------------------------------------------------------|--|
| 3. County: St. Louis 4. A                                                               | ddress: 1 Carson Rd.                                                                          |                                                                                             |  |
| 5. City: Ferguson Vicinity: 6. U                                                        | TM:                                                                                           | 7. Township/Range/Section                                                                   |  |
| 8. Historic name (if known):                                                            | 9. Present/oth                                                                                | er name (if known): Whistle Stop                                                            |  |
|                                                                                         | istoric use (if known):<br>NSPORTATION/rail-related                                           | 11. Current use: COMMERCE/restaurant & RECREATION/museum                                    |  |
| HISTORICAL DATA                                                                         |                                                                                               |                                                                                             |  |
| 12. Construction date: 1855 moved 1870; se                                              | te #4 15. Architect:                                                                          | 18. Previously surveyed? ✓ Cite survey name in box 22 cont. (page 2)                        |  |
| 13. Significant date/period                                                             | 16. Builder/contractor:                                                                       | 19. On National Register? indiv. district Cite nomination name in box 22 cont. (page 2)     |  |
| 14. Area(s) of significance: ARCHITECTUR                                                | E 17. Original or significant owner                                                           | 20. National Register eligible  ☐ individually eligible ☑ district potential                |  |
| 21. History and significance on continuation p                                          | page 22. Sources of info                                                                      | rmation on continuation page.                                                               |  |
| ARCHITECTURAL INFORMA                                                                   | TION                                                                                          |                                                                                             |  |
| 23. Category of property:  ✓ building(s ☐ site ☐ structure ☐ object                     | 30. Roof material asphalt                                                                     | 37. Front porch size/placement:                                                             |  |
| 24. Vernacular or property type:                                                        | 31. Chimney placement: centre straddle ridge                                                  | 38. Acreage (rural):  Visible from public road? ✓                                           |  |
| 25. Architectural Style:                                                                | 32. Structural system:                                                                        | 39. Changes (describe in box 28 cont.):  Addition(s) Date(s):                               |  |
| 26. Plan shape: rectangular                                                             | 33. Ext. wall cladding: board and batten                                                      | ✓ Altered Date(s):  ☐ Moved Date(s):                                                        |  |
| 27. Number of stories: 1                                                                | 34. Foundation material: concrete block                                                       | Other Date(s):  Endangered by                                                               |  |
| 28. Number of bays (1st floor):                                                         | 35. Basement type: unknown                                                                    | 40. Number of outbuildings (describe in box 40 cont.0                                       |  |
| 29. Roof type: hip                                                                      | 36. Front porch type: N/A                                                                     | 41. Further description of building features and associated resources on continuation page. |  |
| ОТИГР                                                                                   |                                                                                               |                                                                                             |  |
| 42. Current owner/address:                                                              | 43. Form prepared by (name and org.):                                                         | 44. Survey date: 1983                                                                       |  |
| City of Ferguson; 110 Church St., Ferguson, MO 63135                                    | Karen Bode Baxter, Preservation Specialist 581<br>Delor St., St. Louis, MO 63109 314-353-0593 | 1 45. Date of revisions: August 2009                                                        |  |
| FOR SHPO USE:                                                                           |                                                                                               |                                                                                             |  |
| Date entered in inventory:                                                              | Level of survey reconnaissance intensive                                                      | Additional research needed?                                                                 |  |
| National Register Status:  listed lin listed district  Name:                            | Other:                                                                                        |                                                                                             |  |
| pending listing eligible (individually) eligible (district) not eligible not determined |                                                                                               |                                                                                             |  |

2009 survey: Noted that the concrete block foundation, the wooden wheelchair accessible ramp/entry deck are later alterations. Historic photos show the depot with a gabled roof, not the current hipped roof, which seems to indicate that the construction date based upon these photos may be in error and the depot or at least its roof may have been rebuilt at a later date. The stylistic details with the knee braced hipped roof is characteristic of late nineteenth or early twentieth century frame depots.