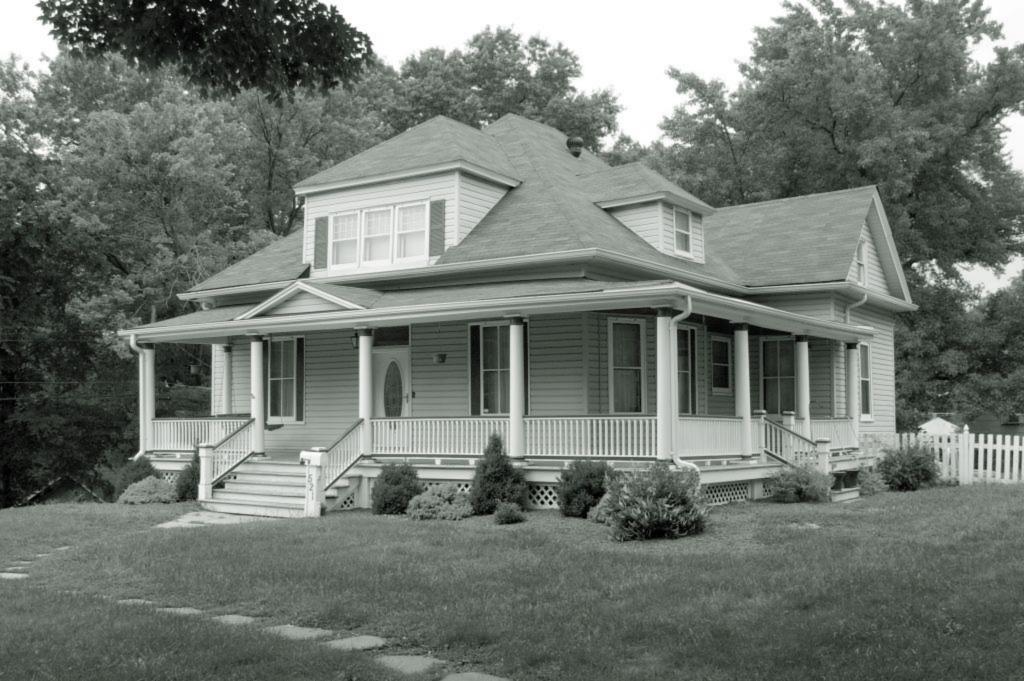

2009 survey: Noted that the concrete block foundation, the wooden wheelchair accessible ramp/entry deck are later alterations. Historic photos show the depot with a gabled roof, not the current hipped roof, which seems to indicate that the construction date based upon these photos may be in error and the depot or at least its roof may have been rebuilt at a later date. The stylistic details with the knee braced hipped roof is characteristic of late nineteenth or early twentieth century frame depots.