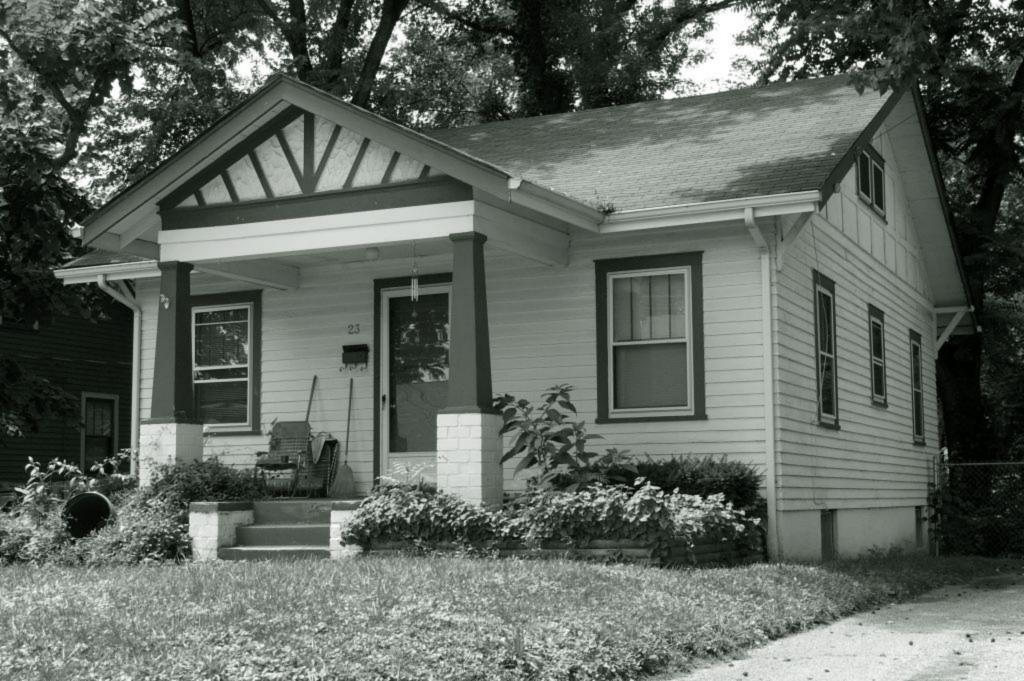

2009 survey: Noted that the concrete block foundation, the wooden wheelchair accessible ramp/entry deck are later alterations. Historic photos show the depot with a gabled roof, not the current hipped roof, which seems to indicate that the construction date based upon these photos may be in error and the depot or at least its roof may have been rebuilt at a later date. The stylistic details with the knee braced hipped roof is characteristic of late nineteenth or early twentieth century frame depots.