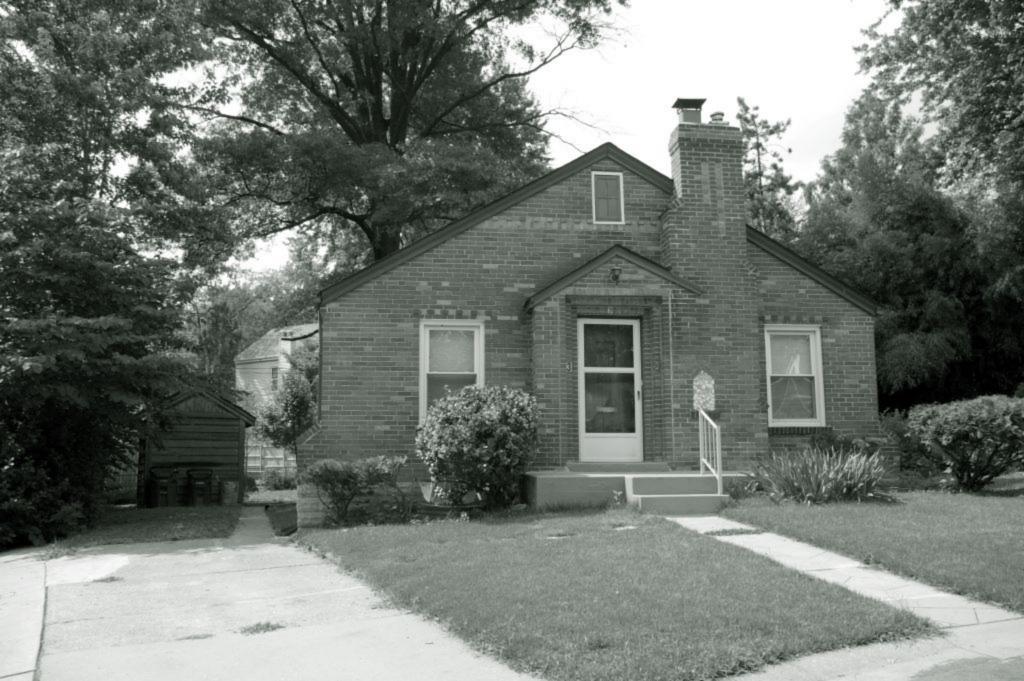

| 1. Survey No. SL-AS-036-002  2. Survey Name: Architectural Survey of Old Ferguson West                                                                                           |                                                           |                       |                                                                                             |  |
|----------------------------------------------------------------------------------------------------------------------------------------------------------------------------------|-----------------------------------------------------------|-----------------------|---------------------------------------------------------------------------------------------|--|
| 3. County: St. Louis                                                                                                                                                             | 4. Address: 105 Carson Rd.                                |                       |                                                                                             |  |
| 5. City: Ferguson Vicinity:                                                                                                                                                      | 6. UTM:                                                   |                       | 7. Township/Range/Section                                                                   |  |
| 8. Historic name (if known):                                                                                                                                                     |                                                           | 9. Present/other      | name (if known):                                                                            |  |
| 10. Ownership:  ☐ Private  Public                                                                                                                                                | 11. Historic use (if known):                              |                       | 1. Current use: ANDSCAPE/parking lot                                                        |  |
| HISTORICAL DATA                                                                                                                                                                  |                                                           |                       |                                                                                             |  |
| 12. Construction date:                                                                                                                                                           | 15. Architect:                                            |                       | 18. Previously surveyed?  Cite survey name in box 22 cont. (page 2)                         |  |
| 13. Significant date/period                                                                                                                                                      | 16. Builder/contracto                                     | r:                    | 19. On National Register? indiv. district Cite nomination name in box 22 cont. (page 2)     |  |
| 14. Area(s) of significance:                                                                                                                                                     | 17. Original or signif                                    | icant owner           | 20. National Register eligible individually eligible district potential                     |  |
| 21. History and significance on continuat                                                                                                                                        | tion page                                                 | 22. Sources of inform | nation on continuation page.                                                                |  |
| ARCHITECTURAL INFOR                                                                                                                                                              | MATION                                                    |                       |                                                                                             |  |
| 23. Category of property  building(s site structure ob                                                                                                                           | 30. Roof material                                         |                       | 37. Front porch size/placement:                                                             |  |
| 24. Vernacular or property type:                                                                                                                                                 | 31. Chimney placement:                                    |                       | 38. Acreage (rural): Visible from public road? ✓                                            |  |
| 25. Architectural Style:                                                                                                                                                         | 32. Structural system:                                    |                       | 39. Changes (describe in box 28 cont.):  Addition(s) Date(s):                               |  |
| 26. Plan shape:                                                                                                                                                                  | 33. Ext. wall cladding:                                   |                       | Altered Date(s):  Moved Date(s):                                                            |  |
| 27. Number of stories:                                                                                                                                                           | 34. Foundation material:                                  |                       | Other Date(s):  Endangered by                                                               |  |
| 28. Number of bays (1st floor):                                                                                                                                                  | 35. Basement type:                                        |                       | 40. Number of outbuildings (describe in box 40 cont.                                        |  |
| 29. Roof type:                                                                                                                                                                   | 36. Front porch type: N/A                                 |                       | 41. Further description of building features and associated resources on continuation page. |  |
| OTHER                                                                                                                                                                            |                                                           |                       | ,                                                                                           |  |
| 42. Current owner/address:                                                                                                                                                       | 43. Form prepared by (nam                                 | e and org.):          | 44. Survey date: August 2009                                                                |  |
| City of Ferguson; 110 Church St., Ferguson, M 63135                                                                                                                              | Karen Bode Baxter, Preserv<br>Delor St., St. Louis, MO 63 |                       | 45. Date of revisions:                                                                      |  |
| FOR SHPO USE:                                                                                                                                                                    |                                                           |                       |                                                                                             |  |
| Date entered in inventory:                                                                                                                                                       | Level of survey reconnaissance                            | intensive             | Additional research needed?                                                                 |  |
| National Register Status:  listed lin listed district  Name:  pending listing eligible (individual listing listing listing ligible (individual ligible district)  not determined | Other:                                                    |                       |                                                                                             |  |