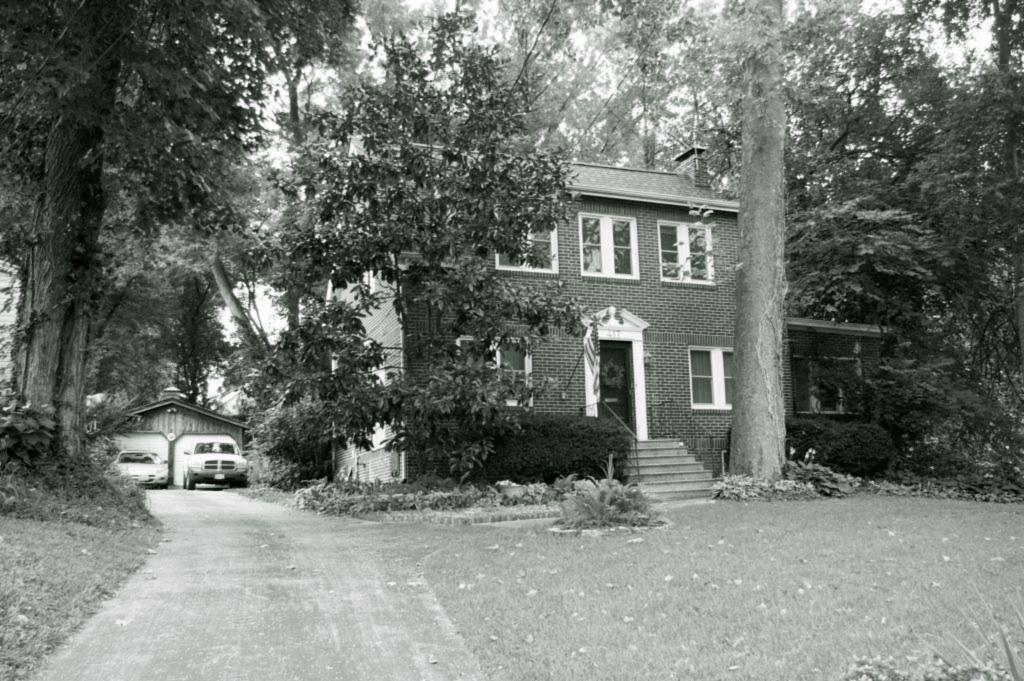

| 1. Survey No. SL-AS-036-001  2. Survey Name: Architectural Survey of Old Ferguson West  |                                                                                               |                                                                                             |  |
|-----------------------------------------------------------------------------------------|-----------------------------------------------------------------------------------------------|---------------------------------------------------------------------------------------------|--|
| 3. County: St. Louis 4. A                                                               | ddress: 1 Carson Rd.                                                                          |                                                                                             |  |
| 5. City: Ferguson Vicinity: 6. U                                                        | TM:                                                                                           | 7. Township/Range/Section                                                                   |  |
| 8. Historic name (if known):                                                            | 9. Present/oth                                                                                | er name (if known): Whistle Stop                                                            |  |
|                                                                                         | istoric use (if known):<br>NSPORTATION/rail-related                                           | 11. Current use: COMMERCE/restaurant & RECREATION/museum                                    |  |
| HISTORICAL DATA                                                                         |                                                                                               |                                                                                             |  |
| 12. Construction date: 1855 moved 1870; se                                              | te #4 15. Architect:                                                                          | 18. Previously surveyed? ✓ Cite survey name in box 22 cont. (page 2)                        |  |
| 13. Significant date/period                                                             | 16. Builder/contractor:                                                                       | 19. On National Register? indiv. district Cite nomination name in box 22 cont. (page 2)     |  |
| 14. Area(s) of significance: ARCHITECTUR                                                | E 17. Original or significant owner                                                           | 20. National Register eligible  ☐ individually eligible ☑ district potential                |  |
| 21. History and significance on continuation p                                          | page 22. Sources of info                                                                      | rmation on continuation page.                                                               |  |
| ARCHITECTURAL INFORMA                                                                   | TION                                                                                          |                                                                                             |  |
| 23. Category of property:  ✓ building(s ☐ site ☐ structure ☐ object                     | 30. Roof material asphalt                                                                     | 37. Front porch size/placement:                                                             |  |
| 24. Vernacular or property type:                                                        | 31. Chimney placement: centre straddle ridge                                                  | 38. Acreage (rural):  Visible from public road? ✓                                           |  |
| 25. Architectural Style:                                                                | 32. Structural system:                                                                        | 39. Changes (describe in box 28 cont.):  Addition(s) Date(s):                               |  |
| 26. Plan shape: rectangular                                                             | 33. Ext. wall cladding: board and batten                                                      | ✓ Altered Date(s):  ☐ Moved Date(s):                                                        |  |
| 27. Number of stories: 1                                                                | 34. Foundation material: concrete block                                                       | Other Date(s):  Endangered by                                                               |  |
| 28. Number of bays (1st floor):                                                         | 35. Basement type: unknown                                                                    | 40. Number of outbuildings (describe in box 40 cont.0                                       |  |
| 29. Roof type: hip                                                                      | 36. Front porch type: N/A                                                                     | 41. Further description of building features and associated resources on continuation page. |  |
| ОТИГР                                                                                   |                                                                                               |                                                                                             |  |
| 42. Current owner/address:                                                              | 43. Form prepared by (name and org.):                                                         | 44. Survey date: 1983                                                                       |  |
| City of Ferguson; 110 Church St., Ferguson, MO 63135                                    | Karen Bode Baxter, Preservation Specialist 581<br>Delor St., St. Louis, MO 63109 314-353-0593 | 1 45. Date of revisions: August 2009                                                        |  |
| FOR SHPO USE:                                                                           |                                                                                               |                                                                                             |  |
| Date entered in inventory:                                                              | Level of survey reconnaissance intensive                                                      | Additional research needed?                                                                 |  |
| National Register Status:  listed lin listed district  Name:                            | Other:                                                                                        |                                                                                             |  |
| pending listing eligible (individually) eligible (district) not eligible not determined |                                                                                               |                                                                                             |  |