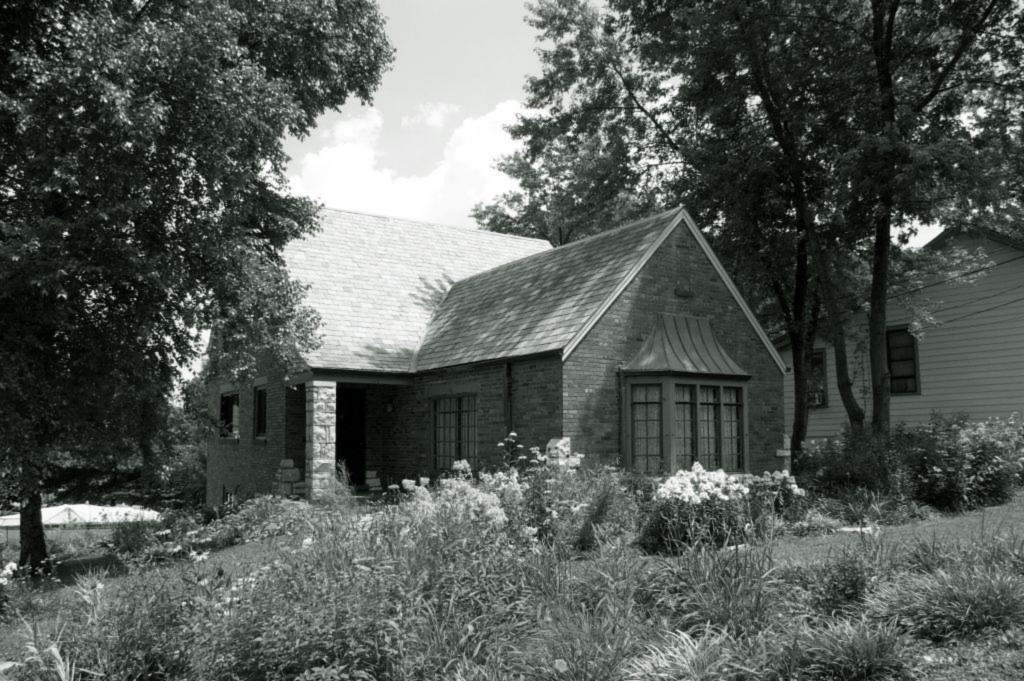

2009 survey: Noted that the concrete block foundation, the wooden wheelchair accessible ramp/entry deck are later alterations. Historic photos show the depot with a gabled roof, not the current hipped roof, which seems to indicate that the construction date based upon these photos may be in error and the depot or at least its roof may have been rebuilt at a later date. The stylistic details with the knee braced hipped roof is characteristic of late nineteenth or early twentieth century frame depots.