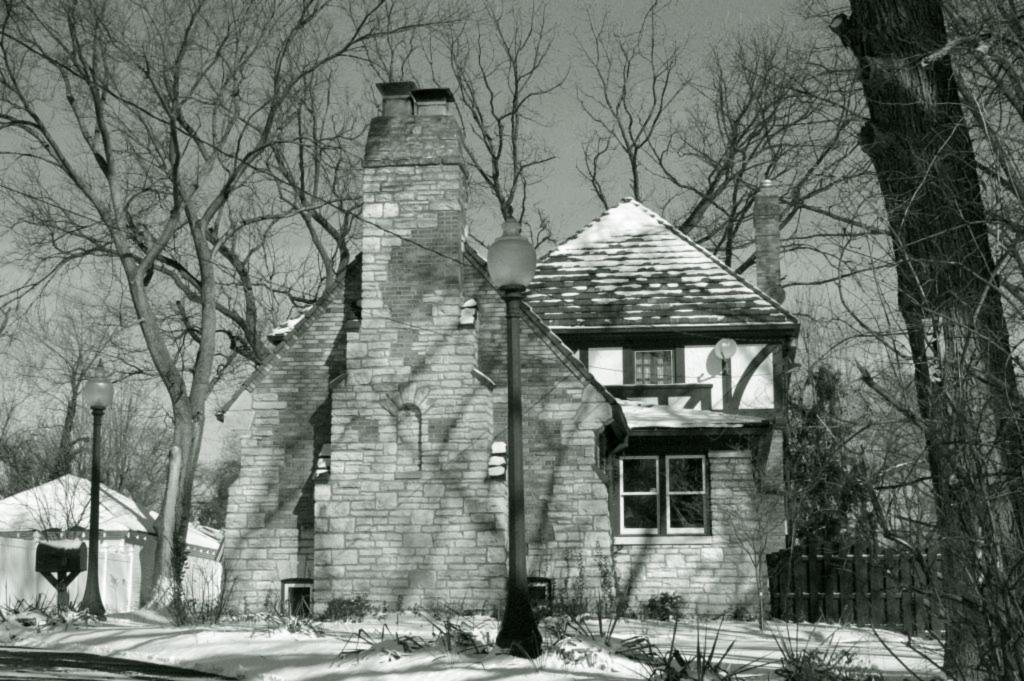

| 1. Survey No. SL-AS-036-001  2. Survey Name: Architectural Survey of Old Ferguson West  |                                                                                               |                                                                                             |  |
|-----------------------------------------------------------------------------------------|-----------------------------------------------------------------------------------------------|---------------------------------------------------------------------------------------------|--|
| 3. County: St. Louis 4. A                                                               | ddress: 1 Carson Rd.                                                                          |                                                                                             |  |
| 5. City: Ferguson Vicinity: 6. U                                                        | TM:                                                                                           | 7. Township/Range/Section                                                                   |  |
| 8. Historic name (if known):                                                            | 9. Present/oth                                                                                | er name (if known): Whistle Stop                                                            |  |
|                                                                                         | istoric use (if known):<br>NSPORTATION/rail-related                                           | 11. Current use: COMMERCE/restaurant & RECREATION/museum                                    |  |
| HISTORICAL DATA                                                                         |                                                                                               |                                                                                             |  |
| 12. Construction date: 1855 moved 1870; se                                              | te #4 15. Architect:                                                                          | 18. Previously surveyed? ✓ Cite survey name in box 22 cont. (page 2)                        |  |
| 13. Significant date/period                                                             | 16. Builder/contractor:                                                                       | 19. On National Register? indiv. district Cite nomination name in box 22 cont. (page 2)     |  |
| 14. Area(s) of significance: ARCHITECTUR                                                | E 17. Original or significant owner                                                           | 20. National Register eligible  ☐ individually eligible ☑ district potential                |  |
| 21. History and significance on continuation p                                          | page 22. Sources of info                                                                      | rmation on continuation page.                                                               |  |
| ARCHITECTURAL INFORMA                                                                   | TION                                                                                          |                                                                                             |  |
| 23. Category of property:  ✓ building(s ☐ site ☐ structure ☐ object                     | 30. Roof material asphalt                                                                     | 37. Front porch size/placement:                                                             |  |
| 24. Vernacular or property type:                                                        | 31. Chimney placement: centre straddle ridge                                                  | 38. Acreage (rural):  Visible from public road? ✓                                           |  |
| 25. Architectural Style:                                                                | 32. Structural system:                                                                        | 39. Changes (describe in box 28 cont.):  Addition(s) Date(s):                               |  |
| 26. Plan shape: rectangular                                                             | 33. Ext. wall cladding: board and batten                                                      | ✓ Altered Date(s):  ☐ Moved Date(s):                                                        |  |
| 27. Number of stories: 1                                                                | 34. Foundation material: concrete block                                                       | Other Date(s):  Endangered by                                                               |  |
| 28. Number of bays (1st floor):                                                         | 35. Basement type: unknown                                                                    | 40. Number of outbuildings (describe in box 40 cont.0                                       |  |
| 29. Roof type: hip                                                                      | 36. Front porch type: N/A                                                                     | 41. Further description of building features and associated resources on continuation page. |  |
| ОТИГР                                                                                   |                                                                                               |                                                                                             |  |
| 42. Current owner/address:                                                              | 43. Form prepared by (name and org.):                                                         | 44. Survey date: 1983                                                                       |  |
| City of Ferguson; 110 Church St., Ferguson, MO 63135                                    | Karen Bode Baxter, Preservation Specialist 581<br>Delor St., St. Louis, MO 63109 314-353-0593 | 1 45. Date of revisions: August 2009                                                        |  |
| FOR SHPO USE:                                                                           |                                                                                               |                                                                                             |  |
| Date entered in inventory:                                                              | Level of survey reconnaissance intensive                                                      | Additional research needed?                                                                 |  |
| National Register Status:  listed lin listed district  Name:                            | Other:                                                                                        |                                                                                             |  |
| pending listing eligible (individually) eligible (district) not eligible not determined |                                                                                               |                                                                                             |  |

2009 survey: Noted that the concrete block foundation, the wooden wheelchair accessible ramp/entry deck are later alterations. Historic photos show the depot with a gabled roof, not the current hipped roof, which seems to indicate that the construction date based upon these photos may be in error and the depot or at least its roof may have been rebuilt at a later date. The stylistic details with the knee braced hipped roof is characteristic of late nineteenth or early twentieth century frame depots.