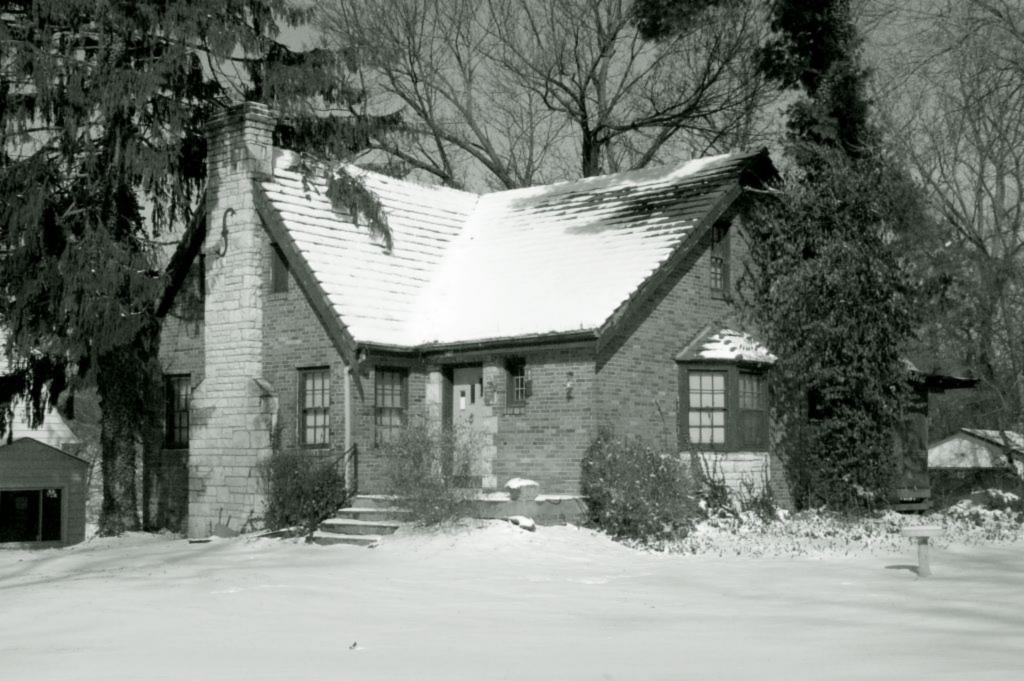

|  |  |  |
| garage. The garage has narrow clapboard and the original wood paneled over                                                                           | y a driveway on the west side of the house, there is a two car, end gabled frame head door as well as open rafters on the eave overhang. Given the detailing on this ioned that the original owners were still living in the house at that time, it is likely tained unaltered. |  |  |  |

2009 Survey Update: Nothing has changed since the survey in 1983 except that some of the shrubs have been removed, making it easier to see the entry stoop.

41. (cont.) Further description of important architectural features. Expand box as necessary, or add continuation pages.







| 1. Survey No. SL-AS-036-188 2. St                                                                                                                       | 2. Survey Name: Architectural Survey of Old Ferguson West           |                                                                                             |  |  |
|---------------------------------------------------------------------------------------------------------------------------------------------------------|---------------------------------------------------------------------|---------------------------------------------------------------------------------------------|--|--|
| 3. County: St. Louis 4. A.