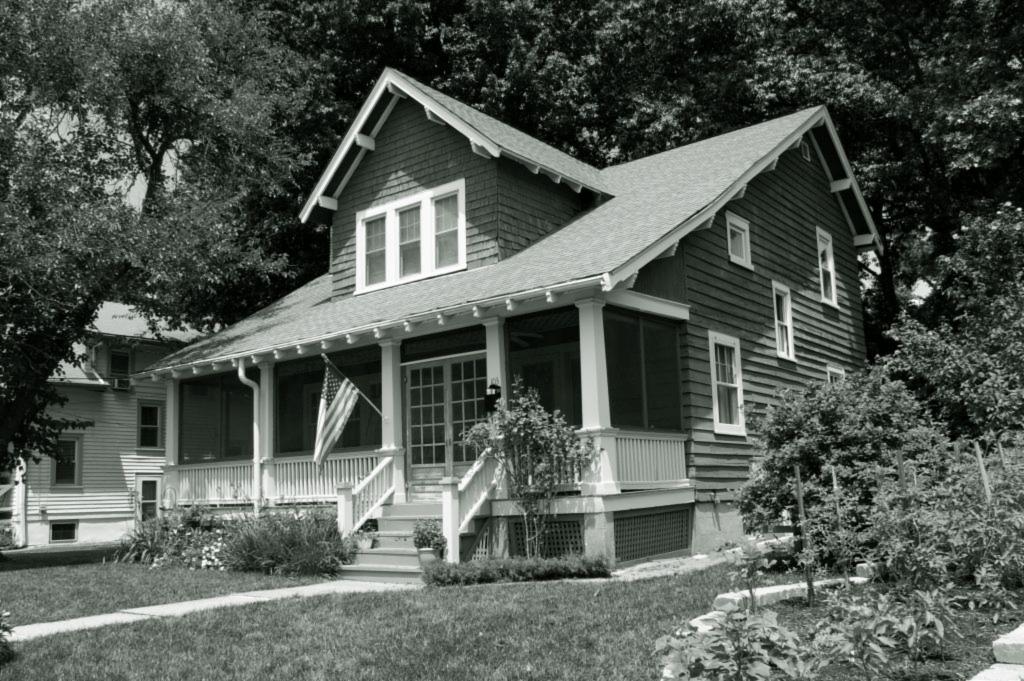

| xpand box as nec  | cessary, or add continuation pages.  |                        |
| 2009 Survey Update: The one car, detached, end gabled frame greatins its original paired, swinging wood, cross braced doors. The |                   |                                      |                        |

2009 Survey Update: Since the 1983 survey, the only change to this immaculately original Craftsman bungalow has been the very discreet installation of screening and accompanying doors on the porch with the screening installed on top of the railings and utilizing a screening material that does not substantially obscure visibility of the windows and entry on the porch.

41. (cont.) Further description of important architectural features. Expand box as necessary, or add continuation pages.







| 1. Survey No. SL-AS-036-161 2. S                                                        | 2. Survey Name: Architectural Survey of Old Ferguson West           |                                                                                                    |  |
|-----------------------------------------------------------------------------------------|---------------------------------------------------------------------|----------------------------------------------------------------------------------------------------|--|
| 3. County: St. Louis 4. A                                                               | Address: 111 Wesley Ave.                                            |                                                                                                    |