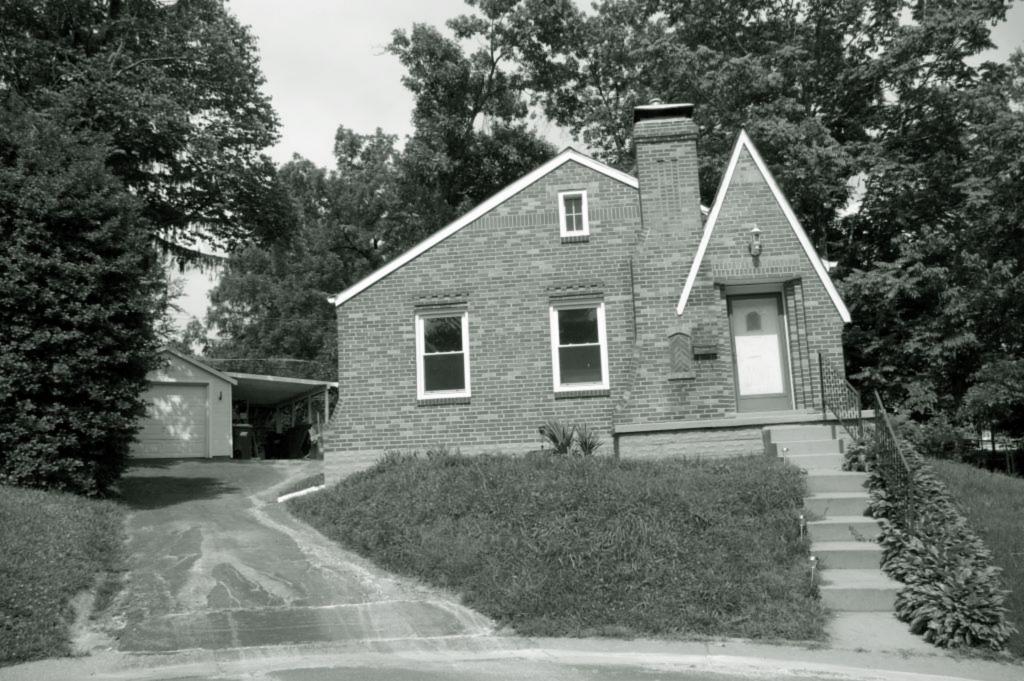

| 1. Survey No. SL-AS-036-001  2. Survey Name: Architectural Survey of Old Ferguson West  |                                                                                               |                                                                                             |  |
|-----------------------------------------------------------------------------------------|-----------------------------------------------------------------------------------------------|---------------------------------------------------------------------------------------------|--|
| 3. County: St. Louis 4. A                                                               | ddress: 1 Carson Rd.                                                                          |                                                                                             |  |
| 5. City: Ferguson Vicinity: 6. U                                                        | TM:                                                                                           | 7. Township/Range/Section                                                                   |  |
| 8. Historic name (if known):                                                            | 9. Present/oth                                                                                | er name (if known): Whistle Stop                                                            |  |
|                                                                                         | istoric use (if known):<br>NSPORTATION/rail-related                                           | 11. Current use: COMMERCE/restaurant & RECREATION/museum                                    |  |
| HISTORICAL DATA                                                                         |                                                                                               |                                                                                             |  |
| 12. Construction date: 1855 moved 1870; se                                              | te #4 15. Architect:                                                                          | 18. Previously surveyed? ✓ Cite survey name in box 22 cont. (page 2)                        |  |
| 13. Significant date/period                                                             | 16. Builder/contractor:                                                                       | 19. On National Register? indiv. district Cite nomination name in box 22 cont. (page 2)     |  |
| 14. Area(s) of significance: ARCHITECTUR                                                | E 17. Original or significant owner                                                           | 20. National Register eligible  ☐ individually eligible ☑ district potential                |  |
| 21. History and significance on continuation p                                          | page 22. Sources of info                                                                      | rmation on continuation page.                                                               |  |
| ARCHITECTURAL INFORMA                                                                   | TION                                                                                          |                                                                                             |  |
| 23. Category of property:  ✓ building(s ☐ site ☐ structure ☐ object                     | 30. Roof material asphalt                                                                     | 37. Front porch size/placement:                                                             |  |
| 24. Vernacular or property type:                                                        | 31. Chimney placement: centre straddle ridge                                                  | 38. Acreage (rural):  Visible from public road? ✓                                           |  |
| 25. Architectural Style:                                                                | 32. Structural system:                                                                        | 39. Changes (describe in box 28 cont.):  Addition(s) Date(s):                               |  |
| 26. Plan shape: rectangular                                                             | 33. Ext. wall cladding: board and batten                                                      | ✓ Altered Date(s):  ☐ Moved Date(s):                                                        |  |
| 27. Number of stories: 1                                                                | 34. Foundation material: concrete block                                                       | Other Date(s):  Endangered by                                                               |  |
| 28. Number of bays (1st floor):                                                         | 35. Basement type: unknown                                                                    | 40. Number of outbuildings (describe in box 40 cont.0                                       |  |
| 29. Roof type: hip                                                                      | 36. Front porch type: N/A                                                                     | 41. Further description of building features and associated resources on continuation page. |  |
| ОТИГР                                                                                   |                                                                                               |                                                                                             |  |
| 42. Current owner/address:                                                              | 43. Form prepared by (name and org.):                                                         | 44. Survey date: 1983                                                                       |  |
| City of Ferguson; 110 Church St., Ferguson, MO 63135                                    | Karen Bode Baxter, Preservation Specialist 581<br>Delor St., St. Louis, MO 63109 314-353-0593 | 1 45. Date of revisions: August 2009                                                        |  |
| FOR SHPO USE:                                                                           |                                                                                               |                                                                                             |  |
| Date entered in inventory:                                                              | Level of survey reconnaissance intensive                                                      | Additional research needed?                                                                 |  |
| National Register Status:  listed lin listed district  Name:                            | Other:                                                                                        |                                                                                             |  |
| pending listing eligible (individually) eligible (district) not eligible not determined |                                                                                               |                                                                                             |  |

| 1. Survey No. SL-AS-036-008 2. St                                                       | 2. Survey Name: Architectural Survey of Old Ferguson West |                       |                                                                                             |
|-----------------------------------------------------------------------------------------|-----------------------------------------------------------|-----------------------|---------------------------------------------------------------------------------------------|
| 3. County: St. Louis 4. Ac                                                              | ddress: 216 Carson Rd.                                    |                       |                                                                                             |
| 5. City: Ferguson Vicinity: 6. U                                                        | 6. UTM:                                                   |                       | 7. Township/Range/Section                                                                   |
| 8. Historic name (if known): Temple Tower A                                             | partments                                                 | 9. Present/other      | name (if known):                                                                            |
|                                                                                         | istoric use (if known):<br>IESTIC/multiple dwelling       |                       | l. Current use:<br>OMESTIC/multiple dwelling                                                |
| HISTORICAL DATA                                                                         |                                                           |                       |                                                                                             |
| 12. Construction date: 1953-55                                                          | 15. Architect:                                            |                       | 18. Previously surveyed?  Cite survey name in box 22 cont. (page 2)                         |
| 13. Significant date/period 1953-55                                                     | 16. Builder/contractor                                    | r:                    | 19. On National Register? indiv. district Cite nomination name in box 22 cont. (page 2)     |
| 14. Area(s) of significance: ARCHITECTUR                                                | E 17. Original or signifi                                 | cant owner            | 20. National Register eligible ☐ individually eligible ☑ district potential                 |
| 21. History and significance on continuation p                                          | age 🗸                                                     | 22. Sources of inform | nation on continuation page.                                                                |
| ARCHITECTURAL INFORMA                                                                   | TION                                                      |                       |                                                                                             |
| 23. Category of property:  ✓ building(s ☐ site ☐ structure ☐ object                     | 30. Roof material asphalt                                 |                       | 37. Front porch size/placement:                                                             |
| 24. Vernacular or property type:                                                        | 31. Chimney placement:                                    |                       | 38. Acreage (rural):                                                                        |
| Aparment Building  25. Architectural Style:                                             | two-side slope  32. Structural system:                    | · · ·                 | Visible from public road? ✓  39. Changes (describe in box 28 cont.):                        |
| Georgian Revival/Streamline Moderne                                                     | 32. Structural system:                                    |                       | Addition(s) Date(s):                                                                        |
| 26. Plan shape: rectangular                                                             | 33. Ext. wall cladding: brick                             |                       | Altered Date(s):  Moved Date(s):                                                            |
| 27. Number of stories: 2                                                                | 34. Foundation material: co                               | ncrete                | Other Date(s):  Endangered by                                                               |
| 28. Number of bays (1st floor):                                                         | 35. Basement type: full                                   |                       | 40. Number of outbuildings (describe in box 40 cont.0                                       |
| 29. Roof type: low hip                                                                  | 36. Front porch type: N/A                                 |                       | 41. Further description of building features and associated resources on continuation page. |
| OTHER                                                                                   |                                                           |                       |                                                                                             |
| 42. Current owner/address:  Donald N. & Maria Gores; 24 Cardigan Dr.,                   | 43. Form prepared by (name                                | e and org.):          | 44. Survey date: August 2009                                                                |
| Ferguson, MO 63135                                                                      | Karen Bode Baxter, Preserv<br>Delor St., St. Louis, MO 63 |                       | 45. Date of revisions:                                                                      |
| FOR SHPO USE:                                                                           |                                                           |                       |                                                                                             |
| Date entered in inventory:                                                              | Level of survey  reconnaissance  [                        | intensive             | Additional research needed?                                                                 |
| National Register Status:  listed in listed district  Name:                             | Other:                                                    |                       |                                                                                             |
| pending listing eligible (individually) eligible (district) not eligible not determined |                                                           |                       |                                                                                             |