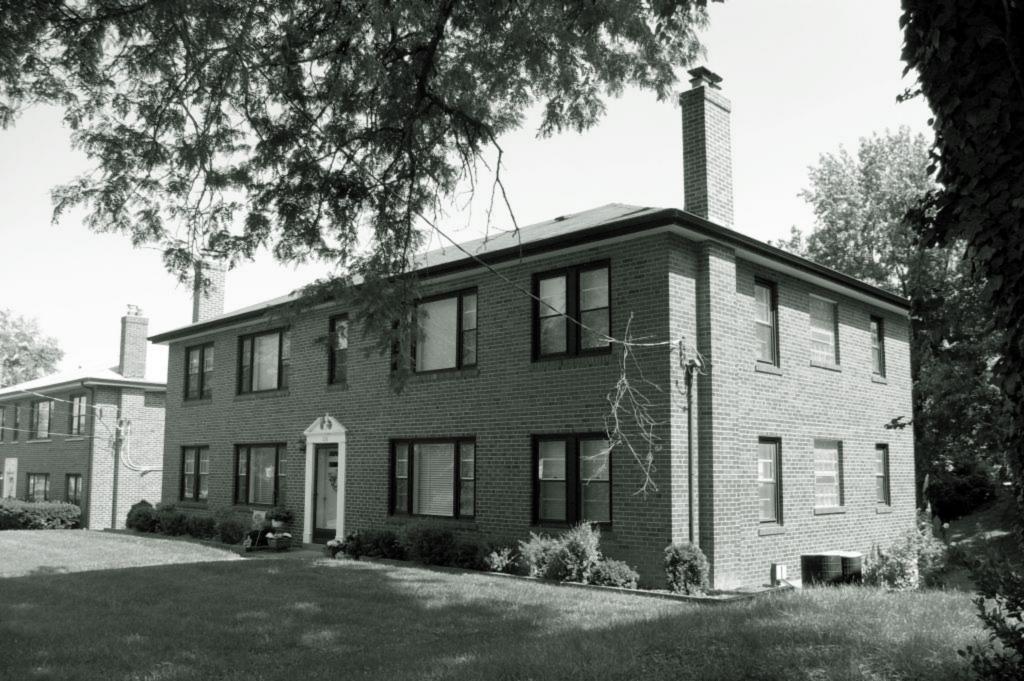

| 1. Survey No. SL-AS-036-001  2. Survey Name: Architectural Survey of Old Ferguson West  |                                                                                               |                                                                                             |  |
|-----------------------------------------------------------------------------------------|-----------------------------------------------------------------------------------------------|---------------------------------------------------------------------------------------------|--|
| 3. County: St. Louis 4. A                                                               | ddress: 1 Carson Rd.                                                                          |                                                                                             |  |
| 5. City: Ferguson Vicinity: 6. U                                                        | TM:                                                                                           | 7. Township/Range/Section                                                                   |  |
| 8. Historic name (if known):                                                            | 9. Present/oth                                                                                | er name (if known): Whistle Stop                                                            |  |
|                                                                                         | istoric use (if known):<br>NSPORTATION/rail-related                                           | 11. Current use: COMMERCE/restaurant & RECREATION/museum                                    |  |
| HISTORICAL DATA                                                                         |                                                                                               |                                                                                             |  |
| 12. Construction date: 1855 moved 1870; se                                              | te #4 15. Architect:                                                                          | 18. Previously surveyed? ✓ Cite survey name in box 22 cont. (page 2)                        |  |
| 13. Significant date/period                                                             | 16. Builder/contractor:                                                                       | 19. On National Register? indiv. district Cite nomination name in box 22 cont. (page 2)     |  |
| 14. Area(s) of significance: ARCHITECTUR                                                | E 17. Original or significant owner                                                           | 20. National Register eligible  ☐ individually eligible ☑ district potential                |  |
| 21. History and significance on continuation p                                          | page 22. Sources of info                                                                      | rmation on continuation page.                                                               |  |
| ARCHITECTURAL INFORMA                                                                   | TION                                                                                          |                                                                                             |  |
| 23. Category of property:  ✓ building(s ☐ site ☐ structure ☐ object                     | 30. Roof material asphalt                                                                     | 37. Front porch size/placement:                                                             |  |
| 24. Vernacular or property type:                                                        | 31. Chimney placement: centre straddle ridge                                                  | 38. Acreage (rural):  Visible from public road? ✓                                           |  |
| 25. Architectural Style:                                                                | 32. Structural system:                                                                        | 39. Changes (describe in box 28 cont.):  Addition(s) Date(s):                               |  |
| 26. Plan shape: rectangular                                                             | 33. Ext. wall cladding: board and batten                                                      | ✓ Altered Date(s):  ☐ Moved Date(s):                                                        |  |
| 27. Number of stories: 1                                                                | 34. Foundation material: concrete block                                                       | Other Date(s):  Endangered by                                                               |  |
| 28. Number of bays (1st floor):                                                         | 35. Basement type: unknown                                                                    | 40. Number of outbuildings (describe in box 40 cont.0                                       |  |
| 29. Roof type: hip                                                                      | 36. Front porch type: N/A                                                                     | 41. Further description of building features and associated resources on continuation page. |  |
| ОТИГР                                                                                   |                                                                                               |                                                                                             |  |
| 42. Current owner/address:                                                              | 43. Form prepared by (name and org.):                                                         | 44. Survey date: 1983                                                                       |  |
| City of Ferguson; 110 Church St., Ferguson, MO 63135                                    | Karen Bode Baxter, Preservation Specialist 581<br>Delor St., St. Louis, MO 63109 314-353-0593 | 1 45. Date of revisions: August 2009                                                        |  |
| FOR SHPO USE:                                                                           |                                                                                               |                                                                                             |  |
| Date entered in inventory:                                                              | Level of survey reconnaissance intensive                                                      | Additional research needed?                                                                 |  |
| National Register Status:  listed lin listed district  Name:                            | Other:                                                                                        |                                                                                             |  |
| pending listing eligible (individually) eligible (district) not eligible not determined |                                                                                               |                                                                                             |  |

2009 survey: Noted that the concrete block foundation, the wooden wheelchair accessible ramp/entry deck are later alterations. Historic photos show the depot with a gabled roof, not the current hipped roof, which seems to indicate that the construction date based upon these photos may be in error and the depot or at least its roof may have been rebuilt at a later date. The stylistic details with the knee braced hipped roof is characteristic of late nineteenth or early twentieth century frame depots.