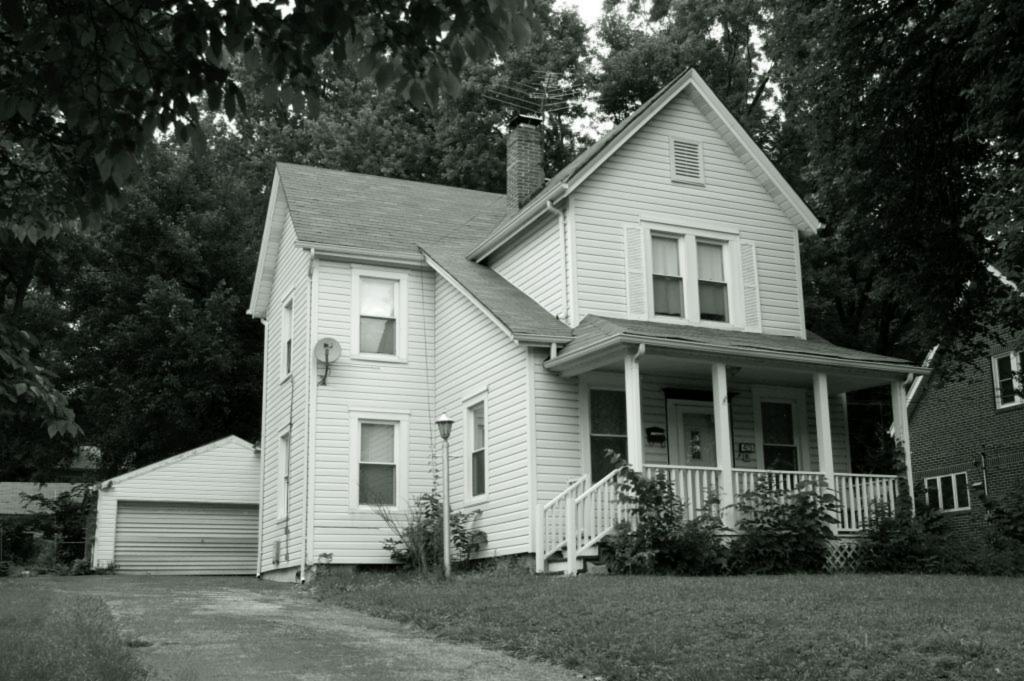

2009 survey: Noted that the concrete block foundation, the wooden wheelchair accessible ramp/entry deck are later alterations. Historic photos show the depot with a gabled roof, not the current hipped roof, which seems to indicate that the construction date based upon these photos may be in error and the depot or at least its roof may have been rebuilt at a later date. The stylistic details with the knee braced hipped roof is characteristic of late nineteenth or early twentieth century frame depots.