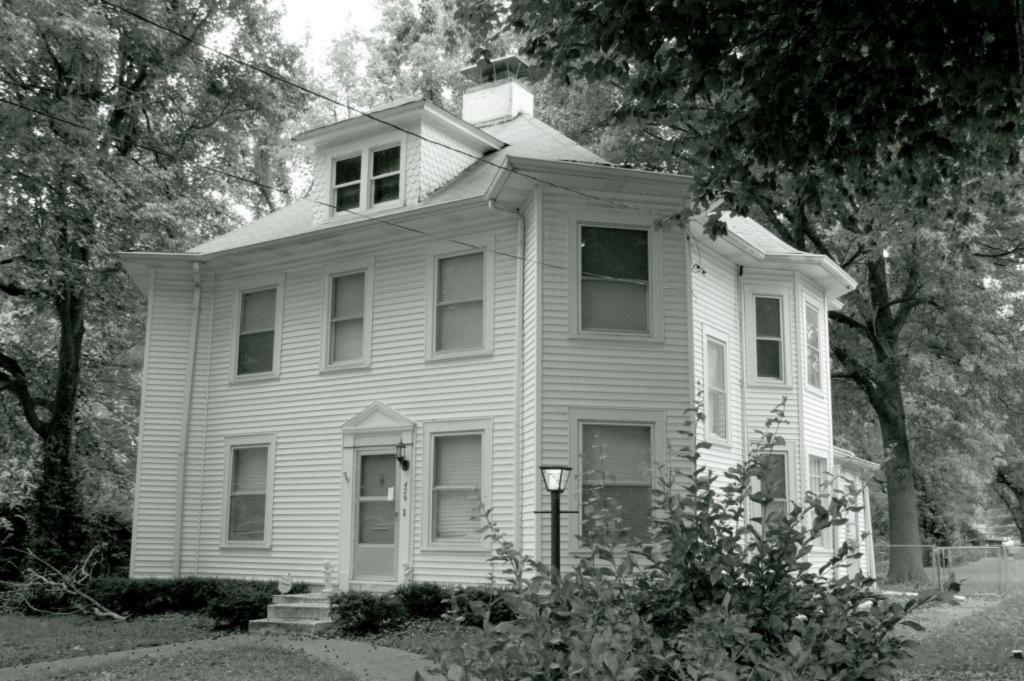

| nwest corner of the property that has been covered with vinyl siding and has a                                                                                                                                                                                                                                                     |

2009 Survey update: Since the 1983 survey, the clapboard siding has been covered with vinyl siding, maintaining the window frame exposure. The fishscale shingles on the hipped dormer are still wood but the fishscale shingles in the gabled bay on the side elevation appear to be vinyl.

41. (cont.) Further description of important architectural features. Expand box as necessary, or add continuation pages.







| 1. Survey No. SL-AS-036-183  2. Survey Name: Architectural Survey of Old Ferguson West  |                                                                        |                                                                                             |