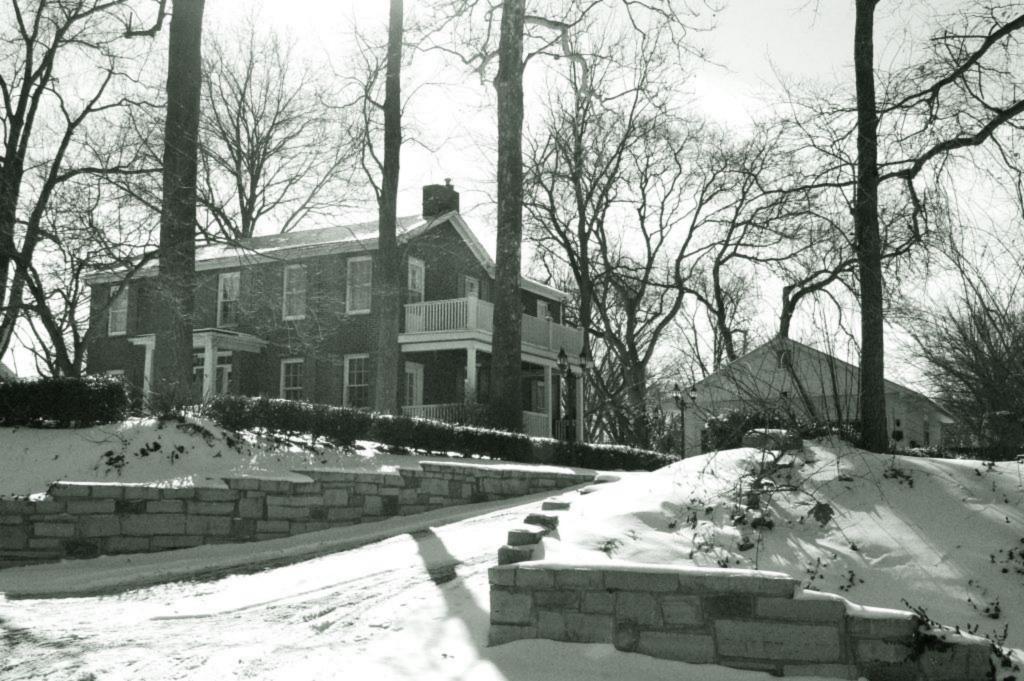

|
| 2009 Survey Update: The detached garage noted in the 1983 surv                                                                | rey is a two car, end gabled, garage which appears to have aluminum siding.                                                                                                                                                                            |
| 41. (cont.) Further description of important architectural fea                                                                | itures. Expand box as necessary, or add continuation pages.                                                                                                                                                                                            |







| 1. Survey No. SL-AS-036-026 2.                                                                     | SL-AS-036-026 2. Survey Name: Architectural Survey of Old Ferguson West