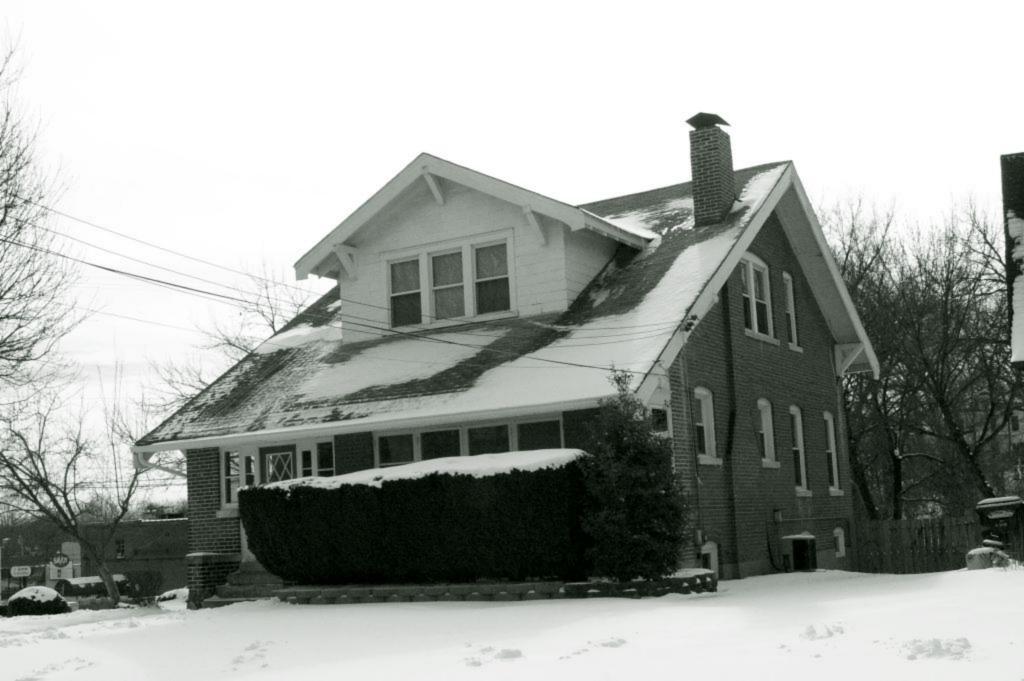

| 1. Survey No. SL-AS-036-001  2. Survey Name: Architectural Survey of Old Ferguson West  |                                                                                               |                                                                                             |  |
|-----------------------------------------------------------------------------------------|-----------------------------------------------------------------------------------------------|---------------------------------------------------------------------------------------------|--|
| 3. County: St. Louis 4. A                                                               | ddress: 1 Carson Rd.                                                                          |                                                                                             |  |
| 5. City: Ferguson Vicinity: 6. U                                                        | TM:                                                                                           | 7. Township/Range/Section                                                                   |  |
| 8. Historic name (if known):                                                            | 9. Present/oth                                                                                | er name (if known): Whistle Stop                                                            |  |
|                                                                                         | istoric use (if known):<br>NSPORTATION/rail-related                                           | 11. Current use: COMMERCE/restaurant & RECREATION/museum                                    |  |
| HISTORICAL DATA                                                                         |                                                                                               |                                                                                             |  |
| 12. Construction date: 1855 moved 1870; se                                              | te #4 15. Architect:                                                                          | 18. Previously surveyed? ✓ Cite survey name in box 22 cont. (page 2)                        |  |
| 13. Significant date/period                                                             | 16. Builder/contractor:                                                                       | 19. On National Register? indiv. district Cite nomination name in box 22 cont. (page 2)     |  |
| 14. Area(s) of significance: ARCHITECTUR                                                | E 17. Original or significant owner                                                           | 20. National Register eligible  ☐ individually eligible ☑ district potential                |  |
| 21. History and significance on continuation p                                          | page 22. Sources of info                                                                      | rmation on continuation page.                                                               |  |
| ARCHITECTURAL INFORMA                                                                   | TION                                                                                          |                                                                                             |  |
| 23. Category of property:  ✓ building(s ☐ site ☐ structure ☐ object                     | 30. Roof material asphalt                                                                     | 37. Front porch size/placement:                                                             |  |
| 24. Vernacular or property type:                                                        | 31. Chimney placement: centre straddle ridge                                                  | 38. Acreage (rural):  Visible from public road? ✓                                           |  |
| 25. Architectural Style:                                                                | 32. Structural system:                                                                        | 39. Changes (describe in box 28 cont.):  Addition(s) Date(s):                               |  |
| 26. Plan shape: rectangular                                                             | 33. Ext. wall cladding: board and batten                                                      | ✓ Altered Date(s):  ☐ Moved Date(s):                                                        |  |
| 27. Number of stories: 1                                                                | 34. Foundation material: concrete block                                                       | Other Date(s):  Endangered by                                                               |  |
| 28. Number of bays (1st floor):                                                         | 35. Basement type: unknown                                                                    | 40. Number of outbuildings (describe in box 40 cont.0                                       |  |
| 29. Roof type: hip                                                                      | 36. Front porch type: N/A                                                                     | 41. Further description of building features and associated resources on continuation page. |  |
| ОТИГР                                                                                   |                                                                                               |                                                                                             |  |
| 42. Current owner/address:                                                              | 43. Form prepared by (name and org.):                                                         | 44. Survey date: 1983                                                                       |  |
| City of Ferguson; 110 Church St., Ferguson, MO 63135                                    | Karen Bode Baxter, Preservation Specialist 581<br>Delor St., St. Louis, MO 63109 314-353-0593 | 1 45. Date of revisions: August 2009                                                        |  |
| FOR SHPO USE:                                                                           |                                                                                               |                                                                                             |  |
| Date entered in inventory:                                                              | Level of survey reconnaissance intensive                                                      | Additional research needed?                                                                 |  |
| National Register Status:  listed lin listed district  Name:                            | Other:                                                                                        |                                                                                             |  |
| pending listing eligible (individually) eligible (district) not eligible not determined |                                                                                               |                                                                                             |  |

2009 survey: Noted that the concrete block foundation, the wooden wheelchair accessible ramp/entry deck are later alterations. Historic photos show the depot with a gabled roof, not the current hipped roof, which seems to indicate that the construction date based upon these photos may be in error and the depot or at least its roof may have been rebuilt at a later date. The stylistic details with the knee braced hipped roof is characteristic of late nineteenth or early twentieth century frame depots.