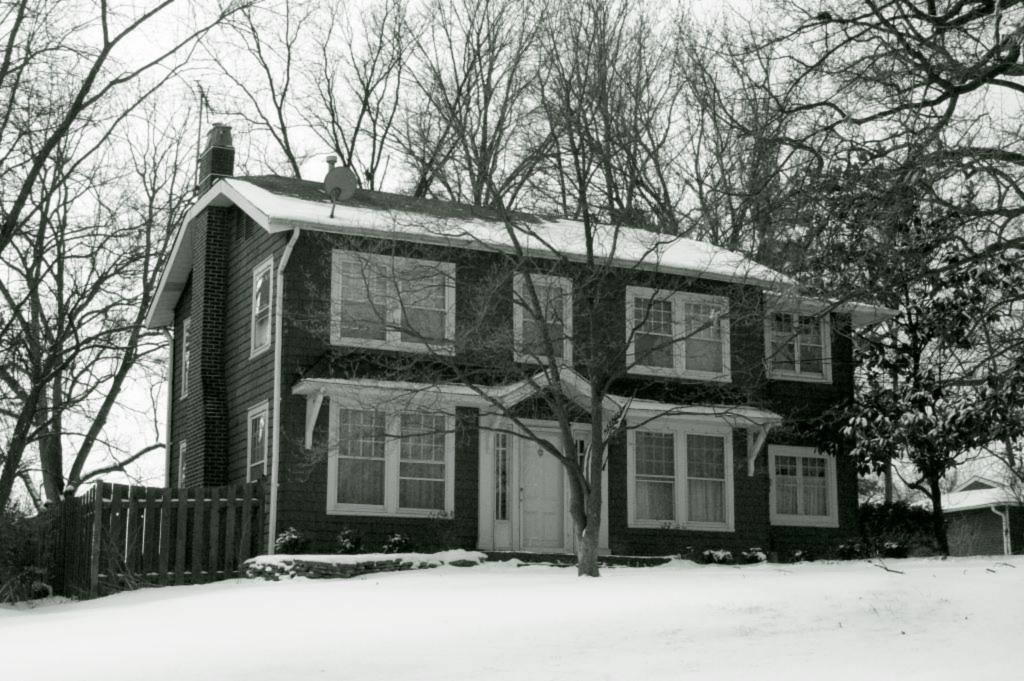

|
| fire insurance maps since there was an earlier smaller garage on this s                                                                   | uthwest part of the lot appears to have been built between 1931 and 1950 based upon the site in 1931. It appears that there is a small side gabled addition to this garage, although the be original to the garage's construction. The overhead doors have been replaced with d shingles, like the house. |

41. (cont.) Further description of important architectural features. Expand box as necessary, or add continuation pages.

2009 Survey Update: The house appears unaltered from the 1983 survey. The windows do have aluminum storm windows.







| 1. Survey No. SL-AS-036-167  2. Survey Name: Architectural Survey of Old Ferguson West      |                                                                                                |                    |                                                                                             |  |
|---------------------------------------------------------------------------------------------|------------------------------------------------------------------------------------------------|--------------------|---------------------------------------------------------------------------------------------|--|
|                                                                                             | 4. Address: 216 Wesley Ave.