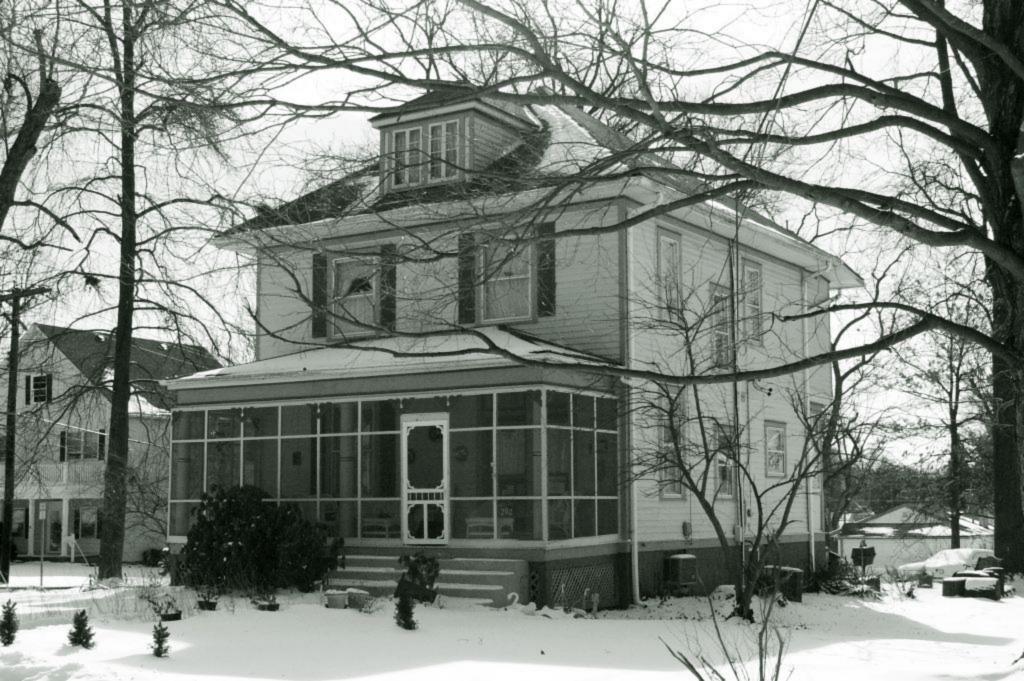

| 1. Survey No. SL-AS-036-001  2. Survey Name: Architectural Survey of Old Ferguson West  |                                                                                               |                                                                                             |  |
|-----------------------------------------------------------------------------------------|-----------------------------------------------------------------------------------------------|---------------------------------------------------------------------------------------------|--|
| 3. County: St. Louis 4. A                                                               | ddress: 1 Carson Rd.                                                                          |                                                                                             |  |
| 5. City: Ferguson Vicinity: 6. U                                                        | TM:                                                                                           | 7. Township/Range/Section                                                                   |  |
| 8. Historic name (if known):                                                            | 9. Present/oth                                                                                | er name (if known): Whistle Stop                                                            |  |
|                                                                                         | istoric use (if known):<br>NSPORTATION/rail-related                                           | 11. Current use: COMMERCE/restaurant & RECREATION/museum                                    |  |
| HISTORICAL DATA                                                                         |                                                                                               |                                                                                             |  |
| 12. Construction date: 1855 moved 1870; se                                              | te #4 15. Architect:                                                                          | 18. Previously surveyed? ✓ Cite survey name in box 22 cont. (page 2)                        |  |
| 13. Significant date/period                                                             | 16. Builder/contractor:                                                                       | 19. On National Register? indiv. district Cite nomination name in box 22 cont. (page 2)     |  |
| 14. Area(s) of significance: ARCHITECTUR                                                | E 17. Original or significant owner                                                           | 20. National Register eligible  ☐ individually eligible ☑ district potential                |  |
| 21. History and significance on continuation p                                          | page 22. Sources of info                                                                      | rmation on continuation page.                                                               |  |
| ARCHITECTURAL INFORMA                                                                   | TION                                                                                          |                                                                                             |  |
| 23. Category of property:  ✓ building(s ☐ site ☐ structure ☐ object                     | 30. Roof material asphalt                                                                     | 37. Front porch size/placement:                                                             |  |
| 24. Vernacular or property type:                                                        | 31. Chimney placement: centre straddle ridge                                                  | 38. Acreage (rural):  Visible from public road? ✓                                           |  |
| 25. Architectural Style:                                                                | 32. Structural system:                                                                        | 39. Changes (describe in box 28 cont.):  Addition(s) Date(s):                               |  |
| 26. Plan shape: rectangular                                                             | 33. Ext. wall cladding: board and batten                                                      | ✓ Altered Date(s):  ☐ Moved Date(s):                                                        |  |
| 27. Number of stories: 1                                                                | 34. Foundation material: concrete block                                                       | Other Date(s):  Endangered by                                                               |  |
| 28. Number of bays (1st floor):                                                         | 35. Basement type: unknown                                                                    | 40. Number of outbuildings (describe in box 40 cont.0                                       |  |
| 29. Roof type: hip                                                                      | 36. Front porch type: N/A                                                                     | 41. Further description of building features and associated resources on continuation page. |  |
| ОТИГР                                                                                   |                                                                                               |                                                                                             |  |
| 42. Current owner/address:                                                              | 43. Form prepared by (name and org.):                                                         | 44. Survey date: 1983                                                                       |  |
| City of Ferguson; 110 Church St., Ferguson, MO 63135                                    | Karen Bode Baxter, Preservation Specialist 581<br>Delor St., St. Louis, MO 63109 314-353-0593 | 1 45. Date of revisions: August 2009                                                        |  |
| FOR SHPO USE:                                                                           |                                                                                               |                                                                                             |  |
| Date entered in inventory:                                                              | Level of survey reconnaissance intensive                                                      | Additional research needed?                                                                 |  |
| National Register Status:  listed lin listed district  Name:                            | Other:                                                                                        |                                                                                             |  |
| pending listing eligible (individually) eligible (district) not eligible not determined |                                                                                               |                                                                                             |  |

2009 survey: Noted that the concrete block foundation, the wooden wheelchair accessible ramp/entry deck are later alterations. Historic photos show the depot with a gabled roof, not the current hipped roof, which seems to indicate that the construction date based upon these photos may be in error and the depot or at least its roof may have been rebuilt at a later date. The stylistic details with the knee braced hipped roof is characteristic of late nineteenth or early twentieth century frame depots.