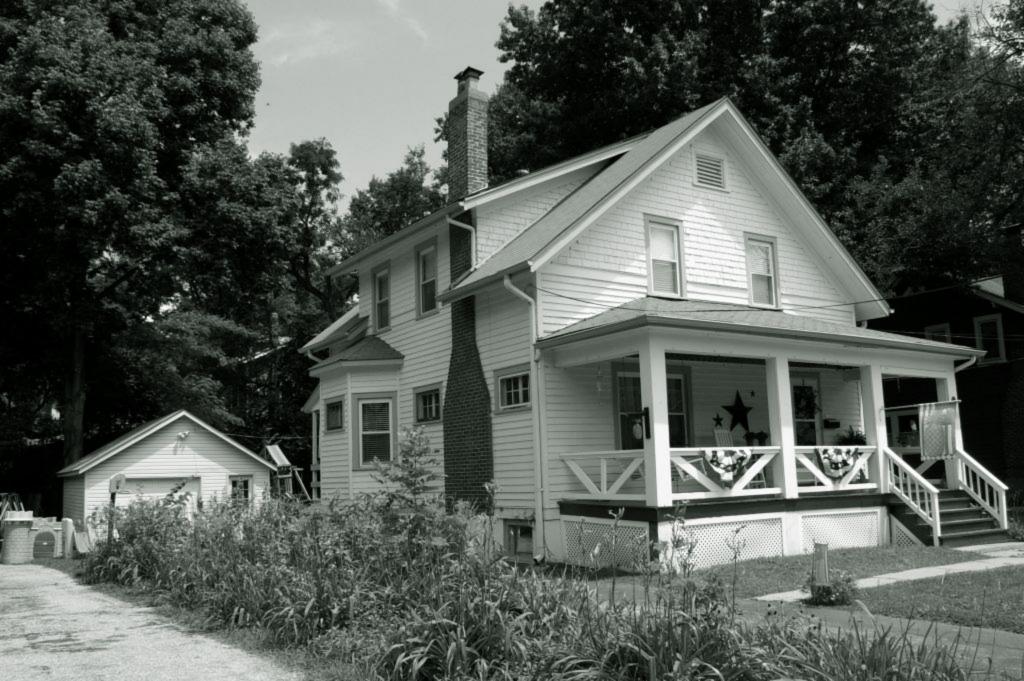

| 1. Survey No. SL-AS-036-002  2. Survey Name: Architectural Survey of Old Ferguson West                                                                                           |                                                           |                       |                                                                                             |  |
|----------------------------------------------------------------------------------------------------------------------------------------------------------------------------------|-----------------------------------------------------------|-----------------------|---------------------------------------------------------------------------------------------|--|
| 3. County: St. Louis                                                                                                                                                             | 4. Address: 105 Carson Rd.                                |                       |                                                                                             |  |
| 5. City: Ferguson Vicinity:                                                                                                                                                      | 6. UTM:                                                   |                       | 7. Township/Range/Section                                                                   |  |
| 8. Historic name (if known):                                                                                                                                                     |                                                           | 9. Present/other      | name (if known):                                                                            |  |
| 10. Ownership:  ☐ Private  Public                                                                                                                                                | 11. Historic use (if known):                              |                       | 1. Current use: ANDSCAPE/parking lot                                                        |  |
| HISTORICAL DATA                                                                                                                                                                  |                                                           |                       |                                                                                             |  |
| 12. Construction date:                                                                                                                                                           | 15. Architect:                                            |                       | 18. Previously surveyed?  Cite survey name in box 22 cont. (page 2)                         |  |
| 13. Significant date/period                                                                                                                                                      | 16. Builder/contracto                                     | r:                    | 19. On National Register? indiv. district Cite nomination name in box 22 cont. (page 2)     |  |
| 14. Area(s) of significance:                                                                                                                                                     | 17. Original or signif                                    | icant owner           | 20. National Register eligible individually eligible district potential                     |  |
| 21. History and significance on continuat                                                                                                                                        | tion page                                                 | 22. Sources of inform | nation on continuation page.                                                                |  |
| ARCHITECTURAL INFOR                                                                                                                                                              | MATION                                                    |                       |                                                                                             |  |
| 23. Category of property  building(s site structure ob                                                                                                                           | 30. Roof material                                         |                       | 37. Front porch size/placement:                                                             |  |
| 24. Vernacular or property type:                                                                                                                                                 | 31. Chimney placement:                                    |                       | 38. Acreage (rural): Visible from public road? ✓                                            |  |
| 25. Architectural Style:                                                                                                                                                         | 32. Structural system:                                    |                       | 39. Changes (describe in box 28 cont.):  Addition(s) Date(s):                               |  |
| 26. Plan shape:                                                                                                                                                                  | 33. Ext. wall cladding:                                   |                       | Altered Date(s):  Moved Date(s):                                                            |  |
| 27. Number of stories:                                                                                                                                                           | 34. Foundation material:                                  |                       | Other Date(s):  Endangered by                                                               |  |
| 28. Number of bays (1st floor):                                                                                                                                                  | 35. Basement type:                                        |                       | 40. Number of outbuildings (describe in box 40 cont.                                        |  |
| 29. Roof type:                                                                                                                                                                   | 36. Front porch type: N/A                                 |                       | 41. Further description of building features and associated resources on continuation page. |  |
| OTHER                                                                                                                                                                            |                                                           |                       | ,                                                                                           |  |
| 42. Current owner/address:                                                                                                                                                       | 43. Form prepared by (nam                                 | e and org.):          | 44. Survey date: August 2009                                                                |  |
| City of Ferguson; 110 Church St., Ferguson, M 63135                                                                                                                              | Karen Bode Baxter, Preserv<br>Delor St., St. Louis, MO 63 |                       | 45. Date of revisions:                                                                      |  |
| FOR SHPO USE:                                                                                                                                                                    |                                                           |                       |                                                                                             |  |
| Date entered in inventory:                                                                                                                                                       | Level of survey reconnaissance                            | intensive             | Additional research needed?                                                                 |  |
| National Register Status:  listed lin listed district  Name:  pending listing eligible (individual listing listing listing ligible (individual ligible district)  not determined | Other:                                                    |                       |                                                                                             |  |