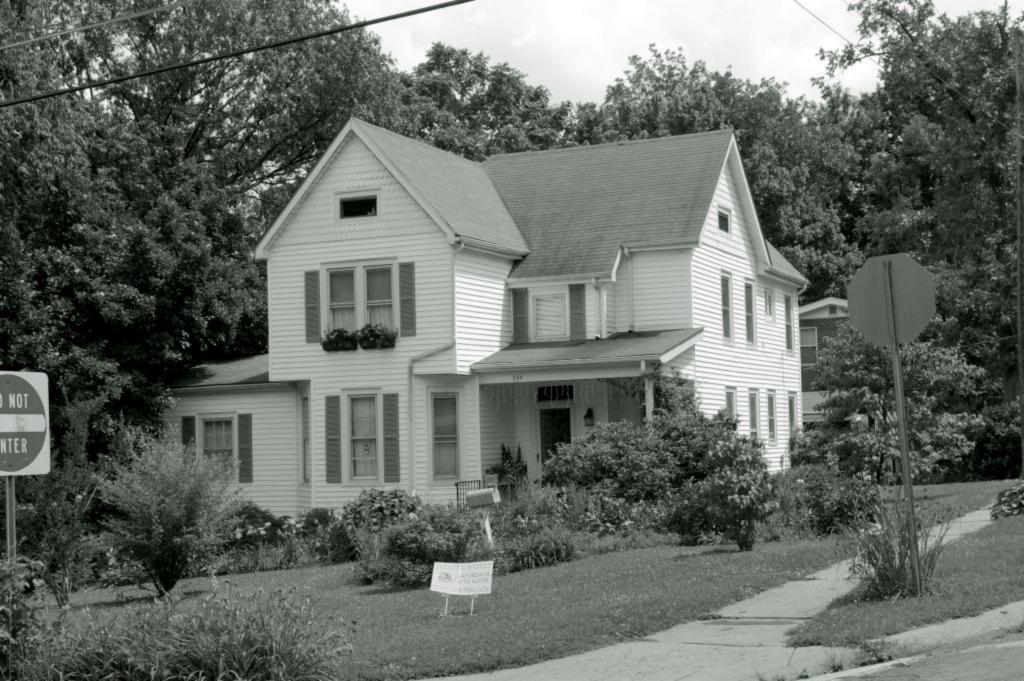

983 survey, the asbestos siding has been removed and replaced with vinyl siding, which most likely approximates the original siding more closely, but the shutters are a nonhistoric addition. The vinyl, fishscale shingles in the gable end may not represent original details, but is in keeping with the house, which has the form of a Folk Victorian house with crossed gables. The front porch was out of scale with the house, not original, and was oversized both visually and based upon the fire insurance map, and since the 1983 survey it has been replaced with a shed roofed porch that matches the historic proportions (based upon the fire insurance maps and physical details). It has a simple turned corner post. The house still retains it original wood sashed windows, but has newer storm windows.







| 1. Survey No. SL-AS-036-175 2.                                                                           | 2. Survey Name: Architectural Survey of Old Ferguson West      |                        |                                                                                             |  |
|----------------------------------------------------------------------------------------------------------|----------------------------------------------------------------|------------------------|---------------------------------------------------------------------------------------------|--|
| 3. County: St. Louis 4.                                                                                  | 4. Address: 335 Wesley Ave.                                    |                        |