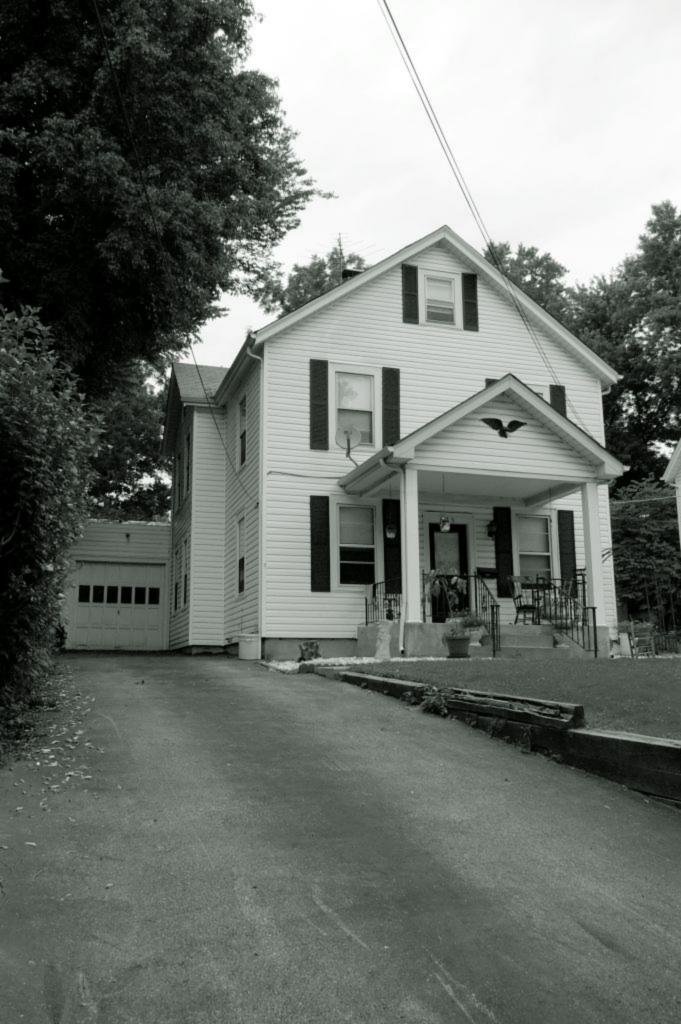

| 1. Survey No. SL-AS-036-001  2. Survey Name: Architectural Survey of Old Ferguson West  |                                                                                               |                                                                                             |  |
|-----------------------------------------------------------------------------------------|-----------------------------------------------------------------------------------------------|---------------------------------------------------------------------------------------------|--|
| 3. County: St. Louis 4. A                                                               | ddress: 1 Carson Rd.                                                                          |                                                                                             |  |
| 5. City: Ferguson Vicinity: 6. U                                                        | TM:                                                                                           | 7. Township/Range/Section                                                                   |  |
| 8. Historic name (if known):                                                            | 9. Present/oth                                                                                | er name (if known): Whistle Stop                                                            |  |
|                                                                                         | istoric use (if known):<br>NSPORTATION/rail-related                                           | 11. Current use: COMMERCE/restaurant & RECREATION/museum                                    |  |
| HISTORICAL DATA                                                                         |                                                                                               |                                                                                             |  |
| 12. Construction date: 1855 moved 1870; se                                              | te #4 15. Architect:                                                                          | 18. Previously surveyed? ✓ Cite survey name in box 22 cont. (page 2)                        |  |
| 13. Significant date/period                                                             | 16. Builder/contractor:                                                                       | 19. On National Register? indiv. district Cite nomination name in box 22 cont. (page 2)     |  |
| 14. Area(s) of significance: ARCHITECTUR                                                | E 17. Original or significant owner                                                           | 20. National Register eligible  ☐ individually eligible ☑ district potential                |  |
| 21. History and significance on continuation p                                          | page 22. Sources of info                                                                      | rmation on continuation page.                                                               |  |
| ARCHITECTURAL INFORMA                                                                   | TION                                                                                          |                                                                                             |  |
| 23. Category of property:  ✓ building(s ☐ site ☐ structure ☐ object                     | 30. Roof material asphalt                                                                     | 37. Front porch size/placement:                                                             |  |
| 24. Vernacular or property type:                                                        | 31. Chimney placement: centre straddle ridge                                                  | 38. Acreage (rural):  Visible from public road? ✓                                           |  |
| 25. Architectural Style:                                                                | 32. Structural system:                                                                        | 39. Changes (describe in box 28 cont.):  Addition(s) Date(s):                               |  |
| 26. Plan shape: rectangular                                                             | 33. Ext. wall cladding: board and batten                                                      | ✓ Altered Date(s):  ☐ Moved Date(s):                                                        |  |
| 27. Number of stories: 1                                                                | 34. Foundation material: concrete block                                                       | Other Date(s):  Endangered by                                                               |  |
| 28. Number of bays (1st floor):                                                         | 35. Basement type: unknown                                                                    | 40. Number of outbuildings (describe in box 40 cont.0                                       |  |
| 29. Roof type: hip                                                                      | 36. Front porch type: N/A                                                                     | 41. Further description of building features and associated resources on continuation page. |  |
| ОТИГР                                                                                   |                                                                                               |                                                                                             |  |
| 42. Current owner/address:                                                              | 43. Form prepared by (name and org.):                                                         | 44. Survey date: 1983                                                                       |  |
| City of Ferguson; 110 Church St., Ferguson, MO 63135                                    | Karen Bode Baxter, Preservation Specialist 581<br>Delor St., St. Louis, MO 63109 314-353-0593 | 1 45. Date of revisions: August 2009                                                        |  |
| FOR SHPO USE:                                                                           |                                                                                               |                                                                                             |  |
| Date entered in inventory:                                                              | Level of survey reconnaissance intensive                                                      | Additional research needed?                                                                 |  |
| National Register Status:  listed lin listed district  Name:                            | Other:                                                                                        |                                                                                             |  |
| pending listing eligible (individually) eligible (district) not eligible not determined |                                                                                               |                                                                                             |  |