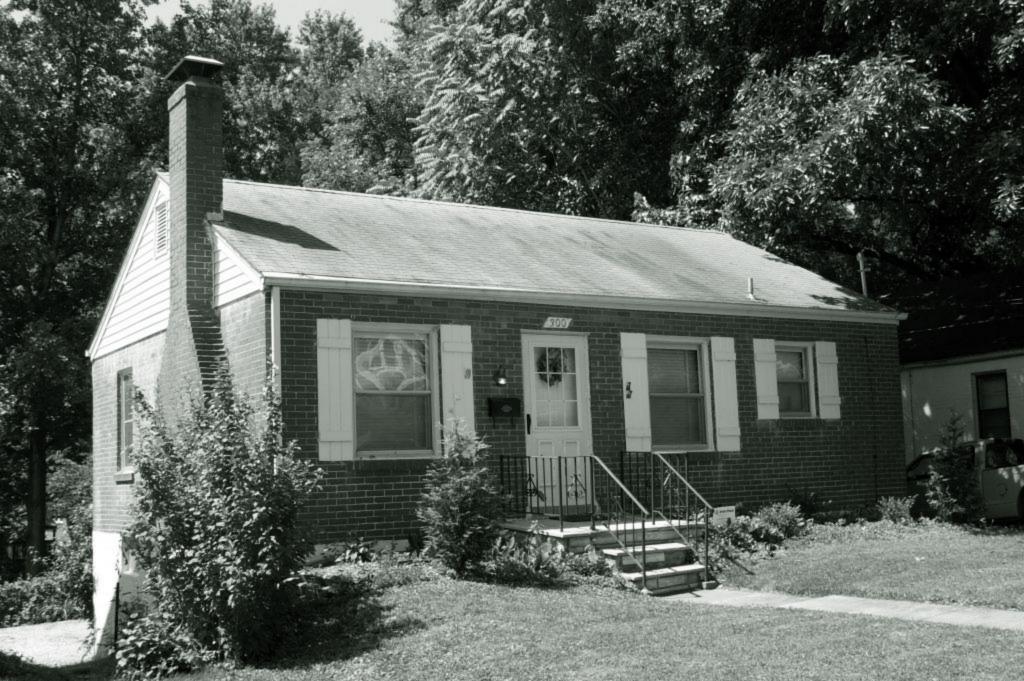

| 1. Survey No. SL-AS-036-002  2. Survey Name: Architectural Survey of Old Ferguson West                                                                                           |                                                           |                       |                                                                                             |  |
|----------------------------------------------------------------------------------------------------------------------------------------------------------------------------------|-----------------------------------------------------------|-----------------------|---------------------------------------------------------------------------------------------|--|
| 3. County: St. Louis                                                                                                                                                             | 4. Address: 105 Carson Rd.                                |                       |                                                                                             |  |
| 5. City: Ferguson Vicinity:                                                                                                                                                      | 6. UTM:                                                   |                       | 7. Township/Range/Section                                                                   |  |
| 8. Historic name (if known):                                                                                                                                                     |                                                           | 9. Present/other      | name (if known):                                                                            |  |
| 10. Ownership:  ☐ Private  Public                                                                                                                                                | 11. Historic use (if known):                              |                       | 1. Current use: ANDSCAPE/parking lot                                                        |  |
| HISTORICAL DATA                                                                                                                                                                  |                                                           |                       |                                                                                             |  |
| 12. Construction date:                                                                                                                                                           | 15. Architect:                                            |                       | 18. Previously surveyed?  Cite survey name in box 22 cont. (page 2)                         |  |
| 13. Significant date/period                                                                                                                                                      | 16. Builder/contracto                                     | r:                    | 19. On National Register? indiv. district Cite nomination name in box 22 cont. (page 2)     |  |
| 14. Area(s) of significance:                                                                                                                                                     | 17. Original or signif                                    | icant owner           | 20. National Register eligible individually eligible district potential                     |  |
| 21. History and significance on continuat                                                                                                                                        | tion page                                                 | 22. Sources of inform | nation on continuation page.                                                                |  |
| ARCHITECTURAL INFOR                                                                                                                                                              | MATION                                                    |                       |                                                                                             |  |
| 23. Category of property  building(s site structure ob                                                                                                                           | 30. Roof material                                         |                       | 37. Front porch size/placement:                                                             |  |
| 24. Vernacular or property type:                                                                                                                                                 | 31. Chimney placement:                                    |                       | 38. Acreage (rural): Visible from public road? ✓                                            |  |
| 25. Architectural Style:                                                                                                                                                         | 32. Structural system:                                    |                       | 39. Changes (describe in box 28 cont.):  Addition(s) Date(s):                               |  |
| 26. Plan shape:                                                                                                                                                                  | 33. Ext. wall cladding:                                   |                       | Altered Date(s):  Moved Date(s):                                                            |  |
| 27. Number of stories:                                                                                                                                                           | 34. Foundation material:                                  |                       | Other Date(s):  Endangered by                                                               |  |
| 28. Number of bays (1st floor):                                                                                                                                                  | 35. Basement type:                                        |                       | 40. Number of outbuildings (describe in box 40 cont.                                        |  |
| 29. Roof type:                                                                                                                                                                   | 36. Front porch type: N/A                                 |                       | 41. Further description of building features and associated resources on continuation page. |  |
| OTHER                                                                                                                                                                            |                                                           |                       | ,                                                                                           |  |
| 42. Current owner/address:                                                                                                                                                       | 43. Form prepared by (nam                                 | e and org.):          | 44. Survey date: August 2009                                                                |  |
| City of Ferguson; 110 Church St., Ferguson, M 63135                                                                                                                              | Karen Bode Baxter, Preserv<br>Delor St., St. Louis, MO 63 |                       | 45. Date of revisions:                                                                      |  |
| FOR SHPO USE:                                                                                                                                                                    |                                                           |                       |                                                                                             |  |
| Date entered in inventory:                                                                                                                                                       | Level of survey reconnaissance                            | intensive             | Additional research needed?                                                                 |  |
| National Register Status:  listed lin listed district  Name:  pending listing eligible (individual listing listing listing ligible (individual ligible district)  not determined | Other:                                                    |                       |                                                                                             |  |