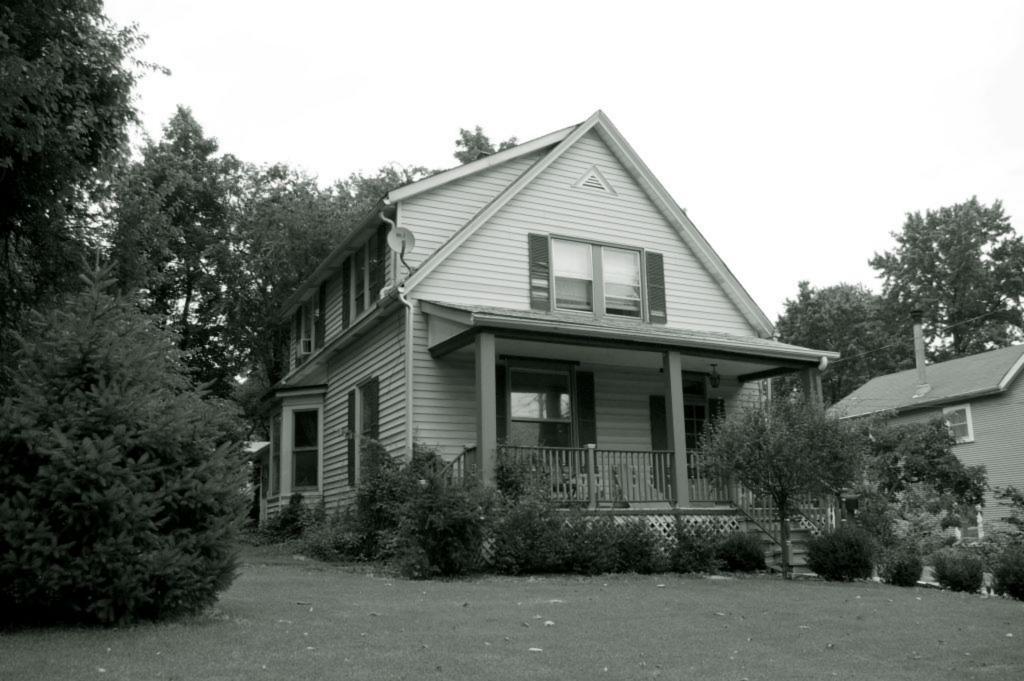

| 1. Survey No. SL-AS-036-001  2. Survey Name: Architectural Survey of Old Ferguson West  |                                                                                               |                                                                                             |  |
|-----------------------------------------------------------------------------------------|-----------------------------------------------------------------------------------------------|---------------------------------------------------------------------------------------------|--|
| 3. County: St. Louis 4. A                                                               | ddress: 1 Carson Rd.                                                                          |                                                                                             |  |
| 5. City: Ferguson Vicinity: 6. U                                                        | TM:                                                                                           | 7. Township/Range/Section                                                                   |  |
| 8. Historic name (if known):                                                            | 9. Present/oth                                                                                | er name (if known): Whistle Stop                                                            |  |
|                                                                                         | istoric use (if known):<br>NSPORTATION/rail-related                                           | 11. Current use: COMMERCE/restaurant & RECREATION/museum                                    |  |
| HISTORICAL DATA                                                                         |                                                                                               |                                                                                             |  |
| 12. Construction date: 1855 moved 1870; se                                              | te #4 15. Architect:                                                                          | 18. Previously surveyed? ✓ Cite survey name in box 22 cont. (page 2)                        |  |
| 13. Significant date/period                                                             | 16. Builder/contractor:                                                                       | 19. On National Register? indiv. district Cite nomination name in box 22 cont. (page 2)     |  |
| 14. Area(s) of significance: ARCHITECTUR                                                | E 17. Original or significant owner                                                           | 20. National Register eligible  ☐ individually eligible ☑ district potential                |  |
| 21. History and significance on continuation p                                          | page 22. Sources of info                                                                      | rmation on continuation page.                                                               |  |
| ARCHITECTURAL INFORMA                                                                   | TION                                                                                          |                                                                                             |  |
| 23. Category of property:  ✓ building(s ☐ site ☐ structure ☐ object                     | 30. Roof material asphalt                                                                     | 37. Front porch size/placement:                                                             |  |
| 24. Vernacular or property type:                                                        | 31. Chimney placement: centre straddle ridge                                                  | 38. Acreage (rural):  Visible from public road? ✓                                           |  |
| 25. Architectural Style:                                                                | 32. Structural system:                                                                        | 39. Changes (describe in box 28 cont.):  Addition(s) Date(s):                               |  |
| 26. Plan shape: rectangular                                                             | 33. Ext. wall cladding: board and batten                                                      | ✓ Altered Date(s):  ☐ Moved Date(s):                                                        |  |
| 27. Number of stories: 1                                                                | 34. Foundation material: concrete block                                                       | Other Date(s):  Endangered by                                                               |  |
| 28. Number of bays (1st floor):                                                         | 35. Basement type: unknown                                                                    | 40. Number of outbuildings (describe in box 40 cont.0                                       |  |
| 29. Roof type: hip                                                                      | 36. Front porch type: N/A                                                                     | 41. Further description of building features and associated resources on continuation page. |  |
| ОТИГР                                                                                   |                                                                                               |                                                                                             |  |
| 42. Current owner/address:                                                              | 43. Form prepared by (name and org.):                                                         | 44. Survey date: 1983                                                                       |  |
| City of Ferguson; 110 Church St., Ferguson, MO 63135                                    | Karen Bode Baxter, Preservation Specialist 581<br>Delor St., St. Louis, MO 63109 314-353-0593 | 1 45. Date of revisions: August 2009                                                        |  |
| FOR SHPO USE:                                                                           |                                                                                               |                                                                                             |  |
| Date entered in inventory:                                                              | Level of survey reconnaissance intensive                                                      | Additional research needed?                                                                 |  |
| National Register Status:  listed lin listed district  Name:                            | Other:                                                                                        |                                                                                             |  |
| pending listing eligible (individually) eligible (district) not eligible not determined |                                                                                               |                                                                                             |  |

2009 survey: Noted that the concrete block foundation, the wooden wheelchair accessible ramp/entry deck are later alterations. Historic photos show the depot with a gabled roof, not the current hipped roof, which seems to indicate that the construction date based upon these photos may be in error and the depot or at least its roof may have been rebuilt at a later date. The stylistic details with the knee braced hipped roof is characteristic of late nineteenth or early twentieth century frame depots.