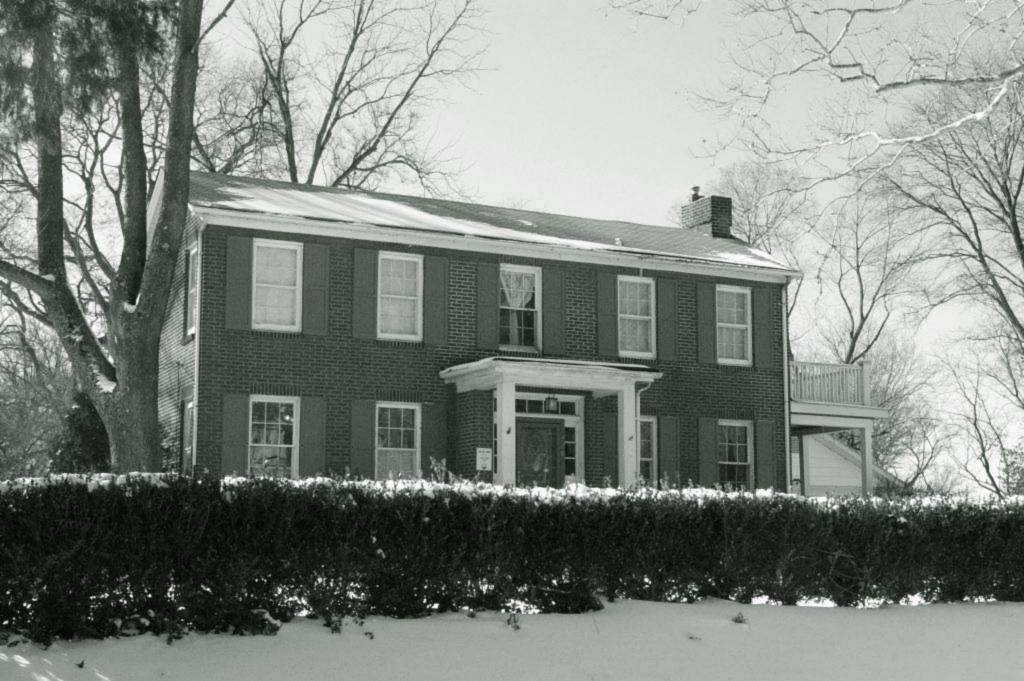

|
| 2009 Survey Update: The detached garage noted in the 1983 surv                                                                | rey is a two car, end gabled, garage which appears to have aluminum siding.                                                                                                                                                                            |
| 41. (cont.) Further description of important architectural fea                                                                | itures. Expand box as necessary, or add continuation pages.                                                                                                                                                                                            |







| 1. Survey No. SL-AS-036-026 2.                                                                     | SL-AS-036-026 2. Survey Name: Architectural Survey of Old Ferguson West