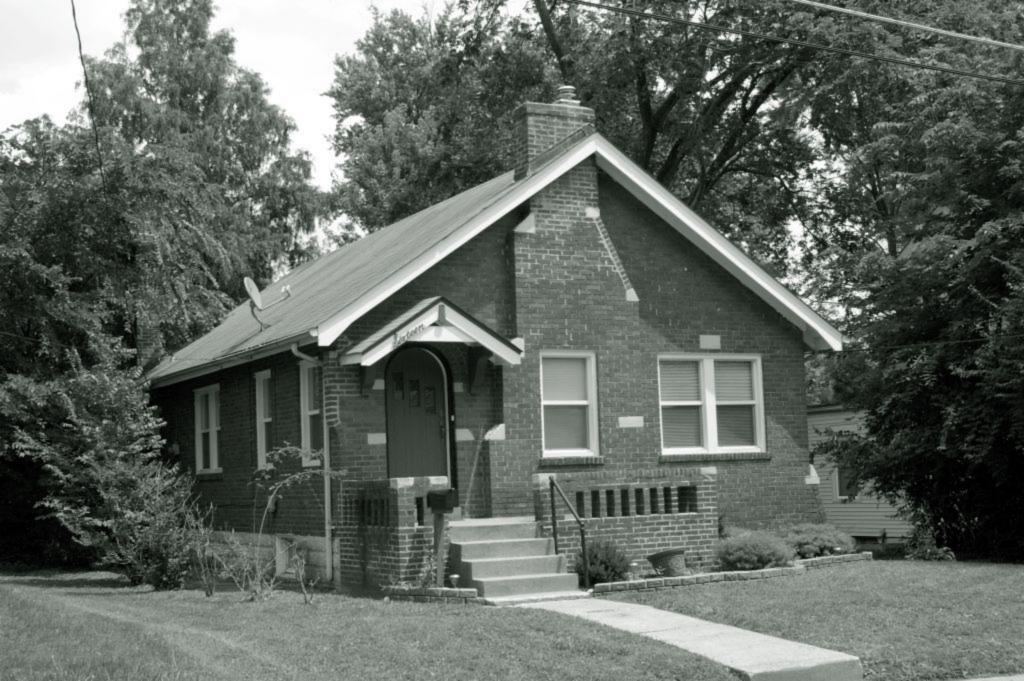

| 1. Survey No. SL-AS-036-001  2. Survey Name: Architectural Survey of Old Ferguson West  |                                                                                               |                                                                                             |  |
|-----------------------------------------------------------------------------------------|-----------------------------------------------------------------------------------------------|---------------------------------------------------------------------------------------------|--|
| 3. County: St. Louis 4. A                                                               | ddress: 1 Carson Rd.                                                                          |                                                                                             |  |
| 5. City: Ferguson Vicinity: 6. U                                                        | TM:                                                                                           | 7. Township/Range/Section                                                                   |  |
| 8. Historic name (if known):                                                            | 9. Present/oth                                                                                | er name (if known): Whistle Stop                                                            |  |
|                                                                                         | istoric use (if known):<br>NSPORTATION/rail-related                                           | 11. Current use: COMMERCE/restaurant & RECREATION/museum                                    |  |
| HISTORICAL DATA                                                                         |                                                                                               |                                                                                             |  |
| 12. Construction date: 1855 moved 1870; se                                              | te #4 15. Architect:                                                                          | 18. Previously surveyed? ✓ Cite survey name in box 22 cont. (page 2)                        |  |
| 13. Significant date/period                                                             | 16. Builder/contractor:                                                                       | 19. On National Register? indiv. district Cite nomination name in box 22 cont. (page 2)     |  |
| 14. Area(s) of significance: ARCHITECTUR                                                | E 17. Original or significant owner                                                           | 20. National Register eligible  ☐ individually eligible ☑ district potential                |  |
| 21. History and significance on continuation p                                          | page 22. Sources of info                                                                      | rmation on continuation page.                                                               |  |
| ARCHITECTURAL INFORMA                                                                   | TION                                                                                          |                                                                                             |  |
| 23. Category of property:  ✓ building(s ☐ site ☐ structure ☐ object                     | 30. Roof material asphalt                                                                     | 37. Front porch size/placement:                                                             |  |
| 24. Vernacular or property type:                                                        | 31. Chimney placement: centre straddle ridge                                                  | 38. Acreage (rural):  Visible from public road? ✓                                           |  |
| 25. Architectural Style:                                                                | 32. Structural system:                                                                        | 39. Changes (describe in box 28 cont.):  Addition(s) Date(s):                               |  |
| 26. Plan shape: rectangular                                                             | 33. Ext. wall cladding: board and batten                                                      | ✓ Altered Date(s):  ☐ Moved Date(s):                                                        |  |
| 27. Number of stories: 1                                                                | 34. Foundation material: concrete block                                                       | Other Date(s):  Endangered by                                                               |  |
| 28. Number of bays (1st floor):                                                         | 35. Basement type: unknown                                                                    | 40. Number of outbuildings (describe in box 40 cont.0                                       |  |
| 29. Roof type: hip                                                                      | 36. Front porch type: N/A                                                                     | 41. Further description of building features and associated resources on continuation page. |  |
| ОТИГР                                                                                   |                                                                                               |                                                                                             |  |
| 42. Current owner/address:                                                              | 43. Form prepared by (name and org.):                                                         | 44. Survey date: 1983                                                                       |  |
| City of Ferguson; 110 Church St., Ferguson, MO 63135                                    | Karen Bode Baxter, Preservation Specialist 581<br>Delor St., St. Louis, MO 63109 314-353-0593 | 1 45. Date of revisions: August 2009                                                        |  |
| FOR SHPO USE:                                                                           |                                                                                               |                                                                                             |  |
| Date entered in inventory:                                                              | Level of survey reconnaissance intensive                                                      | Additional research needed?                                                                 |  |
| National Register Status:  listed lin listed district  Name:                            | Other:                                                                                        |                                                                                             |  |
| pending listing eligible (individually) eligible (district) not eligible not determined |                                                                                               |                                                                                             |  |

2009 survey: Noted that the concrete block foundation, the wooden wheelchair accessible ramp/entry deck are later alterations. Historic photos show the depot with a gabled roof, not the current hipped roof, which seems to indicate that the construction date based upon these photos may be in error and the depot or at least its roof may have been rebuilt at a later date. The stylistic details with the knee braced hipped roof is characteristic of late nineteenth or early twentieth century frame depots.