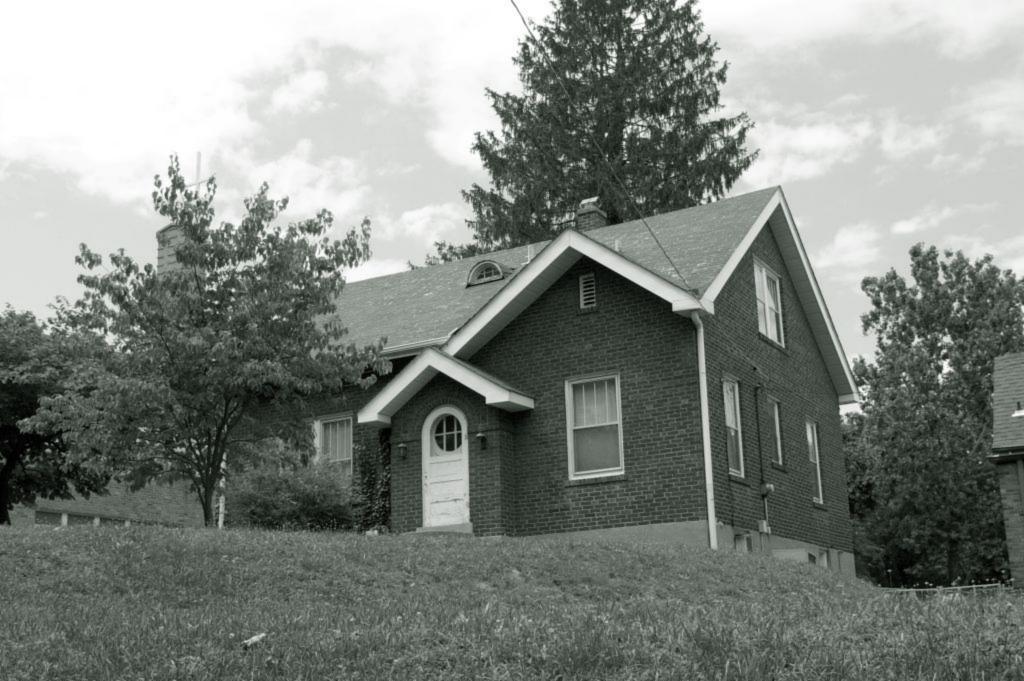

| 1. Survey No. SL-AS-036-002  2. Survey Name: Architectural Survey of Old Ferguson West                                                                                           |                                                           |                       |                                                                                             |  |
|----------------------------------------------------------------------------------------------------------------------------------------------------------------------------------|-----------------------------------------------------------|-----------------------|---------------------------------------------------------------------------------------------|--|
| 3. County: St. Louis                                                                                                                                                             | 4. Address: 105 Carson Rd.                                |                       |                                                                                             |  |
| 5. City: Ferguson Vicinity:                                                                                                                                                      | 6. UTM:                                                   |                       | 7. Township/Range/Section                                                                   |  |
| 8. Historic name (if known):                                                                                                                                                     |                                                           | 9. Present/other      | name (if known):                                                                            |  |
| 10. Ownership:  ☐ Private  Public                                                                                                                                                | 11. Historic use (if known):                              |                       | 1. Current use: ANDSCAPE/parking lot                                                        |  |
| HISTORICAL DATA                                                                                                                                                                  |                                                           |                       |                                                                                             |  |
| 12. Construction date:                                                                                                                                                           | 15. Architect:                                            |                       | 18. Previously surveyed?  Cite survey name in box 22 cont. (page 2)                         |  |
| 13. Significant date/period                                                                                                                                                      | 16. Builder/contracto                                     | r:                    | 19. On National Register? indiv. district Cite nomination name in box 22 cont. (page 2)     |  |
| 14. Area(s) of significance:                                                                                                                                                     | 17. Original or signif                                    | icant owner           | 20. National Register eligible individually eligible district potential                     |  |
| 21. History and significance on continuat                                                                                                                                        | tion page                                                 | 22. Sources of inform | nation on continuation page.                                                                |  |
| ARCHITECTURAL INFOR                                                                                                                                                              | MATION                                                    |                       |                                                                                             |  |
| 23. Category of property  building(s site structure ob                                                                                                                           | 30. Roof material                                         |                       | 37. Front porch size/placement:                                                             |  |
| 24. Vernacular or property type:                                                                                                                                                 | 31. Chimney placement:                                    |                       | 38. Acreage (rural): Visible from public road? ✓                                            |  |
| 25. Architectural Style:                                                                                                                                                         | 32. Structural system:                                    |                       | 39. Changes (describe in box 28 cont.):  Addition(s) Date(s):                               |  |
| 26. Plan shape:                                                                                                                                                                  | 33. Ext. wall cladding:                                   |                       | Altered Date(s):  Moved Date(s):                                                            |  |
| 27. Number of stories:                                                                                                                                                           | 34. Foundation material:                                  |                       | Other Date(s):  Endangered by                                                               |  |
| 28. Number of bays (1st floor):                                                                                                                                                  | 35. Basement type:                                        |                       | 40. Number of outbuildings (describe in box 40 cont.                                        |  |
| 29. Roof type:                                                                                                                                                                   | 36. Front porch type: N/A                                 |                       | 41. Further description of building features and associated resources on continuation page. |  |
| OTHER                                                                                                                                                                            |                                                           |                       | ,                                                                                           |  |
| 42. Current owner/address:                                                                                                                                                       | 43. Form prepared by (nam                                 | e and org.):          | 44. Survey date: August 2009                                                                |  |
| City of Ferguson; 110 Church St., Ferguson, M 63135                                                                                                                              | Karen Bode Baxter, Preserv<br>Delor St., St. Louis, MO 63 |                       | 45. Date of revisions:                                                                      |  |
| FOR SHPO USE:                                                                                                                                                                    |                                                           |                       |                                                                                             |  |
| Date entered in inventory:                                                                                                                                                       | Level of survey reconnaissance                            | intensive             | Additional research needed?                                                                 |  |
| National Register Status:  listed lin listed district  Name:  pending listing eligible (individual listing listing listing ligible (individual ligible district)  not determined | Other:                                                    |                       |                                                                                             |  |