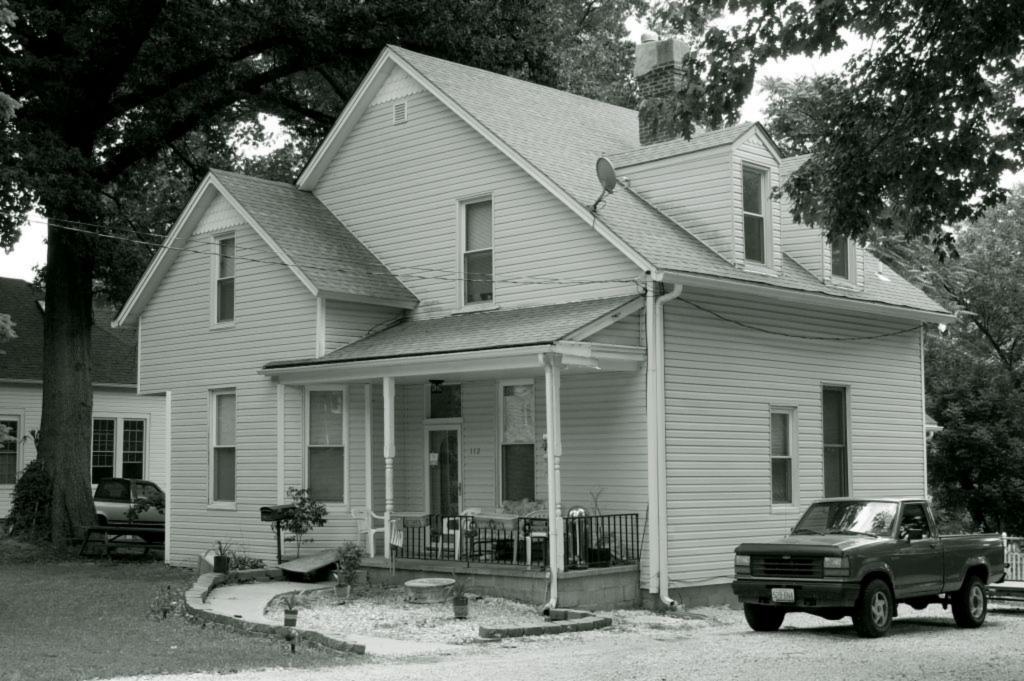

| 1. Survey No. SL-AS-036-002  2. Survey Name: Architectural Survey of Old Ferguson West                                                                                           |                                                           |                       |                                                                                             |  |
|----------------------------------------------------------------------------------------------------------------------------------------------------------------------------------|-----------------------------------------------------------|-----------------------|---------------------------------------------------------------------------------------------|--|
| 3. County: St. Louis                                                                                                                                                             | 4. Address: 105 Carson Rd.                                |                       |                                                                                             |  |
| 5. City: Ferguson Vicinity:                                                                                                                                                      | 6. UTM:                                                   |                       | 7. Township/Range/Section                                                                   |  |
| 8. Historic name (if known):                                                                                                                                                     |                                                           | 9. Present/other      | name (if known):                                                                            |  |
| 10. Ownership:  ☐ Private  Public                                                                                                                                                | 11. Historic use (if known):                              |                       | 1. Current use: ANDSCAPE/parking lot                                                        |  |
| HISTORICAL DATA                                                                                                                                                                  |                                                           |                       |                                                                                             |  |
| 12. Construction date:                                                                                                                                                           | 15. Architect:                                            |                       | 18. Previously surveyed?  Cite survey name in box 22 cont. (page 2)                         |  |
| 13. Significant date/period                                                                                                                                                      | 16. Builder/contracto                                     | r:                    | 19. On National Register? indiv. district Cite nomination name in box 22 cont. (page 2)     |  |
| 14. Area(s) of significance:                                                                                                                                                     | 17. Original or signif                                    | icant owner           | 20. National Register eligible individually eligible district potential                     |  |
| 21. History and significance on continuat                                                                                                                                        | tion page                                                 | 22. Sources of inform | nation on continuation page.                                                                |  |
| ARCHITECTURAL INFOR                                                                                                                                                              | MATION                                                    |                       |                                                                                             |  |
| 23. Category of property  building(s site structure ob                                                                                                                           | 30. Roof material                                         |                       | 37. Front porch size/placement:                                                             |  |
| 24. Vernacular or property type:                                                                                                                                                 | 31. Chimney placement:                                    |                       | 38. Acreage (rural): Visible from public road? ✓                                            |  |
| 25. Architectural Style:                                                                                                                                                         | 32. Structural system:                                    |                       | 39. Changes (describe in box 28 cont.):  Addition(s) Date(s):                               |  |
| 26. Plan shape:                                                                                                                                                                  | 33. Ext. wall cladding:                                   |                       | Altered Date(s):  Moved Date(s):                                                            |  |
| 27. Number of stories:                                                                                                                                                           | 34. Foundation material:                                  |                       | Other Date(s):  Endangered by                                                               |  |
| 28. Number of bays (1st floor):                                                                                                                                                  | 35. Basement type:                                        |                       | 40. Number of outbuildings (describe in box 40 cont.                                        |  |
| 29. Roof type:                                                                                                                                                                   | 36. Front porch type: N/A                                 |                       | 41. Further description of building features and associated resources on continuation page. |  |
| OTHER                                                                                                                                                                            |                                                           |                       | ,                                                                                           |  |
| 42. Current owner/address:                                                                                                                                                       | 43. Form prepared by (nam                                 | e and org.):          | 44. Survey date: August 2009                                                                |  |
| City of Ferguson; 110 Church St., Ferguson, M 63135                                                                                                                              | Karen Bode Baxter, Preserv<br>Delor St., St. Louis, MO 63 |                       | 45. Date of revisions:                                                                      |  |
| FOR SHPO USE:                                                                                                                                                                    |                                                           |                       |                                                                                             |  |
| Date entered in inventory:                                                                                                                                                       | Level of survey reconnaissance                            | intensive             | Additional research needed?                                                                 |  |
| National Register Status:  listed lin listed district  Name:  pending listing eligible (individual listing listing listing ligible (individual ligible district)  not determined | Other:                                                    |                       |                                                                                             |  |