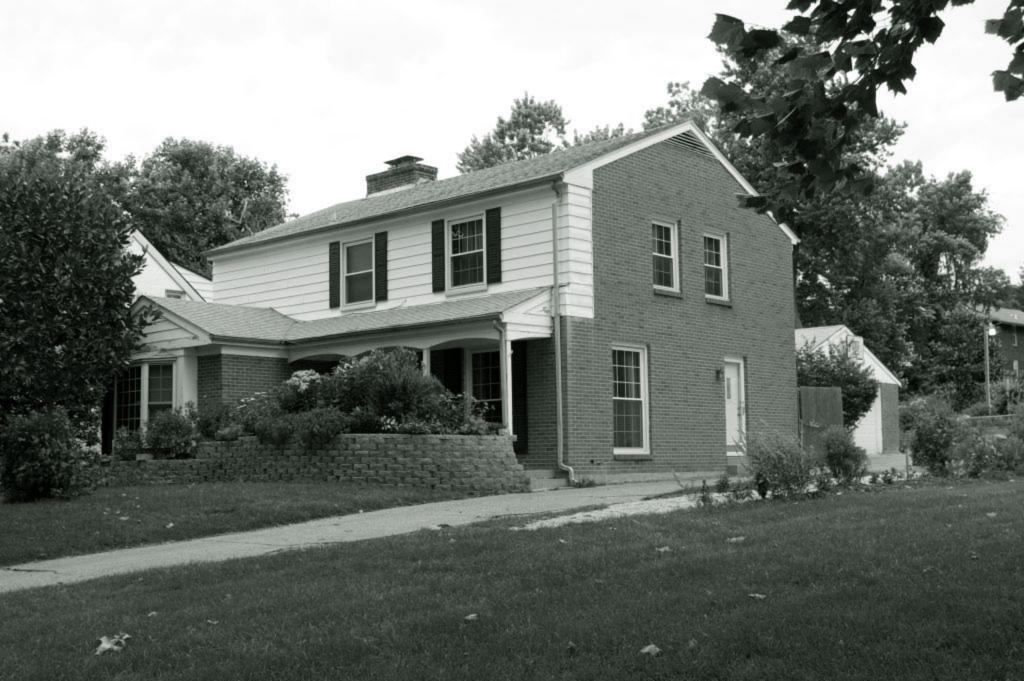

| 1. Survey No. SL-AS-036-001  2. Survey Name: Architectural Survey of Old Ferguson West  |                                                                                               |                                                                                             |  |
|-----------------------------------------------------------------------------------------|-----------------------------------------------------------------------------------------------|---------------------------------------------------------------------------------------------|--|
| 3. County: St. Louis 4. A                                                               | ddress: 1 Carson Rd.                                                                          |                                                                                             |  |
| 5. City: Ferguson Vicinity: 6. U                                                        | TM:                                                                                           | 7. Township/Range/Section                                                                   |  |
| 8. Historic name (if known):                                                            | 9. Present/oth                                                                                | er name (if known): Whistle Stop                                                            |  |
|                                                                                         | istoric use (if known):<br>NSPORTATION/rail-related                                           | 11. Current use: COMMERCE/restaurant & RECREATION/museum                                    |  |
| HISTORICAL DATA                                                                         |                                                                                               |                                                                                             |  |
| 12. Construction date: 1855 moved 1870; se                                              | te #4 15. Architect:                                                                          | 18. Previously surveyed? ✓ Cite survey name in box 22 cont. (page 2)                        |  |
| 13. Significant date/period                                                             | 16. Builder/contractor:                                                                       | 19. On National Register? indiv. district Cite nomination name in box 22 cont. (page 2)     |  |
| 14. Area(s) of significance: ARCHITECTUR                                                | E 17. Original or significant owner                                                           | 20. National Register eligible  ☐ individually eligible ☑ district potential                |  |
| 21. History and significance on continuation p                                          | page 22. Sources of info                                                                      | rmation on continuation page.                                                               |  |
| ARCHITECTURAL INFORMA                                                                   | TION                                                                                          |                                                                                             |  |
| 23. Category of property:  ✓ building(s ☐ site ☐ structure ☐ object                     | 30. Roof material asphalt                                                                     | 37. Front porch size/placement:                                                             |  |
| 24. Vernacular or property type:                                                        | 31. Chimney placement: centre straddle ridge                                                  | 38. Acreage (rural):  Visible from public road? ✓                                           |  |
| 25. Architectural Style:                                                                | 32. Structural system:                                                                        | 39. Changes (describe in box 28 cont.):  Addition(s) Date(s):                               |  |
| 26. Plan shape: rectangular                                                             | 33. Ext. wall cladding: board and batten                                                      | ✓ Altered Date(s):  ☐ Moved Date(s):                                                        |  |
| 27. Number of stories: 1                                                                | 34. Foundation material: concrete block                                                       | Other Date(s):  Endangered by                                                               |  |
| 28. Number of bays (1st floor):                                                         | 35. Basement type: unknown                                                                    | 40. Number of outbuildings (describe in box 40 cont.0                                       |  |
| 29. Roof type: hip                                                                      | 36. Front porch type: N/A                                                                     | 41. Further description of building features and associated resources on continuation page. |  |
| ОТИГР                                                                                   |                                                                                               |                                                                                             |  |
| 42. Current owner/address:                                                              | 43. Form prepared by (name and org.):                                                         | 44. Survey date: 1983                                                                       |  |
| City of Ferguson; 110 Church St., Ferguson, MO 63135                                    | Karen Bode Baxter, Preservation Specialist 581<br>Delor St., St. Louis, MO 63109 314-353-0593 | 1 45. Date of revisions: August 2009                                                        |  |
| FOR SHPO USE:                                                                           |                                                                                               |                                                                                             |  |
| Date entered in inventory:                                                              | Level of survey reconnaissance intensive                                                      | Additional research needed?                                                                 |  |
| National Register Status:  listed lin listed district  Name:                            | Other:                                                                                        |                                                                                             |  |
| pending listing eligible (individually) eligible (district) not eligible not determined |                                                                                               |                                                                                             |  |