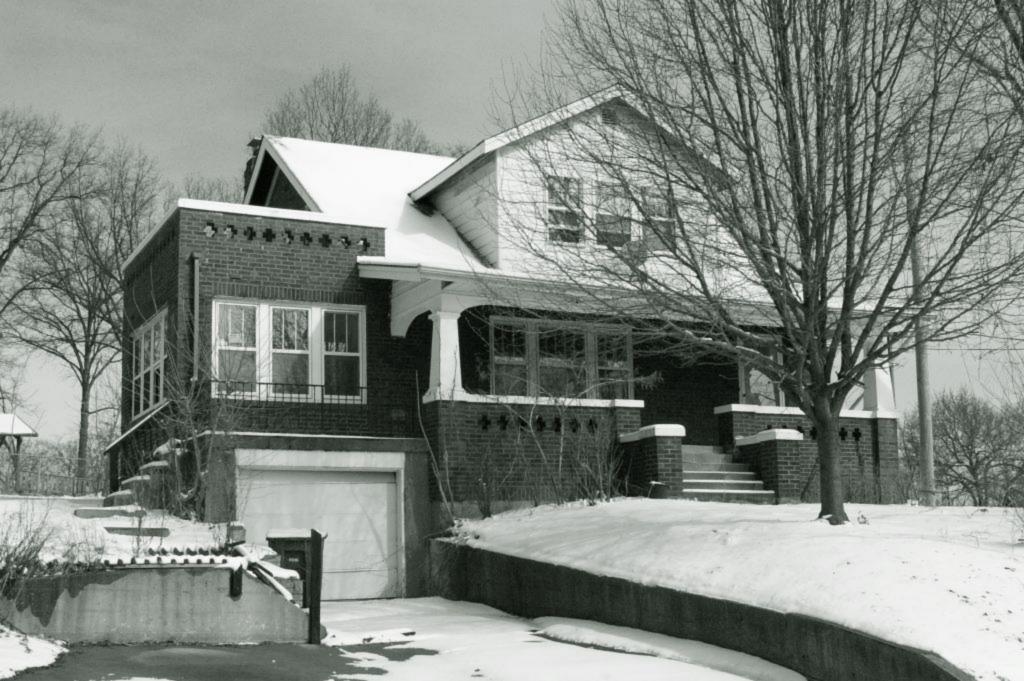

2009 survey: Noted that the concrete block foundation, the wooden wheelchair accessible ramp/entry deck are later alterations. Historic photos show the depot with a gabled roof, not the current hipped roof, which seems to indicate that the construction date based upon these photos may be in error and the depot or at least its roof may have been rebuilt at a later date. The stylistic details with the knee braced hipped roof is characteristic of late nineteenth or early twentieth century frame depots.