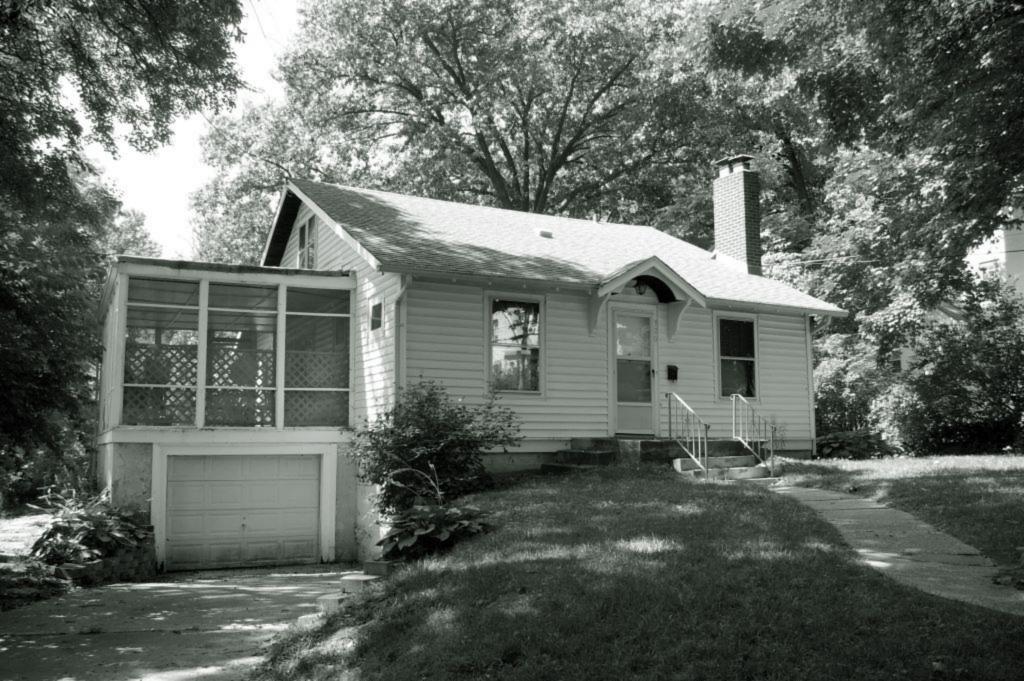

| 1. Survey No. SL-AS-036-001  2. Survey Name: Architectural Survey of Old Ferguson West  |                                                                                               |                                                                                             |  |
|-----------------------------------------------------------------------------------------|-----------------------------------------------------------------------------------------------|---------------------------------------------------------------------------------------------|--|
| 3. County: St. Louis 4. A                                                               | ddress: 1 Carson Rd.                                                                          |                                                                                             |  |
| 5. City: Ferguson Vicinity: 6. U                                                        | TM:                                                                                           | 7. Township/Range/Section                                                                   |  |
| 8. Historic name (if known):                                                            | 9. Present/oth                                                                                | er name (if known): Whistle Stop                                                            |  |
|                                                                                         | istoric use (if known):<br>NSPORTATION/rail-related                                           | 11. Current use: COMMERCE/restaurant & RECREATION/museum                                    |  |
| HISTORICAL DATA                                                                         |                                                                                               |                                                                                             |  |
| 12. Construction date: 1855 moved 1870; se                                              | te #4 15. Architect:                                                                          | 18. Previously surveyed? ✓ Cite survey name in box 22 cont. (page 2)                        |  |
| 13. Significant date/period                                                             | 16. Builder/contractor:                                                                       | 19. On National Register? indiv. district Cite nomination name in box 22 cont. (page 2)     |  |
| 14. Area(s) of significance: ARCHITECTUR                                                | E 17. Original or significant owner                                                           | 20. National Register eligible  ☐ individually eligible ☑ district potential                |  |
| 21. History and significance on continuation p                                          | page 22. Sources of info                                                                      | rmation on continuation page.                                                               |  |
| ARCHITECTURAL INFORMA                                                                   | TION                                                                                          |                                                                                             |  |
| 23. Category of property:  ✓ building(s ☐ site ☐ structure ☐ object                     | 30. Roof material asphalt                                                                     | 37. Front porch size/placement:                                                             |  |
| 24. Vernacular or property type:                                                        | 31. Chimney placement: centre straddle ridge                                                  | 38. Acreage (rural):  Visible from public road? ✓                                           |  |
| 25. Architectural Style:                                                                | 32. Structural system:                                                                        | 39. Changes (describe in box 28 cont.):  Addition(s) Date(s):                               |  |
| 26. Plan shape: rectangular                                                             | 33. Ext. wall cladding: board and batten                                                      | ✓ Altered Date(s):  ☐ Moved Date(s):                                                        |  |
| 27. Number of stories: 1                                                                | 34. Foundation material: concrete block                                                       | Other Date(s):  Endangered by                                                               |  |
| 28. Number of bays (1st floor):                                                         | 35. Basement type: unknown                                                                    | 40. Number of outbuildings (describe in box 40 cont.0                                       |  |
| 29. Roof type: hip                                                                      | 36. Front porch type: N/A                                                                     | 41. Further description of building features and associated resources on continuation page. |  |
| ОТИГР                                                                                   |                                                                                               |                                                                                             |  |
| 42. Current owner/address:                                                              | 43. Form prepared by (name and org.):                                                         | 44. Survey date: 1983                                                                       |  |
| City of Ferguson; 110 Church St., Ferguson, MO 63135                                    | Karen Bode Baxter, Preservation Specialist 581<br>Delor St., St. Louis, MO 63109 314-353-0593 | 1 45. Date of revisions: August 2009                                                        |  |
| FOR SHPO USE:                                                                           |                                                                                               |                                                                                             |  |
| Date entered in inventory:                                                              | Level of survey reconnaissance intensive                                                      | Additional research needed?                                                                 |  |
| National Register Status:  listed lin listed district  Name:                            | Other:                                                                                        |                                                                                             |  |
| pending listing eligible (individually) eligible (district) not eligible not determined |                                                                                               |                                                                                             |  |

2009 survey: Noted that the concrete block foundation, the wooden wheelchair accessible ramp/entry deck are later alterations. Historic photos show the depot with a gabled roof, not the current hipped roof, which seems to indicate that the construction date based upon these photos may be in error and the depot or at least its roof may have been rebuilt at a later date. The stylistic details with the knee braced hipped roof is characteristic of late nineteenth or early twentieth century frame depots.