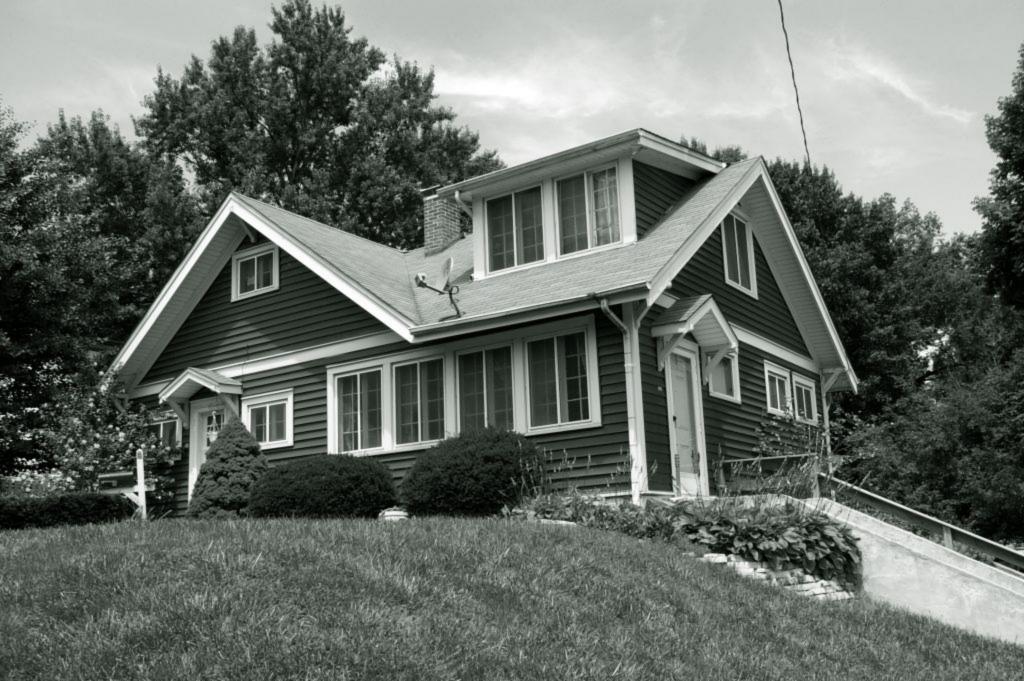

ast side, which is verified by the retention of both of these entries today. The other minor mistake appears to be the wood casement windows on either side of the front entry, they are in actuality also 4 light windows like those above, not 6 light casements since they are still intact. In 1983 the windows were covered with storm windows giving them the appearance of being sashed, but they are now covered by metal sliding storm windows that more closely match the lines of the casements. Since 1983 a retaining wall has been built extending from the east corner of the facade, possibly to create better access to the basement level garage that is original to the building.

41. (cont.) Further description of important architectural features. Expand box as necessary, or add continuation pages.





| 1. Survey No. SL-AS-036-163                                                                            | 2. Survey Name: Architectural Survey of Old Ferguson West                                                                              |                         |                                                                                             |  |
|--------------------------------------------------------------------------------------------------------|----------------------------------------------------------------------------------------------------------------------------------------|-------------------------|---------------------------------------------------------------------------------------------|--|
| 3. County: St. Louis