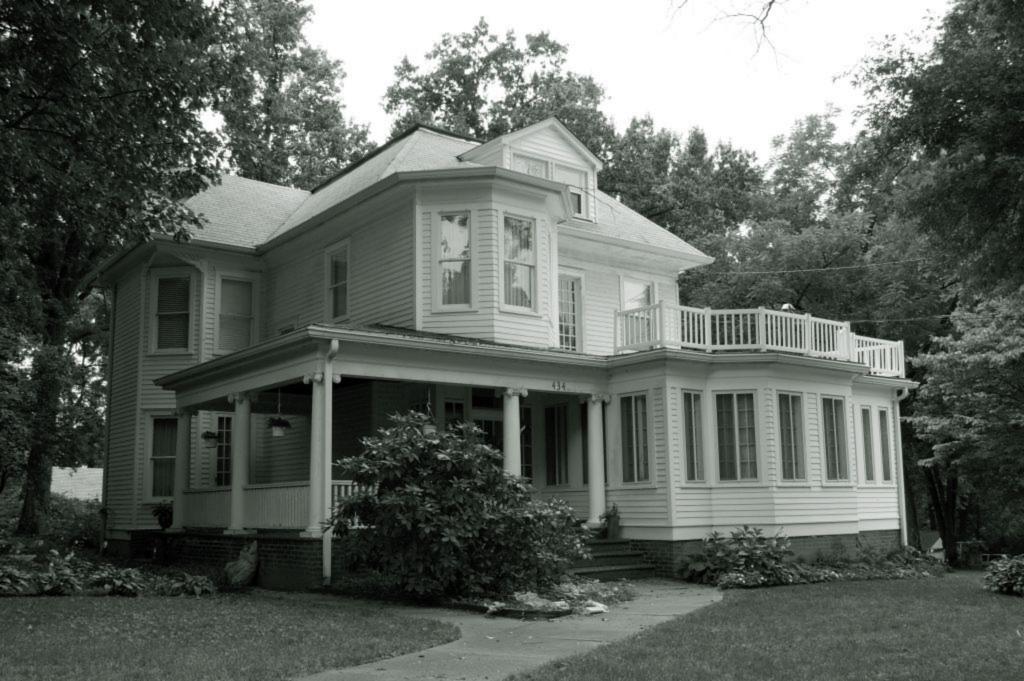

t survey, the wood shingle siding on the gabled dormer on the facade has been replaced with clapboard (or this was an error in the 1983 survey description since this clapboard matches the rest of the house). The solar collector and the diamond shape patterned sash window in the dormer have been replaced with 1 over 1 sashed windows. What was probably a missing rooftop balustrade on the sunroom on the facade has been rebuilt. The 1983 survey description incorrectly identified the columns as Corinthian when they are actually lonic, visible in the 1983 survey photo and still intact today. Otherwise, the house has not changed except for the addition of some storm windows.

41. (cont.) Further description of important architectural features. Expand box as necessary, or add continuation pages.







| 1. Survey No. SL-AS-036-184                                                                   | 2. Survey Name: Architectural Survey of Old Ferguson West |                                |                    |                                                                                             |  |
|-----------------------------------------------------------------------------------------------|-----------------------------------------------------------|--------------------------------|--------------------|---------------------------------------------------------------------------------------------|--|
| 3. County: St. Louis                                                                          | 4. Address: 502 Wesley Ave.                               |