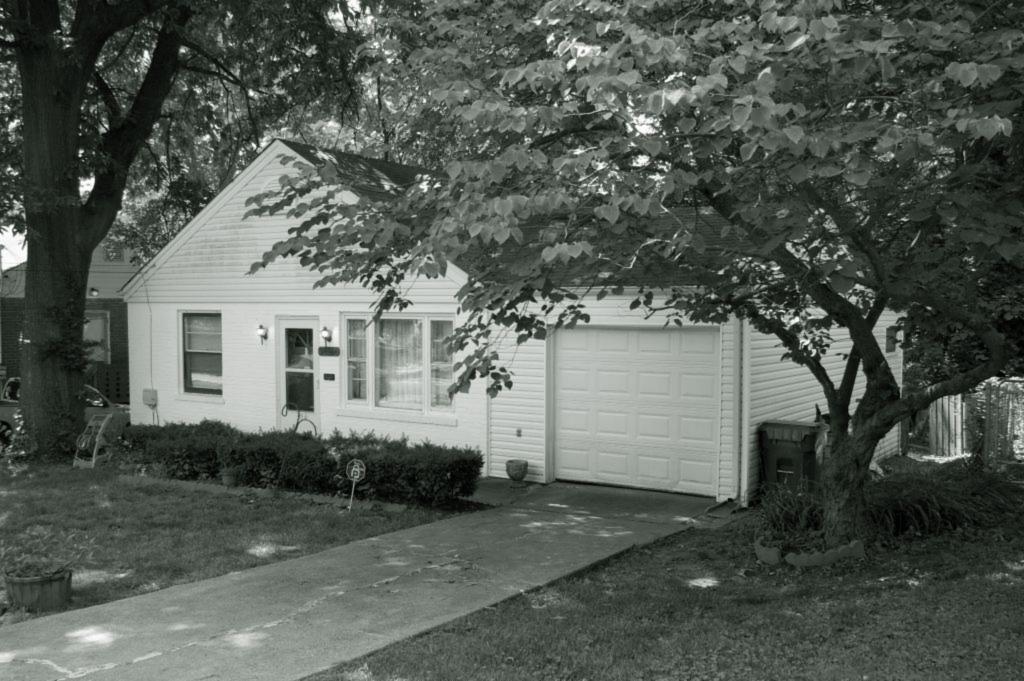

| 1. Survey No. SL-AS-036-002  2. Survey Name: Architectural Survey of Old Ferguson West                                                                                           |                                                           |                       |                                                                                             |  |
|----------------------------------------------------------------------------------------------------------------------------------------------------------------------------------|-----------------------------------------------------------|-----------------------|---------------------------------------------------------------------------------------------|--|
| 3. County: St. Louis                                                                                                                                                             | 4. Address: 105 Carson Rd.                                |                       |                                                                                             |  |
| 5. City: Ferguson Vicinity:                                                                                                                                                      | 6. UTM:                                                   |                       | 7. Township/Range/Section                                                                   |  |
| 8. Historic name (if known):                                                                                                                                                     |                                                           | 9. Present/other      | name (if known):                                                                            |  |
| 10. Ownership:  ☐ Private  Public                                                                                                                                                | 11. Historic use (if known):                              |                       | 1. Current use: ANDSCAPE/parking lot                                                        |  |
| HISTORICAL DATA                                                                                                                                                                  |                                                           |                       |                                                                                             |  |
| 12. Construction date:                                                                                                                                                           | 15. Architect:                                            |                       | 18. Previously surveyed?  Cite survey name in box 22 cont. (page 2)                         |  |
| 13. Significant date/period                                                                                                                                                      | 16. Builder/contracto                                     | r:                    | 19. On National Register? indiv. district Cite nomination name in box 22 cont. (page 2)     |  |
| 14. Area(s) of significance:                                                                                                                                                     | 17. Original or signif                                    | icant owner           | 20. National Register eligible individually eligible district potential                     |  |
| 21. History and significance on continuat                                                                                                                                        | tion page                                                 | 22. Sources of inform | nation on continuation page.                                                                |  |
| ARCHITECTURAL INFOR                                                                                                                                                              | MATION                                                    |                       |                                                                                             |  |
| 23. Category of property  building(s site structure ob                                                                                                                           | 30. Roof material                                         |                       | 37. Front porch size/placement:                                                             |  |
| 24. Vernacular or property type:                                                                                                                                                 | 31. Chimney placement:                                    |                       | 38. Acreage (rural): Visible from public road? ✓                                            |  |
| 25. Architectural Style:                                                                                                                                                         | 32. Structural system:                                    |                       | 39. Changes (describe in box 28 cont.):  Addition(s) Date(s):                               |  |
| 26. Plan shape:                                                                                                                                                                  | 33. Ext. wall cladding:                                   |                       | Altered Date(s):  Moved Date(s):                                                            |  |
| 27. Number of stories:                                                                                                                                                           | 34. Foundation material:                                  |                       | Other Date(s):  Endangered by                                                               |  |
| 28. Number of bays (1st floor):                                                                                                                                                  | 35. Basement type:                                        |                       | 40. Number of outbuildings (describe in box 40 cont.                                        |  |
| 29. Roof type:                                                                                                                                                                   | 36. Front porch type: N/A                                 |                       | 41. Further description of building features and associated resources on continuation page. |  |
| OTHER                                                                                                                                                                            |                                                           |                       | ,                                                                                           |  |
| 42. Current owner/address:                                                                                                                                                       | 43. Form prepared by (nam                                 | e and org.):          | 44. Survey date: August 2009                                                                |  |
| City of Ferguson; 110 Church St., Ferguson, M 63135                                                                                                                              | Karen Bode Baxter, Preserv<br>Delor St., St. Louis, MO 63 |                       | 45. Date of revisions:                                                                      |  |
| FOR SHPO USE:                                                                                                                                                                    |                                                           |                       |                                                                                             |  |
| Date entered in inventory:                                                                                                                                                       | Level of survey reconnaissance                            | intensive             | Additional research needed?                                                                 |  |
| National Register Status:  listed lin listed district  Name:  pending listing eligible (individual listing listing listing ligible (individual ligible district)  not determined | Other:                                                    |                       |                                                                                             |  |