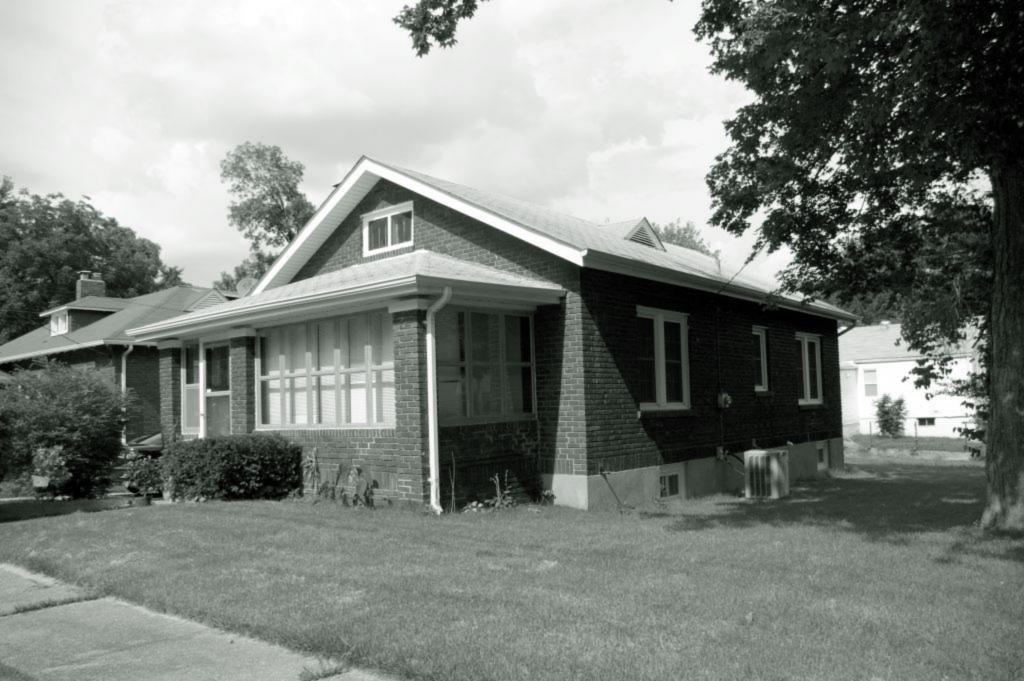

| 1. Survey No. SL-AS-036-002  2. Survey Name: Architectural Survey of Old Ferguson West                                                                                           |                                                           |                       |                                                                                             |  |
|----------------------------------------------------------------------------------------------------------------------------------------------------------------------------------|-----------------------------------------------------------|-----------------------|---------------------------------------------------------------------------------------------|--|
| 3. County: St. Louis                                                                                                                                                             | 4. Address: 105 Carson Rd.                                |                       |                                                                                             |  |
| 5. City: Ferguson Vicinity:                                                                                                                                                      | 6. UTM:                                                   |                       | 7. Township/Range/Section                                                                   |  |
| 8. Historic name (if known):                                                                                                                                                     |                                                           | 9. Present/other      | name (if known):                                                                            |  |
| 10. Ownership:  ☐ Private  Public                                                                                                                                                | 11. Historic use (if known):                              |                       | 1. Current use: ANDSCAPE/parking lot                                                        |  |
| HISTORICAL DATA                                                                                                                                                                  |                                                           |                       |                                                                                             |  |
| 12. Construction date:                                                                                                                                                           | 15. Architect:                                            |                       | 18. Previously surveyed?  Cite survey name in box 22 cont. (page 2)                         |  |
| 13. Significant date/period                                                                                                                                                      | 16. Builder/contracto                                     | r:                    | 19. On National Register? indiv. district Cite nomination name in box 22 cont. (page 2)     |  |
| 14. Area(s) of significance:                                                                                                                                                     | 17. Original or signif                                    | icant owner           | 20. National Register eligible individually eligible district potential                     |  |
| 21. History and significance on continuat                                                                                                                                        | tion page                                                 | 22. Sources of inform | nation on continuation page.                                                                |  |
| ARCHITECTURAL INFOR                                                                                                                                                              | MATION                                                    |                       |                                                                                             |  |
| 23. Category of property  building(s site structure ob                                                                                                                           | 30. Roof material                                         |                       | 37. Front porch size/placement:                                                             |  |
| 24. Vernacular or property type:                                                                                                                                                 | 31. Chimney placement:                                    |                       | 38. Acreage (rural): Visible from public road? ✓                                            |  |
| 25. Architectural Style:                                                                                                                                                         | 32. Structural system:                                    |                       | 39. Changes (describe in box 28 cont.):  Addition(s) Date(s):                               |  |
| 26. Plan shape:                                                                                                                                                                  | 33. Ext. wall cladding:                                   |                       | Altered Date(s):  Moved Date(s):                                                            |  |
| 27. Number of stories:                                                                                                                                                           | 34. Foundation material:                                  |                       | Other Date(s):  Endangered by                                                               |  |
| 28. Number of bays (1st floor):                                                                                                                                                  | 35. Basement type:                                        |                       | 40. Number of outbuildings (describe in box 40 cont.                                        |  |
| 29. Roof type:                                                                                                                                                                   | 36. Front porch type: N/A                                 |                       | 41. Further description of building features and associated resources on continuation page. |  |
| OTHER                                                                                                                                                                            |                                                           |                       | ,                                                                                           |  |
| 42. Current owner/address:                                                                                                                                                       | 43. Form prepared by (nam                                 | e and org.):          | 44. Survey date: August 2009                                                                |  |
| City of Ferguson; 110 Church St., Ferguson, M 63135                                                                                                                              | Karen Bode Baxter, Preserv<br>Delor St., St. Louis, MO 63 |                       | 45. Date of revisions:                                                                      |  |
| FOR SHPO USE:                                                                                                                                                                    |                                                           |                       |                                                                                             |  |
| Date entered in inventory:                                                                                                                                                       | Level of survey reconnaissance                            | intensive             | Additional research needed?                                                                 |  |
| National Register Status:  listed lin listed district  Name:  pending listing eligible (individual listing listing listing ligible (individual ligible district)  not determined | Other:                                                    |                       |                                                                                             |  |