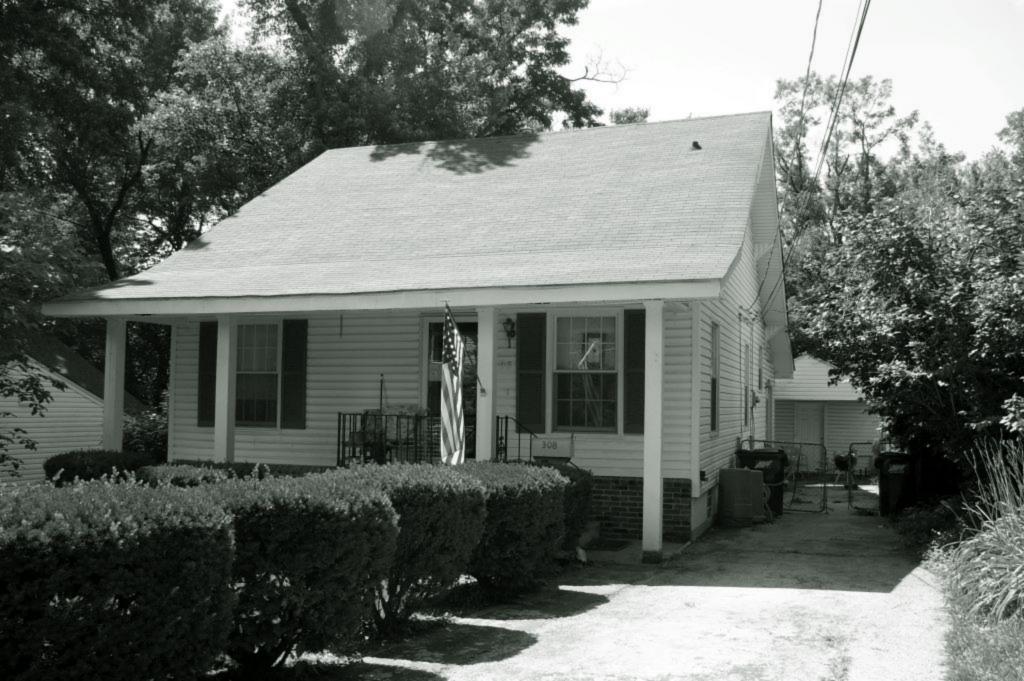

| 1. Survey No. SL-AS-036-002  2. Survey Name: Architectural Survey of Old Ferguson West                                                                                           |                                                           |                       |                                                                                             |  |
|----------------------------------------------------------------------------------------------------------------------------------------------------------------------------------|-----------------------------------------------------------|-----------------------|---------------------------------------------------------------------------------------------|--|
| 3. County: St. Louis                                                                                                                                                             | 4. Address: 105 Carson Rd.                                |                       |                                                                                             |  |
| 5. City: Ferguson Vicinity:                                                                                                                                                      | 6. UTM:                                                   |                       | 7. Township/Range/Section                                                                   |  |
| 8. Historic name (if known):                                                                                                                                                     |                                                           | 9. Present/other      | name (if known):                                                                            |  |
| 10. Ownership:  ☐ Private  Public                                                                                                                                                | 11. Historic use (if known):                              |                       | 1. Current use: ANDSCAPE/parking lot                                                        |  |
| HISTORICAL DATA                                                                                                                                                                  |                                                           |                       |                                                                                             |  |
| 12. Construction date:                                                                                                                                                           | 15. Architect:                                            |                       | 18. Previously surveyed?  Cite survey name in box 22 cont. (page 2)                         |  |
| 13. Significant date/period                                                                                                                                                      | 16. Builder/contracto                                     | r:                    | 19. On National Register? indiv. district Cite nomination name in box 22 cont. (page 2)     |  |
| 14. Area(s) of significance:                                                                                                                                                     | 17. Original or signif                                    | icant owner           | 20. National Register eligible individually eligible district potential                     |  |
| 21. History and significance on continuat                                                                                                                                        | tion page                                                 | 22. Sources of inform | nation on continuation page.                                                                |  |
| ARCHITECTURAL INFOR                                                                                                                                                              | MATION                                                    |                       |                                                                                             |  |
| 23. Category of property  building(s site structure ob                                                                                                                           | 30. Roof material                                         |                       | 37. Front porch size/placement:                                                             |  |
| 24. Vernacular or property type:                                                                                                                                                 | 31. Chimney placement:                                    |                       | 38. Acreage (rural): Visible from public road? ✓                                            |  |
| 25. Architectural Style:                                                                                                                                                         | 32. Structural system:                                    |                       | 39. Changes (describe in box 28 cont.):  Addition(s) Date(s):                               |  |
| 26. Plan shape:                                                                                                                                                                  | 33. Ext. wall cladding:                                   |                       | Altered Date(s):  Moved Date(s):                                                            |  |
| 27. Number of stories:                                                                                                                                                           | 34. Foundation material:                                  |                       | Other Date(s):  Endangered by                                                               |  |
| 28. Number of bays (1st floor):                                                                                                                                                  | 35. Basement type:                                        |                       | 40. Number of outbuildings (describe in box 40 cont.                                        |  |
| 29. Roof type:                                                                                                                                                                   | 36. Front porch type: N/A                                 |                       | 41. Further description of building features and associated resources on continuation page. |  |
| OTHER                                                                                                                                                                            |                                                           |                       | ,                                                                                           |  |
| 42. Current owner/address:                                                                                                                                                       | 43. Form prepared by (nam                                 | e and org.):          | 44. Survey date: August 2009                                                                |  |
| City of Ferguson; 110 Church St., Ferguson, M 63135                                                                                                                              | Karen Bode Baxter, Preserv<br>Delor St., St. Louis, MO 63 |                       | 45. Date of revisions:                                                                      |  |
| FOR SHPO USE:                                                                                                                                                                    |                                                           |                       |                                                                                             |  |
| Date entered in inventory:                                                                                                                                                       | Level of survey reconnaissance                            | intensive             | Additional research needed?                                                                 |  |
| National Register Status:  listed lin listed district  Name:  pending listing eligible (individual listing listing listing ligible (individual ligible district)  not determined | Other:                                                    |                       |                                                                                             |  |