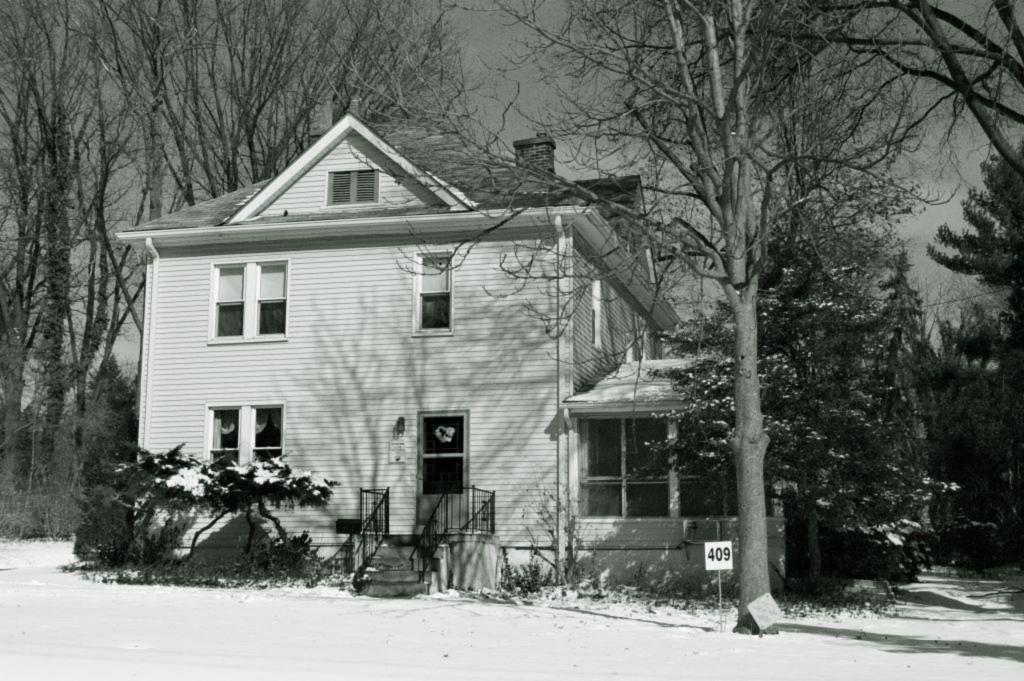

| 1. Survey No. SL-AS-036-002  2. Survey Name: Architectural Survey of Old Ferguson West                                                                                           |                                                           |                       |                                                                                             |  |
|----------------------------------------------------------------------------------------------------------------------------------------------------------------------------------|-----------------------------------------------------------|-----------------------|---------------------------------------------------------------------------------------------|--|
| 3. County: St. Louis                                                                                                                                                             | 4. Address: 105 Carson Rd.                                |                       |                                                                                             |  |
| 5. City: Ferguson Vicinity:                                                                                                                                                      | 6. UTM:                                                   |                       | 7. Township/Range/Section                                                                   |  |
| 8. Historic name (if known):                                                                                                                                                     |                                                           | 9. Present/other      | name (if known):                                                                            |  |
| 10. Ownership:  ☐ Private  Public                                                                                                                                                | 11. Historic use (if known):                              |                       | 1. Current use: ANDSCAPE/parking lot                                                        |  |
| HISTORICAL DATA                                                                                                                                                                  |                                                           |                       |                                                                                             |  |
| 12. Construction date:                                                                                                                                                           | 15. Architect:                                            |                       | 18. Previously surveyed?  Cite survey name in box 22 cont. (page 2)                         |  |
| 13. Significant date/period                                                                                                                                                      | 16. Builder/contracto                                     | r:                    | 19. On National Register? indiv. district Cite nomination name in box 22 cont. (page 2)     |  |
| 14. Area(s) of significance:                                                                                                                                                     | 17. Original or signif                                    | icant owner           | 20. National Register eligible individually eligible district potential                     |  |
| 21. History and significance on continuat                                                                                                                                        | tion page                                                 | 22. Sources of inform | nation on continuation page.                                                                |  |
| ARCHITECTURAL INFOR                                                                                                                                                              | MATION                                                    |                       |                                                                                             |  |
| 23. Category of property  building(s site structure ob                                                                                                                           | 30. Roof material                                         |                       | 37. Front porch size/placement:                                                             |  |
| 24. Vernacular or property type:                                                                                                                                                 | 31. Chimney placement:                                    |                       | 38. Acreage (rural): Visible from public road? ✓                                            |  |
| 25. Architectural Style:                                                                                                                                                         | 32. Structural system:                                    |                       | 39. Changes (describe in box 28 cont.):  Addition(s) Date(s):                               |  |
| 26. Plan shape:                                                                                                                                                                  | 33. Ext. wall cladding:                                   |                       | Altered Date(s):  Moved Date(s):                                                            |  |
| 27. Number of stories:                                                                                                                                                           | 34. Foundation material:                                  |                       | Other Date(s):  Endangered by                                                               |  |
| 28. Number of bays (1st floor):                                                                                                                                                  | 35. Basement type:                                        |                       | 40. Number of outbuildings (describe in box 40 cont.                                        |  |
| 29. Roof type:                                                                                                                                                                   | 36. Front porch type: N/A                                 |                       | 41. Further description of building features and associated resources on continuation page. |  |
| OTHER                                                                                                                                                                            |                                                           |                       | ,                                                                                           |  |
| 42. Current owner/address:                                                                                                                                                       | 43. Form prepared by (nam                                 | e and org.):          | 44. Survey date: August 2009                                                                |  |
| City of Ferguson; 110 Church St., Ferguson, M 63135                                                                                                                              | Karen Bode Baxter, Preserv<br>Delor St., St. Louis, MO 63 |                       | 45. Date of revisions:                                                                      |  |
| FOR SHPO USE:                                                                                                                                                                    |                                                           |                       |                                                                                             |  |
| Date entered in inventory:                                                                                                                                                       | Level of survey reconnaissance                            | intensive             | Additional research needed?                                                                 |  |
| National Register Status:  listed lin listed district  Name:  pending listing eligible (individual listing listing listing ligible (individual ligible district)  not determined | Other:                                                    |                       |                                                                                             |  |