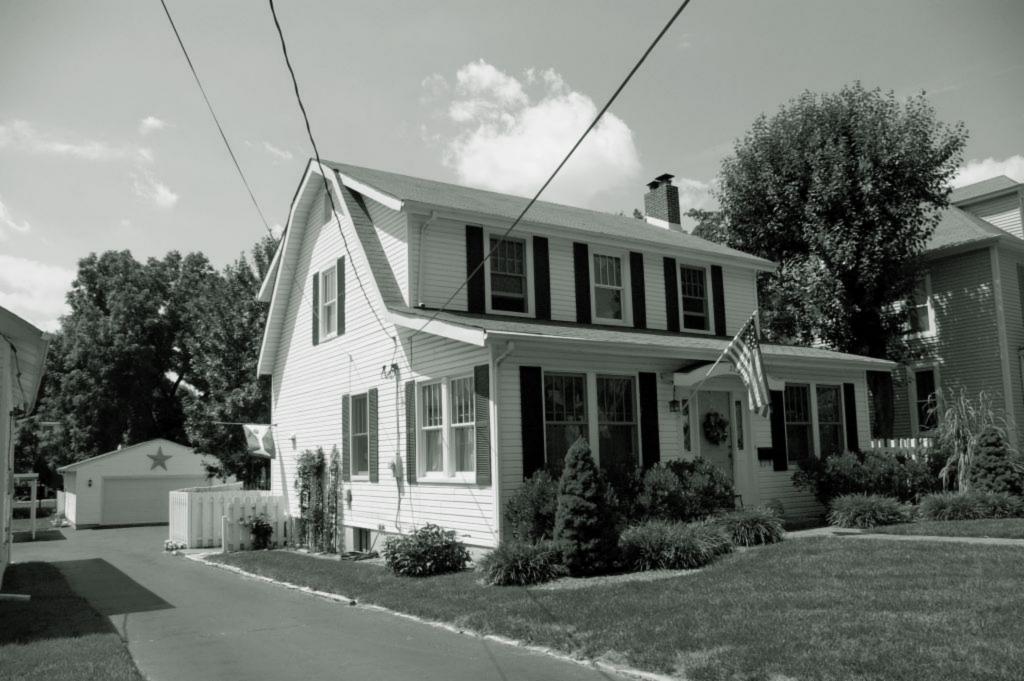

| 1. Survey No. SL-AS-036-001  2. Survey Name: Architectural Survey of Old Ferguson West  |                                                                                               |                                                                                             |  |
|-----------------------------------------------------------------------------------------|-----------------------------------------------------------------------------------------------|---------------------------------------------------------------------------------------------|--|
| 3. County: St. Louis 4. A                                                               | ddress: 1 Carson Rd.                                                                          |                                                                                             |  |
| 5. City: Ferguson Vicinity: 6. U                                                        | TM:                                                                                           | 7. Township/Range/Section                                                                   |  |
| 8. Historic name (if known):                                                            | 9. Present/oth                                                                                | er name (if known): Whistle Stop                                                            |  |
|                                                                                         | istoric use (if known):<br>NSPORTATION/rail-related                                           | 11. Current use: COMMERCE/restaurant & RECREATION/museum                                    |  |
| HISTORICAL DATA                                                                         |                                                                                               |                                                                                             |  |
| 12. Construction date: 1855 moved 1870; se                                              | te #4 15. Architect:                                                                          | 18. Previously surveyed? ✓ Cite survey name in box 22 cont. (page 2)                        |  |
| 13. Significant date/period                                                             | 16. Builder/contractor:                                                                       | 19. On National Register? indiv. district Cite nomination name in box 22 cont. (page 2)     |  |
| 14. Area(s) of significance: ARCHITECTUR                                                | E 17. Original or significant owner                                                           | 20. National Register eligible  ☐ individually eligible ☑ district potential                |  |
| 21. History and significance on continuation p                                          | page 22. Sources of info                                                                      | rmation on continuation page.                                                               |  |
| ARCHITECTURAL INFORMA                                                                   | TION                                                                                          |                                                                                             |  |
| 23. Category of property:  ✓ building(s ☐ site ☐ structure ☐ object                     | 30. Roof material asphalt                                                                     | 37. Front porch size/placement:                                                             |  |
| 24. Vernacular or property type:                                                        | 31. Chimney placement: centre straddle ridge                                                  | 38. Acreage (rural):  Visible from public road? ✓                                           |  |
| 25. Architectural Style:                                                                | 32. Structural system:                                                                        | 39. Changes (describe in box 28 cont.):  Addition(s) Date(s):                               |  |
| 26. Plan shape: rectangular                                                             | 33. Ext. wall cladding: board and batten                                                      | ✓ Altered Date(s):  ☐ Moved Date(s):                                                        |  |
| 27. Number of stories: 1                                                                | 34. Foundation material: concrete block                                                       | Other Date(s):  Endangered by                                                               |  |
| 28. Number of bays (1st floor):                                                         | 35. Basement type: unknown                                                                    | 40. Number of outbuildings (describe in box 40 cont.0                                       |  |
| 29. Roof type: hip                                                                      | 36. Front porch type: N/A                                                                     | 41. Further description of building features and associated resources on continuation page. |  |
| ОТИГР                                                                                   |                                                                                               |                                                                                             |  |
| 42. Current owner/address:                                                              | 43. Form prepared by (name and org.):                                                         | 44. Survey date: 1983                                                                       |  |
| City of Ferguson; 110 Church St., Ferguson, MO 63135                                    | Karen Bode Baxter, Preservation Specialist 581<br>Delor St., St. Louis, MO 63109 314-353-0593 | 1 45. Date of revisions: August 2009                                                        |  |
| FOR SHPO USE:                                                                           |                                                                                               |                                                                                             |  |
| Date entered in inventory:                                                              | Level of survey reconnaissance intensive                                                      | Additional research needed?                                                                 |  |
| National Register Status:  listed lin listed district  Name:                            | Other:                                                                                        |                                                                                             |  |
| pending listing eligible (individually) eligible (district) not eligible not determined |                                                                                               |                                                                                             |  |

2009 survey: Noted that the concrete block foundation, the wooden wheelchair accessible ramp/entry deck are later alterations. Historic photos show the depot with a gabled roof, not the current hipped roof, which seems to indicate that the construction date based upon these photos may be in error and the depot or at least its roof may have been rebuilt at a later date. The stylistic details with the knee braced hipped roof is characteristic of late nineteenth or early twentieth century frame depots.