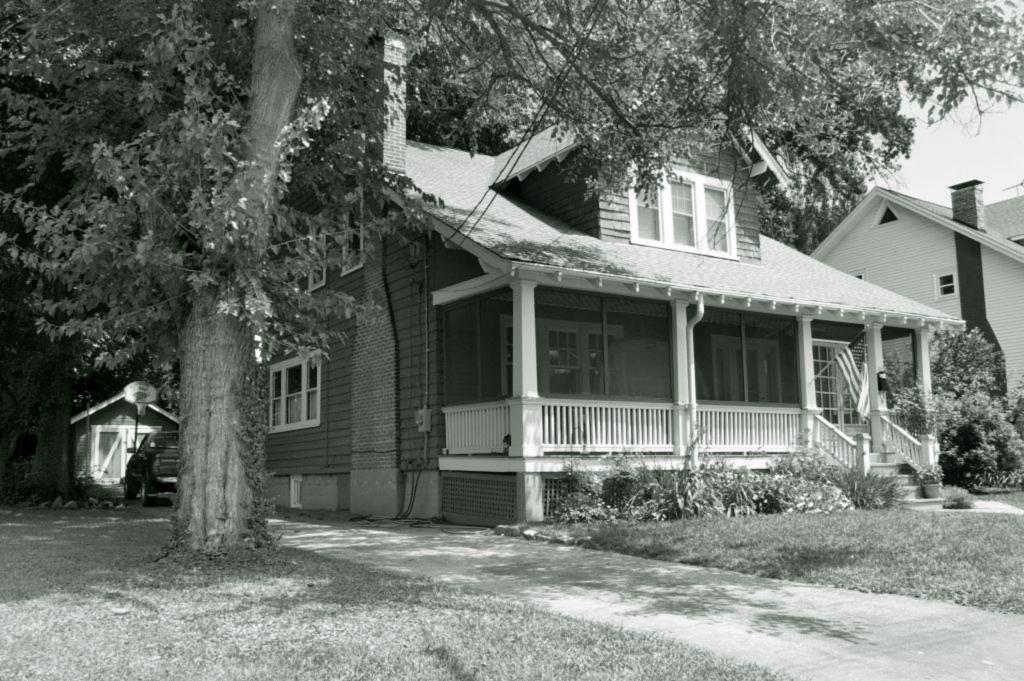

| 1. Survey No. SL-AS-036-001  2. Survey Name: Architectural Survey of Old Ferguson West  |                                                                                               |                                                                                             |  |
|-----------------------------------------------------------------------------------------|-----------------------------------------------------------------------------------------------|---------------------------------------------------------------------------------------------|--|
| 3. County: St. Louis 4. A                                                               | ddress: 1 Carson Rd.                                                                          |                                                                                             |  |
| 5. City: Ferguson Vicinity: 6. U                                                        | TM:                                                                                           | 7. Township/Range/Section                                                                   |  |
| 8. Historic name (if known):                                                            | 9. Present/oth                                                                                | er name (if known): Whistle Stop                                                            |  |
|                                                                                         | istoric use (if known):<br>NSPORTATION/rail-related                                           | 11. Current use: COMMERCE/restaurant & RECREATION/museum                                    |  |
| HISTORICAL DATA                                                                         |                                                                                               |                                                                                             |  |
| 12. Construction date: 1855 moved 1870; se                                              | te #4 15. Architect:                                                                          | 18. Previously surveyed? ✓ Cite survey name in box 22 cont. (page 2)                        |  |
| 13. Significant date/period                                                             | 16. Builder/contractor:                                                                       | 19. On National Register? indiv. district Cite nomination name in box 22 cont. (page 2)     |  |
| 14. Area(s) of significance: ARCHITECTUR                                                | E 17. Original or significant owner                                                           | 20. National Register eligible  ☐ individually eligible ☑ district potential                |  |
| 21. History and significance on continuation p                                          | page 22. Sources of info                                                                      | rmation on continuation page.                                                               |  |
| ARCHITECTURAL INFORMA                                                                   | TION                                                                                          |                                                                                             |  |
| 23. Category of property:  ✓ building(s ☐ site ☐ structure ☐ object                     | 30. Roof material asphalt                                                                     | 37. Front porch size/placement:                                                             |  |
| 24. Vernacular or property type:                                                        | 31. Chimney placement: centre straddle ridge                                                  | 38. Acreage (rural):  Visible from public road? ✓                                           |  |
| 25. Architectural Style:                                                                | 32. Structural system:                                                                        | 39. Changes (describe in box 28 cont.):  Addition(s) Date(s):                               |  |
| 26. Plan shape: rectangular                                                             | 33. Ext. wall cladding: board and batten                                                      | ✓ Altered Date(s):  ☐ Moved Date(s):                                                        |  |
| 27. Number of stories: 1                                                                | 34. Foundation material: concrete block                                                       | Other Date(s):  Endangered by                                                               |  |
| 28. Number of bays (1st floor):                                                         | 35. Basement type: unknown                                                                    | 40. Number of outbuildings (describe in box 40 cont.0                                       |  |
| 29. Roof type: hip                                                                      | 36. Front porch type: N/A                                                                     | 41. Further description of building features and associated resources on continuation page. |  |
| ОТИГР                                                                                   |                                                                                               |                                                                                             |  |
| 42. Current owner/address:                                                              | 43. Form prepared by (name and org.):                                                         | 44. Survey date: 1983                                                                       |  |
| City of Ferguson; 110 Church St., Ferguson, MO 63135                                    | Karen Bode Baxter, Preservation Specialist 581<br>Delor St., St. Louis, MO 63109 314-353-0593 | 1 45. Date of revisions: August 2009                                                        |  |
| FOR SHPO USE:                                                                           |                                                                                               |                                                                                             |  |
| Date entered in inventory:                                                              | Level of survey reconnaissance intensive                                                      | Additional research needed?                                                                 |  |
| National Register Status:  listed lin listed district  Name:                            | Other:                                                                                        |                                                                                             |  |
| pending listing eligible (individually) eligible (district) not eligible not determined |                                                                                               |                                                                                             |  |

2009 survey: Noted that the concrete block foundation, the wooden wheelchair accessible ramp/entry deck are later alterations. Historic photos show the depot with a gabled roof, not the current hipped roof, which seems to indicate that the construction date based upon these photos may be in error and the depot or at least its roof may have been rebuilt at a later date. The stylistic details with the knee braced hipped roof is characteristic of late nineteenth or early twentieth century frame depots.