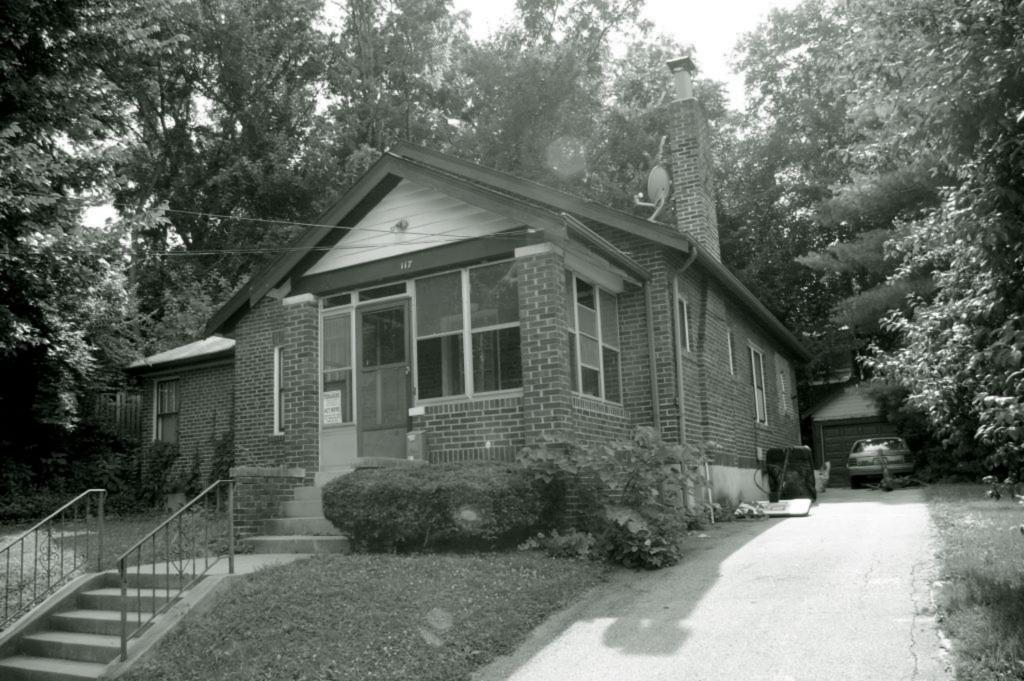

| 1. Survey No. SL-AS-036-002  2. Survey Name: Architectural Survey of Old Ferguson West                                                                                           |                                                           |                       |                                                                                             |  |
|----------------------------------------------------------------------------------------------------------------------------------------------------------------------------------|-----------------------------------------------------------|-----------------------|---------------------------------------------------------------------------------------------|--|
| 3. County: St. Louis                                                                                                                                                             | 4. Address: 105 Carson Rd.                                |                       |                                                                                             |  |
| 5. City: Ferguson Vicinity:                                                                                                                                                      | 6. UTM:                                                   |                       | 7. Township/Range/Section                                                                   |  |
| 8. Historic name (if known):                                                                                                                                                     |                                                           | 9. Present/other      | name (if known):                                                                            |  |
| 10. Ownership:  ☐ Private  Public                                                                                                                                                | 11. Historic use (if known):                              |                       | 1. Current use: ANDSCAPE/parking lot                                                        |  |
| HISTORICAL DATA                                                                                                                                                                  |                                                           |                       |                                                                                             |  |
| 12. Construction date:                                                                                                                                                           | 15. Architect:                                            |                       | 18. Previously surveyed?  Cite survey name in box 22 cont. (page 2)                         |  |
| 13. Significant date/period                                                                                                                                                      | 16. Builder/contracto                                     | r:                    | 19. On National Register? indiv. district Cite nomination name in box 22 cont. (page 2)     |  |
| 14. Area(s) of significance:                                                                                                                                                     | 17. Original or signif                                    | icant owner           | 20. National Register eligible individually eligible district potential                     |  |
| 21. History and significance on continuat                                                                                                                                        | tion page                                                 | 22. Sources of inform | nation on continuation page.                                                                |  |
| ARCHITECTURAL INFOR                                                                                                                                                              | MATION                                                    |                       |                                                                                             |  |
| 23. Category of property  building(s site structure ob                                                                                                                           | 30. Roof material                                         |                       | 37. Front porch size/placement:                                                             |  |
| 24. Vernacular or property type:                                                                                                                                                 | 31. Chimney placement:                                    |                       | 38. Acreage (rural): Visible from public road? ✓                                            |  |
| 25. Architectural Style:                                                                                                                                                         | 32. Structural system:                                    |                       | 39. Changes (describe in box 28 cont.):  Addition(s) Date(s):                               |  |
| 26. Plan shape:                                                                                                                                                                  | 33. Ext. wall cladding:                                   |                       | Altered Date(s):  Moved Date(s):                                                            |  |
| 27. Number of stories:                                                                                                                                                           | 34. Foundation material:                                  |                       | Other Date(s):  Endangered by                                                               |  |
| 28. Number of bays (1st floor):                                                                                                                                                  | 35. Basement type:                                        |                       | 40. Number of outbuildings (describe in box 40 cont.                                        |  |
| 29. Roof type:                                                                                                                                                                   | 36. Front porch type: N/A                                 |                       | 41. Further description of building features and associated resources on continuation page. |  |
| OTHER                                                                                                                                                                            |                                                           |                       | ,                                                                                           |  |
| 42. Current owner/address:                                                                                                                                                       | 43. Form prepared by (nam                                 | e and org.):          | 44. Survey date: August 2009                                                                |  |
| City of Ferguson; 110 Church St., Ferguson, M 63135                                                                                                                              | Karen Bode Baxter, Preserv<br>Delor St., St. Louis, MO 63 |                       | 45. Date of revisions:                                                                      |  |
| FOR SHPO USE:                                                                                                                                                                    |                                                           |                       |                                                                                             |  |
| Date entered in inventory:                                                                                                                                                       | Level of survey reconnaissance                            | intensive             | Additional research needed?                                                                 |  |
| National Register Status:  listed lin listed district  Name:  pending listing eligible (individual listing listing listing ligible (individual ligible district)  not determined | Other:                                                    |                       |                                                                                             |  |