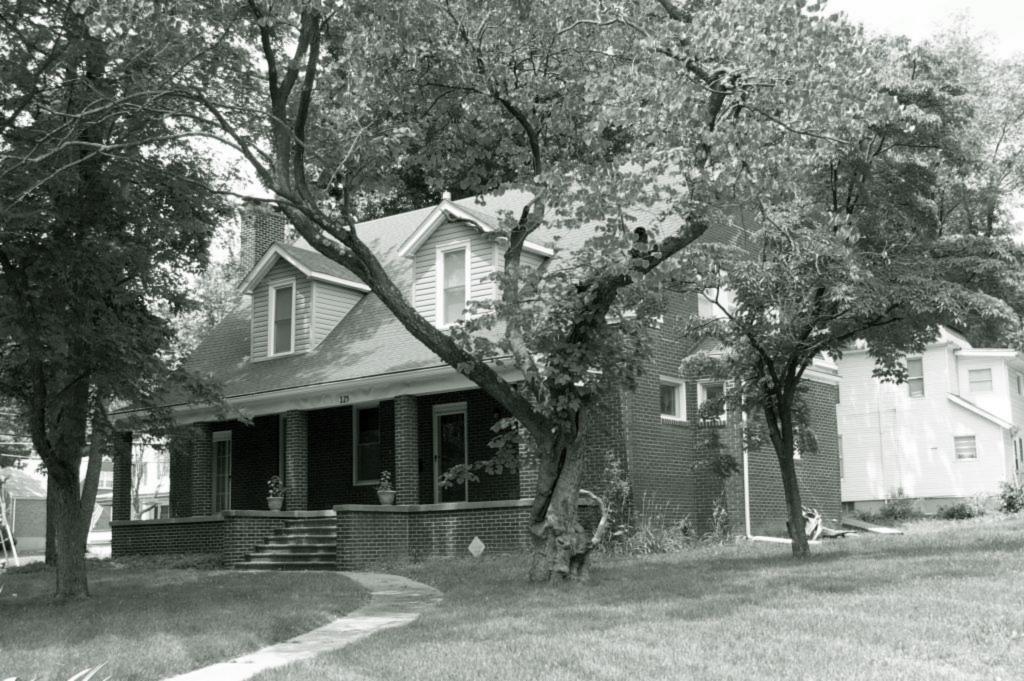

| 1. Survey No. SL-AS-036-002  2. Survey Name: Architectural Survey of Old Ferguson West                                                                                           |                                                           |                       |                                                                                             |  |
|----------------------------------------------------------------------------------------------------------------------------------------------------------------------------------|-----------------------------------------------------------|-----------------------|---------------------------------------------------------------------------------------------|--|
| 3. County: St. Louis                                                                                                                                                             | 4. Address: 105 Carson Rd.                                |                       |                                                                                             |  |
| 5. City: Ferguson Vicinity:                                                                                                                                                      | 6. UTM:                                                   |                       | 7. Township/Range/Section                                                                   |  |
| 8. Historic name (if known):                                                                                                                                                     |                                                           | 9. Present/other      | name (if known):                                                                            |  |
| 10. Ownership:  ☐ Private  Public                                                                                                                                                | 11. Historic use (if known):                              |                       | 1. Current use: ANDSCAPE/parking lot                                                        |  |
| HISTORICAL DATA                                                                                                                                                                  |                                                           |                       |                                                                                             |  |
| 12. Construction date:                                                                                                                                                           | 15. Architect:                                            |                       | 18. Previously surveyed?  Cite survey name in box 22 cont. (page 2)                         |  |
| 13. Significant date/period                                                                                                                                                      | 16. Builder/contracto                                     | r:                    | 19. On National Register? indiv. district Cite nomination name in box 22 cont. (page 2)     |  |
| 14. Area(s) of significance:                                                                                                                                                     | 17. Original or signif                                    | icant owner           | 20. National Register eligible individually eligible district potential                     |  |
| 21. History and significance on continuat                                                                                                                                        | tion page                                                 | 22. Sources of inform | nation on continuation page.                                                                |  |
| ARCHITECTURAL INFOR                                                                                                                                                              | MATION                                                    |                       |                                                                                             |  |
| 23. Category of property  building(s site structure ob                                                                                                                           | 30. Roof material                                         |                       | 37. Front porch size/placement:                                                             |  |
| 24. Vernacular or property type:                                                                                                                                                 | 31. Chimney placement:                                    |                       | 38. Acreage (rural): Visible from public road? ✓                                            |  |
| 25. Architectural Style:                                                                                                                                                         | 32. Structural system:                                    |                       | 39. Changes (describe in box 28 cont.):  Addition(s) Date(s):                               |  |
| 26. Plan shape:                                                                                                                                                                  | 33. Ext. wall cladding:                                   |                       | Altered Date(s):  Moved Date(s):                                                            |  |
| 27. Number of stories:                                                                                                                                                           | 34. Foundation material:                                  |                       | Other Date(s):  Endangered by                                                               |  |
| 28. Number of bays (1st floor):                                                                                                                                                  | 35. Basement type:                                        |                       | 40. Number of outbuildings (describe in box 40 cont.                                        |  |
| 29. Roof type:                                                                                                                                                                   | 36. Front porch type: N/A                                 |                       | 41. Further description of building features and associated resources on continuation page. |  |
| OTHER                                                                                                                                                                            |                                                           |                       | ,                                                                                           |  |
| 42. Current owner/address:                                                                                                                                                       | 43. Form prepared by (nam                                 | e and org.):          | 44. Survey date: August 2009                                                                |  |
| City of Ferguson; 110 Church St., Ferguson, M 63135                                                                                                                              | Karen Bode Baxter, Preserv<br>Delor St., St. Louis, MO 63 |                       | 45. Date of revisions:                                                                      |  |
| FOR SHPO USE:                                                                                                                                                                    |                                                           |                       |                                                                                             |  |
| Date entered in inventory:                                                                                                                                                       | Level of survey reconnaissance                            | intensive             | Additional research needed?                                                                 |  |
| National Register Status:  listed lin listed district  Name:  pending listing eligible (individual listing listing listing ligible (individual ligible district)  not determined | Other:                                                    |                       |                                                                                             |  |