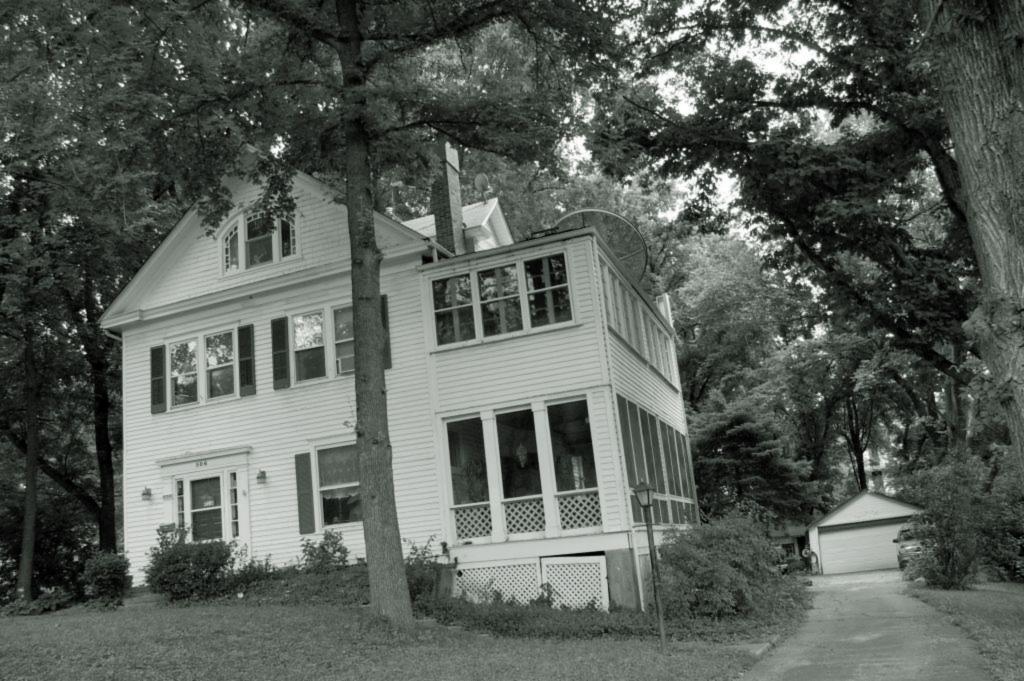

house. It appears to be leaning badly and the overhead door does not hang evenly in its opening. Although it is not mentioned in the 1983 survey it is shown on the sketch map.

41. (cont.) Further description of important architectural features. Expand box as necessary, or add continuation pages.

2009 Survey Update: Little has changed on his house, except for the possible addition of the metal storm windows and storm door. The second floor sunroom's casement windows have wooden storm screens with a horizontal muntin. Although the third floor window on the facade is described as a Palladian window it is more appropriately described as a three part, segmental arched window opening with a sashed window with a fixed sidelights, still retaining the series of square panes outlining the arch.





|                                                                                                |