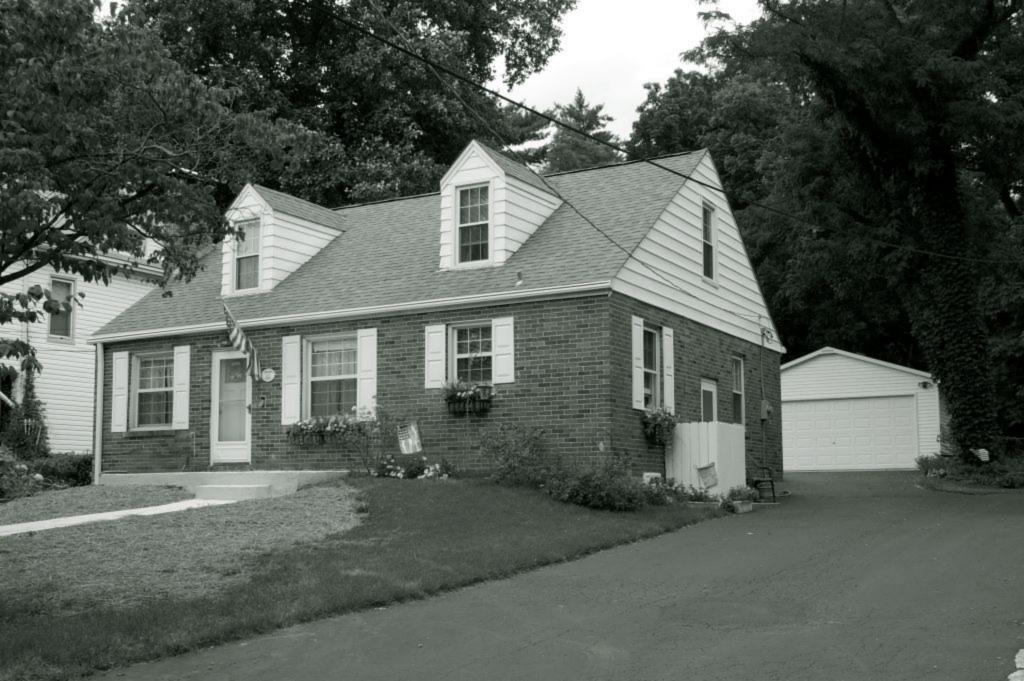

| 1. Survey No. SL-AS-036-001  2. Survey Name: Architectural Survey of Old Ferguson West  |                                                                                               |                                                                                             |  |
|-----------------------------------------------------------------------------------------|-----------------------------------------------------------------------------------------------|---------------------------------------------------------------------------------------------|--|
| 3. County: St. Louis 4. A                                                               | ddress: 1 Carson Rd.                                                                          |                                                                                             |  |
| 5. City: Ferguson Vicinity: 6. U                                                        | TM:                                                                                           | 7. Township/Range/Section                                                                   |  |
| 8. Historic name (if known):                                                            | 9. Present/oth                                                                                | er name (if known): Whistle Stop                                                            |  |
|                                                                                         | istoric use (if known):<br>NSPORTATION/rail-related                                           | 11. Current use: COMMERCE/restaurant & RECREATION/museum                                    |  |
| HISTORICAL DATA                                                                         |                                                                                               |                                                                                             |  |
| 12. Construction date: 1855 moved 1870; se                                              | te #4 15. Architect:                                                                          | 18. Previously surveyed? ✓ Cite survey name in box 22 cont. (page 2)                        |  |
| 13. Significant date/period                                                             | 16. Builder/contractor:                                                                       | 19. On National Register? indiv. district Cite nomination name in box 22 cont. (page 2)     |  |
| 14. Area(s) of significance: ARCHITECTUR                                                | E 17. Original or significant owner                                                           | 20. National Register eligible  ☐ individually eligible ☑ district potential                |  |
| 21. History and significance on continuation p                                          | page 22. Sources of info                                                                      | rmation on continuation page.                                                               |  |
| ARCHITECTURAL INFORMA                                                                   | TION                                                                                          |                                                                                             |  |
| 23. Category of property:  ✓ building(s ☐ site ☐ structure ☐ object                     | 30. Roof material asphalt                                                                     | 37. Front porch size/placement:                                                             |  |
| 24. Vernacular or property type:                                                        | 31. Chimney placement: centre straddle ridge                                                  | 38. Acreage (rural):  Visible from public road? ✓                                           |  |
| 25. Architectural Style:                                                                | 32. Structural system:                                                                        | 39. Changes (describe in box 28 cont.):  Addition(s) Date(s):                               |  |
| 26. Plan shape: rectangular                                                             | 33. Ext. wall cladding: board and batten                                                      | ✓ Altered Date(s):  ☐ Moved Date(s):                                                        |  |
| 27. Number of stories: 1                                                                | 34. Foundation material: concrete block                                                       | Other Date(s):  Endangered by                                                               |  |
| 28. Number of bays (1st floor):                                                         | 35. Basement type: unknown                                                                    | 40. Number of outbuildings (describe in box 40 cont.0                                       |  |
| 29. Roof type: hip                                                                      | 36. Front porch type: N/A                                                                     | 41. Further description of building features and associated resources on continuation page. |  |
| ОТИГР                                                                                   |                                                                                               |                                                                                             |  |
| 42. Current owner/address:                                                              | 43. Form prepared by (name and org.):                                                         | 44. Survey date: 1983                                                                       |  |
| City of Ferguson; 110 Church St., Ferguson, MO 63135                                    | Karen Bode Baxter, Preservation Specialist 581<br>Delor St., St. Louis, MO 63109 314-353-0593 | 1 45. Date of revisions: August 2009                                                        |  |
| FOR SHPO USE:                                                                           |                                                                                               |                                                                                             |  |
| Date entered in inventory:                                                              | Level of survey reconnaissance intensive                                                      | Additional research needed?                                                                 |  |
| National Register Status:  listed lin listed district  Name:                            | Other:                                                                                        |                                                                                             |  |
| pending listing eligible (individually) eligible (district) not eligible not determined |                                                                                               |                                                                                             |  |

2009 survey: Noted that the concrete block foundation, the wooden wheelchair accessible ramp/entry deck are later alterations. Historic photos show the depot with a gabled roof, not the current hipped roof, which seems to indicate that the construction date based upon these photos may be in error and the depot or at least its roof may have been rebuilt at a later date. The stylistic details with the knee braced hipped roof is characteristic of late nineteenth or early twentieth century frame depots.