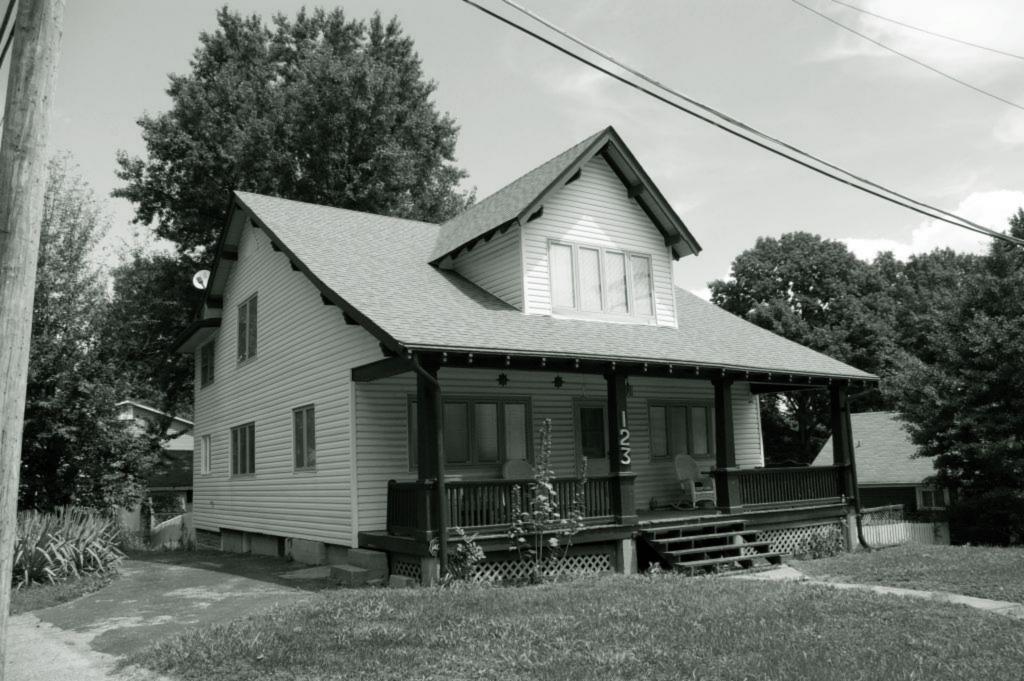

rtant architectural features. Exp                                                                                                                                                                    | and box as necessary, or add continuation pages.                               |  |  |

2009 Survey Update: Since the 1983 survey, the original 6 over 1 wood sashed windows have been replaced with metal casement windows and the asbestos and aluminum siding has been replaced with vinyl siding, which probably more closely approximates the original wall cladding given other Epple Craftsman houses of this same plan are found in this neighborhood. However it still retains the birdsmouth rafter tails and exposed beams on the wide eaves, as well as the tapered square porch columns and porch railing.







| 1. Survey No. SL-AS-036-164                                                          | 2. Survey Name: Architectural Survey of Old Ferguson West                                                                        |