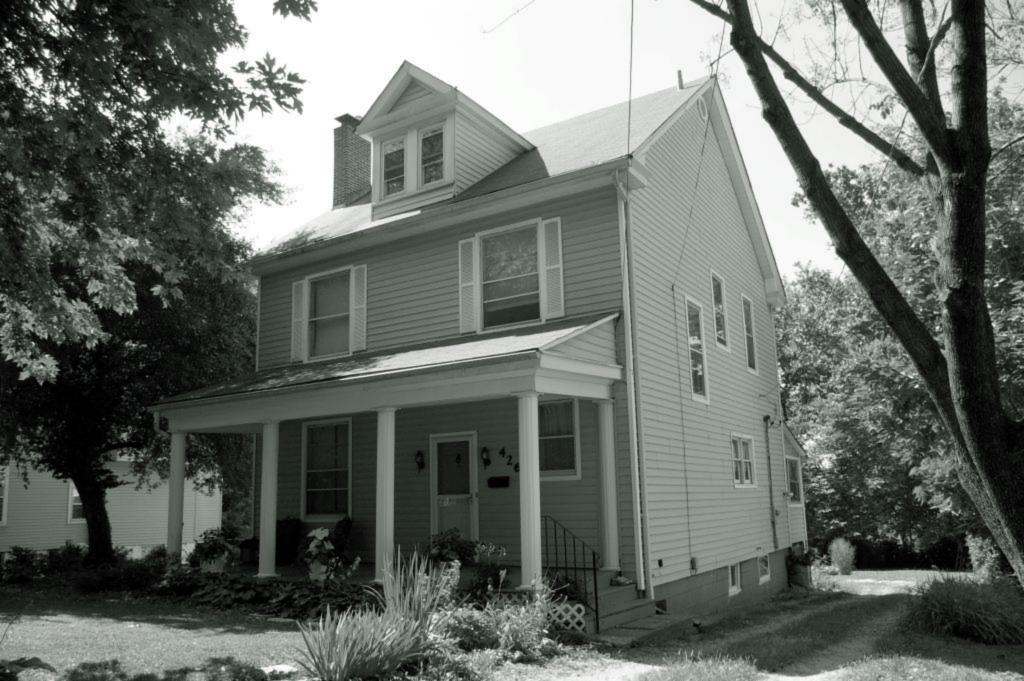

| 1. Survey No. SL-AS-036-002  2. Survey Name: Architectural Survey of Old Ferguson West                                                                                           |                                                           |                       |                                                                                             |  |
|----------------------------------------------------------------------------------------------------------------------------------------------------------------------------------|-----------------------------------------------------------|-----------------------|---------------------------------------------------------------------------------------------|--|
| 3. County: St. Louis                                                                                                                                                             | 4. Address: 105 Carson Rd.                                |                       |                                                                                             |  |
| 5. City: Ferguson Vicinity:                                                                                                                                                      | 6. UTM:                                                   |                       | 7. Township/Range/Section                                                                   |  |
| 8. Historic name (if known):                                                                                                                                                     |                                                           | 9. Present/other      | name (if known):                                                                            |  |
| 10. Ownership:  ☐ Private  Public                                                                                                                                                | 11. Historic use (if known):                              |                       | 1. Current use: ANDSCAPE/parking lot                                                        |  |
| HISTORICAL DATA                                                                                                                                                                  |                                                           |                       |                                                                                             |  |
| 12. Construction date:                                                                                                                                                           | 15. Architect:                                            |                       | 18. Previously surveyed?  Cite survey name in box 22 cont. (page 2)                         |  |
| 13. Significant date/period                                                                                                                                                      | 16. Builder/contracto                                     | r:                    | 19. On National Register? indiv. district Cite nomination name in box 22 cont. (page 2)     |  |
| 14. Area(s) of significance:                                                                                                                                                     | 17. Original or signif                                    | icant owner           | 20. National Register eligible individually eligible district potential                     |  |
| 21. History and significance on continuat                                                                                                                                        | tion page                                                 | 22. Sources of inform | nation on continuation page.                                                                |  |
| ARCHITECTURAL INFOR                                                                                                                                                              | MATION                                                    |                       |                                                                                             |  |
| 23. Category of property  building(s site structure ob                                                                                                                           | 30. Roof material                                         |                       | 37. Front porch size/placement:                                                             |  |
| 24. Vernacular or property type:                                                                                                                                                 | 31. Chimney placement:                                    |                       | 38. Acreage (rural): Visible from public road? ✓                                            |  |
| 25. Architectural Style:                                                                                                                                                         | 32. Structural system:                                    |                       | 39. Changes (describe in box 28 cont.):  Addition(s) Date(s):                               |  |
| 26. Plan shape:                                                                                                                                                                  | 33. Ext. wall cladding:                                   |                       | Altered Date(s):  Moved Date(s):                                                            |  |
| 27. Number of stories:                                                                                                                                                           | 34. Foundation material:                                  |                       | Other Date(s):  Endangered by                                                               |  |
| 28. Number of bays (1st floor):                                                                                                                                                  | 35. Basement type:                                        |                       | 40. Number of outbuildings (describe in box 40 cont.                                        |  |
| 29. Roof type:                                                                                                                                                                   | 36. Front porch type: N/A                                 |                       | 41. Further description of building features and associated resources on continuation page. |  |
| OTHER                                                                                                                                                                            |                                                           |                       | ,                                                                                           |  |
| 42. Current owner/address:                                                                                                                                                       | 43. Form prepared by (nam                                 | e and org.):          | 44. Survey date: August 2009                                                                |  |
| City of Ferguson; 110 Church St., Ferguson, M 63135                                                                                                                              | Karen Bode Baxter, Preserv<br>Delor St., St. Louis, MO 63 |                       | 45. Date of revisions:                                                                      |  |
| FOR SHPO USE:                                                                                                                                                                    |                                                           |                       |                                                                                             |  |
| Date entered in inventory:                                                                                                                                                       | Level of survey reconnaissance                            | intensive             | Additional research needed?                                                                 |  |
| National Register Status:  listed lin listed district  Name:  pending listing eligible (individual listing listing listing ligible (individual ligible district)  not determined | Other:                                                    |                       |                                                                                             |  |