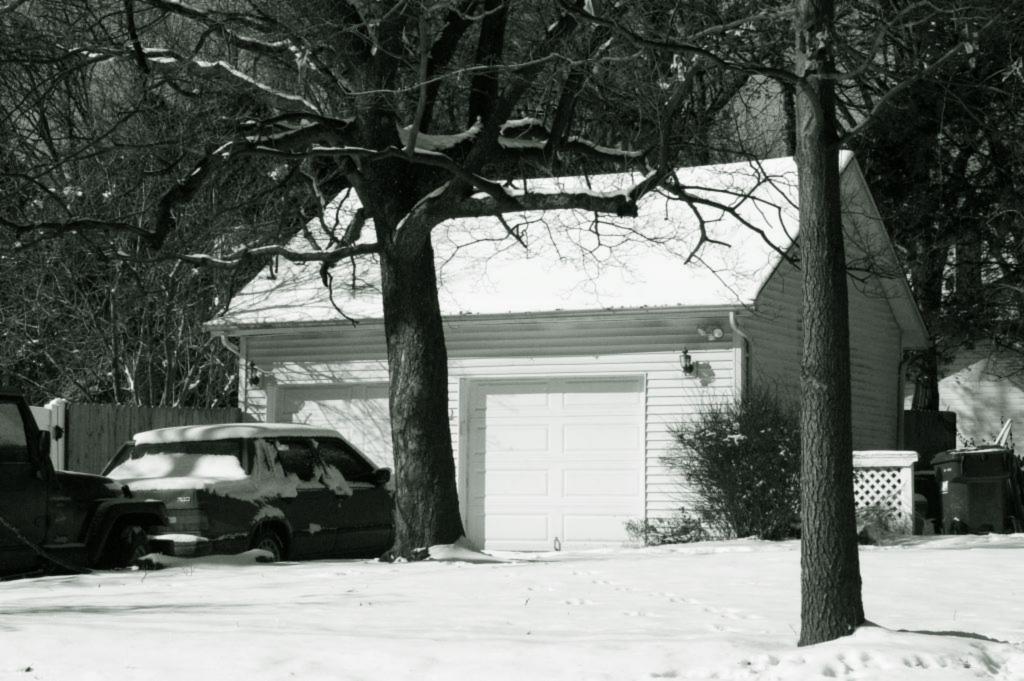

| 1. Survey No. SL-AS-036-001  2. Survey Name: Architectural Survey of Old Ferguson West  |                                                                                               |                                                                                             |  |
|-----------------------------------------------------------------------------------------|-----------------------------------------------------------------------------------------------|---------------------------------------------------------------------------------------------|--|
| 3. County: St. Louis 4. A                                                               | ddress: 1 Carson Rd.                                                                          |                                                                                             |  |
| 5. City: Ferguson Vicinity: 6. U                                                        | TM:                                                                                           | 7. Township/Range/Section                                                                   |  |
| 8. Historic name (if known):                                                            | 9. Present/oth                                                                                | er name (if known): Whistle Stop                                                            |  |
|                                                                                         | istoric use (if known):<br>NSPORTATION/rail-related                                           | 11. Current use: COMMERCE/restaurant & RECREATION/museum                                    |  |
| HISTORICAL DATA                                                                         |                                                                                               |                                                                                             |  |
| 12. Construction date: 1855 moved 1870; se                                              | te #4 15. Architect:                                                                          | 18. Previously surveyed? ✓ Cite survey name in box 22 cont. (page 2)                        |  |
| 13. Significant date/period                                                             | 16. Builder/contractor:                                                                       | 19. On National Register? indiv. district Cite nomination name in box 22 cont. (page 2)     |  |
| 14. Area(s) of significance: ARCHITECTUR                                                | E 17. Original or significant owner                                                           | 20. National Register eligible  ☐ individually eligible ☑ district potential                |  |
| 21. History and significance on continuation p                                          | page 22. Sources of info                                                                      | rmation on continuation page.                                                               |  |
| ARCHITECTURAL INFORMA                                                                   | TION                                                                                          |                                                                                             |  |
| 23. Category of property:  ✓ building(s ☐ site ☐ structure ☐ object                     | 30. Roof material asphalt                                                                     | 37. Front porch size/placement:                                                             |  |
| 24. Vernacular or property type:                                                        | 31. Chimney placement: centre straddle ridge                                                  | 38. Acreage (rural):  Visible from public road? ✓                                           |  |
| 25. Architectural Style:                                                                | 32. Structural system:                                                                        | 39. Changes (describe in box 28 cont.):  Addition(s) Date(s):                               |  |
| 26. Plan shape: rectangular                                                             | 33. Ext. wall cladding: board and batten                                                      | ✓ Altered Date(s):  ☐ Moved Date(s):                                                        |  |
| 27. Number of stories: 1                                                                | 34. Foundation material: concrete block                                                       | Other Date(s):  Endangered by                                                               |  |
| 28. Number of bays (1st floor):                                                         | 35. Basement type: unknown                                                                    | 40. Number of outbuildings (describe in box 40 cont.0                                       |  |
| 29. Roof type: hip                                                                      | 36. Front porch type: N/A                                                                     | 41. Further description of building features and associated resources on continuation page. |  |
| ОТИГР                                                                                   |                                                                                               |                                                                                             |  |
| 42. Current owner/address:                                                              | 43. Form prepared by (name and org.):                                                         | 44. Survey date: 1983                                                                       |  |
| City of Ferguson; 110 Church St., Ferguson, MO 63135                                    | Karen Bode Baxter, Preservation Specialist 581<br>Delor St., St. Louis, MO 63109 314-353-0593 | 1 45. Date of revisions: August 2009                                                        |  |
| FOR SHPO USE:                                                                           |                                                                                               |                                                                                             |  |
| Date entered in inventory:                                                              | Level of survey reconnaissance intensive                                                      | Additional research needed?                                                                 |  |
| National Register Status:  listed lin listed district  Name:                            | Other:                                                                                        |                                                                                             |  |
| pending listing eligible (individually) eligible (district) not eligible not determined |                                                                                               |                                                                                             |  |

2009 survey: Noted that the concrete block foundation, the wooden wheelchair accessible ramp/entry deck are later alterations. Historic photos show the depot with a gabled roof, not the current hipped roof, which seems to indicate that the construction date based upon these photos may be in error and the depot or at least its roof may have been rebuilt at a later date. The stylistic details with the knee braced hipped roof is characteristic of late nineteenth or early twentieth century frame depots.