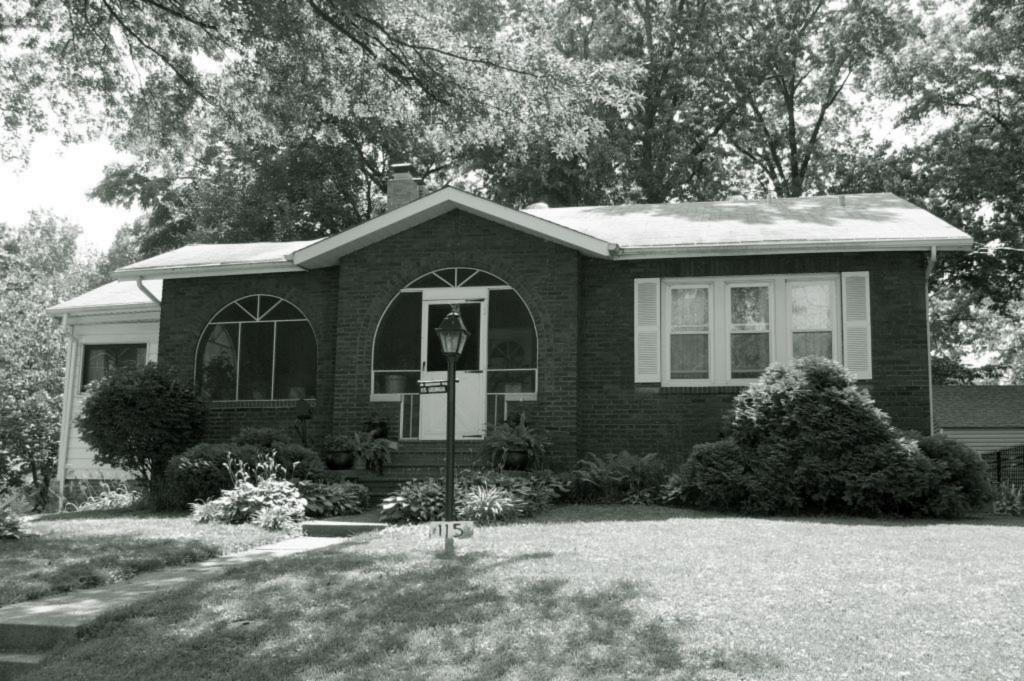

| 1. Survey No. SL-AS-036-002  2. Survey Name: Architectural Survey of Old Ferguson West                                                                                           |                                                           |                       |                                                                                             |  |
|----------------------------------------------------------------------------------------------------------------------------------------------------------------------------------|-----------------------------------------------------------|-----------------------|---------------------------------------------------------------------------------------------|--|
| 3. County: St. Louis                                                                                                                                                             | 4. Address: 105 Carson Rd.                                |                       |                                                                                             |  |
| 5. City: Ferguson Vicinity:                                                                                                                                                      | 6. UTM:                                                   |                       | 7. Township/Range/Section                                                                   |  |
| 8. Historic name (if known):                                                                                                                                                     |                                                           | 9. Present/other      | name (if known):                                                                            |  |
| 10. Ownership:  ☐ Private  Public                                                                                                                                                | 11. Historic use (if known):                              |                       | 1. Current use: ANDSCAPE/parking lot                                                        |  |
| HISTORICAL DATA                                                                                                                                                                  |                                                           |                       |                                                                                             |  |
| 12. Construction date:                                                                                                                                                           | 15. Architect:                                            |                       | 18. Previously surveyed?  Cite survey name in box 22 cont. (page 2)                         |  |
| 13. Significant date/period                                                                                                                                                      | 16. Builder/contracto                                     | r:                    | 19. On National Register? indiv. district Cite nomination name in box 22 cont. (page 2)     |  |
| 14. Area(s) of significance:                                                                                                                                                     | 17. Original or signif                                    | icant owner           | 20. National Register eligible individually eligible district potential                     |  |
| 21. History and significance on continuat                                                                                                                                        | tion page                                                 | 22. Sources of inform | nation on continuation page.                                                                |  |
| ARCHITECTURAL INFOR                                                                                                                                                              | MATION                                                    |                       |                                                                                             |  |
| 23. Category of property  building(s site structure ob                                                                                                                           | 30. Roof material                                         |                       | 37. Front porch size/placement:                                                             |  |
| 24. Vernacular or property type:                                                                                                                                                 | 31. Chimney placement:                                    |                       | 38. Acreage (rural): Visible from public road? ✓                                            |  |
| 25. Architectural Style:                                                                                                                                                         | 32. Structural system:                                    |                       | 39. Changes (describe in box 28 cont.):  Addition(s) Date(s):                               |  |
| 26. Plan shape:                                                                                                                                                                  | 33. Ext. wall cladding:                                   |                       | Altered Date(s):  Moved Date(s):                                                            |  |
| 27. Number of stories:                                                                                                                                                           | 34. Foundation material:                                  |                       | Other Date(s):  Endangered by                                                               |  |
| 28. Number of bays (1st floor):                                                                                                                                                  | 35. Basement type:                                        |                       | 40. Number of outbuildings (describe in box 40 cont.                                        |  |
| 29. Roof type:                                                                                                                                                                   | 36. Front porch type: N/A                                 |                       | 41. Further description of building features and associated resources on continuation page. |  |
| OTHER                                                                                                                                                                            |                                                           |                       | ,                                                                                           |  |
| 42. Current owner/address:                                                                                                                                                       | 43. Form prepared by (nam                                 | e and org.):          | 44. Survey date: August 2009                                                                |  |
| City of Ferguson; 110 Church St., Ferguson, M 63135                                                                                                                              | Karen Bode Baxter, Preserv<br>Delor St., St. Louis, MO 63 |                       | 45. Date of revisions:                                                                      |  |
| FOR SHPO USE:                                                                                                                                                                    |                                                           |                       |                                                                                             |  |
| Date entered in inventory:                                                                                                                                                       | Level of survey reconnaissance                            | intensive             | Additional research needed?                                                                 |  |
| National Register Status:  listed lin listed district  Name:  pending listing eligible (individual listing listing listing ligible (individual ligible district)  not determined | Other:                                                    |                       |                                                                                             |  |