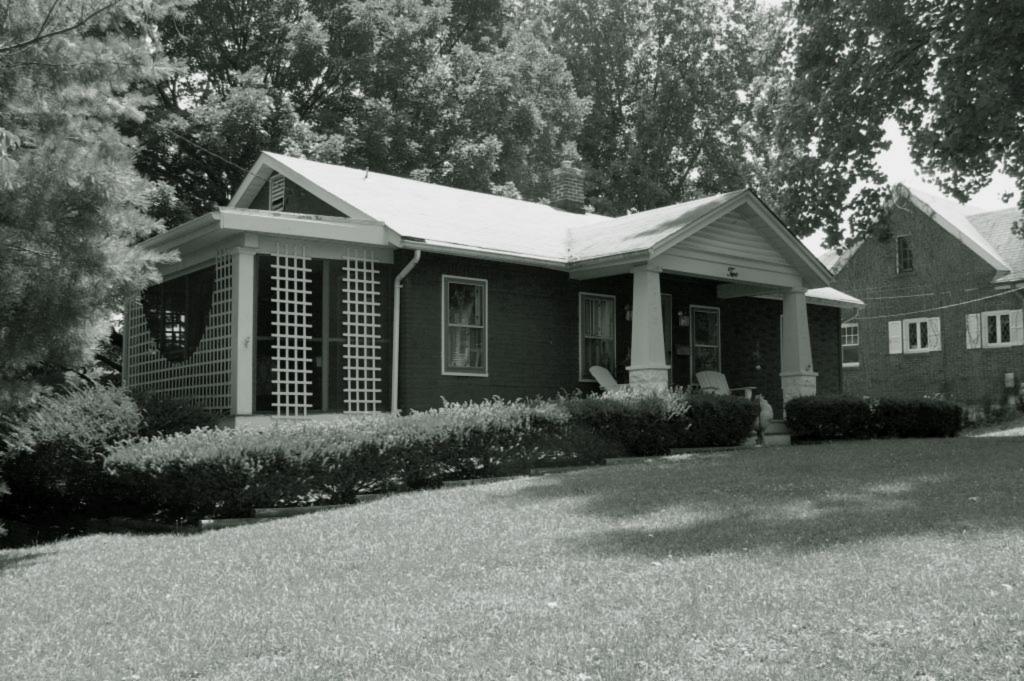

2009 survey: Noted that the concrete block foundation, the wooden wheelchair accessible ramp/entry deck are later alterations. Historic photos show the depot with a gabled roof, not the current hipped roof, which seems to indicate that the construction date based upon these photos may be in error and the depot or at least its roof may have been rebuilt at a later date. The stylistic details with the knee braced hipped roof is characteristic of late nineteenth or early twentieth century frame depots.