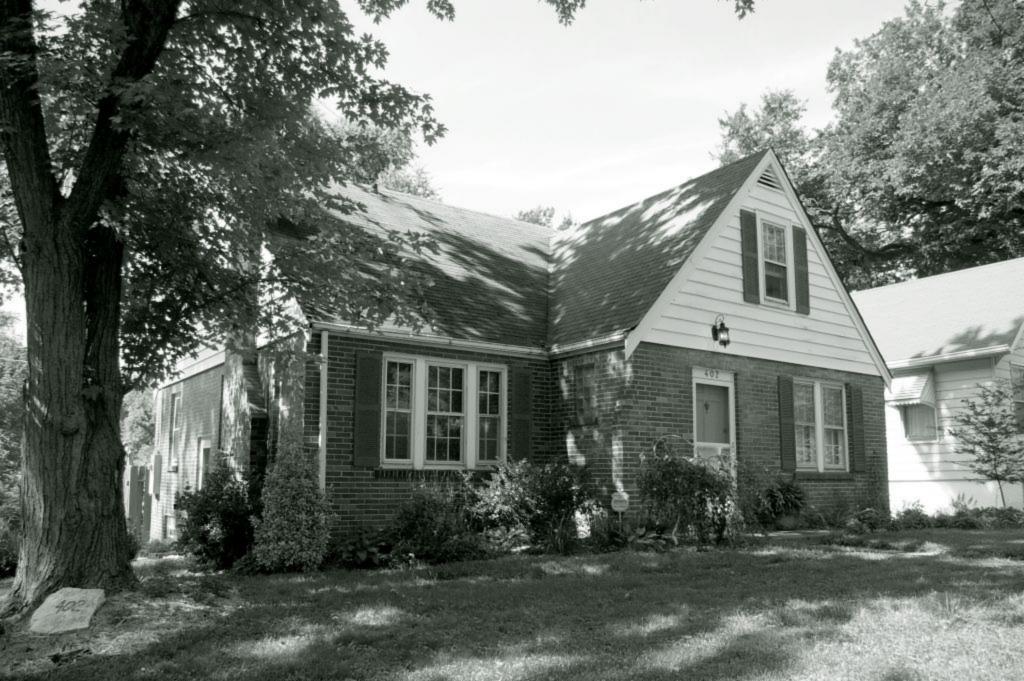

| 1. Survey No. SL-AS-036-001  2. Survey Name: Architectural Survey of Old Ferguson West  |                                                                                               |                                                                                             |  |
|-----------------------------------------------------------------------------------------|-----------------------------------------------------------------------------------------------|---------------------------------------------------------------------------------------------|--|
| 3. County: St. Louis 4. A                                                               | ddress: 1 Carson Rd.                                                                          |                                                                                             |  |
| 5. City: Ferguson Vicinity: 6. U                                                        | TM:                                                                                           | 7. Township/Range/Section                                                                   |  |
| 8. Historic name (if known):                                                            | 9. Present/oth                                                                                | er name (if known): Whistle Stop                                                            |  |
|                                                                                         | istoric use (if known):<br>NSPORTATION/rail-related                                           | 11. Current use: COMMERCE/restaurant & RECREATION/museum                                    |  |
| HISTORICAL DATA                                                                         |                                                                                               |                                                                                             |  |
| 12. Construction date: 1855 moved 1870; se                                              | te #4 15. Architect:                                                                          | 18. Previously surveyed? ✓ Cite survey name in box 22 cont. (page 2)                        |  |
| 13. Significant date/period                                                             | 16. Builder/contractor:                                                                       | 19. On National Register? indiv. district Cite nomination name in box 22 cont. (page 2)     |  |
| 14. Area(s) of significance: ARCHITECTUR                                                | E 17. Original or significant owner                                                           | 20. National Register eligible  ☐ individually eligible ☑ district potential                |  |
| 21. History and significance on continuation p                                          | page 22. Sources of info                                                                      | rmation on continuation page.                                                               |  |
| ARCHITECTURAL INFORMA                                                                   | TION                                                                                          |                                                                                             |  |
| 23. Category of property:  ✓ building(s ☐ site ☐ structure ☐ object                     | 30. Roof material asphalt                                                                     | 37. Front porch size/placement:                                                             |  |
| 24. Vernacular or property type:                                                        | 31. Chimney placement: centre straddle ridge                                                  | 38. Acreage (rural):  Visible from public road? ✓                                           |  |
| 25. Architectural Style:                                                                | 32. Structural system:                                                                        | 39. Changes (describe in box 28 cont.):  Addition(s) Date(s):                               |  |
| 26. Plan shape: rectangular                                                             | 33. Ext. wall cladding: board and batten                                                      | ✓ Altered Date(s):  ☐ Moved Date(s):                                                        |  |
| 27. Number of stories: 1                                                                | 34. Foundation material: concrete block                                                       | Other Date(s):  Endangered by                                                               |  |
| 28. Number of bays (1st floor):                                                         | 35. Basement type: unknown                                                                    | 40. Number of outbuildings (describe in box 40 cont.0                                       |  |
| 29. Roof type: hip                                                                      | 36. Front porch type: N/A                                                                     | 41. Further description of building features and associated resources on continuation page. |  |
| ОТИГР                                                                                   |                                                                                               |                                                                                             |  |
| 42. Current owner/address:                                                              | 43. Form prepared by (name and org.):                                                         | 44. Survey date: 1983                                                                       |  |
| City of Ferguson; 110 Church St., Ferguson, MO 63135                                    | Karen Bode Baxter, Preservation Specialist 581<br>Delor St., St. Louis, MO 63109 314-353-0593 | 1 45. Date of revisions: August 2009                                                        |  |
| FOR SHPO USE:                                                                           |                                                                                               |                                                                                             |  |
| Date entered in inventory:                                                              | Level of survey reconnaissance intensive                                                      | Additional research needed?                                                                 |  |
| National Register Status:  listed lin listed district  Name:                            | Other:                                                                                        |                                                                                             |  |
| pending listing eligible (individually) eligible (district) not eligible not determined |                                                                                               |                                                                                             |  |

2009 survey: Noted that the concrete block foundation, the wooden wheelchair accessible ramp/entry deck are later alterations. Historic photos show the depot with a gabled roof, not the current hipped roof, which seems to indicate that the construction date based upon these photos may be in error and the depot or at least its roof may have been rebuilt at a later date. The stylistic details with the knee braced hipped roof is characteristic of late nineteenth or early twentieth century frame depots.