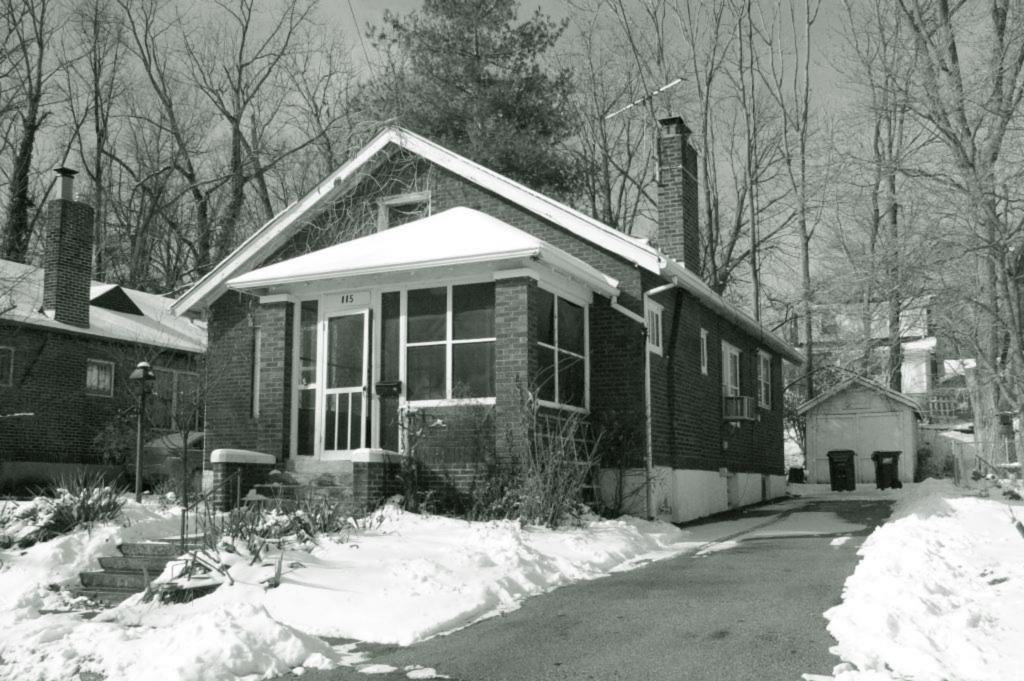

| 1. Survey No. SL-AS-036-001  2. Survey Name: Architectural Survey of Old Ferguson West  |                                                                                               |                                                                                             |  |
|-----------------------------------------------------------------------------------------|-----------------------------------------------------------------------------------------------|---------------------------------------------------------------------------------------------|--|
| 3. County: St. Louis 4. A                                                               | ddress: 1 Carson Rd.                                                                          |                                                                                             |  |
| 5. City: Ferguson Vicinity: 6. U                                                        | TM:                                                                                           | 7. Township/Range/Section                                                                   |  |
| 8. Historic name (if known):                                                            | 9. Present/oth                                                                                | er name (if known): Whistle Stop                                                            |  |
|                                                                                         | istoric use (if known):<br>NSPORTATION/rail-related                                           | 11. Current use: COMMERCE/restaurant & RECREATION/museum                                    |  |
| HISTORICAL DATA                                                                         |                                                                                               |                                                                                             |  |
| 12. Construction date: 1855 moved 1870; se                                              | te #4 15. Architect:                                                                          | 18. Previously surveyed? ✓ Cite survey name in box 22 cont. (page 2)                        |  |
| 13. Significant date/period                                                             | 16. Builder/contractor:                                                                       | 19. On National Register? indiv. district Cite nomination name in box 22 cont. (page 2)     |  |
| 14. Area(s) of significance: ARCHITECTUR                                                | E 17. Original or significant owner                                                           | 20. National Register eligible  ☐ individually eligible ☑ district potential                |  |
| 21. History and significance on continuation p                                          | page 22. Sources of info                                                                      | rmation on continuation page.                                                               |  |
| ARCHITECTURAL INFORMA                                                                   | TION                                                                                          |                                                                                             |  |
| 23. Category of property:  ✓ building(s ☐ site ☐ structure ☐ object                     | 30. Roof material asphalt                                                                     | 37. Front porch size/placement:                                                             |  |
| 24. Vernacular or property type:                                                        | 31. Chimney placement: centre straddle ridge                                                  | 38. Acreage (rural):  Visible from public road? ✓                                           |  |
| 25. Architectural Style:                                                                | 32. Structural system:                                                                        | 39. Changes (describe in box 28 cont.):  Addition(s) Date(s):                               |  |
| 26. Plan shape: rectangular                                                             | 33. Ext. wall cladding: board and batten                                                      | ✓ Altered Date(s):  ☐ Moved Date(s):                                                        |  |
| 27. Number of stories: 1                                                                | 34. Foundation material: concrete block                                                       | Other Date(s):  Endangered by                                                               |  |
| 28. Number of bays (1st floor):                                                         | 35. Basement type: unknown                                                                    | 40. Number of outbuildings (describe in box 40 cont.0                                       |  |
| 29. Roof type: hip                                                                      | 36. Front porch type: N/A                                                                     | 41. Further description of building features and associated resources on continuation page. |  |
| ОТИГР                                                                                   |                                                                                               |                                                                                             |  |
| 42. Current owner/address:                                                              | 43. Form prepared by (name and org.):                                                         | 44. Survey date: 1983                                                                       |  |
| City of Ferguson; 110 Church St., Ferguson, MO 63135                                    | Karen Bode Baxter, Preservation Specialist 581<br>Delor St., St. Louis, MO 63109 314-353-0593 | 1 45. Date of revisions: August 2009                                                        |  |
| FOR SHPO USE:                                                                           |                                                                                               |                                                                                             |  |
| Date entered in inventory:                                                              | Level of survey reconnaissance intensive                                                      | Additional research needed?                                                                 |  |
| National Register Status:  listed lin listed district  Name:                            | Other:                                                                                        |                                                                                             |  |
| pending listing eligible (individually) eligible (district) not eligible not determined |                                                                                               |                                                                                             |  |

2009 survey: Noted that the concrete block foundation, the wooden wheelchair accessible ramp/entry deck are later alterations. Historic photos show the depot with a gabled roof, not the current hipped roof, which seems to indicate that the construction date based upon these photos may be in error and the depot or at least its roof may have been rebuilt at a later date. The stylistic details with the knee braced hipped roof is characteristic of late nineteenth or early twentieth century frame depots.