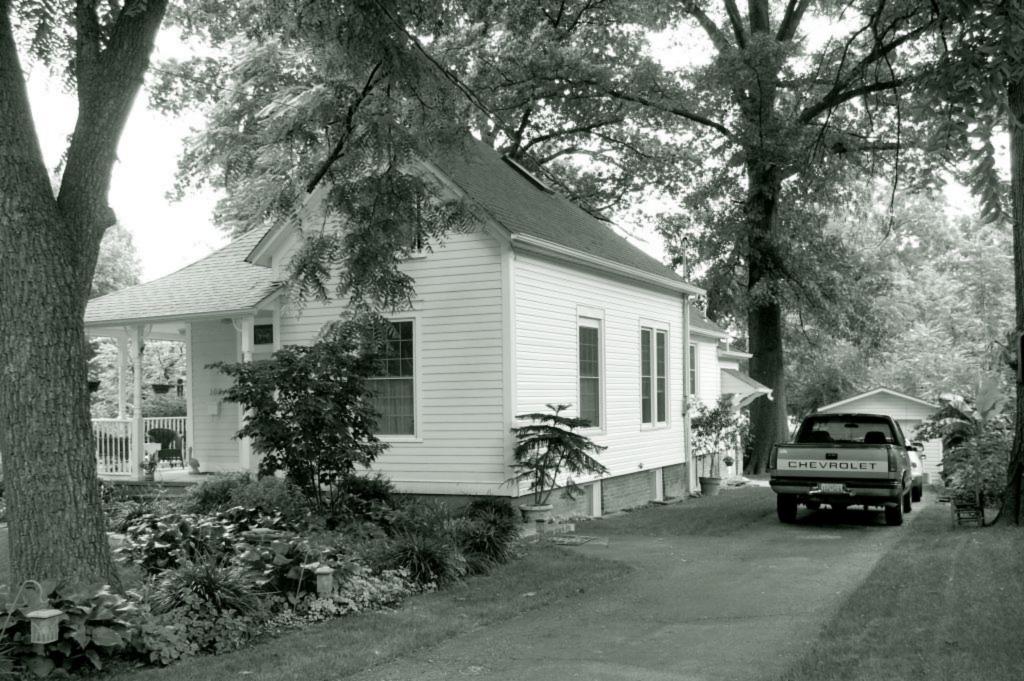

| 1. Survey No. SL-AS-036-001  2. Survey Name: Architectural Survey of Old Ferguson West  |                                                                                               |                                                                                             |  |
|-----------------------------------------------------------------------------------------|-----------------------------------------------------------------------------------------------|---------------------------------------------------------------------------------------------|--|
| 3. County: St. Louis 4. A                                                               | ddress: 1 Carson Rd.                                                                          |                                                                                             |  |
| 5. City: Ferguson Vicinity: 6. U                                                        | TM:                                                                                           | 7. Township/Range/Section                                                                   |  |
| 8. Historic name (if known):                                                            | 9. Present/oth                                                                                | er name (if known): Whistle Stop                                                            |  |
|                                                                                         | istoric use (if known):<br>NSPORTATION/rail-related                                           | 11. Current use: COMMERCE/restaurant & RECREATION/museum                                    |  |
| HISTORICAL DATA                                                                         |                                                                                               |                                                                                             |  |
| 12. Construction date: 1855 moved 1870; se                                              | te #4 15. Architect:                                                                          | 18. Previously surveyed? ✓ Cite survey name in box 22 cont. (page 2)                        |  |
| 13. Significant date/period                                                             | 16. Builder/contractor:                                                                       | 19. On National Register? indiv. district Cite nomination name in box 22 cont. (page 2)     |  |
| 14. Area(s) of significance: ARCHITECTUR                                                | E 17. Original or significant owner                                                           | 20. National Register eligible  ☐ individually eligible ☑ district potential                |  |
| 21. History and significance on continuation p                                          | page 22. Sources of info                                                                      | rmation on continuation page.                                                               |  |
| ARCHITECTURAL INFORMA                                                                   | TION                                                                                          |                                                                                             |  |
| 23. Category of property:  ✓ building(s ☐ site ☐ structure ☐ object                     | 30. Roof material asphalt                                                                     | 37. Front porch size/placement:                                                             |  |
| 24. Vernacular or property type:                                                        | 31. Chimney placement: centre straddle ridge                                                  | 38. Acreage (rural):  Visible from public road? ✓                                           |  |
| 25. Architectural Style:                                                                | 32. Structural system:                                                                        | 39. Changes (describe in box 28 cont.):  Addition(s) Date(s):                               |  |
| 26. Plan shape: rectangular                                                             | 33. Ext. wall cladding: board and batten                                                      | ✓ Altered Date(s):  ☐ Moved Date(s):                                                        |  |
| 27. Number of stories: 1                                                                | 34. Foundation material: concrete block                                                       | Other Date(s):  Endangered by                                                               |  |
| 28. Number of bays (1st floor):                                                         | 35. Basement type: unknown                                                                    | 40. Number of outbuildings (describe in box 40 cont.0                                       |  |
| 29. Roof type: hip                                                                      | 36. Front porch type: N/A                                                                     | 41. Further description of building features and associated resources on continuation page. |  |
| ОТИГР                                                                                   |                                                                                               |                                                                                             |  |
| 42. Current owner/address:                                                              | 43. Form prepared by (name and org.):                                                         | 44. Survey date: 1983                                                                       |  |
| City of Ferguson; 110 Church St., Ferguson, MO 63135                                    | Karen Bode Baxter, Preservation Specialist 581<br>Delor St., St. Louis, MO 63109 314-353-0593 | 1 45. Date of revisions: August 2009                                                        |  |
| FOR SHPO USE:                                                                           |                                                                                               |                                                                                             |  |
| Date entered in inventory:                                                              | Level of survey reconnaissance intensive                                                      | Additional research needed?                                                                 |  |
| National Register Status:  listed lin listed district  Name:                            | Other:                                                                                        |                                                                                             |  |
| pending listing eligible (individually) eligible (district) not eligible not determined |                                                                                               |                                                                                             |  |

| 1. Survey No. SL-AS-036-008 2. St                                                       | 2. Survey Name: Architectural Survey of Old Ferguson West |                       |                                                                                             |
|-----------------------------------------------------------------------------------------|-----------------------------------------------------------|-----------------------|---------------------------------------------------------------------------------------------|
| 3. County: St. Louis 4. Ac                                                              | ddress: 216 Carson Rd.                                    |                       |                                                                                             |
| 5. City: Ferguson Vicinity: 6. U                                                        | 6. UTM:                                                   |                       | 7. Township/Range/Section                                                                   |
| 8. Historic name (if known): Temple Tower A                                             | partments                                                 | 9. Present/other      | name (if known):                                                                            |
|                                                                                         | istoric use (if known):<br>IESTIC/multiple dwelling       |                       | l. Current use:<br>OMESTIC/multiple dwelling                                                |
| HISTORICAL DATA                                                                         |                                                           |                       |                                                                                             |
| 12. Construction date: 1953-55                                                          | 15. Architect:                                            |                       | 18. Previously surveyed?  Cite survey name in box 22 cont. (page 2)                         |
| 13. Significant date/period 1953-55                                                     | 16. Builder/contractor                                    | r:                    | 19. On National Register? indiv. district Cite nomination name in box 22 cont. (page 2)     |
| 14. Area(s) of significance: ARCHITECTUR                                                | E 17. Original or signifi                                 | cant owner            | 20. National Register eligible ☐ individually eligible ☑ district potential                 |
| 21. History and significance on continuation p                                          | age 🗸                                                     | 22. Sources of inform | nation on continuation page.                                                                |
| ARCHITECTURAL INFORMA                                                                   | TION                                                      |                       |                                                                                             |
| 23. Category of property:  ✓ building(s ☐ site ☐ structure ☐ object                     | 30. Roof material asphalt                                 |                       | 37. Front porch size/placement:                                                             |
| 24. Vernacular or property type:                                                        | 31. Chimney placement:                                    |                       | 38. Acreage (rural):                                                                        |
| Aparment Building  25. Architectural Style:                                             | two-side slope  32. Structural system:                    | · · ·                 | Visible from public road? ✓  39. Changes (describe in box 28 cont.):                        |
| Georgian Revival/Streamline Moderne                                                     | 32. Structural system:                                    |                       | Addition(s) Date(s):                                                                        |
| 26. Plan shape: rectangular                                                             | 33. Ext. wall cladding: brick                             |                       | Altered Date(s):  Moved Date(s):                                                            |
| 27. Number of stories: 2                                                                | 34. Foundation material: co                               | ncrete                | Other Date(s):  Endangered by                                                               |
| 28. Number of bays (1st floor):                                                         | 35. Basement type: full                                   |                       | 40. Number of outbuildings (describe in box 40 cont.0                                       |
| 29. Roof type: low hip                                                                  | 36. Front porch type: N/A                                 |                       | 41. Further description of building features and associated resources on continuation page. |
| OTHER                                                                                   |                                                           |                       |                                                                                             |
| 42. Current owner/address:  Donald N. & Maria Gores; 24 Cardigan Dr.,                   | 43. Form prepared by (name                                | e and org.):          | 44. Survey date: August 2009                                                                |
| Ferguson, MO 63135                                                                      | Karen Bode Baxter, Preserv<br>Delor St., St. Louis, MO 63 |                       | 45. Date of revisions:                                                                      |
| FOR SHPO USE:                                                                           |                                                           |                       |                                                                                             |
| Date entered in inventory:                                                              | Level of survey  reconnaissance  [                        | intensive             | Additional research needed?                                                                 |
| National Register Status:  listed in listed district  Name:                             | Other:                                                    |                       |                                                                                             |
| pending listing eligible (individually) eligible (district) not eligible not determined |                                                           |                       |                                                                                             |