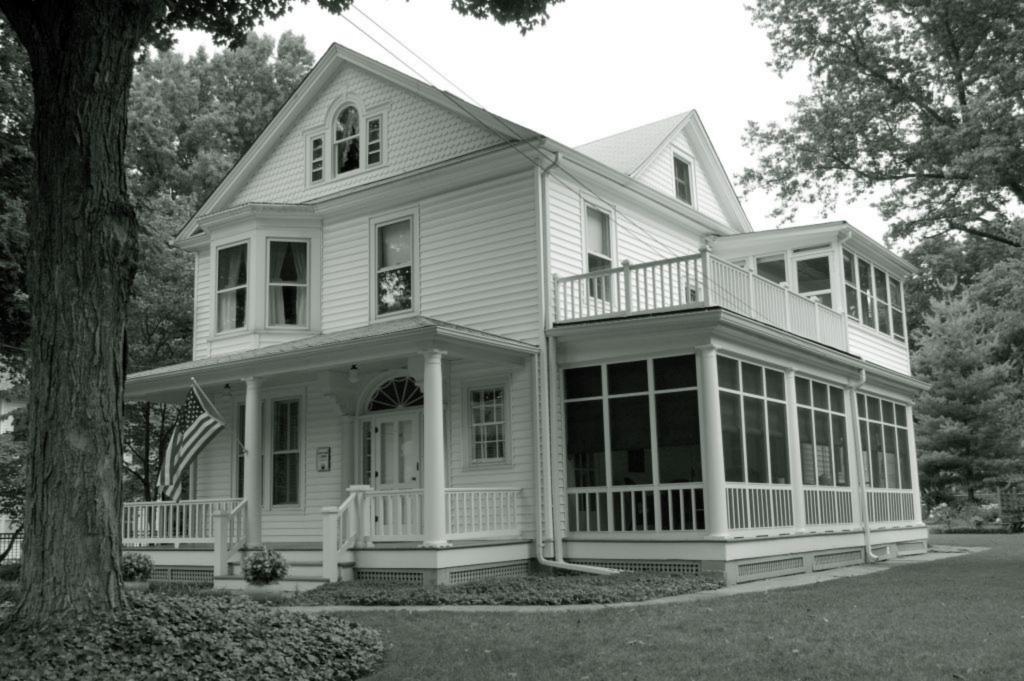

| 1. Survey No. SL-AS-036-001  2. Survey Name: Architectural Survey of Old Ferguson West  |                                                                                               |                                                                                             |  |
|-----------------------------------------------------------------------------------------|-----------------------------------------------------------------------------------------------|---------------------------------------------------------------------------------------------|--|
| 3. County: St. Louis 4. A                                                               | ddress: 1 Carson Rd.                                                                          |                                                                                             |  |
| 5. City: Ferguson Vicinity: 6. U                                                        | TM:                                                                                           | 7. Township/Range/Section                                                                   |  |
| 8. Historic name (if known):                                                            | 9. Present/oth                                                                                | er name (if known): Whistle Stop                                                            |  |
|                                                                                         | istoric use (if known):<br>NSPORTATION/rail-related                                           | 11. Current use: COMMERCE/restaurant & RECREATION/museum                                    |  |
| HISTORICAL DATA                                                                         |                                                                                               |                                                                                             |  |
| 12. Construction date: 1855 moved 1870; se                                              | te #4 15. Architect:                                                                          | 18. Previously surveyed? ✓ Cite survey name in box 22 cont. (page 2)                        |  |
| 13. Significant date/period                                                             | 16. Builder/contractor:                                                                       | 19. On National Register? indiv. district Cite nomination name in box 22 cont. (page 2)     |  |
| 14. Area(s) of significance: ARCHITECTUR                                                | E 17. Original or significant owner                                                           | 20. National Register eligible  ☐ individually eligible ☑ district potential                |  |
| 21. History and significance on continuation p                                          | page 22. Sources of info                                                                      | rmation on continuation page.                                                               |  |
| ARCHITECTURAL INFORMA                                                                   | TION                                                                                          |                                                                                             |  |
| 23. Category of property:  ✓ building(s ☐ site ☐ structure ☐ object                     | 30. Roof material asphalt                                                                     | 37. Front porch size/placement:                                                             |  |
| 24. Vernacular or property type:                                                        | 31. Chimney placement: centre straddle ridge                                                  | 38. Acreage (rural):  Visible from public road? ✓                                           |  |
| 25. Architectural Style:                                                                | 32. Structural system:                                                                        | 39. Changes (describe in box 28 cont.):  Addition(s) Date(s):                               |  |
| 26. Plan shape: rectangular                                                             | 33. Ext. wall cladding: board and batten                                                      | ✓ Altered Date(s):  ☐ Moved Date(s):                                                        |  |
| 27. Number of stories: 1                                                                | 34. Foundation material: concrete block                                                       | Other Date(s):  Endangered by                                                               |  |
| 28. Number of bays (1st floor):                                                         | 35. Basement type: unknown                                                                    | 40. Number of outbuildings (describe in box 40 cont.0                                       |  |
| 29. Roof type: hip                                                                      | 36. Front porch type: N/A                                                                     | 41. Further description of building features and associated resources on continuation page. |  |
| ОТИГР                                                                                   |                                                                                               |                                                                                             |  |
| 42. Current owner/address:                                                              | 43. Form prepared by (name and org.):                                                         | 44. Survey date: 1983                                                                       |  |
| City of Ferguson; 110 Church St., Ferguson, MO 63135                                    | Karen Bode Baxter, Preservation Specialist 581<br>Delor St., St. Louis, MO 63109 314-353-0593 | 1 45. Date of revisions: August 2009                                                        |  |
| FOR SHPO USE:                                                                           |                                                                                               |                                                                                             |  |
| Date entered in inventory:                                                              | Level of survey reconnaissance intensive                                                      | Additional research needed?                                                                 |  |
| National Register Status:  listed lin listed district  Name:                            | Other:                                                                                        |                                                                                             |  |
| pending listing eligible (individually) eligible (district) not eligible not determined |                                                                                               |                                                                                             |  |

2009 survey: Noted that the concrete block foundation, the wooden wheelchair accessible ramp/entry deck are later alterations. Historic photos show the depot with a gabled roof, not the current hipped roof, which seems to indicate that the construction date based upon these photos may be in error and the depot or at least its roof may have been rebuilt at a later date. The stylistic details with the knee braced hipped roof is characteristic of late nineteenth or early twentieth century frame depots.