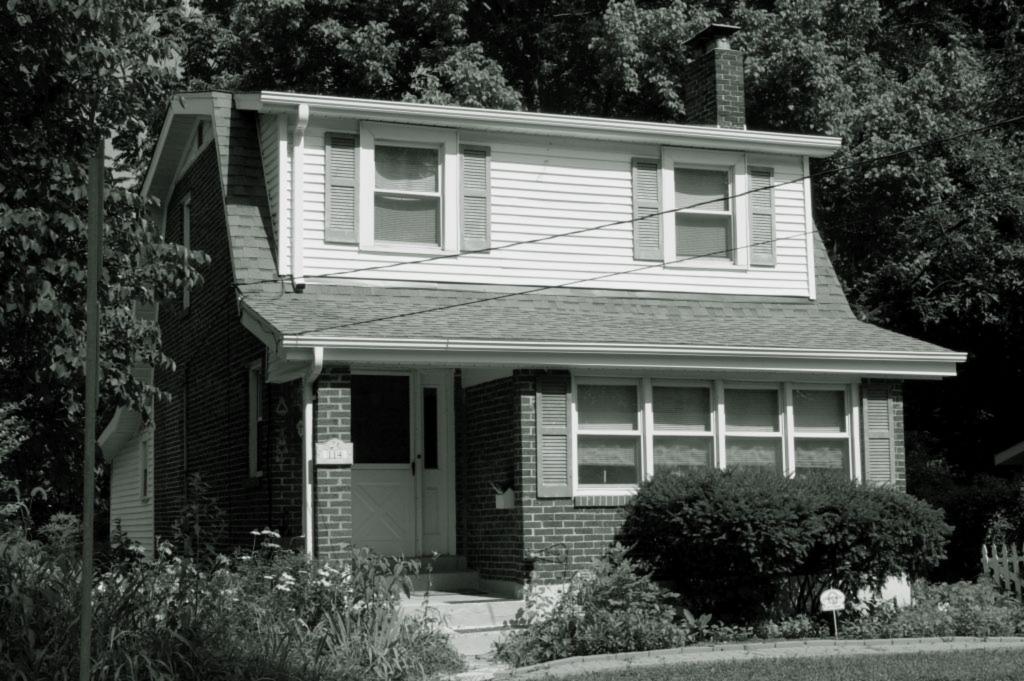

| 1. Survey No. SL-AS-036-001  2. Survey Name: Architectural Survey of Old Ferguson West  |                                                                                               |                                                                                             |  |
|-----------------------------------------------------------------------------------------|-----------------------------------------------------------------------------------------------|---------------------------------------------------------------------------------------------|--|
| 3. County: St. Louis 4. A                                                               | ddress: 1 Carson Rd.                                                                          |                                                                                             |  |
| 5. City: Ferguson Vicinity: 6. U                                                        | TM:                                                                                           | 7. Township/Range/Section                                                                   |  |
| 8. Historic name (if known):                                                            | 9. Present/oth                                                                                | er name (if known): Whistle Stop                                                            |  |
|                                                                                         | istoric use (if known):<br>NSPORTATION/rail-related                                           | 11. Current use: COMMERCE/restaurant & RECREATION/museum                                    |  |
| HISTORICAL DATA                                                                         |                                                                                               |                                                                                             |  |
| 12. Construction date: 1855 moved 1870; se                                              | te #4 15. Architect:                                                                          | 18. Previously surveyed? ✓ Cite survey name in box 22 cont. (page 2)                        |  |
| 13. Significant date/period                                                             | 16. Builder/contractor:                                                                       | 19. On National Register? indiv. district Cite nomination name in box 22 cont. (page 2)     |  |
| 14. Area(s) of significance: ARCHITECTUR                                                | E 17. Original or significant owner                                                           | 20. National Register eligible  ☐ individually eligible ☑ district potential                |  |
| 21. History and significance on continuation p                                          | page 22. Sources of info                                                                      | rmation on continuation page.                                                               |  |
| ARCHITECTURAL INFORMA                                                                   | TION                                                                                          |                                                                                             |  |
| 23. Category of property:  ✓ building(s ☐ site ☐ structure ☐ object                     | 30. Roof material asphalt                                                                     | 37. Front porch size/placement:                                                             |  |
| 24. Vernacular or property type:                                                        | 31. Chimney placement: centre straddle ridge                                                  | 38. Acreage (rural):  Visible from public road? ✓                                           |  |
| 25. Architectural Style:                                                                | 32. Structural system:                                                                        | 39. Changes (describe in box 28 cont.):  Addition(s) Date(s):                               |  |
| 26. Plan shape: rectangular                                                             | 33. Ext. wall cladding: board and batten                                                      | ✓ Altered Date(s):  ☐ Moved Date(s):                                                        |  |
| 27. Number of stories: 1                                                                | 34. Foundation material: concrete block                                                       | Other Date(s):  Endangered by                                                               |  |
| 28. Number of bays (1st floor):                                                         | 35. Basement type: unknown                                                                    | 40. Number of outbuildings (describe in box 40 cont.0                                       |  |
| 29. Roof type: hip                                                                      | 36. Front porch type: N/A                                                                     | 41. Further description of building features and associated resources on continuation page. |  |
| ОТИГР                                                                                   |                                                                                               |                                                                                             |  |
| 42. Current owner/address:                                                              | 43. Form prepared by (name and org.):                                                         | 44. Survey date: 1983                                                                       |  |
| City of Ferguson; 110 Church St., Ferguson, MO 63135                                    | Karen Bode Baxter, Preservation Specialist 581<br>Delor St., St. Louis, MO 63109 314-353-0593 | 1 45. Date of revisions: August 2009                                                        |  |
| FOR SHPO USE:                                                                           |                                                                                               |                                                                                             |  |
| Date entered in inventory:                                                              | Level of survey reconnaissance intensive                                                      | Additional research needed?                                                                 |  |
| National Register Status:  listed lin listed district  Name:                            | Other:                                                                                        |                                                                                             |  |
| pending listing eligible (individually) eligible (district) not eligible not determined |                                                                                               |                                                                                             |  |

2009 survey: Noted that the concrete block foundation, the wooden wheelchair accessible ramp/entry deck are later alterations. Historic photos show the depot with a gabled roof, not the current hipped roof, which seems to indicate that the construction date based upon these photos may be in error and the depot or at least its roof may have been rebuilt at a later date. The stylistic details with the knee braced hipped roof is characteristic of late nineteenth or early twentieth century frame depots.