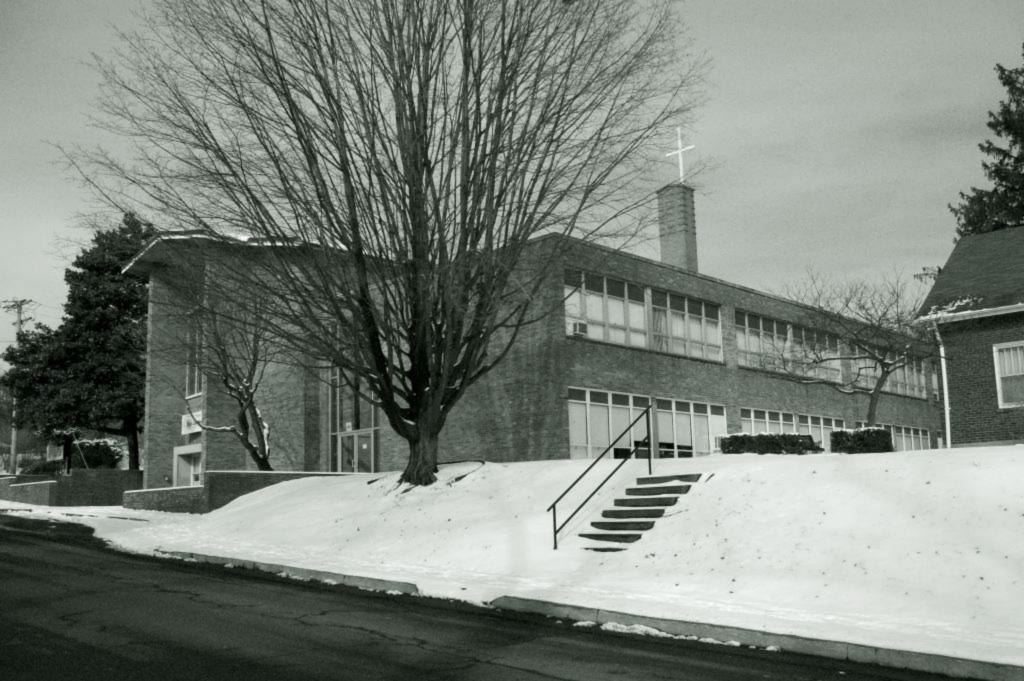

l as several tiny, deeply recessed windows. The side elevations have a series of simple slender windows divided horizontally into six glass panels and framed by simple concrete surrounds, similar to the divisions on the front and rear windows. On the lower level of the facade, the center bay has a rectangular, concrete frame around a bank of windows and full light entry doors with a brick retaining wall creating an entry courtyard out to the public sidewalk. Adjacent on the east side of the sanctuary is a flat roofed two story classroom wing, with its own two story glass entry on the facade with a slightly recessed bay of hopper windows between this entry and the santuary. On the rear, this classroom wing is unadorned except for the paired full light doors with sidelights and transoms.









| 1. Survey No. SL-AS-036-006                                         | 2. Survey Name: Architectural Survey of Old Ferguson West           |                                                                                             |  |
|---------------------------------------------------------------------|---------------------------------------------------------------------|---------------------------------------------------------------------------------------------|--|
| 3. County: St. Louis 4.                                             | 4. Address: 210 Carson Rd.                                          |                                                                                             |  |
| 5. City: Ferguson Vicinity: 6.                                      | UTM: