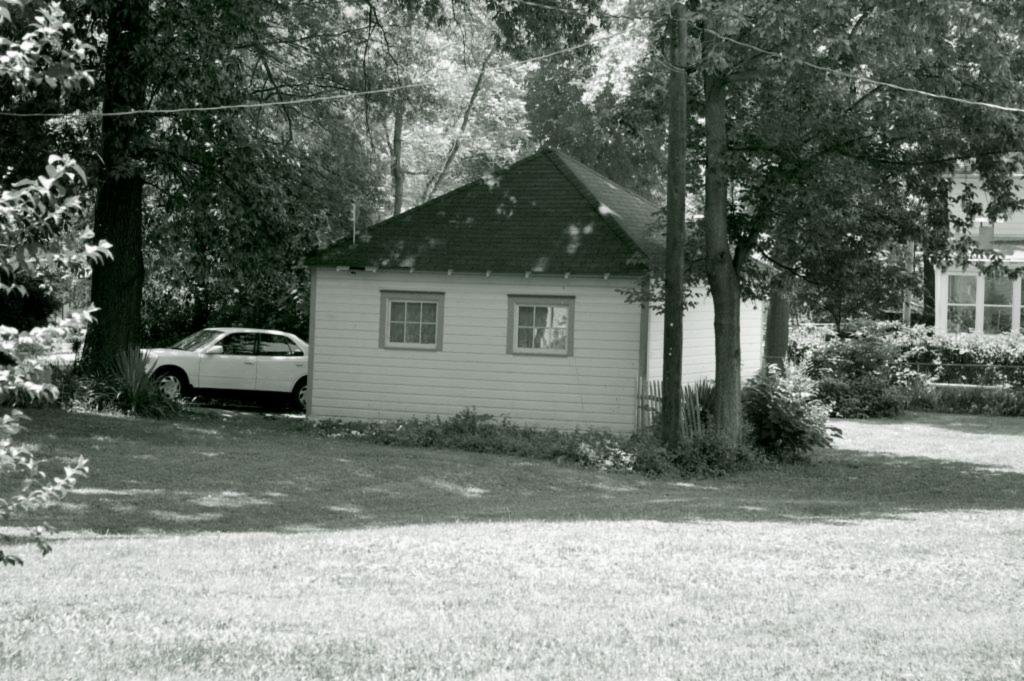

| 1. Survey No. SL-AS-036-002  2. Survey Name: Architectural Survey of Old Ferguson West                                                                                           |                                                           |                       |                                                                                             |  |
|----------------------------------------------------------------------------------------------------------------------------------------------------------------------------------|-----------------------------------------------------------|-----------------------|---------------------------------------------------------------------------------------------|--|
| 3. County: St. Louis                                                                                                                                                             | 4. Address: 105 Carson Rd.                                |                       |                                                                                             |  |
| 5. City: Ferguson Vicinity:                                                                                                                                                      | 6. UTM:                                                   |                       | 7. Township/Range/Section                                                                   |  |
| 8. Historic name (if known):                                                                                                                                                     |                                                           | 9. Present/other      | name (if known):                                                                            |  |
| 10. Ownership:  ☐ Private  Public                                                                                                                                                | 11. Historic use (if known):                              |                       | 1. Current use: ANDSCAPE/parking lot                                                        |  |
| HISTORICAL DATA                                                                                                                                                                  |                                                           |                       |                                                                                             |  |
| 12. Construction date:                                                                                                                                                           | 15. Architect:                                            |                       | 18. Previously surveyed?  Cite survey name in box 22 cont. (page 2)                         |  |
| 13. Significant date/period                                                                                                                                                      | 16. Builder/contracto                                     | r:                    | 19. On National Register? indiv. district Cite nomination name in box 22 cont. (page 2)     |  |
| 14. Area(s) of significance:                                                                                                                                                     | 17. Original or signif                                    | icant owner           | 20. National Register eligible individually eligible district potential                     |  |
| 21. History and significance on continuat                                                                                                                                        | tion page                                                 | 22. Sources of inform | nation on continuation page.                                                                |  |
| ARCHITECTURAL INFOR                                                                                                                                                              | MATION                                                    |                       |                                                                                             |  |
| 23. Category of property  building(s site structure ob                                                                                                                           | 30. Roof material                                         |                       | 37. Front porch size/placement:                                                             |  |
| 24. Vernacular or property type:                                                                                                                                                 | 31. Chimney placement:                                    |                       | 38. Acreage (rural): Visible from public road? ✓                                            |  |
| 25. Architectural Style:                                                                                                                                                         | 32. Structural system:                                    |                       | 39. Changes (describe in box 28 cont.):  Addition(s) Date(s):                               |  |
| 26. Plan shape:                                                                                                                                                                  | 33. Ext. wall cladding:                                   |                       | Altered Date(s):  Moved Date(s):                                                            |  |
| 27. Number of stories:                                                                                                                                                           | 34. Foundation material:                                  |                       | Other Date(s):  Endangered by                                                               |  |
| 28. Number of bays (1st floor):                                                                                                                                                  | 35. Basement type:                                        |                       | 40. Number of outbuildings (describe in box 40 cont.                                        |  |
| 29. Roof type:                                                                                                                                                                   | 36. Front porch type: N/A                                 |                       | 41. Further description of building features and associated resources on continuation page. |  |
| OTHER                                                                                                                                                                            |                                                           |                       | ,                                                                                           |  |
| 42. Current owner/address:                                                                                                                                                       | 43. Form prepared by (nam                                 | e and org.):          | 44. Survey date: August 2009                                                                |  |
| City of Ferguson; 110 Church St., Ferguson, M 63135                                                                                                                              | Karen Bode Baxter, Preserv<br>Delor St., St. Louis, MO 63 |                       | 45. Date of revisions:                                                                      |  |
| FOR SHPO USE:                                                                                                                                                                    |                                                           |                       |                                                                                             |  |
| Date entered in inventory:                                                                                                                                                       | Level of survey reconnaissance                            | intensive             | Additional research needed?                                                                 |  |
| National Register Status:  listed lin listed district  Name:  pending listing eligible (individual listing listing listing ligible (individual ligible district)  not determined | Other:                                                    |                       |                                                                                             |  |