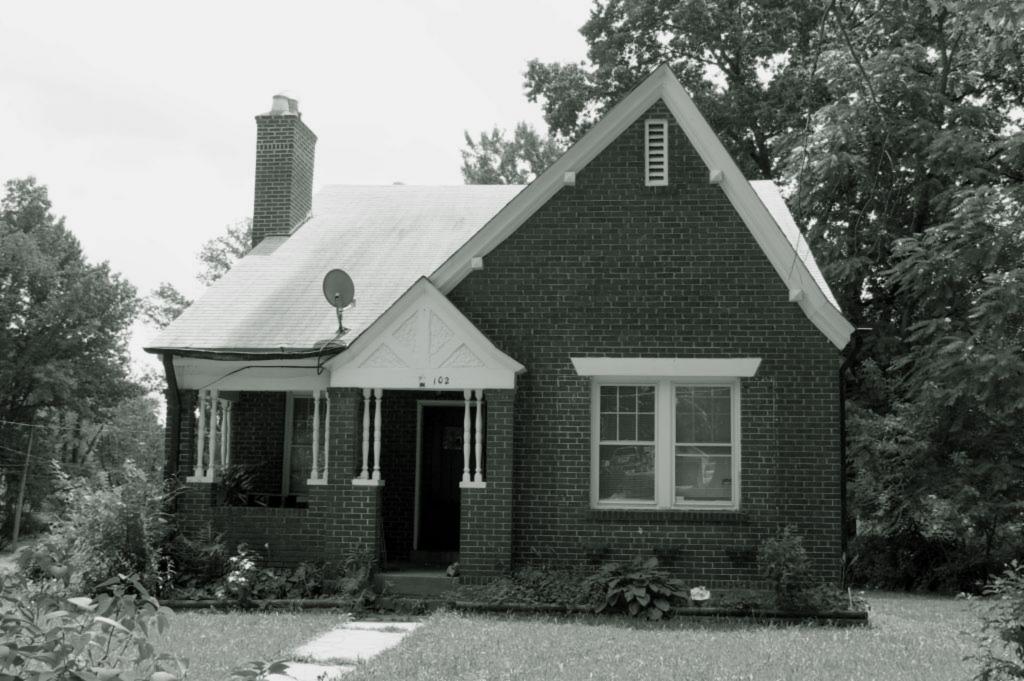

| 1. Survey No. SL-AS-036-001  2. Survey Name: Architectural Survey of Old Ferguson West  |                                                                                               |                                                                                             |  |
|-----------------------------------------------------------------------------------------|-----------------------------------------------------------------------------------------------|---------------------------------------------------------------------------------------------|--|
| 3. County: St. Louis 4. A                                                               | ddress: 1 Carson Rd.                                                                          |                                                                                             |  |
| 5. City: Ferguson Vicinity: 6. U                                                        | TM:                                                                                           | 7. Township/Range/Section                                                                   |  |
| 8. Historic name (if known):                                                            | 9. Present/oth                                                                                | er name (if known): Whistle Stop                                                            |  |
|                                                                                         | istoric use (if known):<br>NSPORTATION/rail-related                                           | 11. Current use: COMMERCE/restaurant & RECREATION/museum                                    |  |
| HISTORICAL DATA                                                                         |                                                                                               |                                                                                             |  |
| 12. Construction date: 1855 moved 1870; se                                              | te #4 15. Architect:                                                                          | 18. Previously surveyed? ✓ Cite survey name in box 22 cont. (page 2)                        |  |
| 13. Significant date/period                                                             | 16. Builder/contractor:                                                                       | 19. On National Register? indiv. district Cite nomination name in box 22 cont. (page 2)     |  |
| 14. Area(s) of significance: ARCHITECTUR                                                | E 17. Original or significant owner                                                           | 20. National Register eligible  ☐ individually eligible ☑ district potential                |  |
| 21. History and significance on continuation p                                          | page 22. Sources of info                                                                      | rmation on continuation page.                                                               |  |
| ARCHITECTURAL INFORMA                                                                   | TION                                                                                          |                                                                                             |  |
| 23. Category of property:  ✓ building(s ☐ site ☐ structure ☐ object                     | 30. Roof material asphalt                                                                     | 37. Front porch size/placement:                                                             |  |
| 24. Vernacular or property type:                                                        | 31. Chimney placement: centre straddle ridge                                                  | 38. Acreage (rural):  Visible from public road? ✓                                           |  |
| 25. Architectural Style:                                                                | 32. Structural system:                                                                        | 39. Changes (describe in box 28 cont.):  Addition(s) Date(s):                               |  |
| 26. Plan shape: rectangular                                                             | 33. Ext. wall cladding: board and batten                                                      | ✓ Altered Date(s):  ☐ Moved Date(s):                                                        |  |
| 27. Number of stories: 1                                                                | 34. Foundation material: concrete block                                                       | Other Date(s):  Endangered by                                                               |  |
| 28. Number of bays (1st floor):                                                         | 35. Basement type: unknown                                                                    | 40. Number of outbuildings (describe in box 40 cont.0                                       |  |
| 29. Roof type: hip                                                                      | 36. Front porch type: N/A                                                                     | 41. Further description of building features and associated resources on continuation page. |  |
| ОТИГР                                                                                   |                                                                                               |                                                                                             |  |
| 42. Current owner/address:                                                              | 43. Form prepared by (name and org.):                                                         | 44. Survey date: 1983                                                                       |  |
| City of Ferguson; 110 Church St., Ferguson, MO 63135                                    | Karen Bode Baxter, Preservation Specialist 581<br>Delor St., St. Louis, MO 63109 314-353-0593 | 1 45. Date of revisions: August 2009                                                        |  |
| FOR SHPO USE:                                                                           |                                                                                               |                                                                                             |  |
| Date entered in inventory:                                                              | Level of survey reconnaissance intensive                                                      | Additional research needed?                                                                 |  |
| National Register Status:  listed lin listed district  Name:                            | Other:                                                                                        |                                                                                             |  |
| pending listing eligible (individually) eligible (district) not eligible not determined |                                                                                               |                                                                                             |  |

2009 survey: Noted that the concrete block foundation, the wooden wheelchair accessible ramp/entry deck are later alterations. Historic photos show the depot with a gabled roof, not the current hipped roof, which seems to indicate that the construction date based upon these photos may be in error and the depot or at least its roof may have been rebuilt at a later date. The stylistic details with the knee braced hipped roof is characteristic of late nineteenth or early twentieth century frame depots.