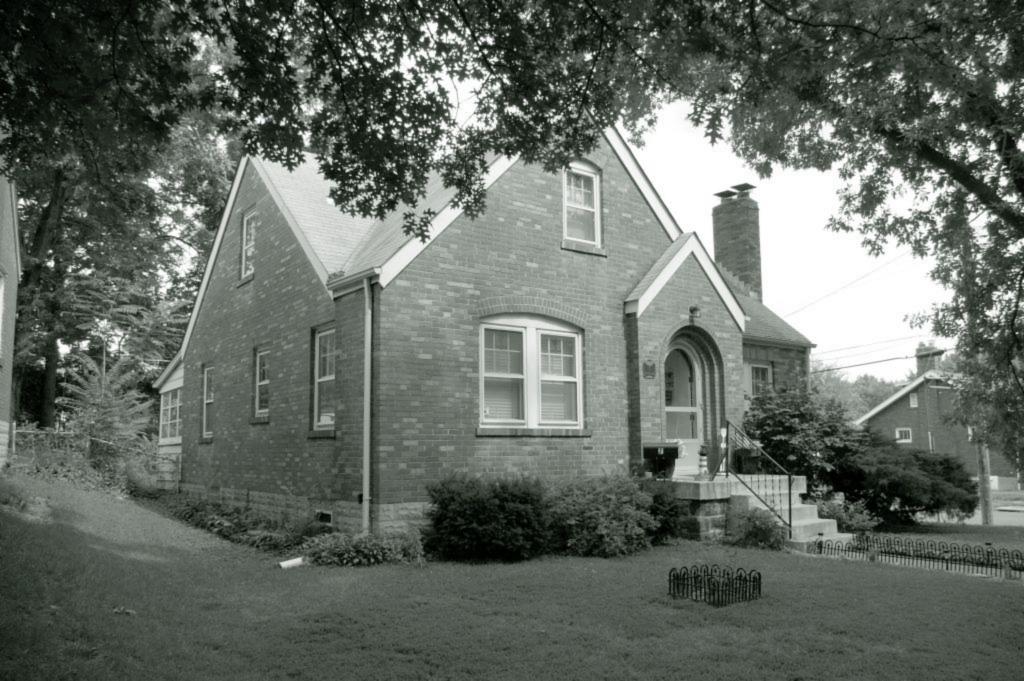

2009 survey: Noted that the concrete block foundation, the wooden wheelchair accessible ramp/entry deck are later alterations. Historic photos show the depot with a gabled roof, not the current hipped roof, which seems to indicate that the construction date based upon these photos may be in error and the depot or at least its roof may have been rebuilt at a later date. The stylistic details with the knee braced hipped roof is characteristic of late nineteenth or early twentieth century frame depots.