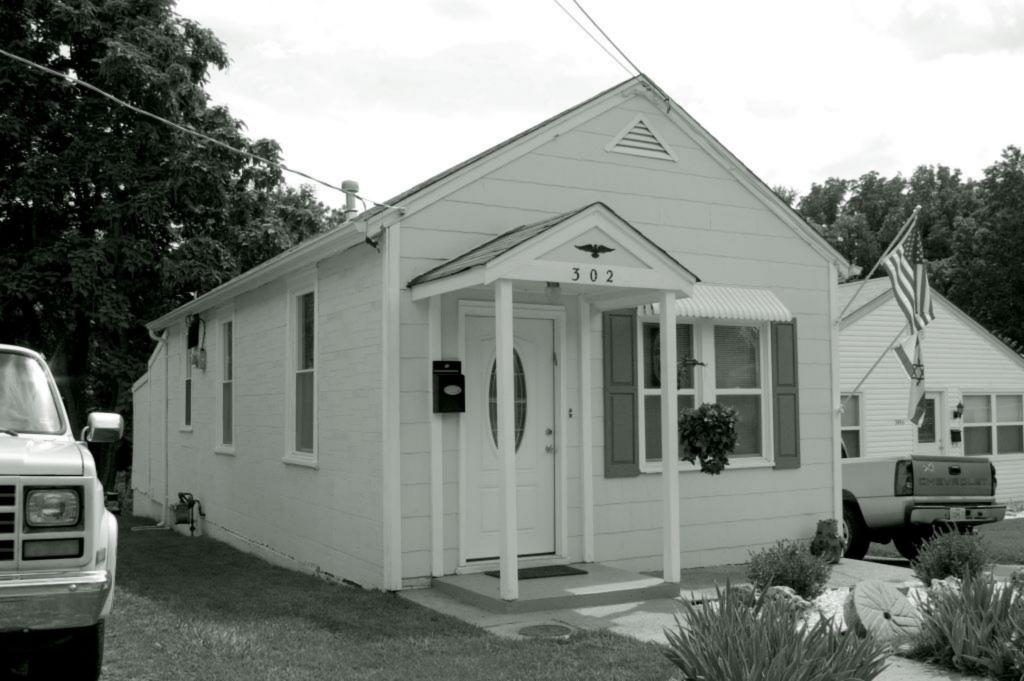

| 1. Survey No. SL-AS-036-001  2. Survey Name: Architectural Survey of Old Ferguson West  |                                                                                               |                                                                                             |  |
|-----------------------------------------------------------------------------------------|-----------------------------------------------------------------------------------------------|---------------------------------------------------------------------------------------------|--|
| 3. County: St. Louis 4. A                                                               | ddress: 1 Carson Rd.                                                                          |                                                                                             |  |
| 5. City: Ferguson Vicinity: 6. U                                                        | TM:                                                                                           | 7. Township/Range/Section                                                                   |  |
| 8. Historic name (if known):                                                            | 9. Present/oth                                                                                | er name (if known): Whistle Stop                                                            |  |
|                                                                                         | istoric use (if known):<br>NSPORTATION/rail-related                                           | 11. Current use: COMMERCE/restaurant & RECREATION/museum                                    |  |
| HISTORICAL DATA                                                                         |                                                                                               |                                                                                             |  |
| 12. Construction date: 1855 moved 1870; se                                              | te #4 15. Architect:                                                                          | 18. Previously surveyed? ✓ Cite survey name in box 22 cont. (page 2)                        |  |
| 13. Significant date/period                                                             | 16. Builder/contractor:                                                                       | 19. On National Register? indiv. district Cite nomination name in box 22 cont. (page 2)     |  |
| 14. Area(s) of significance: ARCHITECTUR                                                | E 17. Original or significant owner                                                           | 20. National Register eligible  ☐ individually eligible ☑ district potential                |  |
| 21. History and significance on continuation p                                          | page 22. Sources of info                                                                      | rmation on continuation page.                                                               |  |
| ARCHITECTURAL INFORMA                                                                   | TION                                                                                          |                                                                                             |  |
| 23. Category of property:  ✓ building(s ☐ site ☐ structure ☐ object                     | 30. Roof material asphalt                                                                     | 37. Front porch size/placement:                                                             |  |
| 24. Vernacular or property type:                                                        | 31. Chimney placement: centre straddle ridge                                                  | 38. Acreage (rural):  Visible from public road? ✓                                           |  |
| 25. Architectural Style:                                                                | 32. Structural system:                                                                        | 39. Changes (describe in box 28 cont.):  Addition(s) Date(s):                               |  |
| 26. Plan shape: rectangular                                                             | 33. Ext. wall cladding: board and batten                                                      | ✓ Altered Date(s):  ☐ Moved Date(s):                                                        |  |
| 27. Number of stories: 1                                                                | 34. Foundation material: concrete block                                                       | Other Date(s):  Endangered by                                                               |  |
| 28. Number of bays (1st floor):                                                         | 35. Basement type: unknown                                                                    | 40. Number of outbuildings (describe in box 40 cont.0                                       |  |
| 29. Roof type: hip                                                                      | 36. Front porch type: N/A                                                                     | 41. Further description of building features and associated resources on continuation page. |  |
| ОТИГР                                                                                   |                                                                                               |                                                                                             |  |
| 42. Current owner/address:                                                              | 43. Form prepared by (name and org.):                                                         | 44. Survey date: 1983                                                                       |  |
| City of Ferguson; 110 Church St., Ferguson, MO 63135                                    | Karen Bode Baxter, Preservation Specialist 581<br>Delor St., St. Louis, MO 63109 314-353-0593 | 1 45. Date of revisions: August 2009                                                        |  |
| FOR SHPO USE:                                                                           |                                                                                               |                                                                                             |  |
| Date entered in inventory:                                                              | Level of survey reconnaissance intensive                                                      | Additional research needed?                                                                 |  |
| National Register Status:  listed lin listed district  Name:                            | Other:                                                                                        |                                                                                             |  |
| pending listing eligible (individually) eligible (district) not eligible not determined |                                                                                               |                                                                                             |  |