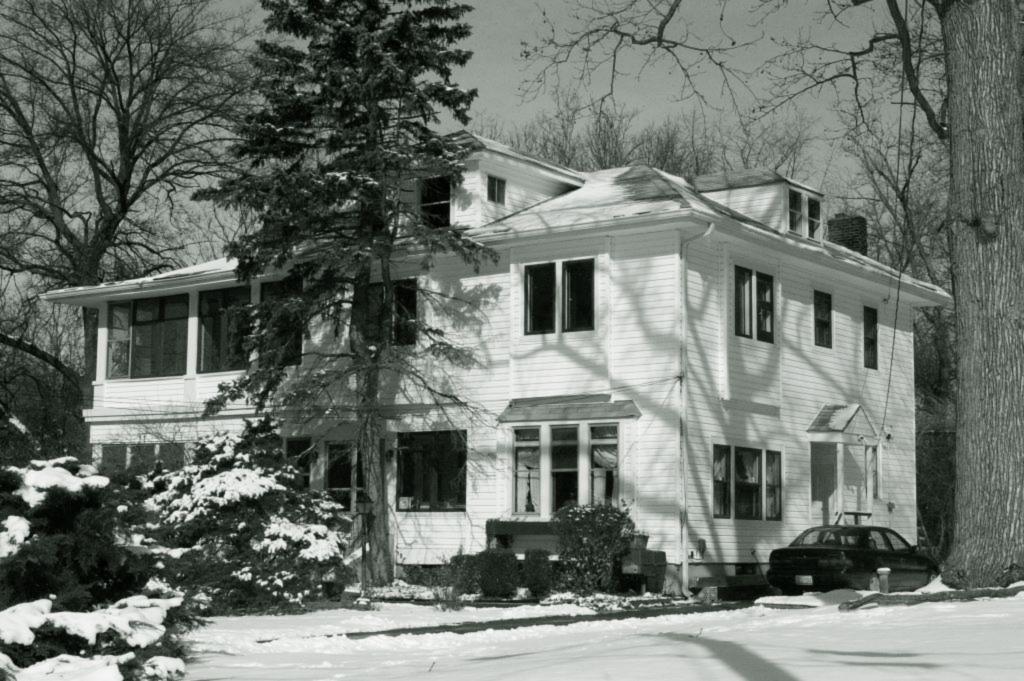

| 1. Survey No. SL-AS-036-001  2. Survey Name: Architectural Survey of Old Ferguson West  |                                                                                               |                                                                                             |  |
|-----------------------------------------------------------------------------------------|-----------------------------------------------------------------------------------------------|---------------------------------------------------------------------------------------------|--|
| 3. County: St. Louis 4. A                                                               | ddress: 1 Carson Rd.                                                                          |                                                                                             |  |
| 5. City: Ferguson Vicinity: 6. U                                                        | TM:                                                                                           | 7. Township/Range/Section                                                                   |  |
| 8. Historic name (if known):                                                            | 9. Present/oth                                                                                | er name (if known): Whistle Stop                                                            |  |
|                                                                                         | istoric use (if known):<br>NSPORTATION/rail-related                                           | 11. Current use: COMMERCE/restaurant & RECREATION/museum                                    |  |
| HISTORICAL DATA                                                                         |                                                                                               |                                                                                             |  |
| 12. Construction date: 1855 moved 1870; se                                              | te #4 15. Architect:                                                                          | 18. Previously surveyed? ✓ Cite survey name in box 22 cont. (page 2)                        |  |
| 13. Significant date/period                                                             | 16. Builder/contractor:                                                                       | 19. On National Register? indiv. district Cite nomination name in box 22 cont. (page 2)     |  |
| 14. Area(s) of significance: ARCHITECTUR                                                | E 17. Original or significant owner                                                           | 20. National Register eligible  ☐ individually eligible ☑ district potential                |  |
| 21. History and significance on continuation p                                          | page 22. Sources of info                                                                      | rmation on continuation page.                                                               |  |
| ARCHITECTURAL INFORMA                                                                   | TION                                                                                          |                                                                                             |  |
| 23. Category of property:  ✓ building(s ☐ site ☐ structure ☐ object                     | 30. Roof material asphalt                                                                     | 37. Front porch size/placement:                                                             |  |
| 24. Vernacular or property type:                                                        | 31. Chimney placement: centre straddle ridge                                                  | 38. Acreage (rural):  Visible from public road? ✓                                           |  |
| 25. Architectural Style:                                                                | 32. Structural system:                                                                        | 39. Changes (describe in box 28 cont.):  Addition(s) Date(s):                               |  |
| 26. Plan shape: rectangular                                                             | 33. Ext. wall cladding: board and batten                                                      | ✓ Altered Date(s):  ☐ Moved Date(s):                                                        |  |
| 27. Number of stories: 1                                                                | 34. Foundation material: concrete block                                                       | Other Date(s):  Endangered by                                                               |  |
| 28. Number of bays (1st floor):                                                         | 35. Basement type: unknown                                                                    | 40. Number of outbuildings (describe in box 40 cont.0                                       |  |
| 29. Roof type: hip                                                                      | 36. Front porch type: N/A                                                                     | 41. Further description of building features and associated resources on continuation page. |  |
| ОТИГР                                                                                   |                                                                                               |                                                                                             |  |
| 42. Current owner/address:                                                              | 43. Form prepared by (name and org.):                                                         | 44. Survey date: 1983                                                                       |  |
| City of Ferguson; 110 Church St., Ferguson, MO 63135                                    | Karen Bode Baxter, Preservation Specialist 581<br>Delor St., St. Louis, MO 63109 314-353-0593 | 1 45. Date of revisions: August 2009                                                        |  |
| FOR SHPO USE:                                                                           |                                                                                               |                                                                                             |  |
| Date entered in inventory:                                                              | Level of survey reconnaissance intensive                                                      | Additional research needed?                                                                 |  |
| National Register Status:  listed lin listed district  Name:                            | Other:                                                                                        |                                                                                             |  |
| pending listing eligible (individually) eligible (district) not eligible not determined |                                                                                               |                                                                                             |  |

| 1. Survey No. SL-AS-036-008 2. St                                                       | 2. Survey Name: Architectural Survey of Old Ferguson West |                       |                                                                                             |
|-----------------------------------------------------------------------------------------|-----------------------------------------------------------|-----------------------|---------------------------------------------------------------------------------------------|
| 3. County: St. Louis 4. Ac                                                              | ddress: 216 Carson Rd.                                    |                       |                                                                                             |
| 5. City: Ferguson Vicinity: 6. U                                                        | 6. UTM:                                                   |                       | 7. Township/Range/Section                                                                   |
| 8. Historic name (if known): Temple Tower A                                             | partments                                                 | 9. Present/other      | name (if known):                                                                            |
|                                                                                         | istoric use (if known):<br>IESTIC/multiple dwelling       |                       | l. Current use:<br>OMESTIC/multiple dwelling                                                |
| HISTORICAL DATA                                                                         |                                                           |                       |                                                                                             |
| 12. Construction date: 1953-55                                                          | 15. Architect:                                            |                       | 18. Previously surveyed?  Cite survey name in box 22 cont. (page 2)                         |
| 13. Significant date/period 1953-55                                                     | 16. Builder/contractor                                    | r:                    | 19. On National Register? indiv. district Cite nomination name in box 22 cont. (page 2)     |
| 14. Area(s) of significance: ARCHITECTUR                                                | E 17. Original or signifi                                 | cant owner            | 20. National Register eligible ☐ individually eligible ☑ district potential                 |
| 21. History and significance on continuation p                                          | age 🗸                                                     | 22. Sources of inform | nation on continuation page.                                                                |
| ARCHITECTURAL INFORMA                                                                   | TION                                                      |                       |                                                                                             |
| 23. Category of property:  ✓ building(s ☐ site ☐ structure ☐ object                     | 30. Roof material asphalt                                 |                       | 37. Front porch size/placement:                                                             |
| 24. Vernacular or property type:                                                        | 31. Chimney placement:                                    |                       | 38. Acreage (rural):                                                                        |
| Aparment Building  25. Architectural Style:                                             | two-side slope  32. Structural system:                    | · · ·                 | Visible from public road? ✓  39. Changes (describe in box 28 cont.):                        |
| Georgian Revival/Streamline Moderne                                                     | 32. Structural system:                                    |                       | Addition(s) Date(s):                                                                        |
| 26. Plan shape: rectangular                                                             | 33. Ext. wall cladding: brick                             |                       | Altered Date(s):  Moved Date(s):                                                            |
| 27. Number of stories: 2                                                                | 34. Foundation material: co                               | ncrete                | Other Date(s):  Endangered by                                                               |
| 28. Number of bays (1st floor):                                                         | 35. Basement type: full                                   |                       | 40. Number of outbuildings (describe in box 40 cont.0                                       |
| 29. Roof type: low hip                                                                  | 36. Front porch type: N/A                                 |                       | 41. Further description of building features and associated resources on continuation page. |
| OTHER                                                                                   |                                                           |                       |                                                                                             |
| 42. Current owner/address:  Donald N. & Maria Gores; 24 Cardigan Dr.,                   | 43. Form prepared by (name                                | e and org.):          | 44. Survey date: August 2009                                                                |
| Ferguson, MO 63135                                                                      | Karen Bode Baxter, Preserv<br>Delor St., St. Louis, MO 63 |                       | 45. Date of revisions:                                                                      |
| FOR SHPO USE:                                                                           |                                                           |                       |                                                                                             |
| Date entered in inventory:                                                              | Level of survey  reconnaissance  [                        | intensive             | Additional research needed?                                                                 |
| National Register Status:  listed in listed district  Name:                             | Other:                                                    |                       |                                                                                             |
| pending listing eligible (individually) eligible (district) not eligible not determined |                                                           |                       |                                                                                             |

2009 survey: Noted that the concrete block foundation, the wooden wheelchair accessible ramp/entry deck are later alterations. Historic photos show the depot with a gabled roof, not the current hipped roof, which seems to indicate that the construction date based upon these photos may be in error and the depot or at least its roof may have been rebuilt at a later date. The stylistic details with the knee braced hipped roof is characteristic of late nineteenth or early twentieth century frame depots.