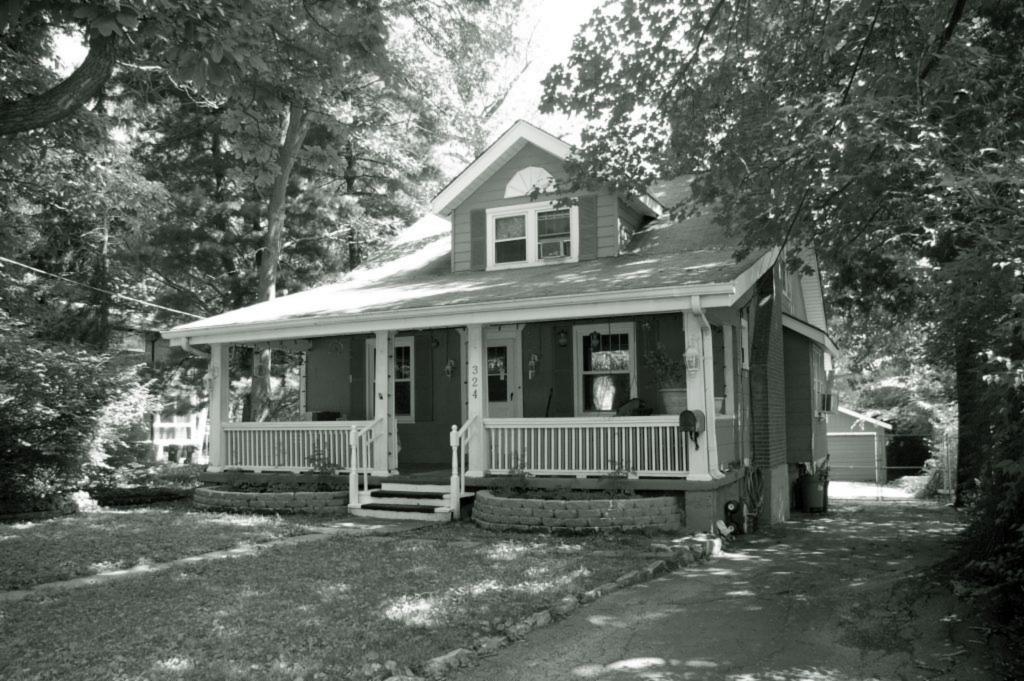

2009 survey: Noted that the concrete block foundation, the wooden wheelchair accessible ramp/entry deck are later alterations. Historic photos show the depot with a gabled roof, not the current hipped roof, which seems to indicate that the construction date based upon these photos may be in error and the depot or at least its roof may have been rebuilt at a later date. The stylistic details with the knee braced hipped roof is characteristic of late nineteenth or early twentieth century frame depots.