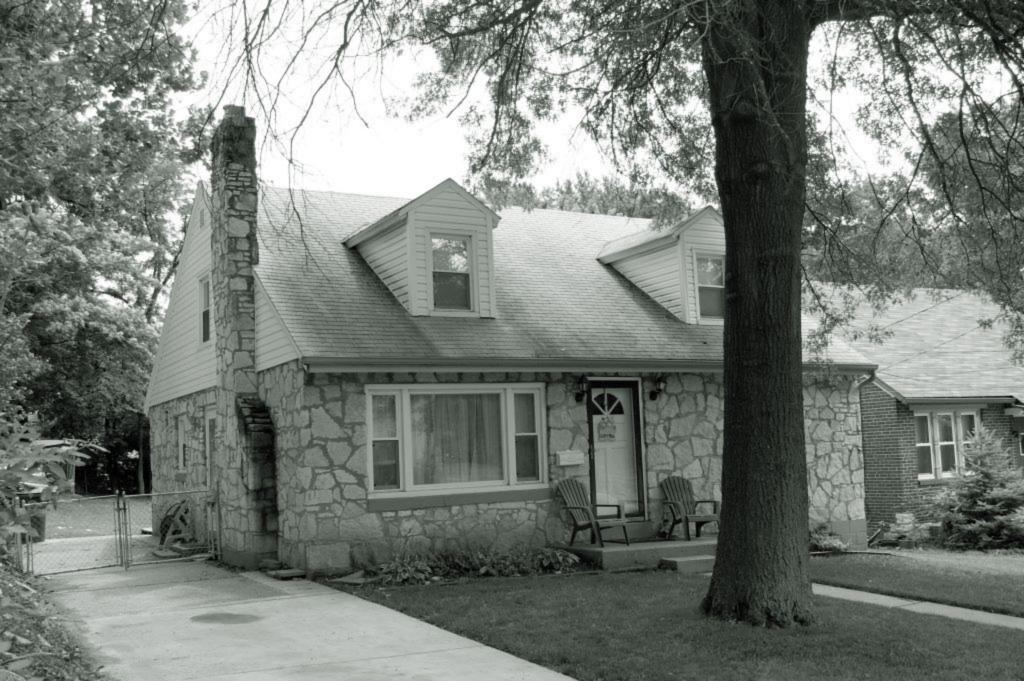

2009 survey: Noted that the concrete block foundation, the wooden wheelchair accessible ramp/entry deck are later alterations. Historic photos show the depot with a gabled roof, not the current hipped roof, which seems to indicate that the construction date based upon these photos may be in error and the depot or at least its roof may have been rebuilt at a later date. The stylistic details with the knee braced hipped roof is characteristic of late nineteenth or early twentieth century frame depots.