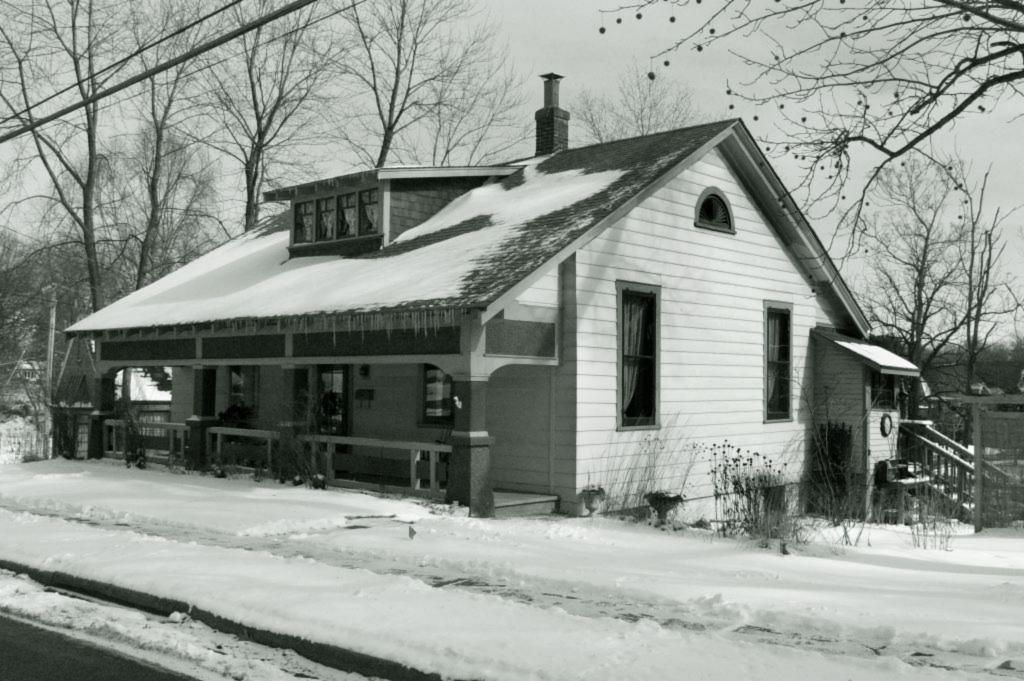

2009 survey: Noted that the concrete block foundation, the wooden wheelchair accessible ramp/entry deck are later alterations. Historic photos show the depot with a gabled roof, not the current hipped roof, which seems to indicate that the construction date based upon these photos may be in error and the depot or at least its roof may have been rebuilt at a later date. The stylistic details with the knee braced hipped roof is characteristic of late nineteenth or early twentieth century frame depots.