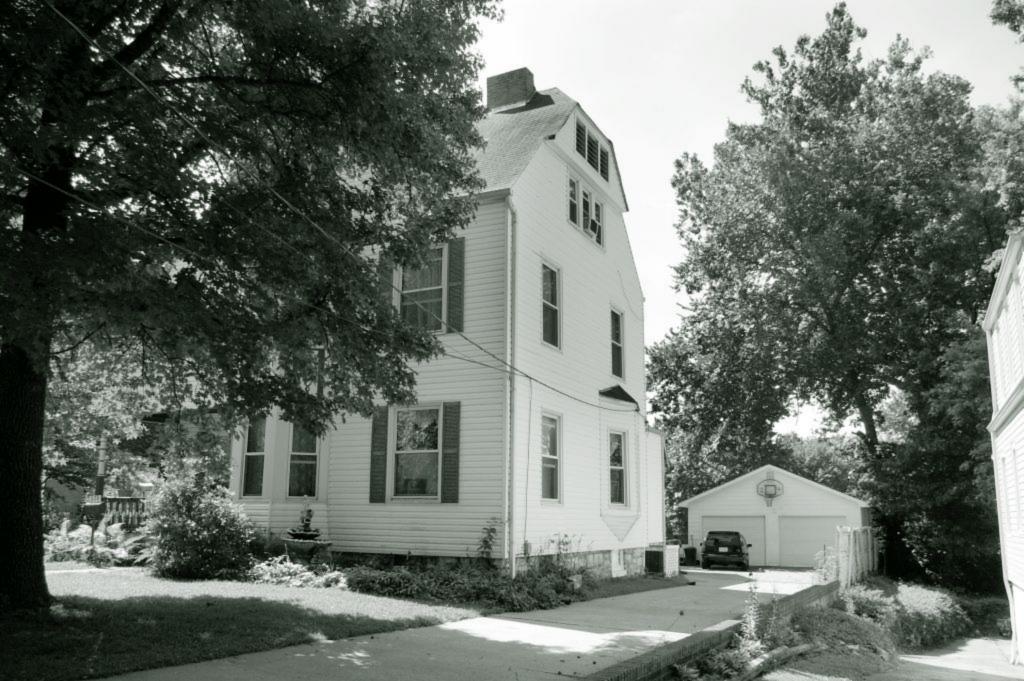

the asbestos shingle siding has been replaced with vinyl siding, which unfortunately still covers most of the window trim. The front porch corner post may be original, but the railing is a sympathetic recreation of a more appropriate porch railing since it was a simple 2x4 railing in the 1983 survey photo. Shutters have been added to the facade as well. Otherwise, the house is unaltered from its 1983 appearance, but what is unclear is what the original wall covering was (given the house shape, it may have been shingles) and if other decorative details are missing, but it does retain its original wood sashed windows and other decorative details such as the canted by and embossed garland panels and the porthole window and as such is still minimally contributing to the historic district.







| 1. Survey No. SL-AS-036-134 2. St                                                       | 2. Survey Name: Architectural Survey of Old Ferguson West |                     |