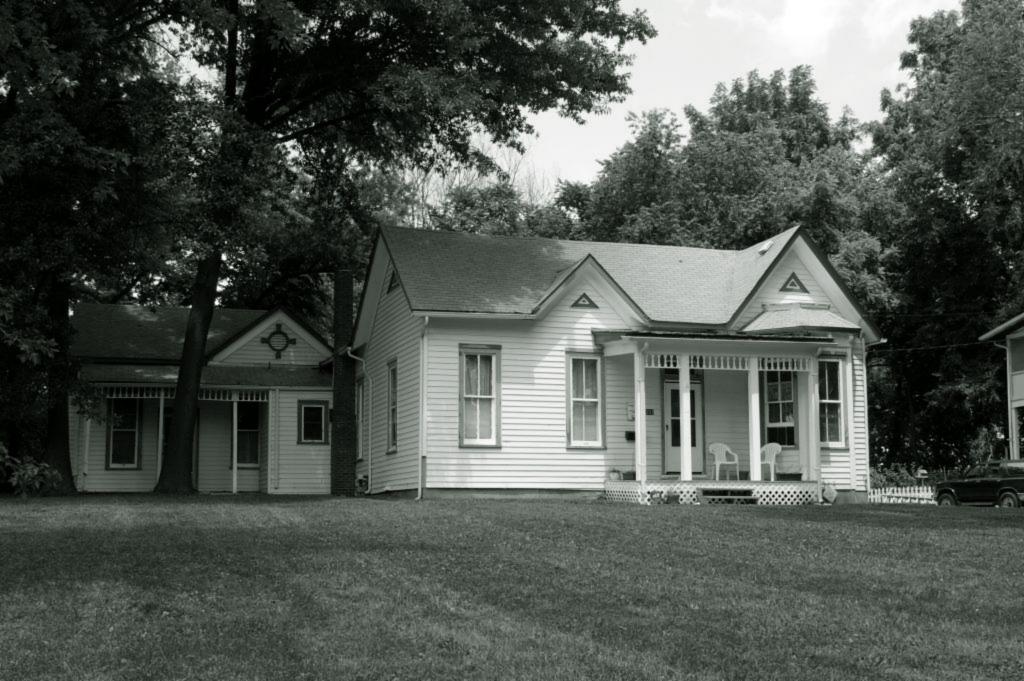

| 1. Survey No. SL-AS-036-002  2. Survey Name: Architectural Survey of Old Ferguson West                                                                                           |                                                           |                       |                                                                                             |  |
|----------------------------------------------------------------------------------------------------------------------------------------------------------------------------------|-----------------------------------------------------------|-----------------------|---------------------------------------------------------------------------------------------|--|
| 3. County: St. Louis                                                                                                                                                             | 4. Address: 105 Carson Rd.                                |                       |                                                                                             |  |
| 5. City: Ferguson Vicinity:                                                                                                                                                      | 6. UTM:                                                   |                       | 7. Township/Range/Section                                                                   |  |
| 8. Historic name (if known):                                                                                                                                                     |                                                           | 9. Present/other      | name (if known):                                                                            |  |
| 10. Ownership:  ☐ Private  Public                                                                                                                                                | 11. Historic use (if known):                              |                       | 1. Current use: ANDSCAPE/parking lot                                                        |  |
| HISTORICAL DATA                                                                                                                                                                  |                                                           |                       |                                                                                             |  |
| 12. Construction date:                                                                                                                                                           | 15. Architect:                                            |                       | 18. Previously surveyed?  Cite survey name in box 22 cont. (page 2)                         |  |
| 13. Significant date/period                                                                                                                                                      | 16. Builder/contracto                                     | r:                    | 19. On National Register? indiv. district Cite nomination name in box 22 cont. (page 2)     |  |
| 14. Area(s) of significance:                                                                                                                                                     | 17. Original or signif                                    | icant owner           | 20. National Register eligible individually eligible district potential                     |  |
| 21. History and significance on continuat                                                                                                                                        | tion page                                                 | 22. Sources of inform | nation on continuation page.                                                                |  |
| ARCHITECTURAL INFOR                                                                                                                                                              | MATION                                                    |                       |                                                                                             |  |
| 23. Category of property  building(s site structure ob                                                                                                                           | 30. Roof material                                         |                       | 37. Front porch size/placement:                                                             |  |
| 24. Vernacular or property type:                                                                                                                                                 | 31. Chimney placement:                                    |                       | 38. Acreage (rural): Visible from public road? ✓                                            |  |
| 25. Architectural Style:                                                                                                                                                         | 32. Structural system:                                    |                       | 39. Changes (describe in box 28 cont.):  Addition(s) Date(s):                               |  |
| 26. Plan shape:                                                                                                                                                                  | 33. Ext. wall cladding:                                   |                       | Altered Date(s):  Moved Date(s):                                                            |  |
| 27. Number of stories:                                                                                                                                                           | 34. Foundation material:                                  |                       | Other Date(s):  Endangered by                                                               |  |
| 28. Number of bays (1st floor):                                                                                                                                                  | 35. Basement type:                                        |                       | 40. Number of outbuildings (describe in box 40 cont.                                        |  |
| 29. Roof type:                                                                                                                                                                   | 36. Front porch type: N/A                                 |                       | 41. Further description of building features and associated resources on continuation page. |  |
| OTHER                                                                                                                                                                            |                                                           |                       | ,                                                                                           |  |
| 42. Current owner/address:                                                                                                                                                       | 43. Form prepared by (nam                                 | e and org.):          | 44. Survey date: August 2009                                                                |  |
| City of Ferguson; 110 Church St., Ferguson, M 63135                                                                                                                              | Karen Bode Baxter, Preserv<br>Delor St., St. Louis, MO 63 |                       | 45. Date of revisions:                                                                      |  |
| FOR SHPO USE:                                                                                                                                                                    |                                                           |                       |                                                                                             |  |
| Date entered in inventory:                                                                                                                                                       | Level of survey reconnaissance                            | intensive             | Additional research needed?                                                                 |  |
| National Register Status:  listed lin listed district  Name:  pending listing eligible (individual listing listing listing ligible (individual ligible district)  not determined | Other:                                                    |                       |                                                                                             |  |