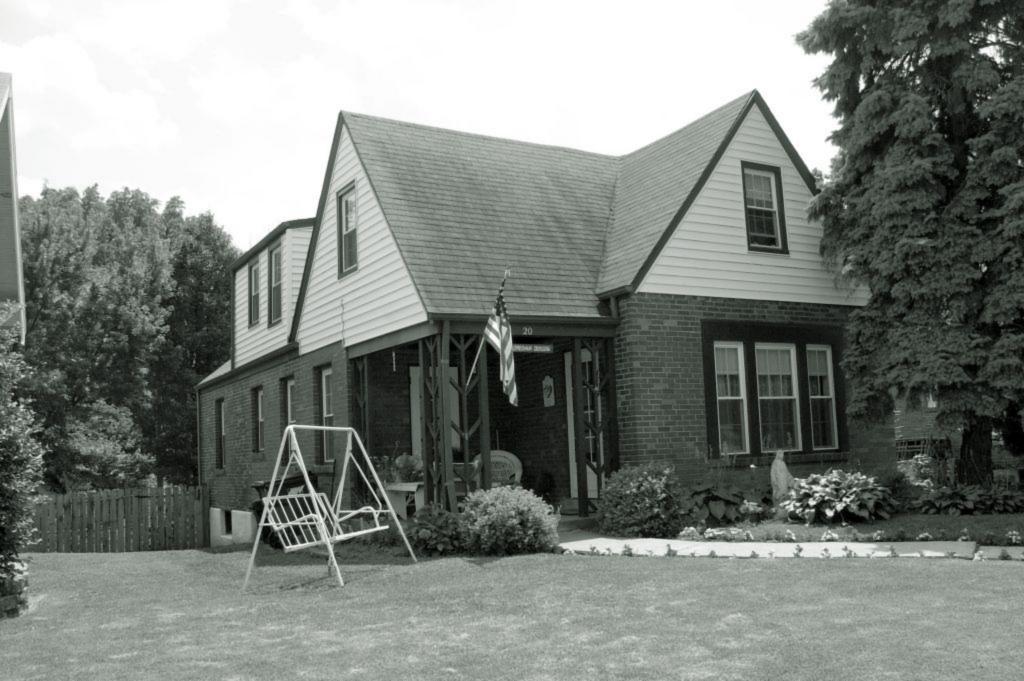

| 1. Survey No. SL-AS-036-002  2. Survey Name: Architectural Survey of Old Ferguson West                                                                                           |                                                           |                       |                                                                                             |  |
|----------------------------------------------------------------------------------------------------------------------------------------------------------------------------------|-----------------------------------------------------------|-----------------------|---------------------------------------------------------------------------------------------|--|
| 3. County: St. Louis                                                                                                                                                             | 4. Address: 105 Carson Rd.                                |                       |                                                                                             |  |
| 5. City: Ferguson Vicinity:                                                                                                                                                      | 6. UTM:                                                   |                       | 7. Township/Range/Section                                                                   |  |
| 8. Historic name (if known):                                                                                                                                                     |                                                           | 9. Present/other      | name (if known):                                                                            |  |
| 10. Ownership:  ☐ Private  Public                                                                                                                                                | 11. Historic use (if known):                              |                       | 1. Current use: ANDSCAPE/parking lot                                                        |  |
| HISTORICAL DATA                                                                                                                                                                  |                                                           |                       |                                                                                             |  |
| 12. Construction date:                                                                                                                                                           | 15. Architect:                                            |                       | 18. Previously surveyed?  Cite survey name in box 22 cont. (page 2)                         |  |
| 13. Significant date/period                                                                                                                                                      | 16. Builder/contracto                                     | r:                    | 19. On National Register? indiv. district Cite nomination name in box 22 cont. (page 2)     |  |
| 14. Area(s) of significance:                                                                                                                                                     | 17. Original or signif                                    | icant owner           | 20. National Register eligible individually eligible district potential                     |  |
| 21. History and significance on continuat                                                                                                                                        | tion page                                                 | 22. Sources of inform | nation on continuation page.                                                                |  |
| ARCHITECTURAL INFOR                                                                                                                                                              | MATION                                                    |                       |                                                                                             |  |
| 23. Category of property  building(s site structure ob                                                                                                                           | 30. Roof material                                         |                       | 37. Front porch size/placement:                                                             |  |
| 24. Vernacular or property type:                                                                                                                                                 | 31. Chimney placement:                                    |                       | 38. Acreage (rural): Visible from public road? ✓                                            |  |
| 25. Architectural Style:                                                                                                                                                         | 32. Structural system:                                    |                       | 39. Changes (describe in box 28 cont.):  Addition(s) Date(s):                               |  |
| 26. Plan shape:                                                                                                                                                                  | 33. Ext. wall cladding:                                   |                       | Altered Date(s):  Moved Date(s):                                                            |  |
| 27. Number of stories:                                                                                                                                                           | 34. Foundation material:                                  |                       | Other Date(s):  Endangered by                                                               |  |
| 28. Number of bays (1st floor):                                                                                                                                                  | 35. Basement type:                                        |                       | 40. Number of outbuildings (describe in box 40 cont.                                        |  |
| 29. Roof type:                                                                                                                                                                   | 36. Front porch type: N/A                                 |                       | 41. Further description of building features and associated resources on continuation page. |  |
| OTHER                                                                                                                                                                            |                                                           |                       | ,                                                                                           |  |
| 42. Current owner/address:                                                                                                                                                       | 43. Form prepared by (nam                                 | e and org.):          | 44. Survey date: August 2009                                                                |  |
| City of Ferguson; 110 Church St., Ferguson, M 63135                                                                                                                              | Karen Bode Baxter, Preserv<br>Delor St., St. Louis, MO 63 |                       | 45. Date of revisions:                                                                      |  |
| FOR SHPO USE:                                                                                                                                                                    |                                                           |                       |                                                                                             |  |
| Date entered in inventory:                                                                                                                                                       | Level of survey reconnaissance                            | intensive             | Additional research needed?                                                                 |  |
| National Register Status:  listed lin listed district  Name:  pending listing eligible (individual listing listing listing ligible (individual ligible district)  not determined | Other:                                                    |                       |                                                                                             |  |