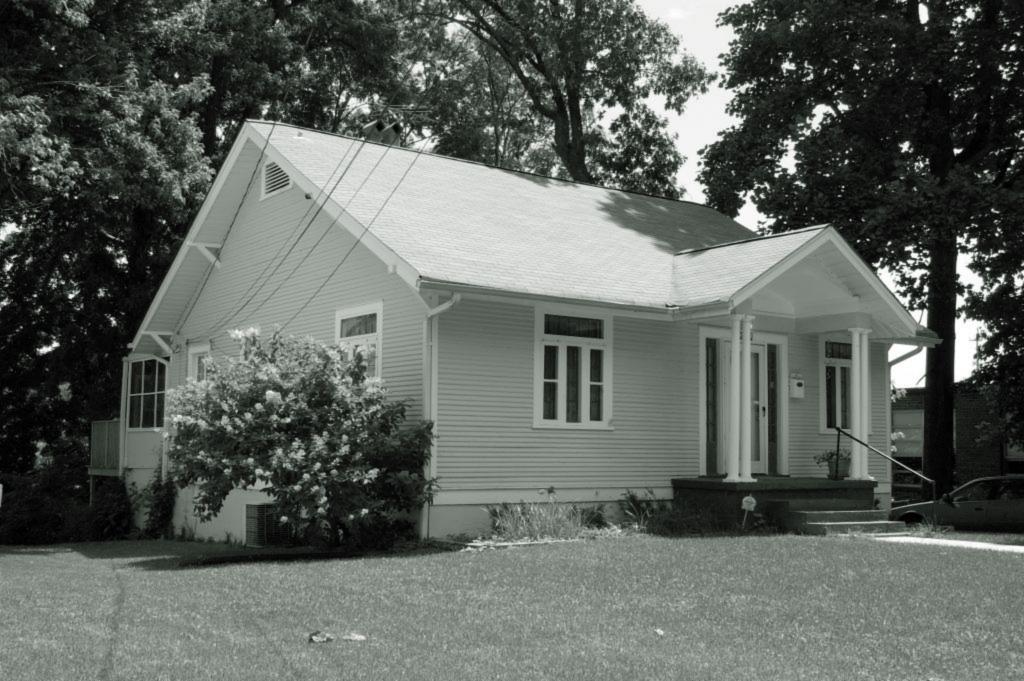

| 1. Survey No. SL-AS-036-001  2. Survey Name: Architectural Survey of Old Ferguson West  |                                                                                               |                                                                                             |  |
|-----------------------------------------------------------------------------------------|-----------------------------------------------------------------------------------------------|---------------------------------------------------------------------------------------------|--|
| 3. County: St. Louis 4. A                                                               | ddress: 1 Carson Rd.                                                                          |                                                                                             |  |
| 5. City: Ferguson Vicinity: 6. U                                                        | TM:                                                                                           | 7. Township/Range/Section                                                                   |  |
| 8. Historic name (if known):                                                            | 9. Present/oth                                                                                | er name (if known): Whistle Stop                                                            |  |
|                                                                                         | istoric use (if known):<br>NSPORTATION/rail-related                                           | 11. Current use: COMMERCE/restaurant & RECREATION/museum                                    |  |
| HISTORICAL DATA                                                                         |                                                                                               |                                                                                             |  |
| 12. Construction date: 1855 moved 1870; se                                              | te #4 15. Architect:                                                                          | 18. Previously surveyed? ✓ Cite survey name in box 22 cont. (page 2)                        |  |
| 13. Significant date/period                                                             | 16. Builder/contractor:                                                                       | 19. On National Register? indiv. district Cite nomination name in box 22 cont. (page 2)     |  |
| 14. Area(s) of significance: ARCHITECTUR                                                | E 17. Original or significant owner                                                           | 20. National Register eligible  ☐ individually eligible ☑ district potential                |  |
| 21. History and significance on continuation p                                          | page 22. Sources of info                                                                      | rmation on continuation page.                                                               |  |
| ARCHITECTURAL INFORMA                                                                   | TION                                                                                          |                                                                                             |  |
| 23. Category of property:  ✓ building(s ☐ site ☐ structure ☐ object                     | 30. Roof material asphalt                                                                     | 37. Front porch size/placement:                                                             |  |
| 24. Vernacular or property type:                                                        | 31. Chimney placement: centre straddle ridge                                                  | 38. Acreage (rural):  Visible from public road? ✓                                           |  |
| 25. Architectural Style:                                                                | 32. Structural system:                                                                        | 39. Changes (describe in box 28 cont.):  Addition(s) Date(s):                               |  |
| 26. Plan shape: rectangular                                                             | 33. Ext. wall cladding: board and batten                                                      | ✓ Altered Date(s):  ☐ Moved Date(s):                                                        |  |
| 27. Number of stories: 1                                                                | 34. Foundation material: concrete block                                                       | Other Date(s):  Endangered by                                                               |  |
| 28. Number of bays (1st floor):                                                         | 35. Basement type: unknown                                                                    | 40. Number of outbuildings (describe in box 40 cont.0                                       |  |
| 29. Roof type: hip                                                                      | 36. Front porch type: N/A                                                                     | 41. Further description of building features and associated resources on continuation page. |  |
| ОТИГР                                                                                   |                                                                                               |                                                                                             |  |
| 42. Current owner/address:                                                              | 43. Form prepared by (name and org.):                                                         | 44. Survey date: 1983                                                                       |  |
| City of Ferguson; 110 Church St., Ferguson, MO 63135                                    | Karen Bode Baxter, Preservation Specialist 581<br>Delor St., St. Louis, MO 63109 314-353-0593 | 1 45. Date of revisions: August 2009                                                        |  |
| FOR SHPO USE:                                                                           |                                                                                               |                                                                                             |  |
| Date entered in inventory:                                                              | Level of survey reconnaissance intensive                                                      | Additional research needed?                                                                 |  |
| National Register Status:  listed lin listed district  Name:                            | Other:                                                                                        |                                                                                             |  |
| pending listing eligible (individually) eligible (district) not eligible not determined |                                                                                               |                                                                                             |  |

2009 survey: Noted that the concrete block foundation, the wooden wheelchair accessible ramp/entry deck are later alterations. Historic photos show the depot with a gabled roof, not the current hipped roof, which seems to indicate that the construction date based upon these photos may be in error and the depot or at least its roof may have been rebuilt at a later date. The stylistic details with the knee braced hipped roof is characteristic of late nineteenth or early twentieth century frame depots.