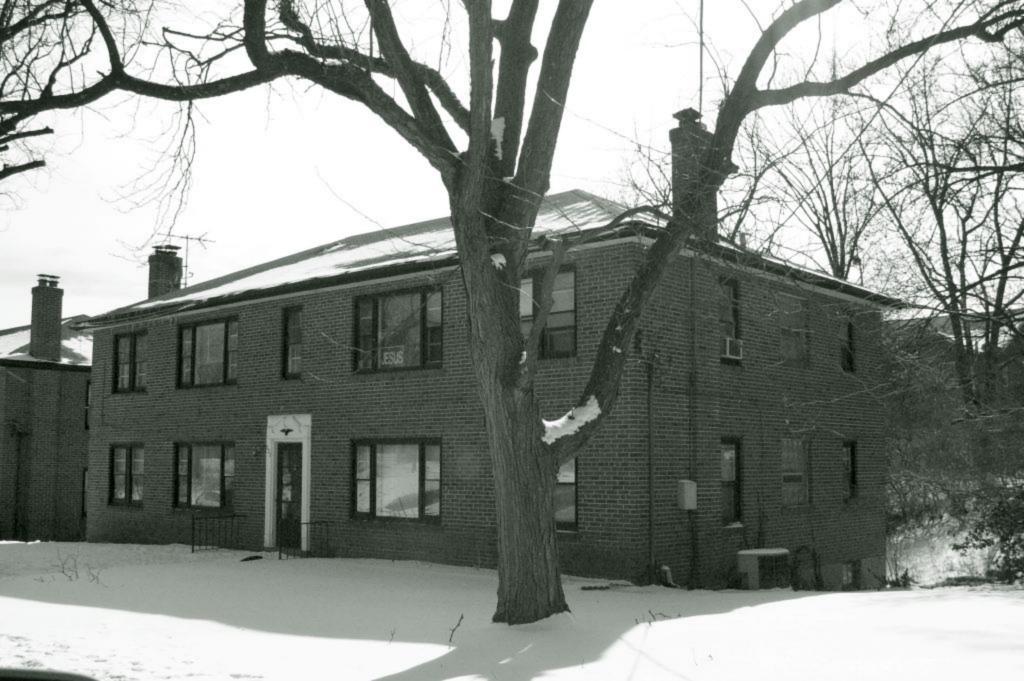

2009 survey: Noted that the concrete block foundation, the wooden wheelchair accessible ramp/entry deck are later alterations. Historic photos show the depot with a gabled roof, not the current hipped roof, which seems to indicate that the construction date based upon these photos may be in error and the depot or at least its roof may have been rebuilt at a later date. The stylistic details with the knee braced hipped roof is characteristic of late nineteenth or early twentieth century frame depots.