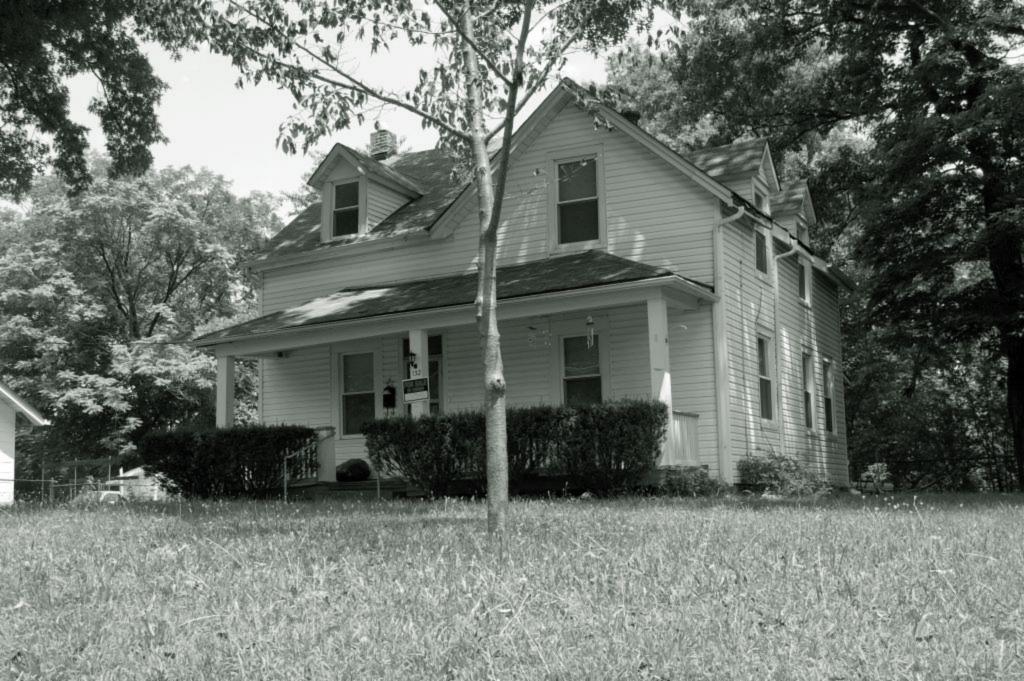

|
| Insurance Maps of St. Louis, MO. vol. 17. New York: Sanborn Map Co., I Insurance Maps of St. Louis, MO. vol. 17. New York: Sanborn Map Co., I | 1931.<br>1909, corrected to 1950.                   |
| 40. (cont.) Description of environment and outbuildings. Expand be                                                                            | ox as necessary, or add continuation pages.         |
| 41. (cont.) Further description of important architectural features. E                                                                        | Expand box as necessary, or add continuation pages. |

2009 Survey Update: Since the previous survey, the aluminum siding has been replaced with vinyl siding, but it still retains the old wood sashed windows and porch railing.





| 3. County: St. Louis 4. Address: 136 S. Clark Ave.  5. City: Ferguson Vicinity: □ 6. UTM: 7. Township/Range/Section  8. Historic name (if known): 9. Present/other name (if known):  10. Ownership: □ Public □ Public □ DOMESTIC/single dwelling □ DOMESTIC/single dwel |              |
|--------------------------------------------------------------------------------------------------------------------------------------------------------------------------------------------------------------------------------------------------------------------------------------------------------------------------------------------------------------------------------------------------------------------------------------------------------------------------------------------------------------------------------