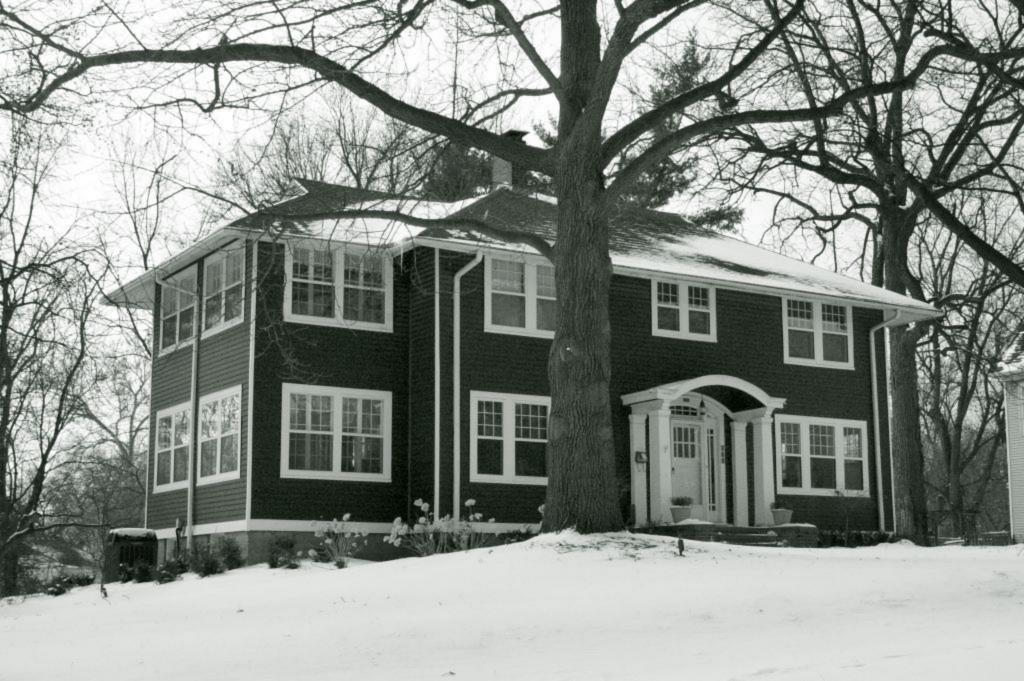

|

2009 Survey update: The house does not appear to have been altered since the 1983 survey, except for new aluminum storm windows, which on the side wing obscure the original wooden casement windows because the frames do not match, but have a sashed window design. Although the 1983 survey calls the two story east wing an addition, it is original to the house's construction.







| 1. Survey No. SL-AS-036-168                                                                                                                           | 2. Survey Name: Architectural Survey of Old Ferguson West                                      |                                      |                | it                                                                                  |                                                                                         |  |
|-------------------------------------------------------------------------------------------------------------------------------------------------------|------------------------------------------------------------------------------------------------|--------------------------------------|----------------|--