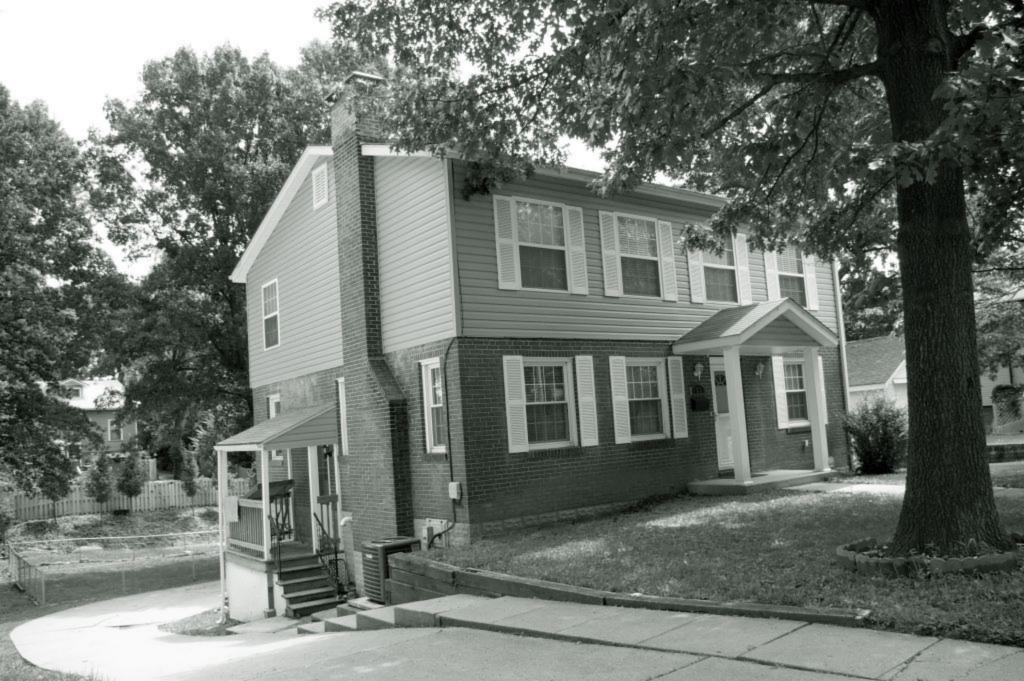

| 1. Survey No. SL-AS-036-001  2. Survey Name: Architectural Survey of Old Ferguson West  |                                                                                               |                                                                                             |  |
|-----------------------------------------------------------------------------------------|-----------------------------------------------------------------------------------------------|---------------------------------------------------------------------------------------------|--|
| 3. County: St. Louis 4. A                                                               | ddress: 1 Carson Rd.                                                                          |                                                                                             |  |
| 5. City: Ferguson Vicinity: 6. U                                                        | TM:                                                                                           | 7. Township/Range/Section                                                                   |  |
| 8. Historic name (if known):                                                            | 9. Present/oth                                                                                | er name (if known): Whistle Stop                                                            |  |
|                                                                                         | istoric use (if known):<br>NSPORTATION/rail-related                                           | 11. Current use: COMMERCE/restaurant & RECREATION/museum                                    |  |
| HISTORICAL DATA                                                                         |                                                                                               |                                                                                             |  |
| 12. Construction date: 1855 moved 1870; se                                              | te #4 15. Architect:                                                                          | 18. Previously surveyed? ✓ Cite survey name in box 22 cont. (page 2)                        |  |
| 13. Significant date/period                                                             | 16. Builder/contractor:                                                                       | 19. On National Register? indiv. district Cite nomination name in box 22 cont. (page 2)     |  |
| 14. Area(s) of significance: ARCHITECTUR                                                | E 17. Original or significant owner                                                           | 20. National Register eligible  ☐ individually eligible ☑ district potential                |  |
| 21. History and significance on continuation p                                          | page 22. Sources of info                                                                      | rmation on continuation page.                                                               |  |
| ARCHITECTURAL INFORMA                                                                   | TION                                                                                          |                                                                                             |  |
| 23. Category of property:  ✓ building(s ☐ site ☐ structure ☐ object                     | 30. Roof material asphalt                                                                     | 37. Front porch size/placement:                                                             |  |
| 24. Vernacular or property type:                                                        | 31. Chimney placement: centre straddle ridge                                                  | 38. Acreage (rural):  Visible from public road? ✓                                           |  |
| 25. Architectural Style:                                                                | 32. Structural system:                                                                        | 39. Changes (describe in box 28 cont.):  Addition(s) Date(s):                               |  |
| 26. Plan shape: rectangular                                                             | 33. Ext. wall cladding: board and batten                                                      | ✓ Altered Date(s):  ☐ Moved Date(s):                                                        |  |
| 27. Number of stories: 1                                                                | 34. Foundation material: concrete block                                                       | Other Date(s):  Endangered by                                                               |  |
| 28. Number of bays (1st floor):                                                         | 35. Basement type: unknown                                                                    | 40. Number of outbuildings (describe in box 40 cont.0                                       |  |
| 29. Roof type: hip                                                                      | 36. Front porch type: N/A                                                                     | 41. Further description of building features and associated resources on continuation page. |  |
| ОТИГР                                                                                   |                                                                                               |                                                                                             |  |
| 42. Current owner/address:                                                              | 43. Form prepared by (name and org.):                                                         | 44. Survey date: 1983                                                                       |  |
| City of Ferguson; 110 Church St., Ferguson, MO 63135                                    | Karen Bode Baxter, Preservation Specialist 581<br>Delor St., St. Louis, MO 63109 314-353-0593 | 1 45. Date of revisions: August 2009                                                        |  |
| FOR SHPO USE:                                                                           |                                                                                               |                                                                                             |  |
| Date entered in inventory:                                                              | Level of survey reconnaissance intensive                                                      | Additional research needed?                                                                 |  |
| National Register Status:  listed lin listed district  Name:                            | Other:                                                                                        |                                                                                             |  |
| pending listing eligible (individually) eligible (district) not eligible not determined |                                                                                               |                                                                                             |  |

2009 survey: Noted that the concrete block foundation, the wooden wheelchair accessible ramp/entry deck are later alterations. Historic photos show the depot with a gabled roof, not the current hipped roof, which seems to indicate that the construction date based upon these photos may be in error and the depot or at least its roof may have been rebuilt at a later date. The stylistic details with the knee braced hipped roof is characteristic of late nineteenth or early twentieth century frame depots.