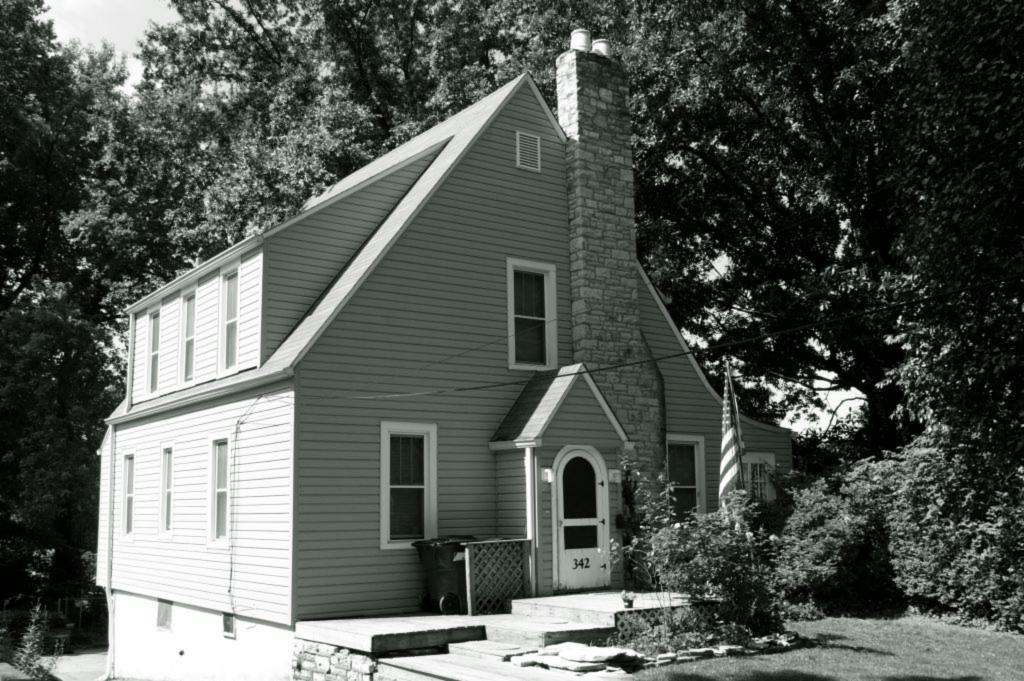

| 1. Survey No. SL-AS-036-001  2. Survey Name: Architectural Survey of Old Ferguson West  |                                                                                               |                                                                                             |  |
|-----------------------------------------------------------------------------------------|-----------------------------------------------------------------------------------------------|---------------------------------------------------------------------------------------------|--|
| 3. County: St. Louis 4. A                                                               | ddress: 1 Carson Rd.                                                                          |                                                                                             |  |
| 5. City: Ferguson Vicinity: 6. U                                                        | TM:                                                                                           | 7. Township/Range/Section                                                                   |  |
| 8. Historic name (if known):                                                            | 9. Present/oth                                                                                | er name (if known): Whistle Stop                                                            |  |
|                                                                                         | istoric use (if known):<br>NSPORTATION/rail-related                                           | 11. Current use: COMMERCE/restaurant & RECREATION/museum                                    |  |
| HISTORICAL DATA                                                                         |                                                                                               |                                                                                             |  |
| 12. Construction date: 1855 moved 1870; se                                              | te #4 15. Architect:                                                                          | 18. Previously surveyed? ✓ Cite survey name in box 22 cont. (page 2)                        |  |
| 13. Significant date/period                                                             | 16. Builder/contractor:                                                                       | 19. On National Register? indiv. district Cite nomination name in box 22 cont. (page 2)     |  |
| 14. Area(s) of significance: ARCHITECTUR                                                | E 17. Original or significant owner                                                           | 20. National Register eligible  ☐ individually eligible ☑ district potential                |  |
| 21. History and significance on continuation p                                          | page 22. Sources of info                                                                      | rmation on continuation page.                                                               |  |
| ARCHITECTURAL INFORMA                                                                   | TION                                                                                          |                                                                                             |  |
| 23. Category of property:  ✓ building(s ☐ site ☐ structure ☐ object                     | 30. Roof material asphalt                                                                     | 37. Front porch size/placement:                                                             |  |
| 24. Vernacular or property type:                                                        | 31. Chimney placement: centre straddle ridge                                                  | 38. Acreage (rural):  Visible from public road? ✓                                           |  |
| 25. Architectural Style:                                                                | 32. Structural system:                                                                        | 39. Changes (describe in box 28 cont.):  Addition(s) Date(s):                               |  |
| 26. Plan shape: rectangular                                                             | 33. Ext. wall cladding: board and batten                                                      | ✓ Altered Date(s):  ☐ Moved Date(s):                                                        |  |
| 27. Number of stories: 1                                                                | 34. Foundation material: concrete block                                                       | Other Date(s):  Endangered by                                                               |  |
| 28. Number of bays (1st floor):                                                         | 35. Basement type: unknown                                                                    | 40. Number of outbuildings (describe in box 40 cont.0                                       |  |
| 29. Roof type: hip                                                                      | 36. Front porch type: N/A                                                                     | 41. Further description of building features and associated resources on continuation page. |  |
| ОТИГР                                                                                   |                                                                                               |                                                                                             |  |
| 42. Current owner/address:                                                              | 43. Form prepared by (name and org.):                                                         | 44. Survey date: 1983                                                                       |  |
| City of Ferguson; 110 Church St., Ferguson, MO 63135                                    | Karen Bode Baxter, Preservation Specialist 581<br>Delor St., St. Louis, MO 63109 314-353-0593 | 1 45. Date of revisions: August 2009                                                        |  |
| FOR SHPO USE:                                                                           |                                                                                               |                                                                                             |  |
| Date entered in inventory:                                                              | Level of survey reconnaissance intensive                                                      | Additional research needed?                                                                 |  |
| National Register Status:  listed lin listed district  Name:                            | Other:                                                                                        |                                                                                             |  |
| pending listing eligible (individually) eligible (district) not eligible not determined |                                                                                               |                                                                                             |  |

2009 survey: Noted that the concrete block foundation, the wooden wheelchair accessible ramp/entry deck are later alterations. Historic photos show the depot with a gabled roof, not the current hipped roof, which seems to indicate that the construction date based upon these photos may be in error and the depot or at least its roof may have been rebuilt at a later date. The stylistic details with the knee braced hipped roof is characteristic of late nineteenth or early twentieth century frame depots.