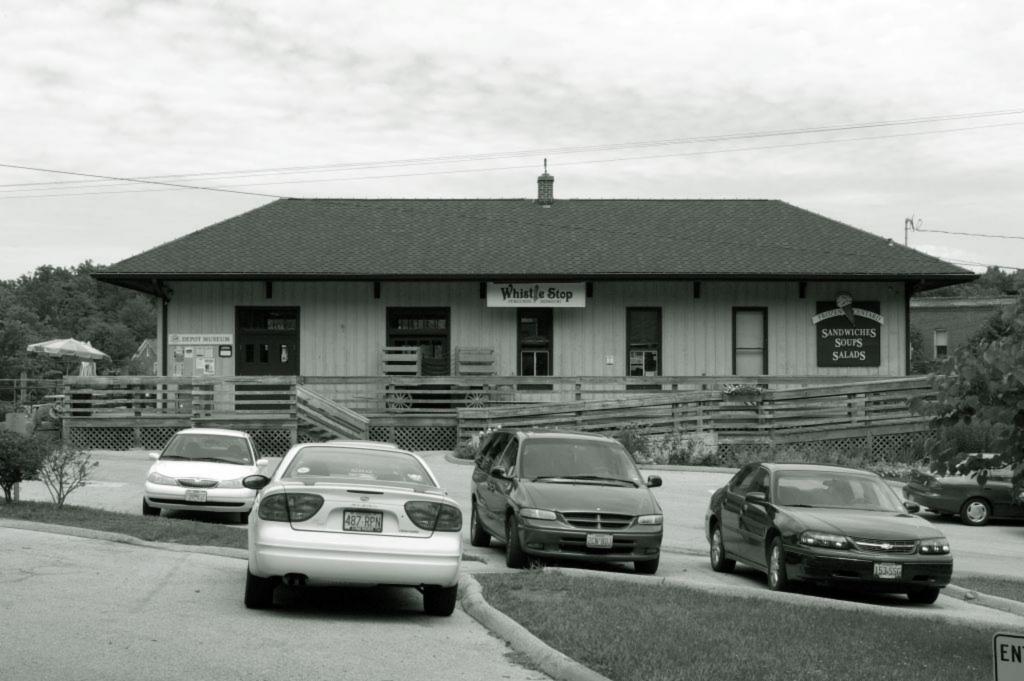

| 1. Survey No. SL-AS-036-001  2. Survey Name: Architectural Survey of Old Ferguson West  |                                                                                               |                                                                                             |  |
|-----------------------------------------------------------------------------------------|-----------------------------------------------------------------------------------------------|---------------------------------------------------------------------------------------------|--|
| 3. County: St. Louis 4. A                                                               | ddress: 1 Carson Rd.                                                                          |                                                                                             |  |
| 5. City: Ferguson Vicinity: 6. U                                                        | TM:                                                                                           | 7. Township/Range/Section                                                                   |  |
| 8. Historic name (if known):                                                            | 9. Present/oth                                                                                | er name (if known): Whistle Stop                                                            |  |
|                                                                                         | istoric use (if known):<br>NSPORTATION/rail-related                                           | 11. Current use: COMMERCE/restaurant & RECREATION/museum                                    |  |
| HISTORICAL DATA                                                                         |                                                                                               |                                                                                             |  |
| 12. Construction date: 1855 moved 1870; se                                              | te #4 15. Architect:                                                                          | 18. Previously surveyed? ✓ Cite survey name in box 22 cont. (page 2)                        |  |
| 13. Significant date/period                                                             | 16. Builder/contractor:                                                                       | 19. On National Register? indiv. district Cite nomination name in box 22 cont. (page 2)     |  |
| 14. Area(s) of significance: ARCHITECTUR                                                | E 17. Original or significant owner                                                           | 20. National Register eligible  ☐ individually eligible ☑ district potential                |  |
| 21. History and significance on continuation p                                          | page 22. Sources of info                                                                      | rmation on continuation page.                                                               |  |
| ARCHITECTURAL INFORMA                                                                   | TION                                                                                          |                                                                                             |  |
| 23. Category of property:  ✓ building(s ☐ site ☐ structure ☐ object                     | 30. Roof material asphalt                                                                     | 37. Front porch size/placement:                                                             |  |
| 24. Vernacular or property type:                                                        | 31. Chimney placement: centre straddle ridge                                                  | 38. Acreage (rural):  Visible from public road? ✓                                           |  |
| 25. Architectural Style:                                                                | 32. Structural system:                                                                        | 39. Changes (describe in box 28 cont.):  Addition(s) Date(s):                               |  |
| 26. Plan shape: rectangular                                                             | 33. Ext. wall cladding: board and batten                                                      | ✓ Altered Date(s):  ☐ Moved Date(s):                                                        |  |
| 27. Number of stories: 1                                                                | 34. Foundation material: concrete block                                                       | Other Date(s):  Endangered by                                                               |  |
| 28. Number of bays (1st floor):                                                         | 35. Basement type: unknown                                                                    | 40. Number of outbuildings (describe in box 40 cont.0                                       |  |
| 29. Roof type: hip                                                                      | 36. Front porch type: N/A                                                                     | 41. Further description of building features and associated resources on continuation page. |  |
| ОТИГР                                                                                   |                                                                                               |                                                                                             |  |
| 42. Current owner/address:                                                              | 43. Form prepared by (name and org.):                                                         | 44. Survey date: 1983                                                                       |  |
| City of Ferguson; 110 Church St., Ferguson, MO 63135                                    | Karen Bode Baxter, Preservation Specialist 581<br>Delor St., St. Louis, MO 63109 314-353-0593 | 1 45. Date of revisions: August 2009                                                        |  |
| FOR SHPO USE:                                                                           |                                                                                               |                                                                                             |  |
| Date entered in inventory:                                                              | Level of survey reconnaissance intensive                                                      | Additional research needed?                                                                 |  |
| National Register Status:  listed lin listed district  Name:                            | Other:                                                                                        |                                                                                             |  |
| pending listing eligible (individually) eligible (district) not eligible not determined |                                                                                               |                                                                                             |  |

2009 survey: Noted that the concrete block foundation, the wooden wheelchair accessible ramp/entry deck are later alterations. Historic photos show the depot with a gabled roof, not the current hipped roof, which seems to indicate that the construction date based upon these photos may be in error and the depot or at least its roof may have been rebuilt at a later date. The stylistic details with the knee braced hipped roof is characteristic of late nineteenth or early twentieth century frame depots.