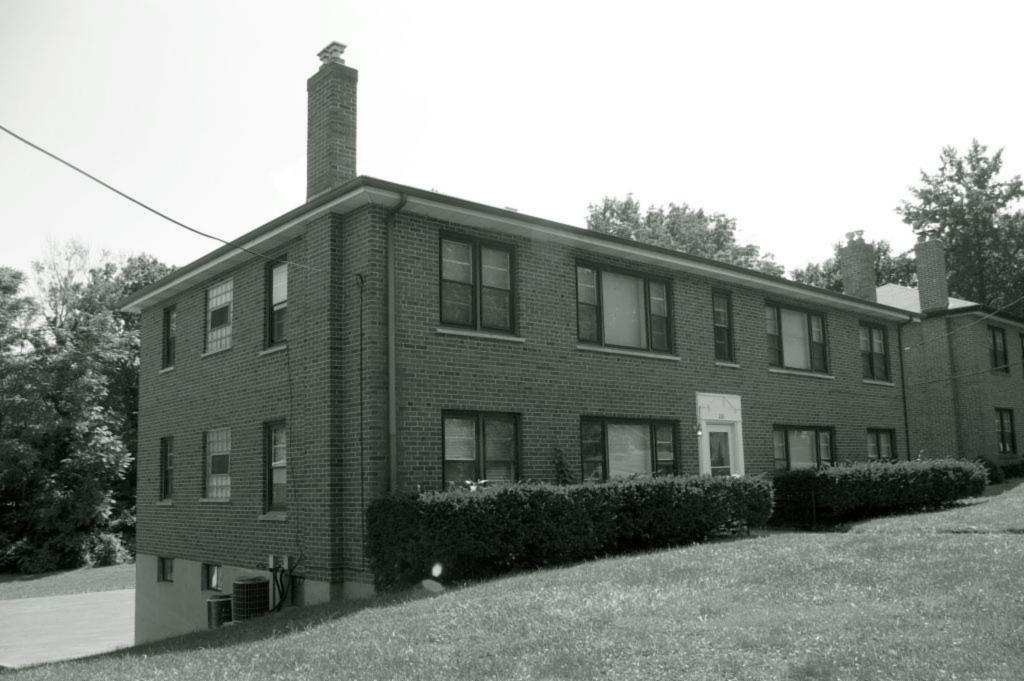

2009 survey: Noted that the concrete block foundation, the wooden wheelchair accessible ramp/entry deck are later alterations. Historic photos show the depot with a gabled roof, not the current hipped roof, which seems to indicate that the construction date based upon these photos may be in error and the depot or at least its roof may have been rebuilt at a later date. The stylistic details with the knee braced hipped roof is characteristic of late nineteenth or early twentieth century frame depots.