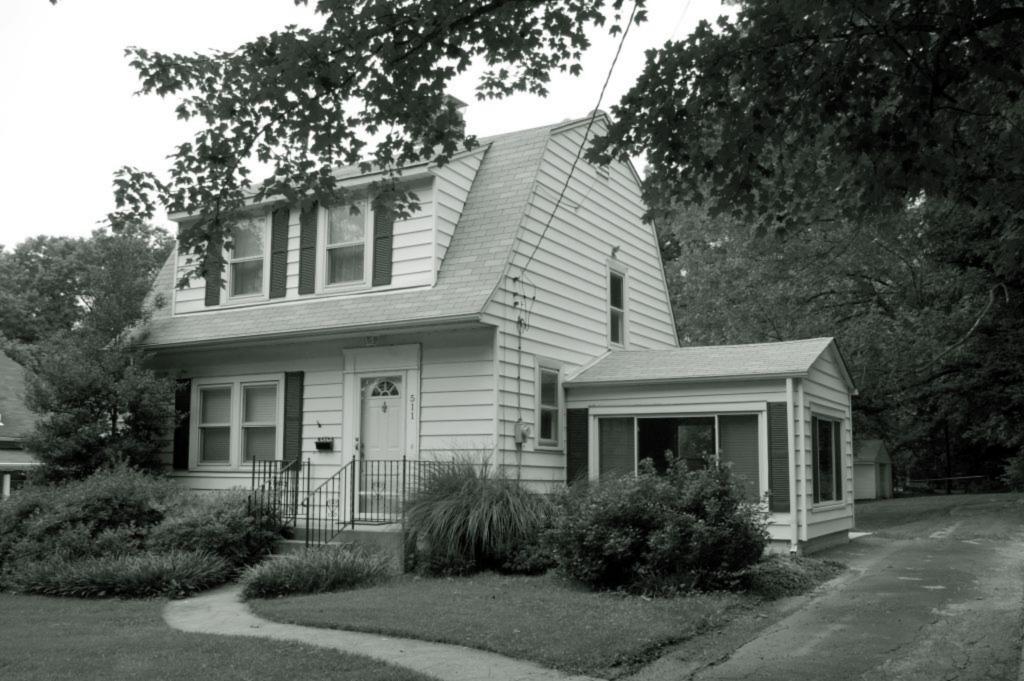

| 1. Survey No. SL-AS-036-001  2. Survey Name: Architectural Survey of Old Ferguson West  |                                                                                               |                                                                                             |  |
|-----------------------------------------------------------------------------------------|-----------------------------------------------------------------------------------------------|---------------------------------------------------------------------------------------------|--|
| 3. County: St. Louis 4. A                                                               | ddress: 1 Carson Rd.                                                                          |                                                                                             |  |
| 5. City: Ferguson Vicinity: 6. U                                                        | TM:                                                                                           | 7. Township/Range/Section                                                                   |  |
| 8. Historic name (if known):                                                            | 9. Present/oth                                                                                | er name (if known): Whistle Stop                                                            |  |
|                                                                                         | istoric use (if known):<br>NSPORTATION/rail-related                                           | 11. Current use: COMMERCE/restaurant & RECREATION/museum                                    |  |
| HISTORICAL DATA                                                                         |                                                                                               |                                                                                             |  |
| 12. Construction date: 1855 moved 1870; se                                              | te #4 15. Architect:                                                                          | 18. Previously surveyed? ✓ Cite survey name in box 22 cont. (page 2)                        |  |
| 13. Significant date/period                                                             | 16. Builder/contractor:                                                                       | 19. On National Register? indiv. district Cite nomination name in box 22 cont. (page 2)     |  |
| 14. Area(s) of significance: ARCHITECTUR                                                | E 17. Original or significant owner                                                           | 20. National Register eligible  ☐ individually eligible ☑ district potential                |  |
| 21. History and significance on continuation p                                          | page 22. Sources of info                                                                      | rmation on continuation page.                                                               |  |
| ARCHITECTURAL INFORMA                                                                   | TION                                                                                          |                                                                                             |  |
| 23. Category of property:  ✓ building(s ☐ site ☐ structure ☐ object                     | 30. Roof material asphalt                                                                     | 37. Front porch size/placement:                                                             |  |
| 24. Vernacular or property type:                                                        | 31. Chimney placement: centre straddle ridge                                                  | 38. Acreage (rural):  Visible from public road? ✓                                           |  |
| 25. Architectural Style:                                                                | 32. Structural system:                                                                        | 39. Changes (describe in box 28 cont.):  Addition(s) Date(s):                               |  |
| 26. Plan shape: rectangular                                                             | 33. Ext. wall cladding: board and batten                                                      | ✓ Altered Date(s):  ☐ Moved Date(s):                                                        |  |
| 27. Number of stories: 1                                                                | 34. Foundation material: concrete block                                                       | Other Date(s):  Endangered by                                                               |  |
| 28. Number of bays (1st floor):                                                         | 35. Basement type: unknown                                                                    | 40. Number of outbuildings (describe in box 40 cont.0                                       |  |
| 29. Roof type: hip                                                                      | 36. Front porch type: N/A                                                                     | 41. Further description of building features and associated resources on continuation page. |  |
| ОТИГР                                                                                   |                                                                                               |                                                                                             |  |
| 42. Current owner/address:                                                              | 43. Form prepared by (name and org.):                                                         | 44. Survey date: 1983                                                                       |  |
| City of Ferguson; 110 Church St., Ferguson, MO 63135                                    | Karen Bode Baxter, Preservation Specialist 581<br>Delor St., St. Louis, MO 63109 314-353-0593 | 1 45. Date of revisions: August 2009                                                        |  |
| FOR SHPO USE:                                                                           |                                                                                               |                                                                                             |  |
| Date entered in inventory:                                                              | Level of survey reconnaissance intensive                                                      | Additional research needed?                                                                 |  |
| National Register Status:  listed lin listed district  Name:                            | Other:                                                                                        |                                                                                             |  |
| pending listing eligible (individually) eligible (district) not eligible not determined |                                                                                               |                                                                                             |  |

2009 survey: Noted that the concrete block foundation, the wooden wheelchair accessible ramp/entry deck are later alterations. Historic photos show the depot with a gabled roof, not the current hipped roof, which seems to indicate that the construction date based upon these photos may be in error and the depot or at least its roof may have been rebuilt at a later date. The stylistic details with the knee braced hipped roof is characteristic of late nineteenth or early twentieth century frame depots.