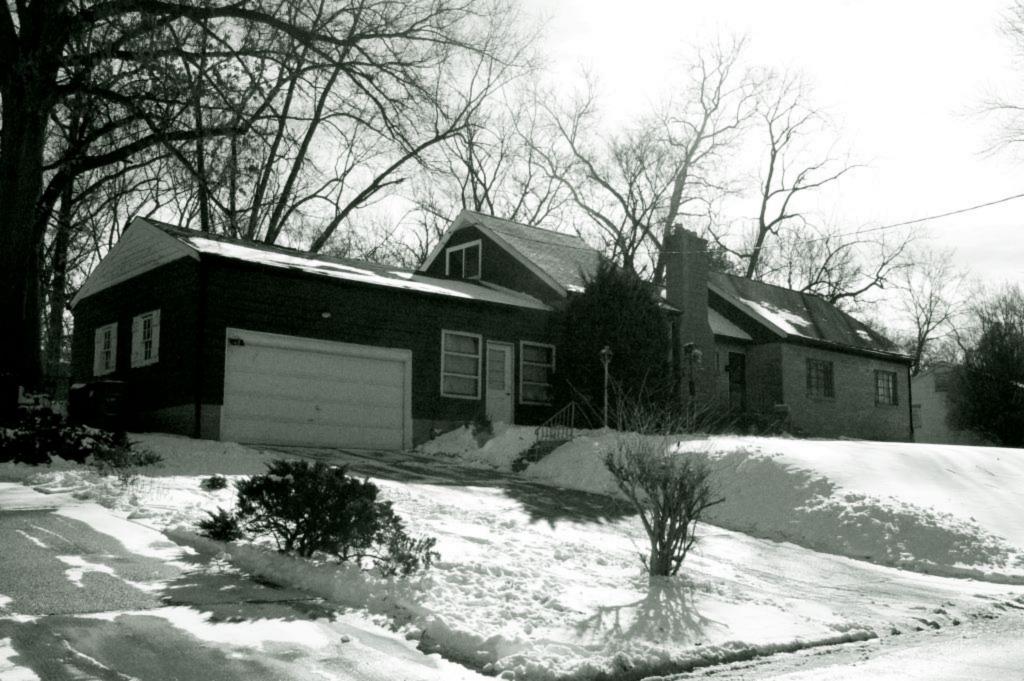

1.5 story section to the north of the entry bay has another casement window. The gable ends (including those facing the 1 story bay) are clad with wood shingle siding and the south elevation has paired wood windows in the gable end and two paired steel casement windows on the first floor. On the north end of the house is an attached, side gabled, two car garage with wide wood lap siding and a newer overhead door. The garage wing is obviously older, but it may not be original to the design. South of the garage door in this wing there are horizontally light windows on either side of a three-horizontal light wood door, which are commonly associated with 1950s designs.

41. (cont.) Further description of important architectural features. Expand box as necessary, or add continuation pages.







| 14. Area(s) of significance: ARCHITECTURE   17. Original or significant owner   20. National Register eligible   20. National Register   20. National Register eligible   20. National Register    |                                                                                                                       |                                                           |                                                                                         |  |  |
|--------------------------------------------------------------------------------------------------------------------------------------------------------------------------------------------------------------------------------------------------------------------------------------------------------------------------------