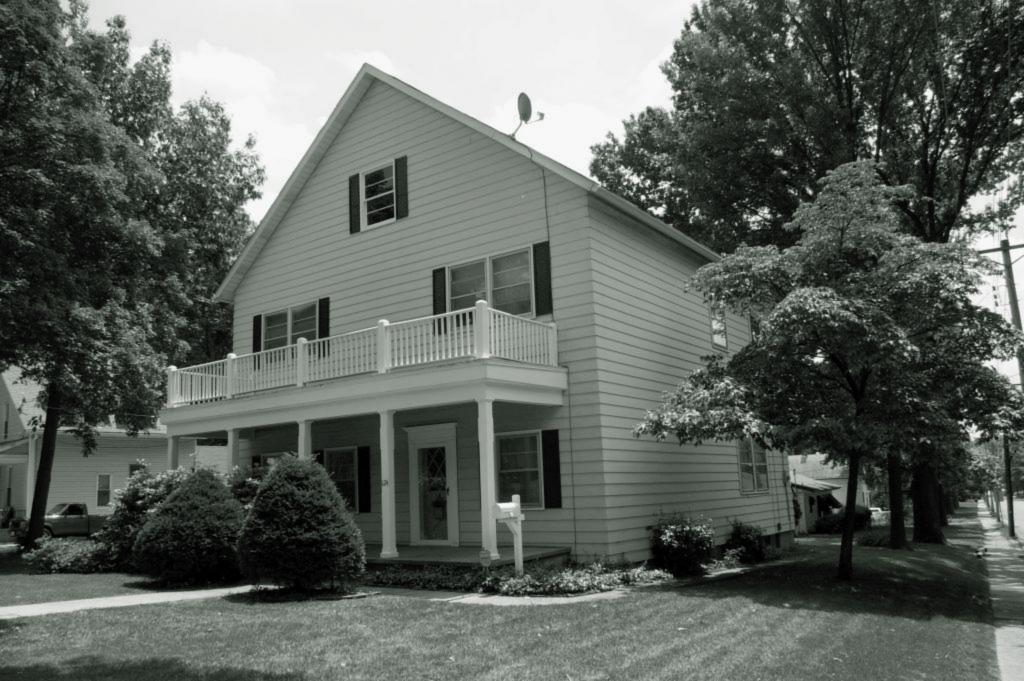

| 1. Survey No. SL-AS-036-001  2. Survey Name: Architectural Survey of Old Ferguson West  |                                                                                               |                                                                                             |  |
|-----------------------------------------------------------------------------------------|-----------------------------------------------------------------------------------------------|---------------------------------------------------------------------------------------------|--|
| 3. County: St. Louis 4. A                                                               | ddress: 1 Carson Rd.                                                                          |                                                                                             |  |
| 5. City: Ferguson Vicinity: 6. U                                                        | TM:                                                                                           | 7. Township/Range/Section                                                                   |  |
| 8. Historic name (if known):                                                            | 9. Present/oth                                                                                | er name (if known): Whistle Stop                                                            |  |
|                                                                                         | istoric use (if known):<br>NSPORTATION/rail-related                                           | 11. Current use: COMMERCE/restaurant & RECREATION/museum                                    |  |
| HISTORICAL DATA                                                                         |                                                                                               |                                                                                             |  |
| 12. Construction date: 1855 moved 1870; se                                              | te #4 15. Architect:                                                                          | 18. Previously surveyed? ✓ Cite survey name in box 22 cont. (page 2)                        |  |
| 13. Significant date/period                                                             | 16. Builder/contractor:                                                                       | 19. On National Register? indiv. district Cite nomination name in box 22 cont. (page 2)     |  |
| 14. Area(s) of significance: ARCHITECTUR                                                | E 17. Original or significant owner                                                           | 20. National Register eligible  ☐ individually eligible ☑ district potential                |  |
| 21. History and significance on continuation p                                          | page 22. Sources of info                                                                      | rmation on continuation page.                                                               |  |
| ARCHITECTURAL INFORMA                                                                   | TION                                                                                          |                                                                                             |  |
| 23. Category of property:  ✓ building(s ☐ site ☐ structure ☐ object                     | 30. Roof material asphalt                                                                     | 37. Front porch size/placement:                                                             |  |
| 24. Vernacular or property type:                                                        | 31. Chimney placement: centre straddle ridge                                                  | 38. Acreage (rural):  Visible from public road? ✓                                           |  |
| 25. Architectural Style:                                                                | 32. Structural system:                                                                        | 39. Changes (describe in box 28 cont.):  Addition(s) Date(s):                               |  |
| 26. Plan shape: rectangular                                                             | 33. Ext. wall cladding: board and batten                                                      | ✓ Altered Date(s):  ☐ Moved Date(s):                                                        |  |
| 27. Number of stories: 1                                                                | 34. Foundation material: concrete block                                                       | Other Date(s):  Endangered by                                                               |  |
| 28. Number of bays (1st floor):                                                         | 35. Basement type: unknown                                                                    | 40. Number of outbuildings (describe in box 40 cont.0                                       |  |
| 29. Roof type: hip                                                                      | 36. Front porch type: N/A                                                                     | 41. Further description of building features and associated resources on continuation page. |  |
| ОТИГР                                                                                   |                                                                                               |                                                                                             |  |
| 42. Current owner/address:                                                              | 43. Form prepared by (name and org.):                                                         | 44. Survey date: 1983                                                                       |  |
| City of Ferguson; 110 Church St., Ferguson, MO 63135                                    | Karen Bode Baxter, Preservation Specialist 581<br>Delor St., St. Louis, MO 63109 314-353-0593 | 1 45. Date of revisions: August 2009                                                        |  |
| FOR SHPO USE:                                                                           |                                                                                               |                                                                                             |  |
| Date entered in inventory:                                                              | Level of survey reconnaissance intensive                                                      | Additional research needed?                                                                 |  |
| National Register Status:  listed lin listed district  Name:                            | Other:                                                                                        |                                                                                             |  |
| pending listing eligible (individually) eligible (district) not eligible not determined |                                                                                               |                                                                                             |  |