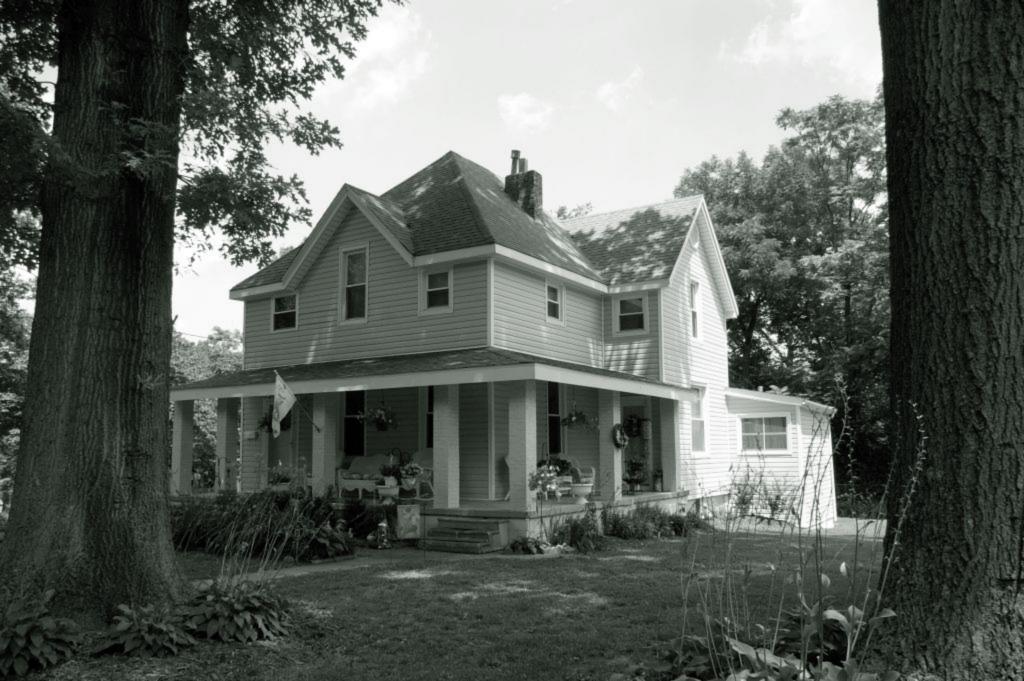

surance Maps of St. Louis, MO. vol. 17. New York: Sanborn Map Co. |                                                     |
| 40. (cont.) Description of environment and outbuildings. Expand                                                                         | box as necessary, or add continuation pages.        |
| 41. (cont.) Further description of important architectural features.                                                                    | Expand box as necessary, or add continuation pages. |

2009 Survey Update: In recent years the house has been resided with vinyl siding and has new vinyl, 1 over 1 windows. The posts supporting the wrap around porch are brick. There is a one story addition on the rear, visible from the front as it extends out on the south side of the house.





| 1. Survey No. SL-AS-036-045 2. S                                                        | 2. Survey Name: Architectural Survey of Old Ferguson West                             |                       |                                                                                             |
|-----------------------------------------------------------------------------------------|---------------------------------------------------------------------------------------|-----------------------|---------------------------------------------------------------------------------------------|
| 3. County: St. Louis 4. A                                                               | 4. Address: 124 S. Clark Ave.                                                         |