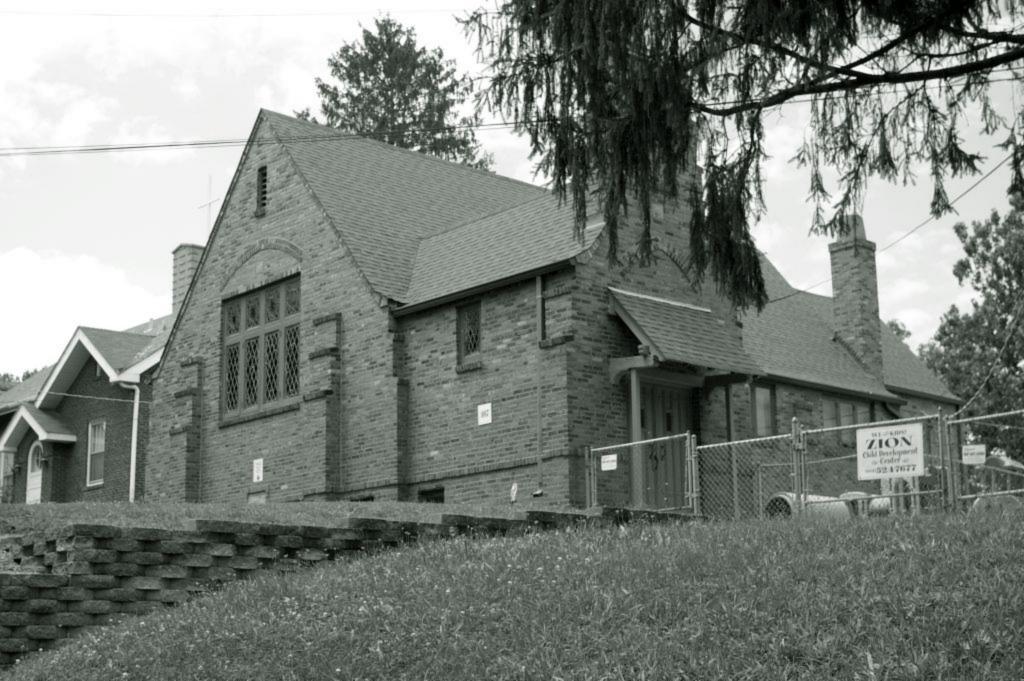

| 1. Survey No. SL-AS-036-001  2. Survey Name: Architectural Survey of Old Ferguson West  |                                                                                               |                                                                                             |  |
|-----------------------------------------------------------------------------------------|-----------------------------------------------------------------------------------------------|---------------------------------------------------------------------------------------------|--|
| 3. County: St. Louis 4. A                                                               | ddress: 1 Carson Rd.                                                                          |                                                                                             |  |
| 5. City: Ferguson Vicinity: 6. U                                                        | TM:                                                                                           | 7. Township/Range/Section                                                                   |  |
| 8. Historic name (if known):                                                            | 9. Present/oth                                                                                | er name (if known): Whistle Stop                                                            |  |
|                                                                                         | istoric use (if known):<br>NSPORTATION/rail-related                                           | 11. Current use: COMMERCE/restaurant & RECREATION/museum                                    |  |
| HISTORICAL DATA                                                                         |                                                                                               |                                                                                             |  |
| 12. Construction date: 1855 moved 1870; se                                              | te #4 15. Architect:                                                                          | 18. Previously surveyed? ✓ Cite survey name in box 22 cont. (page 2)                        |  |
| 13. Significant date/period                                                             | 16. Builder/contractor:                                                                       | 19. On National Register? indiv. district Cite nomination name in box 22 cont. (page 2)     |  |
| 14. Area(s) of significance: ARCHITECTUR                                                | E 17. Original or significant owner                                                           | 20. National Register eligible  ☐ individually eligible ☑ district potential                |  |
| 21. History and significance on continuation p                                          | page 22. Sources of info                                                                      | rmation on continuation page.                                                               |  |
| ARCHITECTURAL INFORMA                                                                   | TION                                                                                          |                                                                                             |  |
| 23. Category of property:  ✓ building(s ☐ site ☐ structure ☐ object                     | 30. Roof material asphalt                                                                     | 37. Front porch size/placement:                                                             |  |
| 24. Vernacular or property type:                                                        | 31. Chimney placement: centre straddle ridge                                                  | 38. Acreage (rural):  Visible from public road? ✓                                           |  |
| 25. Architectural Style:                                                                | 32. Structural system:                                                                        | 39. Changes (describe in box 28 cont.):  Addition(s) Date(s):                               |  |
| 26. Plan shape: rectangular                                                             | 33. Ext. wall cladding: board and batten                                                      | ✓ Altered Date(s):  ☐ Moved Date(s):                                                        |  |
| 27. Number of stories: 1                                                                | 34. Foundation material: concrete block                                                       | Other Date(s):  Endangered by                                                               |  |
| 28. Number of bays (1st floor):                                                         | 35. Basement type: unknown                                                                    | 40. Number of outbuildings (describe in box 40 cont.0                                       |  |
| 29. Roof type: hip                                                                      | 36. Front porch type: N/A                                                                     | 41. Further description of building features and associated resources on continuation page. |  |
| ОТИГР                                                                                   |                                                                                               |                                                                                             |  |
| 42. Current owner/address:                                                              | 43. Form prepared by (name and org.):                                                         | 44. Survey date: 1983                                                                       |  |
| City of Ferguson; 110 Church St., Ferguson, MO 63135                                    | Karen Bode Baxter, Preservation Specialist 581<br>Delor St., St. Louis, MO 63109 314-353-0593 | 1 45. Date of revisions: August 2009                                                        |  |
| FOR SHPO USE:                                                                           |                                                                                               |                                                                                             |  |
| Date entered in inventory:                                                              | Level of survey reconnaissance intensive                                                      | Additional research needed?                                                                 |  |
| National Register Status:  listed lin listed district  Name:                            | Other:                                                                                        |                                                                                             |  |
| pending listing eligible (individually) eligible (district) not eligible not determined |                                                                                               |                                                                                             |  |

2009 survey: Noted that the concrete block foundation, the wooden wheelchair accessible ramp/entry deck are later alterations. Historic photos show the depot with a gabled roof, not the current hipped roof, which seems to indicate that the construction date based upon these photos may be in error and the depot or at least its roof may have been rebuilt at a later date. The stylistic details with the knee braced hipped roof is characteristic of late nineteenth or early twentieth century frame depots.