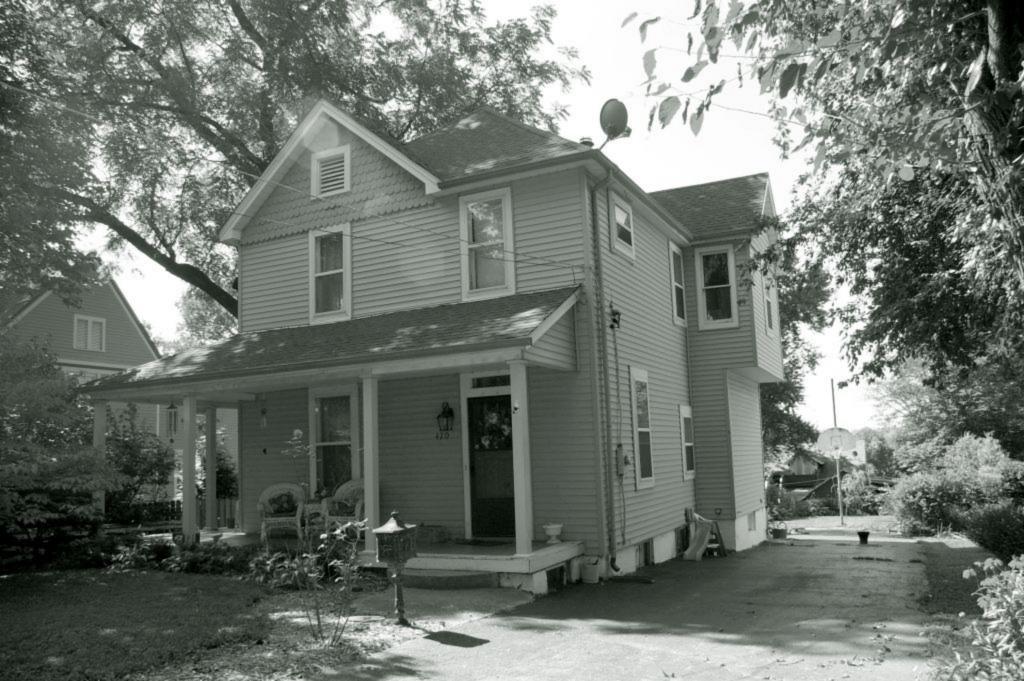

| 1. Survey No. SL-AS-036-002  2. Survey Name: Architectural Survey of Old Ferguson West                                                                                           |                                                           |                       |                                                                                             |  |
|----------------------------------------------------------------------------------------------------------------------------------------------------------------------------------|-----------------------------------------------------------|-----------------------|---------------------------------------------------------------------------------------------|--|
| 3. County: St. Louis                                                                                                                                                             | 4. Address: 105 Carson Rd.                                |                       |                                                                                             |  |
| 5. City: Ferguson Vicinity:                                                                                                                                                      | 6. UTM:                                                   |                       | 7. Township/Range/Section                                                                   |  |
| 8. Historic name (if known):                                                                                                                                                     |                                                           | 9. Present/other      | name (if known):                                                                            |  |
| 10. Ownership:  ☐ Private  Public                                                                                                                                                | 11. Historic use (if known):                              |                       | 1. Current use: ANDSCAPE/parking lot                                                        |  |
| HISTORICAL DATA                                                                                                                                                                  |                                                           |                       |                                                                                             |  |
| 12. Construction date:                                                                                                                                                           | 15. Architect:                                            |                       | 18. Previously surveyed?  Cite survey name in box 22 cont. (page 2)                         |  |
| 13. Significant date/period                                                                                                                                                      | 16. Builder/contracto                                     | r:                    | 19. On National Register? indiv. district Cite nomination name in box 22 cont. (page 2)     |  |
| 14. Area(s) of significance:                                                                                                                                                     | 17. Original or signif                                    | icant owner           | 20. National Register eligible individually eligible district potential                     |  |
| 21. History and significance on continuat                                                                                                                                        | tion page                                                 | 22. Sources of inform | nation on continuation page.                                                                |  |
| ARCHITECTURAL INFOR                                                                                                                                                              | MATION                                                    |                       |                                                                                             |  |
| 23. Category of property  building(s site structure ob                                                                                                                           | 30. Roof material                                         |                       | 37. Front porch size/placement:                                                             |  |
| 24. Vernacular or property type:                                                                                                                                                 | 31. Chimney placement:                                    |                       | 38. Acreage (rural): Visible from public road? ✓                                            |  |
| 25. Architectural Style:                                                                                                                                                         | 32. Structural system:                                    |                       | 39. Changes (describe in box 28 cont.):  Addition(s) Date(s):                               |  |
| 26. Plan shape:                                                                                                                                                                  | 33. Ext. wall cladding:                                   |                       | Altered Date(s):  Moved Date(s):                                                            |  |
| 27. Number of stories:                                                                                                                                                           | 34. Foundation material:                                  |                       | Other Date(s):  Endangered by                                                               |  |
| 28. Number of bays (1st floor):                                                                                                                                                  | 35. Basement type:                                        |                       | 40. Number of outbuildings (describe in box 40 cont.                                        |  |
| 29. Roof type:                                                                                                                                                                   | 36. Front porch type: N/A                                 |                       | 41. Further description of building features and associated resources on continuation page. |  |
| OTHER                                                                                                                                                                            |                                                           |                       | ,                                                                                           |  |
| 42. Current owner/address:                                                                                                                                                       | 43. Form prepared by (nam                                 | e and org.):          | 44. Survey date: August 2009                                                                |  |
| City of Ferguson; 110 Church St., Ferguson, M 63135                                                                                                                              | Karen Bode Baxter, Preserv<br>Delor St., St. Louis, MO 63 |                       | 45. Date of revisions:                                                                      |  |
| FOR SHPO USE:                                                                                                                                                                    |                                                           |                       |                                                                                             |  |
| Date entered in inventory:                                                                                                                                                       | Level of survey reconnaissance                            | intensive             | Additional research needed?                                                                 |  |
| National Register Status:  listed lin listed district  Name:  pending listing eligible (individual listing listing listing ligible (individual ligible district)  not determined | Other:                                                    |                       |                                                                                             |  |