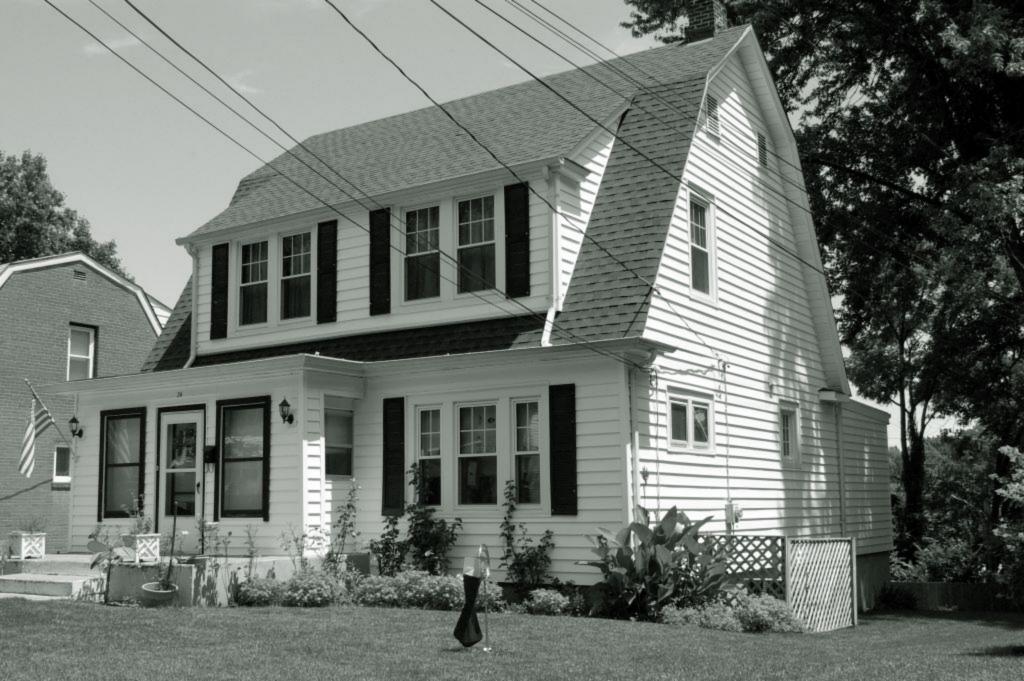

9. Insurance Maps of St. Louis, MO. vol. 17. New York: Sanborn Map Co., 19. |                                                                               |
| 40. (cont.) Description of environment and outbuildings. Expand bo                                                                                | x as necessary, or add continuation pages.                                    |
| 2009 Survey Update: The large detached, irregular plan building identified extant.                                                                | as an automobile garage on the 1931 and 1950 fire insurance maps is no longer |

2009 Survey Update: Since the last survey, the enclosed porch has had the casement windows replaced with 1 over 1 sashed windows and the front door replaced with a new metal door.





| 1. Survey No. SL-AS-036-080 2. S                                    | 2. Survey Name: Architectural Survey of Old Ferguson West                |                                                                                             |  |  |  |
|---------------------------------------------------------------------|--------------------------------------------------------------------------|---------------------------------------------------------------------------------------------|--|--|--|
| 3. County: St. Louis 4. A                                           | 4. Address: 25 Miller Pl.                                                |                                                                                             |  |  |  |
| 5. City: Ferguson Vicinity: 6. U