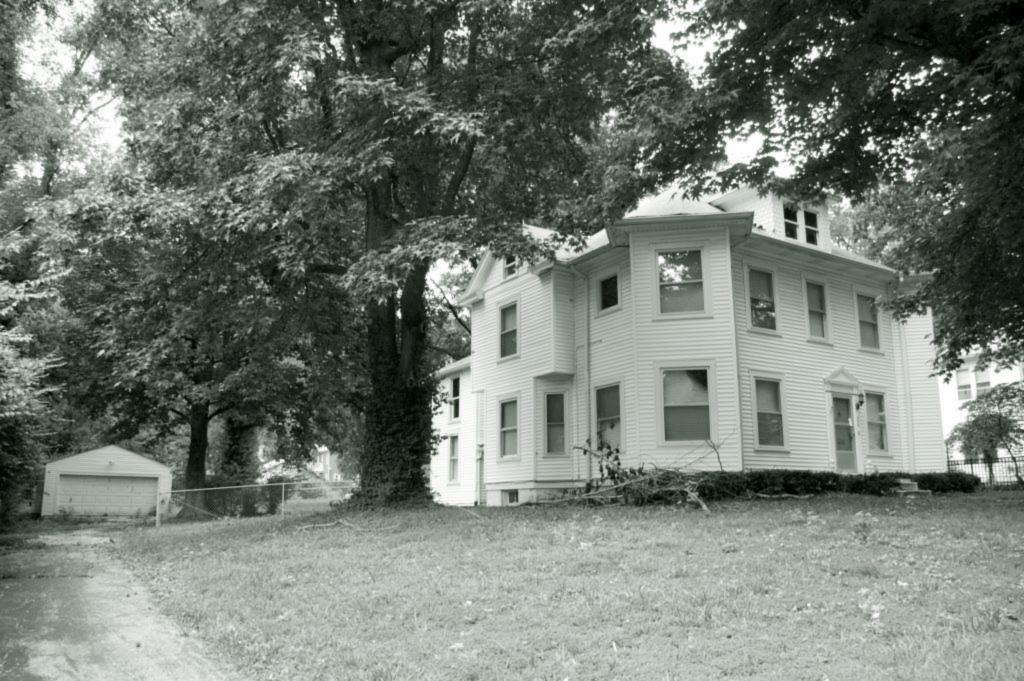

| nwest corner of the property that has been covered with vinyl siding and has a                                                                                                                                                                                                                                                     |

2009 Survey update: Since the 1983 survey, the clapboard siding has been covered with vinyl siding, maintaining the window frame exposure. The fishscale shingles on the hipped dormer are still wood but the fishscale shingles in the gabled bay on the side elevation appear to be vinyl.

41. (cont.) Further description of important architectural features. Expand box as necessary, or add continuation pages.







| 1. Survey No. SL-AS-036-183  2. Survey Name: Architectural Survey of Old Ferguson West  |                                                                        |                                                                                             |