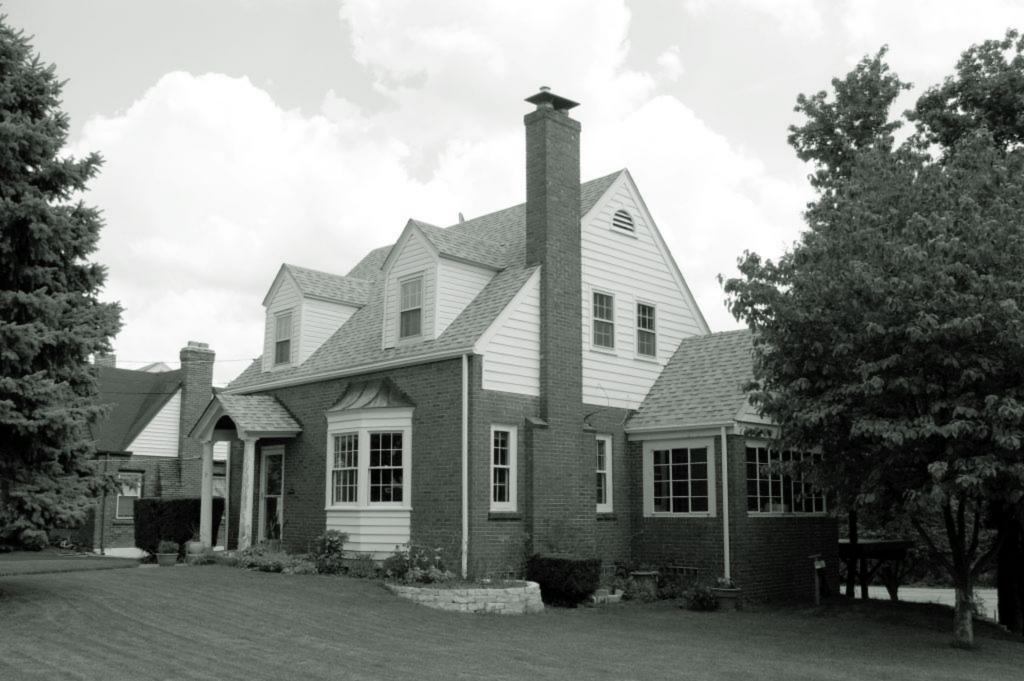

two 6 over 6 wood sashed windows and a small half-round attic vent. The sunroom has a multipaned steel caement window units, with 12 lights on the facade opening. On the east elevation there are multipaned wood sashed windows on both the first and second floor as well as another half-round attic vent. The gable ends of the house and sunroom all retain the original wood clapboard siding (as does the bay window), but the dormers have new vinyl siding. Some windows have wooden storm windows but others have aluminum storms and the bay window appears to have no storms or screens. There is a full light aluminum storm door on the entry door and a newer wood deck on the rear. The basement level garage is accessed via the driveway on the east side of the house and the door on the rear elevation.





| 1. Survey No. SL-AS-036-156                                                          | 2. Survey Name: Architectural Survey of Old Ferguson West |                                                                                                                                     |                    |          |                                                                                         |  |  |
|--------------------------------------------------------------------------------------|-----------------------------------------------------------|-------------------------------------------------------------------------------------------------------------------------------------|--------------------|----------|-----------------------------------------------------------------------