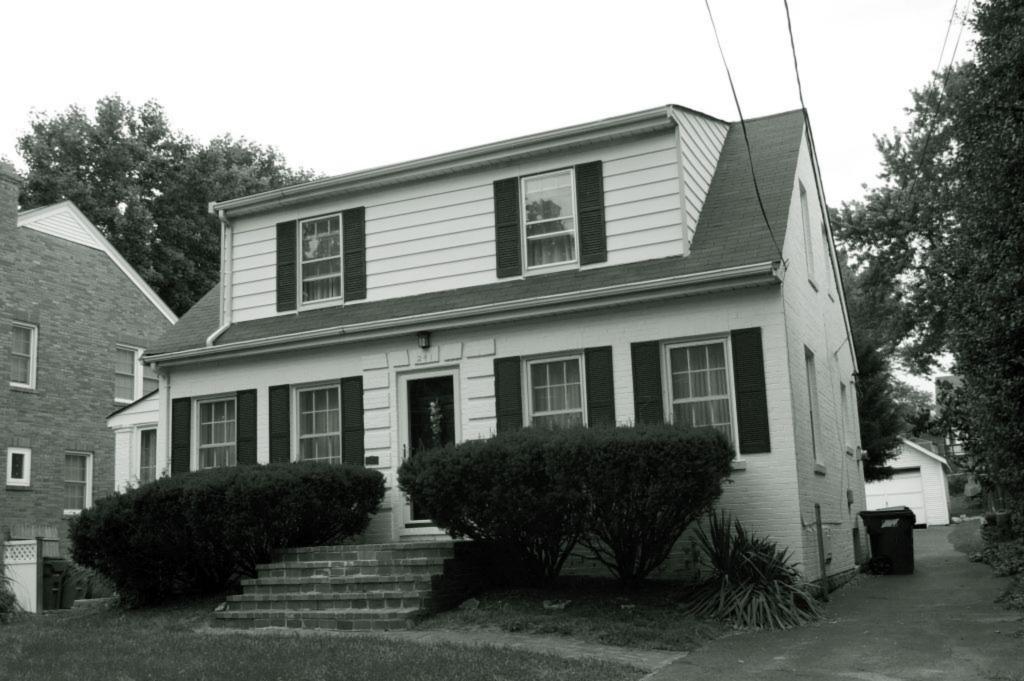

| 1. Survey No. SL-AS-036-001  2. Survey Name: Architectural Survey of Old Ferguson West  |                                                                                               |                                                                                             |  |
|-----------------------------------------------------------------------------------------|-----------------------------------------------------------------------------------------------|---------------------------------------------------------------------------------------------|--|
| 3. County: St. Louis 4. A                                                               | ddress: 1 Carson Rd.                                                                          |                                                                                             |  |
| 5. City: Ferguson Vicinity: 6. U                                                        | TM:                                                                                           | 7. Township/Range/Section                                                                   |  |
| 8. Historic name (if known):                                                            | 9. Present/oth                                                                                | er name (if known): Whistle Stop                                                            |  |
|                                                                                         | istoric use (if known):<br>NSPORTATION/rail-related                                           | 11. Current use: COMMERCE/restaurant & RECREATION/museum                                    |  |
| HISTORICAL DATA                                                                         |                                                                                               |                                                                                             |  |
| 12. Construction date: 1855 moved 1870; se                                              | te #4 15. Architect:                                                                          | 18. Previously surveyed? ✓ Cite survey name in box 22 cont. (page 2)                        |  |
| 13. Significant date/period                                                             | 16. Builder/contractor:                                                                       | 19. On National Register? indiv. district Cite nomination name in box 22 cont. (page 2)     |  |
| 14. Area(s) of significance: ARCHITECTUR                                                | E 17. Original or significant owner                                                           | 20. National Register eligible  ☐ individually eligible ☑ district potential                |  |
| 21. History and significance on continuation p                                          | page 22. Sources of info                                                                      | rmation on continuation page.                                                               |  |
| ARCHITECTURAL INFORMA                                                                   | TION                                                                                          |                                                                                             |  |
| 23. Category of property:  ✓ building(s ☐ site ☐ structure ☐ object                     | 30. Roof material asphalt                                                                     | 37. Front porch size/placement:                                                             |  |
| 24. Vernacular or property type:                                                        | 31. Chimney placement: centre straddle ridge                                                  | 38. Acreage (rural):  Visible from public road? ✓                                           |  |
| 25. Architectural Style:                                                                | 32. Structural system:                                                                        | 39. Changes (describe in box 28 cont.):  Addition(s) Date(s):                               |  |
| 26. Plan shape: rectangular                                                             | 33. Ext. wall cladding: board and batten                                                      | ✓ Altered Date(s):  ☐ Moved Date(s):                                                        |  |
| 27. Number of stories: 1                                                                | 34. Foundation material: concrete block                                                       | Other Date(s):  Endangered by                                                               |  |
| 28. Number of bays (1st floor):                                                         | 35. Basement type: unknown                                                                    | 40. Number of outbuildings (describe in box 40 cont.0                                       |  |
| 29. Roof type: hip                                                                      | 36. Front porch type: N/A                                                                     | 41. Further description of building features and associated resources on continuation page. |  |
| ОТИГР                                                                                   |                                                                                               |                                                                                             |  |
| 42. Current owner/address:                                                              | 43. Form prepared by (name and org.):                                                         | 44. Survey date: 1983                                                                       |  |
| City of Ferguson; 110 Church St., Ferguson, MO 63135                                    | Karen Bode Baxter, Preservation Specialist 581<br>Delor St., St. Louis, MO 63109 314-353-0593 | 1 45. Date of revisions: August 2009                                                        |  |
| FOR SHPO USE:                                                                           |                                                                                               |                                                                                             |  |
| Date entered in inventory:                                                              | Level of survey reconnaissance intensive                                                      | Additional research needed?                                                                 |  |
| National Register Status:  listed lin listed district  Name:                            | Other:                                                                                        |                                                                                             |  |
| pending listing eligible (individually) eligible (district) not eligible not determined |                                                                                               |                                                                                             |  |

2009 survey: Noted that the concrete block foundation, the wooden wheelchair accessible ramp/entry deck are later alterations. Historic photos show the depot with a gabled roof, not the current hipped roof, which seems to indicate that the construction date based upon these photos may be in error and the depot or at least its roof may have been rebuilt at a later date. The stylistic details with the knee braced hipped roof is characteristic of late nineteenth or early twentieth century frame depots.