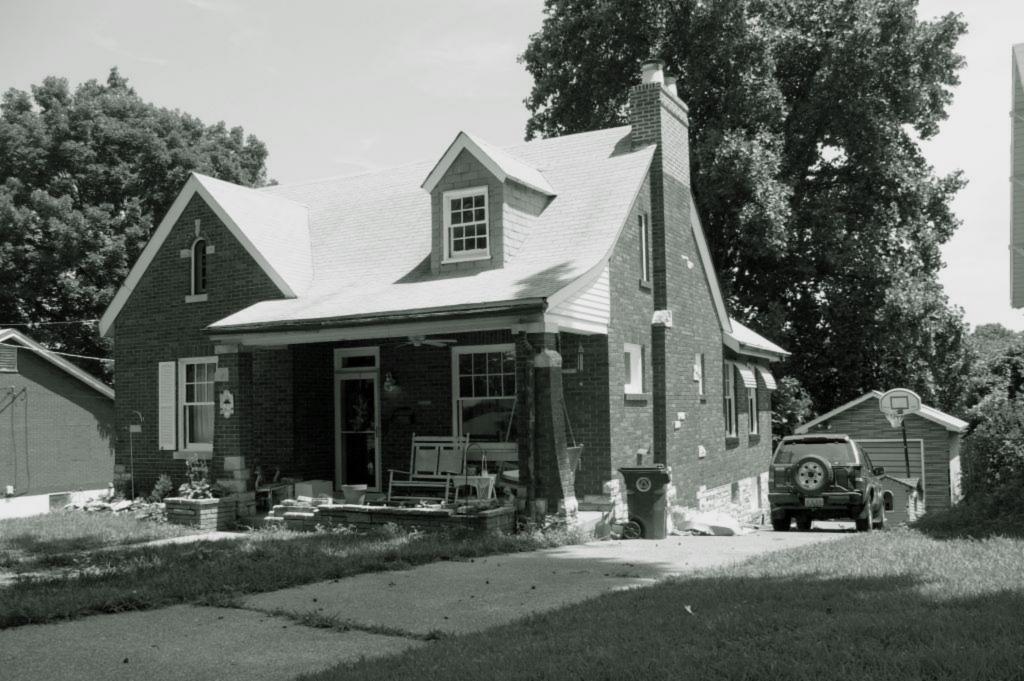

en elsewhere on the facade. Slender wing wall treatments make these piers appear more substantial. There is another 8 over 1 wood sashed window in the south bay and in the center bay is the transomed wood door, covered by a full light storm door. Above the porch is a gabled dormer, clad in asphalt shingles. It has a 6 over 6 wood sashed window. On the side elevations there are small, multipaned casement windows and on the south side is a brick end wall chimney with paired chimney pots. The ashlar stone foundaion is visible as a decorative detail, more so on the sides because of the slope of the land. Unfortunately, the upper portion of the chimney has been poorly repointed. Vinyl siding has been installed on the sides of the porch and there are aluminum awnings on the south side windows.





| 1. Survey No. SL-AS-036-075                                                                         | 2. Survey Name: Architectural Survey of Old Ferguson West                              |                      |                                                                                             |  |
|-----------------------------------------------------------------------------------------------------|----------------------------------------------------------------------------------------|----------------------|---------------------------------------------------------------------------------------------|--|
| 3. County: St. Louis 4. A                                                                           | 4. Address: 16 Miller Pl.