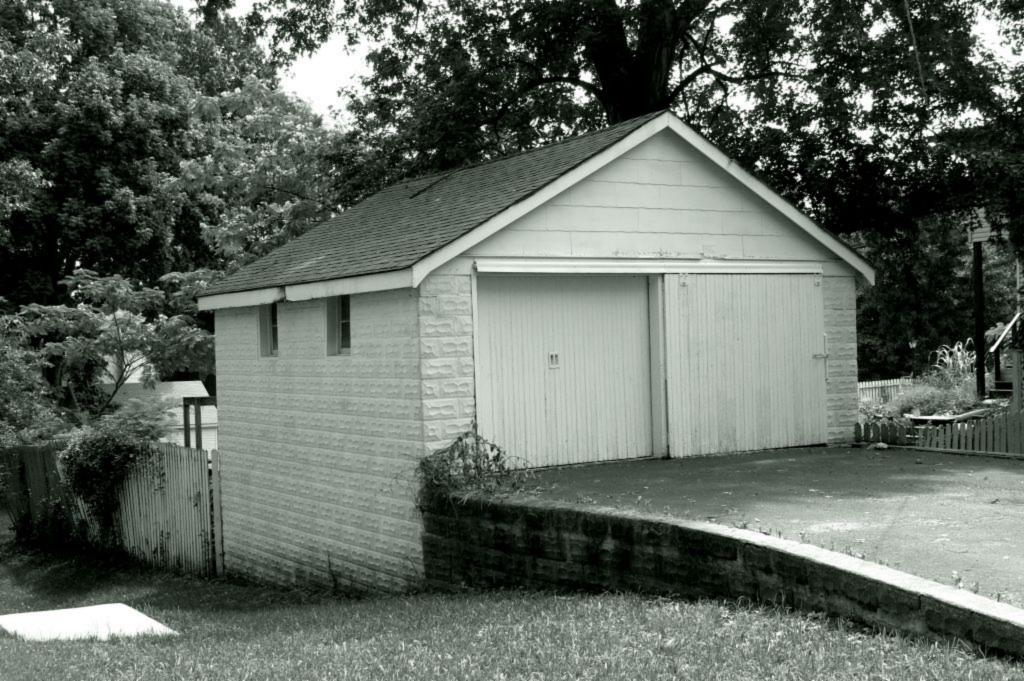

ant architectural features. Exp                                                                                                                                                                    | and box as necessary, or add continuation pages.                               |  |  |

2009 Survey Update: Since the 1983 survey, the original 6 over 1 wood sashed windows have been replaced with metal casement windows and the asbestos and aluminum siding has been replaced with vinyl siding, which probably more closely approximates the original wall cladding given other Epple Craftsman houses of this same plan are found in this neighborhood. However it still retains the birdsmouth rafter tails and exposed beams on the wide eaves, as well as the tapered square porch columns and porch railing.







| 1. Survey No. SL-AS-036-164                                                          | 2. Survey Name: Architectural Survey of Old Ferguson West                                                                        |