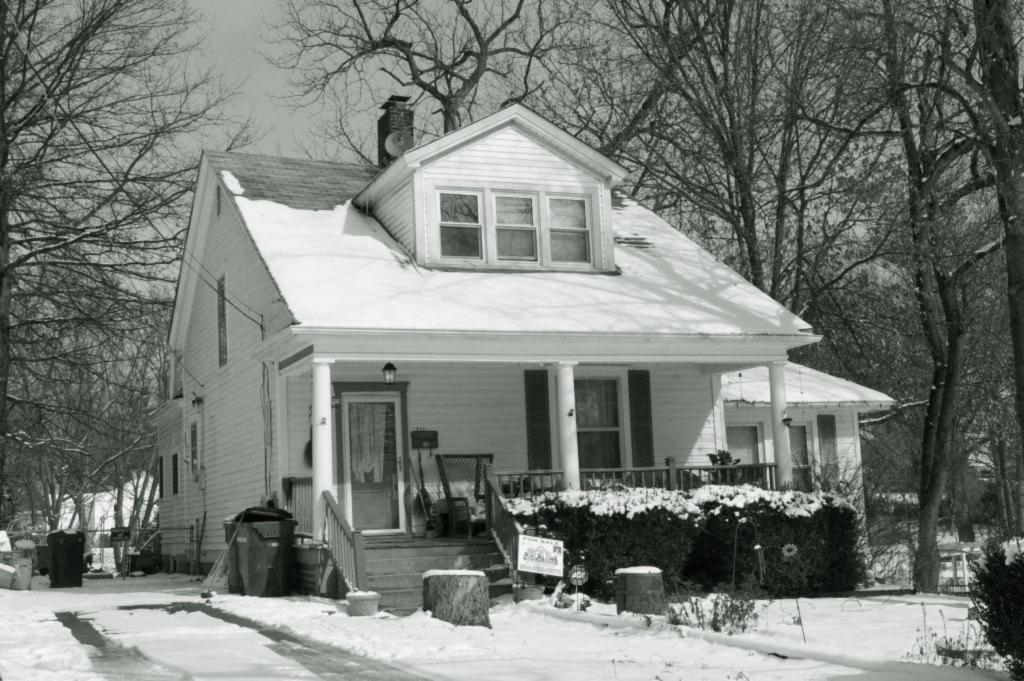

| 1. Survey No. SL-AS-036-001  2. Survey Name: Architectural Survey of Old Ferguson West  |                                                                                               |                                                                                             |  |
|-----------------------------------------------------------------------------------------|-----------------------------------------------------------------------------------------------|---------------------------------------------------------------------------------------------|--|
| 3. County: St. Louis 4. A                                                               | ddress: 1 Carson Rd.                                                                          |                                                                                             |  |
| 5. City: Ferguson Vicinity: 6. U                                                        | TM:                                                                                           | 7. Township/Range/Section                                                                   |  |
| 8. Historic name (if known):                                                            | 9. Present/oth                                                                                | er name (if known): Whistle Stop                                                            |  |
|                                                                                         | istoric use (if known):<br>NSPORTATION/rail-related                                           | 11. Current use: COMMERCE/restaurant & RECREATION/museum                                    |  |
| HISTORICAL DATA                                                                         |                                                                                               |                                                                                             |  |
| 12. Construction date: 1855 moved 1870; se                                              | te #4 15. Architect:                                                                          | 18. Previously surveyed? ✓ Cite survey name in box 22 cont. (page 2)                        |  |
| 13. Significant date/period                                                             | 16. Builder/contractor:                                                                       | 19. On National Register? indiv. district Cite nomination name in box 22 cont. (page 2)     |  |
| 14. Area(s) of significance: ARCHITECTUR                                                | E 17. Original or significant owner                                                           | 20. National Register eligible  ☐ individually eligible ☑ district potential                |  |
| 21. History and significance on continuation p                                          | page 22. Sources of info                                                                      | rmation on continuation page.                                                               |  |
| ARCHITECTURAL INFORMA                                                                   | TION                                                                                          |                                                                                             |  |
| 23. Category of property:  ✓ building(s ☐ site ☐ structure ☐ object                     | 30. Roof material asphalt                                                                     | 37. Front porch size/placement:                                                             |  |
| 24. Vernacular or property type:                                                        | 31. Chimney placement: centre straddle ridge                                                  | 38. Acreage (rural):  Visible from public road? ✓                                           |  |
| 25. Architectural Style:                                                                | 32. Structural system:                                                                        | 39. Changes (describe in box 28 cont.):  Addition(s) Date(s):                               |  |
| 26. Plan shape: rectangular                                                             | 33. Ext. wall cladding: board and batten                                                      | ✓ Altered Date(s):  ☐ Moved Date(s):                                                        |  |
| 27. Number of stories: 1                                                                | 34. Foundation material: concrete block                                                       | Other Date(s):  Endangered by                                                               |  |
| 28. Number of bays (1st floor):                                                         | 35. Basement type: unknown                                                                    | 40. Number of outbuildings (describe in box 40 cont.0                                       |  |
| 29. Roof type: hip                                                                      | 36. Front porch type: N/A                                                                     | 41. Further description of building features and associated resources on continuation page. |  |
| ОТИГР                                                                                   |                                                                                               |                                                                                             |  |
| 42. Current owner/address:                                                              | 43. Form prepared by (name and org.):                                                         | 44. Survey date: 1983                                                                       |  |
| City of Ferguson; 110 Church St., Ferguson, MO 63135                                    | Karen Bode Baxter, Preservation Specialist 581<br>Delor St., St. Louis, MO 63109 314-353-0593 | 1 45. Date of revisions: August 2009                                                        |  |
| FOR SHPO USE:                                                                           |                                                                                               |                                                                                             |  |
| Date entered in inventory:                                                              | Level of survey reconnaissance intensive                                                      | Additional research needed?                                                                 |  |
| National Register Status:  listed lin listed district  Name:                            | Other:                                                                                        |                                                                                             |  |
| pending listing eligible (individually) eligible (district) not eligible not determined |                                                                                               |                                                                                             |  |

2009 survey: Noted that the concrete block foundation, the wooden wheelchair accessible ramp/entry deck are later alterations. Historic photos show the depot with a gabled roof, not the current hipped roof, which seems to indicate that the construction date based upon these photos may be in error and the depot or at least its roof may have been rebuilt at a later date. The stylistic details with the knee braced hipped roof is characteristic of late nineteenth or early twentieth century frame depots.