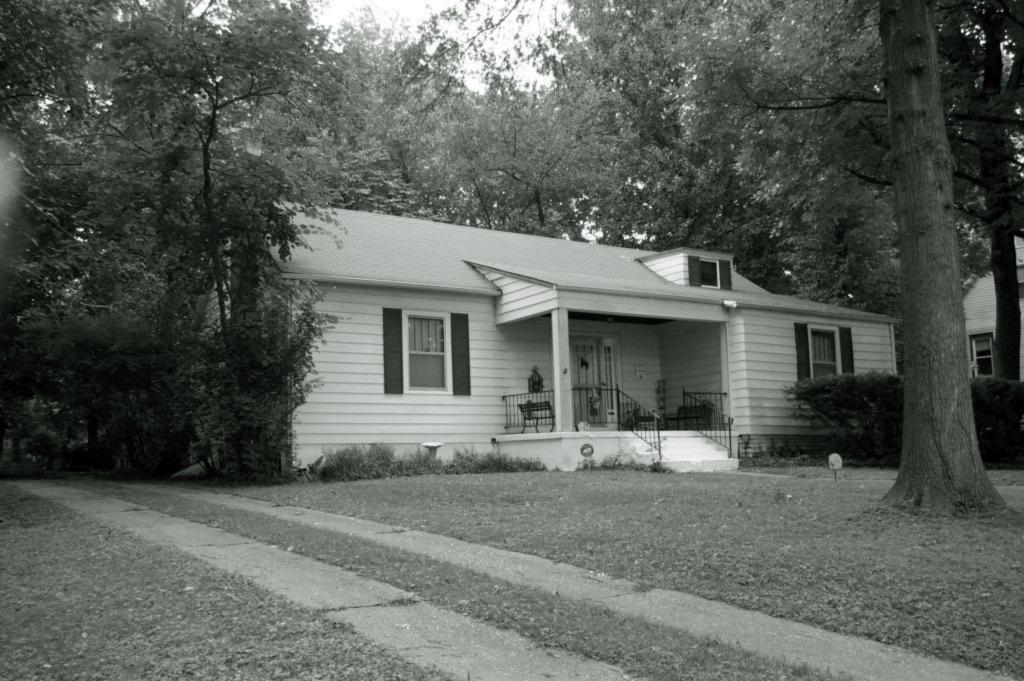

2009 survey: Noted that the concrete block foundation, the wooden wheelchair accessible ramp/entry deck are later alterations. Historic photos show the depot with a gabled roof, not the current hipped roof, which seems to indicate that the construction date based upon these photos may be in error and the depot or at least its roof may have been rebuilt at a later date. The stylistic details with the knee braced hipped roof is characteristic of late nineteenth or early twentieth century frame depots.