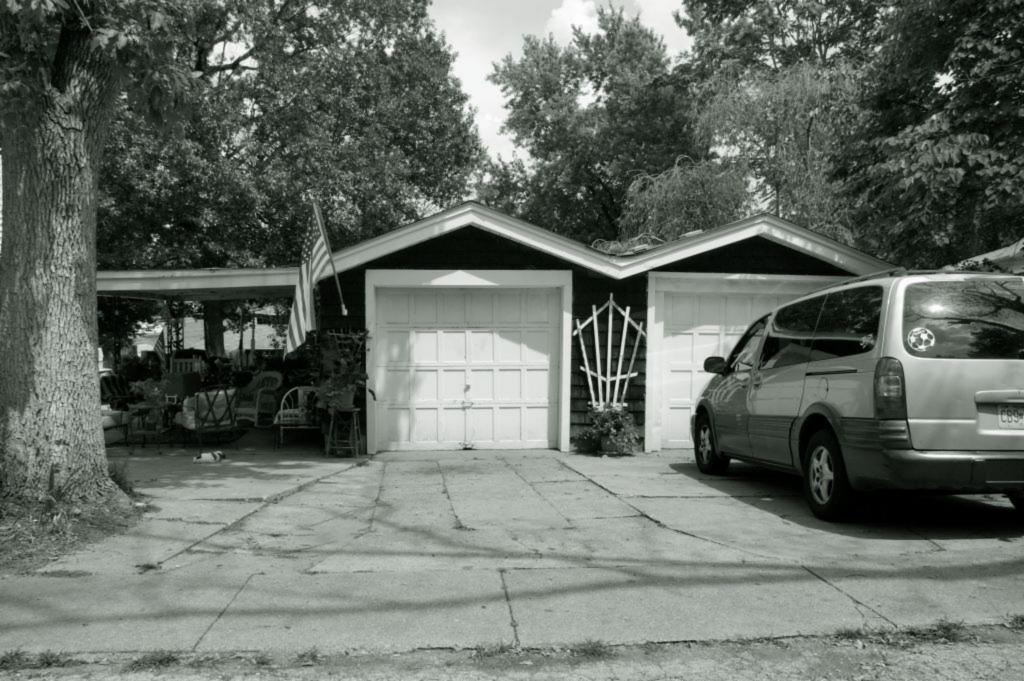

3 survey, the asbestos siding has been removed and replaced with vinyl siding, which most likely approximates the original siding more closely, but the shutters are a nonhistoric addition. The vinyl, fishscale shingles in the gable end may not represent original details, but is in keeping with the house, which has the form of a Folk Victorian house with crossed gables. The front porch was out of scale with the house, not original, and was oversized both visually and based upon the fire insurance map, and since the 1983 survey it has been replaced with a shed roofed porch that matches the historic proportions (based upon the fire insurance maps and physical details). It has a simple turned corner post. The house still retains it original wood sashed windows, but has newer storm windows.







| 1. Survey No. SL-AS-036-175 2.                                                                           | 2. Survey Name: Architectural Survey of Old Ferguson West      |                        |                                                                                             |  |
|----------------------------------------------------------------------------------------------------------|----------------------------------------------------------------|------------------------|---------------------------------------------------------------------------------------------|--|
| 3. County: St. Louis 4.                                                                                  | 4. Address: 335 Wesley Ave.                                    |                        |