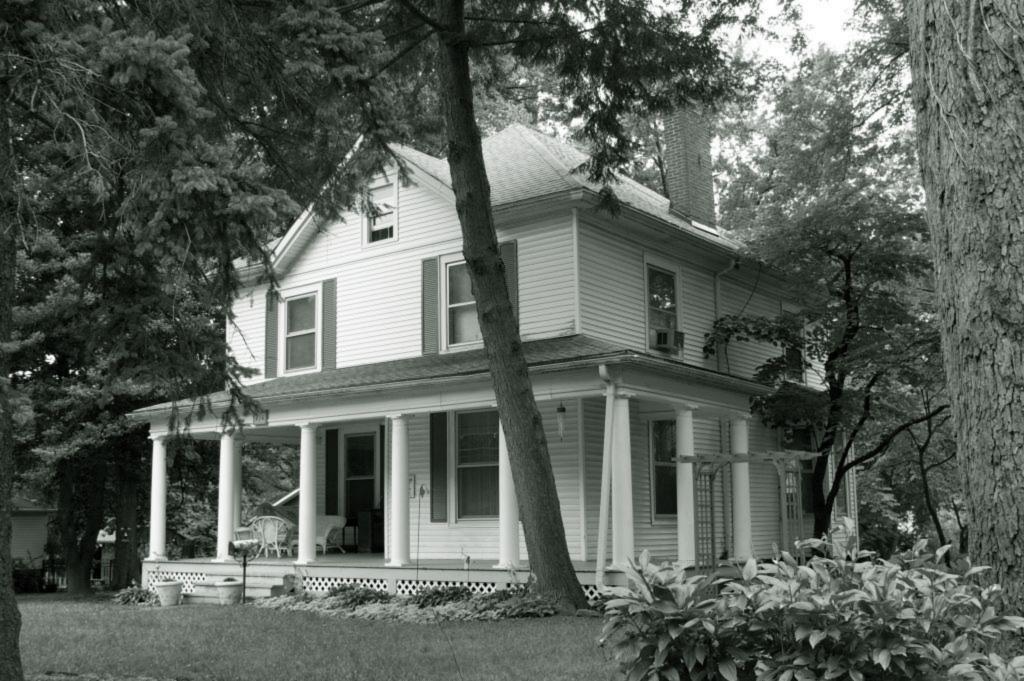

| 1. Survey No. SL-AS-036-001  2. Survey Name: Architectural Survey of Old Ferguson West  |                                                                                               |                                                                                             |  |
|-----------------------------------------------------------------------------------------|-----------------------------------------------------------------------------------------------|---------------------------------------------------------------------------------------------|--|
| 3. County: St. Louis 4. A                                                               | ddress: 1 Carson Rd.                                                                          |                                                                                             |  |
| 5. City: Ferguson Vicinity: 6. U                                                        | TM:                                                                                           | 7. Township/Range/Section                                                                   |  |
| 8. Historic name (if known):                                                            | 9. Present/oth                                                                                | er name (if known): Whistle Stop                                                            |  |
|                                                                                         | istoric use (if known):<br>NSPORTATION/rail-related                                           | 11. Current use: COMMERCE/restaurant & RECREATION/museum                                    |  |
| HISTORICAL DATA                                                                         |                                                                                               |                                                                                             |  |
| 12. Construction date: 1855 moved 1870; se                                              | te #4 15. Architect:                                                                          | 18. Previously surveyed? ✓ Cite survey name in box 22 cont. (page 2)                        |  |
| 13. Significant date/period                                                             | 16. Builder/contractor:                                                                       | 19. On National Register? indiv. district Cite nomination name in box 22 cont. (page 2)     |  |
| 14. Area(s) of significance: ARCHITECTUR                                                | E 17. Original or significant owner                                                           | 20. National Register eligible  ☐ individually eligible ☑ district potential                |  |
| 21. History and significance on continuation p                                          | page 22. Sources of info                                                                      | rmation on continuation page.                                                               |  |
| ARCHITECTURAL INFORMA                                                                   | TION                                                                                          |                                                                                             |  |
| 23. Category of property:  ✓ building(s ☐ site ☐ structure ☐ object                     | 30. Roof material asphalt                                                                     | 37. Front porch size/placement:                                                             |  |
| 24. Vernacular or property type:                                                        | 31. Chimney placement: centre straddle ridge                                                  | 38. Acreage (rural):  Visible from public road? ✓                                           |  |
| 25. Architectural Style:                                                                | 32. Structural system:                                                                        | 39. Changes (describe in box 28 cont.):  Addition(s) Date(s):                               |  |
| 26. Plan shape: rectangular                                                             | 33. Ext. wall cladding: board and batten                                                      | ✓ Altered Date(s):  ☐ Moved Date(s):                                                        |  |
| 27. Number of stories: 1                                                                | 34. Foundation material: concrete block                                                       | Other Date(s):  Endangered by                                                               |  |
| 28. Number of bays (1st floor):                                                         | 35. Basement type: unknown                                                                    | 40. Number of outbuildings (describe in box 40 cont.0                                       |  |
| 29. Roof type: hip                                                                      | 36. Front porch type: N/A                                                                     | 41. Further description of building features and associated resources on continuation page. |  |
| ОТИГР                                                                                   |                                                                                               |                                                                                             |  |
| 42. Current owner/address:                                                              | 43. Form prepared by (name and org.):                                                         | 44. Survey date: 1983                                                                       |  |
| City of Ferguson; 110 Church St., Ferguson, MO 63135                                    | Karen Bode Baxter, Preservation Specialist 581<br>Delor St., St. Louis, MO 63109 314-353-0593 | 1 45. Date of revisions: August 2009                                                        |  |
| FOR SHPO USE:                                                                           |                                                                                               |                                                                                             |  |
| Date entered in inventory:                                                              | Level of survey reconnaissance intensive                                                      | Additional research needed?                                                                 |  |
| National Register Status:  listed lin listed district  Name:                            | Other:                                                                                        |                                                                                             |  |
| pending listing eligible (individually) eligible (district) not eligible not determined |                                                                                               |                                                                                             |  |

2009 survey: Noted that the concrete block foundation, the wooden wheelchair accessible ramp/entry deck are later alterations. Historic photos show the depot with a gabled roof, not the current hipped roof, which seems to indicate that the construction date based upon these photos may be in error and the depot or at least its roof may have been rebuilt at a later date. The stylistic details with the knee braced hipped roof is characteristic of late nineteenth or early twentieth century frame depots.