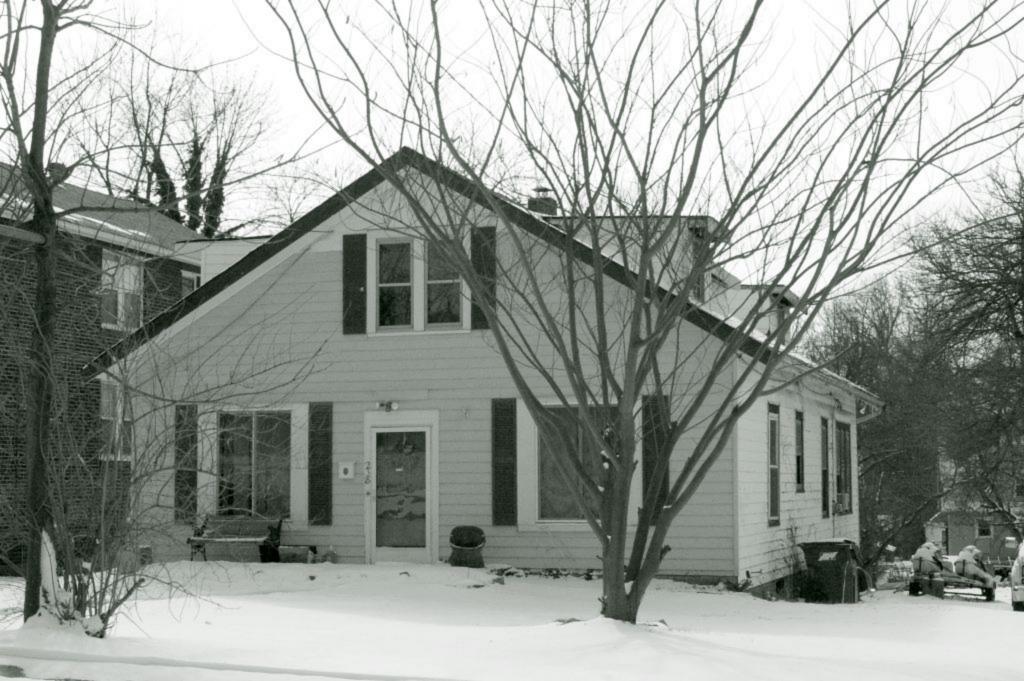

2009 survey: Noted that the concrete block foundation, the wooden wheelchair accessible ramp/entry deck are later alterations. Historic photos show the depot with a gabled roof, not the current hipped roof, which seems to indicate that the construction date based upon these photos may be in error and the depot or at least its roof may have been rebuilt at a later date. The stylistic details with the knee braced hipped roof is characteristic of late nineteenth or early twentieth century frame depots.