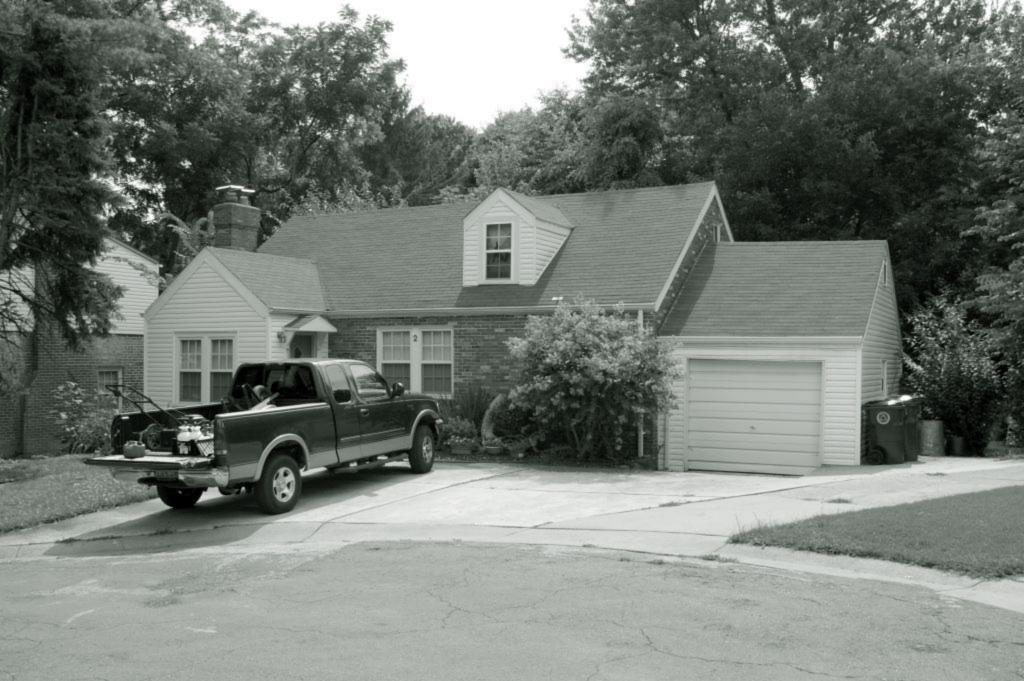

| 1. Survey No. SL-AS-036-001  2. Survey Name: Architectural Survey of Old Ferguson West  |                                                                                               |                                                                                             |  |
|-----------------------------------------------------------------------------------------|-----------------------------------------------------------------------------------------------|---------------------------------------------------------------------------------------------|--|
| 3. County: St. Louis 4. A                                                               | ddress: 1 Carson Rd.                                                                          |                                                                                             |  |
| 5. City: Ferguson Vicinity: 6. U                                                        | TM:                                                                                           | 7. Township/Range/Section                                                                   |  |
| 8. Historic name (if known):                                                            | 9. Present/oth                                                                                | er name (if known): Whistle Stop                                                            |  |
|                                                                                         | istoric use (if known):<br>NSPORTATION/rail-related                                           | 11. Current use: COMMERCE/restaurant & RECREATION/museum                                    |  |
| HISTORICAL DATA                                                                         |                                                                                               |                                                                                             |  |
| 12. Construction date: 1855 moved 1870; se                                              | te #4 15. Architect:                                                                          | 18. Previously surveyed? ✓ Cite survey name in box 22 cont. (page 2)                        |  |
| 13. Significant date/period                                                             | 16. Builder/contractor:                                                                       | 19. On National Register? indiv. district Cite nomination name in box 22 cont. (page 2)     |  |
| 14. Area(s) of significance: ARCHITECTUR                                                | E 17. Original or significant owner                                                           | 20. National Register eligible  ☐ individually eligible ☑ district potential                |  |
| 21. History and significance on continuation p                                          | page 22. Sources of info                                                                      | rmation on continuation page.                                                               |  |
| ARCHITECTURAL INFORMA                                                                   | TION                                                                                          |                                                                                             |  |
| 23. Category of property:  ✓ building(s ☐ site ☐ structure ☐ object                     | 30. Roof material asphalt                                                                     | 37. Front porch size/placement:                                                             |  |
| 24. Vernacular or property type:                                                        | 31. Chimney placement: centre straddle ridge                                                  | 38. Acreage (rural):  Visible from public road? ✓                                           |  |
| 25. Architectural Style:                                                                | 32. Structural system:                                                                        | 39. Changes (describe in box 28 cont.):  Addition(s) Date(s):                               |  |
| 26. Plan shape: rectangular                                                             | 33. Ext. wall cladding: board and batten                                                      | ✓ Altered Date(s):  ☐ Moved Date(s):                                                        |  |
| 27. Number of stories: 1                                                                | 34. Foundation material: concrete block                                                       | Other Date(s):  Endangered by                                                               |  |
| 28. Number of bays (1st floor):                                                         | 35. Basement type: unknown                                                                    | 40. Number of outbuildings (describe in box 40 cont.0                                       |  |
| 29. Roof type: hip                                                                      | 36. Front porch type: N/A                                                                     | 41. Further description of building features and associated resources on continuation page. |  |
| ОТИГР                                                                                   |                                                                                               |                                                                                             |  |
| 42. Current owner/address:                                                              | 43. Form prepared by (name and org.):                                                         | 44. Survey date: 1983                                                                       |  |
| City of Ferguson; 110 Church St., Ferguson, MO 63135                                    | Karen Bode Baxter, Preservation Specialist 581<br>Delor St., St. Louis, MO 63109 314-353-0593 | 1 45. Date of revisions: August 2009                                                        |  |
| FOR SHPO USE:                                                                           |                                                                                               |                                                                                             |  |
| Date entered in inventory:                                                              | Level of survey reconnaissance intensive                                                      | Additional research needed?                                                                 |  |
| National Register Status:  listed lin listed district  Name:                            | Other:                                                                                        |                                                                                             |  |
| pending listing eligible (individually) eligible (district) not eligible not determined |                                                                                               |                                                                                             |  |

2009 survey: Noted that the concrete block foundation, the wooden wheelchair accessible ramp/entry deck are later alterations. Historic photos show the depot with a gabled roof, not the current hipped roof, which seems to indicate that the construction date based upon these photos may be in error and the depot or at least its roof may have been rebuilt at a later date. The stylistic details with the knee braced hipped roof is characteristic of late nineteenth or early twentieth century frame depots.