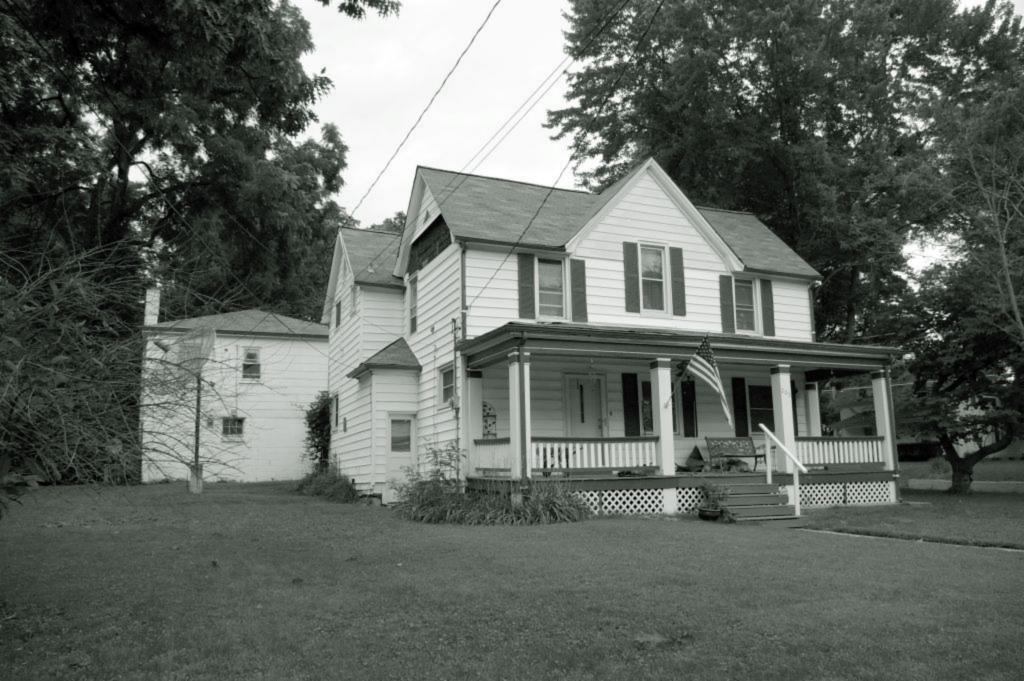

| 1. Survey No. SL-AS-036-001  2. Survey Name: Architectural Survey of Old Ferguson West  |                                                                                               |                                                                                             |  |
|-----------------------------------------------------------------------------------------|-----------------------------------------------------------------------------------------------|---------------------------------------------------------------------------------------------|--|
| 3. County: St. Louis 4. A                                                               | ddress: 1 Carson Rd.                                                                          |                                                                                             |  |
| 5. City: Ferguson Vicinity: 6. U                                                        | TM:                                                                                           | 7. Township/Range/Section                                                                   |  |
| 8. Historic name (if known):                                                            | 9. Present/oth                                                                                | er name (if known): Whistle Stop                                                            |  |
|                                                                                         | istoric use (if known):<br>NSPORTATION/rail-related                                           | 11. Current use: COMMERCE/restaurant & RECREATION/museum                                    |  |
| HISTORICAL DATA                                                                         |                                                                                               |                                                                                             |  |
| 12. Construction date: 1855 moved 1870; se                                              | te #4 15. Architect:                                                                          | 18. Previously surveyed? ✓ Cite survey name in box 22 cont. (page 2)                        |  |
| 13. Significant date/period                                                             | 16. Builder/contractor:                                                                       | 19. On National Register? indiv. district Cite nomination name in box 22 cont. (page 2)     |  |
| 14. Area(s) of significance: ARCHITECTUR                                                | E 17. Original or significant owner                                                           | 20. National Register eligible  ☐ individually eligible ☑ district potential                |  |
| 21. History and significance on continuation p                                          | page 22. Sources of info                                                                      | rmation on continuation page.                                                               |  |
| ARCHITECTURAL INFORMA                                                                   | TION                                                                                          |                                                                                             |  |
| 23. Category of property:  ✓ building(s ☐ site ☐ structure ☐ object                     | 30. Roof material asphalt                                                                     | 37. Front porch size/placement:                                                             |  |
| 24. Vernacular or property type:                                                        | 31. Chimney placement: centre straddle ridge                                                  | 38. Acreage (rural):  Visible from public road? ✓                                           |  |
| 25. Architectural Style:                                                                | 32. Structural system:                                                                        | 39. Changes (describe in box 28 cont.):  Addition(s) Date(s):                               |  |
| 26. Plan shape: rectangular                                                             | 33. Ext. wall cladding: board and batten                                                      | ✓ Altered Date(s):  ☐ Moved Date(s):                                                        |  |
| 27. Number of stories: 1                                                                | 34. Foundation material: concrete block                                                       | Other Date(s):  Endangered by                                                               |  |
| 28. Number of bays (1st floor):                                                         | 35. Basement type: unknown                                                                    | 40. Number of outbuildings (describe in box 40 cont.0                                       |  |
| 29. Roof type: hip                                                                      | 36. Front porch type: N/A                                                                     | 41. Further description of building features and associated resources on continuation page. |  |
| ОТИГР                                                                                   |                                                                                               |                                                                                             |  |
| 42. Current owner/address:                                                              | 43. Form prepared by (name and org.):                                                         | 44. Survey date: 1983                                                                       |  |
| City of Ferguson; 110 Church St., Ferguson, MO 63135                                    | Karen Bode Baxter, Preservation Specialist 581<br>Delor St., St. Louis, MO 63109 314-353-0593 | 1 45. Date of revisions: August 2009                                                        |  |
| FOR SHPO USE:                                                                           |                                                                                               |                                                                                             |  |
| Date entered in inventory:                                                              | Level of survey reconnaissance intensive                                                      | Additional research needed?                                                                 |  |
| National Register Status:  listed lin listed district  Name:                            | Other:                                                                                        |                                                                                             |  |
| pending listing eligible (individually) eligible (district) not eligible not determined |                                                                                               |                                                                                             |  |

2009 survey: Noted that the concrete block foundation, the wooden wheelchair accessible ramp/entry deck are later alterations. Historic photos show the depot with a gabled roof, not the current hipped roof, which seems to indicate that the construction date based upon these photos may be in error and the depot or at least its roof may have been rebuilt at a later date. The stylistic details with the knee braced hipped roof is characteristic of late nineteenth or early twentieth century frame depots.