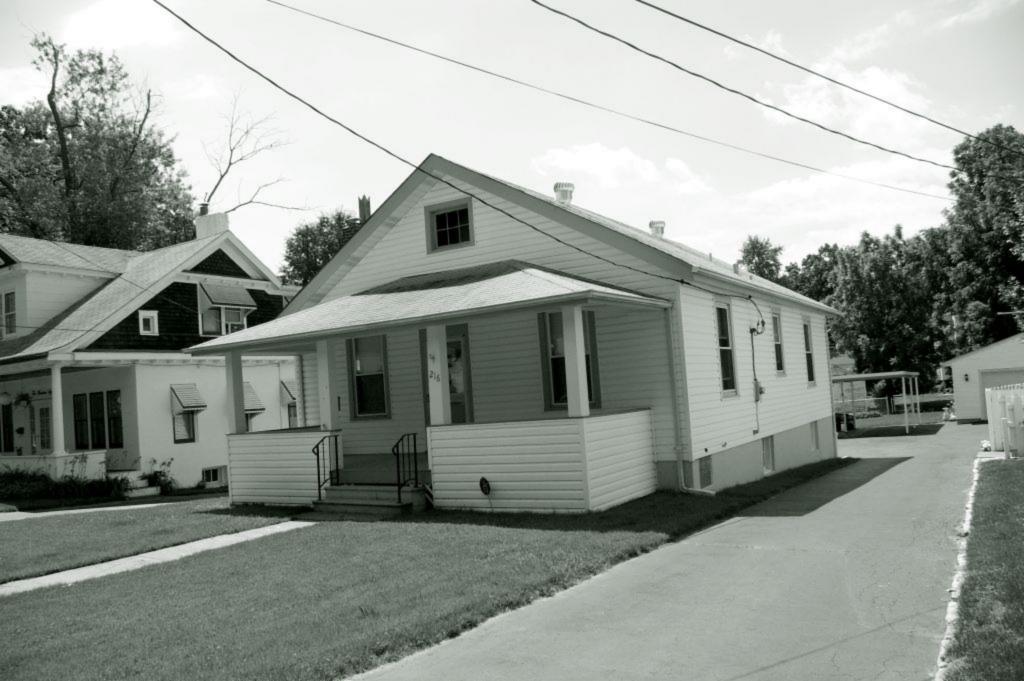

the central entry door that aligns with the steps. Above the porch, there is a 6 light wood attic window. On the east side of the house are two brick, end wall chimneys (the rear is a flue chimney), both piercing through the wide eave overhangs. Flanking the front chimney are high, small fixed windows. The house has been clad recently in vinyl siding (including the half height walls on the porch) but care was taken to go around the window and door trim, minimizing the impact. However, the eaves has also been clad in vinyl and they may have been open rafters originally (a distinctive Craftsman feature). Windows and door have storm windows and the front door appears to be a replacement door with stairstepped rectangular lights near the top of the wood door (a 1950s or 1960s alteration).







| 1. Survey No. SL-AS-036-107                                                             | Survey Name: Architectural Survey of Old Ferg                                                | guson West