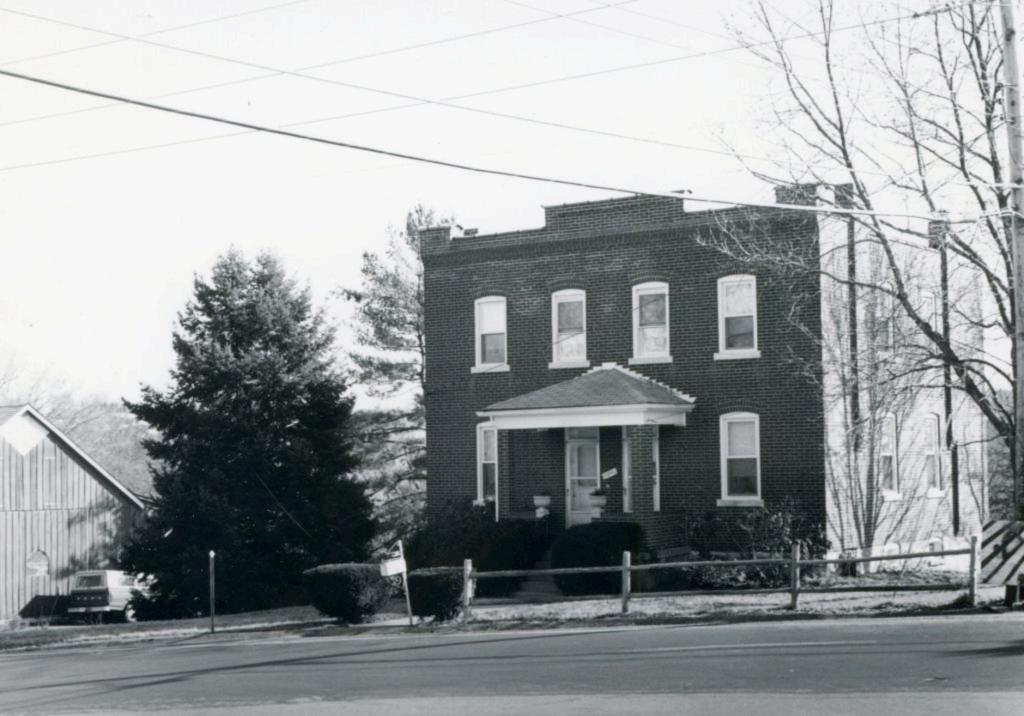

St. Louis County Parks

48 Date 49 Revision Date(s)

7/88

Conrad Rode House 7531 Becker Road

## 42. continued

front windows have non-working shutters. The front door, in the third bay from the left, is a modern hollow-core one in a wide surround.