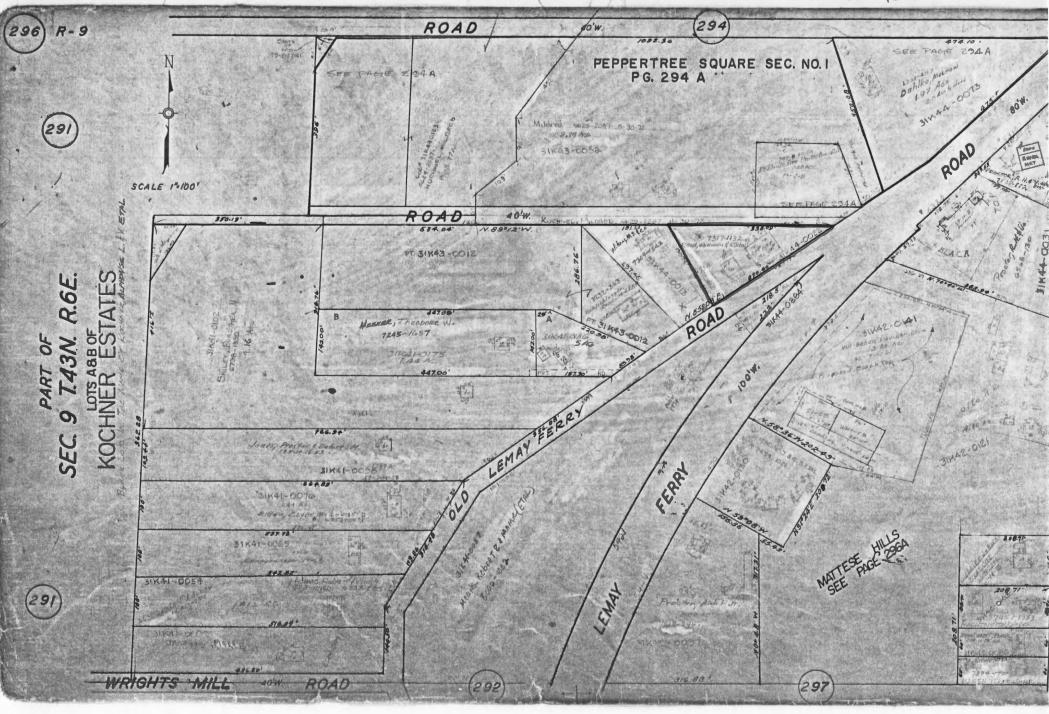

SECT. 34 8 T43N R6E

LOTS 18, 19, 20 OF
BARNWOOD ADD'N PLAT 3
A BNDY. ADJ. SLEEK LOTS IN THE MAY OF BY MAKE.

LOTS 16 TO 20 OF BARWOOD ADDN PLATE BLANK LOTS IN NAME OF PROJECT DEV., INC.

PART OF

SEC. 35 T.43 N. R.6 E.