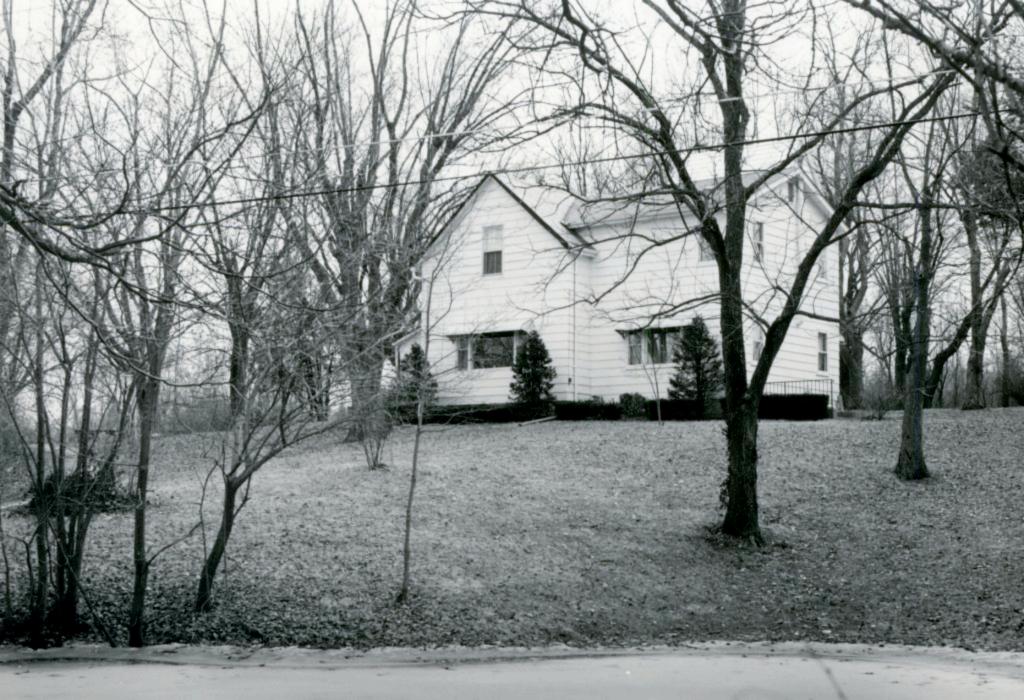

Jacob Philip Heintz House 7356 Becker Road

## 42. continued

is broken-course rubble. A narrow brick chimney rises from the south side.

#### 43. continued

Jacob Philip Heintz died on June 4, 1913, a month after John Heintz. He left a widow, three sons, and two daughters. His widow Anna Theresa lived until 1923. She had been married previously and had a son John Henry Mild in addition to her other five children. She left another farm she and Jacob Philip had owned in Section 11 to her sons Fred and Philip, but this farm was left in common to all six children, so presumably it was sold soon afterward.