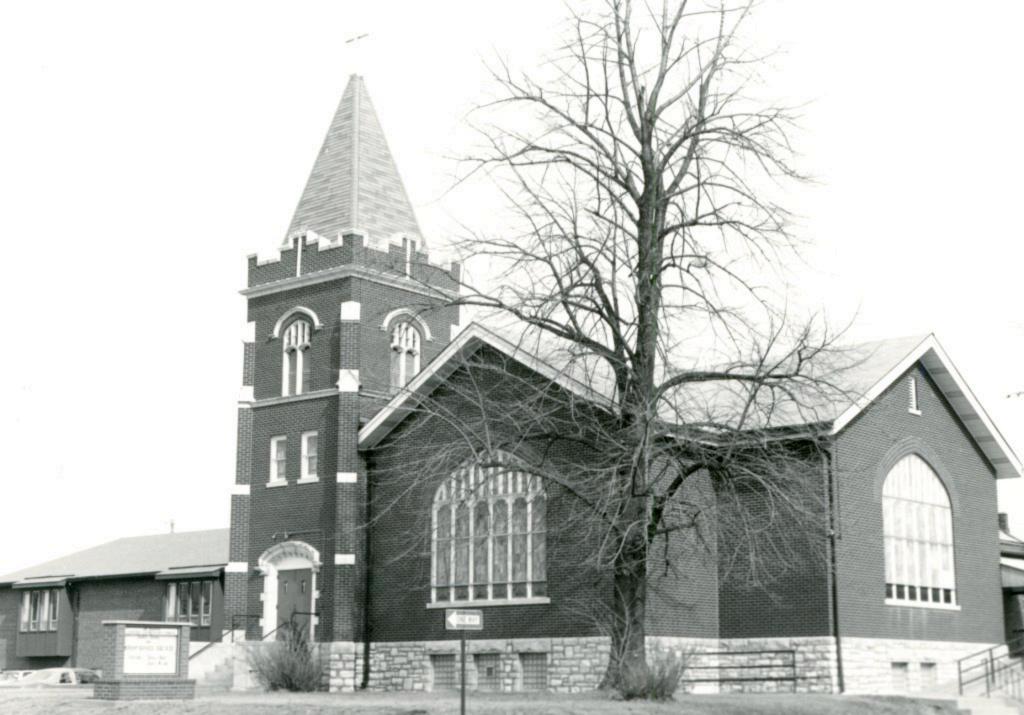

siding, and no bottom molding. The front steps are brick. Front windows are paired. Windows have 3 vertical panes over 1. A large gabled dormer has 3 windows and bracketed overhang. Side overhang

quarter of Section 35, in 1882. The buyer was John Heintz, who owned considerable other property in the vicinity, including his homestead on the west side of Heintz Road in Section 15. In 1889 he sold this 40 acres plus an adjacent 40 to Jacob Philip Heintz for \$2,500. Nothing in the records indicates that the Heintzes were related, although Jacob Philip may be the son Philip mentioned in John Heintz's probate records. (Continued)

## 42. continued

is broken-course rubble. A narrow brick chimney rises from the south side.