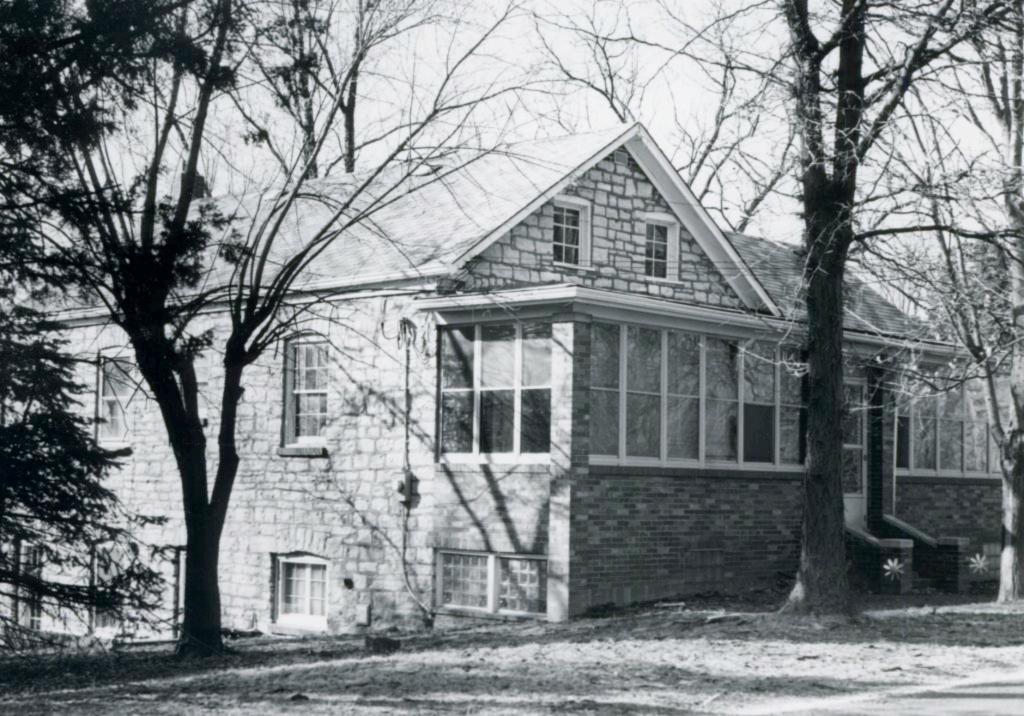

siding, and no bottom molding. The front steps are brick. Front windows are paired. Windows have 3 vertical panes over 1. A large gabled dormer has 3 windows and bracketed overhang. Side overhang

quarter of Section 35, in 1882. The buyer was John Heintz, who owned considerable other property in the vicinity, including his homestead on the west side of Heintz Road in Section 15. In 1889 he sold this 40 acres plus an adjacent 40 to Jacob Philip Heintz for \$2,500. Nothing in the records indicates that the Heintzes were related, although Jacob Philip may be the son Philip mentioned in John Heintz's probate records. (Continued)

## 42. continued

is broken-course rubble. A narrow brick chimney rises from the south side.

## 42. continued

front windows have non-working shutters. The front door, in the third bay from the left, is a modern hollow-core one in a wide surround.