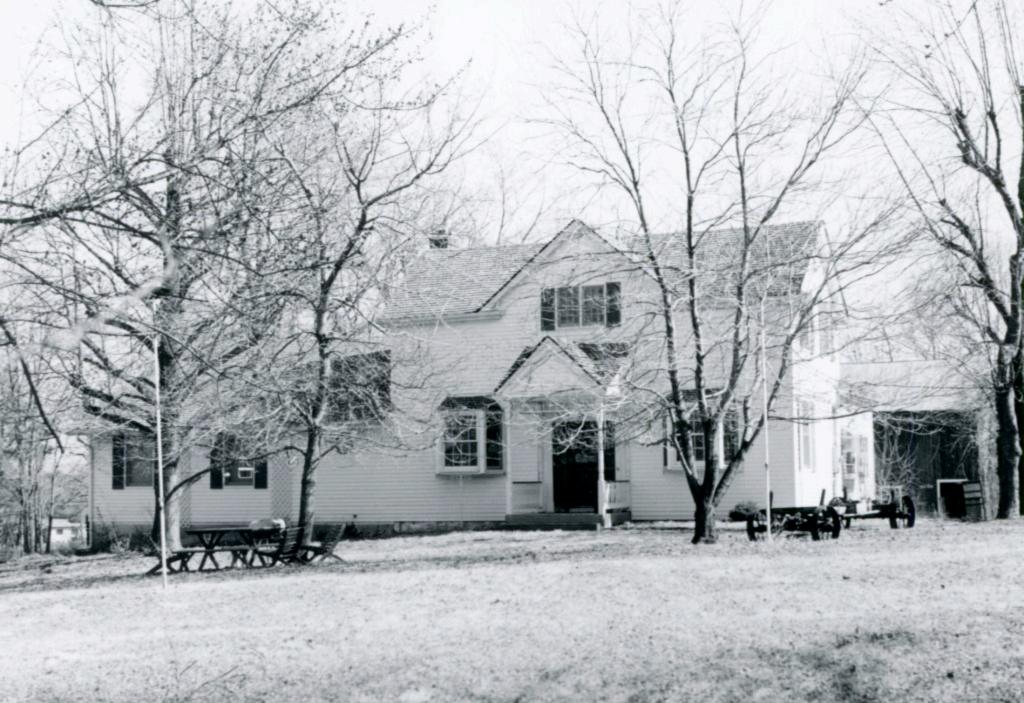

St. Louis County Parks

48 Date 49 Revision Date(s)

7/88

Conrad Rode House 7531 Becker Road

## 42. continued

front windows have non-working shutters. The front door, in the third bay from the left, is a modern hollow-core one in a wide surround.