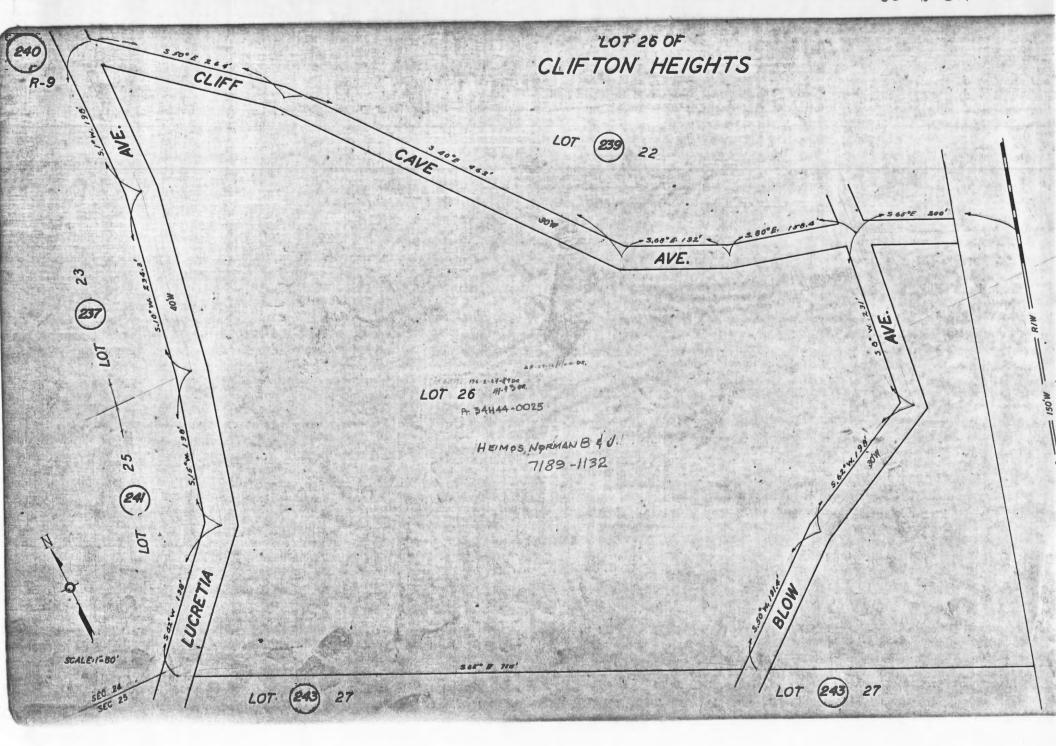

SECT. 34 8 T43N R6E

LOTS 18, 19, 20 OF
BARNWOOD ADD'N PLAT 3
A BNDY. ADJ. SLEEK LOTS IN THE MAY OF BY MAKE.

LOTS 16 TO 20 OF BARWOOD ADDN PLATE BLANK LOTS IN NAME OF PROJECT DEV., INC.

PART OF

SEC. 35 T.43 N. R.6 E.