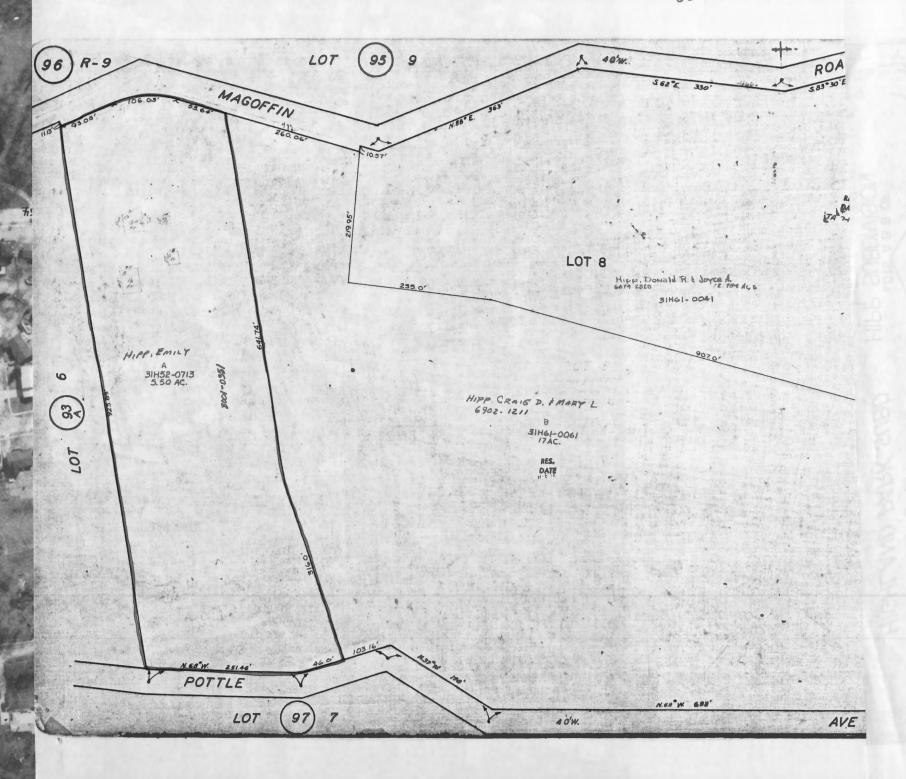

SECT. 34 8 T43N R6E

LOTS 18, 19, 20 OF
BARNWOOD ADD'N PLAT 3
A BNDY. ADJ. SLEEK LOTS IN THE MAY OF BY MAKE.

LOTS 16 TO 20 OF BARWOOD ADDN PLATE BLANK LOTS IN NAME OF PROJECT DEV., INC.

PART OF

SEC. 35 T.43 N. R.6 E.