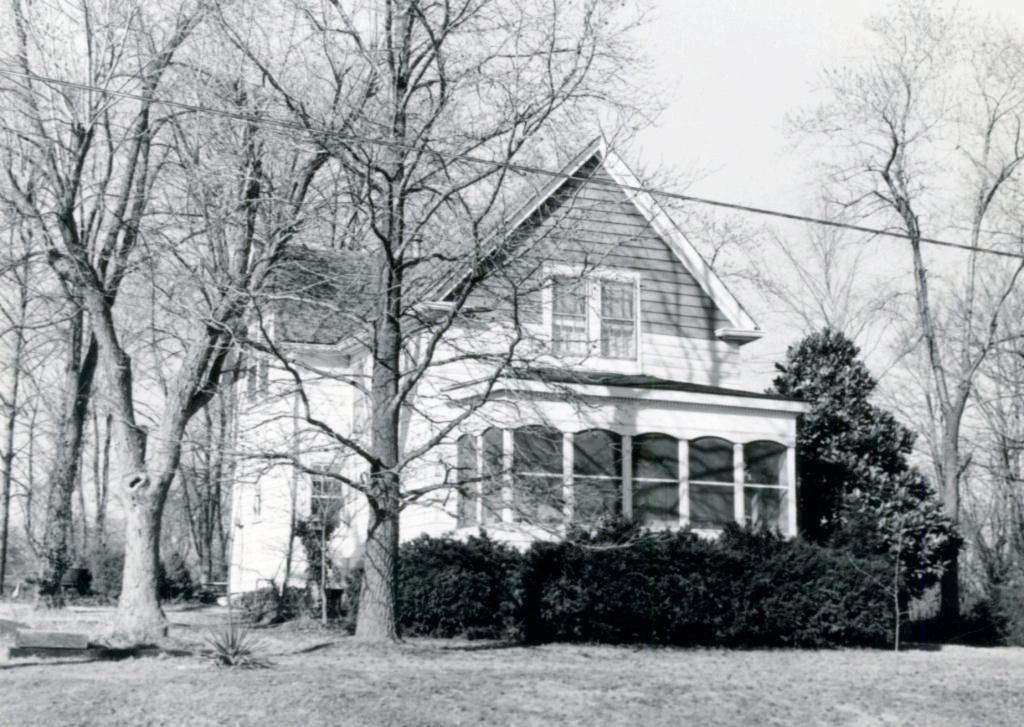

Jacob Philip Heintz House 7356 Becker Road

siding, and no bottom molding. The front steps are brick. Front windows are paired. Windows have 3 vertical panes over 1. A large gabled dormer has 3 windows and bracketed overhang. Side overhang

quarter of Section 35, in 1882. The buyer was John Heintz, who owned considerable other property in the vicinity, including his homestead on the west side of Heintz Road in Section 15. In 1889 he sold this 40 acres plus an adjacent 40 to Jacob Philip Heintz for \$2,500. Nothing in the records indicates that the Heintzes were related, although Jacob Philip may be the son Philip mentioned in John Heintz's probate records. (Continued)

#### 43. continued

Jacob Philip Heintz died on June 4, 1913, a month after John Heintz. He left a widow, three sons, and two daughters. His widow Anna Theresa lived until 1923. She had been married previously and had a son John Henry Mild in addition to her other five children. She left another farm she and Jacob Philip had owned in Section 11 to her sons Fred and Philip, but this farm was left in common to all six children, so presumably it was sold soon afterward.