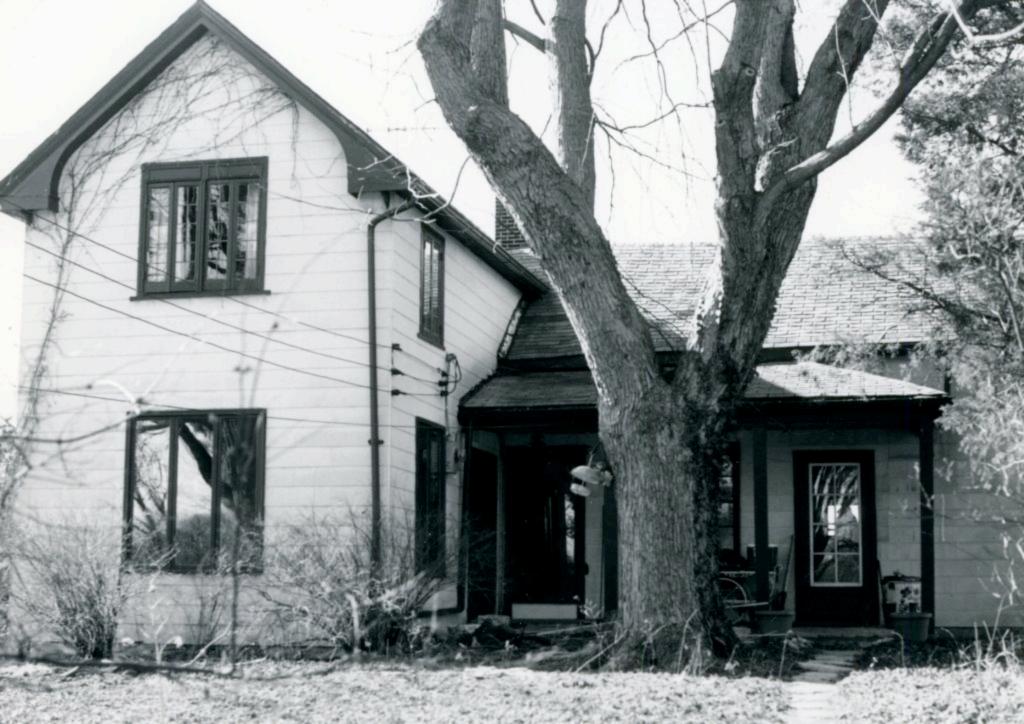

Jacob Philip Heintz House 7356 Becker Road

## 42. continued

is broken-course rubble. A narrow brick chimney rises from the south side.