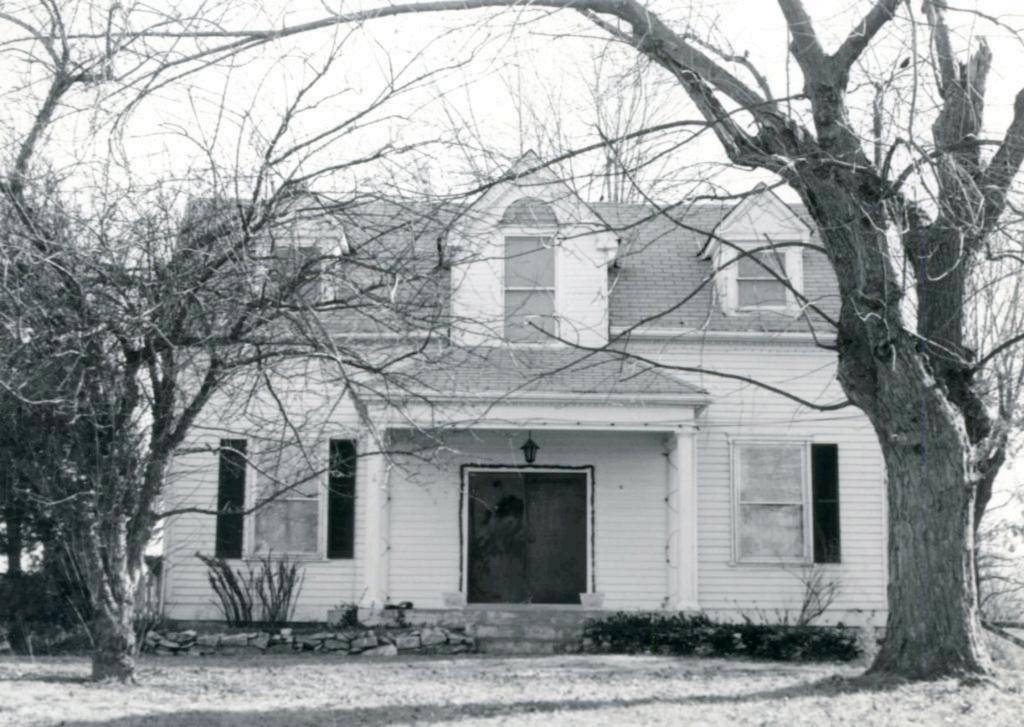

St. Louis County Parks

48 Date 49 Revision Date(s)

7/88

Conrad Rode House 7531 Becker Road

# 43. continued

daughters. Presumably the house was built shortly after Rode bought the property, but it burned down (around the time of his second wife's death) and was rebuilt. In 1949 the land around the house was subdivided by Ellen V. Barhorst as Laytons Subdivision.

## 42. continued

front windows have non-working shutters. The front door, in the third bay from the left, is a modern hollow-core one in a wide surround.