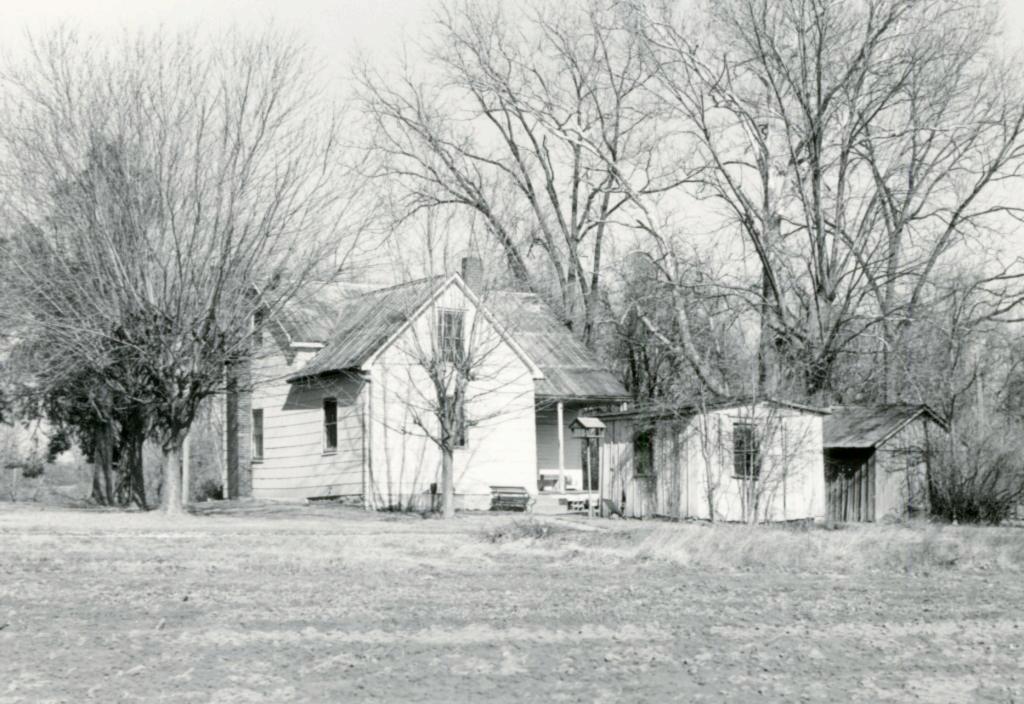

#### 43. continued

Jacob Philip Heintz died on June 4, 1913, a month after John Heintz. He left a widow, three sons, and two daughters. His widow Anna Theresa lived until 1923. She had been married previously and had a son John Henry Mild in addition to her other five children. She left another farm she and Jacob Philip had owned in Section 11 to her sons Fred and Philip, but this farm was left in common to all six children, so presumably it was sold soon afterward.

# 43. continued

daughters. Presumably the house was built shortly after Rode bought the property, but it burned down (around the time of his second wife's death) and was rebuilt. In 1949 the land around the house was subdivided by Ellen V. Barhorst as Laytons Subdivision.