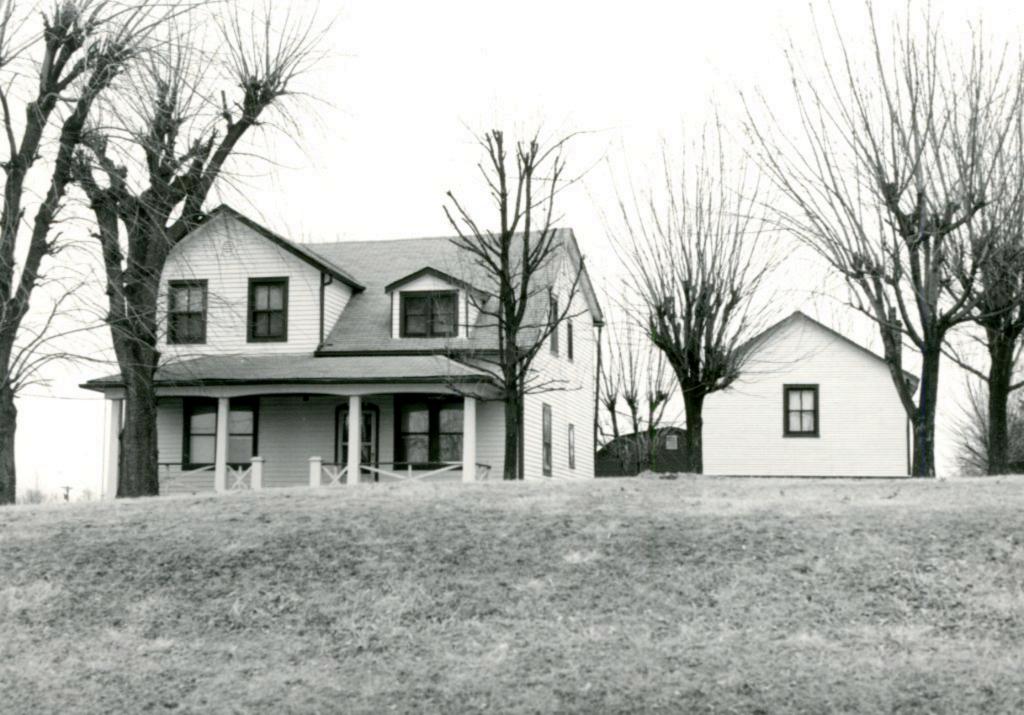

## 42. continued

front windows have non-working shutters. The front door, in the third bay from the left, is a modern hollow-core one in a wide surround.

# 43. continued

daughters. Presumably the house was built shortly after Rode bought the property, but it burned down (around the time of his second wife's death) and was rebuilt. In 1949 the land around the house was subdivided by Ellen V. Barhorst as Laytons Subdivision.