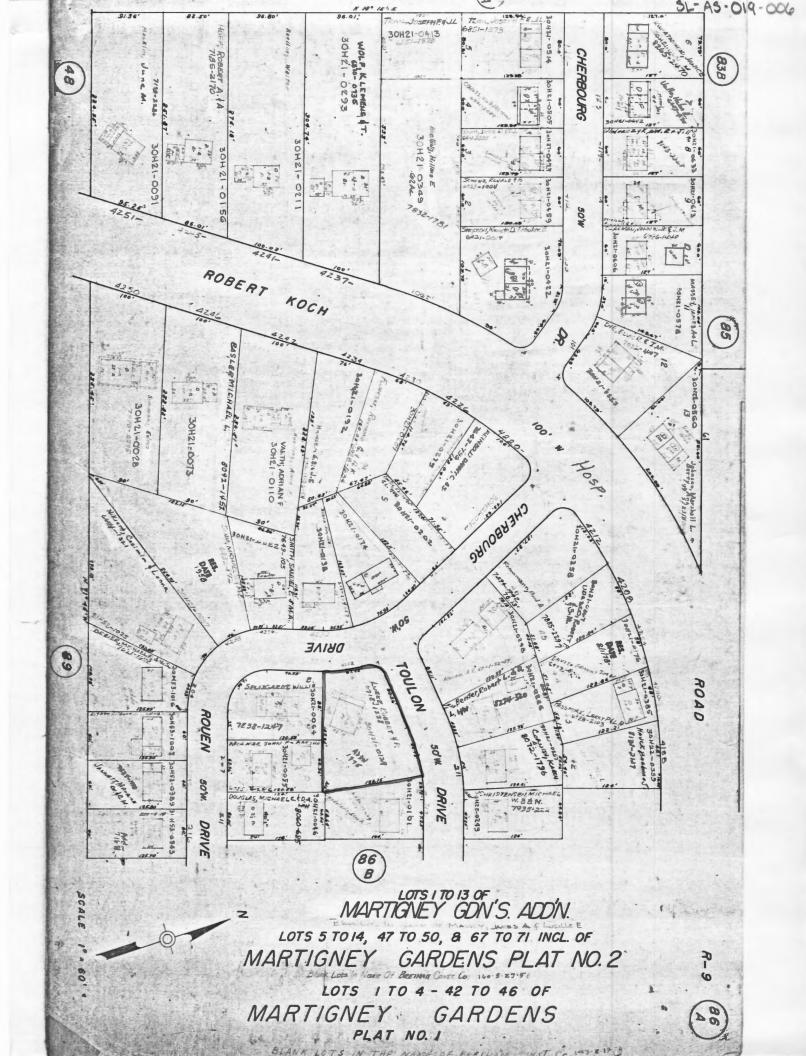

SECT. 34 8 T43N R6E

LOTS 18, 19, 20 OF
BARNWOOD ADD'N PLAT 3
A BNDY. ADJ. SLEEK LOTS IN THE MAY OF BY MAKE.

LOTS 16 TO 20 OF BARWOOD ADDN PLATE BLANK LOTS IN NAME OF PROJECT DEV., INC.

PART OF

SEC. 35 T.43 N. R.6 E.