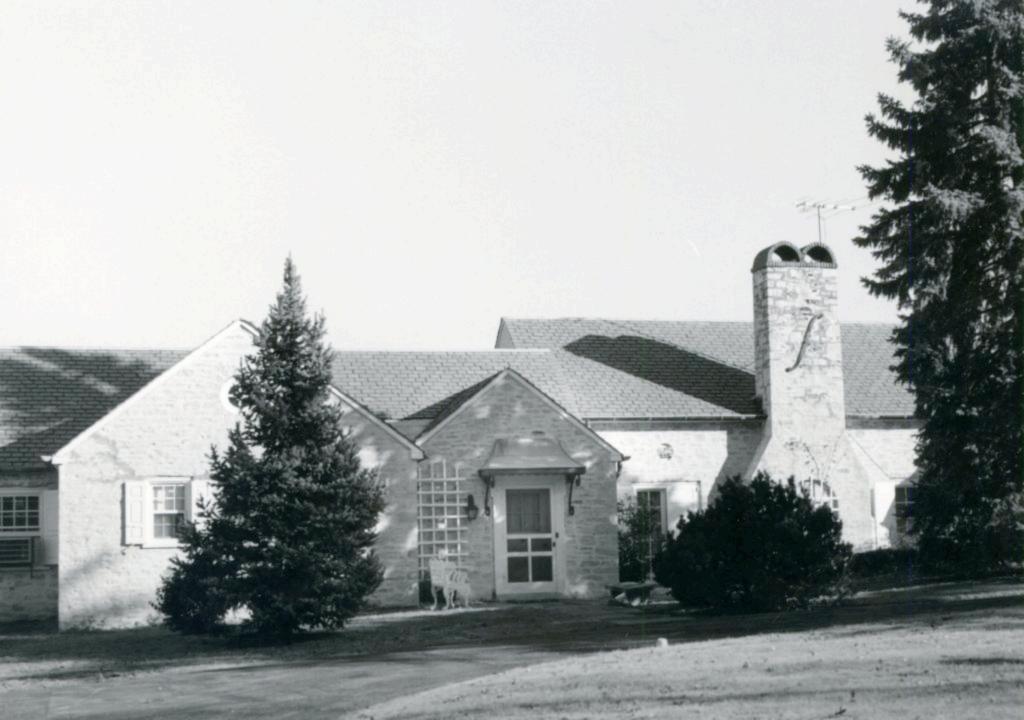

siding, and no bottom molding. The front steps are brick. Front windows are paired. Windows have 3 vertical panes over 1. A large gabled dormer has 3 windows and bracketed overhang. Side overhang

quarter of Section 35, in 1882. The buyer was John Heintz, who owned considerable other property in the vicinity, including his homestead on the west side of Heintz Road in Section 15. In 1889 he sold this 40 acres plus an adjacent 40 to Jacob Philip Heintz for \$2,500. Nothing in the records indicates that the Heintzes were related, although Jacob Philip may be the son Philip mentioned in John Heintz's probate records. (Continued)

## 42. continued

is broken-course rubble. A narrow brick chimney rises from the south side.

## 42. continued

front windows have non-working shutters. The front door, in the third bay from the left, is a modern hollow-core one in a wide surround.