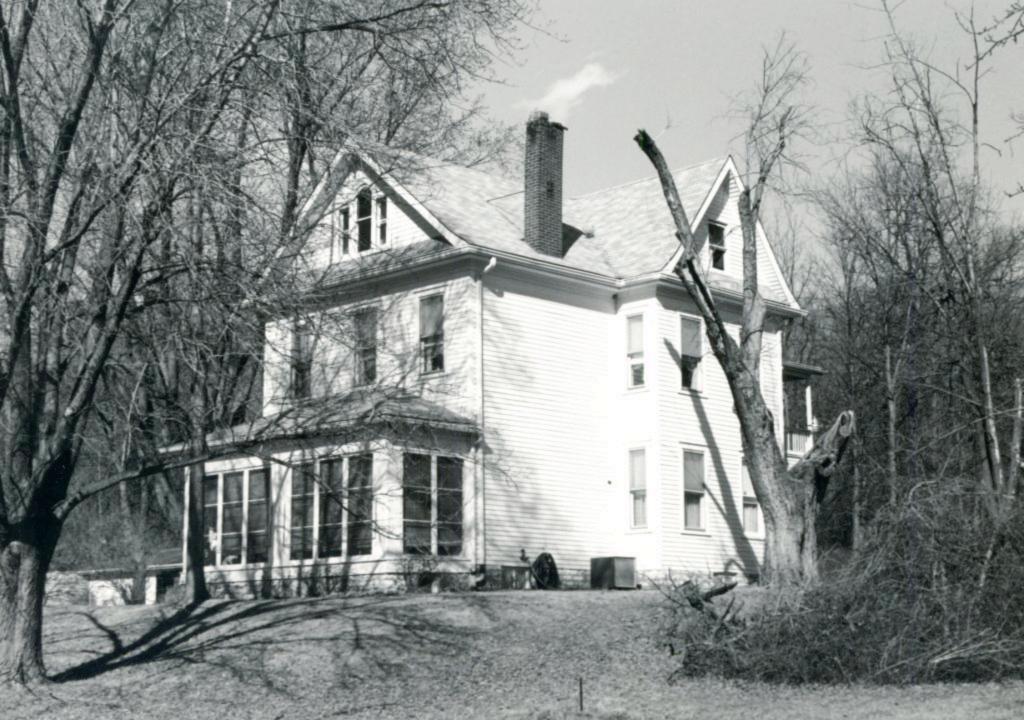

25. Open to

Structure I .

Object | |

Yes II

No II

Yes i

NO XX

Public?

residence

19 Architect or Engineer

20. Contractor of Builder

21. Original Use, if apparent residence OH

24 Owner's Name & Address.

Philip Eiler Retirement Home

William & Arthur Baumgartner

James T. & Phyllis A. Chambliss

26. Local Contact Person or Organization

Foundations of a Community

27. Other Surveys in Which Included

(1977) II, p. 4.

4 Present Name(s)

5 Other Name(s)

|                                                 | 0             |
|-------------------------------------------------|---------------|
|                                                 | 10            |
| 28. No of Stories 1½                            | N)            |
| 29. Basement? Yes XI                            | St.           |
| 30. Foundation Material stone 40                | Louis         |
| 31. Wall Construction frame WW                  | S             |
| 32. Roof Type & Material & Cross gable, comp.   | 43            |
| 33. No. of Bays Front 3 Side 2                  | PP            |
| asbestos siding 64                              | eseni<br>nili |
| 35. Plan Shape L                                | E             |
| 36. Changes Addition . (Explain In #42) Moved : | ne(s)<br>iler |
| 37 Condition Produ                              | Reti          |
| Exterior good                                   | re            |
| 38. Preservation Yes Underway? No XX            | tirement      |
| 39. Endangered? Yes II By What? No XX           | Home          |
| 40. Visible from Yes XX<br>Public Road? No      |               |
| 41. Distance from and                           |               |