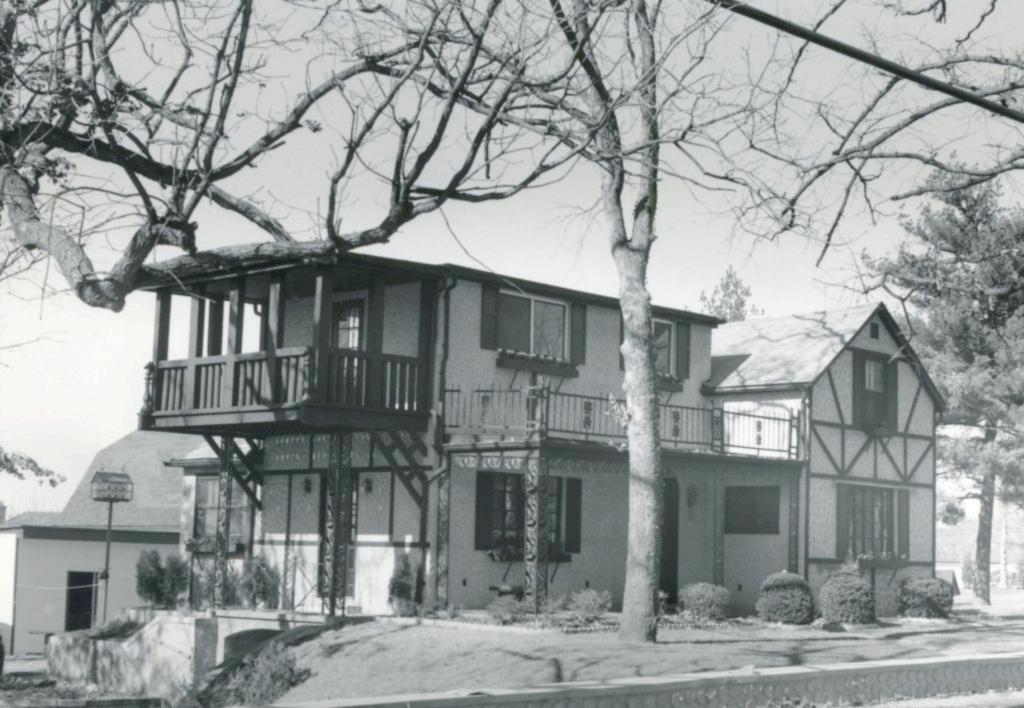

siding, and no bottom molding. The front steps are brick. Front windows are paired. Windows have 3 vertical panes over 1. A large gabled dormer has 3 windows and bracketed overhang. Side overhang

quarter of Section 35, in 1882. The buyer was John Heintz, who owned considerable other property in the vicinity, including his homestead on the west side of Heintz Road in Section 15. In 1889 he sold this 40 acres plus an adjacent 40 to Jacob Philip Heintz for \$2,500. Nothing in the records indicates that the Heintzes were related, although Jacob Philip may be the son Philip mentioned in John Heintz's probate records. (Continued)

## 42. continued

is broken-course rubble. A narrow brick chimney rises from the south side.