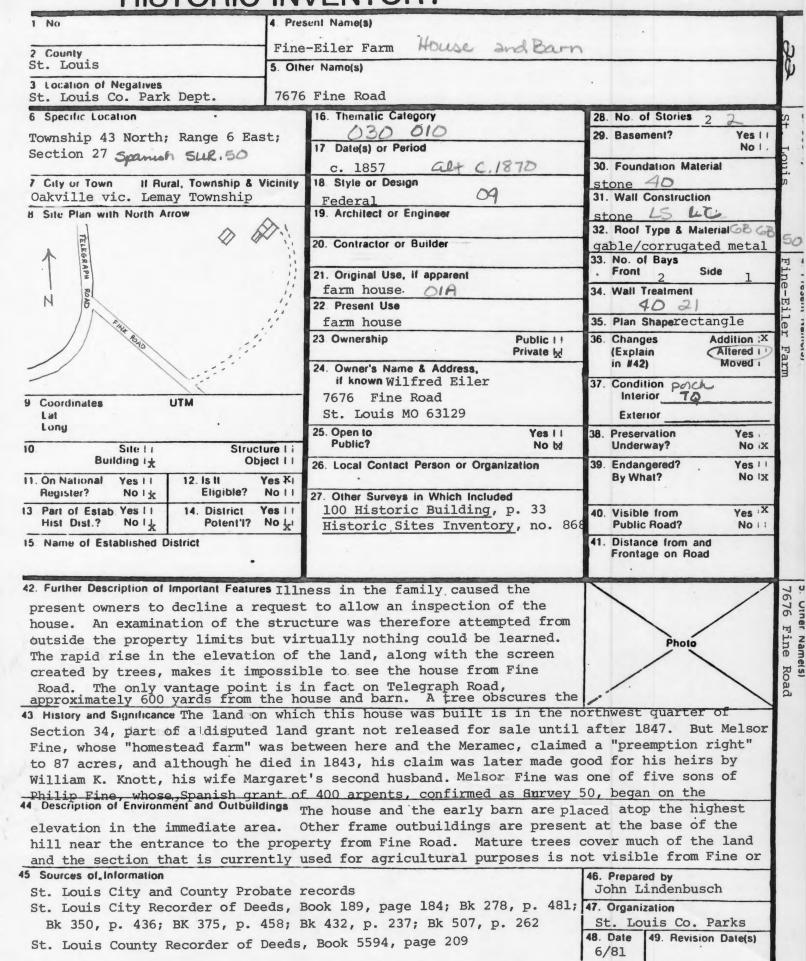

25. Open to

Structure I .

Object | |

Yes II

No II

Yes i

NO XX

Public?

residence

19 Architect or Engineer

20. Contractor of Builder

21. Original Use, if apparent residence OH

24 Owner's Name & Address.

Philip Eiler Retirement Home

William & Arthur Baumgartner

James T. & Phyllis A. Chambliss

26. Local Contact Person or Organization

Foundations of a Community

27. Other Surveys in Which Included

(1977) II, p. 4.

4 Present Name(s)

5 Other Name(s)

|                                                 | 0             |
|-------------------------------------------------|---------------|
|                                                 | 10            |
| 28. No of Stories 1½                            | N)            |
| 29. Basement? Yes XI                            | St.           |
| 30. Foundation Material stone 40                | Louis         |
| 31. Wall Construction frame WW                  | S             |
| 32. Roof Type & Material & Cross gable, comp.   | 43            |
| 33. No. of Bays Front 3 Side 2                  | PP            |
| asbestos siding 64                              | eseni<br>nili |
| 35. Plan Shape L                                | E             |
| 36. Changes Addition . (Explain In #42) Moved : | ne(s)<br>iler |
| 37 Condition Produ                              | Reti          |
| Exterior good                                   | re            |
| 38. Preservation Yes Underway? No XX            | tirement      |
| 39. Endangered? Yes II By What? No XX           | Home          |
| 40. Visible from Yes XX<br>Public Road? No      |               |
| 41. Distance from and                           |               |