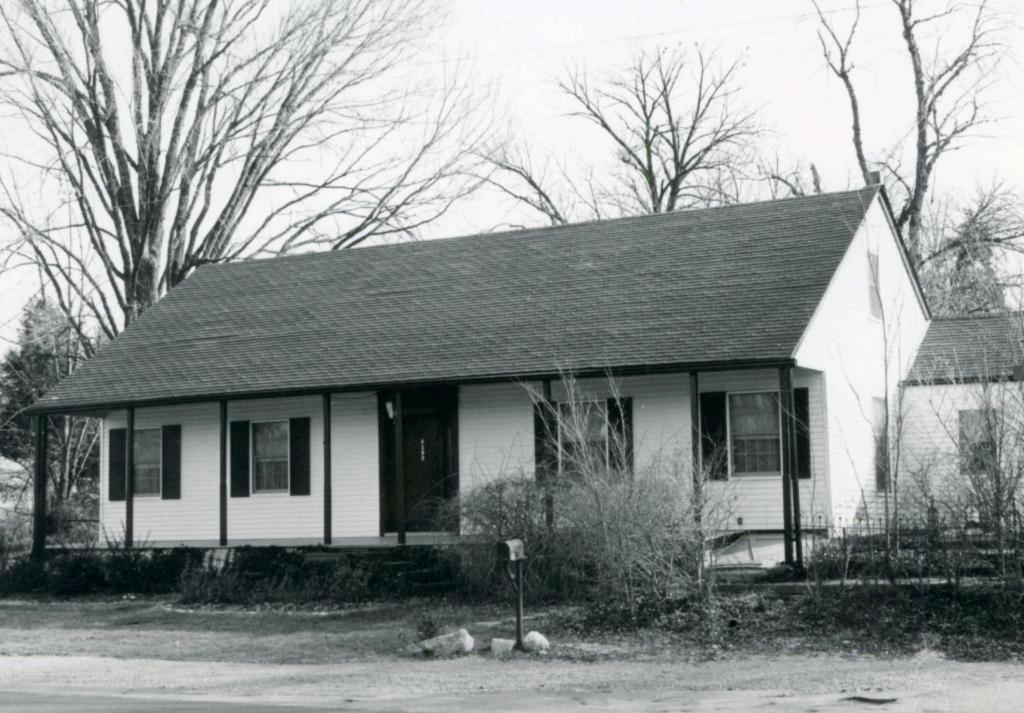

al entry which were mentioned prominently during the study carried out by Kenneth Coombs in 1965 are no longer present. The significance of the entire building now rests in its historical associations rather than its architectural merit.

#### 43. continued

1878 Charles Fox had come into possession of forty acres adjacent to the site, but Henry Erb, Jr. reappears as owner of the forty acres in 1893. John Fried continued to control the property at the intersection until at least 1909.

The small size of the plot of land and the original form of the building—with three doors opening onto the front porch of the main, li-story section—suggest a use as an inn or tavern but nothing has been found in the documentary record of the southern section of St. Louis County to verify that supposition.





Foundations of a Community (1977), I, p. 18.
St. Louis County Recorder of Deeds, Bk. 13, p. 234; 28, 266; 2026, 78; 8001, 351.
St. Louis County Probate Court, cases 2275 & 5742.

E. Hamilton

47. Organization

St. Louis County Parks

48 Date 49 Revision Date(5)

7/88



|          | CRESTLINE |      | SL-AS-019-045 |
|----------|-----------|------|---------------|
| ROCKVIEW | ERRER     | 66   | BOROLAU4      |
|          | Portue    | MAG  | SNELSON       |
|          | * 35;     | MAPY |               |
|          |           |      |               |
|          |           |      | *486          |
|          |           |      |               |





| 1 10