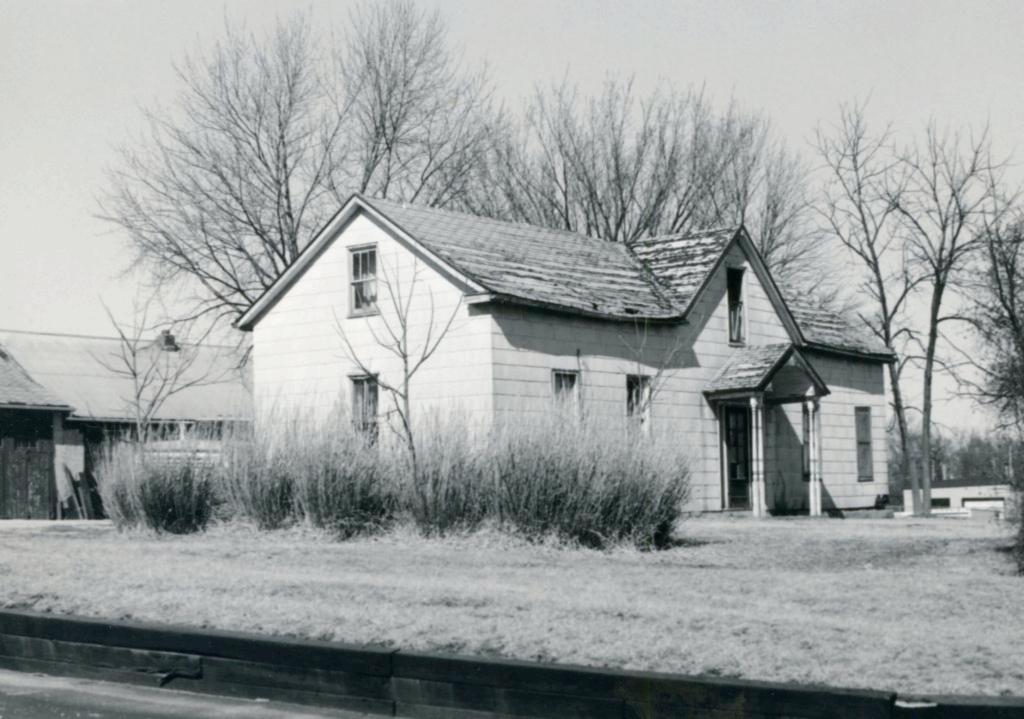

siding, and no bottom molding. The front steps are brick. Front windows are paired. Windows have 3 vertical panes over 1. A large gabled dormer has 3 windows and bracketed overhang. Side overhang

quarter of Section 35, in 1882. The buyer was John Heintz, who owned considerable other property in the vicinity, including his homestead on the west side of Heintz Road in Section 15. In 1889 he sold this 40 acres plus an adjacent 40 to Jacob Philip Heintz for \$2,500. Nothing in the records indicates that the Heintzes were related, although Jacob Philip may be the son Philip mentioned in John Heintz's probate records. (Continued)

## 42. continued

is broken-course rubble. A narrow brick chimney rises from the south side.