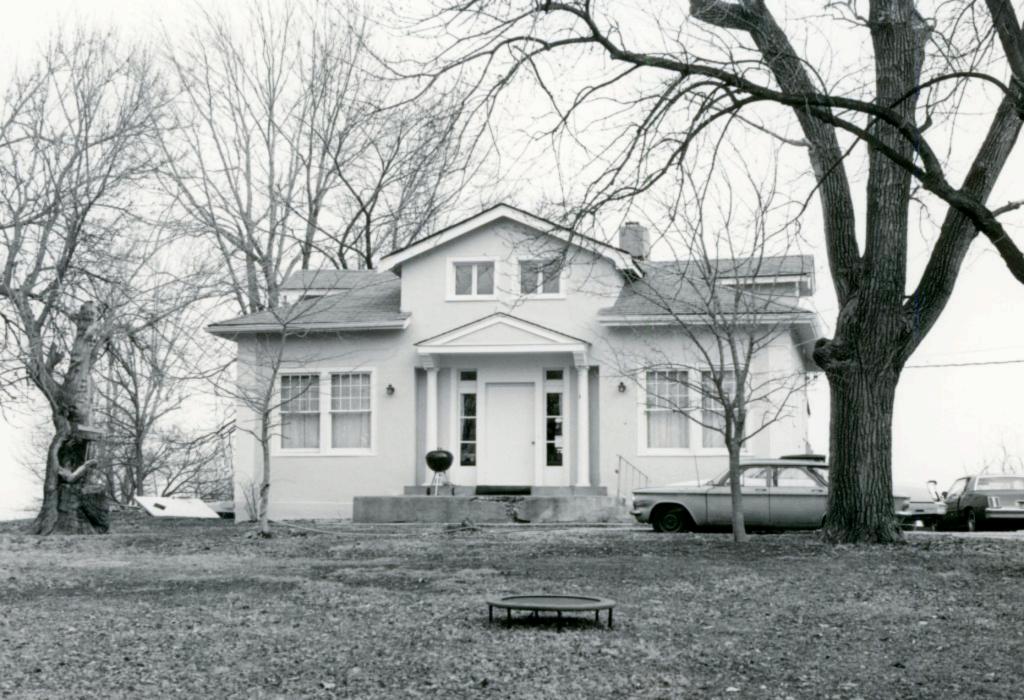

, page 310; 493, 135                                     | St. Louis County Parks                                   |
| ,,                                                               | ,,,                              |                                                                      | 48 Date 49 Revision Date(5)                              |
|                                                                  |                                  |                                                                      | 7/88                                                     |

Sylvestro Camillo House 125 East Pottle Avenue

## 42. continued

of first front porch forms a base for pilaster strips at the corner of the house.

## 43. continued

and then sold it in 1921 to William Budde.





SL-AS-019-056

| 1 110                                                                                                                                                                                                                            | 4 Present Name(s)                                                                                                                                                                                                                                                                                                           |                                                                                                                                                                                                                         |
|-----------------