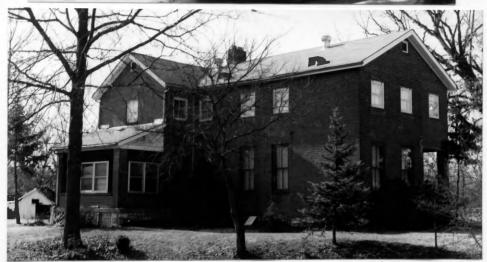

#### 43. continued

Jacob Philip Heintz died on June 4, 1913, a month after John Heintz. He left a widow, three sons, and two daughters. His widow Anna Theresa lived until 1923. She had been married previously and had a son John Henry Mild in addition to her other five children. She left another farm she and Jacob Philip had owned in Section 11 to her sons Fred and Philip, but this farm was left in common to all six children, so presumably it was sold soon afterward.