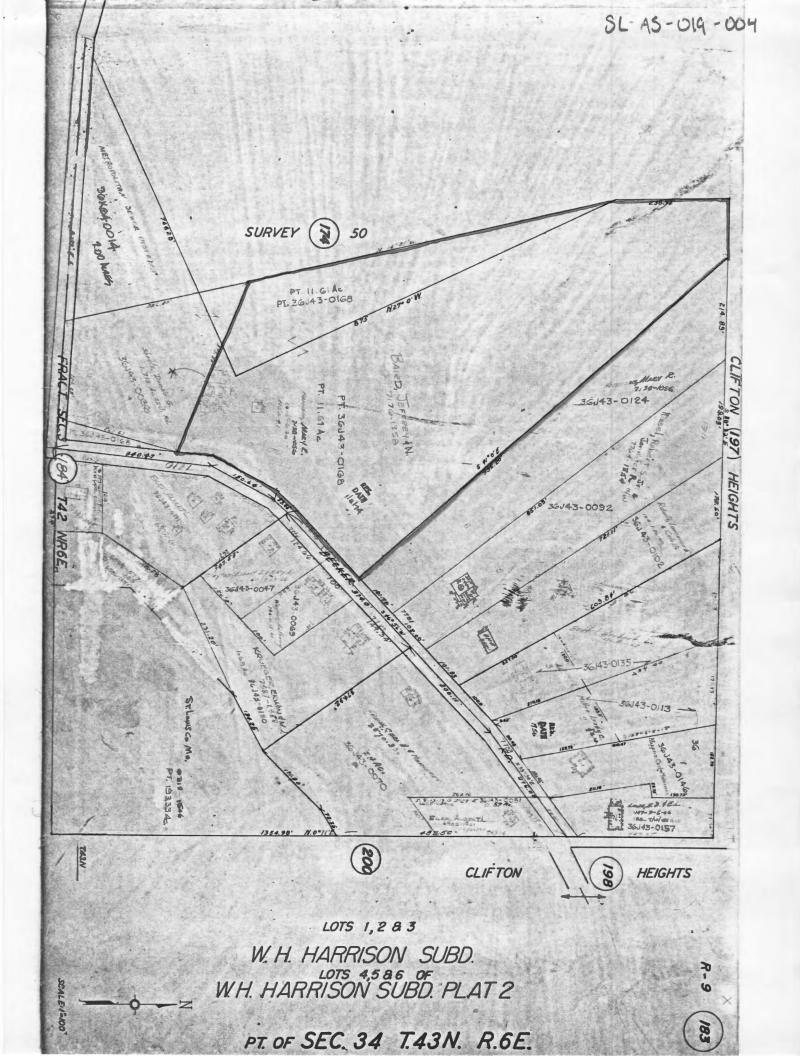

SECT. 34 8 T43N R6E

LOTS 18, 19, 20 OF
BARNWOOD ADD'N PLAT 3
A BNDY. ADJ. SLEEK LOTS IN THE MAY OF BY MAKE.

LOTS 16 TO 20 OF BARWOOD ADDN PLATE BLANK LOTS IN NAME OF PROJECT DEV., INC.

PART OF

SEC. 35 T.43 N. R.6 E.