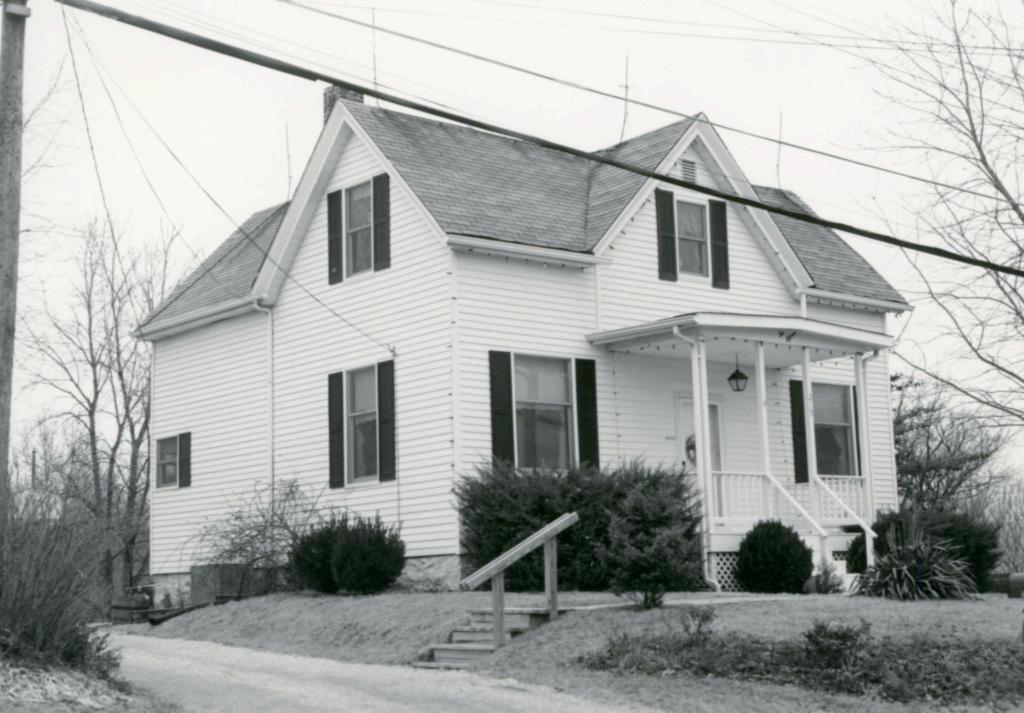

## 42. continued

front windows have non-working shutters. The front door, in the third bay from the left, is a modern hollow-core one in a wide surround.