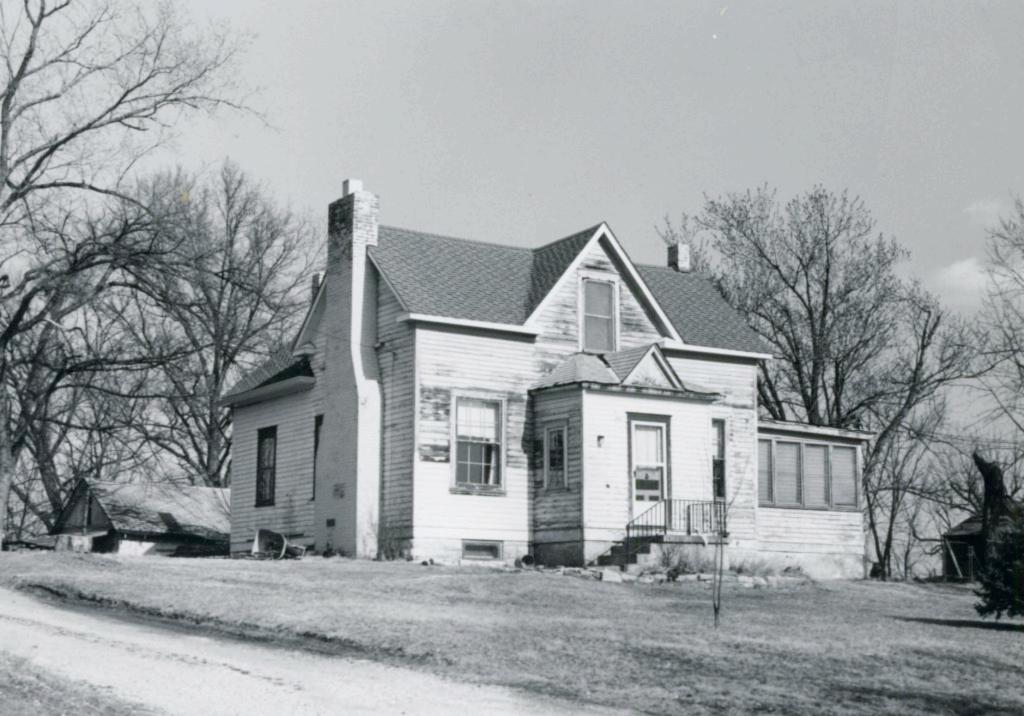

## 42. continued

front windows have non-working shutters. The front door, in the third bay from the left, is a modern hollow-core one in a wide surround.

# 43. continued

daughters. Presumably the house was built shortly after Rode bought the property, but it burned down (around the time of his second wife's death) and was rebuilt. In 1949 the land around the house was subdivided by Ellen V. Barhorst as Laytons Subdivision.