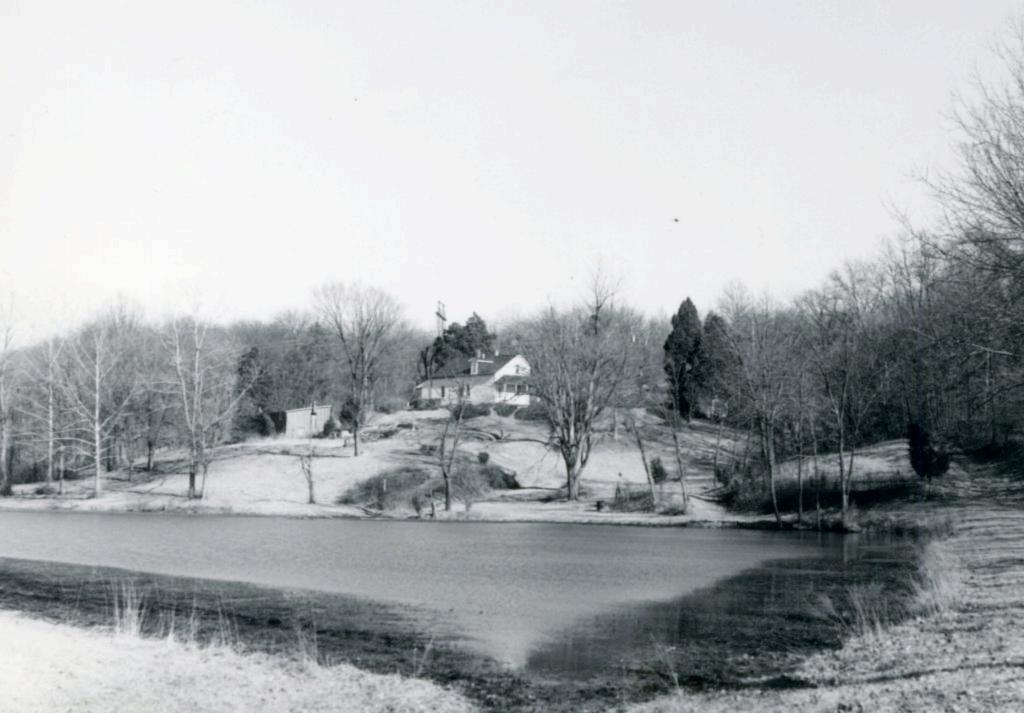

## 42. continued

front windows have non-working shutters. The front door, in the third bay from the left, is a modern hollow-core one in a wide surround.