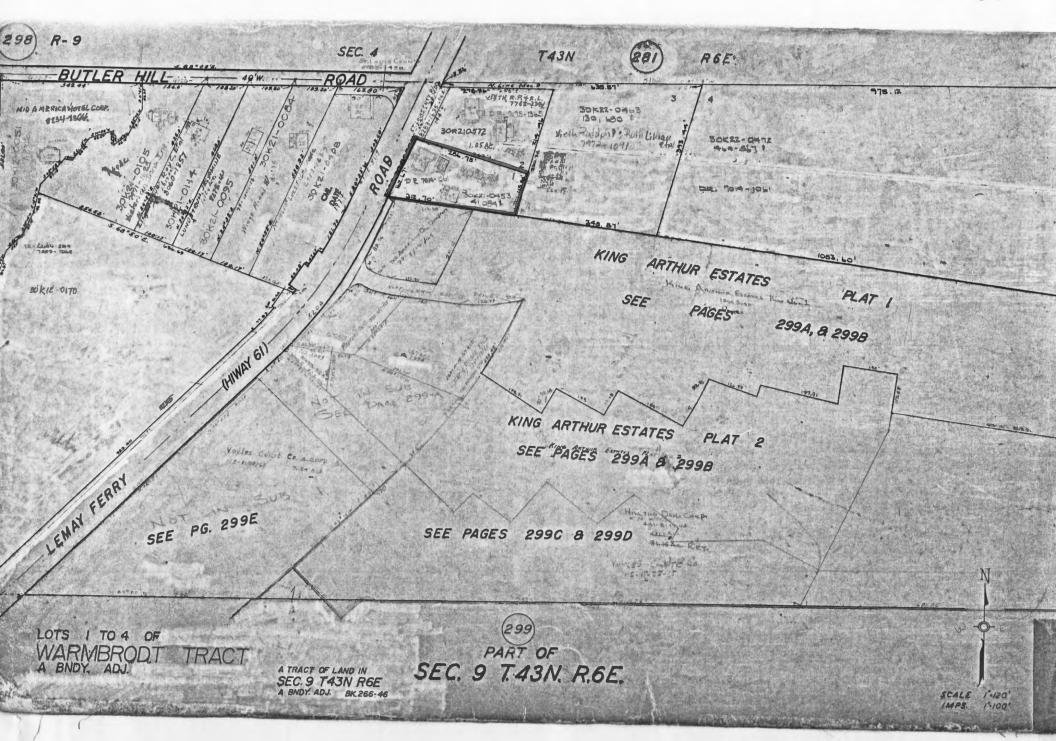

SECT. 34 8 T43N R6E

LOTS 18, 19, 20 OF
BARNWOOD ADD'N PLAT 3
A BNDY. ADJ. SLEEK LOTS IN THE MAY OF BY MAKE.

LOTS 16 TO 20 OF BARWOOD ADDN PLATE BLANK LOTS IN NAME OF PROJECT DEV., INC.

PART OF

SEC. 35 T.43 N. R.6 E.