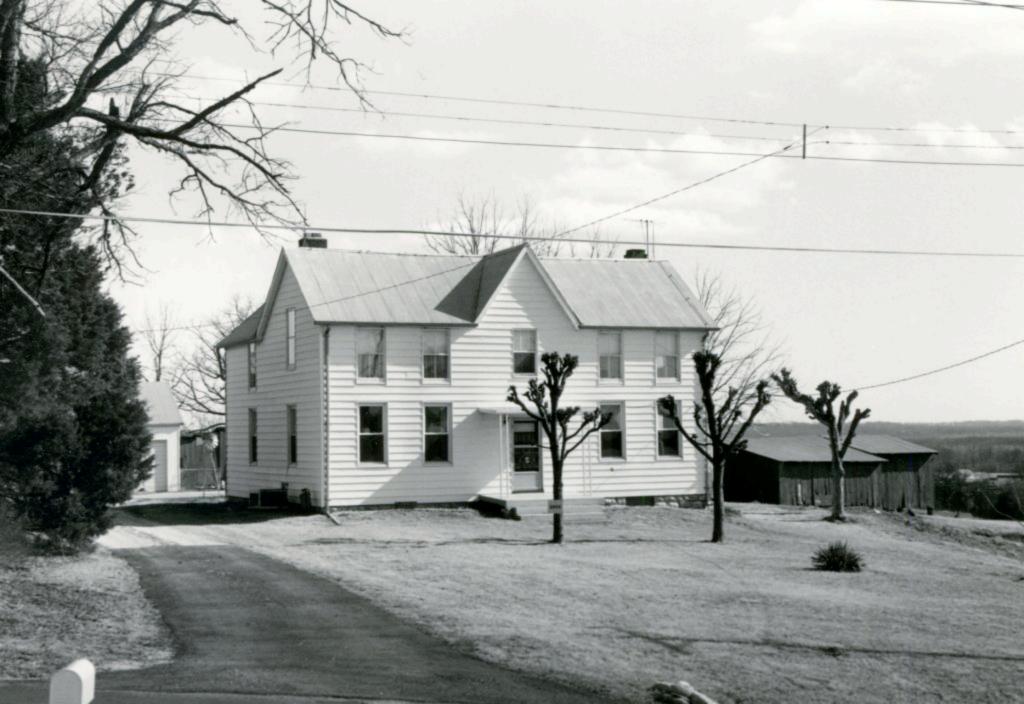

St. Louis County Parks

48 Date 49 Revision Date(s)

7/88

Conrad Rode House 7531 Becker Road

# 43. continued

daughters. Presumably the house was built shortly after Rode bought the property, but it burned down (around the time of his second wife's death) and was rebuilt. In 1949 the land around the house was subdivided by Ellen V. Barhorst as Laytons Subdivision.