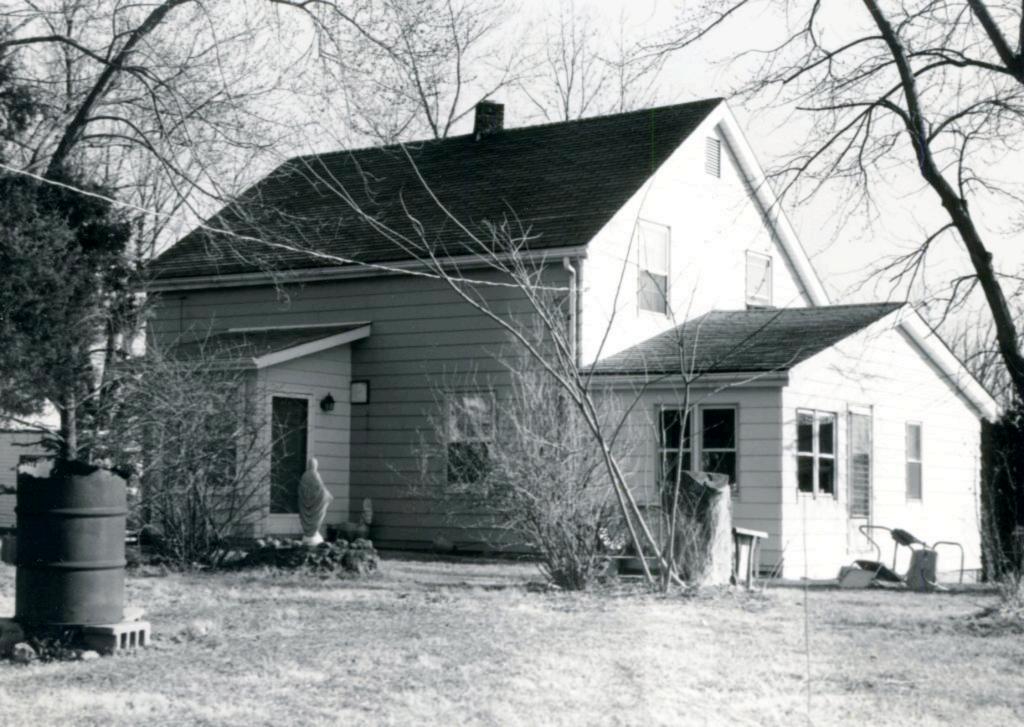

siding, and no bottom molding. The front steps are brick. Front windows are paired. Windows have 3 vertical panes over 1. A large gabled dormer has 3 windows and bracketed overhang. Side overhang

quarter of Section 35, in 1882. The buyer was John Heintz, who owned considerable other property in the vicinity, including his homestead on the west side of Heintz Road in Section 15. In 1889 he sold this 40 acres plus an adjacent 40 to Jacob Philip Heintz for \$2,500. Nothing in the records indicates that the Heintzes were related, although Jacob Philip may be the son Philip mentioned in John Heintz's probate records. (Continued)

## 42. continued

is broken-course rubble. A narrow brick chimney rises from the south side.

## 42. continued

front windows have non-working shutters. The front door, in the third bay from the left, is a modern hollow-core one in a wide surround.