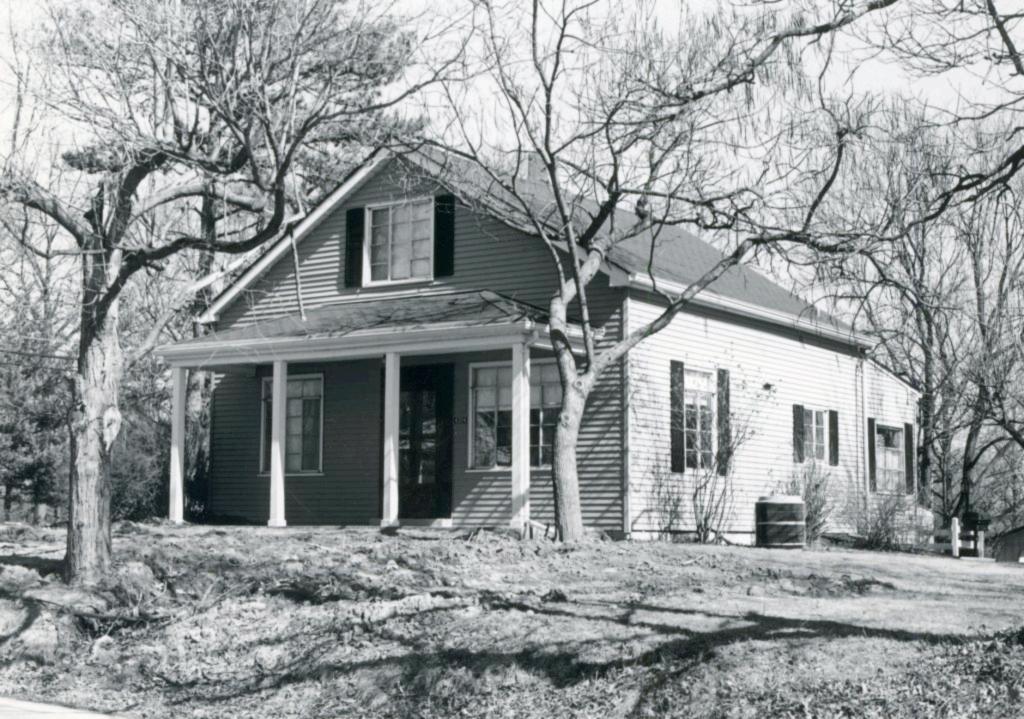

St. Louis County Parks

48 Date 49 Revision Date(s)

7/88

Conrad Rode House 7531 Becker Road

## 42. continued

front windows have non-working shutters. The front door, in the third bay from the left, is a modern hollow-core one in a wide surround.

# 43. continued

daughters. Presumably the house was built shortly after Rode bought the property, but it burned down (around the time of his second wife's death) and was rebuilt. In 1949 the land around the house was subdivided by Ellen V. Barhorst as Laytons Subdivision.