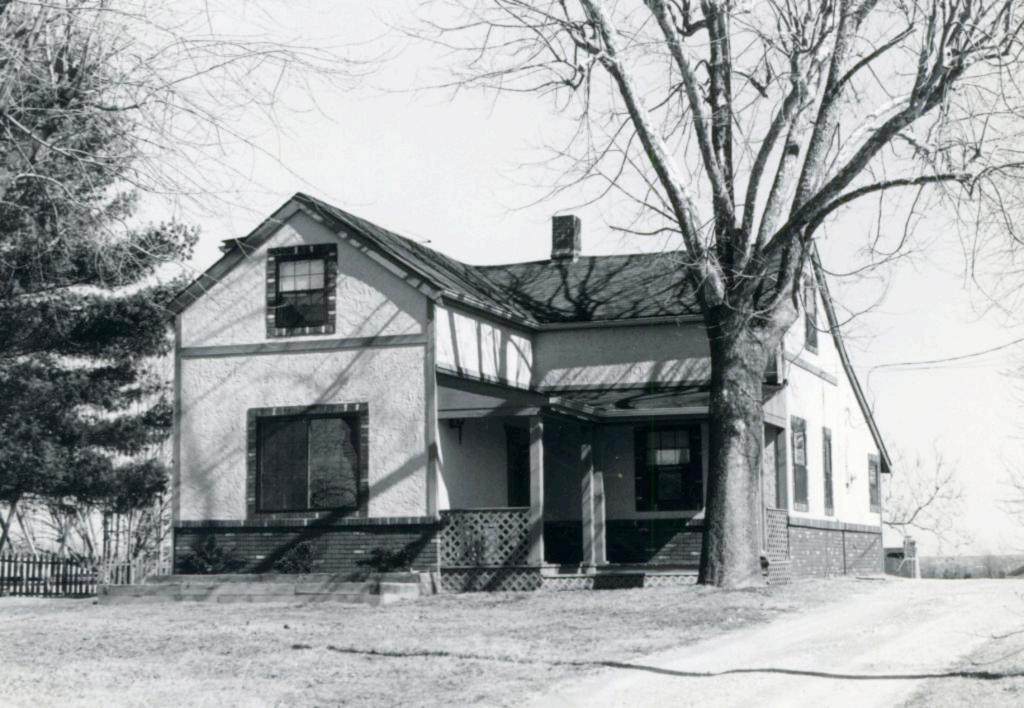

Jacob Philip Heintz House 7356 Becker Road

siding, and no bottom molding. The front steps are brick. Front windows are paired. Windows have 3 vertical panes over 1. A large gabled dormer has 3 windows and bracketed overhang. Side overhang

quarter of Section 35, in 1882. The buyer was John Heintz, who owned considerable other property in the vicinity, including his homestead on the west side of Heintz Road in Section 15. In 1889 he sold this 40 acres plus an adjacent 40 to Jacob Philip Heintz for \$2,500. Nothing in the records indicates that the Heintzes were related, although Jacob Philip may be the son Philip mentioned in John Heintz's probate records. (Continued)

## 42. continued

is broken-course rubble. A narrow brick chimney rises from the south side.