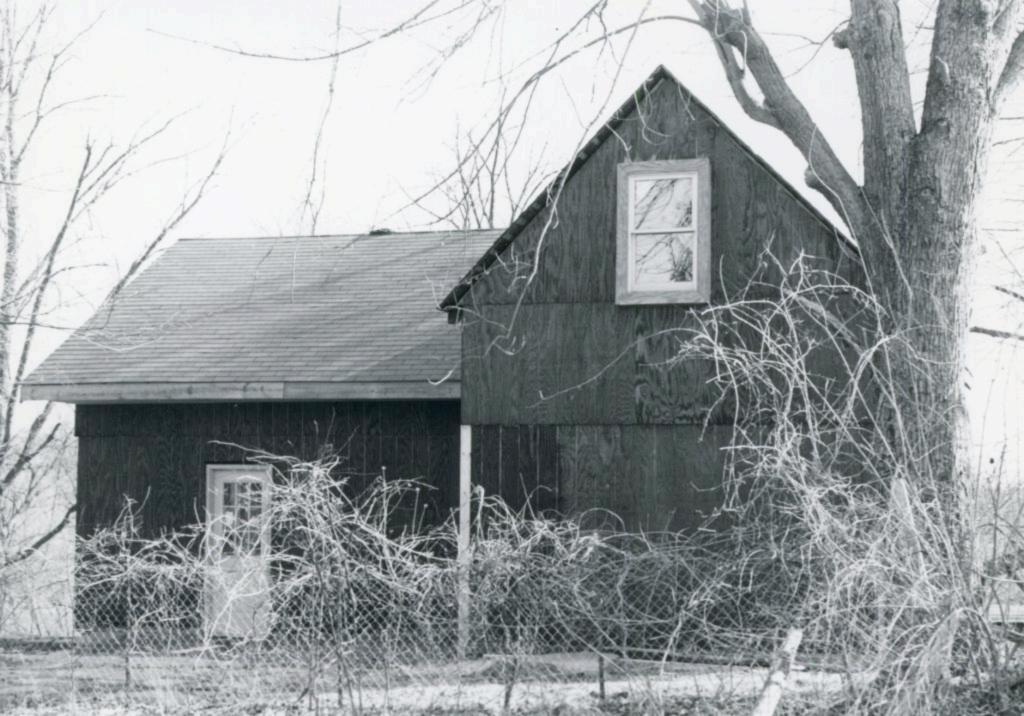

siding, and no bottom molding. The front steps are brick. Front windows are paired. Windows have 3 vertical panes over 1. A large gabled dormer has 3 windows and bracketed overhang. Side overhang

quarter of Section 35, in 1882. The buyer was John Heintz, who owned considerable other property in the vicinity, including his homestead on the west side of Heintz Road in Section 15. In 1889 he sold this 40 acres plus an adjacent 40 to Jacob Philip Heintz for \$2,500. Nothing in the records indicates that the Heintzes were related, although Jacob Philip may be the son Philip mentioned in John Heintz's probate records. (Continued)

## 42. continued

is broken-course rubble. A narrow brick chimney rises from the south side.

#### 43. continued

Jacob Philip Heintz died on June 4, 1913, a month after John Heintz. He left a widow, three sons, and two daughters. His widow Anna Theresa lived until 1923. She had been married previously and had a son John Henry Mild in addition to her other five children. She left another farm she and Jacob Philip had owned in Section 11 to her sons Fred and Philip, but this farm was left in common to all six children, so presumably it was sold soon afterward.