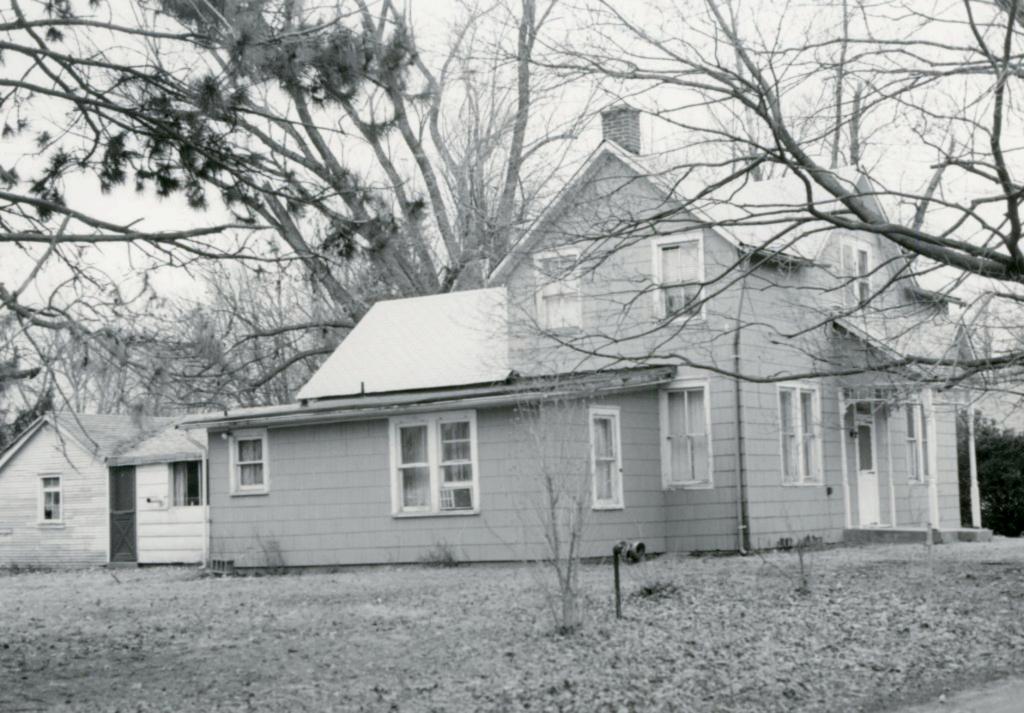

Jacob Philip Heintz House 7356 Becker Road

siding, and no bottom molding. The front steps are brick. Front windows are paired. Windows have 3 vertical panes over 1. A large gabled dormer has 3 windows and bracketed overhang. Side overhang

quarter of Section 35, in 1882. The buyer was John Heintz, who owned considerable other property in the vicinity, including his homestead on the west side of Heintz Road in Section 15. In 1889 he sold this 40 acres plus an adjacent 40 to Jacob Philip Heintz for \$2,500. Nothing in the records indicates that the Heintzes were related, although Jacob Philip may be the son Philip mentioned in John Heintz's probate records. (Continued)

#### 43. continued

Jacob Philip Heintz died on June 4, 1913, a month after John Heintz. He left a widow, three sons, and two daughters. His widow Anna Theresa lived until 1923. She had been married previously and had a son John Henry Mild in addition to her other five children. She left another farm she and Jacob Philip had owned in Section 11 to her sons Fred and Philip, but this farm was left in common to all six children, so presumably it was sold soon afterward.