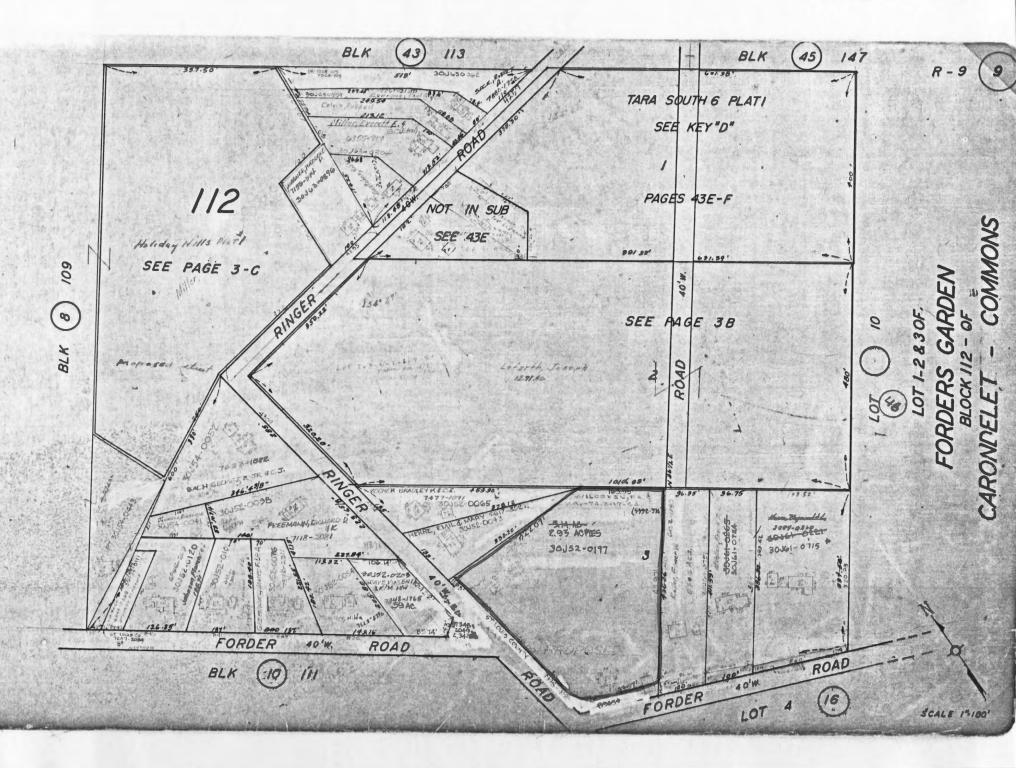

SECT. 34 8 T43N R6E

LOTS 18, 19, 20 OF
BARNWOOD ADD'N PLAT 3
A BNDY. ADJ. SLEEK LOTS IN THE MAY OF BY MAKE.

LOTS 16 TO 20 OF BARWOOD ADDN PLATE BLANK LOTS IN NAME OF PROJECT DEV., INC.

PART OF

SEC. 35 T.43 N. R.6 E.