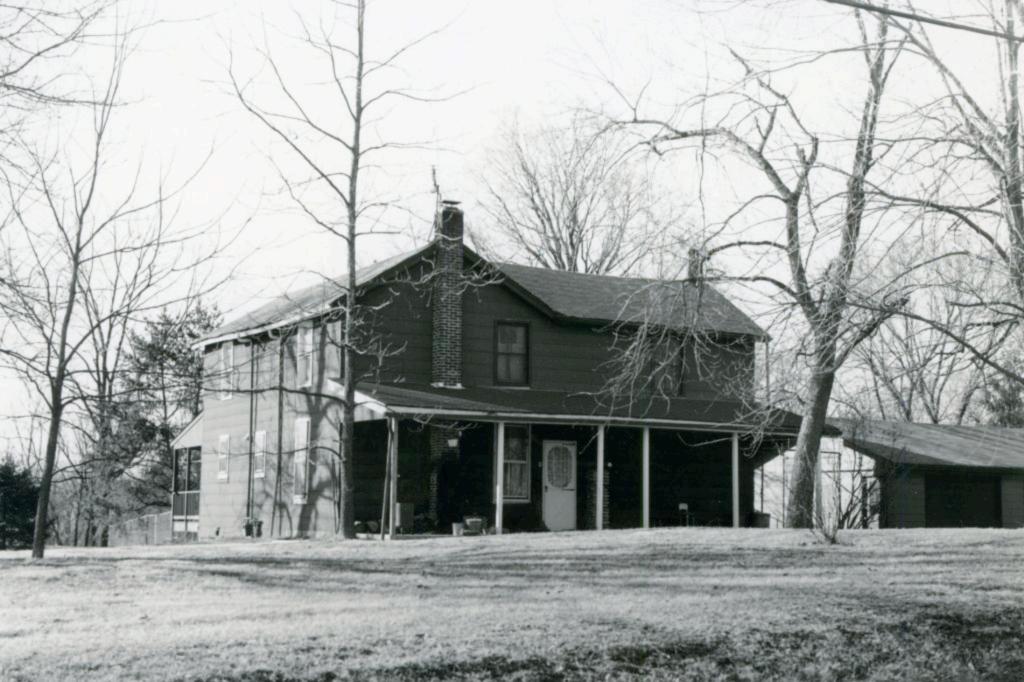

## 42. continued

front windows have non-working shutters. The front door, in the third bay from the left, is a modern hollow-core one in a wide surround.

# 43. continued

daughters. Presumably the house was built shortly after Rode bought the property, but it burned down (around the time of his second wife's death) and was rebuilt. In 1949 the land around the house was subdivided by Ellen V. Barhorst as Laytons Subdivision.