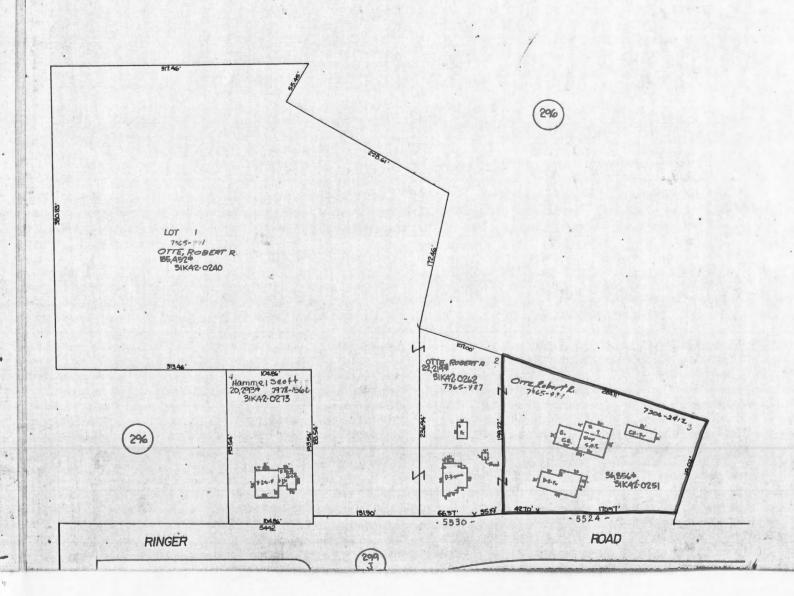

SECT. 34 8 T43N R6E

LOTS 18, 19, 20 OF
BARNWOOD ADD'N PLAT 3
A BNDY. ADJ. SLEEK LOTS IN THE MAY OF BY MAKE.

LOTS 16 TO 20 OF BARWOOD ADDN PLATE BLANK LOTS IN NAME OF PROJECT DEV., INC.

PART OF

SEC. 35 T.43 N. R.6 E.