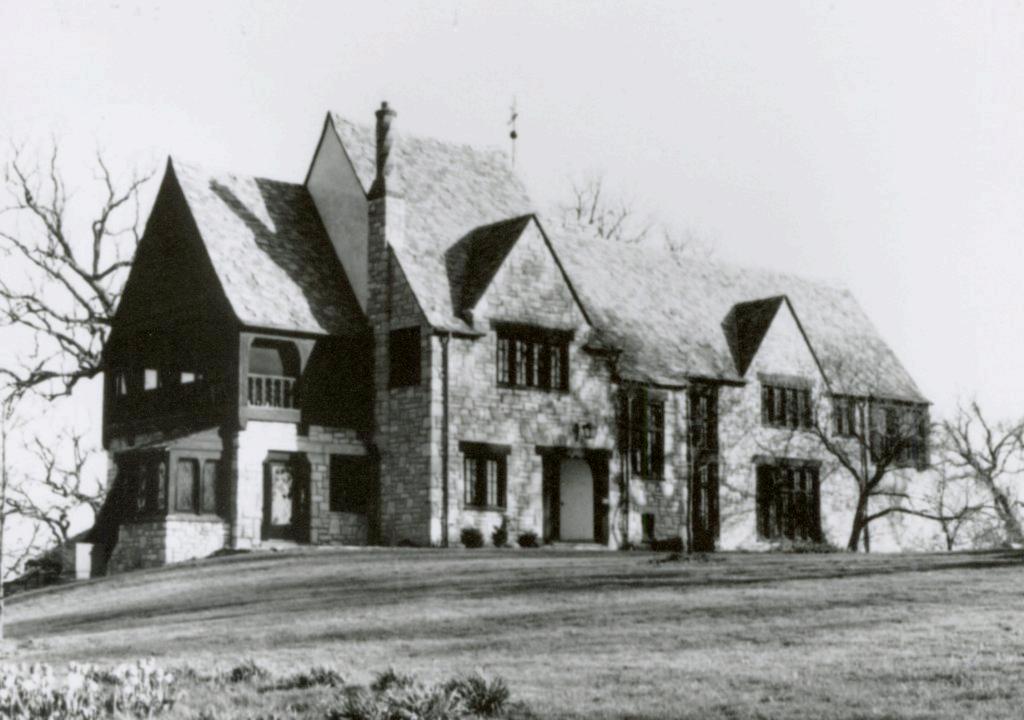

siding, and no bottom molding. The front steps are brick. Front windows are paired. Windows have 3 vertical panes over 1. A large gabled dormer has 3 windows and bracketed overhang. Side overhang

quarter of Section 35, in 1882. The buyer was John Heintz, who owned considerable other property in the vicinity, including his homestead on the west side of Heintz Road in Section 15. In 1889 he sold this 40 acres plus an adjacent 40 to Jacob Philip Heintz for \$2,500. Nothing in the records indicates that the Heintzes were related, although Jacob Philip may be the son Philip mentioned in John Heintz's probate records. (Continued)

## 42. continued

is broken-course rubble. A narrow brick chimney rises from the south side.