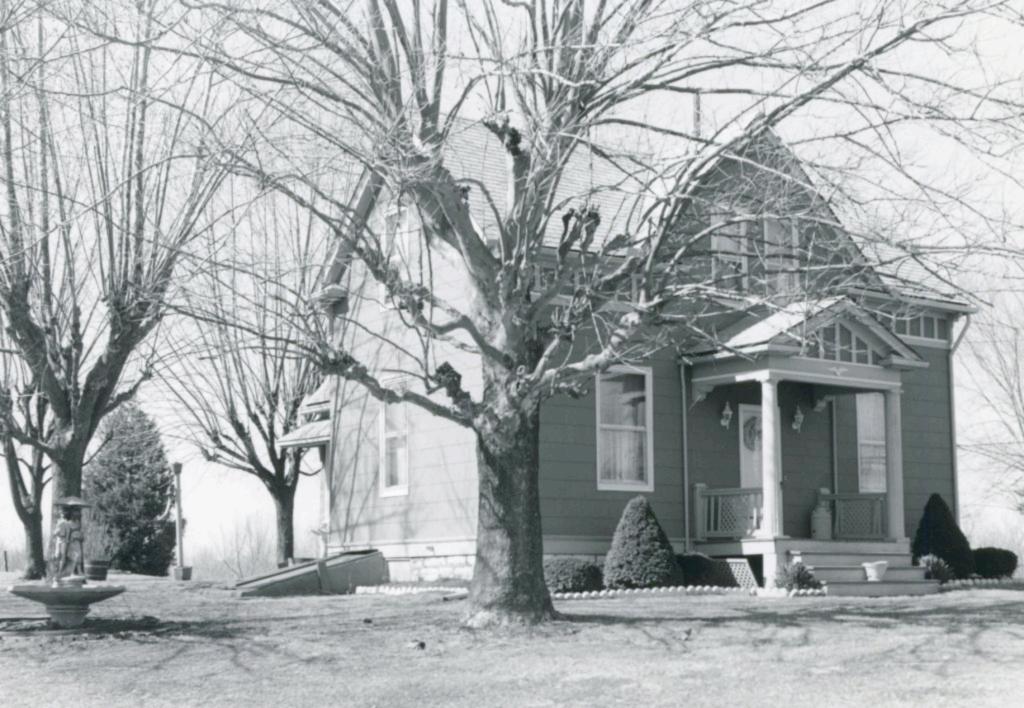

siding, and no bottom molding. The front steps are brick. Front windows are paired. Windows have 3 vertical panes over 1. A large gabled dormer has 3 windows and bracketed overhang. Side overhang

quarter of Section 35, in 1882. The buyer was John Heintz, who owned considerable other property in the vicinity, including his homestead on the west side of Heintz Road in Section 15. In 1889 he sold this 40 acres plus an adjacent 40 to Jacob Philip Heintz for \$2,500. Nothing in the records indicates that the Heintzes were related, although Jacob Philip may be the son Philip mentioned in John Heintz's probate records. (Continued)

## 42. continued

is broken-course rubble. A narrow brick chimney rises from the south side.

## 42. continued

front windows have non-working shutters. The front door, in the third bay from the left, is a modern hollow-core one in a wide surround.