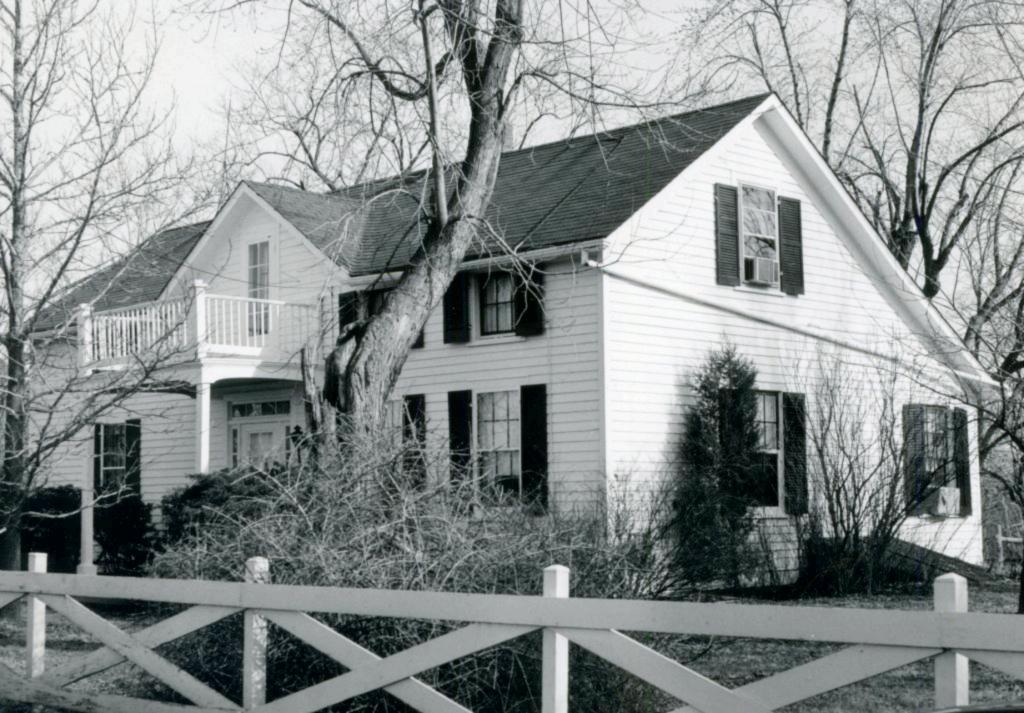

bed this house in 1910 as "an attractive two-story residence surrounded by a large green lawn." The property has remained in the family since that time, the present owner being a Warmbrodt by birth. It is one of the least altered pioneer complexes in the county. It is shortly to be swept away, however, a victim of road widening and redevelopment. Lemay Ferry Road will be widened to within five feet of the house, and in 1987 the county approved rezoning of the property for a shopping center.

### 45. continued

Letter from Jane F. Smith, National Archives, to Dr. W. M. Shankland, March 27, 1963.

Letter from Dr. W. M. Shankland to Wayne Kennedy, August 31, 1987.

St. Louis County Recorder of Deeds, Bk. 23, p. 613; 26, 206.

William L. Thomas, History of St Louis County, Vol. II, p. 548.





48. Date

6/81

49. Revision Date(s)

# Office of Historic Preservation, P.O. Box 176, Jefferson City, Missouri 65101 HISTORIC



Book 335, page 96, St. Louis City Records

John Fried Place

#### 42. continued

exterior. New siding covers all the walls and composition shingles have been used as a replacement for the corrugated metal roofing that was present in 1970. The three entries which were in existence in 1970 have been reduced to one. It forms the central bay and has a modern broken pediment atop it which is painted black. It is clearly an architectural feature that was pruchased from a commercial mill or a lumber dealer. The door is flanked by eight-over-eight light windows which were also installed within the past ten years. The southern extension to the main building had a windo