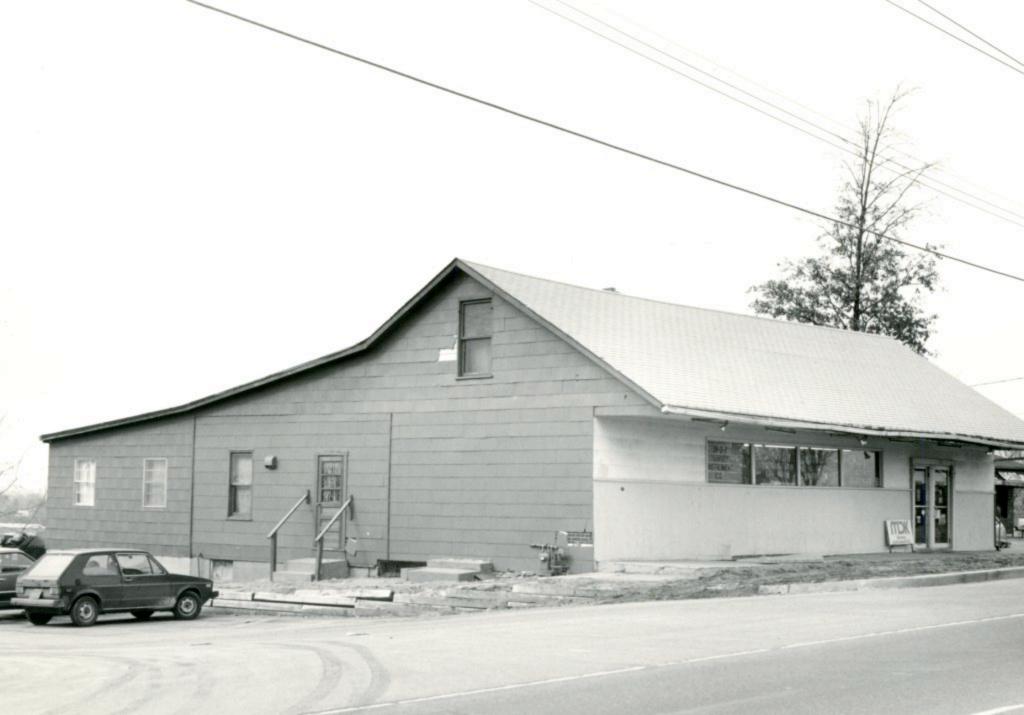

## 42. continued

front windows have non-working shutters. The front door, in the third bay from the left, is a modern hollow-core one in a wide surround.