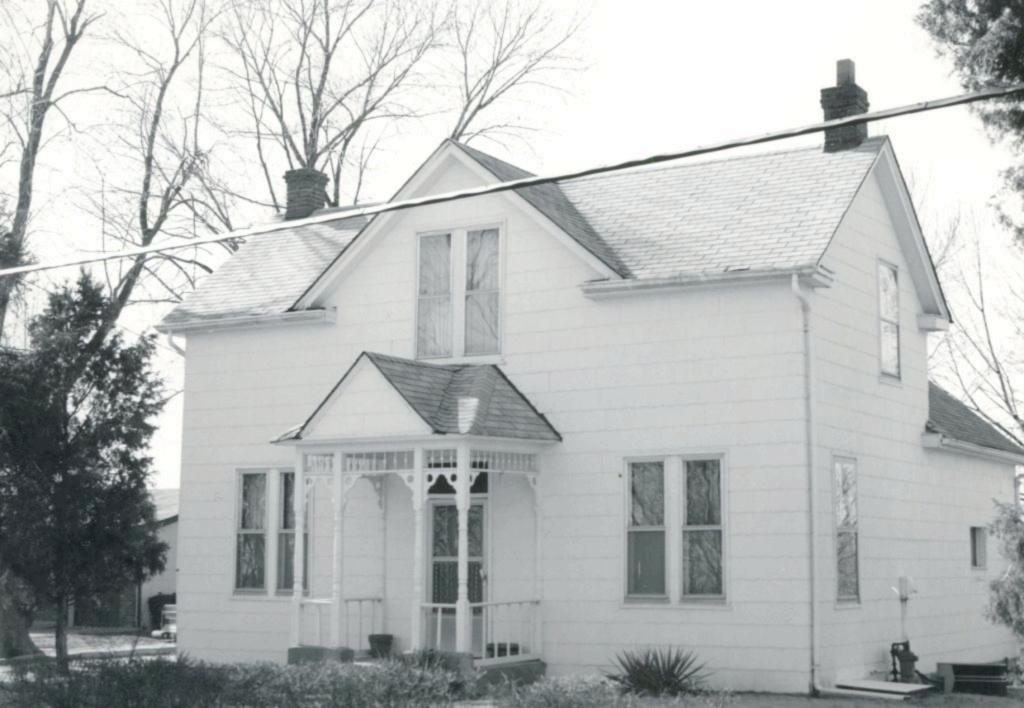

Jacob Philip Heintz House 7356 Becker Road

siding, and no bottom molding. The front steps are brick. Front windows are paired. Windows have 3 vertical panes over 1. A large gabled dormer has 3 windows and bracketed overhang. Side overhang

quarter of Section 35, in 1882. The buyer was John Heintz, who owned considerable other property in the vicinity, including his homestead on the west side of Heintz Road in Section 15. In 1889 he sold this 40 acres plus an adjacent 40 to Jacob Philip Heintz for \$2,500. Nothing in the records indicates that the Heintzes were related, although Jacob Philip may be the son Philip mentioned in John Heintz's probate records. (Continued)

## 42. continued

is broken-course rubble. A narrow brick chimney rises from the south side.