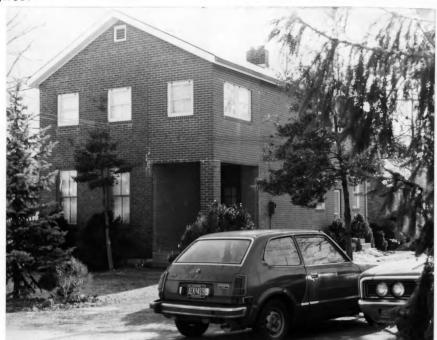

## 42. continued

front windows have non-working shutters. The front door, in the third bay from the left, is a modern hollow-core one in a wide surround.

# 43. continued

daughters. Presumably the house was built shortly after Rode bought the property, but it burned down (around the time of his second wife's death) and was rebuilt. In 1949 the land around the house was subdivided by Ellen V. Barhorst as Laytons Subdivision.