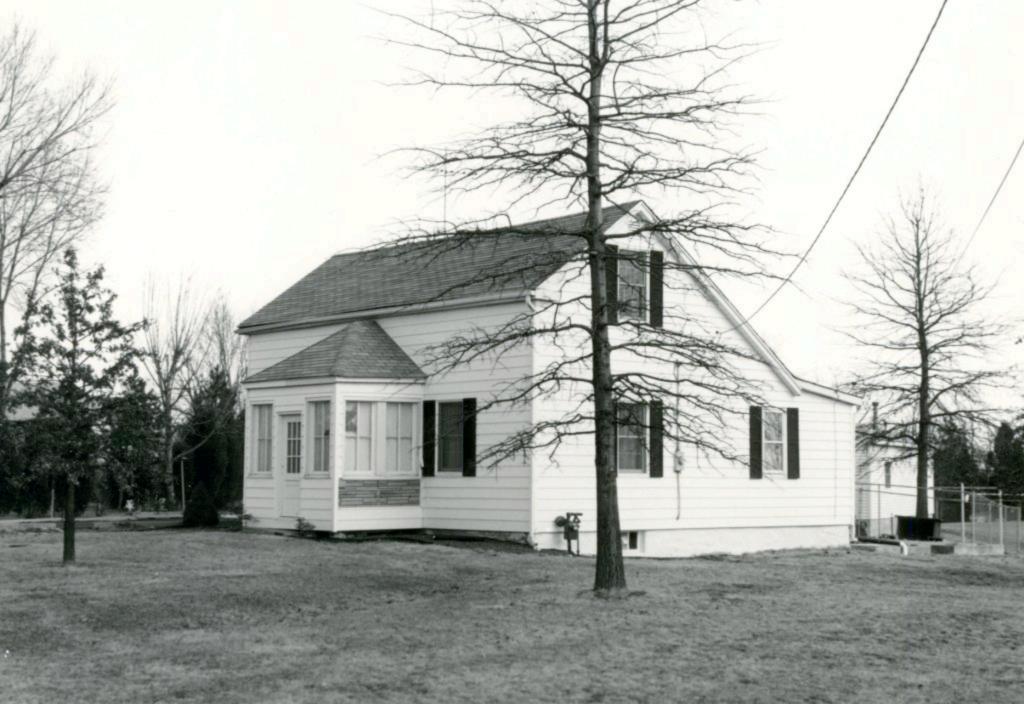

St. Louis County Parks

48 Date 49 Revision Date(s)

7/88

Conrad Rode House 7531 Becker Road

## 42. continued

front windows have non-working shutters. The front door, in the third bay from the left, is a modern hollow-core one in a wide surround.