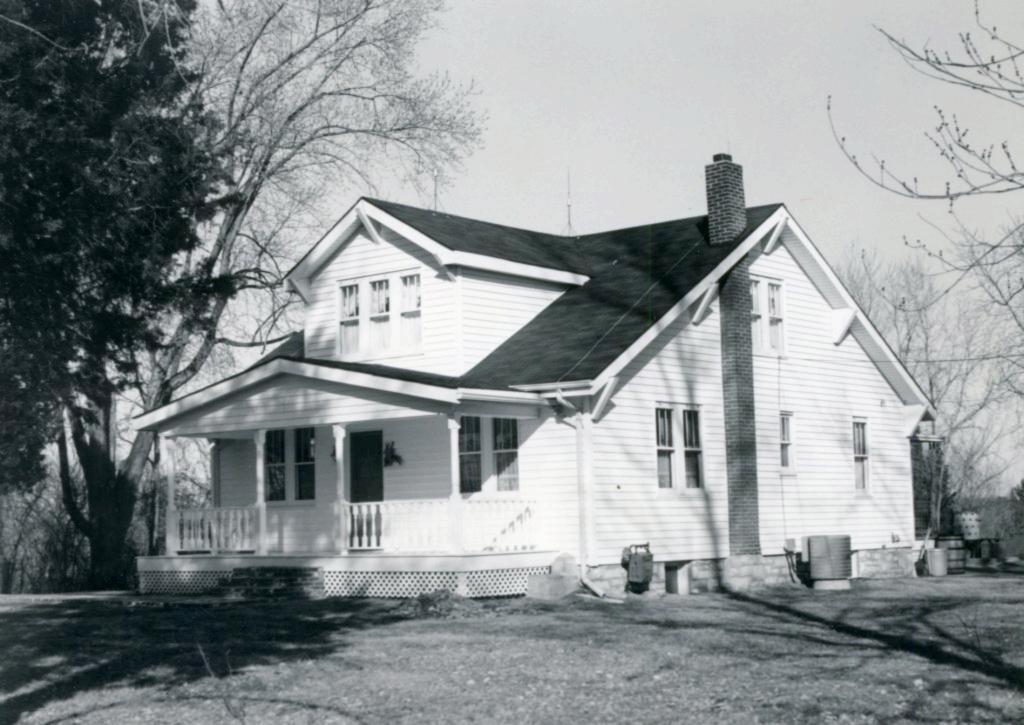

siding, and no bottom molding. The front steps are brick. Front windows are paired. Windows have 3 vertical panes over 1. A large gabled dormer has 3 windows and bracketed overhang. Side overhang

quarter of Section 35, in 1882. The buyer was John Heintz, who owned considerable other property in the vicinity, including his homestead on the west side of Heintz Road in Section 15. In 1889 he sold this 40 acres plus an adjacent 40 to Jacob Philip Heintz for \$2,500. Nothing in the records indicates that the Heintzes were related, although Jacob Philip may be the son Philip mentioned in John Heintz's probate records. (Continued)

## 42. continued

is broken-course rubble. A narrow brick chimney rises from the south side.