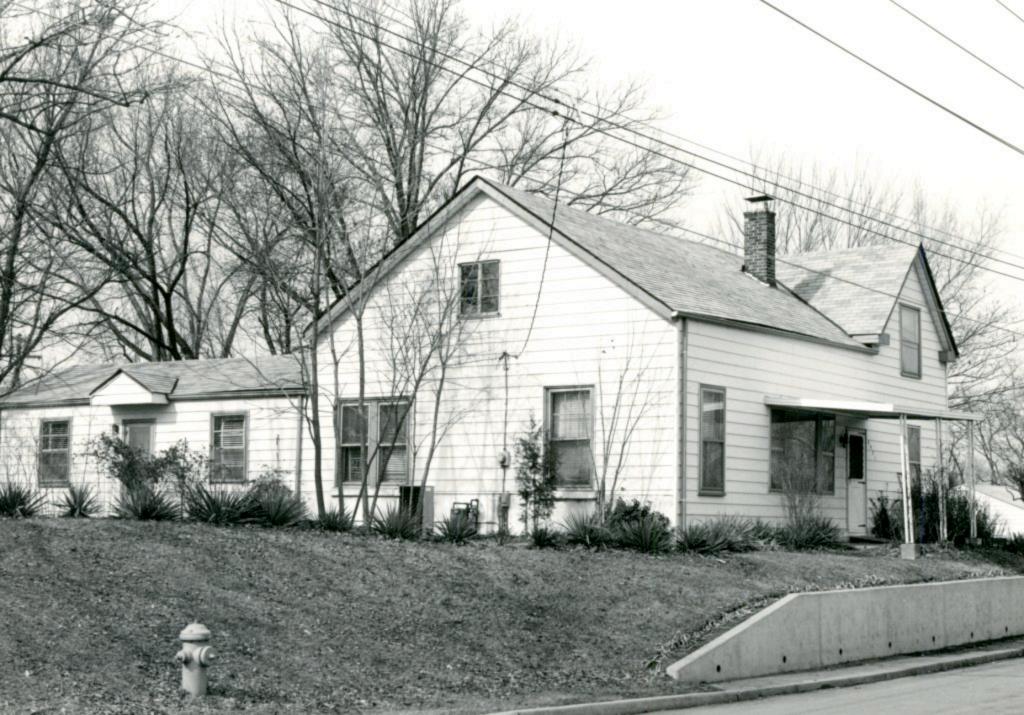

## 42. continued

front windows have non-working shutters. The front door, in the third bay from the left, is a modern hollow-core one in a wide surround.

# 43. continued

daughters. Presumably the house was built shortly after Rode bought the property, but it burned down (around the time of his second wife's death) and was rebuilt. In 1949 the land around the house was subdivided by Ellen V. Barhorst as Laytons Subdivision.