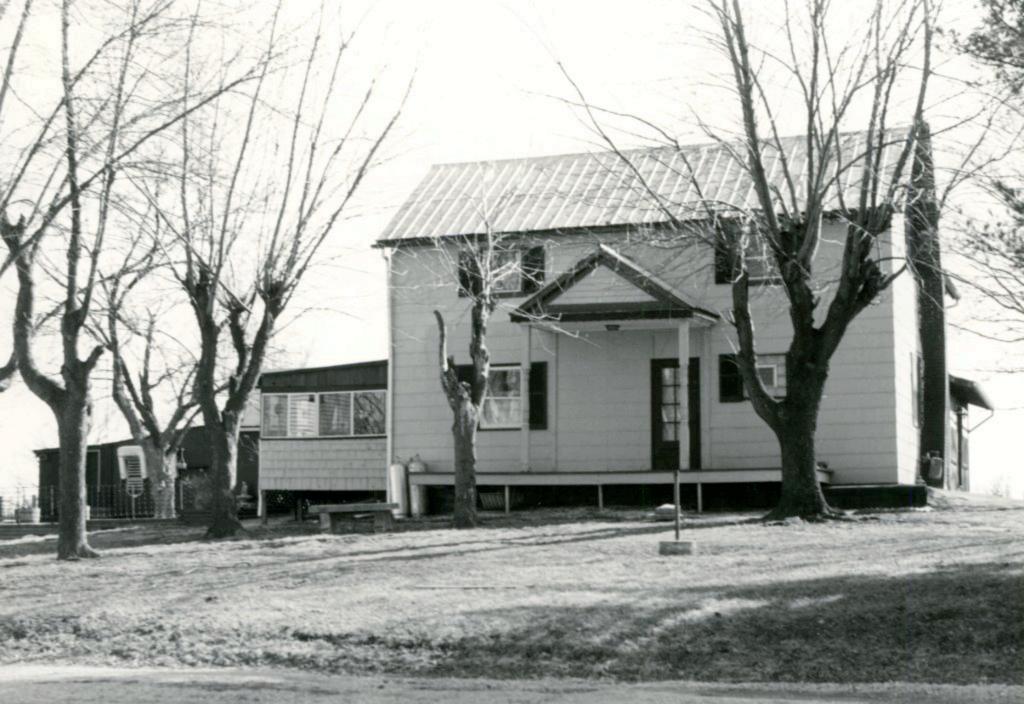

siding, and no bottom molding. The front steps are brick. Front windows are paired. Windows have 3 vertical panes over 1. A large gabled dormer has 3 windows and bracketed overhang. Side overhang

quarter of Section 35, in 1882. The buyer was John Heintz, who owned considerable other property in the vicinity, including his homestead on the west side of Heintz Road in Section 15. In 1889 he sold this 40 acres plus an adjacent 40 to Jacob Philip Heintz for \$2,500. Nothing in the records indicates that the Heintzes were related, although Jacob Philip may be the son Philip mentioned in John Heintz's probate records. (Continued)

## 42. continued

is broken-course rubble. A narrow brick chimney rises from the south side.