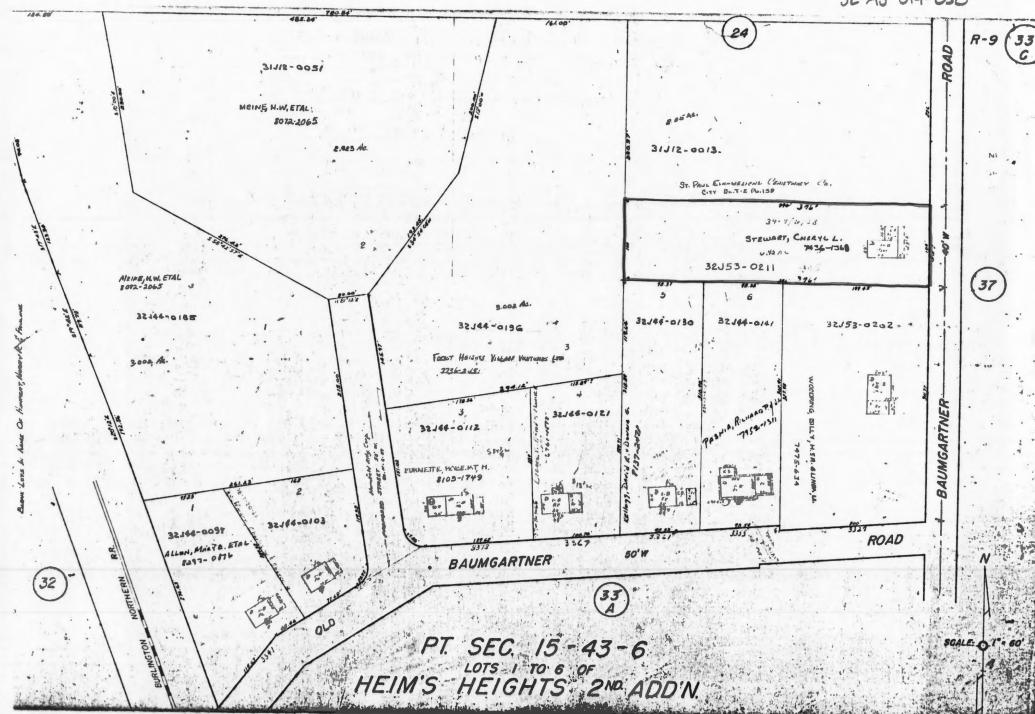

SECT. 34 8 T43N R6E

LOTS 18, 19, 20 OF
BARNWOOD ADD'N PLAT 3
A BNDY. ADJ. SLEEK LOTS IN THE MAY OF BY MAKE.

LOTS 16 TO 20 OF BARWOOD ADDN PLATE BLANK LOTS IN NAME OF PROJECT DEV., INC.

PART OF

SEC. 35 T.43 N. R.6 E.