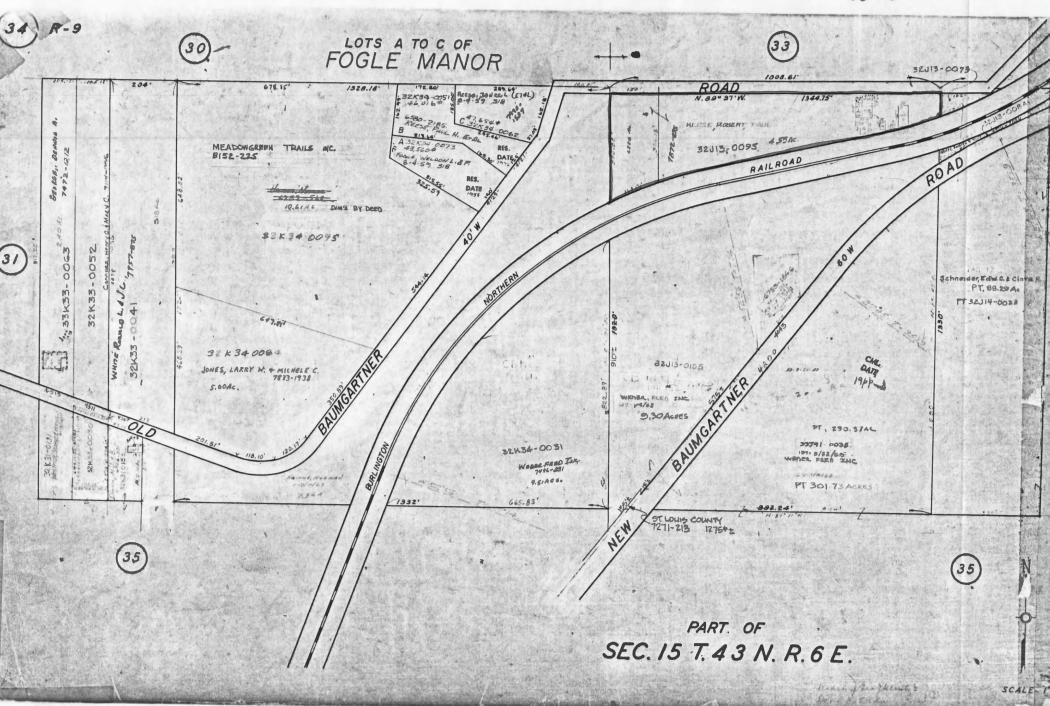

SECT. 34 8 T43N R6E

LOTS 18, 19, 20 OF
BARNWOOD ADD'N PLAT 3
A BNDY. ADJ. SLEEK LOTS IN THE MAY OF BY MAKE.

LOTS 16 TO 20 OF BARWOOD ADDN PLATE BLANK LOTS IN NAME OF PROJECT DEV., INC.

PART OF

SEC. 35 T.43 N. R.6 E.