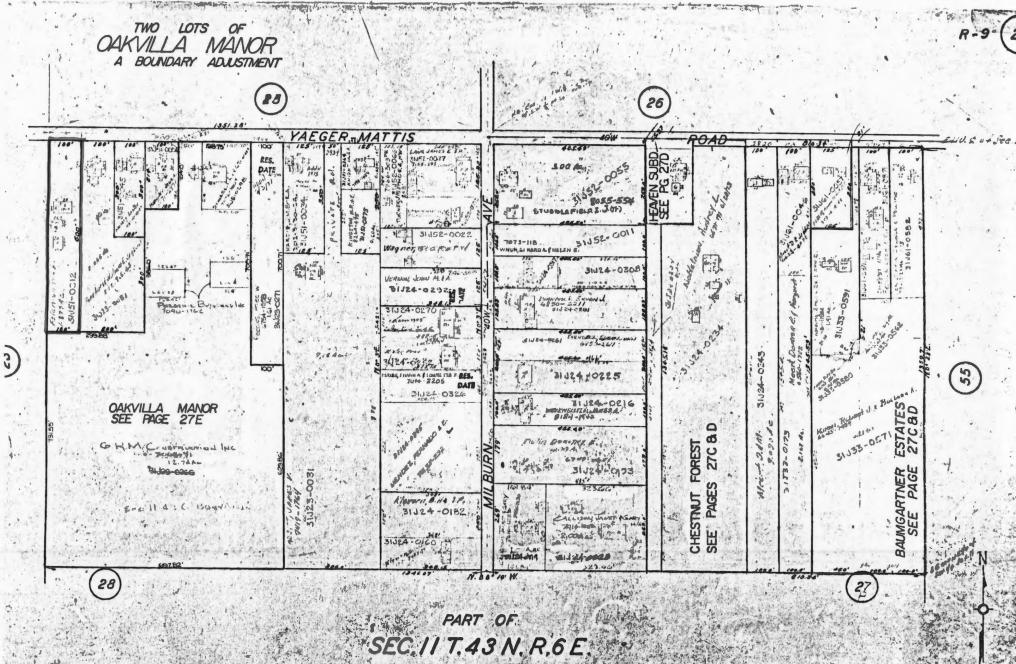

SECT. 34 8 T43N R6E

LOTS 18, 19, 20 OF
BARNWOOD ADD'N PLAT 3
A BNDY. ADJ. SLEEK LOTS IN THE MAY OF BY MAKE.

LOTS 16 TO 20 OF BARWOOD ADDN PLATE BLANK LOTS IN NAME OF PROJECT DEV., INC.

PART OF

SEC. 35 T.43 N. R.6 E.