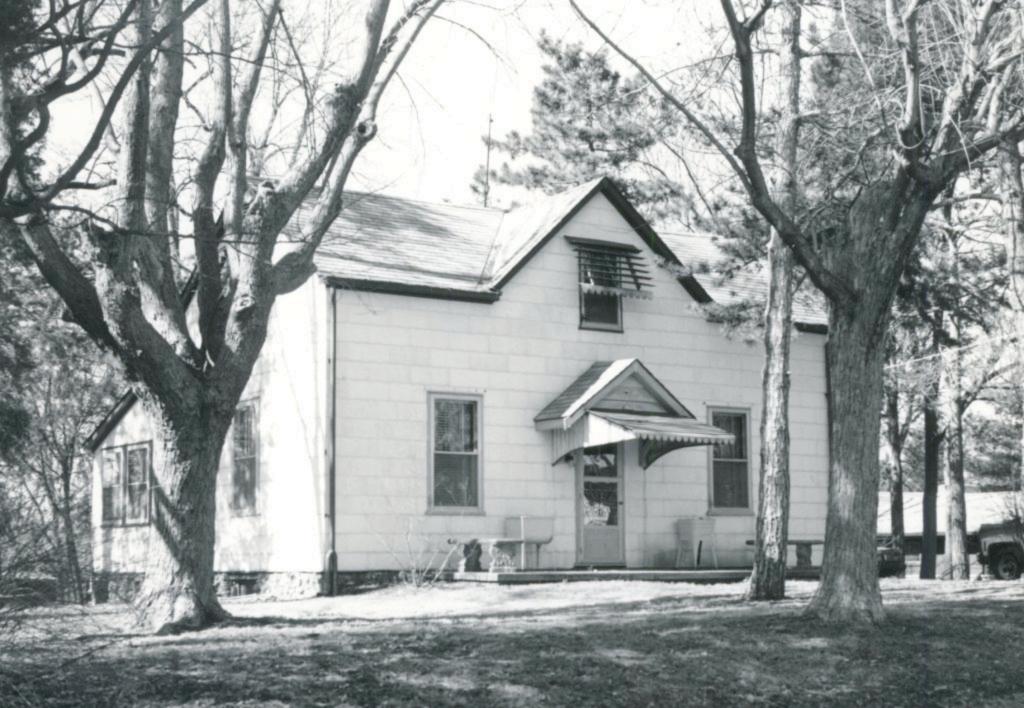

St. Louis County Parks

48 Date 49 Revision Date(s)

7/88

Conrad Rode House 7531 Becker Road

## 42. continued

front windows have non-working shutters. The front door, in the third bay from the left, is a modern hollow-core one in a wide surround.