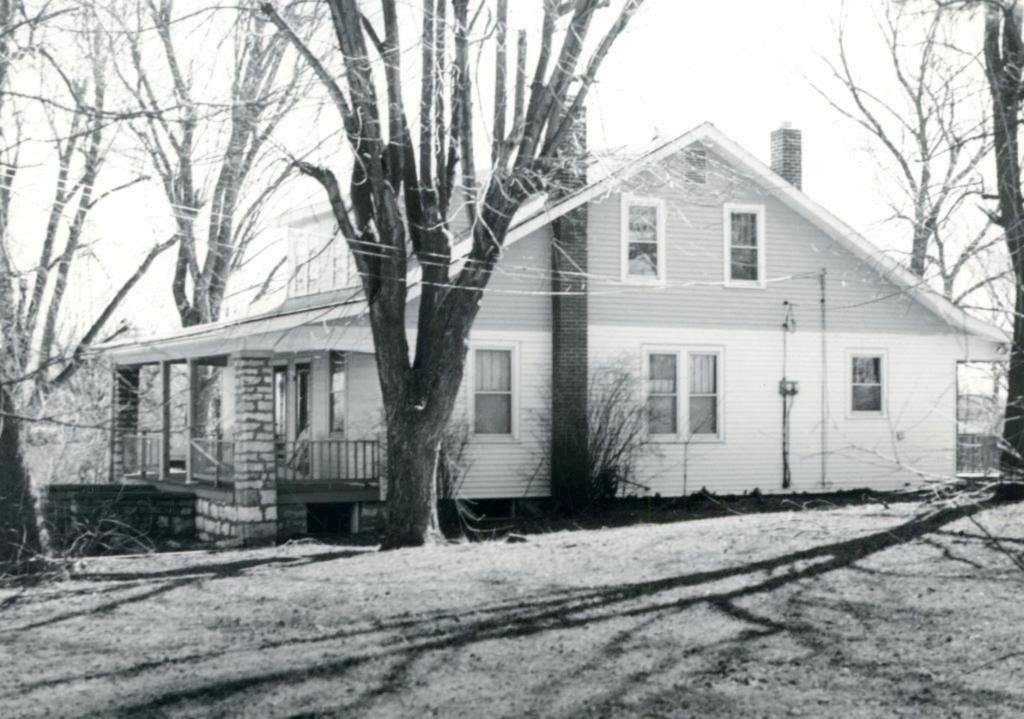

St. Louis County Parks

48 Date 49 Revision Date(s)

7/88

Conrad Rode House 7531 Becker Road

## 42. continued

front windows have non-working shutters. The front door, in the third bay from the left, is a modern hollow-core one in a wide surround.

# 43. continued

daughters. Presumably the house was built shortly after Rode bought the property, but it burned down (around the time of his second wife's death) and was rebuilt. In 1949 the land around the house was subdivided by Ellen V. Barhorst as Laytons Subdivision.