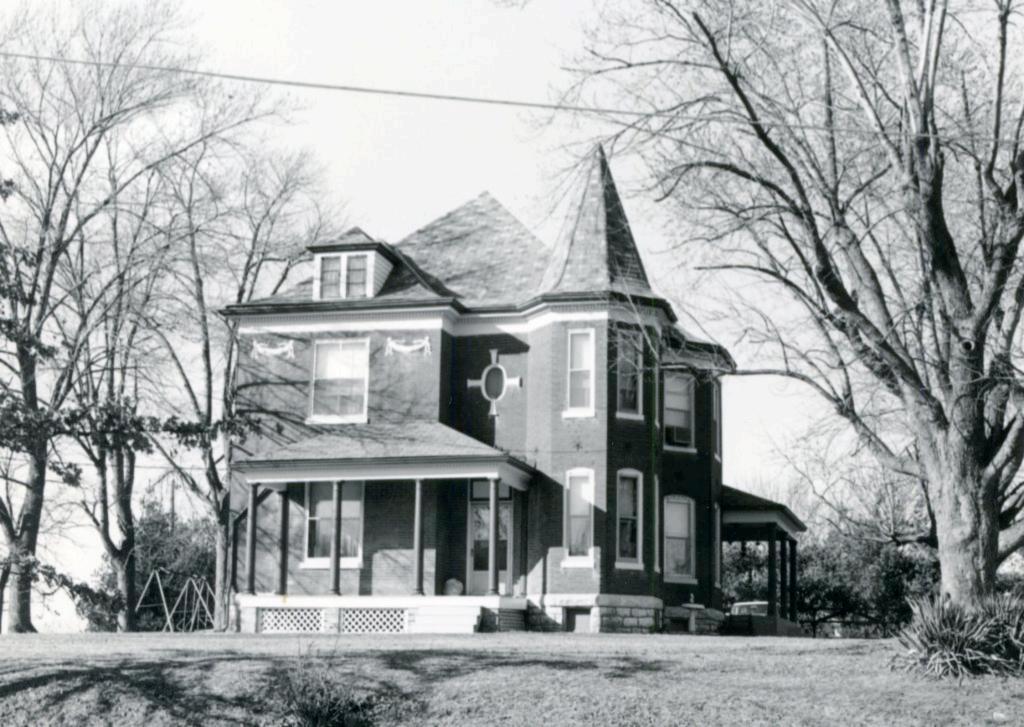

St. Louis County Parks

48 Date 49 Revision Date(s)

7/88

Conrad Rode House 7531 Becker Road

## 42. continued

front windows have non-working shutters. The front door, in the third bay from the left, is a modern hollow-core one in a wide surround.

# 43. continued

daughters. Presumably the house was built shortly after Rode bought the property, but it burned down (around the time of his second wife's death) and was rebuilt. In 1949 the land around the house was subdivided by Ellen V. Barhorst as Laytons Subdivision.