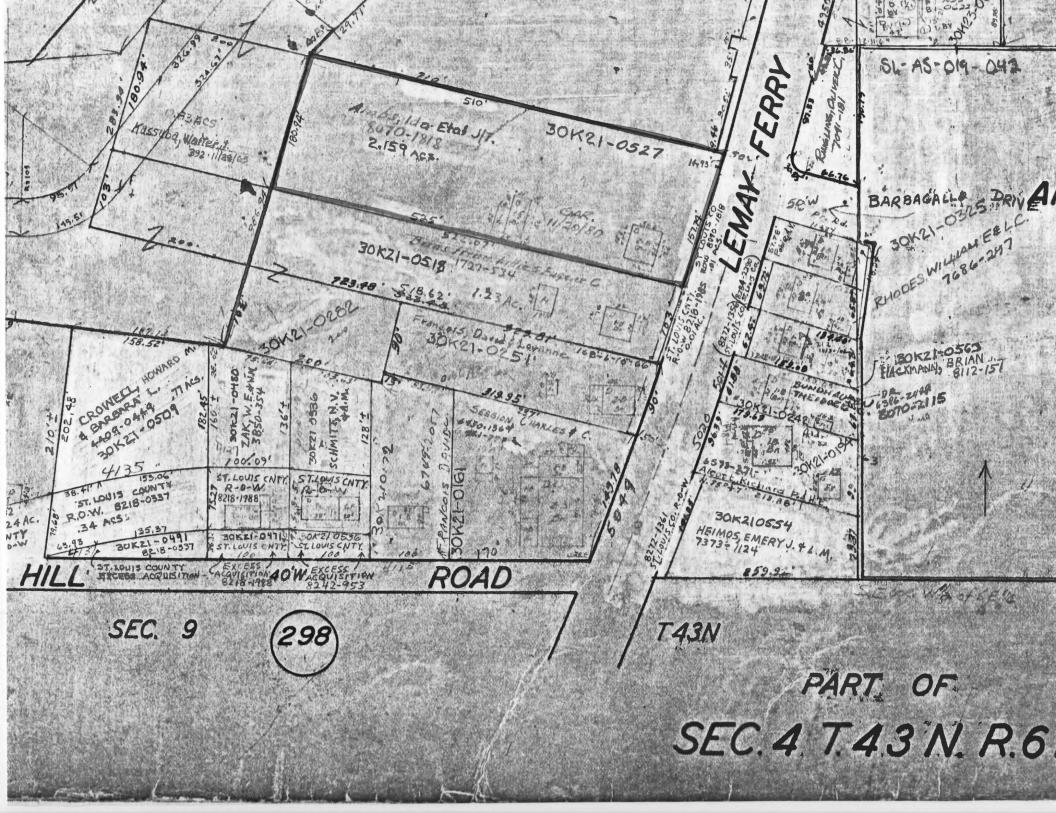

SECT. 34 8 T43N R6E

LOTS 18, 19, 20 OF
BARNWOOD ADD'N PLAT 3
A BNDY. ADJ. SLEEK LOTS IN THE MAY OF BY MAKE.

LOTS 16 TO 20 OF BARWOOD ADDN PLATE BLANK LOTS IN NAME OF PROJECT DEV., INC.

PART OF

SEC. 35 T.43 N. R.6 E.