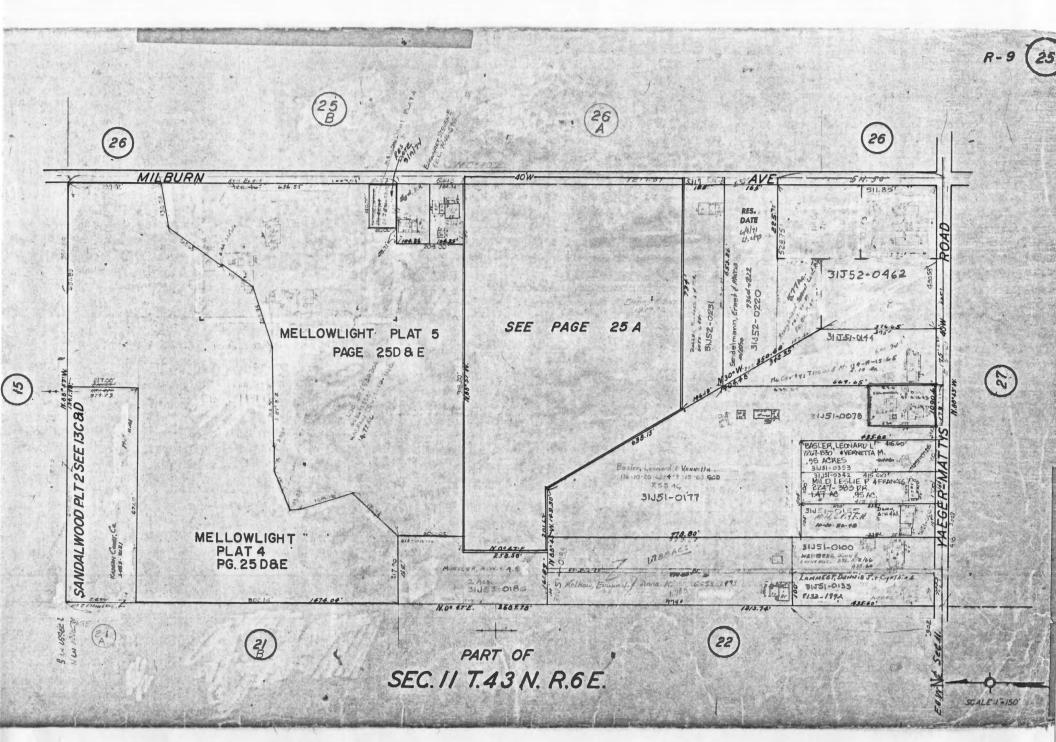

SECT. 34 8 T43N R6E

LOTS 18, 19, 20 OF
BARNWOOD ADD'N PLAT 3
A BNDY. ADJ. SLEEK LOTS IN THE MAY OF BY MAKE.

LOTS 16 TO 20 OF BARWOOD ADDN PLATE BLANK LOTS IN NAME OF PROJECT DEV., INC.

PART OF

SEC. 35 T.43 N. R.6 E.