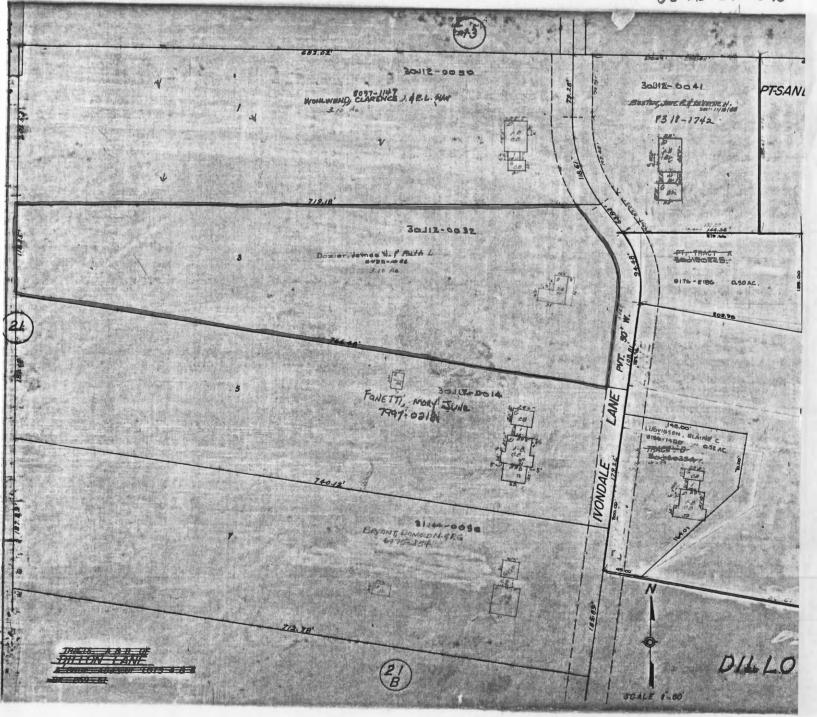

SECT. 34 8 T43N R6E

LOTS 18, 19, 20 OF
BARNWOOD ADD'N PLAT 3
A BNDY. ADJ. SLEEK LOTS IN THE MAY OF BY MAKE.

LOTS 16 TO 20 OF BARWOOD ADDN PLATE BLANK LOTS IN NAME OF PROJECT DEV., INC.

PART OF

SEC. 35 T.43 N. R.6 E.