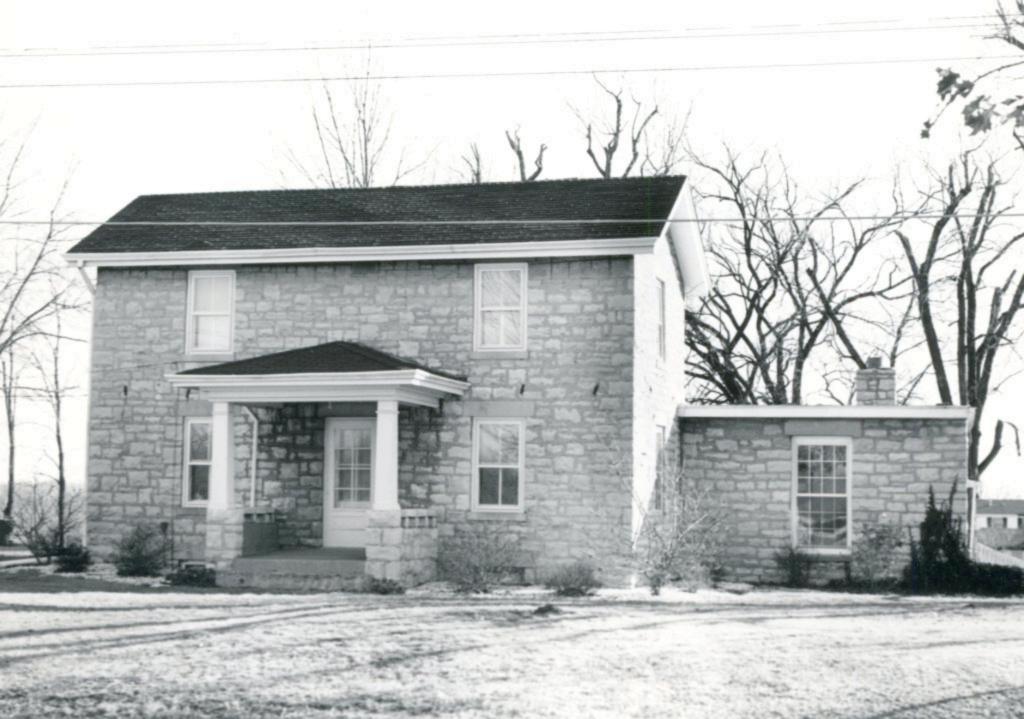

Jacob Philip Heintz House 7356 Becker Road

## 42. continued

is broken-course rubble. A narrow brick chimney rises from the south side.

#### 43. continued

Jacob Philip Heintz died on June 4, 1913, a month after John Heintz. He left a widow, three sons, and two daughters. His widow Anna Theresa lived until 1923. She had been married previously and had a son John Henry Mild in addition to her other five children. She left another farm she and Jacob Philip had owned in Section 11 to her sons Fred and Philip, but this farm was left in common to all six children, so presumably it was sold soon afterward.