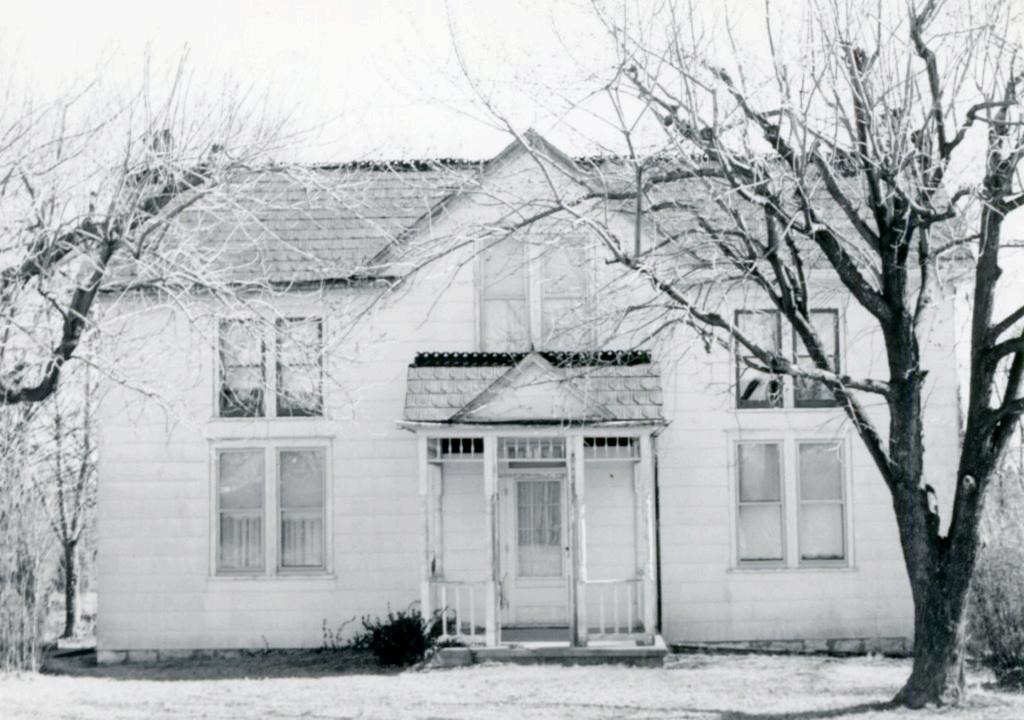

siding, and no bottom molding. The front steps are brick. Front windows are paired. Windows have 3 vertical panes over 1. A large gabled dormer has 3 windows and bracketed overhang. Side overhang

quarter of Section 35, in 1882. The buyer was John Heintz, who owned considerable other property in the vicinity, including his homestead on the west side of Heintz Road in Section 15. In 1889 he sold this 40 acres plus an adjacent 40 to Jacob Philip Heintz for \$2,500. Nothing in the records indicates that the Heintzes were related, although Jacob Philip may be the son Philip mentioned in John Heintz's probate records. (Continued)

## 42. continued

is broken-course rubble. A narrow brick chimney rises from the south side.

## 42. continued

front windows have non-working shutters. The front door, in the third bay from the left, is a modern hollow-core one in a wide surround.