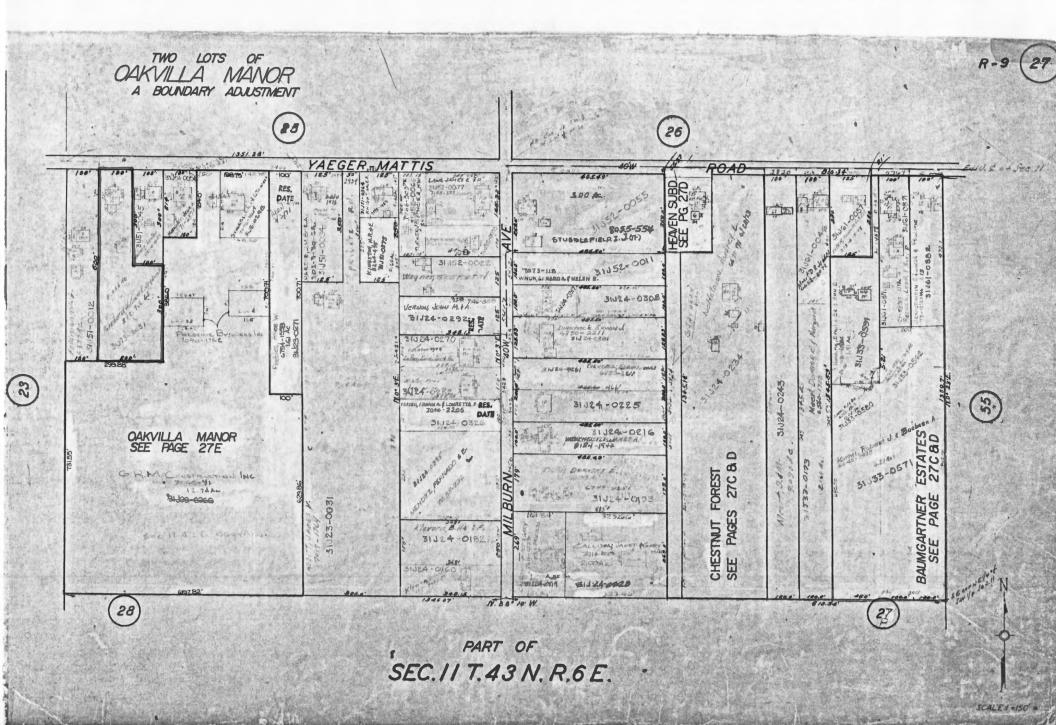

SECT. 34 8 T43N R6E

LOTS 18, 19, 20 OF
BARNWOOD ADD'N PLAT 3
A BNDY. ADJ. SLEEK LOTS IN THE MAY OF BY MAKE.

LOTS 16 TO 20 OF BARWOOD ADDN PLATE BLANK LOTS IN NAME OF PROJECT DEV., INC.

PART OF

SEC. 35 T.43 N. R.6 E.