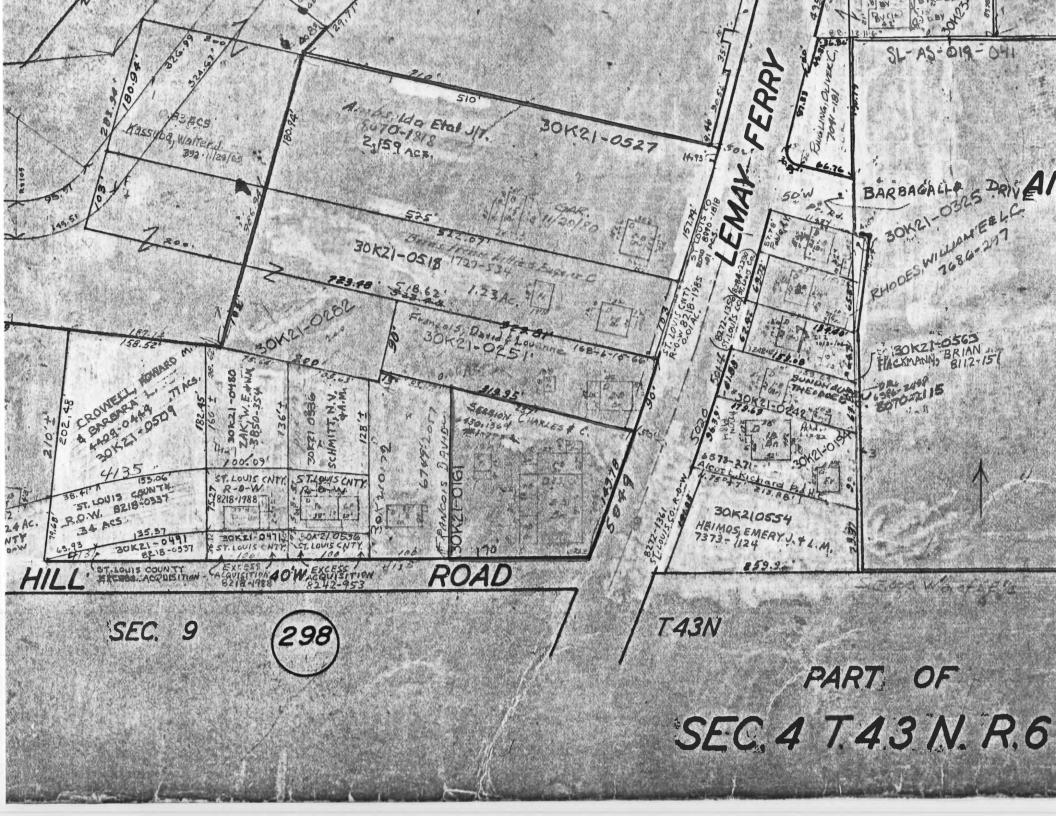

SECT. 34 8 T43N R6E

LOTS 18, 19, 20 OF
BARNWOOD ADD'N PLAT 3
A BNDY. ADJ. SLEEK LOTS IN THE MAY OF BY MAKE.

LOTS 16 TO 20 OF BARWOOD ADDN PLATE BLANK LOTS IN NAME OF PROJECT DEV., INC.

PART OF

SEC. 35 T.43 N. R.6 E.