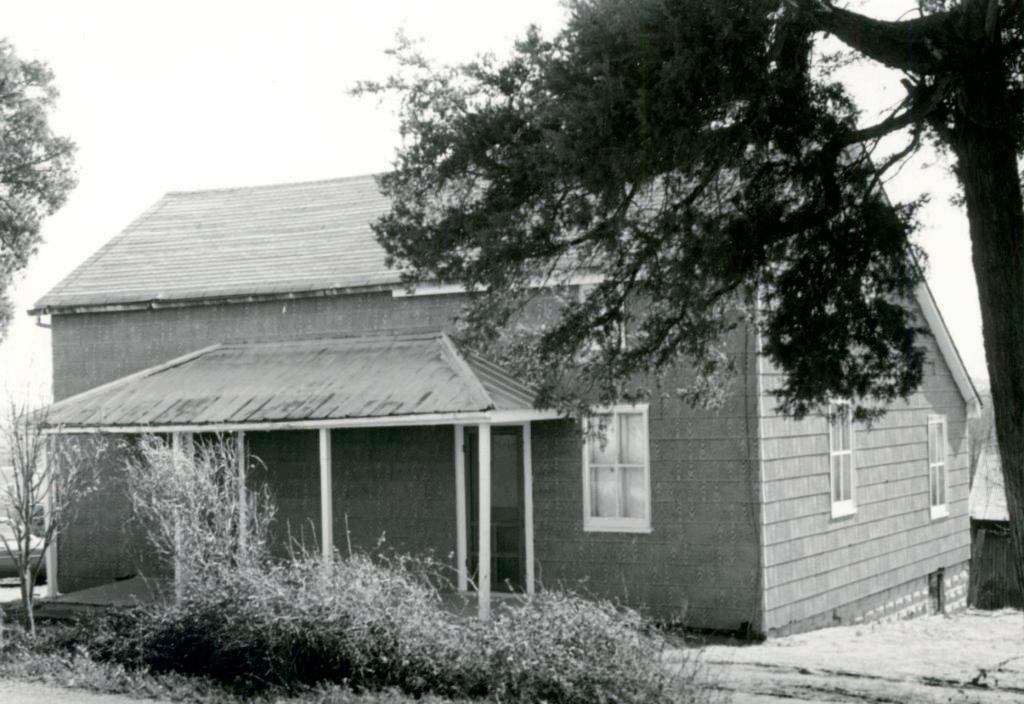

siding, and no bottom molding. The front steps are brick. Front windows are paired. Windows have 3 vertical panes over 1. A large gabled dormer has 3 windows and bracketed overhang. Side overhang

quarter of Section 35, in 1882. The buyer was John Heintz, who owned considerable other property in the vicinity, including his homestead on the west side of Heintz Road in Section 15. In 1889 he sold this 40 acres plus an adjacent 40 to Jacob Philip Heintz for \$2,500. Nothing in the records indicates that the Heintzes were related, although Jacob Philip may be the son Philip mentioned in John Heintz's probate records. (Continued)

## 42. continued

is broken-course rubble. A narrow brick chimney rises from the south side.

## 42. continued

front windows have non-working shutters. The front door, in the third bay from the left, is a modern hollow-core one in a wide surround.