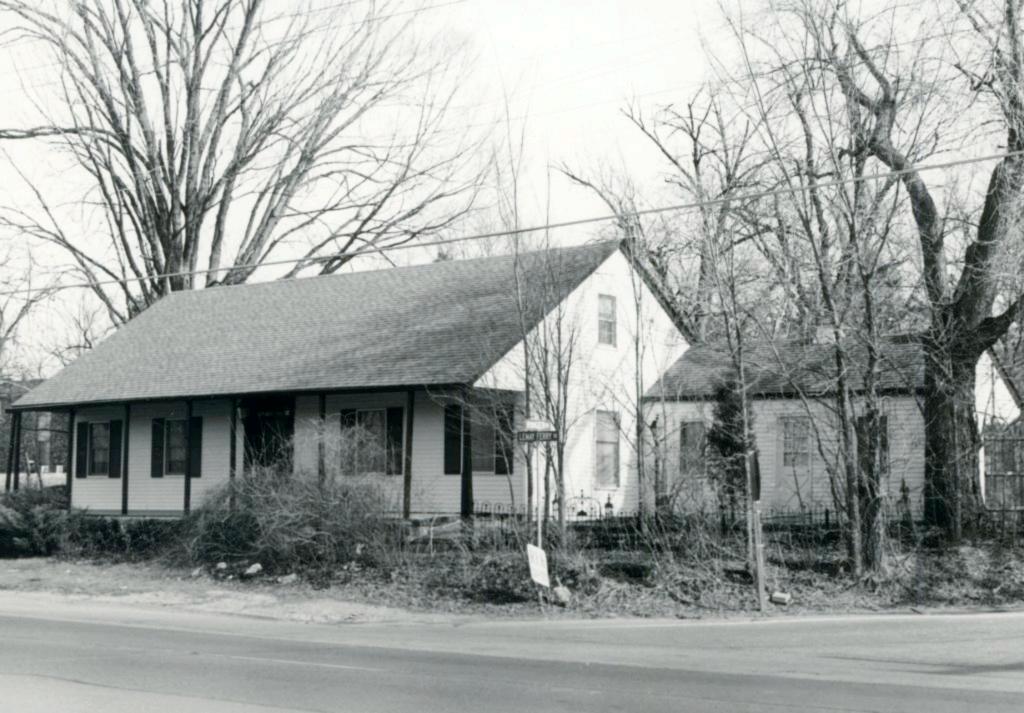

siding, and no bottom molding. The front steps are brick. Front windows are paired. Windows have 3 vertical panes over 1. A large gabled dormer has 3 windows and bracketed overhang. Side overhang

quarter of Section 35, in 1882. The buyer was John Heintz, who owned considerable other property in the vicinity, including his homestead on the west side of Heintz Road in Section 15. In 1889 he sold this 40 acres plus an adjacent 40 to Jacob Philip Heintz for \$2,500. Nothing in the records indicates that the Heintzes were related, although Jacob Philip may be the son Philip mentioned in John Heintz's probate records. (Continued)

#### 43. continued

Jacob Philip Heintz died on June 4, 1913, a month after John Heintz. He left a widow, three sons, and two daughters. His widow Anna Theresa lived until 1923. She had been married previously and had a son John Henry Mild in addition to her other five children. She left another farm she and Jacob Philip had owned in Section 11 to her sons Fred and Philip, but this farm was left in common to all six children, so presumably it was sold soon afterward.