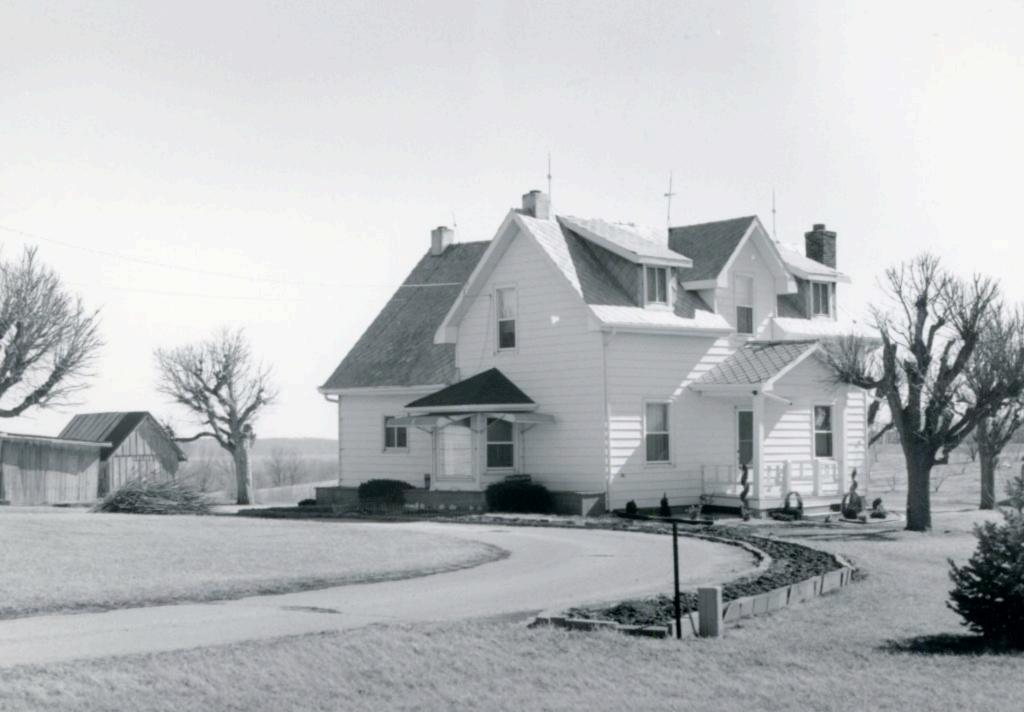

ings int and ends at the house ally to join Christopher (), II, p. 25. case 11611. | t Lot 27 Bey nn) W. Beyes and the buil ual front-ga are east of e. It is acr Drive sout                    | yes had almost 60 acres after the latter's der William Baumgar bled house in this after the house. The road tually platted as the of here.  46. Prepared by E. Hamilton                                          | tner,              |

Herman Beyes House 191 Heimos Lane

# 43. continued

Herman acquired the rest of his father's farm after Louis's death in 1934. He died after 1964 but his daughter Laura Kreyling and son Louis farmed here until 1972, when they sold the farm to Norman Heimos.



SL- A5 - 019 - 038 40x HEIMOS, NORMAN B. F. J. 7189-1132 34444-0016 28-29-10/1/64 LUCRETIA 3.65° E. 722.04'





Office of Historic Preservation, P.O. Box 176, Jefferson City, Missouri 65102

| HISTORIC IN | <b>NFNIOH</b> |  |
|-------------|---------------|--|
|-------------|---------------|--|

| 1 110                         | 4 Pres                          | orni Name(s)                                                              |                                        |
|-------------------------------|---------------------------------|---------------------------------------------------------------------------|----------------------------------------|
| ¿ County                      |                                 | Louis Beyes House                                                         |                                        |
| St. Louis                     | 5 Oth