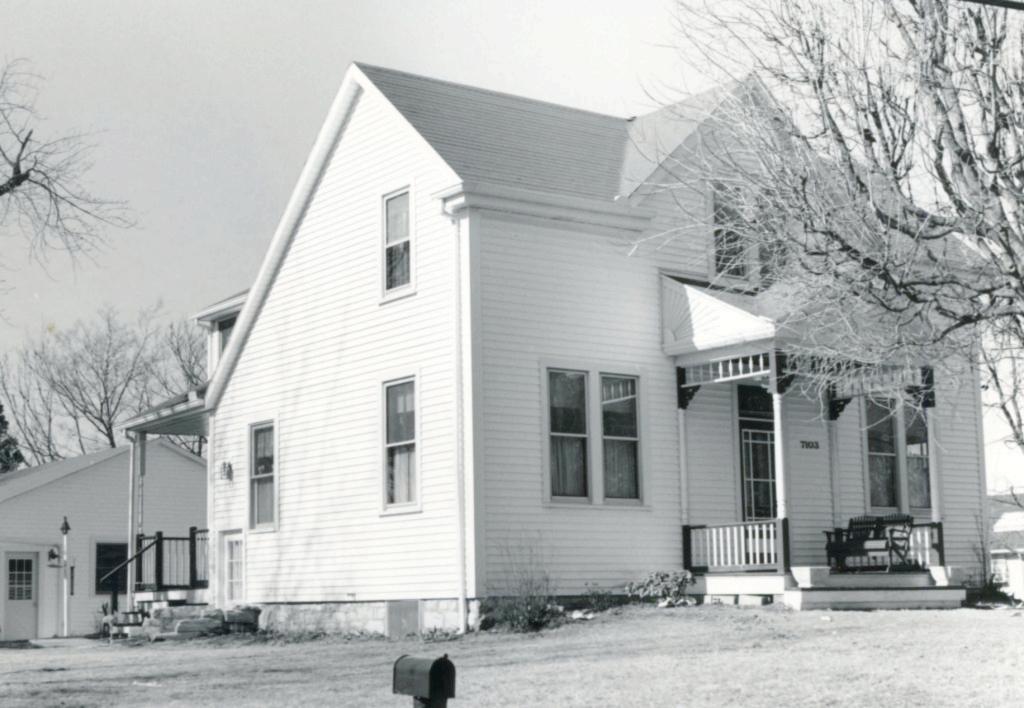

## 42. continued

front windows have non-working shutters. The front door, in the third bay from the left, is a modern hollow-core one in a wide surround.