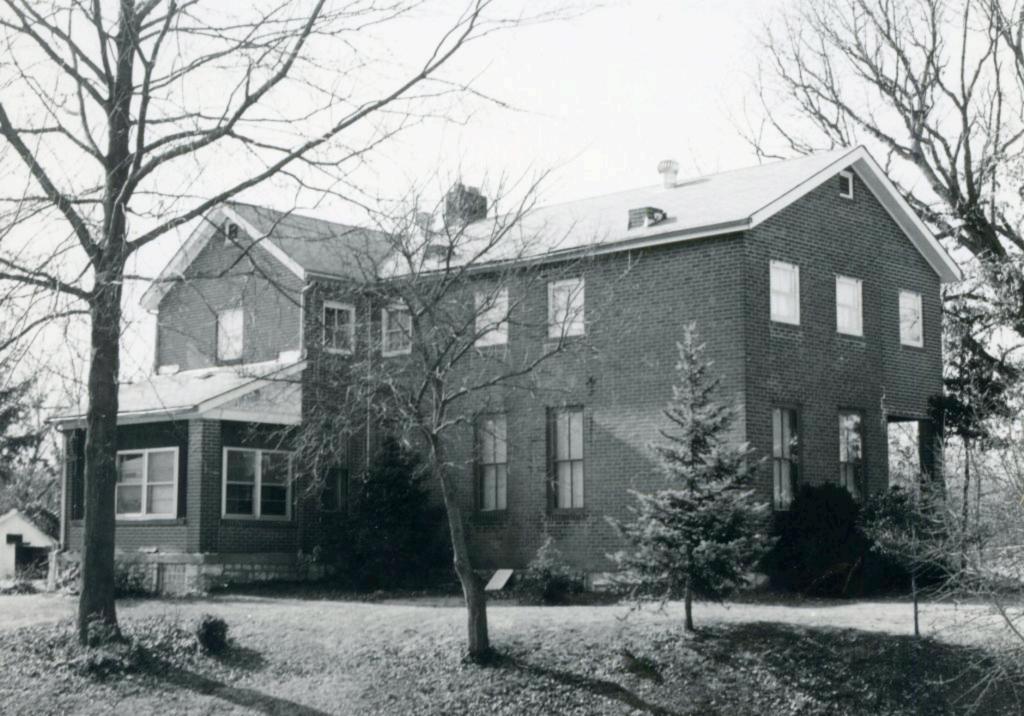

siding, and no bottom molding. The front steps are brick. Front windows are paired. Windows have 3 vertical panes over 1. A large gabled dormer has 3 windows and bracketed overhang. Side overhang

quarter of Section 35, in 1882. The buyer was John Heintz, who owned considerable other property in the vicinity, including his homestead on the west side of Heintz Road in Section 15. In 1889 he sold this 40 acres plus an adjacent 40 to Jacob Philip Heintz for \$2,500. Nothing in the records indicates that the Heintzes were related, although Jacob Philip may be the son Philip mentioned in John Heintz's probate records. (Continued)