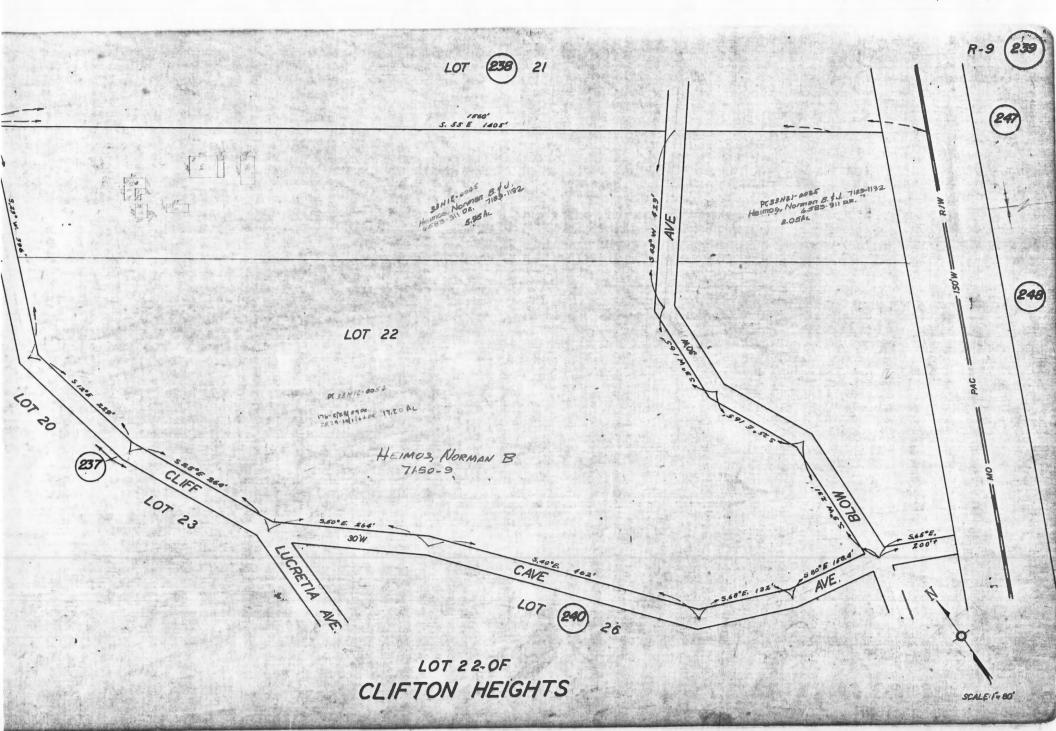

SECT. 34 8 T43N R6E

LOTS 18, 19, 20 OF
BARNWOOD ADD'N PLAT 3
A BNDY. ADJ. SLEEK LOTS IN THE MAY OF BY MAKE.

LOTS 16 TO 20 OF BARWOOD ADDN PLATE BLANK LOTS IN NAME OF PROJECT DEV., INC.

PART OF

SEC. 35 T.43 N. R.6 E.