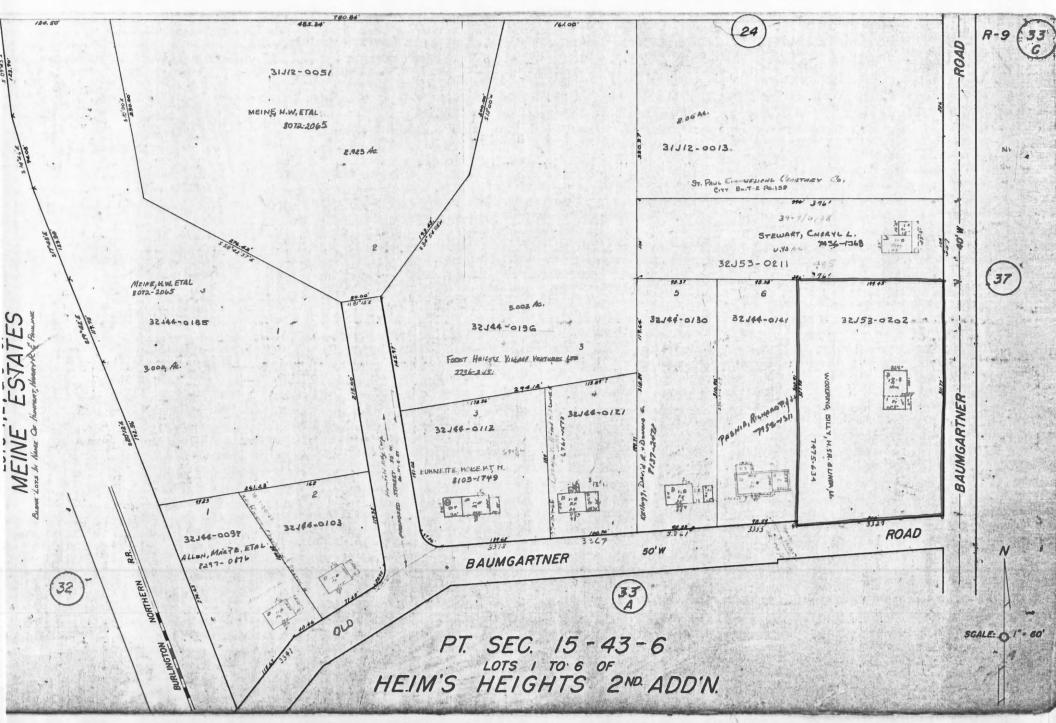

SECT. 34 8 T43N R6E

LOTS 18, 19, 20 OF
BARNWOOD ADD'N PLAT 3
A BNDY. ADJ. SLEEK LOTS IN THE MAY OF BY MAKE.

LOTS 16 TO 20 OF BARWOOD ADDN PLATE BLANK LOTS IN NAME OF PROJECT DEV., INC.

PART OF

SEC. 35 T.43 N. R.6 E.