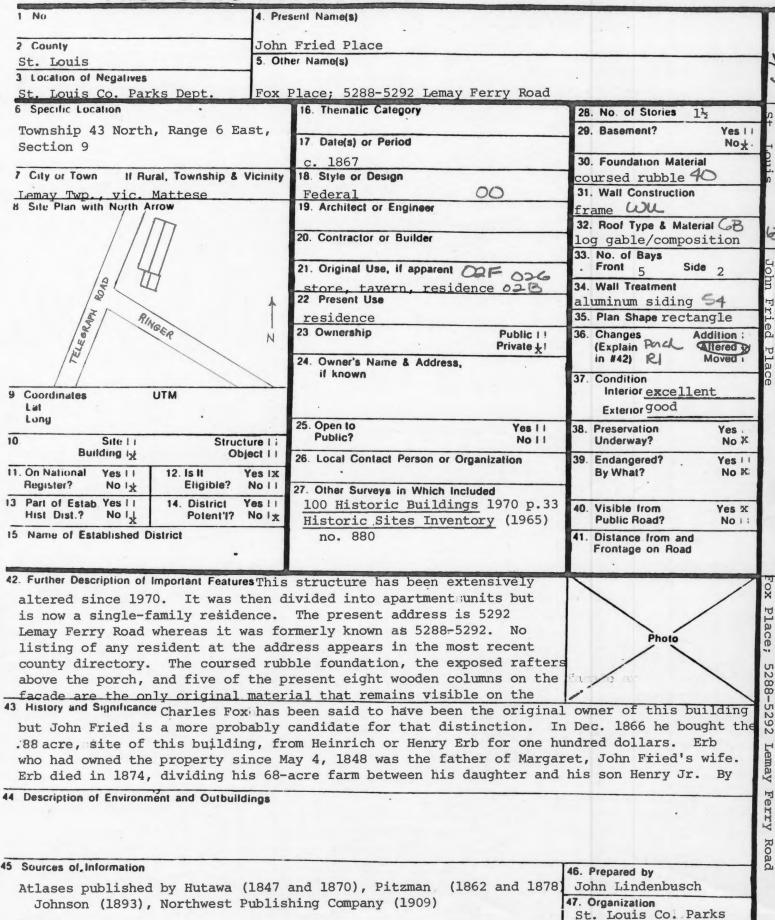

amily since that time, the present owner being a Warmbrodt by birth. It is one of the least altered pioneer complexes in the county. It is shortly to be swept away, however, a victim of road widening and redevelopment. Lemay Ferry Road will be widened to within five feet of the house, and in 1987 the county approved rezoning of the property for a shopping center.

### 45. continued

Letter from Jane F. Smith, National Archives, to Dr. W. M. Shankland, March 27, 1963.

Letter from Dr. W. M. Shankland to Wayne Kennedy, August 31, 1987.

St. Louis County Recorder of Deeds, Bk. 23, p. 613; 26, 206.

William L. Thomas, History of St Louis County, Vol. II, p. 548.





48. Date

6/81

49. Revision Date(s)

# Office of Historic Preservation, P.O. Box 176, Jefferson City, Missouri 65101 HISTORIC



Book 335, page 96, St. Louis City Records

John Fried Place

#### 42. continued

exterior. New siding covers all the walls and composition shingles have been used as a replacement for the corrugated metal roofing that was present in 1970. The three entries which were in existence in 1970 have been reduced to one. It forms the central bay and has a modern broken pediment atop it which is painted black. It is clearly an architectural feature that was pruchased from a commercial mill or a lumber dealer. The door is flanked by eight-over-eight light windows which were also installed within the past ten years. The southern extension to the main building had a window in its west wall in 1970. That has been converted into a doorway. An oriel on the north wall of the main section is yet another