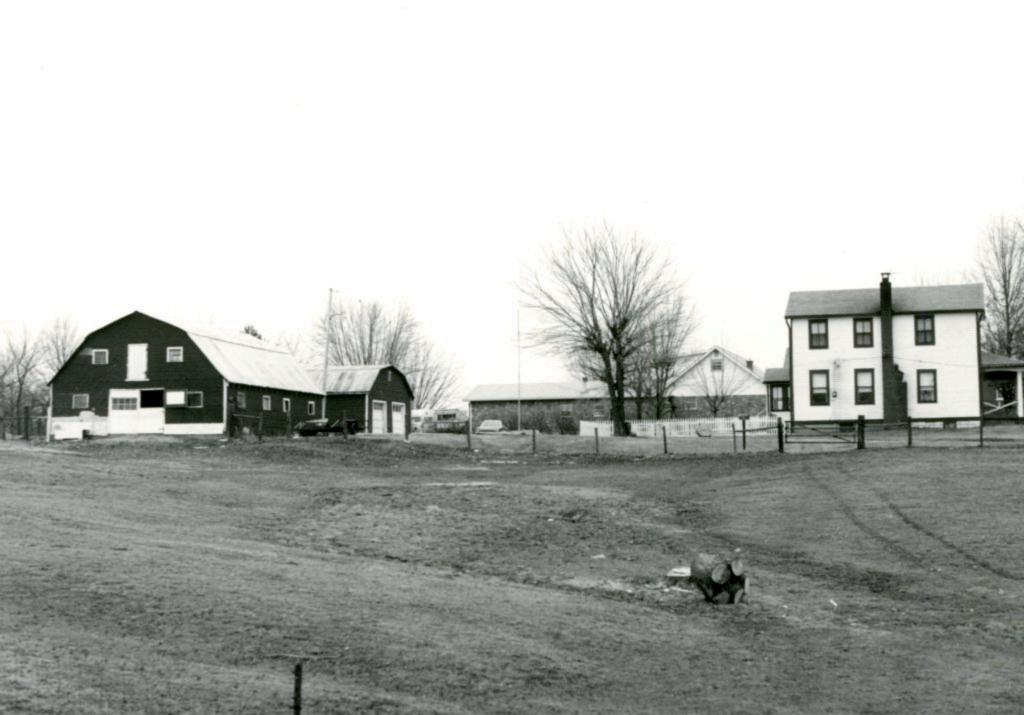

| res M<br>No. 1<br>149<br>149<br>15 Allow<br>16 Aroline<br>16 Who was<br>17 Allow<br>17 Allow<br>18 Aroline<br>19 Aroline<br>10 Aroli |

Conrad Meyer House 6162 Telegraph Road

### 43. continued

part of the farm in 1949, George and Lawerne built a new house nearby. The buyers were Mr. & Mrs. Edwin Ahlemeyer, who still own most of the property.



LOTS A & B
PT. LOT 8 OF
CLIFTON HEIGHTS
A BNDY. ADJ.

LOT 8 OF
CLIFTON HEIGHTS

NOTE PARTS OF PLAT PAGE AND THE DEAL PAGE AND THE SEALE

SCA





## Missouri Office Of Historic Preservation P.O. Box 176 HISTORIC INVENTORY Jefferson City, Missouri 65102

| Coordinates Lat Lat Lang  10 Site II Structure II Object II No National Yes II Heighber? No IX Part of Estab Yes II House of Established District  13 Part of Estab Yes II House of Established District  24. Owner's Name & Address. 14 known Ruth A. Haefner et al  25. Open to Public?  26. Local Contact Person or Organization  27. Other Surveys in Which Included  40. Visible from Public Road?  40. Visible from Public Road?  41. District Person or Organization  42. Further Description of Important Features Like many houses in this area, the house has two front doors. They are sheltered by a porch which has turned posts and a shed roof with front gable. Front windows are paired,