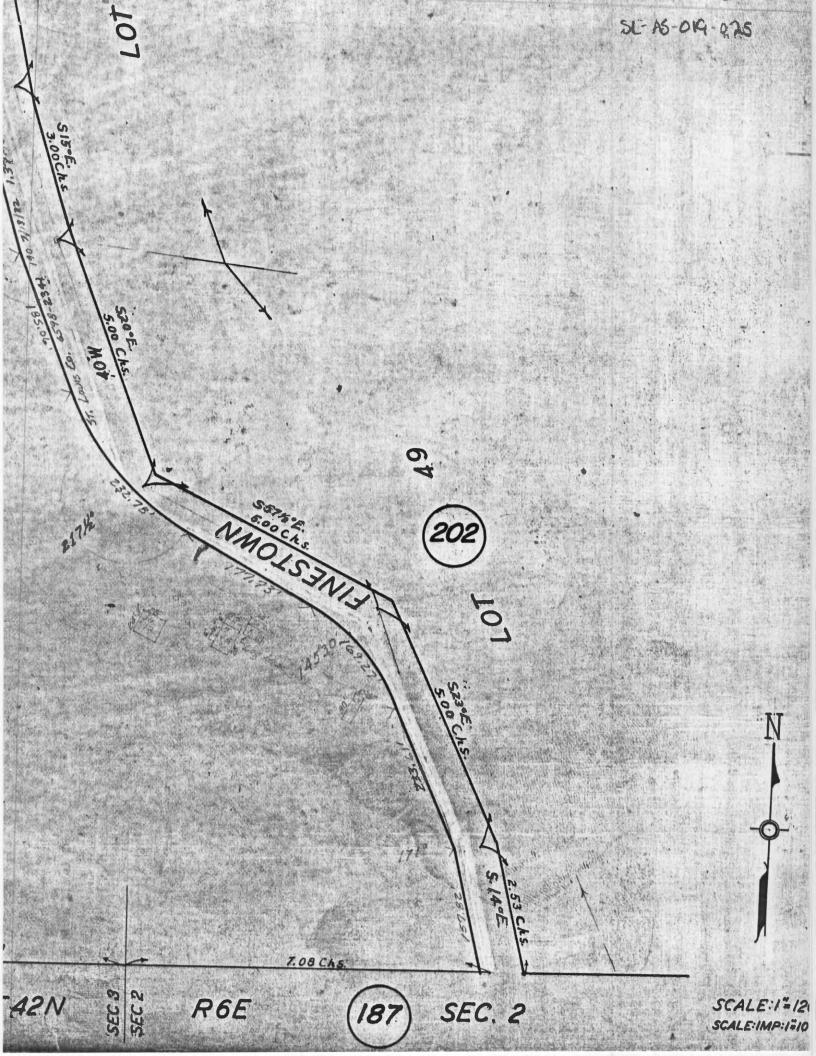

ed by two turned posts on a frame platform. The windows are two-over-two, and some are covered with a framework supporting plastic sheeting. Two of the windows retain the original working shutters. The main house has a rubble stone foundation, but the cabin has only stone piers lifting the floor above the ground.

# 43. continued

St. Louis County, and after John's death Jacob and Dorothea married and moved here. The cabin was built as a temporary home while a larger house was built at 7680 Becker Road, around the corner. The larger house on this site must have been added later for a tenant. It was occupied by the Boenzles' son Arthur and his wife Della (Schmagel) early in their marriage. His children Arthur, Jr., Willard and Laverne (Schiller) recently sold the property for development.





| 1 No                                                          | 4 Present Name(s)