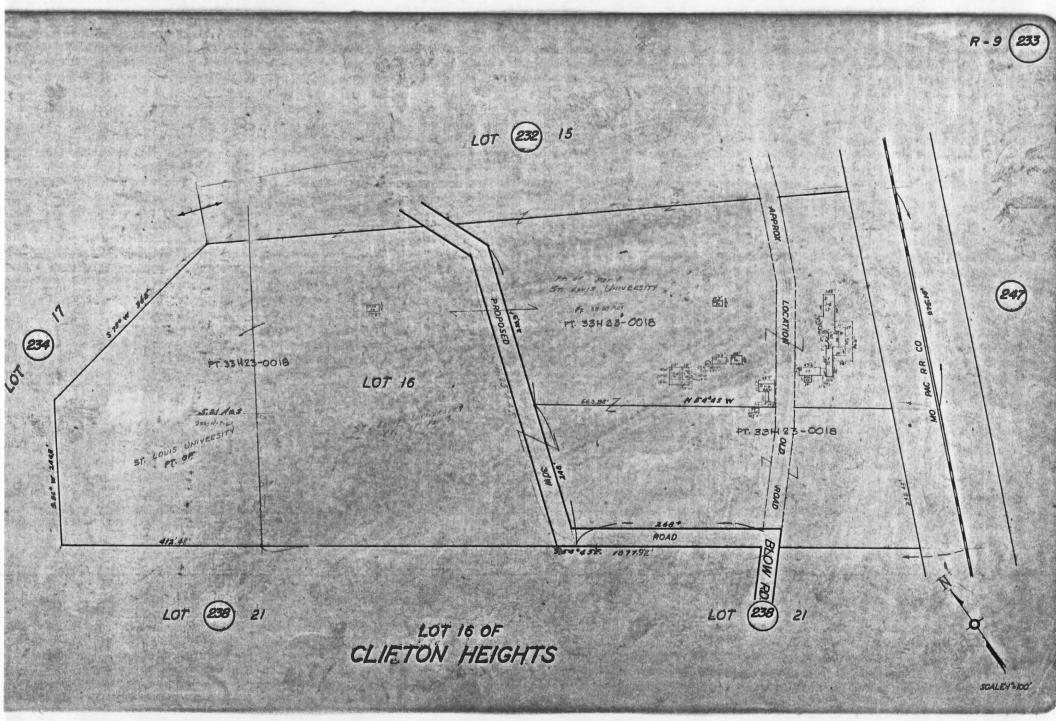

SECT. 34 8 T43N R6E

LOTS 18, 19, 20 OF
BARNWOOD ADD'N PLAT 3
A BNDY. ADJ. SLEEK LOTS IN THE MAY OF BY MAKE.

LOTS 16 TO 20 OF BARWOOD ADDN PLATE BLANK LOTS IN NAME OF PROJECT DEV., INC.

PART OF

SEC. 35 T.43 N. R.6 E.