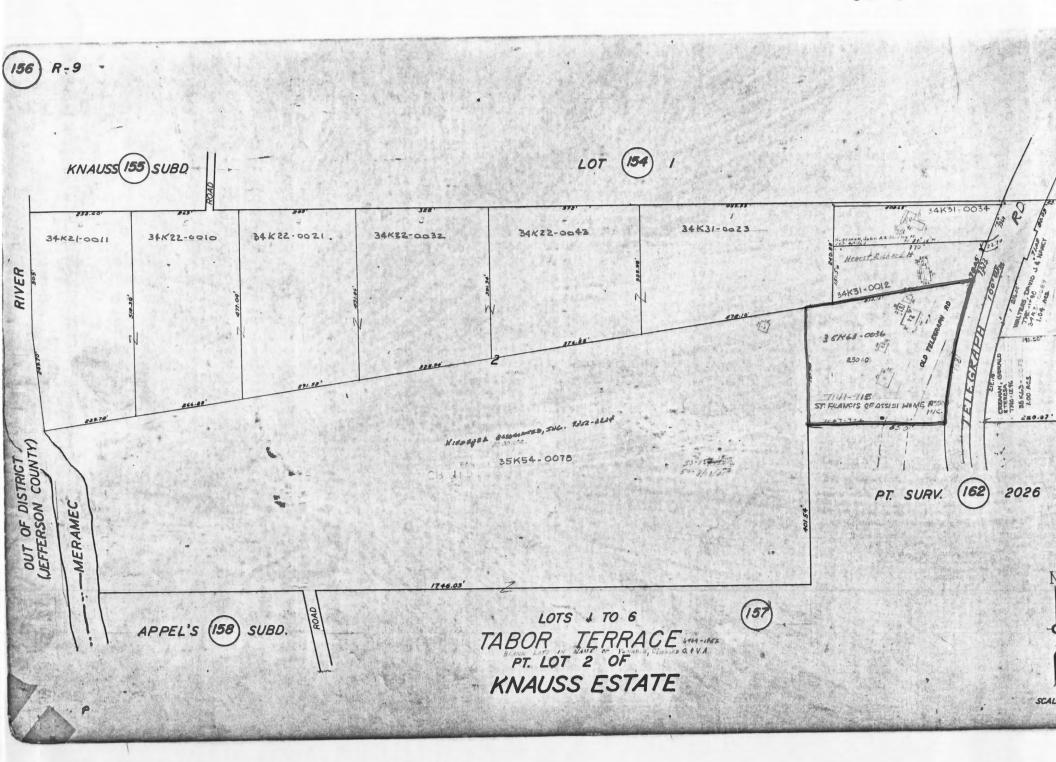

SECT. 34 8 T43N R6E

LOTS 18, 19, 20 OF
BARNWOOD ADD'N PLAT 3
A BNDY. ADJ. SLEEK LOTS IN THE MAY OF BY MAKE.

LOTS 16 TO 20 OF BARWOOD ADDN PLATE BLANK LOTS IN NAME OF PROJECT DEV., INC.

PART OF

SEC. 35 T.43 N. R.6 E.