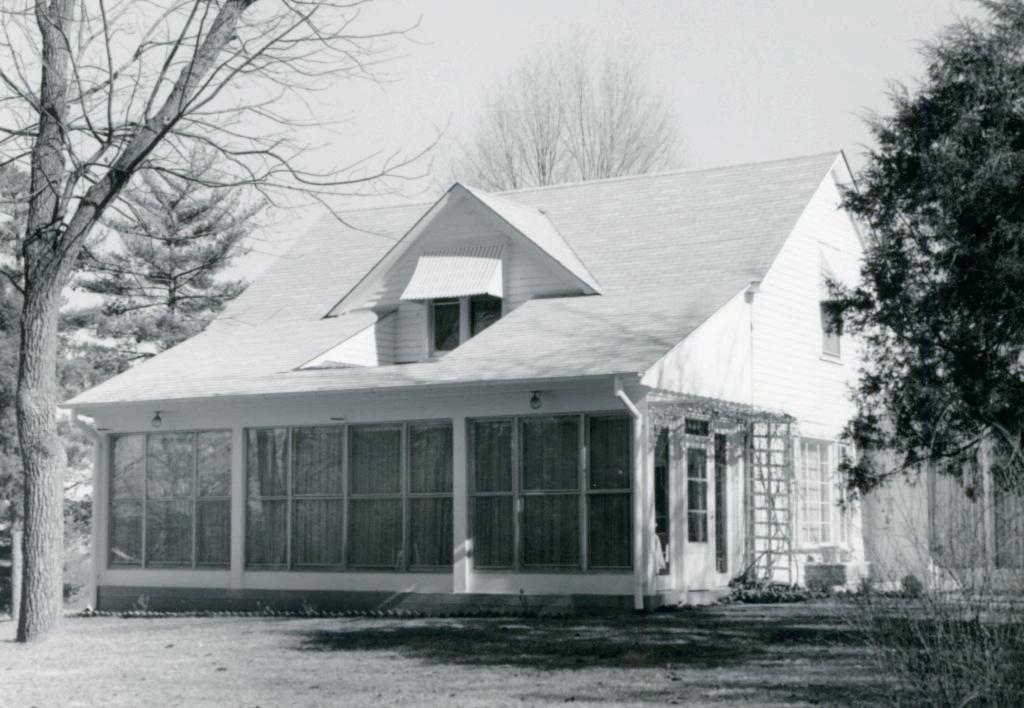

siding, and no bottom molding. The front steps are brick. Front windows are paired. Windows have 3 vertical panes over 1. A large gabled dormer has 3 windows and bracketed overhang. Side overhang

quarter of Section 35, in 1882. The buyer was John Heintz, who owned considerable other property in the vicinity, including his homestead on the west side of Heintz Road in Section 15. In 1889 he sold this 40 acres plus an adjacent 40 to Jacob Philip Heintz for \$2,500. Nothing in the records indicates that the Heintzes were related, although Jacob Philip may be the son Philip mentioned in John Heintz's probate records. (Continued)

## 42. continued

is broken-course rubble. A narrow brick chimney rises from the south side.