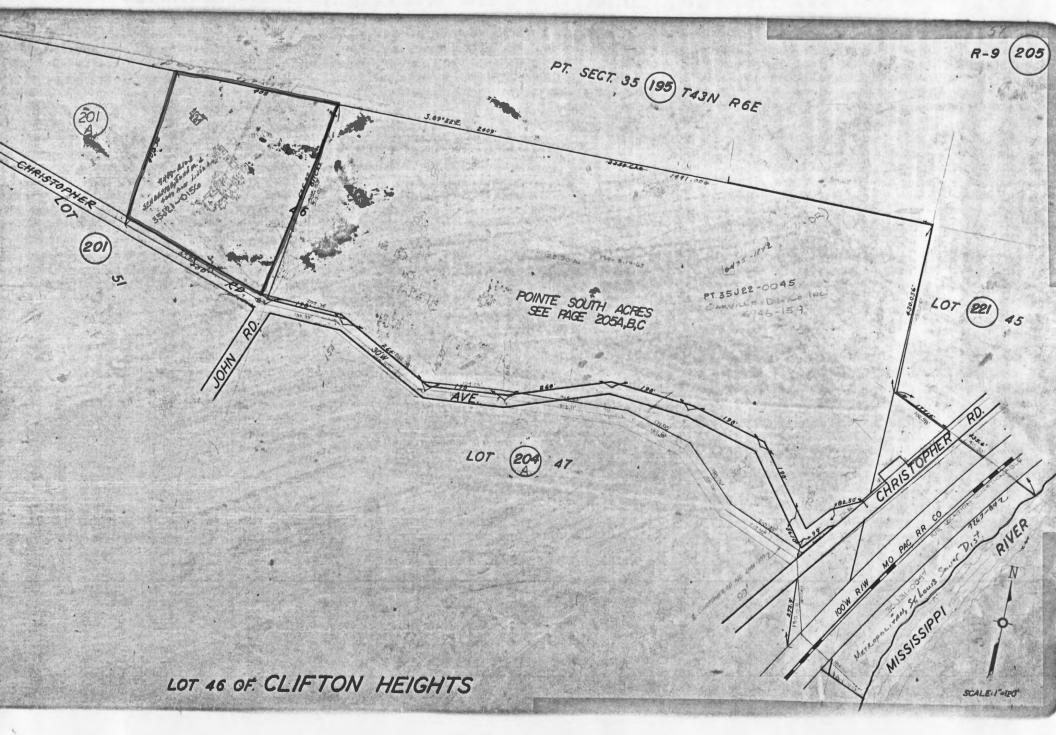

#### 43. continued

Jacob Philip Heintz died on June 4, 1913, a month after John Heintz. He left a widow, three sons, and two daughters. His widow Anna Theresa lived until 1923. She had been married previously and had a son John Henry Mild in addition to her other five children. She left another farm she and Jacob Philip had owned in Section 11 to her sons Fred and Philip, but this farm was left in common to all six children, so presumably it was sold soon afterward.

# 43. continued

daughters. Presumably the house was built shortly after Rode bought the property, but it burned down (around the time of his second wife's death) and was rebuilt. In 1949 the land around the house was subdivided by Ellen V. Barhorst as Laytons Subdivision.