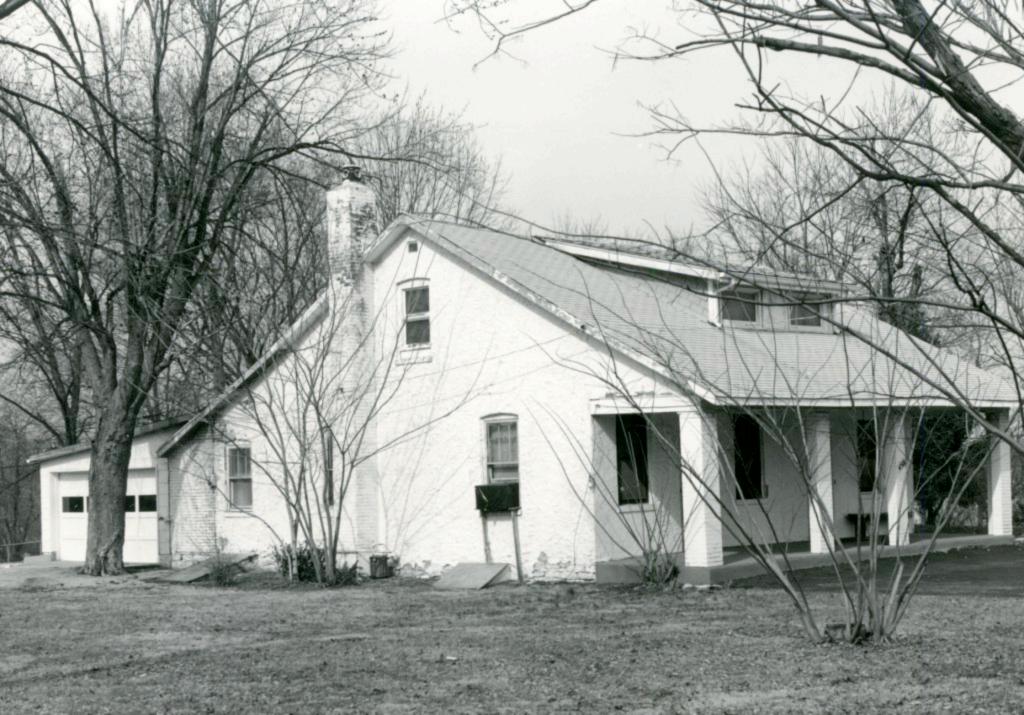

siding, and no bottom molding. The front steps are brick. Front windows are paired. Windows have 3 vertical panes over 1. A large gabled dormer has 3 windows and bracketed overhang. Side overhang

quarter of Section 35, in 1882. The buyer was John Heintz, who owned considerable other property in the vicinity, including his homestead on the west side of Heintz Road in Section 15. In 1889 he sold this 40 acres plus an adjacent 40 to Jacob Philip Heintz for \$2,500. Nothing in the records indicates that the Heintzes were related, although Jacob Philip may be the son Philip mentioned in John Heintz's probate records. (Continued)

## 42. continued

is broken-course rubble. A narrow brick chimney rises from the south side.