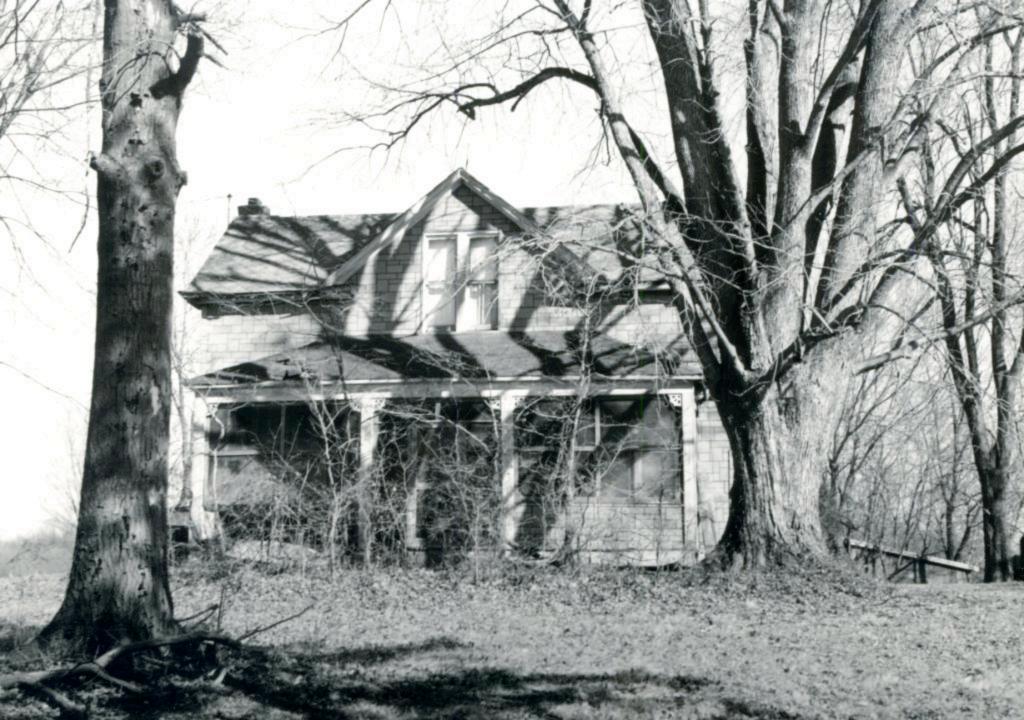

Jacob Philip Heintz House 7356 Becker Road

siding, and no bottom molding. The front steps are brick. Front windows are paired. Windows have 3 vertical panes over 1. A large gabled dormer has 3 windows and bracketed overhang. Side overhang

quarter of Section 35, in 1882. The buyer was John Heintz, who owned considerable other property in the vicinity, including his homestead on the west side of Heintz Road in Section 15. In 1889 he sold this 40 acres plus an adjacent 40 to Jacob Philip Heintz for \$2,500. Nothing in the records indicates that the Heintzes were related, although Jacob Philip may be the son Philip mentioned in John Heintz's probate records. (Continued)

## 42. continued

is broken-course rubble. A narrow brick chimney rises from the south side.