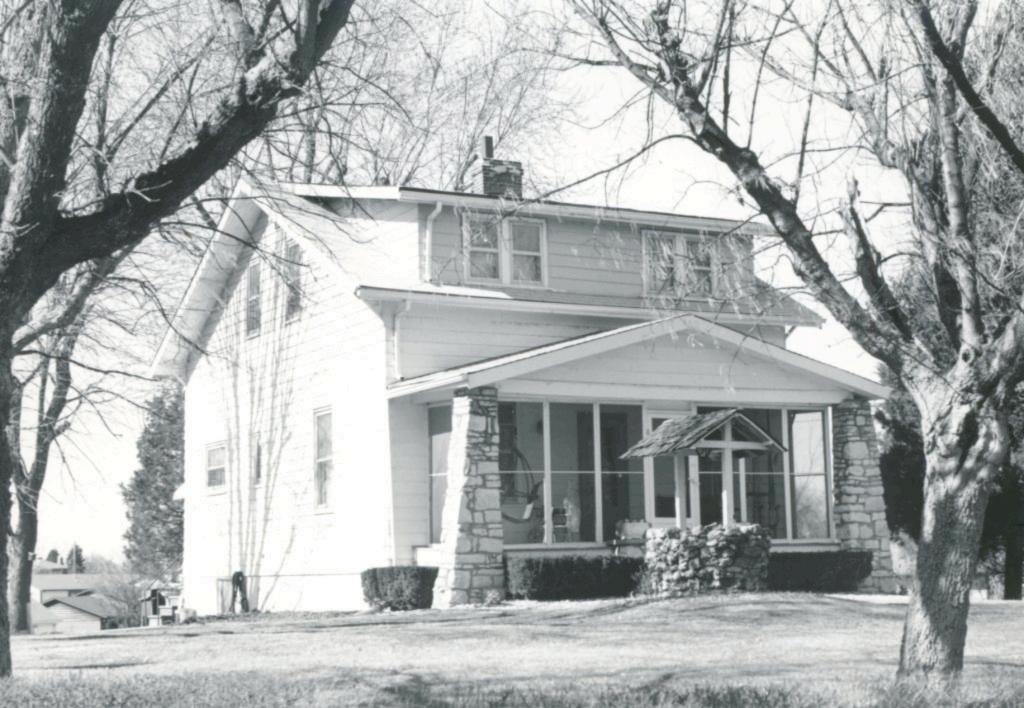

siding, and no bottom molding. The front steps are brick. Front windows are paired. Windows have 3 vertical panes over 1. A large gabled dormer has 3 windows and bracketed overhang. Side overhang

quarter of Section 35, in 1882. The buyer was John Heintz, who owned considerable other property in the vicinity, including his homestead on the west side of Heintz Road in Section 15. In 1889 he sold this 40 acres plus an adjacent 40 to Jacob Philip Heintz for \$2,500. Nothing in the records indicates that the Heintzes were related, although Jacob Philip may be the son Philip mentioned in John Heintz's probate records. (Continued)

## 42. continued

is broken-course rubble. A narrow brick chimney rises from the south side.