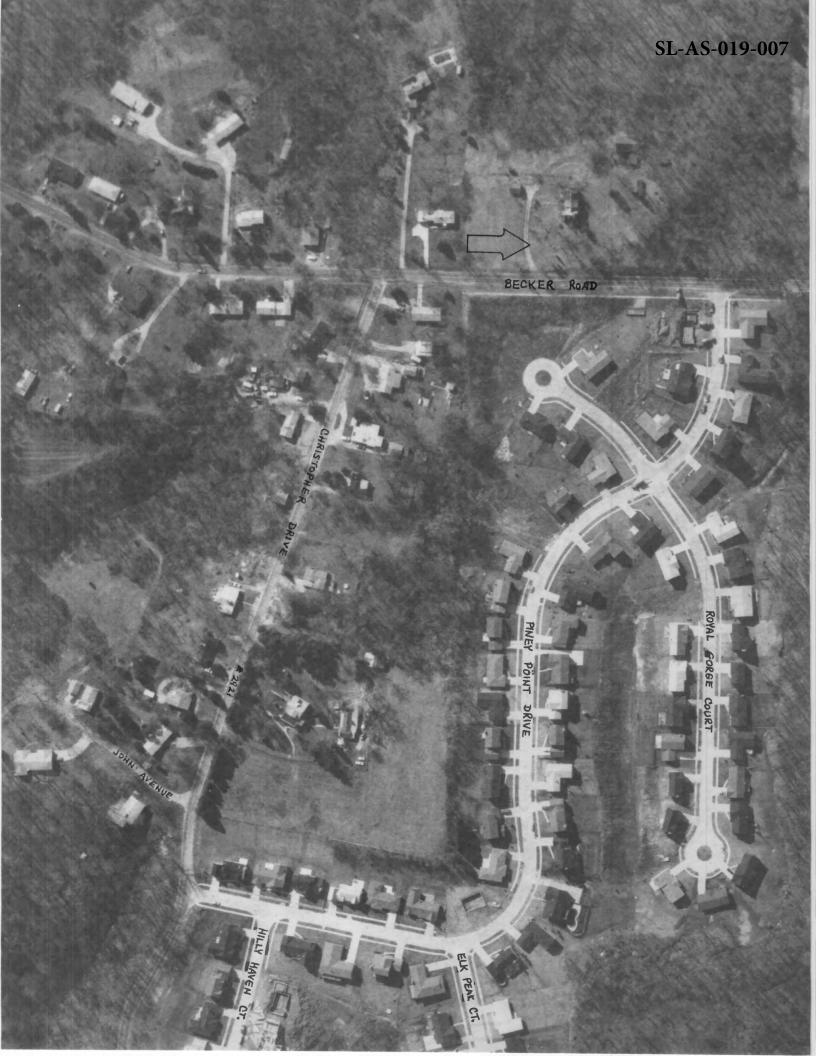

G. and Norbert Merz to the present owners. It has been substantially modernized since 1977.





7/88

57, 8; 67, 148.

Schierhoff-Schaeffer House Evergreen Acres, 2921 Christopher Drive

## 42. continued

both sides. Still closer to the road is another one-story wing with a gabled roof at right angles to the others. It has a tall chimney with double stacks turned at  $45^{\circ}$  to the base.

# 43. continued

Clementina Rode, who lived in the surviving house at 7531 Becker Avenue. Anna wanted this property to go to her eldest son William after her husband's death, and Lot 54 to her second son Frank (1896-1949), but Frank and his wife Anna (Gebhardt) eventually inherited this lot too. It was sold in 1951 to Mr. & Mrs. Carl Schaeffer, who remodeled and enlarged the house extensively.









1 144

2 County

9 Coordinates Lat Long 10 11. On National Register? 13 Part of Estab Hist Dist.? 15 Name of Established District 42 Further Description of Important Features This house was built in at least two parts. The front part has a projecting center bay with paired windows and a front gable. The gable has returns and a sunburst above the window. There are hipped dormers with square windows on both sides. or 6320 Christopher Drive Both cross wings have front verandahs approched by steps acroys their full widths and leading to side doors. The porches have simplified Tuscan columns and half-column returns. The south wing also has a rear verandah. The north wing is tied into the second part of the house,! 43 History and Significance Carl Wilhelm Luther bought Lot 9 of the Clifton