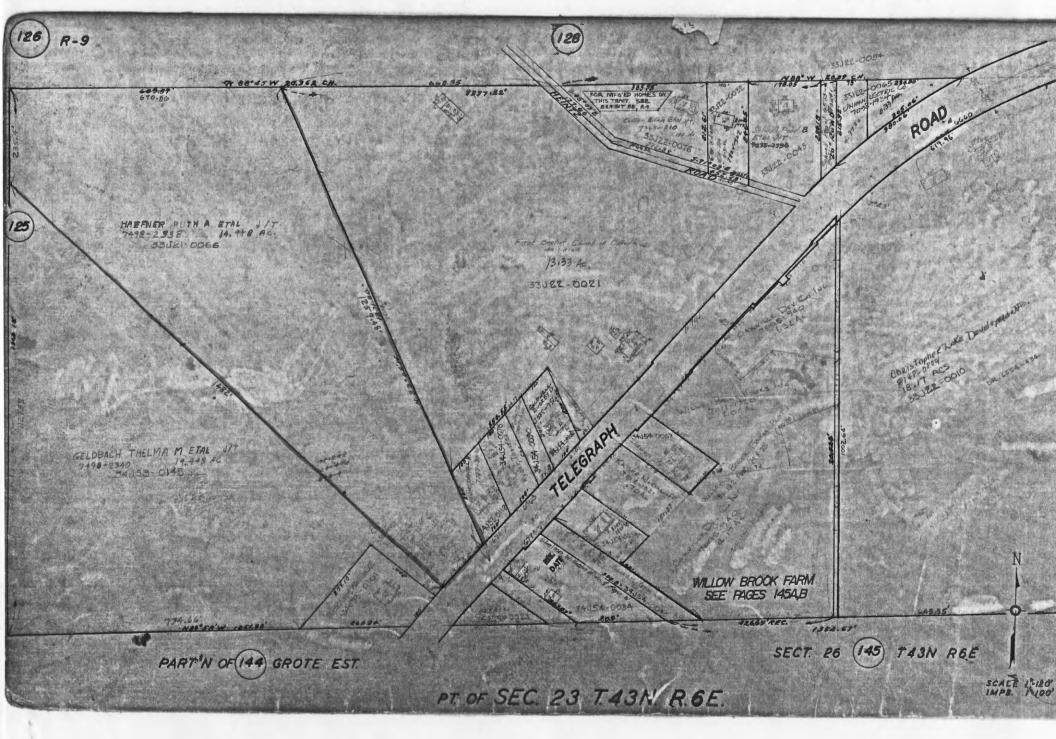

SECT. 34 8 T43N R6E

LOTS 18, 19, 20 OF
BARNWOOD ADD'N PLAT 3
A BNDY. ADJ. SLEEK LOTS IN THE MAY OF BY MAKE.

LOTS 16 TO 20 OF BARWOOD ADDN PLATE BLANK LOTS IN NAME OF PROJECT DEV., INC.

PART OF

SEC. 35 T.43 N. R.6 E.