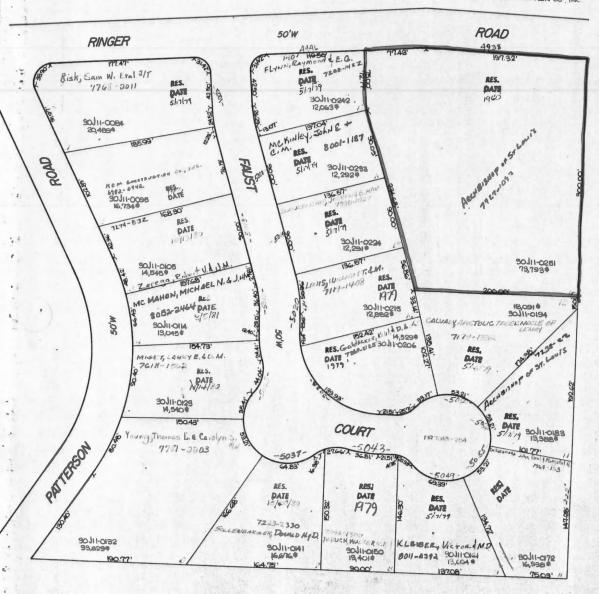

SECT. 34 8 T43N R6E

LOTS 18, 19, 20 OF
BARNWOOD ADD'N PLAT 3
A BNDY. ADJ. SLEEK LOTS IN THE MAY OF BY MAKE.

LOTS 16 TO 20 OF BARWOOD ADDN PLATE BLANK LOTS IN NAME OF PROJECT DEV., INC.

PART OF

SEC. 35 T.43 N. R.6 E.