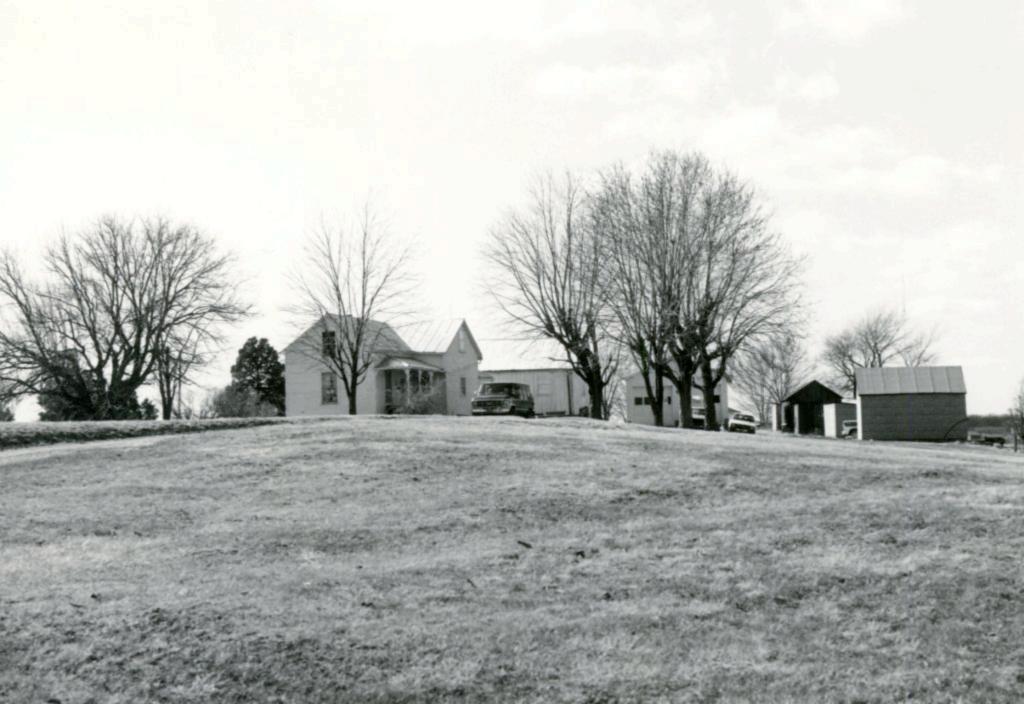

## 42. continued

is broken-course rubble. A narrow brick chimney rises from the south side.

#### 43. continued

Jacob Philip Heintz died on June 4, 1913, a month after John Heintz. He left a widow, three sons, and two daughters. His widow Anna Theresa lived until 1923. She had been married previously and had a son John Henry Mild in addition to her other five children. She left another farm she and Jacob Philip had owned in Section 11 to her sons Fred and Philip, but this farm was left in common to all six children, so presumably it was sold soon afterward.