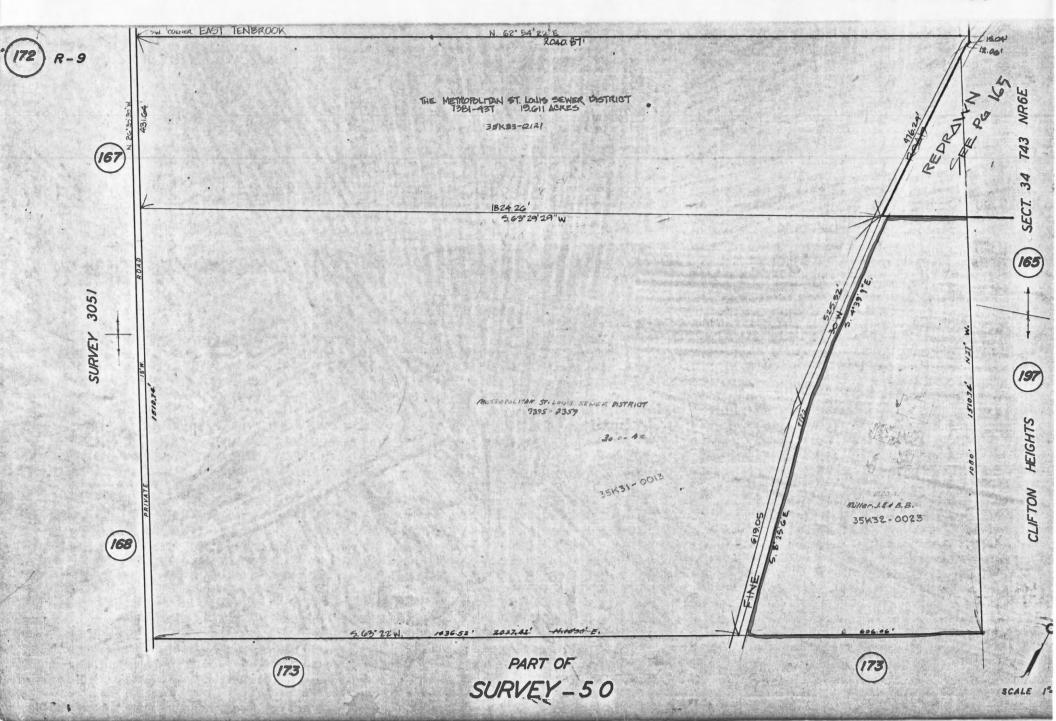

25. Open to

Structure I .

Object | |

Yes II

No II

Yes i

NO XX

Public?

residence

19 Architect or Engineer

20. Contractor of Builder

21. Original Use, if apparent residence OH

24 Owner's Name & Address.

Philip Eiler Retirement Home

William & Arthur Baumgartner

James T. & Phyllis A. Chambliss

26. Local Contact Person or Organization

Foundations of a Community

27. Other Surveys in Which Included

(1977) II, p. 4.

4 Present Name(s)

5 Other Name(s)

|                                                 | 0             |
|-------------------------------------------------|---------------|
|                                                 | 10            |
| 28. No of Stories 1½                            | N)            |
| 29. Basement? Yes XI                            | St.           |
| 30. Foundation Material stone 40                | Louis         |
| 31. Wall Construction frame WW                  | S             |
| 32. Roof Type & Material & Cross gable, comp.   | 43            |
| 33. No. of Bays Front 3 Side 2                  | PP            |
| asbestos siding 64                              | eseni<br>nili |
| 35. Plan Shape L                                | E             |
| 36. Changes Addition . (Explain In #42) Moved : | ne(s)<br>iler |
| 37 Condition Produ                              | Reti          |
| Exterior good                                   | re            |
| 38. Preservation Yes Underway? No XX            | tirement      |
| 39. Endangered? Yes II By What? No XX           | Home          |
| 40. Visible from Yes XX<br>Public Road? No      |               |
| 41. Distance from and                           |               |