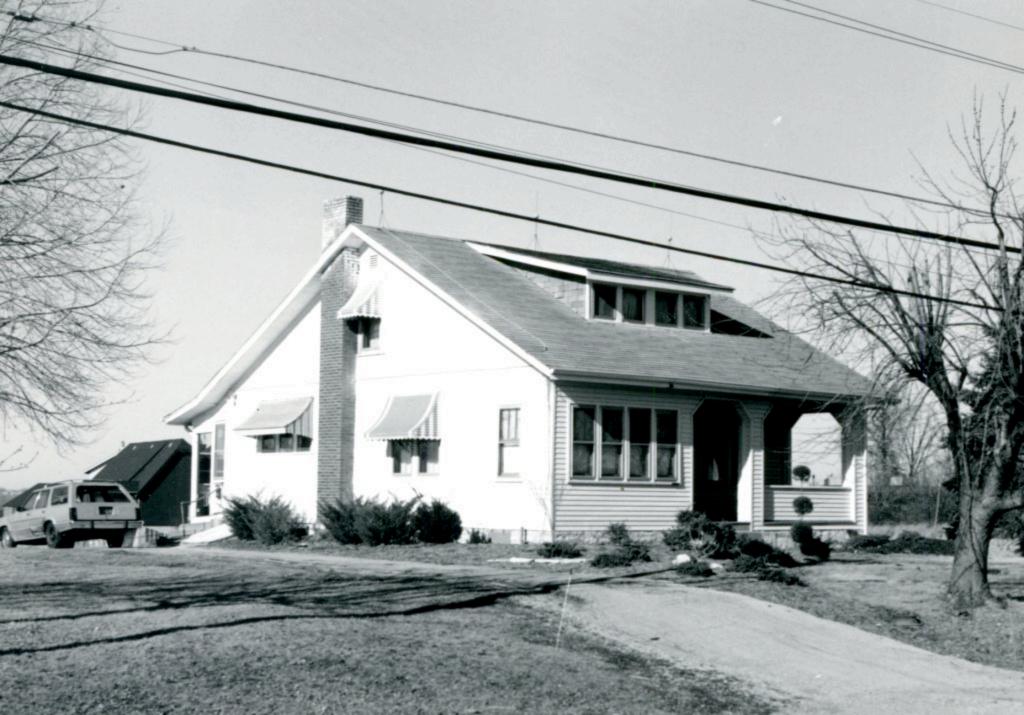

St. Louis County Parks

48 Date 49 Revision Date(s)

7/88

Conrad Rode House 7531 Becker Road

## 42. continued

front windows have non-working shutters. The front door, in the third bay from the left, is a modern hollow-core one in a wide surround.