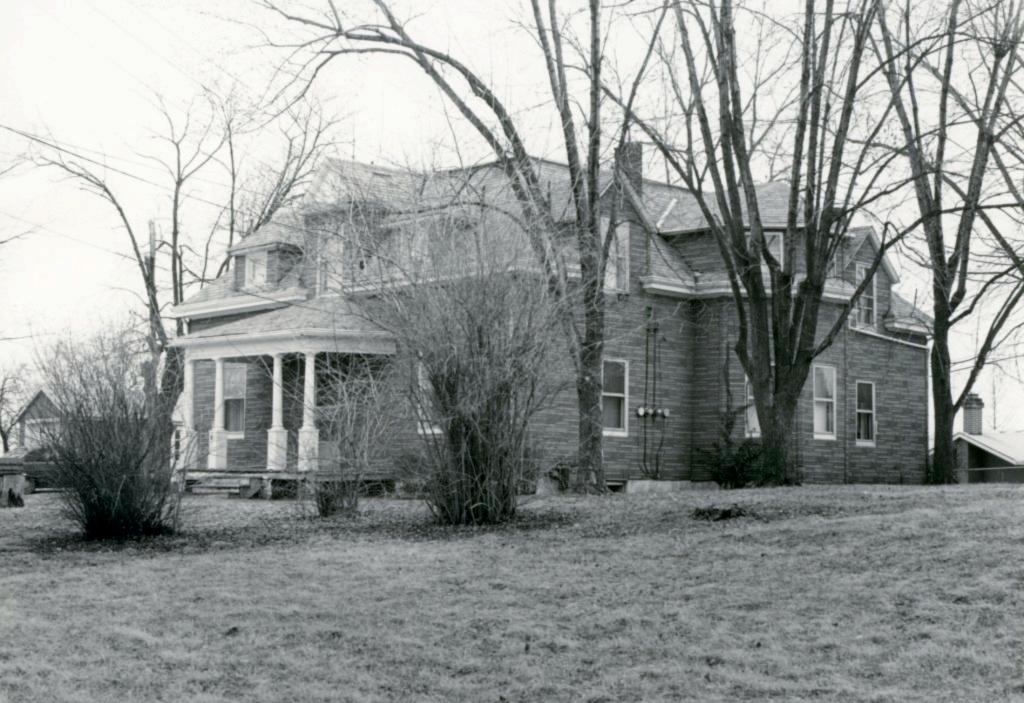

Jacob Philip Heintz House 7356 Becker Road

siding, and no bottom molding. The front steps are brick. Front windows are paired. Windows have 3 vertical panes over 1. A large gabled dormer has 3 windows and bracketed overhang. Side overhang

quarter of Section 35, in 1882. The buyer was John Heintz, who owned considerable other property in the vicinity, including his homestead on the west side of Heintz Road in Section 15. In 1889 he sold this 40 acres plus an adjacent 40 to Jacob Philip Heintz for \$2,500. Nothing in the records indicates that the Heintzes were related, although Jacob Philip may be the son Philip mentioned in John Heintz's probate records. (Continued)

## 42. continued

is broken-course rubble. A narrow brick chimney rises from the south side.