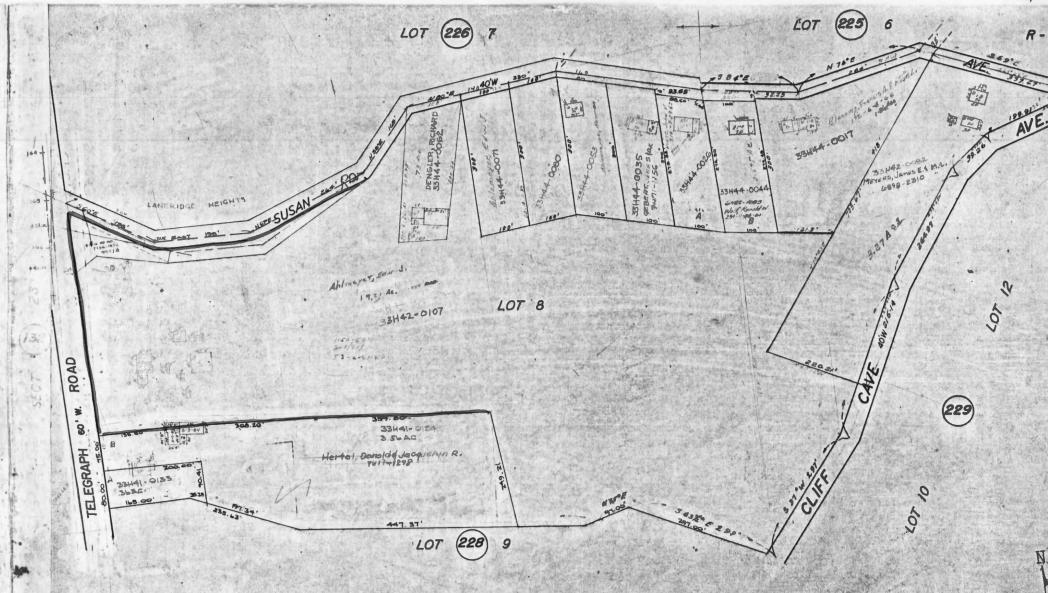

SECT. 34 8 T43N R6E

LOTS 18, 19, 20 OF
BARNWOOD ADD'N PLAT 3
A BNDY. ADJ. SLEEK LOTS IN THE MAY OF BY MAKE.

LOTS 16 TO 20 OF BARWOOD ADDN PLATE BLANK LOTS IN NAME OF PROJECT DEV., INC.

PART OF

SEC. 35 T.43 N. R.6 E.