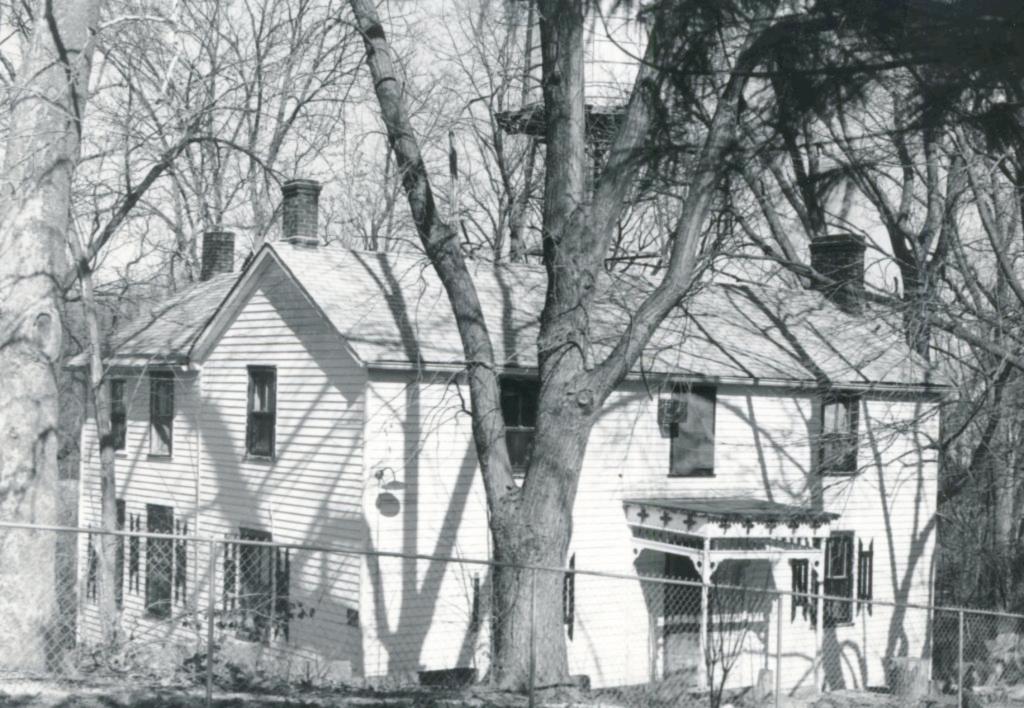

siding, and no bottom molding. The front steps are brick. Front windows are paired. Windows have 3 vertical panes over 1. A large gabled dormer has 3 windows and bracketed overhang. Side overhang

quarter of Section 35, in 1882. The buyer was John Heintz, who owned considerable other property in the vicinity, including his homestead on the west side of Heintz Road in Section 15. In 1889 he sold this 40 acres plus an adjacent 40 to Jacob Philip Heintz for \$2,500. Nothing in the records indicates that the Heintzes were related, although Jacob Philip may be the son Philip mentioned in John Heintz's probate records. (Continued)

## 42. continued

is broken-course rubble. A narrow brick chimney rises from the south side.