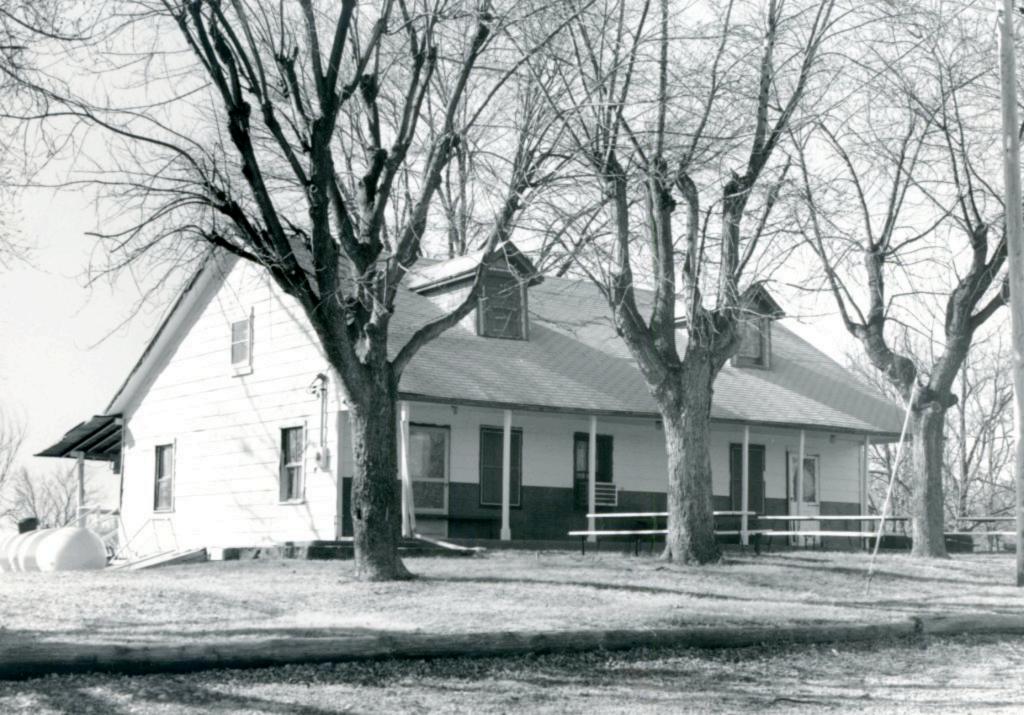

Jacob Philip Heintz House 7356 Becker Road

siding, and no bottom molding. The front steps are brick. Front windows are paired. Windows have 3 vertical panes over 1. A large gabled dormer has 3 windows and bracketed overhang. Side overhang

quarter of Section 35, in 1882. The buyer was John Heintz, who owned considerable other property in the vicinity, including his homestead on the west side of Heintz Road in Section 15. In 1889 he sold this 40 acres plus an adjacent 40 to Jacob Philip Heintz for \$2,500. Nothing in the records indicates that the Heintzes were related, although Jacob Philip may be the son Philip mentioned in John Heintz's probate records. (Continued)

## 42. continued

is broken-course rubble. A narrow brick chimney rises from the south side.

#### 43. continued

Jacob Philip Heintz died on June 4, 1913, a month after John Heintz. He left a widow, three sons, and two daughters. His widow Anna Theresa lived until 1923. She had been married previously and had a son John Henry Mild in addition to her other five children. She left another farm she and Jacob Philip had owned in Section 11 to her sons Fred and Philip, but this farm was left in common to all six children, so presumably it was sold soon afterward.