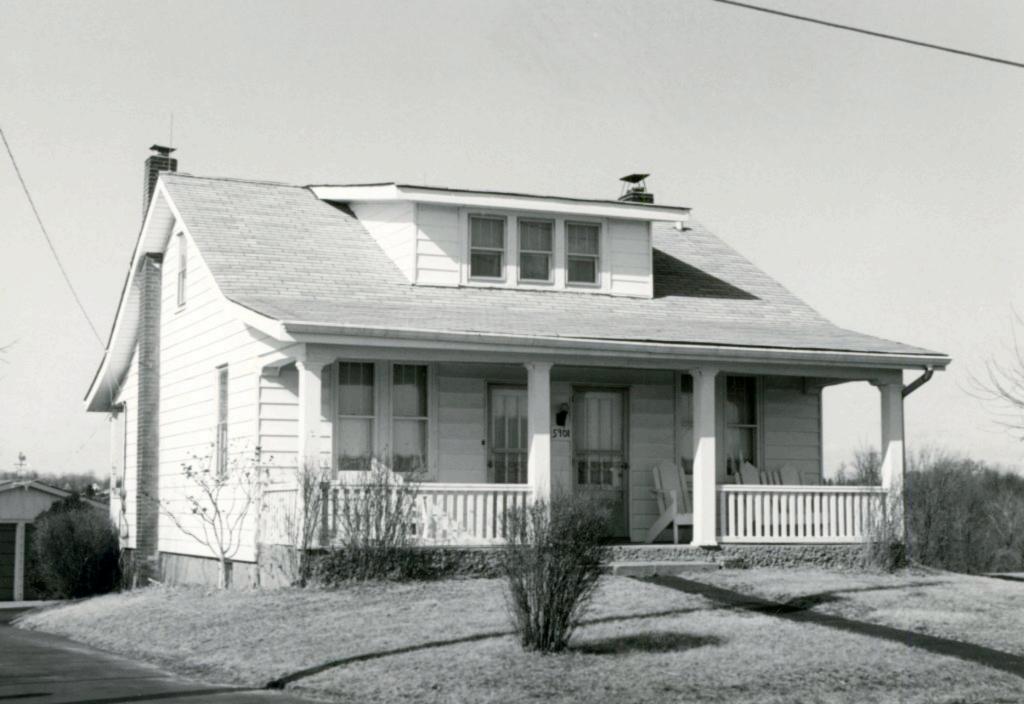

siding, and no bottom molding. The front steps are brick. Front windows are paired. Windows have 3 vertical panes over 1. A large gabled dormer has 3 windows and bracketed overhang. Side overhang

quarter of Section 35, in 1882. The buyer was John Heintz, who owned considerable other property in the vicinity, including his homestead on the west side of Heintz Road in Section 15. In 1889 he sold this 40 acres plus an adjacent 40 to Jacob Philip Heintz for \$2,500. Nothing in the records indicates that the Heintzes were related, although Jacob Philip may be the son Philip mentioned in John Heintz's probate records. (Continued)

## 42. continued

front windows have non-working shutters. The front door, in the third bay from the left, is a modern hollow-core one in a wide surround.