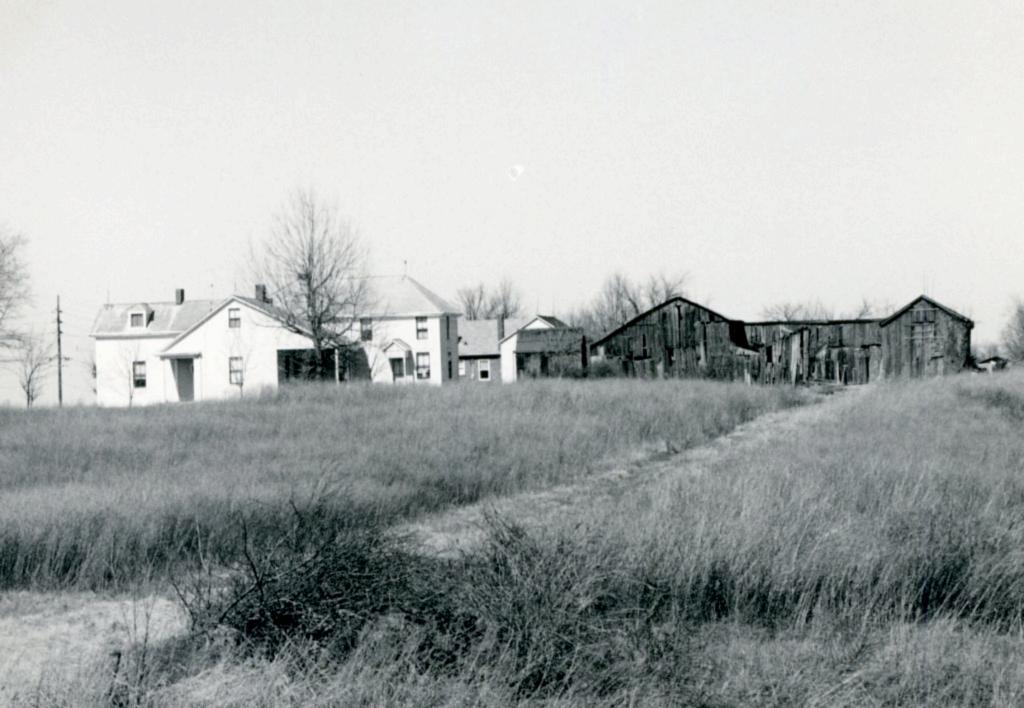

siding, and no bottom molding. The front steps are brick. Front windows are paired. Windows have 3 vertical panes over 1. A large gabled dormer has 3 windows and bracketed overhang. Side overhang

quarter of Section 35, in 1882. The buyer was John Heintz, who owned considerable other property in the vicinity, including his homestead on the west side of Heintz Road in Section 15. In 1889 he sold this 40 acres plus an adjacent 40 to Jacob Philip Heintz for \$2,500. Nothing in the records indicates that the Heintzes were related, although Jacob Philip may be the son Philip mentioned in John Heintz's probate records. (Continued)

## 42. continued

is broken-course rubble. A narrow brick chimney rises from the south side.