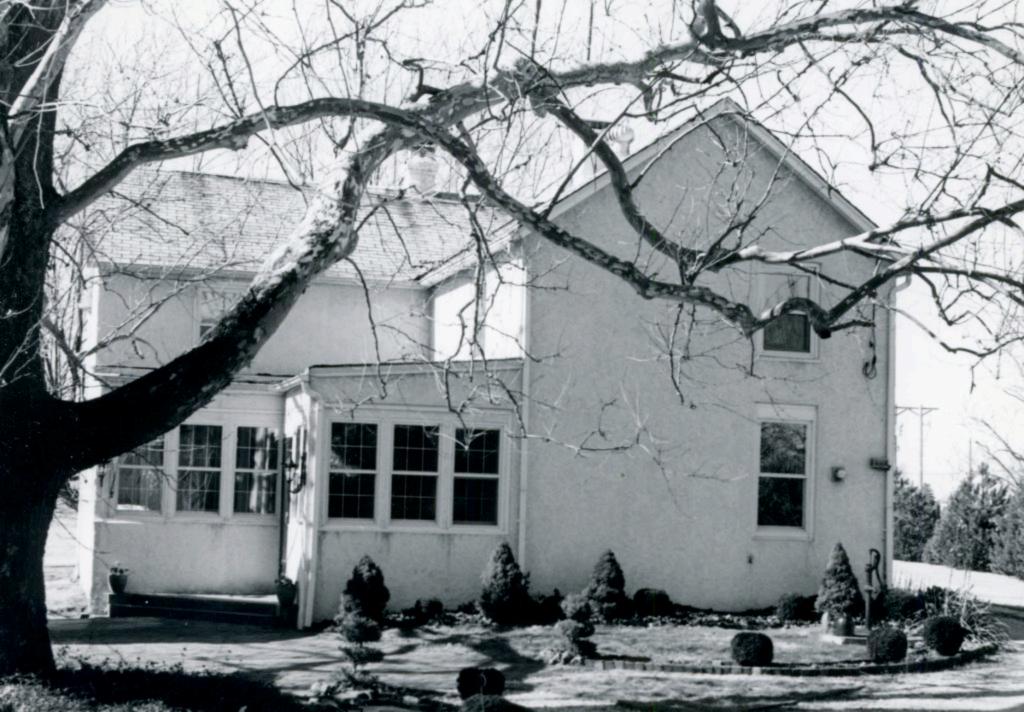

siding, and no bottom molding. The front steps are brick. Front windows are paired. Windows have 3 vertical panes over 1. A large gabled dormer has 3 windows and bracketed overhang. Side overhang

quarter of Section 35, in 1882. The buyer was John Heintz, who owned considerable other property in the vicinity, including his homestead on the west side of Heintz Road in Section 15. In 1889 he sold this 40 acres plus an adjacent 40 to Jacob Philip Heintz for \$2,500. Nothing in the records indicates that the Heintzes were related, although Jacob Philip may be the son Philip mentioned in John Heintz's probate records. (Continued)

## 42. continued

is broken-course rubble. A narrow brick chimney rises from the south side.