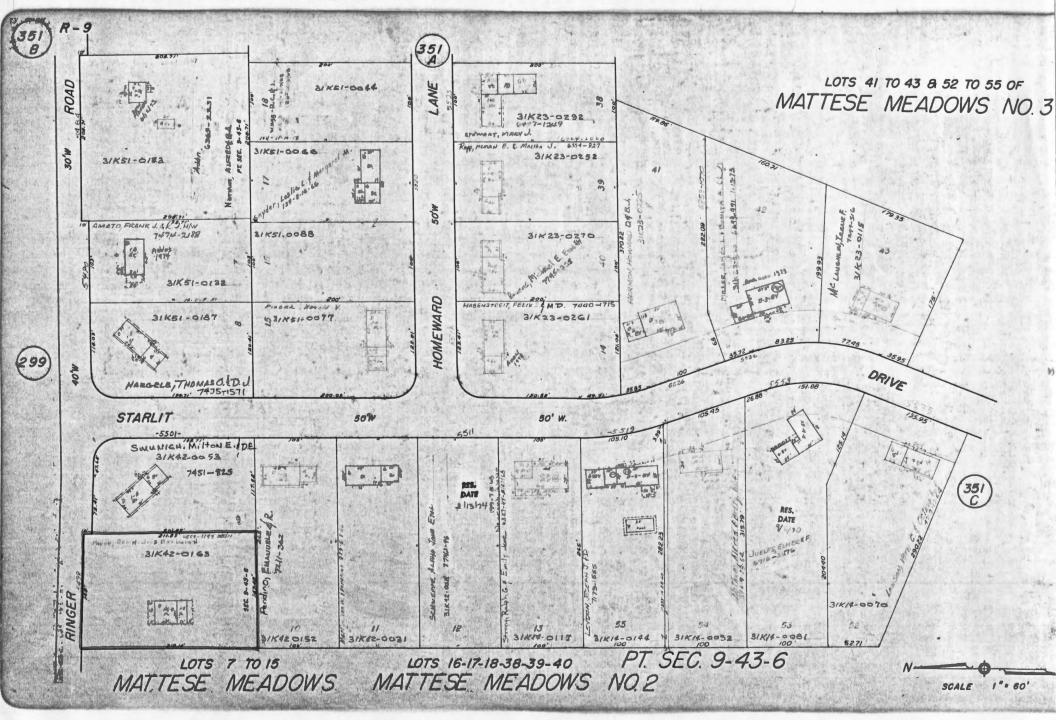

named for the family. Dillon was a road builder in Oakville. continued) 44 Description of Environment and Outbuildings 46. Prepared by 45 Sources of Information Foundations of a Community (1977), IV, p. 26.

E. Hamilton 47. Organization St. Louis County Parks 48 Date 49 Revision Date(5)

7/88

Present Name(s)

Patterson-Dillon House 4938 Ringer Road

## 43. continued

He died in 1945 and Margaret died in 1951. One of the four daughters married Herbert Faust, and they moved into the house in 1940.

SCALE I's



A BNDY ADJ



# PATTERSON ESTATES Blinik Lots IVI Name or KEM CONSTRUCTION CO, INC.





St. Louis County Recorder of Deeds, Book 196, pages 506 and 507; 244, 202; 6503, 1193.

46. Prepared by
E. Hamilton

47. Organization

St. Louis County Parks

48 Date 49 Revision Date(s)

7/88





| 1 No                                                       | 4 Presid     | il Nanie(S)                                               |                          |                                         |
|------------------------------------------------------------|--------------|-----------------------------------------------------------|--------------------------|-----------------------------------------|
| St. Louis                                                  | 5 Other      | Kappeser-Uthoff Hou                                       | ıse                      |                                         |
| 3 Location of Negatives                                    | -            |                                                           |                          |