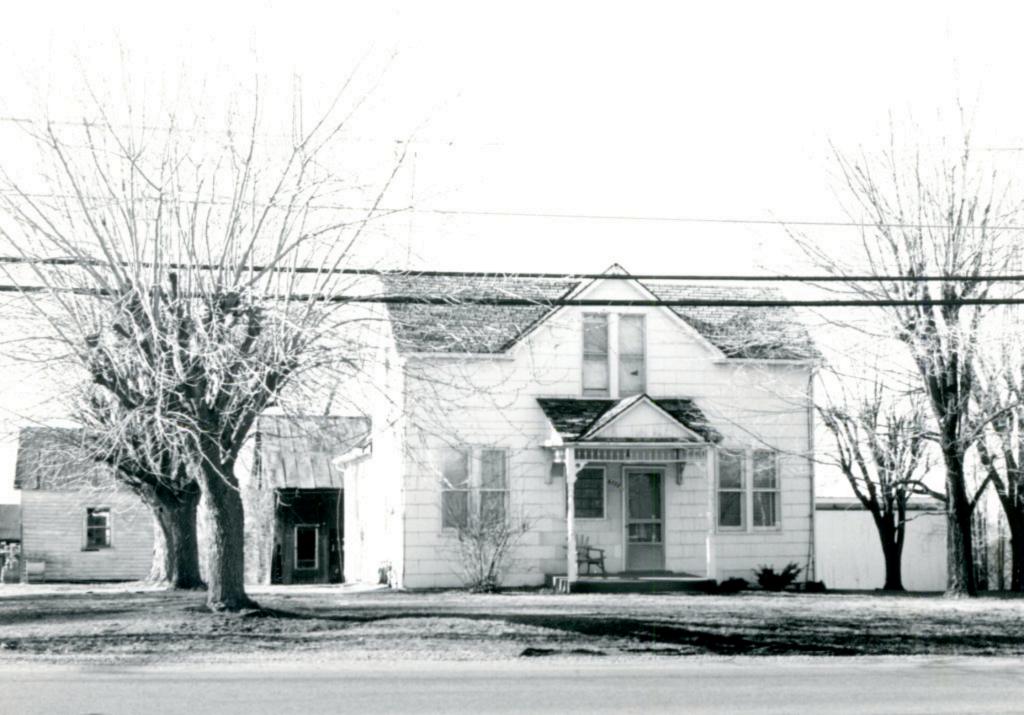

Jacob Philip Heintz House 7356 Becker Road

siding, and no bottom molding. The front steps are brick. Front windows are paired. Windows have 3 vertical panes over 1. A large gabled dormer has 3 windows and bracketed overhang. Side overhang

quarter of Section 35, in 1882. The buyer was John Heintz, who owned considerable other property in the vicinity, including his homestead on the west side of Heintz Road in Section 15. In 1889 he sold this 40 acres plus an adjacent 40 to Jacob Philip Heintz for \$2,500. Nothing in the records indicates that the Heintzes were related, although Jacob Philip may be the son Philip mentioned in John Heintz's probate records. (Continued)

## 42. continued

is broken-course rubble. A narrow brick chimney rises from the south side.