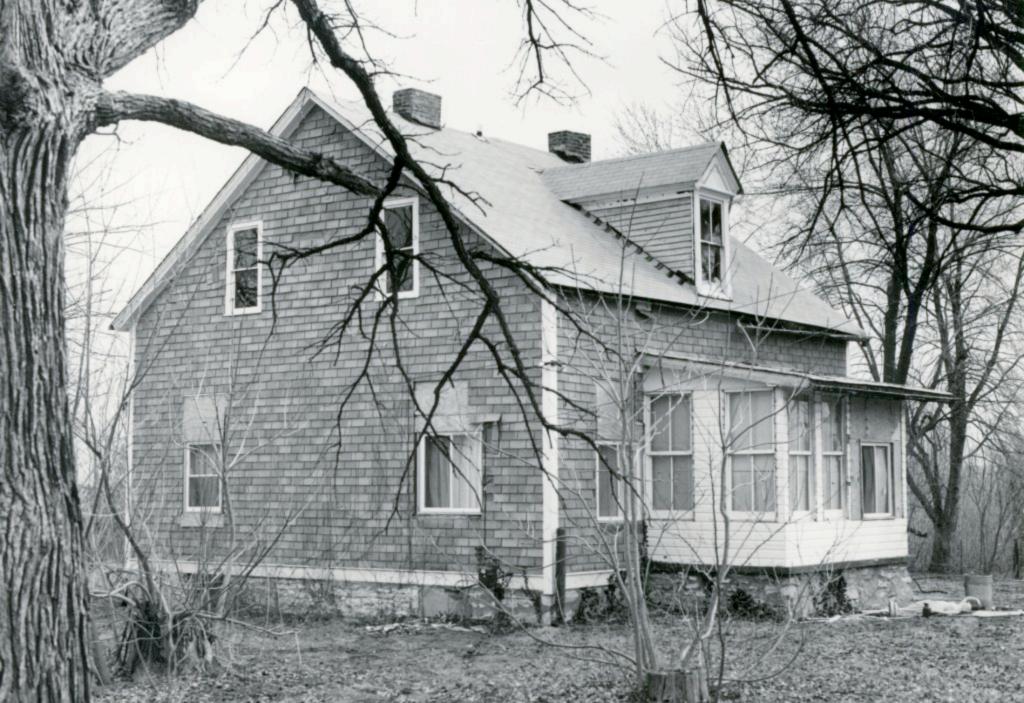

## 42. continued

front windows have non-working shutters. The front door, in the third bay from the left, is a modern hollow-core one in a wide surround.

# 43. continued

daughters. Presumably the house was built shortly after Rode bought the property, but it burned down (around the time of his second wife's death) and was rebuilt. In 1949 the land around the house was subdivided by Ellen V. Barhorst as Laytons Subdivision.