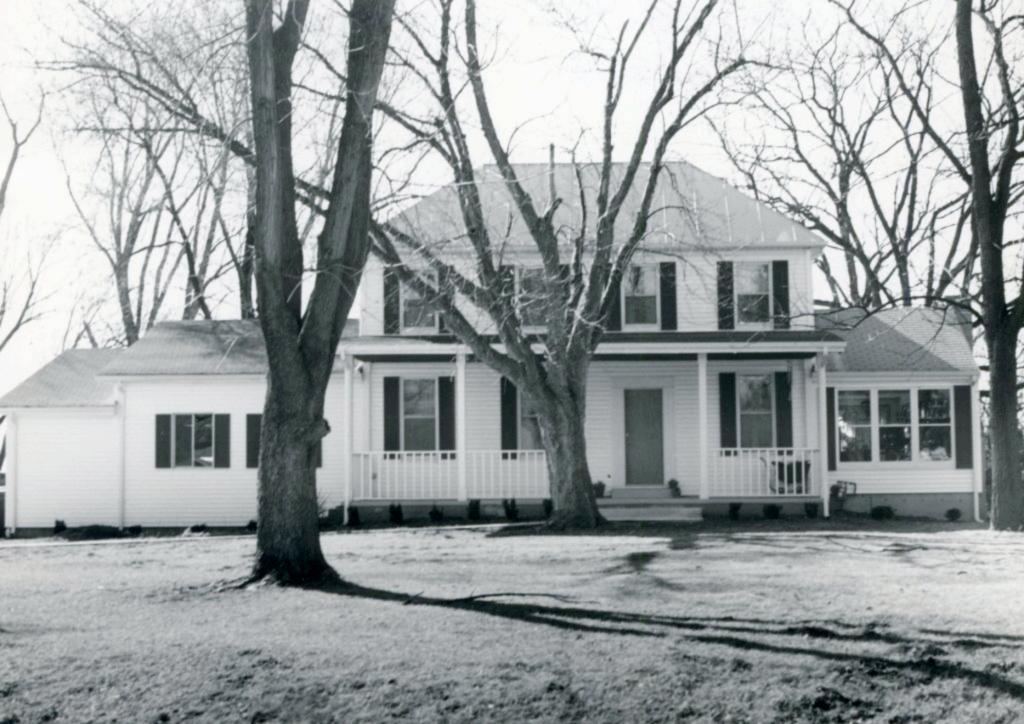

## 42. continued

front windows have non-working shutters. The front door, in the third bay from the left, is a modern hollow-core one in a wide surround.