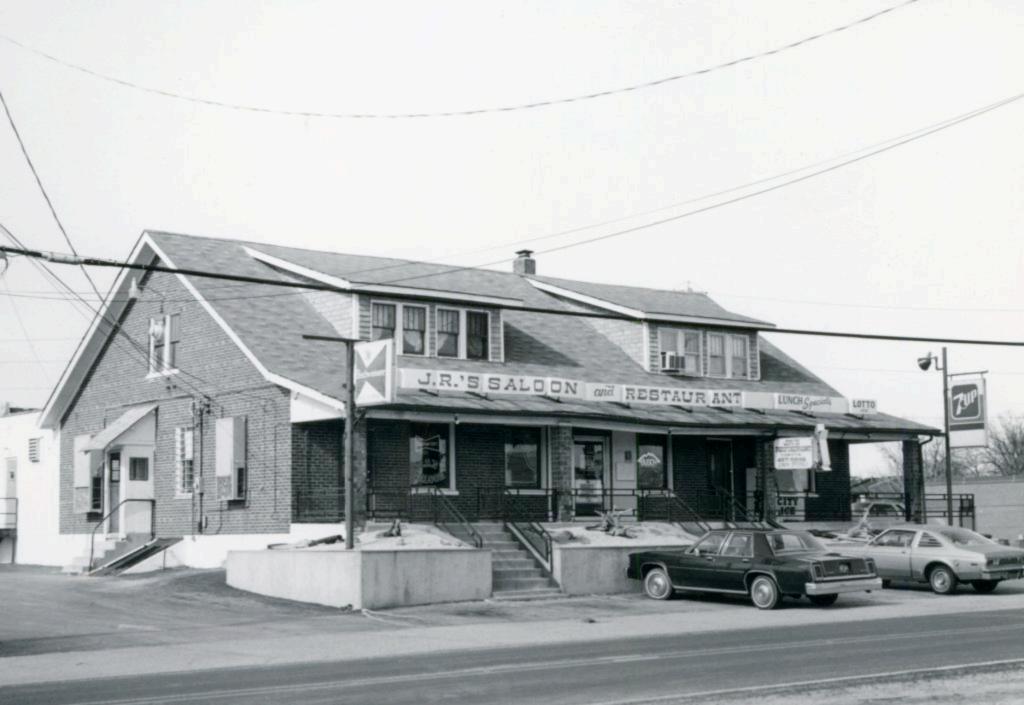

St. Louis County Parks

48 Date 49 Revision Date(s)

7/88

Conrad Rode House 7531 Becker Road