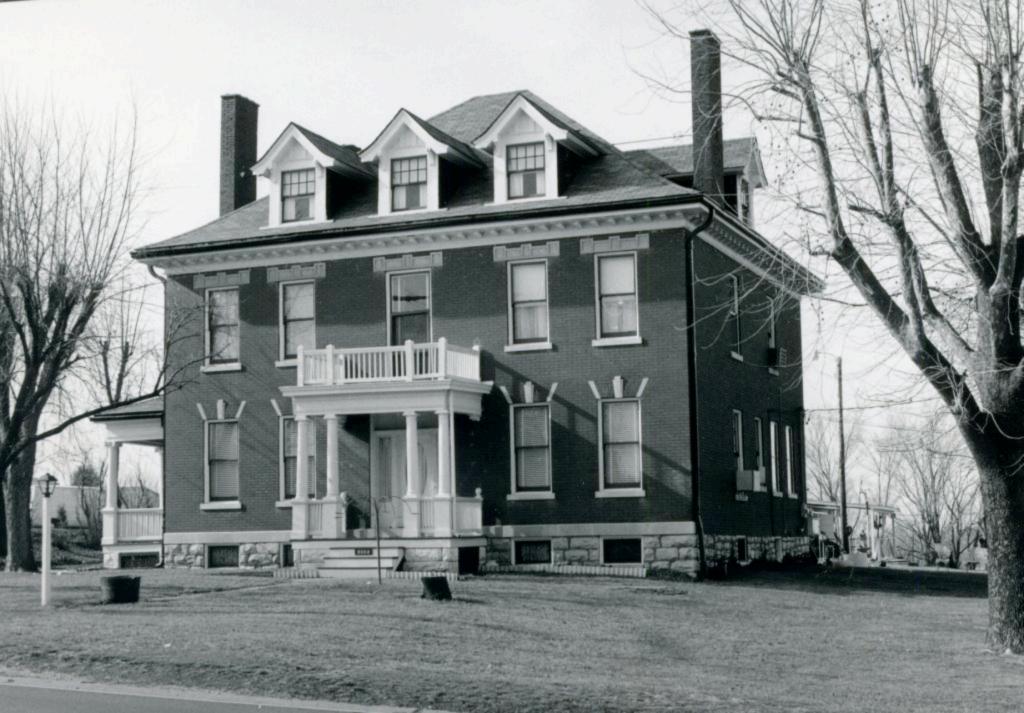

Jacob Philip Heintz House 7356 Becker Road

#### 43. continued

Jacob Philip Heintz died on June 4, 1913, a month after John Heintz. He left a widow, three sons, and two daughters. His widow Anna Theresa lived until 1923. She had been married previously and had a son John Henry Mild in addition to her other five children. She left another farm she and Jacob Philip had owned in Section 11 to her sons Fred and Philip, but this farm was left in common to all six children, so presumably it was sold soon afterward.