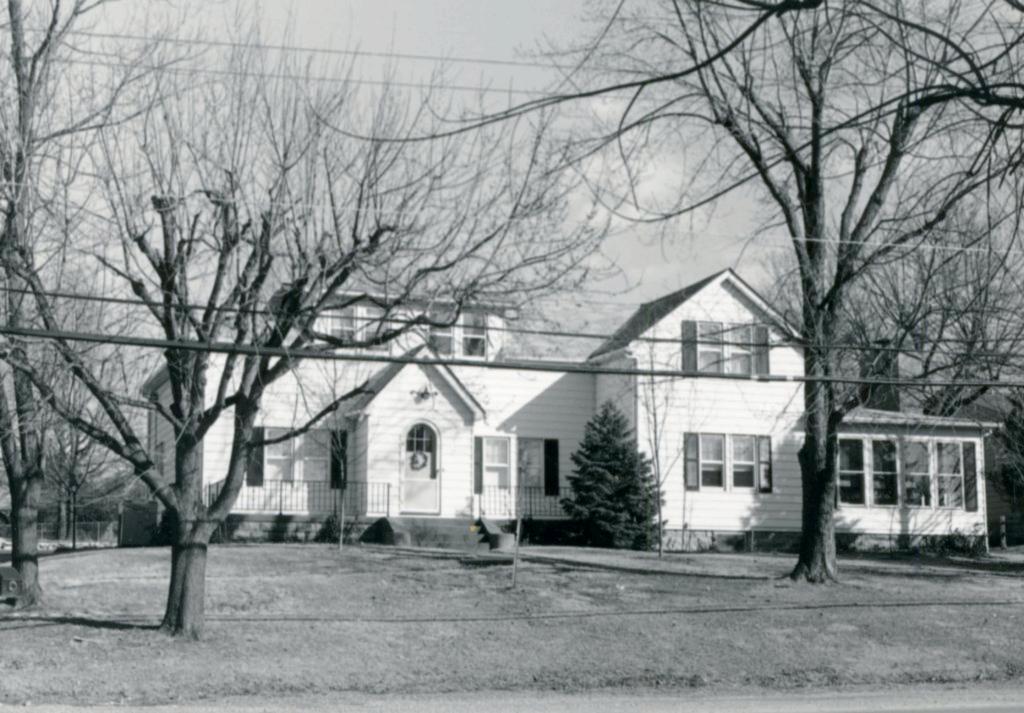

Jacob Philip Heintz House 7356 Becker Road

siding, and no bottom molding. The front steps are brick. Front windows are paired. Windows have 3 vertical panes over 1. A large gabled dormer has 3 windows and bracketed overhang. Side overhang

quarter of Section 35, in 1882. The buyer was John Heintz, who owned considerable other property in the vicinity, including his homestead on the west side of Heintz Road in Section 15. In 1889 he sold this 40 acres plus an adjacent 40 to Jacob Philip Heintz for \$2,500. Nothing in the records indicates that the Heintzes were related, although Jacob Philip may be the son Philip mentioned in John Heintz's probate records. (Continued)