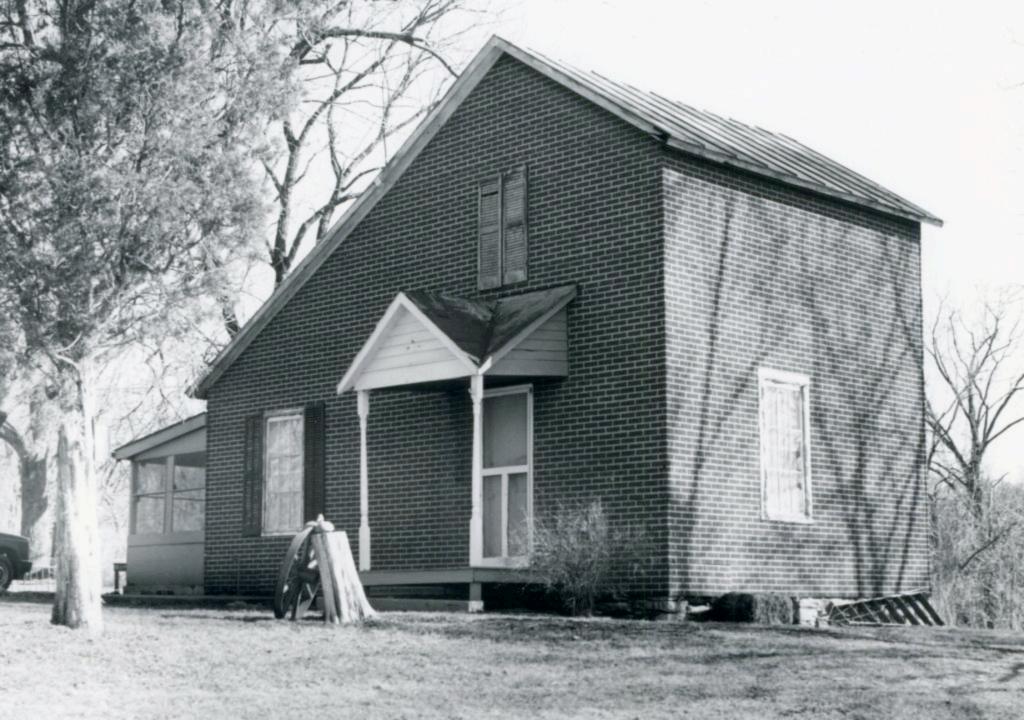

St. Louis County Parks

48 Date 49 Revision Date(s)

7/88

Conrad Rode House 7531 Becker Road

## 42. continued

front windows have non-working shutters. The front door, in the third bay from the left, is a modern hollow-core one in a wide surround.