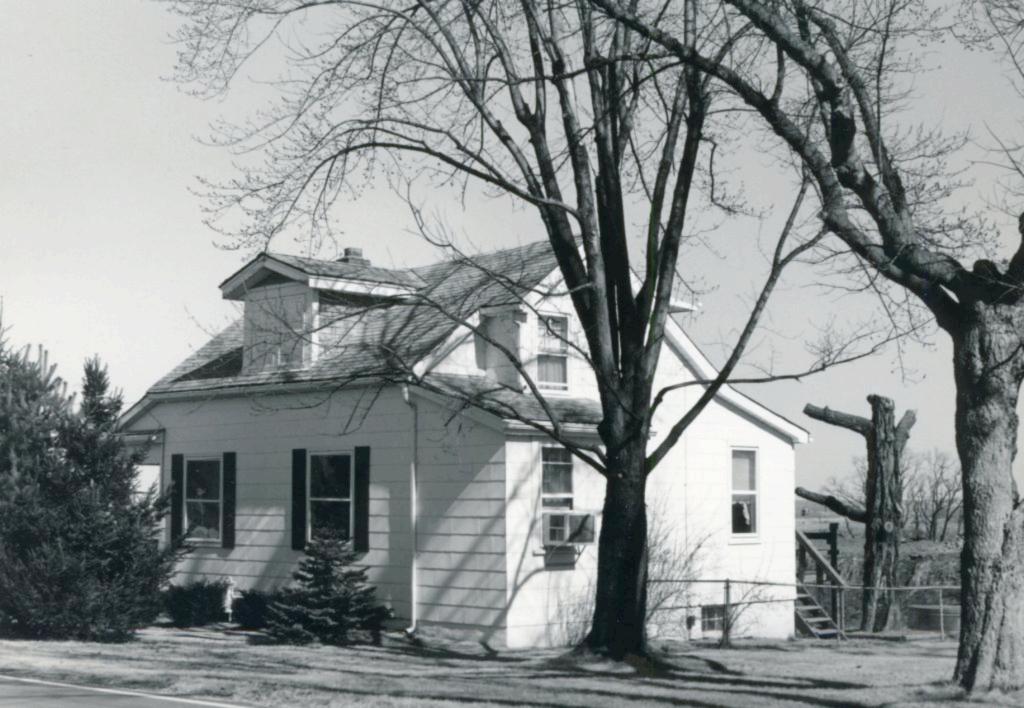

St. Louis County Parks

48 Date 49 Revision Date(s)

7/88

Conrad Rode House 7531 Becker Road

## 42. continued

front windows have non-working shutters. The front door, in the third bay from the left, is a modern hollow-core one in a wide surround.