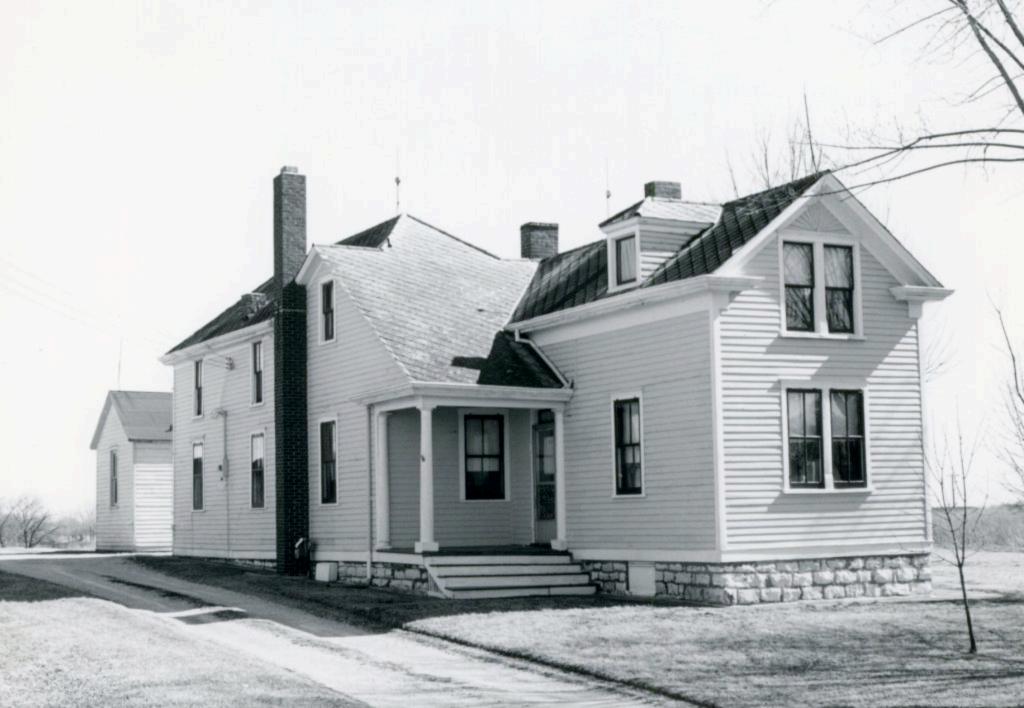

## 42. continued

front windows have non-working shutters. The front door, in the third bay from the left, is a modern hollow-core one in a wide surround.