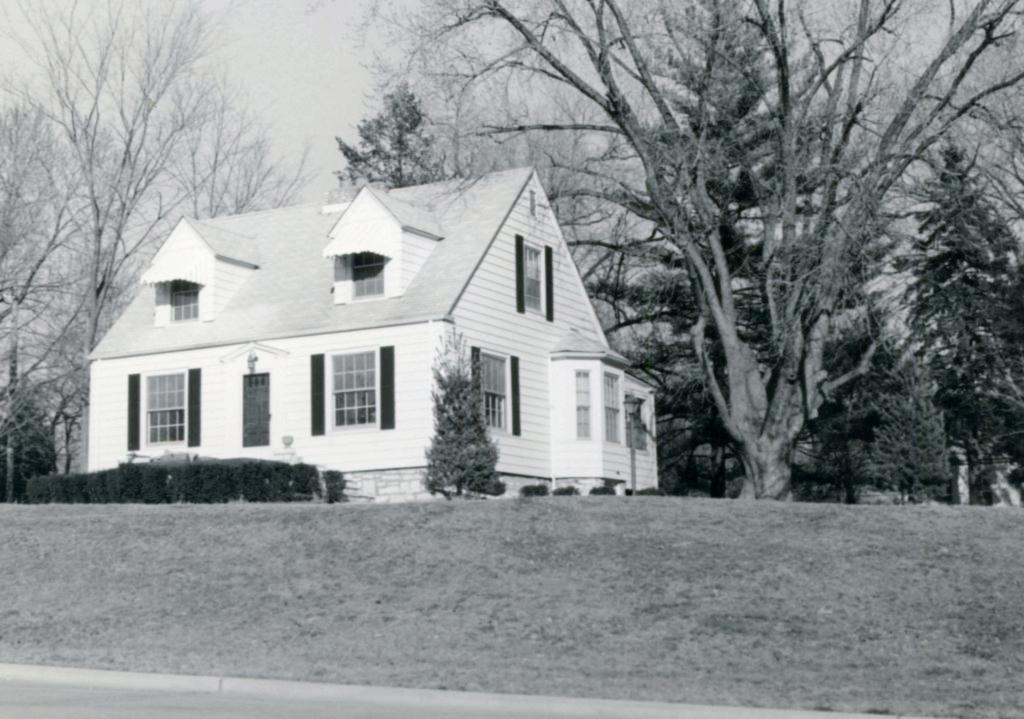

ion of Environment and Outbuildings Road widening has led to regrading of the front lawn into a long continuous slope.

45 Sources of Information Foundations of a Community (1977), IV, p. 23. St. Louis County Recorder of Deeds, Plat Book 9, p. 47; Record Book 221, p. 288; 278, 532; 291, 83; 1599, 281; 5332, 374.

Plu

2 County

Long

10

46. Prepared by E. Hamilton 47. Organization St. Louis County Parks 48 Date 49 Revision Date(5) 17/88

4348 Ringer Road

## 43. continued

The realty company retained the property at least until 1920, so the Stahl family who are said to have lived here must have been tenants. By the 1930's Charles E. and May H. Golterman lived here. She had been May E. Humber. He died in the 1930's, but she remained here until 1964, when she sold to the present owners.





HISTORIC INVENTORY 5L-AS-019-039 1 1100 Patterson-Dillon House 2 County 5 Other Name(s) St. Louis 3 Location of Negatives 4938 Ringer Road St. Louis County Parks 16 Theinatic Category 28. No of Stories 6 Specific Lucation 1.69 acres St. Yes X 29. Basement? Lot 18, Patterson Estates, in S ½ of SE ¼, Section 3, 17 Date(s) or Period 30. Foundation Material constructed 1902 Sino Township 43, Range 6 stone 18 Style or Design If Rural, Township & Vicinity 7 City or Town 31. Wall Construction vernacular Lemay Township 19 Architect or Engineer stone 8 Sile Plan with North Arrow 32. Roof Type & Material gable, comp 20 Contractor or Builder No. of Bays Side Front 3 21. Original Use, if apparent Patterson-Dil Wall Treatment residence 22 Present Use broken course rubble 35. Plan Shape irregular resi