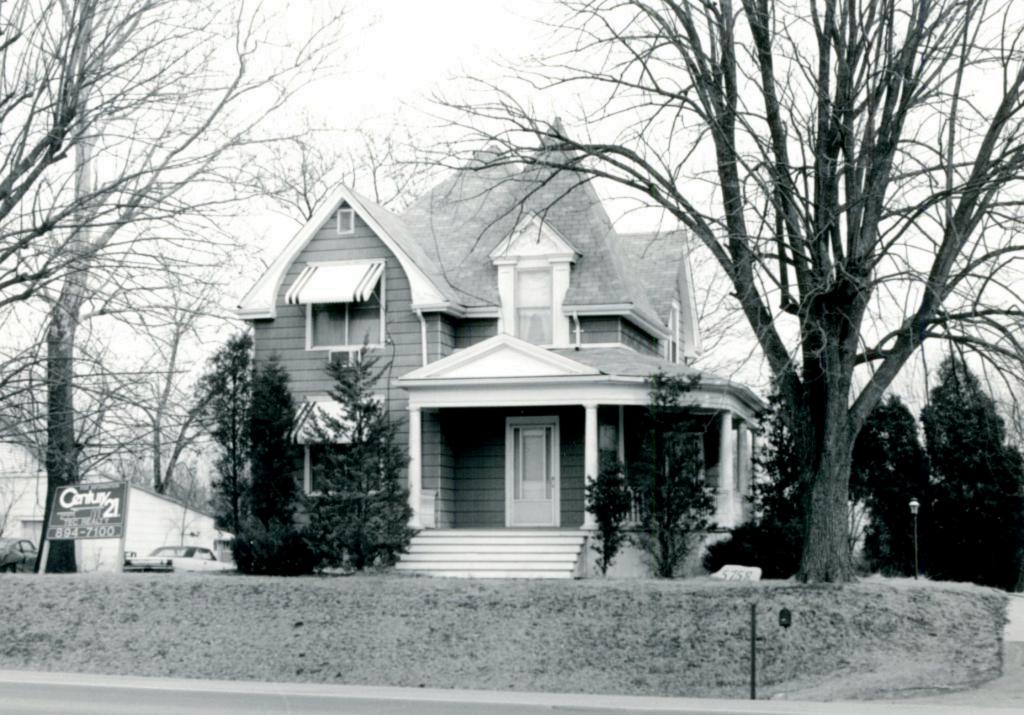

siding, and no bottom molding. The front steps are brick. Front windows are paired. Windows have 3 vertical panes over 1. A large gabled dormer has 3 windows and bracketed overhang. Side overhang

quarter of Section 35, in 1882. The buyer was John Heintz, who owned considerable other property in the vicinity, including his homestead on the west side of Heintz Road in Section 15. In 1889 he sold this 40 acres plus an adjacent 40 to Jacob Philip Heintz for \$2,500. Nothing in the records indicates that the Heintzes were related, although Jacob Philip may be the son Philip mentioned in John Heintz's probate records. (Continued)

## 42. continued

is broken-course rubble. A narrow brick chimney rises from the south side.