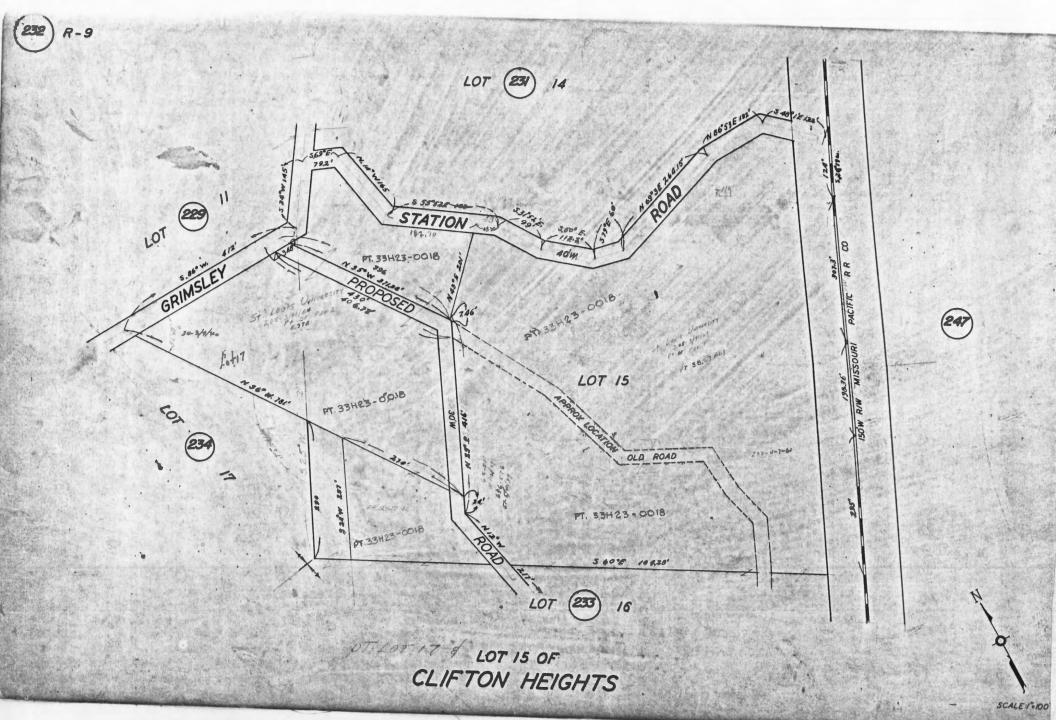

5. continued

Joseph G. Knopp, S.J., <u>The Presence of the Past</u> (St. Louis University Press, 1979)

7/2153G 1988 "Sun-Up", Sarah Wilson Country House, Fordyce House 316 Grimsley Station Road

# 45. continued

Missouri Historical Society Necrology Files.

Architecture & Design, Vol. I, No. 1 (Oct. 1937).

St. Louis County Recorder of Deeds, Bk. 62, p. 511 (6-27-1892); 696-576 (7-9-1925); 799-199 (11-16-1926); 853-323 (5-23-27); 1561-595 (5-3-1939).

# John Albury Bryan, Missouri's Contribution to American Architecture

St. Louis: St. Louis Architectural Club, 1928



Country Home of Mrs. Newton R. Wilson, St. Louis County Built in 1926 Study & Farrar, St. Louis, Architects



Country Home of Mrs. Newton R. Wilson in St. Louis County Built in 1926 Study & Farrar, St. Louis, Architects



316 Grimsley Station Road, buildings not shown



HOUSE FORDYCE

BLUFF FARM DRIVE

GRIMSLEY STATEN BLUFF DRIVE

MISSOURI PACIFIC RR





| 1 110                                                                                         | THE RESERVE OF THE PARTY OF THE | ni Name(5)                                                         |                                                                                       |
|-----------------------------------------------------------------------------------------------|-----------------------------------------------------------------------------------------------------------------------------------------------------------------------------------------------------------------------------------------------------------------------------------