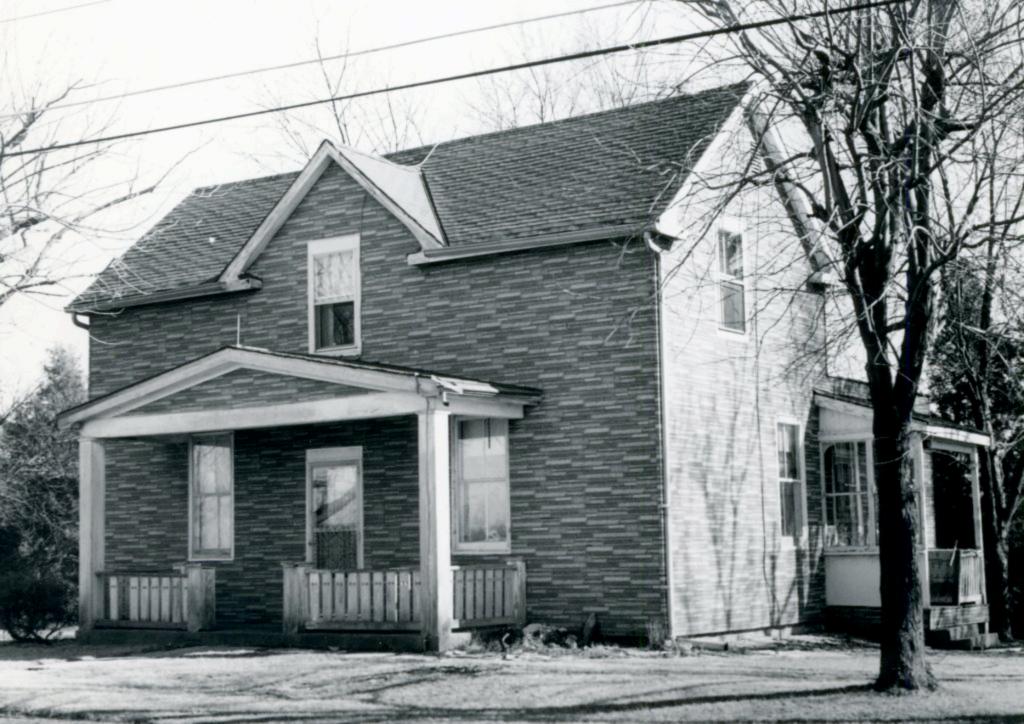

| 7680 Becker Road  16 Thematic Category  17 Date(s) or Period                                                                                                                       |  |  |  |  |  |

Jakob Boenzle House 7680 Becker Road

### 43. continued

(not N. S. Runge). Jacob Boenzle died in 1908 (not 1909). Arthur Boenzle, the son of Jacob and Dora, lived first in the Finestown Road house and then in this one. He survived until 1980. His daughter Lavern and her husband Vincent Schiller lived here until recently, when the entire property was sold to a developer.

200



bled a farm of 70 acres here. Part of it was purchased from Robert C. Fine in 1857. The part where the house is located is the southwest fractional quarter of the southeast quarter of Section 34, which had been granted originally to Gabriel L. Apperson. The property remained in the Casper family until 1931. The absence of probate records makes study of

proached by a flight of steps.

45 Sources of Information

1 Plea

Lat Long

10

Foundations of a Community (1977), III, p. 22. St. Louis City Recorder of Deeds, Bk. 198, p. 76; 1015, 620; 1151, 41; 7138, 1056; 7176, 1358.

46. Prepared by E. Hamilton 47. Organization St. Louis County Parks 48 Date 49 Revision Date(5) 7/88

Michael Casper House 7815 Becker Road

## 43. continued

the family difficult, but it appears that Michael Casper, J