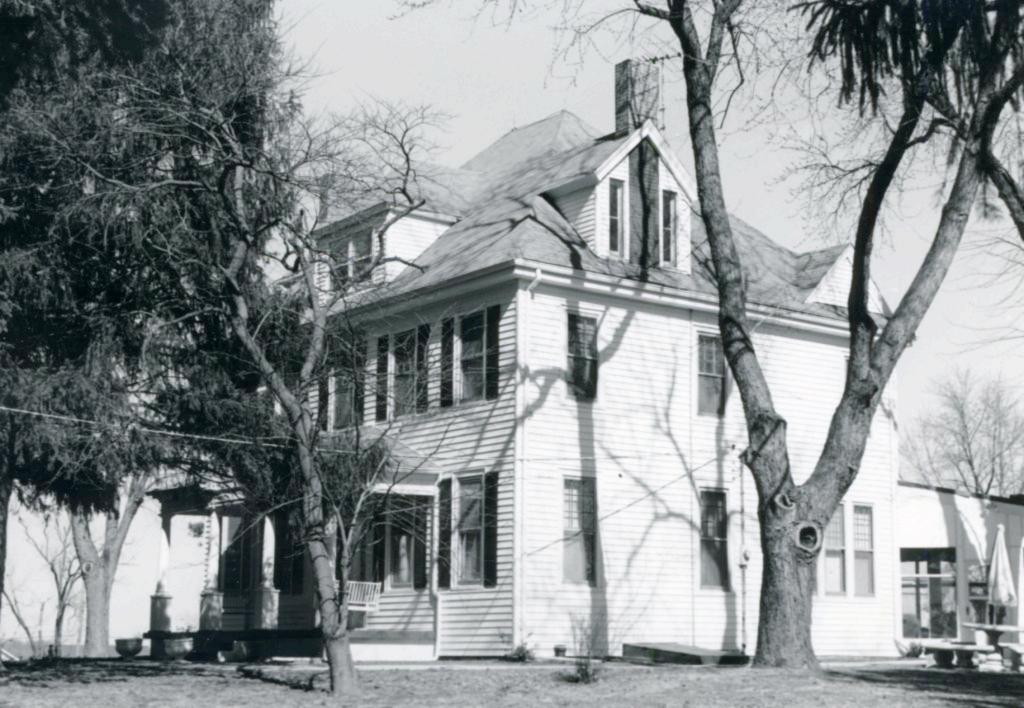

#### 43. continued

Jacob Philip Heintz died on June 4, 1913, a month after John Heintz. He left a widow, three sons, and two daughters. His widow Anna Theresa lived until 1923. She had been married previously and had a son John Henry Mild in addition to her other five children. She left another farm she and Jacob Philip had owned in Section 11 to her sons Fred and Philip, but this farm was left in common to all six children, so presumably it was sold soon afterward.

# 43. continued

daughters. Presumably the house was built shortly after Rode bought the property, but it burned down (around the time of his second wife's death) and was rebuilt. In 1949 the land around the house was subdivided by Ellen V. Barhorst as Laytons Subdivision.