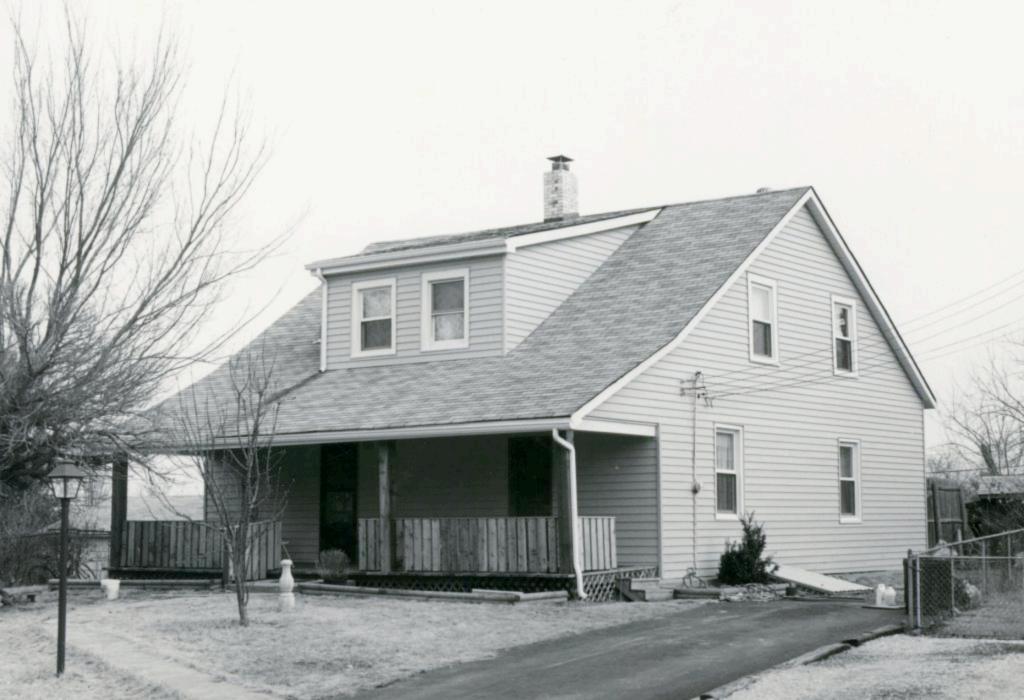

siding, and no bottom molding. The front steps are brick. Front windows are paired. Windows have 3 vertical panes over 1. A large gabled dormer has 3 windows and bracketed overhang. Side overhang

quarter of Section 35, in 1882. The buyer was John Heintz, who owned considerable other property in the vicinity, including his homestead on the west side of Heintz Road in Section 15. In 1889 he sold this 40 acres plus an adjacent 40 to Jacob Philip Heintz for \$2,500. Nothing in the records indicates that the Heintzes were related, although Jacob Philip may be the son Philip mentioned in John Heintz's probate records. (Continued)

## 42. continued

is broken-course rubble. A narrow brick chimney rises from the south side.

## 42. continued

front windows have non-working shutters. The front door, in the third bay from the left, is a modern hollow-core one in a wide surround.