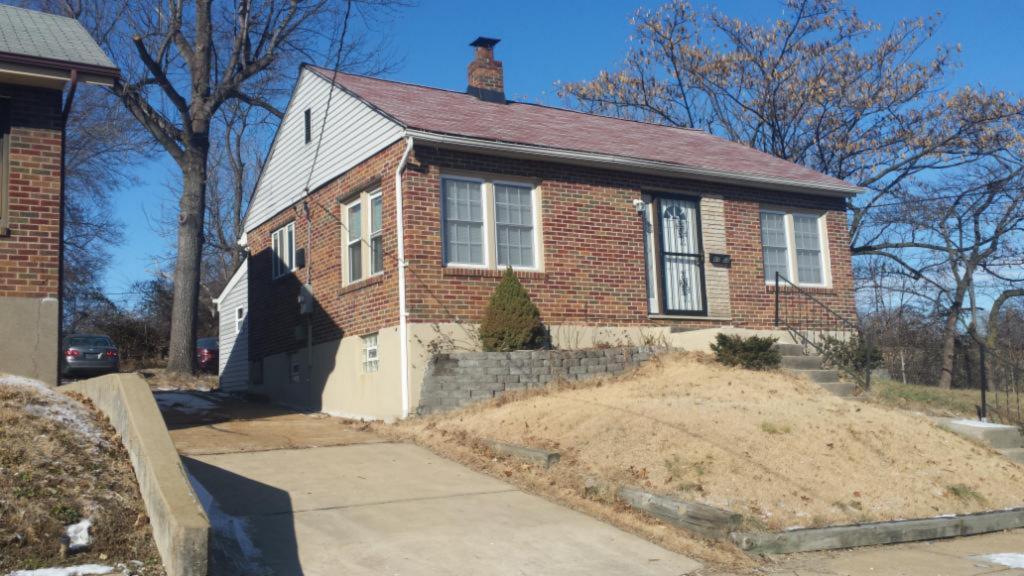

**Description:** 

This single-story house presents its long side to the street. The facade has four bays; the left bay is a midcentury addition, an extension of the house over a one-car basement garage. The upper story of this addition is clad with asbestos shingle and the garage level is poured concrete. The other three bays have a concrete foundation and tapestry brick exterior. The right three bays are similar to other houses in Spotless Town. At the 1st, 2nd and 4th bays from the left are sets of aluminum slider windows; those at the original house are on brick sills. The front door is at the third bay. The door is a replacement. The sidelights have been covered by imitation stone veneer (a later addition).

Sheltering the front door is the original gabled hood supported on knee brace brackets. The hood retains its original scrolled vergeboard. There is a concrete stoop with metal railings. The asphalt shingle roof has a side hipped gable form at the right (original) side, while the addition at the left bay ends in a side gable. A small brick chimney is on the roof ridge.

Sources:

Polk's Directories for St. Louis County, 1930 through 1972-73. 1940 U. S. Census. Spotless Town Plat, June 1929. St. Louis County Deed Indexes 1929-1931.

Environment: This lot is sloped from east to west (or back to front), with a steeply inclined front yard. The house's front stoop is fourteen steps above the sidewalk. There is a textured concrete block retaining wall at the front of the yard. There is no tree strip. An outbuilding at the rear of the property is not visible or accessible from San Bernardino, but is partially visible behind 7603 and 7605 Santa Monica. The single-car gabled garage is clad with modern horizontal siding. There is a modern metal rollup vehicular door facing south. In the gable end (facing south) is a large rectangular louvered vent.