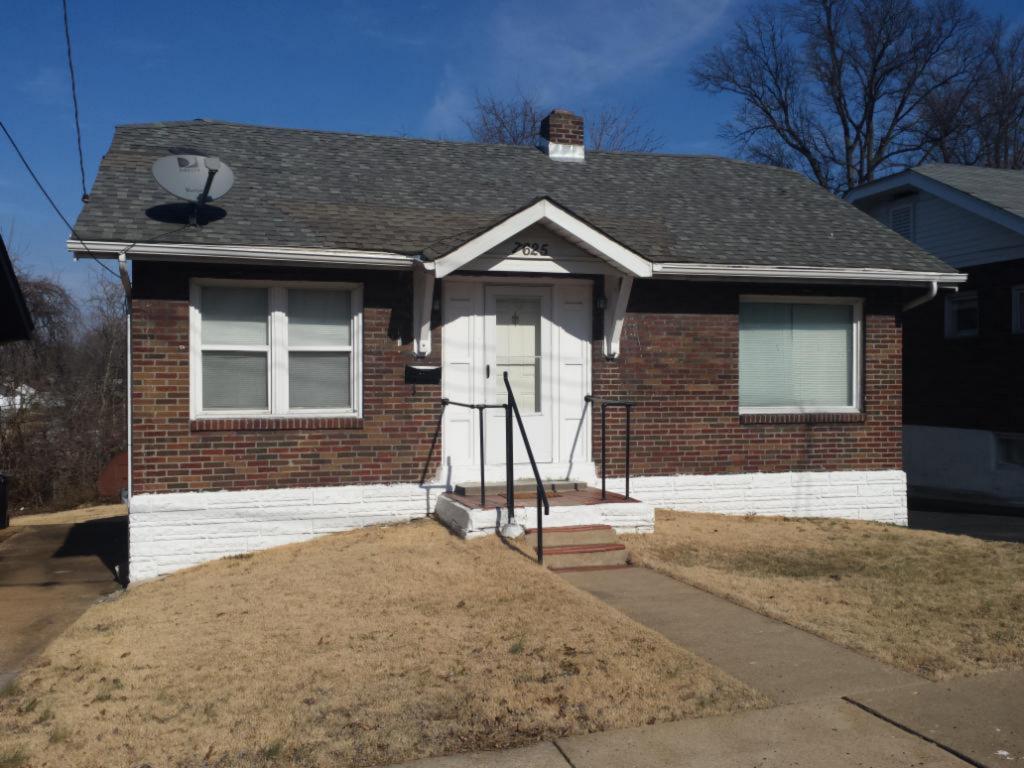

**Description:** 

This single-story house presents its long side to the street. The facade has four bays; the left bay is a midcentury addition, an extension of the house over a one-car basement garage. The upper story of this addition is clad with asbestos shingle and the garage level is poured concrete. The other three bays have a concrete foundation and tapestry brick exterior. The right three bays are similar to other houses in Spotless Town. At the 1st, 2nd and 4th bays from the left are sets of aluminum slider windows; those at the original house are on brick sills. The front door is at the third bay. The door is a replacement. The sidelights have been covered by imitation stone veneer (a later addition).

Sheltering the front door is the original gabled hood supported on knee brace brackets. The hood retains its original scrolled vergeboard. There is a concrete stoop with metal railings. The asphalt shingle roof has a side hipped gable form at the right (original) side, while the addition at the left bay ends in a side gable. A small brick chimney is on the roof ridge.