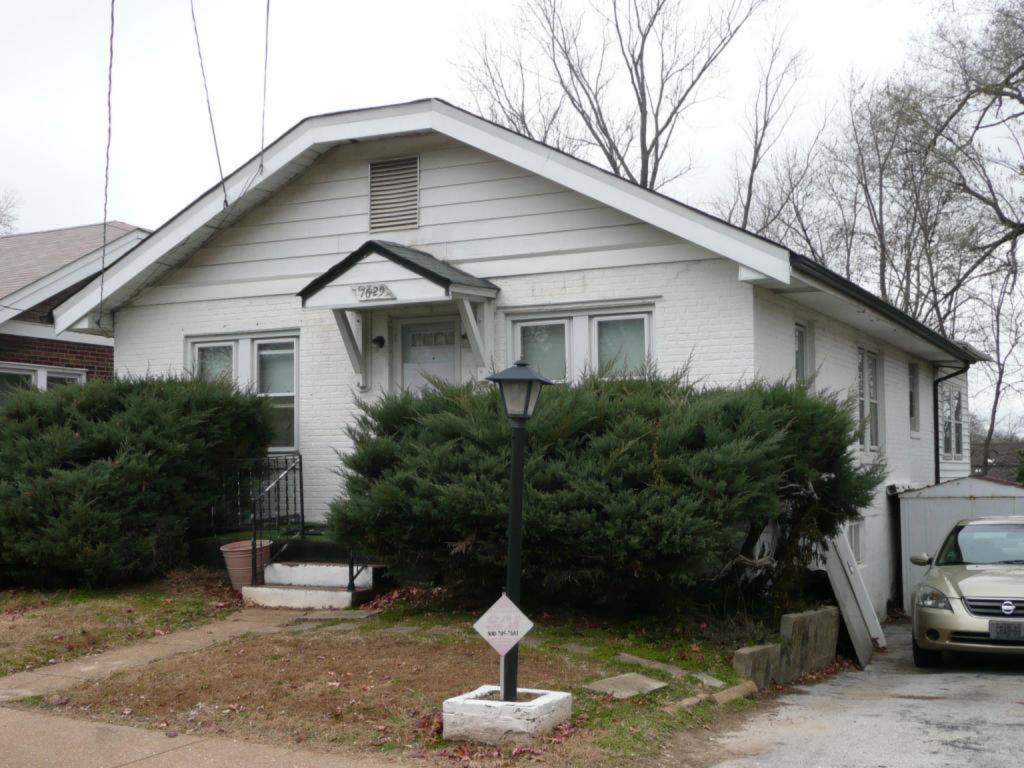

### ADDITIONAL INFORMATION

History: On September 5, 1930, Sol and Hazel Loewenstein signed six deeds of trust to finance construction of houses (including this one) on Santa Monica and San Bernardino. A second deed of trust was filed on November 18. Lester and Martha Barker purchased the lot in December 1930. In the 1932 County Directory, Lester Barker is listed as a cable inspector. The 1940 census shows that they owned the house and were here with daughter Martha, 7, and son William, 14. The census further indicates that Barker's job was in the telegram/telegraph industry and that his employment had been steady in the previous year. Their last listing was in 1946 (at which time Barker was listed as a cable splicer). In 1949, the new owner was shown as Walter F. Reinke. He and his wife Emma were only listed twice, in 1949 and 1953. Walter was a repairman. By 1955, Leonard Rehagen was listed as the owner. He and his wife Ruth lived here for many years. Rehagen was shown as a Lincoln-Mercury assembler in both the 1957 and 1965 directories, and was still here in the 1972-73 directory. The Rehagens must have added the left bay of the house, with its basement garage. It is not shown on the St. Louis County aerial view of 1955, but it does appear on the 1966 view.

Sources:

Polk's Directories for St. Louis County, 1930 through 1972-73. 1940 U. S. Census. Spotless Town Plat, June 1929. St. Louis County Deed Indexes 1929-1931.

Environment: This lot is sloped from east to west (or back to front), with a steeply inclined front yard. The house's front stoop is fourteen steps above the sidewalk. There is a textured concrete block retaining wall at the front of the yard. There is no tree strip. An outbuilding at the rear of the property is not visible or accessible from San Bernardino, but is partially visible behind 7603 and 7605 Santa Monica. The single-car gabled garage is clad with modern horizontal siding. There is a modern metal rollup vehicular door facing south. In the gable end (facing south) is a large rectangular louvered vent.

**Description:** 

This single-story house presents its long side to the street. The facade has four bays; the left bay is a midcentury addition, an extension of the house over a one-car basement garage. The upper story of this addition is clad with asbestos shingle and the garage level is poured concrete. The other three bays have a concrete foundation and tapestry brick exterior. The right three bays are similar to other houses in Spotless Town. At the 1st, 2nd and 4th bays from the left are sets of aluminum slider windows; those at the original house are on brick sills. The front door is at the third bay. The door is a replacement. The sidelights have been covered by imitation stone veneer (a later addition).

Sheltering the front door is the original gabled hood supported on knee brace brackets. The hood retains its original scrolled vergeboard. There is a concrete stoop with metal railings. The asphalt shingle roof has a side hipped gable form at the right (original) side, while the addition at the left bay ends in a side gable. A small brick chimney is on the roof ridge.