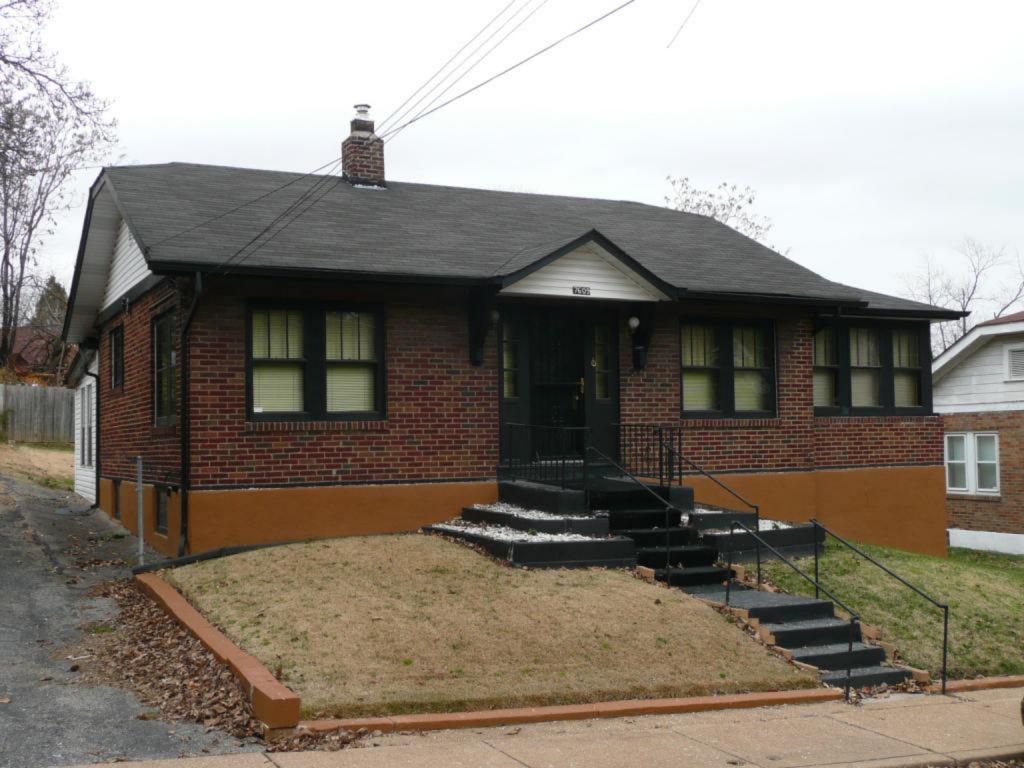

**Description:** 

This single-story house presents its long side to the street. The facade has four bays; the left bay is a midcentury addition, an extension of the house over a one-car basement garage. The upper story of this addition is clad with asbestos shingle and the garage level is poured concrete. The other three bays have a concrete foundation and tapestry brick exterior. The right three bays are similar to other houses in Spotless Town. At the 1st, 2nd and 4th bays from the left are sets of aluminum slider windows; those at the original house are on brick sills. The front door is at the third bay. The door is a replacement. The sidelights have been covered by imitation stone veneer (a later addition).

Sheltering the front door is the original gabled hood supported on knee brace brackets. The hood retains its original scrolled vergeboard. There is a concrete stoop with metal railings. The asphalt shingle roof has a side hipped gable form at the right (original) side, while the addition at the left bay ends in a side gable. A small brick chimney is on the roof ridge.