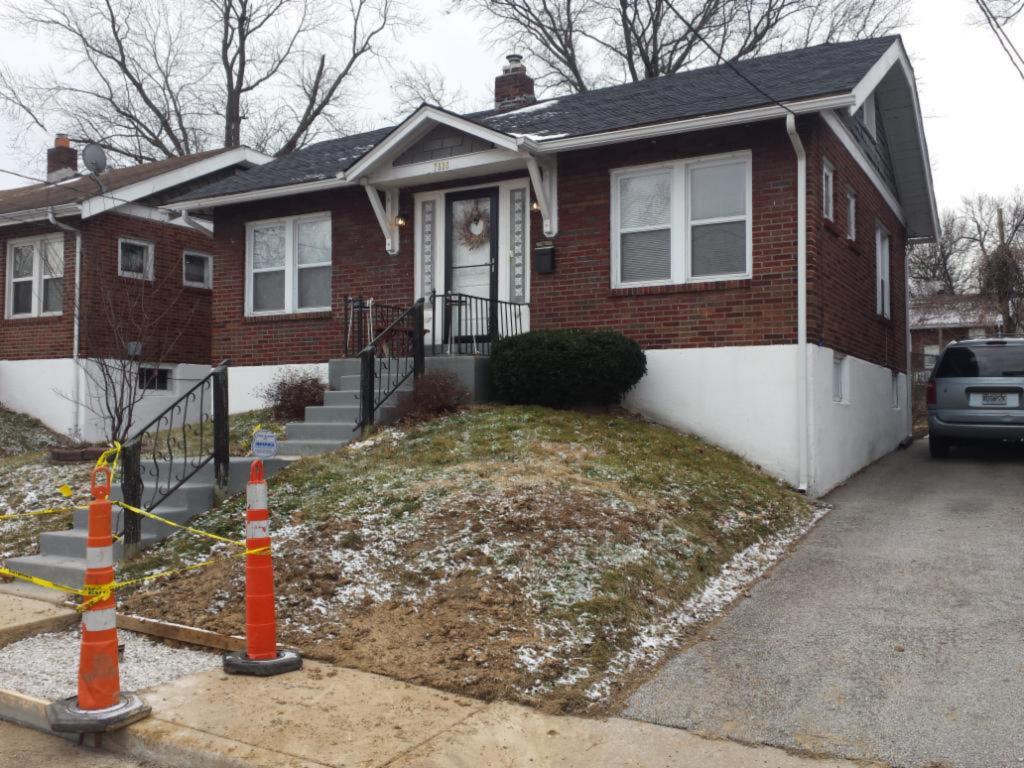

**Description:** 

This single-story house presents its long side to the street. The facade has four bays; the left bay is a midcentury addition, an extension of the house over a one-car basement garage. The upper story of this addition is clad with asbestos shingle and the garage level is poured concrete. The other three bays have a concrete foundation and tapestry brick exterior. The right three bays are similar to other houses in Spotless Town. At the 1st, 2nd and 4th bays from the left are sets of aluminum slider windows; those at the original house are on brick sills. The front door is at the third bay. The door is a replacement. The sidelights have been covered by imitation stone veneer (a later addition).

Sheltering the front door is the original gabled hood supported on knee brace brackets. The hood retains its original scrolled vergeboard. There is a concrete stoop with metal railings. The asphalt shingle roof has a side hipped gable form at the right (original) side, while the addition at the left bay ends in a side gable. A small brick chimney is on the roof ridge.