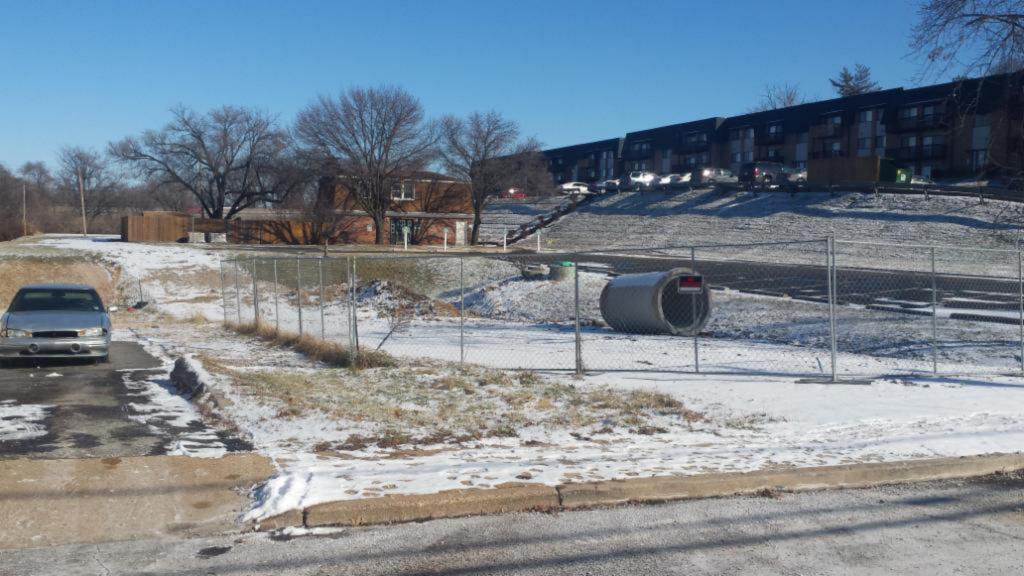

Sources:

Polk's Directories for St. Louis County, 1930 through 1972-73. 1940 U. S. Census. Spotless Town Plat, June 1929. St. Louis County Deed Indexes 1929-1931.

Environment: This lot is sloped from east to west (or back to front), with a steeply inclined front yard. The house's front stoop is fourteen steps above the sidewalk. There is a textured concrete block retaining wall at the front of the yard. There is no tree strip. An outbuilding at the rear of the property is not visible or accessible from San Bernardino, but is partially visible behind 7603 and 7605 Santa Monica. The single-car gabled garage is clad with modern horizontal siding. There is a modern metal rollup vehicular door facing south. In the gable end (facing south) is a large rectangular louvered vent.

**Description:** 

This single-story house presents its long side to the street. The facade has four bays; the left bay is a midcentury addition, an extension of the house over a one-car basement garage. The upper story of this addition is clad with asbestos shingle and the garage level is poured concrete. The other three bays have a concrete foundation and tapestry brick exterior. The right three bays are similar to other houses in Spotless Town. At the 1st, 2nd and 4th bays from the left are sets of aluminum slider windows; those at the original house are on brick sills. The front door is at the third bay. The door is a replacement. The sidelights have been covered by imitation stone veneer (a later addition).

Sheltering the front door is the original gabled hood supported on knee brace brackets. The hood retains its original scrolled vergeboard. There is a concrete stoop with metal railings. The asphalt shingle roof has a side hipped gable form at the right (original) side, while the addition at the left bay ends in a side gable. A small brick chimney is on the roof ridge.