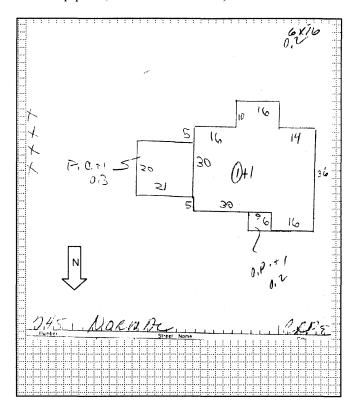

28. (cont.) Further description of important architectural features.

The building is of standard Colonial Revival style construction with added wings on either side with a side gable. There are 6 window on the first floor and 4 on the second floor. It is constructed of brick, except for carved stones that outline the front door. Separating the first and second floor is a belt course that runs the length of the building. On the left side just before the wing is a brick chimney.