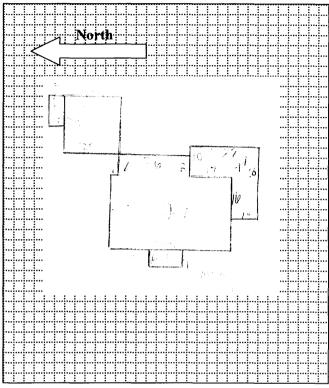

|  |  |  |  |

Survey no:

# ARCHITECTURAL/HISTORIC INVENTORY FORM

Location Map (include north arrow):







### ADDITIONAL INFORMATION:

26. (cont.) Description of environment and outbuildings.

28. (cont.) Further description of important architectural features.

Two-story Colonial Revival in brick with one-story wraparound addition on right side. Side-gable asbestos-shingle roof with chimney on right end. Five bays wide, with multi-pane sash windows with shutters. Georgian-style panel door with sidelights. Front-gable open porch with Classical columns. Attached one-car garage on left.

38. (cont.) History and significance.

39 (cont.). Sources of information:

Cape Girardeau County Recorders Office

Tax Records

National Register Bulletin #24: How to Complete a Survey



Survey no:

Page 1

| ARCHITECTUR | AL/HISTORIC | INVENTORY     | <b>FORM</b> |
|-------------|-------------|-------------