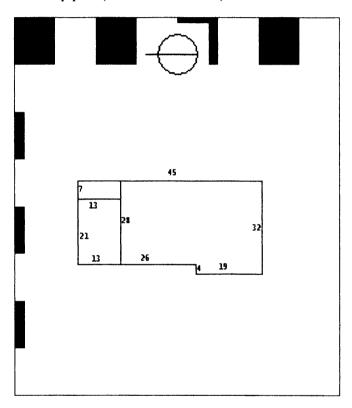

Survey no:

| 1. Survey No.<br>CGSEAS001-0014                                                                       |               | 2. Survey name: Normal-Sprigg District                                                                 |                  |                                                                           |  |  |  |
|-------------------------------------------------------------------------------------------------------|---------------|--------------------------------------------------------------------------------------------------------|------------------|---------------------------------------------------------------------------|--|--|--|
| 3. County:<br>Cape Girardeau                                                                          |               | 4. Address: 508 Alta Vista Drive                                                                       |                  |                                                                           |  |  |  |
| 5.City:<br>Cape Giradeau                                                                              | Vicinity:     | 6. UTM:                                                                                                | l l              | wnship/Range/Section:                                                     |  |  |  |
| 8.Historic name (if known):  N/A                                                                      |               | 9. Present/ot<br>N/A                                                                                   | her name (if kno | own):                                                                     |  |  |  |
| 10. Ownership:  Private Public                                                                        |               | 11.Historic use (if known):  Domestic                                                                  | 1                | omestic                                                                   |  |  |  |
| ARCHITECTURAL INF                                                                                     | ORMAT         | ION                                                                                                    |                  |                                                                           |  |  |  |
| 12. Category of property:  ⊠ building(s) □ site □ struct                                              |               | 19. Chimney placement:                                                                                 |                  | 26. Outbuildings (list, describe in box 26 con't):                        |  |  |  |
| 13. Architectural style or vernacular Ranch                                                           | ype:          | 20. Structural system: Wood Frame                                                                      |                  |                                                                           |  |  |  |
| 14. Plan shape:<br>L                                                                                  |               | 21. Ext. wall cladding: Brick and Stone                                                                |                  |                                                                           |  |  |  |
| 15. No. of stories:                                                                                   |               | 22. Foundation material:  Concrete                                                                     |                  |                                                                           |  |  |  |
| 16. No. of bays (1* floor): 3                                                                         |               | 23. Basement type:<br>Full                                                                             |                  | 27. Changes:                                                              |  |  |  |
| 17. Roof type:<br>Hipped                                                                              |               | 24. Front porch type:<br>N/A                                                                           |                  | Moved Date(s): 00000                                                      |  |  |  |
| 18: Roof material: Asphalt Shingle                                                                    |               | 25. Acreage (rural): 🗆 🗆 🗖  Visible from public road? 🗖  und associated resources on continuation page | X                | Endangered by:                                                            |  |  |  |
| 28. Further description of building                                                                   | ng reatures a | and associated resources on continuation pa                                                            | <br>             |                                                                           |  |  |  |
| HISTORICAL DATA                                                                                       |               |                                                                                                        |                  |                                                                           |  |  |  |
| 29. Construction date: 1960+/-                                                                        |               | 32. Architect:<br>N/A                                                                                  |                  | 35. Previously surveyed?  Survey name:                                    |  |  |  |
| 30. Significant date/period:<br>N/A                                                                   |               | 33. Builder:<br>N/A                                                                                    |                  | 36. On National Register? ☐ indiv. ☐ district Nomination: ☐ ☐ ☐ ☐         |  |  |  |
| 31. Area(s) of significance: N/A                                                                      |               | 34. Original or significant owner: N/A                                                                 |                  | 37. National Register eligible?  individually eligible district potential |  |  |  |
| 38. History and significance on continuation page.   39. Sources of information on continuation page. |               |                                                                                                        |                  |                                                                           |  |  |  |
| OTHER:                                                                                                | <b>F</b>      |                                                                                                        |                  |                                                                           |  |  |  |
| 40. Current owner/address: Alton Bray                                                                 |               | 41.Form prepared by (name and orga<br>Wilson Newman and Edward Farrel                                  | nization):       | 42. Survey date: 4/28/09                                                  |  |  |  |
| 508 Alta Vista Dr<br>Cape Girardeau, MO                                                               |               |                                                                                                        |                  | 43. Date of revisions:                                                    |  |  |  |
| FOR SHPO USE:                                                                                         |               |                                                                                                        |                  |                                                                           |  |  |  |
| Date entered in inventory:                                                                            |               | Level of survey reconnaissance intensive                                                               |                  | Additional research needed?                                               |  |  |  |
|                                                                                                       |               |                                                                                                        |                  |                                                                           |  |  |  |

### **ADDITIONAL INFORMATION:**

26. (cont.) Description of environment and outbuildings.

28. (cont.) Further description of important architectural features.

508 Alta Vista Drive is a one story ranch style house with an L-shaped plan and low pitched side gable roof with a peeking gable in the front. The lower half of the facade is red brick and the upper half is wide cut imitation stone, separated by a concrete belt-course. The north end features a wide, stone chimney and an open carport with a utility closet covered in vinyl siding. The fenestrations are sets of two or three double hung, strip windows and single double hung windows.