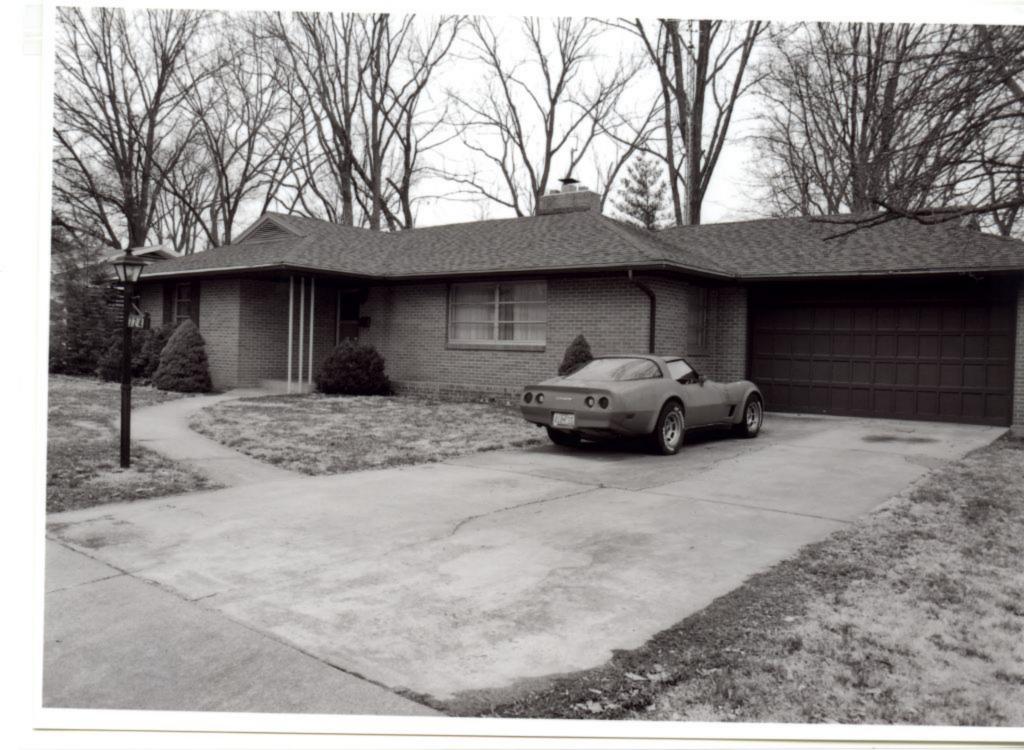

### **ADDITIONAL INFORMATION:**

26. (cont.) Description of environment and outbuildings.

28. (cont.) Further description of important architectural features.

508 Alta Vista Drive is a one story ranch style house with an L-shaped plan and low pitched side gable roof with a peeking gable in the front. The lower half of the facade is red brick and the upper half is wide cut imitation stone, separated by a concrete belt-course. The north end features a wide, stone chimney and an open carport with a utility closet covered in vinyl siding. The fenestrations are sets of two or three double hung, strip windows and single double hung windows.