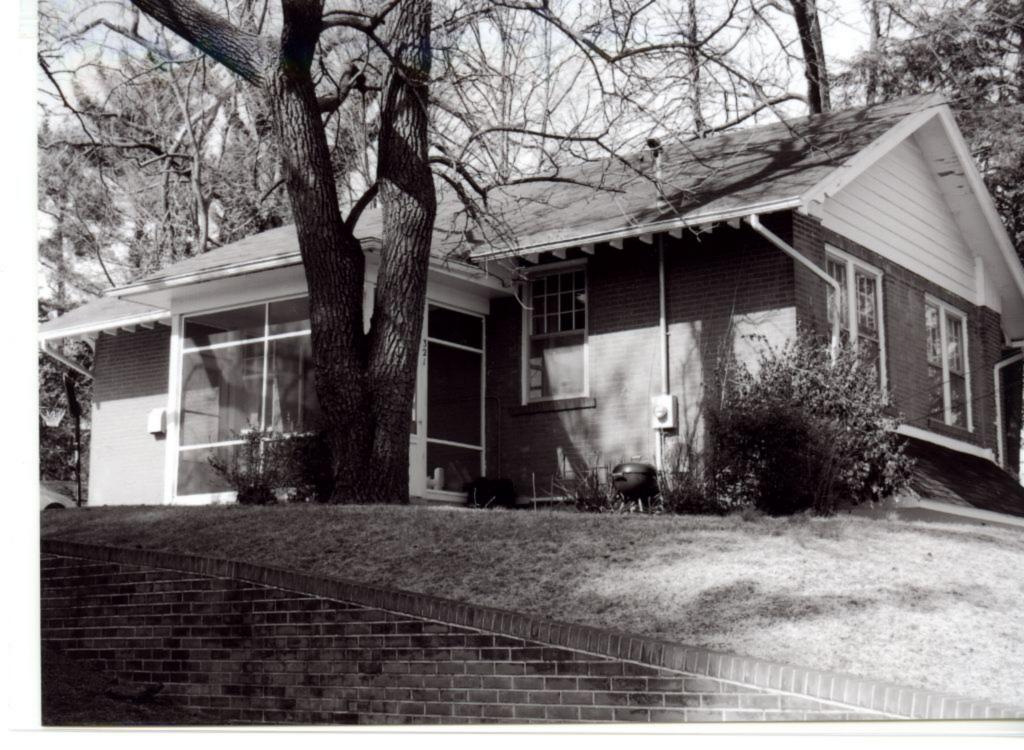

### **ADDITIONAL INFORMATION:**

26. (cont.) Description of environment and outbuildings.

28. (cont.) Further description of important architectural features.

508 Alta Vista Drive is a one story ranch style house with an L-shaped plan and low pitched side gable roof with a peeking gable in the front. The lower half of the facade is red brick and the upper half is wide cut imitation stone, separated by a concrete belt-course. The north end features a wide, stone chimney and an open carport with a utility closet covered in vinyl siding. The fenestrations are sets of two or three double hung, strip windows and single double hung windows.