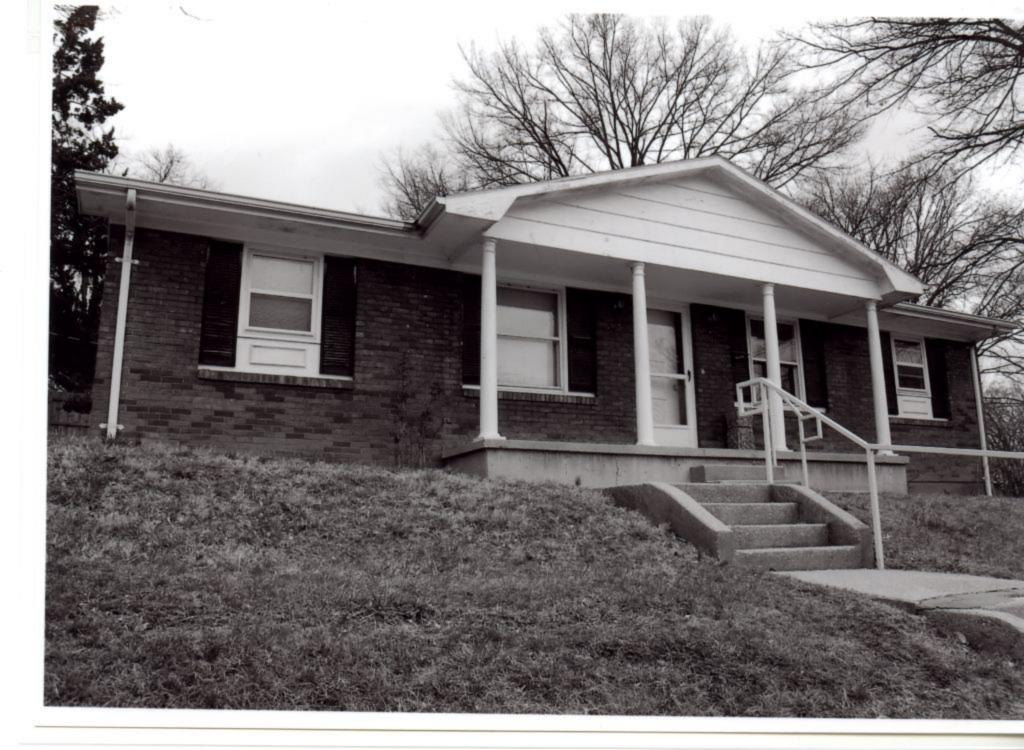

### **ADDITIONAL INFORMATION:**

26. (cont.) Description of environment and outbuildings.

28. (cont.) Further description of important architectural features.

508 Alta Vista Drive is a one story ranch style house with an L-shaped plan and low pitched side gable roof with a peeking gable in the front. The lower half of the facade is red brick and the upper half is wide cut imitation stone, separated by a concrete belt-course. The north end features a wide, stone chimney and an open carport with a utility closet covered in vinyl siding. The fenestrations are sets of two or three double hung, strip windows and single double hung windows.