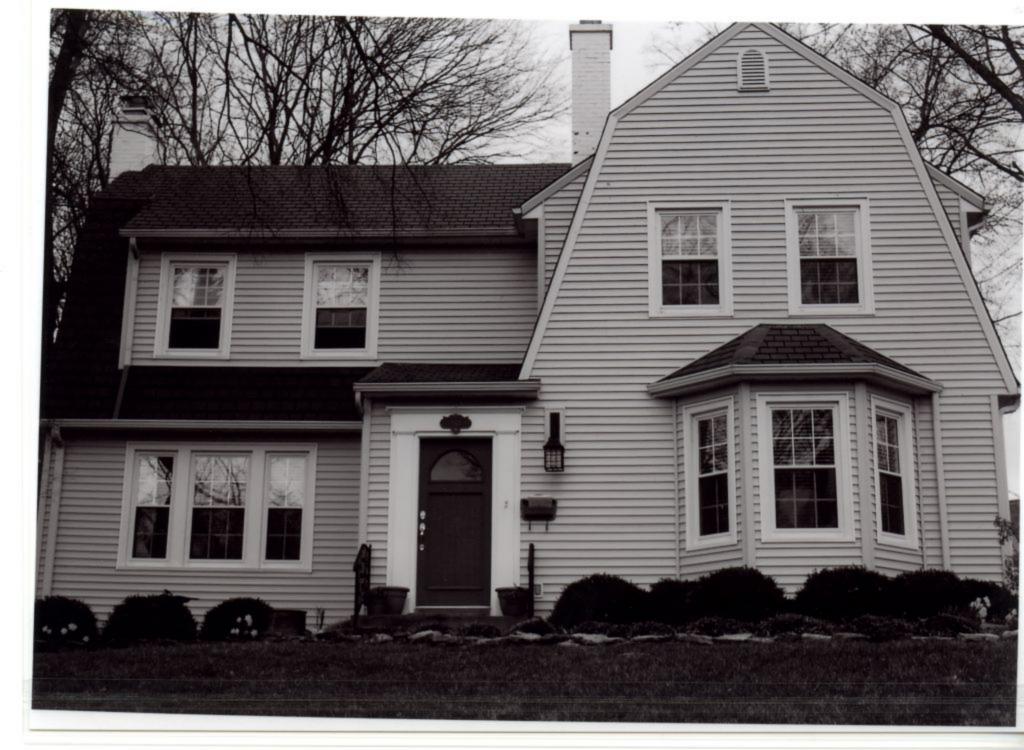

| 1. Survey No. 2. S<br>CGSEA001-0006                         |                                | ?. Survey name:                             |                                     |                                                                              |
|-------------------------------------------------------------|--------------------------------|---------------------------------------------|-------------------------------------|------------------------------------------------------------------------------|
| 1                                                           |                                | Address:<br>511 Alta Vista                  |                                     |                                                                              |
| 5.City: Vicinity: 6. UT                                     |                                | b. UTM:                                     |                                     | 7. Township/Range/Section:                                                   |
| Cape Girardeau                                              |                                | /                                           |                                     | T: 031 R: 0014 S:032                                                         |
| 8.Historic name (if known):                                 |                                |                                             | 9. Present/other name               | e (11 known):                                                                |
| 10. Ownership:                                              | 1                              | 1. Historic use (if known):                 |                                     | 11.Current use:                                                              |
| Private Public                                              | Residence                      |                                             | Residence                           |                                                                              |
| ARCHITECTURAL INF                                           | ORMATIO                        | ON                                          |                                     |                                                                              |
| 12. Category of property:                                   | [7]                            | 19. Chimney placeme                         | nt:                                 | 26. Outbuildings (list, describe in box 26 con't):                           |
| ☑ building(s) ☐ site ☐ struct                               | -                              | Left Side                                   |                                     | n/a                                                                          |
| 13. Architectural style or vernacular t<br>Colonial Revival | ype:                           | 20. Structural system:<br>Brick             |                                     |                                                                              |
| 14. Plan shape:                                             | 4                              | 21. Ext. wall cladding                      | :                                   |                                                                              |
| Rectangular                                                 |                                | Brick                                       |                                     |                                                                              |
| 15. No. of stories:                                         |                                | 22. Foundation materi<br>Concrete           | ial:                                |                                                                              |
| 16. No. of bays (1st floor):                                |                                | 23. Basement type:                          |                                     | 27. Changes:                                                                 |
| 7                                                           |                                |                                             |                                     | Addition(s) Date(s):  Altered Date(s):                                       |
| 17. Roof type:                                              |                                | 24. Front porch type:                       |                                     | ☐ Moved Date(s):                                                             |
| Side Gable                                                  |                                | n/a                                         |                                     | Other Date(s):                                                               |
| 18: Roof material: Shingle                                  |                                | 25. Acreage (rural): n<br>Visible from publ |                                     | Endangered by:                                                               |
| 28. Further description of building                         | ng features and                | d associated resources on c                 | ontinuation page. 🛛                 | •                                                                            |
| HISTORICAL DATA                                             |                                |                                             | ,                                   |                                                                              |
| 29. Construction date:                                      |                                | 32. Architect:                              |                                     | 35. Previously surveyed?                                                     |
|                                                             |                                |                                             |                                     | Survey name:                                                                 |
| 30. Significant date/period:                                |                                | 33. Builder:                                |                                     | 36. On National Register? ☐ indiv. ☐ district Nomination:                    |
| 31. Area(s) of significance:                                |                                | 34. Original or signifi                     | cant owner:                         | 37. National Register eligible? ☐ individually eligible ☐ district potential |
| 38. History and significance on c                           | ontinuation pa                 | age.                                        |                                     | •                                                                            |
| 39. Sources of information on co                            | ntinuation pag                 | ge.                                         |                                     | •                                                                            |
| OTHER:                                                      |                                |                                             |                                     |                                                                              |
| 40. Current owner/address:                                  |                                | 41.Form prepared by                         | (name and organization)             | 42. Survey date:                                                             |
|                                                             |                                |                                             |                                     | 43. Date of revisions:                                                       |
| FOR SHPO USE:                                               |                                |                                             |                                     |                                                                              |
| Date entered in inventory:                                  | Level of survey reconnaissance | intensive                                   | Additional research needed?  yes no |                                                                              |
| National Register Status:                                   |                                | Other:                                      |                                     |                                                                              |
| ☐ listed ☐ in listed district Name:                         |                                |                                             |                                     |                                                                              |
| □ pending listing                                           |                                |                                             |                                     |                                                                              |

28. (cont.) Further description of important architectural features.

The building is of standard Colonial Revival style construction with added wings on either side with a side gable. There are 6 window on the first floor and 4 on the second floor. It is constructed of brick, except for carved stones that outline the front door. Separating the first and second floor is a belt course that runs the length of the building. On the left side just before the wing is a brick chimney.