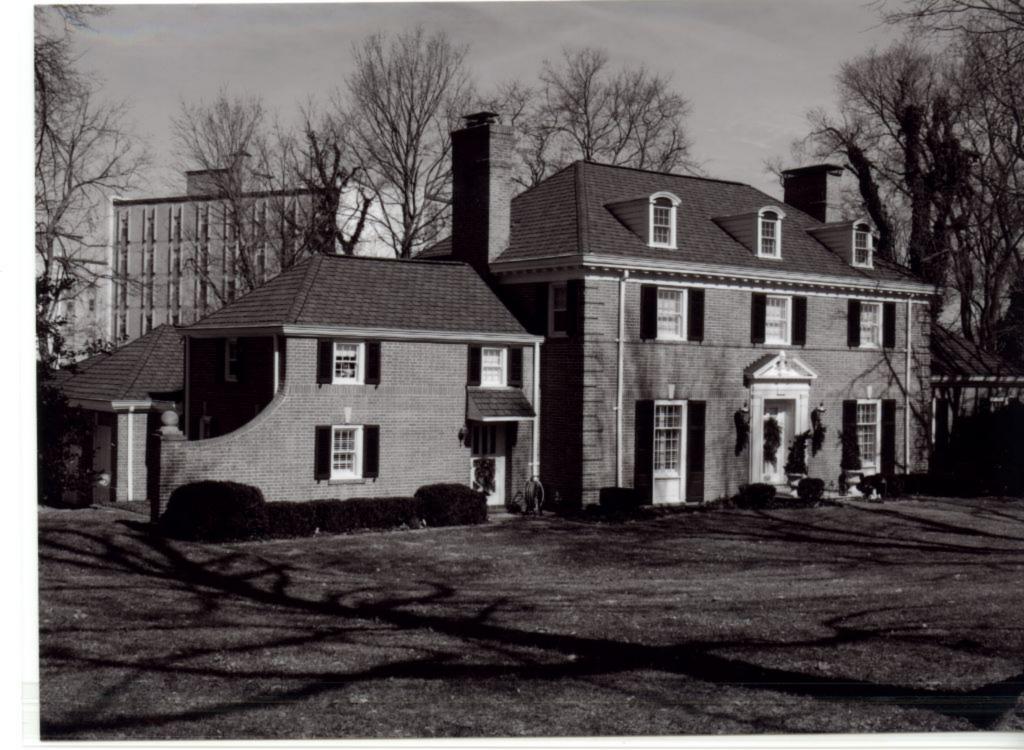

| 1. Survey No. 2. S<br>CGSEA001-0006                         |                                | ?. Survey name:                             |                                     |                                                                              |
|-------------------------------------------------------------|--------------------------------|---------------------------------------------|-------------------------------------|------------------------------------------------------------------------------|
| 1                                                           |                                | Address:<br>511 Alta Vista                  |                                     |                                                                              |
| 5.City: Vicinity: 6. UT                                     |                                | b. UTM:                                     |                                     | 7. Township/Range/Section:                                                   |
| Cape Girardeau                                              |                                | /                                           |                                     | T: 031 R: 0014 S:032                                                         |
| 8.Historic name (if known):                                 |                                |                                             | 9. Present/other name               | e (11 known):                                                                |
| 10. Ownership:                                              | 1                              | 1. Historic use (if known):                 |                                     | 11.Current use:                                                              |
| Private Public                                              | Residence                      |                                             | Residence                           |                                                                              |
| ARCHITECTURAL INF                                           | ORMATIO                        | ON                                          |                                     |                                                                              |
| 12. Category of property:                                   | [7]                            | 19. Chimney placeme                         | nt:                                 | 26. Outbuildings (list, describe in box 26 con't):                           |
| ☑ building(s) ☐ site ☐ struct                               | -                              | Left Side                                   |                                     | n/a                                                                          |
| 13. Architectural style or vernacular t<br>Colonial Revival | ype:                           | 20. Structural system:<br>Brick             |                                     |                                                                              |
| 14. Plan shape:                                             | 4                              | 21. Ext. wall cladding                      | :                                   |                                                                              |
| Rectangular                                                 |                                | Brick                                       |                                     |                                                                              |
| 15. No. of stories:                                         |                                | 22. Foundation materi<br>Concrete           | ial:                                |                                                                              |
| 16. No. of bays (1st floor):                                |                                | 23. Basement type:                          |                                     | 27. Changes:                                                                 |
| 7                                                           |                                |                                             |                                     | Addition(s) Date(s):  Altered Date(s):                                       |
| 17. Roof type:                                              |                                | 24. Front porch type:                       |                                     | ☐ Moved Date(s):                                                             |
| Side Gable                                                  |                                | n/a                                         |                                     | Other Date(s):                                                               |
| 18: Roof material: Shingle                                  |                                | 25. Acreage (rural): n<br>Visible from publ |                                     | Endangered by:                                                               |
| 28. Further description of building                         | ng features and                | d associated resources on c                 | ontinuation page. 🛛                 | •                                                                            |
| HISTORICAL DATA                                             |                                |                                             | ,                                   |                                                                              |
| 29. Construction date:                                      |                                | 32. Architect:                              |                                     | 35. Previously surveyed?                                                     |
|                                                             |                                |                                             |                                     | Survey name:                                                                 |
| 30. Significant date/period:                                |                                | 33. Builder:                                |                                     | 36. On National Register? ☐ indiv. ☐ district Nomination:                    |
| 31. Area(s) of significance:                                |                                | 34. Original or signifi                     | cant owner:                         | 37. National Register eligible? ☐ individually eligible ☐ district potential |
| 38. History and significance on c                           | ontinuation pa                 | age.                                        |                                     | •                                                                            |
| 39. Sources of information on co                            | ntinuation pag                 | ge.                                         |                                     | •                                                                            |
| OTHER:                                                      |                                |                                             |                                     |                                                                              |
| 40. Current owner/address:                                  |                                | 41.Form prepared by                         | (name and organization)             | 42. Survey date:                                                             |
|                                                             |                                |                                             |                                     | 43. Date of revisions:                                                       |
| FOR SHPO USE:                                               |                                |                                             |                                     |                                                                              |
| Date entered in inventory:                                  | Level of survey reconnaissance | intensive                                   | Additional research needed?  yes no |                                                                              |
| National Register Status:                                   |                                | Other:                                      |                                     |                                                                              |
| ☐ listed ☐ in listed district Name:                         |                                |                                             |                                     |                                                                              |
| □ pending listing                                           |                                |                                             |                                     |                                                                              |

28. (cont.) Further description of important architectural features.

The building is of standard Colonial Revival style construction with added wings on either side with a side gable. There are 6 window on the first floor and 4 on the second floor. It is constructed of brick, except for carved stones that outline the front door. Separating the first and second floor is a belt course that runs the length of the building. On the left side just before the wing is a brick chimney.