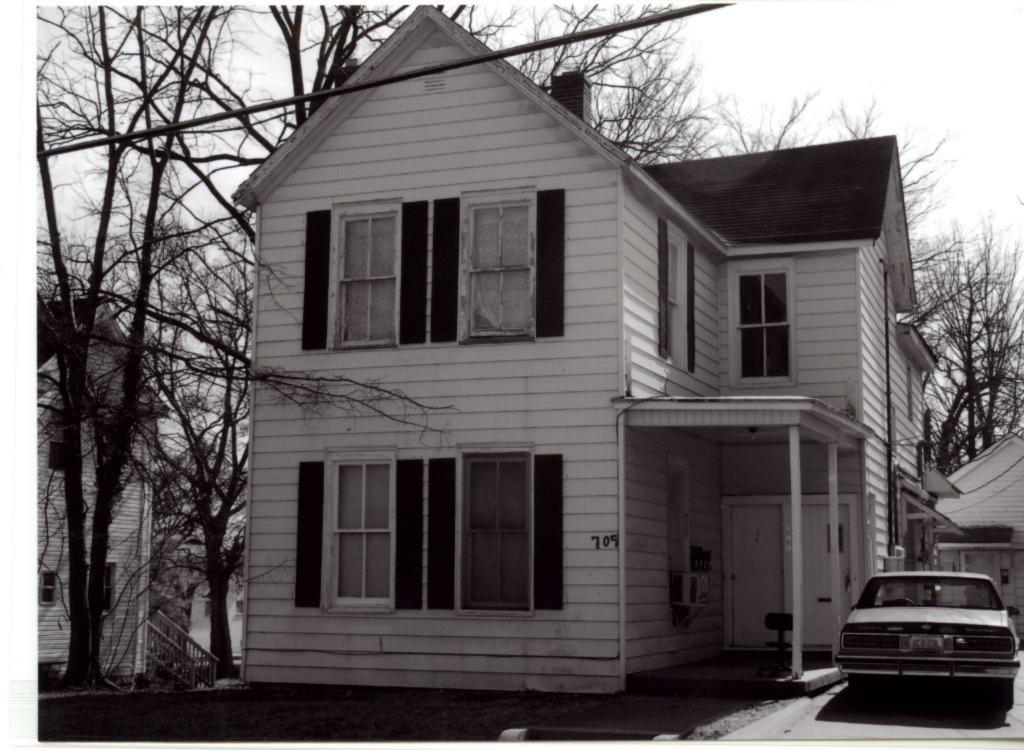

### **ADDITIONAL INFORMATION:**

26. (cont.) Description of environment and outbuildings.

28. (cont.) Further description of important architectural features.

508 Alta Vista Drive is a one story ranch style house with an L-shaped plan and low pitched side gable roof with a peeking gable in the front. The lower half of the facade is red brick and the upper half is wide cut imitation stone, separated by a concrete belt-course. The north end features a wide, stone chimney and an open carport with a utility closet covered in vinyl siding. The fenestrations are sets of two or three double hung, strip windows and single double hung windows.