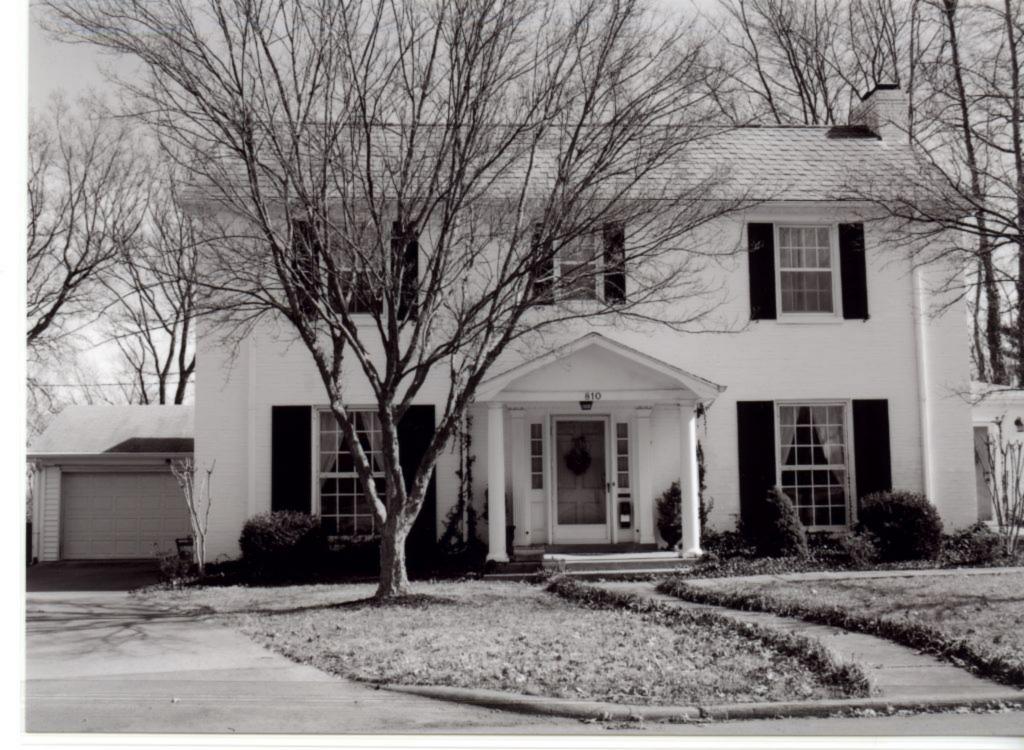

### **ADDITIONAL INFORMATION:**

26. (cont.) Description of environment and outbuildings.

28. (cont.) Further description of important architectural features.

508 Alta Vista Drive is a one story ranch style house with an L-shaped plan and low pitched side gable roof with a peeking gable in the front. The lower half of the facade is red brick and the upper half is wide cut imitation stone, separated by a concrete belt-course. The north end features a wide, stone chimney and an open carport with a utility closet covered in vinyl siding. The fenestrations are sets of two or three double hung, strip windows and single double hung windows.