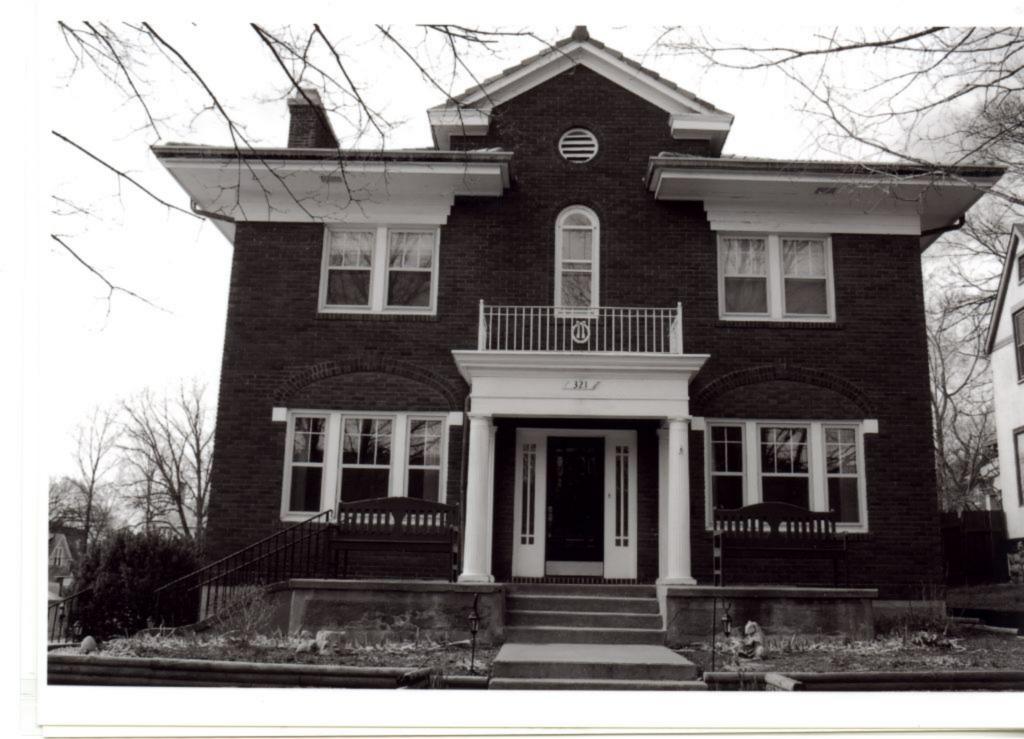

28. (cont.) Further description of important architectural features.

The building is of standard Colonial Revival style construction with added wings on either side with a side gable. There are 6 window on the first floor and 4 on the second floor. It is constructed of brick, except for carved stones that outline the front door. Separating the first and second floor is a belt course that runs the length of the building. On the left side just before the wing is a brick chimney.