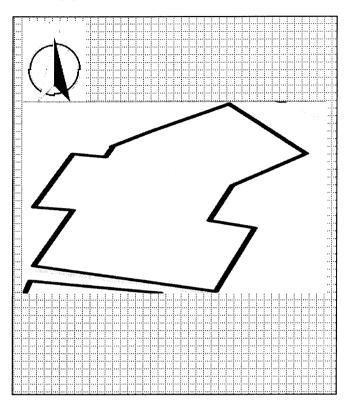

### **ADDITIONAL INFORMATION:**

26. (cont.) Description of environment and outbuildings.

28. (cont.) Further description of important architectural features.

508 Alta Vista Drive is a one story ranch style house with an L-shaped plan and low pitched side gable roof with a peeking gable in the front. The lower half of the facade is red brick and the upper half is wide cut imitation stone, separated by a concrete belt-course. The north end features a wide, stone chimney and an open carport with a utility closet covered in vinyl siding. The fenestrations are sets of two or three double hung, strip windows and single double hung windows.