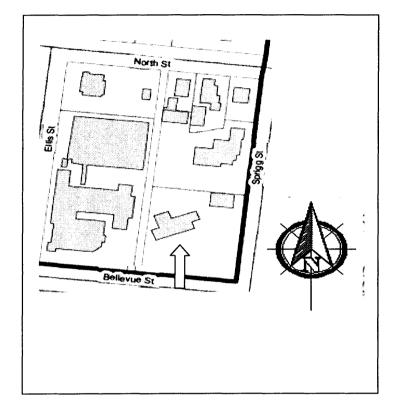

|  |  |  |
| National Register Status:  ☐ listed ☐ in listed district  Name:                 | Other:                                   | Other:                                      |                                                                              |                                                                          |  |  |  |
| ☐ pending listing ☐ eligible ☐ eligible (district) ☐ not eligi ☐ not determined | (individuall<br>ble                      | y)                                          |                                                                              |                                                                          |  |  |  |

Survey no:

# ARCHITECTURAL/HISTORIC INVENTORY FORM

Location Map (include north arrow):



Site Map/plan (include north arrow):



#### **ADDITIONAL INFORMATION:**

26. (cont.) Description of environment and outbuildings.

28. (cont.) Further description of important architectural features.

Two-story side-gable Tudor Revival in brick with front cross-gable on left. Asphalt shingle roof with brick chimney on right end of main block. Front cross gable has cutaway bay with diamond pane windows on the first floor and half-timber decoration on the second story. Small cross-gable on right. Five bays wide with multi-pane casement windows. There are wings on each end. The left wing is single-story with large multi-pane windows. The right wing is two-story with a shed dormer and open porch. Attached carport on the left.

38. (cont.) History and significance.

39 (cont.). Sources of in