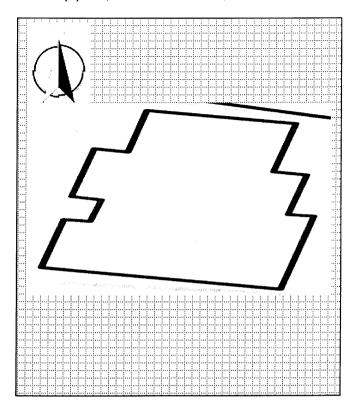

|                                | Other:                                      |                                     |                                                                              |
| ☐ listed ☐ in listed district Name:                         |                                |                                             |                                     |                                                                              |
| □ pending listing                                           |                                |                                             |                                     |                                                                              |

Location Map (include north arrow):



Site Map/plan (include north arrow):



#### ADDITIONAL INFORMATION:

26. (cont.) Description of environment and outbuildings.

The building is located adjacent to the Southeast Missouri State campus. It is located in a residential subdivision with large front lawns and many trees. Despite vicinity to the main campus most buildings in the area are not student housing.

28. (cont.) Further description of important architectural features.

The building is of standard Colonial Revival style construction with added wings on either side with a side gable. There are 6 window on the first floor and 4 on the second floor. It is constructed of brick, except for carved stones that outline the front door. Separating the first and second floor is a belt course that runs the length of the building. On the left side just before the wing is