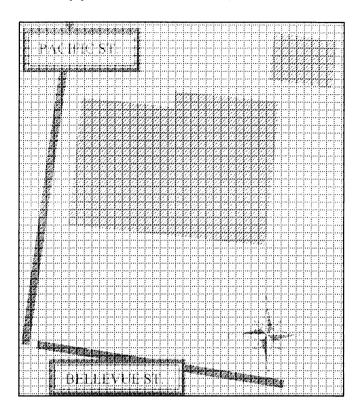

tensive  |                           |                                                                                                  | Additional research needed?  yes no                       |  |
| National Register Status:    listed   in listed district   Name:   pending listing   eligible (individual)   eligible (district)   not eligible   not determined | Other:                                                                                                                  |                                           | <b>_</b>                  |                                                                                                  |                                                           |  |

Location Map (include north arrow):



Site Map/plan (include north arrow):



#### ADDITIONAL INFORMATION:

26. (cont.) Description of environment and outbuildings.

The house faces west onto Pacific St. sitting about ten feet from the public sidewalk with a driveway on the opposite side on Bellevue St. that leads back to a small garage.

28. (cont.) Further description of important architectural features.

The house located at 300 pacific is a 2 and ½ story building with an irregular floor, asphalt shingles, and aluminum siding. Its windows are predominately newer double hung with the exception of a 6 over 6 sash window in the side addition of the house. One other defining feature would be the large vent like slatted window in the attic area.

38. (cont.) History and significance.

39 (cont.). Sources of information:



Page 1 Survey no:CGSEAS001

# Missouri Depa