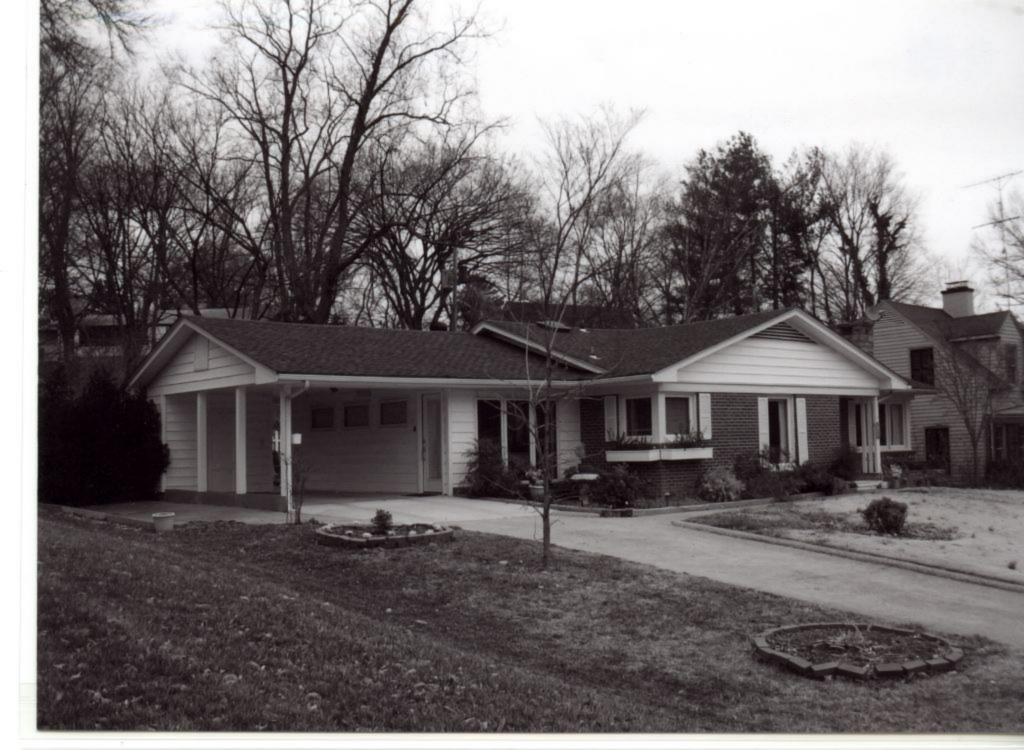

### **ADDITIONAL INFORMATION:**

26. (cont.) Description of environment and outbuildings.

28. (cont.) Further description of important architectural features.

508 Alta Vista Drive is a one story ranch style house with an L-shaped plan and low pitched side gable roof with a peeking gable in the front. The lower half of the facade is red brick and the upper half is wide cut imitation stone, separated by a concrete belt-course. The north end features a wide, stone chimney and an open carport with a utility closet covered in vinyl siding. The fenestrations are sets of two or three double hung, strip windows and single double hung windows.