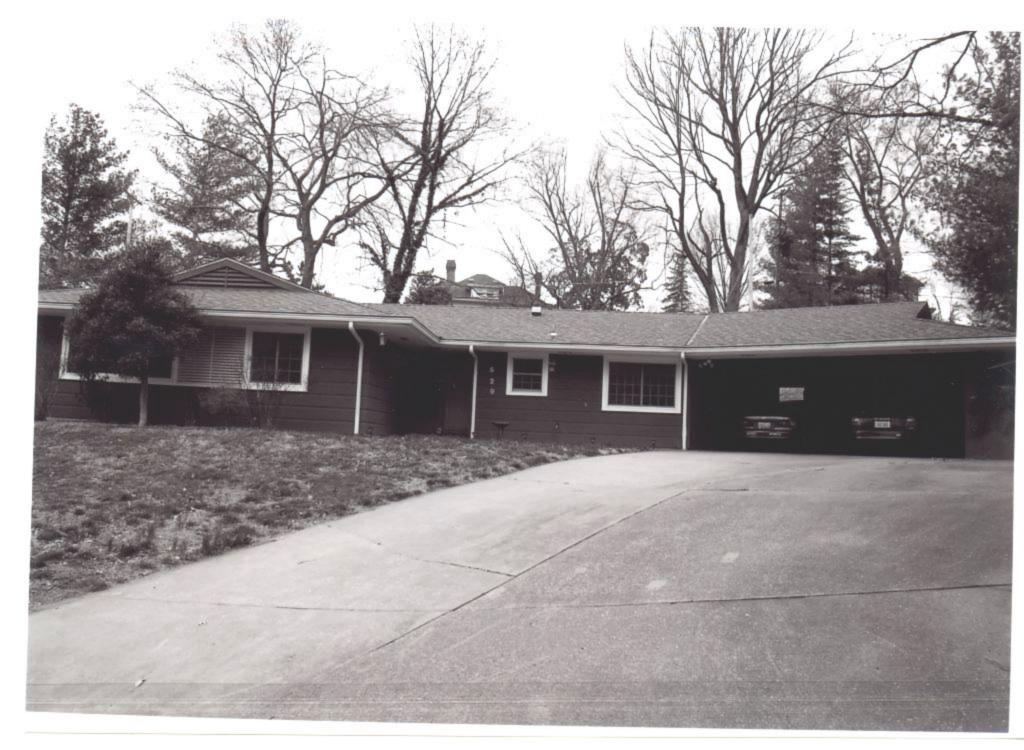

### **ADDITIONAL INFORMATION:**

26. (cont.) Description of environment and outbuildings.

28. (cont.) Further description of important architectural features.

508 Alta Vista Drive is a one story ranch style house with an L-shaped plan and low pitched side gable roof with a peeking gable in the front. The lower half of the facade is red brick and the upper half is wide cut imitation stone, separated by a concrete belt-course. The north end features a wide, stone chimney and an open carport with a utility closet covered in vinyl siding. The fenestrations are sets of two or three double hung, strip windows and single double hung windows.