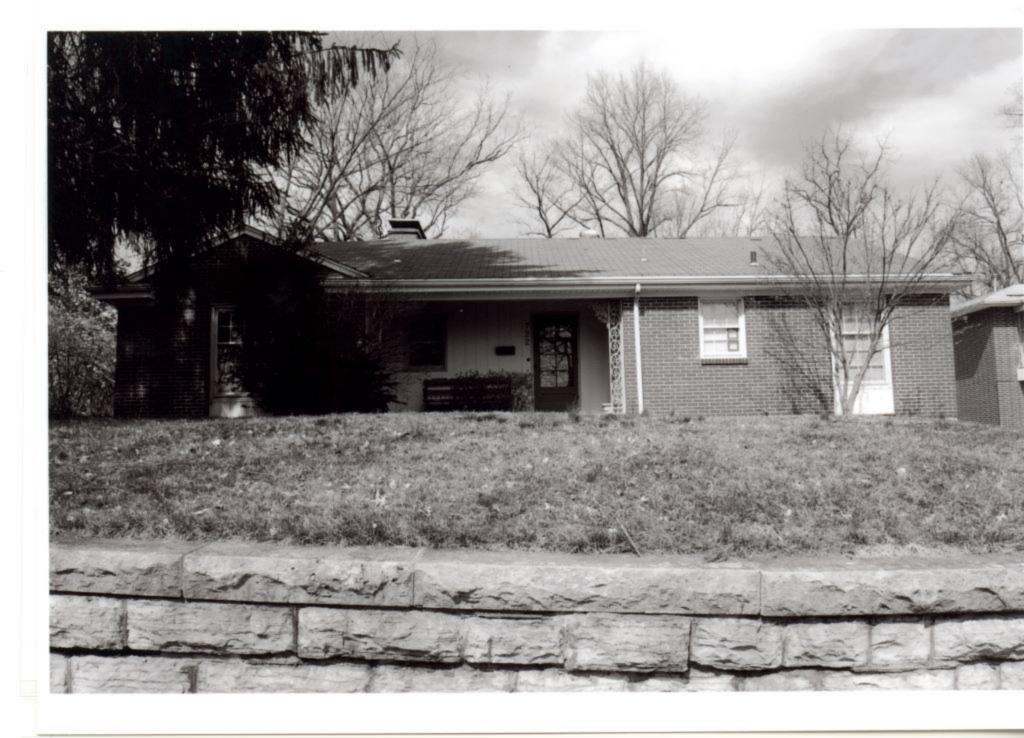

### **ADDITIONAL INFORMATION:**

26. (cont.) Description of environment and outbuildings.

28. (cont.) Further description of important architectural features.

508 Alta Vista Drive is a one story ranch style house with an L-shaped plan and low pitched side gable roof with a peeking gable in the front. The lower half of the facade is red brick and the upper half is wide cut imitation stone, separated by a concrete belt-course. The north end features a wide, stone chimney and an open carport with a utility closet covered in vinyl siding. The fenestrations are sets of two or three double hung, strip windows and single double hung windows.