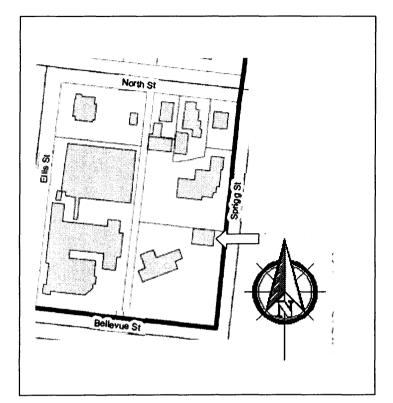

Register 1800

Location Map (include north arrow):

#### ADDITIONAL INFORMATION:

26. (cont.) Description of environment and outbuildings.

The building is located adjacent to the Southeast Missouri State campus. It is located in a residential subdivision with large front lawns and many trees. Despite vicinity to the main campus most buildings in the area are not student housing.