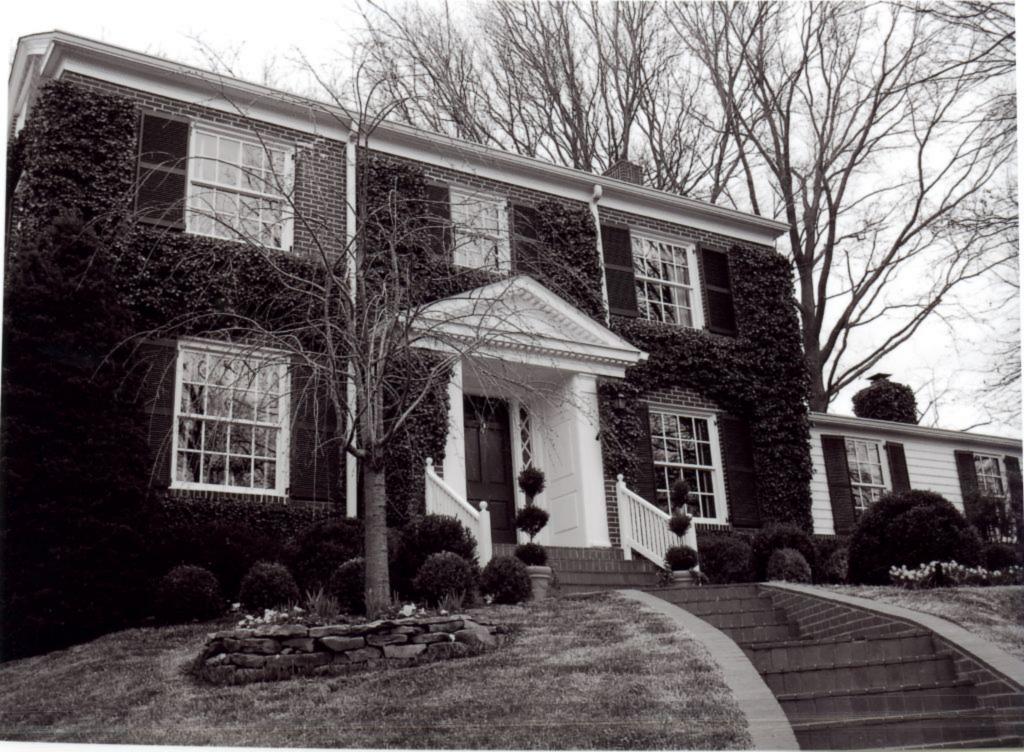

28. (cont.) Further description of important architectural features.

The building is of standard Colonial Revival style construction with added wings on either side with a side gable. There are 6 window on the first floor and 4 on the second floor. It is constructed of brick, except for carved stones that outline the front door. Separating the first and second floor is a belt course that runs the length of the building. On the left side just before the wing is a brick chimney.