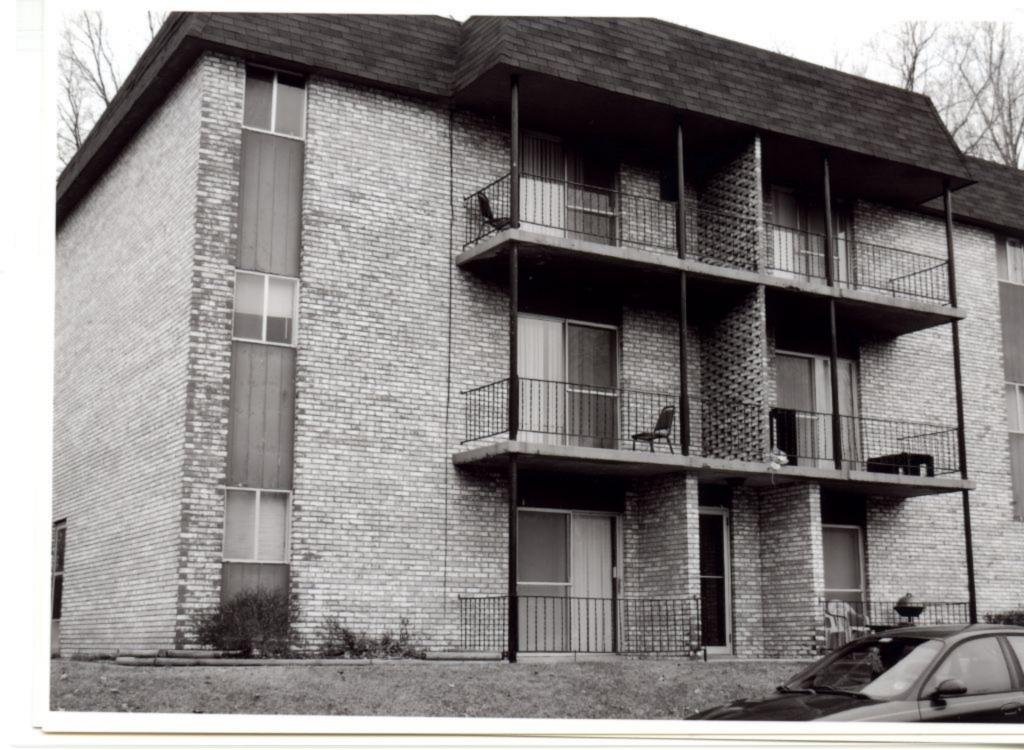

### **ADDITIONAL INFORMATION:**

26. (cont.) Description of environment and outbuildings.

28. (cont.) Further description of important architectural features.

508 Alta Vista Drive is a one story ranch style house with an L-shaped plan and low pitched side gable roof with a peeking gable in the front. The lower half of the facade is red brick and the upper half is wide cut imitation stone, separated by a concrete belt-course. The north end features a wide, stone chimney and an open carport with a utility closet covered in vinyl siding. The fenestrations are sets of two or three double hung, strip windows and single double hung windows.