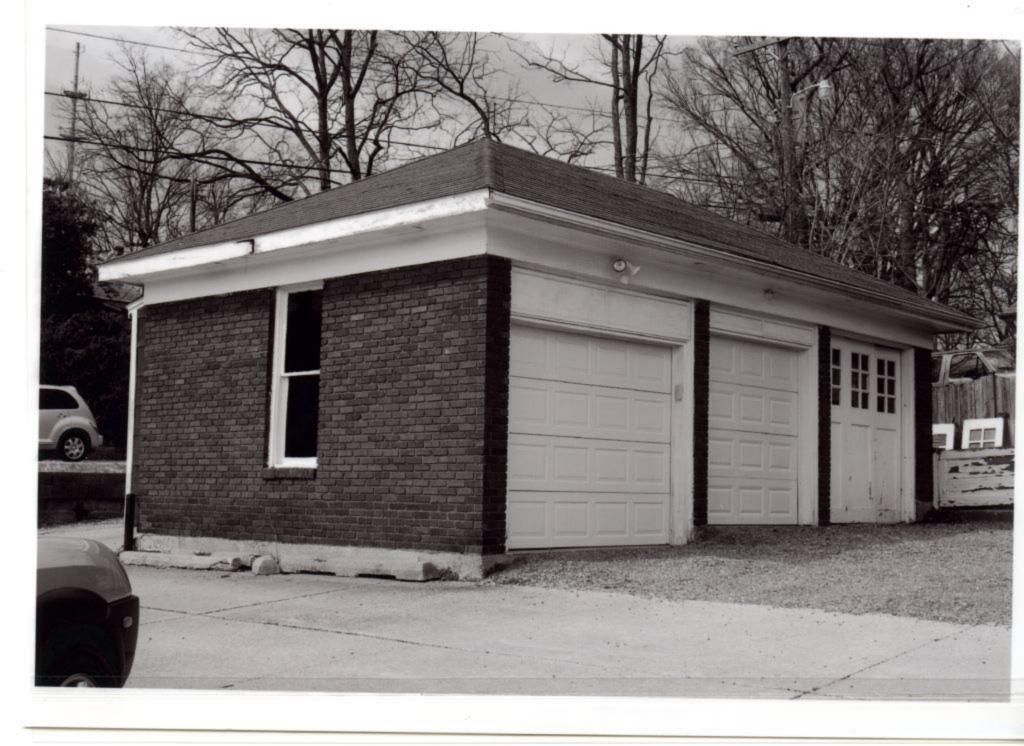

#### ADDITIONAL INFORMATION:

26. (cont.) Description of environment and outbuildings.

The building is located adjacent to the Southeast Missouri State campus. It is located in a residential subdivision with large front lawns and many trees. Despite vicinity to the main campus most buildings in the area are not student housing.