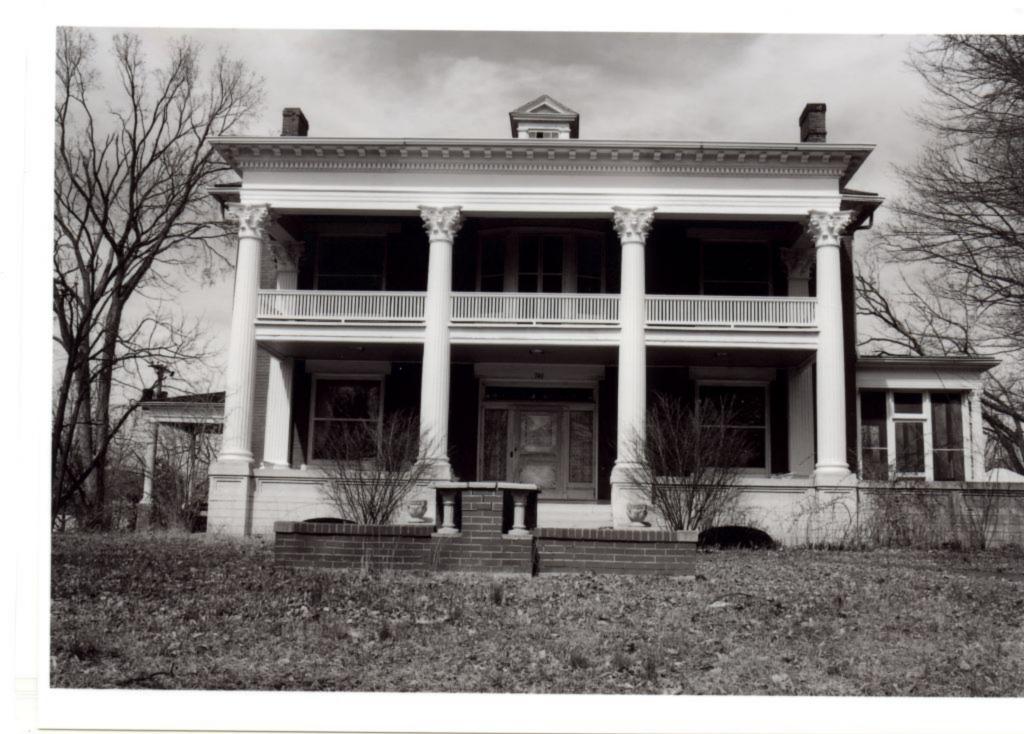

| 1. Survey No. 2. S<br>CGSEA001-0006                         |                                | ?. Survey name:                             |                                     |                                                                              |
|-------------------------------------------------------------|--------------------------------|---------------------------------------------|-------------------------------------|------------------------------------------------------------------------------|
| 1                                                           |                                | Address:<br>511 Alta Vista                  |                                     |                                                                              |
| 5.City: Vicinity: 6. UT                                     |                                | b. UTM:                                     |                                     | 7. Township/Range/Section:                                                   |
| Cape Girardeau                                              |                                | /                                           |                                     | T: 031 R: 0014 S:032                                                         |
| 8.Historic name (if known):                                 |                                |                                             | 9. Present/other name               | e (11 known):                                                                |
| 10. Ownership:                                              | 1                              | 1. Historic use (if known):                 |                                     | 11.Current use:                                                              |
| Private Public                                              | Residence                      |                                             | Residence                           |                                                                              |
| ARCHITECTURAL INF                                           | ORMATIO                        | ON                                          |                                     |                                                                              |
| 12. Category of property:                                   | [7]                            | 19. Chimney placeme                         | nt:                                 | 26. Outbuildings (list, describe in box 26 con't):                           |
| ☑ building(s) ☐ site ☐ struct                               | -                              | Left Side                                   |                                     | n/a                                                                          |
| 13. Architectural style or vernacular t<br>Colonial Revival | ype:                           | 20. Structural system:<br>Brick             |                                     |                                                                              |
| 14. Plan shape:                                             | 4                              | 21. Ext. wall cladding                      | :                                   |                                                                              |
| Rectangular                                                 |                                | Brick                                       |                                     |                                                                              |
| 15. No. of stories:                                         |                                | 22. Foundation materi<br>Concrete           | ial:                                |                                                                              |
| 16. No. of bays (1st floor):                                |                                | 23. Basement type:                          |                                     | 27. Changes:                                                                 |
| 7                                                           |                                |                                             |                                     | Addition(s) Date(s):  Altered Date(s):                                       |
| 17. Roof type:                                              |                                | 24. Front porch type:                       |                                     | ☐ Moved Date(s):                                                             |
| Side Gable                                                  |                                | n/a                                         |                                     | Other Date(s):                                                               |
| 18: Roof material: Shingle                                  |                                | 25. Acreage (rural): n<br>Visible from publ |                                     | Endangered by:                                                               |
| 28. Further description of building                         | ng features and                | d associated resources on c                 | ontinuation page. 🛛                 | •                                                                            |
| HISTORICAL DATA                                             |                                |                                             | ,                                   |                                                                              |
| 29. Construction date:                                      |                                | 32. Architect:                              |                                     | 35. Previously surveyed?                                                     |
|                                                             |                                |                                             |                                     | Survey name:                                                                 |
| 30. Significant date/period:                                |                                | 33. Builder:                                |                                     | 36. On National Register? ☐ indiv. ☐ district Nomination:                    |
| 31. Area(s) of significance:                                |                                | 34. Original or signifi                     | cant owner:                         | 37. National Register eligible? ☐ individually eligible ☐ district potential |
| 38. History and significance on c                           | ontinuation pa                 | age.                                        |                                     | •                                                                            |
| 39. Sources of information on co                            | ntinuation pag                 | ge.                                         |                                     | •                                                                            |
| OTHER:                                                      |                                |                                             |                                     |                                                                              |
| 40. Current owner/address:                                  |                                | 41.Form prepared by                         | (name and organization)             | 42. Survey date:                                                             |
|                                                             |                                |                                             |                                     | 43. Date of revisions:                                                       |
| FOR SHPO USE:                                               |                                |                                             |                                     |                                                                              |
| Date entered in inventory:                                  | Level of survey reconnaissance | intensive                                   | Additional research needed?  yes no |                                                                              |
| National Register Status:                                   |                                | Other:                                      |                                     |                                                                              |
| ☐ listed ☐ in listed district Name:                         |                                |                                             |                                     |                                                                              |
| □ pending listing                                           |                                |                                             |                                     |                                                                              |

28. (cont.) Further description of important architectural features.

The building is of standard Colonial Revival style construction with added wings on either side with a side gable. There are 6 window on the first floor and 4 on the second floor. It is constructed of brick, except for carved stones that outline the front door. Separating the first and second floor is a belt course that runs the length of the building. On the left side just before the wing is a brick chimney.