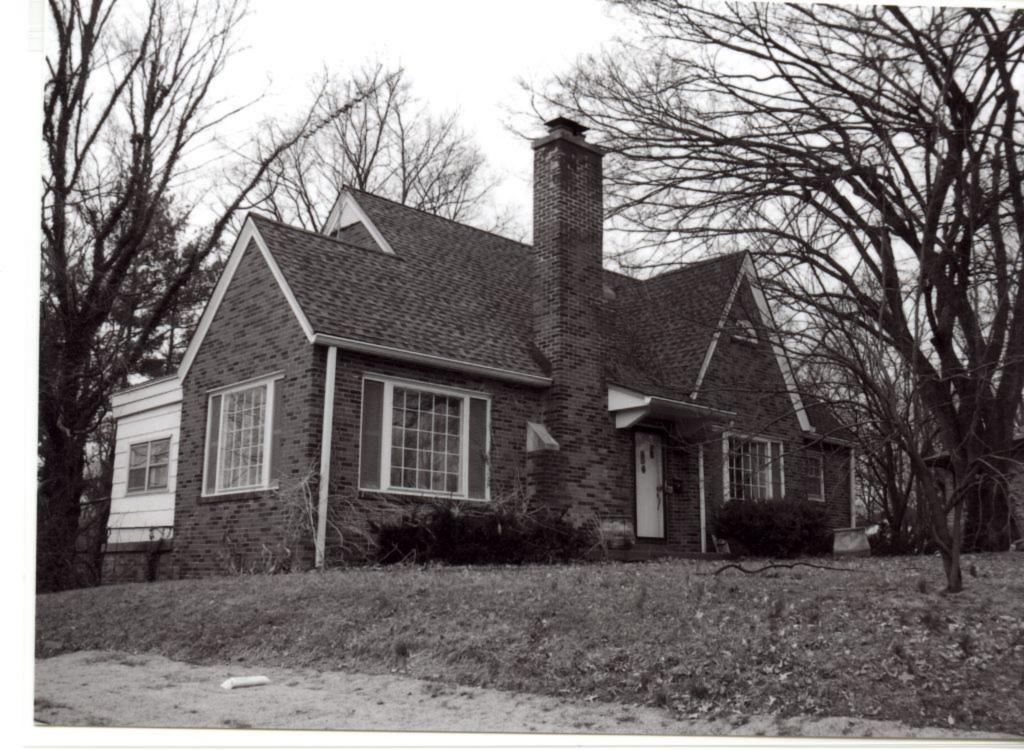

28. (cont.) Further description of important architectural features.

The building is of standard Colonial Revival style construction with added wings on either side with a side gable. There are 6 window on the first floor and 4 on the second floor. It is constructed of brick, except for carved stones that outline the front door. Separating the first and second floor is a belt course that runs the length of the building. On the left side just before the wing is a brick chimney.