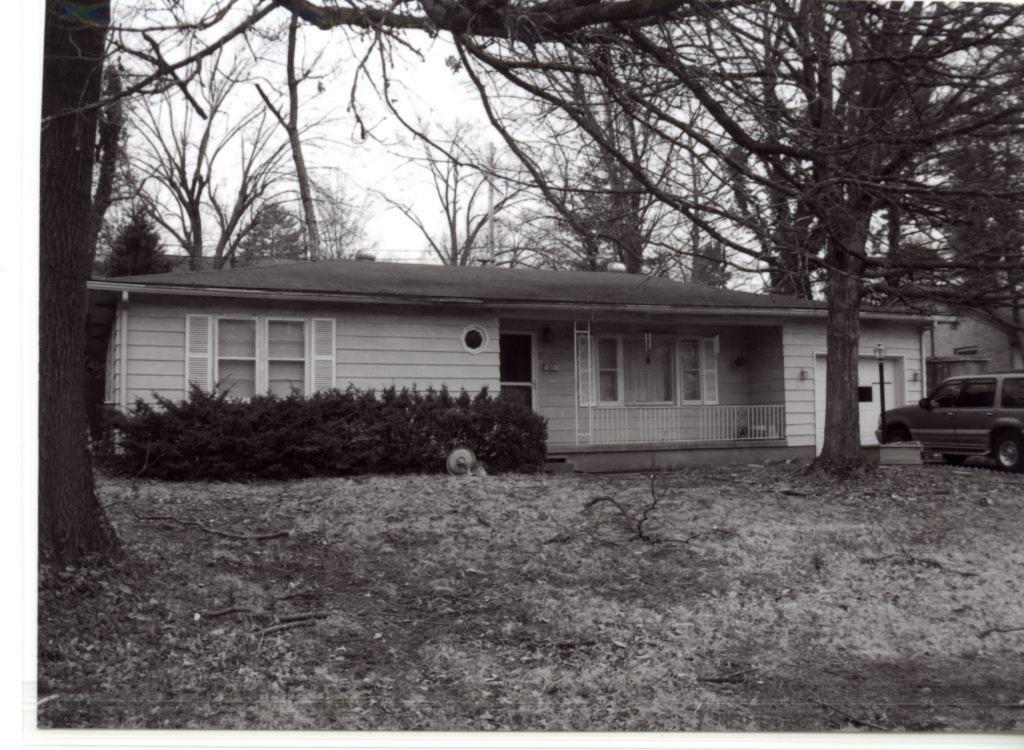

#### ADDITIONAL INFORMATION:

26. (cont.) Description of environment and outbuildings.

The building is located adjacent to the Southeast Missouri State campus. It is located in a residential subdivision with large front lawns and many trees. Despite vicinity to the main campus most buildings in the area are not student housing.

28. (cont.) Further description of important architectural features.

The building is of standard Colonial Revival style construction with added wings on either side with a side gable. There are 6 window on the first floor and 4 on the second floor. It is constructed of brick, except for carved stones that outline the front door. Separating the first and second floor is a belt course that runs the length of the building. On the left side just before the wing is a brick chimney.