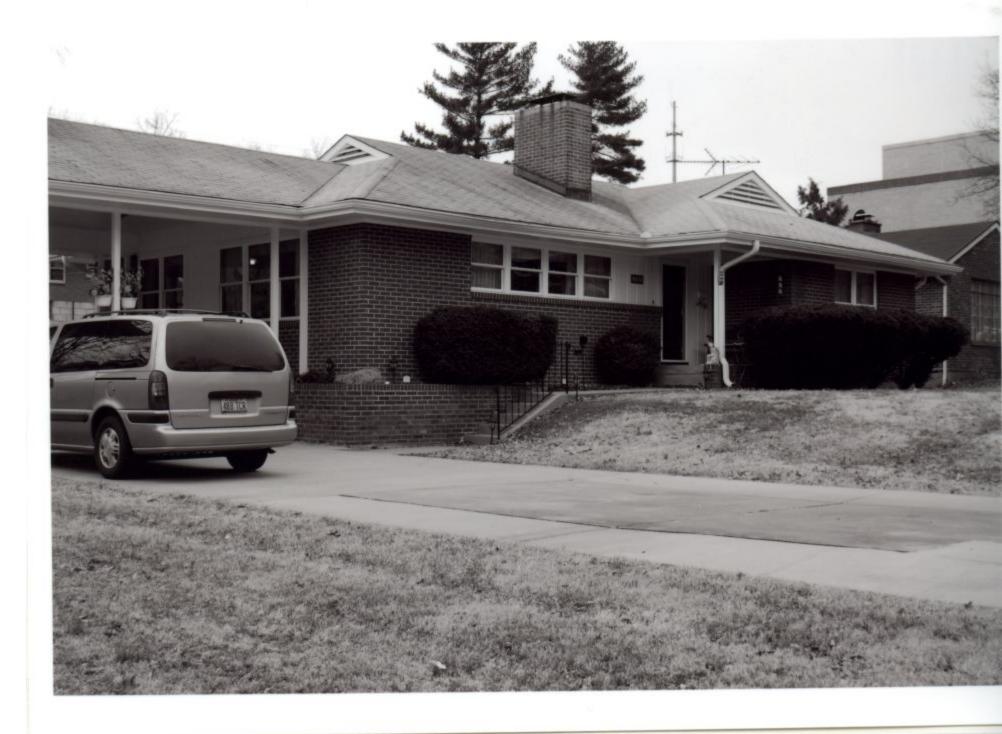

### **ADDITIONAL INFORMATION:**

26. (cont.) Description of environment and outbuildings.

28. (cont.) Further description of important architectural features.

508 Alta Vista Drive is a one story ranch style house with an L-shaped plan and low pitched side gable roof with a peeking gable in the front. The lower half of the facade is red brick and the upper half is wide cut imitation stone, separated by a concrete belt-course. The north end features a wide, stone chimney and an open carport with a utility closet covered in vinyl siding. The fenestrations are sets of two or three double hung, strip windows and single double hung windows.