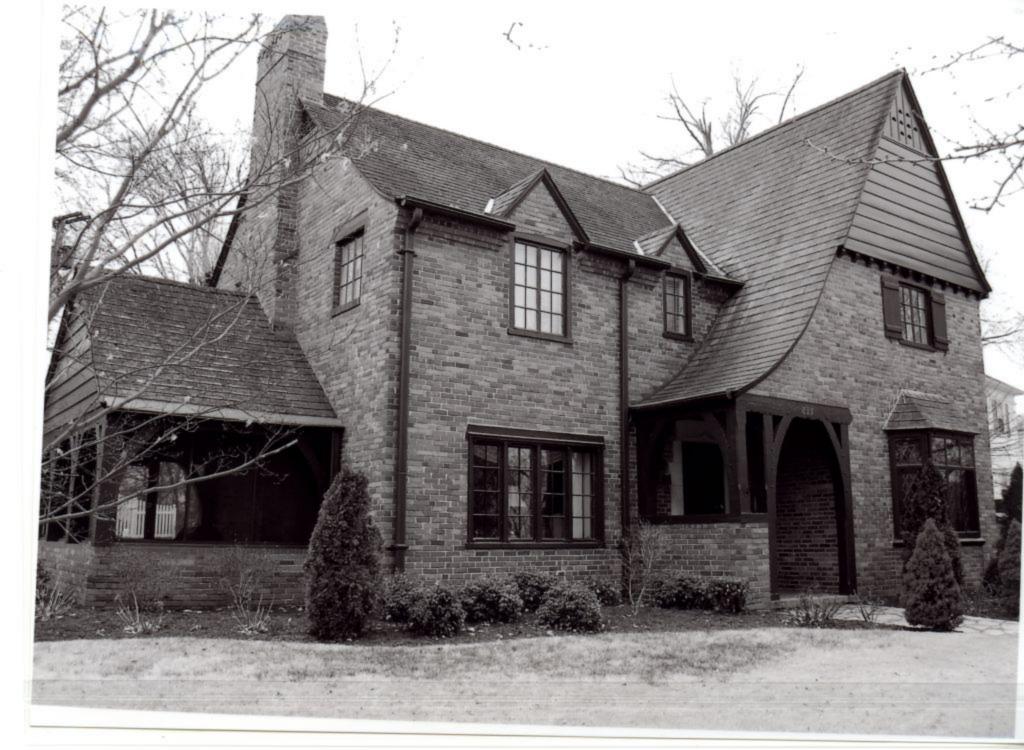

| 1. Survey No. 2. S<br>CGSEA001-0006                         |                                | ?. Survey name:                             |                                     |                                                                              |
|-------------------------------------------------------------|--------------------------------|---------------------------------------------|-------------------------------------|------------------------------------------------------------------------------|
| 1                                                           |                                | Address:<br>511 Alta Vista                  |                                     |                                                                              |
| 5.City: Vicinity: 6. UT                                     |                                | b. UTM:                                     |                                     | 7. Township/Range/Section:                                                   |
| Cape Girardeau                                              |                                | /                                           |                                     | T: 031 R: 0014 S:032                                                         |
| 8.Historic name (if known):                                 |                                |                                             | 9. Present/other name               | e (11 known):                                                                |
| 10. Ownership:                                              | 1                              | 1. Historic use (if known):                 |                                     | 11.Current use:                                                              |
| Private Public                                              | Residence                      |                                             | Residence                           |                                                                              |
| ARCHITECTURAL INF                                           | ORMATIO                        | ON                                          |                                     |                                                                              |
| 12. Category of property:                                   | [7]                            | 19. Chimney placeme                         | nt:                                 | 26. Outbuildings (list, describe in box 26 con't):                           |
| ☑ building(s) ☐ site ☐ struct                               | -                              | Left Side                                   |                                     | n/a                                                                          |
| 13. Architectural style or vernacular t<br>Colonial Revival | ype:                           | 20. Structural system:<br>Brick             |                                     |                                                                              |
| 14. Plan shape:                                             | 4                              | 21. Ext. wall cladding                      | :                                   |                                                                              |
| Rectangular                                                 |                                | Brick                                       |                                     |                                                                              |
| 15. No. of stories:                                         |                                | 22. Foundation materi<br>Concrete           | ial:                                |                                                                              |
| 16. No. of bays (1st floor):                                |                                | 23. Basement type:                          |                                     | 27. Changes:                                                                 |
| 7                                                           |                                |                                             |                                     | Addition(s) Date(s):  Altered Date(s):                                       |
| 17. Roof type:                                              |                                | 24. Front porch type:                       |                                     | ☐ Moved Date(s):                                                             |
| Side Gable                                                  |                                | n/a                                         |                                     | Other Date(s):                                                               |
| 18: Roof material: Shingle                                  |                                | 25. Acreage (rural): n<br>Visible from publ |                                     | Endangered by:                                                               |
| 28. Further description of building                         | ng features and                | d associated resources on c                 | ontinuation page. 🛛                 | •                                                                            |
| HISTORICAL DATA                                             |                                |                                             | ,                                   |                                                                              |
| 29. Construction date:                                      |                                | 32. Architect:                              |                                     | 35. Previously surveyed?                                                     |
|                                                             |                                |                                             |                                     | Survey name:                                                                 |
| 30. Significant date/period:                                |                                | 33. Builder:                                |                                     | 36. On National Register? ☐ indiv. ☐ district Nomination:                    |
| 31. Area(s) of significance:                                |                                | 34. Original or signifi                     | cant owner:                         | 37. National Register eligible? ☐ individually eligible ☐ district potential |
| 38. History and significance on c                           | ontinuation pa                 | age.                                        |                                     | •                                                                            |
| 39. Sources of information on co                            | ntinuation pag                 | ge.                                         |                                     | •                                                                            |
| OTHER:                                                      |                                |                                             |                                     |                                                                              |
| 40. Current owner/address:                                  |                                | 41.Form prepared by                         | (name and organization)             | 42. Survey date:                                                             |
|                                                             |                                |                                             |                                     | 43. Date of revisions:                                                       |
| FOR SHPO USE:                                               |                                |                                             |                                     |                                                                              |
| Date entered in inventory:                                  | Level of survey reconnaissance | intensive                                   | Additional research needed?  yes no |                                                                              |
| National Register Status:                                   |                                | Other:                                      |                                     |                                                                              |
| ☐ listed ☐ in listed district Name:                         |                                |                                             |                                     |                                                                              |
| □ pending listing                                           |                                |                                             |                                     |                                                                              |

28. (cont.) Further description of important architectural features.

The building is of standard Colonial Revival style construction with added wings on either side with a side gable. There are 6 window on the first floor and 4 on the second floor. It is constructed of brick, except for carved stones that outline the front door. Separating the first and second floor is a belt course that runs the length of the building. On the left side just before the wing is a brick chimney.