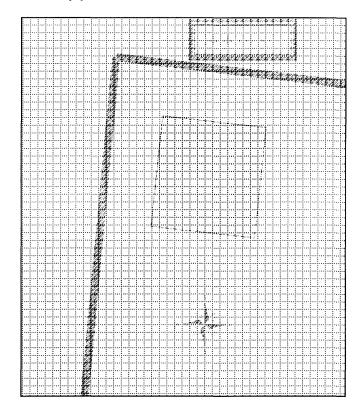

### **ADDITIONAL INFORMATION:**

26. (cont.) Description of environment and outbuildings.

28. (cont.) Further description of important architectural features.

508 Alta Vista Drive is a one story ranch style house with an L-shaped plan and low pitched side gable roof with a peeking gable in the front. The lower half of the facade is red brick and the upper half is wide cut imitation stone, separated by a concrete belt-course. The north end features a wide, stone chimney and an open carport with a utility closet covered in vinyl siding. The fenestrations are sets of two or three double hung, strip windows and single double hung windows.