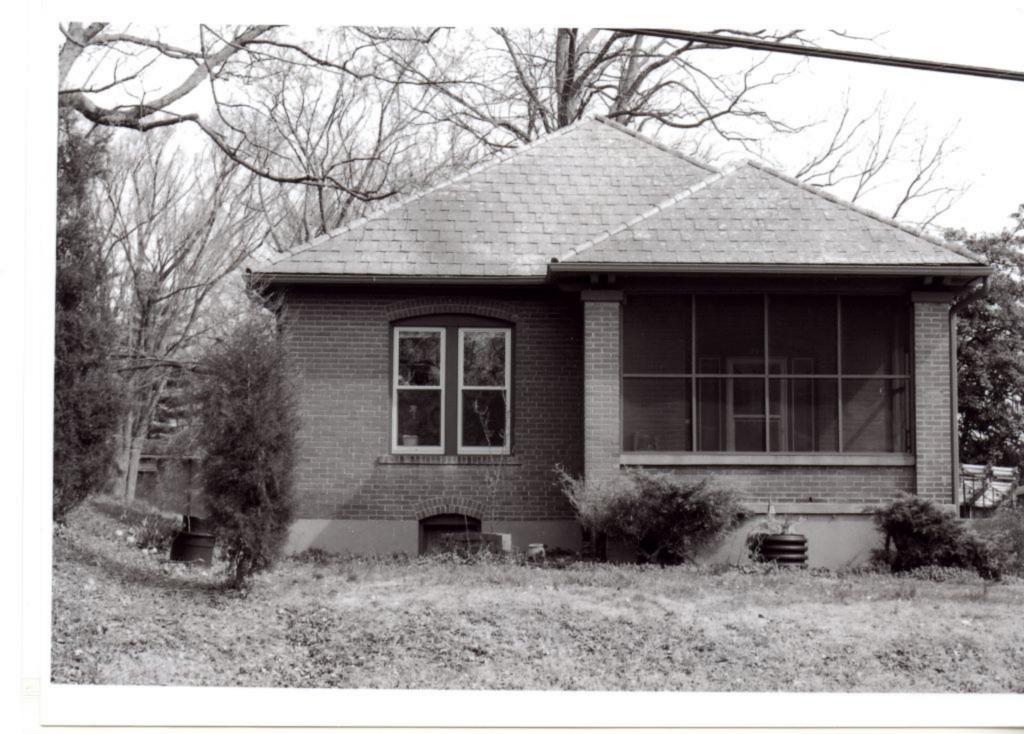

28. (cont.) Further description of important architectural features.

The building is of standard Colonial Revival style construction with added wings on either side with a side gable. There are 6 window on the first floor and 4 on the second floor. It is constructed of brick, except for carved stones that outline the front door. Separating the first and second floor is a belt course that runs the length of the building. On the left side just before the wing is a brick chimney.