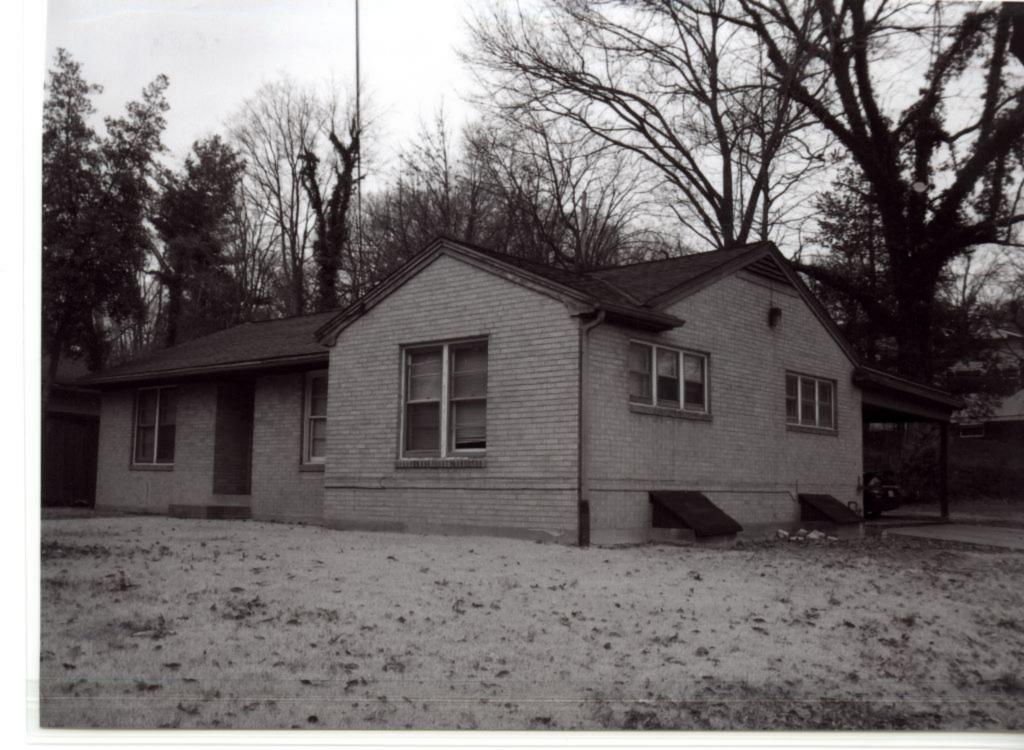

### **ADDITIONAL INFORMATION:**

26. (cont.) Description of environment and outbuildings.

28. (cont.) Further description of important architectural features.

508 Alta Vista Drive is a one story ranch style house with an L-shaped plan and low pitched side gable roof with a peeking gable in the front. The lower half of the facade is red brick and the upper half is wide cut imitation stone, separated by a concrete belt-course. The north end features a wide, stone chimney and an open carport with a utility closet covered in vinyl siding. The fenestrations are sets of two or three double hung, strip windows and single double hung windows.