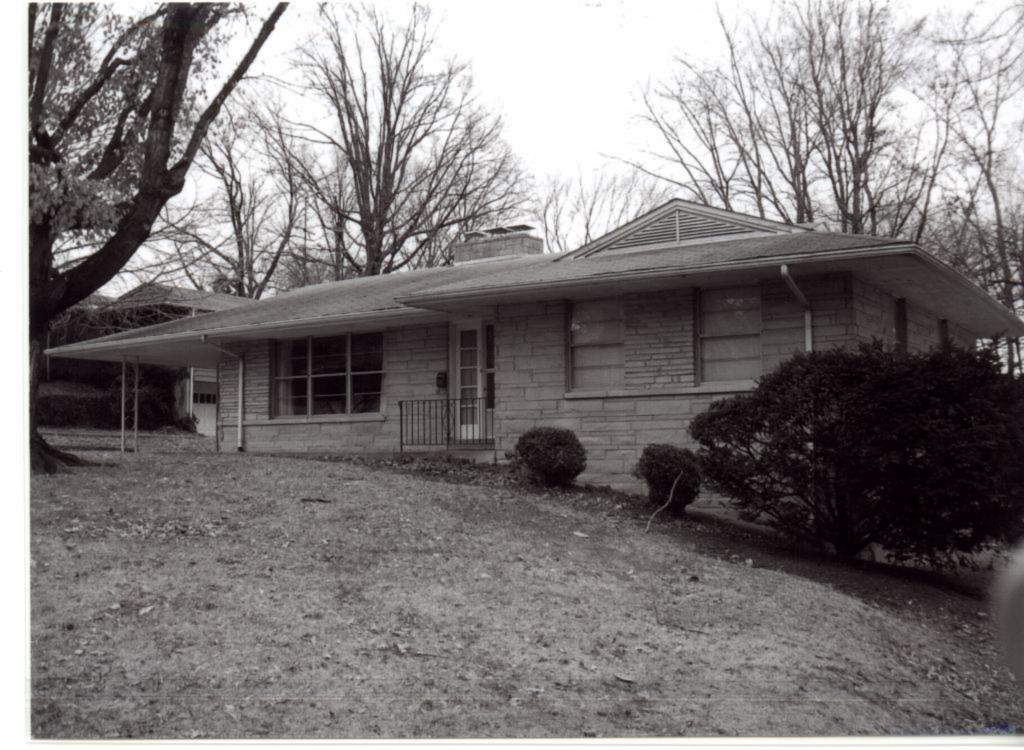

| 1. Survey No. 2. S<br>CGSEA001-0006                         |                                | ?. Survey name:                             |                                     |                                                                              |
|-------------------------------------------------------------|--------------------------------|---------------------------------------------|-------------------------------------|------------------------------------------------------------------------------|
| 1                                                           |                                | Address:<br>511 Alta Vista                  |                                     |                                                                              |
| 5.City: Vicinity: 6. UT                                     |                                | b. UTM:                                     |                                     | 7. Township/Range/Section:                                                   |
| Cape Girardeau                                              |                                | /                                           |                                     | T: 031 R: 0014 S:032                                                         |
| 8.Historic name (if known):                                 |                                |                                             | 9. Present/other name               | e (11 known):                                                                |
| 10. Ownership:                                              | 1                              | 1. Historic use (if known):                 |                                     | 11.Current use:                                                              |
| Private Public                                              | Residence                      |                                             | Residence                           |                                                                              |
| ARCHITECTURAL INF                                           | ORMATIO                        | ON                                          |                                     |                                                                              |
| 12. Category of property:                                   | [7]                            | 19. Chimney placeme                         | nt:                                 | 26. Outbuildings (list, describe in box 26 con't):                           |
| ☑ building(s) ☐ site ☐ struct                               | -                              | Left Side                                   |                                     | n/a                                                                          |
| 13. Architectural style or vernacular t<br>Colonial Revival | ype:                           | 20. Structural system:<br>Brick             |                                     |                                                                              |
| 14. Plan shape:                                             | 4                              | 21. Ext. wall cladding                      | :                                   |                                                                              |
| Rectangular                                                 |                                | Brick                                       |                                     |                                                                              |
| 15. No. of stories:                                         |                                | 22. Foundation materi<br>Concrete           | ial:                                |                                                                              |
| 16. No. of bays (1st floor):                                |                                | 23. Basement type:                          |                                     | 27. Changes:                                                                 |
| 7                                                           |                                |                                             |                                     | Addition(s) Date(s):  Altered Date(s):                                       |
| 17. Roof type:                                              |                                | 24. Front porch type:                       |                                     | ☐ Moved Date(s):                                                             |
| Side Gable                                                  |                                | n/a                                         |                                     | Other Date(s):                                                               |
| 18: Roof material: Shingle                                  |                                | 25. Acreage (rural): n<br>Visible from publ |                                     | Endangered by:                                                               |
| 28. Further description of building                         | ng features and                | d associated resources on c                 | ontinuation page. 🛛                 | •                                                                            |
| HISTORICAL DATA                                             |                                |                                             | ,                                   |                                                                              |
| 29. Construction date:                                      |                                | 32. Architect:                              |                                     | 35. Previously surveyed?                                                     |
|                                                             |                                |                                             |                                     | Survey name:                                                                 |
| 30. Significant date/period:                                |                                | 33. Builder:                                |                                     | 36. On National Register? ☐ indiv. ☐ district Nomination:                    |
| 31. Area(s) of significance:                                |                                | 34. Original or signifi                     | cant owner:                         | 37. National Register eligible? ☐ individually eligible ☐ district potential |
| 38. History and significance on c                           | ontinuation pa                 | age.                                        |                                     | •                                                                            |
| 39. Sources of information on co                            | ntinuation pag                 | ge.                                         |                                     | •                                                                            |
| OTHER:                                                      |                                |                                             |                                     |                                                                              |
| 40. Current owner/address:                                  |                                | 41.Form prepared by                         | (name and organization)             | 42. Survey date:                                                             |
|                                                             |                                |                                             |                                     | 43. Date of revisions:                                                       |
| FOR SHPO USE:                                               |                                |                                             |                                     |                                                                              |
| Date entered in inventory:                                  | Level of survey reconnaissance | intensive                                   | Additional research needed?  yes no |                                                                              |
| National Register Status:                                   |                                | Other:                                      |                                     |                                                                              |
| ☐ listed ☐ in listed district Name:                         |                                |                                             |                                     |                                                                              |
| □ pending listing                                           |                                |                                             |                                     |                                                                              |

28. (cont.) Further description of important architectural features.

The building is of standard Colonial Revival style construction with added wings on either side with a side gable. There are 6 window on the first floor and 4 on the second floor. It is constructed of brick, except for carved stones that outline the front door. Separating the first and second floor is a belt course that runs the length of the building. On the left side just before the wing is a brick chimney.