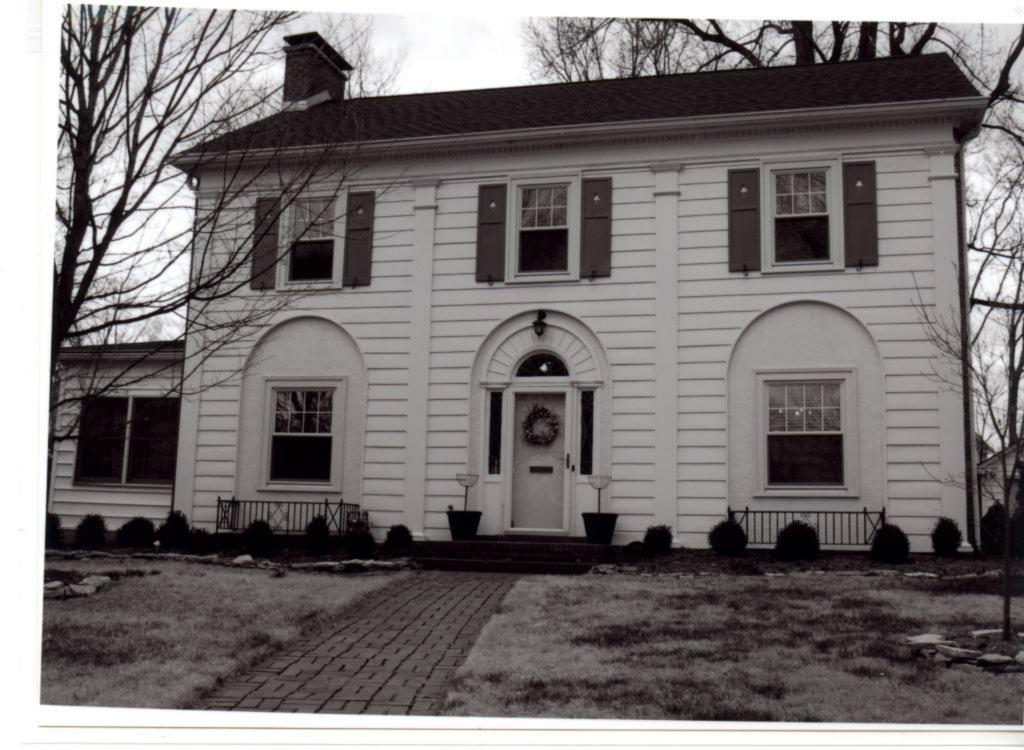

Survey no:

| 1. Survey No.<br>CGSEAS001-0014                                                                       |               | 2. Survey name: Normal-Sprigg District                                                                 |                  |                                                                           |  |  |  |
|-------------------------------------------------------------------------------------------------------|---------------|--------------------------------------------------------------------------------------------------------|------------------|---------------------------------------------------------------------------|--|--|--|
| 3. County:<br>Cape Girardeau                                                                          |               | 4. Address: 508 Alta Vista Drive                                                                       |                  |                                                                           |  |  |  |
| 5.City:<br>Cape Giradeau                                                                              | Vicinity:     | 6. UTM:                                                                                                | l l              | wnship/Range/Section:                                                     |  |  |  |
| 8.Historic name (if known):  N/A                                                                      |               | 9. Present/ot<br>N/A                                                                                   | her name (if kno | own):                                                                     |  |  |  |
| 10. Ownership:  Private Public                                                                        |               | 11.Historic use (if known):  Domestic                                                                  | 1                | omestic                                                                   |  |  |  |
| ARCHITECTURAL INF                                                                                     | ORMAT         | ION                                                                                                    |                  |                                                                           |  |  |  |
| 12. Category of property:  ⊠ building(s) □ site □ struct                                              |               | 19. Chimney placement:                                                                                 |                  | 26. Outbuildings (list, describe in box 26 con't):                        |  |  |  |
| 13. Architectural style or vernacular Ranch                                                           | ype:          | 20. Structural system: Wood Frame                                                                      |                  |                                                                           |  |  |  |
| 14. Plan shape:<br>L                                                                                  |               | 21. Ext. wall cladding: Brick and Stone                                                                |                  |                                                                           |  |  |  |
| 15. No. of stories:                                                                                   |               | 22. Foundation material:  Concrete                                                                     |                  |                                                                           |  |  |  |
| 16. No. of bays (1* floor): 3                                                                         |               | 23. Basement type:<br>Full                                                                             |                  | 27. Changes:                                                              |  |  |  |
| 17. Roof type:<br>Hipped                                                                              |               | 24. Front porch type:<br>N/A                                                                           |                  | Moved Date(s): 00000                                                      |  |  |  |
| 18: Roof material: Asphalt Shingle                                                                    |               | 25. Acreage (rural): 🗆 🗆 🗖  Visible from public road? 🗖  und associated resources on continuation page | X                | Endangered by:                                                            |  |  |  |
| 28. Further description of building                                                                   | ng reatures a | and associated resources on continuation pa                                                            | <br>             |                                                                           |  |  |  |
| HISTORICAL DATA                                                                                       |               |                                                                                                        |                  |                                                                           |  |  |  |
| 29. Construction date: 1960+/-                                                                        |               | 32. Architect:<br>N/A                                                                                  |                  | 35. Previously surveyed?  Survey name:                                    |  |  |  |
| 30. Significant date/period:<br>N/A                                                                   |               | 33. Builder:<br>N/A                                                                                    |                  | 36. On National Register? ☐ indiv. ☐ district Nomination: ☐ ☐ ☐ ☐         |  |  |  |
| 31. Area(s) of significance: N/A                                                                      |               | 34. Original or significant owner: N/A                                                                 |                  | 37. National Register eligible?  individually eligible district potential |  |  |  |
| 38. History and significance on continuation page.   39. Sources of information on continuation page. |               |                                                                                                        |                  |                                                                           |  |  |  |
| OTHER:                                                                                                | <b>F</b>      |                                                                                                        |                  |                                                                           |  |  |  |
| 40. Current owner/address: Alton Bray                                                                 |               | 41.Form prepared by (name and orga<br>Wilson Newman and Edward Farrel                                  | nization):       | 42. Survey date: 4/28/09                                                  |  |  |  |
| 508 Alta Vista Dr<br>Cape Girardeau, MO                                                               |               |                                                                                                        |                  | 43. Date of revisions:                                                    |  |  |  |
| FOR SHPO USE:                                                                                         |               |                                                                                                        |                  |                                                                           |  |  |  |
| Date entered in inventory:                                                                            |               | Level of survey reconnaissance intensive                                                               |                  | Additional research needed?                                               |  |  |  |
|                                                                                                       |               |                                                                                                        |                  |                                                                           |  |  |  |

### **ADDITIONAL INFORMATION:**

26. (cont.) Description of environment and outbuildings.

28. (cont.) Further description of important architectural features.

508 Alta Vista Drive is a one story ranch style house with an L-shaped plan and low pitched side gable roof with a peeking gable in the front. The lower half of the facade is red brick and the upper half is wide cut imitation stone, separated by a concrete belt-course. The north end features a wide, stone chimney and an open carport with a utility closet covered in vinyl siding. The fenestrations are sets of two or three double hung, strip windows and single double hung windows.