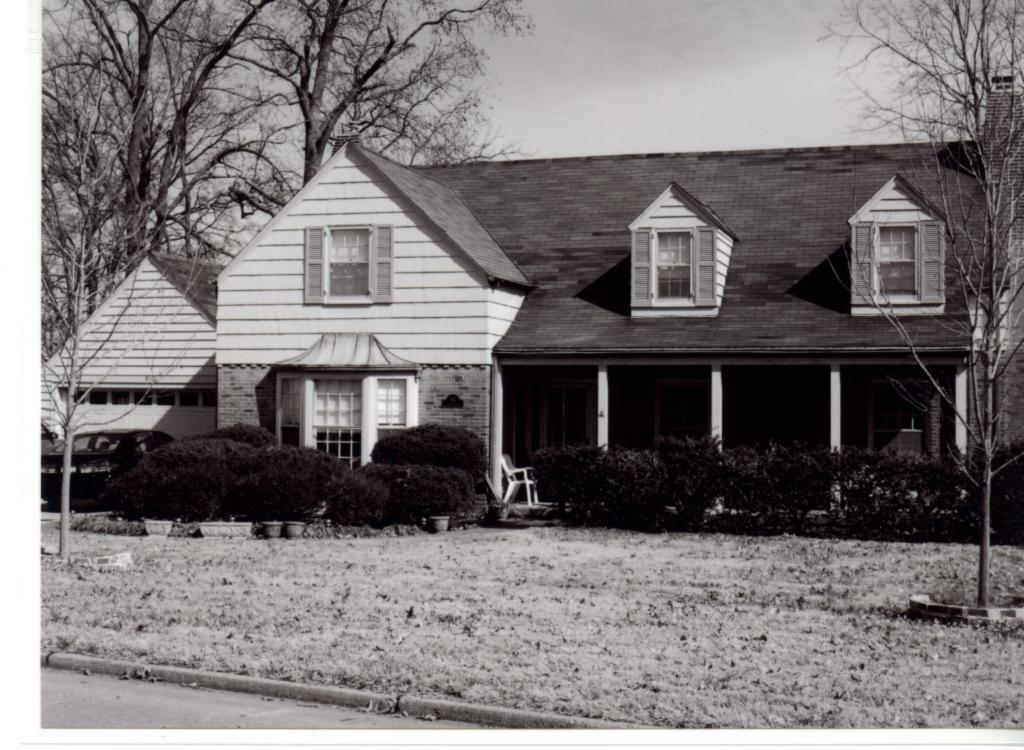

28. (cont.) Further description of important architectural features.

The building is of standard Colonial Revival style construction with added wings on either side with a side gable. There are 6 window on the first floor and 4 on the second floor. It is constructed of brick, except for carved stones that outline the front door. Separating the first and second floor is a belt course that runs the length of the building. On the left side just before the wing is a brick chimney.