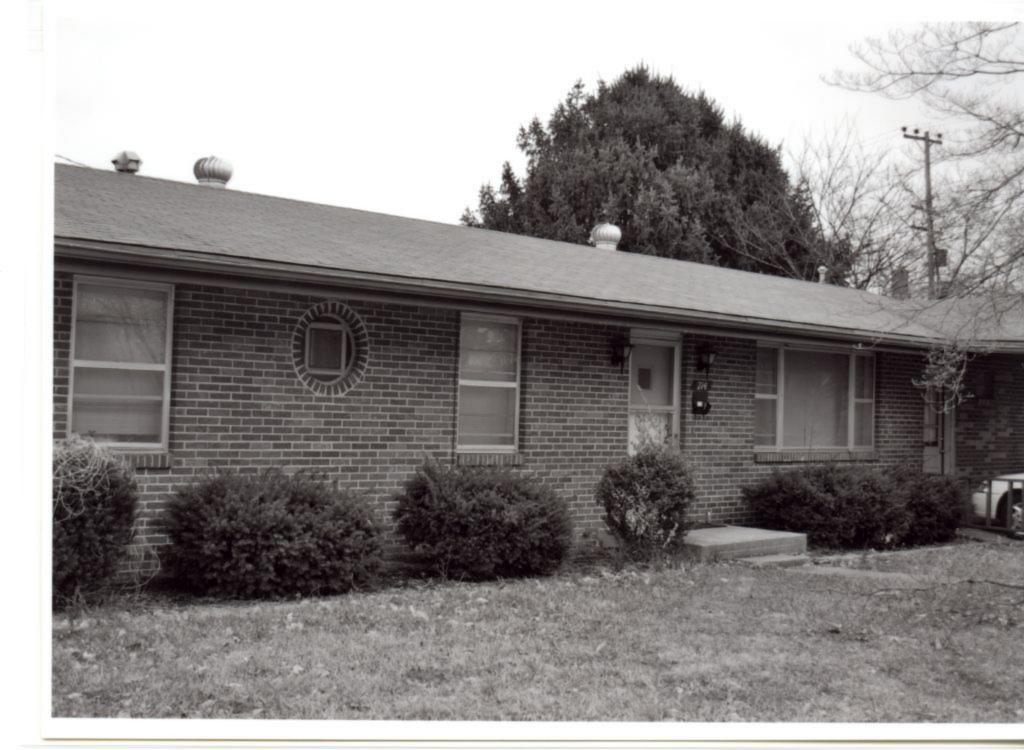

### **ADDITIONAL INFORMATION:**

26. (cont.) Description of environment and outbuildings.

28. (cont.) Further description of important architectural features.

508 Alta Vista Drive is a one story ranch style house with an L-shaped plan and low pitched side gable roof with a peeking gable in the front. The lower half of the facade is red brick and the upper half is wide cut imitation stone, separated by a concrete belt-course. The north end features a wide, stone chimney and an open carport with a utility closet covered in vinyl siding. The fenestrations are sets of two or three double hung, strip windows and single double hung windows.