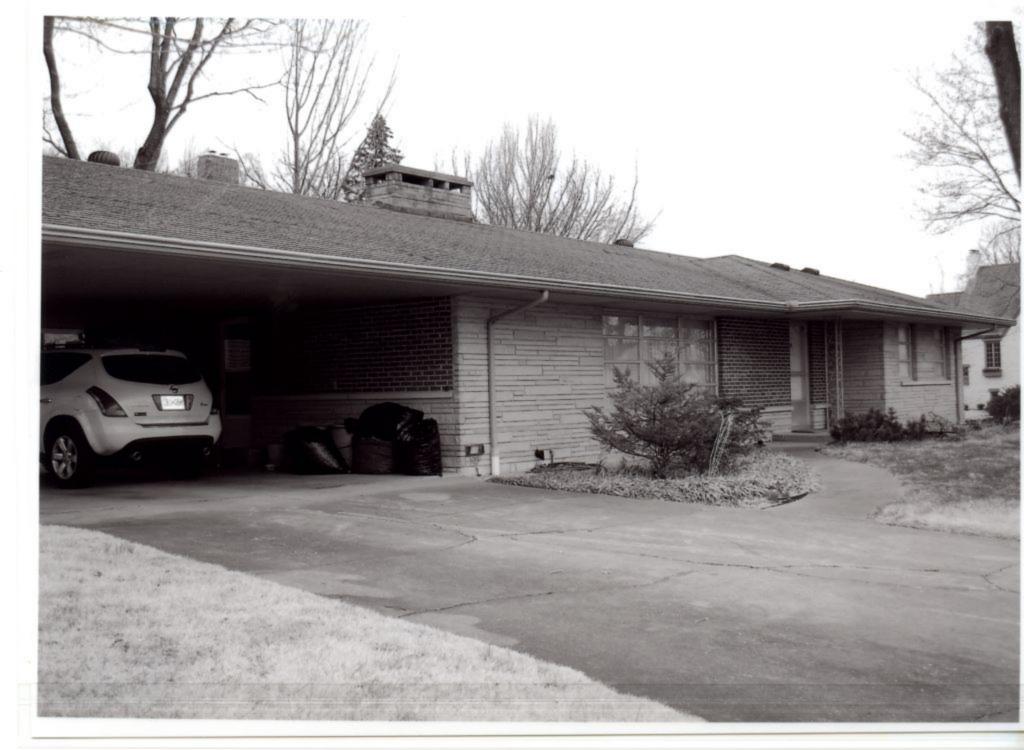

### **ADDITIONAL INFORMATION:**

26. (cont.) Description of environment and outbuildings.

28. (cont.) Further description of important architectural features.

508 Alta Vista Drive is a one story ranch style house with an L-shaped plan and low pitched side gable roof with a peeking gable in the front. The lower half of the facade is red brick and the upper half is wide cut imitation stone, separated by a concrete belt-course. The north end features a wide, stone chimney and an open carport with a utility closet covered in vinyl siding. The fenestrations are sets of two or three double hung, strip windows and single double hung windows.