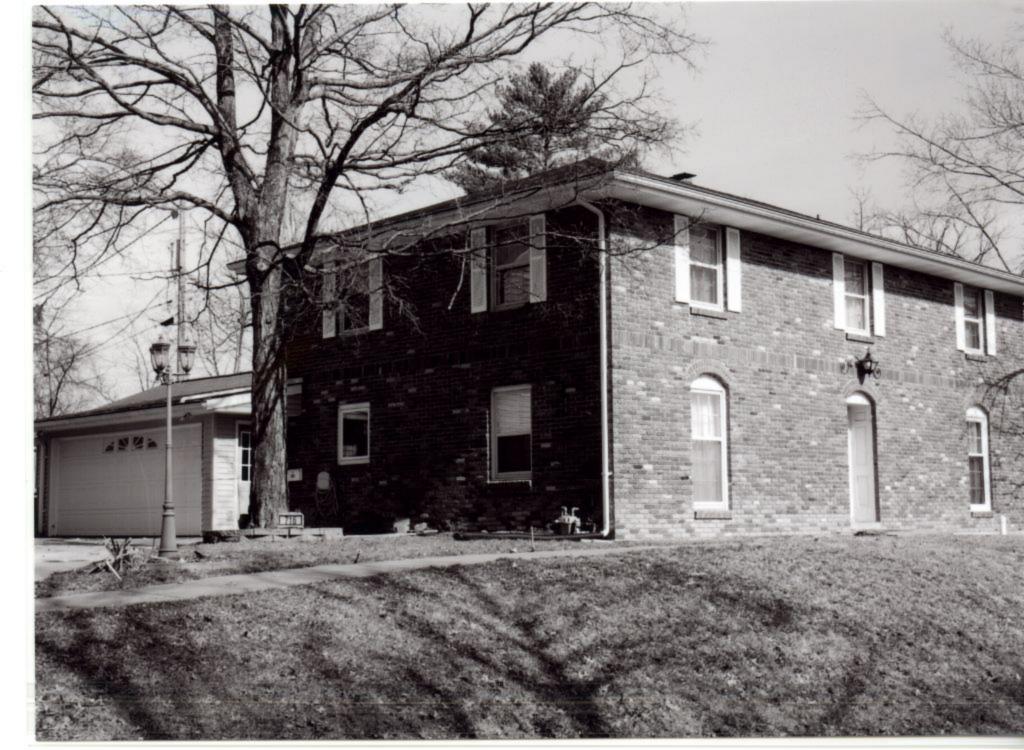

28. (cont.) Further description of important architectural features.

The building is of standard Colonial Revival style construction with added wings on either side with a side gable. There are 6 window on the first floor and 4 on the second floor. It is constructed of brick, except for carved stones that outline the front door. Separating the first and second floor is a belt course that runs the length of the building. On the left side just before the wing is a brick chimney.