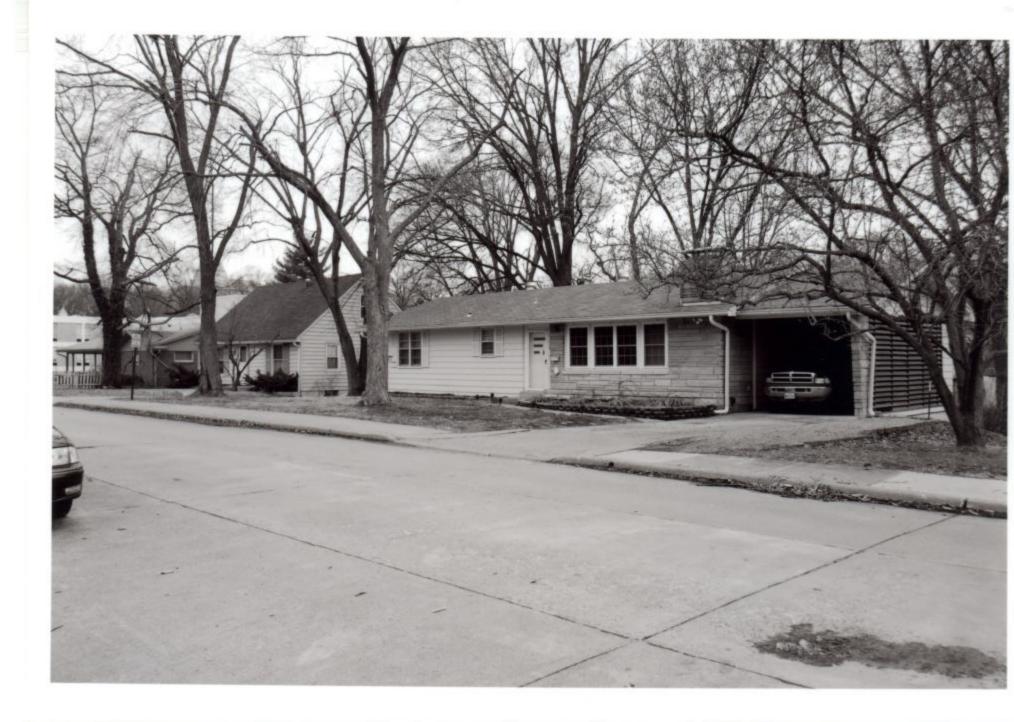

### **ADDITIONAL INFORMATION:**

26. (cont.) Description of environment and outbuildings.

28. (cont.) Further description of important architectural features.

508 Alta Vista Drive is a one story ranch style house with an L-shaped plan and low pitched side gable roof with a peeking gable in the front. The lower half of the facade is red brick and the upper half is wide cut imitation stone, separated by a concrete belt-course. The north end features a wide, stone chimney and an open carport with a utility closet covered in vinyl siding. The fenestrations are sets of two or three double hung, strip windows and single double hung windows.