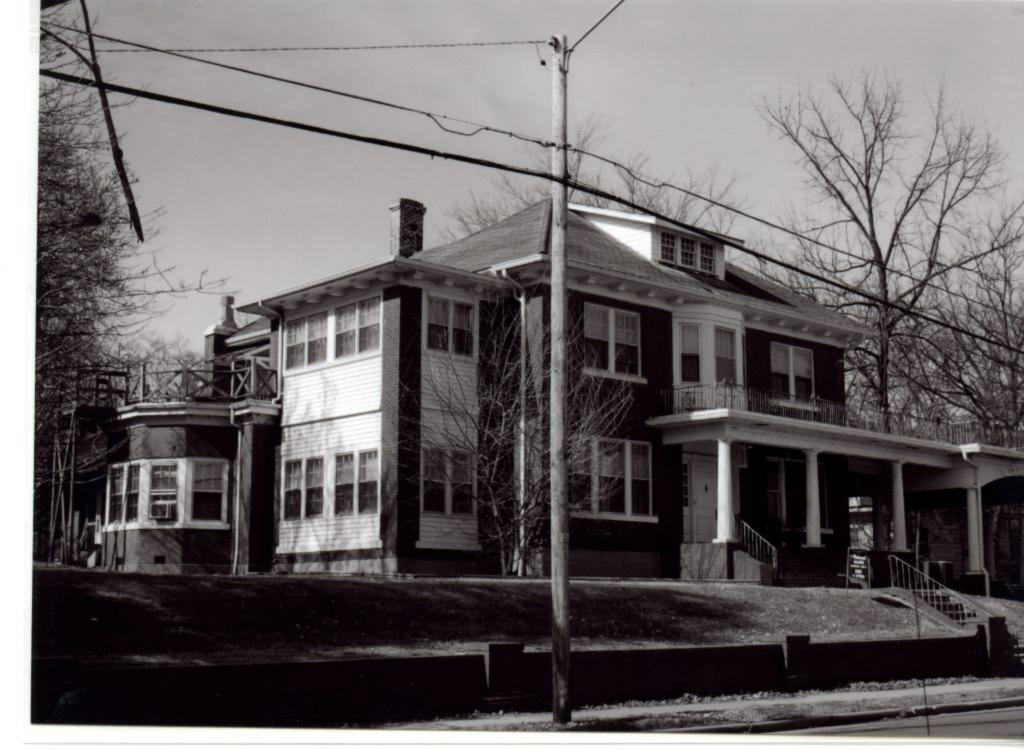

28. (cont.) Further description of important architectural features.

The building is of standard Colonial Revival style construction with added wings on either side with a side gable. There are 6 window on the first floor and 4 on the second floor. It is constructed of brick, except for carved stones that outline the front door. Separating the first and second floor is a belt course that runs the length of the building. On the left side just before the wing is a brick chimney.