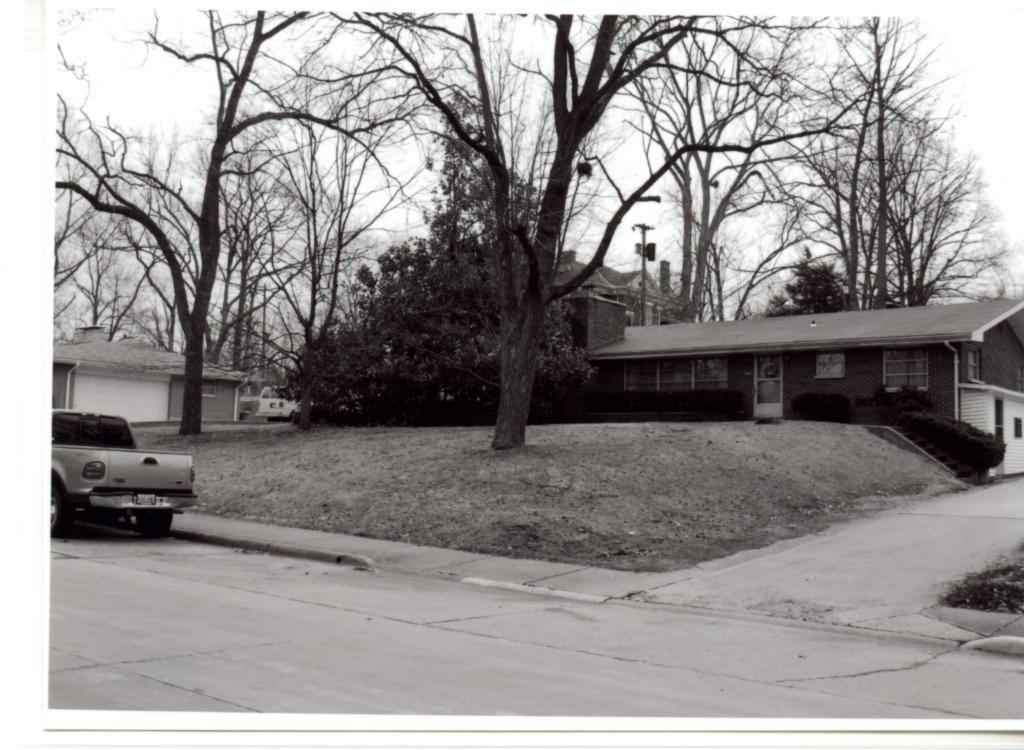

#### ADDITIONAL INFORMATION:

26. (cont.) Description of environment and outbuildings.

The building is located adjacent to the Southeast Missouri State campus. It is located in a residential subdivision with large front lawns and many trees. Despite vicinity to the main campus most buildings in the area are not student housing.