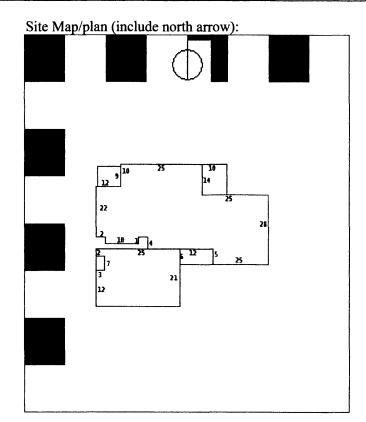

### **ADDITIONAL INFORMATION:**

26. (cont.) Description of environment and outbuildings.

28. (cont.) Further description of important architectural features.

508 Alta Vista Drive is a one story ranch style house with an L-shaped plan and low pitched side gable roof with a peeking gable in the front. The lower half of the facade is red brick and the upper half is wide cut imitation stone, separated by a concrete belt-course. The north end features a wide, stone chimney and an open carport with a utility closet covered in vinyl siding. The fenestrations are sets of two or three double hung, strip windows and single double hung windows.