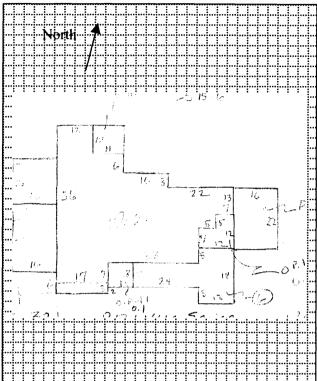

ational Register Status:  ☐ listed ☐ in listed district  Name:                 | Other:                                   | Other:                                      |                                                                              |                                                                          |  |  |  |
| ☐ pending listing ☐ eligible ☐ eligible (district) ☐ not eligi ☐ not determined | (individuall<br>ble                      | y)                                          |                                                                              |                                                                          |  |  |  |

Survey no:

# ARCHITECTURAL/HISTORIC INVENTORY FORM

Location Map (include north arrow):



Site Map/plan (include north arrow):



#### **ADDITIONAL INFORMATION:**

26. (cont.) Description of environment and outbuildings.

28. (cont.) Further description of important architectural features.

Two-story side-gable Tudor Revival in brick with front cross-gable on left. Asphalt shingle roof with brick chimney on right end of main block. Front cross gable has cutaway bay with diamond pane windows on the first floor and half-timber decoration on the second story. Small cross-gable on right. Five bays wide with multi-pane casement windows. There are wings on each end. The left wing is single-story with large multi-pane windows. The right wing is two-story with a shed dormer and open porch. Attached carport on the left.

38. (cont.) History and significance.

39 (cont.). Sources of information:

Cape Girardeau County Record