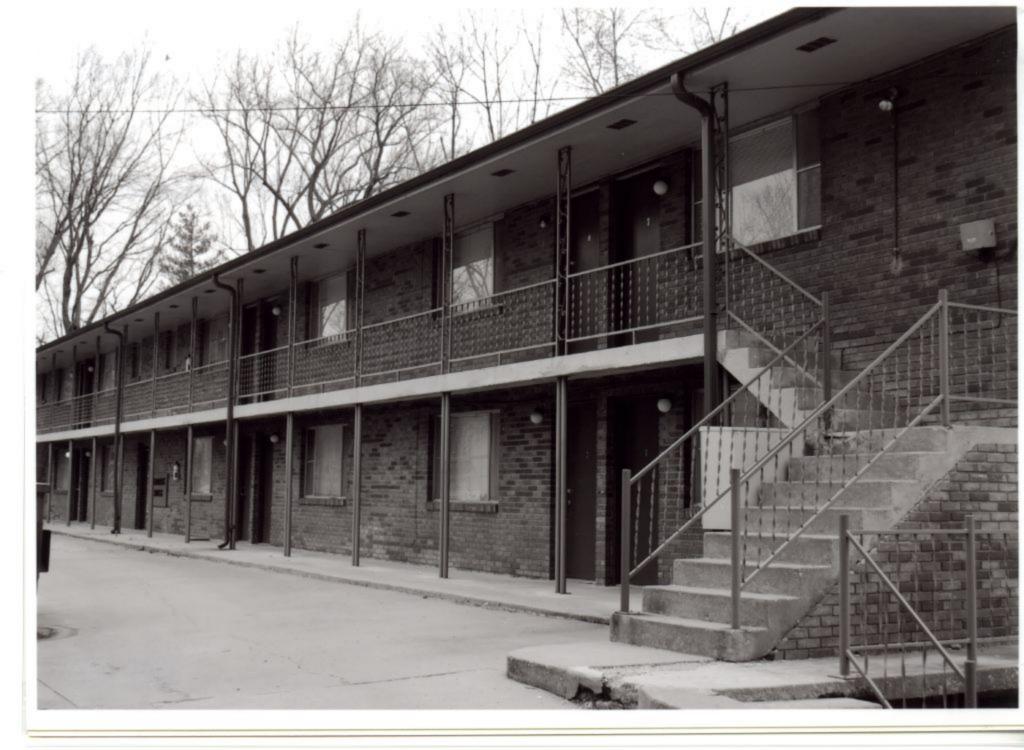

28. (cont.) Further description of important architectural features.

The building is of standard Colonial Revival style construction with added wings on either side with a side gable. There are 6 window on the first floor and 4 on the second floor. It is constructed of brick, except for carved stones that outline the front door. Separating the first and second floor is a belt course that runs the length of the building. On the left side just before the wing is a brick chimney.