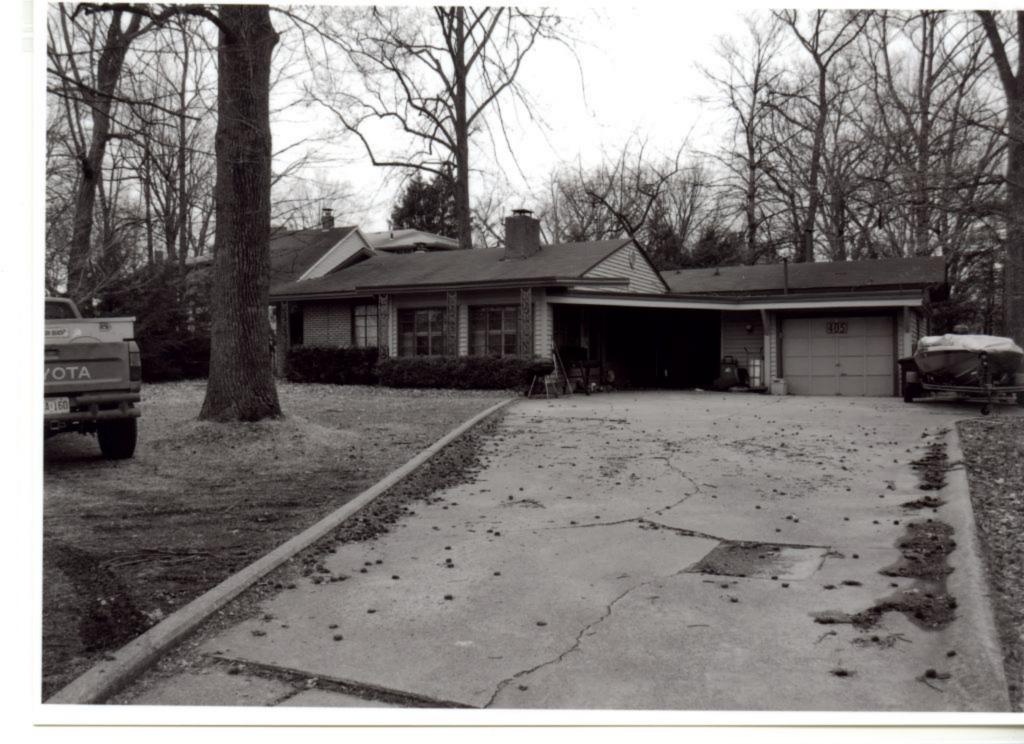

### **ADDITIONAL INFORMATION:**

26. (cont.) Description of environment and outbuildings.

28. (cont.) Further description of important architectural features.

508 Alta Vista Drive is a one story ranch style house with an L-shaped plan and low pitched side gable roof with a peeking gable in the front. The lower half of the facade is red brick and the upper half is wide cut imitation stone, separated by a concrete belt-course. The north end features a wide, stone chimney and an open carport with a utility closet covered in vinyl siding. The fenestrations are sets of two or three double hung, strip windows and single double hung windows.