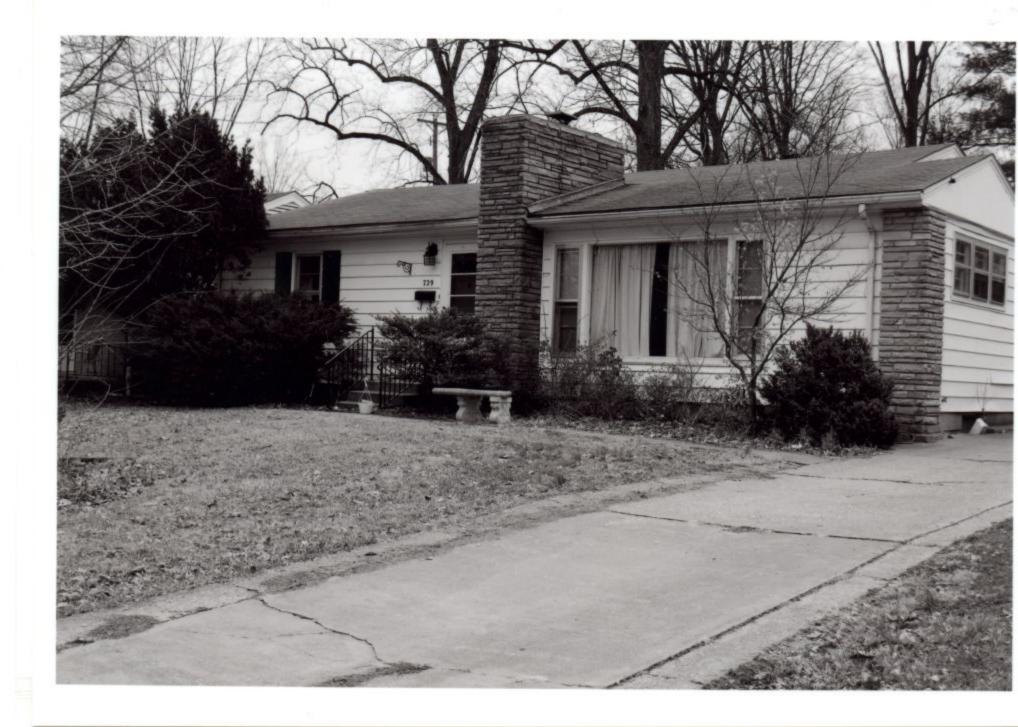

### **ADDITIONAL INFORMATION:**

26. (cont.) Description of environment and outbuildings.

28. (cont.) Further description of important architectural features.

508 Alta Vista Drive is a one story ranch style house with an L-shaped plan and low pitched side gable roof with a peeking gable in the front. The lower half of the facade is red brick and the upper half is wide cut imitation stone, separated by a concrete belt-course. The north end features a wide, stone chimney and an open carport with a utility closet covered in vinyl siding. The fenestrations are sets of two or three double hung, strip windows and single double hung windows.