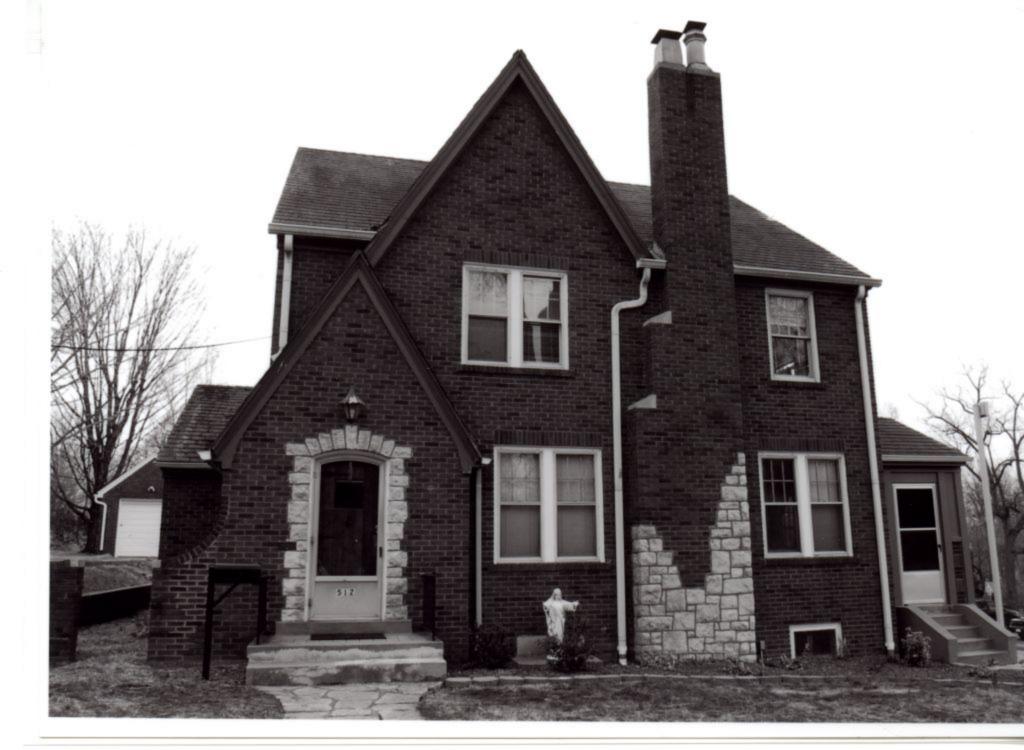

28. (cont.) Further description of important architectural features.

The building is of standard Colonial Revival style construction with added wings on either side with a side gable. There are 6 window on the first floor and 4 on the second floor. It is constructed of brick, except for carved stones that outline the front door. Separating the first and second floor is a belt course that runs the length of the building. On the left side just before the wing is a brick chimney.