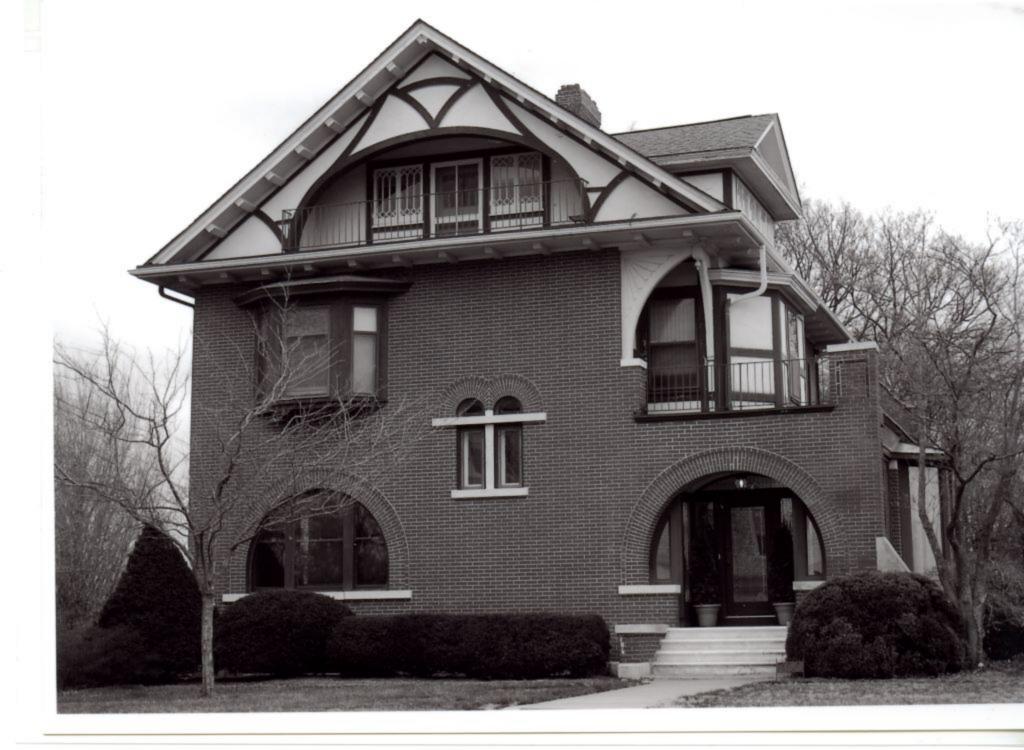

28. (cont.) Further description of important architectural features.

The building is of standard Colonial Revival style construction with added wings on either side with a side gable. There are 6 window on the first floor and 4 on the second floor. It is constructed of brick, except for carved stones that outline the front door. Separating the first and second floor is a belt course that runs the length of the building. On the left side just before the wing is a brick chimney.