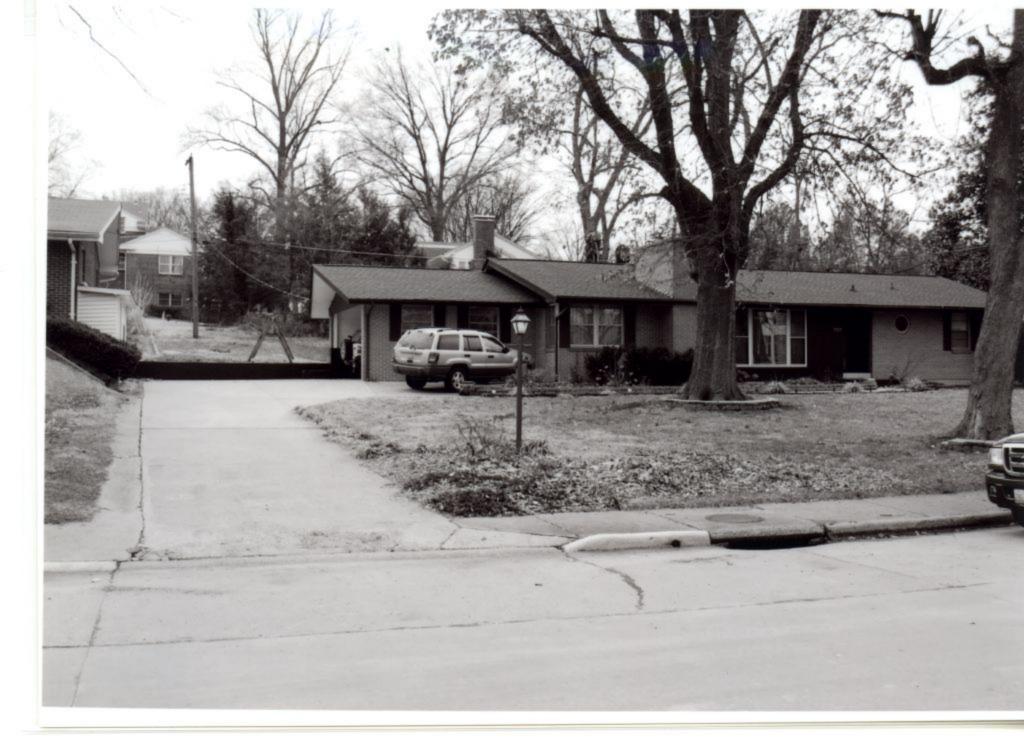

### **ADDITIONAL INFORMATION:**

26. (cont.) Description of environment and outbuildings.

28. (cont.) Further description of important architectural features.

508 Alta Vista Drive is a one story ranch style house with an L-shaped plan and low pitched side gable roof with a peeking gable in the front. The lower half of the facade is red brick and the upper half is wide cut imitation stone, separated by a concrete belt-course. The north end features a wide, stone chimney and an open carport with a utility closet covered in vinyl siding. The fenestrations are sets of two or three double hung, strip windows and single double hung windows.