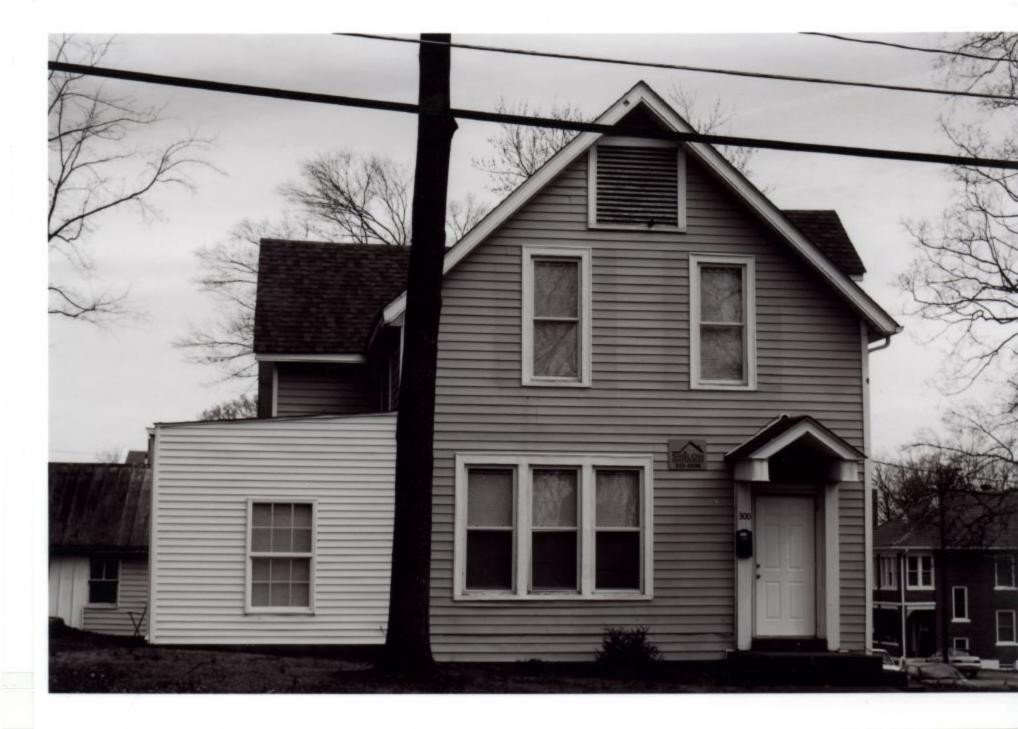

### **ADDITIONAL INFORMATION:**

26. (cont.) Description of environment and outbuildings.

28. (cont.) Further description of important architectural features.

508 Alta Vista Drive is a one story ranch style house with an L-shaped plan and low pitched side gable roof with a peeking gable in the front. The lower half of the facade is red brick and the upper half is wide cut imitation stone, separated by a concrete belt-course. The north end features a wide, stone chimney and an open carport with a utility closet covered in vinyl siding. The fenestrations are sets of two or three double hung, strip windows and single double hung windows.