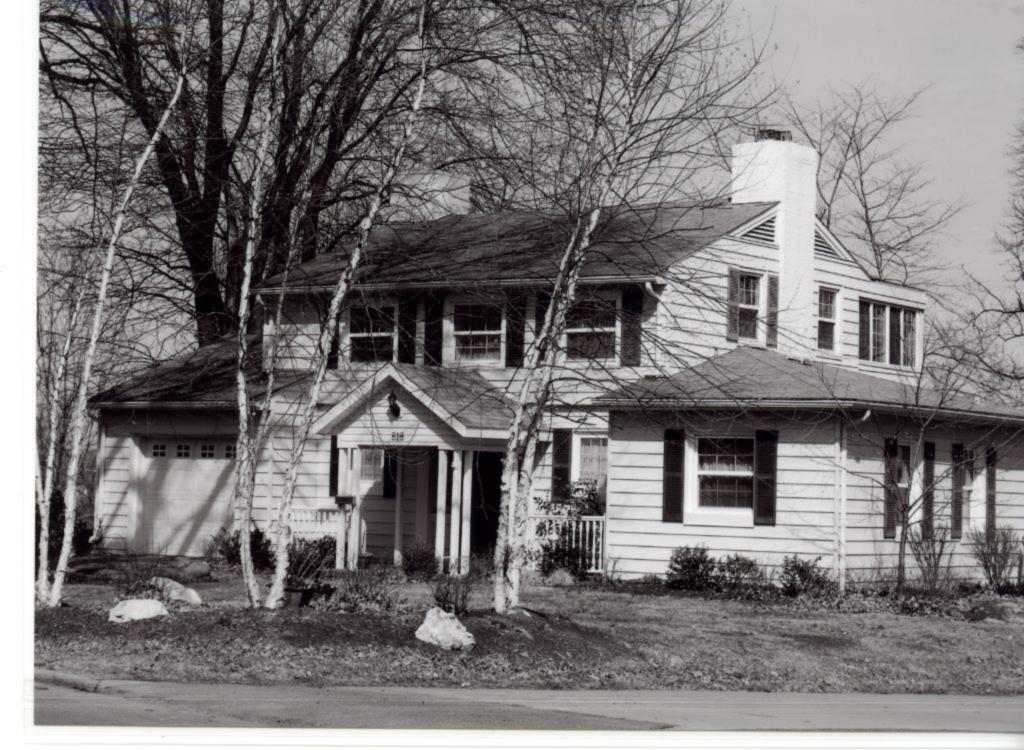

28. (cont.) Further description of important architectural features.

The building is of standard Colonial Revival style construction with added wings on either side with a side gable. There are 6 window on the first floor and 4 on the second floor. It is constructed of brick, except for carved stones that outline the front door. Separating the first and second floor is a belt course that runs the length of the building. On the left side just before the wing is a brick chimney.