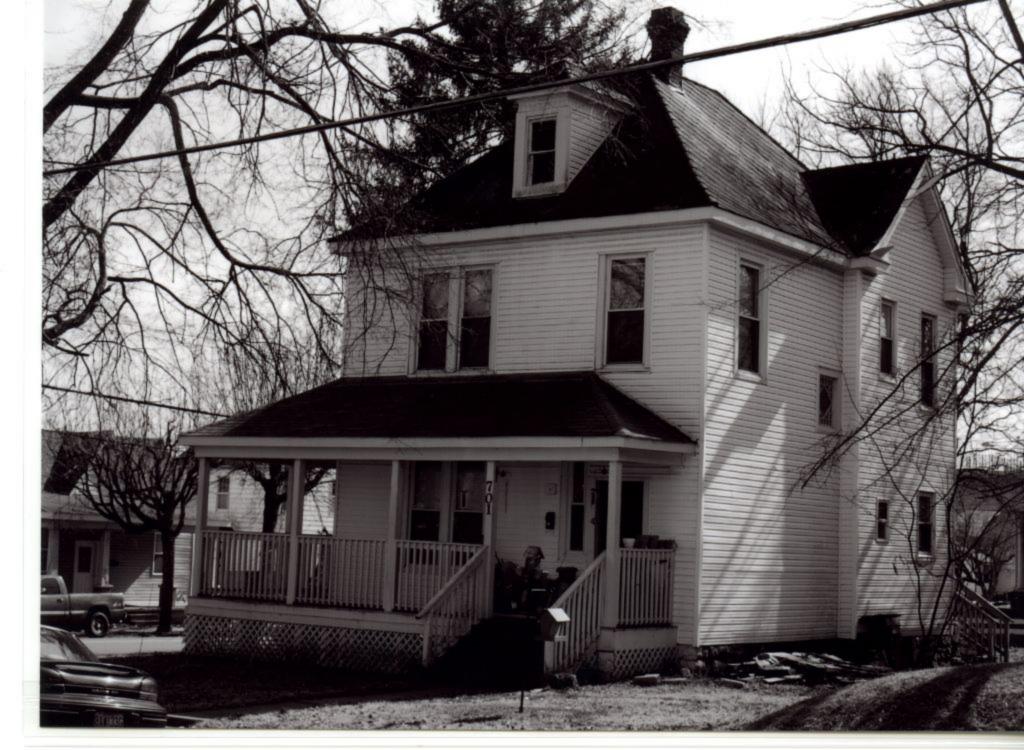

28. (cont.) Further description of important architectural features.

The building is of standard Colonial Revival style construction with added wings on either side with a side gable. There are 6 window on the first floor and 4 on the second floor. It is constructed of brick, except for carved stones that outline the front door. Separating the first and second floor is a belt course that runs the length of the building. On the left side just before the wing is a brick chimney.