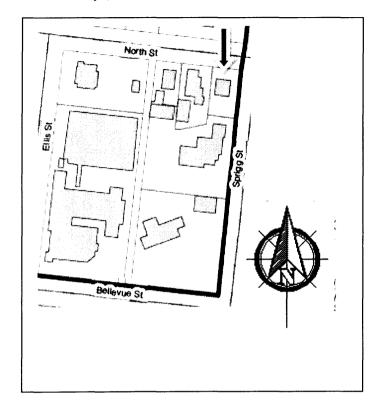

Location Map (include north arrow):

Site Map/plan (include north arrow):

#### ADDITIONAL INFORMATION:

26. (cont.) Description of environment and outbuildings.

The building is located adjacent to the Southeast Missouri State campus. It is located in a residential subdivision with large front lawns and many trees. Despite vicinity to the main campus most buildings in the area are not student housing.