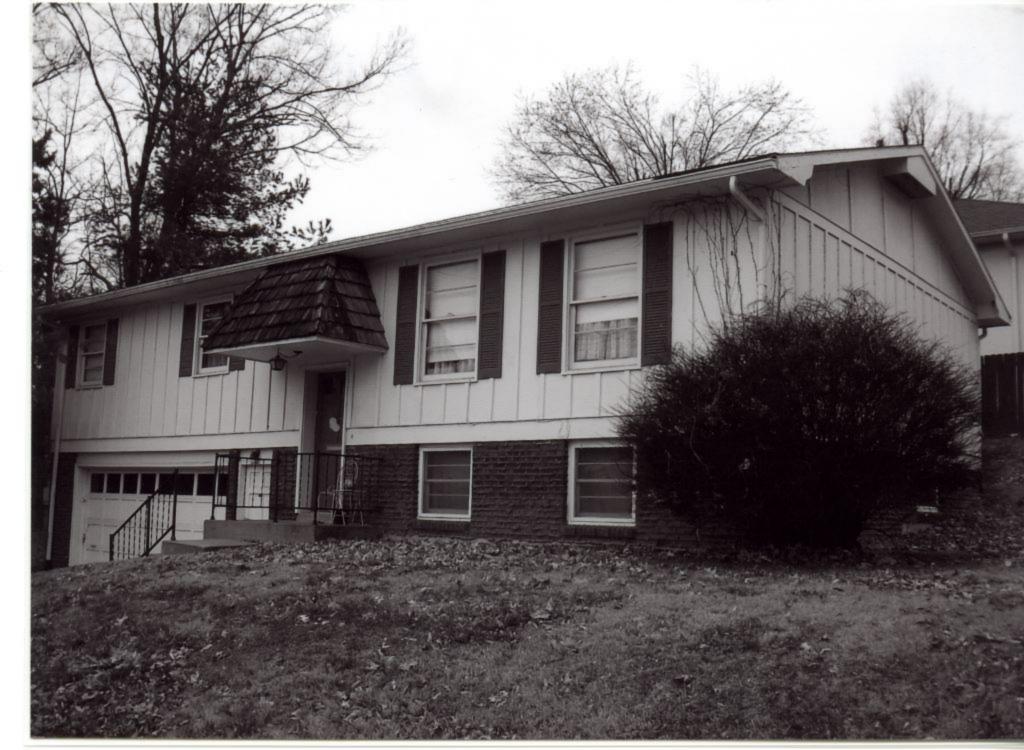

### **ADDITIONAL INFORMATION:**

26. (cont.) Description of environment and outbuildings.

28. (cont.) Further description of important architectural features.

508 Alta Vista Drive is a one story ranch style house with an L-shaped plan and low pitched side gable roof with a peeking gable in the front. The lower half of the facade is red brick and the upper half is wide cut imitation stone, separated by a concrete belt-course. The north end features a wide, stone chimney and an open carport with a utility closet covered in vinyl siding. The fenestrations are sets of two or three double hung, strip windows and single double hung windows.