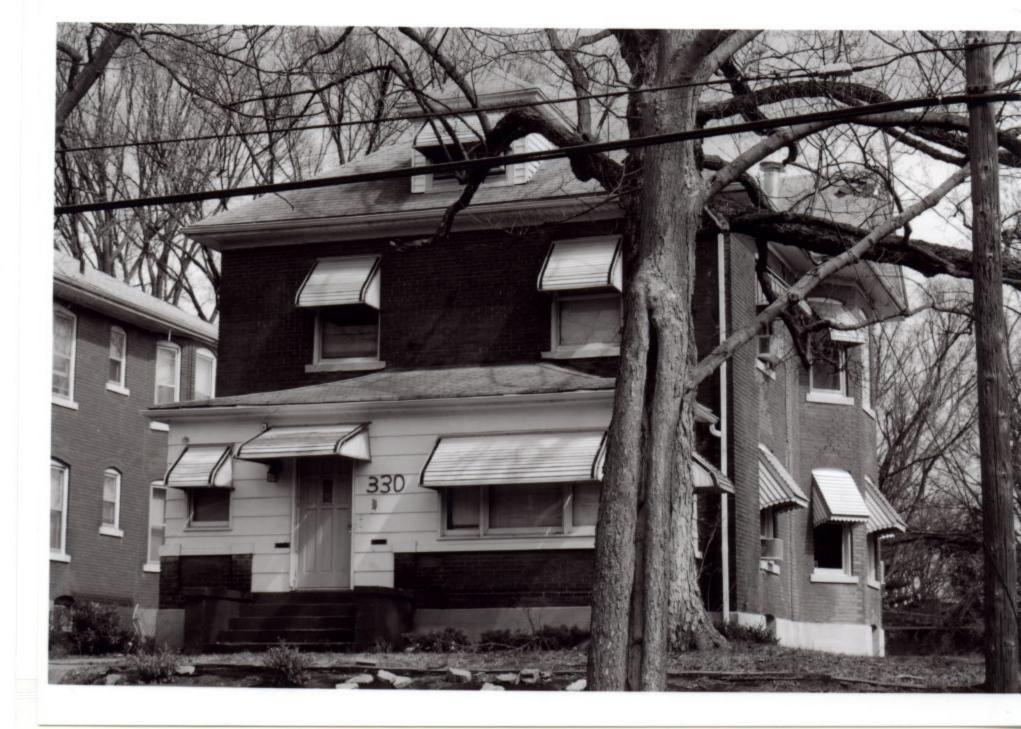

### **ADDITIONAL INFORMATION:**

26. (cont.) Description of environment and outbuildings.

28. (cont.) Further description of important architectural features.

508 Alta Vista Drive is a one story ranch style house with an L-shaped plan and low pitched side gable roof with a peeking gable in the front. The lower half of the facade is red brick and the upper half is wide cut imitation stone, separated by a concrete belt-course. The north end features a wide, stone chimney and an open carport with a utility closet covered in vinyl siding. The fenestrations are sets of two or three double hung, strip windows and single double hung windows.