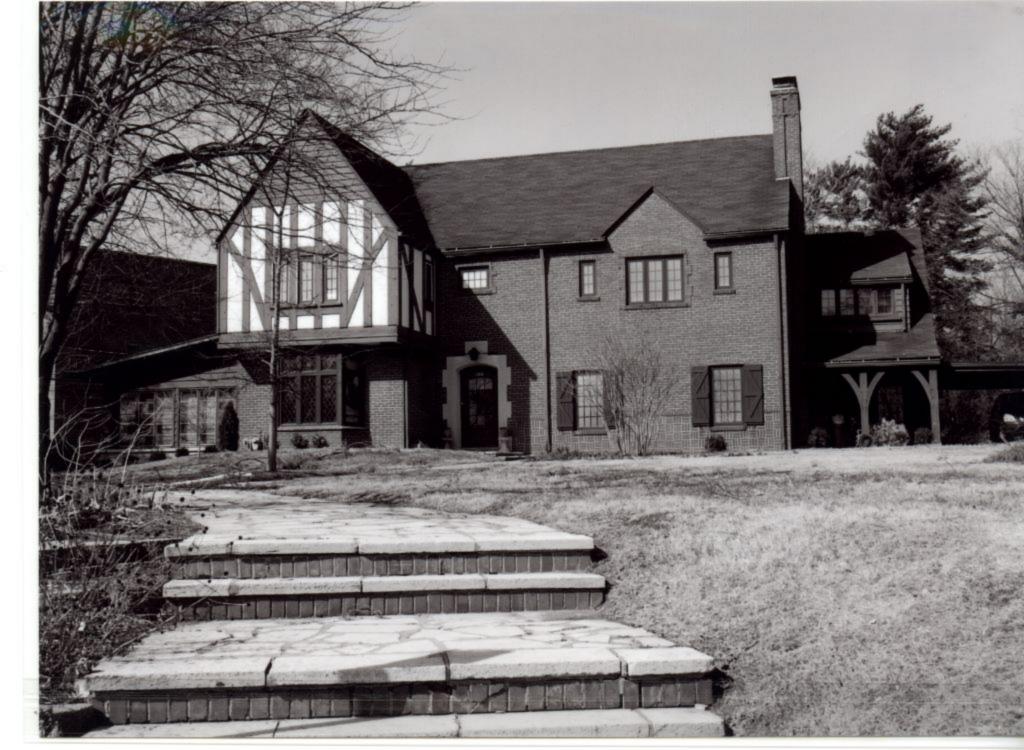

### **ADDITIONAL INFORMATION:**

26. (cont.) Description of environment and outbuildings.

28. (cont.) Further description of important architectural features.

508 Alta Vista Drive is a one story ranch style house with an L-shaped plan and low pitched side gable roof with a peeking gable in the front. The lower half of the facade is red brick and the upper half is wide cut imitation stone, separated by a concrete belt-course. The north end features a wide, stone chimney and an open carport with a utility closet covered in vinyl siding. The fenestrations are sets of two or three double hung, strip windows and single double hung windows.