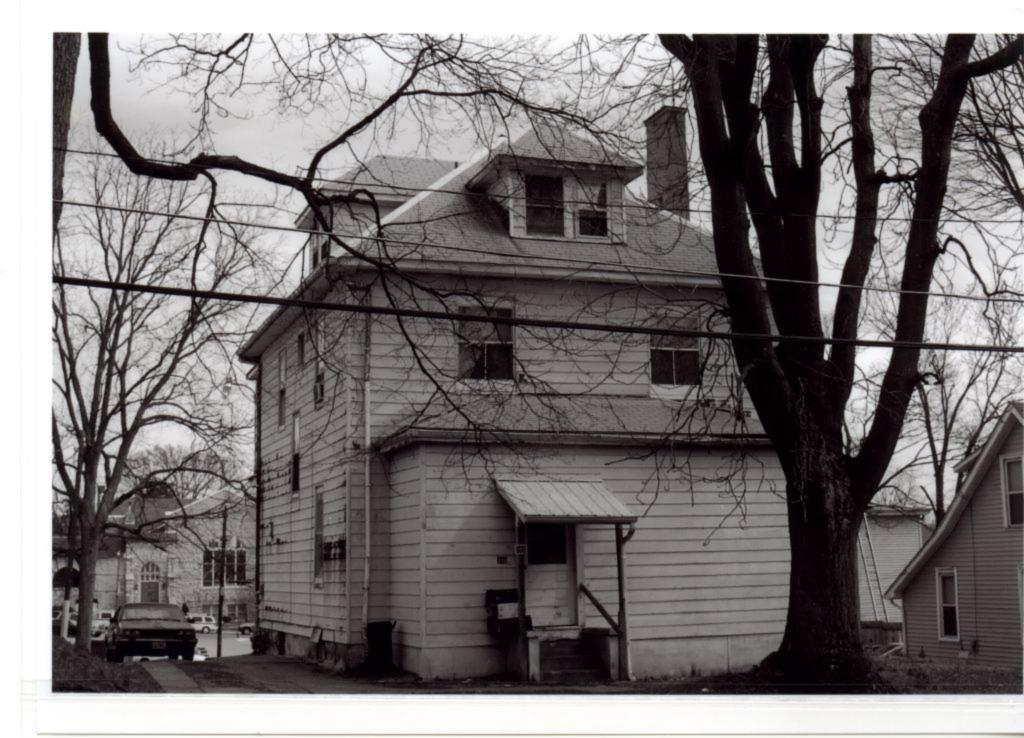

| 1. Survey No. 2. S<br>CGSEA001-0006                         |                                | ?. Survey name:                             |                                     |                                                                              |
|-------------------------------------------------------------|--------------------------------|---------------------------------------------|-------------------------------------|------------------------------------------------------------------------------|
| 1                                                           |                                | Address:<br>511 Alta Vista                  |                                     |                                                                              |
| 5.City: Vicinity: 6. UT                                     |                                | b. UTM:                                     |                                     | 7. Township/Range/Section:                                                   |
| Cape Girardeau                                              |                                | /                                           |                                     | T: 031 R: 0014 S:032                                                         |
| 8.Historic name (if known):                                 |                                |                                             | 9. Present/other name               | e (11 known):                                                                |
| 10. Ownership:                                              | 1                              | 1. Historic use (if known):                 |                                     | 11.Current use:                                                              |
| Private Public                                              | Residence                      |                                             | Residence                           |                                                                              |
| ARCHITECTURAL INF                                           | ORMATIO                        | ON                                          |                                     |                                                                              |
| 12. Category of property:                                   | [7]                            | 19. Chimney placeme                         | nt:                                 | 26. Outbuildings (list, describe in box 26 con't):                           |
| ☑ building(s) ☐ site ☐ struct                               | -                              | Left Side                                   |                                     | n/a                                                                          |
| 13. Architectural style or vernacular t<br>Colonial Revival | ype:                           | 20. Structural system:<br>Brick             |                                     |                                                                              |
| 14. Plan shape:                                             | 4                              | 21. Ext. wall cladding                      | :                                   |                                                                              |
| Rectangular                                                 |                                | Brick                                       |                                     |                                                                              |
| 15. No. of stories:                                         |                                | 22. Foundation materi<br>Concrete           | ial:                                |                                                                              |
| 16. No. of bays (1st floor):                                |                                | 23. Basement type:                          |                                     | 27. Changes:                                                                 |
| 7                                                           |                                |                                             |                                     | Addition(s) Date(s):  Altered Date(s):                                       |
| 17. Roof type:                                              |                                | 24. Front porch type:                       |                                     | ☐ Moved Date(s):                                                             |
| Side Gable                                                  |                                | n/a                                         |                                     | Other Date(s):                                                               |
| 18: Roof material: Shingle                                  |                                | 25. Acreage (rural): n<br>Visible from publ |                                     | Endangered by:                                                               |
| 28. Further description of building                         | ng features and                | d associated resources on c                 | ontinuation page. 🛛                 | •                                                                            |
| HISTORICAL DATA                                             |                                |                                             | ,                                   |                                                                              |
| 29. Construction date:                                      |                                | 32. Architect:                              |                                     | 35. Previously surveyed?                                                     |
|                                                             |                                |                                             |                                     | Survey name:                                                                 |
| 30. Significant date/period:                                |                                | 33. Builder:                                |                                     | 36. On National Register? ☐ indiv. ☐ district Nomination:                    |
| 31. Area(s) of significance:                                |                                | 34. Original or signifi                     | cant owner:                         | 37. National Register eligible? ☐ individually eligible ☐ district potential |
| 38. History and significance on c                           | ontinuation pa                 | age.                                        |                                     | •                                                                            |
| 39. Sources of information on co                            | ntinuation pag                 | ge.                                         |                                     | •                                                                            |
| OTHER:                                                      |                                |                                             |                                     |                                                                              |
| 40. Current owner/address:                                  |                                | 41.Form prepared by                         | (name and organization)             | 42. Survey date:                                                             |
|                                                             |                                |                                             |                                     | 43. Date of revisions:                                                       |
| FOR SHPO USE:                                               |                                |                                             |                                     |                                                                              |
| Date entered in inventory:                                  | Level of survey reconnaissance | intensive                                   | Additional research needed?  yes no |                                                                              |
| National Register Status:                                   |                                | Other:                                      |                                     |                                                                              |
| ☐ listed ☐ in listed district Name:                         |                                |                                             |                                     |                                                                              |
| □ pending listing                                           |                                |                                             |                                     |                                                                              |

28. (cont.) Further description of important architectural features.

The building is of standard Colonial Revival style construction with added wings on either side with a side gable. There are 6 window on the first floor and 4 on the second floor. It is constructed of brick, except for carved stones that outline the front door. Separating the first and second floor is a belt course that runs the length of the building. On the left side just before the wing is a brick chimney.