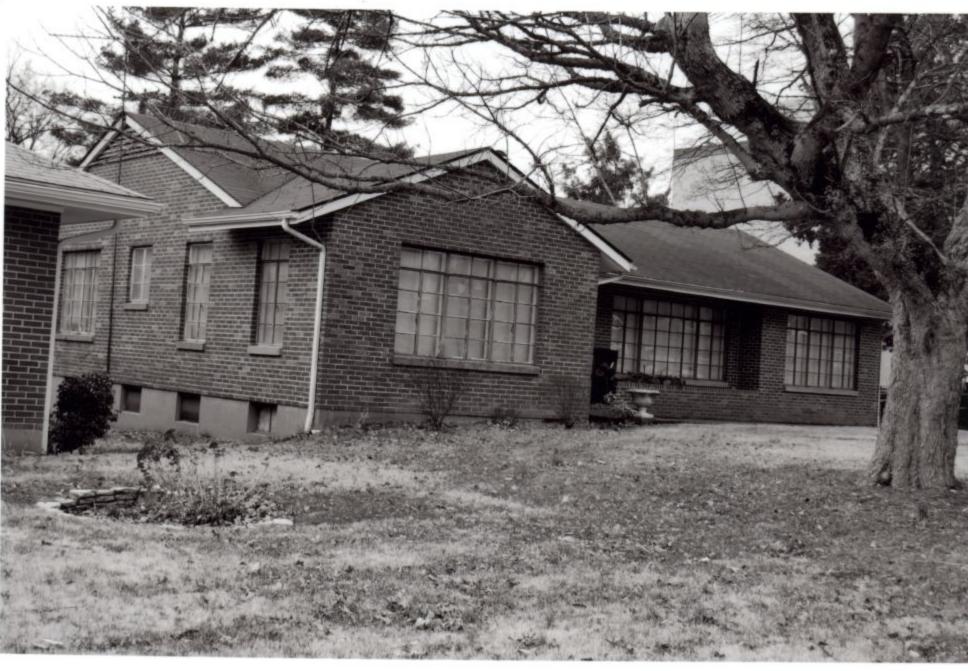

#### ADDITIONAL INFORMATION:

26. (cont.) Description of environment and outbuildings.

The building is located adjacent to the Southeast Missouri State campus. It is located in a residential subdivision with large front lawns and many trees. Despite vicinity to the main campus most buildings in the area are not student housing.

28. (cont.) Further description of important architectural features.

The building is of standard Colonial Revival style construction with added wings on either side with a side gable. There are 6 window on the first floor and 4 on the second floor. It is constructed of brick, except for carved stones that outline the front door. Separating the first and second floor is a belt course that runs the length of the building. On the left side just before the wing is a brick chimney.