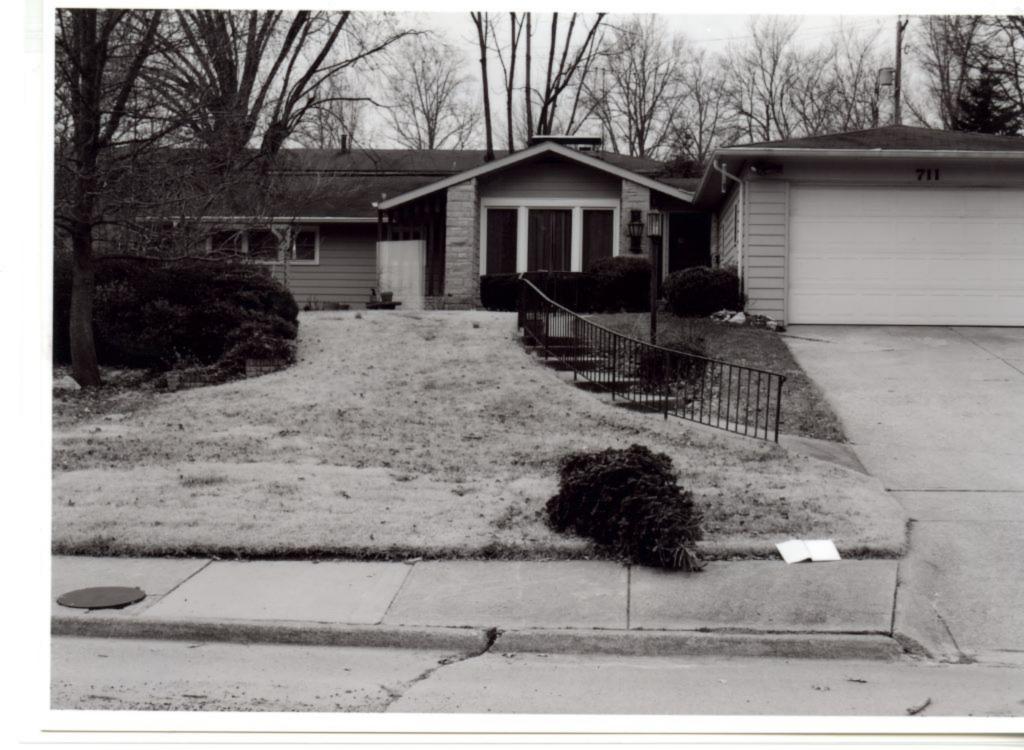

### **ADDITIONAL INFORMATION:**

26. (cont.) Description of environment and outbuildings.

28. (cont.) Further description of important architectural features.

508 Alta Vista Drive is a one story ranch style house with an L-shaped plan and low pitched side gable roof with a peeking gable in the front. The lower half of the facade is red brick and the upper half is wide cut imitation stone, separated by a concrete belt-course. The north end features a wide, stone chimney and an open carport with a utility closet covered in vinyl siding. The fenestrations are sets of two or three double hung, strip windows and single double hung windows.