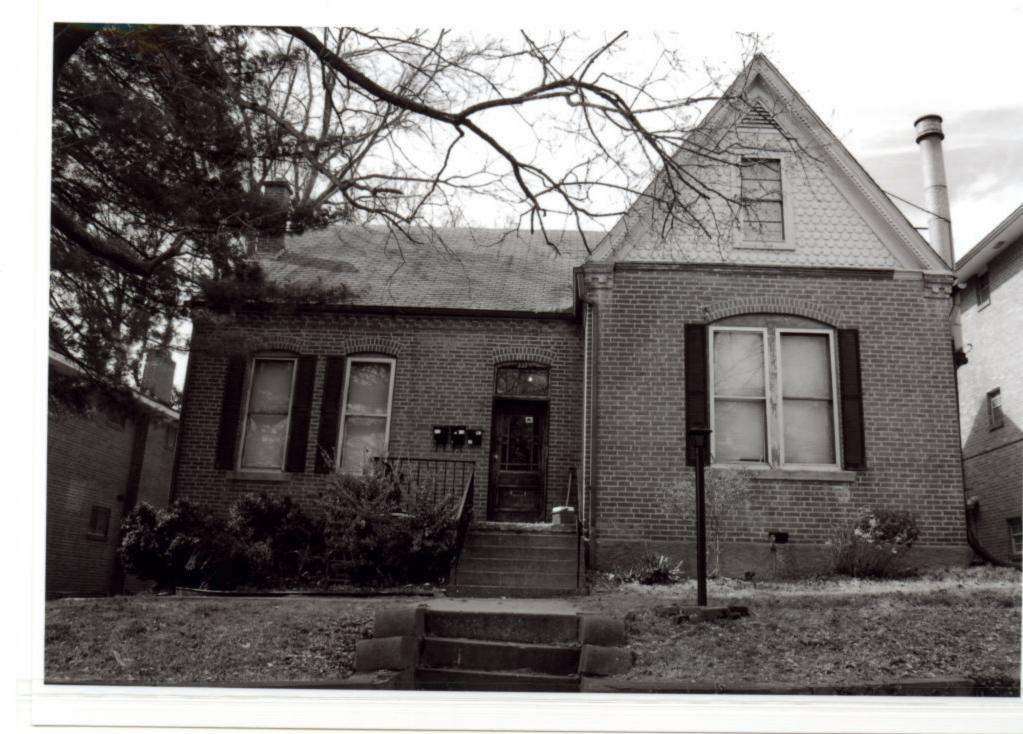

### **ADDITIONAL INFORMATION:**

26. (cont.) Description of environment and outbuildings.

28. (cont.) Further description of important architectural features.

508 Alta Vista Drive is a one story ranch style house with an L-shaped plan and low pitched side gable roof with a peeking gable in the front. The lower half of the facade is red brick and the upper half is wide cut imitation stone, separated by a concrete belt-course. The north end features a wide, stone chimney and an open carport with a utility closet covered in vinyl siding. The fenestrations are sets of two or three double hung, strip windows and single double hung windows.