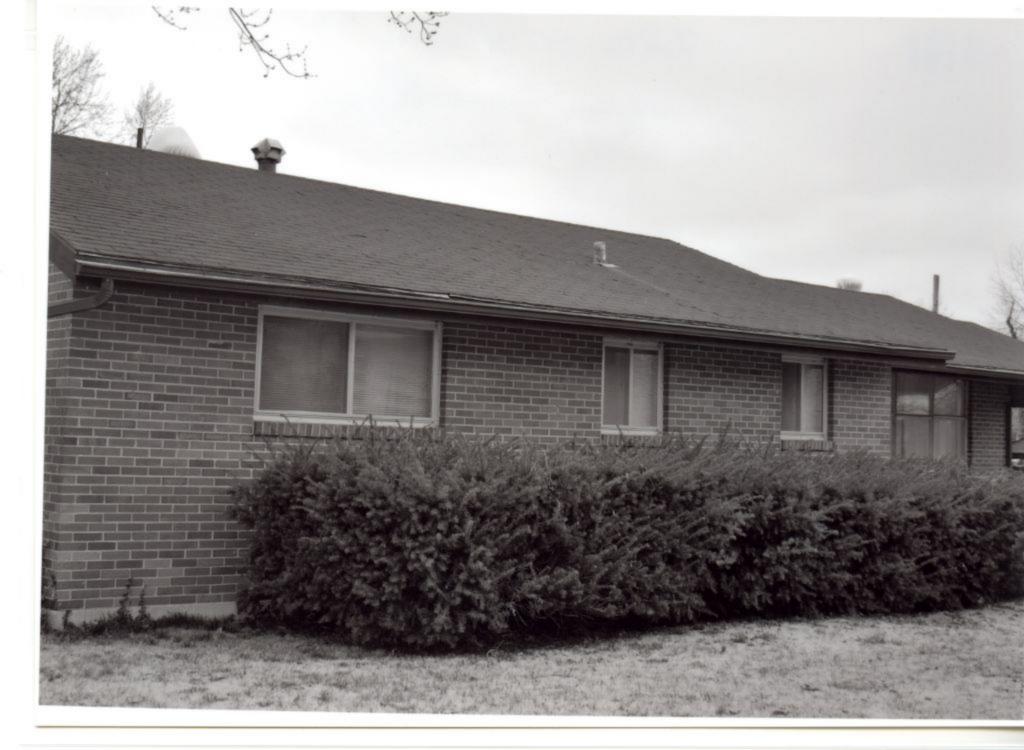

### **ADDITIONAL INFORMATION:**

26. (cont.) Description of environment and outbuildings.

28. (cont.) Further description of important architectural features.

508 Alta Vista Drive is a one story ranch style house with an L-shaped plan and low pitched side gable roof with a peeking gable in the front. The lower half of the facade is red brick and the upper half is wide cut imitation stone, separated by a concrete belt-course. The north end features a wide, stone chimney and an open carport with a utility closet covered in vinyl siding. The fenestrations are sets of two or three double hung, strip windows and single double hung windows.