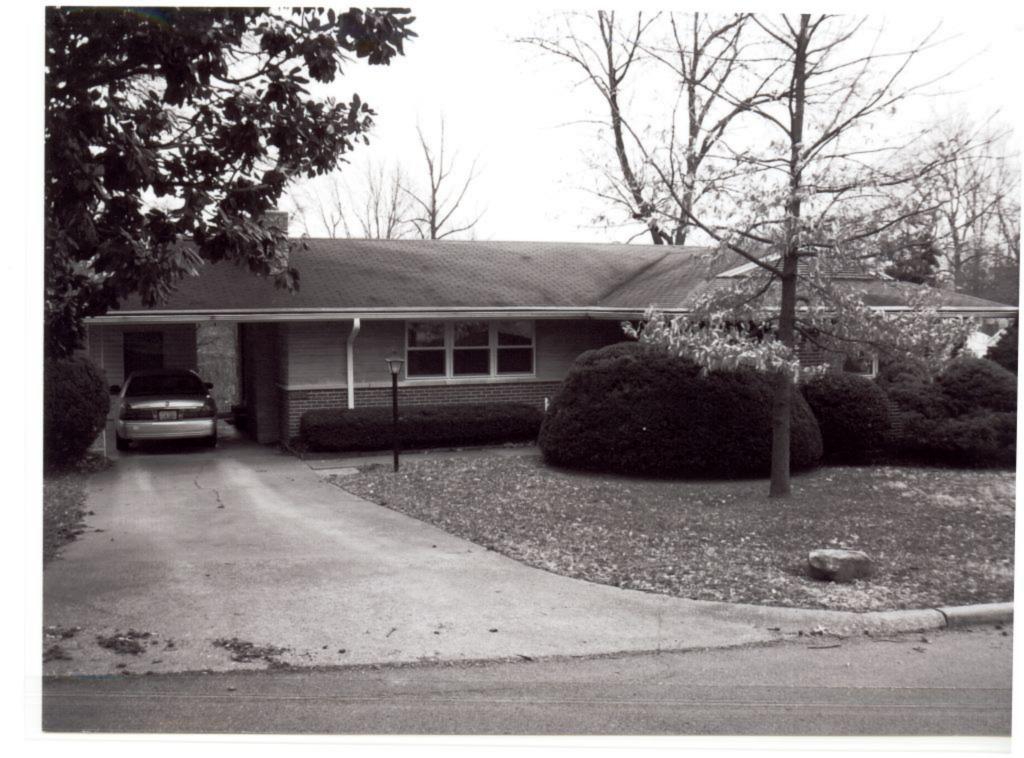

### **ADDITIONAL INFORMATION:**

26. (cont.) Description of environment and outbuildings.

28. (cont.) Further description of important architectural features.

508 Alta Vista Drive is a one story ranch style house with an L-shaped plan and low pitched side gable roof with a peeking gable in the front. The lower half of the facade is red brick and the upper half is wide cut imitation stone, separated by a concrete belt-course. The north end features a wide, stone chimney and an open carport with a utility closet covered in vinyl siding. The fenestrations are sets of two or three double hung, strip windows and single double hung windows.