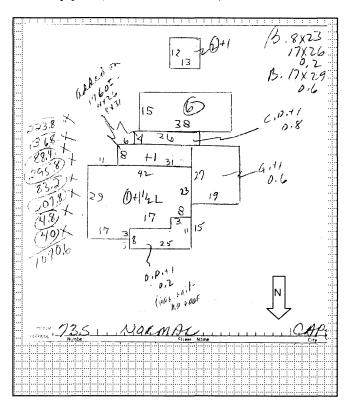

### **ADDITIONAL INFORMATION:**

26. (cont.) Description of environment and outbuildings.

28. (cont.) Further description of important architectural features.

508 Alta Vista Drive is a one story ranch style house with an L-shaped plan and low pitched side gable roof with a peeking gable in the front. The lower half of the facade is red brick and the upper half is wide cut imitation stone, separated by a concrete belt-course. The north end features a wide, stone chimney and an open carport with a utility closet covered in vinyl siding. The fenestrations are sets of two or three double hung, strip windows and single double hung windows.