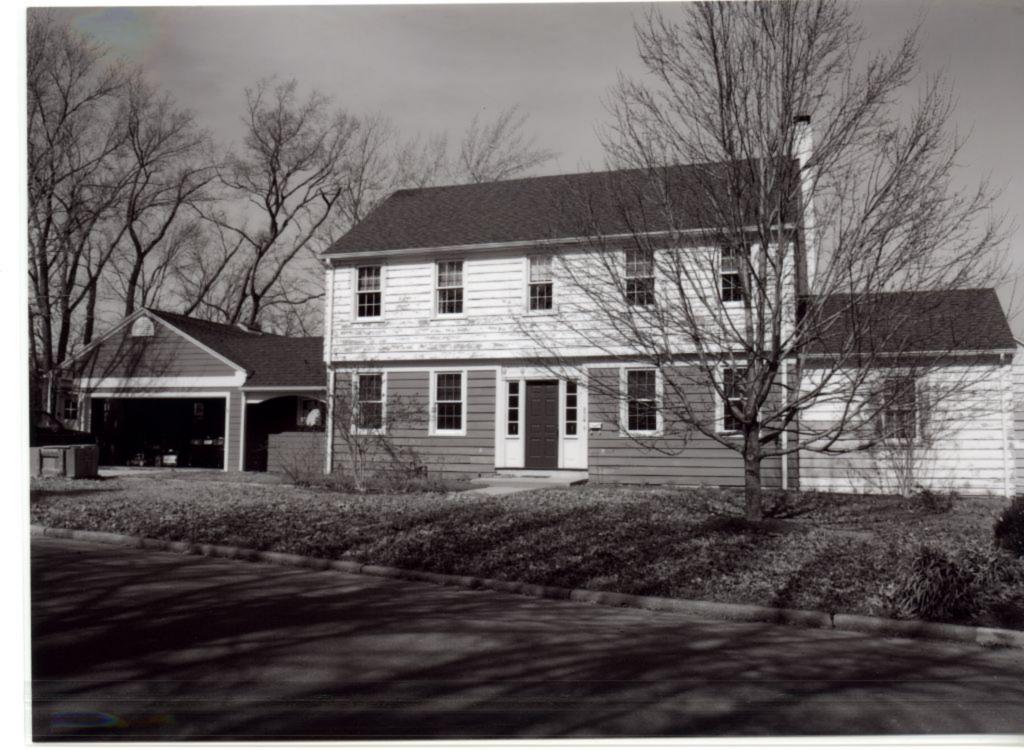

### **ADDITIONAL INFORMATION:**

26. (cont.) Description of environment and outbuildings.

28. (cont.) Further description of important architectural features.

508 Alta Vista Drive is a one story ranch style house with an L-shaped plan and low pitched side gable roof with a peeking gable in the front. The lower half of the facade is red brick and the upper half is wide cut imitation stone, separated by a concrete belt-course. The north end features a wide, stone chimney and an open carport with a utility closet covered in vinyl siding. The fenestrations are sets of two or three double hung, strip windows and single double hung windows.