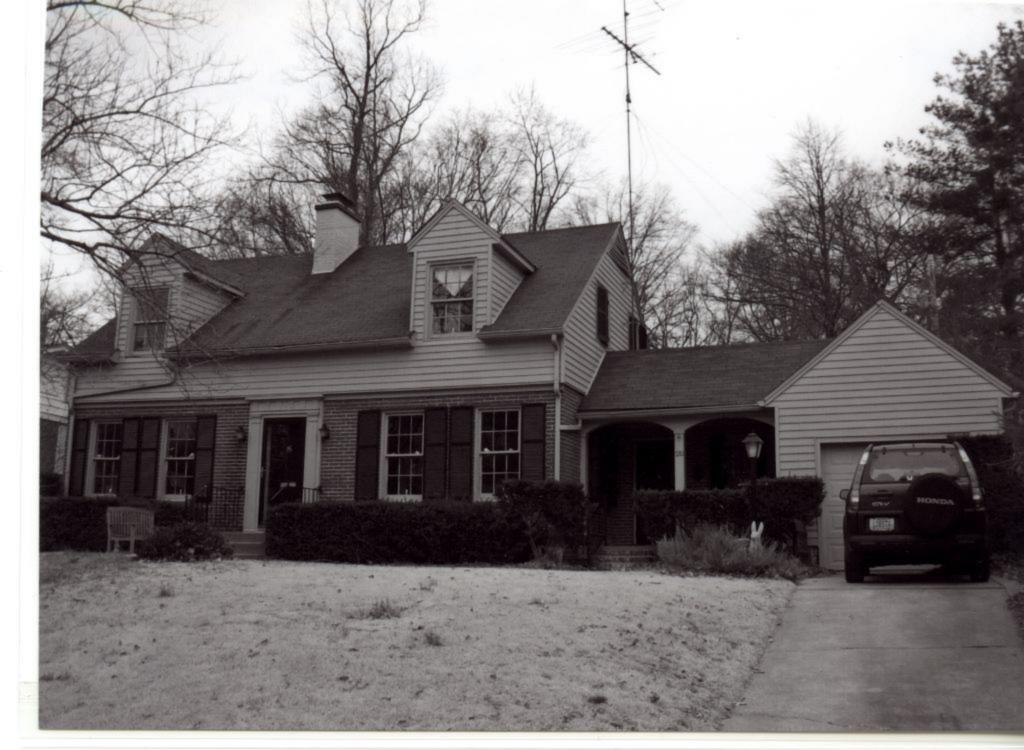

#### ADDITIONAL INFORMATION:

26. (cont.) Description of environment and outbuildings.

The building is located adjacent to the Southeast Missouri State campus. It is located in a residential subdivision with large front lawns and many trees. Despite vicinity to the main campus most buildings in the area are not student housing.

28. (cont.) Further description of important architectural features.

The building is of standard Colonial Revival style construction with added wings on either side with a side gable. There are 6 window on the first floor and 4 on the second floor. It is constructed of brick, except for carved stones that outline the front door. Separating the first and second floor is a belt course that runs the length of the building. On the left side just before the wing is a brick chimney.