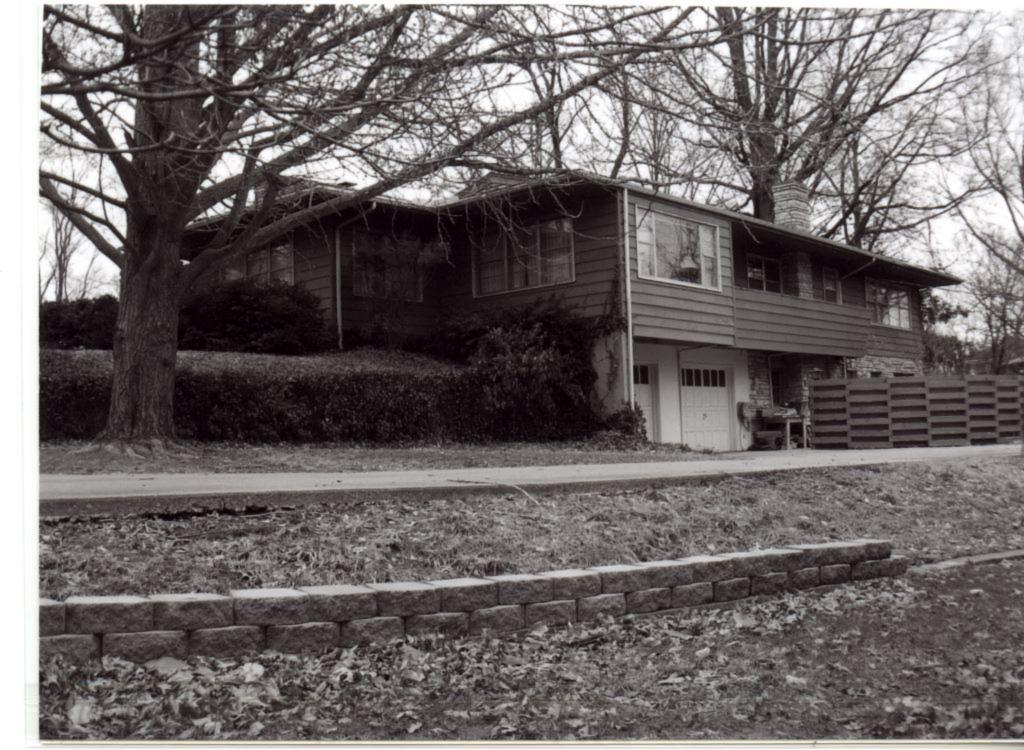

Survey no:

| 1. Survey No.<br>CGSEAS001-0014                                                                       |               | 2. Survey name: Normal-Sprigg District                                                                 |                  |                                                                           |  |  |  |
|-------------------------------------------------------------------------------------------------------|---------------|--------------------------------------------------------------------------------------------------------|------------------|---------------------------------------------------------------------------|--|--|--|
| 3. County:<br>Cape Girardeau                                                                          |               | 4. Address: 508 Alta Vista Drive                                                                       |                  |                                                                           |  |  |  |
| 5.City:<br>Cape Giradeau                                                                              | Vicinity:     | 6. UTM:                                                                                                | l l              | wnship/Range/Section:                                                     |  |  |  |
| 8.Historic name (if known):  N/A                                                                      |               | 9. Present/ot<br>N/A                                                                                   | her name (if kno | own):                                                                     |  |  |  |
| 10. Ownership:  Private Public                                                                        |               | 11.Historic use (if known):  Domestic                                                                  | 1                | omestic                                                                   |  |  |  |
| ARCHITECTURAL INF                                                                                     | ORMAT         | ION                                                                                                    |                  |                                                                           |  |  |  |
| 12. Category of property:  ⊠ building(s) □ site □ struct                                              |               | 19. Chimney placement:                                                                                 |                  | 26. Outbuildings (list, describe in box 26 con't):                        |  |  |  |
| 13. Architectural style or vernacular Ranch                                                           | ype:          | 20. Structural system: Wood Frame                                                                      |                  |                                                                           |  |  |  |
| 14. Plan shape:<br>L                                                                                  |               | 21. Ext. wall cladding: Brick and Stone                                                                |                  |                                                                           |  |  |  |
| 15. No. of stories:                                                                                   |               | 22. Foundation material:  Concrete                                                                     |                  |                                                                           |  |  |  |
| 16. No. of bays (1* floor): 3                                                                         |               | 23. Basement type:<br>Full                                                                             |                  | 27. Changes:                                                              |  |  |  |
| 17. Roof type:<br>Hipped                                                                              |               | 24. Front porch type:<br>N/A                                                                           |                  | Moved Date(s): 00000                                                      |  |  |  |
| 18: Roof material: Asphalt Shingle                                                                    |               | 25. Acreage (rural): 🗆 🗆 🗖  Visible from public road? 🗖  und associated resources on continuation page | X                | Endangered by:                                                            |  |  |  |
| 28. Further description of building                                                                   | ng reatures a | and associated resources on continuation pa                                                            | <br>             |                                                                           |  |  |  |
| HISTORICAL DATA                                                                                       |               |                                                                                                        |                  |                                                                           |  |  |  |
| 29. Construction date: 1960+/-                                                                        |               | 32. Architect:<br>N/A                                                                                  |                  | 35. Previously surveyed?  Survey name:                                    |  |  |  |
| 30. Significant date/period:<br>N/A                                                                   |               | 33. Builder:<br>N/A                                                                                    |                  | 36. On National Register? ☐ indiv. ☐ district Nomination: ☐ ☐ ☐ ☐         |  |  |  |
| 31. Area(s) of significance: N/A                                                                      |               | 34. Original or significant owner: N/A                                                                 |                  | 37. National Register eligible?  individually eligible district potential |  |  |  |
| 38. History and significance on continuation page.   39. Sources of information on continuation page. |               |                                                                                                        |                  |                                                                           |  |  |  |
| OTHER:                                                                                                | <b>F</b>      |                                                                                                        |                  |                                                                           |  |  |  |
| 40. Current owner/address: Alton Bray                                                                 |               | 41.Form prepared by (name and orga<br>Wilson Newman and Edward Farrel                                  | nization):       | 42. Survey date: 4/28/09                                                  |  |  |  |
| 508 Alta Vista Dr<br>Cape Girardeau, MO                                                               |               |                                                                                                        |                  | 43. Date of revisions:                                                    |  |  |  |
| FOR SHPO USE:                                                                                         |               |                                                                                                        |                  |                                                                           |  |  |  |
| Date entered in inventory:                                                                            |               | Level of survey reconnaissance intensive                                                               |                  | Additional research needed?                                               |  |  |  |
|                                                                                                       |               |                                                                                                        |                  |                                                                           |  |  |  |

### **ADDITIONAL INFORMATION:**

26. (cont.) Description of environment and outbuildings.

28. (cont.) Further description of important architectural features.

508 Alta Vista Drive is a one story ranch style house with an L-shaped plan and low pitched side gable roof with a peeking gable in the front. The lower half of the facade is red brick and the upper half is wide cut imitation stone, separated by a concrete belt-course. The north end features a wide, stone chimney and an open carport with a utility closet covered in vinyl siding. The fenestrations are sets of two or three double hung, strip windows and single double hung windows.