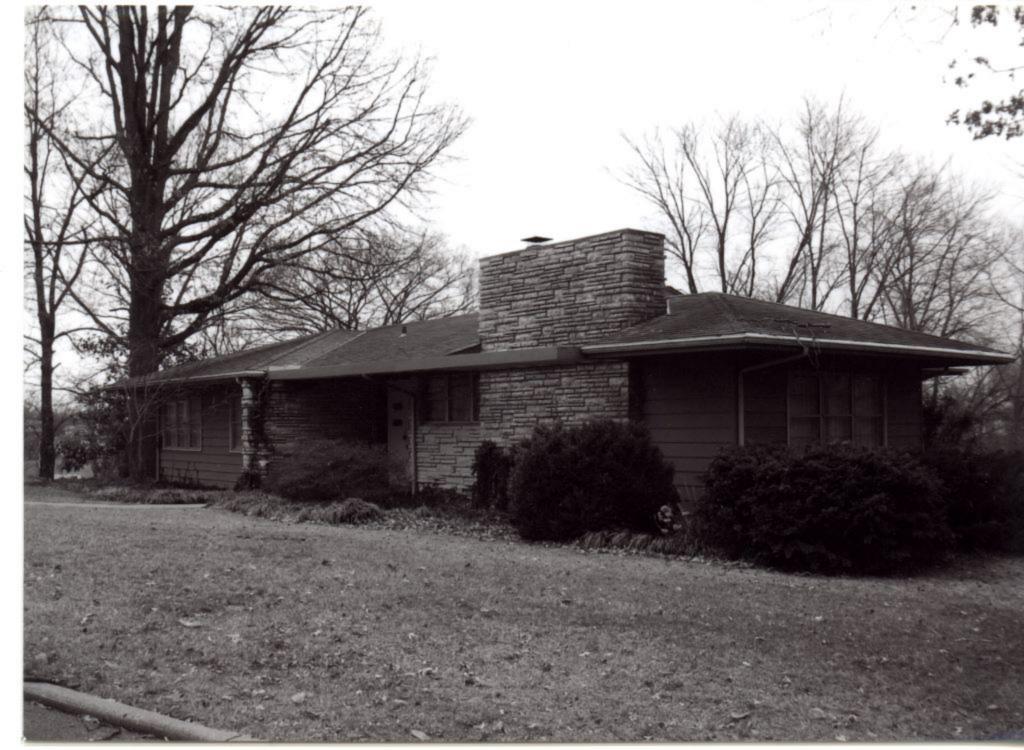

### **ADDITIONAL INFORMATION:**

26. (cont.) Description of environment and outbuildings.

28. (cont.) Further description of important architectural features.

508 Alta Vista Drive is a one story ranch style house with an L-shaped plan and low pitched side gable roof with a peeking gable in the front. The lower half of the facade is red brick and the upper half is wide cut imitation stone, separated by a concrete belt-course. The north end features a wide, stone chimney and an open carport with a utility closet covered in vinyl siding. The fenestrations are sets of two or three double hung, strip windows and single double hung windows.