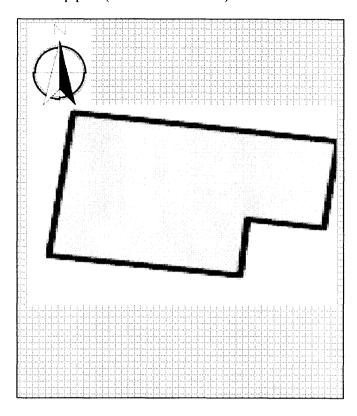

Location Map (include north arrow):

Site Map/plan (include north arrow):

### **ADDITIONAL INFORMATION:**

26. (cont.) Description of environment and outbuildings.

28. (cont.) Further description of important architectural features.

508 Alta Vista Drive is a one story ranch style house with an L-shaped plan and low pitched side gable roof with a peeking gable in the front. The lower half of the facade is red brick and the upper half is wide cut imitation stone, separated by a concrete belt-course. The north end features a wide, stone chimney and an open carport with a utility closet covered in vinyl siding. The fenestrations are sets of two or three double hung, strip windows and single double hung windows.