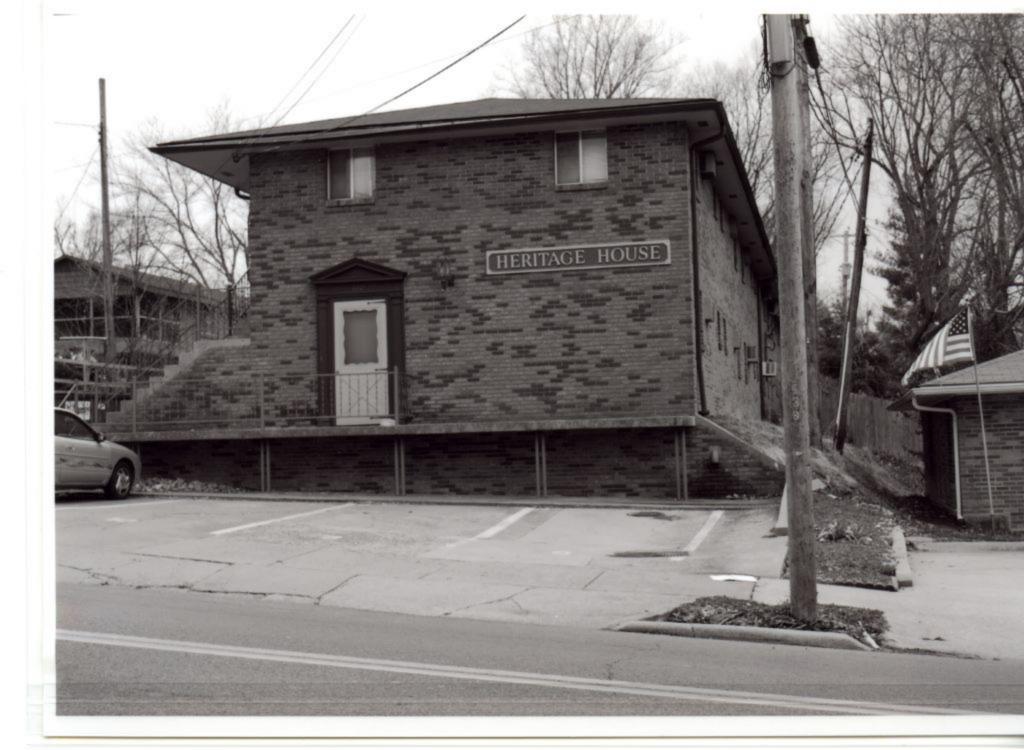

### **ADDITIONAL INFORMATION:**

26. (cont.) Description of environment and outbuildings.

28. (cont.) Further description of important architectural features.

508 Alta Vista Drive is a one story ranch style house with an L-shaped plan and low pitched side gable roof with a peeking gable in the front. The lower half of the facade is red brick and the upper half is wide cut imitation stone, separated by a concrete belt-course. The north end features a wide, stone chimney and an open carport with a utility closet covered in vinyl siding. The fenestrations are sets of two or three double hung, strip windows and single double hung windows.