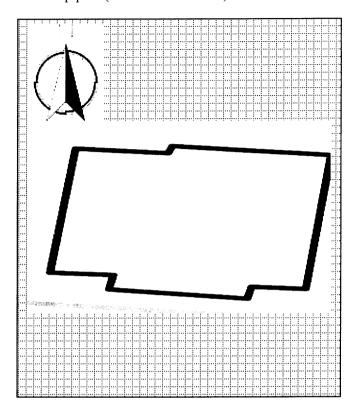

|                                                                                             |                             |                                                    |  |  |  |  |

Location Map (include north arrow):



Site Map/plan (include north arrow):



### ADDITIONAL INFORMATION:

26. (cont.) Description of environment and outbuildings.

The building is located adjacent to the Southeast Missouri State campus. It is located in a residential subdivision with large front lawns and many trees. Despite vicinity to the main campus most buildings in the area are not student housing.

28. (cont.) Further description of important architectural features.

It is a one story Colonial Revival dwelling constructed mostly of brick with a concrete foundation and is a side gable roof. There are four one-over-one sash windows on the front façade. The porch features a large pediment that is central over the door and two of the windows which is held up by a colonnade of four slender Doric columns.

| 38. | (cont.) | History | and | significance. |
|-----|