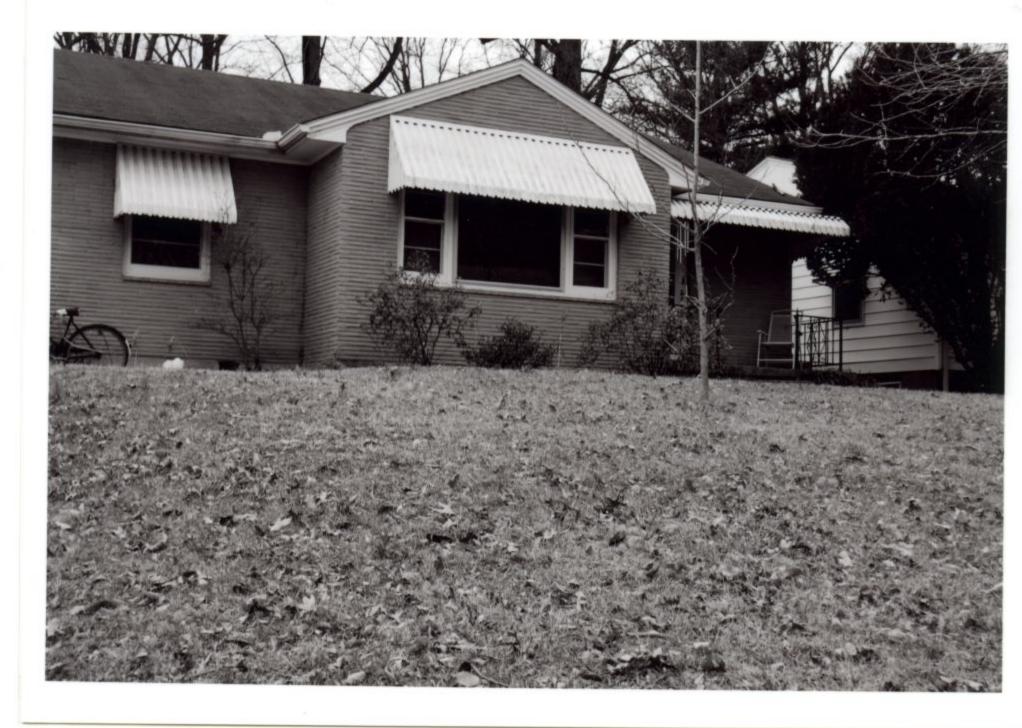

### **ADDITIONAL INFORMATION:**

26. (cont.) Description of environment and outbuildings.

28. (cont.) Further description of important architectural features.

508 Alta Vista Drive is a one story ranch style house with an L-shaped plan and low pitched side gable roof with a peeking gable in the front. The lower half of the facade is red brick and the upper half is wide cut imitation stone, separated by a concrete belt-course. The north end features a wide, stone chimney and an open carport with a utility closet covered in vinyl siding. The fenestrations are sets of two or three double hung, strip windows and single double hung windows.