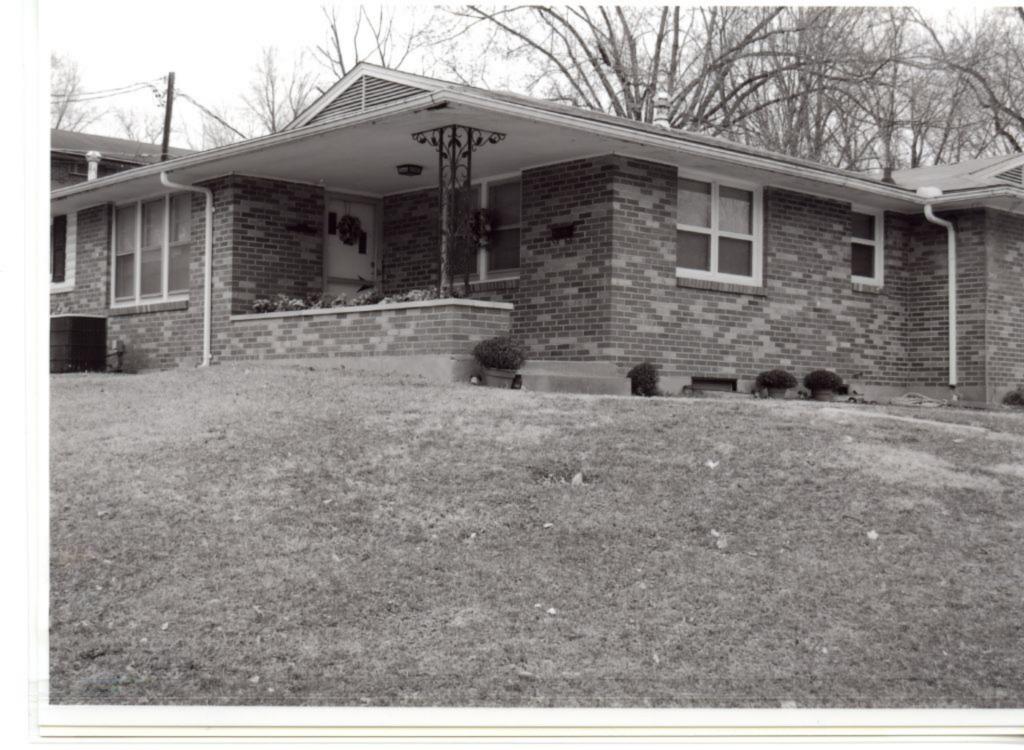

28. (cont.) Further description of important architectural features.

The building is of standard Colonial Revival style construction with added wings on either side with a side gable. There are 6 window on the first floor and 4 on the second floor. It is constructed of brick, except for carved stones that outline the front door. Separating the first and second floor is a belt course that runs the length of the building. On the left side just before the wing is a brick chimney.