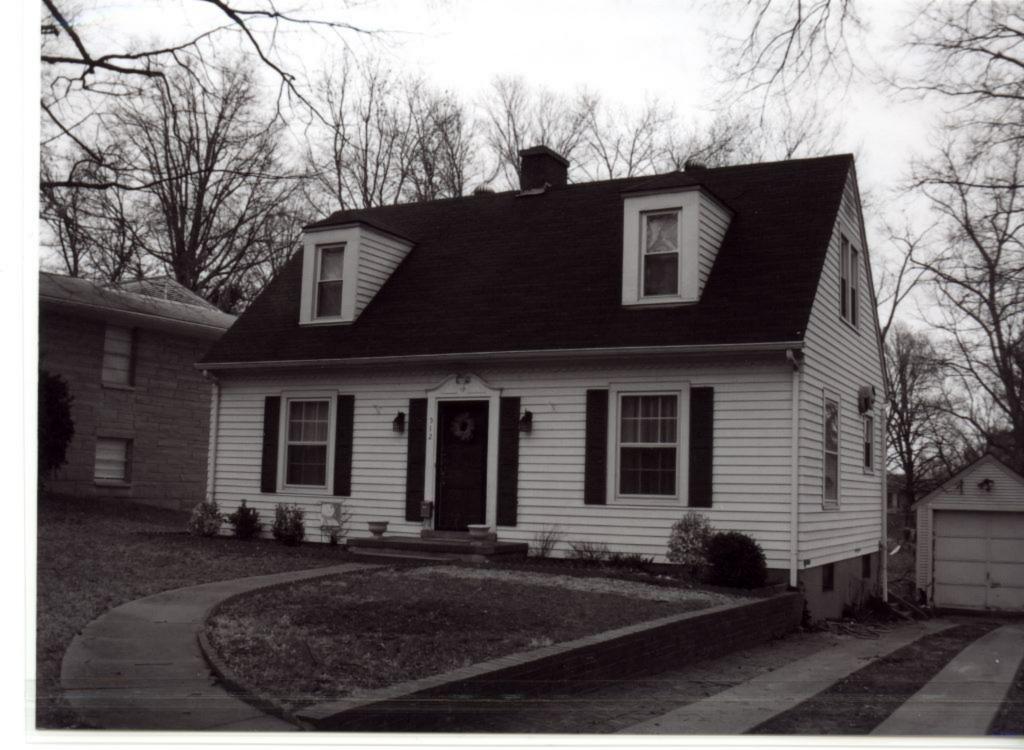

28. (cont.) Further description of important architectural features.

The building is of standard Colonial Revival style construction with added wings on either side with a side gable. There are 6 window on the first floor and 4 on the second floor. It is constructed of brick, except for carved stones that outline the front door. Separating the first and second floor is a belt course that runs the length of the building. On the left side just before the wing is a brick chimney.

#### ADDITIONAL INFORMATION:

26. (cont.) Description of environment and outbuildings.

The building is located adjacent to the Southeast Missouri State campus. It is located in a residential subdivision with large front lawns and many trees. Despite vicinity to the main campus most buildings in the area are not student housing.