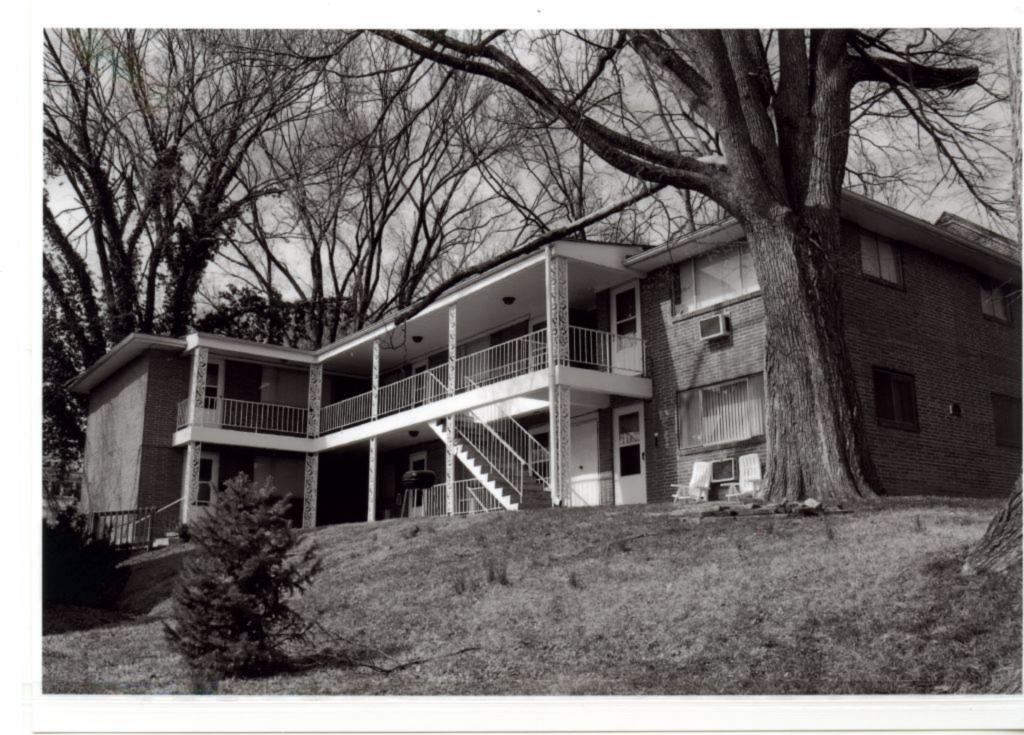

#### ADDITIONAL INFORMATION:

26. (cont.) Description of environment and outbuildings.

The building is located adjacent to the Southeast Missouri State campus. It is located in a residential subdivision with large front lawns and many trees. Despite vicinity to the main campus most buildings in the area are not student housing.

28. (cont.) Further description of important architectural features.

The building is of standard Colonial Revival style construction with added wings on either side with a side gable. There are 6 window on the first floor and 4 on the second floor. It is constructed of brick, except for carved stones that outline the front door. Separating the first and second floor is a belt course that runs the length of the building. On the left side just before the wing is a brick chimney.