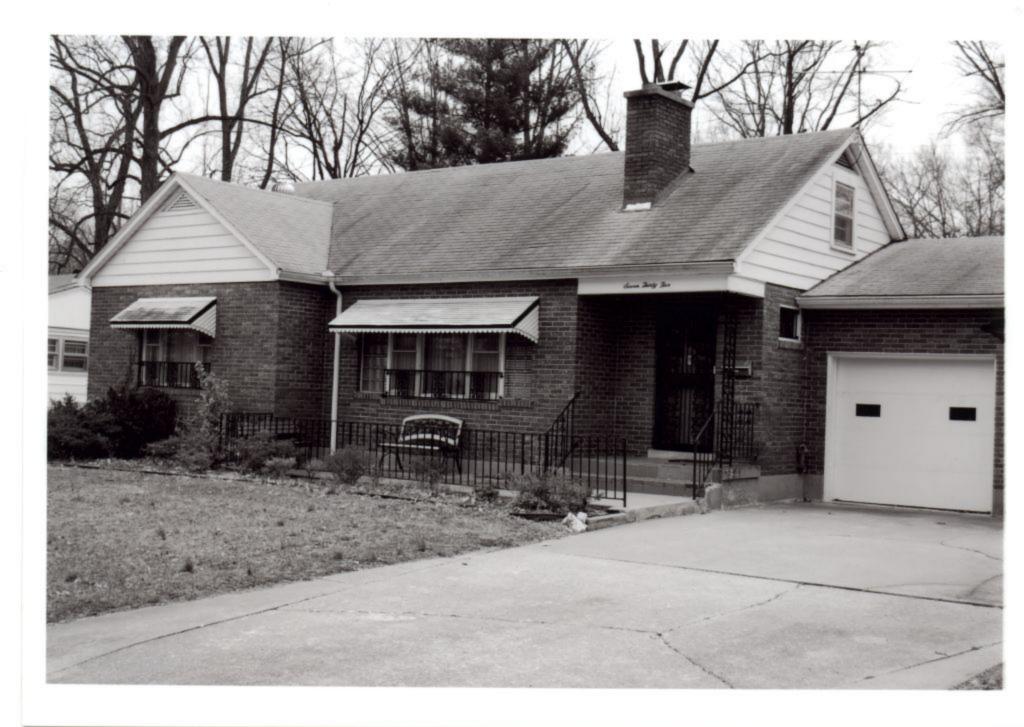

### **ADDITIONAL INFORMATION:**

26. (cont.) Description of environment and outbuildings.

28. (cont.) Further description of important architectural features.

508 Alta Vista Drive is a one story ranch style house with an L-shaped plan and low pitched side gable roof with a peeking gable in the front. The lower half of the facade is red brick and the upper half is wide cut imitation stone, separated by a concrete belt-course. The north end features a wide, stone chimney and an open carport with a utility closet covered in vinyl siding. The fenestrations are sets of two or three double hung, strip windows and single double hung windows.