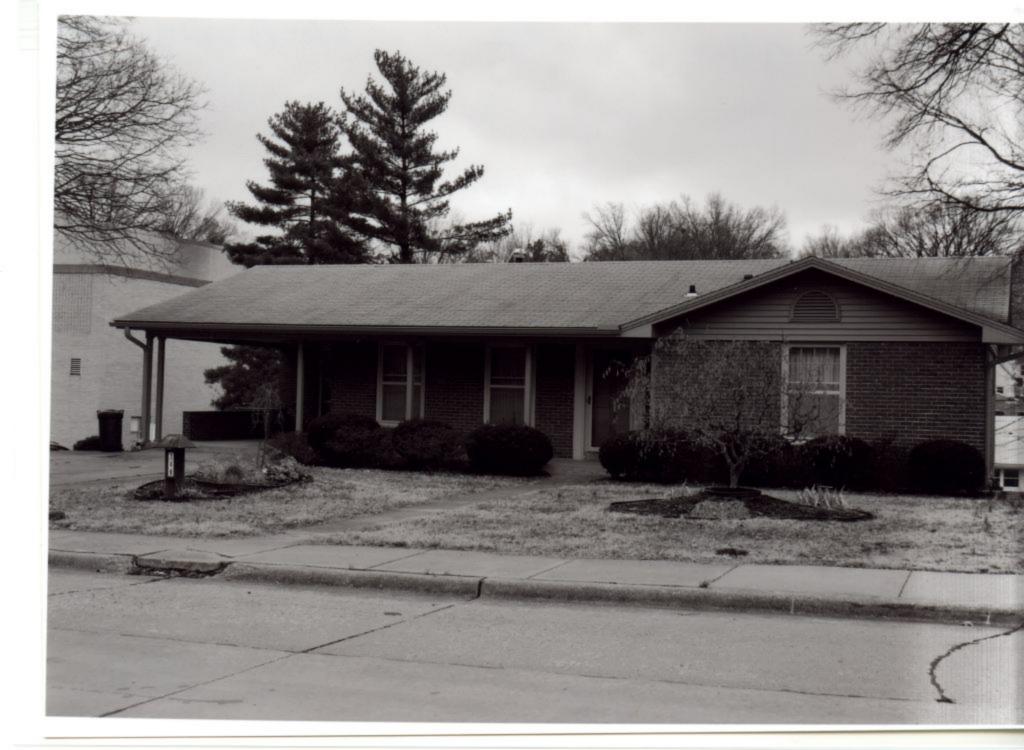

### **ADDITIONAL INFORMATION:**

26. (cont.) Description of environment and outbuildings.

28. (cont.) Further description of important architectural features.

508 Alta Vista Drive is a one story ranch style house with an L-shaped plan and low pitched side gable roof with a peeking gable in the front. The lower half of the facade is red brick and the upper half is wide cut imitation stone, separated by a concrete belt-course. The north end features a wide, stone chimney and an open carport with a utility closet covered in vinyl siding. The fenestrations are sets of two or three double hung, strip windows and single double hung windows.