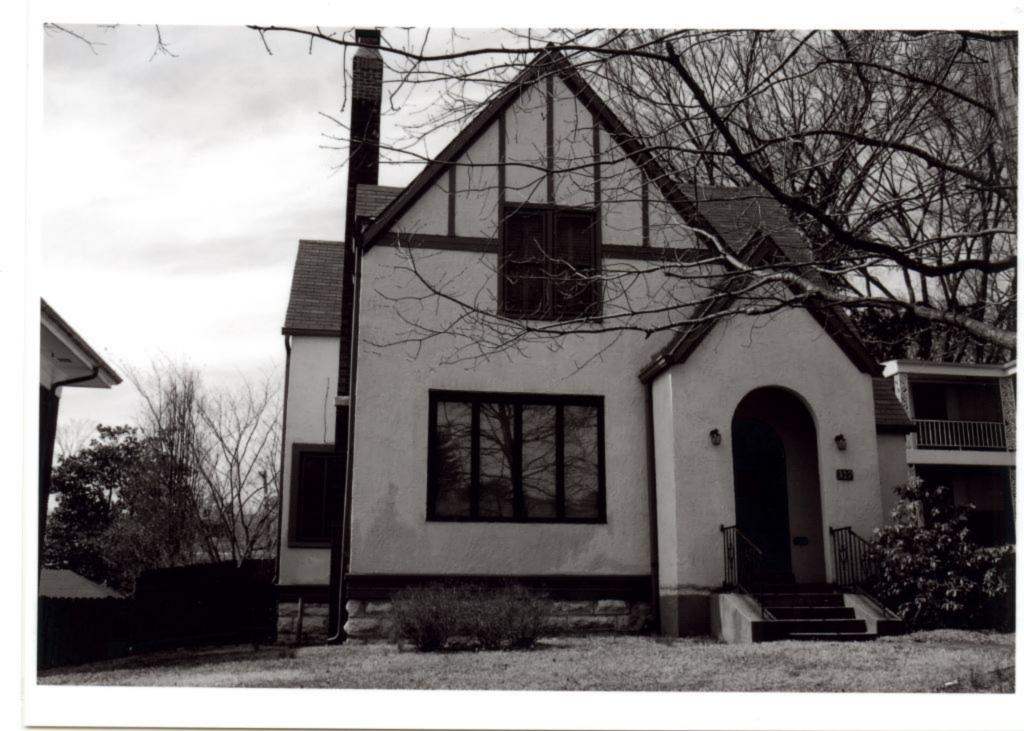

### **ADDITIONAL INFORMATION:**

26. (cont.) Description of environment and outbuildings.

28. (cont.) Further description of important architectural features.

508 Alta Vista Drive is a one story ranch style house with an L-shaped plan and low pitched side gable roof with a peeking gable in the front. The lower half of the facade is red brick and the upper half is wide cut imitation stone, separated by a concrete belt-course. The north end features a wide, stone chimney and an open carport with a utility closet covered in vinyl siding. The fenestrations are sets of two or three double hung, strip windows and single double hung windows.