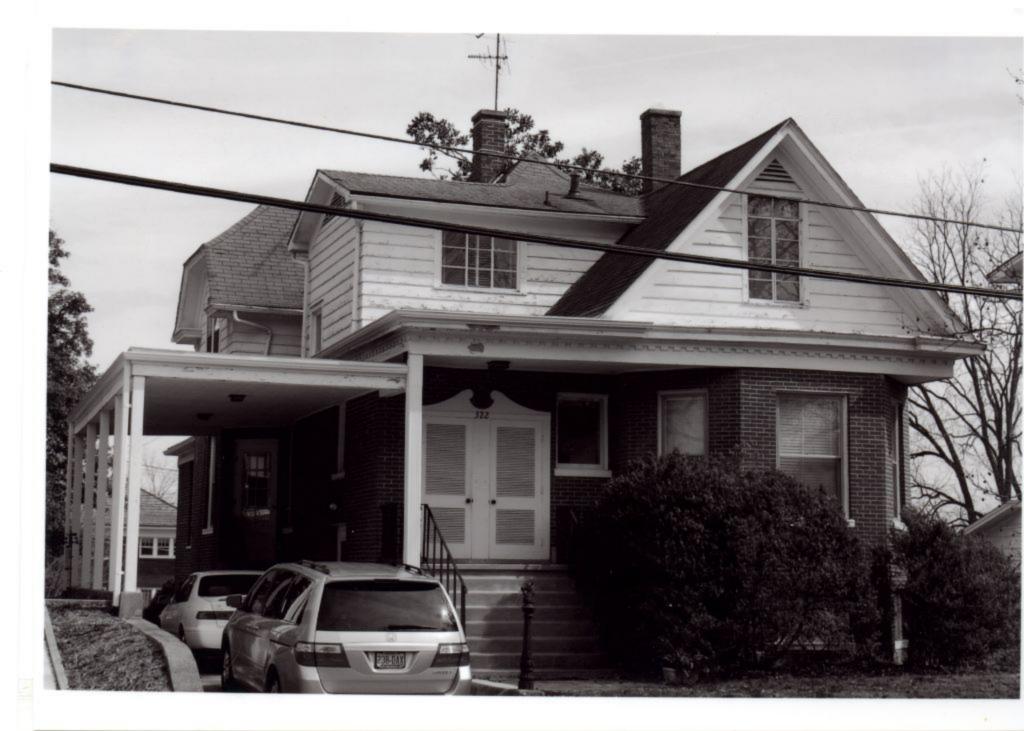

### **ADDITIONAL INFORMATION:**

26. (cont.) Description of environment and outbuildings.

28. (cont.) Further description of important architectural features.

508 Alta Vista Drive is a one story ranch style house with an L-shaped plan and low pitched side gable roof with a peeking gable in the front. The lower half of the facade is red brick and the upper half is wide cut imitation stone, separated by a concrete belt-course. The north end features a wide, stone chimney and an open carport with a utility closet covered in vinyl siding. The fenestrations are sets of two or three double hung, strip windows and single double hung windows.