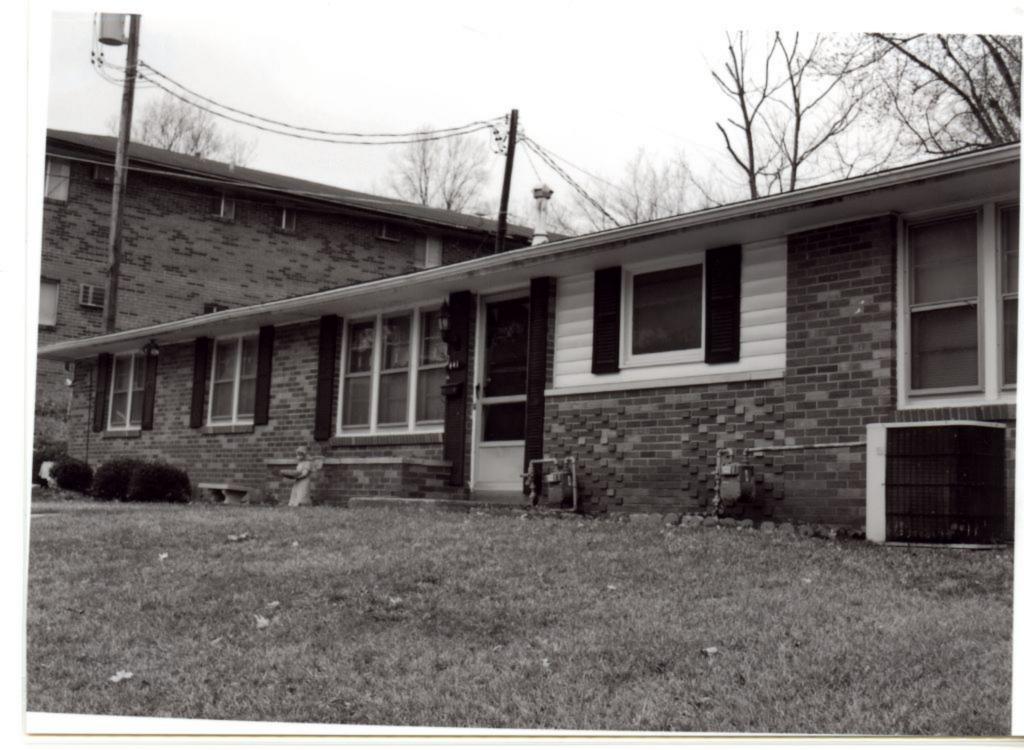

### **ADDITIONAL INFORMATION:**

26. (cont.) Description of environment and outbuildings.

28. (cont.) Further description of important architectural features.

508 Alta Vista Drive is a one story ranch style house with an L-shaped plan and low pitched side gable roof with a peeking gable in the front. The lower half of the facade is red brick and the upper half is wide cut imitation stone, separated by a concrete belt-course. The north end features a wide, stone chimney and an open carport with a utility closet covered in vinyl siding. The fenestrations are sets of two or three double hung, strip windows and single double hung windows.