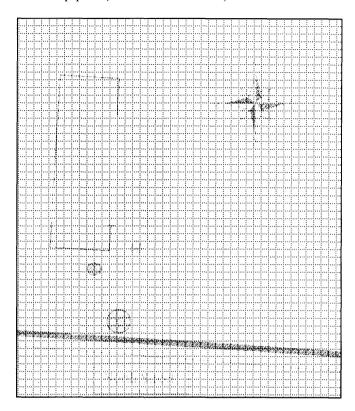

### **ADDITIONAL INFORMATION:**

26. (cont.) Description of environment and outbuildings.

28. (cont.) Further description of important architectural features.

508 Alta Vista Drive is a one story ranch style house with an L-shaped plan and low pitched side gable roof with a peeking gable in the front. The lower half of the facade is red brick and the upper half is wide cut imitation stone, separated by a concrete belt-course. The north end features a wide, stone chimney and an open carport with a utility closet covered in vinyl siding. The fenestrations are sets of two or three double hung, strip windows and single double hung windows.