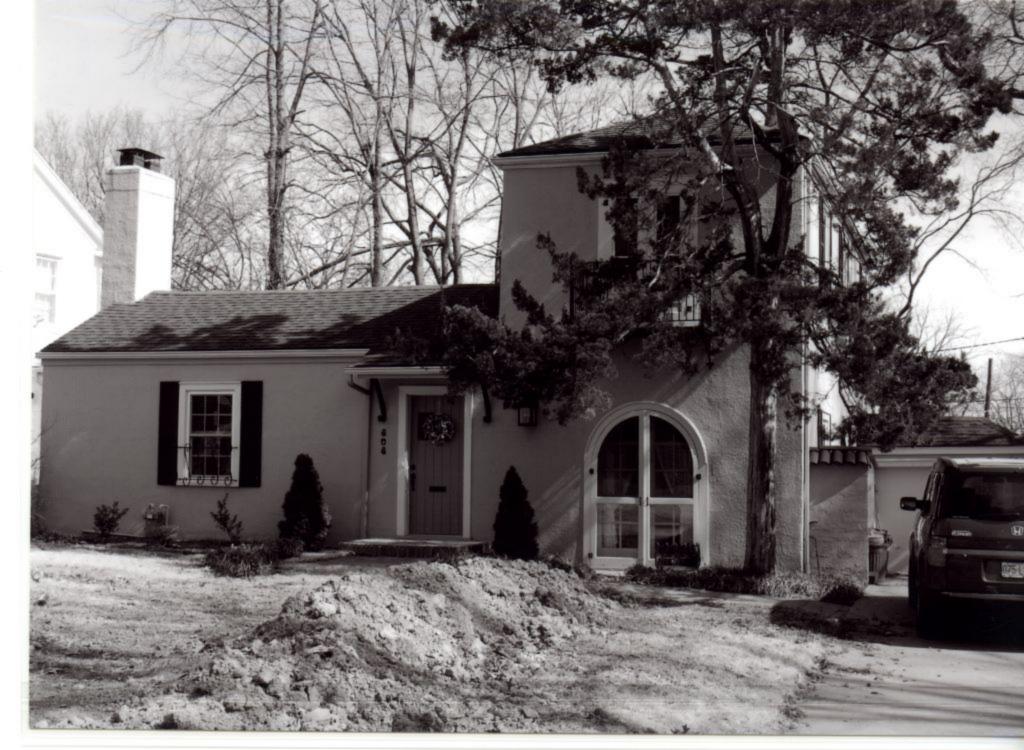

### **ADDITIONAL INFORMATION:**

26. (cont.) Description of environment and outbuildings.

28. (cont.) Further description of important architectural features.

508 Alta Vista Drive is a one story ranch style house with an L-shaped plan and low pitched side gable roof with a peeking gable in the front. The lower half of the facade is red brick and the upper half is wide cut imitation stone, separated by a concrete belt-course. The north end features a wide, stone chimney and an open carport with a utility closet covered in vinyl siding. The fenestrations are sets of two or three double hung, strip windows and single double hung windows.