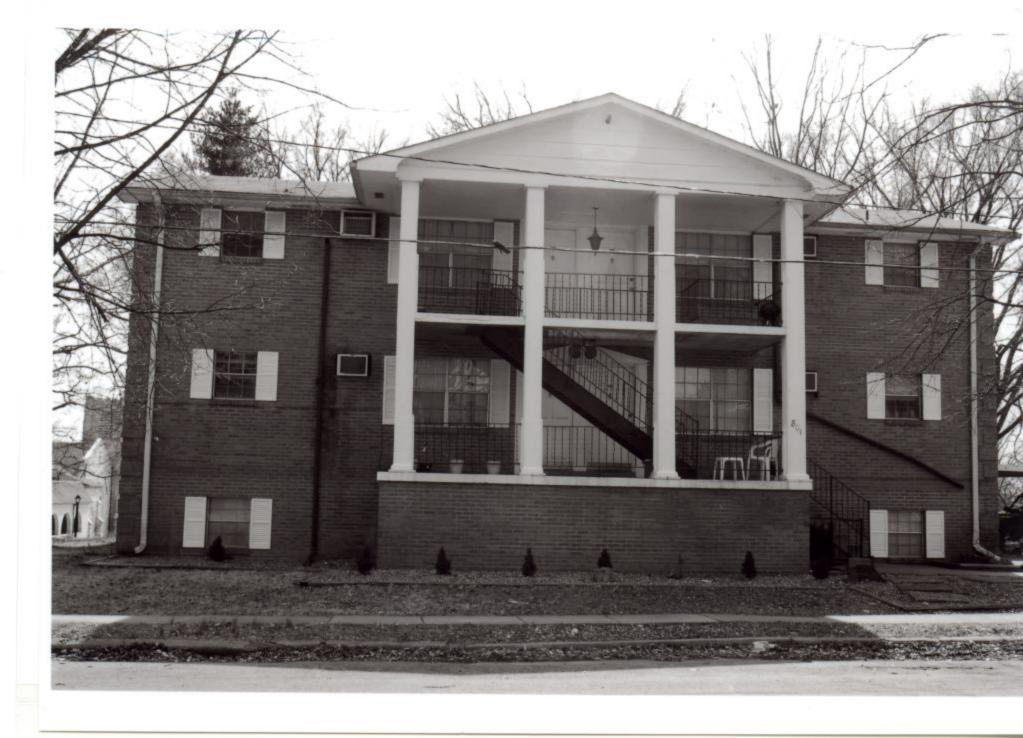

Survey no:

| 1. Survey No.<br>CGSEAS001-0014                                                                       |               | 2. Survey name: Normal-Sprigg District                                                                 |                  |                                                                           |  |  |  |
|-------------------------------------------------------------------------------------------------------|---------------|--------------------------------------------------------------------------------------------------------|------------------|---------------------------------------------------------------------------|--|--|--|
| 3. County:<br>Cape Girardeau                                                                          |               | 4. Address: 508 Alta Vista Drive                                                                       |                  |                                                                           |  |  |  |
| 5.City:<br>Cape Giradeau                                                                              | Vicinity:     | 6. UTM:                                                                                                | l l              | wnship/Range/Section:                                                     |  |  |  |
| 8.Historic name (if known):  N/A                                                                      |               | 9. Present/ot<br>N/A                                                                                   | her name (if kno | own):                                                                     |  |  |  |
| 10. Ownership:  Private Public                                                                        |               | 11.Historic use (if known):  Domestic                                                                  | 1                | omestic                                                                   |  |  |  |
| ARCHITECTURAL INF                                                                                     | ORMAT         | ION                                                                                                    |                  |                                                                           |  |  |  |
| 12. Category of property:  ⊠ building(s) □ site □ struct                                              |               | 19. Chimney placement:                                                                                 |                  | 26. Outbuildings (list, describe in box 26 con't):                        |  |  |  |
| 13. Architectural style or vernacular Ranch                                                           | ype:          | 20. Structural system: Wood Frame                                                                      |                  |                                                                           |  |  |  |
| 14. Plan shape:<br>L                                                                                  |               | 21. Ext. wall cladding: Brick and Stone                                                                |                  |                                                                           |  |  |  |
| 15. No. of stories:                                                                                   |               | 22. Foundation material:  Concrete                                                                     |                  |                                                                           |  |  |  |
| 16. No. of bays (1* floor): 3                                                                         |               | 23. Basement type:<br>Full                                                                             |                  | 27. Changes:                                                              |  |  |  |
| 17. Roof type:<br>Hipped                                                                              |               | 24. Front porch type:<br>N/A                                                                           |                  | Moved Date(s): 00000                                                      |  |  |  |
| 18: Roof material: Asphalt Shingle                                                                    |               | 25. Acreage (rural): 🗆 🗆 🗖  Visible from public road? 🗖  und associated resources on continuation page | X                | Endangered by:                                                            |  |  |  |
| 28. Further description of building                                                                   | ng reatures a | and associated resources on continuation pa                                                            | <br>             |                                                                           |  |  |  |
| HISTORICAL DATA                                                                                       |               |                                                                                                        |                  |                                                                           |  |  |  |
| 29. Construction date: 1960+/-                                                                        |               | 32. Architect:<br>N/A                                                                                  |                  | 35. Previously surveyed?  Survey name:                                    |  |  |  |
| 30. Significant date/period:<br>N/A                                                                   |               | 33. Builder:<br>N/A                                                                                    |                  | 36. On National Register? ☐ indiv. ☐ district Nomination: ☐ ☐ ☐ ☐         |  |  |  |
| 31. Area(s) of significance: N/A                                                                      |               | 34. Original or significant owner: N/A                                                                 |                  | 37. National Register eligible?  individually eligible district potential |  |  |  |
| 38. History and significance on continuation page.   39. Sources of information on continuation page. |               |                                                                                                        |                  |                                                                           |  |  |  |
| OTHER:                                                                                                | <b>F</b>      |                                                                                                        |                  |                                                                           |  |  |  |
| 40. Current owner/address: Alton Bray                                                                 |               | 41.Form prepared by (name and orga<br>Wilson Newman and Edward Farrel                                  | nization):       | 42. Survey date: 4/28/09                                                  |  |  |  |
| 508 Alta Vista Dr<br>Cape Girardeau, MO                                                               |               |                                                                                                        |                  | 43. Date of revisions:                                                    |  |  |  |
| FOR SHPO USE:                                                                                         |               |                                                                                                        |                  |                                                                           |  |  |  |
| Date entered in inventory:                                                                            |               | Level of survey reconnaissance intensive                                                               |                  | Additional research needed?                                               |  |  |  |
|                                                                                                       |               |                                                                                                        |                  |                                                                           |  |  |  |

### **ADDITIONAL INFORMATION:**

26. (cont.) Description of environment and outbuildings.

28. (cont.) Further description of important architectural features.

508 Alta Vista Drive is a one story ranch style house with an L-shaped plan and low pitched side gable roof with a peeking gable in the front. The lower half of the facade is red brick and the upper half is wide cut imitation stone, separated by a concrete belt-course. The north end features a wide, stone chimney and an open carport with a utility closet covered in vinyl siding. The fenestrations are sets of two or three double hung, strip windows and single double hung windows.