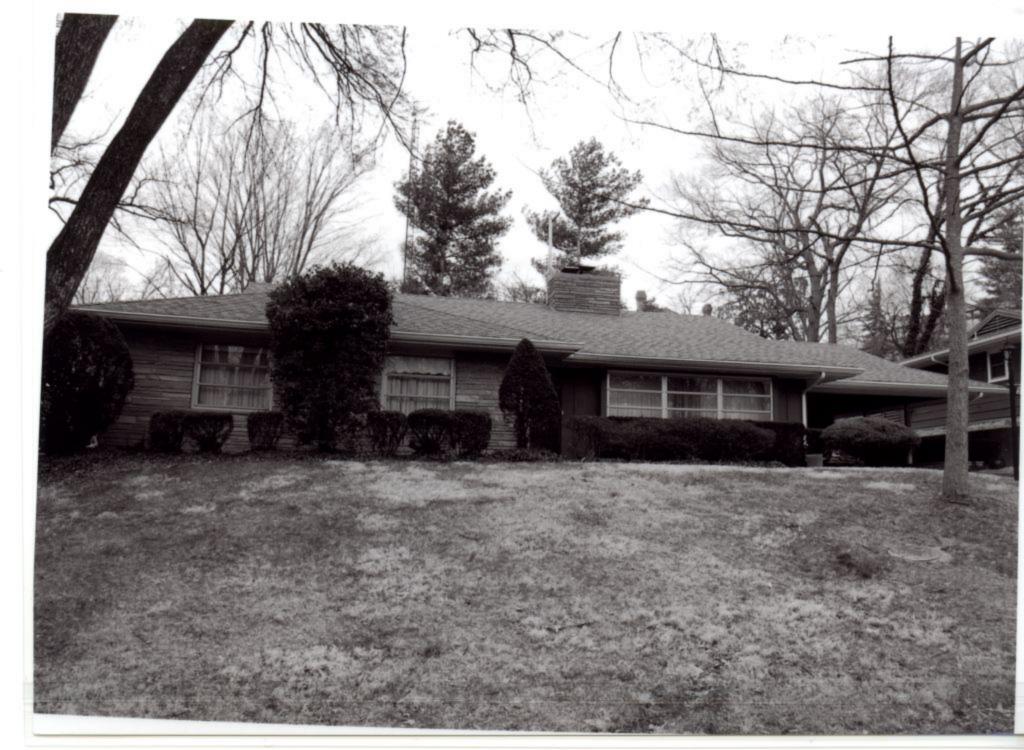

Survey no:

| 1. Survey No.<br>CGSEAS001-0014                                                                       |               | 2. Survey name: Normal-Sprigg District                                                                 |                  |                                                                           |  |  |  |
|-------------------------------------------------------------------------------------------------------|---------------|--------------------------------------------------------------------------------------------------------|------------------|---------------------------------------------------------------------------|--|--|--|
| 3. County:<br>Cape Girardeau                                                                          |               | 4. Address: 508 Alta Vista Drive                                                                       |                  |                                                                           |  |  |  |
| 5.City:<br>Cape Giradeau                                                                              | Vicinity:     | 6. UTM:                                                                                                | l l              | wnship/Range/Section:                                                     |  |  |  |
| 8.Historic name (if known):  N/A                                                                      |               | 9. Present/ot<br>N/A                                                                                   | her name (if kno | own):                                                                     |  |  |  |
| 10. Ownership:  Private Public                                                                        |               | 11.Historic use (if known):  Domestic                                                                  | 1                | omestic                                                                   |  |  |  |
| ARCHITECTURAL INF                                                                                     | ORMAT         | ION                                                                                                    |                  |                                                                           |  |  |  |
| 12. Category of property:  ⊠ building(s) □ site □ struct                                              |               | 19. Chimney placement:                                                                                 |                  | 26. Outbuildings (list, describe in box 26 con't):                        |  |  |  |
| 13. Architectural style or vernacular Ranch                                                           | ype:          | 20. Structural system: Wood Frame                                                                      |                  |                                                                           |  |  |  |
| 14. Plan shape:<br>L                                                                                  |               | 21. Ext. wall cladding: Brick and Stone                                                                |                  |                                                                           |  |  |  |
| 15. No. of stories:                                                                                   |               | 22. Foundation material:  Concrete                                                                     |                  |                                                                           |  |  |  |
| 16. No. of bays (1* floor): 3                                                                         |               | 23. Basement type:<br>Full                                                                             |                  | 27. Changes:                                                              |  |  |  |
| 17. Roof type:<br>Hipped                                                                              |               | 24. Front porch type:<br>N/A                                                                           |                  | Moved Date(s): 00000                                                      |  |  |  |
| 18: Roof material: Asphalt Shingle                                                                    |               | 25. Acreage (rural): 🗆 🗆 🗖  Visible from public road? 🗖  und associated resources on continuation page | X                | Endangered by:                                                            |  |  |  |
| 28. Further description of building                                                                   | ng reatures a | and associated resources on continuation pa                                                            | <br>             |                                                                           |  |  |  |
| HISTORICAL DATA                                                                                       |               |                                                                                                        |                  |                                                                           |  |  |  |
| 29. Construction date: 1960+/-                                                                        |               | 32. Architect:<br>N/A                                                                                  |                  | 35. Previously surveyed?  Survey name:                                    |  |  |  |
| 30. Significant date/period:<br>N/A                                                                   |               | 33. Builder:<br>N/A                                                                                    |                  | 36. On National Register? ☐ indiv. ☐ district Nomination: ☐ ☐ ☐ ☐         |  |  |  |
| 31. Area(s) of significance: N/A                                                                      |               | 34. Original or significant owner: N/A                                                                 |                  | 37. National Register eligible?  individually eligible district potential |  |  |  |
| 38. History and significance on continuation page.   39. Sources of information on continuation page. |               |                                                                                                        |                  |                                                                           |  |  |  |
| OTHER:                                                                                                | <b>F</b>      |                                                                                                        |                  |                                                                           |  |  |  |
| 40. Current owner/address: Alton Bray                                                                 |               | 41.Form prepared by (name and orga<br>Wilson Newman and Edward Farrel                                  | nization):       | 42. Survey date: 4/28/09                                                  |  |  |  |
| 508 Alta Vista Dr<br>Cape Girardeau, MO                                                               |               |                                                                                                        |                  | 43. Date of revisions:                                                    |  |  |  |
| FOR SHPO USE:                                                                                         |               |                                                                                                        |                  |                                                                           |  |  |  |
| Date entered in inventory:                                                                            |               | Level of survey reconnaissance intensive                                                               |                  | Additional research needed?                                               |  |  |  |
|                                                                                                       |               |                                                                                                        |                  |                                                                           |  |  |  |

### **ADDITIONAL INFORMATION:**

26. (cont.) Description of environment and outbuildings.

28. (cont.) Further description of important architectural features.

508 Alta Vista Drive is a one story ranch style house with an L-shaped plan and low pitched side gable roof with a peeking gable in the front. The lower half of the facade is red brick and the upper half is wide cut imitation stone, separated by a concrete belt-course. The north end features a wide, stone chimney and an open carport with a utility closet covered in vinyl siding. The fenestrations are sets of two or three double hung, strip windows and single double hung windows.