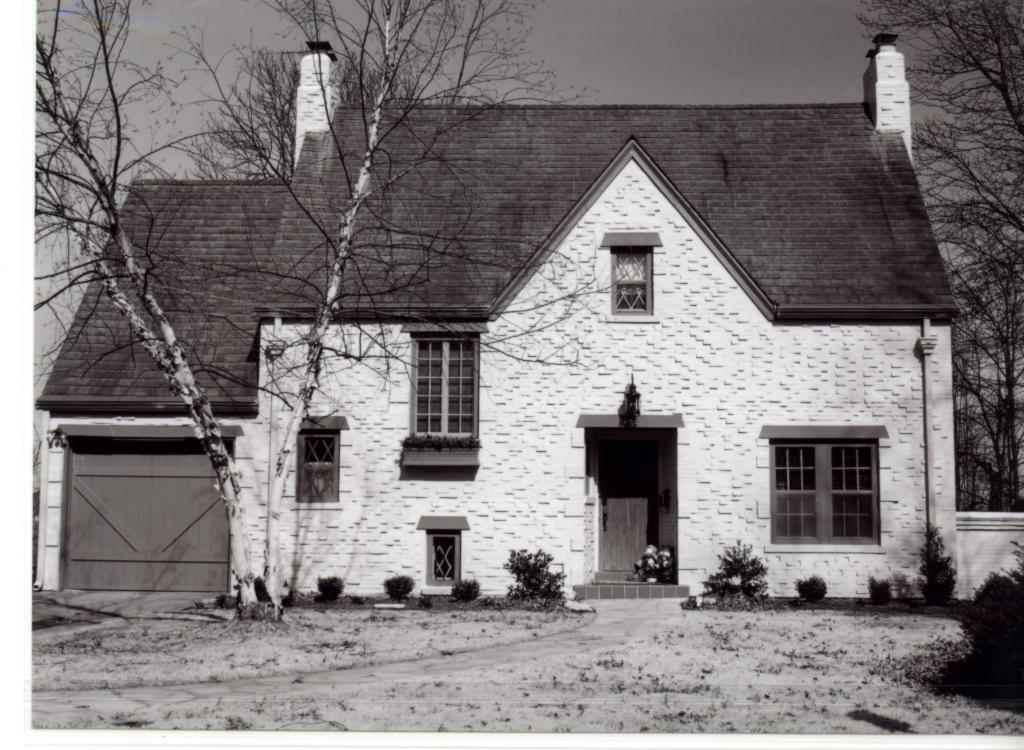

### **ADDITIONAL INFORMATION:**

26. (cont.) Description of environment and outbuildings.

28. (cont.) Further description of important architectural features.

508 Alta Vista Drive is a one story ranch style house with an L-shaped plan and low pitched side gable roof with a peeking gable in the front. The lower half of the facade is red brick and the upper half is wide cut imitation stone, separated by a concrete belt-course. The north end features a wide, stone chimney and an open carport with a utility closet covered in vinyl siding. The fenestrations are sets of two or three double hung, strip windows and single double hung windows.