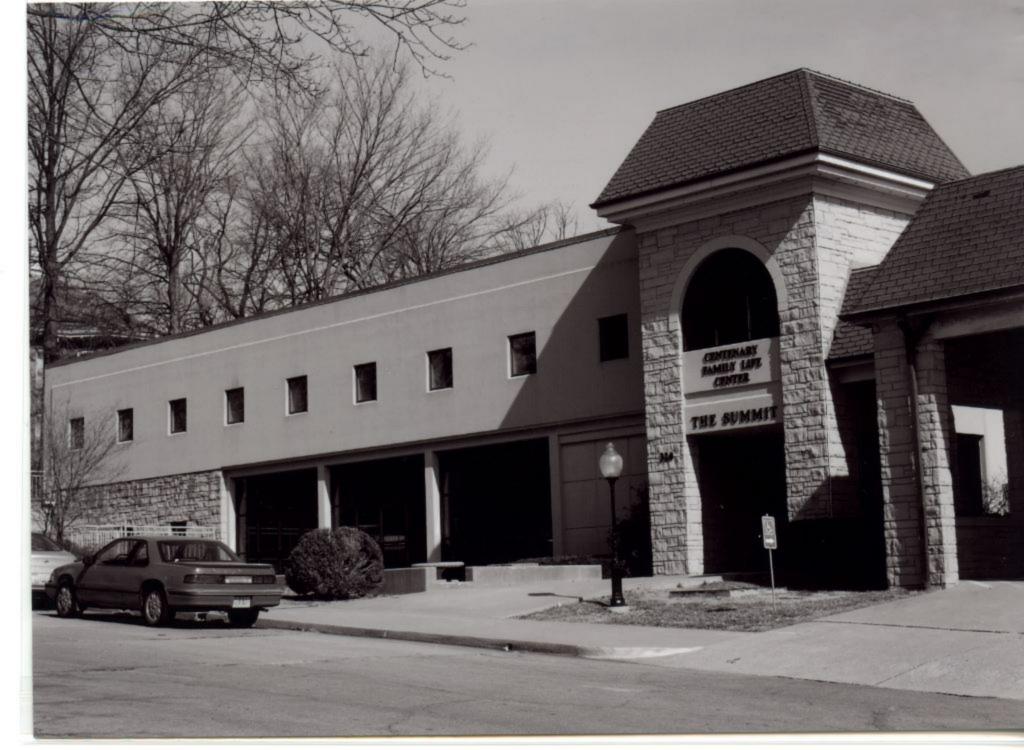

### **ADDITIONAL INFORMATION:**

26. (cont.) Description of environment and outbuildings.

28. (cont.) Further description of important architectural features.

508 Alta Vista Drive is a one story ranch style house with an L-shaped plan and low pitched side gable roof with a peeking gable in the front. The lower half of the facade is red brick and the upper half is wide cut imitation stone, separated by a concrete belt-course. The north end features a wide, stone chimney and an open carport with a utility closet covered in vinyl siding. The fenestrations are sets of two or three double hung, strip windows and single double hung windows.