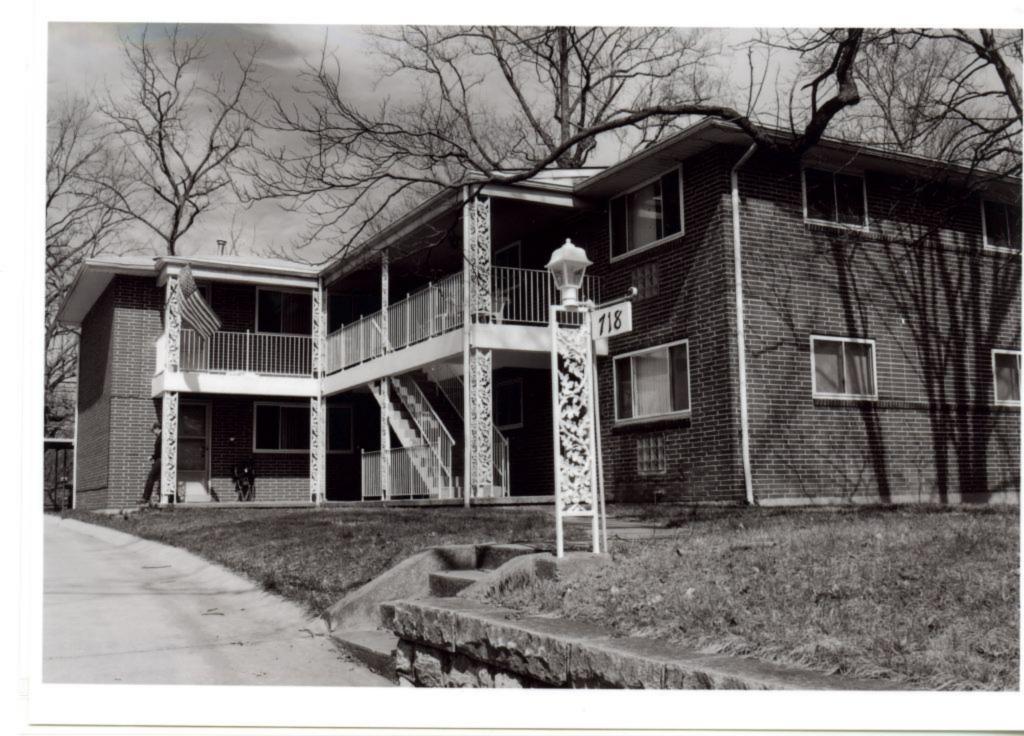

### **ADDITIONAL INFORMATION:**

26. (cont.) Description of environment and outbuildings.

28. (cont.) Further description of important architectural features.

508 Alta Vista Drive is a one story ranch style house with an L-shaped plan and low pitched side gable roof with a peeking gable in the front. The lower half of the facade is red brick and the upper half is wide cut imitation stone, separated by a concrete belt-course. The north end features a wide, stone chimney and an open carport with a utility closet covered in vinyl siding. The fenestrations are sets of two or three double hung, strip windows and single double hung windows.