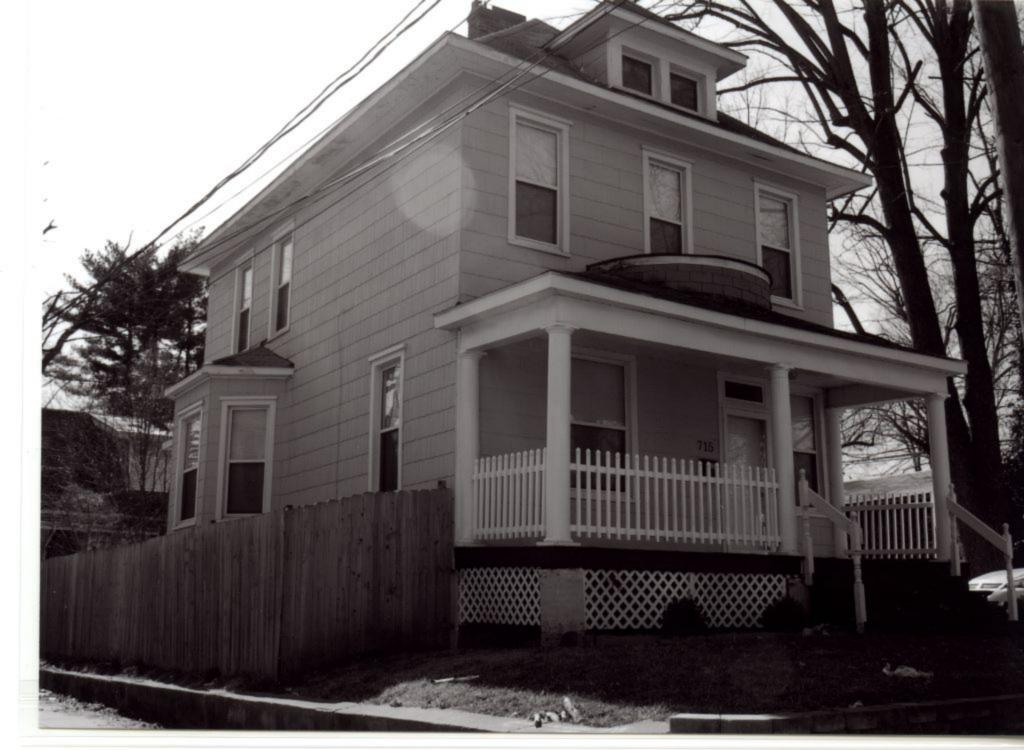

28. (cont.) Further description of important architectural features.

The building is of standard Colonial Revival style construction with added wings on either side with a side gable. There are 6 window on the first floor and 4 on the second floor. It is constructed of brick, except for carved stones that outline the front door. Separating the first and second floor is a belt course that runs the length of the building. On the left side just before the wing is a brick chimney.