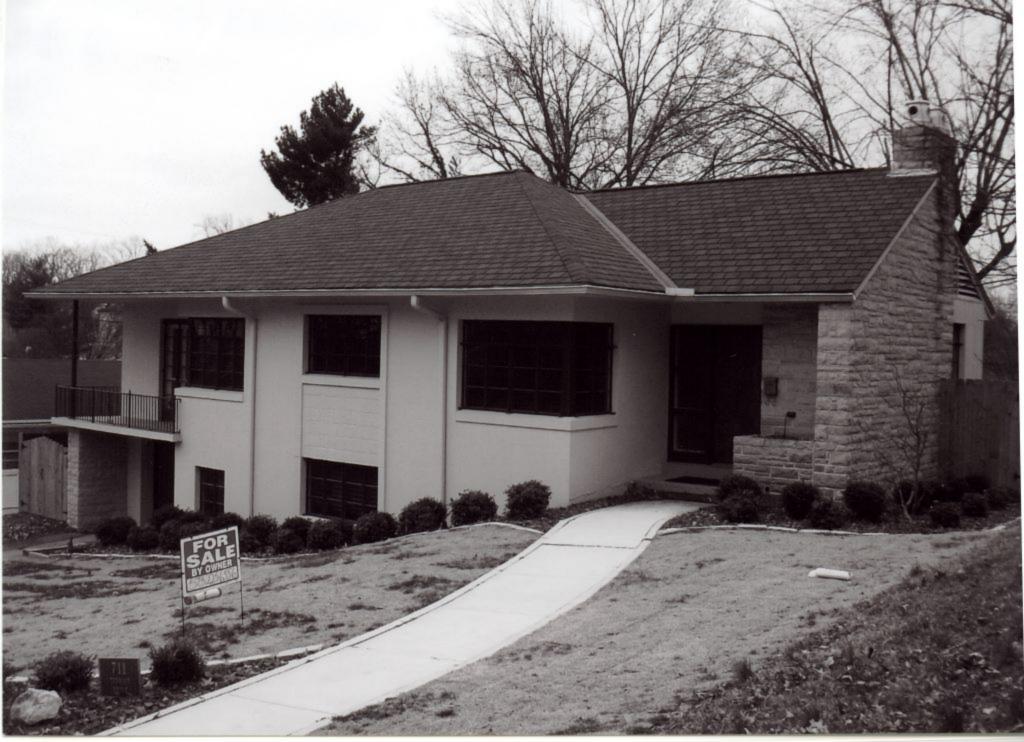

### **ADDITIONAL INFORMATION:**

26. (cont.) Description of environment and outbuildings.

28. (cont.) Further description of important architectural features.

508 Alta Vista Drive is a one story ranch style house with an L-shaped plan and low pitched side gable roof with a peeking gable in the front. The lower half of the facade is red brick and the upper half is wide cut imitation stone, separated by a concrete belt-course. The north end features a wide, stone chimney and an open carport with a utility closet covered in vinyl siding. The fenestrations are sets of two or three double hung, strip windows and single double hung windows.