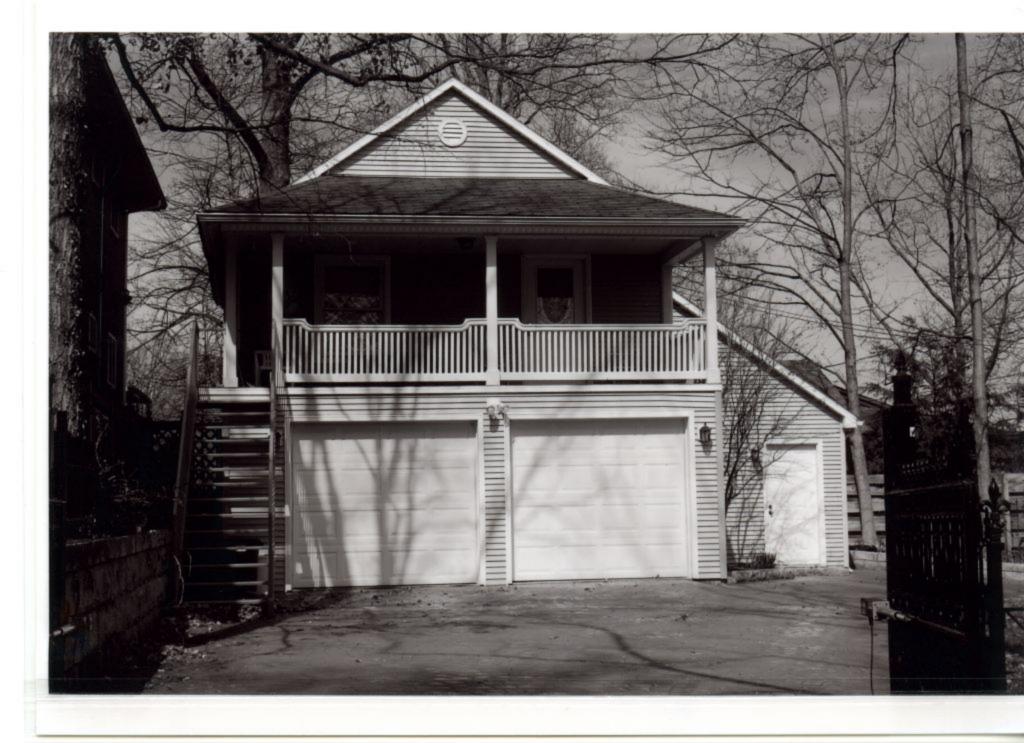

#### ADDITIONAL INFORMATION:

26. (cont.) Description of environment and outbuildings.

The building is located adjacent to the Southeast Missouri State campus. It is located in a residential subdivision with large front lawns and many trees. Despite vicinity to the main campus most buildings in the area are not student housing.