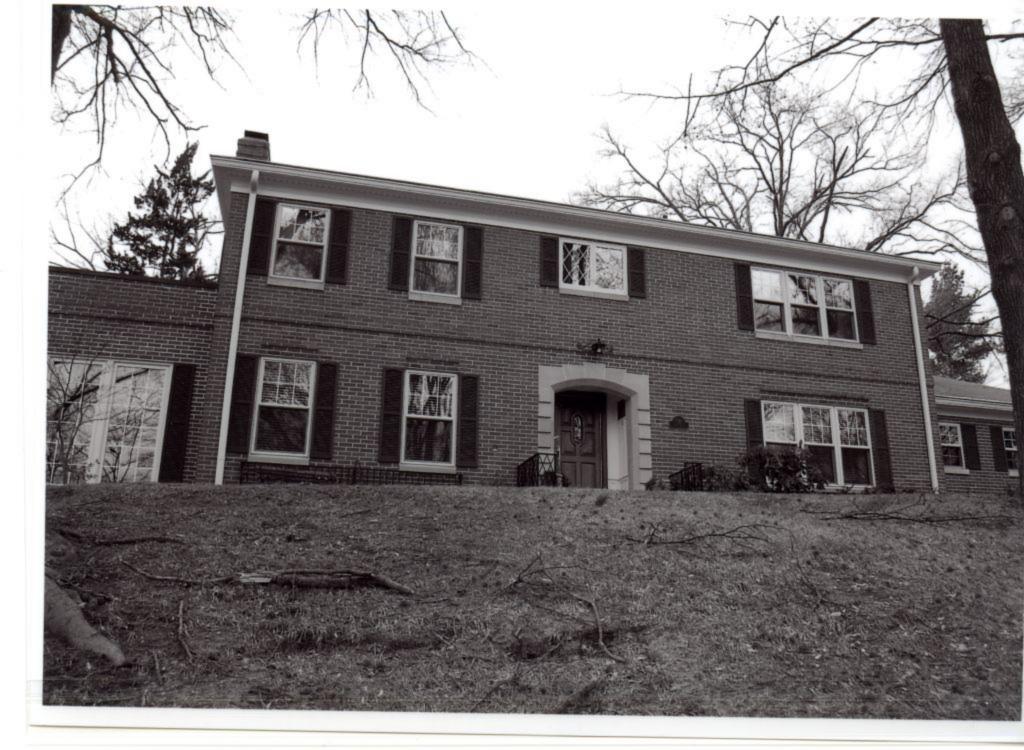

28. (cont.) Further description of important architectural features.

The building is of standard Colonial Revival style construction with added wings on either side with a side gable. There are 6 window on the first floor and 4 on the second floor. It is constructed of brick, except for carved stones that outline the front door. Separating the first and second floor is a belt course that runs the length of the building. On the left side just before the wing is a brick chimney.