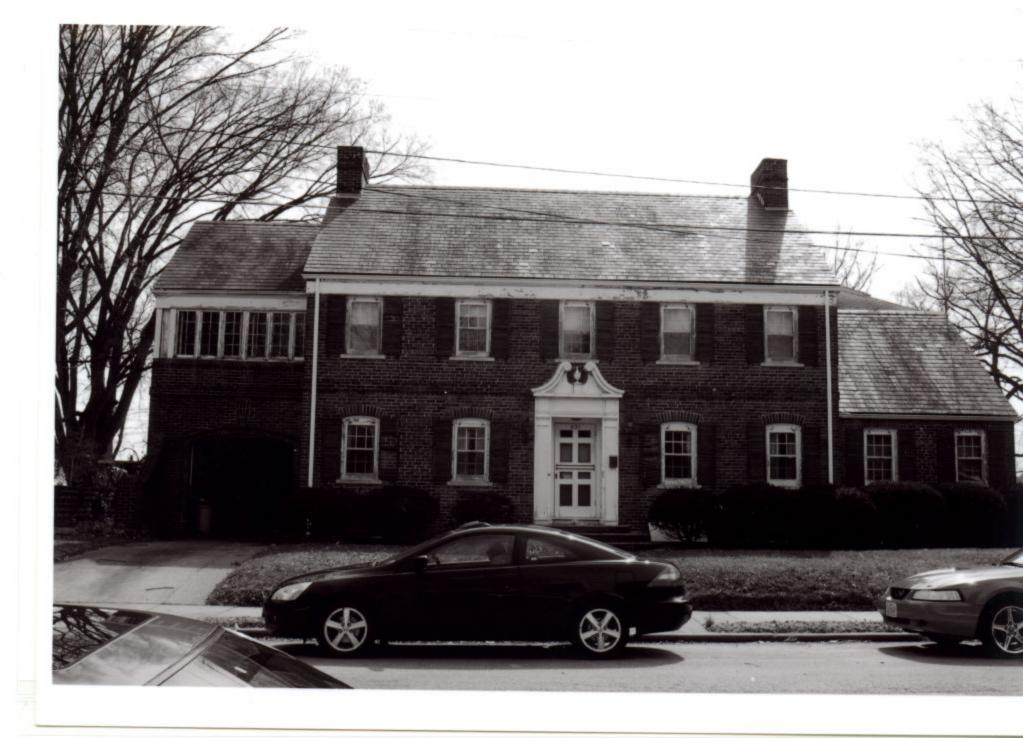

28. (cont.) Further description of important architectural features.

The building is of standard Colonial Revival style construction with added wings on either side with a side gable. There are 6 window on the first floor and 4 on the second floor. It is constructed of brick, except for carved stones that outline the front door. Separating the first and second floor is a belt course that runs the length of the building. On the left side just before the wing is a brick chimney.