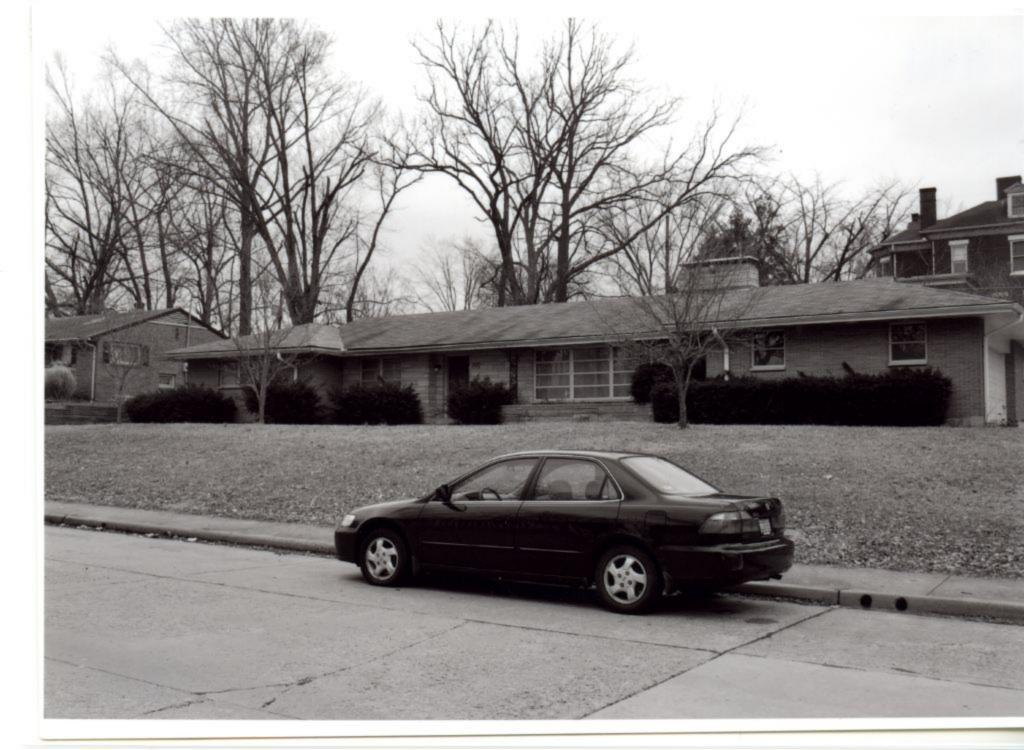

### **ADDITIONAL INFORMATION:**

26. (cont.) Description of environment and outbuildings.

28. (cont.) Further description of important architectural features.

508 Alta Vista Drive is a one story ranch style house with an L-shaped plan and low pitched side gable roof with a peeking gable in the front. The lower half of the facade is red brick and the upper half is wide cut imitation stone, separated by a concrete belt-course. The north end features a wide, stone chimney and an open carport with a utility closet covered in vinyl siding. The fenestrations are sets of two or three double hung, strip windows and single double hung windows.