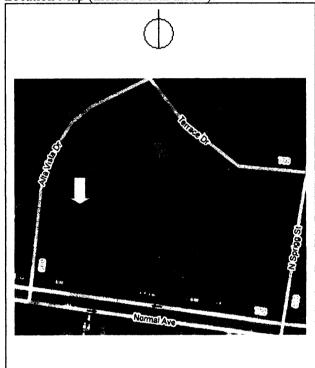

|              |

Location Map (include north arrow):





#### **ADDITIONAL INFORMATION:**

26. (cont.) Description of environment and outbuildings.

28. (cont.) Further description of important architectural features.

512 Alta Vista Drive is a one-and-a-half story, side gabled Colonial Revival style house with a central brick chimney and aluminum siding facade. The front entrance features a panel door with broken pediment; it sits between two double hung, 3/4 windows with decorative shutters. The upper floor features two gabled dormers and paired, double hung windows in the gable ends; the lower floor features two double hung windows on the north facade, and one double-hung window and a smaller double-hung window on the south facade. A front gabled, one port garage is on the south side of the property near the house.

| 38. (cont.) History