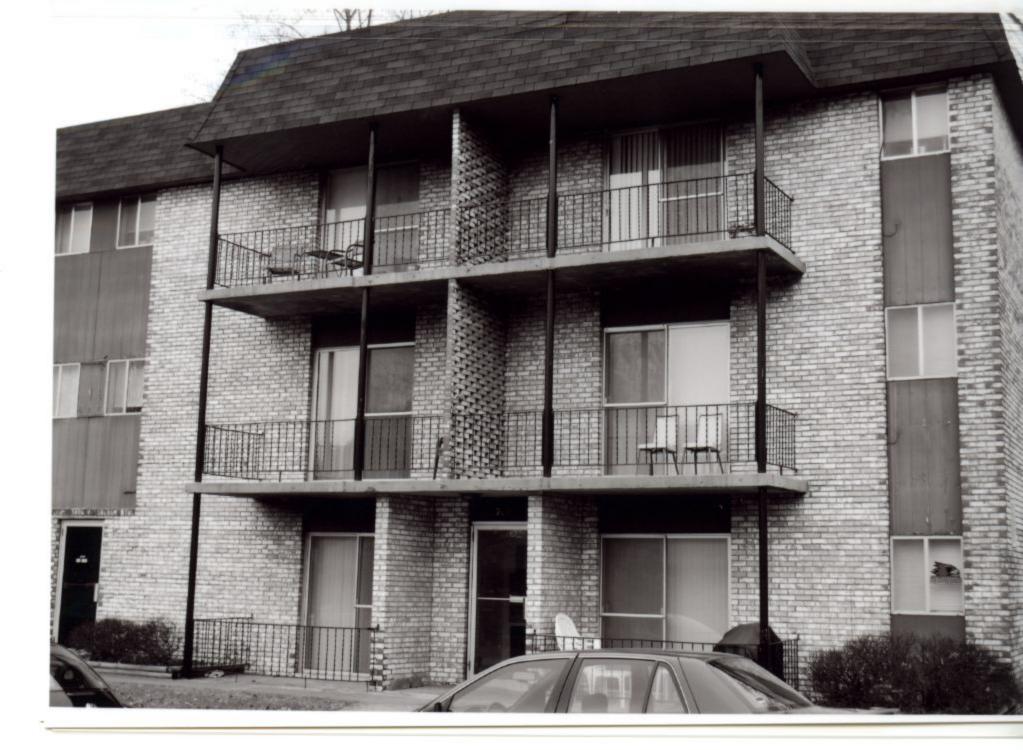

### **ADDITIONAL INFORMATION:**

26. (cont.) Description of environment and outbuildings.

28. (cont.) Further description of important architectural features.

508 Alta Vista Drive is a one story ranch style house with an L-shaped plan and low pitched side gable roof with a peeking gable in the front. The lower half of the facade is red brick and the upper half is wide cut imitation stone, separated by a concrete belt-course. The north end features a wide, stone chimney and an open carport with a utility closet covered in vinyl siding. The fenestrations are sets of two or three double hung, strip windows and single double hung windows.