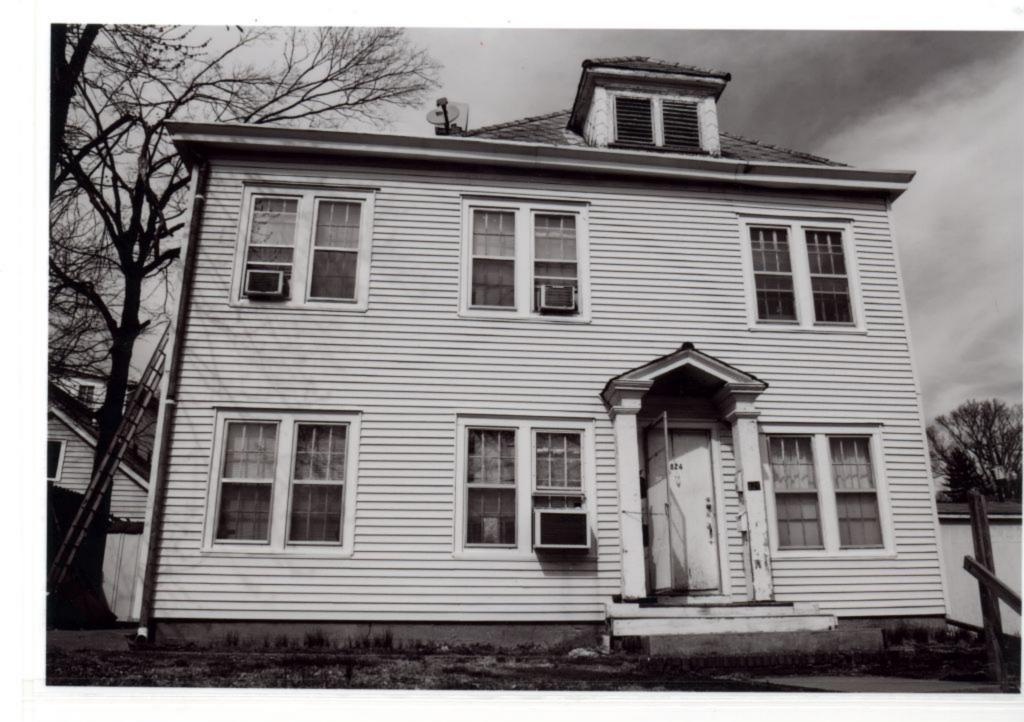

28. (cont.) Further description of important architectural features.

The building is of standard Colonial Revival style construction with added wings on either side with a side gable. There are 6 window on the first floor and 4 on the second floor. It is constructed of brick, except for carved stones that outline the front door. Separating the first and second floor is a belt course that runs the length of the building. On the left side just before the wing is a brick chimney.