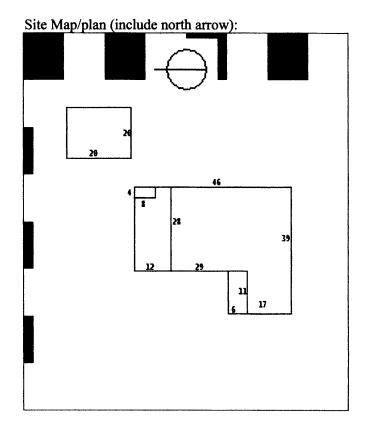

### **ADDITIONAL INFORMATION:**

26. (cont.) Description of environment and outbuildings.

28. (cont.) Further description of important architectural features.

508 Alta Vista Drive is a one story ranch style house with an L-shaped plan and low pitched side gable roof with a peeking gable in the front. The lower half of the facade is red brick and the upper half is wide cut imitation stone, separated by a concrete belt-course. The north end features a wide, stone chimney and an open carport with a utility closet covered in vinyl siding. The fenestrations are sets of two or three double hung, strip windows and single double hung windows.