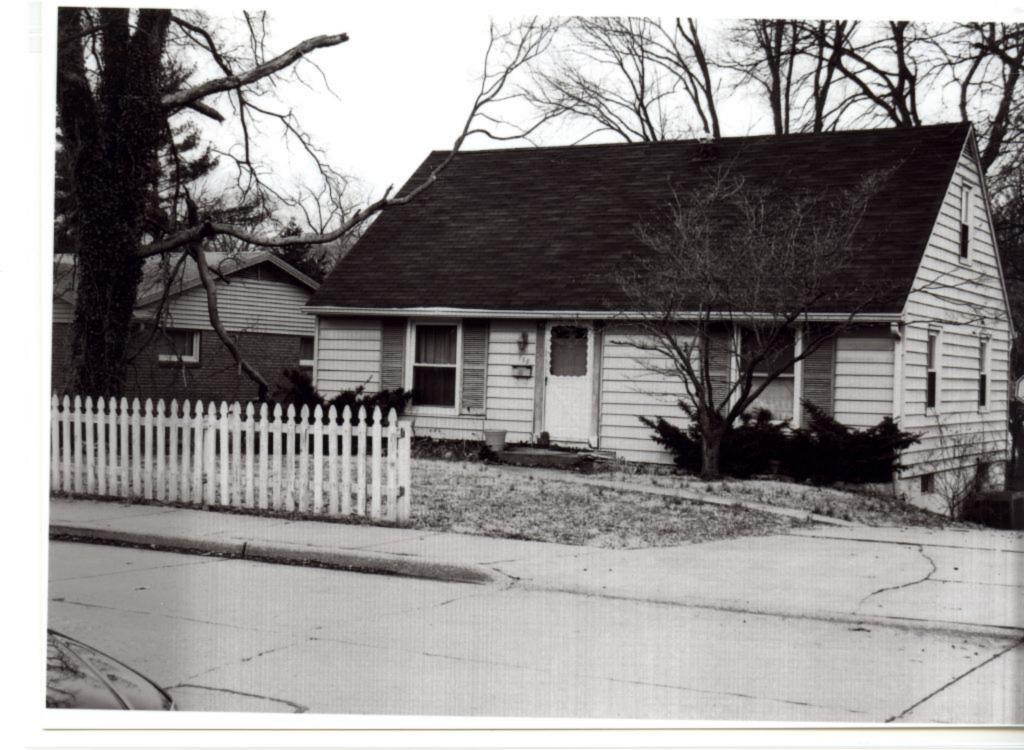

### **ADDITIONAL INFORMATION:**

26. (cont.) Description of environment and outbuildings.

28. (cont.) Further description of important architectural features.

508 Alta Vista Drive is a one story ranch style house with an L-shaped plan and low pitched side gable roof with a peeking gable in the front. The lower half of the facade is red brick and the upper half is wide cut imitation stone, separated by a concrete belt-course. The north end features a wide, stone chimney and an open carport with a utility closet covered in vinyl siding. The fenestrations are sets of two or three double hung, strip windows and single double hung windows.