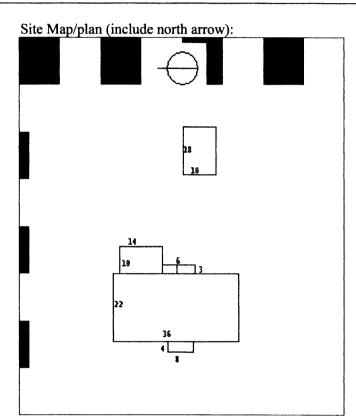

|              |

Location Map (include north arrow):





#### **ADDITIONAL INFORMATION:**

26. (cont.) Description of environment and outbuildings.

28. (cont.) Further description of important architectural features.

512 Alta Vista Drive is a one-and-a-half story, side gabled Colonial Revival style house with a central brick chimney and aluminum siding facade. The front entrance features a panel door with broken pediment; it sits between two double hung, 3/4 windows with decorative shutters. The upper floor features two gabled dormers and paired, double hung windows in the gable ends; the lower floor features two double hung windows on the north facade, and one double-hung window and a smaller double-hung window on the south facade. A front gabled, one port garage is on the south side of the property near the house.

| 38. (cont.) History an