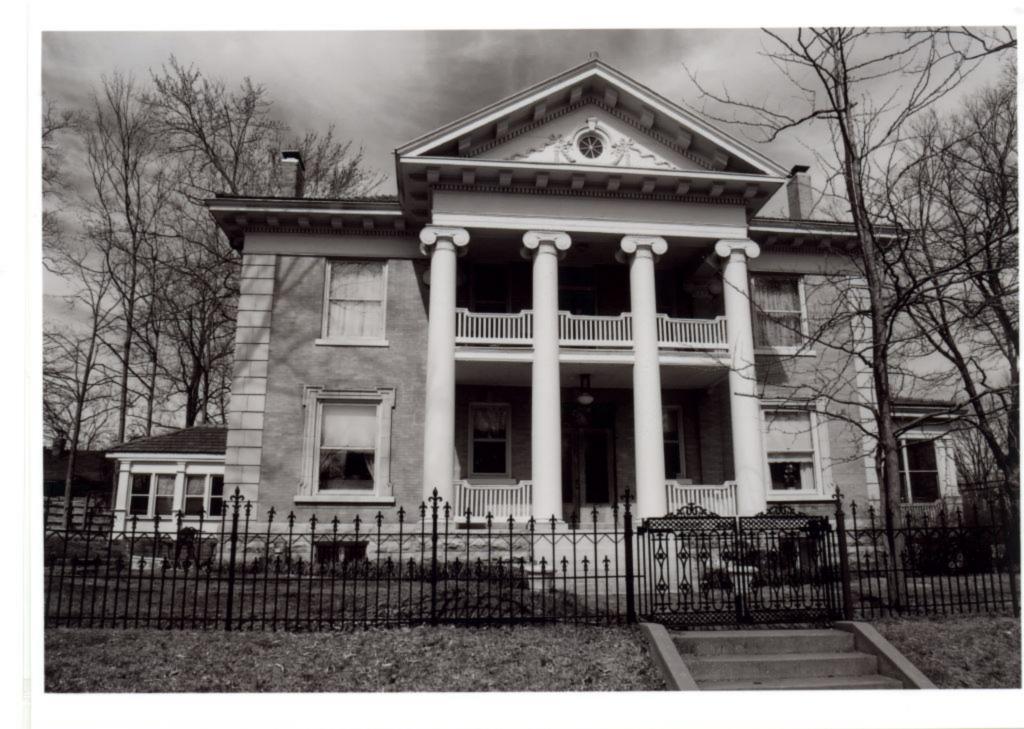

28. (cont.) Further description of important architectural features.

The building is of standard Colonial Revival style construction with added wings on either side with a side gable. There are 6 window on the first floor and 4 on the second floor. It is constructed of brick, except for carved stones that outline the front door. Separating the first and second floor is a belt course that runs the length of the building. On the left side just before the wing is a brick chimney.