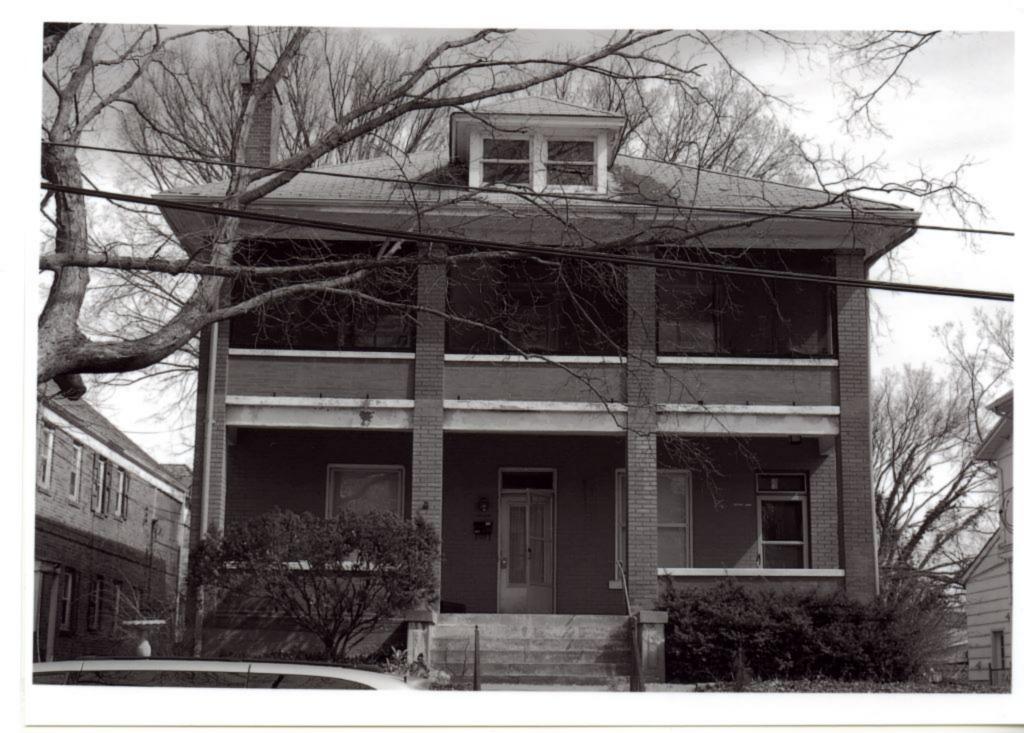

28. (cont.) Further description of important architectural features.

The building is of standard Colonial Revival style construction with added wings on either side with a side gable. There are 6 window on the first floor and 4 on the second floor. It is constructed of brick, except for carved stones that outline the front door. Separating the first and second floor is a belt course that runs the length of the building. On the left side just before the wing is a brick chimney.