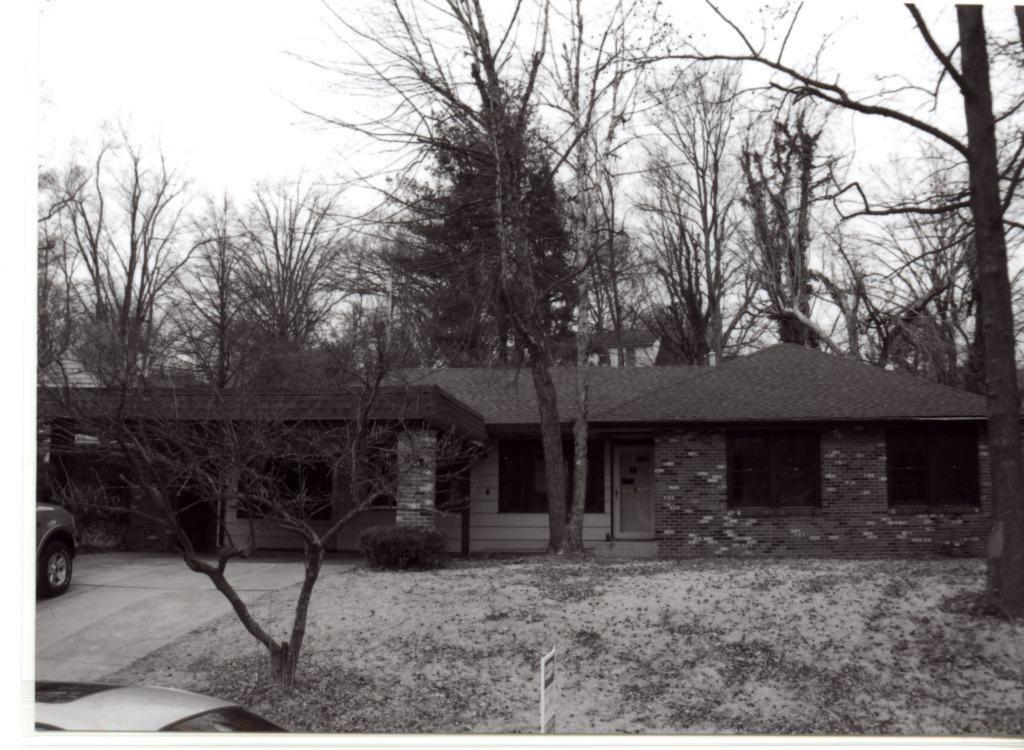

### **ADDITIONAL INFORMATION:**

26. (cont.) Description of environment and outbuildings.

28. (cont.) Further description of important architectural features.

508 Alta Vista Drive is a one story ranch style house with an L-shaped plan and low pitched side gable roof with a peeking gable in the front. The lower half of the facade is red brick and the upper half is wide cut imitation stone, separated by a concrete belt-course. The north end features a wide, stone chimney and an open carport with a utility closet covered in vinyl siding. The fenestrations are sets of two or three double hung, strip windows and single double hung windows.