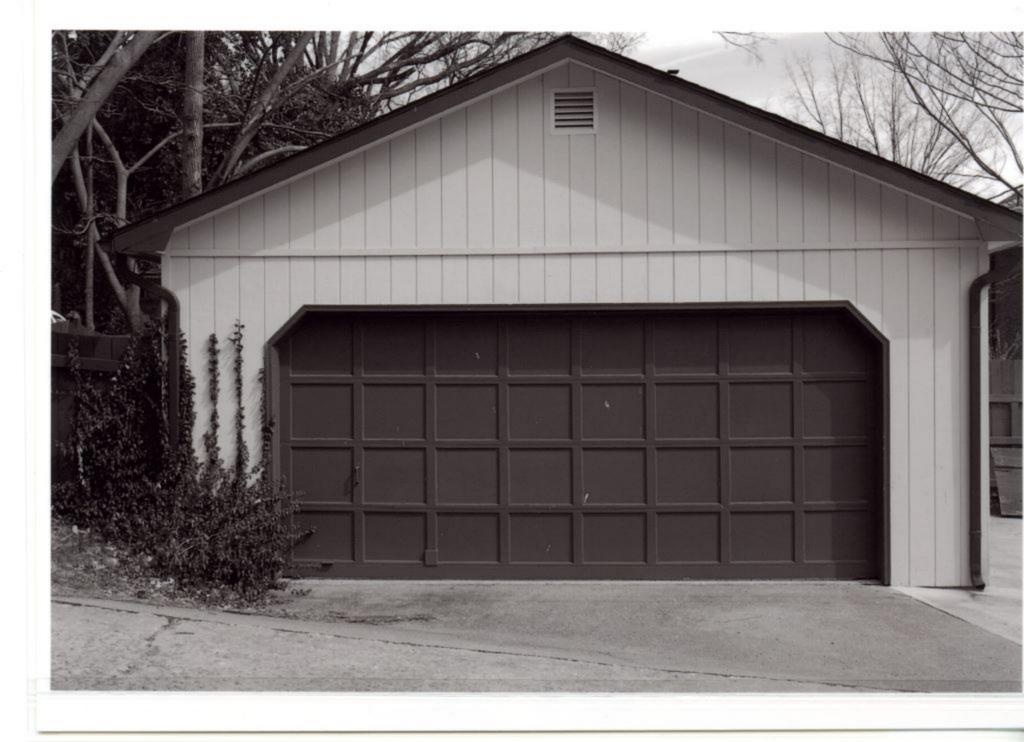

### **ADDITIONAL INFORMATION:**

26. (cont.) Description of environment and outbuildings.

28. (cont.) Further description of important architectural features.

508 Alta Vista Drive is a one story ranch style house with an L-shaped plan and low pitched side gable roof with a peeking gable in the front. The lower half of the facade is red brick and the upper half is wide cut imitation stone, separated by a concrete belt-course. The north end features a wide, stone chimney and an open carport with a utility closet covered in vinyl siding. The fenestrations are sets of two or three double hung, strip windows and single double hung windows.