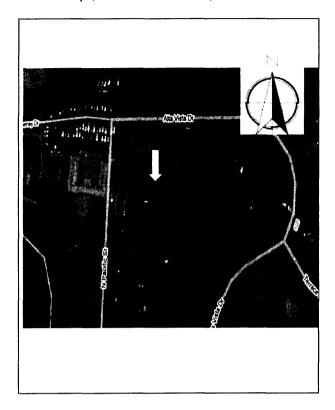

|  |  |  |
| National Register Status:    listed   in listed district     Name: |                            | Other:                                        |                                                        |                                                                              |  |  |  |
| pending listing eligible eligible (district) not eligi             | 0                          |                                               |                                                        |                                                                              |  |  |  |

Missouri Department of Natural Resources State Historic Preservation Office

Survey no:

Page 2

#### ARCHITECTURAL/HISTORIC INVENTORY FORM

Location Map (include north arrow):



Site Map/plan (include north arrow):



#### ADDITIONAL INFORMATION:

26. (cont.) Description of environment and outbuildings.

The building is located adjacent to the Southeast Missouri State campus. It is located in a residential subdivision with large front lawns and many trees. Despite vicinity to the main campus most buildings in the area are not student housing.

28. (cont.) Further description of important architectural features.

The building contains mostly Tudor style architecture. Front gable contains half-timbering that is filled in with stucco between the timbers and a walk out porch on the top floor. There is a large round arch in front of the setback doorway. The first two floors are constructed of brick with a cement foundation. There is a large bay in the top left portio