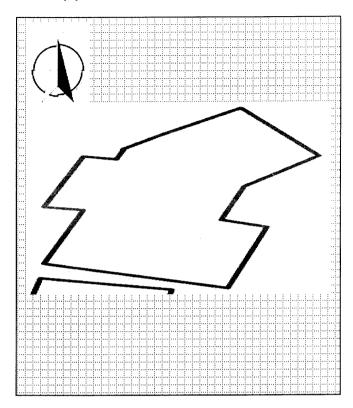

Location Map (include north arrow):

Site Map/plan (include north arrow):

### **ADDITIONAL INFORMATION:**

26. (cont.) Description of environment and outbuildings.

28. (cont.) Further description of important architectural features.

508 Alta Vista Drive is a one story ranch style house with an L-shaped plan and low pitched side gable roof with a peeking gable in the front. The lower half of the facade is red brick and the upper half is wide cut imitation stone, separated by a concrete belt-course. The north end features a wide, stone chimney and an open carport with a utility closet covered in vinyl siding. The fenestrations are sets of two or three double hung, strip windows and single double hung windows.