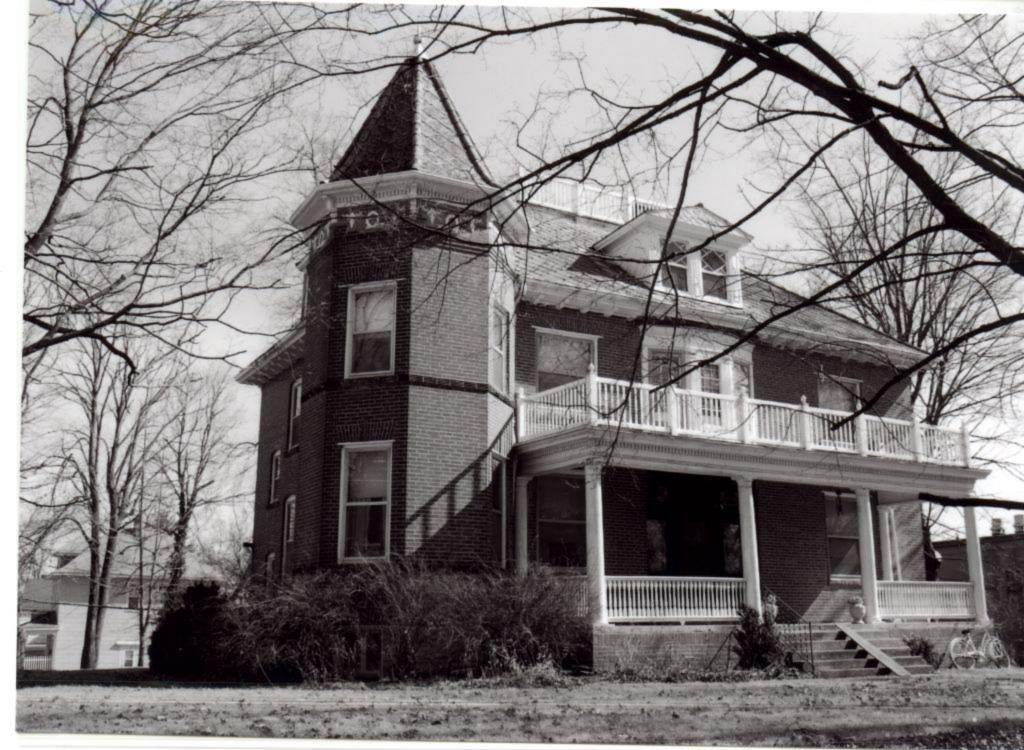

28. (cont.) Further description of important architectural features.

The building is of standard Colonial Revival style construction with added wings on either side with a side gable. There are 6 window on the first floor and 4 on the second floor. It is constructed of brick, except for carved stones that outline the front door. Separating the first and second floor is a belt course that runs the length of the building. On the left side just before the wing is a brick chimney.