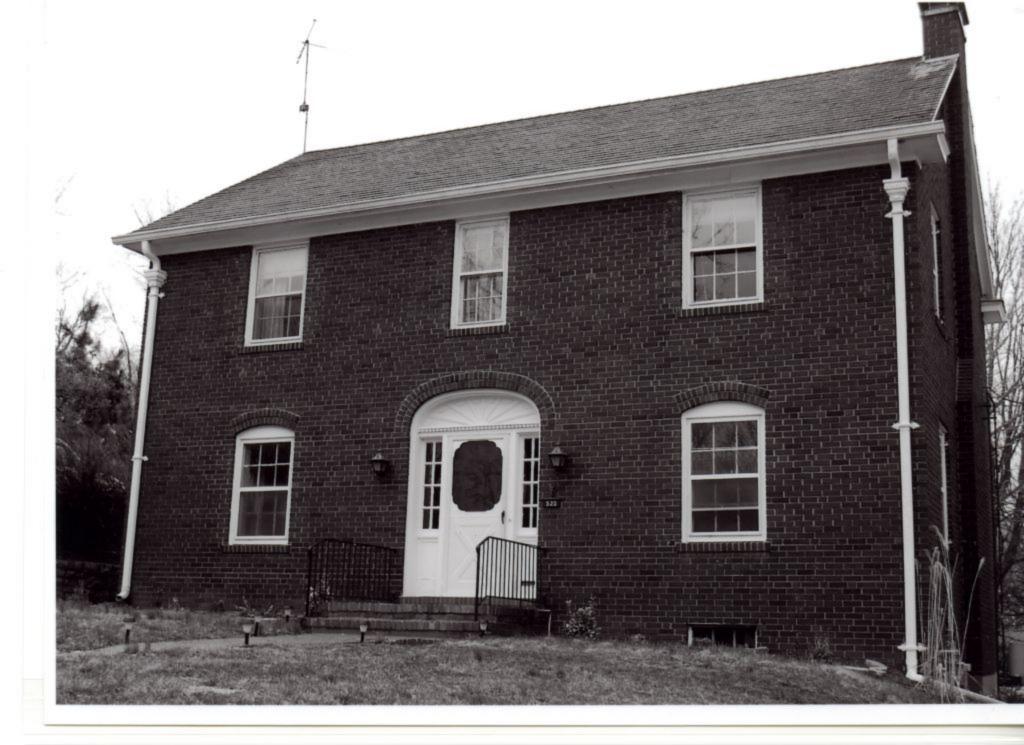

### **ADDITIONAL INFORMATION:**

26. (cont.) Description of environment and outbuildings.

28. (cont.) Further description of important architectural features.

508 Alta Vista Drive is a one story ranch style house with an L-shaped plan and low pitched side gable roof with a peeking gable in the front. The lower half of the facade is red brick and the upper half is wide cut imitation stone, separated by a concrete belt-course. The north end features a wide, stone chimney and an open carport with a utility closet covered in vinyl siding. The fenestrations are sets of two or three double hung, strip windows and single double hung windows.