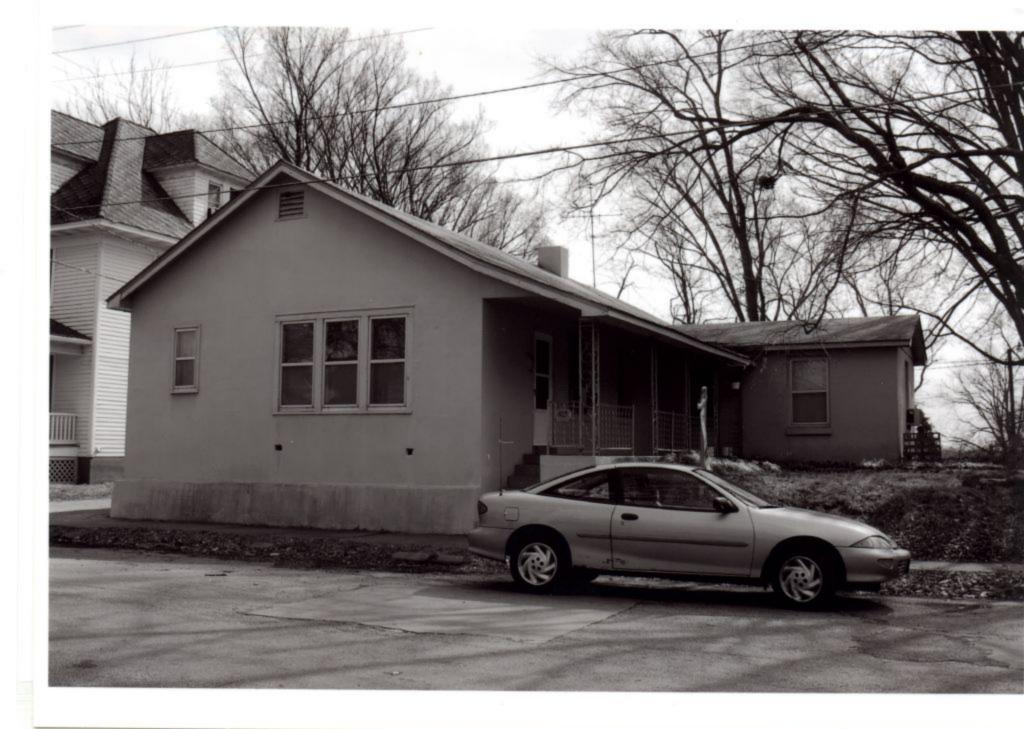

### **ADDITIONAL INFORMATION:**

26. (cont.) Description of environment and outbuildings.

28. (cont.) Further description of important architectural features.

508 Alta Vista Drive is a one story ranch style house with an L-shaped plan and low pitched side gable roof with a peeking gable in the front. The lower half of the facade is red brick and the upper half is wide cut imitation stone, separated by a concrete belt-course. The north end features a wide, stone chimney and an open carport with a utility closet covered in vinyl siding. The fenestrations are sets of two or three double hung, strip windows and single double hung windows.