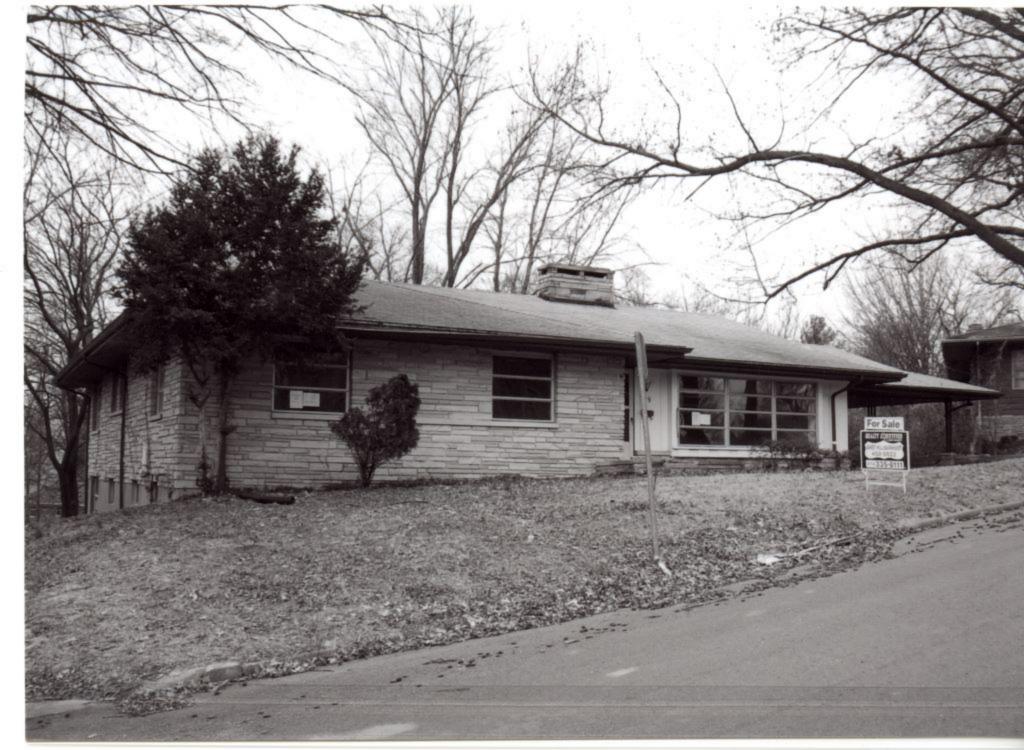

### **ADDITIONAL INFORMATION:**

26. (cont.) Description of environment and outbuildings.

28. (cont.) Further description of important architectural features.

508 Alta Vista Drive is a one story ranch style house with an L-shaped plan and low pitched side gable roof with a peeking gable in the front. The lower half of the facade is red brick and the upper half is wide cut imitation stone, separated by a concrete belt-course. The north end features a wide, stone chimney and an open carport with a utility closet covered in vinyl siding. The fenestrations are sets of two or three double hung, strip windows and single double hung windows.