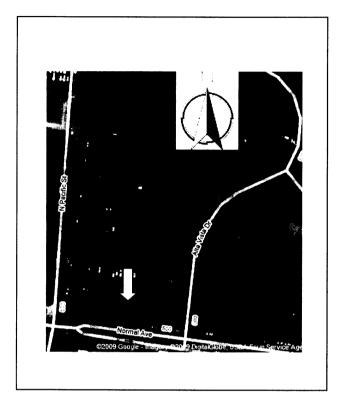

|                                                                                             |                             |                                                    |  |  |  |  |

Location Map (include north arrow):



Site Map/plan (include north arrow):



### ADDITIONAL INFORMATION:

26. (cont.) Description of environment and outbuildings.

The building is located adjacent to the Southeast Missouri State campus. It is located in a residential subdivision with large front lawns and many trees. Despite vicinity to the main campus most buildings in the area are not student housing.

28. (cont.) Further description of important architectural features.

It is a one story Colonial Revival dwelling constructed mostly of brick with a concrete foundation and is a side gable roof. There are four one-over-one sash windows on the front façade. The porch features a large pediment that is central over the door and two of the windows which is held up by a colonnade of four slender Doric columns.

| 38. | (cont.) |