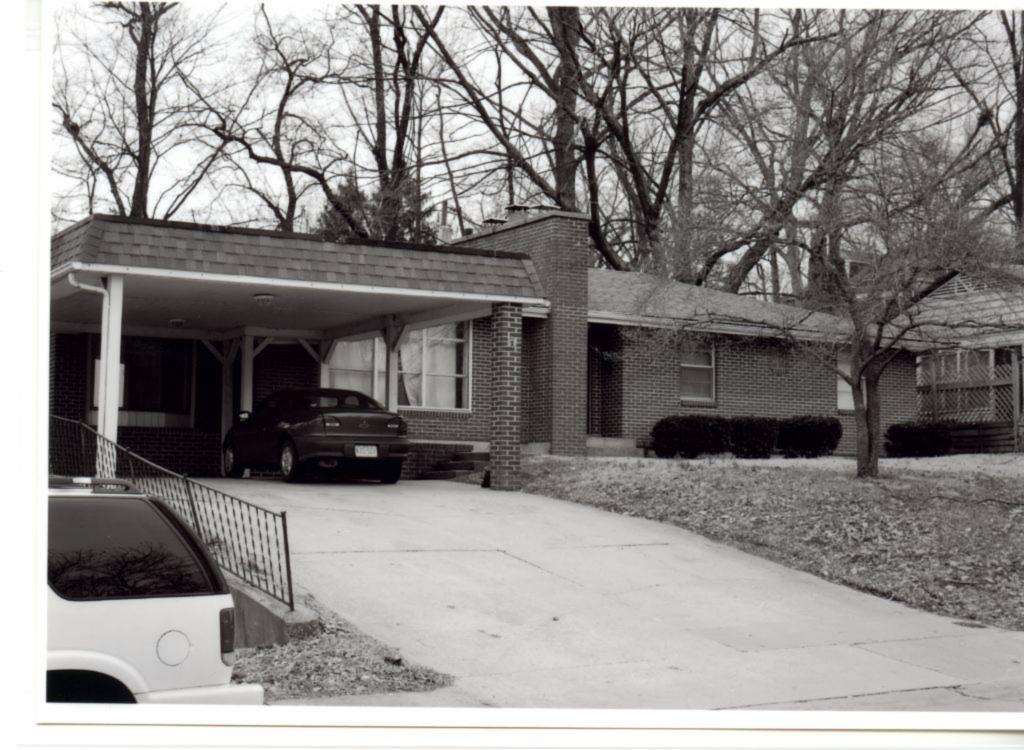

### **ADDITIONAL INFORMATION:**

26. (cont.) Description of environment and outbuildings.

28. (cont.) Further description of important architectural features.

508 Alta Vista Drive is a one story ranch style house with an L-shaped plan and low pitched side gable roof with a peeking gable in the front. The lower half of the facade is red brick and the upper half is wide cut imitation stone, separated by a concrete belt-course. The north end features a wide, stone chimney and an open carport with a utility closet covered in vinyl siding. The fenestrations are sets of two or three double hung, strip windows and single double hung windows.