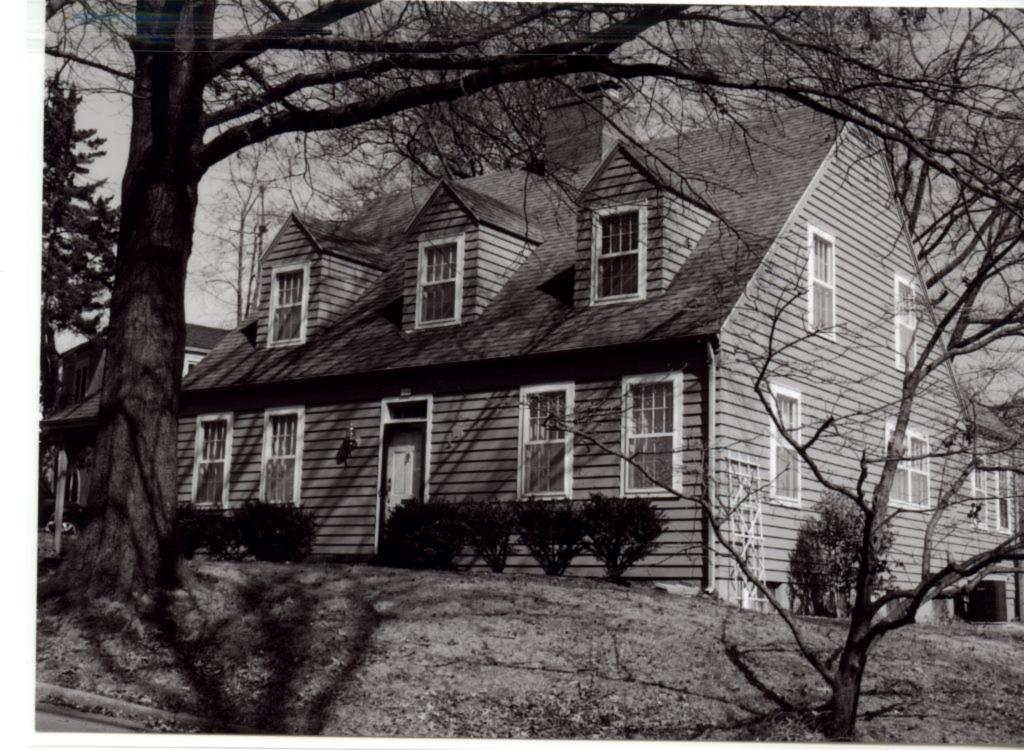

| 1. Survey No. 2. S<br>CGSEA001-0006                         |                                | ?. Survey name:                             |                                     |                                                                              |
|-------------------------------------------------------------|--------------------------------|---------------------------------------------|-------------------------------------|------------------------------------------------------------------------------|
| 1                                                           |                                | Address:<br>511 Alta Vista                  |                                     |                                                                              |
| 5.City: Vicinity: 6. UT                                     |                                | b. UTM:                                     |                                     | 7. Township/Range/Section:                                                   |
| Cape Girardeau                                              |                                | /                                           |                                     | T: 031 R: 0014 S:032                                                         |
| 8.Historic name (if known):                                 |                                |                                             | 9. Present/other name               | e (11 known):                                                                |
| 10. Ownership:                                              | 1                              | 1. Historic use (if known):                 |                                     | 11.Current use:                                                              |
| Private Public                                              | Residence                      |                                             | Residence                           |                                                                              |
| ARCHITECTURAL INF                                           | ORMATIO                        | ON                                          |                                     |                                                                              |
| 12. Category of property:                                   | [7]                            | 19. Chimney placeme                         | nt:                                 | 26. Outbuildings (list, describe in box 26 con't):                           |
| ☑ building(s) ☐ site ☐ struct                               | -                              | Left Side                                   |                                     | n/a                                                                          |
| 13. Architectural style or vernacular t<br>Colonial Revival | ype:                           | 20. Structural system:<br>Brick             |                                     |                                                                              |
| 14. Plan shape:                                             | 4                              | 21. Ext. wall cladding                      | :                                   |                                                                              |
| Rectangular                                                 |                                | Brick                                       |                                     |                                                                              |
| 15. No. of stories:                                         |                                | 22. Foundation materi<br>Concrete           | ial:                                |                                                                              |
| 16. No. of bays (1st floor):                                |                                | 23. Basement type:                          |                                     | 27. Changes:                                                                 |
| 7                                                           |                                |                                             |                                     | Addition(s) Date(s):  Altered Date(s):                                       |
| 17. Roof type:                                              |                                | 24. Front porch type:                       |                                     | ☐ Moved Date(s):                                                             |
| Side Gable                                                  |                                | n/a                                         |                                     | Other Date(s):                                                               |
| 18: Roof material: Shingle                                  |                                | 25. Acreage (rural): n<br>Visible from publ |                                     | Endangered by:                                                               |
| 28. Further description of building                         | ng features and                | d associated resources on c                 | ontinuation page. 🛛                 | •                                                                            |
| HISTORICAL DATA                                             |                                |                                             | ,                                   |                                                                              |
| 29. Construction date:                                      |                                | 32. Architect:                              |                                     | 35. Previously surveyed?                                                     |
|                                                             |                                |                                             |                                     | Survey name:                                                                 |
| 30. Significant date/period:                                |                                | 33. Builder:                                |                                     | 36. On National Register? ☐ indiv. ☐ district Nomination:                    |
| 31. Area(s) of significance:                                |                                | 34. Original or signifi                     | cant owner:                         | 37. National Register eligible? ☐ individually eligible ☐ district potential |
| 38. History and significance on c                           | ontinuation pa                 | age.                                        |                                     | •                                                                            |
| 39. Sources of information on co                            | ntinuation pag                 | ge.                                         |                                     | •                                                                            |
| OTHER:                                                      |                                |                                             |                                     |                                                                              |
| 40. Current owner/address:                                  |                                | 41.Form prepared by                         | (name and organization)             | 42. Survey date:                                                             |
|                                                             |                                |                                             |                                     | 43. Date of revisions:                                                       |
| FOR SHPO USE:                                               |                                |                                             |                                     |                                                                              |
| Date entered in inventory:                                  | Level of survey reconnaissance | intensive                                   | Additional research needed?  yes no |                                                                              |
| National Register Status:                                   |                                | Other:                                      |                                     |                                                                              |
| ☐ listed ☐ in listed district Name:                         |                                |                                             |                                     |                                                                              |
| □ pending listing                                           |                                |                                             |                                     |                                                                              |

28. (cont.) Further description of important architectural features.

The building is of standard Colonial Revival style construction with added wings on either side with a side gable. There are 6 window on the first floor and 4 on the second floor. It is constructed of brick, except for carved stones that outline the front door. Separating the first and second floor is a belt course that runs the length of the building. On the left side just before the wing is a brick chimney.