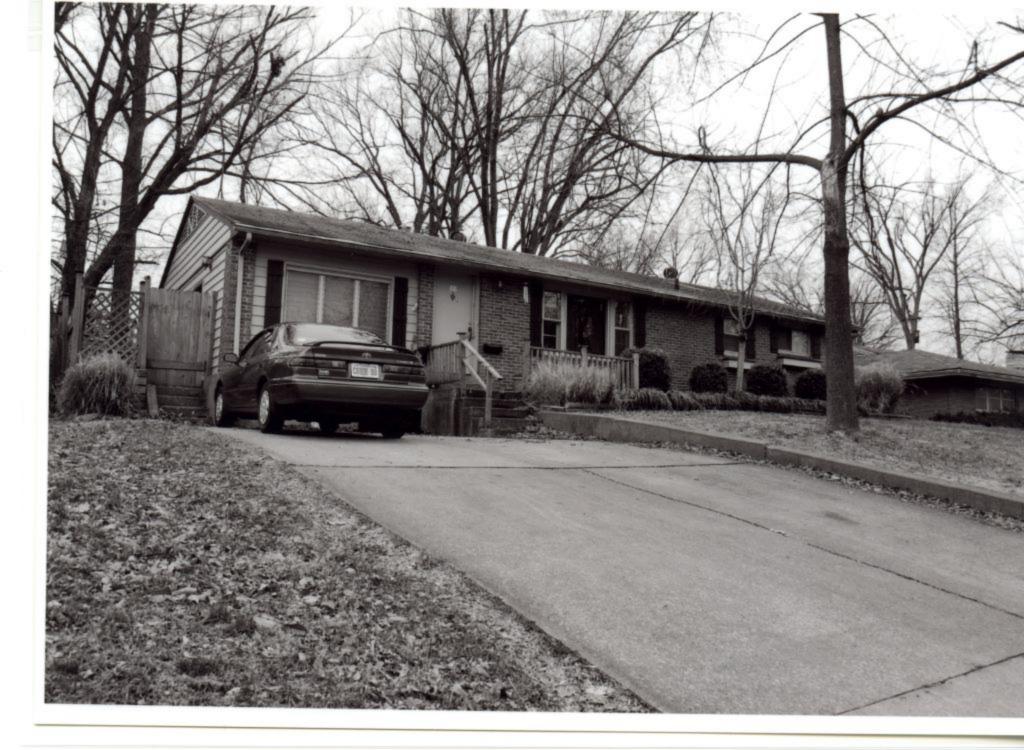

### **ADDITIONAL INFORMATION:**

26. (cont.) Description of environment and outbuildings.

28. (cont.) Further description of important architectural features.

508 Alta Vista Drive is a one story ranch style house with an L-shaped plan and low pitched side gable roof with a peeking gable in the front. The lower half of the facade is red brick and the upper half is wide cut imitation stone, separated by a concrete belt-course. The north end features a wide, stone chimney and an open carport with a utility closet covered in vinyl siding. The fenestrations are sets of two or three double hung, strip windows and single double hung windows.