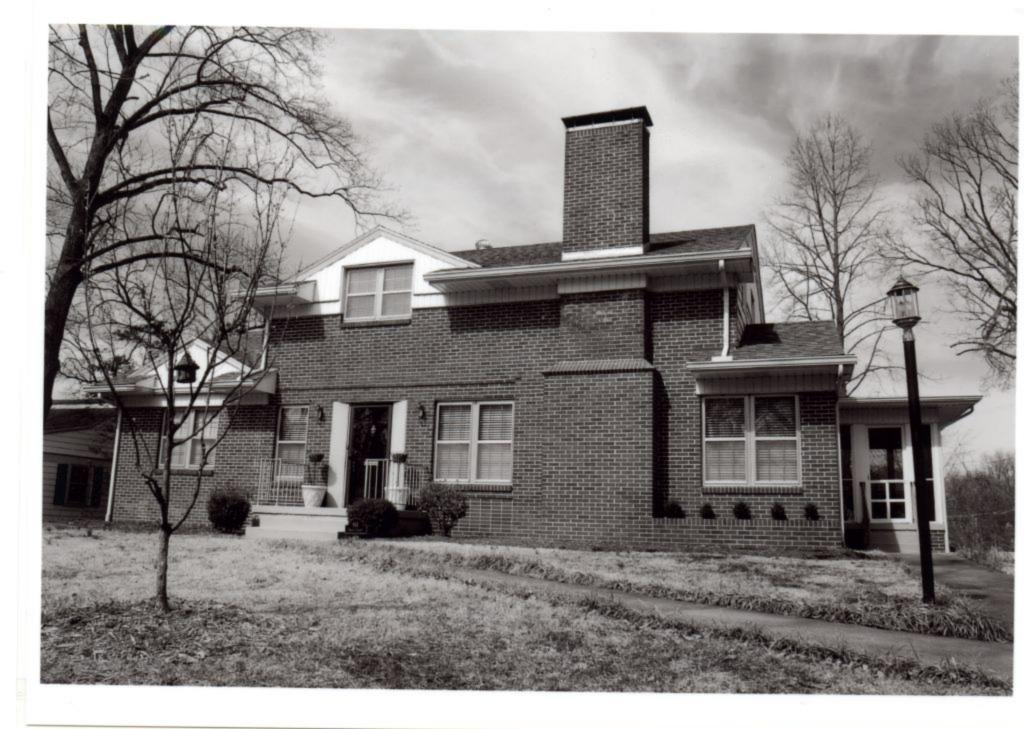

### **ADDITIONAL INFORMATION:**

26. (cont.) Description of environment and outbuildings.

28. (cont.) Further description of important architectural features.

508 Alta Vista Drive is a one story ranch style house with an L-shaped plan and low pitched side gable roof with a peeking gable in the front. The lower half of the facade is red brick and the upper half is wide cut imitation stone, separated by a concrete belt-course. The north end features a wide, stone chimney and an open carport with a utility closet covered in vinyl siding. The fenestrations are sets of two or three double hung, strip windows and single double hung windows.