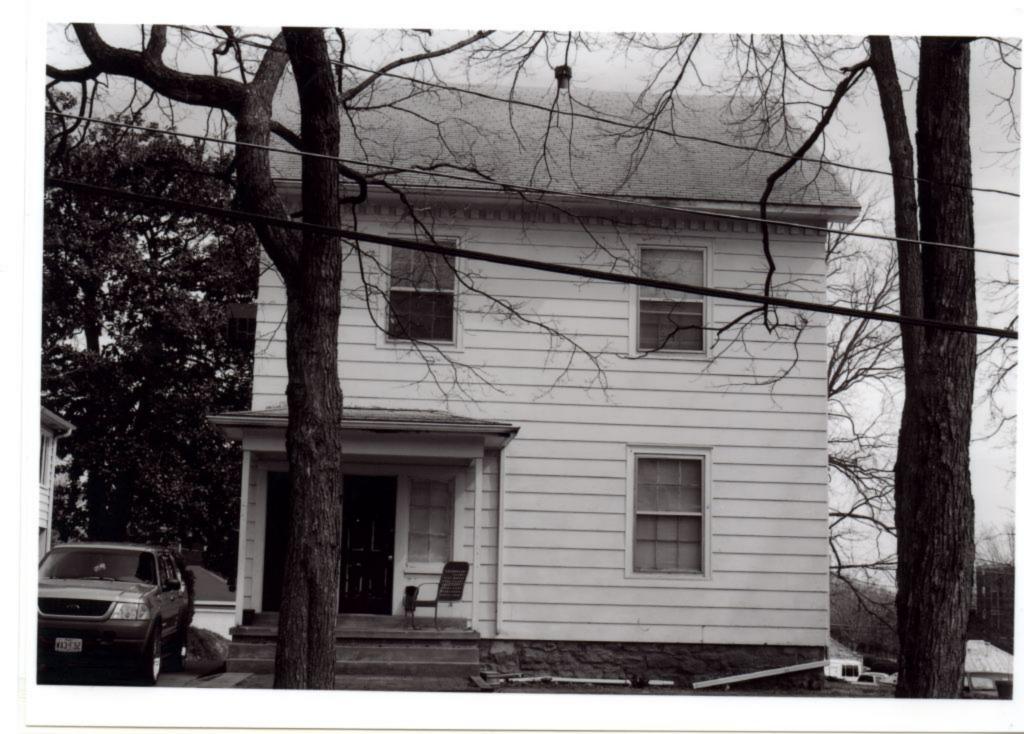

### **ADDITIONAL INFORMATION:**

26. (cont.) Description of environment and outbuildings.

28. (cont.) Further description of important architectural features.

508 Alta Vista Drive is a one story ranch style house with an L-shaped plan and low pitched side gable roof with a peeking gable in the front. The lower half of the facade is red brick and the upper half is wide cut imitation stone, separated by a concrete belt-course. The north end features a wide, stone chimney and an open carport with a utility closet covered in vinyl siding. The fenestrations are sets of two or three double hung, strip windows and single double hung windows.