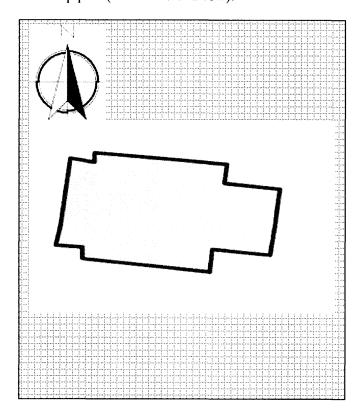

| 1. Survey No. 2. S<br>CGSEA001-0006                         |                                | ?. Survey name:                             |                                     |                                                                              |
|-------------------------------------------------------------|--------------------------------|---------------------------------------------|-------------------------------------|------------------------------------------------------------------------------|
| 1                                                           |                                | Address:<br>511 Alta Vista                  |                                     |                                                                              |
| 5.City: Vicinity: 6. UT                                     |                                | b. UTM:                                     |                                     | 7. Township/Range/Section:                                                   |
| Cape Girardeau                                              |                                | /                                           |                                     | T: 031 R: 0014 S:032                                                         |
| 8.Historic name (if known):                                 |                                |                                             | 9. Present/other name               | e (11 known):                                                                |
| 10. Ownership:                                              | 1                              | 1. Historic use (if known):                 |                                     | 11.Current use:                                                              |
| Private Public                                              | Residence                      |                                             | Residence                           |                                                                              |
| ARCHITECTURAL INF                                           | ORMATIO                        | ON                                          |                                     |                                                                              |
| 12. Category of property:                                   | [7]                            | 19. Chimney placeme                         | nt:                                 | 26. Outbuildings (list, describe in box 26 con't):                           |
| ☑ building(s) ☐ site ☐ struct                               | -                              | Left Side                                   |                                     | n/a                                                                          |
| 13. Architectural style or vernacular t<br>Colonial Revival | ype:                           | 20. Structural system:<br>Brick             |                                     |                                                                              |
| 14. Plan shape:                                             | 4                              | 21. Ext. wall cladding                      | :                                   |                                                                              |
| Rectangular                                                 |                                | Brick                                       |                                     |                                                                              |
| 15. No. of stories:                                         |                                | 22. Foundation materi<br>Concrete           | ial:                                |                                                                              |
| 16. No. of bays (1st floor):                                |                                | 23. Basement type:                          |                                     | 27. Changes:                                                                 |
| 7                                                           |                                |                                             |                                     | Addition(s) Date(s):  Altered Date(s):                                       |
| 17. Roof type:                                              |                                | 24. Front porch type:                       |                                     | ☐ Moved Date(s):                                                             |
| Side Gable                                                  |                                | n/a                                         |                                     | Other Date(s):                                                               |
| 18: Roof material: Shingle                                  |                                | 25. Acreage (rural): n<br>Visible from publ |                                     | Endangered by:                                                               |
| 28. Further description of building                         | ng features and                | d associated resources on c                 | ontinuation page. 🛛                 | •                                                                            |
| HISTORICAL DATA                                             |                                |                                             | ,                                   |                                                                              |
| 29. Construction date:                                      |                                | 32. Architect:                              |                                     | 35. Previously surveyed?                                                     |
|                                                             |                                |                                             |                                     | Survey name:                                                                 |
| 30. Significant date/period:                                |                                | 33. Builder:                                |                                     | 36. On National Register? ☐ indiv. ☐ district Nomination:                    |
| 31. Area(s) of significance:                                |                                | 34. Original or signifi                     | cant owner:                         | 37. National Register eligible? ☐ individually eligible ☐ district potential |
| 38. History and significance on c                           | ontinuation pa                 | age.                                        |                                     | •                                                                            |
| 39. Sources of information on co                            | ntinuation pag                 | ge.                                         |                                     | •                                                                            |
| OTHER:                                                      |                                |                                             |                                     |                                                                              |
| 40. Current owner/address:                                  |                                | 41.Form prepared by                         | (name and organization)             | 42. Survey date:                                                             |
|                                                             |                                |                                             |                                     | 43. Date of revisions:                                                       |
| FOR SHPO USE:                                               |                                |                                             |                                     |                                                                              |
| Date entered in inventory:                                  | Level of survey reconnaissance | intensive                                   | Additional research needed?  yes no |                                                                              |
| National Register Status:                                   |                                | Other:                                      |                                     |                                                                              |
| ☐ listed ☐ in listed district Name:                         |                                |                                             |                                     |                                                                              |
| □ pending listing                                           |                                |                                             |                                     |                                                                              |

#### ADDITIONAL INFORMATION:

26. (cont.) Description of environment and outbuildings.

The building is located adjacent to the Southeast Missouri State campus. It is located in a residential subdivision with large front lawns and many trees. Despite vicinity to the main campus most buildings in the area are not student housing.

28. (cont.) Further description of important architectural features.

The building is of standard Colonial Revival style construction with added wings on either side with a side gable. There are 6 window on the first floor and 4 on the second floor. It is constructed of brick, except for carved stones that outline the front door. Separating the first and second floor is a belt course that runs the length of the building. On the left side just before the wing is a brick chimney.