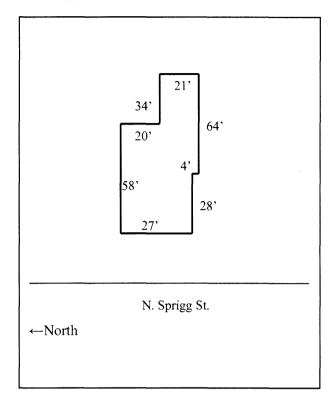

28. (cont.) Further description of important architectural features.

This three-story, U-shaped apartment complex is constructed in brick on a concrete foundation and has colonial revival elements to its design. The low hipped roof with wide, overhanging eaves is covered in sheet metal and has four dormers, one facing each elevation. A wide, pressed metal cornice dominates the roofline of the façade. The façade has five bays, with the original front door with sidelights and transom in the center flanked by two protruding, three-level screened in porches. The condition of the porches is hard to determine, due to thick vines growing all over the façade. The majority of the windows are vinyl one-over-one double-hung, sash windows, appearing to have been replaced at some point. The rear of the building has wooden stairs with decks on each level.