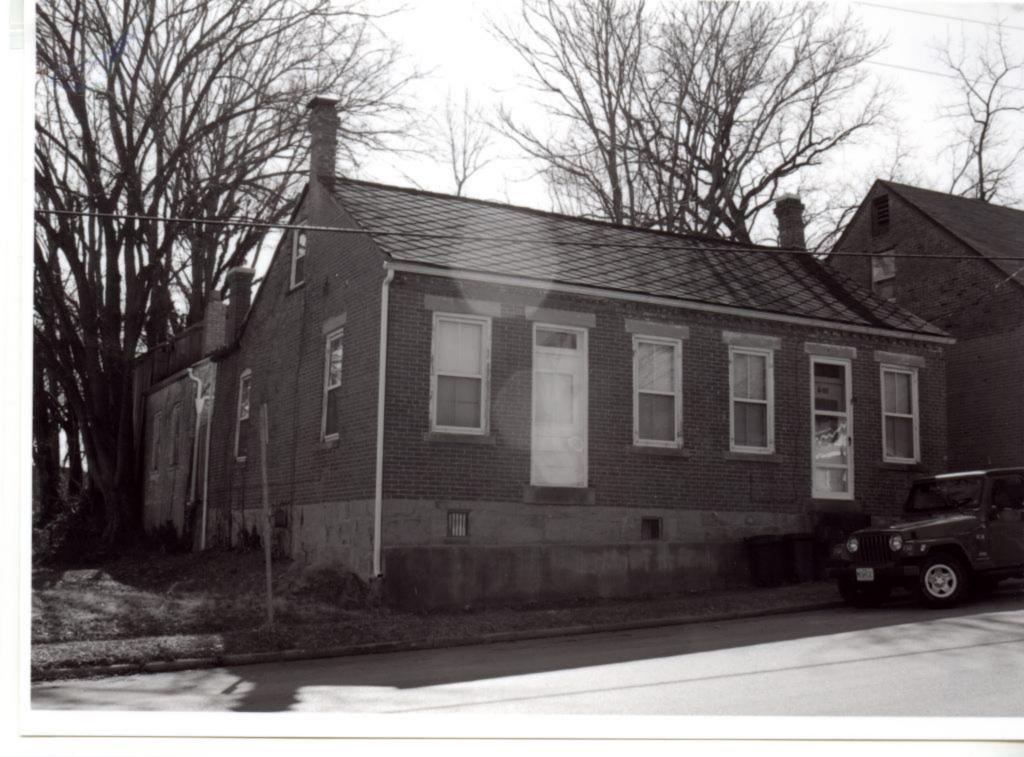

28. (cont.) Further description of important architectural features.

This three-story, U-shaped apartment complex is constructed in brick on a concrete foundation and has colonial revival elements to its design. The low hipped roof with wide, overhanging eaves is covered in sheet metal and has four dormers, one facing each elevation. A wide, pressed metal cornice dominates the roofline of the façade. The façade has five bays, with the original front door with sidelights and transom in the center flanked by two protruding, three-level screened in porches. The condition of the porches is hard to determine, due to thick vines growing all over the façade. The majority of the windows are vinyl one-over-one double-hung, sash windows, appearing to have been replaced at some point. The rear of the building has wooden stairs with decks on each level.