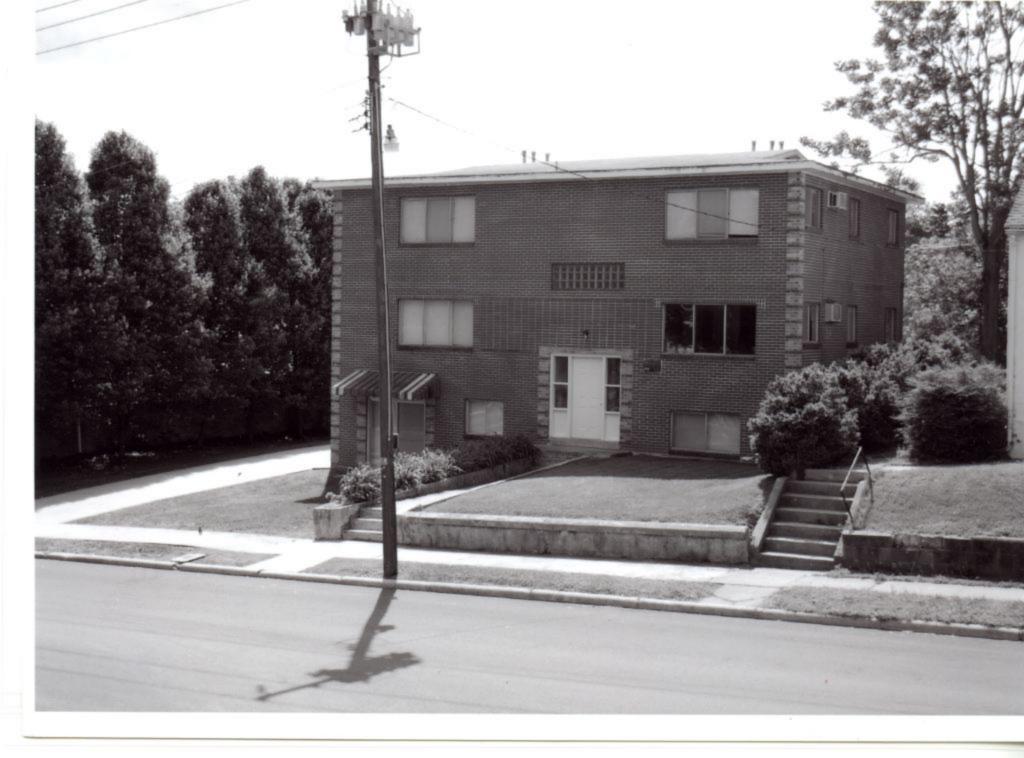

#### ADDITIONAL INFORMATION:

26. (cont.) Description of environment and outbuildings.

This building is located in an older, residential neighborhood characterized by an abundance of apartment buildings, east of the Southeast Missouri State University campus and the United States Post Office. The building is situated on a long, narrow lot and faces north on Bellevue Street. A gravel alley runs between Bellevue and Broadway directly east of the building and provides access from Bellevue Street to a small, gravel parking lot behind the building.

28. (cont.) Further description of important architectural features.

This three-story, U-shaped apartment complex is constructed in brick on a concrete foundation and has colonial revival elements to its design. The low hipped roof with wide, overhanging eaves is covered in sheet metal and has four dormers, one facing each elevation. A wide, pressed metal cornice dominates the roofline of the façade. The façade has five bays, with the original front door with sidelights and transom in the center flanked by two protruding, three-level screened in porches. The condition of the porches is hard to determine, due to thick vines growing all over the façade. The majority of the windows are vinyl one-over-one double-hung, sash windows, appearing to have been replaced at some point. The rear of the building has wooden stairs with decks on each level.