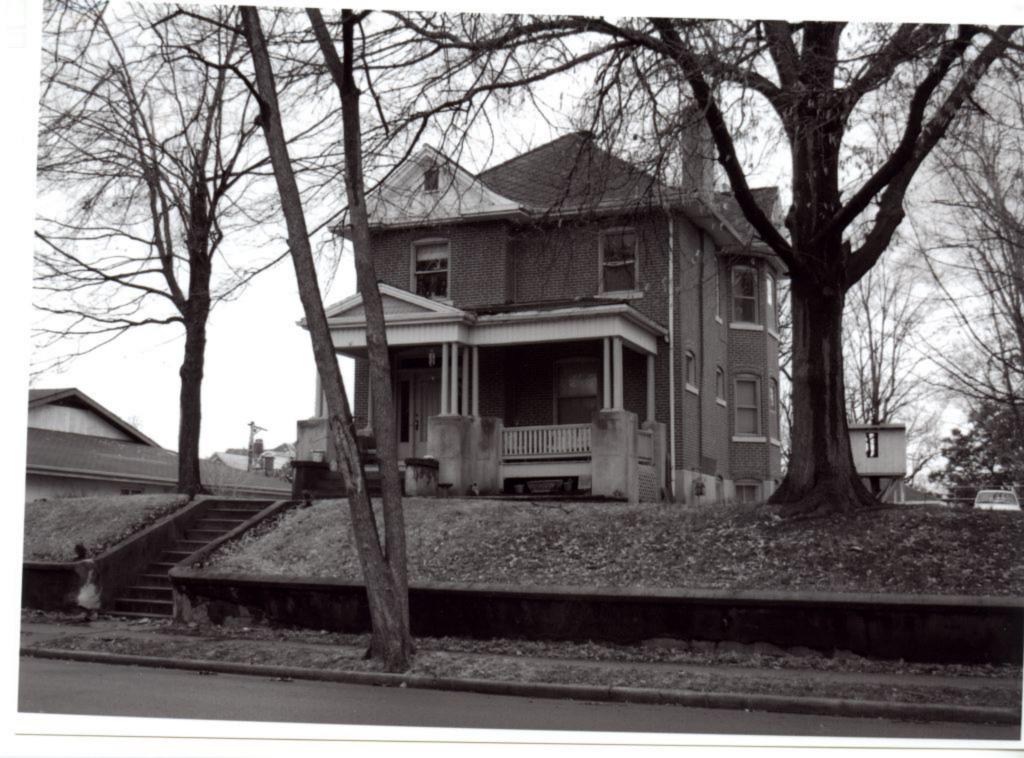

28. (cont.) Further description of important architectural features.

This three-story, U-shaped apartment complex is constructed in brick on a concrete foundation and has colonial revival elements to its design. The low hipped roof with wide, overhanging eaves is covered in sheet metal and has four dormers, one facing each elevation. A wide, pressed metal cornice dominates the roofline of the façade. The façade has five bays, with the original front door with sidelights and transom in the center flanked by two protruding, three-level screened in porches. The condition of the porches is hard to determine, due to thick vines growing all over the façade. The majority of the windows are vinyl one-over-one double-hung, sash windows, appearing to have been replaced at some point. The rear of the building has wooden stairs with decks on each level.