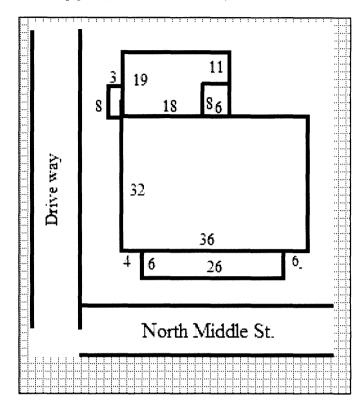

#### ARCHITECTURAL/HISTORIC INVENTORY FORM

Location Map (include north arrow):

Site Map/plan (include north arrow):

28. (cont.) Further description of important architectural features.

This three-story, U-shaped apartment complex is constructed in brick on a concrete foundation and has colonial revival elements to its design. The low hipped roof with wide, overhanging eaves is covered in sheet metal and has four dormers, one facing each elevation. A wide, pressed metal cornice dominates the roofline of the façade. The façade has five bays, with the original front door with sidelights and transom in the center flanked by two protruding, three-level screened in porches. The condition of the porches is hard to determine, due to thick vines growing all over the façade. The majority of the windows are vinyl one-over-one double-hung, sash windows, appearing to have been replaced at some point. The rear of the building has wooden stairs with decks on each level.