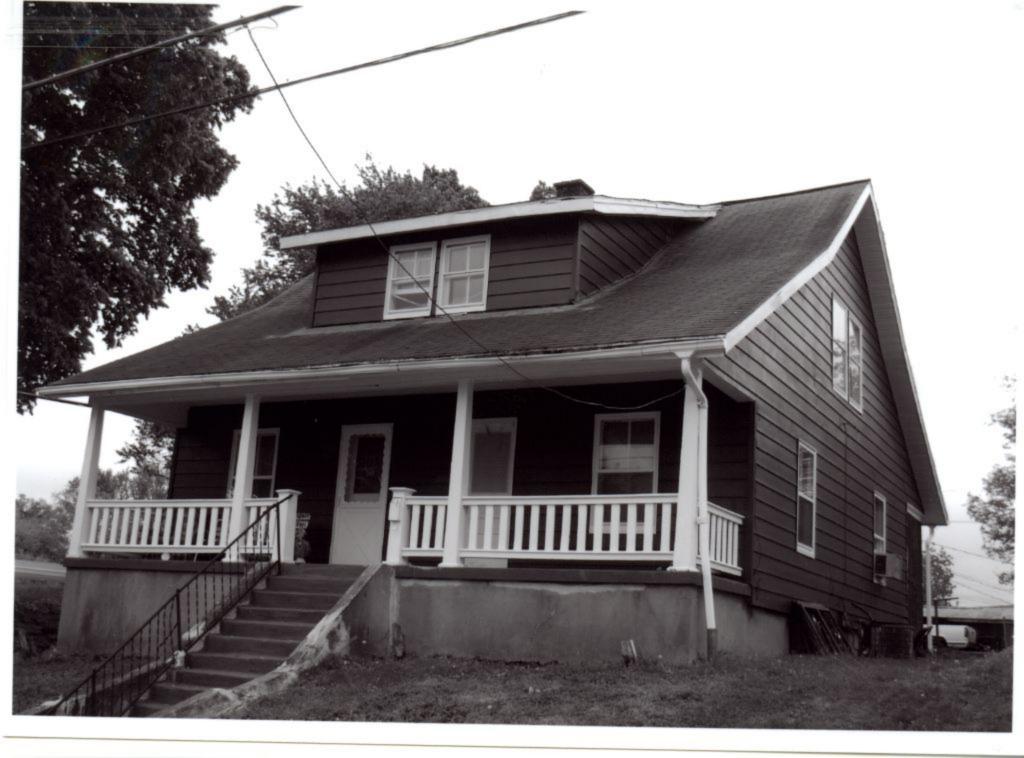

Survey no:

Page 1

| CGSEA002-048                                              |              |                |                                                               |                      |                                                                              |
|-----------------------------------------------------------|--------------|----------------|---------------------------------------------------------------|----------------------|------------------------------------------------------------------------------|
| 3. County:<br>Cape Girardeau                              |              | 4. Addı<br>422 | ress:<br>Rear Bellevue                                        |                      |                                                                              |
| 5.City:                                                   | Vicinity:    |                |                                                               |                      | 7. Township/Range/Section:                                                   |
| Cape Girardeau  8.Historic name (if known):               | <u> </u>     | 10/            | 0276429/4132051                                               | . Present/other name | T: 31 R: 14 S:32                                                             |
| o. sustone name (11 known).                               |              |                |                                                               | The Mocherma         |                                                                              |
| 10. Ownership:                                            |              |                | oric use (if known):                                          |                      | 11.Current use:                                                              |
| Private Public                                            |              | Do             | mestic: Single Dwel                                           | ling                 | Domestic: Single Dwelling                                                    |
| ARCHITECTURAL INF                                         | ORMAT        | ΓΙΟΝ           |                                                               |                      |                                                                              |
| 12. Category of property:  ⊠ building(s) ☐ site ☐ struct  | ure 🗌 objec  | et             | 19. Chimney placement: n/a                                    |                      | 26. Outbuildings (list, describe in box 26 con't): n/a                       |
| 13. Architectural style or vernacular minimal traditional | type:        |                | 20. Structural system:<br>wood frame                          |                      |                                                                              |
| 14. Plan shape:<br>rectangle                              |              |                | 21. Ext. wall cladding:<br>hardboard                          |                      |                                                                              |
| 15. No. of stories:                                       |              |                | 22. Foundation material: piers and stone                      |                      |                                                                              |
| 16. No. of bays (1 <sup>st</sup> floor):                  |              |                | 23. Basement type:<br>n/a                                     |                      | 27. Changes:  Addition(s) Date(s):                                           |
| 17. Roof type:<br>gable                                   |              |                | 24. Front porch type:<br>open                                 |                      |                                                                              |
| 18: Roof material:<br>sheet metal                         |              |                | 25. Acreage (rural):<br>Visible from public ro                | ad? 🔲                | Endangered by:                                                               |
| 28. Further description of building                       | ng features  | and asso       | ociated resources on conti                                    | nuation page. 🛛      |                                                                              |
| HISTODICAL DATA                                           |              |                |                                                               |                      |                                                                              |
| HISTORICAL DATA  29. Construction date:                   |              |                | 32. Architect:                                                |                      | 35. Previously surveyed?                                                     |
| ca. 1940                                                  |              |                | unknown                                                       |                      | Survey name:                                                                 |
| 30. Significant date/period:                              |              |                | 33. Builder:<br>unknown                                       |                      | 36. On National Register? ☐ indiv. ☐ district Nomination:                    |
| 31. Area(s) of significance:                              |              |                | 34. Original or significant<br>Roger Mocherm                  |                      | 37. National Register eligible? ☐ individually eligible ☐ district potential |
| 38. History and significance on c                         | ontinuation  | page.          |                                                               |                      |                                                                              |
| 39. Sources of information on co                          | ntinuation 1 | page.          |                                                               |                      |                                                                              |
| OTHER:                                                    |              |                |                                                               |                      |                                                                              |
| 40. Current owner/address:                                |              |                | 41.Form prepared by (name and organization): Melinda McCarthy |                      | 42. Survey date: Spring 2010                                                 |
|                                                           |              |                | Southeast Missouri State University                           |                      | 43. Date of revisions:                                                       |
| FOR SHPO USE:                                             |              |                |                                                               |                      |                                                                              |
| Date entered in inventory:                                |              |                | Level of survey reconnaissance in                             | ntensive             | Additional research needed?                                                  |
|                                                           |              |                |                                                               |                      |                                                                              |

28. (cont.) Further description of important architectural features.

One story building sits on a piers and stone foundation. Sided in aluminum. Front gable roof is covered in sheet metal. Separate roof section covers an open porch. Three wooden columns sits on concrete blocks. Facade is three bays deep with an asymmetrically placed door. Vinyl windows are new four-over-four sash.