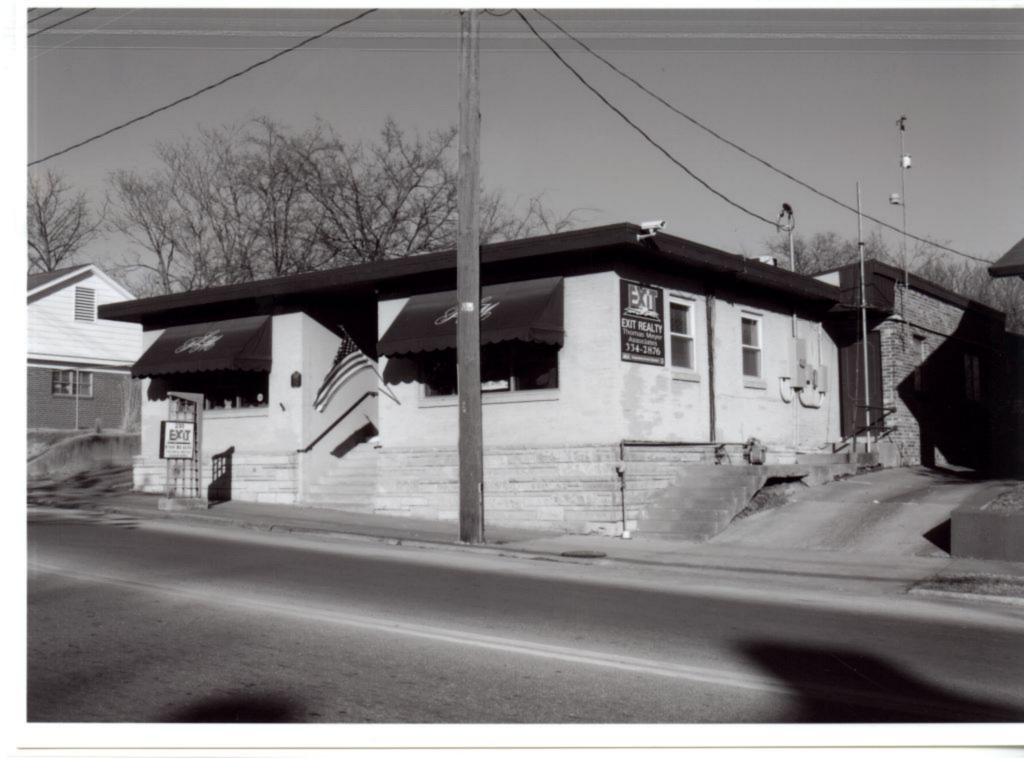

28. (cont.) Further description of important architectural features.

This three-story, U-shaped apartment complex is constructed in brick on a concrete foundation and has colonial revival elements to its design. The low hipped roof with wide, overhanging eaves is covered in sheet metal and has four dormers, one facing each elevation. A wide, pressed metal cornice dominates the roofline of the façade. The façade has five bays, with the original front door with sidelights and transom in the center flanked by two protruding, three-level screened in porches. The condition of the porches is hard to determine, due to thick vines growing all over the façade. The majority of the windows are vinyl one-over-one double-hung, sash windows, appearing to have been replaced at some point. The rear of the building has wooden stairs with decks on each level.