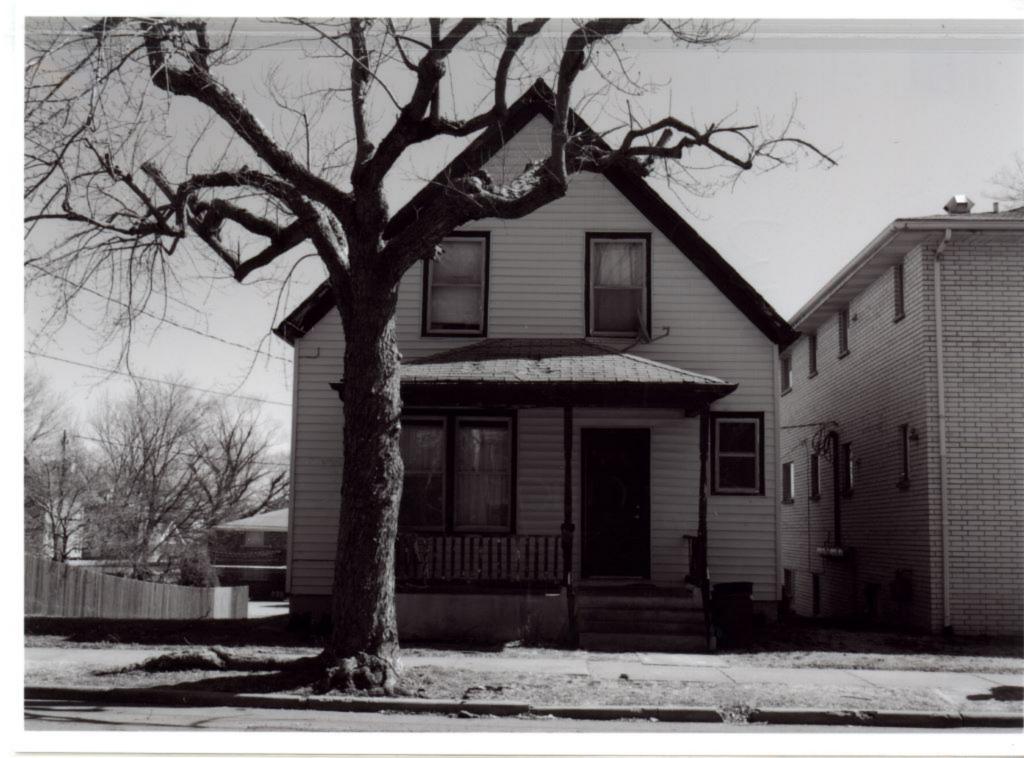

28. (cont.) Further description of important architectural features.

This three-story, U-shaped apartment complex is constructed in brick on a concrete foundation and has colonial revival elements to its design. The low hipped roof with wide, overhanging eaves is covered in sheet metal and has four dormers, one facing each elevation. A wide, pressed metal cornice dominates the roofline of the façade. The façade has five bays, with the original front door with sidelights and transom in the center flanked by two protruding, three-level screened in porches. The condition of the porches is hard to determine, due to thick vines growing all over the façade. The majority of the windows are vinyl one-over-one double-hung, sash windows, appearing to have been replaced at some point. The rear of the building has wooden stairs with decks on each level.