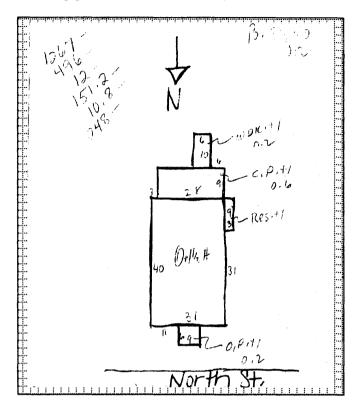

#### ARCHITECTURAL/HISTORIC INVENTORY FORM

Location Map (include north arrow):

Site Map/plan (include north arrow):

28. (cont.) Further description of important architectural features.

This three-story, U-shaped apartment complex is constructed in brick on a concrete foundation and has colonial revival elements to its design. The low hipped roof with wide, overhanging eaves is covered in sheet metal and has four dormers, one facing each elevation. A wide, pressed metal cornice dominates the roofline of the façade. The façade has five bays, with the original front door with sidelights and transom in the center flanked by two protruding, three-level screened in porches. The condition of the porches is hard to determine, due to thick vines growing all over the façade. The majority of the windows are vinyl one-over-one double-hung, sash windows, appearing to have been replaced at some point. The rear of the building has wooden stairs with decks on each level.