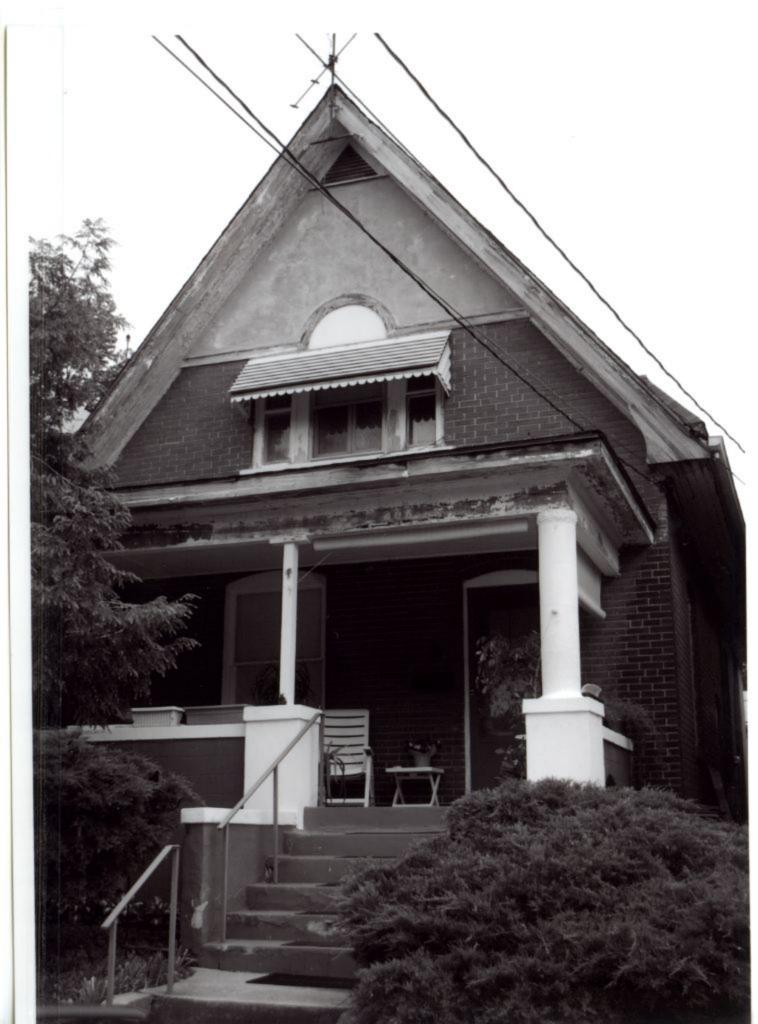

28. (cont.) Further description of important architectural features.

This three-story, U-shaped apartment complex is constructed in brick on a concrete foundation and has colonial revival elements to its design. The low hipped roof with wide, overhanging eaves is covered in sheet metal and has four dormers, one facing each elevation. A wide, pressed metal cornice dominates the roofline of the façade. The façade has five bays, with the original front door with sidelights and transom in the center flanked by two protruding, three-level screened in porches. The condition of the porches is hard to determine, due to thick vines growing all over the façade. The majority of the windows are vinyl one-over-one double-hung, sash windows, appearing to have been replaced at some point. The rear of the building has wooden stairs with decks on each level.