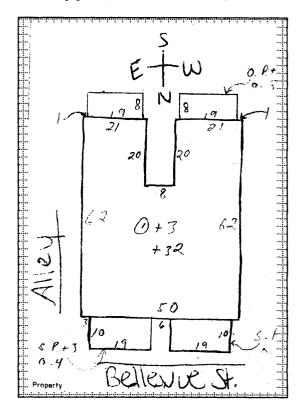

#### ARCHITECTURAL/HISTORIC INVENTORY FORM

Location Map (include north arrow):

Site Map/plan (include north arrow):

28. (cont.) Further description of important architectural features.

This three-story, U-shaped apartment complex is constructed in brick on a concrete foundation and has colonial revival elements to its design. The low hipped roof with wide, overhanging eaves is covered in sheet metal and has four dormers, one facing each elevation. A wide, pressed metal cornice dominates the roofline of the façade. The façade has five bays, with the original front door with sidelights and transom in the center flanked by two protruding, three-level screened in porches. The condition of the porches is hard to determine, due to thick vines growing all over the façade. The majority of the windows are vinyl one-over-one double-hung, sash windows, appearing to have been replaced at some point. The rear of the building has wooden stairs with decks on each level.