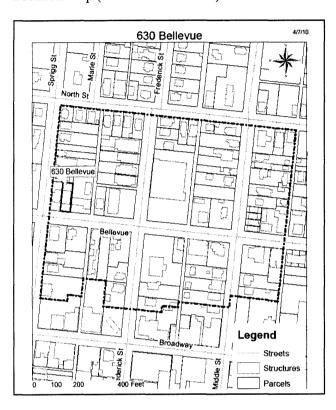

#### ARCHITECTURAL/HISTORIC INVENTORY FORM

Location Map (include north arrow):

Site Map/plan (include north arrow):

#### ADDITIONAL INFORMATION:

26. (cont.) Description of environment and outbuildings.

This building is located in an older, residential neighborhood characterized by an abundance of apartment buildings, east of the Southeast Missouri State University campus and the United States Post Office. The building is situated on a long, narrow lot and faces north on Bellevue Street. A gravel alley runs between Bellevue and Broadway directly east of the building and provides access from Bellevue Street to a small, gravel parking lot behind the building.