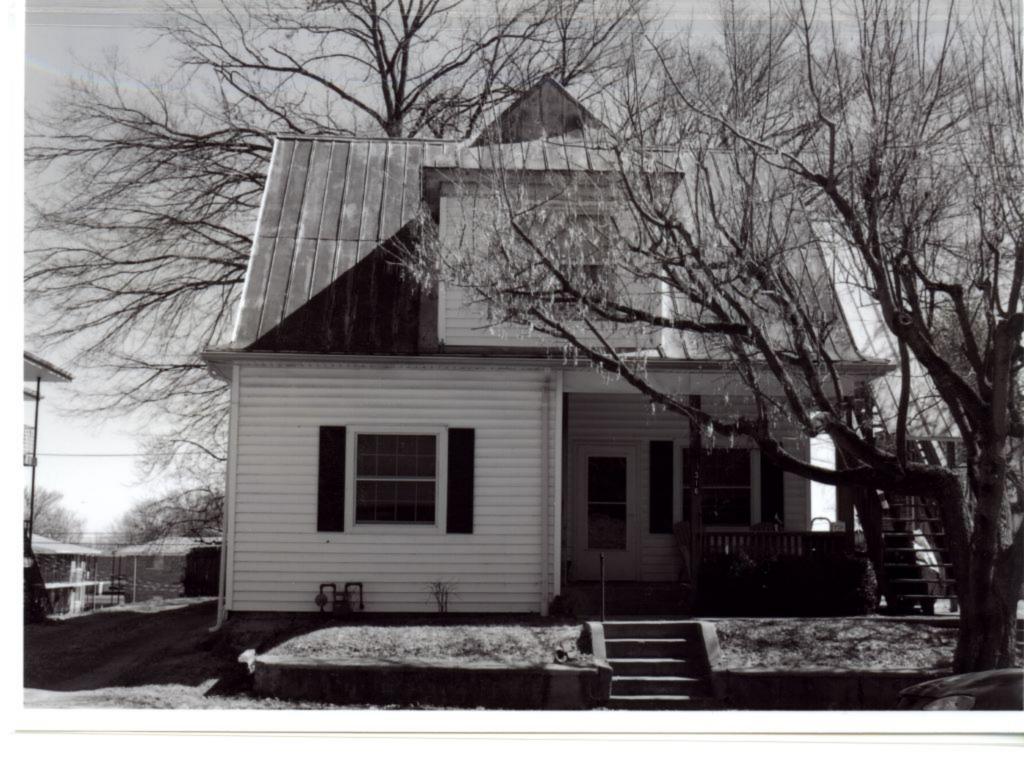

#### ADDITIONAL INFORMATION:

26. (cont.) Description of environment and outbuildings.

This building is located in an older, residential neighborhood characterized by an abundance of apartment buildings, east of the Southeast Missouri State University campus and the United States Post Office. The building is situated on a long, narrow lot and faces north on Bellevue Street. A gravel alley runs between Bellevue and Broadway directly east of the building and provides access from Bellevue Street to a small, gravel parking lot behind the building.

28. (cont.) Further description of important architectural features.

This three-story, U-shaped apartment complex is constructed in brick on a concrete foundation and has colonial revival elements to its design. The low hipped roof with wide, overhanging eaves is covered in sheet metal and has four dormers, one facing each elevation. A wide, pressed metal cornice dominates the roofline of the façade. The façade has five bays, with the original front door with sidelights and transom in the center flanked by two protruding, three-level screened in porches. The condition of the porches is hard to determine, due to thick vines growing all over the façade. The majority of the windows are vinyl one-over-one double-hung, sash windows, appearing to have been replaced at some point. The rear of the building has wooden stairs with decks on each level.