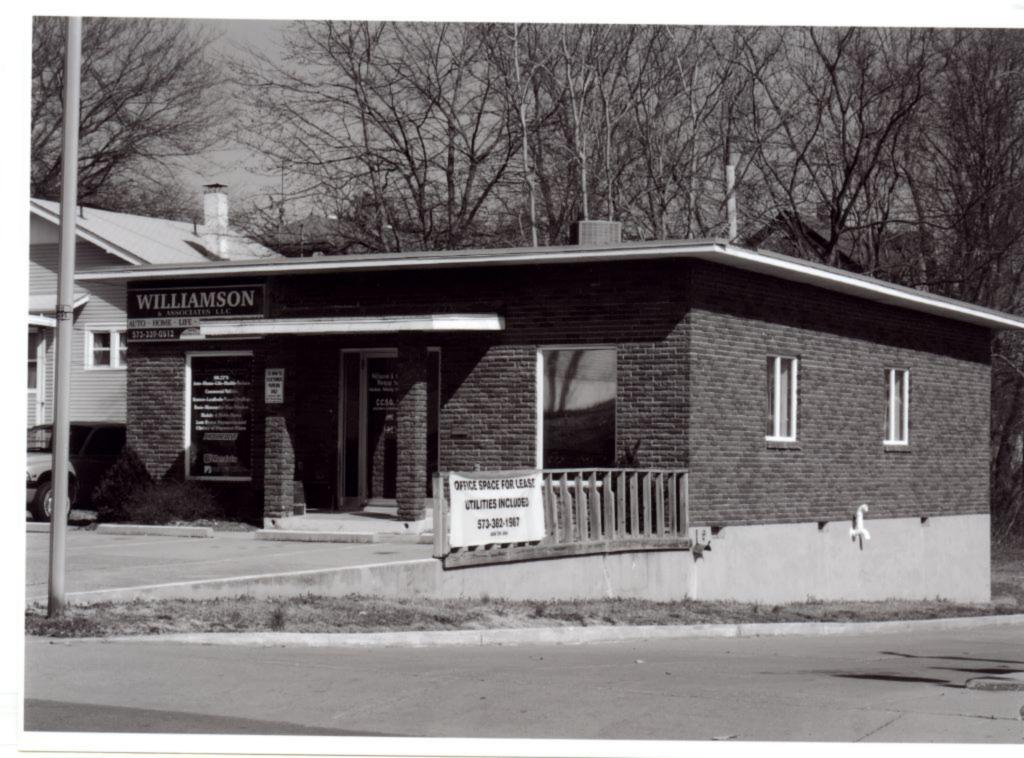

28. (cont.) Further description of important architectural features.

This three-story, U-shaped apartment complex is constructed in brick on a concrete foundation and has colonial revival elements to its design. The low hipped roof with wide, overhanging eaves is covered in sheet metal and has four dormers, one facing each elevation. A wide, pressed metal cornice dominates the roofline of the façade. The façade has five bays, with the original front door with sidelights and transom in the center flanked by two protruding, three-level screened in porches. The condition of the porches is hard to determine, due to thick vines growing all over the façade. The majority of the windows are vinyl one-over-one double-hung, sash windows, appearing to have been replaced at some point. The rear of the building has wooden stairs with decks on each level.