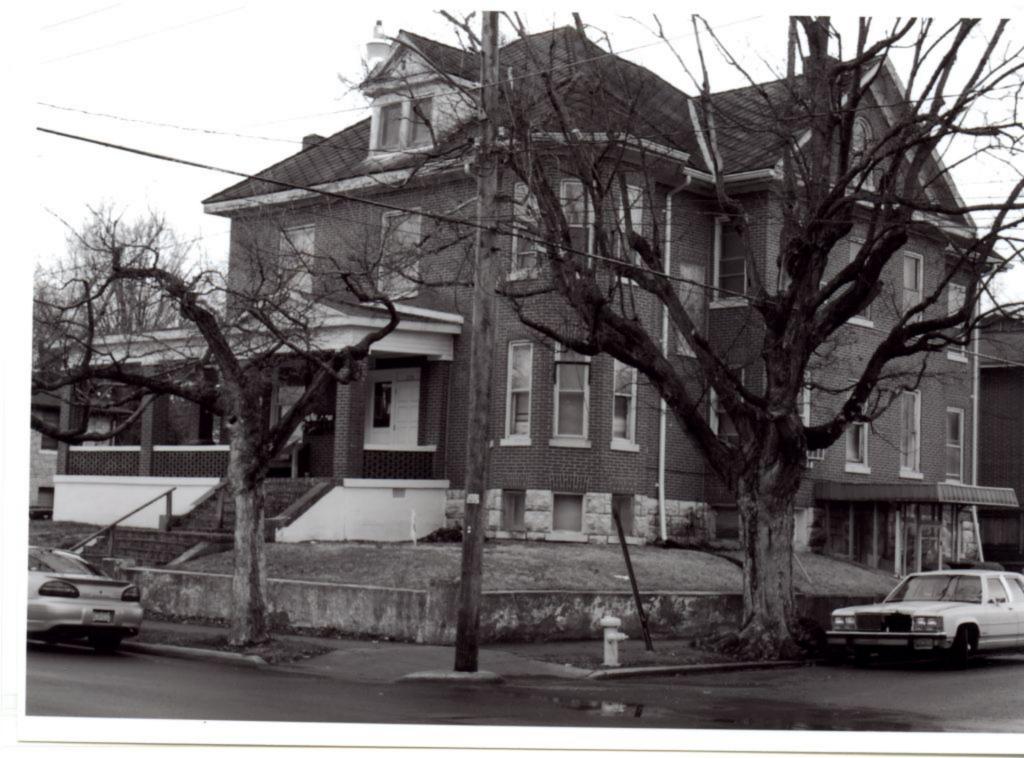

#### ADDITIONAL INFORMATION:

26. (cont.) Description of environment and outbuildings.

This building is located in an older, residential neighborhood characterized by an abundance of apartment buildings, east of the Southeast Missouri State University campus and the United States Post Office. The building is situated on a long, narrow lot and faces north on Bellevue Street. A gravel alley runs between Bellevue and Broadway directly east of the building and provides access from Bellevue Street to a small, gravel parking lot behind the building.

28. (cont.) Further description of important architectural features.

This three-story, U-shaped apartment complex is constructed in brick on a concrete foundation and has colonial revival elements to its design. The low hipped roof with wide, overhanging eaves is covered in sheet metal and has four dormers, one facing each elevation. A wide, pressed metal cornice dominates the roofline of the façade. The façade has five bays, with the original front door with sidelights and transom in the center flanked by two protruding, three-level screened in porches. The condition of the porches is hard to determine, due to thick vines growing all over the façade. The majority of the windows are vinyl one-over-one double-hung, sash windows, appearing to have been replaced at some point. The rear of the building has wooden stairs with decks on each level.