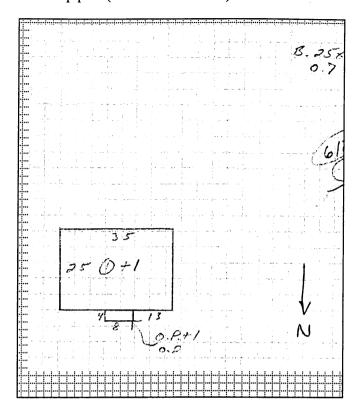

#### ARCHITECTURAL/HISTORIC INVENTORY FORM

Location Map (include north arrow):

Site Map/plan (include north arrow):

28. (cont.) Further description of important architectural features.

This three-story, U-shaped apartment complex is constructed in brick on a concrete foundation and has colonial revival elements to its design. The low hipped roof with wide, overhanging eaves is covered in sheet metal and has four dormers, one facing each elevation. A wide, pressed metal cornice dominates the roofline of the façade. The façade has five bays, with the original front door with sidelights and transom in the center flanked by two protruding, three-level screened in porches. The condition of the porches is hard to determine, due to thick vines growing all over the façade. The majority of the windows are vinyl one-over-one double-hung, sash windows, appearing to have been replaced at some point. The rear of the building has wooden stairs with decks on each level.