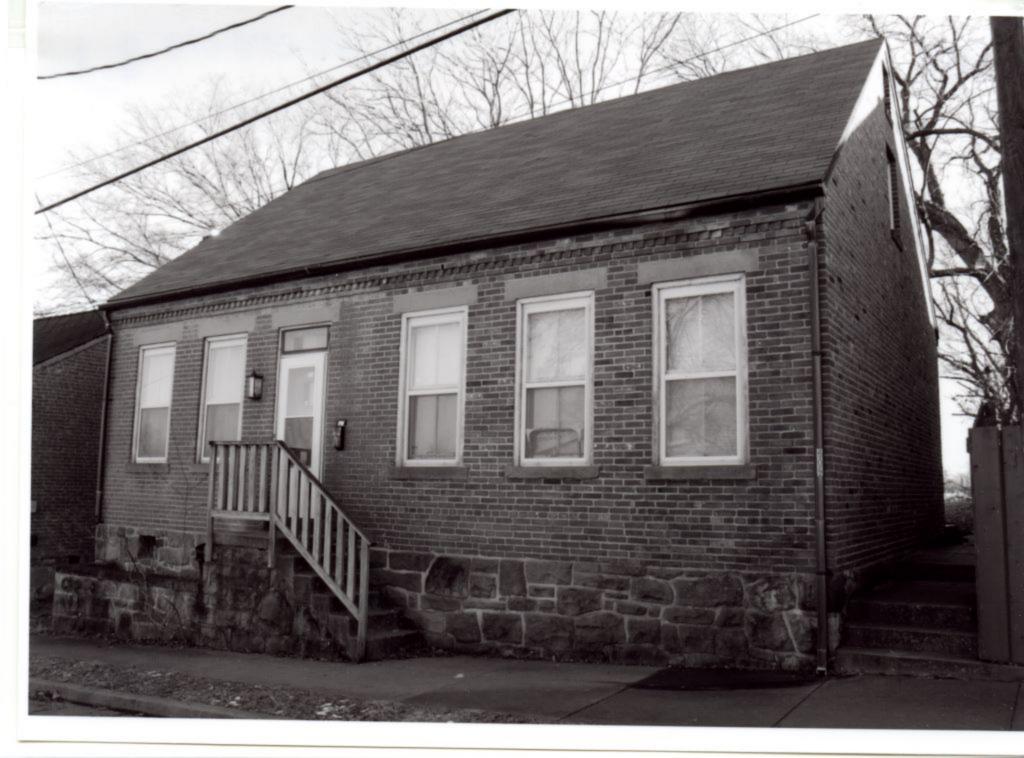

28. (cont.) Further description of important architectural features.

This three-story, U-shaped apartment complex is constructed in brick on a concrete foundation and has colonial revival elements to its design. The low hipped roof with wide, overhanging eaves is covered in sheet metal and has four dormers, one facing each elevation. A wide, pressed metal cornice dominates the roofline of the façade. The façade has five bays, with the original front door with sidelights and transom in the center flanked by two protruding, three-level screened in porches. The condition of the porches is hard to determine, due to thick vines growing all over the façade. The majority of the windows are vinyl one-over-one double-hung, sash windows, appearing to have been replaced at some point. The rear of the building has wooden stairs with decks on each level.