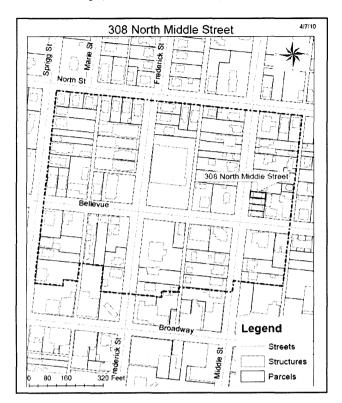

#### ADDITIONAL INFORMATION:

26. (cont.) Description of environment and outbuildings.

This building is located in an older, residential neighborhood characterized by an abundance of apartment buildings, east of the Southeast Missouri State University campus and the United States Post Office. The building is situated on a long, narrow lot and faces north on Bellevue Street. A gravel alley runs between Bellevue and Broadway directly east of the building and provides access from Bellevue Street to a small, gravel parking lot behind the building.