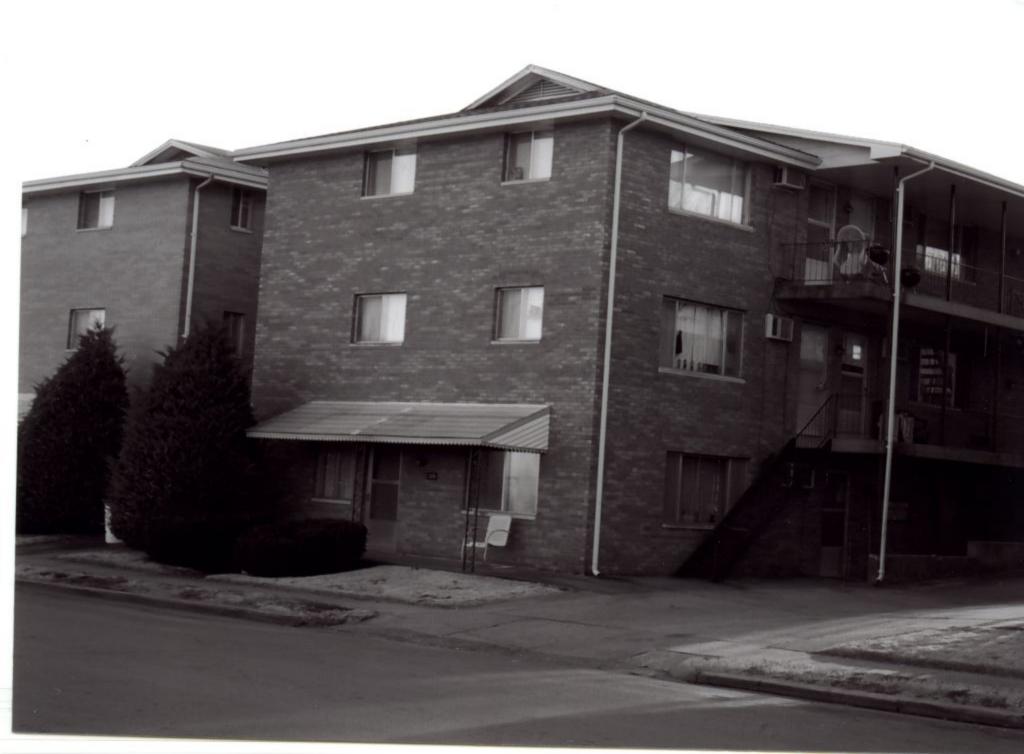

## ARCHITECTURAL/HISTORIC INVENTORY FORM

Survey no:

| 1. Survey No.                                           | 2. Surv                                     | vey name:                               |                                            |                                                    |  |  |  |  |  |
|---------------------------------------------------------|---------------------------------------------|-----------------------------------------|--------------------------------------------|----------------------------------------------------|--|--|--|--|--|
| CGSEA002-051                                            | N. 5                                        | Sprigg-N. Middle Survey                 |                                            |                                                    |  |  |  |  |  |
| 3. County: Cape                                         | 4. Add<br>419                               |                                         |                                            |                                                    |  |  |  |  |  |
| 5.City: Vicin                                           | ity: 6. UTN                                 | M:                                      |                                            | 7. Township/Range/Section:                         |  |  |  |  |  |
| Cape Girardeau                                          | 16/                                         | /276414/4131995                         |                                            | T: 30 R: 14 S: 5                                   |  |  |  |  |  |
| 8. Historic name (if known):                            |                                             | <del> </del>                            | 9. Present/other name                      | (if known):                                        |  |  |  |  |  |
| Bellevue Apartments                                     |                                             |                                         | Bellevue Apai                              | rtments                                            |  |  |  |  |  |
| 10. Ownership:                                          | - 1                                         | toric use (if known):                   |                                            | 11.Current use:                                    |  |  |  |  |  |
| Private 🔲 Public                                        | Do                                          | omestic: Multiple I                     | Welling                                    | Domestic: Multiple Dwelling                        |  |  |  |  |  |
| ARCHITECTURAL INFORMATION                               |                                             |                                         |                                            |                                                    |  |  |  |  |  |
| 12. Category of property:                               |                                             | 19. Chimney placemen                    | l:                                         | 26. Outbuildings (list, describe in box 26 con't): |  |  |  |  |  |
| ☑ building(s) ☐ site ☐ structure ☐                      | object<br>•                                 | Offset Left; C                          | enter                                      | N/A                                                |  |  |  |  |  |
| 13. Architectural style or vernacular type:             |                                             | 20. Structural system:                  |                                            |                                                    |  |  |  |  |  |
| U-Shaped structure w/Colonial Rev                       | ıval                                        | Masonry                                 |                                            |                                                    |  |  |  |  |  |
| elements 14. Plan shape:                                |                                             | 21. Ext. wall cladding:                 |                                            |                                                    |  |  |  |  |  |
| U Shape                                                 |                                             | Brick                                   |                                            |                                                    |  |  |  |  |  |
| 15. No. of stories:                                     |                                             | 22. Foundation materia                  | l:                                         |                                                    |  |  |  |  |  |
| 3                                                       |                                             | Concrete                                |                                            |                                                    |  |  |  |  |  |
| 16. No. of bays (1st floor):                            |                                             | 23. Basement type:                      |                                            | 27. Changes: N/A                                   |  |  |  |  |  |
| 5                                                       |                                             | Full                                    |                                            | Addition(s) Date(s):                               |  |  |  |  |  |
| 17 Do-ft                                                |                                             | 24. Front porch type:                   |                                            | Altered Date(s):                                   |  |  |  |  |  |
| 17. Roof type:  Low Hip                                 | Closed                                      |                                         | Moved Date(s):                             |                                                    |  |  |  |  |  |
| •                                                       |                                             | *************************************** | Other Date(s):  Endangered by:             |                                                    |  |  |  |  |  |
| 18: Roof material: Sheet Metal                          | 25. Acreage (rural):<br>Visible from public | road? 🔲                                 | intelligence by.                           |                                                    |  |  |  |  |  |
| 28. Further description of building feat                | ures and ass                                | ociated resources on co                 | ntinuation page.                           |                                                    |  |  |  |  |  |
|                                                         |                                             |                                         |                                            | **************************************             |  |  |  |  |  |
| HISTORICAL DATA                                         |                                             |                                         |                                            |                                                    |  |  |  |  |  |
| 29. Construction date:                                  |                                             | 32. Architect:                          |                                            | 35. Previously surveyed?                           |  |  |  |  |  |
| C. 1913                                                 |                                             | Unknown                                 |                                            | Survey name:                                       |  |  |  |  |  |
| 30. Significant date/period:                            |                                             | 33. Builder:                            | ····                                       | 36. On National Register? ☐ indiv. ☐ district      |  |  |  |  |  |
| C. 1913                                                 |                                             | Unknown                                 |                                            | Nomination:                                        |  |  |  |  |  |
| 31. Area(s) of significance:                            |                                             | 34. Original or signific                | ant owner:                                 | 37. National Register eligible?                    |  |  |  |  |  |
| Architecture                                            |                                             | Robert Brown                            |                                            | ☑ individually eligible ☐ district potential       |  |  |  |  |  |
| 38. History and significance on continu                 | ation page.                                 | ×                                       |                                            |                                                    |  |  |  |  |  |
| 39. Sources of information on continua                  | tion page.                                  | 3                                       |                                            |                                                    |  |  |  |  |  |
| OTHER                                                   |                                             |                                         |                                            |                                                    |  |  |  |  |  |
| OTHER:                                                  |                                             | Al Form more dl. /                      | nama and accessing to                      | 0 : 00:0                                           |  |  |  |  |  |
| 40. Current owner/address: Robert and Margaret Browning |                                             | Kelly Owens and                         | name and organization):<br>Natalie Wiseman | 42. Survey date: Spring 2010                       |  |  |  |  |  |
| 724 Watkins St.                                         | Southeast Missour                           |                                         | 43. Date of revisions:                     |                                                    |  |  |  |  |  |
| Cape Girardeau, MO 63701                                | Historic Preservat                          |                                         | 43. Date of revisions:                     |                                                    |  |  |  |  |  |
|                                                         | · · · · · · · · · · · · · · · · · · ·       | 1 1 10001 401                           | Simil                                      |                                                    |  |  |  |  |  |
| FOR SHPO USE:                                           |                                             |                                         |                                            |                                                    |  |  |  |  |  |
| Date entered in inventory:                              |                                             | Level of survey                         | intensive                                  | Additional research needed?                        |  |  |  |  |  |
| National Register Status:                               |                                             | Other:                                  |                                            | **************************************             |  |  |  |  |  |
| ☐ listed ☐ in listed district Name:                     |                                             |                                         |                                            |                                                    |  |  |  |  |  |
| pending listing eligible (indivi                        | dually)                                     |                                         |                                            |                                                    |  |  |  |  |  |
| ☐ eligible (district) ☐ not eligible ☐ not determined   |                                             |                                         |                                            |                                                    |  |  |  |  |  |

#### ADDITIONAL INFORMATION:

26. (cont.) Description of environment and outbuildings.

This building is located in an older, residential neighborhood characterized by an abundance of apartment buildings, east of the Southeast Missouri State University campus and the United States Post Office. The building is situated on a long, narrow lot and faces north on Bellevue Street. A gravel alley runs between Bellevue and Broadway directly east of the building and provides access from Bellevue Street to a small, gravel parking lot behind the building.

28. (cont.) Further description of important architectural features.

This three-story, U-shaped apartment complex is constructed in brick on a concrete foundation and has colonial revival elements to its design. The low hipped roof with wide, overhanging eaves is covered in sheet metal and has four dormers, one facing each elevation. A wide, pressed metal cornice dominates the roofline of the façade. The façade has five bays, with the original front door with sidelights and transom in the center flanked by two protruding, three-level screened in porches. The condition of the porches is hard to determine, due to thick vines growing all over the façade. The majority of the windows are vinyl one-over-one double-hung, sash windows, appearing to have been replaced at some point. The rear of the building has wooden stairs with decks on each level.