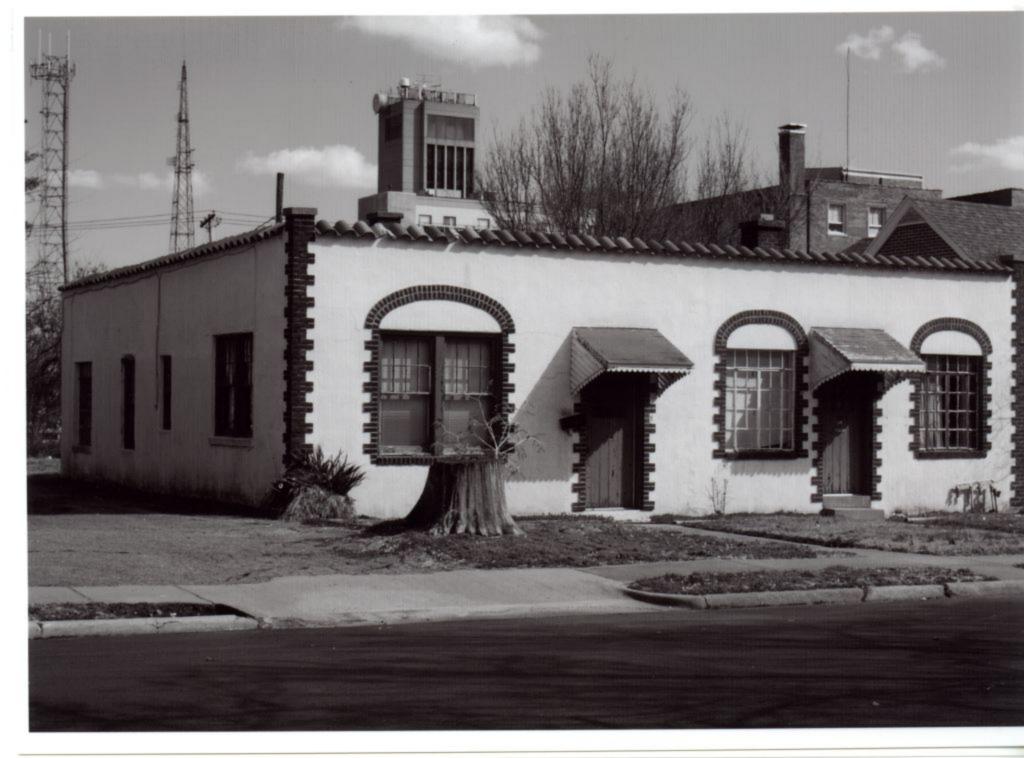

28. (cont.) Further description of important architectural features.

Two story apartment building clad in blond brick with red brick quoining on all corners. Sits on a concrete foundation. Side gable roof is wrapped in a shallow pitched hipped addition with wide, bare, overhanging eaves. Main facade faces west and is hidden from street by brick wall extension with brick grill work. Veranda porch covers cantilevered concrete second floor, accessible by centrally place concrete stairs decorated with wrought iron railings. Apartment doors and windows are symmetrically set with nine bays on each level.