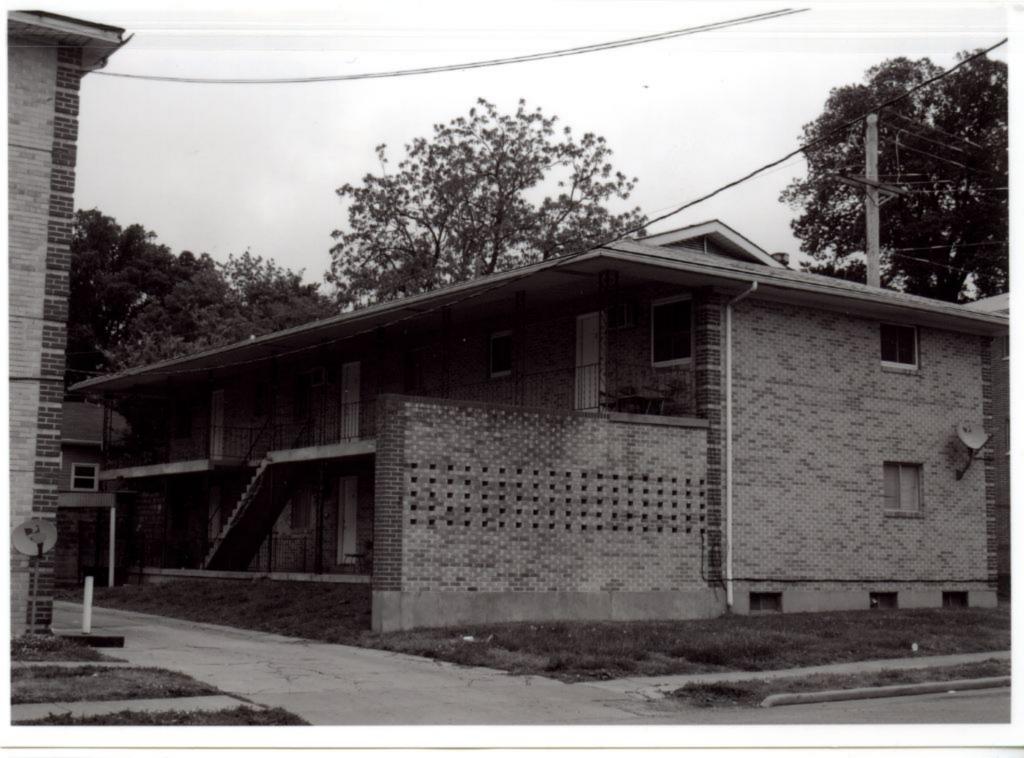

28. (cont.) Further description of important architectural features.

Two story apartment building clad in blond brick with red brick quoining on all corners. Sits on a concrete foundation. Side gable roof is wrapped in a shallow pitched hipped addition with wide, bare, overhanging eaves. Main facade faces west and is hidden from street by brick wall extension with brick grill work. Veranda porch covers cantilevered concrete second floor, accessible by centrally place concrete stairs decorated with wrought iron railings. Apartment doors and windows are symmetrically set with nine bays on each level.