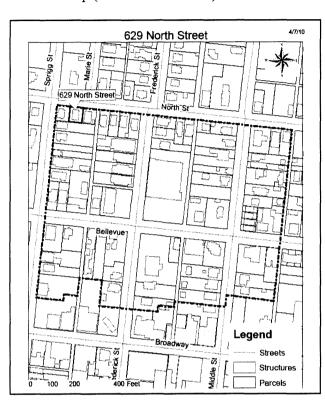

### ARCHITECTURAL/HISTORIC INVENTORY FORM

Location Map (include north arrow):

Site Map/plan (include north arrow):

#### ADDITIONAL INFORMATION:

26. (cont.) Description of environment and outbuildings.

Building is situated near Southeast Missouri State University and downtown Cape Girardeau, MO. The garage was built with a concrete foundation, aluminum walls and a gable roof made of sheet metal. Garage was built in the 1960s, is 3 bays wide, is attached to the main building by a wall extension, and sits hidden immediately beside the apartment complex creating a cement courtyard with 426 Bellevue.