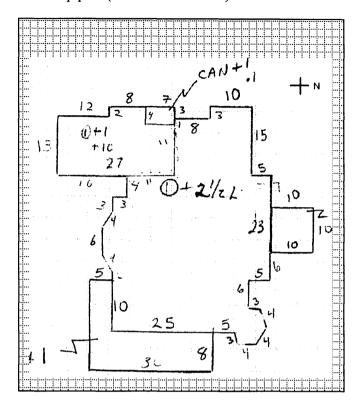

#### ARCHITECTURAL/HISTORIC INVENTORY FORM

Location Map (include north arrow):

Site Map/plan (include north arrow):

28. (cont.) Further description of important architectural features.

This three-story, U-shaped apartment complex is constructed in brick on a concrete foundation and has colonial revival elements to its design. The low hipped roof with wide, overhanging eaves is covered in sheet metal and has four dormers, one facing each elevation. A wide, pressed metal cornice dominates the roofline of the façade. The façade has five bays, with the original front door with sidelights and transom in the center flanked by two protruding, three-level screened in porches. The condition of the porches is hard to determine, due to thick vines growing all over the façade. The majority of the windows are vinyl one-over-one double-hung, sash windows, appearing to have been replaced at some point. The rear of the building has wooden stairs with decks on each level.