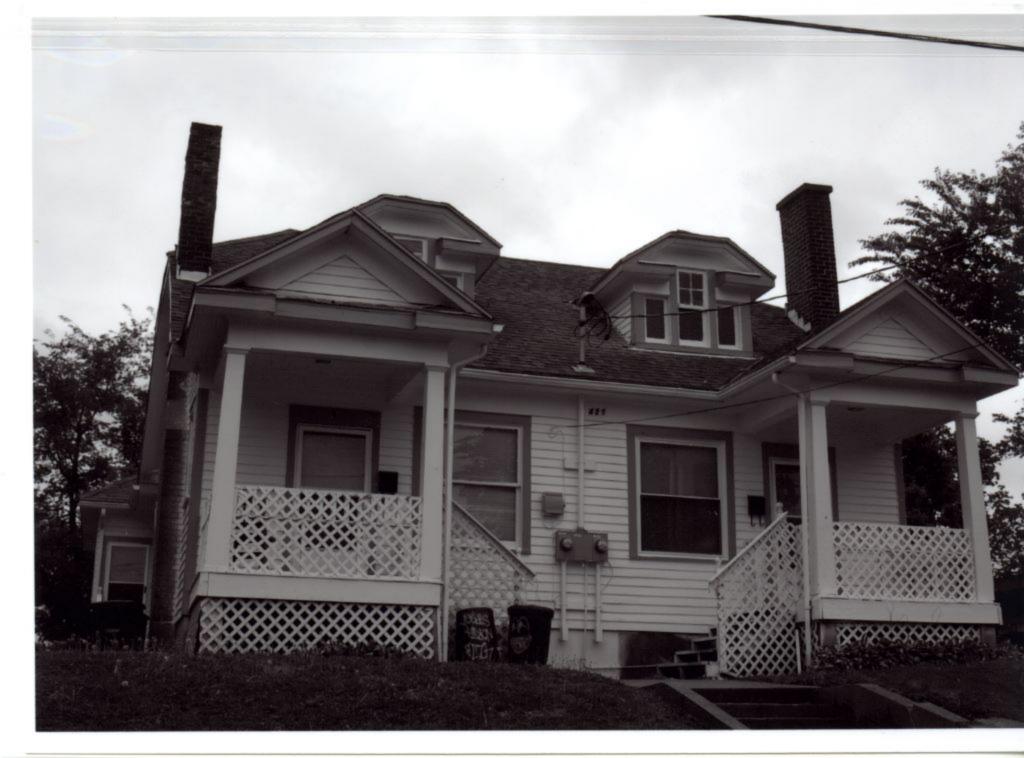

28. (cont.) Further description of important architectural features.

This three-story, U-shaped apartment complex is constructed in brick on a concrete foundation and has colonial revival elements to its design. The low hipped roof with wide, overhanging eaves is covered in sheet metal and has four dormers, one facing each elevation. A wide, pressed metal cornice dominates the roofline of the façade. The façade has five bays, with the original front door with sidelights and transom in the center flanked by two protruding, three-level screened in porches. The condition of the porches is hard to determine, due to thick vines growing all over the façade. The majority of the windows are vinyl one-over-one double-hung, sash windows, appearing to have been replaced at some point. The rear of the building has wooden stairs with decks on each level.