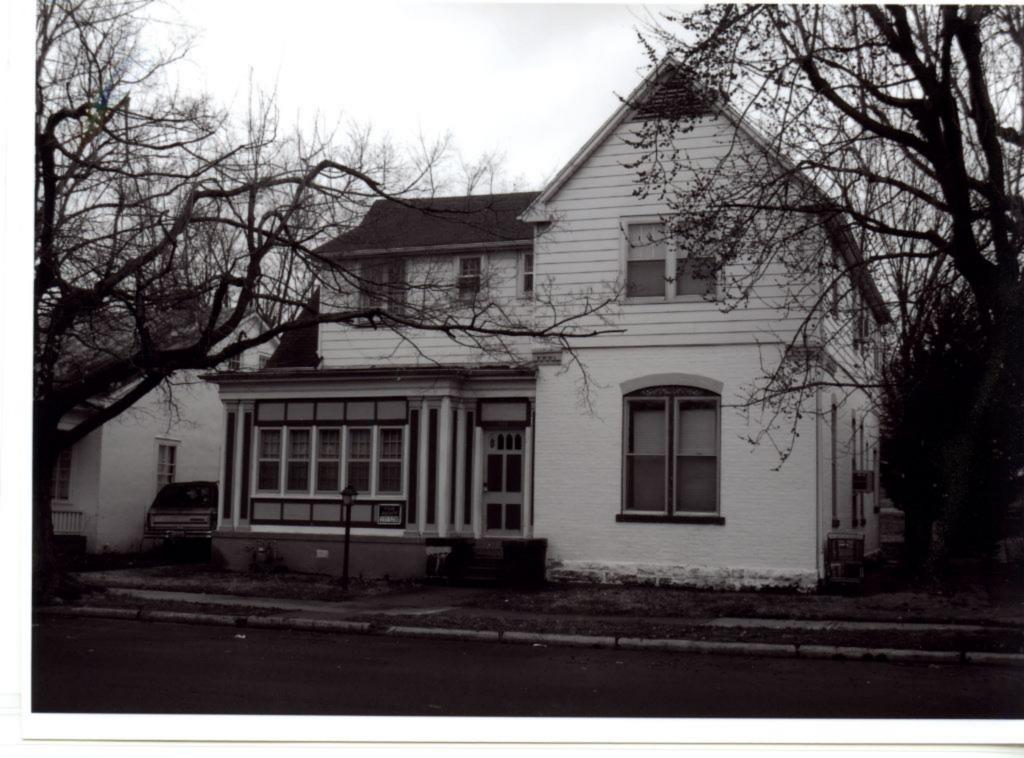

28. (cont.) Further description of important architectural features.

This three-story, U-shaped apartment complex is constructed in brick on a concrete foundation and has colonial revival elements to its design. The low hipped roof with wide, overhanging eaves is covered in sheet metal and has four dormers, one facing each elevation. A wide, pressed metal cornice dominates the roofline of the façade. The façade has five bays, with the original front door with sidelights and transom in the center flanked by two protruding, three-level screened in porches. The condition of the porches is hard to determine, due to thick vines growing all over the façade. The majority of the windows are vinyl one-over-one double-hung, sash windows, appearing to have been replaced at some point. The rear of the building has wooden stairs with decks on each level.