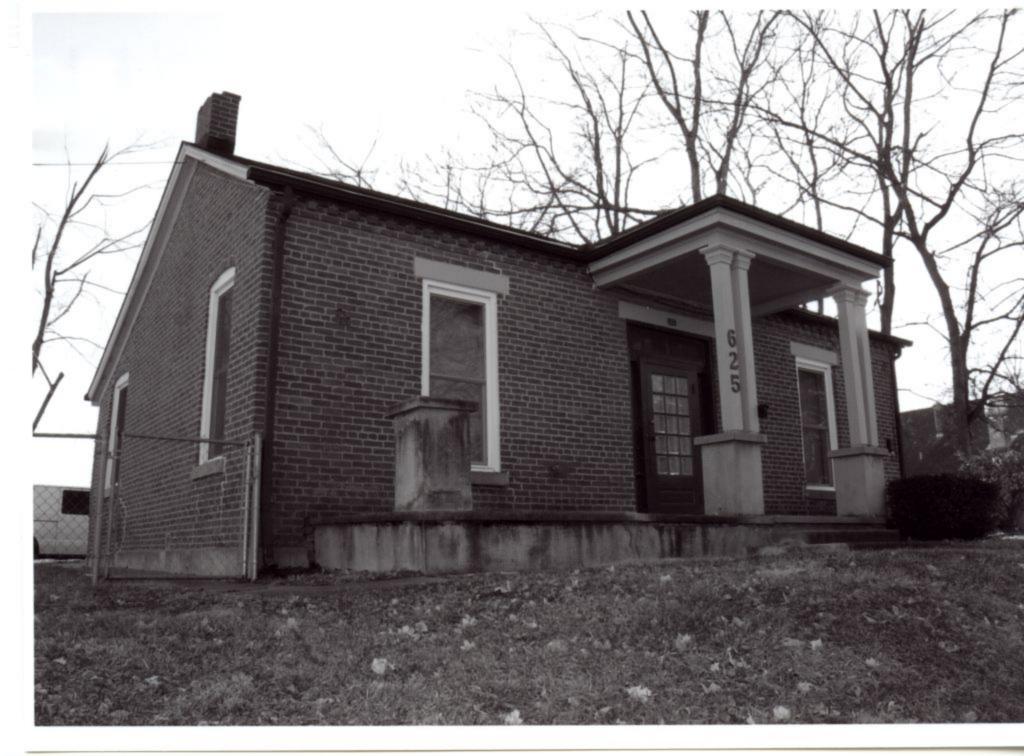

28. (cont.) Further description of important architectural features.

This three-story, U-shaped apartment complex is constructed in brick on a concrete foundation and has colonial revival elements to its design. The low hipped roof with wide, overhanging eaves is covered in sheet metal and has four dormers, one facing each elevation. A wide, pressed metal cornice dominates the roofline of the façade. The façade has five bays, with the original front door with sidelights and transom in the center flanked by two protruding, three-level screened in porches. The condition of the porches is hard to determine, due to thick vines growing all over the façade. The majority of the windows are vinyl one-over-one double-hung, sash windows, appearing to have been replaced at some point. The rear of the building has wooden stairs with decks on each level.