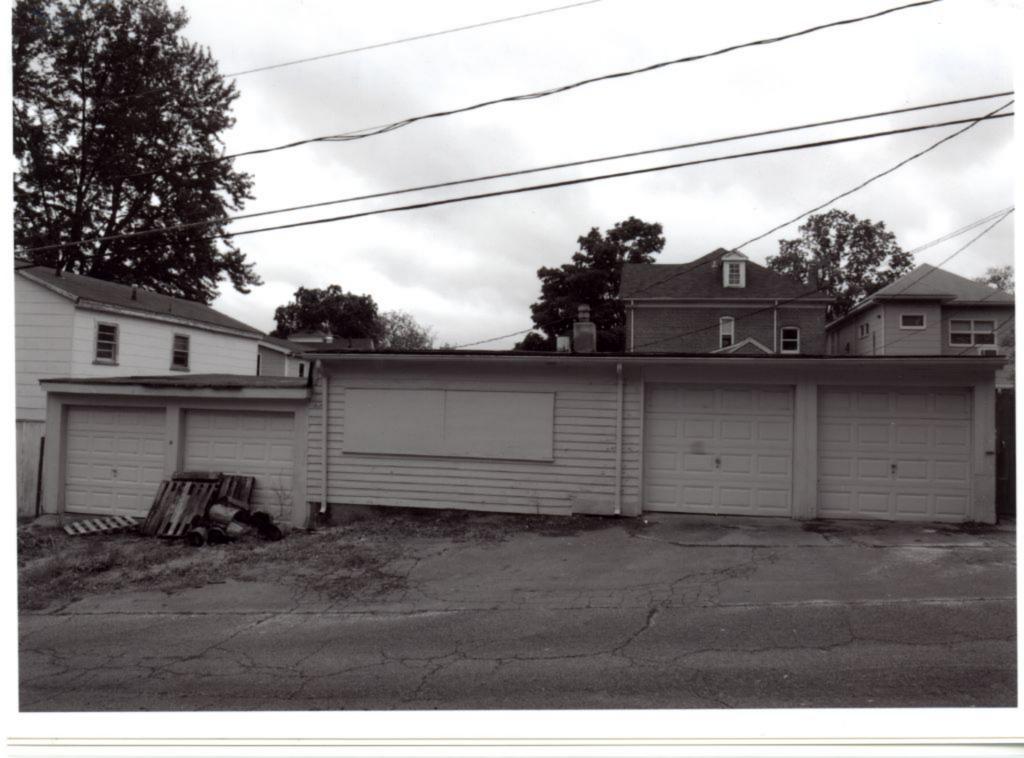

#### ADDITIONAL INFORMATION:

26. (cont.) Description of environment and outbuildings.

Building is situated near Southeast Missouri State University and downtown Cape Girardeau, MO. The garage was built with a concrete foundation, aluminum walls and a gable roof made of sheet metal. Garage was built in the 1960s, is 3 bays wide, is attached to the main building by a wall extension, and sits hidden immediately beside the apartment complex creating a cement courtyard with 426 Bellevue.