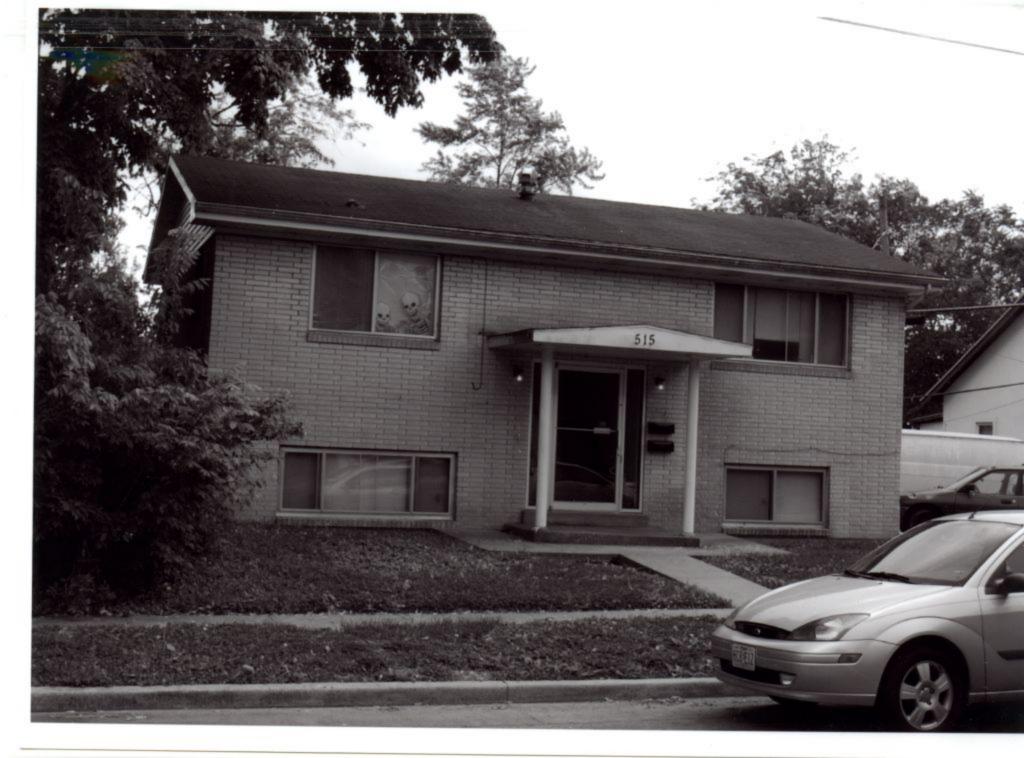

#### ADDITIONAL INFORMATION:

26. (cont.) Description of environment and outbuildings.

This building is located in an older, residential neighborhood characterized by an abundance of apartment buildings, east of the Southeast Missouri State University campus and the United States Post Office. The building is situated on a long, narrow lot and faces north on Bellevue Street. A gravel alley runs between Bellevue and Broadway directly east of the building and provides access from Bellevue Street to a small, gravel parking lot behind the building.

28. (cont.) Further description of important architectural features.

This three-story, U-shaped apartment complex is constructed in brick on a concrete foundation and has colonial revival elements to its design. The low hipped roof with wide, overhanging eaves is covered in sheet metal and has four dormers, one facing each elevation. A wide, pressed metal cornice dominates the roofline of the façade. The façade has five bays, with the original front door with sidelights and transom in the center flanked by two protruding, three-level screened in porches. The condition of the porches is hard to determine, due to thick vines growing all over the façade. The majority of the windows are vinyl one-over-one double-hung, sash windows, appearing to have been replaced at some point. The rear of the building has wooden stairs with decks on each level.