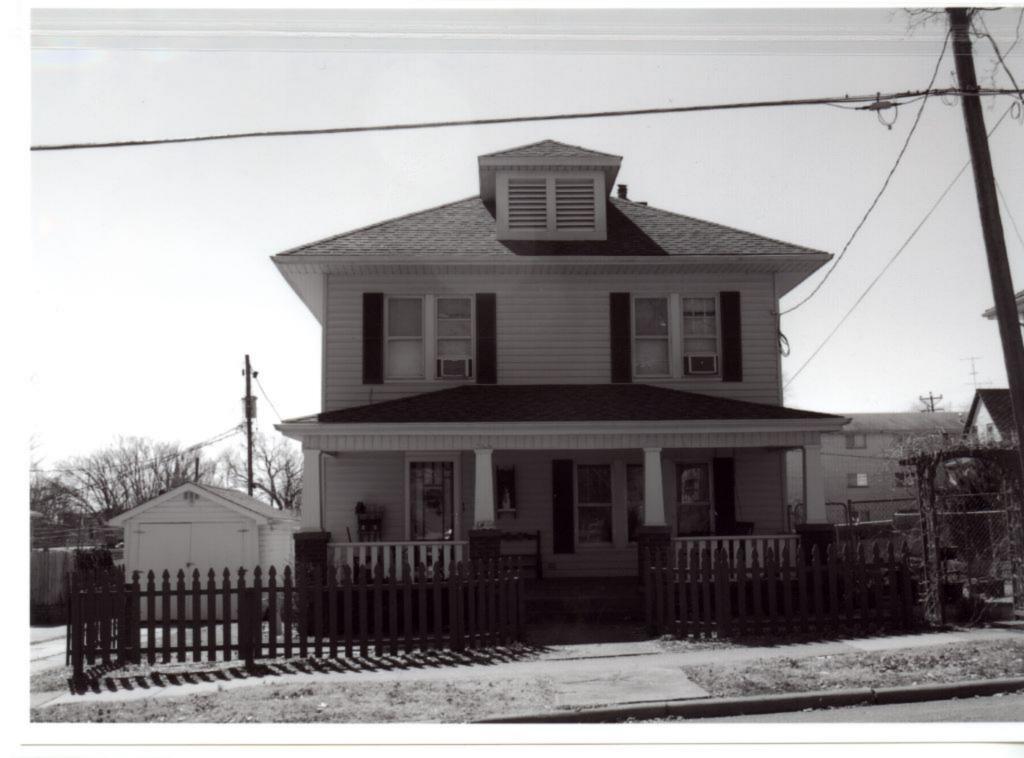

28. (cont.) Further description of important architectural features.

This three-story, U-shaped apartment complex is constructed in brick on a concrete foundation and has colonial revival elements to its design. The low hipped roof with wide, overhanging eaves is covered in sheet metal and has four dormers, one facing each elevation. A wide, pressed metal cornice dominates the roofline of the façade. The façade has five bays, with the original front door with sidelights and transom in the center flanked by two protruding, three-level screened in porches. The condition of the porches is hard to determine, due to thick vines growing all over the façade. The majority of the windows are vinyl one-over-one double-hung, sash windows, appearing to have been replaced at some point. The rear of the building has wooden stairs with decks on each level.