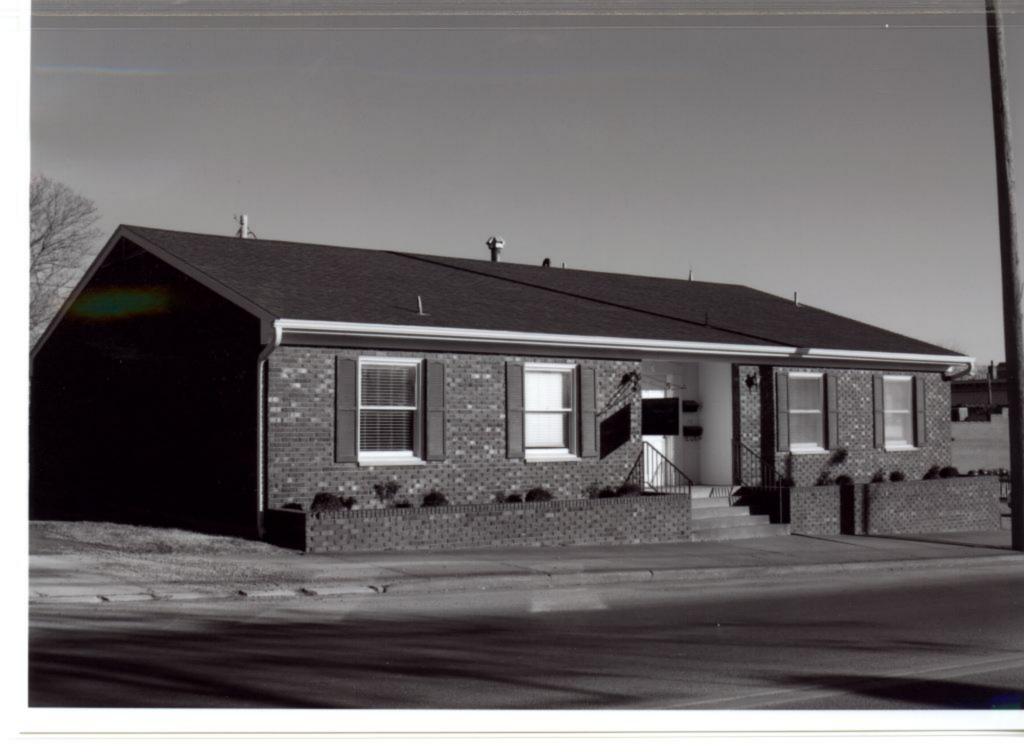

28. (cont.) Further description of important architectural features.

Two story apartment building clad in blond brick with red brick quoining on all corners. Sits on a concrete foundation. Side gable roof is wrapped in a shallow pitched hipped addition with wide, bare, overhanging eaves. Main facade faces west and is hidden from street by brick wall extension with brick grill work. Veranda porch covers cantilevered concrete second floor, accessible by centrally place concrete stairs decorated with wrought iron railings. Apartment doors and windows are symmetrically set with nine bays on each level.