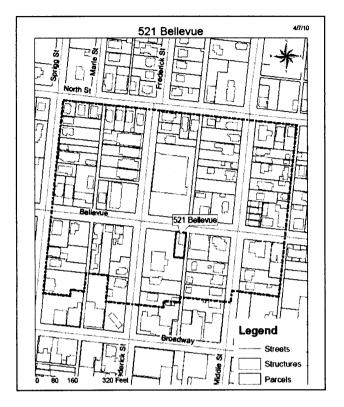

#### ARCHITECTURAL/HISTORIC INVENTORY FORM

Location Map (include north arrow):

Site Map/plan (include north arrow):

#### ADDITIONAL INFORMATION:

26. (cont.) Description of environment and outbuildings.

This building is located in an older, residential neighborhood characterized by an abundance of apartment buildings, east of the Southeast Missouri State University campus and the United States Post Office. The building is situated on a long, narrow lot and faces north on Bellevue Street. A gravel alley runs between Bellevue and Broadway directly east of the building and provides access from Bellevue Street to a small, gravel parking lot behind the building.