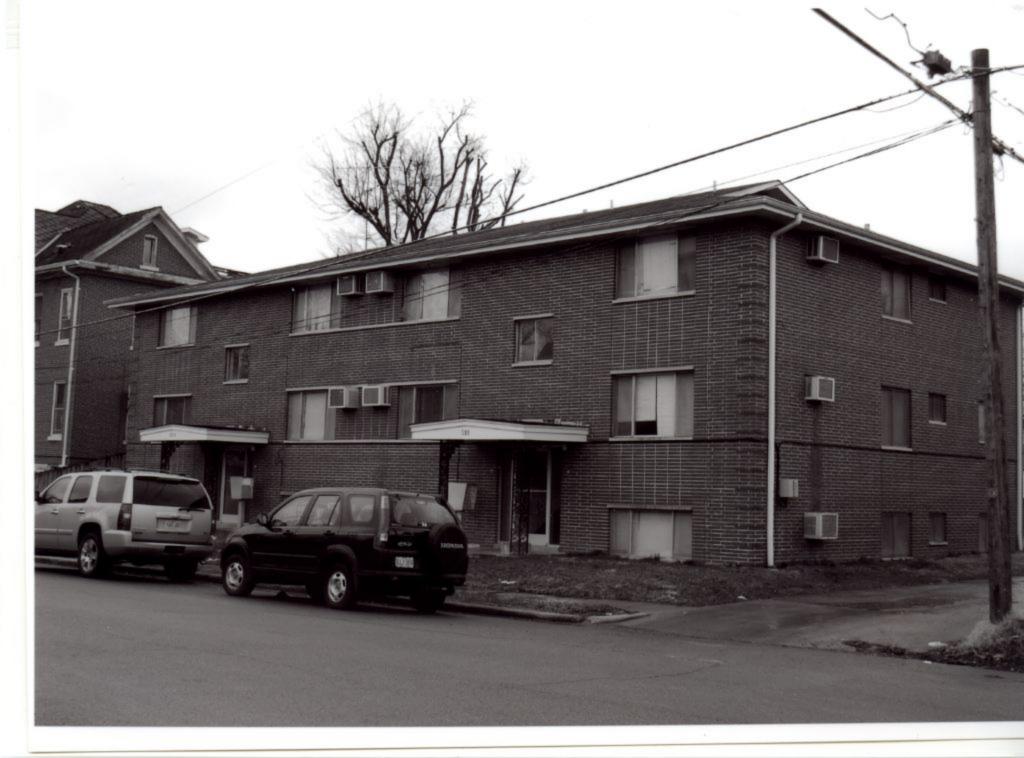

28. (cont.) Further description of important architectural features.

This three-story, U-shaped apartment complex is constructed in brick on a concrete foundation and has colonial revival elements to its design. The low hipped roof with wide, overhanging eaves is covered in sheet metal and has four dormers, one facing each elevation. A wide, pressed metal cornice dominates the roofline of the façade. The façade has five bays, with the original front door with sidelights and transom in the center flanked by two protruding, three-level screened in porches. The condition of the porches is hard to determine, due to thick vines growing all over the façade. The majority of the windows are vinyl one-over-one double-hung, sash windows, appearing to have been replaced at some point. The rear of the building has wooden stairs with decks on each level.