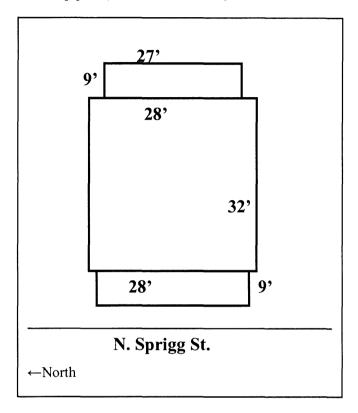

### ARCHITECTURAL/HISTORIC INVENTORY FORM

Location Map (include north arrow):

Site Map/plan (include north arrow):

#### ADDITIONAL INFORMATION:

26. (cont.) Description of environment and outbuildings.

Building is situated near Southeast Missouri State University and downtown Cape Girardeau, MO. The garage was built with a concrete foundation, aluminum walls and a gable roof made of sheet metal. Garage was built in the 1960s, is 3 bays wide, is attached to the main building by a wall extension, and sits hidden immediately beside the apartment complex creating a cement courtyard with 426 Bellevue.