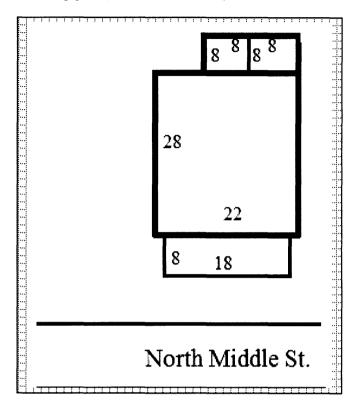

#### ARCHITECTURAL/HISTORIC INVENTORY FORM

Location Map (include north arrow):

Site Map/plan (include north arrow):

28. (cont.) Further description of important architectural features.

This three-story, U-shaped apartment complex is constructed in brick on a concrete foundation and has colonial revival elements to its design. The low hipped roof with wide, overhanging eaves is covered in sheet metal and has four dormers, one facing each elevation. A wide, pressed metal cornice dominates the roofline of the façade. The façade has five bays, with the original front door with sidelights and transom in the center flanked by two protruding, three-level screened in porches. The condition of the porches is hard to determine, due to thick vines growing all over the façade. The majority of the windows are vinyl one-over-one double-hung, sash windows, appearing to have been replaced at some point. The rear of the building has wooden stairs with decks on each level.