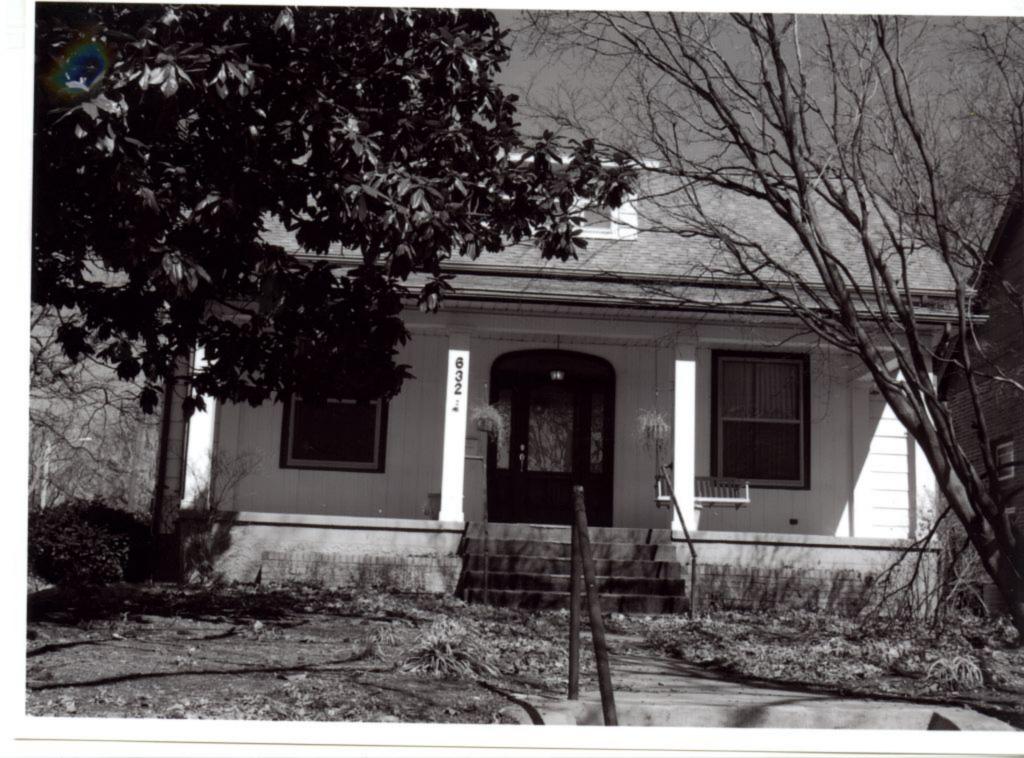

28. (cont.) Further description of important architectural features.

This three-story, U-shaped apartment complex is constructed in brick on a concrete foundation and has colonial revival elements to its design. The low hipped roof with wide, overhanging eaves is covered in sheet metal and has four dormers, one facing each elevation. A wide, pressed metal cornice dominates the roofline of the façade. The façade has five bays, with the original front door with sidelights and transom in the center flanked by two protruding, three-level screened in porches. The condition of the porches is hard to determine, due to thick vines growing all over the façade. The majority of the windows are vinyl one-over-one double-hung, sash windows, appearing to have been replaced at some point. The rear of the building has wooden stairs with decks on each level.