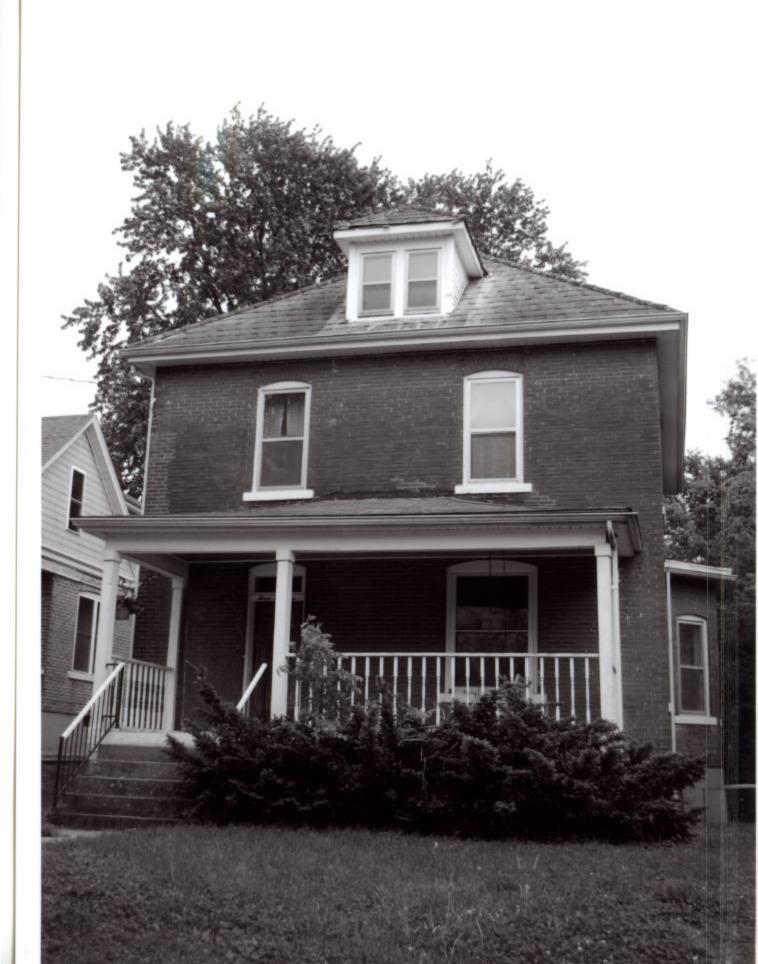

28. (cont.) Further description of important architectural features.

Two story apartment building clad in blond brick with red brick quoining on all corners. Sits on a concrete foundation. Side gable roof is wrapped in a shallow pitched hipped addition with wide, bare, overhanging eaves. Main facade faces west and is hidden from street by brick wall extension with brick grill work. Veranda porch covers cantilevered concrete second floor, accessible by centrally place concrete stairs decorated with wrought iron railings. Apartment doors and windows are symmetrically set with nine bays on each level.