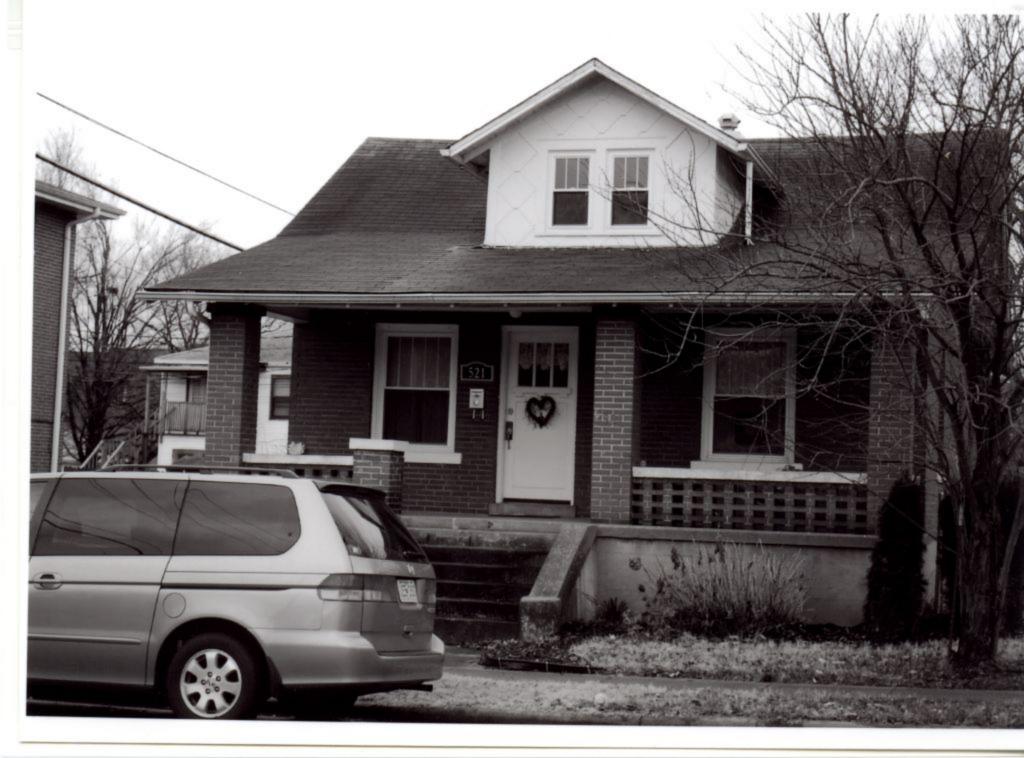

28. (cont.) Further description of important architectural features.

This three-story, U-shaped apartment complex is constructed in brick on a concrete foundation and has colonial revival elements to its design. The low hipped roof with wide, overhanging eaves is covered in sheet metal and has four dormers, one facing each elevation. A wide, pressed metal cornice dominates the roofline of the façade. The façade has five bays, with the original front door with sidelights and transom in the center flanked by two protruding, three-level screened in porches. The condition of the porches is hard to determine, due to thick vines growing all over the façade. The majority of the windows are vinyl one-over-one double-hung, sash windows, appearing to have been replaced at some point. The rear of the building has wooden stairs with decks on each level.