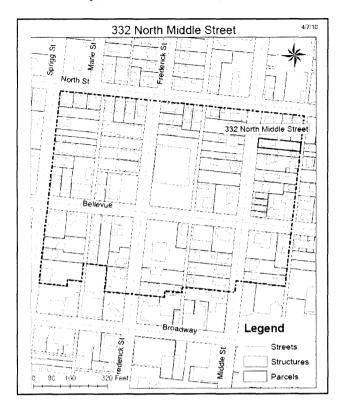

#### ARCHITECTURAL/HISTORIC INVENTORY FORM

Location Map (include north arrow):

Site Map/plan (include north arrow):

#### ADDITIONAL INFORMATION:

26. (cont.) Description of environment and outbuildings.

This building is located in an older, residential neighborhood characterized by an abundance of apartment buildings, east of the Southeast Missouri State University campus and the United States Post Office. The building is situated on a long, narrow lot and faces north on Bellevue Street. A gravel alley runs between Bellevue and Broadway directly east of the building and provides access from Bellevue Street to a small, gravel parking lot behind the building.