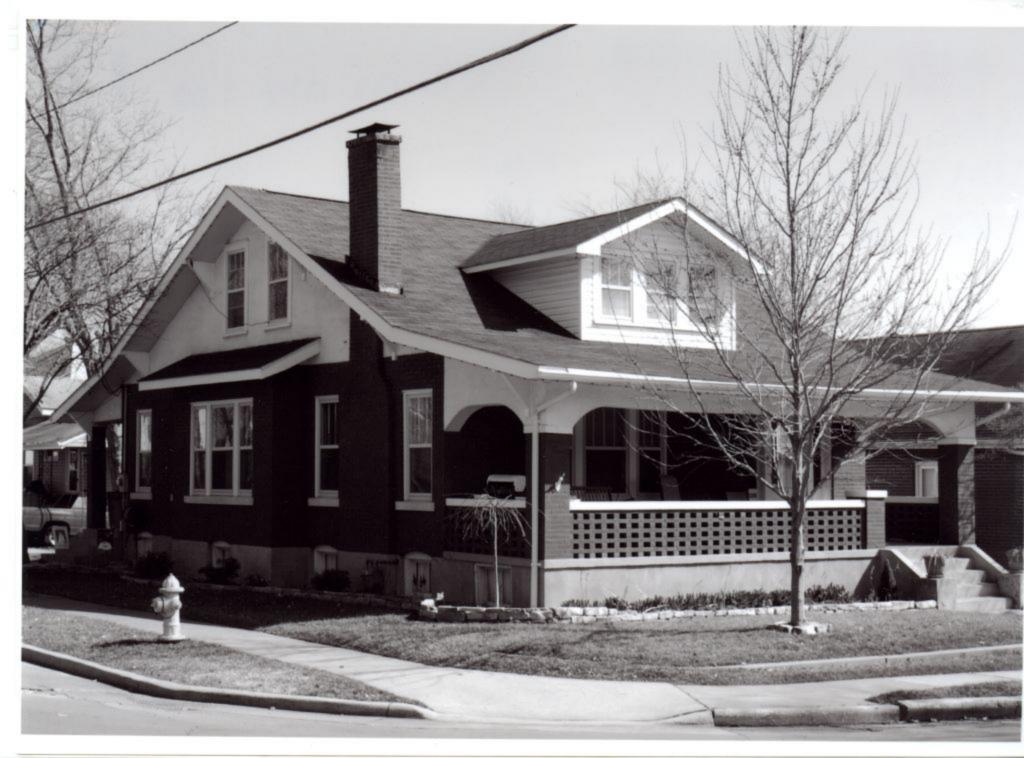

28. (cont.) Further description of important architectural features.

This three-story, U-shaped apartment complex is constructed in brick on a concrete foundation and has colonial revival elements to its design. The low hipped roof with wide, overhanging eaves is covered in sheet metal and has four dormers, one facing each elevation. A wide, pressed metal cornice dominates the roofline of the façade. The façade has five bays, with the original front door with sidelights and transom in the center flanked by two protruding, three-level screened in porches. The condition of the porches is hard to determine, due to thick vines growing all over the façade. The majority of the windows are vinyl one-over-one double-hung, sash windows, appearing to have been replaced at some point. The rear of the building has wooden stairs with decks on each level.