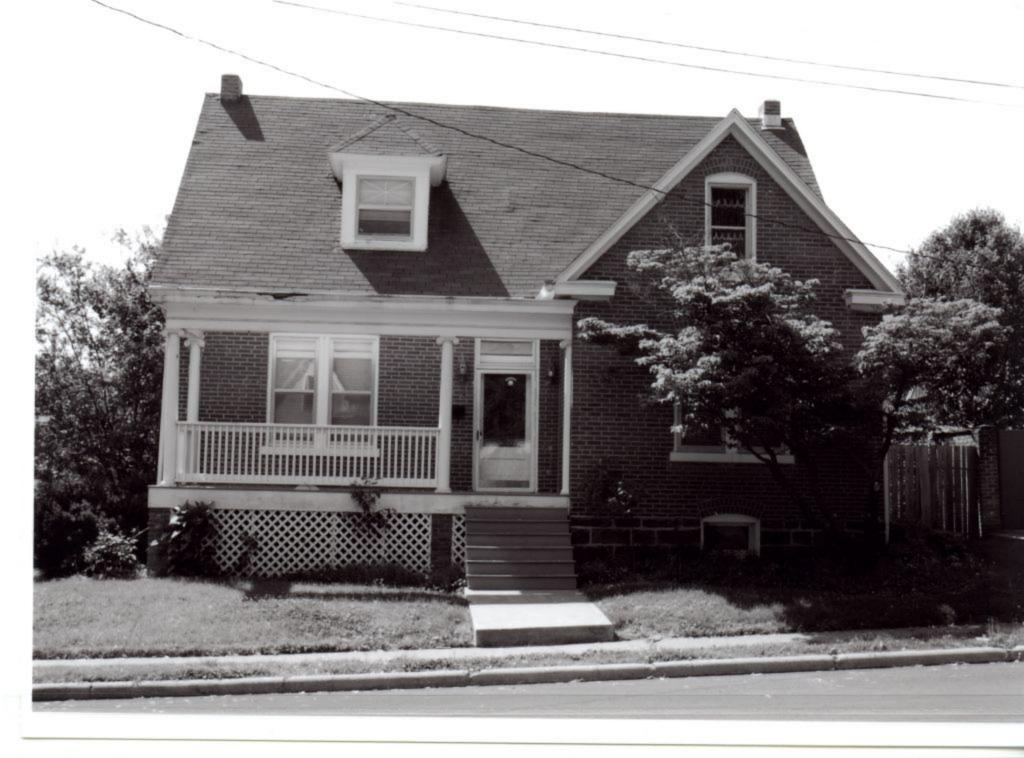

28. (cont.) Further description of important architectural features.

This three-story, U-shaped apartment complex is constructed in brick on a concrete foundation and has colonial revival elements to its design. The low hipped roof with wide, overhanging eaves is covered in sheet metal and has four dormers, one facing each elevation. A wide, pressed metal cornice dominates the roofline of the façade. The façade has five bays, with the original front door with sidelights and transom in the center flanked by two protruding, three-level screened in porches. The condition of the porches is hard to determine, due to thick vines growing all over the façade. The majority of the windows are vinyl one-over-one double-hung, sash windows, appearing to have been replaced at some point. The rear of the building has wooden stairs with decks on each level.