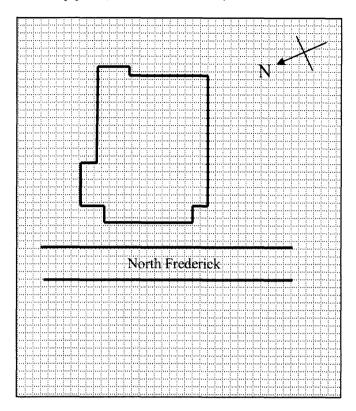

#### ARCHITECTURAL/HISTORIC INVENTORY FORM

Location Map (include north arrow):

Site Map/plan (include north arrow):

#### ADDITIONAL INFORMATION:

26. (cont.) Description of environment and outbuildings.

This building is located in an older, residential neighborhood characterized by an abundance of apartment buildings, east of the Southeast Missouri State University campus and the United States Post Office. The building is situated on a long, narrow lot and faces north on Bellevue Street. A gravel alley runs between Bellevue and Broadway directly east of the building and provides access from Bellevue Street to a small, gravel parking lot behind the building.