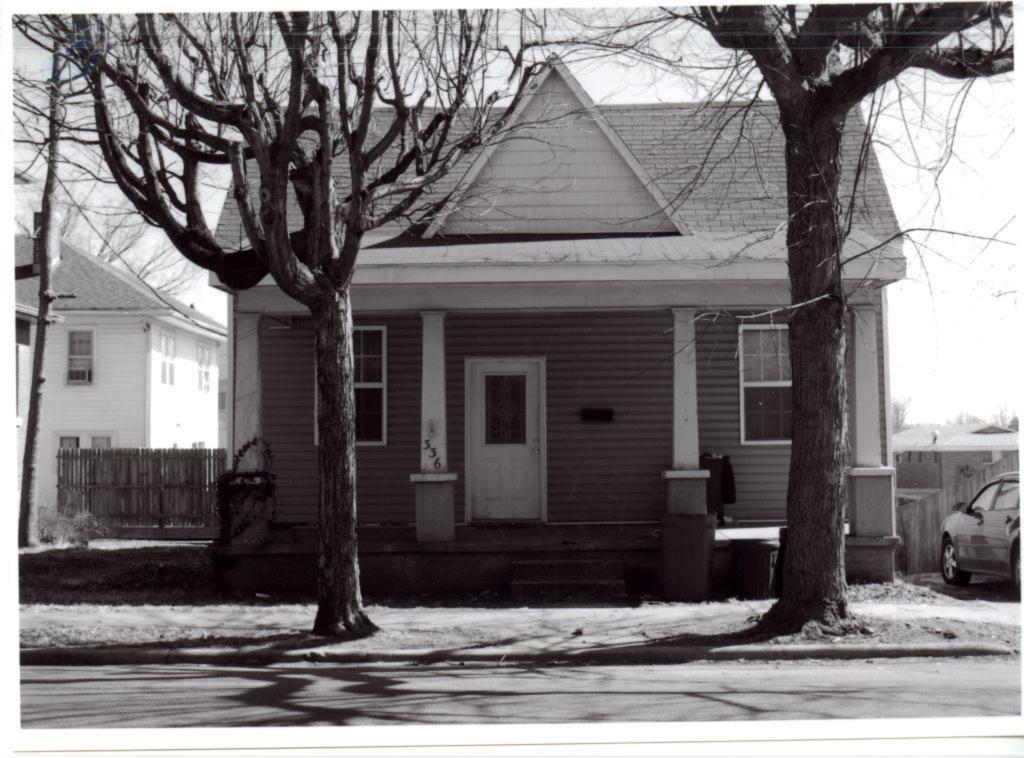

28. (cont.) Further description of important architectural features.

Two story apartment building clad in blond brick with red brick quoining on all corners. Sits on a concrete foundation. Side gable roof is wrapped in a shallow pitched hipped addition with wide, bare, overhanging eaves. Main facade faces west and is hidden from street by brick wall extension with brick grill work. Veranda porch covers cantilevered concrete second floor, accessible by centrally place concrete stairs decorated with wrought iron railings. Apartment doors and windows are symmetrically set with nine bays on each level.