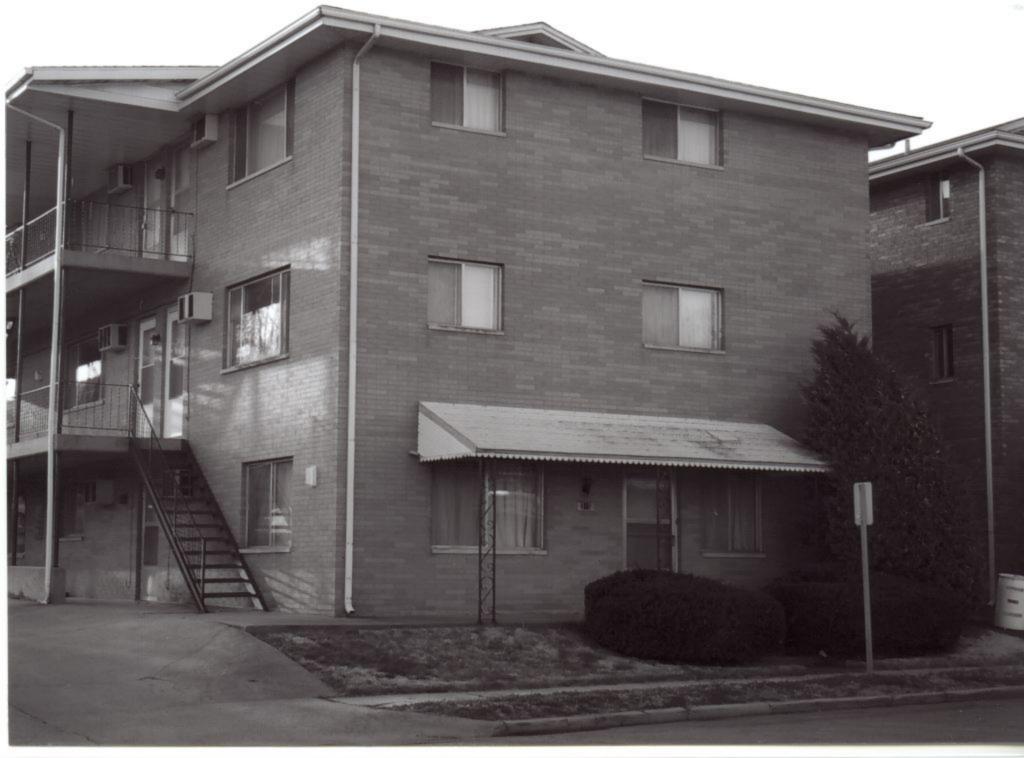

## ARCHITECTURAL/HISTORIC INVENTORY FORM

Survey no:

| 1. Survey No.                                           | 2. Surv                                     | vey name:                               |                                            |                                                    |  |  |  |  |  |
|---------------------------------------------------------|---------------------------------------------|-----------------------------------------|--------------------------------------------|----------------------------------------------------|--|--|--|--|--|
| CGSEA002-051                                            | N. 5                                        | Sprigg-N. Middle Survey                 |                                            |                                                    |  |  |  |  |  |
| 3. County: Cape                                         | 4. Add<br>419                               |                                         |                                            |                                                    |  |  |  |  |  |
| 5.City: Vicin                                           | ity: 6. UTN                                 | M:                                      |                                            | 7. Township/Range/Section:                         |  |  |  |  |  |
| Cape Girardeau                                          | 16/                                         | /276414/4131995                         |                                            | T: 30 R: 14 S: 5                                   |  |  |  |  |  |
| 8. Historic name (if known):                            |                                             | <del> </del>                            | 9. Present/other name                      | (if known):                                        |  |  |  |  |  |
| Bellevue Apartments                                     |                                             |                                         | Bellevue Apai                              | rtments                                            |  |  |  |  |  |
| 10. Ownership:                                          | - 1                                         | toric use (if known):                   |                                            | 11.Current use:                                    |  |  |  |  |  |
| Private 🔲 Public                                        | Do                                          | omestic: Multiple I                     | Welling                                    | Domestic: Multiple Dwelling                        |  |  |  |  |  |
| ARCHITECTURAL INFORMATION                               |                                             |                                         |                                            |                                                    |  |  |  |  |  |
| 12. Category of property:                               |                                             | 19. Chimney placemen                    | l:                                         | 26. Outbuildings (list, describe in box 26 con't): |  |  |  |  |  |
| ☑ building(s) ☐ site ☐ structure ☐                      | object<br>•                                 | Offset Left; C                          | enter                                      | N/A                                                |  |  |  |  |  |
| 13. Architectural style or vernacular type:             |                                             | 20. Structural system:                  |                                            |                                                    |  |  |  |  |  |
| U-Shaped structure w/Colonial Rev                       | ıval                                        | Masonry                                 |                                            |                                                    |  |  |  |  |  |
| elements 14. Plan shape:                                |                                             | 21. Ext. wall cladding:                 |                                            |                                                    |  |  |  |  |  |
| U Shape                                                 |                                             | Brick                                   |                                            |                                                    |  |  |  |  |  |
| 15. No. of stories:                                     |                                             | 22. Foundation materia                  | l:                                         |                                                    |  |  |  |  |  |
| 3                                                       |                                             | Concrete                                |                                            |                                                    |  |  |  |  |  |
| 16. No. of bays (1st floor):                            |                                             | 23. Basement type:                      |                                            | 27. Changes: N/A                                   |  |  |  |  |  |
| 5                                                       |                                             | Full                                    |                                            | Addition(s) Date(s):                               |  |  |  |  |  |
| 17 Do-ft                                                |                                             | 24. Front porch type:                   |                                            | Altered Date(s):                                   |  |  |  |  |  |
| 17. Roof type:  Low Hip                                 | Closed                                      |                                         | Moved Date(s):                             |                                                    |  |  |  |  |  |
| •                                                       |                                             | *************************************** | Other Date(s):  Endangered by:             |                                                    |  |  |  |  |  |
| 18: Roof material: Sheet Metal                          | 25. Acreage (rural):<br>Visible from public | road? 🔲                                 | intelligence by.                           |                                                    |  |  |  |  |  |
| 28. Further description of building feat                | ures and ass                                | ociated resources on co                 | ntinuation page.                           |                                                    |  |  |  |  |  |
|                                                         |                                             |                                         |                                            | **************************************             |  |  |  |  |  |
| HISTORICAL DATA                                         |                                             |                                         |                                            |                                                    |  |  |  |  |  |
| 29. Construction date:                                  |                                             | 32. Architect:                          |                                            | 35. Previously surveyed?                           |  |  |  |  |  |
| C. 1913                                                 |                                             | Unknown                                 |                                            | Survey name:                                       |  |  |  |  |  |
| 30. Significant date/period:                            |                                             | 33. Builder:                            | ····                                       | 36. On National Register? ☐ indiv. ☐ district      |  |  |  |  |  |
| C. 1913                                                 |                                             | Unknown                                 |                                            | Nomination:                                        |  |  |  |  |  |
| 31. Area(s) of significance:                            |                                             | 34. Original or signific                | ant owner:                                 | 37. National Register eligible?                    |  |  |  |  |  |
| Architecture                                            |                                             | Robert Brown                            |                                            | ☑ individually eligible ☐ district potential       |  |  |  |  |  |
| 38. History and significance on continu                 | ation page.                                 | ×                                       |                                            |                                                    |  |  |  |  |  |
| 39. Sources of information on continua                  | tion page.                                  | 3                                       |                                            |                                                    |  |  |  |  |  |
| OTHER                                                   |                                             |                                         |                                            |                                                    |  |  |  |  |  |
| OTHER:                                                  |                                             | Al Form more dl. /                      | nama and accessing to                      | 0 : 00:0                                           |  |  |  |  |  |
| 40. Current owner/address: Robert and Margaret Browning |                                             | Kelly Owens and                         | name and organization):<br>Natalie Wiseman | 42. Survey date: Spring 2010                       |  |  |  |  |  |
| 724 Watkins St.                                         | Southeast Missour                           |                                         | 43. Date of revisions:                     |                                                    |  |  |  |  |  |
| Cape Girardeau, MO 63701                                | Historic Preservat                          |                                         | 43. Date of revisions:                     |                                                    |  |  |  |  |  |
|                                                         | · · · · · · · · · · · · · · · · · · ·       | 1 1 10001 401                           | Simil                                      |                                                    |  |  |  |  |  |
| FOR SHPO USE:                                           |                                             |                                         |                                            |                                                    |  |  |  |  |  |
| Date entered in inventory:                              |                                             | Level of survey                         | intensive                                  | Additional research needed?                        |  |  |  |  |  |
| National Register Status:                               |                                             | Other:                                  |                                            | **************************************             |  |  |  |  |  |
| ☐ listed ☐ in listed district Name:                     |                                             |                                         |                                            |                                                    |  |  |  |  |  |
| pending listing eligible (indivi                        | dually)                                     |                                         |                                            |                                                    |  |  |  |  |  |
| ☐ eligible (district) ☐ not eligible ☐ not determined   |                                             |                                         |                                            |                                                    |  |  |  |  |  |

#### ADDITIONAL INFORMATION:

26. (cont.) Description of environment and outbuildings.

This building is located in an older, residential neighborhood characterized by an abundance of apartment buildings, east of the Southeast Missouri State University campus and the United States Post Office. The building is situated on a long, narrow lot and faces north on Bellevue Street. A gravel alley runs between Bellevue and Broadway directly east of the building and provides access from Bellevue Street to a small, gravel parking lot behind the building.

28. (cont.) Further description of important architectural features.

This three-story, U-shaped apartment complex is constructed in brick on a concrete foundation and has colonial revival elements to its design. The low hipped roof with wide, overhanging eaves is covered in sheet metal and has four dormers, one facing each elevation. A wide, pressed metal cornice dominates the roofline of the façade. The façade has five bays, with the original front door with sidelights and transom in the center flanked by two protruding, three-level screened in porches. The condition of the porches is hard to determine, due to thick vines growing all over the façade. The majority of the windows are vinyl one-over-one double-hung, sash windows, appearing to have been replaced at some point. The rear of the building has wooden stairs with decks on each level.