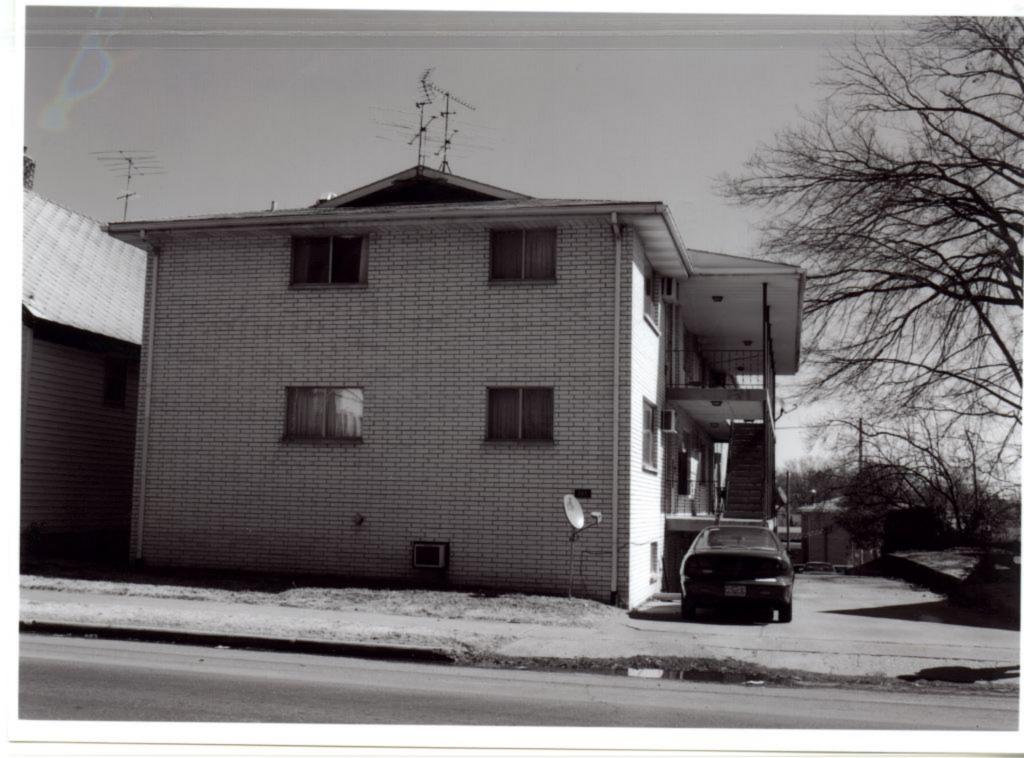

#### ADDITIONAL INFORMATION:

26. (cont.) Description of environment and outbuildings.

Building is situated near Southeast Missouri State University and downtown Cape Girardeau, MO. The garage was built with a concrete foundation, aluminum walls and a gable roof made of sheet metal. Garage was built in the 1960s, is 3 bays wide, is attached to the main building by a wall extension, and sits hidden immediately beside the apartment complex creating a cement courtyard with 426 Bellevue.

28. (cont.) Further description of important architectural features.

Two story apartment building clad in blond brick with red brick quoining on all corners. Sits on a concrete foundation. Side gable roof is wrapped in a shallow pitched hipped addition with wide, bare, overhanging eaves. Main facade faces west and is hidden from street by brick wall extension with brick grill work. Veranda porch covers cantilevered concrete second floor, accessible by centrally place concrete stairs decorated with wrought iron railings. Apartment doors and windows are symmetrically set with nine bays on each level.