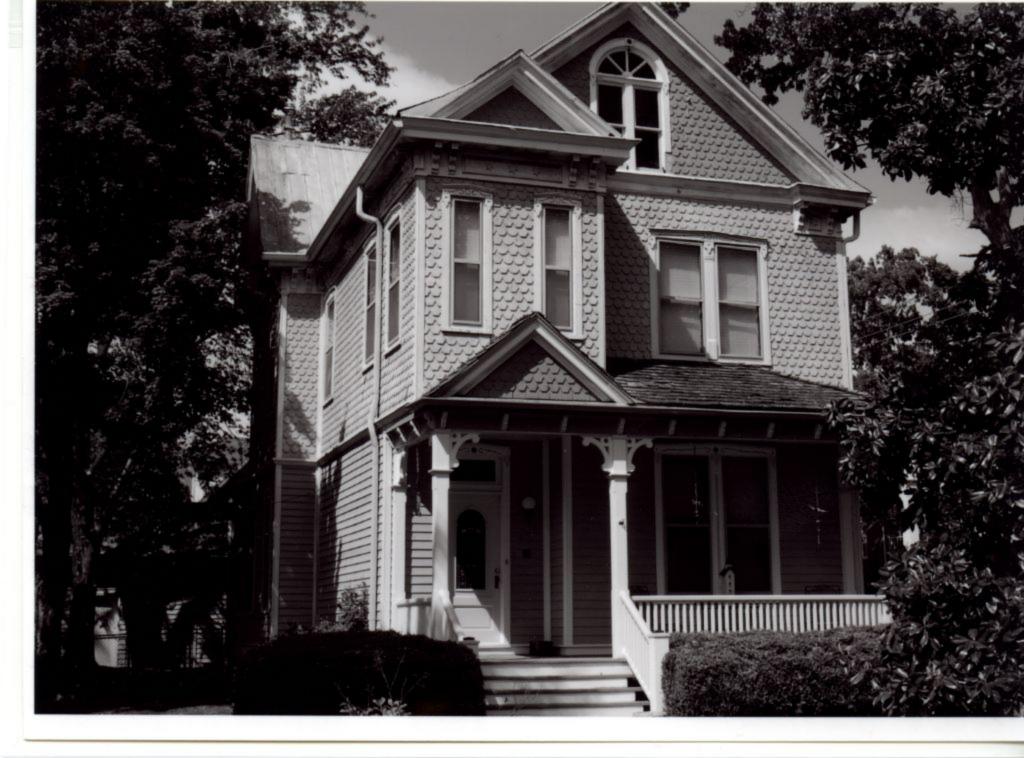

28. (cont.) Further description of important architectural features.

This three-story, U-shaped apartment complex is constructed in brick on a concrete foundation and has colonial revival elements to its design. The low hipped roof with wide, overhanging eaves is covered in sheet metal and has four dormers, one facing each elevation. A wide, pressed metal cornice dominates the roofline of the façade. The façade has five bays, with the original front door with sidelights and transom in the center flanked by two protruding, three-level screened in porches. The condition of the porches is hard to determine, due to thick vines growing all over the façade. The majority of the windows are vinyl one-over-one double-hung, sash windows, appearing to have been replaced at some point. The rear of the building has wooden stairs with decks on each level.