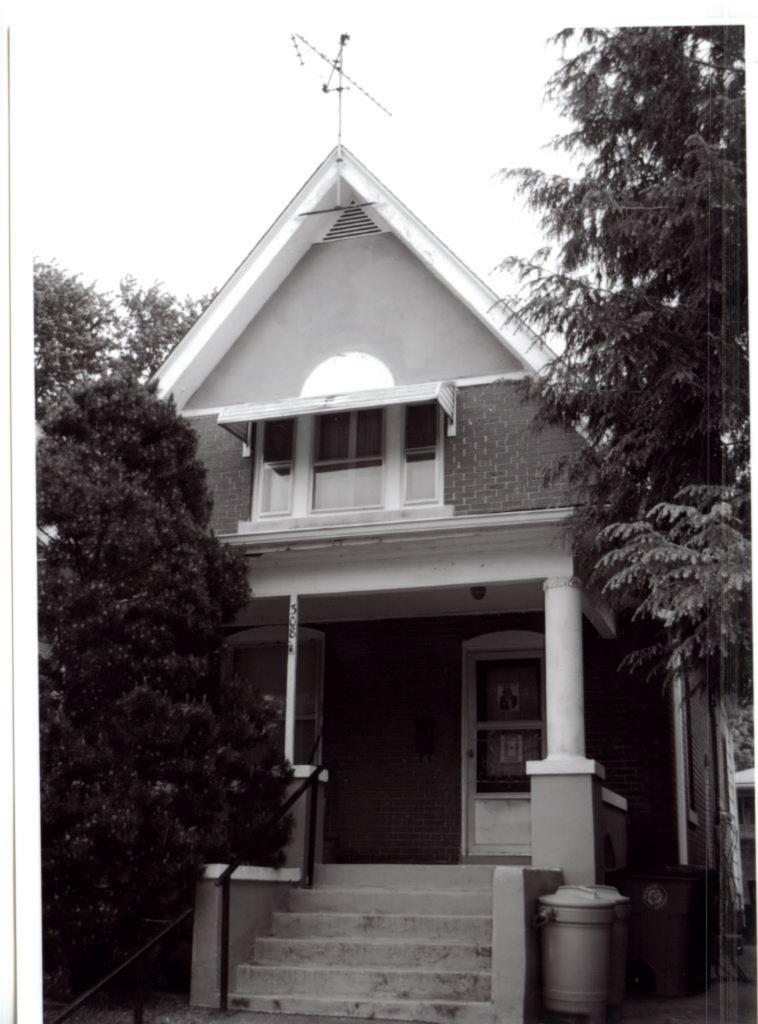

28. (cont.) Further description of important architectural features.

This three-story, U-shaped apartment complex is constructed in brick on a concrete foundation and has colonial revival elements to its design. The low hipped roof with wide, overhanging eaves is covered in sheet metal and has four dormers, one facing each elevation. A wide, pressed metal cornice dominates the roofline of the façade. The façade has five bays, with the original front door with sidelights and transom in the center flanked by two protruding, three-level screened in porches. The condition of the porches is hard to determine, due to thick vines growing all over the façade. The majority of the windows are vinyl one-over-one double-hung, sash windows, appearing to have been replaced at some point. The rear of the building has wooden stairs with decks on each level.