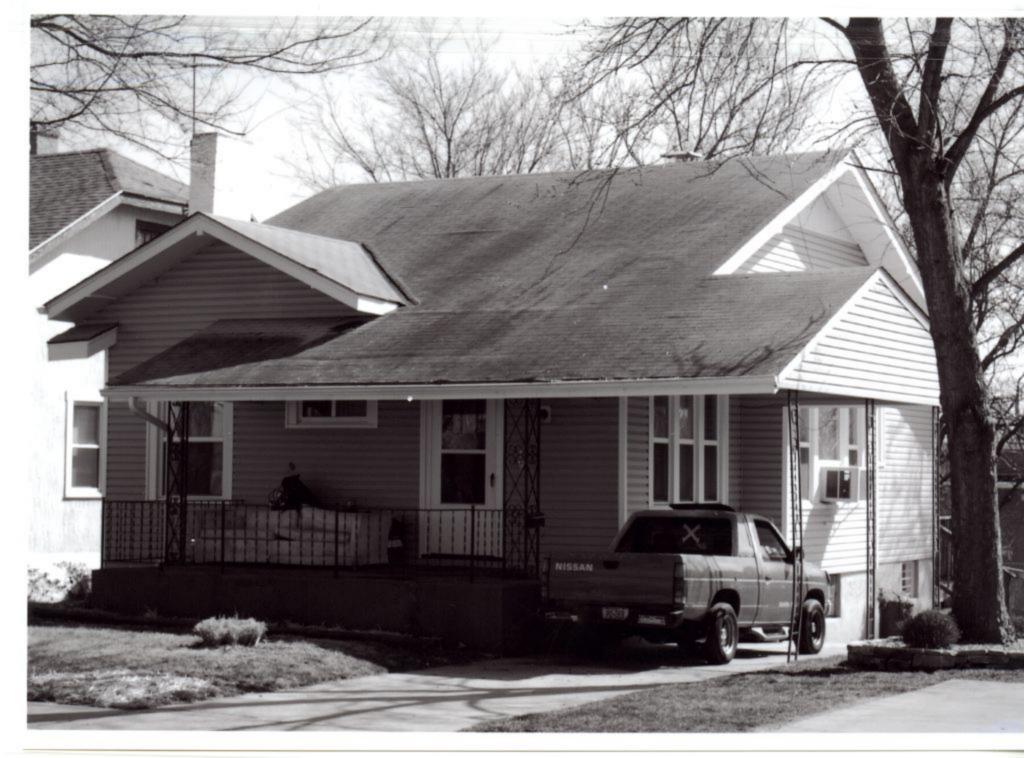

#### ADDITIONAL INFORMATION:

26. (cont.) Description of environment and outbuildings.

Building is situated near Southeast Missouri State University and downtown Cape Girardeau, MO. The garage was built with a concrete foundation, aluminum walls and a gable roof made of sheet metal. Garage was built in the 1960s, is 3 bays wide, is attached to the main building by a wall extension, and sits hidden immediately beside the apartment complex creating a cement courtyard with 426 Bellevue.

28. (cont.) Further description of important architectural features.

Two story apartment building clad in blond brick with red brick quoining on all corners. Sits on a concrete foundation. Side gable roof is wrapped in a shallow pitched hipped addition with wide, bare, overhanging eaves. Main facade faces west and is hidden from street by brick wall extension with brick grill work. Veranda porch covers cantilevered concrete second floor, accessible by centrally place concrete stairs decorated with wrought iron railings. Apartment doors and windows are symmetrically set with nine bays on each level.