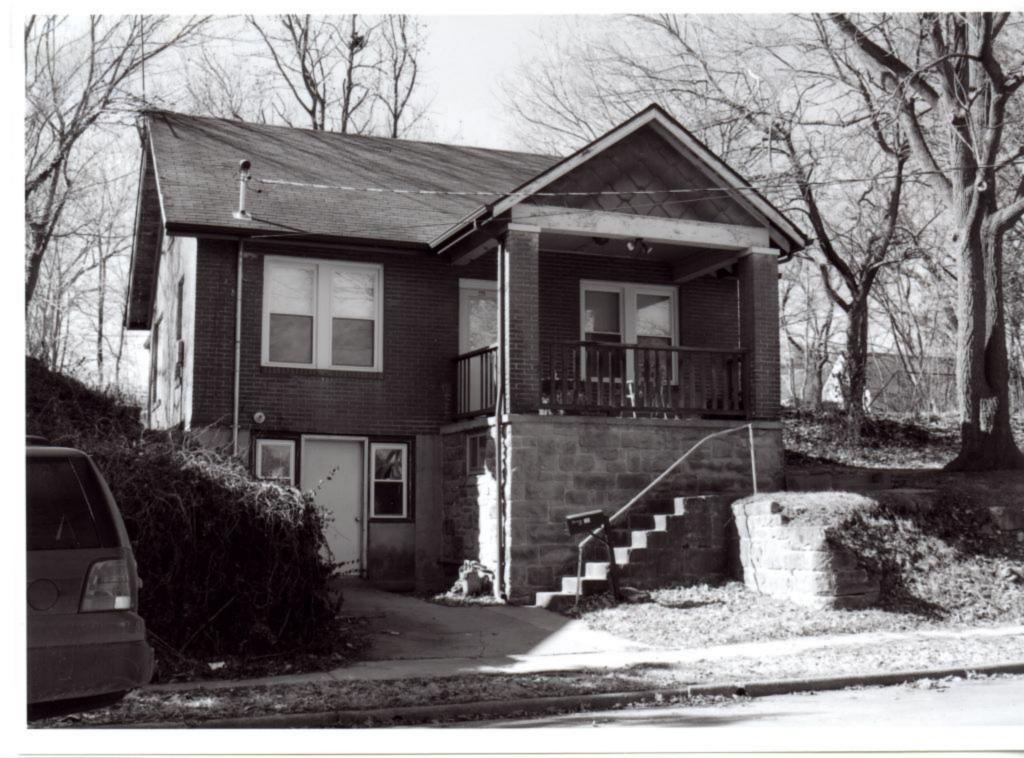

Survey no:

Page 1

| CGSEA002-048                                              |              |                |                                                               |                      |                                                                              |
|-----------------------------------------------------------|--------------|----------------|---------------------------------------------------------------|----------------------|------------------------------------------------------------------------------|
| 3. County:<br>Cape Girardeau                              |              | 4. Addı<br>422 | ress:<br>Rear Bellevue                                        |                      |                                                                              |
| 5.City:                                                   | Vicinity:    |                |                                                               |                      | 7. Township/Range/Section:                                                   |
| Cape Girardeau  8.Historic name (if known):               | <u> </u>     | 10/            | 0276429/4132051                                               | . Present/other name | T: 31 R: 14 S:32                                                             |
| o. sustone name (11 known).                               |              |                |                                                               | The Mocherma         |                                                                              |
| 10. Ownership:                                            |              |                | oric use (if known):                                          |                      | 11.Current use:                                                              |
| Private Public                                            |              | Do             | mestic: Single Dwel                                           | ling                 | Domestic: Single Dwelling                                                    |
| ARCHITECTURAL INF                                         | ORMAT        | ΓΙΟΝ           |                                                               |                      |                                                                              |
| 12. Category of property:  ⊠ building(s) ☐ site ☐ struct  | ure 🗌 objec  | et             | 19. Chimney placement: n/a                                    |                      | 26. Outbuildings (list, describe in box 26 con't): n/a                       |
| 13. Architectural style or vernacular minimal traditional | type:        |                | 20. Structural system:<br>wood frame                          |                      |                                                                              |
| 14. Plan shape:<br>rectangle                              |              |                | 21. Ext. wall cladding:<br>hardboard                          |                      |                                                                              |
| 15. No. of stories:                                       |              |                | 22. Foundation material: piers and stone                      |                      |                                                                              |
| 16. No. of bays (1 <sup>st</sup> floor):                  |              |                | 23. Basement type:<br>n/a                                     |                      | 27. Changes:  Addition(s) Date(s):                                           |
| 17. Roof type:<br>gable                                   |              |                | 24. Front porch type:<br>open                                 |                      |                                                                              |
| 18: Roof material:<br>sheet metal                         |              |                | 25. Acreage (rural):<br>Visible from public ro                | ad? 🔲                | Endangered by:                                                               |
| 28. Further description of building                       | ng features  | and asso       | ociated resources on conti                                    | nuation page. 🛛      |                                                                              |
| HISTODICAL DATA                                           |              |                |                                                               |                      |                                                                              |
| HISTORICAL DATA  29. Construction date:                   |              |                | 32. Architect:                                                |                      | 35. Previously surveyed?                                                     |
| ca. 1940                                                  |              |                | unknown                                                       |                      | Survey name:                                                                 |
| 30. Significant date/period:                              |              |                | 33. Builder:<br>unknown                                       |                      | 36. On National Register? ☐ indiv. ☐ district Nomination:                    |
| 31. Area(s) of significance:                              |              |                | 34. Original or significant<br>Roger Mocherm                  |                      | 37. National Register eligible? ☐ individually eligible ☐ district potential |
| 38. History and significance on c                         | ontinuation  | page.          |                                                               |                      |                                                                              |
| 39. Sources of information on co                          | ntinuation 1 | page.          |                                                               |                      |                                                                              |
| OTHER:                                                    |              |                |                                                               |                      |                                                                              |
| 40. Current owner/address:                                |              |                | 41.Form prepared by (name and organization): Melinda McCarthy |                      | 42. Survey date: Spring 2010                                                 |
|                                                           |              |                | Southeast Missouri State University                           |                      | 43. Date of revisions:                                                       |
| FOR SHPO USE:                                             |              |                |                                                               |                      |                                                                              |
| Date entered in inventory:                                |              |                | Level of survey reconnaissance in                             | ntensive             | Additional research needed?                                                  |
|                                                           |              |                |                                                               |                      |                                                                              |

#### ADDITIONAL INFORMATION:

26. (cont.) Description of environment and outbuildings.

Building is situated near Southeast Missouri State University and downtown Cape Girardeau, MO. Setting is residental with some multi-family housing. House sits directly off the back alley between Middle and Fountain St. Front facade faces alley and the house is only accessible from the alley. House is boardered by a gravel drive to the north and an apartment complex to the south.

28. (cont.) Further description of important architectural features.

One story building sits on a piers and stone foundation. Sided in aluminum. Front gable roof is covered in sheet metal. Separate roof section covers an open porch. Three wooden columns sits on concrete blocks. Facade is three bays deep with an asymmetrically placed door. Vinyl windows are new four-over-four sash.