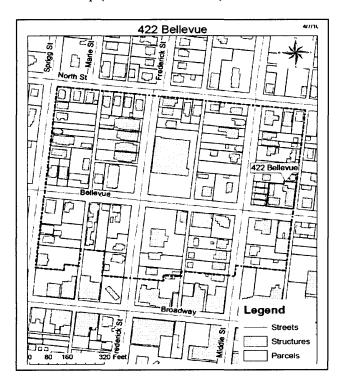

#### ARCHITECTURAL/HISTORIC INVENTORY FORM

Location Map (include north arrow):

Site Map/plan (include north arrow):

#### ADDITIONAL INFORMATION:

26. (cont.) Description of environment and outbuildings.

This building is located in an older, residential neighborhood characterized by an abundance of apartment buildings, east of the Southeast Missouri State University campus and the United States Post Office. The building is situated on a long, narrow lot and faces north on Bellevue Street. A gravel alley runs between Bellevue and Broadway directly east of the building and provides access from Bellevue Street to a small, gravel parking lot behind the building.