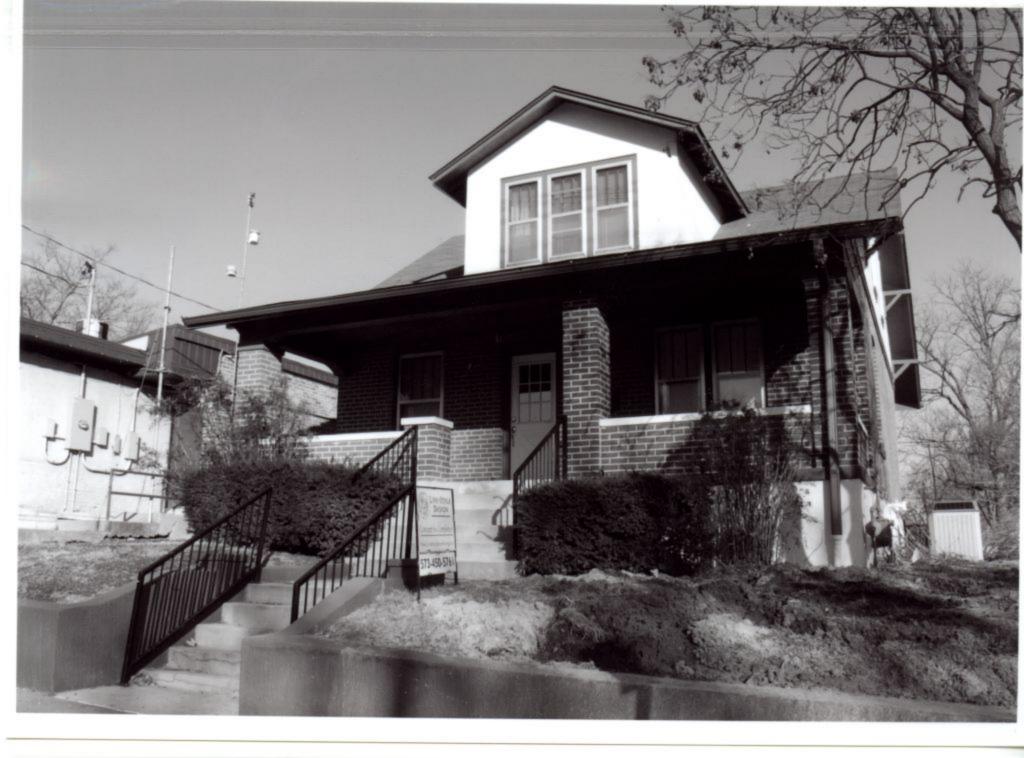

28. (cont.) Further description of important architectural features.

Two story apartment building clad in blond brick with red brick quoining on all corners. Sits on a concrete foundation. Side gable roof is wrapped in a shallow pitched hipped addition with wide, bare, overhanging eaves. Main facade faces west and is hidden from street by brick wall extension with brick grill work. Veranda porch covers cantilevered concrete second floor, accessible by centrally place concrete stairs decorated with wrought iron railings. Apartment doors and windows are symmetrically set with nine bays on each level.