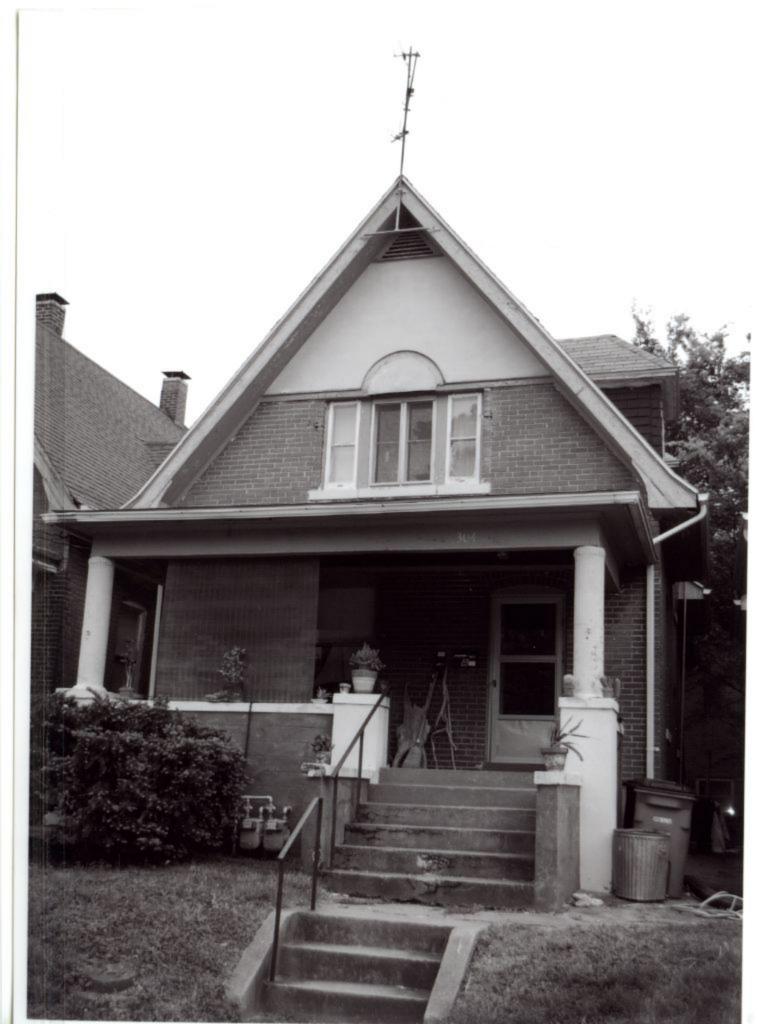

28. (cont.) Further description of important architectural features.

This three-story, U-shaped apartment complex is constructed in brick on a concrete foundation and has colonial revival elements to its design. The low hipped roof with wide, overhanging eaves is covered in sheet metal and has four dormers, one facing each elevation. A wide, pressed metal cornice dominates the roofline of the façade. The façade has five bays, with the original front door with sidelights and transom in the center flanked by two protruding, three-level screened in porches. The condition of the porches is hard to determine, due to thick vines growing all over the façade. The majority of the windows are vinyl one-over-one double-hung, sash windows, appearing to have been replaced at some point. The rear of the building has wooden stairs with decks on each level.