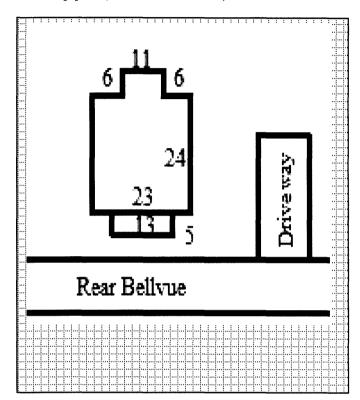

28. (cont.) Further description of important architectural features.

One story building sits on a piers and stone foundation. Sided in aluminum. Front gable roof is covered in sheet metal. Separate roof section covers an open porch. Three wooden columns sits on concrete blocks. Facade is three bays deep with an asymmetrically placed door. Vinyl windows are new four-over-four sash.