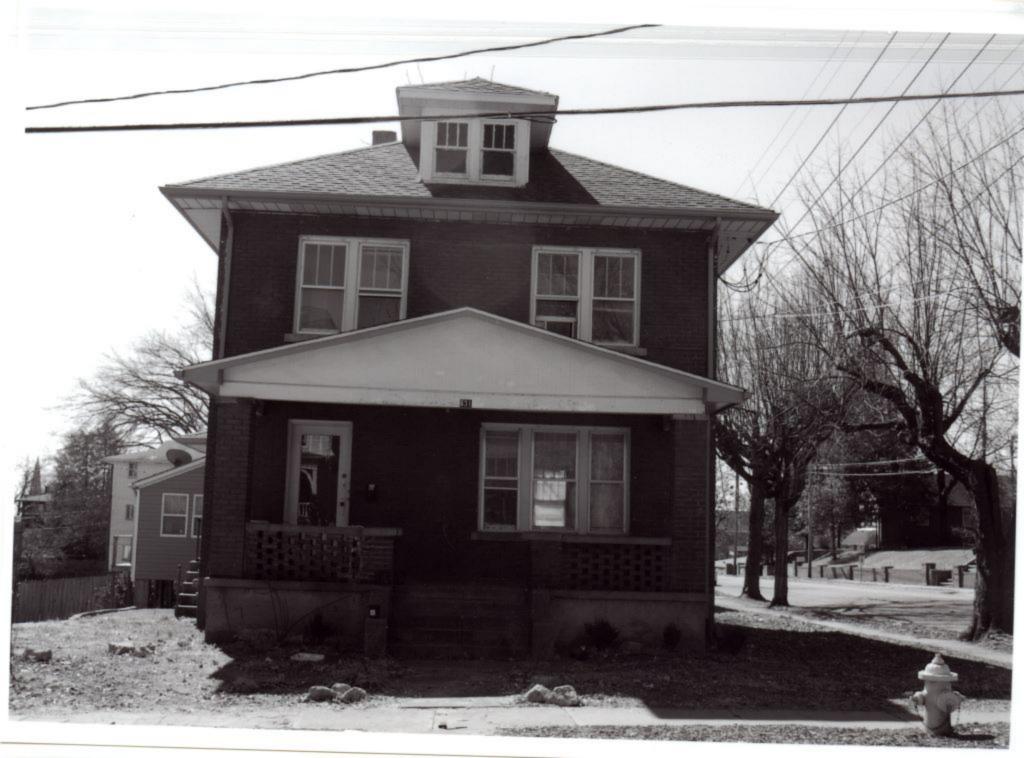

28. (cont.) Further description of important architectural features.

This three-story, U-shaped apartment complex is constructed in brick on a concrete foundation and has colonial revival elements to its design. The low hipped roof with wide, overhanging eaves is covered in sheet metal and has four dormers, one facing each elevation. A wide, pressed metal cornice dominates the roofline of the façade. The façade has five bays, with the original front door with sidelights and transom in the center flanked by two protruding, three-level screened in porches. The condition of the porches is hard to determine, due to thick vines growing all over the façade. The majority of the windows are vinyl one-over-one double-hung, sash windows, appearing to have been replaced at some point. The rear of the building has wooden stairs with decks on each level.

38. (cont.) History and significance.

According to tax records, this building is the oldest apartment building in Cape Girardeau that was specifically built for that purpose.

39 (cont.). Sources of information: