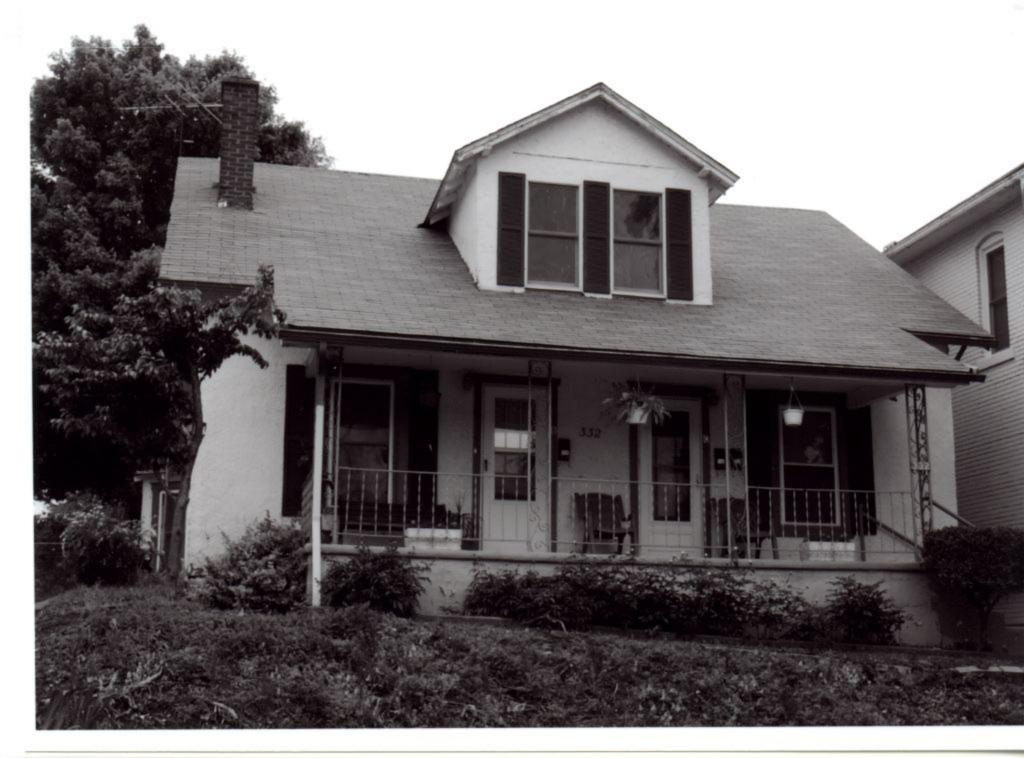

28. (cont.) Further description of important architectural features.

This three-story, U-shaped apartment complex is constructed in brick on a concrete foundation and has colonial revival elements to its design. The low hipped roof with wide, overhanging eaves is covered in sheet metal and has four dormers, one facing each elevation. A wide, pressed metal cornice dominates the roofline of the façade. The façade has five bays, with the original front door with sidelights and transom in the center flanked by two protruding, three-level screened in porches. The condition of the porches is hard to determine, due to thick vines growing all over the façade. The majority of the windows are vinyl one-over-one double-hung, sash windows, appearing to have been replaced at some point. The rear of the building has wooden stairs with decks on each level.