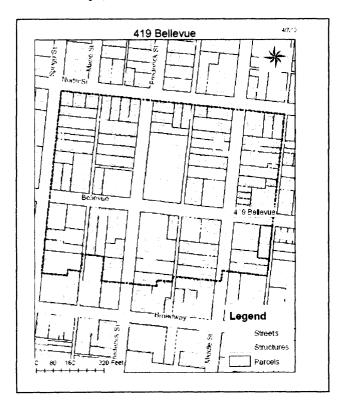

#### ARCHITECTURAL/HISTORIC INVENTORY FORM

Location Map (include north arrow):

Site Map/plan (include north arrow):

#### ADDITIONAL INFORMATION:

26. (cont.) Description of environment and outbuildings.

This building is located in an older, residential neighborhood characterized by an abundance of apartment buildings, east of the Southeast Missouri State University campus and the United States Post Office. The building is situated on a long, narrow lot and faces north on Bellevue Street. A gravel alley runs between Bellevue and Broadway directly east of the building and provides access from Bellevue Street to a small, gravel parking lot behind the building.