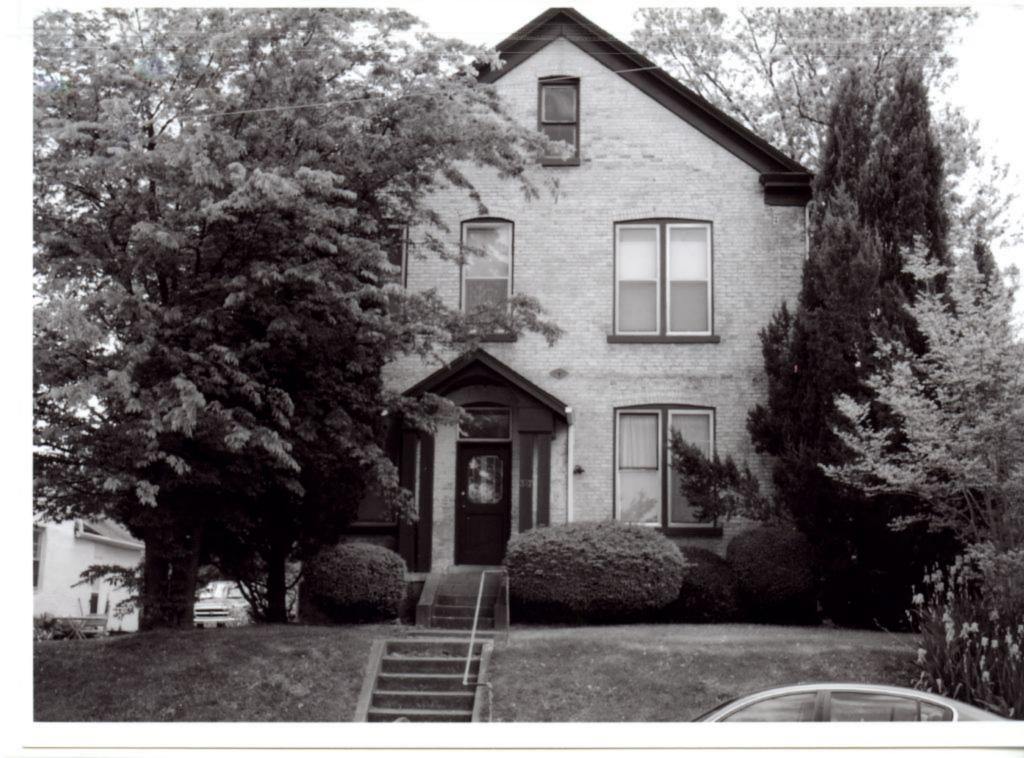

## ARCHITECTURAL/HISTORIC INVENTORY FORM

Survey no:

| 1. Survey No.                                           | 2. Surv                                     | vey name:                               |                                            |                                                    |  |  |  |  |  |
|---------------------------------------------------------|---------------------------------------------|-----------------------------------------|--------------------------------------------|----------------------------------------------------|--|--|--|--|--|
| CGSEA002-051                                            | N. 5                                        | Sprigg-N. Middle Survey                 |                                            |                                                    |  |  |  |  |  |
| 3. County: Cape                                         | 4. Add<br>419                               |                                         |                                            |                                                    |  |  |  |  |  |
| 5.City: Vicin                                           | ity: 6. UTN                                 | M:                                      |                                            | 7. Township/Range/Section:                         |  |  |  |  |  |
| Cape Girardeau                                          | 16/                                         | /276414/4131995                         |                                            | T: 30 R: 14 S: 5                                   |  |  |  |  |  |
| 8. Historic name (if known):                            |                                             | <del> </del>                            | 9. Present/other name                      | (if known):                                        |  |  |  |  |  |
| Bellevue Apartments                                     |                                             |                                         | Bellevue Apai                              | rtments                                            |  |  |  |  |  |
| 10. Ownership:                                          | - 1                                         | toric use (if known):                   |                                            | 11.Current use:                                    |  |  |  |  |  |
| Private 🔲 Public                                        | Do                                          | omestic: Multiple I                     | Welling                                    | Domestic: Multiple Dwelling                        |  |  |  |  |  |
| ARCHITECTURAL INFORMATION                               |                                             |                                         |                                            |                                                    |  |  |  |  |  |
| 12. Category of property:                               |                                             | 19. Chimney placemen                    | l:                                         | 26. Outbuildings (list, describe in box 26 con't): |  |  |  |  |  |
| ☑ building(s) ☐ site ☐ structure ☐                      | object<br>•                                 | Offset Left; C                          | enter                                      | N/A                                                |  |  |  |  |  |
| 13. Architectural style or vernacular type:             |                                             | 20. Structural system:                  |                                            |                                                    |  |  |  |  |  |
| U-Shaped structure w/Colonial Rev                       | ıval                                        | Masonry                                 |                                            |                                                    |  |  |  |  |  |
| elements 14. Plan shape:                                |                                             | 21. Ext. wall cladding:                 |                                            |                                                    |  |  |  |  |  |
| U Shape                                                 |                                             | Brick                                   |                                            |                                                    |  |  |  |  |  |
| 15. No. of stories:                                     |                                             | 22. Foundation materia                  | l:                                         |                                                    |  |  |  |  |  |
| 3                                                       |                                             | Concrete                                |                                            |                                                    |  |  |  |  |  |
| 16. No. of bays (1st floor):                            |                                             | 23. Basement type:                      |                                            | 27. Changes: N/A                                   |  |  |  |  |  |
| 5                                                       |                                             | Full                                    |                                            | Addition(s) Date(s):                               |  |  |  |  |  |
| 17 Do-ft                                                |                                             | 24. Front porch type:                   |                                            | Altered Date(s):                                   |  |  |  |  |  |
| 17. Roof type:  Low Hip                                 | Closed                                      |                                         | Moved Date(s):                             |                                                    |  |  |  |  |  |
| •                                                       |                                             | *************************************** | Other Date(s):  Endangered by:             |                                                    |  |  |  |  |  |
| 18: Roof material: Sheet Metal                          | 25. Acreage (rural):<br>Visible from public | road? 🔲                                 | intelligence by.                           |                                                    |  |  |  |  |  |
| 28. Further description of building feat                | ures and ass                                | ociated resources on co                 | ntinuation page.                           |                                                    |  |  |  |  |  |
|                                                         |                                             |                                         |                                            | **************************************             |  |  |  |  |  |
| HISTORICAL DATA                                         |                                             |                                         |                                            |                                                    |  |  |  |  |  |
| 29. Construction date:                                  |                                             | 32. Architect:                          |                                            | 35. Previously surveyed?                           |  |  |  |  |  |
| C. 1913                                                 |                                             | Unknown                                 |                                            | Survey name:                                       |  |  |  |  |  |
| 30. Significant date/period:                            |                                             | 33. Builder:                            | ····                                       | 36. On National Register? ☐ indiv. ☐ district      |  |  |  |  |  |
| C. 1913                                                 |                                             | Unknown                                 |                                            | Nomination:                                        |  |  |  |  |  |
| 31. Area(s) of significance:                            |                                             | 34. Original or signific                | ant owner:                                 | 37. National Register eligible?                    |  |  |  |  |  |
| Architecture                                            |                                             | Robert Brown                            |                                            | ☑ individually eligible ☐ district potential       |  |  |  |  |  |
| 38. History and significance on continu                 | ation page.                                 | ×                                       |                                            |                                                    |  |  |  |  |  |
| 39. Sources of information on continua                  | tion page.                                  | 3                                       |                                            |                                                    |  |  |  |  |  |
| OTHER                                                   |                                             |                                         |                                            |                                                    |  |  |  |  |  |
| OTHER:                                                  |                                             | Al Form more dl. /                      | nama and accessing to                      | 0 : 00:0                                           |  |  |  |  |  |
| 40. Current owner/address: Robert and Margaret Browning |                                             | Kelly Owens and                         | name and organization):<br>Natalie Wiseman | 42. Survey date: Spring 2010                       |  |  |  |  |  |
| 724 Watkins St.                                         | Southeast Missour                           |                                         | 43. Date of revisions:                     |                                                    |  |  |  |  |  |
| Cape Girardeau, MO 63701                                | Historic Preservat                          |                                         | 43. Date of revisions:                     |                                                    |  |  |  |  |  |
|                                                         | · · · · · · · · · · · · · · · · · · ·       | 1 1 10001 401                           | Simil                                      |                                                    |  |  |  |  |  |
| FOR SHPO USE:                                           |                                             |                                         |                                            |                                                    |  |  |  |  |  |
| Date entered in inventory:                              |                                             | Level of survey                         | intensive                                  | Additional research needed?                        |  |  |  |  |  |
| National Register Status:                               |                                             | Other:                                  |                                            | **************************************             |  |  |  |  |  |
| ☐ listed ☐ in listed district Name:                     |                                             |                                         |                                            |                                                    |  |  |  |  |  |
| pending listing eligible (indivi                        | dually)                                     |                                         |                                            |                                                    |  |  |  |  |  |
| ☐ eligible (district) ☐ not eligible ☐ not determined   |                                             |                                         |                                            |                                                    |  |  |  |  |  |

28. (cont.) Further description of important architectural features.

This three-story, U-shaped apartment complex is constructed in brick on a concrete foundation and has colonial revival elements to its design. The low hipped roof with wide, overhanging eaves is covered in sheet metal and has four dormers, one facing each elevation. A wide, pressed metal cornice dominates the roofline of the façade. The façade has five bays, with the original front door with sidelights and transom in the center flanked by two protruding, three-level screened in porches. The condition of the porches is hard to determine, due to thick vines growing all over the façade. The majority of the windows are vinyl one-over-one double-hung, sash windows, appearing to have been replaced at some point. The rear of the building has wooden stairs with decks on each level.