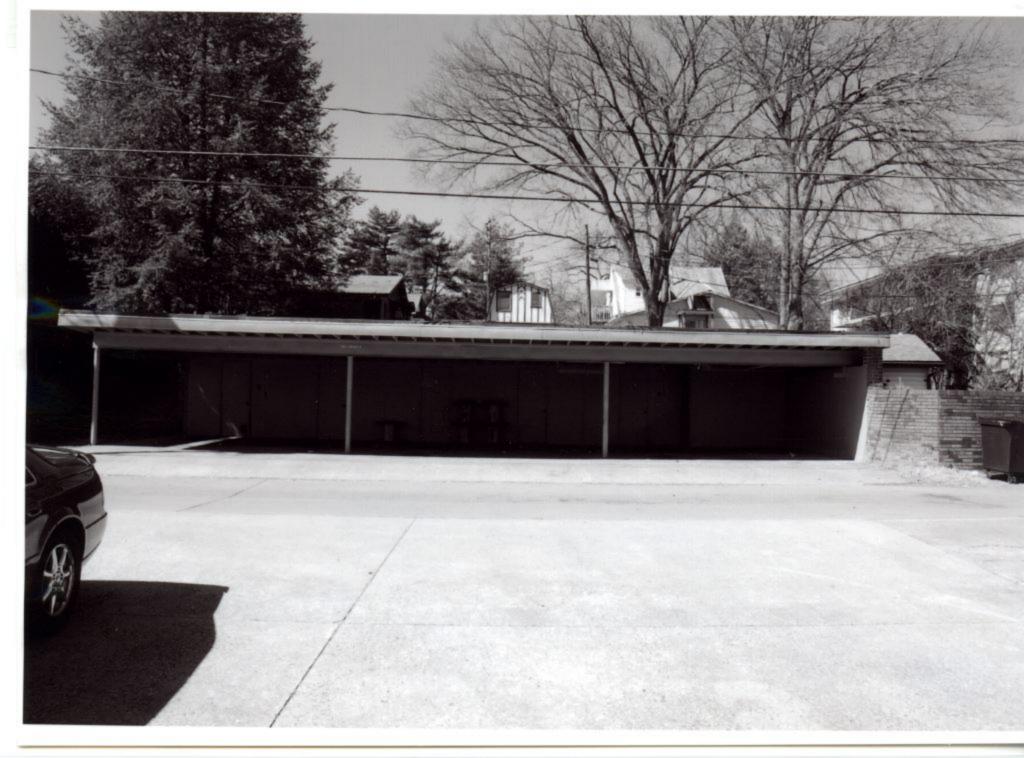

#### ADDITIONAL INFORMATION:

26. (cont.) Description of environment and outbuildings.

Building is situated near Southeast Missouri State University and downtown Cape Girardeau, MO. The garage was built with a concrete foundation, aluminum walls and a gable roof made of sheet metal. Garage was built in the 1960s, is 3 bays wide, is attached to the main building by a wall extension, and sits hidden immediately beside the apartment complex creating a cement courtyard with 426 Bellevue.