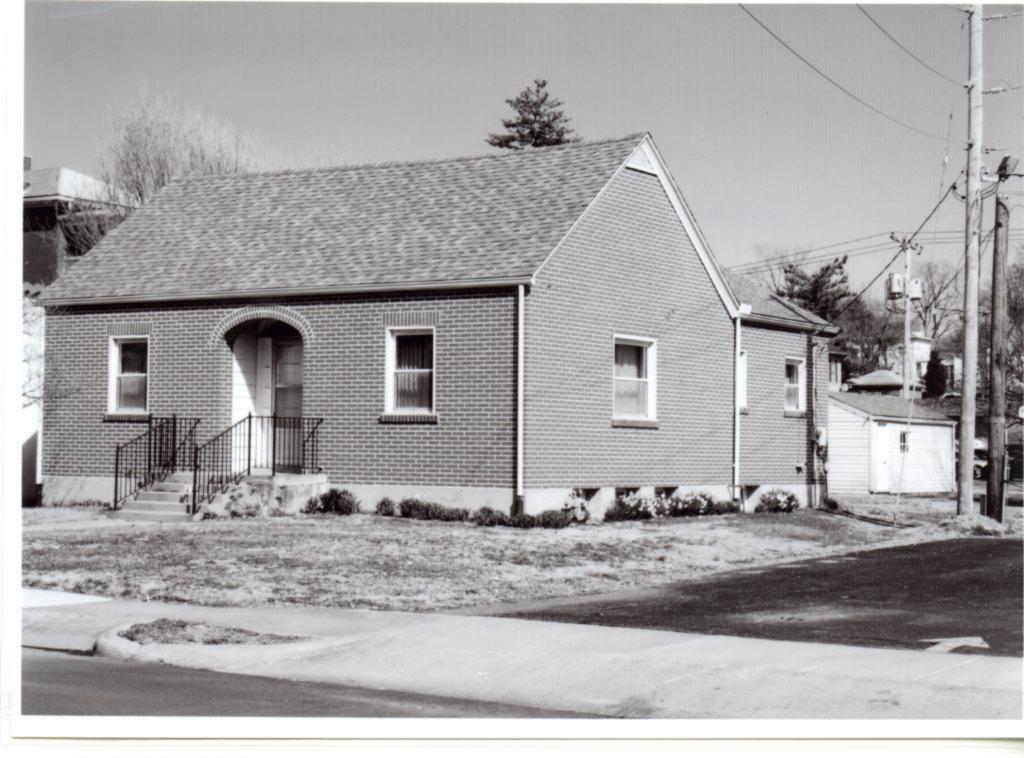

28. (cont.) Further description of important architectural features.

This three-story, U-shaped apartment complex is constructed in brick on a concrete foundation and has colonial revival elements to its design. The low hipped roof with wide, overhanging eaves is covered in sheet metal and has four dormers, one facing each elevation. A wide, pressed metal cornice dominates the roofline of the façade. The façade has five bays, with the original front door with sidelights and transom in the center flanked by two protruding, three-level screened in porches. The condition of the porches is hard to determine, due to thick vines growing all over the façade. The majority of the windows are vinyl one-over-one double-hung, sash windows, appearing to have been replaced at some point. The rear of the building has wooden stairs with decks on each level.