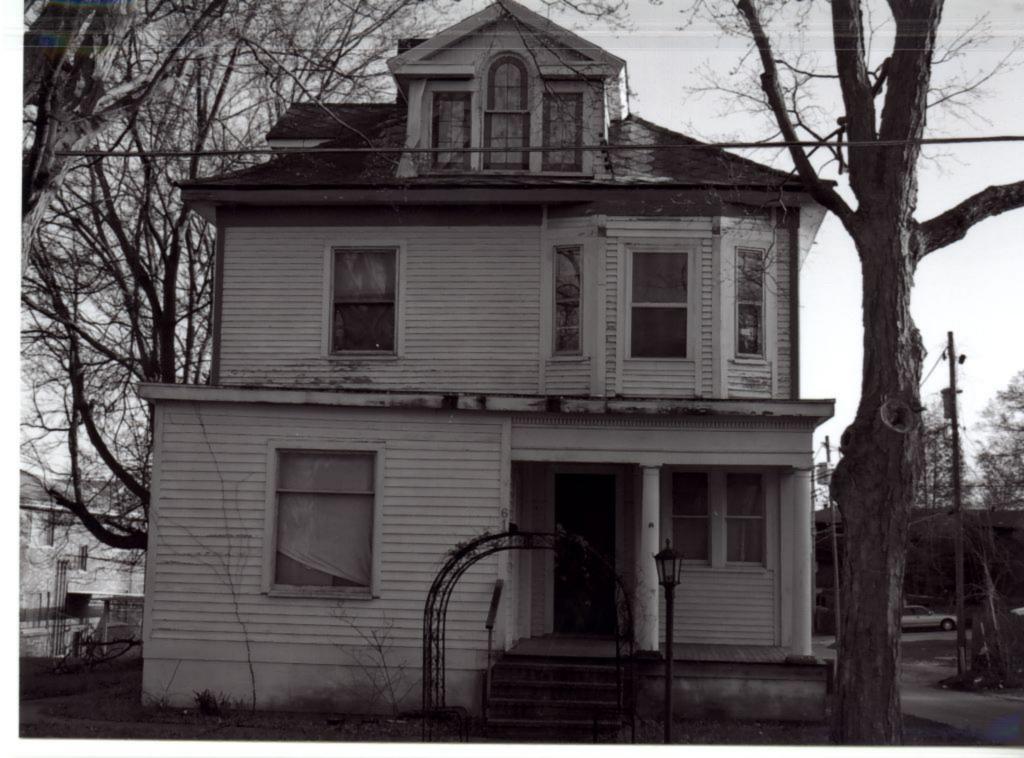

28. (cont.) Further description of important architectural features.

This three-story, U-shaped apartment complex is constructed in brick on a concrete foundation and has colonial revival elements to its design. The low hipped roof with wide, overhanging eaves is covered in sheet metal and has four dormers, one facing each elevation. A wide, pressed metal cornice dominates the roofline of the façade. The façade has five bays, with the original front door with sidelights and transom in the center flanked by two protruding, three-level screened in porches. The condition of the porches is hard to determine, due to thick vines growing all over the façade. The majority of the windows are vinyl one-over-one double-hung, sash windows, appearing to have been replaced at some point. The rear of the building has wooden stairs with decks on each level.