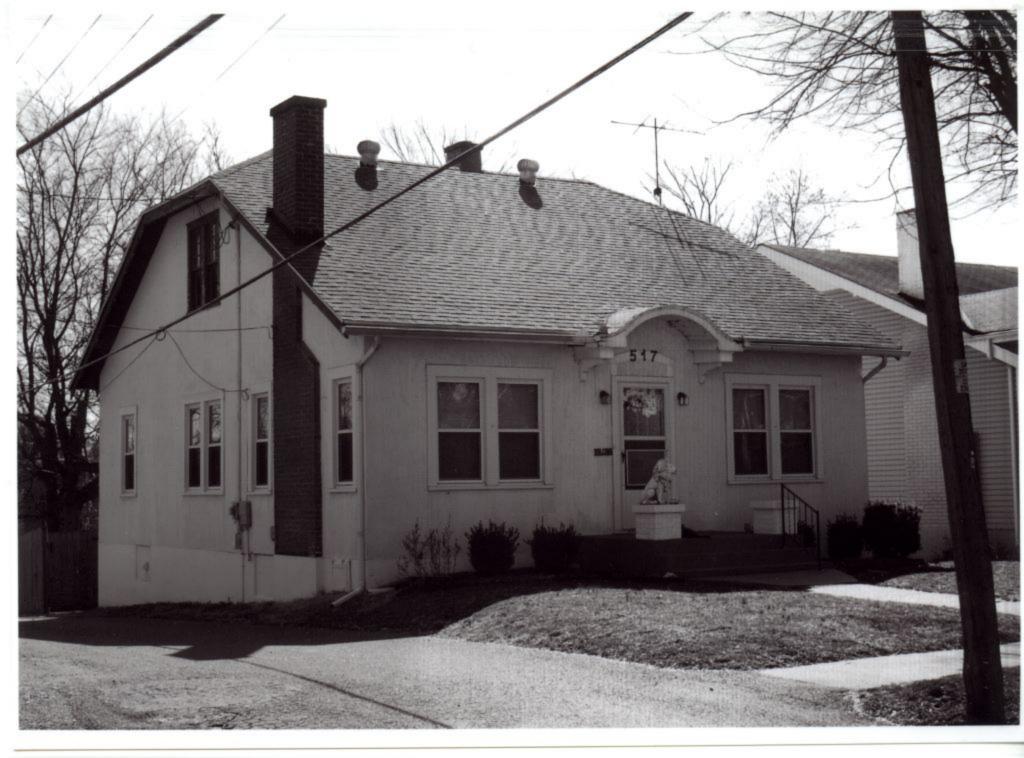

#### ADDITIONAL INFORMATION:

26. (cont.) Description of environment and outbuildings.

This building is located in an older, residential neighborhood characterized by an abundance of apartment buildings, east of the Southeast Missouri State University campus and the United States Post Office. The building is situated on a long, narrow lot and faces north on Bellevue Street. A gravel alley runs between Bellevue and Broadway directly east of the building and provides access from Bellevue Street to a small, gravel parking lot behind the building.

28. (cont.) Further description of important architectural features.

This three-story, U-shaped apartment complex is constructed in brick on a concrete foundation and has colonial revival elements to its design. The low hipped roof with wide, overhanging eaves is covered in sheet metal and has four dormers, one facing each elevation. A wide, pressed metal cornice dominates the roofline of the façade. The façade has five bays, with the original front door with sidelights and transom in the center flanked by two protruding, three-level screened in porches. The condition of the porches is hard to determine, due to thick vines growing all over the façade. The majority of the windows are vinyl one-over-one double-hung, sash windows, appearing to have been replaced at some point. The rear of the building has wooden stairs with decks on each level.