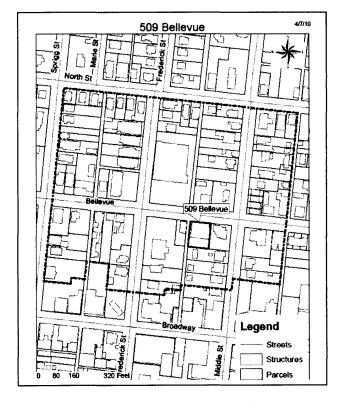

#### ARCHITECTURAL/HISTORIC INVENTORY FORM

Location Map (include north arrow):

Site Map/plan (include north arrow):

#### ADDITIONAL INFORMATION:

26. (cont.) Description of environment and outbuildings.

This building is located in an older, residential neighborhood characterized by an abundance of apartment buildings, east of the Southeast Missouri State University campus and the United States Post Office. The building is situated on a long, narrow lot and faces north on Bellevue Street. A gravel alley runs between Bellevue and Broadway directly east of the building and provides access from Bellevue Street to a small, gravel parking lot behind the building.