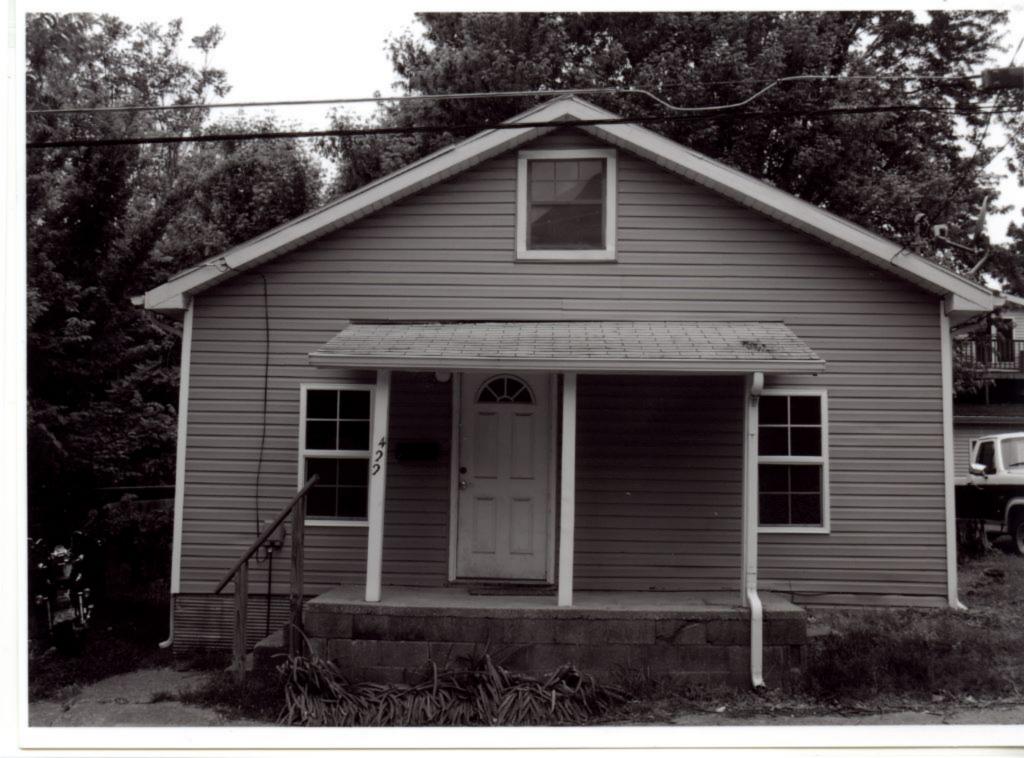

#### ADDITIONAL INFORMATION:

26. (cont.) Description of environment and outbuildings.

Building is situated near Southeast Missouri State University and downtown Cape Girardeau, MO. Setting is residental with some multi-family housing. House sits directly off the back alley between Middle and Fountain St. Front facade faces alley and the house is only accessible from the alley. House is boardered by a gravel drive to the north and an apartment complex to the south.

28. (cont.) Further description of important architectural features.

One story building sits on a piers and stone foundation. Sided in aluminum. Front gable roof is covered in sheet metal. Separate roof section covers an open porch. Three wooden columns sits on concrete blocks. Facade is three bays deep with an asymmetrically placed door. Vinyl windows are new four-over-four sash.