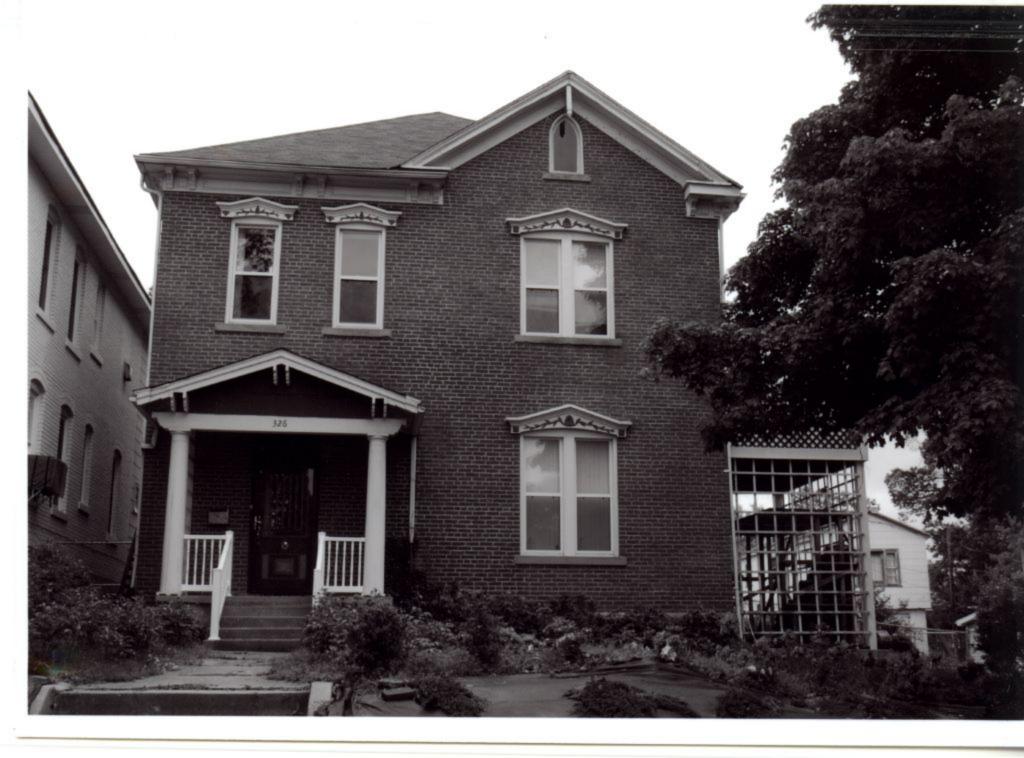

28. (cont.) Further description of important architectural features.

This three-story, U-shaped apartment complex is constructed in brick on a concrete foundation and has colonial revival elements to its design. The low hipped roof with wide, overhanging eaves is covered in sheet metal and has four dormers, one facing each elevation. A wide, pressed metal cornice dominates the roofline of the façade. The façade has five bays, with the original front door with sidelights and transom in the center flanked by two protruding, three-level screened in porches. The condition of the porches is hard to determine, due to thick vines growing all over the façade. The majority of the windows are vinyl one-over-one double-hung, sash windows, appearing to have been replaced at some point. The rear of the building has wooden stairs with decks on each level.