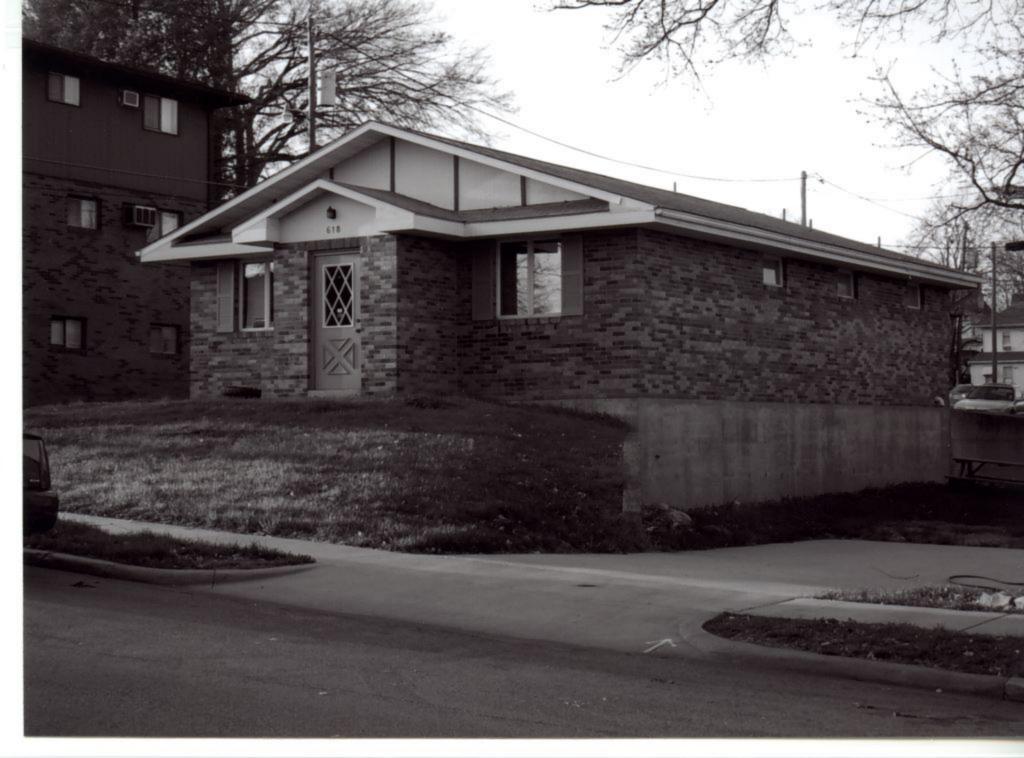

#### ADDITIONAL INFORMATION:

26. (cont.) Description of environment and outbuildings.

Building is situated near Southeast Missouri State University and downtown Cape Girardeau, MO. The garage was built with a concrete foundation, aluminum walls and a gable roof made of sheet metal. Garage was built in the 1960s, is 3 bays wide, is attached to the main building by a wall extension, and sits hidden immediately beside the apartment complex creating a cement courtyard with 426 Bellevue.

28. (cont.) Further description of important architectural features.

Two story apartment building clad in blond brick with red brick quoining on all corners. Sits on a concrete foundation. Side gable roof is wrapped in a shallow pitched hipped addition with wide, bare, overhanging eaves. Main facade faces west and is hidden from street by brick wall extension with brick grill work. Veranda porch covers cantilevered concrete second floor, accessible by centrally place concrete stairs decorated with wrought iron railings. Apartment doors and windows are symmetrically set with nine bays on each level.