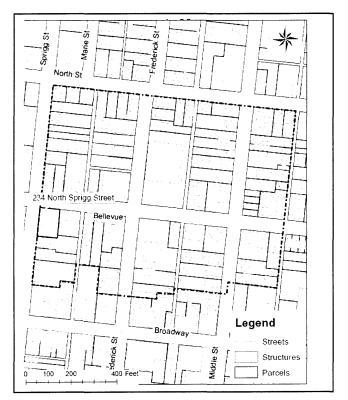

### ARCHITECTURAL/HISTORIC INVENTORY FORM

Location Map (include north arrow):

Site Map/plan (include north arrow):

#### ADDITIONAL INFORMATION:

26. (cont.) Description of environment and outbuildings.

Building is situated near Southeast Missouri State University and downtown Cape Girardeau, MO. The garage was built with a concrete foundation, aluminum walls and a gable roof made of sheet metal. Garage was built in the 1960s, is 3 bays wide, is attached to the main building by a wall extension, and sits hidden immediately beside the apartment complex creating a cement courtyard with 426 Bellevue.