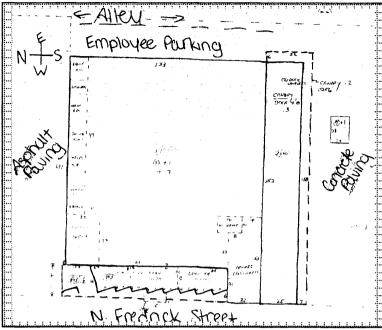

#### ARCHITECTURAL/HISTORIC INVENTORY FORM

Location Map (include north arrow):

Site Map/plan (include north arrow):