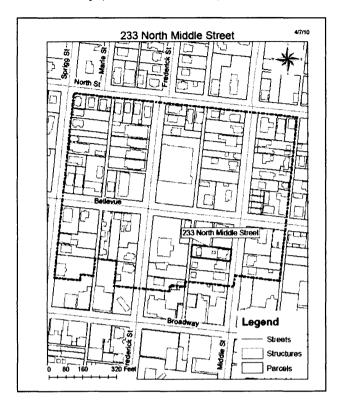

#### ARCHITECTURAL/HISTORIC INVENTORY FORM

Location Map (include north arrow):

Site Map/plan (include north arrow):

#### ADDITIONAL INFORMATION:

26. (cont.) Description of environment and outbuildings.

This building is located in an older, residential neighborhood characterized by an abundance of apartment buildings, east of the Southeast Missouri State University campus and the United States Post Office. The building is situated on a long, narrow lot and faces north on Bellevue Street. A gravel alley runs between Bellevue and Broadway directly east of the building and provides access from Bellevue Street to a small, gravel parking lot behind the building.