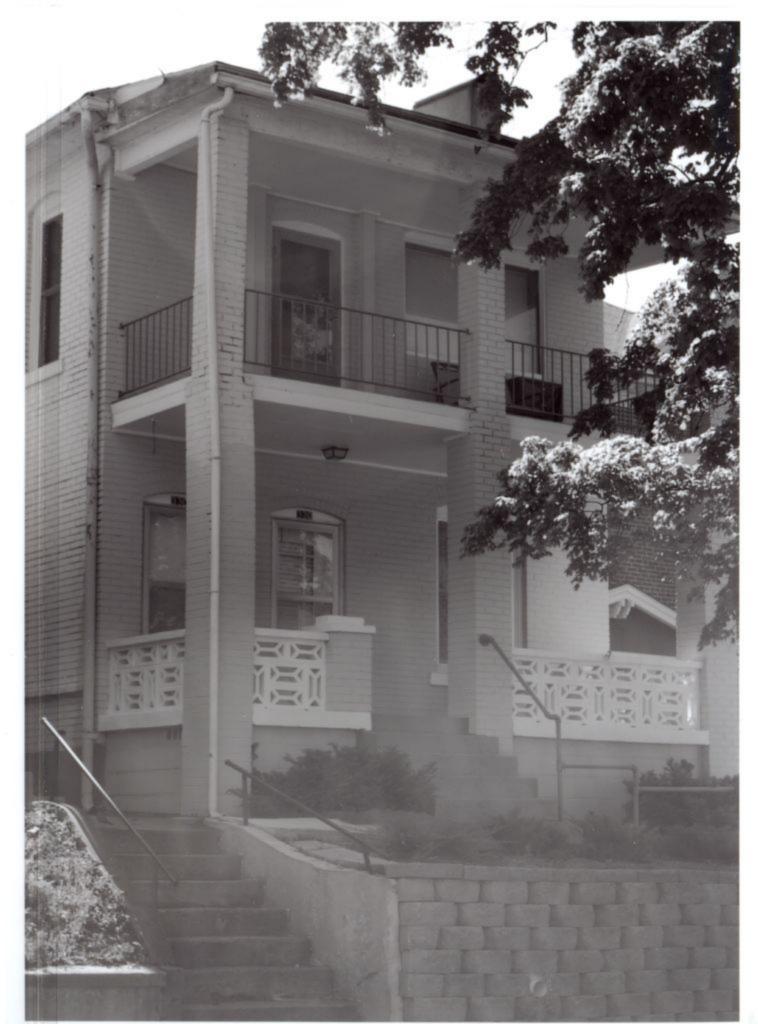

#### ADDITIONAL INFORMATION:

26. (cont.) Description of environment and outbuildings.

Building is situated near Southeast Missouri State University and downtown Cape Girardeau, MO. The garage was built with a concrete foundation, aluminum walls and a gable roof made of sheet metal. Garage was built in the 1960s, is 3 bays wide, is attached to the main building by a wall extension, and sits hidden immediately beside the apartment complex creating a cement courtyard with 426 Bellevue.

28. (cont.) Further description of important architectural features.

Two story apartment building clad in blond brick with red brick quoining on all corners. Sits on a concrete foundation. Side gable roof is wrapped in a shallow pitched hipped addition with wide, bare, overhanging eaves. Main facade faces west and is hidden from street by brick wall extension with brick grill work. Veranda porch covers cantilevered concrete second floor, accessible by centrally place concrete stairs decorated with wrought iron railings. Apartment doors and windows are symmetrically set with nine bays on each level.