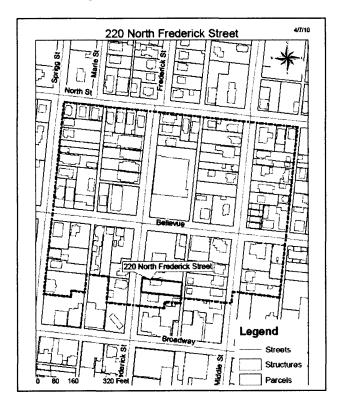

### ARCHITECTURAL/HISTORIC INVENTORY FORM

Location Map (include north arrow):

Site Map/plan (include north arrow):

#### ADDITIONAL INFORMATION:

26. (cont.) Description of environment and outbuildings.

Building is situated near Southeast Missouri State University and downtown Cape Girardeau, MO. The garage was built with a concrete foundation, aluminum walls and a gable roof made of sheet metal. Garage was built in the 1960s, is 3 bays wide, is attached to the main building by a wall extension, and sits hidden immediately beside the apartment complex creating a cement courtyard with 426 Bellevue.