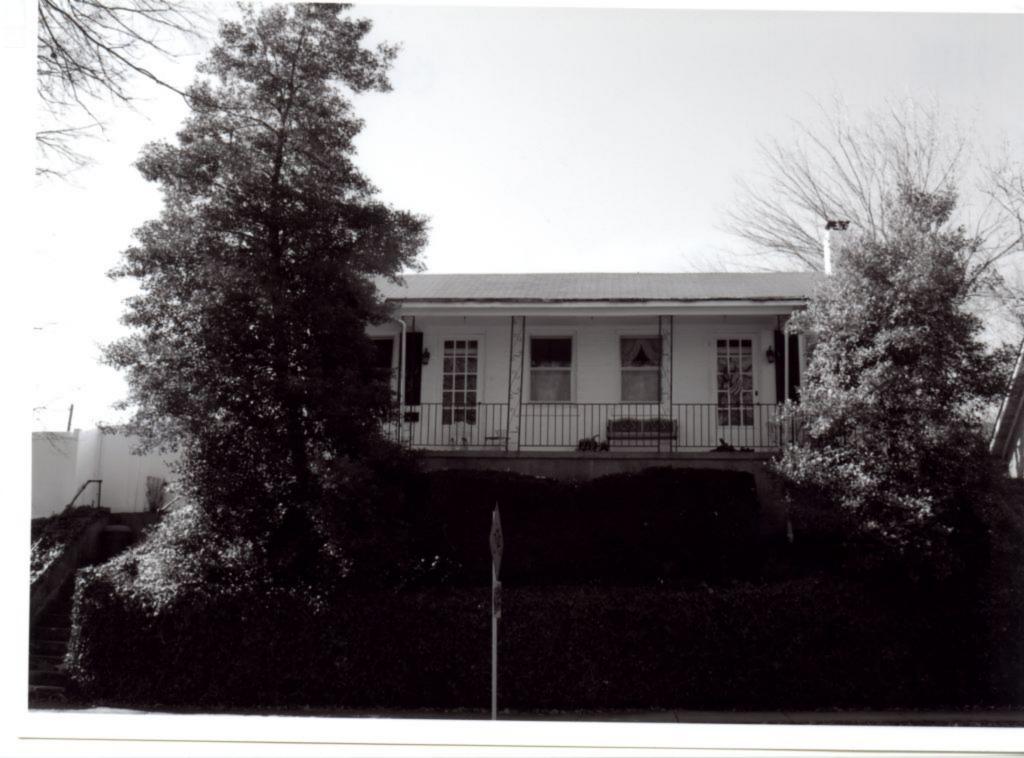

28. (cont.) Further description of important architectural features.

This three-story, U-shaped apartment complex is constructed in brick on a concrete foundation and has colonial revival elements to its design. The low hipped roof with wide, overhanging eaves is covered in sheet metal and has four dormers, one facing each elevation. A wide, pressed metal cornice dominates the roofline of the façade. The façade has five bays, with the original front door with sidelights and transom in the center flanked by two protruding, three-level screened in porches. The condition of the porches is hard to determine, due to thick vines growing all over the façade. The majority of the windows are vinyl one-over-one double-hung, sash windows, appearing to have been replaced at some point. The rear of the building has wooden stairs with decks on each level.