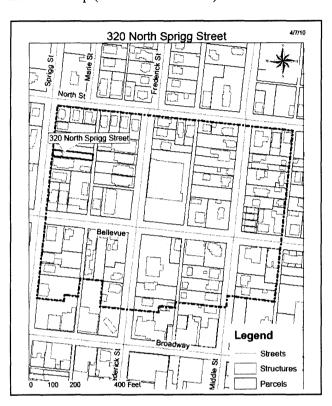

#### ARCHITECTURAL/HISTORIC INVENTORY FORM

Location Map (include north arrow):

Site Map/plan (include north arrow):

#### ADDITIONAL INFORMATION:

26. (cont.) Description of environment and outbuildings.

This building is located in an older, residential neighborhood characterized by an abundance of apartment buildings, east of the Southeast Missouri State University campus and the United States Post Office. The building is situated on a long, narrow lot and faces north on Bellevue Street. A gravel alley runs between Bellevue and Broadway directly east of the building and provides access from Bellevue Street to a small, gravel parking lot behind the building.

28. (cont.) Further description of important architectural features.

This three-story, U-shaped apartment complex is constructed in brick on a concrete foundation and has colonial revival elements to its design. The low hipped roof with wide, overhanging eaves is covered in sheet metal and has four dormers, one facing each elevation. A wide, pressed metal cornice dominates the roofline of the façade. The façade has five bays, with the original front door with sidelights and transom in the center flanked by two protruding, three-level screened in porches. The condition of the porches is hard to determine, due to thick vines growing all over the façade. The majority of the windows are vinyl one-over-one double-hung, sash windows, appearing to have been replaced at some point. The rear of the building has wooden stairs with decks on each level.