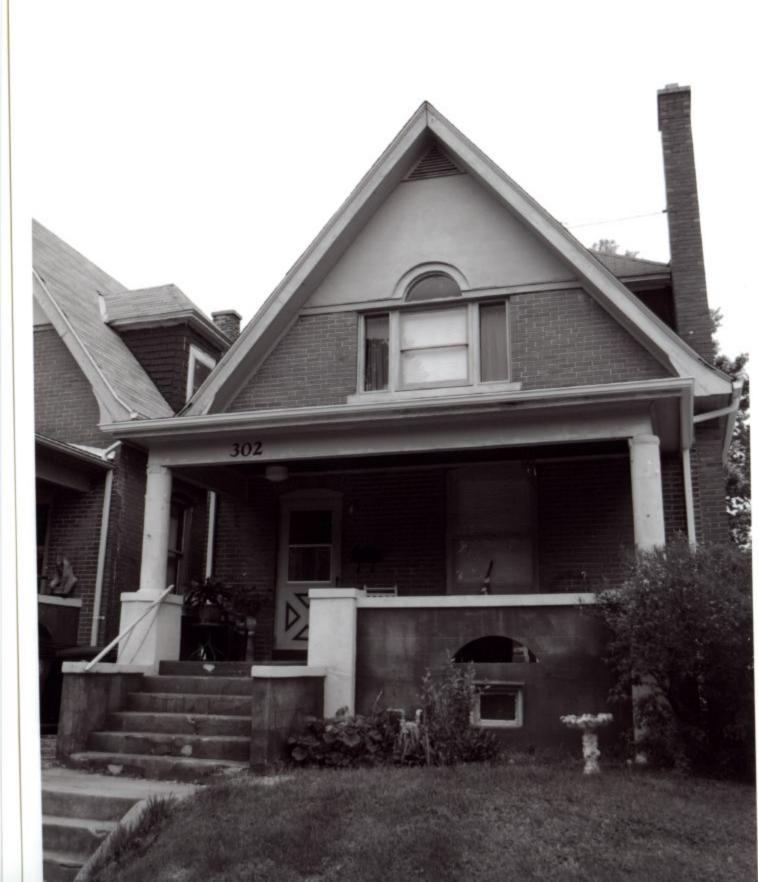

Building sits in a row four of nearly identical tightly packed Craftsman Bungalows.

28. (cont.) Further description of important architectural features.

One and a half story brick Craftsman Bungalow. Sits on a concrete foundation. Steeply pitched roof is front gable with hipped dormers on north and south elevations. Dormers are shingled. Tall chimney is offset over north dormer. Facade features formed concrete appliqué above Palladian window. Open porch with pedestal support pillars resting on concrete.

38. (cont.) History and significance.

39 (cont.). Sources of information:

Cape Girardeau County Tax Assessor. http://www.capecounty.us/Departments.aspx
Sanborn Fire Insurance Maps; Cape Girardeau, Cape Girardeau County, MO Sanborn Fire Insurance Company. 1900, 1908, 1915, 1923, 1931.



CG-AS-014-039

Page 1

Survey no:

| 1 · · · · · · · · · · · · · · · · · · ·                                                 |              |          | vey name: e N. Sprigg - N. Middle Survey |                       |                                                           |  |  |
|-----------------------------------------------------------------------------------------|--------------|----------|------------------------------------------|-----------------------|-----------------------------------------------------------|--|--|
| 3. County: 4. Addre                                                                     |              |          |                                          |                       |                                                           |  |  |
| 1 1