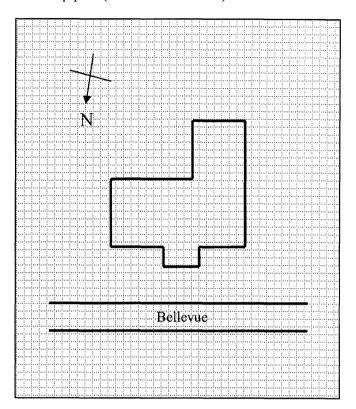

#### ARCHITECTURAL/HISTORIC INVENTORY FORM

Location Map (include north arrow):

Site Map/plan (include north arrow):

28. (cont.) Further description of important architectural features.

This three-story, U-shaped apartment complex is constructed in brick on a concrete foundation and has colonial revival elements to its design. The low hipped roof with wide, overhanging eaves is covered in sheet metal and has four dormers, one facing each elevation. A wide, pressed metal cornice dominates the roofline of the façade. The façade has five bays, with the original front door with sidelights and transom in the center flanked by two protruding, three-level screened in porches. The condition of the porches is hard to determine, due to thick vines growing all over the façade. The majority of the windows are vinyl one-over-one double-hung, sash windows, appearing to have been replaced at some point. The rear of the building has wooden stairs with decks on each level.