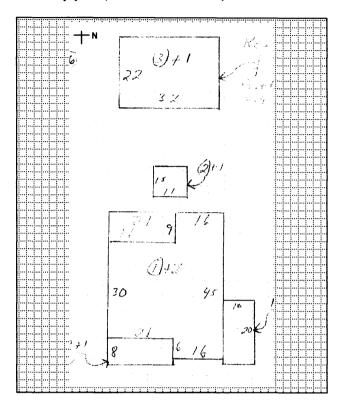

#### ARCHITECTURAL/HISTORIC INVENTORY FORM

Location Map (include north arrow):

Site Map/plan (include north arrow):

28. (cont.) Further description of important architectural features.

This three-story, U-shaped apartment complex is constructed in brick on a concrete foundation and has colonial revival elements to its design. The low hipped roof with wide, overhanging eaves is covered in sheet metal and has four dormers, one facing each elevation. A wide, pressed metal cornice dominates the roofline of the façade. The façade has five bays, with the original front door with sidelights and transom in the center flanked by two protruding, three-level screened in porches. The condition of the porches is hard to determine, due to thick vines growing all over the façade. The majority of the windows are vinyl one-over-one double-hung, sash windows, appearing to have been replaced at some point. The rear of the building has wooden stairs with decks on each level.