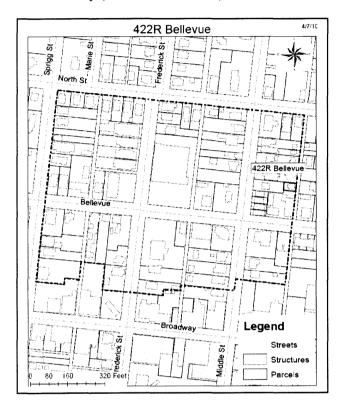

### ARCHITECTURAL/HISTORIC INVENTORY FORM

Location Map (include north arrow):

Site Map/plan (include north arrow):

#### ADDITIONAL INFORMATION:

26. (cont.) Description of environment and outbuildings.

Building is situated near Southeast Missouri State University and downtown Cape Girardeau, MO. The garage was built with a concrete foundation, aluminum walls and a gable roof made of sheet metal. Garage was built in the 1960s, is 3 bays wide, is attached to the main building by a wall extension, and sits hidden immediately beside the apartment complex creating a cement courtyard with 426 Bellevue.