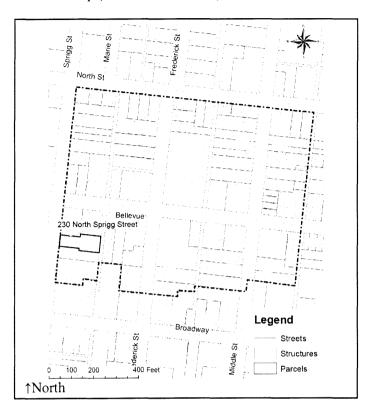

#### ARCHITECTURAL/HISTORIC INVENTORY FORM

Location Map (include north arrow):

Site Map/plan (include north arrow):

#### ADDITIONAL INFORMATION:

26. (cont.) Description of environment and outbuildings.

This building is located in an older, residential neighborhood characterized by an abundance of apartment buildings, east of the Southeast Missouri State University campus and the United States Post Office. The building is situated on a long, narrow lot and faces north on Bellevue Street. A gravel alley runs between Bellevue and Broadway directly east of the building and provides access from Bellevue Street to a small, gravel parking lot behind the building.