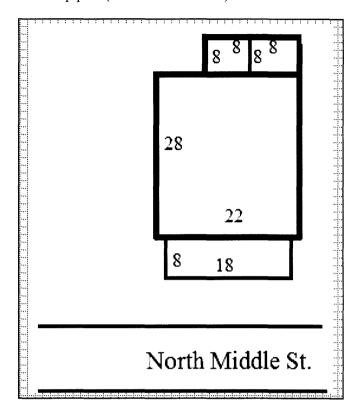

#### ARCHITECTURAL/HISTORIC INVENTORY FORM

Location Map (include north arrow):

Site Map/plan (include north arrow):

28. (cont.) Further description of important architectural features.

This three-story, U-shaped apartment complex is constructed in brick on a concrete foundation and has colonial revival elements to its design. The low hipped roof with wide, overhanging eaves is covered in sheet metal and has four dormers, one facing each elevation. A wide, pressed metal cornice dominates the roofline of the façade. The façade has five bays, with the original front door with sidelights and transom in the center flanked by two protruding, three-level screened in porches. The condition of the porches is hard to determine, due to thick vines growing all over the façade. The majority of the windows are vinyl one-over-one double-hung, sash windows, appearing to have been replaced at some point. The rear of the building has wooden stairs with decks on each level.