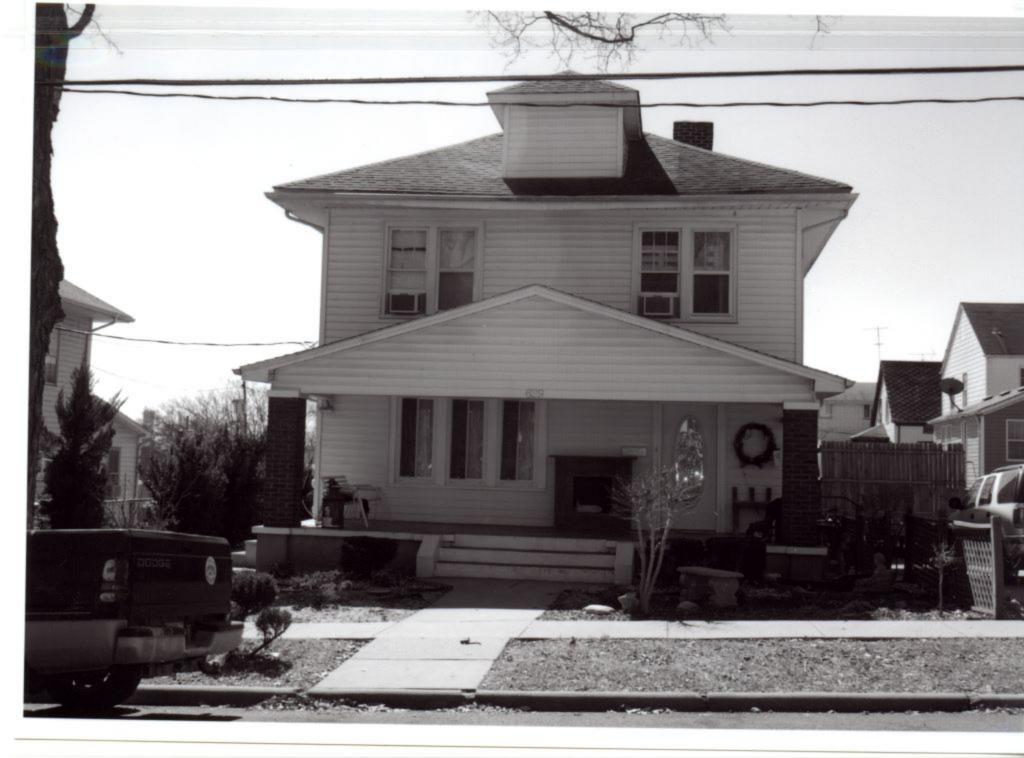

28. (cont.) Further description of important architectural features.

This three-story, U-shaped apartment complex is constructed in brick on a concrete foundation and has colonial revival elements to its design. The low hipped roof with wide, overhanging eaves is covered in sheet metal and has four dormers, one facing each elevation. A wide, pressed metal cornice dominates the roofline of the façade. The façade has five bays, with the original front door with sidelights and transom in the center flanked by two protruding, three-level screened in porches. The condition of the porches is hard to determine, due to thick vines growing all over the façade. The majority of the windows are vinyl one-over-one double-hung, sash windows, appearing to have been replaced at some point. The rear of the building has wooden stairs with decks on each level.