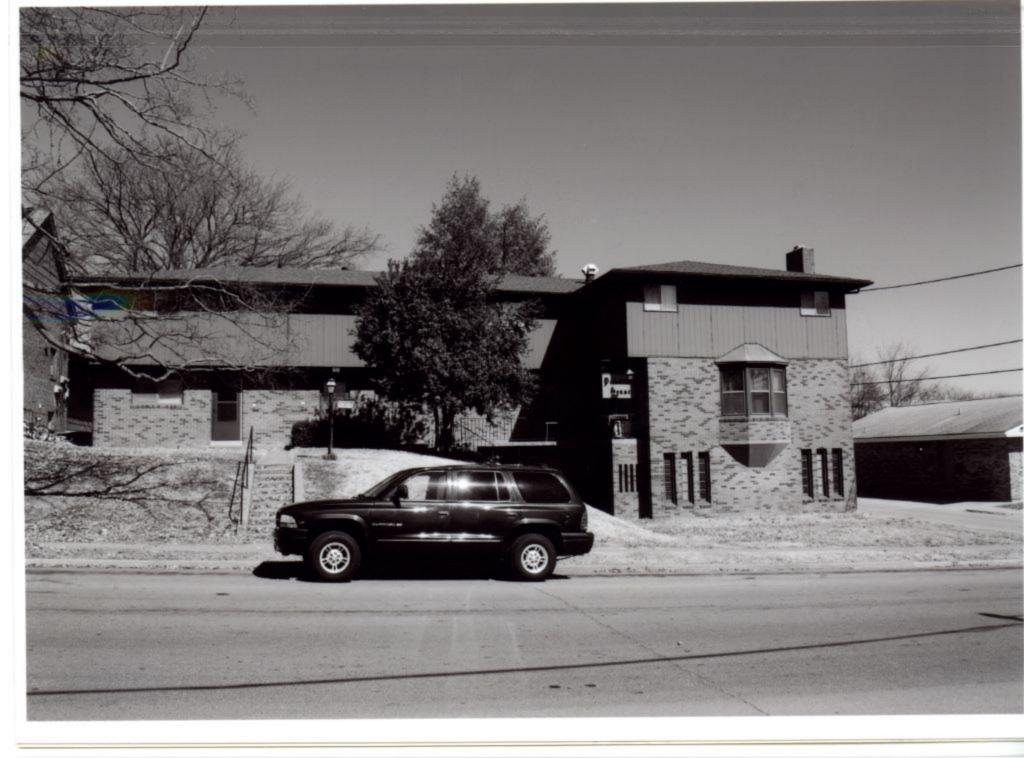

28. (cont.) Further description of important architectural features.

Two story apartment building clad in blond brick with red brick quoining on all corners. Sits on a concrete foundation. Side gable roof is wrapped in a shallow pitched hipped addition with wide, bare, overhanging eaves. Main facade faces west and is hidden from street by brick wall extension with brick grill work. Veranda porch covers cantilevered concrete second floor, accessible by centrally place concrete stairs decorated with wrought iron railings. Apartment doors and windows are symmetrically set with nine bays on each level.