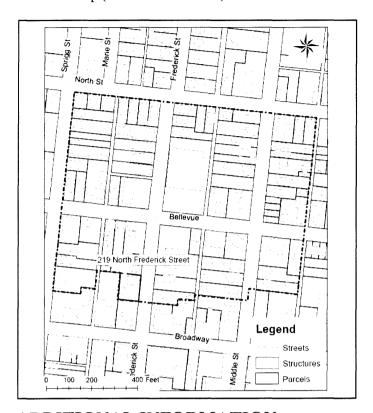

#### ARCHITECTURAL/HISTORIC INVENTORY FORM

Location Map (include north arrow):

Site Map/plan (include north arrow):

#### ADDITIONAL INFORMATION:

26. (cont.) Description of environment and outbuildings.

This building is located in an older, residential neighborhood characterized by an abundance of apartment buildings, east of the Southeast Missouri State University campus and the United States Post Office. The building is situated on a long, narrow lot and faces north on Bellevue Street. A gravel alley runs between Bellevue and Broadway directly east of the building and provides access from Bellevue Street to a small, gravel parking lot behind the building.