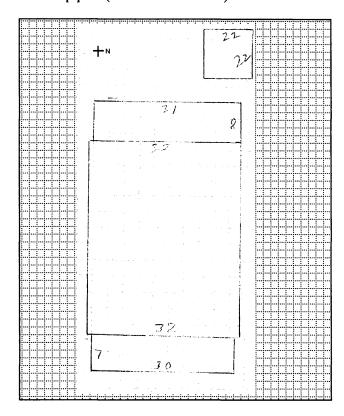

#### ARCHITECTURAL/HISTORIC INVENTORY FORM

Location Map (include north arrow):

Site Map/plan (include north arrow):

28. (cont.) Further description of important architectural features.

This three-story, U-shaped apartment complex is constructed in brick on a concrete foundation and has colonial revival elements to its design. The low hipped roof with wide, overhanging eaves is covered in sheet metal and has four dormers, one facing each elevation. A wide, pressed metal cornice dominates the roofline of the façade. The façade has five bays, with the original front door with sidelights and transom in the center flanked by two protruding, three-level screened in porches. The condition of the porches is hard to determine, due to thick vines growing all over the façade. The majority of the windows are vinyl one-over-one double-hung, sash windows, appearing to have been replaced at some point. The rear of the building has wooden stairs with decks on each level.