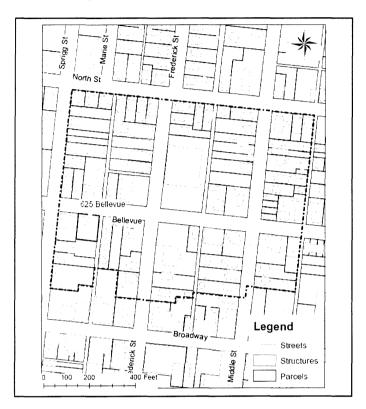

#### ARCHITECTURAL/HISTORIC INVENTORY FORM

Location Map (include north arrow):

Site Map/plan (include north arrow):

#### ADDITIONAL INFORMATION:

26. (cont.) Description of environment and outbuildings.

This building is located in an older, residential neighborhood characterized by an abundance of apartment buildings, east of the Southeast Missouri State University campus and the United States Post Office. The building is situated on a long, narrow lot and faces north on Bellevue Street. A gravel alley runs between Bellevue and Broadway directly east of the building and provides access from Bellevue Street to a small, gravel parking lot behind the building.