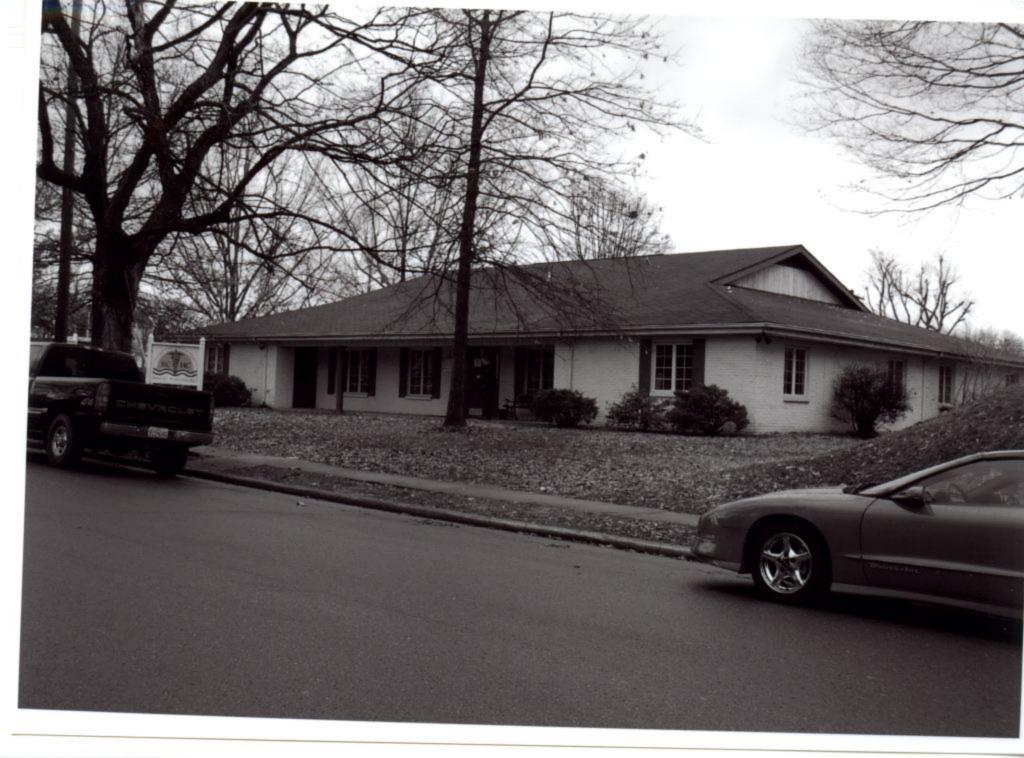

28. (cont.) Further description of important architectural features.

This three-story, U-shaped apartment complex is constructed in brick on a concrete foundation and has colonial revival elements to its design. The low hipped roof with wide, overhanging eaves is covered in sheet metal and has four dormers, one facing each elevation. A wide, pressed metal cornice dominates the roofline of the façade. The façade has five bays, with the original front door with sidelights and transom in the center flanked by two protruding, three-level screened in porches. The condition of the porches is hard to determine, due to thick vines growing all over the façade. The majority of the windows are vinyl one-over-one double-hung, sash windows, appearing to have been replaced at some point. The rear of the building has wooden stairs with decks on each level.