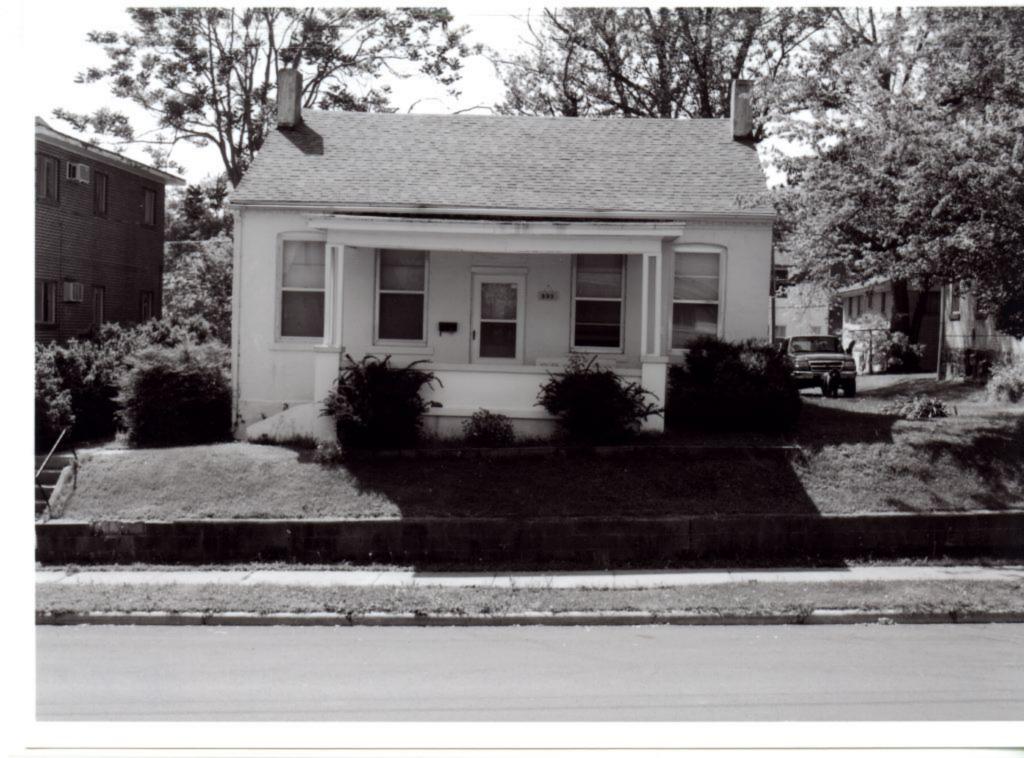

28. (cont.) Further description of important architectural features.

This three-story, U-shaped apartment complex is constructed in brick on a concrete foundation and has colonial revival elements to its design. The low hipped roof with wide, overhanging eaves is covered in sheet metal and has four dormers, one facing each elevation. A wide, pressed metal cornice dominates the roofline of the façade. The façade has five bays, with the original front door with sidelights and transom in the center flanked by two protruding, three-level screened in porches. The condition of the porches is hard to determine, due to thick vines growing all over the façade. The majority of the windows are vinyl one-over-one double-hung, sash windows, appearing to have been replaced at some point. The rear of the building has wooden stairs with decks on each level.