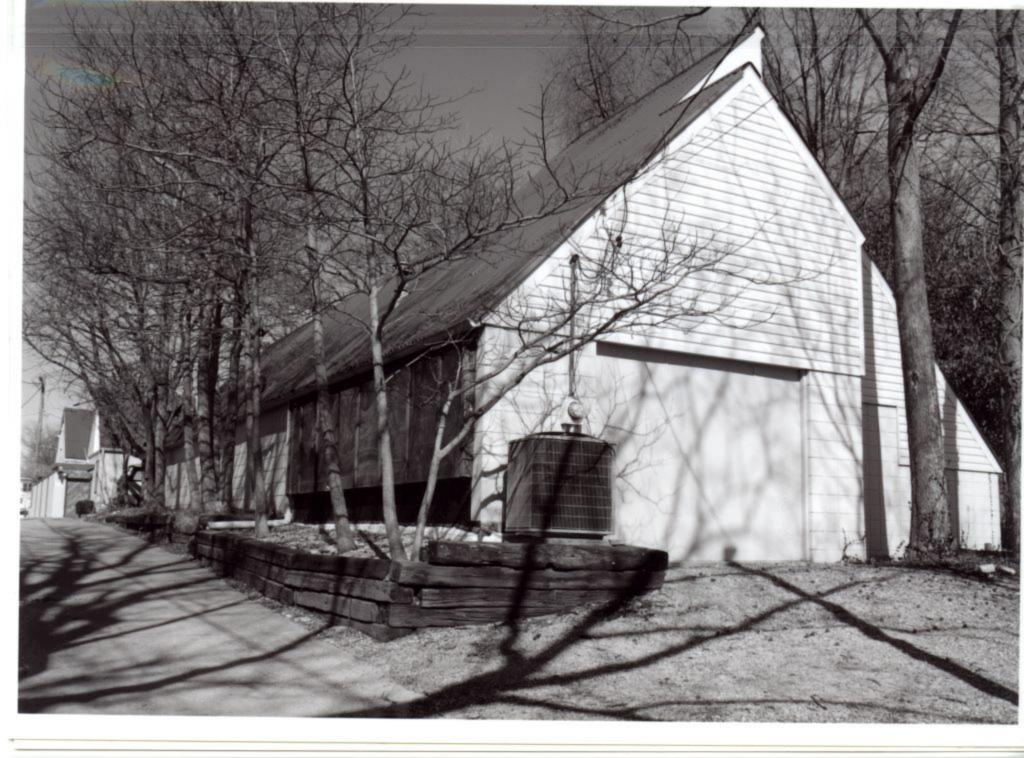

#### ADDITIONAL INFORMATION:

26. (cont.) Description of environment and outbuildings.

Building is situated near Southeast Missouri State University and downtown Cape Girardeau, MO. Setting is residental with some multi-family housing. House sits directly off the back alley between Middle and Fountain St. Front facade faces alley and the house is only accessible from the alley. House is boardered by a gravel drive to the north and an apartment complex to the south.

28. (cont.) Further description of important architectural features.

One story building sits on a piers and stone foundation. Sided in aluminum. Front gable roof is covered in sheet metal. Separate roof section covers an open porch. Three wooden columns sits on concrete blocks. Facade is three bays deep with an asymmetrically placed door. Vinyl windows are new four-over-four sash.