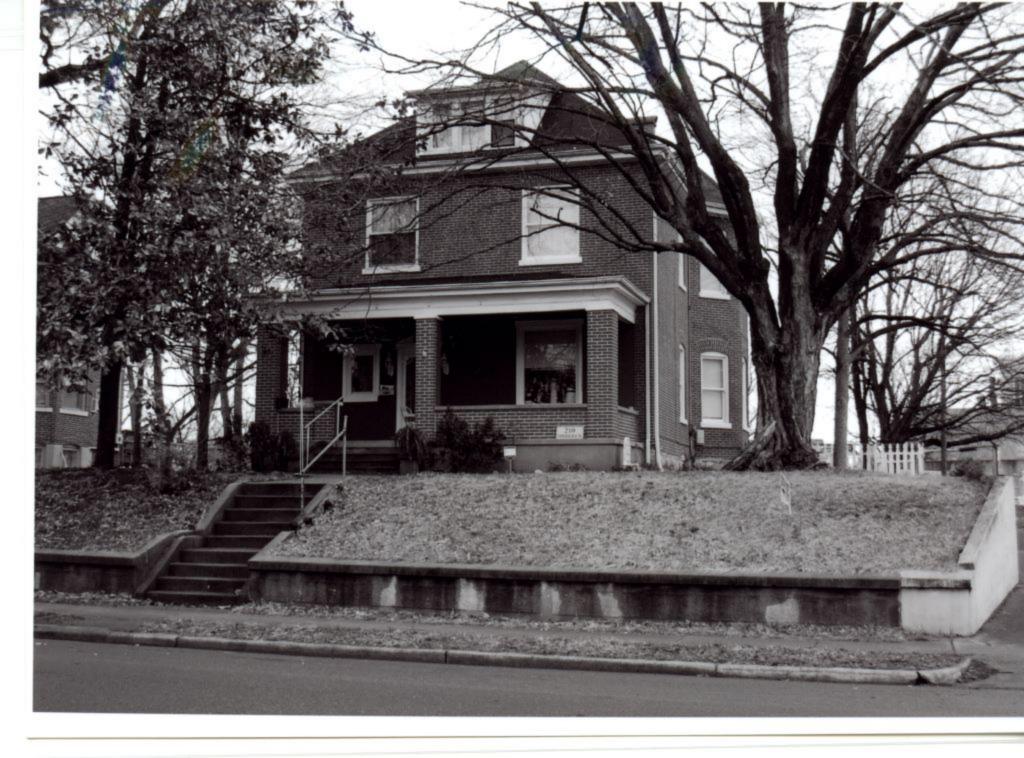

28. (cont.) Further description of important architectural features.

Two story apartment building clad in blond brick with red brick quoining on all corners. Sits on a concrete foundation. Side gable roof is wrapped in a shallow pitched hipped addition with wide, bare, overhanging eaves. Main facade faces west and is hidden from street by brick wall extension with brick grill work. Veranda porch covers cantilevered concrete second floor, accessible by centrally place concrete stairs decorated with wrought iron railings. Apartment doors and windows are symmetrically set with nine bays on each level.