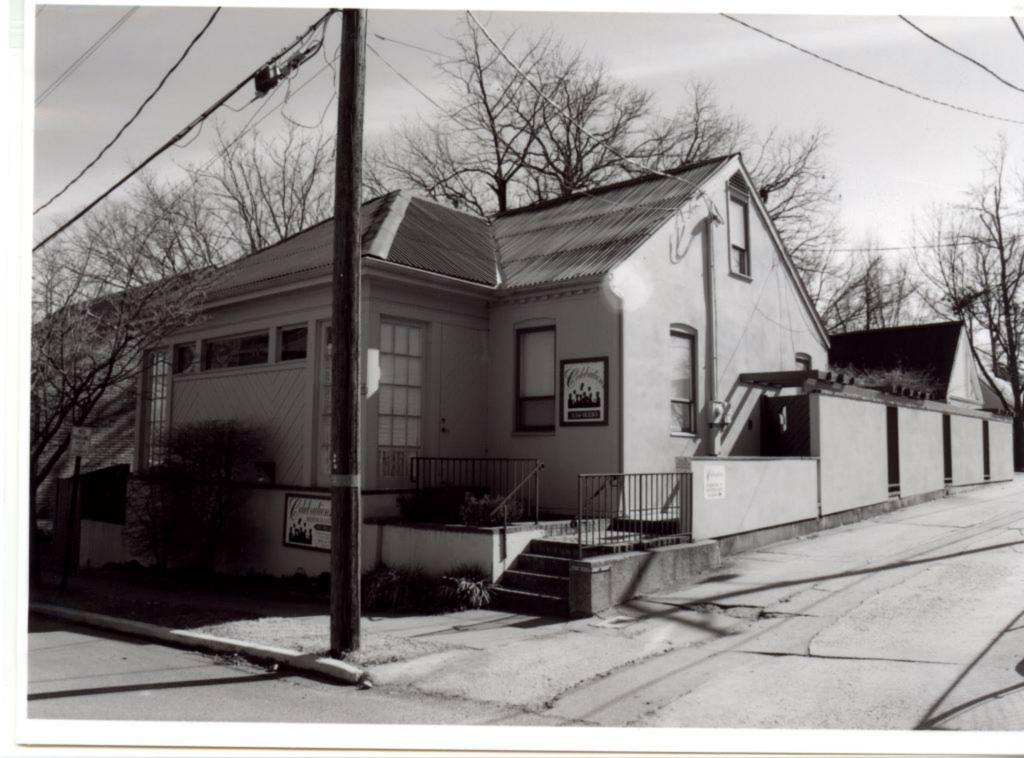

28. (cont.) Further description of important architectural features.

Two story apartment building clad in blond brick with red brick quoining on all corners. Sits on a concrete foundation. Side gable roof is wrapped in a shallow pitched hipped addition with wide, bare, overhanging eaves. Main facade faces west and is hidden from street by brick wall extension with brick grill work. Veranda porch covers cantilevered concrete second floor, accessible by centrally place concrete stairs decorated with wrought iron railings. Apartment doors and windows are symmetrically set with nine bays on each level.