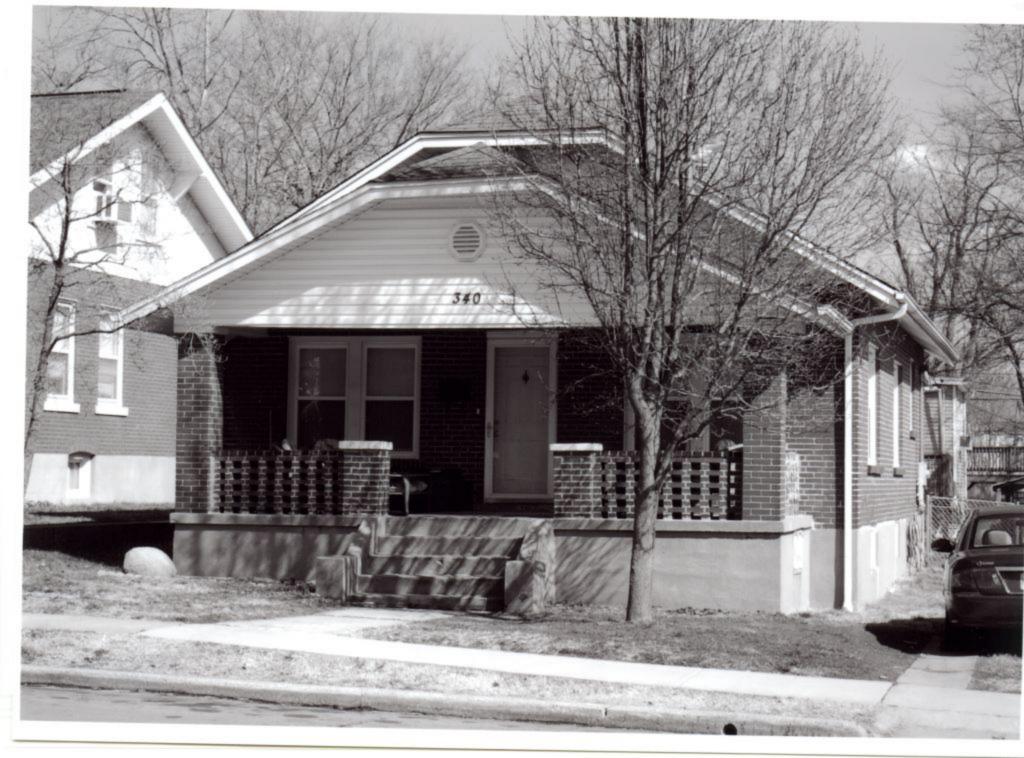

28. (cont.) Further description of important architectural features.

Two story apartment building clad in blond brick with red brick quoining on all corners. Sits on a concrete foundation. Side gable roof is wrapped in a shallow pitched hipped addition with wide, bare, overhanging eaves. Main facade faces west and is hidden from street by brick wall extension with brick grill work. Veranda porch covers cantilevered concrete second floor, accessible by centrally place concrete stairs decorated with wrought iron railings. Apartment doors and windows are symmetrically set with nine bays on each level.