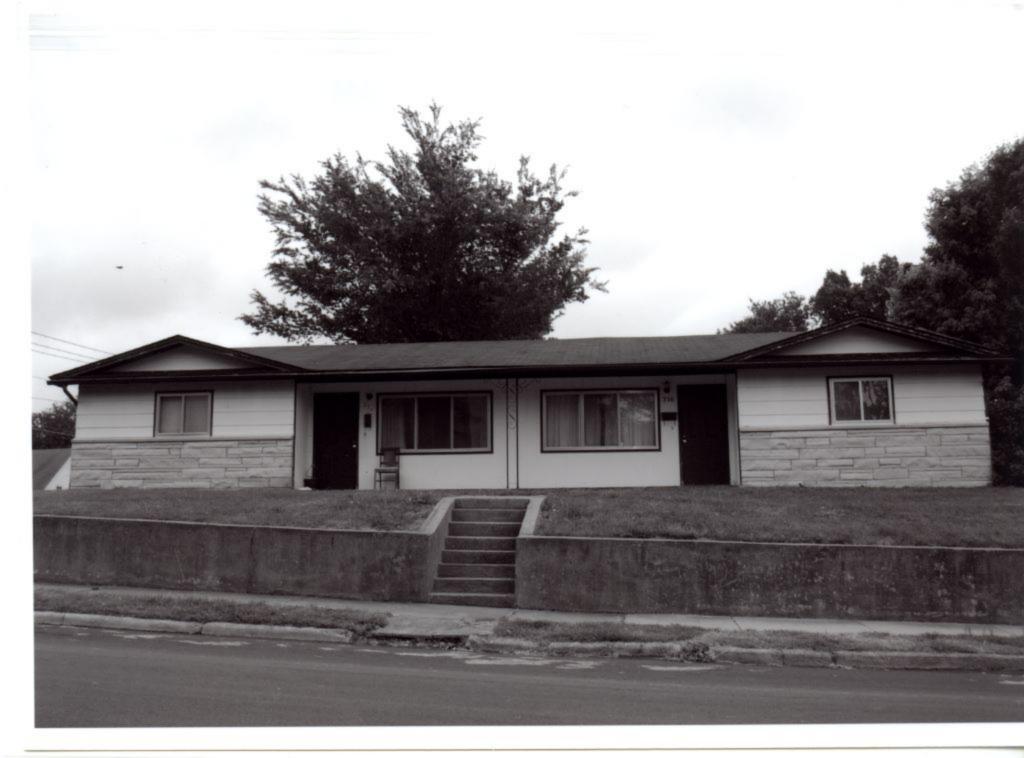

28. (cont.) Further description of important architectural features.

This three-story, U-shaped apartment complex is constructed in brick on a concrete foundation and has colonial revival elements to its design. The low hipped roof with wide, overhanging eaves is covered in sheet metal and has four dormers, one facing each elevation. A wide, pressed metal cornice dominates the roofline of the façade. The façade has five bays, with the original front door with sidelights and transom in the center flanked by two protruding, three-level screened in porches. The condition of the porches is hard to determine, due to thick vines growing all over the façade. The majority of the windows are vinyl one-over-one double-hung, sash windows, appearing to have been replaced at some point. The rear of the building has wooden stairs with decks on each level.