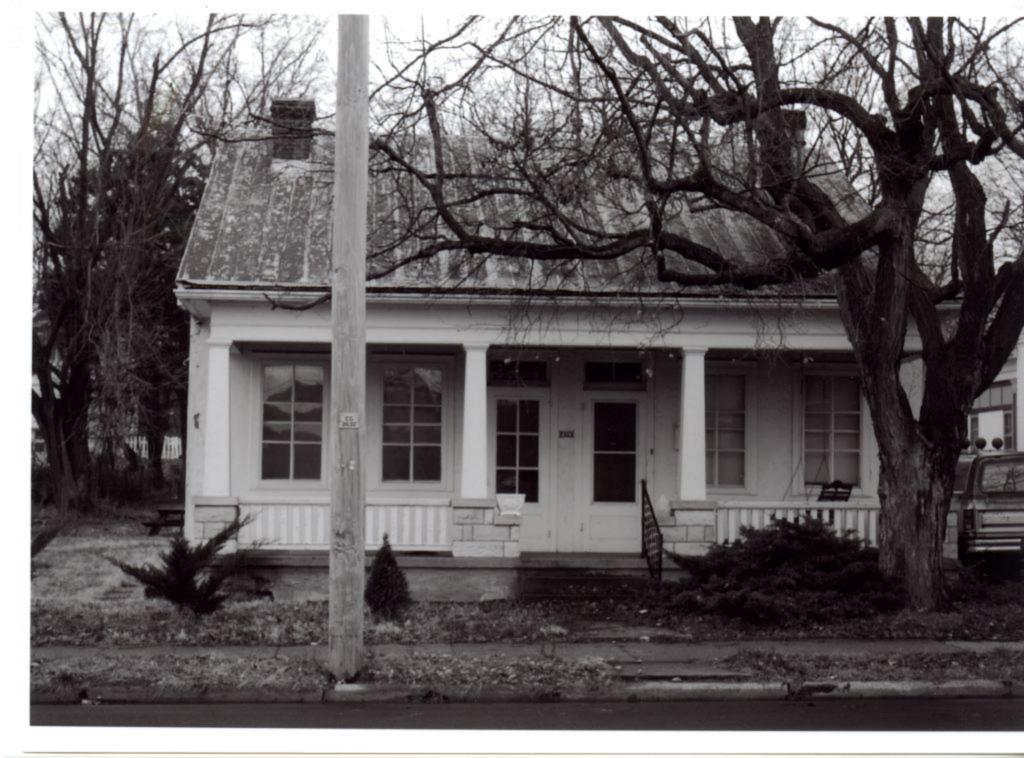

28. (cont.) Further description of important architectural features.

This three-story, U-shaped apartment complex is constructed in brick on a concrete foundation and has colonial revival elements to its design. The low hipped roof with wide, overhanging eaves is covered in sheet metal and has four dormers, one facing each elevation. A wide, pressed metal cornice dominates the roofline of the façade. The façade has five bays, with the original front door with sidelights and transom in the center flanked by two protruding, three-level screened in porches. The condition of the porches is hard to determine, due to thick vines growing all over the façade. The majority of the windows are vinyl one-over-one double-hung, sash windows, appearing to have been replaced at some point. The rear of the building has wooden stairs with decks on each level.

#### ADDITIONAL INFORMATION:

26. (cont.) Description of environment and outbuildings.

This building is located in an older, residential neighborhood characterized by an abundance of apartment buildings, east of the Southeast Missouri State University campus and the United States Post Office. The building is situated on a long, narrow lot and faces north on Bellevue Street. A gravel alley runs between Bellevue and Broadway directly east of the building and provides access from Bellevue Street to a small, gravel parking lot behind the building.