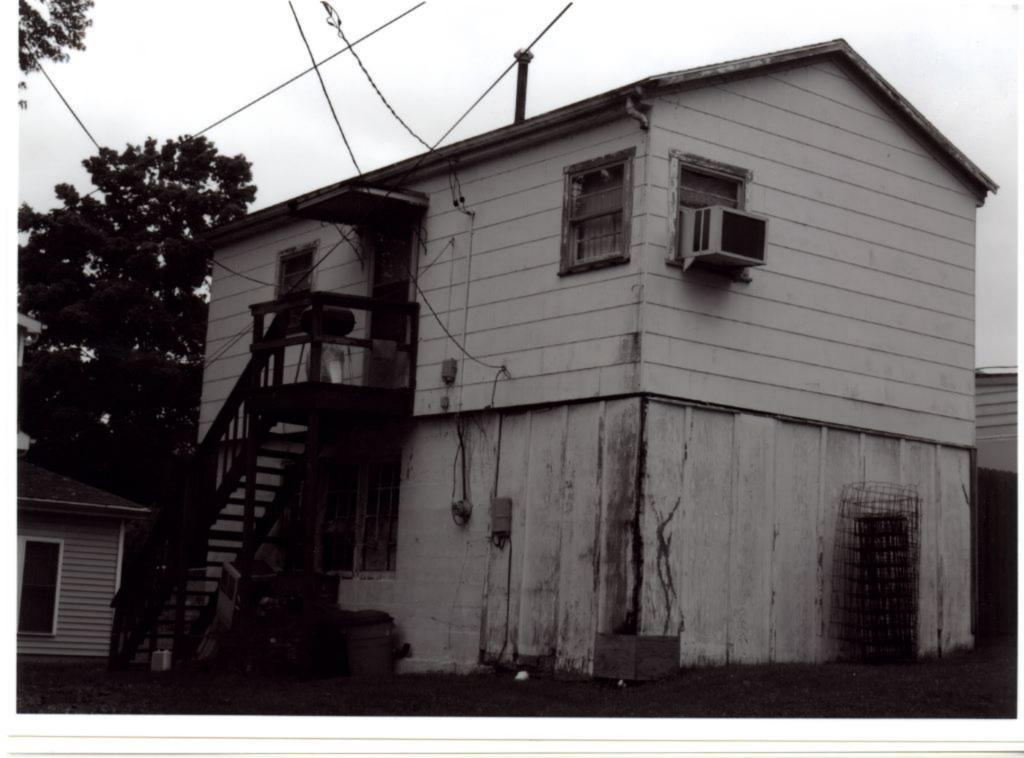

28. (cont.) Further description of important architectural features.

Two story apartment building clad in blond brick with red brick quoining on all corners. Sits on a concrete foundation. Side gable roof is wrapped in a shallow pitched hipped addition with wide, bare, overhanging eaves. Main facade faces west and is hidden from street by brick wall extension with brick grill work. Veranda porch covers cantilevered concrete second floor, accessible by centrally place concrete stairs decorated with wrought iron railings. Apartment doors and windows are symmetrically set with nine bays on each level.