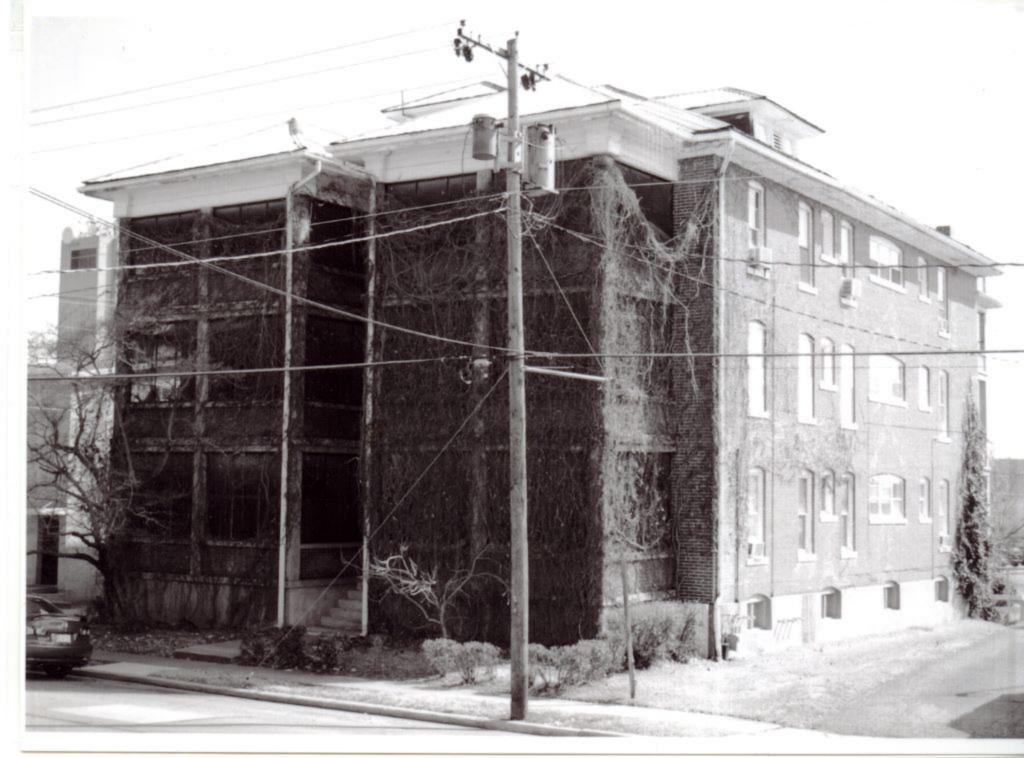

28. (cont.) Further description of important architectural features.

This three-story, U-shaped apartment complex is constructed in brick on a concrete foundation and has colonial revival elements to its design. The low hipped roof with wide, overhanging eaves is covered in sheet metal and has four dormers, one facing each elevation. A wide, pressed metal cornice dominates the roofline of the façade. The façade has five bays, with the original front door with sidelights and transom in the center flanked by two protruding, three-level screened in porches. The condition of the porches is hard to determine, due to thick vines growing all over the façade. The majority of the windows are vinyl one-over-one double-hung, sash windows, appearing to have been replaced at some point. The rear of the building has wooden stairs with decks on each level.

38. (cont.) History and significance.

According to tax records, this building is the oldest apartment building in Cape Girardeau that was specifically built for that purpose.

39 (cont.). Sources of information: