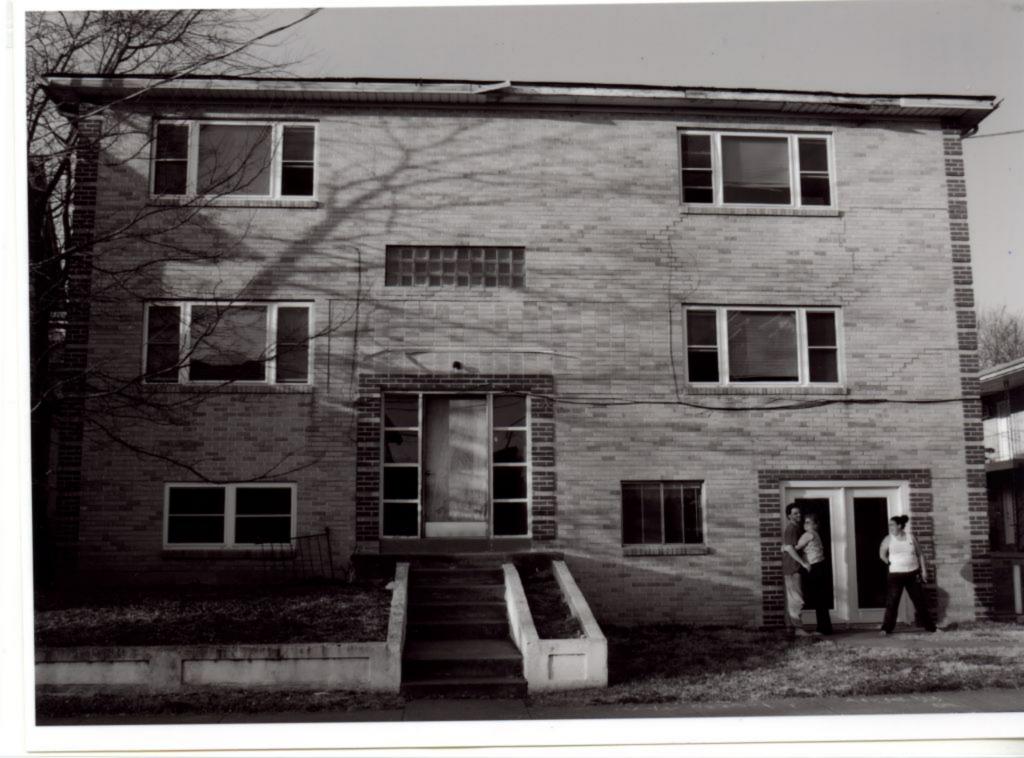

28. (cont.) Further description of important architectural features.

This three-story, U-shaped apartment complex is constructed in brick on a concrete foundation and has colonial revival elements to its design. The low hipped roof with wide, overhanging eaves is covered in sheet metal and has four dormers, one facing each elevation. A wide, pressed metal cornice dominates the roofline of the façade. The façade has five bays, with the original front door with sidelights and transom in the center flanked by two protruding, three-level screened in porches. The condition of the porches is hard to determine, due to thick vines growing all over the façade. The majority of the windows are vinyl one-over-one double-hung, sash windows, appearing to have been replaced at some point. The rear of the building has wooden stairs with decks on each level.