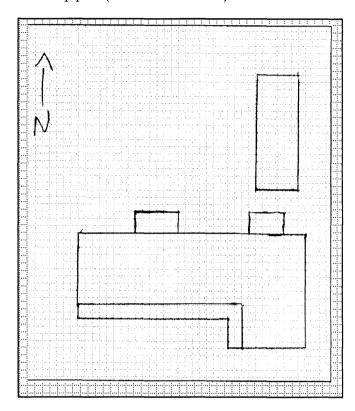

### ARCHITECTURAL/HISTORIC INVENTORY FORM

Location Map (include north arrow):

Site Map/plan (include north arrow):

#### ADDITIONAL INFORMATION:

26. (cont.) Description of environment and outbuildings.

Building is situated near Southeast Missouri State University and downtown Cape Girardeau, MO. The garage was built with a concrete foundation, aluminum walls and a gable roof made of sheet metal. Garage was built in the 1960s, is 3 bays wide, is attached to the main building by a wall extension, and sits hidden immediately beside the apartment complex creating a cement courtyard with 426 Bellevue.