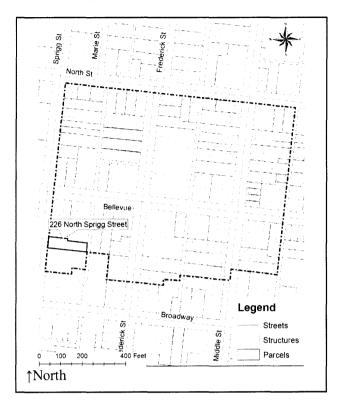

#### ARCHITECTURAL/HISTORIC INVENTORY FORM

Location Map (include north arrow):

Site Map/plan (include north arrow):

#### ADDITIONAL INFORMATION:

26. (cont.) Description of environment and outbuildings.

This building is located in an older, residential neighborhood characterized by an abundance of apartment buildings, east of the Southeast Missouri State University campus and the United States Post Office. The building is situated on a long, narrow lot and faces north on Bellevue Street. A gravel alley runs between Bellevue and Broadway directly east of the building and provides access from Bellevue Street to a small, gravel parking lot behind the building.