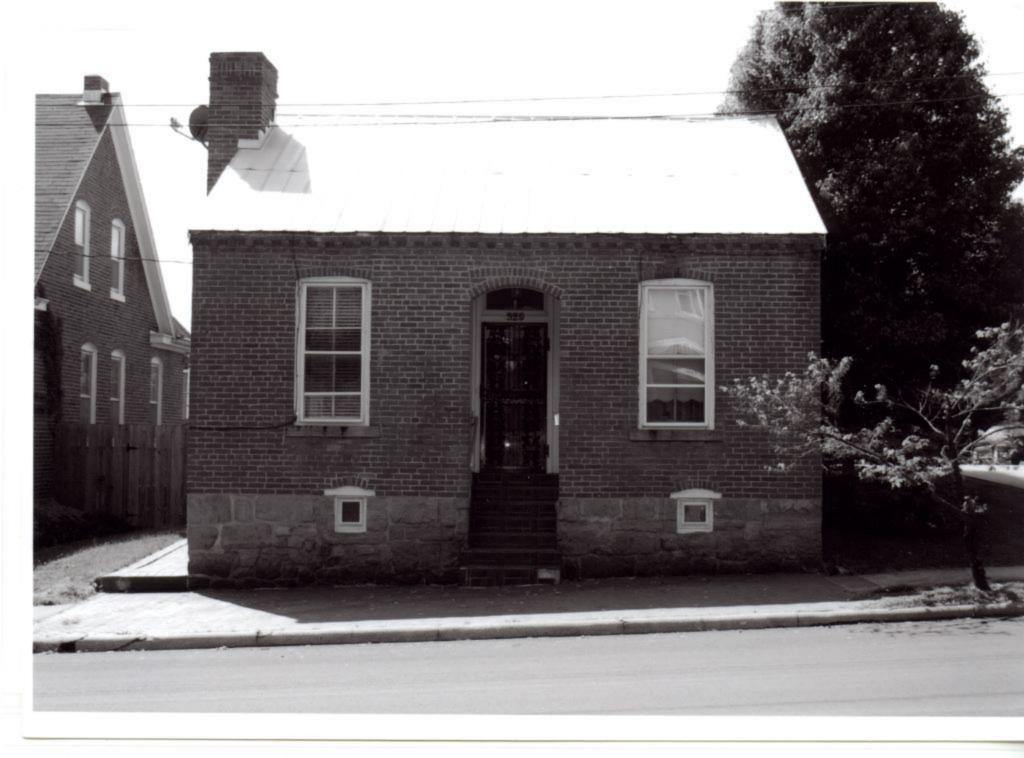

28. (cont.) Further description of important architectural features.

This three-story, U-shaped apartment complex is constructed in brick on a concrete foundation and has colonial revival elements to its design. The low hipped roof with wide, overhanging eaves is covered in sheet metal and has four dormers, one facing each elevation. A wide, pressed metal cornice dominates the roofline of the façade. The façade has five bays, with the original front door with sidelights and transom in the center flanked by two protruding, three-level screened in porches. The condition of the porches is hard to determine, due to thick vines growing all over the façade. The majority of the windows are vinyl one-over-one double-hung, sash windows, appearing to have been replaced at some point. The rear of the building has wooden stairs with decks on each level.