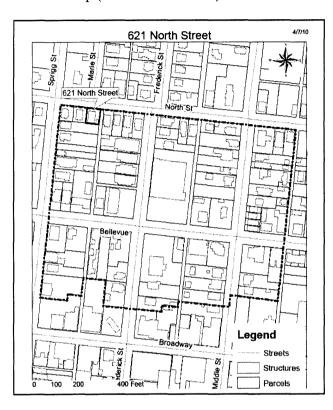

#### ARCHITECTURAL/HISTORIC INVENTORY FORM

Location Map (include north arrow):

Site Map/plan (include north arrow):

#### ADDITIONAL INFORMATION:

26. (cont.) Description of environment and outbuildings.

This building is located in an older, residential neighborhood characterized by an abundance of apartment buildings, east of the Southeast Missouri State University campus and the United States Post Office. The building is situated on a long, narrow lot and faces north on Bellevue Street. A gravel alley runs between Bellevue and Broadway directly east of the building and provides access from Bellevue Street to a small, gravel parking lot behind the building.