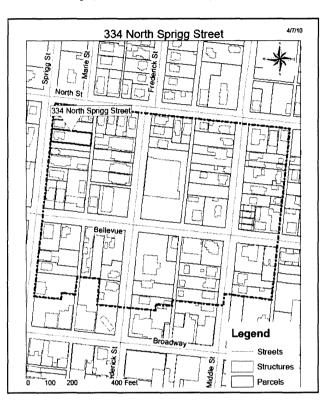

### ARCHITECTURAL/HISTORIC INVENTORY FORM

Location Map (include north arrow):

Site Map/plan (include north arrow):

#### ADDITIONAL INFORMATION:

26. (cont.) Description of environment and outbuildings.

Building is situated near Southeast Missouri State University and downtown Cape Girardeau, MO. The garage was built with a concrete foundation, aluminum walls and a gable roof made of sheet metal. Garage was built in the 1960s, is 3 bays wide, is attached to the main building by a wall extension, and sits hidden immediately beside the apartment complex creating a cement courtyard with 426 Bellevue.

28. (cont.) Further description of important architectural features.

Two story apartment building clad in blond brick with red brick quoining on all corners. Sits on a concrete foundation. Side gable roof is wrapped in a shallow pitched hipped addition with wide, bare, overhanging eaves. Main facade faces west and is hidden from street by brick wall extension with brick grill work. Veranda porch covers cantilevered concrete second floor, accessible by centrally place concrete stairs decorated with wrought iron railings. Apartment doors and windows are symmetrically set with nine bays on each level.