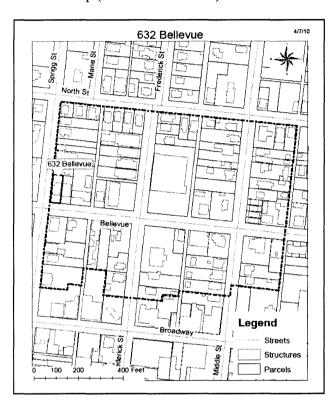

#### ARCHITECTURAL/HISTORIC INVENTORY FORM

Location Map (include north arrow):

Site Map/plan (include north arrow):

#### ADDITIONAL INFORMATION:

26. (cont.) Description of environment and outbuildings.

This building is located in an older, residential neighborhood characterized by an abundance of apartment buildings, east of the Southeast Missouri State University campus and the United States Post Office. The building is situated on a long, narrow lot and faces north on Bellevue Street. A gravel alley runs between Bellevue and Broadway directly east of the building and provides access from Bellevue Street to a small, gravel parking lot behind the building.