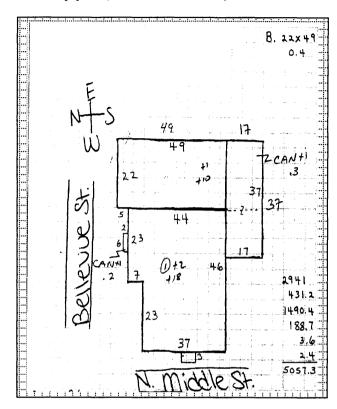

#### ARCHITECTURAL/HISTORIC INVENTORY FORM

Location Map (include north arrow):

Site Map/plan (include north arrow):

#### ADDITIONAL INFORMATION:

26. (cont.) Description of environment and outbuildings.

This building is located in an older, residential neighborhood characterized by an abundance of apartment buildings, east of the Southeast Missouri State University campus and the United States Post Office. The building is situated on a long, narrow lot and faces north on Bellevue Street. A gravel alley runs between Bellevue and Broadway directly east of the building and provides access from Bellevue Street to a small, gravel parking lot behind the building.