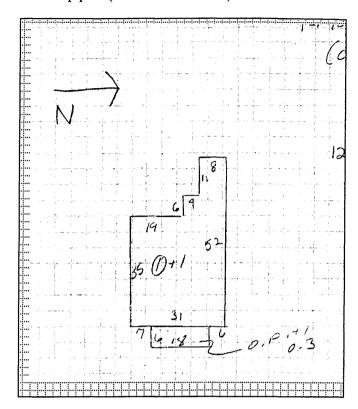

#### ARCHITECTURAL/HISTORIC INVENTORY FORM

Location Map (include north arrow):

Site Map/plan (include north arrow):

28. (cont.) Further description of important architectural features.

This three-story, U-shaped apartment complex is constructed in brick on a concrete foundation and has colonial revival elements to its design. The low hipped roof with wide, overhanging eaves is covered in sheet metal and has four dormers, one facing each elevation. A wide, pressed metal cornice dominates the roofline of the façade. The façade has five bays, with the original front door with sidelights and transom in the center flanked by two protruding, three-level screened in porches. The condition of the porches is hard to determine, due to thick vines growing all over the façade. The majority of the windows are vinyl one-over-one double-hung, sash windows, appearing to have been replaced at some point. The rear of the building has wooden stairs with decks on each level.