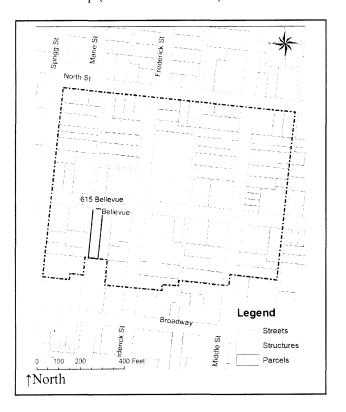

#### ARCHITECTURAL/HISTORIC INVENTORY FORM

Location Map (include north arrow):

Site Map/plan (include north arrow):

#### ADDITIONAL INFORMATION:

26. (cont.) Description of environment and outbuildings.

This building is located in an older, residential neighborhood characterized by an abundance of apartment buildings, east of the Southeast Missouri State University campus and the United States Post Office. The building is situated on a long, narrow lot and faces north on Bellevue Street. A gravel alley runs between Bellevue and Broadway directly east of the building and provides access from Bellevue Street to a small, gravel parking lot behind the building.