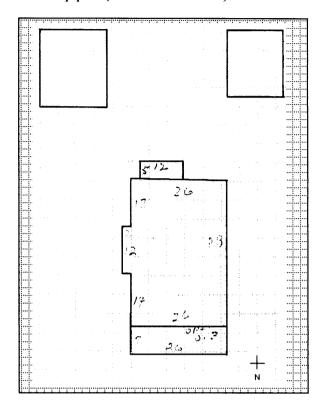

#### ARCHITECTURAL/HISTORIC INVENTORY FORM

Location Map (include north arrow):

Site Map/plan (include north arrow):

28. (cont.) Further description of important architectural features.

This three-story, U-shaped apartment complex is constructed in brick on a concrete foundation and has colonial revival elements to its design. The low hipped roof with wide, overhanging eaves is covered in sheet metal and has four dormers, one facing each elevation. A wide, pressed metal cornice dominates the roofline of the façade. The façade has five bays, with the original front door with sidelights and transom in the center flanked by two protruding, three-level screened in porches. The condition of the porches is hard to determine, due to thick vines growing all over the façade. The majority of the windows are vinyl one-over-one double-hung, sash windows, appearing to have been replaced at some point. The rear of the building has wooden stairs with decks on each level.