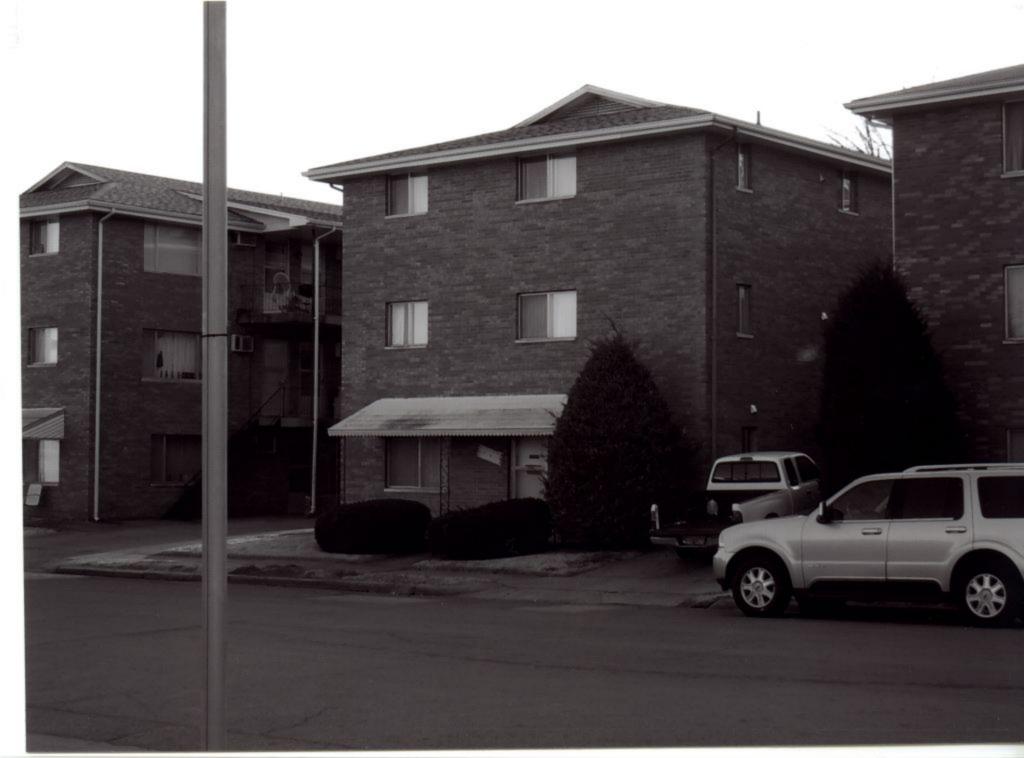

#### ADDITIONAL INFORMATION:

26. (cont.) Description of environment and outbuildings.

This building is located in an older, residential neighborhood characterized by an abundance of apartment buildings, east of the Southeast Missouri State University campus and the United States Post Office. The building is situated on a long, narrow lot and faces north on Bellevue Street. A gravel alley runs between Bellevue and Broadway directly east of the building and provides access from Bellevue Street to a small, gravel parking lot behind the building.

28. (cont.) Further description of important architectural features.

This three-story, U-shaped apartment complex is constructed in brick on a concrete foundation and has colonial revival elements to its design. The low hipped roof with wide, overhanging eaves is covered in sheet metal and has four dormers, one facing each elevation. A wide, pressed metal cornice dominates the roofline of the façade. The façade has five bays, with the original front door with sidelights and transom in the center flanked by two protruding, three-level screened in porches. The condition of the porches is hard to determine, due to thick vines growing all over the façade. The majority of the windows are vinyl one-over-one double-hung, sash windows, appearing to have been replaced at some point. The rear of the building has wooden stairs with decks on each level.