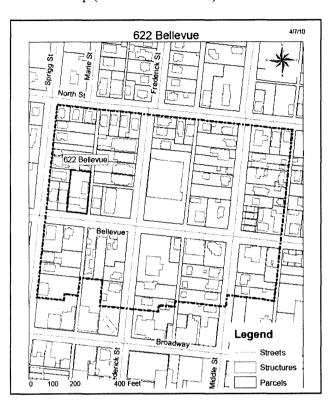

#### ARCHITECTURAL/HISTORIC INVENTORY FORM

Location Map (include north arrow):

Site Map/plan (include north arrow):

#### ADDITIONAL INFORMATION:

26. (cont.) Description of environment and outbuildings.

This building is located in an older, residential neighborhood characterized by an abundance of apartment buildings, east of the Southeast Missouri State University campus and the United States Post Office. The building is situated on a long, narrow lot and faces north on Bellevue Street. A gravel alley runs between Bellevue and Broadway directly east of the building and provides access from Bellevue Street to a small, gravel parking lot behind the building.