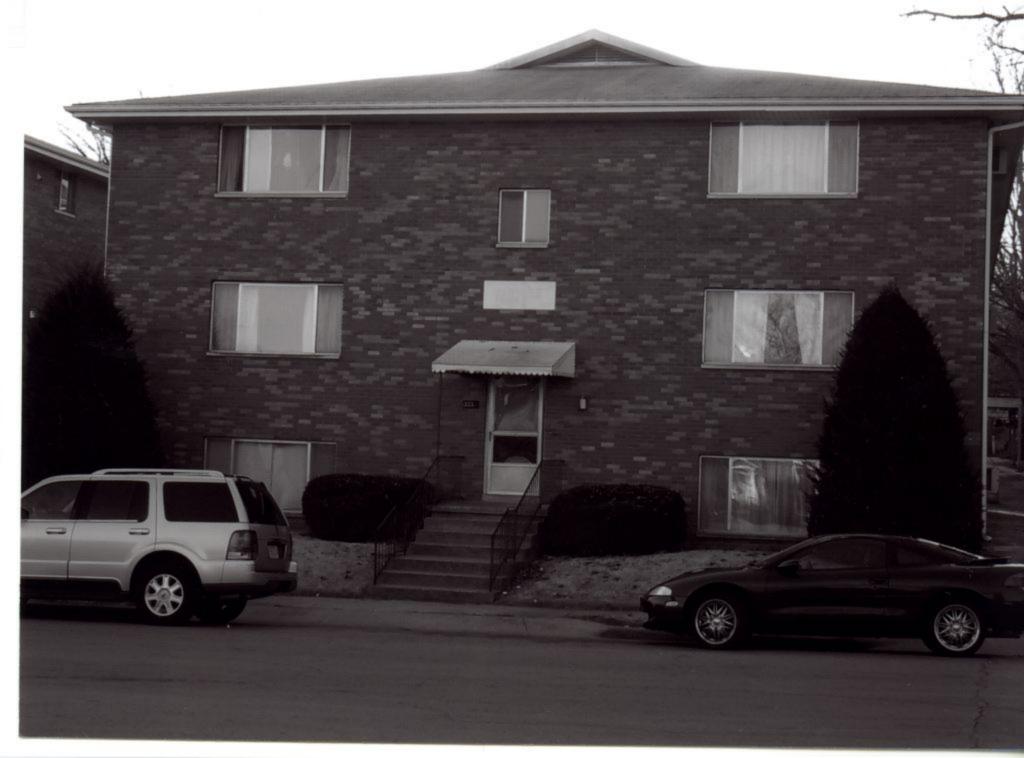

#### ADDITIONAL INFORMATION:

26. (cont.) Description of environment and outbuildings.

This building is located in an older, residential neighborhood characterized by an abundance of apartment buildings, east of the Southeast Missouri State University campus and the United States Post Office. The building is situated on a long, narrow lot and faces north on Bellevue Street. A gravel alley runs between Bellevue and Broadway directly east of the building and provides access from Bellevue Street to a small, gravel parking lot behind the building.

28. (cont.) Further description of important architectural features.

This three-story, U-shaped apartment complex is constructed in brick on a concrete foundation and has colonial revival elements to its design. The low hipped roof with wide, overhanging eaves is covered in sheet metal and has four dormers, one facing each elevation. A wide, pressed metal cornice dominates the roofline of the façade. The façade has five bays, with the original front door with sidelights and transom in the center flanked by two protruding, three-level screened in porches. The condition of the porches is hard to determine, due to thick vines growing all over the façade. The majority of the windows are vinyl one-over-one double-hung, sash windows, appearing to have been replaced at some point. The rear of the building has wooden stairs with decks on each level.