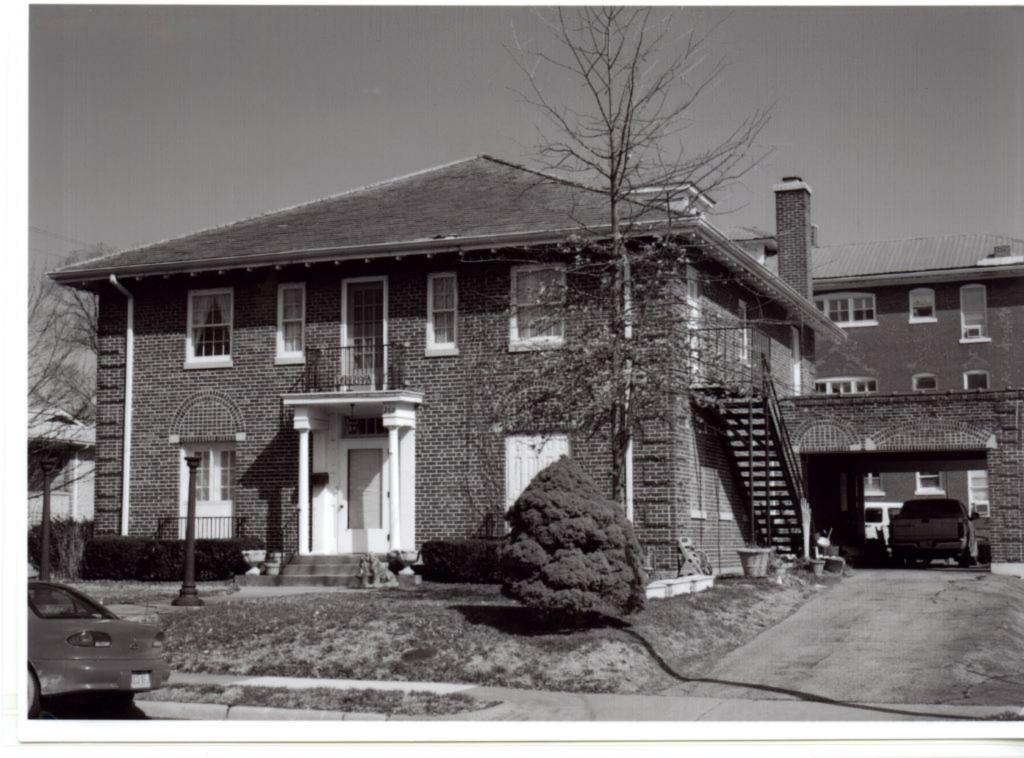

## ARCHITECTURAL/HISTORIC INVENTORY FORM

Survey no:

| 1. Survey No.                                           | 2. Surv                                     | vey name:                               |                                            |                                                    |  |  |  |  |  |
|---------------------------------------------------------|---------------------------------------------|-----------------------------------------|--------------------------------------------|----------------------------------------------------|--|--|--|--|--|
| CGSEA002-051                                            | N. 5                                        | Sprigg-N. Middle Survey                 |                                            |                                                    |  |  |  |  |  |
| 3. County: Cape                                         | 4. Add<br>419                               |                                         |                                            |                                                    |  |  |  |  |  |
| 5.City: Vicin                                           | ity: 6. UTN                                 | M:                                      |                                            | 7. Township/Range/Section:                         |  |  |  |  |  |
| Cape Girardeau                                          | 16/                                         | /276414/4131995                         |                                            | T: 30 R: 14 S: 5                                   |  |  |  |  |  |
| 8. Historic name (if known):                            |                                             | <del> </del>                            | 9. Present/other name                      | (if known):                                        |  |  |  |  |  |
| Bellevue Apartments                                     |                                             |                                         | Bellevue Apai                              | rtments                                            |  |  |  |  |  |
| 10. Ownership:                                          | - 1                                         | toric use (if known):                   |                                            | 11.Current use:                                    |  |  |  |  |  |
| Private 🔲 Public                                        | Do                                          | omestic: Multiple I                     | Welling                                    | Domestic: Multiple Dwelling                        |  |  |  |  |  |
| ARCHITECTURAL INFORMATION                               |                                             |                                         |                                            |                                                    |  |  |  |  |  |
| 12. Category of property:                               |                                             | 19. Chimney placemen                    | l:                                         | 26. Outbuildings (list, describe in box 26 con't): |  |  |  |  |  |
| ☑ building(s) ☐ site ☐ structure ☐                      | object<br>•                                 | Offset Left; C                          | enter                                      | N/A                                                |  |  |  |  |  |
| 13. Architectural style or vernacular type:             |                                             | 20. Structural system:                  |                                            |                                                    |  |  |  |  |  |
| U-Shaped structure w/Colonial Rev                       | ıval                                        | Masonry                                 |                                            |                                                    |  |  |  |  |  |
| elements 14. Plan shape:                                |                                             | 21. Ext. wall cladding:                 |                                            |                                                    |  |  |  |  |  |
| U Shape                                                 |                                             | Brick                                   |                                            |                                                    |  |  |  |  |  |
| 15. No. of stories:                                     |                                             | 22. Foundation materia                  | l:                                         |                                                    |  |  |  |  |  |
| 3                                                       |                                             | Concrete                                |                                            |                                                    |  |  |  |  |  |
| 16. No. of bays (1st floor):                            |                                             | 23. Basement type:                      |                                            | 27. Changes: N/A                                   |  |  |  |  |  |
| 5                                                       |                                             | Full                                    |                                            | Addition(s) Date(s):                               |  |  |  |  |  |
| 17 Do-ft                                                |                                             | 24. Front porch type:                   |                                            | Altered Date(s):                                   |  |  |  |  |  |
| 17. Roof type:  Low Hip                                 | Closed                                      |                                         | Moved Date(s):                             |                                                    |  |  |  |  |  |
| •                                                       |                                             | *************************************** | Other Date(s):  Endangered by:             |                                                    |  |  |  |  |  |
| 18: Roof material: Sheet Metal                          | 25. Acreage (rural):<br>Visible from public | road? 🔲                                 | intelligence by.                           |                                                    |  |  |  |  |  |
| 28. Further description of building feat                | ures and ass                                | ociated resources on co                 | ntinuation page.                           |                                                    |  |  |  |  |  |
|                                                         |                                             |                                         |                                            | **************************************             |  |  |  |  |  |
| HISTORICAL DATA                                         |                                             |                                         |                                            |                                                    |  |  |  |  |  |
| 29. Construction date:                                  |                                             | 32. Architect:                          |                                            | 35. Previously surveyed?                           |  |  |  |  |  |
| C. 1913                                                 |                                             | Unknown                                 |                                            | Survey name:                                       |  |  |  |  |  |
| 30. Significant date/period:                            |                                             | 33. Builder:                            | ····                                       | 36. On National Register? ☐ indiv. ☐ district      |  |  |  |  |  |
| C. 1913                                                 |                                             | Unknown                                 |                                            | Nomination:                                        |  |  |  |  |  |
| 31. Area(s) of significance:                            |                                             | 34. Original or signific                | ant owner:                                 | 37. National Register eligible?                    |  |  |  |  |  |
| Architecture                                            |                                             | Robert Brown                            |                                            | ☑ individually eligible ☐ district potential       |  |  |  |  |  |
| 38. History and significance on continu                 | ation page.                                 | ×                                       |                                            |                                                    |  |  |  |  |  |
| 39. Sources of information on continua                  | tion page.                                  | 3                                       |                                            |                                                    |  |  |  |  |  |
| OTHER                                                   |                                             |                                         |                                            |                                                    |  |  |  |  |  |
| OTHER:                                                  |                                             | Al Form more dl. /                      | nama and accessing to                      | 0 : 00:0                                           |  |  |  |  |  |
| 40. Current owner/address: Robert and Margaret Browning |                                             | Kelly Owens and                         | name and organization):<br>Natalie Wiseman | 42. Survey date: Spring 2010                       |  |  |  |  |  |
| 724 Watkins St.                                         | Southeast Missour                           |                                         | 43. Date of revisions:                     |                                                    |  |  |  |  |  |
| Cape Girardeau, MO 63701                                | Historic Preservat                          |                                         | 43. Date of revisions:                     |                                                    |  |  |  |  |  |
|                                                         | · · · · · · · · · · · · · · · · · · ·       | 1 1 10001 401                           | Simil                                      |                                                    |  |  |  |  |  |
| FOR SHPO USE:                                           |                                             |                                         |                                            |                                                    |  |  |  |  |  |
| Date entered in inventory:                              |                                             | Level of survey                         | intensive                                  | Additional research needed?                        |  |  |  |  |  |
| National Register Status:                               |                                             | Other:                                  |                                            | **************************************             |  |  |  |  |  |
| ☐ listed ☐ in listed district Name:                     |                                             |                                         |                                            |                                                    |  |  |  |  |  |
| pending listing eligible (indivi                        | dually)                                     |                                         |                                            |                                                    |  |  |  |  |  |
| ☐ eligible (district) ☐ not eligible ☐ not determined   |                                             |                                         |                                            |                                                    |  |  |  |  |  |

#### ADDITIONAL INFORMATION:

26. (cont.) Description of environment and outbuildings.

This building is located in an older, residential neighborhood characterized by an abundance of apartment buildings, east of the Southeast Missouri State University campus and the United States Post Office. The building is situated on a long, narrow lot and faces north on Bellevue Street. A gravel alley runs between Bellevue and Broadway directly east of the building and provides access from Bellevue Street to a small, gravel parking lot behind the building.

28. (cont.) Further description of important architectural features.

This three-story, U-shaped apartment complex is constructed in brick on a concrete foundation and has colonial revival elements to its design. The low hipped roof with wide, overhanging eaves is covered in sheet metal and has four dormers, one facing each elevation. A wide, pressed metal cornice dominates the roofline of the façade. The façade has five bays, with the original front door with sidelights and transom in the center flanked by two protruding, three-level screened in porches. The condition of the porches is hard to determine, due to thick vines growing all over the façade. The majority of the windows are vinyl one-over-one double-hung, sash windows, appearing to have been replaced at some point. The rear of the building has wooden stairs with decks on each level.