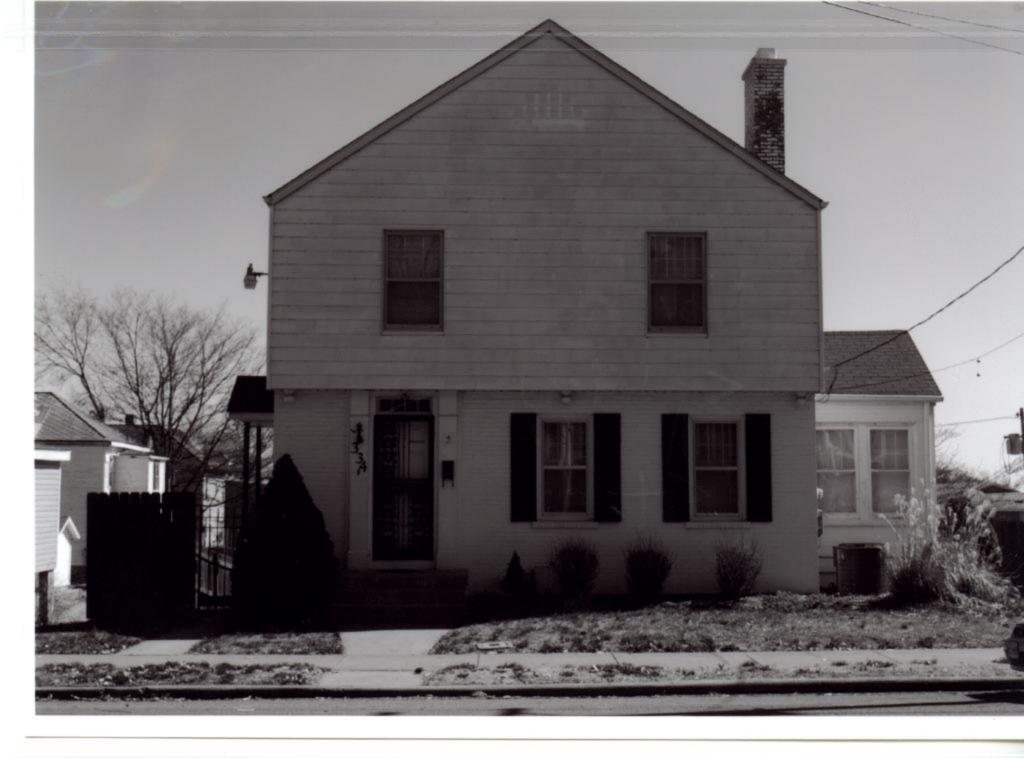

28. (cont.) Further description of important architectural features.

This three-story, U-shaped apartment complex is constructed in brick on a concrete foundation and has colonial revival elements to its design. The low hipped roof with wide, overhanging eaves is covered in sheet metal and has four dormers, one facing each elevation. A wide, pressed metal cornice dominates the roofline of the façade. The façade has five bays, with the original front door with sidelights and transom in the center flanked by two protruding, three-level screened in porches. The condition of the porches is hard to determine, due to thick vines growing all over the façade. The majority of the windows are vinyl one-over-one double-hung, sash windows, appearing to have been replaced at some point. The rear of the building has wooden stairs with decks on each level.