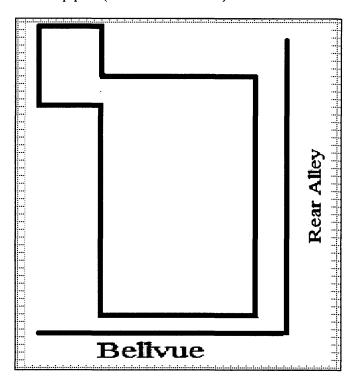

#### ADDITIONAL INFORMATION:

26. (cont.) Description of environment and outbuildings.

Building is situated near Southeast Missouri State University and downtown Cape Girardeau, MO. The garage was built with a concrete foundation, aluminum walls and a gable roof made of sheet metal. Garage was built in the 1960s, is 3 bays wide, is attached to the main building by a wall extension, and sits hidden immediately beside the apartment complex creating a cement courtyard with 426 Bellevue.

28. (cont.) Further description of important architectural features.

Two story apartment building clad in blond brick with red brick quoining on all corners. Sits on a concrete foundation. Side gable roof is wrapped in a shallow pitched hipped addition with wide, bare, overhanging eaves. Main facade faces west and is hidden from street by brick wall extension with brick grill work. Veranda porch covers cantilevered concrete second floor, accessible by centrally place concrete stairs decorated with wrought iron railings. Apartment doors and windows are symmetrically set with nine bays on each level.