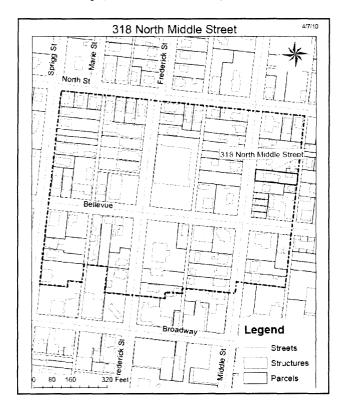

#### ARCHITECTURAL/HISTORIC INVENTORY FORM

Location Map (include north arrow):

Site Map/plan (include north arrow):

#### ADDITIONAL INFORMATION:

26. (cont.) Description of environment and outbuildings.

This building is located in an older, residential neighborhood characterized by an abundance of apartment buildings, east of the Southeast Missouri State University campus and the United States Post Office. The building is situated on a long, narrow lot and faces north on Bellevue Street. A gravel alley runs between Bellevue and Broadway directly east of the building and provides access from Bellevue Street to a small, gravel parking lot behind the building.