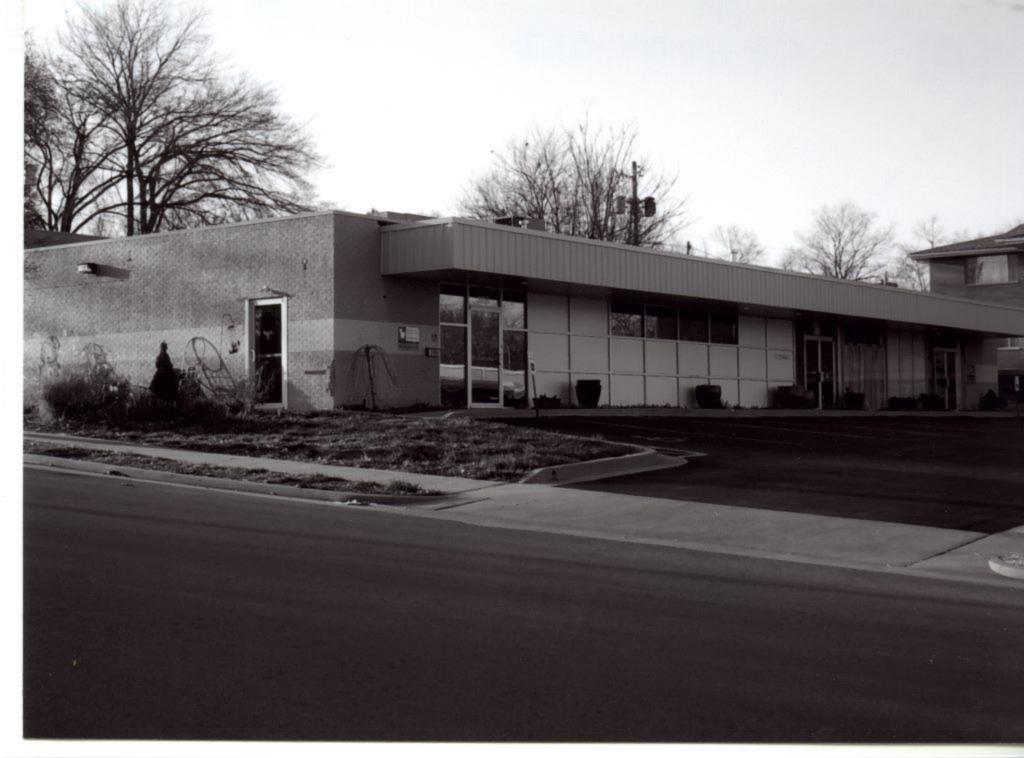

Sanborn Fire Insurance Map; Cape Girardeau, MO. Sanborn Fire Insurance Company. 1910, 1915. Tax Form; Cape County Assessor's Office, Jackson, MO.

| 1. Survey No.<br>CGSEA002-047                                         |                             | 2. Survey name: The N. Sprigg - N. M | iddle Survey                            |                                                    |  |  |
|-----------------------------------------------------------------------|-----------------------------|--------------------------------------|-----------------------------------------|----------------------------------------------------|--|--|
| 3. County:<br>Cape Girardeau                                          | 4. Address:<br>422 Bellevue |                                      |                                         |                                                    |  |  |
| 5.City:                                                               | 6. UTM:                     |                                      | . Township/Range/Section:               |                                                    |  |  |
| Cape Girardeau                                                        | Vicinity:<br>☐              | 16/S0276421/413200                   |                                         | T: 30 R: 14 S:05                                   |  |  |
| 8.Historic name (if known):                                           |                             | L                                    | 9. Present/other name ( Rob Lee Apart   | · ·                                                |  |  |
| 10. Ownership:                                                        |                             | 11.Historic use (if known):          |                                         | 1.Current use:                                     |  |  |
| Private Public                                                        |                             | Domestic: Multiple I                 | Dwelling                                | Domestic: Multiple Dwelling                        |  |  |
| ARCHITECTURAL INFO                                                    | ORMAT                       | TION                                 | <u> </u>                                |                                                    |  |  |
| 12. Category of property:                                             | ORMA                        | 19. Chimney placemer                 | nt:                                     | 26. Outbuildings (list, describe in box 26 con't): |  |  |
| ☑ building(s) ☐ site ☐ structt                                        |                             | n/a                                  |                                         | n/a                                                |  |  |
| 13. Architectural style or vernacular to Modern                       | ype:                        | 20. Structural system:<br>brick      |                                         |                                                    |  |  |
| 14. Plan shape:                                                       |                             | 21. Ext. wall cladding:              | :                                       |                                                    |  |  |
| rectangle                                                             |                             | brick on maso                        |                                         |                                                    |  |  |
| 15. No. of stories:                                                   |                             | 22. Foundation materia               | al:                                     |                                                    |  |  |
| 2                                                                     |                             | concrete                             |                                         |                                                    |  |  |
| 16. No. of bays (1st floor):                                          |                             | 23. Basement type:                   |                                         | 27. Changes:                                       |  |  |
| 9                                                                     |                             | partial                              |                                         | Addition(s) Date(s):  Altered Date(s):             |  |  |
| 17. Roof type:                                                        |                             | 24. Front porch type:                |                                         | Moved Date(s):                                     |  |  |
| hipped                                                                |                             | verandah                             |                                         | Other Date(s):                                     |  |  |
| 18: Roof material:                                                    |                             | 25. Acreage (rural):                 | 49 🔯                                    | Endangered by:                                     |  |  |
| asphalt shingles                                                      |                             | Visible from public                  |                                         |                                                    |  |  |
| 28. Further description of building                                   | g features                  | and associated resources on co       | ontinuation page. 🔀                     |                                                    |  |  |
| HISTORICAL DATA                                                       |                             |                                      |                                         |                                                    |  |  |
| 29. Construction date:                                                |                             | 32. Architect:                       |                                         | 35. Previously surveyed? □                         |  |  |
| ca. 1960                                                              |                             | unknown                              |                                         | Survey name:                                       |  |  |
| 30. Significant date/period:                                          |                             | 33. Builder:                         |                                         | 36. On National Register? ☐ indiv. ☐ district      |  |  |
|                                                                       |                             | unknown                              |                                         | Nomination:                                        |  |  |
| 31. Area(s) of significance:                                          |                             | 34. Original or signific             | cant owner:                             | 37. National Register eligible?                    |  |  |
|                                                                       |                             | unknown                              |                                         | individually eligible district potential           |  |  |
| 38. History and significance on co                                    | ontinuation                 | page.                                |                                         |                                                    |  |  |
| 39. Sources of information on cor                                     | ntinuation p                | page.                                |                                         |                                                    |  |  |
| OTHER:                                                                |                             |                                      | 1 1 1 1 1 1 1 1 1 1 1 1 1 1 1 1 1 1 1 1 |                                                    |  |  |
| 40. Current owner/address:                                            |                             | 41.Form prepared by (                | (name and organization):                | 42. Survey date: Spring 2010                       |  |  |
| Harris & Willis LLC                                                   |                             | Melinda McCar                        |                                         |                                                    |  |  |
| PO Box 334                                                            | Southeast Misso             | ouri State Universit                 | y 43. Date of revisions:                |                                                    |  |  |
| Cape Girardeau, MO 637                                                | 701                         |                                      |                                         |                                                    |  |  |
| FOR SHPO USE:                                                         |                             |                                      |                                         |                                                    |  |  |
| Date entered in inventory:                                            |                             | Level of survey                      |                                         | Additional research needed?                        |  |  |
| National Register Status:                                             |                             | Other:                               | 7 mifclipiac                            | □ yes □ no                                         |  |  |
| National Register Status:<br>  ☐ listed ☐ in listed district          |                             | Ouici.                               |                                         |                                                    |  |  |
| Name:                                                                 | (indicideal                 |                                      |                                         |                                                    |  |  |
| pending listing eligible eligible (district) not eligi not determined |                             |                                      |                                         |                                                    |  |  |

#### ADDITIONAL INFORMATION:

26. (cont.) Description of environment and outbuildings.

Building is situated near Southeast Missouri State University and downtown Cape Girardeau, MO. The garage was built with a concrete foundation, aluminum walls and a gable roof made of sheet metal. Garage was built in the 1960s, is 3 bays wide, is attached to the main building by a wall extension, and sits hidden immediately beside the apartment complex creating a cement courtyard with 426 Bellevue.

28. (cont.) Further description of important architectural features.

Two story apartment building clad in blond brick with red brick quoining on all corners. Sits on a concrete foundation. Side gable roof is wrapped in a shallow pitched hipped addition with wide, bare, overhanging eaves. Main facade faces west and is hidden from street by brick wall extension with brick grill work. Veranda porch covers cantilevered concrete second floor, accessible by centrally place concrete stairs decorated with wrought iron railings. Apartment doors and windows are symmetrically set with nine bays on each level.