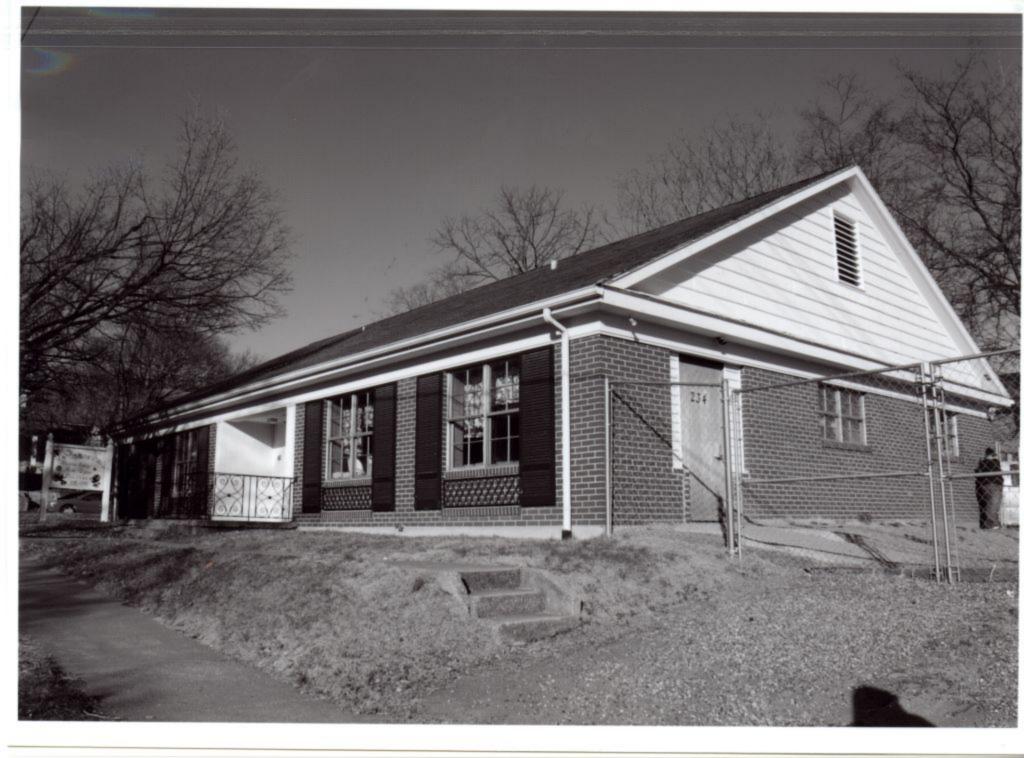

28. (cont.) Further description of important architectural features.

This three-story, U-shaped apartment complex is constructed in brick on a concrete foundation and has colonial revival elements to its design. The low hipped roof with wide, overhanging eaves is covered in sheet metal and has four dormers, one facing each elevation. A wide, pressed metal cornice dominates the roofline of the façade. The façade has five bays, with the original front door with sidelights and transom in the center flanked by two protruding, three-level screened in porches. The condition of the porches is hard to determine, due to thick vines growing all over the façade. The majority of the windows are vinyl one-over-one double-hung, sash windows, appearing to have been replaced at some point. The rear of the building has wooden stairs with decks on each level.