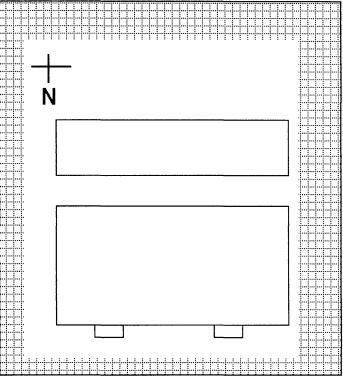

#### ARCHITECTURAL/HISTORIC INVENTORY FORM

Location Map (include north arrow):

Site Map/plan (include north arrow):

28. (cont.) Further description of important architectural features.

This three-story, U-shaped apartment complex is constructed in brick on a concrete foundation and has colonial revival elements to its design. The low hipped roof with wide, overhanging eaves is covered in sheet metal and has four dormers, one facing each elevation. A wide, pressed metal cornice dominates the roofline of the façade. The façade has five bays, with the original front door with sidelights and transom in the center flanked by two protruding, three-level screened in porches. The condition of the porches is hard to determine, due to thick vines growing all over the façade. The majority of the windows are vinyl one-over-one double-hung, sash windows, appearing to have been replaced at some point. The rear of the building has wooden stairs with decks on each level.