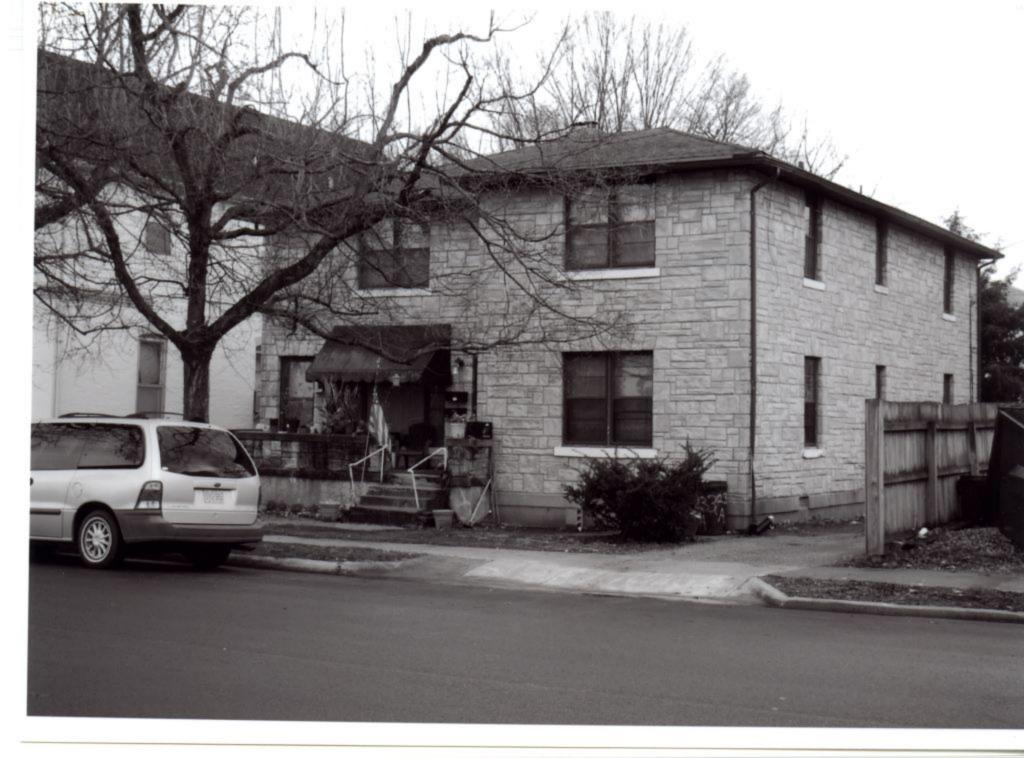

28. (cont.) Further description of important architectural features.

This three-story, U-shaped apartment complex is constructed in brick on a concrete foundation and has colonial revival elements to its design. The low hipped roof with wide, overhanging eaves is covered in sheet metal and has four dormers, one facing each elevation. A wide, pressed metal cornice dominates the roofline of the façade. The façade has five bays, with the original front door with sidelights and transom in the center flanked by two protruding, three-level screened in porches. The condition of the porches is hard to determine, due to thick vines growing all over the façade. The majority of the windows are vinyl one-over-one double-hung, sash windows, appearing to have been replaced at some point. The rear of the building has wooden stairs with decks on each level.