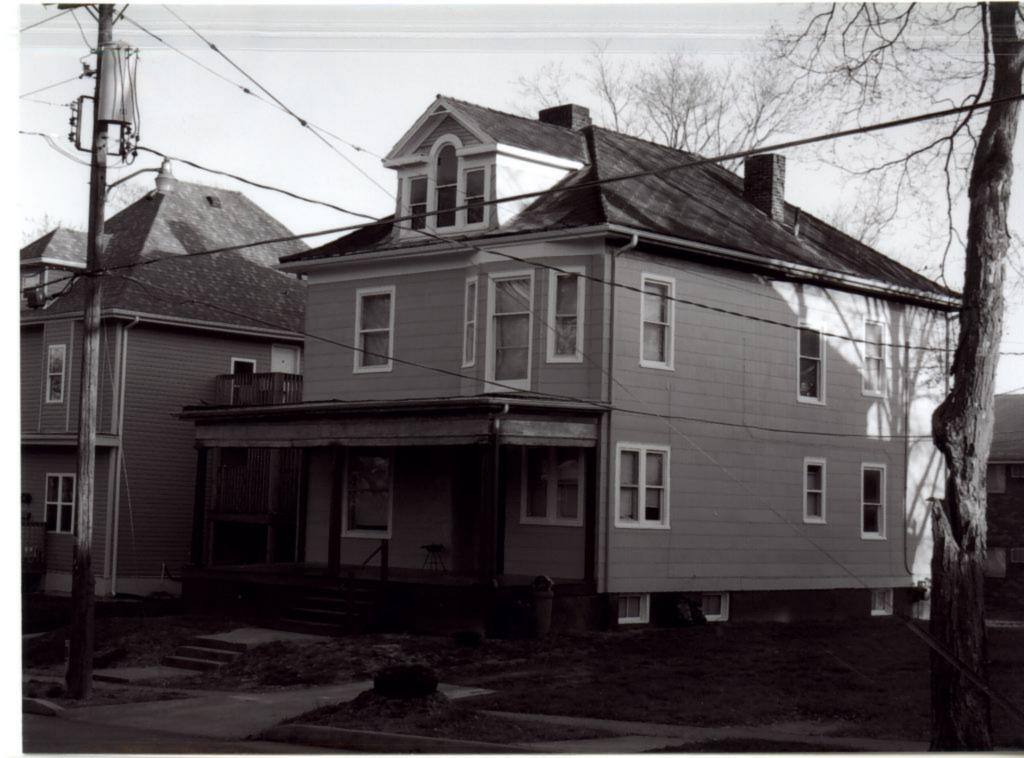

28. (cont.) Further description of important architectural features.

This three-story, U-shaped apartment complex is constructed in brick on a concrete foundation and has colonial revival elements to its design. The low hipped roof with wide, overhanging eaves is covered in sheet metal and has four dormers, one facing each elevation. A wide, pressed metal cornice dominates the roofline of the façade. The façade has five bays, with the original front door with sidelights and transom in the center flanked by two protruding, three-level screened in porches. The condition of the porches is hard to determine, due to thick vines growing all over the façade. The majority of the windows are vinyl one-over-one double-hung, sash windows, appearing to have been replaced at some point. The rear of the building has wooden stairs with decks on each level.