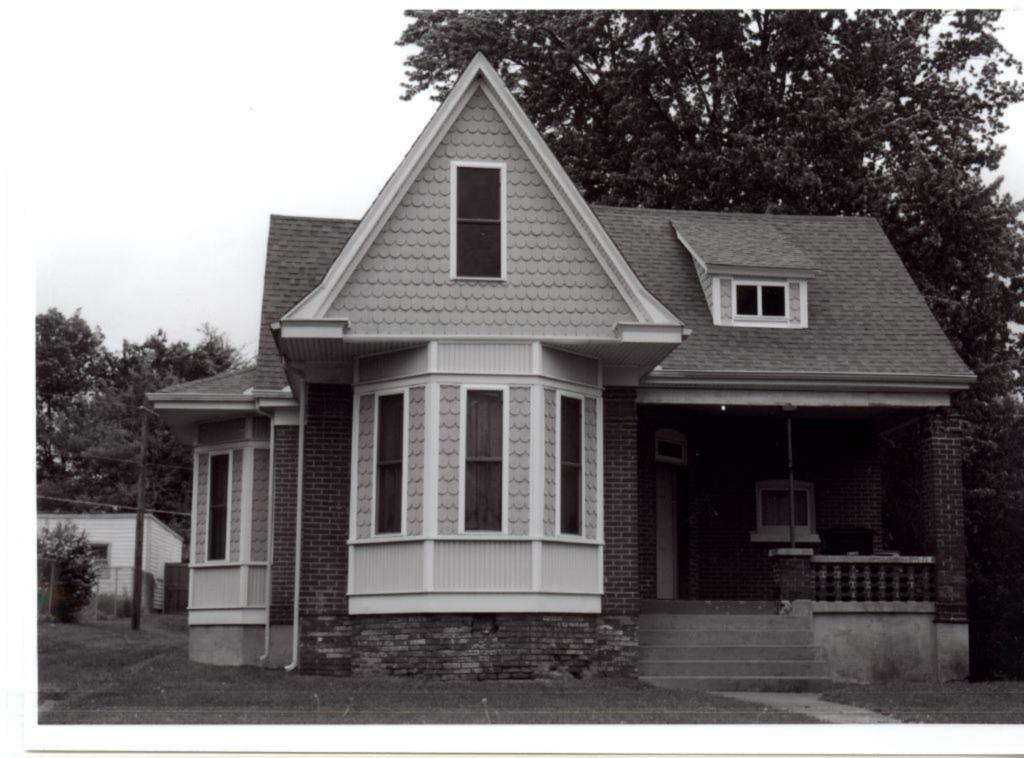

28. (cont.) Further description of important architectural features.

This three-story, U-shaped apartment complex is constructed in brick on a concrete foundation and has colonial revival elements to its design. The low hipped roof with wide, overhanging eaves is covered in sheet metal and has four dormers, one facing each elevation. A wide, pressed metal cornice dominates the roofline of the façade. The façade has five bays, with the original front door with sidelights and transom in the center flanked by two protruding, three-level screened in porches. The condition of the porches is hard to determine, due to thick vines growing all over the façade. The majority of the windows are vinyl one-over-one double-hung, sash windows, appearing to have been replaced at some point. The rear of the building has wooden stairs with decks on each level.