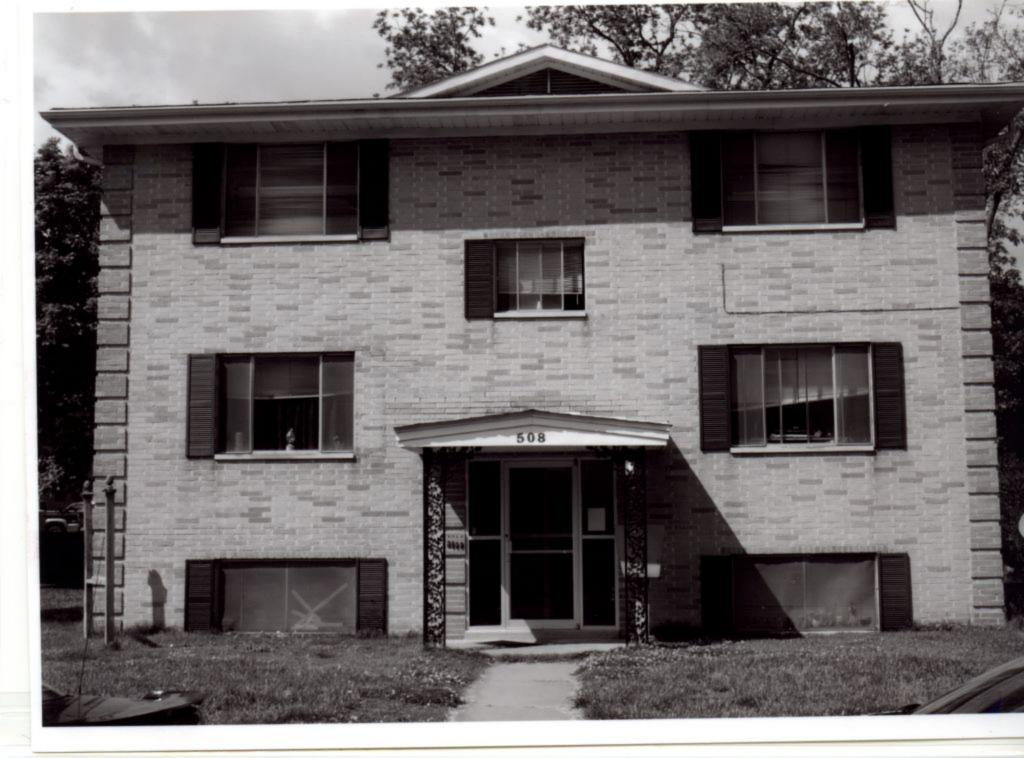

## ARCHITECTURAL/HISTORIC INVENTORY FORM

Survey no:

| 1. Survey No.                                           | 2. Surv                                     | vey name:                               |                                            |                                                    |  |  |  |  |  |
|---------------------------------------------------------|---------------------------------------------|-----------------------------------------|--------------------------------------------|----------------------------------------------------|--|--|--|--|--|
| CGSEA002-051                                            | N. 5                                        | Sprigg-N. Middle Survey                 |                                            |                                                    |  |  |  |  |  |
| 3. County: Cape                                         | 4. Add<br>419                               |                                         |                                            |                                                    |  |  |  |  |  |
| 5.City: Vicin                                           | ity: 6. UTN                                 | M:                                      |                                            | 7. Township/Range/Section:                         |  |  |  |  |  |
| Cape Girardeau                                          | 16/                                         | /276414/4131995                         |                                            | T: 30 R: 14 S: 5                                   |  |  |  |  |  |
| 8. Historic name (if known):                            |                                             | <del> </del>                            | 9. Present/other name                      | (if known):                                        |  |  |  |  |  |
| Bellevue Apartments                                     |                                             |                                         | Bellevue Apai                              | rtments                                            |  |  |  |  |  |
| 10. Ownership:                                          | - 1                                         | toric use (if known):                   |                                            | 11.Current use:                                    |  |  |  |  |  |
| Private 🔲 Public                                        | Do                                          | omestic: Multiple I                     | Welling                                    | Domestic: Multiple Dwelling                        |  |  |  |  |  |
| ARCHITECTURAL INFORMATION                               |                                             |                                         |                                            |                                                    |  |  |  |  |  |
| 12. Category of property:                               |                                             | 19. Chimney placemen                    | l:                                         | 26. Outbuildings (list, describe in box 26 con't): |  |  |  |  |  |
| ☑ building(s) ☐ site ☐ structure ☐                      | object<br>•                                 | Offset Left; C                          | enter                                      | N/A                                                |  |  |  |  |  |
| 13. Architectural style or vernacular type:             |                                             | 20. Structural system:                  |                                            |                                                    |  |  |  |  |  |
| U-Shaped structure w/Colonial Rev                       | ıval                                        | Masonry                                 |                                            |                                                    |  |  |  |  |  |
| elements 14. Plan shape:                                |                                             | 21. Ext. wall cladding:                 |                                            |                                                    |  |  |  |  |  |
| U Shape                                                 |                                             | Brick                                   |                                            |                                                    |  |  |  |  |  |
| 15. No. of stories:                                     |                                             | 22. Foundation materia                  | l:                                         |                                                    |  |  |  |  |  |
| 3                                                       |                                             | Concrete                                |                                            |                                                    |  |  |  |  |  |
| 16. No. of bays (1st floor):                            |                                             | 23. Basement type:                      |                                            | 27. Changes: N/A                                   |  |  |  |  |  |
| 5                                                       |                                             | Full                                    |                                            | Addition(s) Date(s):                               |  |  |  |  |  |
| 17 Do-ft                                                |                                             | 24. Front porch type:                   |                                            | Altered Date(s):                                   |  |  |  |  |  |
| 17. Roof type:  Low Hip                                 | Closed                                      |                                         | Moved Date(s):                             |                                                    |  |  |  |  |  |
| •                                                       |                                             | *************************************** | Other Date(s):  Endangered by:             |                                                    |  |  |  |  |  |
| 18: Roof material: Sheet Metal                          | 25. Acreage (rural):<br>Visible from public | road? 🔲                                 | intelligence by.                           |                                                    |  |  |  |  |  |
| 28. Further description of building feat                | ures and ass                                | ociated resources on co                 | ntinuation page.                           |                                                    |  |  |  |  |  |
|                                                         |                                             |                                         |                                            | **************************************             |  |  |  |  |  |
| HISTORICAL DATA                                         |                                             |                                         |                                            |                                                    |  |  |  |  |  |
| 29. Construction date:                                  |                                             | 32. Architect:                          |                                            | 35. Previously surveyed?                           |  |  |  |  |  |
| C. 1913                                                 |                                             | Unknown                                 |                                            | Survey name:                                       |  |  |  |  |  |
| 30. Significant date/period:                            |                                             | 33. Builder:                            | ····                                       | 36. On National Register? ☐ indiv. ☐ district      |  |  |  |  |  |
| C. 1913                                                 |                                             | Unknown                                 |                                            | Nomination:                                        |  |  |  |  |  |
| 31. Area(s) of significance:                            |                                             | 34. Original or signific                | ant owner:                                 | 37. National Register eligible?                    |  |  |  |  |  |
| Architecture                                            |                                             | Robert Brown                            |                                            | ☑ individually eligible ☐ district potential       |  |  |  |  |  |
| 38. History and significance on continu                 | ation page.                                 | ×                                       |                                            |                                                    |  |  |  |  |  |
| 39. Sources of information on continua                  | tion page.                                  | 3                                       |                                            |                                                    |  |  |  |  |  |
| OTHER                                                   |                                             |                                         |                                            |                                                    |  |  |  |  |  |
| OTHER:                                                  |                                             | Al Form more dl. /                      | nama and accessing to                      | 0 : 00:0                                           |  |  |  |  |  |
| 40. Current owner/address: Robert and Margaret Browning |                                             | Kelly Owens and                         | name and organization):<br>Natalie Wiseman | 42. Survey date: Spring 2010                       |  |  |  |  |  |
| 724 Watkins St.                                         | Southeast Missour                           |                                         | 43. Date of revisions:                     |                                                    |  |  |  |  |  |
| Cape Girardeau, MO 63701                                | Historic Preservat                          |                                         | 43. Date of revisions:                     |                                                    |  |  |  |  |  |
|                                                         | · · · · · · · · · · · · · · · · · · ·       | 1 1 10001 401                           | Simil                                      |                                                    |  |  |  |  |  |
| FOR SHPO USE:                                           |                                             |                                         |                                            |                                                    |  |  |  |  |  |
| Date entered in inventory:                              |                                             | Level of survey                         | intensive                                  | Additional research needed?                        |  |  |  |  |  |
| National Register Status:                               |                                             | Other:                                  |                                            | **************************************             |  |  |  |  |  |
| ☐ listed ☐ in listed district Name:                     |                                             |                                         |                                            |                                                    |  |  |  |  |  |
| pending listing eligible (indivi                        | dually)                                     |                                         |                                            |                                                    |  |  |  |  |  |
| ☐ eligible (district) ☐ not eligible ☐ not determined   |                                             |                                         |                                            |                                                    |  |  |  |  |  |

28. (cont.) Further description of important architectural features.

This three-story, U-shaped apartment complex is constructed in brick on a concrete foundation and has colonial revival elements to its design. The low hipped roof with wide, overhanging eaves is covered in sheet metal and has four dormers, one facing each elevation. A wide, pressed metal cornice dominates the roofline of the façade. The façade has five bays, with the original front door with sidelights and transom in the center flanked by two protruding, three-level screened in porches. The condition of the porches is hard to determine, due to thick vines growing all over the façade. The majority of the windows are vinyl one-over-one double-hung, sash windows, appearing to have been replaced at some point. The rear of the building has wooden stairs with decks on each level.