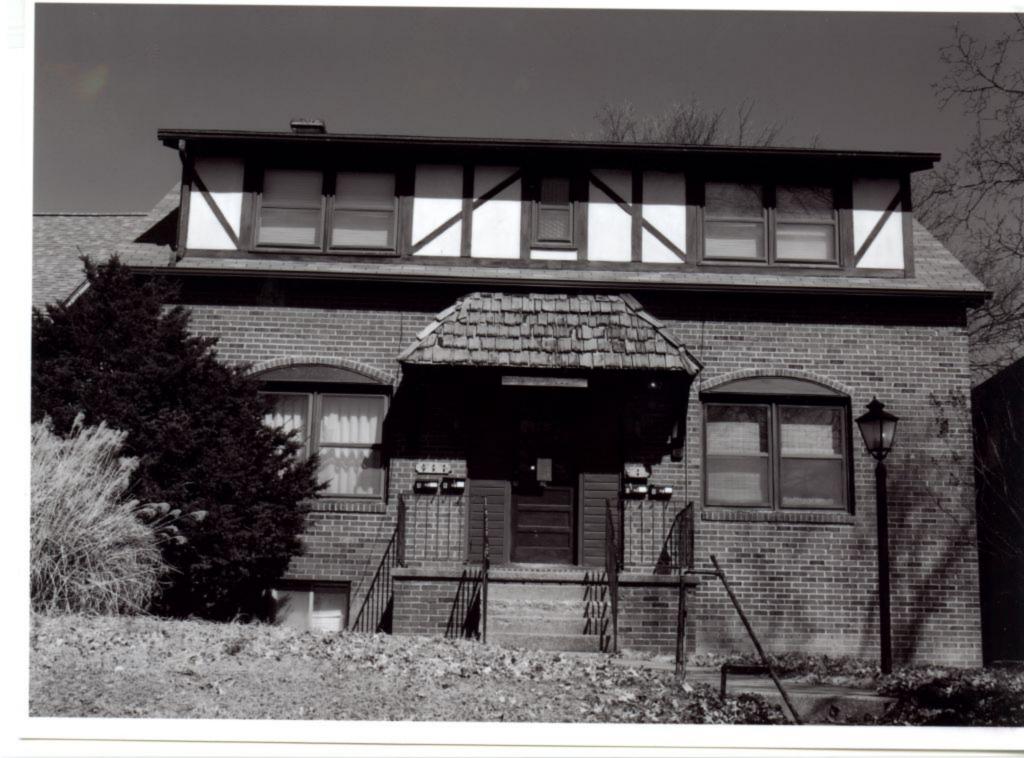

28. (cont.) Further description of important architectural features.

This three-story, U-shaped apartment complex is constructed in brick on a concrete foundation and has colonial revival elements to its design. The low hipped roof with wide, overhanging eaves is covered in sheet metal and has four dormers, one facing each elevation. A wide, pressed metal cornice dominates the roofline of the façade. The façade has five bays, with the original front door with sidelights and transom in the center flanked by two protruding, three-level screened in porches. The condition of the porches is hard to determine, due to thick vines growing all over the façade. The majority of the windows are vinyl one-over-one double-hung, sash windows, appearing to have been replaced at some point. The rear of the building has wooden stairs with decks on each level.

38. (cont.) History and significance.

According to tax records, this building is the oldest apartment building in Cape Girardeau that was specifically built for that purpose.

39 (cont.). Sources of information: