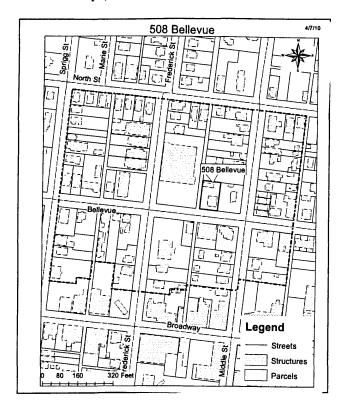

#### ARCHITECTURAL/HISTORIC INVENTORY FORM

Location Map (include north arrow):

Site Map/plan (include north arrow):

#### ADDITIONAL INFORMATION:

26. (cont.) Description of environment and outbuildings.

This building is located in an older, residential neighborhood characterized by an abundance of apartment buildings, east of the Southeast Missouri State University campus and the United States Post Office. The building is situated on a long, narrow lot and faces north on Bellevue Street. A gravel alley runs between Bellevue and Broadway directly east of the building and provides access from Bellevue Street to a small, gravel parking lot behind the building.