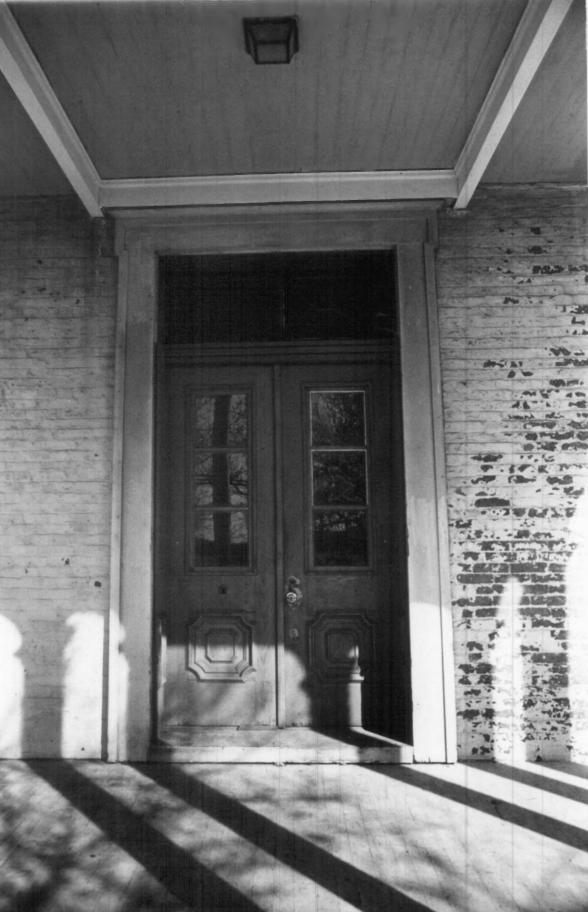

rear (N) wing on the right. Non-original baths and enclosed rear entrance span the E façade on the rear wing.
- 4 of 7. W façade; view facing NE. S façade portico is to the extreme right.
- 5 of 7. Interior view showing the NW corner of the SW room of the main (S) portion. Restoration of the room is nearing completion.
- 6 of 7. Interior view showing the SE corner of the NE room of the main (S) portion. Remnants of the ceiling and wall "frescoes" completed in 1886 remain; ceiling medallion of plaster typical of those found in other first floor rooms. Restoration plans call for the retention of these details.
- 7 of 7. Main (S) entrance; view looking N. An Egyptian Revival style surround frames the doorway. The double leaf, glass and wood door is topped by a two light transom.