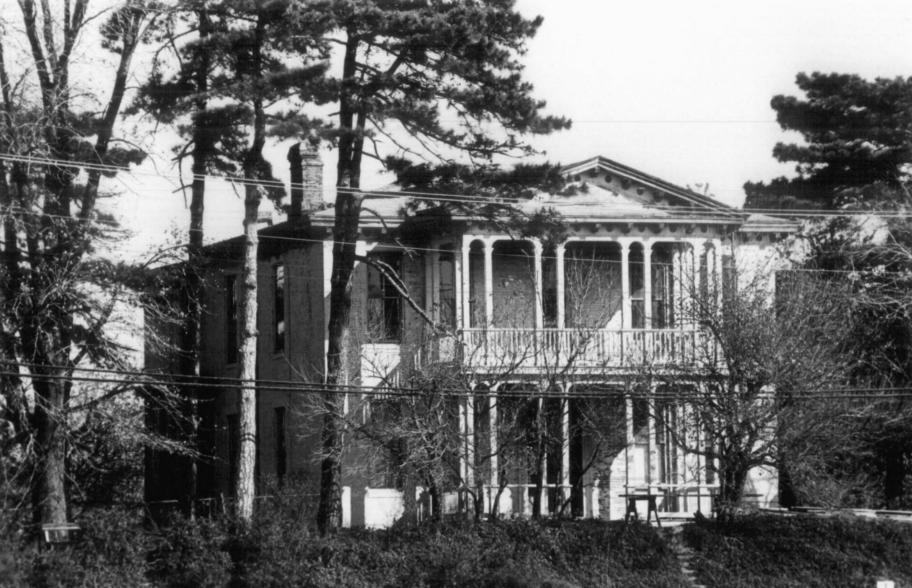

t and the rear (N) wing on the right. Non-original baths and enclosed rear entrance span the E façade on the rear wing.
- 4 of 7. W façade; view facing NE. S façade portico is to the extreme right.
- 5 of 7. Interior view showing the NW corner of the SW room of the main (S) portion. Restoration of the room is nearing completion.
- 6 of 7. Interior view showing the SE corner of the NE room of the main (S) portion. Remnants of the ceiling and wall "frescoes" completed in 1886 remain; ceiling medallion of plaster typical of those found in other first floor rooms. Restoration plans call for the retention of these details.
- 7 of 7. Main (S) entrance; view looking N. An Egyptian Revival style surround frames the doorway. The double leaf, glass and wood door is topped by a two light transom.