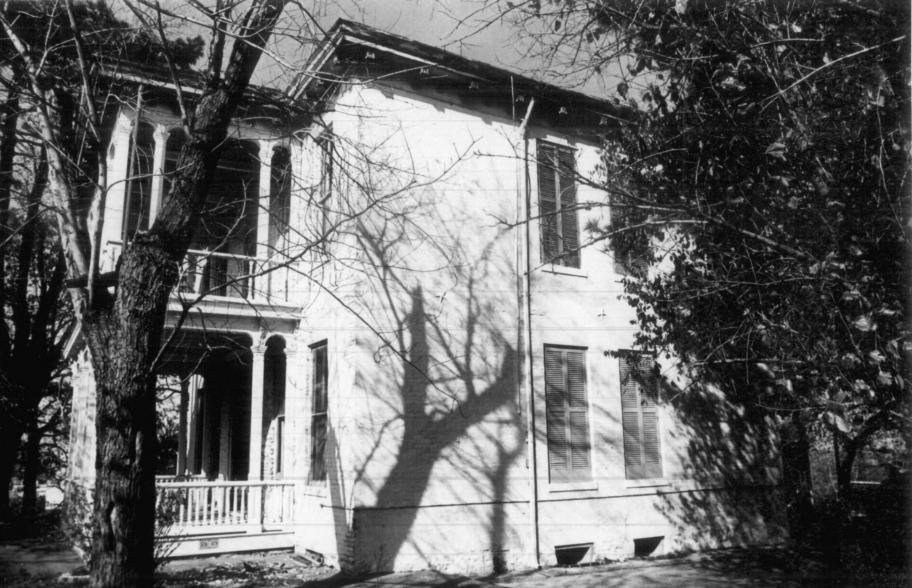

eft and the rear (N) wing on the right. Non-original baths and enclosed rear entrance span the E façade on the rear wing.
- 4 of 7. W façade; view facing NE. S façade portico is to the extreme right.
- 5 of 7. Interior view showing the NW corner of the SW room of the main (S) portion. Restoration of the room is nearing completion.
- 6 of 7. Interior view showing the SE corner of the NE room of the main (S) portion. Remnants of the ceiling and wall "frescoes" completed in 1886 remain; ceiling medallion of plaster typical of those found in other first floor rooms. Restoration plans call for the retention of these details.
- 7 of 7. Main (S) entrance; view looking N. An Egyptian Revival style surround frames the doorway. The double leaf, glass and wood door is topped by a two light transom.