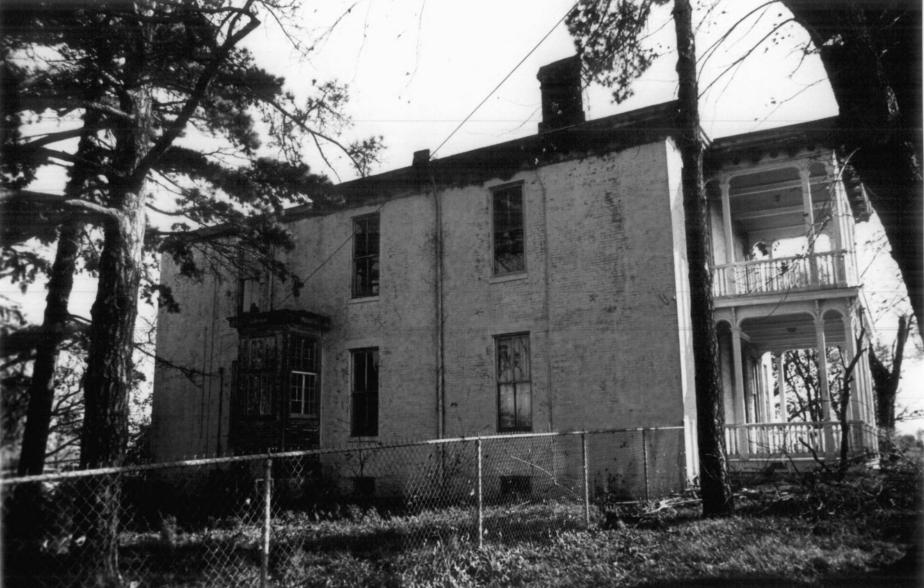

d the rear (N) wing on the right. Non-original baths and enclosed rear entrance span the E façade on the rear wing.
- 4 of 7. W façade; view facing NE. S façade portico is to the extreme right.
- 5 of 7. Interior view showing the NW corner of the SW room of the main (S) portion. Restoration of the room is nearing completion.
- 6 of 7. Interior view showing the SE corner of the NE room of the main (S) portion. Remnants of the ceiling and wall "frescoes" completed in 1886 remain; ceiling medallion of plaster typical of those found in other first floor rooms. Restoration plans call for the retention of these details.
- 7 of 7. Main (S) entrance; view looking N. An Egyptian Revival style surround frames the doorway. The double leaf, glass and wood door is topped by a two light transom.