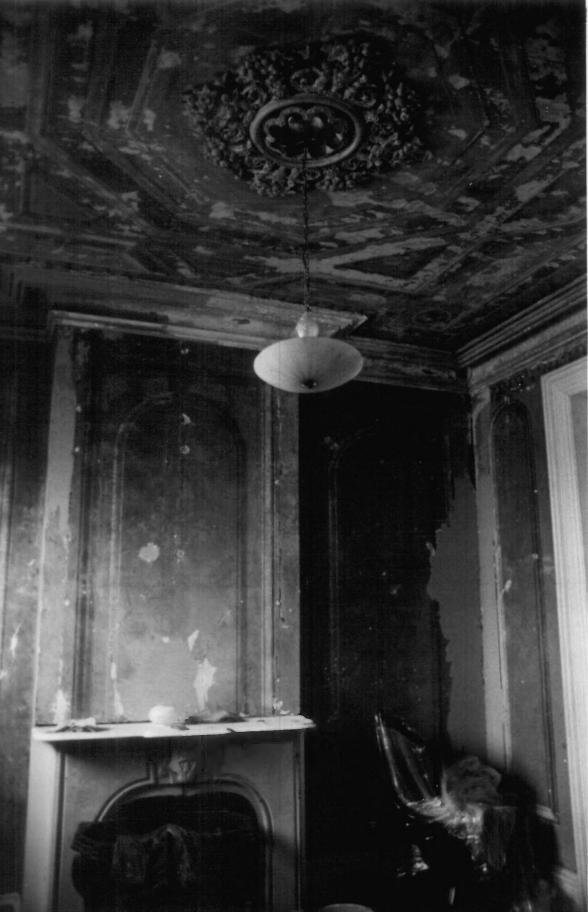

e rear (N) wing on the right. Non-original baths and enclosed rear entrance span the E façade on the rear wing.
- 4 of 7. W façade; view facing NE. S façade portico is to the extreme right.
- 5 of 7. Interior view showing the NW corner of the SW room of the main (S) portion. Restoration of the room is nearing completion.
- 6 of 7. Interior view showing the SE corner of the NE room of the main (S) portion. Remnants of the ceiling and wall "frescoes" completed in 1886 remain; ceiling medallion of plaster typical of those found in other first floor rooms. Restoration plans call for the retention of these details.
- 7 of 7. Main (S) entrance; view looking N. An Egyptian Revival style surround frames the doorway. The double leaf, glass and wood door is topped by a two light transom.