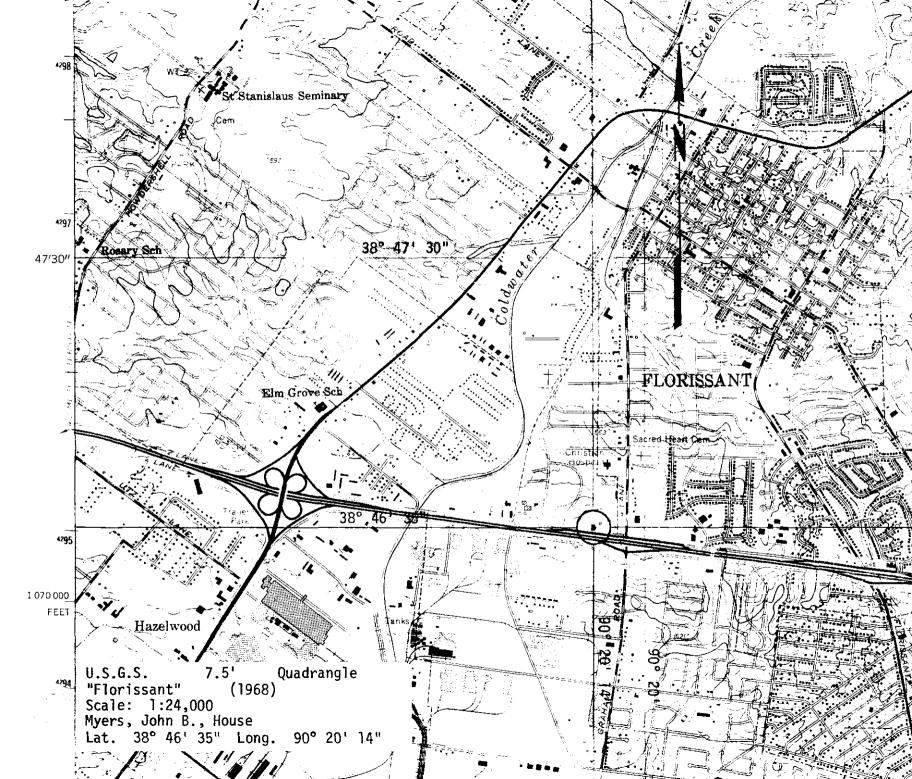

t. Louis [Missouri] Globe-Democrat, January 16, 1974, pp. 1N-2N.
- 9. Thomas, William L. <u>History of St. Louis County, Missouri</u>. Vol. I. St. Louis-Chicago-Philadelphia: The S.J. Clarke Publishing Co., 1911.

### UNITED STATES DEPARTMENT OF THE INTERIOR NATIONAL PARK SERVICE

# NATIONAL REGISTER OF HISTORIC PLACES INVENTORY - NOMINATION FORM

| STATE           |      |
|-----------------|------|
| Missouri        |      |
| COUNTY          |      |
| St. Louis       |      |
| FOR NPS USE ONL | Υ    |
| ENTRY NUMBER    | DATE |
|                 |      |

(Continuation Sheet)

#### 11. #1

MYERS, JOHN B., HOUSE

Sheila Andrew, Secretary
 Florissant City Survey (sub-survey of the State
 Historical Survey and Planning Office)
 955 Rue St. Francois
 Florissant, Missouri 63031

Code: 29



#### **Photo Log:**

| Name of Property:  | Myers, John B., House |        |    |  |  |  |
|--------------------|-----------------------|--------|----|--|--|--|
| City or Vicinity:  | Florissant            |        |    |  |  |  |
| County: St. Louis  | County                | State: | МО |  |  |  |
| Photographer:      | Nancy B. Breme        |        |    |  |  |  |
| Date Photographed: | Nov. 1974             |        |    |  |  |  |

Description of Photograph(s) and number, include description of view indicating direction of camera:

- 1 of 7. SE corner; view facing NW with the primary (S) façade on the left and the E façade on the right. All E façade windows are blind.
- 2 of 7. SW corner; view looking NE with the primary (S) façade on the right and the W façade to the left.
- 3 of