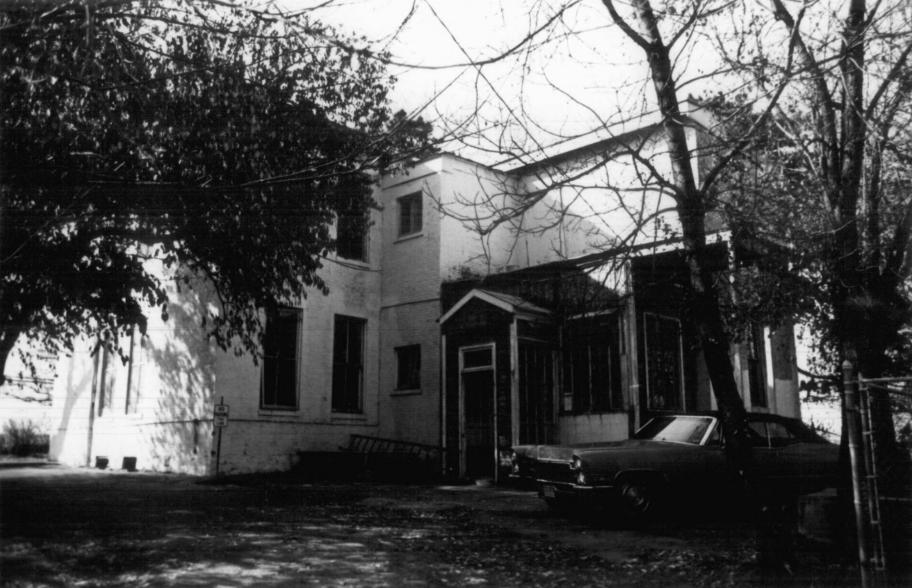

and the rear (N) wing on the right. Non-original baths and enclosed rear entrance span the E façade on the rear wing.
- 4 of 7. W façade; view facing NE. S façade portico is to the extreme right.
- 5 of 7. Interior view showing the NW corner of the SW room of the main (S) portion. Restoration of the room is nearing completion.
- 6 of 7. Interior view showing the SE corner of the NE room of the main (S) portion. Remnants of the ceiling and wall "frescoes" completed in 1886 remain; ceiling medallion of plaster typical of those found in other first floor rooms. Restoration plans call for the retention of these details.
- 7 of 7. Main (S) entrance; view looking N. An Egyptian Revival style surround frames the doorway. The double leaf, glass and wood door is topped by a two light transom.