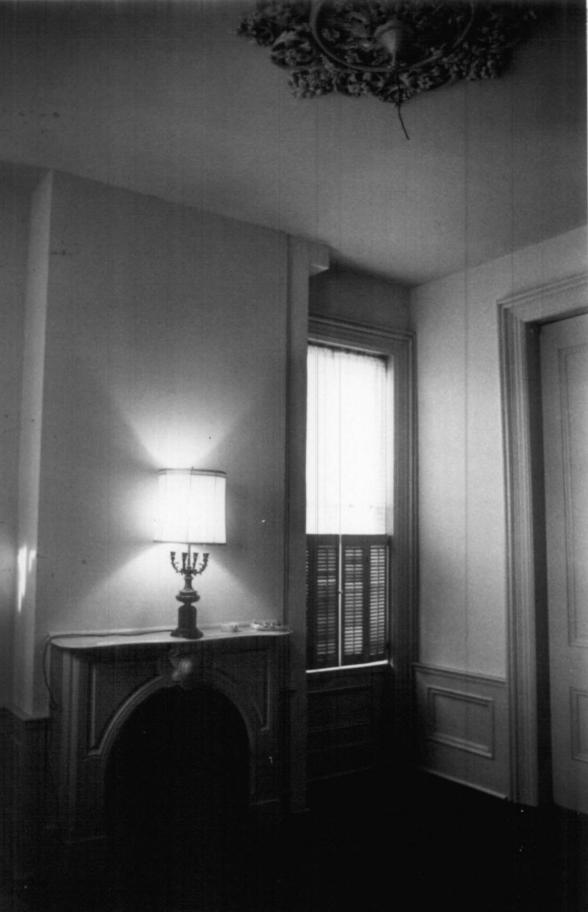

the rear (N) wing on the right. Non-original baths and enclosed rear entrance span the E façade on the rear wing.
- 4 of 7. W façade; view facing NE. S façade portico is to the extreme right.
- 5 of 7. Interior view showing the NW corner of the SW room of the main (S) portion. Restoration of the room is nearing completion.
- 6 of 7. Interior view showing the SE corner of the NE room of the main (S) portion. Remnants of the ceiling and wall "frescoes" completed in 1886 remain; ceiling medallion of plaster typical of those found in other first floor rooms. Restoration plans call for the retention of these details.
- 7 of 7. Main (S) entrance; view looking N. An Egyptian Revival style surround frames the doorway. The double leaf, glass and wood door is topped by a two light transom.