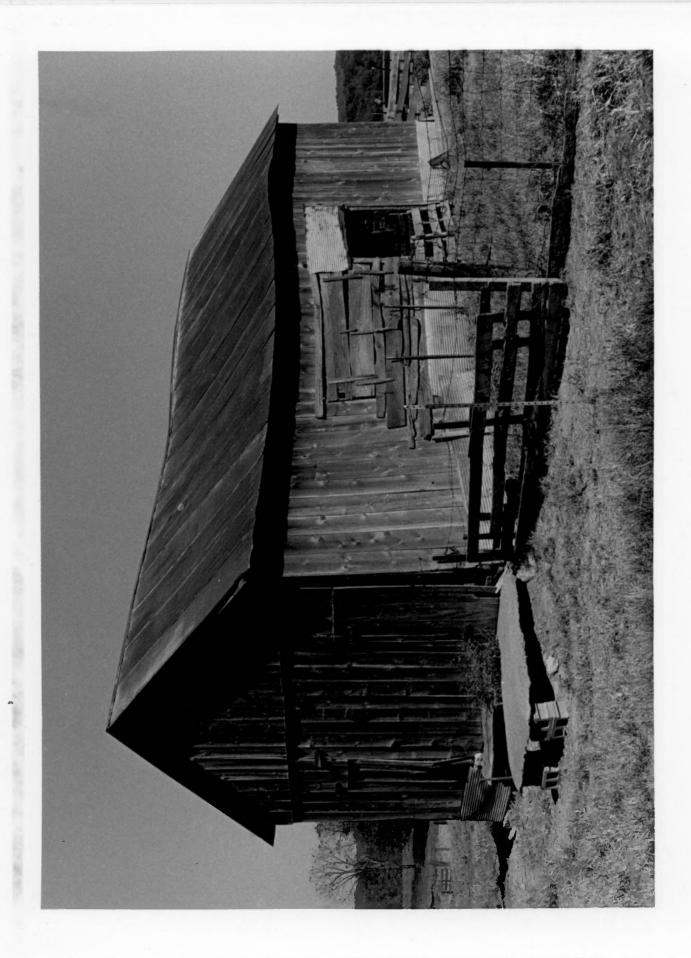

Jefferson City, MO 65102

#1 View from south October 1995

#2: View from east October 1995

#3: View from southwest October 1995

#4: View from northeast October 1995

#5: View from northwest October 1995

#6: Portico before repainting, view from south February 1993

#7: Detail of portico, view from southeast October 1995

#8: Detail of entrance, facing north February 1993

#9: Hallway stair and balustrade, facing southwest October 1995

#10: Parlor with mantel, facing southwest October 1995

#11: Dining room with mantel, facing north
October 1995

#12: Staircase view facing south October 1995 #13: West upstairs bedroom, facing southwest October 1995

#14: East upstairs bedroom, facing east October 1995

#15: Maid's room in ell, facing west February 1993