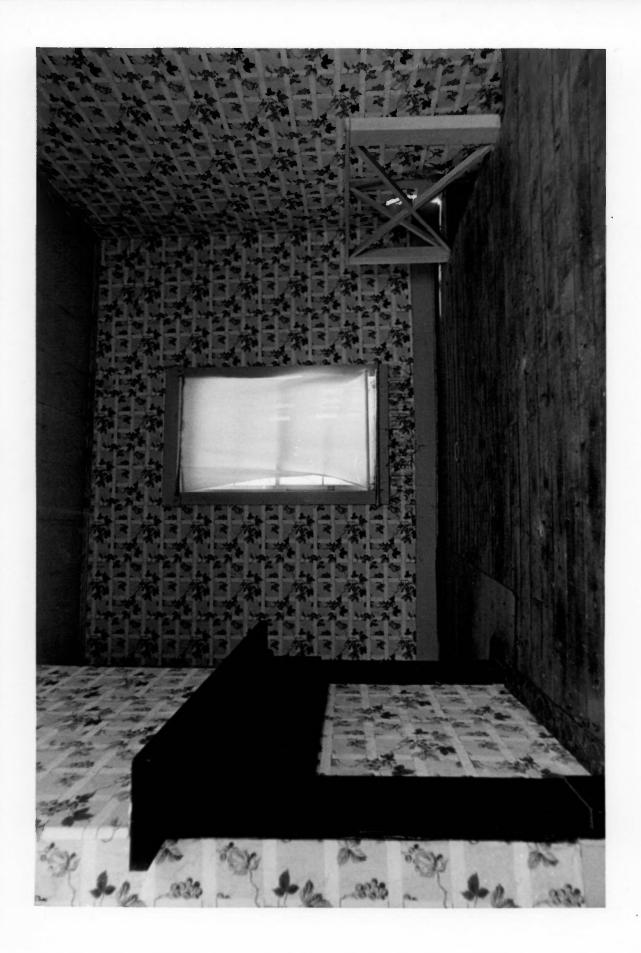

Jefferson City, MO 65102

#1 View from south October 1995

#2: View from east October 1995

#3: View from southwest October 1995

#4: View from northeast October 1995

#5: View from northwest October 1995

#6: Portico before repainting, view from south February 1993

#7: Detail of portico, view from southeast October 1995

#8: Detail of entrance, facing north February 1993

#9: Hallway stair and balustrade, facing southwest October 1995

#10: Parlor with mantel, facing southwest October 1995

#11: Dining room with mantel, facing north
October 1995

#12: Staircase view facing south October 1995 #13: West upstairs bedroom, facing southwest October 1995

#14: East upstairs bedroom, facing east October 1995

#15: Maid's room in ell, facing west February 1993