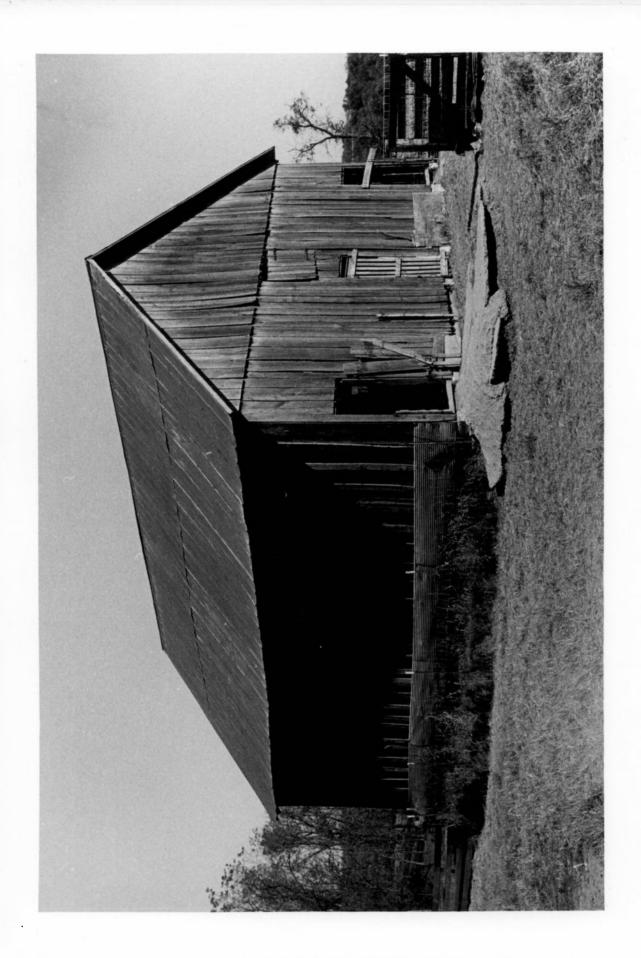

fferson City, MO 65102

#1 View from south October 1995

#2: View from east October 1995

#3: View from southwest October 1995

#4: View from northeast October 1995

#5: View from northwest October 1995

#6: Portico before repainting, view from south February 1993

#7: Detail of portico, view from southeast October 1995

#8: Detail of entrance, facing north February 1993

#9: Hallway stair and balustrade, facing southwest October 1995

#10: Parlor with mantel, facing southwest October 1995

#11: Dining room with mantel, facing north
October 1995

#12: Staircase view facing south October 1995 #13: West upstairs bedroom, facing southwest October 1995

#14: East upstairs bedroom, facing east October 1995

#15: Maid's room in ell, facing west February 1993