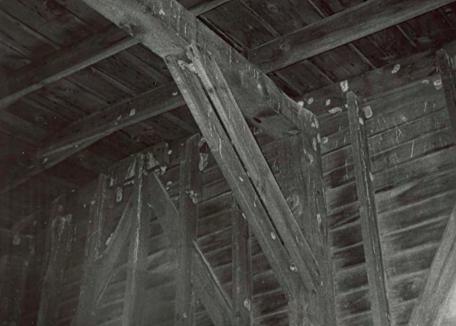

NOTES:

-All windows are 2' wide

DAWT MILL
Power Turbine Drive
Beneath Original Mill Building
Scale: 1" = 10'

**FRONT** 

## NOTES:

- -Wheel Diameters of 1',2',4'
- -Floor is supported by 10"x10" hand hewn support beams under main structure
- -Joists are full cut 2"x12" and are 22' long.