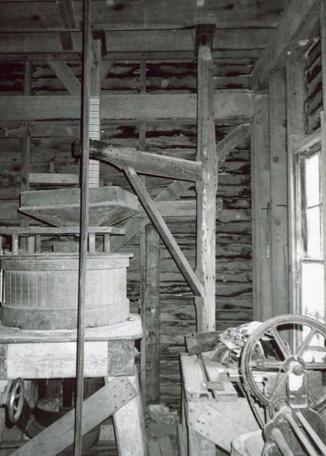

### 2.X. Masonry foundations and retaining walls

The mill sits high on a bluff over the river; but in order to receive the turbine shafts at the end of the race, the structure was built to project out over the bluff face. The foundation consequently is a high wall extending from the mill's base plate down to the lowest rock shelf. This foundation wall is of formed poured concrete. Stone-in-concrete foundation walls, probably installed later, serve the south facade and the southwest corner of the mill.

A retaining wall some twelve feet high extends north of the mill along the bluff face some 150 feet. It is constructed of large, unmortared stones crudely coursed.

Mill race The race extends from above the dam along the side of the bluff. It is contained on the down side with a mortared and coursed limestone wall.

 $\overline{\text{River.}}$  The dam, of mortared limestone, extends some 425 feet across the North Fork  $\overline{\text{River.}}$  It is angled at the center, extending upstream from the mill bank at an acute angle, then bends to reach the opposite shore at the perpendicular.

## NOTES:

- -Wheel Diameters of 1',2',4'
- -Floor is supported by 10"x10" hand hewn support beams under main structure
- -Joists are full cut 2"x12" and are 22' long.