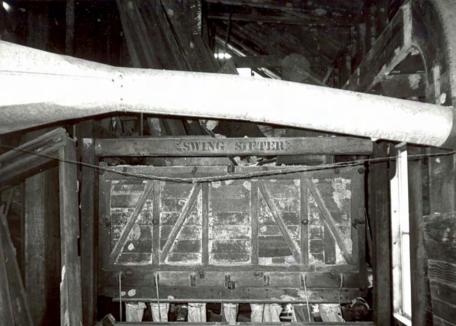

DAWT MILL

1st Floor — Inside Dimensions Scale: 1" = 10'

FRONT

NOTES:

-All windows are 2' wide

DAWT MILL

2nd Floor — Inside Dimensions Scale: 1" = 10'

FRONT

NOTES:

-All windows are 2' wide

DAWT MILL
Power Turbine Drive
Beneath Original Mill Building
Scale: 1" = 10'

**FRONT** 

## NOTES:

- -Wheel Diameters of 1',2',4'
- -Floor is supported by 10"x10" hand hewn support beams under main structure
- -Joists are full cut 2"x12" and are 22' long.