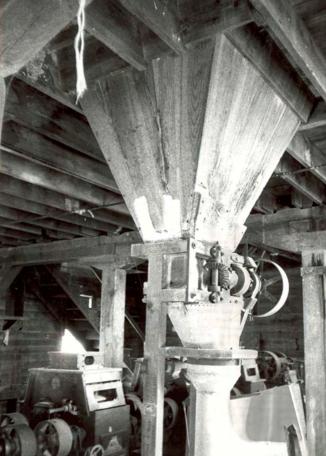

NOTES:

-All windows are 2' wide

DAWT MILL
Power Turbine Drive
Beneath Original Mill Building
Scale: 1" = 10'

**FRONT** 

## NOTES:

- -Wheel Diameters of 1',2',4'
- -Floor is supported by 10"x10" hand hewn support beams under main structure
- -Joists are full cut 2"x12" and are 22' long.