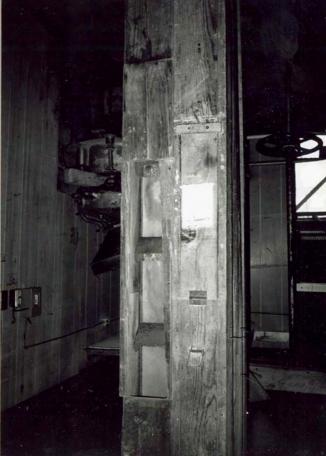

### 2.X. Masonry foundations and retaining walls

The mill sits high on a bluff over the river; but in order to receive the turbine shafts at the end of the race, the structure was built to project out over the bluff face. The foundation consequently is a high wall extending from the mill's base plate down to the lowest rock shelf. This foundation wall is of formed poured concrete. Stone-in-concrete foundation walls, probably installed later, serve the south facade and the southwest corner of the mill.

A retaining wall some twelve feet high extends north of the mill along the bluff face some 150 feet. It is constructed of large, unmortared stones crudely coursed.

Mill race The race extends from above the dam along the side of the bluff. It is contained on the down side with a mortared and coursed limestone wall.