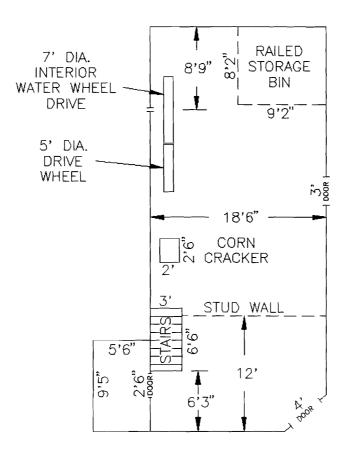

### 2.X. Masonry foundations and retaining walls

The mill sits high on a bluff over the river; but in order to receive the turbine shafts at the end of the race, the structure was built to project out over the bluff face. The foundation consequently is a high wall extending from the mill's base plate down to the lowest rock shelf. This foundation wall is of formed poured concrete. Stone-in-concrete foundation walls, probably installed later, serve the south facade and the southwest corner of the mill.

A retaining wall some twelve feet high extends north of the mill along the bluff face some 150 feet. It is constructed of large, unmortared stones crudely coursed.

Mill race The race extends from above the dam along the side of the bluff. It is contained on the down side with a mortared and coursed limestone wall.

 $\overline{\text{River.}}$  The dam, of mortared limestone, extends some 425 feet across the North Fork  $\overline{\text{River.}}$  It is angled at the center, extending upstream from the mill bank at an acute angle, then bends to reach the opposite shore at the perpendicular.