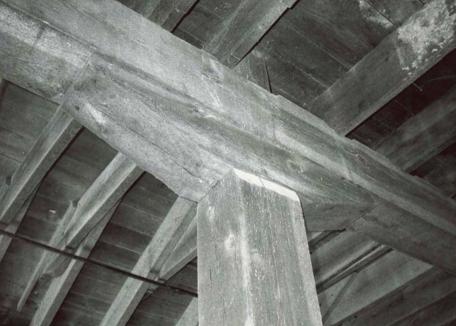

# T. Significance cont'd.

Architecture: Dawt Mill exemplifies a high form of post-and-beam, timber frame construction.

 $\underline{\text{Mill hamlets:}}$  Dawt Mill (and predessesor mills) were the principal service centers of a distinctive type of rural Ozarks hamlets.

## NOTES:

- -Wheel Diameters of 1',2',4'
- -Floor is supported by 10"x10" hand hewn support beams under main structure
- -Joists are full cut 2"x12" and are 22' long.