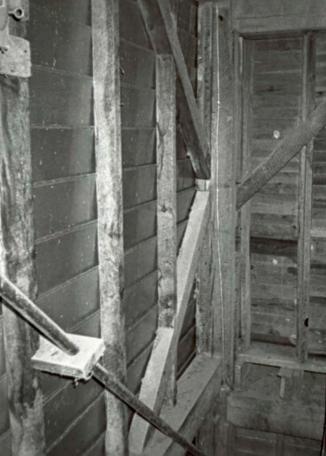

# T. Significance cont'd.

Architecture: Dawt Mill exemplifies a high form of post-and-beam, timber frame construction.

 $\underline{\text{Mill hamlets:}}$  Dawt Mill (and predessesor mills) were the principal service centers of a distinctive type of rural Ozarks hamlets.

### 2.X. Masonry foundations and retaining walls

The mill sits high on a bluff over the river; but in order to receive the turbine shafts at the end of the race, the structure was built to project out over the bluff face. The foundation consequently is a high wall extending from the mill's base plate down to the lowest rock shelf. This foundation wall is of formed poured concrete. Stone-in-concrete foundation walls, probably installed later, serve the south facade and the southwest corner of the mill.

A retaining wall some twelve feet high extends north of the mill along the bluff face some 150 feet. It is constructed of large, unmortared stones crudely coursed.

Mill race The race extends from above the dam along the side of the bluff. It is contained on the down side with a mortared and coursed limestone wall.