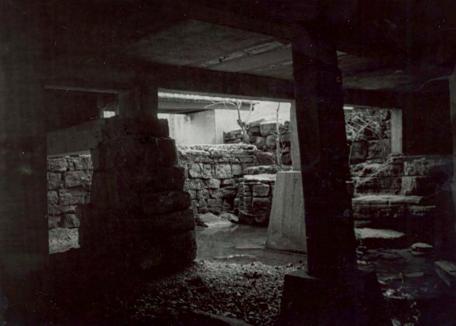

### 2.X. Masonry foundations and retaining walls

The mill sits high on a bluff over the river; but in order to receive the turbine shafts at the end of the race, the structure was built to project out over the bluff face. The foundation consequently is a high wall extending from the mill's base plate down to the lowest rock shelf. This foundation wall is of formed poured concrete. Stone-in-concrete foundation walls, probably installed later, serve the south facade and the southwest corner of the mill.

A retaining wall some twelve feet high extends north of the mill along the bluff face some 150 feet. It is constructed of large, unmortared stones crudely coursed.

Mill race The race extends from above the dam along the side of the bluff. It is contained on the down side with a mortared and coursed limestone wall.

 $\overline{\text{River.}}$  The dam, of mortared limestone, extends some 425 feet across the North Fork  $\overline{\text{River.}}$  It is angled at the center, extending upstream from the mill bank at an acute angle, then bends to reach the opposite shore at the perpendicular.