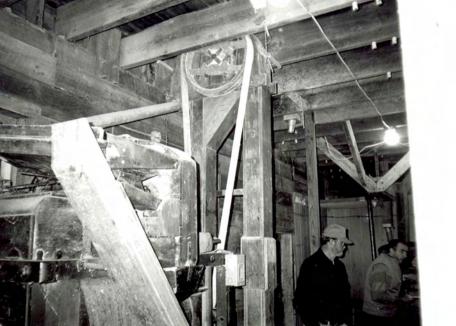

### 2.X. Masonry foundations and retaining walls

The mill sits high on a bluff over the river; but in order to receive the turbine shafts at the end of the race, the structure was built to project out over the bluff face. The foundation consequently is a high wall extending from the mill's base plate down to the lowest rock shelf. This foundation wall is of formed poured concrete. Stone-in-concrete foundation walls, probably installed later, serve the south facade and the southwest corner of the mill.

A retaining wall some twelve feet high extends north of the mill along the bluff face some 150 feet. It is constructed of large, unmortared stones crudely coursed.

Mill race The race extends from above the dam along the side of the bluff. It is contained on the down side with a mortared and coursed limestone wall.

 $\overline{\text{River.}}$  The dam, of mortared limestone, extends some 425 feet across the North Fork  $\overline{\text{River.}}$  It is angled at the center, extending upstream from the mill bank at an acute angle, then bends to reach the opposite shore at the perpendicular.