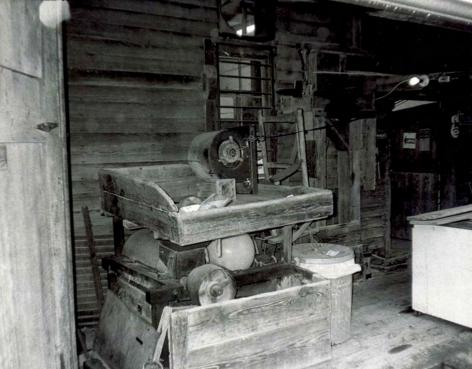

NOTES:

-All windows are 2' wide

DAWT MILL
Power Turbine Drive
Beneath Original Mill Building
Scale: 1" = 10'

**FRONT** 

## NOTES:

- -Wheel Diameters of 1',2',4'
- -Floor is supported by 10"x10" hand hewn support beams under main structure
- -Joists are full cut 2"x12" and are 22' long.