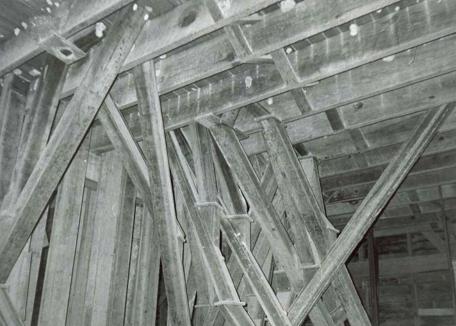

# T. Significance cont'd.

Architecture: Dawt Mill exemplifies a high form of post-and-beam, timber frame construction.

 $\underline{\text{Mill hamlets:}}$  Dawt Mill (and predessesor mills) were the principal service centers of a distinctive type of rural Ozarks hamlets.

## NOTES:

- -Wheel Diameters of 1',2',4'
- -Floor is supported by 10"x10" hand hewn support beams under main structure
- -Joists are full cut 2"x12" and are 22' long.