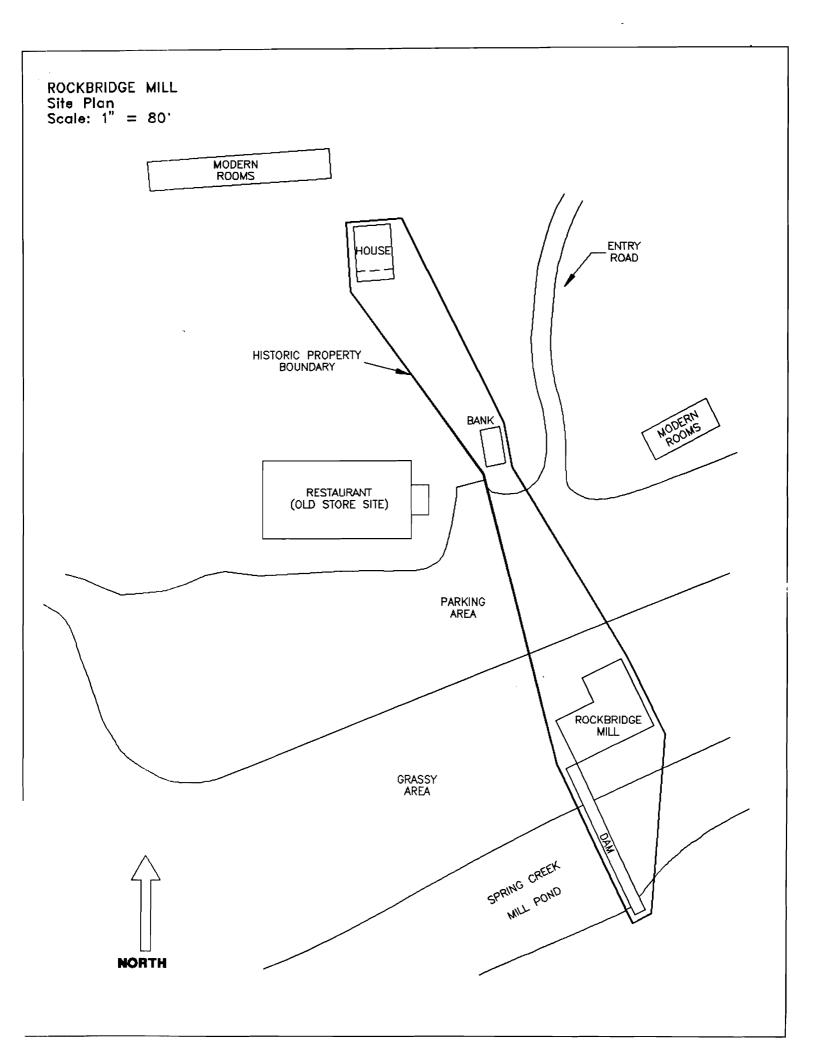

### 2.X. Masonry foundations and retaining walls

The mill sits high on a bluff over the river; but in order to receive the turbine shafts at the end of the race, the structure was built to project out over the bluff face. The foundation consequently is a high wall extending from the mill's base plate down to the lowest rock shelf. This foundation wall is of formed poured concrete. Stone-in-concrete foundation walls, probably installed later, serve the south facade and the southwest corner of the mill.

A retaining wall some twelve feet high extends north of the mill along the bluff face some 150 feet. It is constructed of large, unmortared stones crudely coursed.

Mill race The race extends from above the dam along the side of the bluff. It is contained on the down side with a mortared and coursed limestone wall.

 $\overline{\text{River.}}$  The dam, of mortared limestone, extends some 425 feet across the North Fork  $\overline{\text{River.}}$  It is angled at the center, extending upstream from the mill bank at an acute angle, then bends to reach the opposite shore at the perpendicular.