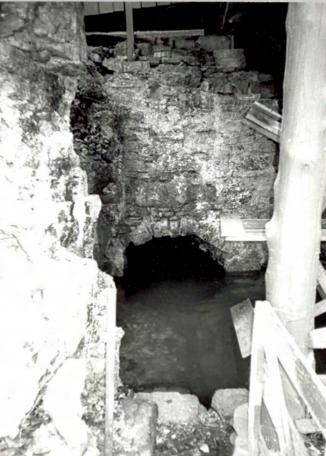

### 2.X. Masonry foundations and retaining walls

The mill sits high on a bluff over the river; but in order to receive the turbine shafts at the end of the race, the structure was built to project out over the bluff face. The foundation consequently is a high wall extending from the mill's base plate down to the lowest rock shelf. This foundation wall is of formed poured concrete. Stone-in-concrete foundation walls, probably installed later, serve the south facade and the southwest corner of the mill.

A retaining wall some twelve feet high extends north of the mill along the bluff face some 150 feet. It is constructed of large, unmortared stones crudely coursed.

Mill race The race extends from above the dam along the side of the bluff. It is contained on the down side with a mortared and coursed limestone wall.

 $\overline{\text{River.}}$  The dam, of mortared limestone, extends some 425 feet across the North Fork  $\overline{\text{River.}}$  It is angled at the center, extending upstream from the mill bank at an acute angle, then bends to reach the opposite shore at the perpendicular.