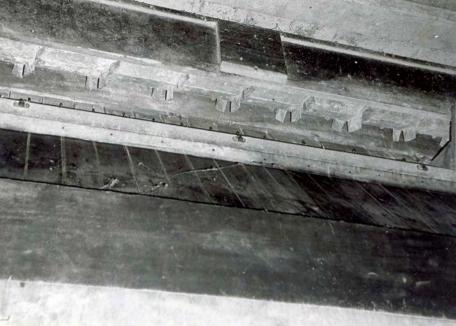

## NOTES:

- -Wheel Diameters of 1',2',4'
- -Floor is supported by 10"x10" hand hewn support beams under main structure
- -Joists are full cut 2"x12" and are 22' long.