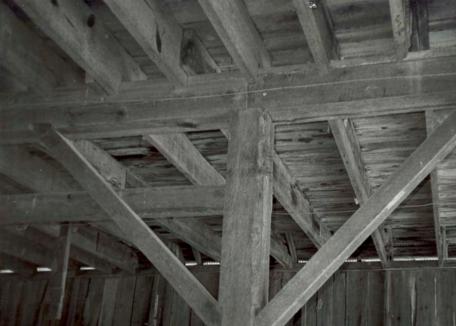

# T. Significance cont'd.

Architecture: Dawt Mill exemplifies a high form of post-and-beam, timber frame construction.

 $\underline{\text{Mill hamlets:}}$  Dawt Mill (and predessesor mills) were the principal service centers of a distinctive type of rural Ozarks hamlets.