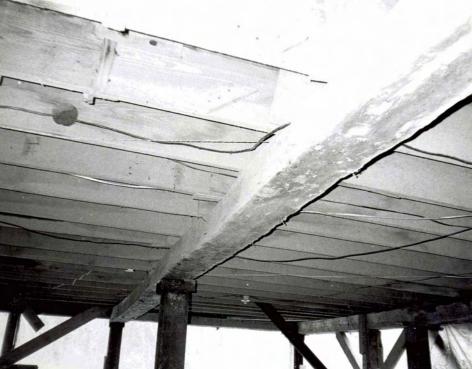

## NOTES:

- -Wheel Diameters of 1',2',4'
- -Floor is supported by 10"x10" hand hewn support beams under main structure
- -Joists are full cut 2"x12" and are 22' long.