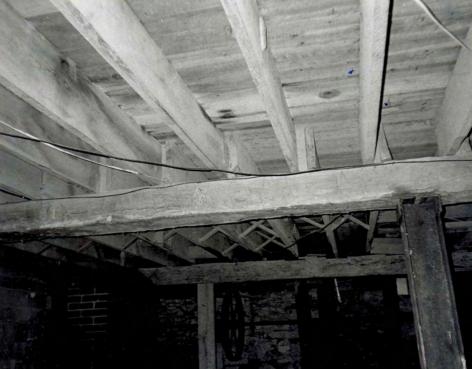

## NOTES:

- -Wheel Diameters of 1',2',4'
- -Floor is supported by 10"x10" hand hewn support beams under main structure
- -Joists are full cut 2"x12" and are 22' long.