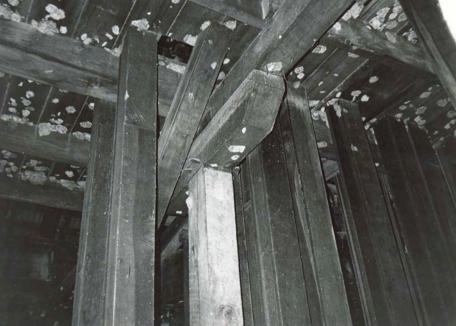

# T. Significance cont'd.

Architecture: Dawt Mill exemplifies a high form of post-and-beam, timber frame construction.

 $\underline{\text{Mill hamlets:}}$  Dawt Mill (and predessesor mills) were the principal service centers of a distinctive type of rural Ozarks hamlets.

## NOTES:

- -Wheel Diameters of 1',2',4'
- -Floor is supported by 10"x10" hand hewn support beams under main structure
- -Joists are full cut 2"x12" and are 22' long.