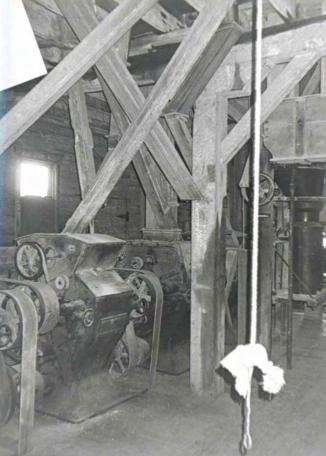

NOTES:

-All windows are 2' wide

DAWT MILL
Power Turbine Drive
Beneath Original Mill Building
Scale: 1" = 10'

**FRONT** 

## NOTES:

- -Wheel Diameters of 1',2',4'
- -Floor is supported by 10"x10" hand hewn support beams under main structure
- -Joists are full cut 2"x12" and are 22' long.