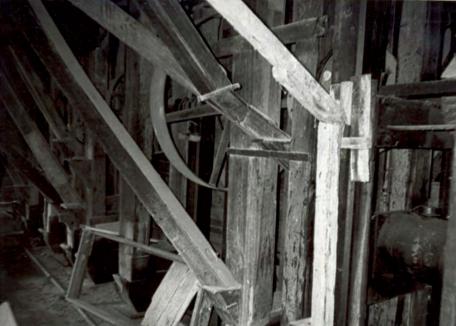

NOTES:

-All windows are 2' wide

DAWT MILL
Power Turbine Drive
Beneath Original Mill Building
Scale: 1" = 10'

**FRONT** 

## NOTES:

- -Wheel Diameters of 1',2',4'
- -Floor is supported by 10"x10" hand hewn support beams under main structure
- -Joists are full cut 2"x12" and are 22' long.