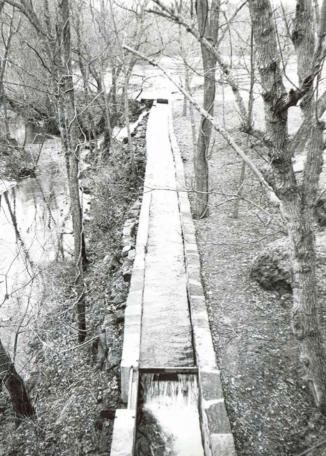

A retaining wall some twelve feet high extends north of the mill along the bluff face some 150 feet. It is constructed of large, unmortared stones crudely coursed.

Mill race The race extends from above the dam along the side of the bluff. It is contained on the down side with a mortared and coursed limestone wall.