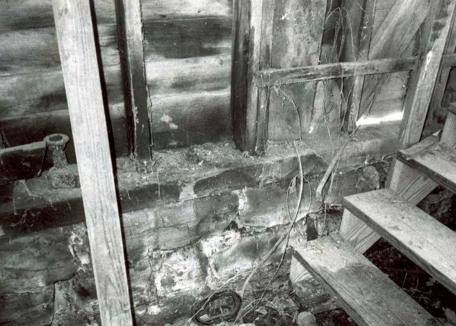

### 2.X. Masonry foundations and retaining walls

The mill sits high on a bluff over the river; but in order to receive the turbine shafts at the end of the race, the structure was built to project out over the bluff face. The foundation consequently is a high wall extending from the mill's base plate down to the lowest rock shelf. This foundation wall is of formed poured concrete. Stone-in-concrete foundation walls, probably installed later, serve the south facade and the southwest corner of the mill.

A retaining wall some twelve feet high extends north of the mill along the bluff face some 150 feet. It is constructed of large, unmortared stones crudely coursed.

Mill race The race extends from above the dam along the side of the bluff. It is contained on the down side with a mortared and coursed limestone wall.