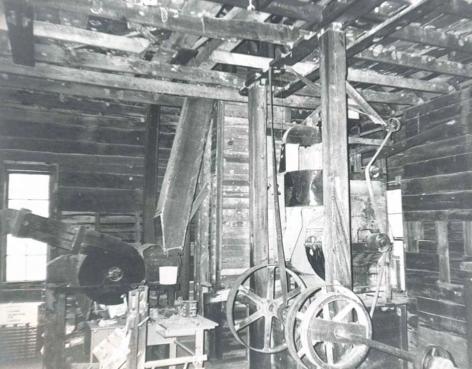

DAWT MILL

1st Floor — Inside Dimensions Scale: 1" = 10'

FRONT

NOTES:

-All windows are 2' wide

DAWT MILL

2nd Floor — Inside Dimensions Scale: 1" = 10'

FRONT

NOTES:

-All windows are 2' wide

DAWT MILL
Power Turbine Drive
Beneath Original Mill Building
Scale: 1" = 10'

**FRONT** 

## NOTES:

- -Wheel Diameters of 1',2',4'
- -Floor is supported by 10"x10" hand hewn support beams under main structure
- -Joists are full cut 2"x12" and are 22' long.