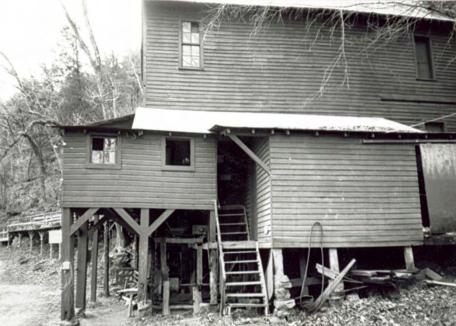

### 2.X. Masonry foundations and retaining walls

The mill sits high on a bluff over the river; but in order to receive the turbine shafts at the end of the race, the structure was built to project out over the bluff face. The foundation consequently is a high wall extending from the mill's base plate down to the lowest rock shelf. This foundation wall is of formed poured concrete. Stone-in-concrete foundation walls, probably installed later, serve the south facade and the southwest corner of the mill.

A retaining wall some twelve feet high extends north of the mill along the bluff face some 150 feet. It is constructed of large, unmortared stones crudely coursed.

Mill race The race extends from above the dam along the side of the bluff. It is contained on the down side with a mortared and coursed limestone wall.