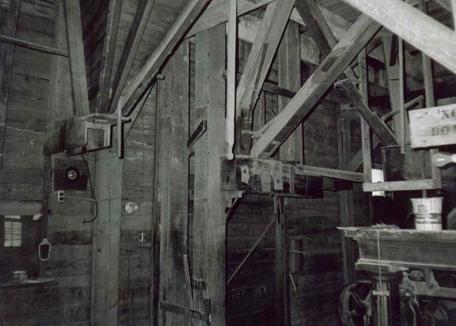

# T. Significance cont'd.

Architecture: Dawt Mill exemplifies a high form of post-and-beam, timber frame construction.

 $\underline{\text{Mill hamlets:}}$  Dawt Mill (and predessesor mills) were the principal service centers of a distinctive type of rural Ozarks hamlets.

### 2.X. Masonry foundations and retaining walls

The mill sits high on a bluff over the river; but in order to receive the turbine shafts at the end of the race, the structure was built to project out over the bluff face. The foundation consequently is a high wall extending from the mill's base plate down to the lowest rock shelf. This foundation wall is of formed poured concrete. Stone-in-concrete foundation walls, probably installed later, serve the south facade and the southwest corner of the mill.