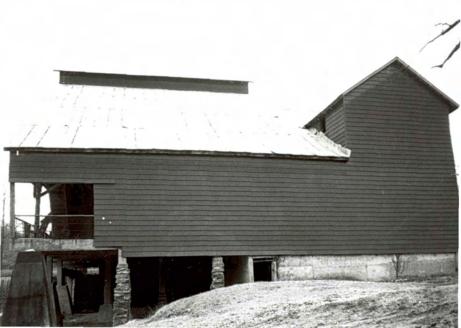

## MISSOURI HISTORIC PROPERTY INVENTORY FORM

| REFERENCE NUMBER                              | A. HISTORIC NAME |             |                                                                                                                                                                       |                          |              |                                       |  |  |  |  |
|-----------------------------------------------|------------------|-------------|-----------------------------------------------------------------------------------------------------------------------------------------------------------------------|--------------------------|--------------|---------------------------------------|--|--|--|--|
| SWAS005-001                                   | Dawt Mill        |             |                                                                                                                                                                       |                          |              |                                       |  |  |  |  |
| B. COUNTY                                     | C. OTHER NAME(S) | ( #) ( * #) |                                                                                                                                                                       |                          |              |                                       |  |  |  |  |
| 1 5 3                                         |                  |             |                                                                                                                                                                       |                          |              |                                       |  |  |  |  |
| D ADDRESS                                     | 1                |             | E CITY                                                                                                                                                                |                          |              | F. VICINITY G. RESTRICTED H. ACREAGE  |  |  |  |  |
| US 160-west off pav                           | ement 3/4 mile   | , at        | Dawt                                                                                                                                                                  |                          |              |                                       |  |  |  |  |
| North Fork River  I. SECTION J. TOWNSHIP      | K. RANGE         | L. SPANIS   | H LAND GRANT                                                                                                                                                          | M. QUARTER SECTIONS      | N. OWNERSHIP |                                       |  |  |  |  |
| 3 T22N                                        | R12W             |             |                                                                                                                                                                       | SW 1/4                   | X PRIVATE    | LOCAL STATE FEDERAL MIXED             |  |  |  |  |
| O. AGENCY(S)                                  |                  |             |                                                                                                                                                                       |                          |              |                                       |  |  |  |  |
| 1.                                            |                  |             |                                                                                                                                                                       |                          |              |                                       |  |  |  |  |
| P. UTM ZONE EASTING                           | N                | ORTHING     |                                                                                                                                                                       | USGS QUADRANGLE          |              | Q. AREA(S) OF SIGNIFICANCE/CONTEXT(S) |  |  |  |  |
| 1. 115 5 / 6 / 4                              | / 6 / 1 / 0      | 4 / 0 / 5   | 5/1/6/0/0                                                                                                                                                             | UDAL                     |              | 1. [0 3 0] Architecture               |  |  |  |  |
|                                               |                  |             |                                                                                                                                                                       |                          |              |                                       |  |  |  |  |
| 2 / /                                         | / / /            | / /         | / / / /                                                                                                                                                               |                          |              | 2.                                    |  |  |  |  |
|                                               |                  |             |                                                                                                                                                                       |                          |              |                                       |  |  |  |  |
| 3 / /                                         | / / /            | / /         | / / / /                                                                                                                                                               |                          |              | 3. [1 6 0] Industry                   |  |  |  |  |
|                                               |                  |             |                                                                                                                                                                       |                          |              |                                       |  |  |  |  |
| 4 / /                                         | / / /            | / /         | / / / /                                                                                                                                                               |                          |              | 4. [0 7 0] Community Plan/Development |  |  |  |  |
| R. SIGNIFICANT PERSON(S)                      |                  |             | T. SIGNIFICANCE                                                                                                                                                       |                          |              |                                       |  |  |  |  |
| <sup>1.</sup> Alva Hodgson                    |                  |             | Dawt Mill is NRHP eligible under criteria A and C, and is significant in the areas of Architecture, Community Development, and Industry.                              |                          |              |                                       |  |  |  |  |
| 2                                             |                  |             | Associated property type: Dawt Mill is in a group of Ozarks water mills, post-and-beam timber frame structures, and mills in rural hamlets.                           |                          |              |                                       |  |  |  |  |
| <sup>2.</sup> L.A. Rodgers                    |                  |             |                                                                                                                                                                       |                          |              |                                       |  |  |  |  |
| Historic contexts:                            |                  |             |                                                                                                                                                                       |                          |              |                                       |  |  |  |  |
| 3. John Caldwell S. SIGNIFICANT EVENT DATE(S) |                  |             | <u>Period of construction</u> : Built ca. 1900, Dawt Mill dates from a generation of significant new mill construction of its type, 1880's - 1900's.                  |                          |              |                                       |  |  |  |  |
| 1. ca 1900                                    |                  |             | Grist Mill Economy in Transition: Dawt Mill is transitioned between the small custom mills of Ozarks traditional rural industry, and the modern urban merchant mills. |                          |              |                                       |  |  |  |  |
| 2. ca 1965                                    |                  |             |                                                                                                                                                                       | ☑ SEE CONTINUATION SHEET |              |                                       |  |  |  |  |

# T. Significance cont'd.

Architecture: Dawt Mill exemplifies a high form of post-and-beam, timber frame construction.

 $\underline{\text{Mill hamlets:}}$  Dawt Mill (and predessesor mills) were the principal service centers of a distinctive type of rural Ozarks hamlets.

### 2.X. Masonry foundations and retaining walls

The mill sits high on a bluff over the river; but in order to receive the turbine shafts at the end of the race, the structure was built to project out over the bluff face. The foundation consequently is a high wall extending from the mill's base plate down to the lowest rock shelf. This foundation wall is of formed poured concrete. Stone-in-concrete foundation walls, probably installed later, serve the south facade and the southwest corner of the mill.