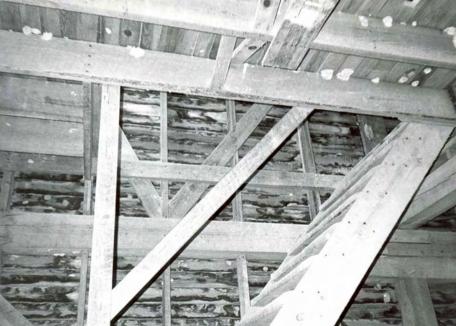

# T. Significance cont'd.

Architecture: Dawt Mill exemplifies a high form of post-and-beam, timber frame construction.

 $\underline{\text{Mill hamlets:}}$  Dawt Mill (and predessesor mills) were the principal service centers of a distinctive type of rural Ozarks hamlets.

### 2.X. Masonry foundations and retaining walls

The mill sits high on a bluff over the river; but in order to receive the turbine shafts at the end of the race, the structure was built to project out over the bluff face. The foundation consequently is a high wall extending from the mill's base plate down to the lowest rock shelf. This foundation wall is of formed poured concrete. Stone-in-concrete foundation walls, probably installed later, serve the south facade and the southwest corner of the mill.