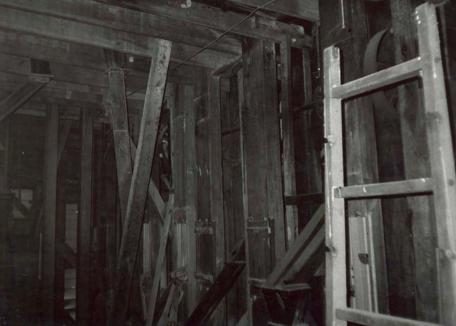

### 2.X. Masonry foundations and retaining walls

The mill sits high on a bluff over the river; but in order to receive the turbine shafts at the end of the race, the structure was built to project out over the bluff face. The foundation consequently is a high wall extending from the mill's base plate down to the lowest rock shelf. This foundation wall is of formed poured concrete. Stone-in-concrete foundation walls, probably installed later, serve the south facade and the southwest corner of the mill.

A retaining wall some twelve feet high extends north of the mill along the bluff face some 150 feet. It is constructed of large, unmortared stones crudely coursed.

Mill race The race extends from above the dam along the side of the bluff. It is contained on the down side with a mortared and coursed limestone wall.