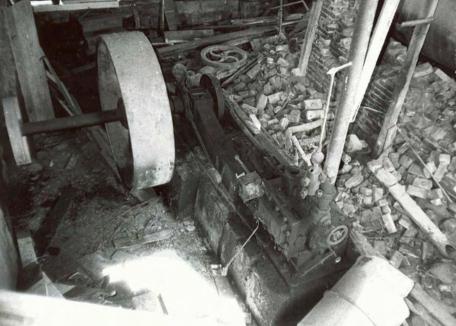

NOTES:

-All windows are 2' wide

DAWT MILL
Power Turbine Drive
Beneath Original Mill Building
Scale: 1" = 10'

**FRONT** 

## NOTES:

- -Wheel Diameters of 1',2',4'
- -Floor is supported by 10"x10" hand hewn support beams under main structure
- -Joists are full cut 2"x12" and are 22' long.