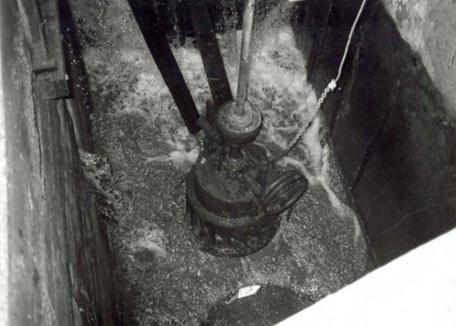

NOTES:

-All windows are 2' wide

DAWT MILL
Power Turbine Drive
Beneath Original Mill Building
Scale: 1" = 10'

**FRONT** 

## NOTES:

- -Wheel Diameters of 1',2',4'
- -Floor is supported by 10"x10" hand hewn support beams under main structure
- -Joists are full cut 2"x12" and are 22' long.