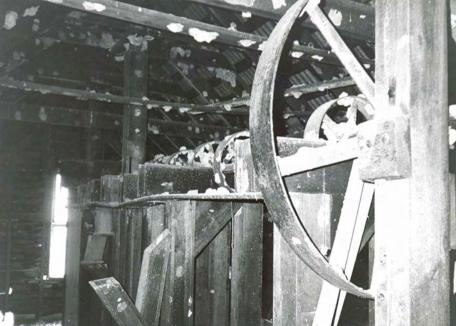

NOTES:

-All windows are 2' wide

DAWT MILL
Power Turbine Drive
Beneath Original Mill Building
Scale: 1" = 10'

**FRONT** 

## NOTES:

- -Wheel Diameters of 1',2',4'
- -Floor is supported by 10"x10" hand hewn support beams under main structure
- -Joists are full cut 2"x12" and are 22' long.