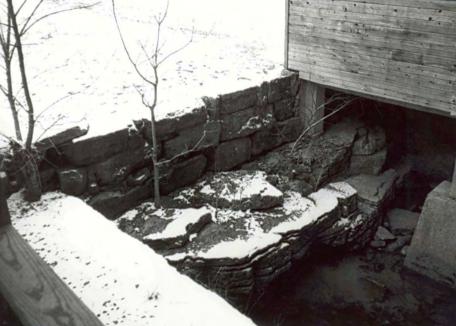

A retaining wall some twelve feet high extends north of the mill along the bluff face some 150 feet. It is constructed of large, unmortared stones crudely coursed.

Mill race The race extends from above the dam along the side of the bluff. It is contained on the down side with a mortared and coursed limestone wall.

 $\overline{\text{River.}}$  The dam, of mortared limestone, extends some 425 feet across the North Fork  $\overline{\text{River.}}$  It is angled at the center, extending upstream from the mill bank at an acute angle, then bends to reach the opposite shore at the perpendicular.