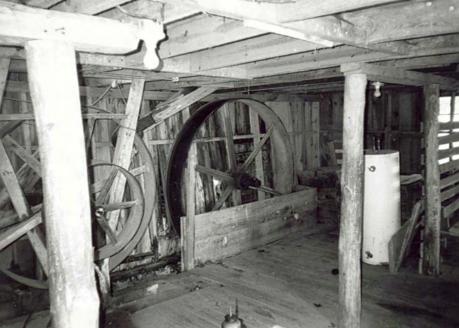

### 2.X. Masonry foundations and retaining walls

The mill sits high on a bluff over the river; but in order to receive the turbine shafts at the end of the race, the structure was built to project out over the bluff face. The foundation consequently is a high wall extending from the mill's base plate down to the lowest rock shelf. This foundation wall is of formed poured concrete. Stone-in-concrete foundation walls, probably installed later, serve the south facade and the southwest corner of the mill.

A retaining wall some twelve feet high extends north of the mill along the bluff face some 150 feet. It is constructed of large, unmortared stones crudely coursed.

Mill race The race extends from above the dam along the side of the bluff. It is contained on the down side with a mortared and coursed limestone wall.

 $\overline{\text{River.}}$  The dam, of mortared limestone, extends some 425 feet across the North Fork  $\overline{\text{River.}}$  It is angled at the center, extending upstream from the mill bank at an acute angle, then bends to reach the opposite shore at the perpendicular.

## NOTES:

- -Wheel Diameters of 1',2',4'
- -Floor is supported by 10"x10" hand hewn support beams under main structure
- -Joists are full cut 2"x12" and are 22' long.