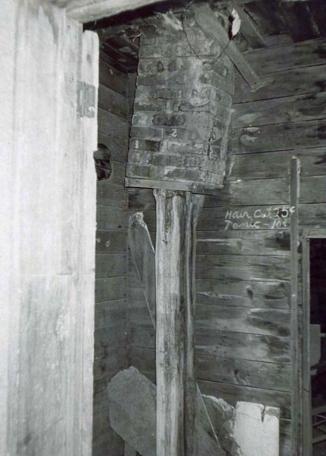

DAWT MILL

1st Floor — Inside Dimensions Scale: 1" = 10'

FRONT

NOTES:

-All windows are 2' wide

DAWT MILL

2nd Floor — Inside Dimensions Scale: 1" = 10'

FRONT

NOTES:

-All windows are 2' wide

DAWT MILL
Power Turbine Drive
Beneath Original Mill Building
Scale: 1" = 10'

**FRONT** 

## NOTES:

- -Wheel Diameters of 1',2',4'
- -Floor is supported by 10"x10" hand hewn support beams under main structure
- -Joists are full cut 2"x12" and are 22' long.