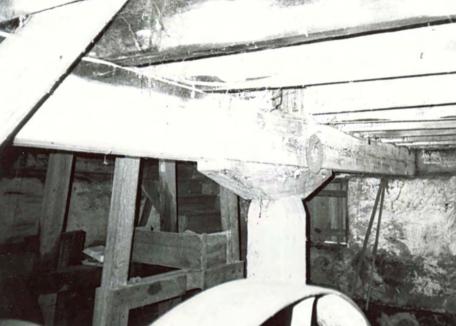

NOTES:

-All windows are 2' wide

DAWT MILL
Power Turbine Drive
Beneath Original Mill Building
Scale: 1" = 10'

**FRONT** 

## NOTES:

- -Wheel Diameters of 1',2',4'
- -Floor is supported by 10"x10" hand hewn support beams under main structure
- -Joists are full cut 2"x12" and are 22' long.