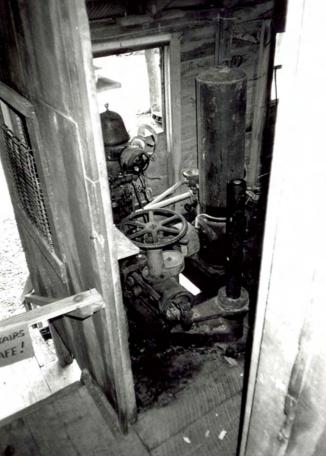

NOTES:

-All windows are 2' wide

DAWT MILL
Power Turbine Drive
Beneath Original Mill Building
Scale: 1" = 10'

**FRONT** 

## NOTES:

- -Wheel Diameters of 1',2',4'
- -Floor is supported by 10"x10" hand hewn support beams under main structure
- -Joists are full cut 2"x12" and are 22' long.