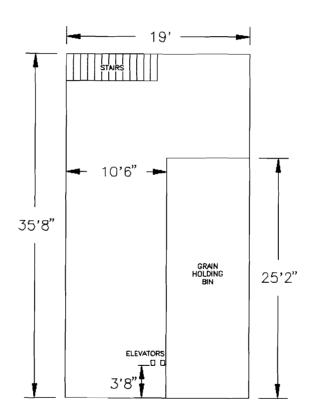

DAWT MILL

1st Floor — Inside Dimensions Scale: 1" = 10'

FRONT

NOTES:

-All windows are 2' wide

DAWT MILL

2nd Floor — Inside Dimensions Scale: 1" = 10'

FRONT

NOTES:

-All windows are 2' wide

DAWT MILL
Power Turbine Drive
Beneath Original Mill Building
Scale: 1" = 10'

**FRONT** 

## NOTES:

- -Wheel Diameters of 1',2',4'
- -Floor is supported by 10"x10" hand hewn support beams under main structure
- -Joists are full cut 2"x12" and are 22' long.