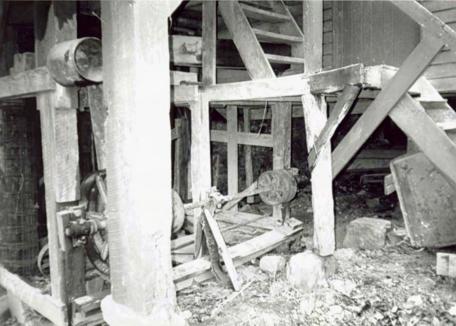

NOTES:

-All windows are 2' wide

DAWT MILL
Power Turbine Drive
Beneath Original Mill Building
Scale: 1" = 10'

**FRONT** 

## NOTES:

- -Wheel Diameters of 1',2',4'
- -Floor is supported by 10"x10" hand hewn support beams under main structure
- -Joists are full cut 2"x12" and are 22' long.