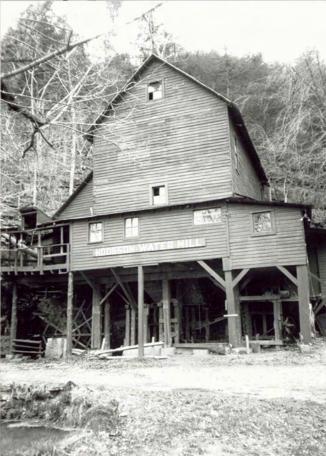

## MISSOURI HISTORIC PROPERTY INVENTORY FORM

| REFERENCE NUMBER                              | A. HISTORIC NAME |             |                                                                                                                                                                       |                          |              |                                       |  |  |  |  |
|-----------------------------------------------|------------------|-------------|-----------------------------------------------------------------------------------------------------------------------------------------------------------------------|--------------------------|--------------|---------------------------------------|--|--|--|--|
| SWAS005-001                                   | Dawt Mill        |             |                                                                                                                                                                       |                          |              |                                       |  |  |  |  |
| B. COUNTY                                     | C. OTHER NAME(S) | ( #) ( * #) |                                                                                                                                                                       |                          |              |                                       |  |  |  |  |
| 1 5 3                                         |                  |             |                                                                                                                                                                       |                          |              |                                       |  |  |  |  |
| D ADDRESS                                     | 1                |             | E CITY                                                                                                                                                                |                          |              | F. VICINITY G. RESTRICTED H. ACREAGE  |  |  |  |  |
| US 160-west off pav                           | ement 3/4 mile   | , at        | Dawt                                                                                                                                                                  |                          |              |                                       |  |  |  |  |
| North Fork River  I. SECTION J. TOWNSHIP      | K. RANGE         | L. SPANIS   | H LAND GRANT                                                                                                                                                          | M. QUARTER SECTIONS      | N. OWNERSHIP |                                       |  |  |  |  |
| 3 T22N                                        | R12W             |             |                                                                                                                                                                       | SW 1/4                   | X PRIVATE    | LOCAL STATE FEDERAL MIXED             |  |  |  |  |
| O. AGENCY(S)                                  |                  |             |                                                                                                                                                                       |                          |              |                                       |  |  |  |  |
| 1.                                            |                  |             |                                                                                                                                                                       |                          |              |                                       |  |  |  |  |
| P. UTM ZONE EASTING                           | N                | ORTHING     |                                                                                                                                                                       | USGS QUADRANGLE          |              | Q. AREA(S) OF SIGNIFICANCE/CONTEXT(S) |  |  |  |  |
| 1. 115 5 / 6 / 4                              | / 6 / 1 / 0      | 4 / 0 / 5   | 5/1/6/0/0                                                                                                                                                             | UDAL                     |              | 1. [0 3 0] Architecture               |  |  |  |  |
|                                               |                  |             |                                                                                                                                                                       |                          |              |                                       |  |  |  |  |
| 2 / /                                         | / / /            | / /         | / / / /                                                                                                                                                               |                          |              | 2.                                    |  |  |  |  |
|                                               |                  |             |                                                                                                                                                                       |                          |              |                                       |  |  |  |  |
| 3 / /                                         | / / /            | / /         | / / / /                                                                                                                                                               |                          |              | 3. [1 6 0] Industry                   |  |  |  |  |
|                                               |                  |             |                                                                                                                                                                       |                          |              |                                       |  |  |  |  |
| 4 / /                                         | / / /            | / /         | / / / /                                                                                                                                                               |                          |              | 4. [0 7 0] Community Plan/Development |  |  |  |  |
| R. SIGNIFICANT PERSON(S)                      |                  |             | T. SIGNIFICANCE                                                                                                                                                       |                          |              |                                       |  |  |  |  |
| <sup>1.</sup> Alva Hodgson                    |                  |             | Dawt Mill is NRHP eligible under criteria A and C, and is significant in the areas of Architecture, Community Development, and Industry.                              |                          |              |                                       |  |  |  |  |
| 2                                             |                  |             | Associated property type: Dawt Mill is in a group of Ozarks water mills, post-and-beam timber frame structures, and mills in rural hamlets.                           |                          |              |                                       |  |  |  |  |
| <sup>2.</sup> L.A. Rodgers                    |                  |             |                                                                                                                                                                       |                          |              |                                       |  |  |  |  |
| Historic contexts:                            |                  |             |                                                                                                                                                                       |                          |              |                                       |  |  |  |  |
| 3. John Caldwell S. SIGNIFICANT EVENT DATE(S) |                  |             | <u>Period of construction</u> : Built ca. 1900, Dawt Mill dates from a generation of significant new mill construction of its type, 1880's - 1900's.                  |                          |              |                                       |  |  |  |  |
| 1. ca 1900                                    |                  |             | Grist Mill Economy in Transition: Dawt Mill is transitioned between the small custom mills of Ozarks traditional rural industry, and the modern urban merchant mills. |                          |              |                                       |  |  |  |  |
| 2. ca 1965                                    |                  |             |                                                                                                                                                                       | ☑ SEE CONTINUATION SHEET |              |                                       |  |  |  |  |