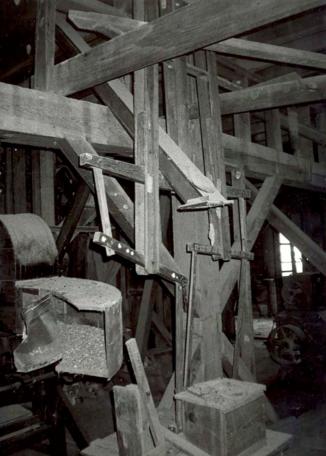

NOTES:

-All windows are 2' wide

DAWT MILL
Power Turbine Drive
Beneath Original Mill Building
Scale: 1" = 10'

**FRONT** 

## NOTES:

- -Wheel Diameters of 1',2',4'
- -Floor is supported by 10"x10" hand hewn support beams under main structure
- -Joists are full cut 2"x12" and are 22' long.