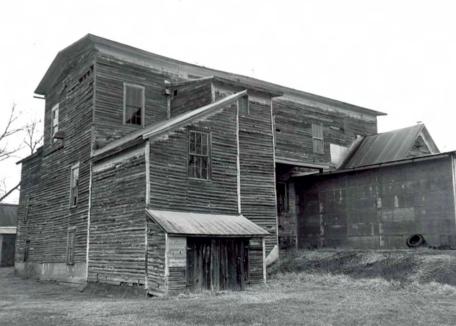

### 2.X. Masonry foundations and retaining walls

The mill sits high on a bluff over the river; but in order to receive the turbine shafts at the end of the race, the structure was built to project out over the bluff face. The foundation consequently is a high wall extending from the mill's base plate down to the lowest rock shelf. This foundation wall is of formed poured concrete. Stone-in-concrete foundation walls, probably installed later, serve the south facade and the southwest corner of the mill.

A retaining wall some twelve feet high extends north of the mill along the bluff face some 150 feet. It is constructed of large, unmortared stones crudely coursed.

Mill race The race extends from above the dam along the side of the bluff. It is contained on the down side with a mortared and coursed limestone wall.

 $\overline{\text{River.}}$  The dam, of mortared limestone, extends some 425 feet across the North Fork  $\overline{\text{River.}}$  It is angled at the center, extending upstream from the mill bank at an acute angle, then bends to reach the opposite shore at the perpendicular.