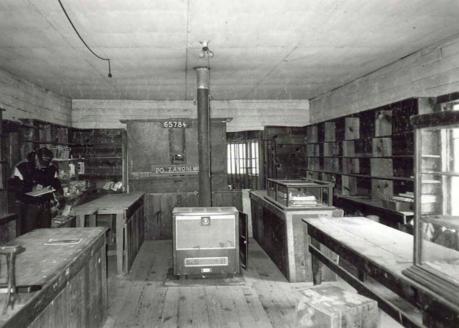

### 2.X. Masonry foundations and retaining walls

The mill sits high on a bluff over the river; but in order to receive the turbine shafts at the end of the race, the structure was built to project out over the bluff face. The foundation consequently is a high wall extending from the mill's base plate down to the lowest rock shelf. This foundation wall is of formed poured concrete. Stone-in-concrete foundation walls, probably installed later, serve the south facade and the southwest corner of the mill.

A retaining wall some twelve feet high extends north of the mill along the bluff face some 150 feet. It is constructed of large, unmortared stones crudely coursed.

Mill race The race extends from above the dam along the side of the bluff. It is contained on the down side with a mortared and coursed limestone wall.