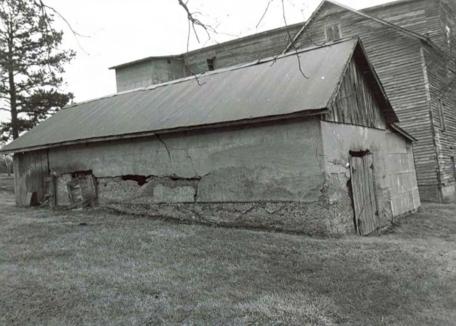

### 2.X. Masonry foundations and retaining walls

The mill sits high on a bluff over the river; but in order to receive the turbine shafts at the end of the race, the structure was built to project out over the bluff face. The foundation consequently is a high wall extending from the mill's base plate down to the lowest rock shelf. This foundation wall is of formed poured concrete. Stone-in-concrete foundation walls, probably installed later, serve the south facade and the southwest corner of the mill.

A retaining wall some twelve feet high extends north of the mill along the bluff face some 150 feet. It is constructed of large, unmortared stones crudely coursed.

Mill race The race extends from above the dam along the side of the bluff. It is contained on the down side with a mortared and coursed limestone wall.