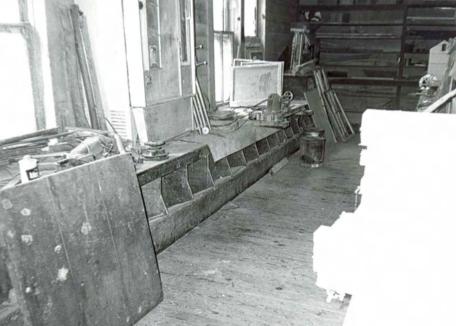

### 2.X. Masonry foundations and retaining walls

The mill sits high on a bluff over the river; but in order to receive the turbine shafts at the end of the race, the structure was built to project out over the bluff face. The foundation consequently is a high wall extending from the mill's base plate down to the lowest rock shelf. This foundation wall is of formed poured concrete. Stone-in-concrete foundation walls, probably installed later, serve the south facade and the southwest corner of the mill.

A retaining wall some twelve feet high extends north of the mill along the bluff face some 150 feet. It is constructed of large, unmortared stones crudely coursed.

Mill race The race extends from above the dam along the side of the bluff. It is contained on the down side with a mortared and coursed limestone wall.