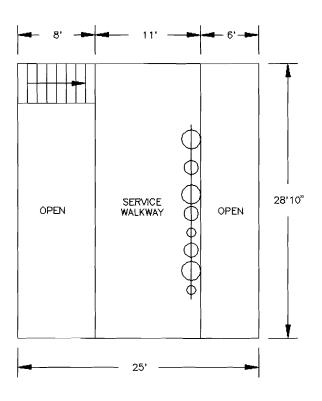

NOTES:

-All windows are 2' wide

DAWT MILL
Power Turbine Drive
Beneath Original Mill Building
Scale: 1" = 10'

**FRONT** 

## NOTES:

- -Wheel Diameters of 1',2',4'
- -Floor is supported by 10"x10" hand hewn support beams under main structure
- -Joists are full cut 2"x12" and are 22' long.