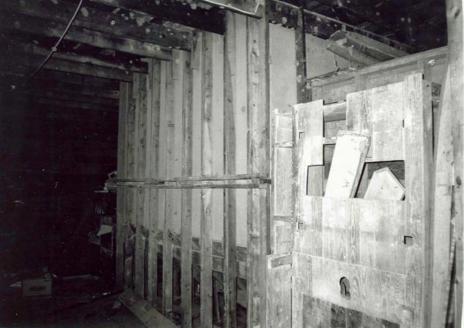

NOTES:

-All windows are 2' wide

DAWT MILL
Power Turbine Drive
Beneath Original Mill Building
Scale: 1" = 10'

**FRONT** 

## NOTES:

- -Wheel Diameters of 1',2',4'
- -Floor is supported by 10"x10" hand hewn support beams under main structure
- -Joists are full cut 2"x12" and are 22' long.