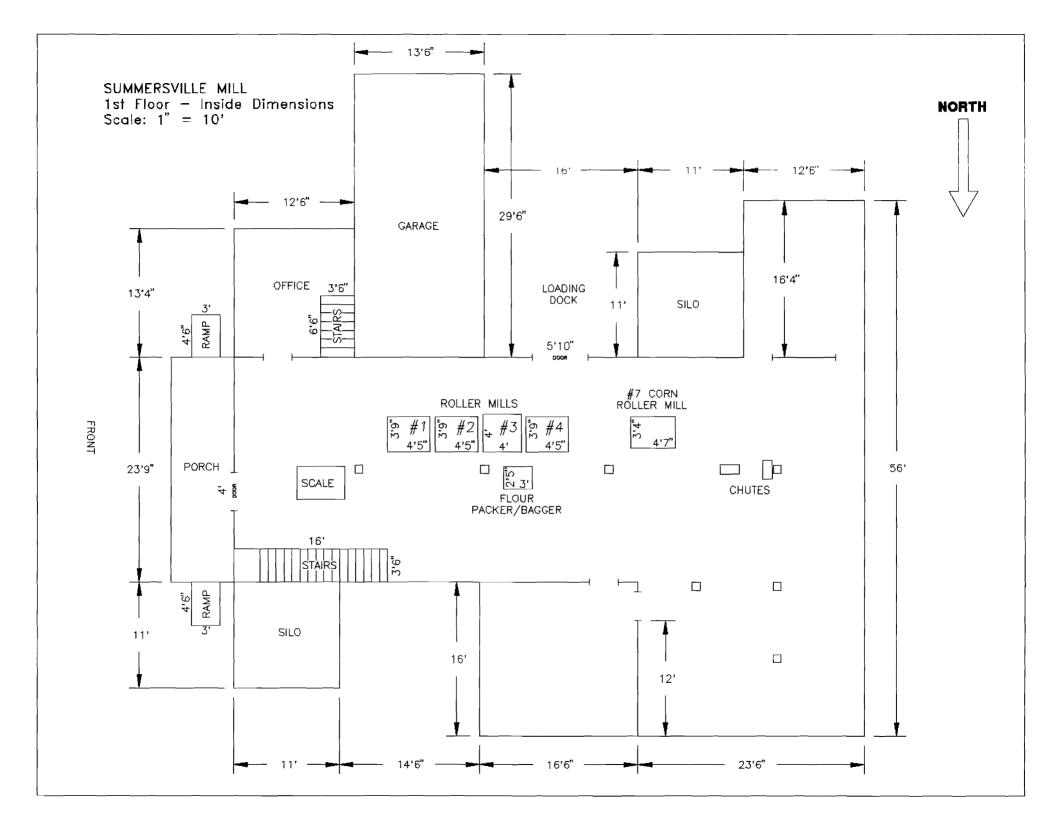

f poured concrete in its foundations. It is a superb example of post-and-beam timber frame construction.

# Description for Summersville Mill

Part of the Northeast Quarter of the Northeast Quarter, Section Twenty-Four (24), Township Twenty-nine (29) North, Range Seven (7) West, described as follows: Beginning at a point 10.83 chains South of the Northeast Corner of Section Twenty-four (24), said point also being on South Edge of Right-of-Way of Highway #106 (40 feet South of Center Line) thence South 2.90 chains, thence West 3.83 chains, thence North approximately 2.90 chains to Highway #106, thence East with said Highway 3.83 chains to place of beginning. Containing one acre more or less. (City of Summersville, Missouri - Texas County)

SUMMERSVILLE MILL Site Plan Scale: 1" = 20'









## SUMMERSVILLE MILL

2nd Floor — Inside Dimensions Scale: 1" = 10'



























































































## MISSOURI HISTORIC PROPERTY INVENTORY FORM

| REFERENCE NUMBER                                                                                      | A. HISTORIC NAME |                                                                                                                                               | -                                                                        |                |                                 |  |  |
|-------------------------------------------------------------------------------------------------------|------------------|--------------------------------------------------------------------