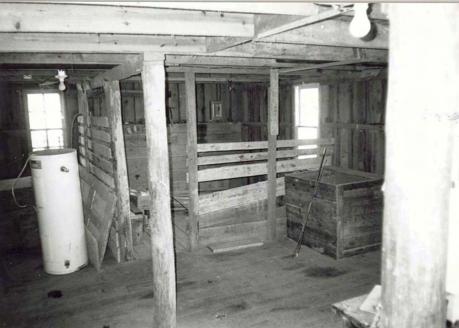

NOTES:

-All windows are 2' wide

DAWT MILL
Power Turbine Drive
Beneath Original Mill Building
Scale: 1" = 10'

**FRONT** 

## NOTES:

- -Wheel Diameters of 1',2',4'
- -Floor is supported by 10"x10" hand hewn support beams under main structure
- -Joists are full cut 2"x12" and are 22' long.