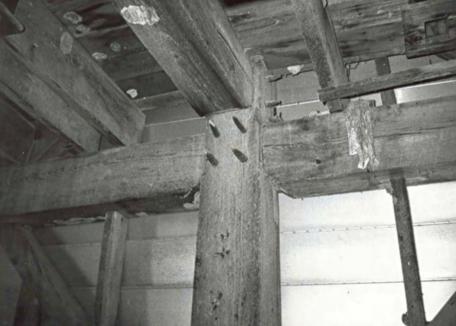

## NOTES:

- -Wheel Diameters of 1',2',4'
- -Floor is supported by 10"x10" hand hewn support beams under main structure
- -Joists are full cut 2"x12" and are 22' long.