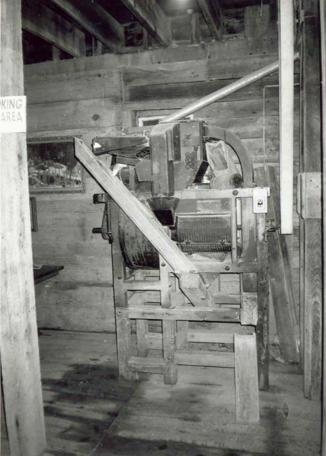

NOTES:

-All windows are 2' wide

DAWT MILL
Power Turbine Drive
Beneath Original Mill Building
Scale: 1" = 10'

**FRONT** 

## NOTES:

- -Wheel Diameters of 1',2',4'
- -Floor is supported by 10"x10" hand hewn support beams under main structure
- -Joists are full cut 2"x12" and are 22' long.