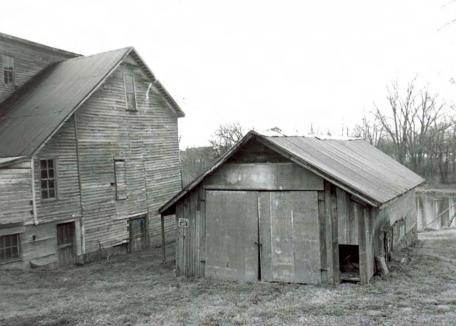

### 2.X. Masonry foundations and retaining walls

The mill sits high on a bluff over the river; but in order to receive the turbine shafts at the end of the race, the structure was built to project out over the bluff face. The foundation consequently is a high wall extending from the mill's base plate down to the lowest rock shelf. This foundation wall is of formed poured concrete. Stone-in-concrete foundation walls, probably installed later, serve the south facade and the southwest corner of the mill.

A retaining wall some twelve feet high extends north of the mill along the bluff face some 150 feet. It is constructed of large, unmortared stones crudely coursed.

Mill race The race extends from above the dam along the side of the bluff. It is contained on the down side with a mortared and coursed limestone wall.