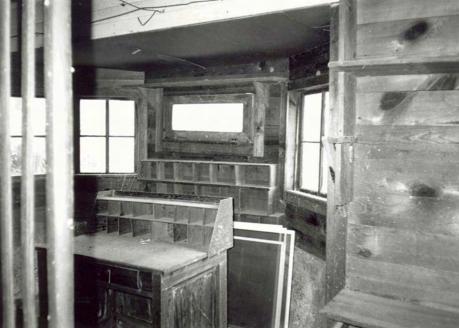

### 2.X. Masonry foundations and retaining walls

The mill sits high on a bluff over the river; but in order to receive the turbine shafts at the end of the race, the structure was built to project out over the bluff face. The foundation consequently is a high wall extending from the mill's base plate down to the lowest rock shelf. This foundation wall is of formed poured concrete. Stone-in-concrete foundation walls, probably installed later, serve the south facade and the southwest corner of the mill.

A retaining wall some twelve feet high extends north of the mill along the bluff face some 150 feet. It is constructed of large, unmortared stones crudely coursed.

Mill race The race extends from above the dam along the side of the bluff. It is contained on the down side with a mortared and coursed limestone wall.