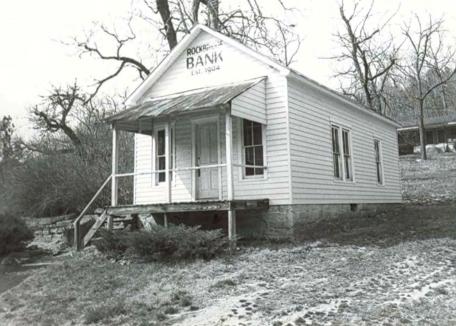

HEET) | PREPARED BY                     | ORGANIZA          | TION                     |                            | DATE           |
| L (SEE CONTINUATION SMEET)                            | Robert Flanders                 |                   | Flanders and Gil         | more                       | 5/22/95        |

# Rockbridge Bank

## T. Significance cont'd.

Associated property type: Rockbridge Bank appears identical to a bank building in Van Buren, Carter County, Missouri (not surveyed or registered) constructed about the same time.

## Historic contexts:

<u>Period of construction</u>: Rockbridge Bank was established late in the generation of the building of the mills in this survey, 1903.

Mill hamlets: Rockbridge Bank represents growth and development in the Rockbridge hamlet.





## MISSOURI HISTORIC PROPERTY INVENTORY FORM

| REFERENCE NU                 | JMBER       | A. HISTORIC NAME |           |                 |                     |              |                                       |
|------------------------------|-------------|------------------|-----------|-----------------|---------------------|--------------|---------------------------------------|
| SWASO                        | 15-009      | Summersvill      | le Mill   |                 |                     |              |                                       |
| B. COUNTY                    |             | C. OTHER NAME(S) |           |                 |                     |              |                                       |
| [2]1[5]                      |             |