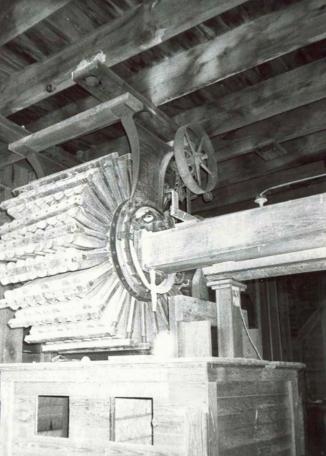

NOTES:

-All windows are 2' wide

DAWT MILL
Power Turbine Drive
Beneath Original Mill Building
Scale: 1" = 10'

**FRONT** 

## NOTES:

- -Wheel Diameters of 1',2',4'
- -Floor is supported by 10"x10" hand hewn support beams under main structure
- -Joists are full cut 2"x12" and are 22' long.