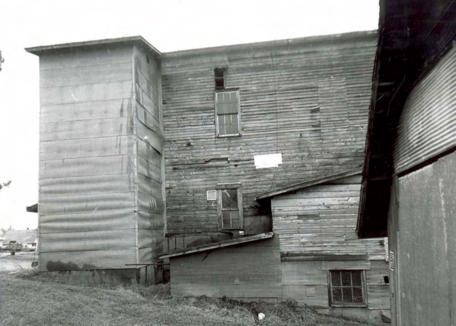

### 2.X. Masonry foundations and retaining walls

The mill sits high on a bluff over the river; but in order to receive the turbine shafts at the end of the race, the structure was built to project out over the bluff face. The foundation consequently is a high wall extending from the mill's base plate down to the lowest rock shelf. This foundation wall is of formed poured concrete. Stone-in-concrete foundation walls, probably installed later, serve the south facade and the southwest corner of the mill.

A retaining wall some twelve feet high extends north of the mill along the bluff face some 150 feet. It is constructed of large, unmortared stones crudely coursed.

Mill race The race extends from above the dam along the side of the bluff. It is contained on the down side with a mortared and coursed limestone wall.