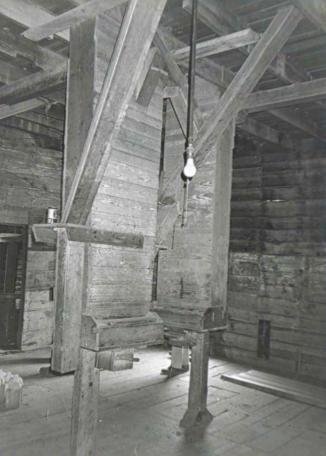

# T. Significance cont'd.

Architecture: Dawt Mill exemplifies a high form of post-and-beam, timber frame construction.

 $\underline{\text{Mill hamlets:}}$  Dawt Mill (and predessesor mills) were the principal service centers of a distinctive type of rural Ozarks hamlets.

### 2.X. Masonry foundations and retaining walls

The mill sits high on a bluff over the river; but in order to receive the turbine shafts at the end of the race, the structure was built to project out over the bluff face. The foundation consequently is a high wall extending from the mill's base plate down to the lowest rock shelf. This foundation wall is of formed poured concrete. Stone-in-concrete foundation walls, probably installed later, serve the south facade and the southwest corner of the mill.

A retaining wall some twelve feet high extends north of the mill along the bluff face some 150 feet. It is constructed of large, unmortared stones crudely coursed.

Mill race The race extends from above the dam along the side of the bluff. It is contained on the down side with a mortared and coursed limestone wall.