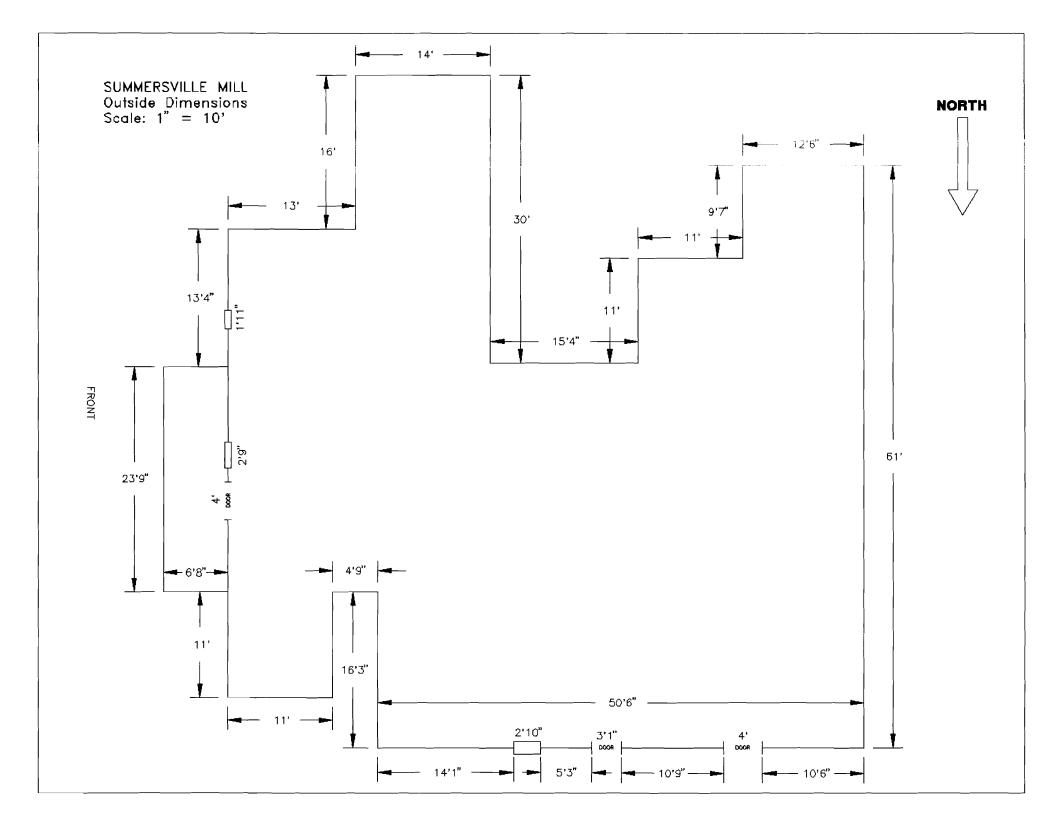

of poured concrete in its foundations. It is a superb example of post-and-beam timber frame construction.

# Description for Summersville Mill

Part of the Northeast Quarter of the Northeast Quarter, Section Twenty-Four (24), Township Twenty-nine (29) North, Range Seven (7) West, described as follows: Beginning at a point 10.83 chains South of the Northeast Corner of Section Twenty-four (24), said point also being on South Edge of Right-of-Way of Highway #106 (40 feet South of Center Line) thence South 2.90 chains, thence West 3.83 chains, thence North approximately 2.90 chains to Highway #106, thence East with said Highway 3.83 chains to place of beginning. Containing one acre more or less. (City of Summersville, Missouri - Texas County)

SUMMERSVILLE MILL Site Plan Scale: 1" = 20'









## SUMMERSVILLE MILL

2nd Floor — Inside Dimensions Scale: 1" = 10'



























































































## MISSOURI HISTORIC PROPERTY INVENTORY FORM

| REFERENCE NUMBER                                                                                      | A. HISTORIC NAME |                                                                                                                                               | -                                                                        |                |                                 |  |  |
|-------------------------------------------------------------------------------------------------------|------------------|------------------------------------------------------------------