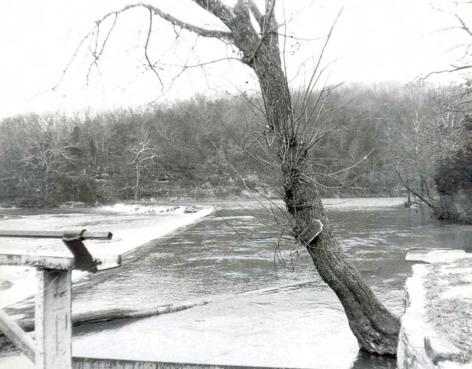

 $\overline{\text{River.}}$  The dam, of mortared limestone, extends some 425 feet across the North Fork  $\overline{\text{River.}}$  It is angled at the center, extending upstream from the mill bank at an acute angle, then bends to reach the opposite shore at the perpendicular.