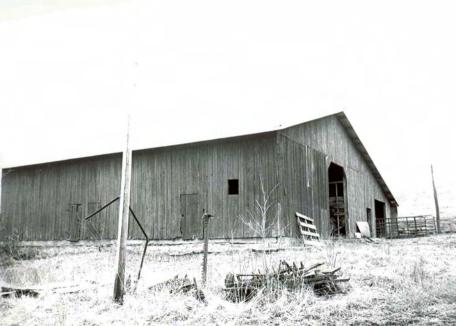

DAWT MILL

1st Floor — Inside Dimensions Scale: 1" = 10'

FRONT

NOTES:

-All windows are 2' wide

DAWT MILL

2nd Floor — Inside Dimensions Scale: 1" = 10'

FRONT

NOTES:

-All windows are 2' wide

DAWT MILL
Power Turbine Drive
Beneath Original Mill Building
Scale: 1" = 10'

**FRONT** 

## NOTES:

- -Wheel Diameters of 1',2',4'
- -Floor is supported by 10"x10" hand hewn support beams under main structure
- -Joists are full cut 2"x12" and are 22' long.