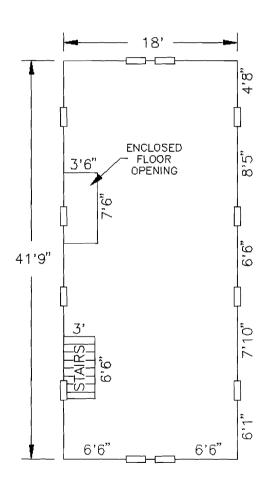

DAWT MILL

1st Floor — Inside Dimensions Scale: 1" = 10'

FRONT

NOTES:

-All windows are 2' wide

DAWT MILL

2nd Floor — Inside Dimensions Scale: 1" = 10'

FRONT

NOTES:

-All windows are 2' wide

DAWT MILL
Power Turbine Drive
Beneath Original Mill Building
Scale: 1" = 10'

**FRONT** 

## NOTES:

- -Wheel Diameters of 1',2',4'
- -Floor is supported by 10"x10" hand hewn support beams under main structure
- -Joists are full cut 2"x12" and are 22' long.