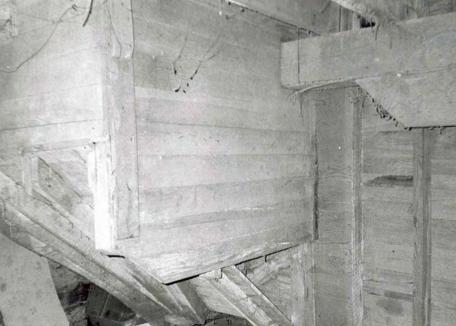

### 2.X. Masonry foundations and retaining walls

The mill sits high on a bluff over the river; but in order to receive the turbine shafts at the end of the race, the structure was built to project out over the bluff face. The foundation consequently is a high wall extending from the mill's base plate down to the lowest rock shelf. This foundation wall is of formed poured concrete. Stone-in-concrete foundation walls, probably installed later, serve the south facade and the southwest corner of the mill.

A retaining wall some twelve feet high extends north of the mill along the bluff face some 150 feet. It is constructed of large, unmortared stones crudely coursed.

Mill race The race extends from above the dam along the side of the bluff. It is contained on the down side with a mortared and coursed limestone wall.