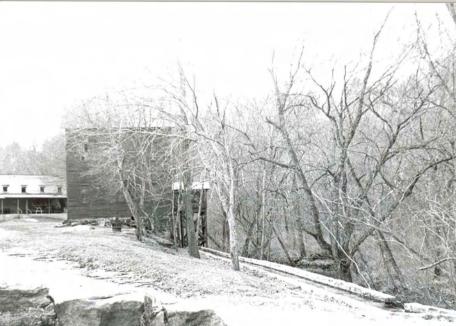

### 2.X. Masonry foundations and retaining walls

The mill sits high on a bluff over the river; but in order to receive the turbine shafts at the end of the race, the structure was built to project out over the bluff face. The foundation consequently is a high wall extending from the mill's base plate down to the lowest rock shelf. This foundation wall is of formed poured concrete. Stone-in-concrete foundation walls, probably installed later, serve the south facade and the southwest corner of the mill.

A retaining wall some twelve feet high extends north of the mill along the bluff face some 150 feet. It is constructed of large, unmortared stones crudely coursed.

Mill race The race extends from above the dam along the side of the bluff. It is contained on the down side with a mortared and coursed limestone wall.

 $\overline{\text{River.}}$  The dam, of mortared limestone, extends some 425 feet across the North Fork  $\overline{\text{River.}}$  It is angled at the center, extending upstream from the mill bank at an acute angle, then bends to reach the opposite shore at the perpendicular.