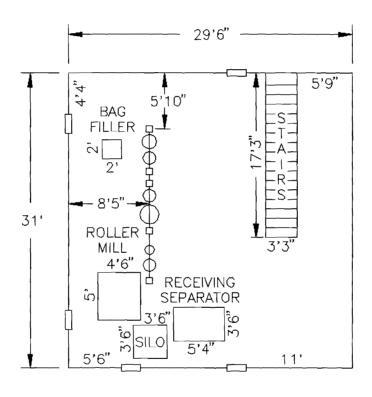

DAWT MILL

1st Floor — Inside Dimensions Scale: 1" = 10'

FRONT

NOTES:

-All windows are 2' wide

DAWT MILL

2nd Floor — Inside Dimensions Scale: 1" = 10'

FRONT

NOTES:

-All windows are 2' wide

DAWT MILL
Power Turbine Drive
Beneath Original Mill Building
Scale: 1" = 10'

**FRONT** 

## NOTES:

- -Wheel Diameters of 1',2',4'
- -Floor is supported by 10"x10" hand hewn support beams under main structure
- -Joists are full cut 2"x12" and are 22' long.