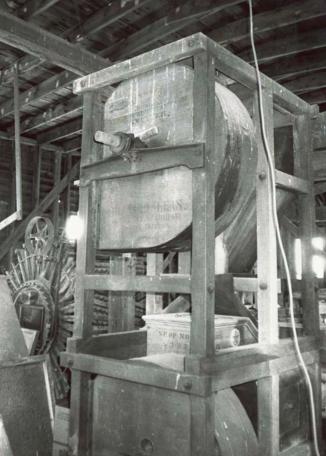

NOTES:

-All windows are 2' wide

DAWT MILL
Power Turbine Drive
Beneath Original Mill Building
Scale: 1" = 10'

**FRONT** 

## NOTES:

- -Wheel Diameters of 1',2',4'
- -Floor is supported by 10"x10" hand hewn support beams under main structure
- -Joists are full cut 2"x12" and are 22' long.