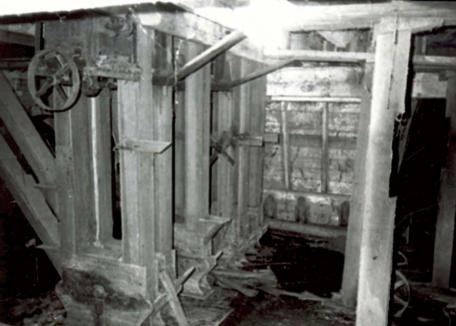

### 2.X. Masonry foundations and retaining walls

The mill sits high on a bluff over the river; but in order to receive the turbine shafts at the end of the race, the structure was built to project out over the bluff face. The foundation consequently is a high wall extending from the mill's base plate down to the lowest rock shelf. This foundation wall is of formed poured concrete. Stone-in-concrete foundation walls, probably installed later, serve the south facade and the southwest corner of the mill.

A retaining wall some twelve feet high extends north of the mill along the bluff face some 150 feet. It is constructed of large, unmortared stones crudely coursed.

Mill race The race extends from above the dam along the side of the bluff. It is contained on the down side with a mortared and coursed limestone wall.

## NOTES:

- -Wheel Diameters of 1',2',4'
- -Floor is supported by 10"x10" hand hewn support beams under main structure
- -Joists are full cut 2"x12" and are 22' long.