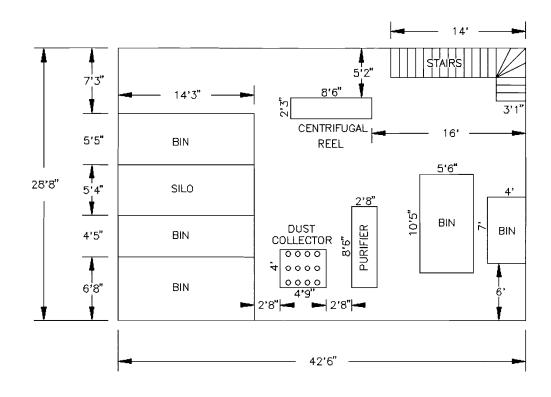

DAWT MILL

1st Floor — Inside Dimensions Scale: 1" = 10'

FRONT

NOTES:

-All windows are 2' wide

DAWT MILL

2nd Floor — Inside Dimensions Scale: 1" = 10'

FRONT

NOTES:

-All windows are 2' wide

DAWT MILL
Power Turbine Drive
Beneath Original Mill Building
Scale: 1" = 10'

**FRONT** 

## NOTES:

- -Wheel Diameters of 1',2',4'
- -Floor is supported by 10"x10" hand hewn support beams under main structure
- -Joists are full cut 2"x12" and are 22' long.