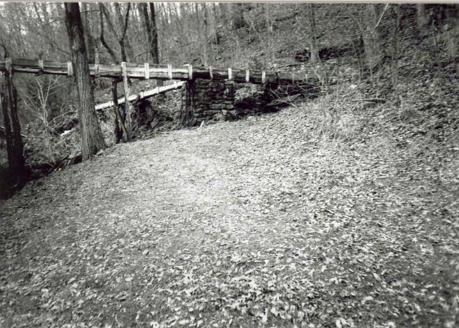

A retaining wall some twelve feet high extends north of the mill along the bluff face some 150 feet. It is constructed of large, unmortared stones crudely coursed.

Mill race The race extends from above the dam along the side of the bluff. It is contained on the down side with a mortared and coursed limestone wall.

 $\overline{\text{River.}}$  The dam, of mortared limestone, extends some 425 feet across the North Fork  $\overline{\text{River.}}$  It is angled at the center, extending upstream from the mill bank at an acute angle, then bends to reach the opposite shore at the perpendicular.