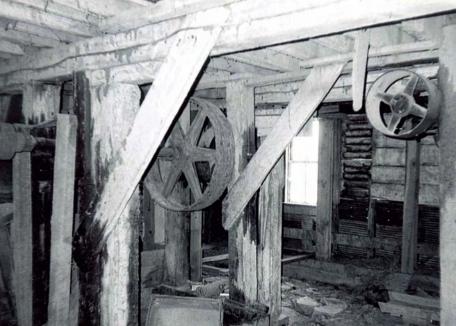

NOTES:

-All windows are 2' wide

DAWT MILL
Power Turbine Drive
Beneath Original Mill Building
Scale: 1" = 10'

**FRONT** 

## NOTES:

- -Wheel Diameters of 1',2',4'
- -Floor is supported by 10"x10" hand hewn support beams under main structure
- -Joists are full cut 2"x12" and are 22' long.