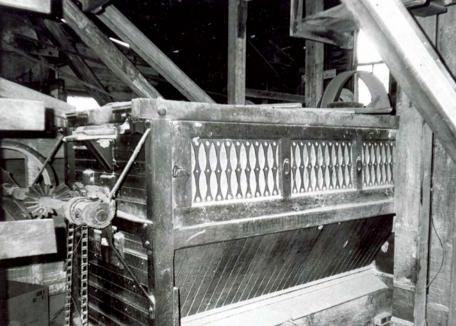

NOTES:

-All windows are 2' wide

DAWT MILL
Power Turbine Drive
Beneath Original Mill Building
Scale: 1" = 10'

**FRONT** 

## NOTES:

- -Wheel Diameters of 1',2',4'
- -Floor is supported by 10"x10" hand hewn support beams under main structure
- -Joists are full cut 2"x12" and are 22' long.