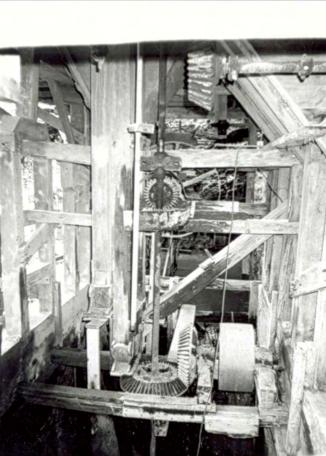

NOTES:

-All windows are 2' wide

DAWT MILL
Power Turbine Drive
Beneath Original Mill Building
Scale: 1" = 10'

**FRONT** 

## NOTES:

- -Wheel Diameters of 1',2',4'
- -Floor is supported by 10"x10" hand hewn support beams under main structure
- -Joists are full cut 2"x12" and are 22' long.