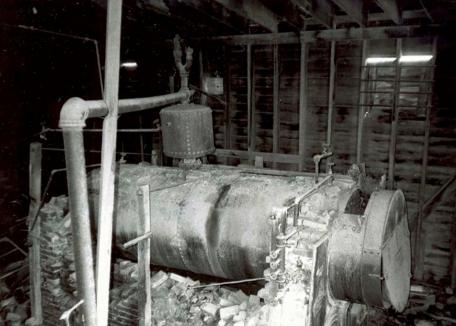

### 2.X. Masonry foundations and retaining walls

The mill sits high on a bluff over the river; but in order to receive the turbine shafts at the end of the race, the structure was built to project out over the bluff face. The foundation consequently is a high wall extending from the mill's base plate down to the lowest rock shelf. This foundation wall is of formed poured concrete. Stone-in-concrete foundation walls, probably installed later, serve the south facade and the southwest corner of the mill.

A retaining wall some twelve feet high extends north of the mill along the bluff face some 150 feet. It is constructed of large, unmortared stones crudely coursed.

Mill race The race extends from above the dam along the side of the bluff. It is contained on the down side with a mortared and coursed limestone wall.