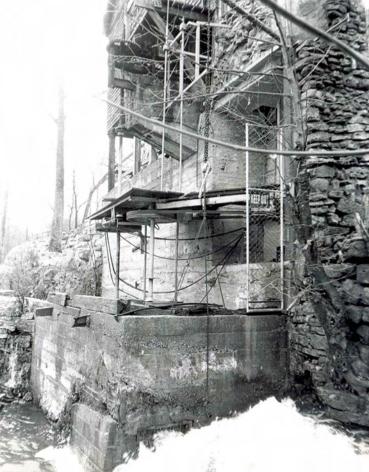

### 2.X. Masonry foundations and retaining walls

The mill sits high on a bluff over the river; but in order to receive the turbine shafts at the end of the race, the structure was built to project out over the bluff face. The foundation consequently is a high wall extending from the mill's base plate down to the lowest rock shelf. This foundation wall is of formed poured concrete. Stone-in-concrete foundation walls, probably installed later, serve the south facade and the southwest corner of the mill.

A retaining wall some twelve feet high extends north of the mill along the bluff face some 150 feet. It is constructed of large, unmortared stones crudely coursed.

Mill race The race extends from above the dam along the side of the bluff. It is contained on the down side with a mortared and coursed limestone wall.

 $\overline{\text{River.}}$  The dam, of mortared limestone, extends some 425 feet across the North Fork  $\overline{\text{River.}}$  It is angled at the center, extending upstream from the mill bank at an acute angle, then bends to reach the opposite shore at the perpendicular.