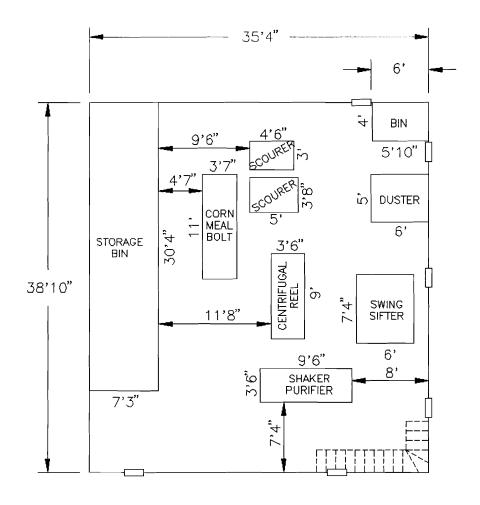

DAWT MILL

1st Floor — Inside Dimensions Scale: 1" = 10'

FRONT

NOTES:

-All windows are 2' wide

DAWT MILL

2nd Floor — Inside Dimensions Scale: 1" = 10'

FRONT

## NOTES:

- -Wheel Diameters of 1',2',4'
- -Floor is supported by 10"x10" hand hewn support beams under main structure
- -Joists are full cut 2"x12" and are 22' long.