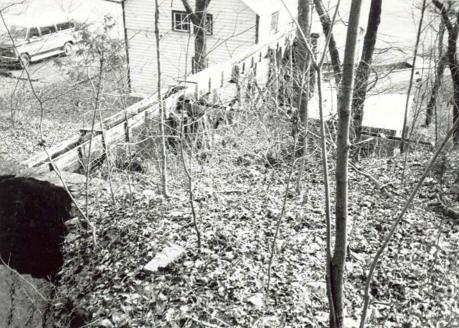

### 2.X. Masonry foundations and retaining walls

The mill sits high on a bluff over the river; but in order to receive the turbine shafts at the end of the race, the structure was built to project out over the bluff face. The foundation consequently is a high wall extending from the mill's base plate down to the lowest rock shelf. This foundation wall is of formed poured concrete. Stone-in-concrete foundation walls, probably installed later, serve the south facade and the southwest corner of the mill.

A retaining wall some twelve feet high extends north of the mill along the bluff face some 150 feet. It is constructed of large, unmortared stones crudely coursed.

Mill race The race extends from above the dam along the side of the bluff. It is contained on the down side with a mortared and coursed limestone wall.

 $\overline{\text{River.}}$  The dam, of mortared limestone, extends some 425 feet across the North Fork  $\overline{\text{River.}}$  It is angled at the center, extending upstream from the mill bank at an acute angle, then bends to reach the opposite shore at the perpendicular.