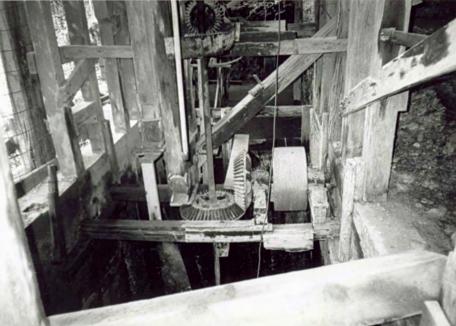

NOTES:

-All windows are 2' wide

DAWT MILL
Power Turbine Drive
Beneath Original Mill Building
Scale: 1" = 10'

**FRONT** 

## NOTES:

- -Wheel Diameters of 1',2',4'
- -Floor is supported by 10"x10" hand hewn support beams under main structure
- -Joists are full cut 2"x12" and are 22' long.