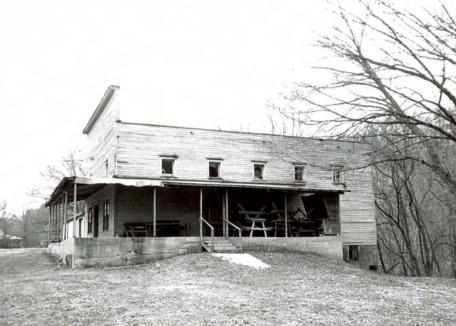

## MISSOURI HISTORIC PROPERTY INVENTORY FORM

| REFERENCE NUMBER                              | A. HISTORIC NAME |             |                                                                                                                                                                       |                          |              |                                       |  |  |  |  |
|-----------------------------------------------|------------------|-------------|-----------------------------------------------------------------------------------------------------------------------------------------------------------------------|--------------------------|--------------|---------------------------------------|--|--|--|--|
| SWAS005-001                                   | Dawt Mill        |             |                                                                                                                                                                       |                          |              |                                       |  |  |  |  |
| B. COUNTY                                     | C. OTHER NAME(S) | ( #) ( * #) |                                                                                                                                                                       |                          |              |                                       |  |  |  |  |
| 1 5 3                                         |                  |             |                                                                                                                                                                       |                          |              |                                       |  |  |  |  |
| D ADDRESS                                     | 1                |             | E CITY                                                                                                                                                                |                          |              | F. VICINITY G. RESTRICTED H. ACREAGE  |  |  |  |  |
| US 160-west off pav                           | ement 3/4 mile   | , at        | Dawt                                                                                                                                                                  |                          |              |                                       |  |  |  |  |
| North Fork River  I. SECTION J. TOWNSHIP      | K. RANGE         | L. SPANIS   | H LAND GRANT                                                                                                                                                          | M. QUARTER SECTIONS      | N. OWNERSHIP |                                       |  |  |  |  |
| 3 T22N                                        | R12W             |             |                                                                                                                                                                       | SW 1/4                   | X PRIVATE    | LOCAL STATE FEDERAL MIXED             |  |  |  |  |
| O. AGENCY(S)                                  |                  |             |                                                                                                                                                                       |                          |              |                                       |  |  |  |  |
| 1.                                            |                  |             |                                                                                                                                                                       |                          |              |                                       |  |  |  |  |
| P. UTM ZONE EASTING                           | N                | ORTHING     |                                                                                                                                                                       | USGS QUADRANGLE          |              | Q. AREA(S) OF SIGNIFICANCE/CONTEXT(S) |  |  |  |  |
| 1. 115 5 / 6 / 4                              | / 6 / 1 / 0      | 4 / 0 / 5   | 5/1/6/0/0                                                                                                                                                             | UDAL                     |              | 1. [0 3 0] Architecture               |  |  |  |  |
|                                               |                  |             |                                                                                                                                                                       |                          |              |                                       |  |  |  |  |
| 2 / /                                         | / / /            | / /         | / / / /                                                                                                                                                               |                          |              | 2.                                    |  |  |  |  |
|                                               |                  |             |                                                                                                                                                                       |                          |              |                                       |  |  |  |  |
| 3 / /                                         | / / /            | / /         | / / / /                                                                                                                                                               |                          |              | 3. [1 6 0] Industry                   |  |  |  |  |
|                                               |                  |             |                                                                                                                                                                       |                          |              |                                       |  |  |  |  |
| 4 / /                                         | / / /            | / /         | / / / /                                                                                                                                                               |                          |              | 4. [0 7 0] Community Plan/Development |  |  |  |  |
| R. SIGNIFICANT PERSON(S)                      |                  |             | T. SIGNIFICANCE                                                                                                                                                       |                          |              |                                       |  |  |  |  |
| <sup>1.</sup> Alva Hodgson                    |                  |             | Dawt Mill is NRHP eligible under criteria A and C, and is significant in the areas of Architecture, Community Development, and Industry.                              |                          |              |                                       |  |  |  |  |
| 2                                             |                  |             | Associated property type: Dawt Mill is in a group of Ozarks water mills, post-and-beam timber frame structures, and mills in rural hamlets.                           |                          |              |                                       |  |  |  |  |
| <sup>2.</sup> L.A. Rodgers                    |                  |             |                                                                                                                                                                       |                          |              |                                       |  |  |  |  |
| Historic contexts:                            |                  |             |                                                                                                                                                                       |                          |              |                                       |  |  |  |  |
| 3. John Caldwell S. SIGNIFICANT EVENT DATE(S) |                  |             | <u>Period of construction</u> : Built ca. 1900, Dawt Mill dates from a generation of significant new mill construction of its type, 1880's - 1900's.                  |                          |              |                                       |  |  |  |  |
| 1. ca 1900                                    |                  |             | Grist Mill Economy in Transition: Dawt Mill is transitioned between the small custom mills of Ozarks traditional rural industry, and the modern urban merchant mills. |                          |              |                                       |  |  |  |  |
| 2. ca 1965                                    |                  |             |                                                                                                                                                                       | ☑ SEE CONTINUATION SHEET |              |                                       |  |  |  |  |

# T. Significance cont'd.

Architecture: Dawt Mill exemplifies a high form of post-and-beam, timber frame construction.

 $\underline{\text{Mill hamlets:}}$  Dawt Mill (and predessesor mills) were the principal service centers of a distinctive type of rural Ozarks hamlets.