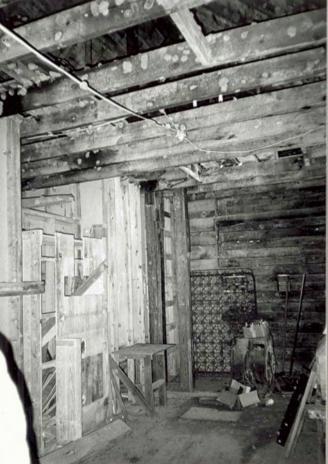

### 2.X. Masonry foundations and retaining walls

The mill sits high on a bluff over the river; but in order to receive the turbine shafts at the end of the race, the structure was built to project out over the bluff face. The foundation consequently is a high wall extending from the mill's base plate down to the lowest rock shelf. This foundation wall is of formed poured concrete. Stone-in-concrete foundation walls, probably installed later, serve the south facade and the southwest corner of the mill.

A retaining wall some twelve feet high extends north of the mill along the bluff face some 150 feet. It is constructed of large, unmortared stones crudely coursed.

Mill race The race extends from above the dam along the side of the bluff. It is contained on the down side with a mortared and coursed limestone wall.