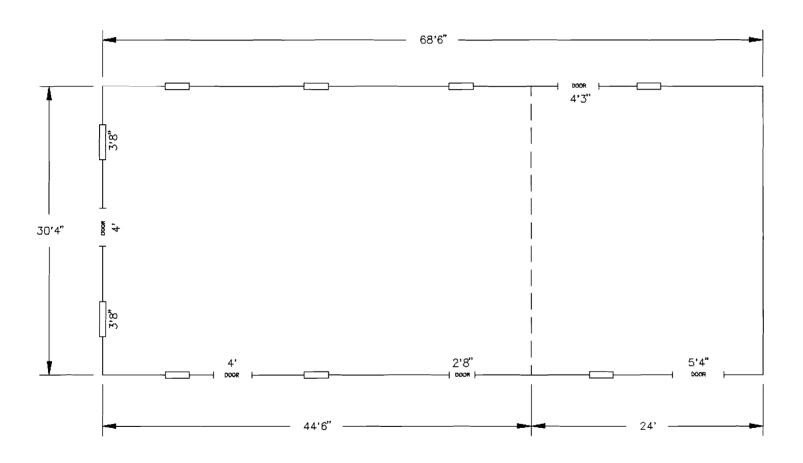

DAWT MILL

1st Floor — Inside Dimensions Scale: 1" = 10'

FRONT

NOTES:

-All windows are 2' wide

DAWT MILL

2nd Floor — Inside Dimensions Scale: 1" = 10'

FRONT

NOTES:

-All windows are 2' wide

DAWT MILL
Power Turbine Drive
Beneath Original Mill Building
Scale: 1" = 10'

**FRONT** 

## NOTES:

- -Wheel Diameters of 1',2',4'
- -Floor is supported by 10"x10" hand hewn support beams under main structure
- -Joists are full cut 2"x12" and are 22' long.