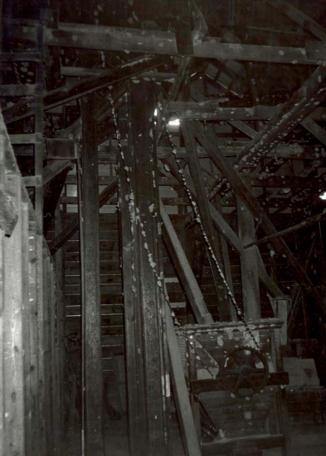

NOTES:

-All windows are 2' wide

DAWT MILL
Power Turbine Drive
Beneath Original Mill Building
Scale: 1" = 10'

**FRONT** 

## NOTES:

- -Wheel Diameters of 1',2',4'
- -Floor is supported by 10"x10" hand hewn support beams under main structure
- -Joists are full cut 2"x12" and are 22' long.