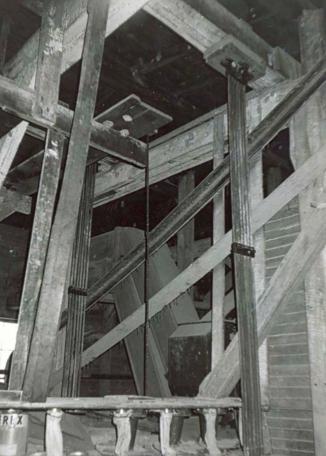

### 2.X. Masonry foundations and retaining walls

The mill sits high on a bluff over the river; but in order to receive the turbine shafts at the end of the race, the structure was built to project out over the bluff face. The foundation consequently is a high wall extending from the mill's base plate down to the lowest rock shelf. This foundation wall is of formed poured concrete. Stone-in-concrete foundation walls, probably installed later, serve the south facade and the southwest corner of the mill.

A retaining wall some twelve feet high extends north of the mill along the bluff face some 150 feet. It is constructed of large, unmortared stones crudely coursed.

Mill race The race extends from above the dam along the side of the bluff. It is contained on the down side with a mortared and coursed limestone wall.

 $\overline{\text{River.}}$  The dam, of mortared limestone, extends some 425 feet across the North Fork  $\overline{\text{River.}}$  It is angled at the center, extending upstream from the mill bank at an acute angle, then bends to reach the opposite shore at the perpendicular.