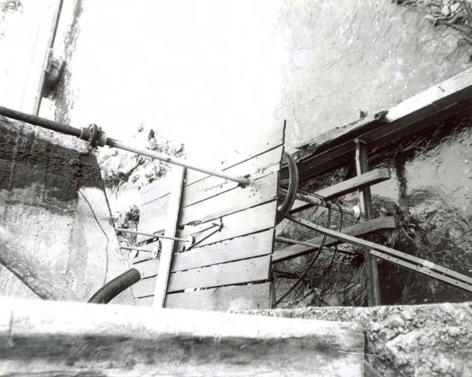

NOTES:

-All windows are 2' wide

DAWT MILL
Power Turbine Drive
Beneath Original Mill Building
Scale: 1" = 10'

**FRONT** 

## NOTES:

- -Wheel Diameters of 1',2',4'
- -Floor is supported by 10"x10" hand hewn support beams under main structure
- -Joists are full cut 2"x12" and are 22' long.