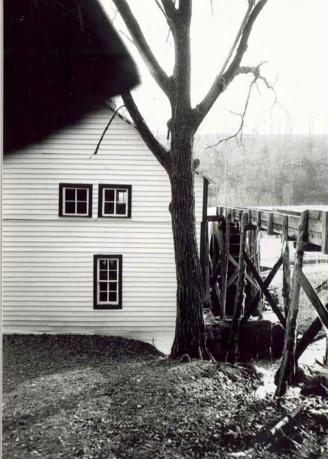

# T. Significance cont'd.

Architecture: Dawt Mill exemplifies a high form of post-and-beam, timber frame construction.

 $\underline{\text{Mill hamlets:}}$  Dawt Mill (and predessesor mills) were the principal service centers of a distinctive type of rural Ozarks hamlets.

### 2.X. Masonry foundations and retaining walls

The mill sits high on a bluff over the river; but in order to receive the turbine shafts at the end of the race, the structure was built to project out over the bluff face. The foundation consequently is a high wall extending from the mill's base plate down to the lowest rock shelf. This foundation wall is of formed poured concrete. Stone-in-concrete foundation walls, probably installed later, serve the south facade and the southwest corner of the mill.