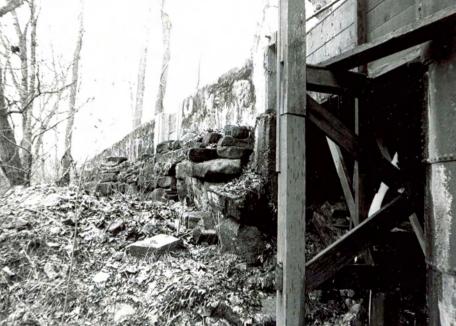

### 2.X. Masonry foundations and retaining walls

The mill sits high on a bluff over the river; but in order to receive the turbine shafts at the end of the race, the structure was built to project out over the bluff face. The foundation consequently is a high wall extending from the mill's base plate down to the lowest rock shelf. This foundation wall is of formed poured concrete. Stone-in-concrete foundation walls, probably installed later, serve the south facade and the southwest corner of the mill.

A retaining wall some twelve feet high extends north of the mill along the bluff face some 150 feet. It is constructed of large, unmortared stones crudely coursed.

Mill race The race extends from above the dam along the side of the bluff. It is contained on the down side with a mortared and coursed limestone wall.