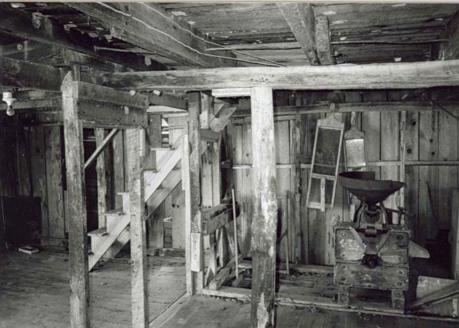

### 2.X. Masonry foundations and retaining walls

The mill sits high on a bluff over the river; but in order to receive the turbine shafts at the end of the race, the structure was built to project out over the bluff face. The foundation consequently is a high wall extending from the mill's base plate down to the lowest rock shelf. This foundation wall is of formed poured concrete. Stone-in-concrete foundation walls, probably installed later, serve the south facade and the southwest corner of the mill.

A retaining wall some twelve feet high extends north of the mill along the bluff face some 150 feet. It is constructed of large, unmortared stones crudely coursed.

Mill race The race extends from above the dam along the side of the bluff. It is contained on the down side with a mortared and coursed limestone wall.

 $\overline{\text{River.}}$  The dam, of mortared limestone, extends some 425 feet across the North Fork  $\overline{\text{River.}}$  It is angled at the center, extending upstream from the mill bank at an acute angle, then bends to reach the opposite shore at the perpendicular.