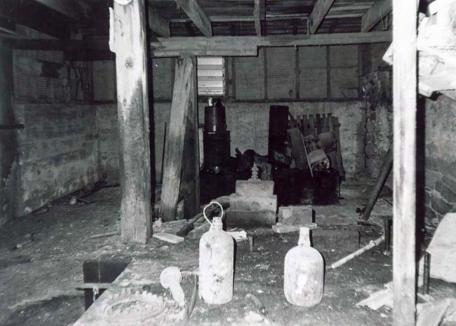

### 2.X. Masonry foundations and retaining walls

The mill sits high on a bluff over the river; but in order to receive the turbine shafts at the end of the race, the structure was built to project out over the bluff face. The foundation consequently is a high wall extending from the mill's base plate down to the lowest rock shelf. This foundation wall is of formed poured concrete. Stone-in-concrete foundation walls, probably installed later, serve the south facade and the southwest corner of the mill.

A retaining wall some twelve feet high extends north of the mill along the bluff face some 150 feet. It is constructed of large, unmortared stones crudely coursed.

Mill race The race extends from above the dam along the side of the bluff. It is contained on the down side with a mortared and coursed limestone wall.