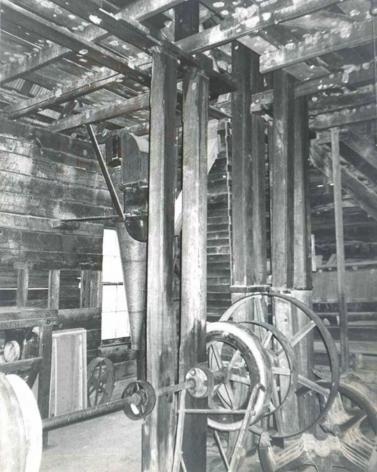

DAWT MILL

1st Floor — Inside Dimensions Scale: 1" = 10'

FRONT

NOTES:

-All windows are 2' wide

DAWT MILL

2nd Floor — Inside Dimensions Scale: 1" = 10'

FRONT

NOTES:

-All windows are 2' wide

DAWT MILL
Power Turbine Drive
Beneath Original Mill Building
Scale: 1" = 10'

**FRONT** 

## NOTES:

- -Wheel Diameters of 1',2',4'
- -Floor is supported by 10"x10" hand hewn support beams under main structure
- -Joists are full cut 2"x12" and are 22' long.