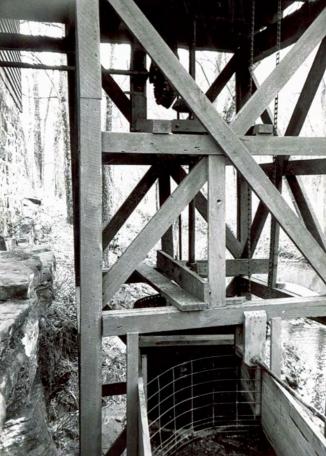

NOTES:

-All windows are 2' wide

DAWT MILL
Power Turbine Drive
Beneath Original Mill Building
Scale: 1" = 10'

**FRONT** 

## NOTES:

- -Wheel Diameters of 1',2',4'
- -Floor is supported by 10"x10" hand hewn support beams under main structure
- -Joists are full cut 2"x12" and are 22' long.