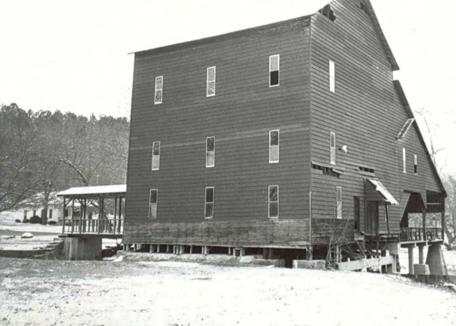

## MISSOURI HISTORIC PROPERTY INVENTORY FORM

| REFERENCE NUMBER                              | A. HISTORIC NAME |             |                                                                                                                                                                       |                          |              |                                       |  |  |  |  |
|-----------------------------------------------|------------------|-------------|-----------------------------------------------------------------------------------------------------------------------------------------------------------------------|--------------------------|--------------|---------------------------------------|--|--|--|--|
| SWAS005-001                                   | Dawt Mill        |             |                                                                                                                                                                       |                          |              |                                       |  |  |  |  |
| B. COUNTY                                     | C. OTHER NAME(S) | ( #) ( * #) |                                                                                                                                                                       |                          |              |                                       |  |  |  |  |
| 1 5 3                                         |                  |             |                                                                                                                                                                       |                          |              |                                       |  |  |  |  |
| D ADDRESS                                     | 1                |             | E CITY                                                                                                                                                                |                          |              | F. VICINITY G. RESTRICTED H. ACREAGE  |  |  |  |  |
| US 160-west off pav                           | ement 3/4 mile   | , at        | Dawt                                                                                                                                                                  |                          |              |                                       |  |  |  |  |
| North Fork River  I. SECTION J. TOWNSHIP      | K. RANGE         | L. SPANIS   | H LAND GRANT                                                                                                                                                          | M. QUARTER SECTIONS      | N. OWNERSHIP |                                       |  |  |  |  |
| 3 T22N                                        | R12W             |             |                                                                                                                                                                       | SW 1/4                   | X PRIVATE    | LOCAL STATE FEDERAL MIXED             |  |  |  |  |
| O. AGENCY(S)                                  |                  |             |                                                                                                                                                                       |                          |              |                                       |  |  |  |  |
| 1.                                            |                  |             |                                                                                                                                                                       |                          |              |                                       |  |  |  |  |
| P. UTM ZONE EASTING                           | N                | ORTHING     |                                                                                                                                                                       | USGS QUADRANGLE          |              | Q. AREA(S) OF SIGNIFICANCE/CONTEXT(S) |  |  |  |  |
| 1. 115 5 / 6 / 4                              | / 6 / 1 / 0      | 4 / 0 / 5   | 5/1/6/0/0                                                                                                                                                             | UDAL                     |              | 1. [0 3 0] Architecture               |  |  |  |  |
|                                               |                  |             |                                                                                                                                                                       |                          |              |                                       |  |  |  |  |
| 2 / /                                         | / / /            | / /         | / / / /                                                                                                                                                               |                          |              | 2.                                    |  |  |  |  |
|                                               |                  |             |                                                                                                                                                                       |                          |              |                                       |  |  |  |  |
| 3 / /                                         | / / /            | / /         | / / / /                                                                                                                                                               |                          |              | 3. [1 6 0] Industry                   |  |  |  |  |
|                                               |                  |             |                                                                                                                                                                       |                          |              |                                       |  |  |  |  |
| 4 / /                                         | / / /            | / /         | / / / /                                                                                                                                                               |                          |              | 4. [0 7 0] Community Plan/Development |  |  |  |  |
| R. SIGNIFICANT PERSON(S)                      |                  |             | T. SIGNIFICANCE                                                                                                                                                       |                          |              |                                       |  |  |  |  |
| <sup>1.</sup> Alva Hodgson                    |                  |             | Dawt Mill is NRHP eligible under criteria A and C, and is significant in the areas of Architecture, Community Development, and Industry.                              |                          |              |                                       |  |  |  |  |
| 2                                             |                  |             | Associated property type: Dawt Mill is in a group of Ozarks water mills, post-and-beam timber frame structures, and mills in rural hamlets.                           |                          |              |                                       |  |  |  |  |
| <sup>2.</sup> L.A. Rodgers                    |                  |             |                                                                                                                                                                       |                          |              |                                       |  |  |  |  |
| Historic contexts:                            |                  |             |                                                                                                                                                                       |                          |              |                                       |  |  |  |  |
| 3. John Caldwell S. SIGNIFICANT EVENT DATE(S) |                  |             | <u>Period of construction</u> : Built ca. 1900, Dawt Mill dates from a generation of significant new mill construction of its type, 1880's - 1900's.                  |                          |              |                                       |  |  |  |  |
| 1. ca 1900                                    |                  |             | Grist Mill Economy in Transition: Dawt Mill is transitioned between the small custom mills of Ozarks traditional rural industry, and the modern urban merchant mills. |                          |              |                                       |  |  |  |  |
| 2. ca 1965                                    |                  |             |                                                                                                                                                                       | ☑ SEE CONTINUATION SHEET |              |                                       |  |  |  |  |

# T. Significance cont'd.

Architecture: Dawt Mill exemplifies a high form of post-and-beam, timber frame construction.

 $\underline{\text{Mill hamlets:}}$  Dawt Mill (and predessesor mills) were the principal service centers of a distinctive type of rural Ozarks hamlets.

### 2.X. Masonry foundations and retaining walls

The mill sits high on a bluff over the river; but in order to receive the turbine shafts at the end of the race, the structure was built to project out over the bluff face. The foundation consequently is a high wall extending from the mill's base plate down to the lowest rock shelf. This foundation wall is of formed poured concrete. Stone-in-concrete foundation walls, probably installed later, serve the south facade and the southwest corner of the mill.