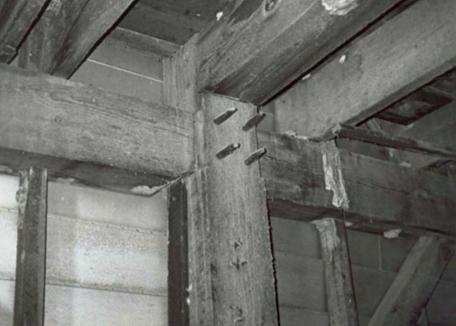

### 2.X. Masonry foundations and retaining walls

The mill sits high on a bluff over the river; but in order to receive the turbine shafts at the end of the race, the structure was built to project out over the bluff face. The foundation consequently is a high wall extending from the mill's base plate down to the lowest rock shelf. This foundation wall is of formed poured concrete. Stone-in-concrete foundation walls, probably installed later, serve the south facade and the southwest corner of the mill.

A retaining wall some twelve feet high extends north of the mill along the bluff face some 150 feet. It is constructed of large, unmortared stones crudely coursed.

Mill race The race extends from above the dam along the side of the bluff. It is contained on the down side with a mortared and coursed limestone wall.

 $\overline{\text{River.}}$  The dam, of mortared limestone, extends some 425 feet across the North Fork  $\overline{\text{River.}}$  It is angled at the center, extending upstream from the mill bank at an acute angle, then bends to reach the opposite shore at the perpendicular.