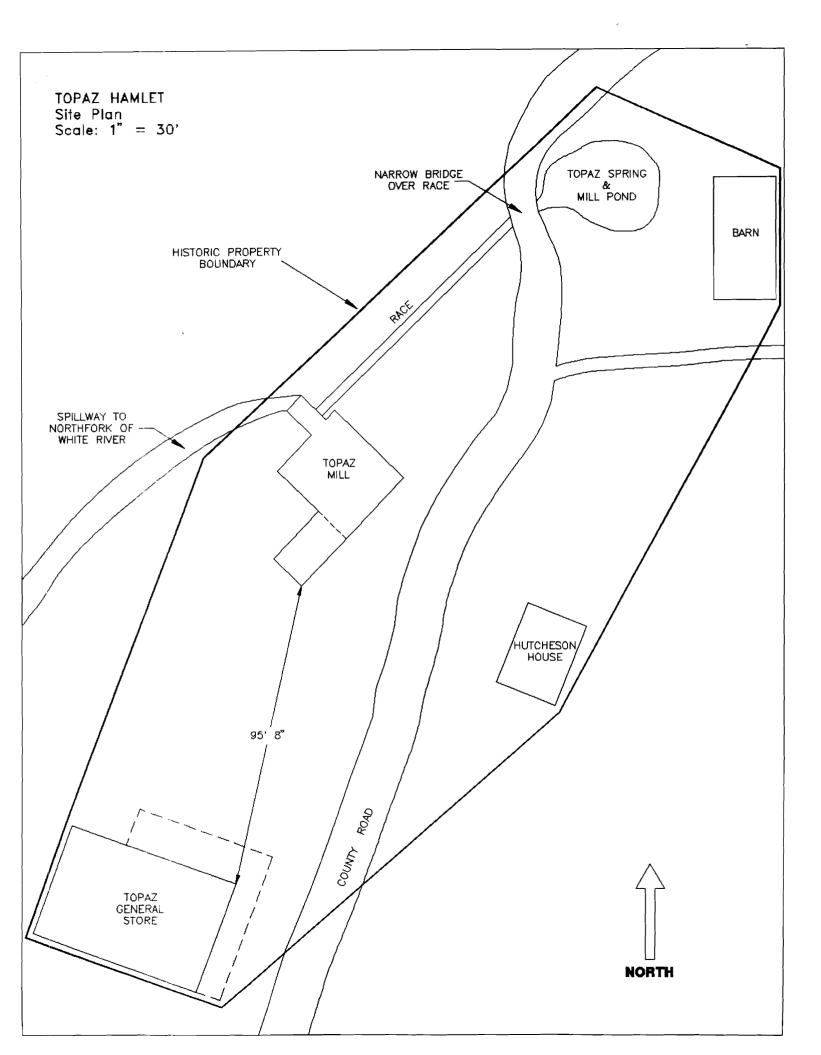

### 2.X. Masonry foundations and retaining walls

The mill sits high on a bluff over the river; but in order to receive the turbine shafts at the end of the race, the structure was built to project out over the bluff face. The foundation consequently is a high wall extending from the mill's base plate down to the lowest rock shelf. This foundation wall is of formed poured concrete. Stone-in-concrete foundation walls, probably installed later, serve the south facade and the southwest corner of the mill.

A retaining wall some twelve feet high extends north of the mill along the bluff face some 150 feet. It is constructed of large, unmortared stones crudely coursed.

Mill race The race extends from above the dam along the side of the bluff. It is contained on the down side with a mortared and coursed limestone wall.

 $\overline{\text{River.}}$  The dam, of mortared limestone, extends some 425 feet across the North Fork  $\overline{\text{River.}}$  It is angled at the center, extending upstream from the mill bank at an acute angle, then bends to reach the opposite shore at the perpendicular.