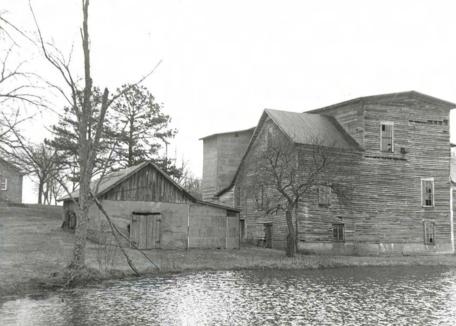

### 2.X. Masonry foundations and retaining walls

The mill sits high on a bluff over the river; but in order to receive the turbine shafts at the end of the race, the structure was built to project out over the bluff face. The foundation consequently is a high wall extending from the mill's base plate down to the lowest rock shelf. This foundation wall is of formed poured concrete. Stone-in-concrete foundation walls, probably installed later, serve the south facade and the southwest corner of the mill.

A retaining wall some twelve feet high extends north of the mill along the bluff face some 150 feet. It is constructed of large, unmortared stones crudely coursed.

Mill race The race extends from above the dam along the side of the bluff. It is contained on the down side with a mortared and coursed limestone wall.

 $\overline{\text{River.}}$  The dam, of mortared limestone, extends some 425 feet across the North Fork  $\overline{\text{River.}}$  It is angled at the center, extending upstream from the mill bank at an acute angle, then bends to reach the opposite shore at the perpendicular.