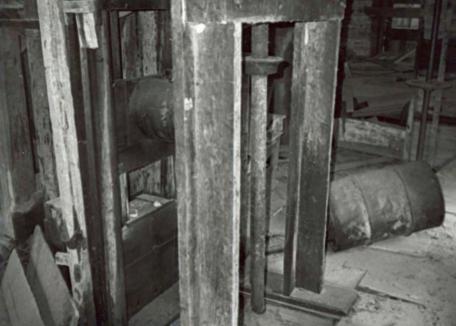

NOTES:

-All windows are 2' wide

DAWT MILL
Power Turbine Drive
Beneath Original Mill Building
Scale: 1" = 10'

**FRONT** 

## NOTES:

- -Wheel Diameters of 1',2',4'
- -Floor is supported by 10"x10" hand hewn support beams under main structure
- -Joists are full cut 2"x12" and are 22' long.