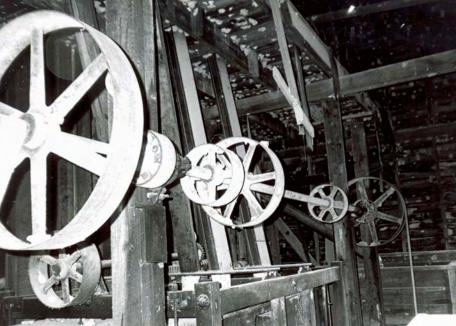

NOTES:

-All windows are 2' wide

DAWT MILL
Power Turbine Drive
Beneath Original Mill Building
Scale: 1" = 10'

**FRONT** 

## NOTES:

- -Wheel Diameters of 1',2',4'
- -Floor is supported by 10"x10" hand hewn support beams under main structure
- -Joists are full cut 2"x12" and are 22' long.