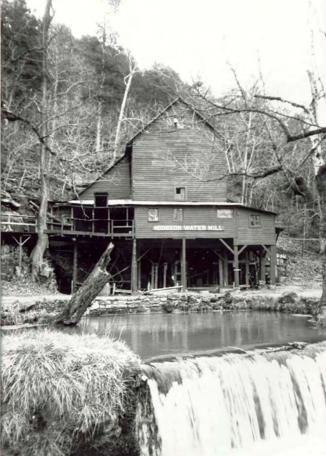

# T. Significance cont'd.

Architecture: Dawt Mill exemplifies a high form of post-and-beam, timber frame construction.

 $\underline{\text{Mill hamlets:}}$  Dawt Mill (and predessesor mills) were the principal service centers of a distinctive type of rural Ozarks hamlets.

### 2.X. Masonry foundations and retaining walls

The mill sits high on a bluff over the river; but in order to receive the turbine shafts at the end of the race, the structure was built to project out over the bluff face. The foundation consequently is a high wall extending from the mill's base plate down to the lowest rock shelf. This foundation wall is of formed poured concrete. Stone-in-concrete foundation walls, probably installed later, serve the south facade and the southwest corner of the mill.

A retaining wall some twelve feet high extends north of the mill along the bluff face some 150 feet. It is constructed of large, unmortared stones crudely coursed.

Mill race The race extends from above the dam along the side of the bluff. It is contained on the down side with a mortared and coursed limestone wall.

 $\overline{\text{River.}}$  The dam, of mortared limestone, extends some 425 feet across the North Fork  $\overline{\text{River.}}$  It is angled at the center, extending upstream from the mill bank at an acute angle, then bends to reach the opposite shore at the perpendicular.