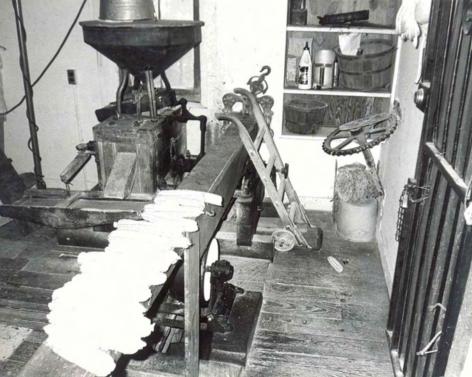

DAWT MILL

1st Floor — Inside Dimensions Scale: 1" = 10'

FRONT

NOTES:

-All windows are 2' wide

DAWT MILL

2nd Floor — Inside Dimensions Scale: 1" = 10'

FRONT

NOTES:

-All windows are 2' wide

DAWT MILL
Power Turbine Drive
Beneath Original Mill Building
Scale: 1" = 10'

**FRONT** 

## NOTES:

- -Wheel Diameters of 1',2',4'
- -Floor is supported by 10"x10" hand hewn support beams under main structure
- -Joists are full cut 2"x12" and are 22' long.