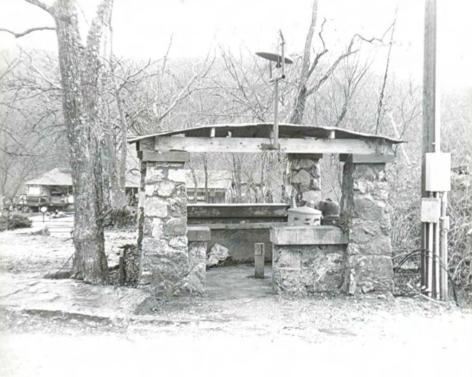

### 2.X. Masonry foundations and retaining walls

The mill sits high on a bluff over the river; but in order to receive the turbine shafts at the end of the race, the structure was built to project out over the bluff face. The foundation consequently is a high wall extending from the mill's base plate down to the lowest rock shelf. This foundation wall is of formed poured concrete. Stone-in-concrete foundation walls, probably installed later, serve the south facade and the southwest corner of the mill.

A retaining wall some twelve feet high extends north of the mill along the bluff face some 150 feet. It is constructed of large, unmortared stones crudely coursed.

Mill race The race extends from above the dam along the side of the bluff. It is contained on the down side with a mortared and coursed limestone wall.

 $\overline{\text{River.}}$  The dam, of mortared limestone, extends some 425 feet across the North Fork  $\overline{\text{River.}}$  It is angled at the center, extending upstream from the mill bank at an acute angle, then bends to reach the opposite shore at the perpendicular.