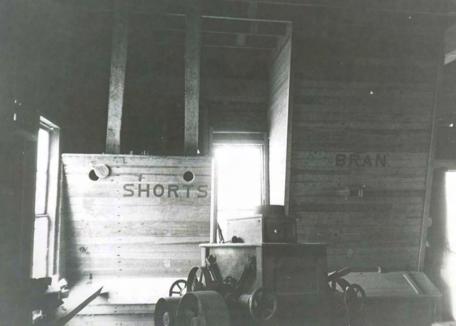

NOTES:

-All windows are 2' wide

DAWT MILL
Power Turbine Drive
Beneath Original Mill Building
Scale: 1" = 10'

**FRONT** 

## NOTES:

- -Wheel Diameters of 1',2',4'
- -Floor is supported by 10"x10" hand hewn support beams under main structure
- -Joists are full cut 2"x12" and are 22' long.