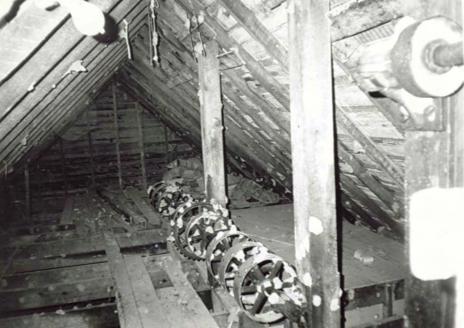

NOTES:

-All windows are 2' wide

DAWT MILL
Power Turbine Drive
Beneath Original Mill Building
Scale: 1" = 10'

**FRONT** 

## NOTES:

- -Wheel Diameters of 1',2',4'
- -Floor is supported by 10"x10" hand hewn support beams under main structure
- -Joists are full cut 2"x12" and are 22' long.