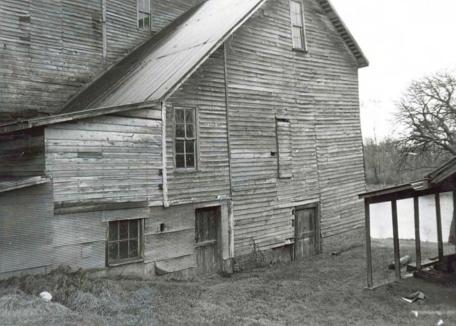

### 2.X. Masonry foundations and retaining walls

The mill sits high on a bluff over the river; but in order to receive the turbine shafts at the end of the race, the structure was built to project out over the bluff face. The foundation consequently is a high wall extending from the mill's base plate down to the lowest rock shelf. This foundation wall is of formed poured concrete. Stone-in-concrete foundation walls, probably installed later, serve the south facade and the southwest corner of the mill.

A retaining wall some twelve feet high extends north of the mill along the bluff face some 150 feet. It is constructed of large, unmortared stones crudely coursed.

Mill race The race extends from above the dam along the side of the bluff. It is contained on the down side with a mortared and coursed limestone wall.