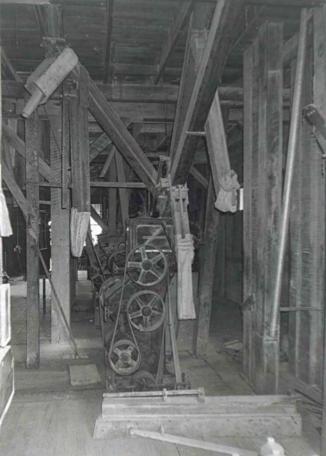

NOTES:

-All windows are 2' wide

DAWT MILL
Power Turbine Drive
Beneath Original Mill Building
Scale: 1" = 10'

**FRONT** 

## NOTES:

- -Wheel Diameters of 1',2',4'
- -Floor is supported by 10"x10" hand hewn support beams under main structure
- -Joists are full cut 2"x12" and are 22' long.