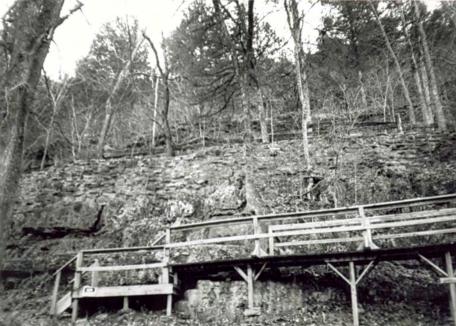

### 2.X. Masonry foundations and retaining walls

The mill sits high on a bluff over the river; but in order to receive the turbine shafts at the end of the race, the structure was built to project out over the bluff face. The foundation consequently is a high wall extending from the mill's base plate down to the lowest rock shelf. This foundation wall is of formed poured concrete. Stone-in-concrete foundation walls, probably installed later, serve the south facade and the southwest corner of the mill.

A retaining wall some twelve feet high extends north of the mill along the bluff face some 150 feet. It is constructed of large, unmortared stones crudely coursed.

Mill race The race extends from above the dam along the side of the bluff. It is contained on the down side with a mortared and coursed limestone wall.

 $\overline{\text{River.}}$  The dam, of mortared limestone, extends some 425 feet across the North Fork  $\overline{\text{River.}}$  It is angled at the center, extending upstream from the mill bank at an acute angle, then bends to reach the opposite shore at the perpendicular.