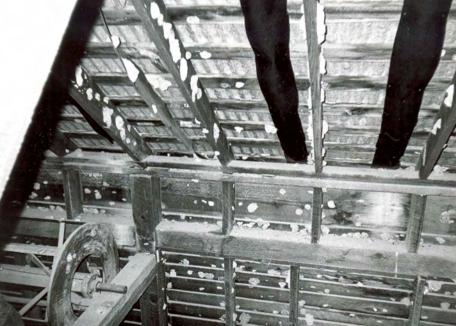

DAWT MILL

1st Floor — Inside Dimensions Scale: 1" = 10'

FRONT

NOTES:

-All windows are 2' wide

DAWT MILL

2nd Floor — Inside Dimensions Scale: 1" = 10'

FRONT

NOTES:

-All windows are 2' wide

DAWT MILL
Power Turbine Drive
Beneath Original Mill Building
Scale: 1" = 10'

**FRONT** 

## NOTES:

- -Wheel Diameters of 1',2',4'
- -Floor is supported by 10"x10" hand hewn support beams under main structure
- -Joists are full cut 2"x12" and are 22' long.