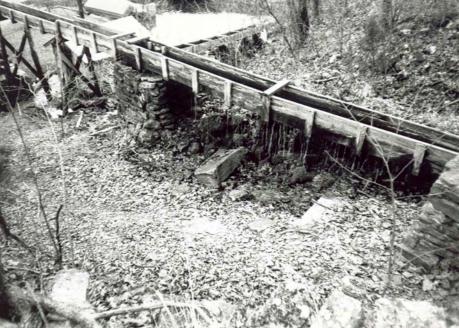

### 2.X. Masonry foundations and retaining walls

The mill sits high on a bluff over the river; but in order to receive the turbine shafts at the end of the race, the structure was built to project out over the bluff face. The foundation consequently is a high wall extending from the mill's base plate down to the lowest rock shelf. This foundation wall is of formed poured concrete. Stone-in-concrete foundation walls, probably installed later, serve the south facade and the southwest corner of the mill.

A retaining wall some twelve feet high extends north of the mill along the bluff face some 150 feet. It is constructed of large, unmortared stones crudely coursed.

Mill race The race extends from above the dam along the side of the bluff. It is contained on the down side with a mortared and coursed limestone wall.

 $\overline{\text{River.}}$  The dam, of mortared limestone, extends some 425 feet across the North Fork  $\overline{\text{River.}}$  It is angled at the center, extending upstream from the mill bank at an acute angle, then bends to reach the opposite shore at the perpendicular.