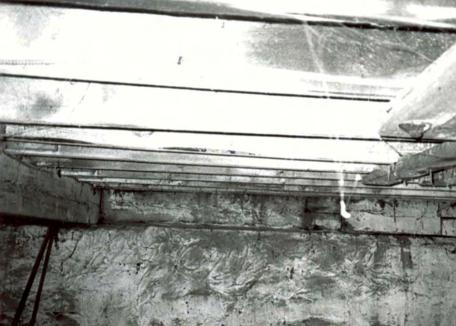

NOTES:

-All windows are 2' wide

DAWT MILL
Power Turbine Drive
Beneath Original Mill Building
Scale: 1" = 10'

**FRONT** 

## NOTES:

- -Wheel Diameters of 1',2',4'
- -Floor is supported by 10"x10" hand hewn support beams under main structure
- -Joists are full cut 2"x12" and are 22' long.