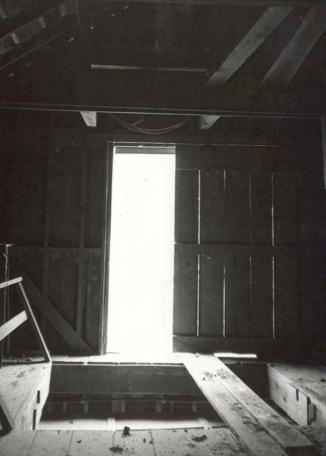

### 2.X. Masonry foundations and retaining walls

The mill sits high on a bluff over the river; but in order to receive the turbine shafts at the end of the race, the structure was built to project out over the bluff face. The foundation consequently is a high wall extending from the mill's base plate down to the lowest rock shelf. This foundation wall is of formed poured concrete. Stone-in-concrete foundation walls, probably installed later, serve the south facade and the southwest corner of the mill.

A retaining wall some twelve feet high extends north of the mill along the bluff face some 150 feet. It is constructed of large, unmortared stones crudely coursed.

Mill race The race extends from above the dam along the side of the bluff. It is contained on the down side with a mortared and coursed limestone wall.