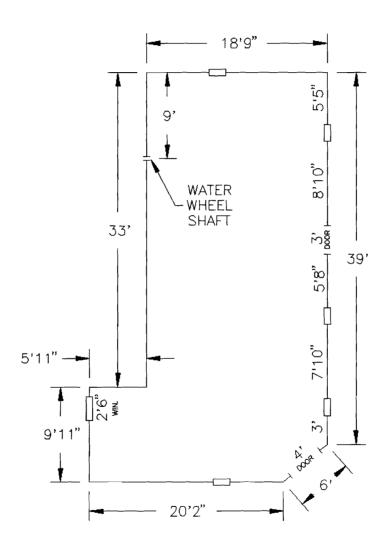

DAWT MILL

1st Floor — Inside Dimensions Scale: 1" = 10'

FRONT

NOTES:

-All windows are 2' wide

DAWT MILL

2nd Floor — Inside Dimensions Scale: 1" = 10'

FRONT

NOTES:

-All windows are 2' wide

DAWT MILL
Power Turbine Drive
Beneath Original Mill Building
Scale: 1" = 10'

**FRONT** 

## NOTES:

- -Wheel Diameters of 1',2',4'
- -Floor is supported by 10"x10" hand hewn support beams under main structure
- -Joists are full cut 2"x12" and are 22' long.