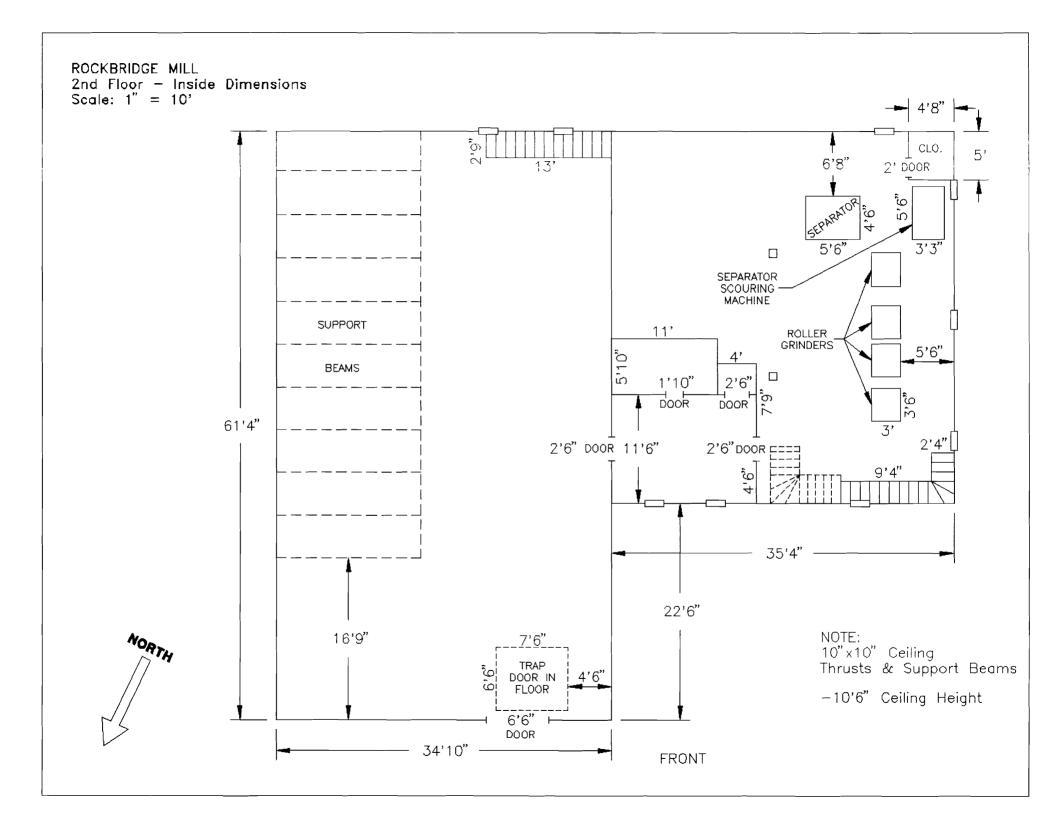

DAWT MILL

1st Floor — Inside Dimensions Scale: 1" = 10'

FRONT

NOTES:

-All windows are 2' wide

DAWT MILL

2nd Floor — Inside Dimensions Scale: 1" = 10'

FRONT

## NOTES:

- -Wheel Diameters of 1',2',4'
- -Floor is supported by 10"x10" hand hewn support beams under main structure
- -Joists are full cut 2"x12" and are 22' long.