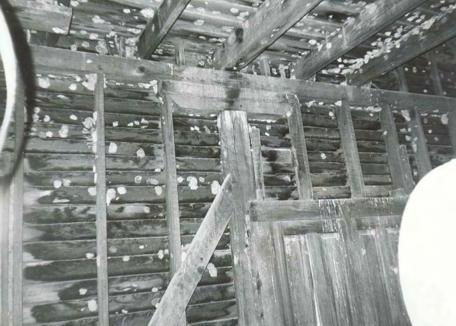

### 2.X. Masonry foundations and retaining walls

The mill sits high on a bluff over the river; but in order to receive the turbine shafts at the end of the race, the structure was built to project out over the bluff face. The foundation consequently is a high wall extending from the mill's base plate down to the lowest rock shelf. This foundation wall is of formed poured concrete. Stone-in-concrete foundation walls, probably installed later, serve the south facade and the southwest corner of the mill.

A retaining wall some twelve feet high extends north of the mill along the bluff face some 150 feet. It is constructed of large, unmortared stones crudely coursed.

Mill race The race extends from above the dam along the side of the bluff. It is contained on the down side with a mortared and coursed limestone wall.

 $\overline{\text{River.}}$  The dam, of mortared limestone, extends some 425 feet across the North Fork  $\overline{\text{River.}}$  It is angled at the center, extending upstream from the mill bank at an acute angle, then bends to reach the opposite shore at the perpendicular.