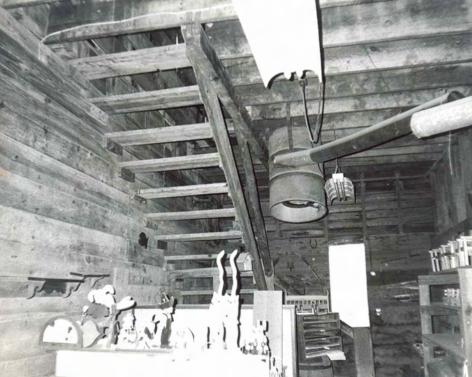

NOTES:

-All windows are 2' wide

DAWT MILL
Power Turbine Drive
Beneath Original Mill Building
Scale: 1" = 10'

**FRONT** 

## NOTES:

- -Wheel Diameters of 1',2',4'
- -Floor is supported by 10"x10" hand hewn support beams under main structure
- -Joists are full cut 2"x12" and are 22' long.