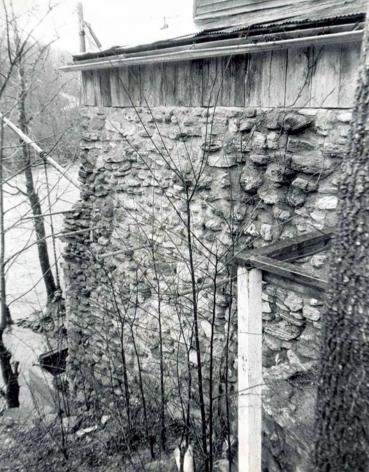

### 2.X. Masonry foundations and retaining walls

The mill sits high on a bluff over the river; but in order to receive the turbine shafts at the end of the race, the structure was built to project out over the bluff face. The foundation consequently is a high wall extending from the mill's base plate down to the lowest rock shelf. This foundation wall is of formed poured concrete. Stone-in-concrete foundation walls, probably installed later, serve the south facade and the southwest corner of the mill.

A retaining wall some twelve feet high extends north of the mill along the bluff face some 150 feet. It is constructed of large, unmortared stones crudely coursed.

Mill race The race extends from above the dam along the side of the bluff. It is contained on the down side with a mortared and coursed limestone wall.