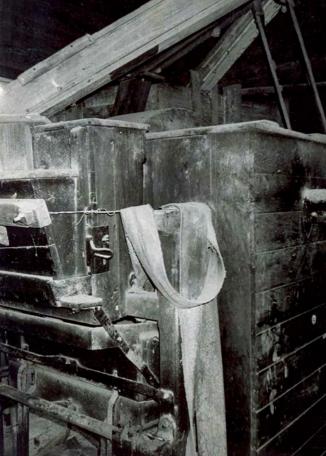

NOTES:

-All windows are 2' wide

DAWT MILL
Power Turbine Drive
Beneath Original Mill Building
Scale: 1" = 10'

**FRONT** 

## NOTES:

- -Wheel Diameters of 1',2',4'
- -Floor is supported by 10"x10" hand hewn support beams under main structure
- -Joists are full cut 2"x12" and are 22' long.