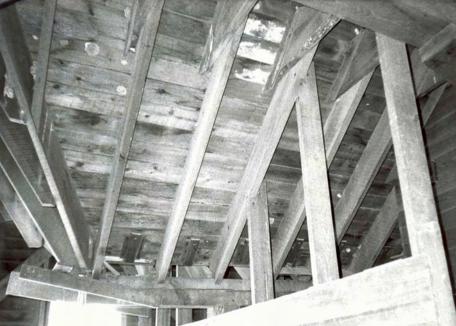

NOTES:

-All windows are 2' wide

DAWT MILL
Power Turbine Drive
Beneath Original Mill Building
Scale: 1" = 10'

**FRONT** 

## NOTES:

- -Wheel Diameters of 1',2',4'
- -Floor is supported by 10"x10" hand hewn support beams under main structure
- -Joists are full cut 2"x12" and are 22' long.