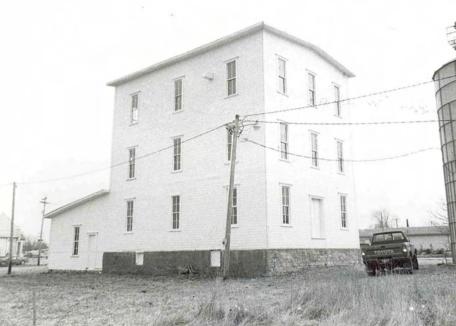

## MISSOURI HISTORIC PROPERTY INVENTORY FORM

| REFERENCE NUMBER                              | A. HISTORIC NAME |             |                                                                                                                                                                       |                          |              |                                       |  |  |  |  |
|-----------------------------------------------|------------------|-------------|-----------------------------------------------------------------------------------------------------------------------------------------------------------------------|--------------------------|--------------|---------------------------------------|--|--|--|--|
| SWAS005-001                                   | Dawt Mill        |             |                                                                                                                                                                       |                          |              |                                       |  |  |  |  |
| B. COUNTY                                     | C. OTHER NAME(S) | ( #) ( * #) |                                                                                                                                                                       |                          |              |                                       |  |  |  |  |
| 1 5 3                                         |                  |             |                                                                                                                                                                       |                          |              |                                       |  |  |  |  |
| D ADDRESS                                     | 1                |             | E CITY                                                                                                                                                                |                          |              | F. VICINITY G. RESTRICTED H. ACREAGE  |  |  |  |  |
| US 160-west off pav                           | ement 3/4 mile   | , at        | Dawt                                                                                                                                                                  |                          |              |                                       |  |  |  |  |
| North Fork River  I. SECTION J. TOWNSHIP      | K. RANGE         | L. SPANIS   | H LAND GRANT                                                                                                                                                          | M. QUARTER SECTIONS      | N. OWNERSHIP |                                       |  |  |  |  |
| 3 T22N                                        | R12W             |             |                                                                                                                                                                       | SW 1/4                   | X PRIVATE    | LOCAL STATE FEDERAL MIXED             |  |  |  |  |
| O. AGENCY(S)                                  |                  |             |                                                                                                                                                                       |                          |              |                                       |  |  |  |  |
| 1.                                            |                  |             |                                                                                                                                                                       |                          |              |                                       |  |  |  |  |
| P. UTM ZONE EASTING                           | N                | ORTHING     |                                                                                                                                                                       | USGS QUADRANGLE          |              | Q. AREA(S) OF SIGNIFICANCE/CONTEXT(S) |  |  |  |  |
| 1. 115 5 / 6 / 4                              | / 6 / 1 / 0      | 4 / 0 / 5   | 5/1/6/0/0                                                                                                                                                             | UDAL                     |              | 1. [0 3 0] Architecture               |  |  |  |  |
|                                               |                  |             |                                                                                                                                                                       |                          |              |                                       |  |  |  |  |
| 2 / /                                         | / / /            | / /         | / / / /                                                                                                                                                               |                          |              | 2.                                    |  |  |  |  |
|                                               |                  |             |                                                                                                                                                                       |                          |              |                                       |  |  |  |  |
| 3 / /                                         | / / /            | / /         | / / / /                                                                                                                                                               |                          |              | 3. [1 6 0] Industry                   |  |  |  |  |
|                                               |                  |             |                                                                                                                                                                       |                          |              |                                       |  |  |  |  |
| 4 / /                                         | / / /            | / /         | / / / /                                                                                                                                                               |                          |              | 4. [0 7 0] Community Plan/Development |  |  |  |  |
| R. SIGNIFICANT PERSON(S)                      |                  |             | T. SIGNIFICANCE                                                                                                                                                       |                          |              |                                       |  |  |  |  |
| <sup>1.</sup> Alva Hodgson                    |                  |             | Dawt Mill is NRHP eligible under criteria A and C, and is significant in the areas of Architecture, Community Development, and Industry.                              |                          |              |                                       |  |  |  |  |
| 2                                             |                  |             | Associated property type: Dawt Mill is in a group of Ozarks water mills, post-and-beam timber frame structures, and mills in rural hamlets.                           |                          |              |                                       |  |  |  |  |
| <sup>2.</sup> L.A. Rodgers                    |                  |             |                                                                                                                                                                       |                          |              |                                       |  |  |  |  |
| Historic contexts:                            |                  |             |                                                                                                                                                                       |                          |              |                                       |  |  |  |  |
| 3. John Caldwell S. SIGNIFICANT EVENT DATE(S) |                  |             | <u>Period of construction</u> : Built ca. 1900, Dawt Mill dates from a generation of significant new mill construction of its type, 1880's - 1900's.                  |                          |              |                                       |  |  |  |  |
| 1. ca 1900                                    |                  |             | Grist Mill Economy in Transition: Dawt Mill is transitioned between the small custom mills of Ozarks traditional rural industry, and the modern urban merchant mills. |                          |              |                                       |  |  |  |  |
| 2. ca 1965                                    |                  |             |                                                                                                                                                                       | ☑ SEE CONTINUATION SHEET |              |                                       |  |  |  |  |

# T. Significance cont'd.

Architecture: Dawt Mill exemplifies a high form of post-and-beam, timber frame construction.

 $\underline{\text{Mill hamlets:}}$  Dawt Mill (and predessesor mills) were the principal service centers of a distinctive type of rural Ozarks hamlets.