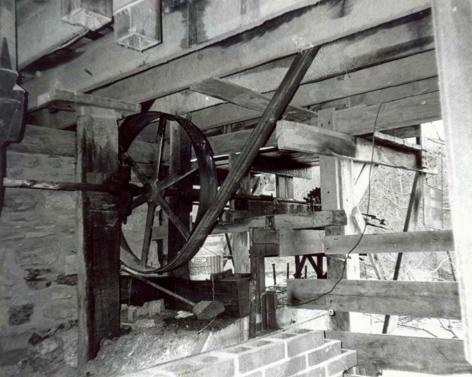

NOTES:

-All windows are 2' wide

DAWT MILL
Power Turbine Drive
Beneath Original Mill Building
Scale: 1" = 10'

**FRONT** 

## NOTES:

- -Wheel Diameters of 1',2',4'
- -Floor is supported by 10"x10" hand hewn support beams under main structure
- -Joists are full cut 2"x12" and are 22' long.