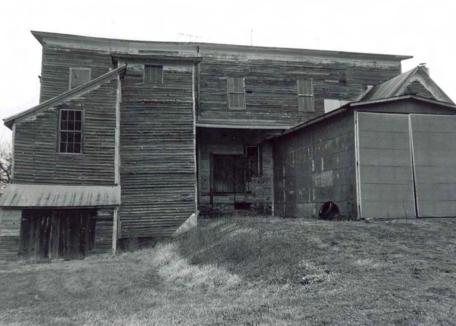

# T. Significance cont'd.

Architecture: Dawt Mill exemplifies a high form of post-and-beam, timber frame construction.

 $\underline{\text{Mill hamlets:}}$  Dawt Mill (and predessesor mills) were the principal service centers of a distinctive type of rural Ozarks hamlets.

### 2.X. Masonry foundations and retaining walls

The mill sits high on a bluff over the river; but in order to receive the turbine shafts at the end of the race, the structure was built to project out over the bluff face. The foundation consequently is a high wall extending from the mill's base plate down to the lowest rock shelf. This foundation wall is of formed poured concrete. Stone-in-concrete foundation walls, probably installed later, serve the south facade and the southwest corner of the mill.