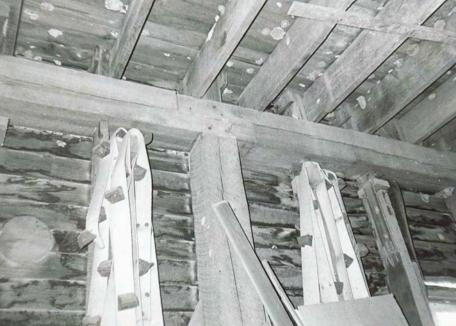

# T. Significance cont'd.

Architecture: Dawt Mill exemplifies a high form of post-and-beam, timber frame construction.

 $\underline{\text{Mill hamlets:}}$  Dawt Mill (and predessesor mills) were the principal service centers of a distinctive type of rural Ozarks hamlets.

## NOTES:

- -Wheel Diameters of 1',2',4'
- -Floor is supported by 10"x10" hand hewn support beams under main structure
- -Joists are full cut 2"x12" and are 22' long.