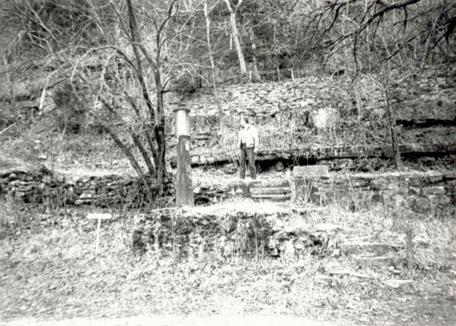

### 2.X. Masonry foundations and retaining walls

The mill sits high on a bluff over the river; but in order to receive the turbine shafts at the end of the race, the structure was built to project out over the bluff face. The foundation consequently is a high wall extending from the mill's base plate down to the lowest rock shelf. This foundation wall is of formed poured concrete. Stone-in-concrete foundation walls, probably installed later, serve the south facade and the southwest corner of the mill.

A retaining wall some twelve feet high extends north of the mill along the bluff face some 150 feet. It is constructed of large, unmortared stones crudely coursed.

Mill race The race extends from above the dam along the side of the bluff. It is contained on the down side with a mortared and coursed limestone wall.