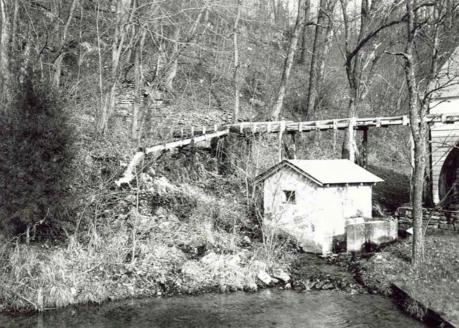

### 2.X. Masonry foundations and retaining walls

The mill sits high on a bluff over the river; but in order to receive the turbine shafts at the end of the race, the structure was built to project out over the bluff face. The foundation consequently is a high wall extending from the mill's base plate down to the lowest rock shelf. This foundation wall is of formed poured concrete. Stone-in-concrete foundation walls, probably installed later, serve the south facade and the southwest corner of the mill.

A retaining wall some twelve feet high extends north of the mill along the bluff face some 150 feet. It is constructed of large, unmortared stones crudely coursed.

Mill race The race extends from above the dam along the side of the bluff. It is contained on the down side with a mortared and coursed limestone wall.

 $\overline{\text{River.}}$  The dam, of mortared limestone, extends some 425 feet across the North Fork  $\overline{\text{River.}}$  It is angled at the center, extending upstream from the mill bank at an acute angle, then bends to reach the opposite shore at the perpendicular.