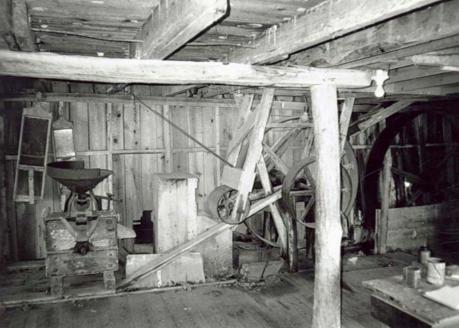

NOTES:

-All windows are 2' wide

DAWT MILL
Power Turbine Drive
Beneath Original Mill Building
Scale: 1" = 10'

**FRONT** 

## NOTES:

- -Wheel Diameters of 1',2',4'
- -Floor is supported by 10"x10" hand hewn support beams under main structure
- -Joists are full cut 2"x12" and are 22' long.