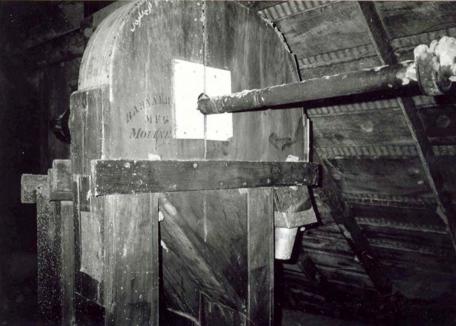

NOTES:

-All windows are 2' wide

DAWT MILL
Power Turbine Drive
Beneath Original Mill Building
Scale: 1" = 10'

**FRONT** 

## NOTES:

- -Wheel Diameters of 1',2',4'
- -Floor is supported by 10"x10" hand hewn support beams under main structure
- -Joists are full cut 2"x12" and are 22' long.