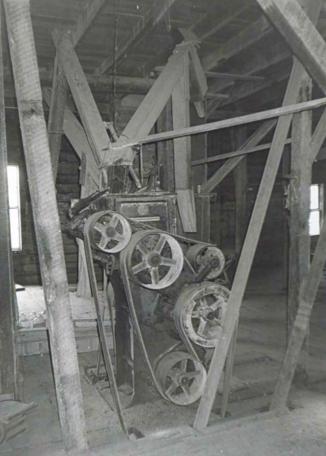

# T. Significance cont'd.

Architecture: Dawt Mill exemplifies a high form of post-and-beam, timber frame construction.

 $\underline{\text{Mill hamlets:}}$  Dawt Mill (and predessesor mills) were the principal service centers of a distinctive type of rural Ozarks hamlets.