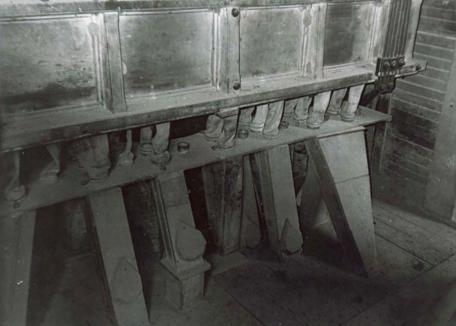

DAWT MILL

1st Floor — Inside Dimensions Scale: 1" = 10'

FRONT

NOTES:

-All windows are 2' wide

DAWT MILL

2nd Floor — Inside Dimensions Scale: 1" = 10'

FRONT