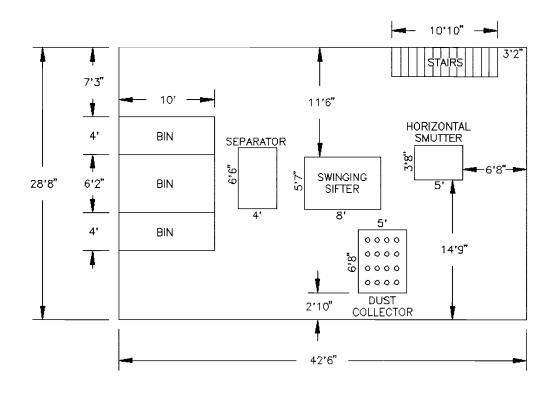

DAWT MILL

1st Floor — Inside Dimensions Scale: 1" = 10'

FRONT

NOTES:

-All windows are 2' wide

DAWT MILL

2nd Floor — Inside Dimensions Scale: 1" = 10'

FRONT

NOTES:

-All windows are 2' wide

DAWT MILL
Power Turbine Drive
Beneath Original Mill Building
Scale: 1" = 10'

**FRONT** 

## NOTES:

- -Wheel Diameters of 1',2',4'
- -Floor is supported by 10"x10" hand hewn support beams under main structure
- -Joists are full cut 2"x12" and are 22' long.