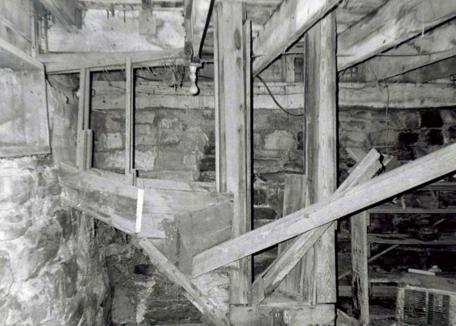

### 2.X. Masonry foundations and retaining walls

The mill sits high on a bluff over the river; but in order to receive the turbine shafts at the end of the race, the structure was built to project out over the bluff face. The foundation consequently is a high wall extending from the mill's base plate down to the lowest rock shelf. This foundation wall is of formed poured concrete. Stone-in-concrete foundation walls, probably installed later, serve the south facade and the southwest corner of the mill.

A retaining wall some twelve feet high extends north of the mill along the bluff face some 150 feet. It is constructed of large, unmortared stones crudely coursed.

Mill race The race extends from above the dam along the side of the bluff. It is contained on the down side with a mortared and coursed limestone wall.