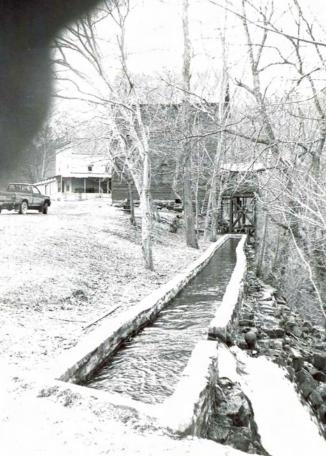

A retaining wall some twelve feet high extends north of the mill along the bluff face some 150 feet. It is constructed of large, unmortared stones crudely coursed.

Mill race The race extends from above the dam along the side of the bluff. It is contained on the down side with a mortared and coursed limestone wall.

 $\overline{\text{River.}}$  The dam, of mortared limestone, extends some 425 feet across the North Fork  $\overline{\text{River.}}$  It is angled at the center, extending upstream from the mill bank at an acute angle, then bends to reach the opposite shore at the perpendicular.