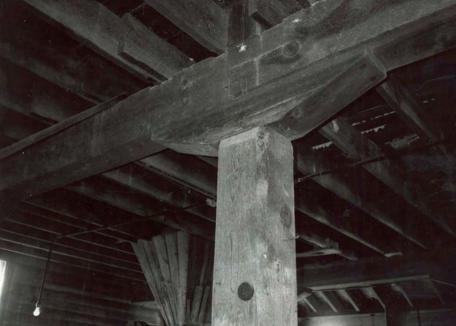

# T. Significance cont'd.

Architecture: Dawt Mill exemplifies a high form of post-and-beam, timber frame construction.

 $\underline{\text{Mill hamlets:}}$  Dawt Mill (and predessesor mills) were the principal service centers of a distinctive type of rural Ozarks hamlets.

### 2.X. Masonry foundations and retaining walls

The mill sits high on a bluff over the river; but in order to receive the turbine shafts at the end of the race, the structure was built to project out over the bluff face. The foundation consequently is a high wall extending from the mill's base plate down to the lowest rock shelf. This foundation wall is of formed poured concrete. Stone-in-concrete foundation walls, probably installed later, serve the south facade and the southwest corner of the mill.

A retaining wall some twelve feet high extends north of the mill along the bluff face some 150 feet. It is constructed of large, unmortared stones crudely coursed.

Mill race The race extends from above the dam along the side of the bluff. It is contained on the down side with a mortared and coursed limestone wall.