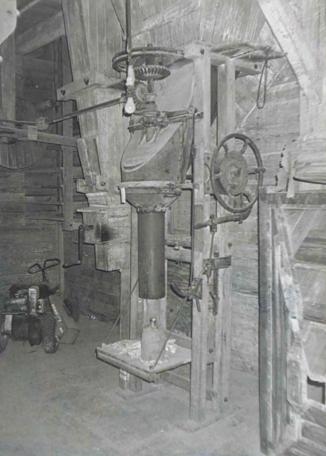

NOTES:

-All windows are 2' wide

DAWT MILL
Power Turbine Drive
Beneath Original Mill Building
Scale: 1" = 10'

**FRONT** 

## NOTES:

- -Wheel Diameters of 1',2',4'
- -Floor is supported by 10"x10" hand hewn support beams under main structure
- -Joists are full cut 2"x12" and are 22' long.