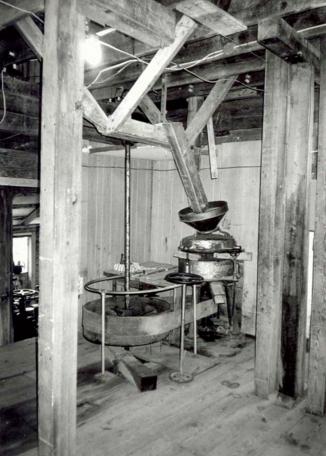

DAWT MILL

1st Floor — Inside Dimensions Scale: 1" = 10'

FRONT

NOTES:

-All windows are 2' wide

DAWT MILL

2nd Floor — Inside Dimensions Scale: 1" = 10'

FRONT

NOTES:

-All windows are 2' wide

DAWT MILL
Power Turbine Drive
Beneath Original Mill Building
Scale: 1" = 10'

**FRONT** 

## NOTES:

- -Wheel Diameters of 1',2',4'
- -Floor is supported by 10"x10" hand hewn support beams under main structure
- -Joists are full cut 2"x12" and are 22' long.