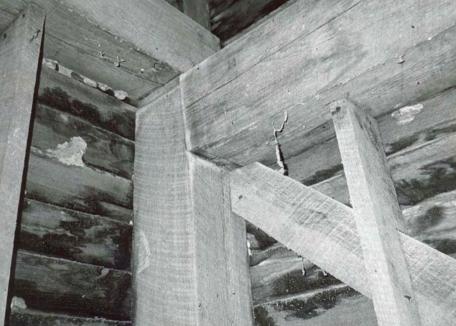

### 2.X. Masonry foundations and retaining walls

The mill sits high on a bluff over the river; but in order to receive the turbine shafts at the end of the race, the structure was built to project out over the bluff face. The foundation consequently is a high wall extending from the mill's base plate down to the lowest rock shelf. This foundation wall is of formed poured concrete. Stone-in-concrete foundation walls, probably installed later, serve the south facade and the southwest corner of the mill.

A retaining wall some twelve feet high extends north of the mill along the bluff face some 150 feet. It is constructed of large, unmortared stones crudely coursed.

Mill race The race extends from above the dam along the side of the bluff. It is contained on the down side with a mortared and coursed limestone wall.