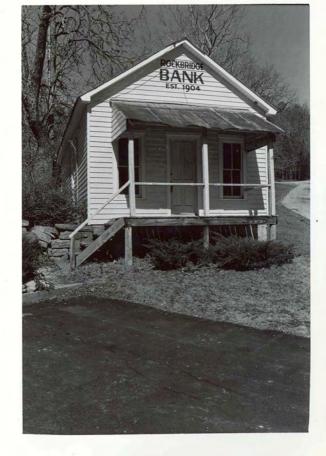

ET) | PREPARED BY                     | ORGANIZA          | TION                     |                            | DATE           |
| L (SEE CONTINUATION SMEET)                            | Robert Flanders                 |                   | Flanders and Gil         | more                       | 5/22/95        |

# Rockbridge Bank

## T. Significance cont'd.

Associated property type: Rockbridge Bank appears identical to a bank building in Van Buren, Carter County, Missouri (not surveyed or registered) constructed about the same time.

## Historic contexts:

<u>Period of construction</u>: Rockbridge Bank was established late in the generation of the building of the mills in this survey, 1903.

Mill hamlets: Rockbridge Bank represents growth and development in the Rockbridge hamlet.





## MISSOURI HISTORIC PROPERTY INVENTORY FORM

| REFERENCE NU                 | JMBER       | A. HISTORIC NAME |           |                 |                     |              |                                       |
|------------------------------|-------------|------------------|-----------|-----------------|---------------------|--------------|---------------------------------------|
| SWASO                        | 15-009      | Summersvill      | le Mill   |                 |                     |              |                                       |
| B. COUNTY                    |             | C. OTHER NAME(S) |           |                 |                     |              |                                       |
| [2]1[5]                      |             |