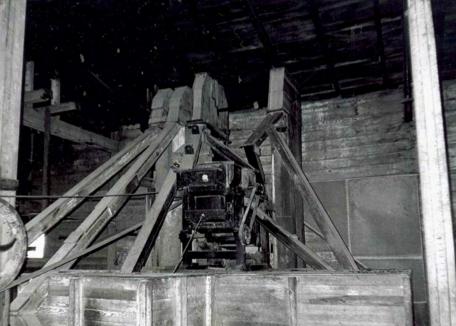

NOTES:

-All windows are 2' wide

DAWT MILL
Power Turbine Drive
Beneath Original Mill Building
Scale: 1" = 10'

**FRONT** 

## NOTES:

- -Wheel Diameters of 1',2',4'
- -Floor is supported by 10"x10" hand hewn support beams under main structure
- -Joists are full cut 2"x12" and are 22' long.