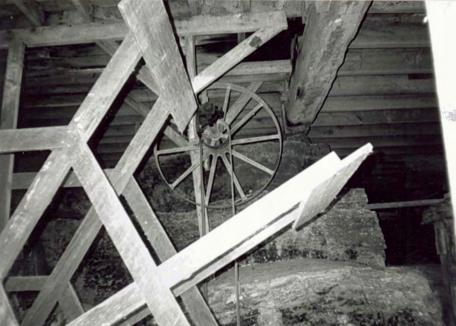

NOTES:

-All windows are 2' wide

DAWT MILL
Power Turbine Drive
Beneath Original Mill Building
Scale: 1" = 10'

**FRONT** 

## NOTES:

- -Wheel Diameters of 1',2',4'
- -Floor is supported by 10"x10" hand hewn support beams under main structure
- -Joists are full cut 2"x12" and are 22' long.