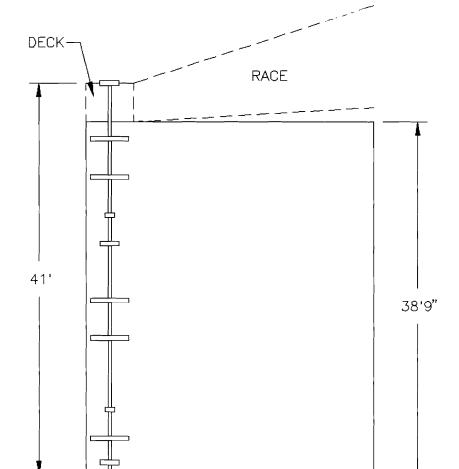

### 2.X. Masonry foundations and retaining walls

The mill sits high on a bluff over the river; but in order to receive the turbine shafts at the end of the race, the structure was built to project out over the bluff face. The foundation consequently is a high wall extending from the mill's base plate down to the lowest rock shelf. This foundation wall is of formed poured concrete. Stone-in-concrete foundation walls, probably installed later, serve the south facade and the southwest corner of the mill.

A retaining wall some twelve feet high extends north of the mill along the bluff face some 150 feet. It is constructed of large, unmortared stones crudely coursed.

Mill race The race extends from above the dam along the side of the bluff. It is contained on the down side with a mortared and coursed limestone wall.

 $\overline{\text{River.}}$  The dam, of mortared limestone, extends some 425 feet across the North Fork  $\overline{\text{River.}}$  It is angled at the center, extending upstream from the mill bank at an acute angle, then bends to reach the opposite shore at the perpendicular.