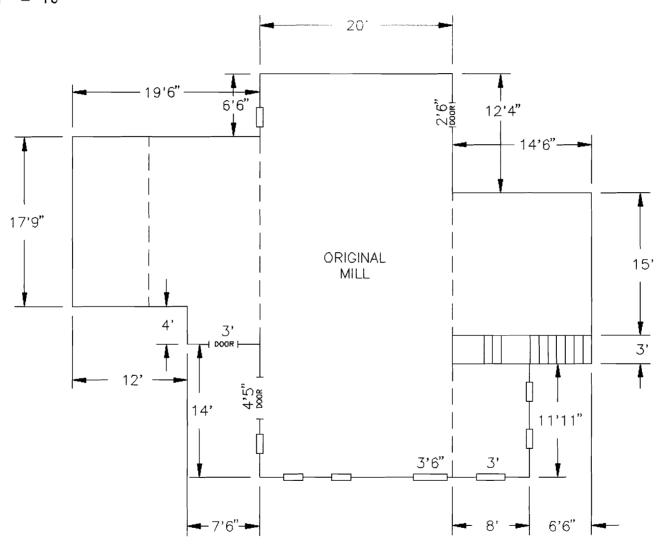

DAWT MILL

1st Floor — Inside Dimensions Scale: 1" = 10'

FRONT

NOTES:

-All windows are 2' wide

DAWT MILL

2nd Floor — Inside Dimensions Scale: 1" = 10'

FRONT

NOTES:

-All windows are 2' wide

DAWT MILL
Power Turbine Drive
Beneath Original Mill Building
Scale: 1" = 10'

**FRONT** 

## NOTES:

- -Wheel Diameters of 1',2',4'
- -Floor is supported by 10"x10" hand hewn support beams under main structure
- -Joists are full cut 2"x12" and are 22' long.