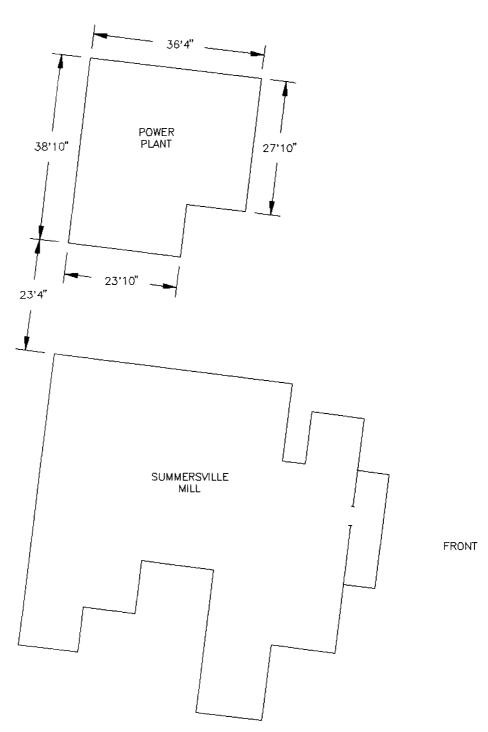

es of poured concrete in its foundations. It is a superb example of post-and-beam timber frame construction.

# Description for Summersville Mill

Part of the Northeast Quarter of the Northeast Quarter, Section Twenty-Four (24), Township Twenty-nine (29) North, Range Seven (7) West, described as follows: Beginning at a point 10.83 chains South of the Northeast Corner of Section Twenty-four (24), said point also being on South Edge of Right-of-Way of Highway #106 (40 feet South of Center Line) thence South 2.90 chains, thence West 3.83 chains, thence North approximately 2.90 chains to Highway #106, thence East with said Highway 3.83 chains to place of beginning. Containing one acre more or less. (City of Summersville, Missouri - Texas County)

SUMMERSVILLE MILL Site Plan Scale: 1" = 20'









## SUMMERSVILLE MILL

2nd Floor — Inside Dimensions Scale: 1" = 10'



























































































## MISSOURI HISTORIC PROPERTY INVENTORY FORM

| REFERENCE NUMBER                                                                                      | A. HISTORIC NAME |                                                                                                                                               | -                                                                        |                |                                 |  |  |
|-------------------------------------------------------------------------------------------------------|------------------|----------------------------------------------------------------