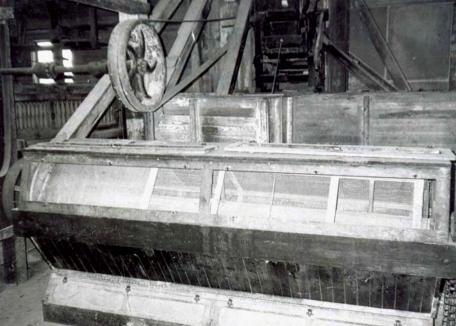

NOTES:

-All windows are 2' wide

DAWT MILL
Power Turbine Drive
Beneath Original Mill Building
Scale: 1" = 10'

**FRONT** 

## NOTES:

- -Wheel Diameters of 1',2',4'
- -Floor is supported by 10"x10" hand hewn support beams under main structure
- -Joists are full cut 2"x12" and are 22' long.