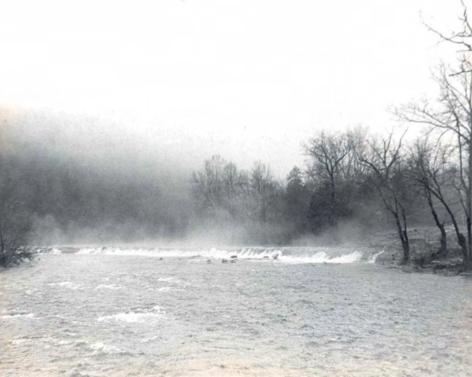

 $\overline{\text{River.}}$  The dam, of mortared limestone, extends some 425 feet across the North Fork  $\overline{\text{River.}}$  It is angled at the center, extending upstream from the mill bank at an acute angle, then bends to reach the opposite shore at the perpendicular.