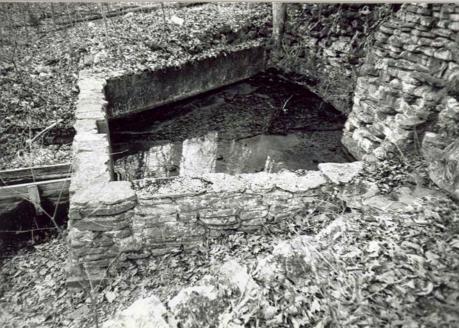

### 2.X. Masonry foundations and retaining walls

The mill sits high on a bluff over the river; but in order to receive the turbine shafts at the end of the race, the structure was built to project out over the bluff face. The foundation consequently is a high wall extending from the mill's base plate down to the lowest rock shelf. This foundation wall is of formed poured concrete. Stone-in-concrete foundation walls, probably installed later, serve the south facade and the southwest corner of the mill.

A retaining wall some twelve feet high extends north of the mill along the bluff face some 150 feet. It is constructed of large, unmortared stones crudely coursed.

Mill race The race extends from above the dam along the side of the bluff. It is contained on the down side with a mortared and coursed limestone wall.

 $\overline{\text{River.}}$  The dam, of mortared limestone, extends some 425 feet across the North Fork  $\overline{\text{River.}}$  It is angled at the center, extending upstream from the mill bank at an acute angle, then bends to reach the opposite shore at the perpendicular.