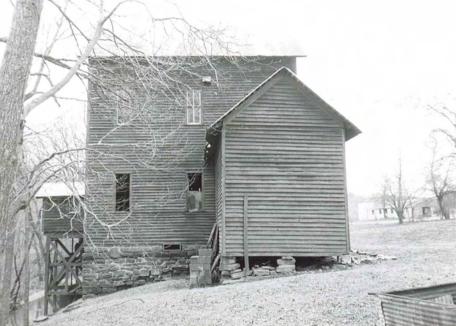

### 2.X. Masonry foundations and retaining walls

The mill sits high on a bluff over the river; but in order to receive the turbine shafts at the end of the race, the structure was built to project out over the bluff face. The foundation consequently is a high wall extending from the mill's base plate down to the lowest rock shelf. This foundation wall is of formed poured concrete. Stone-in-concrete foundation walls, probably installed later, serve the south facade and the southwest corner of the mill.

A retaining wall some twelve feet high extends north of the mill along the bluff face some 150 feet. It is constructed of large, unmortared stones crudely coursed.

Mill race The race extends from above the dam along the side of the bluff. It is contained on the down side with a mortared and coursed limestone wall.

 $\overline{\text{River.}}$  The dam, of mortared limestone, extends some 425 feet across the North Fork  $\overline{\text{River.}}$  It is angled at the center, extending upstream from the mill bank at an acute angle, then bends to reach the opposite shore at the perpendicular.