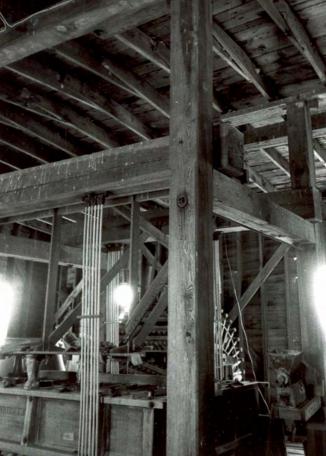

NOTES:

-All windows are 2' wide

DAWT MILL
Power Turbine Drive
Beneath Original Mill Building
Scale: 1" = 10'

**FRONT** 

## NOTES:

- -Wheel Diameters of 1',2',4'
- -Floor is supported by 10"x10" hand hewn support beams under main structure
- -Joists are full cut 2"x12" and are 22' long.