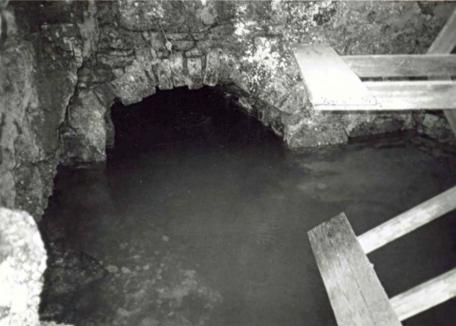

 $\overline{\text{River.}}$  The dam, of mortared limestone, extends some 425 feet across the North Fork  $\overline{\text{River.}}$  It is angled at the center, extending upstream from the mill bank at an acute angle, then bends to reach the opposite shore at the perpendicular.