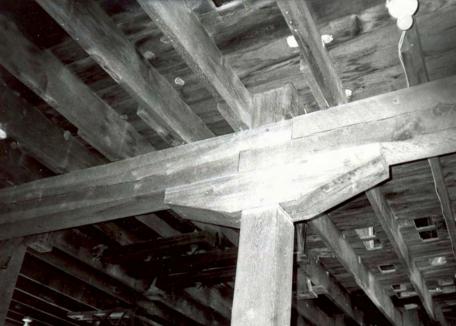

# T. Significance cont'd.

Architecture: Dawt Mill exemplifies a high form of post-and-beam, timber frame construction.

 $\underline{\text{Mill hamlets:}}$  Dawt Mill (and predessesor mills) were the principal service centers of a distinctive type of rural Ozarks hamlets.

### 2.X. Masonry foundations and retaining walls

The mill sits high on a bluff over the river; but in order to receive the turbine shafts at the end of the race, the structure was built to project out over the bluff face. The foundation consequently is a high wall extending from the mill's base plate down to the lowest rock shelf. This foundation wall is of formed poured concrete. Stone-in-concrete foundation walls, probably installed later, serve the south facade and the southwest corner of the mill.