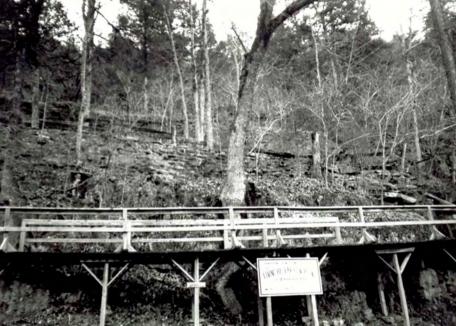

### 2.X. Masonry foundations and retaining walls

The mill sits high on a bluff over the river; but in order to receive the turbine shafts at the end of the race, the structure was built to project out over the bluff face. The foundation consequently is a high wall extending from the mill's base plate down to the lowest rock shelf. This foundation wall is of formed poured concrete. Stone-in-concrete foundation walls, probably installed later, serve the south facade and the southwest corner of the mill.

A retaining wall some twelve feet high extends north of the mill along the bluff face some 150 feet. It is constructed of large, unmortared stones crudely coursed.

Mill race The race extends from above the dam along the side of the bluff. It is contained on the down side with a mortared and coursed limestone wall.

 $\overline{\text{River.}}$  The dam, of mortared limestone, extends some 425 feet across the North Fork  $\overline{\text{River.}}$  It is angled at the center, extending upstream from the mill bank at an acute angle, then bends to reach the opposite shore at the perpendicular.