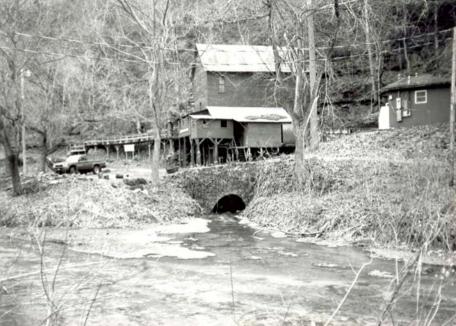

# T. Significance cont'd.

Architecture: Dawt Mill exemplifies a high form of post-and-beam, timber frame construction.

 $\underline{\text{Mill hamlets:}}$  Dawt Mill (and predessesor mills) were the principal service centers of a distinctive type of rural Ozarks hamlets.

### 2.X. Masonry foundations and retaining walls

The mill sits high on a bluff over the river; but in order to receive the turbine shafts at the end of the race, the structure was built to project out over the bluff face. The foundation consequently is a high wall extending from the mill's base plate down to the lowest rock shelf. This foundation wall is of formed poured concrete. Stone-in-concrete foundation walls, probably installed later, serve the south facade and the southwest corner of the mill.

A retaining wall some twelve feet high extends north of the mill along the bluff face some 150 feet. It is constructed of large, unmortared stones crudely coursed.

Mill race The race extends from above the dam along the side of the bluff. It is contained on the down side with a mortared and coursed limestone wall.

 $\overline{\text{River.}}$  The dam, of mortared limestone, extends some 425 feet across the North Fork  $\overline{\text{River.}}$  It is angled at the center, extending upstream from the mill bank at an acute angle, then bends to reach the opposite shore at the perpendicular.