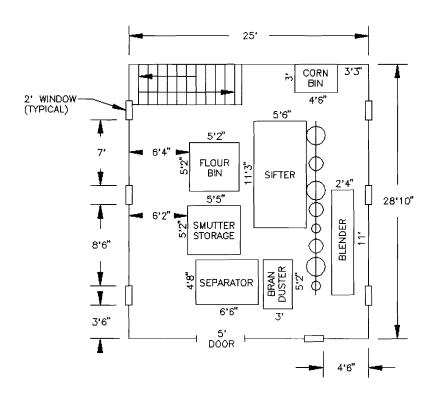

DAWT MILL

1st Floor — Inside Dimensions Scale: 1" = 10'

FRONT

NOTES:

-All windows are 2' wide

DAWT MILL

2nd Floor — Inside Dimensions Scale: 1" = 10'

FRONT

NOTES:

-All windows are 2' wide

DAWT MILL
Power Turbine Drive
Beneath Original Mill Building
Scale: 1" = 10'

**FRONT** 

## NOTES:

- -Wheel Diameters of 1',2',4'
- -Floor is supported by 10"x10" hand hewn support beams under main structure
- -Joists are full cut 2"x12" and are 22' long.