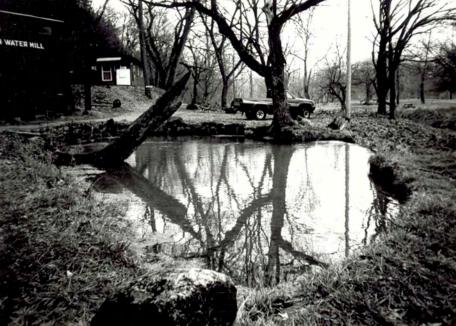

 $\overline{\text{River.}}$  The dam, of mortared limestone, extends some 425 feet across the North Fork  $\overline{\text{River.}}$  It is angled at the center, extending upstream from the mill bank at an acute angle, then bends to reach the opposite shore at the perpendicular.