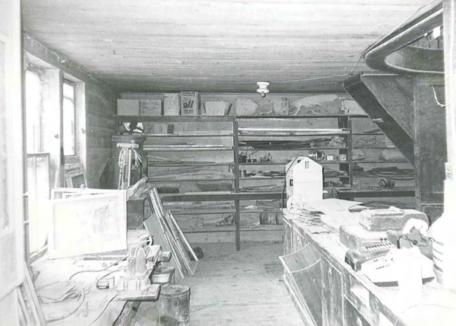

### 2.X. Masonry foundations and retaining walls

The mill sits high on a bluff over the river; but in order to receive the turbine shafts at the end of the race, the structure was built to project out over the bluff face. The foundation consequently is a high wall extending from the mill's base plate down to the lowest rock shelf. This foundation wall is of formed poured concrete. Stone-in-concrete foundation walls, probably installed later, serve the south facade and the southwest corner of the mill.

A retaining wall some twelve feet high extends north of the mill along the bluff face some 150 feet. It is constructed of large, unmortared stones crudely coursed.

Mill race The race extends from above the dam along the side of the bluff. It is contained on the down side with a mortared and coursed limestone wall.