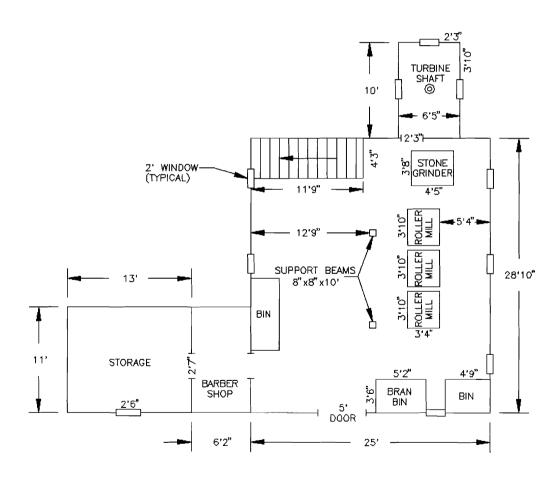

DAWT MILL

1st Floor — Inside Dimensions Scale: 1" = 10'

FRONT

NOTES:

-All windows are 2' wide

DAWT MILL

2nd Floor — Inside Dimensions Scale: 1" = 10'

FRONT

## NOTES:

- -Wheel Diameters of 1',2',4'
- -Floor is supported by 10"x10" hand hewn support beams under main structure
- -Joists are full cut 2"x12" and are 22' long.