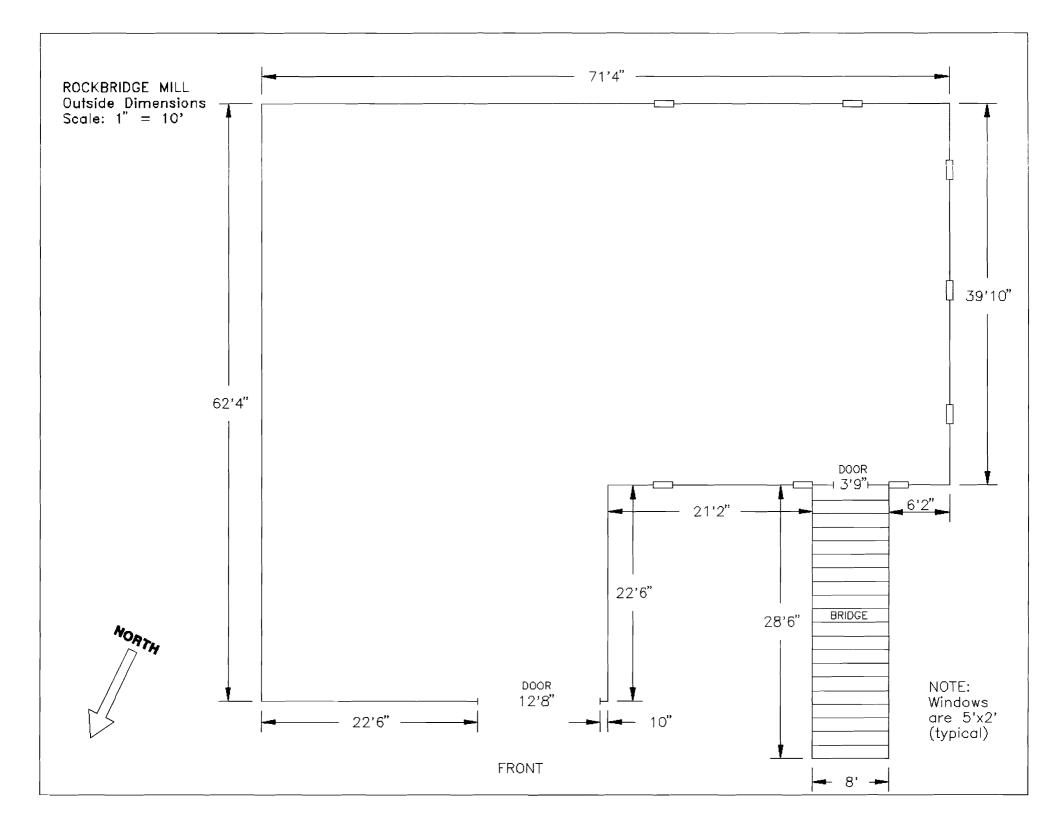

DAWT MILL

1st Floor — Inside Dimensions Scale: 1" = 10'

FRONT

NOTES:

-All windows are 2' wide

DAWT MILL

2nd Floor — Inside Dimensions Scale: 1" = 10'

FRONT