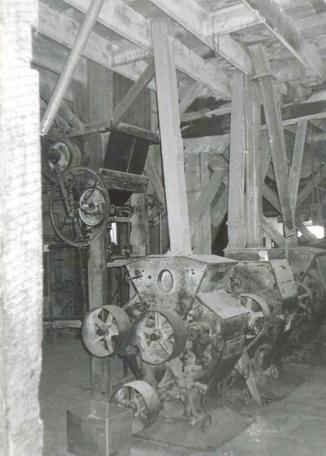

# T. Significance cont'd.

Architecture: Dawt Mill exemplifies a high form of post-and-beam, timber frame construction.

 $\underline{\text{Mill hamlets:}}$  Dawt Mill (and predessesor mills) were the principal service centers of a distinctive type of rural Ozarks hamlets.