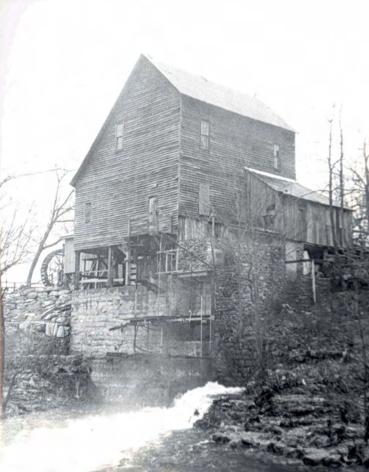

# T. Significance cont'd.

Architecture: Dawt Mill exemplifies a high form of post-and-beam, timber frame construction.

 $\underline{\text{Mill hamlets:}}$  Dawt Mill (and predessesor mills) were the principal service centers of a distinctive type of rural Ozarks hamlets.

### 2.X. Masonry foundations and retaining walls

The mill sits high on a bluff over the river; but in order to receive the turbine shafts at the end of the race, the structure was built to project out over the bluff face. The foundation consequently is a high wall extending from the mill's base plate down to the lowest rock shelf. This foundation wall is of formed poured concrete. Stone-in-concrete foundation walls, probably installed later, serve the south facade and the southwest corner of the mill.