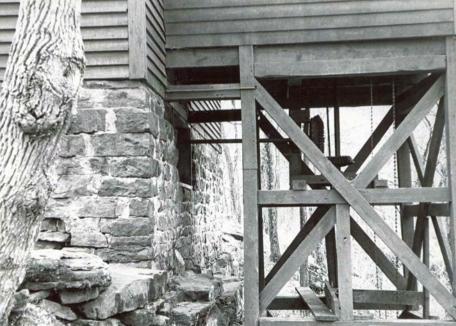

### 2.X. Masonry foundations and retaining walls

The mill sits high on a bluff over the river; but in order to receive the turbine shafts at the end of the race, the structure was built to project out over the bluff face. The foundation consequently is a high wall extending from the mill's base plate down to the lowest rock shelf. This foundation wall is of formed poured concrete. Stone-in-concrete foundation walls, probably installed later, serve the south facade and the southwest corner of the mill.