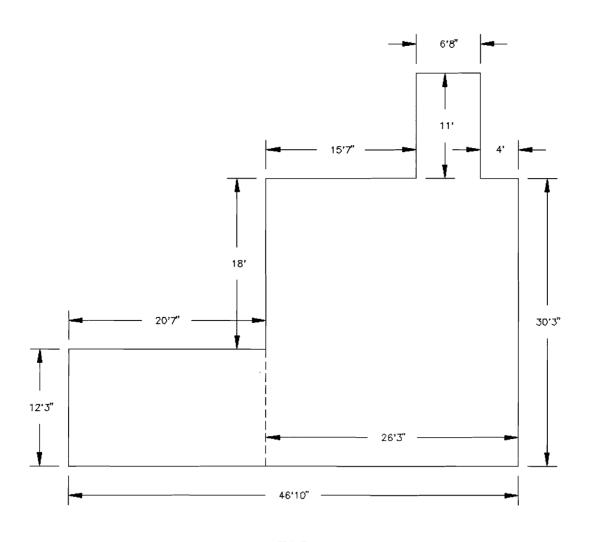

DAWT MILL

1st Floor — Inside Dimensions Scale: 1" = 10'

FRONT

NOTES:

-All windows are 2' wide

DAWT MILL

2nd Floor — Inside Dimensions Scale: 1" = 10'

FRONT