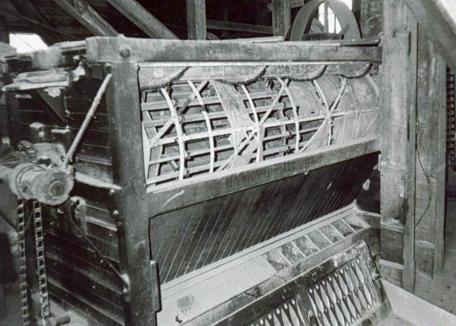

NOTES:

-All windows are 2' wide

DAWT MILL
Power Turbine Drive
Beneath Original Mill Building
Scale: 1" = 10'

**FRONT** 

## NOTES:

- -Wheel Diameters of 1',2',4'
- -Floor is supported by 10"x10" hand hewn support beams under main structure
- -Joists are full cut 2"x12" and are 22' long.