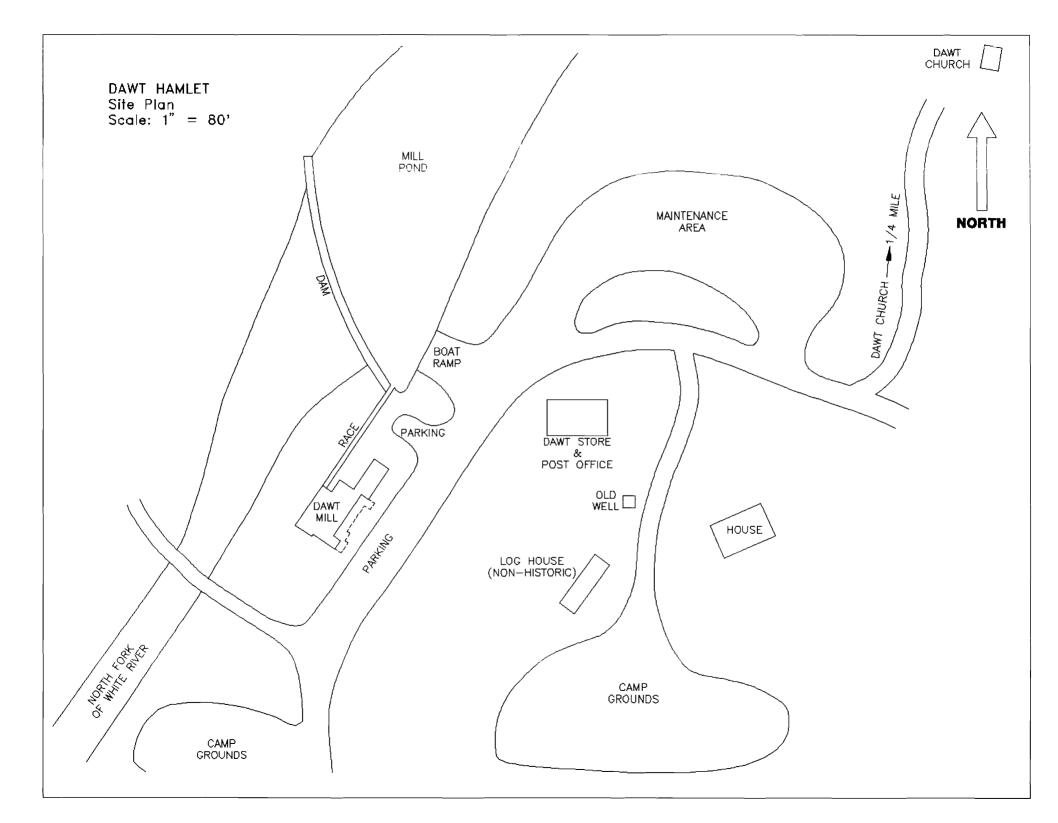

### 2.X. Masonry foundations and retaining walls

The mill sits high on a bluff over the river; but in order to receive the turbine shafts at the end of the race, the structure was built to project out over the bluff face. The foundation consequently is a high wall extending from the mill's base plate down to the lowest rock shelf. This foundation wall is of formed poured concrete. Stone-in-concrete foundation walls, probably installed later, serve the south facade and the southwest corner of the mill.

A retaining wall some twelve feet high extends north of the mill along the bluff face some 150 feet. It is constructed of large, unmortared stones crudely coursed.

Mill race The race extends from above the dam along the side of the bluff. It is contained on the down side with a mortared and coursed limestone wall.

 $\overline{\text{River.}}$  The dam, of mortared limestone, extends some 425 feet across the North Fork  $\overline{\text{River.}}$  It is angled at the center, extending upstream from the mill bank at an acute angle, then bends to reach the opposite shore at the perpendicular.