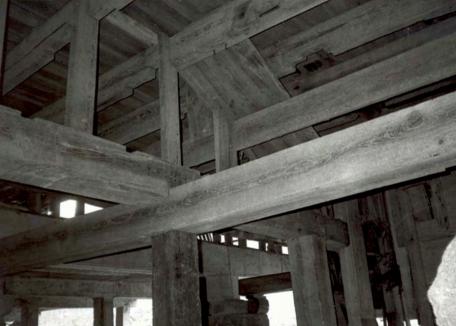

# T. Significance cont'd.

Architecture: Dawt Mill exemplifies a high form of post-and-beam, timber frame construction.

 $\underline{\text{Mill hamlets:}}$  Dawt Mill (and predessesor mills) were the principal service centers of a distinctive type of rural Ozarks hamlets.

### 2.X. Masonry foundations and retaining walls

The mill sits high on a bluff over the river; but in order to receive the turbine shafts at the end of the race, the structure was built to project out over the bluff face. The foundation consequently is a high wall extending from the mill's base plate down to the lowest rock shelf. This foundation wall is of formed poured concrete. Stone-in-concrete foundation walls, probably installed later, serve the south facade and the southwest corner of the mill.

## NOTES:

- -Wheel Diameters of 1',2',4'
- -Floor is supported by 10"x10" hand hewn support beams under main structure
- -Joists are full cut 2"x12" and are 22' long.