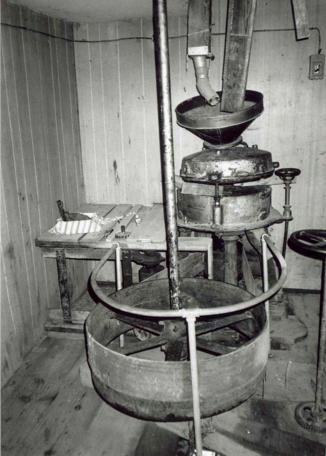

DAWT MILL

1st Floor — Inside Dimensions Scale: 1" = 10'

FRONT

NOTES:

-All windows are 2' wide

DAWT MILL

2nd Floor — Inside Dimensions Scale: 1" = 10'

FRONT

NOTES:

-All windows are 2' wide

DAWT MILL
Power Turbine Drive
Beneath Original Mill Building
Scale: 1" = 10'

**FRONT** 

## NOTES:

- -Wheel Diameters of 1',2',4'
- -Floor is supported by 10"x10" hand hewn support beams under main structure
- -Joists are full cut 2"x12" and are 22' long.