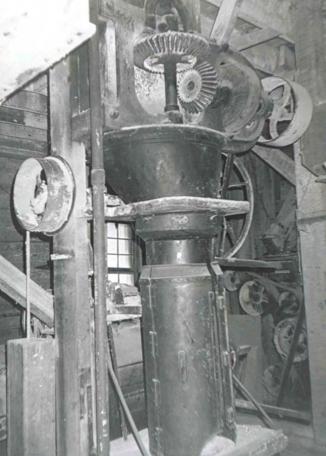

NOTES:

-All windows are 2' wide

DAWT MILL
Power Turbine Drive
Beneath Original Mill Building
Scale: 1" = 10'

**FRONT** 

## NOTES:

- -Wheel Diameters of 1',2',4'
- -Floor is supported by 10"x10" hand hewn support beams under main structure
- -Joists are full cut 2"x12" and are 22' long.