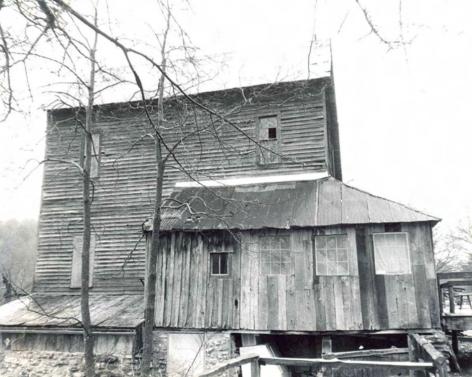

# T. Significance cont'd.

Architecture: Dawt Mill exemplifies a high form of post-and-beam, timber frame construction.

 $\underline{\text{Mill hamlets:}}$  Dawt Mill (and predessesor mills) were the principal service centers of a distinctive type of rural Ozarks hamlets.

### 2.X. Masonry foundations and retaining walls

The mill sits high on a bluff over the river; but in order to receive the turbine shafts at the end of the race, the structure was built to project out over the bluff face. The foundation consequently is a high wall extending from the mill's base plate down to the lowest rock shelf. This foundation wall is of formed poured concrete. Stone-in-concrete foundation walls, probably installed later, serve the south facade and the southwest corner of the mill.