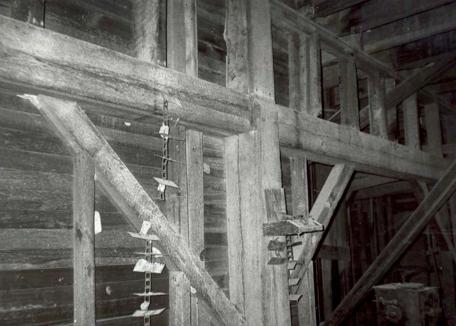

### 2.X. Masonry foundations and retaining walls

The mill sits high on a bluff over the river; but in order to receive the turbine shafts at the end of the race, the structure was built to project out over the bluff face. The foundation consequently is a high wall extending from the mill's base plate down to the lowest rock shelf. This foundation wall is of formed poured concrete. Stone-in-concrete foundation walls, probably installed later, serve the south facade and the southwest corner of the mill.

A retaining wall some twelve feet high extends north of the mill along the bluff face some 150 feet. It is constructed of large, unmortared stones crudely coursed.

Mill race The race extends from above the dam along the side of the bluff. It is contained on the down side with a mortared and coursed limestone wall.

## NOTES:

- -Wheel Diameters of 1',2',4'
- -Floor is supported by 10"x10" hand hewn support beams under main structure
- -Joists are full cut 2"x12" and are 22' long.