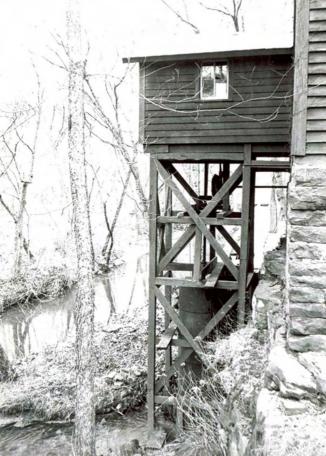

DAWT MILL

1st Floor — Inside Dimensions Scale: 1" = 10'

FRONT

NOTES:

-All windows are 2' wide

DAWT MILL

2nd Floor — Inside Dimensions Scale: 1" = 10'

FRONT

NOTES:

-All windows are 2' wide

DAWT MILL
Power Turbine Drive
Beneath Original Mill Building
Scale: 1" = 10'

**FRONT** 

## NOTES:

- -Wheel Diameters of 1',2',4'
- -Floor is supported by 10"x10" hand hewn support beams under main structure
- -Joists are full cut 2"x12" and are 22' long.