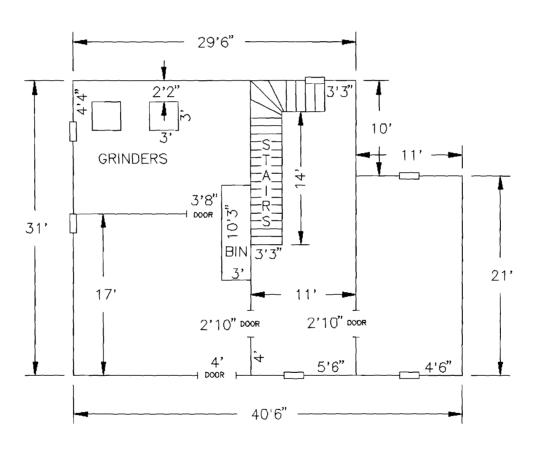

DAWT MILL

1st Floor — Inside Dimensions Scale: 1" = 10'

FRONT

NOTES:

-All windows are 2' wide

DAWT MILL

2nd Floor — Inside Dimensions Scale: 1" = 10'

FRONT

NOTES:

-All windows are 2' wide

DAWT MILL
Power Turbine Drive
Beneath Original Mill Building
Scale: 1" = 10'

**FRONT** 

## NOTES:

- -Wheel Diameters of 1',2',4'
- -Floor is supported by 10"x10" hand hewn support beams under main structure
- -Joists are full cut 2"x12" and are 22' long.