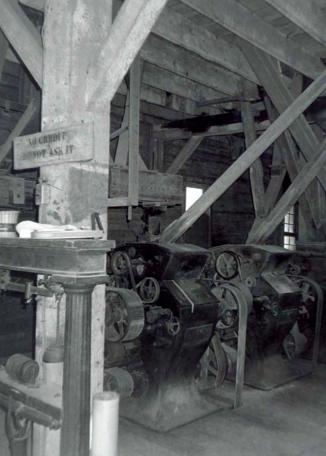

# T. Significance cont'd.

Architecture: Dawt Mill exemplifies a high form of post-and-beam, timber frame construction.

 $\underline{\text{Mill hamlets:}}$  Dawt Mill (and predessesor mills) were the principal service centers of a distinctive type of rural Ozarks hamlets.