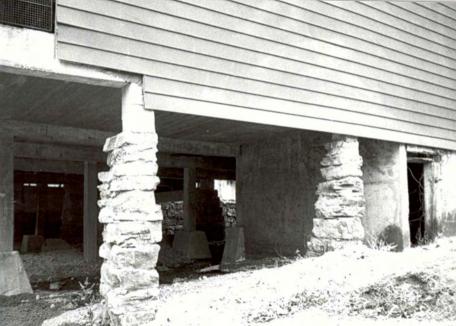

### 2.X. Masonry foundations and retaining walls

The mill sits high on a bluff over the river; but in order to receive the turbine shafts at the end of the race, the structure was built to project out over the bluff face. The foundation consequently is a high wall extending from the mill's base plate down to the lowest rock shelf. This foundation wall is of formed poured concrete. Stone-in-concrete foundation walls, probably installed later, serve the south facade and the southwest corner of the mill.

A retaining wall some twelve feet high extends north of the mill along the bluff face some 150 feet. It is constructed of large, unmortared stones crudely coursed.

Mill race The race extends from above the dam along the side of the bluff. It is contained on the down side with a mortared and coursed limestone wall.