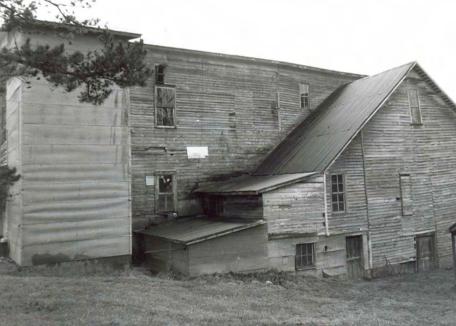

### 2.X. Masonry foundations and retaining walls

The mill sits high on a bluff over the river; but in order to receive the turbine shafts at the end of the race, the structure was built to project out over the bluff face. The foundation consequently is a high wall extending from the mill's base plate down to the lowest rock shelf. This foundation wall is of formed poured concrete. Stone-in-concrete foundation walls, probably installed later, serve the south facade and the southwest corner of the mill.

A retaining wall some twelve feet high extends north of the mill along the bluff face some 150 feet. It is constructed of large, unmortared stones crudely coursed.

Mill race The race extends from above the dam along the side of the bluff. It is contained on the down side with a mortared and coursed limestone wall.

 $\overline{\text{River.}}$  The dam, of mortared limestone, extends some 425 feet across the North Fork  $\overline{\text{River.}}$  It is angled at the center, extending upstream from the mill bank at an acute angle, then bends to reach the opposite shore at the perpendicular.