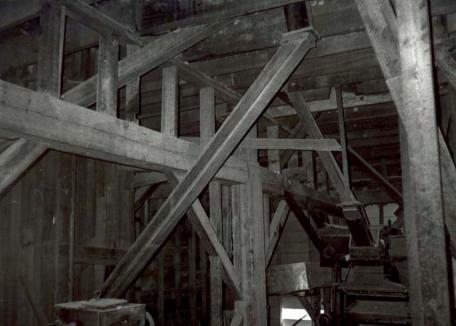

NOTES:

-All windows are 2' wide

DAWT MILL
Power Turbine Drive
Beneath Original Mill Building
Scale: 1" = 10'

**FRONT** 

## NOTES:

- -Wheel Diameters of 1',2',4'
- -Floor is supported by 10"x10" hand hewn support beams under main structure
- -Joists are full cut 2"x12" and are 22' long.