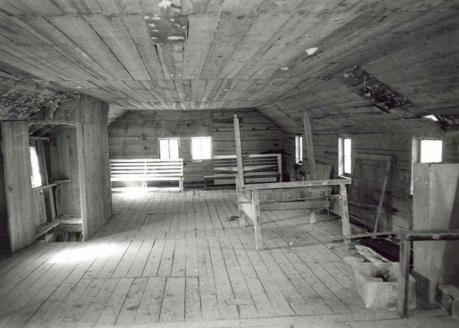

DAWT MILL

1st Floor — Inside Dimensions Scale: 1" = 10'

FRONT

NOTES:

-All windows are 2' wide

DAWT MILL

2nd Floor — Inside Dimensions Scale: 1" = 10'

FRONT

NOTES:

-All windows are 2' wide

DAWT MILL
Power Turbine Drive
Beneath Original Mill Building
Scale: 1" = 10'

**FRONT** 

## NOTES:

- -Wheel Diameters of 1',2',4'
- -Floor is supported by 10"x10" hand hewn support beams under main structure
- -Joists are full cut 2"x12" and are 22' long.