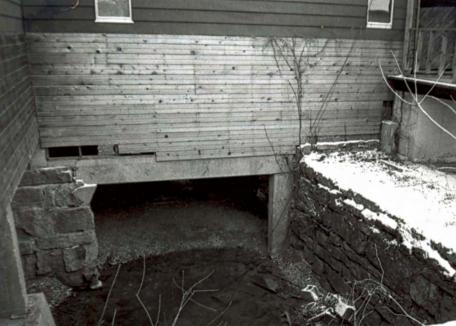

### 2.X. Masonry foundations and retaining walls

The mill sits high on a bluff over the river; but in order to receive the turbine shafts at the end of the race, the structure was built to project out over the bluff face. The foundation consequently is a high wall extending from the mill's base plate down to the lowest rock shelf. This foundation wall is of formed poured concrete. Stone-in-concrete foundation walls, probably installed later, serve the south facade and the southwest corner of the mill.

A retaining wall some twelve feet high extends north of the mill along the bluff face some 150 feet. It is constructed of large, unmortared stones crudely coursed.

Mill race The race extends from above the dam along the side of the bluff. It is contained on the down side with a mortared and coursed limestone wall.