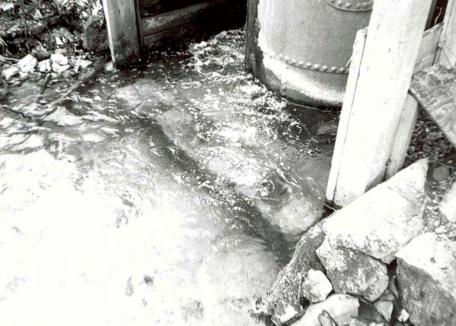

 $\overline{\text{River.}}$  The dam, of mortared limestone, extends some 425 feet across the North Fork  $\overline{\text{River.}}$  It is angled at the center, extending upstream from the mill bank at an acute angle, then bends to reach the opposite shore at the perpendicular.