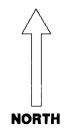

DAWT MILL

1st Floor — Inside Dimensions Scale: 1" = 10'

FRONT

NOTES:

-All windows are 2' wide

DAWT MILL

2nd Floor — Inside Dimensions Scale: 1" = 10'

FRONT

NOTES:

-All windows are 2' wide

DAWT MILL
Power Turbine Drive
Beneath Original Mill Building
Scale: 1" = 10'

**FRONT** 

## NOTES:

- -Wheel Diameters of 1',2',4'
- -Floor is supported by 10"x10" hand hewn support beams under main structure
- -Joists are full cut 2"x12" and are 22' long.