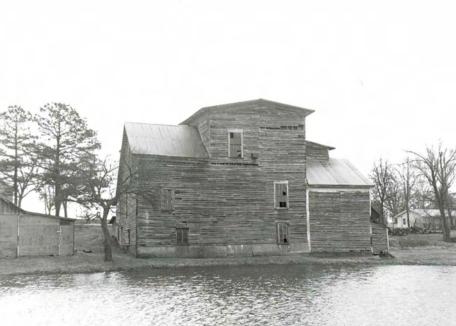

# T. Significance cont'd.

Architecture: Dawt Mill exemplifies a high form of post-and-beam, timber frame construction.

 $\underline{\text{Mill hamlets:}}$  Dawt Mill (and predessesor mills) were the principal service centers of a distinctive type of rural Ozarks hamlets.

 $\overline{\text{River.}}$  The dam, of mortared limestone, extends some 425 feet across the North Fork  $\overline{\text{River.}}$  It is angled at the center, extending upstream from the mill bank at an acute angle, then bends to reach the opposite shore at the perpendicular.