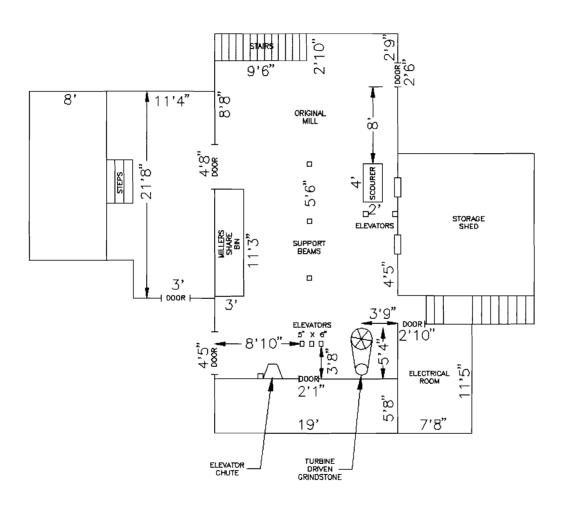

DAWT MILL

1st Floor — Inside Dimensions Scale: 1" = 10'

FRONT

NOTES:

-All windows are 2' wide

DAWT MILL

2nd Floor — Inside Dimensions Scale: 1" = 10'

FRONT

NOTES:

-All windows are 2' wide

DAWT MILL
Power Turbine Drive
Beneath Original Mill Building
Scale: 1" = 10'

**FRONT** 

## NOTES:

- -Wheel Diameters of 1',2',4'
- -Floor is supported by 10"x10" hand hewn support beams under main structure
- -Joists are full cut 2"x12" and are 22' long.