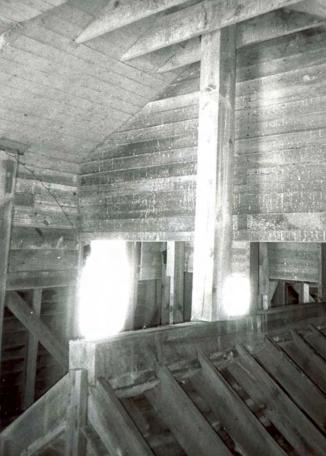

### 2.X. Masonry foundations and retaining walls

The mill sits high on a bluff over the river; but in order to receive the turbine shafts at the end of the race, the structure was built to project out over the bluff face. The foundation consequently is a high wall extending from the mill's base plate down to the lowest rock shelf. This foundation wall is of formed poured concrete. Stone-in-concrete foundation walls, probably installed later, serve the south facade and the southwest corner of the mill.

A retaining wall some twelve feet high extends north of the mill along the bluff face some 150 feet. It is constructed of large, unmortared stones crudely coursed.

Mill race The race extends from above the dam along the side of the bluff. It is contained on the down side with a mortared and coursed limestone wall.