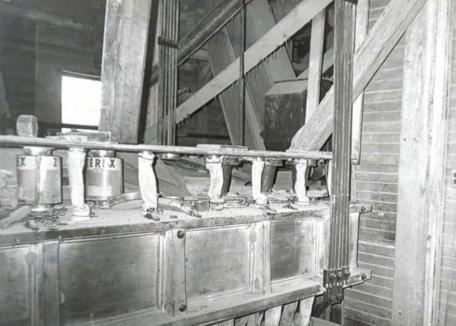

DAWT MILL

1st Floor — Inside Dimensions Scale: 1" = 10'

FRONT

NOTES:

-All windows are 2' wide

DAWT MILL

2nd Floor — Inside Dimensions Scale: 1" = 10'

FRONT

NOTES:

-All windows are 2' wide

DAWT MILL
Power Turbine Drive
Beneath Original Mill Building
Scale: 1" = 10'

**FRONT** 

## NOTES:

- -Wheel Diameters of 1',2',4'
- -Floor is supported by 10"x10" hand hewn support beams under main structure
- -Joists are full cut 2"x12" and are 22' long.