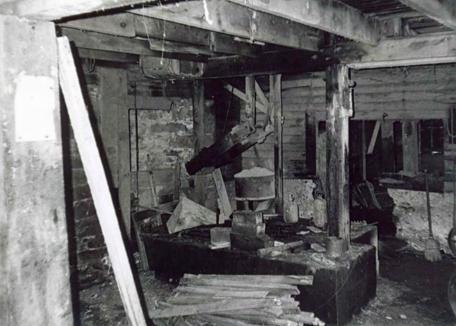

### 2.X. Masonry foundations and retaining walls

The mill sits high on a bluff over the river; but in order to receive the turbine shafts at the end of the race, the structure was built to project out over the bluff face. The foundation consequently is a high wall extending from the mill's base plate down to the lowest rock shelf. This foundation wall is of formed poured concrete. Stone-in-concrete foundation walls, probably installed later, serve the south facade and the southwest corner of the mill.

A retaining wall some twelve feet high extends north of the mill along the bluff face some 150 feet. It is constructed of large, unmortared stones crudely coursed.

Mill race The race extends from above the dam along the side of the bluff. It is contained on the down side with a mortared and coursed limestone wall.

 $\overline{\text{River.}}$  The dam, of mortared limestone, extends some 425 feet across the North Fork  $\overline{\text{River.}}$  It is angled at the center, extending upstream from the mill bank at an acute angle, then bends to reach the opposite shore at the perpendicular.