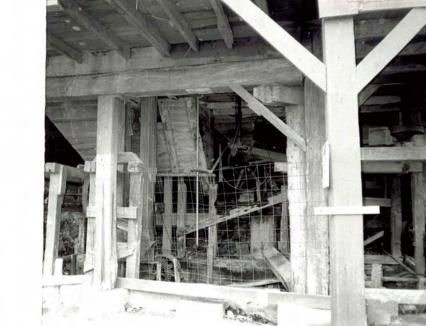

### 2.X. Masonry foundations and retaining walls

The mill sits high on a bluff over the river; but in order to receive the turbine shafts at the end of the race, the structure was built to project out over the bluff face. The foundation consequently is a high wall extending from the mill's base plate down to the lowest rock shelf. This foundation wall is of formed poured concrete. Stone-in-concrete foundation walls, probably installed later, serve the south facade and the southwest corner of the mill.

A retaining wall some twelve feet high extends north of the mill along the bluff face some 150 feet. It is constructed of large, unmortared stones crudely coursed.

Mill race The race extends from above the dam along the side of the bluff. It is contained on the down side with a mortared and coursed limestone wall.