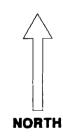

DAWT MILL

1st Floor — Inside Dimensions Scale: 1" = 10'

FRONT

NOTES:

-All windows are 2' wide

DAWT MILL

2nd Floor — Inside Dimensions Scale: 1" = 10'

FRONT

NOTES:

-All windows are 2' wide

DAWT MILL
Power Turbine Drive
Beneath Original Mill Building
Scale: 1" = 10'

**FRONT** 

## NOTES:

- -Wheel Diameters of 1',2',4'
- -Floor is supported by 10"x10" hand hewn support beams under main structure
- -Joists are full cut 2"x12" and are 22' long.