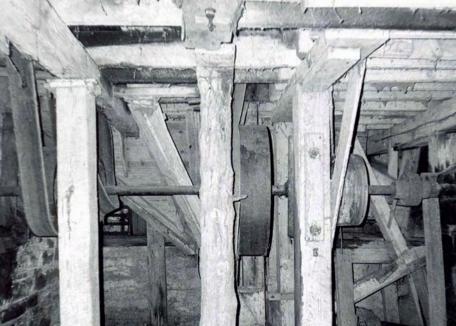

NOTES:

-All windows are 2' wide

DAWT MILL
Power Turbine Drive
Beneath Original Mill Building
Scale: 1" = 10'

**FRONT** 

## NOTES:

- -Wheel Diameters of 1',2',4'
- -Floor is supported by 10"x10" hand hewn support beams under main structure
- -Joists are full cut 2"x12" and are 22' long.