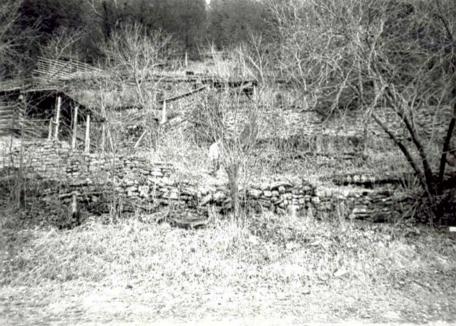

### 2.X. Masonry foundations and retaining walls

The mill sits high on a bluff over the river; but in order to receive the turbine shafts at the end of the race, the structure was built to project out over the bluff face. The foundation consequently is a high wall extending from the mill's base plate down to the lowest rock shelf. This foundation wall is of formed poured concrete. Stone-in-concrete foundation walls, probably installed later, serve the south facade and the southwest corner of the mill.

A retaining wall some twelve feet high extends north of the mill along the bluff face some 150 feet. It is constructed of large, unmortared stones crudely coursed.

Mill race The race extends from above the dam along the side of the bluff. It is contained on the down side with a mortared and coursed limestone wall.

 $\overline{\text{River.}}$  The dam, of mortared limestone, extends some 425 feet across the North Fork  $\overline{\text{River.}}$  It is angled at the center, extending upstream from the mill bank at an acute angle, then bends to reach the opposite shore at the perpendicular.