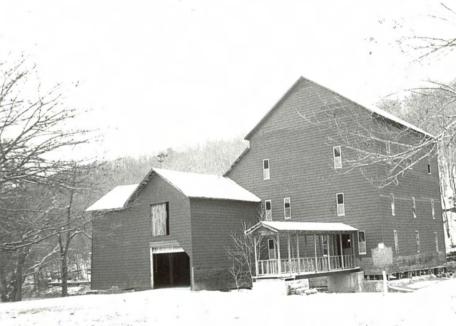

# T. Significance cont'd.

Architecture: Dawt Mill exemplifies a high form of post-and-beam, timber frame construction.

 $\underline{\text{Mill hamlets:}}$  Dawt Mill (and predessesor mills) were the principal service centers of a distinctive type of rural Ozarks hamlets.