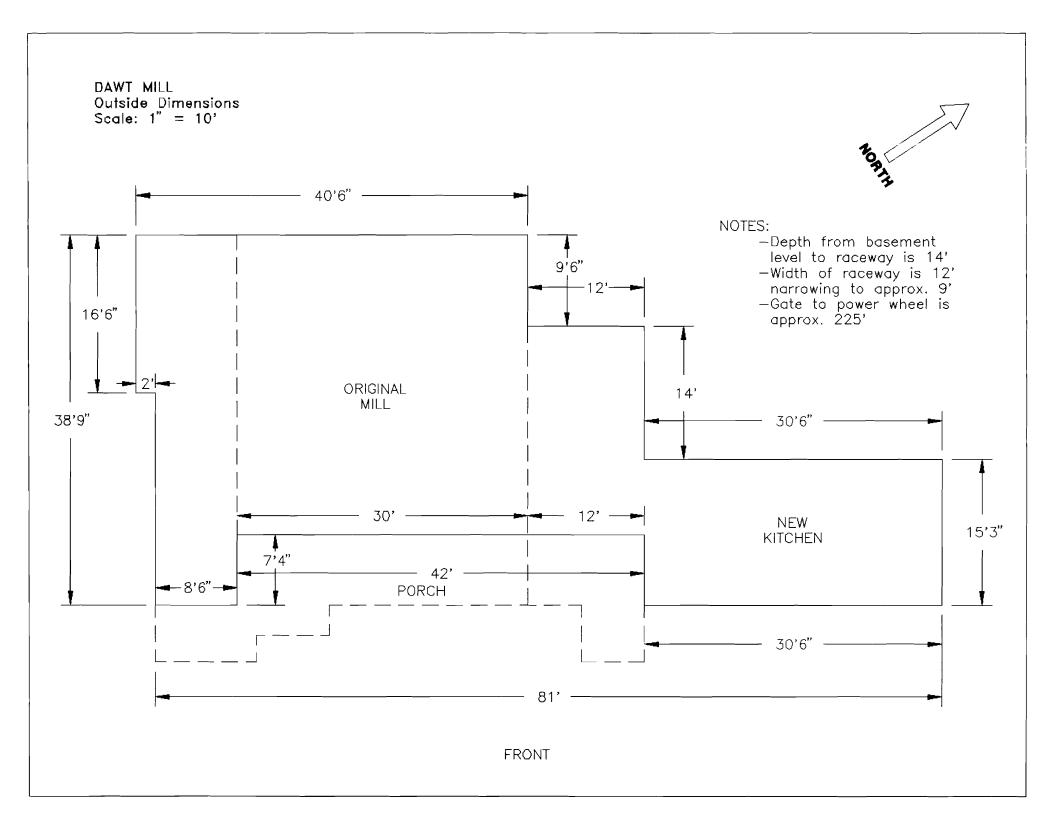

### 2.X. Masonry foundations and retaining walls

The mill sits high on a bluff over the river; but in order to receive the turbine shafts at the end of the race, the structure was built to project out over the bluff face. The foundation consequently is a high wall extending from the mill's base plate down to the lowest rock shelf. This foundation wall is of formed poured concrete. Stone-in-concrete foundation walls, probably installed later, serve the south facade and the southwest corner of the mill.

A retaining wall some twelve feet high extends north of the mill along the bluff face some 150 feet. It is constructed of large, unmortared stones crudely coursed.

Mill race The race extends from above the dam along the side of the bluff. It is contained on the down side with a mortared and coursed limestone wall.

 $\overline{\text{River.}}$  The dam, of mortared limestone, extends some 425 feet across the North Fork  $\overline{\text{River.}}$  It is angled at the center, extending upstream from the mill bank at an acute angle, then bends to reach the opposite shore at the perpendicular.