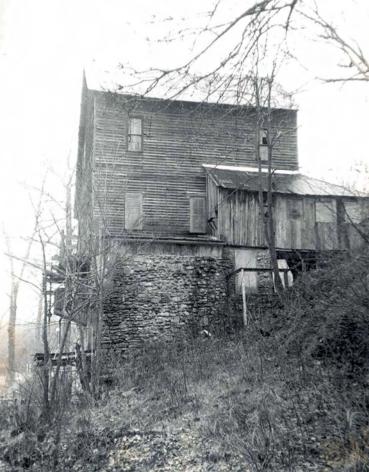

### 2.X. Masonry foundations and retaining walls

The mill sits high on a bluff over the river; but in order to receive the turbine shafts at the end of the race, the structure was built to project out over the bluff face. The foundation consequently is a high wall extending from the mill's base plate down to the lowest rock shelf. This foundation wall is of formed poured concrete. Stone-in-concrete foundation walls, probably installed later, serve the south facade and the southwest corner of the mill.

A retaining wall some twelve feet high extends north of the mill along the bluff face some 150 feet. It is constructed of large, unmortared stones crudely coursed.

Mill race The race extends from above the dam along the side of the bluff. It is contained on the down side with a mortared and coursed limestone wall.

 $\overline{\text{River.}}$  The dam, of mortared limestone, extends some 425 feet across the North Fork  $\overline{\text{River.}}$  It is angled at the center, extending upstream from the mill bank at an acute angle, then bends to reach the opposite shore at the perpendicular.