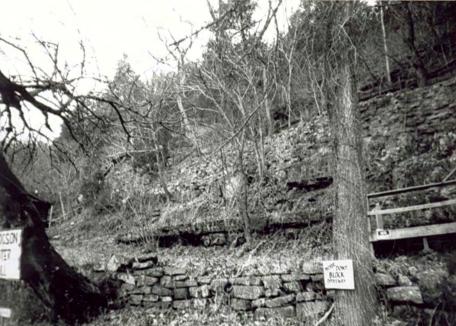

### 2.X. Masonry foundations and retaining walls

The mill sits high on a bluff over the river; but in order to receive the turbine shafts at the end of the race, the structure was built to project out over the bluff face. The foundation consequently is a high wall extending from the mill's base plate down to the lowest rock shelf. This foundation wall is of formed poured concrete. Stone-in-concrete foundation walls, probably installed later, serve the south facade and the southwest corner of the mill.

A retaining wall some twelve feet high extends north of the mill along the bluff face some 150 feet. It is constructed of large, unmortared stones crudely coursed.

Mill race The race extends from above the dam along the side of the bluff. It is contained on the down side with a mortared and coursed limestone wall.

 $\overline{\text{River.}}$  The dam, of mortared limestone, extends some 425 feet across the North Fork  $\overline{\text{River.}}$  It is angled at the center, extending upstream from the mill bank at an acute angle, then bends to reach the opposite shore at the perpendicular.