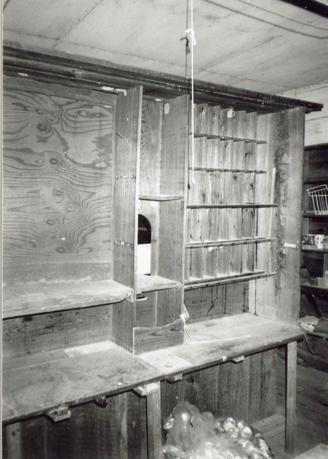

### 2.X. Masonry foundations and retaining walls

The mill sits high on a bluff over the river; but in order to receive the turbine shafts at the end of the race, the structure was built to project out over the bluff face. The foundation consequently is a high wall extending from the mill's base plate down to the lowest rock shelf. This foundation wall is of formed poured concrete. Stone-in-concrete foundation walls, probably installed later, serve the south facade and the southwest corner of the mill.

A retaining wall some twelve feet high extends north of the mill along the bluff face some 150 feet. It is constructed of large, unmortared stones crudely coursed.

Mill race The race extends from above the dam along the side of the bluff. It is contained on the down side with a mortared and coursed limestone wall.