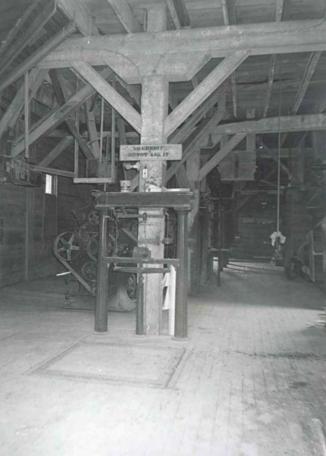

NOTES:

-All windows are 2' wide

DAWT MILL
Power Turbine Drive
Beneath Original Mill Building
Scale: 1" = 10'

**FRONT** 

## NOTES:

- -Wheel Diameters of 1',2',4'
- -Floor is supported by 10"x10" hand hewn support beams under main structure
- -Joists are full cut 2"x12" and are 22' long.