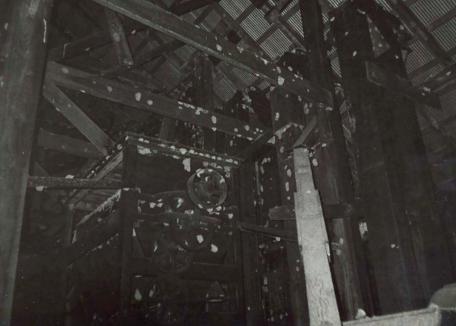

### 2.X. Masonry foundations and retaining walls

The mill sits high on a bluff over the river; but in order to receive the turbine shafts at the end of the race, the structure was built to project out over the bluff face. The foundation consequently is a high wall extending from the mill's base plate down to the lowest rock shelf. This foundation wall is of formed poured concrete. Stone-in-concrete foundation walls, probably installed later, serve the south facade and the southwest corner of the mill.

A retaining wall some twelve feet high extends north of the mill along the bluff face some 150 feet. It is constructed of large, unmortared stones crudely coursed.

Mill race The race extends from above the dam along the side of the bluff. It is contained on the down side with a mortared and coursed limestone wall.

## NOTES:

- -Wheel Diameters of 1',2',4'
- -Floor is supported by 10"x10" hand hewn support beams under main structure
- -Joists are full cut 2"x12" and are 22' long.