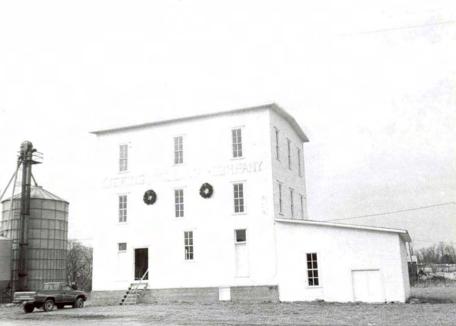

## MISSOURI HISTORIC PROPERTY INVENTORY FORM

| REFERENCE NUMBER                              | A. HISTORIC NAME |             |                                                                                                                                                                       |                          |              |                                       |  |  |  |  |
|-----------------------------------------------|------------------|-------------|-----------------------------------------------------------------------------------------------------------------------------------------------------------------------|--------------------------|--------------|---------------------------------------|--|--|--|--|
| SWAS005-001                                   | Dawt Mill        |             |                                                                                                                                                                       |                          |              |                                       |  |  |  |  |
| B. COUNTY                                     | C. OTHER NAME(S) | ( #) ( * #) |                                                                                                                                                                       |                          |              |                                       |  |  |  |  |
| 1 5 3                                         |                  |             |                                                                                                                                                                       |                          |              |                                       |  |  |  |  |
| D ADDRESS                                     | 1                |             | E CITY                                                                                                                                                                |                          |              | F. VICINITY G. RESTRICTED H. ACREAGE  |  |  |  |  |
| US 160-west off pav                           | ement 3/4 mile   | , at        | Dawt                                                                                                                                                                  |                          |              |                                       |  |  |  |  |
| North Fork River  I. SECTION J. TOWNSHIP      | K. RANGE         | L. SPANIS   | H LAND GRANT                                                                                                                                                          | M. QUARTER SECTIONS      | N. OWNERSHIP |                                       |  |  |  |  |
| 3 T22N                                        | R12W             |             |                                                                                                                                                                       | SW 1/4                   | X PRIVATE    | LOCAL STATE FEDERAL MIXED             |  |  |  |  |
| O. AGENCY(S)                                  |                  |             |                                                                                                                                                                       |                          |              |                                       |  |  |  |  |
| 1.                                            |                  |             |                                                                                                                                                                       |                          |              |                                       |  |  |  |  |
| P. UTM ZONE EASTING                           | N                | ORTHING     |                                                                                                                                                                       | USGS QUADRANGLE          |              | Q. AREA(S) OF SIGNIFICANCE/CONTEXT(S) |  |  |  |  |
| 1. 115 5 / 6 / 4                              | / 6 / 1 / 0      | 4 / 0 / 5   | 5/1/6/0/0                                                                                                                                                             | UDAL                     |              | 1. [0 3 0] Architecture               |  |  |  |  |
|                                               |                  |             |                                                                                                                                                                       |                          |              |                                       |  |  |  |  |
| 2 / /                                         | / / /            | / /         | / / / /                                                                                                                                                               |                          |              | 2.                                    |  |  |  |  |
|                                               |                  |             |                                                                                                                                                                       |                          |              |                                       |  |  |  |  |
| 3 / /                                         | / / /            | / /         | / / / /                                                                                                                                                               |                          |              | 3. [1 6 0] Industry                   |  |  |  |  |
|                                               |                  |             |                                                                                                                                                                       |                          |              |                                       |  |  |  |  |
| 4 / /                                         | / / /            | / /         | / / / /                                                                                                                                                               |                          |              | 4. [0 7 0] Community Plan/Development |  |  |  |  |
| R. SIGNIFICANT PERSON(S)                      |                  |             | T. SIGNIFICANCE                                                                                                                                                       |                          |              |                                       |  |  |  |  |
| <sup>1.</sup> Alva Hodgson                    |                  |             | Dawt Mill is NRHP eligible under criteria A and C, and is significant in the areas of Architecture, Community Development, and Industry.                              |                          |              |                                       |  |  |  |  |
| 2                                             |                  |             | Associated property type: Dawt Mill is in a group of Ozarks water mills, post-and-beam timber frame structures, and mills in rural hamlets.                           |                          |              |                                       |  |  |  |  |
| <sup>2.</sup> L.A. Rodgers                    |                  |             |                                                                                                                                                                       |                          |              |                                       |  |  |  |  |
| Historic contexts:                            |                  |             |                                                                                                                                                                       |                          |              |                                       |  |  |  |  |
| 3. John Caldwell S. SIGNIFICANT EVENT DATE(S) |                  |             | <u>Period of construction</u> : Built ca. 1900, Dawt Mill dates from a generation of significant new mill construction of its type, 1880's - 1900's.                  |                          |              |                                       |  |  |  |  |
| 1. ca 1900                                    |                  |             | Grist Mill Economy in Transition: Dawt Mill is transitioned between the small custom mills of Ozarks traditional rural industry, and the modern urban merchant mills. |                          |              |                                       |  |  |  |  |
| 2. ca 1965                                    |                  |             |                                                                                                                                                                       | ☑ SEE CONTINUATION SHEET |              |                                       |  |  |  |  |

# T. Significance cont'd.

Architecture: Dawt Mill exemplifies a high form of post-and-beam, timber frame construction.

 $\underline{\text{Mill hamlets:}}$  Dawt Mill (and predessesor mills) were the principal service centers of a distinctive type of rural Ozarks hamlets.