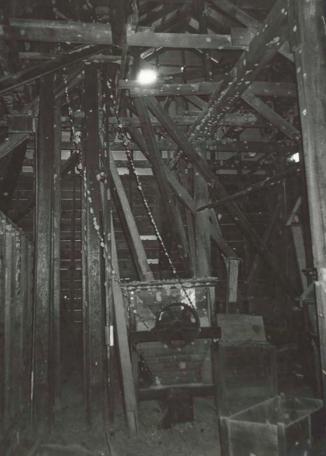

NOTES:

-All windows are 2' wide

DAWT MILL
Power Turbine Drive
Beneath Original Mill Building
Scale: 1" = 10'

**FRONT** 

## NOTES:

- -Wheel Diameters of 1',2',4'
- -Floor is supported by 10"x10" hand hewn support beams under main structure
- -Joists are full cut 2"x12" and are 22' long.