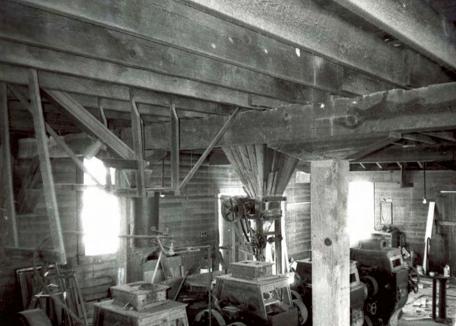

DAWT MILL

1st Floor — Inside Dimensions Scale: 1" = 10'

FRONT

NOTES:

-All windows are 2' wide

DAWT MILL

2nd Floor — Inside Dimensions Scale: 1" = 10'

FRONT

NOTES:

-All windows are 2' wide

DAWT MILL
Power Turbine Drive
Beneath Original Mill Building
Scale: 1" = 10'

**FRONT** 

## NOTES:

- -Wheel Diameters of 1',2',4'
- -Floor is supported by 10"x10" hand hewn support beams under main structure
- -Joists are full cut 2"x12" and are 22' long.