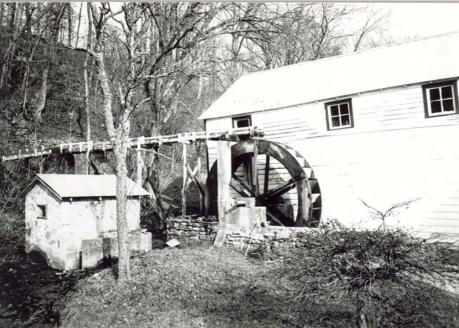

### 2.X. Masonry foundations and retaining walls

The mill sits high on a bluff over the river; but in order to receive the turbine shafts at the end of the race, the structure was built to project out over the bluff face. The foundation consequently is a high wall extending from the mill's base plate down to the lowest rock shelf. This foundation wall is of formed poured concrete. Stone-in-concrete foundation walls, probably installed later, serve the south facade and the southwest corner of the mill.

A retaining wall some twelve feet high extends north of the mill along the bluff face some 150 feet. It is constructed of large, unmortared stones crudely coursed.

Mill race The race extends from above the dam along the side of the bluff. It is contained on the down side with a mortared and coursed limestone wall.

 $\overline{\text{River.}}$  The dam, of mortared limestone, extends some 425 feet across the North Fork  $\overline{\text{River.}}$  It is angled at the center, extending upstream from the mill bank at an acute angle, then bends to reach the opposite shore at the perpendicular.