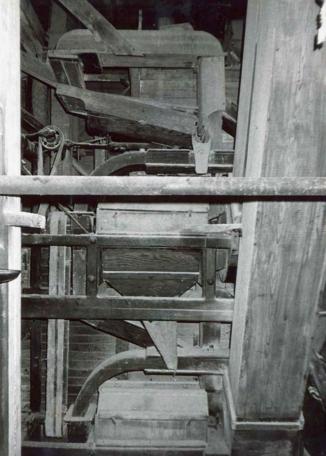

NOTES:

-All windows are 2' wide

DAWT MILL
Power Turbine Drive
Beneath Original Mill Building
Scale: 1" = 10'

**FRONT** 

## NOTES:

- -Wheel Diameters of 1',2',4'
- -Floor is supported by 10"x10" hand hewn support beams under main structure
- -Joists are full cut 2"x12" and are 22' long.