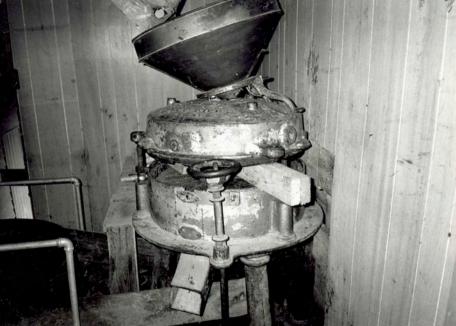

DAWT MILL

1st Floor — Inside Dimensions Scale: 1" = 10'

FRONT

NOTES:

-All windows are 2' wide

DAWT MILL

2nd Floor — Inside Dimensions Scale: 1" = 10'

FRONT

NOTES:

-All windows are 2' wide

DAWT MILL
Power Turbine Drive
Beneath Original Mill Building
Scale: 1" = 10'

**FRONT** 

## NOTES:

- -Wheel Diameters of 1',2',4'
- -Floor is supported by 10"x10" hand hewn support beams under main structure
- -Joists are full cut 2"x12" and are 22' long.