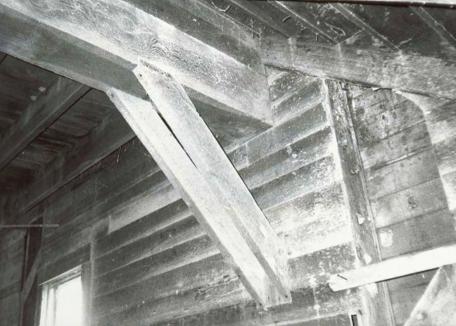

# T. Significance cont'd.

Architecture: Dawt Mill exemplifies a high form of post-and-beam, timber frame construction.

 $\underline{\text{Mill hamlets:}}$  Dawt Mill (and predessesor mills) were the principal service centers of a distinctive type of rural Ozarks hamlets.

### 2.X. Masonry foundations and retaining walls

The mill sits high on a bluff over the river; but in order to receive the turbine shafts at the end of the race, the structure was built to project out over the bluff face. The foundation consequently is a high wall extending from the mill's base plate down to the lowest rock shelf. This foundation wall is of formed poured concrete. Stone-in-concrete foundation walls, probably installed later, serve the south facade and the southwest corner of the mill.