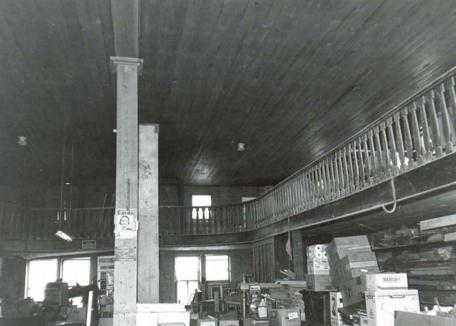

# T. Significance cont'd.

Architecture: Dawt Mill exemplifies a high form of post-and-beam, timber frame construction.

 $\underline{\text{Mill hamlets:}}$  Dawt Mill (and predessesor mills) were the principal service centers of a distinctive type of rural Ozarks hamlets.