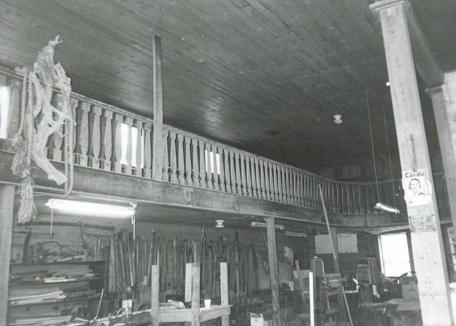

# T. Significance cont'd.

Architecture: Dawt Mill exemplifies a high form of post-and-beam, timber frame construction.

 $\underline{\text{Mill hamlets:}}$  Dawt Mill (and predessesor mills) were the principal service centers of a distinctive type of rural Ozarks hamlets.