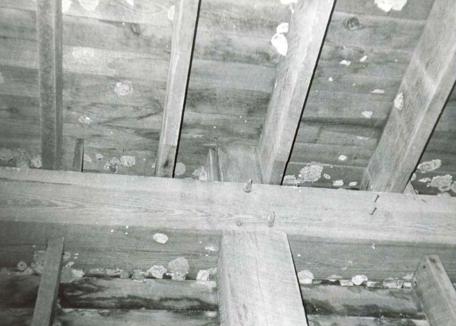

### 2.X. Masonry foundations and retaining walls

The mill sits high on a bluff over the river; but in order to receive the turbine shafts at the end of the race, the structure was built to project out over the bluff face. The foundation consequently is a high wall extending from the mill's base plate down to the lowest rock shelf. This foundation wall is of formed poured concrete. Stone-in-concrete foundation walls, probably installed later, serve the south facade and the southwest corner of the mill.

A retaining wall some twelve feet high extends north of the mill along the bluff face some 150 feet. It is constructed of large, unmortared stones crudely coursed.

Mill race The race extends from above the dam along the side of the bluff. It is contained on the down side with a mortared and coursed limestone wall.