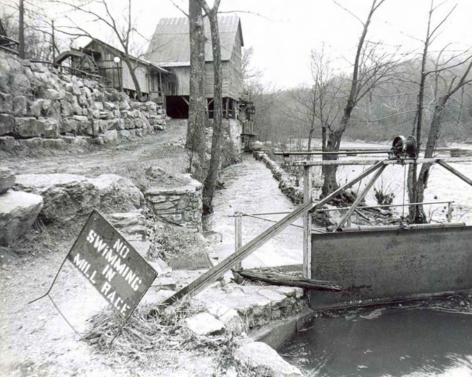

### 2.X. Masonry foundations and retaining walls

The mill sits high on a bluff over the river; but in order to receive the turbine shafts at the end of the race, the structure was built to project out over the bluff face. The foundation consequently is a high wall extending from the mill's base plate down to the lowest rock shelf. This foundation wall is of formed poured concrete. Stone-in-concrete foundation walls, probably installed later, serve the south facade and the southwest corner of the mill.

A retaining wall some twelve feet high extends north of the mill along the bluff face some 150 feet. It is constructed of large, unmortared stones crudely coursed.

Mill race The race extends from above the dam along the side of the bluff. It is contained on the down side with a mortared and coursed limestone wall.

 $\overline{\text{River.}}$  The dam, of mortared limestone, extends some 425 feet across the North Fork  $\overline{\text{River.}}$  It is angled at the center, extending upstream from the mill bank at an acute angle, then bends to reach the opposite shore at the perpendicular.