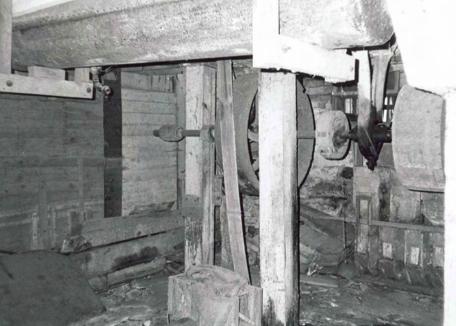

NOTES:

-All windows are 2' wide

DAWT MILL
Power Turbine Drive
Beneath Original Mill Building
Scale: 1" = 10'

**FRONT** 

## NOTES:

- -Wheel Diameters of 1',2',4'
- -Floor is supported by 10"x10" hand hewn support beams under main structure
- -Joists are full cut 2"x12" and are 22' long.