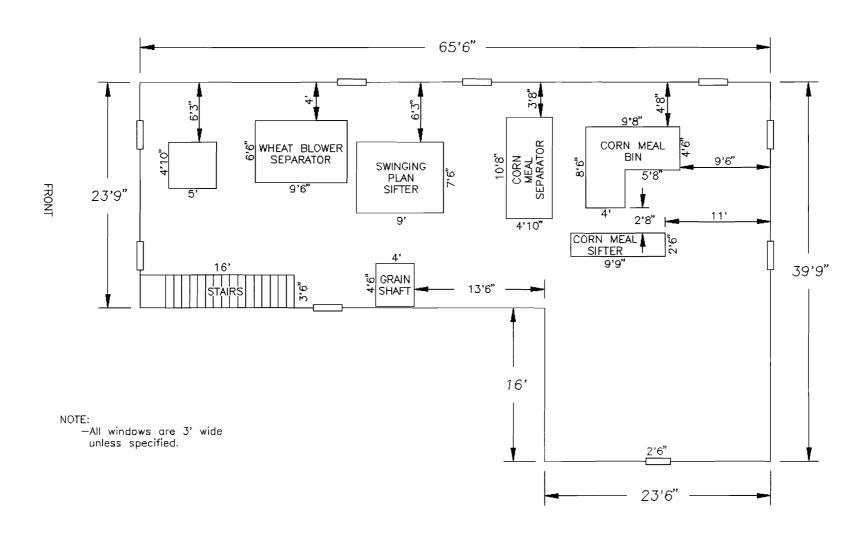

DAWT MILL

1st Floor — Inside Dimensions Scale: 1" = 10'

FRONT

NOTES:

-All windows are 2' wide

DAWT MILL

2nd Floor — Inside Dimensions Scale: 1" = 10'

FRONT

NOTES:

-All windows are 2' wide

DAWT MILL
Power Turbine Drive
Beneath Original Mill Building
Scale: 1" = 10'

**FRONT** 

## NOTES:

- -Wheel Diameters of 1',2',4'
- -Floor is supported by 10"x10" hand hewn support beams under main structure
- -Joists are full cut 2"x12" and are 22' long.