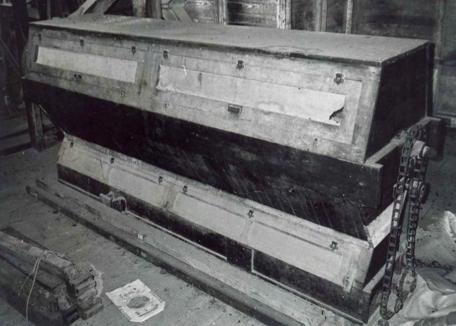

### 2.X. Masonry foundations and retaining walls

The mill sits high on a bluff over the river; but in order to receive the turbine shafts at the end of the race, the structure was built to project out over the bluff face. The foundation consequently is a high wall extending from the mill's base plate down to the lowest rock shelf. This foundation wall is of formed poured concrete. Stone-in-concrete foundation walls, probably installed later, serve the south facade and the southwest corner of the mill.

A retaining wall some twelve feet high extends north of the mill along the bluff face some 150 feet. It is constructed of large, unmortared stones crudely coursed.

Mill race The race extends from above the dam along the side of the bluff. It is contained on the down side with a mortared and coursed limestone wall.