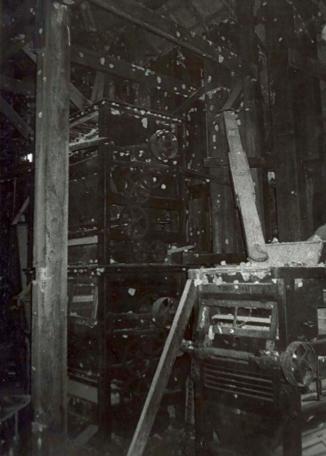

### 2.X. Masonry foundations and retaining walls

The mill sits high on a bluff over the river; but in order to receive the turbine shafts at the end of the race, the structure was built to project out over the bluff face. The foundation consequently is a high wall extending from the mill's base plate down to the lowest rock shelf. This foundation wall is of formed poured concrete. Stone-in-concrete foundation walls, probably installed later, serve the south facade and the southwest corner of the mill.

A retaining wall some twelve feet high extends north of the mill along the bluff face some 150 feet. It is constructed of large, unmortared stones crudely coursed.

Mill race The race extends from above the dam along the side of the bluff. It is contained on the down side with a mortared and coursed limestone wall.