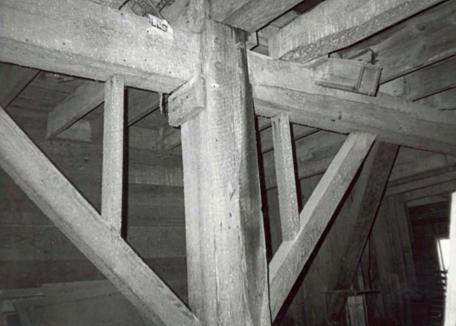

# T. Significance cont'd.

Architecture: Dawt Mill exemplifies a high form of post-and-beam, timber frame construction.

 $\underline{\text{Mill hamlets:}}$  Dawt Mill (and predessesor mills) were the principal service centers of a distinctive type of rural Ozarks hamlets.

## NOTES:

- -Wheel Diameters of 1',2',4'
- -Floor is supported by 10"x10" hand hewn support beams under main structure
- -Joists are full cut 2"x12" and are 22' long.