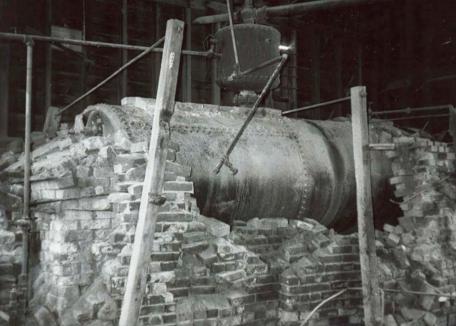

### 2.X. Masonry foundations and retaining walls

The mill sits high on a bluff over the river; but in order to receive the turbine shafts at the end of the race, the structure was built to project out over the bluff face. The foundation consequently is a high wall extending from the mill's base plate down to the lowest rock shelf. This foundation wall is of formed poured concrete. Stone-in-concrete foundation walls, probably installed later, serve the south facade and the southwest corner of the mill.

A retaining wall some twelve feet high extends north of the mill along the bluff face some 150 feet. It is constructed of large, unmortared stones crudely coursed.

Mill race The race extends from above the dam along the side of the bluff. It is contained on the down side with a mortared and coursed limestone wall.

 $\overline{\text{River.}}$  The dam, of mortared limestone, extends some 425 feet across the North Fork  $\overline{\text{River.}}$  It is angled at the center, extending upstream from the mill bank at an acute angle, then bends to reach the opposite shore at the perpendicular.