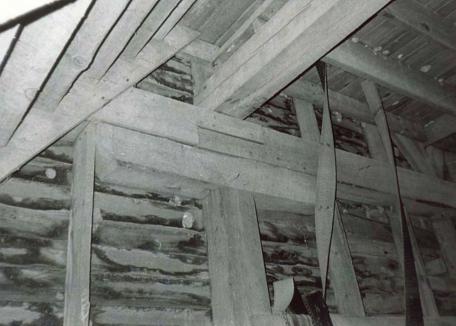

### 2.X. Masonry foundations and retaining walls

The mill sits high on a bluff over the river; but in order to receive the turbine shafts at the end of the race, the structure was built to project out over the bluff face. The foundation consequently is a high wall extending from the mill's base plate down to the lowest rock shelf. This foundation wall is of formed poured concrete. Stone-in-concrete foundation walls, probably installed later, serve the south facade and the southwest corner of the mill.

A retaining wall some twelve feet high extends north of the mill along the bluff face some 150 feet. It is constructed of large, unmortared stones crudely coursed.

Mill race The race extends from above the dam along the side of the bluff. It is contained on the down side with a mortared and coursed limestone wall.