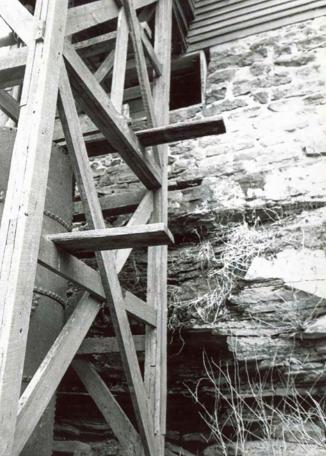

### 2.X. Masonry foundations and retaining walls

The mill sits high on a bluff over the river; but in order to receive the turbine shafts at the end of the race, the structure was built to project out over the bluff face. The foundation consequently is a high wall extending from the mill's base plate down to the lowest rock shelf. This foundation wall is of formed poured concrete. Stone-in-concrete foundation walls, probably installed later, serve the south facade and the southwest corner of the mill.

A retaining wall some twelve feet high extends north of the mill along the bluff face some 150 feet. It is constructed of large, unmortared stones crudely coursed.

Mill race The race extends from above the dam along the side of the bluff. It is contained on the down side with a mortared and coursed limestone wall.