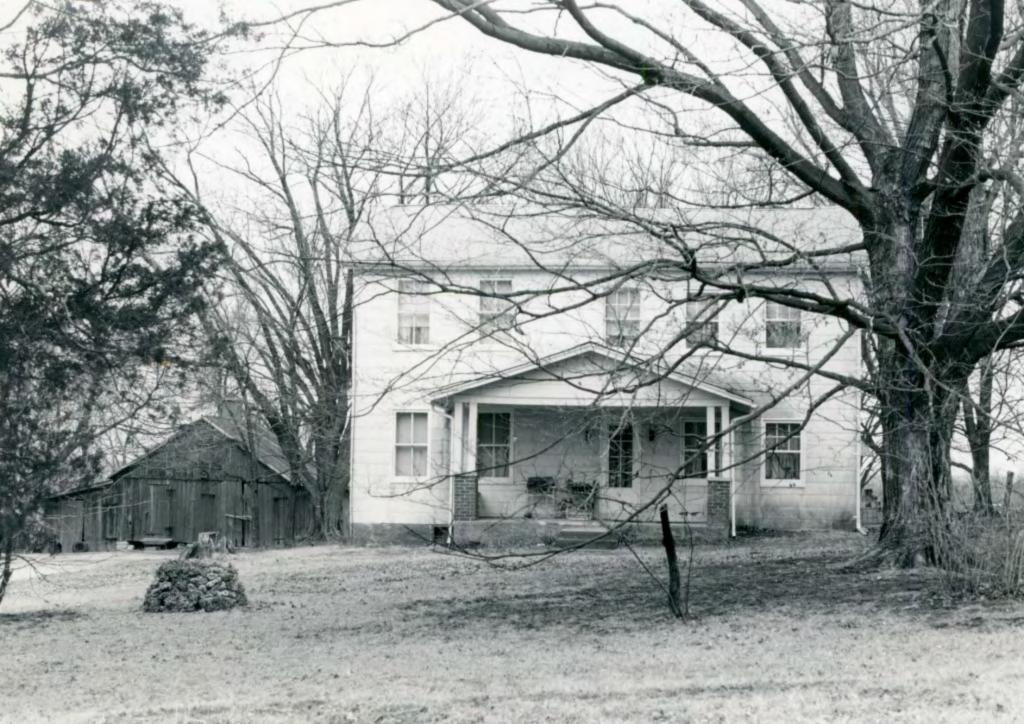

| 1 No<br>22V210022                                    | 4 Pres      | ent Name(s)                                                          |                                                                                  |
|------------------------------------------------------|-------------|----------------------------------------------------------------------|----------------------------------------------------------------------------------|
| 2 County                                             |             | Duffy-Lang House                                                     | We have                                                                          |
| St. Louis                                            | 5. Othe     | er Name(s)                                                           |                                                                                  |
| 3 Location of Negatives<br>32975-18                  |             | 1909 Eatherton Road (Highway                                         | 109)                                                                             |
| 6 Specific Location & acre, part                     | of          | 16. Thematic Category                                                | 28. No. of Stories 2 -1                                                          |
| Lot B, in Section 36,                                |             | 17 Design Control                                                    | 29. Basement? Yes XX                                                             |
| Township 45, Range 3                                 |             | 17 Date(s) or Period<br>constructed c. 1875 & c. 1900                | No : C                                                                           |
| 7 City or Town II Rural, Township                    | & Vicinity  | 18. Style or Design                                                  | stone stone                                                                      |
| Meramec Township                                     | a violility | vernacular 9                                                         | 31. Wall Construction                                                            |
| 8 Site Plan with North Arrow                         |             | 19. Architect or Engineer                                            | frame WW                                                                         |
| Grov                                                 | er vic.     |                                                                      | 32. Roof Type & Material                                                         |
|                                                      |             | 20. Contractor or Builder                                            | gable, comp. GB GB (4)                                                           |
|                                                      |             | 21. Original Use, if apparent                                        | Front 3 Side irr. 3                                                              |
|                                                      |             | residence DIA                                                        | 34. Wall Treatment                                                               |
|                                                      |             | 22 Present Use                                                       | asbestos shingles 64                                                             |
|                                                      |             | residence                                                            | 35. Plan Shape irregular                                                         |
|                                                      |             | 23 Ownership Public I ! Private W                                    | 74.1                                                                             |
|                                                      |             | 24. Owner's Name & Address,                                          | in #42) Moved i                                                                  |
|                                                      |             | if known                                                             | 37. Condition                                                                    |
| 9 Coordinates UTM                                    |             | Herman A. & Mamie J. Poertner                                        |                                                                                  |
| Lat<br>Long                                          |             | 25. Open to Yes I I                                                  | Exterior <u>fair</u> 38. Preservation Yes                                        |
| 10 Site!! St                                         | ructure li  | Public? Yes 11                                                       |                                                                                  |
| Building W                                           | Object      | 26. Local Contact Person or Organization                             | 39. Endangered? Yes                                                              |
| 11. On National Yes II 12. Is II                     | Yes II      |                                                                      | By What? No XX                                                                   |
| Register? No XX Eligible                             |             | 27. Other Surveys in Which Included                                  | W                                                                                |
| Hist Dist.? No W Potent'                             |             |                                                                      | 40. Visible from Yes XX Public Road?                                             |
| 15 Name of Established District                      |             |                                                                      | 41. Distance from and                                                            |
|                                                      |             |                                                                      | Frontage on Road                                                                 |
|                                                      |             |                                                                      | /100'                                                                            |
| 42. Further Description of Important Fea             | atures Fro  | ont porch has concrete base, corn                                    | ier                                                                              |
| trance is outside on the                             | south s     | t-facing gable roof. Basement en<br>side of the house. The rear wing |                                                                                  |
|                                                      |             | ed porch on the south side.                                          | Photo                                                                            |
| 3 3                                                  |             |                                                                      | 1                                                                                |
|                                                      |             |                                                                      |                                                                                  |
|                                                      |             |                                                                      |                                                                                  |
| 43 History and Significance This he                  | nuse sit    | s on part of a larger tract that                                     | was subdivided in 1969 as                                                        |
| the result of a suit between                         | een Vinc    | ent Frederick and John Hyde, amo                                     |                                                                                  |
| allotted this piece and s                            | old it t    | o James Duffy in the early 1870'                                     | s. James Duffy died soon                                                         |
| after, leaving this land                             | totallin    | g 62.93 acres, to his wife Ann,                                      | and can lecanh II Ann                                                            |
| remarried and had two more                           | e childr    | en, Mary Ann and Cathy Agnes Fit                                     | zgerald, before her death                                                        |
| 44 Description of Environment and Out                | buildings ] | The back part of the lot is legal                                    | zgerald, before her death  ly a separate property with been widened into Highway |
|                                                      |             | nis portion of Eatherton Road has                                    |                                                                                  |
|                                                      |             | ery in rapidly developing West C                                     | County and is being con-                                                         |
| sidered for further impro                            | vement 1    | nto an outer beltway.                                                | ounty and is being con-                                                          |
| 45 Sources of Information St. Louis City Recorder of | f Deeds     | Book 417, page 60                                                    | 46. Prepared by E. Hamilton                                                      |
|                                                      |             | s, Book 128, page 188; 317, 512;                                     |                                                                                  |
| marriage record book 6                               | , page 4    | 5                                                                    | St. Louis County Parks                                                           |
| St. Louis County Probate                             |             |                                                                      | 48. Date 49 Revision Date(s)                                                     |
|                                                      |             |                                                                      | 7/89                                                                             |

Duffy-Lang House 1909 Eatherton Road (Highway 109)

## 43. continued

in 1885. She left this farm to her son Joseph. He died unmarried in 1896. By that time Cathy had died, so all his property went to his half-sister Mary Ann, who was then 17. She married Sebastian Vogel in 1900, and the next year they sold this land to Reinhard and Johanna Lang for \$2,450. The Langs lived here until 1913, when they sold the farm to James Williamson of Adams County, Illinois for \$5,300. Settlement of this site must go back at least to the 1870's, but it is possible that the present house dates from a rebuilding by the Langs about 1900.