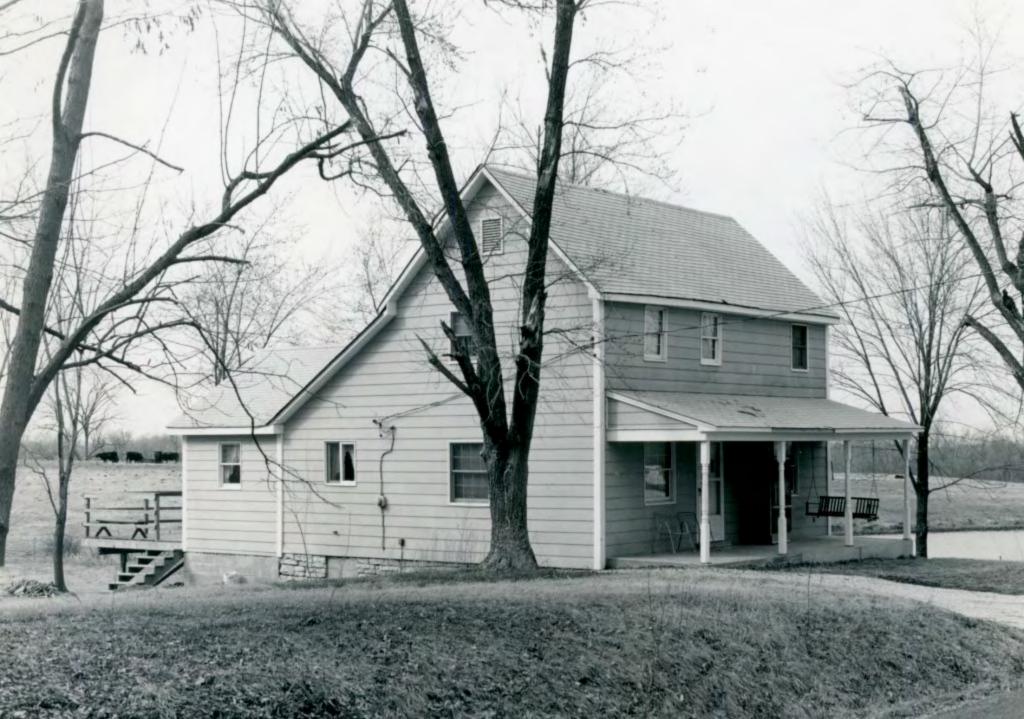

| 1 No<br>22V210022                                    | 4 Pres      | ent Name(s)                                                          |                                                                                  |
|------------------------------------------------------|-------------|----------------------------------------------------------------------|----------------------------------------------------------------------------------|
| 2 County                                             |             | Duffy-Lang House                                                     | We have                                                                          |
| St. Louis                                            | 5. Othe     | er Name(s)                                                           |                                                                                  |
| 3 Location of Negatives<br>32975-18                  |             | 1909 Eatherton Road (Highway                                         | 109)                                                                             |
| 6 Specific Location & acre, part                     | of          | 16. Thematic Category                                                | 28. No. of Stories 2 -1                                                          |
| Lot B, in Section 36,                                |             | 17 Design Control                                                    | 29. Basement? Yes XX                                                             |
| Township 45, Range 3                                 |             | 17 Date(s) or Period<br>constructed c. 1875 & c. 1900                | No : C                                                                           |
| 7 City or Town II Rural, Township                    | & Vicinity  | 18. Style or Design                                                  | stone stone                                                                      |
| Meramec Township                                     | a violility | vernacular 9                                                         | 31. Wall Construction                                                            |
| 8 Site Plan with North Arrow                         |             | 19. Architect or Engineer                                            | frame WW                                                                         |
| Grov                                                 | er vic.     |                                                                      | 32. Roof Type & Material                                                         |
|                                                      |             | 20. Contractor or Builder                                            | gable, comp. GB GB (4)                                                           |
|                                                      |             | 21. Original Use, if apparent                                        | Front 3 Side irr. 3                                                              |
|                                                      |             | residence DIA                                                        | 34. Wall Treatment                                                               |
|                                                      |             | 22 Present Use                                                       | asbestos shingles 64                                                             |
|                                                      |             | residence                                                            | 35. Plan Shape irregular                                                         |
|                                                      |             | 23 Ownership Public I ! Private W                                    | 74.1                                                                             |
|                                                      |             | 24. Owner's Name & Address,                                          | in #42) Moved i                                                                  |
|                                                      |             | if known                                                             | 37. Condition                                                                    |
| 9 Coordinates UTM                                    |             | Herman A. & Mamie J. Poertner                                        |                                                                                  |
| Lat<br>Long                                          |             | 25. Open to Yes I I                                                  | Exterior <u>fair</u> 38. Preservation Yes                                        |
| 10 Site!! St                                         | ructure li  | Public? Yes 11                                                       |                                                                                  |
| Building W                                           | Object      | 26. Local Contact Person or Organization                             | 39. Endangered? Yes                                                              |
| 11. On National Yes II 12. Is II                     | Yes II      |                                                                      | By What? No XX                                                                   |
| Register? No XX Eligible                             |             | 27. Other Surveys in Which Included                                  | W                                                                                |
| Hist Dist.? No W Potent'                             |             |                                                                      | 40. Visible from Yes XX Public Road?                                             |
| 15 Name of Established District                      |             |                                                                      | 41. Distance from and                                                            |
|                                                      |             |                                                                      | Frontage on Road                                                                 |
|                                                      |             |                                                                      | /100'                                                                            |
| 42. Further Description of Important Fea             | atures Fro  | ont porch has concrete base, corn                                    | ier                                                                              |
| trance is outside on the                             | south s     | t-facing gable roof. Basement en<br>side of the house. The rear wing |                                                                                  |
|                                                      |             | ed porch on the south side.                                          | Photo                                                                            |
| 3 3                                                  |             |                                                                      | 1                                                                                |
|                                                      |             |                                                                      |                                                                                  |
|                                                      |             |                                                                      |                                                                                  |
| 43 History and Significance This he                  | nuse sit    | s on part of a larger tract that                                     | was subdivided in 1969 as                                                        |
| the result of a suit between                         | een Vinc    | ent Frederick and John Hyde, amo                                     |                                                                                  |
| allotted this piece and s                            | old it t    | o James Duffy in the early 1870'                                     | s. James Duffy died soon                                                         |
| after, leaving this land                             | totallin    | g 62.93 acres, to his wife Ann,                                      | and can lecanh II Ann                                                            |
| remarried and had two more                           | e childr    | en, Mary Ann and Cathy Agnes Fit                                     | zgerald, before her death                                                        |
| 44 Description of Environment and Out                | buildings ] | The back part of the lot is legal                                    | zgerald, before her death  ly a separate property with been widened into Highway |
|                                                      |             | nis portion of Eatherton Road has                                    |                                                                                  |
|                                                      |             | ery in rapidly developing West C                                     | County and is being con-                                                         |
| sidered for further impro                            | vement 1    | nto an outer beltway.                                                | ounty and is being con-                                                          |
| 45 Sources of Information St. Louis City Recorder of | f Deeds     | Book 417, page 60                                                    | 46. Prepared by E. Hamilton                                                      |
|                                                      |             | s, Book 128, page 188; 317, 512;                                     |                                                                                  |
| marriage record book 6                               | , page 4    | 5                                                                    | St. Louis County Parks                                                           |
| St. Louis County Probate                             |             |                                                                      | 48. Date 49 Revision Date(s)                                                     |
|                                                      |             |                                                                      | 7/89                                                                             |

Duffy-Lang House 1909 Eatherton Road (Highway 109)

## 43. continued

in 1885. She left this farm to her son Joseph. He died unmarried in 1896. By that time Cathy had died, so all his property went to his half-sister Mary Ann, who was then 17. She married Sebastian Vogel in 1900, and the next year they sold this land to Reinhard and Johanna Lang for \$2,450. The Langs lived here until 1913, when they sold the farm to James Williamson of Adams County, Illinois for \$5,300. Settlement of this site must go back at least to the 1870's, but it is possible that the present house dates from a rebuilding by the Langs about 1900.