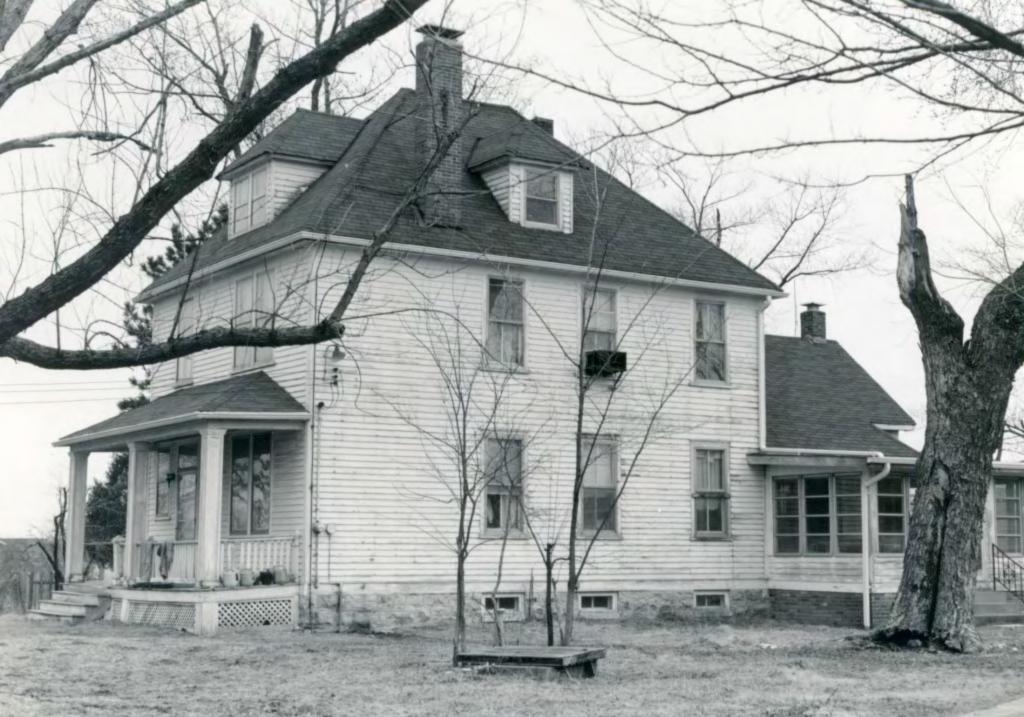

| 1 No<br>22V210022                                    | 4 Pres      | ent Name(s)                                                          |                                                                                  |
|------------------------------------------------------|-------------|----------------------------------------------------------------------|----------------------------------------------------------------------------------|
| 2 County                                             |             | Duffy-Lang House                                                     | We have                                                                          |
| St. Louis                                            | 5. Othe     | er Name(s)                                                           |                                                                                  |
| 3 Location of Negatives<br>32975-18                  |             | 1909 Eatherton Road (Highway                                         | 109)                                                                             |
| 6 Specific Location & acre, part                     | of          | 16. Thematic Category                                                | 28. No. of Stories 2 -1                                                          |
| Lot B, in Section 36,                                |             | 17 Design Control                                                    | 29. Basement? Yes XX                                                             |
| Township 45, Range 3                                 |             | 17 Date(s) or Period<br>constructed c. 1875 & c. 1900                | No : C                                                                           |
| 7 City or Town II Rural, Township                    | & Vicinity  | 18. Style or Design                                                  | stone stone                                                                      |
| Meramec Township                                     | a violility | vernacular 9                                                         | 31. Wall Construction                                                            |
| 8 Site Plan with North Arrow                         |             | 19. Architect or Engineer                                            | frame WW                                                                         |
| Grov                                                 | er vic.     |                                                                      | 32. Roof Type & Material                                                         |
|                                                      |             | 20. Contractor or Builder                                            | gable, comp. GB GB (4)                                                           |
|                                                      |             | 21. Original Use, if apparent                                        | Front 3 Side irr. 3                                                              |
|                                                      |             | residence DIA                                                        | 34. Wall Treatment                                                               |
|                                                      |             | 22 Present Use                                                       | asbestos shingles 64                                                             |
|                                                      |             | residence                                                            | 35. Plan Shape irregular                                                         |
|                                                      |             | 23 Ownership Public I ! Private W                                    | 74.1                                                                             |
|                                                      |             | 24. Owner's Name & Address,                                          | in #42) Moved i                                                                  |
|                                                      |             | if known                                                             | 37. Condition                                                                    |
| 9 Coordinates UTM                                    |             | Herman A. & Mamie J. Poertner                                        |                                                                                  |
| Lat<br>Long                                          |             | 25. Open to Yes I I                                                  | Exterior <u>fair</u> 38. Preservation Yes                                        |
| 10 Site!! St                                         | ructure li  | Public? Yes 11                                                       |                                                                                  |
| Building W                                           | Object      | 26. Local Contact Person or Organization                             | 39. Endangered? Yes                                                              |
| 11. On National Yes II 12. Is II                     | Yes II      |                                                                      | By What? No XX                                                                   |
| Register? No XX Eligible                             |             | 27. Other Surveys in Which Included                                  | W                                                                                |
| Hist Dist.? No W Potent'                             |             |                                                                      | 40. Visible from Yes XX Public Road?                                             |
| 15 Name of Established District                      |             |                                                                      | 41. Distance from and                                                            |
|                                                      |             |                                                                      | Frontage on Road                                                                 |
|                                                      |             |                                                                      | /100'                                                                            |
| 42. Further Description of Important Fea             | atures Fro  | ont porch has concrete base, corn                                    | ier                                                                              |
| trance is outside on the                             | south s     | t-facing gable roof. Basement en<br>side of the house. The rear wing |                                                                                  |
|                                                      |             | ed porch on the south side.                                          | Photo                                                                            |
| 3 3                                                  |             |                                                                      | 1                                                                                |
|                                                      |             |                                                                      |                                                                                  |
|                                                      |             |                                                                      |                                                                                  |
| 43 History and Significance This he                  | nuse sit    | s on part of a larger tract that                                     | was subdivided in 1969 as                                                        |
| the result of a suit between                         | een Vinc    | ent Frederick and John Hyde, amo                                     |                                                                                  |
| allotted this piece and s                            | old it t    | o James Duffy in the early 1870'                                     | s. James Duffy died soon                                                         |
| after, leaving this land                             | totallin    | g 62.93 acres, to his wife Ann,                                      | and can lecanh II Ann                                                            |
| remarried and had two more                           | e childr    | en, Mary Ann and Cathy Agnes Fit                                     | zgerald, before her death                                                        |
| 44 Description of Environment and Out                | buildings ] | The back part of the lot is legal                                    | zgerald, before her death  ly a separate property with been widened into Highway |
|                                                      |             | nis portion of Eatherton Road has                                    |                                                                                  |
|                                                      |             | ery in rapidly developing West C                                     | County and is being con-                                                         |
| sidered for further impro                            | vement 1    | nto an outer beltway.                                                | ounty and is being con-                                                          |
| 45 Sources of Information St. Louis City Recorder of | f Deeds     | Book 417, page 60                                                    | 46. Prepared by E. Hamilton                                                      |
|                                                      |             | s, Book 128, page 188; 317, 512;                                     |                                                                                  |
| marriage record book 6                               | , page 4    | 5                                                                    | St. Louis County Parks                                                           |
| St. Louis County Probate                             |             |                                                                      | 48. Date 49 Revision Date(s)                                                     |
|                                                      |             |                                                                      | 7/89                                                                             |

Duffy-Lang House 1909 Eatherton Road (Highway 109)