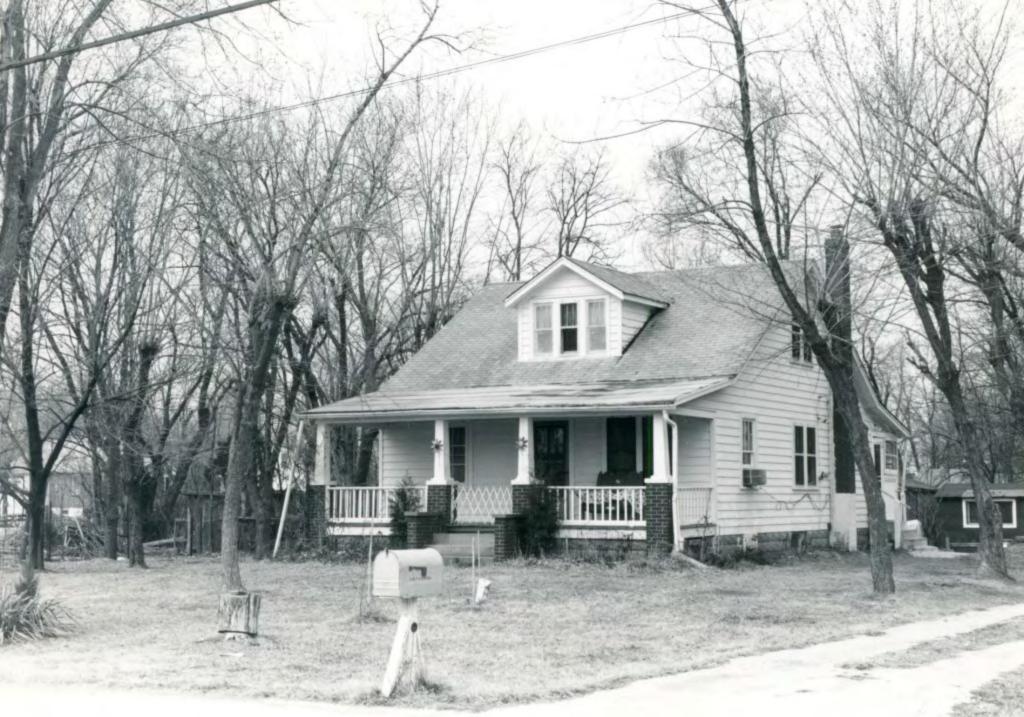

| 1 No<br>22V210022                                    | 4 Pres      | ent Name(s)                                                          |                                                                                  |
|------------------------------------------------------|-------------|----------------------------------------------------------------------|----------------------------------------------------------------------------------|
| 2 County                                             |             | Duffy-Lang House                                                     | We have                                                                          |
| St. Louis                                            | 5. Othe     | er Name(s)                                                           |                                                                                  |
| 3 Location of Negatives<br>32975-18                  |             | 1909 Eatherton Road (Highway                                         | 109)                                                                             |
| 6 Specific Location & acre, part                     | of          | 16. Thematic Category                                                | 28. No. of Stories 2 -1                                                          |
| Lot B, in Section 36,                                |             | 17 Design Control                                                    | 29. Basement? Yes XX                                                             |
| Township 45, Range 3                                 |             | 17 Date(s) or Period<br>constructed c. 1875 & c. 1900                | No : C                                                                           |
| 7 City or Town II Rural, Township                    | & Vicinity  | 18. Style or Design                                                  | stone stone                                                                      |
| Meramec Township                                     | a violility | vernacular 9                                                         | 31. Wall Construction                                                            |
| 8 Site Plan with North Arrow                         |             | 19. Architect or Engineer                                            | frame WW                                                                         |
| Grov                                                 | er vic.     |                                                                      | 32. Roof Type & Material                                                         |
|                                                      |             | 20. Contractor or Builder                                            | gable, comp. GB GB (4)                                                           |
|                                                      |             | 21. Original Use, if apparent                                        | Front 3 Side irr. 3                                                              |
|                                                      |             | residence DIA                                                        | 34. Wall Treatment                                                               |
|                                                      |             | 22 Present Use                                                       | asbestos shingles 64                                                             |
|                                                      |             | residence                                                            | 35. Plan Shape irregular                                                         |
|                                                      |             | 23 Ownership Public I ! Private W                                    | 74.1                                                                             |
|                                                      |             | 24. Owner's Name & Address,                                          | in #42) Moved i                                                                  |
|                                                      |             | if known                                                             | 37. Condition                                                                    |
| 9 Coordinates UTM                                    |             | Herman A. & Mamie J. Poertner                                        |                                                                                  |
| Lat<br>Long                                          |             | 25. Open to Yes I I                                                  | Exterior <u>fair</u> 38. Preservation Yes                                        |
| 10 Site!! St                                         | ructure li  | Public? Yes 11                                                       |                                                                                  |
| Building W                                           | Object      | 26. Local Contact Person or Organization                             | 39. Endangered? Yes                                                              |
| 11. On National Yes II 12. Is II                     | Yes II      |                                                                      | By What? No XX                                                                   |
| Register? No XX Eligible                             |             | 27. Other Surveys in Which Included                                  | W                                                                                |
| Hist Dist.? No W Potent'                             |             |                                                                      | 40. Visible from Yes XX Public Road?                                             |
| 15 Name of Established District                      |             |                                                                      | 41. Distance from and                                                            |
|                                                      |             |                                                                      | Frontage on Road                                                                 |
|                                                      |             |                                                                      | /100'                                                                            |
| 42. Further Description of Important Fea             | atures Fro  | ont porch has concrete base, corn                                    | ier                                                                              |
| trance is outside on the                             | south s     | t-facing gable roof. Basement en<br>side of the house. The rear wing |                                                                                  |
|                                                      |             | ed porch on the south side.                                          | Photo                                                                            |
| 3 3                                                  |             |                                                                      | 1                                                                                |
|                                                      |             |                                                                      |                                                                                  |
|                                                      |             |                                                                      |                                                                                  |
| 43 History and Significance This he                  | nuse sit    | s on part of a larger tract that                                     | was subdivided in 1969 as                                                        |
| the result of a suit between                         | een Vinc    | ent Frederick and John Hyde, amo                                     |                                                                                  |
| allotted this piece and s                            | old it t    | o James Duffy in the early 1870'                                     | s. James Duffy died soon                                                         |
| after, leaving this land                             | totallin    | g 62.93 acres, to his wife Ann,                                      | and can lecanh II Ann                                                            |
| remarried and had two more                           | e childr    | en, Mary Ann and Cathy Agnes Fit                                     | zgerald, before her death                                                        |
| 44 Description of Environment and Out                | buildings ] | The back part of the lot is legal                                    | zgerald, before her death  ly a separate property with been widened into Highway |
|                                                      |             | nis portion of Eatherton Road has                                    |                                                                                  |
|                                                      |             | ery in rapidly developing West C                                     | County and is being con-                                                         |
| sidered for further impro                            | vement 1    | nto an outer beltway.                                                | ounty and is being con-                                                          |
| 45 Sources of Information St. Louis City Recorder of | f Deeds     | Book 417, page 60                                                    | 46. Prepared by E. Hamilton                                                      |
|                                                      |             | s, Book 128, page 188; 317, 512;                                     |                                                                                  |
| marriage record book 6                               | , page 4    | 5                                                                    | St. Louis County Parks                                                           |
| St. Louis County Probate                             |             |                                                                      | 48. Date 49 Revision Date(s)                                                     |
|                                                      |             |                                                                      | 7/89                                                                             |

Duffy-Lang House 1909 Eatherton Road (Highway 109)

#### 43. continued

judging by the final settlement of his estate of \$6,300. After Eliza's death, the children divided their father's farm of about 200 acres into 5 parts in 1886. This house was in lot 1, which was awarded to Charles Dreinhofer. He died in 1900, leaving his property and also the adjacent lot 2 to his wife Sophia. The style of this house seems a little early for John Frederick Dreinhofer to have built but a little too late for Charles. Perhaps it was erected by Eliza shortly after the Civil War. According to Walter Scharf, the Dreinhofers were from Osnabruck, Germany.