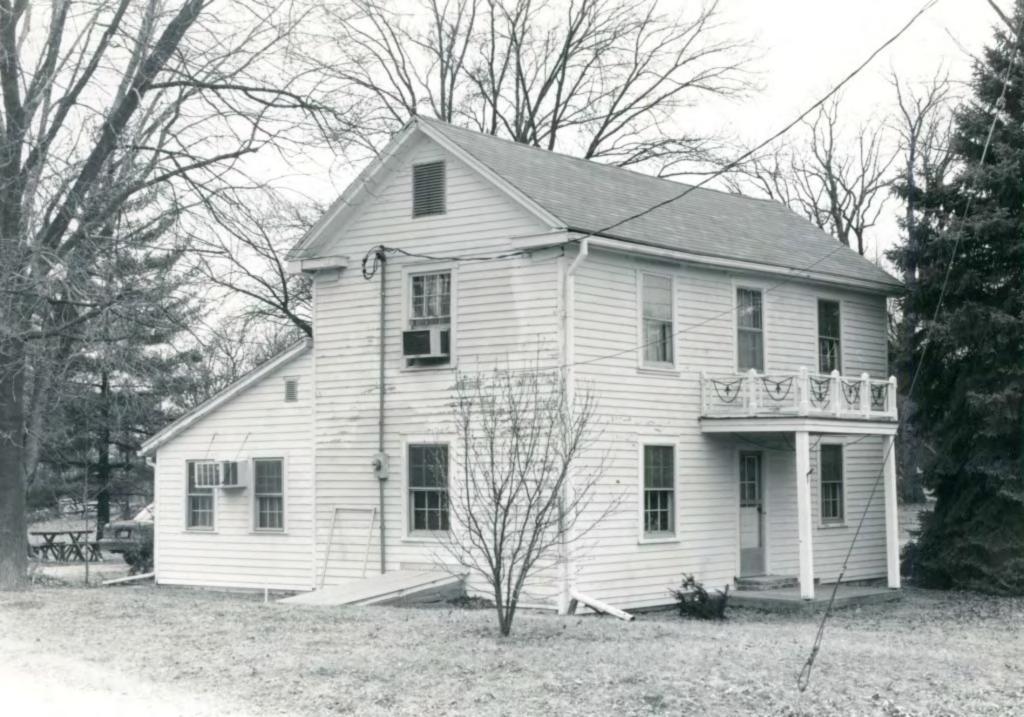

| 1 No                                   | REPRESENTATION ASSESSED.                           | ent Name(s)                                                             |                                                  |            |
|----------------------------------------|----------------------------------------------------|-------------------------------------------------------------------------|--------------------------------------------------|------------|
| 23V530011                              |                                                    | Henry Knappmeyer Farm                                                   |                                                  | 2          |
| St. Louis                              | 5. Oth                                             | er Name(s)                                                              |                                                  |            |
| 3 Location of Negatives                |                                                    | 2100 Harris 100 /F-H                                                    | h = 4\                                           |            |
| 32975-17                               | CONTRACTOR AND | 2100 Highway 109 (Eatherton R                                           | 的形式自由的人的影响自己的人们有多数形式自己加入自己的主动和自己的共享的重要的一个种的特别。由于 | -          |
| 6 Specific Location 15.89 acres        |                                                    | To. Thematic Category                                                   | 28. No. of Stories 2—  / 29. Basement? Yes   X   | S          |
| Section 36, Township 45<br>Range 3     | ,                                                  | 17 Date(s) or Period                                                    | No .                                             | St. L      |
| hange 3                                |                                                    | constructed c. 1900                                                     | 30. Foundation Material                          | 6          |
| 7 City or Town If Rural, Townshi       | ip & Vicinity                                      | 18. Style or Design                                                     | not evident 0/                                   | Louis      |
|                                        | over                                               | Queen Anne 49                                                           | or. Wall Construction                            | S          |
| 8 Site Plan with North Arrow           | Vici                                               | 19. Architect or Engineer                                               | frame Wu                                         |            |
|                                        |                                                    | 20. Contractor or Builder                                               | gable, comp. GB GB HP                            | 63         |
|                                        |                                                    | 20. Comments of Comment                                                 | 33. No. of Bays                                  |            |
|                                        |                                                    | 21. Original Use, if apparent                                           | Front irr.2 Side irr.3                           | I          |
|                                        |                                                    | residence OIA                                                           | 34. Wall Treatment                               | Henry      |
|                                        |                                                    | 22 Present Use                                                          | clapboard 24                                     | 3          |
|                                        |                                                    | residence                                                               | 35. Plan Shape irregular                         | Knappmeyer |
|                                        |                                                    | 23 Ownership Public I ! Private W                                       | 36. Changes Addition XX (Explain Altered )       | ap         |
|                                        |                                                    | 24. Owner's Name & Address,                                             | in #42) Moved i                                  | ome        |
|                                        |                                                    | if known                                                                | 37. Condition                                    | уе         |
| 9 Coordinates UTM                      |                                                    | West County Investment Corp.                                            | Interior                                         |            |
| Lat<br>Long                            |                                                    |                                                                         | Exterior fair                                    | Farm       |
|                                        | CA                                                 | 25. Open to Yes I I Public? No to                                       | 38. Preservation Yes Underway? No XX             | ∄          |
| 10 Site !  <br>Building XX             | Structure 1 i                                      | 26. Local Contact Person or Organization                                | 39. Endangered? Yes W                            |            |
| 11. On National Yes II 12. Is It       | Yes II                                             | West County Nursery 458-3038                                            | By What? No 1                                    |            |
| Register? No IXX Eligit                | ble? No I I                                        | 27. Other Surveys in Which Included                                     | redevelopment                                    |            |
| 13 Part of Estab Yes   14. Distr       |                                                    |                                                                         | 40. Visible from Yes XX                          |            |
| 711                                    | ent'l? No XX                                       |                                                                         | Public Road? No 141. Distance from and           |            |
| 15 Name of Established District        |                                                    |                                                                         | Frontage on Road                                 |            |
|                                        |                                                    |                                                                         |                                                  |            |
| 42. Further Description of Important I | Features Th                                        | is house appears to be a two-story                                      | y                                                |            |
| T shaped Queen Anne hou                | se with o                                          | ne-story additions. The entry is                                        |                                                  | 21         |
| to the south side under                | a shed r                                           | oof that continues as a two-bay                                         | mon                                              | 100        |
| addition to the south s                | is docor                                           | e house. Above it is a gabled don<br>ated with shaped shingles. The fi  | ront Photo                                       | 王.         |
| extension has a hinned                 | roof. Fa                                           | cing the street are a three-part,                                       |                                                  | gh         |
| multipane picture windo                | w and a t                                          | hree-sided oriel.                                                       |                                                  | Highway    |
|                                        |                                                    |                                                                         |                                                  | <          |
|                                        |                                                    | pmeyer (1859-1928) was a son of W                                       |                                                  | 60         |
|                                        |                                                    | 1879 and farmed next to the Bethe                                       |                                                  |            |
|                                        |                                                    | n Vincent and Catharina Friedrich,<br>eady a house on the property, but |                                                  | Ea         |
|                                        |                                                    | t one built in its place. In 1920                                       |                                                  | Eather     |
| 7                                      |                                                    |                                                                         |                                                  | t          |
| 44 Description of Environment and C    | Outbuildings                                       | This portion of Eatherton has been                                      | n widened into Highway 109,                      | ton        |
| which is already a majo                | rartery                                            | in rapidly-developing West County                                       | and is being considered                          | R          |
| for further improvement                | into an                                            | outer beltway.                                                          |                                                  | Road       |
| 45 Sources of Information              |                                                    |                                                                         | 46. Prepared by                                  | ~          |
| St. Louis County Probate               |                                                    |                                                                         | E. Hamilton                                      |            |
|                                        |                                                    | ds, Book 75, pp. 410 & 411                                              | 47. Organization                                 |            |
| watchman-Advocate Histo                | ry of St.                                          | <u>Louis County</u> (1920), p. 39                                       | St. Louis County Parks                           |            |
|                                        |                                                    |                                                                         | 48. Date 49 Revision Date(s)                     |            |
|                                        |                                                    |                                                                         | 7/89                                             |            |

Henry Knappmeyer Farm 2100 Highway 109

## 43. continued

as "one of the most comfortable farm dwellings in that section of the county." Knappmeyer married Laura W. Berthold in 1889, and they had two sons and a daughter. Laura survived until 1949. Henry Knappmeyer was secretary of the Citizens' Protective Association for 17 years, vice-president of the Farmers' and Merchants' Bank of Eureka, treasurer of the Farmers' Mutual Fire Insurance Company, and a stockholder in the Grover Mutual Telephone Company.