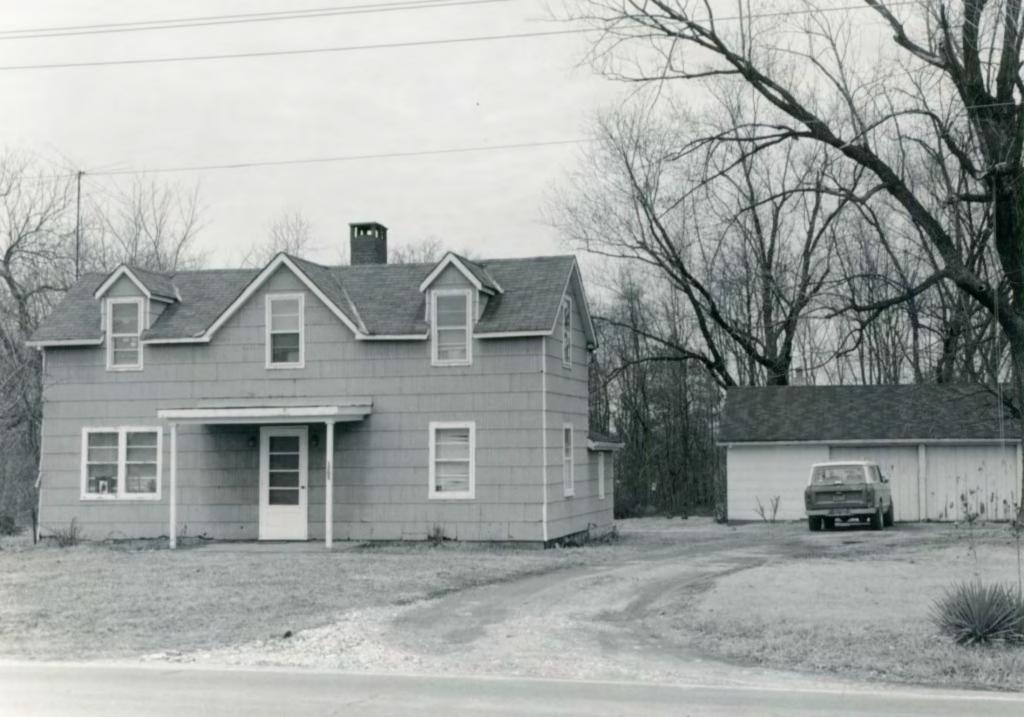

| 1 No                                   | REPRESENTATION ASSESSED.                           | ent Name(s)                                                             |                                                  |            |
|----------------------------------------|----------------------------------------------------|-------------------------------------------------------------------------|--------------------------------------------------|------------|
| 23V530011                              |                                                    | Henry Knappmeyer Farm                                                   |                                                  | 2          |
| St. Louis                              | 5. Oth                                             | er Name(s)                                                              |                                                  |            |
| 3 Location of Negatives                |                                                    | 2100 Harris 100 /F-H                                                    | h = 4\                                           |            |
| 32975-17                               | CONTRACTOR AND | 2100 Highway 109 (Eatherton R                                           | 的形式自由的人的影响自己的人们有多数形式自己加入自己的主动和自己的共享的重要的一个种的特别。由于 | -          |
| 6 Specific Location 15.89 acres        |                                                    | To. Thematic Category                                                   | 28. No. of Stories 2—  / 29. Basement? Yes   X   | S          |
| Section 36, Township 45<br>Range 3     | ,                                                  | 17 Date(s) or Period                                                    | No .                                             | St. L      |
| hange 3                                |                                                    | constructed c. 1900                                                     | 30. Foundation Material                          | 6          |
| 7 City or Town If Rural, Townshi       | ip & Vicinity                                      | 18. Style or Design                                                     | not evident 0/                                   | Louis      |
|                                        | over                                               | Queen Anne 49                                                           | or. Wall Construction                            | S          |
| 8 Site Plan with North Arrow           | Vici                                               | 19. Architect or Engineer                                               | frame Wu                                         |            |
|                                        |                                                    | 20. Contractor or Builder                                               | gable, comp. GB GB HP                            | 63         |
|                                        |                                                    | 20. Comments of Comment                                                 | 33. No. of Bays                                  |            |
|                                        |                                                    | 21. Original Use, if apparent                                           | Front irr.2 Side irr.3                           | I          |
|                                        |                                                    | residence OIA                                                           | 34. Wall Treatment                               | Henry      |
|                                        |                                                    | 22 Present Use                                                          | clapboard 24                                     | 3          |
|                                        |                                                    | residence                                                               | 35. Plan Shape irregular                         | Knappmeyer |
|                                        |                                                    | 23 Ownership Public I ! Private W                                       | 36. Changes Addition XX (Explain Altered )       | ap         |
|                                        |                                                    | 24. Owner's Name & Address,                                             | in #42) Moved i                                  | ome        |
|                                        |                                                    | if known                                                                | 37. Condition                                    | уе         |
| 9 Coordinates UTM                      |                                                    | West County Investment Corp.                                            | Interior                                         |            |
| Lat<br>Long                            |                                                    |                                                                         | Exterior fair                                    | Farm       |
|                                        | CA                                                 | 25. Open to Yes I I Public? No to                                       | 38. Preservation Yes Underway? No XX             | ∄          |
| 10 Site !  <br>Building XX             | Structure 1 i                                      | 26. Local Contact Person or Organization                                | 39. Endangered? Yes W                            |            |
| 11. On National Yes II 12. Is It       | Yes II                                             | West County Nursery 458-3038                                            | By What? No 1                                    |            |
| Register? No IXX Eligit                | ble? No I I                                        | 27. Other Surveys in Which Included                                     | redevelopment                                    |            |
| 13 Part of Estab Yes   14. Distr       |                                                    |                                                                         | 40. Visible from Yes XX                          |            |
| 711                                    | ent'l? No XX                                       |                                                                         | Public Road? No 141. Distance from and           |            |
| 15 Name of Established District        |                                                    |                                                                         | Frontage on Road                                 |            |
|                                        |                                                    |                                                                         |                                                  |            |
| 42. Further Description of Important I | Features Th                                        | is house appears to be a two-story                                      | y                                                |            |
| T shaped Queen Anne hou                | se with o                                          | ne-story additions. The entry is                                        |                                                  | 21         |
| to the south side under                | a shed r                                           | oof that continues as a two-bay                                         | mon                                              | 100        |
| addition to the south s                | is docor                                           | e house. Above it is a gabled don<br>ated with shaped shingles. The fi  | ront Photo                                       | 王.         |
| extension has a hinned                 | roof. Fa                                           | cing the street are a three-part,                                       |                                                  | gh         |
| multipane picture windo                | w and a t                                          | hree-sided oriel.                                                       |                                                  | Highway    |
|                                        |                                                    |                                                                         |                                                  | <          |
|                                        |                                                    | pmeyer (1859-1928) was a son of W                                       |                                                  | 60         |
|                                        |                                                    | 1879 and farmed next to the Bethe                                       |                                                  |            |
|                                        |                                                    | n Vincent and Catharina Friedrich,<br>eady a house on the property, but |                                                  | Ea         |
|                                        |                                                    | t one built in its place. In 1920                                       |                                                  | Eather     |
| 7                                      |                                                    |                                                                         |                                                  | t          |
| 44 Description of Environment and C    | Outbuildings                                       | This portion of Eatherton has been                                      | n widened into Highway 109,                      | ton        |
| which is already a majo                | rartery                                            | in rapidly-developing West County                                       | and is being considered                          | R          |
| for further improvement                | into an                                            | outer beltway.                                                          |                                                  | Road       |
| 45 Sources of Information              |                                                    |                                                                         | 46. Prepared by                                  | ~          |
| St. Louis County Probate               |                                                    |                                                                         | E. Hamilton                                      |            |
|                                        |                                                    | ds, Book 75, pp. 410 & 411                                              | 47. Organization                                 |            |
| watchman-Advocate Histo                | ry of St.                                          | <u>Louis County</u> (1920), p. 39                                       | St. Louis County Parks                           |            |
|                                        |                                                    |                                                                         | 48. Date 49 Revision Date(s)                     |            |
|                                        |                                                    |                                                                         | 7/89                                             |            |

Henry Knappmeyer Farm 2100 Highway 109