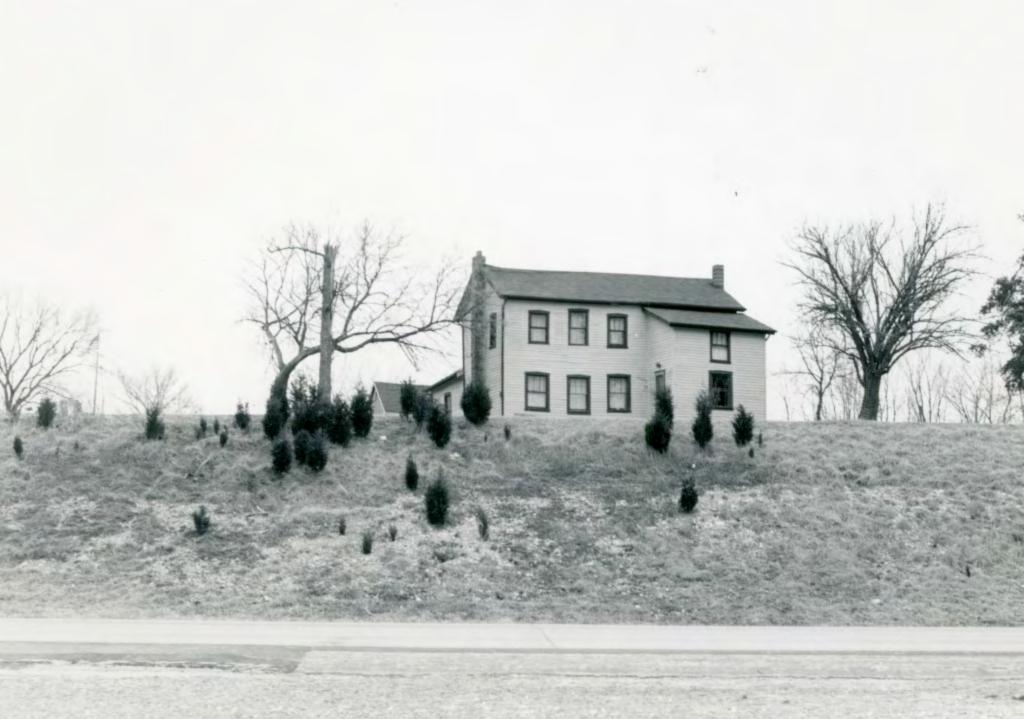

| 1 No                                   | REPRESENTATION ASSESSED.                           | ent Name(s)                                                             |                                                  |            |
|----------------------------------------|----------------------------------------------------|-------------------------------------------------------------------------|--------------------------------------------------|------------|
| 23V530011                              |                                                    | Henry Knappmeyer Farm                                                   |                                                  | 2          |
| St. Louis                              | 5. Oth                                             | er Name(s)                                                              |                                                  |            |
| 3 Location of Negatives                |                                                    | 2100 Harris 100 /F-H                                                    | h = 4\                                           |            |
| 32975-17                               | CONTRACTOR AND | 2100 Highway 109 (Eatherton R                                           | 的形式自由的人的影响自己的人们有多数形式自己加入自己的主动和自己的共享的重要的一个种的特别。由于 | -          |
| 6 Specific Location 15.89 acres        |                                                    | To. Thematic Category                                                   | 28. No. of Stories 2—  / 29. Basement? Yes   X   | S          |
| Section 36, Township 45<br>Range 3     | ,                                                  | 17 Date(s) or Period                                                    | No .                                             | St. L      |
| hange 3                                |                                                    | constructed c. 1900                                                     | 30. Foundation Material                          | 6          |
| 7 City or Town If Rural, Townshi       | ip & Vicinity                                      | 18. Style or Design                                                     | not evident 0/                                   | Louis      |
|                                        | over                                               | Queen Anne 49                                                           | or. Wall Construction                            | S          |
| 8 Site Plan with North Arrow           | Vici                                               | 19. Architect or Engineer                                               | frame Wu                                         |            |
|                                        |                                                    | 20. Contractor or Builder                                               | gable, comp. GB GB HP                            | 63         |
|                                        |                                                    | 20. Comments of Comment                                                 | 33. No. of Bays                                  |            |
|                                        |                                                    | 21. Original Use, if apparent                                           | Front irr.2 Side irr.3                           | I          |
|                                        |                                                    | residence OIA                                                           | 34. Wall Treatment                               | Henry      |
|                                        |                                                    | 22 Present Use                                                          | clapboard 24                                     | 3          |
|                                        |                                                    | residence                                                               | 35. Plan Shape irregular                         | Knappmeyer |
|                                        |                                                    | 23 Ownership Public I ! Private W                                       | 36. Changes Addition XX (Explain Altered )       | ap         |
|                                        |                                                    | 24. Owner's Name & Address,                                             | in #42) Moved i                                  | ome        |
|                                        |                                                    | if known                                                                | 37. Condition                                    | уе         |
| 9 Coordinates UTM                      |                                                    | West County Investment Corp.                                            | Interior                                         |            |
| Lat<br>Long                            |                                                    |                                                                         | Exterior fair                                    | Farm       |
|                                        | CA                                                 | 25. Open to Yes I I Public? No to                                       | 38. Preservation Yes Underway? No XX             | ∄          |
| 10 Site !  <br>Building XX             | Structure 1 i                                      | 26. Local Contact Person or Organization                                | 39. Endangered? Yes W                            |            |
| 11. On National Yes II 12. Is It       | Yes II                                             | West County Nursery 458-3038                                            | By What? No 1                                    |            |
| Register? No IXX Eligit                | ble? No I I                                        | 27. Other Surveys in Which Included                                     | redevelopment                                    |            |
| 13 Part of Estab Yes   14. Distr       |                                                    |                                                                         | 40. Visible from Yes XX                          |            |
| 711                                    | ent'l? No XX                                       |                                                                         | Public Road? No 141. Distance from and           |            |
| 15 Name of Established District        |                                                    |                                                                         | Frontage on Road                                 |            |
|                                        |                                                    |                                                                         |                                                  |            |
| 42. Further Description of Important I | Features Th                                        | is house appears to be a two-story                                      | y                                                |            |
| T shaped Queen Anne hou                | se with o                                          | ne-story additions. The entry is                                        |                                                  | 21         |
| to the south side under                | a shed r                                           | oof that continues as a two-bay                                         | mon                                              | 100        |
| addition to the south s                | is docor                                           | e house. Above it is a gabled don<br>ated with shaped shingles. The fi  | ront Photo                                       | 王.         |
| extension has a hinned                 | roof. Fa                                           | cing the street are a three-part,                                       |                                                  | gh         |
| multipane picture windo                | w and a t                                          | hree-sided oriel.                                                       |                                                  | Highway    |
|                                        |                                                    |                                                                         |                                                  | <          |
|                                        |                                                    | pmeyer (1859-1928) was a son of W                                       |                                                  | 60         |
|                                        |                                                    | 1879 and farmed next to the Bethe                                       |                                                  |            |
|                                        |                                                    | n Vincent and Catharina Friedrich,<br>eady a house on the property, but |                                                  | Ea         |
|                                        |                                                    | t one built in its place. In 1920                                       |                                                  | Eather     |
| 7                                      |                                                    |                                                                         |                                                  | t          |
| 44 Description of Environment and C    | Outbuildings                                       | This portion of Eatherton has been                                      | n widened into Highway 109,                      | ton        |
| which is already a majo                | rartery                                            | in rapidly-developing West County                                       | and is being considered                          | R          |
| for further improvement                | into an                                            | outer beltway.                                                          |                                                  | Road       |
| 45 Sources of Information              |                                                    |                                                                         | 46. Prepared by                                  | ~          |
| St. Louis County Probate               |                                                    |                                                                         | E. Hamilton                                      |            |
|                                        |                                                    | ds, Book 75, pp. 410 & 411                                              | 47. Organization                                 |            |
| watchman-Advocate Histo                | ry of St.                                          | <u>Louis County</u> (1920), p. 39                                       | St. Louis County Parks                           |            |
|                                        |                                                    |                                                                         | 48. Date 49 Revision Date(s)                     |            |
|                                        |                                                    |                                                                         | 7/89                                             |            |

Henry Knappmeyer Farm 2100 Highway 109