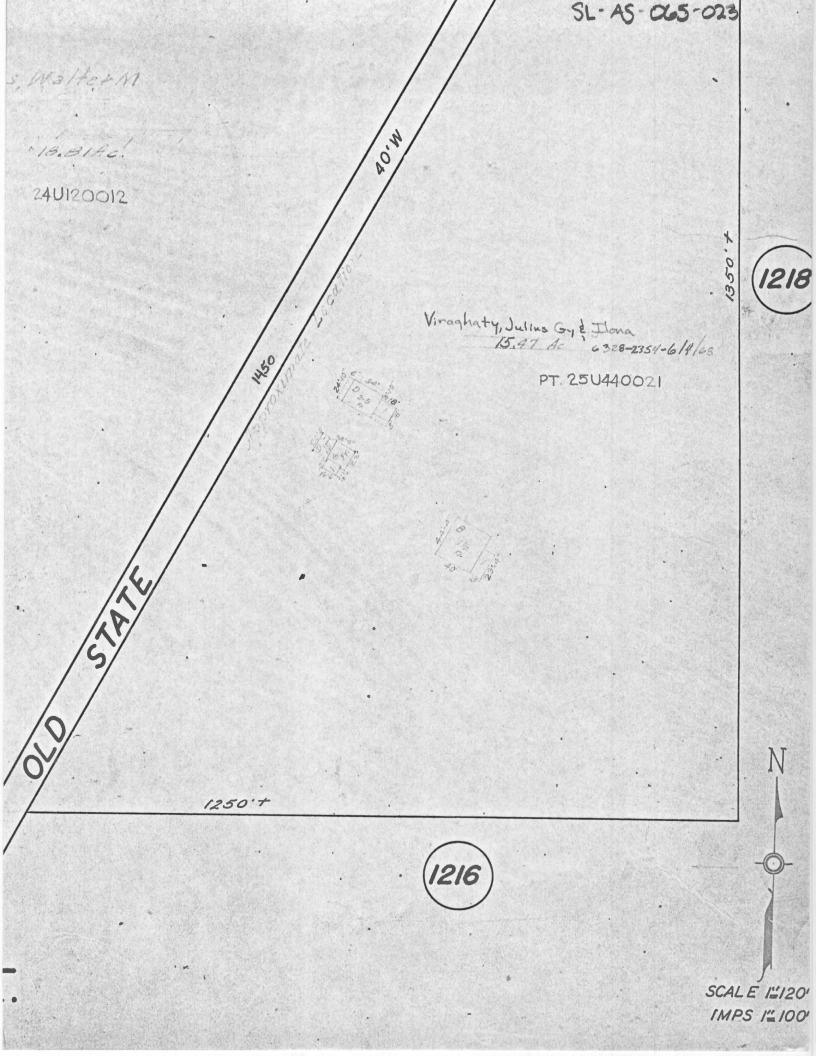

| 1 No                                   | REPRESENTATION ASSESSED.                           | ent Name(s)                                                             |                                                  |            |
|----------------------------------------|----------------------------------------------------|-------------------------------------------------------------------------|--------------------------------------------------|------------|
| 23V530011                              |                                                    | Henry Knappmeyer Farm                                                   |                                                  | 2          |
| St. Louis                              | 5. Oth                                             | er Name(s)                                                              |                                                  |            |
| 3 Location of Negatives                |                                                    | 2100 Harris 100 /F-H                                                    | h = 4\                                           |            |
| 32975-17                               | CONTRACTOR AND | 2100 Highway 109 (Eatherton R                                           | 的形式自由的人的影响自己的人们有多数形式自己加入自己的主动和自己的共享的重要的一个种的特别。由于 | -          |
| 6 Specific Location 15.89 acres        |                                                    | To. Thematic Category                                                   | 28. No. of Stories 2—  / 29. Basement? Yes   X   | S          |
| Section 36, Township 45<br>Range 3     | ,                                                  | 17 Date(s) or Period                                                    | No .                                             | St. L      |
| hange 3                                |                                                    | constructed c. 1900                                                     | 30. Foundation Material                          | 6          |
| 7 City or Town If Rural, Townshi       | ip & Vicinity                                      | 18. Style or Design                                                     | not evident 0/                                   | Louis      |
|                                        | over                                               | Queen Anne 49                                                           | or. Wall Construction                            | S          |
| 8 Site Plan with North Arrow           | Vici                                               | 19. Architect or Engineer                                               | frame Wu                                         |            |
|                                        |                                                    | 20. Contractor or Builder                                               | gable, comp. GB GB HP                            | 63         |
|                                        |                                                    | 20. Comments of Comment                                                 | 33. No. of Bays                                  |            |
|                                        |                                                    | 21. Original Use, if apparent                                           | Front irr.2 Side irr.3                           | I          |
|                                        |                                                    | residence OIA                                                           | 34. Wall Treatment                               | Henry      |
|                                        |                                                    | 22 Present Use                                                          | clapboard 24                                     | 3          |
|                                        |                                                    | residence                                                               | 35. Plan Shape irregular                         | Knappmeyer |
|                                        |                                                    | 23 Ownership Public I ! Private W                                       | 36. Changes Addition XX (Explain Altered )       | ap         |
|                                        |                                                    | 24. Owner's Name & Address,                                             | in #42) Moved i                                  | ome        |
|                                        |                                                    | if known                                                                | 37. Condition                                    | уе         |
| 9 Coordinates UTM                      |                                                    | West County Investment Corp.                                            | Interior                                         |            |
| Lat<br>Long                            |                                                    |                                                                         | Exterior fair                                    | Farm       |
|                                        | CA                                                 | 25. Open to Yes I I Public? No to                                       | 38. Preservation Yes Underway? No XX             | ∄          |
| 10 Site !  <br>Building XX             | Structure 1 i                                      | 26. Local Contact Person or Organization                                | 39. Endangered? Yes W                            |            |
| 11. On National Yes II 12. Is It       | Yes II                                             | West County Nursery 458-3038                                            | By What? No 1                                    |            |
| Register? No IXX Eligit                | ble? No I I                                        | 27. Other Surveys in Which Included                                     | redevelopment                                    |            |
| 13 Part of Estab Yes   14. Distr       |                                                    |                                                                         | 40. Visible from Yes XX                          |            |
| 711                                    | ent'l? No XX                                       |                                                                         | Public Road? No 141. Distance from and           |            |
| 15 Name of Established District        |                                                    |                                                                         | Frontage on Road                                 |            |
|                                        |                                                    |                                                                         |                                                  |            |
| 42. Further Description of Important I | Features Th                                        | is house appears to be a two-story                                      | y                                                |            |
| T shaped Queen Anne hou                | se with o                                          | ne-story additions. The entry is                                        |                                                  | 21         |
| to the south side under                | a shed r                                           | oof that continues as a two-bay                                         | mon                                              | 100        |
| addition to the south s                | is docor                                           | e house. Above it is a gabled don<br>ated with shaped shingles. The fi  | ront Photo                                       | 王.         |
| extension has a hinned                 | roof. Fa                                           | cing the street are a three-part,                                       |                                                  | gh         |
| multipane picture windo                | w and a t                                          | hree-sided oriel.                                                       |                                                  | Highway    |
|                                        |                                                    |                                                                         |                                                  | <          |
|                                        |                                                    | pmeyer (1859-1928) was a son of W                                       |                                                  | 60         |
|                                        |                                                    | 1879 and farmed next to the Bethe                                       |                                                  |            |
|                                        |                                                    | n Vincent and Catharina Friedrich,<br>eady a house on the property, but |                                                  | Ea         |
|                                        |                                                    | t one built in its place. In 1920                                       |                                                  | Eather     |
| 7                                      |                                                    |                                                                         |                                                  | t          |
| 44 Description of Environment and C    | Outbuildings                                       | This portion of Eatherton has been                                      | n widened into Highway 109,                      | ton        |
| which is already a majo                | rartery                                            | in rapidly-developing West County                                       | and is being considered                          | R          |
| for further improvement                | into an                                            | outer beltway.                                                          |                                                  | Road       |
| 45 Sources of Information              |                                                    |                                                                         | 46. Prepared by                                  | ~          |
| St. Louis County Probate               |                                                    |                                                                         | E. Hamilton                                      |            |
|                                        |                                                    | ds, Book 75, pp. 410 & 411                                              | 47. Organization                                 |            |
| watchman-Advocate Histo                | ry of St.                                          | <u>Louis County</u> (1920), p. 39                                       | St. Louis County Parks                           |            |
|                                        |                                                    |                                                                         | 48. Date 49 Revision Date(s)                     |            |
|                                        |                                                    |                                                                         | 7/89                                             |            |

Henry Knappmeyer Farm 2100 Highway 109