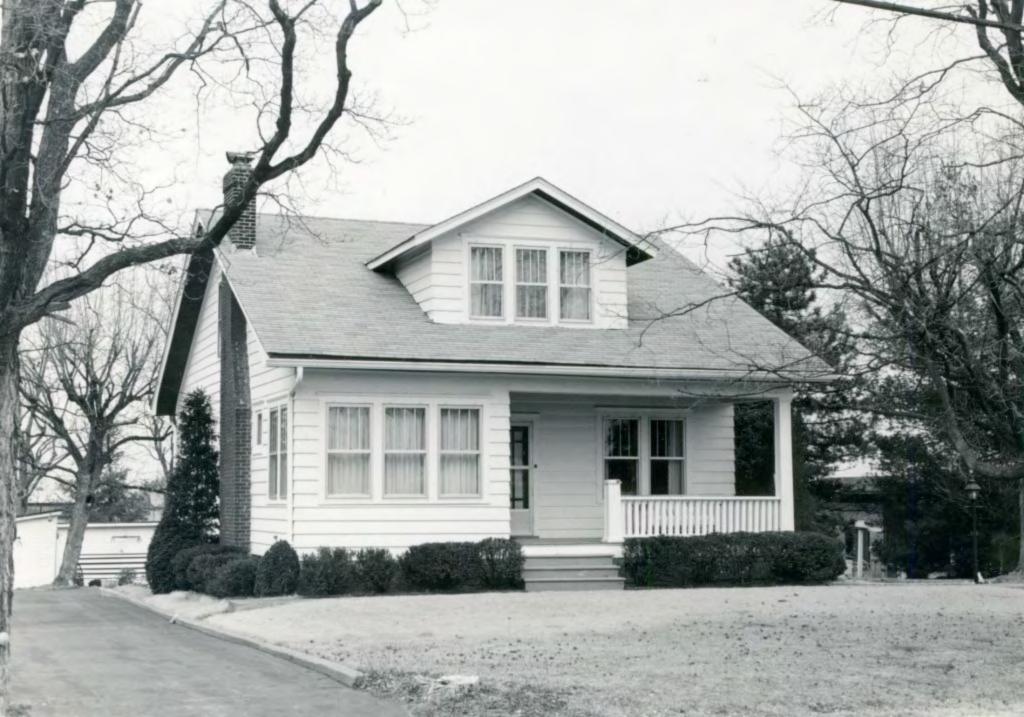

| 1 No<br>22V210022                                    | 4 Pres      | ent Name(s)                                                          |                                                                                  |
|------------------------------------------------------|-------------|----------------------------------------------------------------------|----------------------------------------------------------------------------------|
| 2 County                                             |             | Duffy-Lang House                                                     | We have                                                                          |
| St. Louis                                            | 5. Othe     | er Name(s)                                                           |                                                                                  |
| 3 Location of Negatives<br>32975-18                  |             | 1909 Eatherton Road (Highway                                         | 109)                                                                             |
| 6 Specific Location & acre, part                     | of          | 16. Thematic Category                                                | 28. No. of Stories 2 -1                                                          |
| Lot B, in Section 36,                                |             | 17 Design Control                                                    | 29. Basement? Yes XX                                                             |
| Township 45, Range 3                                 |             | 17 Date(s) or Period<br>constructed c. 1875 & c. 1900                | No : C                                                                           |
| 7 City or Town II Rural, Township                    | & Vicinity  | 18. Style or Design                                                  | stone stone                                                                      |
| Meramec Township                                     | a violility | vernacular 9                                                         | 31. Wall Construction                                                            |
| 8 Site Plan with North Arrow                         |             | 19. Architect or Engineer                                            | frame WW                                                                         |
| Grov                                                 | er vic.     |                                                                      | 32. Roof Type & Material                                                         |
|                                                      |             | 20. Contractor or Builder                                            | gable, comp. GB GB (4)                                                           |
|                                                      |             | 21. Original Use, if apparent                                        | Front 3 Side irr. 3                                                              |
|                                                      |             | residence DIA                                                        | 34. Wall Treatment                                                               |
|                                                      |             | 22 Present Use                                                       | asbestos shingles 64                                                             |
|                                                      |             | residence                                                            | 35. Plan Shape irregular                                                         |
|                                                      |             | 23 Ownership Public I ! Private W                                    | 74.1                                                                             |
|                                                      |             | 24. Owner's Name & Address,                                          | in #42) Moved i                                                                  |
|                                                      |             | if known                                                             | 37. Condition                                                                    |
| 9 Coordinates UTM                                    |             | Herman A. & Mamie J. Poertner                                        |                                                                                  |
| Lat<br>Long                                          |             | 25. Open to Yes I I                                                  | Exterior <u>fair</u> 38. Preservation Yes                                        |
| 10 Site!! St                                         | ructure li  | Public? Yes 11                                                       |                                                                                  |
| Building W                                           | Object      | 26. Local Contact Person or Organization                             | 39. Endangered? Yes                                                              |
| 11. On National Yes II 12. Is II                     | Yes II      |                                                                      | By What? No XX                                                                   |
| Register? No XX Eligible                             |             | 27. Other Surveys in Which Included                                  | W                                                                                |
| Hist Dist.? No W Potent'                             |             |                                                                      | 40. Visible from Yes XX Public Road?                                             |
| 15 Name of Established District                      |             |                                                                      | 41. Distance from and                                                            |
|                                                      |             |                                                                      | Frontage on Road                                                                 |
|                                                      |             |                                                                      | /100'                                                                            |
| 42. Further Description of Important Fea             | atures Fro  | ont porch has concrete base, corn                                    | ier                                                                              |
| trance is outside on the                             | south s     | t-facing gable roof. Basement en<br>side of the house. The rear wing |                                                                                  |
|                                                      |             | ed porch on the south side.                                          | Photo                                                                            |
| 3 3                                                  |             |                                                                      | 1                                                                                |
|                                                      |             |                                                                      |                                                                                  |
|                                                      |             |                                                                      |                                                                                  |
| 43 History and Significance This he                  | nuse sit    | s on part of a larger tract that                                     | was subdivided in 1969 as                                                        |
| the result of a suit between                         | een Vinc    | ent Frederick and John Hyde, amo                                     |                                                                                  |
| allotted this piece and s                            | old it t    | o James Duffy in the early 1870'                                     | s. James Duffy died soon                                                         |
| after, leaving this land                             | totallin    | g 62.93 acres, to his wife Ann,                                      | and can lecanh II Ann                                                            |
| remarried and had two more                           | e childr    | en, Mary Ann and Cathy Agnes Fit                                     | zgerald, before her death                                                        |
| 44 Description of Environment and Out                | buildings ] | The back part of the lot is legal                                    | zgerald, before her death  ly a separate property with been widened into Highway |
|                                                      |             | nis portion of Eatherton Road has                                    |                                                                                  |
|                                                      |             | ery in rapidly developing West C                                     | County and is being con-                                                         |
| sidered for further impro                            | vement 1    | nto an outer beltway.                                                | ounty and is being con-                                                          |
| 45 Sources of Information St. Louis City Recorder of | f Deeds     | Book 417, page 60                                                    | 46. Prepared by E. Hamilton                                                      |
|                                                      |             | s, Book 128, page 188; 317, 512;                                     |                                                                                  |
| marriage record book 6                               | , page 4    | 5                                                                    | St. Louis County Parks                                                           |
| St. Louis County Probate                             |             |                                                                      | 48. Date 49 Revision Date(s)                                                     |
|                                                      |             |                                                                      | 7/89                                                                             |

Duffy-Lang House 1909 Eatherton Road (Highway 109)

## 43. continued

in 1885. She left this farm to her son Joseph. He died unmarried in 1896. By that time Cathy had died, so all his property went to his half-sister Mary Ann, who was then 17. She married Sebastian Vogel in 1900, and the next year they sold this land to Reinhard and Johanna Lang for \$2,450. The Langs lived here until 1913, when they sold the farm to James Williamson of Adams County, Illinois for \$5,300. Settlement of this site must go back at least to the 1870's, but it is possible that the present house dates from a rebuilding by the Langs about 1900.