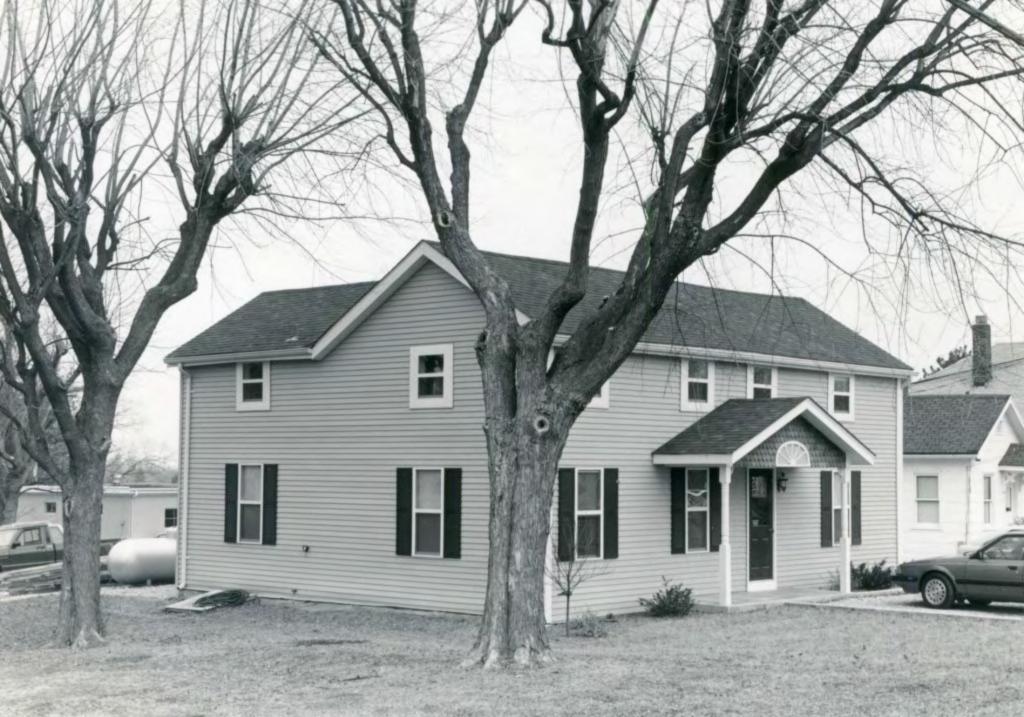

| 1 No<br>22V210022                                    | 4 Pres      | ent Name(s)                                                          |                                                                                  |
|------------------------------------------------------|-------------|----------------------------------------------------------------------|----------------------------------------------------------------------------------|
| 2 County                                             |             | Duffy-Lang House                                                     | We have                                                                          |
| St. Louis                                            | 5. Othe     | er Name(s)                                                           |                                                                                  |
| 3 Location of Negatives<br>32975-18                  |             | 1909 Eatherton Road (Highway                                         | 109)                                                                             |
| 6 Specific Location & acre, part                     | of          | 16. Thematic Category                                                | 28. No. of Stories 2 -1                                                          |
| Lot B, in Section 36,                                |             | 17 Design Control                                                    | 29. Basement? Yes XX                                                             |
| Township 45, Range 3                                 |             | 17 Date(s) or Period<br>constructed c. 1875 & c. 1900                | No : C                                                                           |
| 7 City or Town II Rural, Township                    | & Vicinity  | 18. Style or Design                                                  | stone stone                                                                      |
| Meramec Township                                     | a violility | vernacular 9                                                         | 31. Wall Construction                                                            |
| 8 Site Plan with North Arrow                         |             | 19. Architect or Engineer                                            | frame WW                                                                         |
| Grov                                                 | er vic.     |                                                                      | 32. Roof Type & Material                                                         |
|                                                      |             | 20. Contractor or Builder                                            | gable, comp. GB GB (4)                                                           |
|                                                      |             | 21. Original Use, if apparent                                        | Front 3 Side irr. 3                                                              |
|                                                      |             | residence DIA                                                        | 34. Wall Treatment                                                               |
|                                                      |             | 22 Present Use                                                       | asbestos shingles 64                                                             |
|                                                      |             | residence                                                            | 35. Plan Shape irregular                                                         |
|                                                      |             | 23 Ownership Public I ! Private W                                    | 74.1                                                                             |
|                                                      |             | 24. Owner's Name & Address,                                          | in #42) Moved i                                                                  |
|                                                      |             | if known                                                             | 37. Condition                                                                    |
| 9 Coordinates UTM                                    |             | Herman A. & Mamie J. Poertner                                        |                                                                                  |
| Lat<br>Long                                          |             | 25. Open to Yes I I                                                  | Exterior <u>fair</u> 38. Preservation Yes                                        |
| 10 Site!! St                                         | ructure li  | Public? Yes 11                                                       |                                                                                  |
| Building W                                           | Object      | 26. Local Contact Person or Organization                             | 39. Endangered? Yes                                                              |
| 11. On National Yes II 12. Is II                     | Yes II      |                                                                      | By What? No XX                                                                   |
| Register? No XX Eligible                             |             | 27. Other Surveys in Which Included                                  | W                                                                                |
| Hist Dist.? No W Potent'                             |             |                                                                      | 40. Visible from Yes XX Public Road?                                             |
| 15 Name of Established District                      |             |                                                                      | 41. Distance from and                                                            |
|                                                      |             |                                                                      | Frontage on Road                                                                 |
|                                                      |             |                                                                      | /100'                                                                            |
| 42. Further Description of Important Fea             | atures Fro  | ont porch has concrete base, corn                                    | ier                                                                              |
| trance is outside on the                             | south s     | t-facing gable roof. Basement en<br>side of the house. The rear wing |                                                                                  |
|                                                      |             | ed porch on the south side.                                          | Photo                                                                            |
| 3 3                                                  |             |                                                                      | 1                                                                                |
|                                                      |             |                                                                      |                                                                                  |
|                                                      |             |                                                                      |                                                                                  |
| 43 History and Significance This he                  | nuse sit    | s on part of a larger tract that                                     | was subdivided in 1969 as                                                        |
| the result of a suit between                         | een Vinc    | ent Frederick and John Hyde, amo                                     |                                                                                  |
| allotted this piece and s                            | old it t    | o James Duffy in the early 1870'                                     | s. James Duffy died soon                                                         |
| after, leaving this land                             | totallin    | g 62.93 acres, to his wife Ann,                                      | and can lecanh II Ann                                                            |
| remarried and had two more                           | e childr    | en, Mary Ann and Cathy Agnes Fit                                     | zgerald, before her death                                                        |
| 44 Description of Environment and Out                | buildings ] | The back part of the lot is legal                                    | zgerald, before her death  ly a separate property with been widened into Highway |
|                                                      |             | nis portion of Eatherton Road has                                    |                                                                                  |
|                                                      |             | ery in rapidly developing West C                                     | County and is being con-                                                         |
| sidered for further impro                            | vement 1    | nto an outer beltway.                                                | ounty and is being con-                                                          |
| 45 Sources of Information St. Louis City Recorder of | f Deeds     | Book 417, page 60                                                    | 46. Prepared by E. Hamilton                                                      |
|                                                      |             | s, Book 128, page 188; 317, 512;                                     |                                                                                  |
| marriage record book 6                               | , page 4    | 5                                                                    | St. Louis County Parks                                                           |
| St. Louis County Probate                             |             |                                                                      | 48. Date 49 Revision Date(s)                                                     |
|                                                      |             |                                                                      | 7/89                                                                             |

Duffy-Lang House 1909 Eatherton Road (Highway 109)

## 43. continued

in 1885. She left this farm to her son Joseph. He died unmarried in 1896. By that time Cathy had died, so all his property went to his half-sister Mary Ann, who was then 17. She married Sebastian Vogel in 1900, and the next year they sold this land to Reinhard and Johanna Lang for \$2,450. The Langs lived here until 1913, when they sold the farm to James Williamson of Adams County, Illinois for \$5,300. Settlement of this site must go back at least to the 1870's, but it is possible that the present house dates from a rebuilding by the Langs about 1900.