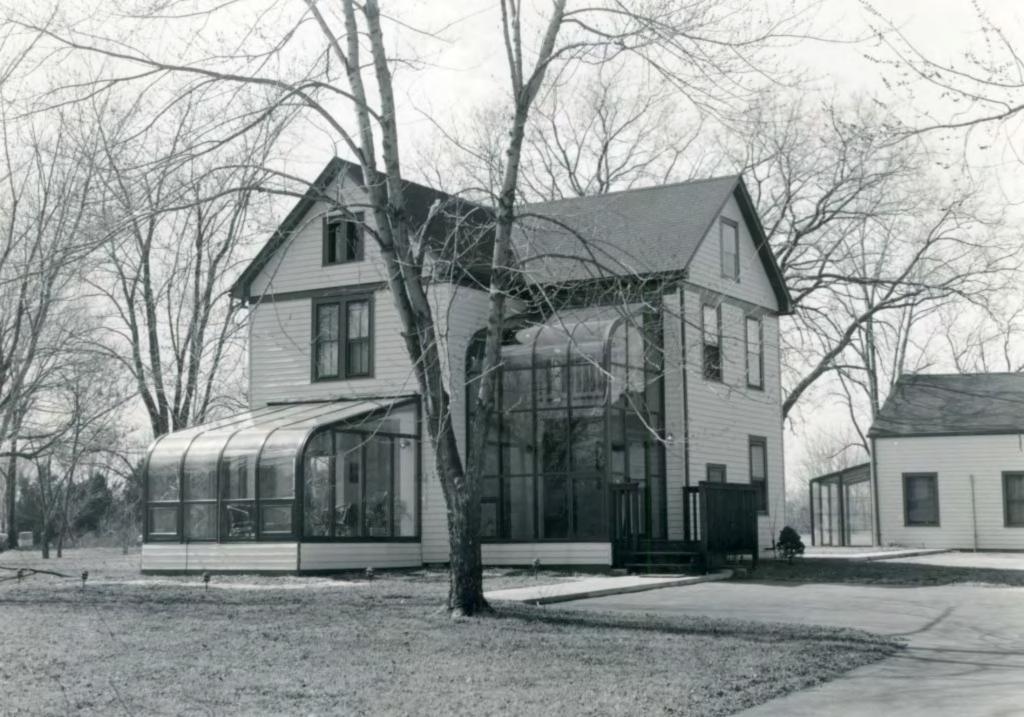

| 1 No<br>22V210022                                    | 4 Pres      | ent Name(s)                                                          |                                                                                  |
|------------------------------------------------------|-------------|----------------------------------------------------------------------|----------------------------------------------------------------------------------|
| 2 County                                             |             | Duffy-Lang House                                                     | We have                                                                          |
| St. Louis                                            | 5. Othe     | er Name(s)                                                           |                                                                                  |
| 3 Location of Negatives<br>32975-18                  |             | 1909 Eatherton Road (Highway                                         | 109)                                                                             |
| 6 Specific Location & acre, part                     | of          | 16. Thematic Category                                                | 28. No. of Stories 2 -1                                                          |
| Lot B, in Section 36,                                |             | 17 Design Control                                                    | 29. Basement? Yes XX                                                             |
| Township 45, Range 3                                 |             | 17 Date(s) or Period<br>constructed c. 1875 & c. 1900                | No : C                                                                           |
| 7 City or Town II Rural, Township                    | & Vicinity  | 18. Style or Design                                                  | stone stone                                                                      |
| Meramec Township                                     | a violility | vernacular 9                                                         | 31. Wall Construction                                                            |
| 8 Site Plan with North Arrow                         |             | 19. Architect or Engineer                                            | frame WW                                                                         |
| Grov                                                 | er vic.     |                                                                      | 32. Roof Type & Material                                                         |
|                                                      |             | 20. Contractor or Builder                                            | gable, comp. GB GB (4)                                                           |
|                                                      |             | 21. Original Use, if apparent                                        | Front 3 Side irr. 3                                                              |
|                                                      |             | residence DIA                                                        | 34. Wall Treatment                                                               |
|                                                      |             | 22 Present Use                                                       | asbestos shingles 64                                                             |
|                                                      |             | residence                                                            | 35. Plan Shape irregular                                                         |
|                                                      |             | 23 Ownership Public I ! Private W                                    | 74.1                                                                             |
|                                                      |             | 24. Owner's Name & Address,                                          | in #42) Moved i                                                                  |
|                                                      |             | if known                                                             | 37. Condition                                                                    |
| 9 Coordinates UTM                                    |             | Herman A. & Mamie J. Poertner                                        |                                                                                  |
| Lat<br>Long                                          |             | 25. Open to Yes I I                                                  | Exterior <u>fair</u> 38. Preservation Yes                                        |
| 10 Site!! St                                         | ructure li  | Public? Yes 11                                                       |                                                                                  |
| Building W                                           | Object      | 26. Local Contact Person or Organization                             | 39. Endangered? Yes                                                              |
| 11. On National Yes II 12. Is II                     | Yes II      |                                                                      | By What? No XX                                                                   |
| Register? No XX Eligible                             |             | 27. Other Surveys in Which Included                                  | W                                                                                |
| Hist Dist.? No W Potent'                             |             |                                                                      | 40. Visible from Yes XX Public Road?                                             |
| 15 Name of Established District                      |             |                                                                      | 41. Distance from and                                                            |
|                                                      |             |                                                                      | Frontage on Road                                                                 |
|                                                      |             |                                                                      | /100'                                                                            |
| 42. Further Description of Important Fea             | atures Fro  | ont porch has concrete base, corn                                    | ier                                                                              |
| trance is outside on the                             | south s     | t-facing gable roof. Basement en<br>side of the house. The rear wing |                                                                                  |
|                                                      |             | ed porch on the south side.                                          | Photo                                                                            |
| 3 3                                                  |             |                                                                      | 1                                                                                |
|                                                      |             |                                                                      |                                                                                  |
|                                                      |             |                                                                      |                                                                                  |
| 43 History and Significance This he                  | nuse sit    | s on part of a larger tract that                                     | was subdivided in 1969 as                                                        |
| the result of a suit between                         | een Vinc    | ent Frederick and John Hyde, amo                                     |                                                                                  |
| allotted this piece and s                            | old it t    | o James Duffy in the early 1870'                                     | s. James Duffy died soon                                                         |
| after, leaving this land                             | totallin    | g 62.93 acres, to his wife Ann,                                      | and can lecanh II Ann                                                            |
| remarried and had two more                           | e childr    | en, Mary Ann and Cathy Agnes Fit                                     | zgerald, before her death                                                        |
| 44 Description of Environment and Out                | buildings ] | The back part of the lot is legal                                    | zgerald, before her death  ly a separate property with been widened into Highway |
|                                                      |             | nis portion of Eatherton Road has                                    |                                                                                  |
|                                                      |             | ery in rapidly developing West C                                     | County and is being con-                                                         |
| sidered for further impro                            | vement 1    | nto an outer beltway.                                                | ounty and is being con-                                                          |
| 45 Sources of Information St. Louis City Recorder of | f Deeds     | Book 417, page 60                                                    | 46. Prepared by E. Hamilton                                                      |
|                                                      |             | s, Book 128, page 188; 317, 512;                                     |                                                                                  |
| marriage record book 6                               | , page 4    | 5                                                                    | St. Louis County Parks                                                           |
| St. Louis County Probate                             |             |                                                                      | 48. Date 49 Revision Date(s)                                                     |
|                                                      |             |                                                                      | 7/89                                                                             |

Duffy-Lang House 1909 Eatherton Road (Highway 109)

#### 43. continued

judging by the final settlement of his estate of \$6,300. After Eliza's death, the children divided their father's farm of about 200 acres into 5 parts in 1886. This house was in lot 1, which was awarded to Charles Dreinhofer. He died in 1900, leaving his property and also the adjacent lot 2 to his wife Sophia. The style of this house seems a little early for John Frederick Dreinhofer to have built but a little too late for Charles. Perhaps it was erected by Eliza shortly after the Civil War. According to Walter Scharf, the Dreinhofers were from Osnabruck, Germany.