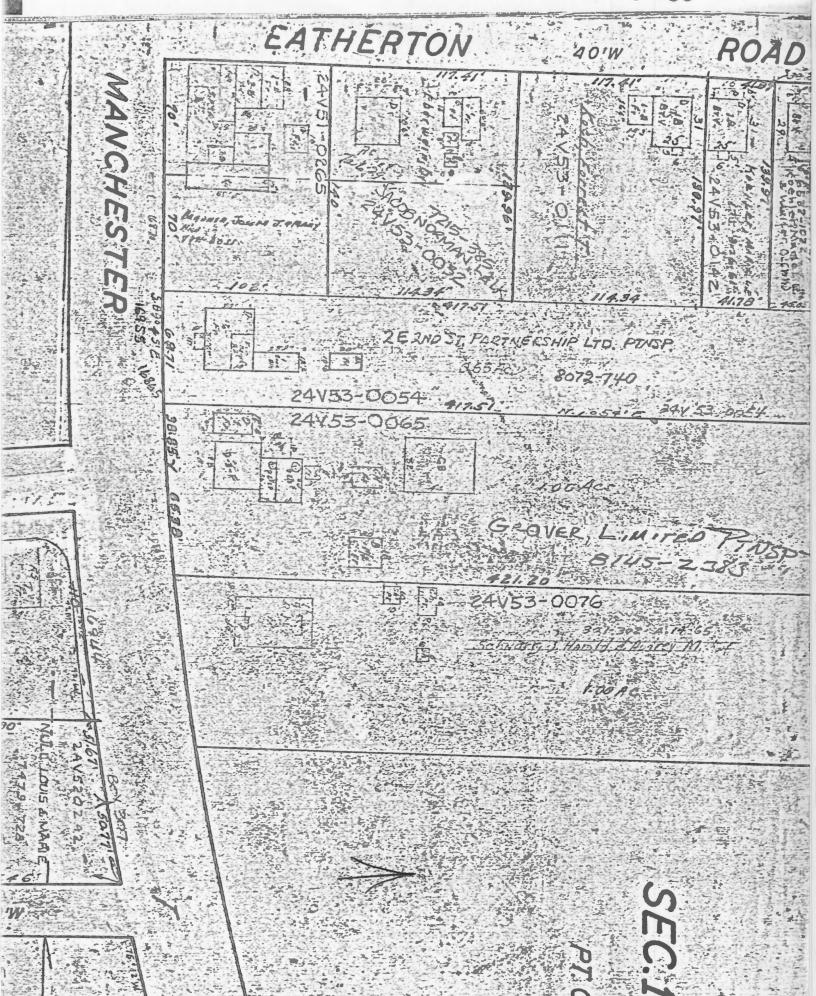

SL- AS-065-001 1659 lev ROCKWOOD R-6 SCHOOL DISTRICT 22421-0013 8159 : 1305 51.39 AC. PT. 22V210206 PT BABLER PARK EST. PLAT LOT 17 H.G.S. DESIGN LTD 7168 -1094 25.71 AC 234 3.89 AC.PT. DR 8164- 1833/1835 1909 8164-1838 EATHERTON 60 · W. PASSIGLIA, JOSEPH + NAMCY 8158-0415 22112-0082 PT. 22V/2-00 3.00 Acs. Hildebrand, Harry H. & 6.00 AC. Evelyn A. (etal) 270.00 2657.16 99.74 988.20 1 430.40