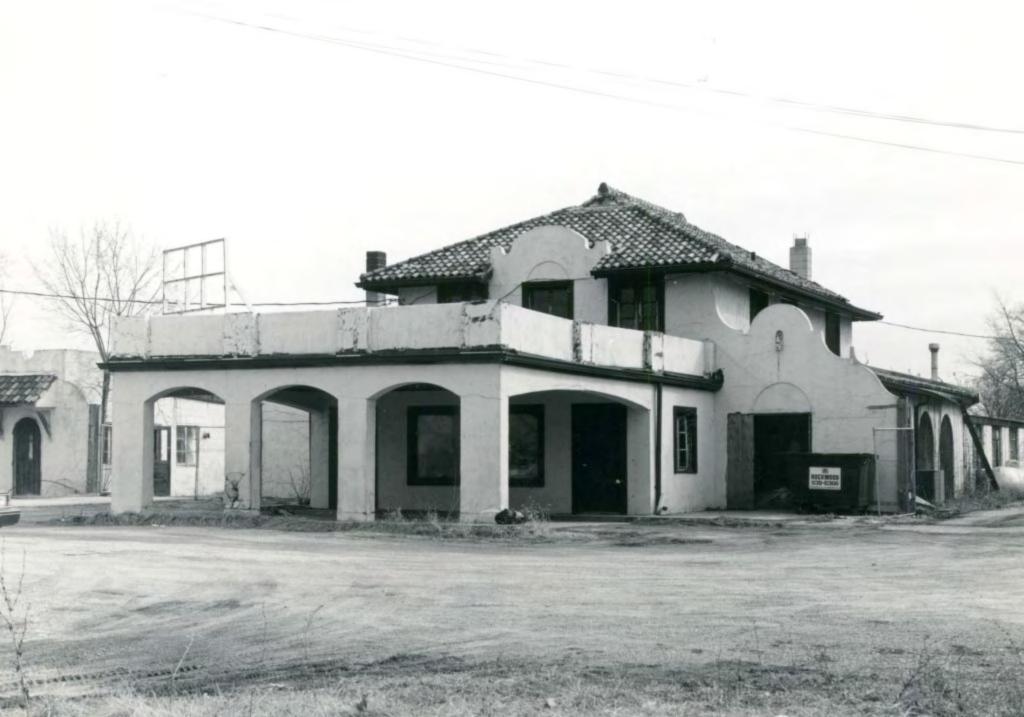

attractively furnished. Dining room terrace and beautiful park with trees, flowers, fountain, lawn chairs, 6 large Medart swings, 6 see-saws, horse-shoes, tennis court, proper dance floor in dialog account. ping-pong, dance floor in dining room.

Cabins including private garage \$1.50 double. Gas station, artesian well 600 feet deep. Tap room, 5c sandwiches, delicatessen market, package goods, groceries, draught beer.

BIG CHIEF HOTEL, Pond, Mo.

On U. S. Highway 50, Manchester Road, 15 Miles West of Missouri Highway 77, Denny Road.

Original advertising flyer, above, and the letterhead at left always used the Big Chief Indian motif.

Courtesy of Lee Allen



The original office and Spanish dining room of the Big Chief Hotel still stands at Pond. Gasoline pumps were located in the front.



Office of Historic Preservation, P.O. Box 176, Jefferson City, Missouri 65101

| 1 No                                         | 4 Pres                                   | ent Name(s)                                                               |                                      |                  |
|----------------------------------------------|------------------------------------------|---------------------------------------------------------------------------|--------------------------------------|------------------|
| 23W210095<br>2 County                        |                                          | William Knappmeyer Farm                                                   |                                      | Zo               |
| St. Louis