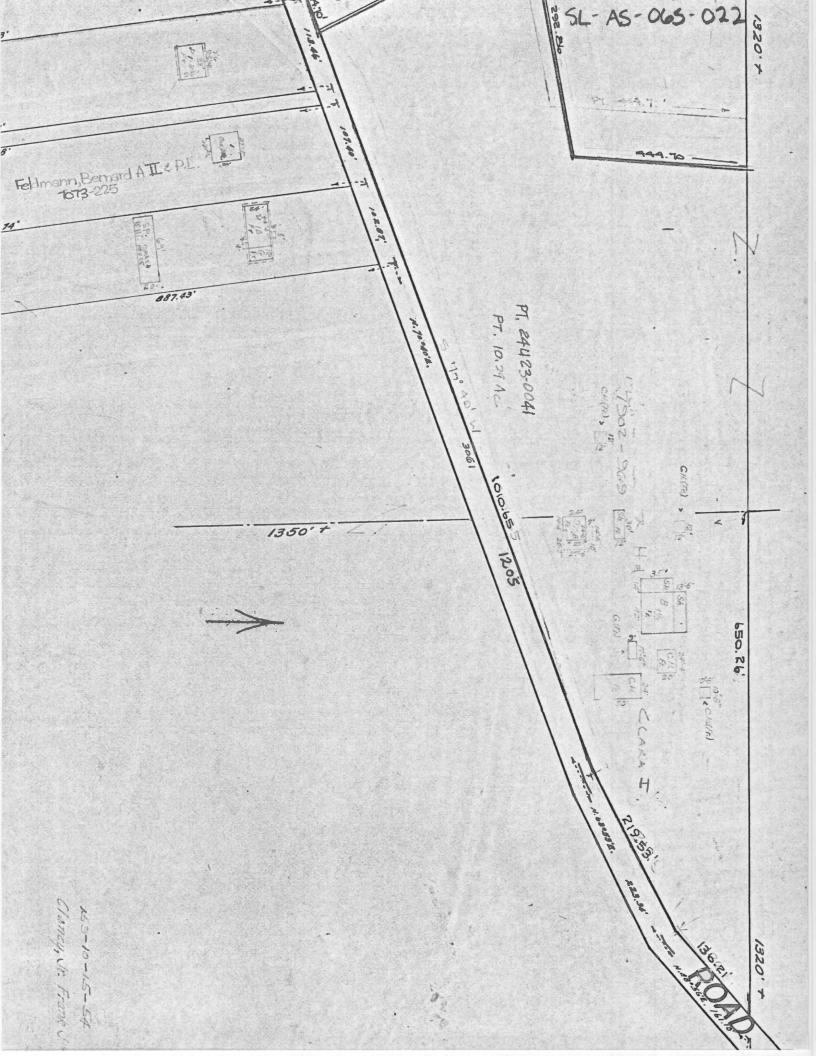

| 1 No<br>22V210022                                    | 4 Pres      | ent Name(s)                                                          |                                                                                  |
|------------------------------------------------------|-------------|----------------------------------------------------------------------|----------------------------------------------------------------------------------|
| 2 County                                             |             | Duffy-Lang House                                                     | We have                                                                          |
| St. Louis                                            | 5. Othe     | er Name(s)                                                           |                                                                                  |
| 3 Location of Negatives<br>32975-18                  |             | 1909 Eatherton Road (Highway                                         | 109)                                                                             |
| 6 Specific Location & acre, part                     | of          | 16. Thematic Category                                                | 28. No. of Stories 2 -1                                                          |
| Lot B, in Section 36,                                |             | 17 Design Control                                                    | 29. Basement? Yes XX                                                             |
| Township 45, Range 3                                 |             | 17 Date(s) or Period<br>constructed c. 1875 & c. 1900                | No : C                                                                           |
| 7 City or Town II Rural, Township                    | & Vicinity  | 18. Style or Design                                                  | stone stone                                                                      |
| Meramec Township                                     | a violility | vernacular 9                                                         | 31. Wall Construction                                                            |
| 8 Site Plan with North Arrow                         |             | 19. Architect or Engineer                                            | frame WW                                                                         |
| Grov                                                 | er vic.     |                                                                      | 32. Roof Type & Material                                                         |
|                                                      |             | 20. Contractor or Builder                                            | gable, comp. GB GB (4)                                                           |
|                                                      |             | 21. Original Use, if apparent                                        | Front 3 Side irr. 3                                                              |
|                                                      |             | residence DIA                                                        | 34. Wall Treatment                                                               |
|                                                      |             | 22 Present Use                                                       | asbestos shingles 64                                                             |
|                                                      |             | residence                                                            | 35. Plan Shape irregular                                                         |
|                                                      |             | 23 Ownership Public I ! Private W                                    | 74.1                                                                             |
|                                                      |             | 24. Owner's Name & Address,                                          | in #42) Moved i                                                                  |
|                                                      |             | if known                                                             | 37. Condition                                                                    |
| 9 Coordinates UTM                                    |             | Herman A. & Mamie J. Poertner                                        |                                                                                  |
| Lat<br>Long                                          |             | 25. Open to Yes I I                                                  | Exterior <u>fair</u> 38. Preservation Yes                                        |
| 10 Site!! St                                         | ructure li  | Public? Yes 11                                                       |                                                                                  |
| Building W                                           | Object      | 26. Local Contact Person or Organization                             | 39. Endangered? Yes                                                              |
| 11. On National Yes II 12. Is II                     | Yes II      |                                                                      | By What? No XX                                                                   |
| Register? No XX Eligible                             |             | 27. Other Surveys in Which Included                                  | W                                                                                |
| Hist Dist.? No W Potent'                             |             |                                                                      | 40. Visible from Yes XX Public Road?                                             |
| 15 Name of Established District                      |             |                                                                      | 41. Distance from and                                                            |
|                                                      |             |                                                                      | Frontage on Road                                                                 |
|                                                      |             |                                                                      | /100'                                                                            |
| 42. Further Description of Important Fea             | atures Fro  | ont porch has concrete base, corn                                    | ier                                                                              |
| trance is outside on the                             | south s     | t-facing gable roof. Basement en<br>side of the house. The rear wing |                                                                                  |
|                                                      |             | ed porch on the south side.                                          | Photo                                                                            |
| 3 3                                                  |             |                                                                      | 1                                                                                |
|                                                      |             |                                                                      |                                                                                  |
|                                                      |             |                                                                      |                                                                                  |
| 43 History and Significance This he                  | nuse sit    | s on part of a larger tract that                                     | was subdivided in 1969 as                                                        |
| the result of a suit between                         | een Vinc    | ent Frederick and John Hyde, amo                                     |                                                                                  |
| allotted this piece and s                            | old it t    | o James Duffy in the early 1870'                                     | s. James Duffy died soon                                                         |
| after, leaving this land                             | totallin    | g 62.93 acres, to his wife Ann,                                      | and can lecanh II Ann                                                            |
| remarried and had two more                           | e childr    | en, Mary Ann and Cathy Agnes Fit                                     | zgerald, before her death                                                        |
| 44 Description of Environment and Out                | buildings ] | The back part of the lot is legal                                    | zgerald, before her death  ly a separate property with been widened into Highway |
|                                                      |             | nis portion of Eatherton Road has                                    |                                                                                  |
|                                                      |             | ery in rapidly developing West C                                     | County and is being con-                                                         |
| sidered for further impro                            | vement 1    | nto an outer beltway.                                                | ounty and is being con-                                                          |
| 45 Sources of Information St. Louis City Recorder of | f Deeds     | Book 417, page 60                                                    | 46. Prepared by E. Hamilton                                                      |
|                                                      |             | s, Book 128, page 188; 317, 512;                                     |                                                                                  |
| marriage record book 6                               | , page 4    | 5                                                                    | St. Louis County Parks                                                           |
| St. Louis County Probate                             |             |                                                                      | 48. Date 49 Revision Date(s)                                                     |
|                                                      |             |                                                                      | 7/89                                                                             |

Duffy-Lang House 1909 Eatherton Road (Highway 109)