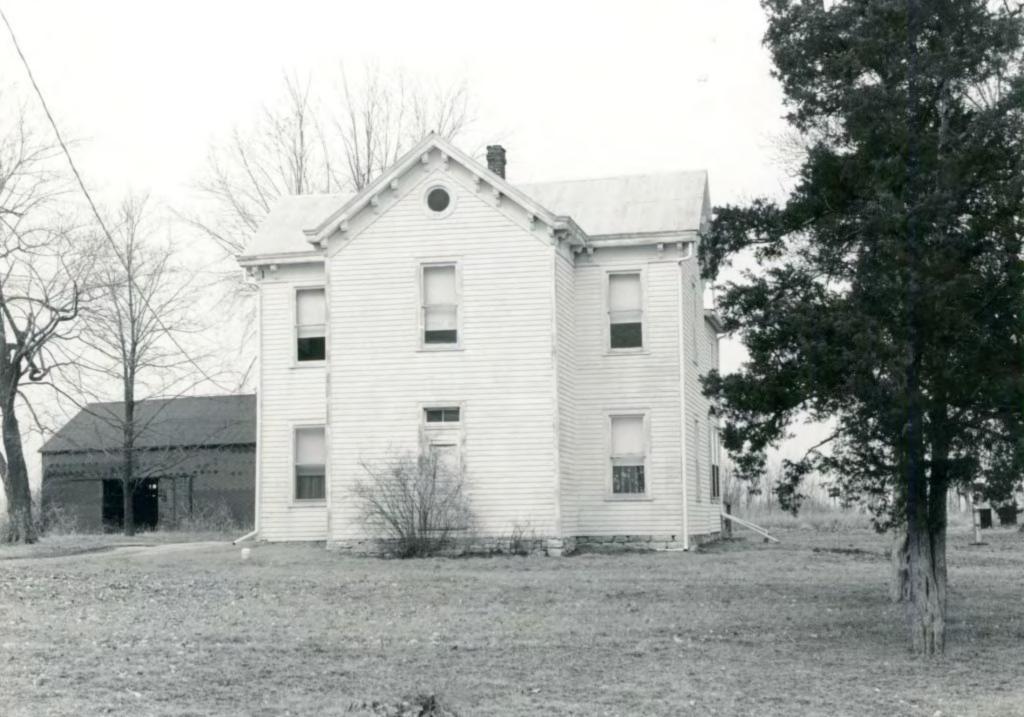

| 1 No<br>22V210022                                    | 4 Pres      | ent Name(s)                                                          |                                                                                  |
|------------------------------------------------------|-------------|----------------------------------------------------------------------|----------------------------------------------------------------------------------|
| 2 County                                             |             | Duffy-Lang House                                                     | We have                                                                          |
| St. Louis                                            | 5. Othe     | er Name(s)                                                           |                                                                                  |
| 3 Location of Negatives<br>32975-18                  |             | 1909 Eatherton Road (Highway                                         | 109)                                                                             |
| 6 Specific Location & acre, part                     | of          | 16. Thematic Category                                                | 28. No. of Stories 2 -1                                                          |
| Lot B, in Section 36,                                |             | 17 Design Control                                                    | 29. Basement? Yes XX                                                             |
| Township 45, Range 3                                 |             | 17 Date(s) or Period<br>constructed c. 1875 & c. 1900                | No : C                                                                           |
| 7 City or Town II Rural, Township                    | & Vicinity  | 18. Style or Design                                                  | stone stone                                                                      |
| Meramec Township                                     | a violility | vernacular 9                                                         | 31. Wall Construction                                                            |
| 8 Site Plan with North Arrow                         |             | 19. Architect or Engineer                                            | frame WW                                                                         |
| Grov                                                 | er vic.     |                                                                      | 32. Roof Type & Material                                                         |
|                                                      |             | 20. Contractor or Builder                                            | gable, comp. GB GB (4)                                                           |
|                                                      |             | 21. Original Use, if apparent                                        | Front 3 Side irr. 3                                                              |
|                                                      |             | residence DIA                                                        | 34. Wall Treatment                                                               |
|                                                      |             | 22 Present Use                                                       | asbestos shingles 64                                                             |
|                                                      |             | residence                                                            | 35. Plan Shape irregular                                                         |
|                                                      |             | 23 Ownership Public I ! Private W                                    | 74.1                                                                             |
|                                                      |             | 24. Owner's Name & Address,                                          | in #42) Moved i                                                                  |
|                                                      |             | if known                                                             | 37. Condition                                                                    |
| 9 Coordinates UTM                                    |             | Herman A. & Mamie J. Poertner                                        |                                                                                  |
| Lat<br>Long                                          |             | 25. Open to Yes I I                                                  | Exterior <u>fair</u> 38. Preservation Yes                                        |
| 10 Site!! St                                         | ructure li  | Public? Yes 11                                                       |                                                                                  |
| Building W                                           | Object      | 26. Local Contact Person or Organization                             | 39. Endangered? Yes                                                              |
| 11. On National Yes II 12. Is II                     | Yes II      |                                                                      | By What? No XX                                                                   |
| Register? No XX Eligible                             |             | 27. Other Surveys in Which Included                                  | W                                                                                |
| Hist Dist.? No W Potent'                             |             |                                                                      | 40. Visible from Yes XX Public Road?                                             |
| 15 Name of Established District                      |             |                                                                      | 41. Distance from and                                                            |
|                                                      |             |                                                                      | Frontage on Road                                                                 |
|                                                      |             |                                                                      | /100'                                                                            |
| 42. Further Description of Important Fea             | atures Fro  | ont porch has concrete base, corn                                    | ier                                                                              |
| trance is outside on the                             | south s     | t-facing gable roof. Basement en<br>side of the house. The rear wing |                                                                                  |
|                                                      |             | ed porch on the south side.                                          | Photo                                                                            |
| 3 3                                                  |             |                                                                      | 1                                                                                |
|                                                      |             |                                                                      |                                                                                  |
|                                                      |             |                                                                      |                                                                                  |
| 43 History and Significance This he                  | nuse sit    | s on part of a larger tract that                                     | was subdivided in 1969 as                                                        |
| the result of a suit between                         | een Vinc    | ent Frederick and John Hyde, amo                                     |                                                                                  |
| allotted this piece and s                            | old it t    | o James Duffy in the early 1870'                                     | s. James Duffy died soon                                                         |
| after, leaving this land                             | totallin    | g 62.93 acres, to his wife Ann,                                      | and can lecanh II Ann                                                            |
| remarried and had two more                           | e childr    | en, Mary Ann and Cathy Agnes Fit                                     | zgerald, before her death                                                        |
| 44 Description of Environment and Out                | buildings ] | The back part of the lot is legal                                    | zgerald, before her death  ly a separate property with been widened into Highway |
|                                                      |             | nis portion of Eatherton Road has                                    |                                                                                  |
|                                                      |             | ery in rapidly developing West C                                     | County and is being con-                                                         |
| sidered for further impro                            | vement 1    | nto an outer beltway.                                                | ounty and is being con-                                                          |
| 45 Sources of Information St. Louis City Recorder of | f Deeds     | Book 417, page 60                                                    | 46. Prepared by E. Hamilton                                                      |
|                                                      |             | s, Book 128, page 188; 317, 512;                                     |                                                                                  |
| marriage record book 6                               | , page 4    | 5                                                                    | St. Louis County Parks                                                           |
| St. Louis County Probate                             |             |                                                                      | 48. Date 49 Revision Date(s)                                                     |
|                                                      |             |                                                                      | 7/89                                                                             |

Duffy-Lang House 1909 Eatherton Road (Highway 109)

## 43. continued

in 1885. She left this farm to her son Joseph. He died unmarried in 1896. By that time Cathy had died, so all his property went to his half-sister Mary Ann, who was then 17. She married Sebastian Vogel in 1900, and the next year they sold this land to Reinhard and Johanna Lang for \$2,450. The Langs lived here until 1913, when they sold the farm to James Williamson of Adams County, Illinois for \$5,300. Settlement of this site must go back at least to the 1870's, but it is possible that the present house dates from a rebuilding by the Langs about 1900.