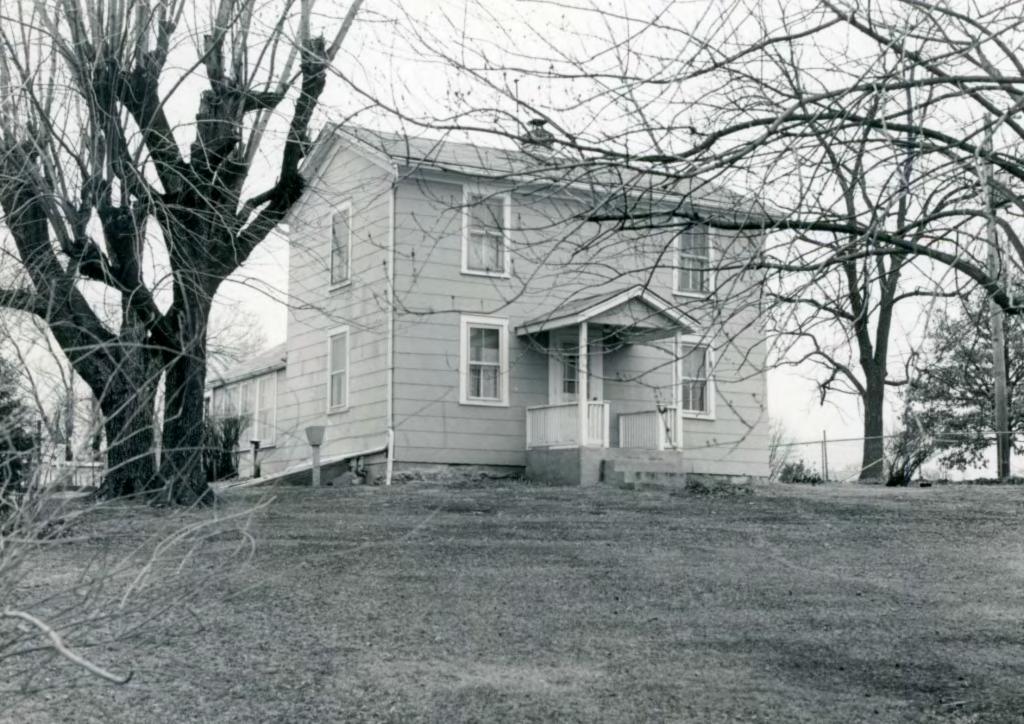

| 1 No<br>22V210022                                    | 4 Pres      | ent Name(s)                                                          |                                                                                  |
|------------------------------------------------------|-------------|----------------------------------------------------------------------|----------------------------------------------------------------------------------|
| 2 County                                             |             | Duffy-Lang House                                                     | We have                                                                          |
| St. Louis                                            | 5. Othe     | er Name(s)                                                           |                                                                                  |
| 3 Location of Negatives<br>32975-18                  |             | 1909 Eatherton Road (Highway                                         | 109)                                                                             |
| 6 Specific Location & acre, part                     | of          | 16. Thematic Category                                                | 28. No. of Stories 2 -1                                                          |
| Lot B, in Section 36,                                |             | 17 Design Control                                                    | 29. Basement? Yes XX                                                             |
| Township 45, Range 3                                 |             | 17 Date(s) or Period<br>constructed c. 1875 & c. 1900                | No : C                                                                           |
| 7 City or Town II Rural, Township                    | & Vicinity  | 18. Style or Design                                                  | stone stone                                                                      |
| Meramec Township                                     | a violility | vernacular 9                                                         | 31. Wall Construction                                                            |
| 8 Site Plan with North Arrow                         |             | 19. Architect or Engineer                                            | frame WW                                                                         |
| Grov                                                 | er vic.     |                                                                      | 32. Roof Type & Material                                                         |
|                                                      |             | 20. Contractor or Builder                                            | gable, comp. GB GB (4)                                                           |
|                                                      |             | 21. Original Use, if apparent                                        | Front 3 Side irr. 3                                                              |
|                                                      |             | residence DIA                                                        | 34. Wall Treatment                                                               |
|                                                      |             | 22 Present Use                                                       | asbestos shingles 64                                                             |
|                                                      |             | residence                                                            | 35. Plan Shape irregular                                                         |
|                                                      |             | 23 Ownership Public I ! Private W                                    | 74.1                                                                             |
|                                                      |             | 24. Owner's Name & Address,                                          | in #42) Moved i                                                                  |
|                                                      |             | if known                                                             | 37. Condition                                                                    |
| 9 Coordinates UTM                                    |             | Herman A. & Mamie J. Poertner                                        |                                                                                  |
| Lat<br>Long                                          |             | 25. Open to Yes I I                                                  | Exterior <u>fair</u> 38. Preservation Yes                                        |
| 10 Site!! St                                         | ructure li  | Public? Yes 11                                                       |                                                                                  |
| Building W                                           | Object      | 26. Local Contact Person or Organization                             | 39. Endangered? Yes                                                              |
| 11. On National Yes II 12. Is II                     | Yes II      |                                                                      | By What? No XX                                                                   |
| Register? No XX Eligible                             |             | 27. Other Surveys in Which Included                                  | W                                                                                |
| Hist Dist.? No W Potent'                             |             |                                                                      | 40. Visible from Yes XX Public Road?                                             |
| 15 Name of Established District                      |             |                                                                      | 41. Distance from and                                                            |
|                                                      |             |                                                                      | Frontage on Road                                                                 |
|                                                      |             |                                                                      | /100'                                                                            |
| 42. Further Description of Important Fea             | atures Fro  | ont porch has concrete base, corn                                    | ier                                                                              |
| trance is outside on the                             | south s     | t-facing gable roof. Basement en<br>side of the house. The rear wing |                                                                                  |
|                                                      |             | ed porch on the south side.                                          | Photo                                                                            |
| 3 3                                                  |             |                                                                      | 1                                                                                |
|                                                      |             |                                                                      |                                                                                  |
|                                                      |             |                                                                      |                                                                                  |
| 43 History and Significance This he                  | nuse sit    | s on part of a larger tract that                                     | was subdivided in 1969 as                                                        |
| the result of a suit between                         | een Vinc    | ent Frederick and John Hyde, amo                                     |                                                                                  |
| allotted this piece and s                            | old it t    | o James Duffy in the early 1870'                                     | s. James Duffy died soon                                                         |
| after, leaving this land                             | totallin    | g 62.93 acres, to his wife Ann,                                      | and can lecanh II Ann                                                            |
| remarried and had two more                           | e childr    | en, Mary Ann and Cathy Agnes Fit                                     | zgerald, before her death                                                        |
| 44 Description of Environment and Out                | buildings ] | The back part of the lot is legal                                    | zgerald, before her death  ly a separate property with been widened into Highway |
|                                                      |             | nis portion of Eatherton Road has                                    |                                                                                  |
|                                                      |             | ery in rapidly developing West C                                     | County and is being con-                                                         |
| sidered for further impro                            | vement 1    | nto an outer beltway.                                                | ounty and is being con-                                                          |
| 45 Sources of Information St. Louis City Recorder of | f Deeds     | Book 417, page 60                                                    | 46. Prepared by E. Hamilton                                                      |
|                                                      |             | s, Book 128, page 188; 317, 512;                                     |                                                                                  |
| marriage record book 6                               | , page 4    | 5                                                                    | St. Louis County Parks                                                           |
| St. Louis County Probate                             |             |                                                                      | 48. Date 49 Revision Date(s)                                                     |
|                                                      |             |                                                                      | 7/89                                                                             |

Duffy-Lang House 1909 Eatherton Road (Highway 109)

#### 43. continued

judging by the final settlement of his estate of \$6,300. After Eliza's death, the children divided their father's farm of about 200 acres into 5 parts in 1886. This house was in lot 1, which was awarded to Charles Dreinhofer. He died in 1900, leaving his property and also the adjacent lot 2 to his wife Sophia. The style of this house seems a little early for John Frederick Dreinhofer to have built but a little too late for Charles. Perhaps it was erected by Eliza shortly after the Civil War. According to Walter Scharf, the Dreinhofers were from Osnabruck, Germany.