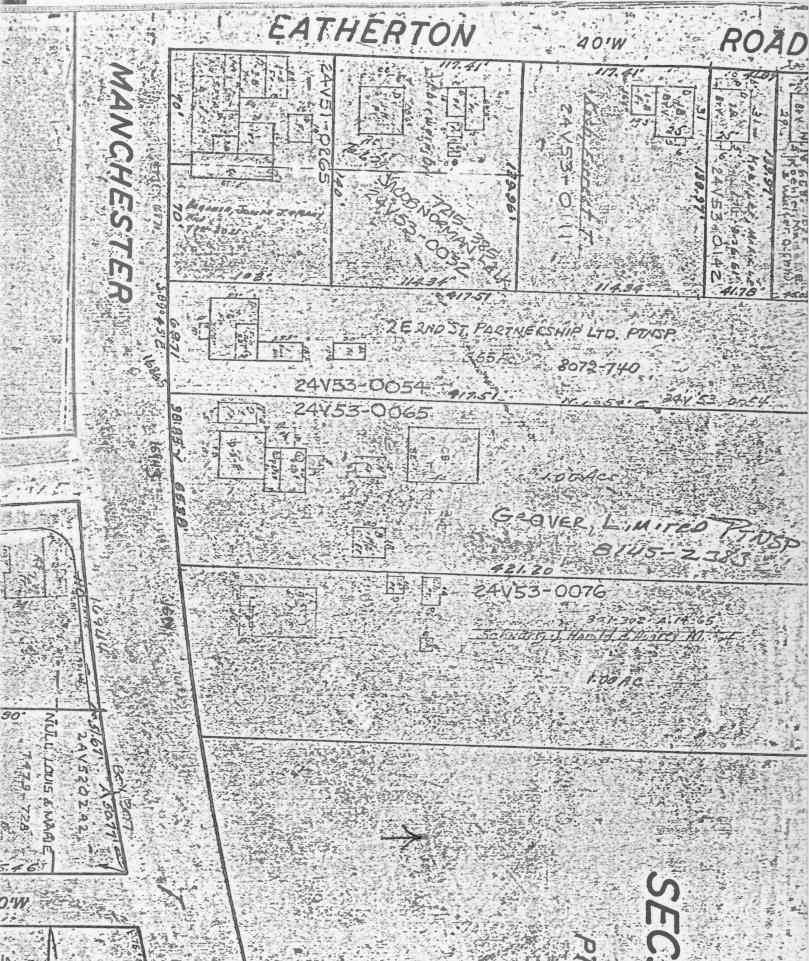

SL- AS-065-001 1659 lev ROCKWOOD R-6 SCHOOL DISTRICT 22421-0013 8159 : 1305 51.39 AC. PT. 22V210206 PT BABLER PARK EST. PLAT LOT 17 H.G.S. DESIGN LTD 7168 -1094 25.71 AC 234 3.89 AC.PT. DR 8164- 1833/1835 1909 8164-1838 EATHERTON 60 · W. PASSIGLIA, JOSEPH + NAMCY 8158-0415 22112-0082 PT. 22V/2-00 3.00 Acs. Hildebrand, Harry H. & 6.00 AC. Evelyn A. (etal) 270.00 2657.16 99.74 988.20 1 430.40