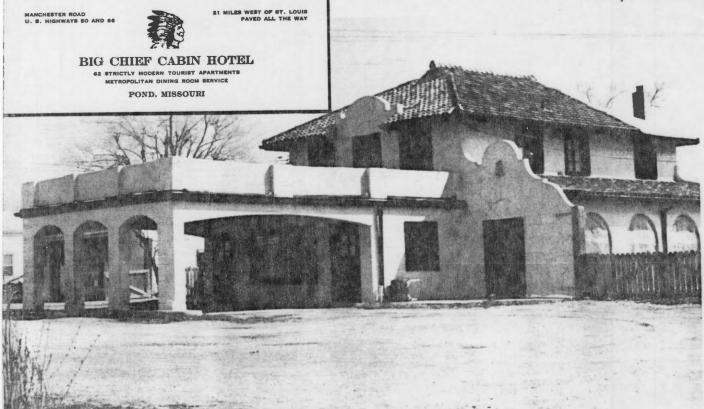

idge parties, clubs and banquets. All the comforts and conveniences of the best hotels: 62 large steam-heated modern fireproof cabins attractively furnished. Dining room terrace and beautiful park with trees, flowers, fountain, lawn chairs, 6 large Medart swings, 6 see-saws, horse-shoes, tennis court, proper dance floor in dialog account. ping-pong, dance floor in dining room.

Cabins including private garage \$1.50 double. Gas station, artesian well 600 feet deep. Tap room, 5c sandwiches, delicatessen market, package goods, groceries, draught beer.

BIG CHIEF HOTEL, Pond, Mo.

On U. S. Highway 50, Manchester Road, 15 Miles West of Missouri Highway 77, Denny Road.

Original advertising flyer, above, and the letterhead at left always used the Big Chief Indian motif.

Courtesy of Lee Allen



The original office and Spanish dining room of the Big Chief Hotel still stands at Pond. Gasoline pumps were located in the front.



Office of Historic Preservation, P.O. Box 176, Jefferson City, Missouri 65101

| 1 No                                         | 4 Pres                                   | ent Name(s)                                                               |                                      |                  |
|----------------------------------------------|------------------------------------------|---------------------------------------------------------------------------|--------------------------------------|------------------|
| 23W210095<br>2 County                        |                                          | William Knappmeyer Farm