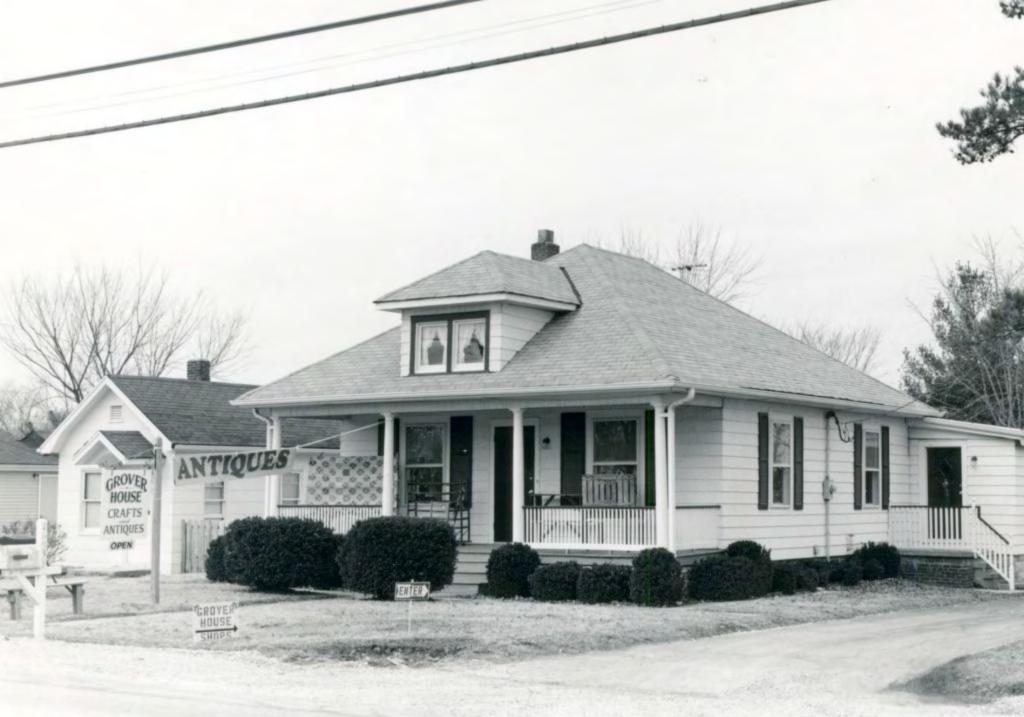

| 1 No                                   | REPRESENTATION ASSESSED.                           | ent Name(s)                                                             |                                                  |            |
|----------------------------------------|----------------------------------------------------|-------------------------------------------------------------------------|--------------------------------------------------|------------|
| 23V530011                              |                                                    | Henry Knappmeyer Farm                                                   |                                                  | 2          |
| St. Louis                              | 5. Oth                                             | er Name(s)                                                              |                                                  |            |
| 3 Location of Negatives                |                                                    | 2100 Harris 100 /F-H                                                    | h = 4\                                           |            |
| 32975-17                               | CONTRACTOR AND | 2100 Highway 109 (Eatherton R                                           | 的形式自由的人的影响自己的人们有多数形式自己加入自己的主动和自己的共享的重要的一个种的特别。由于 | -          |
| 6 Specific Location 15.89 acres        |                                                    | To. Thematic Category                                                   | 28. No. of Stories 2—  / 29. Basement? Yes   X   | S          |
| Section 36, Township 45<br>Range 3     | ,                                                  | 17 Date(s) or Period                                                    | No .                                             | St. L      |
| hange 3                                |                                                    | constructed c. 1900                                                     | 30. Foundation Material                          | 6          |
| 7 City or Town If Rural, Townshi       | ip & Vicinity                                      | 18. Style or Design                                                     | not evident 0/                                   | Louis      |
|                                        | over                                               | Queen Anne 49                                                           | or. Wall Construction                            | S          |
| 8 Site Plan with North Arrow           | Vici                                               | 19. Architect or Engineer                                               | frame Wu                                         |            |
|                                        |                                                    | 20. Contractor or Builder                                               | gable, comp. GB GB HP                            | 63         |
|                                        |                                                    | 20. Comments of Comment                                                 | 33. No. of Bays                                  |            |
|                                        |                                                    | 21. Original Use, if apparent                                           | Front irr.2 Side irr.3                           | I          |
|                                        |                                                    | residence OIA                                                           | 34. Wall Treatment                               | Henry      |
|                                        |                                                    | 22 Present Use                                                          | clapboard 24                                     | 3          |
|                                        |                                                    | residence                                                               | 35. Plan Shape irregular                         | Knappmeyer |
|                                        |                                                    | 23 Ownership Public I ! Private W                                       | 36. Changes Addition XX (Explain Altered )       | ap         |
|                                        |                                                    | 24. Owner's Name & Address,                                             | in #42) Moved i                                  | ome        |
|                                        |                                                    | if known                                                                | 37. Condition                                    | уе         |
| 9 Coordinates UTM                      |                                                    | West County Investment Corp.                                            | Interior                                         |            |
| Lat<br>Long                            |                                                    |                                                                         | Exterior fair                                    | Farm       |
|                                        | CA                                                 | 25. Open to Yes I I Public? No to                                       | 38. Preservation Yes Underway? No XX             | ∄          |
| 10 Site !  <br>Building XX             | Structure 1 i                                      | 26. Local Contact Person or Organization                                | 39. Endangered? Yes W                            |            |
| 11. On National Yes II 12. Is It       | Yes II                                             | West County Nursery 458-3038                                            | By What? No 1                                    |            |
| Register? No IXX Eligit                | ble? No I I                                        | 27. Other Surveys in Which Included                                     | redevelopment                                    |            |
| 13 Part of Estab Yes   14. Distr       |                                                    |                                                                         | 40. Visible from Yes XX                          |            |
| 711                                    | ent'l? No XX                                       |                                                                         | Public Road? No 141. Distance from and           |            |
| 15 Name of Established District        |                                                    |                                                                         | Frontage on Road                                 |            |
|                                        |                                                    |                                                                         |                                                  |            |
| 42. Further Description of Important I | Features Th                                        | is house appears to be a two-story                                      | y                                                |            |
| T shaped Queen Anne hou                | se with o                                          | ne-story additions. The entry is                                        |                                                  | 21         |
| to the south side under                | a shed r                                           | oof that continues as a two-bay                                         | mon                                              | 100        |
| addition to the south s                | is docor                                           | e house. Above it is a gabled don<br>ated with shaped shingles. The fi  | ront Photo                                       | 王.         |
| extension has a hinned                 | roof. Fa                                           | cing the street are a three-part,                                       |                                                  | gh         |
| multipane picture windo                | w and a t                                          | hree-sided oriel.                                                       |                                                  | Highway    |
|                                        |                                                    |                                                                         |                                                  | <          |
|                                        |                                                    | pmeyer (1859-1928) was a son of W                                       |                                                  | 60         |
|                                        |                                                    | 1879 and farmed next to the Bethe                                       |                                                  |            |
|                                        |                                                    | n Vincent and Catharina Friedrich,<br>eady a house on the property, but |                                                  | Ea         |
|                                        |                                                    | t one built in its place. In 1920                                       |                                                  | Eather     |
| 7                                      |                                                    |                                                                         |                                                  | t          |
| 44 Description of Environment and C    | Outbuildings                                       | This portion of Eatherton has been                                      | n widened into Highway 109,                      | ton        |
| which is already a majo                | rartery                                            | in rapidly-developing West County                                       | and is being considered                          | R          |
| for further improvement                | into an                                            | outer beltway.                                                          |                                                  | Road       |
| 45 Sources of Information              |                                                    |                                                                         | 46. Prepared by                                  | ~          |
| St. Louis County Probate               |                                                    |                                                                         | E. Hamilton                                      |            |
|                                        |                                                    | ds, Book 75, pp. 410 & 411                                              | 47. Organization                                 |            |
| watchman-Advocate Histo                | ry of St.                                          | <u>Louis County</u> (1920), p. 39                                       | St. Louis County Parks                           |            |
|                                        |                                                    |                                                                         | 48. Date 49 Revision Date(s)                     |            |
|                                        |                                                    |                                                                         | 7/89                                             |            |

Henry Knappmeyer Farm 2100 Highway 109

## 43. continued

as "one of the most comfortable farm dwellings in that section of the county." Knappmeyer married Laura W. Berthold in 1889, and they had two sons and a daughter. Laura survived until 1949. Henry Knappmeyer was secretary of the Citizens' Protective Association for 17 years, vice-president of the Farmers' and Merchants' Bank of Eureka, treasurer of the Farmers' Mutual Fire Insurance Company, and a stockholder in the Grover Mutual Telephone Company.