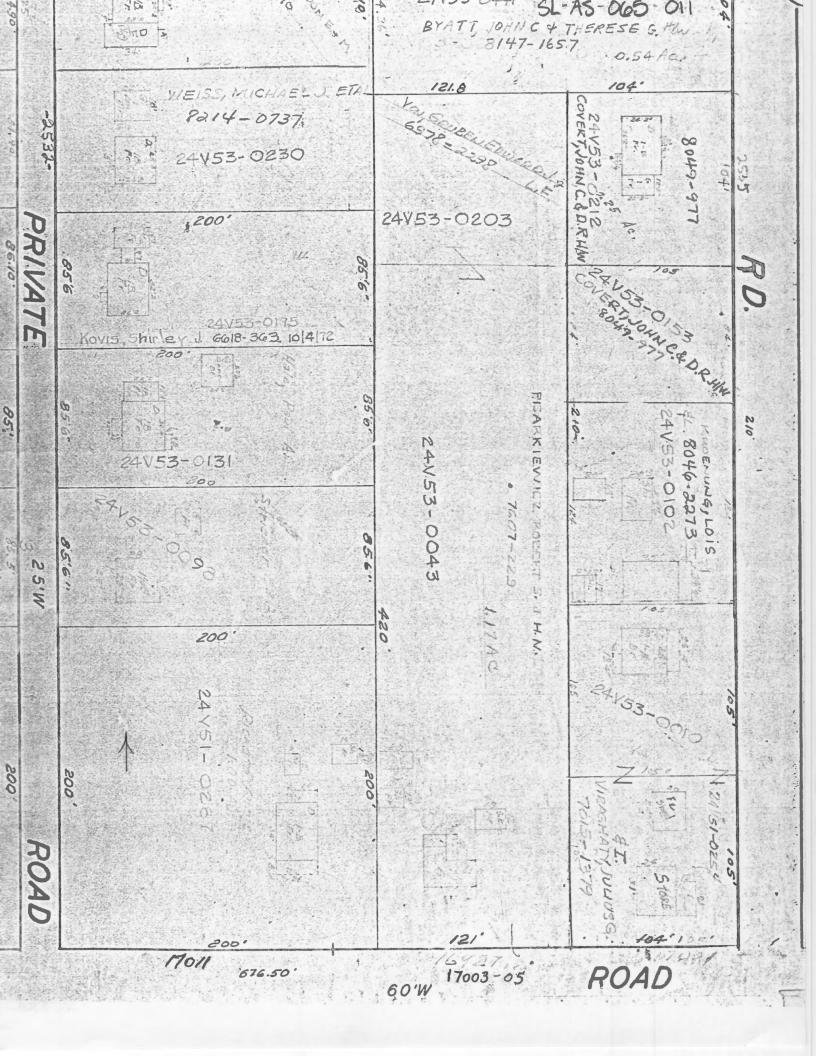

SL- AS-065-001 1659 lev ROCKWOOD R-6 SCHOOL DISTRICT 22421-0013 8159 : 1305 51.39 AC. PT. 22V210206 PT BABLER PARK EST. PLAT LOT 17 H.G.S. DESIGN LTD 7168 -1094 25.71 AC 234 3.89 AC.PT. DR 8164- 1833/1835 1909 8164-1838 EATHERTON 60 · W. PASSIGLIA, JOSEPH + NAMCY 8158-0415 22112-0082 PT. 22V/2-00 3.00 Acs. Hildebrand, Harry H. & 6.00 AC. Evelyn A. (etal) 270.00 2657.16 99.74 988.20 1 430.40