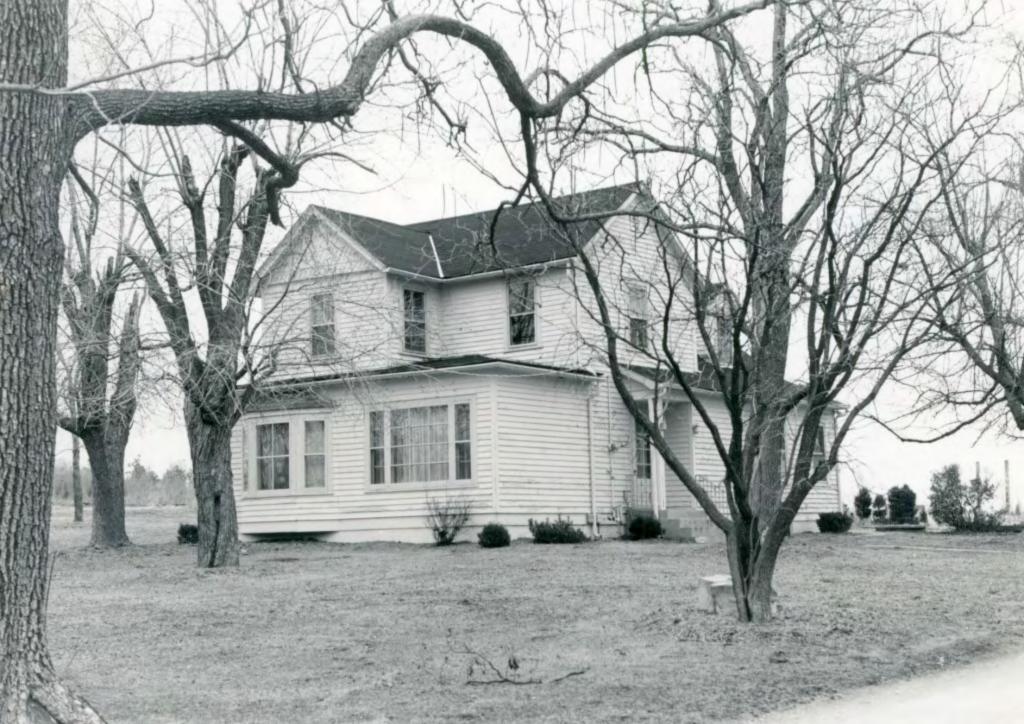

| 1 No                                   | REPRESENTATION ASSESSED.                           | ent Name(s)                                                             |                                                  |            |
|----------------------------------------|----------------------------------------------------|-------------------------------------------------------------------------|--------------------------------------------------|------------|
| 23V530011                              |                                                    | Henry Knappmeyer Farm                                                   |                                                  | 2          |
| St. Louis                              | 5. Oth                                             | er Name(s)                                                              |                                                  |            |
| 3 Location of Negatives                |                                                    | 2100 Harris 100 /F-H                                                    | h = 4\                                           |            |
| 32975-17                               | CONTRACTOR AND | 2100 Highway 109 (Eatherton R                                           | 的形式自由的人的影响自己的人们有多数形式自己加入自己的主动和自己的共享的重要的一个种的特别。由于 | -          |
| 6 Specific Location 15.89 acres        |                                                    | To. Thematic Category                                                   | 28. No. of Stories 2—  / 29. Basement? Yes   X   | S          |
| Section 36, Township 45<br>Range 3     | ,                                                  | 17 Date(s) or Period                                                    | No .                                             | St. L      |
| hange 3                                |                                                    | constructed c. 1900                                                     | 30. Foundation Material                          | 6          |
| 7 City or Town If Rural, Townshi       | ip & Vicinity                                      | 18. Style or Design                                                     | not evident 0/                                   | Louis      |
|                                        | over                                               | Queen Anne 49                                                           | or. Wall Construction                            | S          |
| 8 Site Plan with North Arrow           | Vici                                               | 19. Architect or Engineer                                               | frame Wu                                         |            |
|                                        |                                                    | 20. Contractor or Builder                                               | gable, comp. GB GB HP                            | 63         |
|                                        |                                                    | 20. Comments of Comment                                                 | 33. No. of Bays                                  |            |
|                                        |                                                    | 21. Original Use, if apparent                                           | Front irr.2 Side irr.3                           | I          |
|                                        |                                                    | residence OIA                                                           | 34. Wall Treatment                               | Henry      |
|                                        |                                                    | 22 Present Use                                                          | clapboard 24                                     | 3          |
|                                        |                                                    | residence                                                               | 35. Plan Shape irregular                         | Knappmeyer |
|                                        |                                                    | 23 Ownership Public I ! Private W                                       | 36. Changes Addition XX (Explain Altered )       | ap         |
|                                        |                                                    | 24. Owner's Name & Address,                                             | in #42) Moved i                                  | ome        |
|                                        |                                                    | if known                                                                | 37. Condition                                    | уе         |
| 9 Coordinates UTM                      |                                                    | West County Investment Corp.                                            | Interior                                         |            |
| Lat<br>Long                            |                                                    |                                                                         | Exterior fair                                    | Farm       |
|                                        | CA                                                 | 25. Open to Yes I I Public? No to                                       | 38. Preservation Yes Underway? No XX             | ∄          |
| 10 Site !  <br>Building XX             | Structure 1 i                                      | 26. Local Contact Person or Organization                                | 39. Endangered? Yes W                            |            |
| 11. On National Yes II 12. Is It       | Yes II                                             | West County Nursery 458-3038                                            | By What? No 1                                    |            |
| Register? No IXX Eligit                | ble? No I I                                        | 27. Other Surveys in Which Included                                     | redevelopment                                    |            |
| 13 Part of Estab Yes   14. Distr       |                                                    |                                                                         | 40. Visible from Yes XX                          |            |
| 711                                    | ent'l? No XX                                       |                                                                         | Public Road? No 141. Distance from and           |            |
| 15 Name of Established District        |                                                    |                                                                         | Frontage on Road                                 |            |
|                                        |                                                    |                                                                         |                                                  |            |
| 42. Further Description of Important I | Features Th                                        | is house appears to be a two-story                                      | y                                                |            |
| T shaped Queen Anne hou                | se with o                                          | ne-story additions. The entry is                                        |                                                  | 21         |
| to the south side under                | a shed r                                           | oof that continues as a two-bay                                         | mon                                              | 100        |
| addition to the south s                | is docor                                           | e house. Above it is a gabled don<br>ated with shaped shingles. The fi  | ront Photo                                       | 王.         |
| extension has a hinned                 | roof. Fa                                           | cing the street are a three-part,                                       |                                                  | gh         |
| multipane picture windo                | w and a t                                          | hree-sided oriel.                                                       |                                                  | Highway    |
|                                        |                                                    |                                                                         |                                                  | <          |
|                                        |                                                    | pmeyer (1859-1928) was a son of W                                       |                                                  | 60         |
|                                        |                                                    | 1879 and farmed next to the Bethe                                       |                                                  |            |
|                                        |                                                    | n Vincent and Catharina Friedrich,<br>eady a house on the property, but |                                                  | Ea         |
|                                        |                                                    | t one built in its place. In 1920                                       |                                                  | Eather     |
| 7                                      |                                                    |                                                                         |                                                  | t          |
| 44 Description of Environment and C    | Outbuildings                                       | This portion of Eatherton has been                                      | n widened into Highway 109,                      | ton        |
| which is already a majo                | rartery                                            | in rapidly-developing West County                                       | and is being considered                          | R          |
| for further improvement                | into an                                            | outer beltway.                                                          |                                                  | Road       |
| 45 Sources of Information              |                                                    |                                                                         | 46. Prepared by                                  | ~          |
| St. Louis County Probate               |                                                    |                                                                         | E. Hamilton                                      |            |
|                                        |                                                    | ds, Book 75, pp. 410 & 411                                              | 47. Organization                                 |            |
| watchman-Advocate Histo                | ry of St.                                          | <u>Louis County</u> (1920), p. 39                                       | St. Louis County Parks                           |            |
|                                        |                                                    |                                                                         | 48. Date 49 Revision Date(s)                     |            |
|                                        |                                                    |                                                                         | 7/89                                             |            |

Henry Knappmeyer Farm 2100 Highway 109