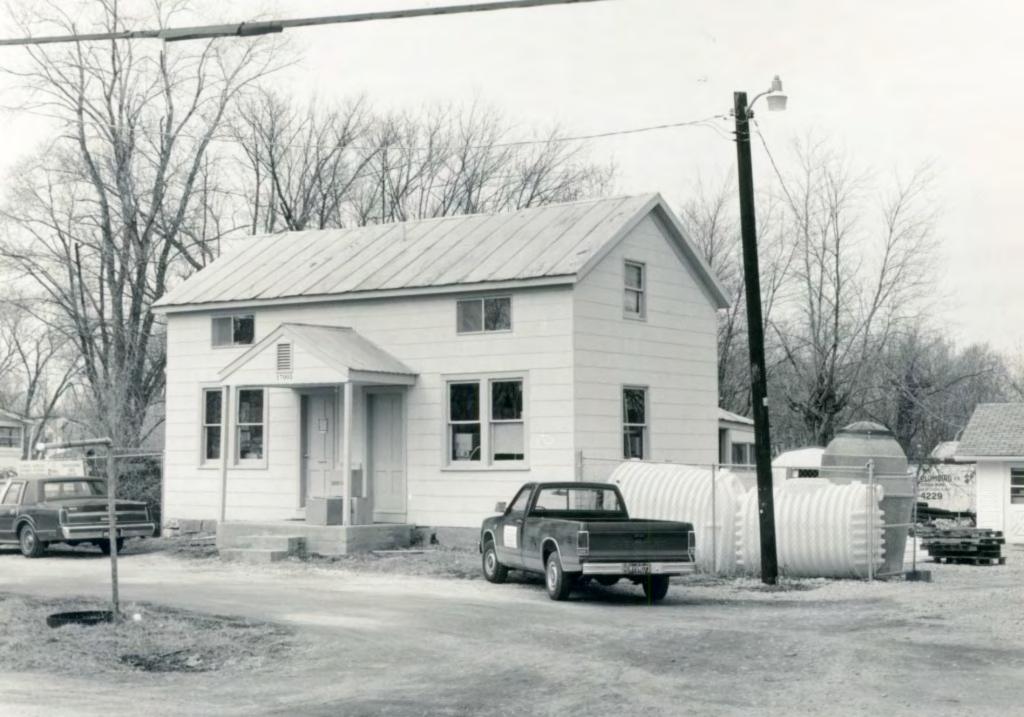

Henry Knappmeyer Farm 2100 Highway 109

#### 43. continued

judging by the final settlement of his estate of \$6,300. After Eliza's death, the children divided their father's farm of about 200 acres into 5 parts in 1886. This house was in lot 1, which was awarded to Charles Dreinhofer. He died in 1900, leaving his property and also the adjacent lot 2 to his wife Sophia. The style of this house seems a little early for John Frederick Dreinhofer to have built but a little too late for Charles. Perhaps it was erected by Eliza shortly after the Civil War. According to Walter Scharf, the Dreinhofers were from Osnabruck, Germany.