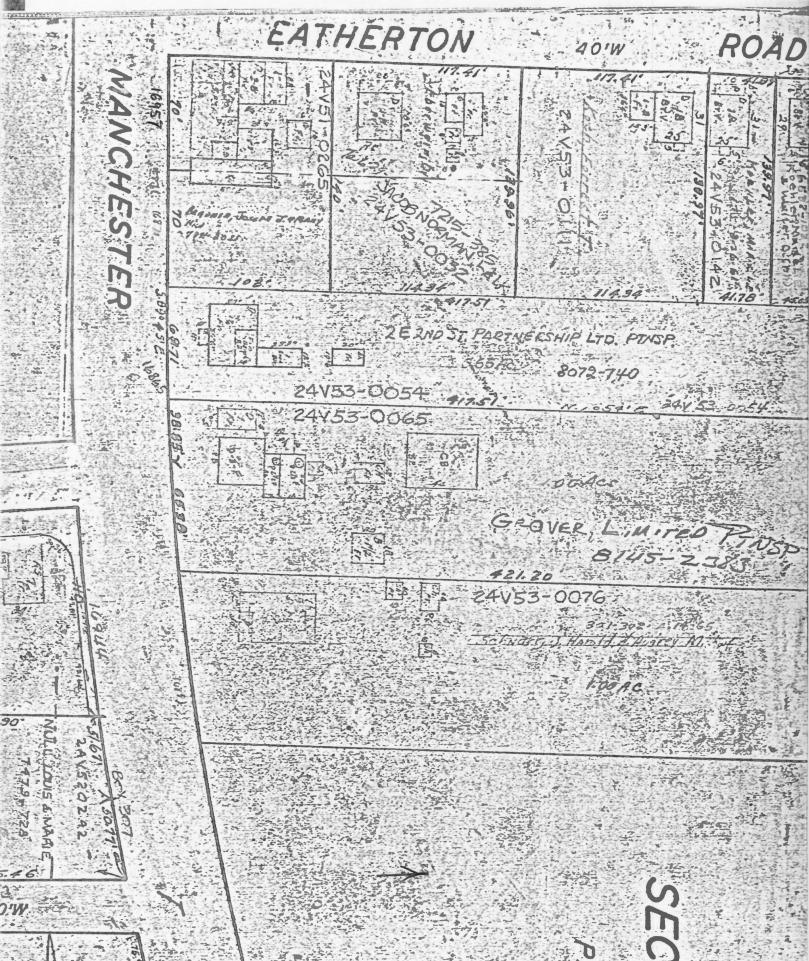

SL- AS-065-001 1659 lev ROCKWOOD R-6 SCHOOL DISTRICT 22421-0013 8159 : 1305 51.39 AC. PT. 22V210206 PT BABLER PARK EST. PLAT LOT 17 H.G.S. DESIGN LTD 7168 -1094 25.71 AC 234 3.89 AC.PT. DR 8164- 1833/1835 1909 8164-1838 EATHERTON 60 · W. PASSIGLIA, JOSEPH + NAMCY 8158-0415 22112-0082 PT. 22V/2-00 3.00 Acs. Hildebrand, Harry H. & 6.00 AC. Evelyn A. (etal) 270.00 2657.16 99.74 988.20 1 430.40