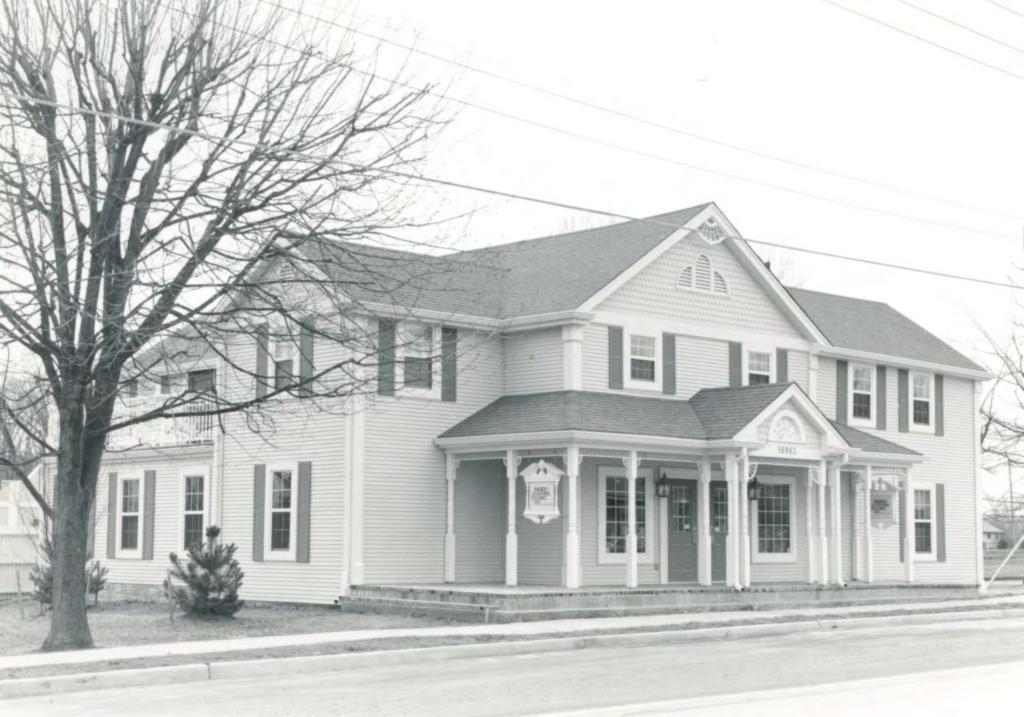

Duffy-Lang House 1909 Eatherton Road (Highway 109)

#### 43. continued

judging by the final settlement of his estate of \$6,300. After Eliza's death, the children divided their father's farm of about 200 acres into 5 parts in 1886. This house was in lot 1, which was awarded to Charles Dreinhofer. He died in 1900, leaving his property and also the adjacent lot 2 to his wife Sophia. The style of this house seems a little early for John Frederick Dreinhofer to have built but a little too late for Charles. Perhaps it was erected by Eliza shortly after the Civil War. According to Walter Scharf, the Dreinhofers were from Osnabruck, Germany.