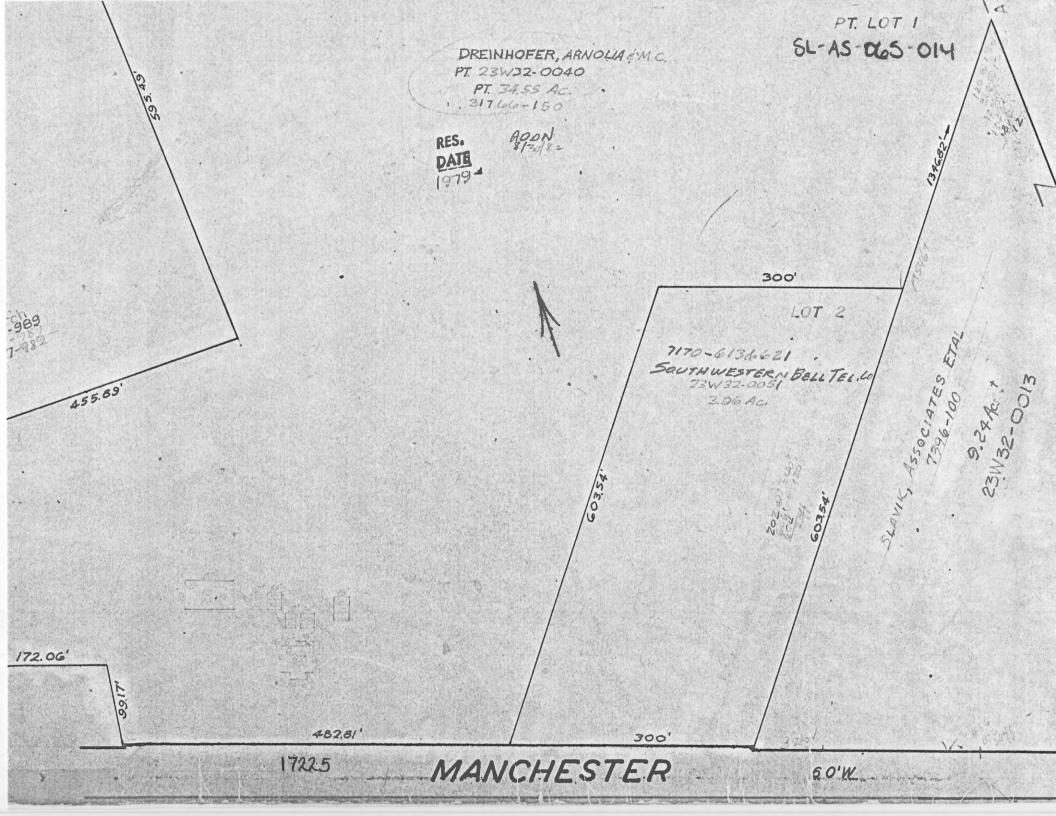

SL- AS-065-001 1659 lev ROCKWOOD R-6 SCHOOL DISTRICT 22421-0013 8159 : 1305 51.39 AC. PT. 22V210206 PT BABLER PARK EST. PLAT LOT 17 H.G.S. DESIGN LTD 7168 -1094 25.71 AC 234 3.89 AC.PT. DR 8164- 1833/1835 1909 8164-1838 EATHERTON 60 · W. PASSIGLIA, JOSEPH + NAMCY 8158-0415 22112-0082 PT. 22V/2-00 3.00 Acs. Hildebrand, Harry H. & 6.00 AC. Evelyn A. (etal) 270.00 2657.16 99.74 988.20 1 430.40