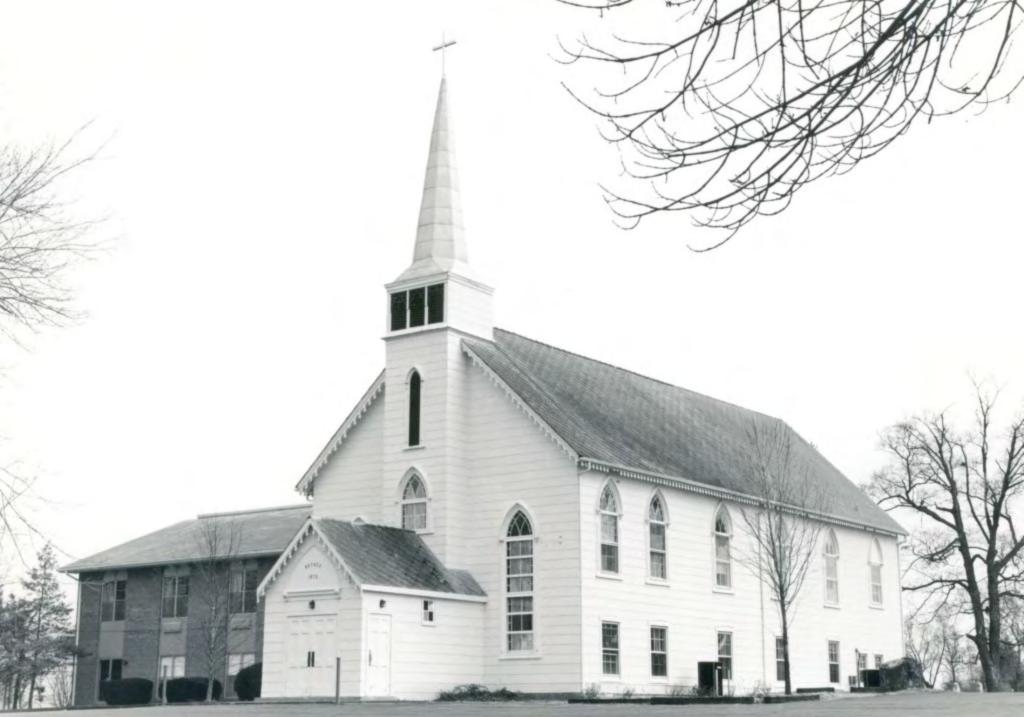

| 1 No                                   | REPRESENTATION ASSESSED.                           | ent Name(s)                                                             |                                                  |            |
|----------------------------------------|----------------------------------------------------|-------------------------------------------------------------------------|--------------------------------------------------|------------|
| 23V530011                              |                                                    | Henry Knappmeyer Farm                                                   |                                                  | 2          |
| St. Louis                              | 5. Oth                                             | er Name(s)                                                              |                                                  |            |
| 3 Location of Negatives                |                                                    | 2100 Harris 100 /F-H                                                    | h = 4\                                           |            |
| 32975-17                               | CONTRACTOR AND | 2100 Highway 109 (Eatherton R                                           | 的形式自由的人的影响自己的人们有多数形式自己加入自己的主动和自己的共享的重要的一个种的特别。由于 | -          |
| 6 Specific Location 15.89 acres        |                                                    | To. Thematic Category                                                   | 28. No. of Stories 2—  / 29. Basement? Yes   X   | S          |
| Section 36, Township 45<br>Range 3     | ,                                                  | 17 Date(s) or Period                                                    | No .                                             | St. L      |
| hange 3                                |                                                    | constructed c. 1900                                                     | 30. Foundation Material                          | 6          |
| 7 City or Town If Rural, Townshi       | ip & Vicinity                                      | 18. Style or Design                                                     | not evident 0/                                   | Louis      |
|                                        | over                                               | Queen Anne 49                                                           | or. Wall Construction                            | S          |
| 8 Site Plan with North Arrow           | Vici                                               | 19. Architect or Engineer                                               | frame Wu                                         |            |
|                                        |                                                    | 20. Contractor or Builder                                               | gable, comp. GB GB HP                            | 63         |
|                                        |                                                    | 20. Comments of Comment                                                 | 33. No. of Bays                                  |            |
|                                        |                                                    | 21. Original Use, if apparent                                           | Front irr.2 Side irr.3                           | I          |
|                                        |                                                    | residence OIA                                                           | 34. Wall Treatment                               | Henry      |
|                                        |                                                    | 22 Present Use                                                          | clapboard 24                                     | 3          |
|                                        |                                                    | residence                                                               | 35. Plan Shape irregular                         | Knappmeyer |
|                                        |                                                    | 23 Ownership Public I ! Private W                                       | 36. Changes Addition XX (Explain Altered )       | ap         |
|                                        |                                                    | 24. Owner's Name & Address,                                             | in #42) Moved i                                  | ome        |
|                                        |                                                    | if known                                                                | 37. Condition                                    | уе         |
| 9 Coordinates UTM                      |                                                    | West County Investment Corp.                                            | Interior                                         |            |
| Lat<br>Long                            |                                                    |                                                                         | Exterior fair                                    | Farm       |
|                                        | CA                                                 | 25. Open to Yes I I Public? No to                                       | 38. Preservation Yes Underway? No XX             | ∄          |
| 10 Site !  <br>Building XX             | Structure 1 i                                      | 26. Local Contact Person or Organization                                | 39. Endangered? Yes W                            |            |
| 11. On National Yes II 12. Is It       | Yes II                                             | West County Nursery 458-3038                                            | By What? No 1                                    |            |
| Register? No IXX Eligit                | ble? No I I                                        | 27. Other Surveys in Which Included                                     | redevelopment                                    |            |
| 13 Part of Estab Yes   14. Distr       |                                                    |                                                                         | 40. Visible from Yes XX                          |            |
| 711                                    | ent'l? No XX                                       |                                                                         | Public Road? No 141. Distance from and           |            |
| 15 Name of Established District        |                                                    |                                                                         | Frontage on Road                                 |            |
|                                        |                                                    |                                                                         |                                                  |            |
| 42. Further Description of Important I | Features Th                                        | is house appears to be a two-story                                      | y                                                |            |
| T shaped Queen Anne hou                | se with o                                          | ne-story additions. The entry is                                        |                                                  | 21         |
| to the south side under                | a shed r                                           | oof that continues as a two-bay                                         | mon                                              | 100        |
| addition to the south s                | is docor                                           | e house. Above it is a gabled don<br>ated with shaped shingles. The fi  | ront Photo                                       | 王.         |
| extension has a hinned                 | roof. Fa                                           | cing the street are a three-part,                                       |                                                  | gh         |
| multipane picture windo                | w and a t                                          | hree-sided oriel.                                                       |                                                  | Highway    |
|                                        |                                                    |                                                                         |                                                  | <          |
|                                        |                                                    | pmeyer (1859-1928) was a son of W                                       |                                                  | 60         |
|                                        |                                                    | 1879 and farmed next to the Bethe                                       |                                                  |            |
|                                        |                                                    | n Vincent and Catharina Friedrich,<br>eady a house on the property, but |                                                  | Ea         |
|                                        |                                                    | t one built in its place. In 1920                                       |                                                  | Eather     |
| 7                                      |                                                    |                                                                         |                                                  | t          |
| 44 Description of Environment and C    | Outbuildings                                       | This portion of Eatherton has been                                      | n widened into Highway 109,                      | ton        |
| which is already a majo                | rartery                                            | in rapidly-developing West County                                       | and is being considered                          | R          |
| for further improvement                | into an                                            | outer beltway.                                                          |                                                  | Road       |
| 45 Sources of Information              |                                                    |                                                                         | 46. Prepared by                                  | ~          |
| St. Louis County Probate               |                                                    |                                                                         | E. Hamilton                                      |            |
|                                        |                                                    | ds, Book 75, pp. 410 & 411                                              | 47. Organization                                 |            |
| watchman-Advocate Histo                | ry of St.                                          | <u>Louis County</u> (1920), p. 39                                       | St. Louis County Parks                           |            |
|                                        |                                                    |                                                                         | 48. Date 49 Revision Date(s)                     |            |
|                                        |                                                    |                                                                         | 7/89                                             |            |

Henry Knappmeyer Farm 2100 Highway 109