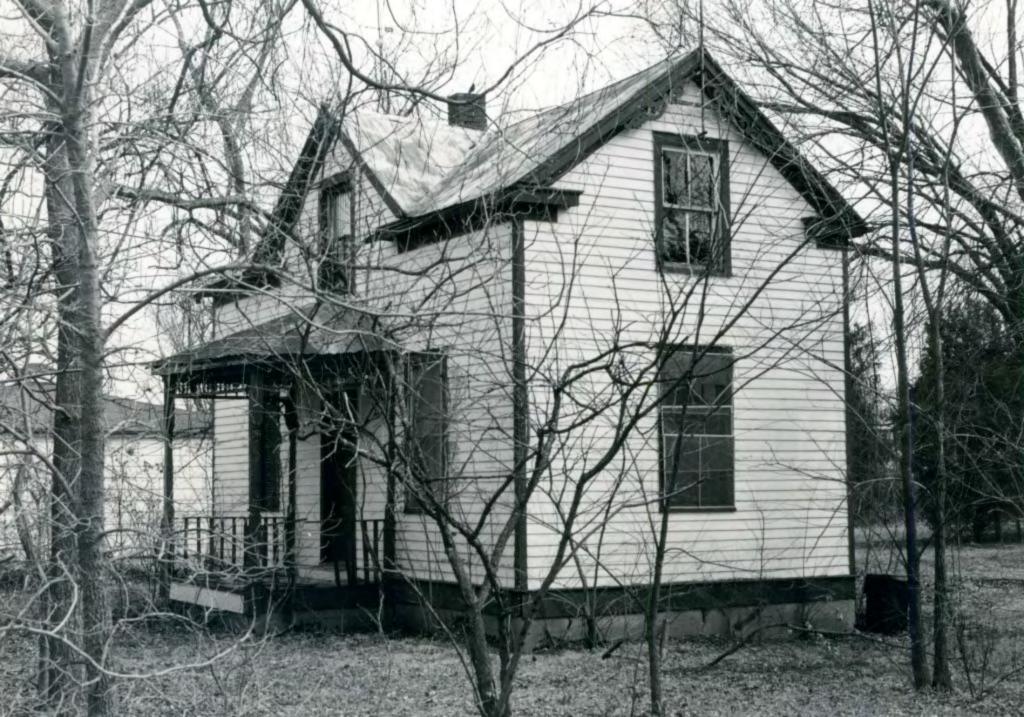

| 1 No<br>22V210022                                    | 4 Pres      | ent Name(s)                                                          |                                                                                  |
|------------------------------------------------------|-------------|----------------------------------------------------------------------|----------------------------------------------------------------------------------|
| 2 County                                             |             | Duffy-Lang House                                                     | We have                                                                          |
| St. Louis                                            | 5. Othe     | er Name(s)                                                           |                                                                                  |
| 3 Location of Negatives<br>32975-18                  |             | 1909 Eatherton Road (Highway                                         | 109)                                                                             |
| 6 Specific Location & acre, part                     | of          | 16. Thematic Category                                                | 28. No. of Stories 2 -1                                                          |
| Lot B, in Section 36,                                |             | 17 Design Control                                                    | 29. Basement? Yes XX                                                             |
| Township 45, Range 3                                 |             | 17 Date(s) or Period<br>constructed c. 1875 & c. 1900                | No : C                                                                           |
| 7 City or Town II Rural, Township                    | & Vicinity  | 18. Style or Design                                                  | stone stone                                                                      |
| Meramec Township                                     | a violility | vernacular 9                                                         | 31. Wall Construction                                                            |
| 8 Site Plan with North Arrow                         |             | 19. Architect or Engineer                                            | frame WW                                                                         |
| Grov                                                 | er vic.     |                                                                      | 32. Roof Type & Material                                                         |
|                                                      |             | 20. Contractor or Builder                                            | gable, comp. GB GB (4)                                                           |
|                                                      |             | 21. Original Use, if apparent                                        | Front 3 Side irr. 3                                                              |
|                                                      |             | residence DIA                                                        | 34. Wall Treatment                                                               |
|                                                      |             | 22 Present Use                                                       | asbestos shingles 64                                                             |
|                                                      |             | residence                                                            | 35. Plan Shape irregular                                                         |
|                                                      |             | 23 Ownership Public I ! Private W                                    | 74.1                                                                             |
|                                                      |             | 24. Owner's Name & Address,                                          | in #42) Moved i                                                                  |
|                                                      |             | if known                                                             | 37. Condition                                                                    |
| 9 Coordinates UTM                                    |             | Herman A. & Mamie J. Poertner                                        |                                                                                  |
| Lat<br>Long                                          |             | 25. Open to Yes I I                                                  | Exterior <u>fair</u> 38. Preservation Yes                                        |
| 10 Site!! St                                         | ructure li  | Public? Yes 11                                                       |                                                                                  |
| Building W                                           | Object      | 26. Local Contact Person or Organization                             | 39. Endangered? Yes                                                              |
| 11. On National Yes II 12. Is II                     | Yes II      |                                                                      | By What? No XX                                                                   |
| Register? No XX Eligible                             |             | 27. Other Surveys in Which Included                                  | W                                                                                |
| Hist Dist.? No W Potent'                             |             |                                                                      | 40. Visible from Yes XX Public Road?                                             |
| 15 Name of Established District                      |             |                                                                      | 41. Distance from and                                                            |
|                                                      |             |                                                                      | Frontage on Road                                                                 |
|                                                      |             |                                                                      | /100'                                                                            |
| 42. Further Description of Important Fea             | atures Fro  | ont porch has concrete base, corn                                    | ier                                                                              |
| trance is outside on the                             | south s     | t-facing gable roof. Basement en<br>side of the house. The rear wing |                                                                                  |
|                                                      |             | ed porch on the south side.                                          | Photo                                                                            |
| 3 3                                                  |             |                                                                      | 1                                                                                |
|                                                      |             |                                                                      |                                                                                  |
|                                                      |             |                                                                      |                                                                                  |
| 43 History and Significance This he                  | nuse sit    | s on part of a larger tract that                                     | was subdivided in 1969 as                                                        |
| the result of a suit between                         | een Vinc    | ent Frederick and John Hyde, amo                                     |                                                                                  |
| allotted this piece and s                            | old it t    | o James Duffy in the early 1870'                                     | s. James Duffy died soon                                                         |
| after, leaving this land                             | totallin    | g 62.93 acres, to his wife Ann,                                      | and can lecanh II Ann                                                            |
| remarried and had two more                           | e childr    | en, Mary Ann and Cathy Agnes Fit                                     | zgerald, before her death                                                        |
| 44 Description of Environment and Out                | buildings ] | The back part of the lot is legal                                    | zgerald, before her death  ly a separate property with been widened into Highway |
|                                                      |             | nis portion of Eatherton Road has                                    |                                                                                  |
|                                                      |             | ery in rapidly developing West C                                     | County and is being con-                                                         |
| sidered for further impro                            | vement 1    | nto an outer beltway.                                                | ounty and is being con-                                                          |
| 45 Sources of Information St. Louis City Recorder of | f Deeds     | Book 417, page 60                                                    | 46. Prepared by E. Hamilton                                                      |
|                                                      |             | s, Book 128, page 188; 317, 512;                                     |                                                                                  |
| marriage record book 6                               | , page 4    | 5                                                                    | St. Louis County Parks                                                           |
| St. Louis County Probate                             |             |                                                                      | 48. Date 49 Revision Date(s)                                                     |
|                                                      |             |                                                                      | 7/89                                                                             |

Duffy-Lang House 1909 Eatherton Road (Highway 109)

## 43. continued

in 1885. She left this farm to her son Joseph. He died unmarried in 1896. By that time Cathy had died, so all his property went to his half-sister Mary Ann, who was then 17. She married Sebastian Vogel in 1900, and the next year they sold this land to Reinhard and Johanna Lang for \$2,450. The Langs lived here until 1913, when they sold the farm to James Williamson of Adams County, Illinois for \$5,300. Settlement of this site must go back at least to the 1870's, but it is possible that the present house dates from a rebuilding by the Langs about 1900.