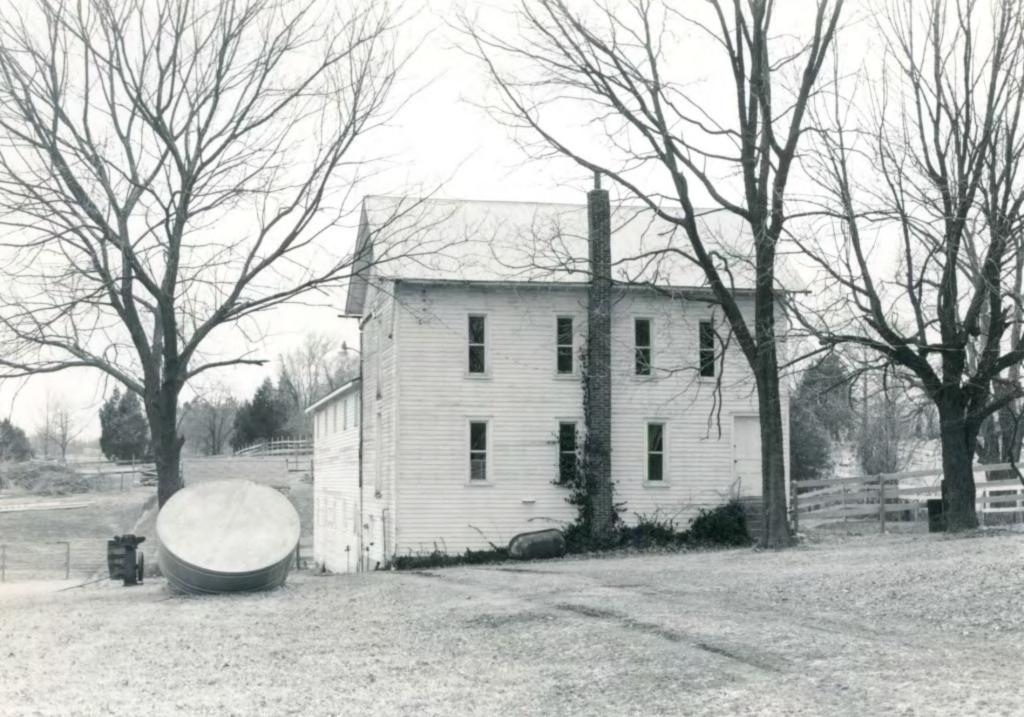

| 1 No<br>22V210022                                    | 4 Pres      | ent Name(s)                                                          |                                                                                  |
|------------------------------------------------------|-------------|----------------------------------------------------------------------|----------------------------------------------------------------------------------|
| 2 County                                             |             | Duffy-Lang House                                                     | We have                                                                          |
| St. Louis                                            | 5. Othe     | er Name(s)                                                           |                                                                                  |
| 3 Location of Negatives<br>32975-18                  |             | 1909 Eatherton Road (Highway                                         | 109)                                                                             |
| 6 Specific Location & acre, part                     | of          | 16. Thematic Category                                                | 28. No. of Stories 2 -1                                                          |
| Lot B, in Section 36,                                |             | 17 Design Control                                                    | 29. Basement? Yes XX                                                             |
| Township 45, Range 3                                 |             | 17 Date(s) or Period<br>constructed c. 1875 & c. 1900                | No : C                                                                           |
| 7 City or Town II Rural, Township                    | & Vicinity  | 18. Style or Design                                                  | stone stone                                                                      |
| Meramec Township                                     | a violility | vernacular 9                                                         | 31. Wall Construction                                                            |
| 8 Site Plan with North Arrow                         |             | 19. Architect or Engineer                                            | frame WW                                                                         |
| Grov                                                 | er vic.     |                                                                      | 32. Roof Type & Material                                                         |
|                                                      |             | 20. Contractor or Builder                                            | gable, comp. GB GB (4)                                                           |
|                                                      |             | 21. Original Use, if apparent                                        | Front 3 Side irr. 3                                                              |
|                                                      |             | residence DIA                                                        | 34. Wall Treatment                                                               |
|                                                      |             | 22 Present Use                                                       | asbestos shingles 64                                                             |
|                                                      |             | residence                                                            | 35. Plan Shape irregular                                                         |
|                                                      |             | 23 Ownership Public I ! Private W                                    | 74.1                                                                             |
|                                                      |             | 24. Owner's Name & Address,                                          | in #42) Moved i                                                                  |
|                                                      |             | if known                                                             | 37. Condition                                                                    |
| 9 Coordinates UTM                                    |             | Herman A. & Mamie J. Poertner                                        |                                                                                  |
| Lat<br>Long                                          |             | 25. Open to Yes I I                                                  | Exterior <u>fair</u> 38. Preservation Yes                                        |
| 10 Site!! St                                         | ructure li  | Public? Yes 11                                                       |                                                                                  |
| Building W                                           | Object      | 26. Local Contact Person or Organization                             | 39. Endangered? Yes                                                              |
| 11. On National Yes II 12. Is II                     | Yes II      |                                                                      | By What? No XX                                                                   |
| Register? No XX Eligible                             |             | 27. Other Surveys in Which Included                                  | W                                                                                |
| Hist Dist.? No W Potent'                             |             |                                                                      | 40. Visible from Yes XX Public Road?                                             |
| 15 Name of Established District                      |             |                                                                      | 41. Distance from and                                                            |
|                                                      |             |                                                                      | Frontage on Road                                                                 |
|                                                      |             |                                                                      | /100'                                                                            |
| 42. Further Description of Important Fea             | atures Fro  | ont porch has concrete base, corn                                    | ier                                                                              |
| trance is outside on the                             | south s     | t-facing gable roof. Basement en<br>side of the house. The rear wing |                                                                                  |
|                                                      |             | ed porch on the south side.                                          | Photo                                                                            |
| 3 3                                                  |             |                                                                      | 1                                                                                |
|                                                      |             |                                                                      |                                                                                  |
|                                                      |             |                                                                      |                                                                                  |
| 43 History and Significance This he                  | nuse sit    | s on part of a larger tract that                                     | was subdivided in 1969 as                                                        |
| the result of a suit between                         | een Vinc    | ent Frederick and John Hyde, amo                                     |                                                                                  |
| allotted this piece and s                            | old it t    | o James Duffy in the early 1870'                                     | s. James Duffy died soon                                                         |
| after, leaving this land                             | totallin    | g 62.93 acres, to his wife Ann,                                      | and can lecanh II Ann                                                            |
| remarried and had two more                           | e childr    | en, Mary Ann and Cathy Agnes Fit                                     | zgerald, before her death                                                        |
| 44 Description of Environment and Out                | buildings ] | The back part of the lot is legal                                    | zgerald, before her death  ly a separate property with been widened into Highway |
|                                                      |             | nis portion of Eatherton Road has                                    |                                                                                  |
|                                                      |             | ery in rapidly developing West C                                     | County and is being con-                                                         |
| sidered for further impro                            | vement 1    | nto an outer beltway.                                                | ounty and is being con-                                                          |
| 45 Sources of Information St. Louis City Recorder of | f Deeds     | Book 417, page 60                                                    | 46. Prepared by E. Hamilton                                                      |
|                                                      |             | s, Book 128, page 188; 317, 512;                                     |                                                                                  |
| marriage record book 6                               | , page 4    | 5                                                                    | St. Louis County Parks                                                           |
| St. Louis County Probate                             |             |                                                                      | 48. Date 49 Revision Date(s)                                                     |
|                                                      |             |                                                                      | 7/89                                                                             |

Duffy-Lang House 1909 Eatherton Road (Highway 109)

## 43. continued

in 1885. She left this farm to her son Joseph. He died unmarried in 1896. By that time Cathy had died, so all his property went to his half-sister Mary Ann, who was then 17. She married Sebastian Vogel in 1900, and the next year they sold this land to Reinhard and Johanna Lang for \$2,450. The Langs lived here until 1913, when they sold the farm to James Williamson of Adams County, Illinois for \$5,300. Settlement of this site must go back at least to the 1870's, but it is possible that the present house dates from a rebuilding by the Langs about 1900.