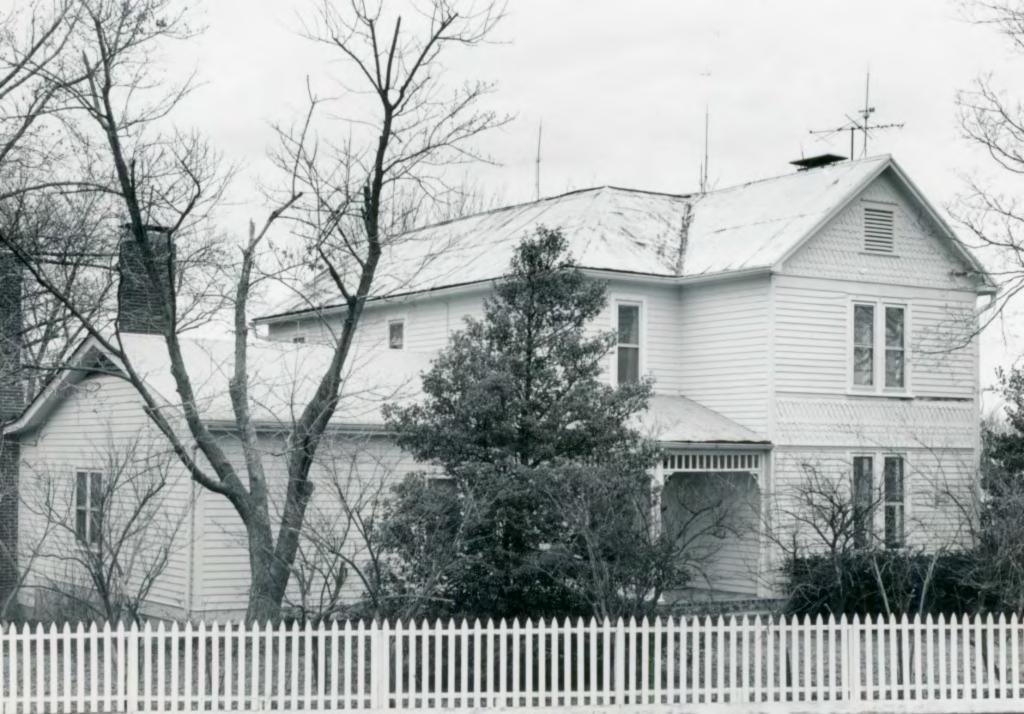

| 1 No<br>22V210022                                    | 4 Pres      | ent Name(s)                                                          |                                                                                  |
|------------------------------------------------------|-------------|----------------------------------------------------------------------|----------------------------------------------------------------------------------|
| 2 County                                             |             | Duffy-Lang House                                                     | We have                                                                          |
| St. Louis                                            | 5. Othe     | er Name(s)                                                           |                                                                                  |
| 3 Location of Negatives<br>32975-18                  |             | 1909 Eatherton Road (Highway                                         | 109)                                                                             |
| 6 Specific Location & acre, part                     | of          | 16. Thematic Category                                                | 28. No. of Stories 2 -1                                                          |
| Lot B, in Section 36,                                |             | 17 Design Control                                                    | 29. Basement? Yes XX                                                             |
| Township 45, Range 3                                 |             | 17 Date(s) or Period<br>constructed c. 1875 & c. 1900                | No : C                                                                           |
| 7 City or Town II Rural, Township                    | & Vicinity  | 18. Style or Design                                                  | stone stone                                                                      |
| Meramec Township                                     | a violility | vernacular 9                                                         | 31. Wall Construction                                                            |
| 8 Site Plan with North Arrow                         |             | 19. Architect or Engineer                                            | frame WW                                                                         |
| Grov                                                 | er vic.     |                                                                      | 32. Roof Type & Material                                                         |
|                                                      |             | 20. Contractor or Builder                                            | gable, comp. GB GB (4)                                                           |
|                                                      |             | 21. Original Use, if apparent                                        | Front 3 Side irr. 3                                                              |
|                                                      |             | residence DIA                                                        | 34. Wall Treatment                                                               |
|                                                      |             | 22 Present Use                                                       | asbestos shingles 64                                                             |
|                                                      |             | residence                                                            | 35. Plan Shape irregular                                                         |
|                                                      |             | 23 Ownership Public I ! Private W                                    | 74.1                                                                             |
|                                                      |             | 24. Owner's Name & Address,                                          | in #42) Moved i                                                                  |
|                                                      |             | if known                                                             | 37. Condition                                                                    |
| 9 Coordinates UTM                                    |             | Herman A. & Mamie J. Poertner                                        |                                                                                  |
| Lat<br>Long                                          |             | 25. Open to Yes I I                                                  | Exterior <u>fair</u> 38. Preservation Yes                                        |
| 10 Site!! St                                         | ructure li  | Public? Yes 11                                                       |                                                                                  |
| Building W                                           | Object      | 26. Local Contact Person or Organization                             | 39. Endangered? Yes                                                              |
| 11. On National Yes II 12. Is II                     | Yes II      |                                                                      | By What? No XX                                                                   |
| Register? No XX Eligible                             |             | 27. Other Surveys in Which Included                                  | W                                                                                |
| Hist Dist.? No W Potent'                             |             |                                                                      | 40. Visible from Yes XX Public Road?                                             |
| 15 Name of Established District                      |             |                                                                      | 41. Distance from and                                                            |
|                                                      |             |                                                                      | Frontage on Road                                                                 |
|                                                      |             |                                                                      | /100'                                                                            |
| 42. Further Description of Important Fea             | atures Fro  | ont porch has concrete base, corn                                    | ier                                                                              |
| trance is outside on the                             | south s     | t-facing gable roof. Basement en<br>side of the house. The rear wing |                                                                                  |
|                                                      |             | ed porch on the south side.                                          | Photo                                                                            |
| 3 3                                                  |             |                                                                      | 1                                                                                |
|                                                      |             |                                                                      |                                                                                  |
|                                                      |             |                                                                      |                                                                                  |
| 43 History and Significance This he                  | nuse sit    | s on part of a larger tract that                                     | was subdivided in 1969 as                                                        |
| the result of a suit between                         | een Vinc    | ent Frederick and John Hyde, amo                                     |                                                                                  |
| allotted this piece and s                            | old it t    | o James Duffy in the early 1870'                                     | s. James Duffy died soon                                                         |
| after, leaving this land                             | totallin    | g 62.93 acres, to his wife Ann,                                      | and can lecanh II Ann                                                            |
| remarried and had two more                           | e childr    | en, Mary Ann and Cathy Agnes Fit                                     | zgerald, before her death                                                        |
| 44 Description of Environment and Out                | buildings ] | The back part of the lot is legal                                    | zgerald, before her death  ly a separate property with been widened into Highway |
|                                                      |             | nis portion of Eatherton Road has                                    |                                                                                  |
|                                                      |             | ery in rapidly developing West C                                     | County and is being con-                                                         |
| sidered for further impro                            | vement 1    | nto an outer beltway.                                                | ounty and is being con-                                                          |
| 45 Sources of Information St. Louis City Recorder of | f Deeds     | Book 417, page 60                                                    | 46. Prepared by E. Hamilton                                                      |
|                                                      |             | s, Book 128, page 188; 317, 512;                                     |                                                                                  |
| marriage record book 6                               | , page 4    | 5                                                                    | St. Louis County Parks                                                           |
| St. Louis County Probate                             |             |                                                                      | 48. Date 49 Revision Date(s)                                                     |
|                                                      |             |                                                                      | 7/89                                                                             |

Duffy-Lang House 1909 Eatherton Road (Highway 109)

## 43. continued

in 1885. She left this farm to her son Joseph. He died unmarried in 1896. By that time Cathy had died, so all his property went to his half-sister Mary Ann, who was then 17. She married Sebastian Vogel in 1900, and the next year they sold this land to Reinhard and Johanna Lang for \$2,450. The Langs lived here until 1913, when they sold the farm to James Williamson of Adams County, Illinois for \$5,300. Settlement of this site must go back at least to the 1870's, but it is possible that the present house dates from a rebuilding by the Langs about 1900.