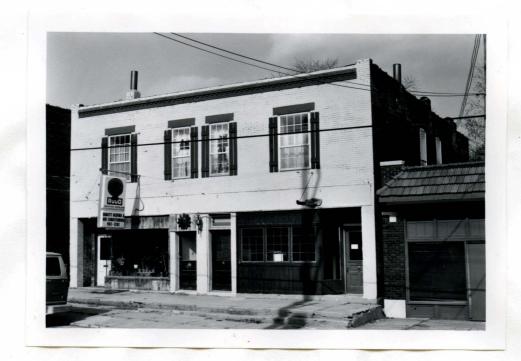

|

segmental arched lintels on the sides. The front parapet is articulated and decorated with terra cotta tile and there is a terra cotta stringcourse between the first and second floor. An aluminum awning and aluminum sign project over the front of the store. Inside the store has a pressed tin ceiling, a hardwood floor and the original oak drugstore cabinets.



with rough, stained, vertical boards. The west storefront has a large, plate glass window. The east storefront has a smaller, higher window made of three dark red sashes with 12 panes in each sash. Entrances to the shops are recessed on either end and two entrances to the second story apartments are in the center between the shops. There is a blank plastered area above the storefronts which may have been a marquee.



| - | 1 | 1.5 | T | OR | CIC | IN | JV | /F | N | T | O | R | Y |
|---|---|-----|---|----|-----|----|----|----|---|---|---|---|---|

| 1 No-                                            | 4 Pres      | sent Name(s)                            |                                             |             |
|--------------------------------------------------|-------------|-----------------------------------------|---------------------------------------------|-------------|
| Gounty                                           | 741         | & 743 Marshall Avenue                   |                                             | Ē           |
| St. Louis                                        |             | er Namo(s)                              | P                                           | 1