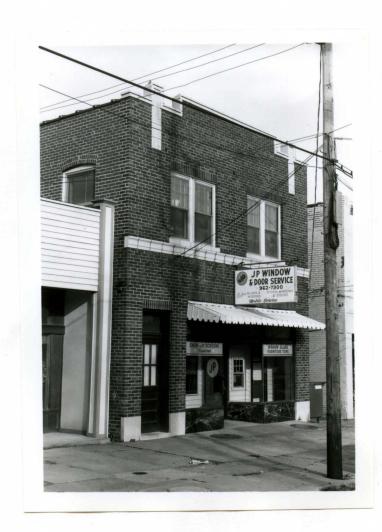

its on the sidewalk its east side and almost touches the | an apartment for Floyd the architect. Green 743 Marshall, in the r and his son-in-law,                                                                                                                                                                                                                                                                                                   |

segmental arched lintels on the sides. The front parapet is articulated and decorated with terra cotta tile and there is a terra cotta stringcourse between the first and second floor. An aluminum awning and aluminum sign project over the front of the store. Inside the store has a pressed tin ceiling, a hardwood floor and the original oak drugstore cabinets.



with rough, stained, vertical boards. The west storefront has a large, plate glass window. The east storefront has a smaller, higher window made of three dark red sashes with 12 panes in each sash. Entrances to the shops are recessed on either end and two entrances to the second story apartments are in the center between the shops. There is a blank plastered area above the storefronts which may have been a marquee.



| - | 1 | 1.5 | T | OR | CIC | IN | JV | /F | N | T | O | R | Y |
|---|---|-----|---|----|-----|----|----|----|---|---|---|---|---|

| 1 No-                                            | 4 Pres      | sent Name(s)                            |                                             |             |
|--------------------------------------------------|-------------|--------