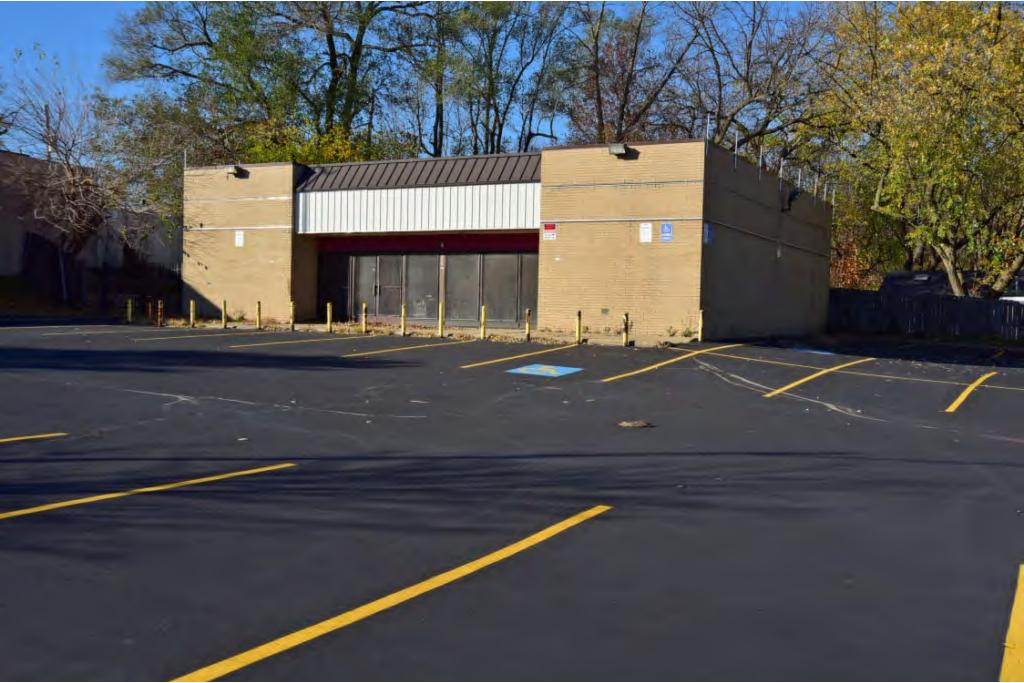

# PHOTOGRAPHS

PHOTOGRAPHER Brad Finch, f-stop Photography DATE 11/12/2015 DESCRIPTION: Primary elevation, view S

# ADDITIONAL INFORMATION

41. (CONT.) DESCRIPTION OF PRIMARY RESOURCE. EXPAND BOX AS NECESSARY, OR ADD CONTINUATION PAGES.

The split-level Modern Movement freestanding commercial block has brick and concrete block cladding and a flat roof. Its primary elevation faces north and is three bays wide. The two east bays have brick cladding and are one story tall. The west bay has concrete block cladding and is one and one-half stories tall. A replacement metal door with large sidelight and infilled transom windows fills the entrance in the center bay. An open porch with concrete stairs shades the entrance. Historic ribbon windows fill the east bay and both stories on the west bay.