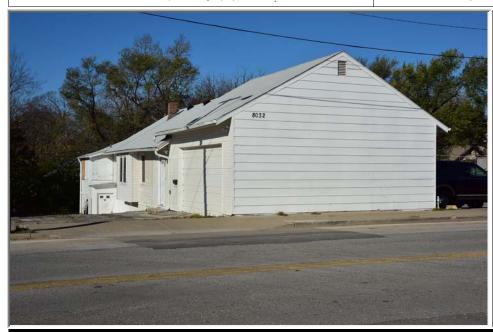

# PHOTOGRAPHS

PHOTOGRAPHER Brad Finch, f-stop Photography DATE 11/12/2015 DESCRIPTION: Primary elevation, view S

# ADDITIONAL INFORMATION

41. (CONT.) DESCRIPTION OF PRIMARY RESOURCE. EXPAND BOX AS NECESSARY, OR ADD CONTINUATION PAGES.

The split-level Modern Movement freestanding commercial block has brick and concrete block cladding and a flat roof. Its primary elevation faces north and is three bays wide. The two east bays have brick cladding and are one story tall. The west bay has concrete block cladding and is one and one-half stories tall. A replacement metal door with large sidelight and infilled transom windows fills the entrance in the center bay. An open porch with concrete stairs shades the entrance. Historic ribbon windows fill the east bay and both stories on the west bay.