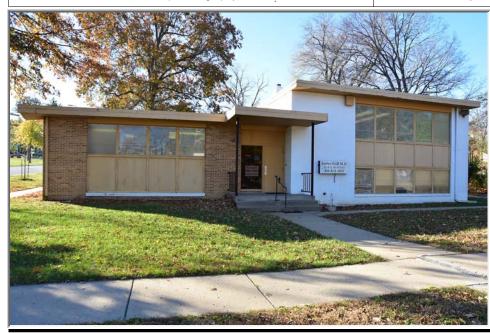

# PHOTOGRAPHS

PHOTOGRAPHER Brad Finch, f-stop Photography DATE 11/12/2015 DESCRIPTION: Primary elevation, view S

# ADDITIONAL INFORMATION

41. (CONT.) DESCRIPTION OF PRIMARY RESOURCE. EXPAND BOX AS NECESSARY, OR ADD CONTINUATION PAGES.

The split-level Modern Movement freestanding commercial block has brick and concrete block cladding and a flat roof. Its primary elevation faces north and is three bays wide. The two east bays have brick cladding and are one story tall. The west bay has concrete block cladding and is one and one-half stories tall. A replacement metal door with large sidelight and infilled transom windows fills the entrance in the center bay. An open porch with concrete stairs shades the entrance. Historic ribbon windows fill the east bay and both stories on the west bay.