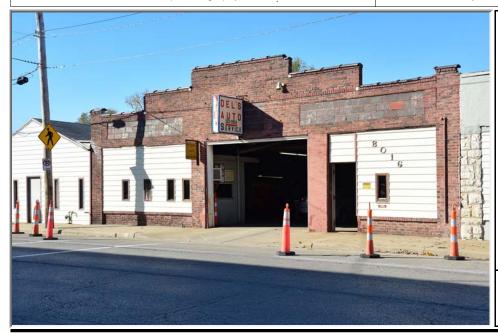

# SHPO Note for Marlborough Village Historic Resources Survey, Kansas City, Jackson County

JA-AS-085