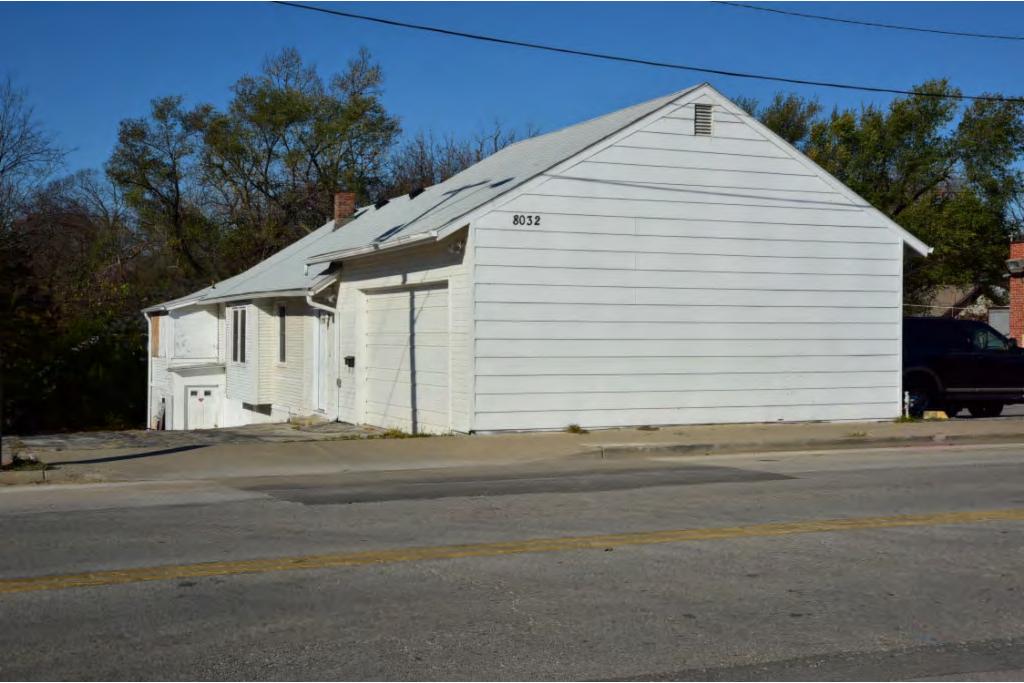

# PHOTOGRAPHS

PHOTOGRAPHER Brad Finch, f-stop Photography DATE 11/12/2015 DESCRIPTION: Primary elevation, view S

# ADDITIONAL INFORMATION

41. (CONT.) DESCRIPTION OF PRIMARY RESOURCE. EXPAND BOX AS NECESSARY, OR ADD CONTINUATION PAGES.

The split-level Modern Movement freestanding commercial block has brick and concrete block cladding and a flat roof. Its primary elevation faces north and is three bays wide. The two east bays have brick cladding and are one story tall. The west bay has concrete block cladding and is one and one-half stories tall. A replacement metal door with large sidelight and infilled transom windows fills the entrance in the center bay. An open porch with concrete stairs shades the entrance. Historic ribbon windows fill the east bay and both stories on the west bay.