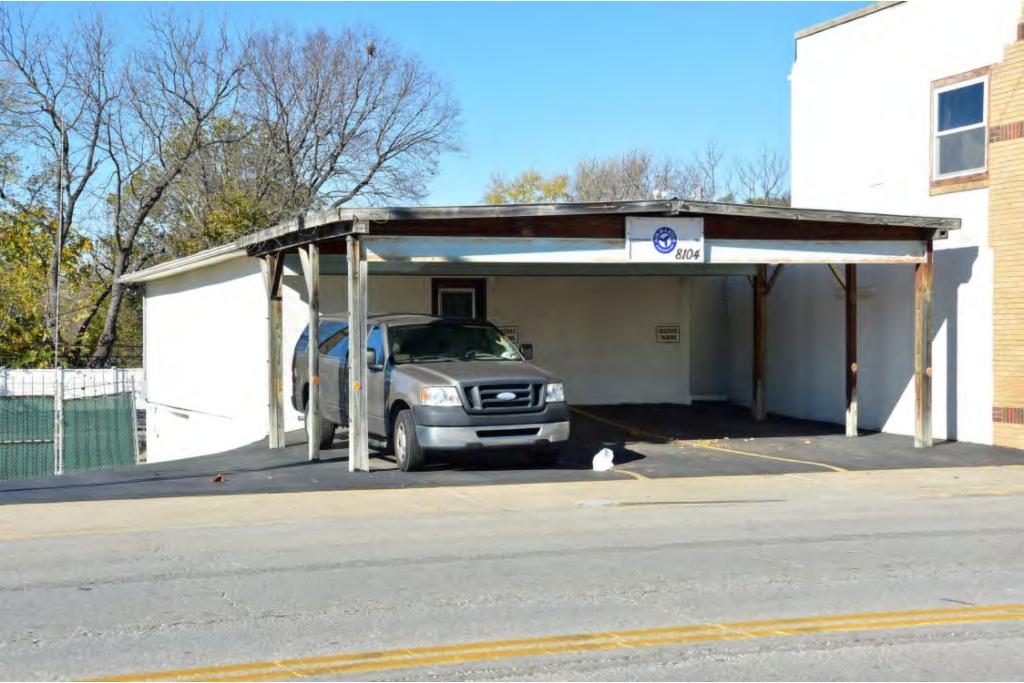

# PHOTOGRAPHS

PHOTOGRAPHER Brad Finch, f-stop Photography DATE 11/12/2015 DESCRIPTION: Primary elevation, view S

# ADDITIONAL INFORMATION

41. (CONT.) DESCRIPTION OF PRIMARY RESOURCE. EXPAND BOX AS NECESSARY, OR ADD CONTINUATION PAGES.

The split-level Modern Movement freestanding commercial block has brick and concrete block cladding and a flat roof. Its primary elevation faces north and is three bays wide. The two east bays have brick cladding and are one story tall. The west bay has concrete block cladding and is one and one-half stories tall. A replacement metal door with large sidelight and infilled transom windows fills the entrance in the center bay. An open porch with concrete stairs shades the entrance. Historic ribbon windows fill the east bay and both stories on the west bay.