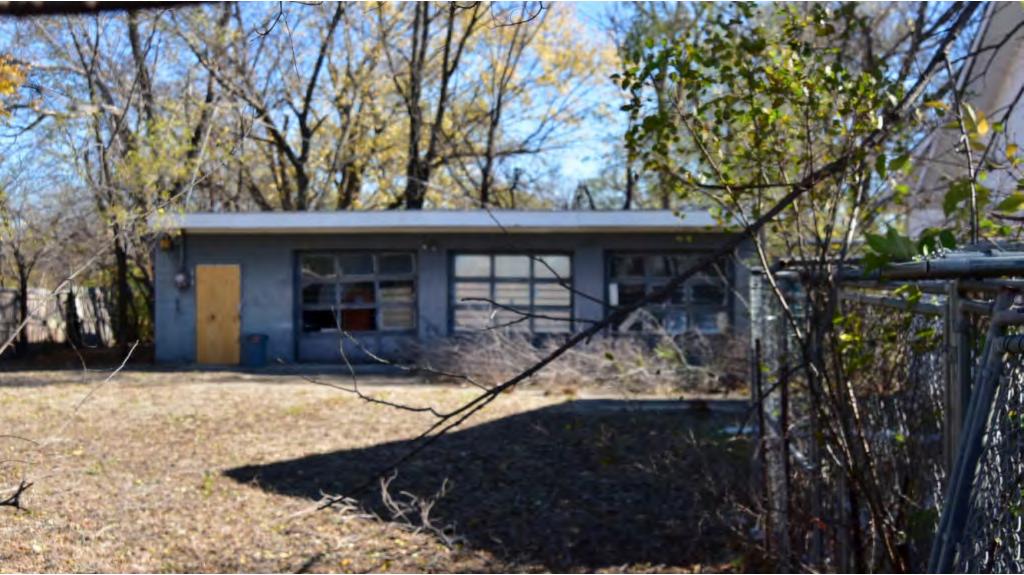

# PHOTOGRAPHS

PHOTOGRAPHER Brad Finch, f-stop Photography DATE 11/12/2015 DESCRIPTION: Primary elevation, view S

# ADDITIONAL INFORMATION

41. (CONT.) DESCRIPTION OF PRIMARY RESOURCE. EXPAND BOX AS NECESSARY, OR ADD CONTINUATION PAGES.

The split-level Modern Movement freestanding commercial block has brick and concrete block cladding and a flat roof. Its primary elevation faces north and is three bays wide. The two east bays have brick cladding and are one story tall. The west bay has concrete block cladding and is one and one-half stories tall. A replacement metal door with large sidelight and infilled transom windows fills the entrance in the center bay. An open porch with concrete stairs shades the entrance. Historic ribbon windows fill the east bay and both stories on the west bay.