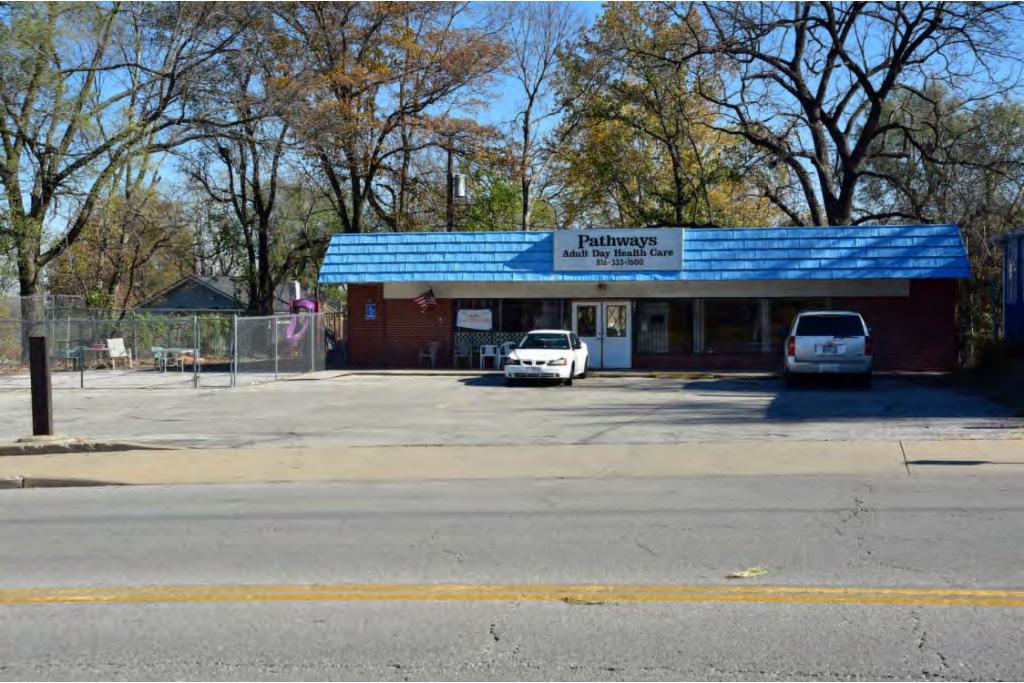

# PHOTOGRAPHS

PHOTOGRAPHER Brad Finch, f-stop Photography DATE 11/12/2015 DESCRIPTION: Primary elevation, view S

# ADDITIONAL INFORMATION

41. (CONT.) DESCRIPTION OF PRIMARY RESOURCE. EXPAND BOX AS NECESSARY, OR ADD CONTINUATION PAGES.

The split-level Modern Movement freestanding commercial block has brick and concrete block cladding and a flat roof. Its primary elevation faces north and is three bays wide. The two east bays have brick cladding and are one story tall. The west bay has concrete block cladding and is one and one-half stories tall. A replacement metal door with large sidelight and infilled transom windows fills the entrance in the center bay. An open porch with concrete stairs shades the entrance. Historic ribbon windows fill the east bay and both stories on the west bay.