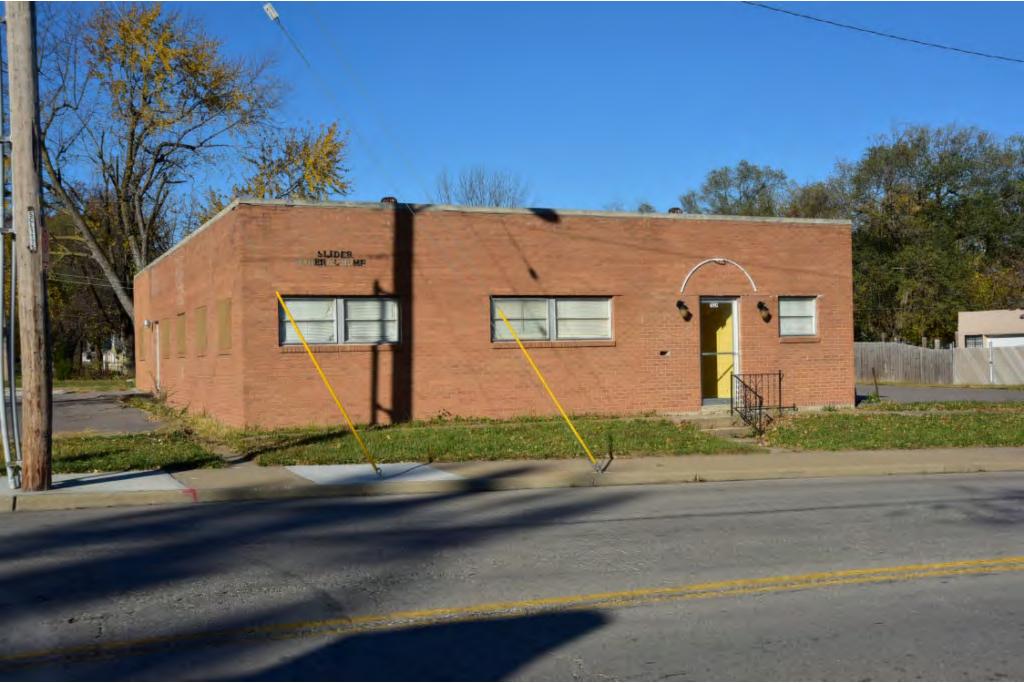

# ADDITIONAL INFORMATION

41. (CONT.) DESCRIPTION OF PRIMARY RESOURCE. EXPAND BOX AS NECESSARY, OR ADD CONTINUATION PAGES.

The split-level Modern Movement freestanding commercial block has brick and concrete block cladding and a flat roof. Its primary elevation faces north and is three bays wide. The two east bays have brick cladding and are one story tall. The west bay has concrete block cladding and is one and one-half stories tall. A replacement metal door with large sidelight and infilled transom windows fills the entrance in the center bay. An open porch with concrete stairs shades the entrance. Historic ribbon windows fill the east bay and both stories on the west bay.

40. (CONT.) DESCRIPTION OF ENVIRONMENT AND OUTBUILDINGS. EXPAND BOX AS NECESSARY, OR ADD CONTINUATION PAGES.

21. (CONT.) HISTORY AND SIGNIFICANCE.EXPAND BOX AS NECESSARY, OR ADD CONTINUATION PAGES.

The building was constructed in 1955 as an office building. (Kansas City Building Permit 18299)