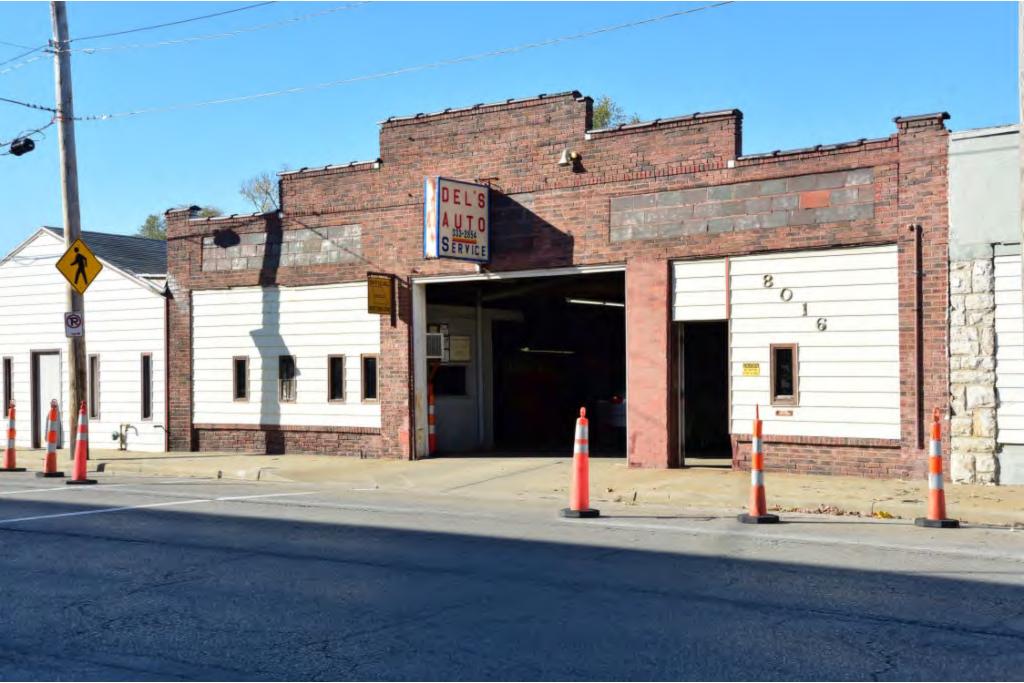

# SHPO Note for Marlborough Village Historic Resources Survey, Kansas City, Jackson County

JA-AS-085