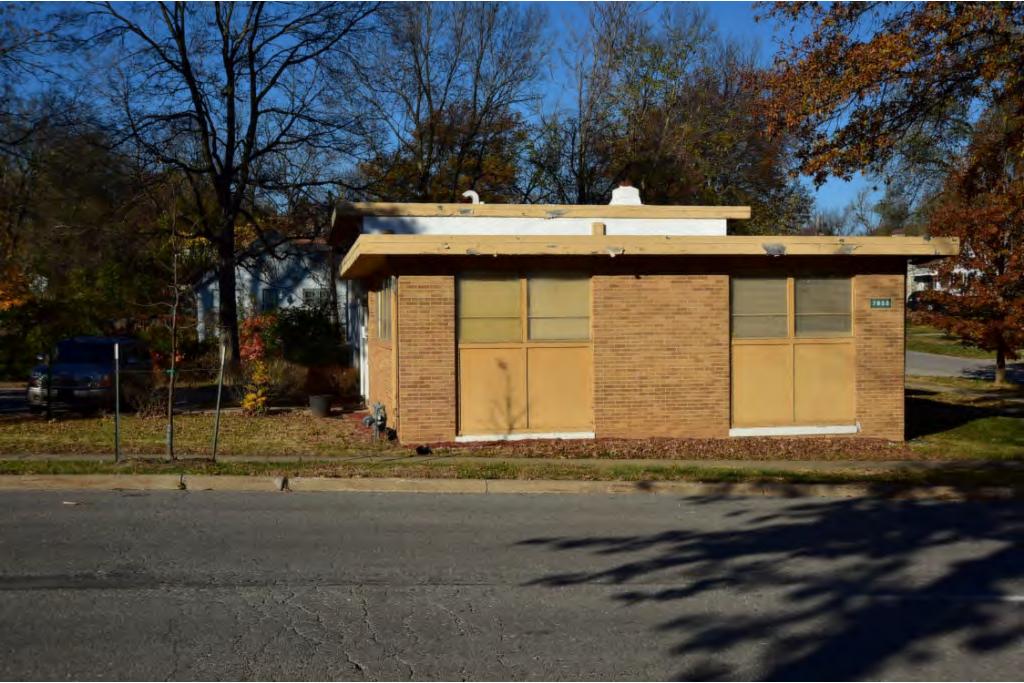

# ADDITIONAL INFORMATION

41. (CONT.) DESCRIPTION OF PRIMARY RESOURCE. EXPAND BOX AS NECESSARY, OR ADD CONTINUATION PAGES.

The split-level Modern Movement freestanding commercial block has brick and concrete block cladding and a flat roof. Its primary elevation faces north and is three bays wide. The two east bays have brick cladding and are one story tall. The west bay has concrete block cladding and is one and one-half stories tall. A replacement metal door with large sidelight and infilled transom windows fills the entrance in the center bay. An open porch with concrete stairs shades the entrance. Historic ribbon windows fill the east bay and both stories on the west bay.