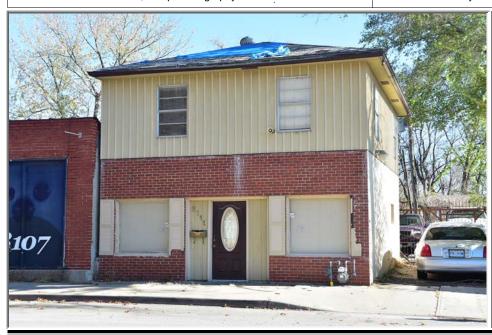

|  |

Survey number: JA-AS-085-045 ADDRESS 8113 Paseo Page 2

### **PHOTOGRAPHS**

PHOTOGRAPHER Brad Finch, f-stop Photography DATE 11/12/2015 DESCRIPTION: Primary elevation, view NE



| ADDITIONAL | INFORMATION |
|------------|-------------|
|------------|-------------|

41. (CONT.) DESCRIPTION OF PRIMARY RESOURCE. EXPAND BOX AS NECESSARY, OR ADD CONTINUATION PAGES.

The two-story hip form building has a concrete foundation, brick, concrete block, and T-111 siding, and an asphalt shingle hipped roof. Its primary elevation faces west and has three bays. The first story has brick cladding. Non-historic fixed-pane windows fill the north and south bays; a replacement glazed vinyl door with infilled sidelights fills the entrance in the center bay. Two-over-two double-hung metal windows fill the second story bays. The original building was one story tall, an addition in 1966 added the second story (Kansas City Building Permit 31157).

40. (CONT.) DESCRIPTION OF ENVIRONMENT