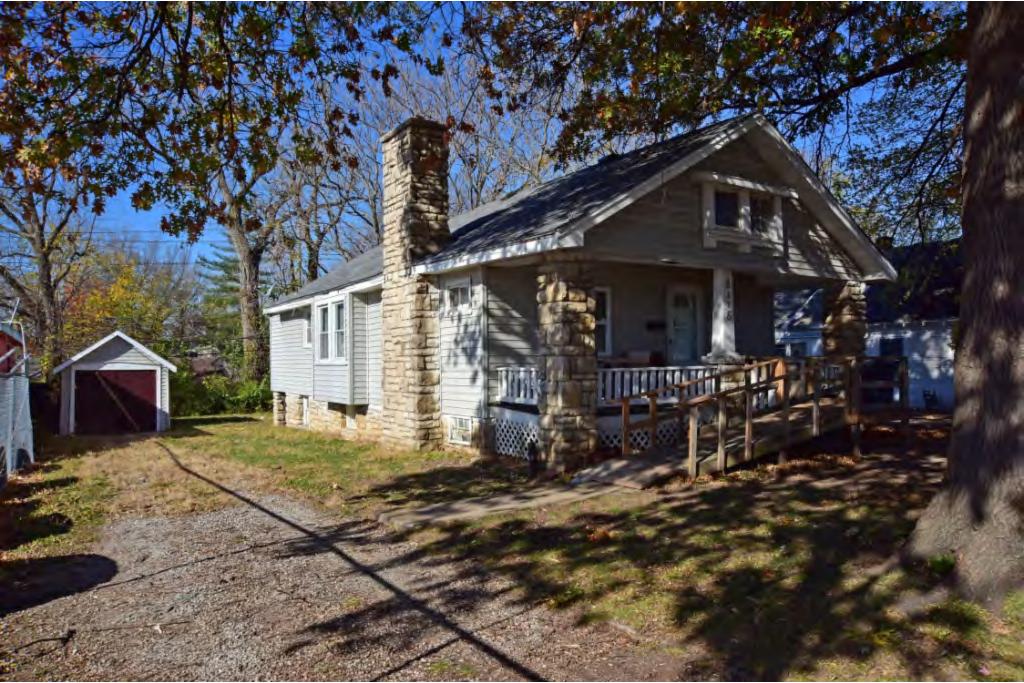

# PHOTOGRAPHS

PHOTOGRAPHER Brad Finch, f-stop Photography DATE 11/12/2015 DESCRIPTION: Primary elevation, view S

# ADDITIONAL INFORMATION

41. (CONT.) DESCRIPTION OF PRIMARY RESOURCE. EXPAND BOX AS NECESSARY, OR ADD CONTINUATION PAGES.

The split-level Modern Movement freestanding commercial block has brick and concrete block cladding and a flat roof. Its primary elevation faces north and is three bays wide. The two east bays have brick cladding and are one story tall. The west bay has concrete block cladding and is one and one-half stories tall. A replacement metal door with large sidelight and infilled transom windows fills the entrance in the center bay. An open porch with concrete stairs shades the entrance. Historic ribbon windows fill the east bay and both stories on the west bay.