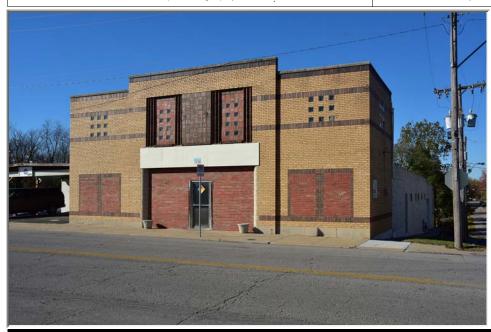

# PHOTOGRAPHS

PHOTOGRAPHER Brad Finch, f-stop Photography DATE 11/12/2015 DESCRIPTION: Primary elevation, view S

# ADDITIONAL INFORMATION

41. (CONT.) DESCRIPTION OF PRIMARY RESOURCE. EXPAND BOX AS NECESSARY, OR ADD CONTINUATION PAGES.

The split-level Modern Movement freestanding commercial block has brick and concrete block cladding and a flat roof. Its primary elevation faces north and is three bays wide. The two east bays have brick cladding and are one story tall. The west bay has concrete block cladding and is one and one-half stories tall. A replacement metal door with large sidelight and infilled transom windows fills the entrance in the center bay. An open porch with concrete stairs shades the entrance. Historic ribbon windows fill the east bay and both stories on the west bay.