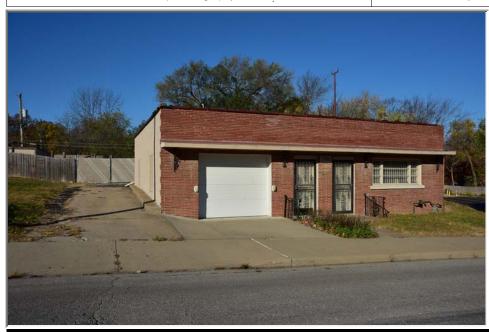

# PHOTOGRAPHS

PHOTOGRAPHER Brad Finch, f-stop Photography DATE 11/12/2015 DESCRIPTION: Primary elevation, view S

# ADDITIONAL INFORMATION

41. (CONT.) DESCRIPTION OF PRIMARY RESOURCE. EXPAND BOX AS NECESSARY, OR ADD CONTINUATION PAGES.

The split-level Modern Movement freestanding commercial block has brick and concrete block cladding and a flat roof. Its primary elevation faces north and is three bays wide. The two east bays have brick cladding and are one story tall. The west bay has concrete block cladding and is one and one-half stories tall. A replacement metal door with large sidelight and infilled transom windows fills the entrance in the center bay. An open porch with concrete stairs shades the entrance. Historic ribbon windows fill the east bay and both stories on the west bay.