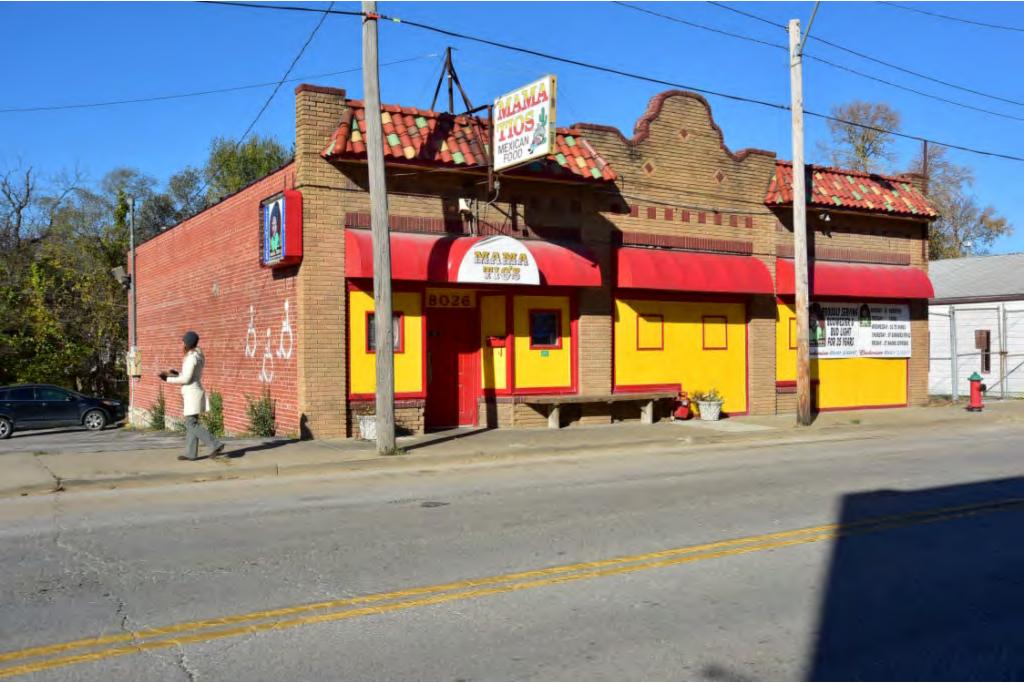

d storefront windows with small fixed-pane windows flank the entrance. Vinyl awnings shad each bay.

40. (CONT.) DESCRIPTION OF ENVIRONMENT AND OUTBUILDINGS. EXPAND BOX AS NECESSARY, OR ADD CONTINUATION PAGES.

21. (CONT.) HISTORY AND SIGNIFICANCE.EXPAND BOX AS NECESSARY, OR ADD CONTINUATION PAGES.

The 1929 Kansas City directory lists three businesses at this address, which correspond to the three original storefronts.

ELIGIBILITY STATEMENT:

This building retains integrity and clearly communicates its historic commercial function and the era in which it was constructed, rendering it contributing to the District.

22. (CONT.) SOURCES OF INFORMATION. EXPAND BOX AS NECESSARY, OR ADD CONTINUATION PAGES. PREVIOUS SURVEY NAME:

LOCAL REGISTER DISTRICT NAME:

LOCAL REGISTER DESIGNATION DATE:



| Survey number: JA-AS-085-029                     | 2. SURVEY NAME: Marlborough Village Historic F                                 | Resource Eligibility Assessment                                                       |
|--------------------------------------------------|--------------------------------------------------------------------------------|---------------------------------------------------------------------------------------|
| 3. COUNTY: JACKSON                               | 4. ADDRESS (STREET NO.) 8027 STR                                               | REET (NAME) Paseo                                                                     |
| 5. CITY: Kansas City Vicinity 6. UTM             | /