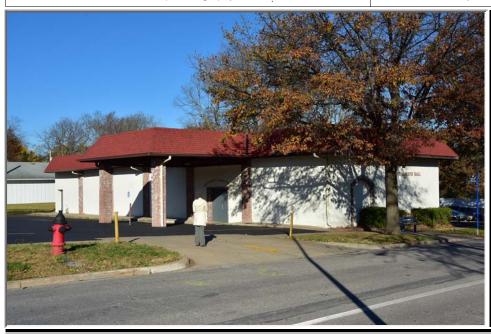

# PHOTOGRAPHS

PHOTOGRAPHER Brad Finch, f-stop Photography DATE 11/12/2015 DESCRIPTION: Primary elevation, view S

# ADDITIONAL INFORMATION

41. (CONT.) DESCRIPTION OF PRIMARY RESOURCE. EXPAND BOX AS NECESSARY, OR ADD CONTINUATION PAGES.

The split-level Modern Movement freestanding commercial block has brick and concrete block cladding and a flat roof. Its primary elevation faces north and is three bays wide. The two east bays have brick cladding and are one story tall. The west bay has concrete block cladding and is one and one-half stories tall. A replacement metal door with large sidelight and infilled transom windows fills the entrance in the center bay. An open porch with concrete stairs shades the entrance. Historic ribbon windows fill the east bay and both stories on the west bay.