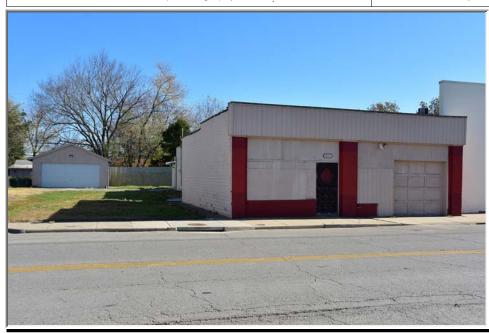

# PHOTOGRAPHS

PHOTOGRAPHER Brad Finch, f-stop Photography DATE 11/12/2015 DESCRIPTION: Primary elevation, view S

# ADDITIONAL INFORMATION

41. (CONT.) DESCRIPTION OF PRIMARY RESOURCE. EXPAND BOX AS NECESSARY, OR ADD CONTINUATION PAGES.

The split-level Modern Movement freestanding commercial block has brick and concrete block cladding and a flat roof. Its primary elevation faces north and is three bays wide. The two east bays have brick cladding and are one story tall. The west bay has concrete block cladding and is one and one-half stories tall. A replacement metal door with large sidelight and infilled transom windows fills the entrance in the center bay. An open porch with concrete stairs shades the entrance. Historic ribbon windows fill the east bay and both stories on the west bay.