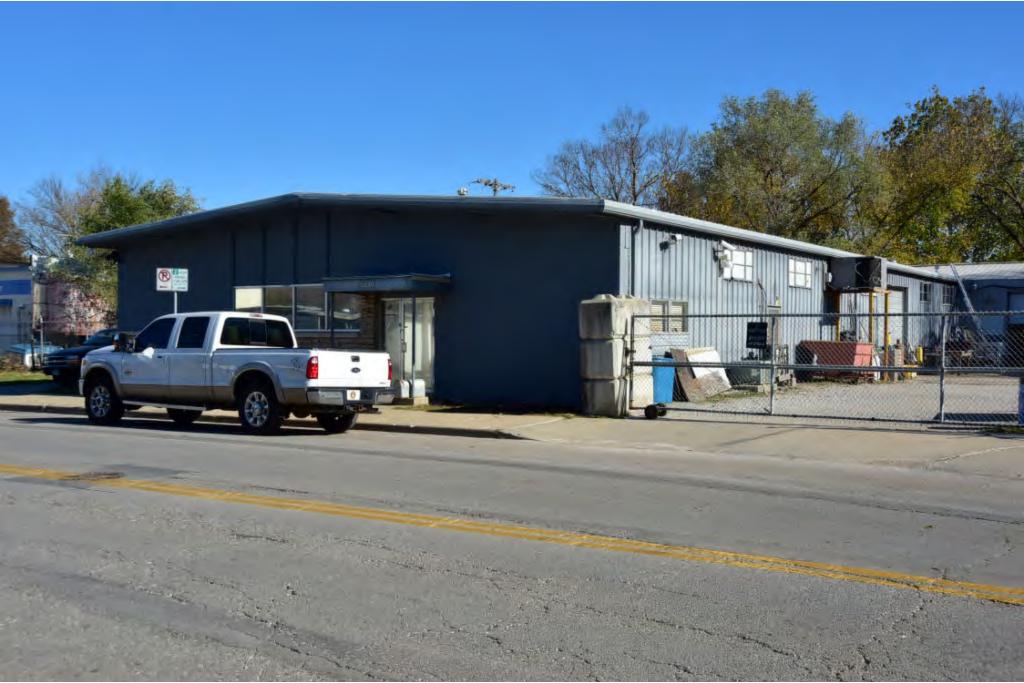

# PHOTOGRAPHS

PHOTOGRAPHER Brad Finch, f-stop Photography DATE 11/12/2015 DESCRIPTION: Primary elevation, view S

# ADDITIONAL INFORMATION

41. (CONT.) DESCRIPTION OF PRIMARY RESOURCE. EXPAND BOX AS NECESSARY, OR ADD CONTINUATION PAGES.

The split-level Modern Movement freestanding commercial block has brick and concrete block cladding and a flat roof. Its primary elevation faces north and is three bays wide. The two east bays have brick cladding and are one story tall. The west bay has concrete block cladding and is one and one-half stories tall. A replacement metal door with large sidelight and infilled transom windows fills the entrance in the center bay. An open porch with concrete stairs shades the entrance. Historic ribbon windows fill the east bay and both stories on the west bay.