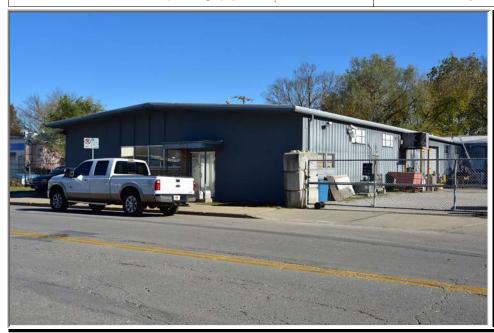

# PHOTOGRAPHS

PHOTOGRAPHER Brad Finch, f-stop Photography DATE 11/12/2015 DESCRIPTION: Primary elevation, view S

# ADDITIONAL INFORMATION

41. (CONT.) DESCRIPTION OF PRIMARY RESOURCE. EXPAND BOX AS NECESSARY, OR ADD CONTINUATION PAGES.

The split-level Modern Movement freestanding commercial block has brick and concrete block cladding and a flat roof. Its primary elevation faces north and is three bays wide. The two east bays have brick cladding and are one story tall. The west bay has concrete block cladding and is one and one-half stories tall. A replacement metal door with large sidelight and infilled transom windows fills the entrance in the center bay. An open porch with concrete stairs shades the entrance. Historic ribbon windows fill the east bay and both stories on the west bay.