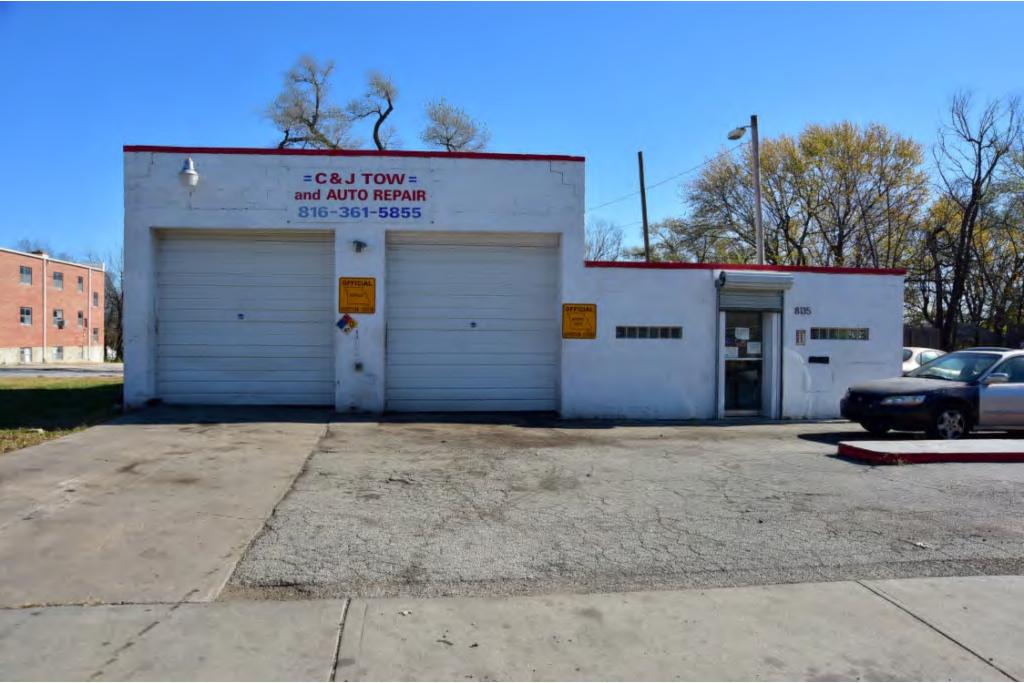

# PHOTOGRAPHS

PHOTOGRAPHER Brad Finch, f-stop Photography DATE 11/12/2015 DESCRIPTION: Primary elevation, view S

# ADDITIONAL INFORMATION

41. (CONT.) DESCRIPTION OF PRIMARY RESOURCE. EXPAND BOX AS NECESSARY, OR ADD CONTINUATION PAGES.

The split-level Modern Movement freestanding commercial block has brick and concrete block cladding and a flat roof. Its primary elevation faces north and is three bays wide. The two east bays have brick cladding and are one story tall. The west bay has concrete block cladding and is one and one-half stories tall. A replacement metal door with large sidelight and infilled transom windows fills the entrance in the center bay. An open porch with concrete stairs shades the entrance. Historic ribbon windows fill the east bay and both stories on the west bay.