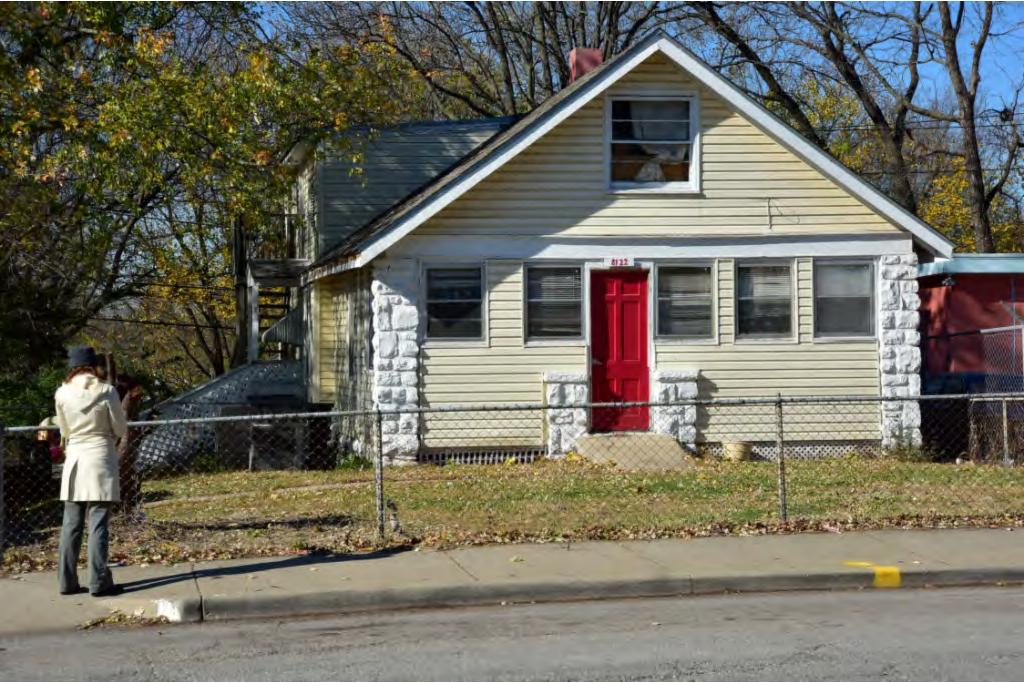

# SHPO Note for Marlborough Village Historic Resources Survey, Kansas City, Jackson County

JA-AS-085

# Note about National Register Eligibility

This survey was submitted to the SHPO for a determination of eligibility for a proposed historic district. Based upon the information provided in the survey documentation, staff feels the proposed district is not National Register eligible. For this reason, staff does not necessarily concur with National Register determinations made in the survey forms or report. However, the survey contains useful information about the Marlborough Village area and is thus being posted on the SHPO website.