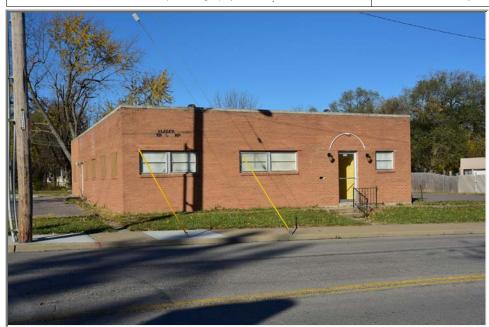

# PHOTOGRAPHS

PHOTOGRAPHER Brad Finch, f-stop Photography DATE 11/12/2015 DESCRIPTION: Primary elevation, view S

# ADDITIONAL INFORMATION

41. (CONT.) DESCRIPTION OF PRIMARY RESOURCE. EXPAND BOX AS NECESSARY, OR ADD CONTINUATION PAGES.

The split-level Modern Movement freestanding commercial block has brick and concrete block cladding and a flat roof. Its primary elevation faces north and is three bays wide. The two east bays have brick cladding and are one story tall. The west bay has concrete block cladding and is one and one-half stories tall. A replacement metal door with large sidelight and infilled transom windows fills the entrance in the center bay. An open porch with concrete stairs shades the entrance. Historic ribbon windows fill the east bay and both stories on the west bay.