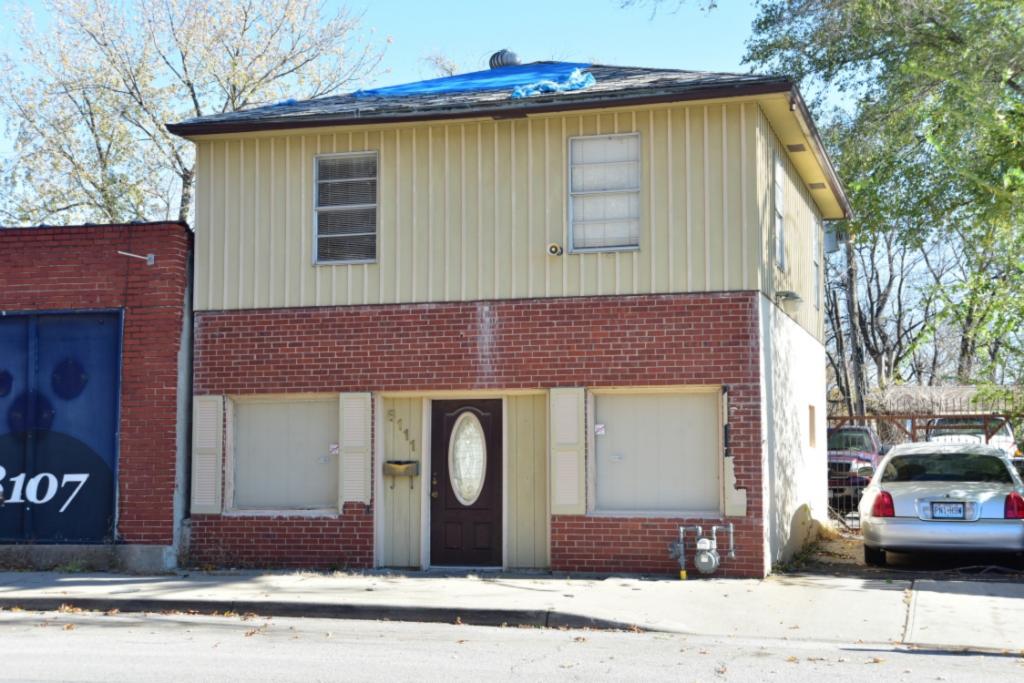

# PHOTOGRAPHS

PHOTOGRAPHER Brad Finch, f-stop Photography DATE 11/12/2015 DESCRIPTION: Primary elevation, view S

# ADDITIONAL INFORMATION

41. (CONT.) DESCRIPTION OF PRIMARY RESOURCE. EXPAND BOX AS NECESSARY, OR ADD CONTINUATION PAGES.

The split-level Modern Movement freestanding commercial block has brick and concrete block cladding and a flat roof. Its primary elevation faces north and is three bays wide. The two east bays have brick cladding and are one story tall. The west bay has concrete block cladding and is one and one-half stories tall. A replacement metal door with large sidelight and infilled transom windows fills the entrance in the center bay. An open porch with concrete stairs shades the entrance. Historic ribbon windows fill the east bay and both stories on the west bay.