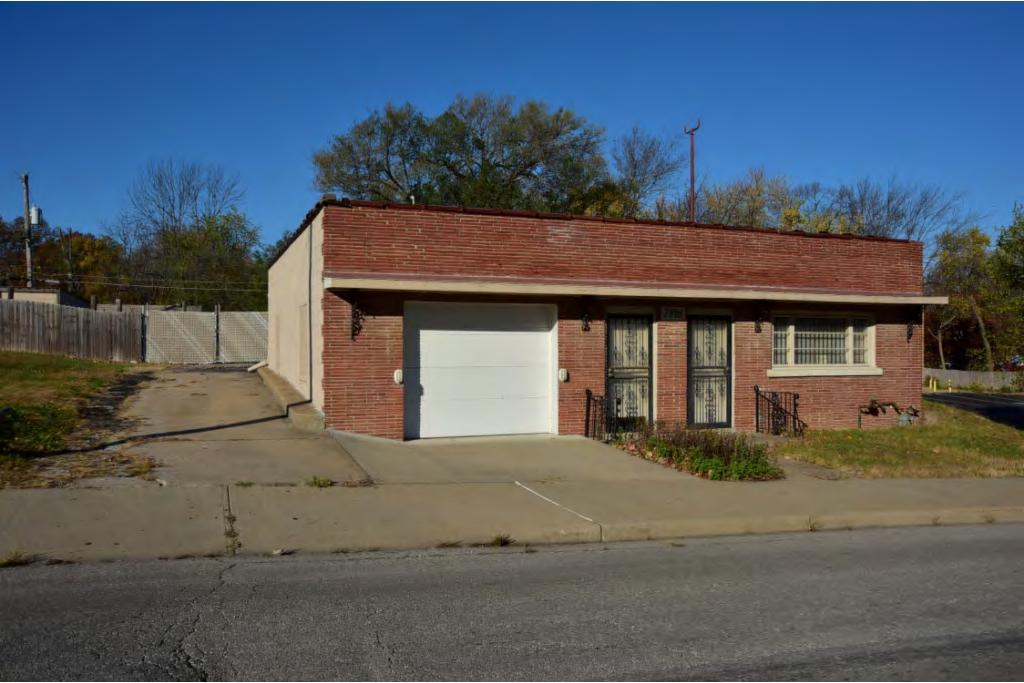

# PHOTOGRAPHS

PHOTOGRAPHER Brad Finch, f-stop Photography DATE 11/12/2015 DESCRIPTION: Primary elevation, view S

# ADDITIONAL INFORMATION

41. (CONT.) DESCRIPTION OF PRIMARY RESOURCE. EXPAND BOX AS NECESSARY, OR ADD CONTINUATION PAGES.

The split-level Modern Movement freestanding commercial block has brick and concrete block cladding and a flat roof. Its primary elevation faces north and is three bays wide. The two east bays have brick cladding and are one story tall. The west bay has concrete block cladding and is one and one-half stories tall. A replacement metal door with large sidelight and infilled transom windows fills the entrance in the center bay. An open porch with concrete stairs shades the entrance. Historic ribbon windows fill the east bay and both stories on the west bay.