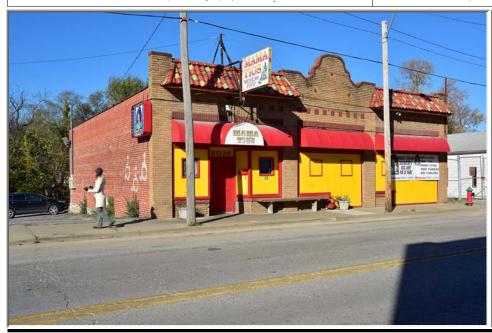

| NDIVIDUALLY)                                                       |                                                                                                  |
| ☐ ELIGIBLE (DISTRICT) ☐ NOT ELIGIE             | ·                                                                  |                                                                                                  |
| NOT DETERMINED                                 |                                                                    |                                                                                                  |

Survey number: JA-AS-085-028 ADDRESS 8026 Paseo Page 2

## **PHOTOGRAPHS**

PHOTOGRAPHER Brad Finch, f-stop Photography DATE 11/12/2015 DESCRIPTION: Primary elevation, view NW



# **ADDITIONAL INFORMATION**

41. (CONT.) DESCRIPTION OF PRIMARY RESOURCE. EXPAND BOX AS NECESSARY, OR ADD CONTINUATION PAGES.

The one-story one-part commercial block has buff brick cladding and a flat roof. Its primary elevation faces east. A shaped parapet ornamented with a false clay-tile roof and contrasting-colored brick caps the building. Engaged brick pilasters divide the elevation into three bays. The center and north bays have plywood infill. A non-historic vinyl door fills the recessed entrance in the south bay; plywood-infilled storefront windows with small fixed-pane windows flank the entrance. Vinyl awnings shad each bay.

40. (CONT.) DESCRIPTION OF ENVIRONMENT AND OUTBUILDINGS. EXPAND BOX AS NECESSARY, OR ADD CONTINUATION PAGES.

21. (CONT.) HISTORY AND SIGNIFICANCE.EXPAND