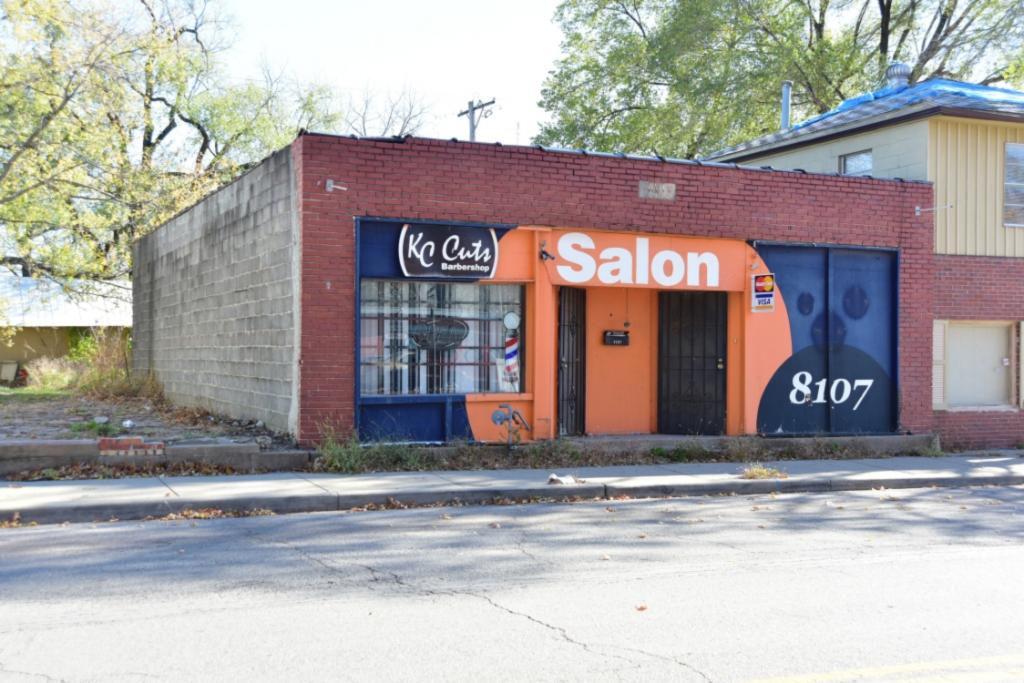

# PHOTOGRAPHS

PHOTOGRAPHER Brad Finch, f-stop Photography DATE 11/12/2015 DESCRIPTION: Primary elevation, view S

# ADDITIONAL INFORMATION

41. (CONT.) DESCRIPTION OF PRIMARY RESOURCE. EXPAND BOX AS NECESSARY, OR ADD CONTINUATION PAGES.

The split-level Modern Movement freestanding commercial block has brick and concrete block cladding and a flat roof. Its primary elevation faces north and is three bays wide. The two east bays have brick cladding and are one story tall. The west bay has concrete block cladding and is one and one-half stories tall. A replacement metal door with large sidelight and infilled transom windows fills the entrance in the center bay. An open porch with concrete stairs shades the entrance. Historic ribbon windows fill the east bay and both stories on the west bay.