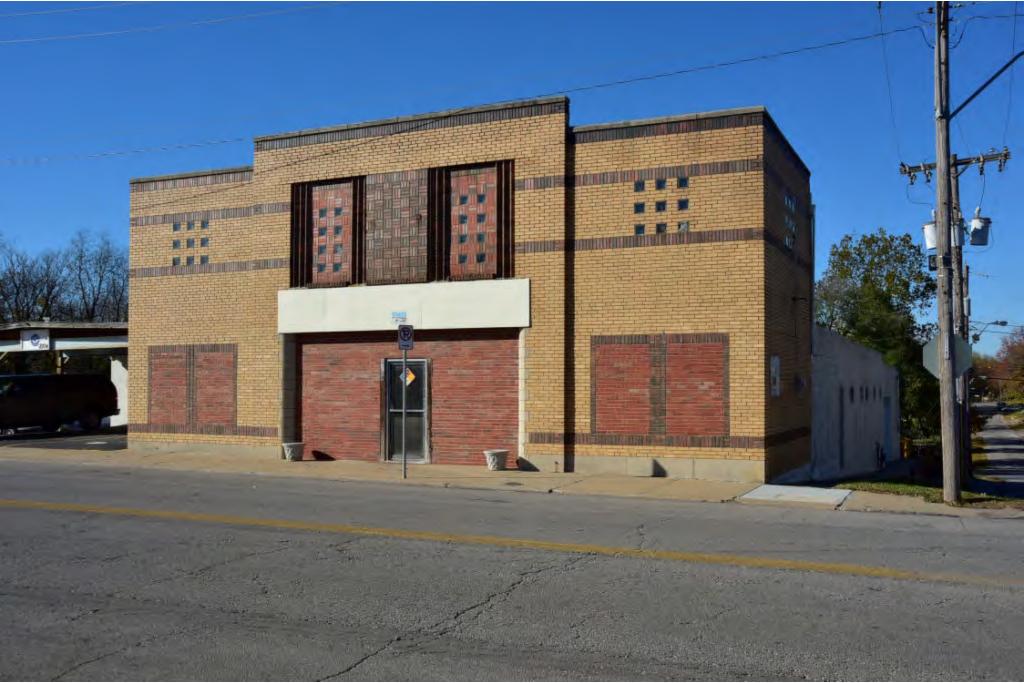

# PHOTOGRAPHS

PHOTOGRAPHER Brad Finch, f-stop Photography DATE 11/12/2015 DESCRIPTION: Primary elevation, view S

# ADDITIONAL INFORMATION

41. (CONT.) DESCRIPTION OF PRIMARY RESOURCE. EXPAND BOX AS NECESSARY, OR ADD CONTINUATION PAGES.

The split-level Modern Movement freestanding commercial block has brick and concrete block cladding and a flat roof. Its primary elevation faces north and is three bays wide. The two east bays have brick cladding and are one story tall. The west bay has concrete block cladding and is one and one-half stories tall. A replacement metal door with large sidelight and infilled transom windows fills the entrance in the center bay. An open porch with concrete stairs shades the entrance. Historic ribbon windows fill the east bay and both stories on the west bay.