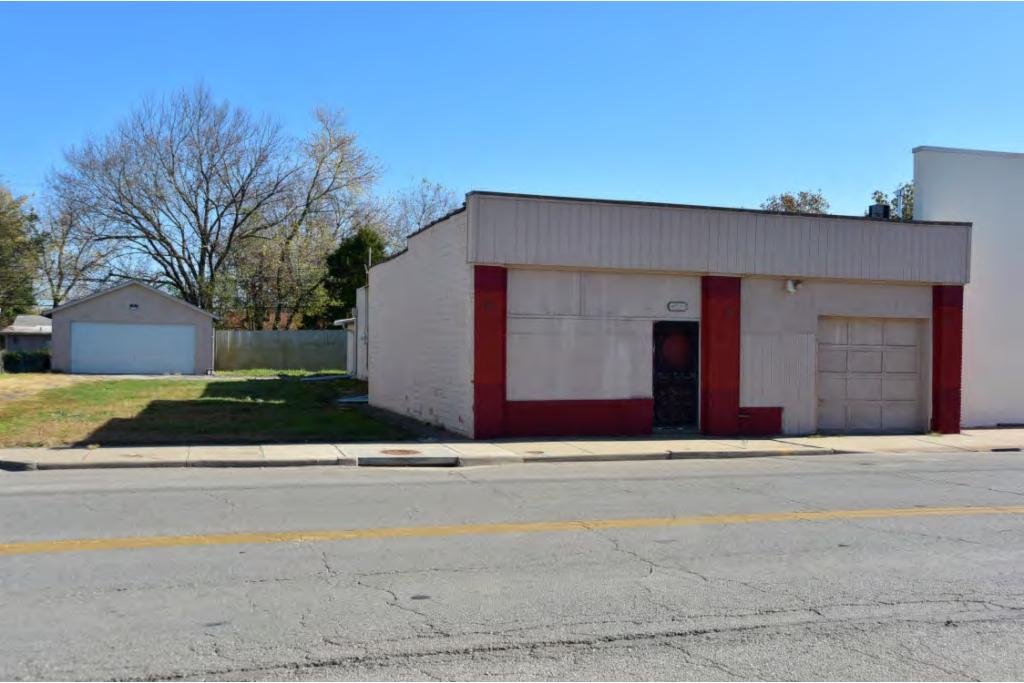

# PHOTOGRAPHS

PHOTOGRAPHER Brad Finch, f-stop Photography DATE 11/12/2015 DESCRIPTION: Primary elevation, view S

# ADDITIONAL INFORMATION

41. (CONT.) DESCRIPTION OF PRIMARY RESOURCE. EXPAND BOX AS NECESSARY, OR ADD CONTINUATION PAGES.

The split-level Modern Movement freestanding commercial block has brick and concrete block cladding and a flat roof. Its primary elevation faces north and is three bays wide. The two east bays have brick cladding and are one story tall. The west bay has concrete block cladding and is one and one-half stories tall. A replacement metal door with large sidelight and infilled transom windows fills the entrance in the center bay. An open porch with concrete stairs shades the entrance. Historic ribbon windows fill the east bay and both stories on the west bay.