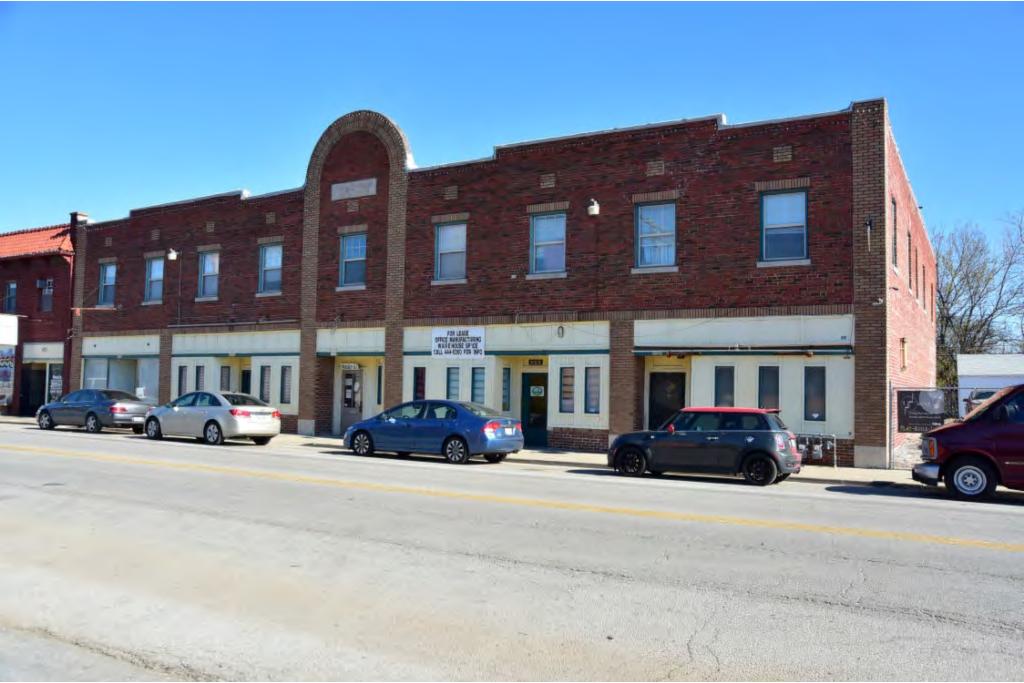

# PHOTOGRAPHS

PHOTOGRAPHER Brad Finch, f-stop Photography DATE 11/12/2015 DESCRIPTION: Primary elevation, view S

# ADDITIONAL INFORMATION

41. (CONT.) DESCRIPTION OF PRIMARY RESOURCE. EXPAND BOX AS NECESSARY, OR ADD CONTINUATION PAGES.

The split-level Modern Movement freestanding commercial block has brick and concrete block cladding and a flat roof. Its primary elevation faces north and is three bays wide. The two east bays have brick cladding and are one story tall. The west bay has concrete block cladding and is one and one-half stories tall. A replacement metal door with large sidelight and infilled transom windows fills the entrance in the center bay. An open porch with concrete stairs shades the entrance. Historic ribbon windows fill the east bay and both stories on the west bay.