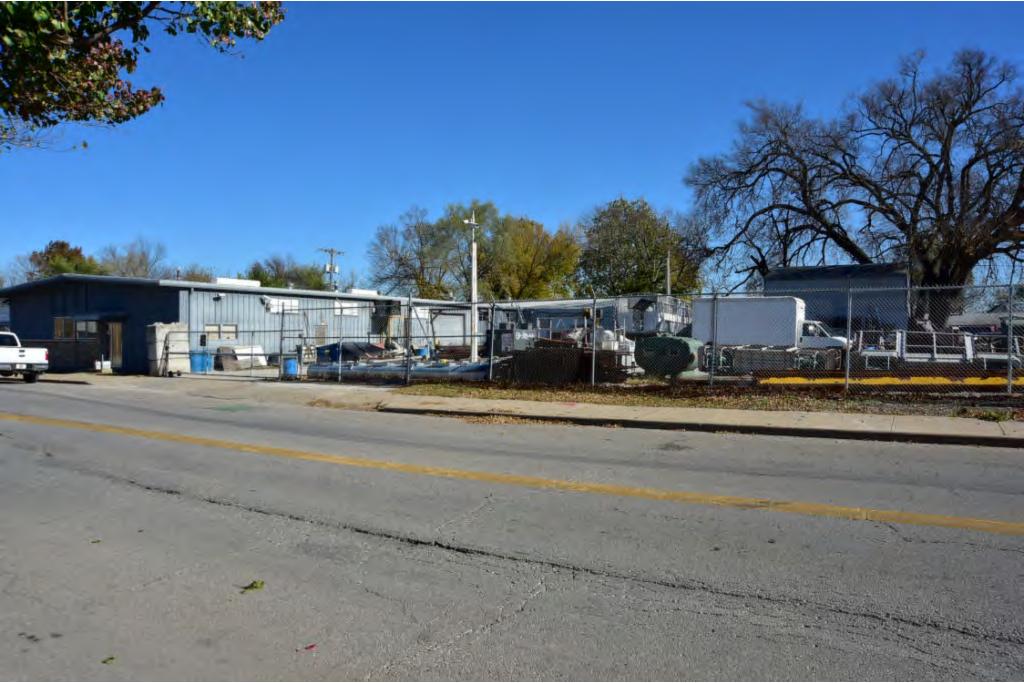

# ADDITIONAL INFORMATION

41. (CONT.) DESCRIPTION OF PRIMARY RESOURCE. EXPAND BOX AS NECESSARY, OR ADD CONTINUATION PAGES.

The split-level Modern Movement freestanding commercial block has brick and concrete block cladding and a flat roof. Its primary elevation faces north and is three bays wide. The two east bays have brick cladding and are one story tall. The west bay has concrete block cladding and is one and one-half stories tall. A replacement metal door with large sidelight and infilled transom windows fills the entrance in the center bay. An open porch with concrete stairs shades the entrance. Historic ribbon windows fill the east bay and both stories on the west bay.

40. (CONT.) DESCRIPTION OF ENVIRONMENT AND OUTBUILDINGS. EXPAND BOX AS NECESSARY, OR ADD CONTINUATION PAGES.

21. (CONT.) HISTORY AND SIGNIFICANCE.EXPAND BOX AS NECESSARY, OR ADD CONTINUATION PAGES.

The building was constructed in 1955 as an office building. (Kansas City Building Permit 18299)