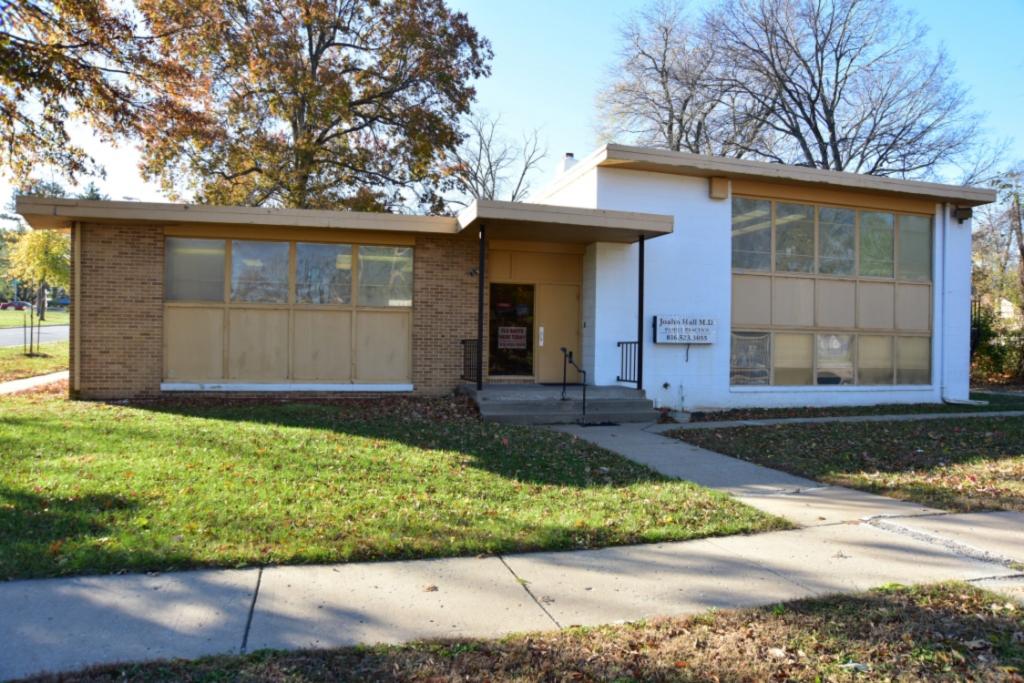

# PHOTOGRAPHS

PHOTOGRAPHER Brad Finch, f-stop Photography DATE 11/12/2015 DESCRIPTION: Primary elevation, view S

# ADDITIONAL INFORMATION

41. (CONT.) DESCRIPTION OF PRIMARY RESOURCE. EXPAND BOX AS NECESSARY, OR ADD CONTINUATION PAGES.

The split-level Modern Movement freestanding commercial block has brick and concrete block cladding and a flat roof. Its primary elevation faces north and is three bays wide. The two east bays have brick cladding and are one story tall. The west bay has concrete block cladding and is one and one-half stories tall. A replacement metal door with large sidelight and infilled transom windows fills the entrance in the center bay. An open porch with concrete stairs shades the entrance. Historic ribbon windows fill the east bay and both stories on the west bay.