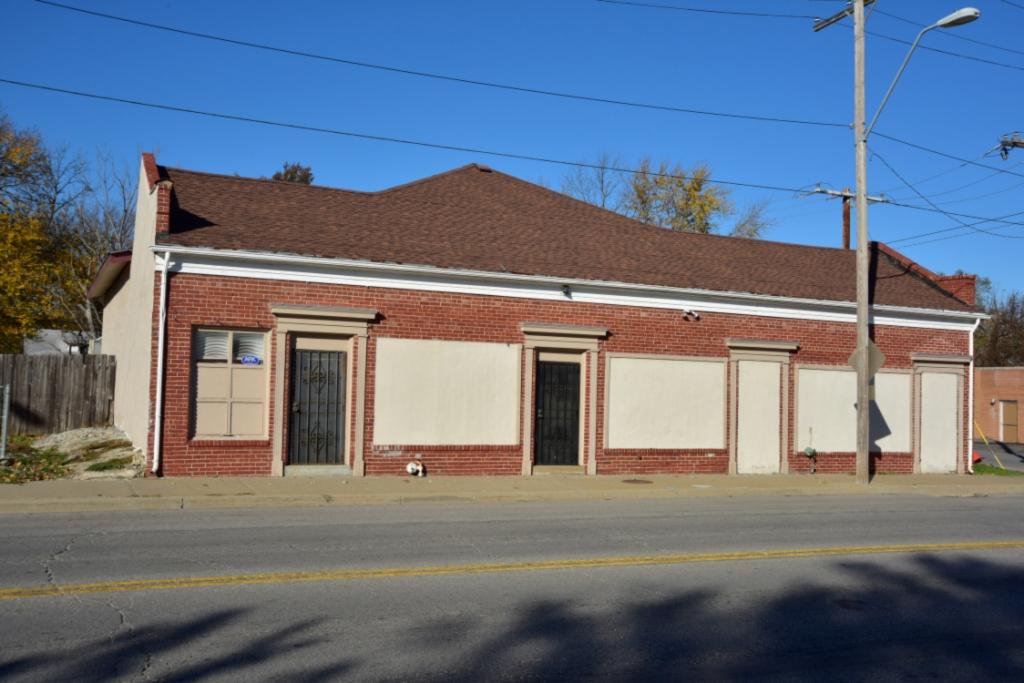

# PHOTOGRAPHS

PHOTOGRAPHER Brad Finch, f-stop Photography DATE 11/12/2015 DESCRIPTION: Primary elevation, view S

# ADDITIONAL INFORMATION

41. (CONT.) DESCRIPTION OF PRIMARY RESOURCE. EXPAND BOX AS NECESSARY, OR ADD CONTINUATION PAGES.

The split-level Modern Movement freestanding commercial block has brick and concrete block cladding and a flat roof. Its primary elevation faces north and is three bays wide. The two east bays have brick cladding and are one story tall. The west bay has concrete block cladding and is one and one-half stories tall. A replacement metal door with large sidelight and infilled transom windows fills the entrance in the center bay. An open porch with concrete stairs shades the entrance. Historic ribbon windows fill the east bay and both stories on the west bay.