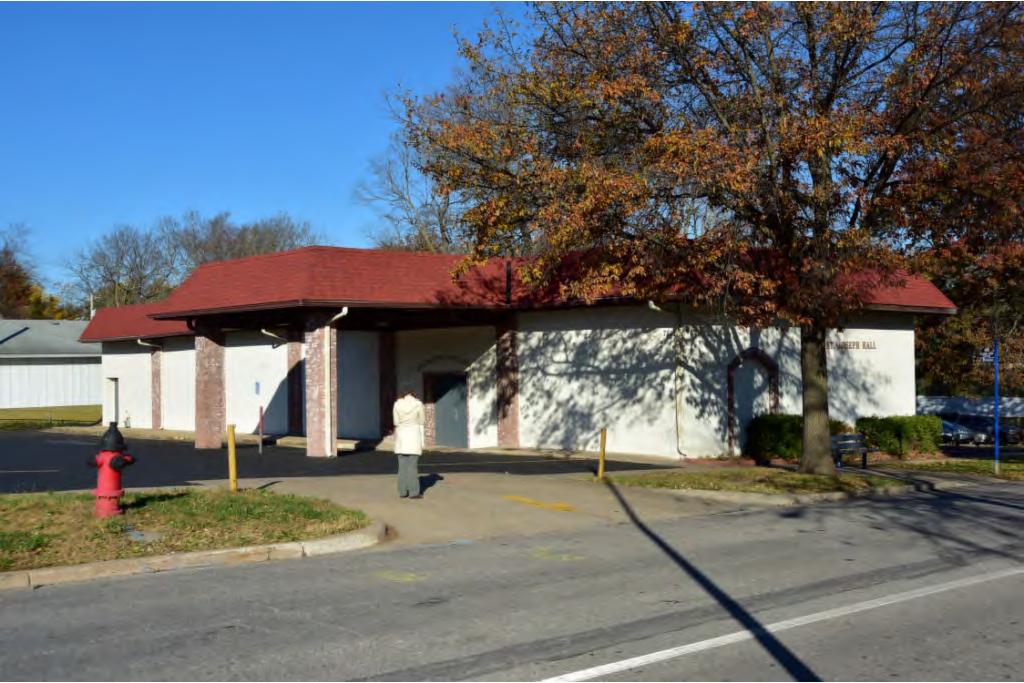

# PHOTOGRAPHS

PHOTOGRAPHER Brad Finch, f-stop Photography DATE 11/12/2015 DESCRIPTION: Primary elevation, view S

# ADDITIONAL INFORMATION

41. (CONT.) DESCRIPTION OF PRIMARY RESOURCE. EXPAND BOX AS NECESSARY, OR ADD CONTINUATION PAGES.

The split-level Modern Movement freestanding commercial block has brick and concrete block cladding and a flat roof. Its primary elevation faces north and is three bays wide. The two east bays have brick cladding and are one story tall. The west bay has concrete block cladding and is one and one-half stories tall. A replacement metal door with large sidelight and infilled transom windows fills the entrance in the center bay. An open porch with concrete stairs shades the entrance. Historic ribbon windows fill the east bay and both stories on the west bay.