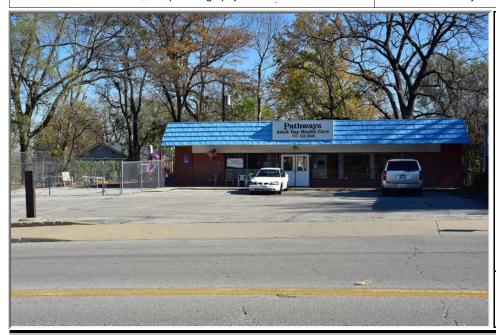

# PHOTOGRAPHS

PHOTOGRAPHER Brad Finch, f-stop Photography DATE 11/12/2015 DESCRIPTION: Primary elevation, view S

# ADDITIONAL INFORMATION

41. (CONT.) DESCRIPTION OF PRIMARY RESOURCE. EXPAND BOX AS NECESSARY, OR ADD CONTINUATION PAGES.

The split-level Modern Movement freestanding commercial block has brick and concrete block cladding and a flat roof. Its primary elevation faces north and is three bays wide. The two east bays have brick cladding and are one story tall. The west bay has concrete block cladding and is one and one-half stories tall. A replacement metal door with large sidelight and infilled transom windows fills the entrance in the center bay. An open porch with concrete stairs shades the entrance. Historic ribbon windows fill the east bay and both stories on the west bay.