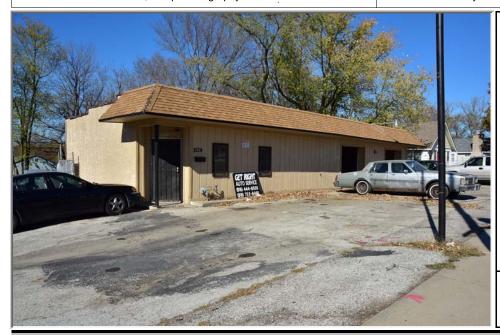

-Michelle Diedriech, National Register and Survey Coordinator August 25, 2016

| Survey number: JA-AS-085-001                                           | 2. SURVEY NAME: Marlborough Village Historic Resource Eligibility Assessment |                                                                       |  |  |
|------------------------------------------------------------------------|------------------------------------------------------------------------------|-----------------------------------------------------------------------|--|--|
| 3. COUNTY: JACKSON                                                     | 4. ADDRESS (STREET NO.) 7800 STRE                                            | EET (NAME) Paseo                                                      |  |  |
| 5. CITY: Kansas City Vicinity 6. UTM                                   | OR LAT: 38.98465<br>LONG: -94.56714                                          | T D 0                                                                 |  |  |
|                                                                        |                                                                              | ME (IF KNOWN): Joahn Hall M.D. Family Practice                        |  |  |
| Engineers  10. OWNERSHIP  PRIVATE □ PUBLIC  PUBLIC                     | HISTORIC LISE (IF KNOWN)- Commerce/Trade - Professional                      | 11B CURRENT USE Health Care - Clinic                                  |  |  |
| HISTORICAL INFORMATION                                                 |                                                                              |                                                                       |  |  |
| 12. CONSTRUCTION DATE:                                                 | 15. ARCHITECT:                                                               | 18. PREVIOUSLY SURVEYED?                                              |  |  |
| 1955                                                                   | Curtis & Cowling                                                             | CITE SURVEY NAME IN BOX 22 CONT. (PAGE 2)                             |  |  |
| 13. SIGNIFICANT DATE/PERIOD:                                           | 16. BUILDER/CONTRACTOR:                                                      | 19. ON NATIONAL REGISTER?                                             |  |  |
|                                                                        | G. A. Brunn Contractor Company                                               | ☐ INDIVIDUAL ☐ DISTRICT CITE NOMINATION NAME IN BOX 22 CONT. (PAGE 2) |  |  |
| 14. AREA(S) OF SIGNIFICANCE:                                           | 17. ORIGINAL OR SIGNIFICANT OWNER:                                           | 20. NATIONAL REGISTER ELIGIBLE?                                       |  |  |
|                                                                        | A C Kirkwood & Associates                                                    | ☐ INDIVIDUALLY ELIGIBLE ☐ DISTRICT POTENTIAL ☐ C ☐ NC                 |  |  |
|                                                                        |                                                                              | ✓ NOT ELIGIBLE NOT DETERMINED                                         |  |  |
| 21. HISTORY AND SIGNIFICANCE ON CONTINUATION PA  ARCHITECTURAL INFORMA | 1,5                                                                          | MATION ON CONTINUATION PAGE. 🔽                                        |  |  |
| 23. CATEGORY OF PROPERTY:                                              | 30. ROOF MATERIAL:                                                           | 27 WINDOWS                                                            |  |  |
|                                                                        |                                                                              | 37. WINDOWS:  ✓ HISTORIC ☐ REPLACEMENT                                |  |  |
| ✓ BUILDING(S) SITE  STRUCTURE OBJECT                                   | PANE ARRANGEMENT:                                                            |                                                                       |  |  |
| 24. VERNACULAR OR PROPERTY TYPE:                                       | 31. CHIMNEY PLACEMENT:                                                       | 38. ACREAGE (RURAL):                                                  |  |  |
|                                                                        | N/A                                                                          | VISIBLE FROM PUBLIC ROAD?                                             |  |  |
| 25. STYLE: Modern Movement                                             | 32. STRUCTURAL SYSTEM: concrete block                                        | 39. CHANGES (DESCRIBE IN BOX 41 CONT.):  ADDITION(S) DATE(S):         |  |  |
| 26. PLAN SHAPE:                                                        | 33. EXTERIOR WALL CLADDING:                                                  | ALTERED DATE(S):  MOVED DATE(S):                                      |  |  |
| Rectangular                                                            | Brick                                                                        | U OTHER DATE(S): ENDANGERED BY:                                       |  |  |
| 27. NO. OF STORIES:<br>1 split                                         | 34. FOUNDATION MATERIAL:  Concrete                                           | END/MOENED DT.                                                        |  |  |
| 28. NO. OF BAYS (IST STORY):                                           | 35. BASEMENT TYPE:<br>Unknown                                                | 40. NO OF OUTBUILDINGS (DESCRIBE IN BOX 40 CONT.):                    |  |  |
| 29. ROOF TYPE:                                                         | 36. FRONT PORCH TYPE/PLACEMENT:                                              | 41. FURTHER DESCRIPTION OF BUILDING FEATURES_                         |  |  |
| Flat                                                                   | Open Porch/centered                                                          | AND ASSOCIATED RESOURCES ON CONTINUATION                              |  |  |
| OTHER                                                                  |                                                                              |                                                                       |  |  |
| 42. CURRENT OWNER/ADDRESS:                                             | 43. FORM PREPARED BY (NAME AND ORG.):                                        | 44. SURVEY DATE:                                                      |  |  |
| Howard A Hall & Joahn Betts-Hall                                       | Rosin Preservation, LLC Alison Dunleavy 1712 Holmes St.                      | 11/12/2015                                                            |  |  |
| 2863 Parkview Kansas City KS 66104                                     | Kansas City, MO 64108                                                        | 45. DATE OF REVISIONS:                                                |  |  |
| Transas ony                                                            | 816-472-4950 alison@rosinpreservation.cor                                    | n                                                                     |  |  |
| FOR SHPO USE                                                           |                                                                              |                                                                       |  |  |
| DATE ENTERED IN INVENTORY:                                             | LEVEL OF SURVEY                                                              | ADDITIONAL RESEARCH NEEDED?                                           |  |  |
| 6/13/2015                                                              | RECONNAISSANCE INTENSIVE                                                     | ☐ YES ☐ NO                                                            |  |  |
| NATIONAL REGISTER STATUS:                                              | OTHER:                                                                       |                                                                       |  |  |
| LISTED LIN LISTED DISTRICT                                             |                                                                              |                                                                       |  |  |
| NAME: N/A                                                              |                                                                              |                                                                       |  |  |
|                                                                        | IDIVIDUALLY)                                                                 |                                                                       |  |  |
| ☐ ELIGIBLE (DISTRICT) ☐ NOT ELIGIBL                                    | .E                                                                           |                                                                       |  |  |

Survey number: JA-AS-085-001 ADDRESS 7800 Paseo Page 2

# PHOTOGRAPHS

PHOTOGRAPHER Brad Finch, f-stop Photography DATE 11/12/2015 DESCRIPTION: Primary elevation, view S

# ADDITIONAL INFORMATION

41. (CONT.) DESCRIPTION OF PRIMARY RESOURCE. EXPAND BOX AS NECESSARY, OR ADD CONTINUATION PAGES.

The split-level Modern Movement freestanding commercial block has brick and concrete block cladding and a flat roof. Its primary elevation faces north and is three bays wide. The two east bays have brick cladding and are one story tall. The west bay has concrete block cladding and is one and one-half stories tall. A replacement metal door with large sidelight and infilled transom windows fills the entrance in the center bay. An open porch with concrete stairs shades the entrance. Historic ribbon windows fill the east bay and both stories on the west bay.