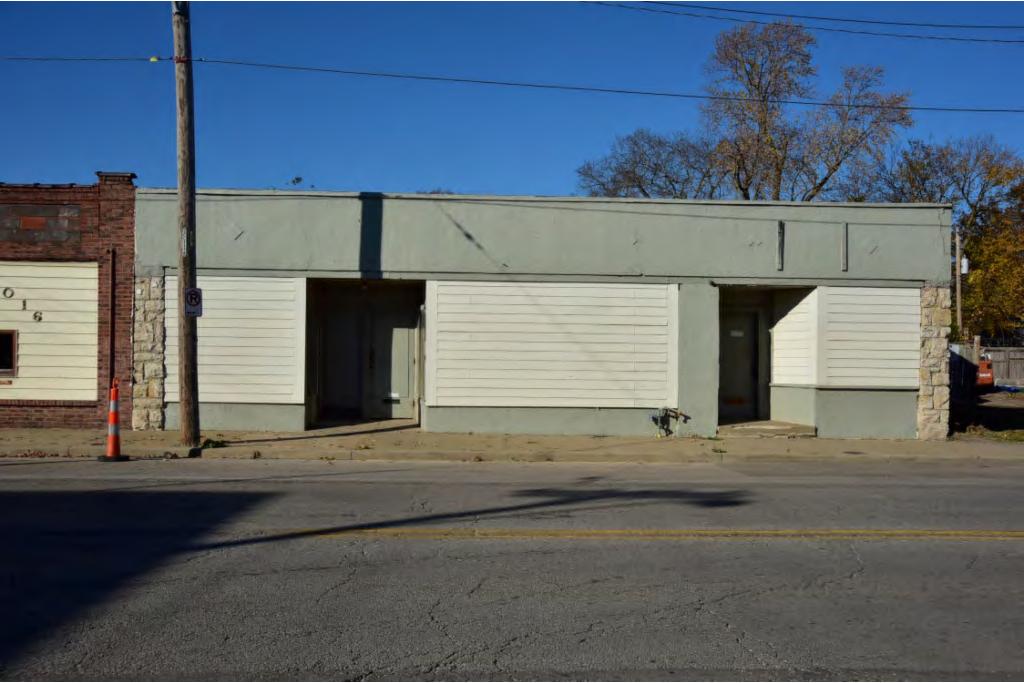

# PHOTOGRAPHS

PHOTOGRAPHER Brad Finch, f-stop Photography DATE 11/12/2015 DESCRIPTION: Primary elevation, view S

# ADDITIONAL INFORMATION

41. (CONT.) DESCRIPTION OF PRIMARY RESOURCE. EXPAND BOX AS NECESSARY, OR ADD CONTINUATION PAGES.

The split-level Modern Movement freestanding commercial block has brick and concrete block cladding and a flat roof. Its primary elevation faces north and is three bays wide. The two east bays have brick cladding and are one story tall. The west bay has concrete block cladding and is one and one-half stories tall. A replacement metal door with large sidelight and infilled transom windows fills the entrance in the center bay. An open porch with concrete stairs shades the entrance. Historic ribbon windows fill the east bay and both stories on the west bay.