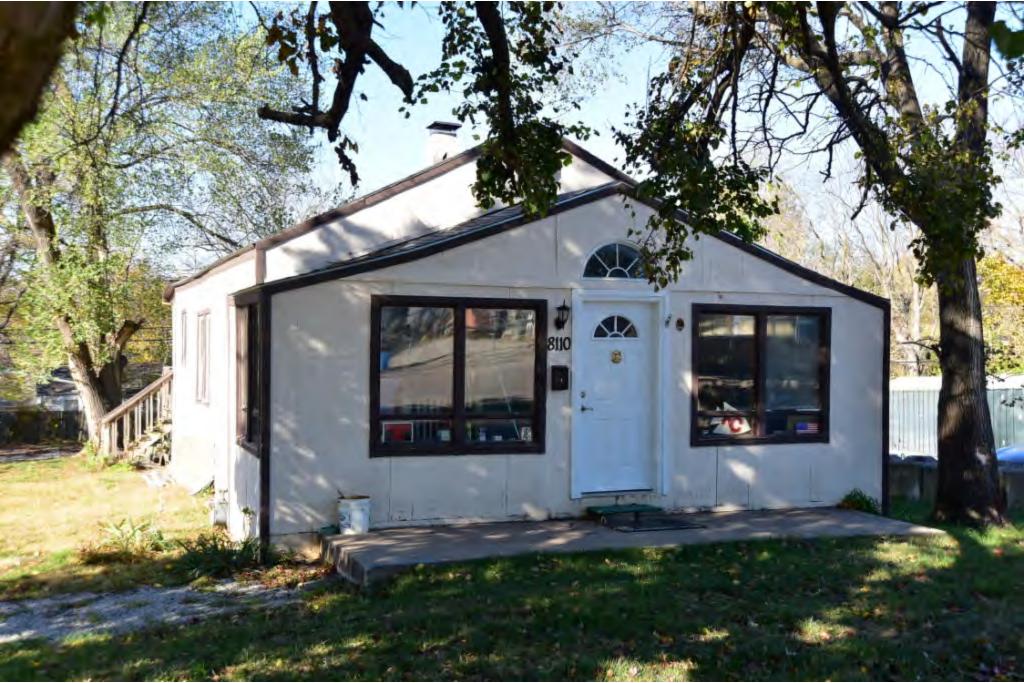

# PHOTOGRAPHS

PHOTOGRAPHER Brad Finch, f-stop Photography DATE 11/12/2015 DESCRIPTION: Primary elevation, view S

# ADDITIONAL INFORMATION

41. (CONT.) DESCRIPTION OF PRIMARY RESOURCE. EXPAND BOX AS NECESSARY, OR ADD CONTINUATION PAGES.

The split-level Modern Movement freestanding commercial block has brick and concrete block cladding and a flat roof. Its primary elevation faces north and is three bays wide. The two east bays have brick cladding and are one story tall. The west bay has concrete block cladding and is one and one-half stories tall. A replacement metal door with large sidelight and infilled transom windows fills the entrance in the center bay. An open porch with concrete stairs shades the entrance. Historic ribbon windows fill the east bay and both stories on the west bay.