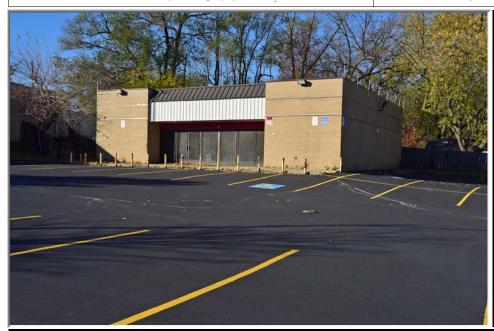

# PHOTOGRAPHS

PHOTOGRAPHER Brad Finch, f-stop Photography DATE 11/12/2015 DESCRIPTION: Primary elevation, view S

# ADDITIONAL INFORMATION

41. (CONT.) DESCRIPTION OF PRIMARY RESOURCE. EXPAND BOX AS NECESSARY, OR ADD CONTINUATION PAGES.

The split-level Modern Movement freestanding commercial block has brick and concrete block cladding and a flat roof. Its primary elevation faces north and is three bays wide. The two east bays have brick cladding and are one story tall. The west bay has concrete block cladding and is one and one-half stories tall. A replacement metal door with large sidelight and infilled transom windows fills the entrance in the center bay. An open porch with concrete stairs shades the entrance. Historic ribbon windows fill the east bay and both stories on the west bay.