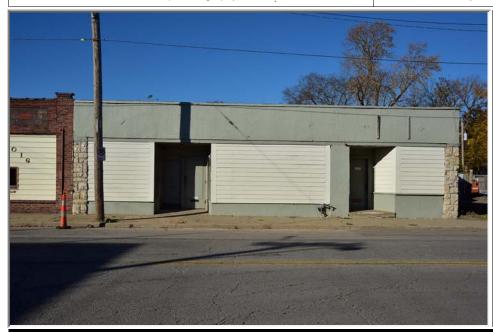

# PHOTOGRAPHS

PHOTOGRAPHER Brad Finch, f-stop Photography DATE 11/12/2015 DESCRIPTION: Primary elevation, view S

# ADDITIONAL INFORMATION

41. (CONT.) DESCRIPTION OF PRIMARY RESOURCE. EXPAND BOX AS NECESSARY, OR ADD CONTINUATION PAGES.

The split-level Modern Movement freestanding commercial block has brick and concrete block cladding and a flat roof. Its primary elevation faces north and is three bays wide. The two east bays have brick cladding and are one story tall. The west bay has concrete block cladding and is one and one-half stories tall. A replacement metal door with large sidelight and infilled transom windows fills the entrance in the center bay. An open porch with concrete stairs shades the entrance. Historic ribbon windows fill the east bay and both stories on the west bay.