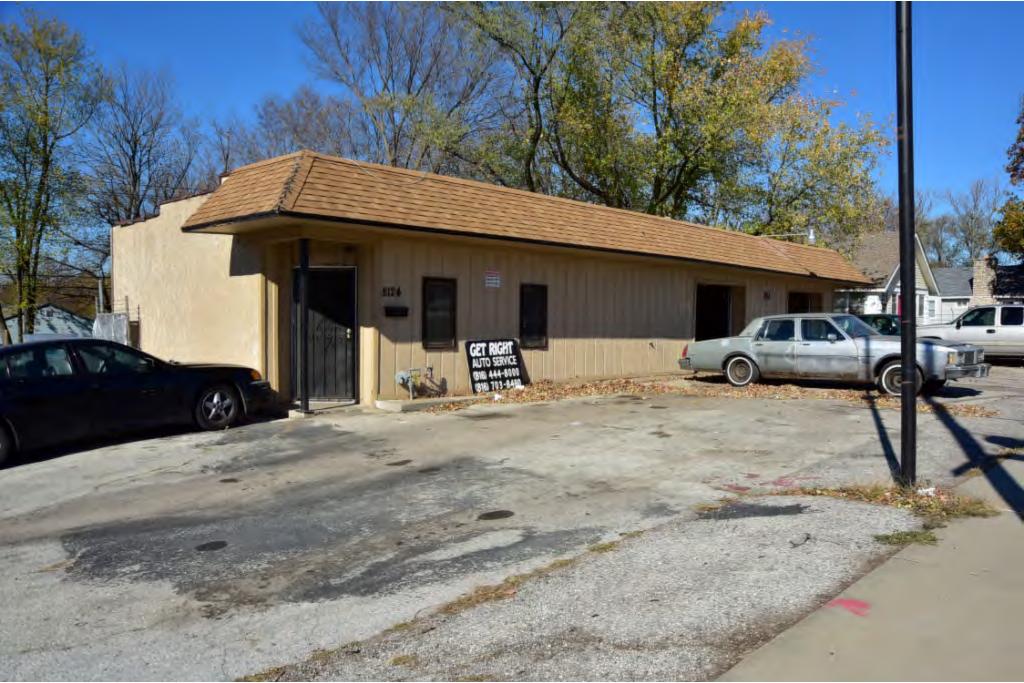

-Michelle Diedriech, National Register and Survey Coordinator August 25, 2016

| Survey number: JA-AS-085-001                                           | 2. SURVEY NAME: Marlborough Village Historic Resource Eligibility Assessment |                                                                       |  |  |
|------------------------------------------------------------------------|------------------------------------------------------------------------------|-----------------------------------------------------------------------|--|--|
| 3. COUNTY: JACKSON                                                     | 4. ADDRESS (STREET NO.) 7800 STRE                                            | EET (NAME) Paseo                                                      |  |  |
| 5. CITY: Kansas City Vicinity 6. UTM                                   | OR LAT: 38.98465<br>LONG: -94.56714                                          | T D 0                                                                 |  |  |
|                                                                        |                                                                              | ME (IF KNOWN): Joahn Hall M.D. Family Practice                        |  |  |
| Engineers  10. OWNERSHIP  PRIVATE □ PUBLIC  PUBLIC                     | HISTORIC LISE (IF KNOWN)- Commerce/Trade - Professional                      | 11B CURRENT USE Health Care - Clinic                                  |  |  |
| HISTORICAL INFORMATION                                                 |                                                                              |                                                                       |  |  |
| 12. CONSTRUCTION DATE:                                                 | 15. ARCHITECT:                                                               | 18. PREVIOUSLY SURVEYED?                                              |  |  |
| 1955                                                                   | Curtis & Cowling                                                             | CITE SURVEY NAME IN BOX 22 CONT. (PAGE 2)                             |  |  |
| 13. SIGNIFICANT DATE/PERIOD:                                           | 16. BUILDER/CONTRACTOR:                                                      | 19. ON NATIONAL REGISTER?                                             |  |  |
|                                                                        | G. A. Brunn Contractor Company                                               | ☐ INDIVIDUAL ☐ DISTRICT CITE NOMINATION NAME IN BOX 22 CONT. (PAGE 2) |  |  |
| 14. AREA(S) OF SIGNIFICANCE:                                           | 17. ORIGINAL OR SIGNIFICANT OWNER:                                           | 20. NATIONAL REGISTER ELIGIBLE?                                       |  |  |
|                                                                        | A C Kirkwood & Associates                                                    | ☐ INDIVIDUALLY ELIGIBLE ☐ DISTRICT POTENTIAL ☐ C ☐ NC                 |  |  |
|                                                                        |                                                                              | ✓ NOT ELIGIBLE NOT DETERMINED                                         |  |  |
| 21. HISTORY AND SIGNIFICANCE ON CONTINUATION PA  ARCHITECTURAL INFORMA | 1,5                                                                          | MATION ON CONTINUATION PAGE. 🔽                                        |  |  |
| 23. CATEGORY OF PROPERTY:                                              | 30. ROOF MATERIAL:                                                           | 27 WINDOWS                                                            |  |  |
|                                                                        |                                                                              | 37. WINDOWS:  ✓ HISTORIC ☐ REPLACEMENT                                |  |  |
| ✓ BUILDING(S) SITE  STRUCTURE OBJECT                                   | PANE ARRANGEMENT:                                                            |                                                                       |  |  |
| 24. VERNACULAR OR PROPERTY TYPE:                                       | 31. CHIMNEY PLACEMENT:                                                       | 38. ACREAGE (RURAL):                                                  |  |  |
|                                                                        | N/A                                                                          | VISIBLE FROM PUBLIC ROAD?                                             |  |  |
| 25. STYLE: Modern Movement                                             | 32. STRUCTURAL SYSTEM: concrete block                                        | 39. CHANGES (DESCRIBE IN BOX 41 CONT.):  ADDITION(S) DATE(S):         |  |  |
| 26. PLAN SHAPE:                                                        | 33. EXTERIOR WALL CLADDING:                                                  | ALTERED DATE(S):  MOVED DATE(S):                                      |  |  |
| Rectangular                                                            | Brick                                                                        | U OTHER DATE(S): ENDANGERED BY:                                       |  |  |
| 27. NO. OF STORIES:<br>1 split                                         | 34. FOUNDATION MATERIAL:  Concrete                                           | END/MOENED DT.                                                        |  |  |
| 28. NO. OF BAYS (IST STORY):                                           | 35. BASEMENT TYPE:<br>Unknown                                                | 40. NO OF OUTBUILDINGS (DESCRIBE IN BOX 40 CONT.):                    |  |  |
| 29. ROOF TYPE:                                                         | 36. FRONT PORCH TYPE/PLACEMENT:                                              | 41. FURTHER DESCRIPTION OF BUILDING FEATURES_                         |  |  |
| Flat                                                                   | Open Porch/centered                                                          | AND ASSOCIATED RESOURCES ON CONTINUATION                              |  |  |
| OTHER                                                                  |                                                                              |                                                                       |  |  |
| 42. CURRENT OWNER/ADDRESS:                                             | 43. FORM PREPARED BY (NAME AND ORG.):                                        | 44. SURVEY DATE:                                                      |  |  |
| Howard A Hall & Joahn Betts-Hall                                       | Rosin Preservation, LLC Alison Dunleavy 1712 Holmes St.                      | 11/12/2015                                                            |  |  |
| 2863 Parkview Kansas City KS 66104                                     | Kansas City, MO 64108                                                        | 45. DATE OF REVISIONS:                                                |  |  |
| Transas ony                                                            | 816-472-4950 alison@rosinpreservation.cor                                    | n                                                                     |  |  |
| FOR SHPO USE                                                           |                                                                              |                                                                       |  |  |
| DATE ENTERED IN INVENTORY:                                             | LEVEL OF SURVEY                                                              | ADDITIONAL RESEARCH NEEDED?                                           |  |  |
| 6/13/2015                                                              | RECONNAISSANCE INTENSIVE                                                     | ☐ YES ☐ NO                                                            |  |  |
| NATIONAL REGISTER STATUS:                                              | OTHER:                                                                       |                                                                       |  |  |
| LISTED LIN LISTED DISTRICT                                             |                                                                              |                                                                       |  |  |
| NAME: N/A                                                              |                                                                              |                                                                       |  |  |
|                                                                        | IDIVIDUALLY)                                                                 |                                                                       |  |  |
| ☐ ELIGIBLE (DISTRICT) ☐ NOT ELIGIBL                                    | .E                                                                           |                                                                       |  |  |

Survey number: JA-AS-085-001 ADDRESS 7800 Paseo Page 2

# PHOTOGRAPHS

PHOTOGRAPHER Brad Finch, f-stop Photography DATE 11/12/2015 DESCRIPTION: Primary elevation, view S

# ADDITIONAL INFORMATION

41. (CONT.) DESCRIPTION OF PRIMARY RESOURCE. EXPAND BOX AS NECESSARY, OR ADD CONTINUATION PAGES.

The split-level Modern Movement freestanding commercial block has brick and concrete block cladding and a flat roof. Its primary elevation faces north and is three bays wide. The two east bays have brick cladding and are one story tall. The west bay has concrete block cladding and is one and one-half stories tall. A replacement metal door with large sidelight and infilled transom windows fills the entrance in the center bay. An open porch with concrete stairs shades the entrance. Historic ribbon windows fill the east bay and both stories on the west bay.