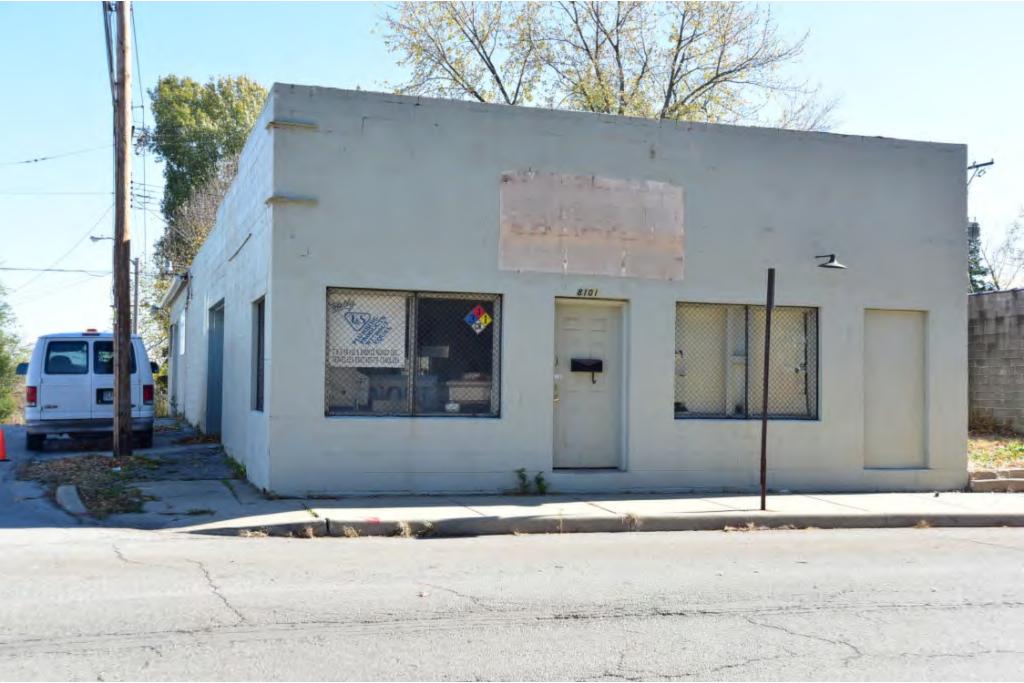

# PHOTOGRAPHS

PHOTOGRAPHER Brad Finch, f-stop Photography DATE 11/12/2015 DESCRIPTION: Primary elevation, view S

# ADDITIONAL INFORMATION

41. (CONT.) DESCRIPTION OF PRIMARY RESOURCE. EXPAND BOX AS NECESSARY, OR ADD CONTINUATION PAGES.

The split-level Modern Movement freestanding commercial block has brick and concrete block cladding and a flat roof. Its primary elevation faces north and is three bays wide. The two east bays have brick cladding and are one story tall. The west bay has concrete block cladding and is one and one-half stories tall. A replacement metal door with large sidelight and infilled transom windows fills the entrance in the center bay. An open porch with concrete stairs shades the entrance. Historic ribbon windows fill the east bay and both stories on the west bay.