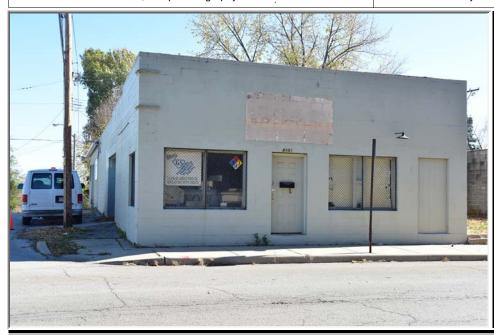

# PHOTOGRAPHS

PHOTOGRAPHER Brad Finch, f-stop Photography DATE 11/12/2015 DESCRIPTION: Primary elevation, view S

# ADDITIONAL INFORMATION

41. (CONT.) DESCRIPTION OF PRIMARY RESOURCE. EXPAND BOX AS NECESSARY, OR ADD CONTINUATION PAGES.

The split-level Modern Movement freestanding commercial block has brick and concrete block cladding and a flat roof. Its primary elevation faces north and is three bays wide. The two east bays have brick cladding and are one story tall. The west bay has concrete block cladding and is one and one-half stories tall. A replacement metal door with large sidelight and infilled transom windows fills the entrance in the center bay. An open porch with concrete stairs shades the entrance. Historic ribbon windows fill the east bay and both stories on the west bay.