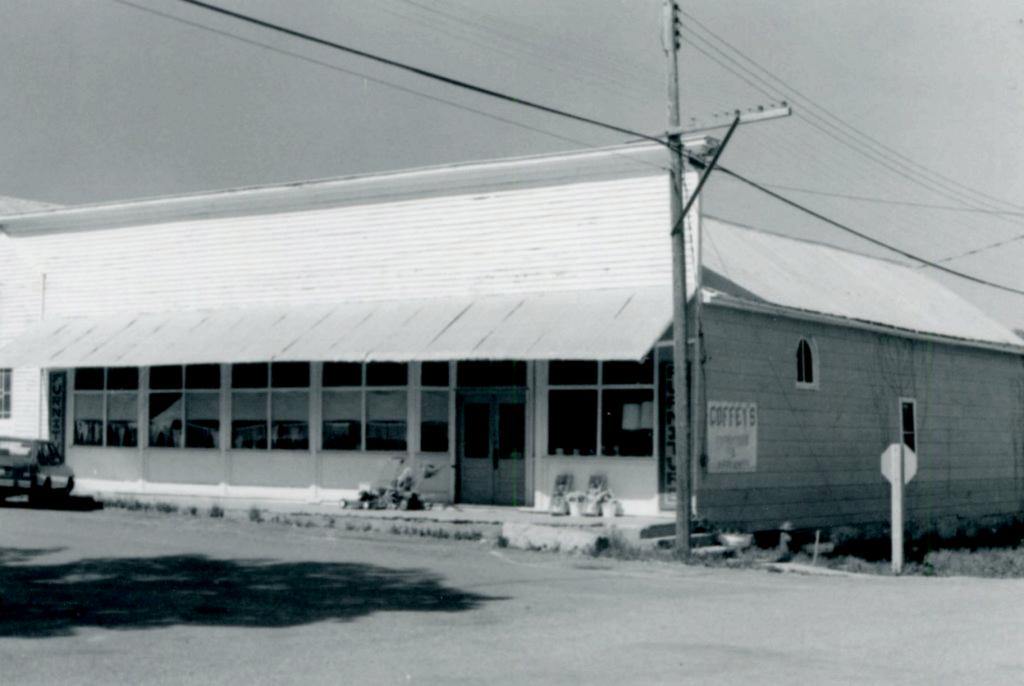

### MS - AS 001 002

| 207.                                                        | 4 Pret          | Tri-County Publication                      | ons                                                  |  |  |
|-------------------------------------------------------------|-----------------|---------------------------------------------|------------------------------------------------------|--|--|
| Location of Negatives                                       |                 | her Namo(s)                                 |                                                      |  |  |
| MRPC Specific Location                                      | 1               | 16 Thematic Category                        | 28 No. of Stories 2                                  |  |  |
|                                                             |                 |                                             | 29 Basement? Yes I                                   |  |  |
| Hwy. m                                                      |                 | 17 Date(a) or Period                        | No II<br>30 Foundation Material                      |  |  |
| City or Town If Rural, Township &<br>Belle                  | Vicinity        | 18 Style or Design                          | ancrete<br>31 Wall Construction                      |  |  |
| Site Plan with North Arrow                                  |                 | 19 Architect or Engineer                    | brick                                                |  |  |
| Hwy M                                                       |                 | 20. Contractor or Builder                   | 32. Roof Type & Material<br>flat asphalt             |  |  |
|                                                             |                 |                                             | <u>flat asphalt</u><br>33. No. of Bays<br>Front Side |  |  |
|                                                             | N               | 21. Original Use. It apparent<br>mercantile | 34. Wall Treatment                                   |  |  |
| 2                                                           | î               | 22 Present Use                              |                                                      |  |  |
| Harry                                                       |                 | 23 Ownership Public 11                      | 35. Plan Shape rectang / 2                           |  |  |
| H                                                           |                 | 23 Ownership Public 1 *<br>Private to       | 36 Changes Addition /<br>(Explain Altered I          |  |  |
|                                                             |                 | 24 Owner's Name & Address,<br>if known      | In 842) Moved 1<br>37 Condition                      |  |  |
| Coe:dinates UTM                                             |                 | Mr Gallegher                                | Interior                                             |  |  |
| Lat                                                         |                 | Belle Mo                                    | Extenor                                              |  |  |
| Long                                                        | -               | 25 Open to Yes ! !<br>Public? No M          | 38 Preservation Yes I<br>Underway? No I              |  |  |
|                                                             |                 | 26 Local Contact Person or Organization     | 30 Endangered? Yes M                                 |  |  |
| On National Yes I   12 Is II<br>Register? 'No bit Eligible? | Yes II<br>No Id |                                             | By What? No j                                        |  |  |
| Purt of Estab Yes II 14 District                            | Yes II          | 27. Other Surveys in which included         | YAN DAL S<br>40. Visible from Yes k                  |  |  |
| Hist Dist ? No 14 Potent'l?                                 | No ki           | unknown                                     | Public Road? No 1                                    |  |  |
| Name of Established District                                |                 |                                             | 41 Distance from and<br>Frontage on Road             |  |  |
| 2 Further Description of Important Feat                     | U/05 ·          |                                             | Photo                                                |  |  |
| History and Significance                                    |                 |                                             |                                                      |  |  |
| Description of Environment and Outbu                        | uildings        |                                             |                                                      |  |  |
|                                                             |                 |                                             |                                                      |  |  |
| Sources of Information                                      |                 |                                             | 46. Prepared by                                      |  |  |
|                                                             | ld obse         | rvation                                     | Belaka                                               |  |  |
| Sources of Information<br>Fiel                              | ld obse         | rvation                                     |                                                      |  |  |