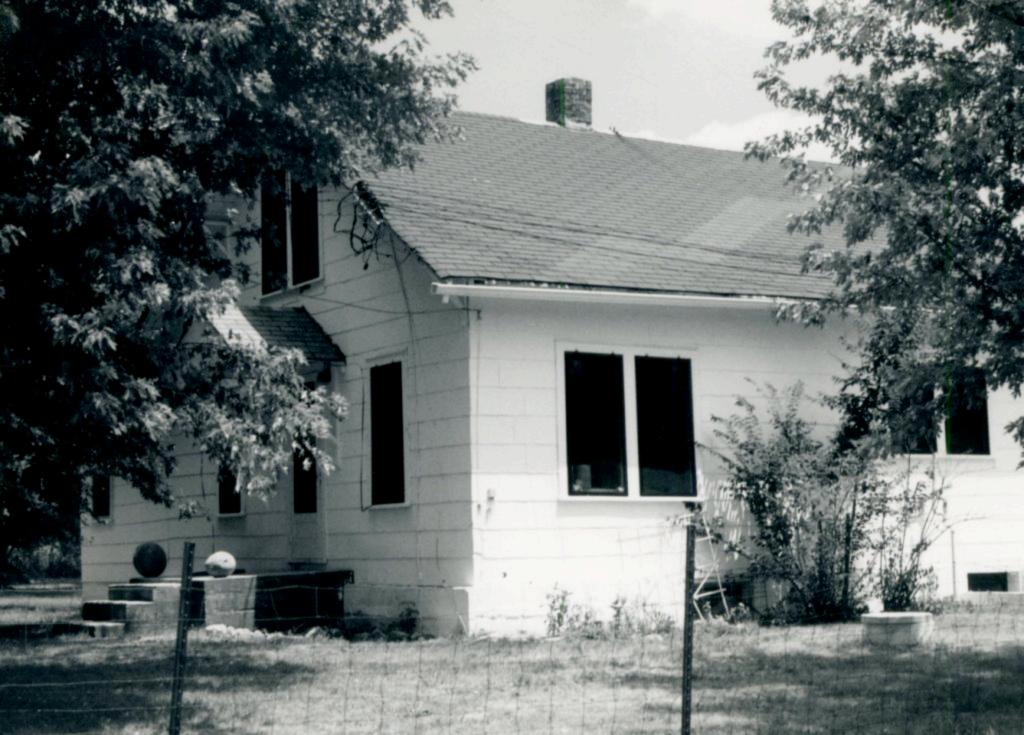

| Maries Gounty Plat Book                                                                                         | 46 Date 49 Revision Date(5)<br>7/-2/80                    |



| 1 10 137.                                  | 4 Pre                                   | ent Nameu)<br>Bridge on US Hwy                                | 63 over Gasconade River                        |
|--------------------------------------------|-----------------------------------------|---------------------------------------------------------------|------------------------------------------------|
| County                                     | 5. OH                                   | er Namo(s)                                                    |                                                |
| Maries<br>3 Location of Negatives          | MRPC                                    | an restrict 21                                                |