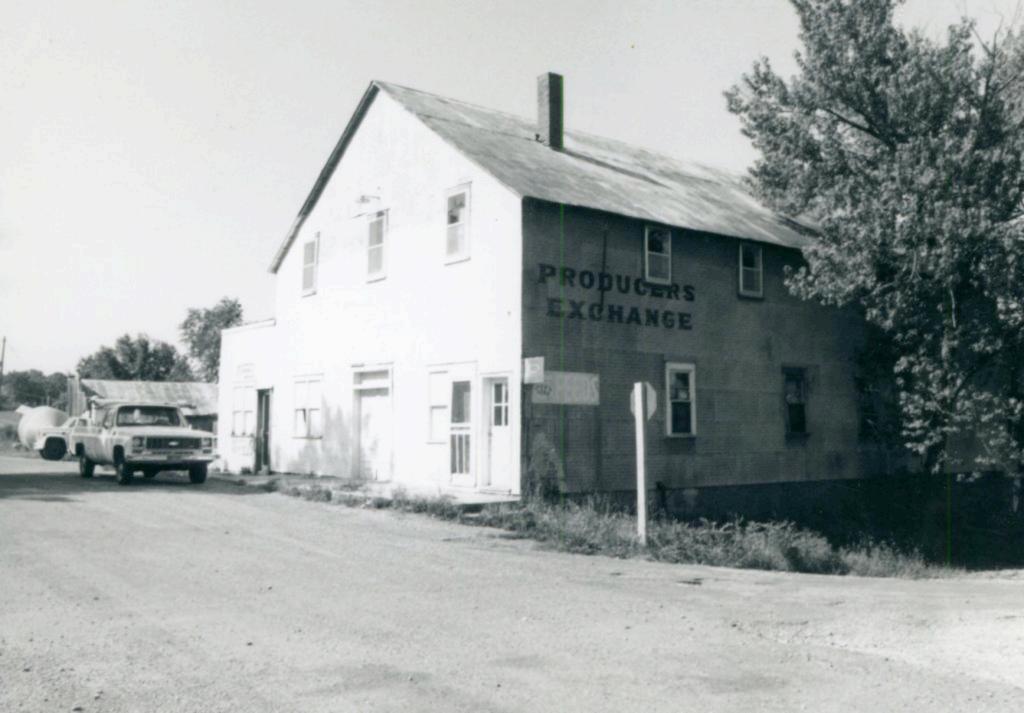

### MS - AS 001 002

| 207.                                                        | 4 Pret          | Tri-County Publication                      | ons                                                  |  |  |
|-------------------------------------------------------------|-----------------|---------------------------------------------|------------------------------------------------------|--|--|
| Location of Negatives                                       |                 | her Namo(s)                                 |                                                      |  |  |
| MRPC Specific Location                                      | 1               | 16 Thematic Category                        | 28 No. of Stories 2                                  |  |  |
|                                                             |                 |                                             | 29 Basement? Yes I                                   |  |  |
| Hwy. m                                                      |                 | 17 Date(a) or Period                        | No II<br>30 Foundation Material                      |  |  |
| City or Town If Rural, Township &<br>Belle                  | Vicinity        | 18 Style or Design                          | ancrete<br>31 Wall Construction                      |  |  |
| Site Plan with North Arrow                                  |                 | 19 Architect or Engineer                    | brick                                                |  |  |
| Hwy M                                                       |                 | 20. Contractor or Builder                   | 32. Roof Type & Material<br>flat asphalt             |  |  |
|                                                             |                 |                                             | <u>flat asphalt</u><br>33. No. of Bays<br>Front Side |  |  |
|                                                             | N               | 21. Original Use. It apparent<br>mercantile | 34. Wall Treatment                                   |  |  |
| 2                                                           | î               | 22 Present Use                              |                                                      |  |  |
| Harry                                                       |                 | 23 Ownership Public 11                      | 35. Plan Shape rectang / 2                           |  |  |
| H                                                           |                 | 23 Ownership Public 1 *<br>Private to       | 36 Changes Addition /<br>(Explain Altered I          |  |  |
|                                                             |                 | 24 Owner's Name & Address,<br>if known      | In 842) Moved 1<br>37 Condition                      |  |  |
| Coe:dinates UTM                                             |                 | Mr Gallegher                                | Interior                                             |  |  |
| Lat                                                         |                 | Belle Mo                                    | Extenor                                              |  |  |
| Long                                                        | -               | 25 Open to Yes ! !<br>Public? No M          | 38 Preservation Yes I<br>Underway? No I              |  |  |
|                                                             |                 | 26 Local Contact Person or Organization     | 30 Endangered? Yes M                                 |  |  |
| On National Yes I   12 Is II<br>Register? 'No bit Eligible? | Yes II<br>No Id |                                             | By What? No j                                        |  |  |
| Purt of Estab Yes II 14 District                            | Yes II          | 27. Other Surveys in which included         | YAN DAL S<br>40. Visible from Yes k                  |  |  |
| Hist Dist ? No 14 Potent'l?                                 | No ki           | unknown                                     | Public Road? No 1                                    |  |  |
| Name of Established District                                |                 |                                             | 41 Distance from and<br>Frontage on Road             |  |  |
| 2 Further Description of Important Feat                     | U/05 ·          |                                             | Photo                                                |  |  |
| History and Significance                                    |                 |                                             |                                                      |  |  |
| Description of Environment and Outbu                        | uildings        |                                             |                                                      |  |  |
|                                                             |                 |                                             |                                                      |  |  |
| Sources of Information                                      |                 |                                             | 46. Prepared by                                      |  |  |
|                                                             | ld obse         | rvation                                     | Belaka                                               |  |  |
| Sources of Information<br>Fiel                              | ld obse         | rvation                                     |                                                      |  |  |