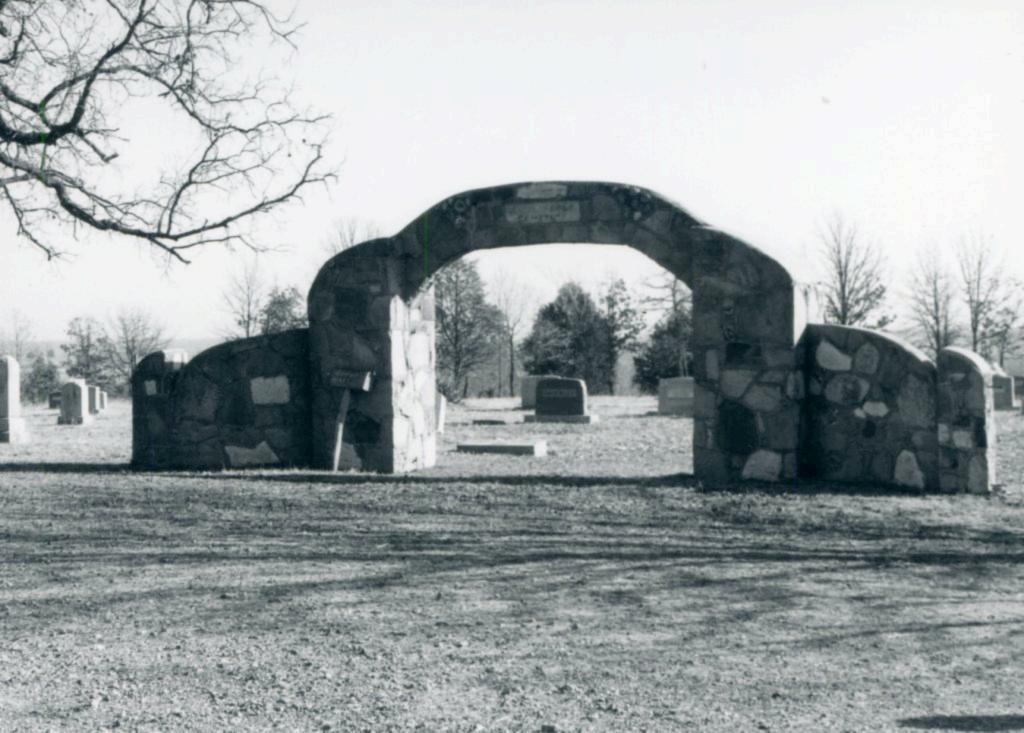

. Finn. Altogether, 67 members were under the pastoral charge of Rev. David.

The present Church, the third to be built on the site, was completed in July of 1934 with the work being done by members of the congregation and other local people. The rock on the exterior was laid by Fred Brunk of Meta. Ice cream socials and suppers were held to help pay the costs of the building under the leadership of Rev. Horace Miller.

Later a basement was added to the building which contains classrooms, rest rooms, and kitchen facilities. The church, at present, has approximately 150 members.

Little Flock Baptist Church was named for the Biblical text

Page 2 ( History-Little Flock Baptist Church)

of Luke 12:32, "Fear not, little flock; for it is your father's good pleasure to give you the kingdom."







MS-A5-001-159

Office of Historic Preservation, P.O. Box 176, Jefferson City, Missouri 65101 HISTORIC INVENTORY

8 6

| 1 No<br>166                                  | 4 Pres                  | sent Namo(s) .