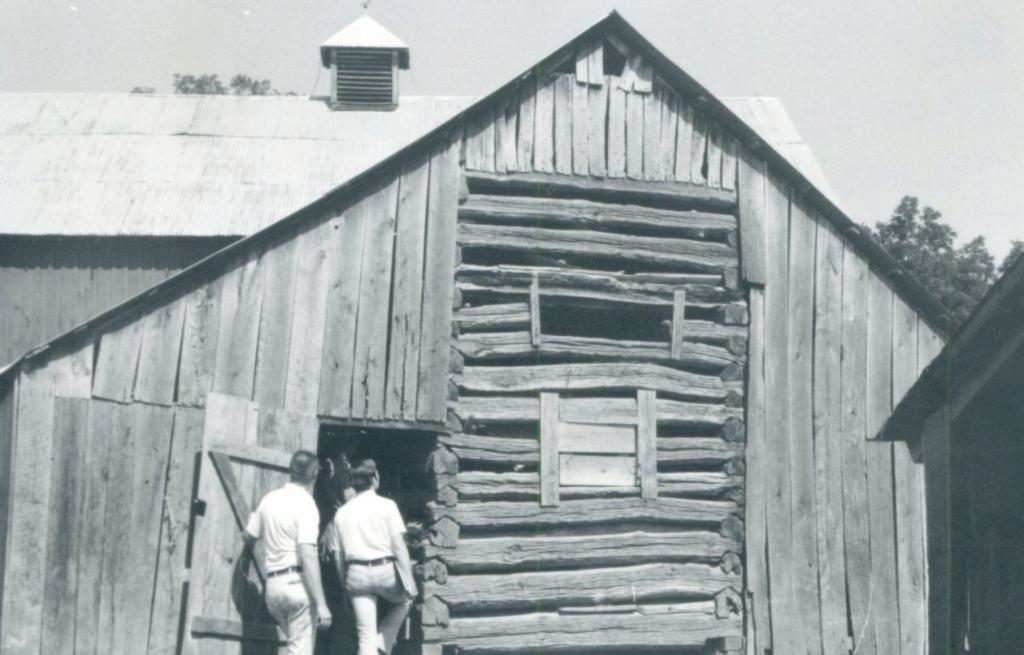

|                                                                                                                 | Organization<br>MRPC                        |
| Vienna, Me                                         |                            | Vienna, Mo.                                               | 40                                                                                                              | Date 49 Revision Date(s)                    |
| Maries County Atlas and                            | 1 Plat Book                | , Rockford Map Publishers,                                | 1976 7                                                                                                          | /1/80                                       |











## MS 45 001 - 182

Office of Historic Preservation, P.Q. Box 176, Jefferson City, Missouri 65101 HISTORIC INVENTORY

| Sect. 9-R9W-T40N     17 Data(s) or Period<br>ca. 1930     20 Ba       7 City or Town     If Rural, Township & Vicinity<br>JAcK5+n     18 Style or Design     30. Fo       8 Site Plan with Neith Arrow     14     19 Architect or Engineer     31 Wa       9 Coordinates     19     Architect or Engineer     32. Ro<br>gal       10 Contractor or Builder     31 Wa       11 U     10     Architect or Engineer       12 Original Use, If Apparent<br>School     35 Pla       23 Ownership     Public !:<br>Private M       24 Owner's Name & Address,<br>d known     Mr. & Mrs. Luechtefeld7       25 Open to<br>Public?     Yes !       26 Local Contact Person or Organization     39 End