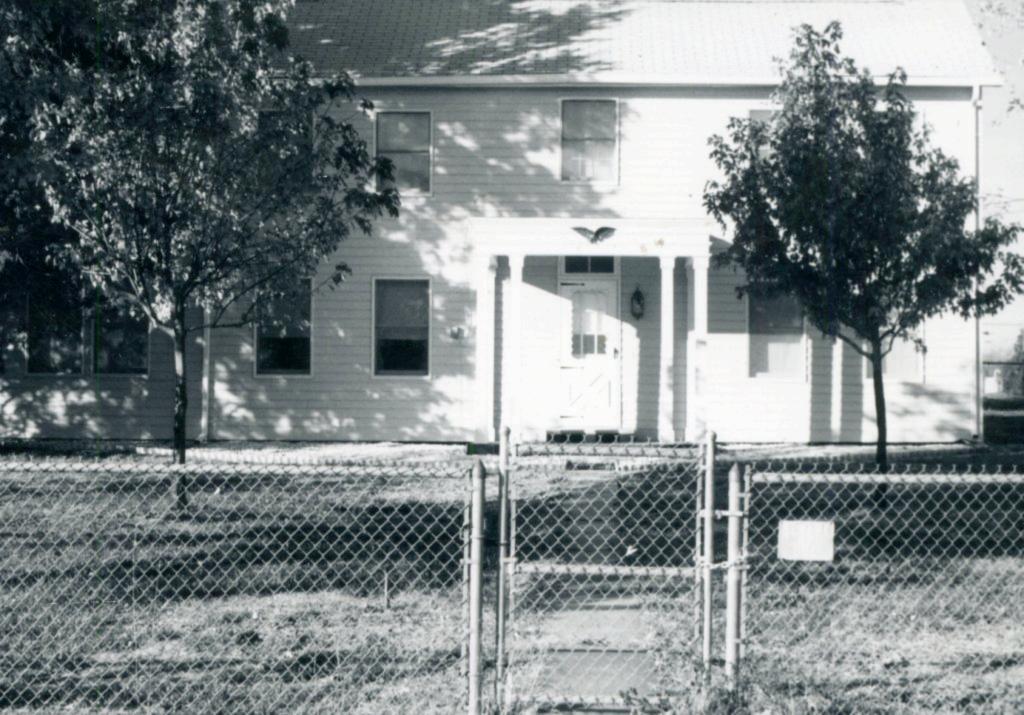

Civil War for the South; was captured by Union soldiers; and eventually escaped to settle in Illinois, where his grandson, James, was later born.

James Anderson moved to St. Louis at the age 16, and upon completion of his education at the Old Central High School and the St. Louis University School of Dentistry, entered general practice there for twenty years.

In 1927 he married the former Georgia Mae Franck. The Andersons bought property from Jonathan Delano in 1947 and due to his impatience to build, Dr. Anderson remembers that he drove his three-foot stakes in the snow, to begin his home in St. James. It now stands at the corner of Jackson and Scioto Streets. Dr. Anderson has his dental office facing Jackson Street in the west end of his home. He has practiced dentistry for 53 years.





#### MS - A5- 001 - 217

# Office of Historic Preservation, P.O. Box 176, Jefferson City, Missouri 65101 HISTORIC INVENTORY

| 1 Ni.                                                                       | 4 Present Name(s)                                 |                                           |          |
|-----------------------------------------------------------------------------|---------------------------------------------------|-------------------------------------------|----------|
| 169                                                                         |                                                   |                                           |          |
| . County                                                                    | Dr. James Anderson Farm