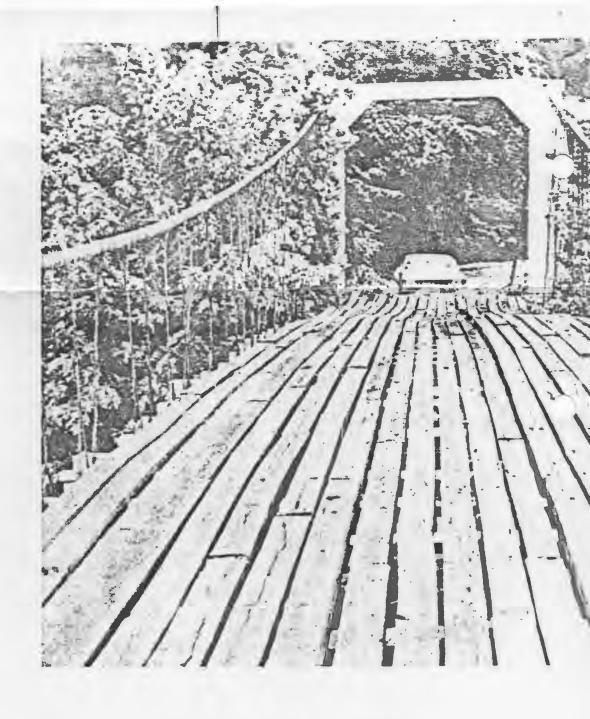

the decking is laid crosswise on these. This gives the bridge greater rigidity and it does not have as much sway as the other one which undulates across its entire length when a person walks on one end of it.

As something out of the past to look at, New England is fond and proud of its famous covered bridges which tourists love to photograph and at tists paint. However, in that category, these two Maries County swinging bridges are a match for any bridges anywhere. For tourists it has yielde which would possess a charm of

N

d Vienna. The one at the from Memorial

brod swing noticably "teme-made" struc-brow carries a good tery day while the one in four tons, is used to

The one on the Park for bood and who sup-wed a county road, the lage on Route T in the

is its record of perfor-

ł,





12. 1

r

...

• \*

· bw

's ;\*

A Martes Grantly will shown power the the first of the second field of the bridge acress the the first of the second field of of the County Court, primed the second field of degree heat to help uprived the second field of the bridge, which used a talket of the second field of the concrete carried in on 10 must linguigh these close to the level of the creak bud but son estimates the bridge with the upstate 95 percent of the days of the year

5 145 Partitions

1 1

Gang Of

the film?

The low-water bridge is built next to and replaces the 46-year-old swinging bridge over the Big Marles river two miles west of Vienna. The swinging bridge, of which there are two near Vienna, is considered picturesque and a focal curiosity but it is severally limited in it