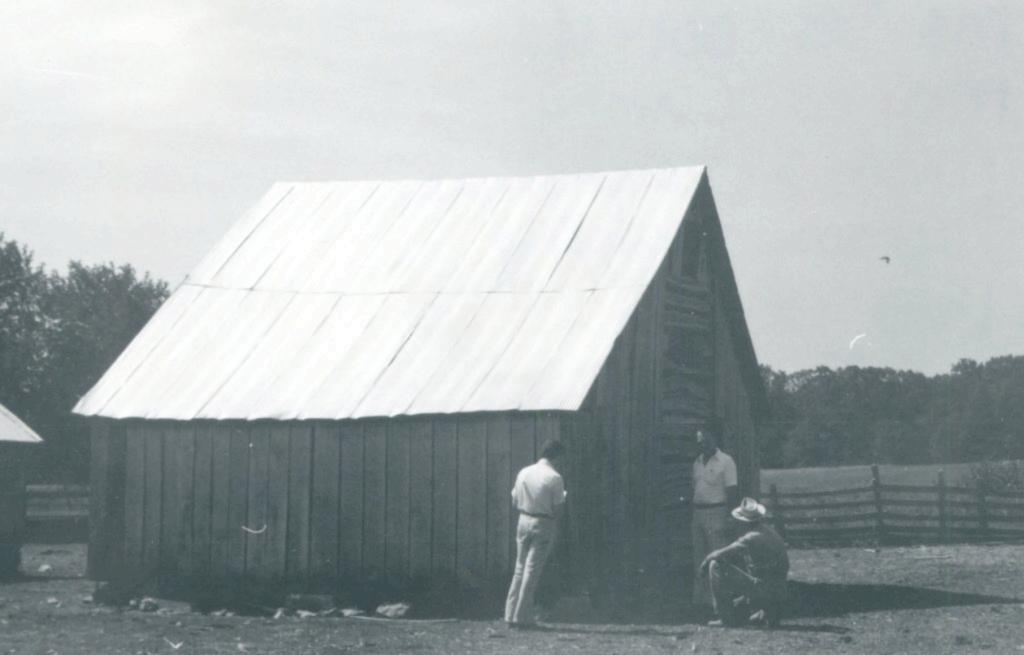

|                                                                                                                 | Organization<br>MRPC                        |
| Vienna, Me                                         |                            | Vienna, Mo.                                               | 40                                                                                                              | Date 49 Revision Date(s)                    |
| Maries County Atlas and                            | 1 Plat Book                | , Rockford Map Publishers,                                | 1976 7                                                                                                          | /1/80                                       |











## MS 45 001 - 182

Office of Historic Preservation, P.Q. Box 176, Jefferson City, Missouri 65101 HISTORIC INVENTORY

| Sect. 9-R9W-T40N     17 Data(s) or Period<br>ca. 1930     20 Ba       7 City or Town     If Rural, Township & Vicinity<br>JAcK5+n     18 Style or Design     30. Fo       8 Site Plan with Neith Arrow     14     19 Architect or Engineer     31 Wa       9 Coordinates     19     Architect or Engineer     32. Ro<br>gal       10 Contractor or Builder     31 Wa       11 U     10     Architect or Engineer       12 Original Use, If Apparent<br>School     35 Pla       23 Ownership     Public !:<br>Private M       24 Owner's Name & Address,<br>d known     Mr. & Mrs. Luechtefeld7       25 Open to<br>Public?     Yes !       26 Local Contact Person or Organization     39 End