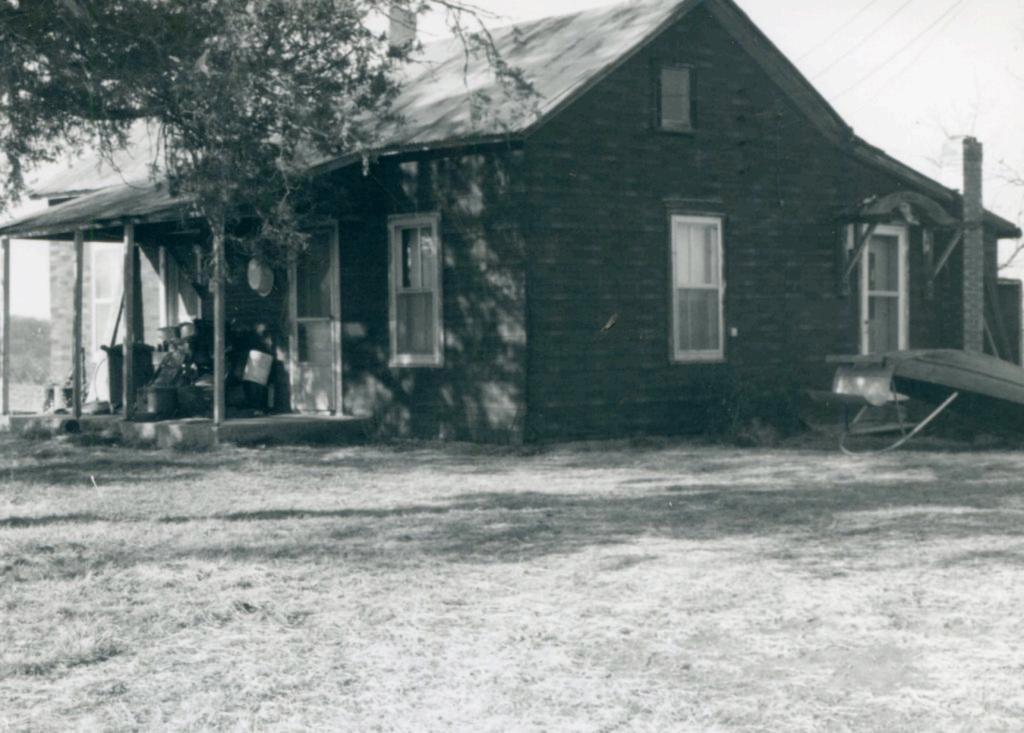

|                                        | March 3, 1981                                                        |

Charles Van Ostrand House (Cont.)

442 was once a very attractive home.

#43 by Indians, but lived as a rare survivor of such an attack. The descendants of Charles Van Ostrand settled in St. Louis.



## MS-AS-001-160

Office of Historic Preservation, P.O. Box 176, Jefferson City, Missouri 65101 HISTORIC INVENTORY

| 1 N:.<br>167                                                                                                | 167