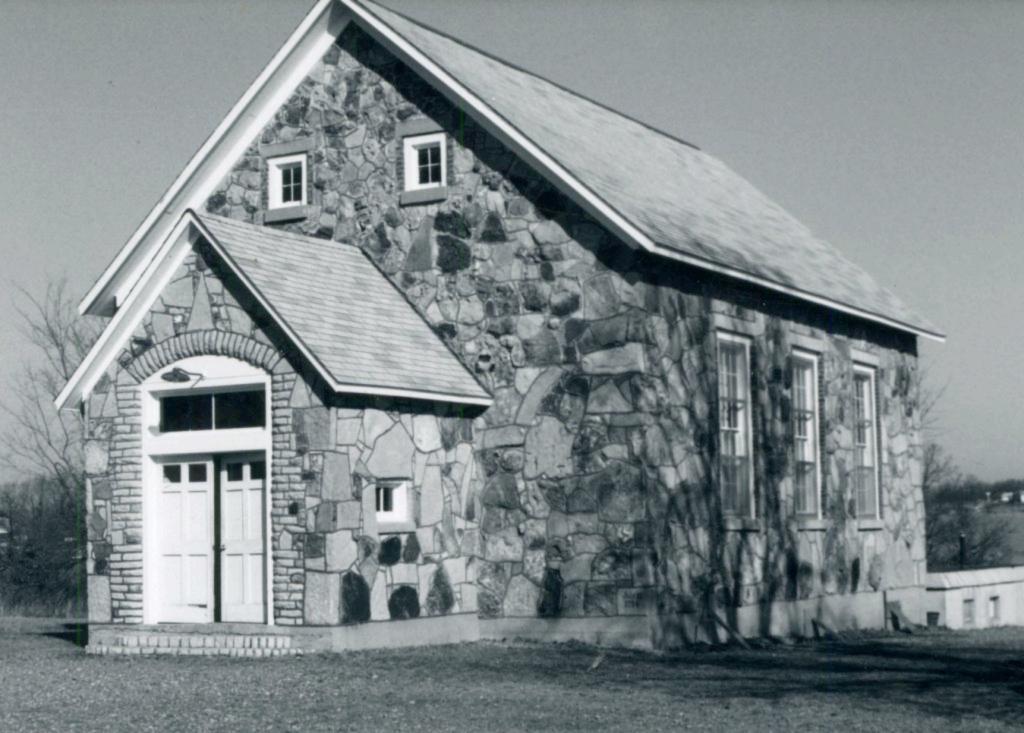

M. Finn. Altogether, 67 members were under the pastoral charge of Rev. David.

The present Church, the third to be built on the site, was completed in July of 1934 with the work being done by members of the congregation and other local people. The rock on the exterior was laid by Fred Brunk of Meta. Ice cream socials and suppers were held to help pay the costs of the building under the leadership of Rev. Horace Miller.

Later a basement was added to the building which contains classrooms, rest rooms, and kitchen facilities. The church, at present, has approximately 150 members.

Little Flock Baptist Church was named for the Biblical text

Page 2 ( History-Little Flock Baptist Church)

of Luke 12:32, "Fear not, little flock; for it is your father's good pleasure to give you the kingdom."







MS-A5-001-159

Office of Historic Preservation, P.O. Box 176, Jefferson City, Missouri 65101 HISTORIC INVENTORY

8 6

| 1 No<br>166                                  | 4 Pres                  | sent Namo(s) .