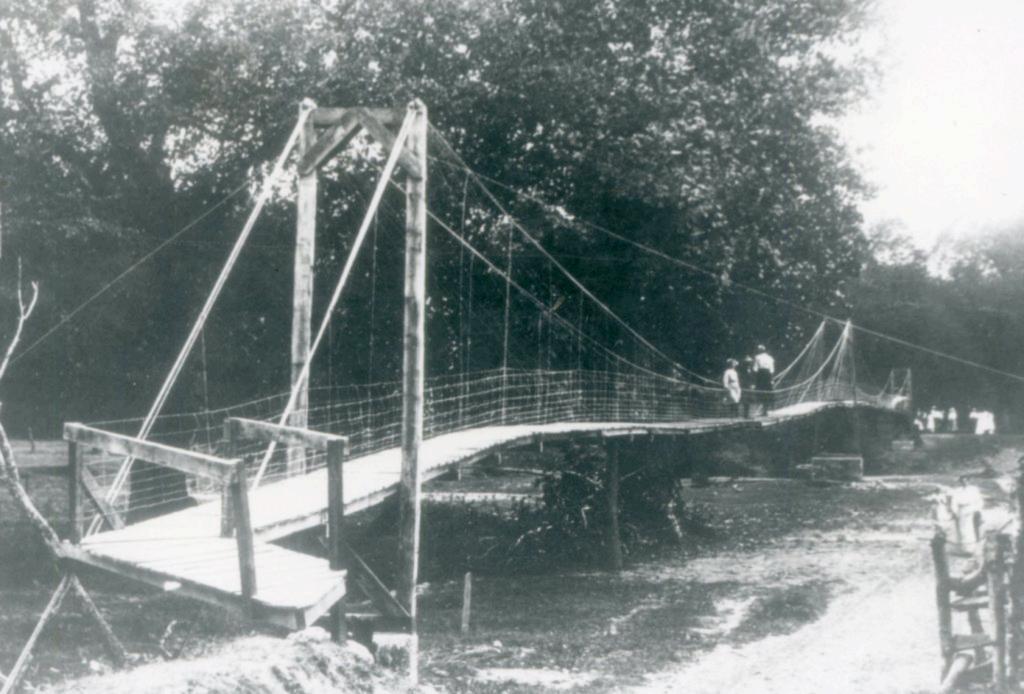

northeast of St. James, Missouri.<br>ader-Journal (newspaper)-April 23,1980.<br>, Rockford Map Publishers, Inc. 1976<br>mes Foundation, St. James, MO | 46. Prepared by<br>Robert Lacy<br>47 Organization |
| st of<br>Sources<br>ries C<br>ord Hug<br>nora D | s of the wa<br>Highway H,<br>of Information<br>ounty Atlas<br>hes - Direc<br>ecker - St. | eight miles<br>St. James Le<br>& Plat Book                 | northeast of St. James, Missouri.<br>ader-Journal (newspaper)-April 23,1980.<br>, Rockford Map Publishers, Inc. 1976<br>mes Foundation, St. James, MO | 46. Prepared by<br>Robert Lacy                    |

Mi -15 001 223

Bourbeuse Creek Walkway Bridge Ruins

#43 Continued....

spring of 1910, dedication ceremonies and a Sunday-picnic were held to commemorate the completion of the bridge.





### M5- A5 001 - 224

| Office of Historic | Preservation, | P.O. Box | 176. | Jefferson | City. | Missouri | 65101 |
|--------------------|---------------|----------|------|-----------|-------|----------|-------|
| HISTORIC           | INVENT        | ORY      |      |           |       |          |       |

| 1 110 194.                                  | 4 Prei                               | Star school                                    |                                                        |
|---------------------------------------------|--------------------------------------|------------------------------------------------|--------------------------------------------------------|
| z County Maries<br>3 Location of Negatives  | IRPC                                 | er Namo(s)