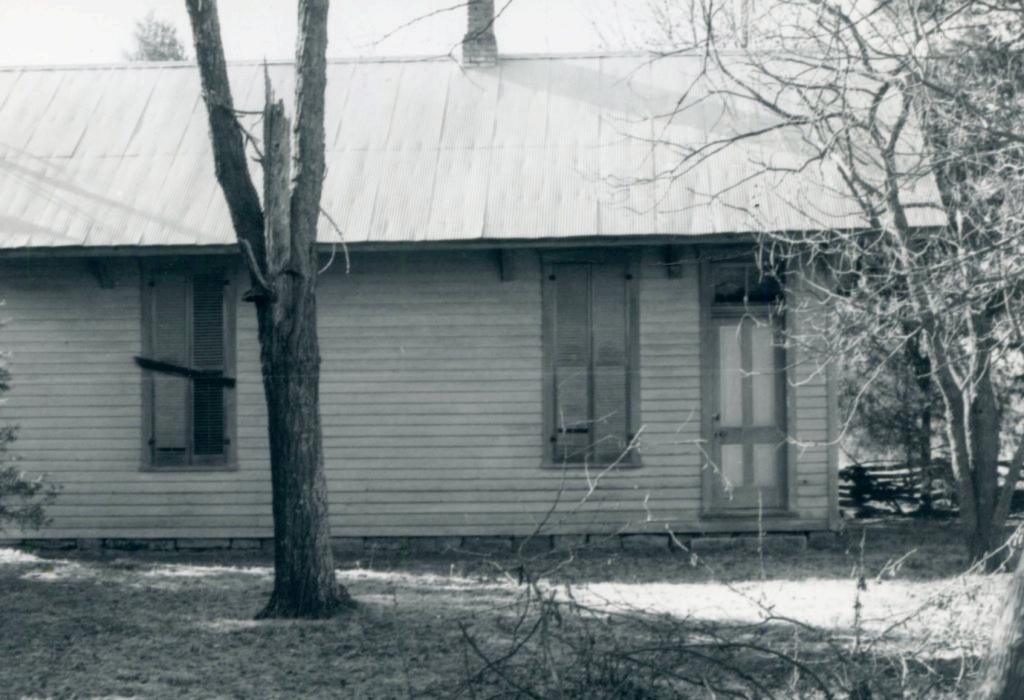

-------------------------|--------------------------------------|----------------------------------------------------------|
| Rolla, Mo.<br>(cont.)                                  |                                      | 47 Organization Meramec Re-<br>gional Plng. Comm., Rolla |
|                                                        |                                      | 48 Dote 19 Revision Duter: MO.<br>1/29/81                |

(continued Dr. William Hearst Bowles House - "Greatwood" - History

#42 continued

above it, and the surface of the door is finished in paneling.

The interior is divided into two rooms, a waiting room and an examination room.

#45 continued

Ford W. Hughes (The James Foundation Director & Historian) St. James, Mo.

Earl Strebeck (Historian) St. James, Mo.



# HISTORIC INVENTORY Missouri 65101-

| Nº 140. 4 Proc                                                                                                                                                                                                                                                 | sent Name(s)