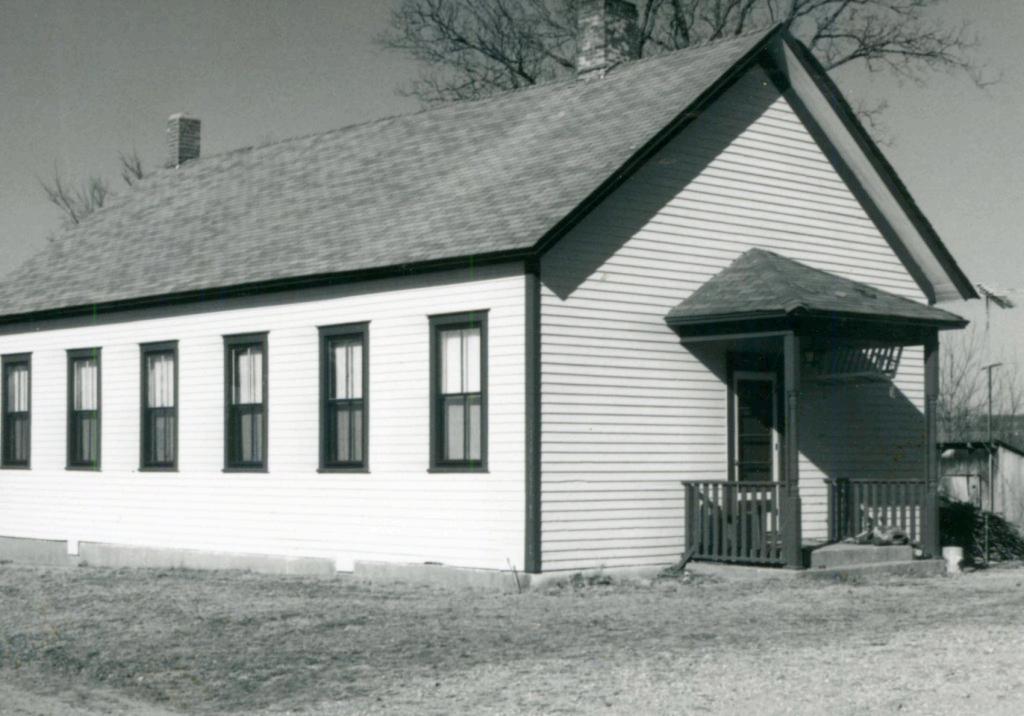

esently owned by Charles Nelson. Since becoming a private residence, it has been divided into living quarters, but it has been altered tastefully. A traditional environment has been maintained throughout; the vestibule is still at the entrance, and the original wainscoting remains.

Today all that remains of the High Grove Post Office is a few stones of the foundation hidden by a grove of trees.

And what about the Spanish Needles Prairie? It is much the same as it once was; the yellow wild flowers that grow in abundance throughout the region continue to bloom every September creating a rural scene of beauty and peace as they have every autumn for over

٩

one hundred and fifty years since the early settlers first arrived and named the prairie after the "Spanish Needles" that grow there.



MS AS-001-210

45 Date 49 Revision Date(3)

Office of Historic Preservation, P.O. Box 176, Jefferson City. Missouri 65101 HISTORIC INVENTORY

| No 184.                                  | 4 Present Name(s)                                                                                  |                                                                 |
|------------------------------------------|----------------------------------------------------------------------------------------------------|-----------------------------------------------------------------|
| County                                   | Safe General Store                                                                                 |                                                                 |
| Maries