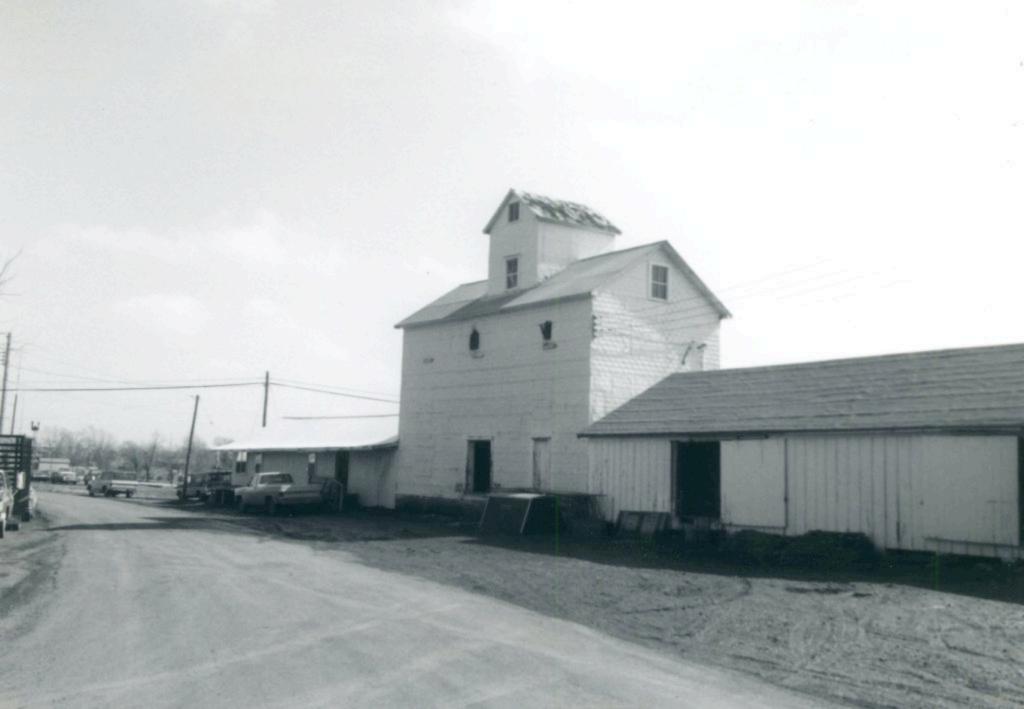

### MS - AS 001 002

| 207.                                                        | 4 Pret          | Tri-County Publication                      | ons                                                  |  |  |
|-------------------------------------------------------------|-----------------|---------------------------------------------|------------------------------------------------------|--|--|
| Location of Negatives                                       |                 | her Namo(s)                                 |                                                      |  |  |
| MRPC Specific Location                                      | 1               | 16 Thematic Category                        | 28 No. of Stories 2                                  |  |  |
|                                                             |                 |                                             | 29 Basement? Yes I                                   |  |  |
| Hwy. m                                                      |                 | 17 Date(a) or Period                        | No II<br>30 Foundation Material                      |  |  |
| City or Town If Rural, Township &<br>Belle                  | Vicinity        | 18 Style or Design                          | ancrete<br>31 Wall Construction                      |  |  |
| Site Plan with North Arrow                                  |                 | 19 Architect or Engineer                    | brick                                                |  |  |
| Hwy M                                                       |                 | 20. Contractor or Builder                   | 32. Roof Type & Material<br>flat asphalt             |  |  |
|                                                             |                 |                                             | <u>flat asphalt</u><br>33. No. of Bays<br>Front Side |  |  |
|                                                             | N               | 21. Original Use. It apparent<br>mercantile | 34. Wall Treatment                                   |  |  |
| 2                                                           | î               | 22 Present Use                              |                                                      |  |  |
| Harry                                                       |                 | 23 Ownership Public 11                      | 35. Plan Shape rectang / 2                           |  |  |
| H                                                           |                 | 23 Ownership Public 1 *<br>Private to       | 36 Changes Addition /<br>(Explain Altered I          |  |  |
|                                                             |                 | 24 Owner's Name & Address,<br>if known      | In 842) Moved 1<br>37 Condition                      |  |  |
| Coe:dinates UTM                                             |                 | Mr Gallegher                                | Interior                                             |  |  |
| Lat                                                         |                 | Belle Mo                                    | Extenor                                              |  |  |
| Long                                                        | -               | 25 Open to Yes ! !<br>Public? No M          | 38 Preservation Yes I<br>Underway? No I              |  |  |
|                                                             |                 | 26 Local Contact Person or Organization     | 30 Endangered? Yes M                                 |  |  |
| On National Yes I   12 Is II<br>Register? 'No bit Eligible? | Yes II<br>No Id |                                             | By What? No j                                        |  |  |
| Purt of Estab Yes II 14 District                            | Yes II          | 27. Other Surveys in which included         | YAN DAL S<br>40. Visible from Yes k                  |  |  |
| Hist Dist ? No 14 Potent'l?                                 | No ki           | unknown                                     | Public Road? No 1                                    |  |  |
| Name of Established District                                |                 |                                             | 41 Distance from and<br>Frontage on Road             |  |  |
| 2 Further Description of Important Feat                     | U/05 ·          |                                             | Photo                                                |  |  |
| History and Significance                                    |                 |                                             |                                                      |  |  |
| Description of Environment and Outbu                        | uildings        |                                             |                                                      |  |  |
|                                                             |                 |                                             |                                                      |  |  |
| Sources of Information                                      |                 |                                             | 46. Prepared by                                      |  |  |
|                                                             | ld obse         | rvation                                     | Belaka                                               |  |  |
| Sources of Information<br>Fiel                              | ld obse         | rvation                                     |                                                      |  |  |