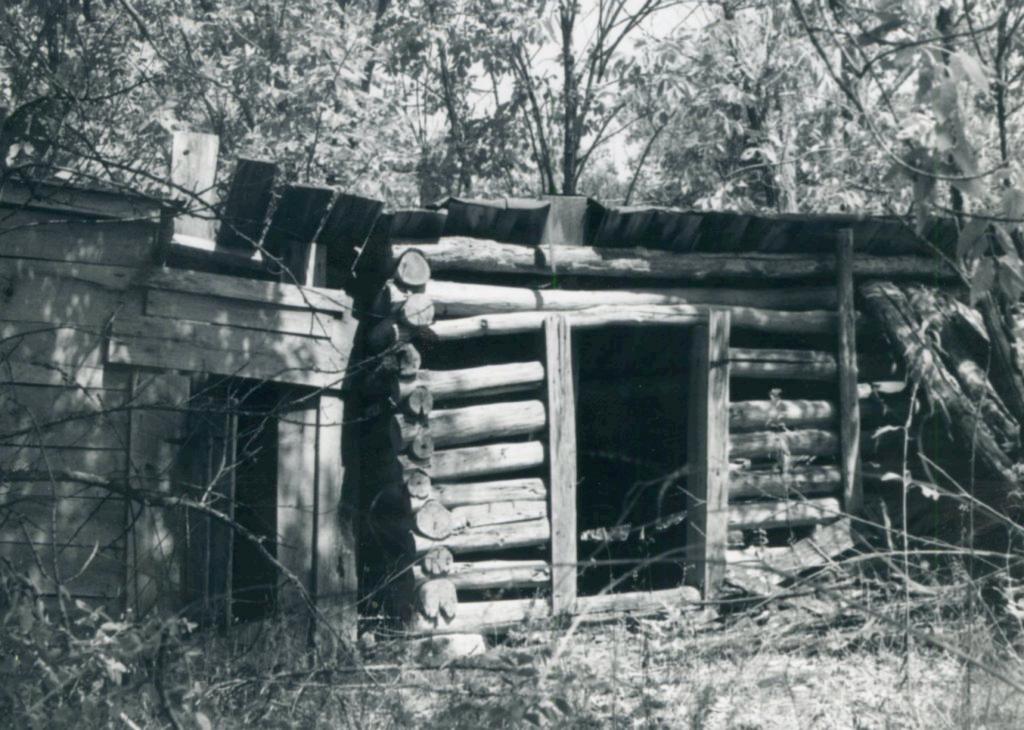

|                           | b; two story main house.                                                 |                                                          |  |  |
| nearby 2nd doul                    |                           | b; two story main house.                                                 | A6 Pressonal by                                          |  |  |
| nearby 2nd doul                    | ole-pen corn cri          | b; two story main house.<br>d observation; "Log Architecture             | 46. Prepared by Belaka                                   |  |  |
| nearby 2nd doul                    | ole-pen corn cri          |                                                                          | 46. Prepared by<br>Belaka<br>47 Organization<br>M.R.P.C. |  |  |













## MS-15-001-239

| Office of Historic | Pres rvation, | P.O. Bo | x 176. | defferson | City. | Missouri | 65101 |
|--------------------|---------------|---------|--------|-----------|-------|----------|-------|
| HISTORIC           | INVENT        | ORY     |        |           |       |          |       |

| 1 110 142.                                   | 4 Pr                                                                                                             | seent Noma(s)                                                                                  |                                               |  |  |
|----------------------------------------------|------------------------------------------------------------------------------------------------------------------|----