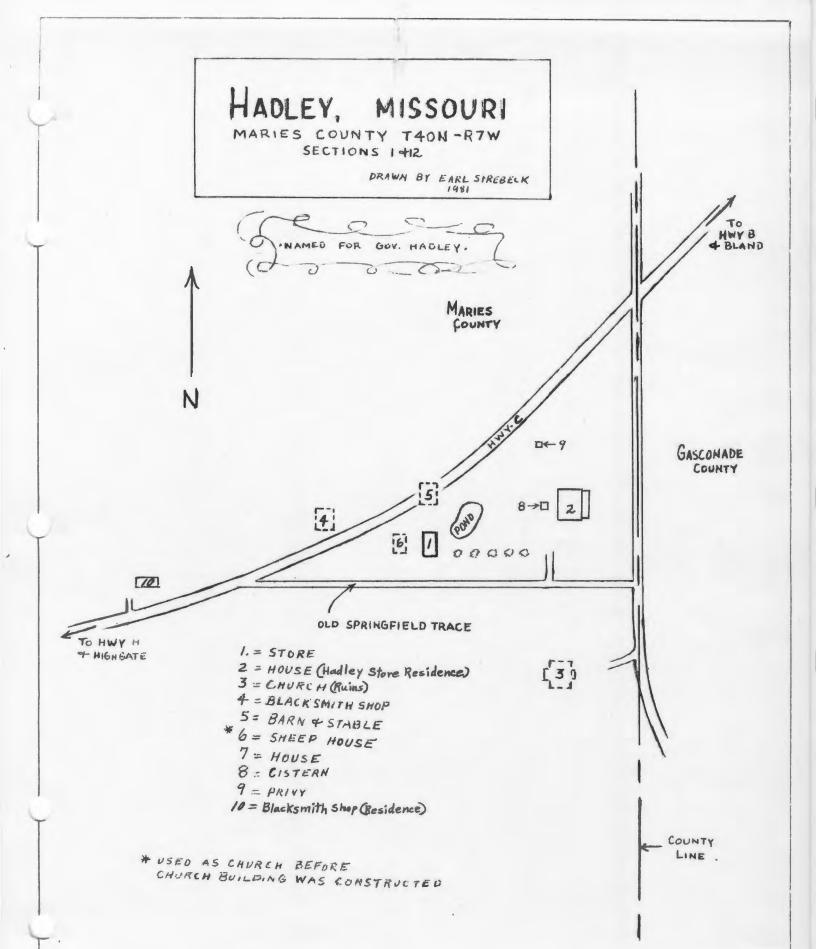

Smith in 1910; (cont.)<br>46. Prepared by                                                                     |

continued (Hadley Store)

#44 continued

and the ruins of the Hadley Methodist Church, built in 1916.

#45 Hollenbeck Title & Abstract Co. (Archives) - Vienna, MO.

Restoration Drawings: Earl Strebeck (historian, museum curator, artist, and educator) - St. James, MO.

Interviews: Alma Cooper (granddaughter of Herman Roskowske) - Bland, MO.

Fred Cooper (Married to granddaughter of Herman Roskowske) - Bland, MO.

Mary Jane (Cooper) Hawkins (Great-granddaughter of Herman Roskowske) - Bland, MO

Mrs. Everett (Kitty) Crider - Owensville, MO.

John Lacy - Bland, MO.

Ottie Skouby - St. James, MO.

Edna Terrill - Bland, MO.

Richard Terrill - Bland, MO.

Russell Terrill - Bland, MO.



M3 45 061 194

### HADLEY STORE

### (History)

The rural community once called Hadley is located in eastern Maries County on Highway C near the Gasconade County line. The complex of buildings includes the general store, the Hadley Store Residence, a house built by a blacksmith, and the ruins of the Hadley Methodist Church.

The blacksmith's residence is still occupied, but the other buildings are now abandoned. Their past has been obscured by time, and their presence has become hidden from the inquiring eye by a copse of trees.

It all started when George Albrecht entered the land on January 17, 1855; acquired the homesteading rights; and built the house that later became the residence for the general store. The two-story house was constructed with logs in the "Saddlebag" style. It is t