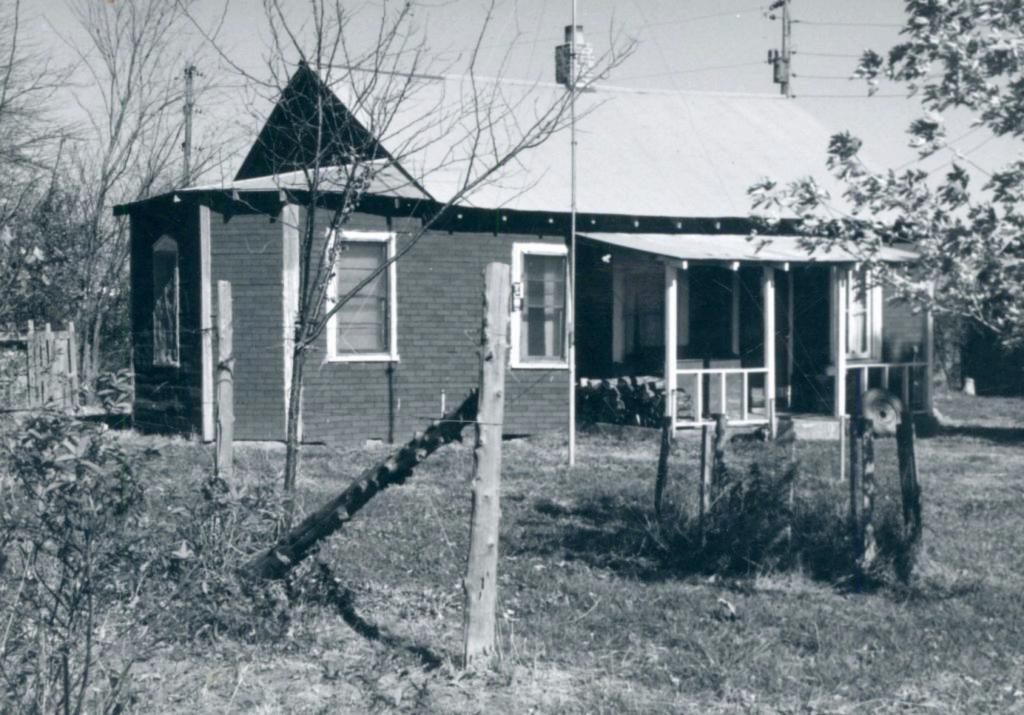

| Co., E                               | saltimore, Maryland -1099                                     |            | ional Planning Commission                |
| Travis John, Jr<br>Mrs. Hortense Do        |                                      |                                                               | 48         | Date 49 Revision Date(s) PO              |
| MIS. NOICENSE DO                           | man boest kuI                        |                                                               | 2/         | /10/81 M                                 |
|                                            |                                      |                                                               |            |                                          |







"Bowles Chapel"

Bowles Chapel, on Lane's Prairie northeast of Vichy, was built in 1884 by Dr. William Hearst Bowles, one of the region's first doctors. It served a denomination of that time called the Methodist Episcopal Church South.

#### (Maries County) Bowles Chapel

Township: Johnson (East Part) Location: T.39N.-R.7W.-Sec. 6 Photograph: 1900



### MS AS - 001 - 221

Office of Historic Preservation, P.O. Box 176. Jefferson City, Missouri 65101 HISTORIC INVENTORY

| Thorothe                                                          | A Pres        | ent Name())                                                                        |