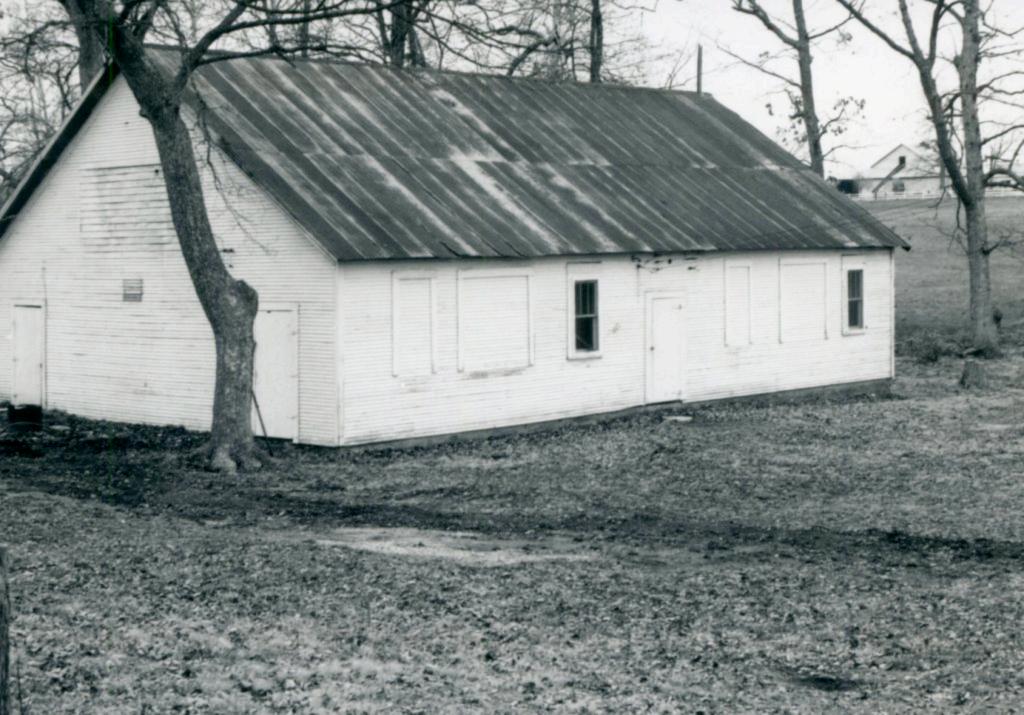

- St. James, Missouri<br>Wanda Copeland - St. James, Missouri<br>Allen Copeland - Rural Route - St. James, MO<br>Louis B. Welch - St. James, Missouri | 47 Organization<br>MRPC - Rolla, MO<br>48 Date 49 Revision Date(s)<br>3/4/81 |

fe Community Building

#43 continued ....

although, he was considered a professional in his field. The land on which the building was constructed was the site of the century-old Safe Fair. It was discontinued in 1958 and had evolved into an annual event out of the public horse races that had previously been held at the nearby Magusson farm. The community building was used for an exhibition hall during the years of the fair and is still used as a meeting house for organizations of the area.

#44 continued ....

been traditionally used as the Safe Fairgrounds.



ms AS 001 - 216

## Office of Historic Preservation, P.O. Box 176, Jefferson Citv, Missouri 65101 HISTORIC INVENTORY

| N::<br>168                                                                  | 4 Pres              | ent Nanje(s)                                                                    |                                           |
|-----------------------------------------------------------------------------|---------------------|---------------------------------------------------------------------------------|-------------------------------------------|
| 2 County                                                                    | Dr.                 | James Anderson Farm                                                             |