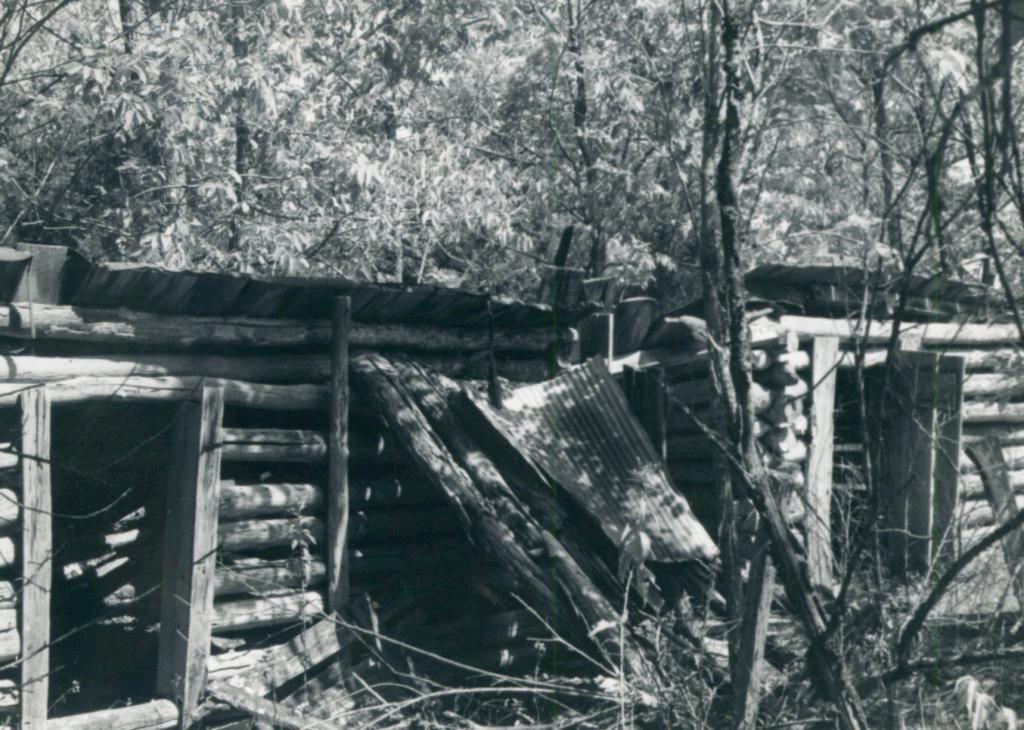

|                           | b; two story main house.                                                 |                                                          |  |  |
| nearby 2nd doul                    |                           | b; two story main house.                                                 | A6 Pressonal by                                          |  |  |
| nearby 2nd doul                    | ole-pen corn cri          | b; two story main house.<br>d observation; "Log Architecture             | 46. Prepared by Belaka                                   |  |  |
| nearby 2nd doul                    | ole-pen corn cri          |                                                                          | 46. Prepared by<br>Belaka<br>47 Organization<br>M.R.P.C. |  |  |













## MS-15-001-239

| Office of Historic | Pres rvation, | P.O. Bo | x 176. | defferson | City. | Missouri | 65101 |
|--------------------|---------------|---------|--------|-----------|-------|----------|-------|
| HISTORIC           | INVENT        | ORY     |        |           |       |          |       |

| 1 110 142.                                   | 4 Pr                                                                                                             | seent Noma(s)                                                                                  |                                               |  |  |
|----------------------------------------------|------------------------------------------------------------------------------------------------------------------|--