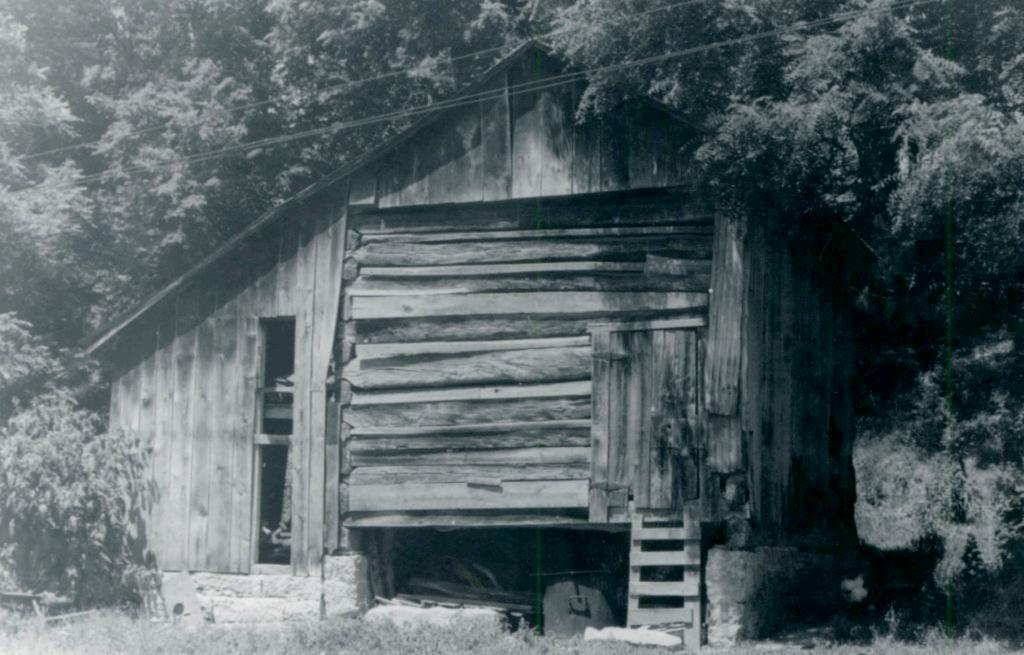

| other out buildings on this large<br>ne of two suspension bridges found<br>n use, though in dangerous condition<br>Joe Clay Crum | farm that is still<br>d in Maries County<br>on.<br>46. Prepared by<br>Bowman/Belaka |  |



| 1 110 47.                                                                    | A Pres                                 | Albert Wieberg F                                                               | arm                                                                |
|------------------------------------------------------------------------------|----------------------------------------|--------------------------------------------------------------------------------|--------------------------------------------------------------------|
| 2 County Mar<br>3 Location of Negatives                                      | ies 5 Oth                              | er Namo(s)                                                                     |