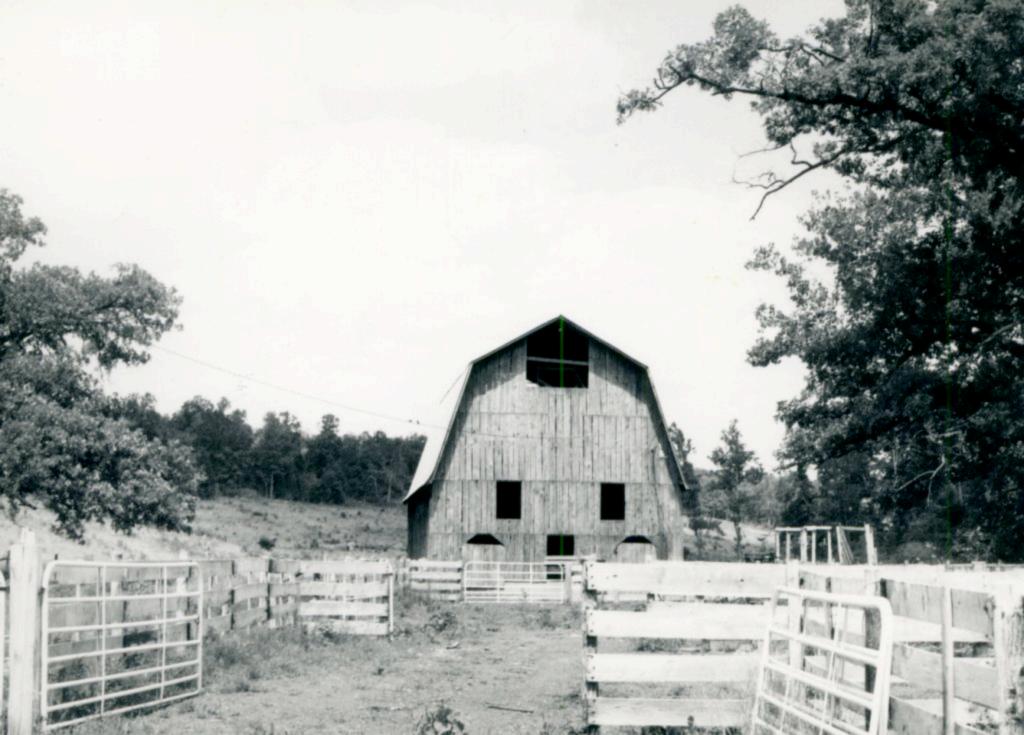

observation                         | Belaka                                   |  |  |
|                                                                                                                 | At. 1, Box 105            | 1935 Tourism Map of Man                   | MRPC                                     |  |  |
|                                                                                                                 | Vienna, Mo.               | Maries County Plat Book                   | 48 Date 49 Revision Date(s)              |  |  |
|                                                                                                                 |                           |                                           | 7/22/80                                  |  |  |



#### MS AS 001 - 064

|                                                                                                      |                                                        | Snodgrass Farm; outbu