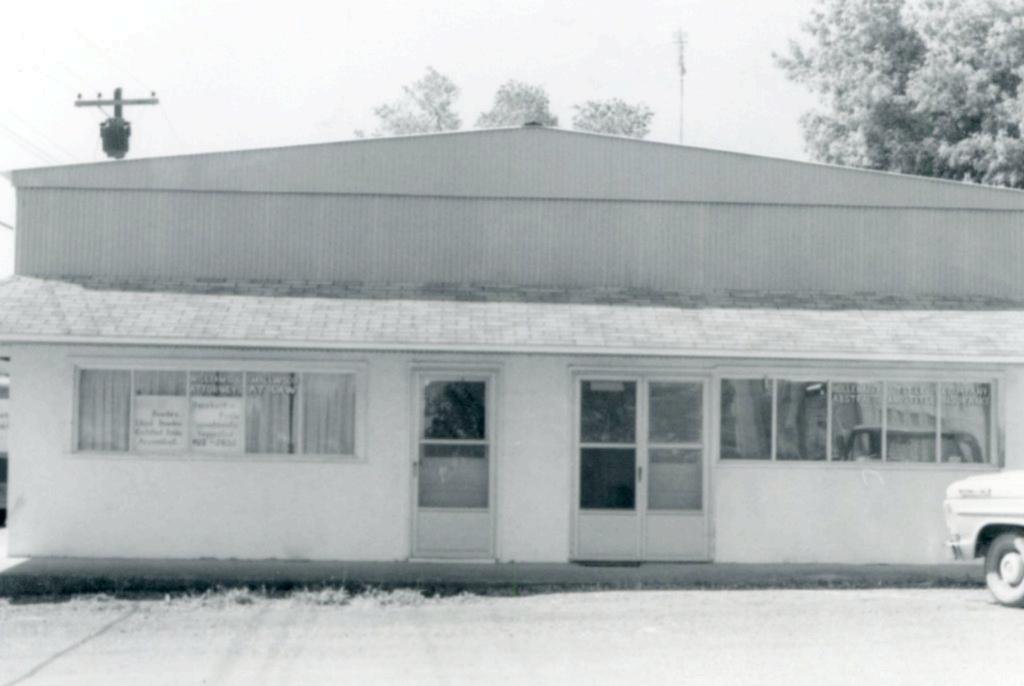

## MS-AS 001 001

| 205.                                                       | 4 Pres                    | ent Name(s)<br>Robert Shanks ho                                    | ome                                                                 |
|------------------------------------------------------------|---------------------------|--------------------------------------------------------------------|---------------------------------------------------------------------|
| County Maries<br>B Location of Negatives MRPC              |                           | n Namo(s)                                                          |                                                                     |
| Specific Location                                          | _                         | 18 Thematic Category                                               | 28 No. of Stones Two                                                |
| a second of the second                                     |                           |                                                                    | 29 Basement? Yes (x                                                 |
| Hwy 28                                                     |                           | 17 Date(s) or Period                                               | <sup>1</sup> z-partial No!                                          |
| City or Town If Rusal, Townsh Belle                        | p & Vicinity              | 18 Style or Design                                                 | 30. Foundation Material<br>rock (old part)<br>31. Wall Construction |
| Site Plan with Nerth Arrow                                 | (-N                       | 19 Architect or Engineer                                           | wood frame                                                          |
|                                                            | <u></u>                   | 20 Contractor or Builder                                           | 32. Roof Type & Material<br>gable/tin                               |
|                                                            |                           | 21. Original Use, If apparent                                      | 33. No. of Bays<br>Front Side                                       |
| 00<br>Cl                                                   | -                         | 22 Present Use                                                     | 34. Well Treatment<br>siding                                        |
| 7                                                          |                           | residential 23 Ownership Public ! '                                | 35. Plan Shape T-shape<br>36. Changes Addition !!                   |
| 3                                                          | -                         | Private D                                                          | (Explain Altered I )<br>in #42) Moved I f                           |
|                                                            |                           | 24 Owner's Name & Address.<br>1 known Robert Shanks                | 37 Condition good                                                   |
| Coordinates UTM                                            |                           | Belle, Mo.                                                         | Interior good                                                       |
| Let .                                                      |                           | 25 Open to Yes II                                                  | 38 Preservation Yes I                                               |
| Site 1 i<br>Building 90                                    | Structure 11<br>Object 11 | Public? No pr<br>26 Local Contact Person or Diganization           | Underway? No Pl<br>39 Endangered? Yes                               |
| 1 On National Yes I 12 Is It<br>Register? No Di Eligit     | Yes II                    | 27. Other Surveys in Which Included                                | By What? No M                                                       |
| 3 Part of Estab Yes II 14 Dist                             |                           |                                                                    | 40. Visible from Yes W<br>Public Road? No []                        |
| 5 Name of Established District                             |                           | unknown                                                            | 41 Distance from and<br>Frontage on Road                            |
|                                                            |                           |                                                                    | . Promage on Hoad                                                   |
| 2 Further Description of Important i<br>house built in 194 |                           | Center chimney. Back part of<br>led wood work above dormer windows | Photo                                                               |
| 3 History and Significance                                 | Basic :                   | I-house, with back addition.                                       |                                                                     |
| 4 Description of Environment and O                         | vibuildings               |                                                                    |                                                                     |
| 5 Sources of Information Mrs .                             | Picker                    | •                                                                  | 46. Prepared by<br>Belaka                                           |
| Box                                                        | \$ 574                    |                                                                    | 47 Organization<br>MRPC                                             |
| Be                                                         | elle, Mo.                 |                                                                    | 48 Date 49 Revision Date(s)                                         |