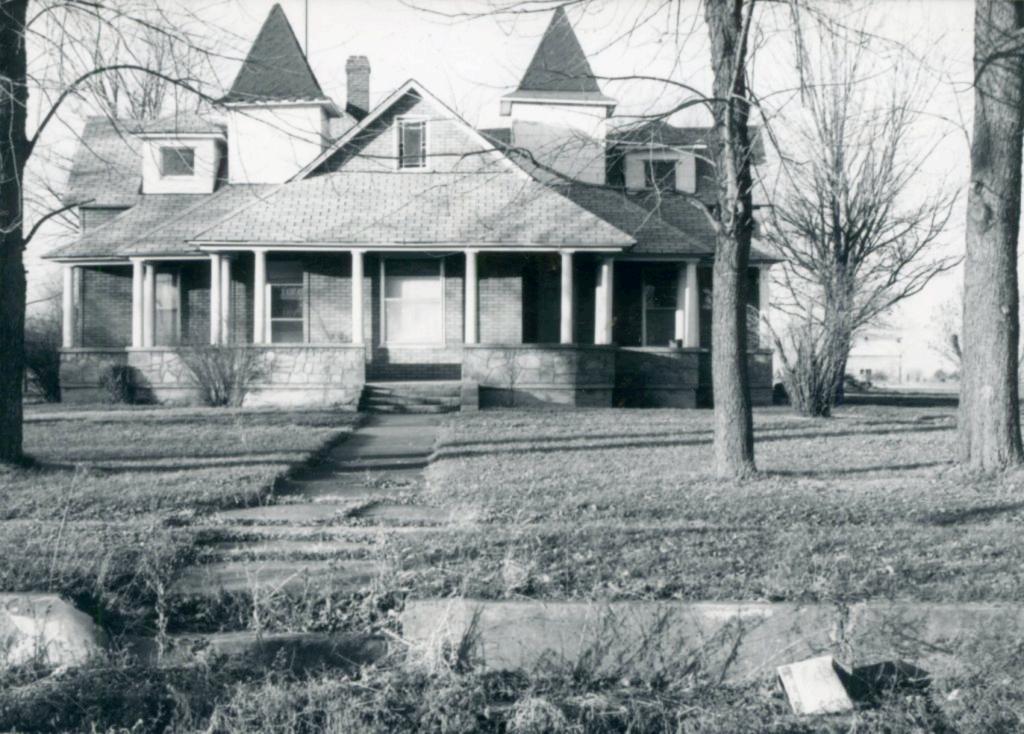

h a dynamic personality, high principles, and strong convictions. He spoke plainly and left no doubt as to his stand on matters of public interests.

He maintained an active practice in Jefferson City until he was forced to retire in 1938 because of health problems. He passed away on May 6, 1940.

It is said that Dr. Jose possessed a unique quality in his manner of handling people which gave them quick confidence in his ability and courage to face the future.

His son, Everett Jose, recently retired in Jefferson City after serving several years as State Director of the U. S. Farmers' Home Administration.

The house in Belle built by Dr. Jose was purchased in 1980 by James and Sandra (Boesch) Hamilton and is to be restored as it was originally built. Restoration is to begin in July, 1981.



#### Office of Historic Preservation, P.O. Box 176, Jefferson Citv. Missouri 65101 HISTORIC INVENTORY MIS-AS-001-186

| 1 No