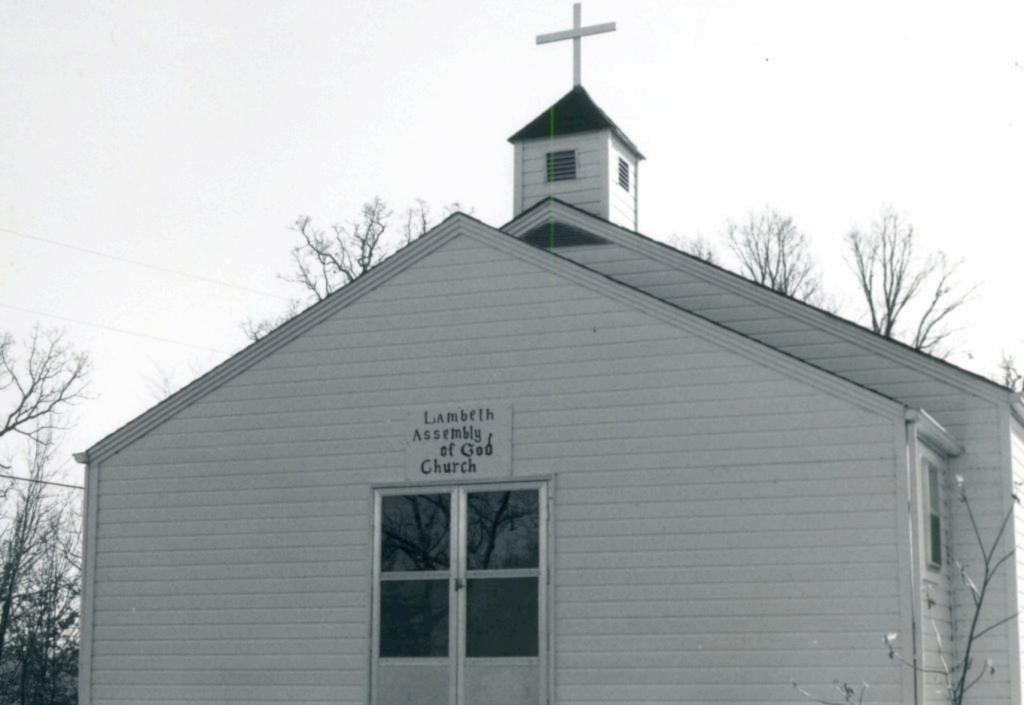

## MS-AS 001 001

| 205.                                                       | 4 Pres                    | ent Name(s)<br>Robert Shanks ho                                    | ome                                                                 |
|------------------------------------------------------------|---------------------------|--------------------------------------------------------------------|---------------------------------------------------------------------|
| County Maries<br>B Location of Negatives MRPC              |                           | n Namo(s)                                                          |                                                                     |
| Specific Location                                          | _                         | 18 Thematic Category                                               | 28 No. of Stones Two                                                |
| a second of the second                                     |                           |                                                                    | 29 Basement? Yes (x                                                 |
| Hwy 28                                                     |                           | 17 Date(s) or Period                                               | <sup>1</sup> z-partial No!                                          |
| City or Town If Rusal, Townsh Belle                        | p & Vicinity              | 18 Style or Design                                                 | 30. Foundation Material<br>rock (old part)<br>31. Wall Construction |
| Site Plan with Nerth Arrow                                 | (-N                       | 19 Architect or Engineer                                           | wood frame                                                          |
|                                                            | <u></u>                   | 20 Contractor or Builder                                           | 32. Roof Type & Material<br>gable/tin                               |
|                                                            |                           | 21. Original Use, If apparent                                      | 33. No. of Bays<br>Front Side                                       |
| 00<br>Cl                                                   | -                         | 22 Present Use                                                     | 34. Well Treatment<br>siding                                        |
| 7                                                          |                           | residential 23 Ownership Public ! '                                | 35. Plan Shape T-shape<br>36. Changes Addition !!                   |
| 3                                                          | -                         | Private D                                                          | (Explain Altered I )<br>in #42) Moved I f                           |
|                                                            |                           | 24 Owner's Name & Address.<br>1 known Robert Shanks                | 37 Condition good                                                   |
| Coordinates UTM                                            |                           | Belle, Mo.                                                         | Interior good                                                       |
| Let .                                                      |                           | 25 Open to Yes II                                                  | 38 Preservation Yes I                                               |
| Site 1 i<br>Building 90                                    | Structure 11<br>Object 11 | Public? No pr<br>26 Local Contact Person or Diganization           | Underway? No Pl<br>39 Endangered? Yes                               |
| 1 On National Yes I 12 Is It<br>Register? No Di Eligit     | Yes II                    | 27. Other Surveys in Which Included                                | By What? No M                                                       |
| 3 Part of Estab Yes II 14 Dist                             |                           |                                                                    | 40. Visible from Yes W<br>Public Road? No []                        |
| 5 Name of Established District                             |                           | unknown                                                            | 41 Distance from and<br>Frontage on Road                            |
|                                                            |                           |                                                                    | . Promage on Hoad                                                   |
| 2 Further Description of Important i<br>house built in 194 |                           | Center chimney. Back part of<br>led wood work above dormer windows | Photo                                                               |
| 3 History and Significance                                 | Basic :                   | I-house, with back addition.                                       |                                                                     |
| 4 Description of Environment and O                         | vibuildings               |                                                                    |                                                                     |
| 5 Sources of Information Mrs .                             | Picker                    | •                                                                  | 46. Prepared by<br>Belaka                                           |
| Box                                                        | \$ 574                    |                                                                    | 47 Organization<br>MRPC                                             |
| Be                                                         | elle, Mo.                 |                                                                    | 48 Date 49 Revision Date(s)                                         |