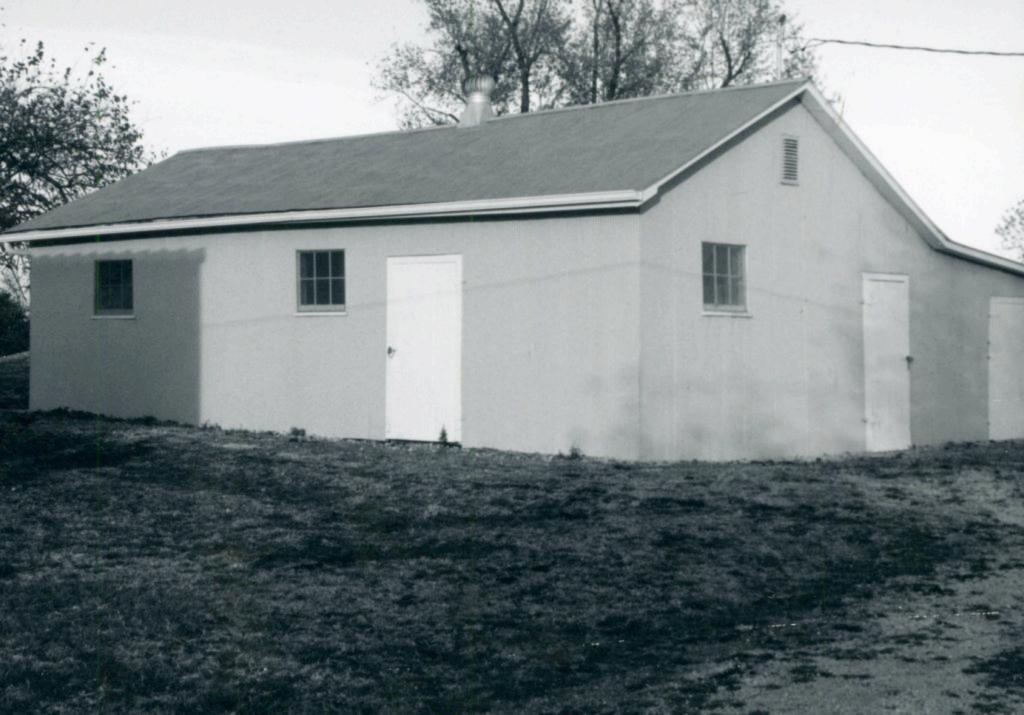

|                                                  |                | MRPC Rolla MC                        |             |         |

DATE: 3/12/80 [

:

49 Revision Date(s)

LUN

MS- AS- 001 - 218

( Continued-Dr. James Anderson Farm-"The Civil War Barracks")

#44 cont.

"The Hill", the site of the Civil War battle called "The Battle of Lane's Prairie. #45 cont.

The War of the Rebellion-Published by U.S. Goverment (Official Records of the u Union and Confederate Armies)

Interviews: Dr. James Anderson (Owner & Historian) Carl Baldwin (Maries County Historical Museum, Vienna, Mo.-Board Member) Madolyn Baldwin (Maries County Historical Museum, Vienna, Mo.-Board Member & Historian) Clarence Hart (Civil War descendant)-St. James, Mo. Travis John, Jr. (Civil War descendant)-St. James, Mo.



#### MS 15 001-219

#### Office of Historic Preservation, P.O. Box 176, Jefferson City, Missouri 65101 HISTORIC INVENTORY

|                                                                                    |                                                                                  |                                                           | -        |
|------------------------------------------------------------------------------------|----------------------------------------------------------------------------------|-----------------------------------------------------------|----------|
| 171                                                                                | 4 Present Name(s)                                                                |