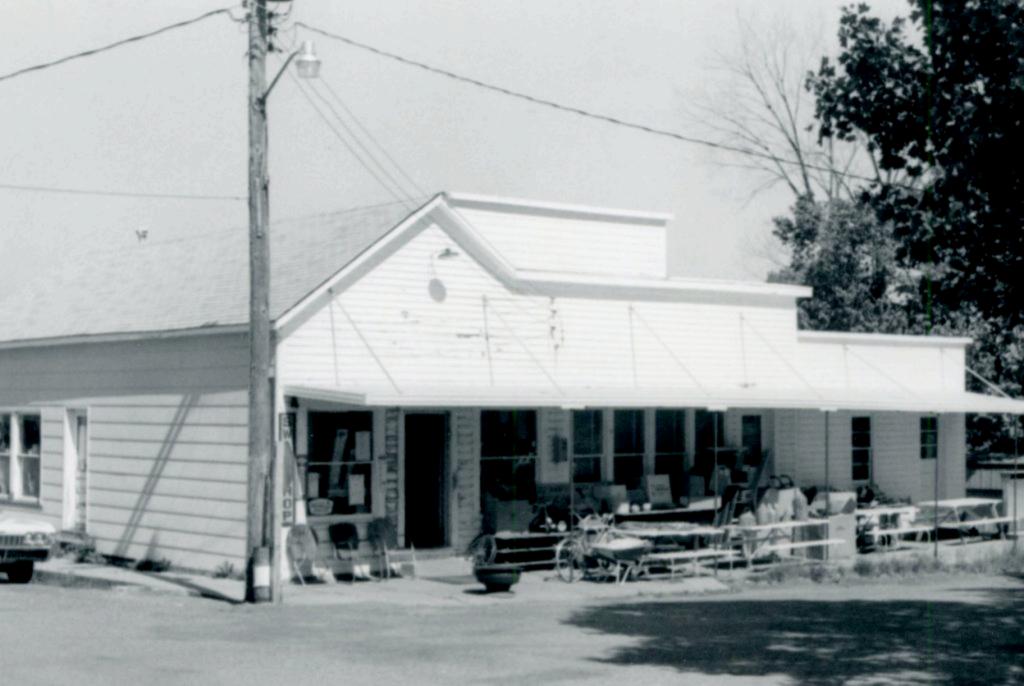

### MS - AS 001 002

| 207.                                                        | 4 Pret          | Tri-County Publication                      | ons                                                  |  |  |
|-------------------------------------------------------------|-----------------|---------------------------------------------|------------------------------------------------------|--|--|
| Location of Negatives                                       |                 | her Namo(s)                                 |                                                      |  |  |
| MRPC Specific Location                                      | 1               | 16 Thematic Category                        | 28 No. of Stories 2                                  |  |  |
|                                                             |                 |                                             | 29 Basement? Yes I                                   |  |  |
| Hwy. m                                                      |                 | 17 Date(a) or Period                        | No II<br>30 Foundation Material                      |  |  |
| City or Town If Rural, Township &<br>Belle                  | Vicinity        | 18 Style or Design                          | ancrete<br>31 Wall Construction                      |  |  |
| Site Plan with North Arrow                                  |                 | 19 Architect or Engineer                    | brick                                                |  |  |
| Hwy M                                                       |                 | 20. Contractor or Builder                   | 32. Roof Type & Material<br>flat asphalt             |  |  |
|                                                             |                 |                                             | <u>flat asphalt</u><br>33. No. of Bays<br>Front Side |  |  |
|                                                             | N               | 21. Original Use. It apparent<br>mercantile | 34. Wall Treatment                                   |  |  |
| 2                                                           | î               | 22 Present Use                              |                                                      |  |  |
| Harry                                                       |                 | 23 Ownership Public 11                      | 35. Plan Shape rectang / 2                           |  |  |
| H                                                           |                 | 23 Ownership Public 1 *<br>Private to       | 36 Changes Addition /<br>(Explain Altered I          |  |  |
|                                                             |                 | 24 Owner's Name & Address,<br>if known      | In 842) Moved 1<br>37 Condition                      |  |  |
| Coe:dinates UTM                                             |                 | Mr Gallegher                                | Interior                                             |  |  |
| Lat                                                         |                 | Belle Mo                                    | Extenor                                              |  |  |
| Long                                                        | -               | 25 Open to Yes ! !<br>Public? No M          | 38 Preservation Yes I<br>Underway? No I              |  |  |
|                                                             |                 | 26 Local Contact Person or Organization     | 30 Endangered? Yes M                                 |  |  |
| On National Yes I   12 Is II<br>Register? 'No bit Eligible? | Yes II<br>No Id |                                             | By What? No j                                        |  |  |
| Purt of Estab Yes II 14 District                            | Yes II          | 27. Other Surveys in which included         | YAN DAL S<br>40. Visible from Yes k                  |  |  |
| Hist Dist ? No 14 Potent'l?                                 | No ki           | unknown                                     | Public Road? No 1                                    |  |  |
| Name of Established District                                |                 |                                             | 41 Distance from and<br>Frontage on Road             |  |  |
| 2 Further Description of Important Feat                     | U/05 ·          |                                             | Photo                                                |  |  |
| History and Significance                                    |                 |                                             |                                                      |  |  |
| Description of Environment and Outbu                        | uildings        |                                             |                                                      |  |  |
|                                                             |                 |                                             |                                                      |  |  |
| Sources of Information                                      |                 |                                             | 46. Prepared by                                      |  |  |
|                                                             | ld obse         | rvation                                     | Belaka                                               |  |  |
| Sources of Information<br>Fiel                              | ld obse         | rvation                                     |                                                      |  |  |