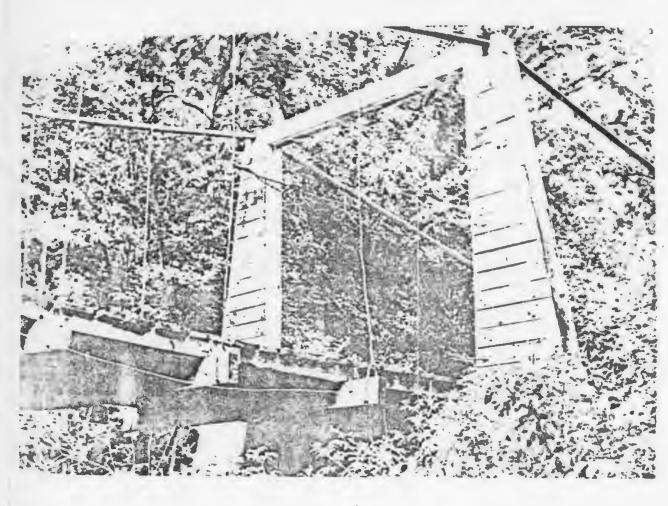

he decking is laid crosswise on these. This gives the bridge greater rigidity and it does not have as much sway as the other one which undulates across its entire length when a person walks on one end of it.

As something out of the past to look at, New England is fond and proud of its famous covered bridges which tourists love to photograph and at tists paint. However, in that category, these two Maries County swinging bridges are a match for any bridges anywhere. For tourists it has yielde which would possess a charm of

N

d Vienna. The one at the from Memorial

brod swing noticably "teme-made" struc-brow carries a good tery day while the one in four tons, is used to

The one on the Park for bood and who sup-wed a county road, the lage on Route T in the

is its record of perfor-

ł,





12. 1

r

...

• \*

· bw

's ;\*

A Martes Grantly will shown power the the first of the second field of the bridge acress the the first of the second field of of the County Court, primed the second field of degree heat to help uprived the second field of the bridge, which used a talket of the second field of the concrete carried in on 10 must linguigh these close to the level of the creak bud but son estimates the bridge with the upstate 95 percent of the days of the year

5 145 Partitions

1 1

Gang Of

the film?

The low-water bridge is built next to and replaces the 46-year-old swinging bridge over the Big Marles river two miles west of Vienna. The swinging bridge, of which there are two near Vienna, is considered picturesque and a focal curiosity but it is severally limited in its