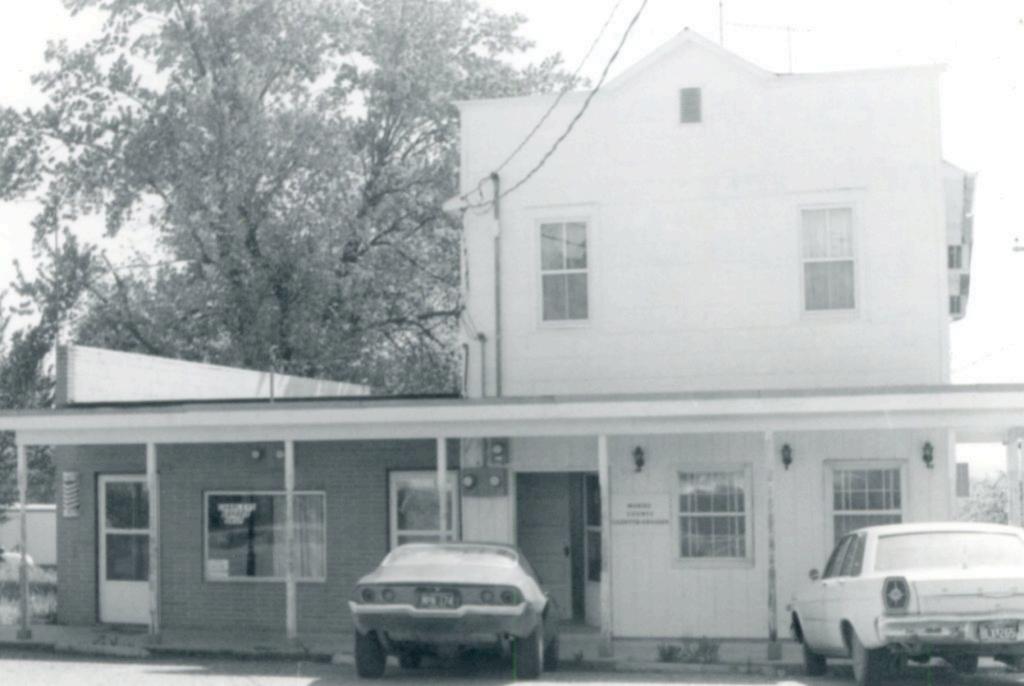

### MS - AS 001 002

| 207.                                                        | 4 Pret          | Tri-County Publication                      | ons                                                  |  |  |
|-------------------------------------------------------------|-----------------|---------------------------------------------|------------------------------------------------------|--|--|
| Location of Negatives                                       |                 | her Namo(s)                                 |                                                      |  |  |
| MRPC Specific Location                                      | 1               | 16 Thematic Category                        | 28 No. of Stories 2                                  |  |  |
|                                                             |                 |                                             | 29 Basement? Yes I                                   |  |  |
| Hwy. m                                                      |                 | 17 Date(a) or Period                        | No II<br>30 Foundation Material                      |  |  |
| City or Town If Rural, Township &<br>Belle                  | Vicinity        | 18 Style or Design                          | ancrete<br>31 Wall Construction                      |  |  |
| Site Plan with North Arrow                                  |                 | 19 Architect or Engineer                    | brick                                                |  |  |
| Hwy M                                                       |                 | 20. Contractor or Builder                   | 32. Roof Type & Material<br>flat asphalt             |  |  |
|                                                             |                 |                                             | <u>flat asphalt</u><br>33. No. of Bays<br>Front Side |  |  |
|                                                             | N               | 21. Original Use. It apparent<br>mercantile | 34. Wall Treatment                                   |  |  |
| 2                                                           | î               | 22 Present Use                              |                                                      |  |  |
| Harry                                                       |                 | 23 Ownership Public 11                      | 35. Plan Shape rectang / 2                           |  |  |
| H                                                           |                 | 23 Ownership Public 1 *<br>Private to       | 36 Changes Addition /<br>(Explain Altered I          |  |  |
|                                                             |                 | 24 Owner's Name & Address,<br>if known      | In 842) Moved 1<br>37 Condition                      |  |  |
| Coe:dinates UTM                                             |                 | Mr Gallegher                                | Interior                                             |  |  |
| Lat                                                         |                 | Belle Mo                                    | Extenor                                              |  |  |
| Long                                                        | -               | 25 Open to Yes ! !<br>Public? No M          | 38 Preservation Yes I<br>Underway? No I              |  |  |
|                                                             |                 | 26 Local Contact Person or Organization     | 30 Endangered? Yes M                                 |  |  |
| On National Yes I   12 Is II<br>Register? 'No bit Eligible? | Yes II<br>No Id |                                             | By What? No j                                        |  |  |
| Purt of Estab Yes II 14 District                            | Yes II          | 27. Other Surveys in which included         | YAN DAL S<br>40. Visible from Yes k                  |  |  |
| Hist Dist ? No 14 Potent'l?                                 | No ki           | unknown                                     | Public Road? No 1                                    |  |  |
| Name of Established District                                |                 |                                             | 41 Distance from and<br>Frontage on Road             |  |  |
| 2 Further Description of Important Feat                     | U/05 ·          |                                             | Photo                                                |  |  |
| History and Significance                                    |                 |                                             |                                                      |  |  |
| Description of Environment and Outbu                        | uildings        |                                             |                                                      |  |  |
|                                                             |                 |                                             |                                                      |  |  |
| Sources of Information                                      |                 |                                             | 46. Prepared by                                      |  |  |
|                                                             | ld obse         | rvation                                     | Belaka                                               |  |  |
| Sources of Information<br>Fiel                              | ld obse         | rvation                                     |                                                      |  |  |