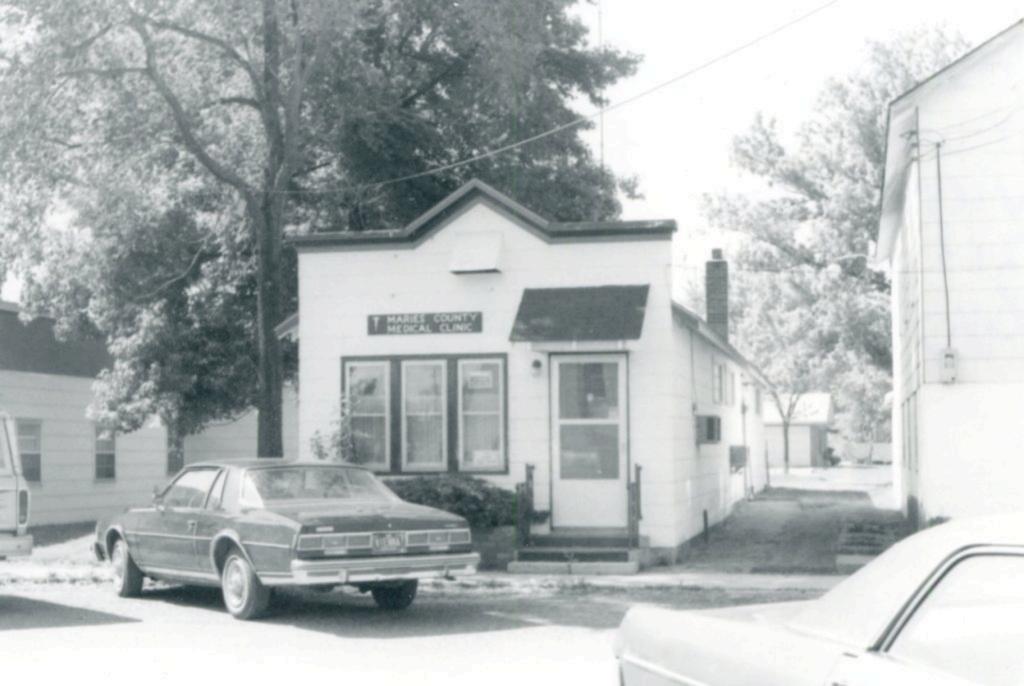

### MS - AS 001 002

| 207.                                                        | 4 Pret          | Tri-County Publication                      | ons                                                  |  |  |
|-------------------------------------------------------------|-----------------|---------------------------------------------|------------------------------------------------------|--|--|
| Location of Negatives                                       |                 | her Namo(s)                                 |                                                      |  |  |
| MRPC Specific Location                                      | 1               | 16 Thematic Category                        | 28 No. of Stories 2                                  |  |  |
|                                                             |                 |                                             | 29 Basement? Yes I                                   |  |  |
| Hwy. m                                                      |                 | 17 Date(a) or Period                        | No II<br>30 Foundation Material                      |  |  |
| City or Town If Rural, Township &<br>Belle                  | Vicinity        | 18 Style or Design                          | ancrete<br>31 Wall Construction                      |  |  |
| Site Plan with North Arrow                                  |                 | 19 Architect or Engineer                    | brick                                                |  |  |
| Hwy M                                                       |                 | 20. Contractor or Builder                   | 32. Roof Type & Material<br>flat asphalt             |  |  |
|                                                             |                 |                                             | <u>flat asphalt</u><br>33. No. of Bays<br>Front Side |  |  |
|                                                             | N               | 21. Original Use. It apparent<br>mercantile | 34. Wall Treatment                                   |  |  |
| 2                                                           | î               | 22 Present Use                              |                                                      |  |  |
| Harry                                                       |                 | 23 Ownership Public 11                      | 35. Plan Shape rectang / 2                           |  |  |
| H                                                           |                 | 23 Ownership Public 1 *<br>Private to       | 36 Changes Addition /<br>(Explain Altered I          |  |  |
|                                                             |                 | 24 Owner's Name & Address,<br>if known      | In 842) Moved 1<br>37 Condition                      |  |  |
| Coe:dinates UTM                                             |                 | Mr Gallegher                                | Interior                                             |  |  |
| Lat                                                         |                 | Belle Mo                                    | Extenor                                              |  |  |
| Long                                                        | -               | 25 Open to Yes ! !<br>Public? No M          | 38 Preservation Yes I<br>Underway? No I              |  |  |
|                                                             |                 | 26 Local Contact Person or Organization     | 30 Endangered? Yes M                                 |  |  |
| On National Yes I   12 Is II<br>Register? 'No bit Eligible? | Yes II<br>No Id |                                             | By What? No j                                        |  |  |
| Purt of Estab Yes II 14 District                            | Yes II          | 27. Other Surveys in which included         | YAN DAL S<br>40. Visible from Yes k                  |  |  |
| Hist Dist ? No 14 Potent'l?                                 | No ki           | unknown                                     | Public Road? No 1                                    |  |  |
| Name of Established District                                |                 |                                             | 41 Distance from and<br>Frontage on Road             |  |  |
| 2 Further Description of Important Feat                     | U/05 ·          |                                             | Photo                                                |  |  |
| History and Significance                                    |                 |                                             |                                                      |  |  |
| Description of Environment and Outbu                        | uildings        |                                             |                                                      |  |  |
|                                                             |                 |                                             |                                                      |  |  |
| Sources of Information                                      |                 |                                             | 46. Prepared by                                      |  |  |
|                                                             | ld obse         | rvation                                     | Belaka                                               |  |  |
| Sources of Information<br>Fiel                              | ld obse         | rvation                                     |                                                      |  |  |