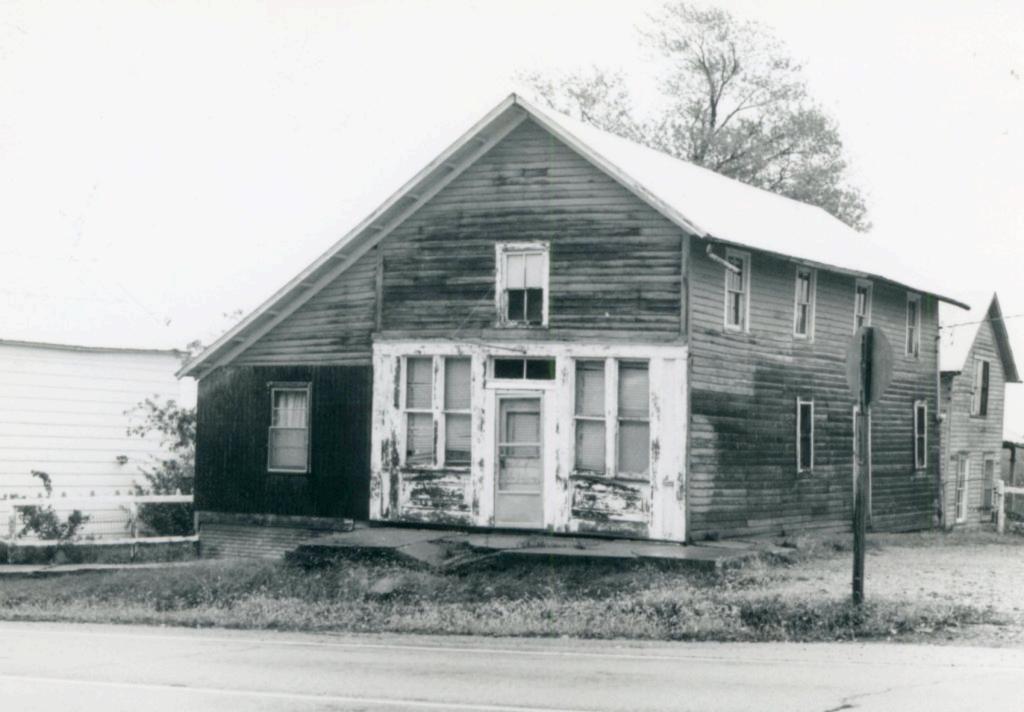

### MS - AS 001 002

| 207.                                                        | 4 Pret          | Tri-County Publication                      | ons                                                  |  |  |
|-------------------------------------------------------------|-----------------|---------------------------------------------|------------------------------------------------------|--|--|
| Location of Negatives                                       |                 | her Namo(s)                                 |                                                      |  |  |
| MRPC Specific Location                                      | 1               | 16 Thematic Category                        | 28 No. of Stories 2                                  |  |  |
|                                                             |                 |                                             | 29 Basement? Yes I                                   |  |  |
| Hwy. m                                                      |                 | 17 Date(a) or Period                        | No II<br>30 Foundation Material                      |  |  |
| City or Town If Rural, Township &<br>Belle                  | Vicinity        | 18 Style or Design                          | ancrete<br>31 Wall Construction                      |  |  |
| Site Plan with North Arrow                                  |                 | 19 Architect or Engineer                    | brick                                                |  |  |
| Hwy M                                                       |                 | 20. Contractor or Builder                   | 32. Roof Type & Material<br>flat asphalt             |  |  |
|                                                             |                 |                                             | <u>flat asphalt</u><br>33. No. of Bays<br>Front Side |  |  |
|                                                             | N               | 21. Original Use. It apparent<br>mercantile | 34. Wall Treatment                                   |  |  |
| 2                                                           | î               | 22 Present Use                              |                                                      |  |  |
| Harry                                                       |                 | 23 Ownership Public 11                      | 35. Plan Shape rectang / 2                           |  |  |
| H                                                           |                 | 23 Ownership Public 1 *<br>Private to       | 36 Changes Addition /<br>(Explain Altered I          |  |  |
|                                                             |                 | 24 Owner's Name & Address,<br>if known      | In 842) Moved 1<br>37 Condition                      |  |  |
| Coe:dinates UTM                                             |                 | Mr Gallegher                                | Interior                                             |  |  |
| Lat                                                         |                 | Belle Mo                                    | Extenor                                              |  |  |
| Long                                                        | -               | 25 Open to Yes ! !<br>Public? No M          | 38 Preservation Yes I<br>Underway? No I              |  |  |
|                                                             |                 | 26 Local Contact Person or Organization     | 30 Endangered? Yes M                                 |  |  |
| On National Yes I   12 Is II<br>Register? 'No bit Eligible? | Yes II<br>No Id |                                             | By What? No j                                        |  |  |
| Purt of Estab Yes II 14 District                            | Yes II          | 27. Other Surveys in which included         | YAN DAL S<br>40. Visible from Yes k                  |  |  |
| Hist Dist ? No 14 Potent'l?                                 | No ki           | unknown                                     | Public Road? No 1                                    |  |  |
| Name of Established District                                |                 |                                             | 41 Distance from and<br>Frontage on Road             |  |  |
| 2 Further Description of Important Feat                     | U/05 ·          |                                             | Photo                                                |  |  |
| History and Significance                                    |                 |                                             |                                                      |  |  |
| Description of Environment and Outbu                        | uildings        |                                             |                                                      |  |  |
|                                                             |                 |                                             |                                                      |  |  |
| Sources of Information                                      |                 |                                             | 46. Prepared by                                      |  |  |
|                                                             | ld obse         | rvation                                     | Belaka                                               |  |  |
| Sources of Information<br>Fiel                              | ld obse         | rvation                                     |                                                      |  |  |