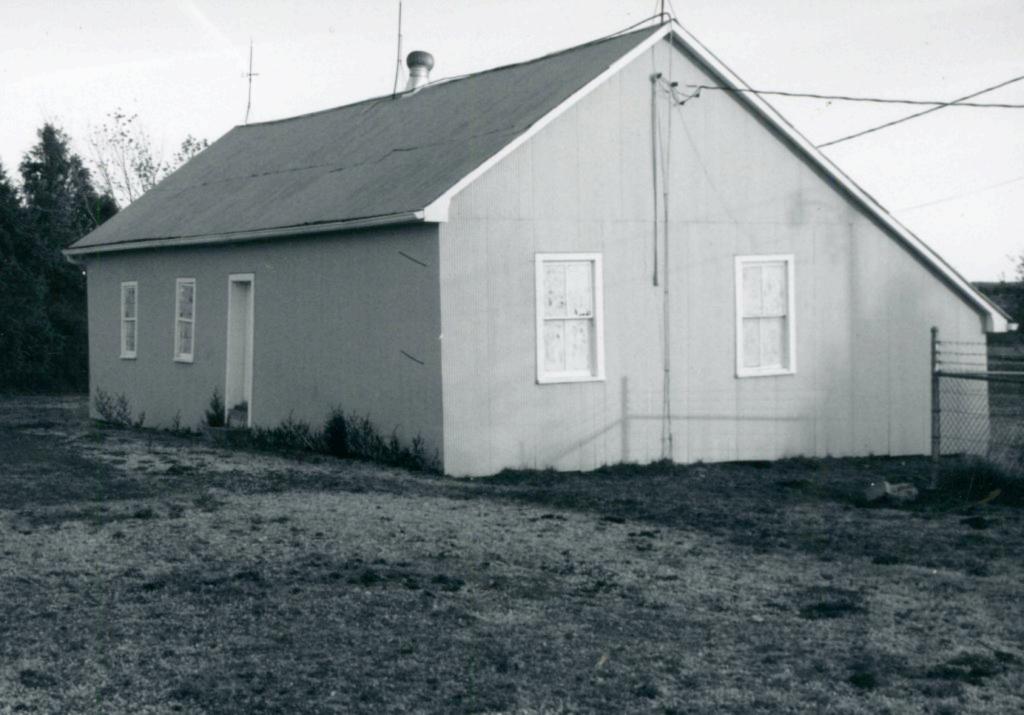

| 46. Prepared by                                           |          |
|                                                                                    |                                                                                  | Robert Lacy                                               |          |
|                                                                                    |                                                                                  | 47. Organization<br>MRPC Rolla Mo.                        |          |

DATE: 37

;

3/12/81 49 Revision Date(5)

(Continued-Dr. James Anderson Farm-"The Blacksmith Shop".

#### #44 Cont.--

the main house known as "The Hill", the site of the Civil War battle called "The Battle of Lane's Prairie".



#### MS 45 201-220 Office of Historic Preservation, P.O. Box 176, Jefferson City, Missouri 65101 HISTORIC INVENTORY

| 11101                                      |                                      | /EITIOITI                                                     |            |                                          |
|--------------------------------------------|--------------------------------------|---------------------------------------------------------------|------------|------------------------------------------|
| 172                                        | 4 Pier                               | ent Name(s)                                                   |            |                                          |
| County                                     | Boy