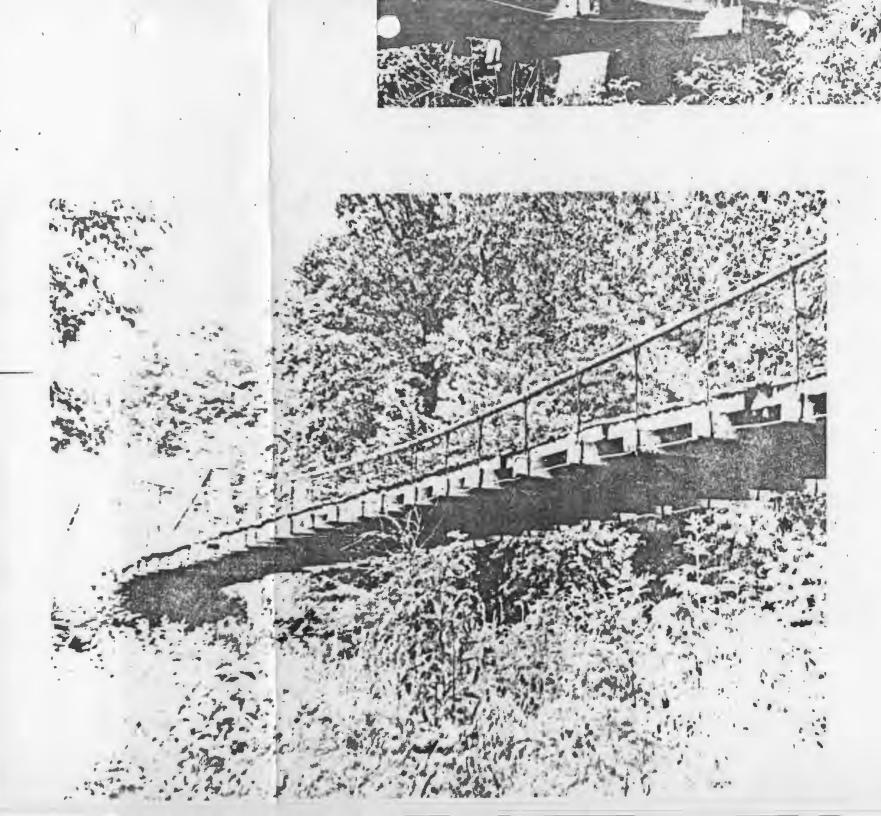

ng noticably yet, despite this and despite the fact they they are "home-made" structures built by the people who needed them, the one below carries a good volume of modern automobile and truck traffic every day while the one on the right, which has a sign saying the load limit is four tons, is used to reach the farm of Al Wieberg.

The bridge on the Park road was built 43 years ago in 1928 while the one on Route AA was erected near the same time. The one on the Park Road was built by people who lived in the neighborhood and who supplied the lumber from their own land. Since it served a county road, the County Court supplied the cable. A third such bridge on Route T in the general area was replaced several years ago.

The bridge below on the Park Road has a flaw in its record of perfor-





ming its duty faithfully. In January of 1968 Mrs. Jim McKinney was crossing it in a car with her five children when one of the end piers gave way, dropping the car into the river. Fortunately, the river was ver ow and there was no danger of flooding the car. It was also surprising good fortune that neither Mrs. McKinney nor the children were injured and they escaped from the overturned car by kicking out the rear window Since the bridge was repaired after that accident it is considered quite safe.

The engineering principle of the cable suspension bridge, which was also used on the Golden Gate Bridge over the entrance to San Francisco Bay, is not as old as the arch-supported bridge but it is a uniquel ingenious concept. The bridge literally hangs from the top cables. We which is put on t