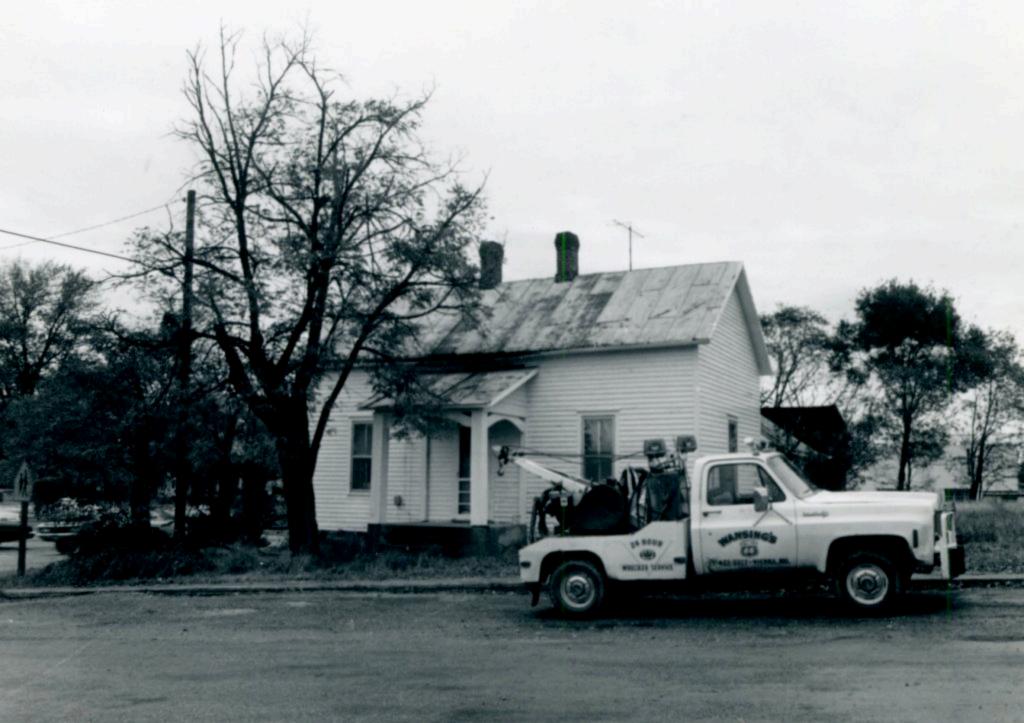

## MS-AS 001 001

| 205.                                                       | 4 Pres                    | ent Name(s)<br>Robert Shanks ho                                    | ome                                                                 |
|------------------------------------------------------------|---------------------------|--------------------------------------------------------------------|---------------------------------------------------------------------|
| County Maries<br>B Location of Negatives MRPC              |                           | n Namo(s)                                                          |                                                                     |
| Specific Location                                          | _                         | 18 Thematic Category                                               | 28 No. of Stones Two                                                |
| a second of the second                                     |                           |                                                                    | 29 Basement? Yes (x                                                 |
| Hwy 28                                                     |                           | 17 Date(s) or Period                                               | <sup>1</sup> z-partial No!                                          |
| City or Town If Rusal, Townsh Belle                        | p & Vicinity              | 18 Style or Design                                                 | 30. Foundation Material<br>rock (old part)<br>31. Wall Construction |
| Site Plan with Nerth Arrow                                 | (-N                       | 19 Architect or Engineer                                           | wood frame                                                          |
|                                                            | <u></u>                   | 20 Contractor or Builder                                           | 32. Roof Type & Material<br>gable/tin                               |
|                                                            |                           | 21. Original Use, If apparent                                      | 33. No. of Bays<br>Front Side                                       |
| 00<br>Cl                                                   | -                         | 22 Present Use                                                     | 34. Well Treatment<br>siding                                        |
| 7                                                          |                           | residential 23 Ownership Public ! '                                | 35. Plan Shape T-shape<br>36. Changes Addition !!                   |
| 3                                                          | -                         | Private D                                                          | (Explain Altered I )<br>in #42) Moved I f                           |
|                                                            |                           | 24 Owner's Name & Address.<br>1 known Robert Shanks                | 37 Condition good                                                   |
| Coordinates UTM                                            |                           | Belle, Mo.                                                         | Interior good                                                       |
| Let .                                                      |                           | 25 Open to Yes II                                                  | 38 Preservation Yes I                                               |
| Site 1 i<br>Building 90                                    | Structure 11<br>Object 11 | Public? No pr<br>26 Local Contact Person or Diganization           | Underway? No Pl<br>39 Endangered? Yes                               |
| 1 On National Yes I 12 Is It<br>Register? No Di Eligit     | Yes II                    | 27. Other Surveys in Which Included                                | By What? No M                                                       |
| 3 Part of Estab Yes II 14 Dist                             |                           |                                                                    | 40. Visible from Yes W<br>Public Road? No []                        |
| 5 Name of Established District                             |                           | unknown                                                            | 41 Distance from and<br>Frontage on Road                            |
|                                                            |                           |                                                                    | . Promage on Hoad                                                   |
| 2 Further Description of Important i<br>house built in 194 |                           | Center chimney. Back part of<br>led wood work above dormer windows | Photo                                                               |
| 3 History and Significance                                 | Basic :                   | I-house, with back addition.                                       |                                                                     |
| 4 Description of Environment and O                         | vibuildings               |                                                                    |                                                                     |
| 5 Sources of Information Mrs .                             | Picker                    | •                                                                  | 46. Prepared by<br>Belaka                                           |
| Box                                                        | \$ 574                    |                                                                    | 47 Organization<br>MRPC                                             |
| Be                                                         | elle, Mo.                 |                                                                    | 48 Date 49 Revision Date(s)                                         |