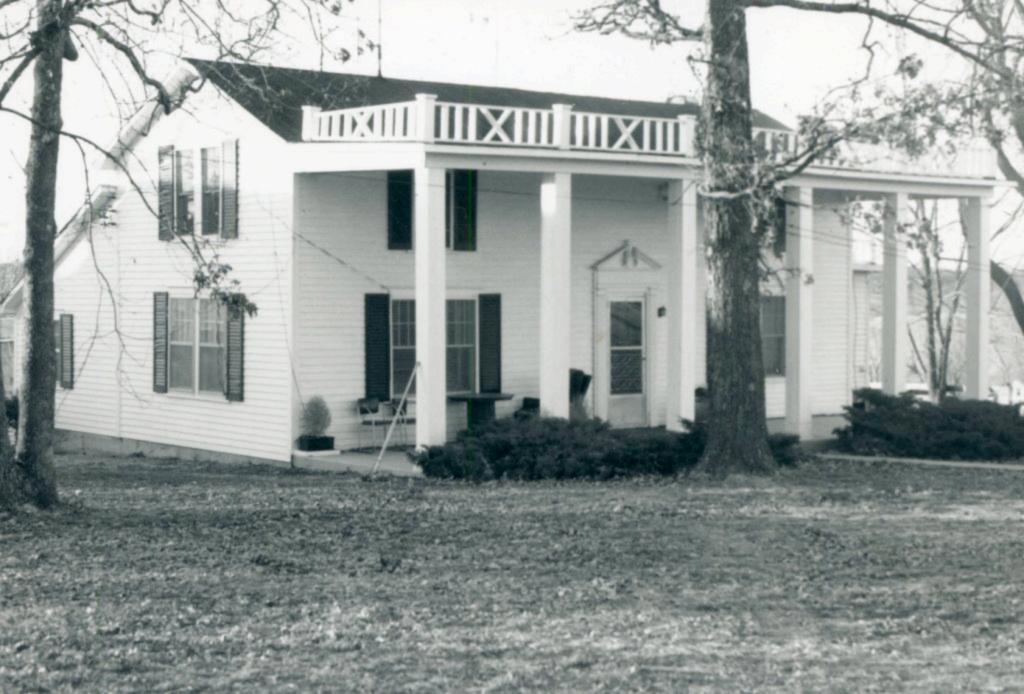

47 Organization |                |
| their home near it<br>beschulion of Environm<br>The Skowky house<br>country lane sour<br>is comprised of s<br>beschulces of Information<br>Maries County At | thwest of the jun<br>small hills, open<br>las & Plat Book,<br>lew: Ottle Skow | miles north of High Gate, MO. and s<br>action of Highway H and Highway C.<br>meadows, and a deep valley to the<br>Rockford Map Publishers, Inc. 1976<br>by<br>e | The land of the farm<br>west of the house.<br>46 Prepared by<br>Robert Lacy                                                                     |                |

-

Peter J.P. Skowby House

# 43 continued ....

0-2

Post Office from 1890 to 1910. The property is now owned by Mr. and Mrs. Clyde Elrod; Mrs. Elrod is the granddaughter of Peter Skowby.



| HISTORIC INVENTORY MS 45 00 | 10 | C |
|-----------------------------|----|---|

| Nº 138.