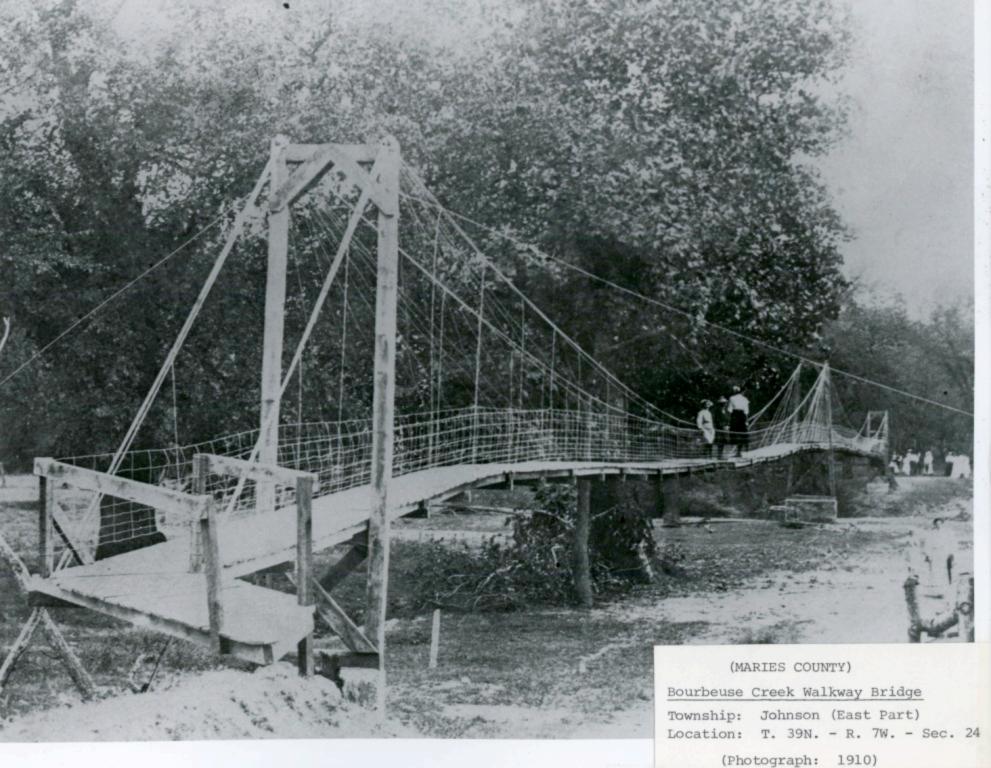

rtheast of St. James, Missouri.<br>ader-Journal (newspaper)-April 23,1980.<br>, Rockford Map Publishers, Inc. 1976<br>mes Foundation, St. James, MO | 46. Prepared by<br>Robert Lacy<br>47 Organization |
| st of<br>Sources<br>ries C<br>ord Hug<br>nora D | s of the wa<br>Highway H,<br>of Information<br>ounty Atlas<br>hes - Direc<br>ecker - St. | eight miles<br>St. James Le<br>& Plat Book                 | northeast of St. James, Missouri.<br>ader-Journal (newspaper)-April 23,1980.<br>, Rockford Map Publishers, Inc. 1976<br>mes Foundation, St. James, MO | 46. Prepared by<br>Robert Lacy                    |

Mi -15 001 223

Bourbeuse Creek Walkway Bridge Ruins

#43 Continued....

spring of 1910, dedication ceremonies and a Sunday-picnic were held to commemorate the completion of the bridge.





### M5- A5 001 - 224

| Office of Historic | Preservation, | P.O. Box | 176. | Jefferson | City. | Missouri | 65101 |
|--------------------|---------------|----------|------|-----------|-------|----------|-------|
| HISTORIC           | INVENT        | ORY      |      |           |       |          |       |

| 1 110 194.                                  | 4 Prei                               | Star school                                    |                                                        |
|---------------------------------------------|--------------------------------------|------------------------------------------------|--------------------------------------------------------|
| z County Maries<br>3 Location of Negatives  | IRPC                                 | er Namo(s)