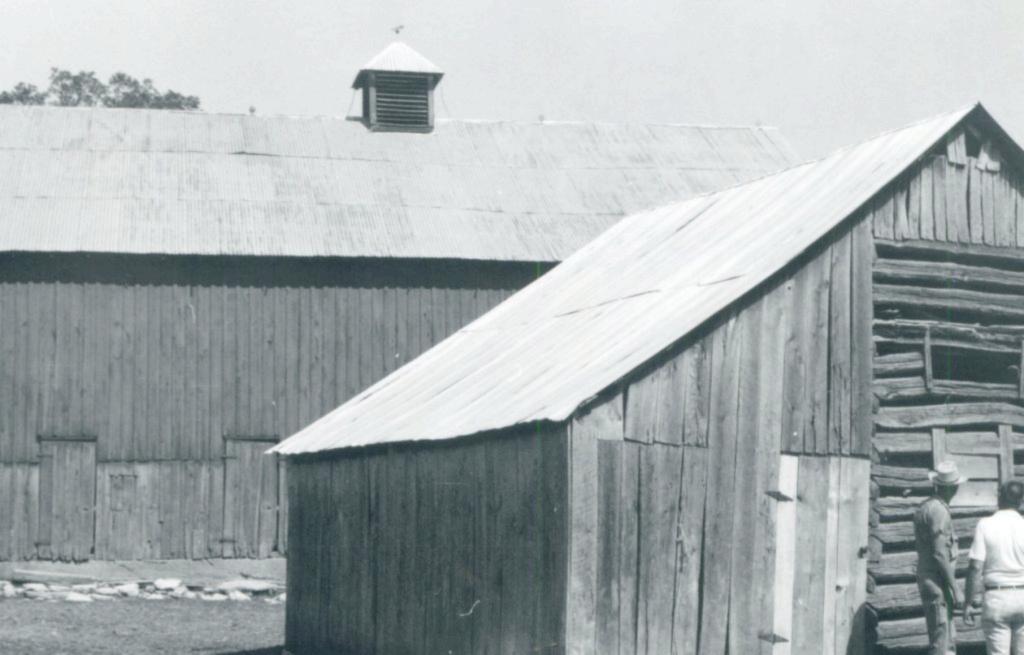

|                                                                                                                 | Organization<br>MRPC                        |
| Vienna, Me                                         |                            | Vienna, Mo.                                               | 40                                                                                                              | Date 49 Revision Date(s)                    |
| Maries County Atlas and                            | 1 Plat Book                | , Rockford Map Publishers,                                | 1976 7                                                                                                          | /1/80                                       |











## MS 45 001 - 182

Office of Historic Preservation, P.Q. Box 176, Jefferson City, Missouri 65101 HISTORIC INVENTORY

| Sect. 9-R9W-T40N     17 Data(s) or Period<br>ca. 1930     20 Ba       7 City or Town     If Rural, Township & Vicinity<br>JAcK5+n     18 Style or Design     30. Fo       8 Site Plan with Neith Arrow     14     19 Architect or Engineer     31 Wa       9 Coordinates     19     Architect or Engineer     32. Ro<br>gal       10 Contractor or Builder     31 Wa       11 U     10     Architect or Engineer       12 Original Use, If Apparent<br>School     35 Pla       23 Ownership     Public !:<br>Private M       24 Owner's Name & Address,<br>d known     Mr. & Mrs. Luechtefeld7       25 Open to<br>Public?     Yes !       26 Local Contact Person or Organization     39 End