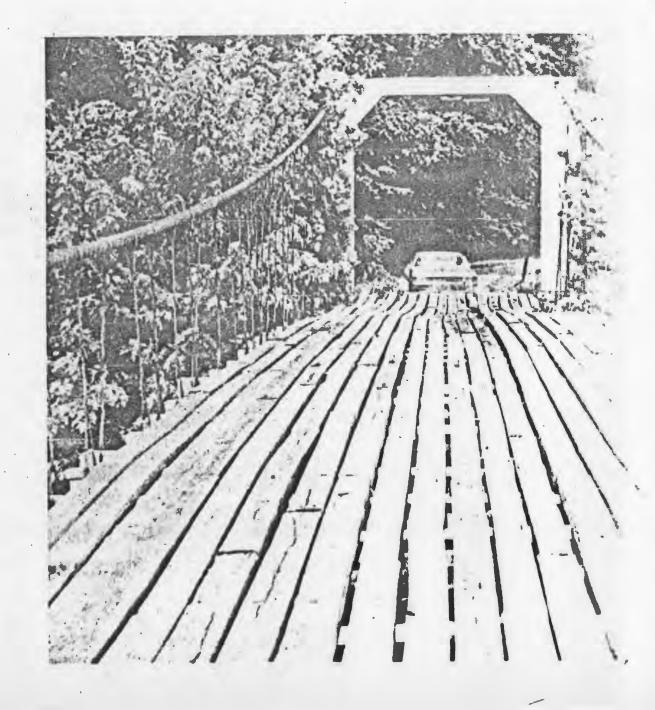

wing noticably yet, despite this and despite the fact they they are "home-made" structures built by the people who needed them, the one below carries a good volume of modern automobile and truck traffic every day while the one on the right, which has a sign saying the load limit is four tons, is used to reach the farm of Al Wieberg.

The bridge on the Park road was built 43 years ago in 1928 while the one on Route AA was erected near the same time. The one on the Park Road was built by people who lived in the neighborhood and who supplied the lumber from their own land. Since it served a county road, the County Court supplied the cable. A third such bridge on Route T in the general area was replaced several years ago.

The bridge below on the Park Road has a flaw in its record of perfor-





ming its duty faithfully. In January of 1968 Mrs. Jim McKinney was crossing it in a car with her five children when one of the end piers gave way, dropping the car into the river. Fortunately, the river was ver ow and there was no danger of flooding the car. It was also surprising good fortune that neither Mrs. McKinney nor the children were injured and they escaped from the overturned car by kicking out the rear window Since the bridge was repaired after that accident it is considered quite safe.

The engineering principle of the cable suspension bridge, which was also used on the Golden Gate Bridge over the entrance to San Francisco Bay, is not as old as the arch-supported bridge but it is a uniquel ingenious concept. The bridge literally hangs from the top cables. We which is put on