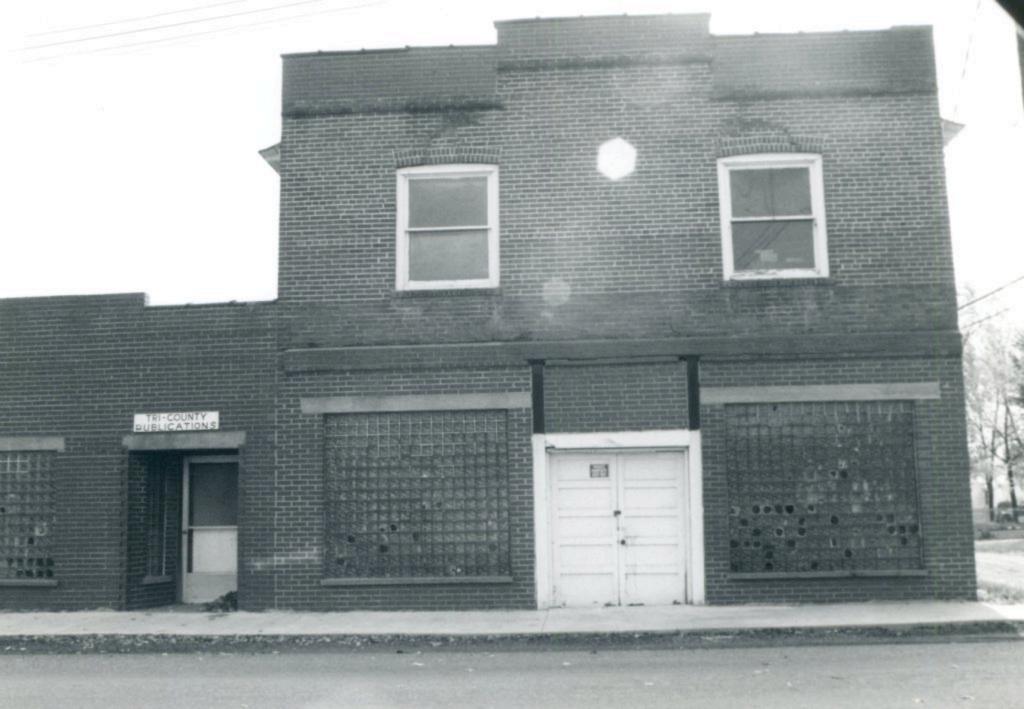

### MS - AS 001 002

| 207.                                                        | 4 Pret          | Tri-County Publication                      | ons                                                  |  |  |
|-------------------------------------------------------------|-----------------|---------------------------------------------|------------------------------------------------------|--|--|
| Location of Negatives                                       |                 | her Namo(s)                                 |                                                      |  |  |
| MRPC Specific Location                                      | 1               | 16 Thematic Category                        | 28 No. of Stories 2                                  |  |  |
|                                                             |                 |                                             | 29 Basement? Yes I                                   |  |  |
| Hwy. m                                                      |                 | 17 Date(a) or Period                        | No II<br>30 Foundation Material                      |  |  |
| City or Town If Rural, Township &<br>Belle                  | Vicinity        | 18 Style or Design                          | ancrete<br>31 Wall Construction                      |  |  |
| Site Plan with North Arrow                                  |                 | 19 Architect or Engineer                    | brick                                                |  |  |
| Hwy M                                                       |                 | 20. Contractor or Builder                   | 32. Roof Type & Material<br>flat asphalt             |  |  |
|                                                             |                 |                                             | <u>flat asphalt</u><br>33. No. of Bays<br>Front Side |  |  |
|                                                             | N               | 21. Original Use. It apparent<br>mercantile | 34. Wall Treatment                                   |  |  |
| 2                                                           | î               | 22 Present Use                              |                                                      |  |  |
| Harry                                                       |                 | 23 Ownership Public 11                      | 35. Plan Shape rectang / 2                           |  |  |
| H                                                           |                 | 23 Ownership Public 1 *<br>Private to       | 36 Changes Addition /<br>(Explain Altered I          |  |  |
|                                                             |                 | 24 Owner's Name & Address,<br>if known      | In 842) Moved 1<br>37 Condition                      |  |  |
| Coe:dinates UTM                                             |                 | Mr Gallegher                                | Interior                                             |  |  |
| Lat                                                         |                 | Belle Mo                                    | Extenor                                              |  |  |
| Long                                                        | -               | 25 Open to Yes ! !<br>Public? No M          | 38 Preservation Yes I<br>Underway? No I              |  |  |
|                                                             |                 | 26 Local Contact Person or Organization     | 30 Endangered? Yes M                                 |  |  |
| On National Yes I   12 Is II<br>Register? 'No bit Eligible? | Yes II<br>No Id |                                             | By What? No j                                        |  |  |
| Purt of Estab Yes II 14 District                            | Yes II          | 27. Other Surveys in which included         | YAN DAL S<br>40. Visible from Yes k                  |  |  |
| Hist Dist ? No 14 Potent'l?                                 | No ki           | unknown                                     | Public Road? No 1                                    |  |  |
| Name of Established District                                |                 |                                             | 41 Distance from and<br>Frontage on Road             |  |  |
| 2 Further Description of Important Feat                     | U/05 ·          |                                             | Photo                                                |  |  |
| History and Significance                                    |                 |                                             |                                                      |  |  |
| Description of Environment and Outbu                        | uildings        |                                             |                                                      |  |  |
|                                                             |                 |                                             |                                                      |  |  |
| Sources of Information                                      |                 |                                             | 46. Prepared by                                      |  |  |
|                                                             | ld obse         | rvation                                     | Belaka                                               |  |  |
| Sources of Information<br>Fiel                              | ld obse         | rvation                                     |                                                      |  |  |