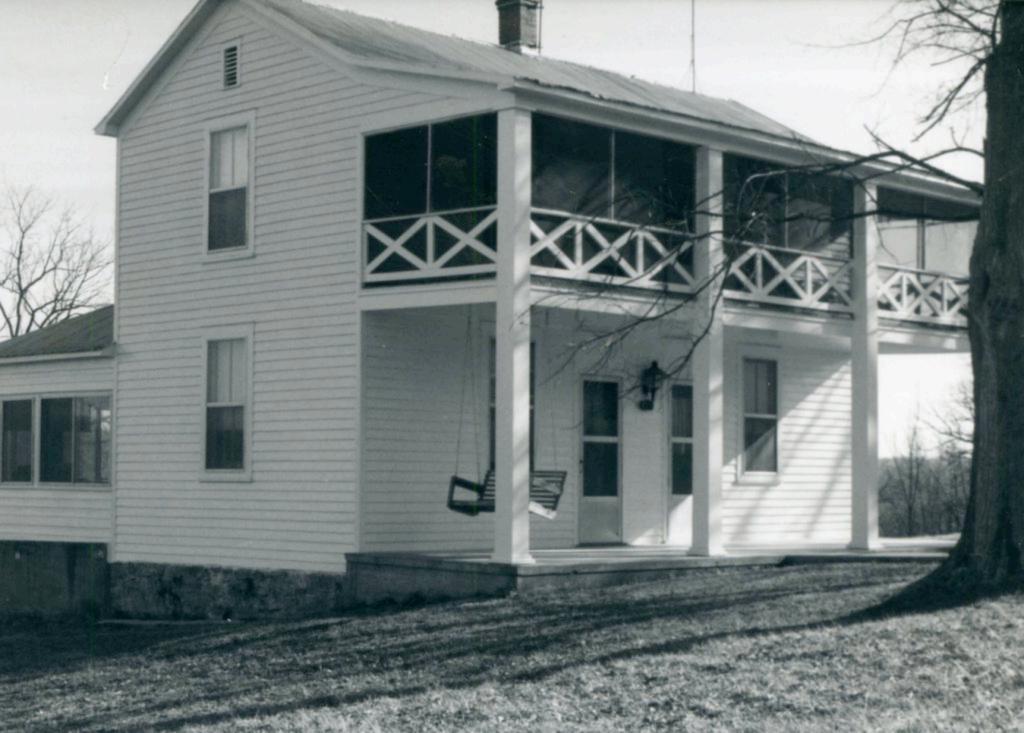

child on the place in retaliation.

After about a year in a home that replaced the one that had burned, the Branson family came down with chills and malaise. They were advised by Dr. William H. Bowles, of Lanes's Prarie, to relocate their home on higher ground away from the river. Branson did so and finished the home on the highest spot on the 1200 acre farm in 1882. In 1895 he sold that home and built another one back near the river where the present home is located. On a night in April of 1909, it caught fire from an over-heated heating stove and was destroyed.

It was replaced by the house that remains today. When the construction was completed, Mr. Branson called family and friends together for a celebration.

The property is now owned by Dr. James Allen of Jefferson City, Missouri.



## Office of Historic Preservation, P.O. Box 176, Jefferson City, Missouri 65101 HISTORIC INVENTORY



| 1940.                                                        | Rober     | t Lacy              |
|--------------------------------------------------------------|-----------|---------------------|
| " History of Maries County" by Everett M. King               | 47 Organi | zalion              |
|                                                              | -         | Rolla, MO           |
| Interview: Joe Clay Crum - Vienna, MO                        | 48 Date   | 49 Revision Date(s) |
| Maries County Atlas & Plat Book Bockford Man Dublishers 1976 | 3/10/81   |                     |



# Office of Historic Preservation, P.O. Box 176, Jefferson City, Missouri 65101 HISTORIC INVENTORY