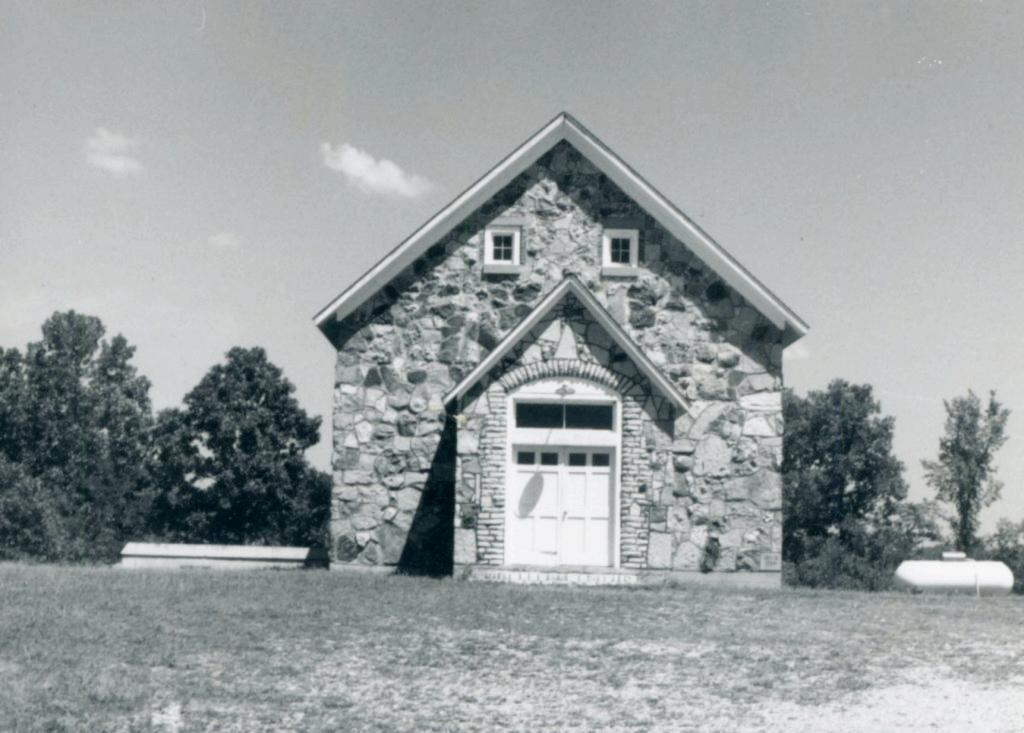

Finn. Altogether, 67 members were under the pastoral charge of Rev. David.

The present Church, the third to be built on the site, was completed in July of 1934 with the work being done by members of the congregation and other local people. The rock on the exterior was laid by Fred Brunk of Meta. Ice cream socials and suppers were held to help pay the costs of the building under the leadership of Rev. Horace Miller.

Later a basement was added to the building which contains classrooms, rest rooms, and kitchen facilities. The church, at present, has approximately 150 members.

Little Flock Baptist Church was named for the Biblical text

Page 2 ( History-Little Flock Baptist Church)

of Luke 12:32, "Fear not, little flock; for it is your father's good pleasure to give you the kingdom."







MS-A5-001-159

Office of Historic Preservation, P.O. Box 176, Jefferson City, Missouri 65101 HISTORIC INVENTORY

8 6

| 1 No<br>166                                  | 4 Pres                  | sent Namo(s) .