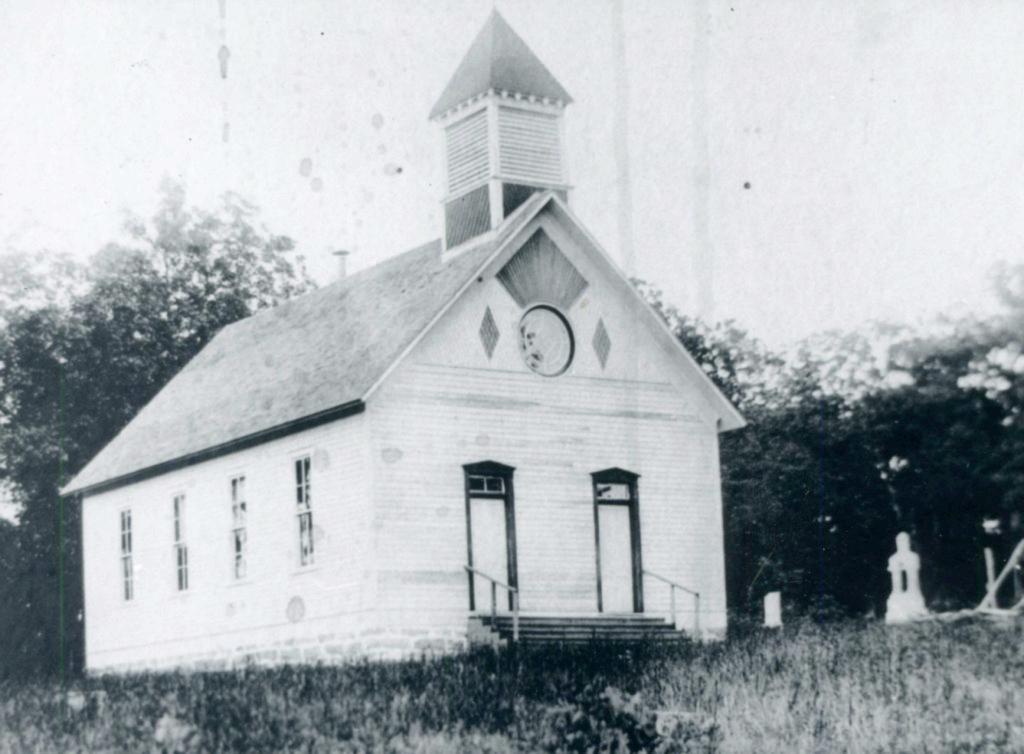

d, and the church's name was changed to Broadway.

Services were held once a month in the beginning. Mrs. Elsie Moreland remembers playing the church organ for services from her 12th to 17th years, and her future husband, Mark Moreland, led the singing.

Inventions and progress made many rural communities obsolete, and Broadway was no exception, but today numerous residents of Vienna, Belle, St. James, and other surrounding communities are descendants of those early denizens of the Broadway community.



(Maries County)

### Broadway Baptist Church

Township: Johnson (East Part) Location: T.39N. - R.7W. - Sec. 17

### Photograph: 1904

A very early photo of Broadway Baptist Church. The cemetery at right shows only two stones: Marcus B. and Mary Ann John and their only daughter, Lulu Cox.



MS- A5-001-205

Office of Historic Preservation, P.O. Box 176, Jefferson City, Missouri 65101 HISTORIC INVENTORY

|                                                                                                                                                                                                                                                                                                                                                                                    | A P                                                                                                                                                                                                | 4 Present Name(s)