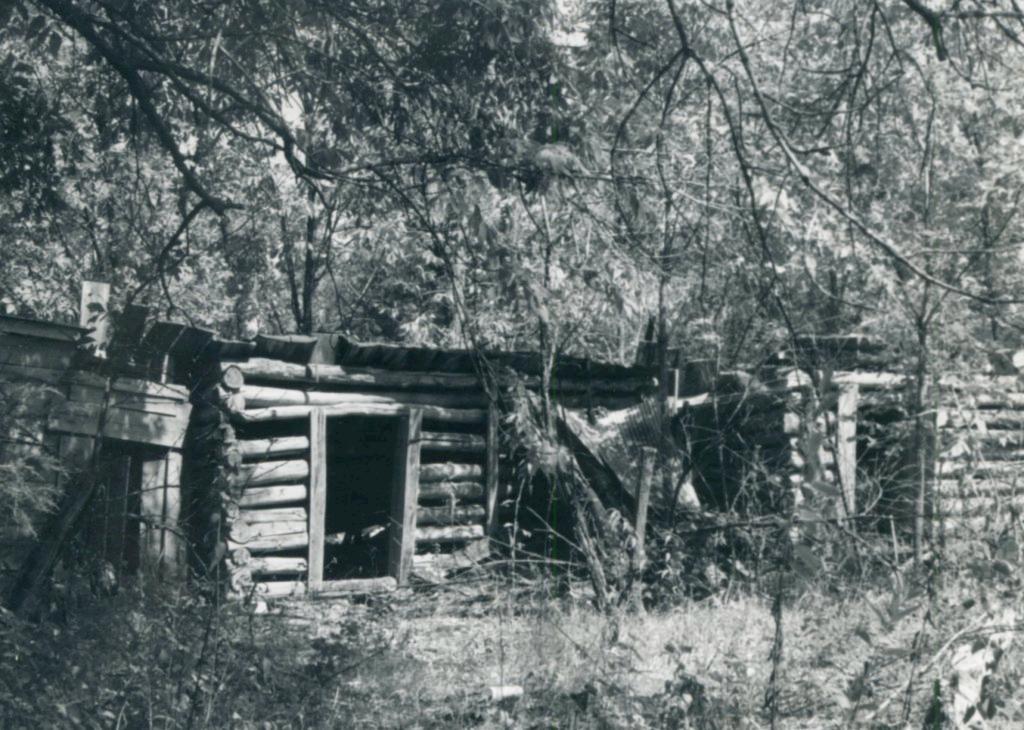

|                           | b; two story main house.                                                 |                                                          |  |  |
| nearby 2nd doul                    |                           | b; two story main house.                                                 | A6 Pressonal by                                          |  |  |
| nearby 2nd doul                    | ole-pen corn cri          | b; two story main house.<br>d observation; "Log Architecture             | 46. Prepared by Belaka                                   |  |  |
| nearby 2nd doul                    | ole-pen corn cri          |                                                                          | 46. Prepared by<br>Belaka<br>47 Organization<br>M.R.P.C. |  |  |













## MS-15-001-239

| Office of Historic | Pres rvation, | P.O. Bo | x 176. | defferson | City. | Missouri | 65101 |
|--------------------|---------------|---------|--------|-----------|-------|----------|-------|
| HISTORIC           | INVENT        | ORY     |        |           |       |          |       |

| 1 110 142.                                   | 4 Pr                                                                                                             | seent Noma(s)                                                                                  |                                               |  |  |
|----------------------------------------------|------------------------------------------------------------------------------------------------------------------|