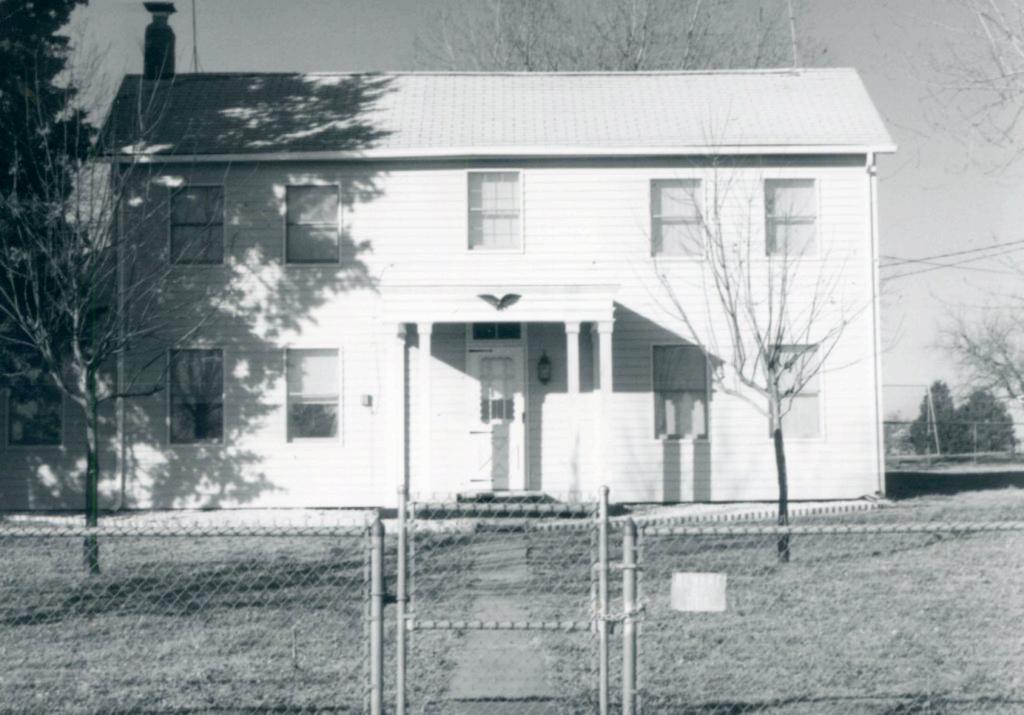

vil War for the South; was captured by Union soldiers; and eventually escaped to settle in Illinois, where his grandson, James, was later born.

James Anderson moved to St. Louis at the age 16, and upon completion of his education at the Old Central High School and the St. Louis University School of Dentistry, entered general practice there for twenty years.

In 1927 he married the former Georgia Mae Franck. The Andersons bought property from Jonathan Delano in 1947 and due to his impatience to build, Dr. Anderson remembers that he drove his three-foot stakes in the snow, to begin his home in St. James. It now stands at the corner of Jackson and Scioto Streets. Dr. Anderson has his dental office facing Jackson Street in the west end of his home. He has practiced dentistry for 53 years.





#### MS - A5- 001 - 217

# Office of Historic Preservation, P.O. Box 176, Jefferson City, Missouri 65101 HISTORIC INVENTORY

| 1 Ni.                                                                       | 4 Present Name(s)                                 |                                           |          |
|-----------------------------------------------------------------------------|---------------------------------------------------|-------------------------------------------|----------|
| 169                                                                         |                                                   |                                           |          |
| . County                                                                    | Dr. James Anderson Farm