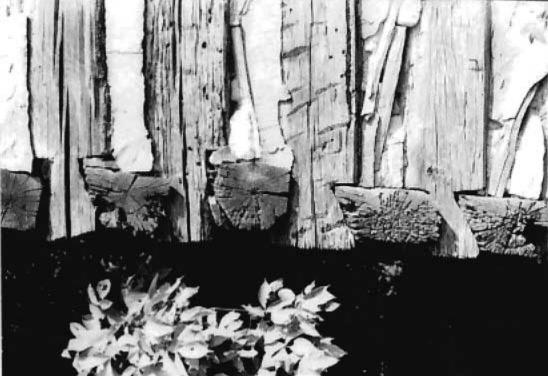

Harry Haid Log House, Boone County (Boone # 12)

20 Aug **1**973

16a Exterior view looking SE

17a Notching details

18a Interior view north room looking E

19a Exterior construction details

5WASOOZ-003

| 1.   | Location: Road Township140N/R13W/Sec                                                                                   |
|------|------------------------------------------------------------------------------------------------------------------------|
| 22   | County Boone Other description B0-4                                                                                    |
| 2.   | Owner Eugene Harmon Route 1 Columbia, Missouri                                                                         |
| 3.   | Date originally built Remodeled or Restoredno                                                                          |
| 4.   | Type of building - Dwelling, XXXXXXXXXXXXXXXXXXXXXXXXXXXXXXXXXXXX                                                      |
| 5.   | House:  a. Built as a single house oxxxxxxxxxxxxxxxxxxxxxxxxxxxxxxxxxxxx                                               |
| 2740 | Foundation: XXX. stone. DXXXXXXXXXXXX                                                                                  |
| 6.   | Foundation: XXXX, stone, LXXXXXXXXXXXXXXXXXXXXXXXXXXXXXXXXXXXX                                                         |
| 7.   | Logs: a. Rounk, xand x packet x x x un packet x b. Two xivex x u x faces, x x i de x x x x x x x x x x x x x x x x x x |
|      | c. Four flat surfaces. Corners square ************************************                                             |
| 8.   | Method of cornering: Sketch:                                                                                           |
|      | (See cornering chart, Type K., SE Pennsylvania                                                                         |
| 9.   | Outside walls:                                                                                                         |
|      | a. Space between logs 3-5" b. Type of chinking: ************************************                                   |
|      | c. Logs exposed mxxxxxxxxxxxxxxxxxxxxxxxxxxxxxxxxxxxx                                                                  |