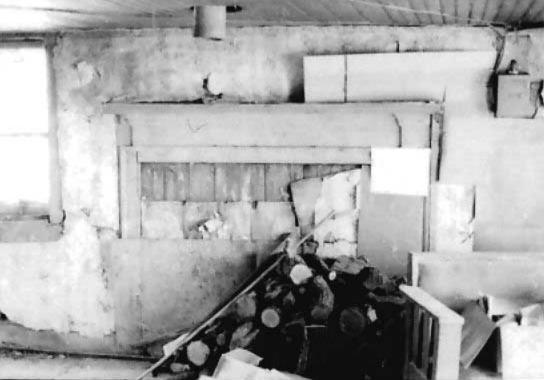

Harmon, Eugene, Log House, Boone County 7 Aug. 1973

lla Interior view of gr. fl. exposed beams

12a Exterior view looking NW

13a Exterior view of chimney ajoining house looking E

14a Notching details

15a Chimney looking SE