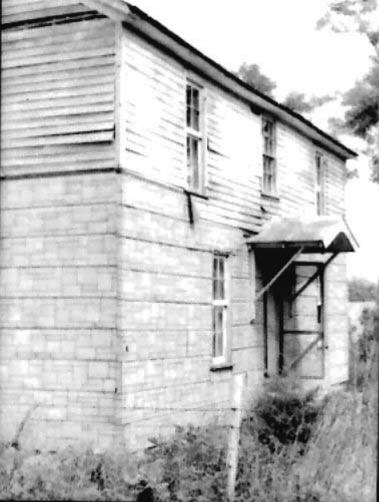

Harmon, Eugene, Log House, Boone County 7 Aug. 1973

lla Interior view of gr. fl. exposed beams

12a Exterior view looking NW

13a Exterior view of chimney ajoining house looking E

14a Notching details

15a Chimney looking SE