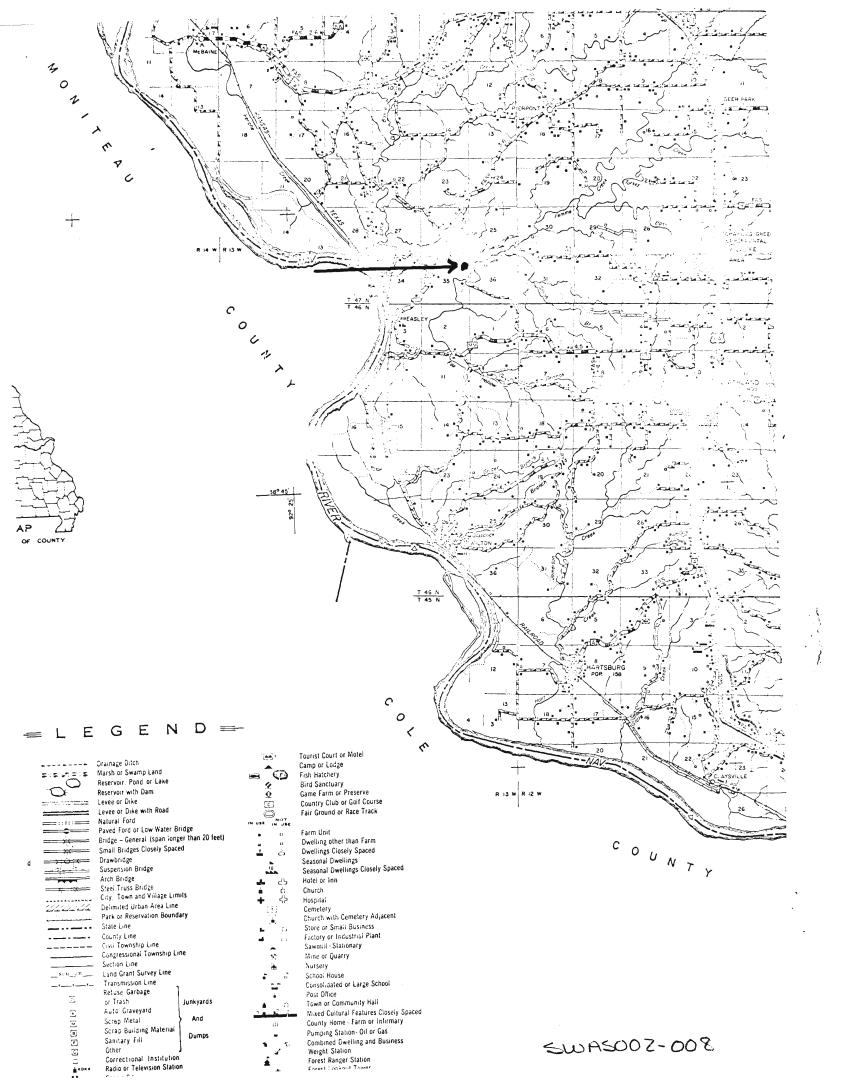

| 1. | Location                                     | n: Road_                                                                                                      | Rte. N                                                                             |                                                           | Township T47N/R13W/Sec                                                                                               |
|----|----------------------------------------------|---------------------------------------------------------------------------------------------------------------|------------------------------------------------------------------------------------|-----------------------------------------------------------|----------------------------------------------------------------------------------------------------------------------|
|    | County_                                      | Boone                                                                                                         | Other d                                                                            | escription                                                | B0 <b>-</b> 9                                                                                                        |
| 2. | Owner_                                       | Richard                                                                                                       | Bienvenu RD-4                                                                      | , Columbia,                                               | Mo.                                                                                                                  |
| 3. | Date or                                      | iginally b                                                                                                    | uilt                                                                               | Remodele                                                  | ed or Restored                                                                                                       |
| 4. | Type of                                      | building                                                                                                      | - Dwelling, Bar                                                                    | xxxxxxx                                                   |                                                                                                                      |
| 5. | b.<br>c.<br>d.<br>e.<br>f.<br>g.<br>h.<br>i. | How much so No. rooms No. outsid Is there a Second flow Fireplace No. window General co Being live Sketch pla | e doors  ceiling or, attic, rooms  St s ndition d in? n: Give dimensi sheet if nec | _ft. Is space_Partitions no. windows_Heightairs or ladded | space between the filled? Thade of  Material Height of room er  er  e elevation). Use separate  with stone and brick |
| 6. | Founda                                       | tion: Log,                                                                                                    | stone, log on s                                                                    | tone                                                      |                                                                                                                      |
| 7. | d.                                           | Two flat s Four flat Do logs pr                                                                               | peeled or unpeeurfaces, sides c<br>surfaces. Corne<br>otrude at corner<br>od       | r top and borers square or                                |                                                                                                                      |
| 8. | Method                                       | of corneri                                                                                                    | ng: Sketch:                                                                        |                                                           |                                                                                                                      |
| 9. | a.<br>b.                                     | clay, clay                                                                                                    | inking: stones,                                                                    | tar                                                       | wood strips or slabs,                                                                                                |