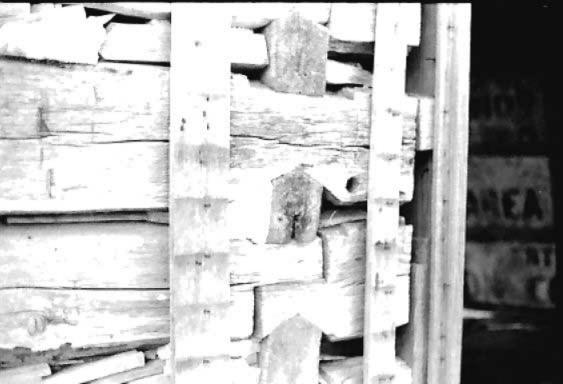

Harry Haid Log House, Boone County (Boone # 12)

20 Aug **1**973

16a Exterior view looking SE

17a Notching details

18a Interior view north room looking E

19a Exterior construction details

5WASOOZ-003

| 1.   | Location: Road Township140N/R13W/Sec                                                                                   |
|------|------------------------------------------------------------------------------------------------------------------------|
| 22   | County Boone Other description B0-4                                                                                    |
| 2.   | Owner Eugene Harmon Route 1 Columbia, Missouri                                                                         |
| 3.   | Date originally built Remodeled or Restoredno                                                                          |
| 4.   | Type of building - Dwelling, XXXXXXXXXXXXXXXXXXXXXXXXXXXXXXXXXXXX                                                      |
| 5.   | House:  a. Built as a single house oxxxxxxxxxxxxxxxxxxxxxxxxxxxxxxxxxxxx                                               |
| 2740 | Foundation: XXX. stone. DXXXXXXXXXXXX                                                                                  |
| 6.   | Foundation: XXXX, stone, LXXXXXXXXXXXXXXXXXXXXXXXXXXXXXXXXXXXX                                                         |
| 7.   | Logs: a. Rounk, xand x packet x x x un packet x b. Two xivex x u x faces, x x i de x x x x x x x x x x x x x x x x x x |
|      | c. Four flat surfaces. Corners square ************************************                                             |
| 8.   | Method of cornering: Sketch:                                                                                           |
|      | (See cornering chart, Type K., SE Pennsylvania                                                                         |
| 9.   | Outside walls:                                                                                                         |
|      | a. Space between logs 3-5" b. Type of chinking: ************************************                                   |
|      | c. Logs exposed mxxxxxxxxxxxxxxxxxxxxxxxxxxxxxxxxxxxx                                                                  |