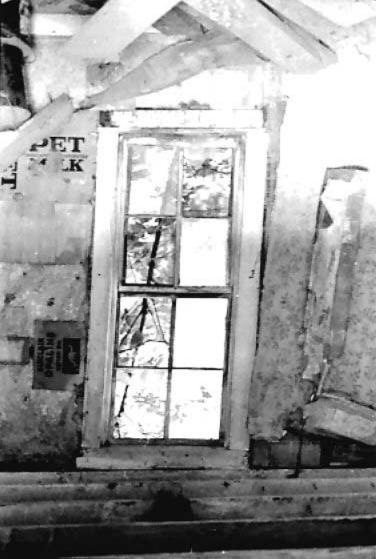

| 10.    | Inside  | walls:                                                                                                                                                                                                                                                          |
|--------|---------|-----------------------------------------------------------------------------------------------------------------------------------------------------------------------------------------------------------------------------------------------------------------|
|        |         | Chinked with clay, clay and straw, mortar,                                                                                                                                                                                                                      |
|        |         | wood slab                                                                                                                                                                                                                                                       |
|        | ъ.      | wood slab concealed Logs exposed or covered with lathed plaster                                                                                                                                                                                                 |
| 11.    | Roof:   | Shekasaxiningdesk, earther, metal                                                                                                                                                                                                                               |
| 12.    | Floor:  | Esextitioning planks Width of planks_3-4"                                                                                                                                                                                                                       |
| 13.    | Firepla | ace: Ground floor none, Stove heating accomodations                                                                                                                                                                                                             |
|        | a.      | Main body not in house. Chimney on outside                                                                                                                                                                                                                      |
|        | ъ.      | Main body in hOUSO Back on chimney flush                                                                                                                                                                                                                        |
|        |         | with outside wall                                                                                                                                                                                                                                               |
|        | c.      | with outside wall  Made of, Outside walk  Inside paving                                                                                                                                                                                                         |
|        |         | Mantle                                                                                                                                                                                                                                                          |
|        | d.      | In corner or end of house or interior wall                                                                                                                                                                                                                      |
|        | e.      | Number                                                                                                                                                                                                                                                          |
|        |         |                                                                                                                                                                                                                                                                 |
| 14.    | Porch:  |                                                                                                                                                                                                                                                                 |
|        | a.      | Location none                                                                                                                                                                                                                                                   |
|        | ъ.      | Size along part or all of wall.                                                                                                                                                                                                                                 |
|        | c.      | Floor: Earthen or planked or                                                                                                                                                                                                                                    |
|        | d.      | Roof: Metal, shingles or shakes                                                                                                                                                                                                                                 |
| 15.    | Interi  | or decorations or furnishings. Any unusual items                                                                                                                                                                                                                |
| 16.    | Histor  | y of building and/or location.  Ir Haid is extremely difficult to contact. NOTE: SINCE MR. HAID GUARDS HIS HOUSE WITH A PACK OF NO FEMER THAN FIFTEEN DOGS, WHICH DO BITE, THIS SURVEYOR RECOLENS THAT ANY FUTURE CONTACT BE TRANSMITTED VIA TELEPHONE OR WALL! |
|        |         |                                                                                                                                                                                                                                                                 |
| Repo   | rted by |                                                                                                                                                                                                                                                                 |
| Date   | 20      | Aug 1973                                                                                                                                                                                                                                                        |
| ~ 4 16 | `       |                                                                                                                                                                                                                                                                 |