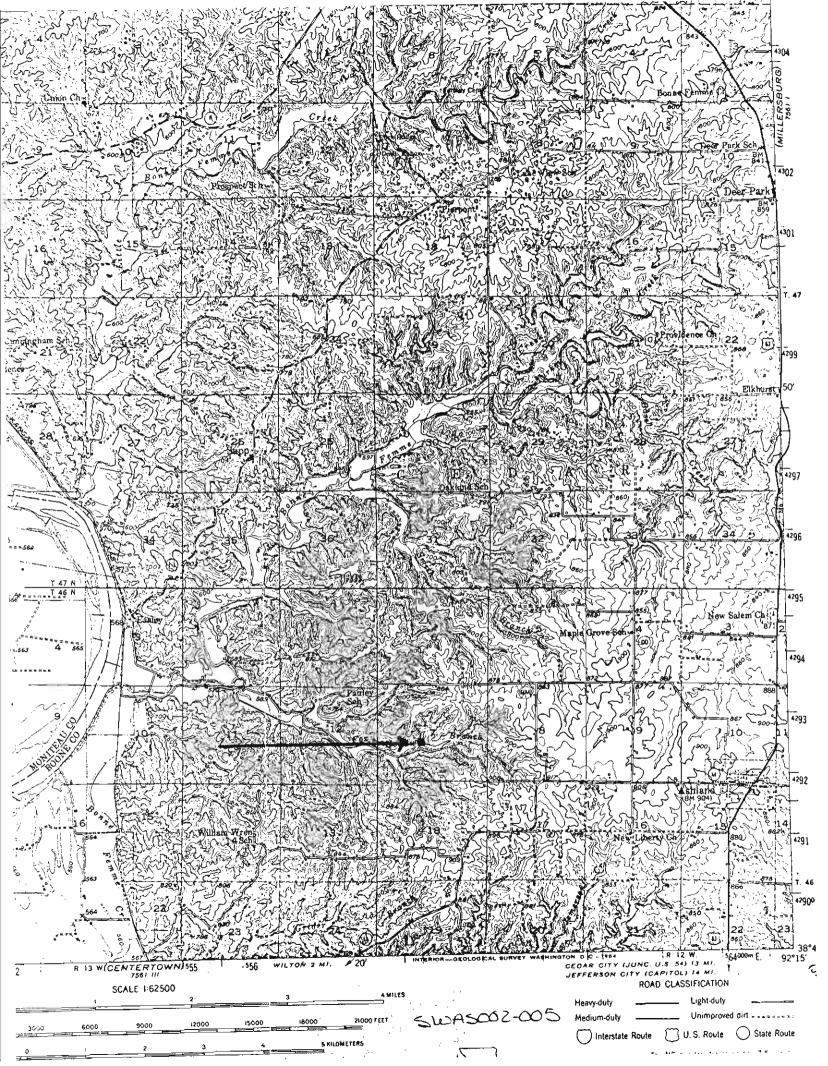

| 1. | Location                                     | n: Road_                                                                                                      | Rte. N                                                                             |                                                           | Township T47N/R13W/Sec                                                                                               |
|----|----------------------------------------------|---------------------------------------------------------------------------------------------------------------|------------------------------------------------------------------------------------|-----------------------------------------------------------|----------------------------------------------------------------------------------------------------------------------|
|    | County_                                      | Boone                                                                                                         | Other d                                                                            | escription                                                | B0 <b>-</b> 9                                                                                                        |
| 2. | Owner_                                       | Richard                                                                                                       | Bienvenu RD-4                                                                      | , Columbia,                                               | Mo.                                                                                                                  |
| 3. | Date or                                      | iginally b                                                                                                    | uilt                                                                               | Remodele                                                  | ed or Restored                                                                                                       |
| 4. | Type of                                      | building                                                                                                      | - Dwelling, Bar                                                                    | xxxxxxx                                                   |                                                                                                                      |
| 5. | b.<br>c.<br>d.<br>e.<br>f.<br>g.<br>h.<br>i. | How much so No. rooms No. outsid Is there a Second flow Fireplace No. window General co Being live Sketch pla | e doors  ceiling or, attic, rooms  St s ndition d in? n: Give dimensi sheet if nec | _ft. Is space_Partitions no. windows_Heightairs or ladded | space between the filled? Thade of  Material Height of room er  er  e elevation). Use separate  with stone and brick |
| 6. | Founda                                       | tion: Log,                                                                                                    | stone, log on s                                                                    | tone                                                      |                                                                                                                      |
| 7. | d.                                           | Two flat s Four flat Do logs pr                                                                               | peeled or unpeeurfaces, sides c<br>surfaces. Corne<br>otrude at corner<br>od       | r top and borers square or                                |                                                                                                                      |
| 8. | Method                                       | of corneri                                                                                                    | ng: Sketch:                                                                        |                                                           |                                                                                                                      |
| 9. | a.<br>b.                                     | clay, clay                                                                                                    | inking: stones,                                                                    | tar                                                       | wood strips or slabs,                                                                                                |