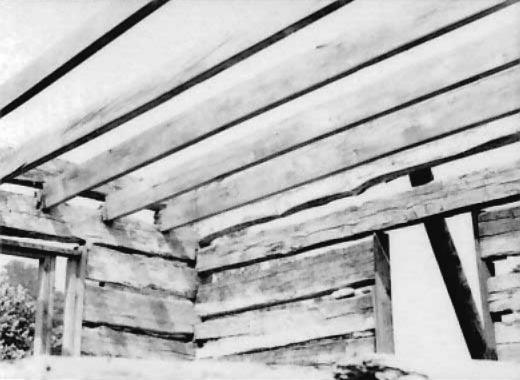

Harmon, Eugene, Log House, Boone County 7 Aug. 1973

lla Interior view of gr. fl. exposed beams

12a Exterior view looking NW

13a Exterior view of chimney ajoining house looking E

14a Notching details

15a Chimney looking SE