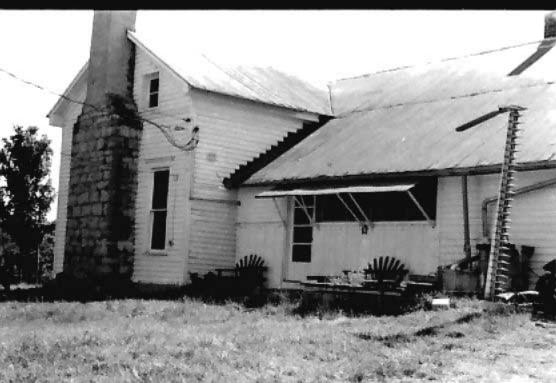

Harmon, Eugene, Log House, Boone County 7 Aug. 1973

lla Interior view of gr. fl. exposed beams

12a Exterior view looking NW

13a Exterior view of chimney ajoining house looking E

14a Notching details

15a Chimney looking SE