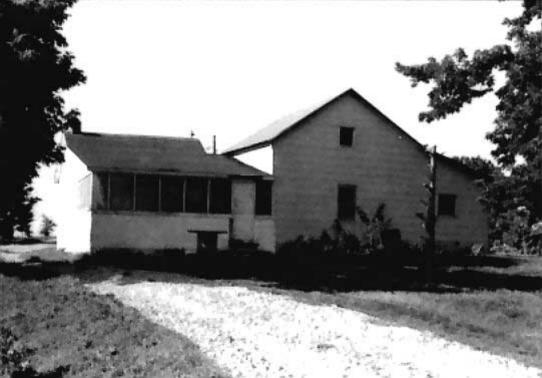

Harry Haid Log House, Boone County (Boone # 12)

20 Aug **1**973

16a Exterior view looking SE

17a Notching details

18a Interior view north room looking E

19a Exterior construction details

5WASOOZ-003

| 1.   | Location: Road Township140N/R13W/Sec                                                                                   |
|------|------------------------------------------------------------------------------------------------------------------------|
| 22   | County Boone Other description B0-4                                                                                    |
| 2.   | Owner Eugene Harmon Route 1 Columbia, Missouri                                                                         |
| 3.   | Date originally built Remodeled or Restoredno                                                                          |
| 4.   | Type of building - Dwelling, XXXXXXXXXXXXXXXXXXXXXXXXXXXXXXXXXXXX                                                      |
| 5.   | House:  a. Built as a single house oxxxxxxxxxxxxxxxxxxxxxxxxxxxxxxxxxxxx                                               |
| 2740 | Foundation: XXX. stone. DXXXXXXXXXXXX                                                                                  |
| 6.   | Foundation: XXXX, stone, LXXXXXXXXXXXXXXXXXXXXXXXXXXXXXXXXXXXX                                                         |
| 7.   | Logs: a. Rounk, xand x packet x x x un packet x b. Two xivex x u x faces, x x i de x x x x x x x x x x x x x x x x x x |
|      | c. Four flat surfaces. Corners square ************************************                                             |
| 8.   | Method of cornering: Sketch:                                                                                           |
|      | (See cornering chart, Type K., SE Pennsylvania                                                                         |
| 9.   | Outside walls:                                                                                                         |
|      | a. Space between logs 3-5" b. Type of chinking: ************************************                                   |
|      | c. Logs exposed mxxxxxxxxxxxxxxxxxxxxxxxxxxxxxxxxxxxx                                                                  |

Harmon, Eugene, Log House, Boone County 7 Aug. 1973

lla Interior view of gr. fl. exposed beams

12a Exterior view looking NW

13a Exterior view of chimney ajoining house looking E

14a Notching details

15a Chimney looking SE