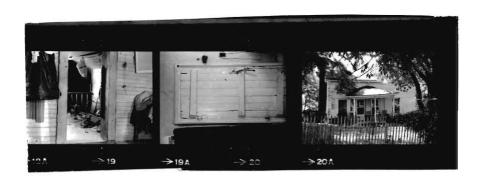

Harmon, Eugene, Log House, Boone County 7 Aug. 1973

lla Interior view of gr. fl. exposed beams

12a Exterior view looking NW

13a Exterior view of chimney ajoining house looking E

14a Notching details

15a Chimney looking SE