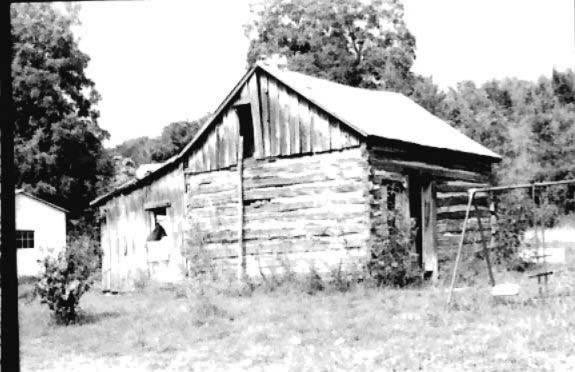

Harry Haid Log House, Boone County (Boone # 12)

20 Aug **1**973

16a Exterior view looking SE

17a Notching details

18a Interior view north room looking E

19a Exterior construction details

5WASOOZ-003

| 1.   | Location: Road Township140N/R13W/Sec                                                                                   |
|------|------------------------------------------------------------------------------------------------------------------------|
| 22   | County Boone Other description B0-4                                                                                    |
| 2.   | Owner Eugene Harmon Route 1 Columbia, Missouri                                                                         |
| 3.   | Date originally built Remodeled or Restoredno                                                                          |
| 4.   | Type of building - Dwelling, XXXXXXXXXXXXXXXXXXXXXXXXXXXXXXXXXXXX                                                      |
| 5.   | House:  a. Built as a single house oxxxxxxxxxxxxxxxxxxxxxxxxxxxxxxxxxxxx                                               |
| 2740 | Foundation: XXX. stone. DXXXXXXXXXXXX                                                                                  |
| 6.   | Foundation: XXXX, stone, LXXXXXXXXXXXXXXXXXXXXXXXXXXXXXXXXXXXX                                                         |
| 7.   | Logs: a. Rounk, xand x packet x x x un packet x b. Two xivex x u x faces, x x i de x x x x x x x x x x x x x x x x x x |
|      | c. Four flat surfaces. Corners square ************************************                                             |
| 8.   | Method of cornering: Sketch:                                                                                           |
|      | (See cornering chart, Type K., SE Pennsylvania                                                                         |
| 9.   | Outside walls:                                                                                                         |
|      | a. Space between logs 3-5" b. Type of chinking: ************************************                                   |
|      | c. Logs exposed mxxxxxxxxxxxxxxxxxxxxxxxxxxxxxxxxxxxx                                                                  |