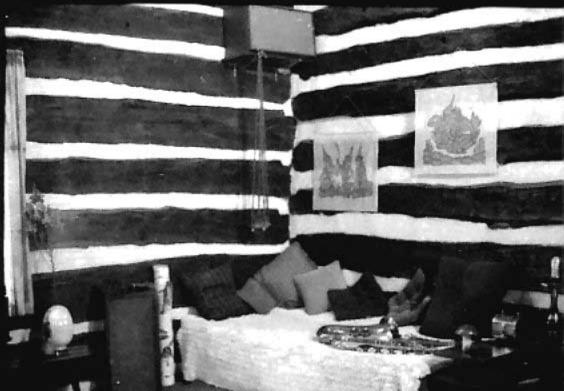

| 10.                                  | Inside  | walls:                                                                                                                                                                                                                                                                                                           |  |
|--------------------------------------|---------|------------------------------------------------------------------------------------------------------------------------------------------------------------------------------------------------------------------------------------------------------------------------------------------------------------------|--|
|                                      | a.      | Chinked with xxxxxxxxxxxxxxxxxxxxxxxxxxxxxxxxxxxx                                                                                                                                                                                                                                                                |  |
|                                      |         | okokok sasisalo                                                                                                                                                                                                                                                                                                  |  |
|                                      | ъ.      | Logs exposed with lathed plaster                                                                                                                                                                                                                                                                                 |  |
| 11.                                  | Roof:   | Shakas,xxxingkex,xxexxhrm, metal                                                                                                                                                                                                                                                                                 |  |
| 12.                                  | Floor:  | Rankiner, planks Width of planks_3_4"                                                                                                                                                                                                                                                                            |  |
| 13.                                  | Firepla | ace: Ground floor ves                                                                                                                                                                                                                                                                                            |  |
|                                      | a.      | Main body not in house. ves Chimney on outside ves                                                                                                                                                                                                                                                               |  |
|                                      |         | Azykyxyrrkykyxyrxkyrkykykykykykykykykykyky                                                                                                                                                                                                                                                                       |  |
|                                      |         | WXXXXXXXXXXXXXXXXXXXXXXXXXXXXXXXXXXXXX                                                                                                                                                                                                                                                                           |  |
|                                      | c.      | Made of, Outside walk stone Inside paving concealed Mantle missing  ***********************************                                                                                                                                                                                                          |  |
|                                      | d.      | ******* *** end of house anxingeninxxxxxxl                                                                                                                                                                                                                                                                       |  |
|                                      | e.      | Number 1                                                                                                                                                                                                                                                                                                         |  |
|                                      |         |                                                                                                                                                                                                                                                                                                                  |  |
| 14.                                  | Porch:  |                                                                                                                                                                                                                                                                                                                  |  |
|                                      | a.      | Location late addition                                                                                                                                                                                                                                                                                           |  |
|                                      | b.      | Sizealong part or all of wall                                                                                                                                                                                                                                                                                    |  |
|                                      | c.      | Floor: Earthen or planked or                                                                                                                                                                                                                                                                                     |  |
|                                      | d.      | Size along part or all of wall.  Floor: Earthen or planked or  Roof: Metal, shingles or shakes                                                                                                                                                                                                                   |  |
| 15.                                  | Interi  | or decorations or furnishings. Any unusual items<br>Woodwork integrity remodeled away                                                                                                                                                                                                                            |  |
| 16.                                  | Histor  | y of building and/or location.  Mr. Paul Cheavens, longtime resident of the area, states that this dwelling was originally built in the midnine teenth century by Pinkney Salmon with the help of his brother who lived nearby. Further information and history may be obtained from Edith Salmon of Fulton, Mo. |  |
| Reported by: Nagm.  Date: 7Aug. 1973 |         |                                                                                                                                                                                                                                                                                                                  |  |

Harmon, Eugene, Log House, Boone County 7 Aug. 1973

lla Interior view of gr. fl. exposed beams

12a Exterior view looking NW

13a Exterior view of chimney ajoining house looking E

14a Notching details

15a Chimney looking SE