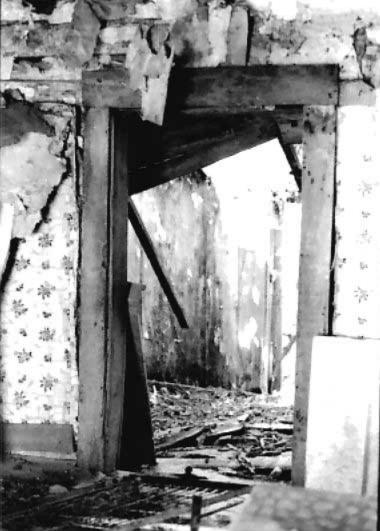

Harmon, Eugene, Log House, Boone County 7 Aug. 1973

lla Interior view of gr. fl. exposed beams

12a Exterior view looking NW

13a Exterior view of chimney ajoining house looking E

14a Notching details

15a Chimney looking SE