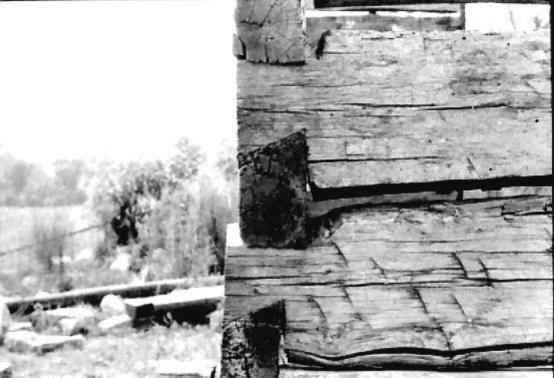

Harry Haid Log House, Boone County (Boone # 12)

20 Aug **1**973

16a Exterior view looking SE

17a Notching details

18a Interior view north room looking E

19a Exterior construction details

5WASOOZ-003

| 1.   | Location: Road Township140N/R13W/Sec                                                                                   |
|------|------------------------------------------------------------------------------------------------------------------------|
| 22   | County Boone Other description B0-4                                                                                    |
| 2.   | Owner Eugene Harmon Route 1 Columbia, Missouri                                                                         |
| 3.   | Date originally built Remodeled or Restoredno                                                                          |
| 4.   | Type of building - Dwelling, XXXXXXXXXXXXXXXXXXXXXXXXXXXXXXXXXXXX                                                      |
| 5.   | House:  a. Built as a single house oxxxxxxxxxxxxxxxxxxxxxxxxxxxxxxxxxxxx                                               |
| 2740 | Foundation: XXX. stone. DXXXXXXXXXXXX                                                                                  |
| 6.   | Foundation: XXXX, stone, LXXXXXXXXXXXXXXXXXXXXXXXXXXXXXXXXXXXX                                                         |
| 7.   | Logs: a. Rounk, xand x packet x x x un packet x b. Two xivex x u x faces, x x i de x x x x x x x x x x x x x x x x x x |
|      | c. Four flat surfaces. Corners square ************************************                                             |
| 8.   | Method of cornering: Sketch:                                                                                           |
|      | (See cornering chart, Type K., SE Pennsylvania                                                                         |
| 9.   | Outside walls:                                                                                                         |
|      | a. Space between logs 3-5" b. Type of chinking: ************************************                                   |
|      | c. Logs exposed mxxxxxxxxxxxxxxxxxxxxxxxxxxxxxxxxxxxx                                                                  |