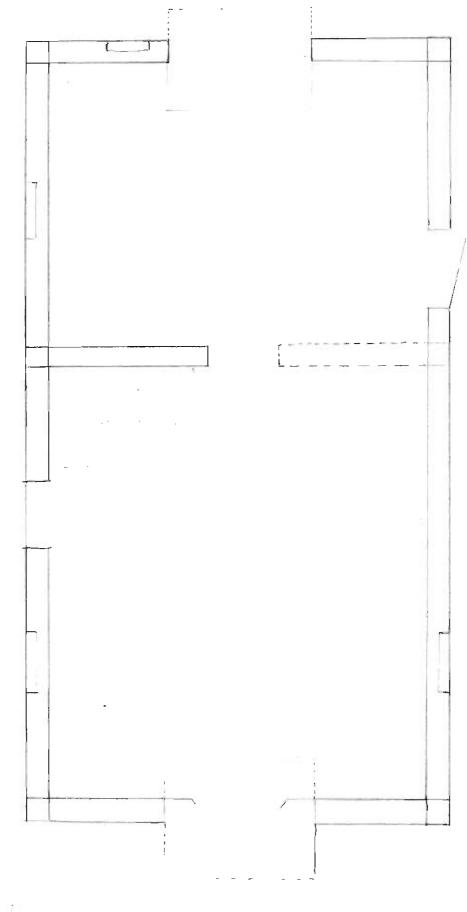

| 1. | Location                                     | n: Road_                                                                                                      | Rte. N                                                                             |                                                           | Township T47N/R13W/Sec                                                                                               |
|----|----------------------------------------------|---------------------------------------------------------------------------------------------------------------|------------------------------------------------------------------------------------|-----------------------------------------------------------|----------------------------------------------------------------------------------------------------------------------|
|    | County_                                      | Boone                                                                                                         | Other d                                                                            | escription                                                | B0 <b>-</b> 9                                                                                                        |
| 2. | Owner_                                       | Richard                                                                                                       | Bienvenu RD-4                                                                      | , Columbia,                                               | Mo.                                                                                                                  |
| 3. | Date or                                      | iginally b                                                                                                    | uilt                                                                               | Remodele                                                  | ed or Restored                                                                                                       |
| 4. | Type of                                      | building                                                                                                      | - Dwelling, Bar                                                                    | xxxxxxx                                                   |                                                                                                                      |
| 5. | b.<br>c.<br>d.<br>e.<br>f.<br>g.<br>h.<br>i. | How much so No. rooms No. outsid Is there a Second flow Fireplace No. window General co Being live Sketch pla | e doors  ceiling or, attic, rooms  St s ndition d in? n: Give dimensi sheet if nec | _ft. Is space_Partitions no. windows_Heightairs or ladded | space between the filled? Thade of  Material Height of room er  er  e elevation). Use separate  with stone and brick |
| 6. | Founda                                       | tion: Log,                                                                                                    | stone, log on s                                                                    | tone                                                      |                                                                                                                      |
| 7. | d.                                           | Two flat s Four flat Do logs pr                                                                               | peeled or unpeeurfaces, sides c<br>surfaces. Corne<br>otrude at corner<br>od       | r top and borers square or                                |                                                                                                                      |
| 8. | Method                                       | of corneri                                                                                                    | ng: Sketch:                                                                        |                                                           |                                                                                                                      |
| 9. | a.<br>b.                                     | clay, clay                                                                                                    | inking: stones,                                                                    | tar                                                       | wood strips or slabs,                                                                                                |

| 10.  | Inside a.             |                                                                                                                                                                                                                      |
|------|-----------------------|----------------------------------------------------------------------------------------------------------------------------------------------------------------------------------------------------------------------|
|      | -                     |                                                                                                                                                                                                                      |
|      | ъ.                    | wood slab Logs exposed or covered with                                                                                                                                                                               |
| 11.  | Roof:                 | Shakes, shingles, earthen, metal                                                                                                                                                                                     |
| 12.  | Floor:                | Earthen, planks Width of planks                                                                                                                                                                                      |
| 13.  | Firepl                | Main body not in house. Chimney on outside                                                                                                                                                                           |
|      | a.                    | Main body not in house. Chimney on outside                                                                                                                                                                           |
|      | b.                    | Main body in nouse Back on chimney flush                                                                                                                                                                             |
|      |                       | with outside wall .                                                                                                                                                                                                  |
|      | c.                    | with outside wall  Made of, Outside walk  Inside paving                                                                                                                                                              |
|      | در                    | Mantle The correct or and of house or interior wall                                                                                                                                                                  |
|      |                       | In corner or end of house or interior wall                                                                                                                                                                           |
| 14.  | Porch:                |                                                                                                                                                                                                                      |
|      | a.                    | Location                                                                                                                                                                                                             |
|      | ъ.                    | Size along part or all of wall.                                                                                                                                                                                      |
|      | c.                    | Floor: Earthen or planked or                                                                                                                                                                                         |
|      | d.                    | Roof: Metal, shingles or shakes                                                                                                                                                                                      |
| 15.  | Interi                | or decorations or furnishings. Any unusual items                                                                                                                                                                     |
| 16.  | Mrs.<br>the<br>or the | Bienvenu was contacted by this surveyor and indicated that Bienvenus were not interested in the Historical Site Survey he Natl. register. To have the property inspected and photomed would be greatly inconvenient. |
|      | that<br>know          | Paul cheavens, longtime resident of Boone County, states that the Bienvenu House is constructed of logs and was formerly n in the area as the Macaja Proctor Estate. (see photos taken the roadway)                  |
| Repo | orted by              | Aug. 1973                                                                                                                                                                                                            |
|      | · •                   |                                                                                                                                                                                                                      |