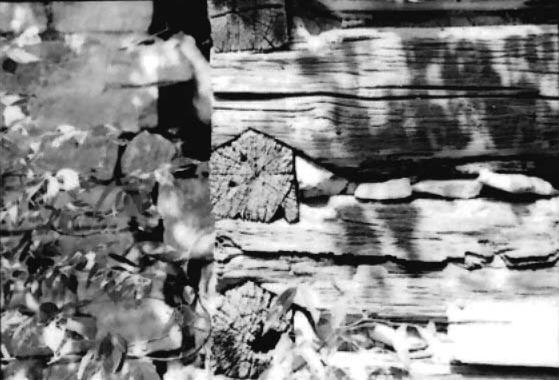

Harry Haid Log House, Boone County (Boone # 12)

20 Aug **1**973

16a Exterior view looking SE

17a Notching details

18a Interior view north room looking E

19a Exterior construction details

5WASOOZ-003

| 1.   | Location: Road Township140N/R13W/Sec                                                                                   |
|------|------------------------------------------------------------------------------------------------------------------------|
| 22   | County Boone Other description B0-4                                                                                    |
| 2.   | Owner Eugene Harmon Route 1 Columbia, Missouri                                                                         |
| 3.   | Date originally built Remodeled or Restoredno                                                                          |
| 4.   | Type of building - Dwelling, XXXXXXXXXXXXXXXXXXXXXXXXXXXXXXXXXXXX                                                      |
| 5.   | House:  a. Built as a single house oxxxxxxxxxxxxxxxxxxxxxxxxxxxxxxxxxxxx                                               |
| 2740 | Foundation: XXX. stone. DXXXXXXXXXXXX                                                                                  |
| 6.   | Foundation: XXXX, stone, LXXXXXXXXXXXXXXXXXXXXXXXXXXXXXXXXXXXX                                                         |
| 7.   | Logs: a. Rounk, xand x packet x x x un packet x b. Two xivex x u x faces, x x i de x x x x x x x x x x x x x x x x x x |
|      | c. Four flat surfaces. Corners square ************************************                                             |
| 8.   | Method of cornering: Sketch:                                                                                           |
|      | (See cornering chart, Type K., SE Pennsylvania                                                                         |
| 9.   | Outside walls:                                                                                                         |
|      | a. Space between logs 3-5" b. Type of chinking: ************************************                                   |
|      | c. Logs exposed mxxxxxxxxxxxxxxxxxxxxxxxxxxxxxxxxxxxx                                                                  |