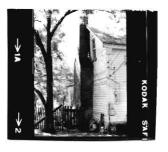

Harmon, Eugene, Log House, Boone County 7 Aug. 1973

lla Interior view of gr. fl. exposed beams

12a Exterior view looking NW

13a Exterior view of chimney ajoining house looking E

14a Notching details

15a Chimney looking SE