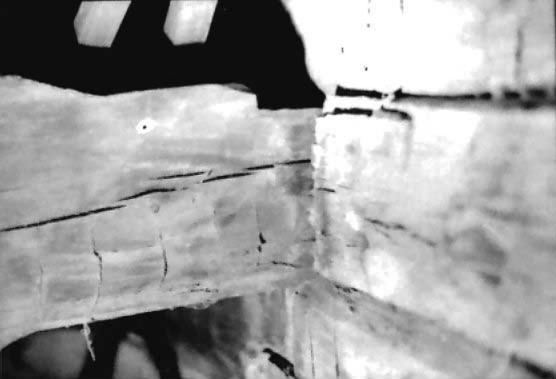

Harry Haid Log House, Boone County (Boone # 12)

20 Aug **1**973

16a Exterior view looking SE

17a Notching details

18a Interior view north room looking E

19a Exterior construction details

5WASOOZ-003

| 1.   | Location: Road Township140N/R13W/Sec                                                                                   |
|------|------------------------------------------------------------------------------------------------------------------------|
| 22   | County Boone Other description B0-4                                                                                    |
| 2.   | Owner Eugene Harmon Route 1 Columbia, Missouri                                                                         |
| 3.   | Date originally built Remodeled or Restoredno                                                                          |
| 4.   | Type of building - Dwelling, XXXXXXXXXXXXXXXXXXXXXXXXXXXXXXXXXXXX                                                      |
| 5.   | House:  a. Built as a single house oxxxxxxxxxxxxxxxxxxxxxxxxxxxxxxxxxxxx                                               |
| 2740 | Foundation: XXX. stone. DXXXXXXXXXXXX                                                                                  |
| 6.   | Foundation: XXXX, stone, LXXXXXXXXXXXXXXXXXXXXXXXXXXXXXXXXXXXX                                                         |
| 7.   | Logs: a. Rounk, xand x packet x x x un packet x b. Two xivex x u x faces, x x i de x x x x x x x x x x x x x x x x x x |
|      | c. Four flat surfaces. Corners square ************************************                                             |
| 8.   | Method of cornering: Sketch:                                                                                           |
|      | (See cornering chart, Type K., SE Pennsylvania                                                                         |
| 9.   | Outside walls:                                                                                                         |
|      | a. Space between logs 3-5" b. Type of chinking: ************************************                                   |
|      | c. Logs exposed mxxxxxxxxxxxxxxxxxxxxxxxxxxxxxxxxxxxx                                                                  |