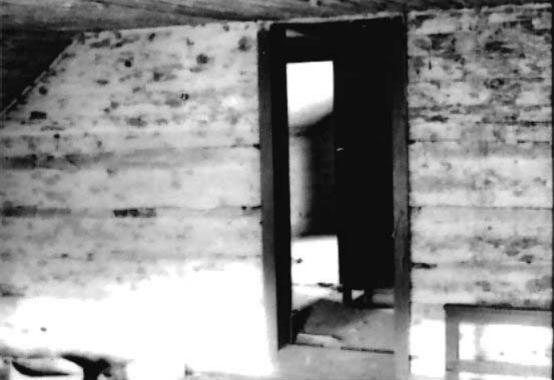

Harry Haid Log House, Boone County (Boone # 12)

20 Aug **1**973

16a Exterior view looking SE

17a Notching details

18a Interior view north room looking E

19a Exterior construction details

5WASOOZ-003

| 1.   | Location: Road Township140N/R13W/Sec                                                                                   |
|------|------------------------------------------------------------------------------------------------------------------------|
| 22   | County Boone Other description B0-4                                                                                    |
| 2.   | Owner Eugene Harmon Route 1 Columbia, Missouri                                                                         |
| 3.   | Date originally built Remodeled or Restoredno                                                                          |
| 4.   | Type of building - Dwelling, XXXXXXXXXXXXXXXXXXXXXXXXXXXXXXXXXXXX                                                      |
| 5.   | House:  a. Built as a single house oxxxxxxxxxxxxxxxxxxxxxxxxxxxxxxxxxxxx                                               |
| 2740 | Foundation: XXX. stone. DXXXXXXXXXXXX                                                                                  |
| 6.   | Foundation: XXXX, stone, LXXXXXXXXXXXXXXXXXXXXXXXXXXXXXXXXXXXX                                                         |
| 7.   | Logs: a. Rounk, xand x packet x x x un packet x b. Two xivex x u x faces, x x i de x x x x x x x x x x x x x x x x x x |
|      | c. Four flat surfaces. Corners square ************************************                                             |
| 8.   | Method of cornering: Sketch:                                                                                           |
|      | (See cornering chart, Type K., SE Pennsylvania                                                                         |
| 9.   | Outside walls:                                                                                                         |
|      | a. Space between logs 3-5" b. Type of chinking: ************************************                                   |
|      | c. Logs exposed mxxxxxxxxxxxxxxxxxxxxxxxxxxxxxxxxxxxx                                                                  |