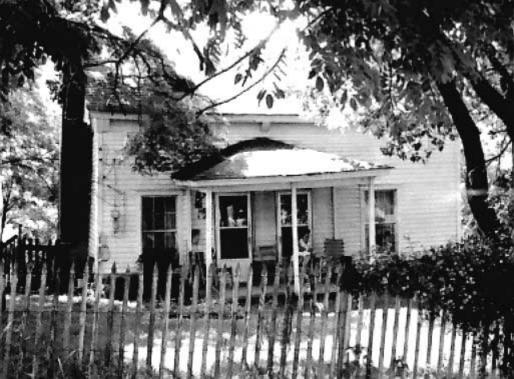

Harmon, Eugene, Log House, Boone County 7 Aug. 1973

lla Interior view of gr. fl. exposed beams

12a Exterior view looking NW

13a Exterior view of chimney ajoining house looking E

14a Notching details

15a Chimney looking SE