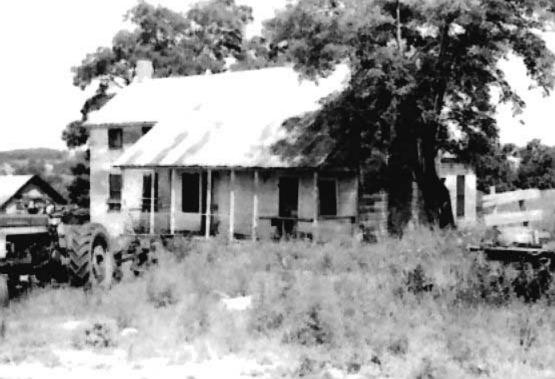

Harry Haid Log House, Boone County (Boone # 12)

20 Aug **1**973

16a Exterior view looking SE

17a Notching details

18a Interior view north room looking E

19a Exterior construction details

5WASOOZ-003

| 1.   | Location: Road Township140N/R13W/Sec                                                                                   |
|------|------------------------------------------------------------------------------------------------------------------------|
| 22   | County Boone Other description B0-4                                                                                    |
| 2.   | Owner Eugene Harmon Route 1 Columbia, Missouri                                                                         |
| 3.   | Date originally built Remodeled or Restoredno                                                                          |
| 4.   | Type of building - Dwelling, XXXXXXXXXXXXXXXXXXXXXXXXXXXXXXXXXXXX                                                      |
| 5.   | House:  a. Built as a single house oxxxxxxxxxxxxxxxxxxxxxxxxxxxxxxxxxxxx                                               |
| 2740 | Foundation: XXX. stone. DXXXXXXXXXXXX                                                                                  |
| 6.   | Foundation: XXXX, stone, LXXXXXXXXXXXXXXXXXXXXXXXXXXXXXXXXXXXX                                                         |
| 7.   | Logs: a. Rounk, xand x packet x x x un packet x b. Two xivex x u x faces, x x i de x x x x x x x x x x x x x x x x x x |
|      | c. Four flat surfaces. Corners square ************************************                                             |
| 8.   | Method of cornering: Sketch:                                                                                           |
|      | (See cornering chart, Type K., SE Pennsylvania                                                                         |
| 9.   | Outside walls:                                                                                                         |
|      | a. Space between logs 3-5" b. Type of chinking: ************************************                                   |
|      | c. Logs exposed mxxxxxxxxxxxxxxxxxxxxxxxxxxxxxxxxxxxx                                                                  |