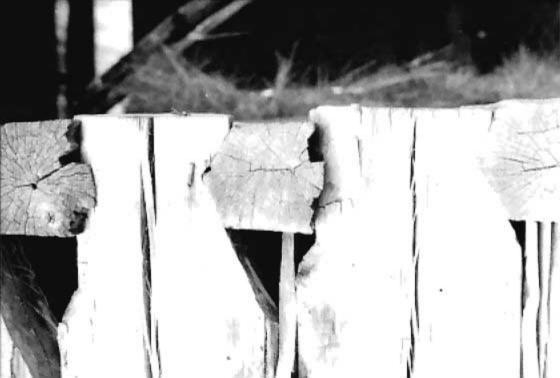

Harry Haid Log House, Boone County (Boone # 12)

20 Aug **1**973

16a Exterior view looking SE

17a Notching details

18a Interior view north room looking E

19a Exterior construction details

5WASOOZ-003

| 1.   | Location: Road Township140N/R13W/Sec                                                                                   |
|------|------------------------------------------------------------------------------------------------------------------------|
| 22   | County Boone Other description B0-4                                                                                    |
| 2.   | Owner Eugene Harmon Route 1 Columbia, Missouri                                                                         |
| 3.   | Date originally built Remodeled or Restoredno                                                                          |
| 4.   | Type of building - Dwelling, XXXXXXXXXXXXXXXXXXXXXXXXXXXXXXXXXXXX                                                      |
| 5.   | House:  a. Built as a single house oxxxxxxxxxxxxxxxxxxxxxxxxxxxxxxxxxxxx                                               |
| 2740 | Foundation: XXX. stone. DXXXXXXXXXXXX                                                                                  |
| 6.   | Foundation: XXXX, stone, LXXXXXXXXXXXXXXXXXXXXXXXXXXXXXXXXXXXX                                                         |
| 7.   | Logs: a. Rounk, xand x packet x x x un packet x b. Two xivex x u x faces, x x i de x x x x x x x x x x x x x x x x x x |
|      | c. Four flat surfaces. Corners square ************************************                                             |
| 8.   | Method of cornering: Sketch:                                                                                           |
|      | (See cornering chart, Type K., SE Pennsylvania                                                                         |
| 9.   | Outside walls:                                                                                                         |
|      | a. Space between logs 3-5" b. Type of chinking: ************************************                                   |
|      | c. Logs exposed mxxxxxxxxxxxxxxxxxxxxxxxxxxxxxxxxxxxx                                                                  |