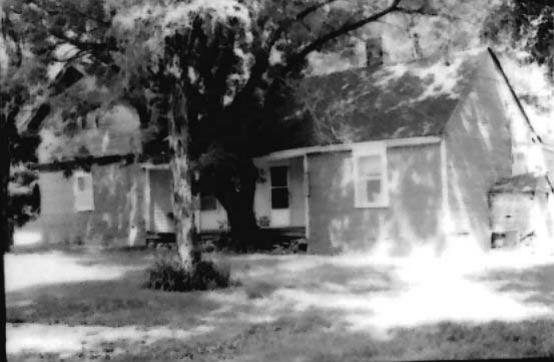

Harmon, Eugene, Log House, Boone County 7 Aug. 1973

lla Interior view of gr. fl. exposed beams

12a Exterior view looking NW

13a Exterior view of chimney ajoining house looking E

14a Notching details

15a Chimney looking SE