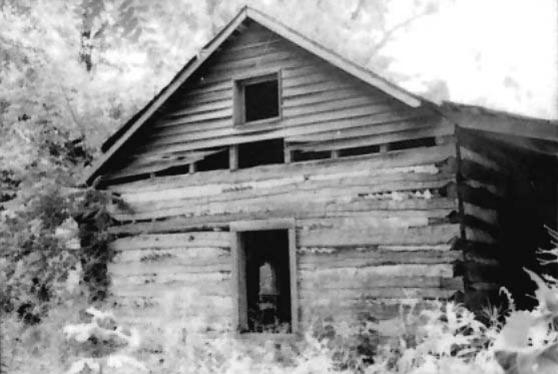

Harry Haid Log House, Boone County (Boone # 12)

20 Aug **1**973

16a Exterior view looking SE

17a Notching details

18a Interior view north room looking E

19a Exterior construction details

5WASOOZ-003

| 1.   | Location: Road Township140N/R13W/Sec                                                                                   |
|------|------------------------------------------------------------------------------------------------------------------------|
| 22   | County Boone Other description B0-4                                                                                    |
| 2.   | Owner Eugene Harmon Route 1 Columbia, Missouri                                                                         |
| 3.   | Date originally built Remodeled or Restoredno                                                                          |
| 4.   | Type of building - Dwelling, XXXXXXXXXXXXXXXXXXXXXXXXXXXXXXXXXXXX                                                      |
| 5.   | House:  a. Built as a single house oxxxxxxxxxxxxxxxxxxxxxxxxxxxxxxxxxxxx                                               |
| 2740 | Foundation: XXX. stone. DXXXXXXXXXXXX                                                                                  |
| 6.   | Foundation: XXXX, stone, LXXXXXXXXXXXXXXXXXXXXXXXXXXXXXXXXXXXX                                                         |
| 7.   | Logs: a. Rounk, xand x packet x x x un packet x b. Two xivex x u x faces, x x i de x x x x x x x x x x x x x x x x x x |
|      | c. Four flat surfaces. Corners square ************************************                                             |
| 8.   | Method of cornering: Sketch:                                                                                           |
|      | (See cornering chart, Type K., SE Pennsylvania                                                                         |
| 9.   | Outside walls:                                                                                                         |
|      | a. Space between logs 3-5" b. Type of chinking: ************************************                                   |
|      | c. Logs exposed mxxxxxxxxxxxxxxxxxxxxxxxxxxxxxxxxxxxx                                                                  |