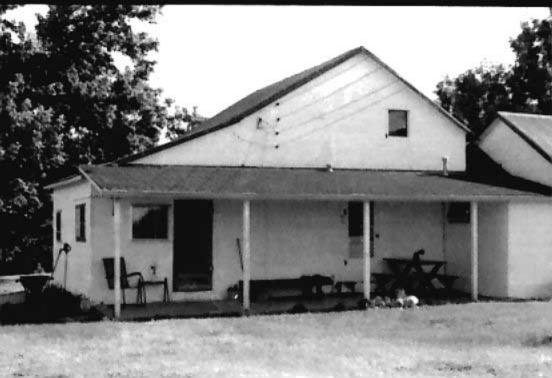

Harry Haid Log House, Boone County (Boone # 12)

20 Aug **1**973

16a Exterior view looking SE

17a Notching details

18a Interior view north room looking E

19a Exterior construction details

5WASOOZ-003

| 1.   | Location: Road Township140N/R13W/Sec                                                                                   |
|------|------------------------------------------------------------------------------------------------------------------------|
| 22   | County Boone Other description B0-4                                                                                    |
| 2.   | Owner Eugene Harmon Route 1 Columbia, Missouri                                                                         |
| 3.   | Date originally built Remodeled or Restoredno                                                                          |
| 4.   | Type of building - Dwelling, XXXXXXXXXXXXXXXXXXXXXXXXXXXXXXXXXXXX                                                      |
| 5.   | House:  a. Built as a single house oxxxxxxxxxxxxxxxxxxxxxxxxxxxxxxxxxxxx                                               |
| 2740 | Foundation: XXX. stone. DXXXXXXXXXXXX                                                                                  |
| 6.   | Foundation: XXXX, stone, LXXXXXXXXXXXXXXXXXXXXXXXXXXXXXXXXXXXX                                                         |
| 7.   | Logs: a. Rounk, xand x packet x x x un packet x b. Two xivex x u x faces, x x i de x x x x x x x x x x x x x x x x x x |
|      | c. Four flat surfaces. Corners square ************************************                                             |
| 8.   | Method of cornering: Sketch:                                                                                           |
|      | (See cornering chart, Type K., SE Pennsylvania                                                                         |
| 9.   | Outside walls:                                                                                                         |
|      | a. Space between logs 3-5" b. Type of chinking: ************************************                                   |
|      | c. Logs exposed mxxxxxxxxxxxxxxxxxxxxxxxxxxxxxxxxxxxx                                                                  |