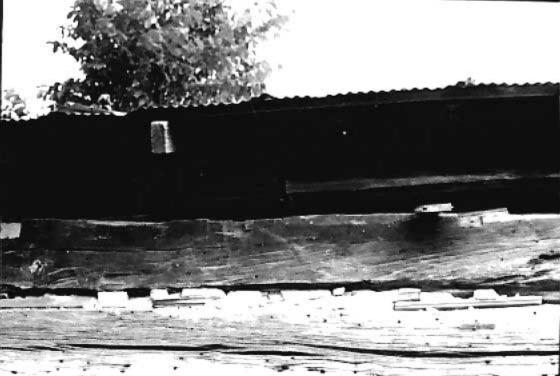

Harmon, Eugene, Log House, Boone County 7 Aug. 1973

lla Interior view of gr. fl. exposed beams

12a Exterior view looking NW

13a Exterior view of chimney ajoining house looking E

14a Notching details

15a Chimney looking SE