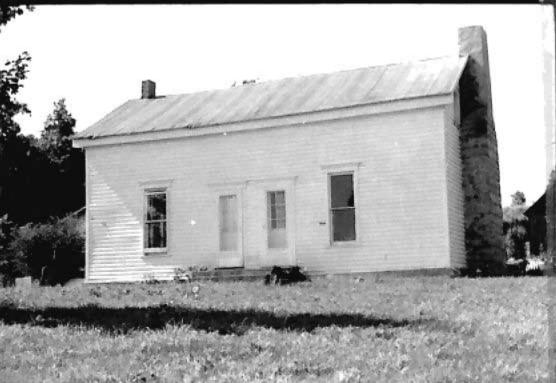

Harmon, Eugene, Log House, Boone County 7 Aug. 1973

lla Interior view of gr. fl. exposed beams

12a Exterior view looking NW

13a Exterior view of chimney ajoining house looking E

14a Notching details

15a Chimney looking SE