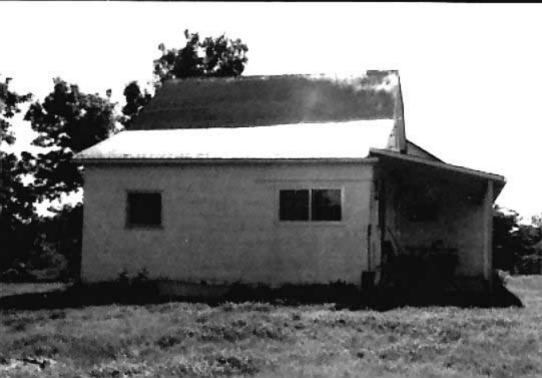

Harry Haid Log House, Boone County (Boone # 12)

20 Aug **1**973

16a Exterior view looking SE

17a Notching details

18a Interior view north room looking E

19a Exterior construction details

5WASOOZ-003

| 1.   | Location: Road Township140N/R13W/Sec                                                                                   |
|------|------------------------------------------------------------------------------------------------------------------------|
| 22   | County Boone Other description B0-4                                                                                    |
| 2.   | Owner Eugene Harmon Route 1 Columbia, Missouri                                                                         |
| 3.   | Date originally built Remodeled or Restoredno                                                                          |
| 4.   | Type of building - Dwelling, XXXXXXXXXXXXXXXXXXXXXXXXXXXXXXXXXXXX                                                      |
| 5.   | House:  a. Built as a single house oxxxxxxxxxxxxxxxxxxxxxxxxxxxxxxxxxxxx                                               |
| 2740 | Foundation: XXX. stone. DXXXXXXXXXXXX                                                                                  |
| 6.   | Foundation: XXXX, stone, LXXXXXXXXXXXXXXXXXXXXXXXXXXXXXXXXXXXX                                                         |
| 7.   | Logs: a. Rounk, xand x packet x x x un packet x b. Two xivex x u x faces, x x i de x x x x x x x x x x x x x x x x x x |
|      | c. Four flat surfaces. Corners square ************************************                                             |
| 8.   | Method of cornering: Sketch:                                                                                           |
|      | (See cornering chart, Type K., SE Pennsylvania                                                                         |
| 9.   | Outside walls:                                                                                                         |
|      | a. Space between logs 3-5" b. Type of chinking: ************************************                                   |
|      | c. Logs exposed mxxxxxxxxxxxxxxxxxxxxxxxxxxxxxxxxxxxx                                                                  |

Harmon, Eugene, Log House, Boone County 7 Aug. 1973

lla Interior view of gr. fl. exposed beams

12a Exterior view looking NW

13a Exterior view of chimney ajoining house looking E

14a Notching details

15a Chimney looking SE