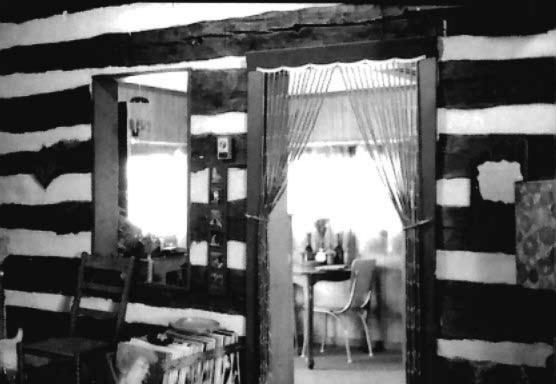

| 10.                                  | Inside  | walls:                                                                                                                                                                                                                                                                                                           |  |
|--------------------------------------|---------|------------------------------------------------------------------------------------------------------------------------------------------------------------------------------------------------------------------------------------------------------------------------------------------------------------------|--|
|                                      | a.      | Chinked with xxxxxxxxxxxxxxxxxxxxxxxxxxxxxxxxxxxx                                                                                                                                                                                                                                                                |  |
|                                      |         | okokok sasisalo                                                                                                                                                                                                                                                                                                  |  |
|                                      | ъ.      | Logs exposed with lathed plaster                                                                                                                                                                                                                                                                                 |  |
| 11.                                  | Roof:   | Shakas,xxxingkex,xxexxhrm, metal                                                                                                                                                                                                                                                                                 |  |
| 12.                                  | Floor:  | Rankiner, planks Width of planks_3_4"                                                                                                                                                                                                                                                                            |  |
| 13.                                  | Firepla | ace: Ground floor ves                                                                                                                                                                                                                                                                                            |  |
|                                      | a.      | Main body not in house. ves Chimney on outside ves                                                                                                                                                                                                                                                               |  |
|                                      |         | Azykyxyrrkykyxyrxkyrkykykykykykykykykykyky                                                                                                                                                                                                                                                                       |  |
|                                      |         | WXXXXXXXXXXXXXXXXXXXXXXXXXXXXXXXXXXXXX                                                                                                                                                                                                                                                                           |  |
|                                      | c.      | Made of, Outside walk stone Inside paving concealed Mantle missing  ***********************************                                                                                                                                                                                                          |  |
|                                      | d.      | ******* *** end of house anxingeninxxxxxxl                                                                                                                                                                                                                                                                       |  |
|                                      | e.      | Number 1                                                                                                                                                                                                                                                                                                         |  |
|                                      |         |                                                                                                                                                                                                                                                                                                                  |  |
| 14.                                  | Porch:  |                                                                                                                                                                                                                                                                                                                  |  |
|                                      | a.      | Location late addition                                                                                                                                                                                                                                                                                           |  |
|                                      | b.      | Sizealong part or all of wall                                                                                                                                                                                                                                                                                    |  |
|                                      | c.      | Floor: Earthen or planked or                                                                                                                                                                                                                                                                                     |  |
|                                      | d.      | Size along part or all of wall.  Floor: Earthen or planked or  Roof: Metal, shingles or shakes                                                                                                                                                                                                                   |  |
| 15.                                  | Interi  | or decorations or furnishings. Any unusual items<br>Woodwork integrity remodeled away                                                                                                                                                                                                                            |  |
| 16.                                  | Histor  | y of building and/or location.  Mr. Paul Cheavens, longtime resident of the area, states that this dwelling was originally built in the midnine teenth century by Pinkney Salmon with the help of his brother who lived nearby. Further information and history may be obtained from Edith Salmon of Fulton, Mo. |  |
| Reported by: Nagm.  Date: 7Aug. 1973 |         |                                                                                                                                                                                                                                                                                                                  |  |

Harmon, Eugene, Log House, Boone County 7 Aug. 1973

lla Interior view of gr. fl. exposed beams

12a Exterior view looking NW

13a Exterior view of chimney ajoining house looking E

14a Notching details

15a Chimney looking SE