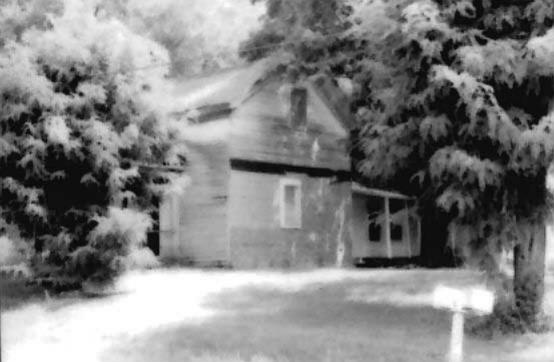

Harry Haid Log House, Boone County (Boone # 12)

20 Aug **1**973

16a Exterior view looking SE

17a Notching details

18a Interior view north room looking E

19a Exterior construction details

5WASOOZ-003

| 1.   | Location: Road Township140N/R13W/Sec                                                                                   |
|------|------------------------------------------------------------------------------------------------------------------------|
| 22   | County Boone Other description B0-4                                                                                    |
| 2.   | Owner Eugene Harmon Route 1 Columbia, Missouri                                                                         |
| 3.   | Date originally built Remodeled or Restoredno                                                                          |
| 4.   | Type of building - Dwelling, XXXXXXXXXXXXXXXXXXXXXXXXXXXXXXXXXXXX                                                      |
| 5.   | House:  a. Built as a single house oxxxxxxxxxxxxxxxxxxxxxxxxxxxxxxxxxxxx                                               |
| 2740 | Foundation: XXX. stone. DXXXXXXXXXXXX                                                                                  |
| 6.   | Foundation: XXXX, stone, LXXXXXXXXXXXXXXXXXXXXXXXXXXXXXXXXXXXX                                                         |
| 7.   | Logs: a. Rounk, xand x packet x x x un packet x b. Two xivex x u x faces, x x i de x x x x x x x x x x x x x x x x x x |
|      | c. Four flat surfaces. Corners square ************************************                                             |
| 8.   | Method of cornering: Sketch:                                                                                           |
|      | (See cornering chart, Type K., SE Pennsylvania                                                                         |
| 9.   | Outside walls:                                                                                                         |
|      | a. Space between logs 3-5" b. Type of chinking: ************************************                                   |
|      | c. Logs exposed mxxxxxxxxxxxxxxxxxxxxxxxxxxxxxxxxxxxx                                                                  |