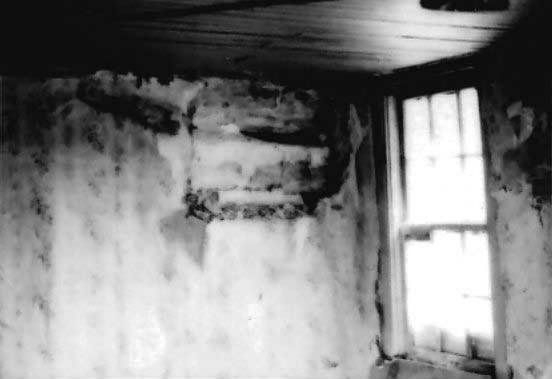

Harmon, Eugene, Log House, Boone County 7 Aug. 1973

lla Interior view of gr. fl. exposed beams

12a Exterior view looking NW

13a Exterior view of chimney ajoining house looking E

14a Notching details

15a Chimney looking SE