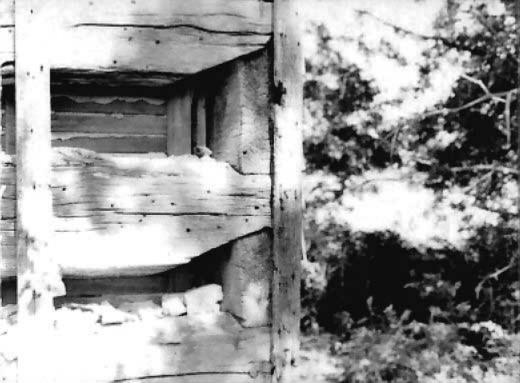

Harry Haid Log House, Boone County (Boone # 12)

20 Aug **1**973

16a Exterior view looking SE

17a Notching details

18a Interior view north room looking E

19a Exterior construction details

5WASOOZ-003

| 1.   | Location: Road Township140N/R13W/Sec                                                                                   |
|------|------------------------------------------------------------------------------------------------------------------------|
| 22   | County Boone Other description B0-4                                                                                    |
| 2.   | Owner Eugene Harmon Route 1 Columbia, Missouri                                                                         |
| 3.   | Date originally built Remodeled or Restoredno                                                                          |
| 4.   | Type of building - Dwelling, XXXXXXXXXXXXXXXXXXXXXXXXXXXXXXXXXXXX                                                      |
| 5.   | House:  a. Built as a single house oxxxxxxxxxxxxxxxxxxxxxxxxxxxxxxxxxxxx                                               |
| 2740 | Foundation: XXX. stone. DXXXXXXXXXXXX                                                                                  |
| 6.   | Foundation: XXXX, stone, LXXXXXXXXXXXXXXXXXXXXXXXXXXXXXXXXXXXX                                                         |
| 7.   | Logs: a. Rounk, xand x packet x x x un packet x b. Two xivex x u x faces, x x i de x x x x x x x x x x x x x x x x x x |
|      | c. Four flat surfaces. Corners square ************************************                                             |
| 8.   | Method of cornering: Sketch:                                                                                           |
|      | (See cornering chart, Type K., SE Pennsylvania                                                                         |
| 9.   | Outside walls:                                                                                                         |
|      | a. Space between logs 3-5" b. Type of chinking: ************************************                                   |
|      | c. Logs exposed mxxxxxxxxxxxxxxxxxxxxxxxxxxxxxxxxxxxx                                                                  |