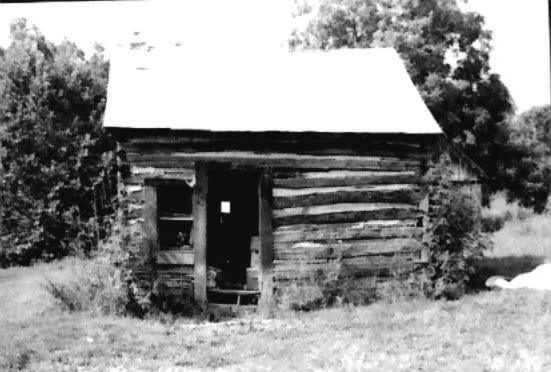

Harmon, Eugene, Log House, Boone County 7 Aug. 1973

lla Interior view of gr. fl. exposed beams

12a Exterior view looking NW

13a Exterior view of chimney ajoining house looking E

14a Notching details

15a Chimney looking SE