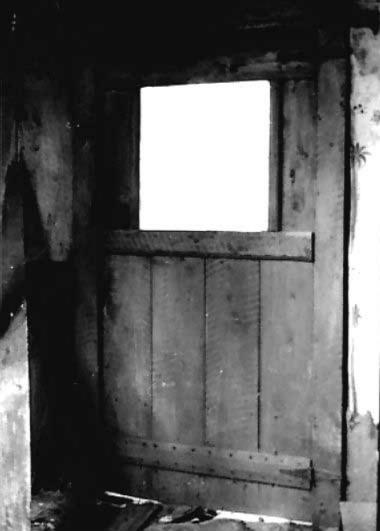

Harmon, Eugene, Log House, Boone County 7 Aug. 1973

lla Interior view of gr. fl. exposed beams

12a Exterior view looking NW

13a Exterior view of chimney ajoining house looking E

14a Notching details

15a Chimney looking SE