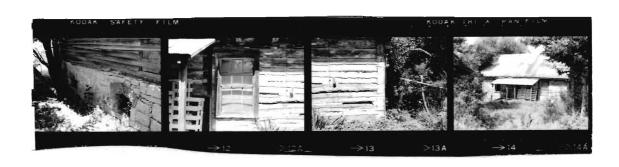

Harmon, Eugene, Log House, Boone County 7 Aug. 1973

lla Interior view of gr. fl. exposed beams

12a Exterior view looking NW

13a Exterior view of chimney ajoining house looking E

14a Notching details

15a Chimney looking SE