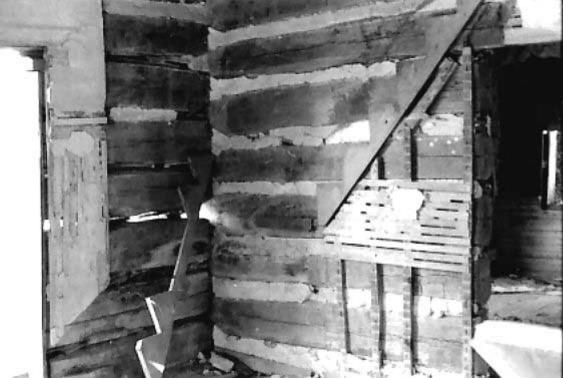

Harry Haid Log House, Boone County (Boone # 12)

20 Aug **1**973

16a Exterior view looking SE

17a Notching details

18a Interior view north room looking E

19a Exterior construction details

5WASOOZ-003

| 1.   | Location: Road Township140N/R13W/Sec                                                                                   |
|------|------------------------------------------------------------------------------------------------------------------------|
| 22   | County Boone Other description B0-4                                                                                    |
| 2.   | Owner Eugene Harmon Route 1 Columbia, Missouri                                                                         |
| 3.   | Date originally built Remodeled or Restoredno                                                                          |
| 4.   | Type of building - Dwelling, XXXXXXXXXXXXXXXXXXXXXXXXXXXXXXXXXXXX                                                      |
| 5.   | House:  a. Built as a single house oxxxxxxxxxxxxxxxxxxxxxxxxxxxxxxxxxxxx                                               |
| 2740 | Foundation: XXX. stone. DXXXXXXXXXXXX                                                                                  |
| 6.   | Foundation: XXXX, stone, LXXXXXXXXXXXXXXXXXXXXXXXXXXXXXXXXXXXX                                                         |
| 7.   | Logs: a. Rounk, xand x packet x x x un packet x b. Two xivex x u x faces, x x i de x x x x x x x x x x x x x x x x x x |
|      | c. Four flat surfaces. Corners square ************************************                                             |
| 8.   | Method of cornering: Sketch:                                                                                           |
|      | (See cornering chart, Type K., SE Pennsylvania                                                                         |
| 9.   | Outside walls:                                                                                                         |
|      | a. Space between logs 3-5" b. Type of chinking: ************************************                                   |
|      | c. Logs exposed mxxxxxxxxxxxxxxxxxxxxxxxxxxxxxxxxxxxx                                                                  |