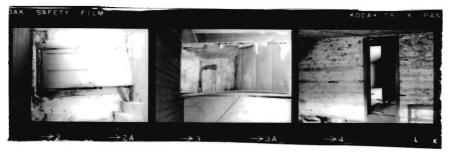

Harmon, Eugene, Log House, Boone County 7 Aug. 1973

lla Interior view of gr. fl. exposed beams

12a Exterior view looking NW

13a Exterior view of chimney ajoining house looking E

14a Notching details

15a Chimney looking SE