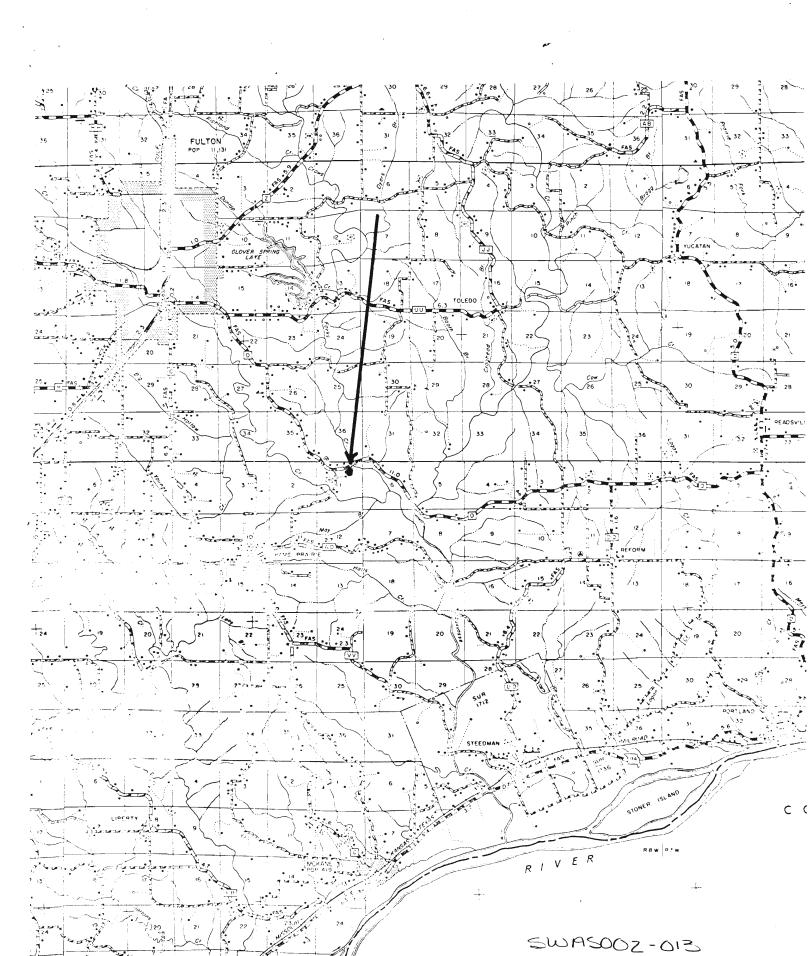

| 1. | Location                                     | n: Road_                                                                                                      | Rte. N                                                                             |                                                           | Township T47N/R13W/Sec                                                                                               |
|----|----------------------------------------------|---------------------------------------------------------------------------------------------------------------|------------------------------------------------------------------------------------|-----------------------------------------------------------|----------------------------------------------------------------------------------------------------------------------|
|    | County_                                      | Boone                                                                                                         | Other d                                                                            | escription                                                | B0 <b>-</b> 9                                                                                                        |
| 2. | Owner_                                       | Richard                                                                                                       | Bienvenu RD-4                                                                      | , Columbia,                                               | Mo.                                                                                                                  |
| 3. | Date or                                      | iginally b                                                                                                    | uilt                                                                               | Remodele                                                  | ed or Restored                                                                                                       |
| 4. | Type of                                      | building                                                                                                      | - Dwelling, Bar                                                                    | xxxxxxx                                                   |                                                                                                                      |
| 5. | b.<br>c.<br>d.<br>e.<br>f.<br>g.<br>h.<br>i. | How much so No. rooms No. outsid Is there a Second flow Fireplace No. window General co Being live Sketch pla | e doors  ceiling or, attic, rooms  St s ndition d in? n: Give dimensi sheet if nec | _ft. Is space_Partitions no. windows_Heightairs or ladded | space between the filled? Thade of  Material Height of room er  er  e elevation). Use separate  with stone and brick |
| 6. | Founda                                       | tion: Log,                                                                                                    | stone, log on s                                                                    | tone                                                      |                                                                                                                      |
| 7. | d.                                           | Two flat s Four flat Do logs pr                                                                               | peeled or unpeeurfaces, sides c<br>surfaces. Corne<br>otrude at corner<br>od       | r top and borers square or                                |                                                                                                                      |
| 8. | Method                                       | of corneri                                                                                                    | ng: Sketch:                                                                        |                                                           |                                                                                                                      |
| 9. | a.<br>b.                                     | clay, clay                                                                                                    | inking: stones,                                                                    | tar                                                       | wood strips or slabs,                                                                                                |

| 10.  | Inside a.             |                                                                                                                                                                                                                      |
|------|-----------------------|----------------------------------------------------------------------------------------------------------------------------------------------------------------------------------------------------------------------|
|      | -                     |                                                                                                                                                                                                                      |
|      | ъ.                    | wood slab Logs exposed or covered with                                                                                                                                                                               |
| 11.  | Roof:                 | Shakes, shingles, earthen, metal                                                                                                                                                                                     |
| 12.  | Floor:                | Earthen, planks Width of planks                                                                                                                                                                                      |
| 13.  | Firepl                | Main body not in house. Chimney on outside                                                                                                                                                                           |
|      | a.                    | Main body not in house. Chimney on outside                                                                                                                                                                           |
|      | b.                    | Main body in nouse Back on chimney flush                                                                                                                                                                             |
|      |                       | with outside wall .                                                                                                                                                                                                  |
|      | c.                    | with outside wall  Made of, Outside walk  Inside paving                                                                                                                                                              |
|      | در                    | Mantle The correct or and of house or interior wall                                                                                                                                                                  |
|      |                       | In corner or end of house or interior wall                                                                                                                                                                           |
| 14.  | Porch:                |                                                                                                                                                                                                                      |
|      | a.                    | Location                                                                                                                                                                                                             |
|      | ъ.                    | Size along part or all of wall.                                                                                                                                                                                      |
|      | c.                    | Floor: Earthen or planked or                                                                                                                                                                                         |
|      | d.                    | Roof: Metal, shingles or shakes                                                                                                                                                                                      |
| 15.  | Interi                | or decorations or furnishings. Any unusual items                                                                                                                                                                     |
| 16.  | Mrs.<br>the<br>or the | Bienvenu was contacted by this surveyor and indicated that Bienvenus were not interested in the Historical Site Survey he Natl. register. To have the property inspected and photomed would be greatly inconvenient. |
|      | that<br>know          | Paul cheavens, longtime resident of Boone County, states that the Bienvenu House is constructed of logs and was formerly n in the area as the Macaja Proctor Estate. (see photos taken the roadway)                  |
| Repo | orted by              | Aug. 1973                                                                                                                                                                                                            |
|      | · •                   |                                                                                                                                                                                                                      |