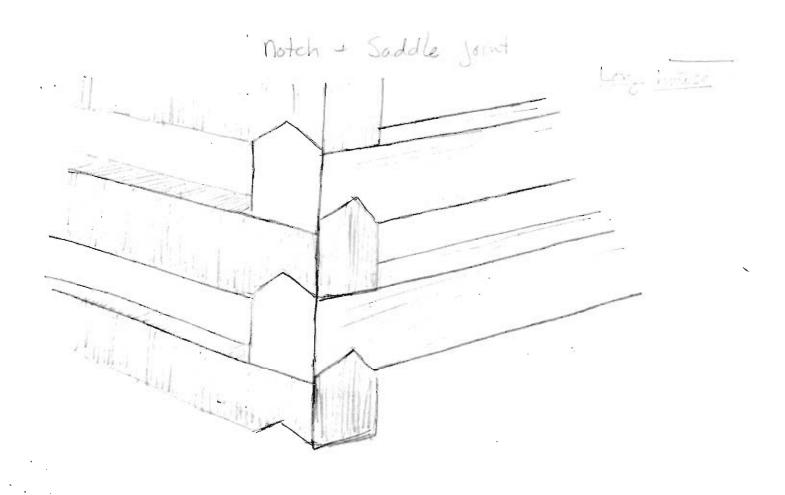

Harry Haid Log House, Boone County (Boone # 12)

20 Aug **1**973

16a Exterior view looking SE

17a Notching details

18a Interior view north room looking E

19a Exterior construction details

5WASOOZ-003

| 1.   | Location: Road Township140N/R13W/Sec                                                                                   |
|------|------------------------------------------------------------------------------------------------------------------------|
| 22   | County Boone Other description B0-4                                                                                    |
| 2.   | Owner Eugene Harmon Route 1 Columbia, Missouri                                                                         |
| 3.   | Date originally built Remodeled or Restoredno                                                                          |
| 4.   | Type of building - Dwelling, XXXXXXXXXXXXXXXXXXXXXXXXXXXXXXXXXXXX                                                      |
| 5.   | House:  a. Built as a single house oxxxxxxxxxxxxxxxxxxxxxxxxxxxxxxxxxxxx                                               |
| 2740 | Foundation: XXX. stone. DXXXXXXXXXXXX                                                                                  |
| 6.   | Foundation: XXXX, stone, LXXXXXXXXXXXXXXXXXXXXXXXXXXXXXXXXXXXX                                                         |
| 7.   | Logs: a. Rounk, xand x packet x x x un packet x b. Two xivex x u x faces, x x i de x x x x x x x x x x x x x x x x x x |
|      | c. Four flat surfaces. Corners square ************************************                                             |
| 8.   | Method of cornering: Sketch:                                                                                           |
|      | (See cornering chart, Type K., SE Pennsylvania                                                                         |
| 9.   | Outside walls:                                                                                                         |
|      | a. Space between logs 3-5" b. Type of chinking: ************************************                                   |
|      | c. Logs exposed mxxxxxxxxxxxxxxxxxxxxxxxxxxxxxxxxxxxx                                                                  |

| 10.      | Inside      | walls:                                                          |
|----------|-------------|-----------------------------------------------------------------|
|          | a.          | Chinked with XXXXXXXXXXXXXXXXXXXXXXXXXXXXXXXXXXXX               |
|          |             | woodx xslxxxx stones                                            |
|          | ъ.          | Logs exposed 本本文文文文文文文文文文文文文文文文文文文文文文文文文文文文文文文文文文文              |
| י.<br>דו | Roof.       | Shakes x x k x x x x x x x x x x x x x x x x                    |
| 11.      | MOOI.       | XXXXXXXXXXXXXXXXXXXXXXXXXXXXXXXXXXXXXX                          |
| 12.      | Floor:      | Rarxther, planks pine . Width of planks 3-4"                    |
| 13.      | Firepl      | ace: Ground floor yes                                           |
|          | a.          | MANY PRAYX HREFRY X                                             |
|          | b.          | Main body in house xx Rack XXXXXXXXXXXXXXXXXXXXXXXXXXXXXXXXXXXX |
|          |             | visitety ving a gazality                                        |
|          | c.          | Made of, Outside walk brick Inside paving                       |
|          | - •         | Mantle pine (see photos)                                        |
|          | d.          |                                                                 |
|          |             | Number one                                                      |
|          |             |                                                                 |
| 14.      | Porch:      |                                                                 |
|          |             | Location late addition                                          |
|          | <b>b</b> .  | Sizealong part or all of wall                                   |
|          | c.          | Floor: Earthen or planked or                                    |
|          | d.          | Roof: Metal, shingles or shakes                                 |
|          | _           |                                                                 |
| 15.      | Interi      | or decorations or furnishings. Any unusual items                |
|          |             | See photos of woodwork surrounding fireplace                    |
|          |             |                                                                 |
|          |             |                                                                 |
| 16       | 775 0 4 0 4 | y of building and/or location.                                  |
| 10.      | HIS COL     | Mr. Paul Cheavens, longtime resident of the area, states        |
|          |             | that this dwelling was originally built in the midnine teenth   |
|          |             | century by Marion Salmon with the help of his brother who       |
|          |             | lived nearby. Further information and history may be            |
|          |             | obtained from Edith Salmon of Fulton, Mo.                       |
|          |             | obtained from haron barmon of factory not                       |
|          |             |                                                                 |
|          |             |                                                                 |
|          |             |                                                                 |
|          |             |                                                                 |
|          |             |                                                                 |
|          |             |                                                                 |
|          |             | 17 M Mas                                                        |
| Repo     | rted by     | : Ust III. Villegus                                             |
| <b>5</b> | ra A        |                                                                 |
| Date     | :           | ug. 1973                                                        |