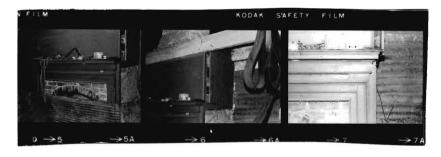

Harry Haid Log House, Boone County (Boone # 12)

20 Aug **1**973

16a Exterior view looking SE

17a Notching details

18a Interior view north room looking E

19a Exterior construction details

5WASOOZ-003

| 1.   | Location: Road Township140N/R13W/Sec                                                                                   |
|------|------------------------------------------------------------------------------------------------------------------------|
| 22   | County Boone Other description B0-4                                                                                    |
| 2.   | Owner Eugene Harmon Route 1 Columbia, Missouri                                                                         |
| 3.   | Date originally built Remodeled or Restoredno                                                                          |
| 4.   | Type of building - Dwelling, XXXXXXXXXXXXXXXXXXXXXXXXXXXXXXXXXXXX                                                      |
| 5.   | House:  a. Built as a single house oxxxxxxxxxxxxxxxxxxxxxxxxxxxxxxxxxxxx                                               |
| 2740 | Foundation: XXX. stone. DXXXXXXXXXXXX                                                                                  |
| 6.   | Foundation: XXXX, stone, LXXXXXXXXXXXXXXXXXXXXXXXXXXXXXXXXXXXX                                                         |
| 7.   | Logs: a. Rounk, xand x packet x x x un packet x b. Two xivex x u x faces, x x i de x x x x x x x x x x x x x x x x x x |
|      | c. Four flat surfaces. Corners square ************************************                                             |
| 8.   | Method of cornering: Sketch:                                                                                           |
|      | (See cornering chart, Type K., SE Pennsylvania                                                                         |
| 9.   | Outside walls:                                                                                                         |
|      | a. Space between logs 3-5" b. Type of chinking: ************************************                                   |
|      | c. Logs exposed mxxxxxxxxxxxxxxxxxxxxxxxxxxxxxxxxxxxx                                                                  |

Harmon, Eugene, Log House, Boone County 7 Aug. 1973

lla Interior view of gr. fl. exposed beams

12a Exterior view looking NW

13a Exterior view of chimney ajoining house looking E

14a Notching details

15a Chimney looking SE