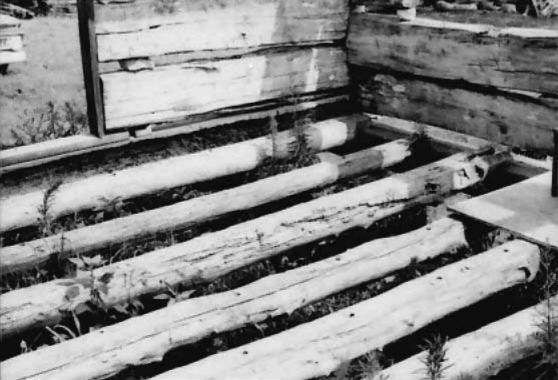

Harmon, Eugene, Log House, Boone County 7 Aug. 1973

lla Interior view of gr. fl. exposed beams

12a Exterior view looking NW

13a Exterior view of chimney ajoining house looking E

14a Notching details

15a Chimney looking SE