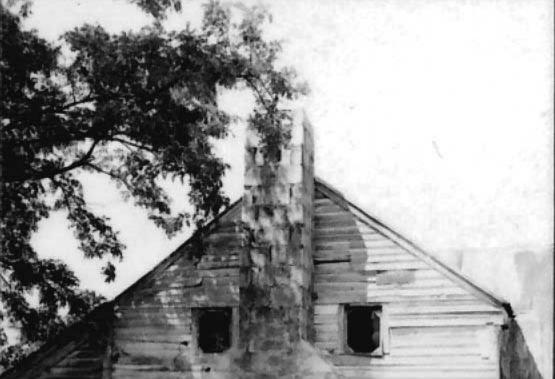

Harry Haid Log House, Boone County (Boone # 12)

20 Aug **1**973

16a Exterior view looking SE

17a Notching details

18a Interior view north room looking E

19a Exterior construction details

5WASOOZ-003

| 1.   | Location: Road Township140N/R13W/Sec                                                                                   |
|------|------------------------------------------------------------------------------------------------------------------------|
| 22   | County Boone Other description B0-4                                                                                    |
| 2.   | Owner Eugene Harmon Route 1 Columbia, Missouri                                                                         |
| 3.   | Date originally built Remodeled or Restoredno                                                                          |
| 4.   | Type of building - Dwelling, XXXXXXXXXXXXXXXXXXXXXXXXXXXXXXXXXXXX                                                      |
| 5.   | House:  a. Built as a single house oxxxxxxxxxxxxxxxxxxxxxxxxxxxxxxxxxxxx                                               |
| 2740 | Foundation: XXX. stone. DXXXXXXXXXXXX                                                                                  |
| 6.   | Foundation: XXXX, stone, LXXXXXXXXXXXXXXXXXXXXXXXXXXXXXXXXXXXX                                                         |
| 7.   | Logs: a. Rounk, xand x packet x x x un packet x b. Two xivex x u x faces, x x i de x x x x x x x x x x x x x x x x x x |
|      | c. Four flat surfaces. Corners square ************************************                                             |
| 8.   | Method of cornering: Sketch:                                                                                           |
|      | (See cornering chart, Type K., SE Pennsylvania                                                                         |
| 9.   | Outside walls:                                                                                                         |
|      | a. Space between logs 3-5" b. Type of chinking: ************************************                                   |
|      | c. Logs exposed mxxxxxxxxxxxxxxxxxxxxxxxxxxxxxxxxxxxx                                                                  |

Harmon, Eugene, Log House, Boone County 7 Aug. 1973

lla Interior view of gr. fl. exposed beams

12a Exterior view looking NW

13a Exterior view of chimney ajoining house looking E

14a Notching details

15a Chimney looking SE