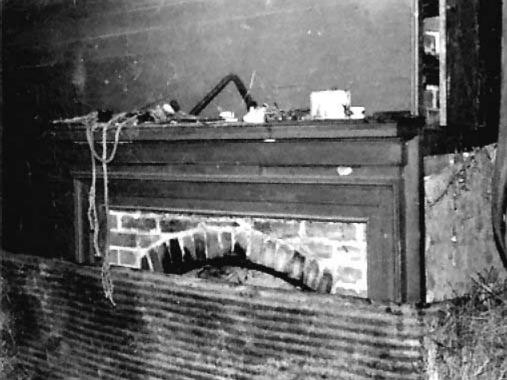

Harmon, Eugene, Log House, Boone County 7 Aug. 1973

lla Interior view of gr. fl. exposed beams

12a Exterior view looking NW

13a Exterior view of chimney ajoining house looking E

14a Notching details

15a Chimney looking SE