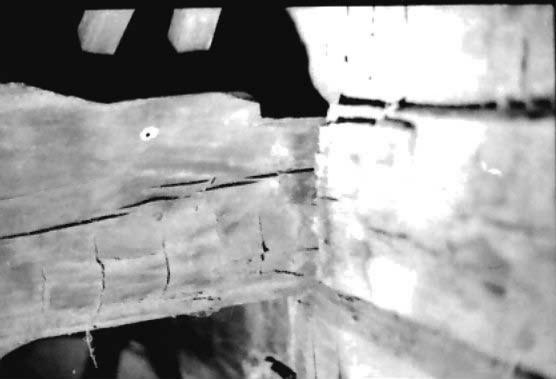

Harry Haid Log House, Boone County (Boone # 12)

20 Aug **1**973

16a Exterior view looking SE

17a Notching details

18a Interior view north room looking E

19a Exterior construction details

5WASOOZ-003

| 1.   | Location: Road Township140N/R13W/Sec                                                                                   |
|------|------------------------------------------------------------------------------------------------------------------------|
| 22   | County Boone Other description B0-4                                                                                    |
| 2.   | Owner Eugene Harmon Route 1 Columbia, Missouri                                                                         |
| 3.   | Date originally built Remodeled or Restoredno                                                                          |
| 4.   | Type of building - Dwelling, XXXXXXXXXXXXXXXXXXXXXXXXXXXXXXXXXXXX                                                      |
| 5.   | House:  a. Built as a single house oxxxxxxxxxxxxxxxxxxxxxxxxxxxxxxxxxxxx                                               |
| 2740 | Foundation: XXX. stone. DXXXXXXXXXXXX                                                                                  |
| 6.   | Foundation: XXXX, stone, LXXXXXXXXXXXXXXXXXXXXXXXXXXXXXXXXXXXX                                                         |
| 7.   | Logs: a. Rounk, xand x packet x x x un packet x b. Two xivex x u x faces, x x i de x x x x x x x x x x x x x x x x x x |
|      | c. Four flat surfaces. Corners square ************************************                                             |
| 8.   | Method of cornering: Sketch:                                                                                           |
|      | (See cornering chart, Type K., SE Pennsylvania                                                                         |
| 9.   | Outside walls:                                                                                                         |
|      | a. Space between logs 3-5" b. Type of chinking: ************************************                                   |
|      | c. Logs exposed mxxxxxxxxxxxxxxxxxxxxxxxxxxxxxxxxxxxx                                                                  |