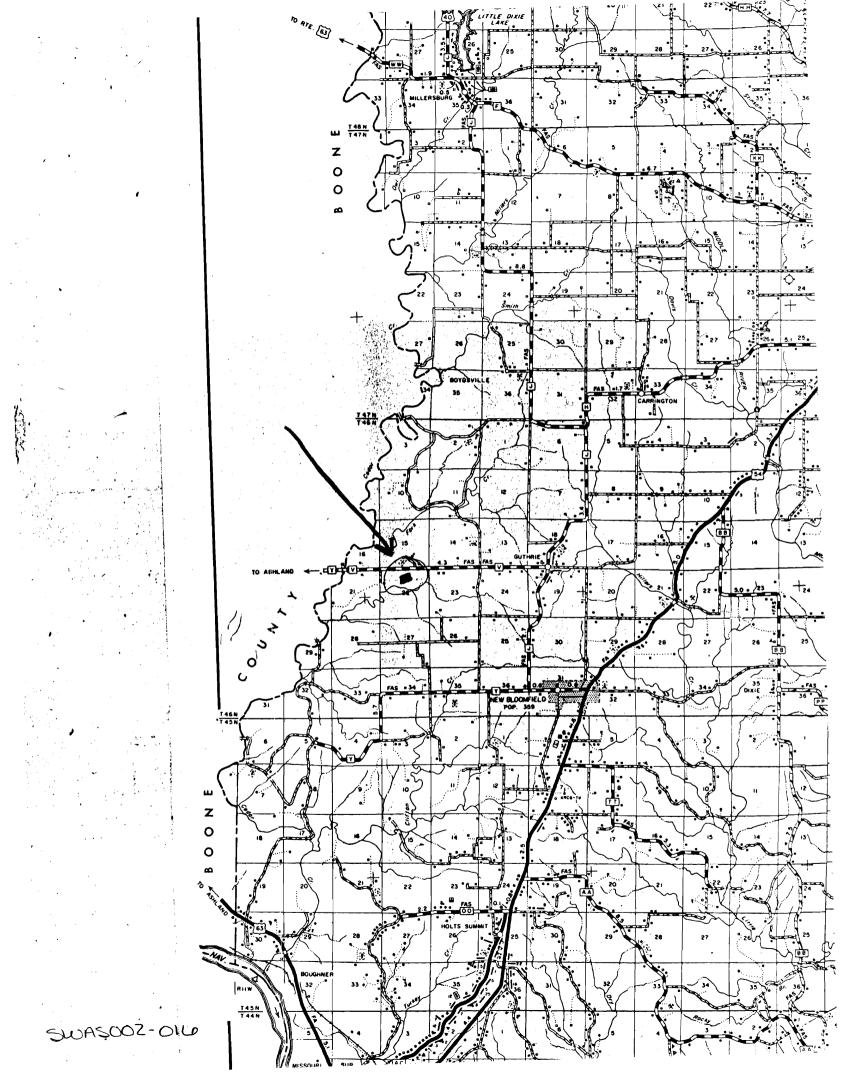

| 1. | Location                                     | n: Road_                                                                                                      | Rte. N                                                                             |                                                           | Township T47N/R13W/Sec                                                                                               |
|----|----------------------------------------------|---------------------------------------------------------------------------------------------------------------|------------------------------------------------------------------------------------|-----------------------------------------------------------|----------------------------------------------------------------------------------------------------------------------|
|    | County_                                      | Boone                                                                                                         | Other d                                                                            | escription                                                | B0 <b>-</b> 9                                                                                                        |
| 2. | Owner_                                       | Richard                                                                                                       | Bienvenu RD-4                                                                      | , Columbia,                                               | Mo.                                                                                                                  |
| 3. | Date or                                      | iginally b                                                                                                    | uilt                                                                               | Remodele                                                  | ed or Restored                                                                                                       |
| 4. | Type of                                      | building                                                                                                      | - Dwelling, Bar                                                                    | xxxxxxx                                                   |                                                                                                                      |
| 5. | b.<br>c.<br>d.<br>e.<br>f.<br>g.<br>h.<br>i. | How much so No. rooms No. outsid Is there a Second flow Fireplace No. window General co Being live Sketch pla | e doors  ceiling or, attic, rooms  St s ndition d in? n: Give dimensi sheet if nec | _ft. Is space_Partitions no. windows_Heightairs or ladded | space between the filled? Thade of  Material Height of room er  er  e elevation). Use separate  with stone and brick |
| 6. | Founda                                       | tion: Log,                                                                                                    | stone, log on s                                                                    | tone                                                      |                                                                                                                      |
| 7. | d.                                           | Two flat s Four flat Do logs pr                                                                               | peeled or unpeeurfaces, sides c<br>surfaces. Corne<br>otrude at corner<br>od       | r top and borers square or                                |                                                                                                                      |
| 8. | Method                                       | of corneri                                                                                                    | ng: Sketch:                                                                        |                                                           |                                                                                                                      |
| 9. | a.<br>b.                                     | clay, clay                                                                                                    | inking: stones,                                                                    | tar                                                       | wood strips or slabs,                                                                                                |