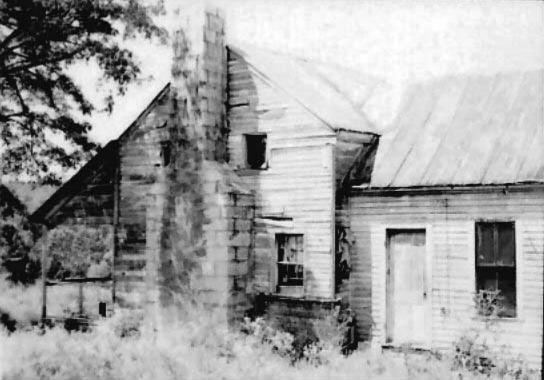

Harry Haid Log House, Boone County (Boone # 12)

20 Aug **1**973

16a Exterior view looking SE

17a Notching details

18a Interior view north room looking E

19a Exterior construction details

5WASOOZ-003

| 1.   | Location: Road Township140N/R13W/Sec                                                                                   |
|------|------------------------------------------------------------------------------------------------------------------------|
| 22   | County Boone Other description B0-4                                                                                    |
| 2.   | Owner Eugene Harmon Route 1 Columbia, Missouri                                                                         |
| 3.   | Date originally built Remodeled or Restoredno                                                                          |
| 4.   | Type of building - Dwelling, XXXXXXXXXXXXXXXXXXXXXXXXXXXXXXXXXXXX                                                      |
| 5.   | House:  a. Built as a single house oxxxxxxxxxxxxxxxxxxxxxxxxxxxxxxxxxxxx                                               |
| 2740 | Foundation: XXX. stone. DXXXXXXXXXXXX                                                                                  |
| 6.   | Foundation: XXXX, stone, LXXXXXXXXXXXXXXXXXXXXXXXXXXXXXXXXXXXX                                                         |
| 7.   | Logs: a. Rounk, xand x packet x x x un packet x b. Two xivex x u x faces, x x i de x x x x x x x x x x x x x x x x x x |
|      | c. Four flat surfaces. Corners square ************************************                                             |
| 8.   | Method of cornering: Sketch:                                                                                           |
|      | (See cornering chart, Type K., SE Pennsylvania                                                                         |
| 9.   | Outside walls:                                                                                                         |
|      | a. Space between logs 3-5" b. Type of chinking: ************************************                                   |
|      | c. Logs exposed mxxxxxxxxxxxxxxxxxxxxxxxxxxxxxxxxxxxx                                                                  |

Harmon, Eugene, Log House, Boone County 7 Aug. 1973

lla Interior view of gr. fl. exposed beams

12a Exterior view looking NW

13a Exterior view of chimney ajoining house looking E

14a Notching details

15a Chimney looking SE