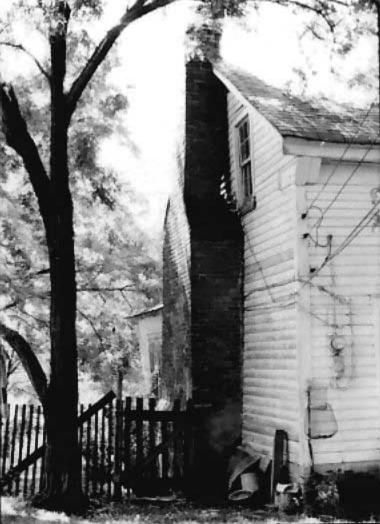

Harmon, Eugene, Log House, Boone County 7 Aug. 1973

lla Interior view of gr. fl. exposed beams

12a Exterior view looking NW

13a Exterior view of chimney ajoining house looking E

14a Notching details

15a Chimney looking SE

## Log House Survey