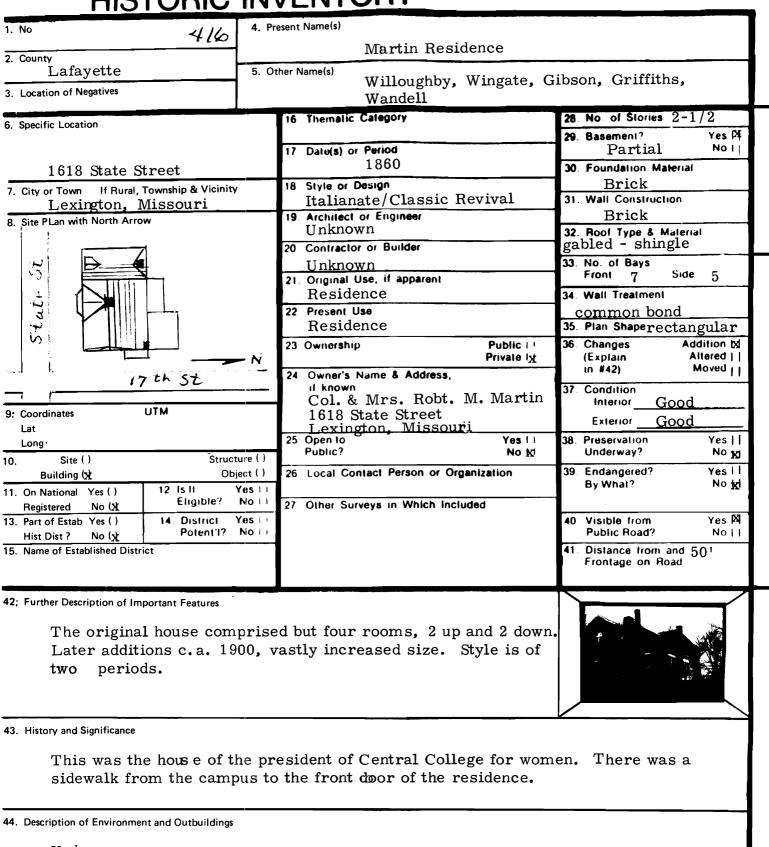

48. Date

8-7-78

49. Revision Date(s)

Present Name(s)

Other Name(s)

Office of Historic Preservation, P.O. Box 176, Jefferson City, Missouri 65101 HISTORIC INVENTORY

| 1. No                                                       | 4. Pr                   | esent Name(s)                                                                                                                                      |                                                      |
|-------------------------------------------------------------|-------------------------|----------------------------------------------------------------------------------------------------------------------------------------------------|------------------------------------------------------|
| 2. County                                                   |                         | SAMUELSON AND SANDRING                                                                                                                             |                                                      |
| Lafayette                                                   | 5. Ot                   | her Name(s)                                                                                                                                        |                                                      |
| 3. Location of Negatives                                    |                         | Goehner, Sandring                                                                                                                                  |                                                      |
| 6. Specific Location                                        |                         | 16 Thematic Category                                                                                                                               | 28. No of Stories 3  29. Basement? Yes XI            |
| Lot 6 - First addití                                        | on                      | 17 Date(s) or Period                                                                                                                               | Full Not                                             |
| Block 41                                                    |                         | 1857                                                                                                                                               | 30. Foundation Material                              |
| 7. City or Town If Rural, Township & \                      | ficinity                | 18 Style or Design                                                                                                                                 | Limestone & Brick                                    |
| Lexington                                                   |                         | Late Greek Revival or Federal                                                                                                                      | 31. Wall Construction                                |
| 8. Site PLan with North Arrow 3                             | 1.2                     | 19 Architect or Engineer                                                                                                                           | Pink Brick                                           |
| Grape Avisor S S S                                          | N.                      | Unknown                                                                                                                                            | 32. Roof Type & Material                             |
|                                                             |                         | 20. Contractor or Builder                                                                                                                          | Greek style-red tin                                  |
| 97                                                          | N I                     | Unknown                                                                                                                                            | Side 2                                               |
| 7                                                           |                         | 21. Original Use, if apparent                                                                                                                      | 34. Wall Treatment                                   |
| ν                                                           |                         | Residence                                                                                                                                          | Brick & Plaster                                      |
| 3                                                           |                         | Residence                                                                                                                                          | 35. Plan Shape Irregular                             |
|                                                             |                         | 23 Ownership Public ( ) Private X                                                                                                                  | 36 Changes Addition X (Explain Altered   )           |
| Alley                                                       |                         | 24 Owner's Name & Address,                                                                                                                         | (n #42) Moved                                        |
|                                                             |                         | ıl known Virginia Sandring                                                                                                                         | 37 Condition                                         |
| 9: Coordinates UTM Lat                                      |                         | 823 Franklin<br>Lexington, MO 64067                                                                                                                | Interior <u>Very good</u><br>Exterior Needs Painting |
| Long                                                        |                         | 25. Open to Yes I I                                                                                                                                | 38. Preservation Yes 🖈                               |
| 0. Site ( )                                                 | Structure ( )           | Public? No XI                                                                                                                                      | Underway? No   }                                     |
| Building 🙀                                                  | Object ( )              | 26 Local Contact Person or Organization                                                                                                            | 39 Endangered? Yes I                                 |
| 1. On National Yes () 12 Is It                              | Yes II<br>le? No II     |                                                                                                                                                    | By Whai? No tkl                                      |
| Registered No 🕸 Eligib                                      |                         | 27 Other Surveys in Which Included                                                                                                                 |                                                      |
| 13. Part of Estab Yes () 14. Distr<br>Hist Dist? No 🖺 Poter | ict Yesti<br>nt'i? Noti |                                                                                                                                                    | 40 Visible from Yes lx Public Road? No               |
| 5. Name of Established District                             |                         |                                                                                                                                                    | 41 Distance from and Frontage on Road                |
| in 1857. Later enlarged of solid oak on sidewalk            | to the re<br>stoop wit  | al two story, four room house buil<br>ar. Entrance features front door<br>h prism cut glass panels on either<br>ide white cornices with return end |                                                      |