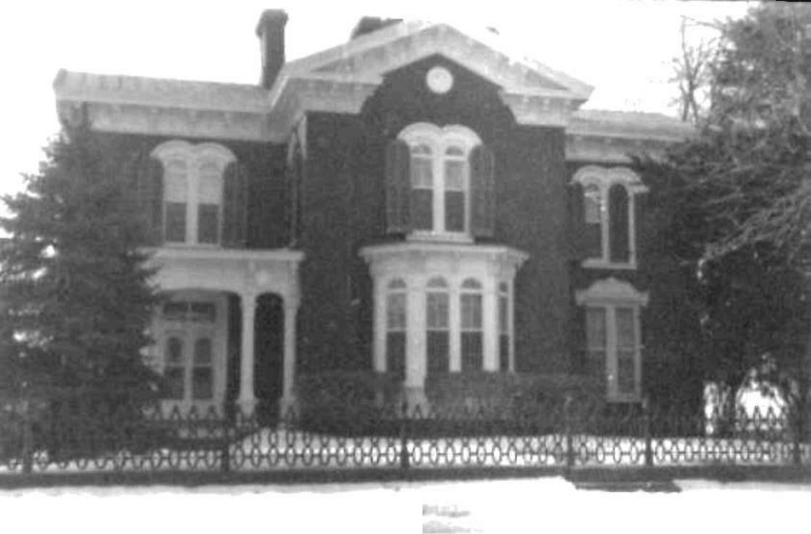

|                  |
| 45. Sources of Information                                               |                                                   | 46 D                                  |                  |
| Abstract                                                                 |                                                   | 46. Prepared by                       |                  |
|                                                                          |                                                   | 47. Organization Historic             |                  |
|                                                                          |                                                   | Lexington Foundation                  |                  |





Š

Present Name(s)

47. Organization

49. Revision Date(s)

48. Date

Office of Historic Preservation, P.O. Box 176, Jefferson City, Missouri 65101 HISTORIC INVENTORY 4. Present Name(s) 1. No 228 William L. Smith 2. County Arnold T. Winsor (1860's); Graddy House; Lafayette 5. Other Name(s) 3. Location of Negatives Bertz House 16 Themalic Calegory 28. No of Stories two 6. Specific Location 29. Basement? Yes X No I 17 Date(s) or Period Partial 1622 Franklin 30. Foundation Material 1864 Brick 18 Style or Design If Rural, Township & Vicinity 7. City or Town 31. Wall Construction Lexington Federal Brick common bond 19 Architect or Engineer 8. Site PLan with North Arrow 32. Roof Type & Material med. Unknown Ν gable - shingle 20 Contractor or Builder 33. No. of Bays unknown Front Side 4 21. Ori