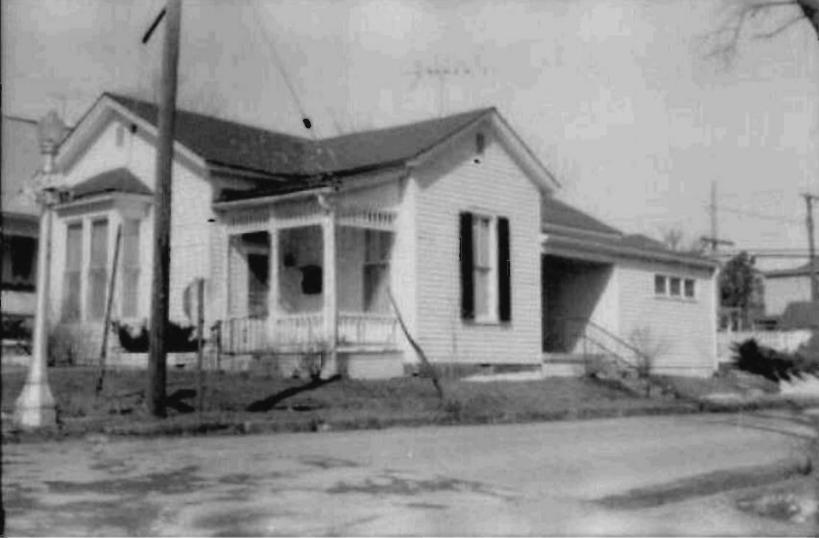

48. Date

8-7-78

49. Revision Date(s)

Present Name(s)

Other Name(s)

Office of Historic Preservation, P.O. Box 176, Jefferson City, Missouri 65101 HISTORIC INVENTORY

| 1. No                                                       | 4. Pr                   | esent Name(s)                                                                                                                                      |                                                      |
|-------------------------------------------------------------|-------------------------|----------------------------------------------------------------------------------------------------------------------------------------------------|------------------------------------------------------|
| 2. County                                                   |                         | SAMUELSON AND SANDRING                                                                                                                             |                                                      |
| Lafayette                                                   | 5. Ot                   | her Name(s)                                                                                                                                        |                                                      |
| 3. Location of Negatives                                    |                         | Goehner, Sandring                                                                                                                                  |                                                      |
| 6. Specific Location                                        |                         | 16 Thematic Category                                                                                                                               | 28. No of Stories 3  29. Basement? Yes XI            |
| Lot 6 - First addití                                        | on                      | 17 Date(s) or Period                                                                                                                               | Full Not                                             |
| Block 41                                                    |                         | 1857                                                                                                                                               | 30. Foundation Material                              |
| 7. City or Town If Rural, Township & \                      | ficinity                | 18 Style or Design                                                                                                                                 | Limestone & Brick                                    |
| Lexington                                                   |                         | Late Greek Revival or Federal                                                                                                                      | 31. Wall Construction                                |
| 8. Site PLan with North Arrow 3                             | 1.2                     | 19 Architect or Engineer                                                                                                                           | Pink Brick                                           |
| Grape Avisor S S S                                          | N.                      | Unknown                                                                                                                                            | 32. Roof Type & Material                             |
|                                                             |                         | 20. Contractor or Builder                                                                                                                          | Greek style-red tin                                  |
| 97                                                          | N I                     | Unknown                                                                                                                                            | Side 2                                               |
| 7                                                           |                         | 21. Original Use, if apparent                                                                                                                      | 34. Wall Treatment                                   |
| ν                                                           |                         | Residence                                                                                                                                          | Brick & Plaster                                      |
| 3                                                           |                         | Residence                                                                                                                                          | 35. Plan Shape Irregular                             |
|                                                             |                         | 23 Ownership Public ( ) Private X                                                                                                                  | 36 Changes Addition X (Explain Altered   )           |
| Alley                                                       |                         | 24 Owner's Name & Address,                                                                                                                         | (n #42) Moved                                        |
|                                                             |                         | ıl known Virginia Sandring                                                                                                                         | 37 Condition                                         |
| 9: Coordinates UTM Lat                                      |                         | 823 Franklin<br>Lexington, MO 64067                                                                                                                | Interior <u>Very good</u><br>Exterior Needs Painting |
| Long                                                        |                         | 25. Open to Yes I I                                                                                                                                | 38. Preservation Yes 🖈                               |
| 0. Site ( )                                                 | Structure ( )           | Public? No XI                                                                                                                                      | Underway? No   }                                     |
| Building 🙀                                                  | Object ( )              | 26 Local Contact Person or Organization                                                                                                            | 39 Endangered? Yes I                                 |
| 1. On National Yes () 12 Is It                              | Yes II<br>le? No II     |                                                                                                                                                    | By Whai? No tkl                                      |
| Registered No 🕸 Eligib                                      |                         | 27 Other Surveys in Which Included                                                                                                                 |                                                      |
| 13. Part of Estab Yes () 14. Distr<br>Hist Dist? No 🖺 Poter | ict Yesti<br>nt'i? Noti |                                                                                                                                                    | 40 Visible from Yes lx Public Road? No               |
| 5. Name of Established District                             |                         |                                                                                                                                                    | 41 Distance from and Frontage on Road                |
| in 1857. Later enlarged of solid oak on sidewalk            | to the re<br>stoop wit  | al two story, four room house buil<br>ar. Entrance features front door<br>h prism cut glass panels on either<br>ide white cornices with return end |                                                      |

43. History and Significance Land originally deeded to William McKenzie in 1819 by the United States. Home built at the same time as the monument works next door. Home purchased in 1905 by Albert W. Sandring. He died in 1912 but his widow, Alvina Winkler Sandring lived here for sixty years, continuing to operate the monument works until she was the oldest monument sales lady in the United States. Her family had founded the Winkler Furniture Co. in 1856.

Tin roof painted red. Elegant interior in fine condition with

plastered brick walls covered with wallpaper.

44. Description of Environment and Outbuildings Delightful residential environment on edge of business district in a cluster of four antebellum structures. Yard includes cistern, attractive white Eastern Stick Style grape arbor, beautiful original wrought iron fence around back yard.