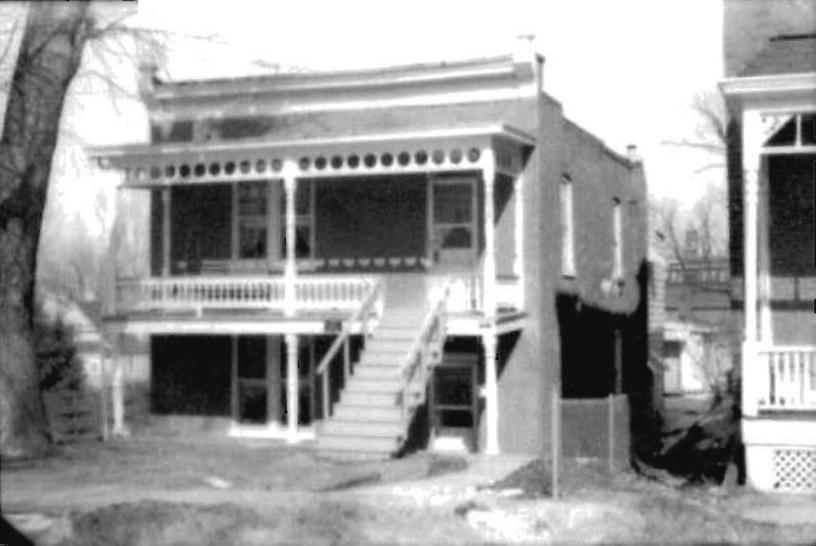

| 1. No 290                                       | 4. Present Name(s)                                                                                                       |                                            |
|-------------------------------------------------|--------------------------------------------------------------------------------------------------------------------------|--------------------------------------------|
| 2. County                                       | Board of Education                                                                                                       |                                            |
| Lafayette                                       | 5. Other Name(s) Post Office Building                                                                                    |                                            |
| 3. Location of Negatives                        | TOBE OFFICE BUILDING                                                                                                     |                                            |
| C. Casaifia Location                            | 16 Thematic Category                                                                                                     | 28. No of Stories 1                        |
| 6. Specific Location 100 South 13th             | <u> </u>                                                                                                                 | 29. Basement? Yes X                        |
|                                                 | 17 Date(s) or Period                                                                                                     | Noll                                       |
|                                                 | 1912                                                                                                                     | 30. Foundation Material                    |
| 7. City or Town If Rural, Township & Vicinity   | 18 Siyle or Design<br>Classic Eclectic                                                                                   | Brick 31 Wall Construction                 |
| Lexington                                       | 19 Architect or Engineer                                                                                                 | Brick                                      |
| 8. Site PLan with North Arrow                   | Unknown                                                                                                                  | 32. Roof Type & Material                   |
|                                                 | 20 Contractor or Builder                                                                                                 | Flat, Tar & Gravel                         |
| MAIN ST.                                        | Unknown                                                                                                                  | 33. No. of Bays  Front 3. Side 1.          |
| N.                                              | 21. Original Use, if apparent                                                                                            | Front 3 Side 4                             |
| 27.7                                            | Post office                                                                                                              | Brick - Common Bond                        |
| 1 1 111                                         | Board of Education                                                                                                       | 35. Plan Shape Rectangular                 |
| 7 -4                                            | 23 Ownership Public X                                                                                                    | 36 Changes Addition                        |
|                                                 | Private ) I                                                                                                              | (Explain Altered k)<br>In #42) Moved       |
| '                                               | 24 Owner's Name & Address,                                                                                               |                                            |
| <u> </u>                                        | if known Board of Education                                                                                              | 37 Condition<br>Interior Good              |
| 9: Coordinates UTM                              | 100 South 13th<br>Lexington, MO 64067                                                                                    | Exterior Good                              |
| Lat                                             | 25 Open to Yes Ki                                                                                                        | 38. Preservation Yes                       |
| Long Site () Structi                            | Public2                                                                                                                  | Underway? No pa                            |
| · <del>- /</del>                                | ect () 26 Local Contact Person or Organization                                                                           | 39. Endangered? Yes                        |
| it. Oli Mational restr                          | es! Board of Education-Lexington MO                                                                                      | By What? No 124                            |
| Registered No W                                 | No 1 27 Other Surveys in Which included                                                                                  |                                            |
| (5, Tal( 6) Estab (Cs ( )                       | Yes ( )<br>No     NONE                                                                                                   | 40 Visible from Yes 1x1 Public Road? No 11 |
| 15: Name of Established District                | NONE                                                                                                                     | 41. Distance from and                      |
|                                                 |                                                                                                                          | Frontage on Road                           |
|                                                 |                                                                                                                          |                                            |
| trim. Original interior was                     | ounded arch - windows and door stone oak paneling on three sides of the open lling windows abouth the central tile       |                                            |
|                                                 | eled about 1970 when building was trans-                                                                                 |                                            |
|                                                 |                                                                                                                          |                                            |
| as the post office until 1960                   | 12 as the post office on the main street's when a new post office was built. As and of Education and was remodeled for o | fter several years, the                    |
| 44. Description of Environment and Outbuildings | Next to the Lexington Library and Histo                                                                                  | orical Society Building                    |

which is on the National Register.

45. Sources of Information

Personal knowledge of preparer.

46. Prepared by J. M. Sellers, Jr. 47. Organization Historic Lexington Foundation 48. Date 49. Revision Date(s) 5-79