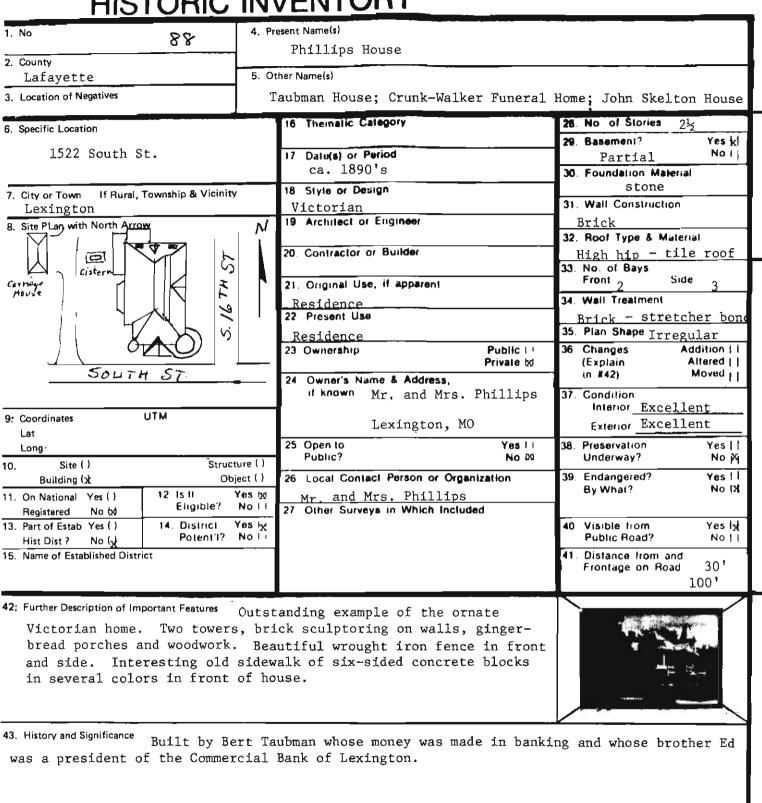

|           |





Present Name(s)

## Office of Historic Preservation, P.O. Box 176, Jefferson City, Missouri 65101 HISTORIC INVENTORY



- 44. Description of Environment and Outbuildings Located on one of Lexington's oldest and best preserved residential streets. Appearance is very much as in the 1800's.
- 45. Sources of Information Owners, personal knowledge of preparer. 46. Prepared by J. M. Sellers, Jr. 47. Organization Historic Lexington Foundation 48. Date 49. Revision Date(s) 5-79





## Office of Historic Preservation, P.O. Box 176, Jefferson City, Missouri 65101 HISTORIC INVENTORY

| ПІО                                        | I OI 110 II V