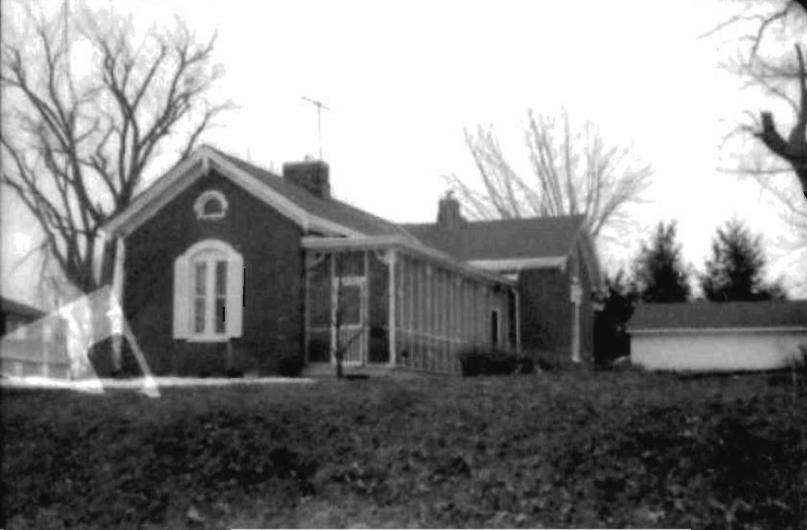

48. Date

8-7-78

49. Revision Date(s)

Present Name(s)

Other Name(s)

Office of Historic Preservation, P.O. Box 176, Jefferson City, Missouri 65101 HISTORIC INVENTORY

| 1. No                                                       | 4. Pr                   | esent Name(s)                                                                                                                                      |                                                      |
|-------------------------------------------------------------|-------------------------|----------------------------------------------------------------------------------------------------------------------------------------------------|------------------------------------------------------|
| 2. County                                                   |                         | SAMUELSON AND SANDRING                                                                                                                             |                                                      |
| Lafayette                                                   | 5. Ot                   | her Name(s)                                                                                                                                        |                                                      |
| 3. Location of Negatives                                    |                         | Goehner, Sandring                                                                                                                                  |                                                      |
| 6. Specific Location                                        |                         | 16 Thematic Category                                                                                                                               | 28. No of Stories 3  29. Basement? Yes XI            |
| Lot 6 - First addití                                        | on                      | 17 Date(s) or Period                                                                                                                               | Full Not                                             |
| Block 41                                                    |                         | 1857                                                                                                                                               | 30. Foundation Material                              |
| 7. City or Town If Rural, Township & \                      | ficinity                | 18 Style or Design                                                                                                                                 | Limestone & Brick                                    |
| Lexington                                                   |                         | Late Greek Revival or Federal                                                                                                                      | 31. Wall Construction                                |
| 8. Site PLan with North Arrow 3                             | 1.2                     | 19 Architect or Engineer                                                                                                                           | Pink Brick                                           |
| Grape Avisor S S S                                          | N.                      | Unknown                                                                                                                                            | 32. Roof Type & Material                             |
|                                                             |                         | 20. Contractor or Builder                                                                                                                          | Greek style-red tin                                  |
| 97                                                          | N I                     | Unknown                                                                                                                                            | Side 2                                               |
| 7                                                           |                         | 21. Original Use, if apparent                                                                                                                      | 34. Wall Treatment                                   |
| ν                                                           |                         | Residence                                                                                                                                          | Brick & Plaster                                      |
| 3                                                           |                         | Residence                                                                                                                                          | 35. Plan Shape Irregular                             |
|                                                             |                         | 23 Ownership Public ( ) Private X                                                                                                                  | 36 Changes Addition X (Explain Altered   )           |
| Alley                                                       |                         | 24 Owner's Name & Address,                                                                                                                         | (n #42) Moved                                        |
|                                                             |                         | ıl known Virginia Sandring                                                                                                                         | 37 Condition                                         |
| 9: Coordinates UTM Lat                                      |                         | 823 Franklin<br>Lexington, MO 64067                                                                                                                | Interior <u>Very good</u><br>Exterior Needs Painting |
| Long                                                        |                         | 25. Open to Yes I I                                                                                                                                | 38. Preservation Yes 🖈                               |
| 0. Site ( )                                                 | Structure ( )           | Public? No XI                                                                                                                                      | Underway? No   }                                     |
| Building 🙀                                                  | Object ( )              | 26 Local Contact Person or Organization                                                                                                            | 39 Endangered? Yes I                                 |
| 1. On National Yes () 12 Is It                              | Yes II<br>le? No II     |                                                                                                                                                    | By Whai? No tkl                                      |
| Registered No 🕸 Eligib                                      |                         | 27 Other Surveys in Which Included                                                                                                                 |                                                      |
| 13. Part of Estab Yes () 14. Distr<br>Hist Dist? No 🖺 Poter | ict Yesti<br>nt'i? Noti |                                                                                                                                                    | 40 Visible from Yes lx Public Road? No               |
| 5. Name of Established District                             |                         |                                                                                                                                                    | 41 Distance from and Frontage on Road                |
| in 1857. Later enlarged of solid oak on sidewalk            | to the re<br>stoop wit  | al two story, four room house buil<br>ar. Entrance features front door<br>h prism cut glass panels on either<br>ide white cornices with return end |                                                      |

Tin roof painted red. Elegant interior in fine condition with

plastered brick walls covered with wallpaper.

44. Description of Environment and Outbuildings Delightful residential environment on edge of business district in a cluster of four antebellum structures. Yard includes cistern, attractive white Eastern Stick Style grape arbor, beautiful original wrought iron fence around back yard.