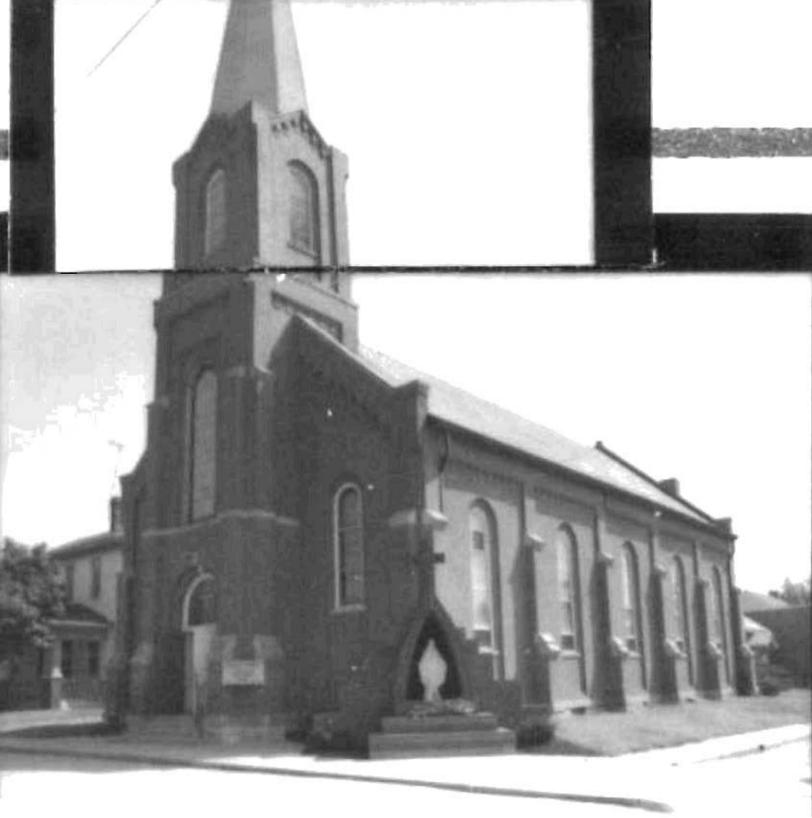

ngton Foundation 48. Date 49. Revision Date(s)

5-10-79





County

Present Name(s)

Other Namels

Office of Historic Preservation, P.O. Box 176, Jefferson City, Missouri 65101 HISTORIC INVENTORY



43. History and Significance

Dedicated by Bishop Glennon in 1898, who later became Cardinal of St. Louis. The church was dedicated to the Blessed Mother under the title of "The Immaculate Conception".

44. Description of Environment and Outbuildings

The recotry is located north of church. The convent is now a private home and is located just east of church, and the grade school is located just east of convent.

45. Sources of Information

From recorded church history.

46. Prepared by Mrs. John A. Gueguen 47. Organization Historic Lexington Foundation 48. Date 49. Revision Date(s) 5/9/79





| No 269 4.1                                                                                                                           | Present Name(s)