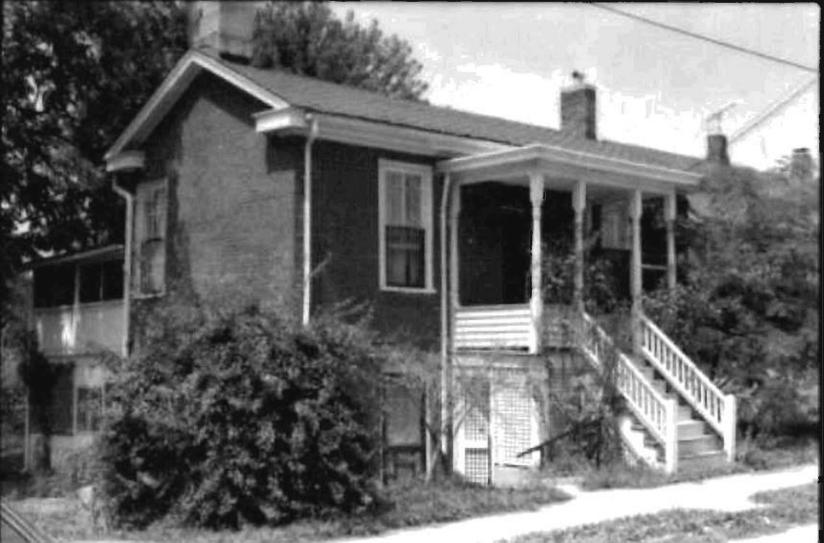

48. Date

8-7-78

49. Revision Date(s)

Present Name(s)

Other Name(s)

Office of Historic Preservation, P.O. Box 176, Jefferson City, Missouri 65101 HISTORIC INVENTORY

| 1. No                                                       | 4. Pr                   | esent Name(s)                                                                                                                                      |                                                      |
|-------------------------------------------------------------|-------------------------|----------------------------------------------------------------------------------------------------------------------------------------------------|------------------------------------------------------|
| 2. County                                                   |                         | SAMUELSON AND SANDRING                                                                                                                             |                                                      |
| Lafayette                                                   | 5. Ot                   | her Name(s)                                                                                                                                        |                                                      |
| 3. Location of Negatives                                    |                         | Goehner, Sandring                                                                                                                                  |                                                      |
| 6. Specific Location                                        |                         | 16 Thematic Category                                                                                                                               | 28. No of Stories 3  29. Basement? Yes XI            |
| Lot 6 - First addití                                        | on                      | 17 Date(s) or Period                                                                                                                               | Full Not                                             |
| Block 41                                                    |                         | 1857                                                                                                                                               | 30. Foundation Material                              |
| 7. City or Town If Rural, Township & \                      | ficinity                | 18 Style or Design                                                                                                                                 | Limestone & Brick                                    |
| Lexington                                                   |                         | Late Greek Revival or Federal                                                                                                                      | 31. Wall Construction                                |
| 8. Site PLan with North Arrow 3                             | 1.2                     | 19 Architect or Engineer                                                                                                                           | Pink Brick                                           |
| Grape Avisor S S S                                          | N.                      | Unknown                                                                                                                                            | 32. Roof Type & Material                             |
|                                                             |                         | 20. Contractor or Builder                                                                                                                          | Greek style-red tin                                  |
| 97                                                          | N I                     | Unknown                                                                                                                                            | Side 2                                               |
| 7                                                           |                         | 21. Original Use, if apparent                                                                                                                      | 34. Wall Treatment                                   |
| ν                                                           |                         | Residence                                                                                                                                          | Brick & Plaster                                      |
| 3                                                           |                         | Residence                                                                                                                                          | 35. Plan Shape Irregular                             |
|                                                             |                         | 23 Ownership Public ( ) Private X                                                                                                                  | 36 Changes Addition X (Explain Altered   )           |
| Alley                                                       |                         | 24 Owner's Name & Address,                                                                                                                         | (n #42) Moved                                        |
|                                                             |                         | ıl known Virginia Sandring                                                                                                                         | 37 Condition                                         |
| 9: Coordinates UTM Lat                                      |                         | 823 Franklin<br>Lexington, MO 64067                                                                                                                | Interior <u>Very good</u><br>Exterior Needs Painting |
| Long                                                        |                         | 25. Open to Yes I I                                                                                                                                | 38. Preservation Yes 🖈                               |
| 0. Site ( )                                                 | Structure ( )           | Public? No XI                                                                                                                                      | Underway? No   }                                     |
| Building 🙀                                                  | Object ( )              | 26 Local Contact Person or Organization                                                                                                            | 39 Endangered? Yes I                                 |
| 1. On National Yes () 12 Is It                              | Yes II<br>le? No II     |                                                                                                                                                    | By Whai? No tkl                                      |
| Registered No 🕸 Eligib                                      |                         | 27 Other Surveys in Which Included                                                                                                                 |                                                      |
| 13. Part of Estab Yes () 14. Distr<br>Hist Dist? No 🖺 Poter | ict Yesti<br>nt'i? Noti |                                                                                                                                                    | 40 Visible from Yes lx Public Road? No               |
| 5. Name of Established District                             |                         |                                                                                                                                                    | 41 Distance from and Frontage on Road                |
| in 1857. Later enlarged of solid oak on sidewalk            | to the re<br>stoop wit  | al two story, four room house buil<br>ar. Entrance features front door<br>h prism cut glass panels on either<br>ide white cornices with return end |                                                      |

43. History and Significance Land originally deeded to William McKenzie in 1819 by the United States. Home built at the same time as the monument works next door. Home purchased in 1905 by Albert W. Sandring. He died in 1912 but his widow, Alvina Winkler Sandring lived here for sixty years, continuing to operate the monument works until she was the oldest monument sales lady in the United States. Her family had founded the Winkler Furniture Co. in 1856.

Tin roof painted red. Elegant interior in fine condition with

plastered brick walls covered with wallpaper.

44. Description of Environment and Outbuildings Delightful residential environment on edge of business district in a cluster of four antebellum structures. Yard includes cistern, attractive white Eastern Stick Style grape arbor, beautiful original wrought iron fence around back yard.