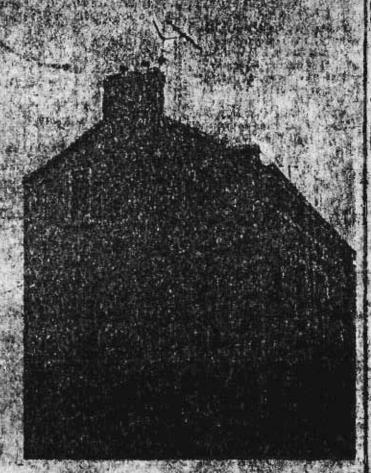

id that he had the distinction of being its first has bore in the house at \$21 fighland Avene. Nowedays most hables are born in hospitals.

Mr. and Mrs. William M. Whilley are the owners of the home. "Many times & howeversed to remove the paint from the wood work as it is all walnut." Mrs. Whitley said. "We bought the house in 1942, but I have always lived near it, and I love the old place."

The house has two double flues at each end. One mantis is still in use. The 24-inch-thick walls are cool in the summer and warm in the winter. They are made of soil brick forced in Levineton.

Sounded by Lexington.

The Hour brothers built the house about the same time they will the McDonald and Mainey senies on Highland, over 100 years ago.

Back in 1952 the Whitieys added the back porch from lum-



ber taken from the old Confederain Rome in Higginsville, which, was joint down. The Whitleys wathed in me humbur is beening with the new of their nonce.

is 1970 the house was revocaed. "We found that the rathers and sheeting were of walnut. The walnut sheeting is 14 inches wide and two inches thick and in like-new condition.

"All the floors in the house have wide boards, but now they are covered with hardwood and linoteum. In the mair future it plan to uncover the top flooring and just use the wide boards as STATE OF PERSONS

Father Chapter was attached in the parochial schools of Lesington and at the Warters in Stilling Academy here being an attached antering St. Mary's, Thomas J. Lilling inter to become a bishop, was a beylood friend of young from Chapter On August 5 1984. O Malley j