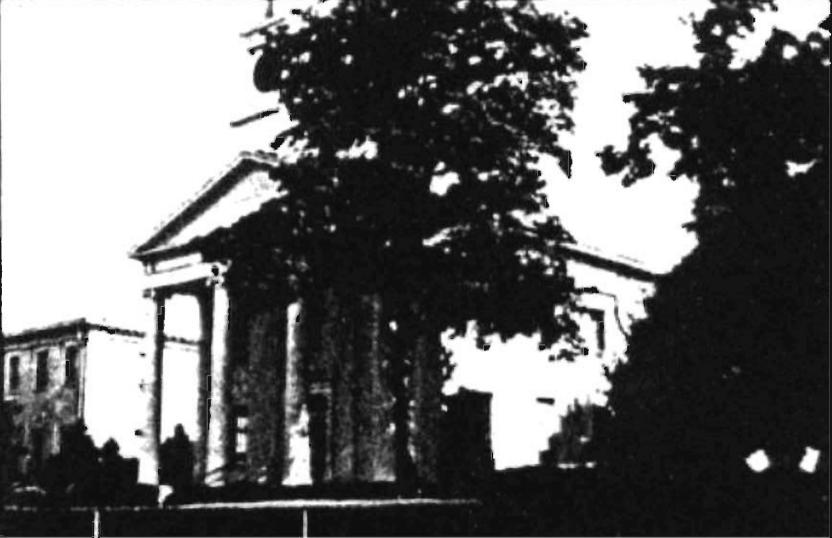

| 1. No 290                                       | 4. Present Name(s)                                                                                                       |                                            |
|-------------------------------------------------|--------------------------------------------------------------------------------------------------------------------------|--------------------------------------------|
| 2. County                                       | Board of Education                                                                                                       |                                            |
| Lafayette                                       | 5. Other Name(s) Post Office Building                                                                                    |                                            |
| 3. Location of Negatives                        | TOBE OFFICE BUILDING                                                                                                     |                                            |
| C. Casaifia Location                            | 16 Thematic Category                                                                                                     | 28. No of Stories 1                        |
| 6. Specific Location 100 South 13th             | <u> </u>                                                                                                                 | 29. Basement? Yes X                        |
|                                                 | 17 Date(s) or Period                                                                                                     | Noll                                       |
|                                                 | 1912                                                                                                                     | 30. Foundation Material                    |
| 7. City or Town If Rural, Township & Vicinity   | 18 Siyle or Design<br>Classic Eclectic                                                                                   | Brick 31 Wall Construction                 |
| Lexington                                       | 19 Architect or Engineer                                                                                                 | Brick                                      |
| 8. Site PLan with North Arrow                   | Unknown                                                                                                                  | 32. Roof Type & Material                   |
|                                                 | 20 Contractor or Builder                                                                                                 | Flat, Tar & Gravel                         |
| MAIN ST.                                        | Unknown                                                                                                                  | 33. No. of Bays  Front 3. Side 1.          |
| N.                                              | 21. Original Use, if apparent                                                                                            | Front 3 Side 4                             |
| 27.7                                            | Post office                                                                                                              | Brick - Common Bond                        |
| 1 1 111                                         | Board of Education                                                                                                       | 35. Plan Shape Rectangular                 |
| 7 -4                                            | 23 Ownership Public X                                                                                                    | 36 Changes Addition                        |
|                                                 | Private ) I                                                                                                              | (Explain Altered k)<br>In #42) Moved       |
| '                                               | 24 Owner's Name & Address,                                                                                               |                                            |
| <u> </u>                                        | if known Board of Education                                                                                              | 37 Condition<br>Interior Good              |
| 9: Coordinates UTM                              | 100 South 13th<br>Lexington, MO 64067                                                                                    | Exterior Good                              |
| Lat                                             | 25 Open to Yes Ki                                                                                                        | 38. Preservation Yes                       |
| Long Site () Structi                            | Public2                                                                                                                  | Underway? No pa                            |
| · <del>- /</del>                                | ect () 26 Local Contact Person or Organization                                                                           | 39. Endangered? Yes                        |
| it. Oli Mational restr                          | es! Board of Education-Lexington MO                                                                                      | By What? No 124                            |
| Registered No W                                 | No 1 27 Other Surveys in Which included                                                                                  |                                            |
| (5, Tal( 6) Estab (Cs ( )                       | Yes ( )<br>No     NONE                                                                                                   | 40 Visible from Yes 1x1 Public Road? No 11 |
| 15: Name of Established District                | NONE                                                                                                                     | 41. Distance from and                      |
|                                                 |                                                                                                                          | Frontage on Road                           |
|                                                 |                                                                                                                          |                                            |
| trim. Original interior was                     | ounded arch - windows and door stone oak paneling on three sides of the open lling windows abouth the central tile       |                                            |
|                                                 | eled about 1970 when building was trans-                                                                                 |                                            |
|                                                 |                                                                                                                          |                                            |
| as the post office until 1960                   | 12 as the post office on the main street's when a new post office was built. As and of Education and was remodeled for o | fter several years, the                    |
| 44. Description of Environment and Outbuildings | Next to the Lexington Library and Histo                                                                                  | orical Society Building                    |