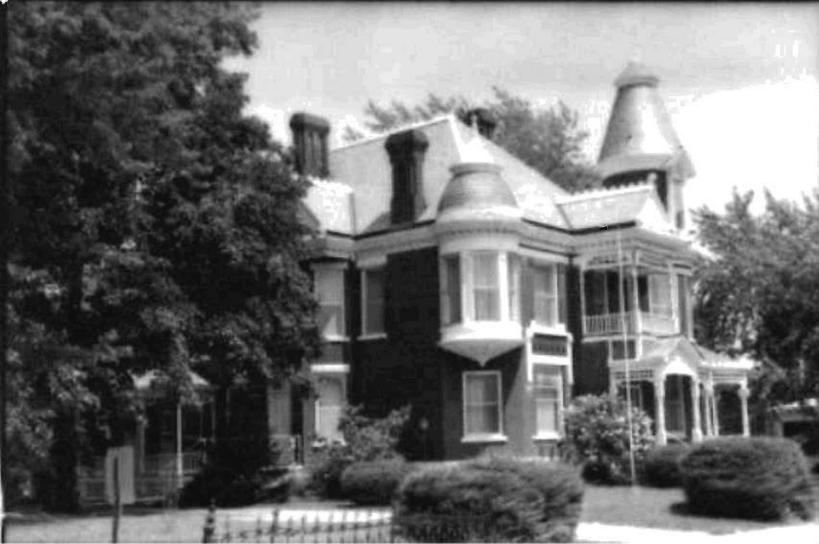

|           |





Present Name(s)

## Office of Historic Preservation, P.O. Box 176, Jefferson City, Missouri 65101 HISTORIC INVENTORY



- 44. Description of Environment and Outbuildings Located on one of Lexington's oldest and best preserved residential streets. Appearance is very much as in the 1800's.
- 45. Sources of Information Owners, personal knowledge of preparer. 46. Prepared by J. M. Sellers, Jr. 47. Organization Historic Lexington Foundation 48. Date 49. Revision Date(s) 5-79





## Office of Historic Preservation, P.O. Box 176, Jefferson City, Missouri 65101 HISTORIC INVENTORY

| ПІО                                        | I OI 110 II V