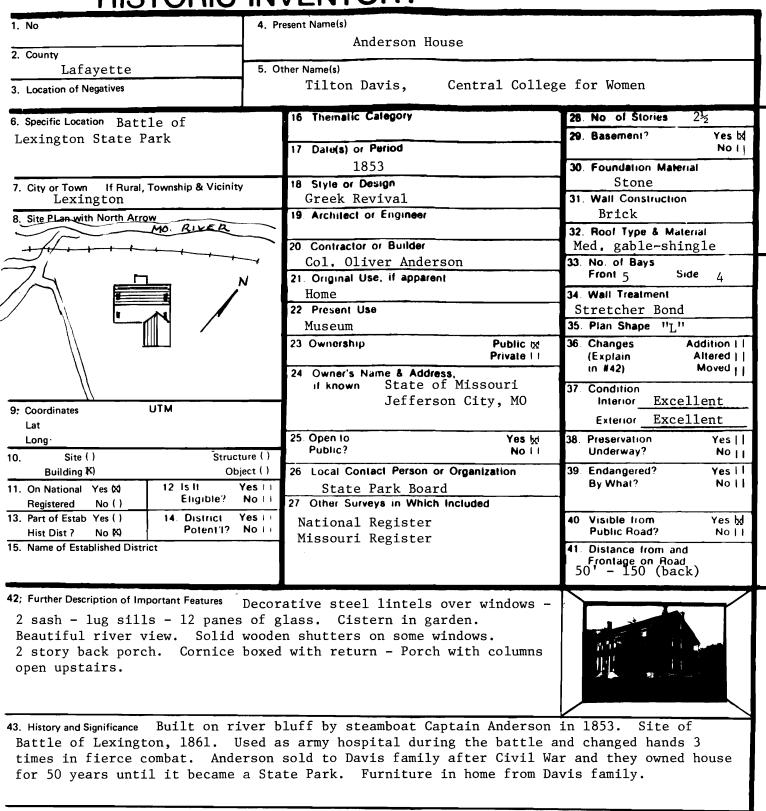

| ,                                       |  |
|                                                                    |                                                                   |                                         |  |
| 44. Description of Environment and Outbuilding                     | Anderson House and numerous outhuilding                           | re to be reconstructed                  |  |

are the primary buildings in the Park which includes the untouched bluffs on which much of

45. Sources of Information

the battle took place.

46. Prepared by C. Dierking

Historic 47. Organization Lexington Foundation

49. Revision Date(s)





Present Name(s)

#### Office of Historic Preservation, P.O. Box 176, Jefferson City, Missouri 65101 HISTORIC INVENTORY



Overlooks Missouri River and farmland beyond.

Lexington Sesquecentennial Blue Book

State Battleground Park on outskirts of town.

44. Description of Environment and Outbuildings

45. Sources of Information

46. Prepared by Lucia Butler 47. Organization Historic Lexington Foundation 48. Date 49. Revision Date(s)

5-15-79





46. Prepared by

48. Date

5-79

47. Organization Historic Lexington Foundation

49. Revision Date(s)

Present Name(s)

#### Office of Historic Preservation, P.O. Box 176, Jefferson City, Missouri 65101 HISTORIC INVENTORY

|                                                | INVENTORY                                                                       |                                                 |  |
|------------------------------------------------|----------