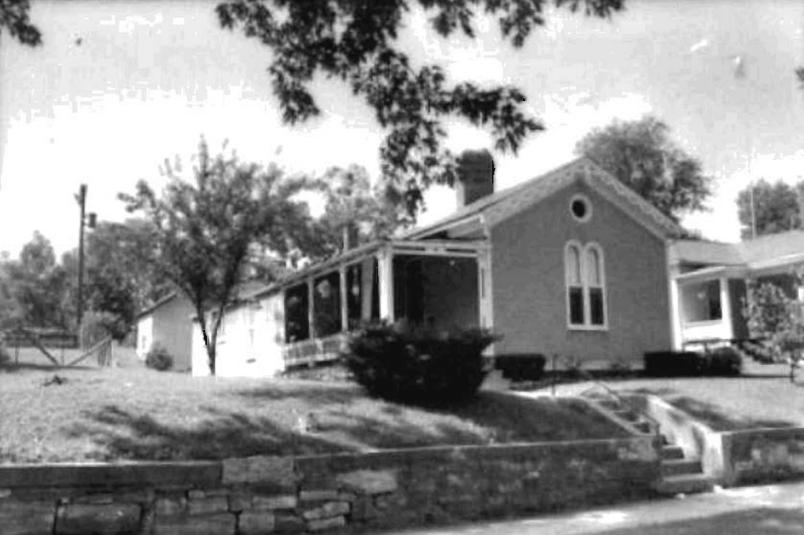

48. Date

8-7-78

49. Revision Date(s)

Present Name(s)

Other Name(s)

Office of Historic Preservation, P.O. Box 176, Jefferson City, Missouri 65101 HISTORIC INVENTORY

| 1. No                                                       | 4. Pr                   | esent Name(s)                                                                                                                                      |                                                      |
|-------------------------------------------------------------|-------------------------|----------------------------------------------------------------------------------------------------------------------------------------------------|------------------------------------------------------|
| 2. County                                                   |                         | SAMUELSON AND SANDRING                                                                                                                             |                                                      |
| Lafayette                                                   | 5. Ot                   | her Name(s)                                                                                                                                        |                                                      |
| 3. Location of Negatives                                    |                         | Goehner, Sandring                                                                                                                                  |                                                      |
| 6. Specific Location                                        |                         | 16 Thematic Category                                                                                                                               | 28. No of Stories 3  29. Basement? Yes XI            |
| Lot 6 - First addití                                        | on                      | 17 Date(s) or Period                                                                                                                               | Full Not                                             |
| Block 41                                                    |                         | 1857                                                                                                                                               | 30. Foundation Material                              |
| 7. City or Town If Rural, Township & \                      | ficinity                | 18 Style or Design                                                                                                                                 | Limestone & Brick                                    |
| Lexington                                                   |                         | Late Greek Revival or Federal                                                                                                                      | 31. Wall Construction                                |
| 8. Site PLan with North Arrow 3                             | 1.2                     | 19 Architect or Engineer                                                                                                                           | Pink Brick                                           |
| Grape Avisor S S S                                          | N.                      | Unknown                                                                                                                                            | 32. Roof Type & Material                             |
|                                                             |                         | 20. Contractor or Builder                                                                                                                          | Greek style-red tin                                  |
| 97                                                          | N I                     | Unknown                                                                                                                                            | Side 2                                               |
| 7                                                           |                         | 21. Original Use, if apparent                                                                                                                      | 34. Wall Treatment                                   |
| ν                                                           |                         | Residence                                                                                                                                          | Brick & Plaster                                      |
| 3                                                           |                         | Residence                                                                                                                                          | 35. Plan Shape Irregular                             |
|                                                             |                         | 23 Ownership Public ( ) Private X                                                                                                                  | 36 Changes Addition X (Explain Altered   )           |
| Alley                                                       |                         | 24 Owner's Name & Address,                                                                                                                         | (n #42) Moved                                        |
|                                                             |                         | ıl known Virginia Sandring                                                                                                                         | 37 Condition                                         |
| 9: Coordinates UTM Lat                                      |                         | 823 Franklin<br>Lexington, MO 64067                                                                                                                | Interior <u>Very good</u><br>Exterior Needs Painting |
| Long                                                        |                         | 25. Open to Yes I I                                                                                                                                | 38. Preservation Yes 🖈                               |
| 0. Site ( )                                                 | Structure ( )           | Public? No XI                                                                                                                                      | Underway? No   }                                     |
| Building 🙀                                                  | Object ( )              | 26 Local Contact Person or Organization                                                                                                            | 39 Endangered? Yes I                                 |
| 1. On National Yes () 12 Is It                              | Yes II<br>le? No II     |                                                                                                                                                    | By Whai? No tkl                                      |
| Registered No 🕸 Eligib                                      |                         | 27 Other Surveys in Which Included                                                                                                                 |                                                      |
| 13. Part of Estab Yes () 14. Distr<br>Hist Dist? No 🖺 Poter | ict Yesti<br>nt'i? Noti |                                                                                                                                                    | 40 Visible from Yes lx Public Road? No               |
| 5. Name of Established District                             |                         |                                                                                                                                                    | 41 Distance from and Frontage on Road                |
| in 1857. Later enlarged of solid oak on sidewalk            | to the re<br>stoop wit  | al two story, four room house buil<br>ar. Entrance features front door<br>h prism cut glass panels on either<br>ide white cornices with return end |                                                      |

43. History and Significance Land originally deeded to William McKenzie in 1819 by the United States. Home built at the same time as the monument works next door. Home purchased in 1905 by Albert W. Sandring. He died in 1912 but his widow, Alvina Winkler Sandring lived here for sixty years, continuing to operate the monument works until she was the oldest monument sales lady in the United States. Her family had founded the Winkler Furniture Co. in 1856.

Tin roof painted red. Elegant interior in fine condition with

plastered brick walls covered with wallpaper.

44. Description of Environment and Outbuildings Delightful residential environment on edge of business district in a cluster of four antebellum structures. Yard includes cistern, attractive white Eastern Stick Style grape arbor, beautiful original wrought iron fence around back yard.