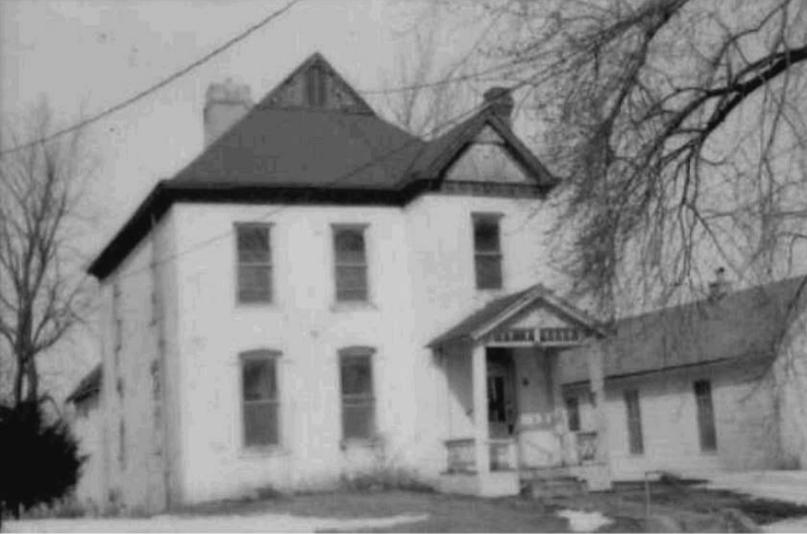

48. Date

8-7-78

49. Revision Date(s)

Present Name(s)

Other Name(s)

Office of Historic Preservation, P.O. Box 176, Jefferson City, Missouri 65101 HISTORIC INVENTORY

| 1. No                                                       | 4. Pr                   | esent Name(s)                                                                                                                                      |                                                      |
|-------------------------------------------------------------|-------------------------|----------------------------------------------------------------------------------------------------------------------------------------------------|------------------------------------------------------|
| 2. County                                                   |                         | SAMUELSON AND SANDRING                                                                                                                             |                                                      |
| Lafayette                                                   | 5. Ot                   | her Name(s)                                                                                                                                        |                                                      |
| 3. Location of Negatives                                    |                         | Goehner, Sandring                                                                                                                                  |                                                      |
| 6. Specific Location                                        |                         | 16 Thematic Category                                                                                                                               | 28. No of Stories 3  29. Basement? Yes XI            |
| Lot 6 - First addití                                        | on                      | 17 Date(s) or Period                                                                                                                               | Full Not                                             |
| Block 41                                                    |                         | 1857                                                                                                                                               | 30. Foundation Material                              |
| 7. City or Town If Rural, Township & \                      | ficinity                | 18 Style or Design                                                                                                                                 | Limestone & Brick                                    |
| Lexington                                                   |                         | Late Greek Revival or Federal                                                                                                                      | 31. Wall Construction                                |
| 8. Site PLan with North Arrow 3                             | 1.2                     | 19 Architect or Engineer                                                                                                                           | Pink Brick                                           |
| Grape Avisor S S S                                          | N.                      | Unknown                                                                                                                                            | 32. Roof Type & Material                             |
|                                                             |                         | 20. Contractor or Builder                                                                                                                          | Greek style-red tin                                  |
| 97                                                          | N I                     | Unknown                                                                                                                                            | Side 2                                               |
| 7                                                           |                         | 21. Original Use, if apparent                                                                                                                      | 34. Wall Treatment                                   |
| ν                                                           |                         | Residence                                                                                                                                          | Brick & Plaster                                      |
| 3                                                           |                         | Residence                                                                                                                                          | 35. Plan Shape Irregular                             |
|                                                             |                         | 23 Ownership Public ( ) Private X                                                                                                                  | 36 Changes Addition X (Explain Altered   )           |
| Alley                                                       |                         | 24 Owner's Name & Address,                                                                                                                         | (n #42) Moved                                        |
|                                                             |                         | ıl known Virginia Sandring                                                                                                                         | 37 Condition                                         |
| 9: Coordinates UTM Lat                                      |                         | 823 Franklin<br>Lexington, MO 64067                                                                                                                | Interior <u>Very good</u><br>Exterior Needs Painting |
| Long                                                        |                         | 25. Open to Yes I I                                                                                                                                | 38. Preservation Yes 🖈                               |
| 0. Site ( )                                                 | Structure ( )           | Public? No XI                                                                                                                                      | Underway? No   }                                     |
| Building 🙀                                                  | Object ( )              | 26 Local Contact Person or Organization                                                                                                            | 39 Endangered? Yes I                                 |
| 1. On National Yes () 12 Is It                              | Yes II<br>le? No II     |                                                                                                                                                    | By Whai? No tkl                                      |
| Registered No 🕸 Eligib                                      |                         | 27 Other Surveys in Which Included                                                                                                                 |                                                      |
| 13. Part of Estab Yes () 14. Distr<br>Hist Dist? No 🖺 Poter | ict Yesti<br>nt'i? Noti |                                                                                                                                                    | 40 Visible from Yes lx Public Road? No               |
| 5. Name of Established District                             |                         |                                                                                                                                                    | 41 Distance from and Frontage on Road                |
| in 1857. Later enlarged of solid oak on sidewalk            | to the re<br>stoop wit  | al two story, four room house buil<br>ar. Entrance features front door<br>h prism cut glass panels on either<br>ide white cornices with return end |                                                      |

43. History and Significance Land originally deeded to William McKenzie in 1819 by the United States. Home built at the same time as the monument works next door. Home purchased in 1905 by Albert W. Sandring. He died in 1912 but his widow, Alvina Winkler Sandring lived here for sixty years, continuing to operate the monument works until she was the oldest monument sales lady in the United States. Her family had founded the Winkler Furniture Co. in 1856.

Tin roof painted red. Elegant interior in fine condition with

plastered brick walls covered with wallpaper.

44. Description of Environment and Outbuildings Delightful residential environment on edge of business district in a cluster of four antebellum structures. Yard includes cistern, attractive white Eastern Stick Style grape arbor, beautiful original wrought iron fence around back yard.