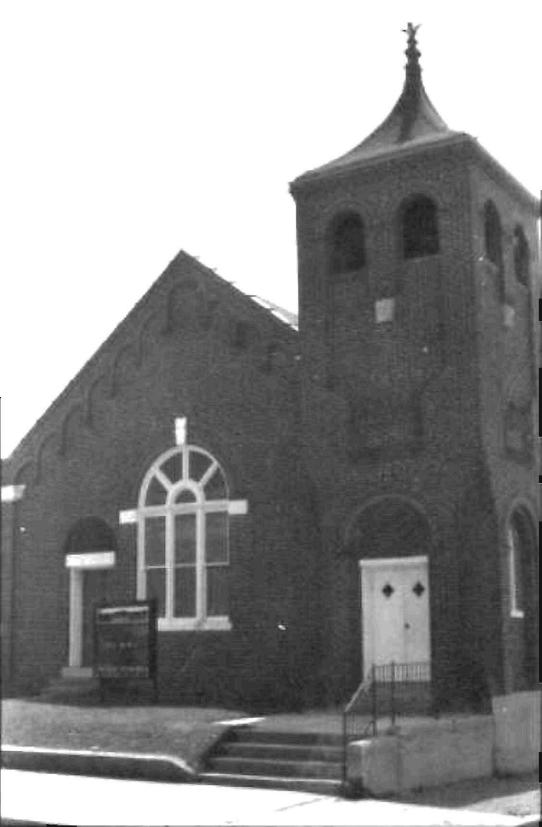

| 1. No 290                                       | 4. Present Name(s)                                                                                                       |                                            |
|-------------------------------------------------|--------------------------------------------------------------------------------------------------------------------------|--------------------------------------------|
| 2. County                                       | Board of Education                                                                                                       |                                            |
| Lafayette                                       | 5. Other Name(s) Post Office Building                                                                                    |                                            |
| 3. Location of Negatives                        | TOBE OFFICE BUILDING                                                                                                     |                                            |
| C. Casaifia Location                            | 16 Thematic Category                                                                                                     | 28. No of Stories 1                        |
| 6. Specific Location 100 South 13th             | <u> </u>                                                                                                                 | 29. Basement? Yes X                        |
|                                                 | 17 Date(s) or Period                                                                                                     | Noll                                       |
|                                                 | 1912                                                                                                                     | 30. Foundation Material                    |
| 7. City or Town If Rural, Township & Vicinity   | 18 Siyle or Design<br>Classic Eclectic                                                                                   | Brick 31 Wall Construction                 |
| Lexington                                       | 19 Architect or Engineer                                                                                                 | Brick                                      |
| 8. Site PLan with North Arrow                   | Unknown                                                                                                                  | 32. Roof Type & Material                   |
|                                                 | 20 Contractor or Builder                                                                                                 | Flat, Tar & Gravel                         |
| MAIN ST.                                        | Unknown                                                                                                                  | 33. No. of Bays  Front 3. Side 1.          |
| N.                                              | 21. Original Use, if apparent                                                                                            | Front 3 Side 4                             |
| 27.7                                            | Post office                                                                                                              | Brick - Common Bond                        |
| 1 1 111                                         | Board of Education                                                                                                       | 35. Plan Shape Rectangular                 |
| 7 -4                                            | 23 Ownership Public X                                                                                                    | 36 Changes Addition                        |
|                                                 | Private ) I                                                                                                              | (Explain Altered k)<br>In #42) Moved       |
| '                                               | 24 Owner's Name & Address,                                                                                               |                                            |
| <u> </u>                                        | if known Board of Education                                                                                              | 37 Condition<br>Interior Good              |
| 9: Coordinates UTM                              | 100 South 13th<br>Lexington, MO 64067                                                                                    | Exterior Good                              |
| Lat                                             | 25 Open to Yes Ki                                                                                                        | 38. Preservation Yes                       |
| Long Site () Structi                            | Public2                                                                                                                  | Underway? No pa                            |
| · <del>- /</del>                                | ect () 26 Local Contact Person or Organization                                                                           | 39. Endangered? Yes                        |
| it. Oli Mational restr                          | es! Board of Education-Lexington MO                                                                                      | By What? No 124                            |
| Registered No W                                 | No 1 27 Other Surveys in Which included                                                                                  |                                            |
| (5, Tal( 6) Estab (Cs ( )                       | Yes ( )<br>No     NONE                                                                                                   | 40 Visible from Yes 1x1 Public Road? No 11 |
| 15: Name of Established District                | NONE                                                                                                                     | 41. Distance from and                      |
|                                                 |                                                                                                                          | Frontage on Road                           |
|                                                 |                                                                                                                          |                                            |
| trim. Original interior was                     | ounded arch - windows and door stone oak paneling on three sides of the open lling windows abouth the central tile       |                                            |
|                                                 | eled about 1970 when building was trans-                                                                                 |                                            |
|                                                 |                                                                                                                          |                                            |
| as the post office until 1960                   | 12 as the post office on the main street's when a new post office was built. As and of Education and was remodeled for o | fter several years, the                    |
| 44. Description of Environment and Outbuildings | Next to the Lexington Library and Histo                                                                                  | orical Society Building                    |