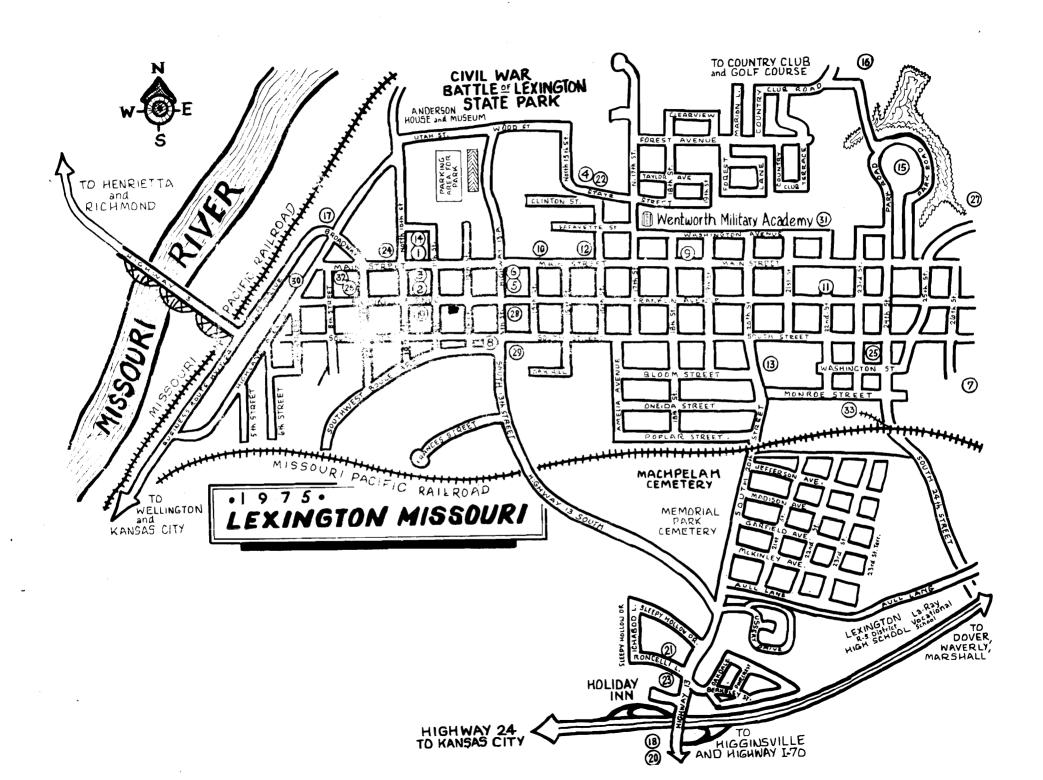

|

helpful to drink. People would come there to drink and take some home. Water had a gravish cast and the odor of rotten eggs. Ice plant built behind around 1900.

44. Description of Environment and Outbuildings

Second class commercial block

### 45. Sources of Information

John Ryland Wallace, Historian Mrs. Ray Beretta, granddaughter of builder. 46. Prepared by Lucia Butler . 47. Organization Historic Lexington Foundation

5-15**-79** 

48. Date 49. Revision Date(s)





48. Date

4-28-79

49. Revision Date(s)

Z

4. Present Name(s







N 0

### Office of Historic Preservation, P.O. Box 176, Jefferson City, Missouri 65101

| . No Po                                                                 | 4. Present Name(s)  Marrs Tin Shop                                          |                                                              |  |  |
|-------------------------------------------------------------------------|-----------------------------------------------------------------------------|--------------------------------------------------------------|--|--|
| County Lafayette                                                        | 5. Other Name(s)                                                            |