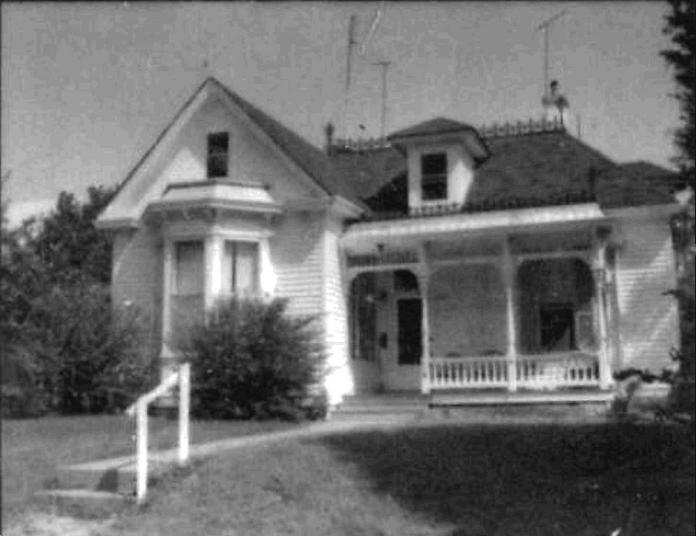

|              |
|                                                                   |                                         |                                                      | <u> </u>                                    |              |
| 5. Sources of Information                                         |                                         |                                                      | 46. Prepared by Claudia D. Young            |              |

Mrs. Charlton, owner





Office of Historic Preservation, P.O. Box 176, Jefferson City, Missouri 65101 HISTORIC INVENTOR



45. Sources of Information

Haerle family

&Claudia 46. Prepared by Mrs. E. Haerle Young

47. Organization Historic Lexington Foundation 48. Date 49. Revision Date(s)

5-10-79





County

Present Name(s)

Other Namels

Office of Historic Preservation, P.O. Box 176, Jefferson City, Missouri 65101 HISTORIC INVENTORY



43. History and Significance

Dedicated by Bishop Glennon in 1898, who later became Cardinal of St. Louis. The church was dedicated to the Blessed Mother under the title of "The Immaculate Conception".

44. Description of Environment and Outbuildings

The recotry is located north of church. The convent is now a private home and is located just east of church, and the grade school is located just east of convent.

45. Sources of Information

From recorded church history.

46. Prepared by Mrs. John A. Gueguen 47. Organization Historic Lexington Foundation 48. Date 49. Revision Date(s) 5/9/79





| No 269 4.1