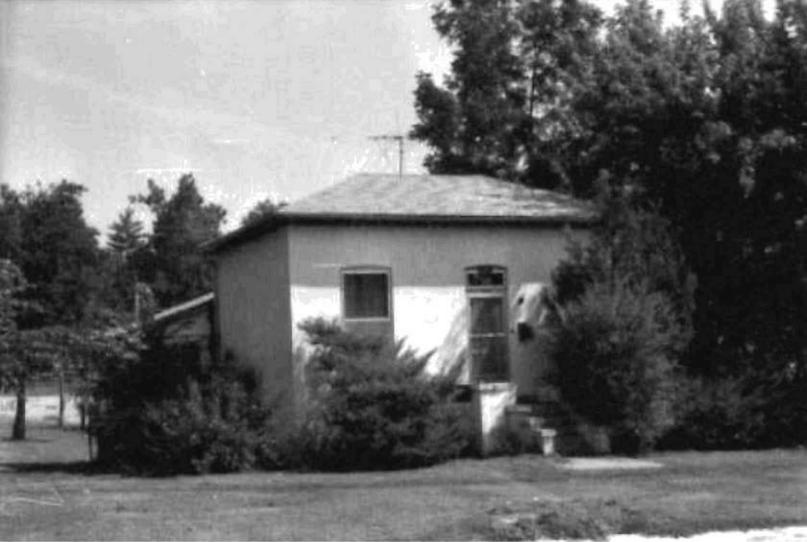

Tin roof painted red. Elegant interior in fine condition with

plastered brick walls covered with wallpaper.

44. Description of Environment and Outbuildings Delightful residential environment on edge of business district in a cluster of four antebellum structures. Yard includes cistern, attractive white Eastern Stick Style grape arbor, beautiful original wrought iron fence around back yard.