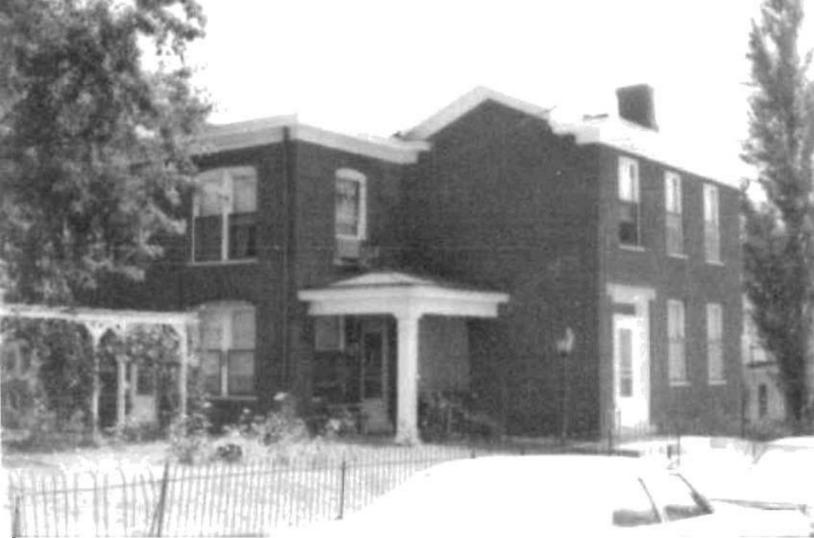

| 1. No 290                                       | 4. Present Name(s)                                                                                                       |                                            |
|-------------------------------------------------|--------------------------------------------------------------------------------------------------------------------------|--------------------------------------------|
| 2. County                                       | Board of Education                                                                                                       |                                            |
| Lafayette                                       | 5. Other Name(s) Post Office Building                                                                                    |                                            |
| 3. Location of Negatives                        | TOBE OFFICE BUILDING                                                                                                     |                                            |
| C. Casaifia Location                            | 16 Thematic Category                                                                                                     | 28. No of Stories 1                        |
| 6. Specific Location 100 South 13th             | <u> </u>                                                                                                                 | 29. Basement? Yes X                        |
|                                                 | 17 Date(s) or Period                                                                                                     | Noll                                       |
|                                                 | 1912                                                                                                                     | 30. Foundation Material                    |
| 7. City or Town If Rural, Township & Vicinity   | 18 Siyle or Design<br>Classic Eclectic                                                                                   | Brick 31 Wall Construction                 |
| Lexington                                       | 19 Architect or Engineer                                                                                                 | Brick                                      |
| 8. Site PLan with North Arrow                   | Unknown                                                                                                                  | 32. Roof Type & Material                   |
|                                                 | 20 Contractor or Builder                                                                                                 | Flat, Tar & Gravel                         |
| MAIN ST.                                        | Unknown                                                                                                                  | 33. No. of Bays  Front 3. Side 1.          |
| N.                                              | 21. Original Use, if apparent                                                                                            | Front 3 Side 4                             |
| 27.7                                            | Post office                                                                                                              | Brick - Common Bond                        |
| 1 1 111                                         | Board of Education                                                                                                       | 35. Plan Shape Rectangular                 |
| 7 -4                                            | 23 Ownership Public X                                                                                                    | 36 Changes Addition                        |
|                                                 | Private ) I                                                                                                              | (Explain Altered k)<br>In #42) Moved       |
| '                                               | 24 Owner's Name & Address,                                                                                               |                                            |
| <u> </u>                                        | if known Board of Education                                                                                              | 37 Condition<br>Interior Good              |
| 9: Coordinates UTM                              | 100 South 13th<br>Lexington, MO 64067                                                                                    | Exterior Good                              |
| Lat                                             | 25 Open to Yes Ki                                                                                                        | 38. Preservation Yes                       |
| Long Site () Structi                            | Public2                                                                                                                  | Underway? No pa                            |
| · <del>- /</del>                                | ect () 26 Local Contact Person or Organization                                                                           | 39. Endangered? Yes                        |
| it. Oli Mational restr                          | es! Board of Education-Lexington MO                                                                                      | By What? No 124                            |
| Registered No W                                 | No 1 27 Other Surveys in Which included                                                                                  |                                            |
| (5, Tal( 6) Estab (Cs ( )                       | Yes ( )<br>No     NONE                                                                                                   | 40 Visible from Yes 1x1 Public Road? No 11 |
| 15: Name of Established District                | NONE                                                                                                                     | 41. Distance from and                      |
|                                                 |                                                                                                                          | Frontage on Road                           |
|                                                 |                                                                                                                          |                                            |
| trim. Original interior was                     | ounded arch - windows and door stone oak paneling on three sides of the open lling windows abouth the central tile       |                                            |
|                                                 | eled about 1970 when building was trans-                                                                                 |                                            |
|                                                 |                                                                                                                          |                                            |
| as the post office until 1960                   | 12 as the post office on the main street's when a new post office was built. As and of Education and was remodeled for o | fter several years, the                    |
| 44. Description of Environment and Outbuildings | Next to the Lexington Library and Histo                                                                                  | orical Society Building                    |

which is on the National Register.

45. Sources of Information

Personal knowledge of preparer.

46. Prepared by J. M. Sellers, Jr. 47. Organization Historic Lexington Foundation 48. Date 49. Revision Date(s) 5-79