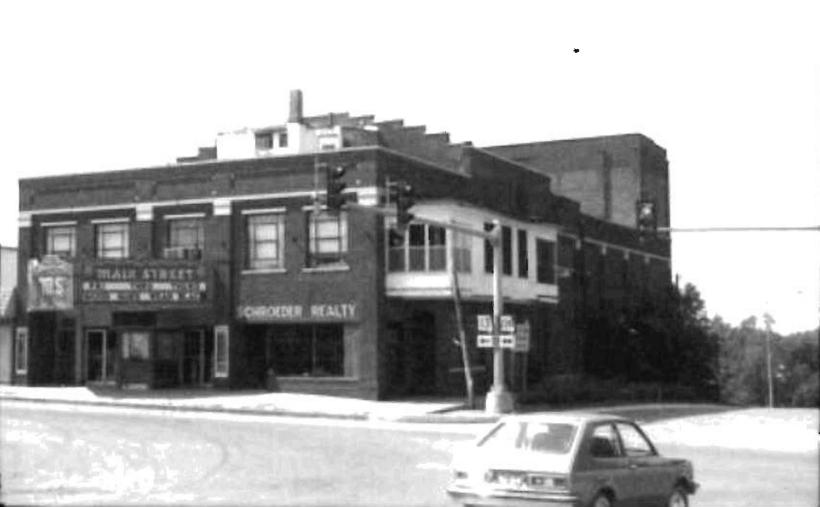

48. Date

8-7-78

49. Revision Date(s)

Present Name(s)

Other Name(s)

Office of Historic Preservation, P.O. Box 176, Jefferson City, Missouri 65101 HISTORIC INVENTORY

| 1. No                                                       | 4. Pr                   | esent Name(s)                                                                                                                                      |                                                      |
|-------------------------------------------------------------|-------------------------|----------------------------------------------------------------------------------------------------------------------------------------------------|------------------------------------------------------|
| 2. County                                                   |                         | SAMUELSON AND SANDRING                                                                                                                             |                                                      |
| Lafayette                                                   | 5. Ot                   | her Name(s)                                                                                                                                        |                                                      |
| 3. Location of Negatives                                    |                         | Goehner, Sandring                                                                                                                                  |                                                      |
| 6. Specific Location                                        |                         | 16 Thematic Category                                                                                                                               | 28. No of Stories 3  29. Basement? Yes XI            |
| Lot 6 - First addití                                        | on                      | 17 Date(s) or Period                                                                                                                               | Full Not                                             |
| Block 41                                                    |                         | 1857                                                                                                                                               | 30. Foundation Material                              |
| 7. City or Town If Rural, Township & \                      | ficinity                | 18 Style or Design                                                                                                                                 | Limestone & Brick                                    |
| Lexington                                                   |                         | Late Greek Revival or Federal                                                                                                                      | 31. Wall Construction                                |
| 8. Site PLan with North Arrow 3                             | 1.2                     | 19 Architect or Engineer                                                                                                                           | Pink Brick                                           |
| Grape Avisor S S S                                          | N.                      | Unknown                                                                                                                                            | 32. Roof Type & Material                             |
|                                                             |                         | 20. Contractor or Builder                                                                                                                          | Greek style-red tin                                  |
| 97                                                          | N I                     | Unknown                                                                                                                                            | Side 2                                               |
| 7                                                           |                         | 21. Original Use, if apparent                                                                                                                      | 34. Wall Treatment                                   |
| ν                                                           |                         | Residence                                                                                                                                          | Brick & Plaster                                      |
| 3                                                           |                         | Residence                                                                                                                                          | 35. Plan Shape Irregular                             |
|                                                             |                         | 23 Ownership Public ( ) Private X                                                                                                                  | 36 Changes Addition X (Explain Altered   )           |
| Alley                                                       |                         | 24 Owner's Name & Address,                                                                                                                         | (n #42) Moved                                        |
|                                                             |                         | ıl known Virginia Sandring                                                                                                                         | 37 Condition                                         |
| 9: Coordinates UTM Lat                                      |                         | 823 Franklin<br>Lexington, MO 64067                                                                                                                | Interior <u>Very good</u><br>Exterior Needs Painting |
| Long                                                        |                         | 25. Open to Yes I I                                                                                                                                | 38. Preservation Yes 🖈                               |
| 0. Site ( )                                                 | Structure ( )           | Public? No XI                                                                                                                                      | Underway? No   }                                     |
| Building 🙀                                                  | Object ( )              | 26 Local Contact Person or Organization                                                                                                            | 39 Endangered? Yes I                                 |
| 1. On National Yes () 12 Is It                              | Yes II<br>le? No II     |                                                                                                                                                    | By Whai? No tkl                                      |
| Registered No 🕸 Eligib                                      |                         | 27 Other Surveys in Which Included                                                                                                                 |                                                      |
| 13. Part of Estab Yes () 14. Distr<br>Hist Dist? No 🖺 Poter | ict Yesti<br>nt'i? Noti |                                                                                                                                                    | 40 Visible from Yes lx Public Road? No               |
| 5. Name of Established District                             |                         |                                                                                                                                                    | 41 Distance from and Frontage on Road                |
| in 1857. Later enlarged of solid oak on sidewalk            | to the re<br>stoop wit  | al two story, four room house buil<br>ar. Entrance features front door<br>h prism cut glass panels on either<br>ide white cornices with return end |                                                      |