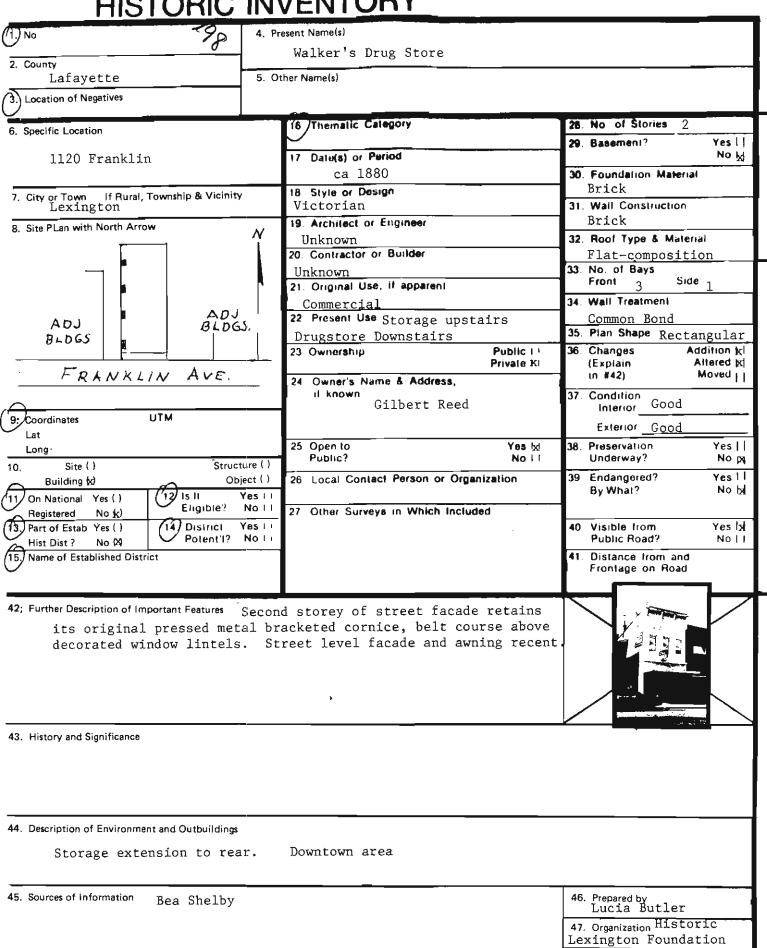

|

helpful to drink. People would come there to drink and take some home. Water had a gravish cast and the odor of rotten eggs. Ice plant built behind around 1900.

44. Description of Environment and Outbuildings

Second class commercial block

### 45. Sources of Information

John Ryland Wallace, Historian Mrs. Ray Beretta, granddaughter of builder. 46. Prepared by Lucia Butler . 47. Organization Historic Lexington Foundation

5-15**-79** 

48. Date 49. Revision Date(s)





48. Date

4-28-79

49. Revision Date(s)

Z

4. Present Name(s







N 0

### Office of Historic Preservation, P.O. Box 176, Jefferson City, Missouri 65101

| . No Po                                                                 | 4. Present Name(s)  Marrs Tin Shop                                          |                                                              |  |  |
|-------------------------------------------------------------------------|-----------------------------------------------------------------------------|--------------------------------------------------------------|--|--|
| County Lafayette                                                        | 5. Other Name(s)                                                            |                                                              |  |  |
| . Location of Negatives