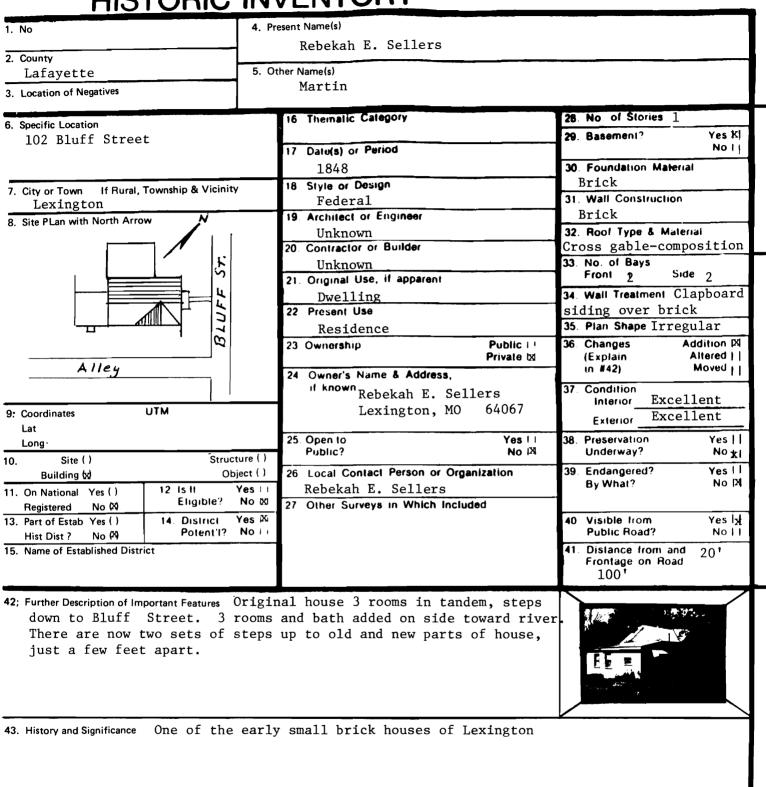

| <u>.</u>                                        |
| 5. Sources of Information                      |                                                      | 46. Prepared by                                 |
|                                                |                                                      | 47. Organization                                |
|                                                |                                                      |                                                 |
|                                                | •                                                    | 48. Date 49. Revision Date(s) 9-25-78           |





S

County

Office of Historic Preservation, P.O. Box 176, Jefferson City, Missouri 65101 HISTORIC INVENTORY



44. Description of Environment and Outbuildings Beautiful high location on bluff overlooking river. No outbuildings

45. Sources of Information

46. Prepared by R. E. Sellers 47. Organization Historic Lexington Foundation 48. Date 49. Revision Date(s)

5-79





4. Present Name(s)

# Office of Historic Preservation, P.O. Box 176, Jefferson City, Missouri 65101 HISTORIC INVENTORY

|                                                 | 101110                 |                                        |                    |         |                              |                                     |  |
|-------------------------------------------------|------------------------|----------------------------------------|--------------------|---------|------------------------------|---------------