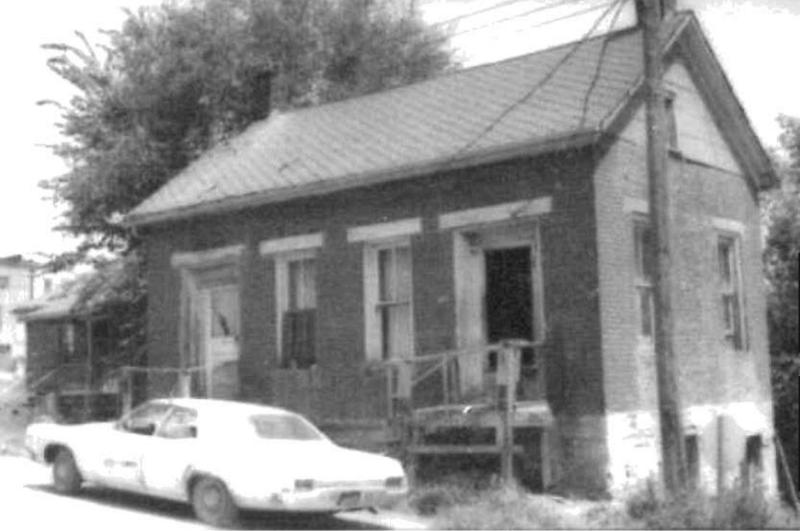

| 1. No 290                                       | 4. Present Name(s)                                                                                                       |                                            |
|-------------------------------------------------|--------------------------------------------------------------------------------------------------------------------------|--------------------------------------------|
| 2. County                                       | Board of Education                                                                                                       |                                            |
| Lafayette                                       | 5. Other Name(s) Post Office Building                                                                                    |                                            |
| 3. Location of Negatives                        | TOBE OFFICE BUILDING                                                                                                     |                                            |
| C. Casaifia Location                            | 16 Thematic Category                                                                                                     | 28. No of Stories 1                        |
| 6. Specific Location 100 South 13th             | <u> </u>                                                                                                                 | 29. Basement? Yes X                        |
|                                                 | 17 Date(s) or Period                                                                                                     | Noll                                       |
|                                                 | 1912                                                                                                                     | 30. Foundation Material                    |
| 7. City or Town If Rural, Township & Vicinity   | 18 Siyle or Design<br>Classic Eclectic                                                                                   | Brick 31 Wall Construction                 |
| Lexington                                       | 19 Architect or Engineer                                                                                                 | Brick                                      |
| 8. Site PLan with North Arrow                   | Unknown                                                                                                                  | 32. Roof Type & Material                   |
|                                                 | 20 Contractor or Builder                                                                                                 | Flat, Tar & Gravel                         |
| MAIN ST.                                        | Unknown                                                                                                                  | 33. No. of Bays  Front 3. Side 1.          |
| N.                                              | 21. Original Use, if apparent                                                                                            | Front 3 Side 4                             |
| 27.7                                            | Post office                                                                                                              | Brick - Common Bond                        |
| 1 1 111                                         | Board of Education                                                                                                       | 35. Plan Shape Rectangular                 |
| 7 -4                                            | 23 Ownership Public X                                                                                                    | 36 Changes Addition                        |
|                                                 | Private ) I                                                                                                              | (Explain Altered k)<br>In #42) Moved       |
| '                                               | 24 Owner's Name & Address,                                                                                               |                                            |
| <u> </u>                                        | if known Board of Education                                                                                              | 37 Condition<br>Interior Good              |
| 9: Coordinates UTM                              | 100 South 13th<br>Lexington, MO 64067                                                                                    | Exterior Good                              |
| Lat                                             | 25 Open to Yes Ki                                                                                                        | 38. Preservation Yes                       |
| Long Site () Structi                            | Public2                                                                                                                  | Underway? No pa                            |
| · <del>- /</del>                                | ect () 26 Local Contact Person or Organization                                                                           | 39. Endangered? Yes                        |
| it. Oli Mational restr                          | es! Board of Education-Lexington MO                                                                                      | By What? No 124                            |
| Registered No W                                 | No 1 27 Other Surveys in Which included                                                                                  |                                            |
| (5, Tal( 6) Estab (Cs ( )                       | Yes ( )<br>No     NONE                                                                                                   | 40 Visible from Yes 1x1 Public Road? No 11 |
| 15: Name of Established District                | NONE                                                                                                                     | 41. Distance from and                      |
|                                                 |                                                                                                                          | Frontage on Road                           |
|                                                 |                                                                                                                          |                                            |
| trim. Original interior was                     | ounded arch - windows and door stone oak paneling on three sides of the open lling windows abouth the central tile       |                                            |
|                                                 | eled about 1970 when building was trans-                                                                                 |                                            |
|                                                 |                                                                                                                          |                                            |
| as the post office until 1960                   | 12 as the post office on the main street's when a new post office was built. As and of Education and was remodeled for o | fter several years, the                    |
| 44. Description of Environment and Outbuildings | Next to the Lexington Library and Histo                                                                                  | orical Society Building                    |

which is on the National Register.

45. Sources of Information

Personal knowledge of preparer.

46. Prepared by J. M. Sellers, Jr. 47. Organization Historic Lexington Foundation 48. Date 49. Revision Date(s) 5-79