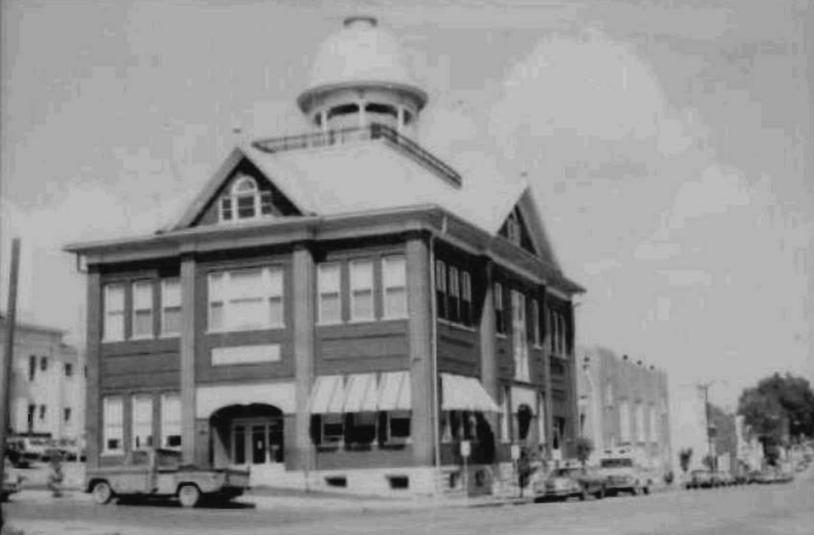

| 1. No 290                                       | 4. Present Name(s)                                                                                                       |                                            |
|-------------------------------------------------|--------------------------------------------------------------------------------------------------------------------------|--------------------------------------------|
| 2. County                                       | Board of Education                                                                                                       |                                            |
| Lafayette                                       | 5. Other Name(s) Post Office Building                                                                                    |                                            |
| 3. Location of Negatives                        | TOBE OFFICE BUILDING                                                                                                     |                                            |
| C. Casaifia Location                            | 16 Thematic Category                                                                                                     | 28. No of Stories 1                        |
| 6. Specific Location 100 South 13th             | <u> </u>                                                                                                                 | 29. Basement? Yes X                        |
|                                                 | 17 Date(s) or Period                                                                                                     | Noll                                       |
|                                                 | 1912                                                                                                                     | 30. Foundation Material                    |
| 7. City or Town If Rural, Township & Vicinity   | 18 Siyle or Design<br>Classic Eclectic                                                                                   | Brick 31 Wall Construction                 |
| Lexington                                       | 19 Architect or Engineer                                                                                                 | Brick                                      |
| 8. Site PLan with North Arrow                   | Unknown                                                                                                                  | 32. Roof Type & Material                   |
|                                                 | 20 Contractor or Builder                                                                                                 | Flat, Tar & Gravel                         |
| MAIN ST.                                        | Unknown                                                                                                                  | 33. No. of Bays  Front 3. Side 1.          |
| N.                                              | 21. Original Use, if apparent                                                                                            | Front 3 Side 4                             |
| 27.7                                            | Post office                                                                                                              | Brick - Common Bond                        |
| 1 1 111                                         | Board of Education                                                                                                       | 35. Plan Shape Rectangular                 |
| 7 -4                                            | 23 Ownership Public X                                                                                                    | 36 Changes Addition                        |
|                                                 | Private ) I                                                                                                              | (Explain Altered k)<br>In #42) Moved       |
| '                                               | 24 Owner's Name & Address,                                                                                               |                                            |
| <u> </u>                                        | if known Board of Education                                                                                              | 37 Condition<br>Interior Good              |
| 9: Coordinates UTM                              | 100 South 13th<br>Lexington, MO 64067                                                                                    | Exterior Good                              |
| Lat                                             | 25 Open to Yes Ki                                                                                                        | 38. Preservation Yes                       |
| Long Site () Structi                            | Public2                                                                                                                  | Underway? No pa                            |
| · <del>- /</del>                                | ect () 26 Local Contact Person or Organization                                                                           | 39. Endangered? Yes                        |
| it. Oli Mational restr                          | es! Board of Education-Lexington MO                                                                                      | By What? No 124                            |
| Registered No W                                 | No 1 27 Other Surveys in Which included                                                                                  |                                            |
| (5, Tal( 6) Estab (Cs ( )                       | Yes ( )<br>No     NONE                                                                                                   | 40 Visible from Yes 1x1 Public Road? No 11 |
| 15: Name of Established District                | NONE                                                                                                                     | 41. Distance from and                      |
|                                                 |                                                                                                                          | Frontage on Road                           |
|                                                 |                                                                                                                          |                                            |
| trim. Original interior was                     | ounded arch - windows and door stone oak paneling on three sides of the open lling windows abouth the central tile       |                                            |
|                                                 | eled about 1970 when building was trans-                                                                                 |                                            |
|                                                 |                                                                                                                          |                                            |
| as the post office until 1960                   | 12 as the post office on the main street's when a new post office was built. As and of Education and was remodeled for o | fter several years, the                    |
| 44. Description of Environment and Outbuildings | Next to the Lexington Library and Histo                                                                                  | orical Society Building                    |

which is on the National Register.

45. Sources of Information

Personal knowledge of preparer.

46. Prepared by J. M. Sellers, Jr. 47. Organization Historic Lexington Foundation 48. Date 49. Revision Date(s) 5-79