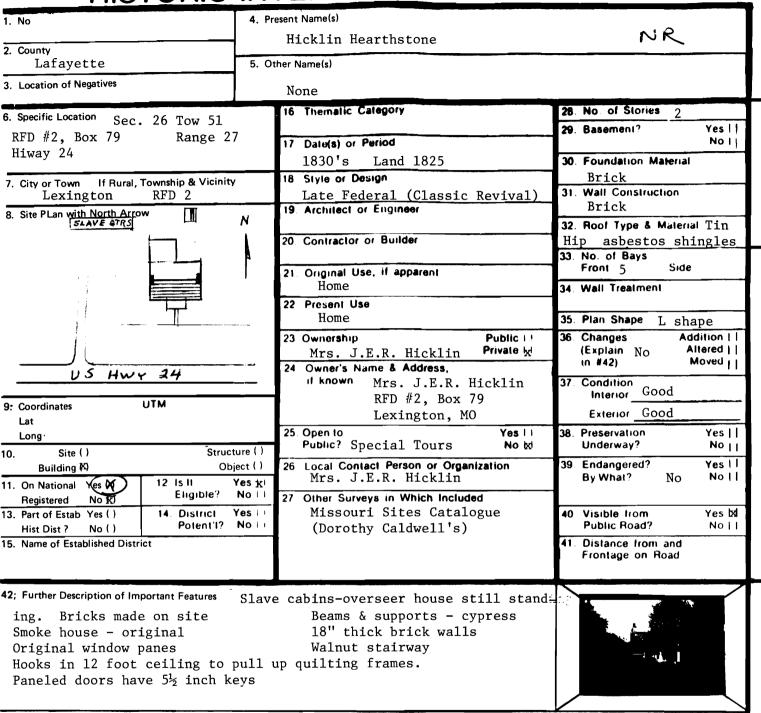

48. Date

8-7-78

49. Revision Date(s)

Present Name(s)

Other Name(s)

Office of Historic Preservation, P.O. Box 176, Jefferson City, Missouri 65101 HISTORIC INVENTORY

| 1. No                                                       | 4. Pr                   | esent Name(s)                                                                                                                                      |                                                      |
|-------------------------------------------------------------|-------------------------|----------------------------------------------------------------------------------------------------------------------------------------------------|------------------------------------------------------|
| 2. County                                                   |                         | SAMUELSON AND SANDRING                                                                                                                             |                                                      |
| Lafayette                                                   | 5. Ot                   | her Name(s)                                                                                                                                        |                                                      |
| 3. Location of Negatives                                    |                         | Goehner, Sandring                                                                                                                                  |                                                      |
| 6. Specific Location                                        |                         | 16 Thematic Category                                                                                                                               | 28. No of Stories 3  29. Basement? Yes XI            |
| Lot 6 - First addití                                        | on                      | 17 Date(s) or Period                                                                                                                               | Full Not                                             |
| Block 41                                                    |                         | 1857                                                                                                                                               | 30. Foundation Material                              |
| 7. City or Town If Rural, Township & \                      | ficinity                | 18 Style or Design                                                                                                                                 | Limestone & Brick                                    |
| Lexington                                                   |                         | Late Greek Revival or Federal                                                                                                                      | 31. Wall Construction                                |
| 8. Site PLan with North Arrow 3                             | 1.2                     | 19 Architect or Engineer                                                                                                                           | Pink Brick                                           |
| Grape Avisor S S S                                          | N.                      | Unknown                                                                                                                                            | 32. Roof Type & Material                             |
|                                                             |                         | 20. Contractor or Builder                                                                                                                          | Greek style-red tin                                  |
| 97                                                          | N I                     | Unknown                                                                                                                                            | Side 2                                               |
| 7                                                           |                         | 21. Original Use, if apparent                                                                                                                      | 34. Wall Treatment                                   |
| ν                                                           |                         | Residence                                                                                                                                          | Brick & Plaster                                      |
| 3                                                           |                         | Residence                                                                                                                                          | 35. Plan Shape Irregular                             |
|                                                             |                         | 23 Ownership Public ( ) Private X                                                                                                                  | 36 Changes Addition X (Explain Altered   )           |
| Alley                                                       |                         | 24 Owner's Name & Address,                                                                                                                         | (n #42) Moved                                        |
|                                                             |                         | ıl known Virginia Sandring                                                                                                                         | 37 Condition                                         |
| 9: Coordinates UTM Lat                                      |                         | 823 Franklin<br>Lexington, MO 64067                                                                                                                | Interior <u>Very good</u><br>Exterior Needs Painting |
| Long                                                        |                         | 25. Open to Yes I I                                                                                                                                | 38. Preservation Yes 🖈                               |
| 0. Site ( )                                                 | Structure ( )           | Public? No XI                                                                                                                                      | Underway? No   }                                     |
| Building 🙀                                                  | Object ( )              | 26 Local Contact Person or Organization                                                                                                            | 39 Endangered? Yes I                                 |
| 1. On National Yes () 12 Is It                              | Yes II<br>le? No II     |                                                                                                                                                    | By Whai? No tkl                                      |
| Registered No 🕸 Eligib                                      |                         | 27 Other Surveys in Which Included                                                                                                                 |                                                      |
| 13. Part of Estab Yes () 14. Distr<br>Hist Dist? No 🖺 Poter | ict Yesti<br>nt'i? Noti |                                                                                                                                                    | 40 Visible from Yes lx Public Road? No               |
| 5. Name of Established District                             |                         |                                                                                                                                                    | 41 Distance from and Frontage on Road                |
| in 1857. Later enlarged of solid oak on sidewalk            | to the re<br>stoop wit  | al two story, four room house buil<br>ar. Entrance features front door<br>h prism cut glass panels on either<br>ide white cornices with return end |                                                      |