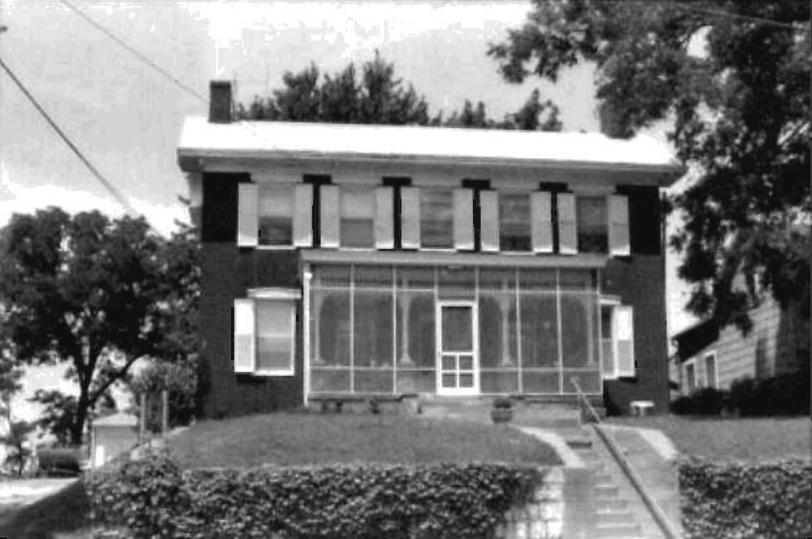

| 1. No 290                                       | 4. Present Name(s)                                                                                                       |                                            |
|-------------------------------------------------|--------------------------------------------------------------------------------------------------------------------------|--------------------------------------------|
| 2. County                                       | Board of Education                                                                                                       |                                            |
| Lafayette                                       | 5. Other Name(s) Post Office Building                                                                                    |                                            |
| 3. Location of Negatives                        | TOBE OFFICE BUILDING                                                                                                     |                                            |
| C. Casaifia Location                            | 16 Thematic Category                                                                                                     | 28. No of Stories 1                        |
| 6. Specific Location 100 South 13th             | <u> </u>                                                                                                                 | 29. Basement? Yes X                        |
|                                                 | 17 Date(s) or Period                                                                                                     | Noll                                       |
|                                                 | 1912                                                                                                                     | 30. Foundation Material                    |
| 7. City or Town If Rural, Township & Vicinity   | 18 Siyle or Design<br>Classic Eclectic                                                                                   | Brick 31 Wall Construction                 |
| Lexington                                       | 19 Architect or Engineer                                                                                                 | Brick                                      |
| 8. Site PLan with North Arrow                   | Unknown                                                                                                                  | 32. Roof Type & Material                   |
|                                                 | 20 Contractor or Builder                                                                                                 | Flat, Tar & Gravel                         |
| MAIN ST.                                        | Unknown                                                                                                                  | 33. No. of Bays  Front 3. Side 1.          |
| N.                                              | 21. Original Use, if apparent                                                                                            | Front 3 Side 4                             |
| 27.7                                            | Post office                                                                                                              | Brick - Common Bond                        |
| 1 1 111                                         | Board of Education                                                                                                       | 35. Plan Shape Rectangular                 |
| 7 -4                                            | 23 Ownership Public X                                                                                                    | 36 Changes Addition                        |
|                                                 | Private ) I                                                                                                              | (Explain Altered k)<br>In #42) Moved       |
| '                                               | 24 Owner's Name & Address,                                                                                               |                                            |
| <u> </u>                                        | if known Board of Education                                                                                              | 37 Condition<br>Interior Good              |
| 9: Coordinates UTM                              | 100 South 13th<br>Lexington, MO 64067                                                                                    | Exterior Good                              |
| Lat                                             | 25 Open to Yes Ki                                                                                                        | 38. Preservation Yes                       |
| Long Site () Structi                            | Public2                                                                                                                  | Underway? No pa                            |
| · <del>- /</del>                                | ect () 26 Local Contact Person or Organization                                                                           | 39. Endangered? Yes                        |
| it. Oli Mational restr                          | es! Board of Education-Lexington MO                                                                                      | By What? No 124                            |
| Registered No W                                 | No 1 27 Other Surveys in Which included                                                                                  |                                            |
| (5, Tal( 6) Estab (Cs ( )                       | Yes ( )<br>No     NONE                                                                                                   | 40 Visible from Yes 1x1 Public Road? No 11 |
| 15: Name of Established District                | NONE                                                                                                                     | 41. Distance from and                      |
|                                                 |                                                                                                                          | Frontage on Road                           |
|                                                 |                                                                                                                          |                                            |
| trim. Original interior was                     | ounded arch - windows and door stone oak paneling on three sides of the open lling windows abouth the central tile       |                                            |
|                                                 | eled about 1970 when building was trans-                                                                                 |                                            |
|                                                 |                                                                                                                          |                                            |
| as the post office until 1960                   | 12 as the post office on the main street's when a new post office was built. As and of Education and was remodeled for o | fter several years, the                    |
| 44. Description of Environment and Outbuildings | Next to the Lexington Library and Histo                                                                                  | orical Society Building                    |

which is on the National Register.

45. Sources of Information

Personal knowledge of preparer.

46. Prepared by J. M. Sellers, Jr. 47. Organization Historic Lexington Foundation 48. Date 49. Revision Date(s) 5-79