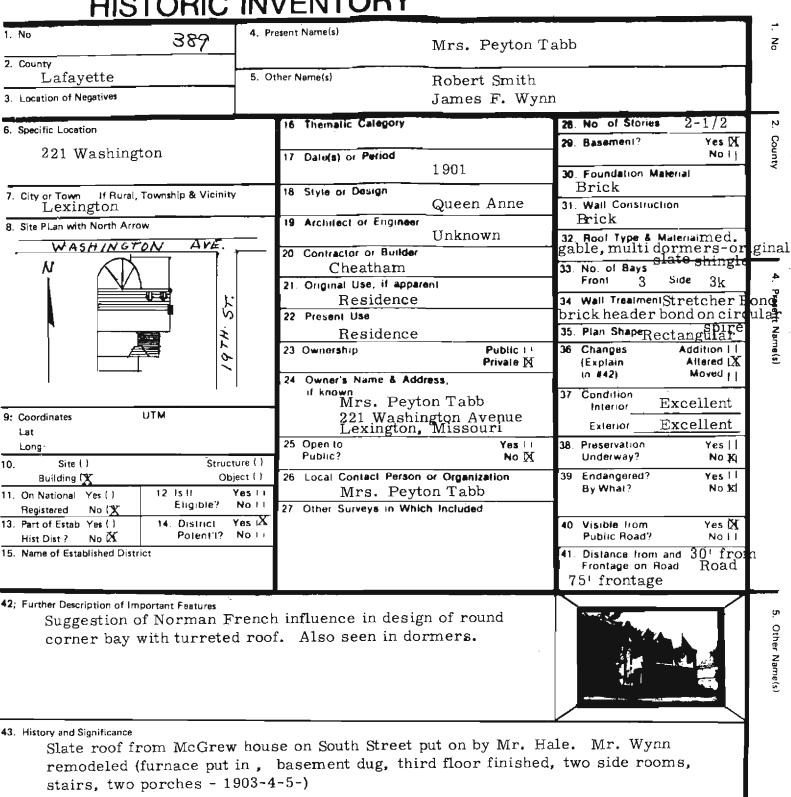

|
| IF C                                              |                                                                  | <u> </u>                                          |
| 15. Sources of Information                        |                                                                  | 46. Prepared by                                   |
| Ben Slusher.                                      |                                                                  | 47. Organization                                  |
|                                                   |                                                                  |                                                   |





Office of Historic Preservation, P.O. Box 176, Jefferson City, Missouri 65101 HISTORIC INVENTORY



44. Description of Environment and Outbuildings

Originally a barn (coal), chicken house centered against the alley.

| <b>4</b> 5. | Sources | of | Information |
|-------------|---------|----|-------------|
|-------------|---------|----|-------------|

Mrs. Tabb

46. Prepared by

47. Organization

48. Date 49. Revision Date(s)





47. Organizatio Historic Lexington Foundation

49. Revision Date(s)

48. Date 5 -4-79

1. No

## Office of Historic Preservation, P.O. Box 176, Jefferson City, Missouri 65101 HISTORIC INVENTORY

| 1. No 388                                      | 4. Present       | Name(s)                      |                                    |                                |                         |
|------------------------------------------------|------------------|--