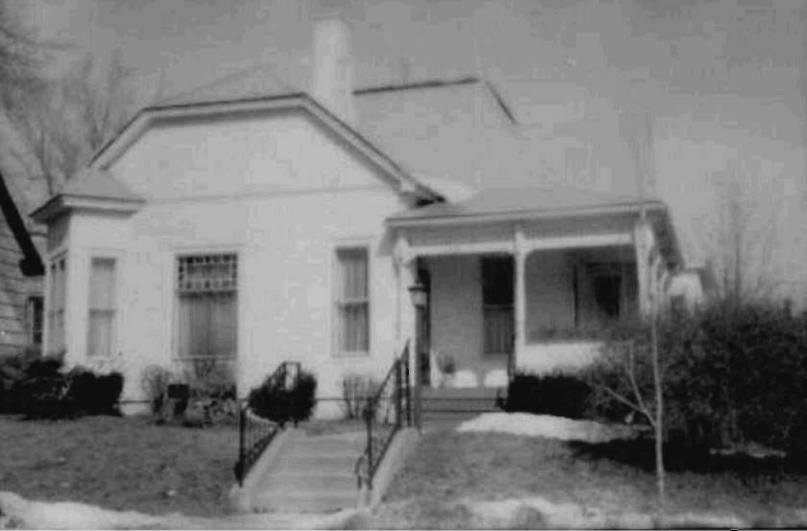

th "ginger ined glass window in front and a bay se has exceedingly tall windows, doors top of the house there is a flat roof.                                                                           | ,                                                                                                                                                                                                                                                                                                          |

44. Description of Environment and Outbuildings The house is situated on a 50x100' lot and in the back is a brick carriage house which has been enlarged to be used as a garage.

46. Prepared by Helen Denning 472 Organization Historic Lexington Foundation 48. Date 49. Revision Date(s) 9-10-78





Office of Historic Preservation, P.O. Box 176, Jefferson City, Missouri 65101 HISTORIC INVENTORY

| HISTORIC II                                                           | VENTOITI                               |                                              |
|-----------------------------------------------------------------------|----------------------------------------|----------------------------------------------|
| 1. No 246 4                                                           | Present Name(s)                        |                                              |
| 2. County                                                             | Sellers' Residence                     |                                              |
| Lafayette 5