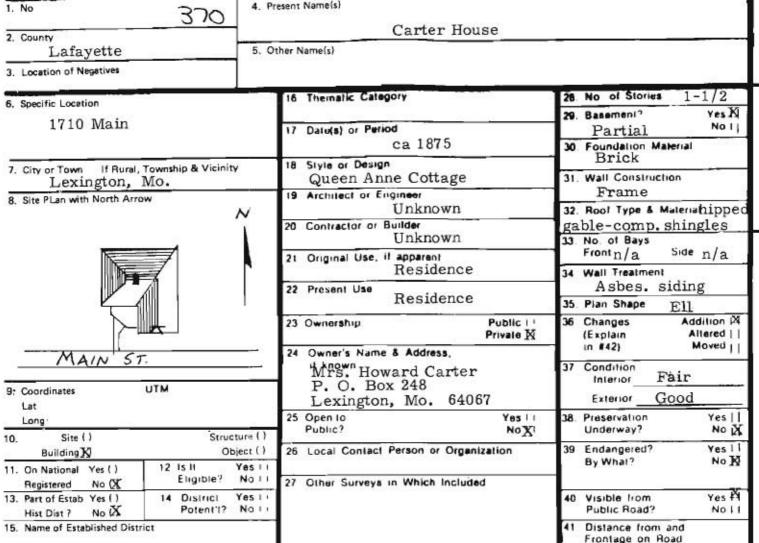

II.                                    | 11U.L.            |                                                                      | 47. Organization Historic                         |                    |
|                                                             |                   |                                                                      | Lexington Foundation  48. Date                    | -                  |
|                                                             |                   |                                                                      | 1 .o. Date   75. nevision Date(s)                 |                    |





Office of Historic Preservation, P.O. Box 176, Jefferson City, Missouri 65101
HISTORIC INVENTORY 4. Present Name(s) 370 Carter House



42; Further Description of Important Features

Interesting treatment of roof line by hips of gable ends sets structure apart. Entrance and porch at inner corner of plan shape well handled.



Present Name(s)

Other Name(s

43. History and Significance

44. Description of Environment and Outbuildings

Urban

45. Sources of Information

Mrs. Howard Carter - owner

46. Prepared by Claudia Young 47. OrganizationHistoric Lexington Foundation 49. Revision Date(s) 48. Date

5-10-79





47. OrganizationHistoric Lexington Foundation

49. Revision Date(s)

48. Date 5-10-7

## Office of Historic Preservation, P.O. Box 176, Jefferson City, Missouri 65101

| HIS                                                               | TORIC IN                                | VENTORY