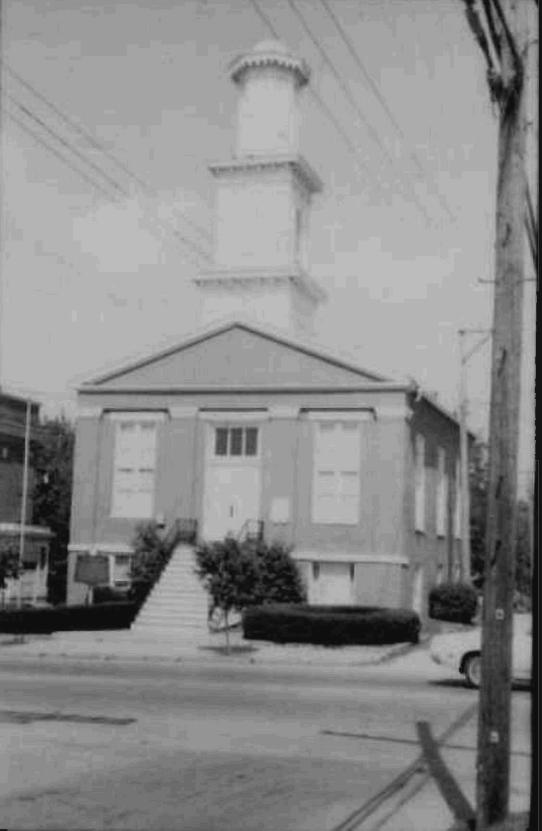

43. History and Significance Land originally deeded to William McKenzie in 1819 by the United States. Home built at the same time as the monument works next door. Home purchased in 1905 by Albert W. Sandring. He died in 1912 but his widow, Alvina Winkler Sandring lived here for sixty years, continuing to operate the monument works until she was the oldest monument sales lady in the United States. Her family had founded the Winkler Furniture Co. in 1856.

Tin roof painted red. Elegant interior in fine condition with

plastered brick walls covered with wallpaper.

44. Description of Environment and Outbuildings Delightful residential environment on edge of business district in a cluster of four antebellum structures. Yard includes cistern, attractive white Eastern Stick Style grape arbor, beautiful original wrought iron fence around back yard.