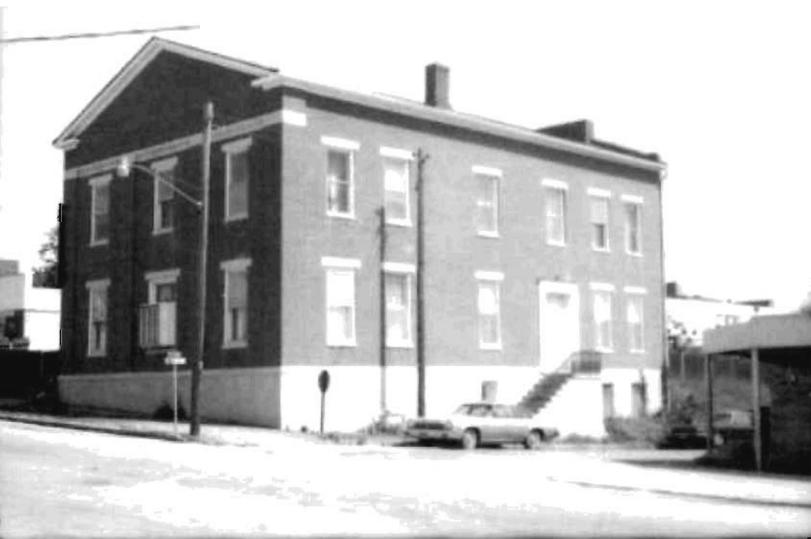

| 1. No 290                                       | 4. Present Name(s)                                                                                                       |                                            |
|-------------------------------------------------|--------------------------------------------------------------------------------------------------------------------------|--------------------------------------------|
| 2. County                                       | Board of Education                                                                                                       |                                            |
| Lafayette                                       | 5. Other Name(s) Post Office Building                                                                                    |                                            |
| 3. Location of Negatives                        | TOBE OFFICE BUILDING                                                                                                     |                                            |
| C. Casaifia Location                            | 16 Thematic Category                                                                                                     | 28. No of Stories 1                        |
| 6. Specific Location 100 South 13th             | <u> </u>                                                                                                                 | 29. Basement? Yes X                        |
|                                                 | 17 Date(s) or Period                                                                                                     | Noll                                       |
|                                                 | 1912                                                                                                                     | 30. Foundation Material                    |
| 7. City or Town If Rural, Township & Vicinity   | 18 Siyle or Design<br>Classic Eclectic                                                                                   | Brick 31 Wall Construction                 |
| Lexington                                       | 19 Architect or Engineer                                                                                                 | Brick                                      |
| 8. Site PLan with North Arrow                   | Unknown                                                                                                                  | 32. Roof Type & Material                   |
|                                                 | 20 Contractor or Builder                                                                                                 | Flat, Tar & Gravel                         |
| MAIN ST.                                        | Unknown                                                                                                                  | 33. No. of Bays  Front 3. Side 1.          |
| N.                                              | 21. Original Use, if apparent                                                                                            | Front 3 Side 4                             |
| 27.7                                            | Post office                                                                                                              | Brick - Common Bond                        |
| 1 1 111                                         | Board of Education                                                                                                       | 35. Plan Shape Rectangular                 |
| 7 -4                                            | 23 Ownership Public X                                                                                                    | 36 Changes Addition                        |
|                                                 | Private ) I                                                                                                              | (Explain Altered k)<br>In #42) Moved       |
| '                                               | 24 Owner's Name & Address,                                                                                               |                                            |
| <u> </u>                                        | if known Board of Education                                                                                              | 37 Condition<br>Interior Good              |
| 9: Coordinates UTM                              | 100 South 13th<br>Lexington, MO 64067                                                                                    | Exterior Good                              |
| Lat                                             | 25 Open to Yes Ki                                                                                                        | 38. Preservation Yes                       |
| Long Site () Structi                            | Public2                                                                                                                  | Underway? No pa                            |
| · <del>- /</del>                                | ect () 26 Local Contact Person or Organization                                                                           | 39. Endangered? Yes                        |
| it. Oli Mational restr                          | es! Board of Education-Lexington MO                                                                                      | By What? No 124                            |
| Registered No W                                 | No 1 27 Other Surveys in Which included                                                                                  |                                            |
| (5, Tal( 6) Estab (Cs ( )                       | Yes ( )<br>No     NONE                                                                                                   | 40 Visible from Yes 1x1 Public Road? No 11 |
| 15: Name of Established District                | NONE                                                                                                                     | 41. Distance from and                      |
|                                                 |                                                                                                                          | Frontage on Road                           |
|                                                 |                                                                                                                          |                                            |
| trim. Original interior was                     | ounded arch - windows and door stone oak paneling on three sides of the open lling windows abouth the central tile       |                                            |
|                                                 | eled about 1970 when building was trans-                                                                                 |                                            |
|                                                 |                                                                                                                          |                                            |
| as the post office until 1960                   | 12 as the post office on the main street's when a new post office was built. As and of Education and was remodeled for o | fter several years, the                    |
| 44. Description of Environment and Outbuildings | Next to the Lexington Library and Histo                                                                                  | orical Society Building                    |

which is on the National Register.

45. Sources of Information

Personal knowledge of preparer.

46. Prepared by J. M. Sellers, Jr. 47. Organization Historic Lexington Foundation 48. Date 49. Revision Date(s) 5-79