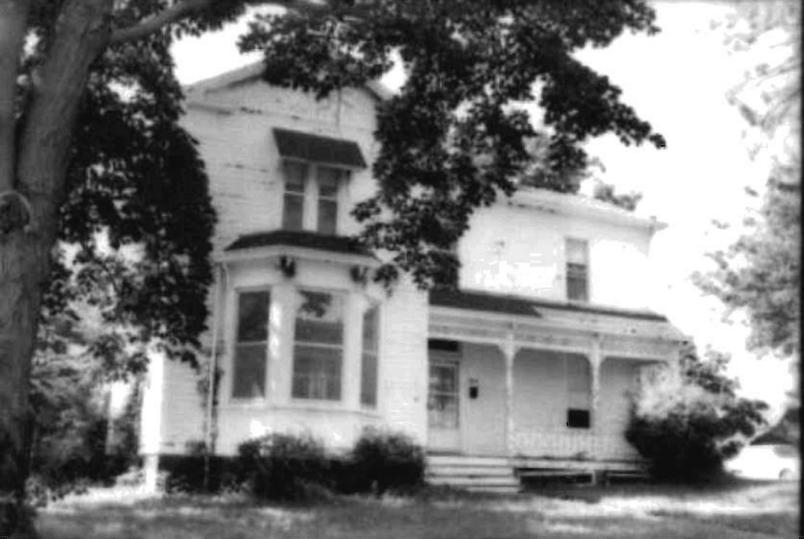

48. Date

8-7-78

49. Revision Date(s)

Present Name(s)

Other Name(s)

Office of Historic Preservation, P.O. Box 176, Jefferson City, Missouri 65101 HISTORIC INVENTORY

| 1. No                                                       | 4. Pr                   | esent Name(s)                                                                                                                                      |                                                      |
|-------------------------------------------------------------|-------------------------|----------------------------------------------------------------------------------------------------------------------------------------------------|------------------------------------------------------|
| 2. County                                                   |                         | SAMUELSON AND SANDRING                                                                                                                             |                                                      |
| Lafayette                                                   | 5. Ot                   | her Name(s)                                                                                                                                        |                                                      |
| 3. Location of Negatives                                    |                         | Goehner, Sandring                                                                                                                                  |                                                      |
| 6. Specific Location                                        |                         | 16 Thematic Category                                                                                                                               | 28. No of Stories 3  29. Basement? Yes XI            |
| Lot 6 - First addití                                        | on                      | 17 Date(s) or Period                                                                                                                               | Full Not                                             |
| Block 41                                                    |                         | 1857                                                                                                                                               | 30. Foundation Material                              |
| 7. City or Town If Rural, Township & \                      | ficinity                | 18 Style or Design                                                                                                                                 | Limestone & Brick                                    |
| Lexington                                                   |                         | Late Greek Revival or Federal                                                                                                                      | 31. Wall Construction                                |
| 8. Site PLan with North Arrow 3                             | 1.2                     | 19 Architect or Engineer                                                                                                                           | Pink Brick                                           |
| Grape Avisor S S S                                          | N.                      | Unknown                                                                                                                                            | 32. Roof Type & Material                             |
|                                                             |                         | 20. Contractor or Builder                                                                                                                          | Greek style-red tin                                  |
| 97                                                          | N I                     | Unknown                                                                                                                                            | Side 2                                               |
| 7                                                           |                         | 21. Original Use, if apparent                                                                                                                      | 34. Wall Treatment                                   |
| ν                                                           |                         | Residence                                                                                                                                          | Brick & Plaster                                      |
| 3                                                           |                         | Residence                                                                                                                                          | 35. Plan Shape Irregular                             |
|                                                             |                         | 23 Ownership Public ( ) Private X                                                                                                                  | 36 Changes Addition X (Explain Altered   )           |
| Alley                                                       |                         | 24 Owner's Name & Address,                                                                                                                         | (n #42) Moved                                        |
|                                                             |                         | ıl known Virginia Sandring                                                                                                                         | 37 Condition                                         |
| 9: Coordinates UTM Lat                                      |                         | 823 Franklin<br>Lexington, MO 64067                                                                                                                | Interior <u>Very good</u><br>Exterior Needs Painting |
| Long                                                        |                         | 25. Open to Yes I I                                                                                                                                | 38. Preservation Yes 🖈                               |
| 0. Site ( )                                                 | Structure ( )           | Public? No XI                                                                                                                                      | Underway? No   }                                     |
| Building 🙀                                                  | Object ( )              | 26 Local Contact Person or Organization                                                                                                            | 39 Endangered? Yes I                                 |
| 1. On National Yes () 12 Is It                              | Yes II<br>le? No II     |                                                                                                                                                    | By Whai? No tkl                                      |
| Registered No 🕸 Eligib                                      |                         | 27 Other Surveys in Which Included                                                                                                                 |                                                      |
| 13. Part of Estab Yes () 14. Distr<br>Hist Dist? No 🖺 Poter | ict Yesti<br>nt'i? Noti |                                                                                                                                                    | 40 Visible from Yes lx Public Road? No               |
| 5. Name of Established District                             |                         |                                                                                                                                                    | 41 Distance from and Frontage on Road                |
| in 1857. Later enlarged of solid oak on sidewalk            | to the re<br>stoop wit  | al two story, four room house buil<br>ar. Entrance features front door<br>h prism cut glass panels on either<br>ide white cornices with return end |                                                      |

43. History and Significance Land originally deeded to William McKenzie in 1819 by the United States. Home built at the same time as the monument works next door. Home purchased in 1905 by Albert W. Sandring. He died in 1912 but his widow, Alvina Winkler Sandring lived here for sixty years, continuing to operate the monument works until she was the oldest monument sales lady in the United States. Her family had founded the Winkler Furniture Co. in 1856.

Tin roof painted red. Elegant interior in fine condition with

plastered brick walls covered with wallpaper.

44. Description of Environment and Outbuildings Delightful residential environment on edge of business district in a cluster of four antebellum structures. Yard includes cistern, attractive white Eastern Stick Style grape arbor, beautiful original wrought iron fence around back yard.