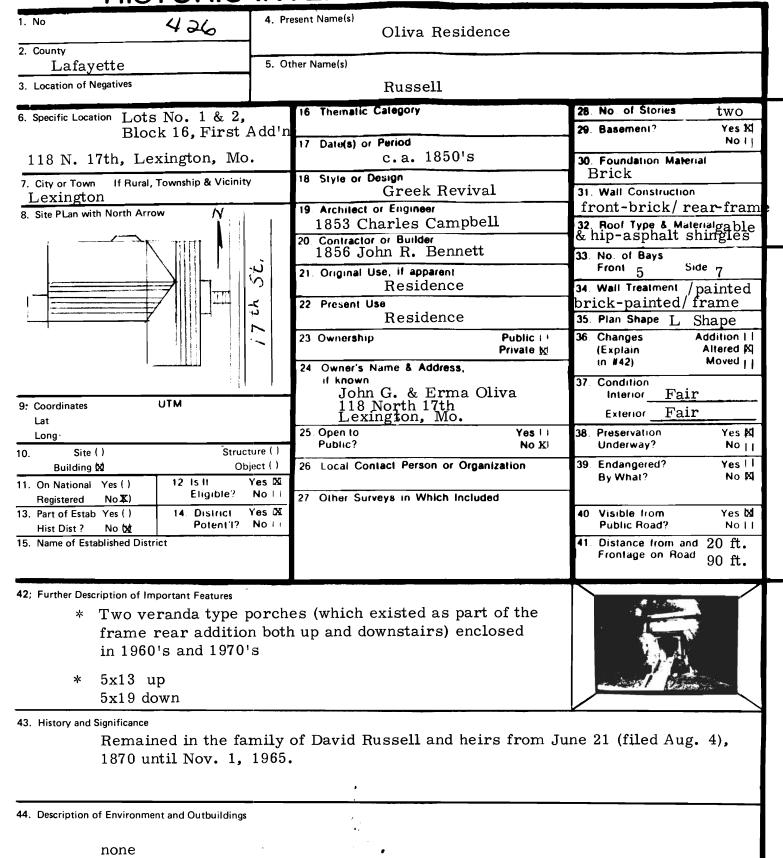

8

Present Name(s)

Other Name(s)

### Office of Historic Preservation, P.O. Box 176, Jefferson City, Missouri 65101 HISTORIC INVENTORY

4. Present Name(s) 1. No Winkler Furniture 2. County Lafayette 5. Other Name(s) Gruber - Winkler 3. Location of Negatives 16 Themalic Calegory 28. No. of Stories 3 6. Specific Location 10th & Franklin 29. Basement? Yes 😾 10' W. SO Lot 5 All Lt 6, N. end No II 17 Date(s) or Period Ful1 Lt. 7, N. end Lt. 8, First add. 30. Foundation Material 1840's All in Blk #38 Limestone Rock 7. City or Town If Rural, Township & Vicinity Lexington 18 Style or Design 31. Wall Construction Early Victorian 19. Architect or Engineer Brick 8. Site PLan with North Arrow 32. Roof Type & Material PRANKLIN AVE 20. Contractor or Builder Flat and Tin 33. No. of Bays Front 9 Side 21. Original Use, if apparent S 34. Wall Treatment Hote1 # ! 22 Present Use Stucco over brick 35. Plan ShapeRectangular Furniture Business 0 Addition I 23 Ownership Public 1 ! 36 Changes Altered | | Private M (Explain Samuelson, Sandring No Moved | | in #42) 24 Owner's Name & Address, Winkler's 37. Condition Interior Medium C/o Virginia Sandring **UTM** 9: Coordinates 1001-3-5 Franklin Exterior Medium Lat 25. Open to Yes 1x Preservation Yes 📈 Long-Public? Underway? Noll Structure () 10. Site () Yes II 39. Endangered? 26 Local Contact Person or Organization Object () Building 쉾 By What? No M Yes ! ! Virginia Sandring 12 Is II 11. On National Yes () Eligible? No II 27 Other Surveys in Which Included Registered No () 14. District Yes k Visible from Yes 🔯 13. Part of Estab Yes (x) Potent'l? No Li **Public Road?** No LI Hist Dist? No () 15. Name of Established District Distance from and 10' Frontage on Road 60' 42; Further Description of Important Features Three stories, 60'X140', and a full basement describe this building which was once a hotel. It has a plain cornice, the foundation is limestone rock 14" thick and the entire building is stucco over brick. First floor features an embossed tin ceiling. Few changes have been made since it became the Winkler Furniture Company in 1888.