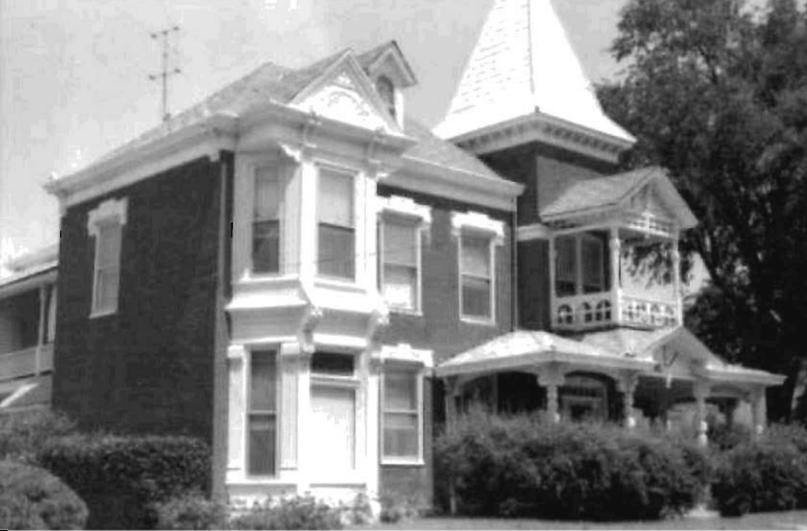

48. Date

8-7-78

49. Revision Date(s)

Present Name(s)

Other Name(s)

Office of Historic Preservation, P.O. Box 176, Jefferson City, Missouri 65101 HISTORIC INVENTORY

| 1. No                                                       | 4. Pr                   | esent Name(s)                                                                                                                                      |                                                      |
|-------------------------------------------------------------|-------------------------|----------------------------------------------------------------------------------------------------------------------------------------------------|------------------------------------------------------|
| 2. County                                                   |                         | SAMUELSON AND SANDRING                                                                                                                             |                                                      |
| Lafayette                                                   | 5. Ot                   | her Name(s)                                                                                                                                        |                                                      |
| 3. Location of Negatives                                    |                         | Goehner, Sandring                                                                                                                                  |                                                      |
| 6. Specific Location                                        |                         | 16 Thematic Category                                                                                                                               | 28. No of Stories 3  29. Basement? Yes XI            |
| Lot 6 - First addití                                        | on                      | 17 Date(s) or Period                                                                                                                               | Full Not                                             |
| Block 41                                                    |                         | 1857                                                                                                                                               | 30. Foundation Material                              |
| 7. City or Town If Rural, Township & \                      | ficinity                | 18 Style or Design                                                                                                                                 | Limestone & Brick                                    |
| Lexington                                                   |                         | Late Greek Revival or Federal                                                                                                                      | 31. Wall Construction                                |
| 8. Site PLan with North Arrow 3                             | 1.2                     | 19 Architect or Engineer                                                                                                                           | Pink Brick                                           |
| Grape Avisor S S S                                          | N.                      | Unknown                                                                                                                                            | 32. Roof Type & Material                             |
|                                                             |                         | 20. Contractor or Builder                                                                                                                          | Greek style-red tin                                  |
| 97                                                          | N I                     | Unknown                                                                                                                                            | Side 2                                               |
| 7                                                           |                         | 21. Original Use, if apparent                                                                                                                      | 34. Wall Treatment                                   |
| ν                                                           |                         | Residence                                                                                                                                          | Brick & Plaster                                      |
| 3                                                           |                         | Residence                                                                                                                                          | 35. Plan Shape Irregular                             |
|                                                             |                         | 23 Ownership Public ( ) Private X                                                                                                                  | 36 Changes Addition X (Explain Altered   )           |
| Alley                                                       |                         | 24 Owner's Name & Address,                                                                                                                         | (n #42) Moved                                        |
|                                                             |                         | ıl known Virginia Sandring                                                                                                                         | 37 Condition                                         |
| 9: Coordinates UTM Lat                                      |                         | 823 Franklin<br>Lexington, MO 64067                                                                                                                | Interior <u>Very good</u><br>Exterior Needs Painting |
| Long                                                        |                         | 25. Open to Yes I I                                                                                                                                | 38. Preservation Yes 🖈                               |
| 0. Site ( )                                                 | Structure ( )           | Public? No XI                                                                                                                                      | Underway? No   }                                     |
| Building 🙀                                                  | Object ( )              | 26 Local Contact Person or Organization                                                                                                            | 39 Endangered? Yes I                                 |
| 1. On National Yes () 12 Is It                              | Yes II<br>le? No II     |                                                                                                                                                    | By Whai? No tkl                                      |
| Registered No 🕸 Eligib                                      |                         | 27 Other Surveys in Which Included                                                                                                                 |                                                      |
| 13. Part of Estab Yes () 14. Distr<br>Hist Dist? No 🖺 Poter | ict Yesti<br>nt'i? Noti |                                                                                                                                                    | 40 Visible from Yes lx Public Road? No               |
| 5. Name of Established District                             |                         |                                                                                                                                                    | 41 Distance from and Frontage on Road                |
| in 1857. Later enlarged of solid oak on sidewalk            | to the re<br>stoop wit  | al two story, four room house buil<br>ar. Entrance features front door<br>h prism cut glass panels on either<br>ide white cornices with return end |                                                      |

43. History and Significance Land originally deeded to William McKenzie in 1819 by the United States. Home built at the same time as the monument works next door. Home purchased in 1905 by Albert W. Sandring. He died in 1912 but his widow, Alvina Winkler Sandring lived here for sixty years, continuing to operate the monument works until she was the oldest monument sales lady in the United States. Her family had founded the Winkler Furniture Co. in 1856.

Tin roof painted red. Elegant interior in fine condition with

plastered brick walls covered with wallpaper.

44. Description of Environment and Outbuildings Delightful residential environment on edge of business district in a cluster of four antebellum structures. Yard includes cistern, attractive white Eastern Stick Style grape arbor, beautiful original wrought iron fence around back yard.