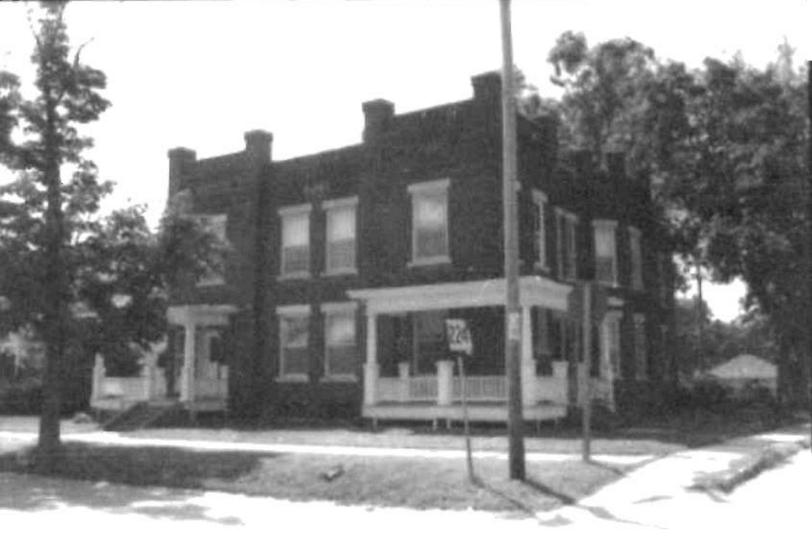

48. Date

8-7-78

49. Revision Date(s)

Present Name(s)

Other Name(s)

Office of Historic Preservation, P.O. Box 176, Jefferson City, Missouri 65101 HISTORIC INVENTORY

| 1. No                                                       | 4. Pr                   | esent Name(s)                                                                                                                                      |                                                      |
|-------------------------------------------------------------|-------------------------|----------------------------------------------------------------------------------------------------------------------------------------------------|------------------------------------------------------|
| 2. County                                                   |                         | SAMUELSON AND SANDRING                                                                                                                             |                                                      |
| Lafayette                                                   | 5. Ot                   | her Name(s)                                                                                                                                        |                                                      |
| 3. Location of Negatives                                    |                         | Goehner, Sandring                                                                                                                                  |                                                      |
| 6. Specific Location                                        |                         | 16 Thematic Category                                                                                                                               | 28. No of Stories 3  29. Basement? Yes XI            |
| Lot 6 - First addití                                        | on                      | 17 Date(s) or Period                                                                                                                               | Full Not                                             |
| Block 41                                                    |                         | 1857                                                                                                                                               | 30. Foundation Material                              |
| 7. City or Town If Rural, Township & \                      | ficinity                | 18 Style or Design                                                                                                                                 | Limestone & Brick                                    |
| Lexington                                                   |                         | Late Greek Revival or Federal                                                                                                                      | 31. Wall Construction                                |
| 8. Site PLan with North Arrow 3                             | 1.2                     | 19 Architect or Engineer                                                                                                                           | Pink Brick                                           |
| Grape Avisor S S S                                          | N.                      | Unknown                                                                                                                                            | 32. Roof Type & Material                             |
|                                                             |                         | 20. Contractor or Builder                                                                                                                          | Greek style-red tin                                  |
| 97                                                          | N I                     | Unknown                                                                                                                                            | Side 2                                               |
| 7                                                           |                         | 21. Original Use, if apparent                                                                                                                      | 34. Wall Treatment                                   |
| ν                                                           |                         | Residence                                                                                                                                          | Brick & Plaster                                      |
| 3                                                           |                         | Residence                                                                                                                                          | 35. Plan Shape Irregular                             |
|                                                             |                         | 23 Ownership Public ( ) Private X                                                                                                                  | 36 Changes Addition X (Explain Altered   )           |
| Alley                                                       |                         | 24 Owner's Name & Address,                                                                                                                         | (n #42) Moved                                        |
|                                                             |                         | ıl known Virginia Sandring                                                                                                                         | 37 Condition                                         |
| 9: Coordinates UTM Lat                                      |                         | 823 Franklin<br>Lexington, MO 64067                                                                                                                | Interior <u>Very good</u><br>Exterior Needs Painting |
| Long                                                        |                         | 25. Open to Yes I I                                                                                                                                | 38. Preservation Yes 🖈                               |
| 0. Site ( )                                                 | Structure ( )           | Public? No XI                                                                                                                                      | Underway? No   }                                     |
| Building 🙀                                                  | Object ( )              | 26 Local Contact Person or Organization                                                                                                            | 39 Endangered? Yes I                                 |
| 1. On National Yes () 12 Is It                              | Yes II<br>le? No II     |                                                                                                                                                    | By Whai? No tkl                                      |
| Registered No 🕸 Eligib                                      |                         | 27 Other Surveys in Which Included                                                                                                                 |                                                      |
| 13. Part of Estab Yes () 14. Distr<br>Hist Dist? No 🖺 Poter | ict Yesti<br>nt'i? Noti |                                                                                                                                                    | 40 Visible from Yes lx Public Road? No               |
| 5. Name of Established District                             |                         |                                                                                                                                                    | 41 Distance from and Frontage on Road                |
| in 1857. Later enlarged of solid oak on sidewalk            | to the re<br>stoop wit  | al two story, four room house buil<br>ar. Entrance features front door<br>h prism cut glass panels on either<br>ide white cornices with return end |                                                      |

43. History and Significance Land originally deeded to William McKenzie in 1819 by the United States. Home built at the same time as the monument works next door. Home purchased in 1905 by Albert W. Sandring. He died in 1912 but his widow, Alvina Winkler Sandring lived here for sixty years, continuing to operate the monument works until she was the oldest monument sales lady in the United States. Her family had founded the Winkler Furniture Co. in 1856.

Tin roof painted red. Elegant interior in fine condition with

plastered brick walls covered with wallpaper.

44. Description of Environment and Outbuildings Delightful residential environment on edge of business district in a cluster of four antebellum structures. Yard includes cistern, attractive white Eastern Stick Style grape arbor, beautiful original wrought iron fence around back yard.