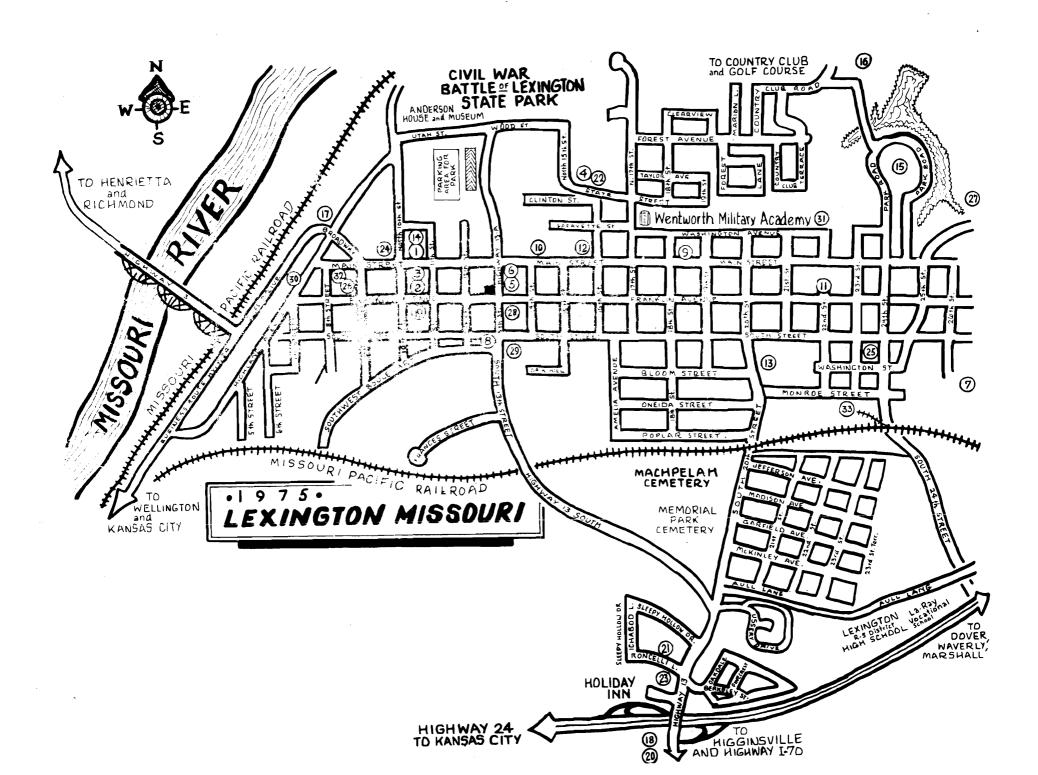

48. Date

8-7-78

49. Revision Date(s)

Present Name(s)

Other Name(s)

Office of Historic Preservation, P.O. Box 176, Jefferson City, Missouri 65101 HISTORIC INVENTORY

| 1. No                                                       | 4. Pr                   | esent Name(s)                                                                                                                                      |                                                      |
|-------------------------------------------------------------|-------------------------|----------------------------------------------------------------------------------------------------------------------------------------------------|------------------------------------------------------|
| 2. County                                                   |                         | SAMUELSON AND SANDRING                                                                                                                             |                                                      |
| Lafayette                                                   | 5. Ot                   | her Name(s)                                                                                                                                        |                                                      |
| 3. Location of Negatives                                    |                         | Goehner, Sandring                                                                                                                                  |                                                      |
| 6. Specific Location                                        |                         | 16 Thematic Category                                                                                                                               | 28. No of Stories 3  29. Basement? Yes XI            |
| Lot 6 - First addití                                        | on                      | 17 Date(s) or Period                                                                                                                               | Full Not                                             |
| Block 41                                                    |                         | 1857                                                                                                                                               | 30. Foundation Material                              |
| 7. City or Town If Rural, Township & \                      | ficinity                | 18 Style or Design                                                                                                                                 | Limestone & Brick                                    |
| Lexington                                                   |                         | Late Greek Revival or Federal                                                                                                                      | 31. Wall Construction                                |
| 8. Site PLan with North Arrow 3                             | 1.2                     | 19 Architect or Engineer                                                                                                                           | Pink Brick                                           |
| Grape Avisor S S S                                          | N.                      | Unknown                                                                                                                                            | 32. Roof Type & Material                             |
|                                                             |                         | 20. Contractor or Builder                                                                                                                          | Greek style-red tin                                  |
| 97                                                          | N I                     | Unknown                                                                                                                                            | Side 2                                               |
| 7                                                           |                         | 21. Original Use, if apparent                                                                                                                      | 34. Wall Treatment                                   |
| ν                                                           |                         | Residence                                                                                                                                          | Brick & Plaster                                      |
| 3                                                           |                         | Residence                                                                                                                                          | 35. Plan Shape Irregular                             |
|                                                             |                         | 23 Ownership Public ( ) Private X                                                                                                                  | 36 Changes Addition X (Explain Altered   )           |
| Alley                                                       |                         | 24 Owner's Name & Address,                                                                                                                         | (n #42) Moved                                        |
|                                                             |                         | ıl known Virginia Sandring                                                                                                                         | 37 Condition                                         |
| 9: Coordinates UTM Lat                                      |                         | 823 Franklin<br>Lexington, MO 64067                                                                                                                | Interior <u>Very good</u><br>Exterior Needs Painting |
| Long                                                        |                         | 25. Open to Yes I I                                                                                                                                | 38. Preservation Yes 🖈                               |
| 0. Site ( )                                                 | Structure ( )           | Public? No XI                                                                                                                                      | Underway? No   }                                     |
| Building 🙀                                                  | Object ( )              | 26 Local Contact Person or Organization                                                                                                            | 39 Endangered? Yes I                                 |
| 1. On National Yes () 12 Is It                              | Yes II<br>le? No II     |                                                                                                                                                    | By Whai? No tkl                                      |
| Registered No 🕸 Eligib                                      |                         | 27 Other Surveys in Which Included                                                                                                                 |                                                      |
| 13. Part of Estab Yes () 14. Distr<br>Hist Dist? No 🖺 Poter | ict Yesti<br>nt'i? Noti |                                                                                                                                                    | 40 Visible from Yes lx Public Road? No               |
| 5. Name of Established District                             |                         |                                                                                                                                                    | 41 Distance from and Frontage on Road                |
| in 1857. Later enlarged of solid oak on sidewalk            | to the re<br>stoop wit  | al two story, four room house buil<br>ar. Entrance features front door<br>h prism cut glass panels on either<br>ide white cornices with return end |                                                      |