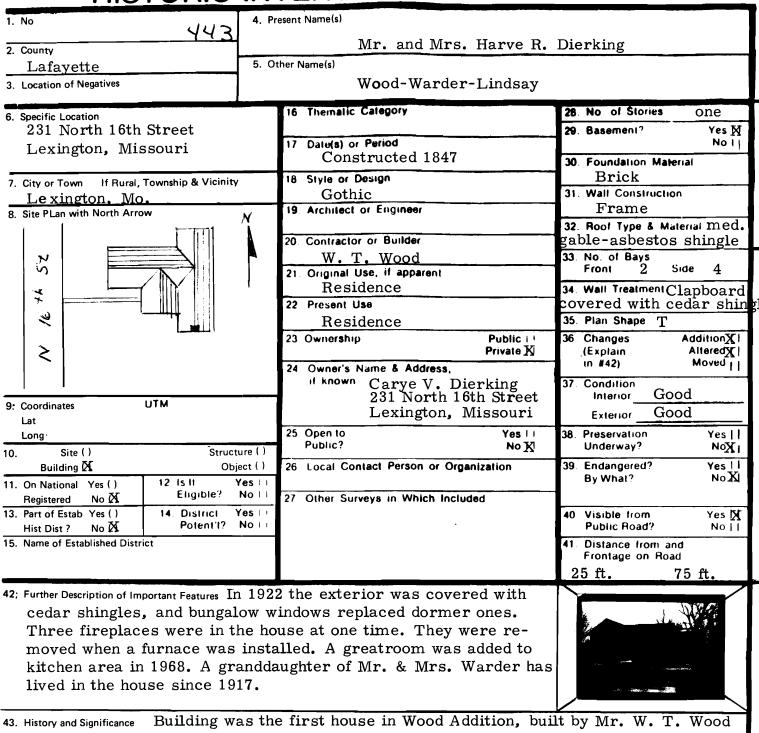

c Lexington Foundation                                                                                                                                                                                                                                                                                                                                                                                                                                                                                                                                                                                                                                                                         | •           |





County

# Office of Historic Preservation, P.O. 30x 176, Jefferson City, Missouri 65101 HISTORIC INVENTORY



- 43. History and Significance Building was the first house in Wood Addition, built by Mr. W. T. Wood who lived in original house while he sold adjoining lots. Original structure had three rooms and front and back porch. It was purchased by Mr. and Mrs. J. W. Warder in the early 1900's at which time two rooms and a bath were added.
- 44. Description of Environment and Outbuildings Residence is located on a quiet street close to park, school, and hospital. It is about five blocks from downtown. It is close to the Civil War Battle-field where one owner stood on front porch and watched the troops march by.

45. Sources of Information

Abstract.

Testimony of descendents.

|                                                  | 46. Prepared b Carve Dierk<br>816-259-3881 |                      |