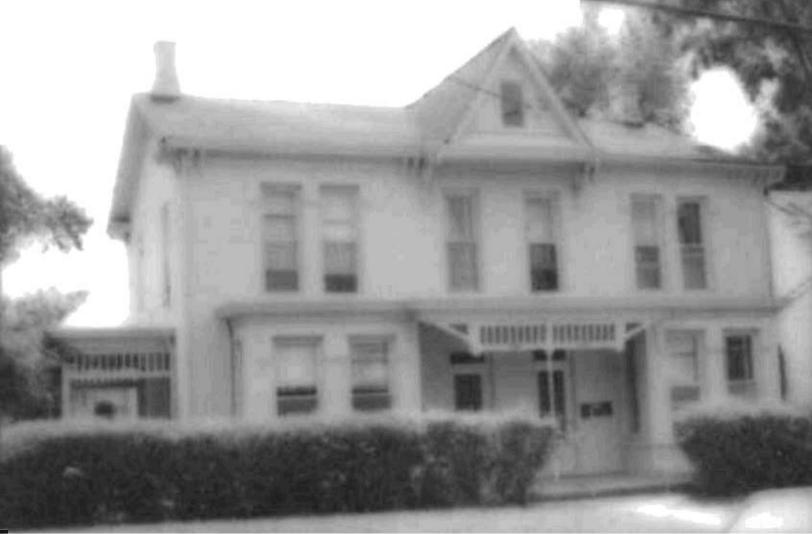

anked by matching double entrances. Windows decorated with shouldered namented lug sill. Triangular dormer win Woodwork around cornice boxed plain with cornice boxed brackets on corners - with anel doors. | th                                                                                                                                                         |

## 43. History and Significance

Built as a duplex so that daughter could live next door when married

### 44. Description of Environment and Outbuildings

Urban frame. Barn and garage remain on property but are in poor shape.

### 45. Sources of Information

Mrs. O. R. Sellers

46. Prepared by Lucia Butler 47. Organization Historic Lexington Foundation 48. Date 49. Revision Date(s) 4-29-79

5. Other Name(s)

4. Present Name(s)





Present Name(s)

Other Name(s)

48. Date

49. Revision Date(s)

# Office of Historic Preservation, P.O. Box 176, Jefferson City, Missouri 65101 HISTORIC INVENTORY

4. Present Name(s) 1. No 39 Charles Coy 2. County Lafayette 5. Other Name(s) 1921 Bryant - J. Payne - B. T. Payne - Quindara 3. Location of Negatives Payne 16 Themalic Calegory 28. No of Stories 21/5 6. Specific Location 29. Basement? Yes k 1401 South Street 17 Date(s) or Period No I 30. Foundation Material ca 1900 18 Style or Design Stone If Rural, Township & Vicinity 7. City or Town 31. Wall Construction Classic Revival Lexington 19. Architect or Engineer Brick 8. Site PLan with North Arrow 32. Roof Type & Malerial Trun-cated Hip-asbes. shingle Unknown SOUTH 20. Contractor or Builder N Unknown 33. No. of Bays Side 3 Front 21