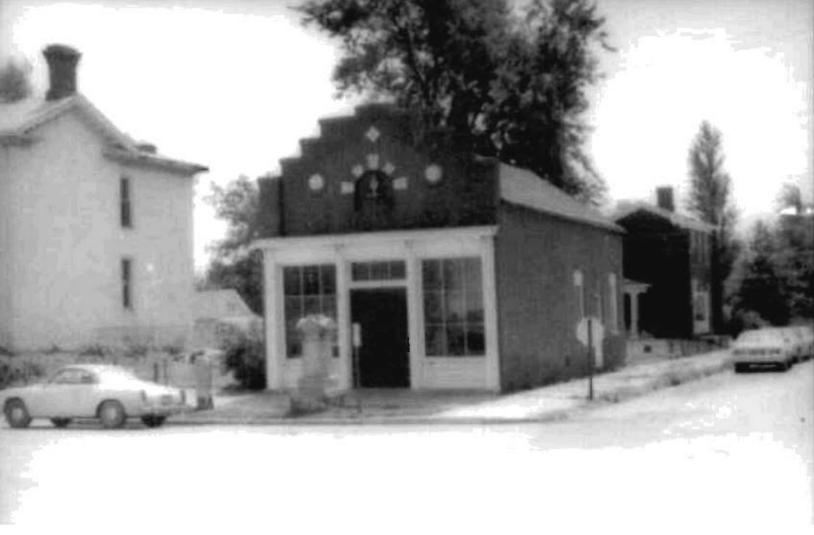

| 1. No 290                                       | 4. Present Name(s)                                                                                                       |                                            |
|-------------------------------------------------|--------------------------------------------------------------------------------------------------------------------------|--------------------------------------------|
| 2. County                                       | Board of Education                                                                                                       |                                            |
| Lafayette                                       | 5. Other Name(s) Post Office Building                                                                                    |                                            |
| 3. Location of Negatives                        | TOBE OFFICE BUILDING                                                                                                     |                                            |
| C. Casaifia Location                            | 16 Thematic Category                                                                                                     | 28. No of Stories 1                        |
| 6. Specific Location 100 South 13th             | <u> </u>                                                                                                                 | 29. Basement? Yes X                        |
|                                                 | 17 Date(s) or Period                                                                                                     | Noll                                       |
|                                                 | 1912                                                                                                                     | 30. Foundation Material                    |
| 7. City or Town If Rural, Township & Vicinity   | 18 Siyle or Design<br>Classic Eclectic                                                                                   | Brick 31 Wall Construction                 |
| Lexington                                       | 19 Architect or Engineer                                                                                                 | Brick                                      |
| 8. Site PLan with North Arrow                   | Unknown                                                                                                                  | 32. Roof Type & Material                   |
|                                                 | 20 Contractor or Builder                                                                                                 | Flat, Tar & Gravel                         |
| MAIN ST.                                        | Unknown                                                                                                                  | 33. No. of Bays  Front 3. Side 1.          |
| N.                                              | 21. Original Use, if apparent                                                                                            | Front 3 Side 4                             |
| 27.7                                            | Post office                                                                                                              | Brick - Common Bond                        |
| 1 1 111                                         | Board of Education                                                                                                       | 35. Plan Shape Rectangular                 |
| 7 -4                                            | 23 Ownership Public X                                                                                                    | 36 Changes Addition                        |
|                                                 | Private ) I                                                                                                              | (Explain Altered k)<br>In #42) Moved       |
| '                                               | 24 Owner's Name & Address,                                                                                               |                                            |
| <u> </u>                                        | if known Board of Education                                                                                              | 37 Condition<br>Interior Good              |
| 9: Coordinates UTM                              | 100 South 13th<br>Lexington, MO 64067                                                                                    | Exterior Good                              |
| Lat                                             | 25 Open to Yes Ki                                                                                                        | 38. Preservation Yes                       |
| Long Site () Structi                            | Public2                                                                                                                  | Underway? No pa                            |
| · <del>- /</del>                                | ect () 26 Local Contact Person or Organization                                                                           | 39. Endangered? Yes                        |
| it. Oli Mational restr                          | es! Board of Education-Lexington MO                                                                                      | By What? No 124                            |
| Registered No W                                 | No 1 27 Other Surveys in Which included                                                                                  |                                            |
| (5, Tal( 6) Estab (Cs ( )                       | Yes ( )<br>No     NONE                                                                                                   | 40 Visible from Yes 1x1 Public Road? No 11 |
| 15: Name of Established District                | NONE                                                                                                                     | 41. Distance from and                      |
|                                                 |                                                                                                                          | Frontage on Road                           |
|                                                 |                                                                                                                          |                                            |
| trim. Original interior was                     | ounded arch - windows and door stone oak paneling on three sides of the open lling windows abouth the central tile       |                                            |
|                                                 | eled about 1970 when building was trans-                                                                                 |                                            |
|                                                 |                                                                                                                          |                                            |
| as the post office until 1960                   | 12 as the post office on the main street's when a new post office was built. As and of Education and was remodeled for o | fter several years, the                    |
| 44. Description of Environment and Outbuildings | Next to the Lexington Library and Histo                                                                                  | orical Society Building                    |

which is on the National Register.

45. Sources of Information

Personal knowledge of preparer.

46. Prepared by J. M. Sellers, Jr. 47. Organization Historic Lexington Foundation 48. Date 49. Revision Date(s) 5-79