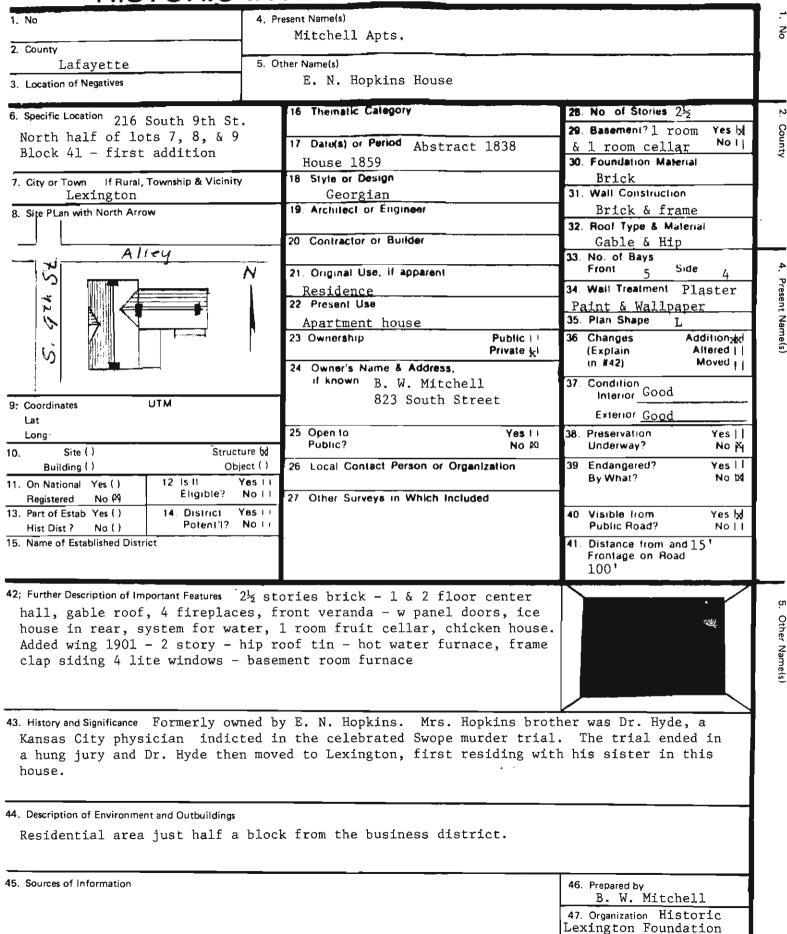

48. Date

8-7-78

49. Revision Date(s)

Present Name(s)

Other Name(s)

Office of Historic Preservation, P.O. Box 176, Jefferson City, Missouri 65101 HISTORIC INVENTORY

| 1. No                                                       | 4. Pr                   | esent Name(s)                                                                                                                                      |                                                      |
|-------------------------------------------------------------|-------------------------|----------------------------------------------------------------------------------------------------------------------------------------------------|------------------------------------------------------|
| 2. County                                                   |                         | SAMUELSON AND SANDRING                                                                                                                             |                                                      |
| Lafayette                                                   | 5. Ot                   | her Name(s)                                                                                                                                        |                                                      |
| 3. Location of Negatives                                    |                         | Goehner, Sandring                                                                                                                                  |                                                      |
| 6. Specific Location                                        |                         | 16 Thematic Category                                                                                                                               | 28. No of Stories 3  29. Basement? Yes XI            |
| Lot 6 - First addití                                        | on                      | 17 Date(s) or Period                                                                                                                               | Full Not                                             |
| Block 41                                                    |                         | 1857                                                                                                                                               | 30. Foundation Material                              |
| 7. City or Town If Rural, Township & \                      | ficinity                | 18 Style or Design                                                                                                                                 | Limestone & Brick                                    |
| Lexington                                                   |                         | Late Greek Revival or Federal                                                                                                                      | 31. Wall Construction                                |
| 8. Site PLan with North Arrow 3                             | 1.2                     | 19 Architect or Engineer                                                                                                                           | Pink Brick                                           |
| Grape Avisor S S S                                          | N.                      | Unknown                                                                                                                                            | 32. Roof Type & Material                             |
|                                                             |                         | 20. Contractor or Builder                                                                                                                          | Greek style-red tin                                  |
| 97                                                          | N I                     | Unknown                                                                                                                                            | Side 2                                               |
| 7                                                           |                         | 21. Original Use, if apparent                                                                                                                      | 34. Wall Treatment                                   |
| ν                                                           |                         | Residence                                                                                                                                          | Brick & Plaster                                      |
| 3                                                           |                         | Residence                                                                                                                                          | 35. Plan Shape Irregular                             |
|                                                             |                         | 23 Ownership Public ( ) Private X                                                                                                                  | 36 Changes Addition X (Explain Altered   )           |
| Alley                                                       |                         | 24 Owner's Name & Address,                                                                                                                         | (n #42) Moved                                        |
|                                                             |                         | ıl known Virginia Sandring                                                                                                                         | 37 Condition                                         |
| 9: Coordinates UTM Lat                                      |                         | 823 Franklin<br>Lexington, MO 64067                                                                                                                | Interior <u>Very good</u><br>Exterior Needs Painting |
| Long                                                        |                         | 25. Open to Yes I I                                                                                                                                | 38. Preservation Yes 🖈                               |
| 0. Site ( )                                                 | Structure ( )           | Public? No XI                                                                                                                                      | Underway? No   }                                     |
| Building 🙀                                                  | Object ( )              | 26 Local Contact Person or Organization                                                                                                            | 39 Endangered? Yes I                                 |
| 1. On National Yes () 12 Is It                              | Yes II<br>le? No II     |                                                                                                                                                    | By Whai? No tkl                                      |
| Registered No 🕸 Eligib                                      |                         | 27 Other Surveys in Which Included                                                                                                                 |                                                      |
| 13. Part of Estab Yes () 14. Distr<br>Hist Dist? No 🖺 Poter | ict Yesti<br>nt'i? Noti |                                                                                                                                                    | 40 Visible from Yes lx Public Road? No               |
| 5. Name of Established District                             |                         |                                                                                                                                                    | 41 Distance from and Frontage on Road                |
| in 1857. Later enlarged of solid oak on sidewalk            | to the re<br>stoop wit  | al two story, four room house buil<br>ar. Entrance features front door<br>h prism cut glass panels on either<br>ide white cornices with return end |                                                      |

43. History and Significance Land originally deeded to William McKenzie in 1819 by the United States. Home built at the same time as the monument works next door. Home purchased in 1905 by Albert W. Sandring. He died in 1912 but his widow, Alvina Winkler Sandring lived here for sixty years, continuing to operate the monument works until she was the oldest monument sales lady in the United States. Her family had founded the Winkler Furniture Co. in 1856.

Tin roof painted red. Elegant interior in fine condition with

plastered brick walls covered with wallpaper.

44. Description of Environment and Outbuildings Delightful residential environment on edge of business district in a cluster of four antebellum structures. Yard includes cistern, attractive white Eastern Stick Style grape arbor, beautiful original wrought iron fence around back yard.