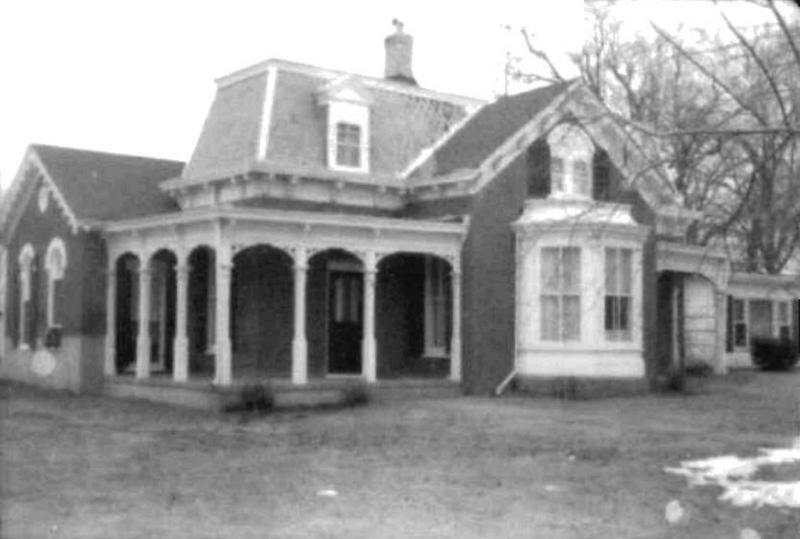

48. Date

8-7-78

49. Revision Date(s)

Present Name(s)

Other Name(s)

Office of Historic Preservation, P.O. Box 176, Jefferson City, Missouri 65101 HISTORIC INVENTORY

| 1. No                                                       | 4. Pr                   | esent Name(s)                                                                                                                                      |                                                      |
|-------------------------------------------------------------|-------------------------|----------------------------------------------------------------------------------------------------------------------------------------------------|------------------------------------------------------|
| 2. County                                                   |                         | SAMUELSON AND SANDRING                                                                                                                             |                                                      |
| Lafayette                                                   | 5. Ot                   | her Name(s)                                                                                                                                        |                                                      |
| 3. Location of Negatives                                    |                         | Goehner, Sandring                                                                                                                                  |                                                      |
| 6. Specific Location                                        |                         | 16 Thematic Category                                                                                                                               | 28. No of Stories 3  29. Basement? Yes XI            |
| Lot 6 - First addití                                        | on                      | 17 Date(s) or Period                                                                                                                               | Full Not                                             |
| Block 41                                                    |                         | 1857                                                                                                                                               | 30. Foundation Material                              |
| 7. City or Town If Rural, Township & \                      | ficinity                | 18 Style or Design                                                                                                                                 | Limestone & Brick                                    |
| Lexington                                                   |                         | Late Greek Revival or Federal                                                                                                                      | 31. Wall Construction                                |
| 8. Site PLan with North Arrow 3                             | 1.2                     | 19 Architect or Engineer                                                                                                                           | Pink Brick                                           |
| Grape Avisor S S S                                          | N.                      | Unknown                                                                                                                                            | 32. Roof Type & Material                             |
|                                                             |                         | 20. Contractor or Builder                                                                                                                          | Greek style-red tin                                  |
| 97                                                          | N I                     | Unknown                                                                                                                                            | Side 2                                               |
| 7                                                           |                         | 21. Original Use, if apparent                                                                                                                      | 34. Wall Treatment                                   |
| ν                                                           |                         | Residence                                                                                                                                          | Brick & Plaster                                      |
| 3                                                           |                         | Residence                                                                                                                                          | 35. Plan Shape Irregular                             |
|                                                             |                         | 23 Ownership Public ( ) Private X                                                                                                                  | 36 Changes Addition X (Explain Altered   )           |
| Alley                                                       |                         | 24 Owner's Name & Address,                                                                                                                         | (n #42) Moved                                        |
|                                                             |                         | ıl known Virginia Sandring                                                                                                                         | 37 Condition                                         |
| 9: Coordinates UTM Lat                                      |                         | 823 Franklin<br>Lexington, MO 64067                                                                                                                | Interior <u>Very good</u><br>Exterior Needs Painting |
| Long                                                        |                         | 25. Open to Yes I I                                                                                                                                | 38. Preservation Yes 🖈                               |
| 0. Site ( )                                                 | Structure ( )           | Public? No XI                                                                                                                                      | Underway? No   }                                     |
| Building 🙀                                                  | Object ( )              | 26 Local Contact Person or Organization                                                                                                            | 39 Endangered? Yes I                                 |
| 1. On National Yes () 12 Is It                              | Yes II<br>le? No II     |                                                                                                                                                    | By Whai? No tkl                                      |
| Registered No 🕸 Eligib                                      |                         | 27 Other Surveys in Which Included                                                                                                                 |                                                      |
| 13. Part of Estab Yes () 14. Distr<br>Hist Dist? No 🖺 Poter | ict Yesti<br>nt'i? Noti |                                                                                                                                                    | 40 Visible from Yes lx Public Road? No               |
| 5. Name of Established District                             |                         |                                                                                                                                                    | 41 Distance from and Frontage on Road                |
| in 1857. Later enlarged of solid oak on sidewalk            | to the re<br>stoop wit  | al two story, four room house buil<br>ar. Entrance features front door<br>h prism cut glass panels on either<br>ide white cornices with return end |                                                      |

43. History and Significance Land originally deeded to William McKenzie in 1819 by the United States. Home built at the same time as the monument works next door. Home purchased in 1905 by Albert W. Sandring. He died in 1912 but his widow, Alvina Winkler Sandring lived here for sixty years, continuing to operate the monument works until she was the oldest monument sales lady in the United States. Her family had founded the Winkler Furniture Co. in 1856.

Tin roof painted red. Elegant interior in fine condition with

plastered brick walls covered with wallpaper.

44. Description of Environment and Outbuildings Delightful residential environment on edge of business district in a cluster of four antebellum structures. Yard includes cistern, attractive white Eastern Stick Style grape arbor, beautiful original wrought iron fence around back yard.