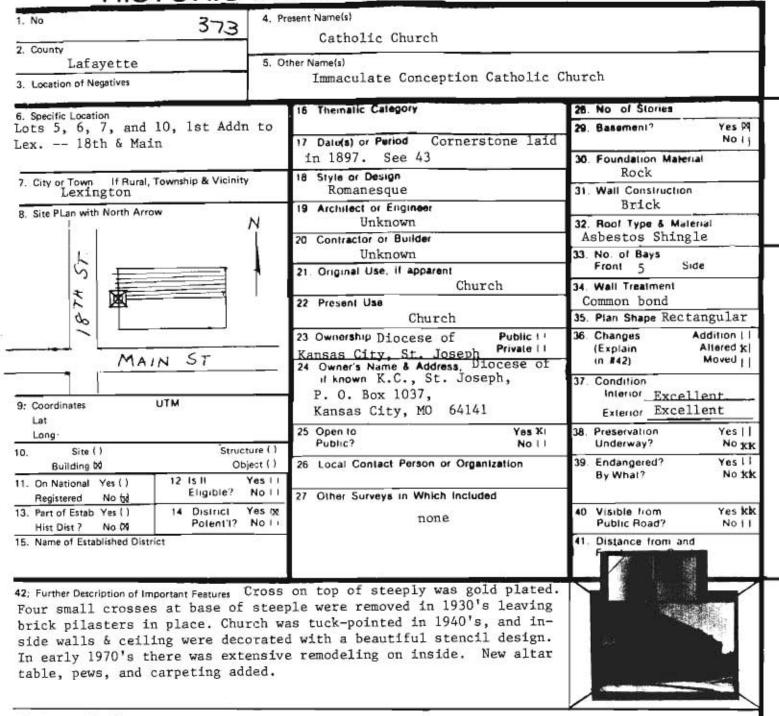

|                                                      | <u> </u>                                    |              |
| 5. Sources of Information                                         |                                         |                                                      | 46. Prepared by Claudia D. Young            |              |

Mrs. Charlton, owner





Office of Historic Preservation, P.O. Box 176, Jefferson City, Missouri 65101 HISTORIC INVENTOR



45. Sources of Information

Haerle family

&Claudia 46. Prepared by Mrs. E. Haerle Young

47. Organization Historic Lexington Foundation 48. Date 49. Revision Date(s)

5-10-79





County

Present Name(s)

Other Namels

Office of Historic Preservation, P.O. Box 176, Jefferson City, Missouri 65101 HISTORIC INVENTORY



43. History and Significance

Dedicated by Bishop Glennon in 1898, who later became Cardinal of St. Louis. The church was dedicated to the Blessed Mother under the title of "The Immaculate Conception".

44. Description of Environment and Outbuildings

The recotry is located north of church. The convent is now a private home and is located just east of church, and the grade school is located just east of convent.

45. Sources of Information

From recorded church history.

46. Prepared by Mrs. John A. Gueguen 47. Organization Historic Lexington Foundation 48. Date 49. Revision Date(s) 5/9/79





| No 269 4.1                                                                                                                           | Present Name(s)