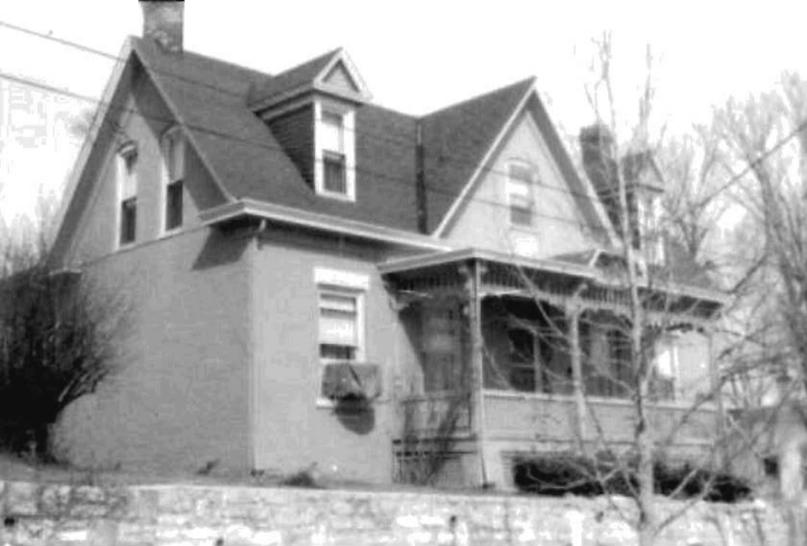

48. Date

8-7-78

49. Revision Date(s)

Present Name(s)

Other Name(s)

Office of Historic Preservation, P.O. Box 176, Jefferson City, Missouri 65101 HISTORIC INVENTORY

| 1. No                                                       | 4. Pr                   | esent Name(s)                                                                                                                                      |                                                      |
|-------------------------------------------------------------|-------------------------|----------------------------------------------------------------------------------------------------------------------------------------------------|------------------------------------------------------|
| 2. County                                                   |                         | SAMUELSON AND SANDRING                                                                                                                             |                                                      |
| Lafayette                                                   | 5. Ot                   | her Name(s)                                                                                                                                        |                                                      |
| 3. Location of Negatives                                    |                         | Goehner, Sandring                                                                                                                                  |                                                      |
| 6. Specific Location                                        |                         | 16 Thematic Category                                                                                                                               | 28. No of Stories 3  29. Basement? Yes XI            |
| Lot 6 - First addití                                        | on                      | 17 Date(s) or Period                                                                                                                               | Full Not                                             |
| Block 41                                                    |                         | 1857                                                                                                                                               | 30. Foundation Material                              |
| 7. City or Town If Rural, Township & \                      | ficinity                | 18 Style or Design                                                                                                                                 | Limestone & Brick                                    |
| Lexington                                                   |                         | Late Greek Revival or Federal                                                                                                                      | 31. Wall Construction                                |
| 8. Site PLan with North Arrow 3                             | 1.2                     | 19 Architect or Engineer                                                                                                                           | Pink Brick                                           |
| Grape Avisor S S S                                          | N.                      | Unknown                                                                                                                                            | 32. Roof Type & Material                             |
|                                                             |                         | 20. Contractor or Builder                                                                                                                          | Greek style-red tin                                  |
| 97                                                          | N I                     | Unknown                                                                                                                                            | Side 2                                               |
| 7                                                           |                         | 21. Original Use, if apparent                                                                                                                      | 34. Wall Treatment                                   |
| ν                                                           |                         | Residence                                                                                                                                          | Brick & Plaster                                      |
| 3                                                           |                         | Residence                                                                                                                                          | 35. Plan Shape Irregular                             |
|                                                             |                         | 23 Ownership Public ( ) Private X                                                                                                                  | 36 Changes Addition X (Explain Altered   )           |
| Alley                                                       |                         | 24 Owner's Name & Address,                                                                                                                         | (n #42) Moved                                        |
|                                                             |                         | ıl known Virginia Sandring                                                                                                                         | 37 Condition                                         |
| 9: Coordinates UTM Lat                                      |                         | 823 Franklin<br>Lexington, MO 64067                                                                                                                | Interior <u>Very good</u><br>Exterior Needs Painting |
| Long                                                        |                         | 25. Open to Yes I I                                                                                                                                | 38. Preservation Yes 🖈                               |
| 0. Site ( )                                                 | Structure ( )           | Public? No XI                                                                                                                                      | Underway? No   }                                     |
| Building 🙀                                                  | Object ( )              | 26 Local Contact Person or Organization                                                                                                            | 39 Endangered? Yes I                                 |
| 1. On National Yes () 12 Is It                              | Yes II<br>le? No II     |                                                                                                                                                    | By Whai? No tkl                                      |
| Registered No 🕸 Eligib                                      |                         | 27 Other Surveys in Which Included                                                                                                                 |                                                      |
| 13. Part of Estab Yes () 14. Distr<br>Hist Dist? No 🖺 Poter | ict Yesti<br>nt'i? Noti |                                                                                                                                                    | 40 Visible from Yes lx Public Road? No               |
| 5. Name of Established District                             |                         |                                                                                                                                                    | 41 Distance from and Frontage on Road                |
| in 1857. Later enlarged of solid oak on sidewalk            | to the re<br>stoop wit  | al two story, four room house buil<br>ar. Entrance features front door<br>h prism cut glass panels on either<br>ide white cornices with return end |                                                      |

43. History and Significance Land originally deeded to William McKenzie in 1819 by the United States. Home built at the same time as the monument works next door. Home purchased in 1905 by Albert W. Sandring. He died in 1912 but his widow, Alvina Winkler Sandring lived here for sixty years, continuing to operate the monument works until she was the oldest monument sales lady in the United States. Her family had founded the Winkler Furniture Co. in 1856.

Tin roof painted red. Elegant interior in fine condition with

plastered brick walls covered with wallpaper.

44. Description of Environment and Outbuildings Delightful residential environment on edge of business district in a cluster of four antebellum structures. Yard includes cistern, attractive white Eastern Stick Style grape arbor, beautiful original wrought iron fence around back yard.