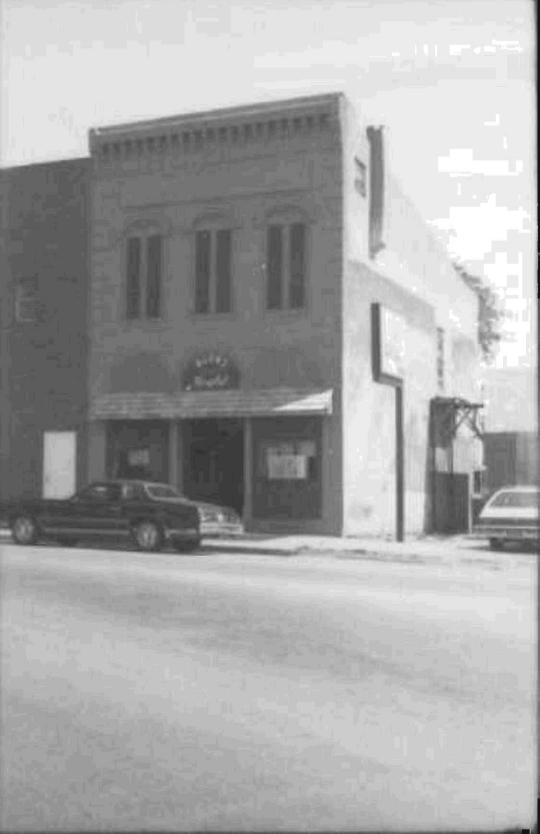

48. Date

8-7-78

49. Revision Date(s)

Present Name(s)

Other Name(s)

Office of Historic Preservation, P.O. Box 176, Jefferson City, Missouri 65101 HISTORIC INVENTORY

| 1. No                                                       | 4. Pr                   | esent Name(s)                                                                                                                                      |                                                      |
|-------------------------------------------------------------|-------------------------|----------------------------------------------------------------------------------------------------------------------------------------------------|------------------------------------------------------|
| 2. County                                                   |                         | SAMUELSON AND SANDRING                                                                                                                             |                                                      |
| Lafayette                                                   | 5. Ot                   | her Name(s)                                                                                                                                        |                                                      |
| 3. Location of Negatives                                    |                         | Goehner, Sandring                                                                                                                                  |                                                      |
| 6. Specific Location                                        |                         | 16 Thematic Category                                                                                                                               | 28. No of Stories 3  29. Basement? Yes XI            |
| Lot 6 - First addití                                        | on                      | 17 Date(s) or Period                                                                                                                               | Full Not                                             |
| Block 41                                                    |                         | 1857                                                                                                                                               | 30. Foundation Material                              |
| 7. City or Town If Rural, Township & \                      | ficinity                | 18 Style or Design                                                                                                                                 | Limestone & Brick                                    |
| Lexington                                                   |                         | Late Greek Revival or Federal                                                                                                                      | 31. Wall Construction                                |
| 8. Site PLan with North Arrow 3                             | 1.2                     | 19 Architect or Engineer                                                                                                                           | Pink Brick                                           |
| Grape Avisor S S S                                          | N.                      | Unknown                                                                                                                                            | 32. Roof Type & Material                             |
|                                                             |                         | 20. Contractor or Builder                                                                                                                          | Greek style-red tin                                  |
| 97                                                          | N I                     | Unknown                                                                                                                                            | Side 2                                               |
| 7                                                           |                         | 21. Original Use, if apparent                                                                                                                      | 34. Wall Treatment                                   |
| ν                                                           |                         | Residence                                                                                                                                          | Brick & Plaster                                      |
| 3                                                           |                         | Residence                                                                                                                                          | 35. Plan Shape Irregular                             |
|                                                             |                         | 23 Ownership Public ( ) Private X                                                                                                                  | 36 Changes Addition X (Explain Altered   )           |
| Alley                                                       |                         | 24 Owner's Name & Address,                                                                                                                         | (n #42) Moved                                        |
|                                                             |                         | ıl known Virginia Sandring                                                                                                                         | 37 Condition                                         |
| 9: Coordinates UTM Lat                                      |                         | 823 Franklin<br>Lexington, MO 64067                                                                                                                | Interior <u>Very good</u><br>Exterior Needs Painting |
| Long                                                        |                         | 25. Open to Yes I I                                                                                                                                | 38. Preservation Yes 🖈                               |
| 0. Site ( )                                                 | Structure ( )           | Public? No XI                                                                                                                                      | Underway? No   }                                     |
| Building 🙀                                                  | Object ( )              | 26 Local Contact Person or Organization                                                                                                            | 39 Endangered? Yes I                                 |
| 1. On National Yes () 12 Is It                              | Yes II<br>le? No II     |                                                                                                                                                    | By Whai? No tkl                                      |
| Registered No 🕸 Eligib                                      |                         | 27 Other Surveys in Which Included                                                                                                                 |                                                      |
| 13. Part of Estab Yes () 14. Distr<br>Hist Dist? No 🖺 Poter | ict Yesti<br>nt'i? Noti |                                                                                                                                                    | 40 Visible from Yes lx Public Road? No               |
| 5. Name of Established District                             |                         |                                                                                                                                                    | 41 Distance from and Frontage on Road                |
| in 1857. Later enlarged of solid oak on sidewalk            | to the re<br>stoop wit  | al two story, four room house buil<br>ar. Entrance features front door<br>h prism cut glass panels on either<br>ide white cornices with return end |                                                      |