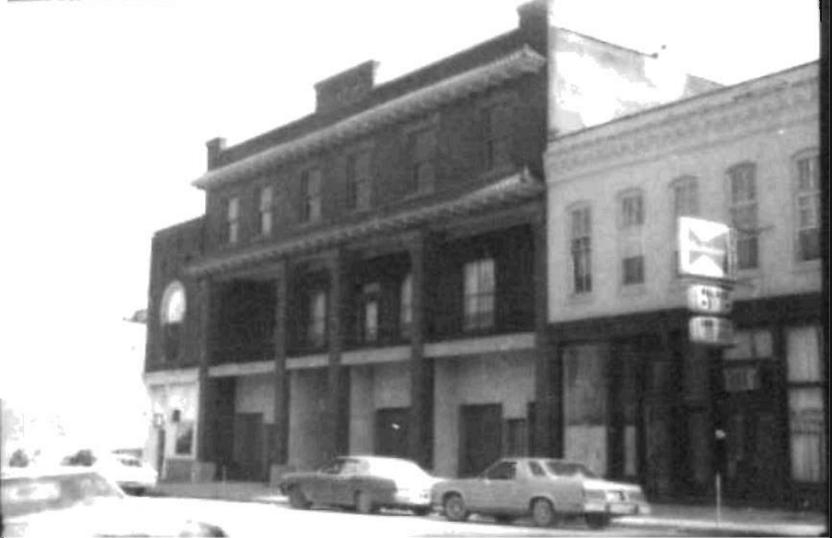

48. Date

8-7-78

49. Revision Date(s)

Present Name(s)

Other Name(s)

Office of Historic Preservation, P.O. Box 176, Jefferson City, Missouri 65101 HISTORIC INVENTORY

| 1. No                                                       | 4. Pr                   | esent Name(s)                                                                                                                                      |                                                      |
|-------------------------------------------------------------|-------------------------|----------------------------------------------------------------------------------------------------------------------------------------------------|------------------------------------------------------|
| 2. County                                                   |                         | SAMUELSON AND SANDRING                                                                                                                             |                                                      |
| Lafayette                                                   | 5. Ot                   | her Name(s)                                                                                                                                        |                                                      |
| 3. Location of Negatives                                    |                         | Goehner, Sandring                                                                                                                                  |                                                      |
| 6. Specific Location                                        |                         | 16 Thematic Category                                                                                                                               | 28. No of Stories 3  29. Basement? Yes XI            |
| Lot 6 - First addití                                        | on                      | 17 Date(s) or Period                                                                                                                               | Full Not                                             |
| Block 41                                                    |                         | 1857                                                                                                                                               | 30. Foundation Material                              |
| 7. City or Town If Rural, Township & \                      | ficinity                | 18 Style or Design                                                                                                                                 | Limestone & Brick                                    |
| Lexington                                                   |                         | Late Greek Revival or Federal                                                                                                                      | 31. Wall Construction                                |
| 8. Site PLan with North Arrow 3                             | 1.2                     | 19 Architect or Engineer                                                                                                                           | Pink Brick                                           |
| Grape Avisor S S S                                          | N.                      | Unknown                                                                                                                                            | 32. Roof Type & Material                             |
|                                                             |                         | 20. Contractor or Builder                                                                                                                          | Greek style-red tin                                  |
| 97                                                          | N I                     | Unknown                                                                                                                                            | Side 2                                               |
| 7                                                           |                         | 21. Original Use, if apparent                                                                                                                      | 34. Wall Treatment                                   |
| ν                                                           |                         | Residence                                                                                                                                          | Brick & Plaster                                      |
| 3                                                           |                         | Residence                                                                                                                                          | 35. Plan Shape Irregular                             |
|                                                             |                         | 23 Ownership Public ( ) Private X                                                                                                                  | 36 Changes Addition X (Explain Altered   )           |
| Alley                                                       |                         | 24 Owner's Name & Address,                                                                                                                         | (n #42) Moved                                        |
|                                                             |                         | ıl known Virginia Sandring                                                                                                                         | 37 Condition                                         |
| 9: Coordinates UTM Lat                                      |                         | 823 Franklin<br>Lexington, MO 64067                                                                                                                | Interior <u>Very good</u><br>Exterior Needs Painting |
| Long                                                        |                         | 25. Open to Yes I I                                                                                                                                | 38. Preservation Yes 🖈                               |
| 0. Site ( )                                                 | Structure ( )           | Public? No XI                                                                                                                                      | Underway? No   }                                     |
| Building 🙀                                                  | Object ( )              | 26 Local Contact Person or Organization                                                                                                            | 39 Endangered? Yes I                                 |
| 1. On National Yes () 12 Is It                              | Yes II<br>le? No II     |                                                                                                                                                    | By Whai? No tkl                                      |
| Registered No 🕸 Eligib                                      |                         | 27 Other Surveys in Which Included                                                                                                                 |                                                      |
| 13. Part of Estab Yes () 14. Distr<br>Hist Dist? No 🖺 Poter | ict Yesti<br>nt'i? Noti |                                                                                                                                                    | 40 Visible from Yes lx Public Road? No               |
| 5. Name of Established District                             |                         |                                                                                                                                                    | 41 Distance from and Frontage on Road                |
| in 1857. Later enlarged of solid oak on sidewalk            | to the re<br>stoop wit  | al two story, four room house buil<br>ar. Entrance features front door<br>h prism cut glass panels on either<br>ide white cornices with return end |                                                      |