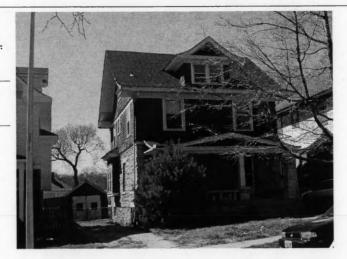

PREPARED BY: Cloud, Clark, Wolf

E. 39th

Address/Location:

603

E. 39th

St

Kansas City

64110-

County: Jackson

Property name, present:

Plan Shape Rectangular

Property name, historic:

Number of Stories: 2

Type of Construction: frame

Use, present single dwelling

Use, original: single dwelling

Roof Type and Material(s):

hip; composition

Date Constructed: 1910

Cladding Material(s):

stucco

Historic Integrity: Excellent

Style/Type: Craftsman: Eclectic

Foundation Material(s):

stone

degree

Demolished?:

Date of Demo:

**Porches** 

front; full; balcony roof, stone columns and

balustrade

Photo Date: 2001

### JA-AS-067-002

| DESCRIPTION OF ENVIRONMENT AND OUTBUILDINGS foot wood privacy fence surrounds back yard    |                     |
|--------------------------------------------------------------------------------------------|---------------------|
| ADDITIONAL PHYSICAL DESCRIPTION:                                                           |                     |
|                                                                                            |                     |
| HISTORY AND SIGNIFICANCE:                                                                  |                     |
|                                                                                            |                     |
| Architect/engineer/designer: unknown                                                       |                     |
| contractor/builder/craftsman: Edwin Ruthven Crutcher                                       |                     |
| Developer: L. Crutcher & Son                                                               |                     |
| resident of the Lombard Investment Company," residing at                                   | 5446 HUGSI AVEILUE. |
|                                                                                            | Date:               |
| Kansas City Register:                                                                      | Date:               |
| National Register:                                                                         |                     |
|                                                                                            | Date:               |
| A MINISTER ST. A MERINANCE PAR                                                             | Date:               |
|                                                                                            | Date:               |
| egal Description:                                                                          | Survey Report(s):   |
| egal Description: Building Permit #(s): 23860                                              |                     |
| Building Permit #(s): 23860 Water Permit #(s): 41272 PREPARED BY: Cook, Cloud, Clark, Wolf | Survey Report(s):   |