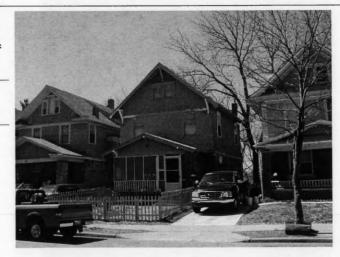

DESCRIPTION OF ENVIRONMENT AND OUTBUILDINGS

Address/Location:

701

39th

St

Kansas City

MO 64110County: Jackson

Property name, present:

Plan Shape Rectangular

Property name, historic:

Number of Stories: 1 1/2

Type of Construction:

frame

Use, present multiple dwelling

Use, original: single dwelling

Roof Type and Material(s):

side-gable, front dormer; composition

Date Constructed: 1920

Cladding Material(s): wood shingles

Historic Integrity: Good

Style/Type: Bungalow

Foundation Material(s):

degree

Demolished?:

Date of Demo:

Porches

front; full; shed roof; stone columns

Photo Date: 2001

| DESCRIPTION OF ENVIRONMENT AND OUTBUILDING                     | S                                         |
|----------------------------------------------------------------|-------------------------------------------|
|                                                                |                                           |
| ADDITIONAL PHYSICAL DESCRIPTION:                               |                                           |
| ide street basement garage, vinyl soffits, 3/1 double hung     | windows on 2nd story                      |
| HISTORY AND SIGNIFIC ANCE.                                     |                                           |
| HISTORY AND SIGNIFICANCE: Architect/engineer/designer: unknown |                                           |
| Contractor/builder/craftsman: unknown                          |                                           |
|                                                                |                                           |
| Developer: B.D. Morley<br>1920 —owner: Morley                  |                                           |
|                                                                |                                           |
| Register Status: C                                             |                                           |
| Kansas City Register:                                          | Date:                                     |
| National Register:                                             | Date:                                     |
| CAUNCED OF SUPERMINERS.                                        |                                           |
| Legal Description:                                             |                                           |
| Building Permit #(s): no permit                                | Survey Report(s):<br>South Hyde Park 2001 |
| Water Permit #(s): 64111                                       | ,,                                        |
| PREPARED BY: Cloud, Clark, Wolf                                | Date: 2000-2001, update 02/07             |
| 701 E. 39th St                                                 | wpt-shp-72                                |