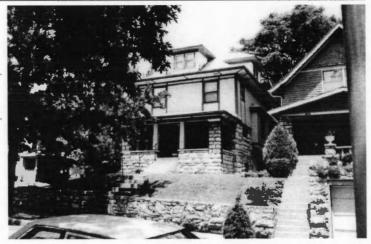

DESCRIPTION OF ENVIRONMENT AND OUTBUILDINGS

Address/Location:

701

39th

St

Kansas City

MO 64110County: Jackson

Property name, present:

Plan Shape Rectangular

Property name, historic:

Number of Stories: 1 1/2

Type of Construction:

frame

Use, present multiple dwelling

Use, original: single dwelling

Roof Type and Material(s):

side-gable, front dormer; composition

Date Constructed: 1920

Cladding Material(s): wood shingles

Historic Integrity: Good

Style/Type: Bungalow

Foundation Material(s):

degree

Demolished?: