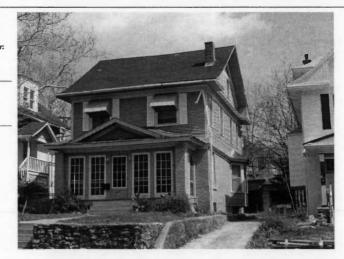

64110-

Address/Location:

605

39th

St

Kansas City

County: Jackson

Property name, present:

Plan Shape Rectangular

Property name, historic:

Number of Stories: 1 1/2

Type of Construction:

frame

Use, present single dwelling

Use, original: single dwelling

Roof Type and Material(s):

side-gable, front dormer/balcony, flared; composit

Date Constructed: 1909

Style/Type: Craftsman Bungalow

Cladding Material(s):

stucco

Historic Integrity: Good

Foundation Material(s):

stone

degree

Demolished?:

Date of Demo:

front; full; shed roof

Photo Date: 2001

### JA-AS-067-003

| ADDITIONAL PHYSICAL DESCRIPTION:                                                                                                                                                                                                                                                                                                                                                  |                                                                                                                                                                                                                                |
|-----------------------------------------------------------------------------------------------------------------------------------------------------------------------------------------------------------------------------------------------------------------------------------------------------------------------------------------------------------------------------------|--------------------------------------------------------------------------------------------------------------------------------------------------------------------------------------------------------------------------------|
| 4/1 double hung windows; The historic features inside the hodoor. In the living room there are thirteen windows, oak book cabinet with stained glass doors dominates the south wall of ceiling and long window seat. The old back porch has been i with windows on three sides. A butler's pantry and half bath if floor lead to a porch that overlooks the park across the stree | cases and a distinctive stone fireplace. A built-in oak<br>the dining room; the room also contains a box beam<br>noorporated into the kitchen to create an eating area<br>ound out the first floor. French doors on the second |
| HISTORY AND SIGNIFICANCE:                                                                                                                                                                                                                                                                                                                                                         |                                                                                                                                                                                                                                |
| Architect/engineer/designer: unknown                                                                                                                                                                                                                                                                                                                                              |                                                                                                                                                                                                                                |
| Contractor/builder/craftsman: Edwin Ruthven Crutcher                                                                                                                                                                                                                                                                                                                              |                                                                                                                                                                                                                                |
| Developer: L. Crutcher & Son                                                                                                                                                                                                                                                                                                                                                      |                                                                                                                                                                                                                                |
| occupied the house for about three years from 1911 to 1914                                                                                                                                                                                                                                                                                                                        | For the next 30 years the house change hands over                                                                                                                                                                              |
| eight times. It was not until the 1940s that a long-term owner<br>and their children Vartan and Loretta. The Gulaians owned A<br>ocated for many years at 3916 Broadway. The family occupi<br>early 1990s.                                                                                                                                                                        | finally occupied the site, Astur and Stella Gulaian<br>Astur Gulaian & Sons Rugs, an Oriental rug store                                                                                                                        |
| eight times. It was not until the 1940s that a long-term owner<br>and their children Vartan and Loretta. The Gulaians owned A<br>located for many years at 3916 Broadway. The family occupi<br>early 1990s.  Register Status: C                                                                                                                                                   | finally occupied the site, Astur and Stella Gulaian<br>Astur Gulaian & Sons Rugs, an Oriental rug store                                                                                                                        |
| eight times. It was not until the 1940s that a long-term owner and their children Vartan and Loretta. The Gulaians owned Alocated for many years at 3916 Broadway. The family occupiearly 1990s.  Register Status: C  Kansas City Register:                                                                                                                                       | finally occupied the site, Astur and Stella Gulaian<br>stur Gulaian & Sons Rugs, an Oriental rug store<br>ed the house until the death of Mrs. Gulaian in the                                                                  |
| eight times. It was not until the 1940s that a long-term owner and their children Vartan and Loretta. The Gulaians owned Allocated for many years at 3916 Broadway. The family occupiearly 1990s.  Register Status: C  Kansas City Register:  National Register:                                                                                                                  | finally occupied the site, Astur and Stella Gulaian<br>stur Gulaian & Sons Rugs, an Oriental rug store<br>led the house until the death of Mrs. Gulaian in the<br>Date:                                                        |
| eight times. It was not until the 1940s that a long-term owner and their children Vartan and Loretta. The Gulaians owned Alocated for many years at 3916 Broadway. The family occupiearly 1990s.  Register Status: C  Kansas City Register:  National Register:                                                                                                                   | finally occupied the site, Astur and Stella Gulaian<br>stur Gulaian & Sons Rugs, an Oriental rug store<br>led the house until the death of Mrs. Gulaian in the<br>Date:                                                        |
| eight times. It was not until the 1940s that a long-term owner and their children Vartan and Loretta. The Gulaians owned A located for many years at 3916 Broadway. The family occupiearly 1990s.  Register Status: C  Kansas City Register:  National Register:  Legal Description:                                                                                              | finally occupied the site, Astur and Stella Gulaian<br>stur Gulaian & Sons Rugs, an Oriental rug store<br>led the house until the death of Mrs. Gulaian in the<br>Date:                                                        |
| eight times. It was not until the 1940s that a long-term owner and their children Vartan and Loretta. The Gulaians owned Alocated for many years at 3916 Broadway. The family occupiearly 1990s.  Register Status: C  Kansas City Register:  National Register:  Legal Description:  Building Permit #(s): 59973                                                                  | finally occupied the site, Astur and Stella Gulaian stur Gulaian & Sons Rugs, an Oriental rug store led the house until the death of Mrs. Gulaian in the Date:  Date:  Date:                                                   |
| eight times. It was not until the 1940s that a long-term owner and their children Vartan and Loretta. The Gulaians owned Allocated for many years at 3916 Broadway. The family occupiedry 1990s.  Register Status: C  Kansas City Register:  National Register:                                                                                                                   | finally occupied the site, Astur and Stella Gulaian stur Gulaian & Sons Rugs, an Oriental rug store led the house until the death of Mrs. Gulaian in the Date:  Date:  Date:                                                   |