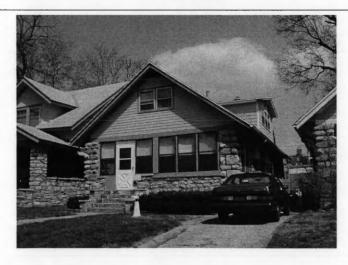

64110-

Address/Location:

605

39th

St

Kansas City

County: Jackson

Property name, present:

Plan Shape Rectangular

Property name, historic:

Number of Stories: 1 1/2

Type of Construction:

frame

Use, present single dwelling

Use, original: single dwelling

Roof Type and Material(s):

side-gable, front dormer/balcony, flared; composit

Date Constructed: 1909

Style/Type: Craftsman Bungalow

Cladding Material(s):

stucco

Historic Integrity: Good

Foundation Material(s):

stone

degree

Demolished?:

Date of Demo:

front; full; shed roof

Photo Date: 2001

### JA-AS-067-003

| ADDITIONAL PHYSICAL DESCRIPTION:                                                                                                                                                                                                                                                                                                                                                  |                                                                                                                                                                                                                                |
|-----------------------------------------------------------------------------------------------------------------------------------------------------------------------------------------------------------------------------------------------------------------------------------------------------------------------------------------------------------------------------------|--------------------------------------------------------------------------------------------------------------------------------------------------------------------------------------------------------------------------------|
| 4/1 double hung windows; The historic features inside the hodoor. In the living room there are thirteen windows, oak book cabinet with stained glass doors dominates the south wall of ceiling and long window seat. The old back porch has been i with windows on three sides. A butler's pantry and half bath if floor lead to a porch that overlooks the park across the stree | cases and a distinctive stone fireplace. A built-in oak<br>the dining room; the room also contains a box beam<br>noorporated into the kitchen to create an eating area<br>ound out the first floor. French doors on the second |
| HISTORY AND SIGNIFICANCE:                                                                                                                                                                                                                                                                                                                                                         |                                                                                                                                                                                                                                |
| Architect/engineer/designer: unknown                                                                                                                                                                                                                                                                                                                                              |                                                                                                                                                                                                                                |
| Contractor/builder/craftsman: Edwin Ruthven Crutcher                                                                                                                                                                                                                                                                                                                              |                                                                                                                                                                                                                                |
| Developer: L. Crutcher & Son                                                                                                                                                                                                                                                                                                                                                      |                                                                                                                                                                                                                                |
| occupied the house for about three years from 1911 to 1914                                                                                                                                                                                                                                                                                                                        | For the next 30 years the house change hands over                                                                                                                                                                              |
| eight times. It was not until the 1940s that a long-term owner<br>and their children Vartan and Loretta. The Gulaians owned A<br>ocated for many years at 3916 Broadway. The family occupi<br>early 1990s.                                                                                                                                                                        | finally occupied the site, Astur and Stella Gulaian<br>Astur Gulaian & Sons Rugs, an Oriental rug store                                                                                                                        |
| eight times. It was not until the 1940s that a long-term owner<br>and their children Vartan and Loretta. The Gulaians owned A<br>located for many years at 3916 Broadway. The family occupi<br>early 1990s.  Register Status: C                                                                                                                                                   | finally occupied the site, Astur and Stella Gulaian<br>Astur Gulaian & Sons Rugs, an Oriental rug store                                                                                                                        |
| eight times. It was not until the 1940s that a long-term owner and their children Vartan and Loretta. The Gulaians owned Alocated for many years at 3916 Broadway. The family occupiearly 1990s.  Register Status: C  Kansas City Register:                                                                                                                                       | finally occupied the site, Astur and Stella Gulaian<br>stur Gulaian & Sons Rugs, an Oriental rug store<br>ed the house until the death of Mrs. Gulaian in the                                                                  |
| eight times. It was not until the 1940s that a long-term owner and their children Vartan and Loretta. The Gulaians owned Allocated for many years at 3916 Broadway. The family occupiearly 1990s.  Register Status: C  Kansas City Register:  National Register:                                                                                                                  | finally occupied the site, Astur and Stella Gulaian<br>stur Gulaian & Sons Rugs, an Oriental rug store<br>led the house until the death of Mrs. Gulaian in the<br>Date:                                                        |
| eight times. It was not until the 1940s that a long-term owner and their children Vartan and Loretta. The Gulaians owned Alocated for many years at 3916 Broadway. The family occupiearly 1990s.  Register Status: C  Kansas City Register:  National Register:                                                                                                                   | finally occupied the site, Astur and Stella Gulaian<br>stur Gulaian & Sons Rugs, an Oriental rug store<br>led the house until the death of Mrs. Gulaian in the<br>Date:                                                        |
| eight times. It was not until the 1940s that a long-term owner and their children Vartan and Loretta. The Gulaians owned A located for many years at 3916 Broadway. The family occupiearly 1990s.  Register Status: C  Kansas City Register:  National Register:  Legal Description:                                                                                              | finally occupied the site, Astur and Stella Gulaian<br>stur Gulaian & Sons Rugs, an Oriental rug store<br>led the house until the death of Mrs. Gulaian in the<br>Date:                                                        |
| eight times. It was not until the 1940s that a long-term owner and their children Vartan and Loretta. The Gulaians owned Alocated for many years at 3916 Broadway. The family occupiearly 1990s.  Register Status: C  Kansas City Register:  National Register:  Legal Description:  Building Permit #(s): 59973                                                                  | finally occupied the site, Astur and Stella Gulaian stur Gulaian & Sons Rugs, an Oriental rug store led the house until the death of Mrs. Gulaian in the Date:  Date:  Date:                                                   |
| eight times. It was not until the 1940s that a long-term owner and their children Vartan and Loretta. The Gulaians owned Allocated for many years at 3916 Broadway. The family occupiedry 1990s.  Register Status: C  Kansas City Register:  National Register:                                                                                                                   | finally occupied the site, Astur and Stella Gulaian stur Gulaian & Sons Rugs, an Oriental rug store led the house until the death of Mrs. Gulaian in the Date:  Date:  Date:                                                   |