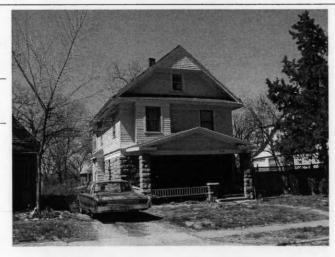

#### KANSAS CITY HISTORIC RESOURCES **Survey Form**

Address/Location: 801 E. 39th St Kansas City MO 64110-County: Jackson Plan Shape Rectangular Property name, present: Number of Stories: 1 1/2 Property name, historic: Earl and Fran Middaugh Residence Type of Construction: frame Use, present single dwelling Roof Type and Material(s): Use, original: single dwelling side-gable; composition Date Constructed: 1908 Cladding Material(s): asbestos shingles Historic Integrity: Good Foundation Material(s): Style/Type: Bungalow degree Demolished?: Porches Date of Demo: front; full; gable roof, stone columns, brick balustrade