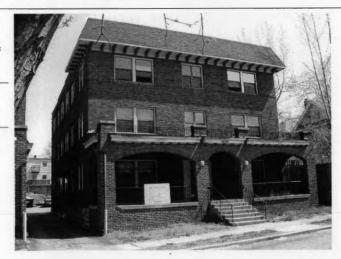

PREPARED BY: Cloud, Clark, Wolf

E. 39th

Address/Location:

603

E. 39th

St

Kansas City

64110-

County: Jackson

Property name, present:

Plan Shape Rectangular

Property name, historic:

Number of Stories: 2

Type of Construction: frame

Use, present single dwelling

Use, original: single dwelling

Roof Type and Material(s):

hip; composition

Date Constructed: 1910

Cladding Material(s):

stucco

Historic Integrity: Excellent

Style/Type: Craftsman: Eclectic

Foundation Material(s):

stone

degree

Demolished?:

Date of Demo:

**Porches** 

front; full; balcony roof, stone columns and

balustrade

Photo Date: 2001

### JA-AS-067-002

| DESCRIPTION OF ENVIRONMENT AND OUTBUILDINGS foot wood privacy fence surrounds back yard    |                     |
|--------------------------------------------------------------------------------------------|---------------------|
| ADDITIONAL PHYSICAL DESCRIPTION:                                                           |                     |
|                                                                                            |                     |
| HISTORY AND SIGNIFICANCE:                                                                  |                     |
|                                                                                            |                     |
| Architect/engineer/designer: unknown                                                       |                     |
| contractor/builder/craftsman: Edwin Ruthven Crutcher                                       |                     |
| Developer: L. Crutcher & Son                                                               |                     |
| resident of the Lombard Investment Company," residing at                                   | 5446 HUGSI AVEILUE. |
|                                                                                            | Date:               |
| Kansas City Register:                                                                      | Date:               |
| National Register:                                                                         |                     |
|                                                                                            | Date:               |
| A MINISTER ST. A MERINANCE PAR                                                             | Date:               |
|                                                                                            | Date:               |
| egal Description:                                                                          | Survey Report(s):   |
| egal Description: Building Permit #(s): 23860                                              |                     |
| Building Permit #(s): 23860 Water Permit #(s): 41272 PREPARED BY: Cook, Cloud, Clark, Wolf | Survey Report(s):   |