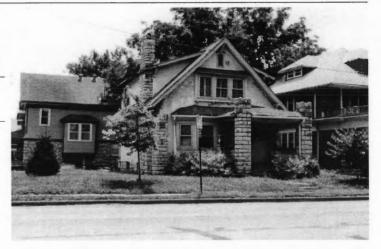

| Addrose  | Location: |
|----------|-----------|
| Audi 623 | Location. |

705

E. 39th

St

Kansas City

MO 64110-

County: Jackson

Property name, present:

Plan Shape Rectangular

Property name, historic:

Number of Stories: 1 1/2

Roof Type and Material(s):

hip-on-gable; composition

Type of Construction:

frame

Use, present single dwelling

Date Constructed: 1920

Use, original: single dwelling

Cladding Material(s):

vinyl siding

Historic Integrity: Good

Style/Type: Bungalow

Foundation Material(s):

stone

degree

Demolished?:

Date of Demo:

**Porches** 

front; full; gable roof, pair wood columns with

stone bases; stone balustrade

Photographer: Li/18

Photo Date:

| Date:                                     |
|-------------------------------------------|
| Date:                                     |
|                                           |
|                                           |
| Survey Report(s):<br>South Hyde Park 2001 |
| Goodi Flydd Fair 2001                     |
| Date: 2000-2001, update 02/07             |
|                                           |