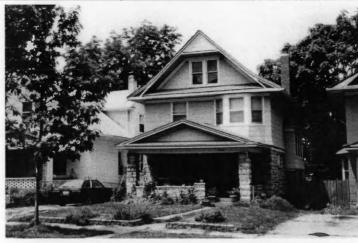

PREPARED BY: Cloud, Clark, Wolf

E. 39th

Address/Location:

603

E. 39th

St

Kansas City

64110-

County: Jackson

Property name, present:

Plan Shape Rectangular

Property name, historic:

Number of Stories: 2

Type of Construction: frame

Use, present single dwelling

Use, original: single dwelling

Roof Type and Material(s):

hip; composition

Date Constructed: 1910

Cladding Material(s):

stucco

Historic Integrity: Excellent

Style/Type: Craftsman: Eclectic

Foundation Material(s):

stone

degree

Demolished?:

Date of Demo:

**Porches** 

front; full; balcony roof, stone columns and

balustrade

Photo Date: 2001

### JA-AS-067-002

| DESCRIPTION OF ENVIRONMENT AND OUTBUILDINGS foot wood privacy fence surrounds back yard    |                     |
|--------------------------------------------------------------------------------------------|---------------------|
| ADDITIONAL PHYSICAL DESCRIPTION:                                                           |                     |
|                                                                                            |                     |
| HISTORY AND SIGNIFICANCE:                                                                  |                     |
|                                                                                            |                     |
| Architect/engineer/designer: unknown                                                       |                     |
| contractor/builder/craftsman: Edwin Ruthven Crutcher                                       |                     |
| Developer: L. Crutcher & Son                                                               |                     |
| resident of the Lombard Investment Company," residing at                                   | 5446 HUGSI AVEILUE. |
|                                                                                            | Date:               |
| Kansas City Register:                                                                      | Date:               |
| National Register:                                                                         |                     |
|                                                                                            | Date:               |
| A MINISTER ST. A MERINANCE PAR                                                             | Date:               |
|                                                                                            | Date:               |
| egal Description:                                                                          | Survey Report(s):   |
| egal Description: Building Permit #(s): 23860                                              |                     |
| Building Permit #(s): 23860 Water Permit #(s): 41272 PREPARED BY: Cook, Cloud, Clark, Wolf | Survey Report(s):   |