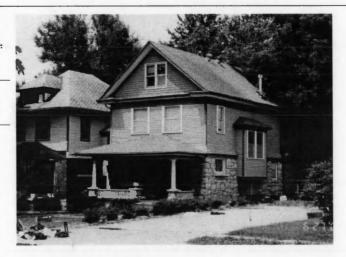

#### KANSAS CITY HISTORIC RESOURCES **Survey Form**

Address/Location:

39th

St

Kansas City

64110-

County: Jackson

Property name, present:

Plan Shape Irregular

Property name, historic:

Number of Stories: 1

Type of Construction:

Use, present single dwelling

Use, original: single dwelling

Roof Type and Material(s):

hip; composition

Date Constructed: 1909

Cladding Material(s):

stucco

Historic Integrity: Excellent

Style/Type: Mission

Foundation Material(s):

degree

Demolished?:

Date of Demo:

front; 1/2; stoop, wrought iron balustrade

Photographer: LV11-

Photo Date:

2001

| railroad tie retaining walls in front yard                                                                                                                                                                                                         | IGS                                                                                                      |
|----------------------------------------------------------------------------------------------------------------------------------------------------------------------------------------------------------------------------------------------------|----------------------------------------------------------------------------------------------------------|
|                                                                                                                                                                                                                                                    |                                                                                                          |
|                                                                                                                                                                                                                                                    |                                                                                                          |
| ADDITIONAL PHYSICAL DESCRIPTION:<br>ront street basement garage, 6/1 double hung windows                                                                                                                                                           |                                                                                                          |
|                                                                                                                                                                                                                                                    |                                                                                                          |
|                                                                                                                                                                                                                                                    |                                                                                                          |
|                                                                                                                                                                                                                                                    |                                                                                                          |
|                                                                                                                                                                                                                                                    |                                                                                                          |
| HISTORY AND SIGNIFICANCE:                                                                                                                                                                                                                          |                                                                                                          |
| Architect/engineer/designer: unknown                                                                                                                                                                                                               |                                                                                                          |
| Contractor/builder/craftsman: Edwin Ruthven Crutche                                                                                                                                                                                                | r                                                                                                        |
| Developer: L. Crutcher & Son                                                                                                                                                                                                                       |                                                                                                          |
|                                                                                                                                                                                                                                                    |                                                                                                          |
| Kansas and then Kansas City in 1889 as "vice-president                                                                                                                                                                                             | ansas City, born in Tennessee in 1853 and moving to of the Lombard Investment Company," residing at 3448 |
| Kansas and then Kansas City in 1889 as "vice-president froost Avenue.                                                                                                                                                                              | ansas City, born in Tennessee in 1853 and moving to of the Lombard Investment Company," residing at 3448 |
| Kansas and then Kansas City in 1889 as "vice-president froost Avenue.  Register Status: C                                                                                                                                                          | ansas City, born in Tennessee in 1853 and moving to of the Lombard Investment Company," residing at 3448 |
| Cansas and then Kansas City in 1889 as "vice-president roost Avenue.  Register Status: C  Kansas City Register:                                                                                                                                    | of the Lombard Investment Company," residing at 3448                                                     |
| Kansas and then Kansas City in 1889 as *vice-president froost Avenue.  Register Status: C  Kansas City Register:                                                                                                                                   | of the Lombard Investment Company," residing at 3448                                                     |
| Kansas and then Kansas City in 1889 as "vice-president froost Avenue.  Register Status: C  Kansas City Register:  National Register:                                                                                                               | of the Lombard Investment Company," residing at 3448                                                     |
| Kansas and then Kansas City in 1889 as *vice-president Froost Avenue.  Register Status: C  Kansas City Register:  National Register:                                                                                                               | of the Lombard Investment Company," residing at 3448                                                     |
| Kansas and then Kansas City in 1889 as *vice-president Froost Avenue.  Register Status: C  Kansas City Register:  National Register:                                                                                                               | of the Lombard Investment Company," residing at 3448                                                     |
| 1909 –L. Crutcher & Son; Edwin Crutcher, a realtor in K. Kansas and then Kansas City in 1889 as "vice-president Troost Avenue.  Register Status: C  Kansas City Register:  National Register:  Legal Description:  Building Permit #(s): no permit | of the Lombard Investment Company," residing at 3448                                                     |