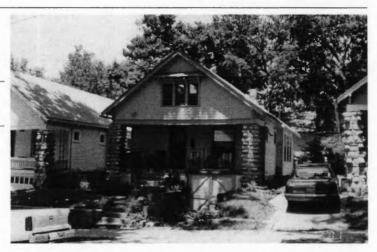

| Addrose  | Location: |
|----------|-----------|
| Audi 623 | Location. |

705

E. 39th

St

Kansas City

MO 64110-

County: Jackson

Property name, present:

Plan Shape Rectangular

Property name, historic:

Number of Stories: 1 1/2

Roof Type and Material(s):

hip-on-gable; composition

Type of Construction:

frame

Use, present single dwelling

Date Constructed: 1920

Use, original: single dwelling

Cladding Material(s):

vinyl siding

Historic Integrity: Good

Style/Type: Bungalow

Foundation Material(s):

stone

degree

Demolished?:

Date of Demo:

**Porches** 

front; full; gable roof, pair wood columns with

stone bases; stone balustrade

Photographer: Li/18

Photo Date: