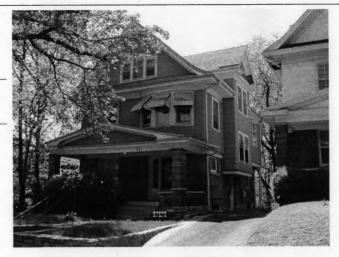

#### KANSAS CITY HISTORIC RESOURCES **Survey Form**

Address/Location:

39th

St

Kansas City

64110-

County: Jackson

Property name, present:

Plan Shape Irregular

Property name, historic:

Number of Stories: 1

Type of Construction:

Use, present single dwelling

Use, original: single dwelling

Roof Type and Material(s):

hip; composition

Date Constructed: 1909

Cladding Material(s):

stucco

Historic Integrity: Excellent

Style/Type: Mission

Foundation Material(s):

degree

Demolished?:

Date of Demo:

front; 1/2; stoop, wrought iron balustrade

Photographer: LV11-

Photo Date:

2001

| railroad tie retaining walls in front yard                                                                                                                                                                                                         | IGS                                                                                                      |
|----------------------------------------------------------------------------------------------------------------------------------------------------------------------------------------------------------------------------------------------------|----------------------------------------------------------------------------------------------------------|
|                                                                                                                                                                                                                                                    |                                                                                                          |
|                                                                                                                                                                                                                                                    |                                                                                                          |
| ADDITIONAL PHYSICAL DESCRIPTION:<br>ront street basement garage, 6/1 double hung windows                                                                                                                                                           |                                                                                                          |
|                                                                                                                                                                                                                                                    |                                                                                                          |
|                                                                                                                                                                                                                                                    |                                                                                                          |
|                                                                                                                                                                                                                                                    |                                                                                                          |
|                                                                                                                                                                                                                                                    |                                                                                                          |
| HISTORY AND SIGNIFICANCE:                                                                                                                                                                                                                          |                                                                                                          |
| Architect/engineer/designer: unknown                                                                                                                                                                                                               |                                                                                                          |
| Contractor/builder/craftsman: Edwin Ruthven Crutche                                                                                                                                                                                                | r                                                                                                        |
| Developer: L. Crutcher & Son                                                                                                                                                                                                                       |                                                                                                          |
|                                                                                                                                                                                                                                                    |                                                                                                          |
| Kansas and then Kansas City in 1889 as "vice-president                                                                                                                                                                                             | ansas City, born in Tennessee in 1853 and moving to of the Lombard Investment Company," residing at 3448 |
| Kansas and then Kansas City in 1889 as "vice-president froost Avenue.                                                                                                                                                                              | ansas City, born in Tennessee in 1853 and moving to of the Lombard Investment Company," residing at 3448 |
| Kansas and then Kansas City in 1889 as "vice-president froost Avenue.  Register Status: C                                                                                                                                                          | ansas City, born in Tennessee in 1853 and moving to of the Lombard Investment Company," residing at 3448 |
| Cansas and then Kansas City in 1889 as "vice-president roost Avenue.  Register Status: C  Kansas City Register:                                                                                                                                    | of the Lombard Investment Company," residing at 3448                                                     |
| Kansas and then Kansas City in 1889 as *vice-president froost Avenue.  Register Status: C  Kansas City Register:                                                                                                                                   | of the Lombard Investment Company," residing at 3448                                                     |
| Kansas and then Kansas City in 1889 as "vice-president froost Avenue.  Register Status: C  Kansas City Register:  National Register:                                                                                                               | of the Lombard Investment Company," residing at 3448                                                     |
| Kansas and then Kansas City in 1889 as *vice-president Froost Avenue.  Register Status: C  Kansas City Register:  National Register:                                                                                                               | of the Lombard Investment Company," residing at 3448                                                     |
| Kansas and then Kansas City in 1889 as *vice-president Froost Avenue.  Register Status: C  Kansas City Register:  National Register:                                                                                                               | of the Lombard Investment Company," residing at 3448                                                     |
| 1909 –L. Crutcher & Son; Edwin Crutcher, a realtor in K. Kansas and then Kansas City in 1889 as "vice-president Troost Avenue.  Register Status: C  Kansas City Register:  National Register:  Legal Description:  Building Permit #(s): no permit | of the Lombard Investment Company," residing at 3448                                                     |