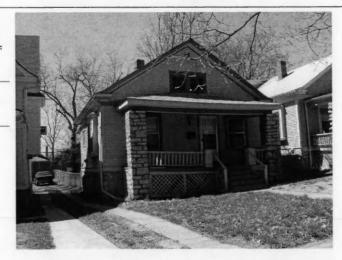

64110-

Address/Location:

605

39th

St

Kansas City

County: Jackson

Property name, present:

Plan Shape Rectangular

Property name, historic:

Number of Stories: 1 1/2

Type of Construction:

frame

Use, present single dwelling

Use, original: single dwelling

Roof Type and Material(s):

side-gable, front dormer/balcony, flared; composit

Date Constructed: 1909

Style/Type: Craftsman Bungalow

Cladding Material(s):

stucco

Historic Integrity: Good

Foundation Material(s):

stone

degree

Demolished?:

Date of Demo:

front; full; shed roof

Photo Date: 2001

### JA-AS-067-003

| ADDITIONAL PHYSICAL DESCRIPTION:                                                                                                                                                                                                                                                                                                                                                  |                                                                                                                                                                                                                                |
|-----------------------------------------------------------------------------------------------------------------------------------------------------------------------------------------------------------------------------------------------------------------------------------------------------------------------------------------------------------------------------------|--------------------------------------------------------------------------------------------------------------------------------------------------------------------------------------------------------------------------------|
| 4/1 double hung windows; The historic features inside the hodoor. In the living room there are thirteen windows, oak book cabinet with stained glass doors dominates the south wall of ceiling and long window seat. The old back porch has been i with windows on three sides. A butler's pantry and half bath if floor lead to a porch that overlooks the park across the stree | cases and a distinctive stone fireplace. A built-in oak<br>the dining room; the room also contains a box beam<br>noorporated into the kitchen to create an eating area<br>ound out the first floor. French doors on the second |
| HISTORY AND SIGNIFICANCE:                                                                                                                                                                                                                                                                                                                                                         |                                                                                                                                                                                                                                |
| Architect/engineer/designer: unknown                                                                                                                                                                                                                                                                                                                                              |                                                                                                                                                                                                                                |
| Contractor/builder/craftsman: Edwin Ruthven Crutcher                                                                                                                                                                                                                                                                                                                              |                                                                                                                                                                                                                                |
| Developer: L. Crutcher & Son                                                                                                                                                                                                                                                                                                                                                      |                                                                                                                                                                                                                                |
| occupied the house for about three years from 1911 to 1914                                                                                                                                                                                                                                                                                                                        | For the next 30 years the house change hands over                                                                                                                                                                              |
| eight times. It was not until the 1940s that a long-term owner<br>and their children Vartan and Loretta. The Gulaians owned A<br>ocated for many years at 3916 Broadway. The family occupi<br>early 1990s.                                                                                                                                                                        | finally occupied the site, Astur and Stella Gulaian<br>Astur Gulaian & Sons Rugs, an Oriental rug store                                                                                                                        |
| eight times. It was not until the 1940s that a long-term owner<br>and their children Vartan and Loretta. The Gulaians owned A<br>located for many years at 3916 Broadway. The family occupi<br>early 1990s.  Register Status: C                                                                                                                                                   | finally occupied the site, Astur and Stella Gulaian<br>Astur Gulaian & Sons Rugs, an Oriental rug store                                                                                                                        |
| eight times. It was not until the 1940s that a long-term owner and their children Vartan and Loretta. The Gulaians owned Alocated for many years at 3916 Broadway. The family occupiearly 1990s.  Register Status: C  Kansas City Register:                                                                                                                                       | finally occupied the site, Astur and Stella Gulaian<br>stur Gulaian & Sons Rugs, an Oriental rug store<br>ed the house until the death of Mrs. Gulaian in the                                                                  |
| eight times. It was not until the 1940s that a long-term owner and their children Vartan and Loretta. The Gulaians owned Allocated for many years at 3916 Broadway. The family occupiearly 1990s.  Register Status: C  Kansas City Register:  National Register:                                                                                                                  | finally occupied the site, Astur and Stella Gulaian<br>stur Gulaian & Sons Rugs, an Oriental rug store<br>led the house until the death of Mrs. Gulaian in the<br>Date:                                                        |
| eight times. It was not until the 1940s that a long-term owner and their children Vartan and Loretta. The Gulaians owned Alocated for many years at 3916 Broadway. The family occupiearly 1990s.  Register Status: C  Kansas City Register:  National Register:                                                                                                                   | finally occupied the site, Astur and Stella Gulaian<br>stur Gulaian & Sons Rugs, an Oriental rug store<br>led the house until the death of Mrs. Gulaian in the<br>Date:                                                        |
| eight times. It was not until the 1940s that a long-term owner and their children Vartan and Loretta. The Gulaians owned A located for many years at 3916 Broadway. The family occupiearly 1990s.  Register Status: C  Kansas City Register:  National Register:  Legal Description:                                                                                              | finally occupied the site, Astur and Stella Gulaian<br>stur Gulaian & Sons Rugs, an Oriental rug store<br>led the house until the death of Mrs. Gulaian in the<br>Date:                                                        |
| eight times. It was not until the 1940s that a long-term owner and their children Vartan and Loretta. The Gulaians owned Alocated for many years at 3916 Broadway. The family occupiearly 1990s.  Register Status: C  Kansas City Register:  National Register:  Legal Description:  Building Permit #(s): 59973                                                                  | finally occupied the site, Astur and Stella Gulaian stur Gulaian & Sons Rugs, an Oriental rug store led the house until the death of Mrs. Gulaian in the Date:  Date:  Date:                                                   |
| eight times. It was not until the 1940s that a long-term owner and their children Vartan and Loretta. The Gulaians owned Allocated for many years at 3916 Broadway. The family occupiedry 1990s.  Register Status: C  Kansas City Register:  National Register:                                                                                                                   | finally occupied the site, Astur and Stella Gulaian stur Gulaian & Sons Rugs, an Oriental rug store led the house until the death of Mrs. Gulaian in the Date:  Date:  Date:                                                   |