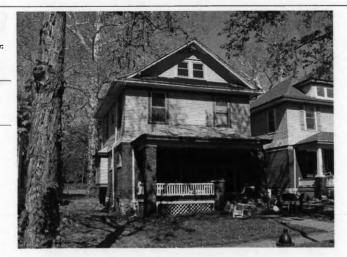

DESCRIPTION OF ENVIRONMENT AND OUTBUILDINGS

Address/Location:

701

39th

St

Kansas City

MO 64110County: Jackson

Property name, present:

Plan Shape Rectangular

Property name, historic:

Number of Stories: 1 1/2

Type of Construction:

frame

Use, present multiple dwelling

Use, original: single dwelling

Roof Type and Material(s):

side-gable, front dormer; composition

Date Constructed: 1920

Cladding Material(s): wood shingles

Historic Integrity: Good

Style/Type: Bungalow

Foundation Material(s):

degree

Demolished?:

Date of Demo:

Porches

front; full; shed roof; stone columns

Photo Date: 2001

| DESCRIPTION OF ENVIRONMENT AND OUTBUILDING                     | S                                         |
|----------------------------------------------------------------|-------------------------------------------|
|                                                                |                                           |
| ADDITIONAL PHYSICAL DESCRIPTION:                               |                                           |
| ide street basement garage, vinyl soffits, 3/1 double hung     | windows on 2nd story                      |
| HISTORY AND SIGNIFIC ANCE.                                     |                                           |
| HISTORY AND SIGNIFICANCE: Architect/engineer/designer: unknown |                                           |
| Contractor/builder/craftsman: unknown                          |                                           |
|                                                                |                                           |
| Developer: B.D. Morley<br>1920 —owner: Morley                  |                                           |
|                                                                |                                           |
| Register Status: C                                             |                                           |
| Kansas City Register:                                          | Date:                                     |
| National Register:                                             | Date:                                     |
| CAUNCED OF SUPERMINERS.                                        |                                           |
| Legal Description:                                             |                                           |
| Building Permit #(s): no permit                                | Survey Report(s):<br>South Hyde Park 2001 |
| Water Permit #(s): 64111                                       | ,,                                        |
| PREPARED BY: Cloud, Clark, Wolf                                | Date: 2000-2001, update 02/07             |
| 701 E. 39th St                                                 | wpt-shp-72                                |