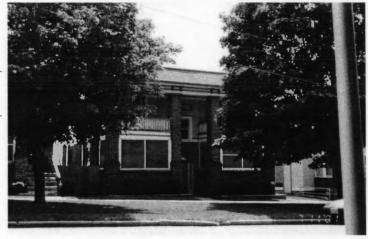

64110-

Address/Location:

605

39th

St

Kansas City

County: Jackson

Property name, present:

Plan Shape Rectangular

Property name, historic:

Number of Stories: 1 1/2

Type of Construction:

frame

Use, present single dwelling

Use, original: single dwelling

Roof Type and Material(s):

side-gable, front dormer/balcony, flared; composit

Date Constructed: 1909

Style/Type: Craftsman Bungalow

Cladding Material(s):

stucco

Historic Integrity: Good

Foundation Material(s):

stone

degree

Demolished?:

Date of Demo:

front; full; shed roof

Photo Date: 2001

### JA-AS-067-003

| ADDITIONAL PHYSICAL DESCRIPTION:                                                                                                                                                                                                                                                                                                                                                  |                                                                                                                                                                                                                                |
|-----------------------------------------------------------------------------------------------------------------------------------------------------------------------------------------------------------------------------------------------------------------------------------------------------------------------------------------------------------------------------------|--------------------------------------------------------------------------------------------------------------------------------------------------------------------------------------------------------------------------------|
| 4/1 double hung windows; The historic features inside the hodoor. In the living room there are thirteen windows, oak book cabinet with stained glass doors dominates the south wall of ceiling and long window seat. The old back porch has been i with windows on three sides. A butler's pantry and half bath if floor lead to a porch that overlooks the park across the stree | cases and a distinctive stone fireplace. A built-in oak<br>the dining room; the room also contains a box beam<br>noorporated into the kitchen to create an eating area<br>ound out the first floor. French doors on the second |
| HISTORY AND SIGNIFICANCE:                                                                                                                                                                                                                                                                                                                                                         |                                                                                                                                                                                                                                |
| Architect/engineer/designer: unknown                                                                                                                                                                                                                                                                                                                                              |                                                                                                                                                                                                                                |
| Contractor/builder/craftsman: Edwin Ruthven Crutcher                                                                                                                                                                                                                                                                                                                              |                                                                                                                                                                                                                                |
| Developer: L. Crutcher & Son                                                                                                                                                                                                                                                                                                                                                      |                                                                                                                                                                                                                                |
| occupied the house for about three years from 1911 to 1914                                                                                                                                                                                                                                                                                                                        | For the next 30 years the house change hands over                                                                                                                                                                              |
| eight times. It was not until the 1940s that a long-term owner<br>and their children Vartan and Loretta. The Gulaians owned A<br>ocated for many years at 3916 Broadway. The family occupi<br>early 1990s.                                                                                                                                                                        | finally occupied the site, Astur and Stella Gulaian<br>Astur Gulaian & Sons Rugs, an Oriental rug store                                                                                                                        |
| eight times. It was not until the 1940s that a long-term owner<br>and their children Vartan and Loretta. The Gulaians owned A<br>located for many years at 3916 Broadway. The family occupi<br>early 1990s.  Register Status: C                                                                                                                                                   | finally occupied the site, Astur and Stella Gulaian<br>Astur Gulaian & Sons Rugs, an Oriental rug store                                                                                                                        |
| eight times. It was not until the 1940s that a long-term owner and their children Vartan and Loretta. The Gulaians owned Alocated for many years at 3916 Broadway. The family occupiearly 1990s.  Register Status: C  Kansas City Register:                                                                                                                                       | finally occupied the site, Astur and Stella Gulaian<br>stur Gulaian & Sons Rugs, an Oriental rug store<br>ed the house until the death of Mrs. Gulaian in the                                                                  |
| eight times. It was not until the 1940s that a long-term owner and their children Vartan and Loretta. The Gulaians owned Allocated for many years at 3916 Broadway. The family occupiearly 1990s.  Register Status: C  Kansas City Register:  National Register:                                                                                                                  | finally occupied the site, Astur and Stella Gulaian<br>stur Gulaian & Sons Rugs, an Oriental rug store<br>led the house until the death of Mrs. Gulaian in the<br>Date:                                                        |
| eight times. It was not until the 1940s that a long-term owner and their children Vartan and Loretta. The Gulaians owned Alocated for many years at 3916 Broadway. The family occupiearly 1990s.  Register Status: C  Kansas City Register:  National Register:                                                                                                                   | finally occupied the site, Astur and Stella Gulaian<br>stur Gulaian & Sons Rugs, an Oriental rug store<br>led the house until the death of Mrs. Gulaian in the<br>Date:                                                        |
| eight times. It was not until the 1940s that a long-term owner and their children Vartan and Loretta. The Gulaians owned A located for many years at 3916 Broadway. The family occupiearly 1990s.  Register Status: C  Kansas City Register:  National Register:  Legal Description:                                                                                              | finally occupied the site, Astur and Stella Gulaian<br>stur Gulaian & Sons Rugs, an Oriental rug store<br>led the house until the death of Mrs. Gulaian in the<br>Date:                                                        |
| eight times. It was not until the 1940s that a long-term owner and their children Vartan and Loretta. The Gulaians owned Alocated for many years at 3916 Broadway. The family occupiearly 1990s.  Register Status: C  Kansas City Register:  National Register:  Legal Description:  Building Permit #(s): 59973                                                                  | finally occupied the site, Astur and Stella Gulaian stur Gulaian & Sons Rugs, an Oriental rug store led the house until the death of Mrs. Gulaian in the Date:  Date:  Date:                                                   |
| eight times. It was not until the 1940s that a long-term owner and their children Vartan and Loretta. The Gulaians owned Allocated for many years at 3916 Broadway. The family occupiedry 1990s.  Register Status: C  Kansas City Register:  National Register:                                                                                                                   | finally occupied the site, Astur and Stella Gulaian stur Gulaian & Sons Rugs, an Oriental rug store led the house until the death of Mrs. Gulaian in the Date:  Date:  Date:                                                   |