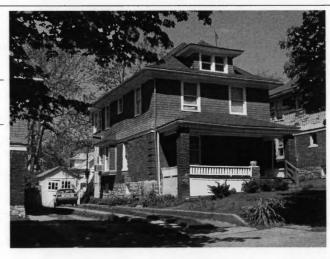

#### KANSAS CITY HISTORIC RESOURCES **Survey Form**

Address/Location:

39th

St

Kansas City

64110-

County: Jackson

Property name, present:

Plan Shape Irregular

Property name, historic:

Number of Stories: 1

Type of Construction:

Use, present single dwelling

Use, original: single dwelling

Roof Type and Material(s):

hip; composition

Date Constructed: 1909

Cladding Material(s):

stucco

Historic Integrity: Excellent

Style/Type: Mission

Foundation Material(s):

degree

Demolished?:

Date of Demo:

front; 1/2; stoop, wrought iron balustrade

Photographer: LV11-

Photo Date:

2001

| railroad tie retaining walls in front yard                                                                                                                                                                                                         | IGS                                                                                                      |
|----------------------------------------------------------------------------------------------------------------------------------------------------------------------------------------------------------------------------------------------------|----------------------------------------------------------------------------------------------------------|
|                                                                                                                                                                                                                                                    |                                                                                                          |
|                                                                                                                                                                                                                                                    |                                                                                                          |
| ADDITIONAL PHYSICAL DESCRIPTION:<br>ront street basement garage, 6/1 double hung windows                                                                                                                                                           |                                                                                                          |
|                                                                                                                                                                                                                                                    |                                                                                                          |
|                                                                                                                                                                                                                                                    |                                                                                                          |
|                                                                                                                                                                                                                                                    |                                                                                                          |
|                                                                                                                                                                                                                                                    |                                                                                                          |
| HISTORY AND SIGNIFICANCE:                                                                                                                                                                                                                          |                                                                                                          |
| Architect/engineer/designer: unknown                                                                                                                                                                                                               |                                                                                                          |
| Contractor/builder/craftsman: Edwin Ruthven Crutche                                                                                                                                                                                                | r                                                                                                        |
| Developer: L. Crutcher & Son                                                                                                                                                                                                                       |                                                                                                          |
|                                                                                                                                                                                                                                                    |                                                                                                          |
| Kansas and then Kansas City in 1889 as "vice-president                                                                                                                                                                                             | ansas City, born in Tennessee in 1853 and moving to of the Lombard Investment Company," residing at 3448 |
| Kansas and then Kansas City in 1889 as "vice-president froost Avenue.                                                                                                                                                                              | ansas City, born in Tennessee in 1853 and moving to of the Lombard Investment Company," residing at 3448 |
| Kansas and then Kansas City in 1889 as "vice-president froost Avenue.  Register Status: C                                                                                                                                                          | ansas City, born in Tennessee in 1853 and moving to of the Lombard Investment Company," residing at 3448 |
| Cansas and then Kansas City in 1889 as "vice-president roost Avenue.  Register Status: C  Kansas City Register:                                                                                                                                    | of the Lombard Investment Company," residing at 3448                                                     |
| Kansas and then Kansas City in 1889 as *vice-president froost Avenue.  Register Status: C  Kansas City Register:                                                                                                                                   | of the Lombard Investment Company," residing at 3448                                                     |
| Kansas and then Kansas City in 1889 as "vice-president froost Avenue.  Register Status: C  Kansas City Register:  National Register:                                                                                                               | of the Lombard Investment Company," residing at 3448                                                     |
| Kansas and then Kansas City in 1889 as *vice-president Froost Avenue.  Register Status: C  Kansas City Register:  National Register:                                                                                                               | of the Lombard Investment Company," residing at 3448                                                     |
| Kansas and then Kansas City in 1889 as *vice-president Froost Avenue.  Register Status: C  Kansas City Register:  National Register:                                                                                                               | of the Lombard Investment Company," residing at 3448                                                     |
| 1909 –L. Crutcher & Son; Edwin Crutcher, a realtor in K. Kansas and then Kansas City in 1889 as "vice-president Troost Avenue.  Register Status: C  Kansas City Register:  National Register:  Legal Description:  Building Permit #(s): no permit | of the Lombard Investment Company," residing at 3448                                                     |