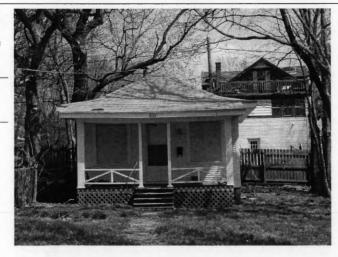

#### KANSAS CITY HISTORIC RESOURCES **Survey Form**

Address/Location:

39th

St

Kansas City

64110-

County: Jackson

Property name, present:

Plan Shape Irregular

Property name, historic:

Number of Stories: 1

Type of Construction:

Use, present single dwelling

Use, original: single dwelling

Roof Type and Material(s):

hip; composition

Date Constructed: 1909

Cladding Material(s):

stucco

Historic Integrity: Excellent

Style/Type: Mission

Foundation Material(s):

degree

Demolished?:

Date of Demo:

front; 1/2; stoop, wrought iron balustrade

Photographer: LV11-

Photo Date:

2001

| railroad tie retaining walls in front yard                                                                                                                                                                                                         | IGS                                                                                                      |
|----------------------------------------------------------------------------------------------------------------------------------------------------------------------------------------------------------------------------------------------------|----------------------------------------------------------------------------------------------------------|
|                                                                                                                                                                                                                                                    |                                                                                                          |
|                                                                                                                                                                                                                                                    |                                                                                                          |
| ADDITIONAL PHYSICAL DESCRIPTION:<br>ront street basement garage, 6/1 double hung windows                                                                                                                                                           |                                                                                                          |
|                                                                                                                                                                                                                                                    |                                                                                                          |
|                                                                                                                                                                                                                                                    |                                                                                                          |
|                                                                                                                                                                                                                                                    |                                                                                                          |
|                                                                                                                                                                                                                                                    |                                                                                                          |
| HISTORY AND SIGNIFICANCE:                                                                                                                                                                                                                          |                                                                                                          |
| Architect/engineer/designer: unknown                                                                                                                                                                                                               |                                                                                                          |
| Contractor/builder/craftsman: Edwin Ruthven Crutche                                                                                                                                                                                                | r                                                                                                        |
| Developer: L. Crutcher & Son                                                                                                                                                                                                                       |                                                                                                          |
|                                                                                                                                                                                                                                                    |                                                                                                          |
| Kansas and then Kansas City in 1889 as "vice-president                                                                                                                                                                                             | ansas City, born in Tennessee in 1853 and moving to of the Lombard Investment Company," residing at 3448 |
| Kansas and then Kansas City in 1889 as "vice-president froost Avenue.                                                                                                                                                                              | ansas City, born in Tennessee in 1853 and moving to of the Lombard Investment Company," residing at 3448 |
| Kansas and then Kansas City in 1889 as "vice-president froost Avenue.  Register Status: C                                                                                                                                                          | ansas City, born in Tennessee in 1853 and moving to of the Lombard Investment Company," residing at 3448 |
| Cansas and then Kansas City in 1889 as "vice-president roost Avenue.  Register Status: C  Kansas City Register:                                                                                                                                    | of the Lombard Investment Company," residing at 3448                                                     |
| Kansas and then Kansas City in 1889 as *vice-president froost Avenue.  Register Status: C  Kansas City Register:                                                                                                                                   | of the Lombard Investment Company," residing at 3448                                                     |
| Kansas and then Kansas City in 1889 as "vice-president froost Avenue.  Register Status: C  Kansas City Register:  National Register:                                                                                                               | of the Lombard Investment Company," residing at 3448                                                     |
| Kansas and then Kansas City in 1889 as *vice-president Froost Avenue.  Register Status: C  Kansas City Register:  National Register:                                                                                                               | of the Lombard Investment Company," residing at 3448                                                     |
| Kansas and then Kansas City in 1889 as *vice-president Froost Avenue.  Register Status: C  Kansas City Register:  National Register:                                                                                                               | of the Lombard Investment Company," residing at 3448                                                     |
| 1909 –L. Crutcher & Son; Edwin Crutcher, a realtor in K. Kansas and then Kansas City in 1889 as "vice-president Troost Avenue.  Register Status: C  Kansas City Register:  National Register:  Legal Description:  Building Permit #(s): no permit | of the Lombard Investment Company," residing at 3448                                                     |