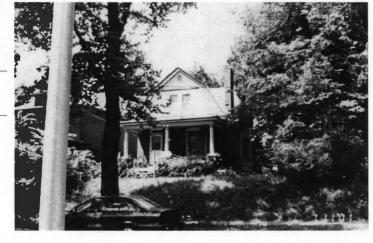

Plan Shape Rectangular

Property name, historic:

Number of Stories: 1 1/2

Type of Construction:

frame

Use, present single dwelling

Use, original: single dwelling

Roof Type and Material(s):

side-gable, front dormer/balcony, flared; composit

Date Constructed: 1909

Style/Type: Craftsman Bungalow

Cladding Material(s):

stucco

Historic Integrity: Good

Foundation Material(s):

stone

degree

Demolished?:

Date of Demo:

front; full; shed roof

Photo Date: 2001

### JA-AS-067-003

| ADDITIONAL PHYSICAL DESCRIPTION:                                                                                                                                                                                                                                                                                                                                                  |                                                                                                                                                                                                                                |
|-----------------------------------------------------------------------------------------------------------------------------------------------------------------------------------------------------------------------------------------------------------------------------------------------------------------------------------------------------------------------------------|--------------------------------------------------------------------------------------------------------------------------------------------------------------------------------------------------------------------------------|
| 4/1 double hung windows; The historic features inside the hodoor. In the living room there are thirteen windows, oak book cabinet with stained glass doors dominates the south wall of ceiling and long window seat. The old back porch has been i with windows on three sides. A butler's pantry and half bath if floor lead to a porch that overlooks the park across the stree | cases and a distinctive stone fireplace. A built-in oak<br>the dining room; the room also contains a box beam<br>noorporated into the kitchen to create an eating area<br>ound out the first floor. French doors on the second |
| HISTORY AND SIGNIFICANCE:                                                                                                                                                                                                                                                                                                                                                         |                                                                                                                                                                                                                                |
| Architect/engineer/designer: unknown                                                                                                                                                                                                                                                                                                                                              |                                                                                                                                                                                                                                |
| Contractor/builder/craftsman: Edwin Ruthven Crutcher                                                                                                                                                                                                                                                                                                                              |                                                                                                                                                                                                                                |
| Developer: L. Crutcher & Son                                                                                                                                                                                                                                                                                                                                                      |                                                                                                                                                                                                                                |
| occupied the house for about three years from 1911 to 1914                                                                                                                                                                                                                                                                                                                        | For the next 30 years the house change hands over                                                                                                                                                                              |
| eight times. It was not until the 1940s that a long-term owner<br>and their children Vartan and Loretta. The Gulaians owned A<br>ocated for many years at 3916 Broadway. The family occupi<br>early 1990s.                                                                                                                                                                        | finally occupied the site, Astur and Stella Gulaian<br>Astur Gulaian & Sons Rugs, an Oriental rug store                                                                                                                        |
| eight times. It was not until the 1940s that a long-term owner<br>and their children Vartan and Loretta. The Gulaians owned A<br>located for many years at 3916 Broadway. The family occupi<br>early 1990s.  Register Status: C                                                                                                                                                   | finally occupied the site, Astur and Stella Gulaian<br>Astur Gulaian & Sons Rugs, an Oriental rug store                                                                                                                        |
| eight times. It was not until the 1940s that a long-term owner and their children Vartan and Loretta. The Gulaians owned Alocated for many years at 3916 Broadway. The family occupiearly 1990s.  Register Status: C  Kansas City Register:                                                                                                                                       | finally occupied the site, Astur and Stella Gulaian<br>stur Gulaian & Sons Rugs, an Oriental rug store<br>ed the house until the death of Mrs. Gulaian in the                                                                  |
| eight times. It was not until the 1940s that a long-term owner and their children Vartan and Loretta. The Gulaians owned Allocated for many years at 3916 Broadway. The family occupiearly 1990s.  Register Status: C  Kansas City Register:  National Register:                                                                                                                  | finally occupied the site, Astur and Stella Gulaian<br>stur Gulaian & Sons Rugs, an Oriental rug store<br>led the house until the death of Mrs. Gulaian in the<br>Date:                                                        |
| eight times. It was not until the 1940s that a long-term owner and their children Vartan and Loretta. The Gulaians owned Alocated for many years at 3916 Broadway. The family occupiearly 1990s.  Register Status: C  Kansas City Register:  National Register:                                                                                                                   | finally occupied the site, Astur and Stella Gulaian<br>stur Gulaian & Sons Rugs, an Oriental rug store<br>led the house until the death of Mrs. Gulaian in the<br>Date:                                                        |
| eight times. It was not until the 1940s that a long-term owner and their children Vartan and Loretta. The Gulaians owned A located for many years at 3916 Broadway. The family occupiearly 1990s.  Register Status: C  Kansas City Register:  National Register:  Legal Description:                                                                                              | finally occupied the site, Astur and Stella Gulaian<br>stur Gulaian & Sons Rugs, an Oriental rug store<br>led the house until the death of Mrs. Gulaian in the<br>Date:                                                        |
| eight times. It was not until the 1940s that a long-term owner and their children Vartan and Loretta. The Gulaians owned Alocated for many years at 3916 Broadway. The family occupiearly 1990s.  Register Status: C  Kansas City Register:  National Register:  Legal Description:  Building Permit #(s): 59973                                                                  | finally occupied the site, Astur and Stella Gulaian stur Gulaian & Sons Rugs, an Oriental rug store led the house until the death of Mrs. Gulaian in the Date:  Date:  Date:                                                   |
| eight times. It was not until the 1940s that a long-term owner and their children Vartan and Loretta. The Gulaians owned Allocated for many years at 3916 Broadway. The family occupiedry 1990s.  Register Status: C  Kansas City Register:  National Register:                                                                                                                   | finally occupied the site, Astur and Stella Gulaian stur Gulaian & Sons Rugs, an Oriental rug store led the house until the death of Mrs. Gulaian in the Date:  Date:  Date:                                                   |