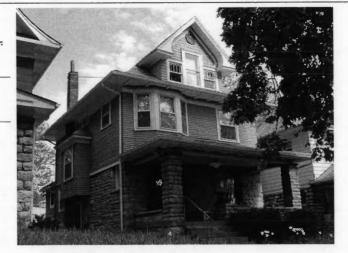

#### KANSAS CITY HISTORIC RESOURCES **Survey Form**

Address/Location:

39th

St

Kansas City

64110-

County: Jackson

Property name, present:

Plan Shape Irregular

Property name, historic:

Number of Stories: 1

Type of Construction:

Use, present single dwelling

Use, original: single dwelling

Roof Type and Material(s):

hip; composition

Date Constructed: 1909

Cladding Material(s):

stucco

Historic Integrity: Excellent

Style/Type: Mission

Foundation Material(s):

degree

Demolished?:

Date of Demo:

front; 1/2; stoop, wrought iron balustrade

Photographer: LV11-

Photo Date:

2001

| railroad tie retaining walls in front yard                                                                                                                                                                                                         | IGS                                                                                                      |
|----------------------------------------------------------------------------------------------------------------------------------------------------------------------------------------------------------------------------------------------------|----------------------------------------------------------------------------------------------------------|
|                                                                                                                                                                                                                                                    |                                                                                                          |
|                                                                                                                                                                                                                                                    |                                                                                                          |
| ADDITIONAL PHYSICAL DESCRIPTION:<br>ront street basement garage, 6/1 double hung windows                                                                                                                                                           |                                                                                                          |
|                                                                                                                                                                                                                                                    |                                                                                                          |
|                                                                                                                                                                                                                                                    |                                                                                                          |
|                                                                                                                                                                                                                                                    |                                                                                                          |
|                                                                                                                                                                                                                                                    |                                                                                                          |
| HISTORY AND SIGNIFICANCE:                                                                                                                                                                                                                          |                                                                                                          |
| Architect/engineer/designer: unknown                                                                                                                                                                                                               |                                                                                                          |
| Contractor/builder/craftsman: Edwin Ruthven Crutche                                                                                                                                                                                                | r                                                                                                        |
| Developer: L. Crutcher & Son                                                                                                                                                                                                                       |                                                                                                          |
|                                                                                                                                                                                                                                                    |                                                                                                          |
| Kansas and then Kansas City in 1889 as "vice-president                                                                                                                                                                                             | ansas City, born in Tennessee in 1853 and moving to of the Lombard Investment Company," residing at 3448 |
| Kansas and then Kansas City in 1889 as "vice-president froost Avenue.                                                                                                                                                                              | ansas City, born in Tennessee in 1853 and moving to of the Lombard Investment Company," residing at 3448 |
| Kansas and then Kansas City in 1889 as "vice-president froost Avenue.  Register Status: C                                                                                                                                                          | ansas City, born in Tennessee in 1853 and moving to of the Lombard Investment Company," residing at 3448 |
| Cansas and then Kansas City in 1889 as "vice-president roost Avenue.  Register Status: C  Kansas City Register:                                                                                                                                    | of the Lombard Investment Company," residing at 3448                                                     |
| Kansas and then Kansas City in 1889 as *vice-president froost Avenue.  Register Status: C  Kansas City Register:                                                                                                                                   | of the Lombard Investment Company," residing at 3448                                                     |
| Kansas and then Kansas City in 1889 as "vice-president froost Avenue.  Register Status: C  Kansas City Register:  National Register:                                                                                                               | of the Lombard Investment Company," residing at 3448                                                     |
| Kansas and then Kansas City in 1889 as *vice-president Froost Avenue.  Register Status: C  Kansas City Register:  National Register:                                                                                                               | of the Lombard Investment Company," residing at 3448                                                     |
| Kansas and then Kansas City in 1889 as *vice-president Froost Avenue.  Register Status: C  Kansas City Register:  National Register:                                                                                                               | of the Lombard Investment Company," residing at 3448                                                     |
| 1909 –L. Crutcher & Son; Edwin Crutcher, a realtor in K. Kansas and then Kansas City in 1889 as "vice-president Troost Avenue.  Register Status: C  Kansas City Register:  National Register:  Legal Description:  Building Permit #(s): no permit | of the Lombard Investment Company," residing at 3448                                                     |