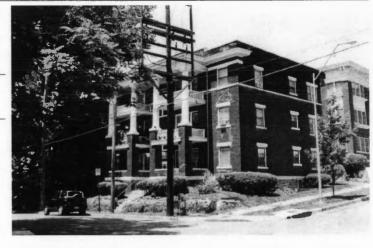

#### KANSAS CITY HISTORIC RESOURCES **Survey Form**

Address/Location:

39th

St

Kansas City

64110-

County: Jackson

Property name, present:

Plan Shape Irregular

Property name, historic:

Number of Stories: 1

Type of Construction:

Use, present single dwelling

Use, original: single dwelling

Roof Type and Material(s):

hip; composition

Date Constructed: 1909

Cladding Material(s):

stucco

Historic Integrity: Excellent

Style/Type: Mission

Foundation Material(s):

degree

Demolished?: