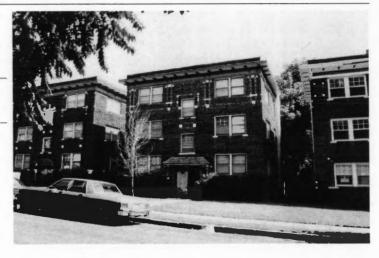

PREPARED BY: Cloud, Clark, Wolf

E. 39th

Address/Location:

603

E. 39th

St

Kansas City

64110-

County: Jackson

Property name, present:

Plan Shape Rectangular

Property name, historic:

Number of Stories: 2

Type of Construction: frame

Use, present single dwelling

Use, original: single dwelling

Roof Type and Material(s):

hip; composition

Date Constructed: 1910

Cladding Material(s):

stucco

Historic Integrity: Excellent

Style/Type: Craftsman: Eclectic

Foundation Material(s):