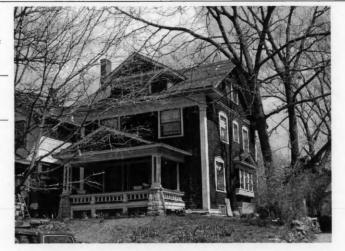

PREPARED BY: Cloud, Clark, Wolf

E. 39th

Address/Location:

603

E. 39th

St

Kansas City

64110-

County: Jackson

Property name, present:

Plan Shape Rectangular

Property name, historic:

Number of Stories: 2

Type of Construction: frame

Use, present single dwelling

Use, original: single dwelling

Roof Type and Material(s):

hip; composition

Date Constructed: 1910

Cladding Material(s):

stucco

Historic Integrity: Excellent

Style/Type: Craftsman: Eclectic

Foundation Material(s):

stone

degree

Demolished?:

Date of Demo:

**Porches** 

front; full; balcony roof, stone columns and

balustrade

Photo Date: 2001

### JA-AS-067-002

| DESCRIPTION OF ENVIRONMENT AND OUTBUILDINGS foot wood privacy fence surrounds back yard    |                     |
|--------------------------------------------------------------------------------------------|---------------------|
| ADDITIONAL PHYSICAL DESCRIPTION:                                                           |                     |
|                                                                                            |                     |
| HISTORY AND SIGNIFICANCE:                                                                  |                     |
|                                                                                            |                     |
| Architect/engineer/designer: unknown                                                       |                     |
| contractor/builder/craftsman: Edwin Ruthven Crutcher                                       |                     |
| Developer: L. Crutcher & Son                                                               |                     |
| resident of the Lombard Investment Company," residing at                                   | 5446 HUGSI AVEILUE. |
|                                                                                            | Date:               |
| Kansas City Register:                                                                      | Date:               |
| National Register:                                                                         |                     |
|                                                                                            | Date:               |
| A MINISTER ST. A MERINANCE PAR                                                             | Date:               |
|                                                                                            | Date:               |
| egal Description:                                                                          | Survey Report(s):   |
| egal Description: Building Permit #(s): 23860                                              |                     |
| Building Permit #(s): 23860 Water Permit #(s): 41272 PREPARED BY: Cook, Cloud, Clark, Wolf | Survey Report(s):   |