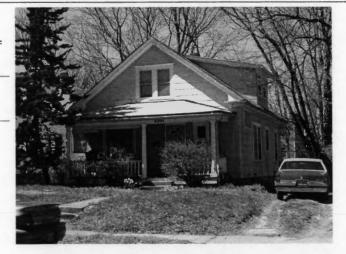

DESCRIPTION OF ENVIRONMENT AND OUTBUILDINGS

Address/Location:

701

39th

St

Kansas City

MO 64110County: Jackson

Property name, present:

Plan Shape Rectangular

Property name, historic:

Number of Stories: 1 1/2

Type of Construction:

frame

Use, present multiple dwelling

Use, original: single dwelling

Roof Type and Material(s):

side-gable, front dormer; composition

Date Constructed: 1920

Cladding Material(s): wood shingles

Historic Integrity: Good

Style/Type: Bungalow

Foundation Material(s):

degree

Demolished?:

Date of Demo:

Porches

front; full; shed roof; stone columns

Photo Date: 2001

| DESCRIPTION OF ENVIRONMENT AND OUTBUILDING                     | S                                         |
|----------------------------------------------------------------|-------------------------------------------|
|                                                                |                                           |
| ADDITIONAL PHYSICAL DESCRIPTION:                               |                                           |
| ide street basement garage, vinyl soffits, 3/1 double hung     | windows on 2nd story                      |
| HISTORY AND SIGNIFIC ANCE.                                     |                                           |
| HISTORY AND SIGNIFICANCE: Architect/engineer/designer: unknown |                                           |
| Contractor/builder/craftsman: unknown                          |                                           |
|                                                                |                                           |
| Developer: B.D. Morley<br>1920 —owner: Morley                  |                                           |
|                                                                |                                           |
| Register Status: C                                             |                                           |
| Kansas City Register:                                          | Date:                                     |
| National Register:                                             | Date:                                     |
| CAUNCED OF SUPERMINERS.                                        |                                           |
| Legal Description:                                             |                                           |
| Building Permit #(s): no permit                                | Survey Report(s):<br>South Hyde Park 2001 |
| Water Permit #(s): 64111                                       | ,,                                        |
| PREPARED BY: Cloud, Clark, Wolf                                | Date: 2000-2001, update 02/07             |
| 701 E. 39th St                                                 | wpt-shp-72                                |