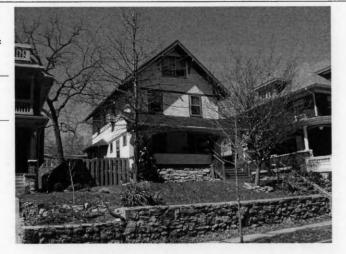

DESCRIPTION OF ENVIRONMENT AND OUTBUILDINGS

Address/Location:

701

39th

St

Kansas City

MO 64110County: Jackson

Property name, present:

Plan Shape Rectangular

Property name, historic:

Number of Stories: 1 1/2

Type of Construction:

frame

Use, present multiple dwelling

Use, original: single dwelling

Roof Type and Material(s):

side-gable, front dormer; composition

Date Constructed: 1920

Cladding Material(s): wood shingles

Historic Integrity: Good

Style/Type: Bungalow

Foundation Material(s):

degree

Demolished?:

Date of Demo:

Porches

front; full; shed roof; stone columns

Photo Date: 2001

| DESCRIPTION OF ENVIRONMENT AND OUTBUILDING                     | S                                         |
|----------------------------------------------------------------|-------------------------------------------|
|                                                                |                                           |
| ADDITIONAL PHYSICAL DESCRIPTION:                               |                                           |
| ide street basement garage, vinyl soffits, 3/1 double hung     | windows on 2nd story                      |
| HISTORY AND SIGNIFIC ANCE.                                     |                                           |
| HISTORY AND SIGNIFICANCE: Architect/engineer/designer: unknown |                                           |
| Contractor/builder/craftsman: unknown                          |                                           |
|                                                                |                                           |
| Developer: B.D. Morley<br>1920 —owner: Morley                  |                                           |
|                                                                |                                           |
| Register Status: C                                             |                                           |
| Kansas City Register:                                          | Date:                                     |
| National Register:                                             | Date:                                     |
| CAUNCED OF SUPERMINERS.                                        |                                           |
| Legal Description:                                             |                                           |
| Building Permit #(s): no permit                                | Survey Report(s):<br>South Hyde Park 2001 |
| Water Permit #(s): 64111                                       | ,,                                        |
| PREPARED BY: Cloud, Clark, Wolf                                | Date: 2000-2001, update 02/07             |
| 701 E. 39th St                                                 | wpt-shp-72                                |