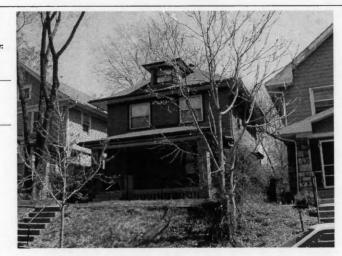

64110-

Address/Location:

605

39th

St

Kansas City

County: Jackson

Property name, present:

Plan Shape Rectangular

Property name, historic:

Number of Stories: 1 1/2

Type of Construction:

frame

Use, present single dwelling

Use, original: single dwelling

Roof Type and Material(s):

side-gable, front dormer/balcony, flared; composit

Date Constructed: 1909

Style/Type: Craftsman Bungalow

Cladding Material(s):

stucco

Historic Integrity: Good

Foundation Material(s):

stone

degree

Demolished?:

Date of Demo:

front; full; shed roof

Photo Date: 2001

### JA-AS-067-003

| ADDITIONAL PHYSICAL DESCRIPTION:                                                                                                                                                                                                                                                                                                                                                  |                                                                                                                                                                                                                                |
|-----------------------------------------------------------------------------------------------------------------------------------------------------------------------------------------------------------------------------------------------------------------------------------------------------------------------------------------------------------------------------------|--------------------------------------------------------------------------------------------------------------------------------------------------------------------------------------------------------------------------------|
| 4/1 double hung windows; The historic features inside the hodoor. In the living room there are thirteen windows, oak book cabinet with stained glass doors dominates the south wall of ceiling and long window seat. The old back porch has been i with windows on three sides. A butler's pantry and half bath if floor lead to a porch that overlooks the park across the stree | cases and a distinctive stone fireplace. A built-in oak<br>the dining room; the room also contains a box beam<br>noorporated into the kitchen to create an eating area<br>ound out the first floor. French doors on the second |
| HISTORY AND SIGNIFICANCE:                                                                                                                                                                                                                                                                                                                                                         |                                                                                                                                                                                                                                |
| Architect/engineer/designer: unknown                                                                                                                                                                                                                                                                                                                                              |                                                                                                                                                                                                                                |
| Contractor/builder/craftsman: Edwin Ruthven Crutcher                                                                                                                                                                                                                                                                                                                              |                                                                                                                                                                                                                                |
| Developer: L. Crutcher & Son                                                                                                                                                                                                                                                                                                                                                      |                                                                                                                                                                                                                                |
| occupied the house for about three years from 1911 to 1914                                                                                                                                                                                                                                                                                                                        | For the next 30 years the house change hands over                                                                                                                                                                              |
| eight times. It was not until the 1940s that a long-term owner<br>and their children Vartan and Loretta. The Gulaians owned A<br>ocated for many years at 3916 Broadway. The family occupi<br>early 1990s.                                                                                                                                                                        | finally occupied the site, Astur and Stella Gulaian<br>Astur Gulaian & Sons Rugs, an Oriental rug store                                                                                                                        |
| eight times. It was not until the 1940s that a long-term owner<br>and their children Vartan and Loretta. The Gulaians owned A<br>located for many years at 3916 Broadway. The family occupi<br>early 1990s.  Register Status: C                                                                                                                                                   | finally occupied the site, Astur and Stella Gulaian<br>Astur Gulaian & Sons Rugs, an Oriental rug store                                                                                                                        |
| eight times. It was not until the 1940s that a long-term owner and their children Vartan and Loretta. The Gulaians owned Alocated for many years at 3916 Broadway. The family occupiearly 1990s.  Register Status: C  Kansas City Register:                                                                                                                                       | finally occupied the site, Astur and Stella Gulaian<br>stur Gulaian & Sons Rugs, an Oriental rug store<br>ed the house until the death of Mrs. Gulaian in the                                                                  |
| eight times. It was not until the 1940s that a long-term owner and their children Vartan and Loretta. The Gulaians owned Allocated for many years at 3916 Broadway. The family occupiearly 1990s.  Register Status: C  Kansas City Register:  National Register:                                                                                                                  | finally occupied the site, Astur and Stella Gulaian<br>stur Gulaian & Sons Rugs, an Oriental rug store<br>led the house until the death of Mrs. Gulaian in the<br>Date:                                                        |
| eight times. It was not until the 1940s that a long-term owner and their children Vartan and Loretta. The Gulaians owned Alocated for many years at 3916 Broadway. The family occupiearly 1990s.  Register Status: C  Kansas City Register:  National Register:                                                                                                                   | finally occupied the site, Astur and Stella Gulaian<br>stur Gulaian & Sons Rugs, an Oriental rug store<br>led the house until the death of Mrs. Gulaian in the<br>Date:                                                        |
| eight times. It was not until the 1940s that a long-term owner and their children Vartan and Loretta. The Gulaians owned A located for many years at 3916 Broadway. The family occupiearly 1990s.  Register Status: C  Kansas City Register:  National Register:  Legal Description:                                                                                              | finally occupied the site, Astur and Stella Gulaian<br>stur Gulaian & Sons Rugs, an Oriental rug store<br>led the house until the death of Mrs. Gulaian in the<br>Date:                                                        |
| eight times. It was not until the 1940s that a long-term owner and their children Vartan and Loretta. The Gulaians owned Alocated for many years at 3916 Broadway. The family occupiearly 1990s.  Register Status: C  Kansas City Register:  National Register:  Legal Description:  Building Permit #(s): 59973                                                                  | finally occupied the site, Astur and Stella Gulaian stur Gulaian & Sons Rugs, an Oriental rug store led the house until the death of Mrs. Gulaian in the Date:  Date:  Date:                                                   |
| eight times. It was not until the 1940s that a long-term owner and their children Vartan and Loretta. The Gulaians owned Allocated for many years at 3916 Broadway. The family occupiedry 1990s.  Register Status: C  Kansas City Register:  National Register:                                                                                                                   | finally occupied the site, Astur and Stella Gulaian stur Gulaian & Sons Rugs, an Oriental rug store led the house until the death of Mrs. Gulaian in the Date:  Date:  Date:                                                   |