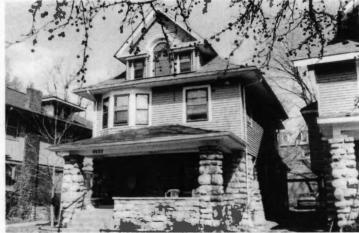

64110-

Address/Location:

605

39th

St

Kansas City

County: Jackson

Property name, present:

Plan Shape Rectangular

Property name, historic:

Number of Stories: 1 1/2

Type of Construction:

frame

Use, present single dwelling

Use, original: single dwelling

Roof Type and Material(s):

side-gable, front dormer/balcony, flared; composit

Date Constructed: 1909

Style/Type: Craftsman Bungalow

Cladding Material(s):

stucco

Historic Integrity: Good

Foundation Material(s):

stone

degree

Demolished?:

Date of Demo:

front; full; shed roof

Photo Date: 2001

### JA-AS-067-003

| ADDITIONAL PHYSICAL DESCRIPTION:                                                                                                                                                                                                                                                                                                                                                  |                                                                                                                                                                                                                                |
|-----------------------------------------------------------------------------------------------------------------------------------------------------------------------------------------------------------------------------------------------------------------------------------------------------------------------------------------------------------------------------------|--------------------------------------------------------------------------------------------------------------------------------------------------------------------------------------------------------------------------------|
| 4/1 double hung windows; The historic features inside the hodoor. In the living room there are thirteen windows, oak book cabinet with stained glass doors dominates the south wall of ceiling and long window seat. The old back porch has been i with windows on three sides. A butler's pantry and half bath if floor lead to a porch that overlooks the park across the stree | cases and a distinctive stone fireplace. A built-in oak<br>the dining room; the room also contains a box beam<br>noorporated into the kitchen to create an eating area<br>ound out the first floor. French doors on the second |
| HISTORY AND SIGNIFICANCE:                                                                                                                                                                                                                                                                                                                                                         |                                                                                                                                                                                                                                |
| Architect/engineer/designer: unknown                                                                                                                                                                                                                                                                                                                                              |                                                                                                                                                                                                                                |
| Contractor/builder/craftsman: Edwin Ruthven Crutcher                                                                                                                                                                                                                                                                                                                              |                                                                                                                                                                                                                                |
| Developer: L. Crutcher & Son                                                                                                                                                                                                                                                                                                                                                      |                                                                                                                                                                                                                                |
| occupied the house for about three years from 1911 to 1914                                                                                                                                                                                                                                                                                                                        | For the next 30 years the house change hands over                                                                                                                                                                              |
| eight times. It was not until the 1940s that a long-term owner<br>and their children Vartan and Loretta. The Gulaians owned A<br>ocated for many years at 3916 Broadway. The family occupi<br>early 1990s.                                                                                                                                                                        | finally occupied the site, Astur and Stella Gulaian<br>Astur Gulaian & Sons Rugs, an Oriental rug store                                                                                                                        |
| eight times. It was not until the 1940s that a long-term owner<br>and their children Vartan and Loretta. The Gulaians owned A<br>located for many years at 3916 Broadway. The family occupi<br>early 1990s.  Register Status: C                                                                                                                                                   | finally occupied the site, Astur and Stella Gulaian<br>Astur Gulaian & Sons Rugs, an Oriental rug store                                                                                                                        |
| eight times. It was not until the 1940s that a long-term owner and their children Vartan and Loretta. The Gulaians owned Alocated for many years at 3916 Broadway. The family occupiearly 1990s.  Register Status: C  Kansas City Register:                                                                                                                                       | finally occupied the site, Astur and Stella Gulaian<br>stur Gulaian & Sons Rugs, an Oriental rug store<br>ed the house until the death of Mrs. Gulaian in the                                                                  |
| eight times. It was not until the 1940s that a long-term owner and their children Vartan and Loretta. The Gulaians owned Allocated for many years at 3916 Broadway. The family occupiearly 1990s.  Register Status: C  Kansas City Register:  National Register:                                                                                                                  | finally occupied the site, Astur and Stella Gulaian<br>stur Gulaian & Sons Rugs, an Oriental rug store<br>led the house until the death of Mrs. Gulaian in the<br>Date:                                                        |
| eight times. It was not until the 1940s that a long-term owner and their children Vartan and Loretta. The Gulaians owned Alocated for many years at 3916 Broadway. The family occupiearly 1990s.  Register Status: C  Kansas City Register:  National Register:                                                                                                                   | finally occupied the site, Astur and Stella Gulaian<br>stur Gulaian & Sons Rugs, an Oriental rug store<br>led the house until the death of Mrs. Gulaian in the<br>Date:                                                        |
| eight times. It was not until the 1940s that a long-term owner and their children Vartan and Loretta. The Gulaians owned A located for many years at 3916 Broadway. The family occupiearly 1990s.  Register Status: C  Kansas City Register:  National Register:  Legal Description:                                                                                              | finally occupied the site, Astur and Stella Gulaian<br>stur Gulaian & Sons Rugs, an Oriental rug store<br>led the house until the death of Mrs. Gulaian in the<br>Date:                                                        |
| eight times. It was not until the 1940s that a long-term owner and their children Vartan and Loretta. The Gulaians owned Alocated for many years at 3916 Broadway. The family occupiearly 1990s.  Register Status: C  Kansas City Register:  National Register:  Legal Description:  Building Permit #(s): 59973                                                                  | finally occupied the site, Astur and Stella Gulaian stur Gulaian & Sons Rugs, an Oriental rug store led the house until the death of Mrs. Gulaian in the Date:  Date:  Date:                                                   |
| eight times. It was not until the 1940s that a long-term owner and their children Vartan and Loretta. The Gulaians owned Allocated for many years at 3916 Broadway. The family occupiedry 1990s.  Register Status: C  Kansas City Register:  National Register:                                                                                                                   | finally occupied the site, Astur and Stella Gulaian stur Gulaian & Sons Rugs, an Oriental rug store led the house until the death of Mrs. Gulaian in the Date:  Date:  Date:                                                   |