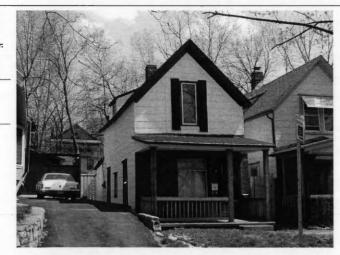

#### KANSAS CITY HISTORIC RESOURCES **Survey Form**

Address/Location:

39th

St

Kansas City

64110-

County: Jackson

Property name, present:

Plan Shape Irregular

Property name, historic:

Number of Stories: 1

Type of Construction:

Use, present single dwelling

Use, original: single dwelling

Roof Type and Material(s):

hip; composition

Date Constructed: 1909

Cladding Material(s):

stucco

Historic Integrity: Excellent

Style/Type: Mission

Foundation Material(s):

degree

Demolished?:

Date of Demo:

front; 1/2; stoop, wrought iron balustrade

Photographer: LV11-

Photo Date:

2001

| railroad tie retaining walls in front yard                                                                                                                                                                                                         | IGS                                                                                                      |
|----------------------------------------------------------------------------------------------------------------------------------------------------------------------------------------------------------------------------------------------------|----------------------------------------------------------------------------------------------------------|
|                                                                                                                                                                                                                                                    |                                                                                                          |
|                                                                                                                                                                                                                                                    |                                                                                                          |
| ADDITIONAL PHYSICAL DESCRIPTION:<br>ront street basement garage, 6/1 double hung windows                                                                                                                                                           |                                                                                                          |
|                                                                                                                                                                                                                                                    |                                                                                                          |
|                                                                                                                                                                                                                                                    |                                                                                                          |
|                                                                                                                                                                                                                                                    |                                                                                                          |
|                                                                                                                                                                                                                                                    |                                                                                                          |
| HISTORY AND SIGNIFICANCE:                                                                                                                                                                                                                          |                                                                                                          |
| Architect/engineer/designer: unknown                                                                                                                                                                                                               |                                                                                                          |
| Contractor/builder/craftsman: Edwin Ruthven Crutche                                                                                                                                                                                                | r                                                                                                        |
| Developer: L. Crutcher & Son                                                                                                                                                                                                                       |                                                                                                          |
|                                                                                                                                                                                                                                                    |                                                                                                          |
| Kansas and then Kansas City in 1889 as "vice-president                                                                                                                                                                                             | ansas City, born in Tennessee in 1853 and moving to of the Lombard Investment Company," residing at 3448 |
| Kansas and then Kansas City in 1889 as "vice-president froost Avenue.                                                                                                                                                                              | ansas City, born in Tennessee in 1853 and moving to of the Lombard Investment Company," residing at 3448 |
| Kansas and then Kansas City in 1889 as "vice-president froost Avenue.  Register Status: C                                                                                                                                                          | ansas City, born in Tennessee in 1853 and moving to of the Lombard Investment Company," residing at 3448 |
| Cansas and then Kansas City in 1889 as "vice-president roost Avenue.  Register Status: C  Kansas City Register:                                                                                                                                    | of the Lombard Investment Company," residing at 3448                                                     |
| Kansas and then Kansas City in 1889 as *vice-president froost Avenue.  Register Status: C  Kansas City Register:                                                                                                                                   | of the Lombard Investment Company," residing at 3448                                                     |
| Kansas and then Kansas City in 1889 as "vice-president froost Avenue.  Register Status: C  Kansas City Register:  National Register:                                                                                                               | of the Lombard Investment Company," residing at 3448                                                     |
| Kansas and then Kansas City in 1889 as *vice-president Froost Avenue.  Register Status: C  Kansas City Register:  National Register:                                                                                                               | of the Lombard Investment Company," residing at 3448                                                     |
| Kansas and then Kansas City in 1889 as *vice-president Froost Avenue.  Register Status: C  Kansas City Register:  National Register:                                                                                                               | of the Lombard Investment Company," residing at 3448                                                     |
| 1909 –L. Crutcher & Son; Edwin Crutcher, a realtor in K. Kansas and then Kansas City in 1889 as "vice-president Troost Avenue.  Register Status: C  Kansas City Register:  National Register:  Legal Description:  Building Permit #(s): no permit | of the Lombard Investment Company," residing at 3448                                                     |