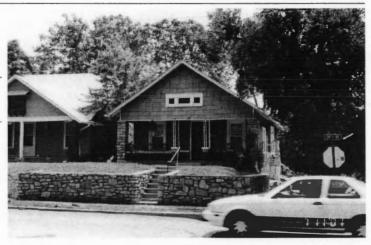

#### KANSAS CITY HISTORIC RESOURCES **Survey Form**

Address/Location:

39th

St

Kansas City

64110-

County: Jackson

Property name, present:

Plan Shape Irregular

Property name, historic:

Number of Stories: 1

Type of Construction:

Use, present single dwelling

Use, original: single dwelling

Roof Type and Material(s):

hip; composition

Date Constructed: 1909

Cladding Material(s):

stucco

Historic Integrity: Excellent

Style/Type: Mission

Foundation Material(s):

degree

Demolished?:

Date of Demo:

front; 1/2; stoop, wrought iron balustrade

Photographer: LV11-

Photo Date:

2001

| railroad tie retaining walls in front yard                                                                                                                                                                                                         | IGS                                                                                                      |
|----------------------------------------------------------------------------------------------------------------------------------------------------------------------------------------------------------------------------------------------------|----------------------------------------------------------------------------------------------------------|
|                                                                                                                                                                                                                                                    |                                                                                                          |
|                                                                                                                                                                                                                                                    |                                                                                                          |
| ADDITIONAL PHYSICAL DESCRIPTION:<br>ront street basement garage, 6/1 double hung windows                                                                                                                                                           |                                                                                                          |
|                                                                                                                                                                                                                                                    |                                                                                                          |
|                                                                                                                                                                                                                                                    |                                                                                                          |
|                                                                                                                                                                                                                                                    |                                                                                                          |
|                                                                                                                                                                                                                                                    |                                                                                                          |
| HISTORY AND SIGNIFICANCE:                                                                                                                                                                                                                          |                                                                                                          |
| Architect/engineer/designer: unknown                                                                                                                                                                                                               |                                                                                                          |
| Contractor/builder/craftsman: Edwin Ruthven Crutche                                                                                                                                                                                                | r                                                                                                        |
| Developer: L. Crutcher & Son                                                                                                                                                                                                                       |                                                                                                          |
|                                                                                                                                                                                                                                                    |                                                                                                          |
| Kansas and then Kansas City in 1889 as "vice-president                                                                                                                                                                                             | ansas City, born in Tennessee in 1853 and moving to of the Lombard Investment Company," residing at 3448 |
| Kansas and then Kansas City in 1889 as "vice-president froost Avenue.                                                                                                                                                                              | ansas City, born in Tennessee in 1853 and moving to of the Lombard Investment Company," residing at 3448 |
| Kansas and then Kansas City in 1889 as "vice-president froost Avenue.  Register Status: C                                                                                                                                                          | ansas City, born in Tennessee in 1853 and moving to of the Lombard Investment Company," residing at 3448 |
| Cansas and then Kansas City in 1889 as "vice-president roost Avenue.  Register Status: C  Kansas City Register:                                                                                                                                    | of the Lombard Investment Company," residing at 3448                                                     |
| Kansas and then Kansas City in 1889 as *vice-president froost Avenue.  Register Status: C  Kansas City Register:                                                                                                                                   | of the Lombard Investment Company," residing at 3448                                                     |
| Kansas and then Kansas City in 1889 as "vice-president froost Avenue.  Register Status: C  Kansas City Register:  National Register:                                                                                                               | of the Lombard Investment Company," residing at 3448                                                     |
| Kansas and then Kansas City in 1889 as *vice-president Froost Avenue.  Register Status: C  Kansas City Register:  National Register:                                                                                                               | of the Lombard Investment Company," residing at 3448                                                     |
| Kansas and then Kansas City in 1889 as *vice-president Froost Avenue.  Register Status: C  Kansas City Register:  National Register:                                                                                                               | of the Lombard Investment Company," residing at 3448                                                     |
| 1909 –L. Crutcher & Son; Edwin Crutcher, a realtor in K. Kansas and then Kansas City in 1889 as "vice-president Troost Avenue.  Register Status: C  Kansas City Register:  National Register:  Legal Description:  Building Permit #(s): no permit | of the Lombard Investment Company," residing at 3448                                                     |