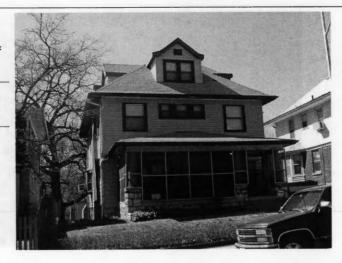

PREPARED BY: Cloud, Clark, Wolf

E. 39th

Address/Location:

603

E. 39th

St

Kansas City

64110-

County: Jackson

Property name, present:

Plan Shape Rectangular

Property name, historic:

Number of Stories: 2

Type of Construction: frame

Use, present single dwelling

Use, original: single dwelling

Roof Type and Material(s):

hip; composition

Date Constructed: 1910

Cladding Material(s):

stucco

Historic Integrity: Excellent

Style/Type: Craftsman: Eclectic

Foundation Material(s):

stone

degree

Demolished?:

Date of Demo:

**Porches** 

front; full; balcony roof, stone columns and

balustrade

Photo Date: 2001

### JA-AS-067-002

| DESCRIPTION OF ENVIRONMENT AND OUTBUILDINGS foot wood privacy fence surrounds back yard    |                     |
|--------------------------------------------------------------------------------------------|---------------------|
| ADDITIONAL PHYSICAL DESCRIPTION:                                                           |                     |
|                                                                                            |                     |
| HISTORY AND SIGNIFICANCE:                                                                  |                     |
|                                                                                            |                     |
| Architect/engineer/designer: unknown                                                       |                     |
| contractor/builder/craftsman: Edwin Ruthven Crutcher                                       |                     |
| Developer: L. Crutcher & Son                                                               |                     |
| resident of the Lombard Investment Company," residing at                                   | 5446 HUGSI AVEILUE. |
|                                                                                            | Date:               |
| Kansas City Register:                                                                      | Date:               |
| National Register:                                                                         |                     |
|                                                                                            | Date:               |
| A MINISTER ST. A MERINANCE PAR                                                             | Date:               |
|                                                                                            | Date:               |
| egal Description:                                                                          | Survey Report(s):   |
| egal Description: Building Permit #(s): 23860                                              |                     |
| Building Permit #(s): 23860 Water Permit #(s): 41272 PREPARED BY: Cook, Cloud, Clark, Wolf | Survey Report(s):   |