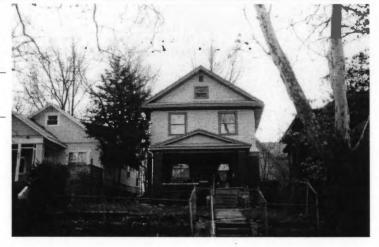

64110-

Address/Location:

605

39th

St

Kansas City

County: Jackson

Property name, present:

Plan Shape Rectangular

Property name, historic:

Number of Stories: 1 1/2

Type of Construction:

frame

Use, present single dwelling

Use, original: single dwelling

Roof Type and Material(s):

side-gable, front dormer/balcony, flared; composit

Date Constructed: 1909

Style/Type: Craftsman Bungalow

Cladding Material(s):

stucco

Historic Integrity: Good

Foundation Material(s):

stone

degree

Demolished?:

Date of Demo:

front; full; shed roof

Photo Date: 2001

### JA-AS-067-003

| ADDITIONAL PHYSICAL DESCRIPTION:                                                                                                                                                                                                                                                                                                                                                  |                                                                                                                                                                                                                                |
|-----------------------------------------------------------------------------------------------------------------------------------------------------------------------------------------------------------------------------------------------------------------------------------------------------------------------------------------------------------------------------------|--------------------------------------------------------------------------------------------------------------------------------------------------------------------------------------------------------------------------------|
| 4/1 double hung windows; The historic features inside the hodoor. In the living room there are thirteen windows, oak book cabinet with stained glass doors dominates the south wall of ceiling and long window seat. The old back porch has been i with windows on three sides. A butler's pantry and half bath if floor lead to a porch that overlooks the park across the stree | cases and a distinctive stone fireplace. A built-in oak<br>the dining room; the room also contains a box beam<br>noorporated into the kitchen to create an eating area<br>ound out the first floor. French doors on the second |
| HISTORY AND SIGNIFICANCE:                                                                                                                                                                                                                                                                                                                                                         |                                                                                                                                                                                                                                |
| Architect/engineer/designer: unknown                                                                                                                                                                                                                                                                                                                                              |                                                                                                                                                                                                                                |
| Contractor/builder/craftsman: Edwin Ruthven Crutcher                                                                                                                                                                                                                                                                                                                              |                                                                                                                                                                                                                                |
| Developer: L. Crutcher & Son                                                                                                                                                                                                                                                                                                                                                      |                                                                                                                                                                                                                                |
| occupied the house for about three years from 1911 to 1914                                                                                                                                                                                                                                                                                                                        | For the next 30 years the house change hands over                                                                                                                                                                              |
| eight times. It was not until the 1940s that a long-term owner<br>and their children Vartan and Loretta. The Gulaians owned A<br>ocated for many years at 3916 Broadway. The family occupi<br>early 1990s.                                                                                                                                                                        | finally occupied the site, Astur and Stella Gulaian<br>Astur Gulaian & Sons Rugs, an Oriental rug store                                                                                                                        |
| eight times. It was not until the 1940s that a long-term owner<br>and their children Vartan and Loretta. The Gulaians owned A<br>located for many years at 3916 Broadway. The family occupi<br>early 1990s.  Register Status: C                                                                                                                                                   | finally occupied the site, Astur and Stella Gulaian<br>Astur Gulaian & Sons Rugs, an Oriental rug store                                                                                                                        |
| eight times. It was not until the 1940s that a long-term owner and their children Vartan and Loretta. The Gulaians owned Alocated for many years at 3916 Broadway. The family occupiearly 1990s.  Register Status: C  Kansas City Register:                                                                                                                                       | finally occupied the site, Astur and Stella Gulaian<br>stur Gulaian & Sons Rugs, an Oriental rug store<br>ed the house until the death of Mrs. Gulaian in the                                                                  |
| eight times. It was not until the 1940s that a long-term owner and their children Vartan and Loretta. The Gulaians owned Allocated for many years at 3916 Broadway. The family occupiearly 1990s.  Register Status: C  Kansas City Register:  National Register:                                                                                                                  | finally occupied the site, Astur and Stella Gulaian<br>stur Gulaian & Sons Rugs, an Oriental rug store<br>led the house until the death of Mrs. Gulaian in the<br>Date:                                                        |
| eight times. It was not until the 1940s that a long-term owner and their children Vartan and Loretta. The Gulaians owned Alocated for many years at 3916 Broadway. The family occupiearly 1990s.  Register Status: C  Kansas City Register:  National Register:                                                                                                                   | finally occupied the site, Astur and Stella Gulaian<br>stur Gulaian & Sons Rugs, an Oriental rug store<br>led the house until the death of Mrs. Gulaian in the<br>Date:                                                        |
| eight times. It was not until the 1940s that a long-term owner and their children Vartan and Loretta. The Gulaians owned A located for many years at 3916 Broadway. The family occupiearly 1990s.  Register Status: C  Kansas City Register:  National Register:  Legal Description:                                                                                              | finally occupied the site, Astur and Stella Gulaian<br>stur Gulaian & Sons Rugs, an Oriental rug store<br>led the house until the death of Mrs. Gulaian in the<br>Date:                                                        |
| eight times. It was not until the 1940s that a long-term owner and their children Vartan and Loretta. The Gulaians owned Alocated for many years at 3916 Broadway. The family occupiearly 1990s.  Register Status: C  Kansas City Register:  National Register:  Legal Description:  Building Permit #(s): 59973                                                                  | finally occupied the site, Astur and Stella Gulaian stur Gulaian & Sons Rugs, an Oriental rug store led the house until the death of Mrs. Gulaian in the Date:  Date:  Date:                                                   |
| eight times. It was not until the 1940s that a long-term owner and their children Vartan and Loretta. The Gulaians owned Allocated for many years at 3916 Broadway. The family occupiedry 1990s.  Register Status: C  Kansas City Register:  National Register:                                                                                                                   | finally occupied the site, Astur and Stella Gulaian stur Gulaian & Sons Rugs, an Oriental rug store led the house until the death of Mrs. Gulaian in the Date:  Date:  Date:                                                   |