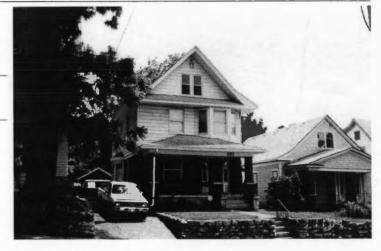

PREPARED BY: Cloud, Clark, Wolf

E. 39th

Address/Location:

603

E. 39th

St

Kansas City

64110-

County: Jackson

Property name, present:

Plan Shape Rectangular

Property name, historic:

Number of Stories: 2

Type of Construction: frame

Use, present single dwelling

Use, original: single dwelling

Roof Type and Material(s):

hip; composition

Date Constructed: 1910

Cladding Material(s):

stucco

Historic Integrity: Excellent

Style/Type: Craftsman: Eclectic

Foundation Material(s):

stone

degree

Demolished?:

Date of Demo:

**Porches** 

front; full; balcony roof, stone columns and

balustrade

Photo Date: 2001

### JA-AS-067-002

| DESCRIPTION OF ENVIRONMENT AND OUTBUILDINGS foot wood privacy fence surrounds back yard    |                     |
|--------------------------------------------------------------------------------------------|---------------------|
| ADDITIONAL PHYSICAL DESCRIPTION:                                                           |                     |
|                                                                                            |                     |
| HISTORY AND SIGNIFICANCE:                                                                  |                     |
|                                                                                            |                     |
| Architect/engineer/designer: unknown                                                       |                     |
| contractor/builder/craftsman: Edwin Ruthven Crutcher                                       |                     |
| Developer: L. Crutcher & Son                                                               |                     |
| resident of the Lombard Investment Company," residing at                                   | 5446 HUGSI AVEILUE. |
|                                                                                            | Date:               |
| Kansas City Register:                                                                      | Date:               |
| National Register:                                                                         |                     |
|                                                                                            | Date:               |
| A MINISTER ST. A MERINANCE PAR                                                             | Date:               |
|                                                                                            | Date:               |
| egal Description:                                                                          | Survey Report(s):   |
| egal Description: Building Permit #(s): 23860                                              |                     |
| Building Permit #(s): 23860 Water Permit #(s): 41272 PREPARED BY: Cook, Cloud, Clark, Wolf | Survey Report(s):   |