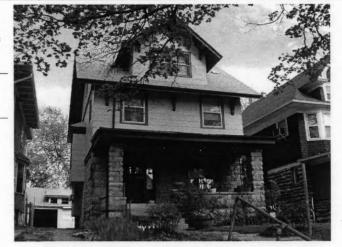

#### KANSAS CITY HISTORIC RESOURCES **Survey Form**

Address/Location:

39th

St

Kansas City

64110-

County: Jackson

Property name, present:

Plan Shape Irregular

Property name, historic:

Number of Stories: 1

Type of Construction:

Use, present single dwelling

Use, original: single dwelling

Roof Type and Material(s):

hip; composition

Date Constructed: 1909

Cladding Material(s):

stucco

Historic Integrity: Excellent

Style/Type: Mission

Foundation Material(s):

degree

Demolished?:

Date of Demo:

front; 1/2; stoop, wrought iron balustrade

Photographer: LV11-

Photo Date:

2001

| railroad tie retaining walls in front yard                                                                                                                                                                                                         | IGS                                                                                                      |
|----------------------------------------------------------------------------------------------------------------------------------------------------------------------------------------------------------------------------------------------------|----------------------------------------------------------------------------------------------------------|
|                                                                                                                                                                                                                                                    |                                                                                                          |
|                                                                                                                                                                                                                                                    |                                                                                                          |
| ADDITIONAL PHYSICAL DESCRIPTION:<br>ront street basement garage, 6/1 double hung windows                                                                                                                                                           |                                                                                                          |
|                                                                                                                                                                                                                                                    |                                                                                                          |
|                                                                                                                                                                                                                                                    |                                                                                                          |
|                                                                                                                                                                                                                                                    |                                                                                                          |
|                                                                                                                                                                                                                                                    |                                                                                                          |
| HISTORY AND SIGNIFICANCE:                                                                                                                                                                                                                          |                                                                                                          |
| Architect/engineer/designer: unknown                                                                                                                                                                                                               |                                                                                                          |
| Contractor/builder/craftsman: Edwin Ruthven Crutche                                                                                                                                                                                                | r                                                                                                        |
| Developer: L. Crutcher & Son                                                                                                                                                                                                                       |                                                                                                          |
|                                                                                                                                                                                                                                                    |                                                                                                          |
| Kansas and then Kansas City in 1889 as "vice-president                                                                                                                                                                                             | ansas City, born in Tennessee in 1853 and moving to of the Lombard Investment Company," residing at 3448 |
| Kansas and then Kansas City in 1889 as "vice-president froost Avenue.                                                                                                                                                                              | ansas City, born in Tennessee in 1853 and moving to of the Lombard Investment Company," residing at 3448 |
| Kansas and then Kansas City in 1889 as "vice-president froost Avenue.  Register Status: C                                                                                                                                                          | ansas City, born in Tennessee in 1853 and moving to of the Lombard Investment Company," residing at 3448 |
| Cansas and then Kansas City in 1889 as "vice-president roost Avenue.  Register Status: C  Kansas City Register:                                                                                                                                    | of the Lombard Investment Company," residing at 3448                                                     |
| Kansas and then Kansas City in 1889 as *vice-president froost Avenue.  Register Status: C  Kansas City Register:                                                                                                                                   | of the Lombard Investment Company," residing at 3448                                                     |
| Kansas and then Kansas City in 1889 as "vice-president froost Avenue.  Register Status: C  Kansas City Register:  National Register:                                                                                                               | of the Lombard Investment Company," residing at 3448                                                     |
| Kansas and then Kansas City in 1889 as *vice-president Froost Avenue.  Register Status: C  Kansas City Register:  National Register:                                                                                                               | of the Lombard Investment Company," residing at 3448                                                     |
| Kansas and then Kansas City in 1889 as *vice-president Froost Avenue.  Register Status: C  Kansas City Register:  National Register:                                                                                                               | of the Lombard Investment Company," residing at 3448                                                     |
| 1909 –L. Crutcher & Son; Edwin Crutcher, a realtor in K. Kansas and then Kansas City in 1889 as "vice-president Troost Avenue.  Register Status: C  Kansas City Register:  National Register:  Legal Description:  Building Permit #(s): no permit | of the Lombard Investment Company," residing at 3448                                                     |