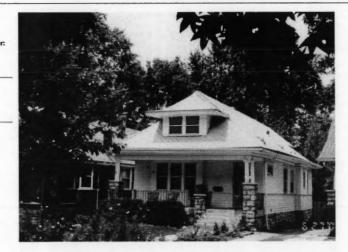

64110-

Address/Location:

605

39th

St

Kansas City

County: Jackson

Property name, present:

Plan Shape Rectangular

Property name, historic:

Number of Stories: 1 1/2

Type of Construction:

frame

Use, present single dwelling

Use, original: single dwelling

Roof Type and Material(s):

side-gable, front dormer/balcony, flared; composit

Date Constructed: 1909

Style/Type: Craftsman Bungalow

Cladding Material(s):

stucco

Historic Integrity: Good

Foundation Material(s):

stone

degree

Demolished?:

Date of Demo:

front; full; shed roof

Photo Date: 2001

### JA-AS-067-003

| ADDITIONAL PHYSICAL DESCRIPTION:                                                                                                                                                                                                                                                                                                                                                  |                                                                                                                                                                                                                                |
|-----------------------------------------------------------------------------------------------------------------------------------------------------------------------------------------------------------------------------------------------------------------------------------------------------------------------------------------------------------------------------------|--------------------------------------------------------------------------------------------------------------------------------------------------------------------------------------------------------------------------------|
| 4/1 double hung windows; The historic features inside the hodoor. In the living room there are thirteen windows, oak book cabinet with stained glass doors dominates the south wall of ceiling and long window seat. The old back porch has been i with windows on three sides. A butler's pantry and half bath if floor lead to a porch that overlooks the park across the stree | cases and a distinctive stone fireplace. A built-in oak<br>the dining room; the room also contains a box beam<br>noorporated into the kitchen to create an eating area<br>ound out the first floor. French doors on the second |
| HISTORY AND SIGNIFICANCE:                                                                                                                                                                                                                                                                                                                                                         |                                                                                                                                                                                                                                |
| Architect/engineer/designer: unknown                                                                                                                                                                                                                                                                                                                                              |                                                                                                                                                                                                                                |
| Contractor/builder/craftsman: Edwin Ruthven Crutcher                                                                                                                                                                                                                                                                                                                              |                                                                                                                                                                                                                                |
| Developer: L. Crutcher & Son                                                                                                                                                                                                                                                                                                                                                      |                                                                                                                                                                                                                                |
| occupied the house for about three years from 1911 to 1914                                                                                                                                                                                                                                                                                                                        | For the next 30 years the house change hands over                                                                                                                                                                              |
| eight times. It was not until the 1940s that a long-term owner<br>and their children Vartan and Loretta. The Gulaians owned A<br>ocated for many years at 3916 Broadway. The family occupi<br>early 1990s.                                                                                                                                                                        | finally occupied the site, Astur and Stella Gulaian<br>Astur Gulaian & Sons Rugs, an Oriental rug store                                                                                                                        |
| eight times. It was not until the 1940s that a long-term owner<br>and their children Vartan and Loretta. The Gulaians owned A<br>located for many years at 3916 Broadway. The family occupi<br>early 1990s.  Register Status: C                                                                                                                                                   | finally occupied the site, Astur and Stella Gulaian<br>Astur Gulaian & Sons Rugs, an Oriental rug store                                                                                                                        |
| eight times. It was not until the 1940s that a long-term owner and their children Vartan and Loretta. The Gulaians owned Alocated for many years at 3916 Broadway. The family occupiearly 1990s.  Register Status: C  Kansas City Register:                                                                                                                                       | finally occupied the site, Astur and Stella Gulaian<br>stur Gulaian & Sons Rugs, an Oriental rug store<br>ed the house until the death of Mrs. Gulaian in the                                                                  |
| eight times. It was not until the 1940s that a long-term owner and their children Vartan and Loretta. The Gulaians owned Allocated for many years at 3916 Broadway. The family occupiearly 1990s.  Register Status: C  Kansas City Register:  National Register:                                                                                                                  | finally occupied the site, Astur and Stella Gulaian<br>stur Gulaian & Sons Rugs, an Oriental rug store<br>led the house until the death of Mrs. Gulaian in the<br>Date:                                                        |
| eight times. It was not until the 1940s that a long-term owner and their children Vartan and Loretta. The Gulaians owned Alocated for many years at 3916 Broadway. The family occupiearly 1990s.  Register Status: C  Kansas City Register:  National Register:                                                                                                                   | finally occupied the site, Astur and Stella Gulaian<br>stur Gulaian & Sons Rugs, an Oriental rug store<br>led the house until the death of Mrs. Gulaian in the<br>Date:                                                        |
| eight times. It was not until the 1940s that a long-term owner and their children Vartan and Loretta. The Gulaians owned A located for many years at 3916 Broadway. The family occupiearly 1990s.  Register Status: C  Kansas City Register:  National Register:  Legal Description:                                                                                              | finally occupied the site, Astur and Stella Gulaian<br>stur Gulaian & Sons Rugs, an Oriental rug store<br>led the house until the death of Mrs. Gulaian in the<br>Date:                                                        |
| eight times. It was not until the 1940s that a long-term owner and their children Vartan and Loretta. The Gulaians owned Alocated for many years at 3916 Broadway. The family occupiearly 1990s.  Register Status: C  Kansas City Register:  National Register:  Legal Description:  Building Permit #(s): 59973                                                                  | finally occupied the site, Astur and Stella Gulaian stur Gulaian & Sons Rugs, an Oriental rug store led the house until the death of Mrs. Gulaian in the Date:  Date:  Date:                                                   |
| eight times. It was not until the 1940s that a long-term owner and their children Vartan and Loretta. The Gulaians owned Allocated for many years at 3916 Broadway. The family occupiedry 1990s.  Register Status: C  Kansas City Register:  National Register:                                                                                                                   | finally occupied the site, Astur and Stella Gulaian stur Gulaian & Sons Rugs, an Oriental rug store led the house until the death of Mrs. Gulaian in the Date:  Date:  Date:                                                   |