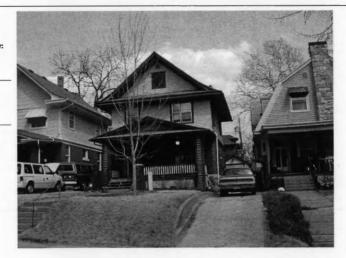

Plan Shape Rectangular

Property name, historic:

Number of Stories: 1 1/2

Type of Construction:

frame

Use, present multiple dwelling

Use, original: single dwelling

Roof Type and Material(s):

side-gable, front dormer; composition

Date Constructed: 1920

Cladding Material(s): wood shingles

Historic Integrity: Good

Style/Type: Bungalow

Foundation Material(s):

degree

Demolished?:

Date of Demo:

Porches

front; full; shed roof; stone columns

Photo Date: 2001

| DESCRIPTION OF ENVIRONMENT AND OUTBUILDING                     | S                                         |
|----------------------------------------------------------------|-------------------------------------------|
|                                                                |                                           |
| ADDITIONAL PHYSICAL DESCRIPTION:                               |                                           |
| ide street basement garage, vinyl soffits, 3/1 double hung     | windows on 2nd story                      |
| HISTORY AND SIGNIFIC ANCE.                                     |                                           |
| HISTORY AND SIGNIFICANCE: Architect/engineer/designer: unknown |                                           |
| Contractor/builder/craftsman: unknown                          |                                           |
|                                                                |                                           |
| Developer: B.D. Morley<br>1920 —owner: Morley                  |                                           |
|                                                                |                                           |
| Register Status: C                                             |                                           |
| Kansas City Register:                                          | Date:                                     |
| National Register:                                             | Date:                                     |
| CAUNCED OF SUPERMINERS.                                        |                                           |
| Legal Description:                                             |                                           |
| Building Permit #(s): no permit                                | Survey Report(s):<br>South Hyde Park 2001 |
| Water Permit #(s): 64111                                       | ,,                                        |
| PREPARED BY: Cloud, Clark, Wolf                                | Date: 2000-2001, update 02/07             |
| 701 E. 39th St                                                 | wpt-shp-72                                |