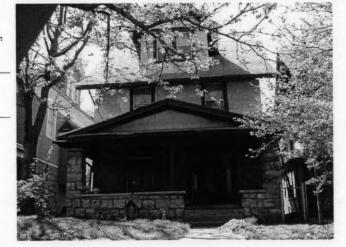

#### KANSAS CITY HISTORIC RESOURCES **Survey Form**

Address/Location:

39th

St

Kansas City

64110-

County: Jackson

Property name, present:

Plan Shape Irregular

Property name, historic:

Number of Stories: 1

Type of Construction:

Use, present single dwelling

Use, original: single dwelling

Roof Type and Material(s):

hip; composition

Date Constructed: 1909

Cladding Material(s):

stucco

Historic Integrity: Excellent

Style/Type: Mission

Foundation Material(s):

degree

Demolished?:

Date of Demo:

front; 1/2; stoop, wrought iron balustrade

Photographer: LV11-

Photo Date:

2001

| railroad tie retaining walls in front yard                                                                                                                                                                                                         | IGS                                                                                                      |
|----------------------------------------------------------------------------------------------------------------------------------------------------------------------------------------------------------------------------------------------------|----------------------------------------------------------------------------------------------------------|
|                                                                                                                                                                                                                                                    |                                                                                                          |
|                                                                                                                                                                                                                                                    |                                                                                                          |
| ADDITIONAL PHYSICAL DESCRIPTION:<br>ront street basement garage, 6/1 double hung windows                                                                                                                                                           |                                                                                                          |
|                                                                                                                                                                                                                                                    |                                                                                                          |
|                                                                                                                                                                                                                                                    |                                                                                                          |
|                                                                                                                                                                                                                                                    |                                                                                                          |
|                                                                                                                                                                                                                                                    |                                                                                                          |
| HISTORY AND SIGNIFICANCE:                                                                                                                                                                                                                          |                                                                                                          |
| Architect/engineer/designer: unknown                                                                                                                                                                                                               |                                                                                                          |
| Contractor/builder/craftsman: Edwin Ruthven Crutche                                                                                                                                                                                                | r                                                                                                        |
| Developer: L. Crutcher & Son                                                                                                                                                                                                                       |                                                                                                          |
|                                                                                                                                                                                                                                                    |                                                                                                          |
| Kansas and then Kansas City in 1889 as "vice-president                                                                                                                                                                                             | ansas City, born in Tennessee in 1853 and moving to of the Lombard Investment Company," residing at 3448 |
| Kansas and then Kansas City in 1889 as "vice-president froost Avenue.                                                                                                                                                                              | ansas City, born in Tennessee in 1853 and moving to of the Lombard Investment Company," residing at 3448 |
| Kansas and then Kansas City in 1889 as "vice-president froost Avenue.  Register Status: C                                                                                                                                                          | ansas City, born in Tennessee in 1853 and moving to of the Lombard Investment Company," residing at 3448 |
| Cansas and then Kansas City in 1889 as "vice-president roost Avenue.  Register Status: C  Kansas City Register:                                                                                                                                    | of the Lombard Investment Company," residing at 3448                                                     |
| Kansas and then Kansas City in 1889 as *vice-president froost Avenue.  Register Status: C  Kansas City Register:                                                                                                                                   | of the Lombard Investment Company," residing at 3448                                                     |
| Kansas and then Kansas City in 1889 as "vice-president froost Avenue.  Register Status: C  Kansas City Register:  National Register:                                                                                                               | of the Lombard Investment Company," residing at 3448                                                     |
| Kansas and then Kansas City in 1889 as *vice-president Froost Avenue.  Register Status: C  Kansas City Register:  National Register:                                                                                                               | of the Lombard Investment Company," residing at 3448                                                     |
| Kansas and then Kansas City in 1889 as *vice-president Froost Avenue.  Register Status: C  Kansas City Register:  National Register:                                                                                                               | of the Lombard Investment Company," residing at 3448                                                     |
| 1909 –L. Crutcher & Son; Edwin Crutcher, a realtor in K. Kansas and then Kansas City in 1889 as "vice-president Troost Avenue.  Register Status: C  Kansas City Register:  National Register:  Legal Description:  Building Permit #(s): no permit | of the Lombard Investment Company," residing at 3448                                                     |