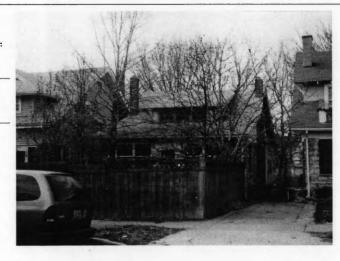

Plan Shape Rectangular

Property name, historic:

Number of Stories: 1 1/2

Type of Construction:

frame

Use, present single dwelling

Use, original: single dwelling

Roof Type and Material(s):

side-gable, front dormer/balcony, flared; composit

Date Constructed: 1909

Style/Type: Craftsman Bungalow

Cladding Material(s):

stucco

Historic Integrity: Good

Foundation Material(s):

stone

degree

Demolished?:

Date of Demo:

front; full; shed roof

Photo Date: 2001

### JA-AS-067-003

| ADDITIONAL PHYSICAL DESCRIPTION:                                                                                                                                                                                                                                                                                                                                                  |                                                                                                                                                                                                                                |
|-----------------------------------------------------------------------------------------------------------------------------------------------------------------------------------------------------------------------------------------------------------------------------------------------------------------------------------------------------------------------------------|--------------------------------------------------------------------------------------------------------------------------------------------------------------------------------------------------------------------------------|
| 4/1 double hung windows; The historic features inside the hodoor. In the living room there are thirteen windows, oak book cabinet with stained glass doors dominates the south wall of ceiling and long window seat. The old back porch has been i with windows on three sides. A butler's pantry and half bath if floor lead to a porch that overlooks the park across the stree | cases and a distinctive stone fireplace. A built-in oak<br>the dining room; the room also contains a box beam<br>noorporated into the kitchen to create an eating area<br>ound out the first floor. French doors on the second |
| HISTORY AND SIGNIFICANCE:                                                                                                                                                                                                                                                                                                                                                         |                                                                                                                                                                                                                                |
| Architect/engineer/designer: unknown                                                                                                                                                                                                                                                                                                                                              |                                                                                                                                                                                                                                |
| Contractor/builder/craftsman: Edwin Ruthven Crutcher                                                                                                                                                                                                                                                                                                                              |                                                                                                                                                                                                                                |
| Developer: L. Crutcher & Son                                                                                                                                                                                                                                                                                                                                                      |                                                                                                                                                                                                                                |
| occupied the house for about three years from 1911 to 1914                                                                                                                                                                                                                                                                                                                        | For the next 30 years the house change hands over                                                                                                                                                                              |
| eight times. It was not until the 1940s that a long-term owner<br>and their children Vartan and Loretta. The Gulaians owned A<br>ocated for many years at 3916 Broadway. The family occupi<br>early 1990s.                                                                                                                                                                        | finally occupied the site, Astur and Stella Gulaian<br>Astur Gulaian & Sons Rugs, an Oriental rug store                                                                                                                        |
| eight times. It was not until the 1940s that a long-term owner<br>and their children Vartan and Loretta. The Gulaians owned A<br>located for many years at 3916 Broadway. The family occupi<br>early 1990s.  Register Status: C                                                                                                                                                   | finally occupied the site, Astur and Stella Gulaian<br>Astur Gulaian & Sons Rugs, an Oriental rug store                                                                                                                        |
| eight times. It was not until the 1940s that a long-term owner and their children Vartan and Loretta. The Gulaians owned Alocated for many years at 3916 Broadway. The family occupiearly 1990s.  Register Status: C  Kansas City Register:                                                                                                                                       | finally occupied the site, Astur and Stella Gulaian<br>stur Gulaian & Sons Rugs, an Oriental rug store<br>ed the house until the death of Mrs. Gulaian in the                                                                  |
| eight times. It was not until the 1940s that a long-term owner and their children Vartan and Loretta. The Gulaians owned Allocated for many years at 3916 Broadway. The family occupiearly 1990s.  Register Status: C  Kansas City Register:  National Register:                                                                                                                  | finally occupied the site, Astur and Stella Gulaian<br>stur Gulaian & Sons Rugs, an Oriental rug store<br>led the house until the death of Mrs. Gulaian in the<br>Date:                                                        |
| eight times. It was not until the 1940s that a long-term owner and their children Vartan and Loretta. The Gulaians owned Alocated for many years at 3916 Broadway. The family occupiearly 1990s.  Register Status: C  Kansas City Register:  National Register:                                                                                                                   | finally occupied the site, Astur and Stella Gulaian<br>stur Gulaian & Sons Rugs, an Oriental rug store<br>led the house until the death of Mrs. Gulaian in the<br>Date:                                                        |
| eight times. It was not until the 1940s that a long-term owner and their children Vartan and Loretta. The Gulaians owned A located for many years at 3916 Broadway. The family occupiearly 1990s.  Register Status: C  Kansas City Register:  National Register:  Legal Description:                                                                                              | finally occupied the site, Astur and Stella Gulaian<br>stur Gulaian & Sons Rugs, an Oriental rug store<br>led the house until the death of Mrs. Gulaian in the<br>Date:                                                        |
| eight times. It was not until the 1940s that a long-term owner and their children Vartan and Loretta. The Gulaians owned Alocated for many years at 3916 Broadway. The family occupiearly 1990s.  Register Status: C  Kansas City Register:  National Register:  Legal Description:  Building Permit #(s): 59973                                                                  | finally occupied the site, Astur and Stella Gulaian stur Gulaian & Sons Rugs, an Oriental rug store led the house until the death of Mrs. Gulaian in the Date:  Date:  Date:                                                   |
| eight times. It was not until the 1940s that a long-term owner and their children Vartan and Loretta. The Gulaians owned Allocated for many years at 3916 Broadway. The family occupiedry 1990s.  Register Status: C  Kansas City Register:  National Register:                                                                                                                   | finally occupied the site, Astur and Stella Gulaian stur Gulaian & Sons Rugs, an Oriental rug store led the house until the death of Mrs. Gulaian in the Date:  Date:  Date:                                                   |