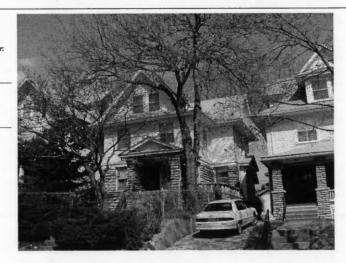

PREPARED BY: Cloud, Clark, Wolf

E. 39th

Address/Location:

603

E. 39th

St

Kansas City

64110-

County: Jackson

Property name, present:

Plan Shape Rectangular

Property name, historic:

Number of Stories: 2

Type of Construction: frame

Use, present single dwelling

Use, original: single dwelling

Roof Type and Material(s):

hip; composition

Date Constructed: 1910

Cladding Material(s):

stucco

Historic Integrity: Excellent

Style/Type: Craftsman: Eclectic

Foundation Material(s):

stone

degree

Demolished?:

Date of Demo:

**Porches** 

front; full; balcony roof, stone columns and

balustrade

Photo Date: 2001

### JA-AS-067-002

| DESCRIPTION OF ENVIRONMENT AND OUTBUILDINGS foot wood privacy fence surrounds back yard    |                     |
|--------------------------------------------------------------------------------------------|---------------------|
| ADDITIONAL PHYSICAL DESCRIPTION:                                                           |                     |
|                                                                                            |                     |
| HISTORY AND SIGNIFICANCE:                                                                  |                     |
|                                                                                            |                     |
| Architect/engineer/designer: unknown                                                       |                     |
| contractor/builder/craftsman: Edwin Ruthven Crutcher                                       |                     |
| Developer: L. Crutcher & Son                                                               |                     |
| resident of the Lombard Investment Company," residing at                                   | 5446 HUGSI AVEILUE. |
|                                                                                            | Date:               |
| Kansas City Register:                                                                      | Date:               |
| National Register:                                                                         |                     |
|                                                                                            | Date:               |
| A MINISTER ST. A MERINANCE PAR                                                             | Date:               |
|                                                                                            | Date:               |
| egal Description:                                                                          | Survey Report(s):   |
| egal Description: Building Permit #(s): 23860                                              |                     |
| Building Permit #(s): 23860 Water Permit #(s): 41272 PREPARED BY: Cook, Cloud, Clark, Wolf | Survey Report(s):   |