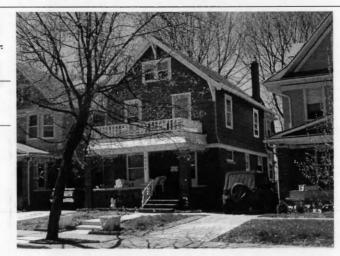

DESCRIPTION OF ENVIRONMENT AND OUTBUILDINGS

Address/Location:

701

39th

St

Kansas City

MO 64110County: Jackson

Property name, present:

Plan Shape Rectangular

Property name, historic:

Number of Stories: 1 1/2

Type of Construction:

frame

Use, present multiple dwelling

Use, original: single dwelling

Roof Type and Material(s):

side-gable, front dormer; composition

Date Constructed: 1920

Cladding Material(s): wood shingles

Historic Integrity: Good

Style/Type: Bungalow

Foundation Material(s):

degree

Demolished?:

Date of Demo:

Porches

front; full; shed roof; stone columns

Photo Date: 2001

| DESCRIPTION OF ENVIRONMENT AND OUTBUILDING                     | S                                         |
|----------------------------------------------------------------|-------------------------------------------|
|                                                                |                                           |
| ADDITIONAL PHYSICAL DESCRIPTION:                               |                                           |
| ide street basement garage, vinyl soffits, 3/1 double hung     | windows on 2nd story                      |
| HISTORY AND SIGNIFIC ANCE.                                     |                                           |
| HISTORY AND SIGNIFICANCE: Architect/engineer/designer: unknown |                                           |
| Contractor/builder/craftsman: unknown                          |                                           |
|                                                                |                                           |
| Developer: B.D. Morley<br>1920 —owner: Morley                  |                                           |
|                                                                |                                           |
| Register Status: C                                             |                                           |
| Kansas City Register:                                          | Date:                                     |
| National Register:                                             | Date:                                     |
| CAUNCED OF SUPERMINERS.                                        |                                           |
| Legal Description:                                             |                                           |
| Building Permit #(s): no permit                                | Survey Report(s):<br>South Hyde Park 2001 |
| Water Permit #(s): 64111                                       | ,,                                        |
| PREPARED BY: Cloud, Clark, Wolf                                | Date: 2000-2001, update 02/07             |
| 701 E. 39th St                                                 | wpt-shp-72                                |