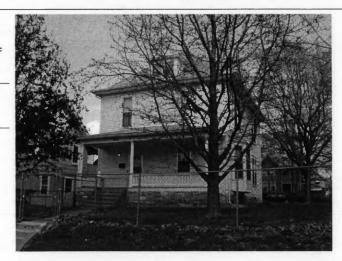

PREPARED BY: Cloud, Clark, Wolf

E. 39th

Address/Location:

603

E. 39th

St

Kansas City

64110-

County: Jackson

Property name, present:

Plan Shape Rectangular

Property name, historic:

Number of Stories: 2

Type of Construction: frame

Use, present single dwelling

Use, original: single dwelling

Roof Type and Material(s):

hip; composition

Date Constructed: 1910

Cladding Material(s):

stucco

Historic Integrity: Excellent

Style/Type: Craftsman: Eclectic

Foundation Material(s):

stone

degree

Demolished?:

Date of Demo:

**Porches** 

front; full; balcony roof, stone columns and

balustrade

Photo Date: 2001

### JA-AS-067-002

| DESCRIPTION OF ENVIRONMENT AND OUTBUILDINGS foot wood privacy fence surrounds back yard    |                     |
|--------------------------------------------------------------------------------------------|---------------------|
| ADDITIONAL PHYSICAL DESCRIPTION:                                                           |                     |
|                                                                                            |                     |
| HISTORY AND SIGNIFICANCE:                                                                  |                     |
|                                                                                            |                     |
| Architect/engineer/designer: unknown                                                       |                     |
| contractor/builder/craftsman: Edwin Ruthven Crutcher                                       |                     |
| Developer: L. Crutcher & Son                                                               |                     |
| resident of the Lombard Investment Company," residing at                                   | 5446 HUGSI AVEILUE. |
|                                                                                            | Date:               |
| Kansas City Register:                                                                      | Date:               |
| National Register:                                                                         |                     |
|                                                                                            | Date:               |
| A MINISTER ST. A MERINANCE PAR                                                             | Date:               |
|                                                                                            | Date:               |
| egal Description:                                                                          | Survey Report(s):   |
| egal Description: Building Permit #(s): 23860                                              |                     |
| Building Permit #(s): 23860 Water Permit #(s): 41272 PREPARED BY: Cook, Cloud, Clark, Wolf | Survey Report(s):   |