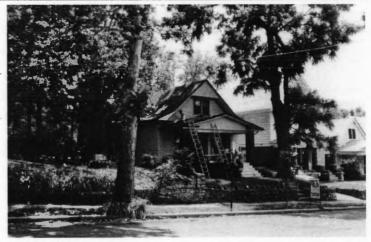

64110-

Address/Location:

605

39th

St

Kansas City

County: Jackson

Property name, present:

Plan Shape Rectangular

Property name, historic:

Number of Stories: 1 1/2

Type of Construction:

frame

Use, present single dwelling

Use, original: single dwelling

Roof Type and Material(s):

side-gable, front dormer/balcony, flared; composit

Date Constructed: 1909

Style/Type: Craftsman Bungalow

Cladding Material(s):

stucco

Historic Integrity: Good

Foundation Material(s):

stone

degree

Demolished?:

Date of Demo:

front; full; shed roof

Photo Date: 2001

### JA-AS-067-003

| ADDITIONAL PHYSICAL DESCRIPTION:                                                                                                                                                                                                                                                                                                                                                  |                                                                                                                                                                                                                                |
|-----------------------------------------------------------------------------------------------------------------------------------------------------------------------------------------------------------------------------------------------------------------------------------------------------------------------------------------------------------------------------------|--------------------------------------------------------------------------------------------------------------------------------------------------------------------------------------------------------------------------------|
| 4/1 double hung windows; The historic features inside the hodoor. In the living room there are thirteen windows, oak book cabinet with stained glass doors dominates the south wall of ceiling and long window seat. The old back porch has been i with windows on three sides. A butler's pantry and half bath if floor lead to a porch that overlooks the park across the stree | cases and a distinctive stone fireplace. A built-in oak<br>the dining room; the room also contains a box beam<br>noorporated into the kitchen to create an eating area<br>ound out the first floor. French doors on the second |
| HISTORY AND SIGNIFICANCE:                                                                                                                                                                                                                                                                                                                                                         |                                                                                                                                                                                                                                |
| Architect/engineer/designer: unknown                                                                                                                                                                                                                                                                                                                                              |                                                                                                                                                                                                                                |
| Contractor/builder/craftsman: Edwin Ruthven Crutcher                                                                                                                                                                                                                                                                                                                              |                                                                                                                                                                                                                                |
| Developer: L. Crutcher & Son                                                                                                                                                                                                                                                                                                                                                      |                                                                                                                                                                                                                                |
| occupied the house for about three years from 1911 to 1914                                                                                                                                                                                                                                                                                                                        | For the next 30 years the house change hands over                                                                                                                                                                              |
| eight times. It was not until the 1940s that a long-term owner<br>and their children Vartan and Loretta. The Gulaians owned A<br>ocated for many years at 3916 Broadway. The family occupi<br>early 1990s.                                                                                                                                                                        | finally occupied the site, Astur and Stella Gulaian<br>Astur Gulaian & Sons Rugs, an Oriental rug store                                                                                                                        |
| eight times. It was not until the 1940s that a long-term owner<br>and their children Vartan and Loretta. The Gulaians owned A<br>located for many years at 3916 Broadway. The family occupi<br>early 1990s.  Register Status: C                                                                                                                                                   | finally occupied the site, Astur and Stella Gulaian<br>Astur Gulaian & Sons Rugs, an Oriental rug store                                                                                                                        |
| eight times. It was not until the 1940s that a long-term owner and their children Vartan and Loretta. The Gulaians owned Alocated for many years at 3916 Broadway. The family occupiearly 1990s.  Register Status: C  Kansas City Register:                                                                                                                                       | finally occupied the site, Astur and Stella Gulaian<br>stur Gulaian & Sons Rugs, an Oriental rug store<br>ed the house until the death of Mrs. Gulaian in the                                                                  |
| eight times. It was not until the 1940s that a long-term owner and their children Vartan and Loretta. The Gulaians owned Allocated for many years at 3916 Broadway. The family occupiearly 1990s.  Register Status: C  Kansas City Register:  National Register:                                                                                                                  | finally occupied the site, Astur and Stella Gulaian<br>stur Gulaian & Sons Rugs, an Oriental rug store<br>led the house until the death of Mrs. Gulaian in the<br>Date:                                                        |
| eight times. It was not until the 1940s that a long-term owner and their children Vartan and Loretta. The Gulaians owned Alocated for many years at 3916 Broadway. The family occupiearly 1990s.  Register Status: C  Kansas City Register:  National Register:                                                                                                                   | finally occupied the site, Astur and Stella Gulaian<br>stur Gulaian & Sons Rugs, an Oriental rug store<br>led the house until the death of Mrs. Gulaian in the<br>Date:                                                        |
| eight times. It was not until the 1940s that a long-term owner and their children Vartan and Loretta. The Gulaians owned A located for many years at 3916 Broadway. The family occupiearly 1990s.  Register Status: C  Kansas City Register:  National Register:  Legal Description:                                                                                              | finally occupied the site, Astur and Stella Gulaian<br>stur Gulaian & Sons Rugs, an Oriental rug store<br>led the house until the death of Mrs. Gulaian in the<br>Date:                                                        |
| eight times. It was not until the 1940s that a long-term owner and their children Vartan and Loretta. The Gulaians owned Alocated for many years at 3916 Broadway. The family occupiearly 1990s.  Register Status: C  Kansas City Register:  National Register:  Legal Description:  Building Permit #(s): 59973                                                                  | finally occupied the site, Astur and Stella Gulaian stur Gulaian & Sons Rugs, an Oriental rug store led the house until the death of Mrs. Gulaian in the Date:  Date:  Date:                                                   |
| eight times. It was not until the 1940s that a long-term owner and their children Vartan and Loretta. The Gulaians owned Allocated for many years at 3916 Broadway. The family occupiedry 1990s.  Register Status: C  Kansas City Register:  National Register:                                                                                                                   | finally occupied the site, Astur and Stella Gulaian stur Gulaian & Sons Rugs, an Oriental rug store led the house until the death of Mrs. Gulaian in the Date:  Date:  Date:                                                   |