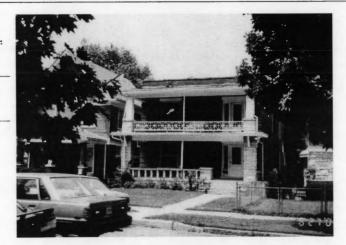

County: Jackson

Property name, present:

Plan Shape Rectangular

Property name, historic:

Number of Stories: 2

Type of Construction: frame

Use, present single dwelling

Use, original: single dwelling

Roof Type and Material(s):

hip; composition

Date Constructed: 1910

Cladding Material(s):

stucco

Historic Integrity: Excellent

Style/Type: Craftsman: Eclectic

Foundation Material(s):

stone

degree

Demolished?:

Date of Demo:

**Porches** 

front; full; balcony roof, stone columns and

balustrade

Photo Date: 2001

### JA-AS-067-002

| DESCRIPTION OF ENVIRONMENT AND OUTBUILDINGS foot wood privacy fence surrounds back yard    |                     |
|--------------------------------------------------------------------------------------------|---------------------|
| ADDITIONAL PHYSICAL DESCRIPTION:                                                           |                     |
|                                                                                            |                     |
| HISTORY AND SIGNIFICANCE:                                                                  |                     |
|                                                                                            |                     |
| Architect/engineer/designer: unknown                                                       |                     |
| contractor/builder/craftsman: Edwin Ruthven Crutcher                                       |                     |
| Developer: L. Crutcher & Son                                                               |                     |
| resident of the Lombard Investment Company," residing at                                   | 5446 HUGSI AVEILUE. |
|                                                                                            | Date:               |
| Kansas City Register:                                                                      | Date:               |
| National Register:                                                                         |                     |
|                                                                                            | Date:               |
| A MINISTER ST. A MERINANCE PAR                                                             | Date:               |
|                                                                                            | Date:               |
| egal Description:                                                                          | Survey Report(s):   |
| egal Description: Building Permit #(s): 23860                                              |                     |
| Building Permit #(s): 23860 Water Permit #(s): 41272 PREPARED BY: Cook, Cloud, Clark, Wolf | Survey Report(s):   |