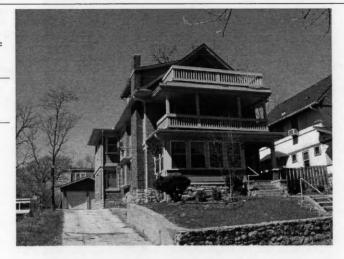

PREPARED BY: Cloud, Clark, Wolf

E. 39th

Address/Location:

603

E. 39th

St

Kansas City

64110-

County: Jackson

Property name, present:

Plan Shape Rectangular

Property name, historic:

Number of Stories: 2

Type of Construction: frame

Use, present single dwelling

Use, original: single dwelling

Roof Type and Material(s):

hip; composition

Date Constructed: 1910

Cladding Material(s):

stucco

Historic Integrity: Excellent

Style/Type: Craftsman: Eclectic

Foundation Material(s):

stone

degree

Demolished?:

Date of Demo:

**Porches** 

front; full; balcony roof, stone columns and

balustrade

Photo Date: 2001

### JA-AS-067-002

| DESCRIPTION OF ENVIRONMENT AND OUTBUILDINGS foot wood privacy fence surrounds back yard    |                     |
|--------------------------------------------------------------------------------------------|---------------------|
| ADDITIONAL PHYSICAL DESCRIPTION:                                                           |                     |
|                                                                                            |                     |
| HISTORY AND SIGNIFICANCE:                                                                  |                     |
|                                                                                            |                     |
| Architect/engineer/designer: unknown                                                       |                     |
| contractor/builder/craftsman: Edwin Ruthven Crutcher                                       |                     |
| Developer: L. Crutcher & Son                                                               |                     |
| resident of the Lombard Investment Company," residing at                                   | 5446 HUGSI AVEILUE. |
|                                                                                            | Date:               |
| Kansas City Register:                                                                      | Date:               |
| National Register:                                                                         |                     |
|                                                                                            | Date:               |
| A MINISTER ST. A MERINANCE PAR                                                             | Date:               |
|                                                                                            | Date:               |
| egal Description:                                                                          | Survey Report(s):   |
| egal Description: Building Permit #(s): 23860                                              |                     |
| Building Permit #(s): 23860 Water Permit #(s): 41272 PREPARED BY: Cook, Cloud, Clark, Wolf | Survey Report(s):   |