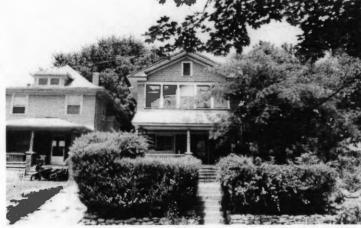

PREPARED BY: Cloud, Clark, Wolf

E. 39th

Address/Location:

603

E. 39th

St

Kansas City

64110-

County: Jackson

Property name, present:

Plan Shape Rectangular

Property name, historic:

Number of Stories: 2

Type of Construction: frame

Use, present single dwelling

Use, original: single dwelling

Roof Type and Material(s):

hip; composition

Date Constructed: 1910

Cladding Material(s):

stucco

Historic Integrity: Excellent

Style/Type: Craftsman: Eclectic

Foundation Material(s):

stone

degree

Demolished?:

Date of Demo:

**Porches** 

front; full; balcony roof, stone columns and

balustrade

Photo Date: 2001