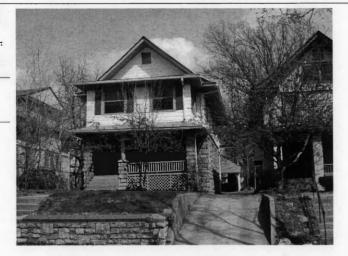

PREPARED BY: Cloud, Clark, Wolf

E. 39th

Address/Location:

603

E. 39th

St

Kansas City

64110-

County: Jackson

Property name, present:

Plan Shape Rectangular

Property name, historic:

Number of Stories: 2

Type of Construction: frame

Use, present single dwelling

Use, original: single dwelling

Roof Type and Material(s):

hip; composition

Date Constructed: 1910

Cladding Material(s):

stucco

Historic Integrity: Excellent

Style/Type: Craftsman: Eclectic

Foundation Material(s):

stone

degree

Demolished?:

Date of Demo:

**Porches** 

front; full; balcony roof, stone columns and

balustrade

Photo Date: 2001

### JA-AS-067-002

| DESCRIPTION OF ENVIRONMENT AND OUTBUILDINGS foot wood privacy fence surrounds back yard    |                     |
|--------------------------------------------------------------------------------------------|---------------------|
| ADDITIONAL PHYSICAL DESCRIPTION:                                                           |                     |
|                                                                                            |                     |
| HISTORY AND SIGNIFICANCE:                                                                  |                     |
|                                                                                            |                     |
| Architect/engineer/designer: unknown                                                       |                     |
| contractor/builder/craftsman: Edwin Ruthven Crutcher                                       |                     |
| Developer: L. Crutcher & Son                                                               |                     |
| resident of the Lombard Investment Company," residing at                                   | 5446 HUGSI AVEILUE. |
|                                                                                            | Date:               |
| Kansas City Register:                                                                      | Date:               |
| National Register:                                                                         |                     |
|                                                                                            | Date:               |
| A MINISTER ST. A MERINANCE PAR                                                             | Date:               |
|                                                                                            | Date:               |
| egal Description:                                                                          | Survey Report(s):   |
| egal Description: Building Permit #(s): 23860                                              |                     |
| Building Permit #(s): 23860 Water Permit #(s): 41272 PREPARED BY: Cook, Cloud, Clark, Wolf | Survey Report(s):   |