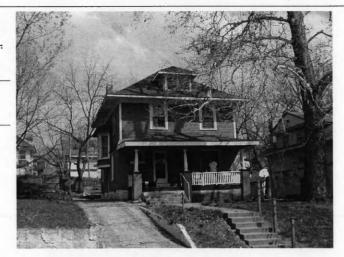

PREPARED BY: Cloud, Clark, Wolf

E. 39th

Address/Location:

603

E. 39th

St

Kansas City

64110-

County: Jackson

Property name, present:

Plan Shape Rectangular

Property name, historic:

Number of Stories: 2

Type of Construction: frame

Use, present single dwelling

Use, original: single dwelling

Roof Type and Material(s):

hip; composition

Date Constructed: 1910

Cladding Material(s):

stucco

Historic Integrity: Excellent

Style/Type: Craftsman: Eclectic

Foundation Material(s):

stone

degree

Demolished?:

Date of Demo:

**Porches** 

front; full; balcony roof, stone columns and

balustrade

Photo Date: 2001

### JA-AS-067-002

| DESCRIPTION OF ENVIRONMENT AND OUTBUILDINGS foot wood privacy fence surrounds back yard    |                     |
|--------------------------------------------------------------------------------------------|---------------------|
| ADDITIONAL PHYSICAL DESCRIPTION:                                                           |                     |
|                                                                                            |                     |
| HISTORY AND SIGNIFICANCE:                                                                  |                     |
|                                                                                            |                     |
| Architect/engineer/designer: unknown                                                       |                     |
| contractor/builder/craftsman: Edwin Ruthven Crutcher                                       |                     |
| Developer: L. Crutcher & Son                                                               |                     |
| resident of the Lombard Investment Company," residing at                                   | 5446 HUGSI AVEILUE. |
|                                                                                            | Date:               |
| Kansas City Register:                                                                      | Date:               |
| National Register:                                                                         |                     |
|                                                                                            | Date:               |
| A MINISTER ST. A MERINANCE PAR                                                             | Date:               |
|                                                                                            | Date:               |
| egal Description:                                                                          | Survey Report(s):   |
| egal Description: Building Permit #(s): 23860                                              |                     |
| Building Permit #(s): 23860 Water Permit #(s): 41272 PREPARED BY: Cook, Cloud, Clark, Wolf | Survey Report(s):   |