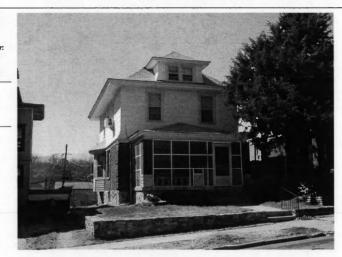

#### KANSAS CITY HISTORIC RESOURCES **Survey Form**

Address/Location:

39th

St

Kansas City

64110-

County: Jackson

Property name, present:

Plan Shape Irregular

Property name, historic:

Number of Stories: 1

Type of Construction:

Use, present single dwelling

Use, original: single dwelling

Roof Type and Material(s):

hip; composition

Date Constructed: 1909

Cladding Material(s):

stucco

Historic Integrity: Excellent

Style/Type: Mission

Foundation Material(s):

degree

Demolished?:

Date of Demo:

front; 1/2; stoop, wrought iron balustrade

Photographer: LV11-

Photo Date:

2001

| railroad tie retaining walls in front yard                                                                                                                                                                                                         | IGS                                                                                                      |
|----------------------------------------------------------------------------------------------------------------------------------------------------------------------------------------------------------------------------------------------------|----------------------------------------------------------------------------------------------------------|
|                                                                                                                                                                                                                                                    |                                                                                                          |
|                                                                                                                                                                                                                                                    |                                                                                                          |
| ADDITIONAL PHYSICAL DESCRIPTION:<br>ront street basement garage, 6/1 double hung windows                                                                                                                                                           |                                                                                                          |
|                                                                                                                                                                                                                                                    |                                                                                                          |
|                                                                                                                                                                                                                                                    |                                                                                                          |
|                                                                                                                                                                                                                                                    |                                                                                                          |
|                                                                                                                                                                                                                                                    |                                                                                                          |
| HISTORY AND SIGNIFICANCE:                                                                                                                                                                                                                          |                                                                                                          |
| Architect/engineer/designer: unknown                                                                                                                                                                                                               |                                                                                                          |
| Contractor/builder/craftsman: Edwin Ruthven Crutche                                                                                                                                                                                                | r                                                                                                        |
| Developer: L. Crutcher & Son                                                                                                                                                                                                                       |                                                                                                          |
|                                                                                                                                                                                                                                                    |                                                                                                          |
| Kansas and then Kansas City in 1889 as "vice-president                                                                                                                                                                                             | ansas City, born in Tennessee in 1853 and moving to of the Lombard Investment Company," residing at 3448 |
| Kansas and then Kansas City in 1889 as "vice-president froost Avenue.                                                                                                                                                                              | ansas City, born in Tennessee in 1853 and moving to of the Lombard Investment Company," residing at 3448 |
| Kansas and then Kansas City in 1889 as "vice-president froost Avenue.  Register Status: C                                                                                                                                                          | ansas City, born in Tennessee in 1853 and moving to of the Lombard Investment Company," residing at 3448 |
| Cansas and then Kansas City in 1889 as "vice-president roost Avenue.  Register Status: C  Kansas City Register:                                                                                                                                    | of the Lombard Investment Company," residing at 3448                                                     |
| Kansas and then Kansas City in 1889 as *vice-president froost Avenue.  Register Status: C  Kansas City Register:                                                                                                                                   | of the Lombard Investment Company," residing at 3448                                                     |
| Kansas and then Kansas City in 1889 as "vice-president froost Avenue.  Register Status: C  Kansas City Register:  National Register:                                                                                                               | of the Lombard Investment Company," residing at 3448                                                     |
| Kansas and then Kansas City in 1889 as *vice-president Froost Avenue.  Register Status: C  Kansas City Register:  National Register:                                                                                                               | of the Lombard Investment Company," residing at 3448                                                     |
| Kansas and then Kansas City in 1889 as *vice-president Froost Avenue.  Register Status: C  Kansas City Register:  National Register:                                                                                                               | of the Lombard Investment Company," residing at 3448                                                     |
| 1909 –L. Crutcher & Son; Edwin Crutcher, a realtor in K. Kansas and then Kansas City in 1889 as "vice-president Troost Avenue.  Register Status: C  Kansas City Register:  National Register:  Legal Description:  Building Permit #(s): no permit | of the Lombard Investment Company," residing at 3448                                                     |