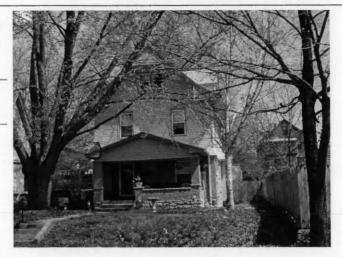

PREPARED BY: Cloud, Clark, Wolf

E. 39th

Address/Location:

603

E. 39th

St

Kansas City

64110-

County: Jackson

Property name, present:

Plan Shape Rectangular

Property name, historic:

Number of Stories: 2

Type of Construction: frame

Use, present single dwelling

Use, original: single dwelling

Roof Type and Material(s):

hip; composition

Date Constructed: 1910

Cladding Material(s):

stucco

Historic Integrity: Excellent

Style/Type: Craftsman: Eclectic

Foundation Material(s):

stone

degree

Demolished?:

Date of Demo:

**Porches** 

front; full; balcony roof, stone columns and

balustrade

Photo Date: 2001

### JA-AS-067-002

| DESCRIPTION OF ENVIRONMENT AND OUTBUILDINGS foot wood privacy fence surrounds back yard    |                     |
|--------------------------------------------------------------------------------------------|---------------------|
| ADDITIONAL PHYSICAL DESCRIPTION:                                                           |                     |
|                                                                                            |                     |
| HISTORY AND SIGNIFICANCE:                                                                  |                     |
|                                                                                            |                     |
| Architect/engineer/designer: unknown                                                       |                     |
| contractor/builder/craftsman: Edwin Ruthven Crutcher                                       |                     |
| Developer: L. Crutcher & Son                                                               |                     |
| resident of the Lombard Investment Company," residing at                                   | 5446 HUGSI AVEILUE. |
|                                                                                            | Date:               |
| Kansas City Register:                                                                      | Date:               |
| National Register:                                                                         |                     |
|                                                                                            | Date:               |
| A MINISTER ST. A MERINANCE PAR                                                             | Date:               |
|                                                                                            | Date:               |
| egal Description:                                                                          | Survey Report(s):   |
| egal Description: Building Permit #(s): 23860                                              |                     |
| Building Permit #(s): 23860 Water Permit #(s): 41272 PREPARED BY: Cook, Cloud, Clark, Wolf | Survey Report(s):   |