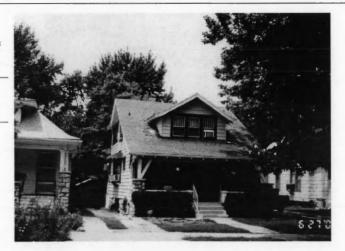

PREPARED BY: Cloud, Clark, Wolf

E. 39th

Address/Location:

603

E. 39th

St

Kansas City

64110-

County: Jackson

Property name, present:

Plan Shape Rectangular

Property name, historic:

Number of Stories: 2

Type of Construction: frame

Use, present single dwelling

Use, original: single dwelling

Roof Type and Material(s):

hip; composition

Date Constructed: 1910

Cladding Material(s):

stucco

Historic Integrity: Excellent

Style/Type: Craftsman: Eclectic

Foundation Material(s):

stone

degree

Demolished?:

Date of Demo:

**Porches** 

front; full; balcony roof, stone columns and

balustrade

Photo Date: 2001

### JA-AS-067-002

| DESCRIPTION OF ENVIRONMENT AND OUTBUILDINGS foot wood privacy fence surrounds back yard    |                     |
|--------------------------------------------------------------------------------------------|---------------------|
| ADDITIONAL PHYSICAL DESCRIPTION:                                                           |                     |
|                                                                                            |                     |
| HISTORY AND SIGNIFICANCE:                                                                  |                     |
|                                                                                            |                     |
| Architect/engineer/designer: unknown                                                       |                     |
| contractor/builder/craftsman: Edwin Ruthven Crutcher                                       |                     |
| Developer: L. Crutcher & Son                                                               |                     |
| resident of the Lombard Investment Company," residing at                                   | 5446 HUGSI AVEILUE. |
|                                                                                            | Date:               |
| Kansas City Register:                                                                      | Date:               |
| National Register:                                                                         |                     |
|                                                                                            | Date:               |
| A MINISTER ST. A MERINANCE PAR                                                             | Date:               |
|                                                                                            | Date:               |
| egal Description:                                                                          | Survey Report(s):   |
| egal Description: Building Permit #(s): 23860                                              |                     |
| Building Permit #(s): 23860 Water Permit #(s): 41272 PREPARED BY: Cook, Cloud, Clark, Wolf | Survey Report(s):   |