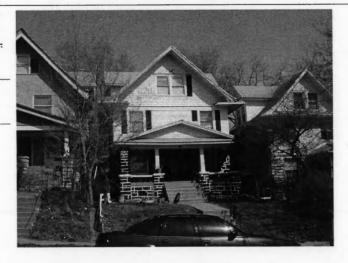

DESCRIPTION OF ENVIRONMENT AND OUTBUILDINGS

Address/Location:

701

39th

St

Kansas City

MO 64110County: Jackson

Property name, present:

Plan Shape Rectangular

Property name, historic:

Number of Stories: 1 1/2

Type of Construction:

frame

Use, present multiple dwelling

Use, original: single dwelling

Roof Type and Material(s):

side-gable, front dormer; composition

Date Constructed: 1920

Cladding Material(s): wood shingles

Historic Integrity: Good

Style/Type: Bungalow

Foundation Material(s):

degree

Demolished?:

Date of Demo:

Porches

front; full; shed roof; stone columns

Photo Date: 2001

| DESCRIPTION OF ENVIRONMENT AND OUTBUILDING                     | S                                         |
|----------------------------------------------------------------|-------------------------------------------|
|                                                                |                                           |
| ADDITIONAL PHYSICAL DESCRIPTION:                               |                                           |
| ide street basement garage, vinyl soffits, 3/1 double hung     | windows on 2nd story                      |
| HISTORY AND SIGNIFIC ANCE.                                     |                                           |
| HISTORY AND SIGNIFICANCE: Architect/engineer/designer: unknown |                                           |
| Contractor/builder/craftsman: unknown                          |                                           |
|                                                                |                                           |
| Developer: B.D. Morley<br>1920 —owner: Morley                  |                                           |
|                                                                |                                           |
| Register Status: C                                             |                                           |
| Kansas City Register:                                          | Date:                                     |
| National Register:                                             | Date:                                     |
| CAUNCED OF SUPERMINERS.                                        |                                           |
| Legal Description:                                             |                                           |
| Building Permit #(s): no permit                                | Survey Report(s):<br>South Hyde Park 2001 |
| Water Permit #(s): 64111                                       | ,,                                        |
| PREPARED BY: Cloud, Clark, Wolf                                | Date: 2000-2001, update 02/07             |
| 701 E. 39th St                                                 | wpt-shp-72                                |