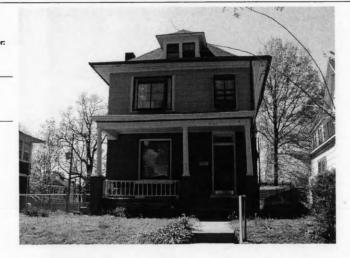

DESCRIPTION OF ENVIRONMENT AND OUTBUILDINGS

Address/Location:

701

39th

St

Kansas City

MO 64110County: Jackson

Property name, present:

Plan Shape Rectangular

Property name, historic:

Number of Stories: 1 1/2

Type of Construction:

frame

Use, present multiple dwelling

Use, original: single dwelling

Roof Type and Material(s):

side-gable, front dormer; composition

Date Constructed: 1920

Cladding Material(s): wood shingles

Historic Integrity: Good

Style/Type: Bungalow

Foundation Material(s):

degree

Demolished?:

Date of Demo:

Porches

front; full; shed roof; stone columns

Photo Date: 2001

| DESCRIPTION OF ENVIRONMENT AND OUTBUILDING                     | S                                         |
|----------------------------------------------------------------|-------------------------------------------|
|                                                                |                                           |
| ADDITIONAL PHYSICAL DESCRIPTION:                               |                                           |
| ide street basement garage, vinyl soffits, 3/1 double hung     | windows on 2nd story                      |
| HISTORY AND SIGNIFIC ANCE.                                     |                                           |
| HISTORY AND SIGNIFICANCE: Architect/engineer/designer: unknown |                                           |
| Contractor/builder/craftsman: unknown                          |                                           |
|                                                                |                                           |
| Developer: B.D. Morley<br>1920 —owner: Morley                  |                                           |
|                                                                |                                           |
| Register Status: C                                             |                                           |
| Kansas City Register:                                          | Date:                                     |
| National Register:                                             | Date:                                     |
| CAUNCED OF SUPERMINERS.                                        |                                           |
| Legal Description:                                             |                                           |
| Building Permit #(s): no permit                                | Survey Report(s):<br>South Hyde Park 2001 |
| Water Permit #(s): 64111                                       | ,,                                        |
| PREPARED BY: Cloud, Clark, Wolf                                | Date: 2000-2001, update 02/07             |
| 701 E. 39th St                                                 | wpt-shp-72                                |