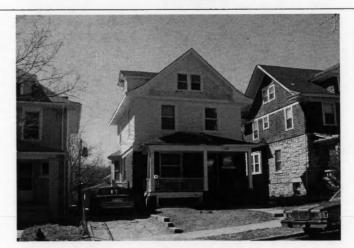

#### KANSAS CITY HISTORIC RESOURCES **Survey Form**

Address/Location:

39th

St

Kansas City

64110-

County: Jackson

Property name, present:

Plan Shape Irregular

Property name, historic:

Number of Stories: 1

Type of Construction:

Use, present single dwelling

Use, original: single dwelling

Roof Type and Material(s):

hip; composition

Date Constructed: 1909

Cladding Material(s):

stucco

Historic Integrity: Excellent

Style/Type: Mission

Foundation Material(s):

degree

Demolished?:

Date of Demo:

front; 1/2; stoop, wrought iron balustrade

Photographer: LV11-

Photo Date:

2001

| railroad tie retaining walls in front yard                                                                                                                                                                                                         | IGS                                                                                                      |
|----------------------------------------------------------------------------------------------------------------------------------------------------------------------------------------------------------------------------------------------------|----------------------------------------------------------------------------------------------------------|
|                                                                                                                                                                                                                                                    |                                                                                                          |
|                                                                                                                                                                                                                                                    |                                                                                                          |
| ADDITIONAL PHYSICAL DESCRIPTION:<br>ront street basement garage, 6/1 double hung windows                                                                                                                                                           |                                                                                                          |
|                                                                                                                                                                                                                                                    |                                                                                                          |
|                                                                                                                                                                                                                                                    |                                                                                                          |
|                                                                                                                                                                                                                                                    |                                                                                                          |
|                                                                                                                                                                                                                                                    |                                                                                                          |
| HISTORY AND SIGNIFICANCE:                                                                                                                                                                                                                          |                                                                                                          |
| Architect/engineer/designer: unknown                                                                                                                                                                                                               |                                                                                                          |
| Contractor/builder/craftsman: Edwin Ruthven Crutche                                                                                                                                                                                                | r                                                                                                        |
| Developer: L. Crutcher & Son                                                                                                                                                                                                                       |                                                                                                          |
|                                                                                                                                                                                                                                                    |                                                                                                          |
| Kansas and then Kansas City in 1889 as "vice-president                                                                                                                                                                                             | ansas City, born in Tennessee in 1853 and moving to of the Lombard Investment Company," residing at 3448 |
| Kansas and then Kansas City in 1889 as "vice-president froost Avenue.                                                                                                                                                                              | ansas City, born in Tennessee in 1853 and moving to of the Lombard Investment Company," residing at 3448 |
| Kansas and then Kansas City in 1889 as "vice-president froost Avenue.  Register Status: C                                                                                                                                                          | ansas City, born in Tennessee in 1853 and moving to of the Lombard Investment Company," residing at 3448 |
| Cansas and then Kansas City in 1889 as "vice-president roost Avenue.  Register Status: C  Kansas City Register:                                                                                                                                    | of the Lombard Investment Company," residing at 3448                                                     |
| Kansas and then Kansas City in 1889 as *vice-president froost Avenue.  Register Status: C  Kansas City Register:                                                                                                                                   | of the Lombard Investment Company," residing at 3448                                                     |
| Kansas and then Kansas City in 1889 as "vice-president froost Avenue.  Register Status: C  Kansas City Register:  National Register:                                                                                                               | of the Lombard Investment Company," residing at 3448                                                     |
| Kansas and then Kansas City in 1889 as *vice-president Froost Avenue.  Register Status: C  Kansas City Register:  National Register:                                                                                                               | of the Lombard Investment Company," residing at 3448                                                     |
| Kansas and then Kansas City in 1889 as *vice-president Froost Avenue.  Register Status: C  Kansas City Register:  National Register:                                                                                                               | of the Lombard Investment Company," residing at 3448                                                     |
| 1909 –L. Crutcher & Son; Edwin Crutcher, a realtor in K. Kansas and then Kansas City in 1889 as "vice-president Troost Avenue.  Register Status: C  Kansas City Register:  National Register:  Legal Description:  Building Permit #(s): no permit | of the Lombard Investment Company," residing at 3448                                                     |