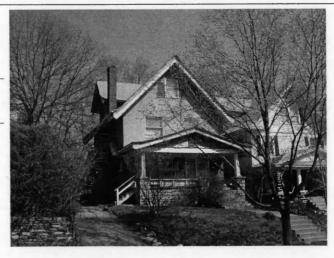

PREPARED BY: Cloud, Clark, Wolf

E. 39th

Address/Location:

603

E. 39th

St

Kansas City

64110-

County: Jackson

Property name, present:

Plan Shape Rectangular

Property name, historic:

Number of Stories: 2

Type of Construction: frame

Use, present single dwelling

Use, original: single dwelling

Roof Type and Material(s):

hip; composition

Date Constructed: 1910

Cladding Material(s):

stucco

Historic Integrity: Excellent

Style/Type: Craftsman: Eclectic

Foundation Material(s):

stone

degree

Demolished?:

Date of Demo:

**Porches** 

front; full; balcony roof, stone columns and

balustrade

Photo Date: 2001

### JA-AS-067-002

| DESCRIPTION OF ENVIRONMENT AND OUTBUILDINGS foot wood privacy fence surrounds back yard    |                     |
|--------------------------------------------------------------------------------------------|---------------------|
| ADDITIONAL PHYSICAL DESCRIPTION:                                                           |                     |
|                                                                                            |                     |
| HISTORY AND SIGNIFICANCE:                                                                  |                     |
|                                                                                            |                     |
| Architect/engineer/designer: unknown                                                       |                     |
| contractor/builder/craftsman: Edwin Ruthven Crutcher                                       |                     |
| Developer: L. Crutcher & Son                                                               |                     |
| resident of the Lombard Investment Company," residing at                                   | 5446 HUGSI AVEILUE. |
|                                                                                            | Date:               |
| Kansas City Register:                                                                      | Date:               |
| National Register:                                                                         |                     |
|                                                                                            | Date:               |
| A MINISTER ST. A MERINANCE PAR                                                             | Date:               |
|                                                                                            | Date:               |
| egal Description:                                                                          | Survey Report(s):   |
| egal Description: Building Permit #(s): 23860                                              |                     |
| Building Permit #(s): 23860 Water Permit #(s): 41272 PREPARED BY: Cook, Cloud, Clark, Wolf | Survey Report(s):   |