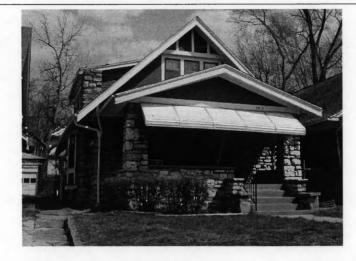

Plan Shape Rectangular

Property name, historic:

Number of Stories: 1 1/2

Type of Construction:

frame

Use, present multiple dwelling

Use, original: single dwelling

Roof Type and Material(s):

side-gable, front dormer; composition

Date Constructed: 1920

Cladding Material(s): wood shingles

Historic Integrity: Good

Style/Type: Bungalow

Foundation Material(s):

degree

Demolished?:

Date of Demo:

Porches

front; full; shed roof; stone columns

Photo Date: 2001

| DESCRIPTION OF ENVIRONMENT AND OUTBUILDING                     | S                                         |
|----------------------------------------------------------------|-------------------------------------------|
|                                                                |                                           |
| ADDITIONAL PHYSICAL DESCRIPTION:                               |                                           |
| ide street basement garage, vinyl soffits, 3/1 double hung     | windows on 2nd story                      |
| HISTORY AND SIGNIFIC ANCE.                                     |                                           |
| HISTORY AND SIGNIFICANCE: Architect/engineer/designer: unknown |                                           |
| Contractor/builder/craftsman: unknown                          |                                           |
|                                                                |                                           |
| Developer: B.D. Morley<br>1920 —owner: Morley                  |                                           |
|                                                                |                                           |
| Register Status: C                                             |                                           |
| Kansas City Register:                                          | Date:                                     |
| National Register:                                             | Date:                                     |
| CAUNCED OF SUPERMINERS.                                        |                                           |
| Legal Description:                                             |                                           |
| Building Permit #(s): no permit                                | Survey Report(s):<br>South Hyde Park 2001 |
| Water Permit #(s): 64111                                       | ,,                                        |
| PREPARED BY: Cloud, Clark, Wolf                                | Date: 2000-2001, update 02/07             |
| 701 E. 39th St                                                 | wpt-shp-72                                |