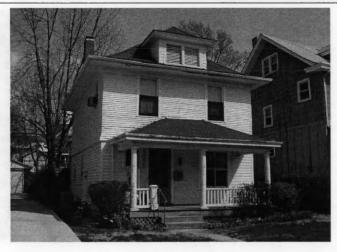

64110-

Address/Location:

605

39th

St

Kansas City

County: Jackson

Property name, present:

Plan Shape Rectangular

Property name, historic:

Number of Stories: 1 1/2

Type of Construction:

frame

Use, present single dwelling

Use, original: single dwelling

Roof Type and Material(s):

side-gable, front dormer/balcony, flared; composit

Date Constructed: 1909

Style/Type: Craftsman Bungalow

Cladding Material(s):

stucco

Historic Integrity: Good

Foundation Material(s):

stone

degree

Demolished?:

Date of Demo:

front; full; shed roof

Photo Date: 2001

### JA-AS-067-003

| ADDITIONAL PHYSICAL DESCRIPTION:                                                                                                                                                                                                                                                                                                                                                  |                                                                                                                                                                                                                                |
|-----------------------------------------------------------------------------------------------------------------------------------------------------------------------------------------------------------------------------------------------------------------------------------------------------------------------------------------------------------------------------------|--------------------------------------------------------------------------------------------------------------------------------------------------------------------------------------------------------------------------------|
| 4/1 double hung windows; The historic features inside the hodoor. In the living room there are thirteen windows, oak book cabinet with stained glass doors dominates the south wall of ceiling and long window seat. The old back porch has been i with windows on three sides. A butler's pantry and half bath if floor lead to a porch that overlooks the park across the stree | cases and a distinctive stone fireplace. A built-in oak<br>the dining room; the room also contains a box beam<br>noorporated into the kitchen to create an eating area<br>ound out the first floor. French doors on the second |
| HISTORY AND SIGNIFICANCE:                                                                                                                                                                                                                                                                                                                                                         |                                                                                                                                                                                                                                |
| Architect/engineer/designer: unknown                                                                                                                                                                                                                                                                                                                                              |                                                                                                                                                                                                                                |
| Contractor/builder/craftsman: Edwin Ruthven Crutcher                                                                                                                                                                                                                                                                                                                              |                                                                                                                                                                                                                                |
| Developer: L. Crutcher & Son                                                                                                                                                                                                                                                                                                                                                      |                                                                                                                                                                                                                                |
| occupied the house for about three years from 1911 to 1914                                                                                                                                                                                                                                                                                                                        | For the next 30 years the house change hands over                                                                                                                                                                              |
| eight times. It was not until the 1940s that a long-term owner<br>and their children Vartan and Loretta. The Gulaians owned A<br>ocated for many years at 3916 Broadway. The family occupi<br>early 1990s.                                                                                                                                                                        | finally occupied the site, Astur and Stella Gulaian<br>Astur Gulaian & Sons Rugs, an Oriental rug store                                                                                                                        |
| eight times. It was not until the 1940s that a long-term owner<br>and their children Vartan and Loretta. The Gulaians owned A<br>located for many years at 3916 Broadway. The family occupi<br>early 1990s.  Register Status: C                                                                                                                                                   | finally occupied the site, Astur and Stella Gulaian<br>Astur Gulaian & Sons Rugs, an Oriental rug store                                                                                                                        |
| eight times. It was not until the 1940s that a long-term owner and their children Vartan and Loretta. The Gulaians owned Alocated for many years at 3916 Broadway. The family occupiearly 1990s.  Register Status: C  Kansas City Register:                                                                                                                                       | finally occupied the site, Astur and Stella Gulaian<br>stur Gulaian & Sons Rugs, an Oriental rug store<br>ed the house until the death of Mrs. Gulaian in the                                                                  |
| eight times. It was not until the 1940s that a long-term owner and their children Vartan and Loretta. The Gulaians owned Allocated for many years at 3916 Broadway. The family occupiearly 1990s.  Register Status: C  Kansas City Register:  National Register:                                                                                                                  | finally occupied the site, Astur and Stella Gulaian<br>stur Gulaian & Sons Rugs, an Oriental rug store<br>led the house until the death of Mrs. Gulaian in the<br>Date:                                                        |
| eight times. It was not until the 1940s that a long-term owner and their children Vartan and Loretta. The Gulaians owned Alocated for many years at 3916 Broadway. The family occupiearly 1990s.  Register Status: C  Kansas City Register:  National Register:                                                                                                                   | finally occupied the site, Astur and Stella Gulaian<br>stur Gulaian & Sons Rugs, an Oriental rug store<br>led the house until the death of Mrs. Gulaian in the<br>Date:                                                        |
| eight times. It was not until the 1940s that a long-term owner and their children Vartan and Loretta. The Gulaians owned A located for many years at 3916 Broadway. The family occupiearly 1990s.  Register Status: C  Kansas City Register:  National Register:  Legal Description:                                                                                              | finally occupied the site, Astur and Stella Gulaian<br>stur Gulaian & Sons Rugs, an Oriental rug store<br>led the house until the death of Mrs. Gulaian in the<br>Date:                                                        |
| eight times. It was not until the 1940s that a long-term owner and their children Vartan and Loretta. The Gulaians owned Alocated for many years at 3916 Broadway. The family occupiearly 1990s.  Register Status: C  Kansas City Register:  National Register:  Legal Description:  Building Permit #(s): 59973                                                                  | finally occupied the site, Astur and Stella Gulaian stur Gulaian & Sons Rugs, an Oriental rug store led the house until the death of Mrs. Gulaian in the Date:  Date:  Date:                                                   |
| eight times. It was not until the 1940s that a long-term owner and their children Vartan and Loretta. The Gulaians owned Allocated for many years at 3916 Broadway. The family occupiedry 1990s.  Register Status: C  Kansas City Register:  National Register:                                                                                                                   | finally occupied the site, Astur and Stella Gulaian stur Gulaian & Sons Rugs, an Oriental rug store led the house until the death of Mrs. Gulaian in the Date:  Date:  Date:                                                   |