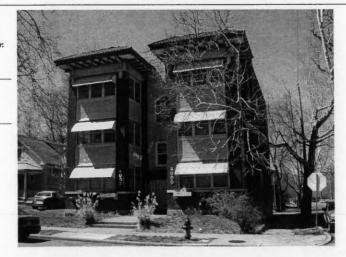

#### KANSAS CITY HISTORIC RESOURCES **Survey Form**

Address/Location:

39th

St

Kansas City

64110-

County: Jackson

Property name, present:

Plan Shape Irregular

Property name, historic:

Number of Stories: 1

Type of Construction:

Use, present single dwelling

Use, original: single dwelling

Roof Type and Material(s):

hip; composition

Date Constructed: 1909

Cladding Material(s):

stucco

Historic Integrity: Excellent

Style/Type: Mission

Foundation Material(s):

degree

Demolished?:

Date of Demo:

front; 1/2; stoop, wrought iron balustrade

Photographer: LV11-

Photo Date:

2001

| railroad tie retaining walls in front yard                                                                                                                                                                                                         | IGS                                                                                                      |
|----------------------------------------------------------------------------------------------------------------------------------------------------------------------------------------------------------------------------------------------------|----------------------------------------------------------------------------------------------------------|
|                                                                                                                                                                                                                                                    |                                                                                                          |
|                                                                                                                                                                                                                                                    |                                                                                                          |
| ADDITIONAL PHYSICAL DESCRIPTION:<br>ront street basement garage, 6/1 double hung windows                                                                                                                                                           |                                                                                                          |
|                                                                                                                                                                                                                                                    |                                                                                                          |
|                                                                                                                                                                                                                                                    |                                                                                                          |
|                                                                                                                                                                                                                                                    |                                                                                                          |
|                                                                                                                                                                                                                                                    |                                                                                                          |
| HISTORY AND SIGNIFICANCE:                                                                                                                                                                                                                          |                                                                                                          |
| Architect/engineer/designer: unknown                                                                                                                                                                                                               |                                                                                                          |
| Contractor/builder/craftsman: Edwin Ruthven Crutche                                                                                                                                                                                                | r                                                                                                        |
| Developer: L. Crutcher & Son                                                                                                                                                                                                                       |                                                                                                          |
|                                                                                                                                                                                                                                                    |                                                                                                          |
| Kansas and then Kansas City in 1889 as "vice-president                                                                                                                                                                                             | ansas City, born in Tennessee in 1853 and moving to of the Lombard Investment Company," residing at 3448 |
| Kansas and then Kansas City in 1889 as "vice-president froost Avenue.                                                                                                                                                                              | ansas City, born in Tennessee in 1853 and moving to of the Lombard Investment Company," residing at 3448 |
| Kansas and then Kansas City in 1889 as "vice-president froost Avenue.  Register Status: C                                                                                                                                                          | ansas City, born in Tennessee in 1853 and moving to of the Lombard Investment Company," residing at 3448 |
| Cansas and then Kansas City in 1889 as "vice-president roost Avenue.  Register Status: C  Kansas City Register:                                                                                                                                    | of the Lombard Investment Company," residing at 3448                                                     |
| Kansas and then Kansas City in 1889 as *vice-president froost Avenue.  Register Status: C  Kansas City Register:                                                                                                                                   | of the Lombard Investment Company," residing at 3448                                                     |
| Kansas and then Kansas City in 1889 as "vice-president froost Avenue.  Register Status: C  Kansas City Register:  National Register:                                                                                                               | of the Lombard Investment Company," residing at 3448                                                     |
| Kansas and then Kansas City in 1889 as *vice-president Froost Avenue.  Register Status: C  Kansas City Register:  National Register:                                                                                                               | of the Lombard Investment Company," residing at 3448                                                     |
| Kansas and then Kansas City in 1889 as *vice-president Froost Avenue.  Register Status: C  Kansas City Register:  National Register:                                                                                                               | of the Lombard Investment Company," residing at 3448                                                     |
| 1909 –L. Crutcher & Son; Edwin Crutcher, a realtor in K. Kansas and then Kansas City in 1889 as "vice-president Troost Avenue.  Register Status: C  Kansas City Register:  National Register:  Legal Description:  Building Permit #(s): no permit | of the Lombard Investment Company," residing at 3448                                                     |