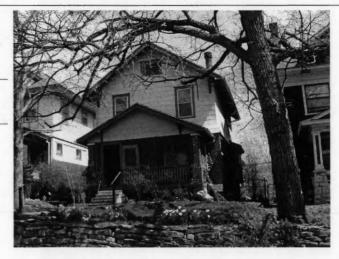

64110-

Address/Location:

605

39th

St

Kansas City

County: Jackson

Property name, present:

Plan Shape Rectangular

Property name, historic:

Number of Stories: 1 1/2

Type of Construction:

frame

Use, present single dwelling

Use, original: single dwelling

Roof Type and Material(s):

side-gable, front dormer/balcony, flared; composit

Date Constructed: 1909

Style/Type: Craftsman Bungalow

Cladding Material(s):

stucco

Historic Integrity: Good

Foundation Material(s):

stone

degree

Demolished?:

Date of Demo:

front; full; shed roof

Photo Date: 2001

### JA-AS-067-003

| ADDITIONAL PHYSICAL DESCRIPTION:                                                                                                                                                                                                                                                                                                                                                  |                                                                                                                                                                                                                                |
|-----------------------------------------------------------------------------------------------------------------------------------------------------------------------------------------------------------------------------------------------------------------------------------------------------------------------------------------------------------------------------------|--------------------------------------------------------------------------------------------------------------------------------------------------------------------------------------------------------------------------------|
| 4/1 double hung windows; The historic features inside the hodoor. In the living room there are thirteen windows, oak book cabinet with stained glass doors dominates the south wall of ceiling and long window seat. The old back porch has been i with windows on three sides. A butler's pantry and half bath if floor lead to a porch that overlooks the park across the stree | cases and a distinctive stone fireplace. A built-in oak<br>the dining room; the room also contains a box beam<br>noorporated into the kitchen to create an eating area<br>ound out the first floor. French doors on the second |
| HISTORY AND SIGNIFICANCE:                                                                                                                                                                                                                                                                                                                                                         |                                                                                                                                                                                                                                |
| Architect/engineer/designer: unknown                                                                                                                                                                                                                                                                                                                                              |                                                                                                                                                                                                                                |
| Contractor/builder/craftsman: Edwin Ruthven Crutcher                                                                                                                                                                                                                                                                                                                              |                                                                                                                                                                                                                                |
| Developer: L. Crutcher & Son                                                                                                                                                                                                                                                                                                                                                      |                                                                                                                                                                                                                                |
| occupied the house for about three years from 1911 to 1914                                                                                                                                                                                                                                                                                                                        | For the next 30 years the house change hands over                                                                                                                                                                              |
| eight times. It was not until the 1940s that a long-term owner<br>and their children Vartan and Loretta. The Gulaians owned A<br>ocated for many years at 3916 Broadway. The family occupi<br>early 1990s.                                                                                                                                                                        | finally occupied the site, Astur and Stella Gulaian<br>Astur Gulaian & Sons Rugs, an Oriental rug store                                                                                                                        |
| eight times. It was not until the 1940s that a long-term owner<br>and their children Vartan and Loretta. The Gulaians owned A<br>located for many years at 3916 Broadway. The family occupi<br>early 1990s.  Register Status: C                                                                                                                                                   | finally occupied the site, Astur and Stella Gulaian<br>Astur Gulaian & Sons Rugs, an Oriental rug store                                                                                                                        |
| eight times. It was not until the 1940s that a long-term owner and their children Vartan and Loretta. The Gulaians owned Alocated for many years at 3916 Broadway. The family occupiearly 1990s.  Register Status: C  Kansas City Register:                                                                                                                                       | finally occupied the site, Astur and Stella Gulaian<br>stur Gulaian & Sons Rugs, an Oriental rug store<br>ed the house until the death of Mrs. Gulaian in the                                                                  |
| eight times. It was not until the 1940s that a long-term owner and their children Vartan and Loretta. The Gulaians owned Allocated for many years at 3916 Broadway. The family occupiearly 1990s.  Register Status: C  Kansas City Register:  National Register:                                                                                                                  | finally occupied the site, Astur and Stella Gulaian<br>stur Gulaian & Sons Rugs, an Oriental rug store<br>led the house until the death of Mrs. Gulaian in the<br>Date:                                                        |
| eight times. It was not until the 1940s that a long-term owner and their children Vartan and Loretta. The Gulaians owned Alocated for many years at 3916 Broadway. The family occupiearly 1990s.  Register Status: C  Kansas City Register:  National Register:                                                                                                                   | finally occupied the site, Astur and Stella Gulaian<br>stur Gulaian & Sons Rugs, an Oriental rug store<br>led the house until the death of Mrs. Gulaian in the<br>Date:                                                        |
| eight times. It was not until the 1940s that a long-term owner and their children Vartan and Loretta. The Gulaians owned A located for many years at 3916 Broadway. The family occupiearly 1990s.  Register Status: C  Kansas City Register:  National Register:  Legal Description:                                                                                              | finally occupied the site, Astur and Stella Gulaian<br>stur Gulaian & Sons Rugs, an Oriental rug store<br>led the house until the death of Mrs. Gulaian in the<br>Date:                                                        |
| eight times. It was not until the 1940s that a long-term owner and their children Vartan and Loretta. The Gulaians owned Alocated for many years at 3916 Broadway. The family occupiearly 1990s.  Register Status: C  Kansas City Register:  National Register:  Legal Description:  Building Permit #(s): 59973                                                                  | finally occupied the site, Astur and Stella Gulaian stur Gulaian & Sons Rugs, an Oriental rug store led the house until the death of Mrs. Gulaian in the Date:  Date:  Date:                                                   |
| eight times. It was not until the 1940s that a long-term owner and their children Vartan and Loretta. The Gulaians owned Allocated for many years at 3916 Broadway. The family occupiedry 1990s.  Register Status: C  Kansas City Register:  National Register:                                                                                                                   | finally occupied the site, Astur and Stella Gulaian stur Gulaian & Sons Rugs, an Oriental rug store led the house until the death of Mrs. Gulaian in the Date:  Date:  Date:                                                   |