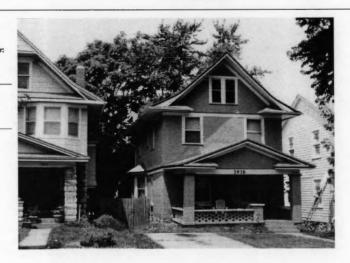

#### KANSAS CITY HISTORIC RESOURCES **Survey Form**

Address/Location:

39th

St

Kansas City

64110-

County: Jackson

Property name, present:

Plan Shape Irregular

Property name, historic:

Number of Stories: 1

Type of Construction:

Use, present single dwelling

Use, original: single dwelling

Roof Type and Material(s):

hip; composition

Date Constructed: 1909

Cladding Material(s):

stucco

Historic Integrity: Excellent

Style/Type: Mission

Foundation Material(s):

degree

Demolished?:

Date of Demo:

front; 1/2; stoop, wrought iron balustrade

Photographer: LV11-

Photo Date:

2001

| railroad tie retaining walls in front yard                                                                                                                                                                                                         | IGS                                                                                                      |
|----------------------------------------------------------------------------------------------------------------------------------------------------------------------------------------------------------------------------------------------------|----------------------------------------------------------------------------------------------------------|
|                                                                                                                                                                                                                                                    |                                                                                                          |
|                                                                                                                                                                                                                                                    |                                                                                                          |
| ADDITIONAL PHYSICAL DESCRIPTION:<br>ront street basement garage, 6/1 double hung windows                                                                                                                                                           |                                                                                                          |
|                                                                                                                                                                                                                                                    |                                                                                                          |
|                                                                                                                                                                                                                                                    |                                                                                                          |
|                                                                                                                                                                                                                                                    |                                                                                                          |
|                                                                                                                                                                                                                                                    |                                                                                                          |
| HISTORY AND SIGNIFICANCE:                                                                                                                                                                                                                          |                                                                                                          |
| Architect/engineer/designer: unknown                                                                                                                                                                                                               |                                                                                                          |
| Contractor/builder/craftsman: Edwin Ruthven Crutche                                                                                                                                                                                                | r                                                                                                        |
| Developer: L. Crutcher & Son                                                                                                                                                                                                                       |                                                                                                          |
|                                                                                                                                                                                                                                                    |                                                                                                          |
| Kansas and then Kansas City in 1889 as "vice-president                                                                                                                                                                                             | ansas City, born in Tennessee in 1853 and moving to of the Lombard Investment Company," residing at 3448 |
| Kansas and then Kansas City in 1889 as "vice-president froost Avenue.                                                                                                                                                                              | ansas City, born in Tennessee in 1853 and moving to of the Lombard Investment Company," residing at 3448 |
| Kansas and then Kansas City in 1889 as "vice-president froost Avenue.  Register Status: C                                                                                                                                                          | ansas City, born in Tennessee in 1853 and moving to of the Lombard Investment Company," residing at 3448 |
| Cansas and then Kansas City in 1889 as "vice-president roost Avenue.  Register Status: C  Kansas City Register:                                                                                                                                    | of the Lombard Investment Company," residing at 3448                                                     |
| Kansas and then Kansas City in 1889 as *vice-president froost Avenue.  Register Status: C  Kansas City Register:                                                                                                                                   | of the Lombard Investment Company," residing at 3448                                                     |
| Kansas and then Kansas City in 1889 as "vice-president froost Avenue.  Register Status: C  Kansas City Register:  National Register:                                                                                                               | of the Lombard Investment Company," residing at 3448                                                     |
| Kansas and then Kansas City in 1889 as *vice-president Froost Avenue.  Register Status: C  Kansas City Register:  National Register:                                                                                                               | of the Lombard Investment Company," residing at 3448                                                     |
| Kansas and then Kansas City in 1889 as *vice-president Froost Avenue.  Register Status: C  Kansas City Register:  National Register:                                                                                                               | of the Lombard Investment Company," residing at 3448                                                     |
| 1909 –L. Crutcher & Son; Edwin Crutcher, a realtor in K. Kansas and then Kansas City in 1889 as "vice-president Troost Avenue.  Register Status: C  Kansas City Register:  National Register:  Legal Description:  Building Permit #(s): no permit | of the Lombard Investment Company," residing at 3448                                                     |