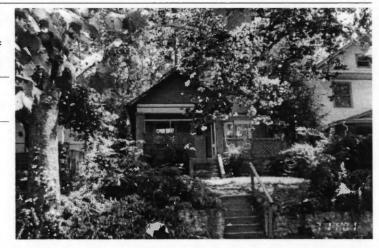

#### KANSAS CITY HISTORIC RESOURCES **Survey Form**

Address/Location:

39th

St

Kansas City

64110-

County: Jackson

Property name, present:

Plan Shape Irregular

Property name, historic:

Number of Stories: 1

Type of Construction:

Use, present single dwelling

Use, original: single dwelling

Roof Type and Material(s):

hip; composition

Date Constructed: 1909

Cladding Material(s):

stucco

Historic Integrity: Excellent

Style/Type: Mission

Foundation Material(s):

degree

Demolished?:

Date of Demo:

front; 1/2; stoop, wrought iron balustrade

Photographer: LV11-

Photo Date:

2001

| railroad tie retaining walls in front yard                                                                                                                                                                                                         | IGS                                                                                                      |
|----------------------------------------------------------------------------------------------------------------------------------------------------------------------------------------------------------------------------------------------------|----------------------------------------------------------------------------------------------------------|
|                                                                                                                                                                                                                                                    |                                                                                                          |
|                                                                                                                                                                                                                                                    |                                                                                                          |
| ADDITIONAL PHYSICAL DESCRIPTION:<br>ront street basement garage, 6/1 double hung windows                                                                                                                                                           |                                                                                                          |
|                                                                                                                                                                                                                                                    |                                                                                                          |
|                                                                                                                                                                                                                                                    |                                                                                                          |
|                                                                                                                                                                                                                                                    |                                                                                                          |
|                                                                                                                                                                                                                                                    |                                                                                                          |
| HISTORY AND SIGNIFICANCE:                                                                                                                                                                                                                          |                                                                                                          |
| Architect/engineer/designer: unknown                                                                                                                                                                                                               |                                                                                                          |
| Contractor/builder/craftsman: Edwin Ruthven Crutche                                                                                                                                                                                                | r                                                                                                        |
| Developer: L. Crutcher & Son                                                                                                                                                                                                                       |                                                                                                          |
|                                                                                                                                                                                                                                                    |                                                                                                          |
| Kansas and then Kansas City in 1889 as "vice-president                                                                                                                                                                                             | ansas City, born in Tennessee in 1853 and moving to of the Lombard Investment Company," residing at 3448 |
| Kansas and then Kansas City in 1889 as "vice-president froost Avenue.                                                                                                                                                                              | ansas City, born in Tennessee in 1853 and moving to of the Lombard Investment Company," residing at 3448 |
| Kansas and then Kansas City in 1889 as "vice-president froost Avenue.  Register Status: C                                                                                                                                                          | ansas City, born in Tennessee in 1853 and moving to of the Lombard Investment Company," residing at 3448 |
| Cansas and then Kansas City in 1889 as "vice-president roost Avenue.  Register Status: C  Kansas City Register:                                                                                                                                    | of the Lombard Investment Company," residing at 3448                                                     |
| Kansas and then Kansas City in 1889 as *vice-president froost Avenue.  Register Status: C  Kansas City Register:                                                                                                                                   | of the Lombard Investment Company," residing at 3448                                                     |
| Kansas and then Kansas City in 1889 as "vice-president froost Avenue.  Register Status: C  Kansas City Register:  National Register:                                                                                                               | of the Lombard Investment Company," residing at 3448                                                     |
| Kansas and then Kansas City in 1889 as *vice-president Froost Avenue.  Register Status: C  Kansas City Register:  National Register:                                                                                                               | of the Lombard Investment Company," residing at 3448                                                     |
| Kansas and then Kansas City in 1889 as *vice-president Froost Avenue.  Register Status: C  Kansas City Register:  National Register:                                                                                                               | of the Lombard Investment Company," residing at 3448                                                     |
| 1909 –L. Crutcher & Son; Edwin Crutcher, a realtor in K. Kansas and then Kansas City in 1889 as "vice-president Troost Avenue.  Register Status: C  Kansas City Register:  National Register:  Legal Description:  Building Permit #(s): no permit | of the Lombard Investment Company," residing at 3448                                                     |