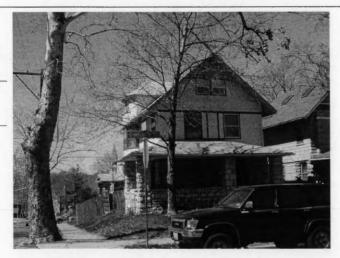

| Addrose  | Location: |
|----------|-----------|
| Audi 623 | Location. |

705

E. 39th

St

Kansas City

MO 64110-

County: Jackson

Property name, present:

Plan Shape Rectangular

Property name, historic:

Number of Stories: 1 1/2

Roof Type and Material(s):

hip-on-gable; composition

Type of Construction:

frame

Use, present single dwelling

Date Constructed: 1920

Use, original: single dwelling

Cladding Material(s):

vinyl siding

Historic Integrity: Good

Style/Type: Bungalow

Foundation Material(s):

stone

degree

Demolished?:

Date of Demo:

**Porches** 

front; full; gable roof, pair wood columns with

stone bases; stone balustrade

Photographer: Li/18

Photo Date: