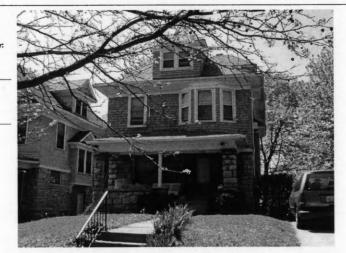

PREPARED BY: Cloud, Clark, Wolf

E. 39th

Address/Location:

603

E. 39th

St

Kansas City

64110-

County: Jackson

Property name, present:

Plan Shape Rectangular

Property name, historic:

Number of Stories: 2

Type of Construction: frame

Use, present single dwelling

Use, original: single dwelling

Roof Type and Material(s):

hip; composition

Date Constructed: 1910

Cladding Material(s):

stucco

Historic Integrity: Excellent

Style/Type: Craftsman: Eclectic

Foundation Material(s):

stone

degree

Demolished?:

Date of Demo:

**Porches** 

front; full; balcony roof, stone columns and

balustrade

Photo Date: 2001

### JA-AS-067-002

| DESCRIPTION OF ENVIRONMENT AND OUTBUILDINGS foot wood privacy fence surrounds back yard    |                     |
|--------------------------------------------------------------------------------------------|---------------------|
| ADDITIONAL PHYSICAL DESCRIPTION:                                                           |                     |
|                                                                                            |                     |
| HISTORY AND SIGNIFICANCE:                                                                  |                     |
|                                                                                            |                     |
| Architect/engineer/designer: unknown                                                       |                     |
| contractor/builder/craftsman: Edwin Ruthven Crutcher                                       |                     |
| Developer: L. Crutcher & Son                                                               |                     |
| resident of the Lombard Investment Company," residing at                                   | 5446 HUGSI AVEILUE. |
|                                                                                            | Date:               |
| Kansas City Register:                                                                      | Date:               |
| National Register:                                                                         |                     |
|                                                                                            | Date:               |
| A MINISTER ST. A MERINANCE PAR                                                             | Date:               |
|                                                                                            | Date:               |
| egal Description:                                                                          | Survey Report(s):   |
| egal Description: Building Permit #(s): 23860                                              |                     |
| Building Permit #(s): 23860 Water Permit #(s): 41272 PREPARED BY: Cook, Cloud, Clark, Wolf | Survey Report(s):   |