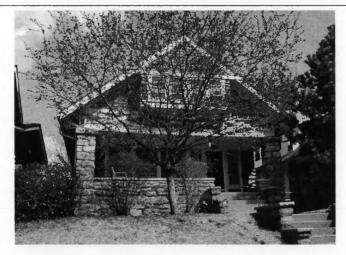

Plan Shape Rectangular

Property name, historic:

Number of Stories: 1 1/2

Type of Construction:

frame

Use, present single dwelling

Use, original: single dwelling

Roof Type and Material(s):

side-gable, front dormer/balcony, flared; composit

Date Constructed: 1909

Style/Type: Craftsman Bungalow

Cladding Material(s):

stucco

Historic Integrity: Good

Foundation Material(s):

stone

degree

Demolished?:

Date of Demo:

front; full; shed roof

Photo Date: 2001

### JA-AS-067-003

| ADDITIONAL PHYSICAL DESCRIPTION:                                                                                                                                                                                                                                                                                                                                                  |                                                                                                                                                                                                                                |
|-----------------------------------------------------------------------------------------------------------------------------------------------------------------------------------------------------------------------------------------------------------------------------------------------------------------------------------------------------------------------------------|--------------------------------------------------------------------------------------------------------------------------------------------------------------------------------------------------------------------------------|
| 4/1 double hung windows; The historic features inside the hodoor. In the living room there are thirteen windows, oak book cabinet with stained glass doors dominates the south wall of ceiling and long window seat. The old back porch has been i with windows on three sides. A butler's pantry and half bath if floor lead to a porch that overlooks the park across the stree | cases and a distinctive stone fireplace. A built-in oak<br>the dining room; the room also contains a box beam<br>noorporated into the kitchen to create an eating area<br>ound out the first floor. French doors on the second |
| HISTORY AND SIGNIFICANCE:                                                                                                                                                                                                                                                                                                                                                         |                                                                                                                                                                                                                                |
| Architect/engineer/designer: unknown                                                                                                                                                                                                                                                                                                                                              |                                                                                                                                                                                                                                |
| Contractor/builder/craftsman: Edwin Ruthven Crutcher                                                                                                                                                                                                                                                                                                                              |                                                                                                                                                                                                                                |
| Developer: L. Crutcher & Son                                                                                                                                                                                                                                                                                                                                                      |                                                                                                                                                                                                                                |
| occupied the house for about three years from 1911 to 1914                                                                                                                                                                                                                                                                                                                        | For the next 30 years the house change hands over                                                                                                                                                                              |
| eight times. It was not until the 1940s that a long-term owner<br>and their children Vartan and Loretta. The Gulaians owned A<br>ocated for many years at 3916 Broadway. The family occupi<br>early 1990s.                                                                                                                                                                        | finally occupied the site, Astur and Stella Gulaian<br>Astur Gulaian & Sons Rugs, an Oriental rug store                                                                                                                        |
| eight times. It was not until the 1940s that a long-term owner<br>and their children Vartan and Loretta. The Gulaians owned A<br>located for many years at 3916 Broadway. The family occupi<br>early 1990s.  Register Status: C                                                                                                                                                   | finally occupied the site, Astur and Stella Gulaian<br>Astur Gulaian & Sons Rugs, an Oriental rug store                                                                                                                        |
| eight times. It was not until the 1940s that a long-term owner and their children Vartan and Loretta. The Gulaians owned Alocated for many years at 3916 Broadway. The family occupiearly 1990s.  Register Status: C  Kansas City Register:                                                                                                                                       | finally occupied the site, Astur and Stella Gulaian<br>stur Gulaian & Sons Rugs, an Oriental rug store<br>ed the house until the death of Mrs. Gulaian in the                                                                  |
| eight times. It was not until the 1940s that a long-term owner and their children Vartan and Loretta. The Gulaians owned Allocated for many years at 3916 Broadway. The family occupiearly 1990s.  Register Status: C  Kansas City Register:  National Register:                                                                                                                  | finally occupied the site, Astur and Stella Gulaian<br>stur Gulaian & Sons Rugs, an Oriental rug store<br>led the house until the death of Mrs. Gulaian in the<br>Date:                                                        |
| eight times. It was not until the 1940s that a long-term owner and their children Vartan and Loretta. The Gulaians owned Alocated for many years at 3916 Broadway. The family occupiearly 1990s.  Register Status: C  Kansas City Register:  National Register:                                                                                                                   | finally occupied the site, Astur and Stella Gulaian<br>stur Gulaian & Sons Rugs, an Oriental rug store<br>led the house until the death of Mrs. Gulaian in the<br>Date:                                                        |
| eight times. It was not until the 1940s that a long-term owner and their children Vartan and Loretta. The Gulaians owned A located for many years at 3916 Broadway. The family occupiearly 1990s.  Register Status: C  Kansas City Register:  National Register:  Legal Description:                                                                                              | finally occupied the site, Astur and Stella Gulaian<br>stur Gulaian & Sons Rugs, an Oriental rug store<br>led the house until the death of Mrs. Gulaian in the<br>Date:                                                        |
| eight times. It was not until the 1940s that a long-term owner and their children Vartan and Loretta. The Gulaians owned Alocated for many years at 3916 Broadway. The family occupiearly 1990s.  Register Status: C  Kansas City Register:  National Register:  Legal Description:  Building Permit #(s): 59973                                                                  | finally occupied the site, Astur and Stella Gulaian stur Gulaian & Sons Rugs, an Oriental rug store led the house until the death of Mrs. Gulaian in the Date:  Date:  Date:                                                   |
| eight times. It was not until the 1940s that a long-term owner and their children Vartan and Loretta. The Gulaians owned Allocated for many years at 3916 Broadway. The family occupiedry 1990s.  Register Status: C  Kansas City Register:  National Register:                                                                                                                   | finally occupied the site, Astur and Stella Gulaian stur Gulaian & Sons Rugs, an Oriental rug store led the house until the death of Mrs. Gulaian in the Date:  Date:  Date:                                                   |