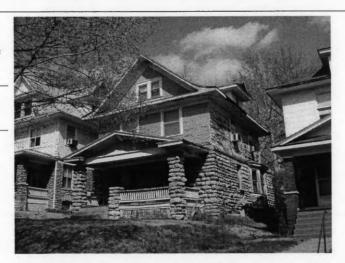

PREPARED BY: Cloud, Clark, Wolf

E. 39th

Address/Location:

603

E. 39th

St

Kansas City

64110-

County: Jackson

Property name, present:

Plan Shape Rectangular

Property name, historic:

Number of Stories: 2

Type of Construction: frame

Use, present single dwelling

Use, original: single dwelling

Roof Type and Material(s):

hip; composition

Date Constructed: 1910

Cladding Material(s):

stucco

Historic Integrity: Excellent

Style/Type: Craftsman: Eclectic

Foundation Material(s):

stone

degree

Demolished?:

Date of Demo:

**Porches** 

front; full; balcony roof, stone columns and

balustrade

Photo Date: 2001

### JA-AS-067-002

| DESCRIPTION OF ENVIRONMENT AND OUTBUILDINGS foot wood privacy fence surrounds back yard    |                     |
|--------------------------------------------------------------------------------------------|---------------------|
| ADDITIONAL PHYSICAL DESCRIPTION:                                                           |                     |
|                                                                                            |                     |
| HISTORY AND SIGNIFICANCE:                                                                  |                     |
|                                                                                            |                     |
| Architect/engineer/designer: unknown                                                       |                     |
| contractor/builder/craftsman: Edwin Ruthven Crutcher                                       |                     |
| Developer: L. Crutcher & Son                                                               |                     |
| resident of the Lombard Investment Company," residing at                                   | 5446 HUGSI AVEILUE. |
|                                                                                            | Date:               |
| Kansas City Register:                                                                      | Date:               |
| National Register:                                                                         |                     |
|                                                                                            | Date:               |
| A MINISTER ST. A MERINANCE PAR                                                             | Date:               |
|                                                                                            | Date:               |
| egal Description:                                                                          | Survey Report(s):   |
| egal Description: Building Permit #(s): 23860                                              |                     |
| Building Permit #(s): 23860 Water Permit #(s): 41272 PREPARED BY: Cook, Cloud, Clark, Wolf | Survey Report(s):   |