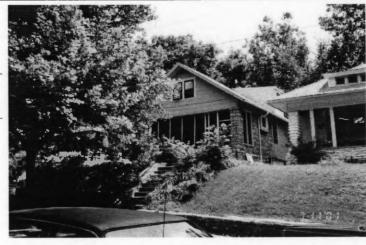

Plan Shape Rectangular

Property name, historic:

Number of Stories: 1 1/2

Type of Construction:

frame

Use, present single dwelling

Use, original: single dwelling

Roof Type and Material(s):

side-gable, front dormer/balcony, flared; composit

Date Constructed: 1909

Style/Type: Craftsman Bungalow

Cladding Material(s):

stucco

Historic Integrity: Good

Foundation Material(s):

stone

degree

Demolished?:

Date of Demo:

front; full; shed roof

Photo Date: 2001

### JA-AS-067-003

| ADDITIONAL PHYSICAL DESCRIPTION:                                                                                                                                                                                                                                                                                                                                                  |                                                                                                                                                                                                                                |
|-----------------------------------------------------------------------------------------------------------------------------------------------------------------------------------------------------------------------------------------------------------------------------------------------------------------------------------------------------------------------------------|--------------------------------------------------------------------------------------------------------------------------------------------------------------------------------------------------------------------------------|
| 4/1 double hung windows; The historic features inside the hodoor. In the living room there are thirteen windows, oak book cabinet with stained glass doors dominates the south wall of ceiling and long window seat. The old back porch has been i with windows on three sides. A butler's pantry and half bath if floor lead to a porch that overlooks the park across the stree | cases and a distinctive stone fireplace. A built-in oak<br>the dining room; the room also contains a box beam<br>noorporated into the kitchen to create an eating area<br>ound out the first floor. French doors on the second |
| HISTORY AND SIGNIFICANCE:                                                                                                                                                                                                                                                                                                                                                         |                                                                                                                                                                                                                                |
| Architect/engineer/designer: unknown                                                                                                                                                                                                                                                                                                                                              |                                                                                                                                                                                                                                |
| Contractor/builder/craftsman: Edwin Ruthven Crutcher                                                                                                                                                                                                                                                                                                                              |                                                                                                                                                                                                                                |
| Developer: L. Crutcher & Son                                                                                                                                                                                                                                                                                                                                                      |                                                                                                                                                                                                                                |
| occupied the house for about three years from 1911 to 1914                                                                                                                                                                                                                                                                                                                        | For the next 30 years the house change hands over                                                                                                                                                                              |
| eight times. It was not until the 1940s that a long-term owner<br>and their children Vartan and Loretta. The Gulaians owned A<br>ocated for many years at 3916 Broadway. The family occupi<br>early 1990s.                                                                                                                                                                        | finally occupied the site, Astur and Stella Gulaian<br>Astur Gulaian & Sons Rugs, an Oriental rug store                                                                                                                        |
| eight times. It was not until the 1940s that a long-term owner<br>and their children Vartan and Loretta. The Gulaians owned A<br>located for many years at 3916 Broadway. The family occupi<br>early 1990s.  Register Status: C                                                                                                                                                   | finally occupied the site, Astur and Stella Gulaian<br>Astur Gulaian & Sons Rugs, an Oriental rug store                                                                                                                        |
| eight times. It was not until the 1940s that a long-term owner and their children Vartan and Loretta. The Gulaians owned Alocated for many years at 3916 Broadway. The family occupiearly 1990s.  Register Status: C  Kansas City Register:                                                                                                                                       | finally occupied the site, Astur and Stella Gulaian<br>stur Gulaian & Sons Rugs, an Oriental rug store<br>ed the house until the death of Mrs. Gulaian in the                                                                  |
| eight times. It was not until the 1940s that a long-term owner and their children Vartan and Loretta. The Gulaians owned Allocated for many years at 3916 Broadway. The family occupiearly 1990s.  Register Status: C  Kansas City Register:  National Register:                                                                                                                  | finally occupied the site, Astur and Stella Gulaian<br>stur Gulaian & Sons Rugs, an Oriental rug store<br>led the house until the death of Mrs. Gulaian in the<br>Date:                                                        |
| eight times. It was not until the 1940s that a long-term owner and their children Vartan and Loretta. The Gulaians owned Alocated for many years at 3916 Broadway. The family occupiearly 1990s.  Register Status: C  Kansas City Register:  National Register:                                                                                                                   | finally occupied the site, Astur and Stella Gulaian<br>stur Gulaian & Sons Rugs, an Oriental rug store<br>led the house until the death of Mrs. Gulaian in the<br>Date:                                                        |
| eight times. It was not until the 1940s that a long-term owner and their children Vartan and Loretta. The Gulaians owned A located for many years at 3916 Broadway. The family occupiearly 1990s.  Register Status: C  Kansas City Register:  National Register:  Legal Description:                                                                                              | finally occupied the site, Astur and Stella Gulaian<br>stur Gulaian & Sons Rugs, an Oriental rug store<br>led the house until the death of Mrs. Gulaian in the<br>Date:                                                        |
| eight times. It was not until the 1940s that a long-term owner and their children Vartan and Loretta. The Gulaians owned Alocated for many years at 3916 Broadway. The family occupiearly 1990s.  Register Status: C  Kansas City Register:  National Register:  Legal Description:  Building Permit #(s): 59973                                                                  | finally occupied the site, Astur and Stella Gulaian stur Gulaian & Sons Rugs, an Oriental rug store led the house until the death of Mrs. Gulaian in the Date:  Date:  Date:                                                   |
| eight times. It was not until the 1940s that a long-term owner and their children Vartan and Loretta. The Gulaians owned Allocated for many years at 3916 Broadway. The family occupiedry 1990s.  Register Status: C  Kansas City Register:  National Register:                                                                                                                   | finally occupied the site, Astur and Stella Gulaian stur Gulaian & Sons Rugs, an Oriental rug store led the house until the death of Mrs. Gulaian in the Date:  Date:  Date:                                                   |