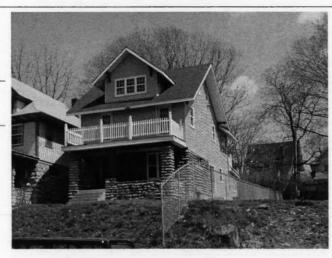

64110-

Address/Location:

605

39th

St

Kansas City

County: Jackson

Property name, present:

Plan Shape Rectangular

Property name, historic:

Number of Stories: 1 1/2

Type of Construction:

frame

Use, present single dwelling

Use, original: single dwelling

Roof Type and Material(s):

side-gable, front dormer/balcony, flared; composit

Date Constructed: 1909

Style/Type: Craftsman Bungalow

Cladding Material(s):

stucco

Historic Integrity: Good

Foundation Material(s):

stone

degree

Demolished?:

Date of Demo:

front; full; shed roof

Photo Date: 2001

### JA-AS-067-003

| ADDITIONAL PHYSICAL DESCRIPTION:                                                                                                                                                                                                                                                                                                                                                  |                                                                                                                                                                                                                                |
|-----------------------------------------------------------------------------------------------------------------------------------------------------------------------------------------------------------------------------------------------------------------------------------------------------------------------------------------------------------------------------------|--------------------------------------------------------------------------------------------------------------------------------------------------------------------------------------------------------------------------------|
| 4/1 double hung windows; The historic features inside the hodoor. In the living room there are thirteen windows, oak book cabinet with stained glass doors dominates the south wall of ceiling and long window seat. The old back porch has been i with windows on three sides. A butler's pantry and half bath if floor lead to a porch that overlooks the park across the stree | cases and a distinctive stone fireplace. A built-in oak<br>the dining room; the room also contains a box beam<br>noorporated into the kitchen to create an eating area<br>ound out the first floor. French doors on the second |
| HISTORY AND SIGNIFICANCE:                                                                                                                                                                                                                                                                                                                                                         |                                                                                                                                                                                                                                |
| Architect/engineer/designer: unknown                                                                                                                                                                                                                                                                                                                                              |                                                                                                                                                                                                                                |
| Contractor/builder/craftsman: Edwin Ruthven Crutcher                                                                                                                                                                                                                                                                                                                              |                                                                                                                                                                                                                                |
| Developer: L. Crutcher & Son                                                                                                                                                                                                                                                                                                                                                      |                                                                                                                                                                                                                                |
| occupied the house for about three years from 1911 to 1914                                                                                                                                                                                                                                                                                                                        | For the next 30 years the house change hands over                                                                                                                                                                              |
| eight times. It was not until the 1940s that a long-term owner<br>and their children Vartan and Loretta. The Gulaians owned A<br>ocated for many years at 3916 Broadway. The family occupi<br>early 1990s.                                                                                                                                                                        | finally occupied the site, Astur and Stella Gulaian<br>Astur Gulaian & Sons Rugs, an Oriental rug store                                                                                                                        |
| eight times. It was not until the 1940s that a long-term owner<br>and their children Vartan and Loretta. The Gulaians owned A<br>located for many years at 3916 Broadway. The family occupi<br>early 1990s.  Register Status: C                                                                                                                                                   | finally occupied the site, Astur and Stella Gulaian<br>Astur Gulaian & Sons Rugs, an Oriental rug store                                                                                                                        |
| eight times. It was not until the 1940s that a long-term owner and their children Vartan and Loretta. The Gulaians owned Alocated for many years at 3916 Broadway. The family occupiearly 1990s.  Register Status: C  Kansas City Register:                                                                                                                                       | finally occupied the site, Astur and Stella Gulaian<br>stur Gulaian & Sons Rugs, an Oriental rug store<br>ed the house until the death of Mrs. Gulaian in the                                                                  |
| eight times. It was not until the 1940s that a long-term owner and their children Vartan and Loretta. The Gulaians owned Allocated for many years at 3916 Broadway. The family occupiearly 1990s.  Register Status: C  Kansas City Register:  National Register:                                                                                                                  | finally occupied the site, Astur and Stella Gulaian<br>stur Gulaian & Sons Rugs, an Oriental rug store<br>led the house until the death of Mrs. Gulaian in the<br>Date:                                                        |
| eight times. It was not until the 1940s that a long-term owner and their children Vartan and Loretta. The Gulaians owned Alocated for many years at 3916 Broadway. The family occupiearly 1990s.  Register Status: C  Kansas City Register:  National Register:                                                                                                                   | finally occupied the site, Astur and Stella Gulaian<br>stur Gulaian & Sons Rugs, an Oriental rug store<br>led the house until the death of Mrs. Gulaian in the<br>Date:                                                        |
| eight times. It was not until the 1940s that a long-term owner and their children Vartan and Loretta. The Gulaians owned A located for many years at 3916 Broadway. The family occupiearly 1990s.  Register Status: C  Kansas City Register:  National Register:  Legal Description:                                                                                              | finally occupied the site, Astur and Stella Gulaian<br>stur Gulaian & Sons Rugs, an Oriental rug store<br>led the house until the death of Mrs. Gulaian in the<br>Date:                                                        |
| eight times. It was not until the 1940s that a long-term owner and their children Vartan and Loretta. The Gulaians owned Alocated for many years at 3916 Broadway. The family occupiearly 1990s.  Register Status: C  Kansas City Register:  National Register:  Legal Description:  Building Permit #(s): 59973                                                                  | finally occupied the site, Astur and Stella Gulaian stur Gulaian & Sons Rugs, an Oriental rug store led the house until the death of Mrs. Gulaian in the Date:  Date:  Date:                                                   |
| eight times. It was not until the 1940s that a long-term owner and their children Vartan and Loretta. The Gulaians owned Allocated for many years at 3916 Broadway. The family occupiedry 1990s.  Register Status: C  Kansas City Register:  National Register:                                                                                                                   | finally occupied the site, Astur and Stella Gulaian stur Gulaian & Sons Rugs, an Oriental rug store led the house until the death of Mrs. Gulaian in the Date:  Date:  Date:                                                   |