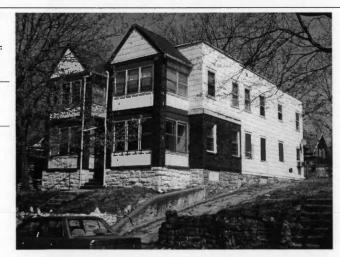

#### KANSAS CITY HISTORIC RESOURCES **Survey Form**

Address/Location:

39th

St

Kansas City

64110-

County: Jackson

Property name, present:

Plan Shape Irregular

Property name, historic:

Number of Stories: 1

Type of Construction:

Use, present single dwelling

Use, original: single dwelling

Roof Type and Material(s):

hip; composition

Date Constructed: 1909

Cladding Material(s):

stucco

Historic Integrity: Excellent

Style/Type: Mission

Foundation Material(s):

degree

Demolished?:

Date of Demo:

front; 1/2; stoop, wrought iron balustrade

Photographer: LV11-

Photo Date:

2001

| railroad tie retaining walls in front yard                                                                                                                                                                                                         | IGS                                                                                                      |
|----------------------------------------------------------------------------------------------------------------------------------------------------------------------------------------------------------------------------------------------------|----------------------------------------------------------------------------------------------------------|
|                                                                                                                                                                                                                                                    |                                                                                                          |
|                                                                                                                                                                                                                                                    |                                                                                                          |
| ADDITIONAL PHYSICAL DESCRIPTION:<br>ront street basement garage, 6/1 double hung windows                                                                                                                                                           |                                                                                                          |
|                                                                                                                                                                                                                                                    |                                                                                                          |
|                                                                                                                                                                                                                                                    |                                                                                                          |
|                                                                                                                                                                                                                                                    |                                                                                                          |
|                                                                                                                                                                                                                                                    |                                                                                                          |
| HISTORY AND SIGNIFICANCE:                                                                                                                                                                                                                          |                                                                                                          |
| Architect/engineer/designer: unknown                                                                                                                                                                                                               |                                                                                                          |
| Contractor/builder/craftsman: Edwin Ruthven Crutche                                                                                                                                                                                                | r                                                                                                        |
| Developer: L. Crutcher & Son                                                                                                                                                                                                                       |                                                                                                          |
|                                                                                                                                                                                                                                                    |                                                                                                          |
| Kansas and then Kansas City in 1889 as "vice-president                                                                                                                                                                                             | ansas City, born in Tennessee in 1853 and moving to of the Lombard Investment Company," residing at 3448 |
| Kansas and then Kansas City in 1889 as "vice-president froost Avenue.                                                                                                                                                                              | ansas City, born in Tennessee in 1853 and moving to of the Lombard Investment Company," residing at 3448 |
| Kansas and then Kansas City in 1889 as "vice-president froost Avenue.  Register Status: C                                                                                                                                                          | ansas City, born in Tennessee in 1853 and moving to of the Lombard Investment Company," residing at 3448 |
| Cansas and then Kansas City in 1889 as "vice-president roost Avenue.  Register Status: C  Kansas City Register:                                                                                                                                    | of the Lombard Investment Company," residing at 3448                                                     |
| Kansas and then Kansas City in 1889 as *vice-president froost Avenue.  Register Status: C  Kansas City Register:                                                                                                                                   | of the Lombard Investment Company," residing at 3448                                                     |
| Kansas and then Kansas City in 1889 as "vice-president froost Avenue.  Register Status: C  Kansas City Register:  National Register:                                                                                                               | of the Lombard Investment Company," residing at 3448                                                     |
| Kansas and then Kansas City in 1889 as *vice-president Froost Avenue.  Register Status: C  Kansas City Register:  National Register:                                                                                                               | of the Lombard Investment Company," residing at 3448                                                     |
| Kansas and then Kansas City in 1889 as *vice-president Froost Avenue.  Register Status: C  Kansas City Register:  National Register:                                                                                                               | of the Lombard Investment Company," residing at 3448                                                     |
| 1909 –L. Crutcher & Son; Edwin Crutcher, a realtor in K. Kansas and then Kansas City in 1889 as "vice-president Troost Avenue.  Register Status: C  Kansas City Register:  National Register:  Legal Description:  Building Permit #(s): no permit | of the Lombard Investment Company," residing at 3448                                                     |