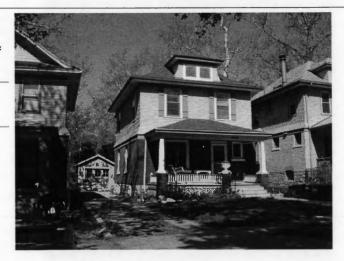

64110-

Address/Location:

605

39th

St

Kansas City

County: Jackson

Property name, present:

Plan Shape Rectangular

Property name, historic:

Number of Stories: 1 1/2

Type of Construction:

frame

Use, present single dwelling

Use, original: single dwelling

Roof Type and Material(s):

side-gable, front dormer/balcony, flared; composit

Date Constructed: 1909

Style/Type: Craftsman Bungalow

Cladding Material(s):

stucco

Historic Integrity: Good

Foundation Material(s):

stone

degree

Demolished?:

Date of Demo:

front; full; shed roof

Photo Date: 2001

### JA-AS-067-003

| ADDITIONAL PHYSICAL DESCRIPTION:                                                                                                                                                                                                                                                                                                                                                  |                                                                                                                                                                                                                                |
|-----------------------------------------------------------------------------------------------------------------------------------------------------------------------------------------------------------------------------------------------------------------------------------------------------------------------------------------------------------------------------------|--------------------------------------------------------------------------------------------------------------------------------------------------------------------------------------------------------------------------------|
| 4/1 double hung windows; The historic features inside the hodoor. In the living room there are thirteen windows, oak book cabinet with stained glass doors dominates the south wall of ceiling and long window seat. The old back porch has been i with windows on three sides. A butler's pantry and half bath if floor lead to a porch that overlooks the park across the stree | cases and a distinctive stone fireplace. A built-in oak<br>the dining room; the room also contains a box beam<br>noorporated into the kitchen to create an eating area<br>ound out the first floor. French doors on the second |
| HISTORY AND SIGNIFICANCE:                                                                                                                                                                                                                                                                                                                                                         |                                                                                                                                                                                                                                |
| Architect/engineer/designer: unknown                                                                                                                                                                                                                                                                                                                                              |                                                                                                                                                                                                                                |
| Contractor/builder/craftsman: Edwin Ruthven Crutcher                                                                                                                                                                                                                                                                                                                              |                                                                                                                                                                                                                                |
| Developer: L. Crutcher & Son                                                                                                                                                                                                                                                                                                                                                      |                                                                                                                                                                                                                                |
| occupied the house for about three years from 1911 to 1914                                                                                                                                                                                                                                                                                                                        | For the next 30 years the house change hands over                                                                                                                                                                              |
| eight times. It was not until the 1940s that a long-term owner<br>and their children Vartan and Loretta. The Gulaians owned A<br>ocated for many years at 3916 Broadway. The family occupi<br>early 1990s.                                                                                                                                                                        | finally occupied the site, Astur and Stella Gulaian<br>Astur Gulaian & Sons Rugs, an Oriental rug store                                                                                                                        |
| eight times. It was not until the 1940s that a long-term owner<br>and their children Vartan and Loretta. The Gulaians owned A<br>located for many years at 3916 Broadway. The family occupi<br>early 1990s.  Register Status: C                                                                                                                                                   | finally occupied the site, Astur and Stella Gulaian<br>Astur Gulaian & Sons Rugs, an Oriental rug store                                                                                                                        |
| eight times. It was not until the 1940s that a long-term owner and their children Vartan and Loretta. The Gulaians owned Alocated for many years at 3916 Broadway. The family occupiearly 1990s.  Register Status: C  Kansas City Register:                                                                                                                                       | finally occupied the site, Astur and Stella Gulaian<br>stur Gulaian & Sons Rugs, an Oriental rug store<br>ed the house until the death of Mrs. Gulaian in the                                                                  |
| eight times. It was not until the 1940s that a long-term owner and their children Vartan and Loretta. The Gulaians owned Allocated for many years at 3916 Broadway. The family occupiearly 1990s.  Register Status: C  Kansas City Register:  National Register:                                                                                                                  | finally occupied the site, Astur and Stella Gulaian<br>stur Gulaian & Sons Rugs, an Oriental rug store<br>led the house until the death of Mrs. Gulaian in the<br>Date:                                                        |
| eight times. It was not until the 1940s that a long-term owner and their children Vartan and Loretta. The Gulaians owned Alocated for many years at 3916 Broadway. The family occupiearly 1990s.  Register Status: C  Kansas City Register:  National Register:                                                                                                                   | finally occupied the site, Astur and Stella Gulaian<br>stur Gulaian & Sons Rugs, an Oriental rug store<br>led the house until the death of Mrs. Gulaian in the<br>Date:                                                        |
| eight times. It was not until the 1940s that a long-term owner and their children Vartan and Loretta. The Gulaians owned A located for many years at 3916 Broadway. The family occupiearly 1990s.  Register Status: C  Kansas City Register:  National Register:  Legal Description:                                                                                              | finally occupied the site, Astur and Stella Gulaian<br>stur Gulaian & Sons Rugs, an Oriental rug store<br>led the house until the death of Mrs. Gulaian in the<br>Date:                                                        |
| eight times. It was not until the 1940s that a long-term owner and their children Vartan and Loretta. The Gulaians owned Alocated for many years at 3916 Broadway. The family occupiearly 1990s.  Register Status: C  Kansas City Register:  National Register:  Legal Description:  Building Permit #(s): 59973                                                                  | finally occupied the site, Astur and Stella Gulaian stur Gulaian & Sons Rugs, an Oriental rug store led the house until the death of Mrs. Gulaian in the Date:  Date:  Date:                                                   |
| eight times. It was not until the 1940s that a long-term owner and their children Vartan and Loretta. The Gulaians owned Allocated for many years at 3916 Broadway. The family occupiedry 1990s.  Register Status: C  Kansas City Register:  National Register:                                                                                                                   | finally occupied the site, Astur and Stella Gulaian stur Gulaian & Sons Rugs, an Oriental rug store led the house until the death of Mrs. Gulaian in the Date:  Date:  Date:                                                   |