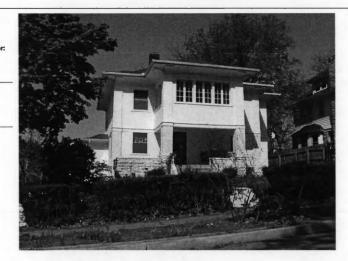

County: Jackson

Property name, present:

Plan Shape Rectangular

Property name, historic:

Number of Stories: 2

Type of Construction: frame

Use, present single dwelling

Use, original: single dwelling

Roof Type and Material(s):

hip; composition

Date Constructed: 1910

Cladding Material(s):

stucco

Historic Integrity: Excellent

Style/Type: Craftsman: Eclectic

Foundation Material(s):

stone

degree

Demolished?:

Date of Demo:

**Porches** 

front; full; balcony roof, stone columns and

balustrade

Photo Date: 2001

### JA-AS-067-002

| DESCRIPTION OF ENVIRONMENT AND OUTBUILDINGS foot wood privacy fence surrounds back yard    |                     |
|--------------------------------------------------------------------------------------------|---------------------|
| ADDITIONAL PHYSICAL DESCRIPTION:                                                           |                     |
|                                                                                            |                     |
| HISTORY AND SIGNIFICANCE:                                                                  |                     |
|                                                                                            |                     |
| Architect/engineer/designer: unknown                                                       |                     |
| contractor/builder/craftsman: Edwin Ruthven Crutcher                                       |                     |
| Developer: L. Crutcher & Son                                                               |                     |
| resident of the Lombard Investment Company," residing at                                   | 5446 HUGSI AVEILUE. |
|                                                                                            | Date:               |
| Kansas City Register:                                                                      | Date:               |
| National Register:                                                                         |                     |
|                                                                                            | Date:               |
| A MINISTER ST. A MERINANCE PAR                                                             | Date:               |
|                                                                                            | Date:               |
| egal Description:                                                                          | Survey Report(s):   |
| egal Description: Building Permit #(s): 23860                                              |                     |
| Building Permit #(s): 23860 Water Permit #(s): 41272 PREPARED BY: Cook, Cloud, Clark, Wolf | Survey Report(s):   |