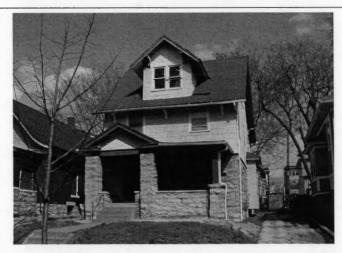

64110-

Address/Location:

605

39th

St

Kansas City

County: Jackson

Property name, present:

Plan Shape Rectangular

Property name, historic:

Number of Stories: 1 1/2

Type of Construction:

frame

Use, present single dwelling

Use, original: single dwelling

Roof Type and Material(s):

side-gable, front dormer/balcony, flared; composit

Date Constructed: 1909

Style/Type: Craftsman Bungalow

Cladding Material(s):

stucco

Historic Integrity: Good

Foundation Material(s):

stone

degree

Demolished?:

Date of Demo:

front; full; shed roof

Photo Date: 2001

### JA-AS-067-003

| ADDITIONAL PHYSICAL DESCRIPTION:                                                                                                                                                                                                                                                                                                                                                  |                                                                                                                                                                                                                                |
|-----------------------------------------------------------------------------------------------------------------------------------------------------------------------------------------------------------------------------------------------------------------------------------------------------------------------------------------------------------------------------------|--------------------------------------------------------------------------------------------------------------------------------------------------------------------------------------------------------------------------------|
| 4/1 double hung windows; The historic features inside the hodoor. In the living room there are thirteen windows, oak book cabinet with stained glass doors dominates the south wall of ceiling and long window seat. The old back porch has been i with windows on three sides. A butler's pantry and half bath if floor lead to a porch that overlooks the park across the stree | cases and a distinctive stone fireplace. A built-in oak<br>the dining room; the room also contains a box beam<br>noorporated into the kitchen to create an eating area<br>ound out the first floor. French doors on the second |
| HISTORY AND SIGNIFICANCE:                                                                                                                                                                                                                                                                                                                                                         |                                                                                                                                                                                                                                |
| Architect/engineer/designer: unknown                                                                                                                                                                                                                                                                                                                                              |                                                                                                                                                                                                                                |
| Contractor/builder/craftsman: Edwin Ruthven Crutcher                                                                                                                                                                                                                                                                                                                              |                                                                                                                                                                                                                                |
| Developer: L. Crutcher & Son                                                                                                                                                                                                                                                                                                                                                      |                                                                                                                                                                                                                                |
| occupied the house for about three years from 1911 to 1914                                                                                                                                                                                                                                                                                                                        | For the next 30 years the house change hands over                                                                                                                                                                              |
| eight times. It was not until the 1940s that a long-term owner<br>and their children Vartan and Loretta. The Gulaians owned A<br>ocated for many years at 3916 Broadway. The family occupi<br>early 1990s.                                                                                                                                                                        | finally occupied the site, Astur and Stella Gulaian<br>Astur Gulaian & Sons Rugs, an Oriental rug store                                                                                                                        |
| eight times. It was not until the 1940s that a long-term owner<br>and their children Vartan and Loretta. The Gulaians owned A<br>located for many years at 3916 Broadway. The family occupi<br>early 1990s.  Register Status: C                                                                                                                                                   | finally occupied the site, Astur and Stella Gulaian<br>Astur Gulaian & Sons Rugs, an Oriental rug store                                                                                                                        |
| eight times. It was not until the 1940s that a long-term owner and their children Vartan and Loretta. The Gulaians owned Alocated for many years at 3916 Broadway. The family occupiearly 1990s.  Register Status: C  Kansas City Register:                                                                                                                                       | finally occupied the site, Astur and Stella Gulaian<br>stur Gulaian & Sons Rugs, an Oriental rug store<br>ed the house until the death of Mrs. Gulaian in the                                                                  |
| eight times. It was not until the 1940s that a long-term owner and their children Vartan and Loretta. The Gulaians owned Allocated for many years at 3916 Broadway. The family occupiearly 1990s.  Register Status: C  Kansas City Register:  National Register:                                                                                                                  | finally occupied the site, Astur and Stella Gulaian<br>stur Gulaian & Sons Rugs, an Oriental rug store<br>led the house until the death of Mrs. Gulaian in the<br>Date:                                                        |
| eight times. It was not until the 1940s that a long-term owner and their children Vartan and Loretta. The Gulaians owned Alocated for many years at 3916 Broadway. The family occupiearly 1990s.  Register Status: C  Kansas City Register:  National Register:                                                                                                                   | finally occupied the site, Astur and Stella Gulaian<br>stur Gulaian & Sons Rugs, an Oriental rug store<br>led the house until the death of Mrs. Gulaian in the<br>Date:                                                        |
| eight times. It was not until the 1940s that a long-term owner and their children Vartan and Loretta. The Gulaians owned A located for many years at 3916 Broadway. The family occupiearly 1990s.  Register Status: C  Kansas City Register:  National Register:  Legal Description:                                                                                              | finally occupied the site, Astur and Stella Gulaian<br>stur Gulaian & Sons Rugs, an Oriental rug store<br>led the house until the death of Mrs. Gulaian in the<br>Date:                                                        |
| eight times. It was not until the 1940s that a long-term owner and their children Vartan and Loretta. The Gulaians owned Alocated for many years at 3916 Broadway. The family occupiearly 1990s.  Register Status: C  Kansas City Register:  National Register:  Legal Description:  Building Permit #(s): 59973                                                                  | finally occupied the site, Astur and Stella Gulaian stur Gulaian & Sons Rugs, an Oriental rug store led the house until the death of Mrs. Gulaian in the Date:  Date:  Date:                                                   |
| eight times. It was not until the 1940s that a long-term owner and their children Vartan and Loretta. The Gulaians owned Allocated for many years at 3916 Broadway. The family occupiedry 1990s.  Register Status: C  Kansas City Register:  National Register:                                                                                                                   | finally occupied the site, Astur and Stella Gulaian stur Gulaian & Sons Rugs, an Oriental rug store led the house until the death of Mrs. Gulaian in the Date:  Date:  Date:                                                   |