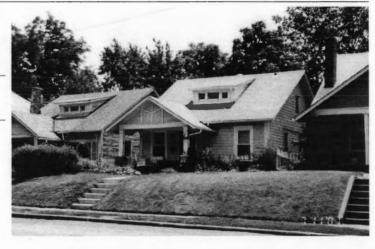

DESCRIPTION OF ENVIRONMENT AND OUTBUILDINGS

Address/Location:

701

39th

St

Kansas City

MO 64110County: Jackson

Property name, present:

Plan Shape Rectangular

Property name, historic:

Number of Stories: 1 1/2

Type of Construction:

frame

Use, present multiple dwelling

Use, original: single dwelling

Roof Type and Material(s):

side-gable, front dormer; composition

Date Constructed: 1920

Cladding Material(s): wood shingles

Historic Integrity: Good

Style/Type: Bungalow

Foundation Material(s):

degree

Demolished?:

Date of Demo:

Porches

front; full; shed roof; stone columns

Photo Date: 2001

| DESCRIPTION OF ENVIRONMENT AND OUTBUILDING                     | S                                         |
|----------------------------------------------------------------|-------------------------------------------|
|                                                                |                                           |
| ADDITIONAL PHYSICAL DESCRIPTION:                               |                                           |
| ide street basement garage, vinyl soffits, 3/1 double hung     | windows on 2nd story                      |
| HISTORY AND SIGNIFIC ANCE.                                     |                                           |
| HISTORY AND SIGNIFICANCE: Architect/engineer/designer: unknown |                                           |
| Contractor/builder/craftsman: unknown                          |                                           |
|                                                                |                                           |
| Developer: B.D. Morley<br>1920 —owner: Morley                  |                                           |
|                                                                |                                           |
| Register Status: C                                             |                                           |
| Kansas City Register:                                          | Date:                                     |
| National Register:                                             | Date:                                     |
| CAUNCED OF SUPERMINERS.                                        |                                           |
| Legal Description:                                             |                                           |
| Building Permit #(s): no permit                                | Survey Report(s):<br>South Hyde Park 2001 |
| Water Permit #(s): 64111                                       | ,,                                        |
| PREPARED BY: Cloud, Clark, Wolf                                | Date: 2000-2001, update 02/07             |
| 701 E. 39th St                                                 | wpt-shp-72                                |