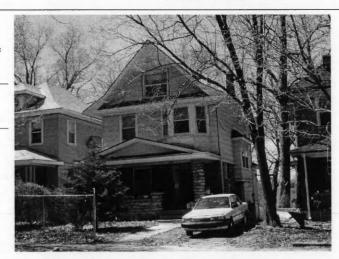

PREPARED BY: Cloud, Clark, Wolf

E. 39th

Address/Location:

603

E. 39th

St

Kansas City

64110-

County: Jackson

Property name, present:

Plan Shape Rectangular

Property name, historic:

Number of Stories: 2

Type of Construction: frame

Use, present single dwelling

Use, original: single dwelling

Roof Type and Material(s):

hip; composition

Date Constructed: 1910

Cladding Material(s):

stucco

Historic Integrity: Excellent

Style/Type: Craftsman: Eclectic

Foundation Material(s):

stone

degree

Demolished?:

Date of Demo:

**Porches** 

front; full; balcony roof, stone columns and

balustrade

Photo Date: 2001

### JA-AS-067-002

| DESCRIPTION OF ENVIRONMENT AND OUTBUILDINGS foot wood privacy fence surrounds back yard    |                     |
|--------------------------------------------------------------------------------------------|---------------------|
| ADDITIONAL PHYSICAL DESCRIPTION:                                                           |                     |
|                                                                                            |                     |
| HISTORY AND SIGNIFICANCE:                                                                  |                     |
|                                                                                            |                     |
| Architect/engineer/designer: unknown                                                       |                     |
| contractor/builder/craftsman: Edwin Ruthven Crutcher                                       |                     |
| Developer: L. Crutcher & Son                                                               |                     |
| resident of the Lombard Investment Company," residing at                                   | 5446 HUGSI AVEILUE. |
|                                                                                            | Date:               |
| Kansas City Register:                                                                      | Date:               |
| National Register:                                                                         |                     |
|                                                                                            | Date:               |
| A MINISTER ST. A MERINANCE PAR                                                             | Date:               |
|                                                                                            | Date:               |
| egal Description:                                                                          | Survey Report(s):   |
| egal Description: Building Permit #(s): 23860                                              |                     |
| Building Permit #(s): 23860 Water Permit #(s): 41272 PREPARED BY: Cook, Cloud, Clark, Wolf | Survey Report(s):   |