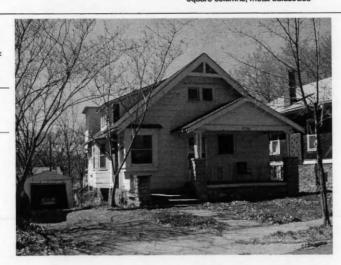

#### KANSAS CITY HISTORIC RESOURCES **Survey Form**

Address/Location:

39th

St

Kansas City

64110-

County: Jackson

Property name, present:

Plan Shape Irregular

Property name, historic:

Number of Stories: 1

Type of Construction:

Use, present single dwelling

Use, original: single dwelling

Roof Type and Material(s):

hip; composition

Date Constructed: 1909

Cladding Material(s):

stucco

Historic Integrity: Excellent

Style/Type: Mission

Foundation Material(s):

degree

Demolished?:

Date of Demo:

front; 1/2; stoop, wrought iron balustrade

Photographer: LV11-

Photo Date:

2001

| railroad tie retaining walls in front yard                                                                                                                                                                                                         | IGS                                                                                                      |
|----------------------------------------------------------------------------------------------------------------------------------------------------------------------------------------------------------------------------------------------------|----------------------------------------------------------------------------------------------------------|
|                                                                                                                                                                                                                                                    |                                                                                                          |
|                                                                                                                                                                                                                                                    |                                                                                                          |
| ADDITIONAL PHYSICAL DESCRIPTION:<br>ront street basement garage, 6/1 double hung windows                                                                                                                                                           |                                                                                                          |
|                                                                                                                                                                                                                                                    |                                                                                                          |
|                                                                                                                                                                                                                                                    |                                                                                                          |
|                                                                                                                                                                                                                                                    |                                                                                                          |
|                                                                                                                                                                                                                                                    |                                                                                                          |
| HISTORY AND SIGNIFICANCE:                                                                                                                                                                                                                          |                                                                                                          |
| Architect/engineer/designer: unknown                                                                                                                                                                                                               |                                                                                                          |
| Contractor/builder/craftsman: Edwin Ruthven Crutche                                                                                                                                                                                                | r                                                                                                        |
| Developer: L. Crutcher & Son                                                                                                                                                                                                                       |                                                                                                          |
|                                                                                                                                                                                                                                                    |                                                                                                          |
| Kansas and then Kansas City in 1889 as "vice-president                                                                                                                                                                                             | ansas City, born in Tennessee in 1853 and moving to of the Lombard Investment Company," residing at 3448 |
| Kansas and then Kansas City in 1889 as "vice-president froost Avenue.                                                                                                                                                                              | ansas City, born in Tennessee in 1853 and moving to of the Lombard Investment Company," residing at 3448 |
| Kansas and then Kansas City in 1889 as "vice-president froost Avenue.  Register Status: C                                                                                                                                                          | ansas City, born in Tennessee in 1853 and moving to of the Lombard Investment Company," residing at 3448 |
| Cansas and then Kansas City in 1889 as "vice-president roost Avenue.  Register Status: C  Kansas City Register:                                                                                                                                    | of the Lombard Investment Company," residing at 3448                                                     |
| Kansas and then Kansas City in 1889 as *vice-president froost Avenue.  Register Status: C  Kansas City Register:                                                                                                                                   | of the Lombard Investment Company," residing at 3448                                                     |
| Kansas and then Kansas City in 1889 as "vice-president froost Avenue.  Register Status: C  Kansas City Register:  National Register:                                                                                                               | of the Lombard Investment Company," residing at 3448                                                     |
| Kansas and then Kansas City in 1889 as *vice-president Froost Avenue.  Register Status: C  Kansas City Register:  National Register:                                                                                                               | of the Lombard Investment Company," residing at 3448                                                     |
| Kansas and then Kansas City in 1889 as *vice-president Froost Avenue.  Register Status: C  Kansas City Register:  National Register:                                                                                                               | of the Lombard Investment Company," residing at 3448                                                     |
| 1909 –L. Crutcher & Son; Edwin Crutcher, a realtor in K. Kansas and then Kansas City in 1889 as "vice-president Troost Avenue.  Register Status: C  Kansas City Register:  National Register:  Legal Description:  Building Permit #(s): no permit | of the Lombard Investment Company," residing at 3448                                                     |