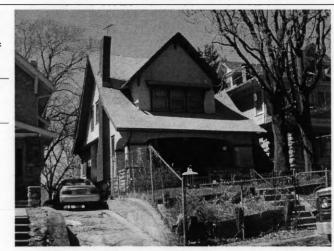

#### KANSAS CITY HISTORIC RESOURCES **Survey Form**

Address/Location:

39th

St

Kansas City

64110-

County: Jackson

Property name, present:

Plan Shape Irregular

Property name, historic:

Number of Stories: 1

Type of Construction:

Use, present single dwelling

Use, original: single dwelling

Roof Type and Material(s):

hip; composition

Date Constructed: 1909

Cladding Material(s):

stucco

Historic Integrity: Excellent

Style/Type: Mission

Foundation Material(s):

degree

Demolished?:

Date of Demo:

front; 1/2; stoop, wrought iron balustrade

Photographer: LV11-

Photo Date:

2001

| railroad tie retaining walls in front yard                                                                                                                                                                                                         | IGS                                                                                                      |
|----------------------------------------------------------------------------------------------------------------------------------------------------------------------------------------------------------------------------------------------------|----------------------------------------------------------------------------------------------------------|
|                                                                                                                                                                                                                                                    |                                                                                                          |
|                                                                                                                                                                                                                                                    |                                                                                                          |
| ADDITIONAL PHYSICAL DESCRIPTION:<br>ront street basement garage, 6/1 double hung windows                                                                                                                                                           |                                                                                                          |
|                                                                                                                                                                                                                                                    |                                                                                                          |
|                                                                                                                                                                                                                                                    |                                                                                                          |
|                                                                                                                                                                                                                                                    |                                                                                                          |
|                                                                                                                                                                                                                                                    |                                                                                                          |
| HISTORY AND SIGNIFICANCE:                                                                                                                                                                                                                          |                                                                                                          |
| Architect/engineer/designer: unknown                                                                                                                                                                                                               |                                                                                                          |
| Contractor/builder/craftsman: Edwin Ruthven Crutche                                                                                                                                                                                                | r                                                                                                        |
| Developer: L. Crutcher & Son                                                                                                                                                                                                                       |                                                                                                          |
|                                                                                                                                                                                                                                                    |                                                                                                          |
| Kansas and then Kansas City in 1889 as "vice-president                                                                                                                                                                                             | ansas City, born in Tennessee in 1853 and moving to of the Lombard Investment Company," residing at 3448 |
| Kansas and then Kansas City in 1889 as "vice-president froost Avenue.                                                                                                                                                                              | ansas City, born in Tennessee in 1853 and moving to of the Lombard Investment Company," residing at 3448 |
| Kansas and then Kansas City in 1889 as "vice-president froost Avenue.  Register Status: C                                                                                                                                                          | ansas City, born in Tennessee in 1853 and moving to of the Lombard Investment Company," residing at 3448 |
| Cansas and then Kansas City in 1889 as "vice-president roost Avenue.  Register Status: C  Kansas City Register:                                                                                                                                    | of the Lombard Investment Company," residing at 3448                                                     |
| Kansas and then Kansas City in 1889 as *vice-president froost Avenue.  Register Status: C  Kansas City Register:                                                                                                                                   | of the Lombard Investment Company," residing at 3448                                                     |
| Kansas and then Kansas City in 1889 as "vice-president froost Avenue.  Register Status: C  Kansas City Register:  National Register:                                                                                                               | of the Lombard Investment Company," residing at 3448                                                     |
| Kansas and then Kansas City in 1889 as *vice-president Froost Avenue.  Register Status: C  Kansas City Register:  National Register:                                                                                                               | of the Lombard Investment Company," residing at 3448                                                     |
| Kansas and then Kansas City in 1889 as *vice-president Froost Avenue.  Register Status: C  Kansas City Register:  National Register:                                                                                                               | of the Lombard Investment Company," residing at 3448                                                     |
| 1909 –L. Crutcher & Son; Edwin Crutcher, a realtor in K. Kansas and then Kansas City in 1889 as "vice-president Troost Avenue.  Register Status: C  Kansas City Register:  National Register:  Legal Description:  Building Permit #(s): no permit | of the Lombard Investment Company," residing at 3448                                                     |