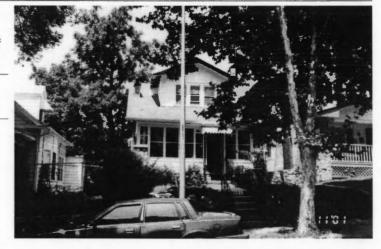

County: Jackson

Property name, present:

Plan Shape Rectangular

Property name, historic:

Number of Stories: 2

Type of Construction: frame

Use, present single dwelling

Use, original: single dwelling

Roof Type and Material(s):

hip; composition

Date Constructed: 1910

Cladding Material(s):

stucco

Historic Integrity: Excellent

Style/Type: Craftsman: Eclectic

Foundation Material(s):

stone

degree

Demolished?:

Date of Demo:

**Porches** 

front; full; balcony roof, stone columns and

balustrade

Photo Date: 2001

### JA-AS-067-002

| DESCRIPTION OF ENVIRONMENT AND OUTBUILDINGS foot wood privacy fence surrounds back yard    |                     |
|--------------------------------------------------------------------------------------------|---------------------|
| ADDITIONAL PHYSICAL DESCRIPTION:                                                           |                     |
|                                                                                            |                     |
| HISTORY AND SIGNIFICANCE:                                                                  |                     |
|                                                                                            |                     |
| Architect/engineer/designer: unknown                                                       |                     |
| contractor/builder/craftsman: Edwin Ruthven Crutcher                                       |                     |
| Developer: L. Crutcher & Son                                                               |                     |
| resident of the Lombard Investment Company," residing at                                   | 5446 HUGSI AVEILUE. |
|                                                                                            | Date:               |
| Kansas City Register:                                                                      | Date:               |
| National Register:                                                                         |                     |
|                                                                                            | Date:               |
| A MINISTER ST. A MERINANCE PAR                                                             | Date:               |
|                                                                                            | Date:               |
| egal Description:                                                                          | Survey Report(s):   |
| egal Description: Building Permit #(s): 23860                                              |                     |
| Building Permit #(s): 23860 Water Permit #(s): 41272 PREPARED BY: Cook, Cloud, Clark, Wolf | Survey Report(s):   |