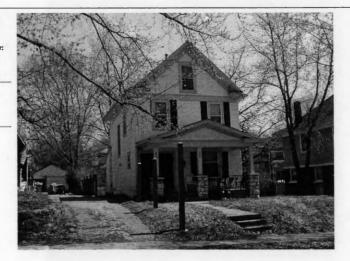

#### KANSAS CITY HISTORIC RESOURCES **Survey Form**

Address/Location:

39th

St

Kansas City

64110-

County: Jackson

Property name, present:

Plan Shape Irregular

Property name, historic:

Number of Stories: 1

Type of Construction:

Use, present single dwelling

Use, original: single dwelling

Roof Type and Material(s):

hip; composition

Date Constructed: 1909

Cladding Material(s):

stucco

Historic Integrity: Excellent

Style/Type: Mission

Foundation Material(s):

degree

Demolished?:

Date of Demo:

front; 1/2; stoop, wrought iron balustrade

Photographer: LV11-

Photo Date:

2001

| railroad tie retaining walls in front yard                                                                                                                                                                                                         | IGS                                                                                                      |
|----------------------------------------------------------------------------------------------------------------------------------------------------------------------------------------------------------------------------------------------------|----------------------------------------------------------------------------------------------------------|
|                                                                                                                                                                                                                                                    |                                                                                                          |
|                                                                                                                                                                                                                                                    |                                                                                                          |
| ADDITIONAL PHYSICAL DESCRIPTION:<br>ront street basement garage, 6/1 double hung windows                                                                                                                                                           |                                                                                                          |
|                                                                                                                                                                                                                                                    |                                                                                                          |
|                                                                                                                                                                                                                                                    |                                                                                                          |
|                                                                                                                                                                                                                                                    |                                                                                                          |
|                                                                                                                                                                                                                                                    |                                                                                                          |
| HISTORY AND SIGNIFICANCE:                                                                                                                                                                                                                          |                                                                                                          |
| Architect/engineer/designer: unknown                                                                                                                                                                                                               |                                                                                                          |
| Contractor/builder/craftsman: Edwin Ruthven Crutche                                                                                                                                                                                                | r                                                                                                        |
| Developer: L. Crutcher & Son                                                                                                                                                                                                                       |                                                                                                          |
|                                                                                                                                                                                                                                                    |                                                                                                          |
| Kansas and then Kansas City in 1889 as "vice-president                                                                                                                                                                                             | ansas City, born in Tennessee in 1853 and moving to of the Lombard Investment Company," residing at 3448 |
| Kansas and then Kansas City in 1889 as "vice-president froost Avenue.                                                                                                                                                                              | ansas City, born in Tennessee in 1853 and moving to of the Lombard Investment Company," residing at 3448 |
| Kansas and then Kansas City in 1889 as "vice-president froost Avenue.  Register Status: C                                                                                                                                                          | ansas City, born in Tennessee in 1853 and moving to of the Lombard Investment Company," residing at 3448 |
| Cansas and then Kansas City in 1889 as "vice-president roost Avenue.  Register Status: C  Kansas City Register:                                                                                                                                    | of the Lombard Investment Company," residing at 3448                                                     |
| Kansas and then Kansas City in 1889 as *vice-president froost Avenue.  Register Status: C  Kansas City Register:                                                                                                                                   | of the Lombard Investment Company," residing at 3448                                                     |
| Kansas and then Kansas City in 1889 as "vice-president froost Avenue.  Register Status: C  Kansas City Register:  National Register:                                                                                                               | of the Lombard Investment Company," residing at 3448                                                     |
| Kansas and then Kansas City in 1889 as *vice-president Froost Avenue.  Register Status: C  Kansas City Register:  National Register:                                                                                                               | of the Lombard Investment Company," residing at 3448                                                     |
| Kansas and then Kansas City in 1889 as *vice-president Froost Avenue.  Register Status: C  Kansas City Register:  National Register:                                                                                                               | of the Lombard Investment Company," residing at 3448                                                     |
| 1909 –L. Crutcher & Son; Edwin Crutcher, a realtor in K. Kansas and then Kansas City in 1889 as "vice-president Troost Avenue.  Register Status: C  Kansas City Register:  National Register:  Legal Description:  Building Permit #(s): no permit | of the Lombard Investment Company," residing at 3448                                                     |