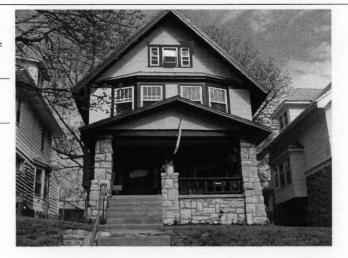

DESCRIPTION OF ENVIRONMENT AND OUTBUILDINGS

Address/Location:

701

39th

St

Kansas City

MO 64110County: Jackson

Property name, present:

Plan Shape Rectangular

Property name, historic:

Number of Stories: 1 1/2

Type of Construction:

frame

Use, present multiple dwelling

Use, original: single dwelling

Roof Type and Material(s):

side-gable, front dormer; composition

Date Constructed: 1920

Cladding Material(s): wood shingles

Historic Integrity: Good

Style/Type: Bungalow

Foundation Material(s):

degree

Demolished?:

Date of Demo:

Porches

front; full; shed roof; stone columns

Photo Date: 2001

| DESCRIPTION OF ENVIRONMENT AND OUTBUILDING                     | S                                         |
|----------------------------------------------------------------|-------------------------------------------|
|                                                                |                                           |
| ADDITIONAL PHYSICAL DESCRIPTION:                               |                                           |
| ide street basement garage, vinyl soffits, 3/1 double hung     | windows on 2nd story                      |
| HISTORY AND SIGNIFIC ANCE.                                     |                                           |
| HISTORY AND SIGNIFICANCE: Architect/engineer/designer: unknown |                                           |
| Contractor/builder/craftsman: unknown                          |                                           |
|                                                                |                                           |
| Developer: B.D. Morley<br>1920 —owner: Morley                  |                                           |
|                                                                |                                           |
| Register Status: C                                             |                                           |
| Kansas City Register:                                          | Date:                                     |
| National Register:                                             | Date:                                     |
| CAUNCED OF SUPERMINERS.                                        |                                           |
| Legal Description:                                             |                                           |
| Building Permit #(s): no permit                                | Survey Report(s):<br>South Hyde Park 2001 |
| Water Permit #(s): 64111                                       | ,,                                        |
| PREPARED BY: Cloud, Clark, Wolf                                | Date: 2000-2001, update 02/07             |
| 701 E. 39th St                                                 | wpt-shp-72                                |