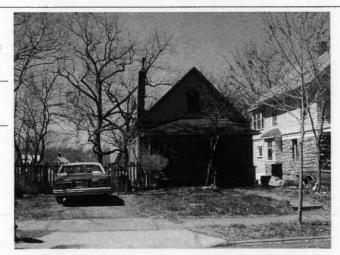

PREPARED BY: Cloud, Clark, Wolf

E. 39th

Address/Location:

603

E. 39th

St

Kansas City

64110-

County: Jackson

Property name, present:

Plan Shape Rectangular

Property name, historic:

Number of Stories: 2

Type of Construction: frame

Use, present single dwelling

Use, original: single dwelling

Roof Type and Material(s):

hip; composition

Date Constructed: 1910

Cladding Material(s):

stucco

Historic Integrity: Excellent

Style/Type: Craftsman: Eclectic

Foundation Material(s):

stone

degree

Demolished?:

Date of Demo:

**Porches** 

front; full; balcony roof, stone columns and

balustrade

Photo Date: 2001

### JA-AS-067-002

| DESCRIPTION OF ENVIRONMENT AND OUTBUILDINGS foot wood privacy fence surrounds back yard    |                     |
|--------------------------------------------------------------------------------------------|---------------------|
| ADDITIONAL PHYSICAL DESCRIPTION:                                                           |                     |
|                                                                                            |                     |
| HISTORY AND SIGNIFICANCE:                                                                  |                     |
|                                                                                            |                     |
| Architect/engineer/designer: unknown                                                       |                     |
| contractor/builder/craftsman: Edwin Ruthven Crutcher                                       |                     |
| Developer: L. Crutcher & Son                                                               |                     |
| resident of the Lombard Investment Company," residing at                                   | 5446 HUGSI AVEILUE. |
|                                                                                            | Date:               |
| Kansas City Register:                                                                      | Date:               |
| National Register:                                                                         |                     |
|                                                                                            | Date:               |
| A MINISTER ST. A MERINANCE PAR                                                             | Date:               |
|                                                                                            | Date:               |
| egal Description:                                                                          | Survey Report(s):   |
| egal Description: Building Permit #(s): 23860                                              |                     |
| Building Permit #(s): 23860 Water Permit #(s): 41272 PREPARED BY: Cook, Cloud, Clark, Wolf | Survey Report(s):   |