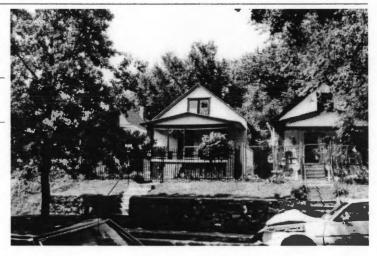

#### KANSAS CITY HISTORIC RESOURCES **Survey Form**

Address/Location:

39th

St

Kansas City

64110-

County: Jackson

Property name, present:

Plan Shape Irregular

Property name, historic:

Number of Stories: 1

Type of Construction:

Use, present single dwelling

Use, original: single dwelling

Roof Type and Material(s):

hip; composition

Date Constructed: 1909

Cladding Material(s):

stucco

Historic Integrity: Excellent

Style/Type: Mission

Foundation Material(s):

degree

Demolished?:

Date of Demo:

front; 1/2; stoop, wrought iron balustrade

Photographer: LV11-

Photo Date:

2001

| railroad tie retaining walls in front yard                                                                                                                                                                                                         | IGS                                                                                                      |
|----------------------------------------------------------------------------------------------------------------------------------------------------------------------------------------------------------------------------------------------------|----------------------------------------------------------------------------------------------------------|
|                                                                                                                                                                                                                                                    |                                                                                                          |
|                                                                                                                                                                                                                                                    |                                                                                                          |
| ADDITIONAL PHYSICAL DESCRIPTION:<br>ront street basement garage, 6/1 double hung windows                                                                                                                                                           |                                                                                                          |
|                                                                                                                                                                                                                                                    |                                                                                                          |
|                                                                                                                                                                                                                                                    |                                                                                                          |
|                                                                                                                                                                                                                                                    |                                                                                                          |
|                                                                                                                                                                                                                                                    |                                                                                                          |
| HISTORY AND SIGNIFICANCE:                                                                                                                                                                                                                          |                                                                                                          |
| Architect/engineer/designer: unknown                                                                                                                                                                                                               |                                                                                                          |
| Contractor/builder/craftsman: Edwin Ruthven Crutche                                                                                                                                                                                                | r                                                                                                        |
| Developer: L. Crutcher & Son                                                                                                                                                                                                                       |                                                                                                          |
|                                                                                                                                                                                                                                                    |                                                                                                          |
| Kansas and then Kansas City in 1889 as "vice-president                                                                                                                                                                                             | ansas City, born in Tennessee in 1853 and moving to of the Lombard Investment Company," residing at 3448 |
| Kansas and then Kansas City in 1889 as "vice-president froost Avenue.                                                                                                                                                                              | ansas City, born in Tennessee in 1853 and moving to of the Lombard Investment Company," residing at 3448 |
| Kansas and then Kansas City in 1889 as "vice-president froost Avenue.  Register Status: C                                                                                                                                                          | ansas City, born in Tennessee in 1853 and moving to of the Lombard Investment Company," residing at 3448 |
| Cansas and then Kansas City in 1889 as "vice-president roost Avenue.  Register Status: C  Kansas City Register:                                                                                                                                    | of the Lombard Investment Company," residing at 3448                                                     |
| Kansas and then Kansas City in 1889 as *vice-president froost Avenue.  Register Status: C  Kansas City Register:                                                                                                                                   | of the Lombard Investment Company," residing at 3448                                                     |
| Kansas and then Kansas City in 1889 as "vice-president froost Avenue.  Register Status: C  Kansas City Register:  National Register:                                                                                                               | of the Lombard Investment Company," residing at 3448                                                     |
| Kansas and then Kansas City in 1889 as *vice-president Froost Avenue.  Register Status: C  Kansas City Register:  National Register:                                                                                                               | of the Lombard Investment Company," residing at 3448                                                     |
| Kansas and then Kansas City in 1889 as *vice-president Froost Avenue.  Register Status: C  Kansas City Register:  National Register:                                                                                                               | of the Lombard Investment Company," residing at 3448                                                     |
| 1909 –L. Crutcher & Son; Edwin Crutcher, a realtor in K. Kansas and then Kansas City in 1889 as "vice-president Troost Avenue.  Register Status: C  Kansas City Register:  National Register:  Legal Description:  Building Permit #(s): no permit | of the Lombard Investment Company," residing at 3448                                                     |