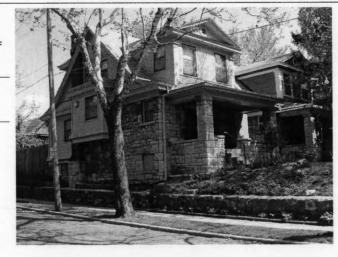

DESCRIPTION OF ENVIRONMENT AND OUTBUILDINGS

Address/Location:

701

39th

St

Kansas City

MO 64110County: Jackson

Property name, present:

Plan Shape Rectangular

Property name, historic:

Number of Stories: 1 1/2

Type of Construction:

frame

Use, present multiple dwelling

Use, original: single dwelling

Roof Type and Material(s):

side-gable, front dormer; composition

Date Constructed: 1920

Cladding Material(s): wood shingles

Historic Integrity: Good

Style/Type: Bungalow

Foundation Material(s):

degree

Demolished?:

Date of Demo:

Porches

front; full; shed roof; stone columns

Photo Date: 2001

| DESCRIPTION OF ENVIRONMENT AND OUTBUILDING                     | S                                         |
|----------------------------------------------------------------|-------------------------------------------|
|                                                                |                                           |
| ADDITIONAL PHYSICAL DESCRIPTION:                               |                                           |
| ide street basement garage, vinyl soffits, 3/1 double hung     | windows on 2nd story                      |
| HISTORY AND SIGNIFIC ANCE.                                     |                                           |
| HISTORY AND SIGNIFICANCE: Architect/engineer/designer: unknown |                                           |
| Contractor/builder/craftsman: unknown                          |                                           |
|                                                                |                                           |
| Developer: B.D. Morley<br>1920 —owner: Morley                  |                                           |
|                                                                |                                           |
| Register Status: C                                             |                                           |
| Kansas City Register:                                          | Date:                                     |
| National Register:                                             | Date:                                     |
| CAUNCED OF SUPERMINERS.                                        |                                           |
| Legal Description:                                             |                                           |
| Building Permit #(s): no permit                                | Survey Report(s):<br>South Hyde Park 2001 |
| Water Permit #(s): 64111                                       | ,,                                        |
| PREPARED BY: Cloud, Clark, Wolf                                | Date: 2000-2001, update 02/07             |
| 701 E. 39th St                                                 | wpt-shp-72                                |