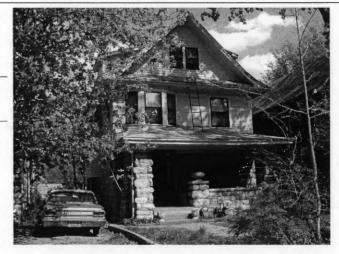

PREPARED BY: Cloud, Clark, Wolf

E. 39th

Address/Location:

603

E. 39th

St

Kansas City

64110-

County: Jackson

Property name, present:

Plan Shape Rectangular

Property name, historic:

Number of Stories: 2

Type of Construction: frame

Use, present single dwelling

Use, original: single dwelling

Roof Type and Material(s):

hip; composition

Date Constructed: 1910

Cladding Material(s):

stucco

Historic Integrity: Excellent

Style/Type: Craftsman: Eclectic

Foundation Material(s):

stone

degree

Demolished?:

Date of Demo:

**Porches** 

front; full; balcony roof, stone columns and

balustrade

Photo Date: 2001

### JA-AS-067-002

| DESCRIPTION OF ENVIRONMENT AND OUTBUILDINGS foot wood privacy fence surrounds back yard    |                     |
|--------------------------------------------------------------------------------------------|---------------------|
| ADDITIONAL PHYSICAL DESCRIPTION:                                                           |                     |
|                                                                                            |                     |
| HISTORY AND SIGNIFICANCE:                                                                  |                     |
|                                                                                            |                     |
| Architect/engineer/designer: unknown                                                       |                     |
| contractor/builder/craftsman: Edwin Ruthven Crutcher                                       |                     |
| Developer: L. Crutcher & Son                                                               |                     |
| resident of the Lombard Investment Company," residing at                                   | 5446 HUGSI AVEILUE. |
|                                                                                            | Date:               |
| Kansas City Register:                                                                      | Date:               |
| National Register:                                                                         |                     |
|                                                                                            | Date:               |
| A MINISTER ST. A MERINANCE PAR                                                             | Date:               |
|                                                                                            | Date:               |
| egal Description:                                                                          | Survey Report(s):   |
| egal Description: Building Permit #(s): 23860                                              |                     |
| Building Permit #(s): 23860 Water Permit #(s): 41272 PREPARED BY: Cook, Cloud, Clark, Wolf | Survey Report(s):   |