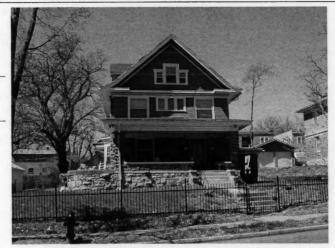

DESCRIPTION OF ENVIRONMENT AND OUTBUILDINGS

Address/Location:

701

39th

St

Kansas City

MO 64110County: Jackson

Property name, present:

Plan Shape Rectangular

Property name, historic:

Number of Stories: 1 1/2

Type of Construction:

frame

Use, present multiple dwelling

Use, original: single dwelling

Roof Type and Material(s):

side-gable, front dormer; composition

Date Constructed: 1920

Cladding Material(s): wood shingles

Historic Integrity: Good

Style/Type: Bungalow

Foundation Material(s):

degree

Demolished?:

Date of Demo:

Porches

front; full; shed roof; stone columns

Photo Date: 2001

| DESCRIPTION OF ENVIRONMENT AND OUTBUILDING                     | S                                         |
|----------------------------------------------------------------|-------------------------------------------|
|                                                                |                                           |
| ADDITIONAL PHYSICAL DESCRIPTION:                               |                                           |
| ide street basement garage, vinyl soffits, 3/1 double hung     | windows on 2nd story                      |
| HISTORY AND SIGNIFIC ANCE.                                     |                                           |
| HISTORY AND SIGNIFICANCE: Architect/engineer/designer: unknown |                                           |
| Contractor/builder/craftsman: unknown                          |                                           |
|                                                                |                                           |
| Developer: B.D. Morley<br>1920 —owner: Morley                  |                                           |
|                                                                |                                           |
| Register Status: C                                             |                                           |
| Kansas City Register:                                          | Date:                                     |
| National Register:                                             | Date:                                     |
| CAUNCED OF SUPERMINERS.                                        |                                           |
| Legal Description:                                             |                                           |
| Building Permit #(s): no permit                                | Survey Report(s):<br>South Hyde Park 2001 |
| Water Permit #(s): 64111                                       | ,,                                        |
| PREPARED BY: Cloud, Clark, Wolf                                | Date: 2000-2001, update 02/07             |
| 701 E. 39th St                                                 | wpt-shp-72                                |