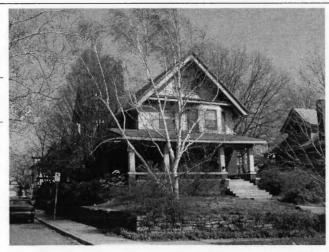

| Addrose  | Location: |
|----------|-----------|
| Audi 623 | Location. |

705

E. 39th

St

Kansas City

MO 64110-

County: Jackson

Property name, present:

Plan Shape Rectangular

Property name, historic:

Number of Stories: 1 1/2

Roof Type and Material(s):

hip-on-gable; composition

Type of Construction:

frame

Use, present single dwelling

Date Constructed: 1920

Use, original: single dwelling

Cladding Material(s):

vinyl siding

Historic Integrity: Good

Style/Type: Bungalow

Foundation Material(s):

stone

degree

Demolished?:

Date of Demo:

**Porches** 

front; full; gable roof, pair wood columns with

stone bases; stone balustrade

Photographer: Li/18

Photo Date:

| Date:                                     |
|-------------------------------------------|
| Date:                                     |
|                                           |
|                                           |
| Survey Report(s):<br>South Hyde Park 2001 |
| Goodi Flydd Fair 2001                     |
| Date: 2000-2001, update 02/07             |
|                                           |