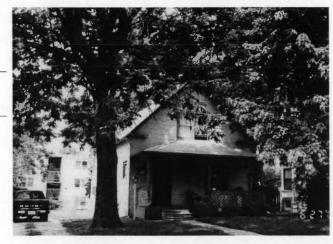

DESCRIPTION OF ENVIRONMENT AND OUTBUILDINGS

Address/Location:

701

39th

St

Kansas City

MO 64110County: Jackson

Property name, present:

Plan Shape Rectangular

Property name, historic:

Number of Stories: 1 1/2

Type of Construction:

frame

Use, present multiple dwelling

Use, original: single dwelling

Roof Type and Material(s):

side-gable, front dormer; composition

Date Constructed: 1920

Cladding Material(s): wood shingles

Historic Integrity: Good

Style/Type: Bungalow

Foundation Material(s):

degree

Demolished?:

Date of Demo:

Porches

front; full; shed roof; stone columns

Photo Date: 2001

| DESCRIPTION OF ENVIRONMENT AND OUTBUILDING                     | S                                         |
|----------------------------------------------------------------|-------------------------------------------|
|                                                                |                                           |
| ADDITIONAL PHYSICAL DESCRIPTION:                               |                                           |
| ide street basement garage, vinyl soffits, 3/1 double hung     | windows on 2nd story                      |
| HISTORY AND SIGNIFIC ANCE.                                     |                                           |
| HISTORY AND SIGNIFICANCE: Architect/engineer/designer: unknown |                                           |
| Contractor/builder/craftsman: unknown                          |                                           |
|                                                                |                                           |
| Developer: B.D. Morley<br>1920 —owner: Morley                  |                                           |
|                                                                |                                           |
| Register Status: C                                             |                                           |
| Kansas City Register:                                          | Date:                                     |
| National Register:                                             | Date:                                     |
| CAUNCED OF SUPERMINERS.                                        |                                           |
| Legal Description:                                             |                                           |
| Building Permit #(s): no permit                                | Survey Report(s):<br>South Hyde Park 2001 |
| Water Permit #(s): 64111                                       | ,,                                        |
| PREPARED BY: Cloud, Clark, Wolf                                | Date: 2000-2001, update 02/07             |
| 701 E. 39th St                                                 | wpt-shp-72                                |