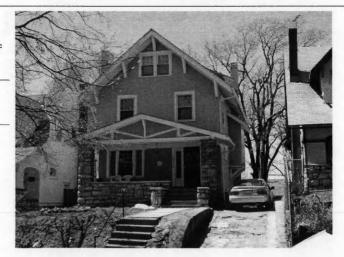

PREPARED BY: Cloud, Clark, Wolf

E. 39th

Address/Location:

603

E. 39th

St

Kansas City

64110-

County: Jackson

Property name, present:

Plan Shape Rectangular

Property name, historic:

Number of Stories: 2

Type of Construction: frame

Use, present single dwelling

Use, original: single dwelling

Roof Type and Material(s):

hip; composition

Date Constructed: 1910

Cladding Material(s):

stucco

Historic Integrity: Excellent

Style/Type: Craftsman: Eclectic

Foundation Material(s):

stone

degree

Demolished?:

Date of Demo:

**Porches** 

front; full; balcony roof, stone columns and

balustrade

Photo Date: 2001

### JA-AS-067-002

| DESCRIPTION OF ENVIRONMENT AND OUTBUILDINGS foot wood privacy fence surrounds back yard    |                     |
|--------------------------------------------------------------------------------------------|---------------------|
| ADDITIONAL PHYSICAL DESCRIPTION:                                                           |                     |
|                                                                                            |                     |
| HISTORY AND SIGNIFICANCE:                                                                  |                     |
|                                                                                            |                     |
| Architect/engineer/designer: unknown                                                       |                     |
| contractor/builder/craftsman: Edwin Ruthven Crutcher                                       |                     |
| Developer: L. Crutcher & Son                                                               |                     |
| resident of the Lombard Investment Company," residing at                                   | 5446 HUGSI AVEILUE. |
|                                                                                            | Date:               |
| Kansas City Register:                                                                      | Date:               |
| National Register:                                                                         |                     |
|                                                                                            | Date:               |
| A MINISTER ST. A MERINANCE PAR                                                             | Date:               |
|                                                                                            | Date:               |
| egal Description:                                                                          | Survey Report(s):   |
| egal Description: Building Permit #(s): 23860                                              |                     |
| Building Permit #(s): 23860 Water Permit #(s): 41272 PREPARED BY: Cook, Cloud, Clark, Wolf | Survey Report(s):   |