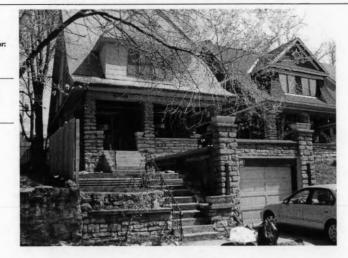

64110-

Address/Location:

605

39th

St

Kansas City

County: Jackson

Property name, present:

Plan Shape Rectangular

Property name, historic:

Number of Stories: 1 1/2

Type of Construction:

frame

Use, present single dwelling

Use, original: single dwelling

Roof Type and Material(s):

side-gable, front dormer/balcony, flared; composit

Date Constructed: 1909

Style/Type: Craftsman Bungalow

Cladding Material(s):

stucco

Historic Integrity: Good

Foundation Material(s):

stone

degree

Demolished?:

Date of Demo:

front; full; shed roof

Photo Date: 2001

### JA-AS-067-003

| ADDITIONAL PHYSICAL DESCRIPTION:                                                                                                                                                                                                                                                                                                                                                  |                                                                                                                                                                                                                                |
|-----------------------------------------------------------------------------------------------------------------------------------------------------------------------------------------------------------------------------------------------------------------------------------------------------------------------------------------------------------------------------------|--------------------------------------------------------------------------------------------------------------------------------------------------------------------------------------------------------------------------------|
| 4/1 double hung windows; The historic features inside the hodoor. In the living room there are thirteen windows, oak book cabinet with stained glass doors dominates the south wall of ceiling and long window seat. The old back porch has been i with windows on three sides. A butler's pantry and half bath if floor lead to a porch that overlooks the park across the stree | cases and a distinctive stone fireplace. A built-in oak<br>the dining room; the room also contains a box beam<br>noorporated into the kitchen to create an eating area<br>ound out the first floor. French doors on the second |
| HISTORY AND SIGNIFICANCE:                                                                                                                                                                                                                                                                                                                                                         |                                                                                                                                                                                                                                |
| Architect/engineer/designer: unknown                                                                                                                                                                                                                                                                                                                                              |                                                                                                                                                                                                                                |
| Contractor/builder/craftsman: Edwin Ruthven Crutcher                                                                                                                                                                                                                                                                                                                              |                                                                                                                                                                                                                                |
| Developer: L. Crutcher & Son                                                                                                                                                                                                                                                                                                                                                      |                                                                                                                                                                                                                                |
| occupied the house for about three years from 1911 to 1914                                                                                                                                                                                                                                                                                                                        | For the next 30 years the house change hands over                                                                                                                                                                              |
| eight times. It was not until the 1940s that a long-term owner<br>and their children Vartan and Loretta. The Gulaians owned A<br>ocated for many years at 3916 Broadway. The family occupi<br>early 1990s.                                                                                                                                                                        | finally occupied the site, Astur and Stella Gulaian<br>Astur Gulaian & Sons Rugs, an Oriental rug store                                                                                                                        |
| eight times. It was not until the 1940s that a long-term owner<br>and their children Vartan and Loretta. The Gulaians owned A<br>located for many years at 3916 Broadway. The family occupi<br>early 1990s.  Register Status: C                                                                                                                                                   | finally occupied the site, Astur and Stella Gulaian<br>Astur Gulaian & Sons Rugs, an Oriental rug store                                                                                                                        |
| eight times. It was not until the 1940s that a long-term owner and their children Vartan and Loretta. The Gulaians owned Alocated for many years at 3916 Broadway. The family occupiearly 1990s.  Register Status: C  Kansas City Register:                                                                                                                                       | finally occupied the site, Astur and Stella Gulaian<br>stur Gulaian & Sons Rugs, an Oriental rug store<br>ed the house until the death of Mrs. Gulaian in the                                                                  |
| eight times. It was not until the 1940s that a long-term owner and their children Vartan and Loretta. The Gulaians owned Allocated for many years at 3916 Broadway. The family occupiearly 1990s.  Register Status: C  Kansas City Register:  National Register:                                                                                                                  | finally occupied the site, Astur and Stella Gulaian<br>stur Gulaian & Sons Rugs, an Oriental rug store<br>led the house until the death of Mrs. Gulaian in the<br>Date:                                                        |
| eight times. It was not until the 1940s that a long-term owner and their children Vartan and Loretta. The Gulaians owned Alocated for many years at 3916 Broadway. The family occupiearly 1990s.  Register Status: C  Kansas City Register:  National Register:                                                                                                                   | finally occupied the site, Astur and Stella Gulaian<br>stur Gulaian & Sons Rugs, an Oriental rug store<br>led the house until the death of Mrs. Gulaian in the<br>Date:                                                        |
| eight times. It was not until the 1940s that a long-term owner and their children Vartan and Loretta. The Gulaians owned A located for many years at 3916 Broadway. The family occupiearly 1990s.  Register Status: C  Kansas City Register:  National Register:  Legal Description:                                                                                              | finally occupied the site, Astur and Stella Gulaian<br>stur Gulaian & Sons Rugs, an Oriental rug store<br>led the house until the death of Mrs. Gulaian in the<br>Date:                                                        |
| eight times. It was not until the 1940s that a long-term owner and their children Vartan and Loretta. The Gulaians owned Alocated for many years at 3916 Broadway. The family occupiearly 1990s.  Register Status: C  Kansas City Register:  National Register:  Legal Description:  Building Permit #(s): 59973                                                                  | finally occupied the site, Astur and Stella Gulaian stur Gulaian & Sons Rugs, an Oriental rug store led the house until the death of Mrs. Gulaian in the Date:  Date:  Date:                                                   |
| eight times. It was not until the 1940s that a long-term owner and their children Vartan and Loretta. The Gulaians owned Allocated for many years at 3916 Broadway. The family occupiedry 1990s.  Register Status: C  Kansas City Register:  National Register:                                                                                                                   | finally occupied the site, Astur and Stella Gulaian stur Gulaian & Sons Rugs, an Oriental rug store led the house until the death of Mrs. Gulaian in the Date:  Date:  Date:                                                   |