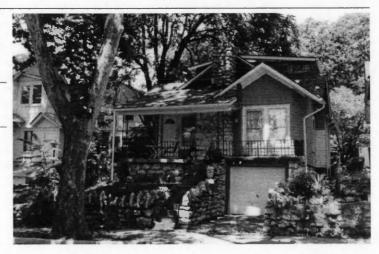

PREPARED BY: Cloud, Clark, Wolf

E. 39th

Address/Location:

603

E. 39th

St

Kansas City

64110-

County: Jackson

Property name, present:

Plan Shape Rectangular

Property name, historic:

Number of Stories: 2

Type of Construction: frame

Use, present single dwelling

Use, original: single dwelling

Roof Type and Material(s):

hip; composition

Date Constructed: 1910

Cladding Material(s):

stucco

Historic Integrity: Excellent

Style/Type: Craftsman: Eclectic

Foundation Material(s):

stone

degree

Demolished?:

Date of Demo:

**Porches** 

front; full; balcony roof, stone columns and

balustrade

Photo Date: 2001