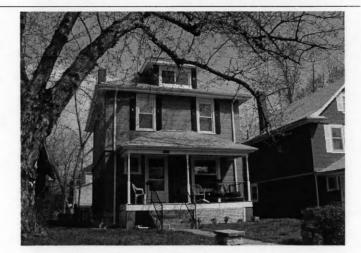

PREPARED BY: Cloud, Clark, Wolf

E. 39th

Address/Location:

603

E. 39th

St

Kansas City

64110-

County: Jackson

Property name, present:

Plan Shape Rectangular

Property name, historic:

Number of Stories: 2

Type of Construction: frame

Use, present single dwelling

Use, original: single dwelling

Roof Type and Material(s):

hip; composition

Date Constructed: 1910

Cladding Material(s):

stucco

Historic Integrity: Excellent

Style/Type: Craftsman: Eclectic

Foundation Material(s):

stone

degree

Demolished?:

Date of Demo:

**Porches** 

front; full; balcony roof, stone columns and

balustrade

Photo Date: 2001