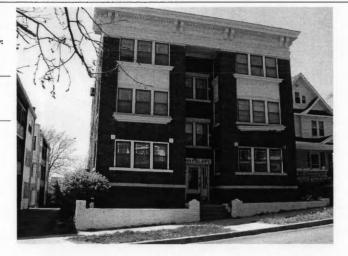

PREPARED BY: Cloud, Clark, Wolf

E. 39th

Address/Location:

603

E. 39th

St

Kansas City

64110-

County: Jackson

Property name, present:

Plan Shape Rectangular

Property name, historic:

Number of Stories: 2

Type of Construction: frame

Use, present single dwelling

Use, original: single dwelling

Roof Type and Material(s):

hip; composition

Date Constructed: 1910

Cladding Material(s):

stucco

Historic Integrity: Excellent

Style/Type: Craftsman: Eclectic

Foundation Material(s):

stone

degree

Demolished?:

Date of Demo:

**Porches** 

front; full; balcony roof, stone columns and

balustrade

Photo Date: 2001

### JA-AS-067-002

| DESCRIPTION OF ENVIRONMENT AND OUTBUILDINGS foot wood privacy fence surrounds back yard    |                     |
|--------------------------------------------------------------------------------------------|---------------------|
| ADDITIONAL PHYSICAL DESCRIPTION:                                                           |                     |
|                                                                                            |                     |
| HISTORY AND SIGNIFICANCE:                                                                  |                     |
|                                                                                            |                     |
| Architect/engineer/designer: unknown                                                       |                     |
| contractor/builder/craftsman: Edwin Ruthven Crutcher                                       |                     |
| Developer: L. Crutcher & Son                                                               |                     |
| resident of the Lombard Investment Company," residing at                                   | 5446 HUGSI AVEILUE. |
|                                                                                            | Date:               |
| Kansas City Register:                                                                      | Date:               |
| National Register:                                                                         |                     |
|                                                                                            | Date:               |
| A MINISTER ST. A MERINANCE PAR                                                             | Date:               |
|                                                                                            | Date:               |
| egal Description:                                                                          | Survey Report(s):   |
| egal Description: Building Permit #(s): 23860                                              |                     |
| Building Permit #(s): 23860 Water Permit #(s): 41272 PREPARED BY: Cook, Cloud, Clark, Wolf | Survey Report(s):   |