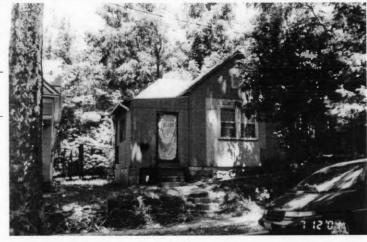

DESCRIPTION OF ENVIRONMENT AND OUTBUILDINGS

Address/Location:

701

39th

St

Kansas City

MO 64110County: Jackson

Property name, present:

Plan Shape Rectangular

Property name, historic:

Number of Stories: 1 1/2

Type of Construction:

frame

Use, present multiple dwelling

Use, original: single dwelling

Roof Type and Material(s):

side-gable, front dormer; composition

Date Constructed: 1920

Cladding Material(s): wood shingles

Historic Integrity: Good

Style/Type: Bungalow

Foundation Material(s):

degree

Demolished?:

Date of Demo:

Porches

front; full; shed roof; stone columns

Photo Date: 2001

| DESCRIPTION OF ENVIRONMENT AND OUTBUILDING                     | S                                         |
|----------------------------------------------------------------|-------------------------------------------|
|                                                                |                                           |
| ADDITIONAL PHYSICAL DESCRIPTION:                               |                                           |
| ide street basement garage, vinyl soffits, 3/1 double hung     | windows on 2nd story                      |
| HISTORY AND SIGNIFIC ANCE.                                     |                                           |
| HISTORY AND SIGNIFICANCE: Architect/engineer/designer: unknown |                                           |
| Contractor/builder/craftsman: unknown                          |                                           |
|                                                                |                                           |
| Developer: B.D. Morley<br>1920 —owner: Morley                  |                                           |
|                                                                |                                           |
| Register Status: C                                             |                                           |
| Kansas City Register:                                          | Date:                                     |
| National Register:                                             | Date:                                     |
| CAUNCED OF SUPERMINERS.                                        |                                           |
| Legal Description:                                             |                                           |
| Building Permit #(s): no permit                                | Survey Report(s):<br>South Hyde Park 2001 |
| Water Permit #(s): 64111                                       | ,,                                        |
| PREPARED BY: Cloud, Clark, Wolf                                | Date: 2000-2001, update 02/07             |
| 701 E. 39th St                                                 | wpt-shp-72                                |