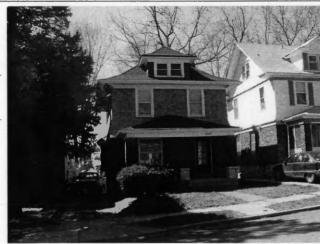

DESCRIPTION OF ENVIRONMENT AND OUTBUILDINGS

Address/Location:

701

39th

St

Kansas City

MO 64110County: Jackson

Property name, present:

Plan Shape Rectangular

Property name, historic:

Number of Stories: 1 1/2

Type of Construction:

frame

Use, present multiple dwelling

Use, original: single dwelling

Roof Type and Material(s):

side-gable, front dormer; composition

Date Constructed: 1920

Cladding Material(s): wood shingles

Historic Integrity: Good

Style/Type: Bungalow

Foundation Material(s):

degree

Demolished?:

Date of Demo:

Porches

front; full; shed roof; stone columns

Photo Date: 2001

| DESCRIPTION OF ENVIRONMENT AND OUTBUILDING                     | S                                         |
|----------------------------------------------------------------|-------------------------------------------|
|                                                                |                                           |
| ADDITIONAL PHYSICAL DESCRIPTION:                               |                                           |
| ide street basement garage, vinyl soffits, 3/1 double hung     | windows on 2nd story                      |
| HISTORY AND SIGNIFIC ANCE.                                     |                                           |
| HISTORY AND SIGNIFICANCE: Architect/engineer/designer: unknown |                                           |
| Contractor/builder/craftsman: unknown                          |                                           |
|                                                                |                                           |
| Developer: B.D. Morley<br>1920 —owner: Morley                  |                                           |
|                                                                |                                           |
| Register Status: C                                             |                                           |
| Kansas City Register:                                          | Date:                                     |
| National Register:                                             | Date:                                     |
| CAUNCED OF SUPERMINERS.                                        |                                           |
| Legal Description:                                             |                                           |
| Building Permit #(s): no permit                                | Survey Report(s):<br>South Hyde Park 2001 |
| Water Permit #(s): 64111                                       | ,,                                        |
| PREPARED BY: Cloud, Clark, Wolf                                | Date: 2000-2001, update 02/07             |
| 701 E. 39th St                                                 | wpt-shp-72                                |