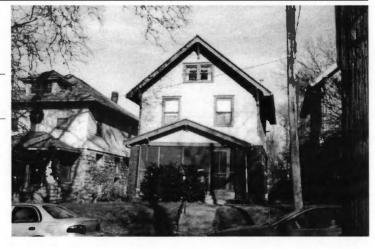

DESCRIPTION OF ENVIRONMENT AND OUTBUILDINGS

Address/Location:

701

39th

St

Kansas City

MO 64110County: Jackson

Property name, present:

Plan Shape Rectangular

Property name, historic:

Number of Stories: 1 1/2

Type of Construction:

frame

Use, present multiple dwelling

Use, original: single dwelling

Roof Type and Material(s):

side-gable, front dormer; composition

Date Constructed: 1920

Cladding Material(s): wood shingles

Historic Integrity: Good

Style/Type: Bungalow

Foundation Material(s):

degree

Demolished?:

Date of Demo:

Porches

front; full; shed roof; stone columns

Photo Date: 2001

| DESCRIPTION OF ENVIRONMENT AND OUTBUILDING                     | S                                         |
|----------------------------------------------------------------|-------------------------------------------|
|                                                                |                                           |
| ADDITIONAL PHYSICAL DESCRIPTION:                               |                                           |
| ide street basement garage, vinyl soffits, 3/1 double hung     | windows on 2nd story                      |
| HISTORY AND SIGNIFIC ANCE.                                     |                                           |
| HISTORY AND SIGNIFICANCE: Architect/engineer/designer: unknown |                                           |
| Contractor/builder/craftsman: unknown                          |                                           |
|                                                                |                                           |
| Developer: B.D. Morley<br>1920 —owner: Morley                  |                                           |
|                                                                |                                           |
| Register Status: C                                             |                                           |
| Kansas City Register:                                          | Date:                                     |
| National Register:                                             | Date:                                     |
| CAUNCED OF SUPERMINERS.                                        |                                           |
| Legal Description:                                             |                                           |
| Building Permit #(s): no permit                                | Survey Report(s):<br>South Hyde Park 2001 |
| Water Permit #(s): 64111                                       | ,,                                        |
| PREPARED BY: Cloud, Clark, Wolf                                | Date: 2000-2001, update 02/07             |
| 701 E. 39th St                                                 | wpt-shp-72                                |