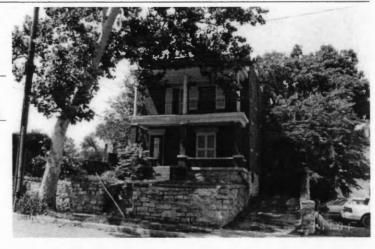

PREPARED BY: Cloud, Clark, Wolf

E. 39th

Address/Location:

603

E. 39th

St

Kansas City

64110-

County: Jackson

Property name, present:

Plan Shape Rectangular

Property name, historic:

Number of Stories: 2

Type of Construction: frame

Use, present single dwelling

Use, original: single dwelling

Roof Type and Material(s):

hip; composition

Date Constructed: 1910

Cladding Material(s):

stucco

Historic Integrity: Excellent

Style/Type: Craftsman: Eclectic

Foundation Material(s):

stone

degree

Demolished?:

Date of Demo:

**Porches** 

front; full; balcony roof, stone columns and

balustrade

Photo Date: 2001

### JA-AS-067-002

| DESCRIPTION OF ENVIRONMENT AND OUTBUILDINGS foot wood privacy fence surrounds back yard    |                     |
|--------------------------------------------------------------------------------------------|---------------------|
| ADDITIONAL PHYSICAL DESCRIPTION:                                                           |                     |
|                                                                                            |                     |
| HISTORY AND SIGNIFICANCE:                                                                  |                     |
|                                                                                            |                     |
| Architect/engineer/designer: unknown                                                       |                     |
| contractor/builder/craftsman: Edwin Ruthven Crutcher                                       |                     |
| Developer: L. Crutcher & Son                                                               |                     |
| resident of the Lombard Investment Company," residing at                                   | 5446 HUGSI AVEILUE. |
|                                                                                            | Date:               |
| Kansas City Register:                                                                      | Date:               |
| National Register:                                                                         |                     |
|                                                                                            | Date:               |
| A MINISTER ST. A MERINANCE PAR                                                             | Date:               |
|                                                                                            | Date:               |
| egal Description:                                                                          | Survey Report(s):   |
| egal Description: Building Permit #(s): 23860                                              |                     |
| Building Permit #(s): 23860 Water Permit #(s): 41272 PREPARED BY: Cook, Cloud, Clark, Wolf | Survey Report(s):   |