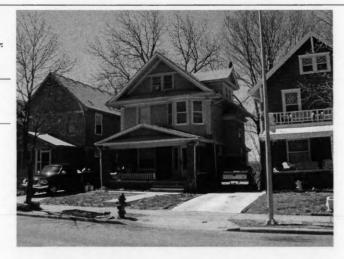

PREPARED BY: Cloud, Clark, Wolf

E. 39th

Address/Location:

603

E. 39th

St

Kansas City

64110-

County: Jackson

Property name, present:

Plan Shape Rectangular

Property name, historic:

Number of Stories: 2

Type of Construction: frame

Use, present single dwelling

Use, original: single dwelling

Roof Type and Material(s):

hip; composition

Date Constructed: 1910

Cladding Material(s):

stucco

Historic Integrity: Excellent

Style/Type: Craftsman: Eclectic

Foundation Material(s):

stone

degree

Demolished?:

Date of Demo:

**Porches** 

front; full; balcony roof, stone columns and

balustrade

Photo Date: 2001

### JA-AS-067-002

| DESCRIPTION OF ENVIRONMENT AND OUTBUILDINGS foot wood privacy fence surrounds back yard    |                     |
|--------------------------------------------------------------------------------------------|---------------------|
| ADDITIONAL PHYSICAL DESCRIPTION:                                                           |                     |
|                                                                                            |                     |
| HISTORY AND SIGNIFICANCE:                                                                  |                     |
|                                                                                            |                     |
| Architect/engineer/designer: unknown                                                       |                     |
| contractor/builder/craftsman: Edwin Ruthven Crutcher                                       |                     |
| Developer: L. Crutcher & Son                                                               |                     |
| resident of the Lombard Investment Company," residing at                                   | 5446 HUGSI AVEILUE. |
|                                                                                            | Date:               |
| Kansas City Register:                                                                      | Date:               |
| National Register:                                                                         |                     |
|                                                                                            | Date:               |
| A MINISTER ST. A MERINANCE PAR                                                             | Date:               |
|                                                                                            | Date:               |
| egal Description:                                                                          | Survey Report(s):   |
| egal Description: Building Permit #(s): 23860                                              |                     |
| Building Permit #(s): 23860 Water Permit #(s): 41272 PREPARED BY: Cook, Cloud, Clark, Wolf | Survey Report(s):   |