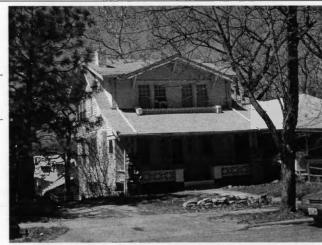

#### KANSAS CITY HISTORIC RESOURCES **Survey Form**

Address/Location:

39th

St

Kansas City

64110-

County: Jackson

Property name, present:

Plan Shape Irregular

Property name, historic:

Number of Stories: 1

Type of Construction:

Use, present single dwelling

Use, original: single dwelling

Roof Type and Material(s):

hip; composition

Date Constructed: 1909

Cladding Material(s):

stucco

Historic Integrity: Excellent

Style/Type: Mission

Foundation Material(s):

degree

Demolished?:

Date of Demo:

front; 1/2; stoop, wrought iron balustrade

Photographer: LV11-

Photo Date:

2001

| railroad tie retaining walls in front yard                                                                                                                                                                                                         | IGS                                                                                                      |
|----------------------------------------------------------------------------------------------------------------------------------------------------------------------------------------------------------------------------------------------------|----------------------------------------------------------------------------------------------------------|
|                                                                                                                                                                                                                                                    |                                                                                                          |
|                                                                                                                                                                                                                                                    |                                                                                                          |
| ADDITIONAL PHYSICAL DESCRIPTION:<br>ront street basement garage, 6/1 double hung windows                                                                                                                                                           |                                                                                                          |
|                                                                                                                                                                                                                                                    |                                                                                                          |
|                                                                                                                                                                                                                                                    |                                                                                                          |
|                                                                                                                                                                                                                                                    |                                                                                                          |
|                                                                                                                                                                                                                                                    |                                                                                                          |
| HISTORY AND SIGNIFICANCE:                                                                                                                                                                                                                          |                                                                                                          |
| Architect/engineer/designer: unknown                                                                                                                                                                                                               |                                                                                                          |
| Contractor/builder/craftsman: Edwin Ruthven Crutche                                                                                                                                                                                                | r                                                                                                        |
| Developer: L. Crutcher & Son                                                                                                                                                                                                                       |                                                                                                          |
|                                                                                                                                                                                                                                                    |                                                                                                          |
| Kansas and then Kansas City in 1889 as "vice-president                                                                                                                                                                                             | ansas City, born in Tennessee in 1853 and moving to of the Lombard Investment Company," residing at 3448 |
| Kansas and then Kansas City in 1889 as "vice-president froost Avenue.                                                                                                                                                                              | ansas City, born in Tennessee in 1853 and moving to of the Lombard Investment Company," residing at 3448 |
| Kansas and then Kansas City in 1889 as "vice-president froost Avenue.  Register Status: C                                                                                                                                                          | ansas City, born in Tennessee in 1853 and moving to of the Lombard Investment Company," residing at 3448 |
| Cansas and then Kansas City in 1889 as "vice-president roost Avenue.  Register Status: C  Kansas City Register:                                                                                                                                    | of the Lombard Investment Company," residing at 3448                                                     |
| Kansas and then Kansas City in 1889 as *vice-president froost Avenue.  Register Status: C  Kansas City Register:                                                                                                                                   | of the Lombard Investment Company," residing at 3448                                                     |
| Kansas and then Kansas City in 1889 as "vice-president froost Avenue.  Register Status: C  Kansas City Register:  National Register:                                                                                                               | of the Lombard Investment Company," residing at 3448                                                     |
| Kansas and then Kansas City in 1889 as *vice-president Froost Avenue.  Register Status: C  Kansas City Register:  National Register:                                                                                                               | of the Lombard Investment Company," residing at 3448                                                     |
| Kansas and then Kansas City in 1889 as *vice-president Froost Avenue.  Register Status: C  Kansas City Register:  National Register:                                                                                                               | of the Lombard Investment Company," residing at 3448                                                     |
| 1909 –L. Crutcher & Son; Edwin Crutcher, a realtor in K. Kansas and then Kansas City in 1889 as "vice-president Troost Avenue.  Register Status: C  Kansas City Register:  National Register:  Legal Description:  Building Permit #(s): no permit | of the Lombard Investment Company," residing at 3448                                                     |