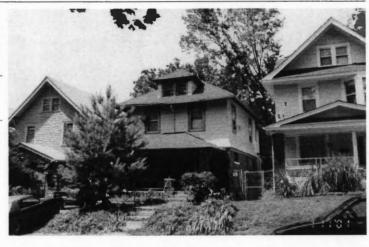

PREPARED BY: Cloud, Clark, Wolf

E. 39th

Address/Location:

603

E. 39th

St

Kansas City

64110-

County: Jackson

Property name, present:

Plan Shape Rectangular

Property name, historic:

Number of Stories: 2

Type of Construction: frame

Use, present single dwelling

Use, original: single dwelling

Roof Type and Material(s):

hip; composition

Date Constructed: 1910

Cladding Material(s):

stucco

Historic Integrity: Excellent

Style/Type: Craftsman: Eclectic

Foundation Material(s):

stone

degree

Demolished?:

Date of Demo:

**Porches** 

front; full; balcony roof, stone columns and

balustrade

Photo Date: 2001