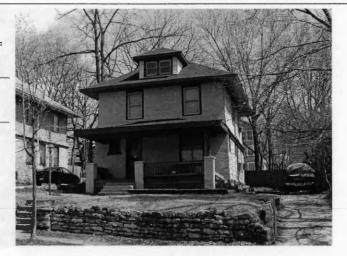

#### KANSAS CITY HISTORIC RESOURCES **Survey Form**

Address/Location:

39th

St

Kansas City

64110-

County: Jackson

Property name, present:

Plan Shape Irregular

Property name, historic:

Number of Stories: 1

Type of Construction:

Use, present single dwelling

Use, original: single dwelling

Roof Type and Material(s):

hip; composition

Date Constructed: 1909

Cladding Material(s):

stucco

Historic Integrity: Excellent

Style/Type: Mission

Foundation Material(s):

degree

Demolished?:

Date of Demo:

front; 1/2; stoop, wrought iron balustrade

Photographer: LV11-

Photo Date:

2001

| railroad tie retaining walls in front yard                                                                                                                                                                                                         | IGS                                                                                                      |
|----------------------------------------------------------------------------------------------------------------------------------------------------------------------------------------------------------------------------------------------------|----------------------------------------------------------------------------------------------------------|
|                                                                                                                                                                                                                                                    |                                                                                                          |
|                                                                                                                                                                                                                                                    |                                                                                                          |
| ADDITIONAL PHYSICAL DESCRIPTION:<br>ront street basement garage, 6/1 double hung windows                                                                                                                                                           |                                                                                                          |
|                                                                                                                                                                                                                                                    |                                                                                                          |
|                                                                                                                                                                                                                                                    |                                                                                                          |
|                                                                                                                                                                                                                                                    |                                                                                                          |
|                                                                                                                                                                                                                                                    |                                                                                                          |
| HISTORY AND SIGNIFICANCE:                                                                                                                                                                                                                          |                                                                                                          |
| Architect/engineer/designer: unknown                                                                                                                                                                                                               |                                                                                                          |
| Contractor/builder/craftsman: Edwin Ruthven Crutche                                                                                                                                                                                                | r                                                                                                        |
| Developer: L. Crutcher & Son                                                                                                                                                                                                                       |                                                                                                          |
|                                                                                                                                                                                                                                                    |                                                                                                          |
| Kansas and then Kansas City in 1889 as "vice-president                                                                                                                                                                                             | ansas City, born in Tennessee in 1853 and moving to of the Lombard Investment Company," residing at 3448 |
| Kansas and then Kansas City in 1889 as "vice-president froost Avenue.                                                                                                                                                                              | ansas City, born in Tennessee in 1853 and moving to of the Lombard Investment Company," residing at 3448 |
| Kansas and then Kansas City in 1889 as "vice-president froost Avenue.  Register Status: C                                                                                                                                                          | ansas City, born in Tennessee in 1853 and moving to of the Lombard Investment Company," residing at 3448 |
| Cansas and then Kansas City in 1889 as "vice-president roost Avenue.  Register Status: C  Kansas City Register:                                                                                                                                    | of the Lombard Investment Company," residing at 3448                                                     |
| Kansas and then Kansas City in 1889 as *vice-president froost Avenue.  Register Status: C  Kansas City Register:                                                                                                                                   | of the Lombard Investment Company," residing at 3448                                                     |
| Kansas and then Kansas City in 1889 as "vice-president froost Avenue.  Register Status: C  Kansas City Register:  National Register:                                                                                                               | of the Lombard Investment Company," residing at 3448                                                     |
| Kansas and then Kansas City in 1889 as *vice-president Froost Avenue.  Register Status: C  Kansas City Register:  National Register:                                                                                                               | of the Lombard Investment Company," residing at 3448                                                     |
| Kansas and then Kansas City in 1889 as *vice-president Froost Avenue.  Register Status: C  Kansas City Register:  National Register:                                                                                                               | of the Lombard Investment Company," residing at 3448                                                     |
| 1909 –L. Crutcher & Son; Edwin Crutcher, a realtor in K. Kansas and then Kansas City in 1889 as "vice-president Troost Avenue.  Register Status: C  Kansas City Register:  National Register:  Legal Description:  Building Permit #(s): no permit | of the Lombard Investment Company," residing at 3448                                                     |