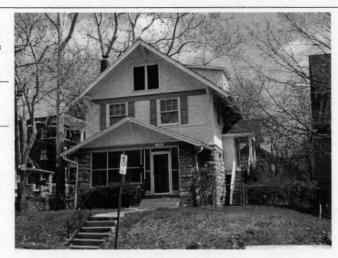

#### KANSAS CITY HISTORIC RESOURCES **Survey Form**

Address/Location:

39th

St

Kansas City

64110-

County: Jackson

Property name, present:

Plan Shape Irregular

Property name, historic:

Number of Stories: 1

Type of Construction:

Use, present single dwelling

Use, original: single dwelling

Roof Type and Material(s):

hip; composition

Date Constructed: 1909

Cladding Material(s):

stucco

Historic Integrity: Excellent

Style/Type: Mission

Foundation Material(s):

degree

Demolished?:

Date of Demo:

front; 1/2; stoop, wrought iron balustrade

Photographer: LV11-

Photo Date:

2001

| railroad tie retaining walls in front yard                                                                                                                                                                                                         | IGS                                                                                                      |
|----------------------------------------------------------------------------------------------------------------------------------------------------------------------------------------------------------------------------------------------------|----------------------------------------------------------------------------------------------------------|
|                                                                                                                                                                                                                                                    |                                                                                                          |
|                                                                                                                                                                                                                                                    |                                                                                                          |
| ADDITIONAL PHYSICAL DESCRIPTION:<br>ront street basement garage, 6/1 double hung windows                                                                                                                                                           |                                                                                                          |
|                                                                                                                                                                                                                                                    |                                                                                                          |
|                                                                                                                                                                                                                                                    |                                                                                                          |
|                                                                                                                                                                                                                                                    |                                                                                                          |
|                                                                                                                                                                                                                                                    |                                                                                                          |
| HISTORY AND SIGNIFICANCE:                                                                                                                                                                                                                          |                                                                                                          |
| Architect/engineer/designer: unknown                                                                                                                                                                                                               |                                                                                                          |
| Contractor/builder/craftsman: Edwin Ruthven Crutche                                                                                                                                                                                                | r                                                                                                        |
| Developer: L. Crutcher & Son                                                                                                                                                                                                                       |                                                                                                          |
|                                                                                                                                                                                                                                                    |                                                                                                          |
| Kansas and then Kansas City in 1889 as "vice-president                                                                                                                                                                                             | ansas City, born in Tennessee in 1853 and moving to of the Lombard Investment Company," residing at 3448 |
| Kansas and then Kansas City in 1889 as "vice-president froost Avenue.                                                                                                                                                                              | ansas City, born in Tennessee in 1853 and moving to of the Lombard Investment Company," residing at 3448 |
| Kansas and then Kansas City in 1889 as "vice-president froost Avenue.  Register Status: C                                                                                                                                                          | ansas City, born in Tennessee in 1853 and moving to of the Lombard Investment Company," residing at 3448 |
| Cansas and then Kansas City in 1889 as "vice-president roost Avenue.  Register Status: C  Kansas City Register:                                                                                                                                    | of the Lombard Investment Company," residing at 3448                                                     |
| Kansas and then Kansas City in 1889 as *vice-president froost Avenue.  Register Status: C  Kansas City Register:                                                                                                                                   | of the Lombard Investment Company," residing at 3448                                                     |
| Kansas and then Kansas City in 1889 as "vice-president froost Avenue.  Register Status: C  Kansas City Register:  National Register:                                                                                                               | of the Lombard Investment Company," residing at 3448                                                     |
| Kansas and then Kansas City in 1889 as *vice-president Froost Avenue.  Register Status: C  Kansas City Register:  National Register:                                                                                                               | of the Lombard Investment Company," residing at 3448                                                     |
| Kansas and then Kansas City in 1889 as *vice-president Froost Avenue.  Register Status: C  Kansas City Register:  National Register:                                                                                                               | of the Lombard Investment Company," residing at 3448                                                     |
| 1909 –L. Crutcher & Son; Edwin Crutcher, a realtor in K. Kansas and then Kansas City in 1889 as "vice-president Troost Avenue.  Register Status: C  Kansas City Register:  National Register:  Legal Description:  Building Permit #(s): no permit | of the Lombard Investment Company," residing at 3448                                                     |