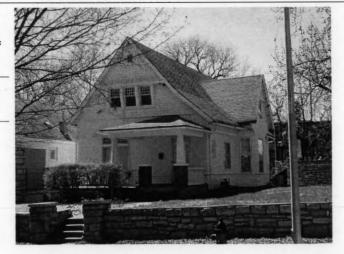

#### KANSAS CITY HISTORIC RESOURCES **Survey Form**

Address/Location:

39th

St

Kansas City

64110-

County: Jackson

Property name, present:

Plan Shape Irregular

Property name, historic:

Number of Stories: 1

Type of Construction:

Use, present single dwelling

Use, original: single dwelling

Roof Type and Material(s):

hip; composition

Date Constructed: 1909

Cladding Material(s):

stucco

Historic Integrity: Excellent

Style/Type: Mission

Foundation Material(s):

degree

Demolished?:

Date of Demo:

front; 1/2; stoop, wrought iron balustrade

Photographer: LV11-

Photo Date:

2001

| railroad tie retaining walls in front yard                                                                                                                                                                                                         | IGS                                                                                                      |
|----------------------------------------------------------------------------------------------------------------------------------------------------------------------------------------------------------------------------------------------------|----------------------------------------------------------------------------------------------------------|
|                                                                                                                                                                                                                                                    |                                                                                                          |
|                                                                                                                                                                                                                                                    |                                                                                                          |
| ADDITIONAL PHYSICAL DESCRIPTION:<br>ront street basement garage, 6/1 double hung windows                                                                                                                                                           |                                                                                                          |
|                                                                                                                                                                                                                                                    |                                                                                                          |
|                                                                                                                                                                                                                                                    |                                                                                                          |
|                                                                                                                                                                                                                                                    |                                                                                                          |
|                                                                                                                                                                                                                                                    |                                                                                                          |
| HISTORY AND SIGNIFICANCE:                                                                                                                                                                                                                          |                                                                                                          |
| Architect/engineer/designer: unknown                                                                                                                                                                                                               |                                                                                                          |
| Contractor/builder/craftsman: Edwin Ruthven Crutche                                                                                                                                                                                                | r                                                                                                        |
| Developer: L. Crutcher & Son                                                                                                                                                                                                                       |                                                                                                          |
|                                                                                                                                                                                                                                                    |                                                                                                          |
| Kansas and then Kansas City in 1889 as "vice-president                                                                                                                                                                                             | ansas City, born in Tennessee in 1853 and moving to of the Lombard Investment Company," residing at 3448 |
| Kansas and then Kansas City in 1889 as "vice-president froost Avenue.                                                                                                                                                                              | ansas City, born in Tennessee in 1853 and moving to of the Lombard Investment Company," residing at 3448 |
| Kansas and then Kansas City in 1889 as "vice-president froost Avenue.  Register Status: C                                                                                                                                                          | ansas City, born in Tennessee in 1853 and moving to of the Lombard Investment Company," residing at 3448 |
| Cansas and then Kansas City in 1889 as "vice-president roost Avenue.  Register Status: C  Kansas City Register:                                                                                                                                    | of the Lombard Investment Company," residing at 3448                                                     |
| Kansas and then Kansas City in 1889 as *vice-president froost Avenue.  Register Status: C  Kansas City Register:                                                                                                                                   | of the Lombard Investment Company," residing at 3448                                                     |
| Kansas and then Kansas City in 1889 as "vice-president froost Avenue.  Register Status: C  Kansas City Register:  National Register:                                                                                                               | of the Lombard Investment Company," residing at 3448                                                     |
| Kansas and then Kansas City in 1889 as *vice-president Froost Avenue.  Register Status: C  Kansas City Register:  National Register:                                                                                                               | of the Lombard Investment Company," residing at 3448                                                     |
| Kansas and then Kansas City in 1889 as *vice-president Froost Avenue.  Register Status: C  Kansas City Register:  National Register:                                                                                                               | of the Lombard Investment Company," residing at 3448                                                     |
| 1909 –L. Crutcher & Son; Edwin Crutcher, a realtor in K. Kansas and then Kansas City in 1889 as "vice-president Troost Avenue.  Register Status: C  Kansas City Register:  National Register:  Legal Description:  Building Permit #(s): no permit | of the Lombard Investment Company," residing at 3448                                                     |