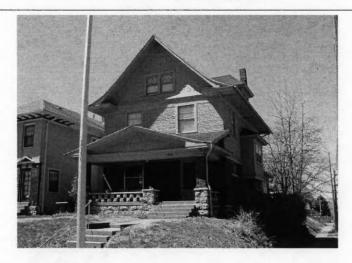

DESCRIPTION OF ENVIRONMENT AND OUTBUILDINGS

Address/Location:

701

39th

St

Kansas City

MO 64110County: Jackson

Property name, present:

Plan Shape Rectangular

Property name, historic:

Number of Stories: 1 1/2

Type of Construction:

frame

Use, present multiple dwelling

Use, original: single dwelling

Roof Type and Material(s):

side-gable, front dormer; composition

Date Constructed: 1920

Cladding Material(s): wood shingles

Historic Integrity: Good

Style/Type: Bungalow

Foundation Material(s):

degree

Demolished?:

Date of Demo:

Porches

front; full; shed roof; stone columns

Photo Date: 2001

| DESCRIPTION OF ENVIRONMENT AND OUTBUILDING                     | S                                         |
|----------------------------------------------------------------|-------------------------------------------|
|                                                                |                                           |
| ADDITIONAL PHYSICAL DESCRIPTION:                               |                                           |
| ide street basement garage, vinyl soffits, 3/1 double hung     | windows on 2nd story                      |
| HISTORY AND SIGNIFIC ANCE.                                     |                                           |
| HISTORY AND SIGNIFICANCE: Architect/engineer/designer: unknown |                                           |
| Contractor/builder/craftsman: unknown                          |                                           |
|                                                                |                                           |
| Developer: B.D. Morley<br>1920 —owner: Morley                  |                                           |
|                                                                |                                           |
| Register Status: C                                             |                                           |
| Kansas City Register:                                          | Date:                                     |
| National Register:                                             | Date:                                     |
| CAUNCED OF SUPERMINERS.                                        |                                           |
| Legal Description:                                             |                                           |
| Building Permit #(s): no permit                                | Survey Report(s):<br>South Hyde Park 2001 |
| Water Permit #(s): 64111                                       | ,,                                        |
| PREPARED BY: Cloud, Clark, Wolf                                | Date: 2000-2001, update 02/07             |
| 701 E. 39th St                                                 | wpt-shp-72                                |