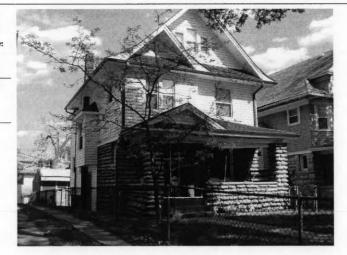

#### KANSAS CITY HISTORIC RESOURCES **Survey Form**

Address/Location:

39th

St

Kansas City

64110-

County: Jackson

Property name, present:

Plan Shape Irregular

Property name, historic:

Number of Stories: 1

Type of Construction:

Use, present single dwelling

Use, original: single dwelling

Roof Type and Material(s):

hip; composition

Date Constructed: 1909

Cladding Material(s):

stucco

Historic Integrity: Excellent

Style/Type: Mission

Foundation Material(s):

degree

Demolished?:

Date of Demo:

front; 1/2; stoop, wrought iron balustrade

Photographer: LV11-

Photo Date:

2001

| railroad tie retaining walls in front yard                                                                                                                                                                                                         | IGS                                                                                                      |
|----------------------------------------------------------------------------------------------------------------------------------------------------------------------------------------------------------------------------------------------------|----------------------------------------------------------------------------------------------------------|
|                                                                                                                                                                                                                                                    |                                                                                                          |
|                                                                                                                                                                                                                                                    |                                                                                                          |
| ADDITIONAL PHYSICAL DESCRIPTION:<br>ront street basement garage, 6/1 double hung windows                                                                                                                                                           |                                                                                                          |
|                                                                                                                                                                                                                                                    |                                                                                                          |
|                                                                                                                                                                                                                                                    |                                                                                                          |
|                                                                                                                                                                                                                                                    |                                                                                                          |
|                                                                                                                                                                                                                                                    |                                                                                                          |
| HISTORY AND SIGNIFICANCE:                                                                                                                                                                                                                          |                                                                                                          |
| Architect/engineer/designer: unknown                                                                                                                                                                                                               |                                                                                                          |
| Contractor/builder/craftsman: Edwin Ruthven Crutche                                                                                                                                                                                                | r                                                                                                        |
| Developer: L. Crutcher & Son                                                                                                                                                                                                                       |                                                                                                          |
|                                                                                                                                                                                                                                                    |                                                                                                          |
| Kansas and then Kansas City in 1889 as "vice-president                                                                                                                                                                                             | ansas City, born in Tennessee in 1853 and moving to of the Lombard Investment Company," residing at 3448 |
| Kansas and then Kansas City in 1889 as "vice-president froost Avenue.                                                                                                                                                                              | ansas City, born in Tennessee in 1853 and moving to of the Lombard Investment Company," residing at 3448 |
| Kansas and then Kansas City in 1889 as "vice-president froost Avenue.  Register Status: C                                                                                                                                                          | ansas City, born in Tennessee in 1853 and moving to of the Lombard Investment Company," residing at 3448 |
| Cansas and then Kansas City in 1889 as "vice-president roost Avenue.  Register Status: C  Kansas City Register:                                                                                                                                    | of the Lombard Investment Company," residing at 3448                                                     |
| Kansas and then Kansas City in 1889 as *vice-president froost Avenue.  Register Status: C  Kansas City Register:                                                                                                                                   | of the Lombard Investment Company," residing at 3448                                                     |
| Kansas and then Kansas City in 1889 as "vice-president froost Avenue.  Register Status: C  Kansas City Register:  National Register:                                                                                                               | of the Lombard Investment Company," residing at 3448                                                     |
| Kansas and then Kansas City in 1889 as *vice-president Froost Avenue.  Register Status: C  Kansas City Register:  National Register:                                                                                                               | of the Lombard Investment Company," residing at 3448                                                     |
| Kansas and then Kansas City in 1889 as *vice-president Froost Avenue.  Register Status: C  Kansas City Register:  National Register:                                                                                                               | of the Lombard Investment Company," residing at 3448                                                     |
| 1909 –L. Crutcher & Son; Edwin Crutcher, a realtor in K. Kansas and then Kansas City in 1889 as "vice-president Troost Avenue.  Register Status: C  Kansas City Register:  National Register:  Legal Description:  Building Permit #(s): no permit | of the Lombard Investment Company," residing at 3448                                                     |