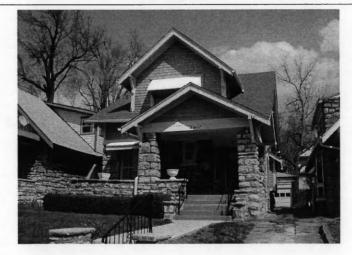

County: Jackson

Property name, present:

Plan Shape Rectangular

Property name, historic:

Number of Stories: 2

Type of Construction: frame

Use, present single dwelling

Use, original: single dwelling

Roof Type and Material(s):

hip; composition

Date Constructed: 1910

Cladding Material(s):

stucco

Historic Integrity: Excellent

Style/Type: Craftsman: Eclectic

Foundation Material(s):

stone

degree

Demolished?:

Date of Demo:

**Porches** 

front; full; balcony roof, stone columns and

balustrade

Photo Date: 2001

### JA-AS-067-002

| DESCRIPTION OF ENVIRONMENT AND OUTBUILDINGS foot wood privacy fence surrounds back yard    |                     |
|--------------------------------------------------------------------------------------------|---------------------|
| ADDITIONAL PHYSICAL DESCRIPTION:                                                           |                     |
|                                                                                            |                     |
| HISTORY AND SIGNIFICANCE:                                                                  |                     |
|                                                                                            |                     |
| Architect/engineer/designer: unknown                                                       |                     |
| contractor/builder/craftsman: Edwin Ruthven Crutcher                                       |                     |
| Developer: L. Crutcher & Son                                                               |                     |
| resident of the Lombard Investment Company," residing at                                   | 5446 HUGSI AVEILUE. |
|                                                                                            | Date:               |
| Kansas City Register:                                                                      | Date:               |
| National Register:                                                                         |                     |
|                                                                                            | Date:               |
| A MINISTER ST. A MERINANCE PAR                                                             | Date:               |
|                                                                                            | Date:               |
| egal Description:                                                                          | Survey Report(s):   |
| egal Description: Building Permit #(s): 23860                                              |                     |
| Building Permit #(s): 23860 Water Permit #(s): 41272 PREPARED BY: Cook, Cloud, Clark, Wolf | Survey Report(s):   |