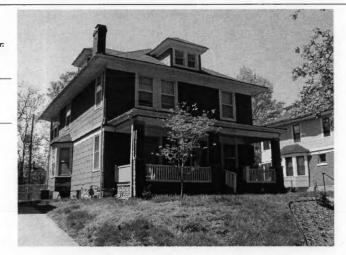

| Addrose  | Location: |
|----------|-----------|
| Audi 623 | Location. |

705

E. 39th

St

Kansas City

MO 64110-

County: Jackson

Property name, present:

Plan Shape Rectangular

Property name, historic:

Number of Stories: 1 1/2

Roof Type and Material(s):

hip-on-gable; composition

Type of Construction:

frame

Use, present single dwelling

Date Constructed: 1920

Use, original: single dwelling

Cladding Material(s):

vinyl siding

Historic Integrity: Good

Style/Type: Bungalow

Foundation Material(s):

stone

degree

Demolished?:

Date of Demo:

**Porches** 

front; full; gable roof, pair wood columns with

stone bases; stone balustrade

Photographer: Li/18

Photo Date: