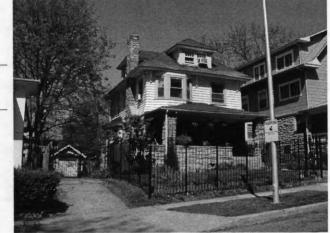

Plan Shape Rectangular

Property name, historic:

Number of Stories: 1 1/2

Type of Construction:

frame

Use, present single dwelling

Use, original: single dwelling

Roof Type and Material(s):

side-gable, front dormer/balcony, flared; composit

Date Constructed: 1909

Style/Type: Craftsman Bungalow

Cladding Material(s):

stucco

Historic Integrity: Good

Foundation Material(s):

stone

degree

Demolished?:

Date of Demo:

front; full; shed roof

Photo Date: 2001

### JA-AS-067-003

| ADDITIONAL PHYSICAL DESCRIPTION:                                                                                                                                                                                                                                                                                                                                                  |                                                                                                                                                                                                                                |
|-----------------------------------------------------------------------------------------------------------------------------------------------------------------------------------------------------------------------------------------------------------------------------------------------------------------------------------------------------------------------------------|--------------------------------------------------------------------------------------------------------------------------------------------------------------------------------------------------------------------------------|
| 4/1 double hung windows; The historic features inside the hodoor. In the living room there are thirteen windows, oak book cabinet with stained glass doors dominates the south wall of ceiling and long window seat. The old back porch has been i with windows on three sides. A butler's pantry and half bath if floor lead to a porch that overlooks the park across the stree | cases and a distinctive stone fireplace. A built-in oak<br>the dining room; the room also contains a box beam<br>noorporated into the kitchen to create an eating area<br>ound out the first floor. French doors on the second |
| HISTORY AND SIGNIFICANCE:                                                                                                                                                                                                                                                                                                                                                         |                                                                                                                                                                                                                                |
| Architect/engineer/designer: unknown                                                                                                                                                                                                                                                                                                                                              |                                                                                                                                                                                                                                |
| Contractor/builder/craftsman: Edwin Ruthven Crutcher                                                                                                                                                                                                                                                                                                                              |                                                                                                                                                                                                                                |
| Developer: L. Crutcher & Son                                                                                                                                                                                                                                                                                                                                                      |                                                                                                                                                                                                                                |
| occupied the house for about three years from 1911 to 1914                                                                                                                                                                                                                                                                                                                        | For the next 30 years the house change hands over                                                                                                                                                                              |
| eight times. It was not until the 1940s that a long-term owner<br>and their children Vartan and Loretta. The Gulaians owned A<br>ocated for many years at 3916 Broadway. The family occupi<br>early 1990s.                                                                                                                                                                        | finally occupied the site, Astur and Stella Gulaian<br>Astur Gulaian & Sons Rugs, an Oriental rug store                                                                                                                        |
| eight times. It was not until the 1940s that a long-term owner<br>and their children Vartan and Loretta. The Gulaians owned A<br>located for many years at 3916 Broadway. The family occupi<br>early 1990s.  Register Status: C                                                                                                                                                   | finally occupied the site, Astur and Stella Gulaian<br>Astur Gulaian & Sons Rugs, an Oriental rug store                                                                                                                        |
| eight times. It was not until the 1940s that a long-term owner and their children Vartan and Loretta. The Gulaians owned Alocated for many years at 3916 Broadway. The family occupiearly 1990s.  Register Status: C  Kansas City Register:                                                                                                                                       | finally occupied the site, Astur and Stella Gulaian<br>stur Gulaian & Sons Rugs, an Oriental rug store<br>ed the house until the death of Mrs. Gulaian in the                                                                  |
| eight times. It was not until the 1940s that a long-term owner and their children Vartan and Loretta. The Gulaians owned Allocated for many years at 3916 Broadway. The family occupiearly 1990s.  Register Status: C  Kansas City Register:  National Register:                                                                                                                  | finally occupied the site, Astur and Stella Gulaian<br>stur Gulaian & Sons Rugs, an Oriental rug store<br>led the house until the death of Mrs. Gulaian in the<br>Date:                                                        |
| eight times. It was not until the 1940s that a long-term owner and their children Vartan and Loretta. The Gulaians owned Alocated for many years at 3916 Broadway. The family occupiearly 1990s.  Register Status: C  Kansas City Register:  National Register:                                                                                                                   | finally occupied the site, Astur and Stella Gulaian<br>stur Gulaian & Sons Rugs, an Oriental rug store<br>led the house until the death of Mrs. Gulaian in the<br>Date:                                                        |
| eight times. It was not until the 1940s that a long-term owner and their children Vartan and Loretta. The Gulaians owned A located for many years at 3916 Broadway. The family occupiearly 1990s.  Register Status: C  Kansas City Register:  National Register:  Legal Description:                                                                                              | finally occupied the site, Astur and Stella Gulaian<br>stur Gulaian & Sons Rugs, an Oriental rug store<br>led the house until the death of Mrs. Gulaian in the<br>Date:                                                        |
| eight times. It was not until the 1940s that a long-term owner and their children Vartan and Loretta. The Gulaians owned Alocated for many years at 3916 Broadway. The family occupiearly 1990s.  Register Status: C  Kansas City Register:  National Register:  Legal Description:  Building Permit #(s): 59973                                                                  | finally occupied the site, Astur and Stella Gulaian stur Gulaian & Sons Rugs, an Oriental rug store led the house until the death of Mrs. Gulaian in the Date:  Date:  Date:                                                   |
| eight times. It was not until the 1940s that a long-term owner and their children Vartan and Loretta. The Gulaians owned Allocated for many years at 3916 Broadway. The family occupiedry 1990s.  Register Status: C  Kansas City Register:  National Register:                                                                                                                   | finally occupied the site, Astur and Stella Gulaian stur Gulaian & Sons Rugs, an Oriental rug store led the house until the death of Mrs. Gulaian in the Date:  Date:  Date:                                                   |