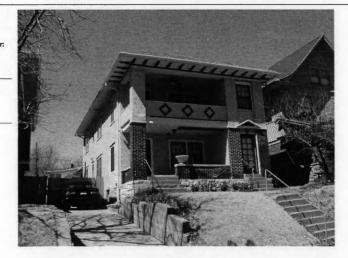

| Addrose  | Location: |
|----------|-----------|
| Audi 623 | Location. |

705

E. 39th

St

Kansas City

MO 64110-

County: Jackson

Property name, present:

Plan Shape Rectangular

Property name, historic:

Number of Stories: 1 1/2

Roof Type and Material(s):

hip-on-gable; composition

Type of Construction:

frame

Use, present single dwelling

Date Constructed: 1920

Use, original: single dwelling

Cladding Material(s):

vinyl siding

Historic Integrity: Good

Style/Type: Bungalow

Foundation Material(s):

stone

degree

Demolished?:

Date of Demo:

**Porches** 

front; full; gable roof, pair wood columns with

stone bases; stone balustrade

Photographer: Li/18

Photo Date:

| Date:                                     |
|-------------------------------------------|
| Date:                                     |
|                                           |
|                                           |
| Survey Report(s):<br>South Hyde Park 2001 |
| Goodi Flydd Fair 2001                     |
| Date: 2000-2001, update 02/07             |
|                                           |