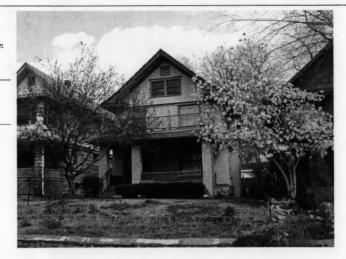

64110-

Address/Location:

605

39th

St

Kansas City

County: Jackson

Property name, present:

Plan Shape Rectangular

Property name, historic:

Number of Stories: 1 1/2

Type of Construction:

frame

Use, present single dwelling

Use, original: single dwelling

Roof Type and Material(s):

side-gable, front dormer/balcony, flared; composit

Date Constructed: 1909

Style/Type: Craftsman Bungalow

Cladding Material(s):

stucco

Historic Integrity: Good

Foundation Material(s):

stone

degree

Demolished?:

Date of Demo:

front; full; shed roof

Photo Date: 2001

### JA-AS-067-003

| ADDITIONAL PHYSICAL DESCRIPTION:                                                                                                                                                                                                                                                                                                                                                  |                                                                                                                                                                                                                                |
|-----------------------------------------------------------------------------------------------------------------------------------------------------------------------------------------------------------------------------------------------------------------------------------------------------------------------------------------------------------------------------------|--------------------------------------------------------------------------------------------------------------------------------------------------------------------------------------------------------------------------------|
| 4/1 double hung windows; The historic features inside the hodoor. In the living room there are thirteen windows, oak book cabinet with stained glass doors dominates the south wall of ceiling and long window seat. The old back porch has been i with windows on three sides. A butler's pantry and half bath if floor lead to a porch that overlooks the park across the stree | cases and a distinctive stone fireplace. A built-in oak<br>the dining room; the room also contains a box beam<br>noorporated into the kitchen to create an eating area<br>ound out the first floor. French doors on the second |
| HISTORY AND SIGNIFICANCE:                                                                                                                                                                                                                                                                                                                                                         |                                                                                                                                                                                                                                |
| Architect/engineer/designer: unknown                                                                                                                                                                                                                                                                                                                                              |                                                                                                                                                                                                                                |
| Contractor/builder/craftsman: Edwin Ruthven Crutcher                                                                                                                                                                                                                                                                                                                              |                                                                                                                                                                                                                                |
| Developer: L. Crutcher & Son                                                                                                                                                                                                                                                                                                                                                      |                                                                                                                                                                                                                                |
| occupied the house for about three years from 1911 to 1914                                                                                                                                                                                                                                                                                                                        | For the next 30 years the house change hands over                                                                                                                                                                              |
| eight times. It was not until the 1940s that a long-term owner<br>and their children Vartan and Loretta. The Gulaians owned A<br>ocated for many years at 3916 Broadway. The family occupi<br>early 1990s.                                                                                                                                                                        | finally occupied the site, Astur and Stella Gulaian<br>Astur Gulaian & Sons Rugs, an Oriental rug store                                                                                                                        |
| eight times. It was not until the 1940s that a long-term owner<br>and their children Vartan and Loretta. The Gulaians owned A<br>located for many years at 3916 Broadway. The family occupi<br>early 1990s.  Register Status: C                                                                                                                                                   | finally occupied the site, Astur and Stella Gulaian<br>Astur Gulaian & Sons Rugs, an Oriental rug store                                                                                                                        |
| eight times. It was not until the 1940s that a long-term owner and their children Vartan and Loretta. The Gulaians owned Alocated for many years at 3916 Broadway. The family occupiearly 1990s.  Register Status: C  Kansas City Register:                                                                                                                                       | finally occupied the site, Astur and Stella Gulaian<br>stur Gulaian & Sons Rugs, an Oriental rug store<br>ed the house until the death of Mrs. Gulaian in the                                                                  |
| eight times. It was not until the 1940s that a long-term owner and their children Vartan and Loretta. The Gulaians owned Allocated for many years at 3916 Broadway. The family occupiearly 1990s.  Register Status: C  Kansas City Register:  National Register:                                                                                                                  | finally occupied the site, Astur and Stella Gulaian<br>stur Gulaian & Sons Rugs, an Oriental rug store<br>led the house until the death of Mrs. Gulaian in the<br>Date:                                                        |
| eight times. It was not until the 1940s that a long-term owner and their children Vartan and Loretta. The Gulaians owned Alocated for many years at 3916 Broadway. The family occupiearly 1990s.  Register Status: C  Kansas City Register:  National Register:                                                                                                                   | finally occupied the site, Astur and Stella Gulaian<br>stur Gulaian & Sons Rugs, an Oriental rug store<br>led the house until the death of Mrs. Gulaian in the<br>Date:                                                        |
| eight times. It was not until the 1940s that a long-term owner and their children Vartan and Loretta. The Gulaians owned A located for many years at 3916 Broadway. The family occupiearly 1990s.  Register Status: C  Kansas City Register:  National Register:  Legal Description:                                                                                              | finally occupied the site, Astur and Stella Gulaian<br>stur Gulaian & Sons Rugs, an Oriental rug store<br>led the house until the death of Mrs. Gulaian in the<br>Date:                                                        |
| eight times. It was not until the 1940s that a long-term owner and their children Vartan and Loretta. The Gulaians owned Alocated for many years at 3916 Broadway. The family occupiearly 1990s.  Register Status: C  Kansas City Register:  National Register:  Legal Description:  Building Permit #(s): 59973                                                                  | finally occupied the site, Astur and Stella Gulaian stur Gulaian & Sons Rugs, an Oriental rug store led the house until the death of Mrs. Gulaian in the Date:  Date:  Date:                                                   |
| eight times. It was not until the 1940s that a long-term owner and their children Vartan and Loretta. The Gulaians owned Allocated for many years at 3916 Broadway. The family occupiedry 1990s.  Register Status: C  Kansas City Register:  National Register:                                                                                                                   | finally occupied the site, Astur and Stella Gulaian stur Gulaian & Sons Rugs, an Oriental rug store led the house until the death of Mrs. Gulaian in the Date:  Date:  Date:                                                   |