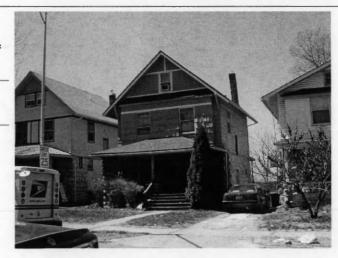

DESCRIPTION OF ENVIRONMENT AND OUTBUILDINGS

Address/Location:

701

39th

St

Kansas City

MO 64110County: Jackson

Property name, present:

Plan Shape Rectangular

Property name, historic:

Number of Stories: 1 1/2

Type of Construction:

frame

Use, present multiple dwelling

Use, original: single dwelling

Roof Type and Material(s):

side-gable, front dormer; composition

Date Constructed: 1920

Cladding Material(s): wood shingles

Historic Integrity: Good

Style/Type: Bungalow

Foundation Material(s):

degree

Demolished?:

Date of Demo:

Porches

front; full; shed roof; stone columns

Photo Date: 2001

| DESCRIPTION OF ENVIRONMENT AND OUTBUILDING                     | S                                         |
|----------------------------------------------------------------|-------------------------------------------|
|                                                                |                                           |
| ADDITIONAL PHYSICAL DESCRIPTION:                               |                                           |
| ide street basement garage, vinyl soffits, 3/1 double hung     | windows on 2nd story                      |
| HISTORY AND SIGNIFIC ANCE.                                     |                                           |
| HISTORY AND SIGNIFICANCE: Architect/engineer/designer: unknown |                                           |
| Contractor/builder/craftsman: unknown                          |                                           |
|                                                                |                                           |
| Developer: B.D. Morley<br>1920 —owner: Morley                  |                                           |
|                                                                |                                           |
| Register Status: C                                             |                                           |
| Kansas City Register:                                          | Date:                                     |
| National Register:                                             | Date:                                     |
| CAUNCED OF SUPERMINERS.                                        |                                           |
| Legal Description:                                             |                                           |
| Building Permit #(s): no permit                                | Survey Report(s):<br>South Hyde Park 2001 |
| Water Permit #(s): 64111                                       | ,,                                        |
| PREPARED BY: Cloud, Clark, Wolf                                | Date: 2000-2001, update 02/07             |
| 701 E. 39th St                                                 | wpt-shp-72                                |