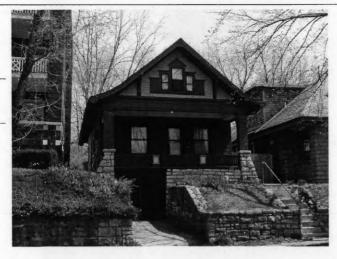

#### KANSAS CITY HISTORIC RESOURCES **Survey Form**

Address/Location:

39th

St

Kansas City

64110-

County: Jackson

Property name, present:

Plan Shape Irregular

Property name, historic:

Number of Stories: 1

Type of Construction:

Use, present single dwelling

Use, original: single dwelling

Roof Type and Material(s):

hip; composition

Date Constructed: 1909

Cladding Material(s):

stucco

Historic Integrity: Excellent

Style/Type: Mission

Foundation Material(s):

degree

Demolished?:

Date of Demo:

front; 1/2; stoop, wrought iron balustrade

Photographer: LV11-

Photo Date:

2001

| railroad tie retaining walls in front yard                                                                                                                                                                                                         | IGS                                                                                                      |
|----------------------------------------------------------------------------------------------------------------------------------------------------------------------------------------------------------------------------------------------------|----------------------------------------------------------------------------------------------------------|
|                                                                                                                                                                                                                                                    |                                                                                                          |
|                                                                                                                                                                                                                                                    |                                                                                                          |
| ADDITIONAL PHYSICAL DESCRIPTION:<br>ront street basement garage, 6/1 double hung windows                                                                                                                                                           |                                                                                                          |
|                                                                                                                                                                                                                                                    |                                                                                                          |
|                                                                                                                                                                                                                                                    |                                                                                                          |
|                                                                                                                                                                                                                                                    |                                                                                                          |
|                                                                                                                                                                                                                                                    |                                                                                                          |
| HISTORY AND SIGNIFICANCE:                                                                                                                                                                                                                          |                                                                                                          |
| Architect/engineer/designer: unknown                                                                                                                                                                                                               |                                                                                                          |
| Contractor/builder/craftsman: Edwin Ruthven Crutche                                                                                                                                                                                                | r                                                                                                        |
| Developer: L. Crutcher & Son                                                                                                                                                                                                                       |                                                                                                          |
|                                                                                                                                                                                                                                                    |                                                                                                          |
| Kansas and then Kansas City in 1889 as "vice-president                                                                                                                                                                                             | ansas City, born in Tennessee in 1853 and moving to of the Lombard Investment Company," residing at 3448 |
| Kansas and then Kansas City in 1889 as "vice-president froost Avenue.                                                                                                                                                                              | ansas City, born in Tennessee in 1853 and moving to of the Lombard Investment Company," residing at 3448 |
| Kansas and then Kansas City in 1889 as "vice-president froost Avenue.  Register Status: C                                                                                                                                                          | ansas City, born in Tennessee in 1853 and moving to of the Lombard Investment Company," residing at 3448 |
| Cansas and then Kansas City in 1889 as "vice-president roost Avenue.  Register Status: C  Kansas City Register:                                                                                                                                    | of the Lombard Investment Company," residing at 3448                                                     |
| Kansas and then Kansas City in 1889 as *vice-president froost Avenue.  Register Status: C  Kansas City Register:                                                                                                                                   | of the Lombard Investment Company," residing at 3448                                                     |
| Kansas and then Kansas City in 1889 as "vice-president froost Avenue.  Register Status: C  Kansas City Register:  National Register:                                                                                                               | of the Lombard Investment Company," residing at 3448                                                     |
| Kansas and then Kansas City in 1889 as *vice-president Froost Avenue.  Register Status: C  Kansas City Register:  National Register:                                                                                                               | of the Lombard Investment Company," residing at 3448                                                     |
| Kansas and then Kansas City in 1889 as *vice-president Froost Avenue.  Register Status: C  Kansas City Register:  National Register:                                                                                                               | of the Lombard Investment Company," residing at 3448                                                     |
| 1909 –L. Crutcher & Son; Edwin Crutcher, a realtor in K. Kansas and then Kansas City in 1889 as "vice-president Troost Avenue.  Register Status: C  Kansas City Register:  National Register:  Legal Description:  Building Permit #(s): no permit | of the Lombard Investment Company," residing at 3448                                                     |