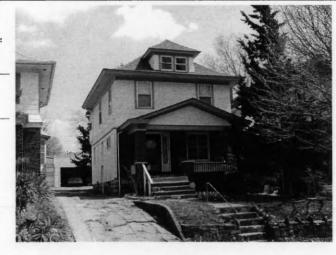

DESCRIPTION OF ENVIRONMENT AND OUTBUILDINGS

Address/Location:

701

39th

St

Kansas City

MO 64110County: Jackson

Property name, present:

Plan Shape Rectangular

Property name, historic:

Number of Stories: 1 1/2

Type of Construction:

frame

Use, present multiple dwelling

Use, original: single dwelling

Roof Type and Material(s):

side-gable, front dormer; composition

Date Constructed: 1920

Cladding Material(s): wood shingles

Historic Integrity: Good

Style/Type: Bungalow

Foundation Material(s):

degree

Demolished?:

Date of Demo:

Porches

front; full; shed roof; stone columns

Photo Date: 2001

| DESCRIPTION OF ENVIRONMENT AND OUTBUILDING                     | S                                         |
|----------------------------------------------------------------|-------------------------------------------|
|                                                                |                                           |
| ADDITIONAL PHYSICAL DESCRIPTION:                               |                                           |
| ide street basement garage, vinyl soffits, 3/1 double hung     | windows on 2nd story                      |
| HISTORY AND SIGNIFIC ANCE.                                     |                                           |
| HISTORY AND SIGNIFICANCE: Architect/engineer/designer: unknown |                                           |
| Contractor/builder/craftsman: unknown                          |                                           |
|                                                                |                                           |
| Developer: B.D. Morley<br>1920 —owner: Morley                  |                                           |
|                                                                |                                           |
| Register Status: C                                             |                                           |
| Kansas City Register:                                          | Date:                                     |
| National Register:                                             | Date:                                     |
| CAUNCED OF SUPERMINERS.                                        |                                           |
| Legal Description:                                             |                                           |
| Building Permit #(s): no permit                                | Survey Report(s):<br>South Hyde Park 2001 |
| Water Permit #(s): 64111                                       | ,,                                        |
| PREPARED BY: Cloud, Clark, Wolf                                | Date: 2000-2001, update 02/07             |
| 701 E. 39th St                                                 | wpt-shp-72                                |