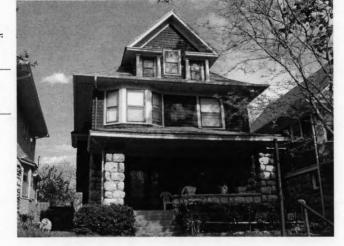

64110-

Address/Location:

605

39th

St

Kansas City

County: Jackson

Property name, present:

Plan Shape Rectangular

Property name, historic:

Number of Stories: 1 1/2

Type of Construction:

frame

Use, present single dwelling

Use, original: single dwelling

Roof Type and Material(s):

side-gable, front dormer/balcony, flared; composit

Date Constructed: 1909

Style/Type: Craftsman Bungalow

Cladding Material(s):

stucco

Historic Integrity: Good

Foundation Material(s):

stone

degree

Demolished?:

Date of Demo:

front; full; shed roof

Photo Date: 2001

### JA-AS-067-003

| ADDITIONAL PHYSICAL DESCRIPTION:                                                                                                                                                                                                                                                                                                                                                  |                                                                                                                                                                                                                                |
|-----------------------------------------------------------------------------------------------------------------------------------------------------------------------------------------------------------------------------------------------------------------------------------------------------------------------------------------------------------------------------------|--------------------------------------------------------------------------------------------------------------------------------------------------------------------------------------------------------------------------------|
| 4/1 double hung windows; The historic features inside the hodoor. In the living room there are thirteen windows, oak book cabinet with stained glass doors dominates the south wall of ceiling and long window seat. The old back porch has been i with windows on three sides. A butler's pantry and half bath if floor lead to a porch that overlooks the park across the stree | cases and a distinctive stone fireplace. A built-in oak<br>the dining room; the room also contains a box beam<br>noorporated into the kitchen to create an eating area<br>ound out the first floor. French doors on the second |
| HISTORY AND SIGNIFICANCE:                                                                                                                                                                                                                                                                                                                                                         |                                                                                                                                                                                                                                |
| Architect/engineer/designer: unknown                                                                                                                                                                                                                                                                                                                                              |                                                                                                                                                                                                                                |
| Contractor/builder/craftsman: Edwin Ruthven Crutcher                                                                                                                                                                                                                                                                                                                              |                                                                                                                                                                                                                                |
| Developer: L. Crutcher & Son                                                                                                                                                                                                                                                                                                                                                      |                                                                                                                                                                                                                                |
| occupied the house for about three years from 1911 to 1914                                                                                                                                                                                                                                                                                                                        | For the next 30 years the house change hands over                                                                                                                                                                              |
| eight times. It was not until the 1940s that a long-term owner<br>and their children Vartan and Loretta. The Gulaians owned A<br>ocated for many years at 3916 Broadway. The family occupi<br>early 1990s.                                                                                                                                                                        | finally occupied the site, Astur and Stella Gulaian<br>Astur Gulaian & Sons Rugs, an Oriental rug store                                                                                                                        |
| eight times. It was not until the 1940s that a long-term owner<br>and their children Vartan and Loretta. The Gulaians owned A<br>located for many years at 3916 Broadway. The family occupi<br>early 1990s.  Register Status: C                                                                                                                                                   | finally occupied the site, Astur and Stella Gulaian<br>Astur Gulaian & Sons Rugs, an Oriental rug store                                                                                                                        |
| eight times. It was not until the 1940s that a long-term owner and their children Vartan and Loretta. The Gulaians owned Alocated for many years at 3916 Broadway. The family occupiearly 1990s.  Register Status: C  Kansas City Register:                                                                                                                                       | finally occupied the site, Astur and Stella Gulaian<br>stur Gulaian & Sons Rugs, an Oriental rug store<br>ed the house until the death of Mrs. Gulaian in the                                                                  |
| eight times. It was not until the 1940s that a long-term owner and their children Vartan and Loretta. The Gulaians owned Allocated for many years at 3916 Broadway. The family occupiearly 1990s.  Register Status: C  Kansas City Register:  National Register:                                                                                                                  | finally occupied the site, Astur and Stella Gulaian<br>stur Gulaian & Sons Rugs, an Oriental rug store<br>led the house until the death of Mrs. Gulaian in the<br>Date:                                                        |
| eight times. It was not until the 1940s that a long-term owner and their children Vartan and Loretta. The Gulaians owned Alocated for many years at 3916 Broadway. The family occupiearly 1990s.  Register Status: C  Kansas City Register:  National Register:                                                                                                                   | finally occupied the site, Astur and Stella Gulaian<br>stur Gulaian & Sons Rugs, an Oriental rug store<br>led the house until the death of Mrs. Gulaian in the<br>Date:                                                        |
| eight times. It was not until the 1940s that a long-term owner and their children Vartan and Loretta. The Gulaians owned A located for many years at 3916 Broadway. The family occupiearly 1990s.  Register Status: C  Kansas City Register:  National Register:  Legal Description:                                                                                              | finally occupied the site, Astur and Stella Gulaian<br>stur Gulaian & Sons Rugs, an Oriental rug store<br>led the house until the death of Mrs. Gulaian in the<br>Date:                                                        |
| eight times. It was not until the 1940s that a long-term owner and their children Vartan and Loretta. The Gulaians owned Alocated for many years at 3916 Broadway. The family occupiearly 1990s.  Register Status: C  Kansas City Register:  National Register:  Legal Description:  Building Permit #(s): 59973                                                                  | finally occupied the site, Astur and Stella Gulaian stur Gulaian & Sons Rugs, an Oriental rug store led the house until the death of Mrs. Gulaian in the Date:  Date:  Date:                                                   |
| eight times. It was not until the 1940s that a long-term owner and their children Vartan and Loretta. The Gulaians owned Allocated for many years at 3916 Broadway. The family occupiedry 1990s.  Register Status: C  Kansas City Register:  National Register:                                                                                                                   | finally occupied the site, Astur and Stella Gulaian stur Gulaian & Sons Rugs, an Oriental rug store led the house until the death of Mrs. Gulaian in the Date:  Date:  Date:                                                   |