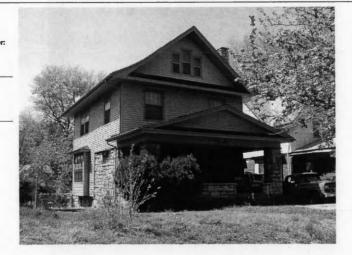

PREPARED BY: Cloud, Clark, Wolf

E. 39th

Address/Location:

603

E. 39th

St

Kansas City

64110-

County: Jackson

Property name, present:

Plan Shape Rectangular

Property name, historic:

Number of Stories: 2

Type of Construction: frame

Use, present single dwelling

Use, original: single dwelling

Roof Type and Material(s):

hip; composition

Date Constructed: 1910

Cladding Material(s):

stucco

Historic Integrity: Excellent

Style/Type: Craftsman: Eclectic

Foundation Material(s):

stone

degree

Demolished?:

Date of Demo:

**Porches** 

front; full; balcony roof, stone columns and

balustrade

Photo Date: 2001

### JA-AS-067-002

| DESCRIPTION OF ENVIRONMENT AND OUTBUILDINGS foot wood privacy fence surrounds back yard    |                     |
|--------------------------------------------------------------------------------------------|---------------------|
| ADDITIONAL PHYSICAL DESCRIPTION:                                                           |                     |
|                                                                                            |                     |
| HISTORY AND SIGNIFICANCE:                                                                  |                     |
|                                                                                            |                     |
| Architect/engineer/designer: unknown                                                       |                     |
| contractor/builder/craftsman: Edwin Ruthven Crutcher                                       |                     |
| Developer: L. Crutcher & Son                                                               |                     |
| resident of the Lombard Investment Company," residing at                                   | 5446 HUGSI AVEILUE. |
|                                                                                            | Date:               |
| Kansas City Register:                                                                      | Date:               |
| National Register:                                                                         |                     |
|                                                                                            | Date:               |
| A MINISTER ST. A MERINANCE PAR                                                             | Date:               |
|                                                                                            | Date:               |
| egal Description:                                                                          | Survey Report(s):   |
| egal Description: Building Permit #(s): 23860                                              |                     |
| Building Permit #(s): 23860 Water Permit #(s): 41272 PREPARED BY: Cook, Cloud, Clark, Wolf | Survey Report(s):   |