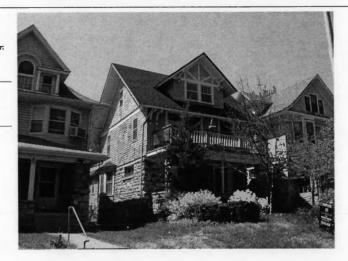

County: Jackson

Property name, present:

Plan Shape Rectangular

Property name, historic:

Number of Stories: 2

Type of Construction: frame

Use, present single dwelling

Use, original: single dwelling

Roof Type and Material(s):

hip; composition

Date Constructed: 1910

Cladding Material(s):

stucco

Historic Integrity: Excellent

Style/Type: Craftsman: Eclectic

Foundation Material(s):

stone

degree

Demolished?:

Date of Demo:

**Porches** 

front; full; balcony roof, stone columns and

balustrade

Photo Date: 2001

### JA-AS-067-002

| DESCRIPTION OF ENVIRONMENT AND OUTBUILDINGS foot wood privacy fence surrounds back yard    |                     |
|--------------------------------------------------------------------------------------------|---------------------|
| ADDITIONAL PHYSICAL DESCRIPTION:                                                           |                     |
|                                                                                            |                     |
| HISTORY AND SIGNIFICANCE:                                                                  |                     |
|                                                                                            |                     |
| Architect/engineer/designer: unknown                                                       |                     |
| contractor/builder/craftsman: Edwin Ruthven Crutcher                                       |                     |
| Developer: L. Crutcher & Son                                                               |                     |
| resident of the Lombard Investment Company," residing at                                   | 5446 HUGSI AVEILUE. |
|                                                                                            | Date:               |
| Kansas City Register:                                                                      | Date:               |
| National Register:                                                                         |                     |
|                                                                                            | Date:               |
| A MINISTER ST. A MERINANCE PAR                                                             | Date:               |
|                                                                                            | Date:               |
| egal Description:                                                                          | Survey Report(s):   |
| egal Description: Building Permit #(s): 23860                                              |                     |
| Building Permit #(s): 23860 Water Permit #(s): 41272 PREPARED BY: Cook, Cloud, Clark, Wolf | Survey Report(s):   |