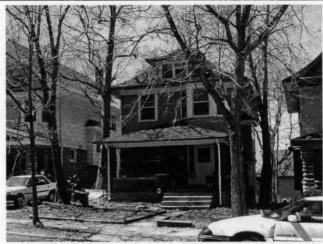

#### KANSAS CITY HISTORIC RESOURCES **Survey Form**

Address/Location:

39th

St

Kansas City

64110-

County: Jackson

Property name, present:

Plan Shape Irregular

Property name, historic:

Number of Stories: 1

Type of Construction:

Use, present single dwelling

Use, original: single dwelling

Roof Type and Material(s):

hip; composition

Date Constructed: 1909

Cladding Material(s):

stucco

Historic Integrity: Excellent

Style/Type: Mission

Foundation Material(s):

degree

Demolished?:

Date of Demo:

front; 1/2; stoop, wrought iron balustrade

Photographer: LV11-

Photo Date:

2001

| railroad tie retaining walls in front yard                                                                                                                                                                                                         | IGS                                                                                                      |
|----------------------------------------------------------------------------------------------------------------------------------------------------------------------------------------------------------------------------------------------------|----------------------------------------------------------------------------------------------------------|
|                                                                                                                                                                                                                                                    |                                                                                                          |
|                                                                                                                                                                                                                                                    |                                                                                                          |
| ADDITIONAL PHYSICAL DESCRIPTION:<br>ront street basement garage, 6/1 double hung windows                                                                                                                                                           |                                                                                                          |
|                                                                                                                                                                                                                                                    |                                                                                                          |
|                                                                                                                                                                                                                                                    |                                                                                                          |
|                                                                                                                                                                                                                                                    |                                                                                                          |
|                                                                                                                                                                                                                                                    |                                                                                                          |
| HISTORY AND SIGNIFICANCE:                                                                                                                                                                                                                          |                                                                                                          |
| Architect/engineer/designer: unknown                                                                                                                                                                                                               |                                                                                                          |
| Contractor/builder/craftsman: Edwin Ruthven Crutche                                                                                                                                                                                                | r                                                                                                        |
| Developer: L. Crutcher & Son                                                                                                                                                                                                                       |                                                                                                          |
|                                                                                                                                                                                                                                                    |                                                                                                          |
| Kansas and then Kansas City in 1889 as "vice-president                                                                                                                                                                                             | ansas City, born in Tennessee in 1853 and moving to of the Lombard Investment Company," residing at 3448 |
| Kansas and then Kansas City in 1889 as "vice-president froost Avenue.                                                                                                                                                                              | ansas City, born in Tennessee in 1853 and moving to of the Lombard Investment Company," residing at 3448 |
| Kansas and then Kansas City in 1889 as "vice-president froost Avenue.  Register Status: C                                                                                                                                                          | ansas City, born in Tennessee in 1853 and moving to of the Lombard Investment Company," residing at 3448 |
| Cansas and then Kansas City in 1889 as "vice-president roost Avenue.  Register Status: C  Kansas City Register:                                                                                                                                    | of the Lombard Investment Company," residing at 3448                                                     |
| Kansas and then Kansas City in 1889 as *vice-president froost Avenue.  Register Status: C  Kansas City Register:                                                                                                                                   | of the Lombard Investment Company," residing at 3448                                                     |
| Kansas and then Kansas City in 1889 as "vice-president froost Avenue.  Register Status: C  Kansas City Register:  National Register:                                                                                                               | of the Lombard Investment Company," residing at 3448                                                     |
| Kansas and then Kansas City in 1889 as *vice-president Froost Avenue.  Register Status: C  Kansas City Register:  National Register:                                                                                                               | of the Lombard Investment Company," residing at 3448                                                     |
| Kansas and then Kansas City in 1889 as *vice-president Froost Avenue.  Register Status: C  Kansas City Register:  National Register:                                                                                                               | of the Lombard Investment Company," residing at 3448                                                     |
| 1909 –L. Crutcher & Son; Edwin Crutcher, a realtor in K. Kansas and then Kansas City in 1889 as "vice-president Troost Avenue.  Register Status: C  Kansas City Register:  National Register:  Legal Description:  Building Permit #(s): no permit | of the Lombard Investment Company," residing at 3448                                                     |