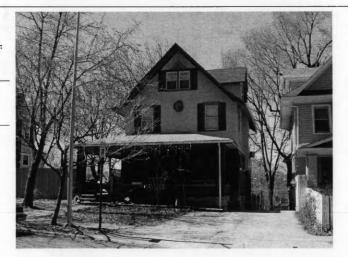

| Addrose  | Location: |
|----------|-----------|
| Audi 623 | Location. |

705

E. 39th

St

Kansas City

MO 64110-

County: Jackson

Property name, present:

Plan Shape Rectangular

Property name, historic:

Number of Stories: 1 1/2

Roof Type and Material(s):

hip-on-gable; composition

Type of Construction:

frame

Use, present single dwelling

Date Constructed: 1920

Use, original: single dwelling

Cladding Material(s):

vinyl siding

Historic Integrity: Good

Style/Type: Bungalow

Foundation Material(s):

stone

degree

Demolished?:

Date of Demo:

**Porches** 

front; full; gable roof, pair wood columns with

stone bases; stone balustrade

Photographer: Li/18

Photo Date:

| Date:                                     |
|-------------------------------------------|
| Date:                                     |
|                                           |
|                                           |
| Survey Report(s):<br>South Hyde Park 2001 |
| Goodi Flydd Fair 2001                     |
| Date: 2000-2001, update 02/07             |
|                                           |