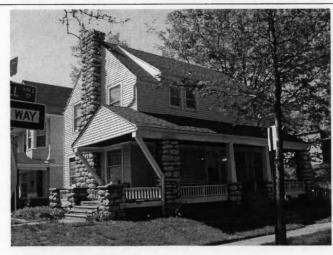

PREPARED BY: Cloud, Clark, Wolf

E. 39th

Address/Location:

603

E. 39th

St

Kansas City

64110-

County: Jackson

Property name, present:

Plan Shape Rectangular

Property name, historic:

Number of Stories: 2

Type of Construction: frame

Use, present single dwelling

Use, original: single dwelling

Roof Type and Material(s):

hip; composition

Date Constructed: 1910

Cladding Material(s):

stucco

Historic Integrity: Excellent

Style/Type: Craftsman: Eclectic

Foundation Material(s):

stone

degree

Demolished?:

Date of Demo:

**Porches** 

front; full; balcony roof, stone columns and

balustrade

Photo Date: 2001