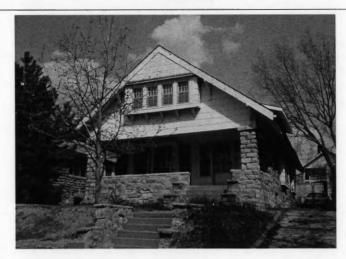

Plan Shape Rectangular

Property name, historic:

Number of Stories: 1 1/2

Type of Construction:

frame

Use, present multiple dwelling

Use, original: single dwelling

Roof Type and Material(s):

side-gable, front dormer; composition

Date Constructed: 1920

Cladding Material(s): wood shingles

Historic Integrity: Good

Style/Type: Bungalow

Foundation Material(s):

degree

Demolished?:

Date of Demo:

Porches

front; full; shed roof; stone columns

Photo Date: 2001

| DESCRIPTION OF ENVIRONMENT AND OUTBUILDING                     | S                                         |
|----------------------------------------------------------------|-------------------------------------------|
|                                                                |                                           |
| ADDITIONAL PHYSICAL DESCRIPTION:                               |                                           |
| ide street basement garage, vinyl soffits, 3/1 double hung     | windows on 2nd story                      |
| HISTORY AND SIGNIFIC ANCE.                                     |                                           |
| HISTORY AND SIGNIFICANCE: Architect/engineer/designer: unknown |                                           |
| Contractor/builder/craftsman: unknown                          |                                           |
|                                                                |                                           |
| Developer: B.D. Morley<br>1920 —owner: Morley                  |                                           |
|                                                                |                                           |
| Register Status: C                                             |                                           |
| Kansas City Register:                                          | Date:                                     |
| National Register:                                             | Date:                                     |
| CAUNCED OF SUPERMINERS.                                        |                                           |
| Legal Description:                                             |                                           |
| Building Permit #(s): no permit                                | Survey Report(s):<br>South Hyde Park 2001 |
| Water Permit #(s): 64111                                       | ,,                                        |
| PREPARED BY: Cloud, Clark, Wolf                                | Date: 2000-2001, update 02/07             |
| 701 E. 39th St                                                 | wpt-shp-72                                |