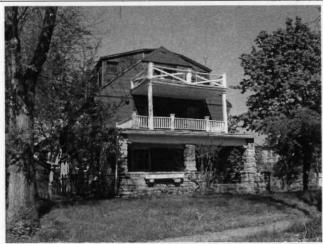

Plan Shape Rectangular

Property name, historic:

Number of Stories: 1 1/2

Type of Construction:

frame

Use, present single dwelling

Use, original: single dwelling

Roof Type and Material(s):

side-gable, front dormer/balcony, flared; composit

Date Constructed: 1909

Style/Type: Craftsman Bungalow

Cladding Material(s):

stucco

Historic Integrity: Good

Foundation Material(s):

stone

degree

Demolished?:

Date of Demo:

front; full; shed roof

Photo Date: 2001

### JA-AS-067-003

| ADDITIONAL PHYSICAL DESCRIPTION:                                                                                                                                                                                                                                                                                                                                                  |                                                                                                                                                                                                                                |
|-----------------------------------------------------------------------------------------------------------------------------------------------------------------------------------------------------------------------------------------------------------------------------------------------------------------------------------------------------------------------------------|--------------------------------------------------------------------------------------------------------------------------------------------------------------------------------------------------------------------------------|
| 4/1 double hung windows; The historic features inside the hodoor. In the living room there are thirteen windows, oak book cabinet with stained glass doors dominates the south wall of ceiling and long window seat. The old back porch has been i with windows on three sides. A butler's pantry and half bath if floor lead to a porch that overlooks the park across the stree | cases and a distinctive stone fireplace. A built-in oak<br>the dining room; the room also contains a box beam<br>noorporated into the kitchen to create an eating area<br>ound out the first floor. French doors on the second |
| HISTORY AND SIGNIFICANCE:                                                                                                                                                                                                                                                                                                                                                         |                                                                                                                                                                                                                                |
| Architect/engineer/designer: unknown                                                                                                                                                                                                                                                                                                                                              |                                                                                                                                                                                                                                |
| Contractor/builder/craftsman: Edwin Ruthven Crutcher                                                                                                                                                                                                                                                                                                                              |                                                                                                                                                                                                                                |
| Developer: L. Crutcher & Son                                                                                                                                                                                                                                                                                                                                                      |                                                                                                                                                                                                                                |
| occupied the house for about three years from 1911 to 1914                                                                                                                                                                                                                                                                                                                        | For the next 30 years the house change hands over                                                                                                                                                                              |
| eight times. It was not until the 1940s that a long-term owner<br>and their children Vartan and Loretta. The Gulaians owned A<br>ocated for many years at 3916 Broadway. The family occupi<br>early 1990s.                                                                                                                                                                        | finally occupied the site, Astur and Stella Gulaian<br>Astur Gulaian & Sons Rugs, an Oriental rug store                                                                                                                        |
| eight times. It was not until the 1940s that a long-term owner<br>and their children Vartan and Loretta. The Gulaians owned A<br>located for many years at 3916 Broadway. The family occupi<br>early 1990s.  Register Status: C                                                                                                                                                   | finally occupied the site, Astur and Stella Gulaian<br>Astur Gulaian & Sons Rugs, an Oriental rug store                                                                                                                        |
| eight times. It was not until the 1940s that a long-term owner and their children Vartan and Loretta. The Gulaians owned Alocated for many years at 3916 Broadway. The family occupiearly 1990s.  Register Status: C  Kansas City Register:                                                                                                                                       | finally occupied the site, Astur and Stella Gulaian<br>stur Gulaian & Sons Rugs, an Oriental rug store<br>ed the house until the death of Mrs. Gulaian in the                                                                  |
| eight times. It was not until the 1940s that a long-term owner and their children Vartan and Loretta. The Gulaians owned Allocated for many years at 3916 Broadway. The family occupiearly 1990s.  Register Status: C  Kansas City Register:  National Register:                                                                                                                  | finally occupied the site, Astur and Stella Gulaian<br>stur Gulaian & Sons Rugs, an Oriental rug store<br>led the house until the death of Mrs. Gulaian in the<br>Date:                                                        |
| eight times. It was not until the 1940s that a long-term owner and their children Vartan and Loretta. The Gulaians owned Alocated for many years at 3916 Broadway. The family occupiearly 1990s.  Register Status: C  Kansas City Register:  National Register:                                                                                                                   | finally occupied the site, Astur and Stella Gulaian<br>stur Gulaian & Sons Rugs, an Oriental rug store<br>led the house until the death of Mrs. Gulaian in the<br>Date:                                                        |
| eight times. It was not until the 1940s that a long-term owner and their children Vartan and Loretta. The Gulaians owned A located for many years at 3916 Broadway. The family occupiearly 1990s.  Register Status: C  Kansas City Register:  National Register:  Legal Description:                                                                                              | finally occupied the site, Astur and Stella Gulaian<br>stur Gulaian & Sons Rugs, an Oriental rug store<br>led the house until the death of Mrs. Gulaian in the<br>Date:                                                        |
| eight times. It was not until the 1940s that a long-term owner and their children Vartan and Loretta. The Gulaians owned Alocated for many years at 3916 Broadway. The family occupiearly 1990s.  Register Status: C  Kansas City Register:  National Register:  Legal Description:  Building Permit #(s): 59973                                                                  | finally occupied the site, Astur and Stella Gulaian stur Gulaian & Sons Rugs, an Oriental rug store led the house until the death of Mrs. Gulaian in the Date:  Date:  Date:                                                   |
| eight times. It was not until the 1940s that a long-term owner and their children Vartan and Loretta. The Gulaians owned Allocated for many years at 3916 Broadway. The family occupiedry 1990s.  Register Status: C  Kansas City Register:  National Register:                                                                                                                   | finally occupied the site, Astur and Stella Gulaian stur Gulaian & Sons Rugs, an Oriental rug store led the house until the death of Mrs. Gulaian in the Date:  Date:  Date:                                                   |