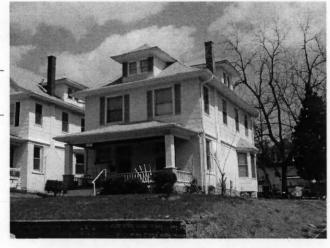

PREPARED BY: Cloud, Clark, Wolf

E. 39th

Address/Location:

603

E. 39th

St

Kansas City

64110-

County: Jackson

Property name, present:

Plan Shape Rectangular

Property name, historic:

Number of Stories: 2

Type of Construction: frame

Use, present single dwelling

Use, original: single dwelling

Roof Type and Material(s):

hip; composition

Date Constructed: 1910

Cladding Material(s):

stucco

Historic Integrity: Excellent

Style/Type: Craftsman: Eclectic

Foundation Material(s):

stone

degree

Demolished?:

Date of Demo:

**Porches** 

front; full; balcony roof, stone columns and

balustrade

Photo Date: 2001

### JA-AS-067-002

| DESCRIPTION OF ENVIRONMENT AND OUTBUILDINGS foot wood privacy fence surrounds back yard    |                     |
|--------------------------------------------------------------------------------------------|---------------------|
| ADDITIONAL PHYSICAL DESCRIPTION:                                                           |                     |
|                                                                                            |                     |
| HISTORY AND SIGNIFICANCE:                                                                  |                     |
|                                                                                            |                     |
| Architect/engineer/designer: unknown                                                       |                     |
| contractor/builder/craftsman: Edwin Ruthven Crutcher                                       |                     |
| Developer: L. Crutcher & Son                                                               |                     |
| resident of the Lombard Investment Company," residing at                                   | 5446 HUGSI AVEILUE. |
|                                                                                            | Date:               |
| Kansas City Register:                                                                      | Date:               |
| National Register:                                                                         |                     |
|                                                                                            | Date:               |
| A MINISTER ST. A MERINANCE PAR                                                             | Date:               |
|                                                                                            | Date:               |
| egal Description:                                                                          | Survey Report(s):   |
| egal Description: Building Permit #(s): 23860                                              |                     |
| Building Permit #(s): 23860 Water Permit #(s): 41272 PREPARED BY: Cook, Cloud, Clark, Wolf | Survey Report(s):   |