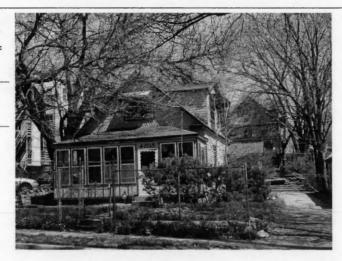

64110-

Address/Location:

605

39th

St

Kansas City

County: Jackson

Property name, present:

Plan Shape Rectangular

Property name, historic:

Number of Stories: 1 1/2

Type of Construction:

frame

Use, present single dwelling

Use, original: single dwelling

Roof Type and Material(s):

side-gable, front dormer/balcony, flared; composit

Date Constructed: 1909

Style/Type: Craftsman Bungalow

Cladding Material(s):

stucco

Historic Integrity: Good

Foundation Material(s):

stone

degree

Demolished?:

Date of Demo:

front; full; shed roof

Photo Date: 2001

### JA-AS-067-003

| ADDITIONAL PHYSICAL DESCRIPTION:                                                                                                                                                                                                                                                                                                                                                  |                                                                                                                                                                                                                                |
|-----------------------------------------------------------------------------------------------------------------------------------------------------------------------------------------------------------------------------------------------------------------------------------------------------------------------------------------------------------------------------------|--------------------------------------------------------------------------------------------------------------------------------------------------------------------------------------------------------------------------------|
| 4/1 double hung windows; The historic features inside the hodoor. In the living room there are thirteen windows, oak book cabinet with stained glass doors dominates the south wall of ceiling and long window seat. The old back porch has been i with windows on three sides. A butler's pantry and half bath if floor lead to a porch that overlooks the park across the stree | cases and a distinctive stone fireplace. A built-in oak<br>the dining room; the room also contains a box beam<br>noorporated into the kitchen to create an eating area<br>ound out the first floor. French doors on the second |
| HISTORY AND SIGNIFICANCE:                                                                                                                                                                                                                                                                                                                                                         |                                                                                                                                                                                                                                |
| Architect/engineer/designer: unknown                                                                                                                                                                                                                                                                                                                                              |                                                                                                                                                                                                                                |
| Contractor/builder/craftsman: Edwin Ruthven Crutcher                                                                                                                                                                                                                                                                                                                              |                                                                                                                                                                                                                                |
| Developer: L. Crutcher & Son                                                                                                                                                                                                                                                                                                                                                      |                                                                                                                                                                                                                                |
| occupied the house for about three years from 1911 to 1914                                                                                                                                                                                                                                                                                                                        | For the next 30 years the house change hands over                                                                                                                                                                              |
| eight times. It was not until the 1940s that a long-term owner<br>and their children Vartan and Loretta. The Gulaians owned A<br>ocated for many years at 3916 Broadway. The family occupi<br>early 1990s.                                                                                                                                                                        | finally occupied the site, Astur and Stella Gulaian<br>Astur Gulaian & Sons Rugs, an Oriental rug store                                                                                                                        |
| eight times. It was not until the 1940s that a long-term owner<br>and their children Vartan and Loretta. The Gulaians owned A<br>located for many years at 3916 Broadway. The family occupi<br>early 1990s.  Register Status: C                                                                                                                                                   | finally occupied the site, Astur and Stella Gulaian<br>Astur Gulaian & Sons Rugs, an Oriental rug store                                                                                                                        |
| eight times. It was not until the 1940s that a long-term owner and their children Vartan and Loretta. The Gulaians owned Alocated for many years at 3916 Broadway. The family occupiearly 1990s.  Register Status: C  Kansas City Register:                                                                                                                                       | finally occupied the site, Astur and Stella Gulaian<br>stur Gulaian & Sons Rugs, an Oriental rug store<br>ed the house until the death of Mrs. Gulaian in the                                                                  |
| eight times. It was not until the 1940s that a long-term owner and their children Vartan and Loretta. The Gulaians owned Allocated for many years at 3916 Broadway. The family occupiearly 1990s.  Register Status: C  Kansas City Register:  National Register:                                                                                                                  | finally occupied the site, Astur and Stella Gulaian<br>stur Gulaian & Sons Rugs, an Oriental rug store<br>led the house until the death of Mrs. Gulaian in the<br>Date:                                                        |
| eight times. It was not until the 1940s that a long-term owner and their children Vartan and Loretta. The Gulaians owned Alocated for many years at 3916 Broadway. The family occupiearly 1990s.  Register Status: C  Kansas City Register:  National Register:                                                                                                                   | finally occupied the site, Astur and Stella Gulaian<br>stur Gulaian & Sons Rugs, an Oriental rug store<br>led the house until the death of Mrs. Gulaian in the<br>Date:                                                        |
| eight times. It was not until the 1940s that a long-term owner and their children Vartan and Loretta. The Gulaians owned A located for many years at 3916 Broadway. The family occupiearly 1990s.  Register Status: C  Kansas City Register:  National Register:  Legal Description:                                                                                              | finally occupied the site, Astur and Stella Gulaian<br>stur Gulaian & Sons Rugs, an Oriental rug store<br>led the house until the death of Mrs. Gulaian in the<br>Date:                                                        |
| eight times. It was not until the 1940s that a long-term owner and their children Vartan and Loretta. The Gulaians owned Alocated for many years at 3916 Broadway. The family occupiearly 1990s.  Register Status: C  Kansas City Register:  National Register:  Legal Description:  Building Permit #(s): 59973                                                                  | finally occupied the site, Astur and Stella Gulaian stur Gulaian & Sons Rugs, an Oriental rug store led the house until the death of Mrs. Gulaian in the Date:  Date:  Date:                                                   |
| eight times. It was not until the 1940s that a long-term owner and their children Vartan and Loretta. The Gulaians owned Allocated for many years at 3916 Broadway. The family occupiedry 1990s.  Register Status: C  Kansas City Register:  National Register:                                                                                                                   | finally occupied the site, Astur and Stella Gulaian stur Gulaian & Sons Rugs, an Oriental rug store led the house until the death of Mrs. Gulaian in the Date:  Date:  Date:                                                   |