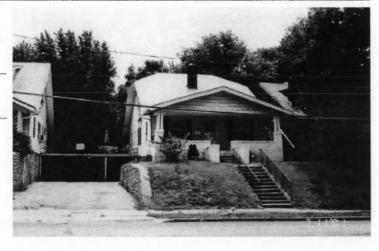

| Addrose  | Location: |
|----------|-----------|
| Audi 623 | Location. |

705

E. 39th

St

Kansas City

MO 64110-

County: Jackson

Property name, present:

Plan Shape Rectangular

Property name, historic:

Number of Stories: 1 1/2

Roof Type and Material(s):

hip-on-gable; composition

Type of Construction:

frame

Use, present single dwelling

Date Constructed: 1920

Use, original: single dwelling

Cladding Material(s):

vinyl siding

Historic Integrity: Good

Style/Type: Bungalow

Foundation Material(s):

stone

degree

Demolished?:

Date of Demo:

**Porches** 

front; full; gable roof, pair wood columns with

stone bases; stone balustrade

Photographer: Li/18

Photo Date: