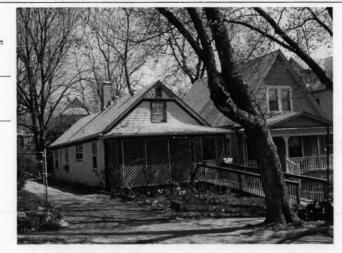

DESCRIPTION OF ENVIRONMENT AND OUTBUILDINGS

Address/Location:

701

39th

St

Kansas City

MO 64110County: Jackson

Property name, present:

Plan Shape Rectangular

Property name, historic:

Number of Stories: 1 1/2

Type of Construction:

frame

Use, present multiple dwelling

Use, original: single dwelling

Roof Type and Material(s):

side-gable, front dormer; composition

Date Constructed: 1920

Cladding Material(s): wood shingles

Historic Integrity: Good

Style/Type: Bungalow

Foundation Material(s):

degree

Demolished?:

Date of Demo:

Porches

front; full; shed roof; stone columns

Photo Date: 2001

| DESCRIPTION OF ENVIRONMENT AND OUTBUILDING                     | S                                         |
|----------------------------------------------------------------|-------------------------------------------|
|                                                                |                                           |
| ADDITIONAL PHYSICAL DESCRIPTION:                               |                                           |
| ide street basement garage, vinyl soffits, 3/1 double hung     | windows on 2nd story                      |
| HISTORY AND SIGNIFIC ANCE.                                     |                                           |
| HISTORY AND SIGNIFICANCE: Architect/engineer/designer: unknown |                                           |
| Contractor/builder/craftsman: unknown                          |                                           |
|                                                                |                                           |
| Developer: B.D. Morley<br>1920 —owner: Morley                  |                                           |
|                                                                |                                           |
| Register Status: C                                             |                                           |
| Kansas City Register:                                          | Date:                                     |
| National Register:                                             | Date:                                     |
| CAUNCED OF SUPERMINERS.                                        |                                           |
| Legal Description:                                             |                                           |
| Building Permit #(s): no permit                                | Survey Report(s):<br>South Hyde Park 2001 |
| Water Permit #(s): 64111                                       | ,,                                        |
| PREPARED BY: Cloud, Clark, Wolf                                | Date: 2000-2001, update 02/07             |
| 701 E. 39th St                                                 | wpt-shp-72                                |