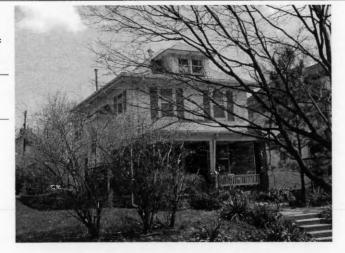

64110-

Address/Location:

605

39th

St

Kansas City

County: Jackson

Property name, present:

Plan Shape Rectangular

Property name, historic:

Number of Stories: 1 1/2

Type of Construction:

frame

Use, present single dwelling

Use, original: single dwelling

Roof Type and Material(s):

side-gable, front dormer/balcony, flared; composit

Date Constructed: 1909

Style/Type: Craftsman Bungalow

Cladding Material(s):

stucco

Historic Integrity: Good

Foundation Material(s):

stone

degree

Demolished?:

Date of Demo:

front; full; shed roof

Photo Date: 2001

### JA-AS-067-003

| ADDITIONAL PHYSICAL DESCRIPTION:                                                                                                                                                                                                                                                                                                                                                  |                                                                                                                                                                                                                                |
|-----------------------------------------------------------------------------------------------------------------------------------------------------------------------------------------------------------------------------------------------------------------------------------------------------------------------------------------------------------------------------------|--------------------------------------------------------------------------------------------------------------------------------------------------------------------------------------------------------------------------------|
| 4/1 double hung windows; The historic features inside the hodoor. In the living room there are thirteen windows, oak book cabinet with stained glass doors dominates the south wall of ceiling and long window seat. The old back porch has been i with windows on three sides. A butler's pantry and half bath if floor lead to a porch that overlooks the park across the stree | cases and a distinctive stone fireplace. A built-in oak<br>the dining room; the room also contains a box beam<br>noorporated into the kitchen to create an eating area<br>ound out the first floor. French doors on the second |
| HISTORY AND SIGNIFICANCE:                                                                                                                                                                                                                                                                                                                                                         |                                                                                                                                                                                                                                |
| Architect/engineer/designer: unknown                                                                                                                                                                                                                                                                                                                                              |                                                                                                                                                                                                                                |
| Contractor/builder/craftsman: Edwin Ruthven Crutcher                                                                                                                                                                                                                                                                                                                              |                                                                                                                                                                                                                                |
| Developer: L. Crutcher & Son                                                                                                                                                                                                                                                                                                                                                      |                                                                                                                                                                                                                                |
| occupied the house for about three years from 1911 to 1914                                                                                                                                                                                                                                                                                                                        | For the next 30 years the house change hands over                                                                                                                                                                              |
| eight times. It was not until the 1940s that a long-term owner<br>and their children Vartan and Loretta. The Gulaians owned A<br>ocated for many years at 3916 Broadway. The family occupi<br>early 1990s.                                                                                                                                                                        | finally occupied the site, Astur and Stella Gulaian<br>Astur Gulaian & Sons Rugs, an Oriental rug store                                                                                                                        |
| eight times. It was not until the 1940s that a long-term owner<br>and their children Vartan and Loretta. The Gulaians owned A<br>located for many years at 3916 Broadway. The family occupi<br>early 1990s.  Register Status: C                                                                                                                                                   | finally occupied the site, Astur and Stella Gulaian<br>Astur Gulaian & Sons Rugs, an Oriental rug store                                                                                                                        |
| eight times. It was not until the 1940s that a long-term owner and their children Vartan and Loretta. The Gulaians owned Alocated for many years at 3916 Broadway. The family occupiearly 1990s.  Register Status: C  Kansas City Register:                                                                                                                                       | finally occupied the site, Astur and Stella Gulaian<br>stur Gulaian & Sons Rugs, an Oriental rug store<br>ed the house until the death of Mrs. Gulaian in the                                                                  |
| eight times. It was not until the 1940s that a long-term owner and their children Vartan and Loretta. The Gulaians owned Allocated for many years at 3916 Broadway. The family occupiearly 1990s.  Register Status: C  Kansas City Register:  National Register:                                                                                                                  | finally occupied the site, Astur and Stella Gulaian<br>stur Gulaian & Sons Rugs, an Oriental rug store<br>led the house until the death of Mrs. Gulaian in the<br>Date:                                                        |
| eight times. It was not until the 1940s that a long-term owner and their children Vartan and Loretta. The Gulaians owned Alocated for many years at 3916 Broadway. The family occupiearly 1990s.  Register Status: C  Kansas City Register:  National Register:                                                                                                                   | finally occupied the site, Astur and Stella Gulaian<br>stur Gulaian & Sons Rugs, an Oriental rug store<br>led the house until the death of Mrs. Gulaian in the<br>Date:                                                        |
| eight times. It was not until the 1940s that a long-term owner and their children Vartan and Loretta. The Gulaians owned A located for many years at 3916 Broadway. The family occupiearly 1990s.  Register Status: C  Kansas City Register:  National Register:  Legal Description:                                                                                              | finally occupied the site, Astur and Stella Gulaian<br>stur Gulaian & Sons Rugs, an Oriental rug store<br>led the house until the death of Mrs. Gulaian in the<br>Date:                                                        |
| eight times. It was not until the 1940s that a long-term owner and their children Vartan and Loretta. The Gulaians owned Alocated for many years at 3916 Broadway. The family occupiearly 1990s.  Register Status: C  Kansas City Register:  National Register:  Legal Description:  Building Permit #(s): 59973                                                                  | finally occupied the site, Astur and Stella Gulaian stur Gulaian & Sons Rugs, an Oriental rug store led the house until the death of Mrs. Gulaian in the Date:  Date:  Date:                                                   |
| eight times. It was not until the 1940s that a long-term owner and their children Vartan and Loretta. The Gulaians owned Allocated for many years at 3916 Broadway. The family occupiedry 1990s.  Register Status: C  Kansas City Register:  National Register:                                                                                                                   | finally occupied the site, Astur and Stella Gulaian stur Gulaian & Sons Rugs, an Oriental rug store led the house until the death of Mrs. Gulaian in the Date:  Date:  Date:                                                   |