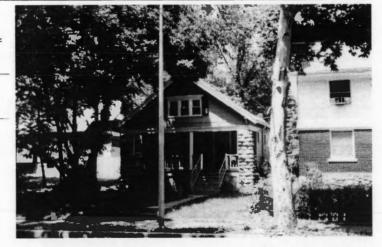

DESCRIPTION OF ENVIRONMENT AND OUTBUILDINGS

Address/Location:

701

39th

St

Kansas City

MO 64110County: Jackson

Property name, present:

Plan Shape Rectangular

Property name, historic:

Number of Stories: 1 1/2

Type of Construction:

frame

Use, present multiple dwelling

Use, original: single dwelling

Roof Type and Material(s):

side-gable, front dormer; composition

Date Constructed: 1920

Cladding Material(s): wood shingles

Historic Integrity: Good

Style/Type: Bungalow

Foundation Material(s):

degree

Demolished?:

Date of Demo:

Porches

front; full; shed roof; stone columns

Photo Date: 2001

| DESCRIPTION OF ENVIRONMENT AND OUTBUILDING                     | S                                         |
|----------------------------------------------------------------|-------------------------------------------|
|                                                                |                                           |
| ADDITIONAL PHYSICAL DESCRIPTION:                               |                                           |
| ide street basement garage, vinyl soffits, 3/1 double hung     | windows on 2nd story                      |
| HISTORY AND SIGNIFIC ANCE.                                     |                                           |
| HISTORY AND SIGNIFICANCE: Architect/engineer/designer: unknown |                                           |
| Contractor/builder/craftsman: unknown                          |                                           |
|                                                                |                                           |
| Developer: B.D. Morley<br>1920 —owner: Morley                  |                                           |
|                                                                |                                           |
| Register Status: C                                             |                                           |
| Kansas City Register:                                          | Date:                                     |
| National Register:                                             | Date:                                     |
| CAUNCED OF SUPERMINERS.                                        |                                           |
| Legal Description:                                             |                                           |
| Building Permit #(s): no permit                                | Survey Report(s):<br>South Hyde Park 2001 |
| Water Permit #(s): 64111                                       | ,,                                        |
| PREPARED BY: Cloud, Clark, Wolf                                | Date: 2000-2001, update 02/07             |
| 701 E. 39th St                                                 | wpt-shp-72                                |