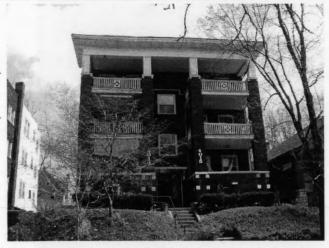

PREPARED BY: Cloud, Clark, Wolf

E. 39th

Address/Location:

603

E. 39th

St

Kansas City

64110-

County: Jackson

Property name, present:

Plan Shape Rectangular

Property name, historic:

Number of Stories: 2

Type of Construction: frame

Use, present single dwelling

Use, original: single dwelling

Roof Type and Material(s):

hip; composition

Date Constructed: 1910

Cladding Material(s):

stucco

Historic Integrity: Excellent

Style/Type: Craftsman: Eclectic

Foundation Material(s):

stone

degree

Demolished?:

Date of Demo:

**Porches** 

front; full; balcony roof, stone columns and

balustrade

Photo Date: 2001

### JA-AS-067-002

| DESCRIPTION OF ENVIRONMENT AND OUTBUILDINGS foot wood privacy fence surrounds back yard    |                     |
|--------------------------------------------------------------------------------------------|---------------------|
| ADDITIONAL PHYSICAL DESCRIPTION:                                                           |                     |
|                                                                                            |                     |
| HISTORY AND SIGNIFICANCE:                                                                  |                     |
|                                                                                            |                     |
| Architect/engineer/designer: unknown                                                       |                     |
| contractor/builder/craftsman: Edwin Ruthven Crutcher                                       |                     |
| Developer: L. Crutcher & Son                                                               |                     |
| resident of the Lombard Investment Company," residing at                                   | 5446 HUGSI AVEILUE. |
|                                                                                            | Date:               |
| Kansas City Register:                                                                      | Date:               |
| National Register:                                                                         |                     |
|                                                                                            | Date:               |
| A MINISTER ST. A MERINANCE PAR                                                             | Date:               |
|                                                                                            | Date:               |
| egal Description:                                                                          | Survey Report(s):   |
| egal Description: Building Permit #(s): 23860                                              |                     |
| Building Permit #(s): 23860 Water Permit #(s): 41272 PREPARED BY: Cook, Cloud, Clark, Wolf | Survey Report(s):   |