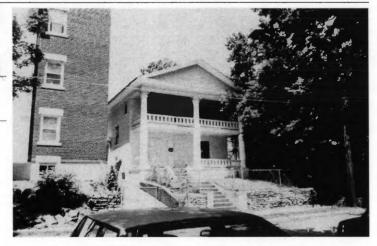

64110-

Address/Location:

605

39th

St

Kansas City

County: Jackson

Property name, present:

Plan Shape Rectangular

Property name, historic:

Number of Stories: 1 1/2

Type of Construction:

frame

Use, present single dwelling

Use, original: single dwelling

Roof Type and Material(s):

side-gable, front dormer/balcony, flared; composit

Date Constructed: 1909

Style/Type: Craftsman Bungalow

Cladding Material(s):

stucco

Historic Integrity: Good

Foundation Material(s):

stone

degree

Demolished?:

Date of Demo:

front; full; shed roof

Photo Date: 2001

### JA-AS-067-003

| ADDITIONAL PHYSICAL DESCRIPTION:                                                                                                                                                                                                                                                                                                                                                  |                                                                                                                                                                                                                                |
|-----------------------------------------------------------------------------------------------------------------------------------------------------------------------------------------------------------------------------------------------------------------------------------------------------------------------------------------------------------------------------------|--------------------------------------------------------------------------------------------------------------------------------------------------------------------------------------------------------------------------------|
| 4/1 double hung windows; The historic features inside the hodoor. In the living room there are thirteen windows, oak book cabinet with stained glass doors dominates the south wall of ceiling and long window seat. The old back porch has been i with windows on three sides. A butler's pantry and half bath if floor lead to a porch that overlooks the park across the stree | cases and a distinctive stone fireplace. A built-in oak<br>the dining room; the room also contains a box beam<br>noorporated into the kitchen to create an eating area<br>ound out the first floor. French doors on the second |
| HISTORY AND SIGNIFICANCE:                                                                                                                                                                                                                                                                                                                                                         |                                                                                                                                                                                                                                |
| Architect/engineer/designer: unknown                                                                                                                                                                                                                                                                                                                                              |                                                                                                                                                                                                                                |
| Contractor/builder/craftsman: Edwin Ruthven Crutcher                                                                                                                                                                                                                                                                                                                              |                                                                                                                                                                                                                                |
| Developer: L. Crutcher & Son                                                                                                                                                                                                                                                                                                                                                      |                                                                                                                                                                                                                                |
| occupied the house for about three years from 1911 to 1914                                                                                                                                                                                                                                                                                                                        | For the next 30 years the house change hands over                                                                                                                                                                              |
| eight times. It was not until the 1940s that a long-term owner<br>and their children Vartan and Loretta. The Gulaians owned A<br>ocated for many years at 3916 Broadway. The family occupi<br>early 1990s.                                                                                                                                                                        | finally occupied the site, Astur and Stella Gulaian<br>Astur Gulaian & Sons Rugs, an Oriental rug store                                                                                                                        |
| eight times. It was not until the 1940s that a long-term owner<br>and their children Vartan and Loretta. The Gulaians owned A<br>located for many years at 3916 Broadway. The family occupi<br>early 1990s.  Register Status: C                                                                                                                                                   | finally occupied the site, Astur and Stella Gulaian<br>Astur Gulaian & Sons Rugs, an Oriental rug store                                                                                                                        |
| eight times. It was not until the 1940s that a long-term owner and their children Vartan and Loretta. The Gulaians owned Alocated for many years at 3916 Broadway. The family occupiearly 1990s.  Register Status: C  Kansas City Register:                                                                                                                                       | finally occupied the site, Astur and Stella Gulaian<br>stur Gulaian & Sons Rugs, an Oriental rug store<br>ed the house until the death of Mrs. Gulaian in the                                                                  |
| eight times. It was not until the 1940s that a long-term owner and their children Vartan and Loretta. The Gulaians owned Allocated for many years at 3916 Broadway. The family occupiearly 1990s.  Register Status: C  Kansas City Register:  National Register:                                                                                                                  | finally occupied the site, Astur and Stella Gulaian<br>stur Gulaian & Sons Rugs, an Oriental rug store<br>led the house until the death of Mrs. Gulaian in the<br>Date:                                                        |
| eight times. It was not until the 1940s that a long-term owner and their children Vartan and Loretta. The Gulaians owned Alocated for many years at 3916 Broadway. The family occupiearly 1990s.  Register Status: C  Kansas City Register:  National Register:                                                                                                                   | finally occupied the site, Astur and Stella Gulaian<br>stur Gulaian & Sons Rugs, an Oriental rug store<br>led the house until the death of Mrs. Gulaian in the<br>Date:                                                        |
| eight times. It was not until the 1940s that a long-term owner and their children Vartan and Loretta. The Gulaians owned A located for many years at 3916 Broadway. The family occupiearly 1990s.  Register Status: C  Kansas City Register:  National Register:  Legal Description:                                                                                              | finally occupied the site, Astur and Stella Gulaian<br>stur Gulaian & Sons Rugs, an Oriental rug store<br>led the house until the death of Mrs. Gulaian in the<br>Date:                                                        |
| eight times. It was not until the 1940s that a long-term owner and their children Vartan and Loretta. The Gulaians owned Alocated for many years at 3916 Broadway. The family occupiearly 1990s.  Register Status: C  Kansas City Register:  National Register:  Legal Description:  Building Permit #(s): 59973                                                                  | finally occupied the site, Astur and Stella Gulaian stur Gulaian & Sons Rugs, an Oriental rug store led the house until the death of Mrs. Gulaian in the Date:  Date:  Date:                                                   |
| eight times. It was not until the 1940s that a long-term owner and their children Vartan and Loretta. The Gulaians owned Allocated for many years at 3916 Broadway. The family occupiedry 1990s.  Register Status: C  Kansas City Register:  National Register:                                                                                                                   | finally occupied the site, Astur and Stella Gulaian stur Gulaian & Sons Rugs, an Oriental rug store led the house until the death of Mrs. Gulaian in the Date:  Date:  Date:                                                   |