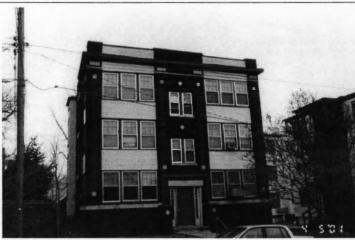

|                |  |
| Use, present multipl Use, original: multipl Date Constructed: 19 | le dwelling |    | Roof Type a<br>flat                 | aterial(s):                  |                |  |
| Historic Integrity: Go<br>Style/Type: Walk-up a                  |             |    | Foundation stone                    | sbestos shin<br>Material(s): |                |  |
| degree  Demolished?:                                             | 1           |    | Porche:                             | s<br>nt; full; 3 leve        | els; flat roof |  |
|                                                                  |             |    |                                     |                              |                |  |

Photographer: Ln/19

Photo Date: Bb/33



### DESCRIPTION OF ENVIRONMENT AND OUTBUILDINGS ADDITIONAL PHYSICAL DESCRIPTION: 6/1 double hung windows; new front door HISTORY AND SIGNIFICANCE: Architect/engineer/designer: unknown Contractor/builder/craftsman: unknown Developer: Delano & Park 1916 -- owner: Delano & Park; 1944 -- owner: Wilcox; 1947 -- owner: Pettit Register Status: C Kansas City Register: Date: **National Register:** Date: SCHROOM OF INCOMATION **Legal Description:** Survey Report(s): South Hyde Park 2001 Building Permit #(s): no permit Water Permit #(s): 59634 PREPARED BY: Cloud, Clark, Wolf Date: 2000-2001, update 02/07

609-11

E. 43rd

Address/Location:

700

E. 43rd

St

Kansas City

MO 64110-

County: Jackson

Property name, present:

Plan Shape Rectangular

Property name, historic:

Number of Stories: 1 1/2