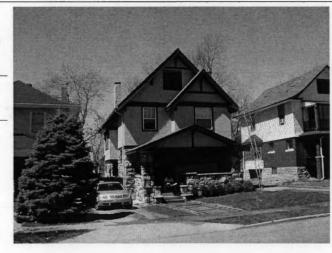

#### KANSAS CITY HISTORIC RESOURCES **Survey Form**

Address/Location:

39th

St

Kansas City

64110-

County: Jackson

Property name, present:

Plan Shape Irregular

Property name, historic:

Number of Stories: 1

Type of Construction:

Use, present single dwelling

Use, original: single dwelling

Roof Type and Material(s):

hip; composition

Date Constructed: 1909

Cladding Material(s):

stucco

Historic Integrity: Excellent

Style/Type: Mission

Foundation Material(s):

degree

Demolished?:

Date of Demo:

front; 1/2; stoop, wrought iron balustrade

Photographer: LV11-

Photo Date:

2001

| railroad tie retaining walls in front yard                                                                                                                                                                                                         | IGS                                                                                                      |
|----------------------------------------------------------------------------------------------------------------------------------------------------------------------------------------------------------------------------------------------------|----------------------------------------------------------------------------------------------------------|
|                                                                                                                                                                                                                                                    |                                                                                                          |
|                                                                                                                                                                                                                                                    |                                                                                                          |
| ADDITIONAL PHYSICAL DESCRIPTION:<br>ront street basement garage, 6/1 double hung windows                                                                                                                                                           |                                                                                                          |
|                                                                                                                                                                                                                                                    |                                                                                                          |
|                                                                                                                                                                                                                                                    |                                                                                                          |
|                                                                                                                                                                                                                                                    |                                                                                                          |
|                                                                                                                                                                                                                                                    |                                                                                                          |
| HISTORY AND SIGNIFICANCE:                                                                                                                                                                                                                          |                                                                                                          |
| Architect/engineer/designer: unknown                                                                                                                                                                                                               |                                                                                                          |
| Contractor/builder/craftsman: Edwin Ruthven Crutche                                                                                                                                                                                                | r                                                                                                        |
| Developer: L. Crutcher & Son                                                                                                                                                                                                                       |                                                                                                          |
|                                                                                                                                                                                                                                                    |                                                                                                          |
| Kansas and then Kansas City in 1889 as "vice-president                                                                                                                                                                                             | ansas City, born in Tennessee in 1853 and moving to of the Lombard Investment Company," residing at 3448 |
| Kansas and then Kansas City in 1889 as "vice-president froost Avenue.                                                                                                                                                                              | ansas City, born in Tennessee in 1853 and moving to of the Lombard Investment Company," residing at 3448 |
| Kansas and then Kansas City in 1889 as "vice-president froost Avenue.  Register Status: C                                                                                                                                                          | ansas City, born in Tennessee in 1853 and moving to of the Lombard Investment Company," residing at 3448 |
| Cansas and then Kansas City in 1889 as "vice-president roost Avenue.  Register Status: C  Kansas City Register:                                                                                                                                    | of the Lombard Investment Company," residing at 3448                                                     |
| Kansas and then Kansas City in 1889 as *vice-president froost Avenue.  Register Status: C  Kansas City Register:                                                                                                                                   | of the Lombard Investment Company," residing at 3448                                                     |
| Kansas and then Kansas City in 1889 as "vice-president froost Avenue.  Register Status: C  Kansas City Register:  National Register:                                                                                                               | of the Lombard Investment Company," residing at 3448                                                     |
| Kansas and then Kansas City in 1889 as *vice-president Froost Avenue.  Register Status: C  Kansas City Register:  National Register:                                                                                                               | of the Lombard Investment Company," residing at 3448                                                     |
| Kansas and then Kansas City in 1889 as *vice-president Froost Avenue.  Register Status: C  Kansas City Register:  National Register:                                                                                                               | of the Lombard Investment Company," residing at 3448                                                     |
| 1909 –L. Crutcher & Son; Edwin Crutcher, a realtor in K. Kansas and then Kansas City in 1889 as "vice-president Troost Avenue.  Register Status: C  Kansas City Register:  National Register:  Legal Description:  Building Permit #(s): no permit | of the Lombard Investment Company," residing at 3448                                                     |