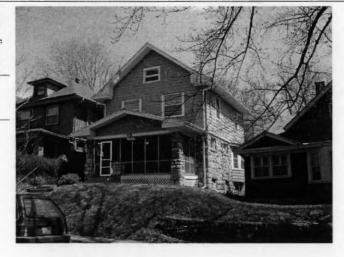

#### KANSAS CITY HISTORIC RESOURCES **Survey Form**

Address/Location:

39th

St

Kansas City

64110-

County: Jackson

Property name, present:

Plan Shape Irregular

Property name, historic:

Number of Stories: 1

Type of Construction:

Use, present single dwelling

Use, original: single dwelling

Roof Type and Material(s):

hip; composition

Date Constructed: 1909

Cladding Material(s):

stucco

Historic Integrity: Excellent

Style/Type: Mission

Foundation Material(s):

degree

Demolished?:

Date of Demo:

front; 1/2; stoop, wrought iron balustrade

Photographer: LV11-

Photo Date:

2001

| railroad tie retaining walls in front yard                                                                                                                                                                                                         | IGS                                                                                                      |
|----------------------------------------------------------------------------------------------------------------------------------------------------------------------------------------------------------------------------------------------------|----------------------------------------------------------------------------------------------------------|
|                                                                                                                                                                                                                                                    |                                                                                                          |
|                                                                                                                                                                                                                                                    |                                                                                                          |
| ADDITIONAL PHYSICAL DESCRIPTION:<br>ront street basement garage, 6/1 double hung windows                                                                                                                                                           |                                                                                                          |
|                                                                                                                                                                                                                                                    |                                                                                                          |
|                                                                                                                                                                                                                                                    |                                                                                                          |
|                                                                                                                                                                                                                                                    |                                                                                                          |
|                                                                                                                                                                                                                                                    |                                                                                                          |
| HISTORY AND SIGNIFICANCE:                                                                                                                                                                                                                          |                                                                                                          |
| Architect/engineer/designer: unknown                                                                                                                                                                                                               |                                                                                                          |
| Contractor/builder/craftsman: Edwin Ruthven Crutche                                                                                                                                                                                                | r                                                                                                        |
| Developer: L. Crutcher & Son                                                                                                                                                                                                                       |                                                                                                          |
|                                                                                                                                                                                                                                                    |                                                                                                          |
| Kansas and then Kansas City in 1889 as "vice-president                                                                                                                                                                                             | ansas City, born in Tennessee in 1853 and moving to of the Lombard Investment Company," residing at 3448 |
| Kansas and then Kansas City in 1889 as "vice-president froost Avenue.                                                                                                                                                                              | ansas City, born in Tennessee in 1853 and moving to of the Lombard Investment Company," residing at 3448 |
| Kansas and then Kansas City in 1889 as "vice-president froost Avenue.  Register Status: C                                                                                                                                                          | ansas City, born in Tennessee in 1853 and moving to of the Lombard Investment Company," residing at 3448 |
| Cansas and then Kansas City in 1889 as "vice-president roost Avenue.  Register Status: C  Kansas City Register:                                                                                                                                    | of the Lombard Investment Company," residing at 3448                                                     |
| Kansas and then Kansas City in 1889 as *vice-president froost Avenue.  Register Status: C  Kansas City Register:                                                                                                                                   | of the Lombard Investment Company," residing at 3448                                                     |
| Kansas and then Kansas City in 1889 as "vice-president froost Avenue.  Register Status: C  Kansas City Register:  National Register:                                                                                                               | of the Lombard Investment Company," residing at 3448                                                     |
| Kansas and then Kansas City in 1889 as *vice-president Froost Avenue.  Register Status: C  Kansas City Register:  National Register:                                                                                                               | of the Lombard Investment Company," residing at 3448                                                     |
| Kansas and then Kansas City in 1889 as *vice-president Froost Avenue.  Register Status: C  Kansas City Register:  National Register:                                                                                                               | of the Lombard Investment Company," residing at 3448                                                     |
| 1909 –L. Crutcher & Son; Edwin Crutcher, a realtor in K. Kansas and then Kansas City in 1889 as "vice-president Troost Avenue.  Register Status: C  Kansas City Register:  National Register:  Legal Description:  Building Permit #(s): no permit | of the Lombard Investment Company," residing at 3448                                                     |