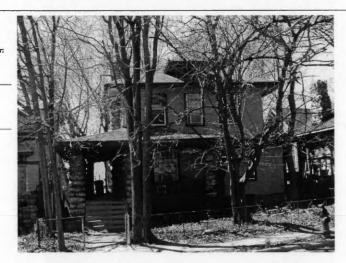

64110-

Address/Location:

605

39th

St

Kansas City

County: Jackson

Property name, present:

Plan Shape Rectangular

Property name, historic:

Number of Stories: 1 1/2

Type of Construction:

frame

Use, present single dwelling

Use, original: single dwelling

Roof Type and Material(s):

side-gable, front dormer/balcony, flared; composit

Date Constructed: 1909

Style/Type: Craftsman Bungalow

Cladding Material(s):

stucco

Historic Integrity: Good

Foundation Material(s):

stone

degree

Demolished?:

Date of Demo:

front; full; shed roof

Photo Date: 2001

### JA-AS-067-003

| ADDITIONAL PHYSICAL DESCRIPTION:                                                                                                                                                                                                                                                                                                                                                  |                                                                                                                                                                                                                                |
|-----------------------------------------------------------------------------------------------------------------------------------------------------------------------------------------------------------------------------------------------------------------------------------------------------------------------------------------------------------------------------------|--------------------------------------------------------------------------------------------------------------------------------------------------------------------------------------------------------------------------------|
| 4/1 double hung windows; The historic features inside the hodoor. In the living room there are thirteen windows, oak book cabinet with stained glass doors dominates the south wall of ceiling and long window seat. The old back porch has been i with windows on three sides. A butler's pantry and half bath if floor lead to a porch that overlooks the park across the stree | cases and a distinctive stone fireplace. A built-in oak<br>the dining room; the room also contains a box beam<br>noorporated into the kitchen to create an eating area<br>ound out the first floor. French doors on the second |
| HISTORY AND SIGNIFICANCE:                                                                                                                                                                                                                                                                                                                                                         |                                                                                                                                                                                                                                |
| Architect/engineer/designer: unknown                                                                                                                                                                                                                                                                                                                                              |                                                                                                                                                                                                                                |
| Contractor/builder/craftsman: Edwin Ruthven Crutcher                                                                                                                                                                                                                                                                                                                              |                                                                                                                                                                                                                                |
| Developer: L. Crutcher & Son                                                                                                                                                                                                                                                                                                                                                      |                                                                                                                                                                                                                                |
| occupied the house for about three years from 1911 to 1914                                                                                                                                                                                                                                                                                                                        | For the next 30 years the house change hands over                                                                                                                                                                              |
| eight times. It was not until the 1940s that a long-term owner<br>and their children Vartan and Loretta. The Gulaians owned A<br>ocated for many years at 3916 Broadway. The family occupi<br>early 1990s.                                                                                                                                                                        | finally occupied the site, Astur and Stella Gulaian<br>Astur Gulaian & Sons Rugs, an Oriental rug store                                                                                                                        |
| eight times. It was not until the 1940s that a long-term owner<br>and their children Vartan and Loretta. The Gulaians owned A<br>located for many years at 3916 Broadway. The family occupi<br>early 1990s.  Register Status: C                                                                                                                                                   | finally occupied the site, Astur and Stella Gulaian<br>Astur Gulaian & Sons Rugs, an Oriental rug store                                                                                                                        |
| eight times. It was not until the 1940s that a long-term owner and their children Vartan and Loretta. The Gulaians owned Alocated for many years at 3916 Broadway. The family occupiearly 1990s.  Register Status: C  Kansas City Register:                                                                                                                                       | finally occupied the site, Astur and Stella Gulaian<br>stur Gulaian & Sons Rugs, an Oriental rug store<br>ed the house until the death of Mrs. Gulaian in the                                                                  |
| eight times. It was not until the 1940s that a long-term owner and their children Vartan and Loretta. The Gulaians owned Allocated for many years at 3916 Broadway. The family occupiearly 1990s.  Register Status: C  Kansas City Register:  National Register:                                                                                                                  | finally occupied the site, Astur and Stella Gulaian<br>stur Gulaian & Sons Rugs, an Oriental rug store<br>led the house until the death of Mrs. Gulaian in the<br>Date:                                                        |
| eight times. It was not until the 1940s that a long-term owner and their children Vartan and Loretta. The Gulaians owned Alocated for many years at 3916 Broadway. The family occupiearly 1990s.  Register Status: C  Kansas City Register:  National Register:                                                                                                                   | finally occupied the site, Astur and Stella Gulaian<br>stur Gulaian & Sons Rugs, an Oriental rug store<br>led the house until the death of Mrs. Gulaian in the<br>Date:                                                        |
| eight times. It was not until the 1940s that a long-term owner and their children Vartan and Loretta. The Gulaians owned A located for many years at 3916 Broadway. The family occupiearly 1990s.  Register Status: C  Kansas City Register:  National Register:  Legal Description:                                                                                              | finally occupied the site, Astur and Stella Gulaian<br>stur Gulaian & Sons Rugs, an Oriental rug store<br>led the house until the death of Mrs. Gulaian in the<br>Date:                                                        |
| eight times. It was not until the 1940s that a long-term owner and their children Vartan and Loretta. The Gulaians owned Alocated for many years at 3916 Broadway. The family occupiearly 1990s.  Register Status: C  Kansas City Register:  National Register:  Legal Description:  Building Permit #(s): 59973                                                                  | finally occupied the site, Astur and Stella Gulaian stur Gulaian & Sons Rugs, an Oriental rug store led the house until the death of Mrs. Gulaian in the Date:  Date:  Date:                                                   |
| eight times. It was not until the 1940s that a long-term owner and their children Vartan and Loretta. The Gulaians owned Allocated for many years at 3916 Broadway. The family occupiedry 1990s.  Register Status: C  Kansas City Register:  National Register:                                                                                                                   | finally occupied the site, Astur and Stella Gulaian stur Gulaian & Sons Rugs, an Oriental rug store led the house until the death of Mrs. Gulaian in the Date:  Date:  Date:                                                   |