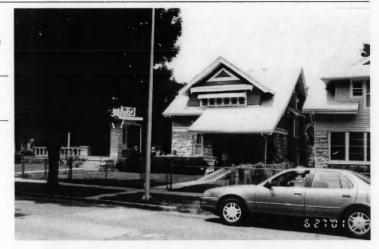

Plan Shape Rectangular

Property name, historic:

Number of Stories: 1 1/2

Type of Construction:

frame

Use, present single dwelling

Use, original: single dwelling

Roof Type and Material(s):

side-gable, front dormer/balcony, flared; composit

Date Constructed: 1909

Style/Type: Craftsman Bungalow

Cladding Material(s):

stucco

Historic Integrity: Good

Foundation Material(s):

stone

degree

Demolished?:

Date of Demo:

front; full; shed roof

Photo Date: 2001

### JA-AS-067-003

| ADDITIONAL PHYSICAL DESCRIPTION:                                                                                                                                                                                                                                                                                                                                                  |                                                                                                                                                                                                                                |
|-----------------------------------------------------------------------------------------------------------------------------------------------------------------------------------------------------------------------------------------------------------------------------------------------------------------------------------------------------------------------------------|--------------------------------------------------------------------------------------------------------------------------------------------------------------------------------------------------------------------------------|
| 4/1 double hung windows; The historic features inside the hodoor. In the living room there are thirteen windows, oak book cabinet with stained glass doors dominates the south wall of ceiling and long window seat. The old back porch has been i with windows on three sides. A butler's pantry and half bath if floor lead to a porch that overlooks the park across the stree | cases and a distinctive stone fireplace. A built-in oak<br>the dining room; the room also contains a box beam<br>noorporated into the kitchen to create an eating area<br>ound out the first floor. French doors on the second |
| HISTORY AND SIGNIFICANCE:                                                                                                                                                                                                                                                                                                                                                         |                                                                                                                                                                                                                                |
| Architect/engineer/designer: unknown                                                                                                                                                                                                                                                                                                                                              |                                                                                                                                                                                                                                |
| Contractor/builder/craftsman: Edwin Ruthven Crutcher                                                                                                                                                                                                                                                                                                                              |                                                                                                                                                                                                                                |
| Developer: L. Crutcher & Son                                                                                                                                                                                                                                                                                                                                                      |                                                                                                                                                                                                                                |
| occupied the house for about three years from 1911 to 1914                                                                                                                                                                                                                                                                                                                        | For the next 30 years the house change hands over                                                                                                                                                                              |
| eight times. It was not until the 1940s that a long-term owner<br>and their children Vartan and Loretta. The Gulaians owned A<br>ocated for many years at 3916 Broadway. The family occupi<br>early 1990s.                                                                                                                                                                        | finally occupied the site, Astur and Stella Gulaian<br>Astur Gulaian & Sons Rugs, an Oriental rug store                                                                                                                        |
| eight times. It was not until the 1940s that a long-term owner<br>and their children Vartan and Loretta. The Gulaians owned A<br>located for many years at 3916 Broadway. The family occupi<br>early 1990s.  Register Status: C                                                                                                                                                   | finally occupied the site, Astur and Stella Gulaian<br>Astur Gulaian & Sons Rugs, an Oriental rug store                                                                                                                        |
| eight times. It was not until the 1940s that a long-term owner and their children Vartan and Loretta. The Gulaians owned Alocated for many years at 3916 Broadway. The family occupiearly 1990s.  Register Status: C  Kansas City Register:                                                                                                                                       | finally occupied the site, Astur and Stella Gulaian<br>stur Gulaian & Sons Rugs, an Oriental rug store<br>ed the house until the death of Mrs. Gulaian in the                                                                  |
| eight times. It was not until the 1940s that a long-term owner and their children Vartan and Loretta. The Gulaians owned Allocated for many years at 3916 Broadway. The family occupiearly 1990s.  Register Status: C  Kansas City Register:  National Register:                                                                                                                  | finally occupied the site, Astur and Stella Gulaian<br>stur Gulaian & Sons Rugs, an Oriental rug store<br>led the house until the death of Mrs. Gulaian in the<br>Date:                                                        |
| eight times. It was not until the 1940s that a long-term owner and their children Vartan and Loretta. The Gulaians owned Alocated for many years at 3916 Broadway. The family occupiearly 1990s.  Register Status: C  Kansas City Register:  National Register:                                                                                                                   | finally occupied the site, Astur and Stella Gulaian<br>stur Gulaian & Sons Rugs, an Oriental rug store<br>led the house until the death of Mrs. Gulaian in the<br>Date:                                                        |
| eight times. It was not until the 1940s that a long-term owner and their children Vartan and Loretta. The Gulaians owned A located for many years at 3916 Broadway. The family occupiearly 1990s.  Register Status: C  Kansas City Register:  National Register:  Legal Description:                                                                                              | finally occupied the site, Astur and Stella Gulaian<br>stur Gulaian & Sons Rugs, an Oriental rug store<br>led the house until the death of Mrs. Gulaian in the<br>Date:                                                        |
| eight times. It was not until the 1940s that a long-term owner and their children Vartan and Loretta. The Gulaians owned Alocated for many years at 3916 Broadway. The family occupiearly 1990s.  Register Status: C  Kansas City Register:  National Register:  Legal Description:  Building Permit #(s): 59973                                                                  | finally occupied the site, Astur and Stella Gulaian stur Gulaian & Sons Rugs, an Oriental rug store led the house until the death of Mrs. Gulaian in the Date:  Date:  Date:                                                   |
| eight times. It was not until the 1940s that a long-term owner and their children Vartan and Loretta. The Gulaians owned Allocated for many years at 3916 Broadway. The family occupiedry 1990s.  Register Status: C  Kansas City Register:  National Register:                                                                                                                   | finally occupied the site, Astur and Stella Gulaian stur Gulaian & Sons Rugs, an Oriental rug store led the house until the death of Mrs. Gulaian in the Date:  Date:  Date:                                                   |