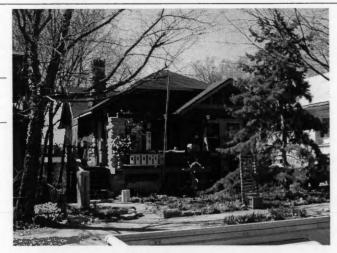

#### KANSAS CITY HISTORIC RESOURCES **Survey Form**

Address/Location:

39th

St

Kansas City

64110-

County: Jackson

Property name, present:

Plan Shape Irregular

Property name, historic:

Number of Stories: 1

Type of Construction:

Use, present single dwelling

Use, original: single dwelling

Roof Type and Material(s):

hip; composition

Date Constructed: 1909

Cladding Material(s):

stucco

Historic Integrity: Excellent

Style/Type: Mission

Foundation Material(s):

degree

Demolished?:

Date of Demo:

front; 1/2; stoop, wrought iron balustrade

Photographer: LV11-

Photo Date:

2001

| railroad tie retaining walls in front yard                                                                                                                                                                                                         | IGS                                                                                                      |
|----------------------------------------------------------------------------------------------------------------------------------------------------------------------------------------------------------------------------------------------------|----------------------------------------------------------------------------------------------------------|
|                                                                                                                                                                                                                                                    |                                                                                                          |
|                                                                                                                                                                                                                                                    |                                                                                                          |
| ADDITIONAL PHYSICAL DESCRIPTION:<br>ront street basement garage, 6/1 double hung windows                                                                                                                                                           |                                                                                                          |
|                                                                                                                                                                                                                                                    |                                                                                                          |
|                                                                                                                                                                                                                                                    |                                                                                                          |
|                                                                                                                                                                                                                                                    |                                                                                                          |
|                                                                                                                                                                                                                                                    |                                                                                                          |
| HISTORY AND SIGNIFICANCE:                                                                                                                                                                                                                          |                                                                                                          |
| Architect/engineer/designer: unknown                                                                                                                                                                                                               |                                                                                                          |
| Contractor/builder/craftsman: Edwin Ruthven Crutche                                                                                                                                                                                                | r                                                                                                        |
| Developer: L. Crutcher & Son                                                                                                                                                                                                                       |                                                                                                          |
|                                                                                                                                                                                                                                                    |                                                                                                          |
| Kansas and then Kansas City in 1889 as "vice-president                                                                                                                                                                                             | ansas City, born in Tennessee in 1853 and moving to of the Lombard Investment Company," residing at 3448 |
| Kansas and then Kansas City in 1889 as "vice-president froost Avenue.                                                                                                                                                                              | ansas City, born in Tennessee in 1853 and moving to of the Lombard Investment Company," residing at 3448 |
| Kansas and then Kansas City in 1889 as "vice-president froost Avenue.  Register Status: C                                                                                                                                                          | ansas City, born in Tennessee in 1853 and moving to of the Lombard Investment Company," residing at 3448 |
| Cansas and then Kansas City in 1889 as "vice-president roost Avenue.  Register Status: C  Kansas City Register:                                                                                                                                    | of the Lombard Investment Company," residing at 3448                                                     |
| Kansas and then Kansas City in 1889 as *vice-president froost Avenue.  Register Status: C  Kansas City Register:                                                                                                                                   | of the Lombard Investment Company," residing at 3448                                                     |
| Kansas and then Kansas City in 1889 as "vice-president froost Avenue.  Register Status: C  Kansas City Register:  National Register:                                                                                                               | of the Lombard Investment Company," residing at 3448                                                     |
| Kansas and then Kansas City in 1889 as *vice-president Froost Avenue.  Register Status: C  Kansas City Register:  National Register:                                                                                                               | of the Lombard Investment Company," residing at 3448                                                     |
| Kansas and then Kansas City in 1889 as *vice-president Froost Avenue.  Register Status: C  Kansas City Register:  National Register:                                                                                                               | of the Lombard Investment Company," residing at 3448                                                     |
| 1909 –L. Crutcher & Son; Edwin Crutcher, a realtor in K. Kansas and then Kansas City in 1889 as "vice-president Troost Avenue.  Register Status: C  Kansas City Register:  National Register:  Legal Description:  Building Permit #(s): no permit | of the Lombard Investment Company," residing at 3448                                                     |