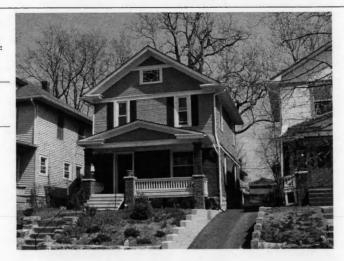

64110-

Address/Location:

605

39th

St

Kansas City

County: Jackson

Property name, present:

Plan Shape Rectangular

Property name, historic:

Number of Stories: 1 1/2

Type of Construction:

frame

Use, present single dwelling

Use, original: single dwelling

Roof Type and Material(s):

side-gable, front dormer/balcony, flared; composit

Date Constructed: 1909

Style/Type: Craftsman Bungalow

Cladding Material(s):

stucco

Historic Integrity: Good

Foundation Material(s):

stone

degree

Demolished?:

Date of Demo:

front; full; shed roof

Photo Date: 2001

### JA-AS-067-003

| ADDITIONAL PHYSICAL DESCRIPTION:                                                                                                                                                                                                                                                                                                                                                  |                                                                                                                                                                                                                                |
|-----------------------------------------------------------------------------------------------------------------------------------------------------------------------------------------------------------------------------------------------------------------------------------------------------------------------------------------------------------------------------------|--------------------------------------------------------------------------------------------------------------------------------------------------------------------------------------------------------------------------------|
| 4/1 double hung windows; The historic features inside the hodoor. In the living room there are thirteen windows, oak book cabinet with stained glass doors dominates the south wall of ceiling and long window seat. The old back porch has been i with windows on three sides. A butler's pantry and half bath if floor lead to a porch that overlooks the park across the stree | cases and a distinctive stone fireplace. A built-in oak<br>the dining room; the room also contains a box beam<br>noorporated into the kitchen to create an eating area<br>ound out the first floor. French doors on the second |
| HISTORY AND SIGNIFICANCE:                                                                                                                                                                                                                                                                                                                                                         |                                                                                                                                                                                                                                |
| Architect/engineer/designer: unknown                                                                                                                                                                                                                                                                                                                                              |                                                                                                                                                                                                                                |
| Contractor/builder/craftsman: Edwin Ruthven Crutcher                                                                                                                                                                                                                                                                                                                              |                                                                                                                                                                                                                                |
| Developer: L. Crutcher & Son                                                                                                                                                                                                                                                                                                                                                      |                                                                                                                                                                                                                                |
| occupied the house for about three years from 1911 to 1914                                                                                                                                                                                                                                                                                                                        | For the next 30 years the house change hands over                                                                                                                                                                              |
| eight times. It was not until the 1940s that a long-term owner<br>and their children Vartan and Loretta. The Gulaians owned A<br>ocated for many years at 3916 Broadway. The family occupi<br>early 1990s.                                                                                                                                                                        | finally occupied the site, Astur and Stella Gulaian<br>Astur Gulaian & Sons Rugs, an Oriental rug store                                                                                                                        |
| eight times. It was not until the 1940s that a long-term owner<br>and their children Vartan and Loretta. The Gulaians owned A<br>located for many years at 3916 Broadway. The family occupi<br>early 1990s.  Register Status: C                                                                                                                                                   | finally occupied the site, Astur and Stella Gulaian<br>Astur Gulaian & Sons Rugs, an Oriental rug store                                                                                                                        |
| eight times. It was not until the 1940s that a long-term owner and their children Vartan and Loretta. The Gulaians owned Alocated for many years at 3916 Broadway. The family occupiearly 1990s.  Register Status: C  Kansas City Register:                                                                                                                                       | finally occupied the site, Astur and Stella Gulaian<br>stur Gulaian & Sons Rugs, an Oriental rug store<br>ed the house until the death of Mrs. Gulaian in the                                                                  |
| eight times. It was not until the 1940s that a long-term owner and their children Vartan and Loretta. The Gulaians owned Allocated for many years at 3916 Broadway. The family occupiearly 1990s.  Register Status: C  Kansas City Register:  National Register:                                                                                                                  | finally occupied the site, Astur and Stella Gulaian<br>stur Gulaian & Sons Rugs, an Oriental rug store<br>led the house until the death of Mrs. Gulaian in the<br>Date:                                                        |
| eight times. It was not until the 1940s that a long-term owner and their children Vartan and Loretta. The Gulaians owned Alocated for many years at 3916 Broadway. The family occupiearly 1990s.  Register Status: C  Kansas City Register:  National Register:                                                                                                                   | finally occupied the site, Astur and Stella Gulaian<br>stur Gulaian & Sons Rugs, an Oriental rug store<br>led the house until the death of Mrs. Gulaian in the<br>Date:                                                        |
| eight times. It was not until the 1940s that a long-term owner and their children Vartan and Loretta. The Gulaians owned A located for many years at 3916 Broadway. The family occupiearly 1990s.  Register Status: C  Kansas City Register:  National Register:  Legal Description:                                                                                              | finally occupied the site, Astur and Stella Gulaian<br>stur Gulaian & Sons Rugs, an Oriental rug store<br>led the house until the death of Mrs. Gulaian in the<br>Date:                                                        |
| eight times. It was not until the 1940s that a long-term owner and their children Vartan and Loretta. The Gulaians owned Alocated for many years at 3916 Broadway. The family occupiearly 1990s.  Register Status: C  Kansas City Register:  National Register:  Legal Description:  Building Permit #(s): 59973                                                                  | finally occupied the site, Astur and Stella Gulaian stur Gulaian & Sons Rugs, an Oriental rug store led the house until the death of Mrs. Gulaian in the Date:  Date:  Date:                                                   |
| eight times. It was not until the 1940s that a long-term owner and their children Vartan and Loretta. The Gulaians owned Allocated for many years at 3916 Broadway. The family occupiedry 1990s.  Register Status: C  Kansas City Register:  National Register:                                                                                                                   | finally occupied the site, Astur and Stella Gulaian stur Gulaian & Sons Rugs, an Oriental rug store led the house until the death of Mrs. Gulaian in the Date:  Date:  Date:                                                   |