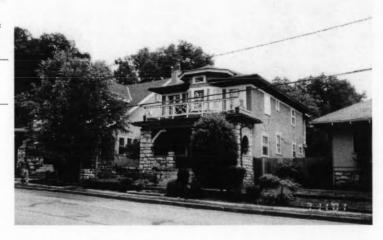

County: Jackson

Property name, present:

Plan Shape Rectangular

Property name, historic:

Number of Stories: 2

Type of Construction: frame

Use, present single dwelling

Use, original: single dwelling

Roof Type and Material(s):

hip; composition

Date Constructed: 1910

Cladding Material(s):

stucco

Historic Integrity: Excellent

Style/Type: Craftsman: Eclectic

Foundation Material(s):

stone

degree

Demolished?:

Date of Demo:

**Porches** 

front; full; balcony roof, stone columns and

balustrade

Photo Date: 2001