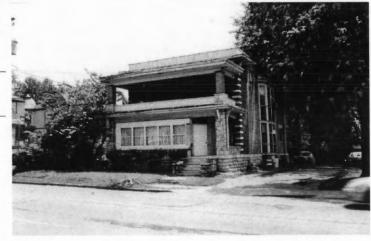

#### KANSAS CITY HISTORIC RESOURCES **Survey Form**

Address/Location:

39th

St

Kansas City

64110-

County: Jackson

Property name, present:

Plan Shape Irregular

Property name, historic:

Number of Stories: 1

Type of Construction:

Use, present single dwelling

Use, original: single dwelling

Roof Type and Material(s):

hip; composition

Date Constructed: 1909

Cladding Material(s):

stucco

Historic Integrity: Excellent

Style/Type: Mission

Foundation Material(s):

degree

Demolished?:

Date of Demo:

front; 1/2; stoop, wrought iron balustrade

Photographer: LV11-

Photo Date:

2001

| railroad tie retaining walls in front yard                                                                                                                                                                                                         | IGS                                                                                                      |
|----------------------------------------------------------------------------------------------------------------------------------------------------------------------------------------------------------------------------------------------------|----------------------------------------------------------------------------------------------------------|
|                                                                                                                                                                                                                                                    |                                                                                                          |
|                                                                                                                                                                                                                                                    |                                                                                                          |
| ADDITIONAL PHYSICAL DESCRIPTION:<br>ront street basement garage, 6/1 double hung windows                                                                                                                                                           |                                                                                                          |
|                                                                                                                                                                                                                                                    |                                                                                                          |
|                                                                                                                                                                                                                                                    |                                                                                                          |
|                                                                                                                                                                                                                                                    |                                                                                                          |
|                                                                                                                                                                                                                                                    |                                                                                                          |
| HISTORY AND SIGNIFICANCE:                                                                                                                                                                                                                          |                                                                                                          |
| Architect/engineer/designer: unknown                                                                                                                                                                                                               |                                                                                                          |
| Contractor/builder/craftsman: Edwin Ruthven Crutche                                                                                                                                                                                                | r                                                                                                        |
| Developer: L. Crutcher & Son                                                                                                                                                                                                                       |                                                                                                          |
|                                                                                                                                                                                                                                                    |                                                                                                          |
| Kansas and then Kansas City in 1889 as "vice-president                                                                                                                                                                                             | ansas City, born in Tennessee in 1853 and moving to of the Lombard Investment Company," residing at 3448 |
| Kansas and then Kansas City in 1889 as "vice-president froost Avenue.                                                                                                                                                                              | ansas City, born in Tennessee in 1853 and moving to of the Lombard Investment Company," residing at 3448 |
| Kansas and then Kansas City in 1889 as "vice-president froost Avenue.  Register Status: C                                                                                                                                                          | ansas City, born in Tennessee in 1853 and moving to of the Lombard Investment Company," residing at 3448 |
| Cansas and then Kansas City in 1889 as "vice-president roost Avenue.  Register Status: C  Kansas City Register:                                                                                                                                    | of the Lombard Investment Company," residing at 3448                                                     |
| Kansas and then Kansas City in 1889 as *vice-president froost Avenue.  Register Status: C  Kansas City Register:                                                                                                                                   | of the Lombard Investment Company," residing at 3448                                                     |
| Kansas and then Kansas City in 1889 as "vice-president froost Avenue.  Register Status: C  Kansas City Register:  National Register:                                                                                                               | of the Lombard Investment Company," residing at 3448                                                     |
| Kansas and then Kansas City in 1889 as *vice-president Froost Avenue.  Register Status: C  Kansas City Register:  National Register:                                                                                                               | of the Lombard Investment Company," residing at 3448                                                     |
| Kansas and then Kansas City in 1889 as *vice-president Froost Avenue.  Register Status: C  Kansas City Register:  National Register:                                                                                                               | of the Lombard Investment Company," residing at 3448                                                     |
| 1909 –L. Crutcher & Son; Edwin Crutcher, a realtor in K. Kansas and then Kansas City in 1889 as "vice-president Troost Avenue.  Register Status: C  Kansas City Register:  National Register:  Legal Description:  Building Permit #(s): no permit | of the Lombard Investment Company," residing at 3448                                                     |