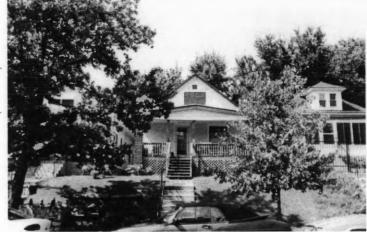

Plan Shape Rectangular

Property name, historic:

Number of Stories: 1 1/2

Type of Construction:

frame

Use, present single dwelling

Use, original: single dwelling

Roof Type and Material(s):

side-gable, front dormer/balcony, flared; composit

Date Constructed: 1909

Style/Type: Craftsman Bungalow

Cladding Material(s):

stucco

Historic Integrity: Good

Foundation Material(s):

stone

degree

Demolished?:

Date of Demo:

front; full; shed roof

Photo Date: 2001

### JA-AS-067-003

| ADDITIONAL PHYSICAL DESCRIPTION:                                                                                                                                                                                                                                                                                                                                                  |                                                                                                                                                                                                                                |
|-----------------------------------------------------------------------------------------------------------------------------------------------------------------------------------------------------------------------------------------------------------------------------------------------------------------------------------------------------------------------------------|--------------------------------------------------------------------------------------------------------------------------------------------------------------------------------------------------------------------------------|
| 4/1 double hung windows; The historic features inside the hodoor. In the living room there are thirteen windows, oak book cabinet with stained glass doors dominates the south wall of ceiling and long window seat. The old back porch has been i with windows on three sides. A butler's pantry and half bath if floor lead to a porch that overlooks the park across the stree | cases and a distinctive stone fireplace. A built-in oak<br>the dining room; the room also contains a box beam<br>noorporated into the kitchen to create an eating area<br>ound out the first floor. French doors on the second |
| HISTORY AND SIGNIFICANCE:                                                                                                                                                                                                                                                                                                                                                         |                                                                                                                                                                                                                                |
| Architect/engineer/designer: unknown                                                                                                                                                                                                                                                                                                                                              |                                                                                                                                                                                                                                |
| Contractor/builder/craftsman: Edwin Ruthven Crutcher                                                                                                                                                                                                                                                                                                                              |                                                                                                                                                                                                                                |
| Developer: L. Crutcher & Son                                                                                                                                                                                                                                                                                                                                                      |                                                                                                                                                                                                                                |
| occupied the house for about three years from 1911 to 1914                                                                                                                                                                                                                                                                                                                        | For the next 30 years the house change hands over                                                                                                                                                                              |
| eight times. It was not until the 1940s that a long-term owner<br>and their children Vartan and Loretta. The Gulaians owned A<br>ocated for many years at 3916 Broadway. The family occupi<br>early 1990s.                                                                                                                                                                        | finally occupied the site, Astur and Stella Gulaian<br>Astur Gulaian & Sons Rugs, an Oriental rug store                                                                                                                        |
| eight times. It was not until the 1940s that a long-term owner<br>and their children Vartan and Loretta. The Gulaians owned A<br>located for many years at 3916 Broadway. The family occupi<br>early 1990s.  Register Status: C                                                                                                                                                   | finally occupied the site, Astur and Stella Gulaian<br>Astur Gulaian & Sons Rugs, an Oriental rug store                                                                                                                        |
| eight times. It was not until the 1940s that a long-term owner and their children Vartan and Loretta. The Gulaians owned Alocated for many years at 3916 Broadway. The family occupiearly 1990s.  Register Status: C  Kansas City Register:                                                                                                                                       | finally occupied the site, Astur and Stella Gulaian<br>stur Gulaian & Sons Rugs, an Oriental rug store<br>ed the house until the death of Mrs. Gulaian in the                                                                  |
| eight times. It was not until the 1940s that a long-term owner and their children Vartan and Loretta. The Gulaians owned Allocated for many years at 3916 Broadway. The family occupiearly 1990s.  Register Status: C  Kansas City Register:  National Register:                                                                                                                  | finally occupied the site, Astur and Stella Gulaian<br>stur Gulaian & Sons Rugs, an Oriental rug store<br>led the house until the death of Mrs. Gulaian in the<br>Date:                                                        |
| eight times. It was not until the 1940s that a long-term owner and their children Vartan and Loretta. The Gulaians owned Alocated for many years at 3916 Broadway. The family occupiearly 1990s.  Register Status: C  Kansas City Register:  National Register:                                                                                                                   | finally occupied the site, Astur and Stella Gulaian<br>stur Gulaian & Sons Rugs, an Oriental rug store<br>led the house until the death of Mrs. Gulaian in the<br>Date:                                                        |
| eight times. It was not until the 1940s that a long-term owner and their children Vartan and Loretta. The Gulaians owned A located for many years at 3916 Broadway. The family occupiearly 1990s.  Register Status: C  Kansas City Register:  National Register:  Legal Description:                                                                                              | finally occupied the site, Astur and Stella Gulaian<br>stur Gulaian & Sons Rugs, an Oriental rug store<br>led the house until the death of Mrs. Gulaian in the<br>Date:                                                        |
| eight times. It was not until the 1940s that a long-term owner and their children Vartan and Loretta. The Gulaians owned Alocated for many years at 3916 Broadway. The family occupiearly 1990s.  Register Status: C  Kansas City Register:  National Register:  Legal Description:  Building Permit #(s): 59973                                                                  | finally occupied the site, Astur and Stella Gulaian stur Gulaian & Sons Rugs, an Oriental rug store led the house until the death of Mrs. Gulaian in the Date:  Date:  Date:                                                   |
| eight times. It was not until the 1940s that a long-term owner and their children Vartan and Loretta. The Gulaians owned Allocated for many years at 3916 Broadway. The family occupiedry 1990s.  Register Status: C  Kansas City Register:  National Register:                                                                                                                   | finally occupied the site, Astur and Stella Gulaian stur Gulaian & Sons Rugs, an Oriental rug store led the house until the death of Mrs. Gulaian in the Date:  Date:  Date:                                                   |