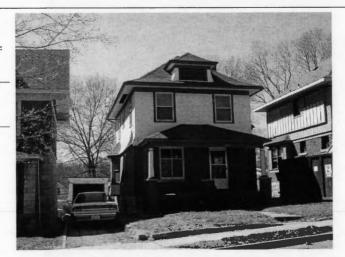

#### KANSAS CITY HISTORIC RESOURCES **Survey Form**

Address/Location:

39th

St

Kansas City

64110-

County: Jackson

Property name, present:

Plan Shape Irregular

Property name, historic:

Number of Stories: 1

Type of Construction:

Use, present single dwelling

Use, original: single dwelling

Roof Type and Material(s):

hip; composition

Date Constructed: 1909

Cladding Material(s):

stucco

Historic Integrity: Excellent

Style/Type: Mission

Foundation Material(s):

degree

Demolished?:

Date of Demo:

front; 1/2; stoop, wrought iron balustrade

Photographer: LV11-

Photo Date:

2001

| railroad tie retaining walls in front yard                                                                                                                                                                                                         | IGS                                                                                                      |
|----------------------------------------------------------------------------------------------------------------------------------------------------------------------------------------------------------------------------------------------------|----------------------------------------------------------------------------------------------------------|
|                                                                                                                                                                                                                                                    |                                                                                                          |
|                                                                                                                                                                                                                                                    |                                                                                                          |
| ADDITIONAL PHYSICAL DESCRIPTION:<br>ront street basement garage, 6/1 double hung windows                                                                                                                                                           |                                                                                                          |
|                                                                                                                                                                                                                                                    |                                                                                                          |
|                                                                                                                                                                                                                                                    |                                                                                                          |
|                                                                                                                                                                                                                                                    |                                                                                                          |
|                                                                                                                                                                                                                                                    |                                                                                                          |
| HISTORY AND SIGNIFICANCE:                                                                                                                                                                                                                          |                                                                                                          |
| Architect/engineer/designer: unknown                                                                                                                                                                                                               |                                                                                                          |
| Contractor/builder/craftsman: Edwin Ruthven Crutche                                                                                                                                                                                                | r                                                                                                        |
| Developer: L. Crutcher & Son                                                                                                                                                                                                                       |                                                                                                          |
|                                                                                                                                                                                                                                                    |                                                                                                          |
| Kansas and then Kansas City in 1889 as "vice-president                                                                                                                                                                                             | ansas City, born in Tennessee in 1853 and moving to of the Lombard Investment Company," residing at 3448 |
| Kansas and then Kansas City in 1889 as "vice-president froost Avenue.                                                                                                                                                                              | ansas City, born in Tennessee in 1853 and moving to of the Lombard Investment Company," residing at 3448 |
| Kansas and then Kansas City in 1889 as "vice-president froost Avenue.  Register Status: C                                                                                                                                                          | ansas City, born in Tennessee in 1853 and moving to of the Lombard Investment Company," residing at 3448 |
| Cansas and then Kansas City in 1889 as "vice-president roost Avenue.  Register Status: C  Kansas City Register:                                                                                                                                    | of the Lombard Investment Company," residing at 3448                                                     |
| Kansas and then Kansas City in 1889 as *vice-president froost Avenue.  Register Status: C  Kansas City Register:                                                                                                                                   | of the Lombard Investment Company," residing at 3448                                                     |
| Kansas and then Kansas City in 1889 as "vice-president froost Avenue.  Register Status: C  Kansas City Register:  National Register:                                                                                                               | of the Lombard Investment Company," residing at 3448                                                     |
| Kansas and then Kansas City in 1889 as *vice-president Froost Avenue.  Register Status: C  Kansas City Register:  National Register:                                                                                                               | of the Lombard Investment Company," residing at 3448                                                     |
| Kansas and then Kansas City in 1889 as *vice-president Froost Avenue.  Register Status: C  Kansas City Register:  National Register:                                                                                                               | of the Lombard Investment Company," residing at 3448                                                     |
| 1909 –L. Crutcher & Son; Edwin Crutcher, a realtor in K. Kansas and then Kansas City in 1889 as "vice-president Troost Avenue.  Register Status: C  Kansas City Register:  National Register:  Legal Description:  Building Permit #(s): no permit | of the Lombard Investment Company," residing at 3448                                                     |