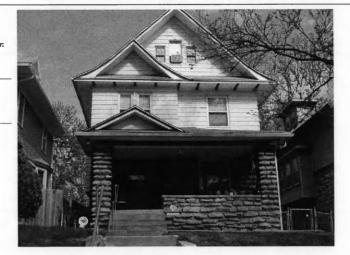

64110-

Address/Location:

605

39th

St

Kansas City

County: Jackson

Property name, present:

Plan Shape Rectangular

Property name, historic:

Number of Stories: 1 1/2

Type of Construction:

frame

Use, present single dwelling

Use, original: single dwelling

Roof Type and Material(s):

side-gable, front dormer/balcony, flared; composit

Date Constructed: 1909

Style/Type: Craftsman Bungalow

Cladding Material(s):

stucco

Historic Integrity: Good

Foundation Material(s):

stone

degree

Demolished?:

Date of Demo:

front; full; shed roof

Photo Date: 2001

### JA-AS-067-003

| ADDITIONAL PHYSICAL DESCRIPTION:                                                                                                                                                                                                                                                                                                                                                  |                                                                                                                                                                                                                                |
|-----------------------------------------------------------------------------------------------------------------------------------------------------------------------------------------------------------------------------------------------------------------------------------------------------------------------------------------------------------------------------------|--------------------------------------------------------------------------------------------------------------------------------------------------------------------------------------------------------------------------------|
| 4/1 double hung windows; The historic features inside the hodoor. In the living room there are thirteen windows, oak book cabinet with stained glass doors dominates the south wall of ceiling and long window seat. The old back porch has been i with windows on three sides. A butler's pantry and half bath if floor lead to a porch that overlooks the park across the stree | cases and a distinctive stone fireplace. A built-in oak<br>the dining room; the room also contains a box beam<br>noorporated into the kitchen to create an eating area<br>ound out the first floor. French doors on the second |
| HISTORY AND SIGNIFICANCE:                                                                                                                                                                                                                                                                                                                                                         |                                                                                                                                                                                                                                |
| Architect/engineer/designer: unknown                                                                                                                                                                                                                                                                                                                                              |                                                                                                                                                                                                                                |
| Contractor/builder/craftsman: Edwin Ruthven Crutcher                                                                                                                                                                                                                                                                                                                              |                                                                                                                                                                                                                                |
| Developer: L. Crutcher & Son                                                                                                                                                                                                                                                                                                                                                      |                                                                                                                                                                                                                                |
| occupied the house for about three years from 1911 to 1914                                                                                                                                                                                                                                                                                                                        | For the next 30 years the house change hands over                                                                                                                                                                              |
| eight times. It was not until the 1940s that a long-term owner<br>and their children Vartan and Loretta. The Gulaians owned A<br>ocated for many years at 3916 Broadway. The family occupi<br>early 1990s.                                                                                                                                                                        | finally occupied the site, Astur and Stella Gulaian<br>Astur Gulaian & Sons Rugs, an Oriental rug store                                                                                                                        |
| eight times. It was not until the 1940s that a long-term owner<br>and their children Vartan and Loretta. The Gulaians owned A<br>located for many years at 3916 Broadway. The family occupi<br>early 1990s.  Register Status: C                                                                                                                                                   | finally occupied the site, Astur and Stella Gulaian<br>Astur Gulaian & Sons Rugs, an Oriental rug store                                                                                                                        |
| eight times. It was not until the 1940s that a long-term owner and their children Vartan and Loretta. The Gulaians owned Alocated for many years at 3916 Broadway. The family occupiearly 1990s.  Register Status: C  Kansas City Register:                                                                                                                                       | finally occupied the site, Astur and Stella Gulaian<br>stur Gulaian & Sons Rugs, an Oriental rug store<br>ed the house until the death of Mrs. Gulaian in the                                                                  |
| eight times. It was not until the 1940s that a long-term owner and their children Vartan and Loretta. The Gulaians owned Allocated for many years at 3916 Broadway. The family occupiearly 1990s.  Register Status: C  Kansas City Register:  National Register:                                                                                                                  | finally occupied the site, Astur and Stella Gulaian<br>stur Gulaian & Sons Rugs, an Oriental rug store<br>led the house until the death of Mrs. Gulaian in the<br>Date:                                                        |
| eight times. It was not until the 1940s that a long-term owner and their children Vartan and Loretta. The Gulaians owned Alocated for many years at 3916 Broadway. The family occupiearly 1990s.  Register Status: C  Kansas City Register:  National Register:                                                                                                                   | finally occupied the site, Astur and Stella Gulaian<br>stur Gulaian & Sons Rugs, an Oriental rug store<br>led the house until the death of Mrs. Gulaian in the<br>Date:                                                        |
| eight times. It was not until the 1940s that a long-term owner and their children Vartan and Loretta. The Gulaians owned A located for many years at 3916 Broadway. The family occupiearly 1990s.  Register Status: C  Kansas City Register:  National Register:  Legal Description:                                                                                              | finally occupied the site, Astur and Stella Gulaian<br>stur Gulaian & Sons Rugs, an Oriental rug store<br>led the house until the death of Mrs. Gulaian in the<br>Date:                                                        |
| eight times. It was not until the 1940s that a long-term owner and their children Vartan and Loretta. The Gulaians owned Alocated for many years at 3916 Broadway. The family occupiearly 1990s.  Register Status: C  Kansas City Register:  National Register:  Legal Description:  Building Permit #(s): 59973                                                                  | finally occupied the site, Astur and Stella Gulaian stur Gulaian & Sons Rugs, an Oriental rug store led the house until the death of Mrs. Gulaian in the Date:  Date:  Date:                                                   |
| eight times. It was not until the 1940s that a long-term owner and their children Vartan and Loretta. The Gulaians owned Allocated for many years at 3916 Broadway. The family occupiedry 1990s.  Register Status: C  Kansas City Register:  National Register:                                                                                                                   | finally occupied the site, Astur and Stella Gulaian stur Gulaian & Sons Rugs, an Oriental rug store led the house until the death of Mrs. Gulaian in the Date:  Date:  Date:                                                   |