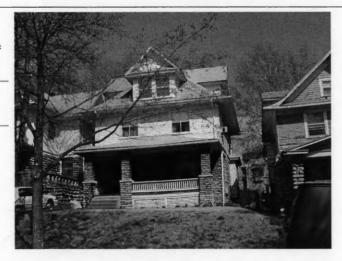

DESCRIPTION OF ENVIRONMENT AND OUTBUILDINGS

Address/Location:

701

39th

St

Kansas City

MO 64110County: Jackson

Property name, present:

Plan Shape Rectangular

Property name, historic:

Number of Stories: 1 1/2

Type of Construction:

frame

Use, present multiple dwelling

Use, original: single dwelling

Roof Type and Material(s):

side-gable, front dormer; composition

Date Constructed: 1920

Cladding Material(s): wood shingles

Historic Integrity: Good

Style/Type: Bungalow

Foundation Material(s):

degree

Demolished?:

Date of Demo:

Porches

front; full; shed roof; stone columns

Photo Date: 2001

| DESCRIPTION OF ENVIRONMENT AND OUTBUILDING                     | S                                         |
|----------------------------------------------------------------|-------------------------------------------|
|                                                                |                                           |
| ADDITIONAL PHYSICAL DESCRIPTION:                               |                                           |
| ide street basement garage, vinyl soffits, 3/1 double hung     | windows on 2nd story                      |
| HISTORY AND SIGNIFIC ANCE.                                     |                                           |
| HISTORY AND SIGNIFICANCE: Architect/engineer/designer: unknown |                                           |
| Contractor/builder/craftsman: unknown                          |                                           |
|                                                                |                                           |
| Developer: B.D. Morley<br>1920 —owner: Morley                  |                                           |
|                                                                |                                           |
| Register Status: C                                             |                                           |
| Kansas City Register:                                          | Date:                                     |
| National Register:                                             | Date:                                     |
| CAUNCED OF SUPERMINERS.                                        |                                           |
| Legal Description:                                             |                                           |
| Building Permit #(s): no permit                                | Survey Report(s):<br>South Hyde Park 2001 |
| Water Permit #(s): 64111                                       | ,,                                        |
| PREPARED BY: Cloud, Clark, Wolf                                | Date: 2000-2001, update 02/07             |
| 701 E. 39th St                                                 | wpt-shp-72                                |