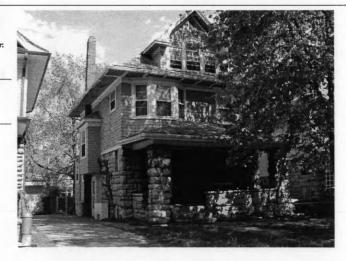

64110-

Address/Location:

605

39th

St

Kansas City

County: Jackson

Property name, present:

Plan Shape Rectangular

Property name, historic:

Number of Stories: 1 1/2

Type of Construction:

frame

Use, present single dwelling

Use, original: single dwelling

Roof Type and Material(s):

side-gable, front dormer/balcony, flared; composit

Date Constructed: 1909

Style/Type: Craftsman Bungalow

Cladding Material(s):

stucco

Historic Integrity: Good

Foundation Material(s):

stone

degree

Demolished?:

Date of Demo:

front; full; shed roof

Photo Date: 2001

### JA-AS-067-003

| ADDITIONAL PHYSICAL DESCRIPTION:                                                                                                                                                                                                                                                                                                                                                  |                                                                                                                                                                                                                                |
|-----------------------------------------------------------------------------------------------------------------------------------------------------------------------------------------------------------------------------------------------------------------------------------------------------------------------------------------------------------------------------------|--------------------------------------------------------------------------------------------------------------------------------------------------------------------------------------------------------------------------------|
| 4/1 double hung windows; The historic features inside the hodoor. In the living room there are thirteen windows, oak book cabinet with stained glass doors dominates the south wall of ceiling and long window seat. The old back porch has been i with windows on three sides. A butler's pantry and half bath if floor lead to a porch that overlooks the park across the stree | cases and a distinctive stone fireplace. A built-in oak<br>the dining room; the room also contains a box beam<br>noorporated into the kitchen to create an eating area<br>ound out the first floor. French doors on the second |
| HISTORY AND SIGNIFICANCE:                                                                                                                                                                                                                                                                                                                                                         |                                                                                                                                                                                                                                |
| Architect/engineer/designer: unknown                                                                                                                                                                                                                                                                                                                                              |                                                                                                                                                                                                                                |
| Contractor/builder/craftsman: Edwin Ruthven Crutcher                                                                                                                                                                                                                                                                                                                              |                                                                                                                                                                                                                                |
| Developer: L. Crutcher & Son                                                                                                                                                                                                                                                                                                                                                      |                                                                                                                                                                                                                                |
| occupied the house for about three years from 1911 to 1914                                                                                                                                                                                                                                                                                                                        | For the next 30 years the house change hands over                                                                                                                                                                              |
| eight times. It was not until the 1940s that a long-term owner<br>and their children Vartan and Loretta. The Gulaians owned A<br>ocated for many years at 3916 Broadway. The family occupi<br>early 1990s.                                                                                                                                                                        | finally occupied the site, Astur and Stella Gulaian<br>Astur Gulaian & Sons Rugs, an Oriental rug store                                                                                                                        |
| eight times. It was not until the 1940s that a long-term owner<br>and their children Vartan and Loretta. The Gulaians owned A<br>located for many years at 3916 Broadway. The family occupi<br>early 1990s.  Register Status: C                                                                                                                                                   | finally occupied the site, Astur and Stella Gulaian<br>Astur Gulaian & Sons Rugs, an Oriental rug store                                                                                                                        |
| eight times. It was not until the 1940s that a long-term owner and their children Vartan and Loretta. The Gulaians owned Alocated for many years at 3916 Broadway. The family occupiearly 1990s.  Register Status: C  Kansas City Register:                                                                                                                                       | finally occupied the site, Astur and Stella Gulaian<br>stur Gulaian & Sons Rugs, an Oriental rug store<br>ed the house until the death of Mrs. Gulaian in the                                                                  |
| eight times. It was not until the 1940s that a long-term owner and their children Vartan and Loretta. The Gulaians owned Allocated for many years at 3916 Broadway. The family occupiearly 1990s.  Register Status: C  Kansas City Register:  National Register:                                                                                                                  | finally occupied the site, Astur and Stella Gulaian<br>stur Gulaian & Sons Rugs, an Oriental rug store<br>led the house until the death of Mrs. Gulaian in the<br>Date:                                                        |
| eight times. It was not until the 1940s that a long-term owner and their children Vartan and Loretta. The Gulaians owned Alocated for many years at 3916 Broadway. The family occupiearly 1990s.  Register Status: C  Kansas City Register:  National Register:                                                                                                                   | finally occupied the site, Astur and Stella Gulaian<br>stur Gulaian & Sons Rugs, an Oriental rug store<br>led the house until the death of Mrs. Gulaian in the<br>Date:                                                        |
| eight times. It was not until the 1940s that a long-term owner and their children Vartan and Loretta. The Gulaians owned A located for many years at 3916 Broadway. The family occupiearly 1990s.  Register Status: C  Kansas City Register:  National Register:  Legal Description:                                                                                              | finally occupied the site, Astur and Stella Gulaian<br>stur Gulaian & Sons Rugs, an Oriental rug store<br>led the house until the death of Mrs. Gulaian in the<br>Date:                                                        |
| eight times. It was not until the 1940s that a long-term owner and their children Vartan and Loretta. The Gulaians owned Alocated for many years at 3916 Broadway. The family occupiearly 1990s.  Register Status: C  Kansas City Register:  National Register:  Legal Description:  Building Permit #(s): 59973                                                                  | finally occupied the site, Astur and Stella Gulaian stur Gulaian & Sons Rugs, an Oriental rug store led the house until the death of Mrs. Gulaian in the Date:  Date:  Date:                                                   |
| eight times. It was not until the 1940s that a long-term owner and their children Vartan and Loretta. The Gulaians owned Allocated for many years at 3916 Broadway. The family occupiedry 1990s.  Register Status: C  Kansas City Register:  National Register:                                                                                                                   | finally occupied the site, Astur and Stella Gulaian stur Gulaian & Sons Rugs, an Oriental rug store led the house until the death of Mrs. Gulaian in the Date:  Date:  Date:                                                   |