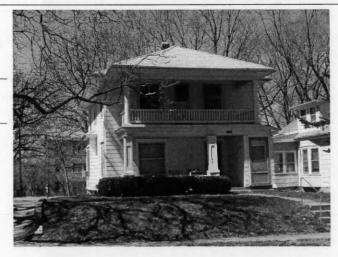

#### KANSAS CITY HISTORIC RESOURCES **Survey Form**

Address/Location: 801 E. 39th St Kansas City MO 64110-County: Jackson Plan Shape Rectangular Property name, present: Number of Stories: 1 1/2 Property name, historic: Earl and Fran Middaugh Residence Type of Construction: frame Use, present single dwelling Roof Type and Material(s): Use, original: single dwelling side-gable; composition Date Constructed: 1908 Cladding Material(s): asbestos shingles Historic Integrity: Good Foundation Material(s): Style/Type: Bungalow degree Demolished?: Porches Date of Demo: front; full; gable roof, stone columns, brick balustrade