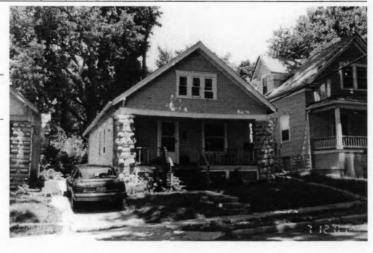

County: Jackson

Property name, present:

Plan Shape Rectangular

Property name, historic:

Number of Stories: 2

Type of Construction: frame

Use, present single dwelling

Use, original: single dwelling

Roof Type and Material(s):

hip; composition

Date Constructed: 1910

Cladding Material(s):

stucco

Historic Integrity: Excellent

Style/Type: Craftsman: Eclectic

Foundation Material(s):

stone

degree

Demolished?:

Date of Demo:

**Porches** 

front; full; balcony roof, stone columns and

balustrade

Photo Date: 2001

### JA-AS-067-002

| DESCRIPTION OF ENVIRONMENT AND OUTBUILDINGS foot wood privacy fence surrounds back yard    |                     |
|--------------------------------------------------------------------------------------------|---------------------|
| ADDITIONAL PHYSICAL DESCRIPTION:                                                           |                     |
|                                                                                            |                     |
| HISTORY AND SIGNIFICANCE:                                                                  |                     |
|                                                                                            |                     |
| Architect/engineer/designer: unknown                                                       |                     |
| contractor/builder/craftsman: Edwin Ruthven Crutcher                                       |                     |
| Developer: L. Crutcher & Son                                                               |                     |
| resident of the Lombard Investment Company," residing at                                   | 5446 HUGSI AVEILUE. |
|                                                                                            | Date:               |
| Kansas City Register:                                                                      | Date:               |
| National Register:                                                                         |                     |
|                                                                                            | Date:               |
| A MINISTER ST. A MERINANCE PAR                                                             | Date:               |
|                                                                                            | Date:               |
| egal Description:                                                                          | Survey Report(s):   |
| egal Description: Building Permit #(s): 23860                                              |                     |
| Building Permit #(s): 23860 Water Permit #(s): 41272 PREPARED BY: Cook, Cloud, Clark, Wolf | Survey Report(s):   |