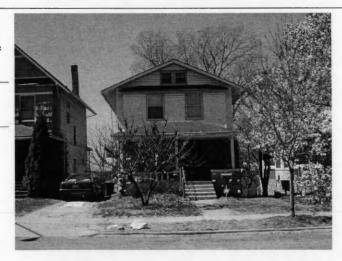

PREPARED BY: Cloud, Clark, Wolf

E. 39th

Address/Location:

603

E. 39th

St

Kansas City

64110-

County: Jackson

Property name, present:

Plan Shape Rectangular

Property name, historic:

Number of Stories: 2

Type of Construction: frame

Use, present single dwelling

Use, original: single dwelling

Roof Type and Material(s):

hip; composition

Date Constructed: 1910

Cladding Material(s):

stucco

Historic Integrity: Excellent

Style/Type: Craftsman: Eclectic

Foundation Material(s):

stone

degree

Demolished?:

Date of Demo:

**Porches** 

front; full; balcony roof, stone columns and

balustrade

Photo Date: 2001