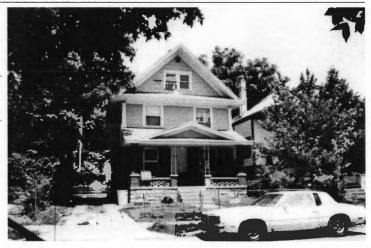

PREPARED BY: Cloud, Clark, Wolf

E. 39th

Address/Location:

603

E. 39th

St

Kansas City

64110-

County: Jackson

Property name, present:

Plan Shape Rectangular

Property name, historic:

Number of Stories: 2

Type of Construction: frame

Use, present single dwelling

Use, original: single dwelling

Roof Type and Material(s):

hip; composition

Date Constructed: 1910

Cladding Material(s):

stucco

Historic Integrity: Excellent

Style/Type: Craftsman: Eclectic

Foundation Material(s):

stone

degree

Demolished?:

Date of Demo:

**Porches** 

front; full; balcony roof, stone columns and

balustrade

Photo Date: 2001