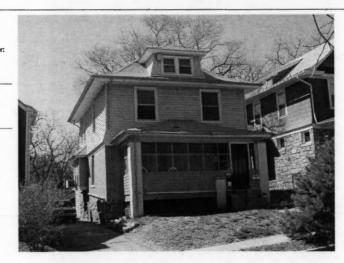

DESCRIPTION OF ENVIRONMENT AND OUTBUILDINGS

Address/Location:

701

39th

St

Kansas City

MO 64110County: Jackson

Property name, present:

Plan Shape Rectangular

Property name, historic:

Number of Stories: 1 1/2

Type of Construction:

frame

Use, present multiple dwelling

Use, original: single dwelling

Roof Type and Material(s):

side-gable, front dormer; composition

Date Constructed: 1920

Cladding Material(s): wood shingles

Historic Integrity: Good

Style/Type: Bungalow

Foundation Material(s):

degree

Demolished?:

Date of Demo:

Porches

front; full; shed roof; stone columns

Photo Date: 2001

| DESCRIPTION OF ENVIRONMENT AND OUTBUILDING                     | S                                         |
|----------------------------------------------------------------|-------------------------------------------|
|                                                                |                                           |
| ADDITIONAL PHYSICAL DESCRIPTION:                               |                                           |
| ide street basement garage, vinyl soffits, 3/1 double hung     | windows on 2nd story                      |
| HISTORY AND SIGNIFIC ANCE.                                     |                                           |
| HISTORY AND SIGNIFICANCE: Architect/engineer/designer: unknown |                                           |
| Contractor/builder/craftsman: unknown                          |                                           |
|                                                                |                                           |
| Developer: B.D. Morley<br>1920 —owner: Morley                  |                                           |
|                                                                |                                           |
| Register Status: C                                             |                                           |
| Kansas City Register:                                          | Date:                                     |
| National Register:                                             | Date:                                     |
| CAUNCED OF SUPERMINERS.                                        |                                           |
| Legal Description:                                             |                                           |
| Building Permit #(s): no permit                                | Survey Report(s):<br>South Hyde Park 2001 |
| Water Permit #(s): 64111                                       | ,,                                        |
| PREPARED BY: Cloud, Clark, Wolf                                | Date: 2000-2001, update 02/07             |
| 701 E. 39th St                                                 | wpt-shp-72                                |