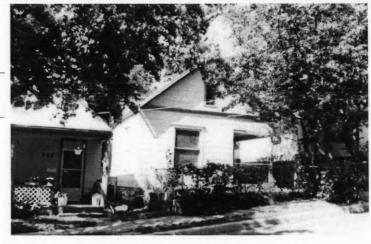

County: Jackson

Property name, present:

Plan Shape Rectangular

Property name, historic:

Number of Stories: 2

Type of Construction: frame

Use, present single dwelling

Use, original: single dwelling

Roof Type and Material(s):

hip; composition

Date Constructed: 1910

Cladding Material(s):

stucco

Historic Integrity: Excellent

Style/Type: Craftsman: Eclectic

Foundation Material(s):

stone

degree

Demolished?:

Date of Demo:

**Porches** 

front; full; balcony roof, stone columns and

balustrade

Photo Date: 2001