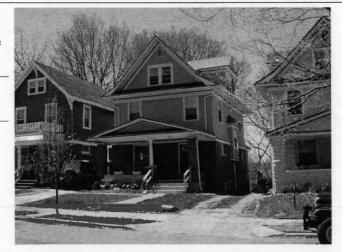

64110-

Address/Location:

605

39th

St

Kansas City

County: Jackson

Property name, present:

Plan Shape Rectangular

Property name, historic:

Number of Stories: 1 1/2

Type of Construction:

frame

Use, present single dwelling

Use, original: single dwelling

Roof Type and Material(s):

side-gable, front dormer/balcony, flared; composit

Date Constructed: 1909

Style/Type: Craftsman Bungalow

Cladding Material(s):

stucco

Historic Integrity: Good

Foundation Material(s):

stone

degree

Demolished?:

Date of Demo:

front; full; shed roof

Photo Date: 2001

### JA-AS-067-003

| ADDITIONAL PHYSICAL DESCRIPTION:                                                                                                                                                                                                                                                                                                                                                  |                                                                                                                                                                                                                                |
|-----------------------------------------------------------------------------------------------------------------------------------------------------------------------------------------------------------------------------------------------------------------------------------------------------------------------------------------------------------------------------------|--------------------------------------------------------------------------------------------------------------------------------------------------------------------------------------------------------------------------------|
| 4/1 double hung windows; The historic features inside the hodoor. In the living room there are thirteen windows, oak book cabinet with stained glass doors dominates the south wall of ceiling and long window seat. The old back porch has been i with windows on three sides. A butler's pantry and half bath if floor lead to a porch that overlooks the park across the stree | cases and a distinctive stone fireplace. A built-in oak<br>the dining room; the room also contains a box beam<br>noorporated into the kitchen to create an eating area<br>ound out the first floor. French doors on the second |
| HISTORY AND SIGNIFICANCE:                                                                                                                                                                                                                                                                                                                                                         |                                                                                                                                                                                                                                |
| Architect/engineer/designer: unknown                                                                                                                                                                                                                                                                                                                                              |                                                                                                                                                                                                                                |
| Contractor/builder/craftsman: Edwin Ruthven Crutcher                                                                                                                                                                                                                                                                                                                              |                                                                                                                                                                                                                                |
| Developer: L. Crutcher & Son                                                                                                                                                                                                                                                                                                                                                      |                                                                                                                                                                                                                                |
| occupied the house for about three years from 1911 to 1914                                                                                                                                                                                                                                                                                                                        | For the next 30 years the house change hands over                                                                                                                                                                              |
| eight times. It was not until the 1940s that a long-term owner<br>and their children Vartan and Loretta. The Gulaians owned A<br>ocated for many years at 3916 Broadway. The family occupi<br>early 1990s.                                                                                                                                                                        | finally occupied the site, Astur and Stella Gulaian<br>Astur Gulaian & Sons Rugs, an Oriental rug store                                                                                                                        |
| eight times. It was not until the 1940s that a long-term owner<br>and their children Vartan and Loretta. The Gulaians owned A<br>located for many years at 3916 Broadway. The family occupi<br>early 1990s.  Register Status: C                                                                                                                                                   | finally occupied the site, Astur and Stella Gulaian<br>Astur Gulaian & Sons Rugs, an Oriental rug store                                                                                                                        |
| eight times. It was not until the 1940s that a long-term owner and their children Vartan and Loretta. The Gulaians owned Alocated for many years at 3916 Broadway. The family occupiearly 1990s.  Register Status: C  Kansas City Register:                                                                                                                                       | finally occupied the site, Astur and Stella Gulaian<br>stur Gulaian & Sons Rugs, an Oriental rug store<br>ed the house until the death of Mrs. Gulaian in the                                                                  |
| eight times. It was not until the 1940s that a long-term owner and their children Vartan and Loretta. The Gulaians owned Allocated for many years at 3916 Broadway. The family occupiearly 1990s.  Register Status: C  Kansas City Register:  National Register:                                                                                                                  | finally occupied the site, Astur and Stella Gulaian<br>stur Gulaian & Sons Rugs, an Oriental rug store<br>led the house until the death of Mrs. Gulaian in the<br>Date:                                                        |
| eight times. It was not until the 1940s that a long-term owner and their children Vartan and Loretta. The Gulaians owned Alocated for many years at 3916 Broadway. The family occupiearly 1990s.  Register Status: C  Kansas City Register:  National Register:                                                                                                                   | finally occupied the site, Astur and Stella Gulaian<br>stur Gulaian & Sons Rugs, an Oriental rug store<br>led the house until the death of Mrs. Gulaian in the<br>Date:                                                        |
| eight times. It was not until the 1940s that a long-term owner and their children Vartan and Loretta. The Gulaians owned A located for many years at 3916 Broadway. The family occupiearly 1990s.  Register Status: C  Kansas City Register:  National Register:  Legal Description:                                                                                              | finally occupied the site, Astur and Stella Gulaian<br>stur Gulaian & Sons Rugs, an Oriental rug store<br>led the house until the death of Mrs. Gulaian in the<br>Date:                                                        |
| eight times. It was not until the 1940s that a long-term owner and their children Vartan and Loretta. The Gulaians owned Alocated for many years at 3916 Broadway. The family occupiearly 1990s.  Register Status: C  Kansas City Register:  National Register:  Legal Description:  Building Permit #(s): 59973                                                                  | finally occupied the site, Astur and Stella Gulaian stur Gulaian & Sons Rugs, an Oriental rug store led the house until the death of Mrs. Gulaian in the Date:  Date:  Date:                                                   |
| eight times. It was not until the 1940s that a long-term owner and their children Vartan and Loretta. The Gulaians owned Allocated for many years at 3916 Broadway. The family occupiedry 1990s.  Register Status: C  Kansas City Register:  National Register:                                                                                                                   | finally occupied the site, Astur and Stella Gulaian stur Gulaian & Sons Rugs, an Oriental rug store led the house until the death of Mrs. Gulaian in the Date:  Date:  Date:                                                   |