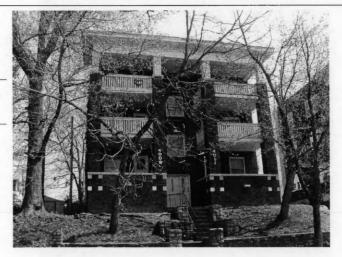

| od                       |                            |                                                                          |
| Style/Type: Colonnad   | led apartment: Craftsman | Foundation It stone        | Aaterial(s):                                                             |
| degree                 |                          |                            |                                                                          |
| Demolished?:           |                          |                            |                                                                          |
| Date of Demo:          |                          |                            | t; full; 3 levels; hip roof, square brick and d columns, wood balustrade |

Photographer Do/22

Photo Date:



| ADDITIONAL PHYSICAL DESCRIPTION:                                                                  |                          |
|---------------------------------------------------------------------------------------------------|--------------------------|
| door and sidelights nonoriginal, wrought iron stair railing                                       |                          |
|                                                                                                   |                          |
| HISTORY AND SIGNIFICANCE:                                                                         |                          |
| Architect/engineer/designer: unknown                                                              |                          |
| Contractor/builder/cra