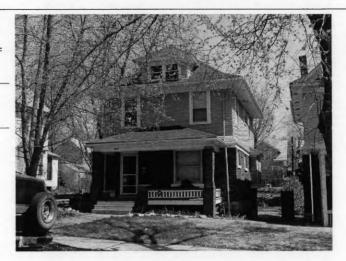

PREPARED BY: Cloud, Clark, Wolf

E. 39th

Address/Location:

603

E. 39th

St

Kansas City

64110-

County: Jackson

Property name, present:

Plan Shape Rectangular

Property name, historic:

Number of Stories: 2

Type of Construction: frame

Use, present single dwelling

Use, original: single dwelling

Roof Type and Material(s):

hip; composition

Date Constructed: 1910

Cladding Material(s):

stucco

Historic Integrity: Excellent

Style/Type: Craftsman: Eclectic

Foundation Material(s):

stone

degree

Demolished?:

Date of Demo:

**Porches** 

front; full; balcony roof, stone columns and

balustrade

Photo Date: 2001

### JA-AS-067-002

| DESCRIPTION OF ENVIRONMENT AND OUTBUILDINGS foot wood privacy fence surrounds back yard    |                     |
|--------------------------------------------------------------------------------------------|---------------------|
| ADDITIONAL PHYSICAL DESCRIPTION:                                                           |                     |
|                                                                                            |                     |
| HISTORY AND SIGNIFICANCE:                                                                  |                     |
|                                                                                            |                     |
| Architect/engineer/designer: unknown                                                       |                     |
| contractor/builder/craftsman: Edwin Ruthven Crutcher                                       |                     |
| Developer: L. Crutcher & Son                                                               |                     |
| resident of the Lombard Investment Company," residing at                                   | 5446 HUGSI AVEILUE. |
|                                                                                            | Date:               |
| Kansas City Register:                                                                      | Date:               |
| National Register:                                                                         |                     |
|                                                                                            | Date:               |
| A MINISTER ST. A MERINANCE PAR                                                             | Date:               |
|                                                                                            | Date:               |
| egal Description:                                                                          | Survey Report(s):   |
| egal Description: Building Permit #(s): 23860                                              |                     |
| Building Permit #(s): 23860 Water Permit #(s): 41272 PREPARED BY: Cook, Cloud, Clark, Wolf | Survey Report(s):   |