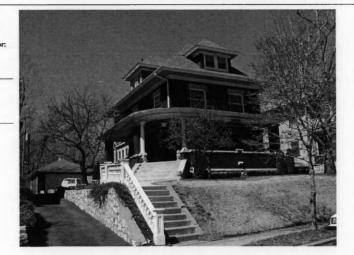

#### KANSAS CITY HISTORIC RESOURCES **Survey Form**

Address/Location:

39th

St

Kansas City

64110-

County: Jackson

Property name, present:

Plan Shape Irregular

Property name, historic:

Number of Stories: 1

Type of Construction:

Use, present single dwelling

Use, original: single dwelling

Roof Type and Material(s):

hip; composition

Date Constructed: 1909

Cladding Material(s):

stucco

Historic Integrity: Excellent

Style/Type: Mission

Foundation Material(s):

degree

Demolished?:

Date of Demo:

front; 1/2; stoop, wrought iron balustrade

Photographer: LV11-

Photo Date:

2001

| railroad tie retaining walls in front yard                                                                                                                                                                                                         | IGS                                                                                                      |
|----------------------------------------------------------------------------------------------------------------------------------------------------------------------------------------------------------------------------------------------------|----------------------------------------------------------------------------------------------------------|
|                                                                                                                                                                                                                                                    |                                                                                                          |
|                                                                                                                                                                                                                                                    |                                                                                                          |
| ADDITIONAL PHYSICAL DESCRIPTION:<br>ront street basement garage, 6/1 double hung windows                                                                                                                                                           |                                                                                                          |
|                                                                                                                                                                                                                                                    |                                                                                                          |
|                                                                                                                                                                                                                                                    |                                                                                                          |
|                                                                                                                                                                                                                                                    |                                                                                                          |
|                                                                                                                                                                                                                                                    |                                                                                                          |
| HISTORY AND SIGNIFICANCE:                                                                                                                                                                                                                          |                                                                                                          |
| Architect/engineer/designer: unknown                                                                                                                                                                                                               |                                                                                                          |
| Contractor/builder/craftsman: Edwin Ruthven Crutche                                                                                                                                                                                                | r                                                                                                        |
| Developer: L. Crutcher & Son                                                                                                                                                                                                                       |                                                                                                          |
|                                                                                                                                                                                                                                                    |                                                                                                          |
| Kansas and then Kansas City in 1889 as "vice-president                                                                                                                                                                                             | ansas City, born in Tennessee in 1853 and moving to of the Lombard Investment Company," residing at 3448 |
| Kansas and then Kansas City in 1889 as "vice-president froost Avenue.                                                                                                                                                                              | ansas City, born in Tennessee in 1853 and moving to of the Lombard Investment Company," residing at 3448 |
| Kansas and then Kansas City in 1889 as "vice-president froost Avenue.  Register Status: C                                                                                                                                                          | ansas City, born in Tennessee in 1853 and moving to of the Lombard Investment Company," residing at 3448 |
| Cansas and then Kansas City in 1889 as "vice-president roost Avenue.  Register Status: C  Kansas City Register:                                                                                                                                    | of the Lombard Investment Company," residing at 3448                                                     |
| Kansas and then Kansas City in 1889 as *vice-president froost Avenue.  Register Status: C  Kansas City Register:                                                                                                                                   | of the Lombard Investment Company," residing at 3448                                                     |
| Kansas and then Kansas City in 1889 as "vice-president froost Avenue.  Register Status: C  Kansas City Register:  National Register:                                                                                                               | of the Lombard Investment Company," residing at 3448                                                     |
| Kansas and then Kansas City in 1889 as *vice-president Froost Avenue.  Register Status: C  Kansas City Register:  National Register:                                                                                                               | of the Lombard Investment Company," residing at 3448                                                     |
| Kansas and then Kansas City in 1889 as *vice-president Froost Avenue.  Register Status: C  Kansas City Register:  National Register:                                                                                                               | of the Lombard Investment Company," residing at 3448                                                     |
| 1909 –L. Crutcher & Son; Edwin Crutcher, a realtor in K. Kansas and then Kansas City in 1889 as "vice-president Troost Avenue.  Register Status: C  Kansas City Register:  National Register:  Legal Description:  Building Permit #(s): no permit | of the Lombard Investment Company," residing at 3448                                                     |