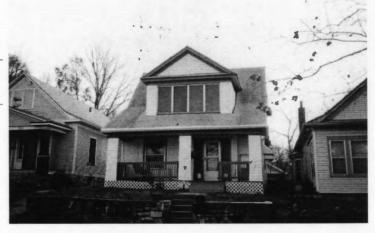

Plan Shape Rectangular

Property name, historic:

Number of Stories: 1 1/2

Roof Type and Material(s):

hip-on-gable; composition

Type of Construction:

frame

Use, present single dwelling

Date Constructed: 1920

Use, original: single dwelling

Cladding Material(s):

vinyl siding

Historic Integrity: Good

Style/Type: Bungalow

Foundation Material(s):

stone

degree

Demolished?:

Date of Demo:

**Porches** 

front; full; gable roof, pair wood columns with

stone bases; stone balustrade

Photographer: Li/18

Photo Date: