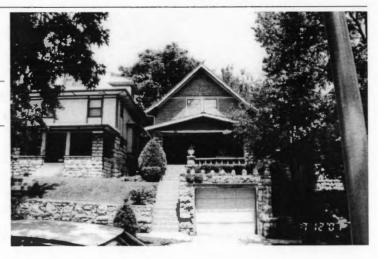

64110-

Address/Location:

605

39th

St

Kansas City

County: Jackson

Property name, present:

Plan Shape Rectangular

Property name, historic:

Number of Stories: 1 1/2

Type of Construction:

frame

Use, present single dwelling

Use, original: single dwelling

Roof Type and Material(s):

side-gable, front dormer/balcony, flared; composit

Date Constructed: 1909

Style/Type: Craftsman Bungalow

Cladding Material(s):

stucco

Historic Integrity: Good

Foundation Material(s):

stone

degree

Demolished?:

Date of Demo:

front; full; shed roof

Photo Date: 2001

### JA-AS-067-003

| ADDITIONAL PHYSICAL DESCRIPTION:                                                                                                                                                                                                                                                                                                                                                  |                                                                                                                                                                                                                                |
|-----------------------------------------------------------------------------------------------------------------------------------------------------------------------------------------------------------------------------------------------------------------------------------------------------------------------------------------------------------------------------------|--------------------------------------------------------------------------------------------------------------------------------------------------------------------------------------------------------------------------------|
| 4/1 double hung windows; The historic features inside the hodoor. In the living room there are thirteen windows, oak book cabinet with stained glass doors dominates the south wall of ceiling and long window seat. The old back porch has been i with windows on three sides. A butler's pantry and half bath if floor lead to a porch that overlooks the park across the stree | cases and a distinctive stone fireplace. A built-in oak<br>the dining room; the room also contains a box beam<br>noorporated into the kitchen to create an eating area<br>ound out the first floor. French doors on the second |
| HISTORY AND SIGNIFICANCE:                                                                                                                                                                                                                                                                                                                                                         |                                                                                                                                                                                                                                |
| Architect/engineer/designer: unknown                                                                                                                                                                                                                                                                                                                                              |                                                                                                                                                                                                                                |
| Contractor/builder/craftsman: Edwin Ruthven Crutcher                                                                                                                                                                                                                                                                                                                              |                                                                                                                                                                                                                                |
| Developer: L. Crutcher & Son                                                                                                                                                                                                                                                                                                                                                      |                                                                                                                                                                                                                                |
| occupied the house for about three years from 1911 to 1914                                                                                                                                                                                                                                                                                                                        | For the next 30 years the house change hands over                                                                                                                                                                              |
| eight times. It was not until the 1940s that a long-term owner<br>and their children Vartan and Loretta. The Gulaians owned A<br>ocated for many years at 3916 Broadway. The family occupi<br>early 1990s.                                                                                                                                                                        | finally occupied the site, Astur and Stella Gulaian<br>Astur Gulaian & Sons Rugs, an Oriental rug store                                                                                                                        |
| eight times. It was not until the 1940s that a long-term owner<br>and their children Vartan and Loretta. The Gulaians owned A<br>located for many years at 3916 Broadway. The family occupi<br>early 1990s.  Register Status: C                                                                                                                                                   | finally occupied the site, Astur and Stella Gulaian<br>Astur Gulaian & Sons Rugs, an Oriental rug store                                                                                                                        |
| eight times. It was not until the 1940s that a long-term owner and their children Vartan and Loretta. The Gulaians owned Alocated for many years at 3916 Broadway. The family occupiearly 1990s.  Register Status: C  Kansas City Register:                                                                                                                                       | finally occupied the site, Astur and Stella Gulaian<br>stur Gulaian & Sons Rugs, an Oriental rug store<br>ed the house until the death of Mrs. Gulaian in the                                                                  |
| eight times. It was not until the 1940s that a long-term owner and their children Vartan and Loretta. The Gulaians owned Allocated for many years at 3916 Broadway. The family occupiearly 1990s.  Register Status: C  Kansas City Register:  National Register:                                                                                                                  | finally occupied the site, Astur and Stella Gulaian<br>stur Gulaian & Sons Rugs, an Oriental rug store<br>led the house until the death of Mrs. Gulaian in the<br>Date:                                                        |
| eight times. It was not until the 1940s that a long-term owner and their children Vartan and Loretta. The Gulaians owned Alocated for many years at 3916 Broadway. The family occupiearly 1990s.  Register Status: C  Kansas City Register:  National Register:                                                                                                                   | finally occupied the site, Astur and Stella Gulaian<br>stur Gulaian & Sons Rugs, an Oriental rug store<br>led the house until the death of Mrs. Gulaian in the<br>Date:                                                        |
| eight times. It was not until the 1940s that a long-term owner and their children Vartan and Loretta. The Gulaians owned A located for many years at 3916 Broadway. The family occupiearly 1990s.  Register Status: C  Kansas City Register:  National Register:  Legal Description:                                                                                              | finally occupied the site, Astur and Stella Gulaian<br>stur Gulaian & Sons Rugs, an Oriental rug store<br>led the house until the death of Mrs. Gulaian in the<br>Date:                                                        |
| eight times. It was not until the 1940s that a long-term owner and their children Vartan and Loretta. The Gulaians owned Alocated for many years at 3916 Broadway. The family occupiearly 1990s.  Register Status: C  Kansas City Register:  National Register:  Legal Description:  Building Permit #(s): 59973                                                                  | finally occupied the site, Astur and Stella Gulaian stur Gulaian & Sons Rugs, an Oriental rug store led the house until the death of Mrs. Gulaian in the Date:  Date:  Date:                                                   |
| eight times. It was not until the 1940s that a long-term owner and their children Vartan and Loretta. The Gulaians owned Allocated for many years at 3916 Broadway. The family occupiedry 1990s.  Register Status: C  Kansas City Register:  National Register:                                                                                                                   | finally occupied the site, Astur and Stella Gulaian stur Gulaian & Sons Rugs, an Oriental rug store led the house until the death of Mrs. Gulaian in the Date:  Date:  Date:                                                   |