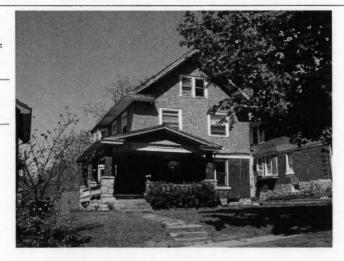

64110-

Address/Location:

605

39th

St

Kansas City

County: Jackson

Property name, present:

Plan Shape Rectangular

Property name, historic:

Number of Stories: 1 1/2

Type of Construction:

frame

Use, present single dwelling

Use, original: single dwelling

Roof Type and Material(s):

side-gable, front dormer/balcony, flared; composit

Date Constructed: 1909

Style/Type: Craftsman Bungalow

Cladding Material(s):

stucco

Historic Integrity: Good

Foundation Material(s):

stone

degree

Demolished?:

Date of Demo:

front; full; shed roof

Photo Date: 2001

### JA-AS-067-003

| ADDITIONAL PHYSICAL DESCRIPTION:                                                                                                                                                                                                                                                                                                                                                  |                                                                                                                                                                                                                                |
|-----------------------------------------------------------------------------------------------------------------------------------------------------------------------------------------------------------------------------------------------------------------------------------------------------------------------------------------------------------------------------------|--------------------------------------------------------------------------------------------------------------------------------------------------------------------------------------------------------------------------------|
| 4/1 double hung windows; The historic features inside the hodoor. In the living room there are thirteen windows, oak book cabinet with stained glass doors dominates the south wall of ceiling and long window seat. The old back porch has been i with windows on three sides. A butler's pantry and half bath if floor lead to a porch that overlooks the park across the stree | cases and a distinctive stone fireplace. A built-in oak<br>the dining room; the room also contains a box beam<br>noorporated into the kitchen to create an eating area<br>ound out the first floor. French doors on the second |
| HISTORY AND SIGNIFICANCE:                                                                                                                                                                                                                                                                                                                                                         |                                                                                                                                                                                                                                |
| Architect/engineer/designer: unknown                                                                                                                                                                                                                                                                                                                                              |                                                                                                                                                                                                                                |
| Contractor/builder/craftsman: Edwin Ruthven Crutcher                                                                                                                                                                                                                                                                                                                              |                                                                                                                                                                                                                                |
| Developer: L. Crutcher & Son                                                                                                                                                                                                                                                                                                                                                      |                                                                                                                                                                                                                                |
| occupied the house for about three years from 1911 to 1914                                                                                                                                                                                                                                                                                                                        | For the next 30 years the house change hands over                                                                                                                                                                              |
| eight times. It was not until the 1940s that a long-term owner<br>and their children Vartan and Loretta. The Gulaians owned A<br>ocated for many years at 3916 Broadway. The family occupi<br>early 1990s.                                                                                                                                                                        | finally occupied the site, Astur and Stella Gulaian<br>Astur Gulaian & Sons Rugs, an Oriental rug store                                                                                                                        |
| eight times. It was not until the 1940s that a long-term owner<br>and their children Vartan and Loretta. The Gulaians owned A<br>located for many years at 3916 Broadway. The family occupi<br>early 1990s.  Register Status: C                                                                                                                                                   | finally occupied the site, Astur and Stella Gulaian<br>Astur Gulaian & Sons Rugs, an Oriental rug store                                                                                                                        |
| eight times. It was not until the 1940s that a long-term owner and their children Vartan and Loretta. The Gulaians owned Alocated for many years at 3916 Broadway. The family occupiearly 1990s.  Register Status: C  Kansas City Register:                                                                                                                                       | finally occupied the site, Astur and Stella Gulaian<br>stur Gulaian & Sons Rugs, an Oriental rug store<br>ed the house until the death of Mrs. Gulaian in the                                                                  |
| eight times. It was not until the 1940s that a long-term owner and their children Vartan and Loretta. The Gulaians owned Allocated for many years at 3916 Broadway. The family occupiearly 1990s.  Register Status: C  Kansas City Register:  National Register:                                                                                                                  | finally occupied the site, Astur and Stella Gulaian<br>stur Gulaian & Sons Rugs, an Oriental rug store<br>led the house until the death of Mrs. Gulaian in the<br>Date:                                                        |
| eight times. It was not until the 1940s that a long-term owner and their children Vartan and Loretta. The Gulaians owned Alocated for many years at 3916 Broadway. The family occupiearly 1990s.  Register Status: C  Kansas City Register:  National Register:                                                                                                                   | finally occupied the site, Astur and Stella Gulaian<br>stur Gulaian & Sons Rugs, an Oriental rug store<br>led the house until the death of Mrs. Gulaian in the<br>Date:                                                        |
| eight times. It was not until the 1940s that a long-term owner and their children Vartan and Loretta. The Gulaians owned A located for many years at 3916 Broadway. The family occupiearly 1990s.  Register Status: C  Kansas City Register:  National Register:  Legal Description:                                                                                              | finally occupied the site, Astur and Stella Gulaian<br>stur Gulaian & Sons Rugs, an Oriental rug store<br>led the house until the death of Mrs. Gulaian in the<br>Date:                                                        |
| eight times. It was not until the 1940s that a long-term owner and their children Vartan and Loretta. The Gulaians owned Alocated for many years at 3916 Broadway. The family occupiearly 1990s.  Register Status: C  Kansas City Register:  National Register:  Legal Description:  Building Permit #(s): 59973                                                                  | finally occupied the site, Astur and Stella Gulaian stur Gulaian & Sons Rugs, an Oriental rug store led the house until the death of Mrs. Gulaian in the Date:  Date:  Date:                                                   |
| eight times. It was not until the 1940s that a long-term owner and their children Vartan and Loretta. The Gulaians owned Allocated for many years at 3916 Broadway. The family occupiedry 1990s.  Register Status: C  Kansas City Register:  National Register:                                                                                                                   | finally occupied the site, Astur and Stella Gulaian stur Gulaian & Sons Rugs, an Oriental rug store led the house until the death of Mrs. Gulaian in the Date:  Date:  Date:                                                   |