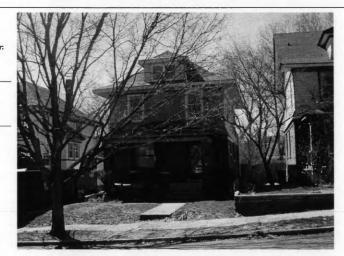

DESCRIPTION OF ENVIRONMENT AND OUTBUILDINGS

Address/Location:

701

39th

St

Kansas City

MO 64110County: Jackson

Property name, present:

Plan Shape Rectangular

Property name, historic:

Number of Stories: 1 1/2

Type of Construction:

frame

Use, present multiple dwelling

Use, original: single dwelling

Roof Type and Material(s):

side-gable, front dormer; composition

Date Constructed: 1920

Cladding Material(s): wood shingles

Historic Integrity: Good

Style/Type: Bungalow

Foundation Material(s):

degree

Demolished?:

Date of Demo:

Porches

front; full; shed roof; stone columns

Photo Date: 2001

| DESCRIPTION OF ENVIRONMENT AND OUTBUILDING                     | S                                         |
|----------------------------------------------------------------|-------------------------------------------|
|                                                                |                                           |
| ADDITIONAL PHYSICAL DESCRIPTION:                               |                                           |
| ide street basement garage, vinyl soffits, 3/1 double hung     | windows on 2nd story                      |
| HISTORY AND SIGNIFIC ANCE.                                     |                                           |
| HISTORY AND SIGNIFICANCE: Architect/engineer/designer: unknown |                                           |
| Contractor/builder/craftsman: unknown                          |                                           |
|                                                                |                                           |
| Developer: B.D. Morley<br>1920 —owner: Morley                  |                                           |
|                                                                |                                           |
| Register Status: C                                             |                                           |
| Kansas City Register:                                          | Date:                                     |
| National Register:                                             | Date:                                     |
| CAUNCED OF SUPERMINERS.                                        |                                           |
| Legal Description:                                             |                                           |
| Building Permit #(s): no permit                                | Survey Report(s):<br>South Hyde Park 2001 |
| Water Permit #(s): 64111                                       | ,,                                        |
| PREPARED BY: Cloud, Clark, Wolf                                | Date: 2000-2001, update 02/07             |
| 701 E. 39th St                                                 | wpt-shp-72                                |