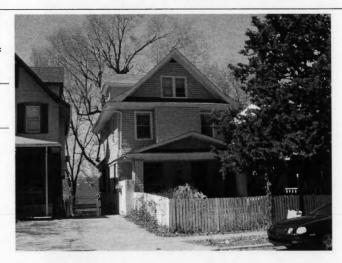

DESCRIPTION OF ENVIRONMENT AND OUTBUILDINGS

Address/Location:

701

39th

St

Kansas City

MO 64110County: Jackson

Property name, present:

Plan Shape Rectangular

Property name, historic:

Number of Stories: 1 1/2

Type of Construction:

frame

Use, present multiple dwelling

Use, original: single dwelling

Roof Type and Material(s):

side-gable, front dormer; composition

Date Constructed: 1920

Cladding Material(s): wood shingles

Historic Integrity: Good

Style/Type: Bungalow

Foundation Material(s):

degree

Demolished?:

Date of Demo:

Porches

front; full; shed roof; stone columns

Photo Date: 2001

| DESCRIPTION OF ENVIRONMENT AND OUTBUILDING                     | S                                         |
|----------------------------------------------------------------|-------------------------------------------|
|                                                                |                                           |
| ADDITIONAL PHYSICAL DESCRIPTION:                               |                                           |
| ide street basement garage, vinyl soffits, 3/1 double hung     | windows on 2nd story                      |
| HISTORY AND SIGNIFIC ANCE.                                     |                                           |
| HISTORY AND SIGNIFICANCE: Architect/engineer/designer: unknown |                                           |
| Contractor/builder/craftsman: unknown                          |                                           |
|                                                                |                                           |
| Developer: B.D. Morley<br>1920 —owner: Morley                  |                                           |
|                                                                |                                           |
| Register Status: C                                             |                                           |
| Kansas City Register:                                          | Date:                                     |
| National Register:                                             | Date:                                     |
| CAUNCED OF SUPERMINERS.                                        |                                           |
| Legal Description:                                             |                                           |
| Building Permit #(s): no permit                                | Survey Report(s):<br>South Hyde Park 2001 |
| Water Permit #(s): 64111                                       | ,,                                        |
| PREPARED BY: Cloud, Clark, Wolf                                | Date: 2000-2001, update 02/07             |
| 701 E. 39th St                                                 | wpt-shp-72                                |