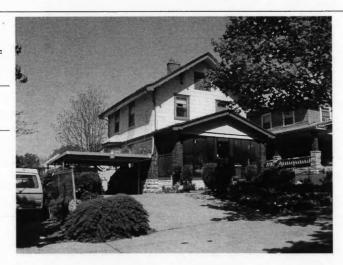

#### KANSAS CITY HISTORIC RESOURCES **Survey Form**

Address/Location:

39th

St

Kansas City

64110-

County: Jackson

Property name, present:

Plan Shape Irregular

Property name, historic:

Number of Stories: 1

Type of Construction:

Use, present single dwelling

Use, original: single dwelling

Roof Type and Material(s):

hip; composition

Date Constructed: 1909

Cladding Material(s):

stucco

Historic Integrity: Excellent

Style/Type: Mission

Foundation Material(s):

degree

Demolished?:

Date of Demo:

front; 1/2; stoop, wrought iron balustrade

Photographer: LV11-

Photo Date:

2001

| railroad tie retaining walls in front yard                                                                                                                                                                                                         | IGS                                                                                                      |
|----------------------------------------------------------------------------------------------------------------------------------------------------------------------------------------------------------------------------------------------------|----------------------------------------------------------------------------------------------------------|
|                                                                                                                                                                                                                                                    |                                                                                                          |
|                                                                                                                                                                                                                                                    |                                                                                                          |
| ADDITIONAL PHYSICAL DESCRIPTION:<br>ront street basement garage, 6/1 double hung windows                                                                                                                                                           |                                                                                                          |
|                                                                                                                                                                                                                                                    |                                                                                                          |
|                                                                                                                                                                                                                                                    |                                                                                                          |
|                                                                                                                                                                                                                                                    |                                                                                                          |
|                                                                                                                                                                                                                                                    |                                                                                                          |
| HISTORY AND SIGNIFICANCE:                                                                                                                                                                                                                          |                                                                                                          |
| Architect/engineer/designer: unknown                                                                                                                                                                                                               |                                                                                                          |
| Contractor/builder/craftsman: Edwin Ruthven Crutche                                                                                                                                                                                                | r                                                                                                        |
| Developer: L. Crutcher & Son                                                                                                                                                                                                                       |                                                                                                          |
|                                                                                                                                                                                                                                                    |                                                                                                          |
| Kansas and then Kansas City in 1889 as "vice-president                                                                                                                                                                                             | ansas City, born in Tennessee in 1853 and moving to of the Lombard Investment Company," residing at 3448 |
| Kansas and then Kansas City in 1889 as "vice-president froost Avenue.                                                                                                                                                                              | ansas City, born in Tennessee in 1853 and moving to of the Lombard Investment Company," residing at 3448 |
| Kansas and then Kansas City in 1889 as "vice-president froost Avenue.  Register Status: C                                                                                                                                                          | ansas City, born in Tennessee in 1853 and moving to of the Lombard Investment Company," residing at 3448 |
| Cansas and then Kansas City in 1889 as "vice-president roost Avenue.  Register Status: C  Kansas City Register:                                                                                                                                    | of the Lombard Investment Company," residing at 3448                                                     |
| Kansas and then Kansas City in 1889 as *vice-president froost Avenue.  Register Status: C  Kansas City Register:                                                                                                                                   | of the Lombard Investment Company," residing at 3448                                                     |
| Kansas and then Kansas City in 1889 as "vice-president froost Avenue.  Register Status: C  Kansas City Register:  National Register:                                                                                                               | of the Lombard Investment Company," residing at 3448                                                     |
| Kansas and then Kansas City in 1889 as *vice-president Froost Avenue.  Register Status: C  Kansas City Register:  National Register:                                                                                                               | of the Lombard Investment Company," residing at 3448                                                     |
| Kansas and then Kansas City in 1889 as *vice-president Froost Avenue.  Register Status: C  Kansas City Register:  National Register:                                                                                                               | of the Lombard Investment Company," residing at 3448                                                     |
| 1909 –L. Crutcher & Son; Edwin Crutcher, a realtor in K. Kansas and then Kansas City in 1889 as "vice-president Troost Avenue.  Register Status: C  Kansas City Register:  National Register:  Legal Description:  Building Permit #(s): no permit | of the Lombard Investment Company," residing at 3448                                                     |