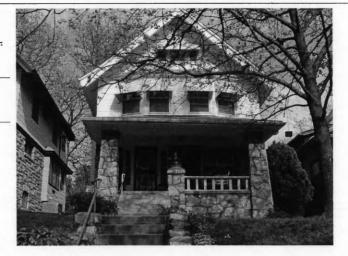

64110-

Address/Location:

605

39th

St

Kansas City

County: Jackson

Property name, present:

Plan Shape Rectangular

Property name, historic:

Number of Stories: 1 1/2

Type of Construction:

frame

Use, present single dwelling

Use, original: single dwelling

Roof Type and Material(s):

side-gable, front dormer/balcony, flared; composit

Date Constructed: 1909

Style/Type: Craftsman Bungalow

Cladding Material(s):

stucco

Historic Integrity: Good

Foundation Material(s):

stone

degree

Demolished?:

Date of Demo:

front; full; shed roof

Photo Date: 2001

### JA-AS-067-003

| ADDITIONAL PHYSICAL DESCRIPTION:                                                                                                                                                                                                                                                                                                                                                  |                                                                                                                                                                                                                                |
|-----------------------------------------------------------------------------------------------------------------------------------------------------------------------------------------------------------------------------------------------------------------------------------------------------------------------------------------------------------------------------------|--------------------------------------------------------------------------------------------------------------------------------------------------------------------------------------------------------------------------------|
| 4/1 double hung windows; The historic features inside the hodoor. In the living room there are thirteen windows, oak book cabinet with stained glass doors dominates the south wall of ceiling and long window seat. The old back porch has been i with windows on three sides. A butler's pantry and half bath if floor lead to a porch that overlooks the park across the stree | cases and a distinctive stone fireplace. A built-in oak<br>the dining room; the room also contains a box beam<br>noorporated into the kitchen to create an eating area<br>ound out the first floor. French doors on the second |
| HISTORY AND SIGNIFICANCE:                                                                                                                                                                                                                                                                                                                                                         |                                                                                                                                                                                                                                |
| Architect/engineer/designer: unknown                                                                                                                                                                                                                                                                                                                                              |                                                                                                                                                                                                                                |
| Contractor/builder/craftsman: Edwin Ruthven Crutcher                                                                                                                                                                                                                                                                                                                              |                                                                                                                                                                                                                                |
| Developer: L. Crutcher & Son                                                                                                                                                                                                                                                                                                                                                      |                                                                                                                                                                                                                                |
| occupied the house for about three years from 1911 to 1914                                                                                                                                                                                                                                                                                                                        | For the next 30 years the house change hands over                                                                                                                                                                              |
| eight times. It was not until the 1940s that a long-term owner<br>and their children Vartan and Loretta. The Gulaians owned A<br>ocated for many years at 3916 Broadway. The family occupi<br>early 1990s.                                                                                                                                                                        | finally occupied the site, Astur and Stella Gulaian<br>Astur Gulaian & Sons Rugs, an Oriental rug store                                                                                                                        |
| eight times. It was not until the 1940s that a long-term owner<br>and their children Vartan and Loretta. The Gulaians owned A<br>located for many years at 3916 Broadway. The family occupi<br>early 1990s.  Register Status: C                                                                                                                                                   | finally occupied the site, Astur and Stella Gulaian<br>Astur Gulaian & Sons Rugs, an Oriental rug store                                                                                                                        |
| eight times. It was not until the 1940s that a long-term owner and their children Vartan and Loretta. The Gulaians owned Alocated for many years at 3916 Broadway. The family occupiearly 1990s.  Register Status: C  Kansas City Register:                                                                                                                                       | finally occupied the site, Astur and Stella Gulaian<br>stur Gulaian & Sons Rugs, an Oriental rug store<br>ed the house until the death of Mrs. Gulaian in the                                                                  |
| eight times. It was not until the 1940s that a long-term owner and their children Vartan and Loretta. The Gulaians owned Allocated for many years at 3916 Broadway. The family occupiearly 1990s.  Register Status: C  Kansas City Register:  National Register:                                                                                                                  | finally occupied the site, Astur and Stella Gulaian<br>stur Gulaian & Sons Rugs, an Oriental rug store<br>led the house until the death of Mrs. Gulaian in the<br>Date:                                                        |
| eight times. It was not until the 1940s that a long-term owner and their children Vartan and Loretta. The Gulaians owned Alocated for many years at 3916 Broadway. The family occupiearly 1990s.  Register Status: C  Kansas City Register:  National Register:                                                                                                                   | finally occupied the site, Astur and Stella Gulaian<br>stur Gulaian & Sons Rugs, an Oriental rug store<br>led the house until the death of Mrs. Gulaian in the<br>Date:                                                        |
| eight times. It was not until the 1940s that a long-term owner and their children Vartan and Loretta. The Gulaians owned A located for many years at 3916 Broadway. The family occupiearly 1990s.  Register Status: C  Kansas City Register:  National Register:  Legal Description:                                                                                              | finally occupied the site, Astur and Stella Gulaian<br>stur Gulaian & Sons Rugs, an Oriental rug store<br>led the house until the death of Mrs. Gulaian in the<br>Date:                                                        |
| eight times. It was not until the 1940s that a long-term owner and their children Vartan and Loretta. The Gulaians owned Alocated for many years at 3916 Broadway. The family occupiearly 1990s.  Register Status: C  Kansas City Register:  National Register:  Legal Description:  Building Permit #(s): 59973                                                                  | finally occupied the site, Astur and Stella Gulaian stur Gulaian & Sons Rugs, an Oriental rug store led the house until the death of Mrs. Gulaian in the Date:  Date:  Date:                                                   |
| eight times. It was not until the 1940s that a long-term owner and their children Vartan and Loretta. The Gulaians owned Allocated for many years at 3916 Broadway. The family occupiedry 1990s.  Register Status: C  Kansas City Register:  National Register:                                                                                                                   | finally occupied the site, Astur and Stella Gulaian stur Gulaian & Sons Rugs, an Oriental rug store led the house until the death of Mrs. Gulaian in the Date:  Date:  Date:                                                   |