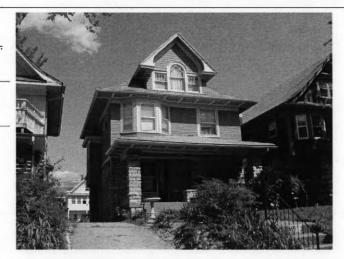

### JA-AS-067-003

| ADDITIONAL PHYSICAL DESCRIPTION:                                                                                                                                                                                                                                                                                                                                                  |                                                                                                                                                                                                                                |
|-----------------------------------------------------------------------------------------------------------------------------------------------------------------------------------------------------------------------------------------------------------------------------------------------------------------------------------------------------------------------------------|--------------------------------------------------------------------------------------------------------------------------------------------------------------------------------------------------------------------------------|
| 4/1 double hung windows; The historic features inside the hodoor. In the living room there are thirteen windows, oak book cabinet with stained glass doors dominates the south wall of ceiling and long window seat. The old back porch has been i with windows on three sides. A butler's pantry and half bath if floor lead to a porch that overlooks the park across the stree | cases and a distinctive stone fireplace. A built-in oak<br>the dining room; the room also contains a box beam<br>noorporated into the kitchen to create an eating area<br>ound out the first floor. French doors on the second |
| HISTORY AND SIGNIFICANCE:                                                                                                                                                                                                                                                                                                                                                         |                                                                                                                                                                                                                                |
| Architect/engineer/designer: unknown                                                                                                                                                                                                                                                                                                                                              |                                                                                                                                                                                                                                |
| Contractor/builder/craftsman: Edwin Ruthven Crutcher                                                                                                                                                                                                                                                                                                                              |                                                                                                                                                                                                                                |
| Developer: L. Crutcher & Son                                                                                                                                                                                                                                                                                                                                                      |                                                                                                                                                                                                                                |
| occupied the house for about three years from 1911 to 1914                                                                                                                                                                                                                                                                                                                        | For the next 30 years the house change hands over                                                                                                                                                                              |
| eight times. It was not until the 1940s that a long-term owner<br>and their children Vartan and Loretta. The Gulaians owned A<br>ocated for many years at 3916 Broadway. The family occupi<br>early 1990s.                                                                                                                                                                        | finally occupied the site, Astur and Stella Gulaian<br>Astur Gulaian & Sons Rugs, an Oriental rug store                                                                                                                        |
| eight times. It was not until the 1940s that a long-term owner<br>and their children Vartan and Loretta. The Gulaians owned A<br>located for many years at 3916 Broadway. The family occupi<br>early 1990s.  Register Status: C                                                                                                                                                   | finally occupied the site, Astur and Stella Gulaian<br>Astur Gulaian & Sons Rugs, an Oriental rug store                                                                                                                        |
| eight times. It was not until the 1940s that a long-term owner and their children Vartan and Loretta. The Gulaians owned Alocated for many years at 3916 Broadway. The family occupiearly 1990s.  Register Status: C  Kansas City Register:                                                                                                                                       | finally occupied the site, Astur and Stella Gulaian<br>stur Gulaian & Sons Rugs, an Oriental rug store<br>ed the house until the death of Mrs. Gulaian in the                                                                  |
| eight times. It was not until the 1940s that a long-term owner and their children Vartan and Loretta. The Gulaians owned Allocated for many years at 3916 Broadway. The family occupiearly 1990s.  Register Status: C  Kansas City Register:  National Register:                                                                                                                  | finally occupied the site, Astur and Stella Gulaian<br>stur Gulaian & Sons Rugs, an Oriental rug store<br>led the house until the death of Mrs. Gulaian in the<br>Date:                                                        |
| eight times. It was not until the 1940s that a long-term owner and their children Vartan and Loretta. The Gulaians owned Alocated for many years at 3916 Broadway. The family occupiearly 1990s.  Register Status: C  Kansas City Register:  National Register:                                                                                                                   | finally occupied the site, Astur and Stella Gulaian<br>stur Gulaian & Sons Rugs, an Oriental rug store<br>led the house until the death of Mrs. Gulaian in the<br>Date:                                                        |
| eight times. It was not until the 1940s that a long-term owner and their children Vartan and Loretta. The Gulaians owned A located for many years at 3916 Broadway. The family occupiearly 1990s.  Register Status: C  Kansas City Register:  National Register:  Legal Description:                                                                                              | finally occupied the site, Astur and Stella Gulaian<br>stur Gulaian & Sons Rugs, an Oriental rug store<br>led the house until the death of Mrs. Gulaian in the<br>Date:                                                        |
| eight times. It was not until the 1940s that a long-term owner and their children Vartan and Loretta. The Gulaians owned Alocated for many years at 3916 Broadway. The family occupiearly 1990s.  Register Status: C  Kansas City Register:  National Register:  Legal Description:  Building Permit #(s): 59973                                                                  | finally occupied the site, Astur and Stella Gulaian stur Gulaian & Sons Rugs, an Oriental rug store led the house until the death of Mrs. Gulaian in the Date:  Date:  Date:                                                   |
| eight times. It was not until the 1940s that a long-term owner and their children Vartan and Loretta. The Gulaians owned Allocated for many years at 3916 Broadway. The family occupiedry 1990s.  Register Status: C  Kansas City Register:  National Register:                                                                                                                   | finally occupied the site, Astur and Stella Gulaian stur Gulaian & Sons Rugs, an Oriental rug store led the house until the death of Mrs. Gulaian in the Date:  Date:  Date:                                                   |