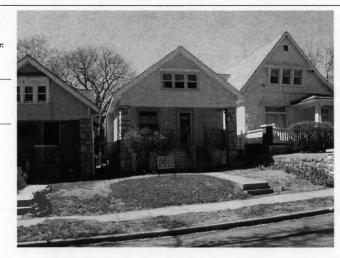

DESCRIPTION OF ENVIRONMENT AND OUTBUILDINGS

Address/Location:

701

39th

St

Kansas City

MO 64110County: Jackson

Property name, present:

Plan Shape Rectangular

Property name, historic:

Number of Stories: 1 1/2

Type of Construction:

frame

Use, present multiple dwelling

Use, original: single dwelling

Roof Type and Material(s):

side-gable, front dormer; composition

Date Constructed: 1920

Cladding Material(s): wood shingles

Historic Integrity: Good

Style/Type: Bungalow

Foundation Material(s):

degree

Demolished?:

Date of Demo:

Porches

front; full; shed roof; stone columns

Photo Date: 2001

| DESCRIPTION OF ENVIRONMENT AND OUTBUILDING                     | S                                         |
|----------------------------------------------------------------|-------------------------------------------|
|                                                                |                                           |
| ADDITIONAL PHYSICAL DESCRIPTION:                               |                                           |
| ide street basement garage, vinyl soffits, 3/1 double hung     | windows on 2nd story                      |
| HISTORY AND SIGNIFIC ANCE.                                     |                                           |
| HISTORY AND SIGNIFICANCE: Architect/engineer/designer: unknown |                                           |
| Contractor/builder/craftsman: unknown                          |                                           |
|                                                                |                                           |
| Developer: B.D. Morley<br>1920 —owner: Morley                  |                                           |
|                                                                |                                           |
| Register Status: C                                             |                                           |
| Kansas City Register:                                          | Date:                                     |
| National Register:                                             | Date:                                     |
| CAUNCED OF SUPERMINERS.                                        |                                           |
| Legal Description:                                             |                                           |
| Building Permit #(s): no permit                                | Survey Report(s):<br>South Hyde Park 2001 |
| Water Permit #(s): 64111                                       | ,,                                        |
| PREPARED BY: Cloud, Clark, Wolf                                | Date: 2000-2001, update 02/07             |
| 701 E. 39th St                                                 | wpt-shp-72                                |