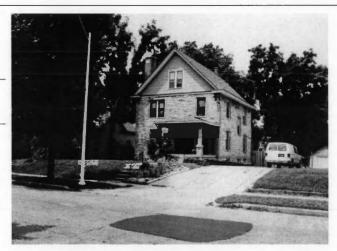

County: Jackson

Property name, present:

Plan Shape Rectangular

Property name, historic:

Number of Stories: 2

Type of Construction: frame

Use, present single dwelling

Use, original: single dwelling

Roof Type and Material(s):

hip; composition

Date Constructed: 1910

Cladding Material(s):

stucco

Historic Integrity: Excellent

Style/Type: Craftsman: Eclectic

Foundation Material(s):

stone

degree

Demolished?:

Date of Demo:

**Porches** 

front; full; balcony roof, stone columns and

balustrade

Photo Date: 2001