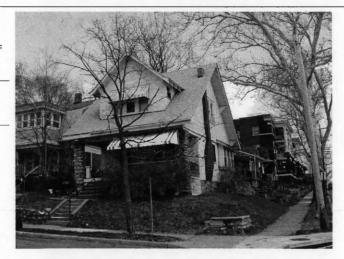

#### KANSAS CITY HISTORIC RESOURCES **Survey Form**

Address/Location:

39th

St

Kansas City

64110-

County: Jackson

Property name, present:

Plan Shape Irregular

Property name, historic:

Number of Stories: 1

Type of Construction:

Use, present single dwelling

Use, original: single dwelling

Roof Type and Material(s):

hip; composition

Date Constructed: 1909

Cladding Material(s):

stucco

Historic Integrity: Excellent

Style/Type: Mission

Foundation Material(s):

degree

Demolished?:

Date of Demo:

front; 1/2; stoop, wrought iron balustrade

Photographer: LV11-

Photo Date:

2001

| railroad tie retaining walls in front yard                                                                                                                                                                                                         | IGS                                                                                                      |
|----------------------------------------------------------------------------------------------------------------------------------------------------------------------------------------------------------------------------------------------------|----------------------------------------------------------------------------------------------------------|
|                                                                                                                                                                                                                                                    |                                                                                                          |
|                                                                                                                                                                                                                                                    |                                                                                                          |
| ADDITIONAL PHYSICAL DESCRIPTION:<br>ront street basement garage, 6/1 double hung windows                                                                                                                                                           |                                                                                                          |
|                                                                                                                                                                                                                                                    |                                                                                                          |
|                                                                                                                                                                                                                                                    |                                                                                                          |
|                                                                                                                                                                                                                                                    |                                                                                                          |
|                                                                                                                                                                                                                                                    |                                                                                                          |
| HISTORY AND SIGNIFICANCE:                                                                                                                                                                                                                          |                                                                                                          |
| Architect/engineer/designer: unknown                                                                                                                                                                                                               |                                                                                                          |
| Contractor/builder/craftsman: Edwin Ruthven Crutche                                                                                                                                                                                                | r                                                                                                        |
| Developer: L. Crutcher & Son                                                                                                                                                                                                                       |                                                                                                          |
|                                                                                                                                                                                                                                                    |                                                                                                          |
| Kansas and then Kansas City in 1889 as "vice-president                                                                                                                                                                                             | ansas City, born in Tennessee in 1853 and moving to of the Lombard Investment Company," residing at 3448 |
| Kansas and then Kansas City in 1889 as "vice-president froost Avenue.                                                                                                                                                                              | ansas City, born in Tennessee in 1853 and moving to of the Lombard Investment Company," residing at 3448 |
| Kansas and then Kansas City in 1889 as "vice-president froost Avenue.  Register Status: C                                                                                                                                                          | ansas City, born in Tennessee in 1853 and moving to of the Lombard Investment Company," residing at 3448 |
| Cansas and then Kansas City in 1889 as "vice-president roost Avenue.  Register Status: C  Kansas City Register:                                                                                                                                    | of the Lombard Investment Company," residing at 3448                                                     |
| Kansas and then Kansas City in 1889 as *vice-president froost Avenue.  Register Status: C  Kansas City Register:                                                                                                                                   | of the Lombard Investment Company," residing at 3448                                                     |
| Kansas and then Kansas City in 1889 as "vice-president froost Avenue.  Register Status: C  Kansas City Register:  National Register:                                                                                                               | of the Lombard Investment Company," residing at 3448                                                     |
| Kansas and then Kansas City in 1889 as *vice-president Froost Avenue.  Register Status: C  Kansas City Register:  National Register:                                                                                                               | of the Lombard Investment Company," residing at 3448                                                     |
| Kansas and then Kansas City in 1889 as *vice-president Froost Avenue.  Register Status: C  Kansas City Register:  National Register:                                                                                                               | of the Lombard Investment Company," residing at 3448                                                     |
| 1909 –L. Crutcher & Son; Edwin Crutcher, a realtor in K. Kansas and then Kansas City in 1889 as "vice-president Troost Avenue.  Register Status: C  Kansas City Register:  National Register:  Legal Description:  Building Permit #(s): no permit | of the Lombard Investment Company," residing at 3448                                                     |