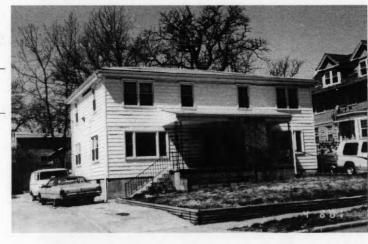

DESCRIPTION OF ENVIRONMENT AND OUTBUILDINGS

Address/Location:

701

39th

St

Kansas City

MO 64110County: Jackson

Property name, present:

Plan Shape Rectangular

Property name, historic:

Number of Stories: 1 1/2

Type of Construction:

frame

Use, present multiple dwelling

Use, original: single dwelling

Roof Type and Material(s):

side-gable, front dormer; composition

Date Constructed: 1920

Cladding Material(s): wood shingles

Historic Integrity: Good

Style/Type: Bungalow

Foundation Material(s):

degree

Demolished?:

Date of Demo:

Porches

front; full; shed roof; stone columns

Photo Date: 2001

| DESCRIPTION OF ENVIRONMENT AND OUTBUILDING                     | S                                         |
|----------------------------------------------------------------|-------------------------------------------|
|                                                                |                                           |
| ADDITIONAL PHYSICAL DESCRIPTION:                               |                                           |
| ide street basement garage, vinyl soffits, 3/1 double hung     | windows on 2nd story                      |
| HISTORY AND SIGNIFIC ANCE.                                     |                                           |
| HISTORY AND SIGNIFICANCE: Architect/engineer/designer: unknown |                                           |
| Contractor/builder/craftsman: unknown                          |                                           |
|                                                                |                                           |
| Developer: B.D. Morley<br>1920 —owner: Morley                  |                                           |
|                                                                |                                           |
| Register Status: C                                             |                                           |
| Kansas City Register:                                          | Date:                                     |
| National Register:                                             | Date:                                     |
| CAUNCED OF SUPERMINERS.                                        |                                           |
| Legal Description:                                             |                                           |
| Building Permit #(s): no permit                                | Survey Report(s):<br>South Hyde Park 2001 |
| Water Permit #(s): 64111                                       | ,,                                        |
| PREPARED BY: Cloud, Clark, Wolf                                | Date: 2000-2001, update 02/07             |
| 701 E. 39th St                                                 | wpt-shp-72                                |