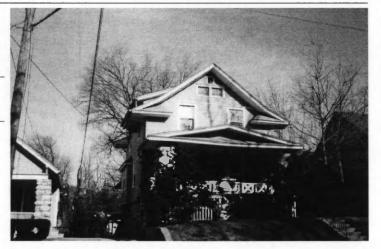

| Addrose  | Location: |
|----------|-----------|
| Audi 623 | Location. |

705

E. 39th

St

Kansas City

MO 64110-

County: Jackson

Property name, present:

Plan Shape Rectangular

Property name, historic:

Number of Stories: 1 1/2

Roof Type and Material(s):

hip-on-gable; composition

Type of Construction:

frame

Use, present single dwelling

Date Constructed: 1920

Use, original: single dwelling

Cladding Material(s):

vinyl siding

Historic Integrity: Good

Style/Type: Bungalow

Foundation Material(s):

stone

degree

Demolished?:

Date of Demo:

**Porches** 

front; full; gable roof, pair wood columns with

stone bases; stone balustrade

Photographer: Li/18

Photo Date:

| Date:                                     |
|-------------------------------------------|
| Date:                                     |
|                                           |
|                                           |
| Survey Report(s):<br>South Hyde Park 2001 |
| Goodi Flydd Fair 2001                     |
| Date: 2000-2001, update 02/07             |
|                                           |