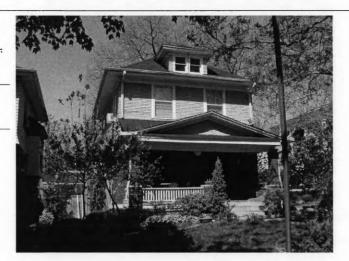

DESCRIPTION OF ENVIRONMENT AND OUTBUILDINGS

Address/Location:

701

39th

St

Kansas City

MO 64110County: Jackson

Property name, present:

Plan Shape Rectangular

Property name, historic:

Number of Stories: 1 1/2

Type of Construction:

frame

Use, present multiple dwelling

Use, original: single dwelling

Roof Type and Material(s):

side-gable, front dormer; composition

Date Constructed: 1920

Cladding Material(s): wood shingles

Historic Integrity: Good

Style/Type: Bungalow

Foundation Material(s):

degree

Demolished?:

Date of Demo:

Porches

front; full; shed roof; stone columns

Photo Date: 2001

| DESCRIPTION OF ENVIRONMENT AND OUTBUILDING                     | S                                         |
|----------------------------------------------------------------|-------------------------------------------|
|                                                                |                                           |
| ADDITIONAL PHYSICAL DESCRIPTION:                               |                                           |
| ide street basement garage, vinyl soffits, 3/1 double hung     | windows on 2nd story                      |
| HISTORY AND SIGNIFIC ANCE.                                     |                                           |
| HISTORY AND SIGNIFICANCE: Architect/engineer/designer: unknown |                                           |
| Contractor/builder/craftsman: unknown                          |                                           |
|                                                                |                                           |
| Developer: B.D. Morley<br>1920 —owner: Morley                  |                                           |
|                                                                |                                           |
| Register Status: C                                             |                                           |
| Kansas City Register:                                          | Date:                                     |
| National Register:                                             | Date:                                     |
| CAUNCED OF SUPERMINERS.                                        |                                           |
| Legal Description:                                             |                                           |
| Building Permit #(s): no permit                                | Survey Report(s):<br>South Hyde Park 2001 |
| Water Permit #(s): 64111                                       | ,,                                        |
| PREPARED BY: Cloud, Clark, Wolf                                | Date: 2000-2001, update 02/07             |
| 701 E. 39th St                                                 | wpt-shp-72                                |