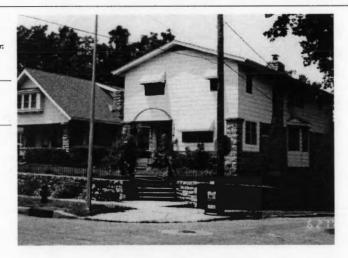

64110-

Address/Location:

605

39th

St

Kansas City

County: Jackson

Property name, present:

Plan Shape Rectangular

Property name, historic:

Number of Stories: 1 1/2

Type of Construction:

frame

Use, present single dwelling

Use, original: single dwelling

Roof Type and Material(s):

side-gable, front dormer/balcony, flared; composit

Date Constructed: 1909

Style/Type: Craftsman Bungalow

Cladding Material(s):

stucco

Historic Integrity: Good

Foundation Material(s):

stone

degree

Demolished?:

Date of Demo:

front; full; shed roof

Photo Date: 2001

### JA-AS-067-003

| ADDITIONAL PHYSICAL DESCRIPTION:                                                                                                                                                                                                                                                                                                                                                  |                                                                                                                                                                                                                                |
|-----------------------------------------------------------------------------------------------------------------------------------------------------------------------------------------------------------------------------------------------------------------------------------------------------------------------------------------------------------------------------------|--------------------------------------------------------------------------------------------------------------------------------------------------------------------------------------------------------------------------------|
| 4/1 double hung windows; The historic features inside the hodoor. In the living room there are thirteen windows, oak book cabinet with stained glass doors dominates the south wall of ceiling and long window seat. The old back porch has been i with windows on three sides. A butler's pantry and half bath if floor lead to a porch that overlooks the park across the stree | cases and a distinctive stone fireplace. A built-in oak<br>the dining room; the room also contains a box beam<br>noorporated into the kitchen to create an eating area<br>ound out the first floor. French doors on the second |
| HISTORY AND SIGNIFICANCE:                                                                                                                                                                                                                                                                                                                                                         |                                                                                                                                                                                                                                |
| Architect/engineer/designer: unknown                                                                                                                                                                                                                                                                                                                                              |                                                                                                                                                                                                                                |
| Contractor/builder/craftsman: Edwin Ruthven Crutcher                                                                                                                                                                                                                                                                                                                              |                                                                                                                                                                                                                                |
| Developer: L. Crutcher & Son                                                                                                                                                                                                                                                                                                                                                      |                                                                                                                                                                                                                                |
| occupied the house for about three years from 1911 to 1914                                                                                                                                                                                                                                                                                                                        | For the next 30 years the house change hands over                                                                                                                                                                              |
| eight times. It was not until the 1940s that a long-term owner<br>and their children Vartan and Loretta. The Gulaians owned A<br>ocated for many years at 3916 Broadway. The family occupi<br>early 1990s.                                                                                                                                                                        | finally occupied the site, Astur and Stella Gulaian<br>Astur Gulaian & Sons Rugs, an Oriental rug store                                                                                                                        |
| eight times. It was not until the 1940s that a long-term owner<br>and their children Vartan and Loretta. The Gulaians owned A<br>located for many years at 3916 Broadway. The family occupi<br>early 1990s.  Register Status: C                                                                                                                                                   | finally occupied the site, Astur and Stella Gulaian<br>Astur Gulaian & Sons Rugs, an Oriental rug store                                                                                                                        |
| eight times. It was not until the 1940s that a long-term owner and their children Vartan and Loretta. The Gulaians owned Alocated for many years at 3916 Broadway. The family occupiearly 1990s.  Register Status: C  Kansas City Register:                                                                                                                                       | finally occupied the site, Astur and Stella Gulaian<br>stur Gulaian & Sons Rugs, an Oriental rug store<br>ed the house until the death of Mrs. Gulaian in the                                                                  |
| eight times. It was not until the 1940s that a long-term owner and their children Vartan and Loretta. The Gulaians owned Allocated for many years at 3916 Broadway. The family occupiearly 1990s.  Register Status: C  Kansas City Register:  National Register:                                                                                                                  | finally occupied the site, Astur and Stella Gulaian<br>stur Gulaian & Sons Rugs, an Oriental rug store<br>led the house until the death of Mrs. Gulaian in the<br>Date:                                                        |
| eight times. It was not until the 1940s that a long-term owner and their children Vartan and Loretta. The Gulaians owned Alocated for many years at 3916 Broadway. The family occupiearly 1990s.  Register Status: C  Kansas City Register:  National Register:                                                                                                                   | finally occupied the site, Astur and Stella Gulaian<br>stur Gulaian & Sons Rugs, an Oriental rug store<br>led the house until the death of Mrs. Gulaian in the<br>Date:                                                        |
| eight times. It was not until the 1940s that a long-term owner and their children Vartan and Loretta. The Gulaians owned A located for many years at 3916 Broadway. The family occupiearly 1990s.  Register Status: C  Kansas City Register:  National Register:  Legal Description:                                                                                              | finally occupied the site, Astur and Stella Gulaian<br>stur Gulaian & Sons Rugs, an Oriental rug store<br>led the house until the death of Mrs. Gulaian in the<br>Date:                                                        |
| eight times. It was not until the 1940s that a long-term owner and their children Vartan and Loretta. The Gulaians owned Alocated for many years at 3916 Broadway. The family occupiearly 1990s.  Register Status: C  Kansas City Register:  National Register:  Legal Description:  Building Permit #(s): 59973                                                                  | finally occupied the site, Astur and Stella Gulaian stur Gulaian & Sons Rugs, an Oriental rug store led the house until the death of Mrs. Gulaian in the Date:  Date:  Date:                                                   |
| eight times. It was not until the 1940s that a long-term owner and their children Vartan and Loretta. The Gulaians owned Allocated for many years at 3916 Broadway. The family occupiedry 1990s.  Register Status: C  Kansas City Register:  National Register:                                                                                                                   | finally occupied the site, Astur and Stella Gulaian stur Gulaian & Sons Rugs, an Oriental rug store led the house until the death of Mrs. Gulaian in the Date:  Date:  Date:                                                   |