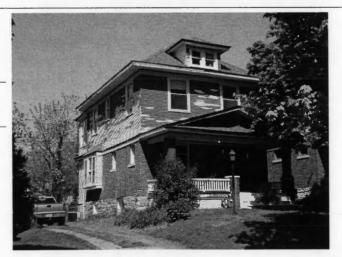

64110-

Address/Location:

605

39th

St

Kansas City

County: Jackson

Property name, present:

Plan Shape Rectangular

Property name, historic:

Number of Stories: 1 1/2

Type of Construction:

frame

Use, present single dwelling

Use, original: single dwelling

Roof Type and Material(s):

side-gable, front dormer/balcony, flared; composit

Date Constructed: 1909

Style/Type: Craftsman Bungalow

Cladding Material(s):

stucco

Historic Integrity: Good

Foundation Material(s):

stone

degree

Demolished?:

Date of Demo:

front; full; shed roof

Photo Date: 2001

### JA-AS-067-003

| ADDITIONAL PHYSICAL DESCRIPTION:                                                                                                                                                                                                                                                                                                                                                  |                                                                                                                                                                                                                                |
|-----------------------------------------------------------------------------------------------------------------------------------------------------------------------------------------------------------------------------------------------------------------------------------------------------------------------------------------------------------------------------------|--------------------------------------------------------------------------------------------------------------------------------------------------------------------------------------------------------------------------------|
| 4/1 double hung windows; The historic features inside the hodoor. In the living room there are thirteen windows, oak book cabinet with stained glass doors dominates the south wall of ceiling and long window seat. The old back porch has been i with windows on three sides. A butler's pantry and half bath if floor lead to a porch that overlooks the park across the stree | cases and a distinctive stone fireplace. A built-in oak<br>the dining room; the room also contains a box beam<br>noorporated into the kitchen to create an eating area<br>ound out the first floor. French doors on the second |
| HISTORY AND SIGNIFICANCE:                                                                                                                                                                                                                                                                                                                                                         |                                                                                                                                                                                                                                |
| Architect/engineer/designer: unknown                                                                                                                                                                                                                                                                                                                                              |                                                                                                                                                                                                                                |
| Contractor/builder/craftsman: Edwin Ruthven Crutcher                                                                                                                                                                                                                                                                                                                              |                                                                                                                                                                                                                                |
| Developer: L. Crutcher & Son                                                                                                                                                                                                                                                                                                                                                      |                                                                                                                                                                                                                                |
| occupied the house for about three years from 1911 to 1914                                                                                                                                                                                                                                                                                                                        | For the next 30 years the house change hands over                                                                                                                                                                              |
| eight times. It was not until the 1940s that a long-term owner<br>and their children Vartan and Loretta. The Gulaians owned A<br>ocated for many years at 3916 Broadway. The family occupi<br>early 1990s.                                                                                                                                                                        | finally occupied the site, Astur and Stella Gulaian<br>Astur Gulaian & Sons Rugs, an Oriental rug store                                                                                                                        |
| eight times. It was not until the 1940s that a long-term owner<br>and their children Vartan and Loretta. The Gulaians owned A<br>located for many years at 3916 Broadway. The family occupi<br>early 1990s.  Register Status: C                                                                                                                                                   | finally occupied the site, Astur and Stella Gulaian<br>Astur Gulaian & Sons Rugs, an Oriental rug store                                                                                                                        |
| eight times. It was not until the 1940s that a long-term owner and their children Vartan and Loretta. The Gulaians owned Alocated for many years at 3916 Broadway. The family occupiearly 1990s.  Register Status: C  Kansas City Register:                                                                                                                                       | finally occupied the site, Astur and Stella Gulaian<br>stur Gulaian & Sons Rugs, an Oriental rug store<br>ed the house until the death of Mrs. Gulaian in the                                                                  |
| eight times. It was not until the 1940s that a long-term owner and their children Vartan and Loretta. The Gulaians owned Allocated for many years at 3916 Broadway. The family occupiearly 1990s.  Register Status: C  Kansas City Register:  National Register:                                                                                                                  | finally occupied the site, Astur and Stella Gulaian<br>stur Gulaian & Sons Rugs, an Oriental rug store<br>led the house until the death of Mrs. Gulaian in the<br>Date:                                                        |
| eight times. It was not until the 1940s that a long-term owner and their children Vartan and Loretta. The Gulaians owned Alocated for many years at 3916 Broadway. The family occupiearly 1990s.  Register Status: C  Kansas City Register:  National Register:                                                                                                                   | finally occupied the site, Astur and Stella Gulaian<br>stur Gulaian & Sons Rugs, an Oriental rug store<br>led the house until the death of Mrs. Gulaian in the<br>Date:                                                        |
| eight times. It was not until the 1940s that a long-term owner and their children Vartan and Loretta. The Gulaians owned A located for many years at 3916 Broadway. The family occupiearly 1990s.  Register Status: C  Kansas City Register:  National Register:  Legal Description:                                                                                              | finally occupied the site, Astur and Stella Gulaian<br>stur Gulaian & Sons Rugs, an Oriental rug store<br>led the house until the death of Mrs. Gulaian in the<br>Date:                                                        |
| eight times. It was not until the 1940s that a long-term owner and their children Vartan and Loretta. The Gulaians owned Alocated for many years at 3916 Broadway. The family occupiearly 1990s.  Register Status: C  Kansas City Register:  National Register:  Legal Description:  Building Permit #(s): 59973                                                                  | finally occupied the site, Astur and Stella Gulaian stur Gulaian & Sons Rugs, an Oriental rug store led the house until the death of Mrs. Gulaian in the Date:  Date:  Date:                                                   |
| eight times. It was not until the 1940s that a long-term owner and their children Vartan and Loretta. The Gulaians owned Allocated for many years at 3916 Broadway. The family occupiedry 1990s.  Register Status: C  Kansas City Register:  National Register:                                                                                                                   | finally occupied the site, Astur and Stella Gulaian stur Gulaian & Sons Rugs, an Oriental rug store led the house until the death of Mrs. Gulaian in the Date:  Date:  Date:                                                   |