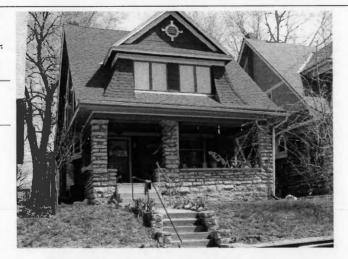

#### KANSAS CITY HISTORIC RESOURCES **Survey Form**

Address/Location:

39th

St

Kansas City

64110-

County: Jackson

Property name, present:

Plan Shape Irregular

Property name, historic:

Number of Stories: 1

Type of Construction:

Use, present single dwelling

Use, original: single dwelling

Roof Type and Material(s):

hip; composition

Date Constructed: 1909

Cladding Material(s):

stucco

Historic Integrity: Excellent

Style/Type: Mission

Foundation Material(s):

degree

Demolished?:

Date of Demo:

front; 1/2; stoop, wrought iron balustrade

Photographer: LV11-

Photo Date:

2001

| railroad tie retaining walls in front yard                                                                                                                                                                                                         | IGS                                                                                                      |
|----------------------------------------------------------------------------------------------------------------------------------------------------------------------------------------------------------------------------------------------------|----------------------------------------------------------------------------------------------------------|
|                                                                                                                                                                                                                                                    |                                                                                                          |
|                                                                                                                                                                                                                                                    |                                                                                                          |
| ADDITIONAL PHYSICAL DESCRIPTION:<br>ront street basement garage, 6/1 double hung windows                                                                                                                                                           |                                                                                                          |
|                                                                                                                                                                                                                                                    |                                                                                                          |
|                                                                                                                                                                                                                                                    |                                                                                                          |
|                                                                                                                                                                                                                                                    |                                                                                                          |
|                                                                                                                                                                                                                                                    |                                                                                                          |
| HISTORY AND SIGNIFICANCE:                                                                                                                                                                                                                          |                                                                                                          |
| Architect/engineer/designer: unknown                                                                                                                                                                                                               |                                                                                                          |
| Contractor/builder/craftsman: Edwin Ruthven Crutche                                                                                                                                                                                                | r                                                                                                        |
| Developer: L. Crutcher & Son                                                                                                                                                                                                                       |                                                                                                          |
|                                                                                                                                                                                                                                                    |                                                                                                          |
| Kansas and then Kansas City in 1889 as "vice-president                                                                                                                                                                                             | ansas City, born in Tennessee in 1853 and moving to of the Lombard Investment Company," residing at 3448 |
| Kansas and then Kansas City in 1889 as "vice-president froost Avenue.                                                                                                                                                                              | ansas City, born in Tennessee in 1853 and moving to of the Lombard Investment Company," residing at 3448 |
| Kansas and then Kansas City in 1889 as "vice-president froost Avenue.  Register Status: C                                                                                                                                                          | ansas City, born in Tennessee in 1853 and moving to of the Lombard Investment Company," residing at 3448 |
| Cansas and then Kansas City in 1889 as "vice-president roost Avenue.  Register Status: C  Kansas City Register:                                                                                                                                    | of the Lombard Investment Company," residing at 3448                                                     |
| Kansas and then Kansas City in 1889 as *vice-president froost Avenue.  Register Status: C  Kansas City Register:                                                                                                                                   | of the Lombard Investment Company," residing at 3448                                                     |
| Kansas and then Kansas City in 1889 as "vice-president froost Avenue.  Register Status: C  Kansas City Register:  National Register:                                                                                                               | of the Lombard Investment Company," residing at 3448                                                     |
| Kansas and then Kansas City in 1889 as *vice-president Froost Avenue.  Register Status: C  Kansas City Register:  National Register:                                                                                                               | of the Lombard Investment Company," residing at 3448                                                     |
| Kansas and then Kansas City in 1889 as *vice-president Froost Avenue.  Register Status: C  Kansas City Register:  National Register:                                                                                                               | of the Lombard Investment Company," residing at 3448                                                     |
| 1909 –L. Crutcher & Son; Edwin Crutcher, a realtor in K. Kansas and then Kansas City in 1889 as "vice-president Troost Avenue.  Register Status: C  Kansas City Register:  National Register:  Legal Description:  Building Permit #(s): no permit | of the Lombard Investment Company," residing at 3448                                                     |