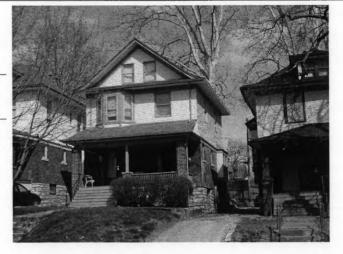

64110-

Address/Location:

605

39th

St

Kansas City

County: Jackson

Property name, present:

Plan Shape Rectangular

Property name, historic:

Number of Stories: 1 1/2

Type of Construction:

frame

Use, present single dwelling

Use, original: single dwelling

Roof Type and Material(s):

side-gable, front dormer/balcony, flared; composit

Date Constructed: 1909

Style/Type: Craftsman Bungalow

Cladding Material(s):

stucco

Historic Integrity: Good

Foundation Material(s):

stone

degree

Demolished?:

Date of Demo:

front; full; shed roof

Photo Date: 2001

### JA-AS-067-003

| ADDITIONAL PHYSICAL DESCRIPTION:                                                                                                                                                                                                                                                                                                                                                  |                                                                                                                                                                                                                                |
|-----------------------------------------------------------------------------------------------------------------------------------------------------------------------------------------------------------------------------------------------------------------------------------------------------------------------------------------------------------------------------------|--------------------------------------------------------------------------------------------------------------------------------------------------------------------------------------------------------------------------------|
| 4/1 double hung windows; The historic features inside the hodoor. In the living room there are thirteen windows, oak book cabinet with stained glass doors dominates the south wall of ceiling and long window seat. The old back porch has been i with windows on three sides. A butler's pantry and half bath if floor lead to a porch that overlooks the park across the stree | cases and a distinctive stone fireplace. A built-in oak<br>the dining room; the room also contains a box beam<br>noorporated into the kitchen to create an eating area<br>ound out the first floor. French doors on the second |
| HISTORY AND SIGNIFICANCE:                                                                                                                                                                                                                                                                                                                                                         |                                                                                                                                                                                                                                |
| Architect/engineer/designer: unknown                                                                                                                                                                                                                                                                                                                                              |                                                                                                                                                                                                                                |
| Contractor/builder/craftsman: Edwin Ruthven Crutcher                                                                                                                                                                                                                                                                                                                              |                                                                                                                                                                                                                                |
| Developer: L. Crutcher & Son                                                                                                                                                                                                                                                                                                                                                      |                                                                                                                                                                                                                                |
| occupied the house for about three years from 1911 to 1914                                                                                                                                                                                                                                                                                                                        | For the next 30 years the house change hands over                                                                                                                                                                              |
| eight times. It was not until the 1940s that a long-term owner<br>and their children Vartan and Loretta. The Gulaians owned A<br>ocated for many years at 3916 Broadway. The family occupi<br>early 1990s.                                                                                                                                                                        | finally occupied the site, Astur and Stella Gulaian<br>Astur Gulaian & Sons Rugs, an Oriental rug store                                                                                                                        |
| eight times. It was not until the 1940s that a long-term owner<br>and their children Vartan and Loretta. The Gulaians owned A<br>located for many years at 3916 Broadway. The family occupi<br>early 1990s.  Register Status: C                                                                                                                                                   | finally occupied the site, Astur and Stella Gulaian<br>Astur Gulaian & Sons Rugs, an Oriental rug store                                                                                                                        |
| eight times. It was not until the 1940s that a long-term owner and their children Vartan and Loretta. The Gulaians owned Alocated for many years at 3916 Broadway. The family occupiearly 1990s.  Register Status: C  Kansas City Register:                                                                                                                                       | finally occupied the site, Astur and Stella Gulaian<br>stur Gulaian & Sons Rugs, an Oriental rug store<br>ed the house until the death of Mrs. Gulaian in the                                                                  |
| eight times. It was not until the 1940s that a long-term owner and their children Vartan and Loretta. The Gulaians owned Allocated for many years at 3916 Broadway. The family occupiearly 1990s.  Register Status: C  Kansas City Register:  National Register:                                                                                                                  | finally occupied the site, Astur and Stella Gulaian<br>stur Gulaian & Sons Rugs, an Oriental rug store<br>led the house until the death of Mrs. Gulaian in the<br>Date:                                                        |
| eight times. It was not until the 1940s that a long-term owner and their children Vartan and Loretta. The Gulaians owned Alocated for many years at 3916 Broadway. The family occupiearly 1990s.  Register Status: C  Kansas City Register:  National Register:                                                                                                                   | finally occupied the site, Astur and Stella Gulaian<br>stur Gulaian & Sons Rugs, an Oriental rug store<br>led the house until the death of Mrs. Gulaian in the<br>Date:                                                        |
| eight times. It was not until the 1940s that a long-term owner and their children Vartan and Loretta. The Gulaians owned A located for many years at 3916 Broadway. The family occupiearly 1990s.  Register Status: C  Kansas City Register:  National Register:  Legal Description:                                                                                              | finally occupied the site, Astur and Stella Gulaian<br>stur Gulaian & Sons Rugs, an Oriental rug store<br>led the house until the death of Mrs. Gulaian in the<br>Date:                                                        |
| eight times. It was not until the 1940s that a long-term owner and their children Vartan and Loretta. The Gulaians owned Alocated for many years at 3916 Broadway. The family occupiearly 1990s.  Register Status: C  Kansas City Register:  National Register:  Legal Description:  Building Permit #(s): 59973                                                                  | finally occupied the site, Astur and Stella Gulaian stur Gulaian & Sons Rugs, an Oriental rug store led the house until the death of Mrs. Gulaian in the Date:  Date:  Date:                                                   |
| eight times. It was not until the 1940s that a long-term owner and their children Vartan and Loretta. The Gulaians owned Allocated for many years at 3916 Broadway. The family occupiedry 1990s.  Register Status: C  Kansas City Register:  National Register:                                                                                                                   | finally occupied the site, Astur and Stella Gulaian stur Gulaian & Sons Rugs, an Oriental rug store led the house until the death of Mrs. Gulaian in the Date:  Date:  Date:                                                   |