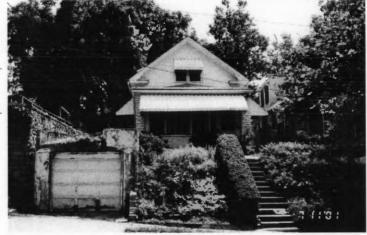

Plan Shape Rectangular

Property name, historic:

Number of Stories: 1 1/2

Type of Construction:

frame

Use, present single dwelling

Use, original: single dwelling

Roof Type and Material(s):

side-gable, front dormer/balcony, flared; composit

Date Constructed: 1909

Style/Type: Craftsman Bungalow

Cladding Material(s):

stucco

Historic Integrity: Good

Foundation Material(s):

stone

degree

Demolished?:

Date of Demo:

front; full; shed roof

Photo Date: 2001

### JA-AS-067-003

| ADDITIONAL PHYSICAL DESCRIPTION:                                                                                                                                                                                                                                                                                                                                                  |                                                                                                                                                                                                                                |
|-----------------------------------------------------------------------------------------------------------------------------------------------------------------------------------------------------------------------------------------------------------------------------------------------------------------------------------------------------------------------------------|--------------------------------------------------------------------------------------------------------------------------------------------------------------------------------------------------------------------------------|
| 4/1 double hung windows; The historic features inside the hodoor. In the living room there are thirteen windows, oak book cabinet with stained glass doors dominates the south wall of ceiling and long window seat. The old back porch has been i with windows on three sides. A butler's pantry and half bath if floor lead to a porch that overlooks the park across the stree | cases and a distinctive stone fireplace. A built-in oak<br>the dining room; the room also contains a box beam<br>noorporated into the kitchen to create an eating area<br>ound out the first floor. French doors on the second |
| HISTORY AND SIGNIFICANCE:                                                                                                                                                                                                                                                                                                                                                         |                                                                                                                                                                                                                                |
| Architect/engineer/designer: unknown                                                                                                                                                                                                                                                                                                                                              |                                                                                                                                                                                                                                |
| Contractor/builder/craftsman: Edwin Ruthven Crutcher                                                                                                                                                                                                                                                                                                                              |                                                                                                                                                                                                                                |
| Developer: L. Crutcher & Son                                                                                                                                                                                                                                                                                                                                                      |                                                                                                                                                                                                                                |
| occupied the house for about three years from 1911 to 1914                                                                                                                                                                                                                                                                                                                        | For the next 30 years the house change hands over                                                                                                                                                                              |
| eight times. It was not until the 1940s that a long-term owner<br>and their children Vartan and Loretta. The Gulaians owned A<br>ocated for many years at 3916 Broadway. The family occupi<br>early 1990s.                                                                                                                                                                        | finally occupied the site, Astur and Stella Gulaian<br>Astur Gulaian & Sons Rugs, an Oriental rug store                                                                                                                        |
| eight times. It was not until the 1940s that a long-term owner<br>and their children Vartan and Loretta. The Gulaians owned A<br>located for many years at 3916 Broadway. The family occupi<br>early 1990s.  Register Status: C                                                                                                                                                   | finally occupied the site, Astur and Stella Gulaian<br>Astur Gulaian & Sons Rugs, an Oriental rug store                                                                                                                        |
| eight times. It was not until the 1940s that a long-term owner and their children Vartan and Loretta. The Gulaians owned Alocated for many years at 3916 Broadway. The family occupiearly 1990s.  Register Status: C  Kansas City Register:                                                                                                                                       | finally occupied the site, Astur and Stella Gulaian<br>stur Gulaian & Sons Rugs, an Oriental rug store<br>ed the house until the death of Mrs. Gulaian in the                                                                  |
| eight times. It was not until the 1940s that a long-term owner and their children Vartan and Loretta. The Gulaians owned Allocated for many years at 3916 Broadway. The family occupiearly 1990s.  Register Status: C  Kansas City Register:  National Register:                                                                                                                  | finally occupied the site, Astur and Stella Gulaian<br>stur Gulaian & Sons Rugs, an Oriental rug store<br>led the house until the death of Mrs. Gulaian in the<br>Date:                                                        |
| eight times. It was not until the 1940s that a long-term owner and their children Vartan and Loretta. The Gulaians owned Alocated for many years at 3916 Broadway. The family occupiearly 1990s.  Register Status: C  Kansas City Register:  National Register:                                                                                                                   | finally occupied the site, Astur and Stella Gulaian<br>stur Gulaian & Sons Rugs, an Oriental rug store<br>led the house until the death of Mrs. Gulaian in the<br>Date:                                                        |
| eight times. It was not until the 1940s that a long-term owner and their children Vartan and Loretta. The Gulaians owned A located for many years at 3916 Broadway. The family occupiearly 1990s.  Register Status: C  Kansas City Register:  National Register:  Legal Description:                                                                                              | finally occupied the site, Astur and Stella Gulaian<br>stur Gulaian & Sons Rugs, an Oriental rug store<br>led the house until the death of Mrs. Gulaian in the<br>Date:                                                        |
| eight times. It was not until the 1940s that a long-term owner and their children Vartan and Loretta. The Gulaians owned Alocated for many years at 3916 Broadway. The family occupiearly 1990s.  Register Status: C  Kansas City Register:  National Register:  Legal Description:  Building Permit #(s): 59973                                                                  | finally occupied the site, Astur and Stella Gulaian stur Gulaian & Sons Rugs, an Oriental rug store led the house until the death of Mrs. Gulaian in the Date:  Date:  Date:                                                   |
| eight times. It was not until the 1940s that a long-term owner and their children Vartan and Loretta. The Gulaians owned Allocated for many years at 3916 Broadway. The family occupiedry 1990s.  Register Status: C  Kansas City Register:  National Register:                                                                                                                   | finally occupied the site, Astur and Stella Gulaian stur Gulaian & Sons Rugs, an Oriental rug store led the house until the death of Mrs. Gulaian in the Date:  Date:  Date:                                                   |