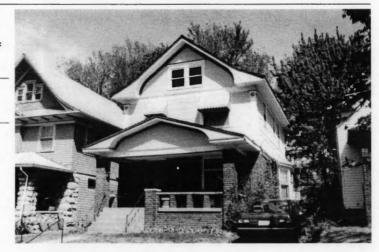

County: Jackson

Property name, present:

Plan Shape Rectangular

Property name, historic:

Number of Stories: 2

Type of Construction: frame

Use, present single dwelling

Use, original: single dwelling

Roof Type and Material(s):

hip; composition

Date Constructed: 1910

Cladding Material(s):

stucco

Historic Integrity: Excellent

Style/Type: Craftsman: Eclectic

Foundation Material(s):

stone

degree

Demolished?:

Date of Demo:

**Porches** 

front; full; balcony roof, stone columns and

balustrade

Photo Date: 2001

### JA-AS-067-002

| DESCRIPTION OF ENVIRONMENT AND OUTBUILDINGS foot wood privacy fence surrounds back yard    |                     |
|--------------------------------------------------------------------------------------------|---------------------|
| ADDITIONAL PHYSICAL DESCRIPTION:                                                           |                     |
|                                                                                            |                     |
| HISTORY AND SIGNIFICANCE:                                                                  |                     |
|                                                                                            |                     |
| Architect/engineer/designer: unknown                                                       |                     |
| contractor/builder/craftsman: Edwin Ruthven Crutcher                                       |                     |
| Developer: L. Crutcher & Son                                                               |                     |
| resident of the Lombard Investment Company," residing at                                   | 5446 HUGSI AVEILUE. |
|                                                                                            | Date:               |
| Kansas City Register:                                                                      | Date:               |
| National Register:                                                                         |                     |
|                                                                                            | Date:               |
| A MINISTER ST. A MERINANCE PAR                                                             | Date:               |
|                                                                                            | Date:               |
| egal Description:                                                                          | Survey Report(s):   |
| egal Description: Building Permit #(s): 23860                                              |                     |
| Building Permit #(s): 23860 Water Permit #(s): 41272 PREPARED BY: Cook, Cloud, Clark, Wolf | Survey Report(s):   |