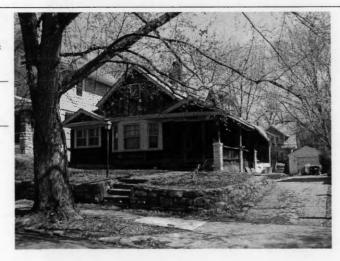

64110-

Address/Location:

605

39th

St

Kansas City

County: Jackson

Property name, present:

Plan Shape Rectangular

Property name, historic:

Number of Stories: 1 1/2

Type of Construction:

frame

Use, present single dwelling

Use, original: single dwelling

Roof Type and Material(s):

side-gable, front dormer/balcony, flared; composit

Date Constructed: 1909

Style/Type: Craftsman Bungalow

Cladding Material(s):

stucco

Historic Integrity: Good

Foundation Material(s):

stone

degree

Demolished?:

Date of Demo:

front; full; shed roof

Photo Date: 2001

### JA-AS-067-003

| ADDITIONAL PHYSICAL DESCRIPTION:                                                                                                                                                                                                                                                                                                                                                  |                                                                                                                                                                                                                                |
|-----------------------------------------------------------------------------------------------------------------------------------------------------------------------------------------------------------------------------------------------------------------------------------------------------------------------------------------------------------------------------------|--------------------------------------------------------------------------------------------------------------------------------------------------------------------------------------------------------------------------------|
| 4/1 double hung windows; The historic features inside the hodoor. In the living room there are thirteen windows, oak book cabinet with stained glass doors dominates the south wall of ceiling and long window seat. The old back porch has been i with windows on three sides. A butler's pantry and half bath if floor lead to a porch that overlooks the park across the stree | cases and a distinctive stone fireplace. A built-in oak<br>the dining room; the room also contains a box beam<br>noorporated into the kitchen to create an eating area<br>ound out the first floor. French doors on the second |
| HISTORY AND SIGNIFICANCE:                                                                                                                                                                                                                                                                                                                                                         |                                                                                                                                                                                                                                |
| Architect/engineer/designer: unknown                                                                                                                                                                                                                                                                                                                                              |                                                                                                                                                                                                                                |
| Contractor/builder/craftsman: Edwin Ruthven Crutcher                                                                                                                                                                                                                                                                                                                              |                                                                                                                                                                                                                                |
| Developer: L. Crutcher & Son                                                                                                                                                                                                                                                                                                                                                      |                                                                                                                                                                                                                                |
| occupied the house for about three years from 1911 to 1914                                                                                                                                                                                                                                                                                                                        | For the next 30 years the house change hands over                                                                                                                                                                              |
| eight times. It was not until the 1940s that a long-term owner<br>and their children Vartan and Loretta. The Gulaians owned A<br>ocated for many years at 3916 Broadway. The family occupi<br>early 1990s.                                                                                                                                                                        | finally occupied the site, Astur and Stella Gulaian<br>Astur Gulaian & Sons Rugs, an Oriental rug store                                                                                                                        |
| eight times. It was not until the 1940s that a long-term owner<br>and their children Vartan and Loretta. The Gulaians owned A<br>located for many years at 3916 Broadway. The family occupi<br>early 1990s.  Register Status: C                                                                                                                                                   | finally occupied the site, Astur and Stella Gulaian<br>Astur Gulaian & Sons Rugs, an Oriental rug store                                                                                                                        |
| eight times. It was not until the 1940s that a long-term owner and their children Vartan and Loretta. The Gulaians owned Alocated for many years at 3916 Broadway. The family occupiearly 1990s.  Register Status: C  Kansas City Register:                                                                                                                                       | finally occupied the site, Astur and Stella Gulaian<br>stur Gulaian & Sons Rugs, an Oriental rug store<br>ed the house until the death of Mrs. Gulaian in the                                                                  |
| eight times. It was not until the 1940s that a long-term owner and their children Vartan and Loretta. The Gulaians owned Allocated for many years at 3916 Broadway. The family occupiearly 1990s.  Register Status: C  Kansas City Register:  National Register:                                                                                                                  | finally occupied the site, Astur and Stella Gulaian<br>stur Gulaian & Sons Rugs, an Oriental rug store<br>led the house until the death of Mrs. Gulaian in the<br>Date:                                                        |
| eight times. It was not until the 1940s that a long-term owner and their children Vartan and Loretta. The Gulaians owned Alocated for many years at 3916 Broadway. The family occupiearly 1990s.  Register Status: C  Kansas City Register:  National Register:                                                                                                                   | finally occupied the site, Astur and Stella Gulaian<br>stur Gulaian & Sons Rugs, an Oriental rug store<br>led the house until the death of Mrs. Gulaian in the<br>Date:                                                        |
| eight times. It was not until the 1940s that a long-term owner and their children Vartan and Loretta. The Gulaians owned A located for many years at 3916 Broadway. The family occupiearly 1990s.  Register Status: C  Kansas City Register:  National Register:  Legal Description:                                                                                              | finally occupied the site, Astur and Stella Gulaian<br>stur Gulaian & Sons Rugs, an Oriental rug store<br>led the house until the death of Mrs. Gulaian in the<br>Date:                                                        |
| eight times. It was not until the 1940s that a long-term owner and their children Vartan and Loretta. The Gulaians owned Alocated for many years at 3916 Broadway. The family occupiearly 1990s.  Register Status: C  Kansas City Register:  National Register:  Legal Description:  Building Permit #(s): 59973                                                                  | finally occupied the site, Astur and Stella Gulaian stur Gulaian & Sons Rugs, an Oriental rug store led the house until the death of Mrs. Gulaian in the Date:  Date:  Date:                                                   |
| eight times. It was not until the 1940s that a long-term owner and their children Vartan and Loretta. The Gulaians owned Allocated for many years at 3916 Broadway. The family occupiedry 1990s.  Register Status: C  Kansas City Register:  National Register:                                                                                                                   | finally occupied the site, Astur and Stella Gulaian stur Gulaian & Sons Rugs, an Oriental rug store led the house until the death of Mrs. Gulaian in the Date:  Date:  Date:                                                   |