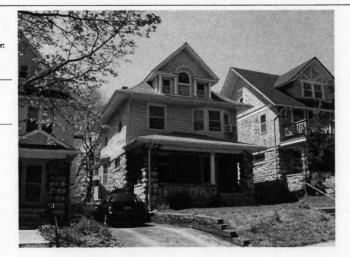

DESCRIPTION OF ENVIRONMENT AND OUTBUILDINGS

Address/Location:

701

39th

St

Kansas City

MO 64110County: Jackson

Property name, present:

Plan Shape Rectangular

Property name, historic:

Number of Stories: 1 1/2

Type of Construction:

frame

Use, present multiple dwelling

Use, original: single dwelling

Roof Type and Material(s):

side-gable, front dormer; composition

Date Constructed: 1920

Cladding Material(s): wood shingles

Historic Integrity: Good

Style/Type: Bungalow

Foundation Material(s):

degree

Demolished?:

Date of Demo:

Porches

front; full; shed roof; stone columns

Photo Date: 2001

| DESCRIPTION OF ENVIRONMENT AND OUTBUILDING                     | S                                         |
|----------------------------------------------------------------|-------------------------------------------|
|                                                                |                                           |
| ADDITIONAL PHYSICAL DESCRIPTION:                               |                                           |
| ide street basement garage, vinyl soffits, 3/1 double hung     | windows on 2nd story                      |
| HISTORY AND SIGNIFIC ANCE.                                     |                                           |
| HISTORY AND SIGNIFICANCE: Architect/engineer/designer: unknown |                                           |
| Contractor/builder/craftsman: unknown                          |                                           |
|                                                                |                                           |
| Developer: B.D. Morley<br>1920 —owner: Morley                  |                                           |
|                                                                |                                           |
| Register Status: C                                             |                                           |
| Kansas City Register:                                          | Date:                                     |
| National Register:                                             | Date:                                     |
| CAUNCED OF SUPERMINERS.                                        |                                           |
| Legal Description:                                             |                                           |
| Building Permit #(s): no permit                                | Survey Report(s):<br>South Hyde Park 2001 |
| Water Permit #(s): 64111                                       | ,,                                        |
| PREPARED BY: Cloud, Clark, Wolf                                | Date: 2000-2001, update 02/07             |
| 701 E. 39th St                                                 | wpt-shp-72                                |