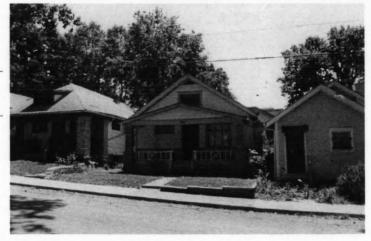

DESCRIPTION OF ENVIRONMENT AND OUTBUILDINGS

Address/Location:

701

39th

St

Kansas City

MO 64110County: Jackson

Property name, present:

Plan Shape Rectangular

Property name, historic:

Number of Stories: 1 1/2

Type of Construction:

frame

Use, present multiple dwelling

Use, original: single dwelling

Roof Type and Material(s):

side-gable, front dormer; composition

Date Constructed: 1920

Cladding Material(s): wood shingles

Historic Integrity: Good

Style/Type: Bungalow

Foundation Material(s):

degree

Demolished?:

Date of Demo:

Porches

front; full; shed roof; stone columns

Photo Date: 2001

| DESCRIPTION OF ENVIRONMENT AND OUTBUILDING                     | S                                         |
|----------------------------------------------------------------|-------------------------------------------|
|                                                                |                                           |
| ADDITIONAL PHYSICAL DESCRIPTION:                               |                                           |
| ide street basement garage, vinyl soffits, 3/1 double hung     | windows on 2nd story                      |
| HISTORY AND SIGNIFIC ANCE.                                     |                                           |
| HISTORY AND SIGNIFICANCE: Architect/engineer/designer: unknown |                                           |
| Contractor/builder/craftsman: unknown                          |                                           |
|                                                                |                                           |
| Developer: B.D. Morley<br>1920 —owner: Morley                  |                                           |
|                                                                |                                           |
| Register Status: C                                             |                                           |
| Kansas City Register:                                          | Date:                                     |
| National Register:                                             | Date:                                     |
| CAUNCED OF SUPERMINERS.                                        |                                           |
| Legal Description:                                             |                                           |
| Building Permit #(s): no permit                                | Survey Report(s):<br>South Hyde Park 2001 |
| Water Permit #(s): 64111                                       | ,,                                        |
| PREPARED BY: Cloud, Clark, Wolf                                | Date: 2000-2001, update 02/07             |
| 701 E. 39th St                                                 | wpt-shp-72                                |