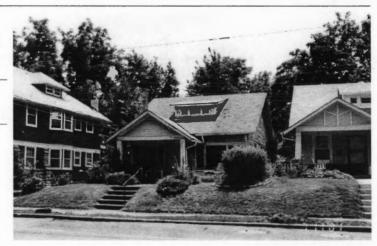

| Addrose  | Location: |
|----------|-----------|
| Audi 623 | Location. |

705

E. 39th

St

Kansas City

MO 64110-

County: Jackson

Property name, present:

Plan Shape Rectangular

Property name, historic:

Number of Stories: 1 1/2

Roof Type and Material(s):

hip-on-gable; composition

Type of Construction:

frame

Use, present single dwelling

Date Constructed: 1920

Use, original: single dwelling

Cladding Material(s):

vinyl siding

Historic Integrity: Good

Style/Type: Bungalow

Foundation Material(s):

stone

degree

Demolished?:

Date of Demo:

**Porches** 

front; full; gable roof, pair wood columns with

stone bases; stone balustrade

Photographer: Li/18

Photo Date:

| Date:                                     |
|-------------------------------------------|
| Date:                                     |
|                                           |
|                                           |
| Survey Report(s):<br>South Hyde Park 2001 |
| Goodi Flydd Fair 2001                     |
| Date: 2000-2001, update 02/07             |
|                                           |