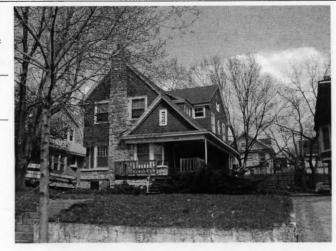

PREPARED BY: Cloud, Clark, Wolf

E. 39th

Address/Location:

603

E. 39th

St

Kansas City

64110-

County: Jackson

Property name, present:

Plan Shape Rectangular

Property name, historic:

Number of Stories: 2

Type of Construction: frame

Use, present single dwelling

Use, original: single dwelling

Roof Type and Material(s):

hip; composition

Date Constructed: 1910

Cladding Material(s):

stucco

Historic Integrity: Excellent

Style/Type: Craftsman: Eclectic

Foundation Material(s):

stone

degree

Demolished?:

Date of Demo:

**Porches** 

front; full; balcony roof, stone columns and

balustrade

Photo Date: 2001