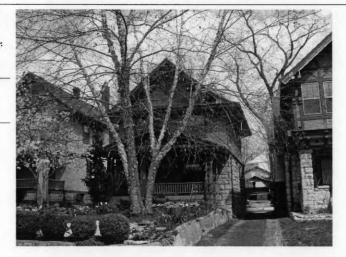

#### KANSAS CITY HISTORIC RESOURCES **Survey Form**

Address/Location:

39th

St

Kansas City

64110-

County: Jackson

Property name, present:

Plan Shape Irregular

Property name, historic:

Number of Stories: 1

Type of Construction:

Use, present single dwelling

Use, original: single dwelling

Roof Type and Material(s):

hip; composition

Date Constructed: 1909

Cladding Material(s):

stucco

Historic Integrity: Excellent

Style/Type: Mission

Foundation Material(s):

degree

Demolished?:

Date of Demo:

front; 1/2; stoop, wrought iron balustrade

Photographer: LV11-

Photo Date:

2001

| railroad tie retaining walls in front yard                                                                                                                                                                                                         | IGS                                                                                                      |
|----------------------------------------------------------------------------------------------------------------------------------------------------------------------------------------------------------------------------------------------------|----------------------------------------------------------------------------------------------------------|
|                                                                                                                                                                                                                                                    |                                                                                                          |
|                                                                                                                                                                                                                                                    |                                                                                                          |
| ADDITIONAL PHYSICAL DESCRIPTION:<br>ront street basement garage, 6/1 double hung windows                                                                                                                                                           |                                                                                                          |
|                                                                                                                                                                                                                                                    |                                                                                                          |
|                                                                                                                                                                                                                                                    |                                                                                                          |
|                                                                                                                                                                                                                                                    |                                                                                                          |
|                                                                                                                                                                                                                                                    |                                                                                                          |
| HISTORY AND SIGNIFICANCE:                                                                                                                                                                                                                          |                                                                                                          |
| Architect/engineer/designer: unknown                                                                                                                                                                                                               |                                                                                                          |
| Contractor/builder/craftsman: Edwin Ruthven Crutche                                                                                                                                                                                                | r                                                                                                        |
| Developer: L. Crutcher & Son                                                                                                                                                                                                                       |                                                                                                          |
|                                                                                                                                                                                                                                                    |                                                                                                          |
| Kansas and then Kansas City in 1889 as "vice-president                                                                                                                                                                                             | ansas City, born in Tennessee in 1853 and moving to of the Lombard Investment Company," residing at 3448 |
| Kansas and then Kansas City in 1889 as "vice-president froost Avenue.                                                                                                                                                                              | ansas City, born in Tennessee in 1853 and moving to of the Lombard Investment Company," residing at 3448 |
| Kansas and then Kansas City in 1889 as "vice-president froost Avenue.  Register Status: C                                                                                                                                                          | ansas City, born in Tennessee in 1853 and moving to of the Lombard Investment Company," residing at 3448 |
| Cansas and then Kansas City in 1889 as "vice-president roost Avenue.  Register Status: C  Kansas City Register:                                                                                                                                    | of the Lombard Investment Company," residing at 3448                                                     |
| Kansas and then Kansas City in 1889 as *vice-president froost Avenue.  Register Status: C  Kansas City Register:                                                                                                                                   | of the Lombard Investment Company," residing at 3448                                                     |
| Kansas and then Kansas City in 1889 as "vice-president froost Avenue.  Register Status: C  Kansas City Register:  National Register:                                                                                                               | of the Lombard Investment Company," residing at 3448                                                     |
| Kansas and then Kansas City in 1889 as *vice-president Froost Avenue.  Register Status: C  Kansas City Register:  National Register:                                                                                                               | of the Lombard Investment Company," residing at 3448                                                     |
| Kansas and then Kansas City in 1889 as *vice-president Froost Avenue.  Register Status: C  Kansas City Register:  National Register:                                                                                                               | of the Lombard Investment Company," residing at 3448                                                     |
| 1909 –L. Crutcher & Son; Edwin Crutcher, a realtor in K. Kansas and then Kansas City in 1889 as "vice-president Troost Avenue.  Register Status: C  Kansas City Register:  National Register:  Legal Description:  Building Permit #(s): no permit | of the Lombard Investment Company," residing at 3448                                                     |