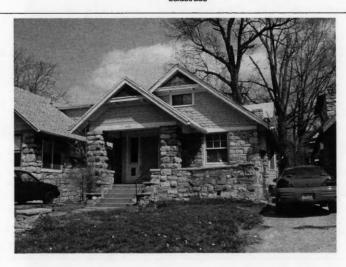

DESCRIPTION OF ENVIRONMENT AND OUTBUILDINGS

Address/Location:

701

39th

St

Kansas City

MO 64110County: Jackson

Property name, present:

Plan Shape Rectangular

Property name, historic:

Number of Stories: 1 1/2

Type of Construction:

frame

Use, present multiple dwelling

Use, original: single dwelling

Roof Type and Material(s):

side-gable, front dormer; composition

Date Constructed: 1920

Cladding Material(s): wood shingles

Historic Integrity: Good

Style/Type: Bungalow

Foundation Material(s):

degree

Demolished?:

Date of Demo:

Porches

front; full; shed roof; stone columns

Photo Date: 2001

| DESCRIPTION OF ENVIRONMENT AND OUTBUILDING                     | S                                         |
|----------------------------------------------------------------|-------------------------------------------|
|                                                                |                                           |
| ADDITIONAL PHYSICAL DESCRIPTION:                               |                                           |
| ide street basement garage, vinyl soffits, 3/1 double hung     | windows on 2nd story                      |
| HISTORY AND SIGNIFIC ANCE.                                     |                                           |
| HISTORY AND SIGNIFICANCE: Architect/engineer/designer: unknown |                                           |
| Contractor/builder/craftsman: unknown                          |                                           |
|                                                                |                                           |
| Developer: B.D. Morley<br>1920 —owner: Morley                  |                                           |
|                                                                |                                           |
| Register Status: C                                             |                                           |
| Kansas City Register:                                          | Date:                                     |
| National Register:                                             | Date:                                     |
| CAUNCED OF SUPERMINERS.                                        |                                           |
| Legal Description:                                             |                                           |
| Building Permit #(s): no permit                                | Survey Report(s):<br>South Hyde Park 2001 |
| Water Permit #(s): 64111                                       | ,,                                        |
| PREPARED BY: Cloud, Clark, Wolf                                | Date: 2000-2001, update 02/07             |
| 701 E. 39th St                                                 | wpt-shp-72                                |