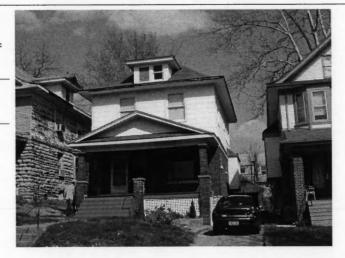

DESCRIPTION OF ENVIRONMENT AND OUTBUILDINGS

Address/Location:

701

39th

St

Kansas City

MO 64110County: Jackson

Property name, present:

Plan Shape Rectangular

Property name, historic:

Number of Stories: 1 1/2

Type of Construction:

frame

Use, present multiple dwelling

Use, original: single dwelling

Roof Type and Material(s):

side-gable, front dormer; composition

Date Constructed: 1920

Cladding Material(s): wood shingles

Historic Integrity: Good

Style/Type: Bungalow

Foundation Material(s):

degree

Demolished?:

Date of Demo:

Porches

front; full; shed roof; stone columns

Photo Date: 2001

| DESCRIPTION OF ENVIRONMENT AND OUTBUILDING                     | S                                         |
|----------------------------------------------------------------|-------------------------------------------|
|                                                                |                                           |
| ADDITIONAL PHYSICAL DESCRIPTION:                               |                                           |
| ide street basement garage, vinyl soffits, 3/1 double hung     | windows on 2nd story                      |
| HISTORY AND SIGNIFIC ANCE.                                     |                                           |
| HISTORY AND SIGNIFICANCE: Architect/engineer/designer: unknown |                                           |
| Contractor/builder/craftsman: unknown                          |                                           |
|                                                                |                                           |
| Developer: B.D. Morley<br>1920 —owner: Morley                  |                                           |
|                                                                |                                           |
| Register Status: C                                             |                                           |
| Kansas City Register:                                          | Date:                                     |
| National Register:                                             | Date:                                     |
| CAUNCED OF SUPERMINERS.                                        |                                           |
| Legal Description:                                             |                                           |
| Building Permit #(s): no permit                                | Survey Report(s):<br>South Hyde Park 2001 |
| Water Permit #(s): 64111                                       | ,,                                        |
| PREPARED BY: Cloud, Clark, Wolf                                | Date: 2000-2001, update 02/07             |
| 701 E. 39th St                                                 | wpt-shp-72                                |