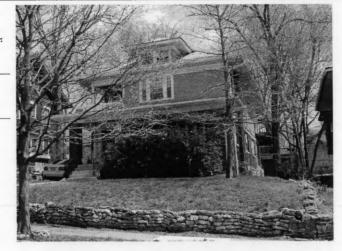

64110-

Address/Location:

605

39th

St

Kansas City

County: Jackson

Property name, present:

Plan Shape Rectangular

Property name, historic:

Number of Stories: 1 1/2

Type of Construction:

frame

Use, present single dwelling

Use, original: single dwelling

Roof Type and Material(s):

side-gable, front dormer/balcony, flared; composit

Date Constructed: 1909

Style/Type: Craftsman Bungalow

Cladding Material(s):

stucco

Historic Integrity: Good

Foundation Material(s):

stone

degree

Demolished?:

Date of Demo:

front; full; shed roof

Photo Date: 2001

### JA-AS-067-003

| ADDITIONAL PHYSICAL DESCRIPTION:                                                                                                                                                                                                                                                                                                                                                  |                                                                                                                                                                                                                                |
|-----------------------------------------------------------------------------------------------------------------------------------------------------------------------------------------------------------------------------------------------------------------------------------------------------------------------------------------------------------------------------------|--------------------------------------------------------------------------------------------------------------------------------------------------------------------------------------------------------------------------------|
| 4/1 double hung windows; The historic features inside the hodoor. In the living room there are thirteen windows, oak book cabinet with stained glass doors dominates the south wall of ceiling and long window seat. The old back porch has been i with windows on three sides. A butler's pantry and half bath if floor lead to a porch that overlooks the park across the stree | cases and a distinctive stone fireplace. A built-in oak<br>the dining room; the room also contains a box beam<br>noorporated into the kitchen to create an eating area<br>ound out the first floor. French doors on the second |
| HISTORY AND SIGNIFICANCE:                                                                                                                                                                                                                                                                                                                                                         |                                                                                                                                                                                                                                |
| Architect/engineer/designer: unknown                                                                                                                                                                                                                                                                                                                                              |                                                                                                                                                                                                                                |
| Contractor/builder/craftsman: Edwin Ruthven Crutcher                                                                                                                                                                                                                                                                                                                              |                                                                                                                                                                                                                                |
| Developer: L. Crutcher & Son                                                                                                                                                                                                                                                                                                                                                      |                                                                                                                                                                                                                                |
| occupied the house for about three years from 1911 to 1914                                                                                                                                                                                                                                                                                                                        | For the next 30 years the house change hands over                                                                                                                                                                              |
| eight times. It was not until the 1940s that a long-term owner<br>and their children Vartan and Loretta. The Gulaians owned A<br>ocated for many years at 3916 Broadway. The family occupi<br>early 1990s.                                                                                                                                                                        | finally occupied the site, Astur and Stella Gulaian<br>Astur Gulaian & Sons Rugs, an Oriental rug store                                                                                                                        |
| eight times. It was not until the 1940s that a long-term owner<br>and their children Vartan and Loretta. The Gulaians owned A<br>located for many years at 3916 Broadway. The family occupi<br>early 1990s.  Register Status: C                                                                                                                                                   | finally occupied the site, Astur and Stella Gulaian<br>Astur Gulaian & Sons Rugs, an Oriental rug store                                                                                                                        |
| eight times. It was not until the 1940s that a long-term owner and their children Vartan and Loretta. The Gulaians owned Alocated for many years at 3916 Broadway. The family occupiearly 1990s.  Register Status: C  Kansas City Register:                                                                                                                                       | finally occupied the site, Astur and Stella Gulaian<br>stur Gulaian & Sons Rugs, an Oriental rug store<br>ed the house until the death of Mrs. Gulaian in the                                                                  |
| eight times. It was not until the 1940s that a long-term owner and their children Vartan and Loretta. The Gulaians owned Allocated for many years at 3916 Broadway. The family occupiearly 1990s.  Register Status: C  Kansas City Register:  National Register:                                                                                                                  | finally occupied the site, Astur and Stella Gulaian<br>stur Gulaian & Sons Rugs, an Oriental rug store<br>led the house until the death of Mrs. Gulaian in the<br>Date:                                                        |
| eight times. It was not until the 1940s that a long-term owner and their children Vartan and Loretta. The Gulaians owned Alocated for many years at 3916 Broadway. The family occupiearly 1990s.  Register Status: C  Kansas City Register:  National Register:                                                                                                                   | finally occupied the site, Astur and Stella Gulaian<br>stur Gulaian & Sons Rugs, an Oriental rug store<br>led the house until the death of Mrs. Gulaian in the<br>Date:                                                        |
| eight times. It was not until the 1940s that a long-term owner and their children Vartan and Loretta. The Gulaians owned A located for many years at 3916 Broadway. The family occupiearly 1990s.  Register Status: C  Kansas City Register:  National Register:  Legal Description:                                                                                              | finally occupied the site, Astur and Stella Gulaian<br>stur Gulaian & Sons Rugs, an Oriental rug store<br>led the house until the death of Mrs. Gulaian in the<br>Date:                                                        |
| eight times. It was not until the 1940s that a long-term owner and their children Vartan and Loretta. The Gulaians owned Alocated for many years at 3916 Broadway. The family occupiearly 1990s.  Register Status: C  Kansas City Register:  National Register:  Legal Description:  Building Permit #(s): 59973                                                                  | finally occupied the site, Astur and Stella Gulaian stur Gulaian & Sons Rugs, an Oriental rug store led the house until the death of Mrs. Gulaian in the Date:  Date:  Date:                                                   |
| eight times. It was not until the 1940s that a long-term owner and their children Vartan and Loretta. The Gulaians owned Allocated for many years at 3916 Broadway. The family occupiedry 1990s.  Register Status: C  Kansas City Register:  National Register:                                                                                                                   | finally occupied the site, Astur and Stella Gulaian stur Gulaian & Sons Rugs, an Oriental rug store led the house until the death of Mrs. Gulaian in the Date:  Date:  Date:                                                   |