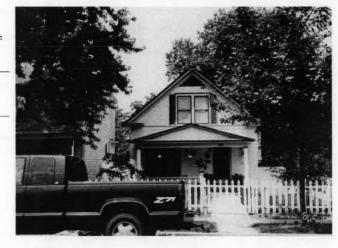

DESCRIPTION OF ENVIRONMENT AND OUTBUILDINGS

Address/Location:

701

39th

St

Kansas City

MO 64110County: Jackson

Property name, present:

Plan Shape Rectangular

Property name, historic:

Number of Stories: 1 1/2

Type of Construction:

frame

Use, present multiple dwelling

Use, original: single dwelling

Roof Type and Material(s):

side-gable, front dormer; composition

Date Constructed: 1920

Cladding Material(s): wood shingles

Historic Integrity: Good

Style/Type: Bungalow

Foundation Material(s):

degree

Demolished?:

Date of Demo:

Porches

front; full; shed roof; stone columns

Photo Date: 2001

| DESCRIPTION OF ENVIRONMENT AND OUTBUILDING                     | S                                         |
|----------------------------------------------------------------|-------------------------------------------|
|                                                                |                                           |
| ADDITIONAL PHYSICAL DESCRIPTION:                               |                                           |
| ide street basement garage, vinyl soffits, 3/1 double hung     | windows on 2nd story                      |
| HISTORY AND SIGNIFIC ANCE.                                     |                                           |
| HISTORY AND SIGNIFICANCE: Architect/engineer/designer: unknown |                                           |
| Contractor/builder/craftsman: unknown                          |                                           |
|                                                                |                                           |
| Developer: B.D. Morley<br>1920 —owner: Morley                  |                                           |
|                                                                |                                           |
| Register Status: C                                             |                                           |
| Kansas City Register:                                          | Date:                                     |
| National Register:                                             | Date:                                     |
| CAUNCED OF SUPERMINERS.                                        |                                           |
| Legal Description:                                             |                                           |
| Building Permit #(s): no permit                                | Survey Report(s):<br>South Hyde Park 2001 |
| Water Permit #(s): 64111                                       | ,,                                        |
| PREPARED BY: Cloud, Clark, Wolf                                | Date: 2000-2001, update 02/07             |
| 701 E. 39th St                                                 | wpt-shp-72                                |