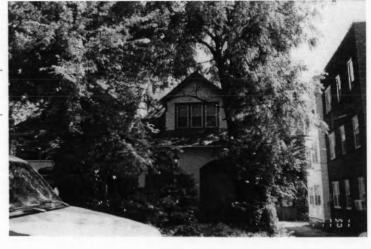

County: Jackson

Property name, present:

Plan Shape Rectangular

Property name, historic:

Number of Stories: 2

Type of Construction: frame

Use, present single dwelling

Use, original: single dwelling

Roof Type and Material(s):

hip; composition

Date Constructed: 1910

Cladding Material(s):

stucco

Historic Integrity: Excellent

Style/Type: Craftsman: Eclectic

Foundation Material(s):

stone

degree

Demolished?:

Date of Demo:

**Porches** 

front; full; balcony roof, stone columns and

balustrade

Photo Date: 2001

### JA-AS-067-002

| DESCRIPTION OF ENVIRONMENT AND OUTBUILDINGS foot wood privacy fence surrounds back yard    |                     |
|--------------------------------------------------------------------------------------------|---------------------|
| ADDITIONAL PHYSICAL DESCRIPTION:                                                           |                     |
|                                                                                            |                     |
| HISTORY AND SIGNIFICANCE:                                                                  |                     |
|                                                                                            |                     |
| Architect/engineer/designer: unknown                                                       |                     |
| contractor/builder/craftsman: Edwin Ruthven Crutcher                                       |                     |
| Developer: L. Crutcher & Son                                                               |                     |
| resident of the Lombard Investment Company," residing at                                   | 5446 HUGSI AVEILUE. |
|                                                                                            | Date:               |
| Kansas City Register:                                                                      | Date:               |
| National Register:                                                                         |                     |
|                                                                                            | Date:               |
| A MINISTER ST. A MERINANCE PAR                                                             | Date:               |
|                                                                                            | Date:               |
| egal Description:                                                                          | Survey Report(s):   |
| egal Description: Building Permit #(s): 23860                                              |                     |
| Building Permit #(s): 23860 Water Permit #(s): 41272 PREPARED BY: Cook, Cloud, Clark, Wolf | Survey Report(s):   |