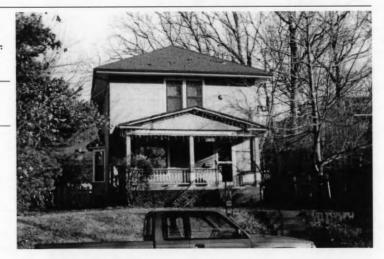

#### KANSAS CITY HISTORIC RESOURCES **Survey Form**

Address/Location:

39th

St

Kansas City

64110-

County: Jackson

Property name, present:

Plan Shape Irregular

Property name, historic:

Number of Stories: 1

Type of Construction:

Use, present single dwelling

Use, original: single dwelling

Roof Type and Material(s):

hip; composition

Date Constructed: 1909

Cladding Material(s):

stucco

Historic Integrity: Excellent

Style/Type: Mission

Foundation Material(s):

degree

Demolished?:

Date of Demo:

front; 1/2; stoop, wrought iron balustrade

Photographer: LV11-

Photo Date:

2001

| railroad tie retaining walls in front yard                                                                                                                                                                                                         | IGS                                                                                                      |
|----------------------------------------------------------------------------------------------------------------------------------------------------------------------------------------------------------------------------------------------------|----------------------------------------------------------------------------------------------------------|
|                                                                                                                                                                                                                                                    |                                                                                                          |
|                                                                                                                                                                                                                                                    |                                                                                                          |
| ADDITIONAL PHYSICAL DESCRIPTION:<br>ront street basement garage, 6/1 double hung windows                                                                                                                                                           |                                                                                                          |
|                                                                                                                                                                                                                                                    |                                                                                                          |
|                                                                                                                                                                                                                                                    |                                                                                                          |
|                                                                                                                                                                                                                                                    |                                                                                                          |
|                                                                                                                                                                                                                                                    |                                                                                                          |
| HISTORY AND SIGNIFICANCE:                                                                                                                                                                                                                          |                                                                                                          |
| Architect/engineer/designer: unknown                                                                                                                                                                                                               |                                                                                                          |
| Contractor/builder/craftsman: Edwin Ruthven Crutche                                                                                                                                                                                                | r                                                                                                        |
| Developer: L. Crutcher & Son                                                                                                                                                                                                                       |                                                                                                          |
|                                                                                                                                                                                                                                                    |                                                                                                          |
| Kansas and then Kansas City in 1889 as "vice-president                                                                                                                                                                                             | ansas City, born in Tennessee in 1853 and moving to of the Lombard Investment Company," residing at 3448 |
| Kansas and then Kansas City in 1889 as "vice-president froost Avenue.                                                                                                                                                                              | ansas City, born in Tennessee in 1853 and moving to of the Lombard Investment Company," residing at 3448 |
| Kansas and then Kansas City in 1889 as "vice-president froost Avenue.  Register Status: C                                                                                                                                                          | ansas City, born in Tennessee in 1853 and moving to of the Lombard Investment Company," residing at 3448 |
| Cansas and then Kansas City in 1889 as "vice-president roost Avenue.  Register Status: C  Kansas City Register:                                                                                                                                    | of the Lombard Investment Company," residing at 3448                                                     |
| Kansas and then Kansas City in 1889 as *vice-president froost Avenue.  Register Status: C  Kansas City Register:                                                                                                                                   | of the Lombard Investment Company," residing at 3448                                                     |
| Kansas and then Kansas City in 1889 as "vice-president froost Avenue.  Register Status: C  Kansas City Register:  National Register:                                                                                                               | of the Lombard Investment Company," residing at 3448                                                     |
| Kansas and then Kansas City in 1889 as *vice-president Froost Avenue.  Register Status: C  Kansas City Register:  National Register:                                                                                                               | of the Lombard Investment Company," residing at 3448                                                     |
| Kansas and then Kansas City in 1889 as *vice-president Froost Avenue.  Register Status: C  Kansas City Register:  National Register:                                                                                                               | of the Lombard Investment Company," residing at 3448                                                     |
| 1909 –L. Crutcher & Son; Edwin Crutcher, a realtor in K. Kansas and then Kansas City in 1889 as "vice-president Troost Avenue.  Register Status: C  Kansas City Register:  National Register:  Legal Description:  Building Permit #(s): no permit | of the Lombard Investment Company," residing at 3448                                                     |