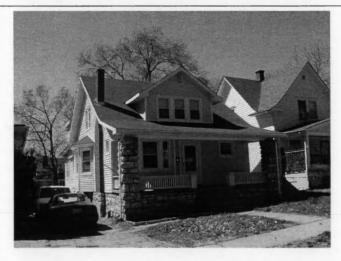

64110-

Address/Location:

605

39th

St

Kansas City

County: Jackson

Property name, present:

Plan Shape Rectangular

Property name, historic:

Number of Stories: 1 1/2

Type of Construction:

frame

Use, present single dwelling

Use, original: single dwelling

Roof Type and Material(s):

side-gable, front dormer/balcony, flared; composit

Date Constructed: 1909

Style/Type: Craftsman Bungalow

Cladding Material(s):

stucco

Historic Integrity: Good

Foundation Material(s):

stone

degree

Demolished?:

Date of Demo:

front; full; shed roof

Photo Date: 2001

### JA-AS-067-003

| ADDITIONAL PHYSICAL DESCRIPTION:                                                                                                                                                                                                                                                                                                                                                  |                                                                                                                                                                                                                                |
|-----------------------------------------------------------------------------------------------------------------------------------------------------------------------------------------------------------------------------------------------------------------------------------------------------------------------------------------------------------------------------------|--------------------------------------------------------------------------------------------------------------------------------------------------------------------------------------------------------------------------------|
| 4/1 double hung windows; The historic features inside the hodoor. In the living room there are thirteen windows, oak book cabinet with stained glass doors dominates the south wall of ceiling and long window seat. The old back porch has been i with windows on three sides. A butler's pantry and half bath if floor lead to a porch that overlooks the park across the stree | cases and a distinctive stone fireplace. A built-in oak<br>the dining room; the room also contains a box beam<br>noorporated into the kitchen to create an eating area<br>ound out the first floor. French doors on the second |
| HISTORY AND SIGNIFICANCE:                                                                                                                                                                                                                                                                                                                                                         |                                                                                                                                                                                                                                |
| Architect/engineer/designer: unknown                                                                                                                                                                                                                                                                                                                                              |                                                                                                                                                                                                                                |
| Contractor/builder/craftsman: Edwin Ruthven Crutcher                                                                                                                                                                                                                                                                                                                              |                                                                                                                                                                                                                                |
| Developer: L. Crutcher & Son                                                                                                                                                                                                                                                                                                                                                      |                                                                                                                                                                                                                                |
| occupied the house for about three years from 1911 to 1914                                                                                                                                                                                                                                                                                                                        | For the next 30 years the house change hands over                                                                                                                                                                              |
| eight times. It was not until the 1940s that a long-term owner<br>and their children Vartan and Loretta. The Gulaians owned A<br>ocated for many years at 3916 Broadway. The family occupi<br>early 1990s.                                                                                                                                                                        | finally occupied the site, Astur and Stella Gulaian<br>Astur Gulaian & Sons Rugs, an Oriental rug store                                                                                                                        |
| eight times. It was not until the 1940s that a long-term owner<br>and their children Vartan and Loretta. The Gulaians owned A<br>located for many years at 3916 Broadway. The family occupi<br>early 1990s.  Register Status: C                                                                                                                                                   | finally occupied the site, Astur and Stella Gulaian<br>Astur Gulaian & Sons Rugs, an Oriental rug store                                                                                                                        |
| eight times. It was not until the 1940s that a long-term owner and their children Vartan and Loretta. The Gulaians owned Alocated for many years at 3916 Broadway. The family occupiearly 1990s.  Register Status: C  Kansas City Register:                                                                                                                                       | finally occupied the site, Astur and Stella Gulaian<br>stur Gulaian & Sons Rugs, an Oriental rug store<br>ed the house until the death of Mrs. Gulaian in the                                                                  |
| eight times. It was not until the 1940s that a long-term owner and their children Vartan and Loretta. The Gulaians owned Allocated for many years at 3916 Broadway. The family occupiearly 1990s.  Register Status: C  Kansas City Register:  National Register:                                                                                                                  | finally occupied the site, Astur and Stella Gulaian<br>stur Gulaian & Sons Rugs, an Oriental rug store<br>led the house until the death of Mrs. Gulaian in the<br>Date:                                                        |
| eight times. It was not until the 1940s that a long-term owner and their children Vartan and Loretta. The Gulaians owned Alocated for many years at 3916 Broadway. The family occupiearly 1990s.  Register Status: C  Kansas City Register:  National Register:                                                                                                                   | finally occupied the site, Astur and Stella Gulaian<br>stur Gulaian & Sons Rugs, an Oriental rug store<br>led the house until the death of Mrs. Gulaian in the<br>Date:                                                        |
| eight times. It was not until the 1940s that a long-term owner and their children Vartan and Loretta. The Gulaians owned A located for many years at 3916 Broadway. The family occupiearly 1990s.  Register Status: C  Kansas City Register:  National Register:  Legal Description:                                                                                              | finally occupied the site, Astur and Stella Gulaian<br>stur Gulaian & Sons Rugs, an Oriental rug store<br>led the house until the death of Mrs. Gulaian in the<br>Date:                                                        |
| eight times. It was not until the 1940s that a long-term owner and their children Vartan and Loretta. The Gulaians owned Alocated for many years at 3916 Broadway. The family occupiearly 1990s.  Register Status: C  Kansas City Register:  National Register:  Legal Description:  Building Permit #(s): 59973                                                                  | finally occupied the site, Astur and Stella Gulaian stur Gulaian & Sons Rugs, an Oriental rug store led the house until the death of Mrs. Gulaian in the Date:  Date:  Date:                                                   |
| eight times. It was not until the 1940s that a long-term owner and their children Vartan and Loretta. The Gulaians owned Allocated for many years at 3916 Broadway. The family occupiedry 1990s.  Register Status: C  Kansas City Register:  National Register:                                                                                                                   | finally occupied the site, Astur and Stella Gulaian stur Gulaian & Sons Rugs, an Oriental rug store led the house until the death of Mrs. Gulaian in the Date:  Date:  Date:                                                   |