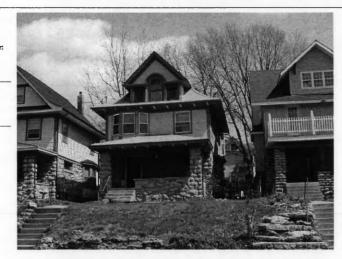

PREPARED BY: Cloud, Clark, Wolf

E. 39th

Address/Location:

603

E. 39th

St

Kansas City

64110-

County: Jackson

Property name, present:

Plan Shape Rectangular

Property name, historic:

Number of Stories: 2

Type of Construction: frame

Use, present single dwelling

Use, original: single dwelling

Roof Type and Material(s):

hip; composition

Date Constructed: 1910

Cladding Material(s):

stucco

Historic Integrity: Excellent

Style/Type: Craftsman: Eclectic

Foundation Material(s):

stone

degree

Demolished?:

Date of Demo:

**Porches** 

front; full; balcony roof, stone columns and

balustrade

Photo Date: 2001

### JA-AS-067-002

| DESCRIPTION OF ENVIRONMENT AND OUTBUILDINGS foot wood privacy fence surrounds back yard    |                     |
|--------------------------------------------------------------------------------------------|---------------------|
| ADDITIONAL PHYSICAL DESCRIPTION:                                                           |                     |
|                                                                                            |                     |
| HISTORY AND SIGNIFICANCE:                                                                  |                     |
|                                                                                            |                     |
| Architect/engineer/designer: unknown                                                       |                     |
| contractor/builder/craftsman: Edwin Ruthven Crutcher                                       |                     |
| Developer: L. Crutcher & Son                                                               |                     |
| resident of the Lombard Investment Company," residing at                                   | 5446 HUGSI AVEILUE. |
|                                                                                            | Date:               |
| Kansas City Register:                                                                      | Date:               |
| National Register:                                                                         |                     |
|                                                                                            | Date:               |
| A MINISTER ST. A MERINANCE PAR                                                             | Date:               |
|                                                                                            | Date:               |
| egal Description:                                                                          | Survey Report(s):   |
| egal Description: Building Permit #(s): 23860                                              |                     |
| Building Permit #(s): 23860 Water Permit #(s): 41272 PREPARED BY: Cook, Cloud, Clark, Wolf | Survey Report(s):   |