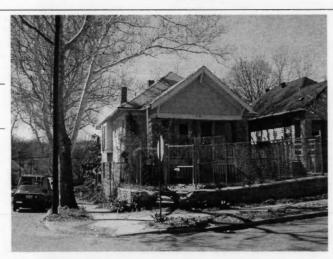

| Addrose  | Location: |
|----------|-----------|
| Audi 623 | Location. |

705

E. 39th

St

Kansas City

MO 64110-

County: Jackson

Property name, present:

Plan Shape Rectangular

Property name, historic:

Number of Stories: 1 1/2

Roof Type and Material(s):

hip-on-gable; composition

Type of Construction:

frame

Use, present single dwelling

Date Constructed: 1920

Use, original: single dwelling

Cladding Material(s):

vinyl siding

Historic Integrity: Good

Style/Type: Bungalow

Foundation Material(s):

stone

degree

Demolished?:

Date of Demo:

**Porches** 

front; full; gable roof, pair wood columns with

stone bases; stone balustrade

Photographer: Li/18

Photo Date:

| Date:                                     |
|-------------------------------------------|
| Date:                                     |
|                                           |
|                                           |
| Survey Report(s):<br>South Hyde Park 2001 |
| Goodi Flydd Fair 2001                     |
| Date: 2000-2001, update 02/07             |
|                                           |