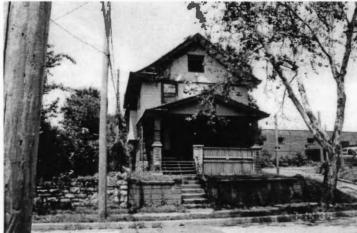

Plan Shape Rectangular

Property name, historic:

Number of Stories: 1 1/2

Type of Construction:

frame

Use, present single dwelling

Use, original: single dwelling

Roof Type and Material(s):

side-gable, front dormer/balcony, flared; composit

Date Constructed: 1909

Style/Type: Craftsman Bungalow

Cladding Material(s):

stucco

Historic Integrity: Good

Foundation Material(s):

stone

degree

Demolished?:

Date of Demo:

front; full; shed roof

Photo Date: 2001

### JA-AS-067-003

| ADDITIONAL PHYSICAL DESCRIPTION:                                                                                                                                                                                                                                                                                                                                                  |                                                                                                                                                                                                                                |
|-----------------------------------------------------------------------------------------------------------------------------------------------------------------------------------------------------------------------------------------------------------------------------------------------------------------------------------------------------------------------------------|--------------------------------------------------------------------------------------------------------------------------------------------------------------------------------------------------------------------------------|
| 4/1 double hung windows; The historic features inside the hodoor. In the living room there are thirteen windows, oak book cabinet with stained glass doors dominates the south wall of ceiling and long window seat. The old back porch has been i with windows on three sides. A butler's pantry and half bath if floor lead to a porch that overlooks the park across the stree | cases and a distinctive stone fireplace. A built-in oak<br>the dining room; the room also contains a box beam<br>noorporated into the kitchen to create an eating area<br>ound out the first floor. French doors on the second |
| HISTORY AND SIGNIFICANCE:                                                                                                                                                                                                                                                                                                                                                         |                                                                                                                                                                                                                                |
| Architect/engineer/designer: unknown                                                                                                                                                                                                                                                                                                                                              |                                                                                                                                                                                                                                |
| Contractor/builder/craftsman: Edwin Ruthven Crutcher                                                                                                                                                                                                                                                                                                                              |                                                                                                                                                                                                                                |
| Developer: L. Crutcher & Son                                                                                                                                                                                                                                                                                                                                                      |                                                                                                                                                                                                                                |
| occupied the house for about three years from 1911 to 1914                                                                                                                                                                                                                                                                                                                        | For the next 30 years the house change hands over                                                                                                                                                                              |
| eight times. It was not until the 1940s that a long-term owner<br>and their children Vartan and Loretta. The Gulaians owned A<br>ocated for many years at 3916 Broadway. The family occupi<br>early 1990s.                                                                                                                                                                        | finally occupied the site, Astur and Stella Gulaian<br>Astur Gulaian & Sons Rugs, an Oriental rug store                                                                                                                        |
| eight times. It was not until the 1940s that a long-term owner<br>and their children Vartan and Loretta. The Gulaians owned A<br>located for many years at 3916 Broadway. The family occupi<br>early 1990s.  Register Status: C                                                                                                                                                   | finally occupied the site, Astur and Stella Gulaian<br>Astur Gulaian & Sons Rugs, an Oriental rug store                                                                                                                        |
| eight times. It was not until the 1940s that a long-term owner and their children Vartan and Loretta. The Gulaians owned Alocated for many years at 3916 Broadway. The family occupiearly 1990s.  Register Status: C  Kansas City Register:                                                                                                                                       | finally occupied the site, Astur and Stella Gulaian<br>stur Gulaian & Sons Rugs, an Oriental rug store<br>ed the house until the death of Mrs. Gulaian in the                                                                  |
| eight times. It was not until the 1940s that a long-term owner and their children Vartan and Loretta. The Gulaians owned Allocated for many years at 3916 Broadway. The family occupiearly 1990s.  Register Status: C  Kansas City Register:  National Register:                                                                                                                  | finally occupied the site, Astur and Stella Gulaian<br>stur Gulaian & Sons Rugs, an Oriental rug store<br>led the house until the death of Mrs. Gulaian in the<br>Date:                                                        |
| eight times. It was not until the 1940s that a long-term owner and their children Vartan and Loretta. The Gulaians owned Alocated for many years at 3916 Broadway. The family occupiearly 1990s.  Register Status: C  Kansas City Register:  National Register:                                                                                                                   | finally occupied the site, Astur and Stella Gulaian<br>stur Gulaian & Sons Rugs, an Oriental rug store<br>led the house until the death of Mrs. Gulaian in the<br>Date:                                                        |
| eight times. It was not until the 1940s that a long-term owner and their children Vartan and Loretta. The Gulaians owned A located for many years at 3916 Broadway. The family occupiearly 1990s.  Register Status: C  Kansas City Register:  National Register:  Legal Description:                                                                                              | finally occupied the site, Astur and Stella Gulaian<br>stur Gulaian & Sons Rugs, an Oriental rug store<br>led the house until the death of Mrs. Gulaian in the<br>Date:                                                        |
| eight times. It was not until the 1940s that a long-term owner and their children Vartan and Loretta. The Gulaians owned Alocated for many years at 3916 Broadway. The family occupiearly 1990s.  Register Status: C  Kansas City Register:  National Register:  Legal Description:  Building Permit #(s): 59973                                                                  | finally occupied the site, Astur and Stella Gulaian stur Gulaian & Sons Rugs, an Oriental rug store led the house until the death of Mrs. Gulaian in the Date:  Date:  Date:                                                   |
| eight times. It was not until the 1940s that a long-term owner and their children Vartan and Loretta. The Gulaians owned Allocated for many years at 3916 Broadway. The family occupiedry 1990s.  Register Status: C  Kansas City Register:  National Register:                                                                                                                   | finally occupied the site, Astur and Stella Gulaian stur Gulaian & Sons Rugs, an Oriental rug store led the house until the death of Mrs. Gulaian in the Date:  Date:  Date:                                                   |