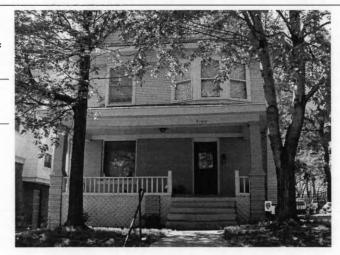

| Addrose  | Location: |
|----------|-----------|
| Audi 623 | Location. |

705

E. 39th

St

Kansas City

MO 64110-

County: Jackson

Property name, present:

Plan Shape Rectangular

Property name, historic:

Number of Stories: 1 1/2

Roof Type and Material(s):

hip-on-gable; composition

Type of Construction:

frame

Use, present single dwelling

Date Constructed: 1920

Use, original: single dwelling

Cladding Material(s):

vinyl siding

Historic Integrity: Good

Style/Type: Bungalow

Foundation Material(s):

stone

degree

Demolished?:

Date of Demo:

**Porches** 

front; full; gable roof, pair wood columns with

stone bases; stone balustrade

Photographer: Li/18

Photo Date:

| Date:                                     |
|-------------------------------------------|
| Date:                                     |
|                                           |
|                                           |
| Survey Report(s):<br>South Hyde Park 2001 |
| Goodi Flydd Fair 2001                     |
| Date: 2000-2001, update 02/07             |
|                                           |