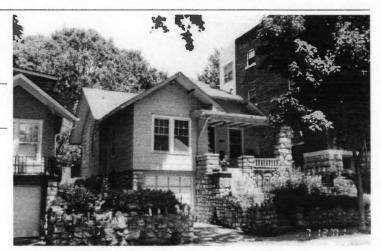

64110-

Address/Location:

605

39th

St

Kansas City

County: Jackson

Property name, present:

Plan Shape Rectangular

Property name, historic:

Number of Stories: 1 1/2

Type of Construction:

frame

Use, present single dwelling

Use, original: single dwelling

Roof Type and Material(s):

side-gable, front dormer/balcony, flared; composit

Date Constructed: 1909

Style/Type: Craftsman Bungalow

Cladding Material(s):

stucco

Historic Integrity: Good

Foundation Material(s):

stone

degree

Demolished?:

Date of Demo:

front; full; shed roof

Photo Date: 2001

### JA-AS-067-003

| ADDITIONAL PHYSICAL DESCRIPTION:                                                                                                                                                                                                                                                                                                                                                  |                                                                                                                                                                                                                                |
|-----------------------------------------------------------------------------------------------------------------------------------------------------------------------------------------------------------------------------------------------------------------------------------------------------------------------------------------------------------------------------------|--------------------------------------------------------------------------------------------------------------------------------------------------------------------------------------------------------------------------------|
| 4/1 double hung windows; The historic features inside the hodoor. In the living room there are thirteen windows, oak book cabinet with stained glass doors dominates the south wall of ceiling and long window seat. The old back porch has been i with windows on three sides. A butler's pantry and half bath if floor lead to a porch that overlooks the park across the stree | cases and a distinctive stone fireplace. A built-in oak<br>the dining room; the room also contains a box beam<br>noorporated into the kitchen to create an eating area<br>ound out the first floor. French doors on the second |
| HISTORY AND SIGNIFICANCE:                                                                                                                                                                                                                                                                                                                                                         |                                                                                                                                                                                                                                |
| Architect/engineer/designer: unknown                                                                                                                                                                                                                                                                                                                                              |                                                                                                                                                                                                                                |
| Contractor/builder/craftsman: Edwin Ruthven Crutcher                                                                                                                                                                                                                                                                                                                              |                                                                                                                                                                                                                                |
| Developer: L. Crutcher & Son                                                                                                                                                                                                                                                                                                                                                      |                                                                                                                                                                                                                                |
| occupied the house for about three years from 1911 to 1914                                                                                                                                                                                                                                                                                                                        | For the next 30 years the house change hands over                                                                                                                                                                              |
| eight times. It was not until the 1940s that a long-term owner<br>and their children Vartan and Loretta. The Gulaians owned A<br>ocated for many years at 3916 Broadway. The family occupi<br>early 1990s.                                                                                                                                                                        | finally occupied the site, Astur and Stella Gulaian<br>Astur Gulaian & Sons Rugs, an Oriental rug store                                                                                                                        |
| eight times. It was not until the 1940s that a long-term owner<br>and their children Vartan and Loretta. The Gulaians owned A<br>located for many years at 3916 Broadway. The family occupi<br>early 1990s.  Register Status: C                                                                                                                                                   | finally occupied the site, Astur and Stella Gulaian<br>Astur Gulaian & Sons Rugs, an Oriental rug store                                                                                                                        |
| eight times. It was not until the 1940s that a long-term owner and their children Vartan and Loretta. The Gulaians owned Alocated for many years at 3916 Broadway. The family occupiearly 1990s.  Register Status: C  Kansas City Register:                                                                                                                                       | finally occupied the site, Astur and Stella Gulaian<br>stur Gulaian & Sons Rugs, an Oriental rug store<br>ed the house until the death of Mrs. Gulaian in the                                                                  |
| eight times. It was not until the 1940s that a long-term owner and their children Vartan and Loretta. The Gulaians owned Allocated for many years at 3916 Broadway. The family occupiearly 1990s.  Register Status: C  Kansas City Register:  National Register:                                                                                                                  | finally occupied the site, Astur and Stella Gulaian<br>stur Gulaian & Sons Rugs, an Oriental rug store<br>led the house until the death of Mrs. Gulaian in the<br>Date:                                                        |
| eight times. It was not until the 1940s that a long-term owner and their children Vartan and Loretta. The Gulaians owned Alocated for many years at 3916 Broadway. The family occupiearly 1990s.  Register Status: C  Kansas City Register:  National Register:                                                                                                                   | finally occupied the site, Astur and Stella Gulaian<br>stur Gulaian & Sons Rugs, an Oriental rug store<br>led the house until the death of Mrs. Gulaian in the<br>Date:                                                        |
| eight times. It was not until the 1940s that a long-term owner and their children Vartan and Loretta. The Gulaians owned A located for many years at 3916 Broadway. The family occupiearly 1990s.  Register Status: C  Kansas City Register:  National Register:  Legal Description:                                                                                              | finally occupied the site, Astur and Stella Gulaian<br>stur Gulaian & Sons Rugs, an Oriental rug store<br>led the house until the death of Mrs. Gulaian in the<br>Date:                                                        |
| eight times. It was not until the 1940s that a long-term owner and their children Vartan and Loretta. The Gulaians owned Alocated for many years at 3916 Broadway. The family occupiearly 1990s.  Register Status: C  Kansas City Register:  National Register:  Legal Description:  Building Permit #(s): 59973                                                                  | finally occupied the site, Astur and Stella Gulaian stur Gulaian & Sons Rugs, an Oriental rug store led the house until the death of Mrs. Gulaian in the Date:  Date:  Date:                                                   |
| eight times. It was not until the 1940s that a long-term owner and their children Vartan and Loretta. The Gulaians owned Allocated for many years at 3916 Broadway. The family occupiedry 1990s.  Register Status: C  Kansas City Register:  National Register:                                                                                                                   | finally occupied the site, Astur and Stella Gulaian stur Gulaian & Sons Rugs, an Oriental rug store led the house until the death of Mrs. Gulaian in the Date:  Date:  Date:                                                   |