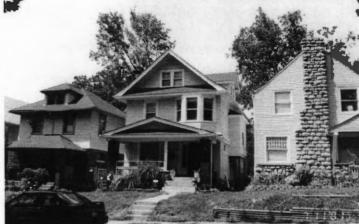

64110-

Address/Location:

605

39th

St

Kansas City

County: Jackson

Property name, present:

Plan Shape Rectangular

Property name, historic:

Number of Stories: 1 1/2

Type of Construction:

frame

Use, present single dwelling

Use, original: single dwelling

Roof Type and Material(s):

side-gable, front dormer/balcony, flared; composit

Date Constructed: 1909

Style/Type: Craftsman Bungalow

Cladding Material(s):

stucco

Historic Integrity: Good

Foundation Material(s):

stone

degree

Demolished?:

Date of Demo:

front; full; shed roof

Photo Date: 2001

### JA-AS-067-003

| ADDITIONAL PHYSICAL DESCRIPTION:                                                                                                                                                                                                                                                                                                                                                  |                                                                                                                                                                                                                                |
|-----------------------------------------------------------------------------------------------------------------------------------------------------------------------------------------------------------------------------------------------------------------------------------------------------------------------------------------------------------------------------------|--------------------------------------------------------------------------------------------------------------------------------------------------------------------------------------------------------------------------------|
| 4/1 double hung windows; The historic features inside the hodoor. In the living room there are thirteen windows, oak book cabinet with stained glass doors dominates the south wall of ceiling and long window seat. The old back porch has been i with windows on three sides. A butler's pantry and half bath if floor lead to a porch that overlooks the park across the stree | cases and a distinctive stone fireplace. A built-in oak<br>the dining room; the room also contains a box beam<br>noorporated into the kitchen to create an eating area<br>ound out the first floor. French doors on the second |
| HISTORY AND SIGNIFICANCE:                                                                                                                                                                                                                                                                                                                                                         |                                                                                                                                                                                                                                |
| Architect/engineer/designer: unknown                                                                                                                                                                                                                                                                                                                                              |                                                                                                                                                                                                                                |
| Contractor/builder/craftsman: Edwin Ruthven Crutcher                                                                                                                                                                                                                                                                                                                              |                                                                                                                                                                                                                                |
| Developer: L. Crutcher & Son                                                                                                                                                                                                                                                                                                                                                      |                                                                                                                                                                                                                                |
| occupied the house for about three years from 1911 to 1914                                                                                                                                                                                                                                                                                                                        | For the next 30 years the house change hands over                                                                                                                                                                              |
| eight times. It was not until the 1940s that a long-term owner<br>and their children Vartan and Loretta. The Gulaians owned A<br>ocated for many years at 3916 Broadway. The family occupi<br>early 1990s.                                                                                                                                                                        | finally occupied the site, Astur and Stella Gulaian<br>Astur Gulaian & Sons Rugs, an Oriental rug store                                                                                                                        |
| eight times. It was not until the 1940s that a long-term owner<br>and their children Vartan and Loretta. The Gulaians owned A<br>located for many years at 3916 Broadway. The family occupi<br>early 1990s.  Register Status: C                                                                                                                                                   | finally occupied the site, Astur and Stella Gulaian<br>Astur Gulaian & Sons Rugs, an Oriental rug store                                                                                                                        |
| eight times. It was not until the 1940s that a long-term owner and their children Vartan and Loretta. The Gulaians owned Alocated for many years at 3916 Broadway. The family occupiearly 1990s.  Register Status: C  Kansas City Register:                                                                                                                                       | finally occupied the site, Astur and Stella Gulaian<br>stur Gulaian & Sons Rugs, an Oriental rug store<br>ed the house until the death of Mrs. Gulaian in the                                                                  |
| eight times. It was not until the 1940s that a long-term owner and their children Vartan and Loretta. The Gulaians owned Allocated for many years at 3916 Broadway. The family occupiearly 1990s.  Register Status: C  Kansas City Register:  National Register:                                                                                                                  | finally occupied the site, Astur and Stella Gulaian<br>stur Gulaian & Sons Rugs, an Oriental rug store<br>led the house until the death of Mrs. Gulaian in the<br>Date:                                                        |
| eight times. It was not until the 1940s that a long-term owner and their children Vartan and Loretta. The Gulaians owned Alocated for many years at 3916 Broadway. The family occupiearly 1990s.  Register Status: C  Kansas City Register:  National Register:                                                                                                                   | finally occupied the site, Astur and Stella Gulaian<br>stur Gulaian & Sons Rugs, an Oriental rug store<br>led the house until the death of Mrs. Gulaian in the<br>Date:                                                        |
| eight times. It was not until the 1940s that a long-term owner and their children Vartan and Loretta. The Gulaians owned A located for many years at 3916 Broadway. The family occupiearly 1990s.  Register Status: C  Kansas City Register:  National Register:  Legal Description:                                                                                              | finally occupied the site, Astur and Stella Gulaian<br>stur Gulaian & Sons Rugs, an Oriental rug store<br>led the house until the death of Mrs. Gulaian in the<br>Date:                                                        |
| eight times. It was not until the 1940s that a long-term owner and their children Vartan and Loretta. The Gulaians owned Alocated for many years at 3916 Broadway. The family occupiearly 1990s.  Register Status: C  Kansas City Register:  National Register:  Legal Description:  Building Permit #(s): 59973                                                                  | finally occupied the site, Astur and Stella Gulaian stur Gulaian & Sons Rugs, an Oriental rug store led the house until the death of Mrs. Gulaian in the Date:  Date:  Date:                                                   |
| eight times. It was not until the 1940s that a long-term owner and their children Vartan and Loretta. The Gulaians owned Allocated for many years at 3916 Broadway. The family occupiedry 1990s.  Register Status: C  Kansas City Register:  National Register:                                                                                                                   | finally occupied the site, Astur and Stella Gulaian stur Gulaian & Sons Rugs, an Oriental rug store led the house until the death of Mrs. Gulaian in the Date:  Date:  Date:                                                   |