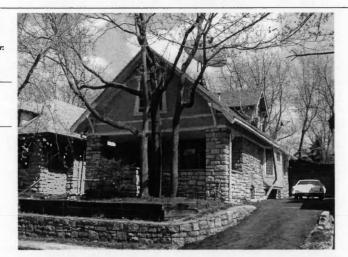

DESCRIPTION OF ENVIRONMENT AND OUTBUILDINGS

Address/Location:

701

39th

St

Kansas City

MO 64110County: Jackson

Property name, present:

Plan Shape Rectangular

Property name, historic:

Number of Stories: 1 1/2

Type of Construction:

frame

Use, present multiple dwelling

Use, original: single dwelling

Roof Type and Material(s):

side-gable, front dormer; composition

Date Constructed: 1920

Cladding Material(s): wood shingles

Historic Integrity: Good

Style/Type: Bungalow

Foundation Material(s):

degree

Demolished?:

Date of Demo:

Porches

front; full; shed roof; stone columns

Photo Date: 2001

| DESCRIPTION OF ENVIRONMENT AND OUTBUILDING                     | S                                         |
|----------------------------------------------------------------|-------------------------------------------|
|                                                                |                                           |
| ADDITIONAL PHYSICAL DESCRIPTION:                               |                                           |
| ide street basement garage, vinyl soffits, 3/1 double hung     | windows on 2nd story                      |
| HISTORY AND SIGNIFIC ANCE.                                     |                                           |
| HISTORY AND SIGNIFICANCE: Architect/engineer/designer: unknown |                                           |
| Contractor/builder/craftsman: unknown                          |                                           |
|                                                                |                                           |
| Developer: B.D. Morley<br>1920 —owner: Morley                  |                                           |
|                                                                |                                           |
| Register Status: C                                             |                                           |
| Kansas City Register:                                          | Date:                                     |
| National Register:                                             | Date:                                     |
| CAUNCED OF SUPERMINERS.                                        |                                           |
| Legal Description:                                             |                                           |
| Building Permit #(s): no permit                                | Survey Report(s):<br>South Hyde Park 2001 |
| Water Permit #(s): 64111                                       | ,,                                        |
| PREPARED BY: Cloud, Clark, Wolf                                | Date: 2000-2001, update 02/07             |
| 701 E. 39th St                                                 | wpt-shp-72                                |