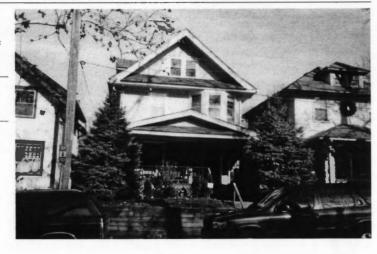

DESCRIPTION OF ENVIRONMENT AND OUTBUILDINGS

Address/Location:

701

39th

St

Kansas City

MO 64110County: Jackson

Property name, present:

Plan Shape Rectangular

Property name, historic:

Number of Stories: 1 1/2

Type of Construction:

frame

Use, present multiple dwelling

Use, original: single dwelling

Roof Type and Material(s):

side-gable, front dormer; composition

Date Constructed: 1920

Cladding Material(s): wood shingles

Historic Integrity: Good

Style/Type: Bungalow

Foundation Material(s):

degree

Demolished?:

Date of Demo:

Porches

front; full; shed roof; stone columns

Photo Date: 2001

| DESCRIPTION OF ENVIRONMENT AND OUTBUILDING                     | S                                         |
|----------------------------------------------------------------|-------------------------------------------|
|                                                                |                                           |
| ADDITIONAL PHYSICAL DESCRIPTION:                               |                                           |
| ide street basement garage, vinyl soffits, 3/1 double hung     | windows on 2nd story                      |
| HISTORY AND SIGNIFIC ANCE.                                     |                                           |
| HISTORY AND SIGNIFICANCE: Architect/engineer/designer: unknown |                                           |
| Contractor/builder/craftsman: unknown                          |                                           |
|                                                                |                                           |
| Developer: B.D. Morley<br>1920 —owner: Morley                  |                                           |
|                                                                |                                           |
| Register Status: C                                             |                                           |
| Kansas City Register:                                          | Date:                                     |
| National Register:                                             | Date:                                     |
| CAUNCED OF SUPERMINERS.                                        |                                           |
| Legal Description:                                             |                                           |
| Building Permit #(s): no permit                                | Survey Report(s):<br>South Hyde Park 2001 |
| Water Permit #(s): 64111                                       | ,,                                        |
| PREPARED BY: Cloud, Clark, Wolf                                | Date: 2000-2001, update 02/07             |
| 701 E. 39th St                                                 | wpt-shp-72                                |