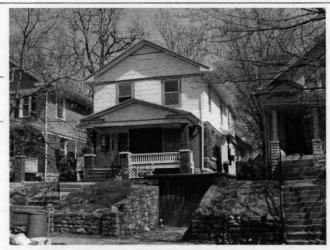

DESCRIPTION OF ENVIRONMENT AND OUTBUILDINGS

Address/Location:

701

39th

St

Kansas City

MO 64110County: Jackson

Property name, present:

Plan Shape Rectangular

Property name, historic:

Number of Stories: 1 1/2

Type of Construction:

frame

Use, present multiple dwelling

Use, original: single dwelling

Roof Type and Material(s):

side-gable, front dormer; composition

Date Constructed: 1920

Cladding Material(s): wood shingles

Historic Integrity: Good

Style/Type: Bungalow

Foundation Material(s):

degree

Demolished?:

Date of Demo:

Porches

front; full; shed roof; stone columns

Photo Date: 2001

| DESCRIPTION OF ENVIRONMENT AND OUTBUILDING                     | S                                         |
|----------------------------------------------------------------|-------------------------------------------|
|                                                                |                                           |
| ADDITIONAL PHYSICAL DESCRIPTION:                               |                                           |
| ide street basement garage, vinyl soffits, 3/1 double hung     | windows on 2nd story                      |
| HISTORY AND SIGNIFIC ANCE.                                     |                                           |
| HISTORY AND SIGNIFICANCE: Architect/engineer/designer: unknown |                                           |
| Contractor/builder/craftsman: unknown                          |                                           |
|                                                                |                                           |
| Developer: B.D. Morley<br>1920 —owner: Morley                  |                                           |
|                                                                |                                           |
| Register Status: C                                             |                                           |
| Kansas City Register:                                          | Date:                                     |
| National Register:                                             | Date:                                     |
| CAUNCED OF SUPERMINERS.                                        |                                           |
| Legal Description:                                             |                                           |
| Building Permit #(s): no permit                                | Survey Report(s):<br>South Hyde Park 2001 |
| Water Permit #(s): 64111                                       | ,,                                        |
| PREPARED BY: Cloud, Clark, Wolf                                | Date: 2000-2001, update 02/07             |
| 701 E. 39th St                                                 | wpt-shp-72                                |