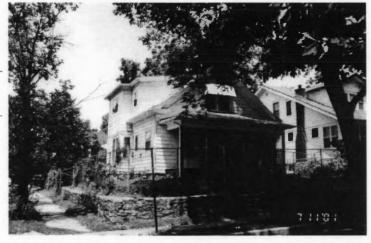

64110-

Address/Location:

605

39th

St

Kansas City

County: Jackson

Property name, present:

Plan Shape Rectangular

Property name, historic:

Number of Stories: 1 1/2

Type of Construction:

frame

Use, present single dwelling

Use, original: single dwelling

Roof Type and Material(s):

side-gable, front dormer/balcony, flared; composit

Date Constructed: 1909

Style/Type: Craftsman Bungalow

Cladding Material(s):

stucco

Historic Integrity: Good

Foundation Material(s):

stone

degree

Demolished?:

Date of Demo:

front; full; shed roof

Photo Date: 2001

### JA-AS-067-003

| ADDITIONAL PHYSICAL DESCRIPTION:                                                                                                                                                                                                                                                                                                                                                  |                                                                                                                                                                                                                                |
|-----------------------------------------------------------------------------------------------------------------------------------------------------------------------------------------------------------------------------------------------------------------------------------------------------------------------------------------------------------------------------------|--------------------------------------------------------------------------------------------------------------------------------------------------------------------------------------------------------------------------------|
| 4/1 double hung windows; The historic features inside the hodoor. In the living room there are thirteen windows, oak book cabinet with stained glass doors dominates the south wall of ceiling and long window seat. The old back porch has been i with windows on three sides. A butler's pantry and half bath if floor lead to a porch that overlooks the park across the stree | cases and a distinctive stone fireplace. A built-in oak<br>the dining room; the room also contains a box beam<br>noorporated into the kitchen to create an eating area<br>ound out the first floor. French doors on the second |
| HISTORY AND SIGNIFICANCE:                                                                                                                                                                                                                                                                                                                                                         |                                                                                                                                                                                                                                |
| Architect/engineer/designer: unknown                                                                                                                                                                                                                                                                                                                                              |                                                                                                                                                                                                                                |
| Contractor/builder/craftsman: Edwin Ruthven Crutcher                                                                                                                                                                                                                                                                                                                              |                                                                                                                                                                                                                                |
| Developer: L. Crutcher & Son                                                                                                                                                                                                                                                                                                                                                      |                                                                                                                                                                                                                                |
| occupied the house for about three years from 1911 to 1914                                                                                                                                                                                                                                                                                                                        | For the next 30 years the house change hands over                                                                                                                                                                              |
| eight times. It was not until the 1940s that a long-term owner<br>and their children Vartan and Loretta. The Gulaians owned A<br>ocated for many years at 3916 Broadway. The family occupi<br>early 1990s.                                                                                                                                                                        | finally occupied the site, Astur and Stella Gulaian<br>Astur Gulaian & Sons Rugs, an Oriental rug store                                                                                                                        |
| eight times. It was not until the 1940s that a long-term owner<br>and their children Vartan and Loretta. The Gulaians owned A<br>located for many years at 3916 Broadway. The family occupi<br>early 1990s.  Register Status: C                                                                                                                                                   | finally occupied the site, Astur and Stella Gulaian<br>Astur Gulaian & Sons Rugs, an Oriental rug store                                                                                                                        |
| eight times. It was not until the 1940s that a long-term owner and their children Vartan and Loretta. The Gulaians owned Alocated for many years at 3916 Broadway. The family occupiearly 1990s.  Register Status: C  Kansas City Register:                                                                                                                                       | finally occupied the site, Astur and Stella Gulaian<br>stur Gulaian & Sons Rugs, an Oriental rug store<br>ed the house until the death of Mrs. Gulaian in the                                                                  |
| eight times. It was not until the 1940s that a long-term owner and their children Vartan and Loretta. The Gulaians owned Allocated for many years at 3916 Broadway. The family occupiearly 1990s.  Register Status: C  Kansas City Register:  National Register:                                                                                                                  | finally occupied the site, Astur and Stella Gulaian<br>stur Gulaian & Sons Rugs, an Oriental rug store<br>led the house until the death of Mrs. Gulaian in the<br>Date:                                                        |
| eight times. It was not until the 1940s that a long-term owner and their children Vartan and Loretta. The Gulaians owned Alocated for many years at 3916 Broadway. The family occupiearly 1990s.  Register Status: C  Kansas City Register:  National Register:                                                                                                                   | finally occupied the site, Astur and Stella Gulaian<br>stur Gulaian & Sons Rugs, an Oriental rug store<br>led the house until the death of Mrs. Gulaian in the<br>Date:                                                        |
| eight times. It was not until the 1940s that a long-term owner and their children Vartan and Loretta. The Gulaians owned A located for many years at 3916 Broadway. The family occupiearly 1990s.  Register Status: C  Kansas City Register:  National Register:  Legal Description:                                                                                              | finally occupied the site, Astur and Stella Gulaian<br>stur Gulaian & Sons Rugs, an Oriental rug store<br>led the house until the death of Mrs. Gulaian in the<br>Date:                                                        |
| eight times. It was not until the 1940s that a long-term owner and their children Vartan and Loretta. The Gulaians owned Alocated for many years at 3916 Broadway. The family occupiearly 1990s.  Register Status: C  Kansas City Register:  National Register:  Legal Description:  Building Permit #(s): 59973                                                                  | finally occupied the site, Astur and Stella Gulaian stur Gulaian & Sons Rugs, an Oriental rug store led the house until the death of Mrs. Gulaian in the Date:  Date:  Date:                                                   |
| eight times. It was not until the 1940s that a long-term owner and their children Vartan and Loretta. The Gulaians owned Allocated for many years at 3916 Broadway. The family occupiedry 1990s.  Register Status: C  Kansas City Register:  National Register:                                                                                                                   | finally occupied the site, Astur and Stella Gulaian stur Gulaian & Sons Rugs, an Oriental rug store led the house until the death of Mrs. Gulaian in the Date:  Date:  Date:                                                   |