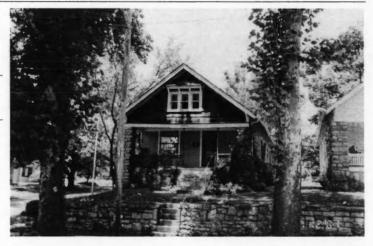

64110-

Address/Location:

605

39th

St

Kansas City

County: Jackson

Property name, present:

Plan Shape Rectangular

Property name, historic:

Number of Stories: 1 1/2

Type of Construction:

frame

Use, present single dwelling

Use, original: single dwelling

Roof Type and Material(s):

side-gable, front dormer/balcony, flared; composit

Date Constructed: 1909

Style/Type: Craftsman Bungalow

Cladding Material(s):

stucco

Historic Integrity: Good

Foundation Material(s):

stone

degree

Demolished?:

Date of Demo:

front; full; shed roof

Photo Date: 2001

### JA-AS-067-003

| ADDITIONAL PHYSICAL DESCRIPTION:                                                                                                                                                                                                                                                                                                                                                  |                                                                                                                                                                                                                                |
|-----------------------------------------------------------------------------------------------------------------------------------------------------------------------------------------------------------------------------------------------------------------------------------------------------------------------------------------------------------------------------------|--------------------------------------------------------------------------------------------------------------------------------------------------------------------------------------------------------------------------------|
| 4/1 double hung windows; The historic features inside the hodoor. In the living room there are thirteen windows, oak book cabinet with stained glass doors dominates the south wall of ceiling and long window seat. The old back porch has been i with windows on three sides. A butler's pantry and half bath if floor lead to a porch that overlooks the park across the stree | cases and a distinctive stone fireplace. A built-in oak<br>the dining room; the room also contains a box beam<br>noorporated into the kitchen to create an eating area<br>ound out the first floor. French doors on the second |
| HISTORY AND SIGNIFICANCE:                                                                                                                                                                                                                                                                                                                                                         |                                                                                                                                                                                                                                |
| Architect/engineer/designer: unknown                                                                                                                                                                                                                                                                                                                                              |                                                                                                                                                                                                                                |
| Contractor/builder/craftsman: Edwin Ruthven Crutcher                                                                                                                                                                                                                                                                                                                              |                                                                                                                                                                                                                                |
| Developer: L. Crutcher & Son                                                                                                                                                                                                                                                                                                                                                      |                                                                                                                                                                                                                                |
| occupied the house for about three years from 1911 to 1914                                                                                                                                                                                                                                                                                                                        | For the next 30 years the house change hands over                                                                                                                                                                              |
| eight times. It was not until the 1940s that a long-term owner<br>and their children Vartan and Loretta. The Gulaians owned A<br>ocated for many years at 3916 Broadway. The family occupi<br>early 1990s.                                                                                                                                                                        | finally occupied the site, Astur and Stella Gulaian<br>Astur Gulaian & Sons Rugs, an Oriental rug store                                                                                                                        |
| eight times. It was not until the 1940s that a long-term owner<br>and their children Vartan and Loretta. The Gulaians owned A<br>located for many years at 3916 Broadway. The family occupi<br>early 1990s.  Register Status: C                                                                                                                                                   | finally occupied the site, Astur and Stella Gulaian<br>Astur Gulaian & Sons Rugs, an Oriental rug store                                                                                                                        |
| eight times. It was not until the 1940s that a long-term owner and their children Vartan and Loretta. The Gulaians owned Alocated for many years at 3916 Broadway. The family occupiearly 1990s.  Register Status: C  Kansas City Register:                                                                                                                                       | finally occupied the site, Astur and Stella Gulaian<br>stur Gulaian & Sons Rugs, an Oriental rug store<br>ed the house until the death of Mrs. Gulaian in the                                                                  |
| eight times. It was not until the 1940s that a long-term owner and their children Vartan and Loretta. The Gulaians owned Allocated for many years at 3916 Broadway. The family occupiearly 1990s.  Register Status: C  Kansas City Register:  National Register:                                                                                                                  | finally occupied the site, Astur and Stella Gulaian<br>stur Gulaian & Sons Rugs, an Oriental rug store<br>led the house until the death of Mrs. Gulaian in the<br>Date:                                                        |
| eight times. It was not until the 1940s that a long-term owner and their children Vartan and Loretta. The Gulaians owned Alocated for many years at 3916 Broadway. The family occupiearly 1990s.  Register Status: C  Kansas City Register:  National Register:                                                                                                                   | finally occupied the site, Astur and Stella Gulaian<br>stur Gulaian & Sons Rugs, an Oriental rug store<br>led the house until the death of Mrs. Gulaian in the<br>Date:                                                        |
| eight times. It was not until the 1940s that a long-term owner and their children Vartan and Loretta. The Gulaians owned A located for many years at 3916 Broadway. The family occupiearly 1990s.  Register Status: C  Kansas City Register:  National Register:  Legal Description:                                                                                              | finally occupied the site, Astur and Stella Gulaian<br>stur Gulaian & Sons Rugs, an Oriental rug store<br>led the house until the death of Mrs. Gulaian in the<br>Date:                                                        |
| eight times. It was not until the 1940s that a long-term owner and their children Vartan and Loretta. The Gulaians owned Alocated for many years at 3916 Broadway. The family occupiearly 1990s.  Register Status: C  Kansas City Register:  National Register:  Legal Description:  Building Permit #(s): 59973                                                                  | finally occupied the site, Astur and Stella Gulaian stur Gulaian & Sons Rugs, an Oriental rug store led the house until the death of Mrs. Gulaian in the Date:  Date:  Date:                                                   |
| eight times. It was not until the 1940s that a long-term owner and their children Vartan and Loretta. The Gulaians owned Allocated for many years at 3916 Broadway. The family occupiedry 1990s.  Register Status: C  Kansas City Register:  National Register:                                                                                                                   | finally occupied the site, Astur and Stella Gulaian stur Gulaian & Sons Rugs, an Oriental rug store led the house until the death of Mrs. Gulaian in the Date:  Date:  Date:                                                   |