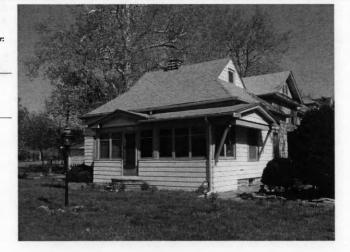

DESCRIPTION OF ENVIRONMENT AND OUTBUILDINGS

Address/Location:

701

39th

St

Kansas City

MO 64110County: Jackson

Property name, present:

Plan Shape Rectangular

Property name, historic:

Number of Stories: 1 1/2

Type of Construction:

frame

Use, present multiple dwelling

Use, original: single dwelling

Roof Type and Material(s):

side-gable, front dormer; composition

Date Constructed: 1920

Cladding Material(s): wood shingles

Historic Integrity: Good

Style/Type: Bungalow

Foundation Material(s):

degree

Demolished?:

Date of Demo:

Porches

front; full; shed roof; stone columns

Photo Date: 2001

| DESCRIPTION OF ENVIRONMENT AND OUTBUILDING                     | S                                         |
|----------------------------------------------------------------|-------------------------------------------|
|                                                                |                                           |
| ADDITIONAL PHYSICAL DESCRIPTION:                               |                                           |
| ide street basement garage, vinyl soffits, 3/1 double hung     | windows on 2nd story                      |
| HISTORY AND SIGNIFIC ANCE.                                     |                                           |
| HISTORY AND SIGNIFICANCE: Architect/engineer/designer: unknown |                                           |
| Contractor/builder/craftsman: unknown                          |                                           |
|                                                                |                                           |
| Developer: B.D. Morley<br>1920 —owner: Morley                  |                                           |
|                                                                |                                           |
| Register Status: C                                             |                                           |
| Kansas City Register:                                          | Date:                                     |
| National Register:                                             | Date:                                     |
| CAUNCED OF SUPERMINERS.                                        |                                           |
| Legal Description:                                             |                                           |
| Building Permit #(s): no permit                                | Survey Report(s):<br>South Hyde Park 2001 |
| Water Permit #(s): 64111                                       | ,,                                        |
| PREPARED BY: Cloud, Clark, Wolf                                | Date: 2000-2001, update 02/07             |
| 701 E. 39th St                                                 | wpt-shp-72                                |