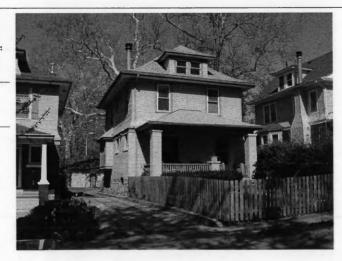

#### KANSAS CITY HISTORIC RESOURCES **Survey Form**

Address/Location:

39th

St

Kansas City

64110-

County: Jackson

Property name, present:

Plan Shape Irregular

Property name, historic:

Number of Stories: 1

Type of Construction:

Use, present single dwelling

Use, original: single dwelling

Roof Type and Material(s):

hip; composition

Date Constructed: 1909

Cladding Material(s):

stucco

Historic Integrity: Excellent

Style/Type: Mission

Foundation Material(s):

degree

Demolished?:

Date of Demo:

front; 1/2; stoop, wrought iron balustrade

Photographer: LV11-

Photo Date:

2001

| railroad tie retaining walls in front yard                                                                                                                                                                                                         | IGS                                                                                                      |
|----------------------------------------------------------------------------------------------------------------------------------------------------------------------------------------------------------------------------------------------------|----------------------------------------------------------------------------------------------------------|
|                                                                                                                                                                                                                                                    |                                                                                                          |
|                                                                                                                                                                                                                                                    |                                                                                                          |
| ADDITIONAL PHYSICAL DESCRIPTION:<br>ront street basement garage, 6/1 double hung windows                                                                                                                                                           |                                                                                                          |
|                                                                                                                                                                                                                                                    |                                                                                                          |
|                                                                                                                                                                                                                                                    |                                                                                                          |
|                                                                                                                                                                                                                                                    |                                                                                                          |
|                                                                                                                                                                                                                                                    |                                                                                                          |
| HISTORY AND SIGNIFICANCE:                                                                                                                                                                                                                          |                                                                                                          |
| Architect/engineer/designer: unknown                                                                                                                                                                                                               |                                                                                                          |
| Contractor/builder/craftsman: Edwin Ruthven Crutche                                                                                                                                                                                                | r                                                                                                        |
| Developer: L. Crutcher & Son                                                                                                                                                                                                                       |                                                                                                          |
|                                                                                                                                                                                                                                                    |                                                                                                          |
| Kansas and then Kansas City in 1889 as "vice-president                                                                                                                                                                                             | ansas City, born in Tennessee in 1853 and moving to of the Lombard Investment Company," residing at 3448 |
| Kansas and then Kansas City in 1889 as "vice-president froost Avenue.                                                                                                                                                                              | ansas City, born in Tennessee in 1853 and moving to of the Lombard Investment Company," residing at 3448 |
| Kansas and then Kansas City in 1889 as "vice-president froost Avenue.  Register Status: C                                                                                                                                                          | ansas City, born in Tennessee in 1853 and moving to of the Lombard Investment Company," residing at 3448 |
| Cansas and then Kansas City in 1889 as "vice-president roost Avenue.  Register Status: C  Kansas City Register:                                                                                                                                    | of the Lombard Investment Company," residing at 3448                                                     |
| Kansas and then Kansas City in 1889 as *vice-president froost Avenue.  Register Status: C  Kansas City Register:                                                                                                                                   | of the Lombard Investment Company," residing at 3448                                                     |
| Kansas and then Kansas City in 1889 as "vice-president froost Avenue.  Register Status: C  Kansas City Register:  National Register:                                                                                                               | of the Lombard Investment Company," residing at 3448                                                     |
| Kansas and then Kansas City in 1889 as *vice-president Froost Avenue.  Register Status: C  Kansas City Register:  National Register:                                                                                                               | of the Lombard Investment Company," residing at 3448                                                     |
| Kansas and then Kansas City in 1889 as *vice-president Froost Avenue.  Register Status: C  Kansas City Register:  National Register:                                                                                                               | of the Lombard Investment Company," residing at 3448                                                     |
| 1909 –L. Crutcher & Son; Edwin Crutcher, a realtor in K. Kansas and then Kansas City in 1889 as "vice-president Troost Avenue.  Register Status: C  Kansas City Register:  National Register:  Legal Description:  Building Permit #(s): no permit | of the Lombard Investment Company," residing at 3448                                                     |