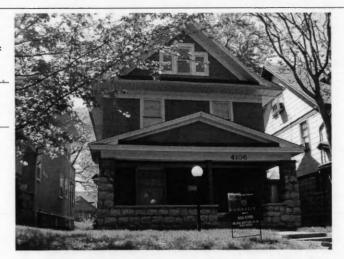

#### KANSAS CITY HISTORIC RESOURCES **Survey Form**

Address/Location:

39th

St

Kansas City

64110-

County: Jackson

Property name, present:

Plan Shape Irregular

Property name, historic:

Number of Stories: 1

Type of Construction:

Use, present single dwelling

Use, original: single dwelling

Roof Type and Material(s):

hip; composition

Date Constructed: 1909

Cladding Material(s):

stucco

Historic Integrity: Excellent

Style/Type: Mission

Foundation Material(s):

degree

Demolished?:

Date of Demo:

front; 1/2; stoop, wrought iron balustrade

Photographer: LV11-

Photo Date:

2001

| railroad tie retaining walls in front yard                                                                                                                                                                                                         | IGS                                                                                                      |
|----------------------------------------------------------------------------------------------------------------------------------------------------------------------------------------------------------------------------------------------------|----------------------------------------------------------------------------------------------------------|
|                                                                                                                                                                                                                                                    |                                                                                                          |
|                                                                                                                                                                                                                                                    |                                                                                                          |
| ADDITIONAL PHYSICAL DESCRIPTION:<br>ront street basement garage, 6/1 double hung windows                                                                                                                                                           |                                                                                                          |
|                                                                                                                                                                                                                                                    |                                                                                                          |
|                                                                                                                                                                                                                                                    |                                                                                                          |
|                                                                                                                                                                                                                                                    |                                                                                                          |
|                                                                                                                                                                                                                                                    |                                                                                                          |
| HISTORY AND SIGNIFICANCE:                                                                                                                                                                                                                          |                                                                                                          |
| Architect/engineer/designer: unknown                                                                                                                                                                                                               |                                                                                                          |
| Contractor/builder/craftsman: Edwin Ruthven Crutche                                                                                                                                                                                                | r                                                                                                        |
| Developer: L. Crutcher & Son                                                                                                                                                                                                                       |                                                                                                          |
|                                                                                                                                                                                                                                                    |                                                                                                          |
| Kansas and then Kansas City in 1889 as "vice-president                                                                                                                                                                                             | ansas City, born in Tennessee in 1853 and moving to of the Lombard Investment Company," residing at 3448 |
| Kansas and then Kansas City in 1889 as "vice-president froost Avenue.                                                                                                                                                                              | ansas City, born in Tennessee in 1853 and moving to of the Lombard Investment Company," residing at 3448 |
| Kansas and then Kansas City in 1889 as "vice-president froost Avenue.  Register Status: C                                                                                                                                                          | ansas City, born in Tennessee in 1853 and moving to of the Lombard Investment Company," residing at 3448 |
| Cansas and then Kansas City in 1889 as "vice-president roost Avenue.  Register Status: C  Kansas City Register:                                                                                                                                    | of the Lombard Investment Company," residing at 3448                                                     |
| Kansas and then Kansas City in 1889 as *vice-president froost Avenue.  Register Status: C  Kansas City Register:                                                                                                                                   | of the Lombard Investment Company," residing at 3448                                                     |
| Kansas and then Kansas City in 1889 as "vice-president froost Avenue.  Register Status: C  Kansas City Register:  National Register:                                                                                                               | of the Lombard Investment Company," residing at 3448                                                     |
| Kansas and then Kansas City in 1889 as *vice-president Froost Avenue.  Register Status: C  Kansas City Register:  National Register:                                                                                                               | of the Lombard Investment Company," residing at 3448                                                     |
| Kansas and then Kansas City in 1889 as *vice-president Froost Avenue.  Register Status: C  Kansas City Register:  National Register:                                                                                                               | of the Lombard Investment Company," residing at 3448                                                     |
| 1909 –L. Crutcher & Son; Edwin Crutcher, a realtor in K. Kansas and then Kansas City in 1889 as "vice-president Troost Avenue.  Register Status: C  Kansas City Register:  National Register:  Legal Description:  Building Permit #(s): no permit | of the Lombard Investment Company," residing at 3448                                                     |