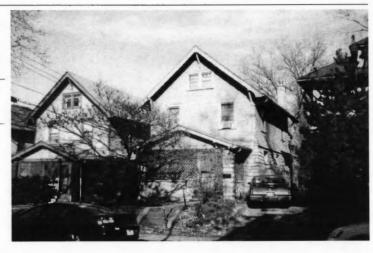

#### KANSAS CITY HISTORIC RESOURCES **Survey Form**

Address/Location:

39th

St

Kansas City

64110-

County: Jackson

Property name, present:

Plan Shape Irregular

Property name, historic:

Number of Stories: 1

Type of Construction:

Use, present single dwelling

Use, original: single dwelling

Roof Type and Material(s):

hip; composition

Date Constructed: 1909

Cladding Material(s):

stucco

Historic Integrity: Excellent

Style/Type: Mission

Foundation Material(s):

degree

Demolished?:

Date of Demo:

front; 1/2; stoop, wrought iron balustrade

Photographer: LV11-

Photo Date:

2001

| railroad tie retaining walls in front yard                                                                                                                                                                                                         | IGS                                                                                                      |
|----------------------------------------------------------------------------------------------------------------------------------------------------------------------------------------------------------------------------------------------------|----------------------------------------------------------------------------------------------------------|
|                                                                                                                                                                                                                                                    |                                                                                                          |
|                                                                                                                                                                                                                                                    |                                                                                                          |
| ADDITIONAL PHYSICAL DESCRIPTION:<br>ront street basement garage, 6/1 double hung windows                                                                                                                                                           |                                                                                                          |
|                                                                                                                                                                                                                                                    |                                                                                                          |
|                                                                                                                                                                                                                                                    |                                                                                                          |
|                                                                                                                                                                                                                                                    |                                                                                                          |
|                                                                                                                                                                                                                                                    |                                                                                                          |
| HISTORY AND SIGNIFICANCE:                                                                                                                                                                                                                          |                                                                                                          |
| Architect/engineer/designer: unknown                                                                                                                                                                                                               |                                                                                                          |
| Contractor/builder/craftsman: Edwin Ruthven Crutche                                                                                                                                                                                                | r                                                                                                        |
| Developer: L. Crutcher & Son                                                                                                                                                                                                                       |                                                                                                          |
|                                                                                                                                                                                                                                                    |                                                                                                          |
| Kansas and then Kansas City in 1889 as "vice-president                                                                                                                                                                                             | ansas City, born in Tennessee in 1853 and moving to of the Lombard Investment Company," residing at 3448 |
| Kansas and then Kansas City in 1889 as "vice-president froost Avenue.                                                                                                                                                                              | ansas City, born in Tennessee in 1853 and moving to of the Lombard Investment Company," residing at 3448 |
| Kansas and then Kansas City in 1889 as "vice-president froost Avenue.  Register Status: C                                                                                                                                                          | ansas City, born in Tennessee in 1853 and moving to of the Lombard Investment Company," residing at 3448 |
| Cansas and then Kansas City in 1889 as "vice-president roost Avenue.  Register Status: C  Kansas City Register:                                                                                                                                    | of the Lombard Investment Company," residing at 3448                                                     |
| Kansas and then Kansas City in 1889 as *vice-president froost Avenue.  Register Status: C  Kansas City Register:                                                                                                                                   | of the Lombard Investment Company," residing at 3448                                                     |
| Kansas and then Kansas City in 1889 as "vice-president froost Avenue.  Register Status: C  Kansas City Register:  National Register:                                                                                                               | of the Lombard Investment Company," residing at 3448                                                     |
| Kansas and then Kansas City in 1889 as *vice-president Froost Avenue.  Register Status: C  Kansas City Register:  National Register:                                                                                                               | of the Lombard Investment Company," residing at 3448                                                     |
| Kansas and then Kansas City in 1889 as *vice-president Froost Avenue.  Register Status: C  Kansas City Register:  National Register:                                                                                                               | of the Lombard Investment Company," residing at 3448                                                     |
| 1909 –L. Crutcher & Son; Edwin Crutcher, a realtor in K. Kansas and then Kansas City in 1889 as "vice-president Troost Avenue.  Register Status: C  Kansas City Register:  National Register:  Legal Description:  Building Permit #(s): no permit | of the Lombard Investment Company," residing at 3448                                                     |