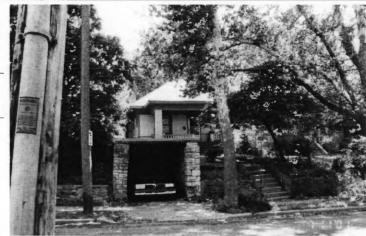

64110-

Address/Location:

605

39th

St

Kansas City

County: Jackson

Property name, present:

Plan Shape Rectangular

Property name, historic:

Number of Stories: 1 1/2

Type of Construction:

frame

Use, present single dwelling

Use, original: single dwelling

Roof Type and Material(s):

side-gable, front dormer/balcony, flared; composit

Date Constructed: 1909

Style/Type: Craftsman Bungalow

Cladding Material(s):

stucco

Historic Integrity: Good

Foundation Material(s):

stone

degree

Demolished?:

Date of Demo:

front; full; shed roof

Photo Date: 2001

### JA-AS-067-003

| ADDITIONAL PHYSICAL DESCRIPTION:                                                                                                                                                                                                                                                                                                                                                  |                                                                                                                                                                                                                                |
|-----------------------------------------------------------------------------------------------------------------------------------------------------------------------------------------------------------------------------------------------------------------------------------------------------------------------------------------------------------------------------------|--------------------------------------------------------------------------------------------------------------------------------------------------------------------------------------------------------------------------------|
| 4/1 double hung windows; The historic features inside the hodoor. In the living room there are thirteen windows, oak book cabinet with stained glass doors dominates the south wall of ceiling and long window seat. The old back porch has been i with windows on three sides. A butler's pantry and half bath if floor lead to a porch that overlooks the park across the stree | cases and a distinctive stone fireplace. A built-in oak<br>the dining room; the room also contains a box beam<br>noorporated into the kitchen to create an eating area<br>ound out the first floor. French doors on the second |
| HISTORY AND SIGNIFICANCE:                                                                                                                                                                                                                                                                                                                                                         |                                                                                                                                                                                                                                |
| Architect/engineer/designer: unknown                                                                                                                                                                                                                                                                                                                                              |                                                                                                                                                                                                                                |
| Contractor/builder/craftsman: Edwin Ruthven Crutcher                                                                                                                                                                                                                                                                                                                              |                                                                                                                                                                                                                                |
| Developer: L. Crutcher & Son                                                                                                                                                                                                                                                                                                                                                      |                                                                                                                                                                                                                                |
| occupied the house for about three years from 1911 to 1914                                                                                                                                                                                                                                                                                                                        | For the next 30 years the house change hands over                                                                                                                                                                              |
| eight times. It was not until the 1940s that a long-term owner<br>and their children Vartan and Loretta. The Gulaians owned A<br>ocated for many years at 3916 Broadway. The family occupi<br>early 1990s.                                                                                                                                                                        | finally occupied the site, Astur and Stella Gulaian<br>Astur Gulaian & Sons Rugs, an Oriental rug store                                                                                                                        |
| eight times. It was not until the 1940s that a long-term owner<br>and their children Vartan and Loretta. The Gulaians owned A<br>located for many years at 3916 Broadway. The family occupi<br>early 1990s.  Register Status: C                                                                                                                                                   | finally occupied the site, Astur and Stella Gulaian<br>Astur Gulaian & Sons Rugs, an Oriental rug store                                                                                                                        |
| eight times. It was not until the 1940s that a long-term owner and their children Vartan and Loretta. The Gulaians owned Alocated for many years at 3916 Broadway. The family occupiearly 1990s.  Register Status: C  Kansas City Register:                                                                                                                                       | finally occupied the site, Astur and Stella Gulaian<br>stur Gulaian & Sons Rugs, an Oriental rug store<br>ed the house until the death of Mrs. Gulaian in the                                                                  |
| eight times. It was not until the 1940s that a long-term owner and their children Vartan and Loretta. The Gulaians owned Allocated for many years at 3916 Broadway. The family occupiearly 1990s.  Register Status: C  Kansas City Register:  National Register:                                                                                                                  | finally occupied the site, Astur and Stella Gulaian<br>stur Gulaian & Sons Rugs, an Oriental rug store<br>led the house until the death of Mrs. Gulaian in the<br>Date:                                                        |
| eight times. It was not until the 1940s that a long-term owner and their children Vartan and Loretta. The Gulaians owned Alocated for many years at 3916 Broadway. The family occupiearly 1990s.  Register Status: C  Kansas City Register:  National Register:                                                                                                                   | finally occupied the site, Astur and Stella Gulaian<br>stur Gulaian & Sons Rugs, an Oriental rug store<br>led the house until the death of Mrs. Gulaian in the<br>Date:                                                        |
| eight times. It was not until the 1940s that a long-term owner and their children Vartan and Loretta. The Gulaians owned A located for many years at 3916 Broadway. The family occupiearly 1990s.  Register Status: C  Kansas City Register:  National Register:  Legal Description:                                                                                              | finally occupied the site, Astur and Stella Gulaian<br>stur Gulaian & Sons Rugs, an Oriental rug store<br>led the house until the death of Mrs. Gulaian in the<br>Date:                                                        |
| eight times. It was not until the 1940s that a long-term owner and their children Vartan and Loretta. The Gulaians owned Alocated for many years at 3916 Broadway. The family occupiearly 1990s.  Register Status: C  Kansas City Register:  National Register:  Legal Description:  Building Permit #(s): 59973                                                                  | finally occupied the site, Astur and Stella Gulaian stur Gulaian & Sons Rugs, an Oriental rug store led the house until the death of Mrs. Gulaian in the Date:  Date:  Date:                                                   |
| eight times. It was not until the 1940s that a long-term owner and their children Vartan and Loretta. The Gulaians owned Allocated for many years at 3916 Broadway. The family occupiedry 1990s.  Register Status: C  Kansas City Register:  National Register:                                                                                                                   | finally occupied the site, Astur and Stella Gulaian stur Gulaian & Sons Rugs, an Oriental rug store led the house until the death of Mrs. Gulaian in the Date:  Date:  Date:                                                   |