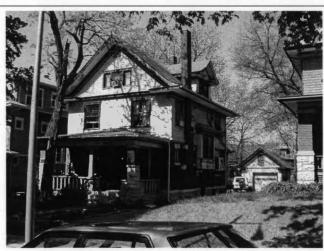

County: Jackson

Property name, present:

Plan Shape Rectangular

Property name, historic:

Number of Stories: 2

Type of Construction: frame

Use, present single dwelling

Use, original: single dwelling

Roof Type and Material(s):

hip; composition

Date Constructed: 1910

Cladding Material(s):

stucco

Historic Integrity: Excellent

Style/Type: Craftsman: Eclectic

Foundation Material(s):

stone

degree

Demolished?:

Date of Demo:

**Porches** 

front; full; balcony roof, stone columns and

balustrade

Photo Date: 2001

### JA-AS-067-002

| DESCRIPTION OF ENVIRONMENT AND OUTBUILDINGS foot wood privacy fence surrounds back yard    |                     |
|--------------------------------------------------------------------------------------------|---------------------|
| ADDITIONAL PHYSICAL DESCRIPTION:                                                           |                     |
|                                                                                            |                     |
| HISTORY AND SIGNIFICANCE:                                                                  |                     |
|                                                                                            |                     |
| Architect/engineer/designer: unknown                                                       |                     |
| contractor/builder/craftsman: Edwin Ruthven Crutcher                                       |                     |
| Developer: L. Crutcher & Son                                                               |                     |
| resident of the Lombard Investment Company," residing at                                   | 5446 HUGSI AVEILUE. |
|                                                                                            | Date:               |
| Kansas City Register:                                                                      | Date:               |
| National Register:                                                                         |                     |
|                                                                                            | Date:               |
| A MINISTER ST. A MERINANCE PAR                                                             | Date:               |
|                                                                                            | Date:               |
| egal Description:                                                                          | Survey Report(s):   |
| egal Description: Building Permit #(s): 23860                                              |                     |
| Building Permit #(s): 23860 Water Permit #(s): 41272 PREPARED BY: Cook, Cloud, Clark, Wolf | Survey Report(s):   |