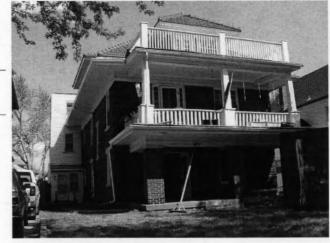

County: Jackson

Property name, present:

Plan Shape Rectangular

Property name, historic:

Number of Stories: 2

Type of Construction: frame

Use, present single dwelling

Use, original: single dwelling

Roof Type and Material(s):

hip; composition

Date Constructed: 1910

Cladding Material(s):

stucco

Historic Integrity: Excellent

Style/Type: Craftsman: Eclectic

Foundation Material(s):

stone

degree

Demolished?:

Date of Demo:

**Porches** 

front; full; balcony roof, stone columns and

balustrade

Photo Date: 2001