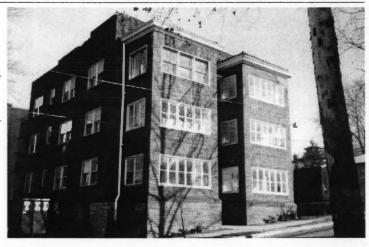

Plan Shape Rectangular

Property name, historic:

Number of Stories: 1 1/2

Type of Construction:

frame

Use, present multiple dwelling

Use, original: single dwelling

Roof Type and Material(s):

side-gable, front dormer; composition

Date Constructed: 1920

Cladding Material(s): wood shingles

Historic Integrity: Good

Style/Type: Bungalow

Foundation Material(s):

degree

Demolished?:

Date of Demo:

Porches

front; full; shed roof; stone columns

Photo Date: 2001

| DESCRIPTION OF ENVIRONMENT AND OUTBUILDING                     | S                                         |
|----------------------------------------------------------------|-------------------------------------------|
|                                                                |                                           |
| ADDITIONAL PHYSICAL DESCRIPTION:                               |                                           |
| ide street basement garage, vinyl soffits, 3/1 double hung     | windows on 2nd story                      |
| HISTORY AND SIGNIFIC ANCE.                                     |                                           |
| HISTORY AND SIGNIFICANCE: Architect/engineer/designer: unknown |                                           |
| Contractor/builder/craftsman: unknown                          |                                           |
|                                                                |                                           |
| Developer: B.D. Morley<br>1920 —owner: Morley                  |                                           |
|                                                                |                                           |
| Register Status: C                                             |                                           |
| Kansas City Register:                                          | Date:                                     |
| National Register:                                             | Date:                                     |
| CAUNCED OF SUPERMINERS.                                        |                                           |
| Legal Description:                                             |                                           |
| Building Permit #(s): no permit                                | Survey Report(s):<br>South Hyde Park 2001 |
| Water Permit #(s): 64111                                       | ,,                                        |
| PREPARED BY: Cloud, Clark, Wolf                                | Date: 2000-2001, update 02/07             |
| 701 E. 39th St                                                 | wpt-shp-72                                |