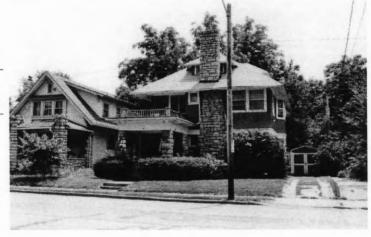

64110-

Address/Location:

605

39th

St

Kansas City

County: Jackson

Property name, present:

Plan Shape Rectangular

Property name, historic:

Number of Stories: 1 1/2

Type of Construction:

frame

Use, present single dwelling

Use, original: single dwelling

Roof Type and Material(s):

side-gable, front dormer/balcony, flared; composit

Date Constructed: 1909

Style/Type: Craftsman Bungalow

Cladding Material(s):

stucco

Historic Integrity: Good

Foundation Material(s):

stone

degree

Demolished?:

Date of Demo:

front; full; shed roof

Photo Date: 2001

### JA-AS-067-003

| ADDITIONAL PHYSICAL DESCRIPTION:                                                                                                                                                                                                                                                                                                                                                  |                                                                                                                                                                                                                                |
|-----------------------------------------------------------------------------------------------------------------------------------------------------------------------------------------------------------------------------------------------------------------------------------------------------------------------------------------------------------------------------------|--------------------------------------------------------------------------------------------------------------------------------------------------------------------------------------------------------------------------------|
| 4/1 double hung windows; The historic features inside the hodoor. In the living room there are thirteen windows, oak book cabinet with stained glass doors dominates the south wall of ceiling and long window seat. The old back porch has been i with windows on three sides. A butler's pantry and half bath if floor lead to a porch that overlooks the park across the stree | cases and a distinctive stone fireplace. A built-in oak<br>the dining room; the room also contains a box beam<br>noorporated into the kitchen to create an eating area<br>ound out the first floor. French doors on the second |
| HISTORY AND SIGNIFICANCE:                                                                                                                                                                                                                                                                                                                                                         |                                                                                                                                                                                                                                |
| Architect/engineer/designer: unknown                                                                                                                                                                                                                                                                                                                                              |                                                                                                                                                                                                                                |
| Contractor/builder/craftsman: Edwin Ruthven Crutcher                                                                                                                                                                                                                                                                                                                              |                                                                                                                                                                                                                                |
| Developer: L. Crutcher & Son                                                                                                                                                                                                                                                                                                                                                      |                                                                                                                                                                                                                                |
| occupied the house for about three years from 1911 to 1914                                                                                                                                                                                                                                                                                                                        | For the next 30 years the house change hands over                                                                                                                                                                              |
| eight times. It was not until the 1940s that a long-term owner<br>and their children Vartan and Loretta. The Gulaians owned A<br>ocated for many years at 3916 Broadway. The family occupi<br>early 1990s.                                                                                                                                                                        | finally occupied the site, Astur and Stella Gulaian<br>Astur Gulaian & Sons Rugs, an Oriental rug store                                                                                                                        |
| eight times. It was not until the 1940s that a long-term owner<br>and their children Vartan and Loretta. The Gulaians owned A<br>located for many years at 3916 Broadway. The family occupi<br>early 1990s.  Register Status: C                                                                                                                                                   | finally occupied the site, Astur and Stella Gulaian<br>Astur Gulaian & Sons Rugs, an Oriental rug store                                                                                                                        |
| eight times. It was not until the 1940s that a long-term owner and their children Vartan and Loretta. The Gulaians owned Alocated for many years at 3916 Broadway. The family occupiearly 1990s.  Register Status: C  Kansas City Register:                                                                                                                                       | finally occupied the site, Astur and Stella Gulaian<br>stur Gulaian & Sons Rugs, an Oriental rug store<br>ed the house until the death of Mrs. Gulaian in the                                                                  |
| eight times. It was not until the 1940s that a long-term owner and their children Vartan and Loretta. The Gulaians owned Allocated for many years at 3916 Broadway. The family occupiearly 1990s.  Register Status: C  Kansas City Register:  National Register:                                                                                                                  | finally occupied the site, Astur and Stella Gulaian<br>stur Gulaian & Sons Rugs, an Oriental rug store<br>led the house until the death of Mrs. Gulaian in the<br>Date:                                                        |
| eight times. It was not until the 1940s that a long-term owner and their children Vartan and Loretta. The Gulaians owned Alocated for many years at 3916 Broadway. The family occupiearly 1990s.  Register Status: C  Kansas City Register:  National Register:                                                                                                                   | finally occupied the site, Astur and Stella Gulaian<br>stur Gulaian & Sons Rugs, an Oriental rug store<br>led the house until the death of Mrs. Gulaian in the<br>Date:                                                        |
| eight times. It was not until the 1940s that a long-term owner and their children Vartan and Loretta. The Gulaians owned A located for many years at 3916 Broadway. The family occupiearly 1990s.  Register Status: C  Kansas City Register:  National Register:  Legal Description:                                                                                              | finally occupied the site, Astur and Stella Gulaian<br>stur Gulaian & Sons Rugs, an Oriental rug store<br>led the house until the death of Mrs. Gulaian in the<br>Date:                                                        |
| eight times. It was not until the 1940s that a long-term owner and their children Vartan and Loretta. The Gulaians owned Alocated for many years at 3916 Broadway. The family occupiearly 1990s.  Register Status: C  Kansas City Register:  National Register:  Legal Description:  Building Permit #(s): 59973                                                                  | finally occupied the site, Astur and Stella Gulaian stur Gulaian & Sons Rugs, an Oriental rug store led the house until the death of Mrs. Gulaian in the Date:  Date:  Date:                                                   |
| eight times. It was not until the 1940s that a long-term owner and their children Vartan and Loretta. The Gulaians owned Allocated for many years at 3916 Broadway. The family occupiedry 1990s.  Register Status: C  Kansas City Register:  National Register:                                                                                                                   | finally occupied the site, Astur and Stella Gulaian stur Gulaian & Sons Rugs, an Oriental rug store led the house until the death of Mrs. Gulaian in the Date:  Date:  Date:                                                   |