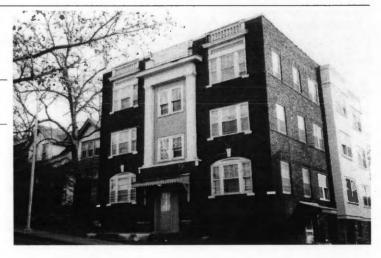

64110-

Address/Location:

605

39th

St

Kansas City

County: Jackson

Property name, present:

Plan Shape Rectangular

Property name, historic:

Number of Stories: 1 1/2

Type of Construction:

frame

Use, present single dwelling

Use, original: single dwelling

Roof Type and Material(s):

side-gable, front dormer/balcony, flared; composit

Date Constructed: 1909

Style/Type: Craftsman Bungalow

Cladding Material(s):

stucco

Historic Integrity: Good

Foundation Material(s):

stone

degree

Demolished?:

Date of Demo:

front; full; shed roof

Photo Date: 2001

### JA-AS-067-003

| ADDITIONAL PHYSICAL DESCRIPTION:                                                                                                                                                                                                                                                                                                                                                  |                                                                                                                                                                                                                                |
|-----------------------------------------------------------------------------------------------------------------------------------------------------------------------------------------------------------------------------------------------------------------------------------------------------------------------------------------------------------------------------------|--------------------------------------------------------------------------------------------------------------------------------------------------------------------------------------------------------------------------------|
| 4/1 double hung windows; The historic features inside the hodoor. In the living room there are thirteen windows, oak book cabinet with stained glass doors dominates the south wall of ceiling and long window seat. The old back porch has been i with windows on three sides. A butler's pantry and half bath if floor lead to a porch that overlooks the park across the stree | cases and a distinctive stone fireplace. A built-in oak<br>the dining room; the room also contains a box beam<br>noorporated into the kitchen to create an eating area<br>ound out the first floor. French doors on the second |
| HISTORY AND SIGNIFICANCE:                                                                                                                                                                                                                                                                                                                                                         |                                                                                                                                                                                                                                |
| Architect/engineer/designer: unknown                                                                                                                                                                                                                                                                                                                                              |                                                                                                                                                                                                                                |
| Contractor/builder/craftsman: Edwin Ruthven Crutcher                                                                                                                                                                                                                                                                                                                              |                                                                                                                                                                                                                                |
| Developer: L. Crutcher & Son                                                                                                                                                                                                                                                                                                                                                      |                                                                                                                                                                                                                                |
| occupied the house for about three years from 1911 to 1914                                                                                                                                                                                                                                                                                                                        | For the next 30 years the house change hands over                                                                                                                                                                              |
| eight times. It was not until the 1940s that a long-term owner<br>and their children Vartan and Loretta. The Gulaians owned A<br>ocated for many years at 3916 Broadway. The family occupi<br>early 1990s.                                                                                                                                                                        | finally occupied the site, Astur and Stella Gulaian<br>Astur Gulaian & Sons Rugs, an Oriental rug store                                                                                                                        |
| eight times. It was not until the 1940s that a long-term owner<br>and their children Vartan and Loretta. The Gulaians owned A<br>located for many years at 3916 Broadway. The family occupi<br>early 1990s.  Register Status: C                                                                                                                                                   | finally occupied the site, Astur and Stella Gulaian<br>Astur Gulaian & Sons Rugs, an Oriental rug store                                                                                                                        |
| eight times. It was not until the 1940s that a long-term owner and their children Vartan and Loretta. The Gulaians owned Alocated for many years at 3916 Broadway. The family occupiearly 1990s.  Register Status: C  Kansas City Register:                                                                                                                                       | finally occupied the site, Astur and Stella Gulaian<br>stur Gulaian & Sons Rugs, an Oriental rug store<br>ed the house until the death of Mrs. Gulaian in the                                                                  |
| eight times. It was not until the 1940s that a long-term owner and their children Vartan and Loretta. The Gulaians owned Allocated for many years at 3916 Broadway. The family occupiearly 1990s.  Register Status: C  Kansas City Register:  National Register:                                                                                                                  | finally occupied the site, Astur and Stella Gulaian<br>stur Gulaian & Sons Rugs, an Oriental rug store<br>led the house until the death of Mrs. Gulaian in the<br>Date:                                                        |
| eight times. It was not until the 1940s that a long-term owner and their children Vartan and Loretta. The Gulaians owned Alocated for many years at 3916 Broadway. The family occupiearly 1990s.  Register Status: C  Kansas City Register:  National Register:                                                                                                                   | finally occupied the site, Astur and Stella Gulaian<br>stur Gulaian & Sons Rugs, an Oriental rug store<br>led the house until the death of Mrs. Gulaian in the<br>Date:                                                        |
| eight times. It was not until the 1940s that a long-term owner and their children Vartan and Loretta. The Gulaians owned A located for many years at 3916 Broadway. The family occupiearly 1990s.  Register Status: C  Kansas City Register:  National Register:  Legal Description:                                                                                              | finally occupied the site, Astur and Stella Gulaian<br>stur Gulaian & Sons Rugs, an Oriental rug store<br>led the house until the death of Mrs. Gulaian in the<br>Date:                                                        |
| eight times. It was not until the 1940s that a long-term owner and their children Vartan and Loretta. The Gulaians owned Alocated for many years at 3916 Broadway. The family occupiearly 1990s.  Register Status: C  Kansas City Register:  National Register:  Legal Description:  Building Permit #(s): 59973                                                                  | finally occupied the site, Astur and Stella Gulaian stur Gulaian & Sons Rugs, an Oriental rug store led the house until the death of Mrs. Gulaian in the Date:  Date:  Date:                                                   |
| eight times. It was not until the 1940s that a long-term owner and their children Vartan and Loretta. The Gulaians owned Allocated for many years at 3916 Broadway. The family occupiedry 1990s.  Register Status: C  Kansas City Register:  National Register:                                                                                                                   | finally occupied the site, Astur and Stella Gulaian stur Gulaian & Sons Rugs, an Oriental rug store led the house until the death of Mrs. Gulaian in the Date:  Date:  Date:                                                   |