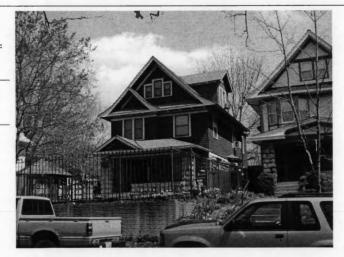

PREPARED BY: Cloud, Clark, Wolf

E. 39th

Address/Location:

603

E. 39th

St

Kansas City

64110-

County: Jackson

Property name, present:

Plan Shape Rectangular

Property name, historic:

Number of Stories: 2

Type of Construction: frame

Use, present single dwelling

Use, original: single dwelling

Roof Type and Material(s):

hip; composition

Date Constructed: 1910

Cladding Material(s):

stucco

Historic Integrity: Excellent

Style/Type: Craftsman: Eclectic

Foundation Material(s):

stone

degree

Demolished?:

Date of Demo:

**Porches** 

front; full; balcony roof, stone columns and

balustrade

Photo Date: 2001

### JA-AS-067-002

| DESCRIPTION OF ENVIRONMENT AND OUTBUILDINGS foot wood privacy fence surrounds back yard    |                     |
|--------------------------------------------------------------------------------------------|---------------------|
| ADDITIONAL PHYSICAL DESCRIPTION:                                                           |                     |
|                                                                                            |                     |
| HISTORY AND SIGNIFICANCE:                                                                  |                     |
|                                                                                            |                     |
| Architect/engineer/designer: unknown                                                       |                     |
| contractor/builder/craftsman: Edwin Ruthven Crutcher                                       |                     |
| Developer: L. Crutcher & Son                                                               |                     |
| resident of the Lombard Investment Company," residing at                                   | 5446 HUGSI AVEILUE. |
|                                                                                            | Date:               |
| Kansas City Register:                                                                      | Date:               |
| National Register:                                                                         |                     |
|                                                                                            | Date:               |
| A MINISTER ST. A MERINANCE PAR                                                             | Date:               |
|                                                                                            | Date:               |
| egal Description:                                                                          | Survey Report(s):   |
| egal Description: Building Permit #(s): 23860                                              |                     |
| Building Permit #(s): 23860 Water Permit #(s): 41272 PREPARED BY: Cook, Cloud, Clark, Wolf | Survey Report(s):   |