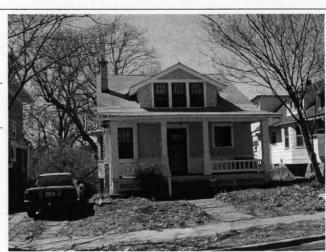

DESCRIPTION OF ENVIRONMENT AND OUTBUILDINGS

Address/Location:

701

39th

St

Kansas City

MO 64110County: Jackson

Property name, present:

Plan Shape Rectangular

Property name, historic:

Number of Stories: 1 1/2

Type of Construction:

frame

Use, present multiple dwelling

Use, original: single dwelling

Roof Type and Material(s):

side-gable, front dormer; composition

Date Constructed: 1920

Cladding Material(s): wood shingles

Historic Integrity: Good

Style/Type: Bungalow

Foundation Material(s):

degree

Demolished?:

Date of Demo:

Porches

front; full; shed roof; stone columns

Photo Date: 2001

| DESCRIPTION OF ENVIRONMENT AND OUTBUILDING                     | S                                         |
|----------------------------------------------------------------|-------------------------------------------|
|                                                                |                                           |
| ADDITIONAL PHYSICAL DESCRIPTION:                               |                                           |
| ide street basement garage, vinyl soffits, 3/1 double hung     | windows on 2nd story                      |
| HISTORY AND SIGNIFIC ANCE.                                     |                                           |
| HISTORY AND SIGNIFICANCE: Architect/engineer/designer: unknown |                                           |
| Contractor/builder/craftsman: unknown                          |                                           |
|                                                                |                                           |
| Developer: B.D. Morley<br>1920 —owner: Morley                  |                                           |
|                                                                |                                           |
| Register Status: C                                             |                                           |
| Kansas City Register:                                          | Date:                                     |
| National Register:                                             | Date:                                     |
| CAUNCED OF SUPERMINERS.                                        |                                           |
| Legal Description:                                             |                                           |
| Building Permit #(s): no permit                                | Survey Report(s):<br>South Hyde Park 2001 |
| Water Permit #(s): 64111                                       | ,,                                        |
| PREPARED BY: Cloud, Clark, Wolf                                | Date: 2000-2001, update 02/07             |
| 701 E. 39th St                                                 | wpt-shp-72                                |