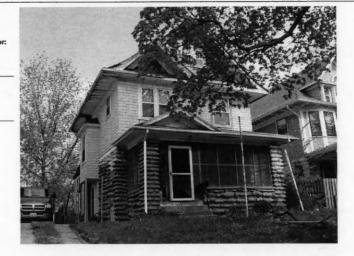

#### KANSAS CITY HISTORIC RESOURCES **Survey Form**

Address/Location:

39th

St

Kansas City

64110-

County: Jackson

Property name, present:

Plan Shape Irregular

Property name, historic:

Number of Stories: 1

Type of Construction:

Use, present single dwelling

Use, original: single dwelling

Roof Type and Material(s):

hip; composition

Date Constructed: 1909

Cladding Material(s):

stucco

Historic Integrity: Excellent

Style/Type: Mission

Foundation Material(s):

degree

Demolished?:

Date of Demo:

front; 1/2; stoop, wrought iron balustrade

Photographer: LV11-

Photo Date:

2001

| railroad tie retaining walls in front yard                                                                                                                                                                                                         | IGS                                                                                                      |
|----------------------------------------------------------------------------------------------------------------------------------------------------------------------------------------------------------------------------------------------------|----------------------------------------------------------------------------------------------------------|
|                                                                                                                                                                                                                                                    |                                                                                                          |
|                                                                                                                                                                                                                                                    |                                                                                                          |
| ADDITIONAL PHYSICAL DESCRIPTION:<br>ront street basement garage, 6/1 double hung windows                                                                                                                                                           |                                                                                                          |
|                                                                                                                                                                                                                                                    |                                                                                                          |
|                                                                                                                                                                                                                                                    |                                                                                                          |
|                                                                                                                                                                                                                                                    |                                                                                                          |
|                                                                                                                                                                                                                                                    |                                                                                                          |
| HISTORY AND SIGNIFICANCE:                                                                                                                                                                                                                          |                                                                                                          |
| Architect/engineer/designer: unknown                                                                                                                                                                                                               |                                                                                                          |
| Contractor/builder/craftsman: Edwin Ruthven Crutche                                                                                                                                                                                                | r                                                                                                        |
| Developer: L. Crutcher & Son                                                                                                                                                                                                                       |                                                                                                          |
|                                                                                                                                                                                                                                                    |                                                                                                          |
| Kansas and then Kansas City in 1889 as "vice-president                                                                                                                                                                                             | ansas City, born in Tennessee in 1853 and moving to of the Lombard Investment Company," residing at 3448 |
| Kansas and then Kansas City in 1889 as "vice-president froost Avenue.                                                                                                                                                                              | ansas City, born in Tennessee in 1853 and moving to of the Lombard Investment Company," residing at 3448 |
| Kansas and then Kansas City in 1889 as "vice-president froost Avenue.  Register Status: C                                                                                                                                                          | ansas City, born in Tennessee in 1853 and moving to of the Lombard Investment Company," residing at 3448 |
| Cansas and then Kansas City in 1889 as "vice-president roost Avenue.  Register Status: C  Kansas City Register:                                                                                                                                    | of the Lombard Investment Company," residing at 3448                                                     |
| Kansas and then Kansas City in 1889 as *vice-president froost Avenue.  Register Status: C  Kansas City Register:                                                                                                                                   | of the Lombard Investment Company," residing at 3448                                                     |
| Kansas and then Kansas City in 1889 as "vice-president froost Avenue.  Register Status: C  Kansas City Register:  National Register:                                                                                                               | of the Lombard Investment Company," residing at 3448                                                     |
| Kansas and then Kansas City in 1889 as *vice-president Froost Avenue.  Register Status: C  Kansas City Register:  National Register:                                                                                                               | of the Lombard Investment Company," residing at 3448                                                     |
| Kansas and then Kansas City in 1889 as *vice-president Froost Avenue.  Register Status: C  Kansas City Register:  National Register:                                                                                                               | of the Lombard Investment Company," residing at 3448                                                     |
| 1909 –L. Crutcher & Son; Edwin Crutcher, a realtor in K. Kansas and then Kansas City in 1889 as "vice-president Troost Avenue.  Register Status: C  Kansas City Register:  National Register:  Legal Description:  Building Permit #(s): no permit | of the Lombard Investment Company," residing at 3448                                                     |