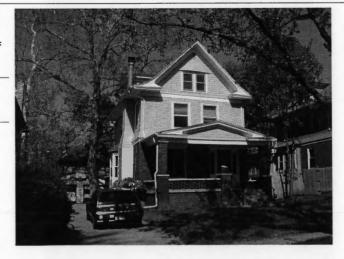

| Addrose  | Location: |
|----------|-----------|
| Audi 623 | Location. |

705

E. 39th

St

Kansas City

MO 64110-

County: Jackson

Property name, present:

Plan Shape Rectangular

Property name, historic:

Number of Stories: 1 1/2

Roof Type and Material(s):

hip-on-gable; composition

Type of Construction:

frame

Use, present single dwelling

Date Constructed: 1920

Use, original: single dwelling

Cladding Material(s):

vinyl siding

Historic Integrity: Good

Style/Type: Bungalow

Foundation Material(s):

stone

degree

Demolished?:

Date of Demo:

**Porches** 

front; full; gable roof, pair wood columns with

stone bases; stone balustrade

Photographer: Li/18

Photo Date: