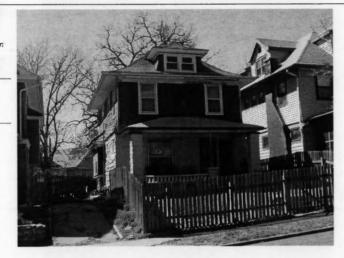

PREPARED BY: Cloud, Clark, Wolf

E. 39th

Address/Location:

603

E. 39th

St

Kansas City

64110-

County: Jackson

Property name, present:

Plan Shape Rectangular

Property name, historic:

Number of Stories: 2

Type of Construction: frame

Use, present single dwelling

Use, original: single dwelling

Roof Type and Material(s):

hip; composition

Date Constructed: 1910

Cladding Material(s):

stucco

Historic Integrity: Excellent

Style/Type: Craftsman: Eclectic

Foundation Material(s):

stone

degree

Demolished?:

Date of Demo:

**Porches** 

front; full; balcony roof, stone columns and

balustrade

Photo Date: 2001

### JA-AS-067-002

| DESCRIPTION OF ENVIRONMENT AND OUTBUILDINGS foot wood privacy fence surrounds back yard    |                     |
|--------------------------------------------------------------------------------------------|---------------------|
| ADDITIONAL PHYSICAL DESCRIPTION:                                                           |                     |
|                                                                                            |                     |
| HISTORY AND SIGNIFICANCE:                                                                  |                     |
|                                                                                            |                     |
| Architect/engineer/designer: unknown                                                       |                     |
| contractor/builder/craftsman: Edwin Ruthven Crutcher                                       |                     |
| Developer: L. Crutcher & Son                                                               |                     |
| resident of the Lombard Investment Company," residing at                                   | 5446 HUGSI AVEILUE. |
|                                                                                            | Date:               |
| Kansas City Register:                                                                      | Date:               |
| National Register:                                                                         |                     |
|                                                                                            | Date:               |
| A MINISTER ST. A MERINANCE PAR                                                             | Date:               |
|                                                                                            | Date:               |
| egal Description:                                                                          | Survey Report(s):   |
| egal Description: Building Permit #(s): 23860                                              |                     |
| Building Permit #(s): 23860 Water Permit #(s): 41272 PREPARED BY: Cook, Cloud, Clark, Wolf | Survey Report(s):   |