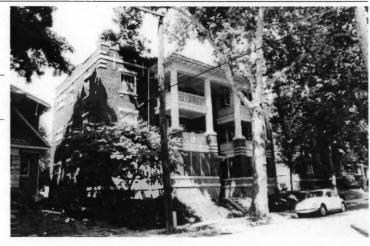

#### KANSAS CITY HISTORIC RESOURCES **Survey Form**

Address/Location:

39th

St

Kansas City

64110-

County: Jackson

Property name, present:

Plan Shape Irregular

Property name, historic:

Number of Stories: 1

Type of Construction:

Use, present single dwelling

Use, original: single dwelling

Roof Type and Material(s):

hip; composition

Date Constructed: 1909

Cladding Material(s):

stucco

Historic Integrity: Excellent

Style/Type: Mission

Foundation Material(s):

degree

Demolished?:

Date of Demo:

front; 1/2; stoop, wrought iron balustrade

Photographer: LV11-

Photo Date:

2001

| railroad tie retaining walls in front yard                                                                                                                                                                                                         | IGS                                                                                                      |
|----------------------------------------------------------------------------------------------------------------------------------------------------------------------------------------------------------------------------------------------------|----------------------------------------------------------------------------------------------------------|
|                                                                                                                                                                                                                                                    |                                                                                                          |
|                                                                                                                                                                                                                                                    |                                                                                                          |
| ADDITIONAL PHYSICAL DESCRIPTION:<br>ront street basement garage, 6/1 double hung windows                                                                                                                                                           |                                                                                                          |
|                                                                                                                                                                                                                                                    |                                                                                                          |
|                                                                                                                                                                                                                                                    |                                                                                                          |
|                                                                                                                                                                                                                                                    |                                                                                                          |
|                                                                                                                                                                                                                                                    |                                                                                                          |
| HISTORY AND SIGNIFICANCE:                                                                                                                                                                                                                          |                                                                                                          |
| Architect/engineer/designer: unknown                                                                                                                                                                                                               |                                                                                                          |
| Contractor/builder/craftsman: Edwin Ruthven Crutche                                                                                                                                                                                                | r                                                                                                        |
| Developer: L. Crutcher & Son                                                                                                                                                                                                                       |                                                                                                          |
|                                                                                                                                                                                                                                                    |                                                                                                          |
| Kansas and then Kansas City in 1889 as "vice-president                                                                                                                                                                                             | ansas City, born in Tennessee in 1853 and moving to of the Lombard Investment Company," residing at 3448 |
| Kansas and then Kansas City in 1889 as "vice-president froost Avenue.                                                                                                                                                                              | ansas City, born in Tennessee in 1853 and moving to of the Lombard Investment Company," residing at 3448 |
| Kansas and then Kansas City in 1889 as "vice-president froost Avenue.  Register Status: C                                                                                                                                                          | ansas City, born in Tennessee in 1853 and moving to of the Lombard Investment Company," residing at 3448 |
| Cansas and then Kansas City in 1889 as "vice-president roost Avenue.  Register Status: C  Kansas City Register:                                                                                                                                    | of the Lombard Investment Company," residing at 3448                                                     |
| Kansas and then Kansas City in 1889 as *vice-president froost Avenue.  Register Status: C  Kansas City Register:                                                                                                                                   | of the Lombard Investment Company," residing at 3448                                                     |
| Kansas and then Kansas City in 1889 as "vice-president froost Avenue.  Register Status: C  Kansas City Register:  National Register:                                                                                                               | of the Lombard Investment Company," residing at 3448                                                     |
| Kansas and then Kansas City in 1889 as *vice-president Froost Avenue.  Register Status: C  Kansas City Register:  National Register:                                                                                                               | of the Lombard Investment Company," residing at 3448                                                     |
| Kansas and then Kansas City in 1889 as *vice-president Froost Avenue.  Register Status: C  Kansas City Register:  National Register:                                                                                                               | of the Lombard Investment Company," residing at 3448                                                     |
| 1909 –L. Crutcher & Son; Edwin Crutcher, a realtor in K. Kansas and then Kansas City in 1889 as "vice-president Troost Avenue.  Register Status: C  Kansas City Register:  National Register:  Legal Description:  Building Permit #(s): no permit | of the Lombard Investment Company," residing at 3448                                                     |