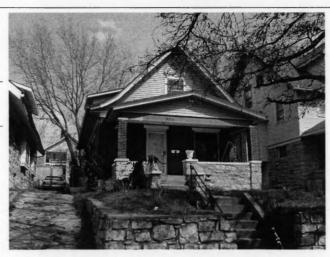

#### KANSAS CITY HISTORIC RESOURCES **Survey Form**

Address/Location:

39th

St

Kansas City

64110-

County: Jackson

Property name, present:

Plan Shape Irregular

Property name, historic:

Number of Stories: 1

Type of Construction:

Use, present single dwelling

Use, original: single dwelling

Roof Type and Material(s):

hip; composition

Date Constructed: 1909

Cladding Material(s):

stucco

Historic Integrity: Excellent

Style/Type: Mission

Foundation Material(s):

degree

Demolished?:

Date of Demo:

front; 1/2; stoop, wrought iron balustrade

Photographer: LV11-

Photo Date:

2001

| railroad tie retaining walls in front yard                                                                                                                                                                                                         | IGS                                                                                                      |
|----------------------------------------------------------------------------------------------------------------------------------------------------------------------------------------------------------------------------------------------------|----------------------------------------------------------------------------------------------------------|
|                                                                                                                                                                                                                                                    |                                                                                                          |
|                                                                                                                                                                                                                                                    |                                                                                                          |
| ADDITIONAL PHYSICAL DESCRIPTION:<br>ront street basement garage, 6/1 double hung windows                                                                                                                                                           |                                                                                                          |
|                                                                                                                                                                                                                                                    |                                                                                                          |
|                                                                                                                                                                                                                                                    |                                                                                                          |
|                                                                                                                                                                                                                                                    |                                                                                                          |
|                                                                                                                                                                                                                                                    |                                                                                                          |
| HISTORY AND SIGNIFICANCE:                                                                                                                                                                                                                          |                                                                                                          |
| Architect/engineer/designer: unknown                                                                                                                                                                                                               |                                                                                                          |
| Contractor/builder/craftsman: Edwin Ruthven Crutche                                                                                                                                                                                                | r                                                                                                        |
| Developer: L. Crutcher & Son                                                                                                                                                                                                                       |                                                                                                          |
|                                                                                                                                                                                                                                                    |                                                                                                          |
| Kansas and then Kansas City in 1889 as "vice-president                                                                                                                                                                                             | ansas City, born in Tennessee in 1853 and moving to of the Lombard Investment Company," residing at 3448 |
| Kansas and then Kansas City in 1889 as "vice-president froost Avenue.                                                                                                                                                                              | ansas City, born in Tennessee in 1853 and moving to of the Lombard Investment Company," residing at 3448 |
| Kansas and then Kansas City in 1889 as "vice-president froost Avenue.  Register Status: C                                                                                                                                                          | ansas City, born in Tennessee in 1853 and moving to of the Lombard Investment Company," residing at 3448 |
| Cansas and then Kansas City in 1889 as "vice-president roost Avenue.  Register Status: C  Kansas City Register:                                                                                                                                    | of the Lombard Investment Company," residing at 3448                                                     |
| Kansas and then Kansas City in 1889 as *vice-president froost Avenue.  Register Status: C  Kansas City Register:                                                                                                                                   | of the Lombard Investment Company," residing at 3448                                                     |
| Kansas and then Kansas City in 1889 as "vice-president froost Avenue.  Register Status: C  Kansas City Register:  National Register:                                                                                                               | of the Lombard Investment Company," residing at 3448                                                     |
| Kansas and then Kansas City in 1889 as *vice-president Froost Avenue.  Register Status: C  Kansas City Register:  National Register:                                                                                                               | of the Lombard Investment Company," residing at 3448                                                     |
| Kansas and then Kansas City in 1889 as *vice-president Froost Avenue.  Register Status: C  Kansas City Register:  National Register:                                                                                                               | of the Lombard Investment Company," residing at 3448                                                     |
| 1909 –L. Crutcher & Son; Edwin Crutcher, a realtor in K. Kansas and then Kansas City in 1889 as "vice-president Troost Avenue.  Register Status: C  Kansas City Register:  National Register:  Legal Description:  Building Permit #(s): no permit | of the Lombard Investment Company," residing at 3448                                                     |