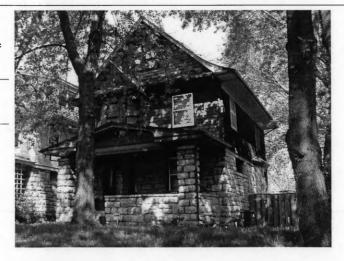

64110-

Address/Location:

605

39th

St

Kansas City

County: Jackson

Property name, present:

Plan Shape Rectangular

Property name, historic:

Number of Stories: 1 1/2

Type of Construction:

frame

Use, present single dwelling

Use, original: single dwelling

Roof Type and Material(s):

side-gable, front dormer/balcony, flared; composit

Date Constructed: 1909

Style/Type: Craftsman Bungalow

Cladding Material(s):

stucco

Historic Integrity: Good

Foundation Material(s):

stone

degree

Demolished?:

Date of Demo:

front; full; shed roof

Photo Date: 2001

### JA-AS-067-003

| ADDITIONAL PHYSICAL DESCRIPTION:                                                                                                                                                                                                                                                                                                                                                  |                                                                                                                                                                                                                                |
|-----------------------------------------------------------------------------------------------------------------------------------------------------------------------------------------------------------------------------------------------------------------------------------------------------------------------------------------------------------------------------------|--------------------------------------------------------------------------------------------------------------------------------------------------------------------------------------------------------------------------------|
| 4/1 double hung windows; The historic features inside the hodoor. In the living room there are thirteen windows, oak book cabinet with stained glass doors dominates the south wall of ceiling and long window seat. The old back porch has been i with windows on three sides. A butler's pantry and half bath if floor lead to a porch that overlooks the park across the stree | cases and a distinctive stone fireplace. A built-in oak<br>the dining room; the room also contains a box beam<br>noorporated into the kitchen to create an eating area<br>ound out the first floor. French doors on the second |
| HISTORY AND SIGNIFICANCE:                                                                                                                                                                                                                                                                                                                                                         |                                                                                                                                                                                                                                |
| Architect/engineer/designer: unknown                                                                                                                                                                                                                                                                                                                                              |                                                                                                                                                                                                                                |
| Contractor/builder/craftsman: Edwin Ruthven Crutcher                                                                                                                                                                                                                                                                                                                              |                                                                                                                                                                                                                                |
| Developer: L. Crutcher & Son                                                                                                                                                                                                                                                                                                                                                      |                                                                                                                                                                                                                                |
| occupied the house for about three years from 1911 to 1914                                                                                                                                                                                                                                                                                                                        | For the next 30 years the house change hands over                                                                                                                                                                              |
| eight times. It was not until the 1940s that a long-term owner<br>and their children Vartan and Loretta. The Gulaians owned A<br>ocated for many years at 3916 Broadway. The family occupi<br>early 1990s.                                                                                                                                                                        | finally occupied the site, Astur and Stella Gulaian<br>Astur Gulaian & Sons Rugs, an Oriental rug store                                                                                                                        |
| eight times. It was not until the 1940s that a long-term owner<br>and their children Vartan and Loretta. The Gulaians owned A<br>located for many years at 3916 Broadway. The family occupi<br>early 1990s.  Register Status: C                                                                                                                                                   | finally occupied the site, Astur and Stella Gulaian<br>Astur Gulaian & Sons Rugs, an Oriental rug store                                                                                                                        |
| eight times. It was not until the 1940s that a long-term owner and their children Vartan and Loretta. The Gulaians owned Alocated for many years at 3916 Broadway. The family occupiearly 1990s.  Register Status: C  Kansas City Register:                                                                                                                                       | finally occupied the site, Astur and Stella Gulaian<br>stur Gulaian & Sons Rugs, an Oriental rug store<br>ed the house until the death of Mrs. Gulaian in the                                                                  |
| eight times. It was not until the 1940s that a long-term owner and their children Vartan and Loretta. The Gulaians owned Allocated for many years at 3916 Broadway. The family occupiearly 1990s.  Register Status: C  Kansas City Register:  National Register:                                                                                                                  | finally occupied the site, Astur and Stella Gulaian<br>stur Gulaian & Sons Rugs, an Oriental rug store<br>led the house until the death of Mrs. Gulaian in the<br>Date:                                                        |
| eight times. It was not until the 1940s that a long-term owner and their children Vartan and Loretta. The Gulaians owned Alocated for many years at 3916 Broadway. The family occupiearly 1990s.  Register Status: C  Kansas City Register:  National Register:                                                                                                                   | finally occupied the site, Astur and Stella Gulaian<br>stur Gulaian & Sons Rugs, an Oriental rug store<br>led the house until the death of Mrs. Gulaian in the<br>Date:                                                        |
| eight times. It was not until the 1940s that a long-term owner and their children Vartan and Loretta. The Gulaians owned A located for many years at 3916 Broadway. The family occupiearly 1990s.  Register Status: C  Kansas City Register:  National Register:  Legal Description:                                                                                              | finally occupied the site, Astur and Stella Gulaian<br>stur Gulaian & Sons Rugs, an Oriental rug store<br>led the house until the death of Mrs. Gulaian in the<br>Date:                                                        |
| eight times. It was not until the 1940s that a long-term owner and their children Vartan and Loretta. The Gulaians owned Alocated for many years at 3916 Broadway. The family occupiearly 1990s.  Register Status: C  Kansas City Register:  National Register:  Legal Description:  Building Permit #(s): 59973                                                                  | finally occupied the site, Astur and Stella Gulaian stur Gulaian & Sons Rugs, an Oriental rug store led the house until the death of Mrs. Gulaian in the Date:  Date:  Date:                                                   |
| eight times. It was not until the 1940s that a long-term owner and their children Vartan and Loretta. The Gulaians owned Allocated for many years at 3916 Broadway. The family occupiedry 1990s.  Register Status: C  Kansas City Register:  National Register:                                                                                                                   | finally occupied the site, Astur and Stella Gulaian stur Gulaian & Sons Rugs, an Oriental rug store led the house until the death of Mrs. Gulaian in the Date:  Date:  Date:                                                   |