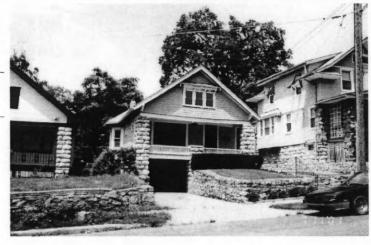

#### KANSAS CITY HISTORIC RESOURCES **Survey Form**

Address/Location:

39th

St

Kansas City

64110-

County: Jackson

Property name, present:

Plan Shape Irregular

Property name, historic:

Number of Stories: 1

Type of Construction:

Use, present single dwelling

Use, original: single dwelling

Roof Type and Material(s):

hip; composition

Date Constructed: 1909

Cladding Material(s):

stucco

Historic Integrity: Excellent

Style/Type: Mission

Foundation Material(s):

degree

Demolished?:

Date of Demo:

front; 1/2; stoop, wrought iron balustrade

Photographer: LV11-

Photo Date:

2001

| railroad tie retaining walls in front yard                                                                                                                                                                                                         | IGS                                                                                                      |
|----------------------------------------------------------------------------------------------------------------------------------------------------------------------------------------------------------------------------------------------------|----------------------------------------------------------------------------------------------------------|
|                                                                                                                                                                                                                                                    |                                                                                                          |
|                                                                                                                                                                                                                                                    |                                                                                                          |
| ADDITIONAL PHYSICAL DESCRIPTION:<br>ront street basement garage, 6/1 double hung windows                                                                                                                                                           |                                                                                                          |
|                                                                                                                                                                                                                                                    |                                                                                                          |
|                                                                                                                                                                                                                                                    |                                                                                                          |
|                                                                                                                                                                                                                                                    |                                                                                                          |
|                                                                                                                                                                                                                                                    |                                                                                                          |
| HISTORY AND SIGNIFICANCE:                                                                                                                                                                                                                          |                                                                                                          |
| Architect/engineer/designer: unknown                                                                                                                                                                                                               |                                                                                                          |
| Contractor/builder/craftsman: Edwin Ruthven Crutche                                                                                                                                                                                                | r                                                                                                        |
| Developer: L. Crutcher & Son                                                                                                                                                                                                                       |                                                                                                          |
|                                                                                                                                                                                                                                                    |                                                                                                          |
| Kansas and then Kansas City in 1889 as "vice-president                                                                                                                                                                                             | ansas City, born in Tennessee in 1853 and moving to of the Lombard Investment Company," residing at 3448 |
| Kansas and then Kansas City in 1889 as "vice-president froost Avenue.                                                                                                                                                                              | ansas City, born in Tennessee in 1853 and moving to of the Lombard Investment Company," residing at 3448 |
| Kansas and then Kansas City in 1889 as "vice-president froost Avenue.  Register Status: C                                                                                                                                                          | ansas City, born in Tennessee in 1853 and moving to of the Lombard Investment Company," residing at 3448 |
| Cansas and then Kansas City in 1889 as "vice-president roost Avenue.  Register Status: C  Kansas City Register:                                                                                                                                    | of the Lombard Investment Company," residing at 3448                                                     |
| Kansas and then Kansas City in 1889 as *vice-president froost Avenue.  Register Status: C  Kansas City Register:                                                                                                                                   | of the Lombard Investment Company," residing at 3448                                                     |
| Kansas and then Kansas City in 1889 as "vice-president froost Avenue.  Register Status: C  Kansas City Register:  National Register:                                                                                                               | of the Lombard Investment Company," residing at 3448                                                     |
| Kansas and then Kansas City in 1889 as *vice-president Froost Avenue.  Register Status: C  Kansas City Register:  National Register:                                                                                                               | of the Lombard Investment Company," residing at 3448                                                     |
| Kansas and then Kansas City in 1889 as *vice-president Froost Avenue.  Register Status: C  Kansas City Register:  National Register:                                                                                                               | of the Lombard Investment Company," residing at 3448                                                     |
| 1909 –L. Crutcher & Son; Edwin Crutcher, a realtor in K. Kansas and then Kansas City in 1889 as "vice-president Troost Avenue.  Register Status: C  Kansas City Register:  National Register:  Legal Description:  Building Permit #(s): no permit | of the Lombard Investment Company," residing at 3448                                                     |