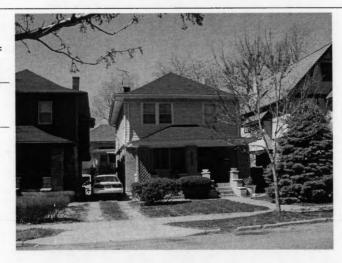

64110-

Address/Location:

605

39th

St

Kansas City

County: Jackson

Property name, present:

Plan Shape Rectangular

Property name, historic:

Number of Stories: 1 1/2

Type of Construction:

frame

Use, present single dwelling

Use, original: single dwelling

Roof Type and Material(s):

side-gable, front dormer/balcony, flared; composit

Date Constructed: 1909

Style/Type: Craftsman Bungalow

Cladding Material(s):

stucco

Historic Integrity: Good

Foundation Material(s):

stone

degree

Demolished?:

Date of Demo:

front; full; shed roof

Photo Date: 2001

### JA-AS-067-003

| ADDITIONAL PHYSICAL DESCRIPTION:                                                                                                                                                                                                                                                                                                                                                  |                                                                                                                                                                                                                                |
|-----------------------------------------------------------------------------------------------------------------------------------------------------------------------------------------------------------------------------------------------------------------------------------------------------------------------------------------------------------------------------------|--------------------------------------------------------------------------------------------------------------------------------------------------------------------------------------------------------------------------------|
| 4/1 double hung windows; The historic features inside the hodoor. In the living room there are thirteen windows, oak book cabinet with stained glass doors dominates the south wall of ceiling and long window seat. The old back porch has been i with windows on three sides. A butler's pantry and half bath if floor lead to a porch that overlooks the park across the stree | cases and a distinctive stone fireplace. A built-in oak<br>the dining room; the room also contains a box beam<br>noorporated into the kitchen to create an eating area<br>ound out the first floor. French doors on the second |
| HISTORY AND SIGNIFICANCE:                                                                                                                                                                                                                                                                                                                                                         |                                                                                                                                                                                                                                |
| Architect/engineer/designer: unknown                                                                                                                                                                                                                                                                                                                                              |                                                                                                                                                                                                                                |
| Contractor/builder/craftsman: Edwin Ruthven Crutcher                                                                                                                                                                                                                                                                                                                              |                                                                                                                                                                                                                                |
| Developer: L. Crutcher & Son                                                                                                                                                                                                                                                                                                                                                      |                                                                                                                                                                                                                                |
| occupied the house for about three years from 1911 to 1914                                                                                                                                                                                                                                                                                                                        | For the next 30 years the house change hands over                                                                                                                                                                              |
| eight times. It was not until the 1940s that a long-term owner<br>and their children Vartan and Loretta. The Gulaians owned A<br>ocated for many years at 3916 Broadway. The family occupi<br>early 1990s.                                                                                                                                                                        | finally occupied the site, Astur and Stella Gulaian<br>Astur Gulaian & Sons Rugs, an Oriental rug store                                                                                                                        |
| eight times. It was not until the 1940s that a long-term owner<br>and their children Vartan and Loretta. The Gulaians owned A<br>located for many years at 3916 Broadway. The family occupi<br>early 1990s.  Register Status: C                                                                                                                                                   | finally occupied the site, Astur and Stella Gulaian<br>Astur Gulaian & Sons Rugs, an Oriental rug store                                                                                                                        |
| eight times. It was not until the 1940s that a long-term owner and their children Vartan and Loretta. The Gulaians owned Alocated for many years at 3916 Broadway. The family occupiearly 1990s.  Register Status: C  Kansas City Register:                                                                                                                                       | finally occupied the site, Astur and Stella Gulaian<br>stur Gulaian & Sons Rugs, an Oriental rug store<br>ed the house until the death of Mrs. Gulaian in the                                                                  |
| eight times. It was not until the 1940s that a long-term owner and their children Vartan and Loretta. The Gulaians owned Allocated for many years at 3916 Broadway. The family occupiearly 1990s.  Register Status: C  Kansas City Register:  National Register:                                                                                                                  | finally occupied the site, Astur and Stella Gulaian<br>stur Gulaian & Sons Rugs, an Oriental rug store<br>led the house until the death of Mrs. Gulaian in the<br>Date:                                                        |
| eight times. It was not until the 1940s that a long-term owner and their children Vartan and Loretta. The Gulaians owned Alocated for many years at 3916 Broadway. The family occupiearly 1990s.  Register Status: C  Kansas City Register:  National Register:                                                                                                                   | finally occupied the site, Astur and Stella Gulaian<br>stur Gulaian & Sons Rugs, an Oriental rug store<br>led the house until the death of Mrs. Gulaian in the<br>Date:                                                        |
| eight times. It was not until the 1940s that a long-term owner and their children Vartan and Loretta. The Gulaians owned A located for many years at 3916 Broadway. The family occupiearly 1990s.  Register Status: C  Kansas City Register:  National Register:  Legal Description:                                                                                              | finally occupied the site, Astur and Stella Gulaian<br>stur Gulaian & Sons Rugs, an Oriental rug store<br>led the house until the death of Mrs. Gulaian in the<br>Date:                                                        |
| eight times. It was not until the 1940s that a long-term owner and their children Vartan and Loretta. The Gulaians owned Alocated for many years at 3916 Broadway. The family occupiearly 1990s.  Register Status: C  Kansas City Register:  National Register:  Legal Description:  Building Permit #(s): 59973                                                                  | finally occupied the site, Astur and Stella Gulaian stur Gulaian & Sons Rugs, an Oriental rug store led the house until the death of Mrs. Gulaian in the Date:  Date:  Date:                                                   |
| eight times. It was not until the 1940s that a long-term owner and their children Vartan and Loretta. The Gulaians owned Allocated for many years at 3916 Broadway. The family occupiedry 1990s.  Register Status: C  Kansas City Register:  National Register:                                                                                                                   | finally occupied the site, Astur and Stella Gulaian stur Gulaian & Sons Rugs, an Oriental rug store led the house until the death of Mrs. Gulaian in the Date:  Date:  Date:                                                   |