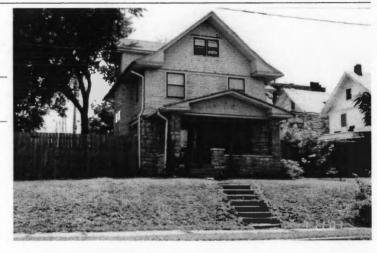

County: Jackson

Property name, present:

Plan Shape Rectangular

Property name, historic:

Number of Stories: 2

Type of Construction: frame

Use, present single dwelling

Use, original: single dwelling

Roof Type and Material(s):

hip; composition

Date Constructed: 1910

Cladding Material(s):

stucco

Historic Integrity: Excellent

Style/Type: Craftsman: Eclectic

Foundation Material(s):

stone

degree

Demolished?:

Date of Demo:

**Porches** 

front; full; balcony roof, stone columns and

balustrade

Photo Date: 2001

### JA-AS-067-002

| DESCRIPTION OF ENVIRONMENT AND OUTBUILDINGS foot wood privacy fence surrounds back yard    |                     |
|--------------------------------------------------------------------------------------------|---------------------|
| ADDITIONAL PHYSICAL DESCRIPTION:                                                           |                     |
|                                                                                            |                     |
| HISTORY AND SIGNIFICANCE:                                                                  |                     |
|                                                                                            |                     |
| Architect/engineer/designer: unknown                                                       |                     |
| contractor/builder/craftsman: Edwin Ruthven Crutcher                                       |                     |
| Developer: L. Crutcher & Son                                                               |                     |
| resident of the Lombard Investment Company," residing at                                   | 5446 HUGSI AVEILUE. |
|                                                                                            | Date:               |
| Kansas City Register:                                                                      | Date:               |
| National Register:                                                                         |                     |
|                                                                                            | Date:               |
| A MINISTER ST. A MERINANCE PAR                                                             | Date:               |
|                                                                                            | Date:               |
| egal Description:                                                                          | Survey Report(s):   |
| egal Description: Building Permit #(s): 23860                                              |                     |
| Building Permit #(s): 23860 Water Permit #(s): 41272 PREPARED BY: Cook, Cloud, Clark, Wolf | Survey Report(s):   |