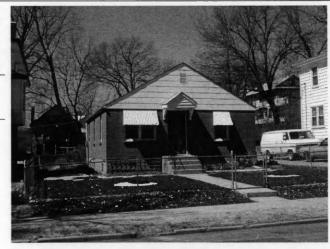

DESCRIPTION OF ENVIRONMENT AND OUTBUILDINGS

Address/Location:

701

39th

St

Kansas City

MO 64110County: Jackson

Property name, present:

Plan Shape Rectangular

Property name, historic:

Number of Stories: 1 1/2

Type of Construction:

frame

Use, present multiple dwelling

Use, original: single dwelling

Roof Type and Material(s):

side-gable, front dormer; composition

Date Constructed: 1920

Cladding Material(s): wood shingles

Historic Integrity: Good

Style/Type: Bungalow

Foundation Material(s):

degree

Demolished?:

Date of Demo:

Porches

front; full; shed roof; stone columns

Photo Date: 2001

| DESCRIPTION OF ENVIRONMENT AND OUTBUILDING                     | S                                         |
|----------------------------------------------------------------|-------------------------------------------|
|                                                                |                                           |
| ADDITIONAL PHYSICAL DESCRIPTION:                               |                                           |
| ide street basement garage, vinyl soffits, 3/1 double hung     | windows on 2nd story                      |
| HISTORY AND SIGNIFIC ANCE.                                     |                                           |
| HISTORY AND SIGNIFICANCE: Architect/engineer/designer: unknown |                                           |
| Contractor/builder/craftsman: unknown                          |                                           |
|                                                                |                                           |
| Developer: B.D. Morley<br>1920 —owner: Morley                  |                                           |
|                                                                |                                           |
| Register Status: C                                             |                                           |
| Kansas City Register:                                          | Date:                                     |
| National Register:                                             | Date:                                     |
| CAUNCED OF SUPERMINERS.                                        |                                           |
| Legal Description:                                             |                                           |
| Building Permit #(s): no permit                                | Survey Report(s):<br>South Hyde Park 2001 |
| Water Permit #(s): 64111                                       | ,,                                        |
| PREPARED BY: Cloud, Clark, Wolf                                | Date: 2000-2001, update 02/07             |
| 701 E. 39th St                                                 | wpt-shp-72                                |