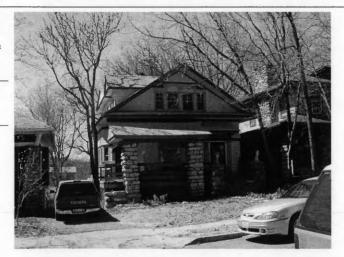

#### KANSAS CITY HISTORIC RESOURCES **Survey Form**

Address/Location:

39th

St

Kansas City

64110-

County: Jackson

Property name, present:

Plan Shape Irregular

Property name, historic:

Number of Stories: 1

Type of Construction:

Use, present single dwelling

Use, original: single dwelling

Roof Type and Material(s):

hip; composition

Date Constructed: 1909

Cladding Material(s):

stucco

Historic Integrity: Excellent

Style/Type: Mission

Foundation Material(s):

degree

Demolished?:

Date of Demo:

front; 1/2; stoop, wrought iron balustrade

Photographer: LV11-

Photo Date:

2001

| railroad tie retaining walls in front yard                                                                                                                                                                                                         | IGS                                                                                                      |
|----------------------------------------------------------------------------------------------------------------------------------------------------------------------------------------------------------------------------------------------------|----------------------------------------------------------------------------------------------------------|
|                                                                                                                                                                                                                                                    |                                                                                                          |
|                                                                                                                                                                                                                                                    |                                                                                                          |
| ADDITIONAL PHYSICAL DESCRIPTION:<br>ront street basement garage, 6/1 double hung windows                                                                                                                                                           |                                                                                                          |
|                                                                                                                                                                                                                                                    |                                                                                                          |
|                                                                                                                                                                                                                                                    |                                                                                                          |
|                                                                                                                                                                                                                                                    |                                                                                                          |
|                                                                                                                                                                                                                                                    |                                                                                                          |
| HISTORY AND SIGNIFICANCE:                                                                                                                                                                                                                          |                                                                                                          |
| Architect/engineer/designer: unknown                                                                                                                                                                                                               |                                                                                                          |
| Contractor/builder/craftsman: Edwin Ruthven Crutche                                                                                                                                                                                                | r                                                                                                        |
| Developer: L. Crutcher & Son                                                                                                                                                                                                                       |                                                                                                          |
|                                                                                                                                                                                                                                                    |                                                                                                          |
| Kansas and then Kansas City in 1889 as "vice-president                                                                                                                                                                                             | ansas City, born in Tennessee in 1853 and moving to of the Lombard Investment Company," residing at 3448 |
| Kansas and then Kansas City in 1889 as "vice-president froost Avenue.                                                                                                                                                                              | ansas City, born in Tennessee in 1853 and moving to of the Lombard Investment Company," residing at 3448 |
| Kansas and then Kansas City in 1889 as "vice-president froost Avenue.  Register Status: C                                                                                                                                                          | ansas City, born in Tennessee in 1853 and moving to of the Lombard Investment Company," residing at 3448 |
| Cansas and then Kansas City in 1889 as "vice-president roost Avenue.  Register Status: C  Kansas City Register:                                                                                                                                    | of the Lombard Investment Company," residing at 3448                                                     |
| Kansas and then Kansas City in 1889 as *vice-president froost Avenue.  Register Status: C  Kansas City Register:                                                                                                                                   | of the Lombard Investment Company," residing at 3448                                                     |
| Kansas and then Kansas City in 1889 as "vice-president froost Avenue.  Register Status: C  Kansas City Register:  National Register:                                                                                                               | of the Lombard Investment Company," residing at 3448                                                     |
| Kansas and then Kansas City in 1889 as *vice-president Froost Avenue.  Register Status: C  Kansas City Register:  National Register:                                                                                                               | of the Lombard Investment Company," residing at 3448                                                     |
| Kansas and then Kansas City in 1889 as *vice-president Froost Avenue.  Register Status: C  Kansas City Register:  National Register:                                                                                                               | of the Lombard Investment Company," residing at 3448                                                     |
| 1909 –L. Crutcher & Son; Edwin Crutcher, a realtor in K. Kansas and then Kansas City in 1889 as "vice-president Troost Avenue.  Register Status: C  Kansas City Register:  National Register:  Legal Description:  Building Permit #(s): no permit | of the Lombard Investment Company," residing at 3448                                                     |