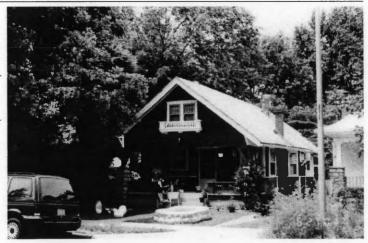

DESCRIPTION OF ENVIRONMENT AND OUTBUILDINGS

Address/Location:

701

39th

St

Kansas City

MO 64110County: Jackson

Property name, present:

Plan Shape Rectangular

Property name, historic:

Number of Stories: 1 1/2

Type of Construction:

frame

Use, present multiple dwelling

Use, original: single dwelling

Roof Type and Material(s):

side-gable, front dormer; composition

Date Constructed: 1920

Cladding Material(s): wood shingles

Historic Integrity: Good

Style/Type: Bungalow

Foundation Material(s):

degree

Demolished?:

Date of Demo:

Porches

front; full; shed roof; stone columns

Photo Date: 2001

| DESCRIPTION OF ENVIRONMENT AND OUTBUILDING                     | S                                         |
|----------------------------------------------------------------|-------------------------------------------|
|                                                                |                                           |
| ADDITIONAL PHYSICAL DESCRIPTION:                               |                                           |
| ide street basement garage, vinyl soffits, 3/1 double hung     | windows on 2nd story                      |
| HISTORY AND SIGNIFIC ANCE.                                     |                                           |
| HISTORY AND SIGNIFICANCE: Architect/engineer/designer: unknown |                                           |
| Contractor/builder/craftsman: unknown                          |                                           |
|                                                                |                                           |
| Developer: B.D. Morley<br>1920 —owner: Morley                  |                                           |
|                                                                |                                           |
| Register Status: C                                             |                                           |
| Kansas City Register:                                          | Date:                                     |
| National Register:                                             | Date:                                     |
| CAUNCED OF SUPERMINERS.                                        |                                           |
| Legal Description:                                             |                                           |
| Building Permit #(s): no permit                                | Survey Report(s):<br>South Hyde Park 2001 |
| Water Permit #(s): 64111                                       | ,,                                        |
| PREPARED BY: Cloud, Clark, Wolf                                | Date: 2000-2001, update 02/07             |
| 701 E. 39th St                                                 | wpt-shp-72                                |