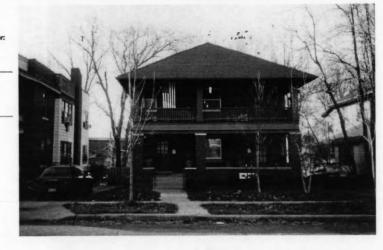

DESCRIPTION OF ENVIRONMENT AND OUTBUILDINGS

Address/Location:

701

39th

St

Kansas City

MO 64110County: Jackson

Property name, present:

Plan Shape Rectangular

Property name, historic:

Number of Stories: 1 1/2

Type of Construction:

frame

Use, present multiple dwelling

Use, original: single dwelling

Roof Type and Material(s):

side-gable, front dormer; composition

Date Constructed: 1920

Cladding Material(s): wood shingles

Historic Integrity: Good

Style/Type: Bungalow

Foundation Material(s):

degree

Demolished?:

Date of Demo:

Porches

front; full; shed roof; stone columns

Photo Date: 2001

| DESCRIPTION OF ENVIRONMENT AND OUTBUILDING                     | S                                         |
|----------------------------------------------------------------|-------------------------------------------|
|                                                                |                                           |
| ADDITIONAL PHYSICAL DESCRIPTION:                               |                                           |
| ide street basement garage, vinyl soffits, 3/1 double hung     | windows on 2nd story                      |
| HISTORY AND SIGNIFIC ANCE.                                     |                                           |
| HISTORY AND SIGNIFICANCE: Architect/engineer/designer: unknown |                                           |
| Contractor/builder/craftsman: unknown                          |                                           |
|                                                                |                                           |
| Developer: B.D. Morley<br>1920 —owner: Morley                  |                                           |
|                                                                |                                           |
| Register Status: C                                             |                                           |
| Kansas City Register:                                          | Date:                                     |
| National Register:                                             | Date:                                     |
| CAUNCED OF SUPERMINERS.                                        |                                           |
| Legal Description:                                             |                                           |
| Building Permit #(s): no permit                                | Survey Report(s):<br>South Hyde Park 2001 |
| Water Permit #(s): 64111                                       | ,,                                        |
| PREPARED BY: Cloud, Clark, Wolf                                | Date: 2000-2001, update 02/07             |
| 701 E. 39th St                                                 | wpt-shp-72                                |