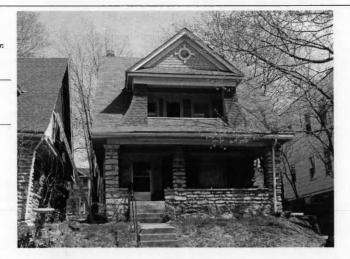

64110-

Address/Location:

605

39th

St

Kansas City

County: Jackson

Property name, present:

Plan Shape Rectangular

Property name, historic:

Number of Stories: 1 1/2

Type of Construction:

frame

Use, present single dwelling

Use, original: single dwelling

Roof Type and Material(s):

side-gable, front dormer/balcony, flared; composit

Date Constructed: 1909

Style/Type: Craftsman Bungalow

Cladding Material(s):

stucco

Historic Integrity: Good

Foundation Material(s):

stone

degree

Demolished?:

Date of Demo:

front; full; shed roof

Photo Date: 2001

### JA-AS-067-003

| ADDITIONAL PHYSICAL DESCRIPTION:                                                                                                                                                                                                                                                                                                                                                  |                                                                                                                                                                                                                                |
|-----------------------------------------------------------------------------------------------------------------------------------------------------------------------------------------------------------------------------------------------------------------------------------------------------------------------------------------------------------------------------------|--------------------------------------------------------------------------------------------------------------------------------------------------------------------------------------------------------------------------------|
| 4/1 double hung windows; The historic features inside the hodoor. In the living room there are thirteen windows, oak book cabinet with stained glass doors dominates the south wall of ceiling and long window seat. The old back porch has been i with windows on three sides. A butler's pantry and half bath if floor lead to a porch that overlooks the park across the stree | cases and a distinctive stone fireplace. A built-in oak<br>the dining room; the room also contains a box beam<br>noorporated into the kitchen to create an eating area<br>ound out the first floor. French doors on the second |
| HISTORY AND SIGNIFICANCE:                                                                                                                                                                                                                                                                                                                                                         |                                                                                                                                                                                                                                |
| Architect/engineer/designer: unknown                                                                                                                                                                                                                                                                                                                                              |                                                                                                                                                                                                                                |
| Contractor/builder/craftsman: Edwin Ruthven Crutcher                                                                                                                                                                                                                                                                                                                              |                                                                                                                                                                                                                                |
| Developer: L. Crutcher & Son                                                                                                                                                                                                                                                                                                                                                      |                                                                                                                                                                                                                                |
| occupied the house for about three years from 1911 to 1914                                                                                                                                                                                                                                                                                                                        | For the next 30 years the house change hands over                                                                                                                                                                              |
| eight times. It was not until the 1940s that a long-term owner<br>and their children Vartan and Loretta. The Gulaians owned A<br>ocated for many years at 3916 Broadway. The family occupi<br>early 1990s.                                                                                                                                                                        | finally occupied the site, Astur and Stella Gulaian<br>Astur Gulaian & Sons Rugs, an Oriental rug store                                                                                                                        |
| eight times. It was not until the 1940s that a long-term owner<br>and their children Vartan and Loretta. The Gulaians owned A<br>located for many years at 3916 Broadway. The family occupi<br>early 1990s.  Register Status: C                                                                                                                                                   | finally occupied the site, Astur and Stella Gulaian<br>Astur Gulaian & Sons Rugs, an Oriental rug store                                                                                                                        |
| eight times. It was not until the 1940s that a long-term owner and their children Vartan and Loretta. The Gulaians owned Alocated for many years at 3916 Broadway. The family occupiearly 1990s.  Register Status: C  Kansas City Register:                                                                                                                                       | finally occupied the site, Astur and Stella Gulaian<br>stur Gulaian & Sons Rugs, an Oriental rug store<br>ed the house until the death of Mrs. Gulaian in the                                                                  |
| eight times. It was not until the 1940s that a long-term owner and their children Vartan and Loretta. The Gulaians owned Allocated for many years at 3916 Broadway. The family occupiearly 1990s.  Register Status: C  Kansas City Register:  National Register:                                                                                                                  | finally occupied the site, Astur and Stella Gulaian<br>stur Gulaian & Sons Rugs, an Oriental rug store<br>led the house until the death of Mrs. Gulaian in the<br>Date:                                                        |
| eight times. It was not until the 1940s that a long-term owner and their children Vartan and Loretta. The Gulaians owned Alocated for many years at 3916 Broadway. The family occupiearly 1990s.  Register Status: C  Kansas City Register:  National Register:                                                                                                                   | finally occupied the site, Astur and Stella Gulaian<br>stur Gulaian & Sons Rugs, an Oriental rug store<br>led the house until the death of Mrs. Gulaian in the<br>Date:                                                        |
| eight times. It was not until the 1940s that a long-term owner and their children Vartan and Loretta. The Gulaians owned A located for many years at 3916 Broadway. The family occupiearly 1990s.  Register Status: C  Kansas City Register:  National Register:  Legal Description:                                                                                              | finally occupied the site, Astur and Stella Gulaian<br>stur Gulaian & Sons Rugs, an Oriental rug store<br>led the house until the death of Mrs. Gulaian in the<br>Date:                                                        |
| eight times. It was not until the 1940s that a long-term owner and their children Vartan and Loretta. The Gulaians owned Alocated for many years at 3916 Broadway. The family occupiearly 1990s.  Register Status: C  Kansas City Register:  National Register:  Legal Description:  Building Permit #(s): 59973                                                                  | finally occupied the site, Astur and Stella Gulaian stur Gulaian & Sons Rugs, an Oriental rug store led the house until the death of Mrs. Gulaian in the Date:  Date:  Date:                                                   |
| eight times. It was not until the 1940s that a long-term owner and their children Vartan and Loretta. The Gulaians owned Allocated for many years at 3916 Broadway. The family occupiedry 1990s.  Register Status: C  Kansas City Register:  National Register:                                                                                                                   | finally occupied the site, Astur and Stella Gulaian stur Gulaian & Sons Rugs, an Oriental rug store led the house until the death of Mrs. Gulaian in the Date:  Date:  Date:                                                   |