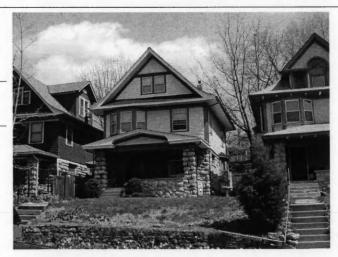

DESCRIPTION OF ENVIRONMENT AND OUTBUILDINGS

Address/Location:

701

39th

St

Kansas City

MO 64110County: Jackson

Property name, present:

Plan Shape Rectangular

Property name, historic:

Number of Stories: 1 1/2

Type of Construction:

frame

Use, present multiple dwelling

Use, original: single dwelling

Roof Type and Material(s):

side-gable, front dormer; composition

Date Constructed: 1920

Cladding Material(s): wood shingles

Historic Integrity: Good

Style/Type: Bungalow

Foundation Material(s):

degree

Demolished?:

Date of Demo:

Porches

front; full; shed roof; stone columns

Photo Date: 2001

| DESCRIPTION OF ENVIRONMENT AND OUTBUILDING                     | S                                         |
|----------------------------------------------------------------|-------------------------------------------|
|                                                                |                                           |
| ADDITIONAL PHYSICAL DESCRIPTION:                               |                                           |
| ide street basement garage, vinyl soffits, 3/1 double hung     | windows on 2nd story                      |
| HISTORY AND SIGNIFIC ANCE.                                     |                                           |
| HISTORY AND SIGNIFICANCE: Architect/engineer/designer: unknown |                                           |
| Contractor/builder/craftsman: unknown                          |                                           |
|                                                                |                                           |
| Developer: B.D. Morley<br>1920 —owner: Morley                  |                                           |
|                                                                |                                           |
| Register Status: C                                             |                                           |
| Kansas City Register:                                          | Date:                                     |
| National Register:                                             | Date:                                     |
| CAUNCED OF SUPERMINERS.                                        |                                           |
| Legal Description:                                             |                                           |
| Building Permit #(s): no permit                                | Survey Report(s):<br>South Hyde Park 2001 |
| Water Permit #(s): 64111                                       | ,,                                        |
| PREPARED BY: Cloud, Clark, Wolf                                | Date: 2000-2001, update 02/07             |
| 701 E. 39th St                                                 | wpt-shp-72                                |