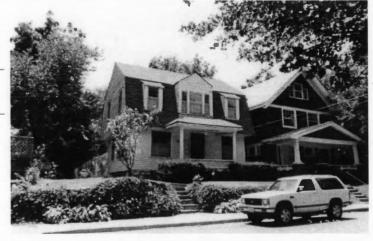

64110-

Address/Location:

605

39th

St

Kansas City

County: Jackson

Property name, present:

Plan Shape Rectangular

Property name, historic:

Number of Stories: 1 1/2

Type of Construction:

frame

Use, present single dwelling

Use, original: single dwelling

Roof Type and Material(s):

side-gable, front dormer/balcony, flared; composit

Date Constructed: 1909

Style/Type: Craftsman Bungalow

Cladding Material(s):

stucco

Historic Integrity: Good

Foundation Material(s):

stone