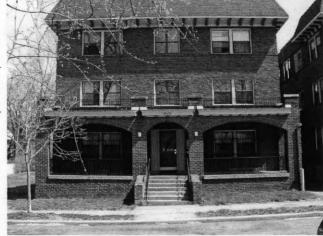

PREPARED BY: Cloud, Clark, Wolf

E. 39th

Address/Location:

603

E. 39th

St

Kansas City

64110-

County: Jackson

Property name, present:

Plan Shape Rectangular

Property name, historic:

Number of Stories: 2

Type of Construction: frame

Use, present single dwelling

Use, original: single dwelling

Roof Type and Material(s):

hip; composition

Date Constructed: 1910

Cladding Material(s):

stucco

Historic Integrity: Excellent

Style/Type: Craftsman: Eclectic

Foundation Material(s):

stone

degree

Demolished?:

Date of Demo:

**Porches** 

front; full; balcony roof, stone columns and

balustrade

Photo Date: 2001

### JA-AS-067-002

| DESCRIPTION OF ENVIRONMENT AND OUTBUILDINGS foot wood privacy fence surrounds back yard    |                     |
|--------------------------------------------------------------------------------------------|---------------------|
| ADDITIONAL PHYSICAL DESCRIPTION:                                                           |                     |
|                                                                                            |                     |
| HISTORY AND SIGNIFICANCE:                                                                  |                     |
|                                                                                            |                     |
| Architect/engineer/designer: unknown                                                       |                     |
| contractor/builder/craftsman: Edwin Ruthven Crutcher                                       |                     |
| Developer: L. Crutcher & Son                                                               |                     |
| resident of the Lombard Investment Company," residing at                                   | 5446 HUGSI AVEILUE. |
|                                                                                            | Date:               |
| Kansas City Register:                                                                      | Date:               |
| National Register:                                                                         |                     |
|                                                                                            | Date:               |
| A MINISTER ST. A MERINANCE PAR                                                             | Date:               |
|                                                                                            | Date:               |
| egal Description:                                                                          | Survey Report(s):   |
| egal Description: Building Permit #(s): 23860                                              |                     |
| Building Permit #(s): 23860 Water Permit #(s): 41272 PREPARED BY: Cook, Cloud, Clark, Wolf | Survey Report(s):   |