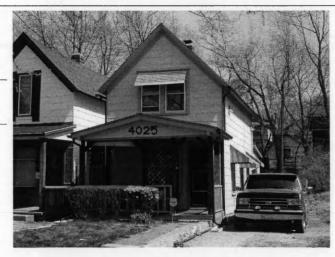

64110-

Address/Location:

605

39th

St

Kansas City

County: Jackson

Property name, present:

Plan Shape Rectangular

Property name, historic:

Number of Stories: 1 1/2

Type of Construction:

frame

Use, present single dwelling

Use, original: single dwelling

Roof Type and Material(s):

side-gable, front dormer/balcony, flared; composit

Date Constructed: 1909

Style/Type: Craftsman Bungalow

Cladding Material(s):

stucco

Historic Integrity: Good

Foundation Material(s):

stone

degree

Demolished?:

Date of Demo:

front; full; shed roof

Photo Date: 2001

### JA-AS-067-003

| ADDITIONAL PHYSICAL DESCRIPTION:                                                                                                                                                                                                                                                                                                                                                  |                                                                                                                                                                                                                                |
|-----------------------------------------------------------------------------------------------------------------------------------------------------------------------------------------------------------------------------------------------------------------------------------------------------------------------------------------------------------------------------------|--------------------------------------------------------------------------------------------------------------------------------------------------------------------------------------------------------------------------------|
| 4/1 double hung windows; The historic features inside the hodoor. In the living room there are thirteen windows, oak book cabinet with stained glass doors dominates the south wall of ceiling and long window seat. The old back porch has been i with windows on three sides. A butler's pantry and half bath if floor lead to a porch that overlooks the park across the stree | cases and a distinctive stone fireplace. A built-in oak<br>the dining room; the room also contains a box beam<br>noorporated into the kitchen to create an eating area<br>ound out the first floor. French doors on the second |
| HISTORY AND SIGNIFICANCE:                                                                                                                                                                                                                                                                                                                                                         |                                                                                                                                                                                                                                |
| Architect/engineer/designer: unknown                                                                                                                                                                                                                                                                                                                                              |                                                                                                                                                                                                                                |
| Contractor/builder/craftsman: Edwin Ruthven Crutcher                                                                                                                                                                                                                                                                                                                              |                                                                                                                                                                                                                                |
| Developer: L. Crutcher & Son                                                                                                                                                                                                                                                                                                                                                      |                                                                                                                                                                                                                                |
| occupied the house for about three years from 1911 to 1914                                                                                                                                                                                                                                                                                                                        | For the next 30 years the house change hands over                                                                                                                                                                              |
| eight times. It was not until the 1940s that a long-term owner<br>and their children Vartan and Loretta. The Gulaians owned A<br>ocated for many years at 3916 Broadway. The family occupi<br>early 1990s.                                                                                                                                                                        | finally occupied the site, Astur and Stella Gulaian<br>Astur Gulaian & Sons Rugs, an Oriental rug store                                                                                                                        |
| eight times. It was not until the 1940s that a long-term owner<br>and their children Vartan and Loretta. The Gulaians owned A<br>located for many years at 3916 Broadway. The family occupi<br>early 1990s.  Register Status: C                                                                                                                                                   | finally occupied the site, Astur and Stella Gulaian<br>Astur Gulaian & Sons Rugs, an Oriental rug store                                                                                                                        |
| eight times. It was not until the 1940s that a long-term owner and their children Vartan and Loretta. The Gulaians owned Alocated for many years at 3916 Broadway. The family occupiearly 1990s.  Register Status: C  Kansas City Register:                                                                                                                                       | finally occupied the site, Astur and Stella Gulaian<br>stur Gulaian & Sons Rugs, an Oriental rug store<br>ed the house until the death of Mrs. Gulaian in the                                                                  |
| eight times. It was not until the 1940s that a long-term owner and their children Vartan and Loretta. The Gulaians owned Allocated for many years at 3916 Broadway. The family occupiearly 1990s.  Register Status: C  Kansas City Register:  National Register:                                                                                                                  | finally occupied the site, Astur and Stella Gulaian<br>stur Gulaian & Sons Rugs, an Oriental rug store<br>led the house until the death of Mrs. Gulaian in the<br>Date:                                                        |
| eight times. It was not until the 1940s that a long-term owner and their children Vartan and Loretta. The Gulaians owned Alocated for many years at 3916 Broadway. The family occupiearly 1990s.  Register Status: C  Kansas City Register:  National Register:                                                                                                                   | finally occupied the site, Astur and Stella Gulaian<br>stur Gulaian & Sons Rugs, an Oriental rug store<br>led the house until the death of Mrs. Gulaian in the<br>Date:                                                        |
| eight times. It was not until the 1940s that a long-term owner and their children Vartan and Loretta. The Gulaians owned A located for many years at 3916 Broadway. The family occupiearly 1990s.  Register Status: C  Kansas City Register:  National Register:  Legal Description:                                                                                              | finally occupied the site, Astur and Stella Gulaian<br>stur Gulaian & Sons Rugs, an Oriental rug store<br>led the house until the death of Mrs. Gulaian in the<br>Date:                                                        |
| eight times. It was not until the 1940s that a long-term owner and their children Vartan and Loretta. The Gulaians owned Alocated for many years at 3916 Broadway. The family occupiearly 1990s.  Register Status: C  Kansas City Register:  National Register:  Legal Description:  Building Permit #(s): 59973                                                                  | finally occupied the site, Astur and Stella Gulaian stur Gulaian & Sons Rugs, an Oriental rug store led the house until the death of Mrs. Gulaian in the Date:  Date:  Date:                                                   |
| eight times. It was not until the 1940s that a long-term owner and their children Vartan and Loretta. The Gulaians owned Allocated for many years at 3916 Broadway. The family occupiedry 1990s.  Register Status: C  Kansas City Register:  National Register:                                                                                                                   | finally occupied the site, Astur and Stella Gulaian stur Gulaian & Sons Rugs, an Oriental rug store led the house until the death of Mrs. Gulaian in the Date:  Date:  Date:                                                   |