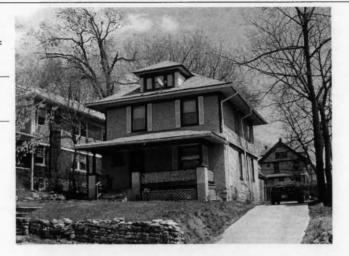

64110-

Address/Location:

605

39th

St

Kansas City

County: Jackson

Property name, present:

Plan Shape Rectangular

Property name, historic:

Number of Stories: 1 1/2

Type of Construction:

frame

Use, present single dwelling

Use, original: single dwelling

Roof Type and Material(s):

side-gable, front dormer/balcony, flared; composit

Date Constructed: 1909

Style/Type: Craftsman Bungalow

Cladding Material(s):

stucco

Historic Integrity: Good

Foundation Material(s):

stone

degree

Demolished?:

Date of Demo:

front; full; shed roof

Photo Date: 2001

### JA-AS-067-003

| ADDITIONAL PHYSICAL DESCRIPTION:                                                                                                                                                                                                                                                                                                                                                  |                                                                                                                                                                                                                                |
|-----------------------------------------------------------------------------------------------------------------------------------------------------------------------------------------------------------------------------------------------------------------------------------------------------------------------------------------------------------------------------------|--------------------------------------------------------------------------------------------------------------------------------------------------------------------------------------------------------------------------------|
| 4/1 double hung windows; The historic features inside the hodoor. In the living room there are thirteen windows, oak book cabinet with stained glass doors dominates the south wall of ceiling and long window seat. The old back porch has been i with windows on three sides. A butler's pantry and half bath if floor lead to a porch that overlooks the park across the stree | cases and a distinctive stone fireplace. A built-in oak<br>the dining room; the room also contains a box beam<br>noorporated into the kitchen to create an eating area<br>ound out the first floor. French doors on the second |
| HISTORY AND SIGNIFICANCE:                                                                                                                                                                                                                                                                                                                                                         |                                                                                                                                                                                                                                |
| Architect/engineer/designer: unknown                                                                                                                                                                                                                                                                                                                                              |                                                                                                                                                                                                                                |
| Contractor/builder/craftsman: Edwin Ruthven Crutcher                                                                                                                                                                                                                                                                                                                              |                                                                                                                                                                                                                                |
| Developer: L. Crutcher & Son                                                                                                                                                                                                                                                                                                                                                      |                                                                                                                                                                                                                                |
| occupied the house for about three years from 1911 to 1914                                                                                                                                                                                                                                                                                                                        | For the next 30 years the house change hands over                                                                                                                                                                              |
| eight times. It was not until the 1940s that a long-term owner<br>and their children Vartan and Loretta. The Gulaians owned A<br>ocated for many years at 3916 Broadway. The family occupi<br>early 1990s.                                                                                                                                                                        | finally occupied the site, Astur and Stella Gulaian<br>Astur Gulaian & Sons Rugs, an Oriental rug store                                                                                                                        |
| eight times. It was not until the 1940s that a long-term owner<br>and their children Vartan and Loretta. The Gulaians owned A<br>located for many years at 3916 Broadway. The family occupi<br>early 1990s.  Register Status: C                                                                                                                                                   | finally occupied the site, Astur and Stella Gulaian<br>Astur Gulaian & Sons Rugs, an Oriental rug store                                                                                                                        |
| eight times. It was not until the 1940s that a long-term owner and their children Vartan and Loretta. The Gulaians owned Alocated for many years at 3916 Broadway. The family occupiearly 1990s.  Register Status: C  Kansas City Register:                                                                                                                                       | finally occupied the site, Astur and Stella Gulaian<br>stur Gulaian & Sons Rugs, an Oriental rug store<br>ed the house until the death of Mrs. Gulaian in the                                                                  |
| eight times. It was not until the 1940s that a long-term owner and their children Vartan and Loretta. The Gulaians owned Allocated for many years at 3916 Broadway. The family occupiearly 1990s.  Register Status: C  Kansas City Register:  National Register:                                                                                                                  | finally occupied the site, Astur and Stella Gulaian<br>stur Gulaian & Sons Rugs, an Oriental rug store<br>led the house until the death of Mrs. Gulaian in the<br>Date:                                                        |
| eight times. It was not until the 1940s that a long-term owner and their children Vartan and Loretta. The Gulaians owned Alocated for many years at 3916 Broadway. The family occupiearly 1990s.  Register Status: C  Kansas City Register:  National Register:                                                                                                                   | finally occupied the site, Astur and Stella Gulaian<br>stur Gulaian & Sons Rugs, an Oriental rug store<br>led the house until the death of Mrs. Gulaian in the<br>Date:                                                        |
| eight times. It was not until the 1940s that a long-term owner and their children Vartan and Loretta. The Gulaians owned A located for many years at 3916 Broadway. The family occupiearly 1990s.  Register Status: C  Kansas City Register:  National Register:  Legal Description:                                                                                              | finally occupied the site, Astur and Stella Gulaian<br>stur Gulaian & Sons Rugs, an Oriental rug store<br>led the house until the death of Mrs. Gulaian in the<br>Date:                                                        |
| eight times. It was not until the 1940s that a long-term owner and their children Vartan and Loretta. The Gulaians owned Alocated for many years at 3916 Broadway. The family occupiearly 1990s.  Register Status: C  Kansas City Register:  National Register:  Legal Description:  Building Permit #(s): 59973                                                                  | finally occupied the site, Astur and Stella Gulaian stur Gulaian & Sons Rugs, an Oriental rug store led the house until the death of Mrs. Gulaian in the Date:  Date:  Date:                                                   |
| eight times. It was not until the 1940s that a long-term owner and their children Vartan and Loretta. The Gulaians owned Allocated for many years at 3916 Broadway. The family occupiedry 1990s.  Register Status: C  Kansas City Register:  National Register:                                                                                                                   | finally occupied the site, Astur and Stella Gulaian stur Gulaian & Sons Rugs, an Oriental rug store led the house until the death of Mrs. Gulaian in the Date:  Date:  Date:                                                   |