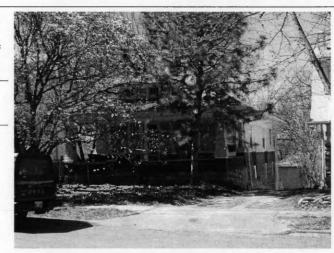

64110-

Address/Location:

605

39th

St

Kansas City

County: Jackson

Property name, present:

Plan Shape Rectangular

Property name, historic:

Number of Stories: 1 1/2

Type of Construction:

frame

Use, present single dwelling

Use, original: single dwelling

Roof Type and Material(s):

side-gable, front dormer/balcony, flared; composit

Date Constructed: 1909

Style/Type: Craftsman Bungalow

Cladding Material(s):

stucco

Historic Integrity: Good

Foundation Material(s):

stone

degree

Demolished?:

Date of Demo:

front; full; shed roof

Photo Date: 2001

### JA-AS-067-003

| ADDITIONAL PHYSICAL DESCRIPTION:                                                                                                                                                                                                                                                                                                                                                  |                                                                                                                                                                                                                                |
|-----------------------------------------------------------------------------------------------------------------------------------------------------------------------------------------------------------------------------------------------------------------------------------------------------------------------------------------------------------------------------------|--------------------------------------------------------------------------------------------------------------------------------------------------------------------------------------------------------------------------------|
| 4/1 double hung windows; The historic features inside the hodoor. In the living room there are thirteen windows, oak book cabinet with stained glass doors dominates the south wall of ceiling and long window seat. The old back porch has been i with windows on three sides. A butler's pantry and half bath if floor lead to a porch that overlooks the park across the stree | cases and a distinctive stone fireplace. A built-in oak<br>the dining room; the room also contains a box beam<br>noorporated into the kitchen to create an eating area<br>ound out the first floor. French doors on the second |
| HISTORY AND SIGNIFICANCE:                                                                                                                                                                                                                                                                                                                                                         |                                                                                                                                                                                                                                |
| Architect/engineer/designer: unknown                                                                                                                                                                                                                                                                                                                                              |                                                                                                                                                                                                                                |
| Contractor/builder/craftsman: Edwin Ruthven Crutcher                                                                                                                                                                                                                                                                                                                              |                                                                                                                                                                                                                                |
| Developer: L. Crutcher & Son                                                                                                                                                                                                                                                                                                                                                      |                                                                                                                                                                                                                                |
| occupied the house for about three years from 1911 to 1914                                                                                                                                                                                                                                                                                                                        | For the next 30 years the house change hands over                                                                                                                                                                              |
| eight times. It was not until the 1940s that a long-term owner<br>and their children Vartan and Loretta. The Gulaians owned A<br>ocated for many years at 3916 Broadway. The family occupi<br>early 1990s.                                                                                                                                                                        | finally occupied the site, Astur and Stella Gulaian<br>Astur Gulaian & Sons Rugs, an Oriental rug store                                                                                                                        |
| eight times. It was not until the 1940s that a long-term owner<br>and their children Vartan and Loretta. The Gulaians owned A<br>located for many years at 3916 Broadway. The family occupi<br>early 1990s.  Register Status: C                                                                                                                                                   | finally occupied the site, Astur and Stella Gulaian<br>Astur Gulaian & Sons Rugs, an Oriental rug store                                                                                                                        |
| eight times. It was not until the 1940s that a long-term owner and their children Vartan and Loretta. The Gulaians owned Alocated for many years at 3916 Broadway. The family occupiearly 1990s.  Register Status: C  Kansas City Register:                                                                                                                                       | finally occupied the site, Astur and Stella Gulaian<br>stur Gulaian & Sons Rugs, an Oriental rug store<br>ed the house until the death of Mrs. Gulaian in the                                                                  |
| eight times. It was not until the 1940s that a long-term owner and their children Vartan and Loretta. The Gulaians owned Allocated for many years at 3916 Broadway. The family occupiearly 1990s.  Register Status: C  Kansas City Register:  National Register:                                                                                                                  | finally occupied the site, Astur and Stella Gulaian<br>stur Gulaian & Sons Rugs, an Oriental rug store<br>led the house until the death of Mrs. Gulaian in the<br>Date:                                                        |
| eight times. It was not until the 1940s that a long-term owner and their children Vartan and Loretta. The Gulaians owned Alocated for many years at 3916 Broadway. The family occupiearly 1990s.  Register Status: C  Kansas City Register:  National Register:                                                                                                                   | finally occupied the site, Astur and Stella Gulaian<br>stur Gulaian & Sons Rugs, an Oriental rug store<br>led the house until the death of Mrs. Gulaian in the<br>Date:                                                        |
| eight times. It was not until the 1940s that a long-term owner and their children Vartan and Loretta. The Gulaians owned A located for many years at 3916 Broadway. The family occupiearly 1990s.  Register Status: C  Kansas City Register:  National Register:  Legal Description:                                                                                              | finally occupied the site, Astur and Stella Gulaian<br>stur Gulaian & Sons Rugs, an Oriental rug store<br>led the house until the death of Mrs. Gulaian in the<br>Date:                                                        |
| eight times. It was not until the 1940s that a long-term owner and their children Vartan and Loretta. The Gulaians owned Alocated for many years at 3916 Broadway. The family occupiearly 1990s.  Register Status: C  Kansas City Register:  National Register:  Legal Description:  Building Permit #(s): 59973                                                                  | finally occupied the site, Astur and Stella Gulaian stur Gulaian & Sons Rugs, an Oriental rug store led the house until the death of Mrs. Gulaian in the Date:  Date:  Date:                                                   |
| eight times. It was not until the 1940s that a long-term owner and their children Vartan and Loretta. The Gulaians owned Allocated for many years at 3916 Broadway. The family occupiedry 1990s.  Register Status: C  Kansas City Register:  National Register:                                                                                                                   | finally occupied the site, Astur and Stella Gulaian stur Gulaian & Sons Rugs, an Oriental rug store led the house until the death of Mrs. Gulaian in the Date:  Date:  Date:                                                   |