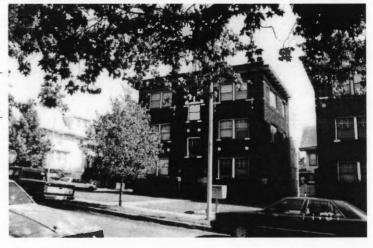

64110-

Address/Location:

605

39th

St

Kansas City

County: Jackson

Property name, present:

Plan Shape Rectangular

Property name, historic:

Number of Stories: 1 1/2

Type of Construction:

frame

Use, present single dwelling

Use, original: single dwelling

Roof Type and Material(s):

side-gable, front dormer/balcony, flared; composit

Date Constructed: 1909

Style/Type: Craftsman Bungalow

Cladding Material(s):

stucco

Historic Integrity: Good

Foundation Material(s):

stone