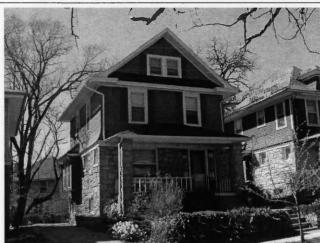

64110-

Address/Location:

605

39th

St

Kansas City

County: Jackson

Property name, present:

Plan Shape Rectangular

Property name, historic:

Number of Stories: 1 1/2

Type of Construction:

frame

Use, present single dwelling

Use, original: single dwelling

Roof Type and Material(s):

side-gable, front dormer/balcony, flared; composit

Date Constructed: 1909

Style/Type: Craftsman Bungalow

Cladding Material(s):

stucco

Historic Integrity: Good

Foundation Material(s):

stone

degree

Demolished?:

Date of Demo:

front; full; shed roof

Photo Date: 2001

### JA-AS-067-003

| ADDITIONAL PHYSICAL DESCRIPTION:                                                                                                                                                                                                                                                                                                                                                  |                                                                                                                                                                                                                                |
|-----------------------------------------------------------------------------------------------------------------------------------------------------------------------------------------------------------------------------------------------------------------------------------------------------------------------------------------------------------------------------------|--------------------------------------------------------------------------------------------------------------------------------------------------------------------------------------------------------------------------------|
| 4/1 double hung windows; The historic features inside the hodoor. In the living room there are thirteen windows, oak book cabinet with stained glass doors dominates the south wall of ceiling and long window seat. The old back porch has been i with windows on three sides. A butler's pantry and half bath if floor lead to a porch that overlooks the park across the stree | cases and a distinctive stone fireplace. A built-in oak<br>the dining room; the room also contains a box beam<br>noorporated into the kitchen to create an eating area<br>ound out the first floor. French doors on the second |
| HISTORY AND SIGNIFICANCE:                                                                                                                                                                                                                                                                                                                                                         |                                                                                                                                                                                                                                |
| Architect/engineer/designer: unknown                                                                                                                                                                                                                                                                                                                                              |                                                                                                                                                                                                                                |
| Contractor/builder/craftsman: Edwin Ruthven Crutcher                                                                                                                                                                                                                                                                                                                              |                                                                                                                                                                                                                                |
| Developer: L. Crutcher & Son                                                                                                                                                                                                                                                                                                                                                      |                                                                                                                                                                                                                                |
| occupied the house for about three years from 1911 to 1914                                                                                                                                                                                                                                                                                                                        | For the next 30 years the house change hands over                                                                                                                                                                              |
| eight times. It was not until the 1940s that a long-term owner<br>and their children Vartan and Loretta. The Gulaians owned A<br>ocated for many years at 3916 Broadway. The family occupi<br>early 1990s.                                                                                                                                                                        | finally occupied the site, Astur and Stella Gulaian<br>Astur Gulaian & Sons Rugs, an Oriental rug store                                                                                                                        |
| eight times. It was not until the 1940s that a long-term owner<br>and their children Vartan and Loretta. The Gulaians owned A<br>located for many years at 3916 Broadway. The family occupi<br>early 1990s.  Register Status: C                                                                                                                                                   | finally occupied the site, Astur and Stella Gulaian<br>Astur Gulaian & Sons Rugs, an Oriental rug store                                                                                                                        |
| eight times. It was not until the 1940s that a long-term owner and their children Vartan and Loretta. The Gulaians owned Alocated for many years at 3916 Broadway. The family occupiearly 1990s.  Register Status: C  Kansas City Register:                                                                                                                                       | finally occupied the site, Astur and Stella Gulaian<br>stur Gulaian & Sons Rugs, an Oriental rug store<br>ed the house until the death of Mrs. Gulaian in the                                                                  |
| eight times. It was not until the 1940s that a long-term owner and their children Vartan and Loretta. The Gulaians owned Allocated for many years at 3916 Broadway. The family occupiearly 1990s.  Register Status: C  Kansas City Register:  National Register:                                                                                                                  | finally occupied the site, Astur and Stella Gulaian<br>stur Gulaian & Sons Rugs, an Oriental rug store<br>led the house until the death of Mrs. Gulaian in the<br>Date:                                                        |
| eight times. It was not until the 1940s that a long-term owner and their children Vartan and Loretta. The Gulaians owned Alocated for many years at 3916 Broadway. The family occupiearly 1990s.  Register Status: C  Kansas City Register:  National Register:                                                                                                                   | finally occupied the site, Astur and Stella Gulaian<br>stur Gulaian & Sons Rugs, an Oriental rug store<br>led the house until the death of Mrs. Gulaian in the<br>Date:                                                        |
| eight times. It was not until the 1940s that a long-term owner and their children Vartan and Loretta. The Gulaians owned A located for many years at 3916 Broadway. The family occupiearly 1990s.  Register Status: C  Kansas City Register:  National Register:  Legal Description:                                                                                              | finally occupied the site, Astur and Stella Gulaian<br>stur Gulaian & Sons Rugs, an Oriental rug store<br>led the house until the death of Mrs. Gulaian in the<br>Date:                                                        |
| eight times. It was not until the 1940s that a long-term owner and their children Vartan and Loretta. The Gulaians owned Alocated for many years at 3916 Broadway. The family occupiearly 1990s.  Register Status: C  Kansas City Register:  National Register:  Legal Description:  Building Permit #(s): 59973                                                                  | finally occupied the site, Astur and Stella Gulaian stur Gulaian & Sons Rugs, an Oriental rug store led the house until the death of Mrs. Gulaian in the Date:  Date:  Date:                                                   |
| eight times. It was not until the 1940s that a long-term owner and their children Vartan and Loretta. The Gulaians owned Allocated for many years at 3916 Broadway. The family occupiedry 1990s.  Register Status: C  Kansas City Register:  National Register:                                                                                                                   | finally occupied the site, Astur and Stella Gulaian stur Gulaian & Sons Rugs, an Oriental rug store led the house until the death of Mrs. Gulaian in the Date:  Date:  Date:                                                   |