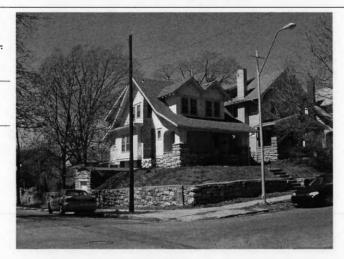

64110-

Address/Location:

605

39th

St

Kansas City

County: Jackson

Property name, present:

Plan Shape Rectangular

Property name, historic:

Number of Stories: 1 1/2

Type of Construction:

frame

Use, present single dwelling

Use, original: single dwelling

Roof Type and Material(s):

side-gable, front dormer/balcony, flared; composit

Date Constructed: 1909

Style/Type: Craftsman Bungalow

Cladding Material(s):

stucco

Historic Integrity: Good

Foundation Material(s):

stone

degree

Demolished?:

Date of Demo:

front; full; shed roof

Photo Date: 2001

### JA-AS-067-003

| ADDITIONAL PHYSICAL DESCRIPTION:                                                                                                                                                                                                                                                                                                                                                  |                                                                                                                                                                                                                                |
|-----------------------------------------------------------------------------------------------------------------------------------------------------------------------------------------------------------------------------------------------------------------------------------------------------------------------------------------------------------------------------------|--------------------------------------------------------------------------------------------------------------------------------------------------------------------------------------------------------------------------------|
| 4/1 double hung windows; The historic features inside the hodoor. In the living room there are thirteen windows, oak book cabinet with stained glass doors dominates the south wall of ceiling and long window seat. The old back porch has been i with windows on three sides. A butler's pantry and half bath if floor lead to a porch that overlooks the park across the stree | cases and a distinctive stone fireplace. A built-in oak<br>the dining room; the room also contains a box beam<br>noorporated into the kitchen to create an eating area<br>ound out the first floor. French doors on the second |
| HISTORY AND SIGNIFICANCE:                                                                                                                                                                                                                                                                                                                                                         |                                                                                                                                                                                                                                |
| Architect/engineer/designer: unknown                                                                                                                                                                                                                                                                                                                                              |                                                                                                                                                                                                                                |
| Contractor/builder/craftsman: Edwin Ruthven Crutcher                                                                                                                                                                                                                                                                                                                              |                                                                                                                                                                                                                                |
| Developer: L. Crutcher & Son                                                                                                                                                                                                                                                                                                                                                      |                                                                                                                                                                                                                                |
| occupied the house for about three years from 1911 to 1914                                                                                                                                                                                                                                                                                                                        | For the next 30 years the house change hands over                                                                                                                                                                              |
| eight times. It was not until the 1940s that a long-term owner<br>and their children Vartan and Loretta. The Gulaians owned A<br>ocated for many years at 3916 Broadway. The family occupi<br>early 1990s.                                                                                                                                                                        | finally occupied the site, Astur and Stella Gulaian<br>Astur Gulaian & Sons Rugs, an Oriental rug store                                                                                                                        |
| eight times. It was not until the 1940s that a long-term owner<br>and their children Vartan and Loretta. The Gulaians owned A<br>located for many years at 3916 Broadway. The family occupi<br>early 1990s.  Register Status: C                                                                                                                                                   | finally occupied the site, Astur and Stella Gulaian<br>Astur Gulaian & Sons Rugs, an Oriental rug store                                                                                                                        |
| eight times. It was not until the 1940s that a long-term owner and their children Vartan and Loretta. The Gulaians owned Alocated for many years at 3916 Broadway. The family occupiearly 1990s.  Register Status: C  Kansas City Register:                                                                                                                                       | finally occupied the site, Astur and Stella Gulaian<br>stur Gulaian & Sons Rugs, an Oriental rug store<br>ed the house until the death of Mrs. Gulaian in the                                                                  |
| eight times. It was not until the 1940s that a long-term owner and their children Vartan and Loretta. The Gulaians owned Allocated for many years at 3916 Broadway. The family occupiearly 1990s.  Register Status: C  Kansas City Register:  National Register:                                                                                                                  | finally occupied the site, Astur and Stella Gulaian<br>stur Gulaian & Sons Rugs, an Oriental rug store<br>led the house until the death of Mrs. Gulaian in the<br>Date:                                                        |
| eight times. It was not until the 1940s that a long-term owner and their children Vartan and Loretta. The Gulaians owned Alocated for many years at 3916 Broadway. The family occupiearly 1990s.  Register Status: C  Kansas City Register:  National Register:                                                                                                                   | finally occupied the site, Astur and Stella Gulaian<br>stur Gulaian & Sons Rugs, an Oriental rug store<br>led the house until the death of Mrs. Gulaian in the<br>Date:                                                        |
| eight times. It was not until the 1940s that a long-term owner and their children Vartan and Loretta. The Gulaians owned A located for many years at 3916 Broadway. The family occupiearly 1990s.  Register Status: C  Kansas City Register:  National Register:  Legal Description:                                                                                              | finally occupied the site, Astur and Stella Gulaian<br>stur Gulaian & Sons Rugs, an Oriental rug store<br>led the house until the death of Mrs. Gulaian in the<br>Date:                                                        |
| eight times. It was not until the 1940s that a long-term owner and their children Vartan and Loretta. The Gulaians owned Alocated for many years at 3916 Broadway. The family occupiearly 1990s.  Register Status: C  Kansas City Register:  National Register:  Legal Description:  Building Permit #(s): 59973                                                                  | finally occupied the site, Astur and Stella Gulaian stur Gulaian & Sons Rugs, an Oriental rug store led the house until the death of Mrs. Gulaian in the Date:  Date:  Date:                                                   |
| eight times. It was not until the 1940s that a long-term owner and their children Vartan and Loretta. The Gulaians owned Allocated for many years at 3916 Broadway. The family occupiedry 1990s.  Register Status: C  Kansas City Register:  National Register:                                                                                                                   | finally occupied the site, Astur and Stella Gulaian stur Gulaian & Sons Rugs, an Oriental rug store led the house until the death of Mrs. Gulaian in the Date:  Date:  Date:                                                   |