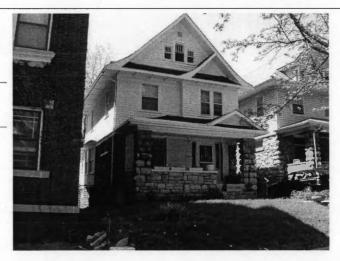

PREPARED BY: Cloud, Clark, Wolf

E. 39th

Address/Location:

603

E. 39th

St

Kansas City

64110-

County: Jackson

Property name, present:

Plan Shape Rectangular

Property name, historic:

Number of Stories: 2

Type of Construction: frame

Use, present single dwelling

Use, original: single dwelling

Roof Type and Material(s):

hip; composition

Date Constructed: 1910

Cladding Material(s):

stucco

Historic Integrity: Excellent

Style/Type: Craftsman: Eclectic

Foundation Material(s):

stone

degree

Demolished?:

Date of Demo:

**Porches** 

front; full; balcony roof, stone columns and

balustrade

Photo Date: 2001

### JA-AS-067-002

| DESCRIPTION OF ENVIRONMENT AND OUTBUILDINGS foot wood privacy fence surrounds back yard    |                     |
|--------------------------------------------------------------------------------------------|---------------------|
| ADDITIONAL PHYSICAL DESCRIPTION:                                                           |                     |
|                                                                                            |                     |
| HISTORY AND SIGNIFICANCE:                                                                  |                     |
|                                                                                            |                     |
| Architect/engineer/designer: unknown                                                       |                     |
| contractor/builder/craftsman: Edwin Ruthven Crutcher                                       |                     |
| Developer: L. Crutcher & Son                                                               |                     |
| resident of the Lombard Investment Company," residing at                                   | 5446 HUGSI AVEILUE. |
|                                                                                            | Date:               |
| Kansas City Register:                                                                      | Date:               |
| National Register:                                                                         |                     |
|                                                                                            | Date:               |
| A MINISTER ST. A MERINANCE PAR                                                             | Date:               |
|                                                                                            | Date:               |
| egal Description:                                                                          | Survey Report(s):   |
| egal Description: Building Permit #(s): 23860                                              |                     |
| Building Permit #(s): 23860 Water Permit #(s): 41272 PREPARED BY: Cook, Cloud, Clark, Wolf | Survey Report(s):   |