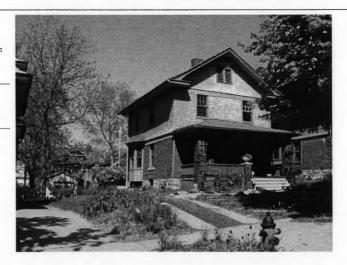

64110-

Address/Location:

605

39th

St

Kansas City

County: Jackson

Property name, present:

Plan Shape Rectangular

Property name, historic:

Number of Stories: 1 1/2

Type of Construction:

frame

Use, present single dwelling

Use, original: single dwelling

Roof Type and Material(s):

side-gable, front dormer/balcony, flared; composit

Date Constructed: 1909

Style/Type: Craftsman Bungalow

Cladding Material(s):

stucco

Historic Integrity: Good

Foundation Material(s):

stone

degree

Demolished?:

Date of Demo:

front; full; shed roof

Photo Date: 2001

### JA-AS-067-003

| ADDITIONAL PHYSICAL DESCRIPTION:                                                                                                                                                                                                                                                                                                                                                  |                                                                                                                                                                                                                                |
|-----------------------------------------------------------------------------------------------------------------------------------------------------------------------------------------------------------------------------------------------------------------------------------------------------------------------------------------------------------------------------------|--------------------------------------------------------------------------------------------------------------------------------------------------------------------------------------------------------------------------------|
| 4/1 double hung windows; The historic features inside the hodoor. In the living room there are thirteen windows, oak book cabinet with stained glass doors dominates the south wall of ceiling and long window seat. The old back porch has been i with windows on three sides. A butler's pantry and half bath if floor lead to a porch that overlooks the park across the stree | cases and a distinctive stone fireplace. A built-in oak<br>the dining room; the room also contains a box beam<br>noorporated into the kitchen to create an eating area<br>ound out the first floor. French doors on the second |
| HISTORY AND SIGNIFICANCE:                                                                                                                                                                                                                                                                                                                                                         |                                                                                                                                                                                                                                |
| Architect/engineer/designer: unknown                                                                                                                                                                                                                                                                                                                                              |                                                                                                                                                                                                                                |
| Contractor/builder/craftsman: Edwin Ruthven Crutcher                                                                                                                                                                                                                                                                                                                              |                                                                                                                                                                                                                                |
| Developer: L. Crutcher & Son                                                                                                                                                                                                                                                                                                                                                      |                                                                                                                                                                                                                                |
| occupied the house for about three years from 1911 to 1914                                                                                                                                                                                                                                                                                                                        | For the next 30 years the house change hands over                                                                                                                                                                              |
| eight times. It was not until the 1940s that a long-term owner<br>and their children Vartan and Loretta. The Gulaians owned A<br>ocated for many years at 3916 Broadway. The family occupi<br>early 1990s.                                                                                                                                                                        | finally occupied the site, Astur and Stella Gulaian<br>Astur Gulaian & Sons Rugs, an Oriental rug store                                                                                                                        |
| eight times. It was not until the 1940s that a long-term owner<br>and their children Vartan and Loretta. The Gulaians owned A<br>located for many years at 3916 Broadway. The family occupi<br>early 1990s.  Register Status: C                                                                                                                                                   | finally occupied the site, Astur and Stella Gulaian<br>Astur Gulaian & Sons Rugs, an Oriental rug store                                                                                                                        |
| eight times. It was not until the 1940s that a long-term owner and their children Vartan and Loretta. The Gulaians owned Alocated for many years at 3916 Broadway. The family occupiearly 1990s.  Register Status: C  Kansas City Register:                                                                                                                                       | finally occupied the site, Astur and Stella Gulaian<br>stur Gulaian & Sons Rugs, an Oriental rug store<br>ed the house until the death of Mrs. Gulaian in the                                                                  |
| eight times. It was not until the 1940s that a long-term owner and their children Vartan and Loretta. The Gulaians owned Allocated for many years at 3916 Broadway. The family occupiearly 1990s.  Register Status: C  Kansas City Register:  National Register:                                                                                                                  | finally occupied the site, Astur and Stella Gulaian<br>stur Gulaian & Sons Rugs, an Oriental rug store<br>led the house until the death of Mrs. Gulaian in the<br>Date:                                                        |
| eight times. It was not until the 1940s that a long-term owner and their children Vartan and Loretta. The Gulaians owned Alocated for many years at 3916 Broadway. The family occupiearly 1990s.  Register Status: C  Kansas City Register:  National Register:                                                                                                                   | finally occupied the site, Astur and Stella Gulaian<br>stur Gulaian & Sons Rugs, an Oriental rug store<br>led the house until the death of Mrs. Gulaian in the<br>Date:                                                        |
| eight times. It was not until the 1940s that a long-term owner and their children Vartan and Loretta. The Gulaians owned A located for many years at 3916 Broadway. The family occupiearly 1990s.  Register Status: C  Kansas City Register:  National Register:  Legal Description:                                                                                              | finally occupied the site, Astur and Stella Gulaian<br>stur Gulaian & Sons Rugs, an Oriental rug store<br>led the house until the death of Mrs. Gulaian in the<br>Date:                                                        |
| eight times. It was not until the 1940s that a long-term owner and their children Vartan and Loretta. The Gulaians owned Alocated for many years at 3916 Broadway. The family occupiearly 1990s.  Register Status: C  Kansas City Register:  National Register:  Legal Description:  Building Permit #(s): 59973                                                                  | finally occupied the site, Astur and Stella Gulaian stur Gulaian & Sons Rugs, an Oriental rug store led the house until the death of Mrs. Gulaian in the Date:  Date:  Date:                                                   |
| eight times. It was not until the 1940s that a long-term owner and their children Vartan and Loretta. The Gulaians owned Allocated for many years at 3916 Broadway. The family occupiedry 1990s.  Register Status: C  Kansas City Register:  National Register:                                                                                                                   | finally occupied the site, Astur and Stella Gulaian stur Gulaian & Sons Rugs, an Oriental rug store led the house until the death of Mrs. Gulaian in the Date:  Date:  Date:                                                   |