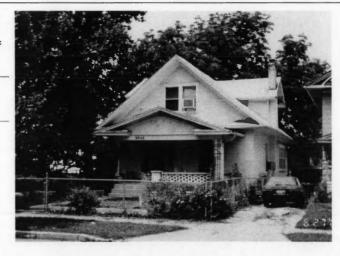

DESCRIPTION OF ENVIRONMENT AND OUTBUILDINGS

Address/Location:

701

39th

St

Kansas City

MO 64110County: Jackson

Property name, present:

Plan Shape Rectangular

Property name, historic:

Number of Stories: 1 1/2

Type of Construction:

frame

Use, present multiple dwelling

Use, original: single dwelling

Roof Type and Material(s):

side-gable, front dormer; composition

Date Constructed: 1920

Cladding Material(s): wood shingles

Historic Integrity: Good

Style/Type: Bungalow

Foundation Material(s):

degree

Demolished?:

Date of Demo:

Porches

front; full; shed roof; stone columns

Photo Date: 2001

| DESCRIPTION OF ENVIRONMENT AND OUTBUILDING                     | S                                         |
|----------------------------------------------------------------|-------------------------------------------|
|                                                                |                                           |
| ADDITIONAL PHYSICAL DESCRIPTION:                               |                                           |
| ide street basement garage, vinyl soffits, 3/1 double hung     | windows on 2nd story                      |
| HISTORY AND SIGNIFIC ANCE.                                     |                                           |
| HISTORY AND SIGNIFICANCE: Architect/engineer/designer: unknown |                                           |
| Contractor/builder/craftsman: unknown                          |                                           |
|                                                                |                                           |
| Developer: B.D. Morley<br>1920 —owner: Morley                  |                                           |
|                                                                |                                           |
| Register Status: C                                             |                                           |
| Kansas City Register:                                          | Date:                                     |
| National Register:                                             | Date:                                     |
| CAUNCED OF SUPERMINERS.                                        |                                           |
| Legal Description:                                             |                                           |
| Building Permit #(s): no permit                                | Survey Report(s):<br>South Hyde Park 2001 |
| Water Permit #(s): 64111                                       | ,,                                        |
| PREPARED BY: Cloud, Clark, Wolf                                | Date: 2000-2001, update 02/07             |
| 701 E. 39th St                                                 | wpt-shp-72                                |