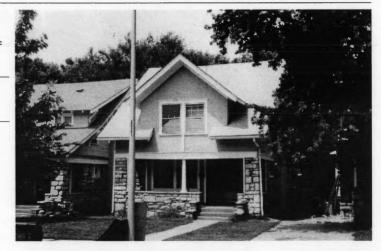

64110-

Address/Location:

605

39th

St

Kansas City

County: Jackson

Property name, present:

Plan Shape Rectangular

Property name, historic:

Number of Stories: 1 1/2

Type of Construction:

frame

Use, present single dwelling

Use, original: single dwelling

Roof Type and Material(s):

side-gable, front dormer/balcony, flared; composit

Date Constructed: 1909

Style/Type: Craftsman Bungalow

Cladding Material(s):

stucco

Historic Integrity: Good

Foundation Material(s):

stone

degree

Demolished?:

Date of Demo:

front; full; shed roof

Photo Date: 2001