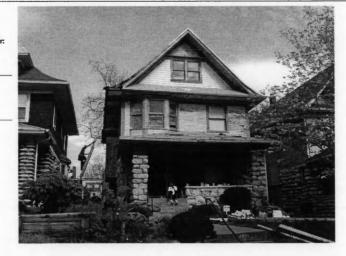

DESCRIPTION OF ENVIRONMENT AND OUTBUILDINGS

Address/Location:

701

39th

St

Kansas City

MO 64110County: Jackson

Property name, present:

Plan Shape Rectangular

Property name, historic:

Number of Stories: 1 1/2

Type of Construction:

frame

Use, present multiple dwelling

Use, original: single dwelling

Roof Type and Material(s):

side-gable, front dormer; composition

Date Constructed: 1920

Cladding Material(s): wood shingles

Historic Integrity: Good

Style/Type: Bungalow

Foundation Material(s):

degree

Demolished?:

Date of Demo:

Porches

front; full; shed roof; stone columns

Photo Date: 2001

| DESCRIPTION OF ENVIRONMENT AND OUTBUILDING                     | S                                         |
|----------------------------------------------------------------|-------------------------------------------|
|                                                                |                                           |
| ADDITIONAL PHYSICAL DESCRIPTION:                               |                                           |
| ide street basement garage, vinyl soffits, 3/1 double hung     | windows on 2nd story                      |
| HISTORY AND SIGNIFIC ANCE.                                     |                                           |
| HISTORY AND SIGNIFICANCE: Architect/engineer/designer: unknown |                                           |
| Contractor/builder/craftsman: unknown                          |                                           |
|                                                                |                                           |
| Developer: B.D. Morley<br>1920 —owner: Morley                  |                                           |
|                                                                |                                           |
| Register Status: C                                             |                                           |
| Kansas City Register:                                          | Date:                                     |
| National Register:                                             | Date:                                     |
| CAUNCED OF SUPERMINERS.                                        |                                           |
| Legal Description:                                             |                                           |
| Building Permit #(s): no permit                                | Survey Report(s):<br>South Hyde Park 2001 |
| Water Permit #(s): 64111                                       | ,,                                        |
| PREPARED BY: Cloud, Clark, Wolf                                | Date: 2000-2001, update 02/07             |
| 701 E. 39th St                                                 | wpt-shp-72                                |