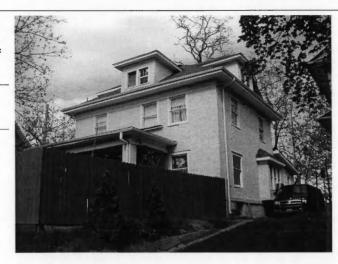

64110-

Address/Location:

605

39th

St

Kansas City

County: Jackson

Property name, present:

Plan Shape Rectangular

Property name, historic:

Number of Stories: 1 1/2

Type of Construction:

frame

Use, present single dwelling

Use, original: single dwelling

Roof Type and Material(s):

side-gable, front dormer/balcony, flared; composit

Date Constructed: 1909

Style/Type: Craftsman Bungalow

Cladding Material(s):

stucco

Historic Integrity: Good

Foundation Material(s):

stone

degree

Demolished?:

Date of Demo:

front; full; shed roof

Photo Date: 2001

### JA-AS-067-003

| ADDITIONAL PHYSICAL DESCRIPTION:                                                                                                                                                                                                                                                                                                                                                  |                                                                                                                                                                                                                                |
|-----------------------------------------------------------------------------------------------------------------------------------------------------------------------------------------------------------------------------------------------------------------------------------------------------------------------------------------------------------------------------------|--------------------------------------------------------------------------------------------------------------------------------------------------------------------------------------------------------------------------------|
| 4/1 double hung windows; The historic features inside the hodoor. In the living room there are thirteen windows, oak book cabinet with stained glass doors dominates the south wall of ceiling and long window seat. The old back porch has been i with windows on three sides. A butler's pantry and half bath if floor lead to a porch that overlooks the park across the stree | cases and a distinctive stone fireplace. A built-in oak<br>the dining room; the room also contains a box beam<br>noorporated into the kitchen to create an eating area<br>ound out the first floor. French doors on the second |
| HISTORY AND SIGNIFICANCE:                                                                                                                                                                                                                                                                                                                                                         |                                                                                                                                                                                                                                |
| Architect/engineer/designer: unknown                                                                                                                                                                                                                                                                                                                                              |                                                                                                                                                                                                                                |
| Contractor/builder/craftsman: Edwin Ruthven Crutcher                                                                                                                                                                                                                                                                                                                              |                                                                                                                                                                                                                                |
| Developer: L. Crutcher & Son                                                                                                                                                                                                                                                                                                                                                      |                                                                                                                                                                                                                                |
| occupied the house for about three years from 1911 to 1914                                                                                                                                                                                                                                                                                                                        | For the next 30 years the house change hands over                                                                                                                                                                              |
| eight times. It was not until the 1940s that a long-term owner<br>and their children Vartan and Loretta. The Gulaians owned A<br>ocated for many years at 3916 Broadway. The family occupi<br>early 1990s.                                                                                                                                                                        | finally occupied the site, Astur and Stella Gulaian<br>Astur Gulaian & Sons Rugs, an Oriental rug store                                                                                                                        |
| eight times. It was not until the 1940s that a long-term owner<br>and their children Vartan and Loretta. The Gulaians owned A<br>located for many years at 3916 Broadway. The family occupi<br>early 1990s.  Register Status: C                                                                                                                                                   | finally occupied the site, Astur and Stella Gulaian<br>Astur Gulaian & Sons Rugs, an Oriental rug store                                                                                                                        |
| eight times. It was not until the 1940s that a long-term owner and their children Vartan and Loretta. The Gulaians owned Alocated for many years at 3916 Broadway. The family occupiearly 1990s.  Register Status: C  Kansas City Register:                                                                                                                                       | finally occupied the site, Astur and Stella Gulaian<br>stur Gulaian & Sons Rugs, an Oriental rug store<br>ed the house until the death of Mrs. Gulaian in the                                                                  |
| eight times. It was not until the 1940s that a long-term owner and their children Vartan and Loretta. The Gulaians owned Allocated for many years at 3916 Broadway. The family occupiearly 1990s.  Register Status: C  Kansas City Register:  National Register:                                                                                                                  | finally occupied the site, Astur and Stella Gulaian<br>stur Gulaian & Sons Rugs, an Oriental rug store<br>led the house until the death of Mrs. Gulaian in the<br>Date:                                                        |
| eight times. It was not until the 1940s that a long-term owner and their children Vartan and Loretta. The Gulaians owned Alocated for many years at 3916 Broadway. The family occupiearly 1990s.  Register Status: C  Kansas City Register:  National Register:                                                                                                                   | finally occupied the site, Astur and Stella Gulaian<br>stur Gulaian & Sons Rugs, an Oriental rug store<br>led the house until the death of Mrs. Gulaian in the<br>Date:                                                        |
| eight times. It was not until the 1940s that a long-term owner and their children Vartan and Loretta. The Gulaians owned A located for many years at 3916 Broadway. The family occupiearly 1990s.  Register Status: C  Kansas City Register:  National Register:  Legal Description:                                                                                              | finally occupied the site, Astur and Stella Gulaian<br>stur Gulaian & Sons Rugs, an Oriental rug store<br>led the house until the death of Mrs. Gulaian in the<br>Date:                                                        |
| eight times. It was not until the 1940s that a long-term owner and their children Vartan and Loretta. The Gulaians owned Alocated for many years at 3916 Broadway. The family occupiearly 1990s.  Register Status: C  Kansas City Register:  National Register:  Legal Description:  Building Permit #(s): 59973                                                                  | finally occupied the site, Astur and Stella Gulaian stur Gulaian & Sons Rugs, an Oriental rug store led the house until the death of Mrs. Gulaian in the Date:  Date:  Date:                                                   |
| eight times. It was not until the 1940s that a long-term owner and their children Vartan and Loretta. The Gulaians owned Allocated for many years at 3916 Broadway. The family occupiedry 1990s.  Register Status: C  Kansas City Register:  National Register:                                                                                                                   | finally occupied the site, Astur and Stella Gulaian stur Gulaian & Sons Rugs, an Oriental rug store led the house until the death of Mrs. Gulaian in the Date:  Date:  Date:                                                   |