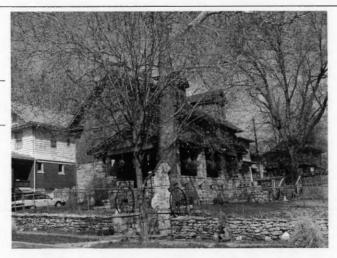

Plan Shape Irregular

Property name, historic:

Number of Stories: 1

Type of Construction:

Use, present single dwelling

Use, original: single dwelling

Roof Type and Material(s):

hip; composition

Date Constructed: 1909

Cladding Material(s):

stucco

Historic Integrity: Excellent

Style/Type: Mission

Foundation Material(s):

degree

Demolished?:

Date of Demo:

front; 1/2; stoop, wrought iron balustrade

Photographer: LV11-

Photo Date:

2001

| railroad tie retaining walls in front yard                                                                                                                                                                                                         | IGS                                                                                                      |
|----------------------------------------------------------------------------------------------------------------------------------------------------------------------------------------------------------------------------------------------------|----------------------------------------------------------------------------------------------------------|
|                                                                                                                                                                                                                                                    |                                                                                                          |
|                                                                                                                                                                                                                                                    |                                                                                                          |
| ADDITIONAL PHYSICAL DESCRIPTION:<br>ront street basement garage, 6/1 double hung windows                                                                                                                                                           |                                                                                                          |
|                                                                                                                                                                                                                                                    |                                                                                                          |
|                                                                                                                                                                                                                                                    |                                                                                                          |
|                                                                                                                                                                                                                                                    |                                                                                                          |
|                                                                                                                                                                                                                                                    |                                                                                                          |
| HISTORY AND SIGNIFICANCE:                                                                                                                                                                                                                          |                                                                                                          |
| Architect/engineer/designer: unknown                                                                                                                                                                                                               |                                                                                                          |
| Contractor/builder/craftsman: Edwin Ruthven Crutche                                                                                                                                                                                                | r                                                                                                        |
| Developer: L. Crutcher & Son                                                                                                                                                                                                                       |                                                                                                          |
|                                                                                                                                                                                                                                                    |                                                                                                          |
| Kansas and then Kansas City in 1889 as "vice-president                                                                                                                                                                                             | ansas City, born in Tennessee in 1853 and moving to of the Lombard Investment Company," residing at 3448 |
| Kansas and then Kansas City in 1889 as "vice-president froost Avenue.                                                                                                                                                                              | ansas City, born in Tennessee in 1853 and moving to of the Lombard Investment Company," residing at 3448 |
| Kansas and then Kansas City in 1889 as "vice-president froost Avenue.  Register Status: C                                                                                                                                                          | ansas City, born in Tennessee in 1853 and moving to of the Lombard Investment Company," residing at 3448 |
| Cansas and then Kansas City in 1889 as "vice-president roost Avenue.  Register Status: C  Kansas City Register:                                                                                                                                    | of the Lombard Investment Company," residing at 3448                                                     |
| Kansas and then Kansas City in 1889 as *vice-president froost Avenue.  Register Status: C  Kansas City Register:                                                                                                                                   | of the Lombard Investment Company," residing at 3448                                                     |
| Kansas and then Kansas City in 1889 as "vice-president froost Avenue.  Register Status: C  Kansas City Register:  National Register:                                                                                                               | of the Lombard Investment Company," residing at 3448                                                     |
| Kansas and then Kansas City in 1889 as *vice-president Froost Avenue.  Register Status: C  Kansas City Register:  National Register:                                                                                                               | of the Lombard Investment Company," residing at 3448                                                     |
| Kansas and then Kansas City in 1889 as *vice-president Froost Avenue.  Register Status: C  Kansas City Register:  National Register:                                                                                                               | of the Lombard Investment Company," residing at 3448                                                     |
| 1909 –L. Crutcher & Son; Edwin Crutcher, a realtor in K. Kansas and then Kansas City in 1889 as "vice-president Troost Avenue.  Register Status: C  Kansas City Register:  National Register:  Legal Description:  Building Permit #(s): no permit | of the Lombard Investment Company," residing at 3448                                                     |