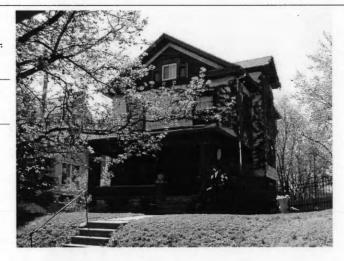

DESCRIPTION OF ENVIRONMENT AND OUTBUILDINGS

Address/Location:

701

39th

St

Kansas City

MO 64110County: Jackson

Property name, present:

Plan Shape Rectangular

Property name, historic:

Number of Stories: 1 1/2

Type of Construction:

frame

Use, present multiple dwelling

Use, original: single dwelling

Roof Type and Material(s):

side-gable, front dormer; composition

Date Constructed: 1920

Cladding Material(s): wood shingles

Historic Integrity: Good

Style/Type: Bungalow

Foundation Material(s):

degree

Demolished?:

Date of Demo:

Porches

front; full; shed roof; stone columns

Photo Date: 2001

| DESCRIPTION OF ENVIRONMENT AND OUTBUILDING                     | S                                         |
|----------------------------------------------------------------|-------------------------------------------|
|                                                                |                                           |
| ADDITIONAL PHYSICAL DESCRIPTION:                               |                                           |
| ide street basement garage, vinyl soffits, 3/1 double hung     | windows on 2nd story                      |
| HISTORY AND SIGNIFIC ANCE.                                     |                                           |
| HISTORY AND SIGNIFICANCE: Architect/engineer/designer: unknown |                                           |
| Contractor/builder/craftsman: unknown                          |                                           |
|                                                                |                                           |
| Developer: B.D. Morley<br>1920 —owner: Morley                  |                                           |
|                                                                |                                           |
| Register Status: C                                             |                                           |
| Kansas City Register:                                          | Date:                                     |
| National Register:                                             | Date:                                     |
| CAUNCED OF SUPERMINERS.                                        |                                           |
| Legal Description:                                             |                                           |
| Building Permit #(s): no permit                                | Survey Report(s):<br>South Hyde Park 2001 |
| Water Permit #(s): 64111                                       | ,,                                        |
| PREPARED BY: Cloud, Clark, Wolf                                | Date: 2000-2001, update 02/07             |
| 701 E. 39th St                                                 | wpt-shp-72                                |