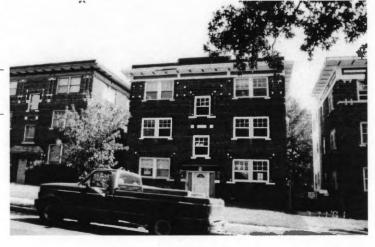

#### KANSAS CITY HISTORIC RESOURCES **Survey Form**

Address/Location:

39th

St

Kansas City

64110-

County: Jackson

Property name, present:

Plan Shape Irregular

Property name, historic:

Number of Stories: 1

Type of Construction:

Use, present single dwelling

Use, original: single dwelling

Roof Type and Material(s):

hip; composition

Date Constructed: 1909

Cladding Material(s):

stucco

Historic Integrity: Excellent

Style/Type: Mission

Foundation Material(s):

degree

Demolished?: