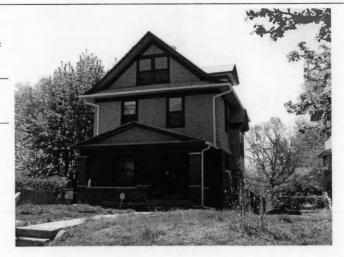

PREPARED BY: Cloud, Clark, Wolf

E. 39th

Address/Location:

603

E. 39th

St

Kansas City

64110-

County: Jackson

Property name, present:

Plan Shape Rectangular

Property name, historic:

Number of Stories: 2

Type of Construction: frame

Use, present single dwelling

Use, original: single dwelling

Roof Type and Material(s):

hip; composition

Date Constructed: 1910

Cladding Material(s):

stucco

Historic Integrity: Excellent

Style/Type: Craftsman: Eclectic

Foundation Material(s):

stone

degree

Demolished?:

Date of Demo:

**Porches** 

front; full; balcony roof, stone columns and

balustrade

Photo Date: 2001

### JA-AS-067-002

| DESCRIPTION OF ENVIRONMENT AND OUTBUILDINGS foot wood privacy fence surrounds back yard    |                     |
|--------------------------------------------------------------------------------------------|---------------------|
| ADDITIONAL PHYSICAL DESCRIPTION:                                                           |                     |
|                                                                                            |                     |
| HISTORY AND SIGNIFICANCE:                                                                  |                     |
|                                                                                            |                     |
| Architect/engineer/designer: unknown                                                       |                     |
| contractor/builder/craftsman: Edwin Ruthven Crutcher                                       |                     |
| Developer: L. Crutcher & Son                                                               |                     |
| resident of the Lombard Investment Company," residing at                                   | 5446 HUGSI AVEILUE. |
|                                                                                            | Date:               |
| Kansas City Register:                                                                      | Date:               |
| National Register:                                                                         |                     |
|                                                                                            | Date:               |
| A MINISTER ST. A MERINANCE PAR                                                             | Date:               |
|                                                                                            | Date:               |
| egal Description:                                                                          | Survey Report(s):   |
| egal Description: Building Permit #(s): 23860                                              |                     |
| Building Permit #(s): 23860 Water Permit #(s): 41272 PREPARED BY: Cook, Cloud, Clark, Wolf | Survey Report(s):   |