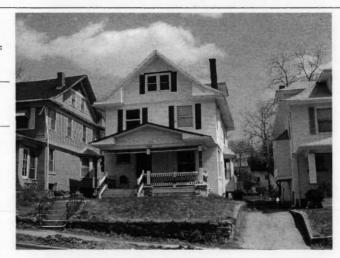

#### KANSAS CITY HISTORIC RESOURCES **Survey Form**

Address/Location:

39th

St

Kansas City

64110-

County: Jackson

Property name, present:

Plan Shape Irregular

Property name, historic:

Number of Stories: 1

Type of Construction:

Use, present single dwelling

Use, original: single dwelling

Roof Type and Material(s):

hip; composition

Date Constructed: 1909

Cladding Material(s):

stucco

Historic Integrity: Excellent

Style/Type: Mission

Foundation Material(s):

degree

Demolished?:

Date of Demo:

front; 1/2; stoop, wrought iron balustrade

Photographer: LV11-

Photo Date:

2001

| railroad tie retaining walls in front yard                                                                                                                                                                                                         | IGS                                                                                                      |
|----------------------------------------------------------------------------------------------------------------------------------------------------------------------------------------------------------------------------------------------------|----------------------------------------------------------------------------------------------------------|
|                                                                                                                                                                                                                                                    |                                                                                                          |
|                                                                                                                                                                                                                                                    |                                                                                                          |
| ADDITIONAL PHYSICAL DESCRIPTION:<br>ront street basement garage, 6/1 double hung windows                                                                                                                                                           |                                                                                                          |
|                                                                                                                                                                                                                                                    |                                                                                                          |
|                                                                                                                                                                                                                                                    |                                                                                                          |
|                                                                                                                                                                                                                                                    |                                                                                                          |
|                                                                                                                                                                                                                                                    |                                                                                                          |
| HISTORY AND SIGNIFICANCE:                                                                                                                                                                                                                          |                                                                                                          |
| Architect/engineer/designer: unknown                                                                                                                                                                                                               |                                                                                                          |
| Contractor/builder/craftsman: Edwin Ruthven Crutche                                                                                                                                                                                                | r                                                                                                        |
| Developer: L. Crutcher & Son                                                                                                                                                                                                                       |                                                                                                          |
|                                                                                                                                                                                                                                                    |                                                                                                          |
| Kansas and then Kansas City in 1889 as "vice-president                                                                                                                                                                                             | ansas City, born in Tennessee in 1853 and moving to of the Lombard Investment Company," residing at 3448 |
| Kansas and then Kansas City in 1889 as "vice-president froost Avenue.                                                                                                                                                                              | ansas City, born in Tennessee in 1853 and moving to of the Lombard Investment Company," residing at 3448 |
| Kansas and then Kansas City in 1889 as "vice-president froost Avenue.  Register Status: C                                                                                                                                                          | ansas City, born in Tennessee in 1853 and moving to of the Lombard Investment Company," residing at 3448 |
| Cansas and then Kansas City in 1889 as "vice-president roost Avenue.  Register Status: C  Kansas City Register:                                                                                                                                    | of the Lombard Investment Company," residing at 3448                                                     |
| Kansas and then Kansas City in 1889 as *vice-president froost Avenue.  Register Status: C  Kansas City Register:                                                                                                                                   | of the Lombard Investment Company," residing at 3448                                                     |
| Kansas and then Kansas City in 1889 as "vice-president froost Avenue.  Register Status: C  Kansas City Register:  National Register:                                                                                                               | of the Lombard Investment Company," residing at 3448                                                     |
| Kansas and then Kansas City in 1889 as *vice-president Froost Avenue.  Register Status: C  Kansas City Register:  National Register:                                                                                                               | of the Lombard Investment Company," residing at 3448                                                     |
| Kansas and then Kansas City in 1889 as *vice-president Froost Avenue.  Register Status: C  Kansas City Register:  National Register:                                                                                                               | of the Lombard Investment Company," residing at 3448                                                     |
| 1909 –L. Crutcher & Son; Edwin Crutcher, a realtor in K. Kansas and then Kansas City in 1889 as "vice-president Troost Avenue.  Register Status: C  Kansas City Register:  National Register:  Legal Description:  Building Permit #(s): no permit | of the Lombard Investment Company," residing at 3448                                                     |