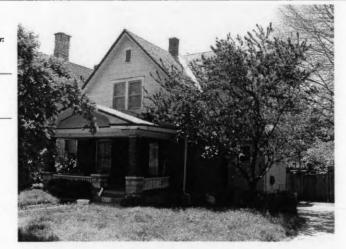

DESCRIPTION OF ENVIRONMENT AND OUTBUILDINGS

Address/Location:

701

39th

St

Kansas City

MO 64110County: Jackson

Property name, present:

Plan Shape Rectangular

Property name, historic:

Number of Stories: 1 1/2

Type of Construction:

frame

Use, present multiple dwelling

Use, original: single dwelling

Roof Type and Material(s):

side-gable, front dormer; composition

Date Constructed: 1920

Cladding Material(s): wood shingles

Historic Integrity: Good

Style/Type: Bungalow

Foundation Material(s):

degree

Demolished?:

Date of Demo:

Porches

front; full; shed roof; stone columns

Photo Date: 2001

| DESCRIPTION OF ENVIRONMENT AND OUTBUILDING                     | S                                         |
|----------------------------------------------------------------|-------------------------------------------|
|                                                                |                                           |
| ADDITIONAL PHYSICAL DESCRIPTION:                               |                                           |
| ide street basement garage, vinyl soffits, 3/1 double hung     | windows on 2nd story                      |
| HISTORY AND SIGNIFIC ANCE.                                     |                                           |
| HISTORY AND SIGNIFICANCE: Architect/engineer/designer: unknown |                                           |
| Contractor/builder/craftsman: unknown                          |                                           |
|                                                                |                                           |
| Developer: B.D. Morley<br>1920 —owner: Morley                  |                                           |
|                                                                |                                           |
| Register Status: C                                             |                                           |
| Kansas City Register:                                          | Date:                                     |
| National Register:                                             | Date:                                     |
| CAUNCED OF SUPERMINERS.                                        |                                           |
| Legal Description:                                             |                                           |
| Building Permit #(s): no permit                                | Survey Report(s):<br>South Hyde Park 2001 |
| Water Permit #(s): 64111                                       | ,,                                        |
| PREPARED BY: Cloud, Clark, Wolf                                | Date: 2000-2001, update 02/07             |
| 701 E. 39th St                                                 | wpt-shp-72                                |