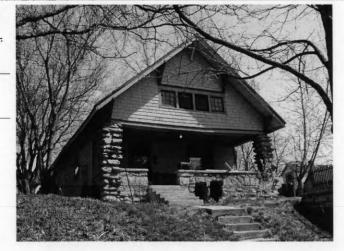

Plan Shape Rectangular

Property name, historic:

Number of Stories: 1 1/2

Type of Construction:

frame

Use, present single dwelling

Use, original: single dwelling

Roof Type and Material(s):

side-gable, front dormer/balcony, flared; composit

Date Constructed: 1909

Style/Type: Craftsman Bungalow

Cladding Material(s):

stucco

Historic Integrity: Good

Foundation Material(s):

stone

degree

Demolished?:

Date of Demo:

front; full; shed roof

Photo Date: 2001

### JA-AS-067-003

| ADDITIONAL PHYSICAL DESCRIPTION:                                                                                                                                                                                                                                                                                                                                                  |                                                                                                                                                                                                                                |
|-----------------------------------------------------------------------------------------------------------------------------------------------------------------------------------------------------------------------------------------------------------------------------------------------------------------------------------------------------------------------------------|--------------------------------------------------------------------------------------------------------------------------------------------------------------------------------------------------------------------------------|
| 4/1 double hung windows; The historic features inside the hodoor. In the living room there are thirteen windows, oak book cabinet with stained glass doors dominates the south wall of ceiling and long window seat. The old back porch has been i with windows on three sides. A butler's pantry and half bath if floor lead to a porch that overlooks the park across the stree | cases and a distinctive stone fireplace. A built-in oak<br>the dining room; the room also contains a box beam<br>noorporated into the kitchen to create an eating area<br>ound out the first floor. French doors on the second |
| HISTORY AND SIGNIFICANCE:                                                                                                                                                                                                                                                                                                                                                         |                                                                                                                                                                                                                                |
| Architect/engineer/designer: unknown                                                                                                                                                                                                                                                                                                                                              |                                                                                                                                                                                                                                |
| Contractor/builder/craftsman: Edwin Ruthven Crutcher                                                                                                                                                                                                                                                                                                                              |                                                                                                                                                                                                                                |
| Developer: L. Crutcher & Son                                                                                                                                                                                                                                                                                                                                                      |                                                                                                                                                                                                                                |
| occupied the house for about three years from 1911 to 1914                                                                                                                                                                                                                                                                                                                        | For the next 30 years the house change hands over                                                                                                                                                                              |
| eight times. It was not until the 1940s that a long-term owner<br>and their children Vartan and Loretta. The Gulaians owned A<br>ocated for many years at 3916 Broadway. The family occupi<br>early 1990s.                                                                                                                                                                        | finally occupied the site, Astur and Stella Gulaian<br>Astur Gulaian & Sons Rugs, an Oriental rug store                                                                                                                        |
| eight times. It was not until the 1940s that a long-term owner<br>and their children Vartan and Loretta. The Gulaians owned A<br>located for many years at 3916 Broadway. The family occupi<br>early 1990s.  Register Status: C                                                                                                                                                   | finally occupied the site, Astur and Stella Gulaian<br>Astur Gulaian & Sons Rugs, an Oriental rug store                                                                                                                        |
| eight times. It was not until the 1940s that a long-term owner and their children Vartan and Loretta. The Gulaians owned Alocated for many years at 3916 Broadway. The family occupiearly 1990s.  Register Status: C  Kansas City Register:                                                                                                                                       | finally occupied the site, Astur and Stella Gulaian<br>stur Gulaian & Sons Rugs, an Oriental rug store<br>ed the house until the death of Mrs. Gulaian in the                                                                  |
| eight times. It was not until the 1940s that a long-term owner and their children Vartan and Loretta. The Gulaians owned Allocated for many years at 3916 Broadway. The family occupiearly 1990s.  Register Status: C  Kansas City Register:  National Register:                                                                                                                  | finally occupied the site, Astur and Stella Gulaian<br>stur Gulaian & Sons Rugs, an Oriental rug store<br>led the house until the death of Mrs. Gulaian in the<br>Date:                                                        |
| eight times. It was not until the 1940s that a long-term owner and their children Vartan and Loretta. The Gulaians owned Alocated for many years at 3916 Broadway. The family occupiearly 1990s.  Register Status: C  Kansas City Register:  National Register:                                                                                                                   | finally occupied the site, Astur and Stella Gulaian<br>stur Gulaian & Sons Rugs, an Oriental rug store<br>led the house until the death of Mrs. Gulaian in the<br>Date:                                                        |
| eight times. It was not until the 1940s that a long-term owner and their children Vartan and Loretta. The Gulaians owned A located for many years at 3916 Broadway. The family occupiearly 1990s.  Register Status: C  Kansas City Register:  National Register:  Legal Description:                                                                                              | finally occupied the site, Astur and Stella Gulaian<br>stur Gulaian & Sons Rugs, an Oriental rug store<br>led the house until the death of Mrs. Gulaian in the<br>Date:                                                        |
| eight times. It was not until the 1940s that a long-term owner and their children Vartan and Loretta. The Gulaians owned Alocated for many years at 3916 Broadway. The family occupiearly 1990s.  Register Status: C  Kansas City Register:  National Register:  Legal Description:  Building Permit #(s): 59973                                                                  | finally occupied the site, Astur and Stella Gulaian stur Gulaian & Sons Rugs, an Oriental rug store led the house until the death of Mrs. Gulaian in the Date:  Date:  Date:                                                   |
| eight times. It was not until the 1940s that a long-term owner and their children Vartan and Loretta. The Gulaians owned Allocated for many years at 3916 Broadway. The family occupiedry 1990s.  Register Status: C  Kansas City Register:  National Register:                                                                                                                   | finally occupied the site, Astur and Stella Gulaian stur Gulaian & Sons Rugs, an Oriental rug store led the house until the death of Mrs. Gulaian in the Date:  Date:  Date:                                                   |