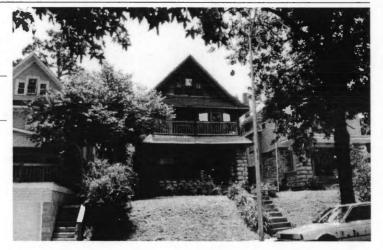

PREPARED BY: Cloud, Clark, Wolf

E. 39th

Address/Location:

603

E. 39th

St

Kansas City

64110-

County: Jackson

Property name, present:

Plan Shape Rectangular

Property name, historic:

Number of Stories: 2

Type of Construction: frame

Use, present single dwelling

Use, original: single dwelling

Roof Type and Material(s):

hip; composition

Date Constructed: 1910

Cladding Material(s):

stucco

Historic Integrity: Excellent

Style/Type: Craftsman: Eclectic

Foundation Material(s):

stone

degree

Demolished?:

Date of Demo:

**Porches** 

front; full; balcony roof, stone columns and

balustrade

Photo Date: 2001

### JA-AS-067-002

| DESCRIPTION OF ENVIRONMENT AND OUTBUILDINGS foot wood privacy fence surrounds back yard    |                     |
|--------------------------------------------------------------------------------------------|---------------------|
| ADDITIONAL PHYSICAL DESCRIPTION:                                                           |                     |
|                                                                                            |                     |
| HISTORY AND SIGNIFICANCE:                                                                  |                     |
|                                                                                            |                     |
| Architect/engineer/designer: unknown                                                       |                     |
| contractor/builder/craftsman: Edwin Ruthven Crutcher                                       |                     |
| Developer: L. Crutcher & Son                                                               |                     |
| resident of the Lombard Investment Company," residing at                                   | 5446 HUGSI AVEILUE. |
|                                                                                            | Date:               |
| Kansas City Register:                                                                      | Date:               |
| National Register:                                                                         |                     |
|                                                                                            | Date:               |
| A MINISTER ST. A MERINANCE PAR                                                             | Date:               |
|                                                                                            | Date:               |
| egal Description:                                                                          | Survey Report(s):   |
| egal Description: Building Permit #(s): 23860                                              |                     |
| Building Permit #(s): 23860 Water Permit #(s): 41272 PREPARED BY: Cook, Cloud, Clark, Wolf | Survey Report(s):   |