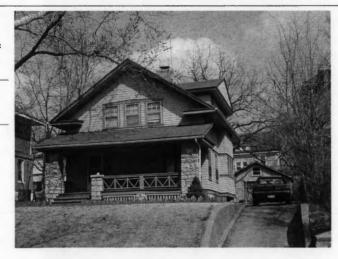

#### KANSAS CITY HISTORIC RESOURCES **Survey Form**

Address/Location:

39th

St

Kansas City

64110-

County: Jackson

Property name, present:

Plan Shape Irregular

Property name, historic:

Number of Stories: 1

Type of Construction:

Use, present single dwelling

Use, original: single dwelling

Roof Type and Material(s):

hip; composition

Date Constructed: 1909

Cladding Material(s):

stucco

Historic Integrity: Excellent

Style/Type: Mission

Foundation Material(s):

degree

Demolished?:

Date of Demo:

front; 1/2; stoop, wrought iron balustrade

Photographer: LV11-

Photo Date:

2001

| railroad tie retaining walls in front yard                                                                                                                                                                                                         | IGS                                                                                                      |
|----------------------------------------------------------------------------------------------------------------------------------------------------------------------------------------------------------------------------------------------------|----------------------------------------------------------------------------------------------------------|
|                                                                                                                                                                                                                                                    |                                                                                                          |
|                                                                                                                                                                                                                                                    |                                                                                                          |
| ADDITIONAL PHYSICAL DESCRIPTION:<br>ront street basement garage, 6/1 double hung windows                                                                                                                                                           |                                                                                                          |
|                                                                                                                                                                                                                                                    |                                                                                                          |
|                                                                                                                                                                                                                                                    |                                                                                                          |
|                                                                                                                                                                                                                                                    |                                                                                                          |
|                                                                                                                                                                                                                                                    |                                                                                                          |
| HISTORY AND SIGNIFICANCE:                                                                                                                                                                                                                          |                                                                                                          |
| Architect/engineer/designer: unknown                                                                                                                                                                                                               |                                                                                                          |
| Contractor/builder/craftsman: Edwin Ruthven Crutche                                                                                                                                                                                                | r                                                                                                        |
| Developer: L. Crutcher & Son                                                                                                                                                                                                                       |                                                                                                          |
|                                                                                                                                                                                                                                                    |                                                                                                          |
| Kansas and then Kansas City in 1889 as "vice-president                                                                                                                                                                                             | ansas City, born in Tennessee in 1853 and moving to of the Lombard Investment Company," residing at 3448 |
| Kansas and then Kansas City in 1889 as "vice-president froost Avenue.                                                                                                                                                                              | ansas City, born in Tennessee in 1853 and moving to of the Lombard Investment Company," residing at 3448 |
| Kansas and then Kansas City in 1889 as "vice-president froost Avenue.  Register Status: C                                                                                                                                                          | ansas City, born in Tennessee in 1853 and moving to of the Lombard Investment Company," residing at 3448 |
| Cansas and then Kansas City in 1889 as "vice-president roost Avenue.  Register Status: C  Kansas City Register:                                                                                                                                    | of the Lombard Investment Company," residing at 3448                                                     |
| Kansas and then Kansas City in 1889 as *vice-president froost Avenue.  Register Status: C  Kansas City Register:                                                                                                                                   | of the Lombard Investment Company," residing at 3448                                                     |
| Kansas and then Kansas City in 1889 as "vice-president froost Avenue.  Register Status: C  Kansas City Register:  National Register:                                                                                                               | of the Lombard Investment Company," residing at 3448                                                     |
| Kansas and then Kansas City in 1889 as *vice-president Froost Avenue.  Register Status: C  Kansas City Register:  National Register:                                                                                                               | of the Lombard Investment Company," residing at 3448                                                     |
| Kansas and then Kansas City in 1889 as *vice-president Froost Avenue.  Register Status: C  Kansas City Register:  National Register:                                                                                                               | of the Lombard Investment Company," residing at 3448                                                     |
| 1909 –L. Crutcher & Son; Edwin Crutcher, a realtor in K. Kansas and then Kansas City in 1889 as "vice-president Troost Avenue.  Register Status: C  Kansas City Register:  National Register:  Legal Description:  Building Permit #(s): no permit | of the Lombard Investment Company," residing at 3448                                                     |