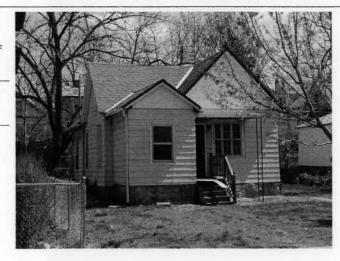

DESCRIPTION OF ENVIRONMENT AND OUTBUILDINGS

Address/Location:

701

39th

St

Kansas City

MO 64110County: Jackson

Property name, present:

Plan Shape Rectangular

Property name, historic:

Number of Stories: 1 1/2

Type of Construction:

frame

Use, present multiple dwelling

Use, original: single dwelling

Roof Type and Material(s):

side-gable, front dormer; composition

Date Constructed: 1920

Cladding Material(s): wood shingles

Historic Integrity: Good

Style/Type: Bungalow

Foundation Material(s):

degree

Demolished?:

Date of Demo:

Porches

front; full; shed roof; stone columns

Photo Date: 2001

| DESCRIPTION OF ENVIRONMENT AND OUTBUILDING                     | S                                         |
|----------------------------------------------------------------|-------------------------------------------|
|                                                                |                                           |
| ADDITIONAL PHYSICAL DESCRIPTION:                               |                                           |
| ide street basement garage, vinyl soffits, 3/1 double hung     | windows on 2nd story                      |
| HISTORY AND SIGNIFIC ANCE.                                     |                                           |
| HISTORY AND SIGNIFICANCE: Architect/engineer/designer: unknown |                                           |
| Contractor/builder/craftsman: unknown                          |                                           |
|                                                                |                                           |
| Developer: B.D. Morley<br>1920 —owner: Morley                  |                                           |
|                                                                |                                           |
| Register Status: C                                             |                                           |
| Kansas City Register:                                          | Date:                                     |
| National Register:                                             | Date:                                     |
| CAUNCED OF SUPERMINERS.                                        |                                           |
| Legal Description:                                             |                                           |
| Building Permit #(s): no permit                                | Survey Report(s):<br>South Hyde Park 2001 |
| Water Permit #(s): 64111                                       | ,,                                        |
| PREPARED BY: Cloud, Clark, Wolf                                | Date: 2000-2001, update 02/07             |
| 701 E. 39th St                                                 | wpt-shp-72                                |