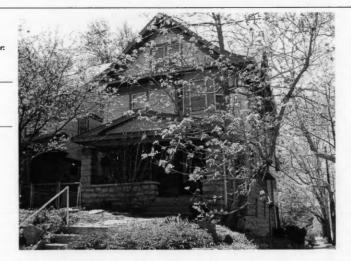

64110-

Address/Location:

605

39th

St

Kansas City

County: Jackson

Property name, present:

Plan Shape Rectangular

Property name, historic:

Number of Stories: 1 1/2

Type of Construction:

frame

Use, present single dwelling

Use, original: single dwelling

Roof Type and Material(s):

side-gable, front dormer/balcony, flared; composit

Date Constructed: 1909

Style/Type: Craftsman Bungalow

Cladding Material(s):

stucco

Historic Integrity: Good

Foundation Material(s):

stone

degree

Demolished?:

Date of Demo:

front; full; shed roof

Photo Date: 2001

### JA-AS-067-003

| ADDITIONAL PHYSICAL DESCRIPTION:                                                                                                                                                                                                                                                                                                                                                  |                                                                                                                                                                                                                                |
|-----------------------------------------------------------------------------------------------------------------------------------------------------------------------------------------------------------------------------------------------------------------------------------------------------------------------------------------------------------------------------------|--------------------------------------------------------------------------------------------------------------------------------------------------------------------------------------------------------------------------------|
| 4/1 double hung windows; The historic features inside the hodoor. In the living room there are thirteen windows, oak book cabinet with stained glass doors dominates the south wall of ceiling and long window seat. The old back porch has been i with windows on three sides. A butler's pantry and half bath if floor lead to a porch that overlooks the park across the stree | cases and a distinctive stone fireplace. A built-in oak<br>the dining room; the room also contains a box beam<br>noorporated into the kitchen to create an eating area<br>ound out the first floor. French doors on the second |
| HISTORY AND SIGNIFICANCE:                                                                                                                                                                                                                                                                                                                                                         |                                                                                                                                                                                                                                |
| Architect/engineer/designer: unknown                                                                                                                                                                                                                                                                                                                                              |                                                                                                                                                                                                                                |
| Contractor/builder/craftsman: Edwin Ruthven Crutcher                                                                                                                                                                                                                                                                                                                              |                                                                                                                                                                                                                                |
| Developer: L. Crutcher & Son                                                                                                                                                                                                                                                                                                                                                      |                                                                                                                                                                                                                                |
| occupied the house for about three years from 1911 to 1914                                                                                                                                                                                                                                                                                                                        | For the next 30 years the house change hands over                                                                                                                                                                              |
| eight times. It was not until the 1940s that a long-term owner<br>and their children Vartan and Loretta. The Gulaians owned A<br>ocated for many years at 3916 Broadway. The family occupi<br>early 1990s.                                                                                                                                                                        | finally occupied the site, Astur and Stella Gulaian<br>Astur Gulaian & Sons Rugs, an Oriental rug store                                                                                                                        |
| eight times. It was not until the 1940s that a long-term owner<br>and their children Vartan and Loretta. The Gulaians owned A<br>located for many years at 3916 Broadway. The family occupi<br>early 1990s.  Register Status: C                                                                                                                                                   | finally occupied the site, Astur and Stella Gulaian<br>Astur Gulaian & Sons Rugs, an Oriental rug store                                                                                                                        |
| eight times. It was not until the 1940s that a long-term owner and their children Vartan and Loretta. The Gulaians owned Alocated for many years at 3916 Broadway. The family occupiearly 1990s.  Register Status: C  Kansas City Register:                                                                                                                                       | finally occupied the site, Astur and Stella Gulaian<br>stur Gulaian & Sons Rugs, an Oriental rug store<br>ed the house until the death of Mrs. Gulaian in the                                                                  |
| eight times. It was not until the 1940s that a long-term owner and their children Vartan and Loretta. The Gulaians owned Allocated for many years at 3916 Broadway. The family occupiearly 1990s.  Register Status: C  Kansas City Register:  National Register:                                                                                                                  | finally occupied the site, Astur and Stella Gulaian<br>stur Gulaian & Sons Rugs, an Oriental rug store<br>led the house until the death of Mrs. Gulaian in the<br>Date:                                                        |
| eight times. It was not until the 1940s that a long-term owner and their children Vartan and Loretta. The Gulaians owned Alocated for many years at 3916 Broadway. The family occupiearly 1990s.  Register Status: C  Kansas City Register:  National Register:                                                                                                                   | finally occupied the site, Astur and Stella Gulaian<br>stur Gulaian & Sons Rugs, an Oriental rug store<br>led the house until the death of Mrs. Gulaian in the<br>Date:                                                        |
| eight times. It was not until the 1940s that a long-term owner and their children Vartan and Loretta. The Gulaians owned A located for many years at 3916 Broadway. The family occupiearly 1990s.  Register Status: C  Kansas City Register:  National Register:  Legal Description:                                                                                              | finally occupied the site, Astur and Stella Gulaian<br>stur Gulaian & Sons Rugs, an Oriental rug store<br>led the house until the death of Mrs. Gulaian in the<br>Date:                                                        |
| eight times. It was not until the 1940s that a long-term owner and their children Vartan and Loretta. The Gulaians owned Alocated for many years at 3916 Broadway. The family occupiearly 1990s.  Register Status: C  Kansas City Register:  National Register:  Legal Description:  Building Permit #(s): 59973                                                                  | finally occupied the site, Astur and Stella Gulaian stur Gulaian & Sons Rugs, an Oriental rug store led the house until the death of Mrs. Gulaian in the Date:  Date:  Date:                                                   |
| eight times. It was not until the 1940s that a long-term owner and their children Vartan and Loretta. The Gulaians owned Allocated for many years at 3916 Broadway. The family occupiedry 1990s.  Register Status: C  Kansas City Register:  National Register:                                                                                                                   | finally occupied the site, Astur and Stella Gulaian stur Gulaian & Sons Rugs, an Oriental rug store led the house until the death of Mrs. Gulaian in the Date:  Date:  Date:                                                   |