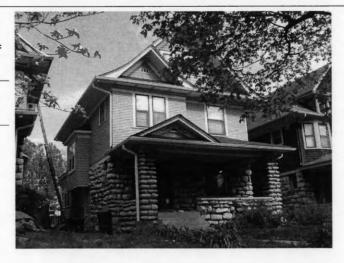

#### KANSAS CITY HISTORIC RESOURCES **Survey Form**

Address/Location:

39th

St

Kansas City

64110-

County: Jackson

Property name, present:

Plan Shape Irregular

Property name, historic:

Number of Stories: 1

Type of Construction:

Use, present single dwelling

Use, original: single dwelling

Roof Type and Material(s):

hip; composition

Date Constructed: 1909

Cladding Material(s):

stucco

Historic Integrity: Excellent

Style/Type: Mission

Foundation Material(s):

degree

Demolished?:

Date of Demo:

front; 1/2; stoop, wrought iron balustrade

Photographer: LV11-

Photo Date:

2001

| railroad tie retaining walls in front yard                                                                                                                                                                                                         | IGS                                                                                                      |
|----------------------------------------------------------------------------------------------------------------------------------------------------------------------------------------------------------------------------------------------------|----------------------------------------------------------------------------------------------------------|
|                                                                                                                                                                                                                                                    |                                                                                                          |
|                                                                                                                                                                                                                                                    |                                                                                                          |
| ADDITIONAL PHYSICAL DESCRIPTION:<br>ront street basement garage, 6/1 double hung windows                                                                                                                                                           |                                                                                                          |
|                                                                                                                                                                                                                                                    |                                                                                                          |
|                                                                                                                                                                                                                                                    |                                                                                                          |
|                                                                                                                                                                                                                                                    |                                                                                                          |
|                                                                                                                                                                                                                                                    |                                                                                                          |
| HISTORY AND SIGNIFICANCE:                                                                                                                                                                                                                          |                                                                                                          |
| Architect/engineer/designer: unknown                                                                                                                                                                                                               |                                                                                                          |
| Contractor/builder/craftsman: Edwin Ruthven Crutche                                                                                                                                                                                                | r                                                                                                        |
| Developer: L. Crutcher & Son                                                                                                                                                                                                                       |                                                                                                          |
|                                                                                                                                                                                                                                                    |                                                                                                          |
| Kansas and then Kansas City in 1889 as "vice-president                                                                                                                                                                                             | ansas City, born in Tennessee in 1853 and moving to of the Lombard Investment Company," residing at 3448 |
| Kansas and then Kansas City in 1889 as "vice-president froost Avenue.                                                                                                                                                                              | ansas City, born in Tennessee in 1853 and moving to of the Lombard Investment Company," residing at 3448 |
| Kansas and then Kansas City in 1889 as "vice-president froost Avenue.  Register Status: C                                                                                                                                                          | ansas City, born in Tennessee in 1853 and moving to of the Lombard Investment Company," residing at 3448 |
| Cansas and then Kansas City in 1889 as "vice-president roost Avenue.  Register Status: C  Kansas City Register:                                                                                                                                    | of the Lombard Investment Company," residing at 3448                                                     |
| Kansas and then Kansas City in 1889 as *vice-president froost Avenue.  Register Status: C  Kansas City Register:                                                                                                                                   | of the Lombard Investment Company," residing at 3448                                                     |
| Kansas and then Kansas City in 1889 as "vice-president froost Avenue.  Register Status: C  Kansas City Register:  National Register:                                                                                                               | of the Lombard Investment Company," residing at 3448                                                     |
| Kansas and then Kansas City in 1889 as *vice-president Froost Avenue.  Register Status: C  Kansas City Register:  National Register:                                                                                                               | of the Lombard Investment Company," residing at 3448                                                     |
| Kansas and then Kansas City in 1889 as *vice-president Froost Avenue.  Register Status: C  Kansas City Register:  National Register:                                                                                                               | of the Lombard Investment Company," residing at 3448                                                     |
| 1909 –L. Crutcher & Son; Edwin Crutcher, a realtor in K. Kansas and then Kansas City in 1889 as "vice-president Troost Avenue.  Register Status: C  Kansas City Register:  National Register:  Legal Description:  Building Permit #(s): no permit | of the Lombard Investment Company," residing at 3448                                                     |