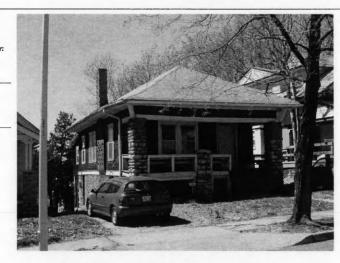

DESCRIPTION OF ENVIRONMENT AND OUTBUILDINGS

Address/Location:

701

39th

St

Kansas City

MO 64110County: Jackson

Property name, present:

Plan Shape Rectangular

Property name, historic:

Number of Stories: 1 1/2

Type of Construction:

frame

Use, present multiple dwelling

Use, original: single dwelling

Roof Type and Material(s):

side-gable, front dormer; composition

Date Constructed: 1920

Cladding Material(s): wood shingles

Historic Integrity: Good

Style/Type: Bungalow

Foundation Material(s):

degree

Demolished?:

Date of Demo:

Porches

front; full; shed roof; stone columns

Photo Date: 2001

| DESCRIPTION OF ENVIRONMENT AND OUTBUILDING                     | S                                         |
|----------------------------------------------------------------|-------------------------------------------|
|                                                                |                                           |
| ADDITIONAL PHYSICAL DESCRIPTION:                               |                                           |
| ide street basement garage, vinyl soffits, 3/1 double hung     | windows on 2nd story                      |
| HISTORY AND SIGNIFIC ANCE.                                     |                                           |
| HISTORY AND SIGNIFICANCE: Architect/engineer/designer: unknown |                                           |
| Contractor/builder/craftsman: unknown                          |                                           |
|                                                                |                                           |
| Developer: B.D. Morley<br>1920 —owner: Morley                  |                                           |
|                                                                |                                           |
| Register Status: C                                             |                                           |
| Kansas City Register:                                          | Date:                                     |
| National Register:                                             | Date:                                     |
| CAUNCED OF SUPERMINERS.                                        |                                           |
| Legal Description:                                             |                                           |
| Building Permit #(s): no permit                                | Survey Report(s):<br>South Hyde Park 2001 |
| Water Permit #(s): 64111                                       | ,,                                        |
| PREPARED BY: Cloud, Clark, Wolf                                | Date: 2000-2001, update 02/07             |
| 701 E. 39th St                                                 | wpt-shp-72                                |