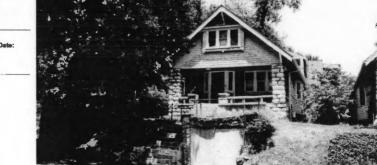

| Addrose  | Location: |
|----------|-----------|
| Audi 623 | Location. |

705

E. 39th

St

Kansas City

MO 64110-

County: Jackson

Property name, present:

Plan Shape Rectangular

Property name, historic:

Number of Stories: 1 1/2

Roof Type and Material(s):

hip-on-gable; composition

Type of Construction:

frame

Use, present single dwelling

Date Constructed: 1920

Use, original: single dwelling

Cladding Material(s):

vinyl siding

Historic Integrity: Good

Style/Type: Bungalow

Foundation Material(s):

stone

degree

Demolished?:

Date of Demo:

**Porches** 

front; full; gable roof, pair wood columns with

stone bases; stone balustrade

Photographer: Li/18

Photo Date: