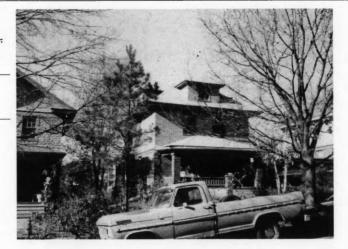

#### KANSAS CITY HISTORIC RESOURCES **Survey Form**

Address/Location:

39th

St

Kansas City

64110-

County: Jackson

Property name, present:

Plan Shape Irregular

Property name, historic:

Number of Stories: 1

Type of Construction:

Use, present single dwelling

Use, original: single dwelling

Roof Type and Material(s):

hip; composition

Date Constructed: 1909

Cladding Material(s):

stucco

Historic Integrity: Excellent

Style/Type: Mission

Foundation Material(s):

degree

Demolished?:

Date of Demo:

front; 1/2; stoop, wrought iron balustrade

Photographer: LV11-

Photo Date:

2001

| railroad tie retaining walls in front yard                                                                                                                                                                                                         | IGS                                                                                                      |
|----------------------------------------------------------------------------------------------------------------------------------------------------------------------------------------------------------------------------------------------------|----------------------------------------------------------------------------------------------------------|
|                                                                                                                                                                                                                                                    |                                                                                                          |
|                                                                                                                                                                                                                                                    |                                                                                                          |
| ADDITIONAL PHYSICAL DESCRIPTION:<br>ront street basement garage, 6/1 double hung windows                                                                                                                                                           |                                                                                                          |
|                                                                                                                                                                                                                                                    |                                                                                                          |
|                                                                                                                                                                                                                                                    |                                                                                                          |
|                                                                                                                                                                                                                                                    |                                                                                                          |
|                                                                                                                                                                                                                                                    |                                                                                                          |
| HISTORY AND SIGNIFICANCE:                                                                                                                                                                                                                          |                                                                                                          |
| Architect/engineer/designer: unknown                                                                                                                                                                                                               |                                                                                                          |
| Contractor/builder/craftsman: Edwin Ruthven Crutche                                                                                                                                                                                                | r                                                                                                        |
| Developer: L. Crutcher & Son                                                                                                                                                                                                                       |                                                                                                          |
|                                                                                                                                                                                                                                                    |                                                                                                          |
| Kansas and then Kansas City in 1889 as "vice-president                                                                                                                                                                                             | ansas City, born in Tennessee in 1853 and moving to of the Lombard Investment Company," residing at 3448 |
| Kansas and then Kansas City in 1889 as "vice-president froost Avenue.                                                                                                                                                                              | ansas City, born in Tennessee in 1853 and moving to of the Lombard Investment Company," residing at 3448 |
| Kansas and then Kansas City in 1889 as "vice-president froost Avenue.  Register Status: C                                                                                                                                                          | ansas City, born in Tennessee in 1853 and moving to of the Lombard Investment Company," residing at 3448 |
| Cansas and then Kansas City in 1889 as "vice-president roost Avenue.  Register Status: C  Kansas City Register:                                                                                                                                    | of the Lombard Investment Company," residing at 3448                                                     |
| Kansas and then Kansas City in 1889 as *vice-president froost Avenue.  Register Status: C  Kansas City Register:                                                                                                                                   | of the Lombard Investment Company," residing at 3448                                                     |
| Kansas and then Kansas City in 1889 as "vice-president froost Avenue.  Register Status: C  Kansas City Register:  National Register:                                                                                                               | of the Lombard Investment Company," residing at 3448                                                     |
| Kansas and then Kansas City in 1889 as *vice-president Froost Avenue.  Register Status: C  Kansas City Register:  National Register:                                                                                                               | of the Lombard Investment Company," residing at 3448                                                     |
| Kansas and then Kansas City in 1889 as *vice-president Froost Avenue.  Register Status: C  Kansas City Register:  National Register:                                                                                                               | of the Lombard Investment Company," residing at 3448                                                     |
| 1909 –L. Crutcher & Son; Edwin Crutcher, a realtor in K. Kansas and then Kansas City in 1889 as "vice-president Troost Avenue.  Register Status: C  Kansas City Register:  National Register:  Legal Description:  Building Permit #(s): no permit | of the Lombard Investment Company," residing at 3448                                                     |