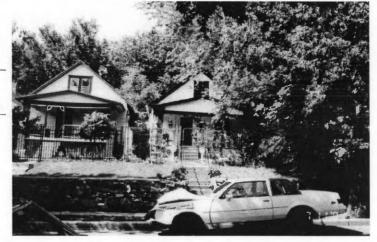

PREPARED BY: Cloud, Clark, Wolf

E. 39th

Address/Location:

603

E. 39th

St

Kansas City

64110-

County: Jackson

Property name, present:

Plan Shape Rectangular

Property name, historic:

Number of Stories: 2

Type of Construction: frame

Use, present single dwelling

Use, original: single dwelling

Roof Type and Material(s):

hip; composition

Date Constructed: 1910

Cladding Material(s):

stucco

Historic Integrity: Excellent

Style/Type: Craftsman: Eclectic

Foundation Material(s):

stone

degree

Demolished?:

Date of Demo:

**Porches** 

front; full; balcony roof, stone columns and

balustrade

Photo Date: 2001