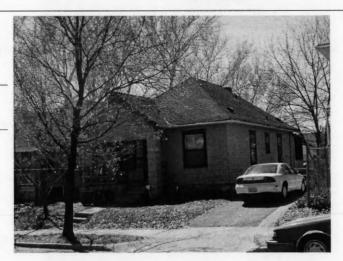

DESCRIPTION OF ENVIRONMENT AND OUTBUILDINGS

Address/Location:

701

39th

St

Kansas City

MO 64110County: Jackson

Property name, present:

Plan Shape Rectangular

Property name, historic:

Number of Stories: 1 1/2

Type of Construction:

frame

Use, present multiple dwelling

Use, original: single dwelling

Roof Type and Material(s):

side-gable, front dormer; composition

Date Constructed: 1920

Cladding Material(s): wood shingles

Historic Integrity: Good

Style/Type: Bungalow

Foundation Material(s):

degree

Demolished?:

Date of Demo:

Porches

front; full; shed roof; stone columns

Photo Date: 2001

| DESCRIPTION OF ENVIRONMENT AND OUTBUILDING                     | S                                         |
|----------------------------------------------------------------|-------------------------------------------|
|                                                                |                                           |
| ADDITIONAL PHYSICAL DESCRIPTION:                               |                                           |
| ide street basement garage, vinyl soffits, 3/1 double hung     | windows on 2nd story                      |
| HISTORY AND SIGNIFIC ANCE.                                     |                                           |
| HISTORY AND SIGNIFICANCE: Architect/engineer/designer: unknown |                                           |
| Contractor/builder/craftsman: unknown                          |                                           |
|                                                                |                                           |
| Developer: B.D. Morley<br>1920 —owner: Morley                  |                                           |
|                                                                |                                           |
| Register Status: C                                             |                                           |
| Kansas City Register:                                          | Date:                                     |
| National Register:                                             | Date:                                     |
| CAUNCED OF SUPERMINERS.                                        |                                           |
| Legal Description:                                             |                                           |
| Building Permit #(s): no permit                                | Survey Report(s):<br>South Hyde Park 2001 |
| Water Permit #(s): 64111                                       | ,,                                        |
| PREPARED BY: Cloud, Clark, Wolf                                | Date: 2000-2001, update 02/07             |
| 701 E. 39th St                                                 | wpt-shp-72                                |