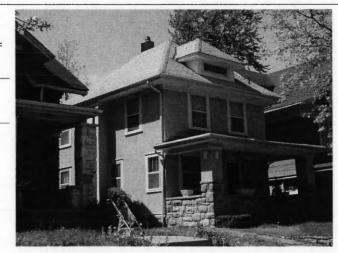

PREPARED BY: Cloud, Clark, Wolf

E. 39th

Address/Location:

603

E. 39th

St

Kansas City

64110-

County: Jackson

Property name, present:

Plan Shape Rectangular

Property name, historic:

Number of Stories: 2

Type of Construction: frame

Use, present single dwelling

Use, original: single dwelling

Roof Type and Material(s):

hip; composition

Date Constructed: 1910

Cladding Material(s):

stucco

Historic Integrity: Excellent

Style/Type: Craftsman: Eclectic

Foundation Material(s):

stone

degree

Demolished?:

Date of Demo:

**Porches** 

front; full; balcony roof, stone columns and

balustrade

Photo Date: 2001

### JA-AS-067-002

| DESCRIPTION OF ENVIRONMENT AND OUTBUILDINGS foot wood privacy fence surrounds back yard    |                     |
|--------------------------------------------------------------------------------------------|---------------------|
| ADDITIONAL PHYSICAL DESCRIPTION:                                                           |                     |
|                                                                                            |                     |
| HISTORY AND SIGNIFICANCE:                                                                  |                     |
|                                                                                            |                     |
| Architect/engineer/designer: unknown                                                       |                     |
| contractor/builder/craftsman: Edwin Ruthven Crutcher                                       |                     |
| Developer: L. Crutcher & Son                                                               |                     |
| resident of the Lombard Investment Company," residing at                                   | 5446 HUGSI AVEILUE. |
|                                                                                            | Date:               |
| Kansas City Register:                                                                      | Date:               |
| National Register:                                                                         |                     |
|                                                                                            | Date:               |
| A MINISTER ST. A MERINANCE PAR                                                             | Date:               |
|                                                                                            | Date:               |
| egal Description:                                                                          | Survey Report(s):   |
| egal Description: Building Permit #(s): 23860                                              |                     |
| Building Permit #(s): 23860 Water Permit #(s): 41272 PREPARED BY: Cook, Cloud, Clark, Wolf | Survey Report(s):   |