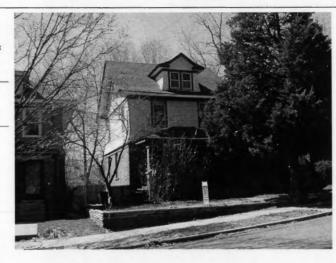

64110-

Address/Location:

605

39th

St

Kansas City

County: Jackson

Property name, present:

Plan Shape Rectangular

Property name, historic:

Number of Stories: 1 1/2

Type of Construction:

frame

Use, present single dwelling

Use, original: single dwelling

Roof Type and Material(s):

side-gable, front dormer/balcony, flared; composit

Date Constructed: 1909

Style/Type: Craftsman Bungalow

Cladding Material(s):

stucco

Historic Integrity: Good

Foundation Material(s):

stone

degree

Demolished?:

Date of Demo:

front; full; shed roof

Photo Date: 2001

### JA-AS-067-003

| ADDITIONAL PHYSICAL DESCRIPTION:                                                                                                                                                                                                                                                                                                                                                  |                                                                                                                                                                                                                                |
|-----------------------------------------------------------------------------------------------------------------------------------------------------------------------------------------------------------------------------------------------------------------------------------------------------------------------------------------------------------------------------------|--------------------------------------------------------------------------------------------------------------------------------------------------------------------------------------------------------------------------------|
| 4/1 double hung windows; The historic features inside the hodoor. In the living room there are thirteen windows, oak book cabinet with stained glass doors dominates the south wall of ceiling and long window seat. The old back porch has been i with windows on three sides. A butler's pantry and half bath if floor lead to a porch that overlooks the park across the stree | cases and a distinctive stone fireplace. A built-in oak<br>the dining room; the room also contains a box beam<br>noorporated into the kitchen to create an eating area<br>ound out the first floor. French doors on the second |
| HISTORY AND SIGNIFICANCE:                                                                                                                                                                                                                                                                                                                                                         |                                                                                                                                                                                                                                |
| Architect/engineer/designer: unknown                                                                                                                                                                                                                                                                                                                                              |                                                                                                                                                                                                                                |
| Contractor/builder/craftsman: Edwin Ruthven Crutcher                                                                                                                                                                                                                                                                                                                              |                                                                                                                                                                                                                                |
| Developer: L. Crutcher & Son                                                                                                                                                                                                                                                                                                                                                      |                                                                                                                                                                                                                                |
| occupied the house for about three years from 1911 to 1914                                                                                                                                                                                                                                                                                                                        | For the next 30 years the house change hands over                                                                                                                                                                              |
| eight times. It was not until the 1940s that a long-term owner<br>and their children Vartan and Loretta. The Gulaians owned A<br>ocated for many years at 3916 Broadway. The family occupi<br>early 1990s.                                                                                                                                                                        | finally occupied the site, Astur and Stella Gulaian<br>Astur Gulaian & Sons Rugs, an Oriental rug store                                                                                                                        |
| eight times. It was not until the 1940s that a long-term owner<br>and their children Vartan and Loretta. The Gulaians owned A<br>located for many years at 3916 Broadway. The family occupi<br>early 1990s.  Register Status: C                                                                                                                                                   | finally occupied the site, Astur and Stella Gulaian<br>Astur Gulaian & Sons Rugs, an Oriental rug store                                                                                                                        |
| eight times. It was not until the 1940s that a long-term owner and their children Vartan and Loretta. The Gulaians owned Alocated for many years at 3916 Broadway. The family occupiearly 1990s.  Register Status: C  Kansas City Register:                                                                                                                                       | finally occupied the site, Astur and Stella Gulaian<br>stur Gulaian & Sons Rugs, an Oriental rug store<br>ed the house until the death of Mrs. Gulaian in the                                                                  |
| eight times. It was not until the 1940s that a long-term owner and their children Vartan and Loretta. The Gulaians owned Allocated for many years at 3916 Broadway. The family occupiearly 1990s.  Register Status: C  Kansas City Register:  National Register:                                                                                                                  | finally occupied the site, Astur and Stella Gulaian<br>stur Gulaian & Sons Rugs, an Oriental rug store<br>led the house until the death of Mrs. Gulaian in the<br>Date:                                                        |
| eight times. It was not until the 1940s that a long-term owner and their children Vartan and Loretta. The Gulaians owned Alocated for many years at 3916 Broadway. The family occupiearly 1990s.  Register Status: C  Kansas City Register:  National Register:                                                                                                                   | finally occupied the site, Astur and Stella Gulaian<br>stur Gulaian & Sons Rugs, an Oriental rug store<br>led the house until the death of Mrs. Gulaian in the<br>Date:                                                        |
| eight times. It was not until the 1940s that a long-term owner and their children Vartan and Loretta. The Gulaians owned A located for many years at 3916 Broadway. The family occupiearly 1990s.  Register Status: C  Kansas City Register:  National Register:  Legal Description:                                                                                              | finally occupied the site, Astur and Stella Gulaian<br>stur Gulaian & Sons Rugs, an Oriental rug store<br>led the house until the death of Mrs. Gulaian in the<br>Date:                                                        |
| eight times. It was not until the 1940s that a long-term owner and their children Vartan and Loretta. The Gulaians owned Alocated for many years at 3916 Broadway. The family occupiearly 1990s.  Register Status: C  Kansas City Register:  National Register:  Legal Description:  Building Permit #(s): 59973                                                                  | finally occupied the site, Astur and Stella Gulaian stur Gulaian & Sons Rugs, an Oriental rug store led the house until the death of Mrs. Gulaian in the Date:  Date:  Date:                                                   |
| eight times. It was not until the 1940s that a long-term owner and their children Vartan and Loretta. The Gulaians owned Allocated for many years at 3916 Broadway. The family occupiedry 1990s.  Register Status: C  Kansas City Register:  National Register:                                                                                                                   | finally occupied the site, Astur and Stella Gulaian stur Gulaian & Sons Rugs, an Oriental rug store led the house until the death of Mrs. Gulaian in the Date:  Date:  Date:                                                   |