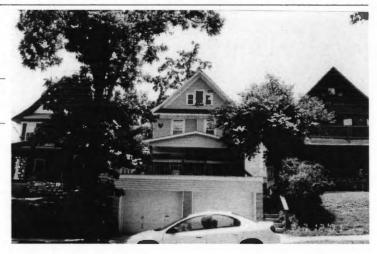

DESCRIPTION OF ENVIRONMENT AND OUTBUILDINGS

Address/Location:

701

39th

St

Kansas City

MO 64110County: Jackson

Property name, present:

Plan Shape Rectangular

Property name, historic:

Number of Stories: 1 1/2

Type of Construction:

frame

Use, present multiple dwelling

Use, original: single dwelling

Roof Type and Material(s):

side-gable, front dormer; composition

Date Constructed: 1920

Cladding Material(s): wood shingles

Historic Integrity: Good

Style/Type: Bungalow

Foundation Material(s):

degree

Demolished?:

Date of Demo:

Porches

front; full; shed roof; stone columns

Photo Date: 2001

| DESCRIPTION OF ENVIRONMENT AND OUTBUILDING                     | S                                         |
|----------------------------------------------------------------|-------------------------------------------|
|                                                                |                                           |
| ADDITIONAL PHYSICAL DESCRIPTION:                               |                                           |
| ide street basement garage, vinyl soffits, 3/1 double hung     | windows on 2nd story                      |
| HISTORY AND SIGNIFIC ANCE.                                     |                                           |
| HISTORY AND SIGNIFICANCE: Architect/engineer/designer: unknown |                                           |
| Contractor/builder/craftsman: unknown                          |                                           |
|                                                                |                                           |
| Developer: B.D. Morley<br>1920 —owner: Morley                  |                                           |
|                                                                |                                           |
| Register Status: C                                             |                                           |
| Kansas City Register:                                          | Date:                                     |
| National Register:                                             | Date:                                     |
| CAUNCED OF SUPERMINERS.                                        |                                           |
| Legal Description:                                             |                                           |
| Building Permit #(s): no permit                                | Survey Report(s):<br>South Hyde Park 2001 |
| Water Permit #(s): 64111                                       | ,,                                        |
| PREPARED BY: Cloud, Clark, Wolf                                | Date: 2000-2001, update 02/07             |
| 701 E. 39th St                                                 | wpt-shp-72                                |