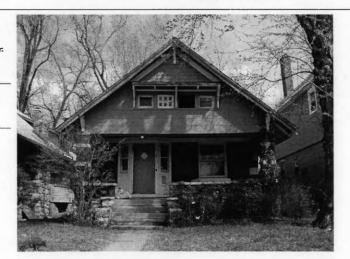

64110-

Address/Location:

605

39th

St

Kansas City

County: Jackson

Property name, present:

Plan Shape Rectangular

Property name, historic:

Number of Stories: 1 1/2

Type of Construction:

frame

Use, present single dwelling

Use, original: single dwelling

Roof Type and Material(s):

side-gable, front dormer/balcony, flared; composit

Date Constructed: 1909

Style/Type: Craftsman Bungalow

Cladding Material(s):

stucco

Historic Integrity: Good

Foundation Material(s):

stone

degree

Demolished?:

Date of Demo:

front; full; shed roof

Photo Date: 2001

### JA-AS-067-003

| ADDITIONAL PHYSICAL DESCRIPTION:                                                                                                                                                                                                                                                                                                                                                  |                                                                                                                                                                                                                                |
|-----------------------------------------------------------------------------------------------------------------------------------------------------------------------------------------------------------------------------------------------------------------------------------------------------------------------------------------------------------------------------------|--------------------------------------------------------------------------------------------------------------------------------------------------------------------------------------------------------------------------------|
| 4/1 double hung windows; The historic features inside the hodoor. In the living room there are thirteen windows, oak book cabinet with stained glass doors dominates the south wall of ceiling and long window seat. The old back porch has been i with windows on three sides. A butler's pantry and half bath if floor lead to a porch that overlooks the park across the stree | cases and a distinctive stone fireplace. A built-in oak<br>the dining room; the room also contains a box beam<br>noorporated into the kitchen to create an eating area<br>ound out the first floor. French doors on the second |
| HISTORY AND SIGNIFICANCE:                                                                                                                                                                                                                                                                                                                                                         |                                                                                                                                                                                                                                |
| Architect/engineer/designer: unknown                                                                                                                                                                                                                                                                                                                                              |                                                                                                                                                                                                                                |
| Contractor/builder/craftsman: Edwin Ruthven Crutcher                                                                                                                                                                                                                                                                                                                              |                                                                                                                                                                                                                                |
| Developer: L. Crutcher & Son                                                                                                                                                                                                                                                                                                                                                      |                                                                                                                                                                                                                                |
| occupied the house for about three years from 1911 to 1914                                                                                                                                                                                                                                                                                                                        | For the next 30 years the house change hands over                                                                                                                                                                              |
| eight times. It was not until the 1940s that a long-term owner<br>and their children Vartan and Loretta. The Gulaians owned A<br>ocated for many years at 3916 Broadway. The family occupi<br>early 1990s.                                                                                                                                                                        | finally occupied the site, Astur and Stella Gulaian<br>Astur Gulaian & Sons Rugs, an Oriental rug store                                                                                                                        |
| eight times. It was not until the 1940s that a long-term owner<br>and their children Vartan and Loretta. The Gulaians owned A<br>located for many years at 3916 Broadway. The family occupi<br>early 1990s.  Register Status: C                                                                                                                                                   | finally occupied the site, Astur and Stella Gulaian<br>Astur Gulaian & Sons Rugs, an Oriental rug store                                                                                                                        |
| eight times. It was not until the 1940s that a long-term owner and their children Vartan and Loretta. The Gulaians owned Alocated for many years at 3916 Broadway. The family occupiearly 1990s.  Register Status: C  Kansas City Register:                                                                                                                                       | finally occupied the site, Astur and Stella Gulaian<br>stur Gulaian & Sons Rugs, an Oriental rug store<br>ed the house until the death of Mrs. Gulaian in the                                                                  |
| eight times. It was not until the 1940s that a long-term owner and their children Vartan and Loretta. The Gulaians owned Allocated for many years at 3916 Broadway. The family occupiearly 1990s.  Register Status: C  Kansas City Register:  National Register:                                                                                                                  | finally occupied the site, Astur and Stella Gulaian<br>stur Gulaian & Sons Rugs, an Oriental rug store<br>led the house until the death of Mrs. Gulaian in the<br>Date:                                                        |
| eight times. It was not until the 1940s that a long-term owner and their children Vartan and Loretta. The Gulaians owned Alocated for many years at 3916 Broadway. The family occupiearly 1990s.  Register Status: C  Kansas City Register:  National Register:                                                                                                                   | finally occupied the site, Astur and Stella Gulaian<br>stur Gulaian & Sons Rugs, an Oriental rug store<br>led the house until the death of Mrs. Gulaian in the<br>Date:                                                        |
| eight times. It was not until the 1940s that a long-term owner and their children Vartan and Loretta. The Gulaians owned A located for many years at 3916 Broadway. The family occupiearly 1990s.  Register Status: C  Kansas City Register:  National Register:  Legal Description:                                                                                              | finally occupied the site, Astur and Stella Gulaian<br>stur Gulaian & Sons Rugs, an Oriental rug store<br>led the house until the death of Mrs. Gulaian in the<br>Date:                                                        |
| eight times. It was not until the 1940s that a long-term owner and their children Vartan and Loretta. The Gulaians owned Alocated for many years at 3916 Broadway. The family occupiearly 1990s.  Register Status: C  Kansas City Register:  National Register:  Legal Description:  Building Permit #(s): 59973                                                                  | finally occupied the site, Astur and Stella Gulaian stur Gulaian & Sons Rugs, an Oriental rug store led the house until the death of Mrs. Gulaian in the Date:  Date:  Date:                                                   |
| eight times. It was not until the 1940s that a long-term owner and their children Vartan and Loretta. The Gulaians owned Allocated for many years at 3916 Broadway. The family occupiedry 1990s.  Register Status: C  Kansas City Register:  National Register:                                                                                                                   | finally occupied the site, Astur and Stella Gulaian stur Gulaian & Sons Rugs, an Oriental rug store led the house until the death of Mrs. Gulaian in the Date:  Date:  Date:                                                   |