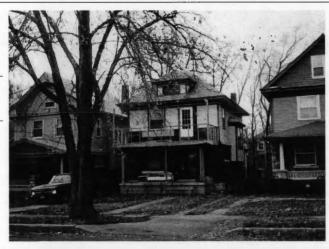

PREPARED BY: Cloud, Clark, Wolf

E. 39th

Address/Location:

603

E. 39th

St

Kansas City

64110-

County: Jackson

Property name, present:

Plan Shape Rectangular

Property name, historic:

Number of Stories: 2

Type of Construction: frame

Use, present single dwelling

Use, original: single dwelling

Roof Type and Material(s):

hip; composition

Date Constructed: 1910

Cladding Material(s):

stucco

Historic Integrity: Excellent

Style/Type: Craftsman: Eclectic

Foundation Material(s):

stone

degree

Demolished?:

Date of Demo:

**Porches** 

front; full; balcony roof, stone columns and

balustrade

Photo Date: 2001

### JA-AS-067-002

| DESCRIPTION OF ENVIRONMENT AND OUTBUILDINGS foot wood privacy fence surrounds back yard    |                     |
|--------------------------------------------------------------------------------------------|---------------------|
| ADDITIONAL PHYSICAL DESCRIPTION:                                                           |                     |
|                                                                                            |                     |
| HISTORY AND SIGNIFICANCE:                                                                  |                     |
|                                                                                            |                     |
| Architect/engineer/designer: unknown                                                       |                     |
| contractor/builder/craftsman: Edwin Ruthven Crutcher                                       |                     |
| Developer: L. Crutcher & Son                                                               |                     |
| resident of the Lombard Investment Company," residing at                                   | 5446 HUGSI AVEILUE. |
|                                                                                            | Date:               |
| Kansas City Register:                                                                      | Date:               |
| National Register:                                                                         |                     |
|                                                                                            | Date:               |
| A MINISTER ST. A MERINANCE PAR                                                             | Date:               |
|                                                                                            | Date:               |
| egal Description:                                                                          | Survey Report(s):   |
| egal Description: Building Permit #(s): 23860                                              |                     |
| Building Permit #(s): 23860 Water Permit #(s): 41272 PREPARED BY: Cook, Cloud, Clark, Wolf | Survey Report(s):   |