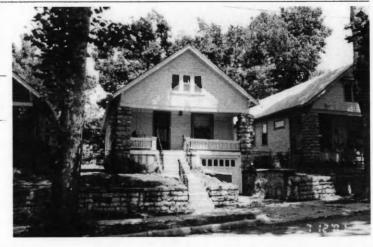

#### KANSAS CITY HISTORIC RESOURCES **Survey Form**

Address/Location:

39th

St

Kansas City

64110-

County: Jackson

Property name, present:

Plan Shape Irregular

Property name, historic:

Number of Stories: 1

Type of Construction:

Use, present single dwelling

Use, original: single dwelling

Roof Type and Material(s):

hip; composition

Date Constructed: 1909

Cladding Material(s):

stucco

Historic Integrity: Excellent

Style/Type: Mission

Foundation Material(s):

degree

Demolished?:

Date of Demo:

front; 1/2; stoop, wrought iron balustrade

Photographer: LV11-

Photo Date:

2001

| railroad tie retaining walls in front yard                                                                                                                                                                                                         | IGS                                                                                                      |
|----------------------------------------------------------------------------------------------------------------------------------------------------------------------------------------------------------------------------------------------------|----------------------------------------------------------------------------------------------------------|
|                                                                                                                                                                                                                                                    |                                                                                                          |
|                                                                                                                                                                                                                                                    |                                                                                                          |
| ADDITIONAL PHYSICAL DESCRIPTION:<br>ront street basement garage, 6/1 double hung windows                                                                                                                                                           |                                                                                                          |
|                                                                                                                                                                                                                                                    |                                                                                                          |
|                                                                                                                                                                                                                                                    |                                                                                                          |
|                                                                                                                                                                                                                                                    |                                                                                                          |
|                                                                                                                                                                                                                                                    |                                                                                                          |
| HISTORY AND SIGNIFICANCE:                                                                                                                                                                                                                          |                                                                                                          |
| Architect/engineer/designer: unknown                                                                                                                                                                                                               |                                                                                                          |
| Contractor/builder/craftsman: Edwin Ruthven Crutche                                                                                                                                                                                                | r                                                                                                        |
| Developer: L. Crutcher & Son                                                                                                                                                                                                                       |                                                                                                          |
|                                                                                                                                                                                                                                                    |                                                                                                          |
| Kansas and then Kansas City in 1889 as "vice-president                                                                                                                                                                                             | ansas City, born in Tennessee in 1853 and moving to of the Lombard Investment Company," residing at 3448 |
| Kansas and then Kansas City in 1889 as "vice-president froost Avenue.                                                                                                                                                                              | ansas City, born in Tennessee in 1853 and moving to of the Lombard Investment Company," residing at 3448 |
| Kansas and then Kansas City in 1889 as "vice-president froost Avenue.  Register Status: C                                                                                                                                                          | ansas City, born in Tennessee in 1853 and moving to of the Lombard Investment Company," residing at 3448 |
| Cansas and then Kansas City in 1889 as "vice-president roost Avenue.  Register Status: C  Kansas City Register:                                                                                                                                    | of the Lombard Investment Company," residing at 3448                                                     |
| Kansas and then Kansas City in 1889 as *vice-president froost Avenue.  Register Status: C  Kansas City Register:                                                                                                                                   | of the Lombard Investment Company," residing at 3448                                                     |
| Kansas and then Kansas City in 1889 as "vice-president froost Avenue.  Register Status: C  Kansas City Register:  National Register:                                                                                                               | of the Lombard Investment Company," residing at 3448                                                     |
| Kansas and then Kansas City in 1889 as *vice-president Froost Avenue.  Register Status: C  Kansas City Register:  National Register:                                                                                                               | of the Lombard Investment Company," residing at 3448                                                     |
| Kansas and then Kansas City in 1889 as *vice-president Froost Avenue.  Register Status: C  Kansas City Register:  National Register:                                                                                                               | of the Lombard Investment Company," residing at 3448                                                     |
| 1909 –L. Crutcher & Son; Edwin Crutcher, a realtor in K. Kansas and then Kansas City in 1889 as "vice-president Troost Avenue.  Register Status: C  Kansas City Register:  National Register:  Legal Description:  Building Permit #(s): no permit | of the Lombard Investment Company," residing at 3448                                                     |