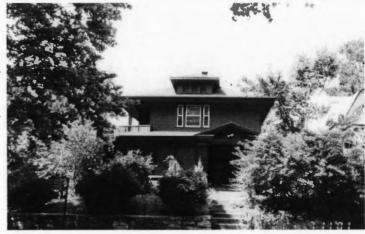

County: Jackson

Property name, present:

Plan Shape Rectangular

Property name, historic:

Number of Stories: 2

Type of Construction: frame

Use, present single dwelling

Use, original: single dwelling

Roof Type and Material(s):

hip; composition

Date Constructed: 1910

Cladding Material(s):

stucco

Historic Integrity: Excellent

Style/Type: Craftsman: Eclectic

Foundation Material(s):

stone

degree

Demolished?:

Date of Demo:

**Porches** 

front; full; balcony roof, stone columns and

balustrade

Photo Date: 2001

### JA-AS-067-002

| DESCRIPTION OF ENVIRONMENT AND OUTBUILDINGS foot wood privacy fence surrounds back yard    |                     |
|--------------------------------------------------------------------------------------------|---------------------|
| ADDITIONAL PHYSICAL DESCRIPTION:                                                           |                     |
|                                                                                            |                     |
| HISTORY AND SIGNIFICANCE:                                                                  |                     |
|                                                                                            |                     |
| Architect/engineer/designer: unknown                                                       |                     |
| contractor/builder/craftsman: Edwin Ruthven Crutcher                                       |                     |
| Developer: L. Crutcher & Son                                                               |                     |
| resident of the Lombard Investment Company," residing at                                   | 5446 HUGSI AVEILUE. |
|                                                                                            | Date:               |
| Kansas City Register:                                                                      | Date:               |
| National Register:                                                                         |                     |
|                                                                                            | Date:               |
| A MINISTER ST. A MERINANCE PAR                                                             | Date:               |
|                                                                                            | Date:               |
| egal Description:                                                                          | Survey Report(s):   |
| egal Description: Building Permit #(s): 23860                                              |                     |
| Building Permit #(s): 23860 Water Permit #(s): 41272 PREPARED BY: Cook, Cloud, Clark, Wolf | Survey Report(s):   |