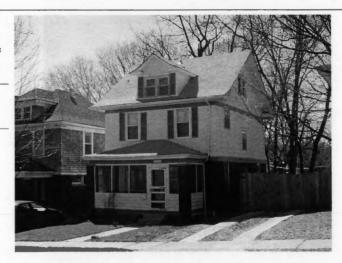

PREPARED BY: Cloud, Clark, Wolf

E. 39th

Address/Location:

603

E. 39th

St

Kansas City

64110-

County: Jackson

Property name, present:

Plan Shape Rectangular

Property name, historic:

Number of Stories: 2

Type of Construction: frame

Use, present single dwelling

Use, original: single dwelling

Roof Type and Material(s):

hip; composition

Date Constructed: 1910

Cladding Material(s):

stucco

Historic Integrity: Excellent

Style/Type: Craftsman: Eclectic

Foundation Material(s):

stone

degree

Demolished?:

Date of Demo:

**Porches** 

front; full; balcony roof, stone columns and

balustrade

Photo Date: 2001

### JA-AS-067-002

| DESCRIPTION OF ENVIRONMENT AND OUTBUILDINGS foot wood privacy fence surrounds back yard    |                     |
|--------------------------------------------------------------------------------------------|---------------------|
| ADDITIONAL PHYSICAL DESCRIPTION:                                                           |                     |
|                                                                                            |                     |
| HISTORY AND SIGNIFICANCE:                                                                  |                     |
|                                                                                            |                     |
| Architect/engineer/designer: unknown                                                       |                     |
| contractor/builder/craftsman: Edwin Ruthven Crutcher                                       |                     |
| Developer: L. Crutcher & Son                                                               |                     |
| resident of the Lombard Investment Company," residing at                                   | 5446 HUGSI AVEILUE. |
|                                                                                            | Date:               |
| Kansas City Register:                                                                      | Date:               |
| National Register:                                                                         |                     |
|                                                                                            | Date:               |
| A MINISTER ST. A MERINANCE PAR                                                             | Date:               |
|                                                                                            | Date:               |
| egal Description:                                                                          | Survey Report(s):   |
| egal Description: Building Permit #(s): 23860                                              |                     |
| Building Permit #(s): 23860 Water Permit #(s): 41272 PREPARED BY: Cook, Cloud, Clark, Wolf | Survey Report(s):   |