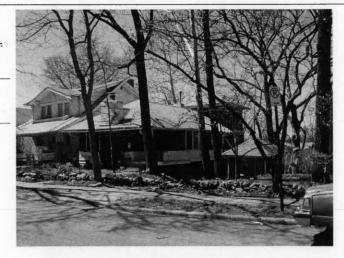

DESCRIPTION OF ENVIRONMENT AND OUTBUILDINGS

Address/Location:

701

39th

St

Kansas City

MO 64110County: Jackson

Property name, present:

Plan Shape Rectangular

Property name, historic:

Number of Stories: 1 1/2

Type of Construction:

frame

Use, present multiple dwelling

Use, original: single dwelling

Roof Type and Material(s):

side-gable, front dormer; composition

Date Constructed: 1920

Cladding Material(s): wood shingles

Historic Integrity: Good

Style/Type: Bungalow

Foundation Material(s):

degree

Demolished?:

Date of Demo:

Porches

front; full; shed roof; stone columns

Photo Date: 2001

| DESCRIPTION OF ENVIRONMENT AND OUTBUILDING                     | S                                         |
|----------------------------------------------------------------|-------------------------------------------|
|                                                                |                                           |
| ADDITIONAL PHYSICAL DESCRIPTION:                               |                                           |
| ide street basement garage, vinyl soffits, 3/1 double hung     | windows on 2nd story                      |
| HISTORY AND SIGNIFIC ANCE.                                     |                                           |
| HISTORY AND SIGNIFICANCE: Architect/engineer/designer: unknown |                                           |
| Contractor/builder/craftsman: unknown                          |                                           |
|                                                                |                                           |
| Developer: B.D. Morley<br>1920 —owner: Morley                  |                                           |
|                                                                |                                           |
| Register Status: C                                             |                                           |
| Kansas City Register:                                          | Date:                                     |
| National Register:                                             | Date:                                     |
| CAUNCED OF SUPERMINERS.                                        |                                           |
| Legal Description:                                             |                                           |
| Building Permit #(s): no permit                                | Survey Report(s):<br>South Hyde Park 2001 |
| Water Permit #(s): 64111                                       | ,,                                        |
| PREPARED BY: Cloud, Clark, Wolf                                | Date: 2000-2001, update 02/07             |
| 701 E. 39th St                                                 | wpt-shp-72                                |