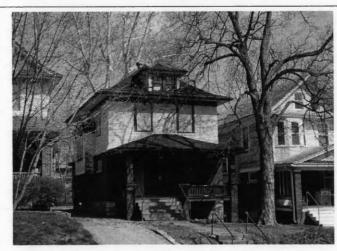

PREPARED BY: Cloud, Clark, Wolf

E. 39th

Address/Location:

603

E. 39th

St

Kansas City

64110-

County: Jackson

Property name, present:

Plan Shape Rectangular

Property name, historic:

Number of Stories: 2

Type of Construction: frame

Use, present single dwelling

Use, original: single dwelling

Roof Type and Material(s):

hip; composition

Date Constructed: 1910

Cladding Material(s):

stucco

Historic Integrity: Excellent

Style/Type: Craftsman: Eclectic

Foundation Material(s):

stone

degree

Demolished?:

Date of Demo:

**Porches** 

front; full; balcony roof, stone columns and

balustrade

Photo Date: 2001

### JA-AS-067-002

| DESCRIPTION OF ENVIRONMENT AND OUTBUILDINGS foot wood privacy fence surrounds back yard    |                     |
|--------------------------------------------------------------------------------------------|---------------------|
| ADDITIONAL PHYSICAL DESCRIPTION:                                                           |                     |
|                                                                                            |                     |
| HISTORY AND SIGNIFICANCE:                                                                  |                     |
|                                                                                            |                     |
| Architect/engineer/designer: unknown                                                       |                     |
| contractor/builder/craftsman: Edwin Ruthven Crutcher                                       |                     |
| Developer: L. Crutcher & Son                                                               |                     |
| resident of the Lombard Investment Company," residing at                                   | 5446 HUGSI AVEILUE. |
|                                                                                            | Date:               |
| Kansas City Register:                                                                      | Date:               |
| National Register:                                                                         |                     |
|                                                                                            | Date:               |
| A MINISTER ST. A MERINANCE PAR                                                             | Date:               |
|                                                                                            | Date:               |
| egal Description:                                                                          | Survey Report(s):   |
| egal Description: Building Permit #(s): 23860                                              |                     |
| Building Permit #(s): 23860 Water Permit #(s): 41272 PREPARED BY: Cook, Cloud, Clark, Wolf | Survey Report(s):   |