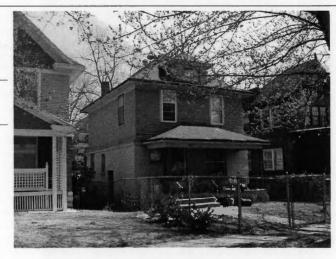

#### KANSAS CITY HISTORIC RESOURCES **Survey Form**

Address/Location:

39th

St

Kansas City

64110-

County: Jackson

Property name, present:

Plan Shape Irregular

Property name, historic:

Number of Stories: 1

Type of Construction:

Use, present single dwelling

Use, original: single dwelling

Roof Type and Material(s):

hip; composition

Date Constructed: 1909

Cladding Material(s):

stucco

Historic Integrity: Excellent

Style/Type: Mission

Foundation Material(s):

degree

Demolished?:

Date of Demo:

front; 1/2; stoop, wrought iron balustrade

Photographer: LV11-

Photo Date:

2001

| railroad tie retaining walls in front yard                                                                                                                                                                                                         | IGS                                                                                                      |
|----------------------------------------------------------------------------------------------------------------------------------------------------------------------------------------------------------------------------------------------------|----------------------------------------------------------------------------------------------------------|
|                                                                                                                                                                                                                                                    |                                                                                                          |
|                                                                                                                                                                                                                                                    |                                                                                                          |
| ADDITIONAL PHYSICAL DESCRIPTION:<br>ront street basement garage, 6/1 double hung windows                                                                                                                                                           |                                                                                                          |
|                                                                                                                                                                                                                                                    |                                                                                                          |
|                                                                                                                                                                                                                                                    |                                                                                                          |
|                                                                                                                                                                                                                                                    |                                                                                                          |
|                                                                                                                                                                                                                                                    |                                                                                                          |
| HISTORY AND SIGNIFICANCE:                                                                                                                                                                                                                          |                                                                                                          |
| Architect/engineer/designer: unknown                                                                                                                                                                                                               |                                                                                                          |
| Contractor/builder/craftsman: Edwin Ruthven Crutche                                                                                                                                                                                                | r                                                                                                        |
| Developer: L. Crutcher & Son                                                                                                                                                                                                                       |                                                                                                          |
|                                                                                                                                                                                                                                                    |                                                                                                          |
| Kansas and then Kansas City in 1889 as "vice-president                                                                                                                                                                                             | ansas City, born in Tennessee in 1853 and moving to of the Lombard Investment Company," residing at 3448 |
| Kansas and then Kansas City in 1889 as "vice-president froost Avenue.                                                                                                                                                                              | ansas City, born in Tennessee in 1853 and moving to of the Lombard Investment Company," residing at 3448 |
| Kansas and then Kansas City in 1889 as "vice-president froost Avenue.  Register Status: C                                                                                                                                                          | ansas City, born in Tennessee in 1853 and moving to of the Lombard Investment Company," residing at 3448 |
| Cansas and then Kansas City in 1889 as "vice-president roost Avenue.  Register Status: C  Kansas City Register:                                                                                                                                    | of the Lombard Investment Company," residing at 3448                                                     |
| Kansas and then Kansas City in 1889 as *vice-president froost Avenue.  Register Status: C  Kansas City Register:                                                                                                                                   | of the Lombard Investment Company," residing at 3448                                                     |
| Kansas and then Kansas City in 1889 as "vice-president froost Avenue.  Register Status: C  Kansas City Register:  National Register:                                                                                                               | of the Lombard Investment Company," residing at 3448                                                     |
| Kansas and then Kansas City in 1889 as *vice-president Froost Avenue.  Register Status: C  Kansas City Register:  National Register:                                                                                                               | of the Lombard Investment Company," residing at 3448                                                     |
| Kansas and then Kansas City in 1889 as *vice-president Froost Avenue.  Register Status: C  Kansas City Register:  National Register:                                                                                                               | of the Lombard Investment Company," residing at 3448                                                     |
| 1909 –L. Crutcher & Son; Edwin Crutcher, a realtor in K. Kansas and then Kansas City in 1889 as "vice-president Troost Avenue.  Register Status: C  Kansas City Register:  National Register:  Legal Description:  Building Permit #(s): no permit | of the Lombard Investment Company," residing at 3448                                                     |