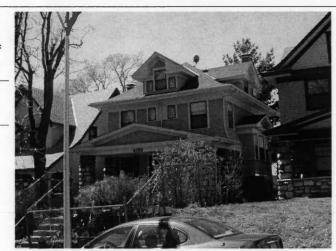

County: Jackson

Property name, present:

Plan Shape Rectangular

Property name, historic:

Number of Stories: 2

Type of Construction: frame

Use, present single dwelling

Use, original: single dwelling

Roof Type and Material(s):

hip; composition

Date Constructed: 1910

Cladding Material(s):

stucco

Historic Integrity: Excellent

Style/Type: Craftsman: Eclectic

Foundation Material(s):

stone

degree

Demolished?:

Date of Demo:

**Porches** 

front; full; balcony roof, stone columns and

balustrade

Photo Date: 2001

### JA-AS-067-002

| DESCRIPTION OF ENVIRONMENT AND OUTBUILDINGS foot wood privacy fence surrounds back yard    |                     |
|--------------------------------------------------------------------------------------------|---------------------|
| ADDITIONAL PHYSICAL DESCRIPTION:                                                           |                     |
|                                                                                            |                     |
| HISTORY AND SIGNIFICANCE:                                                                  |                     |
|                                                                                            |                     |
| Architect/engineer/designer: unknown                                                       |                     |
| contractor/builder/craftsman: Edwin Ruthven Crutcher                                       |                     |
| Developer: L. Crutcher & Son                                                               |                     |
| resident of the Lombard Investment Company," residing at                                   | 5446 HUGSI AVEILUE. |
|                                                                                            | Date:               |
| Kansas City Register:                                                                      | Date:               |
| National Register:                                                                         |                     |
|                                                                                            | Date:               |
| A MINISTER ST. A MERINANCE PAR                                                             | Date:               |
|                                                                                            | Date:               |
| egal Description:                                                                          | Survey Report(s):   |
| egal Description: Building Permit #(s): 23860                                              |                     |
| Building Permit #(s): 23860 Water Permit #(s): 41272 PREPARED BY: Cook, Cloud, Clark, Wolf | Survey Report(s):   |