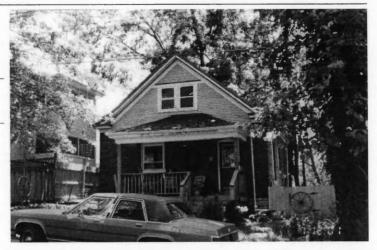

| Addrose  | Location: |
|----------|-----------|
| Audi 623 | Location. |

705

E. 39th

St

Kansas City

MO 64110-

County: Jackson

Property name, present:

Plan Shape Rectangular

Property name, historic:

Number of Stories: 1 1/2

Roof Type and Material(s):

hip-on-gable; composition

Type of Construction:

frame

Use, present single dwelling

Date Constructed: 1920

Use, original: single dwelling

Cladding Material(s):

vinyl siding

Historic Integrity: Good

Style/Type: Bungalow

Foundation Material(s):

stone

degree

Demolished?:

Date of Demo:

**Porches** 

front; full; gable roof, pair wood columns with

stone bases; stone balustrade

Photographer: Li/18

Photo Date: