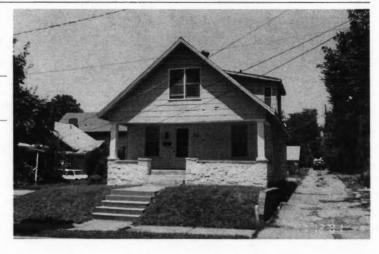

DESCRIPTION OF ENVIRONMENT AND OUTBUILDINGS

Address/Location:

701

39th

St

Kansas City

MO 64110County: Jackson

Property name, present:

Plan Shape Rectangular

Property name, historic:

Number of Stories: 1 1/2

Type of Construction:

frame

Use, present multiple dwelling

Use, original: single dwelling

Roof Type and Material(s):

side-gable, front dormer; composition

Date Constructed: 1920

Cladding Material(s): wood shingles

Historic Integrity: Good

Style/Type: Bungalow

Foundation Material(s):

degree

Demolished?:

Date of Demo:

Porches

front; full; shed roof; stone columns

Photo Date: 2001

| DESCRIPTION OF ENVIRONMENT AND OUTBUILDING                     | S                                         |
|----------------------------------------------------------------|-------------------------------------------|
|                                                                |                                           |
| ADDITIONAL PHYSICAL DESCRIPTION:                               |                                           |
| ide street basement garage, vinyl soffits, 3/1 double hung     | windows on 2nd story                      |
| HISTORY AND SIGNIFIC ANCE.                                     |                                           |
| HISTORY AND SIGNIFICANCE: Architect/engineer/designer: unknown |                                           |
| Contractor/builder/craftsman: unknown                          |                                           |
|                                                                |                                           |
| Developer: B.D. Morley<br>1920 —owner: Morley                  |                                           |
|                                                                |                                           |
| Register Status: C                                             |                                           |
| Kansas City Register:                                          | Date:                                     |
| National Register:                                             | Date:                                     |
| CAUNCED OF SUPERMINERS.                                        |                                           |
| Legal Description:                                             |                                           |
| Building Permit #(s): no permit                                | Survey Report(s):<br>South Hyde Park 2001 |
| Water Permit #(s): 64111                                       | ,,                                        |
| PREPARED BY: Cloud, Clark, Wolf                                | Date: 2000-2001, update 02/07             |
| 701 E. 39th St                                                 | wpt-shp-72                                |