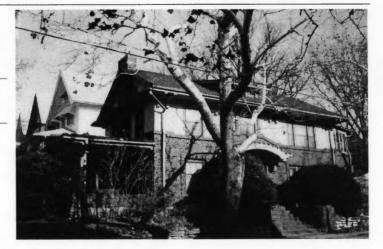

PREPARED BY: Cloud, Clark, Wolf

E. 39th

Address/Location:

603

E. 39th

St

Kansas City

64110-

County: Jackson

Property name, present:

Plan Shape Rectangular

Property name, historic:

Number of Stories: 2

Type of Construction: frame

Use, present single dwelling

Use, original: single dwelling

Roof Type and Material(s):

hip; composition

Date Constructed: 1910

Cladding Material(s):

stucco

Historic Integrity: Excellent

Style/Type: Craftsman: Eclectic

Foundation Material(s):