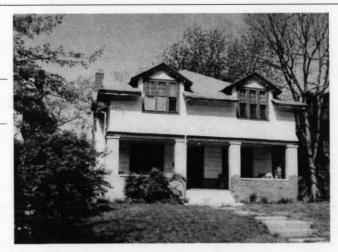

County: Jackson

Property name, present:

Plan Shape Rectangular

Property name, historic:

Number of Stories: 2

Type of Construction: frame

Use, present single dwelling

Use, original: single dwelling

Roof Type and Material(s):

hip; composition

Date Constructed: 1910

Cladding Material(s):

stucco

Historic Integrity: Excellent

Style/Type: Craftsman: Eclectic

Foundation Material(s):

stone

degree

Demolished?:

Date of Demo:

**Porches** 

front; full; balcony roof, stone columns and

balustrade

Photo Date: 2001