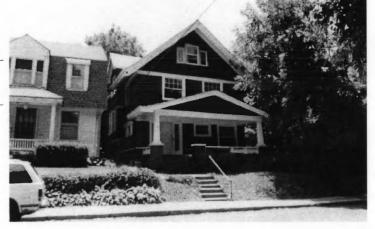

DESCRIPTION OF ENVIRONMENT AND OUTBUILDINGS

Address/Location:

701

39th

St

Kansas City

MO 64110County: Jackson

Property name, present:

Plan Shape Rectangular

Property name, historic:

Number of Stories: 1 1/2

Type of Construction:

frame

Use, present multiple dwelling

Use, original: single dwelling

Roof Type and Material(s):

side-gable, front dormer; composition

Date Constructed: 1920

Cladding Material(s): wood shingles

Historic Integrity: Good

Style/Type: Bungalow

Foundation Material(s):

degree

Demolished?: