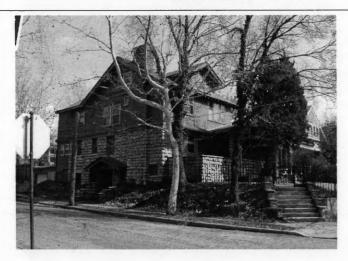

DESCRIPTION OF ENVIRONMENT AND OUTBUILDINGS

Address/Location:

701

39th

St

Kansas City

MO 64110County: Jackson

Property name, present:

Plan Shape Rectangular

Property name, historic:

Number of Stories: 1 1/2

Type of Construction:

frame

Use, present multiple dwelling

Use, original: single dwelling

Roof Type and Material(s):

side-gable, front dormer; composition

Date Constructed: 1920

Cladding Material(s): wood shingles

Historic Integrity: Good

Style/Type: Bungalow

Foundation Material(s):

degree

Demolished?:

Date of Demo:

Porches

front; full; shed roof; stone columns

Photo Date: 2001

| DESCRIPTION OF ENVIRONMENT AND OUTBUILDING                     | S                                         |
|----------------------------------------------------------------|-------------------------------------------|
|                                                                |                                           |
| ADDITIONAL PHYSICAL DESCRIPTION:                               |                                           |
| ide street basement garage, vinyl soffits, 3/1 double hung     | windows on 2nd story                      |
| HISTORY AND SIGNIFIC ANCE.                                     |                                           |
| HISTORY AND SIGNIFICANCE: Architect/engineer/designer: unknown |                                           |
| Contractor/builder/craftsman: unknown                          |                                           |
|                                                                |                                           |
| Developer: B.D. Morley<br>1920 —owner: Morley                  |                                           |
|                                                                |                                           |
| Register Status: C                                             |                                           |
| Kansas City Register:                                          | Date:                                     |
| National Register:                                             | Date:                                     |
| CAUNCED OF SUPERMINERS.                                        |                                           |
| Legal Description:                                             |                                           |
| Building Permit #(s): no permit                                | Survey Report(s):<br>South Hyde Park 2001 |
| Water Permit #(s): 64111                                       | ,,                                        |
| PREPARED BY: Cloud, Clark, Wolf                                | Date: 2000-2001, update 02/07             |
| 701 E. 39th St                                                 | wpt-shp-72                                |