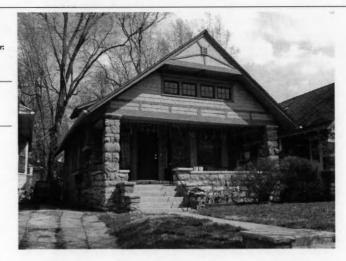

Plan Shape Irregular

Property name, historic:

Number of Stories: 1

Type of Construction:

Use, present single dwelling

Use, original: single dwelling

Roof Type and Material(s):

hip; composition

Date Constructed: 1909

Cladding Material(s):

stucco

Historic Integrity: Excellent

Style/Type: Mission

Foundation Material(s):

degree

Demolished?:

Date of Demo:

front; 1/2; stoop, wrought iron balustrade

Photographer: LV11-

Photo Date:

2001

| railroad tie retaining walls in front yard                                                                                                                                                                                                         | IGS                                                                                                      |
|----------------------------------------------------------------------------------------------------------------------------------------------------------------------------------------------------------------------------------------------------|----------------------------------------------------------------------------------------------------------|
|                                                                                                                                                                                                                                                    |                                                                                                          |
|                                                                                                                                                                                                                                                    |                                                                                                          |
| ADDITIONAL PHYSICAL DESCRIPTION:<br>ront street basement garage, 6/1 double hung windows                                                                                                                                                           |                                                                                                          |
|                                                                                                                                                                                                                                                    |                                                                                                          |
|                                                                                                                                                                                                                                                    |                                                                                                          |
|                                                                                                                                                                                                                                                    |                                                                                                          |
|                                                                                                                                                                                                                                                    |                                                                                                          |
| HISTORY AND SIGNIFICANCE:                                                                                                                                                                                                                          |                                                                                                          |
| Architect/engineer/designer: unknown                                                                                                                                                                                                               |                                                                                                          |
| Contractor/builder/craftsman: Edwin Ruthven Crutche                                                                                                                                                                                                | r                                                                                                        |
| Developer: L. Crutcher & Son                                                                                                                                                                                                                       |                                                                                                          |
|                                                                                                                                                                                                                                                    |                                                                                                          |
| Kansas and then Kansas City in 1889 as "vice-president                                                                                                                                                                                             | ansas City, born in Tennessee in 1853 and moving to of the Lombard Investment Company," residing at 3448 |
| Kansas and then Kansas City in 1889 as "vice-president froost Avenue.                                                                                                                                                                              | ansas City, born in Tennessee in 1853 and moving to of the Lombard Investment Company," residing at 3448 |
| Kansas and then Kansas City in 1889 as "vice-president froost Avenue.  Register Status: C                                                                                                                                                          | ansas City, born in Tennessee in 1853 and moving to of the Lombard Investment Company," residing at 3448 |
| Cansas and then Kansas City in 1889 as "vice-president roost Avenue.  Register Status: C  Kansas City Register:                                                                                                                                    | of the Lombard Investment Company," residing at 3448                                                     |
| Kansas and then Kansas City in 1889 as *vice-president froost Avenue.  Register Status: C  Kansas City Register:                                                                                                                                   | of the Lombard Investment Company," residing at 3448                                                     |
| Kansas and then Kansas City in 1889 as "vice-president froost Avenue.  Register Status: C  Kansas City Register:  National Register:                                                                                                               | of the Lombard Investment Company," residing at 3448                                                     |
| Kansas and then Kansas City in 1889 as *vice-president Froost Avenue.  Register Status: C  Kansas City Register:  National Register:                                                                                                               | of the Lombard Investment Company," residing at 3448                                                     |
| Kansas and then Kansas City in 1889 as *vice-president Froost Avenue.  Register Status: C  Kansas City Register:  National Register:                                                                                                               | of the Lombard Investment Company," residing at 3448                                                     |
| 1909 –L. Crutcher & Son; Edwin Crutcher, a realtor in K. Kansas and then Kansas City in 1889 as "vice-president Troost Avenue.  Register Status: C  Kansas City Register:  National Register:  Legal Description:  Building Permit #(s): no permit | of the Lombard Investment Company," residing at 3448                                                     |