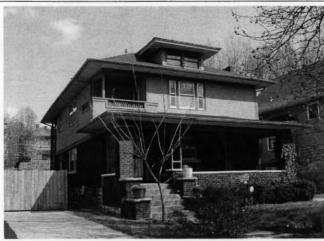

PREPARED BY: Cloud, Clark, Wolf

E. 39th

Address/Location:

603

E. 39th

St

Kansas City

64110-

County: Jackson

Property name, present:

Plan Shape Rectangular

Property name, historic:

Number of Stories: 2

Type of Construction: frame

Use, present single dwelling

Use, original: single dwelling

Roof Type and Material(s):

hip; composition

Date Constructed: 1910

Cladding Material(s):

stucco

Historic Integrity: Excellent

Style/Type: Craftsman: Eclectic

Foundation Material(s):

stone

degree

Demolished?:

Date of Demo:

**Porches** 

front; full; balcony roof, stone columns and

balustrade

Photo Date: 2001

### JA-AS-067-002

| DESCRIPTION OF ENVIRONMENT AND OUTBUILDINGS foot wood privacy fence surrounds back yard    |                     |
|--------------------------------------------------------------------------------------------|---------------------|
| ADDITIONAL PHYSICAL DESCRIPTION:                                                           |                     |
|                                                                                            |                     |
| HISTORY AND SIGNIFICANCE:                                                                  |                     |
|                                                                                            |                     |
| Architect/engineer/designer: unknown                                                       |                     |
| contractor/builder/craftsman: Edwin Ruthven Crutcher                                       |                     |
| Developer: L. Crutcher & Son                                                               |                     |
| resident of the Lombard Investment Company," residing at                                   | 5446 HUGSI AVEILUE. |
|                                                                                            | Date:               |
| Kansas City Register:                                                                      | Date:               |
| National Register:                                                                         |                     |
|                                                                                            | Date:               |
| A MINISTER ST. A MERINANCE PAR                                                             | Date:               |
|                                                                                            | Date:               |
| egal Description:                                                                          | Survey Report(s):   |
| egal Description: Building Permit #(s): 23860                                              |                     |
| Building Permit #(s): 23860 Water Permit #(s): 41272 PREPARED BY: Cook, Cloud, Clark, Wolf | Survey Report(s):   |