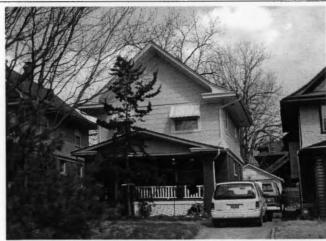

Plan Shape Rectangular

Property name, historic:

Number of Stories: 1 1/2

Type of Construction:

frame

Use, present single dwelling

Use, original: single dwelling

Roof Type and Material(s):

side-gable, front dormer/balcony, flared; composit

Date Constructed: 1909

Style/Type: Craftsman Bungalow

Cladding Material(s):

stucco

Historic Integrity: Good

Foundation Material(s):

stone

degree

Demolished?:

Date of Demo:

front; full; shed roof

Photo Date: 2001

### JA-AS-067-003

| ADDITIONAL PHYSICAL DESCRIPTION:                                                                                                                                                                                                                                                                                                                                                  |                                                                                                                                                                                                                                |
|-----------------------------------------------------------------------------------------------------------------------------------------------------------------------------------------------------------------------------------------------------------------------------------------------------------------------------------------------------------------------------------|--------------------------------------------------------------------------------------------------------------------------------------------------------------------------------------------------------------------------------|
| 4/1 double hung windows; The historic features inside the hodoor. In the living room there are thirteen windows, oak book cabinet with stained glass doors dominates the south wall of ceiling and long window seat. The old back porch has been i with windows on three sides. A butler's pantry and half bath if floor lead to a porch that overlooks the park across the stree | cases and a distinctive stone fireplace. A built-in oak<br>the dining room; the room also contains a box beam<br>noorporated into the kitchen to create an eating area<br>ound out the first floor. French doors on the second |
| HISTORY AND SIGNIFICANCE:                                                                                                                                                                                                                                                                                                                                                         |                                                                                                                                                                                                                                |
| Architect/engineer/designer: unknown                                                                                                                                                                                                                                                                                                                                              |                                                                                                                                                                                                                                |
| Contractor/builder/craftsman: Edwin Ruthven Crutcher                                                                                                                                                                                                                                                                                                                              |                                                                                                                                                                                                                                |
| Developer: L. Crutcher & Son                                                                                                                                                                                                                                                                                                                                                      |                                                                                                                                                                                                                                |
| occupied the house for about three years from 1911 to 1914                                                                                                                                                                                                                                                                                                                        | For the next 30 years the house change hands over                                                                                                                                                                              |
| eight times. It was not until the 1940s that a long-term owner<br>and their children Vartan and Loretta. The Gulaians owned A<br>ocated for many years at 3916 Broadway. The family occupi<br>early 1990s.                                                                                                                                                                        | finally occupied the site, Astur and Stella Gulaian<br>Astur Gulaian & Sons Rugs, an Oriental rug store                                                                                                                        |
| eight times. It was not until the 1940s that a long-term owner<br>and their children Vartan and Loretta. The Gulaians owned A<br>located for many years at 3916 Broadway. The family occupi<br>early 1990s.  Register Status: C                                                                                                                                                   | finally occupied the site, Astur and Stella Gulaian<br>Astur Gulaian & Sons Rugs, an Oriental rug store                                                                                                                        |
| eight times. It was not until the 1940s that a long-term owner and their children Vartan and Loretta. The Gulaians owned Alocated for many years at 3916 Broadway. The family occupiearly 1990s.  Register Status: C  Kansas City Register:                                                                                                                                       | finally occupied the site, Astur and Stella Gulaian<br>stur Gulaian & Sons Rugs, an Oriental rug store<br>ed the house until the death of Mrs. Gulaian in the                                                                  |
| eight times. It was not until the 1940s that a long-term owner and their children Vartan and Loretta. The Gulaians owned Allocated for many years at 3916 Broadway. The family occupiearly 1990s.  Register Status: C  Kansas City Register:  National Register:                                                                                                                  | finally occupied the site, Astur and Stella Gulaian<br>stur Gulaian & Sons Rugs, an Oriental rug store<br>led the house until the death of Mrs. Gulaian in the<br>Date:                                                        |
| eight times. It was not until the 1940s that a long-term owner and their children Vartan and Loretta. The Gulaians owned Alocated for many years at 3916 Broadway. The family occupiearly 1990s.  Register Status: C  Kansas City Register:  National Register:                                                                                                                   | finally occupied the site, Astur and Stella Gulaian<br>stur Gulaian & Sons Rugs, an Oriental rug store<br>led the house until the death of Mrs. Gulaian in the<br>Date:                                                        |
| eight times. It was not until the 1940s that a long-term owner and their children Vartan and Loretta. The Gulaians owned A located for many years at 3916 Broadway. The family occupiearly 1990s.  Register Status: C  Kansas City Register:  National Register:  Legal Description:                                                                                              | finally occupied the site, Astur and Stella Gulaian<br>stur Gulaian & Sons Rugs, an Oriental rug store<br>led the house until the death of Mrs. Gulaian in the<br>Date:                                                        |
| eight times. It was not until the 1940s that a long-term owner and their children Vartan and Loretta. The Gulaians owned Alocated for many years at 3916 Broadway. The family occupiearly 1990s.  Register Status: C  Kansas City Register:  National Register:  Legal Description:  Building Permit #(s): 59973                                                                  | finally occupied the site, Astur and Stella Gulaian stur Gulaian & Sons Rugs, an Oriental rug store led the house until the death of Mrs. Gulaian in the Date:  Date:  Date:                                                   |
| eight times. It was not until the 1940s that a long-term owner and their children Vartan and Loretta. The Gulaians owned Allocated for many years at 3916 Broadway. The family occupiedry 1990s.  Register Status: C  Kansas City Register:  National Register:                                                                                                                   | finally occupied the site, Astur and Stella Gulaian stur Gulaian & Sons Rugs, an Oriental rug store led the house until the death of Mrs. Gulaian in the Date:  Date:  Date:                                                   |