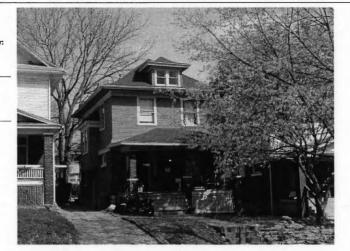

Plan Shape Rectangular

Property name, historic:

Number of Stories: 1 1/2

Type of Construction:

frame

Use, present single dwelling

Use, original: single dwelling

Roof Type and Material(s):

side-gable, front dormer/balcony, flared; composit

Date Constructed: 1909

Style/Type: Craftsman Bungalow

Cladding Material(s):

stucco

Historic Integrity: Good

Foundation Material(s):

stone

degree

Demolished?:

Date of Demo:

front; full; shed roof

Photo Date: 2001

### JA-AS-067-003

| ADDITIONAL PHYSICAL DESCRIPTION:                                                                                                                                                                                                                                                                                                                                                  |                                                                                                                                                                                                                                |
|-----------------------------------------------------------------------------------------------------------------------------------------------------------------------------------------------------------------------------------------------------------------------------------------------------------------------------------------------------------------------------------|--------------------------------------------------------------------------------------------------------------------------------------------------------------------------------------------------------------------------------|
| 4/1 double hung windows; The historic features inside the hodoor. In the living room there are thirteen windows, oak book cabinet with stained glass doors dominates the south wall of ceiling and long window seat. The old back porch has been i with windows on three sides. A butler's pantry and half bath if floor lead to a porch that overlooks the park across the stree | cases and a distinctive stone fireplace. A built-in oak<br>the dining room; the room also contains a box beam<br>noorporated into the kitchen to create an eating area<br>ound out the first floor. French doors on the second |
| HISTORY AND SIGNIFICANCE:                                                                                                                                                                                                                                                                                                                                                         |                                                                                                                                                                                                                                |
| Architect/engineer/designer: unknown                                                                                                                                                                                                                                                                                                                                              |                                                                                                                                                                                                                                |
| Contractor/builder/craftsman: Edwin Ruthven Crutcher                                                                                                                                                                                                                                                                                                                              |                                                                                                                                                                                                                                |
| Developer: L. Crutcher & Son                                                                                                                                                                                                                                                                                                                                                      |                                                                                                                                                                                                                                |
| occupied the house for about three years from 1911 to 1914                                                                                                                                                                                                                                                                                                                        | For the next 30 years the house change hands over                                                                                                                                                                              |
| eight times. It was not until the 1940s that a long-term owner<br>and their children Vartan and Loretta. The Gulaians owned A<br>ocated for many years at 3916 Broadway. The family occupi<br>early 1990s.                                                                                                                                                                        | finally occupied the site, Astur and Stella Gulaian<br>Astur Gulaian & Sons Rugs, an Oriental rug store                                                                                                                        |
| eight times. It was not until the 1940s that a long-term owner<br>and their children Vartan and Loretta. The Gulaians owned A<br>located for many years at 3916 Broadway. The family occupi<br>early 1990s.  Register Status: C                                                                                                                                                   | finally occupied the site, Astur and Stella Gulaian<br>Astur Gulaian & Sons Rugs, an Oriental rug store                                                                                                                        |
| eight times. It was not until the 1940s that a long-term owner and their children Vartan and Loretta. The Gulaians owned Alocated for many years at 3916 Broadway. The family occupiearly 1990s.  Register Status: C  Kansas City Register:                                                                                                                                       | finally occupied the site, Astur and Stella Gulaian<br>stur Gulaian & Sons Rugs, an Oriental rug store<br>ed the house until the death of Mrs. Gulaian in the                                                                  |
| eight times. It was not until the 1940s that a long-term owner and their children Vartan and Loretta. The Gulaians owned Allocated for many years at 3916 Broadway. The family occupiearly 1990s.  Register Status: C  Kansas City Register:  National Register:                                                                                                                  | finally occupied the site, Astur and Stella Gulaian<br>stur Gulaian & Sons Rugs, an Oriental rug store<br>led the house until the death of Mrs. Gulaian in the<br>Date:                                                        |
| eight times. It was not until the 1940s that a long-term owner and their children Vartan and Loretta. The Gulaians owned Alocated for many years at 3916 Broadway. The family occupiearly 1990s.  Register Status: C  Kansas City Register:  National Register:                                                                                                                   | finally occupied the site, Astur and Stella Gulaian<br>stur Gulaian & Sons Rugs, an Oriental rug store<br>led the house until the death of Mrs. Gulaian in the<br>Date:                                                        |
| eight times. It was not until the 1940s that a long-term owner and their children Vartan and Loretta. The Gulaians owned A located for many years at 3916 Broadway. The family occupiearly 1990s.  Register Status: C  Kansas City Register:  National Register:  Legal Description:                                                                                              | finally occupied the site, Astur and Stella Gulaian<br>stur Gulaian & Sons Rugs, an Oriental rug store<br>led the house until the death of Mrs. Gulaian in the<br>Date:                                                        |
| eight times. It was not until the 1940s that a long-term owner and their children Vartan and Loretta. The Gulaians owned Alocated for many years at 3916 Broadway. The family occupiearly 1990s.  Register Status: C  Kansas City Register:  National Register:  Legal Description:  Building Permit #(s): 59973                                                                  | finally occupied the site, Astur and Stella Gulaian stur Gulaian & Sons Rugs, an Oriental rug store led the house until the death of Mrs. Gulaian in the Date:  Date:  Date:                                                   |
| eight times. It was not until the 1940s that a long-term owner and their children Vartan and Loretta. The Gulaians owned Allocated for many years at 3916 Broadway. The family occupiedry 1990s.  Register Status: C  Kansas City Register:  National Register:                                                                                                                   | finally occupied the site, Astur and Stella Gulaian stur Gulaian & Sons Rugs, an Oriental rug store led the house until the death of Mrs. Gulaian in the Date:  Date:  Date:                                                   |