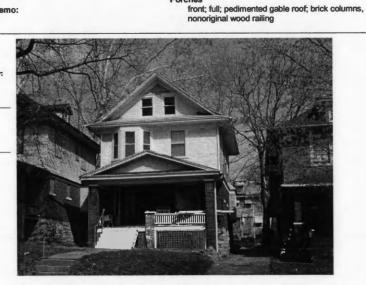

DESCRIPTION OF ENVIRONMENT AND OUTBUILDINGS

Address/Location:

701

39th

St

Kansas City

MO 64110County: Jackson

Property name, present:

Plan Shape Rectangular

Property name, historic:

Number of Stories: 1 1/2

Type of Construction:

frame

Use, present multiple dwelling

Use, original: single dwelling

Roof Type and Material(s):

side-gable, front dormer; composition

Date Constructed: 1920

Cladding Material(s): wood shingles

Historic Integrity: Good

Style/Type: Bungalow

Foundation Material(s):

degree

Demolished?:

Date of Demo:

Porches

front; full; shed roof; stone columns

Photo Date: 2001

| DESCRIPTION OF ENVIRONMENT AND OUTBUILDING                     | S                                         |
|----------------------------------------------------------------|-------------------------------------------|
|                                                                |                                           |
| ADDITIONAL PHYSICAL DESCRIPTION:                               |                                           |
| ide street basement garage, vinyl soffits, 3/1 double hung     | windows on 2nd story                      |
| HISTORY AND SIGNIFIC ANCE.                                     |                                           |
| HISTORY AND SIGNIFICANCE: Architect/engineer/designer: unknown |                                           |
| Contractor/builder/craftsman: unknown                          |                                           |
|                                                                |                                           |
| Developer: B.D. Morley<br>1920 —owner: Morley                  |                                           |
|                                                                |                                           |
| Register Status: C                                             |                                           |
| Kansas City Register:                                          | Date:                                     |
| National Register:                                             | Date:                                     |
| CAUNCED OF SUPERMINERS.                                        |                                           |
| Legal Description:                                             |                                           |
| Building Permit #(s): no permit                                | Survey Report(s):<br>South Hyde Park 2001 |
| Water Permit #(s): 64111                                       | ,,                                        |
| PREPARED BY: Cloud, Clark, Wolf                                | Date: 2000-2001, update 02/07             |
| 701 E. 39th St                                                 | wpt-shp-72                                |