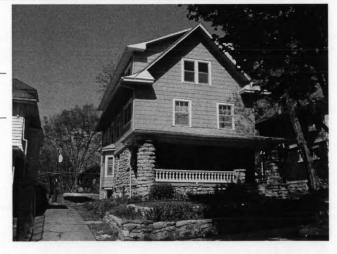

County: Jackson

Property name, present:

Plan Shape Rectangular

Property name, historic:

Number of Stories: 2

Type of Construction: frame

Use, present single dwelling

Use, original: single dwelling

Roof Type and Material(s):

hip; composition

Date Constructed: 1910

Cladding Material(s):

stucco

Historic Integrity: Excellent

Style/Type: Craftsman: Eclectic

Foundation Material(s):

stone

degree

Demolished?:

Date of Demo:

**Porches** 

front; full; balcony roof, stone columns and

balustrade

Photo Date: 2001