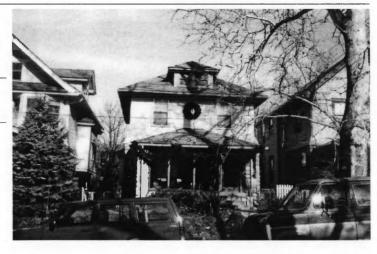

PREPARED BY: Cloud, Clark, Wolf

E. 39th

Address/Location:

603

E. 39th

St

Kansas City

64110-

County: Jackson

Property name, present:

Plan Shape Rectangular

Property name, historic:

Number of Stories: 2

Type of Construction: frame

Use, present single dwelling

Use, original: single dwelling

Roof Type and Material(s):

hip; composition

Date Constructed: 1910

Cladding Material(s):

stucco

Historic Integrity: Excellent

Style/Type: Craftsman: Eclectic

Foundation Material(s):

stone

degree

Demolished?:

Date of Demo:

**Porches** 

front; full; balcony roof, stone columns and

balustrade

Photo Date: 2001

### JA-AS-067-002

| DESCRIPTION OF ENVIRONMENT AND OUTBUILDINGS foot wood privacy fence surrounds back yard    |                     |
|--------------------------------------------------------------------------------------------|---------------------|
| ADDITIONAL PHYSICAL DESCRIPTION:                                                           |                     |
|                                                                                            |                     |
| HISTORY AND SIGNIFICANCE:                                                                  |                     |
|                                                                                            |                     |
| Architect/engineer/designer: unknown                                                       |                     |
| contractor/builder/craftsman: Edwin Ruthven Crutcher                                       |                     |
| Developer: L. Crutcher & Son                                                               |                     |
| resident of the Lombard Investment Company," residing at                                   | 5446 HUGSI AVEILUE. |
|                                                                                            | Date:               |
| Kansas City Register:                                                                      | Date:               |
| National Register:                                                                         |                     |
|                                                                                            | Date:               |
| A MINISTER ST. A MERINANCE PAR                                                             | Date:               |
|                                                                                            | Date:               |
| egal Description:                                                                          | Survey Report(s):   |
| egal Description: Building Permit #(s): 23860                                              |                     |
| Building Permit #(s): 23860 Water Permit #(s): 41272 PREPARED BY: Cook, Cloud, Clark, Wolf | Survey Report(s):   |