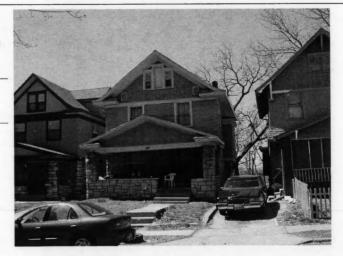

64110-

Address/Location:

605

39th

St

Kansas City

County: Jackson

Property name, present:

Plan Shape Rectangular

Property name, historic:

Number of Stories: 1 1/2

Type of Construction:

frame

Use, present single dwelling

Use, original: single dwelling

Roof Type and Material(s):

side-gable, front dormer/balcony, flared; composit

Date Constructed: 1909

Style/Type: Craftsman Bungalow

Cladding Material(s):

stucco

Historic Integrity: Good

Foundation Material(s):

stone

degree

Demolished?:

Date of Demo:

front; full; shed roof

Photo Date: 2001