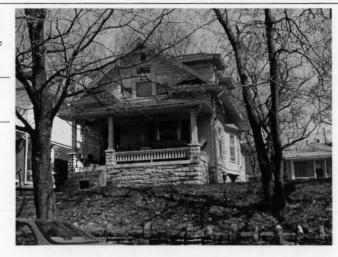

PREPARED BY: Cloud, Clark, Wolf

E. 39th

Address/Location:

603

E. 39th

St

Kansas City

64110-

County: Jackson

Property name, present:

Plan Shape Rectangular

Property name, historic:

Number of Stories: 2

Type of Construction: frame

Use, present single dwelling

Use, original: single dwelling

Roof Type and Material(s):

hip; composition

Date Constructed: 1910

Cladding Material(s):

stucco

Historic Integrity: Excellent

Style/Type: Craftsman: Eclectic

Foundation Material(s):

stone

degree

Demolished?:

Date of Demo:

**Porches** 

front; full; balcony roof, stone columns and

balustrade

Photo Date: 2001