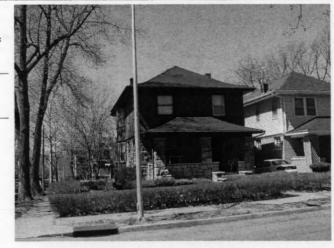

PREPARED BY: Cloud, Clark, Wolf

E. 39th

Address/Location:

603

E. 39th

St

Kansas City

64110-

County: Jackson

Property name, present:

Plan Shape Rectangular

Property name, historic:

Number of Stories: 2

Type of Construction: frame

Use, present single dwelling

Use, original: single dwelling

Roof Type and Material(s):

hip; composition

Date Constructed: 1910

Cladding Material(s):

stucco

Historic Integrity: Excellent

Style/Type: Craftsman: Eclectic

Foundation Material(s):

stone

degree

Demolished?:

Date of Demo:

**Porches** 

front; full; balcony roof, stone columns and

balustrade

Photo Date: 2001

### JA-AS-067-002

| DESCRIPTION OF ENVIRONMENT AND OUTBUILDINGS foot wood privacy fence surrounds back yard    |                     |
|--------------------------------------------------------------------------------------------|---------------------|
| ADDITIONAL PHYSICAL DESCRIPTION:                                                           |                     |
|                                                                                            |                     |
| HISTORY AND SIGNIFICANCE:                                                                  |                     |
|                                                                                            |                     |
| Architect/engineer/designer: unknown                                                       |                     |
| contractor/builder/craftsman: Edwin Ruthven Crutcher                                       |                     |
| Developer: L. Crutcher & Son                                                               |                     |
| resident of the Lombard Investment Company," residing at                                   | 5446 HUGSI AVEILUE. |
|                                                                                            | Date:               |
| Kansas City Register:                                                                      | Date:               |
| National Register:                                                                         |                     |
|                                                                                            | Date:               |
| A MINISTER ST. A MERINANCE PAR                                                             | Date:               |
|                                                                                            | Date:               |
| egal Description:                                                                          | Survey Report(s):   |
| egal Description: Building Permit #(s): 23860                                              |                     |
| Building Permit #(s): 23860 Water Permit #(s): 41272 PREPARED BY: Cook, Cloud, Clark, Wolf | Survey Report(s):   |