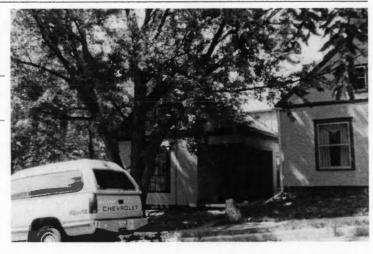

Plan Shape Rectangular

Property name, historic:

Number of Stories: 1 1/2

Type of Construction:

frame

Use, present single dwelling

Use, original: single dwelling

Roof Type and Material(s):

side-gable, front dormer/balcony, flared; composit

Date Constructed: 1909

Style/Type: Craftsman Bungalow

Cladding Material(s):

stucco

Historic Integrity: Good

Foundation Material(s):

stone

degree

Demolished?:

Date of Demo:

front; full; shed roof

Photo Date: 2001

### JA-AS-067-003

| ADDITIONAL PHYSICAL DESCRIPTION:                                                                                                                                                                                                                                                                                                                                                  |                                                                                                                                                                                                                                |
|-----------------------------------------------------------------------------------------------------------------------------------------------------------------------------------------------------------------------------------------------------------------------------------------------------------------------------------------------------------------------------------|--------------------------------------------------------------------------------------------------------------------------------------------------------------------------------------------------------------------------------|
| 4/1 double hung windows; The historic features inside the hodoor. In the living room there are thirteen windows, oak book cabinet with stained glass doors dominates the south wall of ceiling and long window seat. The old back porch has been i with windows on three sides. A butler's pantry and half bath if floor lead to a porch that overlooks the park across the stree | cases and a distinctive stone fireplace. A built-in oak<br>the dining room; the room also contains a box beam<br>noorporated into the kitchen to create an eating area<br>ound out the first floor. French doors on the second |
| HISTORY AND SIGNIFICANCE:                                                                                                                                                                                                                                                                                                                                                         |                                                                                                                                                                                                                                |
| Architect/engineer/designer: unknown                                                                                                                                                                                                                                                                                                                                              |                                                                                                                                                                                                                                |
| Contractor/builder/craftsman: Edwin Ruthven Crutcher                                                                                                                                                                                                                                                                                                                              |                                                                                                                                                                                                                                |
| Developer: L. Crutcher & Son                                                                                                                                                                                                                                                                                                                                                      |                                                                                                                                                                                                                                |
| occupied the house for about three years from 1911 to 1914                                                                                                                                                                                                                                                                                                                        | For the next 30 years the house change hands over                                                                                                                                                                              |
| eight times. It was not until the 1940s that a long-term owner<br>and their children Vartan and Loretta. The Gulaians owned A<br>ocated for many years at 3916 Broadway. The family occupi<br>early 1990s.                                                                                                                                                                        | finally occupied the site, Astur and Stella Gulaian<br>Astur Gulaian & Sons Rugs, an Oriental rug store                                                                                                                        |
| eight times. It was not until the 1940s that a long-term owner<br>and their children Vartan and Loretta. The Gulaians owned A<br>located for many years at 3916 Broadway. The family occupi<br>early 1990s.  Register Status: C                                                                                                                                                   | finally occupied the site, Astur and Stella Gulaian<br>Astur Gulaian & Sons Rugs, an Oriental rug store                                                                                                                        |
| eight times. It was not until the 1940s that a long-term owner and their children Vartan and Loretta. The Gulaians owned Alocated for many years at 3916 Broadway. The family occupiearly 1990s.  Register Status: C  Kansas City Register:                                                                                                                                       | finally occupied the site, Astur and Stella Gulaian<br>stur Gulaian & Sons Rugs, an Oriental rug store<br>ed the house until the death of Mrs. Gulaian in the                                                                  |
| eight times. It was not until the 1940s that a long-term owner and their children Vartan and Loretta. The Gulaians owned Allocated for many years at 3916 Broadway. The family occupiearly 1990s.  Register Status: C  Kansas City Register:  National Register:                                                                                                                  | finally occupied the site, Astur and Stella Gulaian<br>stur Gulaian & Sons Rugs, an Oriental rug store<br>led the house until the death of Mrs. Gulaian in the<br>Date:                                                        |
| eight times. It was not until the 1940s that a long-term owner and their children Vartan and Loretta. The Gulaians owned Alocated for many years at 3916 Broadway. The family occupiearly 1990s.  Register Status: C  Kansas City Register:  National Register:                                                                                                                   | finally occupied the site, Astur and Stella Gulaian<br>stur Gulaian & Sons Rugs, an Oriental rug store<br>led the house until the death of Mrs. Gulaian in the<br>Date:                                                        |
| eight times. It was not until the 1940s that a long-term owner and their children Vartan and Loretta. The Gulaians owned A located for many years at 3916 Broadway. The family occupiearly 1990s.  Register Status: C  Kansas City Register:  National Register:  Legal Description:                                                                                              | finally occupied the site, Astur and Stella Gulaian<br>stur Gulaian & Sons Rugs, an Oriental rug store<br>led the house until the death of Mrs. Gulaian in the<br>Date:                                                        |
| eight times. It was not until the 1940s that a long-term owner and their children Vartan and Loretta. The Gulaians owned Alocated for many years at 3916 Broadway. The family occupiearly 1990s.  Register Status: C  Kansas City Register:  National Register:  Legal Description:  Building Permit #(s): 59973                                                                  | finally occupied the site, Astur and Stella Gulaian stur Gulaian & Sons Rugs, an Oriental rug store led the house until the death of Mrs. Gulaian in the Date:  Date:  Date:                                                   |
| eight times. It was not until the 1940s that a long-term owner and their children Vartan and Loretta. The Gulaians owned Allocated for many years at 3916 Broadway. The family occupiedry 1990s.  Register Status: C  Kansas City Register:  National Register:                                                                                                                   | finally occupied the site, Astur and Stella Gulaian stur Gulaian & Sons Rugs, an Oriental rug store led the house until the death of Mrs. Gulaian in the Date:  Date:  Date:                                                   |