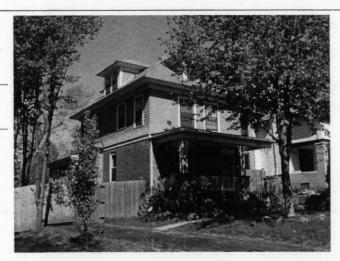

DESCRIPTION OF ENVIRONMENT AND OUTBUILDINGS

Address/Location:

701

39th

St

Kansas City

MO 64110County: Jackson

Property name, present:

Plan Shape Rectangular

Property name, historic:

Number of Stories: 1 1/2

Type of Construction:

frame

Use, present multiple dwelling

Use, original: single dwelling

Roof Type and Material(s):

side-gable, front dormer; composition

Date Constructed: 1920

Cladding Material(s): wood shingles

Historic Integrity: Good

Style/Type: Bungalow

Foundation Material(s):

degree

Demolished?:

Date of Demo:

Porches

front; full; shed roof; stone columns

Photo Date: 2001

| DESCRIPTION OF ENVIRONMENT AND OUTBUILDING                     | S                                         |
|----------------------------------------------------------------|-------------------------------------------|
|                                                                |                                           |
| ADDITIONAL PHYSICAL DESCRIPTION:                               |                                           |
| ide street basement garage, vinyl soffits, 3/1 double hung     | windows on 2nd story                      |
| HISTORY AND SIGNIFIC ANCE.                                     |                                           |
| HISTORY AND SIGNIFICANCE: Architect/engineer/designer: unknown |                                           |
| Contractor/builder/craftsman: unknown                          |                                           |
|                                                                |                                           |
| Developer: B.D. Morley<br>1920 —owner: Morley                  |                                           |
|                                                                |                                           |
| Register Status: C                                             |                                           |
| Kansas City Register:                                          | Date:                                     |
| National Register:                                             | Date:                                     |
| CAUNCED OF SUPERMINERS.                                        |                                           |
| Legal Description:                                             |                                           |
| Building Permit #(s): no permit                                | Survey Report(s):<br>South Hyde Park 2001 |
| Water Permit #(s): 64111                                       | ,,                                        |
| PREPARED BY: Cloud, Clark, Wolf                                | Date: 2000-2001, update 02/07             |
| 701 E. 39th St                                                 | wpt-shp-72                                |