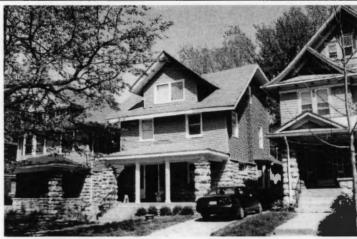

| Addrose  | Location: |
|----------|-----------|
| Audi 623 | Location. |

705

E. 39th

St

Kansas City

MO 64110-

County: Jackson

Property name, present:

Plan Shape Rectangular

Property name, historic:

Number of Stories: 1 1/2

Roof Type and Material(s):

hip-on-gable; composition

Type of Construction:

frame

Use, present single dwelling

Date Constructed: 1920

Use, original: single dwelling

Cladding Material(s):

vinyl siding

Historic Integrity: Good

Style/Type: Bungalow

Foundation Material(s):

stone

degree

Demolished?:

Date of Demo:

**Porches** 

front; full; gable roof, pair wood columns with

stone bases; stone balustrade

Photographer: Li/18

Photo Date:

| Date:                                     |
|-------------------------------------------|
| Date:                                     |
|                                           |
|                                           |
| Survey Report(s):<br>South Hyde Park 2001 |
| Goodi Flydd Fair 2001                     |
| Date: 2000-2001, update 02/07             |
|                                           |