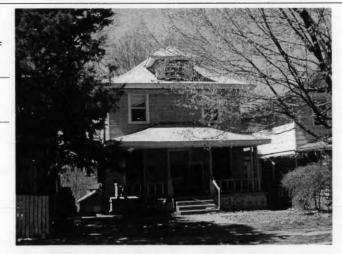

DESCRIPTION OF ENVIRONMENT AND OUTBUILDINGS

Address/Location:

701

39th

St

Kansas City

MO 64110County: Jackson

Property name, present:

Plan Shape Rectangular

Property name, historic:

Number of Stories: 1 1/2

Type of Construction:

frame

Use, present multiple dwelling

Use, original: single dwelling

Roof Type and Material(s):

side-gable, front dormer; composition

Date Constructed: 1920

Cladding Material(s): wood shingles

Historic Integrity: Good

Style/Type: Bungalow

Foundation Material(s):

degree

Demolished?:

Date of Demo:

Porches

front; full; shed roof; stone columns

Photo Date: 2001

| DESCRIPTION OF ENVIRONMENT AND OUTBUILDING                     | S                                         |
|----------------------------------------------------------------|-------------------------------------------|
|                                                                |                                           |
| ADDITIONAL PHYSICAL DESCRIPTION:                               |                                           |
| ide street basement garage, vinyl soffits, 3/1 double hung     | windows on 2nd story                      |
| HISTORY AND SIGNIFIC ANCE.                                     |                                           |
| HISTORY AND SIGNIFICANCE: Architect/engineer/designer: unknown |                                           |
| Contractor/builder/craftsman: unknown                          |                                           |
|                                                                |                                           |
| Developer: B.D. Morley<br>1920 —owner: Morley                  |                                           |
|                                                                |                                           |
| Register Status: C                                             |                                           |
| Kansas City Register:                                          | Date:                                     |
| National Register:                                             | Date:                                     |
| CAUNCED OF SUPERMINERS.                                        |                                           |
| Legal Description:                                             |                                           |
| Building Permit #(s): no permit                                | Survey Report(s):<br>South Hyde Park 2001 |
| Water Permit #(s): 64111                                       | ,,                                        |
| PREPARED BY: Cloud, Clark, Wolf                                | Date: 2000-2001, update 02/07             |
| 701 E. 39th St                                                 | wpt-shp-72                                |