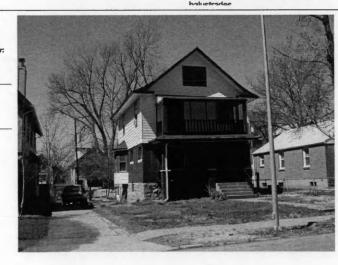

64110-

Address/Location:

605

39th

St

Kansas City

County: Jackson

Property name, present:

Plan Shape Rectangular

Property name, historic:

Number of Stories: 1 1/2

Type of Construction:

frame

Use, present single dwelling

Use, original: single dwelling

Roof Type and Material(s):

side-gable, front dormer/balcony, flared; composit

Date Constructed: 1909

Style/Type: Craftsman Bungalow

Cladding Material(s):

stucco

Historic Integrity: Good

Foundation Material(s):

stone

degree

Demolished?:

Date of Demo:

front; full; shed roof

Photo Date: 2001

### JA-AS-067-003

| ADDITIONAL PHYSICAL DESCRIPTION:                                                                                                                                                                                                                                                                                                                                                  |                                                                                                                                                                                                                                |
|-----------------------------------------------------------------------------------------------------------------------------------------------------------------------------------------------------------------------------------------------------------------------------------------------------------------------------------------------------------------------------------|--------------------------------------------------------------------------------------------------------------------------------------------------------------------------------------------------------------------------------|
| 4/1 double hung windows; The historic features inside the hodoor. In the living room there are thirteen windows, oak book cabinet with stained glass doors dominates the south wall of ceiling and long window seat. The old back porch has been i with windows on three sides. A butler's pantry and half bath if floor lead to a porch that overlooks the park across the stree | cases and a distinctive stone fireplace. A built-in oak<br>the dining room; the room also contains a box beam<br>noorporated into the kitchen to create an eating area<br>ound out the first floor. French doors on the second |
| HISTORY AND SIGNIFICANCE:                                                                                                                                                                                                                                                                                                                                                         |                                                                                                                                                                                                                                |
| Architect/engineer/designer: unknown                                                                                                                                                                                                                                                                                                                                              |                                                                                                                                                                                                                                |
| Contractor/builder/craftsman: Edwin Ruthven Crutcher                                                                                                                                                                                                                                                                                                                              |                                                                                                                                                                                                                                |
| Developer: L. Crutcher & Son                                                                                                                                                                                                                                                                                                                                                      |                                                                                                                                                                                                                                |
| occupied the house for about three years from 1911 to 1914                                                                                                                                                                                                                                                                                                                        | For the next 30 years the house change hands over                                                                                                                                                                              |
| eight times. It was not until the 1940s that a long-term owner<br>and their children Vartan and Loretta. The Gulaians owned A<br>ocated for many years at 3916 Broadway. The family occupi<br>early 1990s.                                                                                                                                                                        | finally occupied the site, Astur and Stella Gulaian<br>Astur Gulaian & Sons Rugs, an Oriental rug store                                                                                                                        |
| eight times. It was not until the 1940s that a long-term owner<br>and their children Vartan and Loretta. The Gulaians owned A<br>located for many years at 3916 Broadway. The family occupi<br>early 1990s.  Register Status: C                                                                                                                                                   | finally occupied the site, Astur and Stella Gulaian<br>Astur Gulaian & Sons Rugs, an Oriental rug store                                                                                                                        |
| eight times. It was not until the 1940s that a long-term owner and their children Vartan and Loretta. The Gulaians owned Alocated for many years at 3916 Broadway. The family occupiearly 1990s.  Register Status: C  Kansas City Register:                                                                                                                                       | finally occupied the site, Astur and Stella Gulaian<br>stur Gulaian & Sons Rugs, an Oriental rug store<br>ed the house until the death of Mrs. Gulaian in the                                                                  |
| eight times. It was not until the 1940s that a long-term owner and their children Vartan and Loretta. The Gulaians owned Allocated for many years at 3916 Broadway. The family occupiearly 1990s.  Register Status: C  Kansas City Register:  National Register:                                                                                                                  | finally occupied the site, Astur and Stella Gulaian<br>stur Gulaian & Sons Rugs, an Oriental rug store<br>led the house until the death of Mrs. Gulaian in the<br>Date:                                                        |
| eight times. It was not until the 1940s that a long-term owner and their children Vartan and Loretta. The Gulaians owned Alocated for many years at 3916 Broadway. The family occupiearly 1990s.  Register Status: C  Kansas City Register:  National Register:                                                                                                                   | finally occupied the site, Astur and Stella Gulaian<br>stur Gulaian & Sons Rugs, an Oriental rug store<br>led the house until the death of Mrs. Gulaian in the<br>Date:                                                        |
| eight times. It was not until the 1940s that a long-term owner and their children Vartan and Loretta. The Gulaians owned A located for many years at 3916 Broadway. The family occupiearly 1990s.  Register Status: C  Kansas City Register:  National Register:  Legal Description:                                                                                              | finally occupied the site, Astur and Stella Gulaian<br>stur Gulaian & Sons Rugs, an Oriental rug store<br>led the house until the death of Mrs. Gulaian in the<br>Date:                                                        |
| eight times. It was not until the 1940s that a long-term owner and their children Vartan and Loretta. The Gulaians owned Alocated for many years at 3916 Broadway. The family occupiearly 1990s.  Register Status: C  Kansas City Register:  National Register:  Legal Description:  Building Permit #(s): 59973                                                                  | finally occupied the site, Astur and Stella Gulaian stur Gulaian & Sons Rugs, an Oriental rug store led the house until the death of Mrs. Gulaian in the Date:  Date:  Date:                                                   |
| eight times. It was not until the 1940s that a long-term owner and their children Vartan and Loretta. The Gulaians owned Allocated for many years at 3916 Broadway. The family occupiedry 1990s.  Register Status: C  Kansas City Register:  National Register:                                                                                                                   | finally occupied the site, Astur and Stella Gulaian stur Gulaian & Sons Rugs, an Oriental rug store led the house until the death of Mrs. Gulaian in the Date:  Date:  Date:                                                   |