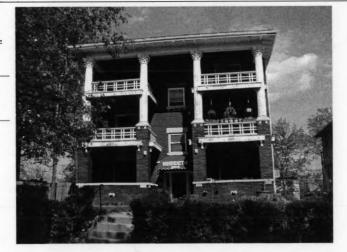

DESCRIPTION OF ENVIRONMENT AND OUTBUILDINGS

Address/Location:

701

39th

St

Kansas City

MO 64110County: Jackson

Property name, present:

Plan Shape Rectangular

Property name, historic:

Number of Stories: 1 1/2

Type of Construction:

frame

Use, present multiple dwelling

Use, original: single dwelling

Roof Type and Material(s):

side-gable, front dormer; composition

Date Constructed: 1920

Cladding Material(s): wood shingles

Historic Integrity: Good

Style/Type: Bungalow

Foundation Material(s):

degree

Demolished?:

Date of Demo:

Porches

front; full; shed roof; stone columns

Photo Date: 2001

| DESCRIPTION OF ENVIRONMENT AND OUTBUILDING                     | S                                         |
|----------------------------------------------------------------|-------------------------------------------|
|                                                                |                                           |
| ADDITIONAL PHYSICAL DESCRIPTION:                               |                                           |
| ide street basement garage, vinyl soffits, 3/1 double hung     | windows on 2nd story                      |
| HISTORY AND SIGNIFIC ANCE.                                     |                                           |
| HISTORY AND SIGNIFICANCE: Architect/engineer/designer: unknown |                                           |
| Contractor/builder/craftsman: unknown                          |                                           |
|                                                                |                                           |
| Developer: B.D. Morley<br>1920 —owner: Morley                  |                                           |
|                                                                |                                           |
| Register Status: C                                             |                                           |
| Kansas City Register:                                          | Date:                                     |
| National Register:                                             | Date:                                     |
| CAUNCED OF SUPERMINERS.                                        |                                           |
| Legal Description:                                             |                                           |
| Building Permit #(s): no permit                                | Survey Report(s):<br>South Hyde Park 2001 |
| Water Permit #(s): 64111                                       | ,,                                        |
| PREPARED BY: Cloud, Clark, Wolf                                | Date: 2000-2001, update 02/07             |
| 701 E. 39th St                                                 | wpt-shp-72                                |