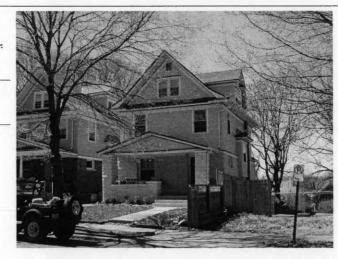

PREPARED BY: Cloud, Clark, Wolf

E. 39th

Address/Location:

603

E. 39th

St

Kansas City

64110-

County: Jackson

Property name, present:

Plan Shape Rectangular

Property name, historic:

Number of Stories: 2

Type of Construction: frame

Use, present single dwelling

Use, original: single dwelling

Roof Type and Material(s):

hip; composition

Date Constructed: 1910

Cladding Material(s):

stucco

Historic Integrity: Excellent

Style/Type: Craftsman: Eclectic

Foundation Material(s):

stone

degree

Demolished?:

Date of Demo:

**Porches** 

front; full; balcony roof, stone columns and

balustrade

Photo Date: 2001

### JA-AS-067-002

| DESCRIPTION OF ENVIRONMENT AND OUTBUILDINGS foot wood privacy fence surrounds back yard    |                     |
|--------------------------------------------------------------------------------------------|---------------------|
| ADDITIONAL PHYSICAL DESCRIPTION:                                                           |                     |
|                                                                                            |                     |
| HISTORY AND SIGNIFICANCE:                                                                  |                     |
|                                                                                            |                     |
| Architect/engineer/designer: unknown                                                       |                     |
| contractor/builder/craftsman: Edwin Ruthven Crutcher                                       |                     |
| Developer: L. Crutcher & Son                                                               |                     |
| resident of the Lombard Investment Company," residing at                                   | 5446 HUGSI AVEILUE. |
|                                                                                            | Date:               |
| Kansas City Register:                                                                      | Date:               |
| National Register:                                                                         |                     |
|                                                                                            | Date:               |
| A MINISTER ST. A MERINANCE PAR                                                             | Date:               |
|                                                                                            | Date:               |
| egal Description:                                                                          | Survey Report(s):   |
| egal Description: Building Permit #(s): 23860                                              |                     |
| Building Permit #(s): 23860 Water Permit #(s): 41272 PREPARED BY: Cook, Cloud, Clark, Wolf | Survey Report(s):   |