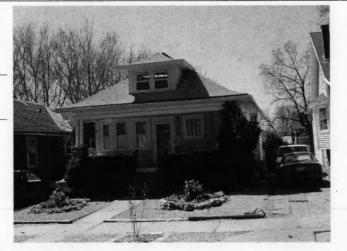

DESCRIPTION OF ENVIRONMENT AND OUTBUILDINGS

Address/Location:

701

39th

St

Kansas City

MO 64110County: Jackson

Property name, present:

Plan Shape Rectangular

Property name, historic:

Number of Stories: 1 1/2

Type of Construction:

frame

Use, present multiple dwelling

Use, original: single dwelling

Roof Type and Material(s):

side-gable, front dormer; composition

Date Constructed: 1920

Cladding Material(s): wood shingles

Historic Integrity: Good

Style/Type: Bungalow

Foundation Material(s):

degree

Demolished?:

Date of Demo:

Porches

front; full; shed roof; stone columns

Photo Date: 2001

| DESCRIPTION OF ENVIRONMENT AND OUTBUILDING                     | S                                         |
|----------------------------------------------------------------|-------------------------------------------|
|                                                                |                                           |
| ADDITIONAL PHYSICAL DESCRIPTION:                               |                                           |
| ide street basement garage, vinyl soffits, 3/1 double hung     | windows on 2nd story                      |
| HISTORY AND SIGNIFIC ANCE.                                     |                                           |
| HISTORY AND SIGNIFICANCE: Architect/engineer/designer: unknown |                                           |
| Contractor/builder/craftsman: unknown                          |                                           |
|                                                                |                                           |
| Developer: B.D. Morley<br>1920 —owner: Morley                  |                                           |
|                                                                |                                           |
| Register Status: C                                             |                                           |
| Kansas City Register:                                          | Date:                                     |
| National Register:                                             | Date:                                     |
| CAUNCED OF SUPERMINERS.                                        |                                           |
| Legal Description:                                             |                                           |
| Building Permit #(s): no permit                                | Survey Report(s):<br>South Hyde Park 2001 |
| Water Permit #(s): 64111                                       | ,,                                        |
| PREPARED BY: Cloud, Clark, Wolf                                | Date: 2000-2001, update 02/07             |
| 701 E. 39th St                                                 | wpt-shp-72                                |