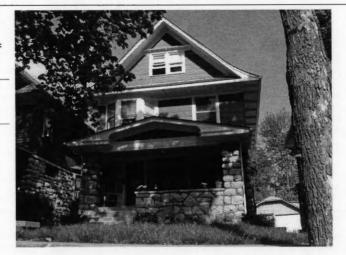

Plan Shape Rectangular

Property name, historic:

Number of Stories: 1 1/2

Type of Construction:

frame

Use, present single dwelling

Use, original: single dwelling

Roof Type and Material(s):

side-gable, front dormer/balcony, flared; composit

Date Constructed: 1909

Style/Type: Craftsman Bungalow

Cladding Material(s):

stucco

Historic Integrity: Good

Foundation Material(s):

stone

degree

Demolished?:

Date of Demo:

front; full; shed roof

Photo Date: 2001

### JA-AS-067-003

| ADDITIONAL PHYSICAL DESCRIPTION:                                                                                                                                                                                                                                                                                                                                                  |                                                                                                                                                                                                                                |
|-----------------------------------------------------------------------------------------------------------------------------------------------------------------------------------------------------------------------------------------------------------------------------------------------------------------------------------------------------------------------------------|--------------------------------------------------------------------------------------------------------------------------------------------------------------------------------------------------------------------------------|
| 4/1 double hung windows; The historic features inside the hodoor. In the living room there are thirteen windows, oak book cabinet with stained glass doors dominates the south wall of ceiling and long window seat. The old back porch has been i with windows on three sides. A butler's pantry and half bath if floor lead to a porch that overlooks the park across the stree | cases and a distinctive stone fireplace. A built-in oak<br>the dining room; the room also contains a box beam<br>noorporated into the kitchen to create an eating area<br>ound out the first floor. French doors on the second |
| HISTORY AND SIGNIFICANCE:                                                                                                                                                                                                                                                                                                                                                         |                                                                                                                                                                                                                                |
| Architect/engineer/designer: unknown                                                                                                                                                                                                                                                                                                                                              |                                                                                                                                                                                                                                |
| Contractor/builder/craftsman: Edwin Ruthven Crutcher                                                                                                                                                                                                                                                                                                                              |                                                                                                                                                                                                                                |
| Developer: L. Crutcher & Son                                                                                                                                                                                                                                                                                                                                                      |                                                                                                                                                                                                                                |
| occupied the house for about three years from 1911 to 1914                                                                                                                                                                                                                                                                                                                        | For the next 30 years the house change hands over                                                                                                                                                                              |
| eight times. It was not until the 1940s that a long-term owner<br>and their children Vartan and Loretta. The Gulaians owned A<br>ocated for many years at 3916 Broadway. The family occupi<br>early 1990s.                                                                                                                                                                        | finally occupied the site, Astur and Stella Gulaian<br>Astur Gulaian & Sons Rugs, an Oriental rug store                                                                                                                        |
| eight times. It was not until the 1940s that a long-term owner<br>and their children Vartan and Loretta. The Gulaians owned A<br>located for many years at 3916 Broadway. The family occupi<br>early 1990s.  Register Status: C                                                                                                                                                   | finally occupied the site, Astur and Stella Gulaian<br>Astur Gulaian & Sons Rugs, an Oriental rug store                                                                                                                        |
| eight times. It was not until the 1940s that a long-term owner and their children Vartan and Loretta. The Gulaians owned Alocated for many years at 3916 Broadway. The family occupiearly 1990s.  Register Status: C  Kansas City Register:                                                                                                                                       | finally occupied the site, Astur and Stella Gulaian<br>stur Gulaian & Sons Rugs, an Oriental rug store<br>ed the house until the death of Mrs. Gulaian in the                                                                  |
| eight times. It was not until the 1940s that a long-term owner and their children Vartan and Loretta. The Gulaians owned Allocated for many years at 3916 Broadway. The family occupiearly 1990s.  Register Status: C  Kansas City Register:  National Register:                                                                                                                  | finally occupied the site, Astur and Stella Gulaian<br>stur Gulaian & Sons Rugs, an Oriental rug store<br>led the house until the death of Mrs. Gulaian in the<br>Date:                                                        |
| eight times. It was not until the 1940s that a long-term owner and their children Vartan and Loretta. The Gulaians owned Alocated for many years at 3916 Broadway. The family occupiearly 1990s.  Register Status: C  Kansas City Register:  National Register:                                                                                                                   | finally occupied the site, Astur and Stella Gulaian<br>stur Gulaian & Sons Rugs, an Oriental rug store<br>led the house until the death of Mrs. Gulaian in the<br>Date:                                                        |
| eight times. It was not until the 1940s that a long-term owner and their children Vartan and Loretta. The Gulaians owned A located for many years at 3916 Broadway. The family occupiearly 1990s.  Register Status: C  Kansas City Register:  National Register:  Legal Description:                                                                                              | finally occupied the site, Astur and Stella Gulaian<br>stur Gulaian & Sons Rugs, an Oriental rug store<br>led the house until the death of Mrs. Gulaian in the<br>Date:                                                        |
| eight times. It was not until the 1940s that a long-term owner and their children Vartan and Loretta. The Gulaians owned Alocated for many years at 3916 Broadway. The family occupiearly 1990s.  Register Status: C  Kansas City Register:  National Register:  Legal Description:  Building Permit #(s): 59973                                                                  | finally occupied the site, Astur and Stella Gulaian stur Gulaian & Sons Rugs, an Oriental rug store led the house until the death of Mrs. Gulaian in the Date:  Date:  Date:                                                   |
| eight times. It was not until the 1940s that a long-term owner and their children Vartan and Loretta. The Gulaians owned Allocated for many years at 3916 Broadway. The family occupiedry 1990s.  Register Status: C  Kansas City Register:  National Register:                                                                                                                   | finally occupied the site, Astur and Stella Gulaian stur Gulaian & Sons Rugs, an Oriental rug store led the house until the death of Mrs. Gulaian in the Date:  Date:  Date:                                                   |