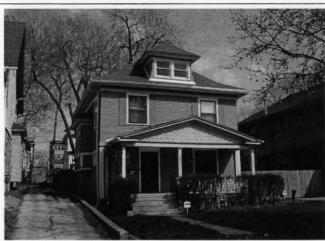

#### KANSAS CITY HISTORIC RESOURCES **Survey Form**

Address/Location:

39th

St

Kansas City

64110-

County: Jackson

Property name, present:

Plan Shape Irregular

Property name, historic:

Number of Stories: 1

Type of Construction:

Use, present single dwelling

Use, original: single dwelling

Roof Type and Material(s):

hip; composition

Date Constructed: 1909

Cladding Material(s):

stucco

Historic Integrity: Excellent

Style/Type: Mission

Foundation Material(s):

degree

Demolished?:

Date of Demo:

front; 1/2; stoop, wrought iron balustrade

Photographer: LV11-

Photo Date:

2001

| railroad tie retaining walls in front yard                                                                                                                                                                                                         | IGS                                                                                                      |
|----------------------------------------------------------------------------------------------------------------------------------------------------------------------------------------------------------------------------------------------------|----------------------------------------------------------------------------------------------------------|
|                                                                                                                                                                                                                                                    |                                                                                                          |
|                                                                                                                                                                                                                                                    |                                                                                                          |
| ADDITIONAL PHYSICAL DESCRIPTION:<br>ront street basement garage, 6/1 double hung windows                                                                                                                                                           |                                                                                                          |
|                                                                                                                                                                                                                                                    |                                                                                                          |
|                                                                                                                                                                                                                                                    |                                                                                                          |
|                                                                                                                                                                                                                                                    |                                                                                                          |
|                                                                                                                                                                                                                                                    |                                                                                                          |
| HISTORY AND SIGNIFICANCE:                                                                                                                                                                                                                          |                                                                                                          |
| Architect/engineer/designer: unknown                                                                                                                                                                                                               |                                                                                                          |
| Contractor/builder/craftsman: Edwin Ruthven Crutche                                                                                                                                                                                                | r                                                                                                        |
| Developer: L. Crutcher & Son                                                                                                                                                                                                                       |                                                                                                          |
|                                                                                                                                                                                                                                                    |                                                                                                          |
| Kansas and then Kansas City in 1889 as "vice-president                                                                                                                                                                                             | ansas City, born in Tennessee in 1853 and moving to of the Lombard Investment Company," residing at 3448 |
| Kansas and then Kansas City in 1889 as "vice-president froost Avenue.                                                                                                                                                                              | ansas City, born in Tennessee in 1853 and moving to of the Lombard Investment Company," residing at 3448 |
| Kansas and then Kansas City in 1889 as "vice-president froost Avenue.  Register Status: C                                                                                                                                                          | ansas City, born in Tennessee in 1853 and moving to of the Lombard Investment Company," residing at 3448 |
| Cansas and then Kansas City in 1889 as "vice-president roost Avenue.  Register Status: C  Kansas City Register:                                                                                                                                    | of the Lombard Investment Company," residing at 3448                                                     |
| Kansas and then Kansas City in 1889 as *vice-president froost Avenue.  Register Status: C  Kansas City Register:                                                                                                                                   | of the Lombard Investment Company," residing at 3448                                                     |
| Kansas and then Kansas City in 1889 as "vice-president froost Avenue.  Register Status: C  Kansas City Register:  National Register:                                                                                                               | of the Lombard Investment Company," residing at 3448                                                     |
| Kansas and then Kansas City in 1889 as *vice-president Froost Avenue.  Register Status: C  Kansas City Register:  National Register:                                                                                                               | of the Lombard Investment Company," residing at 3448                                                     |
| Kansas and then Kansas City in 1889 as *vice-president Froost Avenue.  Register Status: C  Kansas City Register:  National Register:                                                                                                               | of the Lombard Investment Company," residing at 3448                                                     |
| 1909 –L. Crutcher & Son; Edwin Crutcher, a realtor in K. Kansas and then Kansas City in 1889 as "vice-president Troost Avenue.  Register Status: C  Kansas City Register:  National Register:  Legal Description:  Building Permit #(s): no permit | of the Lombard Investment Company," residing at 3448                                                     |