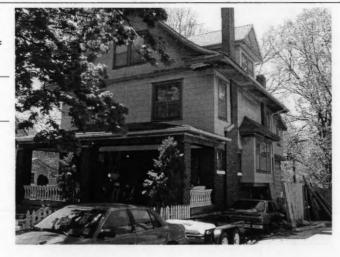

PREPARED BY: Cloud, Clark, Wolf

E. 39th

Address/Location:

603

E. 39th

St

Kansas City

64110-

County: Jackson

Property name, present:

Plan Shape Rectangular

Property name, historic:

Number of Stories: 2

Type of Construction: frame

Use, present single dwelling

Use, original: single dwelling

Roof Type and Material(s):

hip; composition

Date Constructed: 1910

Cladding Material(s):

stucco

Historic Integrity: Excellent

Style/Type: Craftsman: Eclectic

Foundation Material(s):

stone

degree

Demolished?:

Date of Demo:

**Porches** 

front; full; balcony roof, stone columns and

balustrade

Photo Date: 2001

### JA-AS-067-002

| DESCRIPTION OF ENVIRONMENT AND OUTBUILDINGS foot wood privacy fence surrounds back yard    |                     |
|--------------------------------------------------------------------------------------------|---------------------|
| ADDITIONAL PHYSICAL DESCRIPTION:                                                           |                     |
|                                                                                            |                     |
| HISTORY AND SIGNIFICANCE:                                                                  |                     |
|                                                                                            |                     |
| Architect/engineer/designer: unknown                                                       |                     |
| contractor/builder/craftsman: Edwin Ruthven Crutcher                                       |                     |
| Developer: L. Crutcher & Son                                                               |                     |
| resident of the Lombard Investment Company," residing at                                   | 5446 HUGSI AVEILUE. |
|                                                                                            | Date:               |
| Kansas City Register:                                                                      | Date:               |
| National Register:                                                                         |                     |
|                                                                                            | Date:               |
| A MINISTER ST. A MERINANCE PAR                                                             | Date:               |
|                                                                                            | Date:               |
| egal Description:                                                                          | Survey Report(s):   |
| egal Description: Building Permit #(s): 23860                                              |                     |
| Building Permit #(s): 23860 Water Permit #(s): 41272 PREPARED BY: Cook, Cloud, Clark, Wolf | Survey Report(s):   |