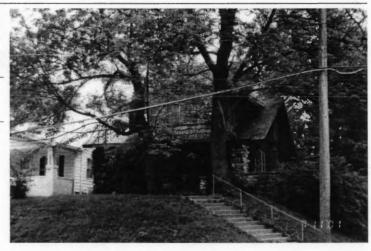

DESCRIPTION OF ENVIRONMENT AND OUTBUILDINGS

Address/Location:

701

39th

St

Kansas City

MO 64110County: Jackson

Property name, present:

Plan Shape Rectangular

Property name, historic:

Number of Stories: 1 1/2

Type of Construction:

frame

Use, present multiple dwelling

Use, original: single dwelling

Roof Type and Material(s):

side-gable, front dormer; composition

Date Constructed: 1920

Cladding Material(s): wood shingles

Historic Integrity: Good

Style/Type: Bungalow

Foundation Material(s):

degree

Demolished?:

Date of Demo:

Porches

front; full; shed roof; stone columns

Photo Date: 2001

| DESCRIPTION OF ENVIRONMENT AND OUTBUILDING                     | S                                         |
|----------------------------------------------------------------|-------------------------------------------|
|                                                                |                                           |
| ADDITIONAL PHYSICAL DESCRIPTION:                               |                                           |
| ide street basement garage, vinyl soffits, 3/1 double hung     | windows on 2nd story                      |
| HISTORY AND SIGNIFIC ANCE.                                     |                                           |
| HISTORY AND SIGNIFICANCE: Architect/engineer/designer: unknown |                                           |
| Contractor/builder/craftsman: unknown                          |                                           |
|                                                                |                                           |
| Developer: B.D. Morley<br>1920 —owner: Morley                  |                                           |
|                                                                |                                           |
| Register Status: C                                             |                                           |
| Kansas City Register:                                          | Date:                                     |
| National Register:                                             | Date:                                     |
| CAUNCED OF SUPERMINERS.                                        |                                           |
| Legal Description:                                             |                                           |
| Building Permit #(s): no permit                                | Survey Report(s):<br>South Hyde Park 2001 |
| Water Permit #(s): 64111                                       | ,,                                        |
| PREPARED BY: Cloud, Clark, Wolf                                | Date: 2000-2001, update 02/07             |
| 701 E. 39th St                                                 | wpt-shp-72                                |