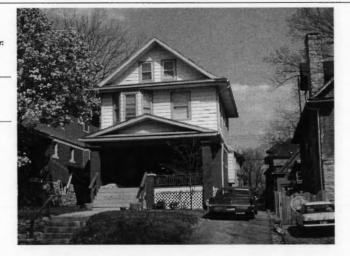

Plan Shape Rectangular

Property name, historic:

Number of Stories: 1 1/2

Type of Construction:

frame

Use, present multiple dwelling

Use, original: single dwelling

Roof Type and Material(s):

side-gable, front dormer; composition

Date Constructed: 1920

Cladding Material(s): wood shingles

Historic Integrity: Good

Style/Type: Bungalow

Foundation Material(s):

degree

Demolished?:

Date of Demo:

Porches

front; full; shed roof; stone columns

Photo Date: 2001

| DESCRIPTION OF ENVIRONMENT AND OUTBUILDING                     | S                                         |
|----------------------------------------------------------------|-------------------------------------------|
|                                                                |                                           |
| ADDITIONAL PHYSICAL DESCRIPTION:                               |                                           |
| ide street basement garage, vinyl soffits, 3/1 double hung     | windows on 2nd story                      |
| HISTORY AND SIGNIFIC ANCE.                                     |                                           |
| HISTORY AND SIGNIFICANCE: Architect/engineer/designer: unknown |                                           |
| Contractor/builder/craftsman: unknown                          |                                           |
|                                                                |                                           |
| Developer: B.D. Morley<br>1920 —owner: Morley                  |                                           |
|                                                                |                                           |
| Register Status: C                                             |                                           |
| Kansas City Register:                                          | Date:                                     |
| National Register:                                             | Date:                                     |
| CAUNCED OF SUPERMINERS.                                        |                                           |
| Legal Description:                                             |                                           |
| Building Permit #(s): no permit                                | Survey Report(s):<br>South Hyde Park 2001 |
| Water Permit #(s): 64111                                       | ,,                                        |
| PREPARED BY: Cloud, Clark, Wolf                                | Date: 2000-2001, update 02/07             |
| 701 E. 39th St                                                 | wpt-shp-72                                |