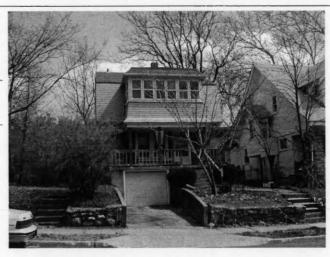

PREPARED BY: Cloud, Clark, Wolf

E. 39th

Address/Location:

603

E. 39th

St

Kansas City

64110-

County: Jackson

Property name, present:

Plan Shape Rectangular

Property name, historic:

Number of Stories: 2

Type of Construction: frame

Use, present single dwelling

Use, original: single dwelling

Roof Type and Material(s):

hip; composition

Date Constructed: 1910

Cladding Material(s):

stucco

Historic Integrity: Excellent

Style/Type: Craftsman: Eclectic

Foundation Material(s):

stone

degree

Demolished?:

Date of Demo:

**Porches** 

front; full; balcony roof, stone columns and

balustrade

Photo Date: 2001

### JA-AS-067-002

| DESCRIPTION OF ENVIRONMENT AND OUTBUILDINGS foot wood privacy fence surrounds back yard    |                     |
|--------------------------------------------------------------------------------------------|---------------------|
| ADDITIONAL PHYSICAL DESCRIPTION:                                                           |                     |
|                                                                                            |                     |
| HISTORY AND SIGNIFICANCE:                                                                  |                     |
|                                                                                            |                     |
| Architect/engineer/designer: unknown                                                       |                     |
| contractor/builder/craftsman: Edwin Ruthven Crutcher                                       |                     |
| Developer: L. Crutcher & Son                                                               |                     |
| resident of the Lombard Investment Company," residing at                                   | 5446 HUGSI AVEILUE. |
|                                                                                            | Date:               |
| Kansas City Register:                                                                      | Date:               |
| National Register:                                                                         |                     |
|                                                                                            | Date:               |
| A MINISTER ST. A MERINANCE PAR                                                             | Date:               |
|                                                                                            | Date:               |
| egal Description:                                                                          | Survey Report(s):   |
| egal Description: Building Permit #(s): 23860                                              |                     |
| Building Permit #(s): 23860 Water Permit #(s): 41272 PREPARED BY: Cook, Cloud, Clark, Wolf | Survey Report(s):   |