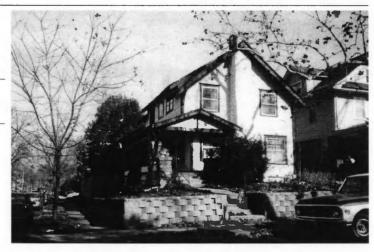

#### KANSAS CITY HISTORIC RESOURCES **Survey Form**

Address/Location:

39th

St

Kansas City

64110-

County: Jackson

Property name, present:

Plan Shape Irregular

Property name, historic:

Number of Stories: 1

Type of Construction:

Use, present single dwelling

Use, original: single dwelling

Roof Type and Material(s):

hip; composition

Date Constructed: 1909

Cladding Material(s):

stucco

Historic Integrity: Excellent

Style/Type: Mission

Foundation Material(s):

degree

Demolished?:

Date of Demo:

front; 1/2; stoop, wrought iron balustrade

Photographer: LV11-

Photo Date:

2001

| railroad tie retaining walls in front yard                                                                                                                                                                                                         | IGS                                                                                                      |
|----------------------------------------------------------------------------------------------------------------------------------------------------------------------------------------------------------------------------------------------------|----------------------------------------------------------------------------------------------------------|
|                                                                                                                                                                                                                                                    |                                                                                                          |
|                                                                                                                                                                                                                                                    |                                                                                                          |
| ADDITIONAL PHYSICAL DESCRIPTION:<br>ront street basement garage, 6/1 double hung windows                                                                                                                                                           |                                                                                                          |
|                                                                                                                                                                                                                                                    |                                                                                                          |
|                                                                                                                                                                                                                                                    |                                                                                                          |
|                                                                                                                                                                                                                                                    |                                                                                                          |
|                                                                                                                                                                                                                                                    |                                                                                                          |
| HISTORY AND SIGNIFICANCE:                                                                                                                                                                                                                          |                                                                                                          |
| Architect/engineer/designer: unknown                                                                                                                                                                                                               |                                                                                                          |
| Contractor/builder/craftsman: Edwin Ruthven Crutche                                                                                                                                                                                                | r                                                                                                        |
| Developer: L. Crutcher & Son                                                                                                                                                                                                                       |                                                                                                          |
|                                                                                                                                                                                                                                                    |                                                                                                          |
| Kansas and then Kansas City in 1889 as "vice-president                                                                                                                                                                                             | ansas City, born in Tennessee in 1853 and moving to of the Lombard Investment Company," residing at 3448 |
| Kansas and then Kansas City in 1889 as "vice-president froost Avenue.                                                                                                                                                                              | ansas City, born in Tennessee in 1853 and moving to of the Lombard Investment Company," residing at 3448 |
| Kansas and then Kansas City in 1889 as "vice-president froost Avenue.  Register Status: C                                                                                                                                                          | ansas City, born in Tennessee in 1853 and moving to of the Lombard Investment Company," residing at 3448 |
| Cansas and then Kansas City in 1889 as "vice-president roost Avenue.  Register Status: C  Kansas City Register:                                                                                                                                    | of the Lombard Investment Company," residing at 3448                                                     |
| Kansas and then Kansas City in 1889 as *vice-president froost Avenue.  Register Status: C  Kansas City Register:                                                                                                                                   | of the Lombard Investment Company," residing at 3448                                                     |
| Kansas and then Kansas City in 1889 as "vice-president froost Avenue.  Register Status: C  Kansas City Register:  National Register:                                                                                                               | of the Lombard Investment Company," residing at 3448                                                     |
| Kansas and then Kansas City in 1889 as *vice-president Froost Avenue.  Register Status: C  Kansas City Register:  National Register:                                                                                                               | of the Lombard Investment Company," residing at 3448                                                     |
| Kansas and then Kansas City in 1889 as *vice-president Froost Avenue.  Register Status: C  Kansas City Register:  National Register:                                                                                                               | of the Lombard Investment Company," residing at 3448                                                     |
| 1909 –L. Crutcher & Son; Edwin Crutcher, a realtor in K. Kansas and then Kansas City in 1889 as "vice-president Troost Avenue.  Register Status: C  Kansas City Register:  National Register:  Legal Description:  Building Permit #(s): no permit | of the Lombard Investment Company," residing at 3448                                                     |