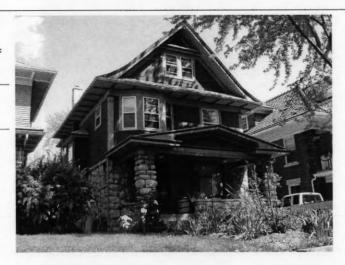

Plan Shape Irregular

Property name, historic:

Number of Stories: 1

Type of Construction:

Use, present single dwelling

Use, original: single dwelling

Roof Type and Material(s):

hip; composition

Date Constructed: 1909

Cladding Material(s):

stucco

Historic Integrity: Excellent

Style/Type: Mission

Foundation Material(s):

degree

Demolished?:

Date of Demo:

front; 1/2; stoop, wrought iron balustrade

Photographer: LV11-

Photo Date:

2001

| railroad tie retaining walls in front yard                                                                                                                                                                                                         | IGS                                                                                                      |
|----------------------------------------------------------------------------------------------------------------------------------------------------------------------------------------------------------------------------------------------------|----------------------------------------------------------------------------------------------------------|
|                                                                                                                                                                                                                                                    |                                                                                                          |
|                                                                                                                                                                                                                                                    |                                                                                                          |
| ADDITIONAL PHYSICAL DESCRIPTION:<br>ront street basement garage, 6/1 double hung windows                                                                                                                                                           |                                                                                                          |
|                                                                                                                                                                                                                                                    |                                                                                                          |
|                                                                                                                                                                                                                                                    |                                                                                                          |
|                                                                                                                                                                                                                                                    |                                                                                                          |
|                                                                                                                                                                                                                                                    |                                                                                                          |
| HISTORY AND SIGNIFICANCE:                                                                                                                                                                                                                          |                                                                                                          |
| Architect/engineer/designer: unknown                                                                                                                                                                                                               |                                                                                                          |
| Contractor/builder/craftsman: Edwin Ruthven Crutche                                                                                                                                                                                                | r                                                                                                        |
| Developer: L. Crutcher & Son                                                                                                                                                                                                                       |                                                                                                          |
|                                                                                                                                                                                                                                                    |                                                                                                          |
| Kansas and then Kansas City in 1889 as "vice-president                                                                                                                                                                                             | ansas City, born in Tennessee in 1853 and moving to of the Lombard Investment Company," residing at 3448 |
| Kansas and then Kansas City in 1889 as "vice-president froost Avenue.                                                                                                                                                                              | ansas City, born in Tennessee in 1853 and moving to of the Lombard Investment Company," residing at 3448 |
| Kansas and then Kansas City in 1889 as "vice-president froost Avenue.  Register Status: C                                                                                                                                                          | ansas City, born in Tennessee in 1853 and moving to of the Lombard Investment Company," residing at 3448 |
| Cansas and then Kansas City in 1889 as "vice-president roost Avenue.  Register Status: C  Kansas City Register:                                                                                                                                    | of the Lombard Investment Company," residing at 3448                                                     |
| Kansas and then Kansas City in 1889 as *vice-president froost Avenue.  Register Status: C  Kansas City Register:                                                                                                                                   | of the Lombard Investment Company," residing at 3448                                                     |
| Kansas and then Kansas City in 1889 as "vice-president froost Avenue.  Register Status: C  Kansas City Register:  National Register:                                                                                                               | of the Lombard Investment Company," residing at 3448                                                     |
| Kansas and then Kansas City in 1889 as *vice-president Froost Avenue.  Register Status: C  Kansas City Register:  National Register:                                                                                                               | of the Lombard Investment Company," residing at 3448                                                     |
| Kansas and then Kansas City in 1889 as *vice-president Froost Avenue.  Register Status: C  Kansas City Register:  National Register:                                                                                                               | of the Lombard Investment Company," residing at 3448                                                     |
| 1909 –L. Crutcher & Son; Edwin Crutcher, a realtor in K. Kansas and then Kansas City in 1889 as "vice-president Troost Avenue.  Register Status: C  Kansas City Register:  National Register:  Legal Description:  Building Permit #(s): no permit | of the Lombard Investment Company," residing at 3448                                                     |