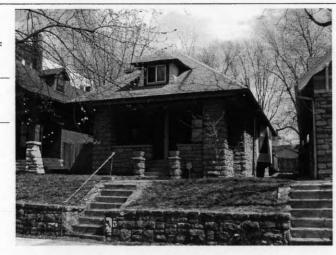

64110-

Address/Location:

605

39th

St

Kansas City

County: Jackson

Property name, present:

Plan Shape Rectangular

Property name, historic:

Number of Stories: 1 1/2

Type of Construction:

frame

Use, present single dwelling

Use, original: single dwelling

Roof Type and Material(s):

side-gable, front dormer/balcony, flared; composit

Date Constructed: 1909

Style/Type: Craftsman Bungalow

Cladding Material(s):

stucco

Historic Integrity: Good

Foundation Material(s):

stone

degree

Demolished?:

Date of Demo:

front; full; shed roof

Photo Date: 2001

### JA-AS-067-003

| ADDITIONAL PHYSICAL DESCRIPTION:                                                                                                                                                                                                                                                                                                                                                  |                                                                                                                                                                                                                                |
|-----------------------------------------------------------------------------------------------------------------------------------------------------------------------------------------------------------------------------------------------------------------------------------------------------------------------------------------------------------------------------------|--------------------------------------------------------------------------------------------------------------------------------------------------------------------------------------------------------------------------------|
| 4/1 double hung windows; The historic features inside the hodoor. In the living room there are thirteen windows, oak book cabinet with stained glass doors dominates the south wall of ceiling and long window seat. The old back porch has been i with windows on three sides. A butler's pantry and half bath if floor lead to a porch that overlooks the park across the stree | cases and a distinctive stone fireplace. A built-in oak<br>the dining room; the room also contains a box beam<br>noorporated into the kitchen to create an eating area<br>ound out the first floor. French doors on the second |
| HISTORY AND SIGNIFICANCE:                                                                                                                                                                                                                                                                                                                                                         |                                                                                                                                                                                                                                |
| Architect/engineer/designer: unknown                                                                                                                                                                                                                                                                                                                                              |                                                                                                                                                                                                                                |
| Contractor/builder/craftsman: Edwin Ruthven Crutcher                                                                                                                                                                                                                                                                                                                              |                                                                                                                                                                                                                                |
| Developer: L. Crutcher & Son                                                                                                                                                                                                                                                                                                                                                      |                                                                                                                                                                                                                                |
| occupied the house for about three years from 1911 to 1914                                                                                                                                                                                                                                                                                                                        | For the next 30 years the house change hands over                                                                                                                                                                              |
| eight times. It was not until the 1940s that a long-term owner<br>and their children Vartan and Loretta. The Gulaians owned A<br>ocated for many years at 3916 Broadway. The family occupi<br>early 1990s.                                                                                                                                                                        | finally occupied the site, Astur and Stella Gulaian<br>Astur Gulaian & Sons Rugs, an Oriental rug store                                                                                                                        |
| eight times. It was not until the 1940s that a long-term owner<br>and their children Vartan and Loretta. The Gulaians owned A<br>located for many years at 3916 Broadway. The family occupi<br>early 1990s.  Register Status: C                                                                                                                                                   | finally occupied the site, Astur and Stella Gulaian<br>Astur Gulaian & Sons Rugs, an Oriental rug store                                                                                                                        |
| eight times. It was not until the 1940s that a long-term owner and their children Vartan and Loretta. The Gulaians owned Alocated for many years at 3916 Broadway. The family occupiearly 1990s.  Register Status: C  Kansas City Register:                                                                                                                                       | finally occupied the site, Astur and Stella Gulaian<br>stur Gulaian & Sons Rugs, an Oriental rug store<br>ed the house until the death of Mrs. Gulaian in the                                                                  |
| eight times. It was not until the 1940s that a long-term owner and their children Vartan and Loretta. The Gulaians owned Allocated for many years at 3916 Broadway. The family occupiearly 1990s.  Register Status: C  Kansas City Register:  National Register:                                                                                                                  | finally occupied the site, Astur and Stella Gulaian<br>stur Gulaian & Sons Rugs, an Oriental rug store<br>led the house until the death of Mrs. Gulaian in the<br>Date:                                                        |
| eight times. It was not until the 1940s that a long-term owner and their children Vartan and Loretta. The Gulaians owned Alocated for many years at 3916 Broadway. The family occupiearly 1990s.  Register Status: C  Kansas City Register:  National Register:                                                                                                                   | finally occupied the site, Astur and Stella Gulaian<br>stur Gulaian & Sons Rugs, an Oriental rug store<br>led the house until the death of Mrs. Gulaian in the<br>Date:                                                        |
| eight times. It was not until the 1940s that a long-term owner and their children Vartan and Loretta. The Gulaians owned A located for many years at 3916 Broadway. The family occupiearly 1990s.  Register Status: C  Kansas City Register:  National Register:  Legal Description:                                                                                              | finally occupied the site, Astur and Stella Gulaian<br>stur Gulaian & Sons Rugs, an Oriental rug store<br>led the house until the death of Mrs. Gulaian in the<br>Date:                                                        |
| eight times. It was not until the 1940s that a long-term owner and their children Vartan and Loretta. The Gulaians owned Alocated for many years at 3916 Broadway. The family occupiearly 1990s.  Register Status: C  Kansas City Register:  National Register:  Legal Description:  Building Permit #(s): 59973                                                                  | finally occupied the site, Astur and Stella Gulaian stur Gulaian & Sons Rugs, an Oriental rug store led the house until the death of Mrs. Gulaian in the Date:  Date:  Date:                                                   |
| eight times. It was not until the 1940s that a long-term owner and their children Vartan and Loretta. The Gulaians owned Allocated for many years at 3916 Broadway. The family occupiedry 1990s.  Register Status: C  Kansas City Register:  National Register:                                                                                                                   | finally occupied the site, Astur and Stella Gulaian stur Gulaian & Sons Rugs, an Oriental rug store led the house until the death of Mrs. Gulaian in the Date:  Date:  Date:                                                   |