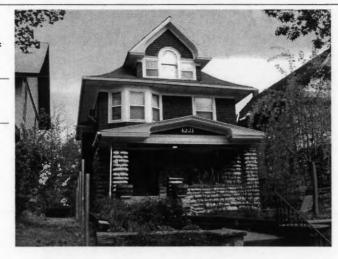

64110-

Address/Location:

605

39th

St

Kansas City

County: Jackson

Property name, present:

Plan Shape Rectangular

Property name, historic:

Number of Stories: 1 1/2

Type of Construction:

frame

Use, present single dwelling

Use, original: single dwelling

Roof Type and Material(s):

side-gable, front dormer/balcony, flared; composit

Date Constructed: 1909

Style/Type: Craftsman Bungalow

Cladding Material(s):

stucco

Historic Integrity: Good

Foundation Material(s):

stone

degree

Demolished?:

Date of Demo:

front; full; shed roof

Photo Date: 2001

### JA-AS-067-003

| ADDITIONAL PHYSICAL DESCRIPTION:                                                                                                                                                                                                                                                                                                                                                  |                                                                                                                                                                                                                                |
|-----------------------------------------------------------------------------------------------------------------------------------------------------------------------------------------------------------------------------------------------------------------------------------------------------------------------------------------------------------------------------------|--------------------------------------------------------------------------------------------------------------------------------------------------------------------------------------------------------------------------------|
| 4/1 double hung windows; The historic features inside the hodoor. In the living room there are thirteen windows, oak book cabinet with stained glass doors dominates the south wall of ceiling and long window seat. The old back porch has been i with windows on three sides. A butler's pantry and half bath if floor lead to a porch that overlooks the park across the stree | cases and a distinctive stone fireplace. A built-in oak<br>the dining room; the room also contains a box beam<br>noorporated into the kitchen to create an eating area<br>ound out the first floor. French doors on the second |
| HISTORY AND SIGNIFICANCE:                                                                                                                                                                                                                                                                                                                                                         |                                                                                                                                                                                                                                |
| Architect/engineer/designer: unknown                                                                                                                                                                                                                                                                                                                                              |                                                                                                                                                                                                                                |
| Contractor/builder/craftsman: Edwin Ruthven Crutcher                                                                                                                                                                                                                                                                                                                              |                                                                                                                                                                                                                                |
| Developer: L. Crutcher & Son                                                                                                                                                                                                                                                                                                                                                      |                                                                                                                                                                                                                                |
| occupied the house for about three years from 1911 to 1914                                                                                                                                                                                                                                                                                                                        | For the next 30 years the house change hands over                                                                                                                                                                              |
| eight times. It was not until the 1940s that a long-term owner<br>and their children Vartan and Loretta. The Gulaians owned A<br>ocated for many years at 3916 Broadway. The family occupi<br>early 1990s.                                                                                                                                                                        | finally occupied the site, Astur and Stella Gulaian<br>Astur Gulaian & Sons Rugs, an Oriental rug store                                                                                                                        |
| eight times. It was not until the 1940s that a long-term owner<br>and their children Vartan and Loretta. The Gulaians owned A<br>located for many years at 3916 Broadway. The family occupi<br>early 1990s.  Register Status: C                                                                                                                                                   | finally occupied the site, Astur and Stella Gulaian<br>Astur Gulaian & Sons Rugs, an Oriental rug store                                                                                                                        |
| eight times. It was not until the 1940s that a long-term owner and their children Vartan and Loretta. The Gulaians owned Alocated for many years at 3916 Broadway. The family occupiearly 1990s.  Register Status: C  Kansas City Register:                                                                                                                                       | finally occupied the site, Astur and Stella Gulaian<br>stur Gulaian & Sons Rugs, an Oriental rug store<br>ed the house until the death of Mrs. Gulaian in the                                                                  |
| eight times. It was not until the 1940s that a long-term owner and their children Vartan and Loretta. The Gulaians owned Allocated for many years at 3916 Broadway. The family occupiearly 1990s.  Register Status: C  Kansas City Register:  National Register:                                                                                                                  | finally occupied the site, Astur and Stella Gulaian<br>stur Gulaian & Sons Rugs, an Oriental rug store<br>led the house until the death of Mrs. Gulaian in the<br>Date:                                                        |
| eight times. It was not until the 1940s that a long-term owner and their children Vartan and Loretta. The Gulaians owned Alocated for many years at 3916 Broadway. The family occupiearly 1990s.  Register Status: C  Kansas City Register:  National Register:                                                                                                                   | finally occupied the site, Astur and Stella Gulaian<br>stur Gulaian & Sons Rugs, an Oriental rug store<br>led the house until the death of Mrs. Gulaian in the<br>Date:                                                        |
| eight times. It was not until the 1940s that a long-term owner and their children Vartan and Loretta. The Gulaians owned A located for many years at 3916 Broadway. The family occupiearly 1990s.  Register Status: C  Kansas City Register:  National Register:  Legal Description:                                                                                              | finally occupied the site, Astur and Stella Gulaian<br>stur Gulaian & Sons Rugs, an Oriental rug store<br>led the house until the death of Mrs. Gulaian in the<br>Date:                                                        |
| eight times. It was not until the 1940s that a long-term owner and their children Vartan and Loretta. The Gulaians owned Alocated for many years at 3916 Broadway. The family occupiearly 1990s.  Register Status: C  Kansas City Register:  National Register:  Legal Description:  Building Permit #(s): 59973                                                                  | finally occupied the site, Astur and Stella Gulaian stur Gulaian & Sons Rugs, an Oriental rug store led the house until the death of Mrs. Gulaian in the Date:  Date:  Date:                                                   |
| eight times. It was not until the 1940s that a long-term owner and their children Vartan and Loretta. The Gulaians owned Allocated for many years at 3916 Broadway. The family occupiedry 1990s.  Register Status: C  Kansas City Register:  National Register:                                                                                                                   | finally occupied the site, Astur and Stella Gulaian stur Gulaian & Sons Rugs, an Oriental rug store led the house until the death of Mrs. Gulaian in the Date:  Date:  Date:                                                   |