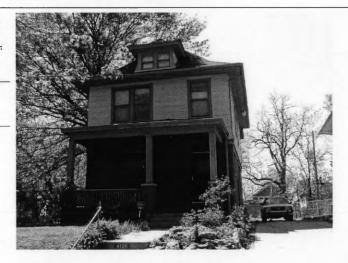

PREPARED BY: Cloud, Clark, Wolf

E. 39th

Address/Location:

603

E. 39th

St

Kansas City

64110-

County: Jackson

Property name, present:

Plan Shape Rectangular

Property name, historic:

Number of Stories: 2

Type of Construction: frame

Use, present single dwelling

Use, original: single dwelling

Roof Type and Material(s):

hip; composition

Date Constructed: 1910

Cladding Material(s):

stucco

Historic Integrity: Excellent

Style/Type: Craftsman: Eclectic

Foundation Material(s):

stone

degree

Demolished?:

Date of Demo:

**Porches** 

front; full; balcony roof, stone columns and

balustrade

Photo Date: 2001

### JA-AS-067-002

| DESCRIPTION OF ENVIRONMENT AND OUTBUILDINGS foot wood privacy fence surrounds back yard    |                     |
|--------------------------------------------------------------------------------------------|---------------------|
| ADDITIONAL PHYSICAL DESCRIPTION:                                                           |                     |
|                                                                                            |                     |
| HISTORY AND SIGNIFICANCE:                                                                  |                     |
|                                                                                            |                     |
| Architect/engineer/designer: unknown                                                       |                     |
| contractor/builder/craftsman: Edwin Ruthven Crutcher                                       |                     |
| Developer: L. Crutcher & Son                                                               |                     |
| resident of the Lombard Investment Company," residing at                                   | 5446 HUGSI AVEILUE. |
|                                                                                            | Date:               |
| Kansas City Register:                                                                      | Date:               |
| National Register:                                                                         |                     |
|                                                                                            | Date:               |
| A MINISTER ST. A MERINANCE PAR                                                             | Date:               |
|                                                                                            | Date:               |
| egal Description:                                                                          | Survey Report(s):   |
| egal Description: Building Permit #(s): 23860                                              |                     |
| Building Permit #(s): 23860 Water Permit #(s): 41272 PREPARED BY: Cook, Cloud, Clark, Wolf | Survey Report(s):   |