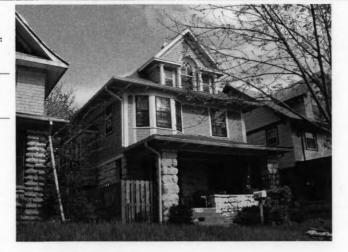

64110-

Address/Location:

605

39th

St

Kansas City

County: Jackson

Property name, present:

Plan Shape Rectangular

Property name, historic:

Number of Stories: 1 1/2

Type of Construction:

frame

Use, present single dwelling

Use, original: single dwelling

Roof Type and Material(s):

side-gable, front dormer/balcony, flared; composit

Date Constructed: 1909

Style/Type: Craftsman Bungalow

Cladding Material(s):

stucco

Historic Integrity: Good

Foundation Material(s):

stone

degree

Demolished?:

Date of Demo:

front; full; shed roof

Photo Date: 2001

### JA-AS-067-003

| ADDITIONAL PHYSICAL DESCRIPTION:                                                                                                                                                                                                                                                                                                                                                  |                                                                                                                                                                                                                                |
|-----------------------------------------------------------------------------------------------------------------------------------------------------------------------------------------------------------------------------------------------------------------------------------------------------------------------------------------------------------------------------------|--------------------------------------------------------------------------------------------------------------------------------------------------------------------------------------------------------------------------------|
| 4/1 double hung windows; The historic features inside the hodoor. In the living room there are thirteen windows, oak book cabinet with stained glass doors dominates the south wall of ceiling and long window seat. The old back porch has been i with windows on three sides. A butler's pantry and half bath if floor lead to a porch that overlooks the park across the stree | cases and a distinctive stone fireplace. A built-in oak<br>the dining room; the room also contains a box beam<br>noorporated into the kitchen to create an eating area<br>ound out the first floor. French doors on the second |
| HISTORY AND SIGNIFICANCE:                                                                                                                                                                                                                                                                                                                                                         |                                                                                                                                                                                                                                |
| Architect/engineer/designer: unknown                                                                                                                                                                                                                                                                                                                                              |                                                                                                                                                                                                                                |
| Contractor/builder/craftsman: Edwin Ruthven Crutcher                                                                                                                                                                                                                                                                                                                              |                                                                                                                                                                                                                                |
| Developer: L. Crutcher & Son                                                                                                                                                                                                                                                                                                                                                      |                                                                                                                                                                                                                                |
| occupied the house for about three years from 1911 to 1914                                                                                                                                                                                                                                                                                                                        | For the next 30 years the house change hands over                                                                                                                                                                              |
| eight times. It was not until the 1940s that a long-term owner<br>and their children Vartan and Loretta. The Gulaians owned A<br>ocated for many years at 3916 Broadway. The family occupi<br>early 1990s.                                                                                                                                                                        | finally occupied the site, Astur and Stella Gulaian<br>Astur Gulaian & Sons Rugs, an Oriental rug store                                                                                                                        |
| eight times. It was not until the 1940s that a long-term owner<br>and their children Vartan and Loretta. The Gulaians owned A<br>located for many years at 3916 Broadway. The family occupi<br>early 1990s.  Register Status: C                                                                                                                                                   | finally occupied the site, Astur and Stella Gulaian<br>Astur Gulaian & Sons Rugs, an Oriental rug store                                                                                                                        |
| eight times. It was not until the 1940s that a long-term owner and their children Vartan and Loretta. The Gulaians owned Alocated for many years at 3916 Broadway. The family occupiearly 1990s.  Register Status: C  Kansas City Register:                                                                                                                                       | finally occupied the site, Astur and Stella Gulaian<br>stur Gulaian & Sons Rugs, an Oriental rug store<br>ed the house until the death of Mrs. Gulaian in the                                                                  |
| eight times. It was not until the 1940s that a long-term owner and their children Vartan and Loretta. The Gulaians owned Allocated for many years at 3916 Broadway. The family occupiearly 1990s.  Register Status: C  Kansas City Register:  National Register:                                                                                                                  | finally occupied the site, Astur and Stella Gulaian<br>stur Gulaian & Sons Rugs, an Oriental rug store<br>led the house until the death of Mrs. Gulaian in the<br>Date:                                                        |
| eight times. It was not until the 1940s that a long-term owner and their children Vartan and Loretta. The Gulaians owned Alocated for many years at 3916 Broadway. The family occupiearly 1990s.  Register Status: C  Kansas City Register:  National Register:                                                                                                                   | finally occupied the site, Astur and Stella Gulaian<br>stur Gulaian & Sons Rugs, an Oriental rug store<br>led the house until the death of Mrs. Gulaian in the<br>Date:                                                        |
| eight times. It was not until the 1940s that a long-term owner and their children Vartan and Loretta. The Gulaians owned A located for many years at 3916 Broadway. The family occupiearly 1990s.  Register Status: C  Kansas City Register:  National Register:  Legal Description:                                                                                              | finally occupied the site, Astur and Stella Gulaian<br>stur Gulaian & Sons Rugs, an Oriental rug store<br>led the house until the death of Mrs. Gulaian in the<br>Date:                                                        |
| eight times. It was not until the 1940s that a long-term owner and their children Vartan and Loretta. The Gulaians owned Alocated for many years at 3916 Broadway. The family occupiearly 1990s.  Register Status: C  Kansas City Register:  National Register:  Legal Description:  Building Permit #(s): 59973                                                                  | finally occupied the site, Astur and Stella Gulaian stur Gulaian & Sons Rugs, an Oriental rug store led the house until the death of Mrs. Gulaian in the Date:  Date:  Date:                                                   |
| eight times. It was not until the 1940s that a long-term owner and their children Vartan and Loretta. The Gulaians owned Allocated for many years at 3916 Broadway. The family occupiedry 1990s.  Register Status: C  Kansas City Register:  National Register:                                                                                                                   | finally occupied the site, Astur and Stella Gulaian stur Gulaian & Sons Rugs, an Oriental rug store led the house until the death of Mrs. Gulaian in the Date:  Date:  Date:                                                   |