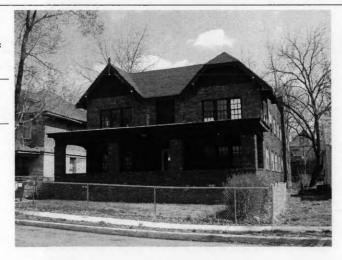

PREPARED BY: Cloud, Clark, Wolf

E. 39th

Address/Location:

603

E. 39th

St

Kansas City

64110-

County: Jackson

Property name, present:

Plan Shape Rectangular

Property name, historic:

Number of Stories: 2

Type of Construction: frame

Use, present single dwelling

Use, original: single dwelling

Roof Type and Material(s):

hip; composition

Date Constructed: 1910

Cladding Material(s):

stucco

Historic Integrity: Excellent

Style/Type: Craftsman: Eclectic

Foundation Material(s):

stone

degree

Demolished?:

Date of Demo:

**Porches** 

front; full; balcony roof, stone columns and

balustrade

Photo Date: 2001

### JA-AS-067-002

| DESCRIPTION OF ENVIRONMENT AND OUTBUILDINGS foot wood privacy fence surrounds back yard    |                     |
|--------------------------------------------------------------------------------------------|---------------------|
| ADDITIONAL PHYSICAL DESCRIPTION:                                                           |                     |
|                                                                                            |                     |
| HISTORY AND SIGNIFICANCE:                                                                  |                     |
|                                                                                            |                     |
| Architect/engineer/designer: unknown                                                       |                     |
| contractor/builder/craftsman: Edwin Ruthven Crutcher                                       |                     |
| Developer: L. Crutcher & Son                                                               |                     |
| resident of the Lombard Investment Company," residing at                                   | 5446 HUGSI AVEILUE. |
|                                                                                            | Date:               |
| Kansas City Register:                                                                      | Date:               |
| National Register:                                                                         |                     |
|                                                                                            | Date:               |
| A MINISTER ST. A MERINANCE PAR                                                             | Date:               |
|                                                                                            | Date:               |
| egal Description:                                                                          | Survey Report(s):   |
| egal Description: Building Permit #(s): 23860                                              |                     |
| Building Permit #(s): 23860 Water Permit #(s): 41272 PREPARED BY: Cook, Cloud, Clark, Wolf | Survey Report(s):   |