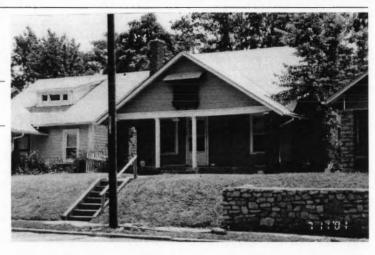

64110-

Address/Location:

605

39th

St

Kansas City

County: Jackson

Property name, present:

Plan Shape Rectangular

Property name, historic:

Number of Stories: 1 1/2

Type of Construction:

frame

Use, present single dwelling

Use, original: single dwelling

Roof Type and Material(s):

side-gable, front dormer/balcony, flared; composit

Date Constructed: 1909

Style/Type: Craftsman Bungalow

Cladding Material(s):

stucco

Historic Integrity: Good

Foundation Material(s):

stone

degree

Demolished?:

Date of Demo:

front; full; shed roof

Photo Date: 2001

### JA-AS-067-003

| ADDITIONAL PHYSICAL DESCRIPTION:                                                                                                                                                                                                                                                                                                                                                  |                                                                                                                                                                                                                                |
|-----------------------------------------------------------------------------------------------------------------------------------------------------------------------------------------------------------------------------------------------------------------------------------------------------------------------------------------------------------------------------------|--------------------------------------------------------------------------------------------------------------------------------------------------------------------------------------------------------------------------------|
| 4/1 double hung windows; The historic features inside the hodoor. In the living room there are thirteen windows, oak book cabinet with stained glass doors dominates the south wall of ceiling and long window seat. The old back porch has been i with windows on three sides. A butler's pantry and half bath if floor lead to a porch that overlooks the park across the stree | cases and a distinctive stone fireplace. A built-in oak<br>the dining room; the room also contains a box beam<br>noorporated into the kitchen to create an eating area<br>ound out the first floor. French doors on the second |
| HISTORY AND SIGNIFICANCE:                                                                                                                                                                                                                                                                                                                                                         |                                                                                                                                                                                                                                |
| Architect/engineer/designer: unknown                                                                                                                                                                                                                                                                                                                                              |                                                                                                                                                                                                                                |
| Contractor/builder/craftsman: Edwin Ruthven Crutcher                                                                                                                                                                                                                                                                                                                              |                                                                                                                                                                                                                                |
| Developer: L. Crutcher & Son                                                                                                                                                                                                                                                                                                                                                      |                                                                                                                                                                                                                                |
| occupied the house for about three years from 1911 to 1914                                                                                                                                                                                                                                                                                                                        | For the next 30 years the house change hands over                                                                                                                                                                              |
| eight times. It was not until the 1940s that a long-term owner<br>and their children Vartan and Loretta. The Gulaians owned A<br>ocated for many years at 3916 Broadway. The family occupi<br>early 1990s.                                                                                                                                                                        | finally occupied the site, Astur and Stella Gulaian<br>Astur Gulaian & Sons Rugs, an Oriental rug store                                                                                                                        |
| eight times. It was not until the 1940s that a long-term owner<br>and their children Vartan and Loretta. The Gulaians owned A<br>located for many years at 3916 Broadway. The family occupi<br>early 1990s.  Register Status: C                                                                                                                                                   | finally occupied the site, Astur and Stella Gulaian<br>Astur Gulaian & Sons Rugs, an Oriental rug store                                                                                                                        |
| eight times. It was not until the 1940s that a long-term owner and their children Vartan and Loretta. The Gulaians owned Alocated for many years at 3916 Broadway. The family occupiearly 1990s.  Register Status: C  Kansas City Register:                                                                                                                                       | finally occupied the site, Astur and Stella Gulaian<br>stur Gulaian & Sons Rugs, an Oriental rug store<br>ed the house until the death of Mrs. Gulaian in the                                                                  |
| eight times. It was not until the 1940s that a long-term owner and their children Vartan and Loretta. The Gulaians owned Allocated for many years at 3916 Broadway. The family occupiearly 1990s.  Register Status: C  Kansas City Register:  National Register:                                                                                                                  | finally occupied the site, Astur and Stella Gulaian<br>stur Gulaian & Sons Rugs, an Oriental rug store<br>led the house until the death of Mrs. Gulaian in the<br>Date:                                                        |
| eight times. It was not until the 1940s that a long-term owner and their children Vartan and Loretta. The Gulaians owned Alocated for many years at 3916 Broadway. The family occupiearly 1990s.  Register Status: C  Kansas City Register:  National Register:                                                                                                                   | finally occupied the site, Astur and Stella Gulaian<br>stur Gulaian & Sons Rugs, an Oriental rug store<br>led the house until the death of Mrs. Gulaian in the<br>Date:                                                        |
| eight times. It was not until the 1940s that a long-term owner and their children Vartan and Loretta. The Gulaians owned A located for many years at 3916 Broadway. The family occupiearly 1990s.  Register Status: C  Kansas City Register:  National Register:  Legal Description:                                                                                              | finally occupied the site, Astur and Stella Gulaian<br>stur Gulaian & Sons Rugs, an Oriental rug store<br>led the house until the death of Mrs. Gulaian in the<br>Date:                                                        |
| eight times. It was not until the 1940s that a long-term owner and their children Vartan and Loretta. The Gulaians owned Alocated for many years at 3916 Broadway. The family occupiearly 1990s.  Register Status: C  Kansas City Register:  National Register:  Legal Description:  Building Permit #(s): 59973                                                                  | finally occupied the site, Astur and Stella Gulaian stur Gulaian & Sons Rugs, an Oriental rug store led the house until the death of Mrs. Gulaian in the Date:  Date:  Date:                                                   |
| eight times. It was not until the 1940s that a long-term owner and their children Vartan and Loretta. The Gulaians owned Allocated for many years at 3916 Broadway. The family occupiedry 1990s.  Register Status: C  Kansas City Register:  National Register:                                                                                                                   | finally occupied the site, Astur and Stella Gulaian stur Gulaian & Sons Rugs, an Oriental rug store led the house until the death of Mrs. Gulaian in the Date:  Date:  Date:                                                   |