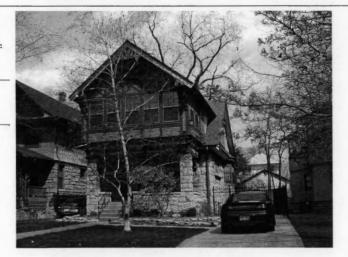

PREPARED BY: Cloud, Clark, Wolf

E. 39th

Address/Location:

603

E. 39th

St

Kansas City

64110-

County: Jackson

Property name, present:

Plan Shape Rectangular

Property name, historic:

Number of Stories: 2

Type of Construction: frame

Use, present single dwelling

Use, original: single dwelling

Roof Type and Material(s):

hip; composition

Date Constructed: 1910

Cladding Material(s):

stucco

Historic Integrity: Excellent

Style/Type: Craftsman: Eclectic

Foundation Material(s):

stone

degree

Demolished?:

Date of Demo:

**Porches** 

front; full; balcony roof, stone columns and

balustrade

Photo Date: 2001

### JA-AS-067-002

| DESCRIPTION OF ENVIRONMENT AND OUTBUILDINGS foot wood privacy fence surrounds back yard    |                     |
|--------------------------------------------------------------------------------------------|---------------------|
| ADDITIONAL PHYSICAL DESCRIPTION:                                                           |                     |
|                                                                                            |                     |
| HISTORY AND SIGNIFICANCE:                                                                  |                     |
|                                                                                            |                     |
| Architect/engineer/designer: unknown                                                       |                     |
| contractor/builder/craftsman: Edwin Ruthven Crutcher                                       |                     |
| Developer: L. Crutcher & Son                                                               |                     |
| resident of the Lombard Investment Company," residing at                                   | 5446 HUGSI AVEILUE. |
|                                                                                            | Date:               |
| Kansas City Register:                                                                      | Date:               |
| National Register:                                                                         |                     |
|                                                                                            | Date:               |
| A MINISTER ST. A MERINANCE PAR                                                             | Date:               |
|                                                                                            | Date:               |
| egal Description:                                                                          | Survey Report(s):   |
| egal Description: Building Permit #(s): 23860                                              |                     |
| Building Permit #(s): 23860 Water Permit #(s): 41272 PREPARED BY: Cook, Cloud, Clark, Wolf | Survey Report(s):   |