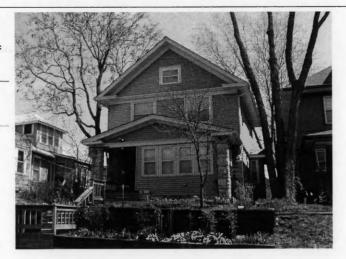

PREPARED BY: Cloud, Clark, Wolf

E. 39th

Address/Location:

603

E. 39th

St

Kansas City

64110-

County: Jackson

Property name, present:

Plan Shape Rectangular

Property name, historic:

Number of Stories: 2

Type of Construction: frame

Use, present single dwelling

Use, original: single dwelling

Roof Type and Material(s):

hip; composition

Date Constructed: 1910

Cladding Material(s):

stucco

Historic Integrity: Excellent

Style/Type: Craftsman: Eclectic

Foundation Material(s):

stone

degree

Demolished?:

Date of Demo:

**Porches** 

front; full; balcony roof, stone columns and

balustrade

Photo Date: 2001

### JA-AS-067-002

| DESCRIPTION OF ENVIRONMENT AND OUTBUILDINGS foot wood privacy fence surrounds back yard    |                     |
|--------------------------------------------------------------------------------------------|---------------------|
| ADDITIONAL PHYSICAL DESCRIPTION:                                                           |                     |
|                                                                                            |                     |
| HISTORY AND SIGNIFICANCE:                                                                  |                     |
|                                                                                            |                     |
| Architect/engineer/designer: unknown                                                       |                     |
| contractor/builder/craftsman: Edwin Ruthven Crutcher                                       |                     |
| Developer: L. Crutcher & Son                                                               |                     |
| resident of the Lombard Investment Company," residing at                                   | 5446 HUGSI AVEILUE. |
|                                                                                            | Date:               |
| Kansas City Register:                                                                      | Date:               |
| National Register:                                                                         |                     |
|                                                                                            | Date:               |
| A MINISTER ST. A MERINANCE PAR                                                             | Date:               |
|                                                                                            | Date:               |
| egal Description:                                                                          | Survey Report(s):   |
| egal Description: Building Permit #(s): 23860                                              |                     |
| Building Permit #(s): 23860 Water Permit #(s): 41272 PREPARED BY: Cook, Cloud, Clark, Wolf | Survey Report(s):   |