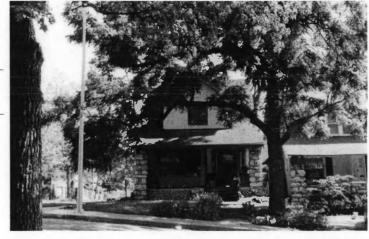

County: Jackson

Property name, present:

Plan Shape Rectangular

Property name, historic:

Number of Stories: 2

Type of Construction: frame

Use, present single dwelling

Use, original: single dwelling

Roof Type and Material(s):

hip; composition

Date Constructed: 1910

Cladding Material(s):

stucco

Historic Integrity: Excellent

Style/Type: Craftsman: Eclectic

Foundation Material(s):

stone

degree

Demolished?:

Date of Demo:

**Porches** 

front; full; balcony roof, stone columns and

balustrade

Photo Date: 2001