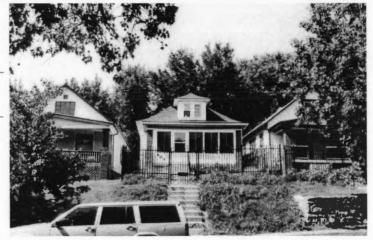

DESCRIPTION OF ENVIRONMENT AND OUTBUILDINGS

Address/Location:

701

39th

St

Kansas City

MO 64110County: Jackson

Property name, present:

Plan Shape Rectangular

Property name, historic:

Number of Stories: 1 1/2

Type of Construction:

frame

Use, present multiple dwelling

Use, original: single dwelling

Roof Type and Material(s):

side-gable, front dormer; composition

Date Constructed: 1920

Cladding Material(s): wood shingles

Historic Integrity: Good

Style/Type: Bungalow

Foundation Material(s):

degree

Demolished?:

Date of Demo:

Porches

front; full; shed roof; stone columns

Photo Date: 2001

| DESCRIPTION OF ENVIRONMENT AND OUTBUILDING                     | S                                         |
|----------------------------------------------------------------|-------------------------------------------|
|                                                                |                                           |
| ADDITIONAL PHYSICAL DESCRIPTION:                               |                                           |
| ide street basement garage, vinyl soffits, 3/1 double hung     | windows on 2nd story                      |
| HISTORY AND SIGNIFIC ANCE.                                     |                                           |
| HISTORY AND SIGNIFICANCE: Architect/engineer/designer: unknown |                                           |
| Contractor/builder/craftsman: unknown                          |                                           |
|                                                                |                                           |
| Developer: B.D. Morley<br>1920 —owner: Morley                  |                                           |
|                                                                |                                           |
| Register Status: C                                             |                                           |
| Kansas City Register:                                          | Date:                                     |
| National Register:                                             | Date:                                     |
| CAUNCED OF SUPERMINERS.                                        |                                           |
| Legal Description:                                             |                                           |
| Building Permit #(s): no permit                                | Survey Report(s):<br>South Hyde Park 2001 |
| Water Permit #(s): 64111                                       | ,,                                        |
| PREPARED BY: Cloud, Clark, Wolf                                | Date: 2000-2001, update 02/07             |
| 701 E. 39th St                                                 | wpt-shp-72                                |