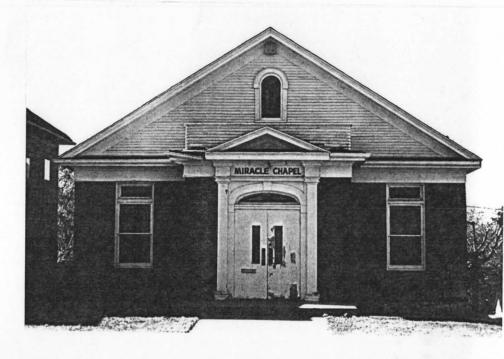

### 2X.

Building permits indicatehis building originally had a flat roof which was preplaced with a gable roof. Physical examination of the brick work which extends into the gable, doors and narrow single-pane windows suggests that these were elements added at the time of the change in the roof. Original components still extant are the ashlar foundation, and possibly the wooden belvedere- short steeple component. As a whole the bulding reflects a late 1950s appearance. Principle design features are the double doors centered in the front gable and a vertical bay above these created by the use of tile with a cross inset. Flanking the doors and entrance stoop are narrow single pane windows.

### 2Y.

Building is located on a gently slopping lot with a shallow set-back from street and sidewalk. A paved parking area is located to the side. The surrounding area is composed of gentle slopes with undeveloped property giving a slighly rural appearance in the immediate vicinity.