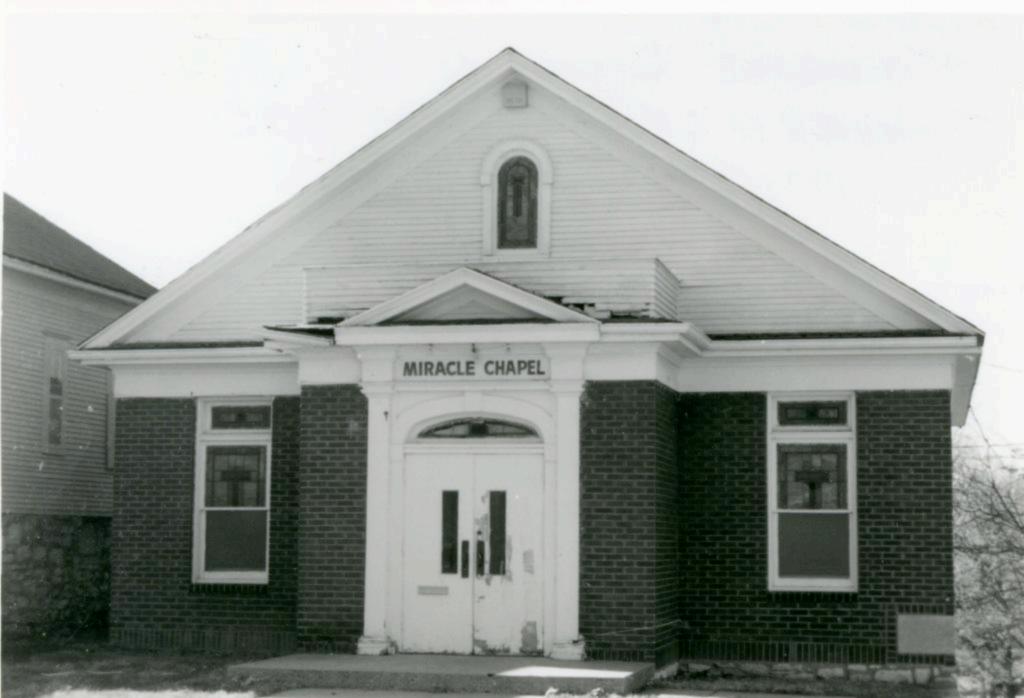

### 2X.

Building permits indicatehis building originally had a flat roof which was preplaced with a gable roof. Physical examination of the brick work which extends into the gable, doors and narrow single-pane windows suggests that these were elements added at the time of the change in the roof. Original components still extant are the ashlar foundation, and possibly the wooden belvedere- short steeple component. As a whole the bulding reflects a late 1950s appearance. Principle design features are the double doors centered in the front gable and a vertical bay above these created by the use of tile with a cross inset. Flanking the doors and entrance stoop are narrow single pane windows.

### 2Y.

Building is located on a gently slopping lot with a shallow set-back from street and sidewalk. A paved parking area is located to the side. The surrounding area is composed of gentle slopes with undeveloped property giving a slighly rural appearance in the immediate vicinity.