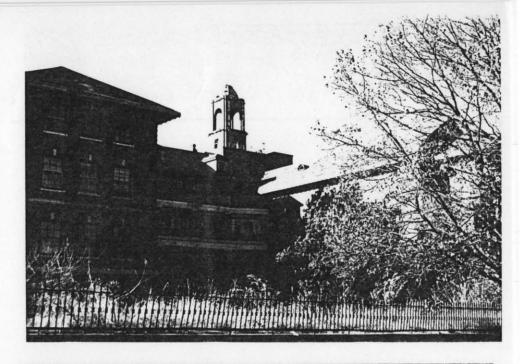

### 2Y.

Building is located on a gently slopping lot with a shallow set-back from street and sidewalk. A paved parking area is located to the side. The surrounding area is composed of gentle slopes with undeveloped property giving a slighly rural appearance in the immediate vicinity.