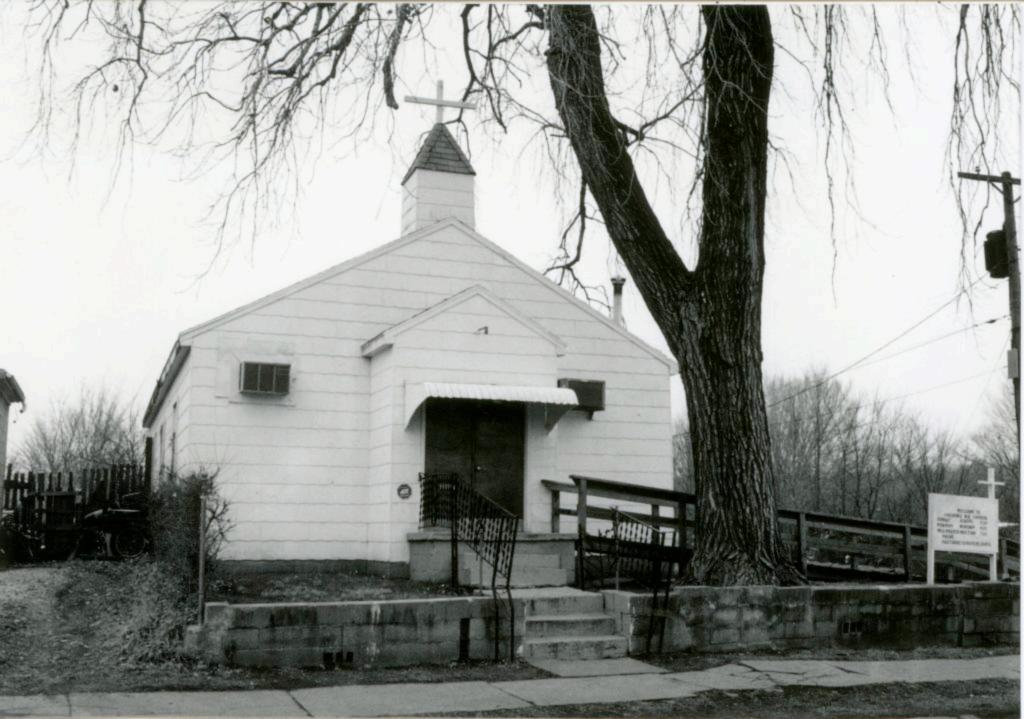

City directories indicate the utilization of property at this location as a site for worship by African-Americans dates frrom  $c.\ 1940$  and continues today.

### 2X.

Building permits indicatehis building originally had a flat roof which was preplaced with a gable roof. Physical examination of the brick work which extends into the gable, doors and narrow single-pane windows suggests that these were elements added at the time of the change in the roof. Original components still extant are the ashlar foundation, and possibly the wooden belvedere- short steeple component. As a whole the bulding reflects a late 1950s appearance. Principle design features are the double doors centered in the front gable and a vertical bay above these created by the use of tile with a cross inset. Flanking the doors and entrance stoop are narrow single pane windows.

### 2Y.

Building is located on a gently slopping lot with a shallow set-back from street and sidewalk. A paved parking area is located to the side. The surrounding area is composed of gentle slopes with undeveloped property giving a slighly rural appearance in the immediate vicinity.