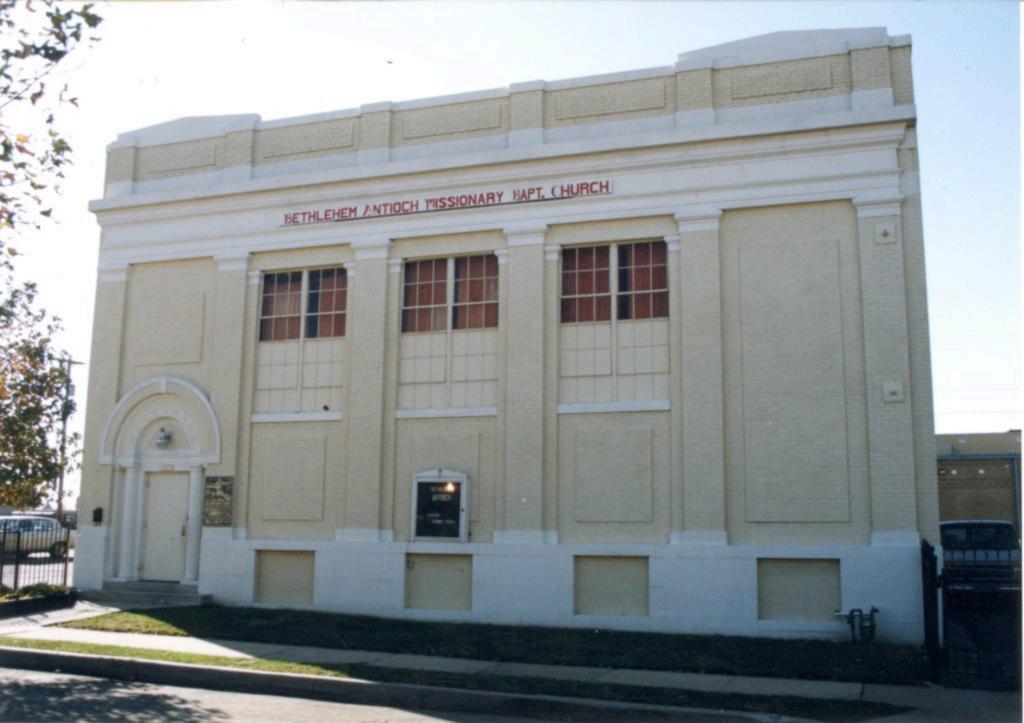

City directories indicate the utilization of property at this location as a site for worship by African-Americans dates frrom  $c.\ 1940$  and continues today.

### 2X.

Building permits indicatehis building originally had a flat roof which was preplaced with a gable roof. Physical examination of the brick work which extends into the gable, doors and narrow single-pane windows suggests that these were elements added at the time of the change in the roof. Original components still extant are the ashlar foundation, and possibly the wooden belvedere- short steeple component. As a whole the bulding reflects a late 1950s appearance. Principle design features are the double doors centered in the front gable and a vertical bay above these created by the use of tile with a cross inset. Flanking the doors and entrance stoop are narrow single pane windows.

### 2Y.

Building is located on a gently slopping lot with a shallow set-back from street and sidewalk. A paved parking area is located to the side. The surrounding area is composed of gentle slopes with undeveloped property giving a slighly rural appearance in the immediate vicinity.