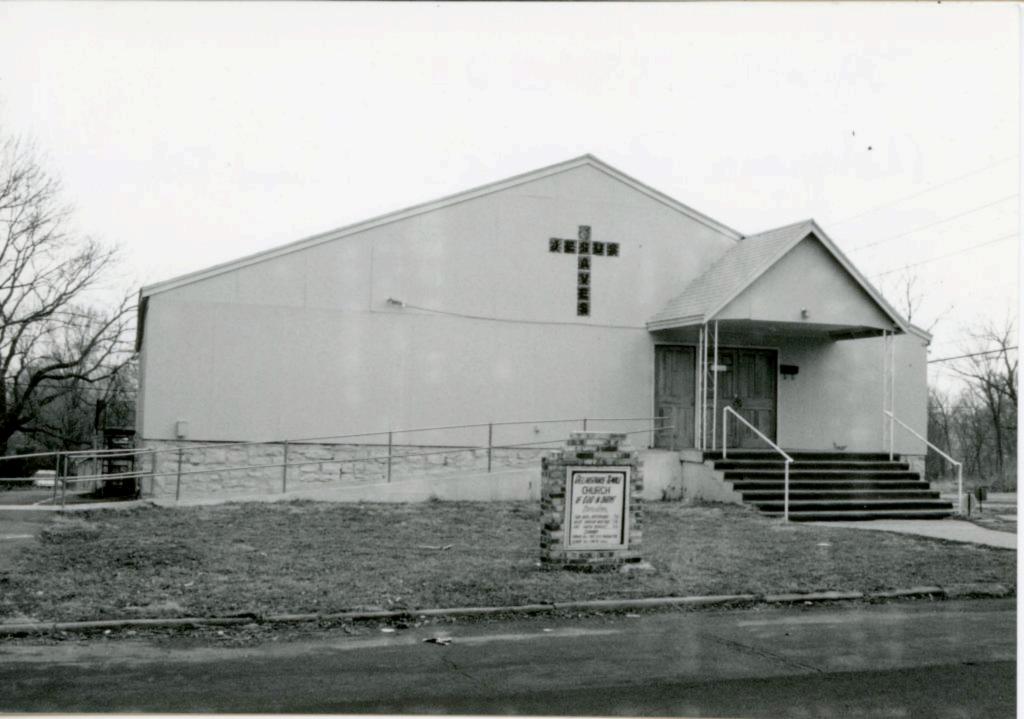

City directories indicate the utilization of property at this location as a site for worship by African-Americans dates frrom  $c.\ 1940$  and continues today.

### 2X.

Building permits indicatehis building originally had a flat roof which was preplaced with a gable roof. Physical examination of the brick work which extends into the gable, doors and narrow single-pane windows suggests that these were elements added at the time of the change in the roof. Original components still extant are the ashlar foundation, and possibly the wooden belvedere- short steeple component. As a whole the bulding reflects a late 1950s appearance. Principle design features are the double doors centered in the front gable and a vertical bay above these created by the use of tile with a cross inset. Flanking the doors and entrance stoop are narrow single pane windows.

### 2Y.

Building is located on a gently slopping lot with a shallow set-back from street and sidewalk. A paved parking area is located to the side. The surrounding area is composed of gentle slopes with undeveloped property giving a slighly rural appearance in the immediate vicinity.