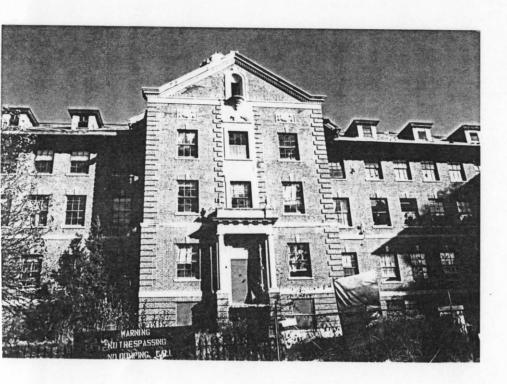

### 2X.

Building permits indicatehis building originally had a flat roof which was preplaced with a gable roof. Physical examination of the brick work which extends into the gable, doors and narrow single-pane windows suggests that these were elements added at the time of the change in the roof. Original components still extant are the ashlar foundation, and possibly the wooden belvedere- short steeple component. As a whole the bulding reflects a late 1950s appearance. Principle design features are the double doors centered in the front gable and a vertical bay above these created by the use of tile with a cross inset. Flanking the doors and entrance stoop are narrow single pane windows.

### 2Y.

Building is located on a gently slopping lot with a shallow set-back from street and sidewalk. A paved parking area is located to the side. The surrounding area is composed of gentle slopes with undeveloped property giving a slighly rural appearance in the immediate vicinity.