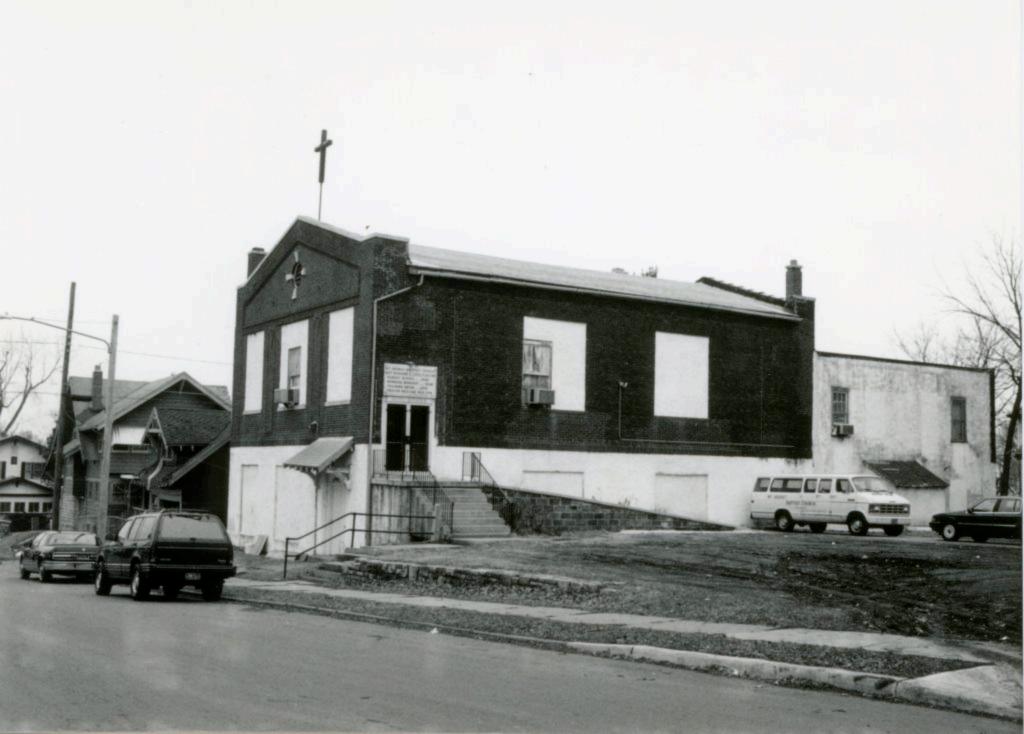

Historic Name

Bethesda Missionary Church

County

095 Jackson

Address

5800 E 35 Street Terrace

JA-AS-037-007

T.

City directories indicate the utilization of property at this location as a site for worship by African-Americans dates frrom  $c.\ 1940$  and continues today.

### 2X.

Building permits indicatehis building originally had a flat roof which was preplaced with a gable roof. Physical examination of the brick work which extends into the gable, doors and narrow single-pane windows suggests that these were elements added at the time of the change in the roof. Original components still extant are the ashlar foundation, and possibly the wooden belvedere- short steeple component. As a whole the bulding reflects a late 1950s appearance. Principle design features are the double doors centered in the front gable and a vertical bay above these created by the use of tile with a cross inset. Flanking the doors and entrance stoop are narrow single pane windows.

### 2Y.

Building is located on a gently slopping lot with a shallow set-back from street and sidewalk. A paved parking area is located to the side. The surrounding area is composed of gentle slopes with undeveloped property giving a slighly rural appearance in the immediate vicinity.