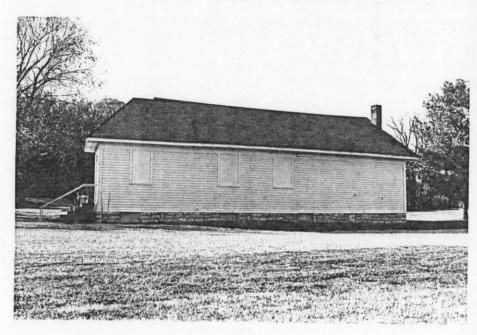

City directories indicate the utilization of property at this location as a site for worship by African-Americans dates frrom  $c.\ 1940$  and continues today.

### 2X.

Building permits indicatehis building originally had a flat roof which was preplaced with a gable roof. Physical examination of the brick work which extends into the gable, doors and narrow single-pane windows suggests that these were elements added at the time of the change in the roof. Original components still extant are the ashlar foundation, and possibly the wooden belvedere- short steeple component. As a whole the bulding reflects a late 1950s appearance. Principle design features are the double doors centered in the front gable and a vertical bay above these created by the use of tile with a cross inset. Flanking the doors and entrance stoop are narrow single pane windows.

### 2Y.

Building is located on a gently slopping lot with a shallow set-back from street and sidewalk. A paved parking area is located to the side. The surrounding area is composed of gentle slopes with undeveloped property giving a slighly rural appearance in the immediate vicinity.