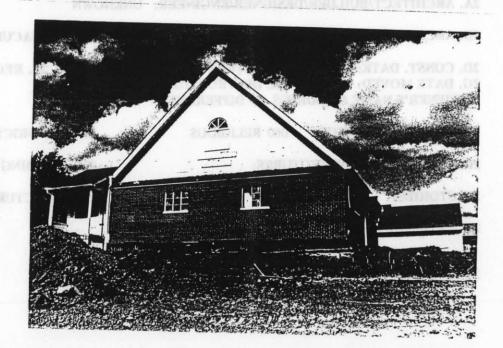

City directories indicate the utilization of property at this location as a site for worship by African-Americans dates frrom  $c.\ 1940$  and continues today.

### 2X.

Building permits indicatehis building originally had a flat roof which was preplaced with a gable roof. Physical examination of the brick work which extends into the gable, doors and narrow single-pane windows suggests that these were elements added at the time of the change in the roof. Original components still extant are the ashlar foundation, and possibly the wooden belvedere- short steeple component. As a whole the bulding reflects a late 1950s appearance. Principle design features are the double doors centered in the front gable and a vertical bay above these created by the use of tile with a cross inset. Flanking the doors and entrance stoop are narrow single pane windows.

### 2Y.

Building is located on a gently slopping lot with a shallow set-back from street and sidewalk. A paved parking area is located to the side. The surrounding area is composed of gentle slopes with undeveloped property giving a slighly rural appearance in the immediate vicinity.