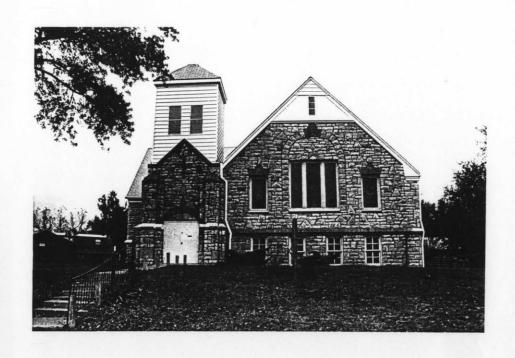

Historic Name

Winwood United Methodist Church

County

Address

047 Clay

4406 NE 45 Terrace

Т.

Part of the c. 1924 Winwood community, an early suburban development in Kansas City's "Northland". High degree of integrity in the c. 1936 Tudor Revival styling.

### 2X.

Distinguishing elements are a side-gabled roof, a primary facade dominated by a prominent, cross-gable and massive tower, the dominant first-story stone wall cladding combined with clapboard on the upper tower area and the use of tucco and clapboard in the gable ends. Plain double entrance doores located in the side tower copen directly onto ground level. Above the door is a semi-elliptical stonework sarch, the doors afe flanked by projecting ste-back stone piers capped by domed cut stone. The pier treatment is also found on the back corner of the tower.

2Y.

Aparsonage was built between 1949 and 1953 and an educational building added sometime between 1953 and 1958.

## S. SIGNIFICANTEVENT DATE(S):

T. SIGNIFICANCE: This congregation was founded in 1924 in a meeting at the Winwood Dance Hall when a Sunday School group was organized. A basement structure, consecrated November 10, 1924, burned in 1933 at which time the congregation erected a temporary wooden structure with a stone basement. In 1936 work on permanent superstructure began and was completed within the next three years. The church was part of the development of the Winwood Community one of the early suburban areas in Kansas City's "Northland." The high level of integrity of this 1930s variation on the Tudor Revival style establishes the building as a distinctive property type and design of the era. Further research as to individual significance or as a contributing element in a potential district is warranted.

2X. FURTHER DESCRIPTION: This Tudor Revival church is distinguished by its form which utilizes a side-gabled roof, a primary facade dominated by a prominent, cross gable and massive tower, the dominant first story stone wall cladding combined with clapboards on the upper tower area and use of stucco and clapboard in the gable ends. The building footprint forms an L with the square tower set in the recess of the L. All but the upper areas of the gables and the upper story of the tower of the building are clad in random ashlar limestone. A cut-stone water table separates the above-ground-level basement from the first story of the building. The roof of the main portion of the building features a medium to high gable roof with a very shallow eave overhang. The tower roof is capped with a steeply pitched hipped (almost pyramidal) roof. Plain double entrance doors located in the side tower open directly onto ground level. Above the door is a semi-elliptical stonework arch. The doors are flanked by projecting stepback stone piers capped by domed cut stone. The pier treatment is also found on the back corner of the tower. The tower's ashlar wall rises from the ground to second story level and culminates in a pediment design capped in cut stone. Above this rises a square wood frame tower clad in horizontal weatherboard with end boards. On the second floor of the tower's entrance facade are two rectangular, double sash window openings fitted with wooden slats. All other windows in the building have stone sills. The rectangular single and paired windows on the main floor have shaped stone lintels and single panels of stained glass. The basement level windows which are placed just below the watertable are double hung sashes with four over four lights. On the side elevations these are placed directly under the first floor windows in a symmetrical arrangement. On the facade of the building they are placed in relation to the bays above. The gable front fenestration above the watertable is composed of rectangular triple window