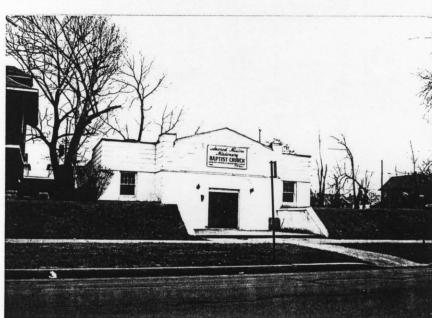

City directories indicate the utilization of property at this location as a site for worship by African-Americans dates frrom  $c.\ 1940$  and continues today.

### 2X.

Building permits indicatehis building originally had a flat roof which was preplaced with a gable roof. Physical examination of the brick work which extends into the gable, doors and narrow single-pane windows suggests that these were elements added at the time of the change in the roof. Original components still extant are the ashlar foundation, and possibly the wooden belvedere- short steeple component. As a whole the bulding reflects a late 1950s appearance. Principle design features are the double doors centered in the front gable and a vertical bay above these created by the use of tile with a cross inset. Flanking the doors and entrance stoop are narrow single pane windows.

### 2Y.

Building is located on a gently slopping lot with a shallow set-back from street and sidewalk. A paved parking area is located to the side. The surrounding area is composed of gentle slopes with undeveloped property giving a slighly rural appearance in the immediate vicinity.