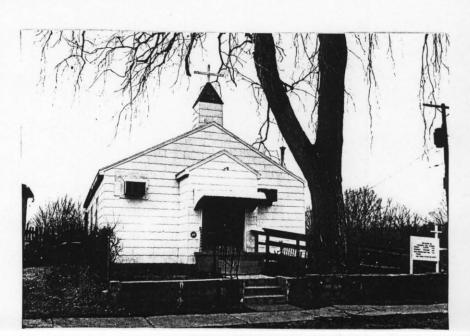

City directories indicate the utilization of property at this location as a site for worship by African-Americans dates frrom  $c.\ 1940$  and continues today.

### 2X.

Building permits indicatehis building originally had a flat roof which was preplaced with a gable roof. Physical examination of the brick work which extends into the gable, doors and narrow single-pane windows suggests that these were elements added at the time of the change in the roof. Original components still extant are the ashlar foundation, and possibly the wooden belvedere- short steeple component. As a whole the bulding reflects a late 1950s appearance. Principle design features are the double doors centered in the front gable and a vertical bay above these created by the use of tile with a cross inset. Flanking the doors and entrance stoop are narrow single pane windows.

### 2Y.

Building is located on a gently slopping lot with a shallow set-back from street and sidewalk. A paved parking area is located to the side. The surrounding area is composed of gentle slopes with undeveloped property giving a slighly rural appearance in the immediate vicinity.