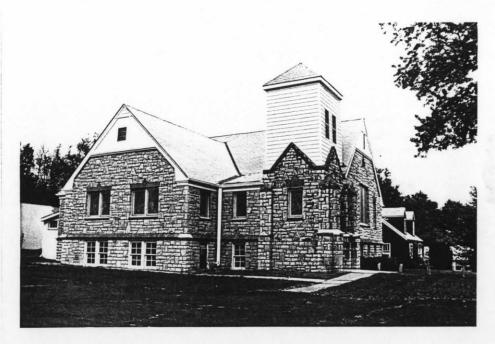

Historic Name

Winwood United Methodist Church

County

Address

047 Clay

4406 NE 45 Terrace

Т.

Part of the c. 1924 Winwood community, an early suburban development in Kansas City's "Northland". High degree of integrity in the c. 1936 Tudor Revival styling.

### 2X.

Distinguishing elements are a side-gabled roof, a primary facade dominated by a prominent, cross-gable and massive tower, the dominant first-story stone wall cladding combined with clapboard on the upper tower area and the use of tucco and clapboard in the gable ends. Plain double entrance doores located in the side tower copen directly onto ground level. Above the door is a semi-elliptical stonework sarch, the doors afe flanked by projecting ste-back stone piers capped by domed cut stone. The pier treatment is also found on the back corner of the tower.

2Y.

Aparsonage was built between 1949 and 1953 and an educational building added sometime between 1953 and 1958.

## S. SIGNIFICANTEVENT DATE(S):

T. SIGNIFICANCE: This congregation was founded in 1924 in a meeting at the Winwood Dance Hall when a Sunday School group was organized. A basement structure, consecrated November 10, 1924, burned in 1933 at which time the congregation erected a temporary wooden structure with a stone basement. In 1936 work on permanent superstructure began and was completed within the next three years. The church was part of the development of the Winwood Community one of the early suburban areas in Kansas City's "Northland." The high level of integrity of this 1930s variation on the Tudor Revival style establishes the building as a distinctive property type and design of the era. Further research as to individual significance or as a contributing element in a potential district is warranted.

2X. FURTHER DESCRIPTION: This Tudor Revival church is distinguished by its form which utilizes a side-gabled roof, a primary facade dominated by a prominent, cross gable and massive tower, the dominant first story stone wall cladding combined with clapboards on the upper tower area and use of stucco and clapboard in the gable ends. The building footprint forms an L with the square tower set in the recess of the L. All but the upper areas of the gables and the upper story of the tower of the building are clad in random ashlar limestone. A cut-stone water table separates the above-ground-level basement from the first story of the building. The roof of the main portion of the building features a medium to high gable roof with a very shallow eave overhang. The tower roof is capped with a steeply pitched hipped (almost pyramidal) roof. Plain double entrance doors located in the side tower open directly onto ground level. Above the door is a semi-elliptical stonework arch. The doors are flanked by projecting stepback stone piers capped by domed cut stone. The pier treatment is also found on the back corner of the tower. The tower's ashlar wall rises from the ground to second story level and culminates in a pediment design capped in cut stone. Above this rises a square wood frame tower clad in horizontal weatherboard with end boards. On the second floor of the tower's entrance facade are two rectangular, double sash window openings fitted with wooden slats. All other windows in the building have stone sills. The rectangular single and paired windows on the main floor have shaped stone lintels and single panels of stained glass. The basement level windows which are placed just below the watertable are double hung sashes with four over four lights. On the side elevations these are placed directly under the first floor windows in a symmetrical arrangement. On the facade of the building they are placed in relation to the bays above. The gable front fenestration above the watertable is composed of rectangular triple window