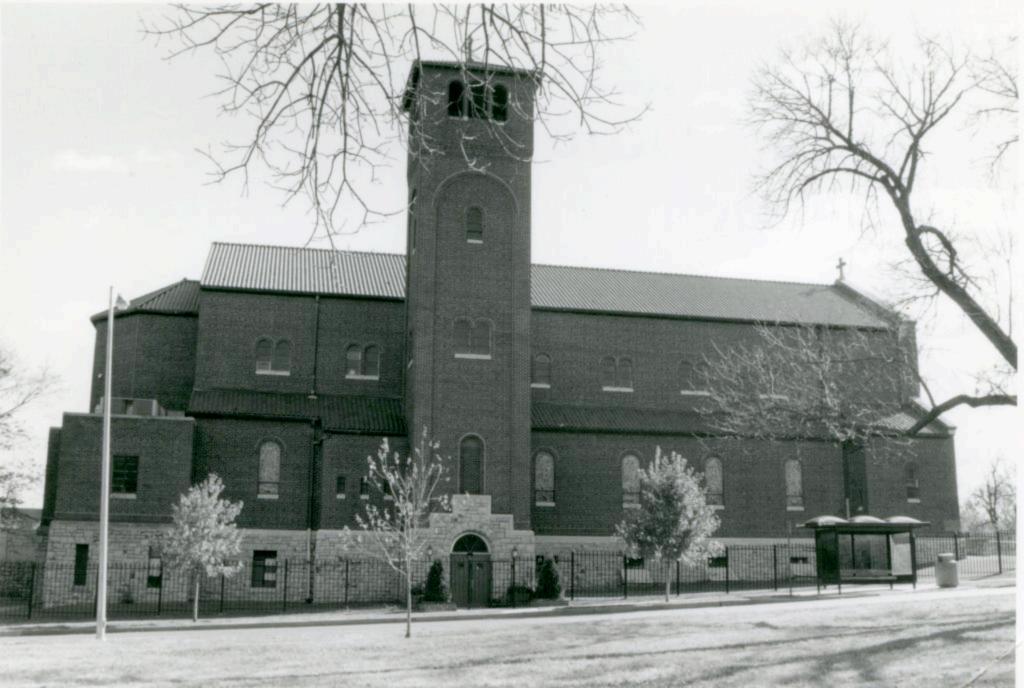

### 2X.

Building permits indicatehis building originally had a flat roof which was preplaced with a gable roof. Physical examination of the brick work which extends into the gable, doors and narrow single-pane windows suggests that these were elements added at the time of the change in the roof. Original components still extant are the ashlar foundation, and possibly the wooden belvedere- short steeple component. As a whole the bulding reflects a late 1950s appearance. Principle design features are the double doors centered in the front gable and a vertical bay above these created by the use of tile with a cross inset. Flanking the doors and entrance stoop are narrow single pane windows.

### 2Y.

Building is located on a gently slopping lot with a shallow set-back from street and sidewalk. A paved parking area is located to the side. The surrounding area is composed of gentle slopes with undeveloped property giving a slighly rural appearance in the immediate vicinity.