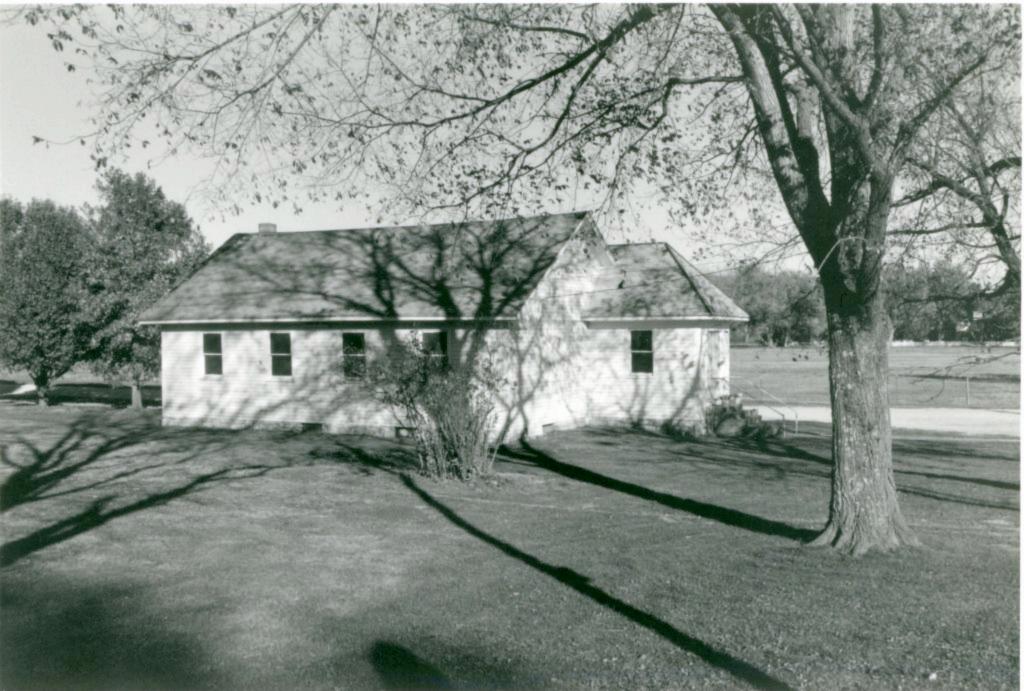

City directories indicate the utilization of property at this location as a site for worship by African-Americans dates frrom  $c.\ 1940$  and continues today.

### 2X.

Building permits indicatehis building originally had a flat roof which was preplaced with a gable roof. Physical examination of the brick work which extends into the gable, doors and narrow single-pane windows suggests that these were elements added at the time of the change in the roof. Original components still extant are the ashlar foundation, and possibly the wooden belvedere- short steeple component. As a whole the bulding reflects a late 1950s appearance. Principle design features are the double doors centered in the front gable and a vertical bay above these created by the use of tile with a cross inset. Flanking the doors and entrance stoop are narrow single pane windows.

### 2Y.

Building is located on a gently slopping lot with a shallow set-back from street and sidewalk. A paved parking area is located to the side. The surrounding area is composed of gentle slopes with undeveloped property giving a slighly rural appearance in the immediate vicinity.