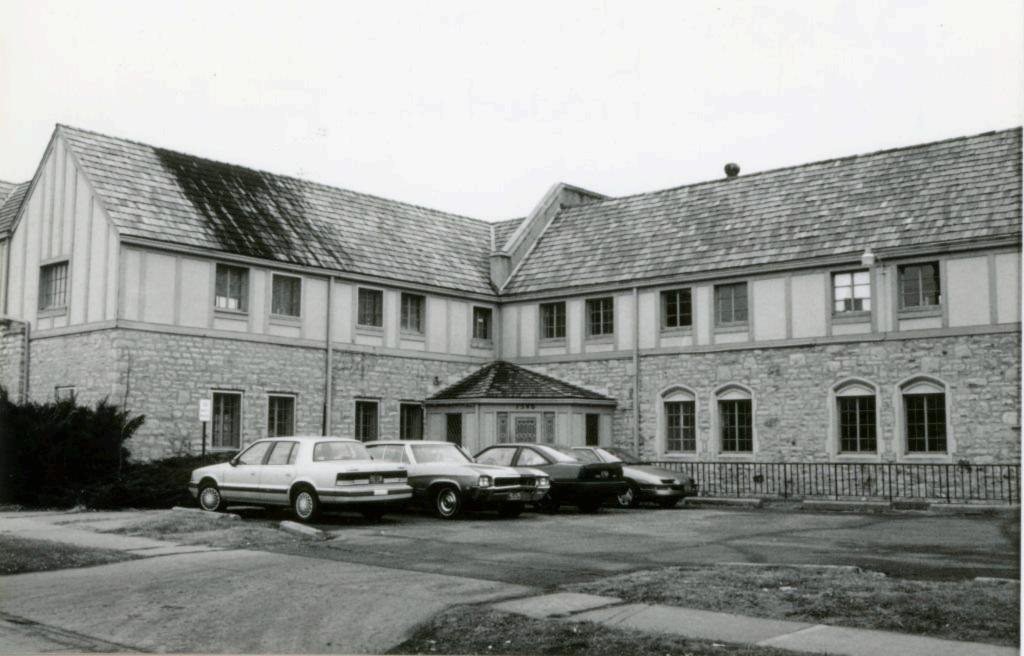

Historic Name

Winwood United Methodist Church

County

Address

047 Clay

4406 NE 45 Terrace

Т.

Part of the c. 1924 Winwood community, an early suburban development in Kansas City's "Northland". High degree of integrity in the c. 1936 Tudor Revival styling.

### 2X.

Distinguishing elements are a side-gabled roof, a primary facade dominated by a prominent, cross-gable and massive tower, the dominant first-story stone wall cladding combined with clapboard on the upper tower area and the use of tucco and clapboard in the gable ends. Plain double entrance doores located in the side tower copen directly onto ground level. Above the door is a semi-elliptical stonework sarch, the doors afe flanked by projecting ste-back stone piers capped by domed cut stone. The pier treatment is also found on the back corner of the tower.

2X. FURTHER DESCRIPTION: This Tudor Revival church is distinguished by its form which utilizes a side-gabled roof, a primary facade dominated by a prominent, cross gable and massive tower, the dominant first story stone wall cladding combined with clapboards on the upper tower area and use of stucco and clapboard in the gable ends. The building footprint forms an L with the square tower set in the recess of the L. All but the upper areas of the gables and the upper story of the tower of the building are clad in random ashlar limestone. A cut-stone water table separates the above-ground-level basement from the first story of the building. The roof of the main portion of the building features a medium to high gable roof with a very shallow eave overhang. The tower roof is capped with a steeply pitched hipped (almost pyramidal) roof. Plain double entrance doors located in the side tower open directly onto ground level. Above the door is a semi-elliptical stonework arch. The doors are flanked by projecting stepback stone piers capped by domed cut stone. The pier treatment is also found on the back corner of the tower. The tower's ashlar wall rises from the ground to second story level and culminates in a pediment design capped in cut stone. Above this rises a square wood frame tower clad in horizontal weatherboard with end boards. On the second floor of the tower's entrance facade are two rectangular, double sash window openings fitted with wooden slats. All other windows in the building have stone sills. The rectangular single and paired windows on the main floor have shaped stone lintels and single panels of stained glass. The basement level windows which are placed just below the watertable are double hung sashes with four over four lights. On the side elevations these are placed directly under the first floor windows in a symmetrical arrangement. On the facade of the building they are placed in relation to the bays above. The gable front fenestration above the watertable is composed of rectangular triple window