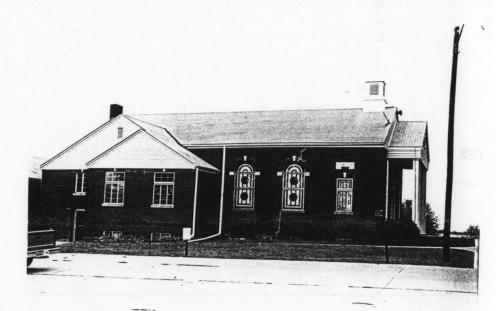

### 2X.

Building permits indicatehis building originally had a flat roof which was preplaced with a gable roof. Physical examination of the brick work which extends into the gable, doors and narrow single-pane windows suggests that these were elements added at the time of the change in the roof. Original components still extant are the ashlar foundation, and possibly the wooden belvedere- short steeple component. As a whole the bulding reflects a late 1950s appearance. Principle design features are the double doors centered in the front gable and a vertical bay above these created by the use of tile with a cross inset. Flanking the doors and entrance stoop are narrow single pane windows.

### 2Y.

Building is located on a gently slopping lot with a shallow set-back from street and sidewalk. A paved parking area is located to the side. The surrounding area is composed of gentle slopes with undeveloped property giving a slighly rural appearance in the immediate vicinity.