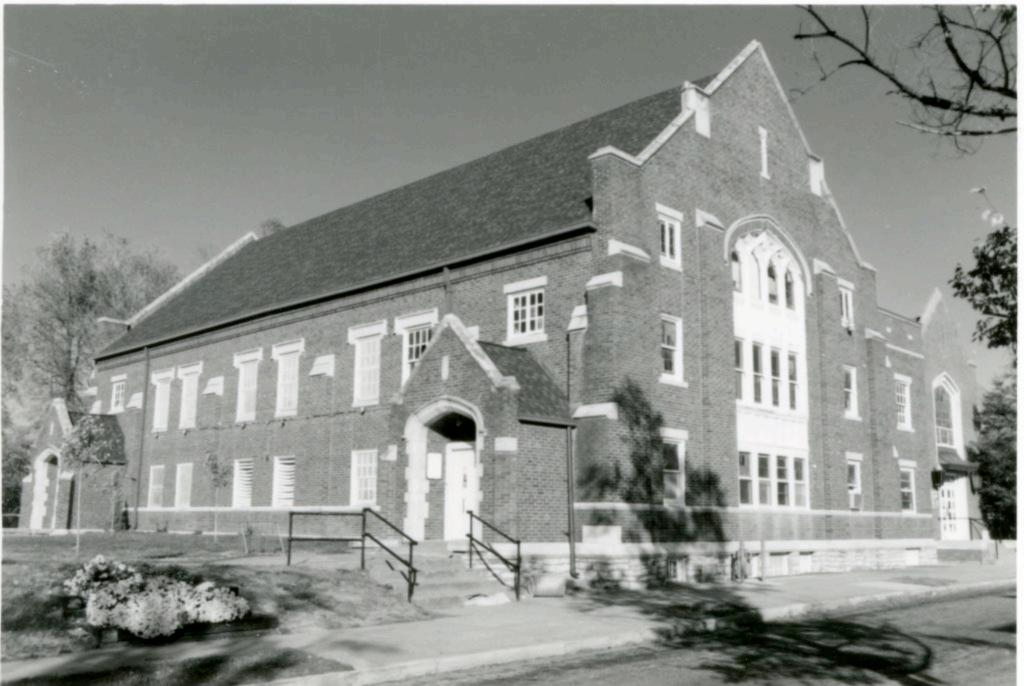

Historic Name

Winwood United Methodist Church

County

Address

047 Clay

4406 NE 45 Terrace

Т.

Part of the c. 1924 Winwood community, an early suburban development in Kansas City's "Northland". High degree of integrity in the c. 1936 Tudor Revival styling.

### 2X.

Distinguishing elements are a side-gabled roof, a primary facade dominated by a prominent, cross-gable and massive tower, the dominant first-story stone wall cladding combined with clapboard on the upper tower area and the use of tucco and clapboard in the gable ends. Plain double entrance doores located in the side tower copen directly onto ground level. Above the door is a semi-elliptical stonework sarch, the doors afe flanked by projecting ste-back stone piers capped by domed cut stone. The pier treatment is also found on the back corner of the tower.

## S. SIGNIFICANTEVENT DATE(S):

T. SIGNIFICANCE: This congregation was founded in 1924 in a meeting at the Winwood Dance Hall when a Sunday School group was organized. A basement structure, consecrated November 10, 1924, burned in 1933 at which time the congregation erected a temporary wooden structure with a stone basement. In 1936 work on permanent superstructure began and was completed within the next three years. The church was part of the development of the Winwood Community one of the early suburban areas in Kansas City's "Northland." The high level of integrity of this 1930s variation on the Tudor Revival style establishes the building as a distinctive property type and design of the era. Further research as to individual significance or as a contributing element in a potential district is warranted.

2X. FURTHER DESCRIPTION: This Tudor Revival church is distinguished by its form which utilizes a side-gabled roof, a primary facade dominated by a prominent, cross gable and massive tower, the dominant first story stone wall cladding combined with clapboards on the upper tower area and use of stucco and clapboard in the gable ends. The building footprint forms an L with the square tower set in the recess of the L. All but the upper areas of the gables and the upper story of the tower of the building are clad in random ashlar limestone. A cut-stone water table separates the above-ground-level basement from the first story of the building. The roof of the main portion of the building features a medium to high gable roof with a very shallow eave overhang. The tower roof is capped with a steeply pitched hipped (almost pyramidal) roof. Plain double entrance doors located in the side tower open directly onto ground level. Above the door is a semi-elliptical stonework arch. The doors are flanked by projecting stepback stone piers capped by domed cut stone. The pier treatment is also found on the back corner of the tower. The tower's ashlar wall rises from the ground to second story level and culminates in a pediment design capped in cut stone. Above this rises a square wood frame tower clad in horizontal weatherboard with end boards. On the second floor of the tower's entrance facade are two rectangular, double sash window openings fitted with wooden slats. All other windows in the building have stone sills. The rectangular single and paired windows on the main floor have shaped stone lintels and single panels of stained glass. The basement level windows which are placed just below the watertable are double hung sashes with four over four lights. On the side elevations these are placed directly under the first floor windows in a symmetrical arrangement. On the facade of the building they are placed in relation to the bays above. The gable front fenestration above the watertable is composed of rectangular triple window