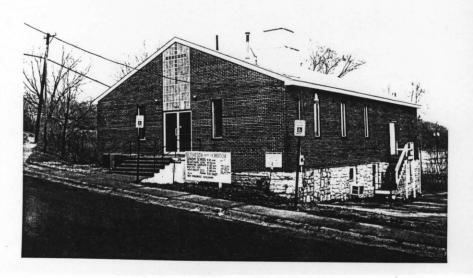

Historic Name

Bethesda Missionary Church

County

095 Jackson

Address

5800 E 35 Street Terrace

JA-AS-037-007

T.

City directories indicate the utilization of property at this location as a site for worship by African-Americans dates frrom  $c.\ 1940$  and continues today.

### 2X.

Building permits indicatehis building originally had a flat roof which was preplaced with a gable roof. Physical examination of the brick work which extends into the gable, doors and narrow single-pane windows suggests that these were elements added at the time of the change in the roof. Original components still extant are the ashlar foundation, and possibly the wooden belvedere- short steeple component. As a whole the bulding reflects a late 1950s appearance. Principle design features are the double doors centered in the front gable and a vertical bay above these created by the use of tile with a cross inset. Flanking the doors and entrance stoop are narrow single pane windows.

### 2Y.

Building is located on a gently slopping lot with a shallow set-back from street and sidewalk. A paved parking area is located to the side. The surrounding area is composed of gentle slopes with undeveloped property giving a slighly rural appearance in the immediate vicinity.