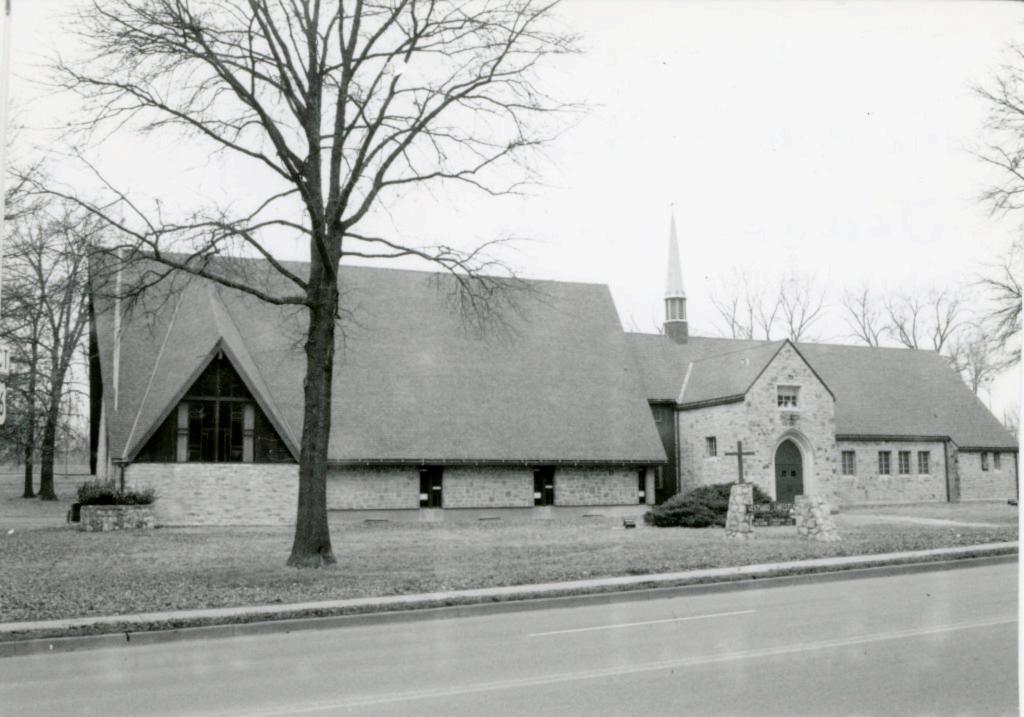

Historic Name

Winwood United Methodist Church

County

Address

047 Clay

4406 NE 45 Terrace

Т.

Part of the c. 1924 Winwood community, an early suburban development in Kansas City's "Northland". High degree of integrity in the c. 1936 Tudor Revival styling.

### 2X.

Distinguishing elements are a side-gabled roof, a primary facade dominated by a prominent, cross-gable and massive tower, the dominant first-story stone wall cladding combined with clapboard on the upper tower area and the use of tucco and clapboard in the gable ends. Plain double entrance doores located in the side tower copen directly onto ground level. Above the door is a semi-elliptical stonework sarch, the doors afe flanked by projecting ste-back stone piers capped by domed cut stone. The pier treatment is also found on the back corner of the tower.

2Y.

Aparsonage was built between 1949 and 1953 and an educational building added sometime between 1953 and 1958.