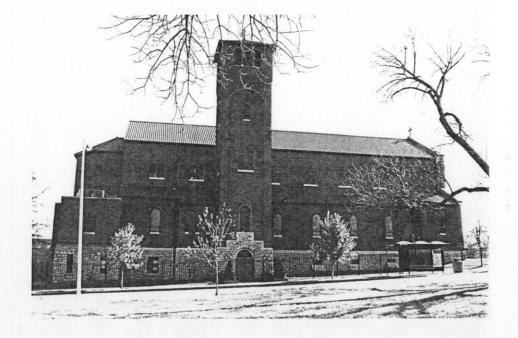

### 2X.

Building permits indicatehis building originally had a flat roof which was preplaced with a gable roof. Physical examination of the brick work which extends into the gable, doors and narrow single-pane windows suggests that these were elements added at the time of the change in the roof. Original components still extant are the ashlar foundation, and possibly the wooden belvedere- short steeple component. As a whole the bulding reflects a late 1950s appearance. Principle design features are the double doors centered in the front gable and a vertical bay above these created by the use of tile with a cross inset. Flanking the doors and entrance stoop are narrow single pane windows.

### 2Y.

Building is located on a gently slopping lot with a shallow set-back from street and sidewalk. A paved parking area is located to the side. The surrounding area is composed of gentle slopes with undeveloped property giving a slighly rural appearance in the immediate vicinity.