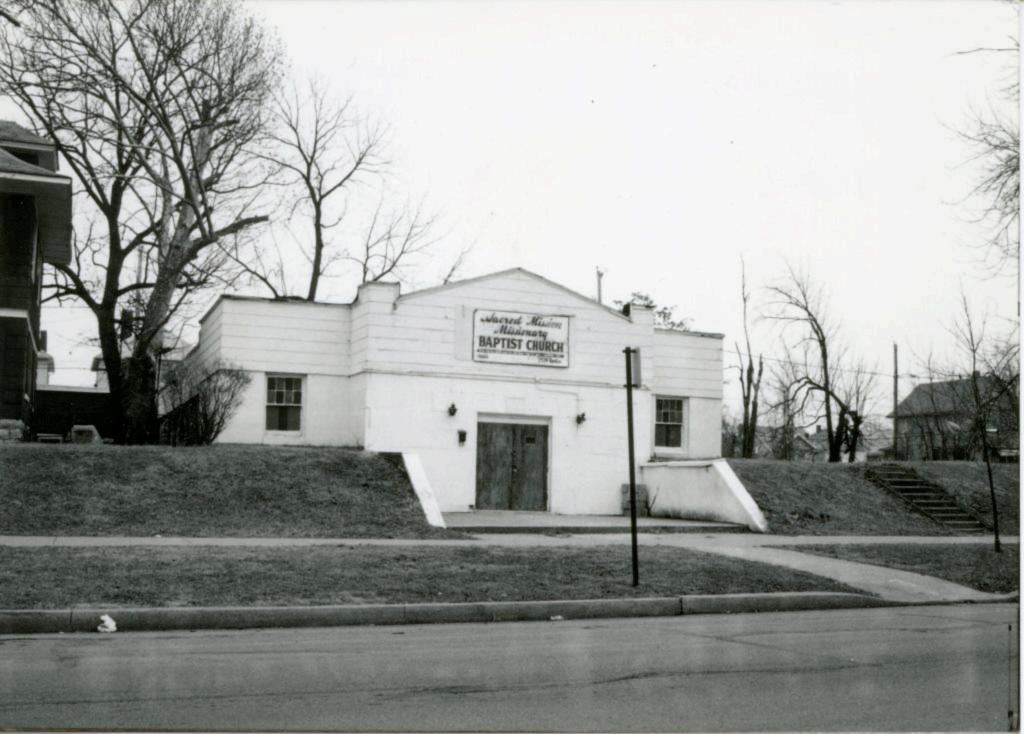

City directories indicate the utilization of property at this location as a site for worship by African-Americans dates frrom  $c.\ 1940$  and continues today.

### 2X.

Building permits indicatehis building originally had a flat roof which was preplaced with a gable roof. Physical examination of the brick work which extends into the gable, doors and narrow single-pane windows suggests that these were elements added at the time of the change in the roof. Original components still extant are the ashlar foundation, and possibly the wooden belvedere- short steeple component. As a whole the bulding reflects a late 1950s appearance. Principle design features are the double doors centered in the front gable and a vertical bay above these created by the use of tile with a cross inset. Flanking the doors and entrance stoop are narrow single pane windows.

### 2Y.

Building is located on a gently slopping lot with a shallow set-back from street and sidewalk. A paved parking area is located to the side. The surrounding area is composed of gentle slopes with undeveloped property giving a slighly rural appearance in the immediate vicinity.