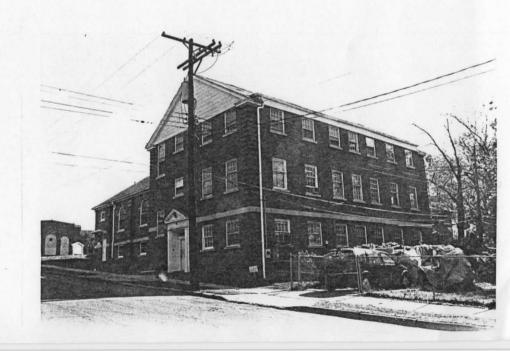

### 2X.

Building permits indicatehis building originally had a flat roof which was preplaced with a gable roof. Physical examination of the brick work which extends into the gable, doors and narrow single-pane windows suggests that these were elements added at the time of the change in the roof. Original components still extant are the ashlar foundation, and possibly the wooden belvedere- short steeple component. As a whole the bulding reflects a late 1950s appearance. Principle design features are the double doors centered in the front gable and a vertical bay above these created by the use of tile with a cross inset. Flanking the doors and entrance stoop are narrow single pane windows.

### 2Y.

Building is located on a gently slopping lot with a shallow set-back from street and sidewalk. A paved parking area is located to the side. The surrounding area is composed of gentle slopes with undeveloped property giving a slighly rural appearance in the immediate vicinity.