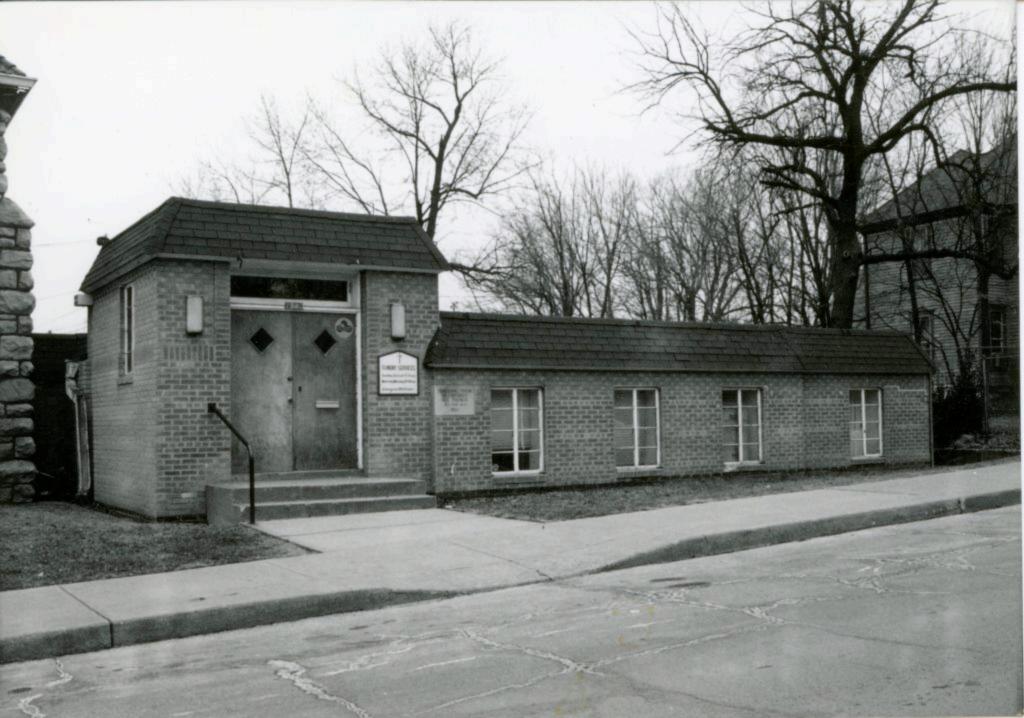

3100 E. 13<sup>th</sup> Street

Pilgrim Methodist Church

Significant alterations in 1956-58, '61.

4203 E. 22<sup>nd</sup> Street

Fountain of Hope Lutheran Fellowship

Remodeling/alterations

| betnesda Miss                                                          | A. Historic Name  Bethesda Missionary Church |                                | B. County<br>095 Jackson                                                | C. Other Name                  | atiat Church                                                                                                                                           |
|------------------------------------------------------------------------|----------------------------------------------|--------------------------------|-------------------------------------------------------------------------|--------------------------------|--------------------------------------------------------------------------------------------------------------------------------------------------------|
|                                                                        | sionary Churc                                | n                              |                                                                         | Bethesda Bar                   |                                                                                                                                                        |
| D. Address                                                             |                                              | E. City                        |                                                                         | H. Acreage                     |                                                                                                                                                        |
| 5800 E 35 St                                                           | reet Terrace                                 |                                | Kansas City                                                             |                                | N/A                                                                                                                                                    |
| N. Ownership                                                           |                                              | Q. Area(s) of S                | Significance                                                            | F                              | R. Significant Person(s)                                                                                                                               |
| x Private                                                              | x Private Local 132 Black                    |                                |                                                                         |                                |                                                                                                                                                        |
| State                                                                  | Federal                                      |                                |                                                                         |                                |                                                                                                                                                        |
| Mix                                                                    |                                              |                                |                                                                         |                                |                                                                                                                                                        |
|                                                                        |                                              |                                |                                                                         |                                |                                                                                                                                                        |
| S. Significant Ev                                                      | ant Data(a)                                  | 2 A Architect/Bu               | ilder/Designer/Engineer                                                 | 2 B Archita                    | tural Ctula                                                                                                                                            |
| 5. Significant Ev                                                      | ent Date(s)                                  | Z.A. Architect/bul             | ilder/Designer/Engineer                                                 | 2.B. Archite                   | turai Style                                                                                                                                            |
|                                                                        |                                              |                                |                                                                         | 2.C. Vernac                    | ular Tyra                                                                                                                                              |
|                                                                        |                                              |                                |                                                                         | 72 Gabled                      |                                                                                                                                                        |
|                                                                        |                                              |                                |                                                                         | , 2 Gubiec                     |                                                                                                                                                        |
| 2.D. Construction                                                      | Date (circa)                                 | 2.E. Alteration Date           | e(s)                                                                    | 2.F. R                         | deconstruction Date 2.G. Date Mov                                                                                                                      |
| 1940                                                                   |                                              | 1958                           |                                                                         |                                |                                                                                                                                                        |
| 06 Religion                                                            |                                              | -                              | 06A Religious Facilit                                                   | Y                              |                                                                                                                                                        |
|                                                                        |                                              |                                |                                                                         |                                | 2.M. Resource Type  X Building Site                                                                                                                    |
|                                                                        |                                              |                                |                                                                         |                                |                                                                                                                                                        |
| 2 N. Storing                                                           | 2 O. Struck                                  | tural Systems                  | 2 P. Exterior M                                                         | Vall Materiale                 | X Building Site Structure Object                                                                                                                       |
|                                                                        |                                              | tural Systems Bearing Brick    | 2.P. Exterior W                                                         | /all Materials                 | X Building Site Structure Object  2.Q. Other Materials                                                                                                 |
|                                                                        |                                              | tural Systems Bearing Brick    | 2.P. Exterior W                                                         | /all Materials                 | X Building Site Structure Object                                                                                                                       |
|                                                                        |                                              |                                |                                                                         | /all Materials                 | X Building Site Structure Object  2.Q. Other Materials                                                                                                 |
|                                                                        |                                              |                                |                                                                         | /all Materials                 | X Building Site Structure Object  2.Q. Other Materials                                                                                                 |
| X                                                                      | LB Load                                      | Bearing Brick                  | 30 Brick                                                                |                                | X Building Site Structure Object  2.Q. Other Materials  70 Ceramic Tile                                                                                |
| X<br>2.R. Roof Shapes                                                  | LB Load                                      | Bearing Brick  2.S. Roof Ma    | 30 Brick                                                                | 2.T. Roof Fe                   | X Building Site Structure Object  2.Q. Other Materials  70 Ceramic Tile                                                                                |
| X<br>2.R. Roof Shapes                                                  | LB Load                                      | Bearing Brick                  | 30 Brick                                                                | 2.T. Roof Fe                   | X Building Site Structure Object  2.Q. Other Materials  70 Ceramic Tile                                                                                |
| X<br>2.R. Roof Shapes                                                  | LB Load                                      | Bearing Brick  2.S. Roof Ma    | 30 Brick                                                                | 2.T. Roof Fe                   | X Building Site Structure Object  2.Q. Other Materials  70 Ceramic Tile                                                                                |
| X<br>2.R. Roof Shapes                                                  | LB Load                                      | Bearing Brick  2.S. Roof Ma    | 30 Brick                                                                | 2.T. Roof Fe                   | X Building Site Structure Object  2.Q. Other Materials  70 Ceramic Tile                                                                                |
| 2.R. Roof Shapes                                                       | LB Load                                      | 2.S. Roof Ma 63 Asphalt        | 30 Brick                                                                | 2.T. Roof Fe                   | X Building Site Structure Object  2.Q. Other Materials  70 Ceramic Tile                                                                                |
| 2.R. Roof Shapes GB Gable                                              | LB Load                                      | 2.S. Roof Ma 63 Asphalt        | 30 Brick                                                                | 2.T. Roof Fee                  | X Building Site Structure Object  2.Q. Other Materials  70 Ceramic Tile                                                                                |
| 2.R. Roof Shapes GB Gable                                              | LB Load                                      | 2.S. Roof Ma 63 Asphalt        | 30 Brick                                                                | 2.T. Roof Fee                  | X Building Site Structure Object  2.Q. Other Materials  70 Ceramic Tile  atures  //Belvedere                                                           |
| x  2.R. Roof Shapes GB Gable                                           | LB Load                                      | 2.S. Roof Ma 63 Asphalt        | 30 Brick                                                                | 2.T. Roof Fee                  | X Building Site Structure Object  2.Q. Other Materials  70 Ceramic Tile  atures  ABelvedere  W. Plan                                                   |
| 2.N. Stories  X  2.R. Roof Shapes  GB Gable  2.U. Foundation M         | LB Load                                      | 2.S. Roof Ma 63 Asphalt        | 30 Brick                                                                | 2.T. Roof Fee                  | X Building Site Structure Object  2.Q. Other Materials  70 Ceramic Tile  atures  ABelvedere  W. Plan                                                   |
| x  2.R. Roof Shapes GB Gable                                           | LB Load                                      | 2.S. Roof Ma 63 Asphalt        | 30 Brick                                                                | 2.T. Roof Fee                  | X Building Site Structure Object  2.Q. Other Materials  70 Ceramic Tile  atures  ABelvedere  W. Plan  C Rectangle                                      |
| 2.R. Roof Shapes GB Gable  2.U. Foundation M 40 Stone  T. Significance | LB Load                                      | 2.S. Roof Ma 63 Asphalt        | 30 Brick  Interials  It                                                 | 2.T. Roof Fee                  | X Building Site Structure Object  2.Q. Other Materials  70 Ceramic Tile  atures  ABelvedere  W. Plan  C Rectangle                                      |
| 2.R. Roof Shapes GB Gable  2.U. Foundation M 40 Stone  T. Significance | LB Load  Materials                           | 2.S. Roof Ma 63 Asphalt 2.V. P | 30 Brick  Interials  It  Porches  It  It  It  It  It  It  It  It  It  I | 2.T. Roof Fea CU Cupola 2.1 RO | X Building Site Structure Object  2.Q. Other Materials  70 Ceramic Tile  atures  ABelvedere  W. Plan  C Rectangle  buildin 2.Z. Sources of Information |