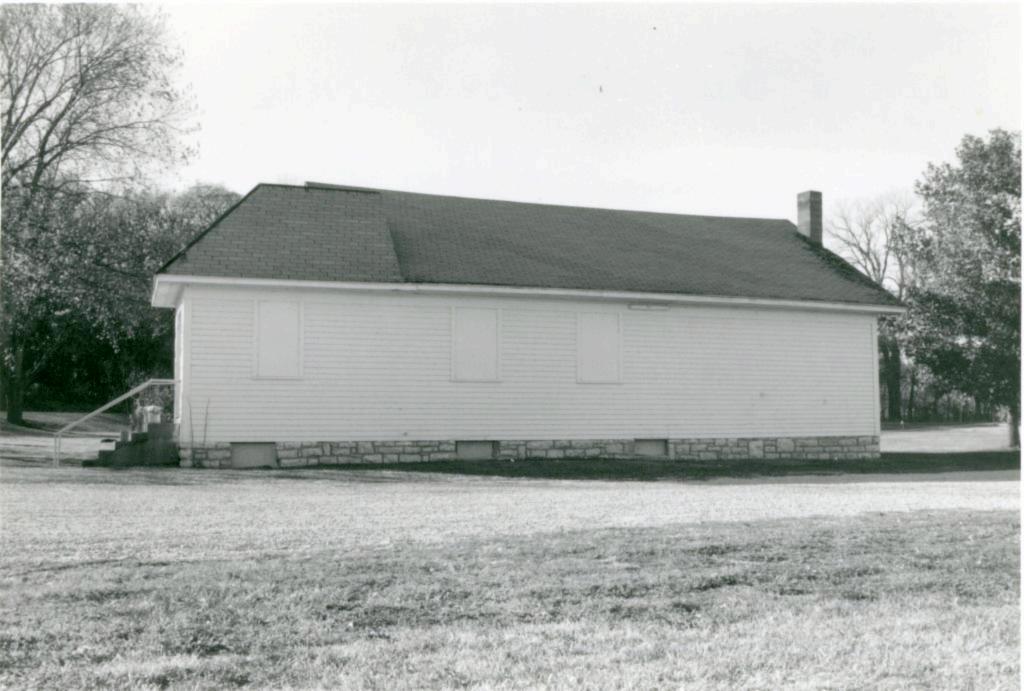

City directories indicate the utilization of property at this location as a site for worship by African-Americans dates frrom  $c.\ 1940$  and continues today.

### 2X.

Building permits indicatehis building originally had a flat roof which was preplaced with a gable roof. Physical examination of the brick work which extends into the gable, doors and narrow single-pane windows suggests that these were elements added at the time of the change in the roof. Original components still extant are the ashlar foundation, and possibly the wooden belvedere- short steeple component. As a whole the bulding reflects a late 1950s appearance. Principle design features are the double doors centered in the front gable and a vertical bay above these created by the use of tile with a cross inset. Flanking the doors and entrance stoop are narrow single pane windows.

### 2Y.

Building is located on a gently slopping lot with a shallow set-back from street and sidewalk. A paved parking area is located to the side. The surrounding area is composed of gentle slopes with undeveloped property giving a slighly rural appearance in the immediate vicinity.