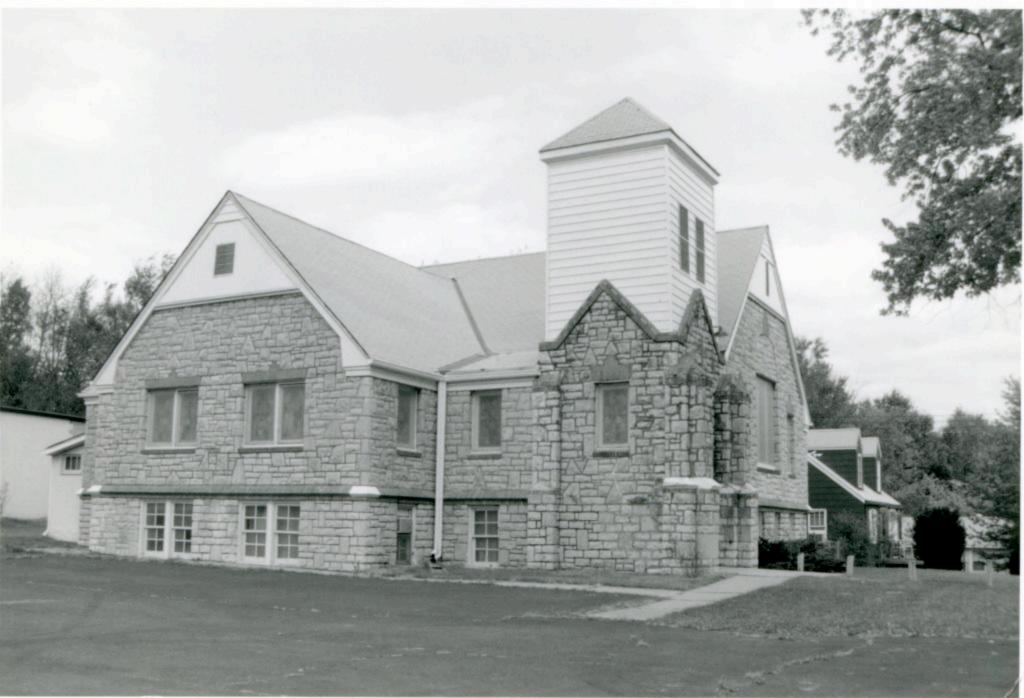

2Y.

Aparsonage was built between 1949 and 1953 and an educational building added sometime between 1953 and 1958.

2X. FURTHER DESCRIPTION: This Tudor Revival church is distinguished by its form which utilizes a side-gabled roof, a primary facade dominated by a prominent, cross gable and massive tower, the dominant first story stone wall cladding combined with clapboards on the upper tower area and use of stucco and clapboard in the gable ends. The building footprint forms an L with the square tower set in the recess of the L. All but the upper areas of the gables and the upper story of the tower of the building are clad in random ashlar limestone. A cut-stone water table separates the above-ground-level basement from the first story of the building. The roof of the main portion of the building features a medium to high gable roof with a very shallow eave overhang. The tower roof is capped with a steeply pitched hipped (almost pyramidal) roof. Plain double entrance doors located in the side tower open directly onto ground level. Above the door is a semi-elliptical stonework arch. The doors are flanked by projecting stepback stone piers capped by domed cut stone. The pier treatment is also found on the back corner of the tower. The tower's ashlar wall rises from the ground to second story level and culminates in a pediment design capped in cut stone. Above this rises a square wood frame tower clad in horizontal weatherboard with end boards. On the second floor of the tower's entrance facade are two rectangular, double sash window openings fitted with wooden slats. All other windows in the building have stone sills. The rectangular single and paired windows on the main floor have shaped stone lintels and single panels of stained glass. The basement level windows which are placed just below the watertable are double hung sashes with four over four lights. On the side elevations these are placed directly under the first floor windows in a symmetrical arrangement. On the facade of the building they are placed in relation to the bays above. The gable front fenestration above the watertable is composed of rectangular triple window

### 2Y. DESCRIPTION OF ENVIRONMENT& OUTBUILDINGS:

A parsonage was built between 1949 and 1953 and an educational building added sometime between 1953 and 1958.

2Z. SOURCES: Dr. Mamie Johnston. "U.M. Church History" Manuscript. n.d. Clay County Historical Society.