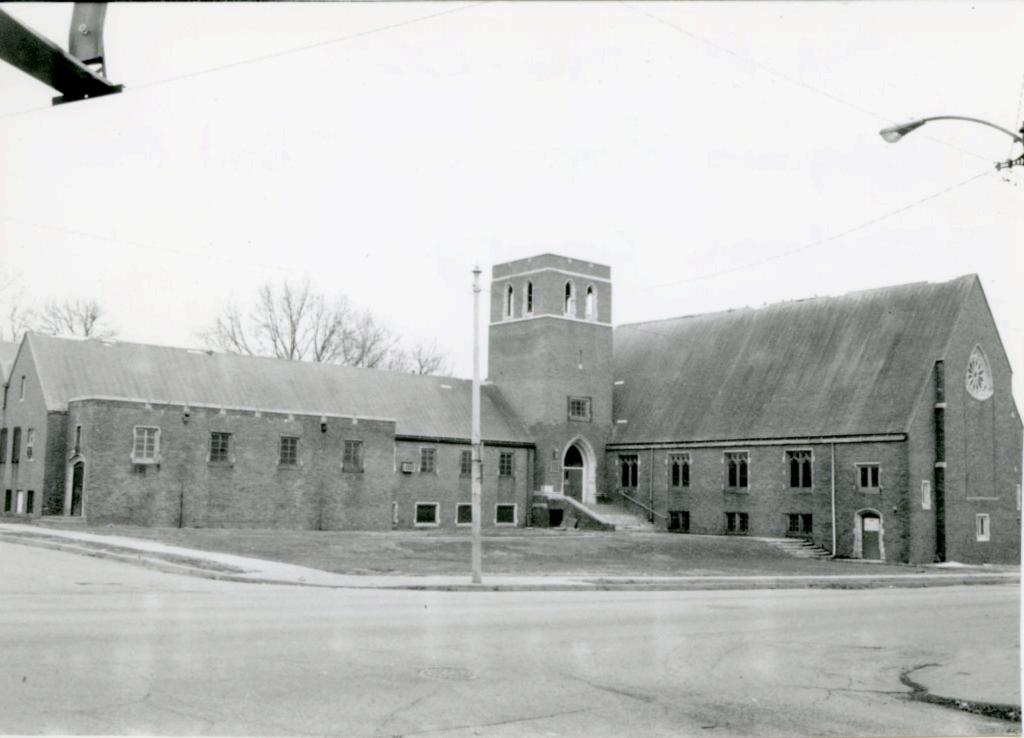

Historic Name

Winwood United Methodist Church

County

Address

047 Clay

4406 NE 45 Terrace

Т.

Part of the c. 1924 Winwood community, an early suburban development in Kansas City's "Northland". High degree of integrity in the c. 1936 Tudor Revival styling.

### 2X.

Distinguishing elements are a side-gabled roof, a primary facade dominated by a prominent, cross-gable and massive tower, the dominant first-story stone wall cladding combined with clapboard on the upper tower area and the use of tucco and clapboard in the gable ends. Plain double entrance doores located in the side tower copen directly onto ground level. Above the door is a semi-elliptical stonework sarch, the doors afe flanked by projecting ste-back stone piers capped by domed cut stone. The pier treatment is also found on the back corner of the tower.

2Y.

Aparsonage was built between 1949 and 1953 and an educational building added sometime between 1953 and 1958.