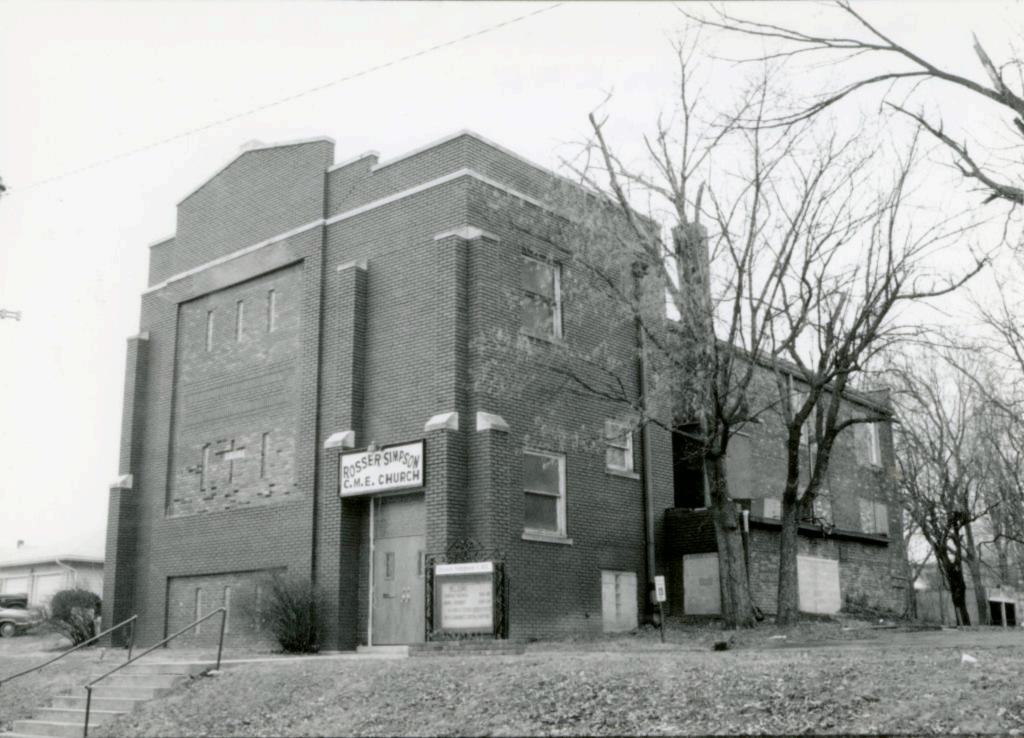

City directories indicate the utilization of property at this location as a site for worship by African-Americans dates frrom  $c.\ 1940$  and continues today.

### 2X.

Building permits indicatehis building originally had a flat roof which was preplaced with a gable roof. Physical examination of the brick work which extends into the gable, doors and narrow single-pane windows suggests that these were elements added at the time of the change in the roof. Original components still extant are the ashlar foundation, and possibly the wooden belvedere- short steeple component. As a whole the bulding reflects a late 1950s appearance. Principle design features are the double doors centered in the front gable and a vertical bay above these created by the use of tile with a cross inset. Flanking the doors and entrance stoop are narrow single pane windows.

### 2Y.

Building is located on a gently slopping lot with a shallow set-back from street and sidewalk. A paved parking area is located to the side. The surrounding area is composed of gentle slopes with undeveloped property giving a slighly rural appearance in the immediate vicinity.