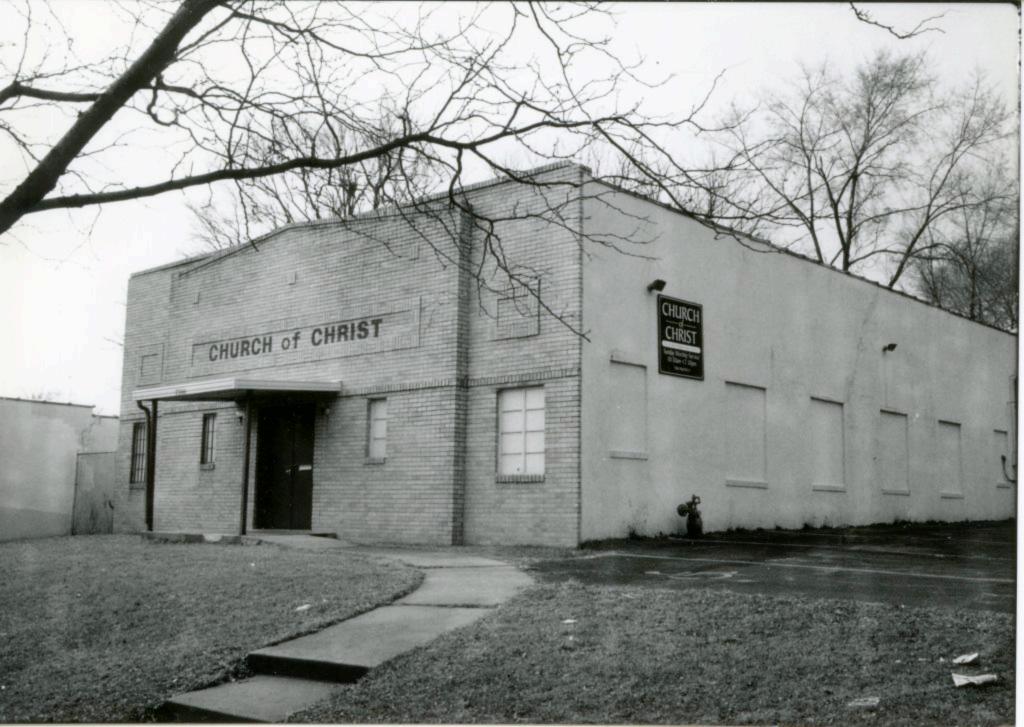

City directories indicate the utilization of property at this location as a site for worship by African-Americans dates frrom  $c.\ 1940$  and continues today.

### 2X.

Building permits indicatehis building originally had a flat roof which was preplaced with a gable roof. Physical examination of the brick work which extends into the gable, doors and narrow single-pane windows suggests that these were elements added at the time of the change in the roof. Original components still extant are the ashlar foundation, and possibly the wooden belvedere- short steeple component. As a whole the bulding reflects a late 1950s appearance. Principle design features are the double doors centered in the front gable and a vertical bay above these created by the use of tile with a cross inset. Flanking the doors and entrance stoop are narrow single pane windows.

### 2Y.

Building is located on a gently slopping lot with a shallow set-back from street and sidewalk. A paved parking area is located to the side. The surrounding area is composed of gentle slopes with undeveloped property giving a slighly rural appearance in the immediate vicinity.