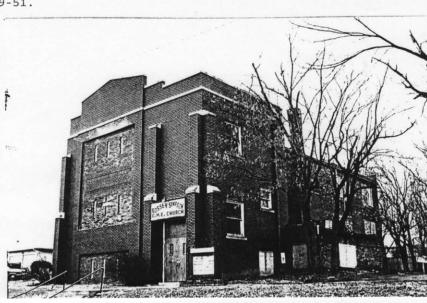

City directories indicate the utilization of property at this location as a site for worship by African-Americans dates frrom  $c.\ 1940$  and continues today.

### 2X.

Building permits indicatehis building originally had a flat roof which was preplaced with a gable roof. Physical examination of the brick work which extends into the gable, doors and narrow single-pane windows suggests that these were elements added at the time of the change in the roof. Original components still extant are the ashlar foundation, and possibly the wooden belvedere- short steeple component. As a whole the bulding reflects a late 1950s appearance. Principle design features are the double doors centered in the front gable and a vertical bay above these created by the use of tile with a cross inset. Flanking the doors and entrance stoop are narrow single pane windows.

### 2Y.

Building is located on a gently slopping lot with a shallow set-back from street and sidewalk. A paved parking area is located to the side. The surrounding area is composed of gentle slopes with undeveloped property giving a slighly rural appearance in the immediate vicinity.