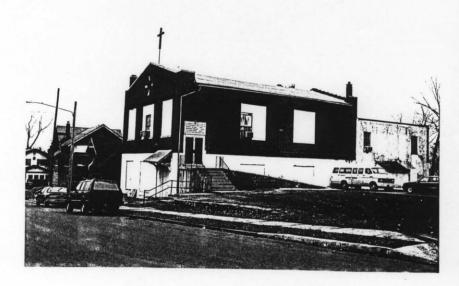

Historic Name

Bethesda Missionary Church

County

095 Jackson

Address

5800 E 35 Street Terrace

JA-AS-037-007

T.

City directories indicate the utilization of property at this location as a site for worship by African-Americans dates frrom  $c.\ 1940$  and continues today.

### 2X.

Building permits indicatehis building originally had a flat roof which was preplaced with a gable roof. Physical examination of the brick work which extends into the gable, doors and narrow single-pane windows suggests that these were elements added at the time of the change in the roof. Original components still extant are the ashlar foundation, and possibly the wooden belvedere- short steeple component. As a whole the bulding reflects a late 1950s appearance. Principle design features are the double doors centered in the front gable and a vertical bay above these created by the use of tile with a cross inset. Flanking the doors and entrance stoop are narrow single pane windows.

### 2Y.

Building is located on a gently slopping lot with a shallow set-back from street and sidewalk. A paved parking area is located to the side. The surrounding area is composed of gentle slopes with undeveloped property giving a slighly rural appearance in the immediate vicinity.