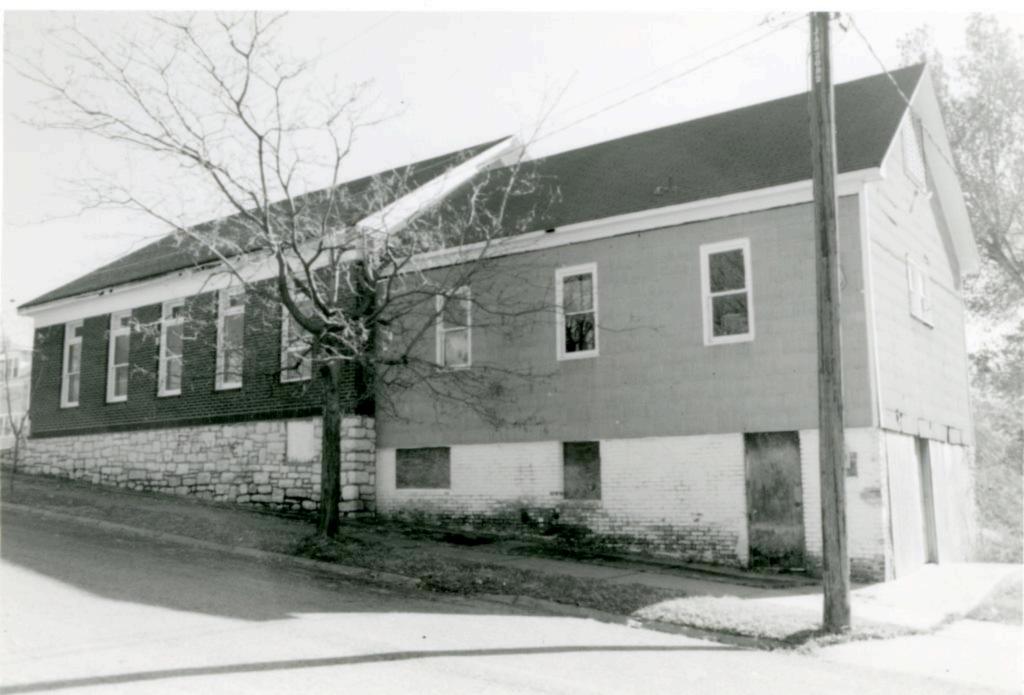

### 2X.

Building permits indicatehis building originally had a flat roof which was preplaced with a gable roof. Physical examination of the brick work which extends into the gable, doors and narrow single-pane windows suggests that these were elements added at the time of the change in the roof. Original components still extant are the ashlar foundation, and possibly the wooden belvedere- short steeple component. As a whole the bulding reflects a late 1950s appearance. Principle design features are the double doors centered in the front gable and a vertical bay above these created by the use of tile with a cross inset. Flanking the doors and entrance stoop are narrow single pane windows.

### 2Y.

Building is located on a gently slopping lot with a shallow set-back from street and sidewalk. A paved parking area is located to the side. The surrounding area is composed of gentle slopes with undeveloped property giving a slighly rural appearance in the immediate vicinity.