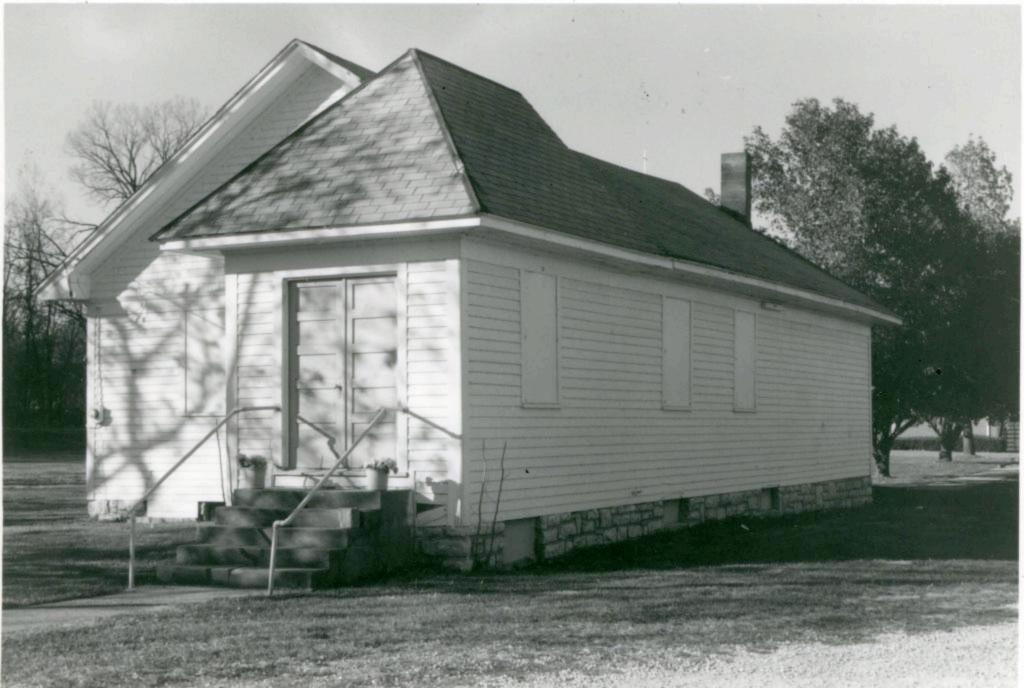

City directories indicate the utilization of property at this location as a site for worship by African-Americans dates frrom  $c.\ 1940$  and continues today.

### 2X.

Building permits indicatehis building originally had a flat roof which was preplaced with a gable roof. Physical examination of the brick work which extends into the gable, doors and narrow single-pane windows suggests that these were elements added at the time of the change in the roof. Original components still extant are the ashlar foundation, and possibly the wooden belvedere- short steeple component. As a whole the bulding reflects a late 1950s appearance. Principle design features are the double doors centered in the front gable and a vertical bay above these created by the use of tile with a cross inset. Flanking the doors and entrance stoop are narrow single pane windows.

### 2Y.

Building is located on a gently slopping lot with a shallow set-back from street and sidewalk. A paved parking area is located to the side. The surrounding area is composed of gentle slopes with undeveloped property giving a slighly rural appearance in the immediate vicinity.