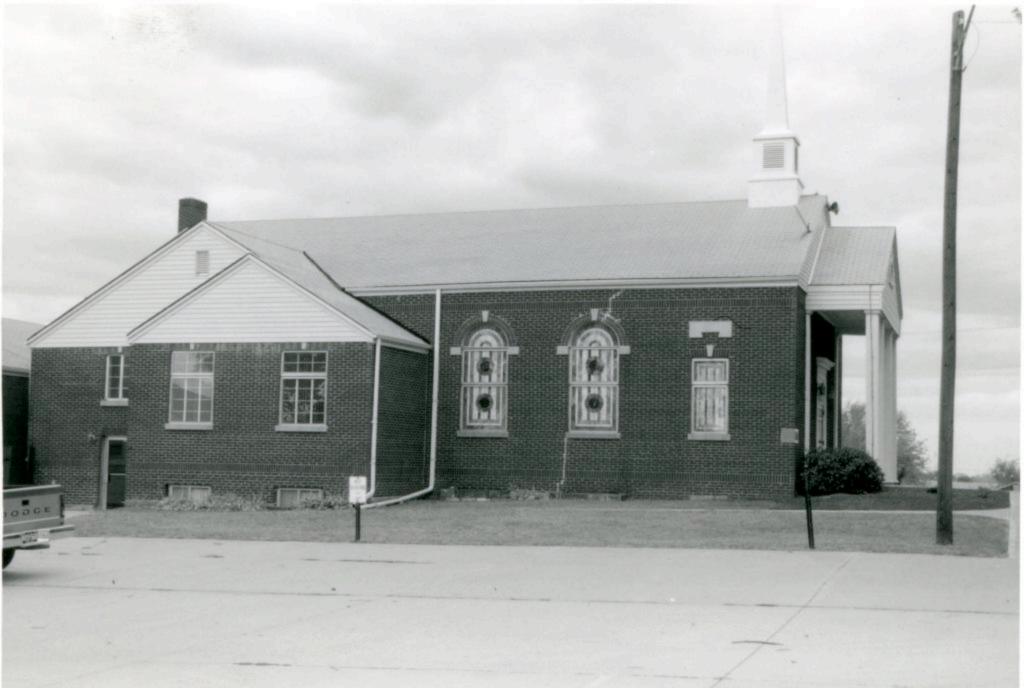

### 2X.

Distinguishing elements are a side-gabled roof, a primary facade dominated by a prominent, cross-gable and massive tower, the dominant first-story stone wall cladding combined with clapboard on the upper tower area and the use of tucco and clapboard in the gable ends. Plain double entrance doores located in the side tower copen directly onto ground level. Above the door is a semi-elliptical stonework sarch, the doors afe flanked by projecting ste-back stone piers capped by domed cut stone. The pier treatment is also found on the back corner of the tower.

2Y.

Aparsonage was built between 1949 and 1953 and an educational building added sometime between 1953 and 1958.