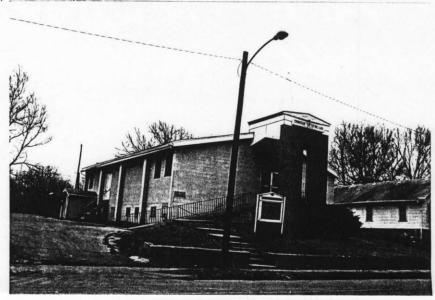

City directories indicate the utilization of property at this location as a site for worship by African-Americans dates frrom  $c.\ 1940$  and continues today.

### 2X.

Building permits indicatehis building originally had a flat roof which was preplaced with a gable roof. Physical examination of the brick work which extends into the gable, doors and narrow single-pane windows suggests that these were elements added at the time of the change in the roof. Original components still extant are the ashlar foundation, and possibly the wooden belvedere- short steeple component. As a whole the bulding reflects a late 1950s appearance. Principle design features are the double doors centered in the front gable and a vertical bay above these created by the use of tile with a cross inset. Flanking the doors and entrance stoop are narrow single pane windows.

### 2Y.

Building is located on a gently slopping lot with a shallow set-back from street and sidewalk. A paved parking area is located to the side. The surrounding area is composed of gentle slopes with undeveloped property giving a slighly rural appearance in the immediate vicinity.