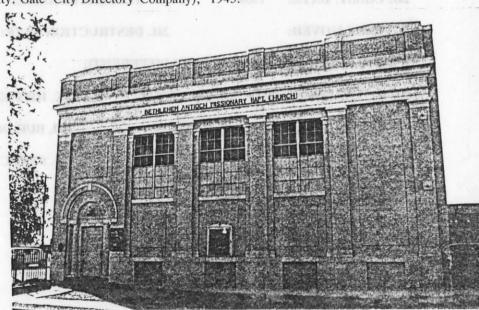

City directories indicate the utilization of property at this location as a site for worship by African-Americans dates frrom  $c.\ 1940$  and continues today.

### 2X.

Building permits indicatehis building originally had a flat roof which was preplaced with a gable roof. Physical examination of the brick work which extends into the gable, doors and narrow single-pane windows suggests that these were elements added at the time of the change in the roof. Original components still extant are the ashlar foundation, and possibly the wooden belvedere- short steeple component. As a whole the bulding reflects a late 1950s appearance. Principle design features are the double doors centered in the front gable and a vertical bay above these created by the use of tile with a cross inset. Flanking the doors and entrance stoop are narrow single pane windows.

### 2Y.

Building is located on a gently slopping lot with a shallow set-back from street and sidewalk. A paved parking area is located to the side. The surrounding area is composed of gentle slopes with undeveloped property giving a slighly rural appearance in the immediate vicinity.