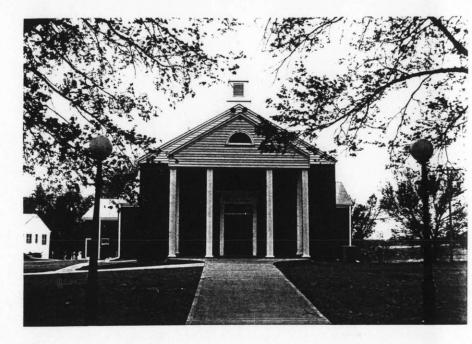

### 2X.

Building permits indicatehis building originally had a flat roof which was preplaced with a gable roof. Physical examination of the brick work which extends into the gable, doors and narrow single-pane windows suggests that these were elements added at the time of the change in the roof. Original components still extant are the ashlar foundation, and possibly the wooden belvedere- short steeple component. As a whole the bulding reflects a late 1950s appearance. Principle design features are the double doors centered in the front gable and a vertical bay above these created by the use of tile with a cross inset. Flanking the doors and entrance stoop are narrow single pane windows.

### 2Y.

Building is located on a gently slopping lot with a shallow set-back from street and sidewalk. A paved parking area is located to the side. The surrounding area is composed of gentle slopes with undeveloped property giving a slighly rural appearance in the immediate vicinity.