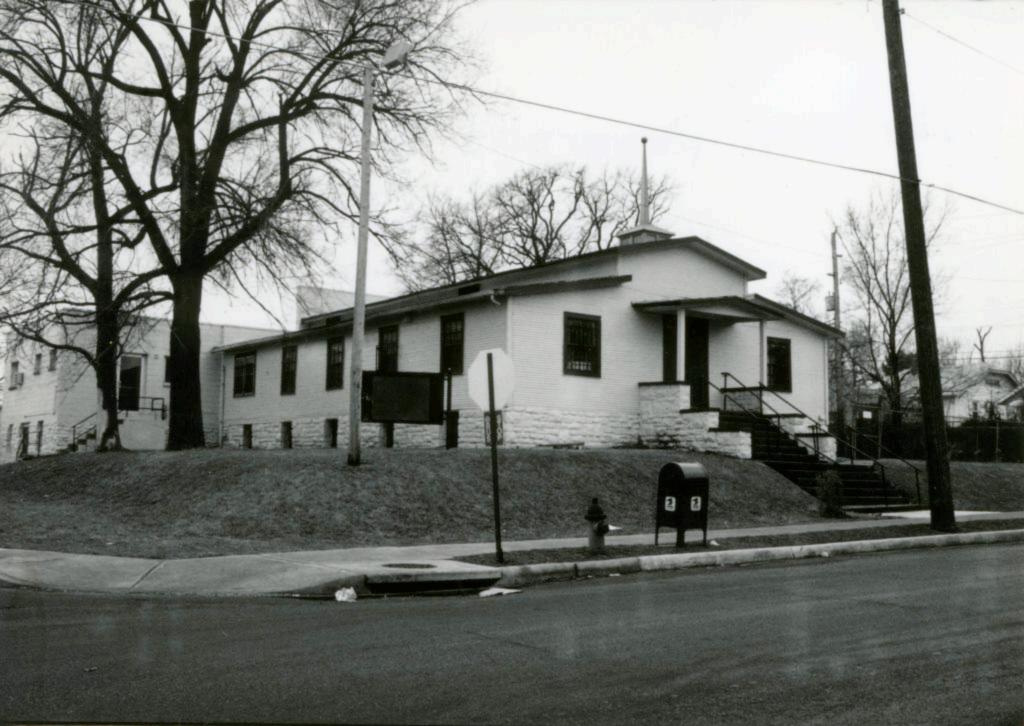

Historic Name

Bethesda Missionary Church

County

095 Jackson

Address

5800 E 35 Street Terrace

JA-AS-037-007

T.

City directories indicate the utilization of property at this location as a site for worship by African-Americans dates frrom  $c.\ 1940$  and continues today.

### 2X.

Building permits indicatehis building originally had a flat roof which was preplaced with a gable roof. Physical examination of the brick work which extends into the gable, doors and narrow single-pane windows suggests that these were elements added at the time of the change in the roof. Original components still extant are the ashlar foundation, and possibly the wooden belvedere- short steeple component. As a whole the bulding reflects a late 1950s appearance. Principle design features are the double doors centered in the front gable and a vertical bay above these created by the use of tile with a cross inset. Flanking the doors and entrance stoop are narrow single pane windows.

### 2Y.

Building is located on a gently slopping lot with a shallow set-back from street and sidewalk. A paved parking area is located to the side. The surrounding area is composed of gentle slopes with undeveloped property giving a slighly rural appearance in the immediate vicinity.