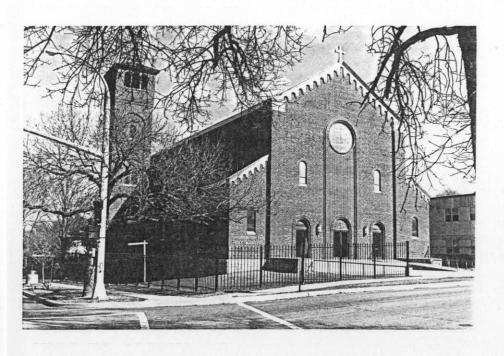

### 2X.

Building permits indicatehis building originally had a flat roof which was preplaced with a gable roof. Physical examination of the brick work which extends into the gable, doors and narrow single-pane windows suggests that these were elements added at the time of the change in the roof. Original components still extant are the ashlar foundation, and possibly the wooden belvedere- short steeple component. As a whole the bulding reflects a late 1950s appearance. Principle design features are the double doors centered in the front gable and a vertical bay above these created by the use of tile with a cross inset. Flanking the doors and entrance stoop are narrow single pane windows.

### 2Y.

Building is located on a gently slopping lot with a shallow set-back from street and sidewalk. A paved parking area is located to the side. The surrounding area is composed of gentle slopes with undeveloped property giving a slighly rural appearance in the immediate vicinity.