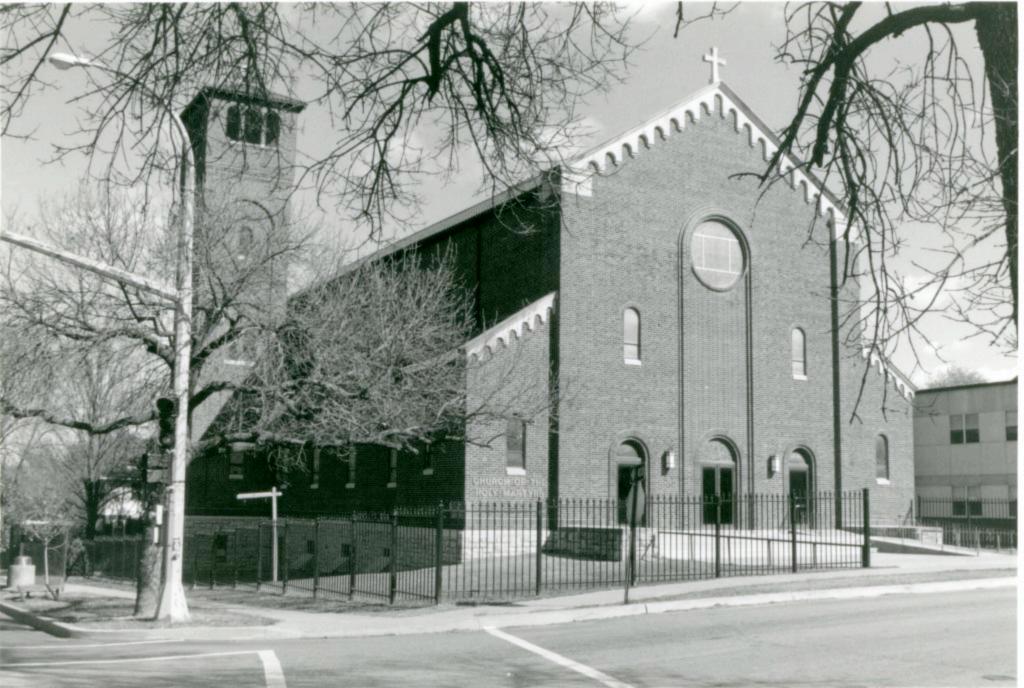

### 2X.

Building permits indicatehis building originally had a flat roof which was preplaced with a gable roof. Physical examination of the brick work which extends into the gable, doors and narrow single-pane windows suggests that these were elements added at the time of the change in the roof. Original components still extant are the ashlar foundation, and possibly the wooden belvedere- short steeple component. As a whole the bulding reflects a late 1950s appearance. Principle design features are the double doors centered in the front gable and a vertical bay above these created by the use of tile with a cross inset. Flanking the doors and entrance stoop are narrow single pane windows.

### 2Y.

Building is located on a gently slopping lot with a shallow set-back from street and sidewalk. A paved parking area is located to the side. The surrounding area is composed of gentle slopes with undeveloped property giving a slighly rural appearance in the immediate vicinity.