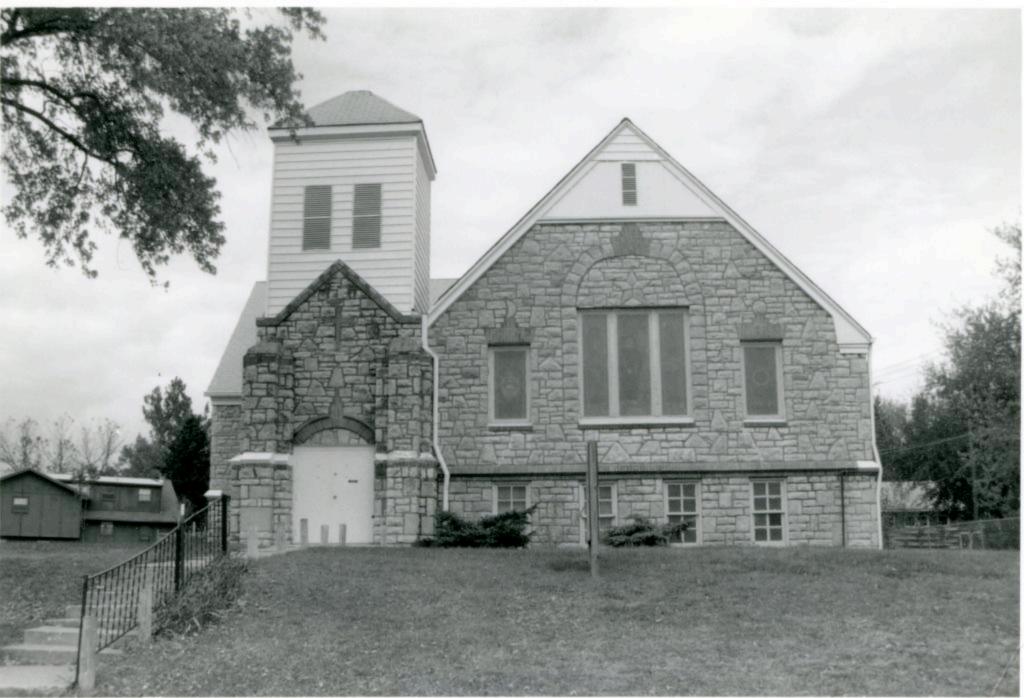

### 2X.

Building permits indicatehis building originally had a flat roof which was preplaced with a gable roof. Physical examination of the brick work which extends into the gable, doors and narrow single-pane windows suggests that these were elements added at the time of the change in the roof. Original components still extant are the ashlar foundation, and possibly the wooden belvedere- short steeple component. As a whole the bulding reflects a late 1950s appearance. Principle design features are the double doors centered in the front gable and a vertical bay above these created by the use of tile with a cross inset. Flanking the doors and entrance stoop are narrow single pane windows.

### 2Y.

Building is located on a gently slopping lot with a shallow set-back from street and sidewalk. A paved parking area is located to the side. The surrounding area is composed of gentle slopes with undeveloped property giving a slighly rural appearance in the immediate vicinity.

Historic Name

Winwood United Methodist Church

County

Address

047 Clay

4406 NE 45 Terrace

Т.

Part of the c. 1924 Winwood community, an early suburban development in Kansas City's "Northland". High degree of integrity in the c. 1936 Tudor Revival styling.

### 2X.

Distinguishing elements are a side-gabled roof, a primary facade dominated by a prominent, cross-gable and massive tower, the dominant first-story stone wall cladding combined with clapboard on the upper tower area and the use of tucco and clapboard in the gable ends. Plain double entrance doores located in the side tower copen directly onto ground level. Above the door is a semi-elliptical stonework sarch, the doors afe flanked by projecting ste-back stone piers capped by domed cut stone. The pier treatment is also found on the back corner of the tower.

2X. FURTHER DESCRIPTION: This Tudor Revival church is distinguished by its form which utilizes a side-gabled roof, a primary facade dominated by a prominent, cross gable and massive tower, the dominant first story stone wall cladding combined with clapboards on the upper tower area and use of stucco and clapboard in the gable ends. The building footprint forms an L with the square tower set in the recess of the L. All but the upper areas of the gables and the upper story of the tower of the building are clad in random ashlar limestone. A cut-stone water table separates the above-ground-level basement from the first story of the building. The roof of the main portion of the building features a medium to high gable roof with a very shallow eave overhang. The tower roof is capped with a steeply pitched hipped (almost pyramidal) roof. Plain double entrance doors located in the side tower open directly onto ground level. Above the door is a semi-elliptical stonework arch. The doors are flanked by projecting stepback stone piers capped by domed cut stone. The pier treatment is also found on the back corner of the tower. The tower's ashlar wall rises from the ground to second story level and culminates in a pediment design capped in cut stone. Above this rises a square wood frame tower clad in horizontal weatherboard with end boards. On the second floor of the tower's entrance facade are two rectangular, double sash window openings fitted with wooden slats. All other windows in the building have stone sills. The rectangular single and paired windows on the main floor have shaped stone lintels and single panels of stained glass. The basement level windows which are placed just below the watertable are double hung sashes with four over four lights. On the side elevations these are placed directly under the first floor windows in a symmetrical arrangement. On the facade of the building they are placed in relation to the bays above. The gable front fenestration above the watertable is composed of rectangular triple window