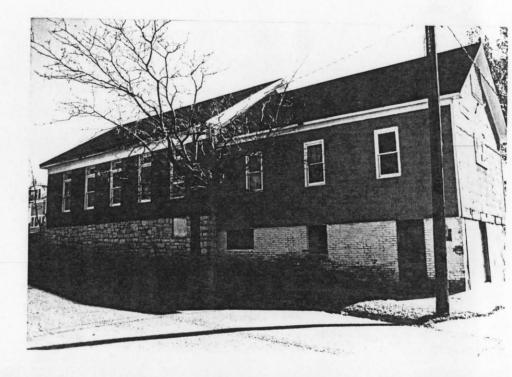

### 2X.

Building permits indicatehis building originally had a flat roof which was preplaced with a gable roof. Physical examination of the brick work which extends into the gable, doors and narrow single-pane windows suggests that these were elements added at the time of the change in the roof. Original components still extant are the ashlar foundation, and possibly the wooden belvedere- short steeple component. As a whole the bulding reflects a late 1950s appearance. Principle design features are the double doors centered in the front gable and a vertical bay above these created by the use of tile with a cross inset. Flanking the doors and entrance stoop are narrow single pane windows.

### 2Y.

Building is located on a gently slopping lot with a shallow set-back from street and sidewalk. A paved parking area is located to the side. The surrounding area is composed of gentle slopes with undeveloped property giving a slighly rural appearance in the immediate vicinity.