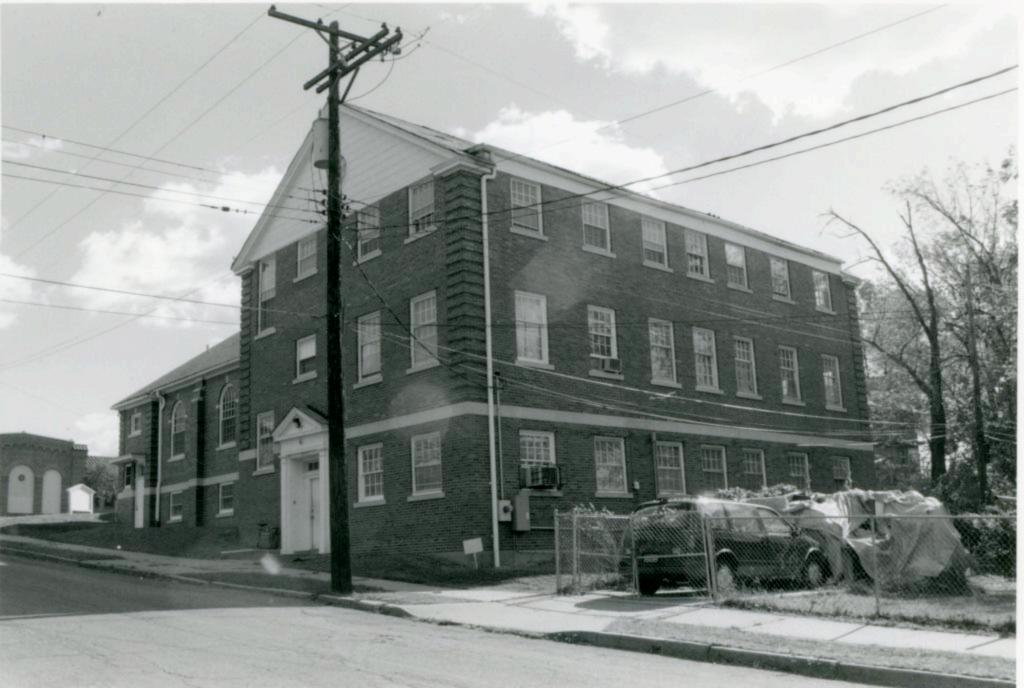

### 2X.

Building permits indicatehis building originally had a flat roof which was preplaced with a gable roof. Physical examination of the brick work which extends into the gable, doors and narrow single-pane windows suggests that these were elements added at the time of the change in the roof. Original components still extant are the ashlar foundation, and possibly the wooden belvedere- short steeple component. As a whole the bulding reflects a late 1950s appearance. Principle design features are the double doors centered in the front gable and a vertical bay above these created by the use of tile with a cross inset. Flanking the doors and entrance stoop are narrow single pane windows.

### 2Y.

Building is located on a gently slopping lot with a shallow set-back from street and sidewalk. A paved parking area is located to the side. The surrounding area is composed of gentle slopes with undeveloped property giving a slighly rural appearance in the immediate vicinity.