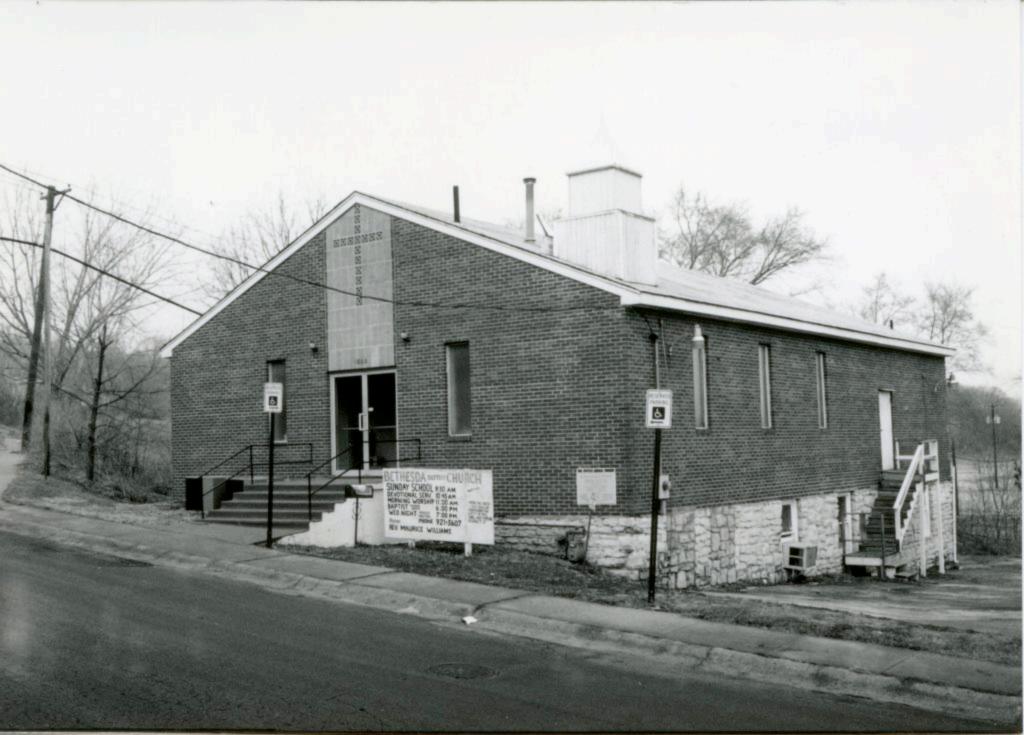

Historic Name

Bethesda Missionary Church

County

095 Jackson

Address

5800 E 35 Street Terrace

JA-AS-037-007

T.

City directories indicate the utilization of property at this location as a site for worship by African-Americans dates frrom  $c.\ 1940$  and continues today.

### 2X.

Building permits indicatehis building originally had a flat roof which was preplaced with a gable roof. Physical examination of the brick work which extends into the gable, doors and narrow single-pane windows suggests that these were elements added at the time of the change in the roof. Original components still extant are the ashlar foundation, and possibly the wooden belvedere- short steeple component. As a whole the bulding reflects a late 1950s appearance. Principle design features are the double doors centered in the front gable and a vertical bay above these created by the use of tile with a cross inset. Flanking the doors and entrance stoop are narrow single pane windows.

### 2Y.

Building is located on a gently slopping lot with a shallow set-back from street and sidewalk. A paved parking area is located to the side. The surrounding area is composed of gentle slopes with undeveloped property giving a slighly rural appearance in the immediate vicinity.