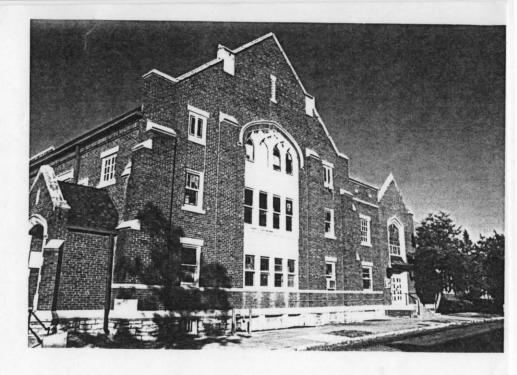

Historic Name

Winwood United Methodist Church

County

Address

047 Clay

4406 NE 45 Terrace

Т.

Part of the c. 1924 Winwood community, an early suburban development in Kansas City's "Northland". High degree of integrity in the c. 1936 Tudor Revival styling.

### 2X.

Distinguishing elements are a side-gabled roof, a primary facade dominated by a prominent, cross-gable and massive tower, the dominant first-story stone wall cladding combined with clapboard on the upper tower area and the use of tucco and clapboard in the gable ends. Plain double entrance doores located in the side tower copen directly onto ground level. Above the door is a semi-elliptical stonework sarch, the doors afe flanked by projecting ste-back stone piers capped by domed cut stone. The pier treatment is also found on the back corner of the tower.

2Y.

Aparsonage was built between 1949 and 1953 and an educational building added sometime between 1953 and 1958.

## S. SIGNIFICANTEVENT DATE(S):

T. SIGNIFICANCE: This congregation was founded in 1924 in a meeting at the Winwood Dance Hall when a Sunday School group was organized. A basement structure, consecrated November 10, 1924, burned in 1933 at which time the congregation erected a temporary wooden structure with a stone basement. In 1936 work on permanent superstructure began and was completed within the next three years. The church was part of the development of the Winwood Community one of the early suburban areas in Kansas City's "Northland." The high level of integrity of this 1930s variation on the Tudor Revival style establishes the building as a distinctive property type and design of the era. Further research as to individual significance or as a contributing element in a potential district is warranted.

2X. FURTHER DESCRIPTION: This Tudor Revival church is distinguished by its form which utilizes a side-gabled roof, a primary facade dominated by a prominent, cross gable and massive tower, the dominant first story stone wall cladding combined with clapboards on the upper tower area and use of stucco and clapboard in the gable ends. The building footprint forms an L with the square tower set in the recess of the L. All but the upper areas of the gables and the upper story of the tower of the building are clad in random ashlar limestone. A cut-stone water table separates the above-ground-level basement from the first story of the building. The roof of the main portion of the building features a medium to high gable roof with a very shallow eave overhang. The tower roof is capped with a steeply pitched hipped (almost pyramidal) roof. Plain double entrance doors located in the side tower open directly onto ground level. Above the door is a semi-elliptical stonework arch. The doors are flanked by projecting stepback stone piers capped by domed cut stone. The pier treatment is also found on the back corner of the tower. The tower's ashlar wall rises from the ground to second story level and culminates in a pediment design capped in cut stone. Above this rises a square wood frame tower clad in horizontal weatherboard with end boards. On the second floor of the tower's entrance facade are two rectangular, double sash window openings fitted with wooden slats. All other windows in the building have stone sills. The rectangular single and paired windows on the main floor have shaped stone lintels and single panels of stained glass. The basement level windows which are placed just below the watertable are double hung sashes with four over four lights. On the side elevations these are placed directly under the first floor windows in a symmetrical arrangement. On the facade of the building they are placed in relation to the bays above. The gable front fenestration above the watertable is composed of rectangular triple window