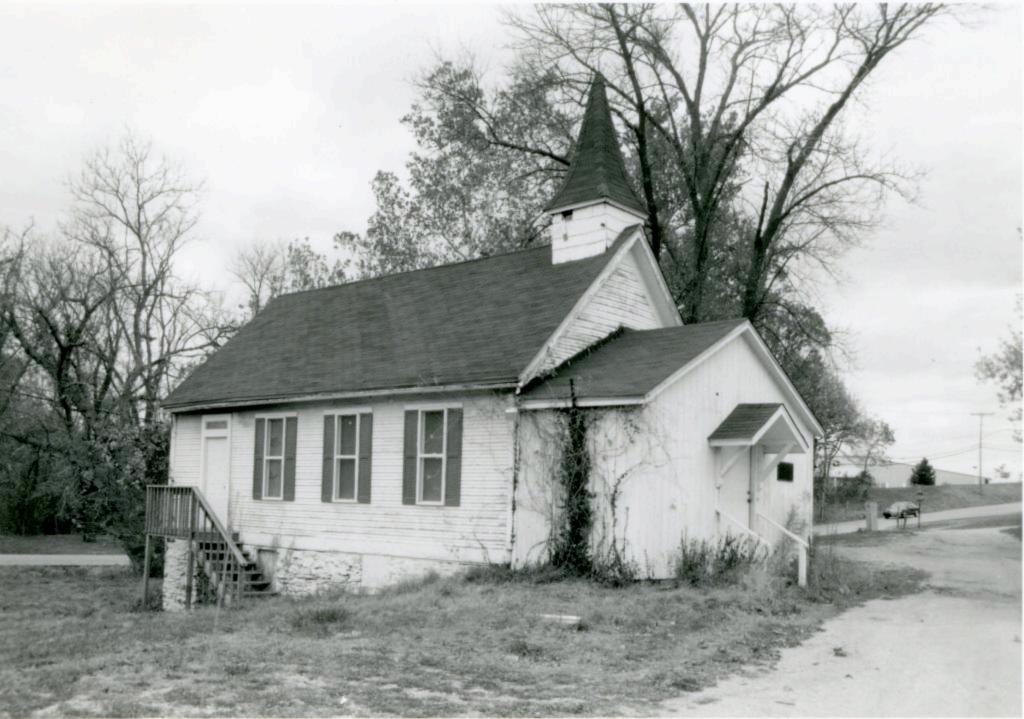

City directories indicate the utilization of property at this location as a site for worship by African-Americans dates frrom  $c.\ 1940$  and continues today.

### 2X.

Building permits indicatehis building originally had a flat roof which was preplaced with a gable roof. Physical examination of the brick work which extends into the gable, doors and narrow single-pane windows suggests that these were elements added at the time of the change in the roof. Original components still extant are the ashlar foundation, and possibly the wooden belvedere- short steeple component. As a whole the bulding reflects a late 1950s appearance. Principle design features are the double doors centered in the front gable and a vertical bay above these created by the use of tile with a cross inset. Flanking the doors and entrance stoop are narrow single pane windows.

### 2Y.

Building is located on a gently slopping lot with a shallow set-back from street and sidewalk. A paved parking area is located to the side. The surrounding area is composed of gentle slopes with undeveloped property giving a slighly rural appearance in the immediate vicinity.