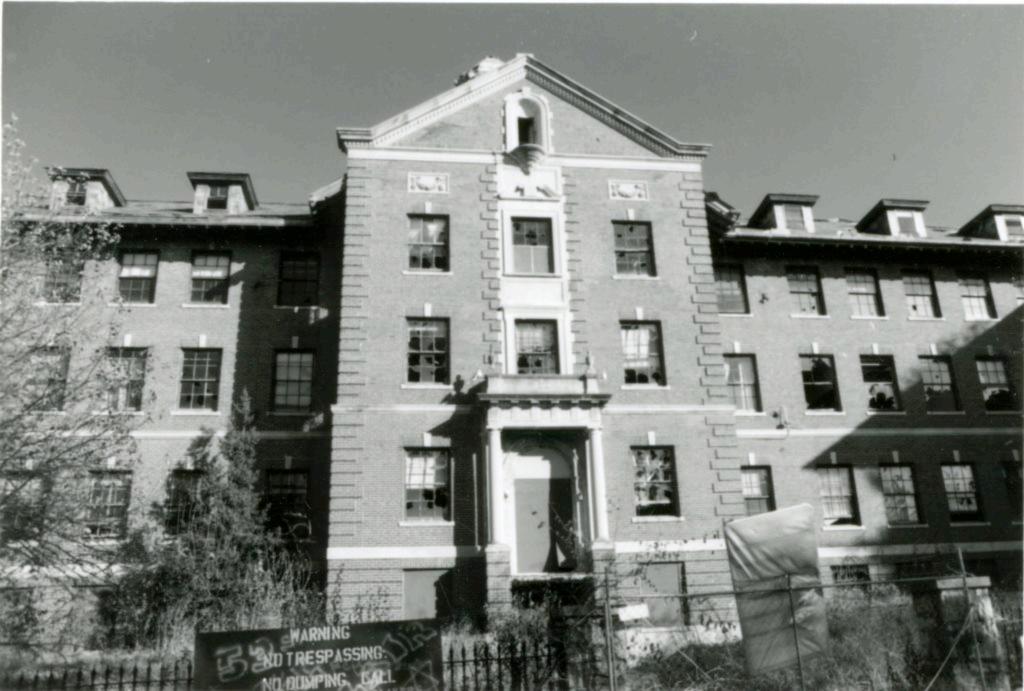

### 2X.

Building permits indicatehis building originally had a flat roof which was preplaced with a gable roof. Physical examination of the brick work which extends into the gable, doors and narrow single-pane windows suggests that these were elements added at the time of the change in the roof. Original components still extant are the ashlar foundation, and possibly the wooden belvedere- short steeple component. As a whole the bulding reflects a late 1950s appearance. Principle design features are the double doors centered in the front gable and a vertical bay above these created by the use of tile with a cross inset. Flanking the doors and entrance stoop are narrow single pane windows.

### 2Y.

Building is located on a gently slopping lot with a shallow set-back from street and sidewalk. A paved parking area is located to the side. The surrounding area is composed of gentle slopes with undeveloped property giving a slighly rural appearance in the immediate vicinity.