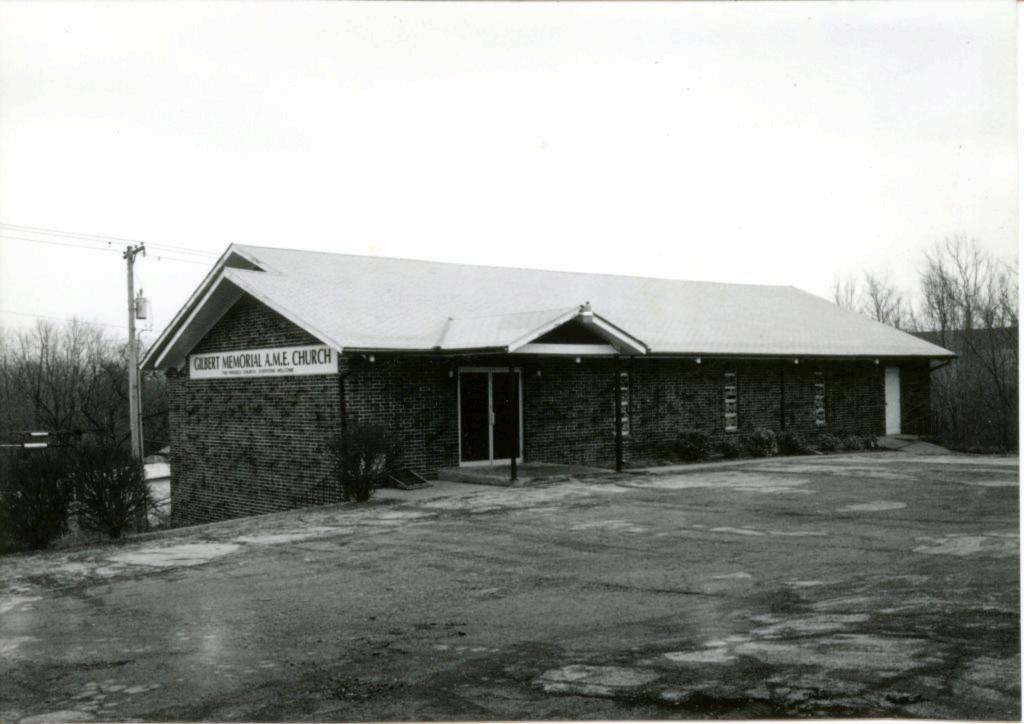

City directories indicate the utilization of property at this location as a site for worship by African-Americans dates frrom  $c.\ 1940$  and continues today.

### 2X.

Building permits indicatehis building originally had a flat roof which was preplaced with a gable roof. Physical examination of the brick work which extends into the gable, doors and narrow single-pane windows suggests that these were elements added at the time of the change in the roof. Original components still extant are the ashlar foundation, and possibly the wooden belvedere- short steeple component. As a whole the bulding reflects a late 1950s appearance. Principle design features are the double doors centered in the front gable and a vertical bay above these created by the use of tile with a cross inset. Flanking the doors and entrance stoop are narrow single pane windows.

### 2Y.

Building is located on a gently slopping lot with a shallow set-back from street and sidewalk. A paved parking area is located to the side. The surrounding area is composed of gentle slopes with undeveloped property giving a slighly rural appearance in the immediate vicinity.