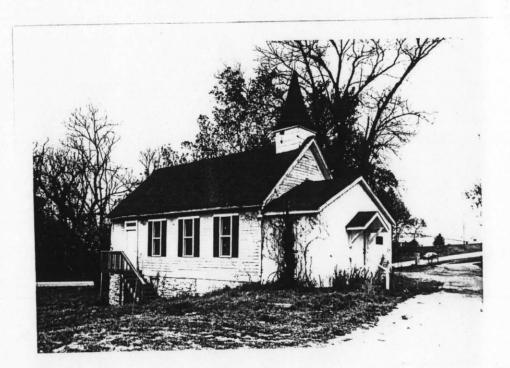

City directories indicate the utilization of property at this location as a site for worship by African-Americans dates frrom  $c.\ 1940$  and continues today.

### 2X.

Building permits indicatehis building originally had a flat roof which was preplaced with a gable roof. Physical examination of the brick work which extends into the gable, doors and narrow single-pane windows suggests that these were elements added at the time of the change in the roof. Original components still extant are the ashlar foundation, and possibly the wooden belvedere- short steeple component. As a whole the bulding reflects a late 1950s appearance. Principle design features are the double doors centered in the front gable and a vertical bay above these created by the use of tile with a cross inset. Flanking the doors and entrance stoop are narrow single pane windows.

### 2Y.

Building is located on a gently slopping lot with a shallow set-back from street and sidewalk. A paved parking area is located to the side. The surrounding area is composed of gentle slopes with undeveloped property giving a slighly rural appearance in the immediate vicinity.