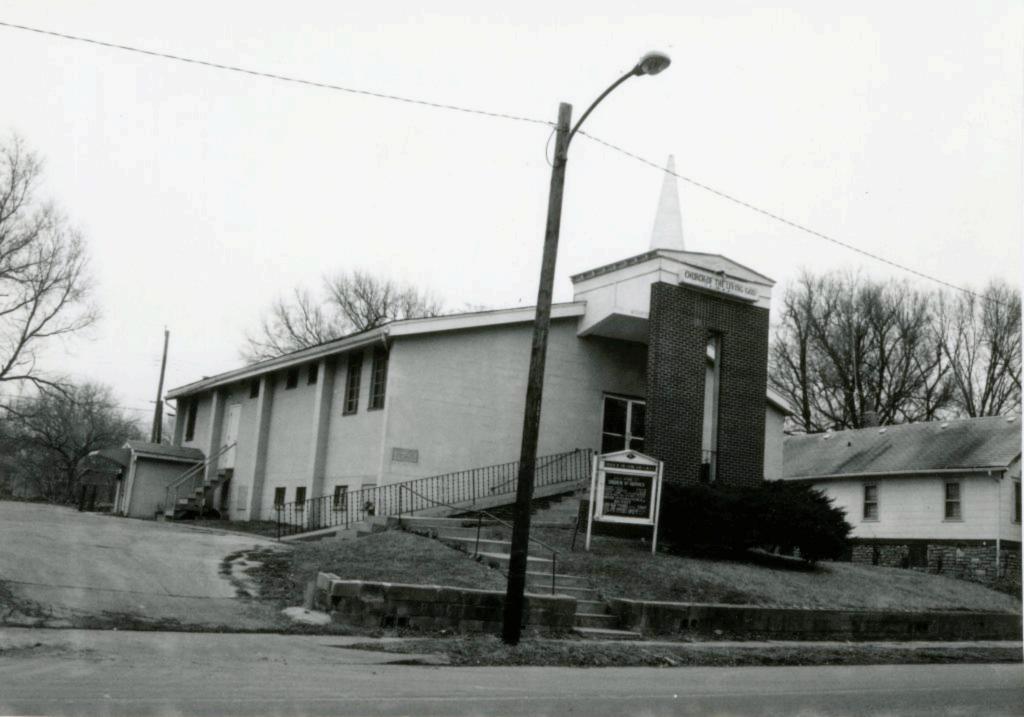

City directories indicate the utilization of property at this location as a site for worship by African-Americans dates frrom  $c.\ 1940$  and continues today.

### 2X.

Building permits indicatehis building originally had a flat roof which was preplaced with a gable roof. Physical examination of the brick work which extends into the gable, doors and narrow single-pane windows suggests that these were elements added at the time of the change in the roof. Original components still extant are the ashlar foundation, and possibly the wooden belvedere- short steeple component. As a whole the bulding reflects a late 1950s appearance. Principle design features are the double doors centered in the front gable and a vertical bay above these created by the use of tile with a cross inset. Flanking the doors and entrance stoop are narrow single pane windows.

### 2Y.

Building is located on a gently slopping lot with a shallow set-back from street and sidewalk. A paved parking area is located to the side. The surrounding area is composed of gentle slopes with undeveloped property giving a slighly rural appearance in the immediate vicinity.