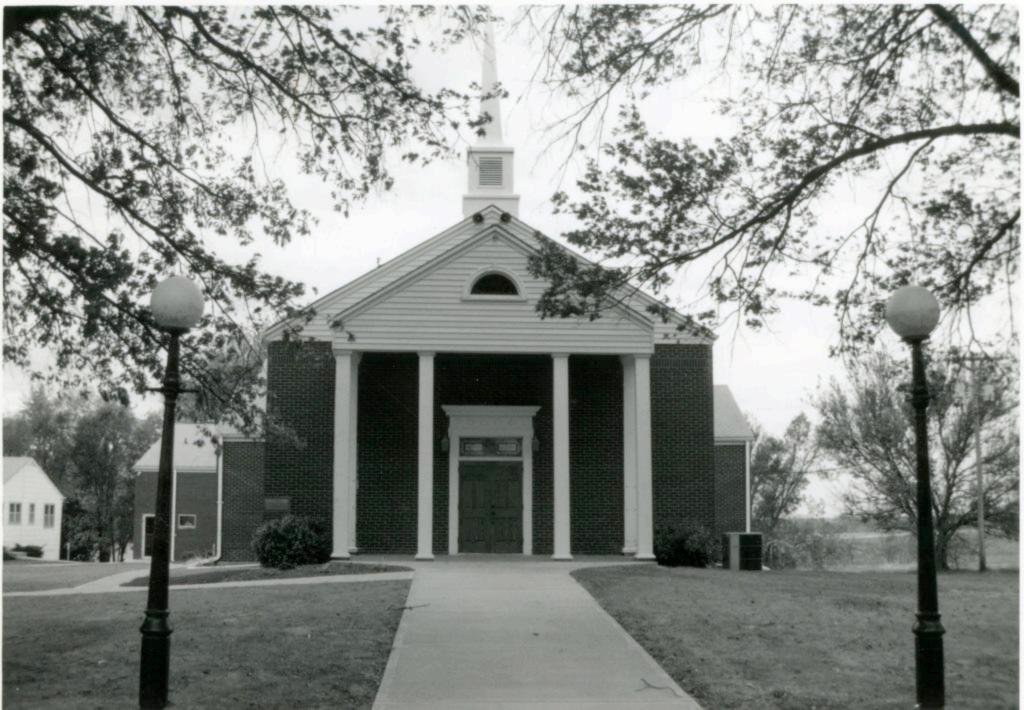

### 2X.

Distinguishing elements are a side-gabled roof, a primary facade dominated by a prominent, cross-gable and massive tower, the dominant first-story stone wall cladding combined with clapboard on the upper tower area and the use of tucco and clapboard in the gable ends. Plain double entrance doores located in the side tower copen directly onto ground level. Above the door is a semi-elliptical stonework sarch, the doors afe flanked by projecting ste-back stone piers capped by domed cut stone. The pier treatment is also found on the back corner of the tower.

2Y.

Aparsonage was built between 1949 and 1953 and an educational building added sometime between 1953 and 1958.