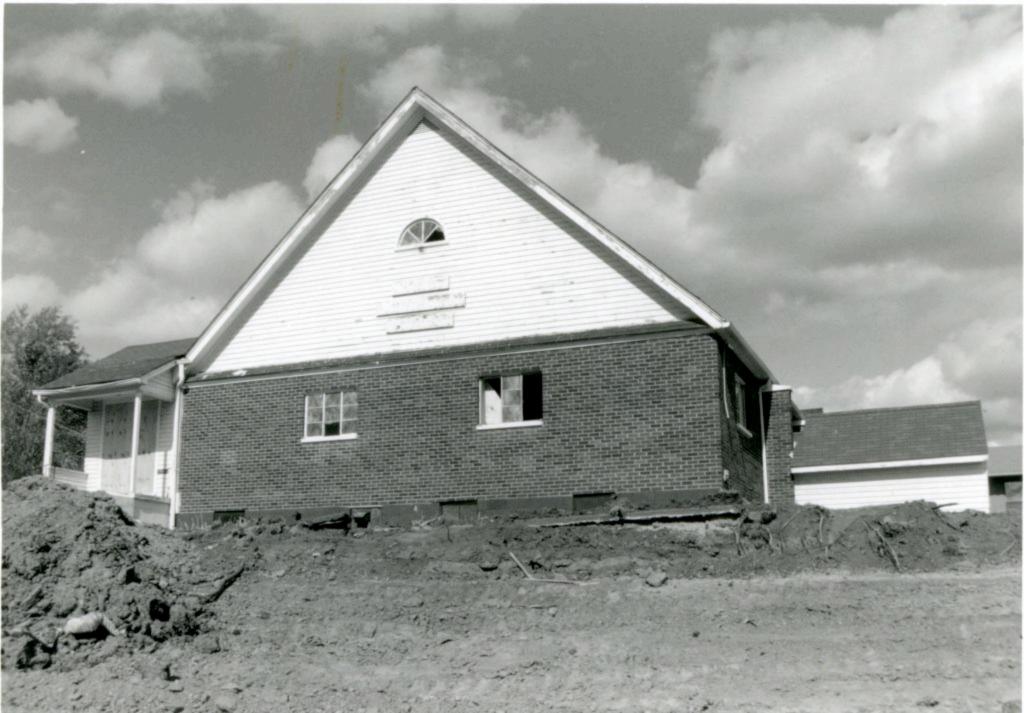

City directories indicate the utilization of property at this location as a site for worship by African-Americans dates frrom  $c.\ 1940$  and continues today.

### 2X.

Building permits indicatehis building originally had a flat roof which was preplaced with a gable roof. Physical examination of the brick work which extends into the gable, doors and narrow single-pane windows suggests that these were elements added at the time of the change in the roof. Original components still extant are the ashlar foundation, and possibly the wooden belvedere- short steeple component. As a whole the bulding reflects a late 1950s appearance. Principle design features are the double doors centered in the front gable and a vertical bay above these created by the use of tile with a cross inset. Flanking the doors and entrance stoop are narrow single pane windows.

### 2Y.

Building is located on a gently slopping lot with a shallow set-back from street and sidewalk. A paved parking area is located to the side. The surrounding area is composed of gentle slopes with undeveloped property giving a slighly rural appearance in the immediate vicinity.