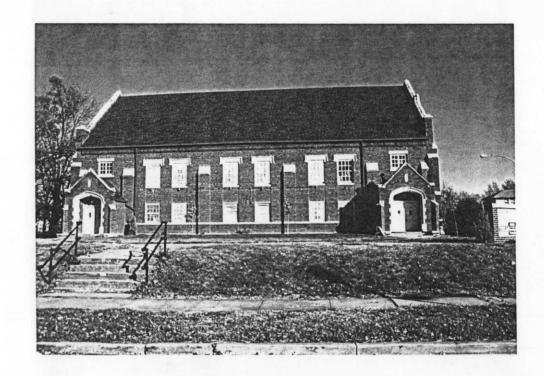

Historic Name

Winwood United Methodist Church

County

Address

047 Clay

4406 NE 45 Terrace

Т.

Part of the c. 1924 Winwood community, an early suburban development in Kansas City's "Northland". High degree of integrity in the c. 1936 Tudor Revival styling.

### 2X.

Distinguishing elements are a side-gabled roof, a primary facade dominated by a prominent, cross-gable and massive tower, the dominant first-story stone wall cladding combined with clapboard on the upper tower area and the use of tucco and clapboard in the gable ends. Plain double entrance doores located in the side tower copen directly onto ground level. Above the door is a semi-elliptical stonework sarch, the doors afe flanked by projecting ste-back stone piers capped by domed cut stone. The pier treatment is also found on the back corner of the tower.

2Y.

Aparsonage was built between 1949 and 1953 and an educational building added sometime between 1953 and 1958.

## S. SIGNIFICANTEVENT DATE(S):

T. SIGNIFICANCE: This congregation was founded in 1924 in a meeting at the Winwood Dance Hall when a Sunday School group was organized. A basement structure, consecrated November 10, 1924, burned in 1933 at which time the congregation erected a temporary wooden structure with a stone basement. In 1936 work on permanent superstructure began and was completed within the next three years. The church was part of the development of the Winwood Community one of the early suburban areas in Kansas City's "Northland." The high level of integrity of this 1930s variation on the Tudor Revival style establishes the building as a distinctive property type and design of the era. Further research as to individual significance or as a contributing element in a potential district is warranted.

2X. FURTHER DESCRIPTION: This Tudor Revival church is distinguished by its form which utilizes a side-gabled roof, a primary facade dominated by a prominent, cross gable and massive tower, the dominant first story stone wall cladding combined with clapboards on the upper tower area and use of stucco and clapboard in the gable ends. The building footprint forms an L with the square tower set in the recess of the L. All but the upper areas of the gables and the upper story of the tower of the building are clad in random ashlar limestone. A cut-stone water table separates the above-ground-level basement from the first story of the building. The roof of the main portion of the building features a medium to high gable roof with a very shallow eave overhang. The tower roof is capped with a steeply pitched hipped (almost pyramidal) roof. Plain double entrance doors located in the side tower open directly onto ground level. Above the door is a semi-elliptical stonework arch. The doors are flanked by projecting stepback stone piers capped by domed cut stone. The pier treatment is also found on the back corner of the tower. The tower's ashlar wall rises from the ground to second story level and culminates in a pediment design capped in cut stone. Above this rises a square wood frame tower clad in horizontal weatherboard with end boards. On the second floor of the tower's entrance facade are two rectangular, double sash window openings fitted with wooden slats. All other windows in the building have stone sills. The rectangular single and paired windows on the main floor have shaped stone lintels and single panels of stained glass. The basement level windows which are placed just below the watertable are double hung sashes with four over four lights. On the side elevations these are placed directly under the first floor windows in a symmetrical arrangement. On the facade of the building they are placed in relation to the bays above. The gable front fenestration above the watertable is composed of rectangular triple window