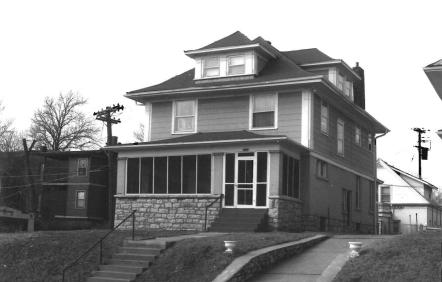

| 2 County Jackson 330                                                                                                                                                                                                                                  | 7 Campbell Scout Harris                                                                                                                                                                                                                                                                                                    |                                                                                                                                                                                                                                                                                                                                                                                                                     | į                     |
|-------------------------------------------------------------------------------------------------------------------------------------------------------------------------------------------------------------------------------------------------------|----------------------------------------------------------------------------------------------------------------------------------------------------------------------------------------------------------------------------------------------------------------------------------------------------------------------------|---------------------------------------------------------------------------------------------------------------------------------------------------------------------------------------------------------------------------------------------------------------------------------------------------------------------------------------------------------------------------------------------------------------------|-----------------------|
| 6 Specific Location<br>3307 Campbell                                                                                                                                                                                                                  | 16. Thematic Category       ○∃ ○       17. Date(s) or Period       1907                                                                                                                                                                                                                                                    | 28     No     of Stories $2\frac{1}{2}$ 29.     Basement?     Yes X       No     1       30.     Foundation Material                                                                                                                                                                                                                                                                                                | Jackson               |
| 7 City or Town If Rural, Township & Vicinity<br>8. Site Plan with North Arrow<br>9. Coordinates UTM                                                                                                                                                   | 18     Style or Design     49       19. Architect or Engineer     10       20. Contractor or Builder     10       Charles E. Patt (realtor)       21. Original Use, if apparent       residence       22. Present Use       residence       23. Ownership       Public E       Private ½       24. Owner's Name & Address, | stone       90         31. Wall Construction<br>masonry; frame       UL         32. Roof Type & Material Cross<br>gable; comp. shingle         33. No of Bays<br>Front       2         34. Wall Treatment       90 2/         stone; clapboard       35. Plan Shape         36. Changes       Addition         (Explain       Altered :<br>in #42)         37. Condition       Interior         Exterior       good | on $23$ 3307 Campbell |
| Lat.<br>Long. Kanoas $Lity$<br>10. Site : Structure :<br>Building IX Object : :<br>11. On National Yes : 12 is it Yes : X<br>Register? No : X<br>13 Part of Estab. Yes : 1<br>Hist. Dist.? No !X Potent'!? No : :<br>15. Name of Established District | 25. Open to<br>Public?     Yes I<br>No : X       26. Local Contact Person or Organization       27. Other Surveys in Which Included                                                                                                                                                                                        | Exterior     good       38     Preservation     Yes i       Underway?     No i       39.     Endangered?     Yes i       By What?     No iX       40     Visible from Yes iX       Public Road?     No iii       41.     Distance from and                                                                                                                                                                          |                       |

42 Further Description of Important Features The residence faces west onto Campbell. A coursed stone porch extends across the south facade. A bay window projects on the second story of the south facade. Double windows fenestrate the gable areas.

Chample Hamelo

43. History and Significance One of a few residences in this area built for realtor Charles E. Patt.

44. Description of Environment and Outbuildings Other residences are north, south, east and west of this house.

45 Sources of Information WP #33923 46 Prepared by PILAND/UGUCCIONI 47. Organization Landmarks Commission 48. Date 49 Revision Date(s) 3/18/83

| Jackson<br>Jackson<br>Indmarks Commission of KC<br>Decilic Location | 3308 Campbell Street House<br>5. Other Namelal |                                             |
|---------------------------------------------------------------------|------------------------------------------------|---------------------------------------------|
| Jackson<br>cation of Negatives<br>dmarks Commission of KC           | 5. Other Name(a)                               |                                             |
| dmarks Commission of KC                                             |                                                |                                             |
|                                                                     | William H. Blades Reside                       | nce                                         |
| Actine Location                                                     | 16. Theinatic Category                         | 28. No. of Stories $2\frac{1}{2}$           |
|                                                                     | 030                                            | 29. Basement? Yes X                         |
| 308 Campbell                                                        | 17. Date(s) or Period                          | Noi                                         |
|                                                                     | 1901                                           | 30. Foundation Material                     |
| ty or Town — If Rural, Township & Vi                                |                                                | stone 40                                    |
|                                                                     | Shirtwaist 0/                                  | 131. Wall Construction<br>masonry; frame UD |
| te Plan with North Arrow                                            | 19. Architect or Engineer Auton<br>40          | 32. Roof Type & Material HP                 |
|                                                                     | 20. Contractor or Builder Prich                | hip; comp. shingle                          |
|                                                                     | Cowherd Brothers Fu                            | 33. No. of Bays DR.                         |
|                                                                     | 21. Original Use, if apparent                  | Front 3 Side                                |
|                                                                     | residence OIA                                  | 34. Wall Treatment 30 25                    |
|                                                                     | 22 Present Use                                 | brick; wood shingle                         |
|                                                                     | residence                                      | 35. Pian Shape rectangular                  |
|                                                                     | 23 Ownership Public 11<br>Private 17           | 36 Changes Addition                         |
|                                                                     | Private IX                                     | (Explain Altered )<br>in #42) Moved :       |
|                                                                     | 24. Owner's Name & Address,<br>if known        | 37. Condition                               |
| ordinales UTM                                                       | ·                                              | Interior                                    |
|                                                                     |                                                | Exterior good                               |
| ing Kansas Gly                                                      | 25 Open to Yes                                 | 38. Preservation Yes                        |
| Site !: Structu                                                     | re L Public? No 🔀                              | Underway? No 🗴                              |
| Building 📉 Obje                                                     | ect 1 26 Local Contact Person or Organization  | 39 Endangered? Yes x                        |
| n National Yes II 12 Is It Y                                        | es X                                           | By What? No 😳                               |
|                                                                     | No 11 27. Other Surveys in Which Included      |                                             |
|                                                                     | es X<br>No E                                   | 40 Visible from Yes 1<br>Public Road? No 1  |
|                                                                     |                                                | 41. Distance from and                       |
| ame of Established District                                         |                                                | Frontage on Road                            |
|                                                                     |                                                |                                             |
| urther Description of Important Feature                             | s A hipped roof resting on a coursed s         | tone base, and supported                    |
| stone piers forms a porch a                                         | across the east facade. Hipped roof do         | rmers pierce the north,                     |
| uth and east facades.                                               | The second rection of the root of              | · · · · · · · · · · · · · · · · · · ·       |