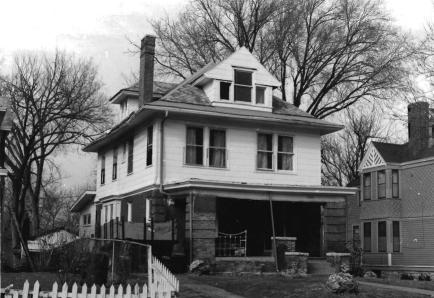

45 Sources of Information WP #33923 46 Prepared by PILAND/UGUCCIONI 47. Organization Landmarks Commission 48. Date 49 Revision Date(s) 3/18/83

| Jackson<br>Jackson<br>Indmarks Commission of KC<br>Decilic Location | 3308 Campbell Street House<br>5. Other Namelal |                                             |
|---------------------------------------------------------------------|------------------------------------------------|---------------------------------------------|
| Jackson<br>cation of Negatives<br>dmarks Commission of KC           | 5. Other Name(a)                               |                                             |
| dmarks Commission of KC                                             |                                                |                                             |
|                                                                     | William H. Blades Reside                       | nce                                         |
| Actine Location                                                     | 16. Theinatic Category                         | 28. No. of Stories $2\frac{1}{2}$           |
|                                                                     | 030                                            | 29. Basement? Yes X                         |
| 308 Campbell                                                        | 17. Date(s) or Period                          | Noi                                         |
|                                                                     | 1901                                           | 30. Foundation Material                     |
| ty or Town — If Rural, Township & Vi                                |                                                | stone 40                                    |
|                                                                     | Shirtwaist 0/                                  | 131. Wall Construction<br>masonry; frame UD |
| te Plan with North Arrow                                            | 19. Architect or Engineer Auton<br>40          | 32. Roof Type & Material HP                 |
|                                                                     | 20. Contractor or Builder Prich                | hip; comp. shingle                          |
|                                                                     | Cowherd Brothers Fu                            | 33. No. of Bays DR.                         |
|                                                                     | 21. Original Use, if apparent                  | Front 3 Side                                |
|                                                                     | residence OIA                                  | 34. Wall Treatment 30 25                    |
|                                                                     | 22 Present Use                                 | brick; wood shingle                         |
|                                                                     | residence                                      | 35. Pian Shape rectangular                  |
|                                                                     | 23 Ownership Public 11<br>Private 17           | 36 Changes Addition                         |
|                                                                     | Private IX                                     | (Explain Altered )<br>in #42) Moved :       |
|                                                                     | 24. Owner's Name & Address,<br>if known        | 37. Condition                               |
| ordinales UTM                                                       | ·                                              | Interior                                    |
|                                                                     |                                                | Exterior good                               |
| ing Kansas Gly                                                      | 25 Open to Yes                                 | 38. Preservation Yes                        |
| Site !: Structu                                                     | re L Public? No 🔀                              | Underway? No 🗴                              |
| Building 📉 Obje                                                     | ect 1 26 Local Contact Person or Organization  | 39 Endangered? Yes x                        |
| n National Yes II 12 Is It Y                                        | es X                                           | By What? No 😳                               |
|                                                                     | No 11 27. Other Surveys in Which Included      |                                             |
|                                                                     | es X<br>No E                                   | 40 Visible from Yes 1<br>Public Road? No 1  |
|                                                                     |                                                | 41. Distance from and                       |
| ame of Established District                                         |                                                | Frontage on Road                            |
|                                                                     |                                                |                                             |
| urther Description of Important Feature                             | s A hipped roof resting on a coursed s         | tone base, and supported                    |
| stone piers forms a porch a                                         | across the east facade. Hipped roof do         | rmers pierce the north,                     |
| uth and east facades.                                               | The second rection of the root of              | · · · · · · · · · · · · · · · · · · ·       |

43. History and Significance

This was originally the home of William Blades, manager of the Crane Company, dealers in steam and plumbing supplies.

44. Description of Environment and Outbuildings A vacant lot is north of this house. To the south, east, and west are other residences.

| 2 | Sources of Information |
|---|------------------------|
|   | WP #19087              |

46. Prepared by PILAND/UGUCCIONI
47. Organization Landmarks Commission
48. Date 49. Revision Date(s) 3/16/83 Blades residence