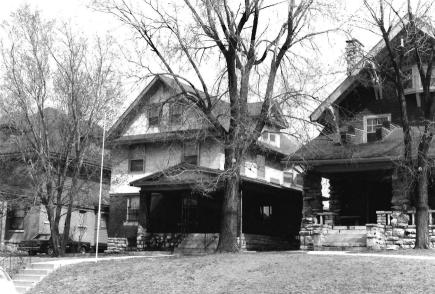

## HISTORIC INVENTORY

| 1. No.                                                | 4. Present Name(s)                                                                                                            |                                                                                                                                   |
|-------------------------------------------------------|-------------------------------------------------------------------------------------------------------------------------------|-----------------------------------------------------------------------------------------------------------------------------------|
| 2 County Jackson                                      | 3305 Campbell Street Houses                                                                                                   |                                                                                                                                   |
| 3 Location of Negatives<br>Landmarks Commission of KC | Charles E. Patt residence                                                                                                     |                                                                                                                                   |
| 6 Specific Location                                   | 16. Thematic Category                                                                                                         | 28. No. of Stories 21                                                                                                             |
| 3305 Campbell                                         | <u> </u>                                                                                                                      | 29. Basement? Yes X<br>No i<br>30. Foundation Material                                                                            |
| 7 City or Town - If Rural, Township & V               |                                                                                                                               | 30. Foundation Material が<br>の<br>31. Wall Construction                                                                           |
| 8. Site Plan with North Arrow                         | 19. Architect or Engineer<br>20. Contractor or Builder<br>(herles E Dett (nonlton)                                            | masonry; frame UL<br>32 Roof Type & Materialshing1<br>bellcast gable; comp.7                                                      |
|                                                       | Charles E. Patt (realtor) FL<br>21. Original Use, if apparent<br>residence OIA<br>22. Present Use                             | 33. No of Bays         Front       2       Side         34. Wall Treatment       30       25         brick; wood shingle       25 |
|                                                       | residence         23 Ownership       Public 11         Private Xi         24. Owner's Name & Address,                         | 35. Plan Shape rectangular<br>36 Changes Addition (Explain Altered )<br>in #42) Moved (                                           |
| 9 Coordinates UTM<br>Lat.<br>Long. Kansa: City        | if known<br>t                                                                                                                 | 37. Condition<br>Interior<br>Exterior good                                                                                        |
| 10 Site Struct                                        |                                                                                                                               | 38. Preservation Yes X<br>Underway? No i                                                                                          |
|                                                       | Yes X<br>No 1 27. Other Surveys in Which Included                                                                             | 39. Endangered? Yes I<br>By What? No IX                                                                                           |
|                                                       | Yes X<br>No :-                                                                                                                | 40. Visible from Yes X<br>Public Road? No                                                                                         |
| 15. Name of Established District                      |                                                                                                                               | 41. Distance from and<br>Frontage on Road                                                                                         |
|                                                       | es A gable roof porch extends across th<br>astructed of coursed stone. Two rectangu<br>facade. The attic story contains paire | lar windows fenestrate<br>ed rectangular windows                                                                                  |
| 43. History and Significance<br>This hous             | se was the home of the builder, realtor (                                                                                     | Charles E. Patt.                                                                                                                  |

44. Description of Environment and Outbuildings Vacant land is north and west of this house. To the east and south are other residences.

| -  |                        |             | · · ·               |
|----|------------------------|-------------|---------------------|
| 45 | Sources of Information | 46. Prepare | ed by               |
|    | WP #33922              | PILAND      | /UGUCCIONI          |
|    |                        | 47. Organia |                     |
| 1  |                        | Landmar     | ks Commission       |
| 1  |                        | 48. Date    | 49 Revision Date(s) |
|    |                        | 3/11/83     |                     |
| ÷  |                        | 0/11/00     |                     |

| 2 County Jackson 330                                                                                                                                                                                                                                  | 7 Campbell Scout Harris                                                                                                                                                                                                                                                                                                    |                                                                                                                                                                                                                                                                                                                                                                                                                     | į                     |
|-------------------------------------------------------------------------------------------------------------------------------------------------------------------------------------------------------------------------------------------------------|----------------------------------------------------------------------------------------------------------------------------------------------------------------------------------------------------------------------------------------------------------------------------------------------------------------------------|---------------------------------------------------------------------------------------------------------------------------------------------------------------------------------------------------------------------------------------------------------------------------------------------------------------------------------------------------------------------------------------------------------------------|-----------------------|
| 6 Specific Location<br>3307 Campbell                                                                                                                                                                                                                  | 16. Thematic Category       ○∃ ○       17. Date(s) or Period       1907                                                                                                                                                                                                                                                    | 28     No     of Stories $2\frac{1}{2}$ 29.     Basement?     Yes X       No     1       30.     Foundation Material                                                                                                                                                                                                                                                                                                | Jackson               |
| 7 City or Town If Rural, Township & Vicinity<br>8. Site Plan with North Arrow<br>9. Coordinates UTM                                                                                                                                                   | 18     Style or Design     49       19. Architect or Engineer     10       20. Contractor or Builder     10       Charles E. Patt (realtor)       21. Original Use, if apparent       residence       22. Present Use       residence       23. Ownership       Public E       Private ½       24. Owner's Name & Address, | stone       90         31. Wall Construction<br>masonry; frame       UL         32. Roof Type & Material Cross<br>gable; comp. shingle         33. No of Bays<br>Front       2         34. Wall Treatment       90 2/         stone; clapboard       35. Plan Shape         36. Changes       Addition         (Explain       Altered :<br>in #42)         37. Condition       Interior         Exterior       good | on $23$ 3307 Campbell |
| Lat.<br>Long. Kanoas $Lity$<br>10. Site : Structure :<br>Building IX Object : :<br>11. On National Yes : 12 is it Yes : X<br>Register? No : X<br>13 Part of Estab. Yes : 1<br>Hist. Dist.? No !X Potent'!? No : :<br>15. Name of Established District | 25. Open to<br>Public?     Yes I<br>No : X       26. Local Contact Person or Organization       27. Other Surveys in Which Included                                                                                                                                                                                        | Exterior     good       38     Preservation     Yes i       Underway?     No i       39.     Endangered?     Yes i       By What?     No iX       40     Visible from Yes iX       Public Road?     No iii       41.     Distance from and                                                                                                                                                                          |                       |

42 Further Description of Important Features The residence faces west onto Campbell. A coursed stone porch extends across the south facade. A bay window projects on the second story of the south facade. Double windows fenestrate the gable areas.