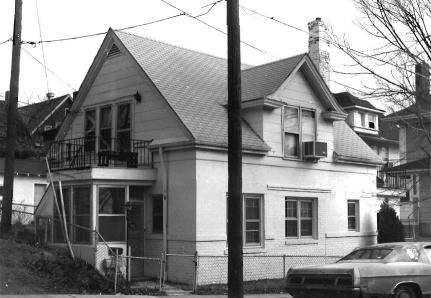

43. History and Significance

This was originally the home of William Blades, manager of the Crane Company, dealers in steam and plumbing supplies.

44. Description of Environment and Outbuildings A vacant lot is north of this house. To the south, east, and west are other residences.

| 2 | Sources of Information |
|---|------------------------|
|   | WP #19087              |

46. Prepared by PILAND/UGUCCIONI
47. Organization Landmarks Commission
48. Date 49. Revision Date(s) 3/16/83 Blades residence