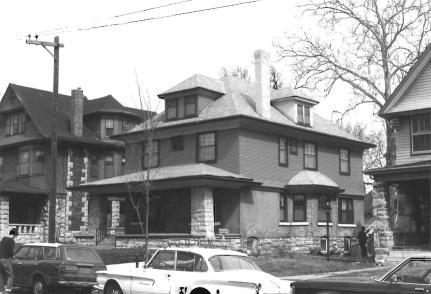

42. Further Description of Important Features The residence has been dramatically altered in a renovation William Leitch residence effort. The original hipped roof porch which extended across the east facade has been replaced by an enclosed polygonal bay at the south end and fenestrated with a single pane square window with transon area. A flat roof tower which had extended on the north end of the east facade, has been replaced by a gable roof dormer fenestrated with a circular window.

43. History and Significance This was originally the home of William Leitch, a broker.

Other residences are north, south, east and west of this 44. Description of Environment and Outbuildings house.

| Sources | ot  | Information |
|---------|-----|-------------|
| WP #1   | 137 | 63          |

45

46 Prepared by UGUCCIONI 47. Organization Landmarks Commission 48. Date 49 Revision Date(s) 4/14/83

Other Hamels,