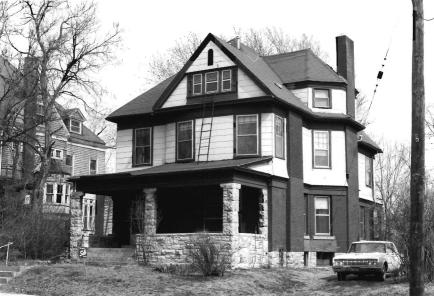

| 2 County Jackson 330                                                                                                                                                                                                                                  | 7 Campbell Scout Harris                                                                                                                                                                                                                                                                                                    |                                                                                                                                                                                                                                                                                                                                                                                                                     | į                     |
|-------------------------------------------------------------------------------------------------------------------------------------------------------------------------------------------------------------------------------------------------------|----------------------------------------------------------------------------------------------------------------------------------------------------------------------------------------------------------------------------------------------------------------------------------------------------------------------------|---------------------------------------------------------------------------------------------------------------------------------------------------------------------------------------------------------------------------------------------------------------------------------------------------------------------------------------------------------------------------------------------------------------------|-----------------------|
| 6 Specific Location<br>3307 Campbell                                                                                                                                                                                                                  | 16. Thematic Category       ○∃ ○       17. Date(s) or Period       1907                                                                                                                                                                                                                                                    | 28     No     of Stories $2\frac{1}{2}$ 29.     Basement?     Yes X       No     1       30.     Foundation Material                                                                                                                                                                                                                                                                                                | Jackson               |
| 7 City or Town If Rural, Township & Vicinity<br>8. Site Plan with North Arrow<br>9. Coordinates UTM                                                                                                                                                   | 18     Style or Design     49       19. Architect or Engineer     10       20. Contractor or Builder     10       Charles E. Patt (realtor)       21. Original Use, if apparent       residence       22. Present Use       residence       23. Ownership       Public E       Private ½       24. Owner's Name & Address, | stone       90         31. Wall Construction<br>masonry; frame       UL         32. Roof Type & Material Cross<br>gable; comp. shingle         33. No of Bays<br>Front       2         34. Wall Treatment       90 2/         stone; clapboard       35. Plan Shape         36. Changes       Addition         (Explain       Altered :<br>in #42)         37. Condition       Interior         Exterior       good | on $23$ 3307 Campbell |
| Lat.<br>Long. Kanoas $Lity$<br>10. Site : Structure :<br>Building IX Object : :<br>11. On National Yes : 12 is it Yes : X<br>Register? No : X<br>13 Part of Estab. Yes : 1<br>Hist. Dist.? No !X Potent'!? No : :<br>15. Name of Established District | 25. Open to<br>Public?     Yes I<br>No : X       26. Local Contact Person or Organization       27. Other Surveys in Which Included                                                                                                                                                                                        | Exterior     good       38     Preservation     Yes i       Underway?     No i       39.     Endangered?     Yes i       By What?     No iX       40     Visible from Yes iX       Public Road?     No iii       41.     Distance from and                                                                                                                                                                          |                       |

42 Further Description of Important Features The residence faces west onto Campbell. A coursed stone porch extends across the south facade. A bay window projects on the second story of the south facade. Double windows fenestrate the gable areas.

Chample Hamelo

43. History and Significance One of a few residences in this area built for realtor Charles E. Patt.

44. Description of Environment and Outbuildings Other residences are north, south, east and west of this house.

45 Sources of Information WP #33923 46 Prepared by PILAND/UGUCCIONI 47. Organization Landmarks Commission 48. Date 49 Revision Date(s) 3/18/83

| Jackson<br>Jackson<br>Indmarks Commission of KC<br>Decilic Location | 3308 Campbell Street House<br>5. Other Namelal |                                             |
|---------------------------------------------------------------------|------------------------------------------------|---------------------------------------------|
| Jackson<br>cation of Negatives<br>dmarks Commission of KC           | 5. Other Name(a)                               |                                             |
| dmarks Commission of KC                                             |                                                |                                             |
|                                                                     | William H. Blades Reside                       | nce                                         |
| Actine Location                                                     | 16. Theinatic Category                         | 28. No. of Stories $2\frac{1}{2}$           |
|                                                                     | 030                                            | 29. Basement? Yes X                         |
| 308 Campbell                                                        | 17. Date(s) or Period                          | Noi                                         |
|                                                                     | 1901                                           | 30. Foundation Material                     |
| ty or Town — If Rural, Township & Vi                                |                                                | stone 40                                    |
|                                                                     | Shirtwaist 0/                                  | 131. Wall Construction<br>masonry; frame UD |
| te Plan with North Arrow                                            | 19. Architect or Engineer Auton<br>40          | 32. Roof Type & Material HP                 |
|                                                                     | 20. Contractor or Builder Prich                | hip; comp. shingle                          |
|                                                                     | Cowherd Brothers Fu                            | 33. No. of Bays DR.                         |
|                                                                     | 21. Original Use, if apparent                  | Front 3 Side                                |
|                                                                     | residence OIA                                  | 34. Wall Treatment 30 25                    |
|                                                                     | 22 Present Use                                 | brick; wood shingle                         |
|                                                                     | residence                                      | 35. Pian Shape rectangular                  |
|                                                                     | 23 Ownership Public 11<br>Private 17           | 36 Changes Addition                         |
|                                                                     | Private IX                                     | (Explain Altered )<br>in #42) Moved :       |
|                                                                     | 24. Owner's Name & Address,<br>if known        | 37. Condition                               |
| ordinales UTM                                                       | ·                                              | Interior                                    |
|                                                                     |                                                | Exterior good                               |
| ing Kansas Gly                                                      | 25 Open to Yes                                 | 38. Preservation Yes                        |
| Site !: Structu                                                     | re L Public? No 🔀                              | Underway? No 🗴                              |
| Building 📉 Obje                                                     | ect 1 26 Local Contact Person or Organization  | 39 Endangered? Yes x                        |
| n National Yes II 12 Is It Y                                        | es X                                           | By What? No 😳                               |
|                                                                     | No 11 27. Other Surveys in Which Included      |                                             |
|                                                                     | es X<br>No E                                   | 40 Visible from Yes 1<br>Public Road? No 1  |
|                                                                     |                                                | 41. Distance from and                       |
| ame of Established District                                         |                                                | Frontage on Road                            |
|                                                                     |                                                |                                             |
| urther Description of Important Feature                             | s A hipped roof resting on a coursed s         | tone base, and supported                    |
| stone piers forms a porch a                                         | across the east facade. Hipped roof do         | rmers pierce the north,                     |
| uth and east facades.                                               | The second rection of the root of              | · · · · · · · · · · · · · · · · · · ·       |