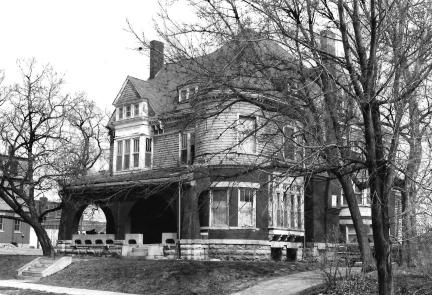

42. Further Description of Important Features The residence has been dramatically altered in a renovation William Leitch residence effort. The original hipped roof porch which extended across the east facade has been replaced by an enclosed polygonal bay at the south end and fenestrated with a single pane square window with transon area. A flat roof tower which had extended on the north end of the east facade, has been replaced by a gable roof dormer fenestrated with a circular window.

43. History and Significance This was originally the home of William Leitch, a broker.

Other residences are north, south, east and west of this 44. Description of Environment and Outbuildings house.

| Sources | ot  | Information |
|---------|-----|-------------|
| WP #1   | 137 | 63          |