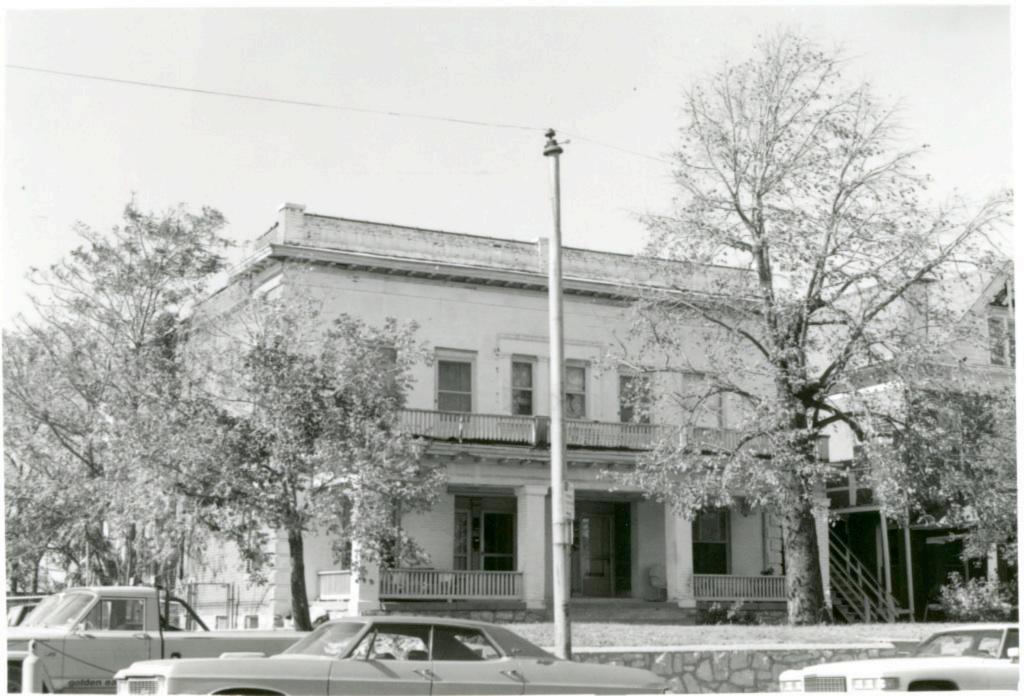

y and Planning Office, 909 Univ sity Avenue, Suite 215,

In 1884 the city directories list a Nathaniel J. Powell living at 43. History and Significance 2302 Troost. The year prior to this Powell's occupation was listed as a brick mason, and he may have constructed this residence. The Powell's continue to be listed at 2302 Troost through 1888.

44. Description of Environment and Outbuildings Vacant land is north of this building. To the south is an apartment building. A commercial building is to the west. A commercial building is also to the east.

## 45 Sources of Information

WP #7046

BP #88740

BP #5530

46. Prepared by Uguccioni

47. Organization

Landmarks Commission 49. Revision Date(s) 48. Date

3/1/82



torical survey and Flamming Office, 303 oniversity

Columbia, Missouri 65201



BP #3729

COURTY

Present Namers)

Chirci Halliele

Landmarks Commission

49 Revision Date(s)

48. Date

6/5/84



| 1. No.                                      | 4. Pres                           | ent Name(s)                                                                      | TA-A5-008-1