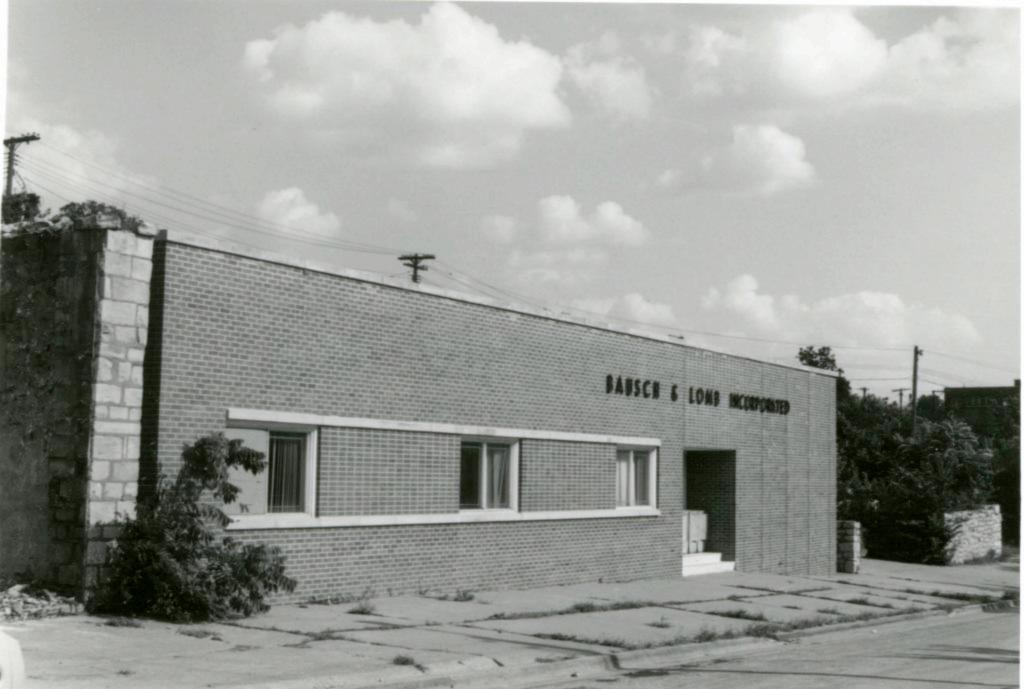

me of Established District 85 ft. Frontage on Road on Oak 42. Further Description of Important Features The building faces west onto Oak Street. The main entrance to the building is located at the south end of the west facade. A series of three windows placed equidistant along the west facade are enframed by horizontal stone bands above and below the windows. 43. History and Significance This building originally housed the Bausch & Lomb Optical Company. 44. Description of Environment and Outbuildings A surface parking lot is west of this building, north is a vacant lot. Other surface parking lots are to the south and east. 46. Prepared by 45 Sources of Information Piland / Uguccioni BP #18817 47. Organization WP #63797K Landmarks Commission 49. Revision Date(s) 48. Date

2/13/84

Jackson



| C  |
|----|
| =  |
| ċ  |
| _  |
| â  |
| Ξ  |
| e  |
| 50 |
| 7  |
|    |

HISTORIC INVENTORY JX-15008-1330 1. No 4. Present Name(s) No. 190-U 190-U The Envelope Man Express Envelope; 2. County Jackson 5 Other Name(s) not entered 3 Location of Negatives MT #71-17 General Controls Co/American-LaFrance Corp. Landmarks Commission 6 Specific Location 16. Thematic Category 28. No. of Stories Jackson 2904-08 Oak 29. Basement? Yes I Count 17. Date(s) or Period No I 1955 30. Foundation Material Il Rural, Township & Vicinity 18. Style or Design 7. City or Town 31. Wall Construction Kansas City, Missouri 8. Site Plan with North Arrow 19. Architect or Engineer concrete block 32. Roof Type & Material Leon Maslan flat; tar & gravel 20. Contractor or Builder Bennett Construction Co. 33. No. of Bays