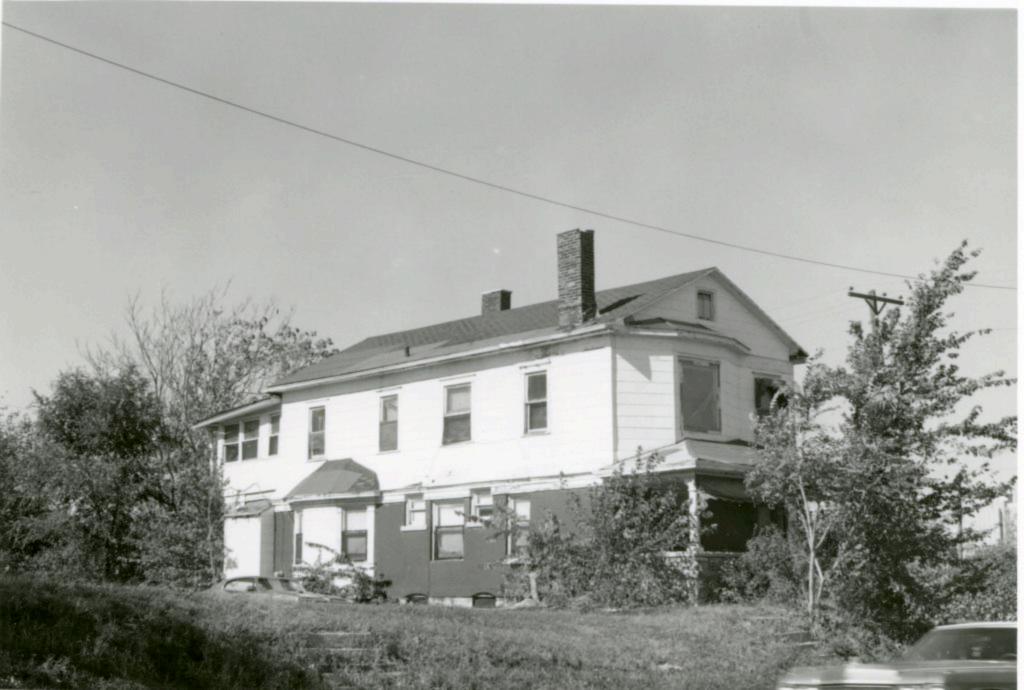

uilding permit was issued for a "residence", the size and configuration of the building indicates that perhaps it was a multifamily residence.

44. Description of Environment and Outbuildings A storage lot is south and west of this building. A commercial building is to the north. To the east is another storage lot.

45 Sources of Information WP #7847 Kansas City Star, April 9, 1888, p. 1.

1. No.

2 County Jackson

> Lat. Long

Register?

10

46. Prepared by Uguccioni

47. Organization Landmarks Commission

48. Date 49. Revision Date(s) 2/9/84



BP #47435

BP #55074

Kansas City, Its Resources and Their Development

47. Organization

2/14/84

Landmarks Commission

48. Date 49. Revision Date(s)



ming diffice, 303 onitectates

HISTORIC

Columbia, Missouri 65201

2/24/82

vince indine(5.



| 24 Troost                                                        | *                                           | 115-                          |
|------------------------------------------------------------------|---------------------------------------------|-------------------------------|
| r Name(s) entered                                                |                                             | Đ                             |
| 16. Thernatic Category                                           | 28. No. of Stories 1                        | J.                            |
| 17. Date(s) or Period                                            | 29. Basement? Yes I                         | County                        |
| 1948