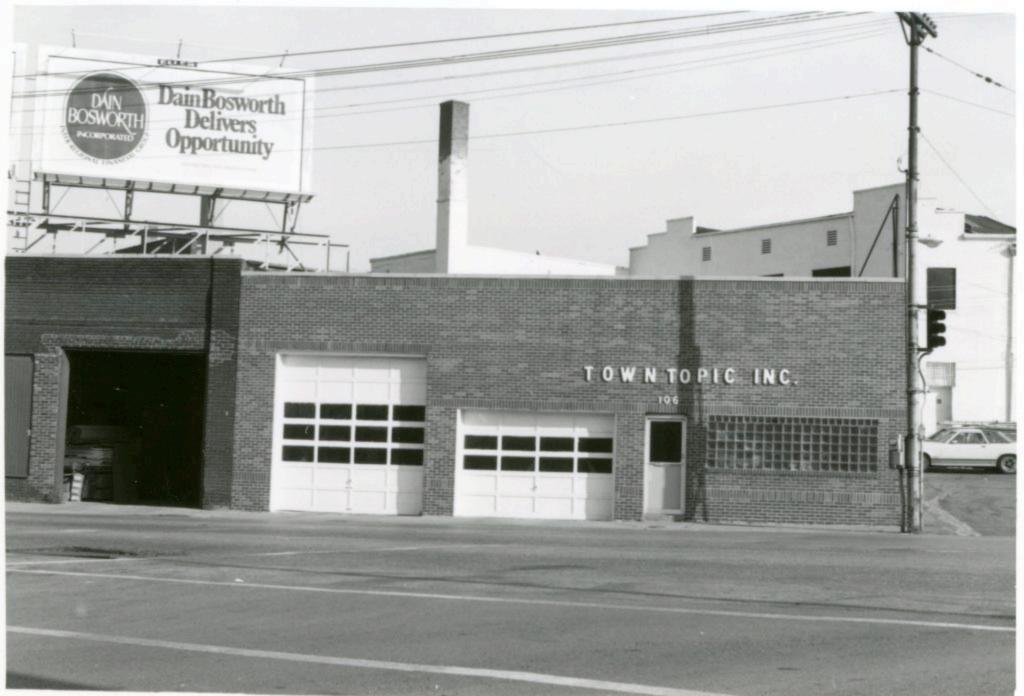

opened in 1933 it employed 1,000 workers. In 1936 the Kansas City Main Post Office was the third busiest in the nation exceeded in volume only by Chicago and New York. The interior of the building boasts ornamental plaster ceilings and a profusion of marble veneer Facilities in the building include a cafeteria, print shop, general offices, and lockers and shower rooms. The main post office is still the headquarters of the postmaster and executive officers of the postal service in Kansas City.



State Historical Survey and Planning Office, 909 University Avenue, Suite 215,

olumbia, Missouri 65201

47. Organization

12/16/81

Landmarks Commission 48. Date 49. Revision Date(s) County

Present Name(s)



5/6/82

State Historical Sur y and Planning Office, 909 University Avenue, Suite 215,



JA-45-008-1381

| H | IST | OF | C | INI  | VEN | IT  | OR | Y |
|---|-----|----|---|------|-----|-----|----|---|
|   | 101 |    |   | 11.4 | V   | 4 1 |    |   |

| 1. No. 70-F                                                                            | 4. Present Name(s)                                                              |                                                                                     | Γ           |
|----------------------------------------------------------------------------------------|---------------------------------------------------------------------------------|-------------------------------------------------------------------------------------|-------------|
| Jackson  Jackson  Jackson  Jackson  Jackson  Jackson  Jackson  Jackson  Jackson  KC