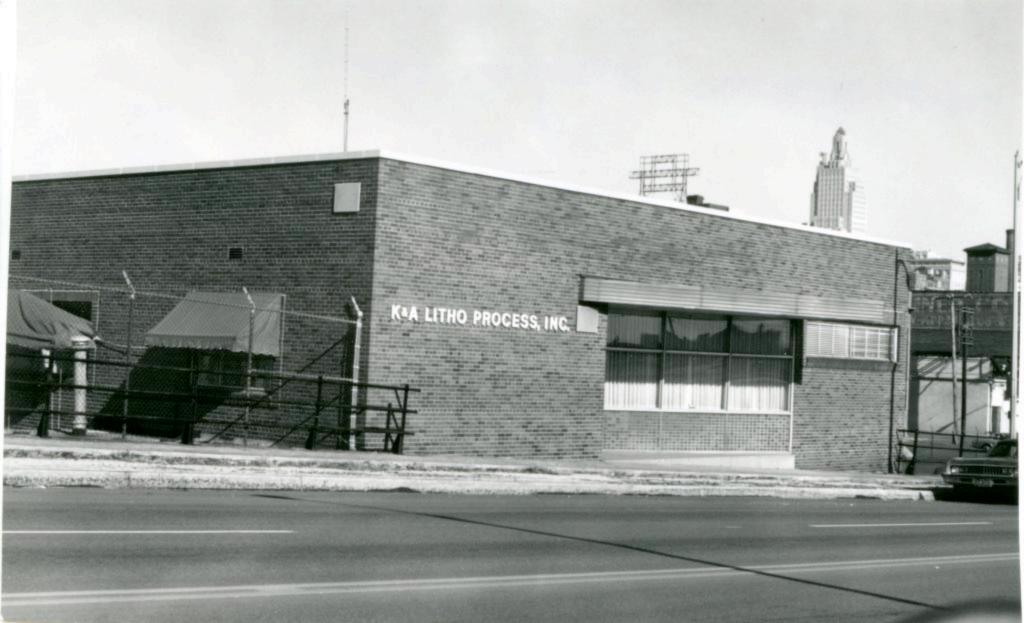

. In 1954 a 2 story addition was placed at the rear of the building. The Hiram Elliott Construction Company built the addition. Company This building was occupied by Natkin and Company from its time of 43. History and Significance construction until 1973. The firm, founded in Kansas City in 1909 by Benjamin Natkin, specialized in the installation of large boiler plants as well as heating, plumbing, and air conditioning. 44. Description of Environment and Outbuildings A surface parking lot is north of this building. To the south and east are surface parking lots. Commercial buildings are to the east. 45 Sources of Information WP #20871 46. Prepared by Piland BP #16309 47. Organization BP #38077A Landmarks Commission

48. Date 49. Revision Date(s)

1/27/83

Kansas City Star, Dec. 23, 1973.



HISTORIC INVENTORY JA-AS-008-1333 4. Present Name(s) 1 No 168-B 2727 Oak 2. County 168-B 5 Other Name(s) not Jackson 3 Location of Negatives MT #46-14 entered Landmarks Commission Bausch & Lomb Inc. 16. Thematic Category 6. Specific Location 28. No. of Stories 29. Basement? Yes ! 17. Date(s) or Period 2727 Oak No I 1958 30. Foundation Material 7. City or Town It Rural, Township & Vicinity Kansas City, Missouri 18. Style or Design 31. Wall Construction B. Site Plan with North Arrow 19. Architect or Engineer concrete block George Davidson 32. Roof Type & Material 20. Contractor or Builder flat; tar & gravel Bennett Const. Co. 33. No. of Bays Front Side 21. Original Use, if apparent 2727 commercial Wall Treatment 22. Present Use brick Oak vacant 35. Plan Shape rectangular 23 Ownership Publi