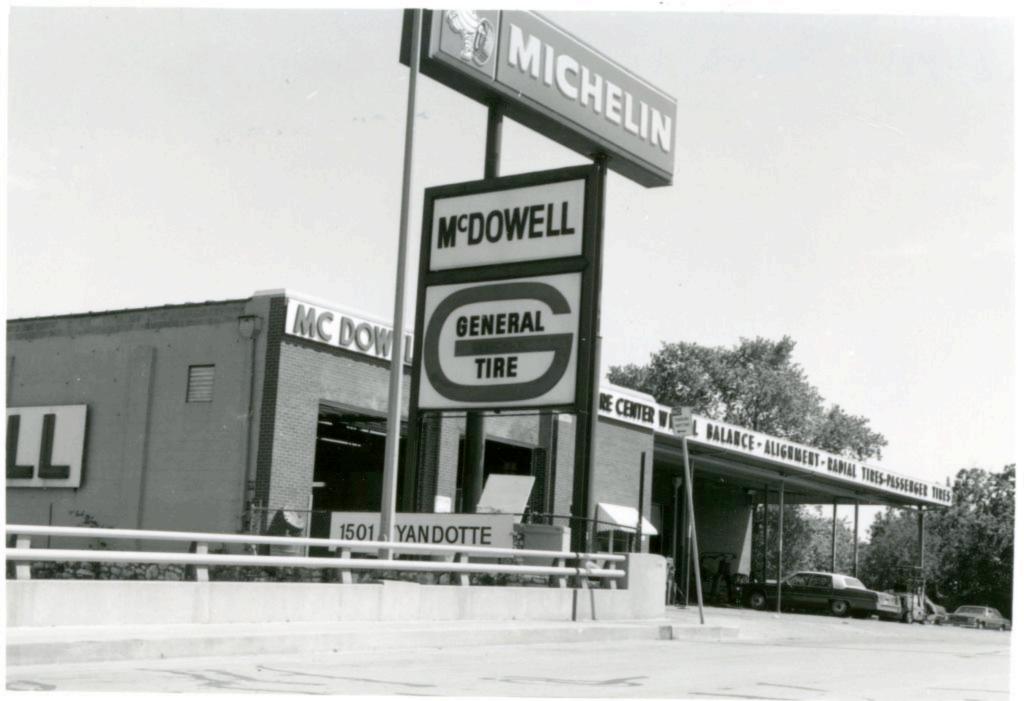

|



Landmarks Commission

49. Revision Date(s)

48. Date

1/21/85



Landmarks Commission

27. Other Surveys in Which Included

- 43. History and Significance This building is still used by the firm for which it was built.
- 44. Description of Environment and Outbuildings A vacant school building is north of this structure. Other commercial buildings are to the east and south. A surface parking lot is to the west.

## 45 Sources of Information WP #66132 BP #18064

No. 35-I

2. County

Jackson

9. Coordinates

11. On National

Register?

Hist. Dist.?

13 Part of Estab. Yes 11

Yesli

No L

No II

15. Name of Established District

12 Is It

Eligible?

Potent'l?

14. District

Yes!

Yes

Noxx

Noxx

Lat.

10

Long

6. Specific Location

Midwest Contractor, March 3, 1954, p. 13

46. Prepared by