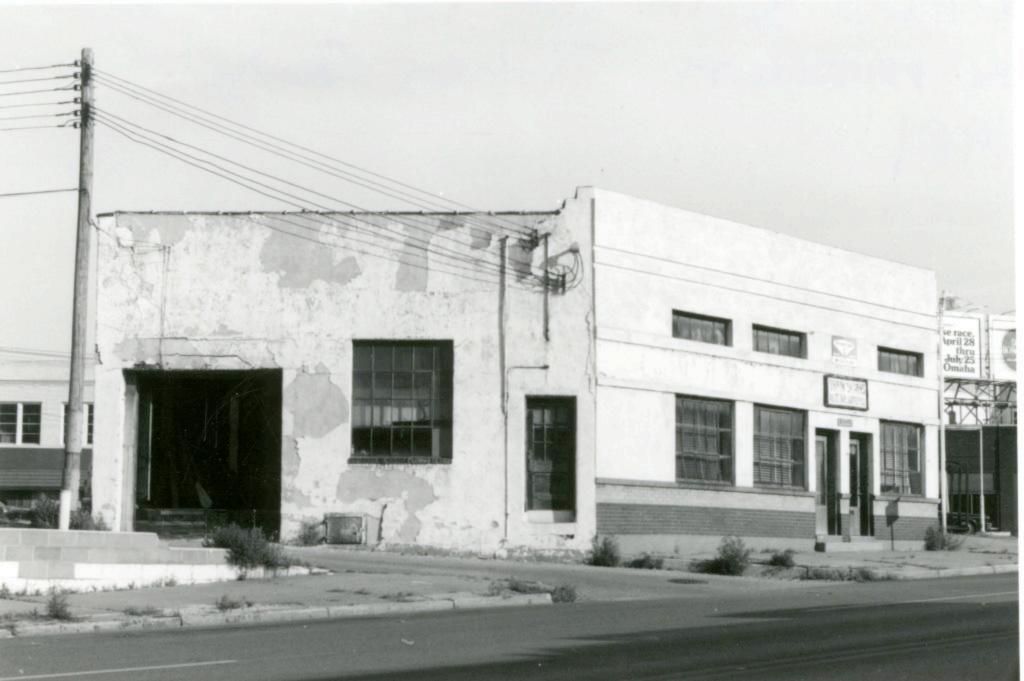

he west facade are sheltered by a flat roofed canopy.
- 43. station. When the post office opened in 1933 it employed 1,000 workers. In 1936 the Kansas City Main Post Office was the third busiest in the nation exceeded in volume only by Chicago and New York. The interior of the building boasts ornamental plaster ceilings and a profusion of marble veneer Facilities in the building include a cafeteria, print shop, general offices, and lockers and shower rooms. The main post office is still the headquarters of the postmaster and executive officers of the postal service in Kansas City.



State Historical Survey and Planning Office, 909 University Avenue, Suite 215,

olumbia, Missouri 65201

47. Organization

12/16/81

Landmarks Commission 48. Date 49. Revision Date(s) County

Present Name(s)



5/6/82

State Historical Sur y and Planning Office, 909 University Avenue, Suite 215,



JA-45-008-1381

| H | IST | OF | C | INI  | VEN | IT  | OR | Y |
|---|-----|----|---|------|-----|-----|----|---|
|   | 101 |    |   | 11.4 | V   | 4 1 |    |   |

| 1. No. 70-F                                                                            | 4. Present Name(s)                                                              |                                                                                     | Γ           |
|----------------------------------------------------------------------------------------|---------------------------------------------------------------------------------|-------------------------------------------------------------------------------------|-------------|