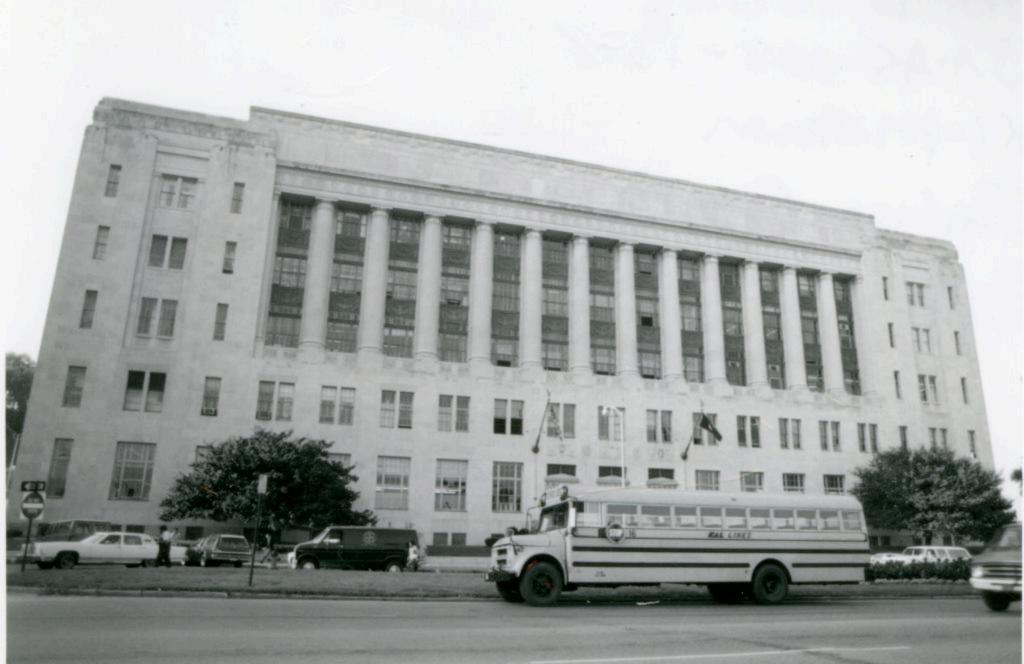

ndels. Ornamentation at the corners of the building, and on the majority of the building's mass is highly restrained. Piers at the corners of the building terminate in carved, stylized eagles. Loading docks on the west facade are sheltered by a flat roofed canopy.
- 43. station. When the post office opened in 1933 it employed 1,000 workers. In 1936 the Kansas City Main Post Office was the third busiest in the nation exceeded in volume only by Chicago and New York. The interior of the building boasts ornamental plaster ceilings and a profusion of marble veneer Facilities in the building include a cafeteria, print shop, general offices, and lockers and shower rooms. The main post office is still the headquarters of the postmaster and executive officers of the postal service in Kansas City.



State Historical Survey and Planning Office, 909 University Avenue, Suite 215,

olumbia, Missouri 65201

47. Organization

12/16/81

Landmarks Commission 48. Date 49. Revision Date(s) County

Present Name(s)



5/6/82

State Historical Sur y and Planning Office, 909 University Avenue, Suite 215,



JA-45-008-1381

| H | IST | OF | C | INI  | VEN | IT  | OR | Y |
|---|-----|----|---|------|-----|-----|----|---|
|   | 101 |    |   | 11.4 | V   | 4 1 |    |   |

| 1. No. 70-F                                                                            | 4. Present Name(s)                                                              |                                                                                     | Γ           |
|------------------------------------------------------------