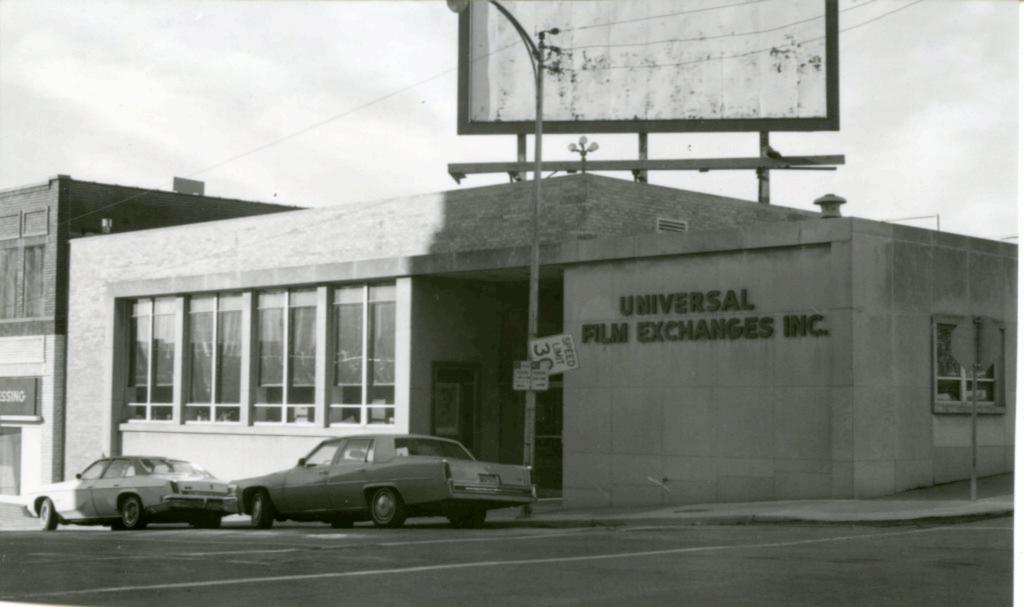

n of Environment and Outbuildings A vacant school building is north of this structure. Other commercial buildings are to the east and south. A surface parking lot is to the west.

## 45 Sources of Information WP #66132 BP #18064

No. 35-I

2. County

Jackson

9. Coordinates

11. On National

Register?

Hist. Dist.?

13 Part of Estab. Yes 11

Yesli

No L

No II

15. Name of Established District

12 Is It

Eligible?

Potent'l?

14. District

Yes!

Yes

Noxx

Noxx

Lat.

10

Long

6. Specific Location

Midwest Contractor, March 3, 1954, p. 13

46. Prepared by Piland / Uguccioni 47. Organization Landmarks Commission 48. Date 49. Revision Date(s)

5/29/84

No X

Yes X

No 11

Ville Haine(S.

By What?

40. Visible from

Public Road?

41. Distance from and

Frontage on Road 73 feet on Wyandotte



| No.<br>36-A                                                                                                          |                                                                                        | sent Name(s)<br>701-03 Wyandotte                                                                                                                                                                                    |                                                                        | *                                                                                                                                                                                                                     |
|------------------------------------------------------------------------------------