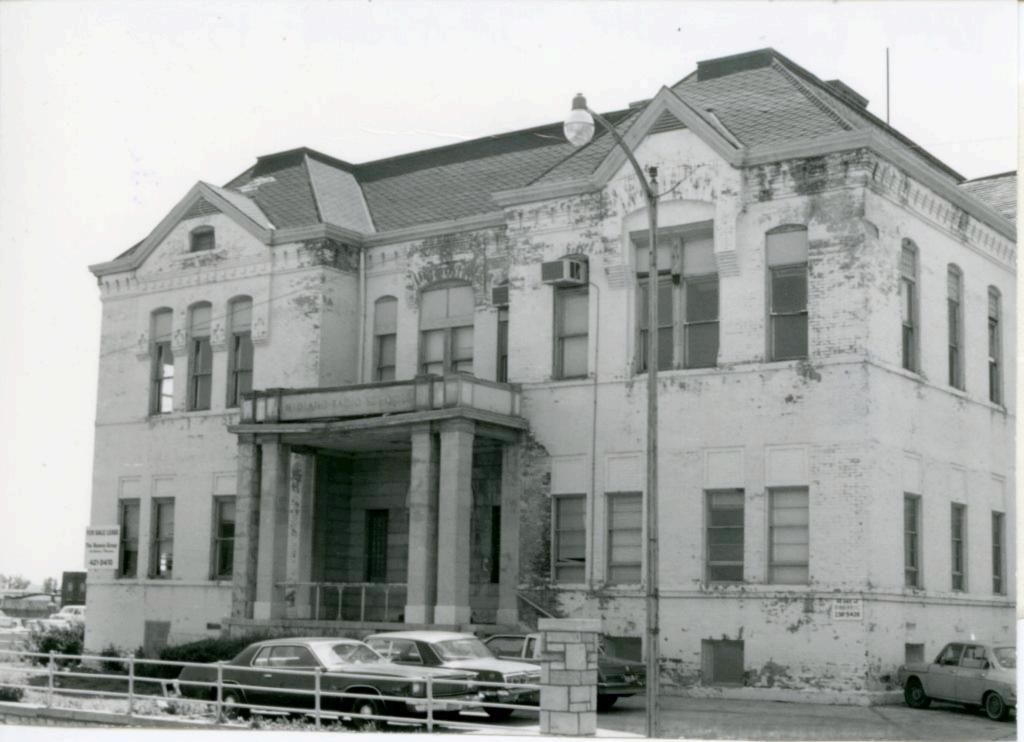

|



Landmarks Commission

49. Revision Date(s)

48. Date

1/21/85



Landmarks Commission

27. Other Surveys in Which Included

- 43. History and Significance This building is still used by the firm for which it was built.
- 44. Description of Environment and Outbuildings A vacant school building is north of this structure. Other commercial buildings are to the east and south. A surface parking lot is to the west.

## 45 Sources of Information WP #66132 BP #18064

No. 35-I

2. County

Jackson

9. Coordinates

11. On National

Register?

Hist. Dist.?

13 Part of Estab. Yes 11

Yesli

No L

No II

15. Name of Established District

12 Is It

Eligible?

Potent'l?

14. District

Yes!

Yes

Noxx

Noxx

Lat.

10

Long

6. Specific Location

Midwest Contractor, March 3, 1954, p. 13

46. Prepared by Piland / Uguccioni 47. Organization Landmarks Commission 48. Date