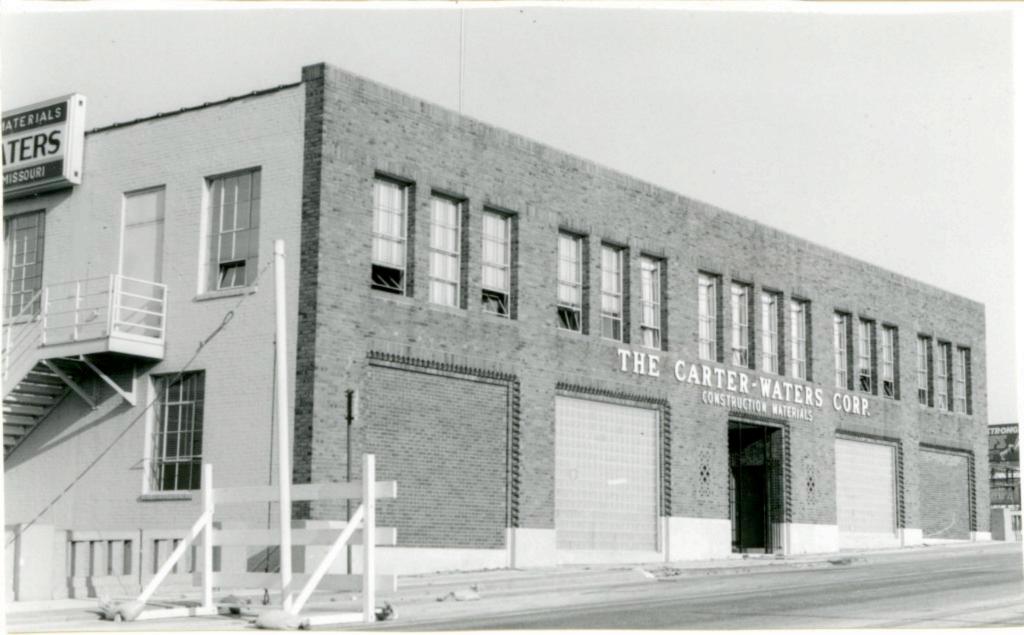

t the north end of the building.

44. Description of Environment and Outbuildings A commercial building and surface parking lot are east of this building. To the south is another commercial building. Commercial buildings and storage lots are to the west.

45 Sources of Information WP #90100

13. Part of Estab. Yes !!

No tel

15. Name of Established District

Hist. Dist ?

No 129½-D

2 County

Jack son

6. Specific Location

3 Location of Negatives MT #55-6 Landmarks Commission

BP #15553

BP #30408A

Midwest Contractor, Oct. 9, 1929, p. 30.

BP #18439

Kansas City Star, Nov. 26, 1950, p. 4F.

46. Prepared by Uguccioni

47. Organization

Visible from

Public Road?

41. Distance from and

Frontage on Road 100 feet on West Pennwa

Landmarks Commission 48. Date 49. Revision Date(s)

11/5/81



| 1. No. 130-D<br>2. County Jackson                                   | 4. Present Name(s) 2461 West Pennway; 5. Other Name(s)                                                                                                                 | U.S. Mail Bag Depository                                                                                                                                                                  | 130-D   |
|---------------------------------------------------------------------|------------------------------------------------------------------------------------------------------------------------------------------------------------------------|-----------------------------------------------------------------------------------------------------------------------