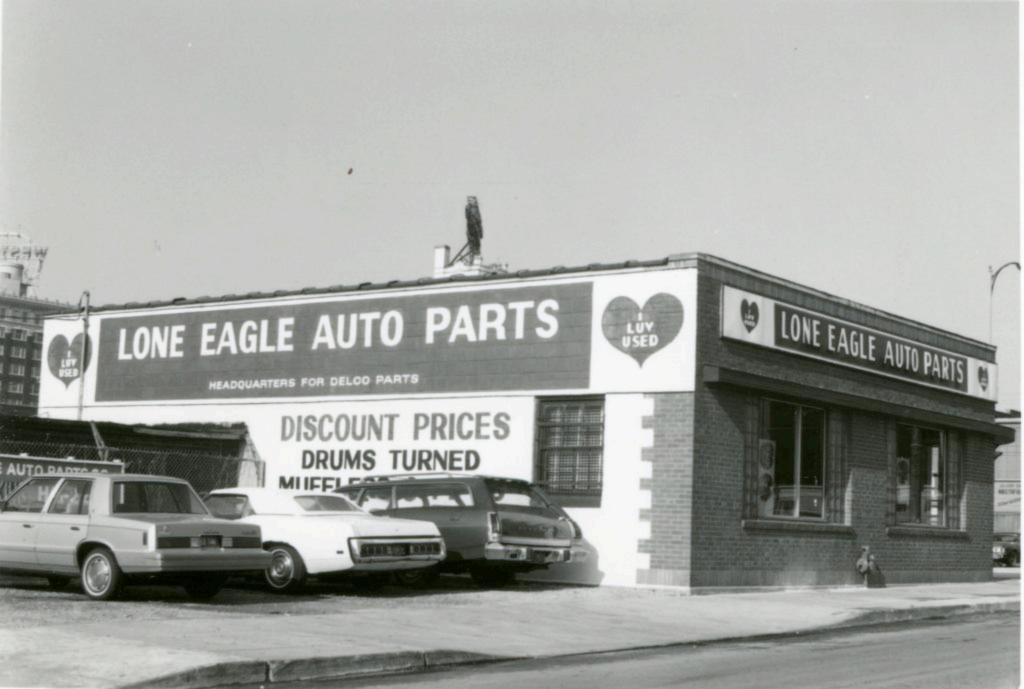

|                                                         | Piland / Uguccioni                           |
| estern Contractor, Apri                              | 1 4, 1917, p                   | . 25.                                                   | 47. Organization Landmarks Commission        |
|                                                      |                                |                                                         | 48. Date 49. Revision Date(s)                |
|                                                      |                                |                                                         | 40. Date 45. Hevision Date(s)                |



9/7/84



County

Present Name(s)

Landmarks Commission

49 Revision Date(s)

48. Date

9/21/81



State Historical Su sy and Planning Office, 909 University Avenue, Suite 215, columbia, Missouri 65201 HISTORIC INVENTORY JAM5-008-133 4. Present Name(s) 1. No. 76-M K & A Litho Process, Inc. 2 County 5. Other Name(s) not Jackson 3 Location of Negatives MT #8-14 entered Natkin & Company Landmarks Commission 6. Specific Location 16. Thematic Category 28. No. of Stories 2 ackson Courty 29. Basement? Yes I 1924 Oak 17. Date(s) or Period No I 1946 (add. 1954) 30. Foundation Material 7. City or Town . If Rural, Township & Vicinity Kansas City, Missouri 18. Style or Design 31. Wall Construction concrete block 8. Site Plan with North Arrow 19. Architect or Engineer 32. Roof Type & Material Kivett & Myers (1946) 20. Contractor or Builder flat; tar & gravel 33. No. of Bays Swenson Const. Co. (194