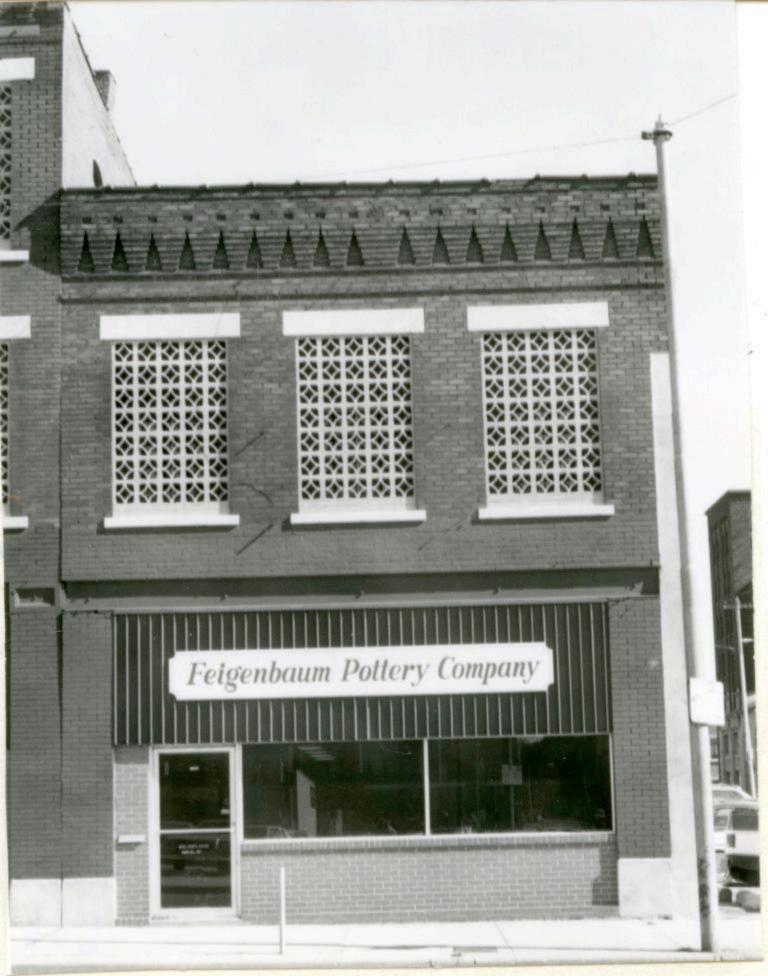

scription of Important Falterations have been The three windows of crete blocks. The wis corbelled forming  History and Significance The early.  Description of Environment and On building. To the no                                         | Features The building faces west onto Wan made to the first story which constitue second story have been filled windows have stone lugsills and linter triangular patterns.  The reliest known tenant of this building (1922) | 41. Distance from and Frontage on Road 25 feet on Walnut lnut. Considerable ists of storefronts. ith decorative conls. The parapet wall was the Empire Rubber the and east of this vice station is to                                                       |

State Historical Survey and Planning Office, 909 University Avenue, Suite 215,



46. Prepared by

47. Organization

48. Date

6/28/83

Piland /Uguccioni

Landmarks Commission

49. Revision Date(s)

45 Sources of Information WP #93224

BP #16854

Kansas City Star, Oct. 23, 1955, p. 7D.



State Historical Sur / and Planning Office, 909 Univ hity Avenue, Suite 215 columbia, Missouri 65201 No 4. Present Name(s) 53-D Superior Supply Company 2 County Jack son 5 Other Name(s) 3 Location of Negatives Sunshine Safety Lamps Company Bulding Landmarks Commission 6. Specific Location 16. Thematic Category Jackson 28. No. of Stories 030 050 29. Basement? Yes XX 1816 Walnut 17. Date(s) or Period No I 1920 (add. 1964) 30. Foundation Material 7. City or Town Il Rural, Township & Vicinity 18 Style or Design stone 64 31. Wall Construction Kansas City, Missouri masonry ather B. Site Pl