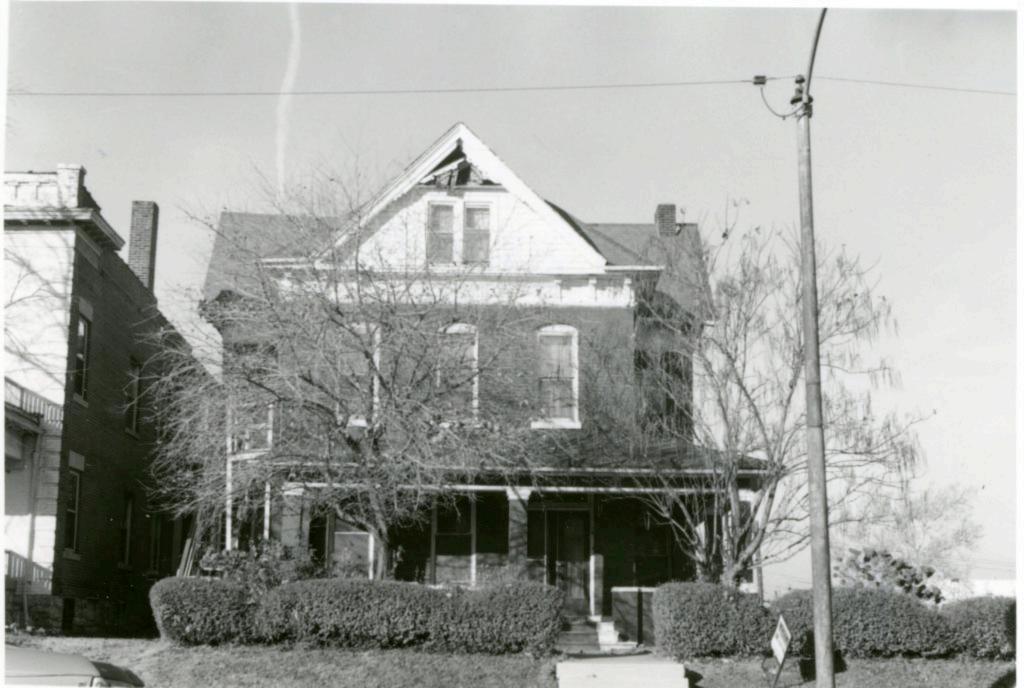

ss plan. A kitchen and sleeeping porch were added in 1913.

State Historical Su y and Planning Office, 909 Univ sity Avenue, Suite 215,

In 1884 the city directories list a Nathaniel J. Powell living at 43. History and Significance 2302 Troost. The year prior to this Powell's occupation was listed as a brick mason, and he may have constructed this residence. The Powell's continue to be listed at 2302 Troost through 1888.

44. Description of Environment and Outbuildings Vacant land is north of this building. To the south is an apartment building. A commercial building is to the west. A commercial building is also to the east.

## 45 Sources of Information

WP #7046

BP #88740

BP #5530

46. Prepared by Uguccioni

47. Organization

Landmarks Commission 49. Revision Date(s) 48. Date

3/1/82



torical survey and Flamming Office, 303 oniversity

Columbia, Missouri 65201



BP #3729

COURTY

Present Namers)

Chirci Halliele

Landmarks Commission

49 Revision Date(s)

48. Date

6/5/84



| 1. No.                                      | 4. Pres                           | ent Name(s)                                                                      | TA-A5-008-1