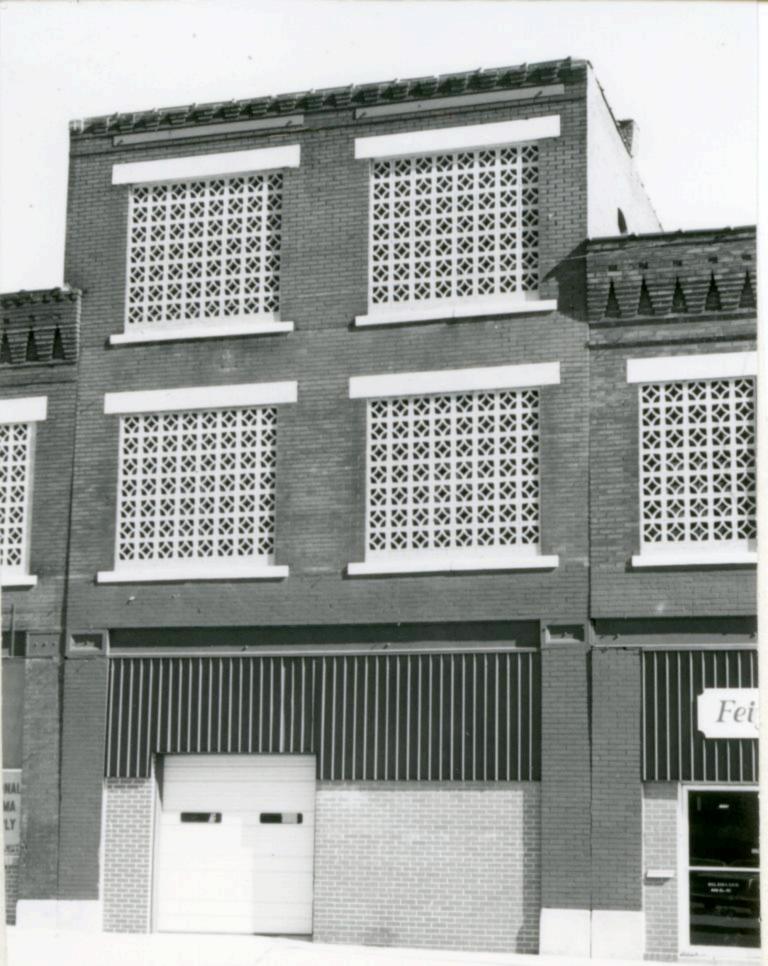

. Further Description of Ir placed on the firs | Eligible? No ::  14. District Yes X Potent'!? No ::  strict  nportant Features The floor. The wire | 27. Other Surveys in Which Included  ne main facade faces west. An over adow areas in the second and third with decorative concrete block. | Public Road? No 11  41. Distance from and Frontage on Road 25 feet on Walnut  head garage door is | the statement of the supplemental framework the statement of the statement |

44. Description of Environment and Outbuildings A service station is east of this building. To the west is a surface parking lot. Other commercial buildings are to the north and south.

45 Sources of Information WP#35033 BP#4829

46. Prepared by PILAND 47. Organization Landmarks Commission 48. Date 49. Revision Date(s) 12/26/84



| 1. No. 39-H                                                                                                                                                                                                                                                                            | 4. Present Name(s)                                                                                                                                                                                                            |                                                                                                                                                                                                                                                             |
|------------------------------------