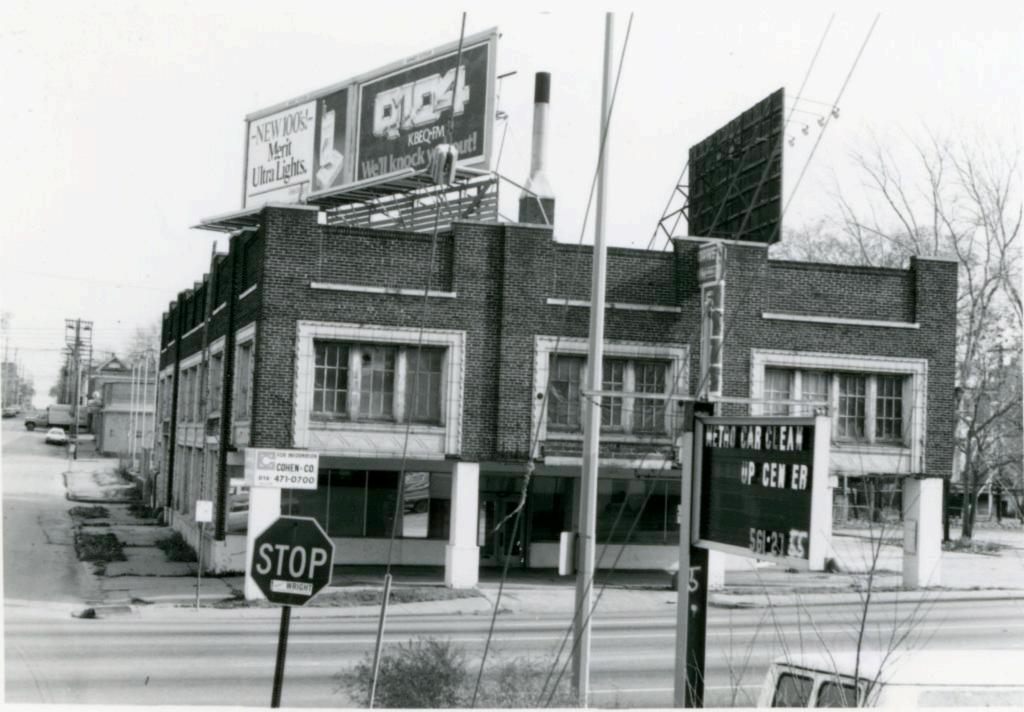

WP #1214
 Piland

 BP #17904
 47. Organization

 Landmarks Commission
 48. Date

 49. Revision Date(s)
 2/9/82

unce indine(5,





43. History and Significance The building was constructed for use as an automobile service station at a cost of \$40,000. The original lessor of the building was the Triangle Battery station Service Company. The building later served as a facility for the Hyde Park Laundry.

44. Description of Environment and Outbuildings A surface parking lot is south of this building. Vacant lots are to the north and east. To the west is a commercial building and surface parking lot.

45 Sources of Information
WP #21546
BP #12661
Western Contractor, May 5, 1920, p. 32.

Uguccioni 47. Organization Landmarks Commission 48. Date 49. Revision Date(s) 2/13/82

46. Prepared by



| 1. No.<br>207-S<br>2 County                                                                       | Present Name(s)<br>3008-10 Gillham Road Flat                                                                                                                                                                                                         |                                                                                                                                                           | 207-S           |
|---------------------------------------------------------------------------------------------------|------------------------------------------------------------------------------------------------------------------------------------------------------------------------------