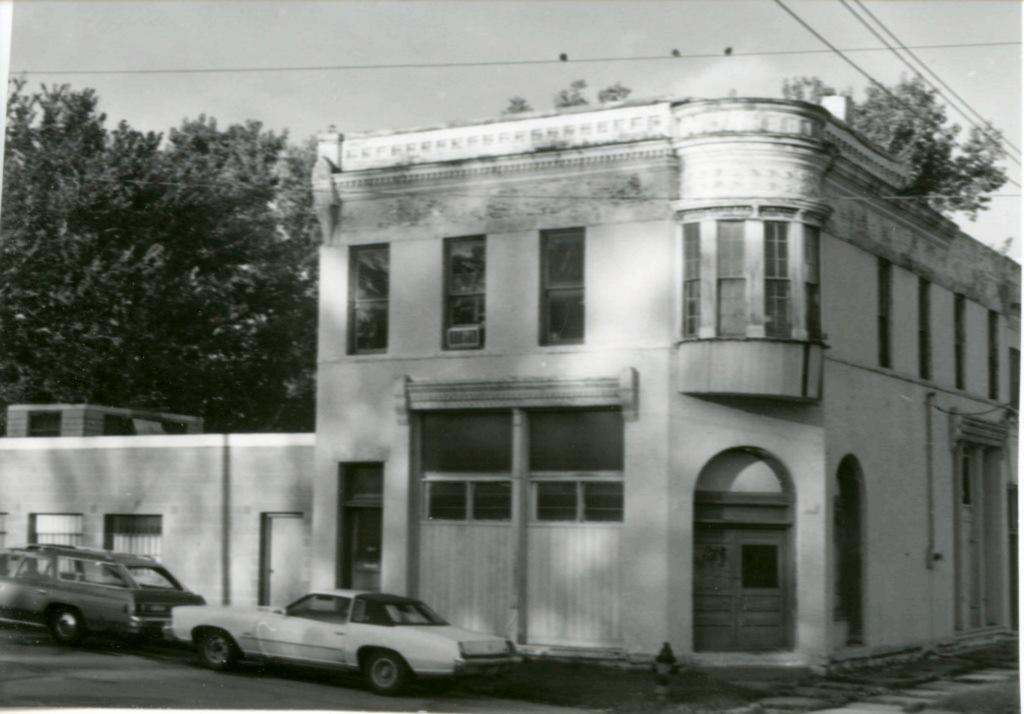

in on the east and north facades. Rectangular windows fenestrate the 2nd floor.

43. History and Significance The water permit indicates this building's original use as a meat market; however, this has not been confirmed by city directories. In 1918 Jacob Rotman operated a grocery in this building. Sometime between 1891 and 1907 the building was extended to the east. A concrete block addition extended the building to the south in 1961.

44. Description of Environment and Outbuildings A surface parking lot is north of this building. To the south is a storage lot. Vacant land is to the east. A commercial building is to the west.

45 Sources of Information WP #11056 BP #67780 46. Prepared by PILAND
47. Organization Landmarks Commission
48. Date 49. Revision Date(s) 9/9/83 VIIICE Hailielo,





|                                                               |                               | And Planning Office, 909 Universit                                                                                                                | y Avenue, Suite 215,<br>mbia, Missouri 65201<br>4-AS-008-862 |          |  |
|---------------------------------------------------------------|-------------------------------|---------------------------------------------------------------------------------------------------------------------------------------------------|--------------------------------------------------------------|----------|--|
| 1 No.<br>110-A                                                | 4. Pres                       | ent Name(s)<br>astruction Anchors, Inc.