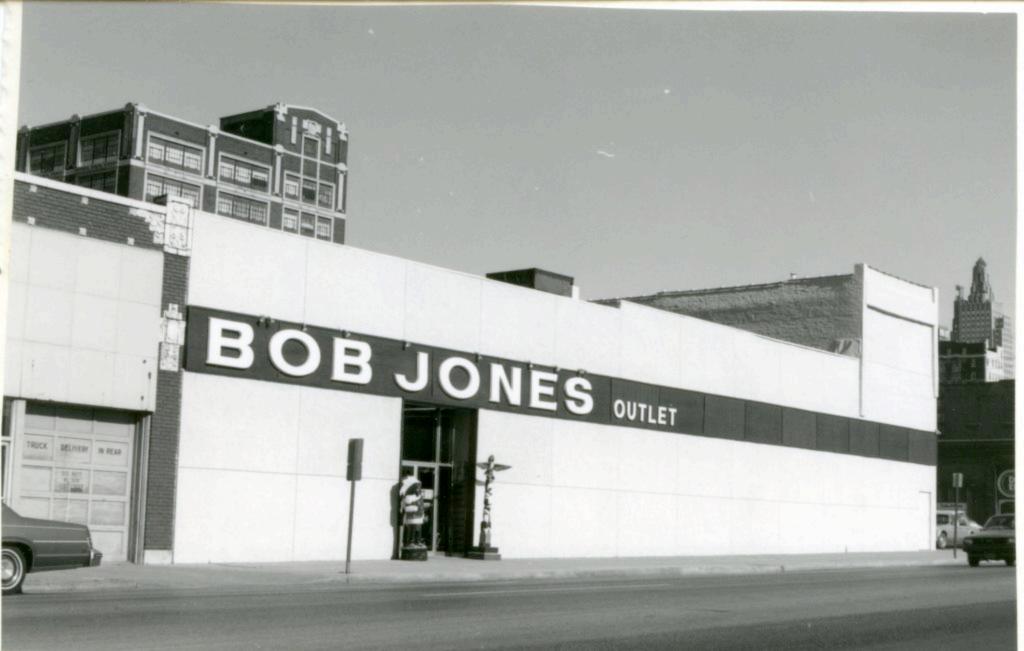

| 1. No.<br>10-G                                  | 4. Pre                               | VENIORY JAAS-008-662                                                                                                              |                                                                                    |  |  |
|-------------------------------------------------|--------------------------------------|-----------------------------------------------------------------------------------------------------------------------------------|------------------------------------------------------------------------------------|--|--|
| 2 County Jackson                                | 15                                   | 14 Cherry Sheet Building                                                                                                          |                                                                                    |  |  |
| 3 Location of Negatives                         | MT#98-17/                            | ner Name(s)                                                                                                                       |                                                                                    |  |  |
| Landmarks Commissi<br>6. Specific Location      | on of KC                             | 16. Thematic Category                                                                                                             | 28. No. of Stories 1-2-1                                                           |  |  |
| 1514 Cherry                                     |                                      | The maintene caragory                                                                                                             | 29. Basement? Yes                                                                  |  |  |
| 1514 Cherry                                     |                                      | 17. Date(s) or Period                                                                                                             | No I.                                                                              |  |  |
| 7. City or Town If Rura                         | Township & Vicinity                  | 1909 (add. 1912)<br>18. Style or Design                                                                                           | 30. Foundation Material                                                            |  |  |
| Kansas City, N                                  |                                      | 69                                                                                                                                | 31. Wall Construction LD CB                                                        |  |  |
| 8. Site Plan with North Arr                     | ow                                   | 19. Architect or Engineer                                                                                                         | masonry; concrete bloc                                                             |  |  |
| - 1-                                            | -                                    | 20. Contractor or Builder                                                                                                         | 32. Roof Type & Material Ft<br>flat; tar & gravel Ft                               |  |  |
|                                                 |                                      |                                                                                                                                   | 33. No. of Bays 99                                                                 |  |  |
|                                                 |                                      | 21. Original Use, if apparent OF E 16D                                                                                            | Front Side                                                                         |  |  |
| -                                               | N                                    | <u>commercial/apartment</u><br>22 Present Use                                                                                     | 34. Wall Treatment<br>brick 30                                                     |  |  |
|                                                 |                                      | unknown                                                                                                                           | 35. Plan Shape rectangular                                                         |  |  |
|                                                 |                                      | 23 Ownership Public I !<br>Private IX                                                                                             | 36. Changes Addition x<br>(Explain Altered )                                       |  |  |
| CHERRY                                          |                                      | 24. Owner's Name & Address,<br>if known                                                                                           | in #42) Moved i                                                                    |  |  |
| 1                                               | лтм                                  | -                                                                                                                                 | 37. Condition<br>Interior                                                          |  |  |
| Lal.                                            | JIM                                  |                                                                                                                                   | Exterior good                                                                      |  |  |
| Long.<br>O Site ! :                             | Structure                            | 25. Open to Yes I i<br>Public? No 🕅                                                                                               | 38. Preservation Yes (<br>Underway? No iX                                          |  |  |
| Building 1x                                     | Object 11                            | 26. Local Contact Person or Organization                                                                                          | 39. Endangered? Yes I                                                              |  |  |
| 1. On National Yes I i<br>Register? No lx       | 12 Is It Yes x<br>Eligible? No 11    | Landmarks Commission of KC<br>27. Other Surveys in Which Included                                                                 | By What? No 🕅                                                                      |  |  |
| 3. Part of Estab. Yes II<br>Hist. Dist.? No 124 | 14 District Yes x<br>Potent'l? No 1. |                                                                                                                                   | 40. Visible from Yes tx<br>Public Road? No 11                                      |  |  |
| 5. Name of Established D                        | strict                               |                                                                                                                                   | <ol> <li>Distance from and<br/>Frontage on Road</li> <li>feet on Cherry</li> </ol> |  |  |
|                                                 | ilding is at the<br>uilding have gar | The main facade faces east. The<br>south; a one-story addition is to<br>age door openings.<br>ng was constructed for Abner J. Bri | the north. Both                                                                    |  |  |