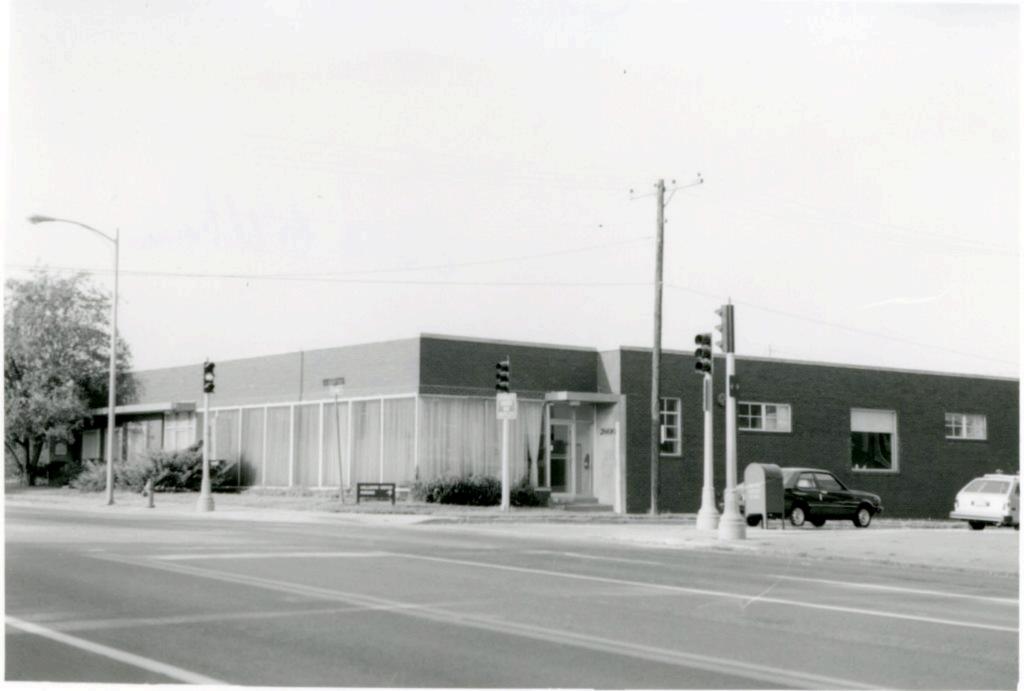

>77 feet on Gillham</li> </ul> |  |

43. History and Significance This building was constructed for a firm handling physicians supplies, the Goetze-Niemer Company.

44. Description of Environment and Outbuildings A church is to the north. To the east is Hawthorne Park. Surface parking is to the west and vacant land is to the south.

| 45 Sources of Information<br>WP #15912 | ** | 46. Prepared by<br>Uguccioni             |
|----------------------------------------|----|------------------------------------------|
| BP #17337                              |    | 47. Organization<br>Landmarks Commission |
|                                        |    | 48. Date 49 Revision Date(s)             |
|                                        |    | 10/14/81                                 |

dine(5,



| HISTORIC<br>1. No.<br>169-A<br>2 County                                        |                                | Present Name(s)<br>Intensive Care Group Home                                         |                                                                  | 1 No.   |
|--------------------------------------------------------------------------------|--------------------------------|--------------------------------------------------------------------------------------|------------------------------------------------------------------|---------|
| Jackson<br>Jackson<br>J Location of Negatives MT #76-8<br>Landmarks Commission | 5 Other Name(s) not<br>intered |                                                                                      |