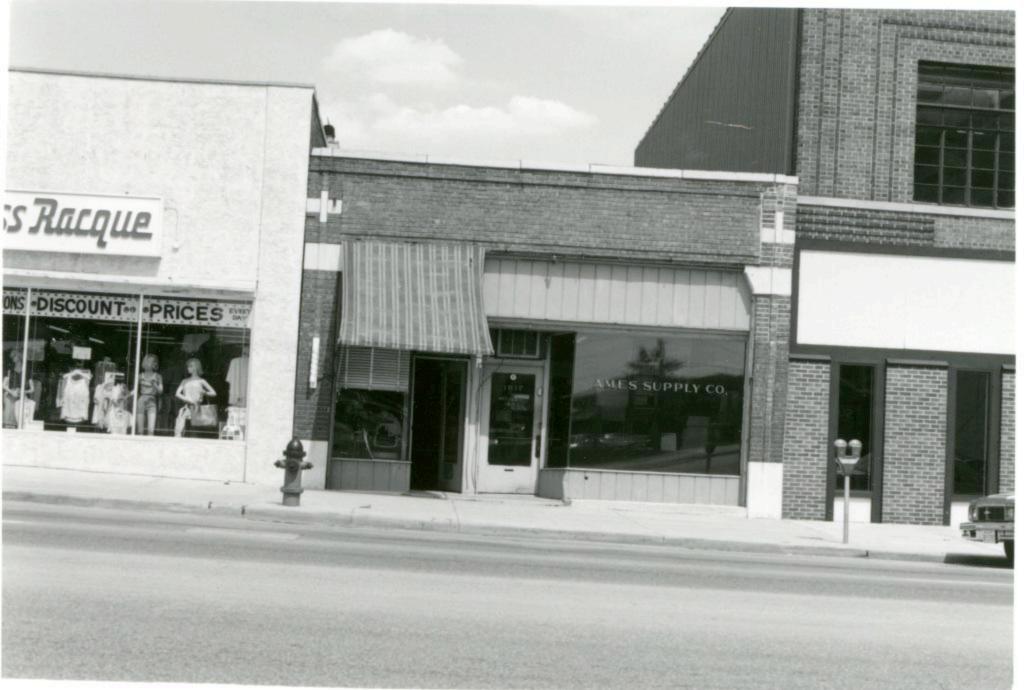

| 1. No.<br>10-G                                  | 4. Pre                               | VENIORY JAAS-008-662                                                                                                              |                                                                                    |  |  |
|-------------------------------------------------|--------------------------------------|-----------------------------------------------------------------------------------------------------------------------------------|------------------------------------------------------------------------------------|--|--|
| 2 County Jackson                                | 15                                   | 14 Cherry Sheet Building                                                                                                          |                                                                                    |  |  |
| 3 Location of Negatives                         | MT#98-17/                            | ner Name(s)                                                                                                                       |                                                                                    |  |  |
| Landmarks Commissi<br>6. Specific Location      | on of KC                             | 16. Thematic Category                                                                                                             | 28. No. of Stories 1-2-1                                                           |  |  |
| 1514 Cherry                                     |                                      | The maintene caragory                                                                                                             | 29. Basement? Yes                                                                  |  |  |
| 1514 Cherry                                     |                                      | 17. Date(s) or Period                                                                                                             | No I.                                                                              |  |  |
| 7. City or Town If Rura                         | Township & Vicinity                  | 1909 (add. 1912)<br>18. Style or Design                                                                                           | 30. Foundation Material                                                            |  |  |
| Kansas City, N                                  |                                      | 69                                                                                                                                | 31. Wall Construction LD CB                                                        |  |  |
| 8. Site Plan with North Arr                     | ow                                   | 19. Architect or Engineer                                                                                                         | masonry; concrete bloc                                                             |  |  |
| - 1-                                            | -                                    | 20. Contractor or Builder                                                                                                         | 32. Roof Type & Material Ft<br>flat; tar & gravel Ft                               |  |  |
|                                                 |                                      |                                                                                                                                   | 33. No. of Bays 99                                                                 |  |  |
|                                                 |                                      | 21. Original Use, if apparent OF E 16D                                                                                            | Front Side                                                                         |  |  |
| -                                               | N                                    | <u>commercial/apartment</u><br>22 Present Use                                                                                     | 34. Wall Treatment<br>brick 30                                                     |  |  |
|                                                 |                                      | unknown                                                                                                                           | 35. Plan Shape rectangular                                                         |  |  |
|                                                 |                                      | 23 Ownership Public I !<br>Private IX                                                                                             | 36. Changes Addition x<br>(Explain Altered )                                       |  |  |
| CHERRY                                          |                                      | 24. Owner's Name & Address,<br>if known                                                                                           | in #42) Moved i                                                                    |  |  |
| 1                                               | лтм                                  | -                                                                                                                                 | 37. Condition<br>Interior                                                          |  |  |
| Lal.                                            | JIM                                  |                                                                                                                                   | Exterior good                                                                      |  |  |
| Long.<br>O Site ! :                             | Structure                            | 25. Open to Yes I i<br>Public? No 🕅                                                                                               | 38. Preservation Yes (<br>Underway? No iX                                          |  |  |
| Building 1x                                     | Object 11                            | 26. Local Contact Person or Organization                                                                                          | 39. Endangered? Yes I                                                              |  |  |
| 1. On National Yes I i<br>Register? No lx       | 12 Is It Yes x<br>Eligible? No 11    | Landmarks Commission of KC<br>27. Other Surveys in Which Included                                                                 | By What? No 🕅                                                                      |  |  |
| 3. Part of Estab. Yes II<br>Hist. Dist.? No 124 | 14 District Yes x<br>Potent'l? No 1. |                                                                                                                                   | 40. Visible from Yes tx<br>Public Road? No 11                                      |  |  |
| 5. Name of Established D                        | strict                               |                                                                                                                                   | <ol> <li>Distance from and<br/>Frontage on Road</li> <li>feet on Cherry</li> </ol> |  |  |
|                                                 | ilding is at the<br>uilding have gar | The main facade faces east. The<br>south; a one-story addition is to<br>age door openings.<br>ng was constructed for Abner J. Bri | the north. Both                                                                    |  |  |

| 15 | 5 Sources of Information<br>WP #32776<br>BP #9411; 53340 | 46. Prepared by                                    |
|----|----------------------------------------------------------|----------------------------------------------------|
|    |                                                          | PILAND<br>47. Organization<br>Landmarks Commission |
|    |                                                          | 48. Date 49. Revision Date(s) 9/27/83              |