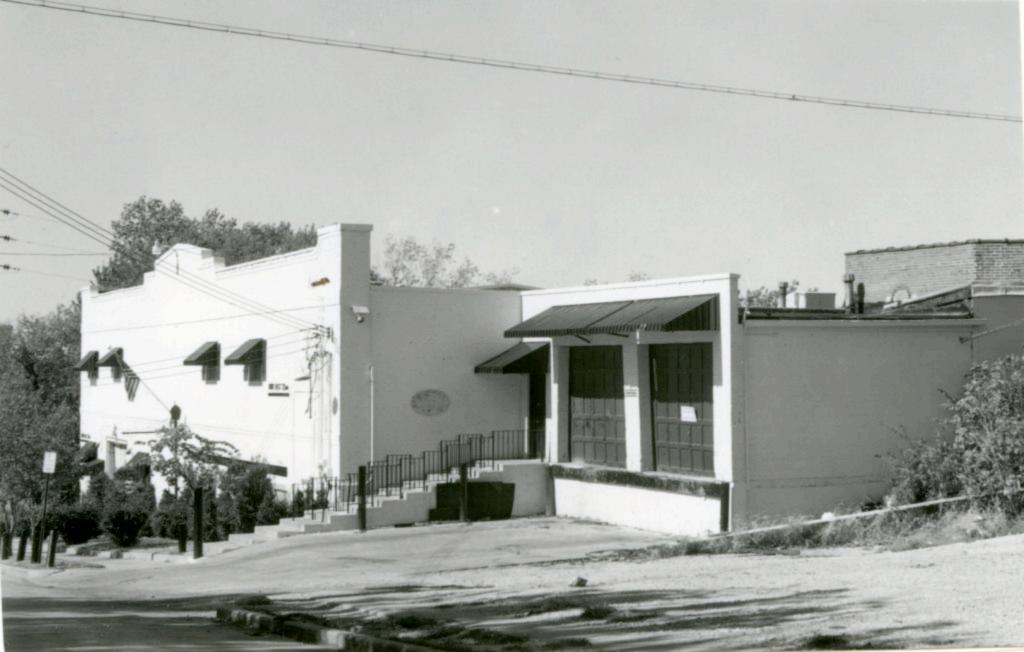

| Landmarks Commission                                         |          |  |
| br #07079; 75115                                              |                               |                                                                                                                                                   | 48. Date 49. Revision Date(s)                                |          |  |
|                                                               |                               |                                                                                                                                                   | 2/29/84                                                      |          |  |





42 Further Description of Important Features The original portion of the building is at the north end, a 50 x 100 foot concrete block structure veneered with brick. The contractor for this portion was the Industrial Construction Company. The building was expanded 100 feet to the south in 1953(architects: Peterson & Scharhag, Builder: Dasta Const. Co.). In 1958 a 6,000 square foot addition was placed at the northeast corner, fronting onto East 22nd Street (architect: Everett Peterson, Builder: James Scearce, Inc.). Another addition at the south end of the building in 1959 brought the square footage to 45,000. This 150 x 97 foot addition included a rooftop parking area (Arch: Fullerton and McCamis, Builder: Morris Hoffman Const. Co.).
43 History and Significance This original building an