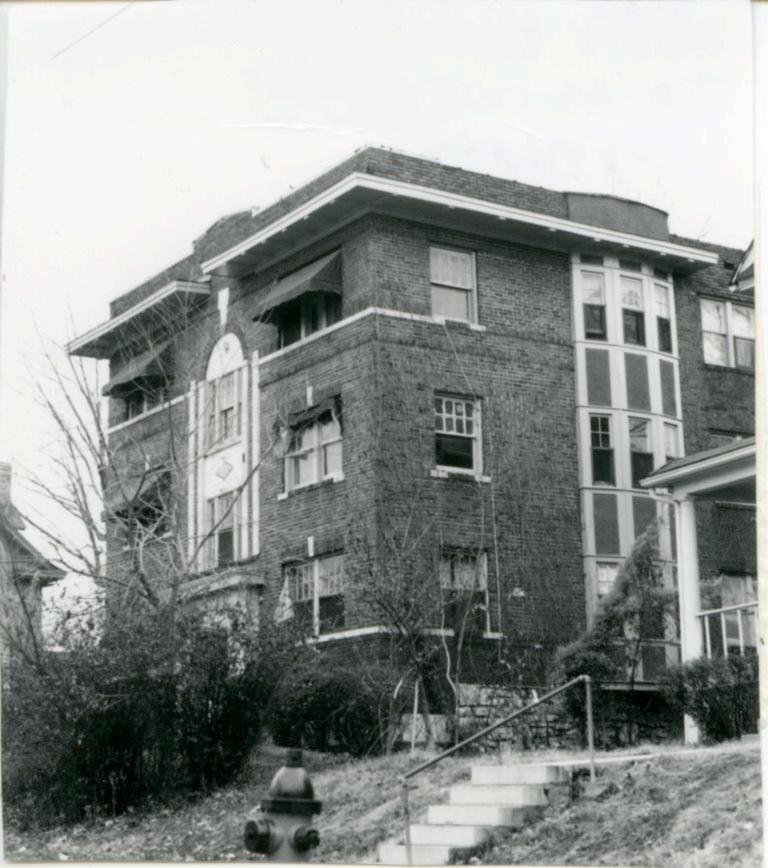

| 1. No.<br>10-G                                  | 4. Pre                               | VENIORY JAAS-008-662                                                                                                              |                                                                                    |  |  |
|-------------------------------------------------|--------------------------------------|-----------------------------------------------------------------------------------------------------------------------------------|------------------------------------------------------------------------------------|--|--|
| 2 County Jackson                                | 15                                   | 14 Cherry Sheet Building                                                                                                          |                                                                                    |  |  |
| 3 Location of Negatives                         | MT#98-17/                            | ner Name(s)                                                                                                                       |                                                                                    |  |  |
| Landmarks Commissi<br>6. Specific Location      | on of KC                             | 16. Thematic Category                                                                                                             | 28. No. of Stories 1-2-1                                                           |  |  |
| 1514 Cherry                                     |                                      | The maintene caragory                                                                                                             | 29. Basement? Yes                                                                  |  |  |
| 1514 Cherry                                     |                                      | 17. Date(s) or Period                                                                                                             | No I.                                                                              |  |  |
| 7. City or Town If Rura                         | Township & Vicinity                  | 1909 (add. 1912)<br>18. Style or Design                                                                                           | 30. Foundation Material                                                            |  |  |
| Kansas City, N                                  |                                      | 69                                                                                                                                | 31. Wall Construction LD CB                                                        |  |  |
| 8. Site Plan with North Arr                     | ow                                   | 19. Architect or Engineer                                                                                                         | masonry; concrete bloc                                                             |  |  |
| - 1-                                            | -                                    | 20. Contractor or Builder                                                                                                         | 32. Roof Type & Material Ft<br>flat; tar & gravel Ft                               |  |  |
|                                                 |                                      |                                                                                                                                   | 33. No. of Bays 99                                                                 |  |  |
|                                                 |                                      | 21. Original Use, if apparent OF E 16D                                                                                            | Front Side                                                                         |  |  |
| -                                               | N                                    | <u>commercial/apartment</u><br>22 Present Use                                                                                     | 34. Wall Treatment<br>brick 30                                                     |  |  |
|                                                 |                                      | unknown                                                                                                                           | 35. Plan Shape rectangular                                                         |  |  |
|                                                 |                                      | 23 Ownership Public I !<br>Private IX                                                                                             | 36. Changes Addition x<br>(Explain Altered )                                       |  |  |
| CHERRY                                          |                                      | 24. Owner's Name & Address,<br>if known                                                                                           | in #42) Moved i                                                                    |  |  |
| 1                                               | лтм                                  | -                                                                                                                                 | 37. Condition<br>Interior                                                          |  |  |
| Lal.                                            | JIM                                  |                                                                                                                                   | Exterior good                                                                      |  |  |
| Long.<br>O Site ! :                             | Structure                            | 25. Open to Yes I i<br>Public? No 🕅                                                                                               | 38. Preservation Yes (<br>Underway? No iX                                          |  |  |
| Building 1x                                     | Object 11                            | 26. Local Contact Person or Organization                                                                                          | 39. Endangered? Yes I                                                              |  |  |
| 1. On National Yes I i<br>Register? No lx       | 12 Is It Yes x<br>Eligible? No 11    | Landmarks Commission of KC<br>27. Other Surveys in Which Included                                                                 | By What? No 🕅                                                                      |  |  |
| 3. Part of Estab. Yes II<br>Hist. Dist.? No 124 | 14 District Yes x<br>Potent'l? No 1. |                                                                                                                                   | 40. Visible from Yes tx<br>Public Road? No 11                                      |  |  |
| 5. Name of Established D                        | strict                               |                                                                                                                                   | <ol> <li>Distance from and<br/>Frontage on Road</li> <li>feet on Cherry</li> </ol> |  |  |
|                                                 | ilding is at the<br>uilding have gar | The main facade faces east. The<br>south; a one-story addition is to<br>age door openings.<br>ng was constructed for Abner J. Bri | the north. Both                                                                    |  |  |