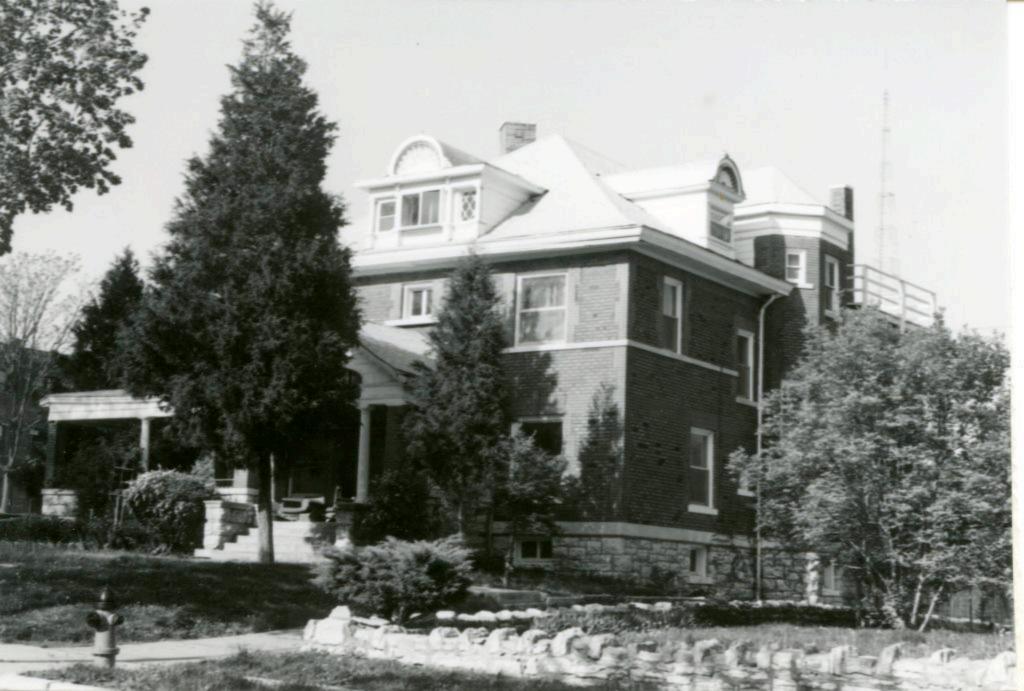

| 1. No.<br>10-G                                  | 4. Pre                               | VENIORY JAAS-008-662                                                                                                              |                                                                                    |  |  |
|-------------------------------------------------|--------------------------------------|-----------------------------------------------------------------------------------------------------------------------------------|------------------------------------------------------------------------------------|--|--|
| 2 County Jackson                                | 15                                   | 14 Cherry Sheet Building                                                                                                          |                                                                                    |  |  |
| 3 Location of Negatives                         | MT#98-17/                            | ner Name(s)                                                                                                                       |                                                                                    |  |  |
| Landmarks Commissi<br>6. Specific Location      | on of KC                             | 16. Thematic Category                                                                                                             | 28. No. of Stories 1-2-1                                                           |  |  |
| 1514 Cherry                                     |                                      | The maintene caragory                                                                                                             | 29. Basement? Yes                                                                  |  |  |
| 1514 Cherry                                     |                                      | 17. Date(s) or Period                                                                                                             | No I.                                                                              |  |  |
| 7. City or Town If Rura                         | Township & Vicinity                  | 1909 (add. 1912)<br>18. Style or Design                                                                                           | 30. Foundation Material                                                            |  |  |
| Kansas City, N                                  |                                      | 69                                                                                                                                | 31. Wall Construction LD CB                                                        |  |  |
| 8. Site Plan with North Arr                     | ow                                   | 19. Architect or Engineer                                                                                                         | masonry; concrete bloc                                                             |  |  |
| - 1-                                            | -                                    | 20. Contractor or Builder                                                                                                         | 32. Roof Type & Material Ft<br>flat; tar & gravel Ft                               |  |  |
|                                                 |                                      |                                                                                                                                   | 33. No. of Bays 99                                                                 |  |  |
|                                                 |                                      | 21. Original Use, if apparent OF E 16D                                                                                            | Front Side                                                                         |  |  |
| -                                               | N                                    | <u>commercial/apartment</u><br>22 Present Use                                                                                     | 34. Wall Treatment<br>brick 30                                                     |  |  |
|                                                 |                                      | unknown                                                                                                                           | 35. Plan Shape rectangular                                                         |  |  |
|                                                 |                                      | 23 Ownership Public I !<br>Private IX                                                                                             | 36. Changes Addition x<br>(Explain Altered )                                       |  |  |
| CHERRY                                          |                                      | 24. Owner's Name & Address,<br>if known                                                                                           | in #42) Moved i                                                                    |  |  |
| 1                                               | лтм                                  | -                                                                                                                                 | 37. Condition<br>Interior                                                          |  |  |
| Lal.                                            | JIM                                  |                                                                                                                                   | Exterior good                                                                      |  |  |
| Long.<br>O Site ! :                             | Structure                            | 25. Open to Yes I i<br>Public? No 🕅                                                                                               | 38. Preservation Yes (<br>Underway? No iX                                          |  |  |
| Building 1x                                     | Object 11                            | 26. Local Contact Person or Organization                                                                                          | 39. Endangered? Yes I                                                              |  |  |
| 1. On National Yes I i<br>Register? No lx       | 12 Is It Yes x<br>Eligible? No 11    | Landmarks Commission of KC<br>27. Other Surveys in Which Included                                                                 | By What? No 🕅                                                                      |  |  |
| 3. Part of Estab. Yes II<br>Hist. Dist.? No 124 | 14 District Yes x<br>Potent'l? No 1. |                                                                                                                                   | 40. Visible from Yes tx<br>Public Road? No 11                                      |  |  |
| 5. Name of Established D                        | strict                               |                                                                                                                                   | <ol> <li>Distance from and<br/>Frontage on Road</li> <li>feet on Cherry</li> </ol> |  |  |
|                                                 | ilding is at the<br>uilding have gar | The main facade faces east. The<br>south; a one-story addition is to<br>age door openings.<br>ng was constructed for Abner J. Bri | the north. Both                                                                    |  |  |