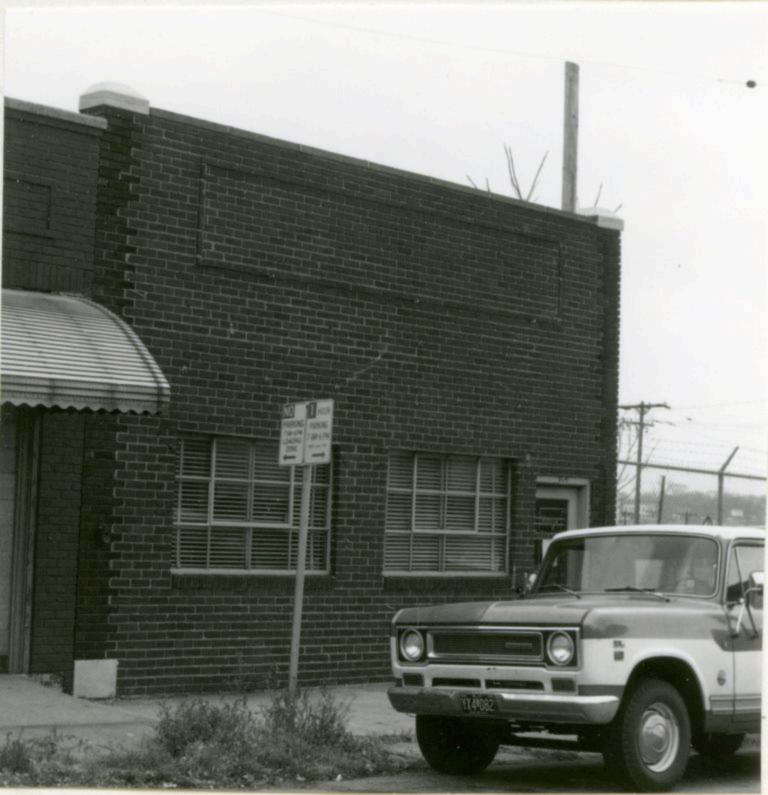

| No. 11-J                                                                                                                                                                                                                                          |                                                                                                             | sent Name(s)                                                                                                                                           |                                                                                                                                                                                   |  |  |
|---------------------------------------------------------------------------------------------------------------------------------------------------------------------------------------------------------------------------------------------------|-------------------------------------------------------------------------------------------------------------|--------------------------------------------------------------------------------------------------------------------------------------------------------|-----------------------------------------------------------------------------------------------------------------------------------------------------------------------------------|--|--|
| County                                                                                                                                                                                                                                            |                                                                                                             | W. Green Engineering and Supply Company                                                                                                                |                                                                                                                                                                                   |  |  |
| Jackson<br>Location of Negatives MT                                                                                                                                                                                                               |                                                                                                             | bener Brothers Auto Parts Biulding                                                                                                                     |                                                                                                                                                                                   |  |  |
| Location of Negatives MT<br>Landmarks Commission                                                                                                                                                                                                  | TO                                                                                                          | Constraint of the second se                                        |                                                                                                                                                                                   |  |  |
| Specific Location                                                                                                                                                                                                                                 |                                                                                                             | 16. Thematic Category<br>03.0 050 290                                                                                                                  | 28. No. of Stories         1           29. Basement?         Yes x                                                                                                                |  |  |
| 1517 Cherry                                                                                                                                                                                                                                       |                                                                                                             | 17 Date(s) or Period .                                                                                                                                 | No 1.                                                                                                                                                                             |  |  |
| City or Town II Bural                                                                                                                                                                                                                             | Township & Vicinity                                                                                         | 1927 (alt, 1941)<br>18 Style or Design                                                                                                                 | 30. Foundation Material                                                                                                                                                           |  |  |
| City or Town If Aural, I<br>Kansas City, Missour                                                                                                                                                                                                  |                                                                                                             |                                                                                                                                                        | 31. Wall Construction                                                                                                                                                             |  |  |
| Site Plan with North Arrow                                                                                                                                                                                                                        |                                                                                                             | 19 Architect or Engineer<br>Arthur James (1927) 30                                                                                                     | 32. Roof Type & Material F+                                                                                                                                                       |  |  |
| N                                                                                                                                                                                                                                                 |                                                                                                             | 20. Contractor or Builder Prich                                                                                                                        | flat; tar and gravel                                                                                                                                                              |  |  |
| 1 2                                                                                                                                                                                                                                               | _                                                                                                           | 21 Original Use if apparent                                                                                                                            | 33. No. of Bays<br>Front 3 Side                                                                                                                                                   |  |  |
| l &                                                                                                                                                                                                                                               | _                                                                                                           | commercial ODE 16D                                                                                                                                     | 34. Wall Treatment                                                                                                                                                                |  |  |
| X                                                                                                                                                                                                                                                 |                                                                                                             | 22. Present Use<br>commercial                                                                                                                          | brick 30<br>35. Plan Shape rectangular                                                                                                                                            |  |  |
| 1 0                                                                                                                                                                                                                                               |                                                                                                             | 23 Ownership Public ! !                                                                                                                                | 36 Changes Addition :                                                                                                                                                             |  |  |
|                                                                                                                                                                                                                                                   |                                                                                                             | 24. Owner's Name & Address,                                                                                                                            | (Explain Altered to<br>in #42) Moved i                                                                                                                                            |  |  |
|                                                                                                                                                                                                                                                   |                                                                                                             | if known                                                                                                                                               | 37. Condition                                                                                                                                                                     |  |  |
| Coordinates UTN<br>Lat.                                                                                                                                                                                                                           | A                                                                                                           |                                                                                                                                                        | Exterior good                                                                                                                                                                     |  |  |
| Long                                                                                                                                                                                                                                              |                                                                                                             | 25. Open to Yes x<br>Public? No 1                                                                                                                      | 38. Preservation Yes Underway? No is                                                                                                                                              |  |  |
| Site ! :<br>Building I X                                                                                                                                                                                                                          | Structure I<br>Object I I                                                                                   | 26. Local Contact Person or Organization                                                                                                               | Underway? No 😿<br>39. Endangered? Yes I                                                                                                                                           |  |  |
|                                                                                                                                                                                                                                                   | 2 Is It Yes X                                                                                               | Landmarks Commission                                                                                                                                   | By What? No 😾                                                                                                                                                                     |  |  |
| Part of Estab, Yes 11 1                                                                                                                                                                                                                           | Eligible? No 1 :<br>4 District Yes x                                                                        | 27. Other Surveys in Which Included                                                                                                                    | 40. Visible from Yes 😾                                                                                                                                                            |  |  |
| Hist. Dist.? No kl                                                                                                                                                                                                                                | Potent'l? No :                                                                                              |                                                                                                                                                        | Public Road? No                                                                                                                                                                   |  |  |
|                                                                                                                                                                                                                                                   | ct                                                                                                          |                                                                                                                                                        | 41. Distance from and<br>Frontage on Road                                                                                                                                         |  |  |
| Name of Established Distri                                                                                                                                                                                                                        |                                                                                                             |                                                                                                                                                        |                                                                                                                                                                                   |  |  |
|                                                                                                                                                                                                                                                   | ortant Features                                                                                             | The building faces west onto Cherry                                                                                                                    | 24 feet on Cherry<br>An entrance door                                                                                                                                             |  |  |
| Further Description of Imp<br>placed slightly of<br>bay (filled in wit                                                                                                                                                                            | ff center is f<br>th concrete blo                                                                           | The building faces west onto Cherry<br>lanked by a store front pane on the<br>ock) on the south. The parapet pea<br>ng forming rectangular panels. The | An entrance door<br>north and a garage<br>ks in the center, and                                                                                                                   |  |  |
| Further Description of Imp<br>placed slightly of<br>bay (filled in wit<br>is embellished wit<br>in 1941.                                                                                                                                          | ff center is f<br>th concrete blo<br>th brick bandin                                                        | ock) on the south. The parapet pea                                                                                                                     | An entrance door<br>north and a garage<br>ks in the center, and<br>facade was altered                                                                                             |  |  |
| Further Description of Imp<br>placed slightly of<br>bay (filled in wit<br>is embellished wit<br>in 1941.                                                                                                                                          | ff center is f<br>th concrete blo<br>th brick bandin                                                        | ock) on the south. The parapet pea<br>ng forming rectangular panels. The                                                                               | An entrance door<br>north and a garage<br>ks in the center, and<br>facade was altered                                                                                             |  |  |
| Further Description of Imp<br>placed slightly of<br>bay (filled in wit<br>is embellished wit<br>in 1941.                                                                                                                                          | ff center is f<br>th concrete blo<br>th brick bandin                                                        | ock) on the south. The parapet pea<br>ng forming rectangular panels. The                                                                               | An entrance door<br>north and a garage<br>ks in the center, and<br>facade was altered                                                                                             |  |  |
| Further Description of Imp<br>placed slightly of<br>bay (filled in wit<br>is embellished wit<br>in 1941.                                                                                                                                          | ff center is f<br>th concrete blo<br>th brick bandin                                                        | ock) on the south. The parapet pea<br>ng forming rectangular panels. The                                                                               | An entrance door<br>north and a garage<br>ks in the center, and<br>facade was altered                                                                                             |  |  |
| Further Description of Imp<br>placed slightly of<br>bay (filled in wit<br>is embellished wit<br>in 1941.                                                                                                                                          | ff center is f<br>th concrete blo<br>th brick bandin<br>This building                                       | ock) on the south. The parapet pea<br>ng forming rectangular panels. The                                                                               | An entrance door<br>north and a garage<br>ks in the center, and<br>facade was altered                                                                                             |  |  |
| Further Description of Imp<br>placed slightly of<br>bay (filled in with<br>is embellished with<br>in 1941.<br>History and Significance                                                                                                            | ff center is f<br>th concrete blo<br>th brick bandin<br>This building<br>and Outbuildings<br>s are north an | ock) on the south. The parapet pea<br>ng forming rectangular panels. The                                                                               | An entrance door<br>north and a garage<br>ks in the center, and<br>facade was altered<br>thers Auto Parts firm.                                                                   |  |  |
| Further Description of Imp<br>placed slightly of<br>bay (filled in with<br>is embellished with<br>in 1941.<br>History and Significance<br>Description of Environment<br>Commercial buildings<br>to the east and wes                               | ff center is f<br>th concrete blo<br>th brick bandin<br>This building<br>and Outbuildings<br>s are north an | ock) on the south. The parapet pea<br>ng forming rectangular panels. The<br>g originally housed the Tobener Bro                                        | An entrance door<br>north and a garage<br>ks in the center, and<br>facade was altered<br>thers Auto Parts firm.<br>ial buildings are also                                         |  |  |
| <ul> <li>bay (filled in with<br/>is embellished with<br/>in 1941,</li> <li>History and Significance</li> <li>Description of Environment<br/>Commercial buildings<br/>to the east and wes</li> <li>Sources of Information<br/>BP #14899</li> </ul> | ff center is f<br>th concrete blo<br>th brick bandin<br>This building<br>and Outbuildings<br>s are north an | ock) on the south. The parapet pea<br>ng forming rectangular panels. The<br>g originally housed the Tobener Bro                                        | An entrance door<br>north and a garage<br>ks in the center, and<br>facade was altered<br>thers Auto Parts firm.<br>ial buildings are also<br>46. Prepared by<br>Piland /Uguccioni |  |  |
| Further Description of Imp<br>placed slightly of<br>bay (filled in with<br>is embellished with<br>in 1941.<br>History and Significance<br>Description of Environment<br>Commercial buildings<br>to the east and wes<br>Sources of Information     | ff center is f<br>th concrete blo<br>th brick bandin<br>This building<br>and Outbuildings<br>s are north an | ock) on the south. The parapet pea<br>ng forming rectangular panels. The<br>g originally housed the Tobener Bro                                        | An entrance door<br>north and a garage<br>ks in the center, and<br>facade was altered<br>thers Auto Parts firm.<br>ial buildings are also                                         |  |  |