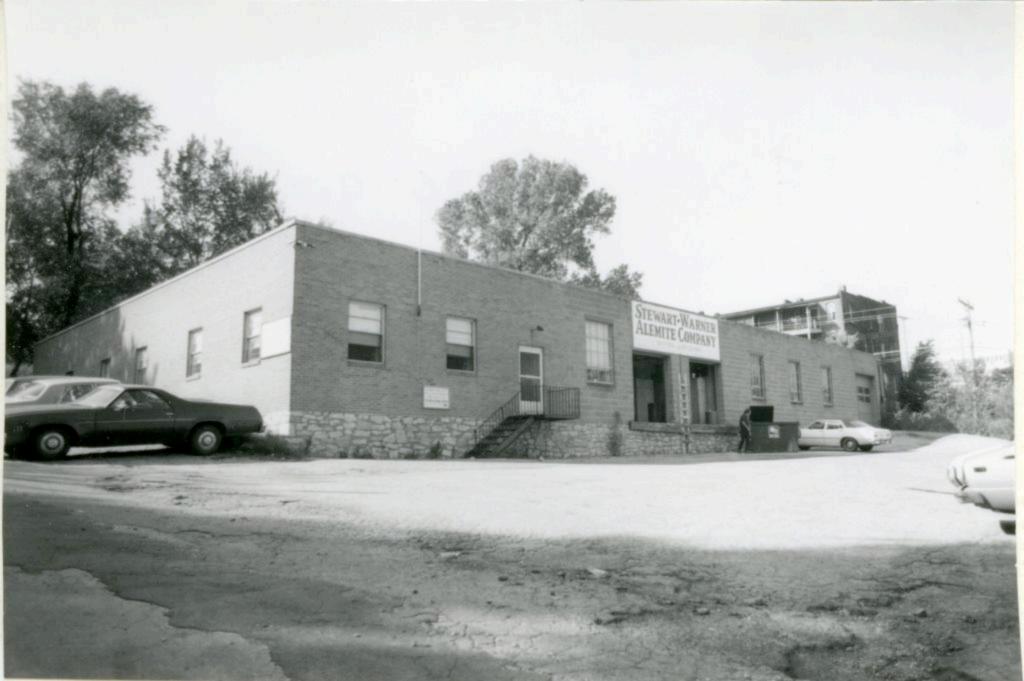

| 1. No.<br>10-G                                  | 4. Pre                               | VENIORY JAAS-008-662                                                                                                              |                                                                                    |  |  |
|-------------------------------------------------|--------------------------------------|-----------------------------------------------------------------------------------------------------------------------------------|------------------------------------------------------------------------------------|--|--|
| 2 County Jackson                                | 15                                   | 14 Cherry Sheet Building                                                                                                          |                                                                                    |  |  |
| 3 Location of Negatives                         | MT#98-17/                            | ner Name(s)                                                                                                                       |                                                                                    |  |  |
| Landmarks Commissi<br>6. Specific Location      | on of KC                             | 16. Thematic Category                                                                                                             | 28. No. of Stories 1-2-1                                                           |  |  |
| 1514 Cherry                                     |                                      | The maintene caragory                                                                                                             | 29. Basement? Yes                                                                  |  |  |
| 1514 Cherry                                     |                                      | 17. Date(s) or Period                                                                                                             | No I.                                                                              |  |  |
| 7. City or Town If Rura                         | Township & Vicinity                  | 1909 (add. 1912)<br>18. Style or Design                                                                                           | 30. Foundation Material                                                            |  |  |
| Kansas City, N                                  |                                      | 69                                                                                                                                | 31. Wall Construction LD CB                                                        |  |  |
| 8. Site Plan with North Arr                     | ow                                   | 19. Architect or Engineer                                                                                                         | masonry; concrete bloc                                                             |  |  |
| - 1-                                            | -                                    | 20. Contractor or Builder                                                                                                         | 32. Roof Type & Material Ft<br>flat; tar & gravel Ft                               |  |  |
|                                                 |                                      |                                                                                                                                   | 33. No. of Bays 99                                                                 |  |  |
|                                                 |                                      | 21. Original Use, if apparent OF E 16D                                                                                            | Front Side                                                                         |  |  |
| -                                               | N                                    | <u>commercial/apartment</u><br>22 Present Use                                                                                     | 34. Wall Treatment<br>brick 30                                                     |  |  |
|                                                 |                                      | unknown                                                                                                                           | 35. Plan Shape rectangular                                                         |  |  |
|                                                 |                                      | 23 Ownership Public I !<br>Private IX                                                                                             | 36. Changes Addition x<br>(Explain Altered )                                       |  |  |
| CHERRY                                          |                                      | 24. Owner's Name & Address,<br>if known                                                                                           | in #42) Moved i                                                                    |  |  |
| 1                                               | лтм                                  | -                                                                                                                                 | 37. Condition<br>Interior                                                          |  |  |
| Lal.                                            | JIM                                  |                                                                                                                                   | Exterior good                                                                      |  |  |
| Long.<br>O Site ! :                             | Structure                            | 25. Open to Yes I i<br>Public? No 🕅                                                                                               | 38. Preservation Yes (<br>Underway? No iX                                          |  |  |
| Building 1x                                     | Object 11                            | 26. Local Contact Person or Organization                                                                                          | 39. Endangered? Yes I                                                              |  |  |
| 1. On National Yes I i<br>Register? No lx       | 12 Is It Yes x<br>Eligible? No 11    | Landmarks Commission of KC<br>27. Other Surveys in Which Included                                                                 | By What? No 🕅                                                                      |  |  |
| 3. Part of Estab. Yes II<br>Hist. Dist.? No 124 | 14 District Yes x<br>Potent'l? No 1. |                                                                                                                                   | 40. Visible from Yes tx<br>Public Road? No 11                                      |  |  |
| 5. Name of Established D                        | strict                               |                                                                                                                                   | <ol> <li>Distance from and<br/>Frontage on Road</li> <li>feet on Cherry</li> </ol> |  |  |
|                                                 | ilding is at the<br>uilding have gar | The main facade faces east. The<br>south; a one-story addition is to<br>age door openings.<br>ng was constructed for Abner J. Bri | the north. Both                                                                    |  |  |

| 15 | 5 Sources of Information<br>WP #32776<br>BP #9411; 53340 | 46. Prepared by                                    |
|----|----------------------------------------------------------|----------------------------------------------------|
|    |                                                          | PILAND<br>47. Organization<br>Landmarks Commission |
|    |                                                          | 48. Date 49. Revision Date(s) 9/27/83              |