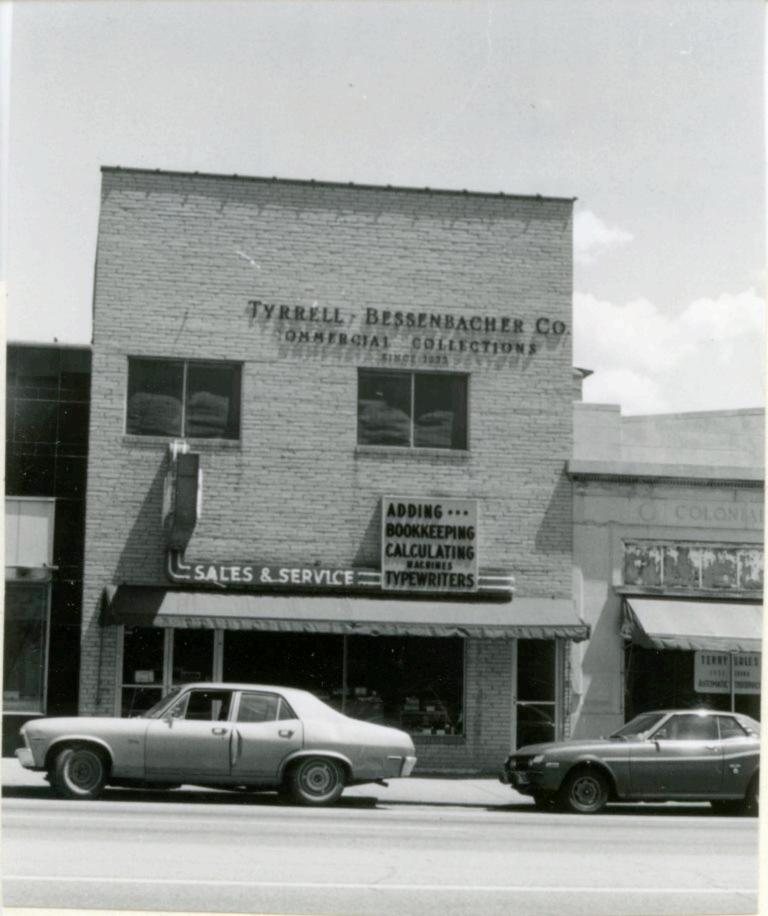

| 1. No.<br>10-G                                  | 4. Pre                               | VENIORY JAAS-008-662                                                                                                              |                                                                                    |  |  |
|-------------------------------------------------|--------------------------------------|-----------------------------------------------------------------------------------------------------------------------------------|------------------------------------------------------------------------------------|--|--|
| 2 County Jackson                                | 15                                   | 14 Cherry Sheet Building                                                                                                          |                                                                                    |  |  |
| 3 Location of Negatives                         | MT#98-17/                            | ner Name(s)                                                                                                                       |                                                                                    |  |  |
| Landmarks Commissi<br>6. Specific Location      | on of KC                             | 16. Thematic Category                                                                                                             | 28. No. of Stories 1-2-1                                                           |  |  |
| 1514 Cherry                                     |                                      | The maintene caragory                                                                                                             | 29. Basement? Yes                                                                  |  |  |
| 1514 Cherry                                     |                                      | 17. Date(s) or Period                                                                                                             | No I.                                                                              |  |  |
| 7. City or Town If Rura                         | Township & Vicinity                  | 1909 (add. 1912)<br>18. Style or Design                                                                                           | 30. Foundation Material                                                            |  |  |
| Kansas City, N                                  |                                      | 69                                                                                                                                | 31. Wall Construction LD CB                                                        |  |  |
| 8. Site Plan with North Arr                     | ow                                   | 19. Architect or Engineer                                                                                                         | masonry; concrete bloc                                                             |  |  |
| - 1-                                            | -                                    | 20. Contractor or Builder                                                                                                         | 32. Roof Type & Material Ft<br>flat; tar & gravel Ft                               |  |  |
|                                                 |                                      |                                                                                                                                   | 33. No. of Bays 99                                                                 |  |  |
|                                                 |                                      | 21. Original Use, if apparent OF E 16D                                                                                            | Front Side                                                                         |  |  |
| -                                               | N                                    | <u>commercial/apartment</u><br>22 Present Use                                                                                     | 34. Wall Treatment<br>brick 30                                                     |  |  |
|                                                 |                                      | unknown                                                                                                                           | 35. Plan Shape rectangular                                                         |  |  |
|                                                 |                                      | 23 Ownership Public I !<br>Private IX                                                                                             | 36. Changes Addition x<br>(Explain Altered )                                       |  |  |
| CHERRY                                          |                                      | 24. Owner's Name & Address,<br>if known                                                                                           | in #42) Moved i                                                                    |  |  |
| 1                                               | лтм                                  | -                                                                                                                                 | 37. Condition<br>Interior                                                          |  |  |
| Lal.                                            | JIM                                  |                                                                                                                                   | Exterior good                                                                      |  |  |
| Long.<br>O Site ! :                             | Structure                            | 25. Open to Yes I i<br>Public? No 🕅                                                                                               | 38. Preservation Yes (<br>Underway? No iX                                          |  |  |
| Building 1x                                     | Object 11                            | 26. Local Contact Person or Organization                                                                                          | 39. Endangered? Yes I                                                              |  |  |
| 1. On National Yes I i<br>Register? No lx       | 12 Is It Yes x<br>Eligible? No 11    | Landmarks Commission of KC<br>27. Other Surveys in Which Included                                                                 | By What? No 🕅                                                                      |  |  |
| 3. Part of Estab. Yes II<br>Hist. Dist.? No 124 | 14 District Yes x<br>Potent'l? No 1. |                                                                                                                                   | 40. Visible from Yes tx<br>Public Road? No 11                                      |  |  |
| 5. Name of Established D                        | strict                               |                                                                                                                                   | <ol> <li>Distance from and<br/>Frontage on Road</li> <li>feet on Cherry</li> </ol> |  |  |
|                                                 | ilding is at the<br>uilding have gar | The main facade faces east. The<br>south; a one-story addition is to<br>age door openings.<br>ng was constructed for Abner J. Bri | the north. Both                                                                    |  |  |

| 15 | 5 Sources of Information<br>WP #32776<br>BP #9411; 53340 | 46. Prepared by                                    |
|----|----------------------------------------------------------|----------------------------------------------------|
|    |                                                          | PILAND<br>47. Organization<br>Landmarks Commission |
|    |                                                          | 48. Date 49. Revision Date(s) 9/27/83              |