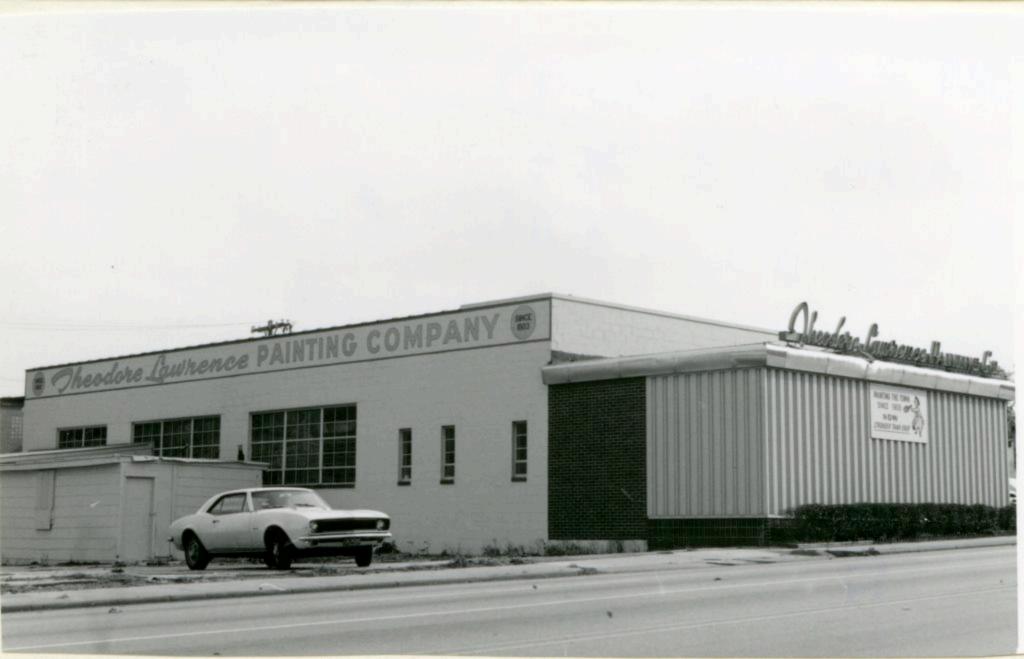

ditioning equipment.

44 Description of Environment and Outbuildings A surface parking lot is north of this building. To the east are other commercial buildings. An apartment building is to the west. Another surface parking area is to the south.

| Sources of Information                   | 46. Prepared by               |
|------------------------------------------|-------------------------------|
| WP #57214                                | Piland                        |
| BP #16538                                | 47. Organization              |
| Kansas City Star, Nov. 23, 1947, p. 11D. | Landmarks Commission          |
|                                          | 48. Date 49. Revision Date(s) |
|                                          | 8/11/82                       |

CHILL HAMES



| 1. No. 208-D                                                                                                                                                                                               | 4. Present Name(s)<br>- 3021 Gillham Road entered                                                                                                 |                                                                                                                                                                                                                             |
|------------------------------------------------------------------------------------------------------------------------------------------------------------------------------------------------------------|---------------