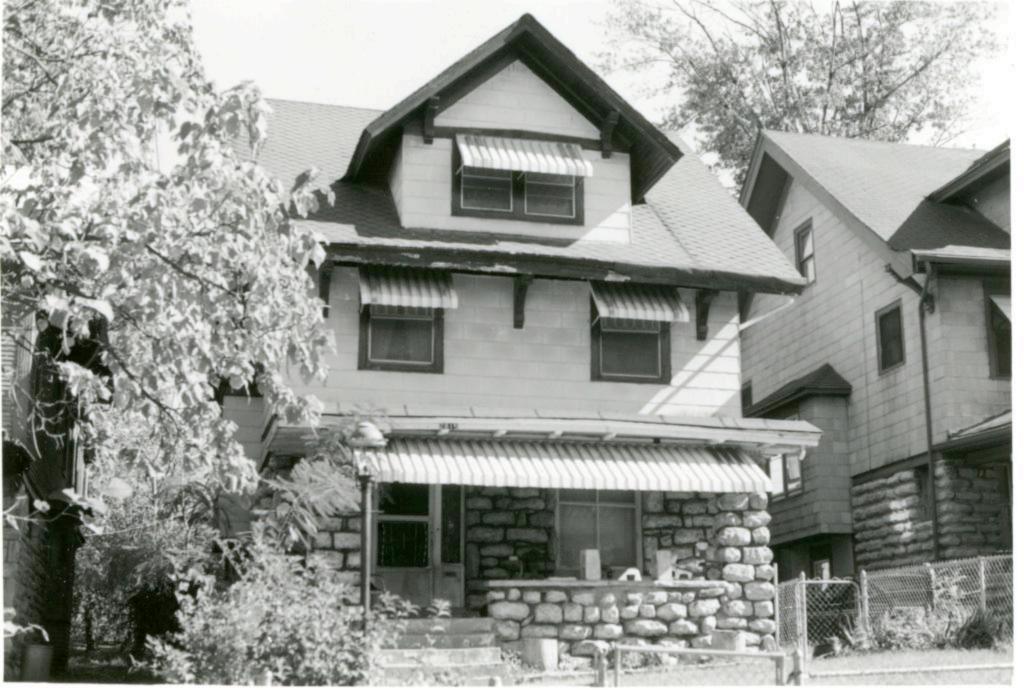

| 1. No.<br>10-G                                  | 4. Pre                               | VENIORY JAAS-008-662                                                                                                              |                                                                                    |  |  |
|-------------------------------------------------|--------------------------------------|-----------------------------------------------------------------------------------------------------------------------------------|------------------------------------------------------------------------------------|--|--|
| 2 County Jackson                                | 15                                   | 14 Cherry Sheet Building                                                                                                          |                                                                                    |  |  |
| 3 Location of Negatives                         | MT#98-17/                            | ner Name(s)                                                                                                                       |                                                                                    |  |  |
| Landmarks Commissi<br>6. Specific Location      | on of KC                             | 16. Thematic Category                                                                                                             | 28. No. of Stories 1-2-1                                                           |  |  |
| 1514 Cherry                                     |                                      | The maintene caragory                                                                                                             | 29. Basement? Yes                                                                  |  |  |
| 1514 Cherry                                     |                                      | 17. Date(s) or Period                                                                                                             | No I.                                                                              |  |  |
| 7. City or Town If Rura                         | Township & Vicinity                  | 1909 (add. 1912)<br>18. Style or Design                                                                                           | 30. Foundation Material                                                            |  |  |
| Kansas City, N                                  |                                      | 69                                                                                                                                | 31. Wall Construction LD CB                                                        |  |  |
| 8. Site Plan with North Arr                     | ow                                   | 19. Architect or Engineer                                                                                                         | masonry; concrete bloc                                                             |  |  |
| - 1-                                            | -                                    | 20. Contractor or Builder                                                                                                         | 32. Roof Type & Material Ft<br>flat; tar & gravel Ft                               |  |  |
|                                                 |                                      |                                                                                                                                   | 33. No. of Bays 99                                                                 |  |  |
|                                                 |                                      | 21. Original Use, if apparent OF E 16D                                                                                            | Front Side                                                                         |  |  |
| -                                               | N                                    | <u>commercial/apartment</u><br>22 Present Use                                                                                     | 34. Wall Treatment<br>brick 30                                                     |  |  |
|                                                 |                                      | unknown                                                                                                                           | 35. Plan Shape rectangular                                                         |  |  |
|                                                 |                                      | 23 Ownership Public I !<br>Private IX                                                                                             | 36. Changes Addition x<br>(Explain Altered )                                       |  |  |
| CHERRY                                          |                                      | 24. Owner's Name & Address,<br>if known                                                                                           | in #42) Moved i                                                                    |  |  |
| 1                                               | лтм                                  | -                                                                                                                                 | 37. Condition<br>Interior                                                          |  |  |
| Lal.                                            | JIM                                  |                                                                                                                                   | Exterior good                                                                      |  |  |
| Long.<br>O Site ! :                             | Structure                            | 25. Open to Yes I i<br>Public? No 🕅                                                                                               | 38. Preservation Yes (<br>Underway? No iX                                          |  |  |
| Building 1x                                     | Object 11                            | 26. Local Contact Person or Organization                                                                                          | 39. Endangered? Yes I                                                              |  |  |
| 1. On National Yes I i<br>Register? No lx       | 12 Is It Yes x<br>Eligible? No 11    | Landmarks Commission of KC<br>27. Other Surveys in Which Included                                                                 | By What? No 🕅                                                                      |  |  |
| 3. Part of Estab. Yes II<br>Hist. Dist.? No 124 | 14 District Yes x<br>Potent'l? No 1. |                                                                                                                                   | 40. Visible from Yes tx<br>Public Road? No 11                                      |  |  |
| 5. Name of Established D                        | strict                               |                                                                                                                                   | <ol> <li>Distance from and<br/>Frontage on Road</li> <li>feet on Cherry</li> </ol> |  |  |
|                                                 | ilding is at the<br>uilding have gar | The main facade faces east. The<br>south; a one-story addition is to<br>age door openings.<br>ng was constructed for Abner J. Bri | the north. Both                                                                    |  |  |