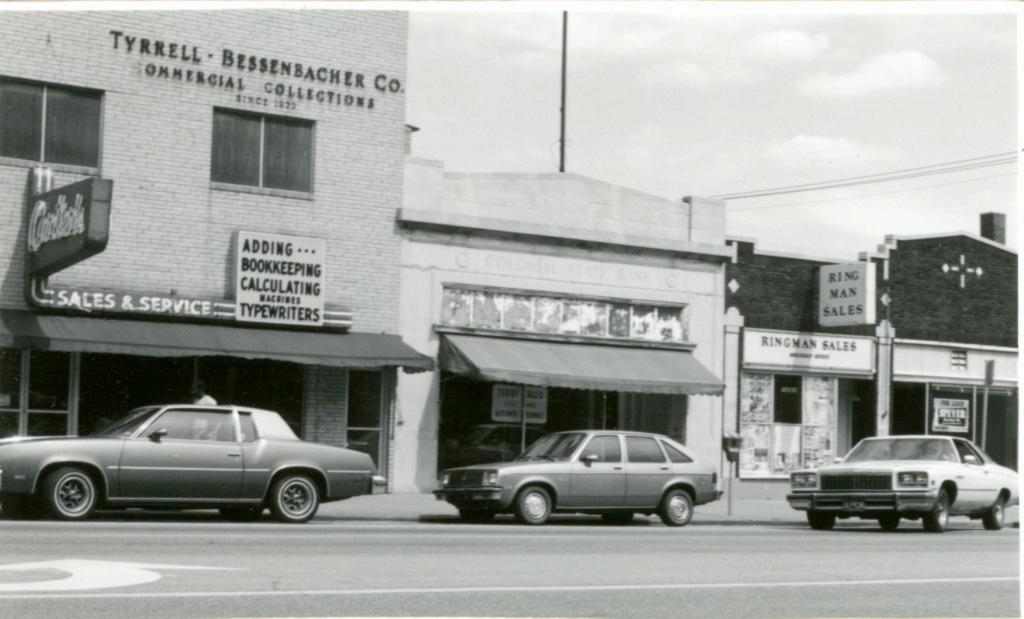

| No. 11-J                                                                                                                                                                                                                                          |                                                                                                             | sent Name(s)                                                                                                                                           |                                                                                                                                                                                   |  |  |
|---------------------------------------------------------------------------------------------------------------------------------------------------------------------------------------------------------------------------------------------------|-------------------------------------------------------------------------------------------------------------|--------------------------------------------------------------------------------------------------------------------------------------------------------|-----------------------------------------------------------------------------------------------------------------------------------------------------------------------------------|--|--|
| County                                                                                                                                                                                                                                            |                                                                                                             | W. Green Engineering and Supply Company                                                                                                                |                                                                                                                                                                                   |  |  |
| Jackson<br>Location of Negatives MT                                                                                                                                                                                                               |                                                                                                             | bener Brothers Auto Parts Biulding                                                                                                                     |                                                                                                                                                                                   |  |  |
| Location of Negatives MT<br>Landmarks Commission                                                                                                                                                                                                  | TO                                                                                                          | Constraint of the second se                                        |                                                                                                                                                                                   |  |  |
| Specific Location                                                                                                                                                                                                                                 |                                                                                                             | 16. Thematic Category<br>03.0 050 290                                                                                                                  | 28. No. of Stories         1           29. Basement?         Yes x                                                                                                                |  |  |
| 1517 Cherry                                                                                                                                                                                                                                       |                                                                                                             | 17 Date(s) or Period .                                                                                                                                 | No 1.                                                                                                                                                                             |  |  |
| City or Town II Bural                                                                                                                                                                                                                             | Township & Vicinity                                                                                         | 1927 (alt, 1941)<br>18 Style or Design                                                                                                                 | 30. Foundation Material                                                                                                                                                           |  |  |
| City or Town If Aural, I<br>Kansas City, Missour                                                                                                                                                                                                  |                                                                                                             |                                                                                                                                                        | 31. Wall Construction                                                                                                                                                             |  |  |
| Site Plan with North Arrow                                                                                                                                                                                                                        |                                                                                                             | 19 Architect or Engineer<br>Arthur James (1927) 30                                                                                                     | 32. Roof Type & Material F+                                                                                                                                                       |  |  |
| N                                                                                                                                                                                                                                                 |                                                                                                             | 20. Contractor or Builder Prich                                                                                                                        | flat; tar and gravel                                                                                                                                                              |  |  |
| 1 2                                                                                                                                                                                                                                               | _                                                                                                           | 21 Original Use if apparent                                                                                                                            | 33. No. of Bays<br>Front 3 Side                                                                                                                                                   |  |  |
| l &                                                                                                                                                                                                                                               | _                                                                                                           | commercial ODE 16D                                                                                                                                     | 34. Wall Treatment                                                                                                                                                                |  |  |
| X                                                                                                                                                                                                                                                 |                                                                                                             | 22. Present Use<br>commercial                                                                                                                          | brick 30<br>35. Plan Shape rectangular                                                                                                                                            |  |  |
| 1 0                                                                                                                                                                                                                                               |                                                                                                             | 23 Ownership Public ! !                                                                                                                                | 36 Changes Addition :                                                                                                                                                             |  |  |
|                                                                                                                                                                                                                                                   |                                                                                                             | 24. Owner's Name & Address,                                                                                                                            | (Explain Altered to<br>in #42) Moved i                                                                                                                                            |  |  |
|                                                                                                                                                                                                                                                   |                                                                                                             | if known                                                                                                                                               | 37. Condition                                                                                                                                                                     |  |  |
| Coordinates UTN<br>Lat.                                                                                                                                                                                                                           | A                                                                                                           |                                                                                                                                                        | Exterior good                                                                                                                                                                     |  |  |
| Long                                                                                                                                                                                                                                              |                                                                                                             | 25. Open to Yes x<br>Public? No 1                                                                                                                      | 38. Preservation Yes Underway? No is                                                                                                                                              |  |  |
| Site ! :<br>Building I X                                                                                                                                                                                                                          | Structure I<br>Object I I                                                                                   | 26. Local Contact Person or Organization                                                                                                               | Underway? No 😿<br>39. Endangered? Yes I                                                                                                                                           |  |  |
|                                                                                                                                                                                                                                                   | 2 Is It Yes X                                                                                               | Landmarks Commission                                                                                                                                   | By What? No 😾                                                                                                                                                                     |  |  |
| Part of Estab, Yes 11 1                                                                                                                                                                                                                           | Eligible? No 1 :<br>4 District Yes x                                                                        | 27. Other Surveys in Which Included                                                                                                                    | 40. Visible from Yes 😾                                                                                                                                                            |  |  |
| Hist. Dist.? No kl                                                                                                                                                                                                                                | Potent'l? No :                                                                                              |                                                                                                                                                        | Public Road? No                                                                                                                                                                   |  |  |
|                                                                                                                                                                                                                                                   | ct                                                                                                          |                                                                                                                                                        | 41. Distance from and<br>Frontage on Road                                                                                                                                         |  |  |
| Name of Established Distri                                                                                                                                                                                                                        |                                                                                                             |                                                                                                                                                        |                                                                                                                                                                                   |  |  |
|                                                                                                                                                                                                                                                   | ortant Features                                                                                             | The building faces west onto Cherry                                                                                                                    | 24 feet on Cherry<br>An entrance door                                                                                                                                             |  |  |
| Further Description of Imp<br>placed slightly of<br>bay (filled in wit                                                                                                                                                                            | ff center is f<br>th concrete blo                                                                           | The building faces west onto Cherry<br>lanked by a store front pane on the<br>ock) on the south. The parapet pea<br>ng forming rectangular panels. The | An entrance door<br>north and a garage<br>ks in the center, and                                                                                                                   |  |  |
| Further Description of Imp<br>placed slightly of<br>bay (filled in wit<br>is embellished wit<br>in 1941.                                                                                                                                          | ff center is f<br>th concrete blo<br>th brick bandin                                                        | ock) on the south. The parapet pea                                                                                                                     | An entrance door<br>north and a garage<br>ks in the center, and<br>facade was altered                                                                                             |  |  |
| Further Description of Imp<br>placed slightly of<br>bay (filled in wit<br>is embellished wit<br>in 1941.                                                                                                                                          | ff center is f<br>th concrete blo<br>th brick bandin                                                        | ock) on the south. The parapet pea<br>ng forming rectangular panels. The                                                                               | An entrance door<br>north and a garage<br>ks in the center, and<br>facade was altered                                                                                             |  |  |
| Further Description of Imp<br>placed slightly of<br>bay (filled in wit<br>is embellished wit<br>in 1941.                                                                                                                                          | ff center is f<br>th concrete blo<br>th brick bandin                                                        | ock) on the south. The parapet pea<br>ng forming rectangular panels. The                                                                               | An entrance door<br>north and a garage<br>ks in the center, and<br>facade was altered                                                                                             |  |  |
| Further Description of Imp<br>placed slightly of<br>bay (filled in wit<br>is embellished wit<br>in 1941.                                                                                                                                          | ff center is f<br>th concrete blo<br>th brick bandin                                                        | ock) on the south. The parapet pea<br>ng forming rectangular panels. The                                                                               | An entrance door<br>north and a garage<br>ks in the center, and<br>facade was altered                                                                                             |  |  |
| Further Description of Imp<br>placed slightly of<br>bay (filled in wit<br>is embellished wit<br>in 1941.                                                                                                                                          | ff center is f<br>th concrete blo<br>th brick bandin<br>This building                                       | ock) on the south. The parapet pea<br>ng forming rectangular panels. The                                                                               | An entrance door<br>north and a garage<br>ks in the center, and<br>facade was altered                                                                                             |  |  |
| Further Description of Imp<br>placed slightly of<br>bay (filled in with<br>is embellished with<br>in 1941.<br>History and Significance                                                                                                            | ff center is f<br>th concrete blo<br>th brick bandin<br>This building<br>and Outbuildings<br>s are north an | ock) on the south. The parapet pea<br>ng forming rectangular panels. The                                                                               | An entrance door<br>north and a garage<br>ks in the center, and<br>facade was altered<br>thers Auto Parts firm.                                                                   |  |  |
| Further Description of Imp<br>placed slightly of<br>bay (filled in with<br>is embellished with<br>in 1941.<br>History and Significance<br>Description of Environment<br>Commercial buildings<br>to the east and wes                               | ff center is f<br>th concrete blo<br>th brick bandin<br>This building<br>and Outbuildings<br>s are north an | ock) on the south. The parapet pea<br>ng forming rectangular panels. The<br>g originally housed the Tobener Bro                                        | An entrance door<br>north and a garage<br>ks in the center, and<br>facade was altered<br>thers Auto Parts firm.<br>ial buildings are also                                         |  |  |
| <ul> <li>bay (filled in with<br/>is embellished with<br/>in 1941,</li> <li>History and Significance</li> <li>Description of Environment<br/>Commercial buildings<br/>to the east and wes</li> <li>Sources of Information<br/>BP #14899</li> </ul> | ff center is f<br>th concrete blo<br>th brick bandin<br>This building<br>and Outbuildings<br>s are north an | ock) on the south. The parapet pea<br>ng forming rectangular panels. The<br>g originally housed the Tobener Bro                                        | An entrance door<br>north and a garage<br>ks in the center, and<br>facade was altered<br>thers Auto Parts firm.<br>ial buildings are also<br>46. Prepared by<br>Piland /Uguccioni |  |  |
| Further Description of Imp<br>placed slightly of<br>bay (filled in with<br>is embellished with<br>in 1941.<br>History and Significance<br>Description of Environment<br>Commercial buildings<br>to the east and wes<br>Sources of Information     | ff center is f<br>th concrete blo<br>th brick bandin<br>This building<br>and Outbuildings<br>s are north an | ock) on the south. The parapet pea<br>ng forming rectangular panels. The<br>g originally housed the Tobener Bro                                        | An entrance door<br>north and a garage<br>ks in the center, and<br>facade was altered<br>thers Auto Parts firm.<br>ial buildings are also                                         |  |  |