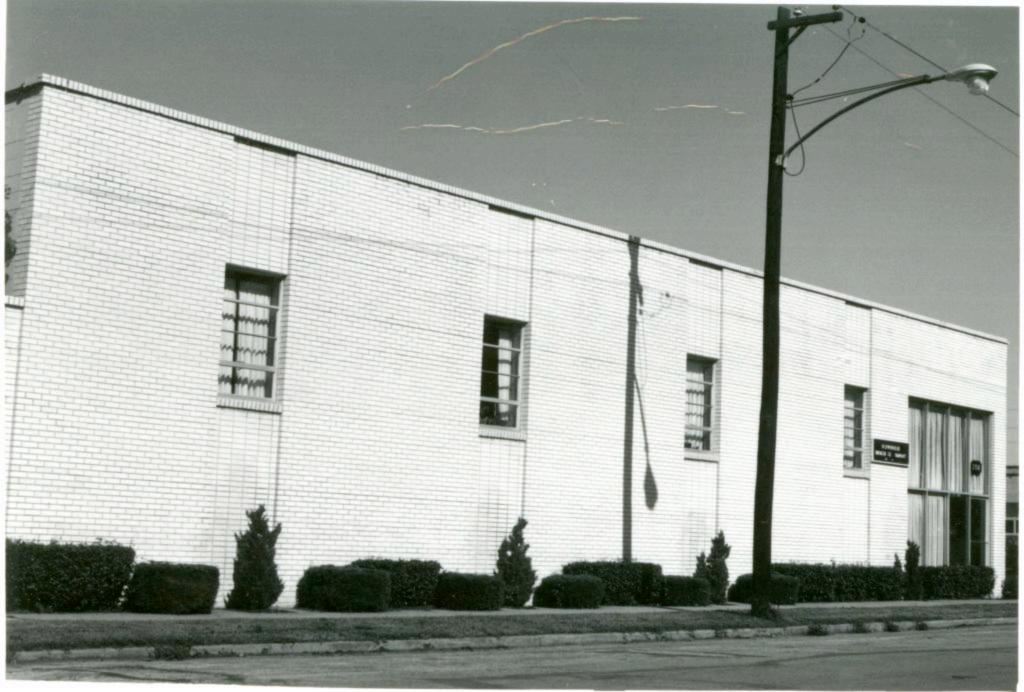

| No. 11-J                                                                                                                                                                                                                                          |                                                                                                             | sent Name(s)                                                                                                                                           |                                                                                                                                                                                   |  |  |
|---------------------------------------------------------------------------------------------------------------------------------------------------------------------------------------------------------------------------------------------------|-------------------------------------------------------------------------------------------------------------|--------------------------------------------------------------------------------------------------------------------------------------------------------|-----------------------------------------------------------------------------------------------------------------------------------------------------------------------------------|--|--|
| County                                                                                                                                                                                                                                            |                                                                                                             | W. Green Engineering and Supply Company                                                                                                                |                                                                                                                                                                                   |  |  |
| Jackson<br>Location of Negatives MT                                                                                                                                                                                                               |                                                                                                             | bener Brothers Auto Parts Biulding                                                                                                                     |                                                                                                                                                                                   |  |  |
| Location of Negatives MT<br>Landmarks Commission                                                                                                                                                                                                  | TO                                                                                                          | Constraint of the second se                                        |                                                                                                                                                                                   |  |  |
| Specific Location                                                                                                                                                                                                                                 |                                                                                                             | 16. Thematic Category<br>03.0 050 290                                                                                                                  | 28. No. of Stories         1           29. Basement?         Yes x                                                                                                                |  |  |
| 1517 Cherry                                                                                                                                                                                                                                       |                                                                                                             | 17 Date(s) or Period .                                                                                                                                 | No 1.                                                                                                                                                                             |  |  |
| City or Town II Bural                                                                                                                                                                                                                             | Township & Vicinity                                                                                         | 1927 (alt, 1941)<br>18 Style or Design                                                                                                                 | 30. Foundation Material                                                                                                                                                           |  |  |
| City or Town If Aural, I<br>Kansas City, Missour                                                                                                                                                                                                  |                                                                                                             |                                                                                                                                                        | 31. Wall Construction                                                                                                                                                             |  |  |
| Site Plan with North Arrow                                                                                                                                                                                                                        |                                                                                                             | 19 Architect or Engineer<br>Arthur James (1927) 30                                                                                                     | 32. Roof Type & Material F+                                                                                                                                                       |  |  |
| N                                                                                                                                                                                                                                                 |                                                                                                             | 20. Contractor or Builder Prich                                                                                                                        | flat; tar and gravel                                                                                                                                                              |  |  |
| 1 2                                                                                                                                                                                                                                               | _                                                                                                           | 21 Original Use if apparent                                                                                                                            | 33. No. of Bays<br>Front 3 Side                                                                                                                                                   |  |  |
| l &                                                                                                                                                                                                                                               | _                                                                                                           | commercial ODE 16D                                                                                                                                     | 34. Wall Treatment                                                                                                                                                                |  |  |
| X                                                                                                                                                                                                                                                 |                                                                                                             | 22. Present Use<br>commercial                                                                                                                          | brick 30<br>35. Plan Shape rectangular                                                                                                                                            |  |  |
| 1 0                                                                                                                                                                                                                                               |                                                                                                             | 23 Ownership Public ! !                                                                                                                                | 36 Changes Addition :                                                                                                                                                             |  |  |
|                                                                                                                                                                                                                                                   |                                                                                                             | 24. Owner's Name & Address,                                                                                                                            | (Explain Altered to<br>in #42) Moved i                                                                                                                                            |  |  |
|                                                                                                                                                                                                                                                   |                                                                                                             | if known                                                                                                                                               | 37. Condition                                                                                                                                                                     |  |  |
| Coordinates UTN<br>Lat.                                                                                                                                                                                                                           | A                                                                                                           |                                                                                                                                                        | Exterior good                                                                                                                                                                     |  |  |
| Long                                                                                                                                                                                                                                              |                                                                                                             | 25. Open to Yes x<br>Public? No 1                                                                                                                      | 38. Preservation Yes Underway? No is                                                                                                                                              |  |  |
| Site ! :<br>Building I X                                                                                                                                                                                                                          | Structure I<br>Object I I                                                                                   | 26. Local Contact Person or Organization                                                                                                               | Underway? No 😿<br>39. Endangered? Yes I                                                                                                                                           |  |  |
|                                                                                                                                                                                                                                                   | 2 Is It Yes X                                                                                               | Landmarks Commission                                                                                                                                   | By What? No 😾                                                                                                                                                                     |  |  |
| Part of Estab, Yes 11 1                                                                                                                                                                                                                           | Eligible? No 1 :<br>4 District Yes x                                                                        | 27. Other Surveys in Which Included                                                                                                                    | 40. Visible from Yes 😾                                                                                                                                                            |  |  |
| Hist. Dist.? No kl                                                                                                                                                                                                                                | Potent'l? No :                                                                                              |                                                                                                                                                        | Public Road? No                                                                                                                                                                   |  |  |
|                                                                                                                                                                                                                                                   | ct                                                                                                          |                                                                                                                                                        | 41. Distance from and<br>Frontage on Road                                                                                                                                         |  |  |
| Name of Established Distri                                                                                                                                                                                                                        |                                                                                                             |                                                                                                                                                        |                                                                                                                                                                                   |  |  |
|                                                                                                                                                                                                                                                   | ortant Features                                                                                             | The building faces west onto Cherry                                                                                                                    | 24 feet on Cherry<br>An entrance door                                                                                                                                             |  |  |
| Further Description of Imp<br>placed slightly of<br>bay (filled in wit                                                                                                                                                                            | ff center is f<br>th concrete blo                                                                           | The building faces west onto Cherry<br>lanked by a store front pane on the<br>ock) on the south. The parapet pea<br>ng forming rectangular panels. The | An entrance door<br>north and a garage<br>ks in the center, and                                                                                                                   |  |  |
| Further Description of Imp<br>placed slightly of<br>bay (filled in wit<br>is embellished wit<br>in 1941.                                                                                                                                          | ff center is f<br>th concrete blo<br>th brick bandin                                                        | ock) on the south. The parapet pea                                                                                                                     | An entrance door<br>north and a garage<br>ks in the center, and<br>facade was altered                                                                                             |  |  |
| Further Description of Imp<br>placed slightly of<br>bay (filled in wit<br>is embellished wit<br>in 1941.                                                                                                                                          | ff center is f<br>th concrete blo<br>th brick bandin                                                        | ock) on the south. The parapet pea<br>ng forming rectangular panels. The                                                                               | An entrance door<br>north and a garage<br>ks in the center, and<br>facade was altered                                                                                             |  |  |
| Further Description of Imp<br>placed slightly of<br>bay (filled in wit<br>is embellished wit<br>in 1941.                                                                                                                                          | ff center is f<br>th concrete blo<br>th brick bandin                                                        | ock) on the south. The parapet pea<br>ng forming rectangular panels. The                                                                               | An entrance door<br>north and a garage<br>ks in the center, and<br>facade was altered                                                                                             |  |  |
| Further Description of Imp<br>placed slightly of<br>bay (filled in wit<br>is embellished wit<br>in 1941.                                                                                                                                          | ff center is f<br>th concrete blo<br>th brick bandin                                                        | ock) on the south. The parapet pea<br>ng forming rectangular panels. The                                                                               | An entrance door<br>north and a garage<br>ks in the center, and<br>facade was altered                                                                                             |  |  |
| Further Description of Imp<br>placed slightly of<br>bay (filled in wit<br>is embellished wit<br>in 1941.                                                                                                                                          | ff center is f<br>th concrete blo<br>th brick bandin<br>This building                                       | ock) on the south. The parapet pea<br>ng forming rectangular panels. The                                                                               | An entrance door<br>north and a garage<br>ks in the center, and<br>facade was altered                                                                                             |  |  |
| Further Description of Imp<br>placed slightly of<br>bay (filled in with<br>is embellished with<br>in 1941.<br>History and Significance                                                                                                            | ff center is f<br>th concrete blo<br>th brick bandin<br>This building<br>and Outbuildings<br>s are north an | ock) on the south. The parapet pea<br>ng forming rectangular panels. The                                                                               | An entrance door<br>north and a garage<br>ks in the center, and<br>facade was altered<br>thers Auto Parts firm.                                                                   |  |  |
| Further Description of Imp<br>placed slightly of<br>bay (filled in with<br>is embellished with<br>in 1941.<br>History and Significance<br>Description of Environment<br>Commercial buildings<br>to the east and wes                               | ff center is f<br>th concrete blo<br>th brick bandin<br>This building<br>and Outbuildings<br>s are north an | ock) on the south. The parapet pea<br>ng forming rectangular panels. The<br>g originally housed the Tobener Bro                                        | An entrance door<br>north and a garage<br>ks in the center, and<br>facade was altered<br>thers Auto Parts firm.<br>ial buildings are also                                         |  |  |
| <ul> <li>bay (filled in with<br/>is embellished with<br/>in 1941,</li> <li>History and Significance</li> <li>Description of Environment<br/>Commercial buildings<br/>to the east and wes</li> <li>Sources of Information<br/>BP #14899</li> </ul> | ff center is f<br>th concrete blo<br>th brick bandin<br>This building<br>and Outbuildings<br>s are north an | ock) on the south. The parapet pea<br>ng forming rectangular panels. The<br>g originally housed the Tobener Bro                                        | An entrance door<br>north and a garage<br>ks in the center, and<br>facade was altered<br>thers Auto Parts firm.<br>ial buildings are also<br>46. Prepared by<br>Piland /Uguccioni |  |  |
| Further Description of Imp<br>placed slightly of<br>bay (filled in with<br>is embellished with<br>in 1941.<br>History and Significance<br>Description of Environment<br>Commercial buildings<br>to the east and wes<br>Sources of Information     | ff center is f<br>th concrete blo<br>th brick bandin<br>This building<br>and Outbuildings<br>s are north an | ock) on the south. The parapet pea<br>ng forming rectangular panels. The<br>g originally housed the Tobener Bro                                        | An entrance door<br>north and a garage<br>ks in the center, and<br>facade was altered<br>thers Auto Parts firm.<br>ial buildings are also                                         |  |  |