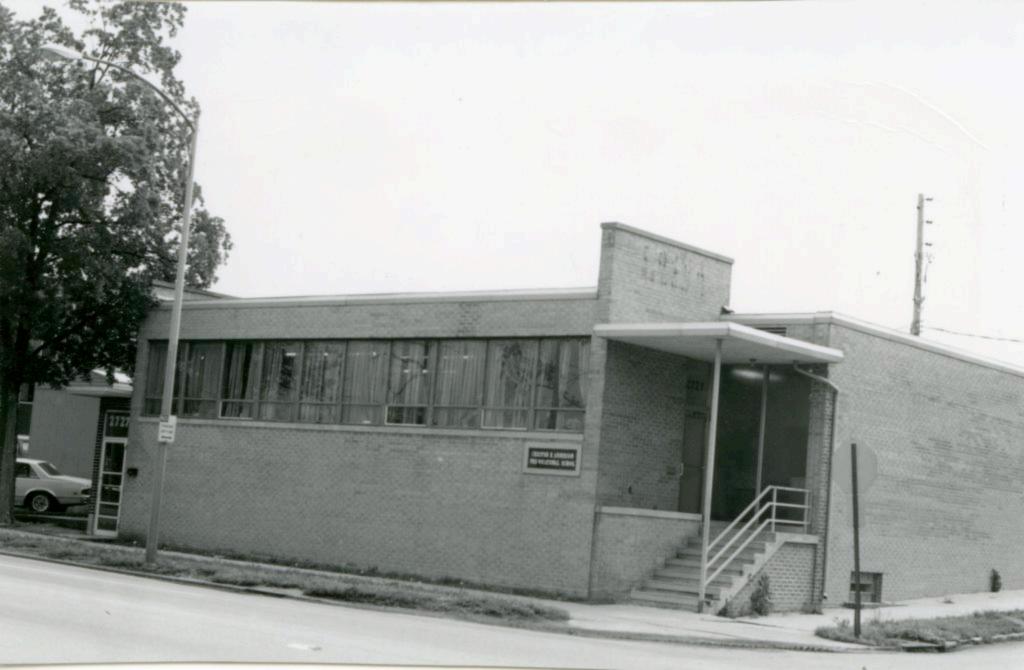

| 1. No.<br>10-G                                  | 4. Pre                               | VENIORY JAAS-008-662                                                                                                              |                                                                                    |  |  |
|-------------------------------------------------|--------------------------------------|-----------------------------------------------------------------------------------------------------------------------------------|------------------------------------------------------------------------------------|--|--|
| 2 County Jackson                                | 15                                   | 14 Cherry Sheet Building                                                                                                          |                                                                                    |  |  |
| 3 Location of Negatives                         | MT#98-17/                            | ner Name(s)                                                                                                                       |                                                                                    |  |  |
| Landmarks Commissi<br>6. Specific Location      | on of KC                             | 16. Thematic Category                                                                                                             | 28. No. of Stories 1-2-1                                                           |  |  |
| 1514 Cherry                                     |                                      | The maintene caragory                                                                                                             | 29. Basement? Yes                                                                  |  |  |
| 1514 Cherry                                     |                                      | 17. Date(s) or Period                                                                                                             | No I.                                                                              |  |  |
| 7. City or Town If Rura                         | Township & Vicinity                  | 1909 (add. 1912)<br>18. Style or Design                                                                                           | 30. Foundation Material                                                            |  |  |
| Kansas City, N                                  |                                      | 69                                                                                                                                | 31. Wall Construction LD CB                                                        |  |  |
| 8. Site Plan with North Arr                     | ow                                   | 19. Architect or Engineer                                                                                                         | masonry; concrete bloc                                                             |  |  |
| - 1-                                            | -                                    | 20. Contractor or Builder                                                                                                         | 32. Roof Type & Material Ft<br>flat; tar & gravel Ft                               |  |  |
|                                                 |                                      |                                                                                                                                   | 33. No. of Bays 99                                                                 |  |  |
|                                                 |                                      | 21. Original Use, if apparent OF E 16D                                                                                            | Front Side                                                                         |  |  |
| -                                               | N                                    | <u>commercial/apartment</u><br>22 Present Use                                                                                     | 34. Wall Treatment<br>brick 30                                                     |  |  |
|                                                 |                                      | unknown                                                                                                                           | 35. Plan Shape rectangular                                                         |  |  |
|                                                 |                                      | 23 Ownership Public I !<br>Private IX                                                                                             | 36. Changes Addition x<br>(Explain Altered )                                       |  |  |
| CHERRY                                          |                                      | 24. Owner's Name & Address,<br>if known                                                                                           | in #42) Moved i                                                                    |  |  |
| 1                                               | лтм                                  | -                                                                                                                                 | 37. Condition<br>Interior                                                          |  |  |
| Lal.                                            | JIM                                  |                                                                                                                                   | Exterior good                                                                      |  |  |
| Long.<br>O Site ! :                             | Structure                            | 25. Open to Yes I i<br>Public? No 🕅                                                                                               | 38. Preservation Yes (<br>Underway? No iX                                          |  |  |
| Building 1x                                     | Object 11                            | 26. Local Contact Person or Organization                                                                                          | 39. Endangered? Yes I                                                              |  |  |
| 1. On National Yes I i<br>Register? No lx       | 12 Is It Yes x<br>Eligible? No 11    | Landmarks Commission of KC<br>27. Other Surveys in Which Included                                                                 | By What? No 🕅                                                                      |  |  |
| 3. Part of Estab. Yes II<br>Hist. Dist.? No 124 | 14 District Yes x<br>Potent'l? No 1. |                                                                                                                                   | 40. Visible from Yes tx<br>Public Road? No 11                                      |  |  |
| 5. Name of Established D                        | strict                               |                                                                                                                                   | <ol> <li>Distance from and<br/>Frontage on Road</li> <li>feet on Cherry</li> </ol> |  |  |
|                                                 | ilding is at the<br>uilding have gar | The main facade faces east. The<br>south; a one-story addition is to<br>age door openings.<br>ng was constructed for Abner J. Bri | the north. Both                                                                    |  |  |

| 15 | 5 Sources of Information<br>WP #32776<br>BP #9411; 53340 | 46. Prepared by                                    |
|----|----------------------------------------------------------|----------------------------------------------------|
|    |                                                          | PILAND<br>47. Organization<br>Landmarks Commission |
|    |                                                          | 48. Date 49. Revision Date(s) 9/27/83              |