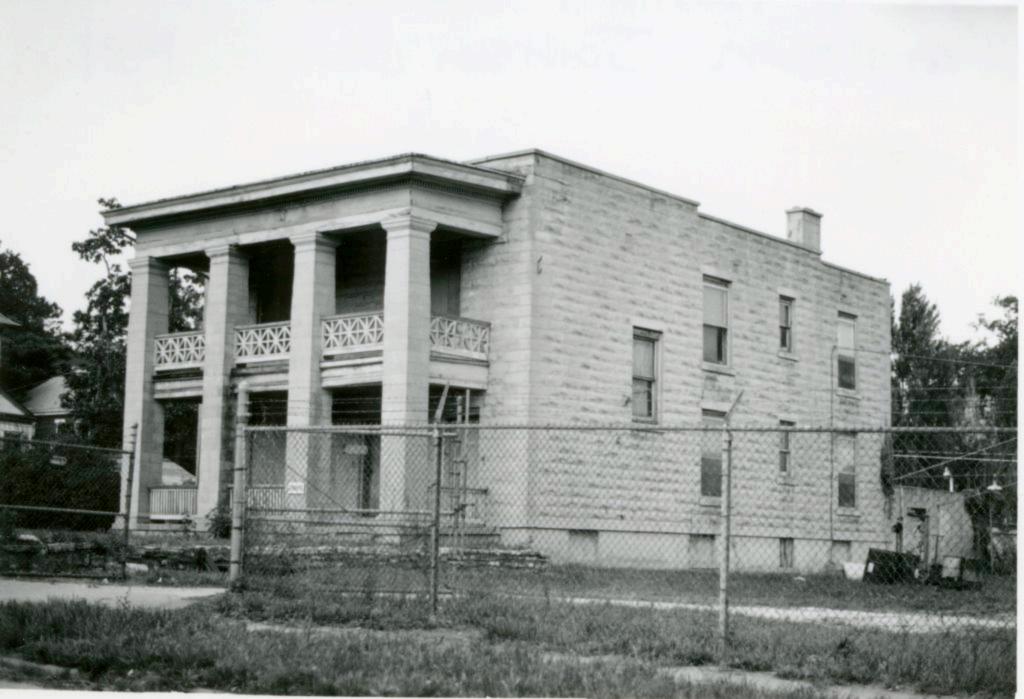

Significance The earliest known resident of this duplex (1906) was the Frank Richards family. Richards was a machinist. The following year the building also housed the Charles Lyon family. Lyon was a member of Lyons Brothers Millinery.

44 Description of Environment and Outbuildings To the south is a vacant lot. A resident is to the west. To the east is a surface parking lot. To the north is a vacant lot used for storage and parking.

| 5 Sources of Information | 46, Prepared by<br>Piland /Uguccioni     |
|--------------------------|------------------------------------------|
| WP #27000                | 47. Organization<br>Landmarks Commission |
|                          | 48. Date 49. Revision Date(s)            |
|                          | 8/20/81                                  |



| 126-D                                                                                                                                                                                       | 1. No. 4. Present Name(s)                                                                                |