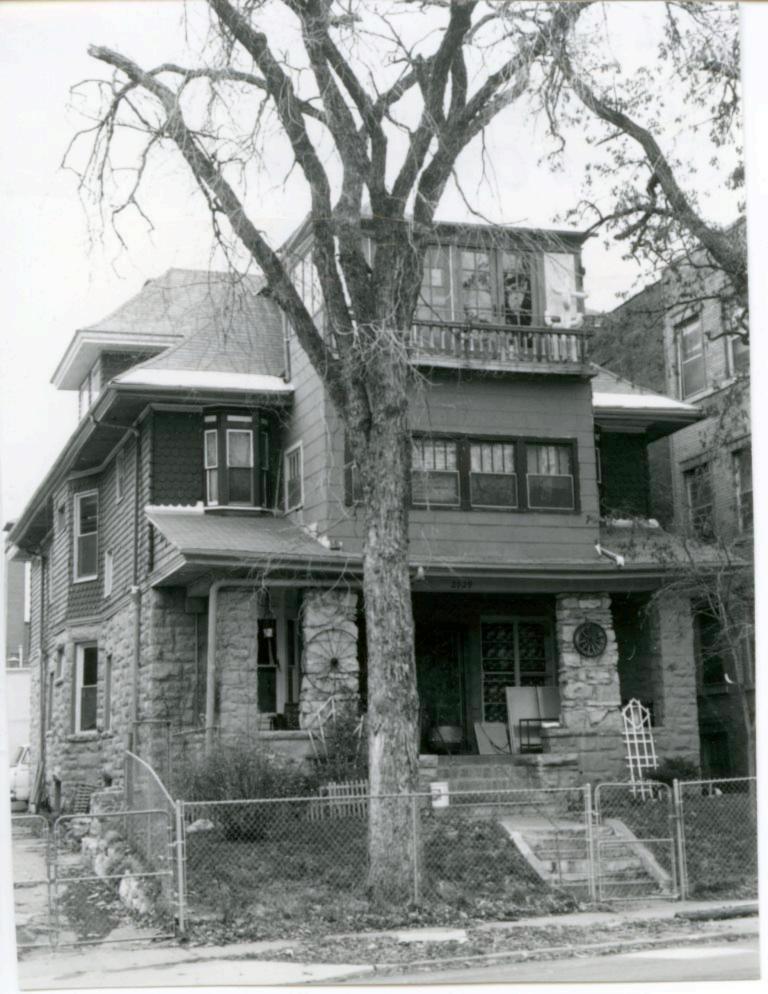

| No. 11-J                                                                                                                                                                                                                                          |                                                                                                             | sent Name(s)                                                                                                                                           |                                                                                                                                                                                   |  |  |
|---------------------------------------------------------------------------------------------------------------------------------------------------------------------------------------------------------------------------------------------------|-------------------------------------------------------------------------------------------------------------|--------------------------------------------------------------------------------------------------------------------------------------------------------|-----------------------------------------------------------------------------------------------------------------------------------------------------------------------------------|--|--|
| County                                                                                                                                                                                                                                            |                                                                                                             | W. Green Engineering and Supply Company                                                                                                                |                                                                                                                                                                                   |  |  |
| Jackson<br>Location of Negatives MT                                                                                                                                                                                                               |                                                                                                             | bener Brothers Auto Parts Biulding                                                                                                                     |                                                                                                                                                                                   |  |  |
| Location of Negatives MT<br>Landmarks Commission                                                                                                                                                                                                  | TO                                                                                                          | Constraint of the second se                                        |                                                                                                                                                                                   |  |  |
| Specific Location                                                                                                                                                                                                                                 |                                                                                                             | 16. Thematic Category<br>03.0 050 290                                                                                                                  | 28. No. of Stories         1           29. Basement?         Yes x                                                                                                                |  |  |
| 1517 Cherry                                                                                                                                                                                                                                       |                                                                                                             | 17 Date(s) or Period .                                                                                                                                 | No 1.                                                                                                                                                                             |  |  |
| City or Town II Bural                                                                                                                                                                                                                             | Township & Vicinity                                                                                         | 1927 (alt, 1941)<br>18 Style or Design                                                                                                                 | 30. Foundation Material                                                                                                                                                           |  |  |
| City or Town If Aural, I<br>Kansas City, Missour                                                                                                                                                                                                  |                                                                                                             |                                                                                                                                                        | 31. Wall Construction                                                                                                                                                             |  |  |
| Site Plan with North Arrow                                                                                                                                                                                                                        |                                                                                                             | 19 Architect or Engineer<br>Arthur James (1927) 30                                                                                                     | 32. Roof Type & Material F+                                                                                                                                                       |  |  |
| N                                                                                                                                                                                                                                                 |                                                                                                             | 20. Contractor or Builder Prich                                                                                                                        | flat; tar and gravel                                                                                                                                                              |  |  |
| 1 2                                                                                                                                                                                                                                               | _                                                                                                           | 21 Original Use if apparent                                                                                                                            | 33. No. of Bays<br>Front 3 Side                                                                                                                                                   |  |  |
| l &                                                                                                                                                                                                                                               | _                                                                                                           | commercial ODE 16D                                                                                                                                     | 34. Wall Treatment                                                                                                                                                                |  |  |
| X                                                                                                                                                                                                                                                 |                                                                                                             | 22. Present Use<br>commercial                                                                                                                          | brick 30<br>35. Plan Shape rectangular                                                                                                                                            |  |  |
| 1 0                                                                                                                                                                                                                                               |                                                                                                             | 23 Ownership Public ! !                                                                                                                                | 36 Changes Addition :                                                                                                                                                             |  |  |
|                                                                                                                                                                                                                                                   |                                                                                                             | 24. Owner's Name & Address,                                                                                                                            | (Explain Altered to<br>in #42) Moved i                                                                                                                                            |  |  |
|                                                                                                                                                                                                                                                   |                                                                                                             | if known                                                                                                                                               | 37. Condition                                                                                                                                                                     |  |  |
| Coordinates UTN<br>Lat.                                                                                                                                                                                                                           | A                                                                                                           |                                                                                                                                                        | Exterior good                                                                                                                                                                     |  |  |
| Long                                                                                                                                                                                                                                              |                                                                                                             | 25. Open to Yes x<br>Public? No 1                                                                                                                      | 38. Preservation Yes Underway? No is                                                                                                                                              |  |  |
| Site ! :<br>Building I X                                                                                                                                                                                                                          | Structure I<br>Object I I                                                                                   | 26. Local Contact Person or Organization                                                                                                               | Underway? No 😿<br>39. Endangered? Yes I                                                                                                                                           |  |  |
|                                                                                                                                                                                                                                                   | 2 Is It Yes X                                                                                               | Landmarks Commission                                                                                                                                   | By What? No 😾                                                                                                                                                                     |  |  |
| Part of Estab, Yes 11 1                                                                                                                                                                                                                           | Eligible? No 1 :<br>4 District Yes x                                                                        | 27. Other Surveys in Which Included                                                                                                                    | 40. Visible from Yes 😾                                                                                                                                                            |  |  |
| Hist. Dist.? No kl                                                                                                                                                                                                                                | Potent'l? No :                                                                                              |                                                                                                                                                        | Public Road? No                                                                                                                                                                   |  |  |
|                                                                                                                                                                                                                                                   | ct                                                                                                          |                                                                                                                                                        | 41. Distance from and<br>Frontage on Road                                                                                                                                         |  |  |
| Name of Established Distri                                                                                                                                                                                                                        |                                                                                                             |                                                                                                                                                        |                                                                                                                                                                                   |  |  |
|                                                                                                                                                                                                                                                   | ortant Features                                                                                             | The building faces west onto Cherry                                                                                                                    | 24 feet on Cherry<br>An entrance door                                                                                                                                             |  |  |
| Further Description of Imp<br>placed slightly of<br>bay (filled in wit                                                                                                                                                                            | ff center is f<br>th concrete blo                                                                           | The building faces west onto Cherry<br>lanked by a store front pane on the<br>ock) on the south. The parapet pea<br>ng forming rectangular panels. The | An entrance door<br>north and a garage<br>ks in the center, and                                                                                                                   |  |  |
| Further Description of Imp<br>placed slightly of<br>bay (filled in wit<br>is embellished wit<br>in 1941.                                                                                                                                          | ff center is f<br>th concrete blo<br>th brick bandin                                                        | ock) on the south. The parapet pea                                                                                                                     | An entrance door<br>north and a garage<br>ks in the center, and<br>facade was altered                                                                                             |  |  |
| Further Description of Imp<br>placed slightly of<br>bay (filled in wit<br>is embellished wit<br>in 1941.                                                                                                                                          | ff center is f<br>th concrete blo<br>th brick bandin                                                        | ock) on the south. The parapet pea<br>ng forming rectangular panels. The                                                                               | An entrance door<br>north and a garage<br>ks in the center, and<br>facade was altered                                                                                             |  |  |
| Further Description of Imp<br>placed slightly of<br>bay (filled in wit<br>is embellished wit<br>in 1941.                                                                                                                                          | ff center is f<br>th concrete blo<br>th brick bandin                                                        | ock) on the south. The parapet pea<br>ng forming rectangular panels. The                                                                               | An entrance door<br>north and a garage<br>ks in the center, and<br>facade was altered                                                                                             |  |  |
| Further Description of Imp<br>placed slightly of<br>bay (filled in wit<br>is embellished wit<br>in 1941.                                                                                                                                          | ff center is f<br>th concrete blo<br>th brick bandin                                                        | ock) on the south. The parapet pea<br>ng forming rectangular panels. The                                                                               | An entrance door<br>north and a garage<br>ks in the center, and<br>facade was altered                                                                                             |  |  |
| Further Description of Imp<br>placed slightly of<br>bay (filled in wit<br>is embellished wit<br>in 1941.                                                                                                                                          | ff center is f<br>th concrete blo<br>th brick bandin<br>This building                                       | ock) on the south. The parapet pea<br>ng forming rectangular panels. The                                                                               | An entrance door<br>north and a garage<br>ks in the center, and<br>facade was altered                                                                                             |  |  |
| Further Description of Imp<br>placed slightly of<br>bay (filled in with<br>is embellished with<br>in 1941.<br>History and Significance                                                                                                            | ff center is f<br>th concrete blo<br>th brick bandin<br>This building<br>and Outbuildings<br>s are north an | ock) on the south. The parapet pea<br>ng forming rectangular panels. The                                                                               | An entrance door<br>north and a garage<br>ks in the center, and<br>facade was altered<br>thers Auto Parts firm.                                                                   |  |  |
| Further Description of Imp<br>placed slightly of<br>bay (filled in with<br>is embellished with<br>in 1941.<br>History and Significance<br>Description of Environment<br>Commercial buildings<br>to the east and wes                               | ff center is f<br>th concrete blo<br>th brick bandin<br>This building<br>and Outbuildings<br>s are north an | ock) on the south. The parapet pea<br>ng forming rectangular panels. The<br>g originally housed the Tobener Bro                                        | An entrance door<br>north and a garage<br>ks in the center, and<br>facade was altered<br>thers Auto Parts firm.<br>ial buildings are also                                         |  |  |
| <ul> <li>bay (filled in with<br/>is embellished with<br/>in 1941,</li> <li>History and Significance</li> <li>Description of Environment<br/>Commercial buildings<br/>to the east and wes</li> <li>Sources of Information<br/>BP #14899</li> </ul> | ff center is f<br>th concrete blo<br>th brick bandin<br>This building<br>and Outbuildings<br>s are north an | ock) on the south. The parapet pea<br>ng forming rectangular panels. The<br>g originally housed the Tobener Bro                                        | An entrance door<br>north and a garage<br>ks in the center, and<br>facade was altered<br>thers Auto Parts firm.<br>ial buildings are also<br>46. Prepared by<br>Piland /Uguccioni |  |  |
| Further Description of Imp<br>placed slightly of<br>bay (filled in with<br>is embellished with<br>in 1941.<br>History and Significance<br>Description of Environment<br>Commercial buildings<br>to the east and wes<br>Sources of Information     | ff center is f<br>th concrete blo<br>th brick bandin<br>This building<br>and Outbuildings<br>s are north an | ock) on the south. The parapet pea<br>ng forming rectangular panels. The<br>g originally housed the Tobener Bro                                        | An entrance door<br>north and a garage<br>ks in the center, and<br>facade was altered<br>thers Auto Parts firm.<br>ial buildings are also                                         |  |  |