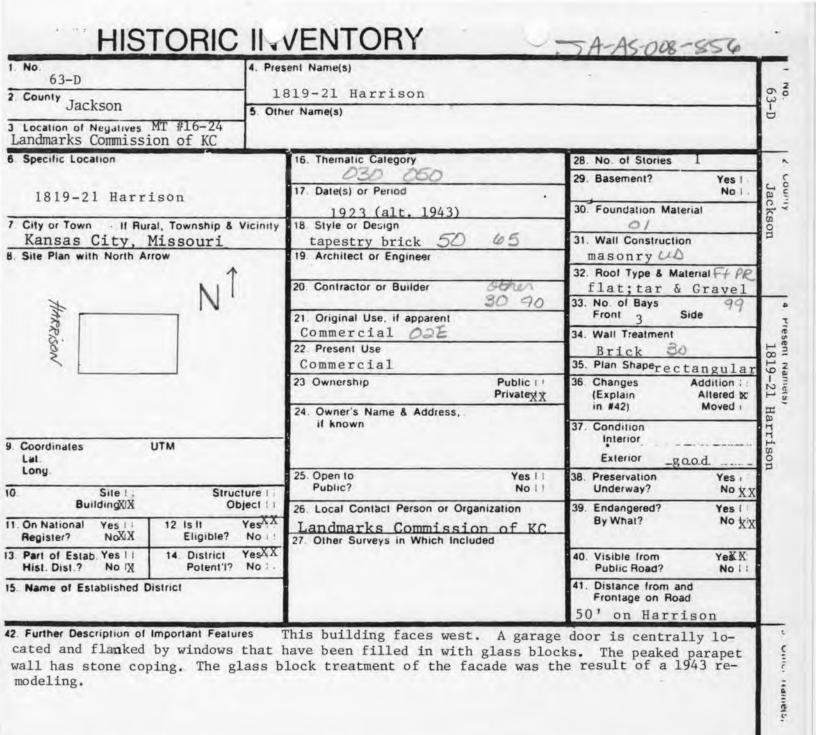

| 1. No.<br>10-G                                  | 4. Pre                               | VENIORY JAAS-008-662                                                                                                              |                                                                                    |  |  |
|-------------------------------------------------|--------------------------------------|-----------------------------------------------------------------------------------------------------------------------------------|------------------------------------------------------------------------------------|--|--|
| 2 County Jackson                                | 15                                   | 14 Cherry Sheet Building                                                                                                          |                                                                                    |  |  |
| 3 Location of Negatives                         | MT#98-17/                            | ner Name(s)                                                                                                                       |                                                                                    |  |  |
| Landmarks Commissi<br>6. Specific Location      | on of KC                             | 16. Thematic Category                                                                                                             | 28. No. of Stories 1-2-1                                                           |  |  |
| 1514 Cherry                                     |                                      | The maintene caragory                                                                                                             | 29. Basement? Yes                                                                  |  |  |
| 1514 Cherry                                     |                                      | 17. Date(s) or Period                                                                                                             | No I.                                                                              |  |  |
| 7. City or Town If Rura                         | Township & Vicinity                  | 1909 (add. 1912)<br>18. Style or Design                                                                                           | 30. Foundation Material                                                            |  |  |
| Kansas City, N                                  |                                      | 69                                                                                                                                | 31. Wall Construction LD CB                                                        |  |  |
| 8. Site Plan with North Arr                     | ow                                   | 19. Architect or Engineer                                                                                                         | masonry; concrete bloc                                                             |  |  |
| - 1-                                            | -                                    | 20. Contractor or Builder                                                                                                         | 32. Roof Type & Material Ft<br>flat; tar & gravel Ft                               |  |  |
|                                                 |                                      |                                                                                                                                   | 33. No. of Bays 99                                                                 |  |  |
|                                                 |                                      | 21. Original Use, if apparent OF E 16D                                                                                            | Front Side                                                                         |  |  |
| -                                               | N                                    | <u>commercial/apartment</u><br>22 Present Use                                                                                     | 34. Wall Treatment<br>brick 30                                                     |  |  |
|                                                 |                                      | unknown                                                                                                                           | 35. Plan Shape rectangular                                                         |  |  |
|                                                 |                                      | 23 Ownership Public I !<br>Private IX                                                                                             | 36. Changes Addition x<br>(Explain Altered )                                       |  |  |
| CHERRY                                          |                                      | 24. Owner's Name & Address,<br>if known                                                                                           | in #42) Moved i                                                                    |  |  |
| 1                                               | лтм                                  | -                                                                                                                                 | 37. Condition<br>Interior                                                          |  |  |
| Lal.                                            | JIM                                  |                                                                                                                                   | Exterior good                                                                      |  |  |
| Long.<br>O Site ! :                             | Structure                            | 25. Open to Yes I i<br>Public? No 🕅                                                                                               | 38. Preservation Yes (<br>Underway? No iX                                          |  |  |
| Building 1x                                     | Object 11                            | 26. Local Contact Person or Organization                                                                                          | 39. Endangered? Yes I                                                              |  |  |
| 1. On National Yes I i<br>Register? No lx       | 12 Is It Yes x<br>Eligible? No 11    | Landmarks Commission of KC<br>27. Other Surveys in Which Included                                                                 | By What? No 🕅                                                                      |  |  |
| 3. Part of Estab. Yes II<br>Hist. Dist.? No 124 | 14 District Yes x<br>Potent'l? No 1. |                                                                                                                                   | 40. Visible from Yes tx<br>Public Road? No 11                                      |  |  |
| 5. Name of Established D                        | strict                               |                                                                                                                                   | <ol> <li>Distance from and<br/>Frontage on Road</li> <li>feet on Cherry</li> </ol> |  |  |
|                                                 | ilding is at the<br>uilding have gar | The main facade faces east. The<br>south; a one-story addition is to<br>age door openings.<br>ng was constructed for Abner J. Bri | the north. Both                                                                    |  |  |