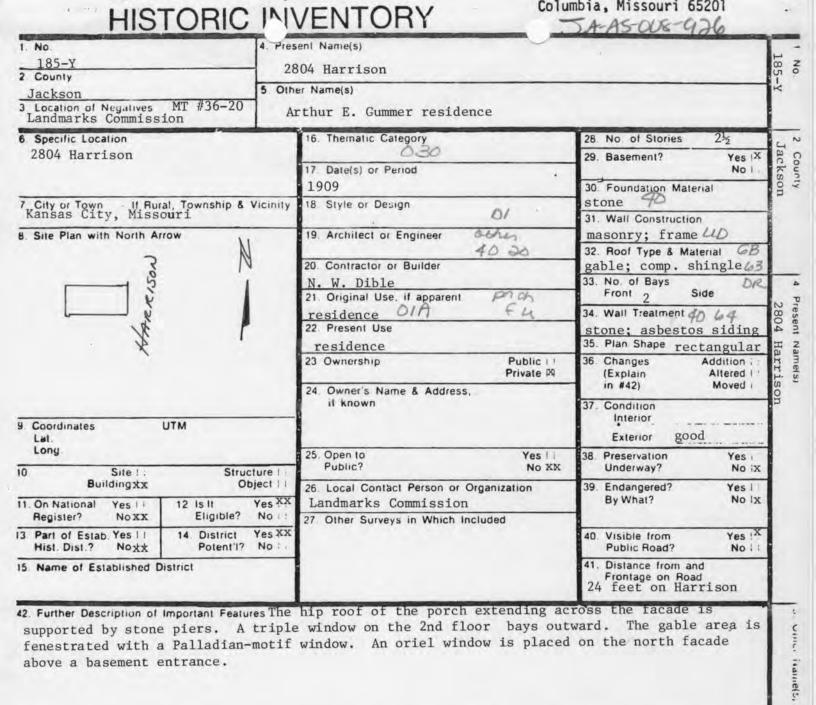

| 1. No.<br>10-G                                  | 4. Pre                               | VENIORY JAAS-008-662                                                                                                              |                                                                                    |  |  |
|-------------------------------------------------|--------------------------------------|-----------------------------------------------------------------------------------------------------------------------------------|------------------------------------------------------------------------------------|--|--|
| 2 County Jackson                                | 15                                   | 14 Cherry Sheet Building                                                                                                          |                                                                                    |  |  |
| 3 Location of Negatives                         | MT#98-17/                            | ner Name(s)                                                                                                                       |                                                                                    |  |  |
| Landmarks Commissi<br>6. Specific Location      | on of KC                             | 16. Thematic Category                                                                                                             | 28. No. of Stories 1-2-1                                                           |  |  |
| 1514 Cherry                                     |                                      | The maintene caragory                                                                                                             | 29. Basement? Yes                                                                  |  |  |
| 1514 Cherry                                     |                                      | 17. Date(s) or Period                                                                                                             | No I.                                                                              |  |  |
| 7. City or Town If Rura                         | Township & Vicinity                  | 1909 (add. 1912)<br>18. Style or Design                                                                                           | 30. Foundation Material                                                            |  |  |
| Kansas City, N                                  |                                      | 69                                                                                                                                | 31. Wall Construction LD CB                                                        |  |  |
| 8. Site Plan with North Arr                     | ow                                   | 19. Architect or Engineer                                                                                                         | masonry; concrete bloc                                                             |  |  |
| - 1-                                            | -                                    | 20. Contractor or Builder                                                                                                         | 32. Roof Type & Material Ft<br>flat; tar & gravel Ft                               |  |  |
|                                                 |                                      |                                                                                                                                   | 33. No. of Bays 99                                                                 |  |  |
|                                                 |                                      | 21. Original Use, if apparent OF E 16D                                                                                            | Front Side                                                                         |  |  |
| -                                               | N                                    | <u>commercial/apartment</u><br>22 Present Use                                                                                     | 34. Wall Treatment<br>brick 30                                                     |  |  |
|                                                 |                                      | unknown                                                                                                                           | 35. Plan Shape rectangular                                                         |  |  |
|                                                 |                                      | 23 Ownership Public I !<br>Private IX                                                                                             | 36. Changes Addition x<br>(Explain Altered )                                       |  |  |
| CHERRY                                          |                                      | 24. Owner's Name & Address,<br>if known                                                                                           | in #42) Moved i                                                                    |  |  |
| 1                                               | лтм                                  | -                                                                                                                                 | 37. Condition<br>Interior                                                          |  |  |
| Lal.                                            | JIM                                  |                                                                                                                                   | Exterior good                                                                      |  |  |
| Long.<br>O Site ! :                             | Structure                            | 25. Open to Yes I i<br>Public? No 🕅                                                                                               | 38. Preservation Yes (<br>Underway? No iX                                          |  |  |
| Building 1x                                     | Object 11                            | 26. Local Contact Person or Organization                                                                                          | 39. Endangered? Yes I                                                              |  |  |
| 1. On National Yes I i<br>Register? No lx       | 12 Is It Yes x<br>Eligible? No 11    | Landmarks Commission of KC<br>27. Other Surveys in Which Included                                                                 | By What? No 🕅                                                                      |  |  |
| 3. Part of Estab. Yes II<br>Hist. Dist.? No 124 | 14 District Yes x<br>Potent'l? No 1. |                                                                                                                                   | 40. Visible from Yes tx<br>Public Road? No 11                                      |  |  |
| 5. Name of Established D                        | strict                               |                                                                                                                                   | <ol> <li>Distance from and<br/>Frontage on Road</li> <li>feet on Cherry</li> </ol> |  |  |
|                                                 | ilding is at the<br>uilding have gar | The main facade faces east. The<br>south; a one-story addition is to<br>age door openings.<br>ng was constructed for Abner J. Bri | the north. Both                                                                    |  |  |