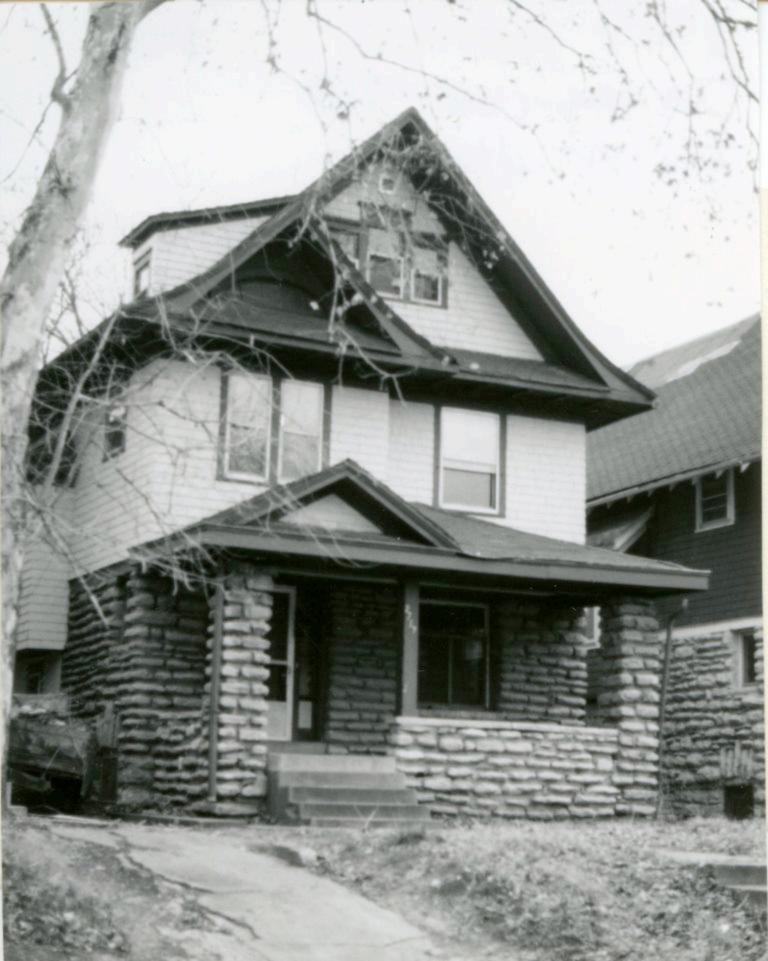

| 1. No.<br>10-G                                  | 4. Pre                               | VENIORY JAAS-008-662                                                                                                              |                                                                                    |  |  |
|-------------------------------------------------|--------------------------------------|-----------------------------------------------------------------------------------------------------------------------------------|------------------------------------------------------------------------------------|--|--|
| 2 County Jackson                                | 15                                   | 14 Cherry Sheet Building                                                                                                          |                                                                                    |  |  |
| 3 Location of Negatives                         | MT#98-17/                            | ner Name(s)                                                                                                                       |                                                                                    |  |  |
| Landmarks Commissi<br>6. Specific Location      | on of KC                             | 16. Thematic Category                                                                                                             | 28. No. of Stories 1-2-1                                                           |  |  |
| 1514 Cherry                                     |                                      | The maintene caragory                                                                                                             | 29. Basement? Yes                                                                  |  |  |
| 1514 Cherry                                     |                                      | 17. Date(s) or Period                                                                                                             | No I.                                                                              |  |  |
| 7. City or Town If Rura                         | Township & Vicinity                  | 1909 (add. 1912)<br>18. Style or Design                                                                                           | 30. Foundation Material                                                            |  |  |
| Kansas City, N                                  |                                      | 69                                                                                                                                | 31. Wall Construction LD CB                                                        |  |  |
| 8. Site Plan with North Arr                     | ow                                   | 19. Architect or Engineer                                                                                                         | masonry; concrete bloc                                                             |  |  |
| - 1-                                            | -                                    | 20. Contractor or Builder                                                                                                         | 32. Roof Type & Material Ft<br>flat; tar & gravel Ft                               |  |  |
|                                                 |                                      |                                                                                                                                   | 33. No. of Bays 99                                                                 |  |  |
|                                                 |                                      | 21. Original Use, if apparent OF E 16D                                                                                            | Front Side                                                                         |  |  |
| -                                               | N                                    | <u>commercial/apartment</u><br>22 Present Use                                                                                     | 34. Wall Treatment<br>brick 30                                                     |  |  |
|                                                 |                                      | unknown                                                                                                                           | 35. Plan Shape rectangular                                                         |  |  |
|                                                 |                                      | 23 Ownership Public I !<br>Private IX                                                                                             | 36. Changes Addition x<br>(Explain Altered )                                       |  |  |
| CHERRY                                          |                                      | 24. Owner's Name & Address,<br>if known                                                                                           | in #42) Moved i                                                                    |  |  |
| 1                                               | лтм                                  | -                                                                                                                                 | 37. Condition<br>Interior                                                          |  |  |
| Lal.                                            | JIM                                  |                                                                                                                                   | Exterior good                                                                      |  |  |
| Long.<br>O Site ! :                             | Structure                            | 25. Open to Yes I i<br>Public? No 🕅                                                                                               | 38. Preservation Yes (<br>Underway? No iX                                          |  |  |
| Building 1x                                     | Object 11                            | 26. Local Contact Person or Organization                                                                                          | 39. Endangered? Yes I                                                              |  |  |
| 1. On National Yes I i<br>Register? No lx       | 12 Is It Yes x<br>Eligible? No 11    | Landmarks Commission of KC<br>27. Other Surveys in Which Included                                                                 | By What? No 🕅                                                                      |  |  |
| 3. Part of Estab. Yes II<br>Hist. Dist.? No 124 | 14 District Yes x<br>Potent'l? No 1. |                                                                                                                                   | 40. Visible from Yes tx<br>Public Road? No 11                                      |  |  |
| 5. Name of Established D                        | strict                               |                                                                                                                                   | <ol> <li>Distance from and<br/>Frontage on Road</li> <li>feet on Cherry</li> </ol> |  |  |
|                                                 | ilding is at the<br>uilding have gar | The main facade faces east. The<br>south; a one-story addition is to<br>age door openings.<br>ng was constructed for Abner J. Bri | the north. Both                                                                    |  |  |