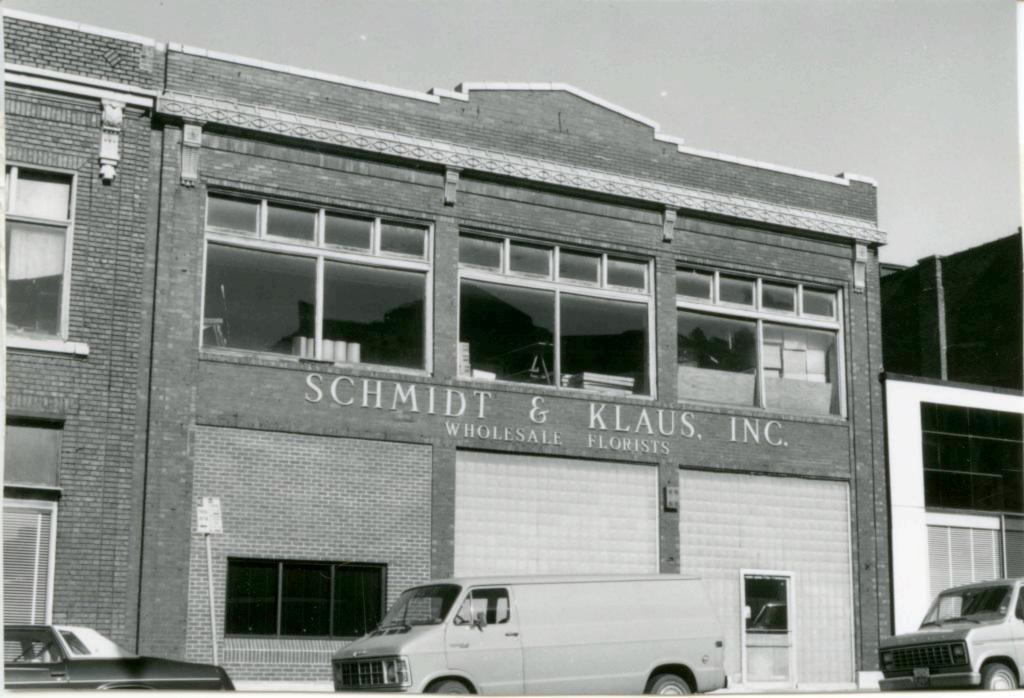

| No. 11-J                                                                                                                                                                                                                                          |                                                                                                             | sent Name(s)                                                                                                                                           |                                                                                                                                                                                   |  |  |
|---------------------------------------------------------------------------------------------------------------------------------------------------------------------------------------------------------------------------------------------------|-------------------------------------------------------------------------------------------------------------|--------------------------------------------------------------------------------------------------------------------------------------------------------|-----------------------------------------------------------------------------------------------------------------------------------------------------------------------------------|--|--|
| County                                                                                                                                                                                                                                            |                                                                                                             | W. Green Engineering and Supply Company                                                                                                                |                                                                                                                                                                                   |  |  |
| Jackson<br>Location of Negatives MT                                                                                                                                                                                                               |                                                                                                             | bener Brothers Auto Parts Biulding                                                                                                                     |                                                                                                                                                                                   |  |  |
| Location of Negatives MT<br>Landmarks Commission                                                                                                                                                                                                  | TO                                                                                                          | Constraint of the second se                                        |                                                                                                                                                                                   |  |  |
| Specific Location                                                                                                                                                                                                                                 |                                                                                                             | 16. Thematic Category<br>03.0 050 290                                                                                                                  | 28. No. of Stories         1           29. Basement?         Yes x                                                                                                                |  |  |
| 1517 Cherry                                                                                                                                                                                                                                       |                                                                                                             | 17 Date(s) or Period .                                                                                                                                 | No 1.                                                                                                                                                                             |  |  |
| City or Town II Bural                                                                                                                                                                                                                             | Township & Vicinity                                                                                         | 1927 (alt, 1941)<br>18 Style or Design                                                                                                                 | 30. Foundation Material                                                                                                                                                           |  |  |
| City or Town If Aural, I<br>Kansas City, Missour                                                                                                                                                                                                  |                                                                                                             |                                                                                                                                                        | 31. Wall Construction                                                                                                                                                             |  |  |
| Site Plan with North Arrow                                                                                                                                                                                                                        |                                                                                                             | 19 Architect or Engineer<br>Arthur James (1927) 30                                                                                                     | 32. Roof Type & Material F+                                                                                                                                                       |  |  |
| N                                                                                                                                                                                                                                                 |                                                                                                             | 20. Contractor or Builder Prich                                                                                                                        | flat; tar and gravel                                                                                                                                                              |  |  |
| 1 2                                                                                                                                                                                                                                               | _                                                                                                           | 21 Original Use if apparent                                                                                                                            | 33. No. of Bays<br>Front 3 Side                                                                                                                                                   |  |  |
| l &                                                                                                                                                                                                                                               | _                                                                                                           | commercial ODE 16D                                                                                                                                     | 34. Wall Treatment                                                                                                                                                                |  |  |
| X                                                                                                                                                                                                                                                 |                                                                                                             | 22. Present Use<br>commercial                                                                                                                          | brick 30<br>35. Plan Shape rectangular                                                                                                                                            |  |  |
| 1 0                                                                                                                                                                                                                                               |                                                                                                             | 23 Ownership Public ! !                                                                                                                                | 36 Changes Addition :                                                                                                                                                             |  |  |
|                                                                                                                                                                                                                                                   |                                                                                                             | 24. Owner's Name & Address,                                                                                                                            | (Explain Altered to<br>in #42) Moved i                                                                                                                                            |  |  |
|                                                                                                                                                                                                                                                   |                                                                                                             | if known                                                                                                                                               | 37. Condition                                                                                                                                                                     |  |  |
| Coordinates UTN<br>Lat.                                                                                                                                                                                                                           | A                                                                                                           |                                                                                                                                                        | Exterior good                                                                                                                                                                     |  |  |
| Long                                                                                                                                                                                                                                              |                                                                                                             | 25. Open to Yes x<br>Public? No 1                                                                                                                      | 38. Preservation Yes Underway? No is                                                                                                                                              |  |  |
| Site ! :<br>Building I X                                                                                                                                                                                                                          | Structure I<br>Object I I                                                                                   | 26. Local Contact Person or Organization                                                                                                               | Underway? No 😿<br>39. Endangered? Yes I                                                                                                                                           |  |  |
|                                                                                                                                                                                                                                                   | 2 Is It Yes X                                                                                               | Landmarks Commission                                                                                                                                   | By What? No 😾                                                                                                                                                                     |  |  |
| Part of Estab, Yes 11 1                                                                                                                                                                                                                           | Eligible? No 1 :<br>4 District Yes x                                                                        | 27. Other Surveys in Which Included                                                                                                                    | 40. Visible from Yes 😾                                                                                                                                                            |  |  |
| Hist. Dist.? No kl                                                                                                                                                                                                                                | Potent'l? No :                                                                                              |                                                                                                                                                        | Public Road? No                                                                                                                                                                   |  |  |
|                                                                                                                                                                                                                                                   | ct                                                                                                          |                                                                                                                                                        | 41. Distance from and<br>Frontage on Road                                                                                                                                         |  |  |
| Name of Established Distri                                                                                                                                                                                                                        |                                                                                                             |                                                                                                                                                        |                                                                                                                                                                                   |  |  |
|                                                                                                                                                                                                                                                   | ortant Features                                                                                             | The building faces west onto Cherry                                                                                                                    | 24 feet on Cherry<br>An entrance door                                                                                                                                             |  |  |
| Further Description of Imp<br>placed slightly of<br>bay (filled in wit                                                                                                                                                                            | ff center is f<br>th concrete blo                                                                           | The building faces west onto Cherry<br>lanked by a store front pane on the<br>ock) on the south. The parapet pea<br>ng forming rectangular panels. The | An entrance door<br>north and a garage<br>ks in the center, and                                                                                                                   |  |  |
| Further Description of Imp<br>placed slightly of<br>bay (filled in wit<br>is embellished wit<br>in 1941.                                                                                                                                          | ff center is f<br>th concrete blo<br>th brick bandin                                                        | ock) on the south. The parapet pea                                                                                                                     | An entrance door<br>north and a garage<br>ks in the center, and<br>facade was altered                                                                                             |  |  |
| Further Description of Imp<br>placed slightly of<br>bay (filled in wit<br>is embellished wit<br>in 1941.                                                                                                                                          | ff center is f<br>th concrete blo<br>th brick bandin                                                        | ock) on the south. The parapet pea<br>ng forming rectangular panels. The                                                                               | An entrance door<br>north and a garage<br>ks in the center, and<br>facade was altered                                                                                             |  |  |
| Further Description of Imp<br>placed slightly of<br>bay (filled in wit<br>is embellished wit<br>in 1941.                                                                                                                                          | ff center is f<br>th concrete blo<br>th brick bandin                                                        | ock) on the south. The parapet pea<br>ng forming rectangular panels. The                                                                               | An entrance door<br>north and a garage<br>ks in the center, and<br>facade was altered                                                                                             |  |  |
| Further Description of Imp<br>placed slightly of<br>bay (filled in wit<br>is embellished wit<br>in 1941.                                                                                                                                          | ff center is f<br>th concrete blo<br>th brick bandin                                                        | ock) on the south. The parapet pea<br>ng forming rectangular panels. The                                                                               | An entrance door<br>north and a garage<br>ks in the center, and<br>facade was altered                                                                                             |  |  |
| Further Description of Imp<br>placed slightly of<br>bay (filled in wit<br>is embellished wit<br>in 1941.                                                                                                                                          | ff center is f<br>th concrete blo<br>th brick bandin<br>This building                                       | ock) on the south. The parapet pea<br>ng forming rectangular panels. The                                                                               | An entrance door<br>north and a garage<br>ks in the center, and<br>facade was altered                                                                                             |  |  |
| Further Description of Imp<br>placed slightly of<br>bay (filled in with<br>is embellished with<br>in 1941.<br>History and Significance                                                                                                            | ff center is f<br>th concrete blo<br>th brick bandin<br>This building<br>and Outbuildings<br>s are north an | ock) on the south. The parapet pea<br>ng forming rectangular panels. The                                                                               | An entrance door<br>north and a garage<br>ks in the center, and<br>facade was altered<br>thers Auto Parts firm.                                                                   |  |  |
| Further Description of Imp<br>placed slightly of<br>bay (filled in with<br>is embellished with<br>in 1941.<br>History and Significance<br>Description of Environment<br>Commercial buildings<br>to the east and wes                               | ff center is f<br>th concrete blo<br>th brick bandin<br>This building<br>and Outbuildings<br>s are north an | ock) on the south. The parapet pea<br>ng forming rectangular panels. The<br>g originally housed the Tobener Bro                                        | An entrance door<br>north and a garage<br>ks in the center, and<br>facade was altered<br>thers Auto Parts firm.<br>ial buildings are also                                         |  |  |
| <ul> <li>bay (filled in with<br/>is embellished with<br/>in 1941,</li> <li>History and Significance</li> <li>Description of Environment<br/>Commercial buildings<br/>to the east and wes</li> <li>Sources of Information<br/>BP #14899</li> </ul> | ff center is f<br>th concrete blo<br>th brick bandin<br>This building<br>and Outbuildings<br>s are north an | ock) on the south. The parapet pea<br>ng forming rectangular panels. The<br>g originally housed the Tobener Bro                                        | An entrance door<br>north and a garage<br>ks in the center, and<br>facade was altered<br>thers Auto Parts firm.<br>ial buildings are also<br>46. Prepared by<br>Piland /Uguccioni |  |  |
| Further Description of Imp<br>placed slightly of<br>bay (filled in with<br>is embellished with<br>in 1941.<br>History and Significance<br>Description of Environment<br>Commercial buildings<br>to the east and wes<br>Sources of Information     | ff center is f<br>th concrete blo<br>th brick bandin<br>This building<br>and Outbuildings<br>s are north an | ock) on the south. The parapet pea<br>ng forming rectangular panels. The<br>g originally housed the Tobener Bro                                        | An entrance door<br>north and a garage<br>ks in the center, and<br>facade was altered<br>thers Auto Parts firm.<br>ial buildings are also                                         |  |  |