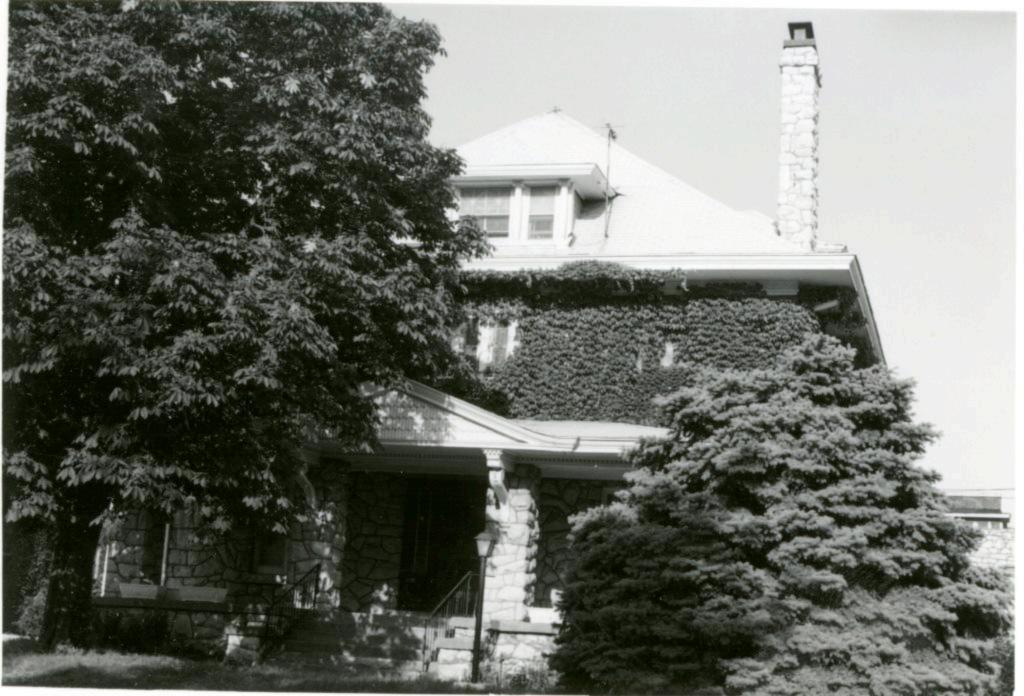

| 1. No.<br>10-G                                  | 4. Pre                               | VENIORY JAAS-008-662                                                                                                              |                                                                                    |  |  |
|-------------------------------------------------|--------------------------------------|-----------------------------------------------------------------------------------------------------------------------------------|------------------------------------------------------------------------------------|--|--|
| 2 County Jackson                                | 15                                   | 14 Cherry Sheet Building                                                                                                          |                                                                                    |  |  |
| 3 Location of Negatives                         | MT#98-17/                            | ner Name(s)                                                                                                                       |                                                                                    |  |  |
| Landmarks Commissi<br>6. Specific Location      | on of KC                             | 16. Thematic Category                                                                                                             | 28. No. of Stories 1-2-1                                                           |  |  |
| 1514 Cherry                                     |                                      | The maintene caragory                                                                                                             | 29. Basement? Yes                                                                  |  |  |
| 1514 Cherry                                     |                                      | 17. Date(s) or Period                                                                                                             | No I.                                                                              |  |  |
| 7. City or Town If Rura                         | Township & Vicinity                  | 1909 (add. 1912)<br>18. Style or Design                                                                                           | 30. Foundation Material                                                            |  |  |
| Kansas City, N                                  |                                      | 69                                                                                                                                | 31. Wall Construction LD CB                                                        |  |  |
| 8. Site Plan with North Arr                     | ow                                   | 19. Architect or Engineer                                                                                                         | masonry; concrete bloc                                                             |  |  |
| - 1-                                            | -                                    | 20. Contractor or Builder                                                                                                         | 32. Roof Type & Material Ft<br>flat; tar & gravel Ft                               |  |  |
|                                                 |                                      |                                                                                                                                   | 33. No. of Bays 99                                                                 |  |  |
|                                                 |                                      | 21. Original Use, if apparent OF E 16D                                                                                            | Front Side                                                                         |  |  |
| -                                               | N                                    | <u>commercial/apartment</u><br>22 Present Use                                                                                     | 34. Wall Treatment<br>brick 30                                                     |  |  |
|                                                 |                                      | unknown                                                                                                                           | 35. Plan Shape rectangular                                                         |  |  |
|                                                 |                                      | 23 Ownership Public I !<br>Private IX                                                                                             | 36. Changes Addition x<br>(Explain Altered )                                       |  |  |
| CHERRY                                          |                                      | 24. Owner's Name & Address,<br>if known                                                                                           | in #42) Moved i                                                                    |  |  |
| 1                                               | лтм                                  | -                                                                                                                                 | 37. Condition<br>Interior                                                          |  |  |
| Lal.                                            | JIM                                  |                                                                                                                                   | Exterior good                                                                      |  |  |
| Long.<br>O Site ! :                             | Structure                            | 25. Open to Yes I i<br>Public? No 🕅                                                                                               | 38. Preservation Yes (<br>Underway? No iX                                          |  |  |
| Building 1x                                     | Object 11                            | 26. Local Contact Person or Organization                                                                                          | 39. Endangered? Yes I                                                              |  |  |
| 1. On National Yes I i<br>Register? No lx       | 12 Is It Yes x<br>Eligible? No 11    | Landmarks Commission of KC<br>27. Other Surveys in Which Included                                                                 | By What? No 🕅                                                                      |  |  |
| 3. Part of Estab. Yes II<br>Hist. Dist.? No 124 | 14 District Yes x<br>Potent'l? No 1. |                                                                                                                                   | 40. Visible from Yes tx<br>Public Road? No 11                                      |  |  |
| 5. Name of Established D                        | strict                               |                                                                                                                                   | <ol> <li>Distance from and<br/>Frontage on Road</li> <li>feet on Cherry</li> </ol> |  |  |
|                                                 | ilding is at the<br>uilding have gar | The main facade faces east. The<br>south; a one-story addition is to<br>age door openings.<br>ng was constructed for Abner J. Bri | the north. Both                                                                    |  |  |