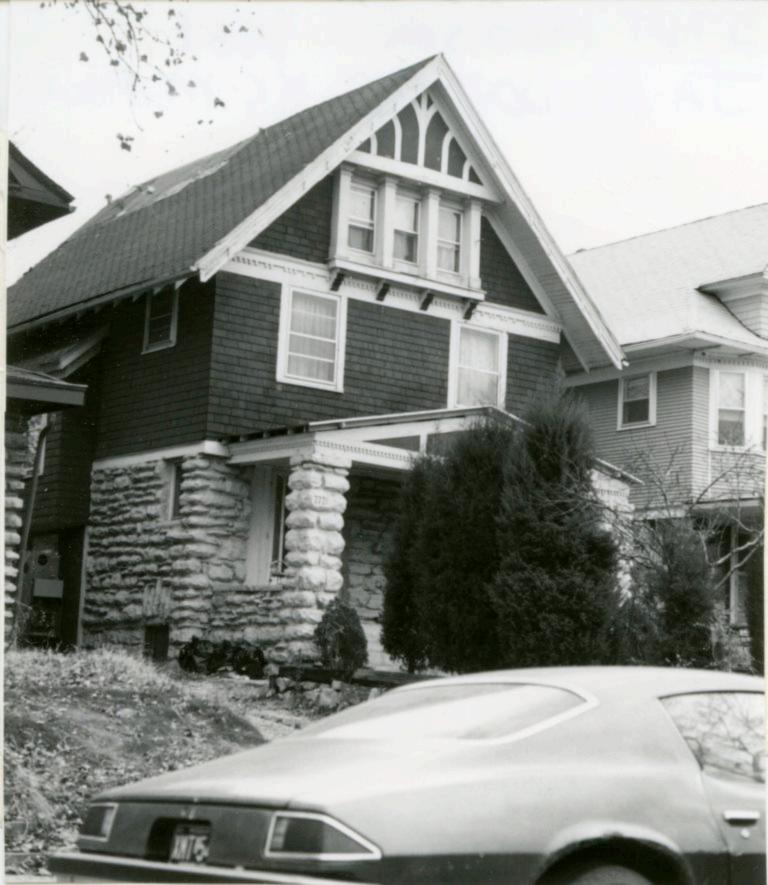

| 1. No.<br>10-G                                  | 4. Pre                               | VENIORY JAAS-008-662                                                                                                              |                                                                                    |  |  |
|-------------------------------------------------|--------------------------------------|-----------------------------------------------------------------------------------------------------------------------------------|------------------------------------------------------------------------------------|--|--|
| 2 County Jackson                                | 15                                   | 14 Cherry Sheet Building                                                                                                          |                                                                                    |  |  |
| 3 Location of Negatives                         | MT#98-17/                            | ner Name(s)                                                                                                                       |                                                                                    |  |  |
| Landmarks Commissi<br>6. Specific Location      | on of KC                             | 16. Thematic Category                                                                                                             | 28. No. of Stories 1-2-1                                                           |  |  |
| 1514 Cherry                                     |                                      | The maintene caragory                                                                                                             | 29. Basement? Yes                                                                  |  |  |
| 1514 Cherry                                     |                                      | 17. Date(s) or Period                                                                                                             | No I.                                                                              |  |  |
| 7. City or Town If Rura                         | Township & Vicinity                  | 1909 (add. 1912)<br>18. Style or Design                                                                                           | 30. Foundation Material                                                            |  |  |
| Kansas City, N                                  |                                      | 69                                                                                                                                | 31. Wall Construction LD CB                                                        |  |  |
| 8. Site Plan with North Arr                     | ow                                   | 19. Architect or Engineer                                                                                                         | masonry; concrete bloc                                                             |  |  |
| - 1-                                            | -                                    | 20. Contractor or Builder                                                                                                         | 32. Roof Type & Material Ft<br>flat; tar & gravel Ft                               |  |  |
|                                                 |                                      |                                                                                                                                   | 33. No. of Bays 99                                                                 |  |  |
|                                                 |                                      | 21. Original Use, if apparent OF E 16D                                                                                            | Front Side                                                                         |  |  |
| -                                               | N                                    | <u>commercial/apartment</u><br>22 Present Use                                                                                     | 34. Wall Treatment<br>brick 30                                                     |  |  |
|                                                 |                                      | unknown                                                                                                                           | 35. Plan Shape rectangular                                                         |  |  |
|                                                 |                                      | 23 Ownership Public I !<br>Private IX                                                                                             | 36. Changes Addition x<br>(Explain Altered )                                       |  |  |
| CHERRY                                          |                                      | 24. Owner's Name & Address,<br>if known                                                                                           | in #42) Moved i                                                                    |  |  |
| 1                                               | лтм                                  | -                                                                                                                                 | 37. Condition<br>Interior                                                          |  |  |
| Lal.                                            | JIM                                  |                                                                                                                                   | Exterior good                                                                      |  |  |
| Long.<br>O Site ! :                             | Structure                            | 25. Open to Yes I i<br>Public? No 🕅                                                                                               | 38. Preservation Yes (<br>Underway? No iX                                          |  |  |
| Building 1x                                     | Object 11                            | 26. Local Contact Person or Organization                                                                                          | 39. Endangered? Yes I                                                              |  |  |
| 1. On National Yes I i<br>Register? No lx       | 12 Is It Yes x<br>Eligible? No 11    | Landmarks Commission of KC<br>27. Other Surveys in Which Included                                                                 | By What? No 🕅                                                                      |  |  |
| 3. Part of Estab. Yes II<br>Hist. Dist.? No 124 | 14 District Yes x<br>Potent'l? No 1. |                                                                                                                                   | 40. Visible from Yes tx<br>Public Road? No 11                                      |  |  |
| 5. Name of Established D                        | strict                               |                                                                                                                                   | <ol> <li>Distance from and<br/>Frontage on Road</li> <li>feet on Cherry</li> </ol> |  |  |
|                                                 | ilding is at the<br>uilding have gar | The main facade faces east. The<br>south; a one-story addition is to<br>age door openings.<br>ng was constructed for Abner J. Bri | the north. Both                                                                    |  |  |