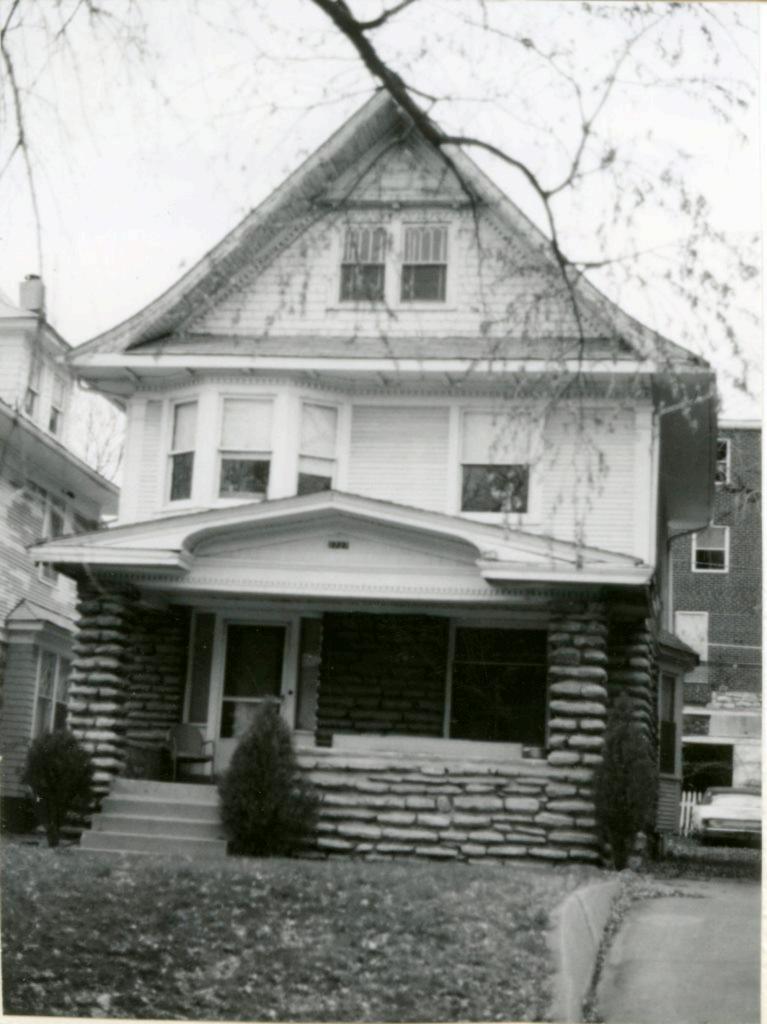

jects on the 2nd floor and an oriel window is on the south facade.

indine(5

43. History and Significance The earliest known resident of this house (1911) was a clerk, Charles 0. Murray. This house is one of a group erected concurrently by builder N. W. Dible on both sides of the street in the 2700 block of Harrison.

44. Description of Environment and Outbuilding Other residences are to the north, south, and west. To the east is an apartment building.

| 5 Sources of Information<br>WP #15557 | 46 Prepared by<br>Piland                 |
|---------------------------------------|------------------------------------------|
| BP #23693                             | 47. Organization<br>Landmarks Commission |
|                                       | 48. Date 49. Revision Date(s) 4/17/81    |



|                                                                                                                                              |