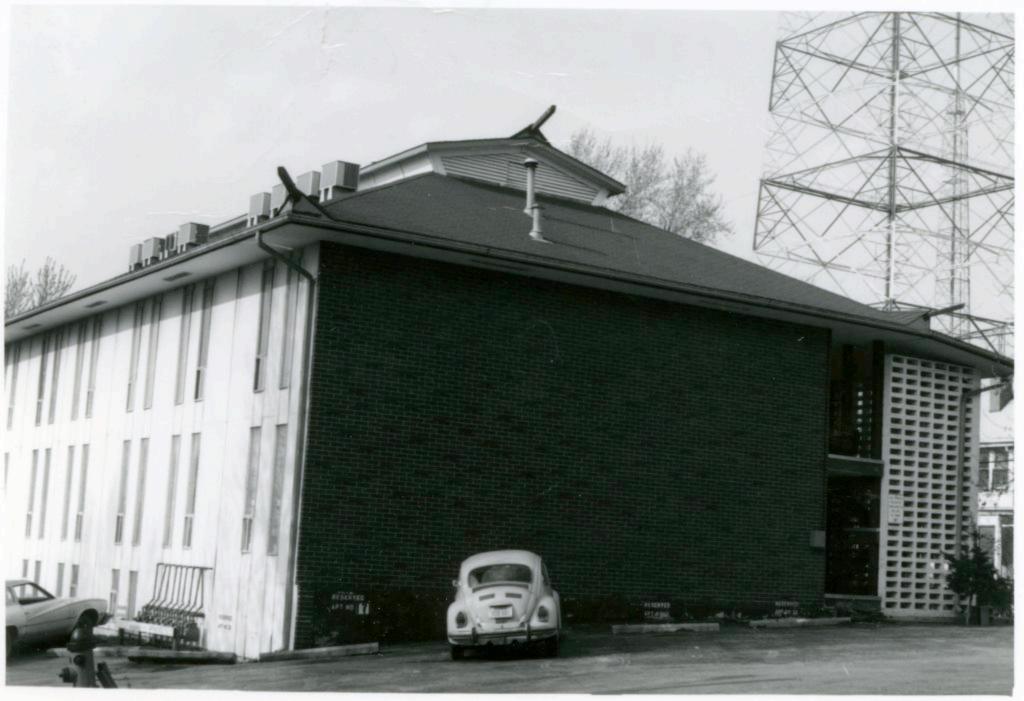

| No. 11-J                                                                                                                                                                                                                                          |                                                                                                             | sent Name(s)                                                                                                                                           |                                                                                                                                                                                   |  |  |
|---------------------------------------------------------------------------------------------------------------------------------------------------------------------------------------------------------------------------------------------------|-------------------------------------------------------------------------------------------------------------|--------------------------------------------------------------------------------------------------------------------------------------------------------|-----------------------------------------------------------------------------------------------------------------------------------------------------------------------------------|--|--|
| County                                                                                                                                                                                                                                            |                                                                                                             | W. Green Engineering and Supply Company                                                                                                                |                                                                                                                                                                                   |  |  |
| Jackson<br>Location of Negatives MT                                                                                                                                                                                                               |                                                                                                             | bener Brothers Auto Parts Biulding                                                                                                                     |                                                                                                                                                                                   |  |  |
| Location of Negatives MT<br>Landmarks Commission                                                                                                                                                                                                  | TO                                                                                                          | Constraint of the second se                                        |                                                                                                                                                                                   |  |  |
| Specific Location                                                                                                                                                                                                                                 |                                                                                                             | 16. Thematic Category<br>03.0 050 290                                                                                                                  | 28. No. of Stories         1           29. Basement?         Yes x                                                                                                                |  |  |
| 1517 Cherry                                                                                                                                                                                                                                       |                                                                                                             | 17 Date(s) or Period .                                                                                                                                 | No 1.                                                                                                                                                                             |  |  |
| City or Town II Bural                                                                                                                                                                                                                             | Township & Vicinity                                                                                         | 1927 (alt, 1941)<br>18 Style or Design                                                                                                                 | 30. Foundation Material                                                                                                                                                           |  |  |
| City or Town If Aural, I<br>Kansas City, Missour                                                                                                                                                                                                  |                                                                                                             |                                                                                                                                                        | 31. Wall Construction                                                                                                                                                             |  |  |
| Site Plan with North Arrow                                                                                                                                                                                                                        |                                                                                                             | 19 Architect or Engineer<br>Arthur James (1927) 30                                                                                                     | 32. Roof Type & Material F+                                                                                                                                                       |  |  |
| N                                                                                                                                                                                                                                                 |                                                                                                             | 20. Contractor or Builder Prich                                                                                                                        | flat; tar and gravel                                                                                                                                                              |  |  |
| 1 2                                                                                                                                                                                                                                               | _                                                                                                           | 21 Original Use if apparent                                                                                                                            | 33. No. of Bays<br>Front 3 Side                                                                                                                                                   |  |  |
| l &                                                                                                                                                                                                                                               | _                                                                                                           | commercial ODE 16D                                                                                                                                     | 34. Wall Treatment                                                                                                                                                                |  |  |
| X                                                                                                                                                                                                                                                 |                                                                                                             | 22. Present Use<br>commercial                                                                                                                          | brick 30<br>35. Plan Shape rectangular                                                                                                                                            |  |  |
| 1 0                                                                                                                                                                                                                                               |                                                                                                             | 23 Ownership Public ! !                                                                                                                                | 36 Changes Addition :                                                                                                                                                             |  |  |
|                                                                                                                                                                                                                                                   |                                                                                                             | 24. Owner's Name & Address,                                                                                                                            | (Explain Altered to<br>in #42) Moved i                                                                                                                                            |  |  |
|                                                                                                                                                                                                                                                   |                                                                                                             | if known                                                                                                                                               | 37. Condition                                                                                                                                                                     |  |  |
| Coordinates UTN<br>Lat.                                                                                                                                                                                                                           | A                                                                                                           |                                                                                                                                                        | Exterior good                                                                                                                                                                     |  |  |
| Long                                                                                                                                                                                                                                              |                                                                                                             | 25. Open to Yes x<br>Public? No 1                                                                                                                      | 38. Preservation Yes Underway? No is                                                                                                                                              |  |  |
| Site ! :<br>Building I X                                                                                                                                                                                                                          | Structure I<br>Object I I                                                                                   | 26. Local Contact Person or Organization                                                                                                               | Underway? No 😿<br>39. Endangered? Yes I                                                                                                                                           |  |  |
|                                                                                                                                                                                                                                                   | 2 Is It Yes X                                                                                               | Landmarks Commission                                                                                                                                   | By What? No 😾                                                                                                                                                                     |  |  |
| Part of Estab, Yes 11 1                                                                                                                                                                                                                           | Eligible? No 1 :<br>4 District Yes x                                                                        | 27. Other Surveys in Which Included                                                                                                                    | 40. Visible from Yes 😾                                                                                                                                                            |  |  |
| Hist. Dist.? No kl                                                                                                                                                                                                                                | Potent'l? No :                                                                                              |                                                                                                                                                        | Public Road? No                                                                                                                                                                   |  |  |
|                                                                                                                                                                                                                                                   | ct                                                                                                          |                                                                                                                                                        | 41. Distance from and<br>Frontage on Road                                                                                                                                         |  |  |
| Name of Established Distri                                                                                                                                                                                                                        |                                                                                                             |                                                                                                                                                        |                                                                                                                                                                                   |  |  |
|                                                                                                                                                                                                                                                   | ortant Features                                                                                             | The building faces west onto Cherry                                                                                                                    | 24 feet on Cherry<br>An entrance door                                                                                                                                             |  |  |
| Further Description of Imp<br>placed slightly of<br>bay (filled in wit                                                                                                                                                                            | ff center is f<br>th concrete blo                                                                           | The building faces west onto Cherry<br>lanked by a store front pane on the<br>ock) on the south. The parapet pea<br>ng forming rectangular panels. The | An entrance door<br>north and a garage<br>ks in the center, and                                                                                                                   |  |  |
| Further Description of Imp<br>placed slightly of<br>bay (filled in wit<br>is embellished wit<br>in 1941.                                                                                                                                          | ff center is f<br>th concrete blo<br>th brick bandin                                                        | ock) on the south. The parapet pea                                                                                                                     | An entrance door<br>north and a garage<br>ks in the center, and<br>facade was altered                                                                                             |  |  |
| Further Description of Imp<br>placed slightly of<br>bay (filled in wit<br>is embellished wit<br>in 1941.                                                                                                                                          | ff center is f<br>th concrete blo<br>th brick bandin                                                        | ock) on the south. The parapet pea<br>ng forming rectangular panels. The                                                                               | An entrance door<br>north and a garage<br>ks in the center, and<br>facade was altered                                                                                             |  |  |
| Further Description of Imp<br>placed slightly of<br>bay (filled in wit<br>is embellished wit<br>in 1941.                                                                                                                                          | ff center is f<br>th concrete blo<br>th brick bandin                                                        | ock) on the south. The parapet pea<br>ng forming rectangular panels. The                                                                               | An entrance door<br>north and a garage<br>ks in the center, and<br>facade was altered                                                                                             |  |  |
| Further Description of Imp<br>placed slightly of<br>bay (filled in wit<br>is embellished wit<br>in 1941.                                                                                                                                          | ff center is f<br>th concrete blo<br>th brick bandin                                                        | ock) on the south. The parapet pea<br>ng forming rectangular panels. The                                                                               | An entrance door<br>north and a garage<br>ks in the center, and<br>facade was altered                                                                                             |  |  |
| Further Description of Imp<br>placed slightly of<br>bay (filled in wit<br>is embellished wit<br>in 1941.                                                                                                                                          | ff center is f<br>th concrete blo<br>th brick bandin<br>This building                                       | ock) on the south. The parapet pea<br>ng forming rectangular panels. The                                                                               | An entrance door<br>north and a garage<br>ks in the center, and<br>facade was altered                                                                                             |  |  |
| Further Description of Imp<br>placed slightly of<br>bay (filled in with<br>is embellished with<br>in 1941.<br>History and Significance                                                                                                            | ff center is f<br>th concrete blo<br>th brick bandin<br>This building<br>and Outbuildings<br>s are north an | ock) on the south. The parapet pea<br>ng forming rectangular panels. The                                                                               | An entrance door<br>north and a garage<br>ks in the center, and<br>facade was altered<br>thers Auto Parts firm.                                                                   |  |  |
| Further Description of Imp<br>placed slightly of<br>bay (filled in with<br>is embellished with<br>in 1941.<br>History and Significance<br>Description of Environment<br>Commercial buildings<br>to the east and wes                               | ff center is f<br>th concrete blo<br>th brick bandin<br>This building<br>and Outbuildings<br>s are north an | ock) on the south. The parapet pea<br>ng forming rectangular panels. The<br>g originally housed the Tobener Bro                                        | An entrance door<br>north and a garage<br>ks in the center, and<br>facade was altered<br>thers Auto Parts firm.<br>ial buildings are also                                         |  |  |
| <ul> <li>bay (filled in with<br/>is embellished with<br/>in 1941,</li> <li>History and Significance</li> <li>Description of Environment<br/>Commercial buildings<br/>to the east and wes</li> <li>Sources of Information<br/>BP #14899</li> </ul> | ff center is f<br>th concrete blo<br>th brick bandin<br>This building<br>and Outbuildings<br>s are north an | ock) on the south. The parapet pea<br>ng forming rectangular panels. The<br>g originally housed the Tobener Bro                                        | An entrance door<br>north and a garage<br>ks in the center, and<br>facade was altered<br>thers Auto Parts firm.<br>ial buildings are also<br>46. Prepared by<br>Piland /Uguccioni |  |  |
| Further Description of Imp<br>placed slightly of<br>bay (filled in with<br>is embellished with<br>in 1941.<br>History and Significance<br>Description of Environment<br>Commercial buildings<br>to the east and wes<br>Sources of Information     | ff center is f<br>th concrete blo<br>th brick bandin<br>This building<br>and Outbuildings<br>s are north an | ock) on the south. The parapet pea<br>ng forming rectangular panels. The<br>g originally housed the Tobener Bro                                        | An entrance door<br>north and a garage<br>ks in the center, and<br>facade was altered<br>thers Auto Parts firm.<br>ial buildings are also                                         |  |  |