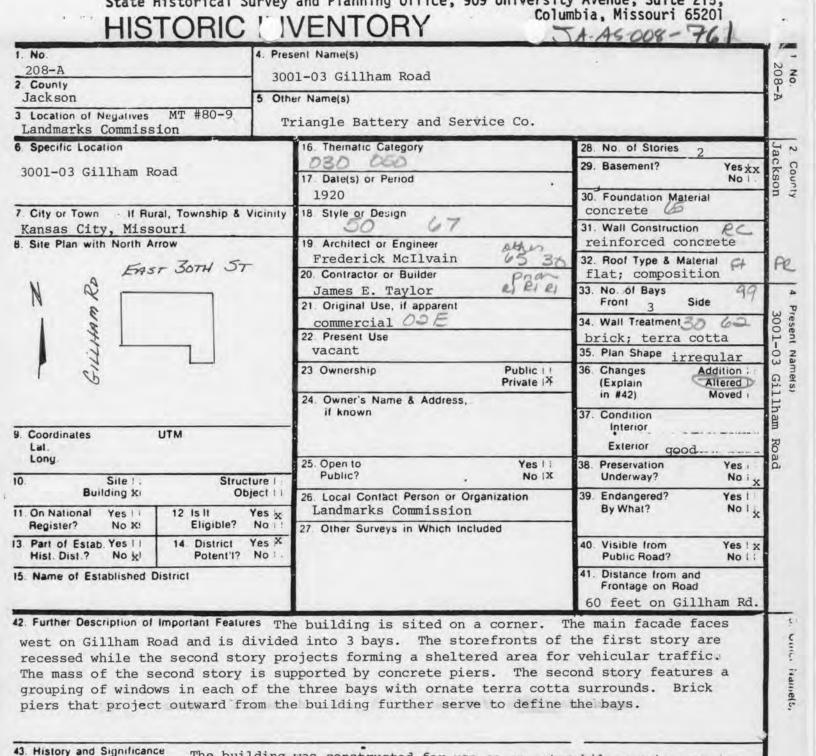

|
| DI #41190A                | 48. Date 49. Revision Date(s) 9/13/81 |

vonce iname(5,





42. Further Description of Important Features The main facade faces east and has a metal panel veneer. At the south end of this facade is a garage door. An entrance door is centrally located. The north wall is fenestrated with rectangular windows.

43. History and Significance This structure was constructed as a car wash.

44. Description of Environment and Outbuildings An apartment building is to the south. To the north is a surface parking area. A commercial building is to the east. To the west is a residence.

 45 Sources of Information
 46. Prepared by

 WP #1214
 Piland

 BP #17904
 47. Organization

 Landmarks Commission
 48. Date

 49. Revision Date(s)
 2/9/82

unce indine(5,





43. History and Significance The building was constructed for use as an automobile service station at a cost of \$40,000. The original lessor of the building was the Triangle Battery station Service Company. The building later served as a facility for the Hyde Park Laundry.

44. Description of Environment and Outbuildings A surface parking lot is south of this building. Vacant lots are to the north and east. To the west is a commercial building and surface parking lot.

45 Sources of Information
WP #21546
BP #12661
Western Contractor, May 5, 1920, p. 32.

Uguccioni 47. Organization Landmarks Commission 48. Date 49. Revision Date(s) 2/13/82

46. Prepared by



| 1. No.<br>207-S<br>2 County                                                                       | Present Name(s)<br>3008-10 G