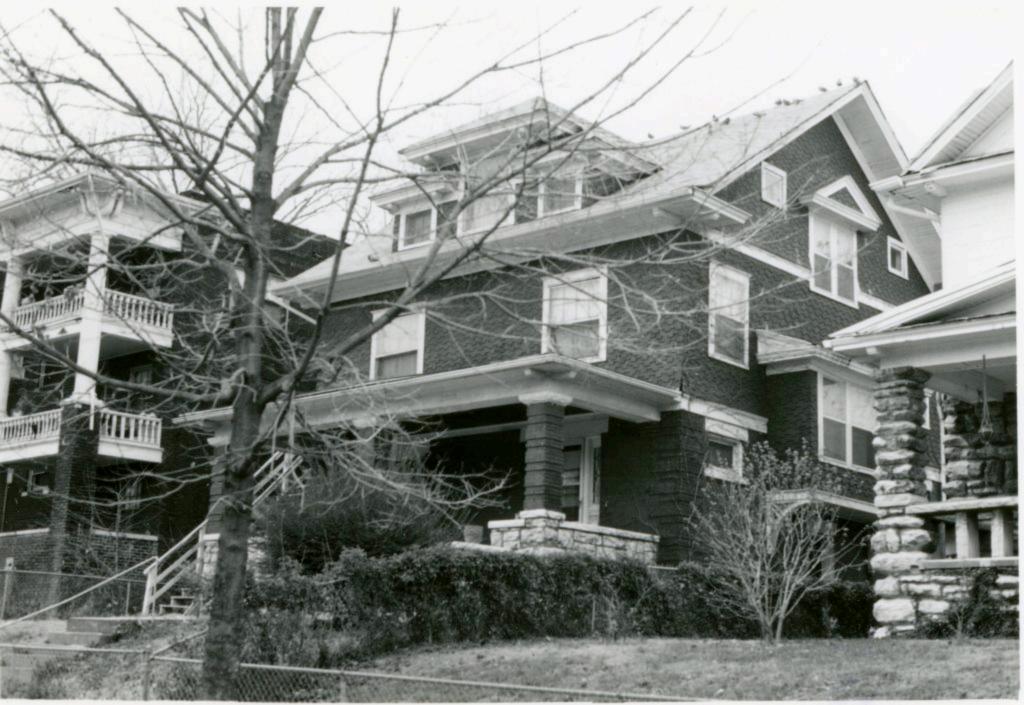

| 1. No.<br>10-G                                  | 4. Pre                               | VENIORY JAAS-008-662                                                                                                              |                                                                                    |  |  |
|-------------------------------------------------|--------------------------------------|-----------------------------------------------------------------------------------------------------------------------------------|------------------------------------------------------------------------------------|--|--|
| 2 County Jackson                                | 15                                   | 14 Cherry Sheet Building                                                                                                          |                                                                                    |  |  |
| 3 Location of Negatives                         | MT#98-17/                            | ner Name(s)                                                                                                                       |                                                                                    |  |  |
| Landmarks Commissi<br>6. Specific Location      | on of KC                             | 16. Thematic Category                                                                                                             | 28. No. of Stories 1-2-1                                                           |  |  |
| 1514 Cherry                                     |                                      | The maintene caragory                                                                                                             | 29. Basement? Yes                                                                  |  |  |
| 1514 Cherry                                     |                                      | 17. Date(s) or Period                                                                                                             | No I.                                                                              |  |  |
| 7. City or Town If Rura                         | Township & Vicinity                  | 1909 (add. 1912)<br>18. Style or Design                                                                                           | 30. Foundation Material                                                            |  |  |
| Kansas City, N                                  |                                      | 69                                                                                                                                | 31. Wall Construction LD CB                                                        |  |  |
| 8. Site Plan with North Arr                     | ow                                   | 19. Architect or Engineer                                                                                                         | masonry; concrete bloc                                                             |  |  |
| - 1-                                            | -                                    | 20. Contractor or Builder                                                                                                         | 32. Roof Type & Material Ft<br>flat; tar & gravel Ft                               |  |  |
|                                                 |                                      |                                                                                                                                   | 33. No. of Bays 99                                                                 |  |  |
|                                                 |                                      | 21. Original Use, if apparent OF E 16D                                                                                            | Front Side                                                                         |  |  |
| -                                               | N                                    | <u>commercial/apartment</u><br>22 Present Use                                                                                     | 34. Wall Treatment<br>brick 30                                                     |  |  |
|                                                 |                                      | unknown                                                                                                                           | 35. Plan Shape rectangular                                                         |  |  |
|                                                 |                                      | 23 Ownership Public I !<br>Private IX                                                                                             | 36. Changes Addition x<br>(Explain Altered )                                       |  |  |
| CHERRY                                          |                                      | 24. Owner's Name & Address,<br>if known                                                                                           | in #42) Moved i                                                                    |  |  |
| 1                                               | лтм                                  | -                                                                                                                                 | 37. Condition<br>Interior                                                          |  |  |
| Lal.                                            | JIM                                  |                                                                                                                                   | Exterior good                                                                      |  |  |
| Long.<br>O Site ! :                             | Structure                            | 25. Open to Yes I i<br>Public? No 🕅                                                                                               | 38. Preservation Yes (<br>Underway? No iX                                          |  |  |
| Building 1x                                     | Object 11                            | 26. Local Contact Person or Organization                                                                                          | 39. Endangered? Yes I                                                              |  |  |
| 1. On National Yes I i<br>Register? No lx       | 12 Is It Yes x<br>Eligible? No 11    | Landmarks Commission of KC<br>27. Other Surveys in Which Included                                                                 | By What? No 🕅                                                                      |  |  |
| 3. Part of Estab. Yes II<br>Hist. Dist.? No 124 | 14 District Yes x<br>Potent'l? No 1. |                                                                                                                                   | 40. Visible from Yes tx<br>Public Road? No 11                                      |  |  |
| 5. Name of Established D                        | strict                               |                                                                                                                                   | <ol> <li>Distance from and<br/>Frontage on Road</li> <li>feet on Cherry</li> </ol> |  |  |
|                                                 | ilding is at the<br>uilding have gar | The main facade faces east. The<br>south; a one-story addition is to<br>age door openings.<br>ng was constructed for Abner J. Bri | the north. Both                                                                    |  |  |