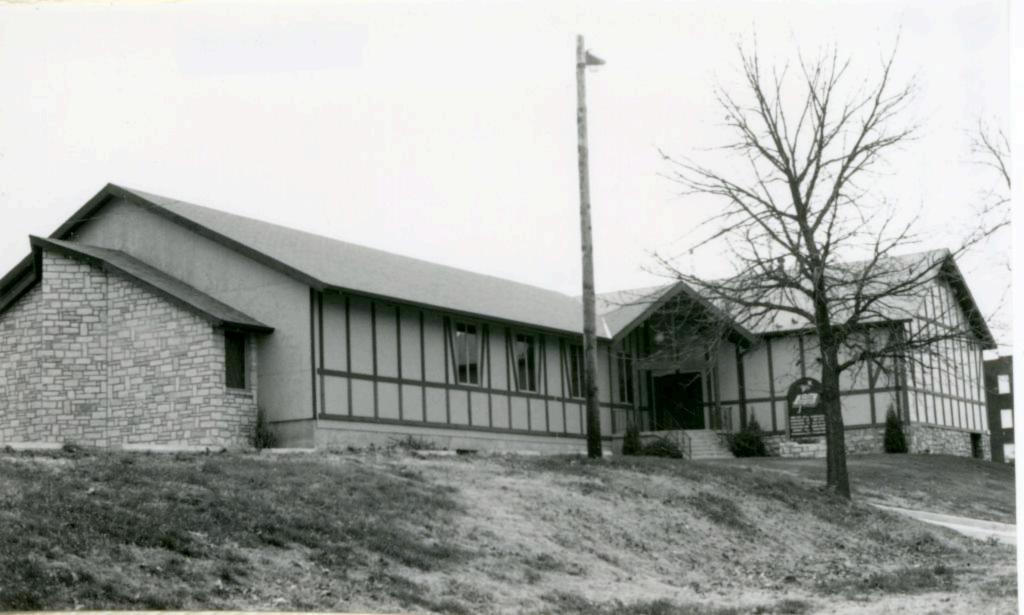

| 1. No.<br>10-G                                  | 4. Pre                               | VENIORY JAAS-008-662                                                                                                              |                                                                                    |  |  |
|-------------------------------------------------|--------------------------------------|-----------------------------------------------------------------------------------------------------------------------------------|------------------------------------------------------------------------------------|--|--|
| 2 County Jackson                                | 15                                   | 14 Cherry Sheet Building                                                                                                          |                                                                                    |  |  |
| 3 Location of Negatives                         | MT#98-17/                            | ner Name(s)                                                                                                                       |                                                                                    |  |  |
| Landmarks Commissi<br>6. Specific Location      | on of KC                             | 16. Thematic Category                                                                                                             | 28. No. of Stories 1-2-1                                                           |  |  |
| 1514 Cherry                                     |                                      | The maintene caragory                                                                                                             | 29. Basement? Yes                                                                  |  |  |
| 1514 Cherry                                     |                                      | 17. Date(s) or Period                                                                                                             | No I.                                                                              |  |  |
| 7. City or Town If Rura                         | Township & Vicinity                  | 1909 (add. 1912)<br>18. Style or Design                                                                                           | 30. Foundation Material                                                            |  |  |
| Kansas City, N                                  |                                      | 69                                                                                                                                | 31. Wall Construction LD CB                                                        |  |  |
| 8. Site Plan with North Arr                     | ow                                   | 19. Architect or Engineer                                                                                                         | masonry; concrete bloc                                                             |  |  |
| - 1-                                            | -                                    | 20. Contractor or Builder                                                                                                         | 32. Roof Type & Material Ft<br>flat; tar & gravel Ft                               |  |  |
|                                                 |                                      |                                                                                                                                   | 33. No. of Bays 99                                                                 |  |  |
|                                                 |                                      | 21. Original Use, if apparent OF E 16D                                                                                            | Front Side                                                                         |  |  |
| -                                               | N                                    | <u>commercial/apartment</u><br>22 Present Use                                                                                     | 34. Wall Treatment<br>brick 30                                                     |  |  |
|                                                 |                                      | unknown                                                                                                                           | 35. Plan Shape rectangular                                                         |  |  |
|                                                 |                                      | 23 Ownership Public I !<br>Private IX                                                                                             | 36. Changes Addition x<br>(Explain Altered )                                       |  |  |
| CHERRY                                          |                                      | 24. Owner's Name & Address,<br>if known                                                                                           | in #42) Moved i                                                                    |  |  |
| 1                                               | лтм                                  | -                                                                                                                                 | 37. Condition<br>Interior                                                          |  |  |
| Lal.                                            | JIM                                  |                                                                                                                                   | Exterior good                                                                      |  |  |
| Long.<br>O Site ! :                             | Structure                            | 25. Open to Yes I i<br>Public? No 🕅                                                                                               | 38. Preservation Yes (<br>Underway? No iX                                          |  |  |
| Building 1x                                     | Object 11                            | 26. Local Contact Person or Organization                                                                                          | 39. Endangered? Yes I                                                              |  |  |
| 1. On National Yes I i<br>Register? No lx       | 12 Is It Yes x<br>Eligible? No 11    | Landmarks Commission of KC<br>27. Other Surveys in Which Included                                                                 | By What? No 🕅                                                                      |  |  |
| 3. Part of Estab. Yes II<br>Hist. Dist.? No 124 | 14 District Yes x<br>Potent'l? No 1. |                                                                                                                                   | 40. Visible from Yes tx<br>Public Road? No 11                                      |  |  |
| 5. Name of Established D                        | strict                               |                                                                                                                                   | <ol> <li>Distance from and<br/>Frontage on Road</li> <li>feet on Cherry</li> </ol> |  |  |
|                                                 | ilding is at the<br>uilding have gar | The main facade faces east. The<br>south; a one-story addition is to<br>age door openings.<br>ng was constructed for Abner J. Bri | the north. Both                                                                    |  |  |