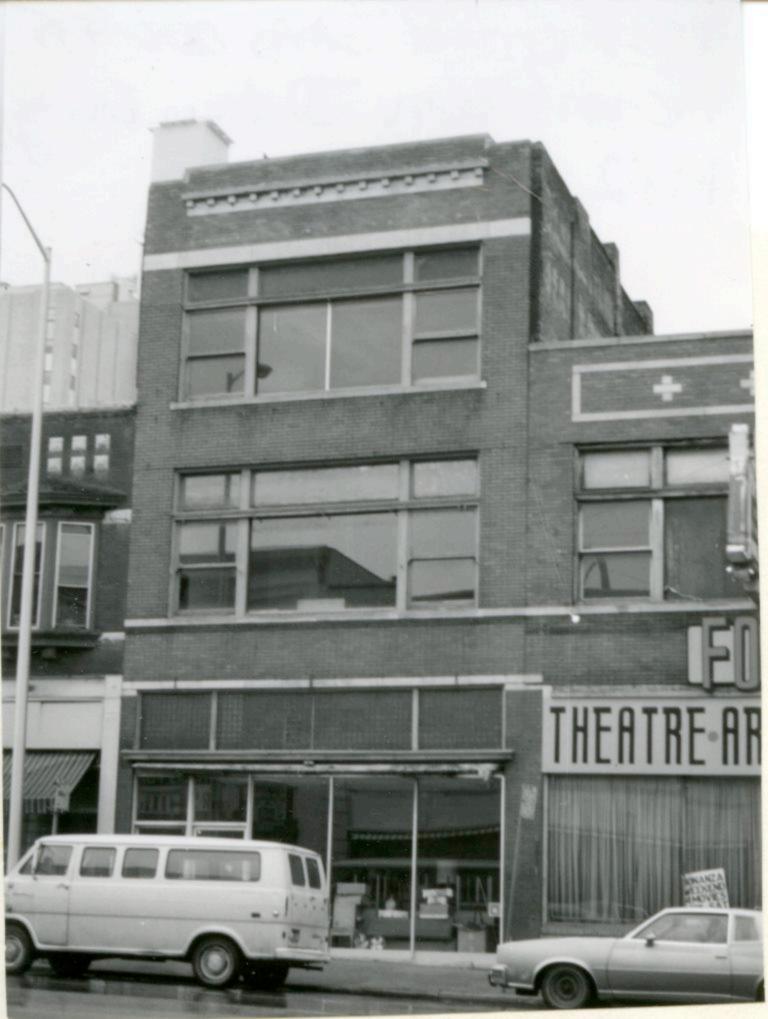

| No. 11-J                                                                                                                                                                                                                                          |                                                                                                             | sent Name(s)                                                                                                                                           |                                                                                                                                                                                   |  |  |
|---------------------------------------------------------------------------------------------------------------------------------------------------------------------------------------------------------------------------------------------------|-------------------------------------------------------------------------------------------------------------|--------------------------------------------------------------------------------------------------------------------------------------------------------|-----------------------------------------------------------------------------------------------------------------------------------------------------------------------------------|--|--|
| County                                                                                                                                                                                                                                            |                                                                                                             | W. Green Engineering and Supply Company                                                                                                                |                                                                                                                                                                                   |  |  |
| Jackson<br>Location of Negatives MT                                                                                                                                                                                                               |                                                                                                             | bener Brothers Auto Parts Biulding                                                                                                                     |                                                                                                                                                                                   |  |  |
| Location of Negatives MT<br>Landmarks Commission                                                                                                                                                                                                  | TO                                                                                                          | Constraint of the second se                                        |                                                                                                                                                                                   |  |  |
| Specific Location                                                                                                                                                                                                                                 |                                                                                                             | 16. Thematic Category<br>03.0 050 290                                                                                                                  | 28. No. of Stories         1           29. Basement?         Yes x                                                                                                                |  |  |
| 1517 Cherry                                                                                                                                                                                                                                       |                                                                                                             | 17 Date(s) or Period .                                                                                                                                 | No 1.                                                                                                                                                                             |  |  |
| City or Town II Bural                                                                                                                                                                                                                             | Township & Vicinity                                                                                         | 1927 (alt, 1941)<br>18 Style or Design                                                                                                                 | 30. Foundation Material                                                                                                                                                           |  |  |
| City or Town If Aural, I<br>Kansas City, Missour                                                                                                                                                                                                  |                                                                                                             |                                                                                                                                                        | 31. Wall Construction                                                                                                                                                             |  |  |
| Site Plan with North Arrow                                                                                                                                                                                                                        |                                                                                                             | 19 Architect or Engineer<br>Arthur James (1927) 30                                                                                                     | 32. Roof Type & Material F+                                                                                                                                                       |  |  |
| N                                                                                                                                                                                                                                                 |                                                                                                             | 20. Contractor or Builder Prich                                                                                                                        | flat; tar and gravel                                                                                                                                                              |  |  |
| 1 2                                                                                                                                                                                                                                               | _                                                                                                           | 21 Original Use if apparent                                                                                                                            | 33. No. of Bays<br>Front 3 Side                                                                                                                                                   |  |  |
| l &                                                                                                                                                                                                                                               | _                                                                                                           | commercial ODE 16D                                                                                                                                     | 34. Wall Treatment                                                                                                                                                                |  |  |
| X                                                                                                                                                                                                                                                 |                                                                                                             | 22. Present Use<br>commercial                                                                                                                          | brick 30<br>35. Plan Shape rectangular                                                                                                                                            |  |  |
| 1 0                                                                                                                                                                                                                                               |                                                                                                             | 23 Ownership Public ! !                                                                                                                                | 36 Changes Addition :                                                                                                                                                             |  |  |
|                                                                                                                                                                                                                                                   |                                                                                                             | 24. Owner's Name & Address,                                                                                                                            | (Explain Altered to<br>in #42) Moved i                                                                                                                                            |  |  |
|                                                                                                                                                                                                                                                   |                                                                                                             | if known                                                                                                                                               | 37. Condition                                                                                                                                                                     |  |  |
| Coordinates UTN<br>Lat.                                                                                                                                                                                                                           | A                                                                                                           |                                                                                                                                                        | Exterior good                                                                                                                                                                     |  |  |
| Long                                                                                                                                                                                                                                              |                                                                                                             | 25. Open to Yes x<br>Public? No 1                                                                                                                      | 38. Preservation Yes Underway? No is                                                                                                                                              |  |  |
| Site ! :<br>Building I X                                                                                                                                                                                                                          | Structure I<br>Object I I                                                                                   | 26. Local Contact Person or Organization                                                                                                               | Underway? No 😿<br>39. Endangered? Yes I                                                                                                                                           |  |  |
|                                                                                                                                                                                                                                                   | 2 Is It Yes X                                                                                               | Landmarks Commission                                                                                                                                   | By What? No 😾                                                                                                                                                                     |  |  |
| Part of Estab, Yes 11 1                                                                                                                                                                                                                           | Eligible? No 1 :<br>4 District Yes x                                                                        | 27. Other Surveys in Which Included                                                                                                                    | 40. Visible from Yes 😾                                                                                                                                                            |  |  |
| Hist. Dist.? No kl                                                                                                                                                                                                                                | Potent'l? No :                                                                                              |                                                                                                                                                        | Public Road? No                                                                                                                                                                   |  |  |
|                                                                                                                                                                                                                                                   | ct                                                                                                          |                                                                                                                                                        | 41. Distance from and<br>Frontage on Road                                                                                                                                         |  |  |
| Name of Established Distri                                                                                                                                                                                                                        |                                                                                                             |                                                                                                                                                        |                                                                                                                                                                                   |  |  |
|                                                                                                                                                                                                                                                   | ortant Features                                                                                             | The building faces west onto Cherry                                                                                                                    | 24 feet on Cherry<br>An entrance door                                                                                                                                             |  |  |
| Further Description of Imp<br>placed slightly of<br>bay (filled in wit                                                                                                                                                                            | ff center is f<br>th concrete blo                                                                           | The building faces west onto Cherry<br>lanked by a store front pane on the<br>ock) on the south. The parapet pea<br>ng forming rectangular panels. The | An entrance door<br>north and a garage<br>ks in the center, and                                                                                                                   |  |  |
| Further Description of Imp<br>placed slightly of<br>bay (filled in wit<br>is embellished wit<br>in 1941.                                                                                                                                          | ff center is f<br>th concrete blo<br>th brick bandin                                                        | ock) on the south. The parapet pea                                                                                                                     | An entrance door<br>north and a garage<br>ks in the center, and<br>facade was altered                                                                                             |  |  |
| Further Description of Imp<br>placed slightly of<br>bay (filled in wit<br>is embellished wit<br>in 1941.                                                                                                                                          | ff center is f<br>th concrete blo<br>th brick bandin                                                        | ock) on the south. The parapet pea<br>ng forming rectangular panels. The                                                                               | An entrance door<br>north and a garage<br>ks in the center, and<br>facade was altered                                                                                             |  |  |
| Further Description of Imp<br>placed slightly of<br>bay (filled in wit<br>is embellished wit<br>in 1941.                                                                                                                                          | ff center is f<br>th concrete blo<br>th brick bandin                                                        | ock) on the south. The parapet pea<br>ng forming rectangular panels. The                                                                               | An entrance door<br>north and a garage<br>ks in the center, and<br>facade was altered                                                                                             |  |  |
| Further Description of Imp<br>placed slightly of<br>bay (filled in wit<br>is embellished wit<br>in 1941.                                                                                                                                          | ff center is f<br>th concrete blo<br>th brick bandin                                                        | ock) on the south. The parapet pea<br>ng forming rectangular panels. The                                                                               | An entrance door<br>north and a garage<br>ks in the center, and<br>facade was altered                                                                                             |  |  |
| Further Description of Imp<br>placed slightly of<br>bay (filled in wit<br>is embellished wit<br>in 1941.                                                                                                                                          | ff center is f<br>th concrete blo<br>th brick bandin<br>This building                                       | ock) on the south. The parapet pea<br>ng forming rectangular panels. The                                                                               | An entrance door<br>north and a garage<br>ks in the center, and<br>facade was altered                                                                                             |  |  |
| Further Description of Imp<br>placed slightly of<br>bay (filled in with<br>is embellished with<br>in 1941.<br>History and Significance                                                                                                            | ff center is f<br>th concrete blo<br>th brick bandin<br>This building<br>and Outbuildings<br>s are north an | ock) on the south. The parapet pea<br>ng forming rectangular panels. The                                                                               | An entrance door<br>north and a garage<br>ks in the center, and<br>facade was altered<br>thers Auto Parts firm.                                                                   |  |  |
| Further Description of Imp<br>placed slightly of<br>bay (filled in with<br>is embellished with<br>in 1941.<br>History and Significance<br>Description of Environment<br>Commercial buildings<br>to the east and wes                               | ff center is f<br>th concrete blo<br>th brick bandin<br>This building<br>and Outbuildings<br>s are north an | ock) on the south. The parapet pea<br>ng forming rectangular panels. The<br>g originally housed the Tobener Bro                                        | An entrance door<br>north and a garage<br>ks in the center, and<br>facade was altered<br>thers Auto Parts firm.<br>ial buildings are also                                         |  |  |
| <ul> <li>bay (filled in with<br/>is embellished with<br/>in 1941,</li> <li>History and Significance</li> <li>Description of Environment<br/>Commercial buildings<br/>to the east and wes</li> <li>Sources of Information<br/>BP #14899</li> </ul> | ff center is f<br>th concrete blo<br>th brick bandin<br>This building<br>and Outbuildings<br>s are north an | ock) on the south. The parapet pea<br>ng forming rectangular panels. The<br>g originally housed the Tobener Bro                                        | An entrance door<br>north and a garage<br>ks in the center, and<br>facade was altered<br>thers Auto Parts firm.<br>ial buildings are also<br>46. Prepared by<br>Piland /Uguccioni |  |  |
| Further Description of Imp<br>placed slightly of<br>bay (filled in with<br>is embellished with<br>in 1941.<br>History and Significance<br>Description of Environment<br>Commercial buildings<br>to the east and wes<br>Sources of Information     | ff center is f<br>th concrete blo<br>th brick bandin<br>This building<br>and Outbuildings<br>s are north an | ock) on the south. The parapet pea<br>ng forming rectangular panels. The<br>g originally housed the Tobener Bro                                        | An entrance door<br>north and a garage<br>ks in the center, and<br>facade was altered<br>thers Auto Parts firm.<br>ial buildings are also                                         |  |  |