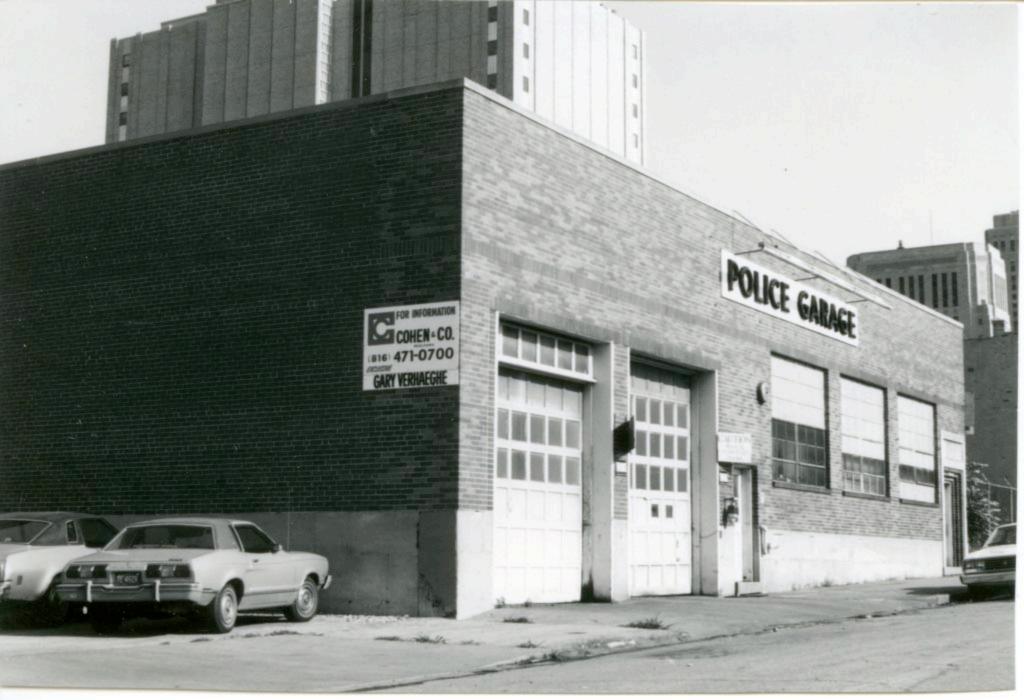

| 1. No.<br>10-G                                  | 4. Pre                               | VENIORY JAAS-008-662                                                                                                              |                                                                                    |  |  |
|-------------------------------------------------|--------------------------------------|-----------------------------------------------------------------------------------------------------------------------------------|------------------------------------------------------------------------------------|--|--|
| 2 County Jackson                                | 15                                   | 14 Cherry Sheet Building                                                                                                          |                                                                                    |  |  |
| 3 Location of Negatives                         | MT#98-17/                            | ner Name(s)                                                                                                                       |                                                                                    |  |  |
| Landmarks Commissi<br>6. Specific Location      | on of KC                             | 16. Thematic Category                                                                                                             | 28. No. of Stories 1-2-1                                                           |  |  |
| 1514 Cherry                                     |                                      | The maintene caragory                                                                                                             | 29. Basement? Yes                                                                  |  |  |
| 1514 Cherry                                     |                                      | 17. Date(s) or Period                                                                                                             | No I.                                                                              |  |  |
| 7. City or Town If Rura                         | Township & Vicinity                  | 1909 (add. 1912)<br>18. Style or Design                                                                                           | 30. Foundation Material                                                            |  |  |
| Kansas City, N                                  |                                      | 69                                                                                                                                | 31. Wall Construction LD CB                                                        |  |  |
| 8. Site Plan with North Arr                     | ow                                   | 19. Architect or Engineer                                                                                                         | masonry; concrete bloc                                                             |  |  |
| - 1-                                            | -                                    | 20. Contractor or Builder                                                                                                         | 32. Roof Type & Material Ft<br>flat; tar & gravel Ft                               |  |  |
|                                                 |                                      |                                                                                                                                   | 33. No. of Bays 99                                                                 |  |  |
|                                                 |                                      | 21. Original Use, if apparent OF E 16D                                                                                            | Front Side                                                                         |  |  |
| -                                               | N                                    | <u>commercial/apartment</u><br>22 Present Use                                                                                     | 34. Wall Treatment<br>brick 30                                                     |  |  |
|                                                 |                                      | unknown                                                                                                                           | 35. Plan Shape rectangular                                                         |  |  |
|                                                 |                                      | 23 Ownership Public I !<br>Private IX                                                                                             | 36. Changes Addition x<br>(Explain Altered )                                       |  |  |
| CHERRY                                          |                                      | 24. Owner's Name & Address,<br>if known                                                                                           | in #42) Moved i                                                                    |  |  |
| 1                                               | лтм                                  | -                                                                                                                                 | 37. Condition<br>Interior                                                          |  |  |
| Lal.                                            | JIM                                  |                                                                                                                                   | Exterior good                                                                      |  |  |
| Long.<br>O Site ! :                             | Structure                            | 25. Open to Yes I i<br>Public? No 🕅                                                                                               | 38. Preservation Yes (<br>Underway? No iX                                          |  |  |
| Building 1x                                     | Object 11                            | 26. Local Contact Person or Organization                                                                                          | 39. Endangered? Yes I                                                              |  |  |
| 1. On National Yes I i<br>Register? No lx       | 12 Is It Yes x<br>Eligible? No 11    | Landmarks Commission of KC<br>27. Other Surveys in Which Included                                                                 | By What? No 🕅                                                                      |  |  |
| 3. Part of Estab. Yes II<br>Hist. Dist.? No 124 | 14 District Yes x<br>Potent'l? No 1. |                                                                                                                                   | 40. Visible from Yes tx<br>Public Road? No 11                                      |  |  |
| 5. Name of Established D                        | strict                               |                                                                                                                                   | <ol> <li>Distance from and<br/>Frontage on Road</li> <li>feet on Cherry</li> </ol> |  |  |
|                                                 | ilding is at the<br>uilding have gar | The main facade faces east. The<br>south; a one-story addition is to<br>age door openings.<br>ng was constructed for Abner J. Bri | the north. Both                                                                    |  |  |

| 15 | 5 Sources of Information<br>WP #32776<br>BP #9411; 53340 | 46. Prepared by                                    |
|----|----------------------------------------------------------|----------------------------------------------------|
|    |                                                          | PILAND<br>47. Organization<br>Landmarks Commission |
|    |                                                          | 48. Date 49. Revision Date(s) 9/27/83              |