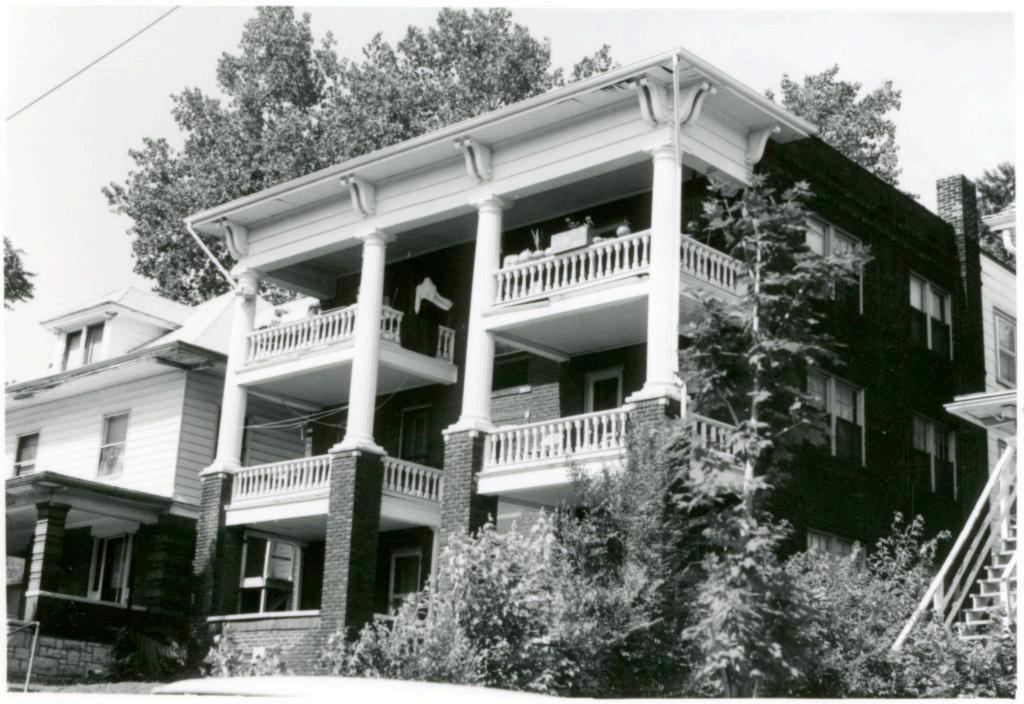

| 1. No.<br>10-G                                  | 4. Pre                               | VENIORY JAAS-008-662                                                                                                              |                                                                                    |  |  |
|-------------------------------------------------|--------------------------------------|-----------------------------------------------------------------------------------------------------------------------------------|------------------------------------------------------------------------------------|--|--|
| 2 County Jackson                                | 15                                   | 14 Cherry Sheet Building                                                                                                          |                                                                                    |  |  |
| 3 Location of Negatives                         | MT#98-17/                            | ner Name(s)                                                                                                                       |                                                                                    |  |  |
| Landmarks Commissi<br>6. Specific Location      | on of KC                             | 16. Thematic Category                                                                                                             | 28. No. of Stories 1-2-1                                                           |  |  |
| 1514 Cherry                                     |                                      | The maintene caragory                                                                                                             | 29. Basement? Yes                                                                  |  |  |
| 1514 Cherry                                     |                                      | 17. Date(s) or Period                                                                                                             | No I.                                                                              |  |  |
| 7. City or Town If Rura                         | Township & Vicinity                  | 1909 (add. 1912)<br>18. Style or Design                                                                                           | 30. Foundation Material                                                            |  |  |
| Kansas City, N                                  |                                      | 69                                                                                                                                | 31. Wall Construction LD CB                                                        |  |  |
| 8. Site Plan with North Arr                     | ow                                   | 19. Architect or Engineer                                                                                                         | masonry; concrete bloc                                                             |  |  |
| - 1-                                            | -                                    | 20. Contractor or Builder                                                                                                         | 32. Roof Type & Material Ft<br>flat; tar & gravel Ft                               |  |  |
|                                                 |                                      |                                                                                                                                   | 33. No. of Bays 99                                                                 |  |  |
|                                                 |                                      | 21. Original Use, if apparent OF E 16D                                                                                            | Front Side                                                                         |  |  |
| -                                               | N                                    | <u>commercial/apartment</u><br>22 Present Use                                                                                     | 34. Wall Treatment<br>brick 30                                                     |  |  |
|                                                 |                                      | unknown                                                                                                                           | 35. Plan Shape rectangular                                                         |  |  |
|                                                 |                                      | 23 Ownership Public I !<br>Private IX                                                                                             | 36. Changes Addition x<br>(Explain Altered )                                       |  |  |
| CHERRY                                          |                                      | 24. Owner's Name & Address,<br>if known                                                                                           | in #42) Moved i                                                                    |  |  |
| 1                                               | лтм                                  | -                                                                                                                                 | 37. Condition<br>Interior                                                          |  |  |
| Lal.                                            | JIM                                  |                                                                                                                                   | Exterior good                                                                      |  |  |
| Long.<br>O Site ! :                             | Structure                            | 25. Open to Yes I i<br>Public? No 🕅                                                                                               | 38. Preservation Yes (<br>Underway? No iX                                          |  |  |
| Building 1x                                     | Object 11                            | 26. Local Contact Person or Organization                                                                                          | 39. Endangered? Yes I                                                              |  |  |
| 1. On National Yes I i<br>Register? No lx       | 12 Is It Yes x<br>Eligible? No 11    | Landmarks Commission of KC<br>27. Other Surveys in Which Included                                                                 | By What? No 🕅                                                                      |  |  |
| 3. Part of Estab. Yes II<br>Hist. Dist.? No 124 | 14 District Yes x<br>Potent'l? No 1. |                                                                                                                                   | 40. Visible from Yes tx<br>Public Road? No 11                                      |  |  |
| 5. Name of Established D                        | strict                               |                                                                                                                                   | <ol> <li>Distance from and<br/>Frontage on Road</li> <li>feet on Cherry</li> </ol> |  |  |
|                                                 | ilding is at the<br>uilding have gar | The main facade faces east. The<br>south; a one-story addition is to<br>age door openings.<br>ng was constructed for Abner J. Bri | the north. Both                                                                    |  |  |