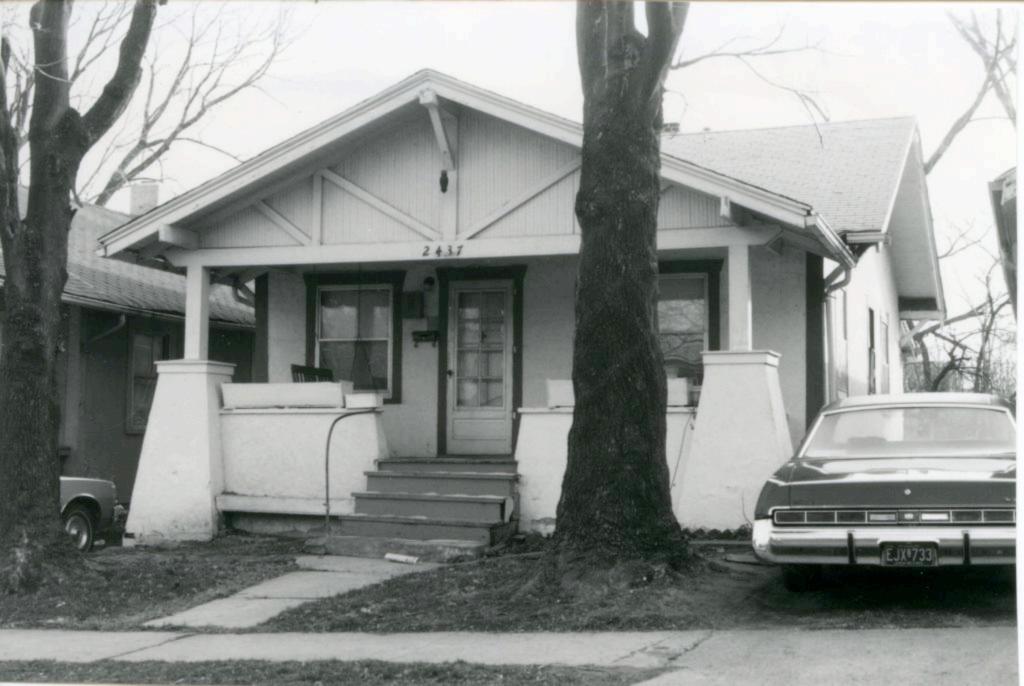

| 1. No.<br>10-G                                  | 4. Pre                               | VENIORY JAAS-008-662                                                                                                              |                                                                                    |  |  |
|-------------------------------------------------|--------------------------------------|-----------------------------------------------------------------------------------------------------------------------------------|------------------------------------------------------------------------------------|--|--|
| 2 County Jackson                                | 15                                   | 14 Cherry Sheet Building                                                                                                          |                                                                                    |  |  |
| 3 Location of Negatives                         | MT#98-17/                            | ner Name(s)                                                                                                                       |                                                                                    |  |  |
| Landmarks Commissi<br>6. Specific Location      | on of KC                             | 16. Thematic Category                                                                                                             | 28. No. of Stories 1-2-1                                                           |  |  |
| 1514 Cherry                                     |                                      | The maintene caragory                                                                                                             | 29. Basement? Yes                                                                  |  |  |
| 1514 Cherry                                     |                                      | 17. Date(s) or Period                                                                                                             | No I.                                                                              |  |  |
| 7. City or Town If Rura                         | Township & Vicinity                  | 1909 (add. 1912)<br>18. Style or Design                                                                                           | 30. Foundation Material                                                            |  |  |
| Kansas City, N                                  |                                      | 69                                                                                                                                | 31. Wall Construction LD CB                                                        |  |  |
| 8. Site Plan with North Arr                     | ow                                   | 19. Architect or Engineer                                                                                                         | masonry; concrete bloc                                                             |  |  |
| - 1-                                            | -                                    | 20. Contractor or Builder                                                                                                         | 32. Roof Type & Material Ft<br>flat; tar & gravel Ft                               |  |  |
|                                                 |                                      |                                                                                                                                   | 33. No. of Bays 99                                                                 |  |  |
|                                                 |                                      | 21. Original Use, if apparent OF E 16D                                                                                            | Front Side                                                                         |  |  |
| -                                               | N                                    | <u>commercial/apartment</u><br>22 Present Use                                                                                     | 34. Wall Treatment<br>brick 30                                                     |  |  |
|                                                 |                                      | unknown                                                                                                                           | 35. Plan Shape rectangular                                                         |  |  |
|                                                 |                                      | 23 Ownership Public I !<br>Private IX                                                                                             | 36. Changes Addition x<br>(Explain Altered )                                       |  |  |
| CHERRY                                          |                                      | 24. Owner's Name & Address,<br>if known                                                                                           | in #42) Moved i                                                                    |  |  |
| 1                                               | лтм                                  | -                                                                                                                                 | 37. Condition<br>Interior                                                          |  |  |
| Lal.                                            | JIM                                  |                                                                                                                                   | Exterior good                                                                      |  |  |
| Long.<br>O Site ! :                             | Structure                            | 25. Open to Yes I i<br>Public? No 🕅                                                                                               | 38. Preservation Yes (<br>Underway? No iX                                          |  |  |
| Building 1x                                     | Object 11                            | 26. Local Contact Person or Organization                                                                                          | 39. Endangered? Yes I                                                              |  |  |
| 1. On National Yes I i<br>Register? No lx       | 12 Is It Yes x<br>Eligible? No 11    | Landmarks Commission of KC<br>27. Other Surveys in Which Included                                                                 | By What? No 🕅                                                                      |  |  |
| 3. Part of Estab. Yes II<br>Hist. Dist.? No 124 | 14 District Yes x<br>Potent'l? No 1. |                                                                                                                                   | 40. Visible from Yes tx<br>Public Road? No 11                                      |  |  |
| 5. Name of Established D                        | strict                               |                                                                                                                                   | <ol> <li>Distance from and<br/>Frontage on Road</li> <li>feet on Cherry</li> </ol> |  |  |
|                                                 | ilding is at the<br>uilding have gar | The main facade faces east. The<br>south; a one-story addition is to<br>age door openings.<br>ng was constructed for Abner J. Bri | the north. Both                                                                    |  |  |