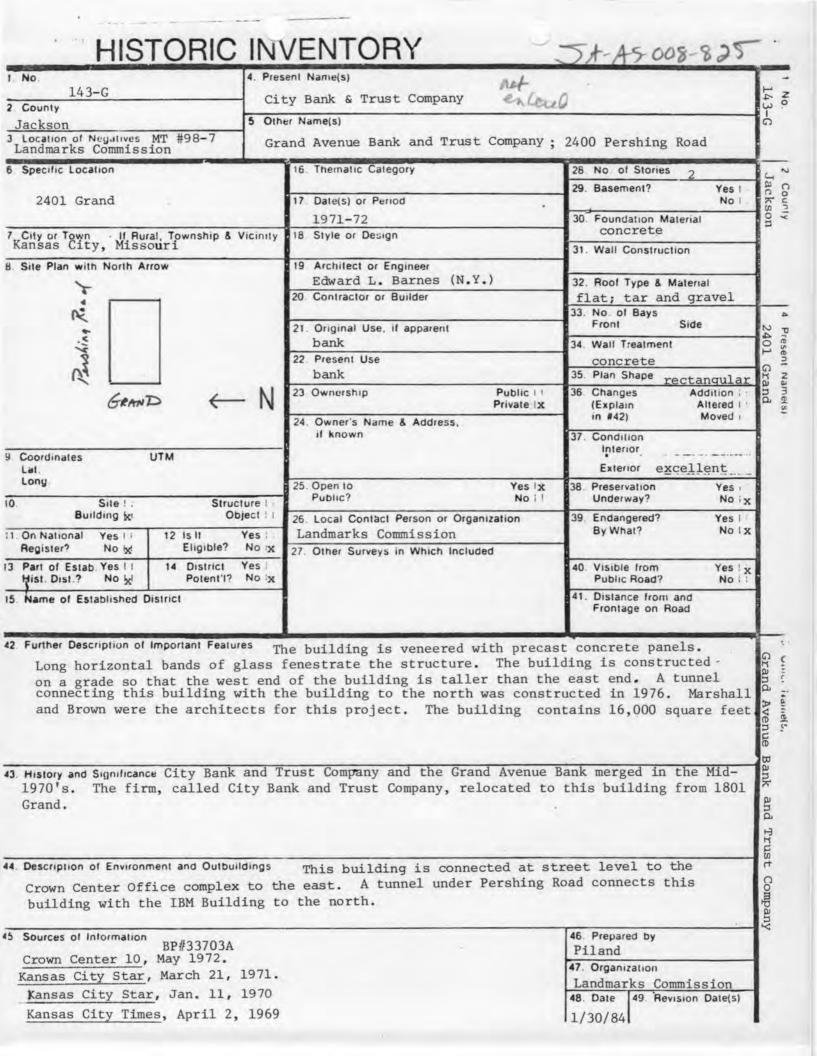

cture to the building to the north (the Mutual Benefit Life Building). It was designed by the Chicago firm of Fujikawa, Conterato, Lohan and Associates, formerly the office of Mies Van der Rohe. It was constructed to consolidate the offices of the International Business Machines Corporation.

44. Description of Environment and Outbuildings A hotel is east of this building. To the north and south are office buildings, Washington Square Park is to the west. A tunnel connects this building with Crown Center Office Building E.

45 Sources of Information <u>Kansas City Star</u>, June 5, 1975, p. 6. <u>Kansas City Times</u>, Oct. 26, 1976. WP #25514 <u>Kansas City Star</u>, April 13, 1976, p. 3 46. Prepared by PILAND
47. Organization Landmarks Commission
48. Date 49. Revision Date(s) 7/26/83







|                                                                                                                                                                                                                                                                                   |