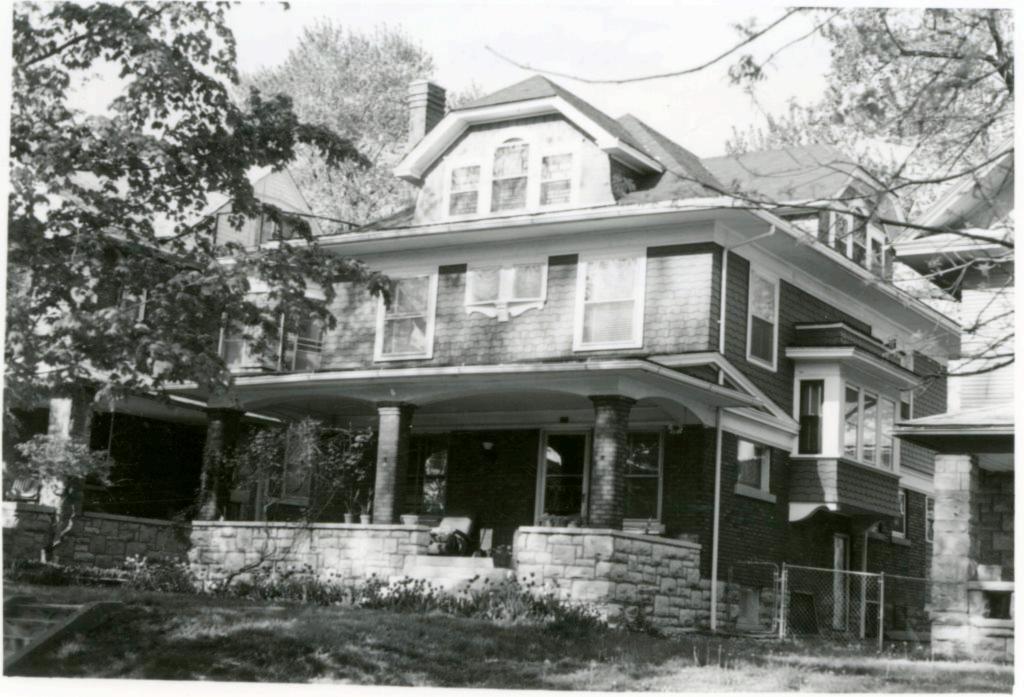

| 1. No.<br>10-G                                  | 4. Pre                               | VENIORY JAAS-008-662                                                                                                              |                                                                                    |  |  |
|-------------------------------------------------|--------------------------------------|-----------------------------------------------------------------------------------------------------------------------------------|------------------------------------------------------------------------------------|--|--|
| 2 County Jackson                                | 15                                   | 14 Cherry Sheet Building                                                                                                          |                                                                                    |  |  |
| 3 Location of Negatives                         | MT#98-17/                            | ner Name(s)                                                                                                                       |                                                                                    |  |  |
| Landmarks Commissi<br>6. Specific Location      | on of KC                             | 16. Thematic Category                                                                                                             | 28. No. of Stories 1-2-1                                                           |  |  |
| 1514 Cherry                                     |                                      | The maintene caragory                                                                                                             | 29. Basement? Yes                                                                  |  |  |
| 1514 Cherry                                     |                                      | 17. Date(s) or Period                                                                                                             | No I.                                                                              |  |  |
| 7. City or Town If Rura                         | Township & Vicinity                  | 1909 (add. 1912)<br>18. Style or Design                                                                                           | 30. Foundation Material                                                            |  |  |
| Kansas City, N                                  |                                      | 69                                                                                                                                | 31. Wall Construction LD CB                                                        |  |  |
| 8. Site Plan with North Arr                     | ow                                   | 19. Architect or Engineer                                                                                                         | masonry; concrete bloc                                                             |  |  |
| - 1-                                            | -                                    | 20. Contractor or Builder                                                                                                         | 32. Roof Type & Material Ft<br>flat; tar & gravel Ft                               |  |  |
|                                                 |                                      |                                                                                                                                   | 33. No. of Bays 99                                                                 |  |  |
|                                                 |                                      | 21. Original Use, if apparent OF E 16D                                                                                            | Front Side                                                                         |  |  |
| -                                               | N                                    | <u>commercial/apartment</u><br>22 Present Use                                                                                     | 34. Wall Treatment<br>brick 30                                                     |  |  |
|                                                 |                                      | unknown                                                                                                                           | 35. Plan Shape rectangular                                                         |  |  |
|                                                 |                                      | 23 Ownership Public I !<br>Private IX                                                                                             | 36. Changes Addition x<br>(Explain Altered )                                       |  |  |
| CHERRY                                          |                                      | 24. Owner's Name & Address,<br>if known                                                                                           | in #42) Moved i                                                                    |  |  |
| 1                                               | лтм                                  | -                                                                                                                                 | 37. Condition<br>Interior                                                          |  |  |
| Lal.                                            | JIM                                  |                                                                                                                                   | Exterior good                                                                      |  |  |
| Long.<br>O Site ! :                             | Structure                            | 25. Open to Yes I i<br>Public? No 🕅                                                                                               | 38. Preservation Yes (<br>Underway? No iX                                          |  |  |
| Building 1x                                     | Object 11                            | 26. Local Contact Person or Organization                                                                                          | 39. Endangered? Yes I                                                              |  |  |
| 1. On National Yes I i<br>Register? No lx       | 12 Is It Yes x<br>Eligible? No 11    | Landmarks Commission of KC<br>27. Other Surveys in Which Included                                                                 | By What? No 🕅                                                                      |  |  |
| 3. Part of Estab. Yes II<br>Hist. Dist.? No 124 | 14 District Yes x<br>Potent'l? No 1. |                                                                                                                                   | 40. Visible from Yes tx<br>Public Road? No 11                                      |  |  |
| 5. Name of Established D                        | strict                               |                                                                                                                                   | <ol> <li>Distance from and<br/>Frontage on Road</li> <li>feet on Cherry</li> </ol> |  |  |
|                                                 | ilding is at the<br>uilding have gar | The main facade faces east. The<br>south; a one-story addition is to<br>age door openings.<br>ng was constructed for Abner J. Bri | the north. Both                                                                    |  |  |