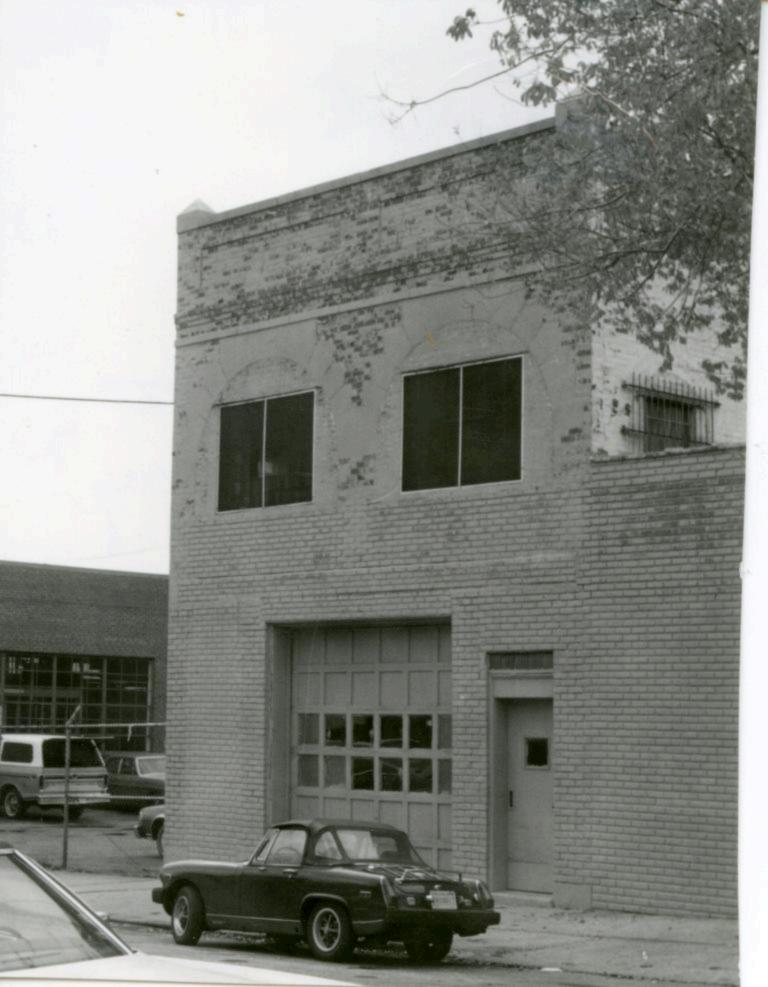

| 1. No.<br>10-G                                  | 4. Pre                               | VENIORY JAAS-008-662                                                                                                              |                                                                                    |  |  |
|-------------------------------------------------|--------------------------------------|-----------------------------------------------------------------------------------------------------------------------------------|------------------------------------------------------------------------------------|--|--|
| 2 County Jackson                                | 15                                   | 14 Cherry Sheet Building                                                                                                          |                                                                                    |  |  |
| 3 Location of Negatives                         | MT#98-17/                            | ner Name(s)                                                                                                                       |                                                                                    |  |  |
| Landmarks Commissi<br>6. Specific Location      | on of KC                             | 16. Thematic Category                                                                                                             | 28. No. of Stories 1-2-1                                                           |  |  |
| 1514 Cherry                                     |                                      | The maintene caragory                                                                                                             | 29. Basement? Yes                                                                  |  |  |
| 1514 Cherry                                     |                                      | 17. Date(s) or Period                                                                                                             | No I.                                                                              |  |  |
| 7. City or Town If Rura                         | Township & Vicinity                  | 1909 (add. 1912)<br>18. Style or Design                                                                                           | 30. Foundation Material                                                            |  |  |
| Kansas City, N                                  |                                      | 69                                                                                                                                | 31. Wall Construction LD CB                                                        |  |  |
| 8. Site Plan with North Arr                     | ow                                   | 19. Architect or Engineer                                                                                                         | masonry; concrete bloc                                                             |  |  |
| - 1-                                            | -                                    | 20. Contractor or Builder                                                                                                         | 32. Roof Type & Material Ft<br>flat; tar & gravel Ft                               |  |  |
|                                                 |                                      |                                                                                                                                   | 33. No. of Bays 99                                                                 |  |  |
|                                                 |                                      | 21. Original Use, if apparent OF E 16D                                                                                            | Front Side                                                                         |  |  |
| -                                               | N                                    | <u>commercial/apartment</u><br>22 Present Use                                                                                     | 34. Wall Treatment<br>brick 30                                                     |  |  |
|                                                 |                                      | unknown                                                                                                                           | 35. Plan Shape rectangular                                                         |  |  |
|                                                 |                                      | 23 Ownership Public I !<br>Private IX                                                                                             | 36. Changes Addition x<br>(Explain Altered )                                       |  |  |
| CHERRY                                          |                                      | 24. Owner's Name & Address,<br>if known                                                                                           | in #42) Moved i                                                                    |  |  |
| 1                                               | лтм                                  | -                                                                                                                                 | 37. Condition<br>Interior                                                          |  |  |
| Lal.                                            | JIM                                  |                                                                                                                                   | Exterior good                                                                      |  |  |
| Long.<br>O Site ! :                             | Structure                            | 25. Open to Yes I i<br>Public? No 🕅                                                                                               | 38. Preservation Yes (<br>Underway? No iX                                          |  |  |
| Building 1x                                     | Object 11                            | 26. Local Contact Person or Organization                                                                                          | 39. Endangered? Yes I                                                              |  |  |
| 1. On National Yes I i<br>Register? No lx       | 12 Is It Yes x<br>Eligible? No 11    | Landmarks Commission of KC<br>27. Other Surveys in Which Included                                                                 | By What? No 🕅                                                                      |  |  |
| 3. Part of Estab. Yes II<br>Hist. Dist.? No 124 | 14 District Yes x<br>Potent'l? No 1. |                                                                                                                                   | 40. Visible from Yes tx<br>Public Road? No 11                                      |  |  |
| 5. Name of Established D                        | strict                               |                                                                                                                                   | <ol> <li>Distance from and<br/>Frontage on Road</li> <li>feet on Cherry</li> </ol> |  |  |
|                                                 | ilding is at the<br>uilding have gar | The main facade faces east. The<br>south; a one-story addition is to<br>age door openings.<br>ng was constructed for Abner J. Bri | the north. Both                                                                    |  |  |

| 15 | 5 Sources of Information<br>WP #32776<br>BP #9411; 53340 | 46. Prepared by                                    |
|----|----------------------------------------------------------|----------------------------------------------------|
|    |                                                          | PILAND<br>47. Organization<br>Landmarks Commission |
|    |                                                          | 48. Date 49. Revision Date(s) 9/27/83              |