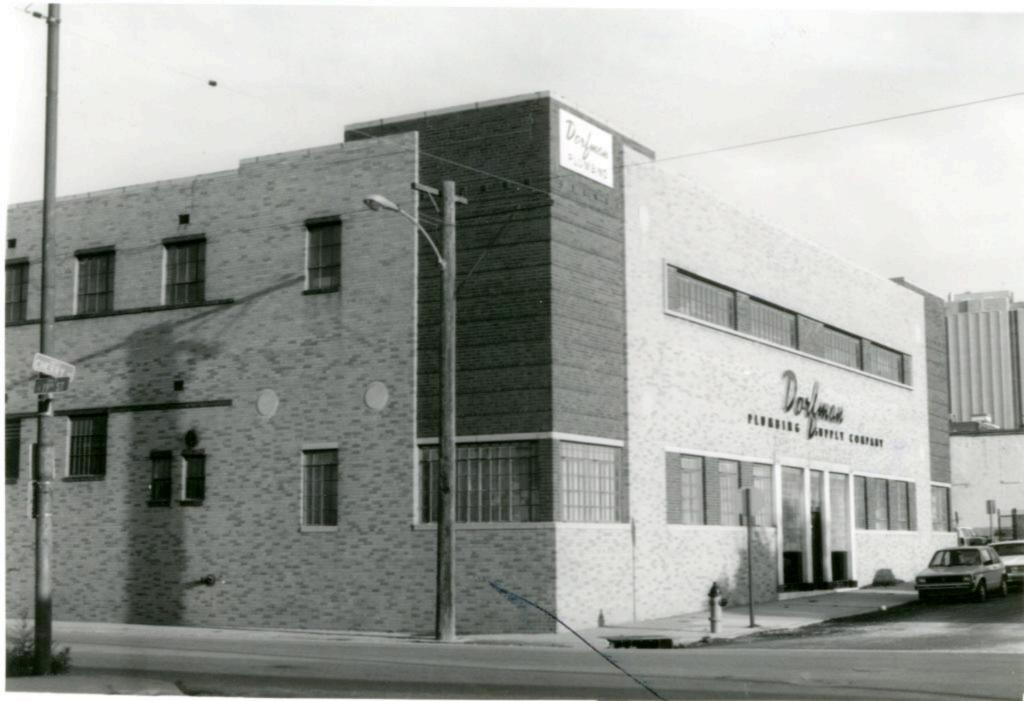

| 1. No.<br>10-G                                  | 4. Pre                               | VENIORY JAAS-008-662                                                                                                              |                                                                                    |  |  |
|-------------------------------------------------|--------------------------------------|-----------------------------------------------------------------------------------------------------------------------------------|------------------------------------------------------------------------------------|--|--|
| 2 County Jackson                                | 15                                   | 14 Cherry Sheet Building                                                                                                          |                                                                                    |  |  |
| 3 Location of Negatives                         | MT#98-17/                            | ner Name(s)                                                                                                                       |                                                                                    |  |  |
| Landmarks Commissi<br>6. Specific Location      | on of KC                             | 16. Thematic Category                                                                                                             | 28. No. of Stories 1-2-1                                                           |  |  |
| 1514 Cherry                                     |                                      | The maintene caragory                                                                                                             | 29. Basement? Yes                                                                  |  |  |
| 1514 Cherry                                     |                                      | 17. Date(s) or Period                                                                                                             | No I.                                                                              |  |  |
| 7. City or Town If Rura                         | Township & Vicinity                  | 1909 (add. 1912)<br>18. Style or Design                                                                                           | 30. Foundation Material                                                            |  |  |
| Kansas City, N                                  |                                      | 69                                                                                                                                | 31. Wall Construction LD CB                                                        |  |  |
| 8. Site Plan with North Arr                     | ow                                   | 19. Architect or Engineer                                                                                                         | masonry; concrete bloc                                                             |  |  |
| - 1-                                            | -                                    | 20. Contractor or Builder                                                                                                         | 32. Roof Type & Material Ft<br>flat; tar & gravel Ft                               |  |  |
|                                                 |                                      |                                                                                                                                   | 33. No. of Bays 99                                                                 |  |  |
|                                                 |                                      | 21. Original Use, if apparent OF E 16D                                                                                            | Front Side                                                                         |  |  |
| -                                               | N                                    | <u>commercial/apartment</u><br>22 Present Use                                                                                     | 34. Wall Treatment<br>brick 30                                                     |  |  |
|                                                 |                                      | unknown                                                                                                                           | 35. Plan Shape rectangular                                                         |  |  |
|                                                 |                                      | 23 Ownership Public I !<br>Private IX                                                                                             | 36. Changes Addition x<br>(Explain Altered )                                       |  |  |
| CHERRY                                          |                                      | 24. Owner's Name & Address,<br>if known                                                                                           | in #42) Moved i                                                                    |  |  |
| 1                                               | лтм                                  | -                                                                                                                                 | 37. Condition<br>Interior                                                          |  |  |
| Lal.                                            | JIM                                  |                                                                                                                                   | Exterior good                                                                      |  |  |
| Long.<br>O Site ! :                             | Structure                            | 25. Open to Yes I i<br>Public? No 🕅                                                                                               | 38. Preservation Yes (<br>Underway? No iX                                          |  |  |
| Building 1x                                     | Object 11                            | 26. Local Contact Person or Organization                                                                                          | 39. Endangered? Yes I                                                              |  |  |
| 1. On National Yes I i<br>Register? No lx       | 12 Is It Yes x<br>Eligible? No 11    | Landmarks Commission of KC<br>27. Other Surveys in Which Included                                                                 | By What? No 🕅                                                                      |  |  |
| 3. Part of Estab. Yes II<br>Hist. Dist.? No 124 | 14 District Yes x<br>Potent'l? No 1. |                                                                                                                                   | 40. Visible from Yes tx<br>Public Road? No 11                                      |  |  |
| 5. Name of Established D                        | strict                               |                                                                                                                                   | <ol> <li>Distance from and<br/>Frontage on Road</li> <li>feet on Cherry</li> </ol> |  |  |
|                                                 | ilding is at the<br>uilding have gar | The main facade faces east. The<br>south; a one-story addition is to<br>age door openings.<br>ng was constructed for Abner J. Bri | the north. Both                                                                    |  |  |

| 15 | 5 Sources of Information<br>WP #32776<br>BP #9411; 53340 | 46. Prepared by                                    |
|----|----------------------------------------------------------|----------------------------------------------------|
|    |                                                          | PILAND<br>47. Organization<br>Landmarks Commission |
|    |                                                          | 48. Date 49. Revision Date(s) 9/27/83              |