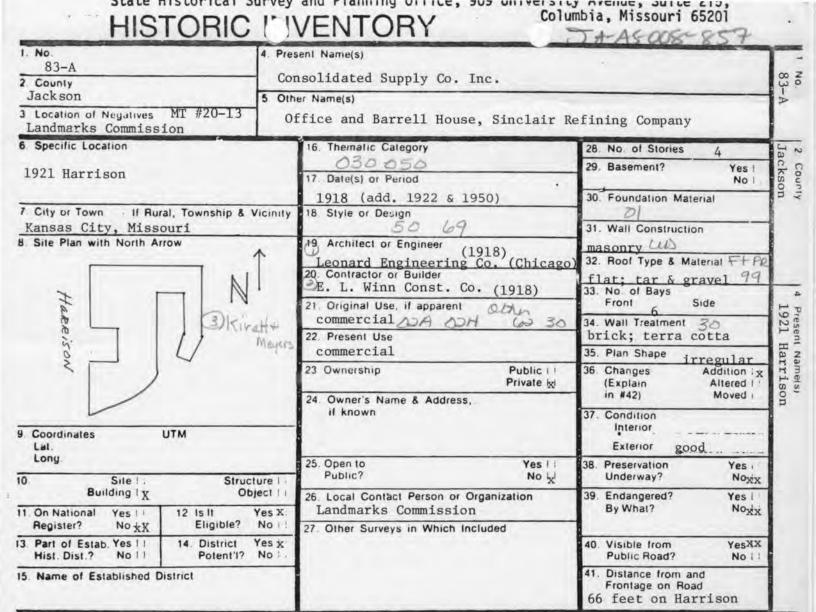

| 1. No.<br>10-G                                  | 4. Pre                               | VENIORY JAAS-008-662                                                                                                              |                                                                                    |  |  |
|-------------------------------------------------|--------------------------------------|-----------------------------------------------------------------------------------------------------------------------------------|------------------------------------------------------------------------------------|--|--|
| 2 County Jackson                                | 15                                   | 14 Cherry Sheet Building                                                                                                          |                                                                                    |  |  |
| 3 Location of Negatives                         | MT#98-17/                            | ner Name(s)                                                                                                                       |                                                                                    |  |  |
| Landmarks Commissi<br>6. Specific Location      | on of KC                             | 16. Thematic Category                                                                                                             | 28. No. of Stories 1-2-1                                                           |  |  |
| 1514 Cherry                                     |                                      | The maintene caragory                                                                                                             | 29. Basement? Yes                                                                  |  |  |
| 1514 Cherry                                     |                                      | 17. Date(s) or Period                                                                                                             | No I.                                                                              |  |  |
| 7. City or Town If Rura                         | Township & Vicinity                  | 1909 (add. 1912)<br>18. Style or Design                                                                                           | 30. Foundation Material                                                            |  |  |
| Kansas City, N                                  |                                      | 69                                                                                                                                | 31. Wall Construction LD CB                                                        |  |  |
| 8. Site Plan with North Arr                     | ow                                   | 19. Architect or Engineer                                                                                                         | masonry; concrete bloc                                                             |  |  |
| - 1-                                            | -                                    | 20. Contractor or Builder                                                                                                         | 32. Roof Type & Material Ft<br>flat; tar & gravel Ft                               |  |  |
|                                                 |                                      |                                                                                                                                   | 33. No. of Bays 99                                                                 |  |  |
|                                                 |                                      | 21. Original Use, if apparent OF E 16D                                                                                            | Front Side                                                                         |  |  |
| -                                               | N                                    | <u>commercial/apartment</u><br>22 Present Use                                                                                     | 34. Wall Treatment<br>brick 30                                                     |  |  |
|                                                 |                                      | unknown                                                                                                                           | 35. Plan Shape rectangular                                                         |  |  |
|                                                 |                                      | 23 Ownership Public I !<br>Private IX                                                                                             | 36. Changes Addition x<br>(Explain Altered )                                       |  |  |
| CHERRY                                          |                                      | 24. Owner's Name & Address,<br>if known                                                                                           | in #42) Moved i                                                                    |  |  |
| 1                                               | лтм                                  | -                                                                                                                                 | 37. Condition<br>Interior                                                          |  |  |
| Lal.                                            | JIM                                  |                                                                                                                                   | Exterior good                                                                      |  |  |
| Long.<br>O Site ! :                             | Structure                            | 25. Open to Yes I i<br>Public? No 🕅                                                                                               | 38. Preservation Yes (<br>Underway? No iX                                          |  |  |
| Building 1x                                     | Object 11                            | 26. Local Contact Person or Organization                                                                                          | 39. Endangered? Yes I                                                              |  |  |
| 1. On National Yes I i<br>Register? No lx       | 12 Is It Yes x<br>Eligible? No 11    | Landmarks Commission of KC<br>27. Other Surveys in Which Included                                                                 | By What? No 🕅                                                                      |  |  |
| 3. Part of Estab. Yes II<br>Hist. Dist.? No 124 | 14 District Yes x<br>Potent'l? No 1. |                                                                                                                                   | 40. Visible from Yes tx<br>Public Road? No 11                                      |  |  |
| 5. Name of Established D                        | strict                               |                                                                                                                                   | <ol> <li>Distance from and<br/>Frontage on Road</li> <li>feet on Cherry</li> </ol> |  |  |
|                                                 | ilding is at the<br>uilding have gar | The main facade faces east. The<br>south; a one-story addition is to<br>age door openings.<br>ng was constructed for Abner J. Bri | the north. Both                                                                    |  |  |