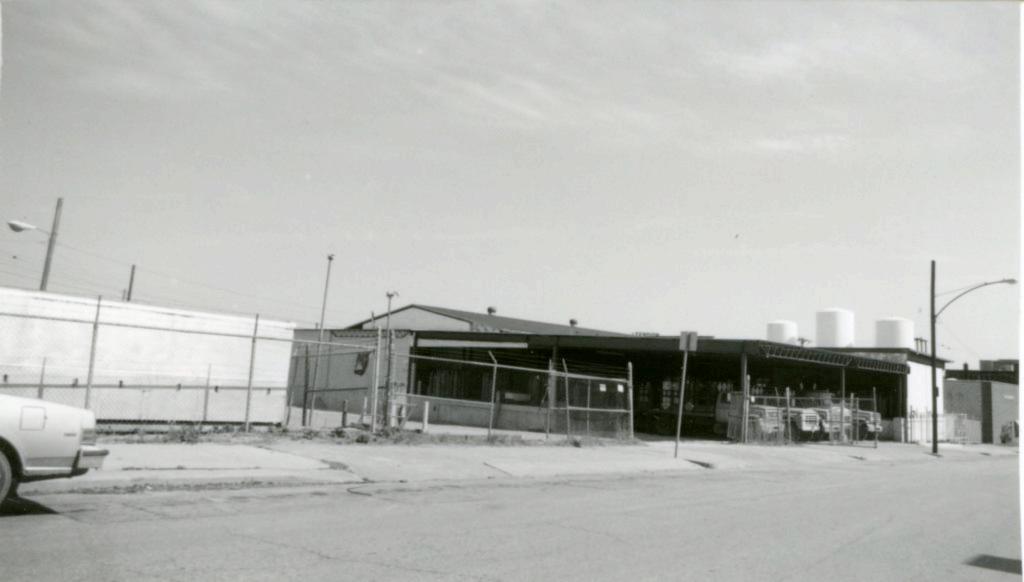

| 1. No.<br>10-G                                  | 4. Pre                               | VENIORY JAAS-008-662                                                                                                              |                                                                                    |  |  |
|-------------------------------------------------|--------------------------------------|-----------------------------------------------------------------------------------------------------------------------------------|------------------------------------------------------------------------------------|--|--|
| 2 County Jackson                                | 15                                   | 14 Cherry Sheet Building                                                                                                          |                                                                                    |  |  |
| 3 Location of Negatives                         | MT#98-17/                            | ner Name(s)                                                                                                                       |                                                                                    |  |  |
| Landmarks Commissi<br>6. Specific Location      | on of KC                             | 16. Thematic Category                                                                                                             | 28. No. of Stories 1-2-1                                                           |  |  |
| 1514 Cherry                                     |                                      | The maintene caragory                                                                                                             | 29. Basement? Yes                                                                  |  |  |
| 1514 Cherry                                     |                                      | 17. Date(s) or Period                                                                                                             | No I.                                                                              |  |  |
| 7. City or Town If Rura                         | Township & Vicinity                  | 1909 (add. 1912)<br>18. Style or Design                                                                                           | 30. Foundation Material                                                            |  |  |
| Kansas City, N                                  |                                      | 69                                                                                                                                | 31. Wall Construction LD CB                                                        |  |  |
| 8. Site Plan with North Arr                     | ow                                   | 19. Architect or Engineer                                                                                                         | masonry; concrete bloc                                                             |  |  |
| - 1-                                            | -                                    | 20. Contractor or Builder                                                                                                         | 32. Roof Type & Material Ft<br>flat; tar & gravel Ft                               |  |  |
|                                                 |                                      |                                                                                                                                   | 33. No. of Bays 99                                                                 |  |  |
|                                                 |                                      | 21. Original Use, if apparent OF E 16D                                                                                            | Front Side                                                                         |  |  |
| -                                               | N                                    | <u>commercial/apartment</u><br>22 Present Use                                                                                     | 34. Wall Treatment<br>brick 30                                                     |  |  |
|                                                 |                                      | unknown                                                                                                                           | 35. Plan Shape rectangular                                                         |  |  |
|                                                 |                                      | 23 Ownership Public I !<br>Private IX                                                                                             | 36. Changes Addition x<br>(Explain Altered )                                       |  |  |
| CHERRY                                          |                                      | 24. Owner's Name & Address,<br>if known                                                                                           | in #42) Moved i                                                                    |  |  |
| 1                                               | лтм                                  | -                                                                                                                                 | 37. Condition<br>Interior                                                          |  |  |
| Lal.                                            | JIM                                  |                                                                                                                                   | Exterior good                                                                      |  |  |
| Long.<br>O Site ! :                             | Structure                            | 25. Open to Yes I i<br>Public? No 🕅                                                                                               | 38. Preservation Yes (<br>Underway? No iX                                          |  |  |
| Building 1x                                     | Object 11                            | 26. Local Contact Person or Organization                                                                                          | 39. Endangered? Yes I                                                              |  |  |
| 1. On National Yes I i<br>Register? No lx       | 12 Is It Yes x<br>Eligible? No 11    | Landmarks Commission of KC<br>27. Other Surveys in Which Included                                                                 | By What? No 🕅                                                                      |  |  |
| 3. Part of Estab. Yes II<br>Hist. Dist.? No 124 | 14 District Yes x<br>Potent'l? No 1. |                                                                                                                                   | 40. Visible from Yes tx<br>Public Road? No 11                                      |  |  |
| 5. Name of Established D                        | strict                               |                                                                                                                                   | <ol> <li>Distance from and<br/>Frontage on Road</li> <li>feet on Cherry</li> </ol> |  |  |
|                                                 | ilding is at the<br>uilding have gar | The main facade faces east. The<br>south; a one-story addition is to<br>age door openings.<br>ng was constructed for Abner J. Bri | the north. Both                                                                    |  |  |

| 15 | 5 Sources of Information<br>WP #32776<br>BP #9411; 53340 | 46. Prepared by                                    |
|----|----------------------------------------------------------|----------------------------------------------------|
|    |                                                          | PILAND<br>47. Organization<br>Landmarks Commission |
|    |                                                          | 48. Date 49. Revision Date(s) 9/27/83              |