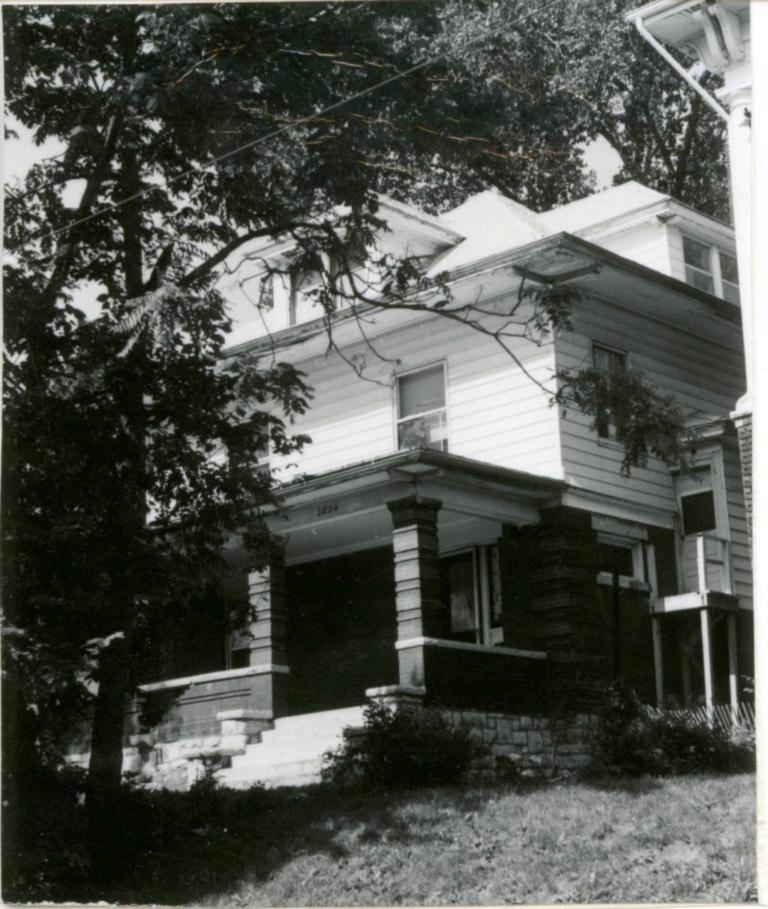

Hipped roof dormers pierce the north, south and east roof slopes.

43. History and Significance The earliest known resident of this house (1910) was Charles W. Reed. Reed was manager of the Hydraulic-Press Brick Co.

44. Description of Environment and Outbuildings A vacant lot is south of this building. An apartment building is to the north. Residences are to the east and west.

| 5 Sources of Information | 46. Prepared by<br>Piland/Uguccioni |
|--------------------------|-------------------------------------|
| WP #28777                | 47. Organization                    |
|                          | Landmarks Commission                |
|                          | 48. Date 49. Revision Date(s)       |
|                          | 4/19/8                              |

unce itamets.



| New york and the spin of the boot to the spin sector                  | INVENTORY                                               | TA-AS-008-437                                                                           | -                   |  |  |  |
|-----------------------------------------------------------------------|---------------------------------------------------------|-----------------------------------------------------------------------------------------|---------------------|--|--|--|
| 1. No.                                                                | 4. Present Name(s)                                      | isent Name(s)                                                                           |                     |  |  |  |
| -186-H<br>2 County