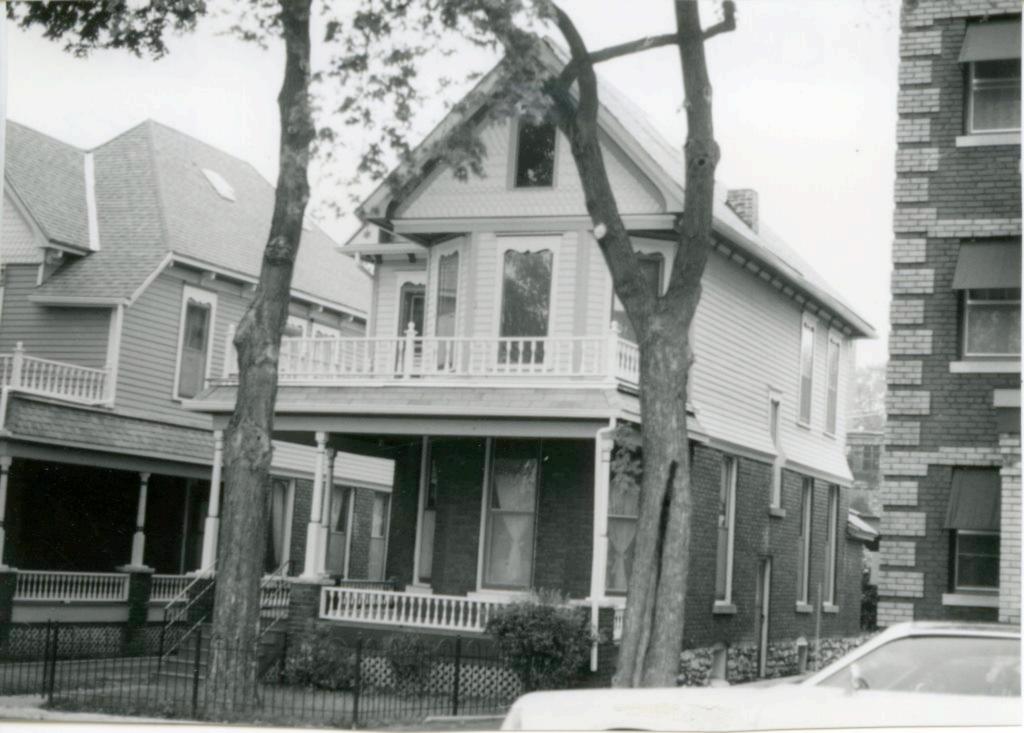

| 1. No.<br>10-G                                  | 4. Pre                               | VENIORY JAAS-008-662                                                                                                              |                                                                                    |  |  |
|-------------------------------------------------|--------------------------------------|-----------------------------------------------------------------------------------------------------------------------------------|------------------------------------------------------------------------------------|--|--|
| 2 County Jackson                                | 15                                   | 14 Cherry Sheet Building                                                                                                          |                                                                                    |  |  |
| 3 Location of Negatives                         | MT#98-17/                            | ner Name(s)                                                                                                                       |                                                                                    |  |  |
| Landmarks Commissi<br>6. Specific Location      | on of KC                             | 16. Thematic Category                                                                                                             | 28. No. of Stories 1-2-1                                                           |  |  |
| 1514 Cherry                                     |                                      | The maintene caragory                                                                                                             | 29. Basement? Yes                                                                  |  |  |
| 1514 Cherry                                     |                                      | 17. Date(s) or Period                                                                                                             | No I.                                                                              |  |  |
| 7. City or Town If Rura                         | Township & Vicinity                  | 1909 (add. 1912)<br>18. Style or Design                                                                                           | 30. Foundation Material                                                            |  |  |
| Kansas City, N                                  |                                      | 69                                                                                                                                | 31. Wall Construction LD CB                                                        |  |  |
| 8. Site Plan with North Arr                     | ow                                   | 19. Architect or Engineer                                                                                                         | masonry; concrete bloc                                                             |  |  |
| - 1-                                            | -                                    | 20. Contractor or Builder                                                                                                         | 32. Roof Type & Material Ft<br>flat; tar & gravel Ft                               |  |  |
|                                                 |                                      |                                                                                                                                   | 33. No. of Bays 99                                                                 |  |  |
|                                                 |                                      | 21. Original Use, if apparent OF E 16D                                                                                            | Front Side                                                                         |  |  |
| -                                               | N                                    | <u>commercial/apartment</u><br>22 Present Use                                                                                     | 34. Wall Treatment<br>brick 30                                                     |  |  |
|                                                 |                                      | unknown                                                                                                                           | 35. Plan Shape rectangular                                                         |  |  |
|                                                 |                                      | 23 Ownership Public I !<br>Private IX                                                                                             | 36. Changes Addition x<br>(Explain Altered )                                       |  |  |
| CHERRY                                          |                                      | 24. Owner's Name & Address,<br>if known                                                                                           | in #42) Moved i                                                                    |  |  |
| 1                                               | лтм                                  | -                                                                                                                                 | 37. Condition<br>Interior                                                          |  |  |
| Lal.                                            | JIM                                  |                                                                                                                                   | Exterior good                                                                      |  |  |
| Long.<br>O Site ! :                             | Structure                            | 25. Open to Yes I i<br>Public? No 🕅                                                                                               | 38. Preservation Yes (<br>Underway? No iX                                          |  |  |
| Building 1x                                     | Object 11                            | 26. Local Contact Person or Organization                                                                                          | 39. Endangered? Yes I                                                              |  |  |
| 1. On National Yes I i<br>Register? No lx       | 12 Is It Yes x<br>Eligible? No 11    | Landmarks Commission of KC<br>27. Other Surveys in Which Included                                                                 | By What? No 🕅                                                                      |  |  |
| 3. Part of Estab. Yes II<br>Hist. Dist.? No 124 | 14 District Yes x<br>Potent'l? No 1. |                                                                                                                                   | 40. Visible from Yes tx<br>Public Road? No 11                                      |  |  |
| 5. Name of Established D                        | strict                               |                                                                                                                                   | <ol> <li>Distance from and<br/>Frontage on Road</li> <li>feet on Cherry</li> </ol> |  |  |
|                                                 | ilding is at the<br>uilding have gar | The main facade faces east. The<br>south; a one-story addition is to<br>age door openings.<br>ng was constructed for Abner J. Bri | the north. Both                                                                    |  |  |