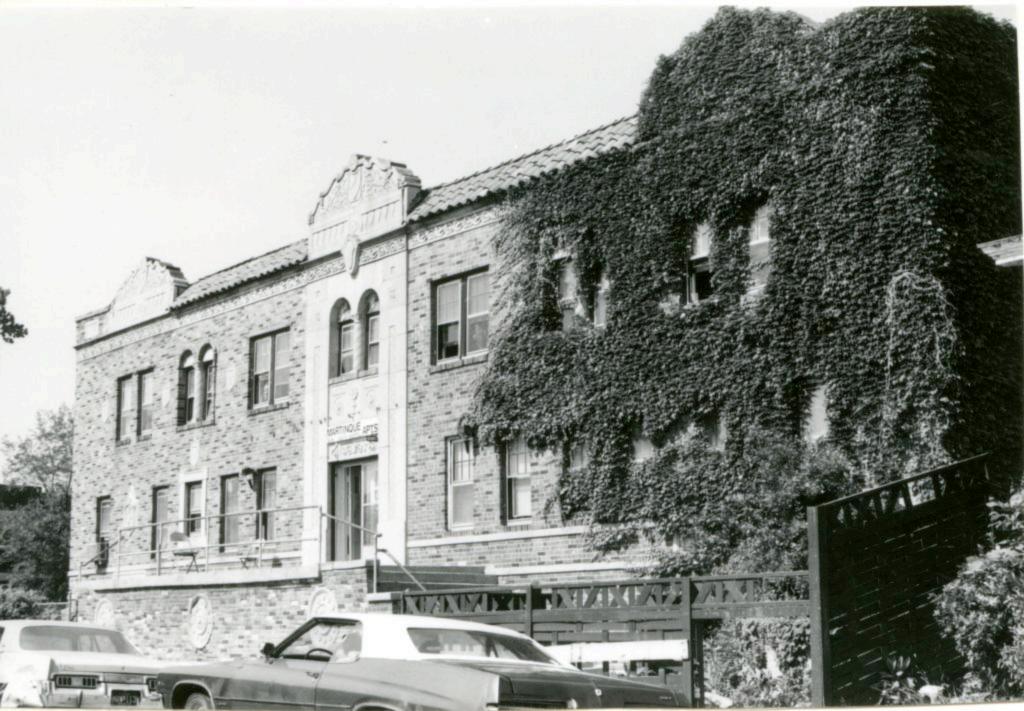

ely carved porjection that is repeated on the end bays. An elevated porch is placed in the center and is approached by two starceses on either side. Roundels with a pellet molding decorate the porch wall. A decorative relief string course runs below the tiled shed roof that terminates the building.

43. History and Significance This was constructed as a 55-unit apartment.

44. Description of Environment and Outbuildings A vacant lot is to the south of this building. To the north is another apartment. Residences are to the west. To the east is a surface parking lot.

45 Sources of Information BP# 14916 WP# 41095 Western Contractor, Feb. 2, 1927, p. 36. plans at UMKC 46. Prepared by Piland /Uguccioni
47. Organization Landmarks Commission
48. Date 49. Revision Date(s) 5/26/83 vince iname(S.



| 213-B                                                    | 4. Pres                               | sent Name(s)                                                      | *                                                       |
|----------------------------------------------------------|---------------------------------------|-------------------------------------------------------------------|---------------------------------------------------------|
| 2 County                                                 | 30                                    | 21-23 Harrison; Harrison Court                                    |                                                         |
| Jackson                                                  |                                       | ner Name(s)