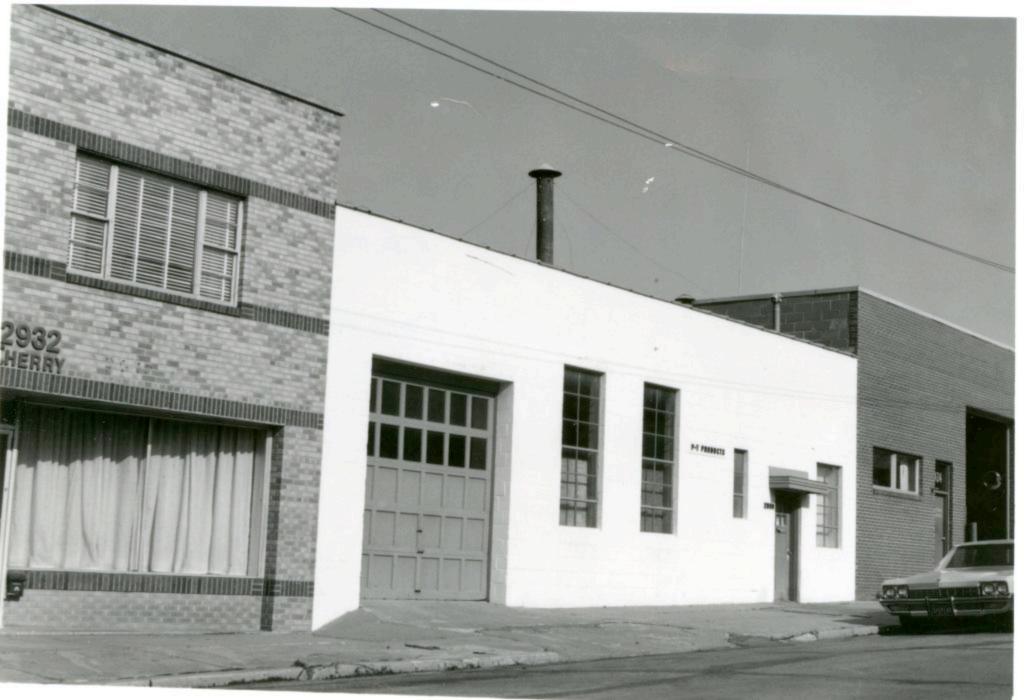

| 1. No.<br>10-G                                  | 4. Pre                               | VENIORY JAAS-008-662                                                                                                              |                                                                                    |  |  |
|-------------------------------------------------|--------------------------------------|-----------------------------------------------------------------------------------------------------------------------------------|------------------------------------------------------------------------------------|--|--|
| 2 County Jackson                                | 15                                   | 14 Cherry Sheet Building                                                                                                          |                                                                                    |  |  |
| 3 Location of Negatives                         | MT#98-17/                            | ner Name(s)                                                                                                                       |                                                                                    |  |  |
| Landmarks Commissi<br>6. Specific Location      | on of KC                             | 16. Thematic Category                                                                                                             | 28. No. of Stories 1-2-1                                                           |  |  |
| 1514 Cherry                                     |                                      | The maintene caragory                                                                                                             | 29. Basement? Yes                                                                  |  |  |
| 1514 Cherry                                     |                                      | 17. Date(s) or Period                                                                                                             | No I.                                                                              |  |  |
| 7. City or Town If Rura                         | Township & Vicinity                  | 1909 (add. 1912)<br>18. Style or Design                                                                                           | 30. Foundation Material                                                            |  |  |
| Kansas City, N                                  |                                      | 69                                                                                                                                | 31. Wall Construction LD CB                                                        |  |  |
| 8. Site Plan with North Arr                     | ow                                   | 19. Architect or Engineer                                                                                                         | masonry; concrete bloc                                                             |  |  |
| - 1-                                            | -                                    | 20. Contractor or Builder                                                                                                         | 32. Roof Type & Material Ft<br>flat; tar & gravel Ft                               |  |  |
|                                                 |                                      |                                                                                                                                   | 33. No. of Bays 99                                                                 |  |  |
|                                                 |                                      | 21. Original Use, if apparent OF E 16D                                                                                            | Front Side                                                                         |  |  |
| -                                               | N                                    | <u>commercial/apartment</u><br>22 Present Use                                                                                     | 34. Wall Treatment<br>brick 30                                                     |  |  |
|                                                 |                                      | unknown                                                                                                                           | 35. Plan Shape rectangular                                                         |  |  |
|                                                 |                                      | 23 Ownership Public I !<br>Private IX                                                                                             | 36. Changes Addition x<br>(Explain Altered )                                       |  |  |
| CHERRY                                          |                                      | 24. Owner's Name & Address,<br>if known                                                                                           | in #42) Moved i                                                                    |  |  |
| 1                                               | лтм                                  | -                                                                                                                                 | 37. Condition<br>Interior                                                          |  |  |
| Lal.                                            | JIM                                  |                                                                                                                                   | Exterior good                                                                      |  |  |
| Long.<br>O Site ! :                             | Structure                            | 25. Open to Yes I i<br>Public? No 🕅                                                                                               | 38. Preservation Yes (<br>Underway? No iX                                          |  |  |
| Building 1x                                     | Object 11                            | 26. Local Contact Person or Organization                                                                                          | 39. Endangered? Yes I                                                              |  |  |
| 1. On National Yes I i<br>Register? No lx       | 12 Is It Yes x<br>Eligible? No 11    | Landmarks Commission of KC<br>27. Other Surveys in Which Included                                                                 | By What? No 🕅                                                                      |  |  |
| 3. Part of Estab. Yes II<br>Hist. Dist.? No 124 | 14 District Yes x<br>Potent'l? No 1. |                                                                                                                                   | 40. Visible from Yes tx<br>Public Road? No 11                                      |  |  |
| 5. Name of Established D                        | strict                               |                                                                                                                                   | <ol> <li>Distance from and<br/>Frontage on Road</li> <li>feet on Cherry</li> </ol> |  |  |
|                                                 | ilding is at the<br>uilding have gar | The main facade faces east. The<br>south; a one-story addition is to<br>age door openings.<br>ng was constructed for Abner J. Bri | the north. Both                                                                    |  |  |