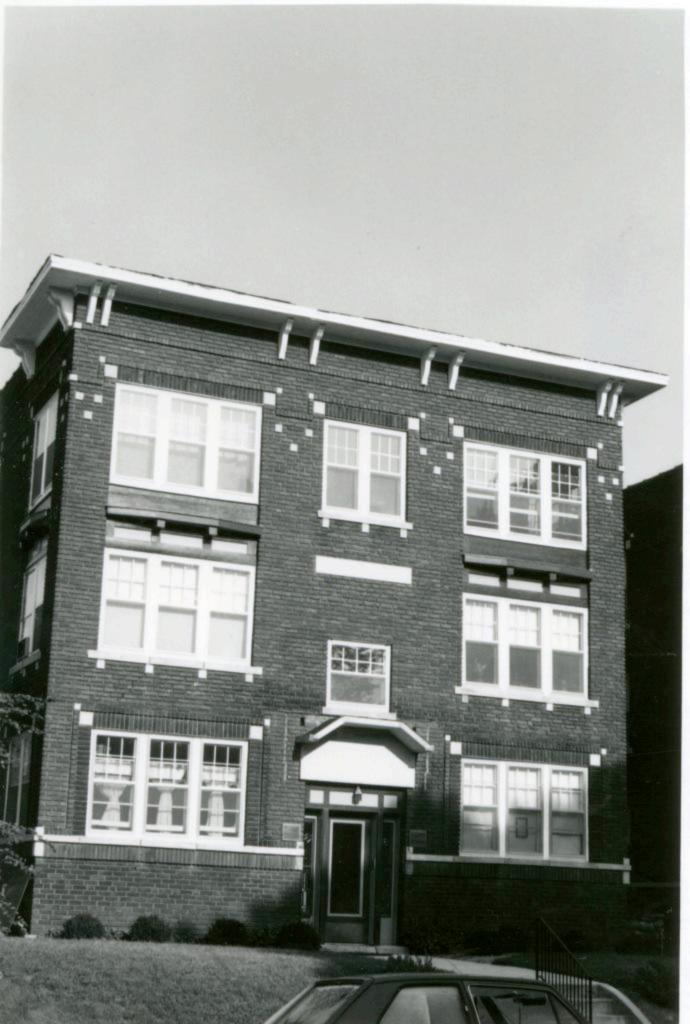

| No. 11-J                                                                                                                                                                                                                                          |                                                                                                             | sent Name(s)                                                                                                                                           |                                                                                                                                                                                   |  |  |
|---------------------------------------------------------------------------------------------------------------------------------------------------------------------------------------------------------------------------------------------------|-------------------------------------------------------------------------------------------------------------|--------------------------------------------------------------------------------------------------------------------------------------------------------|-----------------------------------------------------------------------------------------------------------------------------------------------------------------------------------|--|--|
| County                                                                                                                                                                                                                                            |                                                                                                             | W. Green Engineering and Supply Company                                                                                                                |                                                                                                                                                                                   |  |  |
| Jackson<br>Location of Negatives MT                                                                                                                                                                                                               |                                                                                                             | bener Brothers Auto Parts Biulding                                                                                                                     |                                                                                                                                                                                   |  |  |
| Location of Negatives MT<br>Landmarks Commission                                                                                                                                                                                                  | TO                                                                                                          | Constraint of the second se                                        |                                                                                                                                                                                   |  |  |
| Specific Location                                                                                                                                                                                                                                 |                                                                                                             | 16. Thematic Category<br>03.0 050 290                                                                                                                  | 28. No. of Stories         1           29. Basement?         Yes x                                                                                                                |  |  |
| 1517 Cherry                                                                                                                                                                                                                                       |                                                                                                             | 17 Date(s) or Period .                                                                                                                                 | No 1.                                                                                                                                                                             |  |  |
| City or Town II Bural                                                                                                                                                                                                                             | Township & Vicinity                                                                                         | 1927 (alt, 1941)<br>18 Style or Design                                                                                                                 | 30. Foundation Material                                                                                                                                                           |  |  |
| City or Town If Aural, I<br>Kansas City, Missour                                                                                                                                                                                                  |                                                                                                             |                                                                                                                                                        | 31. Wall Construction                                                                                                                                                             |  |  |
| Site Plan with North Arrow                                                                                                                                                                                                                        |                                                                                                             | 19 Architect or Engineer<br>Arthur James (1927) 30                                                                                                     | 32. Roof Type & Material F+                                                                                                                                                       |  |  |
| N                                                                                                                                                                                                                                                 |                                                                                                             | 20. Contractor or Builder Prich                                                                                                                        | flat; tar and gravel                                                                                                                                                              |  |  |
| 1 2                                                                                                                                                                                                                                               | _                                                                                                           | 21 Original Use if apparent                                                                                                                            | 33. No. of Bays<br>Front 3 Side                                                                                                                                                   |  |  |
| l &                                                                                                                                                                                                                                               | _                                                                                                           | commercial ODE 16D                                                                                                                                     | 34. Wall Treatment                                                                                                                                                                |  |  |
| X                                                                                                                                                                                                                                                 |                                                                                                             | 22. Present Use<br>commercial                                                                                                                          | brick 30<br>35. Plan Shape rectangular                                                                                                                                            |  |  |
| 1 0                                                                                                                                                                                                                                               |                                                                                                             | 23 Ownership Public ! !                                                                                                                                | 36 Changes Addition :                                                                                                                                                             |  |  |
|                                                                                                                                                                                                                                                   |                                                                                                             | 24. Owner's Name & Address,                                                                                                                            | (Explain Altered to<br>in #42) Moved i                                                                                                                                            |  |  |
|                                                                                                                                                                                                                                                   |                                                                                                             | if known                                                                                                                                               | 37. Condition                                                                                                                                                                     |  |  |
| Coordinates UTN<br>Lat.                                                                                                                                                                                                                           | A                                                                                                           |                                                                                                                                                        | Exterior good                                                                                                                                                                     |  |  |
| Long                                                                                                                                                                                                                                              |                                                                                                             | 25. Open to Yes x<br>Public? No 1                                                                                                                      | 38. Preservation Yes Underway? No is                                                                                                                                              |  |  |
| Site ! :<br>Building I X                                                                                                                                                                                                                          | Structure I<br>Object I I                                                                                   | 26. Local Contact Person or Organization                                                                                                               | Underway? No 😿<br>39. Endangered? Yes I                                                                                                                                           |  |  |
|                                                                                                                                                                                                                                                   | 2 Is It Yes X                                                                                               | Landmarks Commission                                                                                                                                   | By What? No 😾                                                                                                                                                                     |  |  |
| Part of Estab, Yes 11 1                                                                                                                                                                                                                           | Eligible? No 1 :<br>4 District Yes x                                                                        | 27. Other Surveys in Which Included                                                                                                                    | 40. Visible from Yes 😾                                                                                                                                                            |  |  |
| Hist. Dist.? No kl                                                                                                                                                                                                                                | Potent'l? No :                                                                                              |                                                                                                                                                        | Public Road? No                                                                                                                                                                   |  |  |
|                                                                                                                                                                                                                                                   | ct                                                                                                          |                                                                                                                                                        | 41. Distance from and<br>Frontage on Road                                                                                                                                         |  |  |
| Name of Established Distri                                                                                                                                                                                                                        |                                                                                                             |                                                                                                                                                        |                                                                                                                                                                                   |  |  |
|                                                                                                                                                                                                                                                   | ortant Features                                                                                             | The building faces west onto Cherry                                                                                                                    | 24 feet on Cherry<br>An entrance door                                                                                                                                             |  |  |
| Further Description of Imp<br>placed slightly of<br>bay (filled in wit                                                                                                                                                                            | ff center is f<br>th concrete blo                                                                           | The building faces west onto Cherry<br>lanked by a store front pane on the<br>ock) on the south. The parapet pea<br>ng forming rectangular panels. The | An entrance door<br>north and a garage<br>ks in the center, and                                                                                                                   |  |  |
| Further Description of Imp<br>placed slightly of<br>bay (filled in wit<br>is embellished wit<br>in 1941.                                                                                                                                          | ff center is f<br>th concrete blo<br>th brick bandin                                                        | ock) on the south. The parapet pea                                                                                                                     | An entrance door<br>north and a garage<br>ks in the center, and<br>facade was altered                                                                                             |  |  |
| Further Description of Imp<br>placed slightly of<br>bay (filled in wit<br>is embellished wit<br>in 1941.                                                                                                                                          | ff center is f<br>th concrete blo<br>th brick bandin                                                        | ock) on the south. The parapet pea<br>ng forming rectangular panels. The                                                                               | An entrance door<br>north and a garage<br>ks in the center, and<br>facade was altered                                                                                             |  |  |
| Further Description of Imp<br>placed slightly of<br>bay (filled in wit<br>is embellished wit<br>in 1941.                                                                                                                                          | ff center is f<br>th concrete blo<br>th brick bandin                                                        | ock) on the south. The parapet pea<br>ng forming rectangular panels. The                                                                               | An entrance door<br>north and a garage<br>ks in the center, and<br>facade was altered                                                                                             |  |  |
| Further Description of Imp<br>placed slightly of<br>bay (filled in wit<br>is embellished wit<br>in 1941.                                                                                                                                          | ff center is f<br>th concrete blo<br>th brick bandin                                                        | ock) on the south. The parapet pea<br>ng forming rectangular panels. The                                                                               | An entrance door<br>north and a garage<br>ks in the center, and<br>facade was altered                                                                                             |  |  |
| Further Description of Imp<br>placed slightly of<br>bay (filled in wit<br>is embellished wit<br>in 1941.                                                                                                                                          | ff center is f<br>th concrete blo<br>th brick bandin<br>This building                                       | ock) on the south. The parapet pea<br>ng forming rectangular panels. The                                                                               | An entrance door<br>north and a garage<br>ks in the center, and<br>facade was altered                                                                                             |  |  |
| Further Description of Imp<br>placed slightly of<br>bay (filled in with<br>is embellished with<br>in 1941.<br>History and Significance                                                                                                            | ff center is f<br>th concrete blo<br>th brick bandin<br>This building<br>and Outbuildings<br>s are north an | ock) on the south. The parapet pea<br>ng forming rectangular panels. The                                                                               | An entrance door<br>north and a garage<br>ks in the center, and<br>facade was altered<br>thers Auto Parts firm.                                                                   |  |  |
| Further Description of Imp<br>placed slightly of<br>bay (filled in with<br>is embellished with<br>in 1941.<br>History and Significance<br>Description of Environment<br>Commercial buildings<br>to the east and wes                               | ff center is f<br>th concrete blo<br>th brick bandin<br>This building<br>and Outbuildings<br>s are north an | ock) on the south. The parapet pea<br>ng forming rectangular panels. The<br>g originally housed the Tobener Bro                                        | An entrance door<br>north and a garage<br>ks in the center, and<br>facade was altered<br>thers Auto Parts firm.<br>ial buildings are also                                         |  |  |
| <ul> <li>bay (filled in with<br/>is embellished with<br/>in 1941,</li> <li>History and Significance</li> <li>Description of Environment<br/>Commercial buildings<br/>to the east and wes</li> <li>Sources of Information<br/>BP #14899</li> </ul> | ff center is f<br>th concrete blo<br>th brick bandin<br>This building<br>and Outbuildings<br>s are north an | ock) on the south. The parapet pea<br>ng forming rectangular panels. The<br>g originally housed the Tobener Bro                                        | An entrance door<br>north and a garage<br>ks in the center, and<br>facade was altered<br>thers Auto Parts firm.<br>ial buildings are also<br>46. Prepared by<br>Piland /Uguccioni |  |  |
| Further Description of Imp<br>placed slightly of<br>bay (filled in with<br>is embellished with<br>in 1941.<br>History and Significance<br>Description of Environment<br>Commercial buildings<br>to the east and wes<br>Sources of Information     | ff center is f<br>th concrete blo<br>th brick bandin<br>This building<br>and Outbuildings<br>s are north an | ock) on the south. The parapet pea<br>ng forming rectangular panels. The<br>g originally housed the Tobener Bro                                        | An entrance door<br>north and a garage<br>ks in the center, and<br>facade was altered<br>thers Auto Parts firm.<br>ial buildings are also                                         |  |  |