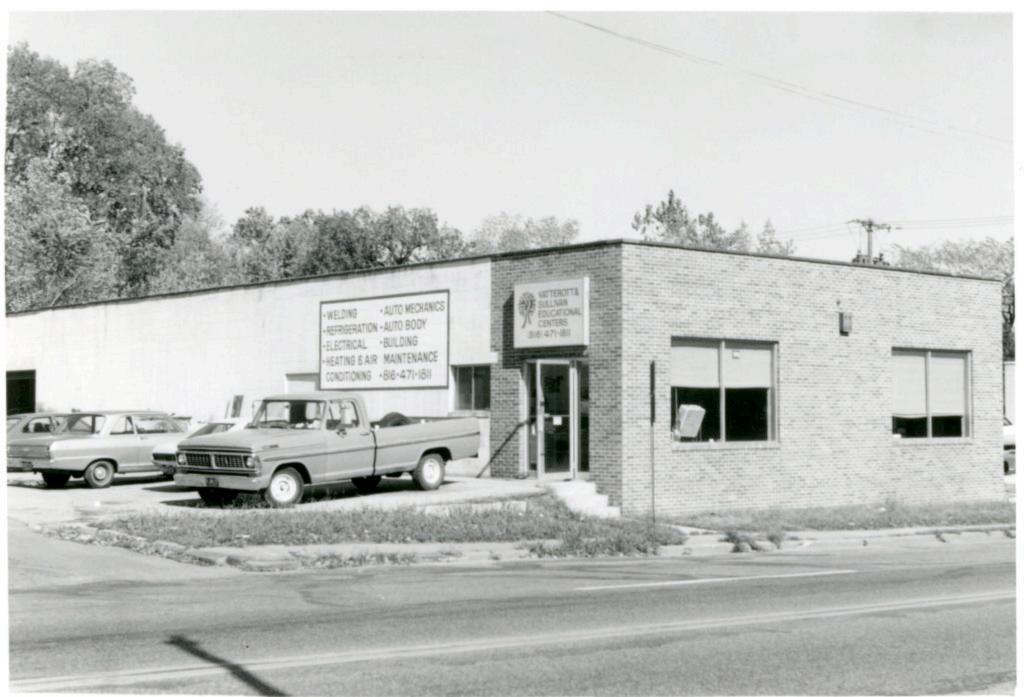

| No. 11-J                                                                                                                                                                                                                                          |                                                                                                             | sent Name(s)                                                                                                                                           |                                                                                                                                                                                   |  |  |
|---------------------------------------------------------------------------------------------------------------------------------------------------------------------------------------------------------------------------------------------------|-------------------------------------------------------------------------------------------------------------|--------------------------------------------------------------------------------------------------------------------------------------------------------|-----------------------------------------------------------------------------------------------------------------------------------------------------------------------------------|--|--|
| County                                                                                                                                                                                                                                            |                                                                                                             | W. Green Engineering and Supply Company                                                                                                                |                                                                                                                                                                                   |  |  |
| Jackson<br>Location of Negatives MT                                                                                                                                                                                                               |                                                                                                             | bener Brothers Auto Parts Biulding                                                                                                                     |                                                                                                                                                                                   |  |  |
| Location of Negatives MT<br>Landmarks Commission                                                                                                                                                                                                  | TO                                                                                                          | Constraint of the second se                                        |                                                                                                                                                                                   |  |  |
| Specific Location                                                                                                                                                                                                                                 |                                                                                                             | 16. Thematic Category<br>03.0 050 290                                                                                                                  | 28. No. of Stories         1           29. Basement?         Yes x                                                                                                                |  |  |
| 1517 Cherry                                                                                                                                                                                                                                       |                                                                                                             | 17 Date(s) or Period .                                                                                                                                 | No 1.                                                                                                                                                                             |  |  |
| City or Town II Bural                                                                                                                                                                                                                             | Township & Vicinity                                                                                         | 1927 (alt, 1941)<br>18 Style or Design                                                                                                                 | 30. Foundation Material                                                                                                                                                           |  |  |
| City or Town If Aural, I<br>Kansas City, Missour                                                                                                                                                                                                  |                                                                                                             |                                                                                                                                                        | 31. Wall Construction                                                                                                                                                             |  |  |
| Site Plan with North Arrow                                                                                                                                                                                                                        |                                                                                                             | 19 Architect or Engineer<br>Arthur James (1927) 30                                                                                                     | 32. Roof Type & Material F+                                                                                                                                                       |  |  |
| N                                                                                                                                                                                                                                                 |                                                                                                             | 20. Contractor or Builder Prich                                                                                                                        | flat; tar and gravel                                                                                                                                                              |  |  |
| 1 2                                                                                                                                                                                                                                               | _                                                                                                           | 21 Original Use if apparent                                                                                                                            | 33. No. of Bays<br>Front 3 Side                                                                                                                                                   |  |  |
| l &                                                                                                                                                                                                                                               | _                                                                                                           | commercial ODE 16D                                                                                                                                     | 34. Wall Treatment                                                                                                                                                                |  |  |
| X                                                                                                                                                                                                                                                 |                                                                                                             | 22. Present Use<br>commercial                                                                                                                          | brick 30<br>35. Plan Shape rectangular                                                                                                                                            |  |  |
| 1 0                                                                                                                                                                                                                                               |                                                                                                             | 23 Ownership Public ! !                                                                                                                                | 36 Changes Addition :                                                                                                                                                             |  |  |
|                                                                                                                                                                                                                                                   |                                                                                                             | 24. Owner's Name & Address,                                                                                                                            | (Explain Altered to<br>in #42) Moved i                                                                                                                                            |  |  |
|                                                                                                                                                                                                                                                   |                                                                                                             | if known                                                                                                                                               | 37. Condition                                                                                                                                                                     |  |  |
| Coordinates UTN<br>Lat.                                                                                                                                                                                                                           | A                                                                                                           |                                                                                                                                                        | Exterior good                                                                                                                                                                     |  |  |
| Long                                                                                                                                                                                                                                              |                                                                                                             | 25. Open to Yes x<br>Public? No 1                                                                                                                      | 38. Preservation Yes Underway? No is                                                                                                                                              |  |  |
| Site ! :<br>Building I X                                                                                                                                                                                                                          | Structure I<br>Object I I                                                                                   | 26. Local Contact Person or Organization                                                                                                               | Underway? No 😿<br>39. Endangered? Yes I                                                                                                                                           |  |  |
|                                                                                                                                                                                                                                                   | 2 Is It Yes X                                                                                               | Landmarks Commission                                                                                                                                   | By What? No 😾                                                                                                                                                                     |  |  |
| Part of Estab, Yes 11 1                                                                                                                                                                                                                           | Eligible? No 1 :<br>4 District Yes x                                                                        | 27. Other Surveys in Which Included                                                                                                                    | 40. Visible from Yes 😾                                                                                                                                                            |  |  |
| Hist. Dist.? No kl                                                                                                                                                                                                                                | Potent'l? No :                                                                                              |                                                                                                                                                        | Public Road? No                                                                                                                                                                   |  |  |
|                                                                                                                                                                                                                                                   | ct                                                                                                          |                                                                                                                                                        | 41. Distance from and<br>Frontage on Road                                                                                                                                         |  |  |
| Name of Established Distri                                                                                                                                                                                                                        |                                                                                                             |                                                                                                                                                        |                                                                                                                                                                                   |  |  |
|                                                                                                                                                                                                                                                   | ortant Features                                                                                             | The building faces west onto Cherry                                                                                                                    | 24 feet on Cherry<br>An entrance door                                                                                                                                             |  |  |
| Further Description of Imp<br>placed slightly of<br>bay (filled in wit                                                                                                                                                                            | ff center is f<br>th concrete blo                                                                           | The building faces west onto Cherry<br>lanked by a store front pane on the<br>ock) on the south. The parapet pea<br>ng forming rectangular panels. The | An entrance door<br>north and a garage<br>ks in the center, and                                                                                                                   |  |  |
| Further Description of Imp<br>placed slightly of<br>bay (filled in wit<br>is embellished wit<br>in 1941.                                                                                                                                          | ff center is f<br>th concrete blo<br>th brick bandin                                                        | ock) on the south. The parapet pea                                                                                                                     | An entrance door<br>north and a garage<br>ks in the center, and<br>facade was altered                                                                                             |  |  |
| Further Description of Imp<br>placed slightly of<br>bay (filled in wit<br>is embellished wit<br>in 1941.                                                                                                                                          | ff center is f<br>th concrete blo<br>th brick bandin                                                        | ock) on the south. The parapet pea<br>ng forming rectangular panels. The                                                                               | An entrance door<br>north and a garage<br>ks in the center, and<br>facade was altered                                                                                             |  |  |
| Further Description of Imp<br>placed slightly of<br>bay (filled in wit<br>is embellished wit<br>in 1941.                                                                                                                                          | ff center is f<br>th concrete blo<br>th brick bandin                                                        | ock) on the south. The parapet pea<br>ng forming rectangular panels. The                                                                               | An entrance door<br>north and a garage<br>ks in the center, and<br>facade was altered                                                                                             |  |  |
| Further Description of Imp<br>placed slightly of<br>bay (filled in wit<br>is embellished wit<br>in 1941.                                                                                                                                          | ff center is f<br>th concrete blo<br>th brick bandin                                                        | ock) on the south. The parapet pea<br>ng forming rectangular panels. The                                                                               | An entrance door<br>north and a garage<br>ks in the center, and<br>facade was altered                                                                                             |  |  |
| Further Description of Imp<br>placed slightly of<br>bay (filled in wit<br>is embellished wit<br>in 1941.                                                                                                                                          | ff center is f<br>th concrete blo<br>th brick bandin<br>This building                                       | ock) on the south. The parapet pea<br>ng forming rectangular panels. The                                                                               | An entrance door<br>north and a garage<br>ks in the center, and<br>facade was altered                                                                                             |  |  |
| Further Description of Imp<br>placed slightly of<br>bay (filled in with<br>is embellished with<br>in 1941.<br>History and Significance                                                                                                            | ff center is f<br>th concrete blo<br>th brick bandin<br>This building<br>and Outbuildings<br>s are north an | ock) on the south. The parapet pea<br>ng forming rectangular panels. The                                                                               | An entrance door<br>north and a garage<br>ks in the center, and<br>facade was altered<br>thers Auto Parts firm.                                                                   |  |  |
| Further Description of Imp<br>placed slightly of<br>bay (filled in with<br>is embellished with<br>in 1941.<br>History and Significance<br>Description of Environment<br>Commercial buildings<br>to the east and wes                               | ff center is f<br>th concrete blo<br>th brick bandin<br>This building<br>and Outbuildings<br>s are north an | ock) on the south. The parapet pea<br>ng forming rectangular panels. The<br>g originally housed the Tobener Bro                                        | An entrance door<br>north and a garage<br>ks in the center, and<br>facade was altered<br>thers Auto Parts firm.<br>ial buildings are also                                         |  |  |
| <ul> <li>bay (filled in with<br/>is embellished with<br/>in 1941,</li> <li>History and Significance</li> <li>Description of Environment<br/>Commercial buildings<br/>to the east and wes</li> <li>Sources of Information<br/>BP #14899</li> </ul> | ff center is f<br>th concrete blo<br>th brick bandin<br>This building<br>and Outbuildings<br>s are north an | ock) on the south. The parapet pea<br>ng forming rectangular panels. The<br>g originally housed the Tobener Bro                                        | An entrance door<br>north and a garage<br>ks in the center, and<br>facade was altered<br>thers Auto Parts firm.<br>ial buildings are also<br>46. Prepared by<br>Piland /Uguccioni |  |  |
| Further Description of Imp<br>placed slightly of<br>bay (filled in with<br>is embellished with<br>in 1941.<br>History and Significance<br>Description of Environment<br>Commercial buildings<br>to the east and wes<br>Sources of Information     | ff center is f<br>th concrete blo<br>th brick bandin<br>This building<br>and Outbuildings<br>s are north an | ock) on the south. The parapet pea<br>ng forming rectangular panels. The<br>g originally housed the Tobener Bro                                        | An entrance door<br>north and a garage<br>ks in the center, and<br>facade was altered<br>thers Auto Parts firm.<br>ial buildings are also                                         |  |  |