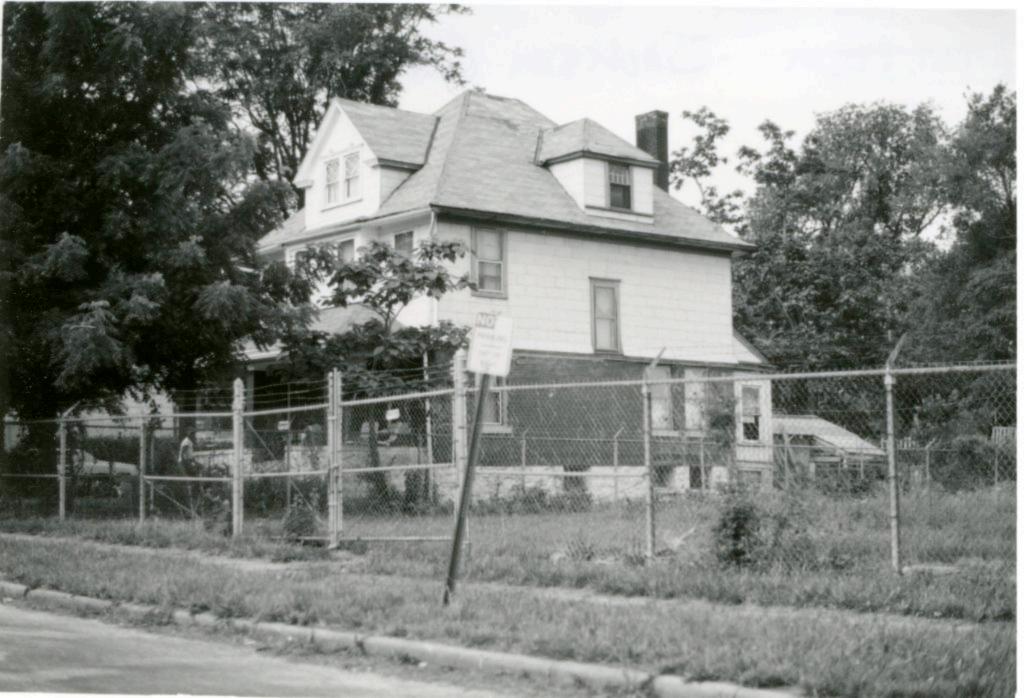

| 1. No.<br>10-G                                  | 4. Pre                               | VENIORY JAAS-008-662                                                                                                              |                                                                                    |  |  |
|-------------------------------------------------|--------------------------------------|-----------------------------------------------------------------------------------------------------------------------------------|------------------------------------------------------------------------------------|--|--|
| 2 County Jackson                                | 15                                   | 14 Cherry Sheet Building                                                                                                          |                                                                                    |  |  |
| 3 Location of Negatives                         | MT#98-17/                            | ner Name(s)                                                                                                                       |                                                                                    |  |  |
| Landmarks Commissi<br>6. Specific Location      | on of KC                             | 16. Thematic Category                                                                                                             | 28. No. of Stories 1-2-1                                                           |  |  |
| 1514 Cherry                                     |                                      | The maintene caragory                                                                                                             | 29. Basement? Yes                                                                  |  |  |
| 1514 Cherry                                     |                                      | 17. Date(s) or Period                                                                                                             | No I.                                                                              |  |  |
| 7. City or Town If Rura                         | Township & Vicinity                  | 1909 (add. 1912)<br>18. Style or Design                                                                                           | 30. Foundation Material                                                            |  |  |
| Kansas City, N                                  |                                      | 69                                                                                                                                | 31. Wall Construction LD CB                                                        |  |  |
| 8. Site Plan with North Arr                     | ow                                   | 19. Architect or Engineer                                                                                                         | masonry; concrete bloc                                                             |  |  |
| - 1-                                            | -                                    | 20. Contractor or Builder                                                                                                         | 32. Roof Type & Material Ft<br>flat; tar & gravel Ft                               |  |  |
|                                                 |                                      |                                                                                                                                   | 33. No. of Bays 99                                                                 |  |  |
|                                                 |                                      | 21. Original Use, if apparent OF E 16D                                                                                            | Front Side                                                                         |  |  |
| -                                               | N                                    | <u>commercial/apartment</u><br>22 Present Use                                                                                     | 34. Wall Treatment<br>brick 30                                                     |  |  |
|                                                 |                                      | unknown                                                                                                                           | 35. Plan Shape rectangular                                                         |  |  |
|                                                 |                                      | 23 Ownership Public I !<br>Private IX                                                                                             | 36. Changes Addition x<br>(Explain Altered )                                       |  |  |
| CHERRY                                          |                                      | 24. Owner's Name & Address,<br>if known                                                                                           | in #42) Moved i                                                                    |  |  |
| 1                                               | лтм                                  | -                                                                                                                                 | 37. Condition<br>Interior                                                          |  |  |
| Lal.                                            | JIM                                  |                                                                                                                                   | Exterior good                                                                      |  |  |
| Long.<br>O Site ! :                             | Structure                            | 25. Open to Yes I i<br>Public? No 🕅                                                                                               | 38. Preservation Yes (<br>Underway? No iX                                          |  |  |
| Building 1x                                     | Object 11                            | 26. Local Contact Person or Organization                                                                                          | 39. Endangered? Yes I                                                              |  |  |
| 1. On National Yes I i<br>Register? No lx       | 12 Is It Yes x<br>Eligible? No 11    | Landmarks Commission of KC<br>27. Other Surveys in Which Included                                                                 | By What? No 🕅                                                                      |  |  |
| 3. Part of Estab. Yes II<br>Hist. Dist.? No 124 | 14 District Yes x<br>Potent'l? No 1. |                                                                                                                                   | 40. Visible from Yes tx<br>Public Road? No 11                                      |  |  |
| 5. Name of Established D                        | strict                               |                                                                                                                                   | <ol> <li>Distance from and<br/>Frontage on Road</li> <li>feet on Cherry</li> </ol> |  |  |
|                                                 | ilding is at the<br>uilding have gar | The main facade faces east. The<br>south; a one-story addition is to<br>age door openings.<br>ng was constructed for Abner J. Bri | the north. Both                                                                    |  |  |