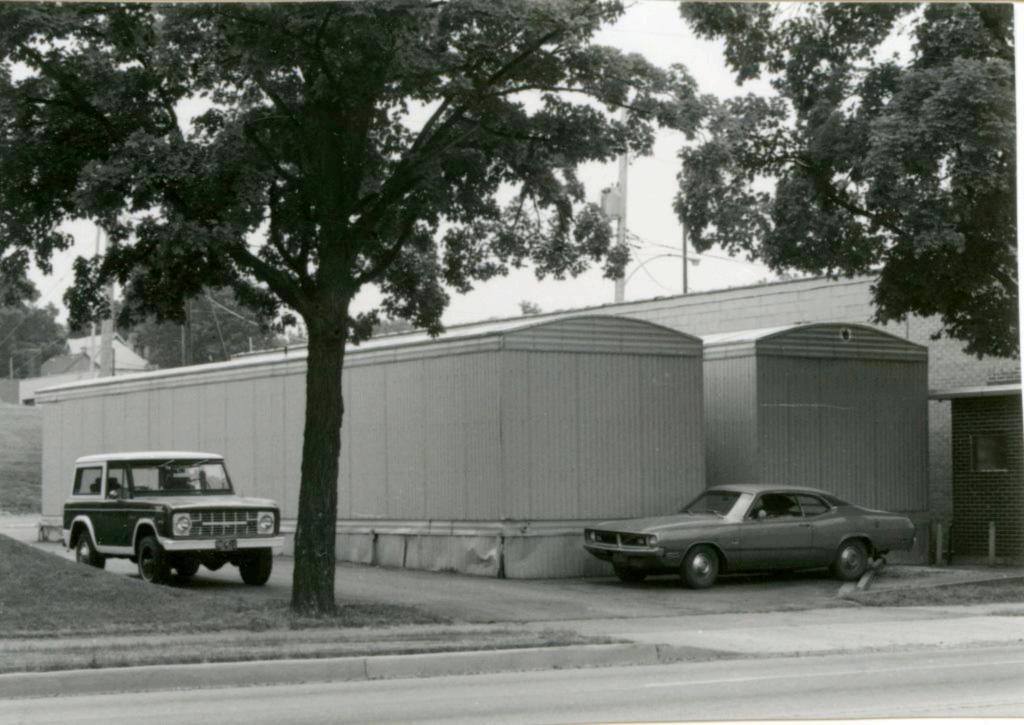

| No. 11-J                                                                                                                                                                                                                                          |                                                                                                             | sent Name(s)                                                                                                                                           |                                                                                                                                                                                   |  |  |
|---------------------------------------------------------------------------------------------------------------------------------------------------------------------------------------------------------------------------------------------------|-------------------------------------------------------------------------------------------------------------|--------------------------------------------------------------------------------------------------------------------------------------------------------|-----------------------------------------------------------------------------------------------------------------------------------------------------------------------------------|--|--|
| County                                                                                                                                                                                                                                            |                                                                                                             | W. Green Engineering and Supply Company                                                                                                                |                                                                                                                                                                                   |  |  |
| Jackson<br>Location of Negatives MT                                                                                                                                                                                                               |                                                                                                             | bener Brothers Auto Parts Biulding                                                                                                                     |                                                                                                                                                                                   |  |  |
| Location of Negatives MT<br>Landmarks Commission                                                                                                                                                                                                  | TO                                                                                                          | Constraint of the second se                                        |                                                                                                                                                                                   |  |  |
| Specific Location                                                                                                                                                                                                                                 |                                                                                                             | 16. Thematic Category<br>03.0 050 290                                                                                                                  | 28. No. of Stories         1           29. Basement?         Yes x                                                                                                                |  |  |
| 1517 Cherry                                                                                                                                                                                                                                       |                                                                                                             | 17 Date(s) or Period .                                                                                                                                 | No 1.                                                                                                                                                                             |  |  |
| City or Town II Bural                                                                                                                                                                                                                             | Township & Vicinity                                                                                         | 1927 (alt, 1941)<br>18 Style or Design                                                                                                                 | 30. Foundation Material                                                                                                                                                           |  |  |
| City or Town If Aural, I<br>Kansas City, Missour                                                                                                                                                                                                  |                                                                                                             |                                                                                                                                                        | 31. Wall Construction                                                                                                                                                             |  |  |
| Site Plan with North Arrow                                                                                                                                                                                                                        |                                                                                                             | 19 Architect or Engineer<br>Arthur James (1927) 30                                                                                                     | 32. Roof Type & Material F+                                                                                                                                                       |  |  |
| N                                                                                                                                                                                                                                                 |                                                                                                             | 20. Contractor or Builder Prich                                                                                                                        | flat; tar and gravel                                                                                                                                                              |  |  |
| 1 2                                                                                                                                                                                                                                               | _                                                                                                           | 21 Original Use if apparent                                                                                                                            | 33. No. of Bays<br>Front 3 Side                                                                                                                                                   |  |  |
| l &                                                                                                                                                                                                                                               | _                                                                                                           | commercial ODE 16D                                                                                                                                     | 34. Wall Treatment                                                                                                                                                                |  |  |
| X                                                                                                                                                                                                                                                 |                                                                                                             | 22. Present Use<br>commercial                                                                                                                          | brick 30<br>35. Plan Shape rectangular                                                                                                                                            |  |  |
| 1 0                                                                                                                                                                                                                                               |                                                                                                             | 23 Ownership Public ! !                                                                                                                                | 36 Changes Addition :                                                                                                                                                             |  |  |
|                                                                                                                                                                                                                                                   |                                                                                                             | 24. Owner's Name & Address,                                                                                                                            | (Explain Altered to<br>in #42) Moved i                                                                                                                                            |  |  |
|                                                                                                                                                                                                                                                   |                                                                                                             | if known                                                                                                                                               | 37. Condition                                                                                                                                                                     |  |  |
| Coordinates UTN<br>Lat.                                                                                                                                                                                                                           | A                                                                                                           |                                                                                                                                                        | Exterior good                                                                                                                                                                     |  |  |
| Long                                                                                                                                                                                                                                              |                                                                                                             | 25. Open to Yes x<br>Public? No 1                                                                                                                      | 38. Preservation Yes Underway? No is                                                                                                                                              |  |  |
| Site ! :<br>Building I X                                                                                                                                                                                                                          | Structure I<br>Object I I                                                                                   | 26. Local Contact Person or Organization                                                                                                               | Underway? No 😿<br>39. Endangered? Yes I                                                                                                                                           |  |  |
|                                                                                                                                                                                                                                                   | 2 Is It Yes X                                                                                               | Landmarks Commission                                                                                                                                   | By What? No 😾                                                                                                                                                                     |  |  |
| Part of Estab, Yes 11 1                                                                                                                                                                                                                           | Eligible? No 1 :<br>4 District Yes x                                                                        | 27. Other Surveys in Which Included                                                                                                                    | 40. Visible from Yes 😾                                                                                                                                                            |  |  |
| Hist. Dist.? No kl                                                                                                                                                                                                                                | Potent'l? No :                                                                                              |                                                                                                                                                        | Public Road? No                                                                                                                                                                   |  |  |
|                                                                                                                                                                                                                                                   | ct                                                                                                          |                                                                                                                                                        | 41. Distance from and<br>Frontage on Road                                                                                                                                         |  |  |
| Name of Established Distri                                                                                                                                                                                                                        |                                                                                                             |                                                                                                                                                        |                                                                                                                                                                                   |  |  |
|                                                                                                                                                                                                                                                   | ortant Features                                                                                             | The building faces west onto Cherry                                                                                                                    | 24 feet on Cherry<br>An entrance door                                                                                                                                             |  |  |
| Further Description of Imp<br>placed slightly of<br>bay (filled in wit                                                                                                                                                                            | ff center is f<br>th concrete blo                                                                           | The building faces west onto Cherry<br>lanked by a store front pane on the<br>ock) on the south. The parapet pea<br>ng forming rectangular panels. The | An entrance door<br>north and a garage<br>ks in the center, and                                                                                                                   |  |  |
| Further Description of Imp<br>placed slightly of<br>bay (filled in wit<br>is embellished wit<br>in 1941.                                                                                                                                          | ff center is f<br>th concrete blo<br>th brick bandin                                                        | ock) on the south. The parapet pea                                                                                                                     | An entrance door<br>north and a garage<br>ks in the center, and<br>facade was altered                                                                                             |  |  |
| Further Description of Imp<br>placed slightly of<br>bay (filled in wit<br>is embellished wit<br>in 1941.                                                                                                                                          | ff center is f<br>th concrete blo<br>th brick bandin                                                        | ock) on the south. The parapet pea<br>ng forming rectangular panels. The                                                                               | An entrance door<br>north and a garage<br>ks in the center, and<br>facade was altered                                                                                             |  |  |
| Further Description of Imp<br>placed slightly of<br>bay (filled in wit<br>is embellished wit<br>in 1941.                                                                                                                                          | ff center is f<br>th concrete blo<br>th brick bandin                                                        | ock) on the south. The parapet pea<br>ng forming rectangular panels. The                                                                               | An entrance door<br>north and a garage<br>ks in the center, and<br>facade was altered                                                                                             |  |  |
| Further Description of Imp<br>placed slightly of<br>bay (filled in wit<br>is embellished wit<br>in 1941.                                                                                                                                          | ff center is f<br>th concrete blo<br>th brick bandin                                                        | ock) on the south. The parapet pea<br>ng forming rectangular panels. The                                                                               | An entrance door<br>north and a garage<br>ks in the center, and<br>facade was altered                                                                                             |  |  |
| Further Description of Imp<br>placed slightly of<br>bay (filled in wit<br>is embellished wit<br>in 1941.                                                                                                                                          | ff center is f<br>th concrete blo<br>th brick bandin<br>This building                                       | ock) on the south. The parapet pea<br>ng forming rectangular panels. The                                                                               | An entrance door<br>north and a garage<br>ks in the center, and<br>facade was altered                                                                                             |  |  |
| Further Description of Imp<br>placed slightly of<br>bay (filled in with<br>is embellished with<br>in 1941.<br>History and Significance                                                                                                            | ff center is f<br>th concrete blo<br>th brick bandin<br>This building<br>and Outbuildings<br>s are north an | ock) on the south. The parapet pea<br>ng forming rectangular panels. The                                                                               | An entrance door<br>north and a garage<br>ks in the center, and<br>facade was altered<br>thers Auto Parts firm.                                                                   |  |  |
| Further Description of Imp<br>placed slightly of<br>bay (filled in with<br>is embellished with<br>in 1941.<br>History and Significance<br>Description of Environment<br>Commercial buildings<br>to the east and wes                               | ff center is f<br>th concrete blo<br>th brick bandin<br>This building<br>and Outbuildings<br>s are north an | ock) on the south. The parapet pea<br>ng forming rectangular panels. The<br>g originally housed the Tobener Bro                                        | An entrance door<br>north and a garage<br>ks in the center, and<br>facade was altered<br>thers Auto Parts firm.<br>ial buildings are also                                         |  |  |
| <ul> <li>bay (filled in with<br/>is embellished with<br/>in 1941,</li> <li>History and Significance</li> <li>Description of Environment<br/>Commercial buildings<br/>to the east and wes</li> <li>Sources of Information<br/>BP #14899</li> </ul> | ff center is f<br>th concrete blo<br>th brick bandin<br>This building<br>and Outbuildings<br>s are north an | ock) on the south. The parapet pea<br>ng forming rectangular panels. The<br>g originally housed the Tobener Bro                                        | An entrance door<br>north and a garage<br>ks in the center, and<br>facade was altered<br>thers Auto Parts firm.<br>ial buildings are also<br>46. Prepared by<br>Piland /Uguccioni |  |  |
| Further Description of Imp<br>placed slightly of<br>bay (filled in with<br>is embellished with<br>in 1941.<br>History and Significance<br>Description of Environment<br>Commercial buildings<br>to the east and wes<br>Sources of Information     | ff center is f<br>th concrete blo<br>th brick bandin<br>This building<br>and Outbuildings<br>s are north an | ock) on the south. The parapet pea<br>ng forming rectangular panels. The<br>g originally housed the Tobener Bro                                        | An entrance door<br>north and a garage<br>ks in the center, and<br>facade was altered<br>thers Auto Parts firm.<br>ial buildings are also                                         |  |  |