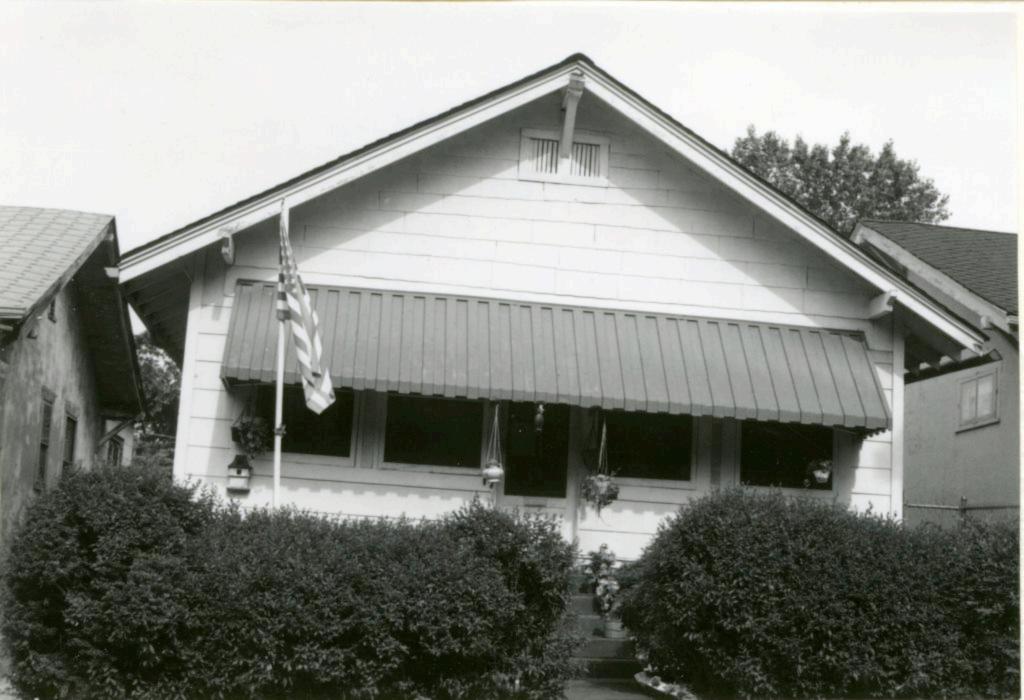

room bungalows but<br>of the 2400 block of Harrison in 19<br>plan.<br>acant land is east and west of this<br>s. | 11t by the Collins<br>915. These homes were<br>a residence. To the<br>46. Prepared by                                                                                                                                                                                                                                                                                                                                                                                                                                                                                                                                                                                                               |      |







| 1. No. 137-A                                             | 4. Pre                | esent Name(s)