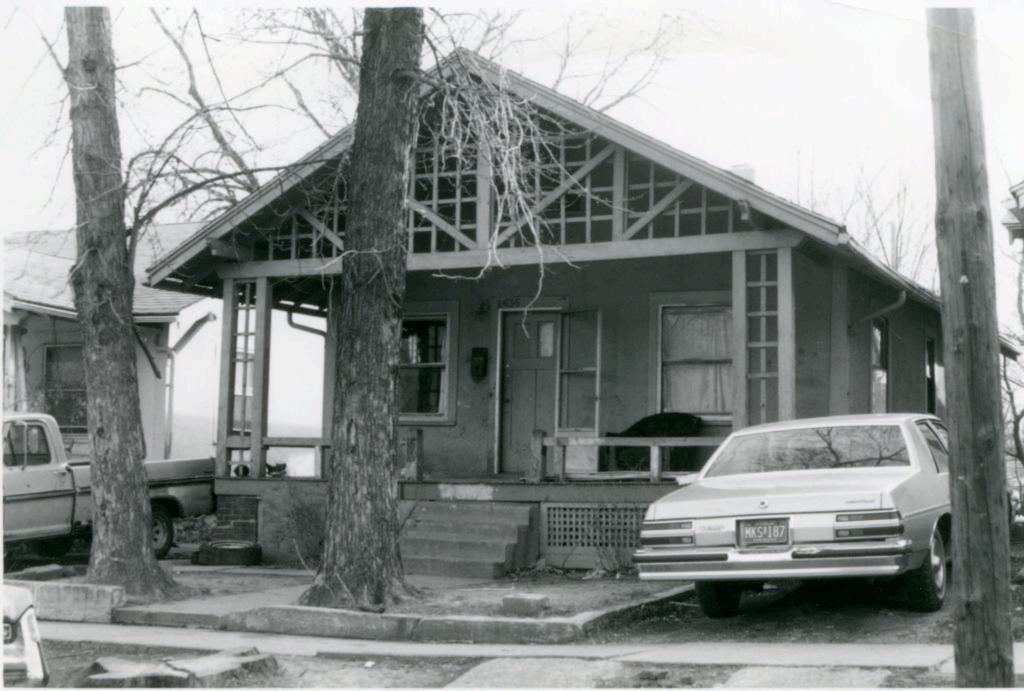

on the east side of the 2400 block of Harrison in 1915. These homes were promoted with a "pay-like-rent" sales plan. Anthony Girand, the first resident of this house, was a partner in the Mulloy and Girand Saloon.

44. Description of Environment and Outbuildings Similar residences are north and south of this house. Anorth residence is to the west. To the east is vacant land.

| 45 | Sources o | I Inform | ation |         |     |       |    |     |  |
|----|-----------|----------|-------|---------|-----|-------|----|-----|--|
|    | WP #569   | 59       |       |         |     |       |    |     |  |
|    | Kansas    | City     | Star, | October | 31, | 1915, | р. | 10A |  |

46. Prepared by PILAND
47. Organization Landmarks Commission
48. Date 49. Revision Date(s)

3/14/84

vinci hamels



| 1. No.                                                                                                                                     | and the second se | VENTORY                                                                                                                                                | A-AS-008-886                                                                                |
|--------------------------------------------------------------------------------------------------------------------------------------------|------------------------------------------------------------------------------------------------------------------------------------------------------------------------------------------------------------------------------------------------------