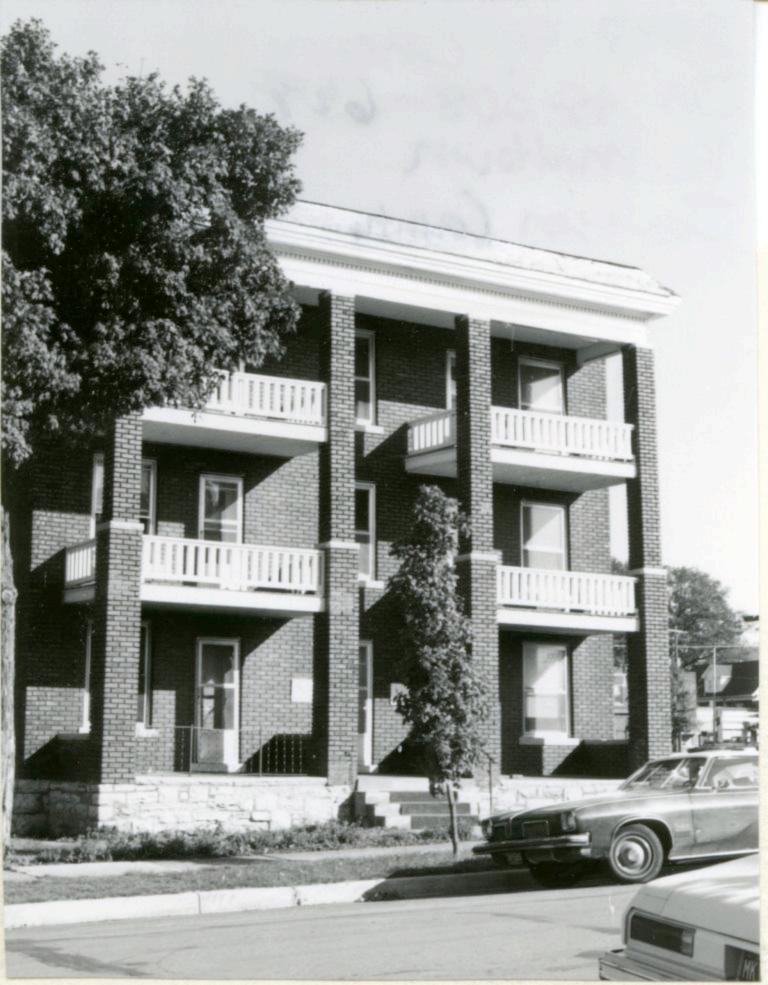

|
| Hist. Dist.? No <u>XX</u><br>Name of Established Di<br>Further Description of H<br>ory open porches r<br>window and a door<br>History and Significance<br>enry Delay Realty<br>Description of Environm<br>A surface parkin<br>identical apartm<br>Sources of Information<br>P #34520 | strict<br>mportant FeaturesThe<br>fise on the end b<br>to the porch are<br>One of a series<br>Company. | bays, with wood railings and brick p<br>ea.<br>of 5 identical apartments, built in<br>south. To the east and west are re | <ul> <li>41. Distance from and<br/>Frontage on Road</li> <li>40 feet on Cherry</li> <li>he west facade. Three</li> <li>he west f</li></ul> |



|                                                                     |                                                                                                                 |                                                                                                                                                                            | y Avenue, Suite 215,<br>mbia, Missouri 65201<br>A-AS-008-698                           |                               |
|---------------------------------------------------------------------|-----------------------------------------------------------------------------------------------------------------|-------------------------------------------------------------------------------------------------------------------------------------