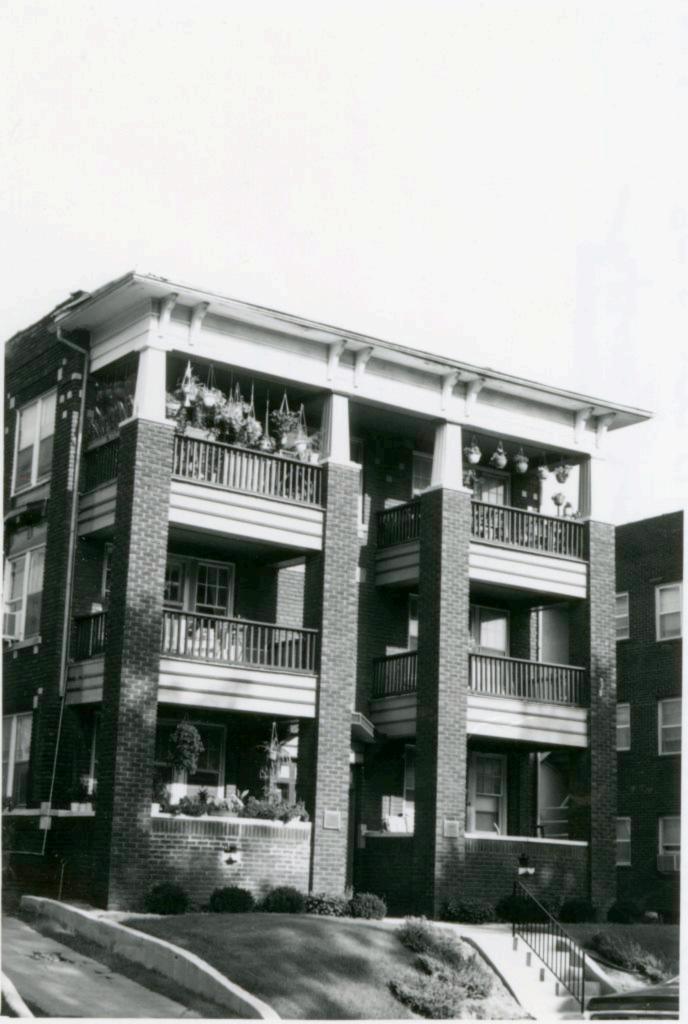

| 1. No.<br>10-G                                  | 4. Pre                               | VENIORY JAAS-008-662                                                                                                              |                                                                                    |  |  |
|-------------------------------------------------|--------------------------------------|-----------------------------------------------------------------------------------------------------------------------------------|------------------------------------------------------------------------------------|--|--|
| 2 County Jackson                                | 15                                   | 14 Cherry Sheet Building                                                                                                          |                                                                                    |  |  |
| 3 Location of Negatives                         | MT#98-17/                            | ner Name(s)                                                                                                                       |                                                                                    |  |  |
| Landmarks Commissi<br>6. Specific Location      | on of KC                             | 16. Thematic Category                                                                                                             | 28. No. of Stories 1-2-1                                                           |  |  |
| 1514 Cherry                                     |                                      | The maintene caragory                                                                                                             | 29. Basement? Yes                                                                  |  |  |
| 1514 Cherry                                     |                                      | 17. Date(s) or Period                                                                                                             | No I.                                                                              |  |  |
| 7. City or Town If Rura                         | Township & Vicinity                  | 1909 (add. 1912)<br>18. Style or Design                                                                                           | 30. Foundation Material                                                            |  |  |
| Kansas City, N                                  |                                      | 69                                                                                                                                | 31. Wall Construction LD CB                                                        |  |  |
| 8. Site Plan with North Arr                     | ow                                   | 19. Architect or Engineer                                                                                                         | masonry; concrete bloc                                                             |  |  |
| - 1-                                            | -                                    | 20. Contractor or Builder                                                                                                         | 32. Roof Type & Material Ft<br>flat; tar & gravel Ft                               |  |  |
|                                                 |                                      |                                                                                                                                   | 33. No. of Bays 99                                                                 |  |  |
|                                                 |                                      | 21. Original Use, if apparent OF E 16D                                                                                            | Front Side                                                                         |  |  |
| -                                               | N                                    | <u>commercial/apartment</u><br>22 Present Use                                                                                     | 34. Wall Treatment<br>brick 30                                                     |  |  |
|                                                 |                                      | unknown                                                                                                                           | 35. Plan Shape rectangular                                                         |  |  |
|                                                 |                                      | 23 Ownership Public I !<br>Private IX                                                                                             | 36. Changes Addition x<br>(Explain Altered )                                       |  |  |
| CHERRY                                          |                                      | 24. Owner's Name & Address,<br>if known                                                                                           | in #42) Moved i                                                                    |  |  |
| 1                                               | лтм                                  | -                                                                                                                                 | 37. Condition<br>Interior                                                          |  |  |
| Lal.                                            | JIM                                  |                                                                                                                                   | Exterior good                                                                      |  |  |
| Long.<br>O Site ! :                             | Structure                            | 25. Open to Yes I i<br>Public? No 🕅                                                                                               | 38. Preservation Yes (<br>Underway? No iX                                          |  |  |
| Building 1x                                     | Object 11                            | 26. Local Contact Person or Organization                                                                                          | 39. Endangered? Yes I                                                              |  |  |
| 1. On National Yes I i<br>Register? No lx       | 12 Is It Yes x<br>Eligible? No 11    | Landmarks Commission of KC<br>27. Other Surveys in Which Included                                                                 | By What? No 🕅                                                                      |  |  |
| 3. Part of Estab. Yes II<br>Hist. Dist.? No 124 | 14 District Yes x<br>Potent'l? No 1. |                                                                                                                                   | 40. Visible from Yes tx<br>Public Road? No 11                                      |  |  |
| 5. Name of Established D                        | strict                               |                                                                                                                                   | <ol> <li>Distance from and<br/>Frontage on Road</li> <li>feet on Cherry</li> </ol> |  |  |
|                                                 | ilding is at the<br>uilding have gar | The main facade faces east. The<br>south; a one-story addition is to<br>age door openings.<br>ng was constructed for Abner J. Bri | the north. Both                                                                    |  |  |