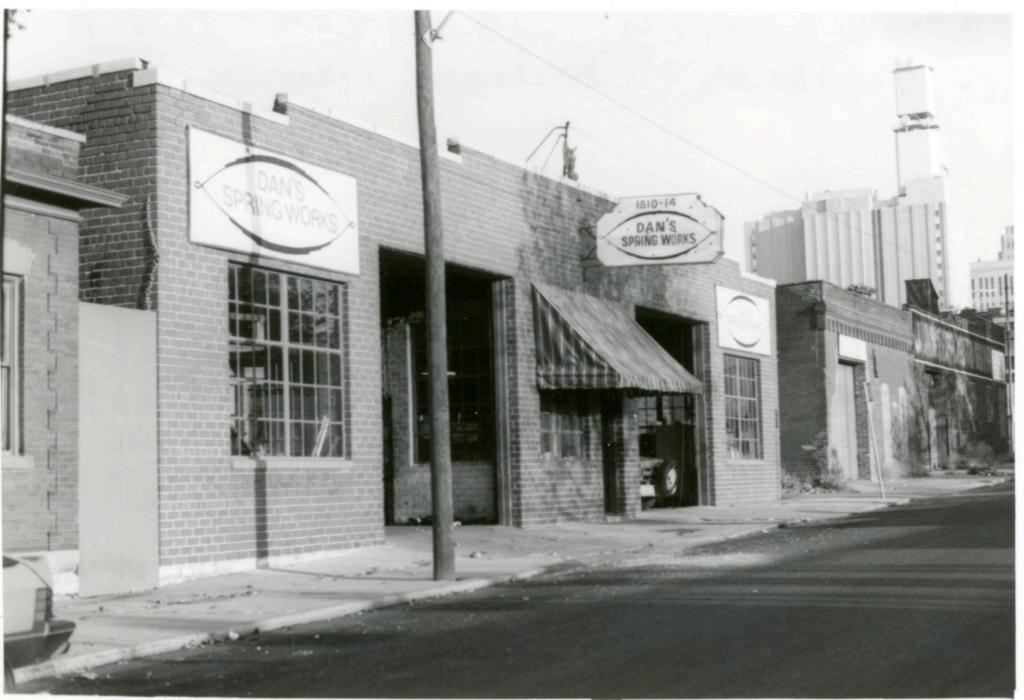

| No. 11-J                                                                                                                                                                                                                                          |                                                                                                             | sent Name(s)                                                                                                                                           |                                                                                                                                                                                   |  |  |
|---------------------------------------------------------------------------------------------------------------------------------------------------------------------------------------------------------------------------------------------------|-------------------------------------------------------------------------------------------------------------|--------------------------------------------------------------------------------------------------------------------------------------------------------|-----------------------------------------------------------------------------------------------------------------------------------------------------------------------------------|--|--|
| County                                                                                                                                                                                                                                            |                                                                                                             | W. Green Engineering and Supply Company                                                                                                                |                                                                                                                                                                                   |  |  |
| Jackson<br>Location of Negatives MT                                                                                                                                                                                                               |                                                                                                             | bener Brothers Auto Parts Biulding                                                                                                                     |                                                                                                                                                                                   |  |  |
| Location of Negatives MT<br>Landmarks Commission                                                                                                                                                                                                  | TO                                                                                                          | Constraint of the second se                                        |                                                                                                                                                                                   |  |  |
| Specific Location                                                                                                                                                                                                                                 |                                                                                                             | 16. Thematic Category<br>03.0 050 290                                                                                                                  | 28. No. of Stories         1           29. Basement?         Yes x                                                                                                                |  |  |
| 1517 Cherry                                                                                                                                                                                                                                       |                                                                                                             | 17 Date(s) or Period .                                                                                                                                 | No 1.                                                                                                                                                                             |  |  |
| City or Town II Bural                                                                                                                                                                                                                             | Township & Vicinity                                                                                         | 1927 (alt, 1941)<br>18 Style or Design                                                                                                                 | 30. Foundation Material                                                                                                                                                           |  |  |
| City or Town If Aural, I<br>Kansas City, Missour                                                                                                                                                                                                  |                                                                                                             |                                                                                                                                                        | 31. Wall Construction                                                                                                                                                             |  |  |
| Site Plan with North Arrow                                                                                                                                                                                                                        |                                                                                                             | 19 Architect or Engineer<br>Arthur James (1927) 30                                                                                                     | 32. Roof Type & Material F+                                                                                                                                                       |  |  |
| N                                                                                                                                                                                                                                                 |                                                                                                             | 20. Contractor or Builder Prich                                                                                                                        | flat; tar and gravel                                                                                                                                                              |  |  |
| 1 2                                                                                                                                                                                                                                               | _                                                                                                           | 21 Original Use if apparent                                                                                                                            | 33. No. of Bays<br>Front 3 Side                                                                                                                                                   |  |  |
| l &                                                                                                                                                                                                                                               | _                                                                                                           | commercial ODE 16D                                                                                                                                     | 34. Wall Treatment                                                                                                                                                                |  |  |
| X                                                                                                                                                                                                                                                 |                                                                                                             | 22. Present Use<br>commercial                                                                                                                          | brick 30<br>35. Plan Shape rectangular                                                                                                                                            |  |  |
| 1 0                                                                                                                                                                                                                                               |                                                                                                             | 23 Ownership Public ! !                                                                                                                                | 36 Changes Addition :                                                                                                                                                             |  |  |
|                                                                                                                                                                                                                                                   |                                                                                                             | 24. Owner's Name & Address,                                                                                                                            | (Explain Altered to<br>in #42) Moved i                                                                                                                                            |  |  |
|                                                                                                                                                                                                                                                   |                                                                                                             | if known                                                                                                                                               | 37. Condition                                                                                                                                                                     |  |  |
| Coordinates UTN<br>Lat.                                                                                                                                                                                                                           | A                                                                                                           |                                                                                                                                                        | Exterior good                                                                                                                                                                     |  |  |
| Long                                                                                                                                                                                                                                              |                                                                                                             | 25. Open to Yes x<br>Public? No 1                                                                                                                      | 38. Preservation Yes Underway? No is                                                                                                                                              |  |  |
| Site ! :<br>Building I X                                                                                                                                                                                                                          | Structure I<br>Object I I                                                                                   | 26. Local Contact Person or Organization                                                                                                               | Underway? No 😿<br>39. Endangered? Yes I                                                                                                                                           |  |  |
|                                                                                                                                                                                                                                                   | 2 Is It Yes X                                                                                               | Landmarks Commission                                                                                                                                   | By What? No 😾                                                                                                                                                                     |  |  |
| Part of Estab, Yes 11 1                                                                                                                                                                                                                           | Eligible? No 1 :<br>4 District Yes x                                                                        | 27. Other Surveys in Which Included                                                                                                                    | 40. Visible from Yes 😾                                                                                                                                                            |  |  |
| Hist. Dist.? No kl                                                                                                                                                                                                                                | Potent'l? No :                                                                                              |                                                                                                                                                        | Public Road? No                                                                                                                                                                   |  |  |
|                                                                                                                                                                                                                                                   | ct                                                                                                          |                                                                                                                                                        | 41. Distance from and<br>Frontage on Road                                                                                                                                         |  |  |
| Name of Established Distri                                                                                                                                                                                                                        |                                                                                                             |                                                                                                                                                        |                                                                                                                                                                                   |  |  |
|                                                                                                                                                                                                                                                   | ortant Features                                                                                             | The building faces west onto Cherry                                                                                                                    | 24 feet on Cherry<br>An entrance door                                                                                                                                             |  |  |
| Further Description of Imp<br>placed slightly of<br>bay (filled in wit                                                                                                                                                                            | ff center is f<br>th concrete blo                                                                           | The building faces west onto Cherry<br>lanked by a store front pane on the<br>ock) on the south. The parapet pea<br>ng forming rectangular panels. The | An entrance door<br>north and a garage<br>ks in the center, and                                                                                                                   |  |  |
| Further Description of Imp<br>placed slightly of<br>bay (filled in wit<br>is embellished wit<br>in 1941.                                                                                                                                          | ff center is f<br>th concrete blo<br>th brick bandin                                                        | ock) on the south. The parapet pea                                                                                                                     | An entrance door<br>north and a garage<br>ks in the center, and<br>facade was altered                                                                                             |  |  |
| Further Description of Imp<br>placed slightly of<br>bay (filled in wit<br>is embellished wit<br>in 1941.                                                                                                                                          | ff center is f<br>th concrete blo<br>th brick bandin                                                        | ock) on the south. The parapet pea<br>ng forming rectangular panels. The                                                                               | An entrance door<br>north and a garage<br>ks in the center, and<br>facade was altered                                                                                             |  |  |
| Further Description of Imp<br>placed slightly of<br>bay (filled in wit<br>is embellished wit<br>in 1941.                                                                                                                                          | ff center is f<br>th concrete blo<br>th brick bandin                                                        | ock) on the south. The parapet pea<br>ng forming rectangular panels. The                                                                               | An entrance door<br>north and a garage<br>ks in the center, and<br>facade was altered                                                                                             |  |  |
| Further Description of Imp<br>placed slightly of<br>bay (filled in wit<br>is embellished wit<br>in 1941.                                                                                                                                          | ff center is f<br>th concrete blo<br>th brick bandin                                                        | ock) on the south. The parapet pea<br>ng forming rectangular panels. The                                                                               | An entrance door<br>north and a garage<br>ks in the center, and<br>facade was altered                                                                                             |  |  |
| Further Description of Imp<br>placed slightly of<br>bay (filled in wit<br>is embellished wit<br>in 1941.                                                                                                                                          | ff center is f<br>th concrete blo<br>th brick bandin<br>This building                                       | ock) on the south. The parapet pea<br>ng forming rectangular panels. The                                                                               | An entrance door<br>north and a garage<br>ks in the center, and<br>facade was altered                                                                                             |  |  |
| Further Description of Imp<br>placed slightly of<br>bay (filled in with<br>is embellished with<br>in 1941.<br>History and Significance                                                                                                            | ff center is f<br>th concrete blo<br>th brick bandin<br>This building<br>and Outbuildings<br>s are north an | ock) on the south. The parapet pea<br>ng forming rectangular panels. The                                                                               | An entrance door<br>north and a garage<br>ks in the center, and<br>facade was altered<br>thers Auto Parts firm.                                                                   |  |  |
| Further Description of Imp<br>placed slightly of<br>bay (filled in with<br>is embellished with<br>in 1941.<br>History and Significance<br>Description of Environment<br>Commercial buildings<br>to the east and wes                               | ff center is f<br>th concrete blo<br>th brick bandin<br>This building<br>and Outbuildings<br>s are north an | ock) on the south. The parapet pea<br>ng forming rectangular panels. The<br>g originally housed the Tobener Bro                                        | An entrance door<br>north and a garage<br>ks in the center, and<br>facade was altered<br>thers Auto Parts firm.<br>ial buildings are also                                         |  |  |
| <ul> <li>bay (filled in with<br/>is embellished with<br/>in 1941,</li> <li>History and Significance</li> <li>Description of Environment<br/>Commercial buildings<br/>to the east and wes</li> <li>Sources of Information<br/>BP #14899</li> </ul> | ff center is f<br>th concrete blo<br>th brick bandin<br>This building<br>and Outbuildings<br>s are north an | ock) on the south. The parapet pea<br>ng forming rectangular panels. The<br>g originally housed the Tobener Bro                                        | An entrance door<br>north and a garage<br>ks in the center, and<br>facade was altered<br>thers Auto Parts firm.<br>ial buildings are also<br>46. Prepared by<br>Piland /Uguccioni |  |  |
| Further Description of Imp<br>placed slightly of<br>bay (filled in with<br>is embellished with<br>in 1941.<br>History and Significance<br>Description of Environment<br>Commercial buildings<br>to the east and wes<br>Sources of Information     | ff center is f<br>th concrete blo<br>th brick bandin<br>This building<br>and Outbuildings<br>s are north an | ock) on the south. The parapet pea<br>ng forming rectangular panels. The<br>g originally housed the Tobener Bro                                        | An entrance door<br>north and a garage<br>ks in the center, and<br>facade was altered<br>thers Auto Parts firm.<br>ial buildings are also                                         |  |  |