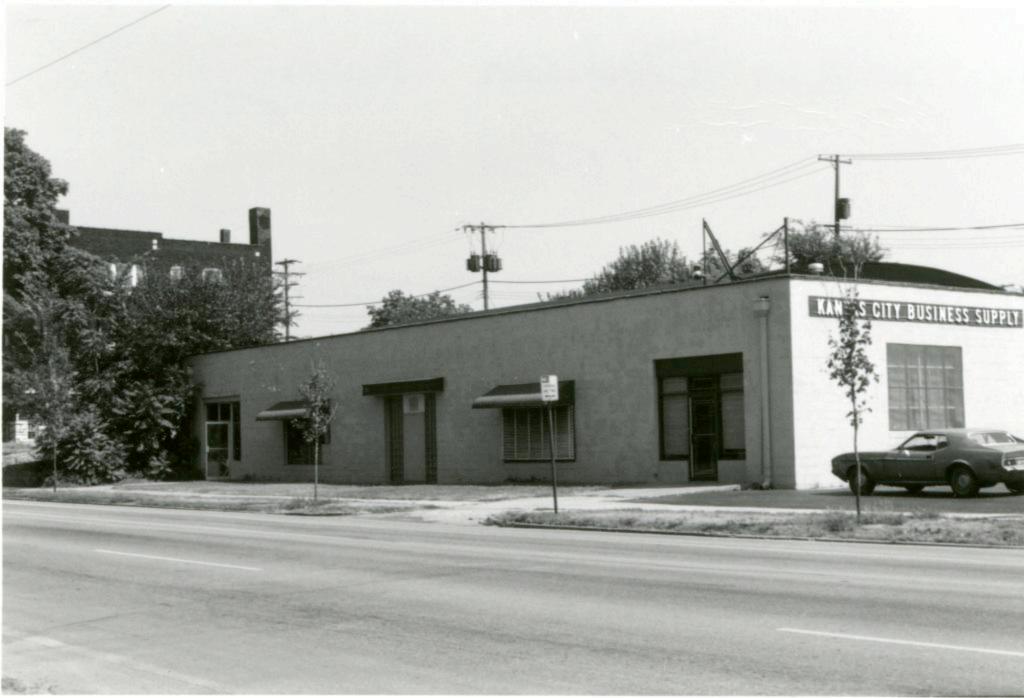

| No. 11-J                                                                                                                                                                                                                                          |                                                                                                             | sent Name(s)                                                                                                                                           |                                                                                                                                                                                   |  |  |
|---------------------------------------------------------------------------------------------------------------------------------------------------------------------------------------------------------------------------------------------------|-------------------------------------------------------------------------------------------------------------|--------------------------------------------------------------------------------------------------------------------------------------------------------|-----------------------------------------------------------------------------------------------------------------------------------------------------------------------------------|--|--|
| County                                                                                                                                                                                                                                            |                                                                                                             | W. Green Engineering and Supply Company                                                                                                                |                                                                                                                                                                                   |  |  |
| Jackson<br>Location of Negatives MT                                                                                                                                                                                                               |                                                                                                             | bener Brothers Auto Parts Biulding                                                                                                                     |                                                                                                                                                                                   |  |  |
| Location of Negatives MT<br>Landmarks Commission                                                                                                                                                                                                  | TO                                                                                                          | Constraint of the second se                                        |                                                                                                                                                                                   |  |  |
| Specific Location                                                                                                                                                                                                                                 |                                                                                                             | 16. Thematic Category<br>03.0 050 290                                                                                                                  | 28. No. of Stories         1           29. Basement?         Yes x                                                                                                                |  |  |
| 1517 Cherry                                                                                                                                                                                                                                       |                                                                                                             | 17 Date(s) or Period .                                                                                                                                 | No 1.                                                                                                                                                                             |  |  |
| City or Town II Bural                                                                                                                                                                                                                             | Township & Vicinity                                                                                         | 1927 (alt, 1941)<br>18 Style or Design                                                                                                                 | 30. Foundation Material                                                                                                                                                           |  |  |
| City or Town If Aural, I<br>Kansas City, Missour                                                                                                                                                                                                  |                                                                                                             |                                                                                                                                                        | 31. Wall Construction                                                                                                                                                             |  |  |
| Site Plan with North Arrow                                                                                                                                                                                                                        |                                                                                                             | 19 Architect or Engineer<br>Arthur James (1927) 30                                                                                                     | 32. Roof Type & Material F+                                                                                                                                                       |  |  |
| N                                                                                                                                                                                                                                                 |                                                                                                             | 20. Contractor or Builder Prich                                                                                                                        | flat; tar and gravel                                                                                                                                                              |  |  |
| 1 2                                                                                                                                                                                                                                               | _                                                                                                           | 21 Original Use if apparent                                                                                                                            | 33. No. of Bays<br>Front 3 Side                                                                                                                                                   |  |  |
| l &                                                                                                                                                                                                                                               | _                                                                                                           | commercial ODE 16D                                                                                                                                     | 34. Wall Treatment                                                                                                                                                                |  |  |
| X                                                                                                                                                                                                                                                 |                                                                                                             | 22. Present Use<br>commercial                                                                                                                          | brick 30<br>35. Plan Shape rectangular                                                                                                                                            |  |  |
| 1 0                                                                                                                                                                                                                                               |                                                                                                             | 23 Ownership Public ! !                                                                                                                                | 36 Changes Addition :                                                                                                                                                             |  |  |
|                                                                                                                                                                                                                                                   |                                                                                                             | 24. Owner's Name & Address,                                                                                                                            | (Explain Altered to<br>in #42) Moved i                                                                                                                                            |  |  |
|                                                                                                                                                                                                                                                   |                                                                                                             | if known                                                                                                                                               | 37. Condition                                                                                                                                                                     |  |  |
| Coordinates UTN<br>Lat.                                                                                                                                                                                                                           | A                                                                                                           |                                                                                                                                                        | Exterior good                                                                                                                                                                     |  |  |
| Long                                                                                                                                                                                                                                              |                                                                                                             | 25. Open to Yes x<br>Public? No 1                                                                                                                      | 38. Preservation Yes Underway? No is                                                                                                                                              |  |  |
| Site ! :<br>Building I X                                                                                                                                                                                                                          | Structure I<br>Object I I                                                                                   | 26. Local Contact Person or Organization                                                                                                               | Underway? No 😿<br>39. Endangered? Yes I                                                                                                                                           |  |  |
|                                                                                                                                                                                                                                                   | 2 Is It Yes X                                                                                               | Landmarks Commission                                                                                                                                   | By What? No 😾                                                                                                                                                                     |  |  |
| Part of Estab, Yes 11 1                                                                                                                                                                                                                           | Eligible? No 1 :<br>4 District Yes x                                                                        | 27. Other Surveys in Which Included                                                                                                                    | 40. Visible from Yes 😾                                                                                                                                                            |  |  |
| Hist. Dist.? No kl                                                                                                                                                                                                                                | Potent'l? No :                                                                                              |                                                                                                                                                        | Public Road? No                                                                                                                                                                   |  |  |
|                                                                                                                                                                                                                                                   | ct                                                                                                          |                                                                                                                                                        | 41. Distance from and<br>Frontage on Road                                                                                                                                         |  |  |
| Name of Established Distri                                                                                                                                                                                                                        |                                                                                                             |                                                                                                                                                        |                                                                                                                                                                                   |  |  |
|                                                                                                                                                                                                                                                   | ortant Features                                                                                             | The building faces west onto Cherry                                                                                                                    | 24 feet on Cherry<br>An entrance door                                                                                                                                             |  |  |
| Further Description of Imp<br>placed slightly of<br>bay (filled in wit                                                                                                                                                                            | ff center is f<br>th concrete blo                                                                           | The building faces west onto Cherry<br>lanked by a store front pane on the<br>ock) on the south. The parapet pea<br>ng forming rectangular panels. The | An entrance door<br>north and a garage<br>ks in the center, and                                                                                                                   |  |  |
| Further Description of Imp<br>placed slightly of<br>bay (filled in wit<br>is embellished wit<br>in 1941.                                                                                                                                          | ff center is f<br>th concrete blo<br>th brick bandin                                                        | ock) on the south. The parapet pea                                                                                                                     | An entrance door<br>north and a garage<br>ks in the center, and<br>facade was altered                                                                                             |  |  |
| Further Description of Imp<br>placed slightly of<br>bay (filled in wit<br>is embellished wit<br>in 1941.                                                                                                                                          | ff center is f<br>th concrete blo<br>th brick bandin                                                        | ock) on the south. The parapet pea<br>ng forming rectangular panels. The                                                                               | An entrance door<br>north and a garage<br>ks in the center, and<br>facade was altered                                                                                             |  |  |
| Further Description of Imp<br>placed slightly of<br>bay (filled in wit<br>is embellished wit<br>in 1941.                                                                                                                                          | ff center is f<br>th concrete blo<br>th brick bandin                                                        | ock) on the south. The parapet pea<br>ng forming rectangular panels. The                                                                               | An entrance door<br>north and a garage<br>ks in the center, and<br>facade was altered                                                                                             |  |  |
| Further Description of Imp<br>placed slightly of<br>bay (filled in wit<br>is embellished wit<br>in 1941.                                                                                                                                          | ff center is f<br>th concrete blo<br>th brick bandin                                                        | ock) on the south. The parapet pea<br>ng forming rectangular panels. The                                                                               | An entrance door<br>north and a garage<br>ks in the center, and<br>facade was altered                                                                                             |  |  |
| Further Description of Imp<br>placed slightly of<br>bay (filled in wit<br>is embellished wit<br>in 1941.                                                                                                                                          | ff center is f<br>th concrete blo<br>th brick bandin<br>This building                                       | ock) on the south. The parapet pea<br>ng forming rectangular panels. The                                                                               | An entrance door<br>north and a garage<br>ks in the center, and<br>facade was altered                                                                                             |  |  |
| Further Description of Imp<br>placed slightly of<br>bay (filled in with<br>is embellished with<br>in 1941.<br>History and Significance                                                                                                            | ff center is f<br>th concrete blo<br>th brick bandin<br>This building<br>and Outbuildings<br>s are north an | ock) on the south. The parapet pea<br>ng forming rectangular panels. The                                                                               | An entrance door<br>north and a garage<br>ks in the center, and<br>facade was altered<br>thers Auto Parts firm.                                                                   |  |  |
| Further Description of Imp<br>placed slightly of<br>bay (filled in with<br>is embellished with<br>in 1941.<br>History and Significance<br>Description of Environment<br>Commercial buildings<br>to the east and wes                               | ff center is f<br>th concrete blo<br>th brick bandin<br>This building<br>and Outbuildings<br>s are north an | ock) on the south. The parapet pea<br>ng forming rectangular panels. The<br>g originally housed the Tobener Bro                                        | An entrance door<br>north and a garage<br>ks in the center, and<br>facade was altered<br>thers Auto Parts firm.<br>ial buildings are also                                         |  |  |
| <ul> <li>bay (filled in with<br/>is embellished with<br/>in 1941,</li> <li>History and Significance</li> <li>Description of Environment<br/>Commercial buildings<br/>to the east and wes</li> <li>Sources of Information<br/>BP #14899</li> </ul> | ff center is f<br>th concrete blo<br>th brick bandin<br>This building<br>and Outbuildings<br>s are north an | ock) on the south. The parapet pea<br>ng forming rectangular panels. The<br>g originally housed the Tobener Bro                                        | An entrance door<br>north and a garage<br>ks in the center, and<br>facade was altered<br>thers Auto Parts firm.<br>ial buildings are also<br>46. Prepared by<br>Piland /Uguccioni |  |  |
| Further Description of Imp<br>placed slightly of<br>bay (filled in with<br>is embellished with<br>in 1941.<br>History and Significance<br>Description of Environment<br>Commercial buildings<br>to the east and wes<br>Sources of Information     | ff center is f<br>th concrete blo<br>th brick bandin<br>This building<br>and Outbuildings<br>s are north an | ock) on the south. The parapet pea<br>ng forming rectangular panels. The<br>g originally housed the Tobener Bro                                        | An entrance door<br>north and a garage<br>ks in the center, and<br>facade was altered<br>thers Auto Parts firm.<br>ial buildings are also                                         |  |  |