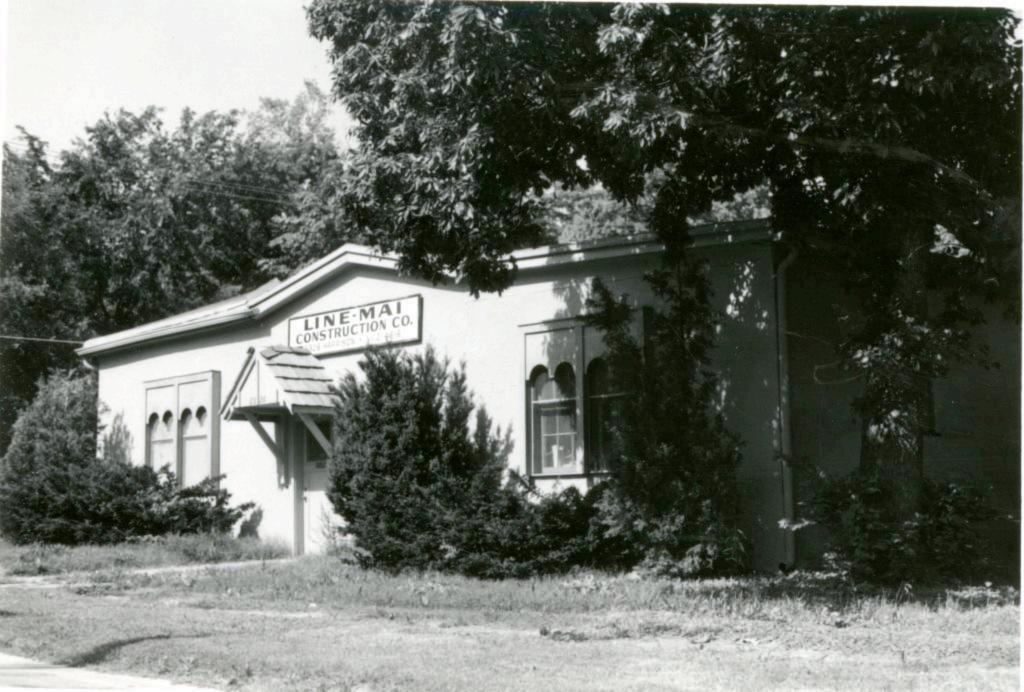

| 1. No.<br>10-G                                  | 4. Pre                               | VENIORY JAAS-008-662                                                                                                              |                                                                                    |  |  |
|-------------------------------------------------|--------------------------------------|-----------------------------------------------------------------------------------------------------------------------------------|------------------------------------------------------------------------------------|--|--|
| 2 County Jackson                                | 15                                   | 14 Cherry Sheet Building                                                                                                          |                                                                                    |  |  |
| 3 Location of Negatives                         | MT#98-17/                            | ner Name(s)                                                                                                                       |                                                                                    |  |  |
| Landmarks Commissi<br>6. Specific Location      | on of KC                             | 16. Thematic Category                                                                                                             | 28. No. of Stories 1-2-1                                                           |  |  |
| 1514 Cherry                                     |                                      | The maintene caragory                                                                                                             | 29. Basement? Yes                                                                  |  |  |
| 1514 Cherry                                     |                                      | 17. Date(s) or Period                                                                                                             | No I.                                                                              |  |  |
| 7. City or Town If Rura                         | Township & Vicinity                  | 1909 (add. 1912)<br>18. Style or Design                                                                                           | 30. Foundation Material                                                            |  |  |
| Kansas City, N                                  |                                      | 69                                                                                                                                | 31. Wall Construction LD CB                                                        |  |  |
| 8. Site Plan with North Arr                     | ow                                   | 19. Architect or Engineer                                                                                                         | masonry; concrete bloc                                                             |  |  |
| - 1-                                            | -                                    | 20. Contractor or Builder                                                                                                         | 32. Roof Type & Material Ft<br>flat; tar & gravel Ft                               |  |  |
|                                                 |                                      |                                                                                                                                   | 33. No. of Bays 99                                                                 |  |  |
|                                                 |                                      | 21. Original Use, if apparent OF E 16D                                                                                            | Front Side                                                                         |  |  |
| -                                               | N                                    | <u>commercial/apartment</u><br>22 Present Use                                                                                     | 34. Wall Treatment<br>brick 30                                                     |  |  |
|                                                 |                                      | unknown                                                                                                                           | 35. Plan Shape rectangular                                                         |  |  |
|                                                 |                                      | 23 Ownership Public I !<br>Private IX                                                                                             | 36. Changes Addition x<br>(Explain Altered )                                       |  |  |
| CHERRY                                          |                                      | 24. Owner's Name & Address,<br>if known                                                                                           | in #42) Moved i                                                                    |  |  |
| 1                                               | лтм                                  | -                                                                                                                                 | 37. Condition<br>Interior                                                          |  |  |
| Lal.                                            | JIM                                  |                                                                                                                                   | Exterior good                                                                      |  |  |
| Long.<br>O Site ! :                             | Structure                            | 25. Open to Yes I i<br>Public? No 🕅                                                                                               | 38. Preservation Yes (<br>Underway? No iX                                          |  |  |
| Building 1x                                     | Object 11                            | 26. Local Contact Person or Organization                                                                                          | 39. Endangered? Yes I                                                              |  |  |
| 1. On National Yes I i<br>Register? No lx       | 12 Is It Yes x<br>Eligible? No 11    | Landmarks Commission of KC<br>27. Other Surveys in Which Included                                                                 | By What? No 🕅                                                                      |  |  |
| 3. Part of Estab. Yes II<br>Hist. Dist.? No 124 | 14 District Yes x<br>Potent'l? No 1. |                                                                                                                                   | 40. Visible from Yes tx<br>Public Road? No 11                                      |  |  |
| 5. Name of Established D                        | strict                               |                                                                                                                                   | <ol> <li>Distance from and<br/>Frontage on Road</li> <li>feet on Cherry</li> </ol> |  |  |
|                                                 | ilding is at the<br>uilding have gar | The main facade faces east. The<br>south; a one-story addition is to<br>age door openings.<br>ng was constructed for Abner J. Bri | the north. Both                                                                    |  |  |