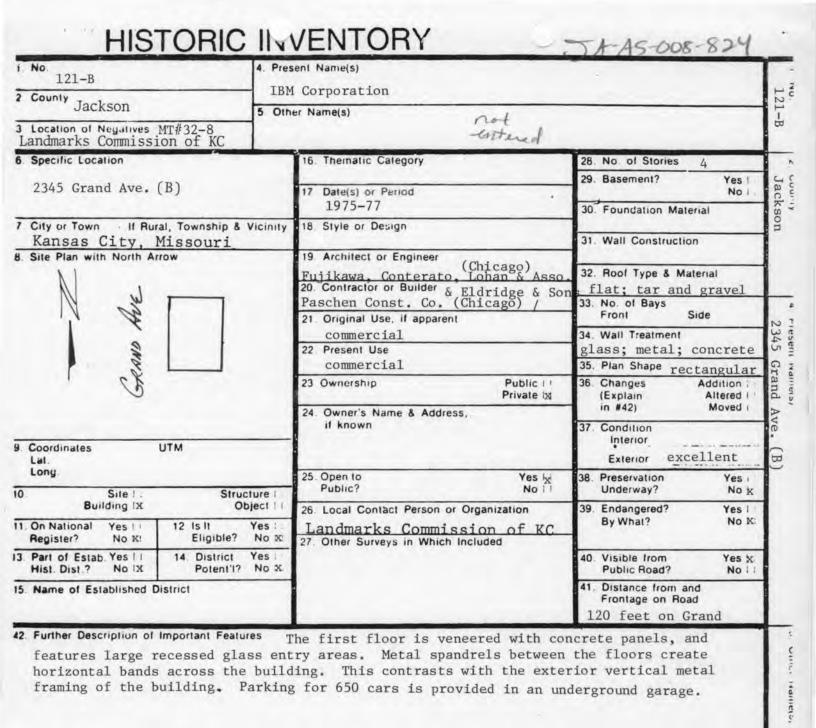

es, formerly the office of Mies van der Nohe. The building was constructed to house a western home office for Mutual Benefit Life Insurance Company and to consolidate the Kansas City offices of International Business Machines Corporation. The building was constructed at a cost of \$35 million.

## 44. Description of Environment and Outbuildings A small park, Washington Square, is west of this building. To the north is a surface parking lot. A hotel is to the east. Another commercial building, a "satellite" structure, is to the south. 45 Sources of Information 46. Prepared by WP #25514 Piland 47. Organization Kansas City Star, Aug. 20, 1974. Landmarks Commission Kansas City Star, June 5, 1975, p. 6. 49 Revision Date(s) 48. Date Kansas City Star, April 13, 1976, p. 3. 6/22/82

2333 Grand





43. History and Significance This building was constructed as a satellite structure to the building to the north (the Mutual Benefit Life Building). It was designed by the Chicago firm of Fujikawa, Conterato, Lohan and Associates, formerly the office of Mies Van der Rohe. It was constructed to consolidate the offices of the International Business Machines Corporation.

44. Description of Environment and Outbuildings A hotel is east of this building. To the north and south are office buildings, Washington Square Park is to the west. A tunnel connects this building with Crown Center Office Building E.

45 Sources of Information <u>Kansas City Star</u>, June 5, 1975, p. 6. <u>Kansas City Times</u>, Oct. 26, 1976. WP #25514 <u>Kansas City Star</u>, April 13, 1976, p. 3 46. Prepared by PILAND