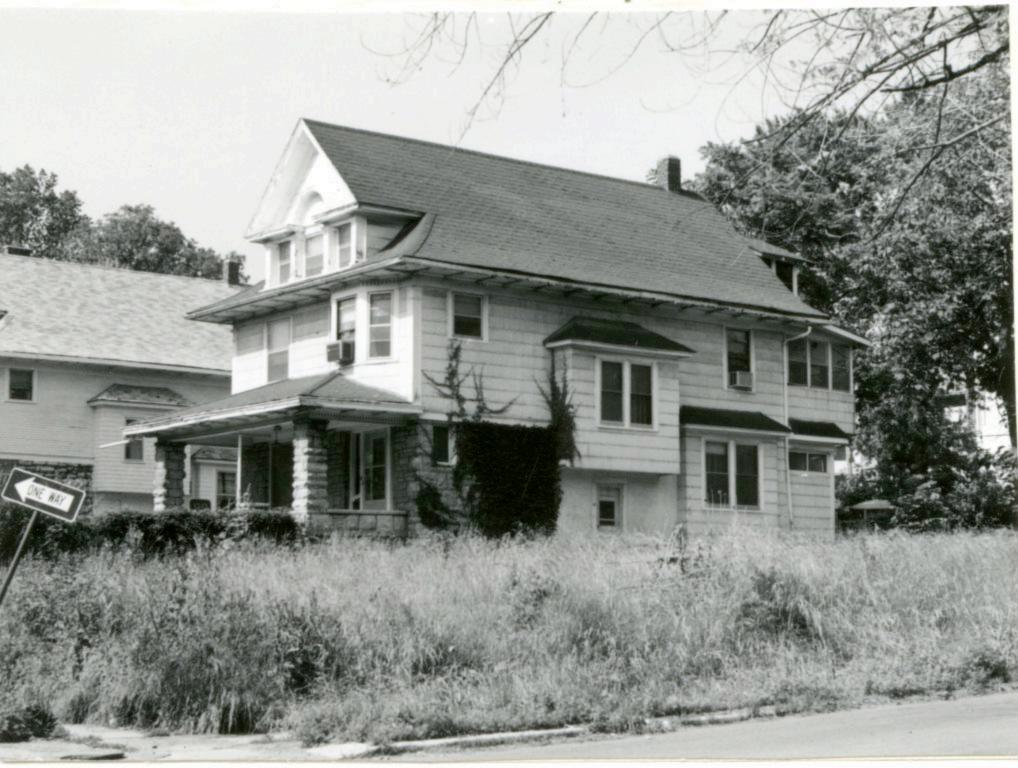

| 1. No.<br>10-G                                  | 4. Pre                               | VENIORY JAAS-008-662                                                                                                              |                                                                                    |  |  |
|-------------------------------------------------|--------------------------------------|-----------------------------------------------------------------------------------------------------------------------------------|------------------------------------------------------------------------------------|--|--|
| 2 County Jackson                                | 15                                   | 14 Cherry Sheet Building                                                                                                          |                                                                                    |  |  |
| 3 Location of Negatives                         | MT#98-17/                            | ner Name(s)                                                                                                                       |                                                                                    |  |  |
| Landmarks Commissi<br>6. Specific Location      | on of KC                             | 16. Thematic Category                                                                                                             | 28. No. of Stories 1-2-1                                                           |  |  |
| 1514 Cherry                                     |                                      | The maintene caragory                                                                                                             | 29. Basement? Yes                                                                  |  |  |
| 1514 Cherry                                     |                                      | 17. Date(s) or Period                                                                                                             | No I.                                                                              |  |  |
| 7. City or Town If Rura                         | Township & Vicinity                  | 1909 (add. 1912)<br>18. Style or Design                                                                                           | 30. Foundation Material                                                            |  |  |
| Kansas City, N                                  |                                      | 69                                                                                                                                | 31. Wall Construction LD CB                                                        |  |  |
| 8. Site Plan with North Arr                     | ow                                   | 19. Architect or Engineer                                                                                                         | masonry; concrete bloc                                                             |  |  |
| - 1-                                            | -                                    | 20. Contractor or Builder                                                                                                         | 32. Roof Type & Material Ft<br>flat; tar & gravel Ft                               |  |  |
|                                                 |                                      |                                                                                                                                   | 33. No. of Bays 99                                                                 |  |  |
|                                                 |                                      | 21. Original Use, if apparent OF E 16D                                                                                            | Front Side                                                                         |  |  |
| -                                               | N                                    | <u>commercial/apartment</u><br>22 Present Use                                                                                     | 34. Wall Treatment<br>brick 30                                                     |  |  |
|                                                 |                                      | unknown                                                                                                                           | 35. Plan Shape rectangular                                                         |  |  |
|                                                 |                                      | 23 Ownership Public I !<br>Private IX                                                                                             | 36. Changes Addition x<br>(Explain Altered )                                       |  |  |
| CHERRY                                          |                                      | 24. Owner's Name & Address,<br>if known                                                                                           | in #42) Moved i                                                                    |  |  |
| 1                                               | лтм                                  | -                                                                                                                                 | 37. Condition<br>Interior                                                          |  |  |
| Lal.                                            | JIM                                  |                                                                                                                                   | Exterior good                                                                      |  |  |
| Long.<br>O Site ! :                             | Structure                            | 25. Open to Yes I i<br>Public? No 🕅                                                                                               | 38. Preservation Yes (<br>Underway? No iX                                          |  |  |
| Building 1x                                     | Object 11                            | 26. Local Contact Person or Organization                                                                                          | 39. Endangered? Yes I                                                              |  |  |
| 1. On National Yes I i<br>Register? No lx       | 12 Is It Yes x<br>Eligible? No 11    | Landmarks Commission of KC<br>27. Other Surveys in Which Included                                                                 | By What? No 🕅                                                                      |  |  |
| 3. Part of Estab. Yes II<br>Hist. Dist.? No 124 | 14 District Yes x<br>Potent'l? No 1. |                                                                                                                                   | 40. Visible from Yes tx<br>Public Road? No 11                                      |  |  |
| 5. Name of Established D                        | strict                               |                                                                                                                                   | <ol> <li>Distance from and<br/>Frontage on Road</li> <li>feet on Cherry</li> </ol> |  |  |
|                                                 | ilding is at the<br>uilding have gar | The main facade faces east. The<br>south; a one-story addition is to<br>age door openings.<br>ng was constructed for Abner J. Bri | the north. Both                                                                    |  |  |