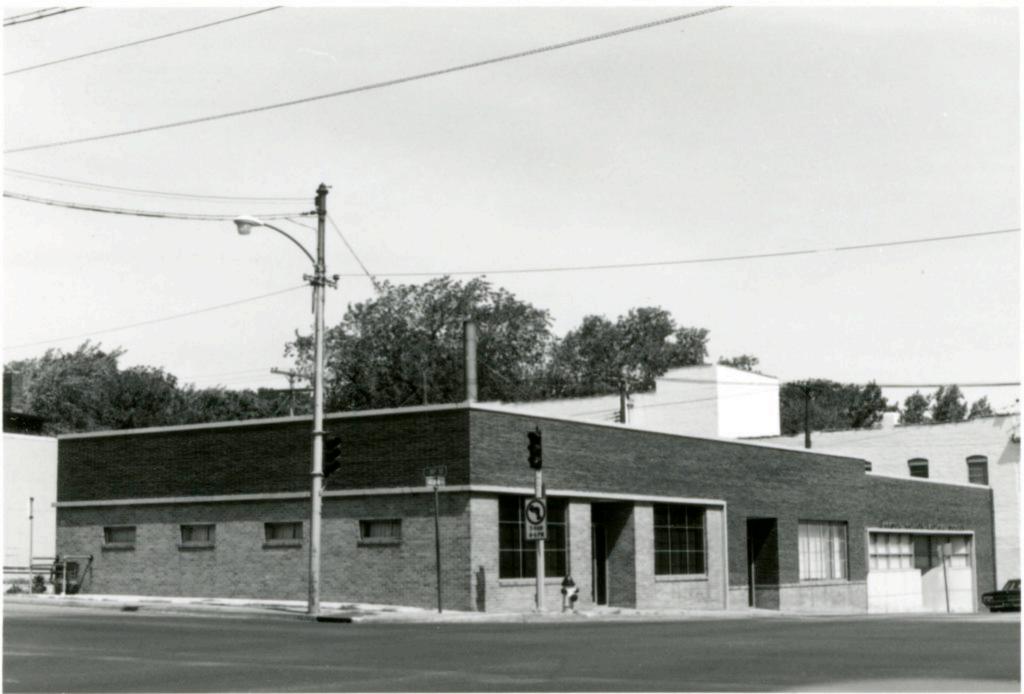

| 1. No.<br>10-G                                  | 4. Pre                               | VENIORY JAAS-008-662                                                                                                              |                                                                                    |  |  |
|-------------------------------------------------|--------------------------------------|-----------------------------------------------------------------------------------------------------------------------------------|------------------------------------------------------------------------------------|--|--|
| 2 County Jackson                                | 15                                   | 14 Cherry Sheet Building                                                                                                          |                                                                                    |  |  |
| 3 Location of Negatives                         | MT#98-17/                            | ner Name(s)                                                                                                                       |                                                                                    |  |  |
| Landmarks Commissi<br>6. Specific Location      | on of KC                             | 16. Thematic Category                                                                                                             | 28. No. of Stories 1-2-1                                                           |  |  |
| 1514 Cherry                                     |                                      | The maintene caragory                                                                                                             | 29. Basement? Yes                                                                  |  |  |
| 1514 Cherry                                     |                                      | 17. Date(s) or Period                                                                                                             | No I.                                                                              |  |  |
| 7. City or Town If Rura                         | Township & Vicinity                  | 1909 (add. 1912)<br>18. Style or Design                                                                                           | 30. Foundation Material                                                            |  |  |
| Kansas City, N                                  |                                      | 69                                                                                                                                | 31. Wall Construction LD CB                                                        |  |  |
| 8. Site Plan with North Arr                     | ow                                   | 19. Architect or Engineer                                                                                                         | masonry; concrete bloc                                                             |  |  |
| - 1-                                            | -                                    | 20. Contractor or Builder                                                                                                         | 32. Roof Type & Material Ft<br>flat; tar & gravel Ft                               |  |  |
|                                                 |                                      |                                                                                                                                   | 33. No. of Bays 99                                                                 |  |  |
|                                                 |                                      | 21. Original Use, if apparent OF E 16D                                                                                            | Front Side                                                                         |  |  |
| -                                               | N                                    | <u>commercial/apartment</u><br>22 Present Use                                                                                     | 34. Wall Treatment<br>brick 30                                                     |  |  |
|                                                 |                                      | unknown                                                                                                                           | 35. Plan Shape rectangular                                                         |  |  |
|                                                 |                                      | 23 Ownership Public I !<br>Private IX                                                                                             | 36. Changes Addition x<br>(Explain Altered )                                       |  |  |
| CHERRY                                          |                                      | 24. Owner's Name & Address,<br>if known                                                                                           | in #42) Moved i                                                                    |  |  |
| 1                                               | лтм                                  | -                                                                                                                                 | 37. Condition<br>Interior                                                          |  |  |
| Lal.                                            | JIM                                  |                                                                                                                                   | Exterior good                                                                      |  |  |
| Long.<br>O Site ! :                             | Structure                            | 25. Open to Yes I i<br>Public? No 🕅                                                                                               | 38. Preservation Yes (<br>Underway? No iX                                          |  |  |
| Building 1x                                     | Object 11                            | 26. Local Contact Person or Organization                                                                                          | 39. Endangered? Yes I                                                              |  |  |
| 1. On National Yes I i<br>Register? No lx       | 12 Is It Yes x<br>Eligible? No 11    | Landmarks Commission of KC<br>27. Other Surveys in Which Included                                                                 | By What? No 🕅                                                                      |  |  |
| 3. Part of Estab. Yes II<br>Hist. Dist.? No 124 | 14 District Yes x<br>Potent'l? No 1. |                                                                                                                                   | 40. Visible from Yes tx<br>Public Road? No 11                                      |  |  |
| 5. Name of Established D                        | strict                               |                                                                                                                                   | <ol> <li>Distance from and<br/>Frontage on Road</li> <li>feet on Cherry</li> </ol> |  |  |
|                                                 | ilding is at the<br>uilding have gar | The main facade faces east. The<br>south; a one-story addition is to<br>age door openings.<br>ng was constructed for Abner J. Bri | the north. Both                                                                    |  |  |