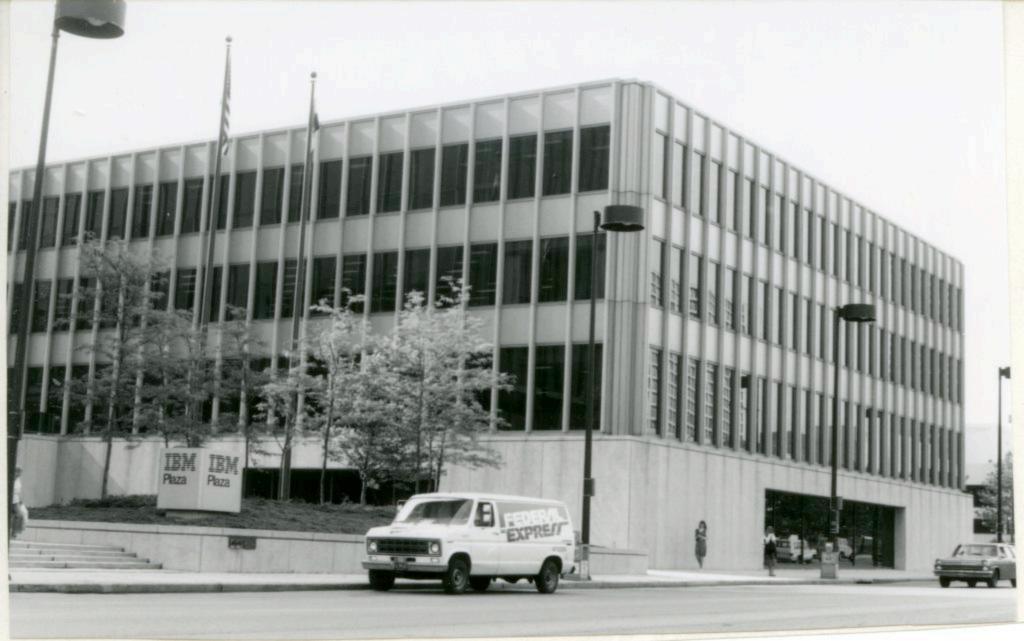

ructure to the building to the north (the Mutual Benefit Life Building). It was designed by the Chicago firm of Fujikawa, Conterato, Lohan and Associates, formerly the office of Mies Van der Rohe. It was constructed to consolidate the offices of the International Business Machines Corporation.

44. Description of Environment and Outbuildings A hotel is east of this building. To the north and south are office buildings, Washington Square Park is to the west. A tunnel connects this building with Crown Center Office Building E.

45 Sources of Information <u>Kansas City Star</u>, June 5, 1975, p. 6. <u>Kansas City Times</u>, Oct. 26, 1976. WP #25514 <u>Kansas City Star</u>, April 13, 1976, p. 3 46. Prepared by PILAND
47. Organization Landmarks Commission
48. Date 49. Revision Date(s) 7/26/83







|                                                                                                                                                                                                                                                                                   |