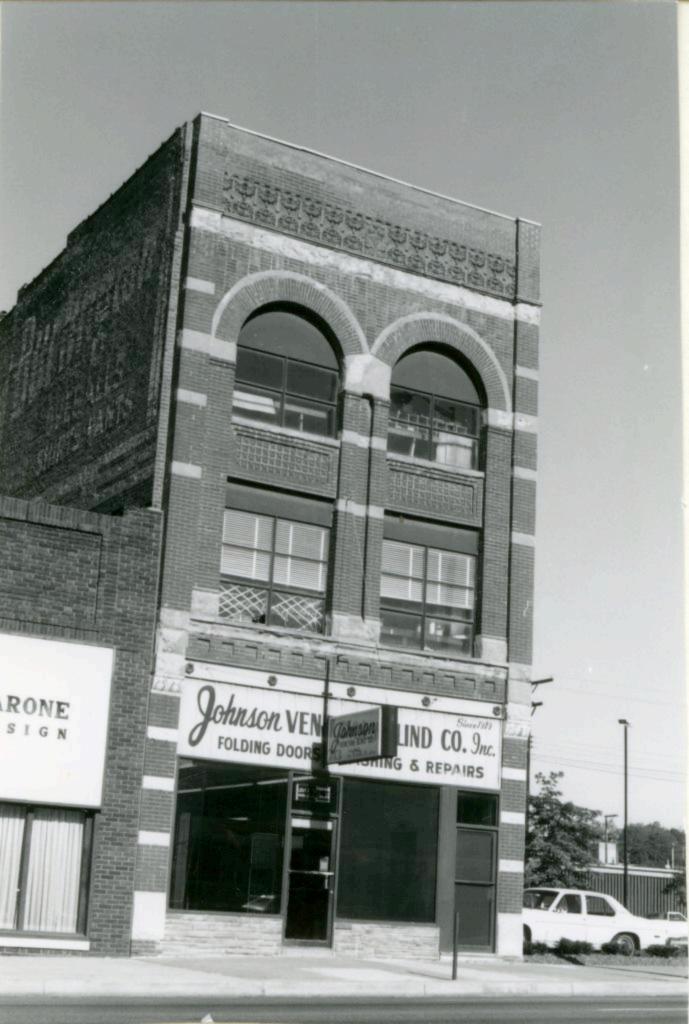

. Description of Environment and Outbuildings Surface parking lots are placed to the north, west and east of the building. A commercial building is to the south.

| 45 Sources of Information                                      | 46. Prepared by                      |
|----------------------------------------------------------------|--------------------------------------|
| Art in Building, A Portfolio by J. G. Braecklein, January 1901 | Uguccioni                            |
| WP #9501                                                       | 47. Organization                     |
| BP #47455                                                      | Landmarks Commission                 |
| BP #67401<br>1888-89 Householders Directory                    | 48. Date 49. Revision Date(s) 6/4/81 |



| 1. No.                                                                                                                                                                                                                                                                                                                | the life of the second s | stant stant and a stant sta                                          | JA-AS-008-806                                                                                                                                                                                                                               | L. Deserve