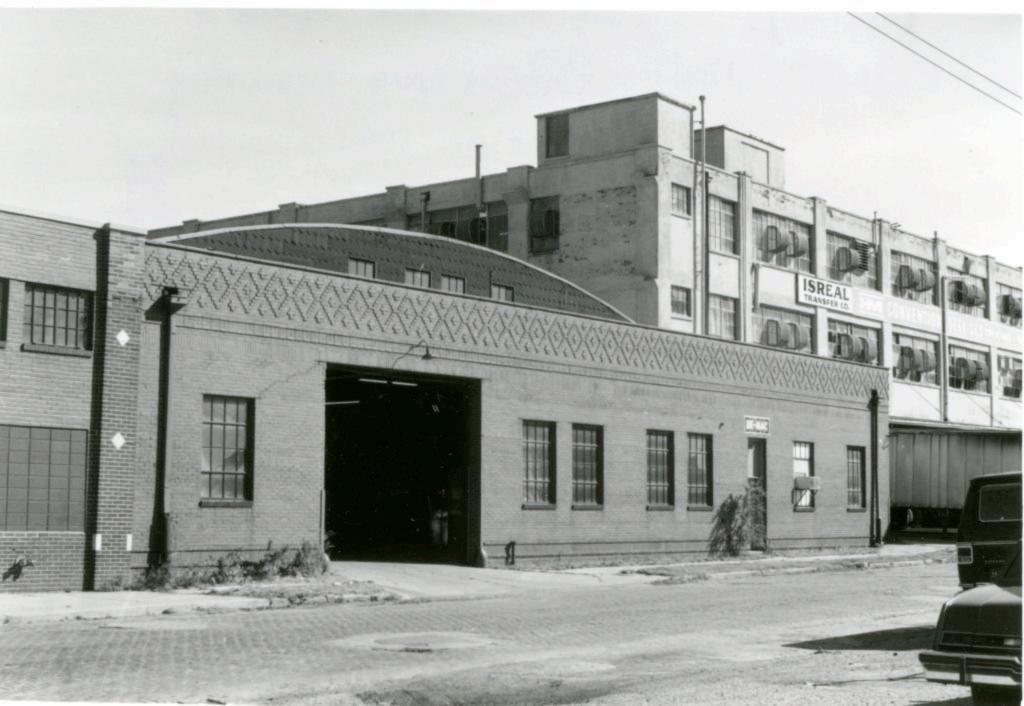

| 1. No.<br>10-G                                  | 4. Pre                               | VENIORY JAAS-008-662                                                                                                              |                                                                                    |  |  |
|-------------------------------------------------|--------------------------------------|-----------------------------------------------------------------------------------------------------------------------------------|------------------------------------------------------------------------------------|--|--|
| 2 County Jackson                                | 15                                   | 14 Cherry Sheet Building                                                                                                          |                                                                                    |  |  |
| 3 Location of Negatives                         | MT#98-17/                            | ner Name(s)                                                                                                                       |                                                                                    |  |  |
| Landmarks Commissi<br>6. Specific Location      | on of KC                             | 16. Thematic Category                                                                                                             | 28. No. of Stories 1-2-1                                                           |  |  |
| 1514 Cherry                                     |                                      | The maintene caragory                                                                                                             | 29. Basement? Yes                                                                  |  |  |
| 1514 Cherry                                     |                                      | 17. Date(s) or Period                                                                                                             | No I.                                                                              |  |  |
| 7. City or Town If Rura                         | Township & Vicinity                  | 1909 (add. 1912)<br>18. Style or Design                                                                                           | 30. Foundation Material                                                            |  |  |
| Kansas City, N                                  |                                      | 69                                                                                                                                | 31. Wall Construction LD CB                                                        |  |  |
| 8. Site Plan with North Arr                     | ow                                   | 19. Architect or Engineer                                                                                                         | masonry; concrete bloc                                                             |  |  |
| - 1-                                            | -                                    | 20. Contractor or Builder                                                                                                         | 32. Roof Type & Material Ft<br>flat; tar & gravel Ft                               |  |  |
|                                                 |                                      |                                                                                                                                   | 33. No. of Bays 99                                                                 |  |  |
|                                                 |                                      | 21. Original Use, if apparent OF E 16D                                                                                            | Front Side                                                                         |  |  |
| -                                               | N                                    | <u>commercial/apartment</u><br>22 Present Use                                                                                     | 34. Wall Treatment<br>brick 30                                                     |  |  |
|                                                 |                                      | unknown                                                                                                                           | 35. Plan Shape rectangular                                                         |  |  |
|                                                 |                                      | 23 Ownership Public I !<br>Private IX                                                                                             | 36. Changes Addition x<br>(Explain Altered )                                       |  |  |
| CHERRY                                          |                                      | 24. Owner's Name & Address,<br>if known                                                                                           | in #42) Moved i                                                                    |  |  |
| 1                                               | лтм                                  | -                                                                                                                                 | 37. Condition<br>Interior                                                          |  |  |
| Lal.                                            | JIM                                  |                                                                                                                                   | Exterior good                                                                      |  |  |
| Long.<br>O Site ! :                             | Structure                            | 25. Open to Yes I i<br>Public? No 🕅                                                                                               | 38. Preservation Yes (<br>Underway? No iX                                          |  |  |
| Building 1x                                     | Object 11                            | 26. Local Contact Person or Organization                                                                                          | 39. Endangered? Yes I                                                              |  |  |
| 1. On National Yes I i<br>Register? No lx       | 12 Is It Yes x<br>Eligible? No 11    | Landmarks Commission of KC<br>27. Other Surveys in Which Included                                                                 | By What? No 🕅                                                                      |  |  |
| 3. Part of Estab. Yes II<br>Hist. Dist.? No 124 | 14 District Yes x<br>Potent'l? No 1. |                                                                                                                                   | 40. Visible from Yes tx<br>Public Road? No 11                                      |  |  |
| 5. Name of Established D                        | strict                               |                                                                                                                                   | <ol> <li>Distance from and<br/>Frontage on Road</li> <li>feet on Cherry</li> </ol> |  |  |
|                                                 | ilding is at the<br>uilding have gar | The main facade faces east. The<br>south; a one-story addition is to<br>age door openings.<br>ng was constructed for Abner J. Bri | the north. Both                                                                    |  |  |