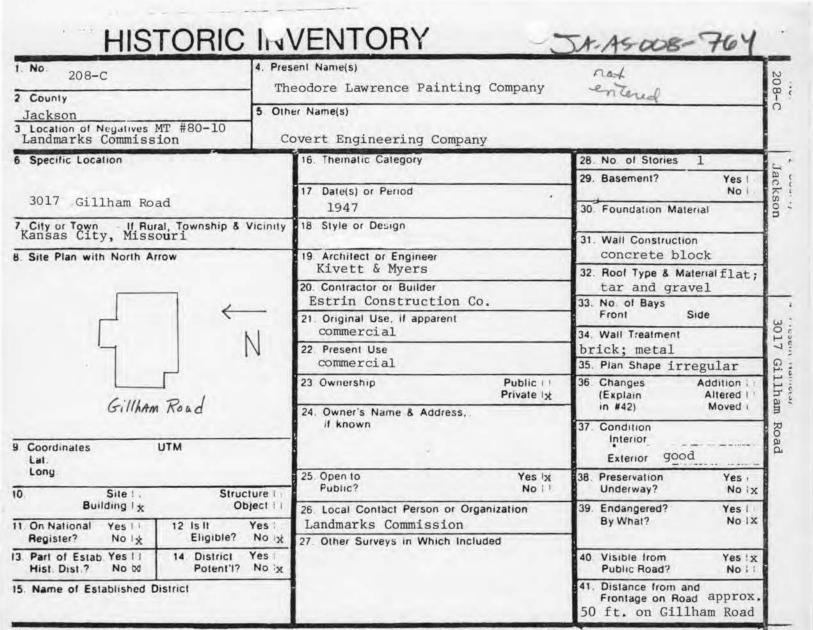

Contractor, April 21, 1909, p. 2. | 46. Prepared by<br>Piland              |                      |
|-------------------------------------------------------------------------------------------------|----------------------------------------|----------------------|
|                                                                                                 | 47. Organization<br>Landmarks Commissi | Landmarks Commission |
|                                                                                                 | 48. Date 49. Revision D                | ate(s)               |
|                                                                                                 | 7/26/83                                |                      |

vinci itame(s.

42 feet on Gillham Rd.





42 Further Description of Important Features The building faces west onto Gillham Road. The west block of the building is approximately one-half story less in height than the major block of the building which extends east on the lot. The window area of a display room on the west facade has been covered with corrugated metal. A one story storage facility projects on the north.

43. History and Significance This building was constructed for the Covert Engineering Company, a firm dealing in heating and air conditioning equipment.

44 Description of Environment and Outbuildings A surface parking lot is north of this building. To the east are other commercial buildings. An apartment building is to the west. Another surface parking area is to the south.

| Sources of Information