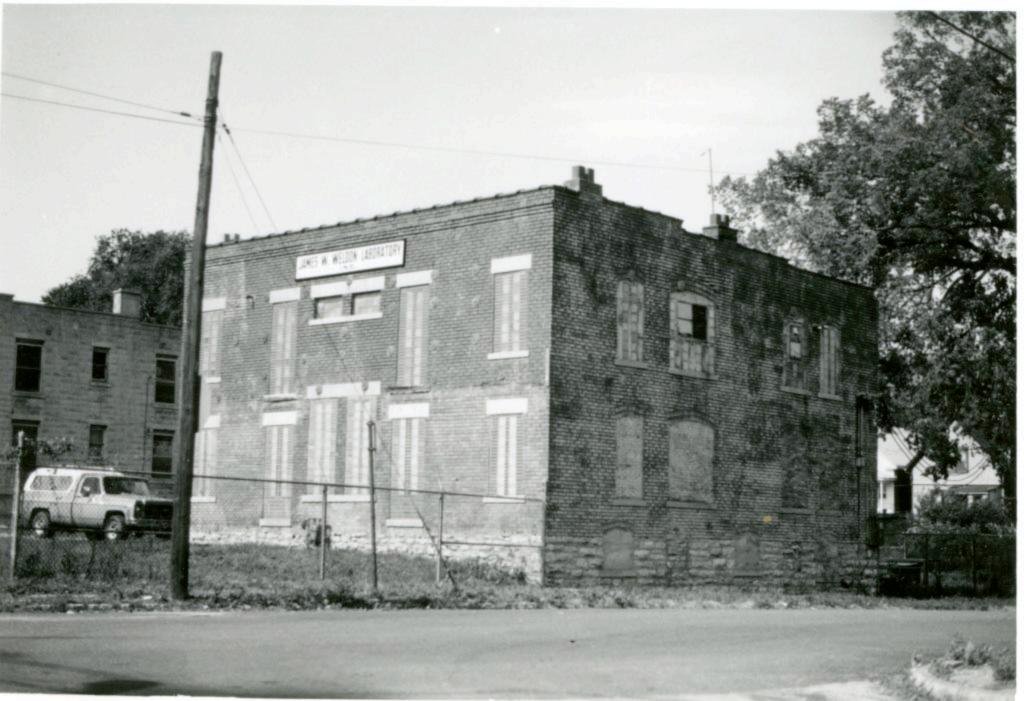

carpenter. The building was constructed at a cost of \$6,000.

44. Description of Environment and Outbuildings A surface parking lot is to the west. To the east is a commercial building. A vacant lot to the south is used as a parking area. To the north is a vacant lot.

| 45 Sources of Information                | 46. Prepared by                          |
|------------------------------------------|------------------------------------------|
| WP #40161                                | Uguccioni                                |
| BP #9322                                 | 47. Organization                         |
| Western Contractor, June 23, 1909 p. 11. | Landmarks Commission                     |
|                                          | 48. Date 49. Revision Date(s)<br>9/21/81 |



| 1. No.                                                                                                                                                                                                                                                                                                                       |                                                                                                                                                                                                                 | VENTORY