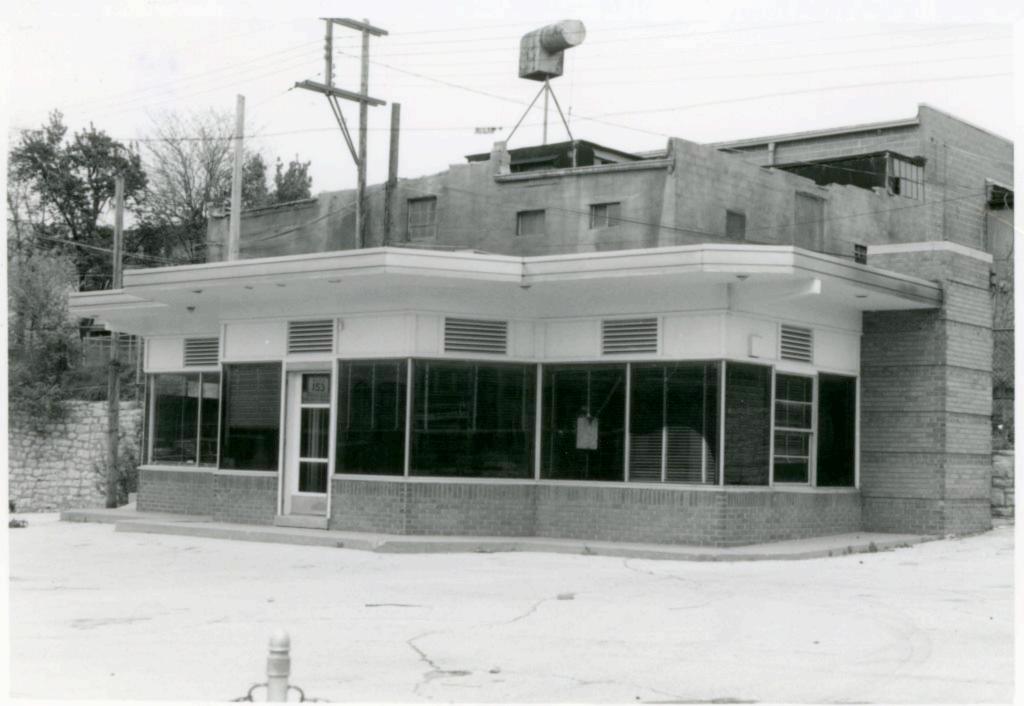

| 1. No.<br>10-G                                  | 4. Pre                               | VENIORY JAAS-008-662                                                                                                              |                                                                                    |  |  |
|-------------------------------------------------|--------------------------------------|-----------------------------------------------------------------------------------------------------------------------------------|------------------------------------------------------------------------------------|--|--|
| 2 County Jackson                                | 15                                   | 14 Cherry Sheet Building                                                                                                          |                                                                                    |  |  |
| 3 Location of Negatives                         | MT#98-17/                            | ner Name(s)                                                                                                                       |                                                                                    |  |  |
| Landmarks Commissi<br>6. Specific Location      | on of KC                             | 16. Thematic Category                                                                                                             | 28. No. of Stories 1-2-1                                                           |  |  |
| 1514 Cherry                                     |                                      | The maintene caragory                                                                                                             | 29. Basement? Yes                                                                  |  |  |
| 1514 Cherry                                     |                                      | 17. Date(s) or Period                                                                                                             | No I.                                                                              |  |  |
| 7. City or Town If Rura                         | Township & Vicinity                  | 1909 (add. 1912)<br>18. Style or Design                                                                                           | 30. Foundation Material                                                            |  |  |
| Kansas City, N                                  |                                      | 69                                                                                                                                | 31. Wall Construction LD CB                                                        |  |  |
| 8. Site Plan with North Arr                     | ow                                   | 19. Architect or Engineer                                                                                                         | masonry; concrete bloc                                                             |  |  |
| - 1-                                            | -                                    | 20. Contractor or Builder                                                                                                         | 32. Roof Type & Material Ft<br>flat; tar & gravel Ft                               |  |  |
|                                                 |                                      |                                                                                                                                   | 33. No. of Bays 99                                                                 |  |  |
|                                                 |                                      | 21. Original Use, if apparent OF E 16D                                                                                            | Front Side                                                                         |  |  |
| -                                               | N                                    | <u>commercial/apartment</u><br>22 Present Use                                                                                     | 34. Wall Treatment<br>brick 30                                                     |  |  |
|                                                 |                                      | unknown                                                                                                                           | 35. Plan Shape rectangular                                                         |  |  |
|                                                 |                                      | 23 Ownership Public I !<br>Private IX                                                                                             | 36. Changes Addition x<br>(Explain Altered )                                       |  |  |
| CHERRY                                          |                                      | 24. Owner's Name & Address,<br>if known                                                                                           | in #42) Moved i                                                                    |  |  |
| 1                                               | лтм                                  | -                                                                                                                                 | 37. Condition<br>Interior                                                          |  |  |
| Lal.                                            | JIM                                  |                                                                                                                                   | Exterior good                                                                      |  |  |
| Long.<br>O Site ! :                             | Structure                            | 25. Open to Yes I i<br>Public? No 🕅                                                                                               | 38. Preservation Yes (<br>Underway? No iX                                          |  |  |
| Building 1x                                     | Object 11                            | 26. Local Contact Person or Organization                                                                                          | 39. Endangered? Yes I                                                              |  |  |
| 1. On National Yes I i<br>Register? No lx       | 12 Is It Yes x<br>Eligible? No 11    | Landmarks Commission of KC<br>27. Other Surveys in Which Included                                                                 | By What? No 🕅                                                                      |  |  |
| 3. Part of Estab. Yes II<br>Hist. Dist.? No 124 | 14 District Yes x<br>Potent'l? No 1. |                                                                                                                                   | 40. Visible from Yes tx<br>Public Road? No 11                                      |  |  |
| 5. Name of Established D                        | strict                               |                                                                                                                                   | <ol> <li>Distance from and<br/>Frontage on Road</li> <li>feet on Cherry</li> </ol> |  |  |
|                                                 | ilding is at the<br>uilding have gar | The main facade faces east. The<br>south; a one-story addition is to<br>age door openings.<br>ng was constructed for Abner J. Bri | the north. Both                                                                    |  |  |