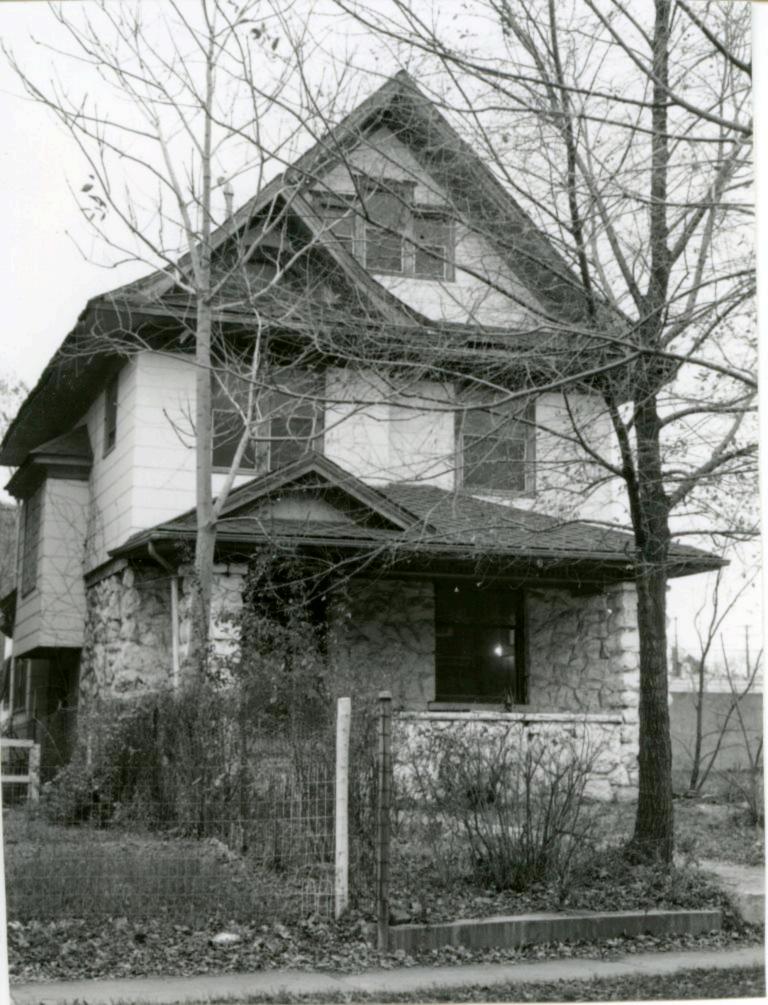

| 1. No.<br>10-G                                  | 4. Pre                               | VENIORY JAAS-008-662                                                                                                              |                                                                                    |  |  |
|-------------------------------------------------|--------------------------------------|-----------------------------------------------------------------------------------------------------------------------------------|------------------------------------------------------------------------------------|--|--|
| 2 County Jackson                                | 15                                   | 14 Cherry Sheet Building                                                                                                          |                                                                                    |  |  |
| 3 Location of Negatives                         | MT#98-17/                            | ner Name(s)                                                                                                                       |                                                                                    |  |  |
| Landmarks Commissi<br>6. Specific Location      | on of KC                             | 16. Thematic Category                                                                                                             | 28. No. of Stories 1-2-1                                                           |  |  |
| 1514 Cherry                                     |                                      | The maintene caragory                                                                                                             | 29. Basement? Yes                                                                  |  |  |
| 1514 Cherry                                     |                                      | 17. Date(s) or Period                                                                                                             | No I.                                                                              |  |  |
| 7. City or Town If Rura                         | Township & Vicinity                  | 1909 (add. 1912)<br>18. Style or Design                                                                                           | 30. Foundation Material                                                            |  |  |
| Kansas City, N                                  |                                      | 69                                                                                                                                | 31. Wall Construction LD CB                                                        |  |  |
| 8. Site Plan with North Arr                     | ow                                   | 19. Architect or Engineer                                                                                                         | masonry; concrete bloc                                                             |  |  |
| - 1-                                            | -                                    | 20. Contractor or Builder                                                                                                         | 32. Roof Type & Material Ft<br>flat; tar & gravel Ft                               |  |  |
|                                                 |                                      |                                                                                                                                   | 33. No. of Bays 99                                                                 |  |  |
|                                                 |                                      | 21. Original Use, if apparent OF E 16D                                                                                            | Front Side                                                                         |  |  |
| -                                               | N                                    | <u>commercial/apartment</u><br>22 Present Use                                                                                     | 34. Wall Treatment<br>brick 30                                                     |  |  |
|                                                 |                                      | unknown                                                                                                                           | 35. Plan Shape rectangular                                                         |  |  |
|                                                 |                                      | 23 Ownership Public I !<br>Private IX                                                                                             | 36. Changes Addition x<br>(Explain Altered )                                       |  |  |
| CHERRY                                          |                                      | 24. Owner's Name & Address,<br>if known                                                                                           | in #42) Moved i                                                                    |  |  |
| 1                                               | лтм                                  | -                                                                                                                                 | 37. Condition<br>Interior                                                          |  |  |
| Lal.                                            | JIM                                  |                                                                                                                                   | Exterior good                                                                      |  |  |
| Long.<br>O Site ! :                             | Structure                            | 25. Open to Yes I i<br>Public? No 🕅                                                                                               | 38. Preservation Yes (<br>Underway? No iX                                          |  |  |
| Building 1x                                     | Object 11                            | 26. Local Contact Person or Organization                                                                                          | 39. Endangered? Yes I                                                              |  |  |
| 1. On National Yes I i<br>Register? No lx       | 12 Is It Yes x<br>Eligible? No 11    | Landmarks Commission of KC<br>27. Other Surveys in Which Included                                                                 | By What? No 🕅                                                                      |  |  |
| 3. Part of Estab. Yes II<br>Hist. Dist.? No 124 | 14 District Yes x<br>Potent'l? No 1. |                                                                                                                                   | 40. Visible from Yes tx<br>Public Road? No 11                                      |  |  |
| 5. Name of Established D                        | strict                               |                                                                                                                                   | <ol> <li>Distance from and<br/>Frontage on Road</li> <li>feet on Cherry</li> </ol> |  |  |
|                                                 | ilding is at the<br>uilding have gar | The main facade faces east. The<br>south; a one-story addition is to<br>age door openings.<br>ng was constructed for Abner J. Bri | the north. Both                                                                    |  |  |