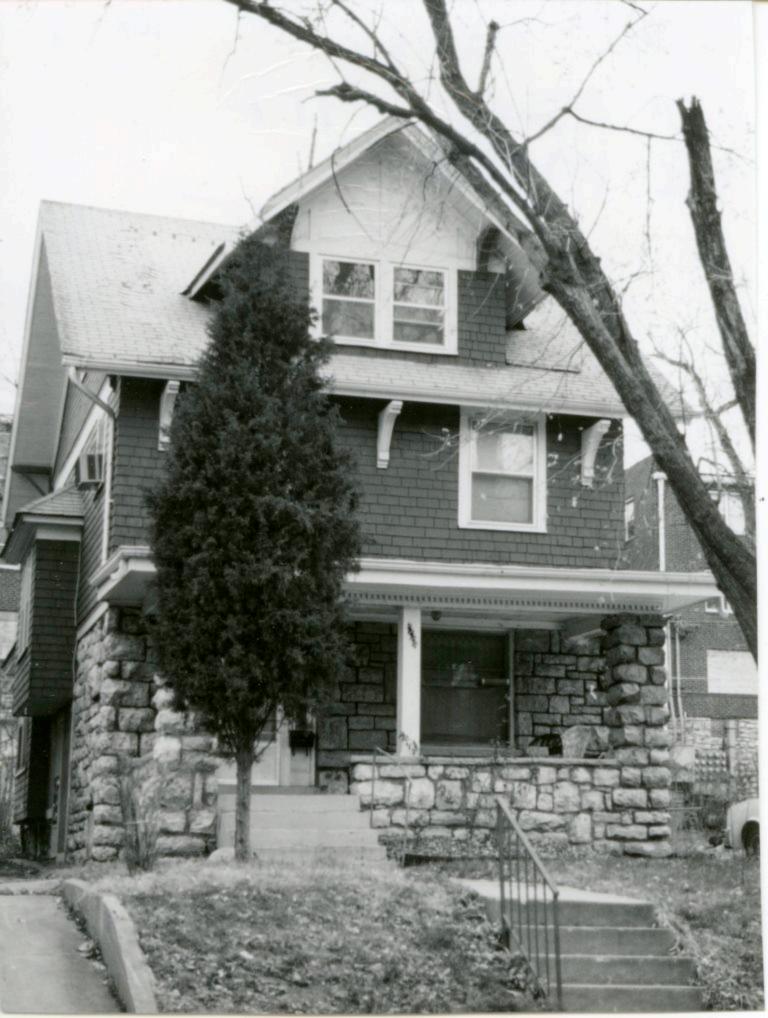

urrently by builder N. W. Dible on both sides of the street in the 2700 block of Harrison. The 1st resident of this house was a proofreader, James DeWolf.

44. Description of Environment and Outbuildings An apartment building is east of this residence. To the west is a vacant lot. Another residence is to the north. A vacant lot is to the south.

| 45 Sources of Information | 46. Prepared by                         |
|---------------------------|-----------------------------------------|
| WP #15558                 | Piland /Uquccioni                       |
| BP #23693                 | 47. Organization                        |
|                           | Landmarks Commission                    |
|                           | 48. Date 49. Revision Date(s<br>1/13/82 |

unici itame(5.

5



| 1. No.<br>173-N                                                                                                                                                                                                                                                                                                                                              | 4. Pres                                                                                                                                                                        | sent Name(s)                                                                                                                                                                                                                                     |