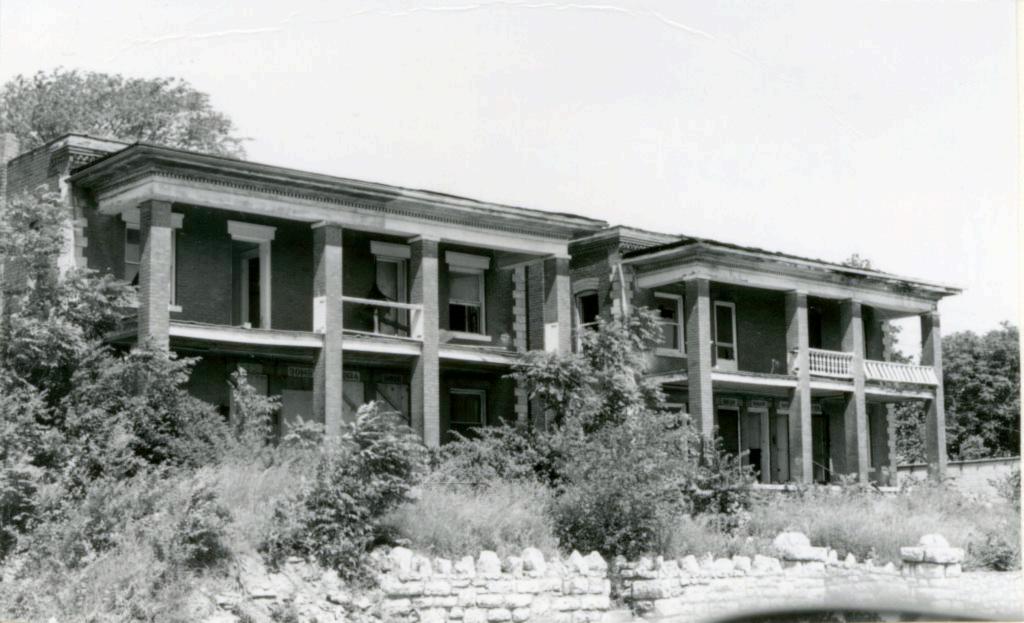

| 1. No.<br>10-G                                  | 4. Pre                               | VENIORY JAAS-008-662                                                                                                              |                                                                                    |  |  |
|-------------------------------------------------|--------------------------------------|-----------------------------------------------------------------------------------------------------------------------------------|------------------------------------------------------------------------------------|--|--|
| 2 County Jackson                                | 15                                   | 14 Cherry Sheet Building                                                                                                          |                                                                                    |  |  |
| 3 Location of Negatives                         | MT#98-17/                            | ner Name(s)                                                                                                                       |                                                                                    |  |  |
| Landmarks Commissi<br>6. Specific Location      | on of KC                             | 16. Thematic Category                                                                                                             | 28. No. of Stories 1-2-1                                                           |  |  |
| 1514 Cherry                                     |                                      | The maintene caragory                                                                                                             | 29. Basement? Yes                                                                  |  |  |
| 1514 Cherry                                     |                                      | 17. Date(s) or Period                                                                                                             | No I.                                                                              |  |  |
| 7. City or Town If Rura                         | Township & Vicinity                  | 1909 (add. 1912)<br>18. Style or Design                                                                                           | 30. Foundation Material                                                            |  |  |
| Kansas City, N                                  |                                      | 69                                                                                                                                | 31. Wall Construction LD CB                                                        |  |  |
| 8. Site Plan with North Arr                     | ow                                   | 19. Architect or Engineer                                                                                                         | masonry; concrete bloc                                                             |  |  |
| - 1-                                            | -                                    | 20. Contractor or Builder                                                                                                         | 32. Roof Type & Material Ft<br>flat; tar & gravel Ft                               |  |  |
|                                                 |                                      |                                                                                                                                   | 33. No. of Bays 99                                                                 |  |  |
|                                                 |                                      | 21. Original Use, if apparent OF E 16D                                                                                            | Front Side                                                                         |  |  |
| -                                               | N                                    | <u>commercial/apartment</u><br>22 Present Use                                                                                     | 34. Wall Treatment<br>brick 30                                                     |  |  |
|                                                 |                                      | unknown                                                                                                                           | 35. Plan Shape rectangular                                                         |  |  |
|                                                 |                                      | 23 Ownership Public I !<br>Private IX                                                                                             | 36. Changes Addition x<br>(Explain Altered )                                       |  |  |
| CHERRY                                          |                                      | 24. Owner's Name & Address,<br>if known                                                                                           | in #42) Moved i                                                                    |  |  |
| 1                                               | лтм                                  | -                                                                                                                                 | 37. Condition<br>Interior                                                          |  |  |
| Lal.                                            | JIM                                  |                                                                                                                                   | Exterior good                                                                      |  |  |
| Long.<br>O Site ! :                             | Structure                            | 25. Open to Yes I i<br>Public? No 🕅                                                                                               | 38. Preservation Yes (<br>Underway? No iX                                          |  |  |
| Building 1x                                     | Object 11                            | 26. Local Contact Person or Organization                                                                                          | 39. Endangered? Yes I                                                              |  |  |
| 1. On National Yes I i<br>Register? No lx       | 12 Is It Yes x<br>Eligible? No 11    | Landmarks Commission of KC<br>27. Other Surveys in Which Included                                                                 | By What? No 🕅                                                                      |  |  |
| 3. Part of Estab. Yes II<br>Hist. Dist.? No 124 | 14 District Yes x<br>Potent'l? No 1. |                                                                                                                                   | 40. Visible from Yes tx<br>Public Road? No 11                                      |  |  |
| 5. Name of Established D                        | strict                               |                                                                                                                                   | <ol> <li>Distance from and<br/>Frontage on Road</li> <li>feet on Cherry</li> </ol> |  |  |
|                                                 | ilding is at the<br>uilding have gar | The main facade faces east. The<br>south; a one-story addition is to<br>age door openings.<br>ng was constructed for Abner J. Bri | the north. Both                                                                    |  |  |