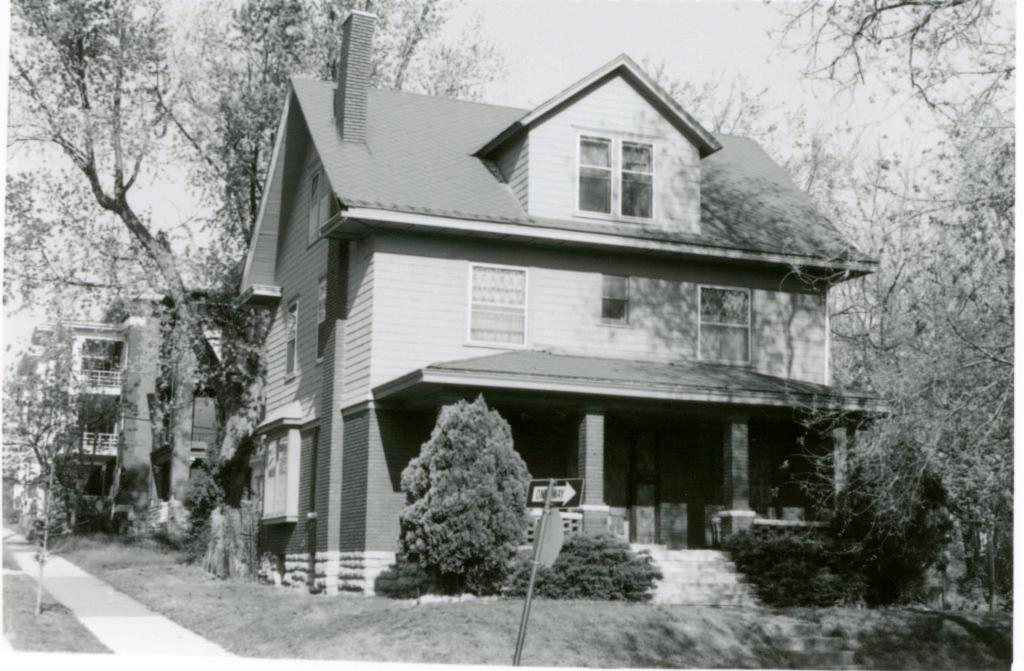

| 1. No.<br>10-G                                  | 4. Pre                               | VENIORY JAAS-008-662                                                                                                              |                                                                                    |  |  |
|-------------------------------------------------|--------------------------------------|-----------------------------------------------------------------------------------------------------------------------------------|------------------------------------------------------------------------------------|--|--|
| 2 County Jackson                                | 15                                   | 14 Cherry Sheet Building                                                                                                          |                                                                                    |  |  |
| 3 Location of Negatives                         | MT#98-17/                            | ner Name(s)                                                                                                                       |                                                                                    |  |  |
| Landmarks Commissi<br>6. Specific Location      | on of KC                             | 16. Thematic Category                                                                                                             | 28. No. of Stories 1-2-1                                                           |  |  |
| 1514 Cherry                                     |                                      | The maintene caragory                                                                                                             | 29. Basement? Yes                                                                  |  |  |
| 1514 Cherry                                     |                                      | 17. Date(s) or Period                                                                                                             | No I.                                                                              |  |  |
| 7. City or Town If Rura                         | Township & Vicinity                  | 1909 (add. 1912)<br>18. Style or Design                                                                                           | 30. Foundation Material                                                            |  |  |
| Kansas City, N                                  |                                      | 69                                                                                                                                | 31. Wall Construction LD CB                                                        |  |  |
| 8. Site Plan with North Arr                     | ow                                   | 19. Architect or Engineer                                                                                                         | masonry; concrete bloc                                                             |  |  |
| - 1-                                            | -                                    | 20. Contractor or Builder                                                                                                         | 32. Roof Type & Material Ft<br>flat; tar & gravel Ft                               |  |  |
|                                                 |                                      |                                                                                                                                   | 33. No. of Bays 99                                                                 |  |  |
|                                                 |                                      | 21. Original Use, if apparent OF E 16D                                                                                            | Front Side                                                                         |  |  |
| -                                               | N                                    | <u>commercial/apartment</u><br>22 Present Use                                                                                     | 34. Wall Treatment<br>brick 30                                                     |  |  |
|                                                 |                                      | unknown                                                                                                                           | 35. Plan Shape rectangular                                                         |  |  |
|                                                 |                                      | 23 Ownership Public I !<br>Private IX                                                                                             | 36. Changes Addition x<br>(Explain Altered )                                       |  |  |
| CHERRY                                          |                                      | 24. Owner's Name & Address,<br>if known                                                                                           | in #42) Moved i                                                                    |  |  |
| 1                                               | лтм                                  | -                                                                                                                                 | 37. Condition<br>Interior                                                          |  |  |
| Lal.                                            | JIM                                  |                                                                                                                                   | Exterior good                                                                      |  |  |
| Long.<br>O Site ! :                             | Structure                            | 25. Open to Yes I i<br>Public? No 🕅                                                                                               | 38. Preservation Yes (<br>Underway? No iX                                          |  |  |
| Building 1x                                     | Object 11                            | 26. Local Contact Person or Organization                                                                                          | 39. Endangered? Yes I                                                              |  |  |
| 1. On National Yes I i<br>Register? No lx       | 12 Is It Yes x<br>Eligible? No 11    | Landmarks Commission of KC<br>27. Other Surveys in Which Included                                                                 | By What? No 🕅                                                                      |  |  |
| 3. Part of Estab. Yes II<br>Hist. Dist.? No 124 | 14 District Yes x<br>Potent'l? No 1. |                                                                                                                                   | 40. Visible from Yes tx<br>Public Road? No 11                                      |  |  |
| 5. Name of Established D                        | strict                               |                                                                                                                                   | <ol> <li>Distance from and<br/>Frontage on Road</li> <li>feet on Cherry</li> </ol> |  |  |
|                                                 | ilding is at the<br>uilding have gar | The main facade faces east. The<br>south; a one-story addition is to<br>age door openings.<br>ng was constructed for Abner J. Bri | the north. Both                                                                    |  |  |