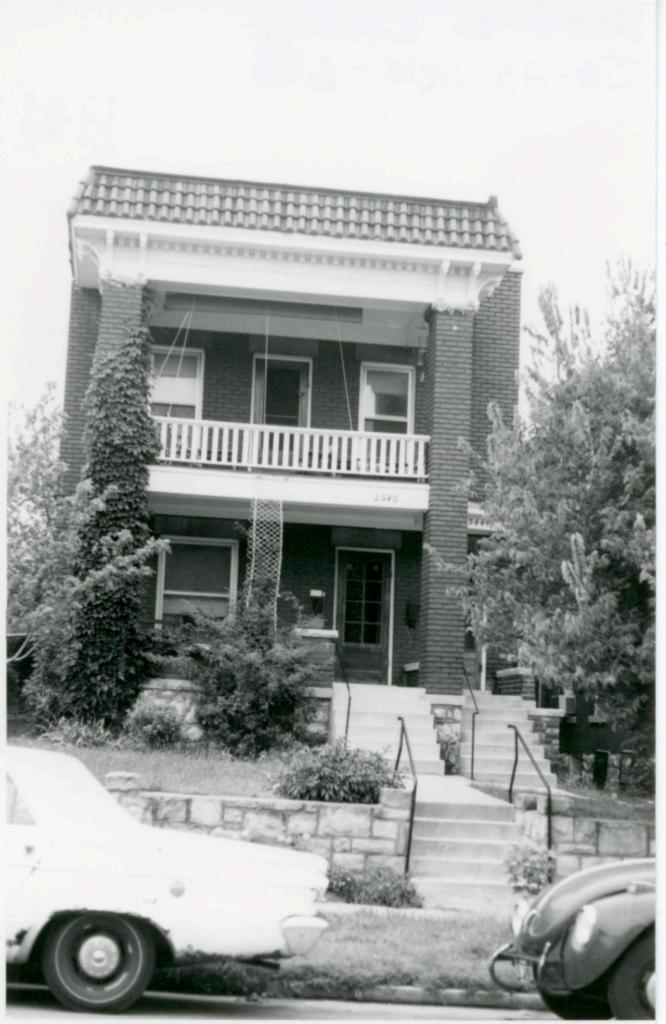

| doors are lo<br>ter, while the<br>r brackets an<br>kes construct<br>d Outbuildings<br>the north. To | ocated at the north end of the east<br>he 2nd floor porch has a wood balus<br>nd support a tile pent roof. The c<br>ted in 1910 for Gerhard Schroer.   | rtment building is                                                                     |



| 1. No.<br>147-J                                                                                                                                                                                                                                                                      |                                                                                                        | sent Name(s)                                                                                                             | AS-008.697