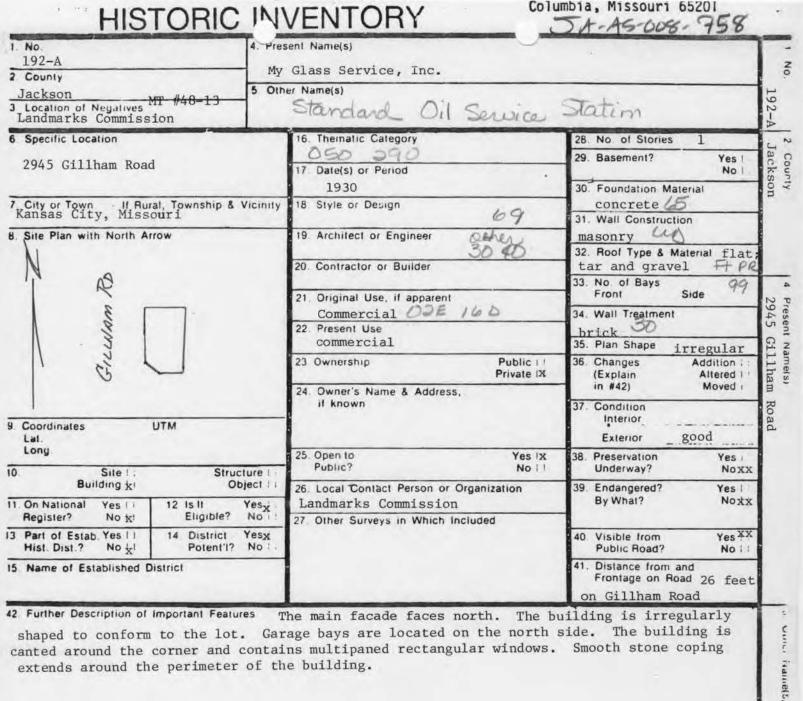

| 1. No.<br>10-G                                  | 4. Pre                               | VENIORY JAAS-008-662                                                                                                              |                                                                                    |  |  |
|-------------------------------------------------|--------------------------------------|-----------------------------------------------------------------------------------------------------------------------------------|------------------------------------------------------------------------------------|--|--|
| 2 County Jackson                                | 15                                   | 14 Cherry Sheet Building                                                                                                          |                                                                                    |  |  |
| 3 Location of Negatives                         | MT#98-17/                            | ner Name(s)                                                                                                                       |                                                                                    |  |  |
| Landmarks Commissi<br>6. Specific Location      | on of KC                             | 16. Thematic Category                                                                                                             | 28. No. of Stories 1-2-1                                                           |  |  |
| 1514 Cherry                                     |                                      | The maintene caragory                                                                                                             | 29. Basement? Yes                                                                  |  |  |
| 1514 Cherry                                     |                                      | 17. Date(s) or Period                                                                                                             | No I.                                                                              |  |  |
| 7. City or Town If Rura                         | Township & Vicinity                  | 1909 (add. 1912)<br>18. Style or Design                                                                                           | 30. Foundation Material                                                            |  |  |
| Kansas City, N                                  |                                      | 69                                                                                                                                | 31. Wall Construction LD CB                                                        |  |  |
| 8. Site Plan with North Arr                     | ow                                   | 19. Architect or Engineer                                                                                                         | masonry; concrete bloc                                                             |  |  |
| - 1-                                            | -                                    | 20. Contractor or Builder                                                                                                         | 32. Roof Type & Material Ft<br>flat; tar & gravel Ft                               |  |  |
|                                                 |                                      |                                                                                                                                   | 33. No. of Bays 99                                                                 |  |  |
|                                                 |                                      | 21. Original Use, if apparent OF E 16D                                                                                            | Front Side                                                                         |  |  |
| -                                               | N                                    | <u>commercial/apartment</u><br>22 Present Use                                                                                     | 34. Wall Treatment<br>brick 30                                                     |  |  |
|                                                 |                                      | unknown                                                                                                                           | 35. Plan Shape rectangular                                                         |  |  |
|                                                 |                                      | 23 Ownership Public I !<br>Private IX                                                                                             | 36. Changes Addition x<br>(Explain Altered )                                       |  |  |
| CHERRY                                          |                                      | 24. Owner's Name & Address,<br>if known                                                                                           | in #42) Moved i                                                                    |  |  |
| 1                                               | лтм                                  | -                                                                                                                                 | 37. Condition<br>Interior                                                          |  |  |
| Lal.                                            | JIM                                  |                                                                                                                                   | Exterior good                                                                      |  |  |
| Long.<br>O Site ! :                             | Structure                            | 25. Open to Yes I i<br>Public? No 🕅                                                                                               | 38. Preservation Yes (<br>Underway? No iX                                          |  |  |
| Building 1x                                     | Object 11                            | 26. Local Contact Person or Organization                                                                                          | 39. Endangered? Yes I                                                              |  |  |
| 1. On National Yes I i<br>Register? No lx       | 12 Is It Yes x<br>Eligible? No 11    | Landmarks Commission of KC<br>27. Other Surveys in Which Included                                                                 | By What? No 🕅                                                                      |  |  |
| 3. Part of Estab. Yes II<br>Hist. Dist.? No 124 | 14 District Yes x<br>Potent'l? No 1. |                                                                                                                                   | 40. Visible from Yes tx<br>Public Road? No 11                                      |  |  |
| 5. Name of Established D                        | strict                               |                                                                                                                                   | <ol> <li>Distance from and<br/>Frontage on Road</li> <li>feet on Cherry</li> </ol> |  |  |
|                                                 | ilding is at the<br>uilding have gar | The main facade faces east. The<br>south; a one-story addition is to<br>age door openings.<br>ng was constructed for Abner J. Bri | the north. Both                                                                    |  |  |