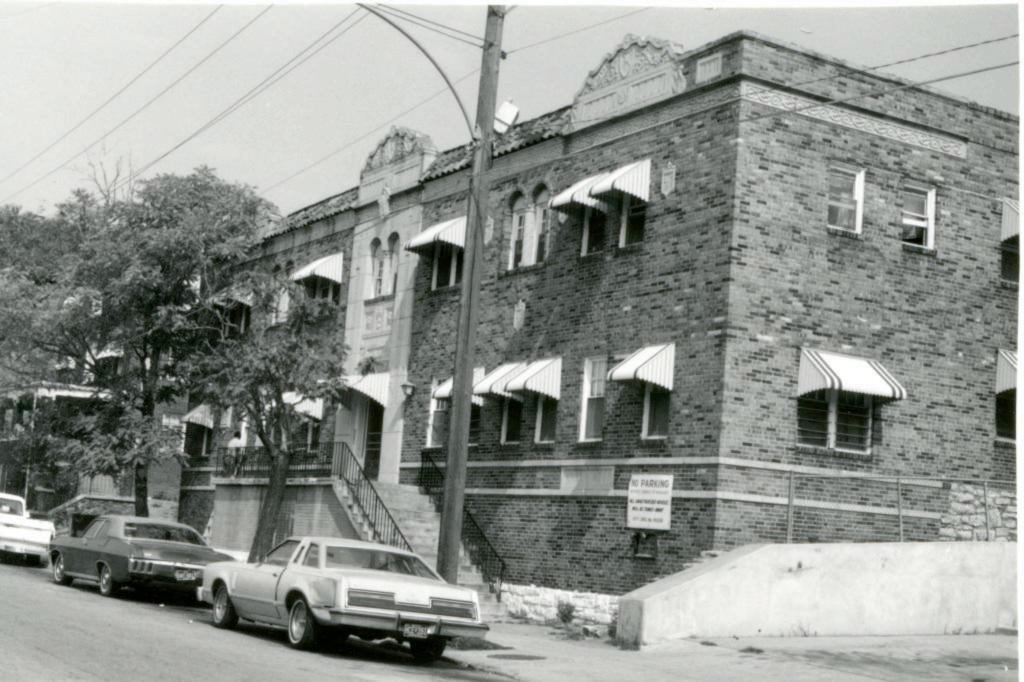

| No. 11-J                                                                                                                                                                                                                                          |                                                                                                             | sent Name(s)                                                                                                                                           |                                                                                                                                                                                   |  |  |
|---------------------------------------------------------------------------------------------------------------------------------------------------------------------------------------------------------------------------------------------------|-------------------------------------------------------------------------------------------------------------|--------------------------------------------------------------------------------------------------------------------------------------------------------|-----------------------------------------------------------------------------------------------------------------------------------------------------------------------------------|--|--|
| County                                                                                                                                                                                                                                            |                                                                                                             | W. Green Engineering and Supply Company                                                                                                                |                                                                                                                                                                                   |  |  |
| Jackson<br>Location of Negatives MT                                                                                                                                                                                                               |                                                                                                             | bener Brothers Auto Parts Biulding                                                                                                                     |                                                                                                                                                                                   |  |  |
| Location of Negatives MT<br>Landmarks Commission                                                                                                                                                                                                  | TO                                                                                                          | Constraint of the second se                                        |                                                                                                                                                                                   |  |  |
| Specific Location                                                                                                                                                                                                                                 |                                                                                                             | 16. Thematic Category<br>03.0 050 290                                                                                                                  | 28. No. of Stories         1           29. Basement?         Yes x                                                                                                                |  |  |
| 1517 Cherry                                                                                                                                                                                                                                       |                                                                                                             | 17 Date(s) or Period .                                                                                                                                 | No 1.                                                                                                                                                                             |  |  |
| City or Town II Bural                                                                                                                                                                                                                             | Township & Vicinity                                                                                         | 1927 (alt, 1941)<br>18 Style or Design                                                                                                                 | 30. Foundation Material                                                                                                                                                           |  |  |
| City or Town If Aural, I<br>Kansas City, Missour                                                                                                                                                                                                  |                                                                                                             |                                                                                                                                                        | 31. Wall Construction                                                                                                                                                             |  |  |
| Site Plan with North Arrow                                                                                                                                                                                                                        |                                                                                                             | 19 Architect or Engineer<br>Arthur James (1927) 30                                                                                                     | 32. Roof Type & Material F+                                                                                                                                                       |  |  |
| N                                                                                                                                                                                                                                                 |                                                                                                             | 20. Contractor or Builder Prich                                                                                                                        | flat; tar and gravel                                                                                                                                                              |  |  |
| 1 2                                                                                                                                                                                                                                               | _                                                                                                           | 21 Original Use if apparent                                                                                                                            | 33. No. of Bays<br>Front 3 Side                                                                                                                                                   |  |  |
| l &                                                                                                                                                                                                                                               | _                                                                                                           | commercial ODE 16D                                                                                                                                     | 34. Wall Treatment                                                                                                                                                                |  |  |
| X                                                                                                                                                                                                                                                 |                                                                                                             | 22. Present Use<br>commercial                                                                                                                          | brick 30<br>35. Plan Shape rectangular                                                                                                                                            |  |  |
| 1 0                                                                                                                                                                                                                                               |                                                                                                             | 23 Ownership Public ! !                                                                                                                                | 36 Changes Addition :                                                                                                                                                             |  |  |
|                                                                                                                                                                                                                                                   |                                                                                                             | 24. Owner's Name & Address,                                                                                                                            | (Explain Altered to<br>in #42) Moved i                                                                                                                                            |  |  |
|                                                                                                                                                                                                                                                   |                                                                                                             | if known                                                                                                                                               | 37. Condition                                                                                                                                                                     |  |  |
| Coordinates UTN<br>Lat.                                                                                                                                                                                                                           | A                                                                                                           |                                                                                                                                                        | Exterior good                                                                                                                                                                     |  |  |
| Long                                                                                                                                                                                                                                              |                                                                                                             | 25. Open to Yes x<br>Public? No 1                                                                                                                      | 38. Preservation Yes Underway? No is                                                                                                                                              |  |  |
| Site ! :<br>Building I X                                                                                                                                                                                                                          | Structure I<br>Object I I                                                                                   | 26. Local Contact Person or Organization                                                                                                               | Underway? No 😿<br>39. Endangered? Yes I                                                                                                                                           |  |  |
|                                                                                                                                                                                                                                                   | 2 Is It Yes X                                                                                               | Landmarks Commission                                                                                                                                   | By What? No 😾                                                                                                                                                                     |  |  |
| Part of Estab, Yes 11 1                                                                                                                                                                                                                           | Eligible? No 1 :<br>4 District Yes x                                                                        | 27. Other Surveys in Which Included                                                                                                                    | 40. Visible from Yes 😾                                                                                                                                                            |  |  |
| Hist. Dist.? No kl                                                                                                                                                                                                                                | Potent'l? No :                                                                                              |                                                                                                                                                        | Public Road? No                                                                                                                                                                   |  |  |
|                                                                                                                                                                                                                                                   | ct                                                                                                          |                                                                                                                                                        | 41. Distance from and<br>Frontage on Road                                                                                                                                         |  |  |
| Name of Established Distri                                                                                                                                                                                                                        |                                                                                                             |                                                                                                                                                        |                                                                                                                                                                                   |  |  |
|                                                                                                                                                                                                                                                   | ortant Features                                                                                             | The building faces west onto Cherry                                                                                                                    | 24 feet on Cherry<br>An entrance door                                                                                                                                             |  |  |
| Further Description of Imp<br>placed slightly of<br>bay (filled in wit                                                                                                                                                                            | ff center is f<br>th concrete blo                                                                           | The building faces west onto Cherry<br>lanked by a store front pane on the<br>ock) on the south. The parapet pea<br>ng forming rectangular panels. The | An entrance door<br>north and a garage<br>ks in the center, and                                                                                                                   |  |  |
| Further Description of Imp<br>placed slightly of<br>bay (filled in wit<br>is embellished wit<br>in 1941.                                                                                                                                          | ff center is f<br>th concrete blo<br>th brick bandin                                                        | ock) on the south. The parapet pea                                                                                                                     | An entrance door<br>north and a garage<br>ks in the center, and<br>facade was altered                                                                                             |  |  |
| Further Description of Imp<br>placed slightly of<br>bay (filled in wit<br>is embellished wit<br>in 1941.                                                                                                                                          | ff center is f<br>th concrete blo<br>th brick bandin                                                        | ock) on the south. The parapet pea<br>ng forming rectangular panels. The                                                                               | An entrance door<br>north and a garage<br>ks in the center, and<br>facade was altered                                                                                             |  |  |
| Further Description of Imp<br>placed slightly of<br>bay (filled in wit<br>is embellished wit<br>in 1941.                                                                                                                                          | ff center is f<br>th concrete blo<br>th brick bandin                                                        | ock) on the south. The parapet pea<br>ng forming rectangular panels. The                                                                               | An entrance door<br>north and a garage<br>ks in the center, and<br>facade was altered                                                                                             |  |  |
| Further Description of Imp<br>placed slightly of<br>bay (filled in wit<br>is embellished wit<br>in 1941.                                                                                                                                          | ff center is f<br>th concrete blo<br>th brick bandin                                                        | ock) on the south. The parapet pea<br>ng forming rectangular panels. The                                                                               | An entrance door<br>north and a garage<br>ks in the center, and<br>facade was altered                                                                                             |  |  |
| Further Description of Imp<br>placed slightly of<br>bay (filled in wit<br>is embellished wit<br>in 1941.                                                                                                                                          | ff center is f<br>th concrete blo<br>th brick bandin<br>This building                                       | ock) on the south. The parapet pea<br>ng forming rectangular panels. The                                                                               | An entrance door<br>north and a garage<br>ks in the center, and<br>facade was altered                                                                                             |  |  |
| Further Description of Imp<br>placed slightly of<br>bay (filled in with<br>is embellished with<br>in 1941.<br>History and Significance                                                                                                            | ff center is f<br>th concrete blo<br>th brick bandin<br>This building<br>and Outbuildings<br>s are north an | ock) on the south. The parapet pea<br>ng forming rectangular panels. The                                                                               | An entrance door<br>north and a garage<br>ks in the center, and<br>facade was altered<br>thers Auto Parts firm.                                                                   |  |  |
| Further Description of Imp<br>placed slightly of<br>bay (filled in with<br>is embellished with<br>in 1941.<br>History and Significance<br>Description of Environment<br>Commercial buildings<br>to the east and wes                               | ff center is f<br>th concrete blo<br>th brick bandin<br>This building<br>and Outbuildings<br>s are north an | ock) on the south. The parapet pea<br>ng forming rectangular panels. The<br>g originally housed the Tobener Bro                                        | An entrance door<br>north and a garage<br>ks in the center, and<br>facade was altered<br>thers Auto Parts firm.<br>ial buildings are also                                         |  |  |
| <ul> <li>bay (filled in with<br/>is embellished with<br/>in 1941,</li> <li>History and Significance</li> <li>Description of Environment<br/>Commercial buildings<br/>to the east and wes</li> <li>Sources of Information<br/>BP #14899</li> </ul> | ff center is f<br>th concrete blo<br>th brick bandin<br>This building<br>and Outbuildings<br>s are north an | ock) on the south. The parapet pea<br>ng forming rectangular panels. The<br>g originally housed the Tobener Bro                                        | An entrance door<br>north and a garage<br>ks in the center, and<br>facade was altered<br>thers Auto Parts firm.<br>ial buildings are also<br>46. Prepared by<br>Piland /Uguccioni |  |  |
| Further Description of Imp<br>placed slightly of<br>bay (filled in with<br>is embellished with<br>in 1941.<br>History and Significance<br>Description of Environment<br>Commercial buildings<br>to the east and wes<br>Sources of Information     | ff center is f<br>th concrete blo<br>th brick bandin<br>This building<br>and Outbuildings<br>s are north an | ock) on the south. The parapet pea<br>ng forming rectangular panels. The<br>g originally housed the Tobener Bro                                        | An entrance door<br>north and a garage<br>ks in the center, and<br>facade was altered<br>thers Auto Parts firm.<br>ial buildings are also                                         |  |  |