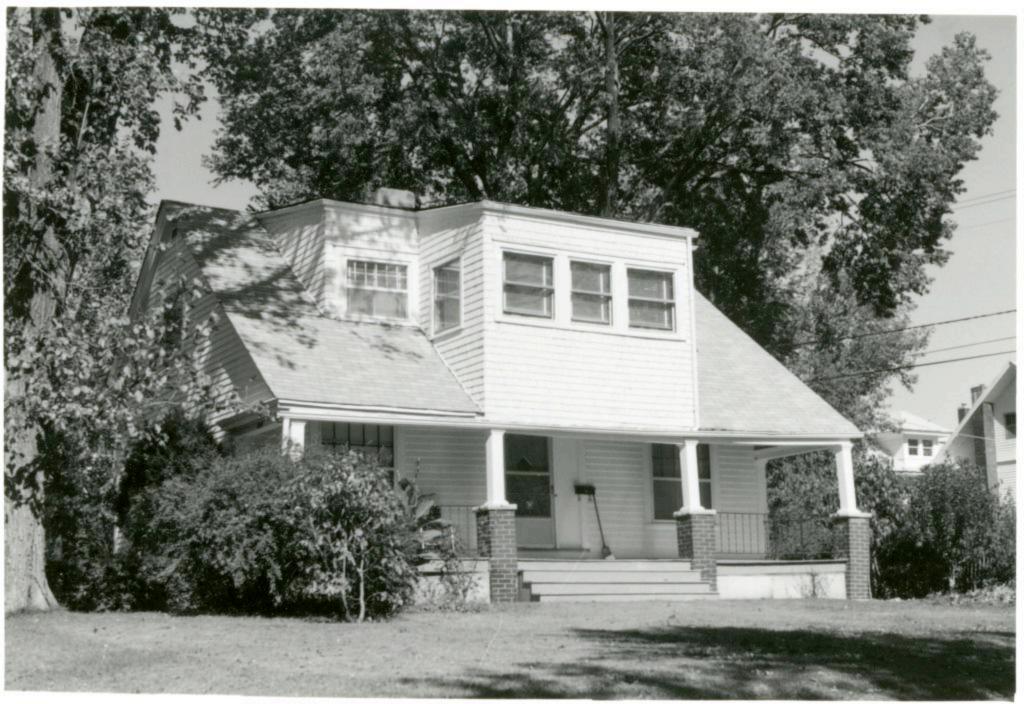

newspaper. The earliest known resident of this house (1902) was a widow, Harriet Sexton.

44. Description of Environment and Outbuildings On a north-south street, this row of houses features south facing facades. They are built on alternate lots, providing large front yards. Other residences are to the north, south, east, and west of this structure.

| Sources of Information<br>WP #15139   | 46. Prepared by<br>Piland                |
|---------------------------------------|------------------------------------------|
| Kansas City Star, June 3, 1899, p. 9. | 47. Organization<br>Landmarks Commission |
|                                       | 48. Date 49. Revision Date(s)            |
|                                       | 2/5/82                                   |

vince indine(5,

\$







| 1. No.<br>206-R