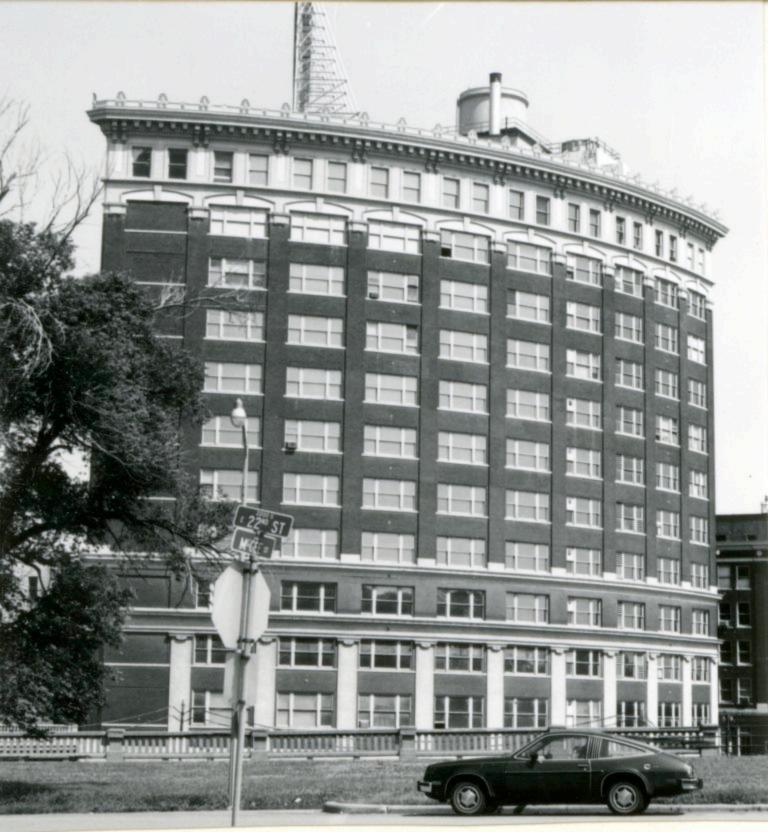

he Coca-Cola Company of Atlanta, Georgia. The Candler family (head of the Coca-Cola Company) sold the building in 1922, then later regained it by foreclosure. The building retained the Coca-Cola name until 1928. Since c. 1930 it has been occupied by Western Auto.

44. Description of Environment and Outbuildings The Terminal Railroad tracks run south of this building. To the north and west are other commercial buildings. A surface parking lot is to the east.

45 Sources of Information Western Contractor, July 9, 1913, p. 26; March 24, 1915, p. 28. BP# 11302 Kansas City Star, March 12, 1916, p. 13A; Aug. 6, 1950, p. 12D. Western Contractor, Aug. 18, 1915, p. 16. 46. Prepared by PILAND / Uguccioni
47. Organization Landmarks Commission
48. Date 49. Revision Date(s)

10/21/82

Vinci indinets,



## HISTORIC INVENTORY

| 1. No.<br>103-B<br>2 County                                                                                                 | 4. Present Name(s)<br>L. H. Brickman Co.                                                                                                                                                                                                                                           | L. H. Brickman Co.                                                                                                                                                                                           |                 |  |  |
|-----------------------------------------------------------------------------------------------------------------------------|------------