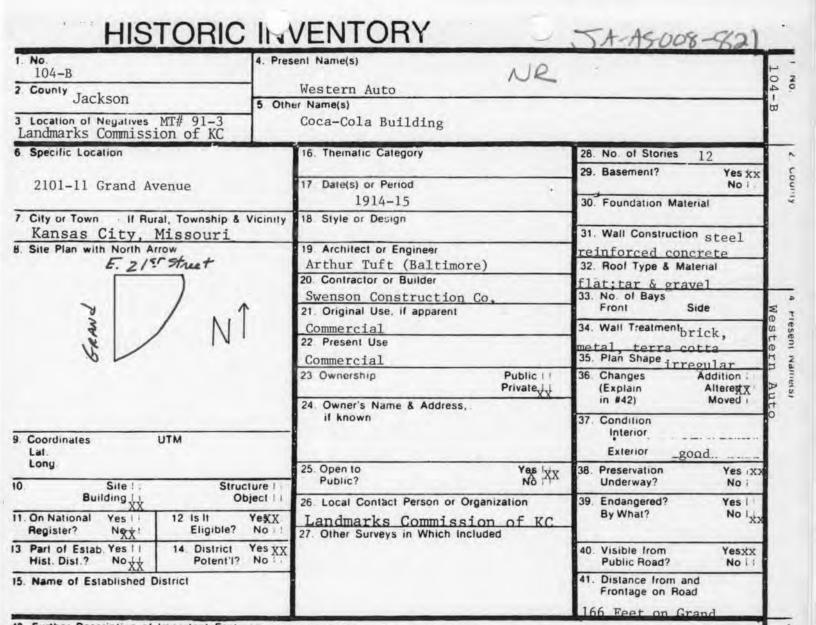

ed and faced with terra cotta. The Grand Avenue Viaduct rises in front of this building, so 4 floors are visible at street level and 2 are beneath the viaduct. A one story, L-shape concret block addition was placed on the south facade in 1948. Neville, Sharp & Simon were the architects for the addition.

43. History and Significance The building was constructed at a cost of \$50,000 for the Parke-Davis Chemical Company.

44. Description of Environment and Outbuildings Other commercial buildings are to the north and east. A commercial building is also to the south. To the west is a storage lot.

45 Sources of Information WP #47077 BP #10180 BP #57450A BP #24807A 46. Prepared by Uguccioni/Piland
47. Organization Landmarks Commission
48. Date 49. Revision Date(s) 3/12/82 5

uner indine(5,





42 Further Description of Important Features The building faces west onto Grand. The building is characterized by its dramatic curved facades on the south and east. The Grand Avenue frontage features a row of storefront panes on the ground story, which reflects a modern alteration. The north and south facades have their ground story bays divided by pilasters. Projecting courses are placed above the second and third stories. A denticulated molding is placed below the bracketed cornice, and palmette antemion rise above the parapet. The building contains 150,000 square feet. One story is concealed by the rise of the Grand Ave. Viaduct in front of the building.

43 History and Significance This 150,000 square foot building was completed in September, 1915, providing factory, warehouse, and o