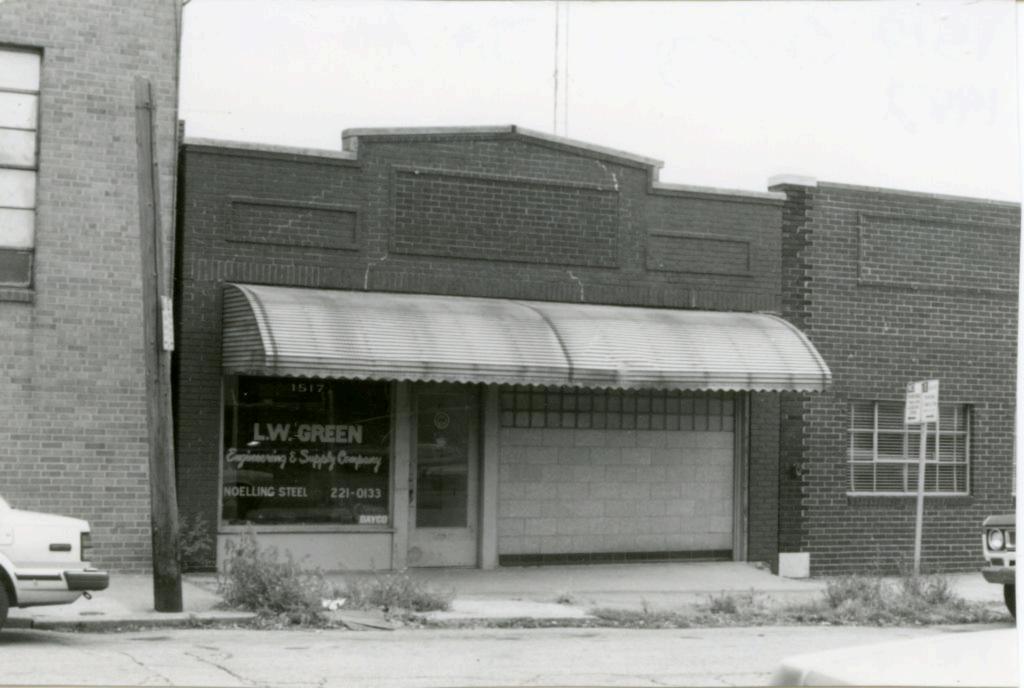

| No. 11-J                                                                                                                                                                                                                                          |                                                                                                             | sent Name(s)                                                                                                                                           |                                                                                                                                                                                   |  |  |
|---------------------------------------------------------------------------------------------------------------------------------------------------------------------------------------------------------------------------------------------------|-------------------------------------------------------------------------------------------------------------|--------------------------------------------------------------------------------------------------------------------------------------------------------|-----------------------------------------------------------------------------------------------------------------------------------------------------------------------------------|--|--|
| County                                                                                                                                                                                                                                            |                                                                                                             | W. Green Engineering and Supply Company                                                                                                                |                                                                                                                                                                                   |  |  |
| Jackson<br>Location of Negatives MT                                                                                                                                                                                                               |                                                                                                             | bener Brothers Auto Parts Biulding                                                                                                                     |                                                                                                                                                                                   |  |  |
| Location of Negatives MT<br>Landmarks Commission                                                                                                                                                                                                  | TO                                                                                                          | Constraint of the second se                                        |                                                                                                                                                                                   |  |  |
| Specific Location                                                                                                                                                                                                                                 |                                                                                                             | 16. Thematic Category<br>03.0 050 290                                                                                                                  | 28. No. of Stories         1           29. Basement?         Yes x                                                                                                                |  |  |
| 1517 Cherry                                                                                                                                                                                                                                       |                                                                                                             | 17 Date(s) or Period .                                                                                                                                 | No 1.                                                                                                                                                                             |  |  |
| City or Town II Bural                                                                                                                                                                                                                             | Township & Vicinity                                                                                         | 1927 (alt, 1941)<br>18 Style or Design                                                                                                                 | 30. Foundation Material                                                                                                                                                           |  |  |
| City or Town If Aural, I<br>Kansas City, Missour                                                                                                                                                                                                  |                                                                                                             |                                                                                                                                                        | 31. Wall Construction                                                                                                                                                             |  |  |
| Site Plan with North Arrow                                                                                                                                                                                                                        |                                                                                                             | 19 Architect or Engineer<br>Arthur James (1927) 30                                                                                                     | 32. Roof Type & Material F+                                                                                                                                                       |  |  |
| N                                                                                                                                                                                                                                                 |                                                                                                             | 20. Contractor or Builder Prich                                                                                                                        | flat; tar and gravel                                                                                                                                                              |  |  |
| 1 2                                                                                                                                                                                                                                               | _                                                                                                           | 21 Original Use if apparent                                                                                                                            | 33. No. of Bays<br>Front 3 Side                                                                                                                                                   |  |  |
| l &                                                                                                                                                                                                                                               | _                                                                                                           | commercial ODE 16D                                                                                                                                     | 34. Wall Treatment                                                                                                                                                                |  |  |
| X                                                                                                                                                                                                                                                 |                                                                                                             | 22. Present Use<br>commercial                                                                                                                          | brick 30<br>35. Plan Shape rectangular                                                                                                                                            |  |  |
| 1 0                                                                                                                                                                                                                                               |                                                                                                             | 23 Ownership Public ! !                                                                                                                                | 36 Changes Addition :                                                                                                                                                             |  |  |
|                                                                                                                                                                                                                                                   |                                                                                                             | 24. Owner's Name & Address,                                                                                                                            | (Explain Altered to<br>in #42) Moved i                                                                                                                                            |  |  |
|                                                                                                                                                                                                                                                   |                                                                                                             | if known                                                                                                                                               | 37. Condition                                                                                                                                                                     |  |  |
| Coordinates UTN<br>Lat.                                                                                                                                                                                                                           | A                                                                                                           |                                                                                                                                                        | Exterior good                                                                                                                                                                     |  |  |
| Long                                                                                                                                                                                                                                              |                                                                                                             | 25. Open to Yes x<br>Public? No 1                                                                                                                      | 38. Preservation Yes Underway? No is                                                                                                                                              |  |  |
| Site ! :<br>Building I X                                                                                                                                                                                                                          | Structure I<br>Object I I                                                                                   | 26. Local Contact Person or Organization                                                                                                               | Underway? No 😿<br>39. Endangered? Yes I                                                                                                                                           |  |  |
|                                                                                                                                                                                                                                                   | 2 Is It Yes X                                                                                               | Landmarks Commission                                                                                                                                   | By What? No 😾                                                                                                                                                                     |  |  |
| Part of Estab, Yes 11 1                                                                                                                                                                                                                           | Eligible? No 1 :<br>4 District Yes x                                                                        | 27. Other Surveys in Which Included                                                                                                                    | 40. Visible from Yes 😾                                                                                                                                                            |  |  |
| Hist. Dist.? No kl                                                                                                                                                                                                                                | Potent'l? No :                                                                                              |                                                                                                                                                        | Public Road? No                                                                                                                                                                   |  |  |
|                                                                                                                                                                                                                                                   | ct                                                                                                          |                                                                                                                                                        | 41. Distance from and<br>Frontage on Road                                                                                                                                         |  |  |
| Name of Established Distri                                                                                                                                                                                                                        |                                                                                                             |                                                                                                                                                        |                                                                                                                                                                                   |  |  |
|                                                                                                                                                                                                                                                   | ortant Features                                                                                             | The building faces west onto Cherry                                                                                                                    | 24 feet on Cherry<br>An entrance door                                                                                                                                             |  |  |
| Further Description of Imp<br>placed slightly of<br>bay (filled in wit                                                                                                                                                                            | ff center is f<br>th concrete blo                                                                           | The building faces west onto Cherry<br>lanked by a store front pane on the<br>ock) on the south. The parapet pea<br>ng forming rectangular panels. The | An entrance door<br>north and a garage<br>ks in the center, and                                                                                                                   |  |  |
| Further Description of Imp<br>placed slightly of<br>bay (filled in wit<br>is embellished wit<br>in 1941.                                                                                                                                          | ff center is f<br>th concrete blo<br>th brick bandin                                                        | ock) on the south. The parapet pea                                                                                                                     | An entrance door<br>north and a garage<br>ks in the center, and<br>facade was altered                                                                                             |  |  |
| Further Description of Imp<br>placed slightly of<br>bay (filled in wit<br>is embellished wit<br>in 1941.                                                                                                                                          | ff center is f<br>th concrete blo<br>th brick bandin                                                        | ock) on the south. The parapet pea<br>ng forming rectangular panels. The                                                                               | An entrance door<br>north and a garage<br>ks in the center, and<br>facade was altered                                                                                             |  |  |
| Further Description of Imp<br>placed slightly of<br>bay (filled in wit<br>is embellished wit<br>in 1941.                                                                                                                                          | ff center is f<br>th concrete blo<br>th brick bandin                                                        | ock) on the south. The parapet pea<br>ng forming rectangular panels. The                                                                               | An entrance door<br>north and a garage<br>ks in the center, and<br>facade was altered                                                                                             |  |  |
| Further Description of Imp<br>placed slightly of<br>bay (filled in wit<br>is embellished wit<br>in 1941.                                                                                                                                          | ff center is f<br>th concrete blo<br>th brick bandin                                                        | ock) on the south. The parapet pea<br>ng forming rectangular panels. The                                                                               | An entrance door<br>north and a garage<br>ks in the center, and<br>facade was altered                                                                                             |  |  |
| Further Description of Imp<br>placed slightly of<br>bay (filled in wit<br>is embellished wit<br>in 1941.                                                                                                                                          | ff center is f<br>th concrete blo<br>th brick bandin<br>This building                                       | ock) on the south. The parapet pea<br>ng forming rectangular panels. The                                                                               | An entrance door<br>north and a garage<br>ks in the center, and<br>facade was altered                                                                                             |  |  |
| Further Description of Imp<br>placed slightly of<br>bay (filled in with<br>is embellished with<br>in 1941.<br>History and Significance                                                                                                            | ff center is f<br>th concrete blo<br>th brick bandin<br>This building<br>and Outbuildings<br>s are north an | ock) on the south. The parapet pea<br>ng forming rectangular panels. The                                                                               | An entrance door<br>north and a garage<br>ks in the center, and<br>facade was altered<br>thers Auto Parts firm.                                                                   |  |  |
| Further Description of Imp<br>placed slightly of<br>bay (filled in with<br>is embellished with<br>in 1941.<br>History and Significance<br>Description of Environment<br>Commercial buildings<br>to the east and wes                               | ff center is f<br>th concrete blo<br>th brick bandin<br>This building<br>and Outbuildings<br>s are north an | ock) on the south. The parapet pea<br>ng forming rectangular panels. The<br>g originally housed the Tobener Bro                                        | An entrance door<br>north and a garage<br>ks in the center, and<br>facade was altered<br>thers Auto Parts firm.<br>ial buildings are also                                         |  |  |
| <ul> <li>bay (filled in with<br/>is embellished with<br/>in 1941,</li> <li>History and Significance</li> <li>Description of Environment<br/>Commercial buildings<br/>to the east and wes</li> <li>Sources of Information<br/>BP #14899</li> </ul> | ff center is f<br>th concrete blo<br>th brick bandin<br>This building<br>and Outbuildings<br>s are north an | ock) on the south. The parapet pea<br>ng forming rectangular panels. The<br>g originally housed the Tobener Bro                                        | An entrance door<br>north and a garage<br>ks in the center, and<br>facade was altered<br>thers Auto Parts firm.<br>ial buildings are also<br>46. Prepared by<br>Piland /Uguccioni |  |  |
| Further Description of Imp<br>placed slightly of<br>bay (filled in with<br>is embellished with<br>in 1941.<br>History and Significance<br>Description of Environment<br>Commercial buildings<br>to the east and wes<br>Sources of Information     | ff center is f<br>th concrete blo<br>th brick bandin<br>This building<br>and Outbuildings<br>s are north an | ock) on the south. The parapet pea<br>ng forming rectangular panels. The<br>g originally housed the Tobener Bro                                        | An entrance door<br>north and a garage<br>ks in the center, and<br>facade was altered<br>thers Auto Parts firm.<br>ial buildings are also                                         |  |  |