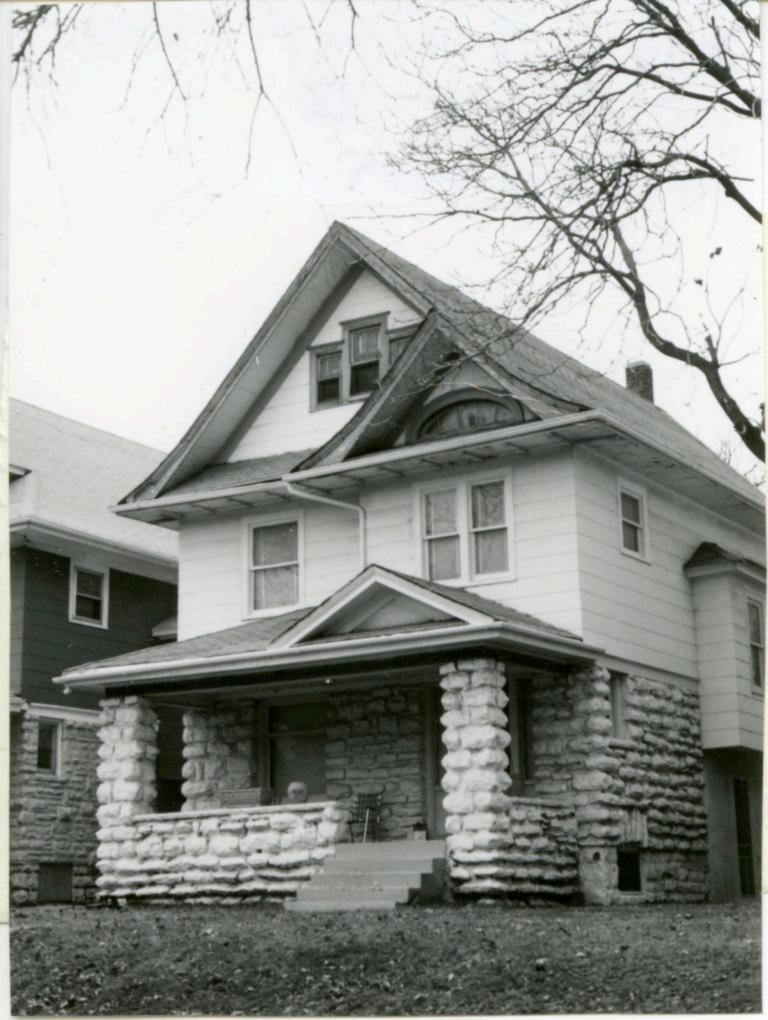

| 1. No.<br>10-G                                  | 4. Pre                               | VENIORY JAAS-008-662                                                                                                              |                                                                                    |  |  |
|-------------------------------------------------|--------------------------------------|-----------------------------------------------------------------------------------------------------------------------------------|------------------------------------------------------------------------------------|--|--|
| 2 County Jackson                                | 15                                   | 14 Cherry Sheet Building                                                                                                          |                                                                                    |  |  |
| 3 Location of Negatives                         | MT#98-17/                            | ner Name(s)                                                                                                                       |                                                                                    |  |  |
| Landmarks Commissi<br>6. Specific Location      | on of KC                             | 16. Thematic Category                                                                                                             | 28. No. of Stories 1-2-1                                                           |  |  |
| 1514 Cherry                                     |                                      | The maintene caragory                                                                                                             | 29. Basement? Yes                                                                  |  |  |
| 1514 Cherry                                     |                                      | 17. Date(s) or Period                                                                                                             | No I.                                                                              |  |  |
| 7. City or Town If Rura                         | Township & Vicinity                  | 1909 (add. 1912)<br>18. Style or Design                                                                                           | 30. Foundation Material                                                            |  |  |
| Kansas City, N                                  |                                      | 69                                                                                                                                | 31. Wall Construction LD CB                                                        |  |  |
| 8. Site Plan with North Arr                     | ow                                   | 19. Architect or Engineer                                                                                                         | masonry; concrete bloc                                                             |  |  |
| - 1-                                            | -                                    | 20. Contractor or Builder                                                                                                         | 32. Roof Type & Material Ft<br>flat; tar & gravel Ft                               |  |  |
|                                                 |                                      |                                                                                                                                   | 33. No. of Bays 99                                                                 |  |  |
|                                                 |                                      | 21. Original Use, if apparent OF E 16D                                                                                            | Front Side                                                                         |  |  |
| -                                               | N                                    | <u>commercial/apartment</u><br>22 Present Use                                                                                     | 34. Wall Treatment<br>brick 30                                                     |  |  |
|                                                 |                                      | unknown                                                                                                                           | 35. Plan Shape rectangular                                                         |  |  |
|                                                 |                                      | 23 Ownership Public I !<br>Private IX                                                                                             | 36. Changes Addition x<br>(Explain Altered )                                       |  |  |
| CHERRY                                          |                                      | 24. Owner's Name & Address,<br>if known                                                                                           | in #42) Moved i                                                                    |  |  |
| 1                                               | лтм                                  | -                                                                                                                                 | 37. Condition<br>Interior                                                          |  |  |
| Lal.                                            | JIM                                  |                                                                                                                                   | Exterior good                                                                      |  |  |
| Long.<br>O Site ! :                             | Structure                            | 25. Open to Yes I i<br>Public? No 🕅                                                                                               | 38. Preservation Yes (<br>Underway? No iX                                          |  |  |
| Building 1x                                     | Object 11                            | 26. Local Contact Person or Organization                                                                                          | 39. Endangered? Yes I                                                              |  |  |
| 1. On National Yes I i<br>Register? No lx       | 12 Is It Yes x<br>Eligible? No 11    | Landmarks Commission of KC<br>27. Other Surveys in Which Included                                                                 | By What? No 🕅                                                                      |  |  |
| 3. Part of Estab. Yes II<br>Hist. Dist.? No 124 | 14 District Yes x<br>Potent'l? No 1. |                                                                                                                                   | 40. Visible from Yes tx<br>Public Road? No 11                                      |  |  |
| 5. Name of Established D                        | strict                               |                                                                                                                                   | <ol> <li>Distance from and<br/>Frontage on Road</li> <li>feet on Cherry</li> </ol> |  |  |
|                                                 | ilding is at the<br>uilding have gar | The main facade faces east. The<br>south; a one-story addition is to<br>age door openings.<br>ng was constructed for Abner J. Bri | the north. Both                                                                    |  |  |