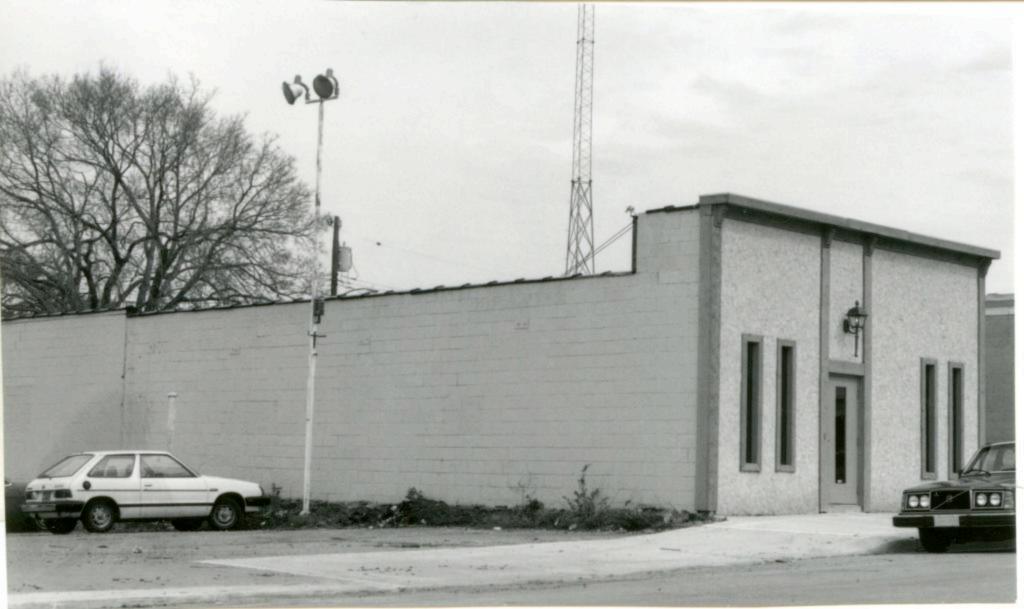

| No. 11-J                                                                                                                                                                                                                                          |                                                                                                             | sent Name(s)                                                                                                                                           |                                                                                                                                                                                   |  |  |
|---------------------------------------------------------------------------------------------------------------------------------------------------------------------------------------------------------------------------------------------------|-------------------------------------------------------------------------------------------------------------|--------------------------------------------------------------------------------------------------------------------------------------------------------|-----------------------------------------------------------------------------------------------------------------------------------------------------------------------------------|--|--|
| County                                                                                                                                                                                                                                            |                                                                                                             | W. Green Engineering and Supply Company                                                                                                                |                                                                                                                                                                                   |  |  |
| Jackson<br>Location of Negatives MT                                                                                                                                                                                                               |                                                                                                             | bener Brothers Auto Parts Biulding                                                                                                                     |                                                                                                                                                                                   |  |  |
| Location of Negatives MT<br>Landmarks Commission                                                                                                                                                                                                  | TO                                                                                                          | Constraint of the second se                                        |                                                                                                                                                                                   |  |  |
| Specific Location                                                                                                                                                                                                                                 |                                                                                                             | 16. Thematic Category<br>03.0 050 290                                                                                                                  | 28. No. of Stories         1           29. Basement?         Yes x                                                                                                                |  |  |
| 1517 Cherry                                                                                                                                                                                                                                       |                                                                                                             | 17 Date(s) or Period .                                                                                                                                 | No 1.                                                                                                                                                                             |  |  |
| City or Town II Bural                                                                                                                                                                                                                             | Township & Vicinity                                                                                         | 1927 (alt, 1941)<br>18 Style or Design                                                                                                                 | 30. Foundation Material                                                                                                                                                           |  |  |
| City or Town If Aural, I<br>Kansas City, Missour                                                                                                                                                                                                  |                                                                                                             |                                                                                                                                                        | 31. Wall Construction                                                                                                                                                             |  |  |
| Site Plan with North Arrow                                                                                                                                                                                                                        |                                                                                                             | 19 Architect or Engineer<br>Arthur James (1927) 30                                                                                                     | 32. Roof Type & Material F+                                                                                                                                                       |  |  |
| N                                                                                                                                                                                                                                                 |                                                                                                             | 20. Contractor or Builder Prich                                                                                                                        | flat; tar and gravel                                                                                                                                                              |  |  |
| 1 2                                                                                                                                                                                                                                               | _                                                                                                           | 21 Original Use if apparent                                                                                                                            | 33. No. of Bays<br>Front 3 Side                                                                                                                                                   |  |  |
| l &                                                                                                                                                                                                                                               | _                                                                                                           | commercial ODE 16D                                                                                                                                     | 34. Wall Treatment                                                                                                                                                                |  |  |
| X                                                                                                                                                                                                                                                 |                                                                                                             | 22. Present Use<br>commercial                                                                                                                          | brick 30<br>35. Plan Shape rectangular                                                                                                                                            |  |  |
| 1 0                                                                                                                                                                                                                                               |                                                                                                             | 23 Ownership Public ! !                                                                                                                                | 36 Changes Addition :                                                                                                                                                             |  |  |
|                                                                                                                                                                                                                                                   |                                                                                                             | 24. Owner's Name & Address,                                                                                                                            | (Explain Altered to<br>in #42) Moved i                                                                                                                                            |  |  |
|                                                                                                                                                                                                                                                   |                                                                                                             | if known                                                                                                                                               | 37. Condition                                                                                                                                                                     |  |  |
| Coordinates UTN<br>Lat.                                                                                                                                                                                                                           | A                                                                                                           |                                                                                                                                                        | Exterior good                                                                                                                                                                     |  |  |
| Long                                                                                                                                                                                                                                              |                                                                                                             | 25. Open to Yes x<br>Public? No 1                                                                                                                      | 38. Preservation Yes Underway? No is                                                                                                                                              |  |  |
| Site ! :<br>Building I X                                                                                                                                                                                                                          | Structure I<br>Object I I                                                                                   | 26. Local Contact Person or Organization                                                                                                               | Underway? No 😿<br>39. Endangered? Yes I                                                                                                                                           |  |  |
|                                                                                                                                                                                                                                                   | 2 Is It Yes X                                                                                               | Landmarks Commission                                                                                                                                   | By What? No 😾                                                                                                                                                                     |  |  |
| Part of Estab, Yes 11 1                                                                                                                                                                                                                           | Eligible? No 1 :<br>4 District Yes x                                                                        | 27. Other Surveys in Which Included                                                                                                                    | 40. Visible from Yes 😾                                                                                                                                                            |  |  |
| Hist. Dist.? No kl                                                                                                                                                                                                                                | Potent'l? No :                                                                                              |                                                                                                                                                        | Public Road? No                                                                                                                                                                   |  |  |
|                                                                                                                                                                                                                                                   | ct                                                                                                          |                                                                                                                                                        | 41. Distance from and<br>Frontage on Road                                                                                                                                         |  |  |
| Name of Established Distri                                                                                                                                                                                                                        |                                                                                                             |                                                                                                                                                        |                                                                                                                                                                                   |  |  |
|                                                                                                                                                                                                                                                   | ortant Features                                                                                             | The building faces west onto Cherry                                                                                                                    | 24 feet on Cherry<br>An entrance door                                                                                                                                             |  |  |
| Further Description of Imp<br>placed slightly of<br>bay (filled in wit                                                                                                                                                                            | ff center is f<br>th concrete blo                                                                           | The building faces west onto Cherry<br>lanked by a store front pane on the<br>ock) on the south. The parapet pea<br>ng forming rectangular panels. The | An entrance door<br>north and a garage<br>ks in the center, and                                                                                                                   |  |  |
| Further Description of Imp<br>placed slightly of<br>bay (filled in wit<br>is embellished wit<br>in 1941.                                                                                                                                          | ff center is f<br>th concrete blo<br>th brick bandin                                                        | ock) on the south. The parapet pea                                                                                                                     | An entrance door<br>north and a garage<br>ks in the center, and<br>facade was altered                                                                                             |  |  |
| Further Description of Imp<br>placed slightly of<br>bay (filled in wit<br>is embellished wit<br>in 1941.                                                                                                                                          | ff center is f<br>th concrete blo<br>th brick bandin                                                        | ock) on the south. The parapet pea<br>ng forming rectangular panels. The                                                                               | An entrance door<br>north and a garage<br>ks in the center, and<br>facade was altered                                                                                             |  |  |
| Further Description of Imp<br>placed slightly of<br>bay (filled in wit<br>is embellished wit<br>in 1941.                                                                                                                                          | ff center is f<br>th concrete blo<br>th brick bandin                                                        | ock) on the south. The parapet pea<br>ng forming rectangular panels. The                                                                               | An entrance door<br>north and a garage<br>ks in the center, and<br>facade was altered                                                                                             |  |  |
| Further Description of Imp<br>placed slightly of<br>bay (filled in wit<br>is embellished wit<br>in 1941.                                                                                                                                          | ff center is f<br>th concrete blo<br>th brick bandin                                                        | ock) on the south. The parapet pea<br>ng forming rectangular panels. The                                                                               | An entrance door<br>north and a garage<br>ks in the center, and<br>facade was altered                                                                                             |  |  |
| Further Description of Imp<br>placed slightly of<br>bay (filled in wit<br>is embellished wit<br>in 1941.                                                                                                                                          | ff center is f<br>th concrete blo<br>th brick bandin<br>This building                                       | ock) on the south. The parapet pea<br>ng forming rectangular panels. The                                                                               | An entrance door<br>north and a garage<br>ks in the center, and<br>facade was altered                                                                                             |  |  |
| Further Description of Imp<br>placed slightly of<br>bay (filled in with<br>is embellished with<br>in 1941.<br>History and Significance                                                                                                            | ff center is f<br>th concrete blo<br>th brick bandin<br>This building<br>and Outbuildings<br>s are north an | ock) on the south. The parapet pea<br>ng forming rectangular panels. The                                                                               | An entrance door<br>north and a garage<br>ks in the center, and<br>facade was altered<br>thers Auto Parts firm.                                                                   |  |  |
| Further Description of Imp<br>placed slightly of<br>bay (filled in with<br>is embellished with<br>in 1941.<br>History and Significance<br>Description of Environment<br>Commercial buildings<br>to the east and wes                               | ff center is f<br>th concrete blo<br>th brick bandin<br>This building<br>and Outbuildings<br>s are north an | ock) on the south. The parapet pea<br>ng forming rectangular panels. The<br>g originally housed the Tobener Bro                                        | An entrance door<br>north and a garage<br>ks in the center, and<br>facade was altered<br>thers Auto Parts firm.<br>ial buildings are also                                         |  |  |
| <ul> <li>bay (filled in with<br/>is embellished with<br/>in 1941,</li> <li>History and Significance</li> <li>Description of Environment<br/>Commercial buildings<br/>to the east and wes</li> <li>Sources of Information<br/>BP #14899</li> </ul> | ff center is f<br>th concrete blo<br>th brick bandin<br>This building<br>and Outbuildings<br>s are north an | ock) on the south. The parapet pea<br>ng forming rectangular panels. The<br>g originally housed the Tobener Bro                                        | An entrance door<br>north and a garage<br>ks in the center, and<br>facade was altered<br>thers Auto Parts firm.<br>ial buildings are also<br>46. Prepared by<br>Piland /Uguccioni |  |  |
| Further Description of Imp<br>placed slightly of<br>bay (filled in with<br>is embellished with<br>in 1941.<br>History and Significance<br>Description of Environment<br>Commercial buildings<br>to the east and wes<br>Sources of Information     | ff center is f<br>th concrete blo<br>th brick bandin<br>This building<br>and Outbuildings<br>s are north an | ock) on the south. The parapet pea<br>ng forming rectangular panels. The<br>g originally housed the Tobener Bro                                        | An entrance door<br>north and a garage<br>ks in the center, and<br>facade was altered<br>thers Auto Parts firm.<br>ial buildings are also                                         |  |  |