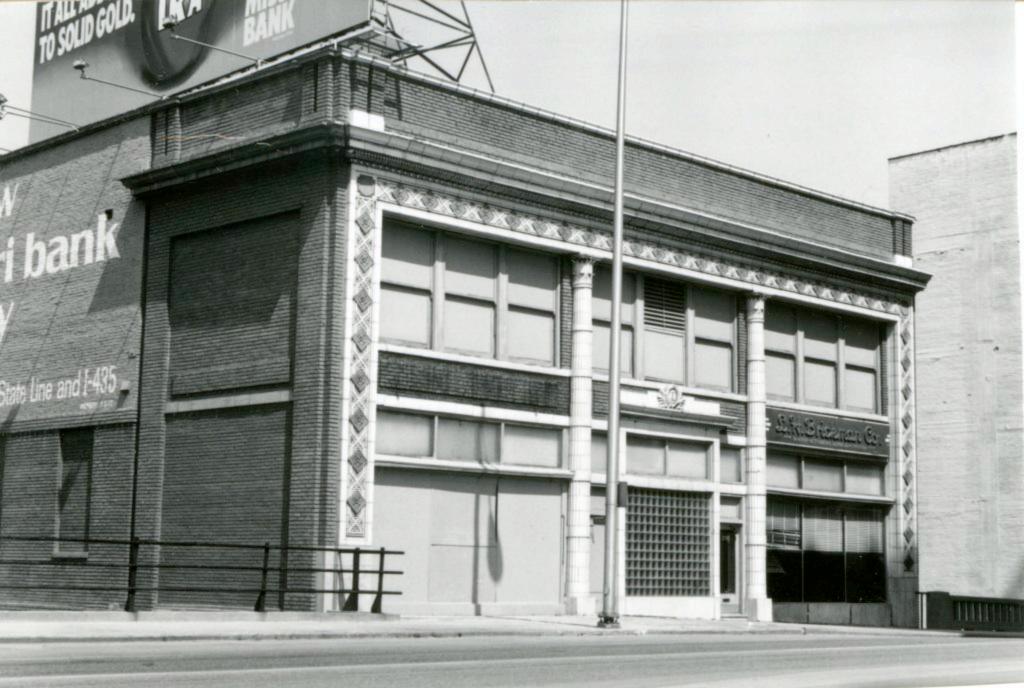

| No. 11-J                                                                                                                                                                                                                                          |                                                                                                             | sent Name(s)                                                                                                                                           |                                                                                                                                                                                   |  |  |
|---------------------------------------------------------------------------------------------------------------------------------------------------------------------------------------------------------------------------------------------------|-------------------------------------------------------------------------------------------------------------|--------------------------------------------------------------------------------------------------------------------------------------------------------|-----------------------------------------------------------------------------------------------------------------------------------------------------------------------------------|--|--|
| County                                                                                                                                                                                                                                            |                                                                                                             | W. Green Engineering and Supply Company                                                                                                                |                                                                                                                                                                                   |  |  |
| Jackson<br>Location of Negatives MT                                                                                                                                                                                                               |                                                                                                             | bener Brothers Auto Parts Biulding                                                                                                                     |                                                                                                                                                                                   |  |  |
| Location of Negatives MT<br>Landmarks Commission                                                                                                                                                                                                  | TO                                                                                                          | Constraint of the second se                                        |                                                                                                                                                                                   |  |  |
| Specific Location                                                                                                                                                                                                                                 |                                                                                                             | 16. Thematic Category<br>03.0 050 290                                                                                                                  | 28. No. of Stories         1           29. Basement?         Yes x                                                                                                                |  |  |
| 1517 Cherry                                                                                                                                                                                                                                       |                                                                                                             | 17 Date(s) or Period .                                                                                                                                 | No 1.                                                                                                                                                                             |  |  |
| City or Town II Bural                                                                                                                                                                                                                             | Township & Vicinity                                                                                         | 1927 (alt, 1941)<br>18 Style or Design                                                                                                                 | 30. Foundation Material                                                                                                                                                           |  |  |
| City or Town If Aural, I<br>Kansas City, Missour                                                                                                                                                                                                  |                                                                                                             |                                                                                                                                                        | 31. Wall Construction                                                                                                                                                             |  |  |
| Site Plan with North Arrow                                                                                                                                                                                                                        |                                                                                                             | 19 Architect or Engineer<br>Arthur James (1927) 30                                                                                                     | 32. Roof Type & Material F+                                                                                                                                                       |  |  |
| N                                                                                                                                                                                                                                                 |                                                                                                             | 20. Contractor or Builder Prich                                                                                                                        | flat; tar and gravel                                                                                                                                                              |  |  |
| 1 2                                                                                                                                                                                                                                               | _                                                                                                           | 21 Original Use if apparent                                                                                                                            | 33. No. of Bays<br>Front 3 Side                                                                                                                                                   |  |  |
| l &                                                                                                                                                                                                                                               | _                                                                                                           | commercial ODE 16D                                                                                                                                     | 34. Wall Treatment                                                                                                                                                                |  |  |
| X                                                                                                                                                                                                                                                 |                                                                                                             | 22. Present Use<br>commercial                                                                                                                          | brick 30<br>35. Plan Shape rectangular                                                                                                                                            |  |  |
| 1 0                                                                                                                                                                                                                                               |                                                                                                             | 23 Ownership Public ! !                                                                                                                                | 36 Changes Addition :                                                                                                                                                             |  |  |
|                                                                                                                                                                                                                                                   |                                                                                                             | 24. Owner's Name & Address,                                                                                                                            | (Explain Altered to<br>in #42) Moved i                                                                                                                                            |  |  |
|                                                                                                                                                                                                                                                   |                                                                                                             | if known                                                                                                                                               | 37. Condition                                                                                                                                                                     |  |  |
| Coordinates UTN<br>Lat.                                                                                                                                                                                                                           | A                                                                                                           |                                                                                                                                                        | Exterior good                                                                                                                                                                     |  |  |
| Long                                                                                                                                                                                                                                              |                                                                                                             | 25. Open to Yes x<br>Public? No 1                                                                                                                      | 38. Preservation Yes Underway? No is                                                                                                                                              |  |  |
| Site ! :<br>Building I X                                                                                                                                                                                                                          | Structure I<br>Object I I                                                                                   | 26. Local Contact Person or Organization                                                                                                               | Underway? No 😿<br>39. Endangered? Yes I                                                                                                                                           |  |  |
|                                                                                                                                                                                                                                                   | 2 Is It Yes X                                                                                               | Landmarks Commission                                                                                                                                   | By What? No 😾                                                                                                                                                                     |  |  |
| Part of Estab, Yes 11 1                                                                                                                                                                                                                           | Eligible? No 1 :<br>4 District Yes x                                                                        | 27. Other Surveys in Which Included                                                                                                                    | 40. Visible from Yes 😾                                                                                                                                                            |  |  |
| Hist. Dist.? No kl                                                                                                                                                                                                                                | Potent'l? No :                                                                                              |                                                                                                                                                        | Public Road? No                                                                                                                                                                   |  |  |
|                                                                                                                                                                                                                                                   | ct                                                                                                          |                                                                                                                                                        | 41. Distance from and<br>Frontage on Road                                                                                                                                         |  |  |
| Name of Established Distri                                                                                                                                                                                                                        |                                                                                                             |                                                                                                                                                        |                                                                                                                                                                                   |  |  |
|                                                                                                                                                                                                                                                   | ortant Features                                                                                             | The building faces west onto Cherry                                                                                                                    | 24 feet on Cherry<br>An entrance door                                                                                                                                             |  |  |
| Further Description of Imp<br>placed slightly of<br>bay (filled in wit                                                                                                                                                                            | ff center is f<br>th concrete blo                                                                           | The building faces west onto Cherry<br>lanked by a store front pane on the<br>ock) on the south. The parapet pea<br>ng forming rectangular panels. The | An entrance door<br>north and a garage<br>ks in the center, and                                                                                                                   |  |  |
| Further Description of Imp<br>placed slightly of<br>bay (filled in wit<br>is embellished wit<br>in 1941.                                                                                                                                          | ff center is f<br>th concrete blo<br>th brick bandin                                                        | ock) on the south. The parapet pea                                                                                                                     | An entrance door<br>north and a garage<br>ks in the center, and<br>facade was altered                                                                                             |  |  |
| Further Description of Imp<br>placed slightly of<br>bay (filled in wit<br>is embellished wit<br>in 1941.                                                                                                                                          | ff center is f<br>th concrete blo<br>th brick bandin                                                        | ock) on the south. The parapet pea<br>ng forming rectangular panels. The                                                                               | An entrance door<br>north and a garage<br>ks in the center, and<br>facade was altered                                                                                             |  |  |
| Further Description of Imp<br>placed slightly of<br>bay (filled in wit<br>is embellished wit<br>in 1941.                                                                                                                                          | ff center is f<br>th concrete blo<br>th brick bandin                                                        | ock) on the south. The parapet pea<br>ng forming rectangular panels. The                                                                               | An entrance door<br>north and a garage<br>ks in the center, and<br>facade was altered                                                                                             |  |  |
| Further Description of Imp<br>placed slightly of<br>bay (filled in wit<br>is embellished wit<br>in 1941.                                                                                                                                          | ff center is f<br>th concrete blo<br>th brick bandin                                                        | ock) on the south. The parapet pea<br>ng forming rectangular panels. The                                                                               | An entrance door<br>north and a garage<br>ks in the center, and<br>facade was altered                                                                                             |  |  |
| Further Description of Imp<br>placed slightly of<br>bay (filled in wit<br>is embellished wit<br>in 1941.                                                                                                                                          | ff center is f<br>th concrete blo<br>th brick bandin<br>This building                                       | ock) on the south. The parapet pea<br>ng forming rectangular panels. The                                                                               | An entrance door<br>north and a garage<br>ks in the center, and<br>facade was altered                                                                                             |  |  |
| Further Description of Imp<br>placed slightly of<br>bay (filled in with<br>is embellished with<br>in 1941.<br>History and Significance                                                                                                            | ff center is f<br>th concrete blo<br>th brick bandin<br>This building<br>and Outbuildings<br>s are north an | ock) on the south. The parapet pea<br>ng forming rectangular panels. The                                                                               | An entrance door<br>north and a garage<br>ks in the center, and<br>facade was altered<br>thers Auto Parts firm.                                                                   |  |  |
| Further Description of Imp<br>placed slightly of<br>bay (filled in with<br>is embellished with<br>in 1941.<br>History and Significance<br>Description of Environment<br>Commercial buildings<br>to the east and wes                               | ff center is f<br>th concrete blo<br>th brick bandin<br>This building<br>and Outbuildings<br>s are north an | ock) on the south. The parapet pea<br>ng forming rectangular panels. The<br>g originally housed the Tobener Bro                                        | An entrance door<br>north and a garage<br>ks in the center, and<br>facade was altered<br>thers Auto Parts firm.<br>ial buildings are also                                         |  |  |
| <ul> <li>bay (filled in with<br/>is embellished with<br/>in 1941,</li> <li>History and Significance</li> <li>Description of Environment<br/>Commercial buildings<br/>to the east and wes</li> <li>Sources of Information<br/>BP #14899</li> </ul> | ff center is f<br>th concrete blo<br>th brick bandin<br>This building<br>and Outbuildings<br>s are north an | ock) on the south. The parapet pea<br>ng forming rectangular panels. The<br>g originally housed the Tobener Bro                                        | An entrance door<br>north and a garage<br>ks in the center, and<br>facade was altered<br>thers Auto Parts firm.<br>ial buildings are also<br>46. Prepared by<br>Piland /Uguccioni |  |  |
| Further Description of Imp<br>placed slightly of<br>bay (filled in with<br>is embellished with<br>in 1941.<br>History and Significance<br>Description of Environment<br>Commercial buildings<br>to the east and wes<br>Sources of Information     | ff center is f<br>th concrete blo<br>th brick bandin<br>This building<br>and Outbuildings<br>s are north an | ock) on the south. The parapet pea<br>ng forming rectangular panels. The<br>g originally housed the Tobener Bro                                        | An entrance door<br>north and a garage<br>ks in the center, and<br>facade was altered<br>thers Auto Parts firm.<br>ial buildings are also                                         |  |  |