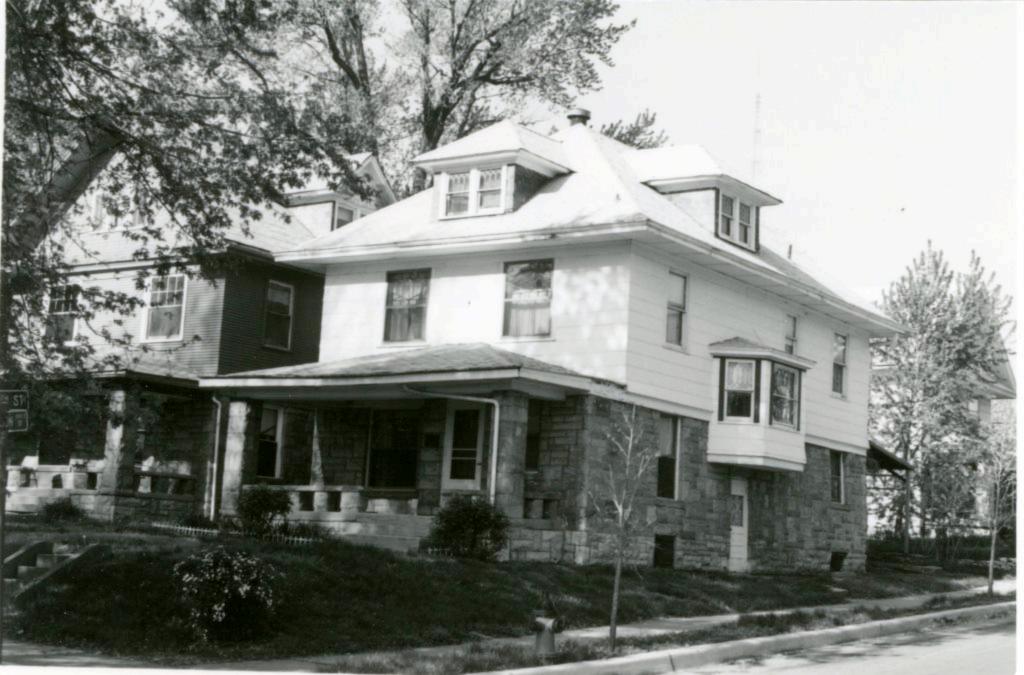

| 40. Visible from<br>Public Road?Yes XX<br>No 1141. Distance from and<br>Frontage on Road<br>24 feet on Harrison                              |           |

by stone piers. An oriel window is placed above a basement entrance on the north facade. Hipped roof dormers fenestrated with paired windows, are located on the north south, and east facades.

43. History and Significance Gustave Bachman, the first resident of this house, was a buyer for the George B. Peck Dry Goods Company.

44. Description of Environment and Outbuildings Other residences are to the north, south, and west. To the east is a vacant lot.

45 Sources of Information WP #22338 46. Prepared by

Piland

47. Organization

Landmarks Commission 48. Date 49. Revision Date(s) //20/81 mer indine(5,



|                                                                                                                                                                        |