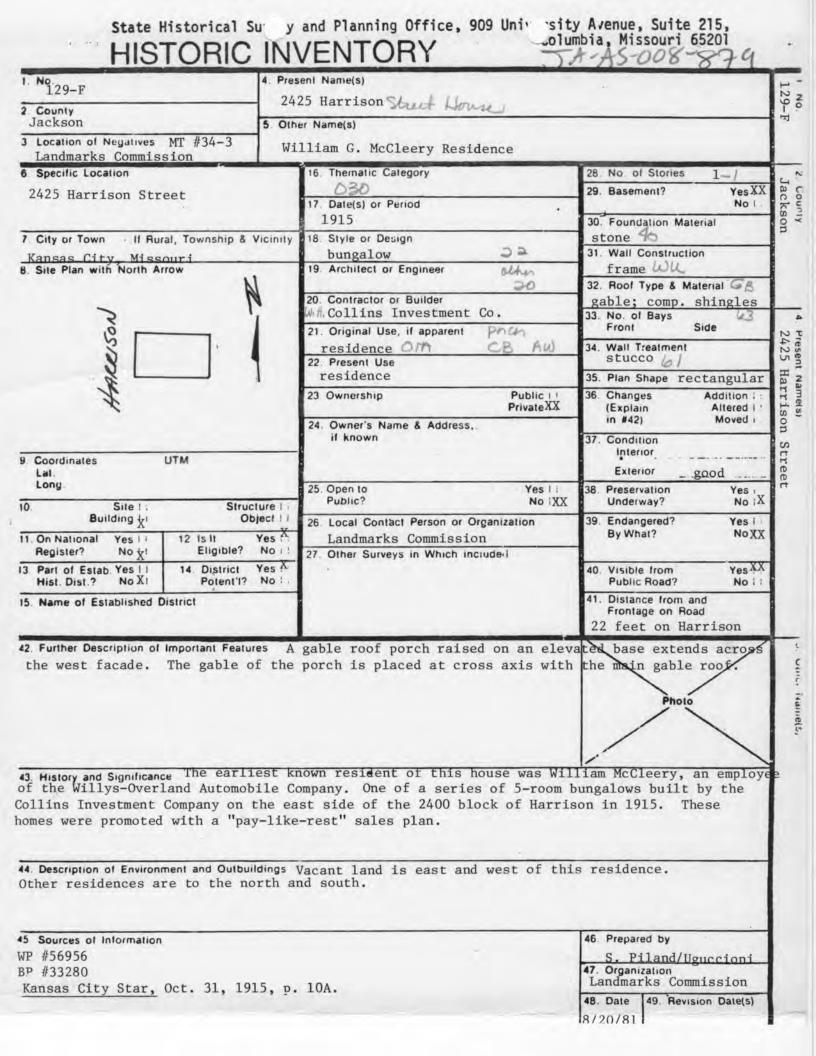

om bungalows but<br>of the 2400 block of Harrison in 19<br>plan.<br>acant land is east and west of this<br>s. | 11t by the Collins<br>915. These homes were<br>a residence. To the<br>46. Prepared by                                                                                                                                                                                                                                                                                                                                                                                                                                                                                                                                                                                                               |      |







| 1. No. 137-A                                             | 4. Pre                | esent Name(s)