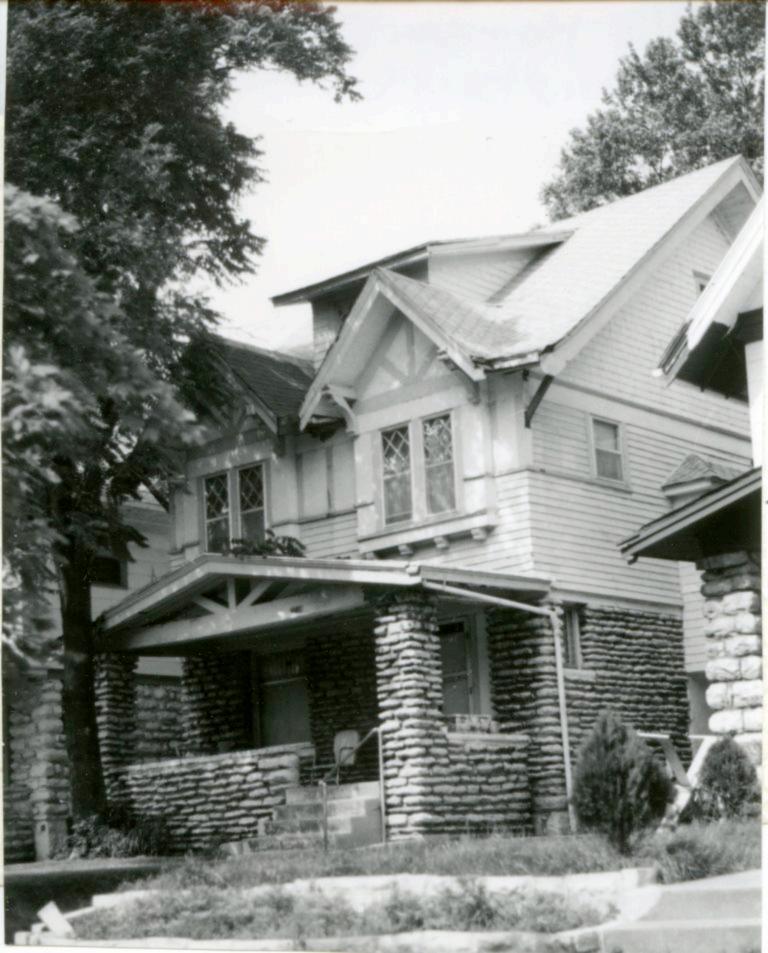

| 1. No.<br>10-G                                  | 4. Pre                               | VENIORY JAAS-008-662                                                                                                              |                                                                                    |  |  |
|-------------------------------------------------|--------------------------------------|-----------------------------------------------------------------------------------------------------------------------------------|------------------------------------------------------------------------------------|--|--|
| 2 County Jackson                                | 15                                   | 14 Cherry Sheet Building                                                                                                          |                                                                                    |  |  |
| 3 Location of Negatives                         | MT#98-17/                            | ner Name(s)                                                                                                                       |                                                                                    |  |  |
| Landmarks Commissi<br>6. Specific Location      | on of KC                             | 16. Thematic Category                                                                                                             | 28. No. of Stories 1-2-1                                                           |  |  |
| 1514 Cherry                                     |                                      | The maintene caragory                                                                                                             | 29. Basement? Yes                                                                  |  |  |
| 1514 Cherry                                     |                                      | 17. Date(s) or Period                                                                                                             | No I.                                                                              |  |  |
| 7. City or Town If Rura                         | Township & Vicinity                  | 1909 (add. 1912)<br>18. Style or Design                                                                                           | 30. Foundation Material                                                            |  |  |
| Kansas City, N                                  |                                      | 69                                                                                                                                | 31. Wall Construction LD CB                                                        |  |  |
| 8. Site Plan with North Arr                     | ow                                   | 19. Architect or Engineer                                                                                                         | masonry; concrete bloc                                                             |  |  |
| - 1-                                            | -                                    | 20. Contractor or Builder                                                                                                         | 32. Roof Type & Material Ft<br>flat; tar & gravel Ft                               |  |  |
|                                                 |                                      |                                                                                                                                   | 33. No. of Bays 99                                                                 |  |  |
|                                                 |                                      | 21. Original Use, if apparent OF E 16D                                                                                            | Front Side                                                                         |  |  |
| -                                               | N                                    | <u>commercial/apartment</u><br>22 Present Use                                                                                     | 34. Wall Treatment<br>brick 30                                                     |  |  |
|                                                 |                                      | unknown                                                                                                                           | 35. Plan Shape rectangular                                                         |  |  |
|                                                 |                                      | 23 Ownership Public I !<br>Private IX                                                                                             | 36. Changes Addition x<br>(Explain Altered )                                       |  |  |
| CHERRY                                          |                                      | 24. Owner's Name & Address,<br>if known                                                                                           | in #42) Moved i                                                                    |  |  |
| 1                                               | лтм                                  | -                                                                                                                                 | 37. Condition<br>Interior                                                          |  |  |
| Lal.                                            | JIM                                  |                                                                                                                                   | Exterior good                                                                      |  |  |
| Long.<br>O Site ! :                             | Structure                            | 25. Open to Yes I i<br>Public? No 🕅                                                                                               | 38. Preservation Yes (<br>Underway? No iX                                          |  |  |
| Building 1x                                     | Object 11                            | 26. Local Contact Person or Organization                                                                                          | 39. Endangered? Yes I                                                              |  |  |
| 1. On National Yes I i<br>Register? No lx       | 12 Is It Yes x<br>Eligible? No 11    | Landmarks Commission of KC<br>27. Other Surveys in Which Included                                                                 | By What? No 🕅                                                                      |  |  |
| 3. Part of Estab. Yes II<br>Hist. Dist.? No 124 | 14 District Yes x<br>Potent'l? No 1. |                                                                                                                                   | 40. Visible from Yes tx<br>Public Road? No 11                                      |  |  |
| 5. Name of Established D                        | strict                               |                                                                                                                                   | <ol> <li>Distance from and<br/>Frontage on Road</li> <li>feet on Cherry</li> </ol> |  |  |
|                                                 | ilding is at the<br>uilding have gar | The main facade faces east. The<br>south; a one-story addition is to<br>age door openings.<br>ng was constructed for Abner J. Bri | the north. Both                                                                    |  |  |