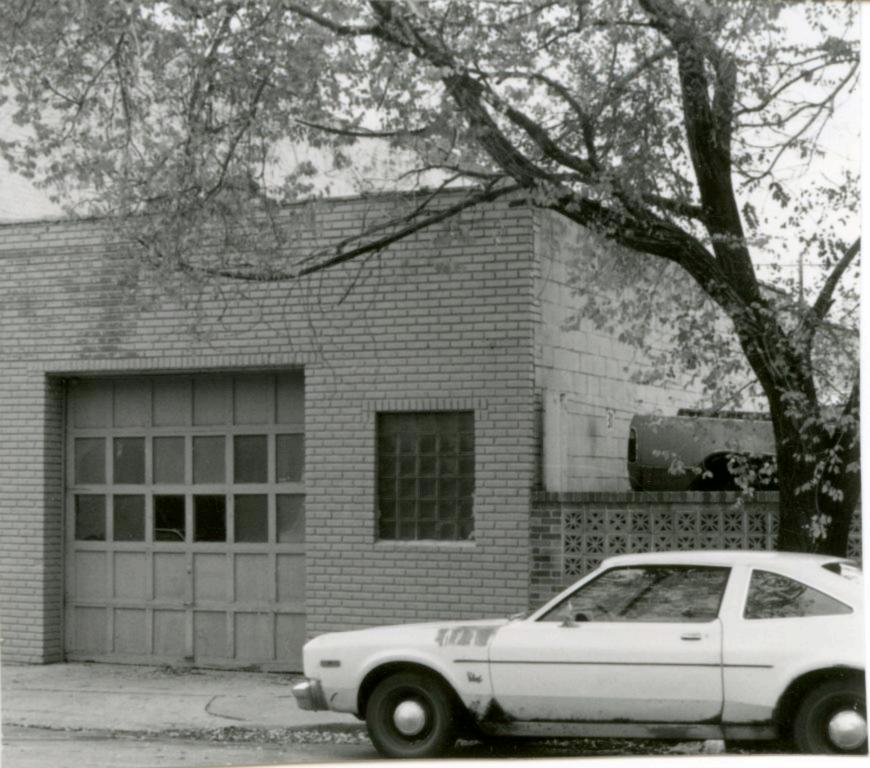

| 1. No.<br>10-G                                  | 4. Pre                               | VENIORY JAAS-008-662                                                                                                              |                                                                                    |  |  |
|-------------------------------------------------|--------------------------------------|-----------------------------------------------------------------------------------------------------------------------------------|------------------------------------------------------------------------------------|--|--|
| 2 County Jackson                                | 15                                   | 14 Cherry Sheet Building                                                                                                          |                                                                                    |  |  |
| 3 Location of Negatives                         | MT#98-17/                            | ner Name(s)                                                                                                                       |                                                                                    |  |  |
| Landmarks Commissi<br>6. Specific Location      | on of KC                             | 16. Thematic Category                                                                                                             | 28. No. of Stories 1-2-1                                                           |  |  |
| 1514 Cherry                                     |                                      | The maintene caragory                                                                                                             | 29. Basement? Yes                                                                  |  |  |
| 1514 Cherry                                     |                                      | 17. Date(s) or Period                                                                                                             | No I.                                                                              |  |  |
| 7. City or Town If Rura                         | Township & Vicinity                  | 1909 (add. 1912)<br>18. Style or Design                                                                                           | 30. Foundation Material                                                            |  |  |
| Kansas City, N                                  |                                      | 69                                                                                                                                | 31. Wall Construction LD CB                                                        |  |  |
| 8. Site Plan with North Arr                     | ow                                   | 19. Architect or Engineer                                                                                                         | masonry; concrete bloc                                                             |  |  |
| - 1-                                            | -                                    | 20. Contractor or Builder                                                                                                         | 32. Roof Type & Material Ft<br>flat; tar & gravel Ft                               |  |  |
|                                                 |                                      |                                                                                                                                   | 33. No. of Bays 99                                                                 |  |  |
|                                                 |                                      | 21. Original Use, if apparent OF E 16D                                                                                            | Front Side                                                                         |  |  |
| -                                               | N                                    | <u>commercial/apartment</u><br>22 Present Use                                                                                     | 34. Wall Treatment<br>brick 30                                                     |  |  |
|                                                 |                                      | unknown                                                                                                                           | 35. Plan Shape rectangular                                                         |  |  |
|                                                 |                                      | 23 Ownership Public I !<br>Private IX                                                                                             | 36. Changes Addition x<br>(Explain Altered )                                       |  |  |
| CHERRY                                          |                                      | 24. Owner's Name & Address,<br>if known                                                                                           | in #42) Moved i                                                                    |  |  |
| 1                                               | лтм                                  | -                                                                                                                                 | 37. Condition<br>Interior                                                          |  |  |
| Lal.                                            | JIM                                  |                                                                                                                                   | Exterior good                                                                      |  |  |
| Long.<br>O Site ! :                             | Structure                            | 25. Open to Yes I i<br>Public? No 🕅                                                                                               | 38. Preservation Yes (<br>Underway? No iX                                          |  |  |
| Building 1x                                     | Object 11                            | 26. Local Contact Person or Organization                                                                                          | 39. Endangered? Yes I                                                              |  |  |
| 1. On National Yes I i<br>Register? No lx       | 12 Is It Yes x<br>Eligible? No 11    | Landmarks Commission of KC<br>27. Other Surveys in Which Included                                                                 | By What? No 🕅                                                                      |  |  |
| 3. Part of Estab. Yes II<br>Hist. Dist.? No 124 | 14 District Yes x<br>Potent'l? No 1. |                                                                                                                                   | 40. Visible from Yes tx<br>Public Road? No 11                                      |  |  |
| 5. Name of Established D                        | strict                               |                                                                                                                                   | <ol> <li>Distance from and<br/>Frontage on Road</li> <li>feet on Cherry</li> </ol> |  |  |
|                                                 | ilding is at the<br>uilding have gar | The main facade faces east. The<br>south; a one-story addition is to<br>age door openings.<br>ng was constructed for Abner J. Bri | the north. Both                                                                    |  |  |

| 15 | 5 Sources of Information<br>WP #32776<br>BP #9411; 53340 | 46. Prepared by                                    |
|----|----------------------------------------------------------|----------------------------------------------------|
|    |                                                          | PILAND<br>47. Organization<br>Landmarks Commission |
|    |                                                          | 48. Date 49. Revision Date(s) 9/27/83              |