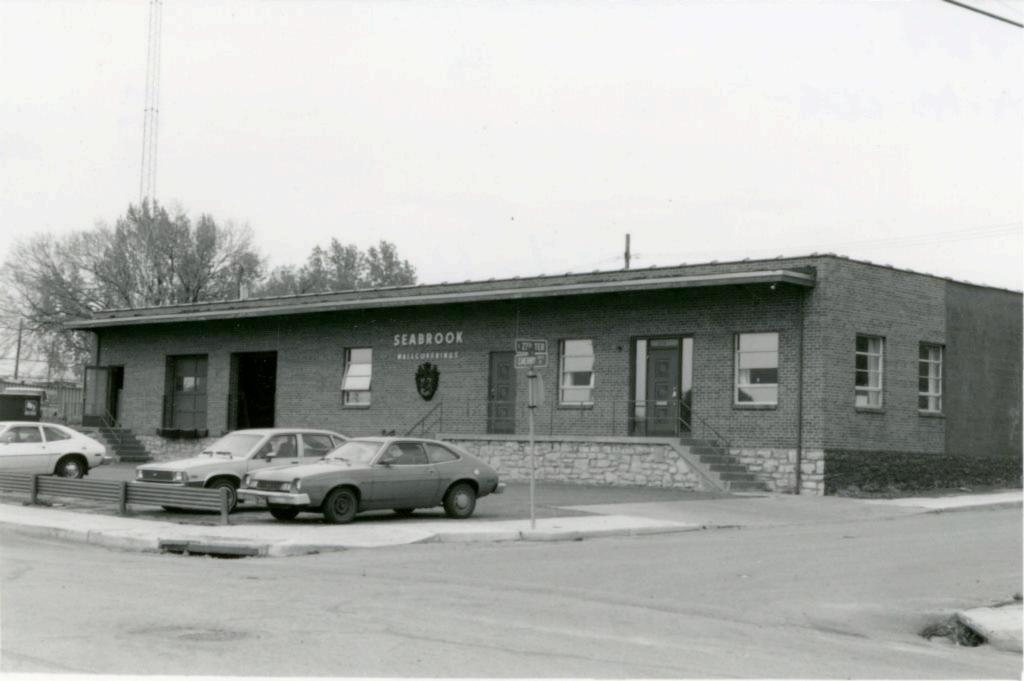

| 1. No.<br>10-G                                  | 4. Pre                               | VENIORY JAAS-008-662                                                                                                              |                                                                                    |  |  |
|-------------------------------------------------|--------------------------------------|-----------------------------------------------------------------------------------------------------------------------------------|------------------------------------------------------------------------------------|--|--|
| 2 County Jackson                                | 15                                   | 14 Cherry Sheet Building                                                                                                          |                                                                                    |  |  |
| 3 Location of Negatives                         | MT#98-17/                            | ner Name(s)                                                                                                                       |                                                                                    |  |  |
| Landmarks Commissi<br>6. Specific Location      | on of KC                             | 16. Thematic Category                                                                                                             | 28. No. of Stories 1-2-1                                                           |  |  |
| 1514 Cherry                                     |                                      | The maintene caragory                                                                                                             | 29. Basement? Yes                                                                  |  |  |
| 1514 Cherry                                     |                                      | 17. Date(s) or Period                                                                                                             | No I.                                                                              |  |  |
| 7. City or Town If Rura                         | Township & Vicinity                  | 1909 (add. 1912)<br>18. Style or Design                                                                                           | 30. Foundation Material                                                            |  |  |
| Kansas City, N                                  |                                      | 69                                                                                                                                | 31. Wall Construction LD CB                                                        |  |  |
| 8. Site Plan with North Arr                     | ow                                   | 19. Architect or Engineer                                                                                                         | masonry; concrete bloc                                                             |  |  |
| - 1-                                            | -                                    | 20. Contractor or Builder                                                                                                         | 32. Roof Type & Material Ft<br>flat; tar & gravel Ft                               |  |  |
|                                                 |                                      |                                                                                                                                   | 33. No. of Bays 99                                                                 |  |  |
|                                                 |                                      | 21. Original Use, if apparent OF E 16D                                                                                            | Front Side                                                                         |  |  |
| -                                               | N                                    | <u>commercial/apartment</u><br>22 Present Use                                                                                     | 34. Wall Treatment<br>brick 30                                                     |  |  |
|                                                 |                                      | unknown                                                                                                                           | 35. Plan Shape rectangular                                                         |  |  |
|                                                 |                                      | 23 Ownership Public I !<br>Private IX                                                                                             | 36. Changes Addition x<br>(Explain Altered )                                       |  |  |
| CHERRY                                          |                                      | 24. Owner's Name & Address,<br>if known                                                                                           | in #42) Moved i                                                                    |  |  |
| 1                                               | лтм                                  | -                                                                                                                                 | 37. Condition<br>Interior                                                          |  |  |
| Lal.                                            | JIM                                  |                                                                                                                                   | Exterior good                                                                      |  |  |
| Long.<br>O Site ! :                             | Structure                            | 25. Open to Yes I i<br>Public? No 🕅                                                                                               | 38. Preservation Yes (<br>Underway? No iX                                          |  |  |
| Building 1x                                     | Object 11                            | 26. Local Contact Person or Organization                                                                                          | 39. Endangered? Yes I                                                              |  |  |
| 1. On National Yes I i<br>Register? No lx       | 12 Is It Yes x<br>Eligible? No 11    | Landmarks Commission of KC<br>27. Other Surveys in Which Included                                                                 | By What? No 🕅                                                                      |  |  |
| 3. Part of Estab. Yes II<br>Hist. Dist.? No 124 | 14 District Yes x<br>Potent'l? No 1. |                                                                                                                                   | 40. Visible from Yes tx<br>Public Road? No 11                                      |  |  |
| 5. Name of Established D                        | strict                               |                                                                                                                                   | <ol> <li>Distance from and<br/>Frontage on Road</li> <li>feet on Cherry</li> </ol> |  |  |
|                                                 | ilding is at the<br>uilding have gar | The main facade faces east. The<br>south; a one-story addition is to<br>age door openings.<br>ng was constructed for Abner J. Bri | the north. Both                                                                    |  |  |

| 15 | 5 Sources of Information<br>WP #32776<br>BP #9411; 53340 | 46. Prepared by                                    |
|----|----------------------------------------------------------|----------------------------------------------------|
|    |                                                          | PILAND<br>47. Organization<br>Landmarks Commission |
|    |                                                          | 48. Date 49. Revision Date(s) 9/27/83              |