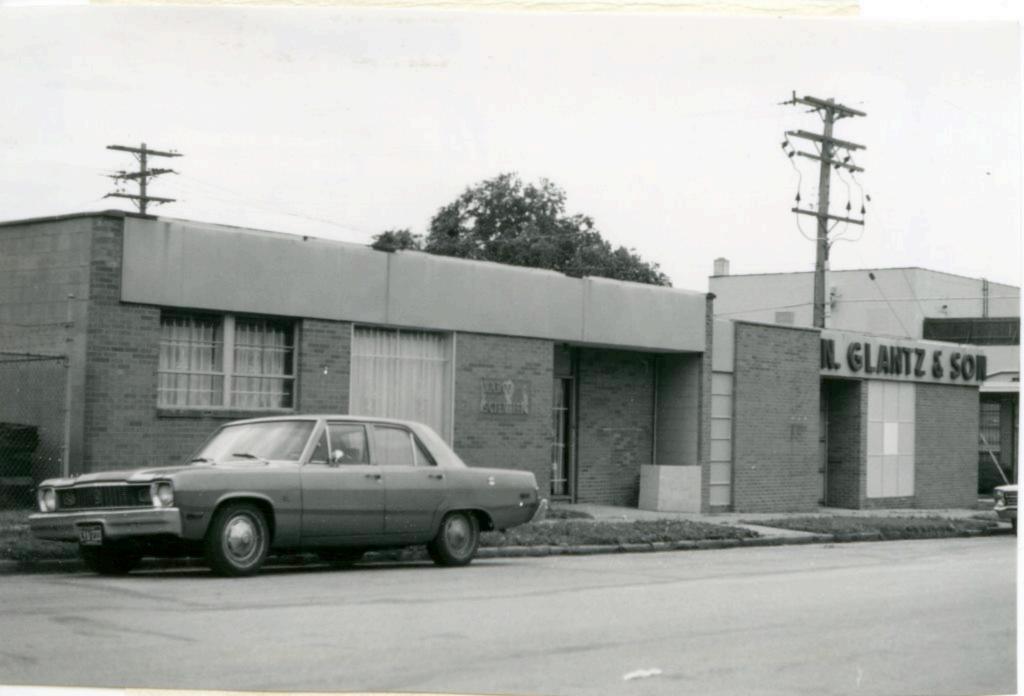

| No. 11-J                                                                                                                                                                                                                                          |                                                                                                             | sent Name(s)                                                                                                                                           |                                                                                                                                                                                   |  |  |
|---------------------------------------------------------------------------------------------------------------------------------------------------------------------------------------------------------------------------------------------------|-------------------------------------------------------------------------------------------------------------|--------------------------------------------------------------------------------------------------------------------------------------------------------|-----------------------------------------------------------------------------------------------------------------------------------------------------------------------------------|--|--|
| County                                                                                                                                                                                                                                            |                                                                                                             | W. Green Engineering and Supply Company                                                                                                                |                                                                                                                                                                                   |  |  |
| Jackson<br>Location of Negatives MT                                                                                                                                                                                                               |                                                                                                             | bener Brothers Auto Parts Biulding                                                                                                                     |                                                                                                                                                                                   |  |  |
| Location of Negatives MT<br>Landmarks Commission                                                                                                                                                                                                  | TO                                                                                                          | Constraint of the second se                                        |                                                                                                                                                                                   |  |  |
| Specific Location                                                                                                                                                                                                                                 |                                                                                                             | 16. Thematic Category<br>03.0 050 290                                                                                                                  | 28. No. of Stories         1           29. Basement?         Yes x                                                                                                                |  |  |
| 1517 Cherry                                                                                                                                                                                                                                       |                                                                                                             | 17 Date(s) or Period .                                                                                                                                 | No 1.                                                                                                                                                                             |  |  |
| City or Town II Bural                                                                                                                                                                                                                             | Township & Vicinity                                                                                         | 1927 (alt, 1941)<br>18 Style or Design                                                                                                                 | 30. Foundation Material                                                                                                                                                           |  |  |
| City or Town If Aural, I<br>Kansas City, Missour                                                                                                                                                                                                  |                                                                                                             |                                                                                                                                                        | 31. Wall Construction                                                                                                                                                             |  |  |
| Site Plan with North Arrow                                                                                                                                                                                                                        |                                                                                                             | 19 Architect or Engineer<br>Arthur James (1927) 30                                                                                                     | 32. Roof Type & Material F+                                                                                                                                                       |  |  |
| N                                                                                                                                                                                                                                                 |                                                                                                             | 20. Contractor or Builder Prich                                                                                                                        | flat; tar and gravel                                                                                                                                                              |  |  |
| 1 2                                                                                                                                                                                                                                               | _                                                                                                           | 21 Original Use if apparent                                                                                                                            | 33. No. of Bays<br>Front 3 Side                                                                                                                                                   |  |  |
| l &                                                                                                                                                                                                                                               | _                                                                                                           | commercial ODE 16D                                                                                                                                     | 34. Wall Treatment                                                                                                                                                                |  |  |
| X                                                                                                                                                                                                                                                 |                                                                                                             | 22. Present Use<br>commercial                                                                                                                          | brick 30<br>35. Plan Shape rectangular                                                                                                                                            |  |  |
| 1 0                                                                                                                                                                                                                                               |                                                                                                             | 23 Ownership Public ! !                                                                                                                                | 36 Changes Addition :                                                                                                                                                             |  |  |
|                                                                                                                                                                                                                                                   |                                                                                                             | 24. Owner's Name & Address,                                                                                                                            | (Explain Altered to<br>in #42) Moved i                                                                                                                                            |  |  |
|                                                                                                                                                                                                                                                   |                                                                                                             | if known                                                                                                                                               | 37. Condition                                                                                                                                                                     |  |  |
| Coordinates UTN<br>Lat.                                                                                                                                                                                                                           | A                                                                                                           |                                                                                                                                                        | Exterior good                                                                                                                                                                     |  |  |
| Long                                                                                                                                                                                                                                              |                                                                                                             | 25. Open to Yes x<br>Public? No 1                                                                                                                      | 38. Preservation Yes Underway? No is                                                                                                                                              |  |  |
| Site ! :<br>Building I X                                                                                                                                                                                                                          | Structure I<br>Object I I                                                                                   | 26. Local Contact Person or Organization                                                                                                               | Underway? No 😿<br>39. Endangered? Yes I                                                                                                                                           |  |  |
|                                                                                                                                                                                                                                                   | 2 Is It Yes X                                                                                               | Landmarks Commission                                                                                                                                   | By What? No 😾                                                                                                                                                                     |  |  |
| Part of Estab, Yes 11 1                                                                                                                                                                                                                           | Eligible? No 1 :<br>4 District Yes x                                                                        | 27. Other Surveys in Which Included                                                                                                                    | 40. Visible from Yes 😾                                                                                                                                                            |  |  |
| Hist. Dist.? No kl                                                                                                                                                                                                                                | Potent'l? No :                                                                                              |                                                                                                                                                        | Public Road? No                                                                                                                                                                   |  |  |
|                                                                                                                                                                                                                                                   | ct                                                                                                          |                                                                                                                                                        | 41. Distance from and<br>Frontage on Road                                                                                                                                         |  |  |
| Name of Established Distri                                                                                                                                                                                                                        |                                                                                                             |                                                                                                                                                        |                                                                                                                                                                                   |  |  |
|                                                                                                                                                                                                                                                   | ortant Features                                                                                             | The building faces west onto Cherry                                                                                                                    | 24 feet on Cherry<br>An entrance door                                                                                                                                             |  |  |
| Further Description of Imp<br>placed slightly of<br>bay (filled in wit                                                                                                                                                                            | ff center is f<br>th concrete blo                                                                           | The building faces west onto Cherry<br>lanked by a store front pane on the<br>ock) on the south. The parapet pea<br>ng forming rectangular panels. The | An entrance door<br>north and a garage<br>ks in the center, and                                                                                                                   |  |  |
| Further Description of Imp<br>placed slightly of<br>bay (filled in wit<br>is embellished wit<br>in 1941.                                                                                                                                          | ff center is f<br>th concrete blo<br>th brick bandin                                                        | ock) on the south. The parapet pea                                                                                                                     | An entrance door<br>north and a garage<br>ks in the center, and<br>facade was altered                                                                                             |  |  |
| Further Description of Imp<br>placed slightly of<br>bay (filled in wit<br>is embellished wit<br>in 1941.                                                                                                                                          | ff center is f<br>th concrete blo<br>th brick bandin                                                        | ock) on the south. The parapet pea<br>ng forming rectangular panels. The                                                                               | An entrance door<br>north and a garage<br>ks in the center, and<br>facade was altered                                                                                             |  |  |
| Further Description of Imp<br>placed slightly of<br>bay (filled in wit<br>is embellished wit<br>in 1941.                                                                                                                                          | ff center is f<br>th concrete blo<br>th brick bandin                                                        | ock) on the south. The parapet pea<br>ng forming rectangular panels. The                                                                               | An entrance door<br>north and a garage<br>ks in the center, and<br>facade was altered                                                                                             |  |  |
| Further Description of Imp<br>placed slightly of<br>bay (filled in wit<br>is embellished wit<br>in 1941.                                                                                                                                          | ff center is f<br>th concrete blo<br>th brick bandin                                                        | ock) on the south. The parapet pea<br>ng forming rectangular panels. The                                                                               | An entrance door<br>north and a garage<br>ks in the center, and<br>facade was altered                                                                                             |  |  |
| Further Description of Imp<br>placed slightly of<br>bay (filled in wit<br>is embellished wit<br>in 1941.                                                                                                                                          | ff center is f<br>th concrete blo<br>th brick bandin<br>This building                                       | ock) on the south. The parapet pea<br>ng forming rectangular panels. The                                                                               | An entrance door<br>north and a garage<br>ks in the center, and<br>facade was altered                                                                                             |  |  |
| Further Description of Imp<br>placed slightly of<br>bay (filled in with<br>is embellished with<br>in 1941.<br>History and Significance                                                                                                            | ff center is f<br>th concrete blo<br>th brick bandin<br>This building<br>and Outbuildings<br>s are north an | ock) on the south. The parapet pea<br>ng forming rectangular panels. The                                                                               | An entrance door<br>north and a garage<br>ks in the center, and<br>facade was altered<br>thers Auto Parts firm.                                                                   |  |  |
| Further Description of Imp<br>placed slightly of<br>bay (filled in with<br>is embellished with<br>in 1941.<br>History and Significance<br>Description of Environment<br>Commercial buildings<br>to the east and wes                               | ff center is f<br>th concrete blo<br>th brick bandin<br>This building<br>and Outbuildings<br>s are north an | ock) on the south. The parapet pea<br>ng forming rectangular panels. The<br>g originally housed the Tobener Bro                                        | An entrance door<br>north and a garage<br>ks in the center, and<br>facade was altered<br>thers Auto Parts firm.<br>ial buildings are also                                         |  |  |
| <ul> <li>bay (filled in with<br/>is embellished with<br/>in 1941,</li> <li>History and Significance</li> <li>Description of Environment<br/>Commercial buildings<br/>to the east and wes</li> <li>Sources of Information<br/>BP #14899</li> </ul> | ff center is f<br>th concrete blo<br>th brick bandin<br>This building<br>and Outbuildings<br>s are north an | ock) on the south. The parapet pea<br>ng forming rectangular panels. The<br>g originally housed the Tobener Bro                                        | An entrance door<br>north and a garage<br>ks in the center, and<br>facade was altered<br>thers Auto Parts firm.<br>ial buildings are also<br>46. Prepared by<br>Piland /Uguccioni |  |  |
| Further Description of Imp<br>placed slightly of<br>bay (filled in with<br>is embellished with<br>in 1941.<br>History and Significance<br>Description of Environment<br>Commercial buildings<br>to the east and wes<br>Sources of Information     | ff center is f<br>th concrete blo<br>th brick bandin<br>This building<br>and Outbuildings<br>s are north an | ock) on the south. The parapet pea<br>ng forming rectangular panels. The<br>g originally housed the Tobener Bro                                        | An entrance door<br>north and a garage<br>ks in the center, and<br>facade was altered<br>thers Auto Parts firm.<br>ial buildings are also                                         |  |  |