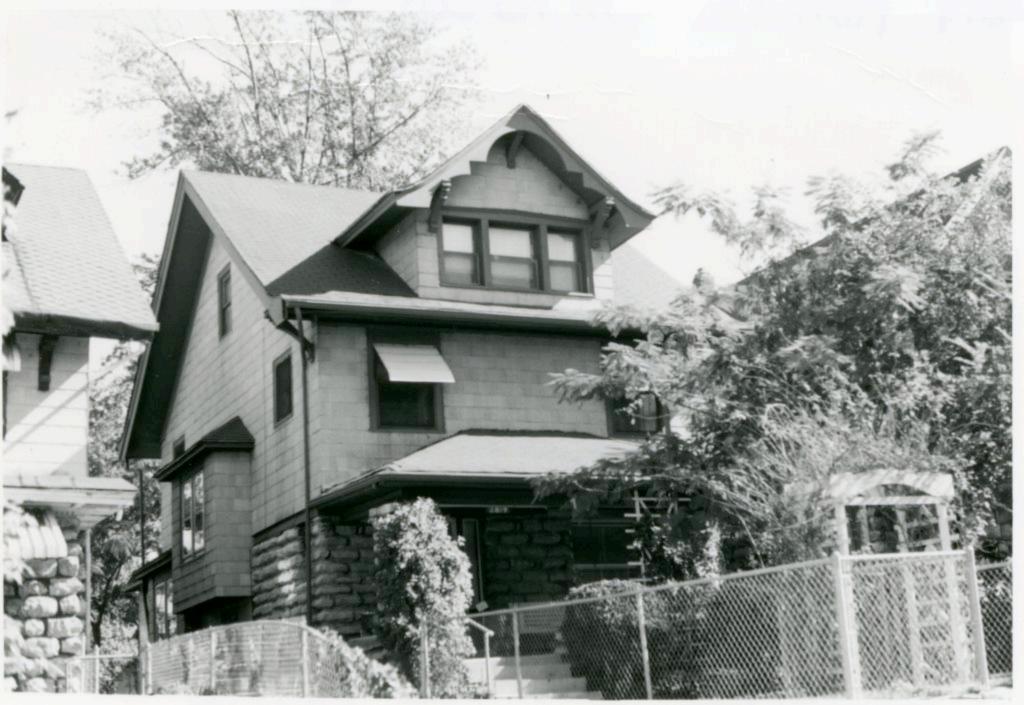

| 1. No.<br>10-G                                  | 4. Pre                               | VENIORY JAAS-008-662                                                                                                              |                                                                                    |  |  |
|-------------------------------------------------|--------------------------------------|-----------------------------------------------------------------------------------------------------------------------------------|------------------------------------------------------------------------------------|--|--|
| 2 County Jackson                                | 15                                   | 14 Cherry Sheet Building                                                                                                          |                                                                                    |  |  |
| 3 Location of Negatives                         | MT#98-17/                            | ner Name(s)                                                                                                                       |                                                                                    |  |  |
| Landmarks Commissi<br>6. Specific Location      | on of KC                             | 16. Thematic Category                                                                                                             | 28. No. of Stories 1-2-1                                                           |  |  |
| 1514 Cherry                                     |                                      | The maintene caragory                                                                                                             | 29. Basement? Yes                                                                  |  |  |
| 1514 Cherry                                     |                                      | 17. Date(s) or Period                                                                                                             | No I.                                                                              |  |  |
| 7. City or Town If Rura                         | Township & Vicinity                  | 1909 (add. 1912)<br>18. Style or Design                                                                                           | 30. Foundation Material                                                            |  |  |
| Kansas City, N                                  |                                      | 69                                                                                                                                | 31. Wall Construction LD CB                                                        |  |  |
| 8. Site Plan with North Arr                     | ow                                   | 19. Architect or Engineer                                                                                                         | masonry; concrete bloc                                                             |  |  |
| - 1-                                            | -                                    | 20. Contractor or Builder                                                                                                         | 32. Roof Type & Material Ft<br>flat; tar & gravel Ft                               |  |  |
|                                                 |                                      |                                                                                                                                   | 33. No. of Bays 99                                                                 |  |  |
|                                                 |                                      | 21. Original Use, if apparent OF E 16D                                                                                            | Front Side                                                                         |  |  |
| -                                               | N                                    | <u>commercial/apartment</u><br>22 Present Use                                                                                     | 34. Wall Treatment<br>brick 30                                                     |  |  |
|                                                 |                                      | unknown                                                                                                                           | 35. Plan Shape rectangular                                                         |  |  |
|                                                 |                                      | 23 Ownership Public I !<br>Private IX                                                                                             | 36. Changes Addition x<br>(Explain Altered )                                       |  |  |
| CHERRY                                          |                                      | 24. Owner's Name & Address,<br>if known                                                                                           | in #42) Moved i                                                                    |  |  |
| 1                                               | лтм                                  | -                                                                                                                                 | 37. Condition<br>Interior                                                          |  |  |
| Lal.                                            | JIM                                  |                                                                                                                                   | Exterior good                                                                      |  |  |
| Long.<br>O Site ! :                             | Structure                            | 25. Open to Yes I i<br>Public? No 🕅                                                                                               | 38. Preservation Yes (<br>Underway? No iX                                          |  |  |
| Building 1x                                     | Object 11                            | 26. Local Contact Person or Organization                                                                                          | 39. Endangered? Yes I                                                              |  |  |
| 1. On National Yes I i<br>Register? No lx       | 12 Is It Yes x<br>Eligible? No 11    | Landmarks Commission of KC<br>27. Other Surveys in Which Included                                                                 | By What? No 🕅                                                                      |  |  |
| 3. Part of Estab. Yes II<br>Hist. Dist.? No 124 | 14 District Yes x<br>Potent'l? No 1. |                                                                                                                                   | 40. Visible from Yes tx<br>Public Road? No 11                                      |  |  |
| 5. Name of Established D                        | strict                               |                                                                                                                                   | <ol> <li>Distance from and<br/>Frontage on Road</li> <li>feet on Cherry</li> </ol> |  |  |
|                                                 | ilding is at the<br>uilding have gar | The main facade faces east. The<br>south; a one-story addition is to<br>age door openings.<br>ng was constructed for Abner J. Bri | the north. Both                                                                    |  |  |