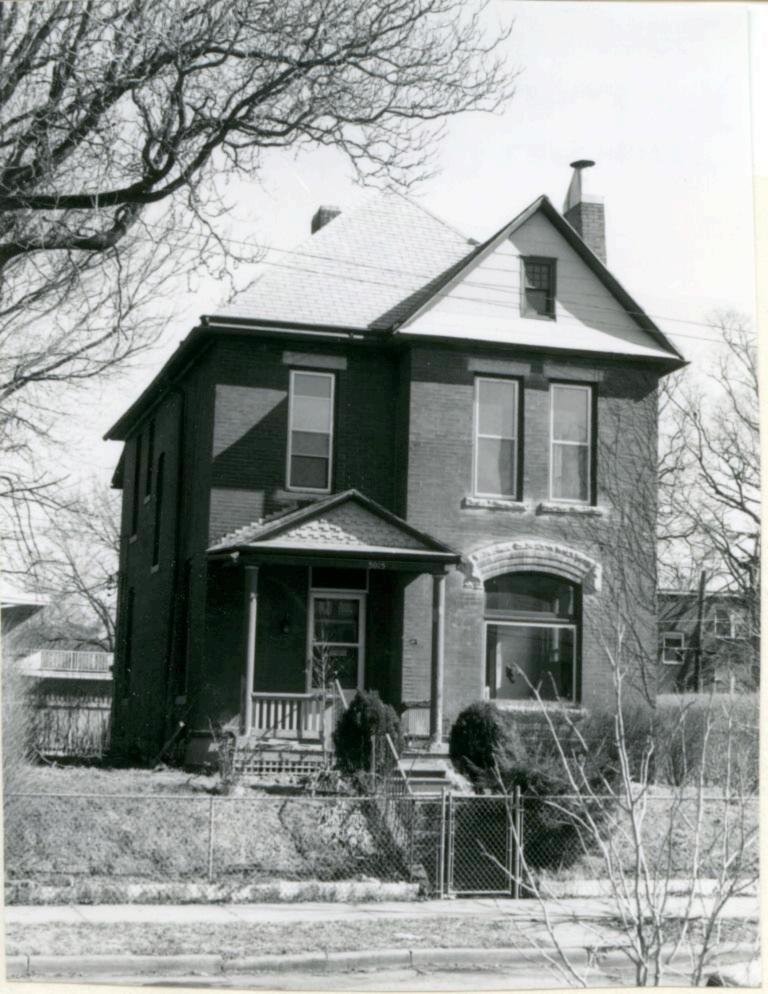

| 40. Visible from Yes !XX<br>Public Road? No 1:<br>41. Distance from and 24 ft.<br>Frontage on Road<br>on Grand<br>gable roof porch<br>the west facade. The<br>angular window with<br>y projects forward<br>ond story possess<br>windows with stone sills.<br>e. To the east and west<br>46. Prepared by<br>Piland /Uguccioni                     |            |



| 3020 Grand       3020 Grand         Jackson       3 Location of Negatives<br>Landmarks Commission       MT#6-18         5 Other Name(s)       Samuel J. Brown residence         3020 Grand       16 Thematic Category         3020 Grand       16 Thematic Category         3020 Grand       17 Date(s) or Period         1901       30. Foundation Material<br>stone         7 Charter town       11 Hural, Township & Vicinity         8. Site Plan with North Arrow       19 Architect or Engineer         20 Contractor or Builder<br>Samuel J. Brown       30. No. of Bays         21. Original Use, if apparent<br>residence OIA       Prod         34. Wall Treatmenty