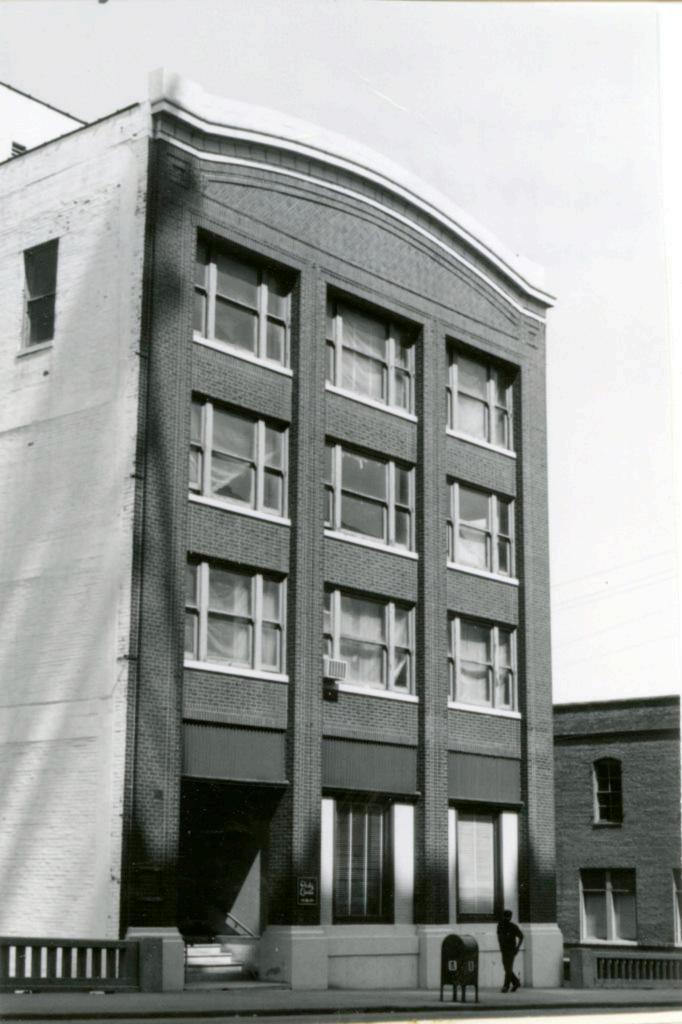

| 1. No.<br>10-G                                  | 4. Pre                               | VENIORY JAAS-008-662                                                                                                              |                                                                                    |  |  |
|-------------------------------------------------|--------------------------------------|-----------------------------------------------------------------------------------------------------------------------------------|------------------------------------------------------------------------------------|--|--|
| 2 County Jackson                                | 15                                   | 14 Cherry Sheet Building                                                                                                          |                                                                                    |  |  |
| 3 Location of Negatives                         | MT#98-17/                            | ner Name(s)                                                                                                                       |                                                                                    |  |  |
| Landmarks Commissi<br>6. Specific Location      | on of KC                             | 16. Thematic Category                                                                                                             | 28. No. of Stories 1-2-1                                                           |  |  |
| 1514 Cherry                                     |                                      | The maintene caragory                                                                                                             | 29. Basement? Yes                                                                  |  |  |
| 1514 Cherry                                     |                                      | 17. Date(s) or Period                                                                                                             | No I.                                                                              |  |  |
| 7. City or Town If Rura                         | Township & Vicinity                  | 1909 (add. 1912)<br>18. Style or Design                                                                                           | 30. Foundation Material                                                            |  |  |
| Kansas City, N                                  |                                      | 69                                                                                                                                | 31. Wall Construction LD CB                                                        |  |  |
| 8. Site Plan with North Arr                     | ow                                   | 19. Architect or Engineer                                                                                                         | masonry; concrete bloc                                                             |  |  |
| - 1-                                            | -                                    | 20. Contractor or Builder                                                                                                         | 32. Roof Type & Material Ft<br>flat; tar & gravel Ft                               |  |  |
|                                                 |                                      |                                                                                                                                   | 33. No. of Bays 99                                                                 |  |  |
|                                                 |                                      | 21. Original Use, if apparent OF E 16D                                                                                            | Front Side                                                                         |  |  |
| -                                               | N                                    | <u>commercial/apartment</u><br>22 Present Use                                                                                     | 34. Wall Treatment<br>brick 30                                                     |  |  |
|                                                 |                                      | unknown                                                                                                                           | 35. Plan Shape rectangular                                                         |  |  |
|                                                 |                                      | 23 Ownership Public I !<br>Private IX                                                                                             | 36. Changes Addition x<br>(Explain Altered )                                       |  |  |
| CHERRY                                          |                                      | 24. Owner's Name & Address,<br>if known                                                                                           | in #42) Moved i                                                                    |  |  |
| 1                                               | лтм                                  | -                                                                                                                                 | 37. Condition<br>Interior                                                          |  |  |
| Lal.                                            | JIM                                  |                                                                                                                                   | Exterior good                                                                      |  |  |
| Long.<br>O Site ! :                             | Structure                            | 25. Open to Yes I i<br>Public? No 🕅                                                                                               | 38. Preservation Yes (<br>Underway? No iX                                          |  |  |
| Building 1x                                     | Object 11                            | 26. Local Contact Person or Organization                                                                                          | 39. Endangered? Yes I                                                              |  |  |
| 1. On National Yes I i<br>Register? No lx       | 12 Is It Yes x<br>Eligible? No 11    | Landmarks Commission of KC<br>27. Other Surveys in Which Included                                                                 | By What? No 🕅                                                                      |  |  |
| 3. Part of Estab. Yes II<br>Hist. Dist.? No 124 | 14 District Yes x<br>Potent'l? No 1. |                                                                                                                                   | 40. Visible from Yes tx<br>Public Road? No 11                                      |  |  |
| 5. Name of Established D                        | strict                               |                                                                                                                                   | <ol> <li>Distance from and<br/>Frontage on Road</li> <li>feet on Cherry</li> </ol> |  |  |
|                                                 | ilding is at the<br>uilding have gar | The main facade faces east. The<br>south; a one-story addition is to<br>age door openings.<br>ng was constructed for Abner J. Bri | the north. Both                                                                    |  |  |