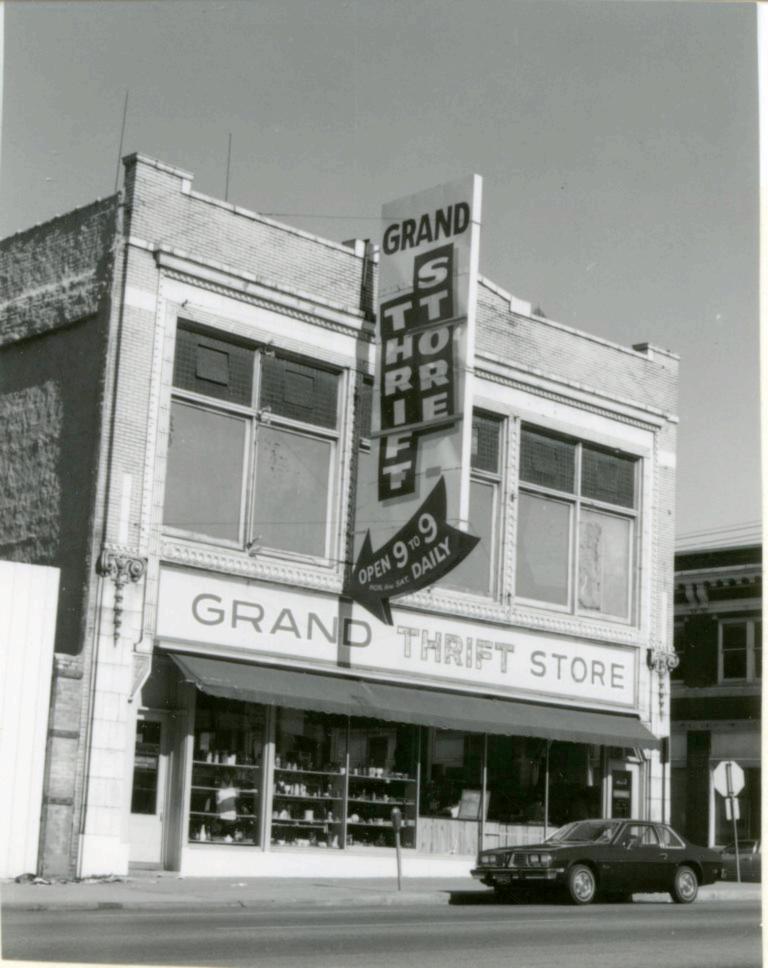

| 1. No.<br>10-G                                  | 4. Pre                               | VENIORY JAAS-008-662                                                                                                              |                                                                                    |  |  |
|-------------------------------------------------|--------------------------------------|-----------------------------------------------------------------------------------------------------------------------------------|------------------------------------------------------------------------------------|--|--|
| 2 County Jackson                                | 15                                   | 14 Cherry Sheet Building                                                                                                          |                                                                                    |  |  |
| 3 Location of Negatives                         | MT#98-17/                            | ner Name(s)                                                                                                                       |                                                                                    |  |  |
| Landmarks Commissi<br>6. Specific Location      | on of KC                             | 16. Thematic Category                                                                                                             | 28. No. of Stories 1-2-1                                                           |  |  |
| 1514 Cherry                                     |                                      | The maintene caragory                                                                                                             | 29. Basement? Yes                                                                  |  |  |
| 1514 Cherry                                     |                                      | 17. Date(s) or Period                                                                                                             | No I.                                                                              |  |  |
| 7. City or Town If Rura                         | Township & Vicinity                  | 1909 (add. 1912)<br>18. Style or Design                                                                                           | 30. Foundation Material                                                            |  |  |
| Kansas City, N                                  |                                      | 69                                                                                                                                | 31. Wall Construction LD CB                                                        |  |  |
| 8. Site Plan with North Arr                     | ow                                   | 19. Architect or Engineer                                                                                                         | masonry; concrete bloc                                                             |  |  |
| - 1-                                            | -                                    | 20. Contractor or Builder                                                                                                         | 32. Roof Type & Material Ft<br>flat; tar & gravel Ft                               |  |  |
|                                                 |                                      |                                                                                                                                   | 33. No. of Bays 99                                                                 |  |  |
|                                                 |                                      | 21. Original Use, if apparent OF E 16D                                                                                            | Front Side                                                                         |  |  |
| -                                               | N                                    | <u>commercial/apartment</u><br>22 Present Use                                                                                     | 34. Wall Treatment<br>brick 30                                                     |  |  |
|                                                 |                                      | unknown                                                                                                                           | 35. Plan Shape rectangular                                                         |  |  |
|                                                 |                                      | 23 Ownership Public I !<br>Private IX                                                                                             | 36. Changes Addition x<br>(Explain Altered )                                       |  |  |
| CHERRY                                          |                                      | 24. Owner's Name & Address,<br>if known                                                                                           | in #42) Moved i                                                                    |  |  |
| 1                                               | лтм                                  | -                                                                                                                                 | 37. Condition<br>Interior                                                          |  |  |
| Lal.                                            | JIM                                  |                                                                                                                                   | Exterior good                                                                      |  |  |
| Long.<br>O Site ! :                             | Structure                            | 25. Open to Yes I i<br>Public? No 🕅                                                                                               | 38. Preservation Yes (<br>Underway? No iX                                          |  |  |
| Building 1x                                     | Object 11                            | 26. Local Contact Person or Organization                                                                                          | 39. Endangered? Yes I                                                              |  |  |
| 1. On National Yes I i<br>Register? No lx       | 12 Is It Yes x<br>Eligible? No 11    | Landmarks Commission of KC<br>27. Other Surveys in Which Included                                                                 | By What? No 🕅                                                                      |  |  |
| 3. Part of Estab. Yes II<br>Hist. Dist.? No 124 | 14 District Yes x<br>Potent'l? No 1. |                                                                                                                                   | 40. Visible from Yes tx<br>Public Road? No 11                                      |  |  |
| 5. Name of Established D                        | strict                               |                                                                                                                                   | <ol> <li>Distance from and<br/>Frontage on Road</li> <li>feet on Cherry</li> </ol> |  |  |
|                                                 | ilding is at the<br>uilding have gar | The main facade faces east. The<br>south; a one-story addition is to<br>age door openings.<br>ng was constructed for Abner J. Bri | the north. Both                                                                    |  |  |

| 15 | 5 Sources of Information<br>WP #32776<br>BP #9411; 53340 | 46. Prepared by                                    |
|----|----------------------------------------------------------|----------------------------------------------------|
|    |                                                          | PILAND<br>47. Organization<br>Landmarks Commission |
|    |                                                          | 48. Date 49. Revision Date(s) 9/27/83              |