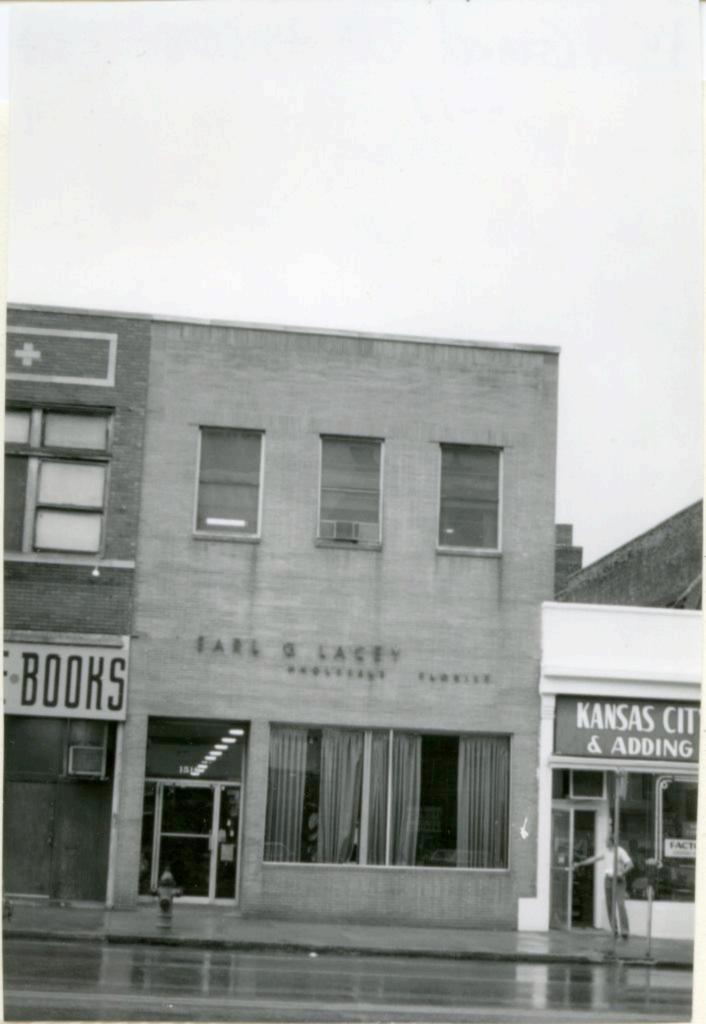

| 1. No.<br>10-G                                  | 4. Pre                               | VENIORY JAAS-008-662                                                                                                              |                                                                                    |  |  |
|-------------------------------------------------|--------------------------------------|-----------------------------------------------------------------------------------------------------------------------------------|------------------------------------------------------------------------------------|--|--|
| 2 County Jackson                                | 15                                   | 14 Cherry Sheet Building                                                                                                          |                                                                                    |  |  |
| 3 Location of Negatives                         | MT#98-17/                            | ner Name(s)                                                                                                                       |                                                                                    |  |  |
| Landmarks Commissi<br>6. Specific Location      | on of KC                             | 16. Thematic Category                                                                                                             | 28. No. of Stories 1-2-1                                                           |  |  |
| 1514 Cherry                                     |                                      | The maintene caragory                                                                                                             | 29. Basement? Yes                                                                  |  |  |
| 1514 Cherry                                     |                                      | 17. Date(s) or Period                                                                                                             | No I.                                                                              |  |  |
| 7. City or Town If Rura                         | Township & Vicinity                  | 1909 (add. 1912)<br>18. Style or Design                                                                                           | 30. Foundation Material                                                            |  |  |
| Kansas City, N                                  |                                      | 69                                                                                                                                | 31. Wall Construction LD CB                                                        |  |  |
| 8. Site Plan with North Arr                     | ow                                   | 19. Architect or Engineer                                                                                                         | masonry; concrete bloc                                                             |  |  |
| - 1-                                            | -                                    | 20. Contractor or Builder                                                                                                         | 32. Roof Type & Material Ft<br>flat; tar & gravel Ft                               |  |  |
|                                                 |                                      |                                                                                                                                   | 33. No. of Bays 99                                                                 |  |  |
|                                                 |                                      | 21. Original Use, if apparent OF E 16D                                                                                            | Front Side                                                                         |  |  |
| -                                               | N                                    | <u>commercial/apartment</u><br>22 Present Use                                                                                     | 34. Wall Treatment<br>brick 30                                                     |  |  |
|                                                 |                                      | unknown                                                                                                                           | 35. Plan Shape rectangular                                                         |  |  |
|                                                 |                                      | 23 Ownership Public I !<br>Private IX                                                                                             | 36. Changes Addition x<br>(Explain Altered )                                       |  |  |
| CHERRY                                          |                                      | 24. Owner's Name & Address,<br>if known                                                                                           | in #42) Moved i                                                                    |  |  |
| 1                                               | лтм                                  | -                                                                                                                                 | 37. Condition<br>Interior                                                          |  |  |
| Lal.                                            | JIM                                  |                                                                                                                                   | Exterior good                                                                      |  |  |
| Long.<br>O Site ! :                             | Structure                            | 25. Open to Yes I i<br>Public? No 🕅                                                                                               | 38. Preservation Yes (<br>Underway? No iX                                          |  |  |
| Building 1x                                     | Object 11                            | 26. Local Contact Person or Organization                                                                                          | 39. Endangered? Yes I                                                              |  |  |
| 1. On National Yes I i<br>Register? No lx       | 12 Is It Yes x<br>Eligible? No 11    | Landmarks Commission of KC<br>27. Other Surveys in Which Included                                                                 | By What? No 🕅                                                                      |  |  |
| 3. Part of Estab. Yes II<br>Hist. Dist.? No 124 | 14 District Yes x<br>Potent'l? No 1. |                                                                                                                                   | 40. Visible from Yes tx<br>Public Road? No 11                                      |  |  |
| 5. Name of Established D                        | strict                               |                                                                                                                                   | <ol> <li>Distance from and<br/>Frontage on Road</li> <li>feet on Cherry</li> </ol> |  |  |
|                                                 | ilding is at the<br>uilding have gar | The main facade faces east. The<br>south; a one-story addition is to<br>age door openings.<br>ng was constructed for Abner J. Bri | the north. Both                                                                    |  |  |