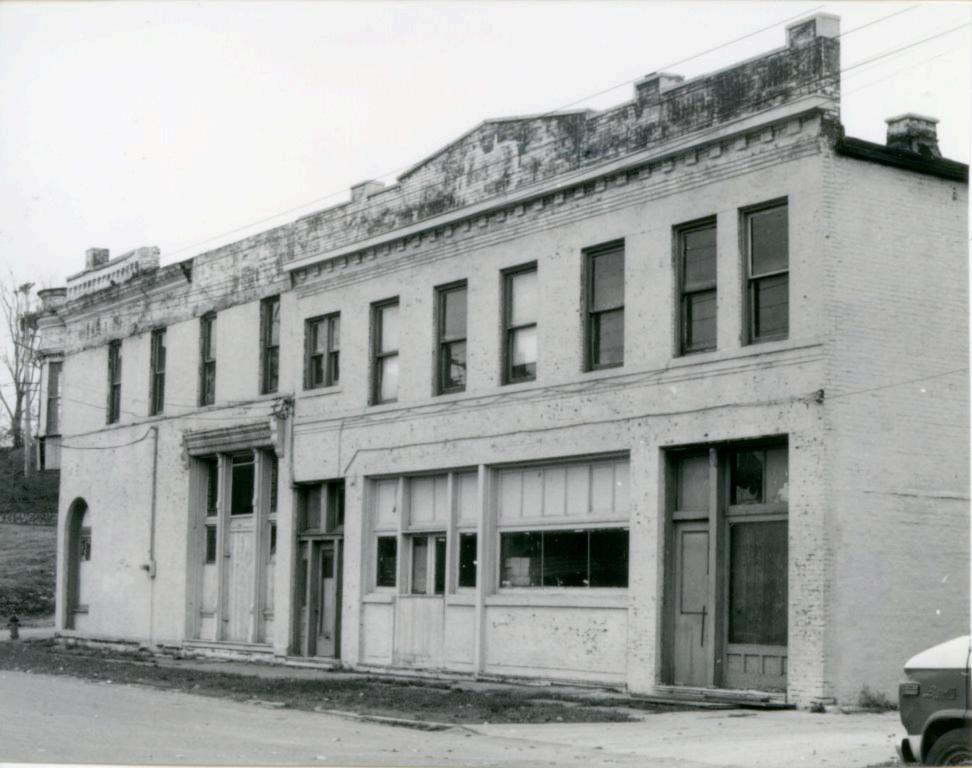

| No. 11-J                                                                                                                                                                                                                                          |                                                                                                             | sent Name(s)                                                                                                                                           |                                                                                                                                                                                   |  |  |
|---------------------------------------------------------------------------------------------------------------------------------------------------------------------------------------------------------------------------------------------------|-------------------------------------------------------------------------------------------------------------|--------------------------------------------------------------------------------------------------------------------------------------------------------|-----------------------------------------------------------------------------------------------------------------------------------------------------------------------------------|--|--|
| County                                                                                                                                                                                                                                            |                                                                                                             | W. Green Engineering and Supply Company                                                                                                                |                                                                                                                                                                                   |  |  |
| Jackson<br>Location of Negatives MT                                                                                                                                                                                                               |                                                                                                             | bener Brothers Auto Parts Biulding                                                                                                                     |                                                                                                                                                                                   |  |  |
| Location of Negatives MT<br>Landmarks Commission                                                                                                                                                                                                  | TO                                                                                                          | Constraint of the second se                                        |                                                                                                                                                                                   |  |  |
| Specific Location                                                                                                                                                                                                                                 |                                                                                                             | 16. Thematic Category<br>03.0 050 290                                                                                                                  | 28. No. of Stories         1           29. Basement?         Yes x                                                                                                                |  |  |
| 1517 Cherry                                                                                                                                                                                                                                       |                                                                                                             | 17 Date(s) or Period .                                                                                                                                 | No 1.                                                                                                                                                                             |  |  |
| City or Town II Bural                                                                                                                                                                                                                             | Township & Vicinity                                                                                         | 1927 (alt, 1941)<br>18 Style or Design                                                                                                                 | 30. Foundation Material                                                                                                                                                           |  |  |
| City or Town If Aural, I<br>Kansas City, Missour                                                                                                                                                                                                  |                                                                                                             |                                                                                                                                                        | 31. Wall Construction                                                                                                                                                             |  |  |
| Site Plan with North Arrow                                                                                                                                                                                                                        |                                                                                                             | 19 Architect or Engineer<br>Arthur James (1927) 30                                                                                                     | 32. Roof Type & Material F+                                                                                                                                                       |  |  |
| N                                                                                                                                                                                                                                                 |                                                                                                             | 20. Contractor or Builder Prich                                                                                                                        | flat; tar and gravel                                                                                                                                                              |  |  |
| 1 2                                                                                                                                                                                                                                               | _                                                                                                           | 21 Original Use if apparent                                                                                                                            | 33. No. of Bays<br>Front 3 Side                                                                                                                                                   |  |  |
| l &                                                                                                                                                                                                                                               | _                                                                                                           | commercial ODE 16D                                                                                                                                     | 34. Wall Treatment                                                                                                                                                                |  |  |
| X                                                                                                                                                                                                                                                 |                                                                                                             | 22. Present Use<br>commercial                                                                                                                          | brick 30<br>35. Plan Shape rectangular                                                                                                                                            |  |  |
| 1 0                                                                                                                                                                                                                                               |                                                                                                             | 23 Ownership Public ! !                                                                                                                                | 36 Changes Addition :                                                                                                                                                             |  |  |
|                                                                                                                                                                                                                                                   |                                                                                                             | 24. Owner's Name & Address,                                                                                                                            | (Explain Altered to<br>in #42) Moved i                                                                                                                                            |  |  |
|                                                                                                                                                                                                                                                   |                                                                                                             | if known                                                                                                                                               | 37. Condition                                                                                                                                                                     |  |  |
| Coordinates UTN<br>Lat.                                                                                                                                                                                                                           | A                                                                                                           |                                                                                                                                                        | Exterior good                                                                                                                                                                     |  |  |
| Long                                                                                                                                                                                                                                              |                                                                                                             | 25. Open to Yes x<br>Public? No 1                                                                                                                      | 38. Preservation Yes Underway? No is                                                                                                                                              |  |  |
| Site ! :<br>Building I X                                                                                                                                                                                                                          | Structure I<br>Object I I                                                                                   | 26. Local Contact Person or Organization                                                                                                               | Underway? No 😿<br>39. Endangered? Yes I                                                                                                                                           |  |  |
|                                                                                                                                                                                                                                                   | 2 Is It Yes X                                                                                               | Landmarks Commission                                                                                                                                   | By What? No 😾                                                                                                                                                                     |  |  |
| Part of Estab, Yes 11 1                                                                                                                                                                                                                           | Eligible? No 1 :<br>4 District Yes x                                                                        | 27. Other Surveys in Which Included                                                                                                                    | 40. Visible from Yes 😾                                                                                                                                                            |  |  |
| Hist. Dist.? No kl                                                                                                                                                                                                                                | Potent'l? No :                                                                                              |                                                                                                                                                        | Public Road? No                                                                                                                                                                   |  |  |
|                                                                                                                                                                                                                                                   | ct                                                                                                          |                                                                                                                                                        | 41. Distance from and<br>Frontage on Road                                                                                                                                         |  |  |
| Name of Established Distri                                                                                                                                                                                                                        |                                                                                                             |                                                                                                                                                        |                                                                                                                                                                                   |  |  |
|                                                                                                                                                                                                                                                   | ortant Features                                                                                             | The building faces west onto Cherry                                                                                                                    | 24 feet on Cherry<br>An entrance door                                                                                                                                             |  |  |
| Further Description of Imp<br>placed slightly of<br>bay (filled in wit                                                                                                                                                                            | ff center is f<br>th concrete blo                                                                           | The building faces west onto Cherry<br>lanked by a store front pane on the<br>ock) on the south. The parapet pea<br>ng forming rectangular panels. The | An entrance door<br>north and a garage<br>ks in the center, and                                                                                                                   |  |  |
| Further Description of Imp<br>placed slightly of<br>bay (filled in wit<br>is embellished wit<br>in 1941.                                                                                                                                          | ff center is f<br>th concrete blo<br>th brick bandin                                                        | ock) on the south. The parapet pea                                                                                                                     | An entrance door<br>north and a garage<br>ks in the center, and<br>facade was altered                                                                                             |  |  |
| Further Description of Imp<br>placed slightly of<br>bay (filled in wit<br>is embellished wit<br>in 1941.                                                                                                                                          | ff center is f<br>th concrete blo<br>th brick bandin                                                        | ock) on the south. The parapet pea<br>ng forming rectangular panels. The                                                                               | An entrance door<br>north and a garage<br>ks in the center, and<br>facade was altered                                                                                             |  |  |
| Further Description of Imp<br>placed slightly of<br>bay (filled in wit<br>is embellished wit<br>in 1941.                                                                                                                                          | ff center is f<br>th concrete blo<br>th brick bandin                                                        | ock) on the south. The parapet pea<br>ng forming rectangular panels. The                                                                               | An entrance door<br>north and a garage<br>ks in the center, and<br>facade was altered                                                                                             |  |  |
| Further Description of Imp<br>placed slightly of<br>bay (filled in wit<br>is embellished wit<br>in 1941.                                                                                                                                          | ff center is f<br>th concrete blo<br>th brick bandin                                                        | ock) on the south. The parapet pea<br>ng forming rectangular panels. The                                                                               | An entrance door<br>north and a garage<br>ks in the center, and<br>facade was altered                                                                                             |  |  |
| Further Description of Imp<br>placed slightly of<br>bay (filled in wit<br>is embellished wit<br>in 1941.                                                                                                                                          | ff center is f<br>th concrete blo<br>th brick bandin<br>This building                                       | ock) on the south. The parapet pea<br>ng forming rectangular panels. The                                                                               | An entrance door<br>north and a garage<br>ks in the center, and<br>facade was altered                                                                                             |  |  |
| Further Description of Imp<br>placed slightly of<br>bay (filled in with<br>is embellished with<br>in 1941.<br>History and Significance                                                                                                            | ff center is f<br>th concrete blo<br>th brick bandin<br>This building<br>and Outbuildings<br>s are north an | ock) on the south. The parapet pea<br>ng forming rectangular panels. The                                                                               | An entrance door<br>north and a garage<br>ks in the center, and<br>facade was altered<br>thers Auto Parts firm.                                                                   |  |  |
| Further Description of Imp<br>placed slightly of<br>bay (filled in with<br>is embellished with<br>in 1941.<br>History and Significance<br>Description of Environment<br>Commercial buildings<br>to the east and wes                               | ff center is f<br>th concrete blo<br>th brick bandin<br>This building<br>and Outbuildings<br>s are north an | ock) on the south. The parapet pea<br>ng forming rectangular panels. The<br>g originally housed the Tobener Bro                                        | An entrance door<br>north and a garage<br>ks in the center, and<br>facade was altered<br>thers Auto Parts firm.<br>ial buildings are also                                         |  |  |
| <ul> <li>bay (filled in with<br/>is embellished with<br/>in 1941,</li> <li>History and Significance</li> <li>Description of Environment<br/>Commercial buildings<br/>to the east and wes</li> <li>Sources of Information<br/>BP #14899</li> </ul> | ff center is f<br>th concrete blo<br>th brick bandin<br>This building<br>and Outbuildings<br>s are north an | ock) on the south. The parapet pea<br>ng forming rectangular panels. The<br>g originally housed the Tobener Bro                                        | An entrance door<br>north and a garage<br>ks in the center, and<br>facade was altered<br>thers Auto Parts firm.<br>ial buildings are also<br>46. Prepared by<br>Piland /Uguccioni |  |  |
| Further Description of Imp<br>placed slightly of<br>bay (filled in with<br>is embellished with<br>in 1941.<br>History and Significance<br>Description of Environment<br>Commercial buildings<br>to the east and wes<br>Sources of Information     | ff center is f<br>th concrete blo<br>th brick bandin<br>This building<br>and Outbuildings<br>s are north an | ock) on the south. The parapet pea<br>ng forming rectangular panels. The<br>g originally housed the Tobener Bro                                        | An entrance door<br>north and a garage<br>ks in the center, and<br>facade was altered<br>thers Auto Parts firm.<br>ial buildings are also                                         |  |  |