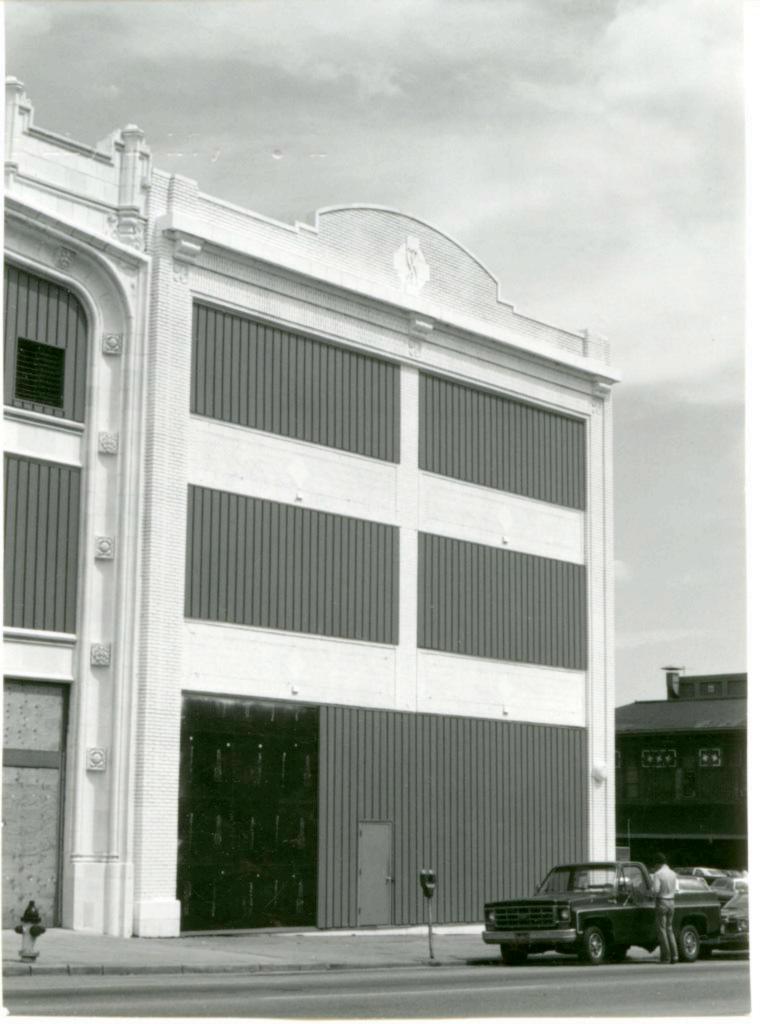

| 1. No.<br>10-G                                  | 4. Pre                               | VENIORY JAAS-008-662                                                                                                              |                                                                                    |  |  |
|-------------------------------------------------|--------------------------------------|-----------------------------------------------------------------------------------------------------------------------------------|------------------------------------------------------------------------------------|--|--|
| 2 County Jackson                                | 15                                   | 14 Cherry Sheet Building                                                                                                          |                                                                                    |  |  |
| 3 Location of Negatives                         | MT#98-17/                            | ner Name(s)                                                                                                                       |                                                                                    |  |  |
| Landmarks Commissi<br>6. Specific Location      | on of KC                             | 16. Thematic Category                                                                                                             | 28. No. of Stories 1-2-1                                                           |  |  |
| 1514 Cherry                                     |                                      | The maintene caragory                                                                                                             | 29. Basement? Yes                                                                  |  |  |
| 1514 Cherry                                     |                                      | 17. Date(s) or Period                                                                                                             | No I.                                                                              |  |  |
| 7. City or Town If Rura                         | Township & Vicinity                  | 1909 (add. 1912)<br>18. Style or Design                                                                                           | 30. Foundation Material                                                            |  |  |
| Kansas City, N                                  |                                      | 69                                                                                                                                | 31. Wall Construction LD CB                                                        |  |  |
| 8. Site Plan with North Arr                     | ow                                   | 19. Architect or Engineer                                                                                                         | masonry; concrete bloc                                                             |  |  |
| - 1-                                            | -                                    | 20. Contractor or Builder                                                                                                         | 32. Roof Type & Material Ft<br>flat; tar & gravel Ft                               |  |  |
|                                                 |                                      |                                                                                                                                   | 33. No. of Bays 99                                                                 |  |  |
|                                                 |                                      | 21. Original Use, if apparent OF E 16D                                                                                            | Front Side                                                                         |  |  |
| -                                               | N                                    | <u>commercial/apartment</u><br>22 Present Use                                                                                     | 34. Wall Treatment<br>brick 30                                                     |  |  |
|                                                 |                                      | unknown                                                                                                                           | 35. Plan Shape rectangular                                                         |  |  |
|                                                 |                                      | 23 Ownership Public I !<br>Private IX                                                                                             | 36. Changes Addition x<br>(Explain Altered )                                       |  |  |
| CHERRY                                          |                                      | 24. Owner's Name & Address,<br>if known                                                                                           | in #42) Moved i                                                                    |  |  |
| 1                                               | лтм                                  | -                                                                                                                                 | 37. Condition<br>Interior                                                          |  |  |
| Lal.                                            | JIM                                  |                                                                                                                                   | Exterior good                                                                      |  |  |
| Long.<br>O Site ! :                             | Structure                            | 25. Open to Yes I i<br>Public? No 🕅                                                                                               | 38. Preservation Yes (<br>Underway? No iX                                          |  |  |
| Building 1x                                     | Object 11                            | 26. Local Contact Person or Organization                                                                                          | 39. Endangered? Yes I                                                              |  |  |
| 1. On National Yes I i<br>Register? No lx       | 12 Is It Yes x<br>Eligible? No 11    | Landmarks Commission of KC<br>27. Other Surveys in Which Included                                                                 | By What? No 🕅                                                                      |  |  |
| 3. Part of Estab. Yes II<br>Hist. Dist.? No 124 | 14 District Yes x<br>Potent'l? No 1. |                                                                                                                                   | 40. Visible from Yes tx<br>Public Road? No 11                                      |  |  |
| 5. Name of Established D                        | strict                               |                                                                                                                                   | <ol> <li>Distance from and<br/>Frontage on Road</li> <li>feet on Cherry</li> </ol> |  |  |
|                                                 | ilding is at the<br>uilding have gar | The main facade faces east. The<br>south; a one-story addition is to<br>age door openings.<br>ng was constructed for Abner J. Bri | the north. Both                                                                    |  |  |

| 15 | 5 Sources of Information<br>WP #32776<br>BP #9411; 53340 | 46. Prepared by                                    |
|----|----------------------------------------------------------|----------------------------------------------------|
|    |                                                          | PILAND<br>47. Organization<br>Landmarks Commission |
|    |                                                          | 48. Date 49. Revision Date(s) 9/27/83              |