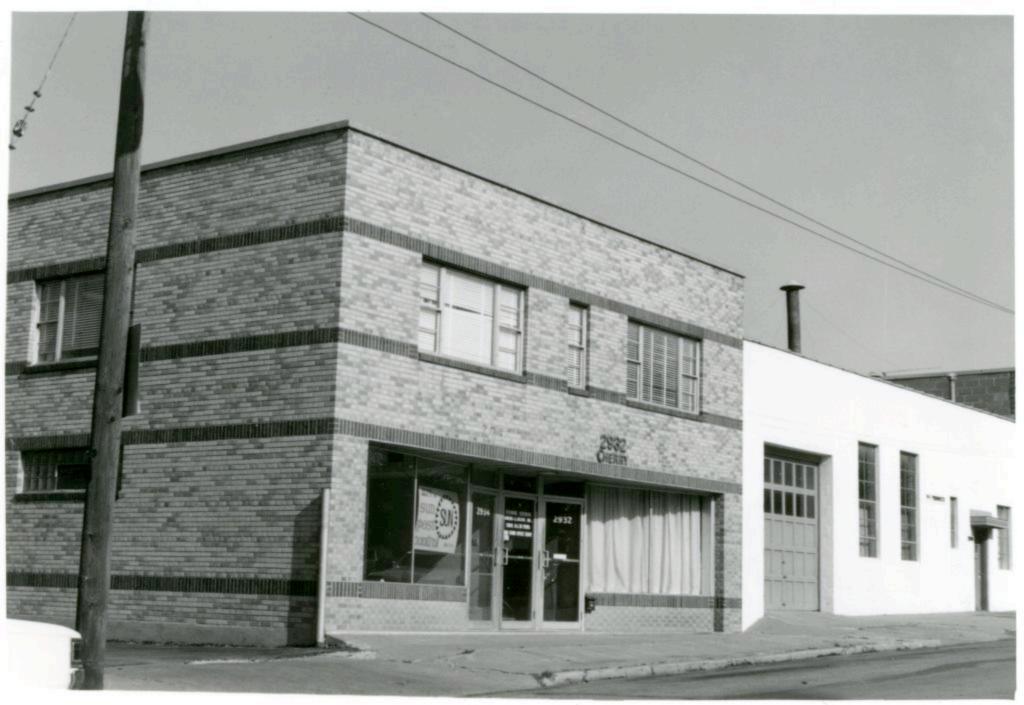

| No. 11-J                                                                                                                                                                                                                                          |                                                                                                             | sent Name(s)                                                                                                                                           |                                                                                                                                                                                   |  |  |
|---------------------------------------------------------------------------------------------------------------------------------------------------------------------------------------------------------------------------------------------------|-------------------------------------------------------------------------------------------------------------|--------------------------------------------------------------------------------------------------------------------------------------------------------|-----------------------------------------------------------------------------------------------------------------------------------------------------------------------------------|--|--|
| County                                                                                                                                                                                                                                            |                                                                                                             | W. Green Engineering and Supply Company                                                                                                                |                                                                                                                                                                                   |  |  |
| Jackson<br>Location of Negatives MT                                                                                                                                                                                                               |                                                                                                             | bener Brothers Auto Parts Biulding                                                                                                                     |                                                                                                                                                                                   |  |  |
| Location of Negatives MT<br>Landmarks Commission                                                                                                                                                                                                  | TO                                                                                                          | Constraint of the second se                                        |                                                                                                                                                                                   |  |  |
| Specific Location                                                                                                                                                                                                                                 |                                                                                                             | 16. Thematic Category<br>03.0 050 290                                                                                                                  | 28. No. of Stories         1           29. Basement?         Yes x                                                                                                                |  |  |
| 1517 Cherry                                                                                                                                                                                                                                       |                                                                                                             | 17 Date(s) or Period .                                                                                                                                 | No 1.                                                                                                                                                                             |  |  |
| City or Town II Bural                                                                                                                                                                                                                             | Township & Vicinity                                                                                         | 1927 (alt, 1941)<br>18 Style or Design                                                                                                                 | 30. Foundation Material                                                                                                                                                           |  |  |
| City or Town If Aural, I<br>Kansas City, Missour                                                                                                                                                                                                  |                                                                                                             |                                                                                                                                                        | 31. Wall Construction                                                                                                                                                             |  |  |
| Site Plan with North Arrow                                                                                                                                                                                                                        |                                                                                                             | 19 Architect or Engineer<br>Arthur James (1927) 30                                                                                                     | 32. Roof Type & Material F+                                                                                                                                                       |  |  |
| N                                                                                                                                                                                                                                                 |                                                                                                             | 20. Contractor or Builder Prich                                                                                                                        | flat; tar and gravel                                                                                                                                                              |  |  |
| 1 2                                                                                                                                                                                                                                               | _                                                                                                           | 21 Original Use if apparent                                                                                                                            | 33. No. of Bays<br>Front 3 Side                                                                                                                                                   |  |  |
| l &                                                                                                                                                                                                                                               | _                                                                                                           | commercial ODE 16D                                                                                                                                     | 34. Wall Treatment                                                                                                                                                                |  |  |
| X                                                                                                                                                                                                                                                 |                                                                                                             | 22. Present Use<br>commercial                                                                                                                          | brick 30<br>35. Plan Shape rectangular                                                                                                                                            |  |  |
| 1 0                                                                                                                                                                                                                                               |                                                                                                             | 23 Ownership Public ! !                                                                                                                                | 36 Changes Addition :                                                                                                                                                             |  |  |
|                                                                                                                                                                                                                                                   |                                                                                                             | 24. Owner's Name & Address,                                                                                                                            | (Explain Altered to<br>in #42) Moved i                                                                                                                                            |  |  |
|                                                                                                                                                                                                                                                   |                                                                                                             | if known                                                                                                                                               | 37. Condition                                                                                                                                                                     |  |  |
| Coordinates UTN<br>Lat.                                                                                                                                                                                                                           | A                                                                                                           |                                                                                                                                                        | Exterior good                                                                                                                                                                     |  |  |
| Long                                                                                                                                                                                                                                              |                                                                                                             | 25. Open to Yes x<br>Public? No 1                                                                                                                      | 38. Preservation Yes Underway? No is                                                                                                                                              |  |  |
| Site ! :<br>Building I X                                                                                                                                                                                                                          | Structure I<br>Object I I                                                                                   | 26. Local Contact Person or Organization                                                                                                               | Underway? No 😿<br>39. Endangered? Yes I                                                                                                                                           |  |  |
|                                                                                                                                                                                                                                                   | 2 Is It Yes X                                                                                               | Landmarks Commission                                                                                                                                   | By What? No 😾                                                                                                                                                                     |  |  |
| Part of Estab, Yes 11 1                                                                                                                                                                                                                           | Eligible? No 1 :<br>4 District Yes x                                                                        | 27. Other Surveys in Which Included                                                                                                                    | 40. Visible from Yes 😾                                                                                                                                                            |  |  |
| Hist. Dist.? No kl                                                                                                                                                                                                                                | Potent'l? No :                                                                                              |                                                                                                                                                        | Public Road? No                                                                                                                                                                   |  |  |
|                                                                                                                                                                                                                                                   | ct                                                                                                          |                                                                                                                                                        | 41. Distance from and<br>Frontage on Road                                                                                                                                         |  |  |
| Name of Established Distri                                                                                                                                                                                                                        |                                                                                                             |                                                                                                                                                        |                                                                                                                                                                                   |  |  |
|                                                                                                                                                                                                                                                   | ortant Features                                                                                             | The building faces west onto Cherry                                                                                                                    | 24 feet on Cherry<br>An entrance door                                                                                                                                             |  |  |
| Further Description of Imp<br>placed slightly of<br>bay (filled in wit                                                                                                                                                                            | ff center is f<br>th concrete blo                                                                           | The building faces west onto Cherry<br>lanked by a store front pane on the<br>ock) on the south. The parapet pea<br>ng forming rectangular panels. The | An entrance door<br>north and a garage<br>ks in the center, and                                                                                                                   |  |  |
| Further Description of Imp<br>placed slightly of<br>bay (filled in wit<br>is embellished wit<br>in 1941.                                                                                                                                          | ff center is f<br>th concrete blo<br>th brick bandin                                                        | ock) on the south. The parapet pea                                                                                                                     | An entrance door<br>north and a garage<br>ks in the center, and<br>facade was altered                                                                                             |  |  |
| Further Description of Imp<br>placed slightly of<br>bay (filled in wit<br>is embellished wit<br>in 1941.                                                                                                                                          | ff center is f<br>th concrete blo<br>th brick bandin                                                        | ock) on the south. The parapet pea<br>ng forming rectangular panels. The                                                                               | An entrance door<br>north and a garage<br>ks in the center, and<br>facade was altered                                                                                             |  |  |
| Further Description of Imp<br>placed slightly of<br>bay (filled in wit<br>is embellished wit<br>in 1941.                                                                                                                                          | ff center is f<br>th concrete blo<br>th brick bandin                                                        | ock) on the south. The parapet pea<br>ng forming rectangular panels. The                                                                               | An entrance door<br>north and a garage<br>ks in the center, and<br>facade was altered                                                                                             |  |  |
| Further Description of Imp<br>placed slightly of<br>bay (filled in wit<br>is embellished wit<br>in 1941.                                                                                                                                          | ff center is f<br>th concrete blo<br>th brick bandin                                                        | ock) on the south. The parapet pea<br>ng forming rectangular panels. The                                                                               | An entrance door<br>north and a garage<br>ks in the center, and<br>facade was altered                                                                                             |  |  |
| Further Description of Imp<br>placed slightly of<br>bay (filled in wit<br>is embellished wit<br>in 1941.                                                                                                                                          | ff center is f<br>th concrete blo<br>th brick bandin<br>This building                                       | ock) on the south. The parapet pea<br>ng forming rectangular panels. The                                                                               | An entrance door<br>north and a garage<br>ks in the center, and<br>facade was altered                                                                                             |  |  |
| Further Description of Imp<br>placed slightly of<br>bay (filled in with<br>is embellished with<br>in 1941.<br>History and Significance                                                                                                            | ff center is f<br>th concrete blo<br>th brick bandin<br>This building<br>and Outbuildings<br>s are north an | ock) on the south. The parapet pea<br>ng forming rectangular panels. The                                                                               | An entrance door<br>north and a garage<br>ks in the center, and<br>facade was altered<br>thers Auto Parts firm.                                                                   |  |  |
| Further Description of Imp<br>placed slightly of<br>bay (filled in with<br>is embellished with<br>in 1941.<br>History and Significance<br>Description of Environment<br>Commercial buildings<br>to the east and wes                               | ff center is f<br>th concrete blo<br>th brick bandin<br>This building<br>and Outbuildings<br>s are north an | ock) on the south. The parapet pea<br>ng forming rectangular panels. The<br>g originally housed the Tobener Bro                                        | An entrance door<br>north and a garage<br>ks in the center, and<br>facade was altered<br>thers Auto Parts firm.<br>ial buildings are also                                         |  |  |
| <ul> <li>bay (filled in with<br/>is embellished with<br/>in 1941,</li> <li>History and Significance</li> <li>Description of Environment<br/>Commercial buildings<br/>to the east and wes</li> <li>Sources of Information<br/>BP #14899</li> </ul> | ff center is f<br>th concrete blo<br>th brick bandin<br>This building<br>and Outbuildings<br>s are north an | ock) on the south. The parapet pea<br>ng forming rectangular panels. The<br>g originally housed the Tobener Bro                                        | An entrance door<br>north and a garage<br>ks in the center, and<br>facade was altered<br>thers Auto Parts firm.<br>ial buildings are also<br>46. Prepared by<br>Piland /Uguccioni |  |  |
| Further Description of Imp<br>placed slightly of<br>bay (filled in with<br>is embellished with<br>in 1941.<br>History and Significance<br>Description of Environment<br>Commercial buildings<br>to the east and wes<br>Sources of Information     | ff center is f<br>th concrete blo<br>th brick bandin<br>This building<br>and Outbuildings<br>s are north an | ock) on the south. The parapet pea<br>ng forming rectangular panels. The<br>g originally housed the Tobener Bro                                        | An entrance door<br>north and a garage<br>ks in the center, and<br>facade was altered<br>thers Auto Parts firm.<br>ial buildings are also                                         |  |  |