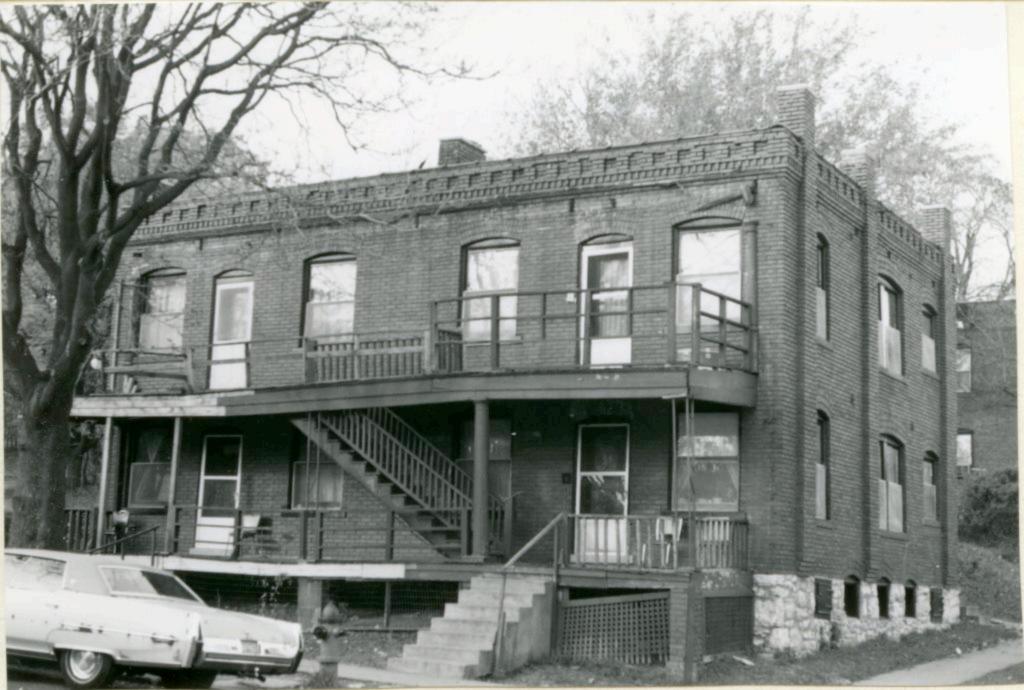

| No. 11-J                                                                                                                                                                                                                                          |                                                                                                             | sent Name(s)                                                                                                                                           |                                                                                                                                                                                   |  |  |
|---------------------------------------------------------------------------------------------------------------------------------------------------------------------------------------------------------------------------------------------------|-------------------------------------------------------------------------------------------------------------|--------------------------------------------------------------------------------------------------------------------------------------------------------|-----------------------------------------------------------------------------------------------------------------------------------------------------------------------------------|--|--|
| County                                                                                                                                                                                                                                            |                                                                                                             | W. Green Engineering and Supply Company                                                                                                                |                                                                                                                                                                                   |  |  |
| Jackson<br>Location of Negatives MT                                                                                                                                                                                                               |                                                                                                             | bener Brothers Auto Parts Biulding                                                                                                                     |                                                                                                                                                                                   |  |  |
| Location of Negatives MT<br>Landmarks Commission                                                                                                                                                                                                  | TO                                                                                                          | Constraint of the second se                                        |                                                                                                                                                                                   |  |  |
| Specific Location                                                                                                                                                                                                                                 |                                                                                                             | 16. Thematic Category<br>03.0 050 290                                                                                                                  | 28. No. of Stories         1           29. Basement?         Yes x                                                                                                                |  |  |
| 1517 Cherry                                                                                                                                                                                                                                       |                                                                                                             | 17 Date(s) or Period .                                                                                                                                 | No 1.                                                                                                                                                                             |  |  |
| City or Town II Bural                                                                                                                                                                                                                             | Township & Vicinity                                                                                         | 1927 (alt, 1941)<br>18 Style or Design                                                                                                                 | 30. Foundation Material                                                                                                                                                           |  |  |
| City or Town If Aural, I<br>Kansas City, Missour                                                                                                                                                                                                  |                                                                                                             |                                                                                                                                                        | 31. Wall Construction                                                                                                                                                             |  |  |
| Site Plan with North Arrow                                                                                                                                                                                                                        |                                                                                                             | 19 Architect or Engineer<br>Arthur James (1927) 30                                                                                                     | 32. Roof Type & Material F+                                                                                                                                                       |  |  |
| N                                                                                                                                                                                                                                                 |                                                                                                             | 20. Contractor or Builder Prich                                                                                                                        | flat; tar and gravel                                                                                                                                                              |  |  |
| 1 2                                                                                                                                                                                                                                               | _                                                                                                           | 21 Original Use if apparent                                                                                                                            | 33. No. of Bays<br>Front 3 Side                                                                                                                                                   |  |  |
| l &                                                                                                                                                                                                                                               | _                                                                                                           | commercial ODE 16D                                                                                                                                     | 34. Wall Treatment                                                                                                                                                                |  |  |
| X                                                                                                                                                                                                                                                 |                                                                                                             | 22. Present Use<br>commercial                                                                                                                          | brick 30<br>35. Plan Shape rectangular                                                                                                                                            |  |  |
| 1 0                                                                                                                                                                                                                                               |                                                                                                             | 23 Ownership Public ! !                                                                                                                                | 36 Changes Addition :                                                                                                                                                             |  |  |
|                                                                                                                                                                                                                                                   |                                                                                                             | 24. Owner's Name & Address,                                                                                                                            | (Explain Altered to<br>in #42) Moved i                                                                                                                                            |  |  |
|                                                                                                                                                                                                                                                   |                                                                                                             | if known                                                                                                                                               | 37. Condition                                                                                                                                                                     |  |  |
| Coordinates UTN<br>Lat.                                                                                                                                                                                                                           | A                                                                                                           |                                                                                                                                                        | Exterior good                                                                                                                                                                     |  |  |
| Long                                                                                                                                                                                                                                              |                                                                                                             | 25. Open to Yes x<br>Public? No 1                                                                                                                      | 38. Preservation Yes Underway? No is                                                                                                                                              |  |  |
| Site ! :<br>Building I X                                                                                                                                                                                                                          | Structure I<br>Object I I                                                                                   | 26. Local Contact Person or Organization                                                                                                               | Underway? No 😿<br>39. Endangered? Yes I                                                                                                                                           |  |  |
|                                                                                                                                                                                                                                                   | 2 Is It Yes X                                                                                               | Landmarks Commission                                                                                                                                   | By What? No 😾                                                                                                                                                                     |  |  |
| Part of Estab, Yes 11 1                                                                                                                                                                                                                           | Eligible? No 1 :<br>4 District Yes x                                                                        | 27. Other Surveys in Which Included                                                                                                                    | 40. Visible from Yes 😾                                                                                                                                                            |  |  |
| Hist. Dist.? No kl                                                                                                                                                                                                                                | Potent'l? No :                                                                                              |                                                                                                                                                        | Public Road? No                                                                                                                                                                   |  |  |
|                                                                                                                                                                                                                                                   | ct                                                                                                          |                                                                                                                                                        | 41. Distance from and<br>Frontage on Road                                                                                                                                         |  |  |
| Name of Established Distri                                                                                                                                                                                                                        |                                                                                                             |                                                                                                                                                        |                                                                                                                                                                                   |  |  |
|                                                                                                                                                                                                                                                   | ortant Features                                                                                             | The building faces west onto Cherry                                                                                                                    | 24 feet on Cherry<br>An entrance door                                                                                                                                             |  |  |
| Further Description of Imp<br>placed slightly of<br>bay (filled in wit                                                                                                                                                                            | ff center is f<br>th concrete blo                                                                           | The building faces west onto Cherry<br>lanked by a store front pane on the<br>ock) on the south. The parapet pea<br>ng forming rectangular panels. The | An entrance door<br>north and a garage<br>ks in the center, and                                                                                                                   |  |  |
| Further Description of Imp<br>placed slightly of<br>bay (filled in wit<br>is embellished wit<br>in 1941.                                                                                                                                          | ff center is f<br>th concrete blo<br>th brick bandin                                                        | ock) on the south. The parapet pea                                                                                                                     | An entrance door<br>north and a garage<br>ks in the center, and<br>facade was altered                                                                                             |  |  |
| Further Description of Imp<br>placed slightly of<br>bay (filled in wit<br>is embellished wit<br>in 1941.                                                                                                                                          | ff center is f<br>th concrete blo<br>th brick bandin                                                        | ock) on the south. The parapet pea<br>ng forming rectangular panels. The                                                                               | An entrance door<br>north and a garage<br>ks in the center, and<br>facade was altered                                                                                             |  |  |
| Further Description of Imp<br>placed slightly of<br>bay (filled in wit<br>is embellished wit<br>in 1941.                                                                                                                                          | ff center is f<br>th concrete blo<br>th brick bandin                                                        | ock) on the south. The parapet pea<br>ng forming rectangular panels. The                                                                               | An entrance door<br>north and a garage<br>ks in the center, and<br>facade was altered                                                                                             |  |  |
| Further Description of Imp<br>placed slightly of<br>bay (filled in wit<br>is embellished wit<br>in 1941.                                                                                                                                          | ff center is f<br>th concrete blo<br>th brick bandin                                                        | ock) on the south. The parapet pea<br>ng forming rectangular panels. The                                                                               | An entrance door<br>north and a garage<br>ks in the center, and<br>facade was altered                                                                                             |  |  |
| Further Description of Imp<br>placed slightly of<br>bay (filled in wit<br>is embellished wit<br>in 1941.                                                                                                                                          | ff center is f<br>th concrete blo<br>th brick bandin<br>This building                                       | ock) on the south. The parapet pea<br>ng forming rectangular panels. The                                                                               | An entrance door<br>north and a garage<br>ks in the center, and<br>facade was altered                                                                                             |  |  |
| Further Description of Imp<br>placed slightly of<br>bay (filled in with<br>is embellished with<br>in 1941.<br>History and Significance                                                                                                            | ff center is f<br>th concrete blo<br>th brick bandin<br>This building<br>and Outbuildings<br>s are north an | ock) on the south. The parapet pea<br>ng forming rectangular panels. The                                                                               | An entrance door<br>north and a garage<br>ks in the center, and<br>facade was altered<br>thers Auto Parts firm.                                                                   |  |  |
| Further Description of Imp<br>placed slightly of<br>bay (filled in with<br>is embellished with<br>in 1941.<br>History and Significance<br>Description of Environment<br>Commercial buildings<br>to the east and wes                               | ff center is f<br>th concrete blo<br>th brick bandin<br>This building<br>and Outbuildings<br>s are north an | ock) on the south. The parapet pea<br>ng forming rectangular panels. The<br>g originally housed the Tobener Bro                                        | An entrance door<br>north and a garage<br>ks in the center, and<br>facade was altered<br>thers Auto Parts firm.<br>ial buildings are also                                         |  |  |
| <ul> <li>bay (filled in with<br/>is embellished with<br/>in 1941,</li> <li>History and Significance</li> <li>Description of Environment<br/>Commercial buildings<br/>to the east and wes</li> <li>Sources of Information<br/>BP #14899</li> </ul> | ff center is f<br>th concrete blo<br>th brick bandin<br>This building<br>and Outbuildings<br>s are north an | ock) on the south. The parapet pea<br>ng forming rectangular panels. The<br>g originally housed the Tobener Bro                                        | An entrance door<br>north and a garage<br>ks in the center, and<br>facade was altered<br>thers Auto Parts firm.<br>ial buildings are also<br>46. Prepared by<br>Piland /Uguccioni |  |  |
| Further Description of Imp<br>placed slightly of<br>bay (filled in with<br>is embellished with<br>in 1941.<br>History and Significance<br>Description of Environment<br>Commercial buildings<br>to the east and wes<br>Sources of Information     | ff center is f<br>th concrete blo<br>th brick bandin<br>This building<br>and Outbuildings<br>s are north an | ock) on the south. The parapet pea<br>ng forming rectangular panels. The<br>g originally housed the Tobener Bro                                        | An entrance door<br>north and a garage<br>ks in the center, and<br>facade was altered<br>thers Auto Parts firm.<br>ial buildings are also                                         |  |  |