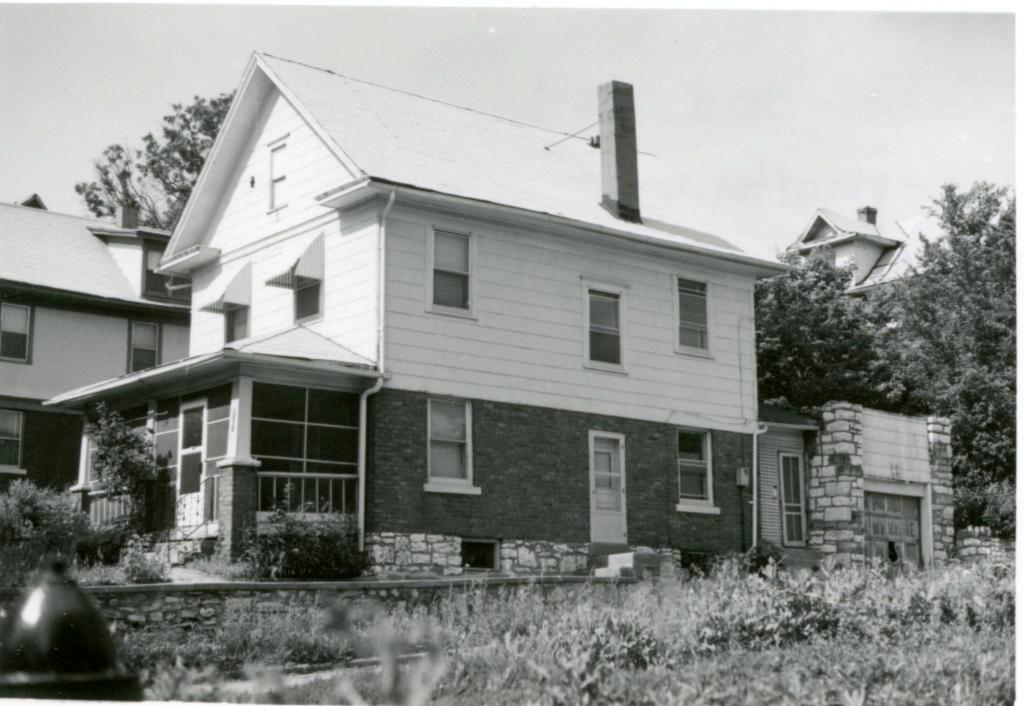

|                                                                                                                                                                                          | 2/2/84                                                                      |                     |





12. Further Description of Important Features The main facade faces west. The entrance is centrally located The gable roof extends to form an open porch across the facade. The porch roof is supported by wood posts. The gable wall surface is filled with lattice work.

A3 History and Significance One of a series of 5-room bungalows built by the Collins Investment Company on the east side of the 2400 block of Harrison in 1915. These homes were promoted with a "pay-like-rent" sales plan. Anthony Girand, the first resident of this house, was a partner in the Mulloy and Girand Saloon.

44. Description of Environment and Outbuildings Similar residences are north and south of this house. Anorth residence is to the west. To the east is vacant land.

| 45 | Sources o | I Inform | ation |