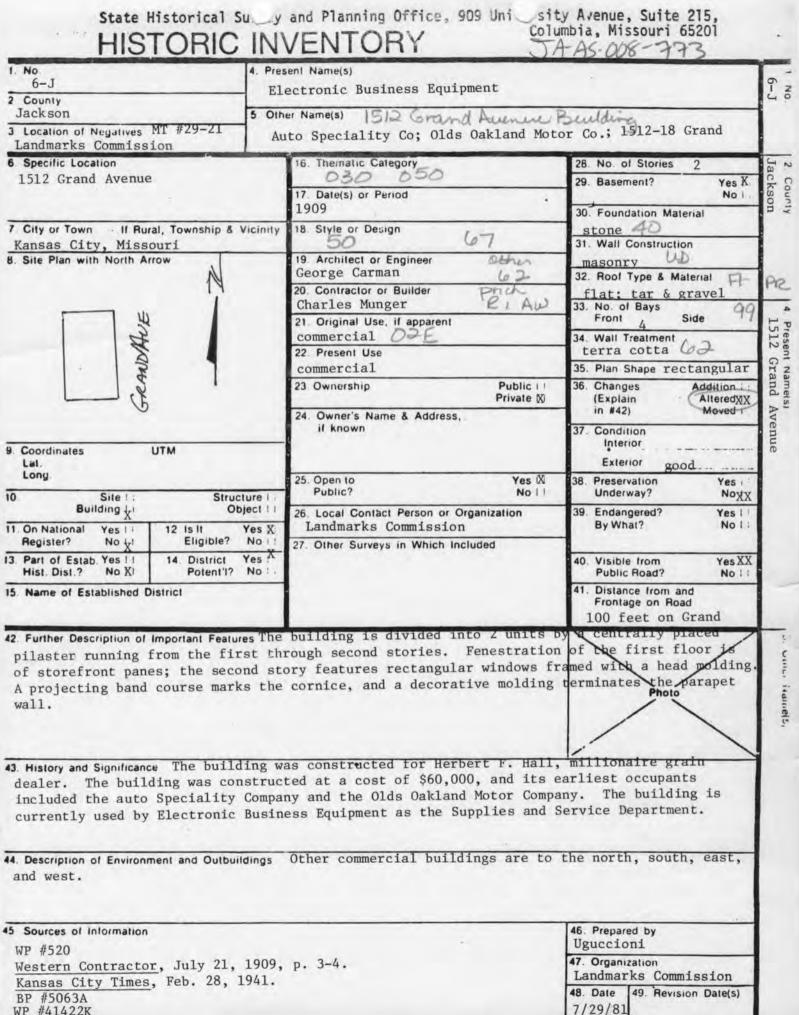

| 1. No.<br>10-G                                  | 4. Pre                               | VENIORY JAAS-008-662                                                                                                              |                                                                                    |  |  |
|-------------------------------------------------|--------------------------------------|-----------------------------------------------------------------------------------------------------------------------------------|------------------------------------------------------------------------------------|--|--|
| 2 County Jackson                                | 15                                   | 14 Cherry Sheet Building                                                                                                          |                                                                                    |  |  |
| 3 Location of Negatives                         | MT#98-17/                            | ner Name(s)                                                                                                                       |                                                                                    |  |  |
| Landmarks Commissi<br>6. Specific Location      | on of KC                             | 16. Thematic Category                                                                                                             | 28. No. of Stories 1-2-1                                                           |  |  |
| 1514 Cherry                                     |                                      | The maintene caragory                                                                                                             | 29. Basement? Yes                                                                  |  |  |
| 1514 Cherry                                     |                                      | 17. Date(s) or Period                                                                                                             | No I.                                                                              |  |  |
| 7. City or Town If Rura                         | Township & Vicinity                  | 1909 (add. 1912)<br>18. Style or Design                                                                                           | 30. Foundation Material                                                            |  |  |
| Kansas City, N                                  |                                      | 69                                                                                                                                | 31. Wall Construction LD CB                                                        |  |  |
| 8. Site Plan with North Arr                     | ow                                   | 19. Architect or Engineer                                                                                                         | masonry; concrete bloc                                                             |  |  |
| - 1-                                            | -                                    | 20. Contractor or Builder                                                                                                         | 32. Roof Type & Material Ft<br>flat; tar & gravel Ft                               |  |  |
|                                                 |                                      |                                                                                                                                   | 33. No. of Bays 99                                                                 |  |  |
|                                                 |                                      | 21. Original Use, if apparent OF E 16D                                                                                            | Front Side                                                                         |  |  |
| -                                               | N                                    | <u>commercial/apartment</u><br>22 Present Use                                                                                     | 34. Wall Treatment<br>brick 30                                                     |  |  |
|                                                 |                                      | unknown                                                                                                                           | 35. Plan Shape rectangular                                                         |  |  |
|                                                 |                                      | 23 Ownership Public I !<br>Private IX                                                                                             | 36. Changes Addition x<br>(Explain Altered )                                       |  |  |
| CHERRY                                          |                                      | 24. Owner's Name & Address,<br>if known                                                                                           | in #42) Moved i                                                                    |  |  |
| 1                                               | лтм                                  | -                                                                                                                                 | 37. Condition<br>Interior                                                          |  |  |
| Lal.                                            | JIM                                  |                                                                                                                                   | Exterior good                                                                      |  |  |
| Long.<br>O Site ! :                             | Structure                            | 25. Open to Yes I i<br>Public? No 🕅                                                                                               | 38. Preservation Yes (<br>Underway? No iX                                          |  |  |
| Building 1x                                     | Object 11                            | 26. Local Contact Person or Organization                                                                                          | 39. Endangered? Yes I                                                              |  |  |
| 1. On National Yes I i<br>Register? No lx       | 12 Is It Yes x<br>Eligible? No 11    | Landmarks Commission of KC<br>27. Other Surveys in Which Included                                                                 | By What? No 🕅                                                                      |  |  |
| 3. Part of Estab. Yes II<br>Hist. Dist.? No 124 | 14 District Yes x<br>Potent'l? No 1. |                                                                                                                                   | 40. Visible from Yes tx<br>Public Road? No 11                                      |  |  |
| 5. Name of Established D                        | strict                               |                                                                                                                                   | <ol> <li>Distance from and<br/>Frontage on Road</li> <li>feet on Cherry</li> </ol> |  |  |
|                                                 | ilding is at the<br>uilding have gar | The main facade faces east. The<br>south; a one-story addition is to<br>age door openings.<br>ng was constructed for Abner J. Bri | the north. Both                                                                    |  |  |