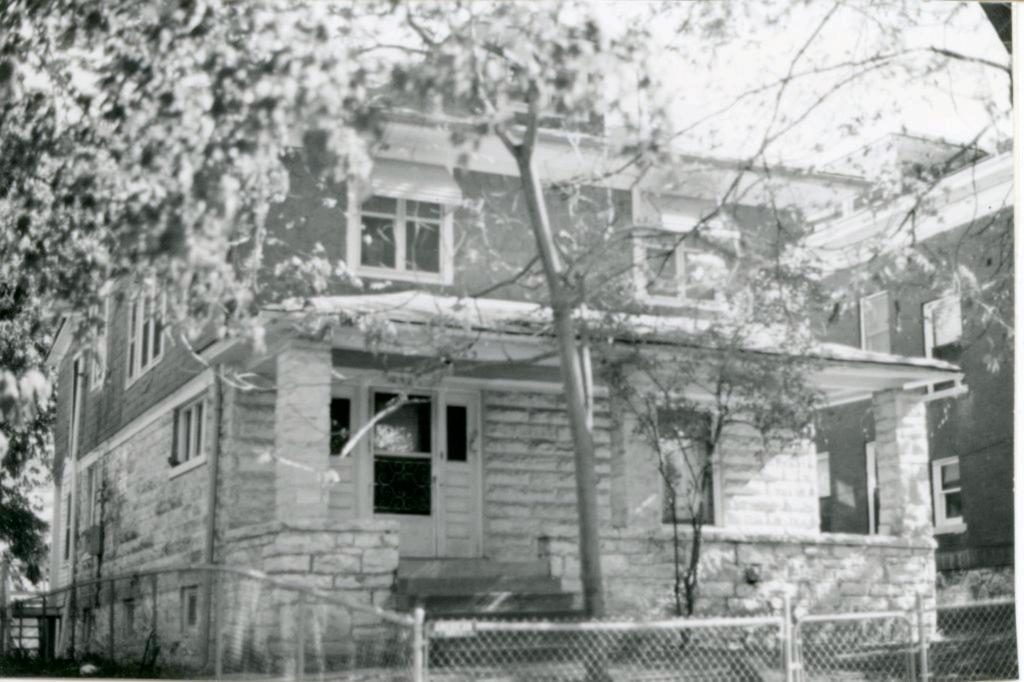

| 1. No.<br>10-G                                  | 4. Pre                               | VENIORY JAAS-008-662                                                                                                              |                                                                                    |  |  |
|-------------------------------------------------|--------------------------------------|-----------------------------------------------------------------------------------------------------------------------------------|------------------------------------------------------------------------------------|--|--|
| 2 County Jackson                                | 15                                   | 14 Cherry Sheet Building                                                                                                          |                                                                                    |  |  |
| 3 Location of Negatives                         | MT#98-17/                            | ner Name(s)                                                                                                                       |                                                                                    |  |  |
| Landmarks Commissi<br>6. Specific Location      | on of KC                             | 16. Thematic Category                                                                                                             | 28. No. of Stories 1-2-1                                                           |  |  |
| 1514 Cherry                                     |                                      | The maintene caragory                                                                                                             | 29. Basement? Yes                                                                  |  |  |
| 1514 Cherry                                     |                                      | 17. Date(s) or Period                                                                                                             | No I.                                                                              |  |  |
| 7. City or Town If Rura                         | Township & Vicinity                  | 1909 (add. 1912)<br>18. Style or Design                                                                                           | 30. Foundation Material                                                            |  |  |
| Kansas City, N                                  |                                      | 69                                                                                                                                | 31. Wall Construction LD CB                                                        |  |  |
| 8. Site Plan with North Arr                     | ow                                   | 19. Architect or Engineer                                                                                                         | masonry; concrete bloc                                                             |  |  |
| - 1-                                            | -                                    | 20. Contractor or Builder                                                                                                         | 32. Roof Type & Material Ft<br>flat; tar & gravel Ft                               |  |  |
|                                                 |                                      |                                                                                                                                   | 33. No. of Bays 99                                                                 |  |  |
|                                                 |                                      | 21. Original Use, if apparent OF E 16D                                                                                            | Front Side                                                                         |  |  |
| -                                               | N                                    | <u>commercial/apartment</u><br>22 Present Use                                                                                     | 34. Wall Treatment<br>brick 30                                                     |  |  |
|                                                 |                                      | unknown                                                                                                                           | 35. Plan Shape rectangular                                                         |  |  |
|                                                 |                                      | 23 Ownership Public I !<br>Private IX                                                                                             | 36. Changes Addition x<br>(Explain Altered )                                       |  |  |
| CHERRY                                          |                                      | 24. Owner's Name & Address,<br>if known                                                                                           | in #42) Moved i                                                                    |  |  |
| 1                                               | лтм                                  | -                                                                                                                                 | 37. Condition<br>Interior                                                          |  |  |
| Lal.                                            | JIM                                  |                                                                                                                                   | Exterior good                                                                      |  |  |
| Long.<br>O Site ! :                             | Structure                            | 25. Open to Yes I i<br>Public? No 🕅                                                                                               | 38. Preservation Yes (<br>Underway? No iX                                          |  |  |
| Building 1x                                     | Object 11                            | 26. Local Contact Person or Organization                                                                                          | 39. Endangered? Yes I                                                              |  |  |
| 1. On National Yes I i<br>Register? No lx       | 12 Is It Yes x<br>Eligible? No 11    | Landmarks Commission of KC<br>27. Other Surveys in Which Included                                                                 | By What? No 🕅                                                                      |  |  |
| 3. Part of Estab. Yes II<br>Hist. Dist.? No 124 | 14 District Yes x<br>Potent'l? No 1. |                                                                                                                                   | 40. Visible from Yes tx<br>Public Road? No 11                                      |  |  |
| 5. Name of Established D                        | strict                               |                                                                                                                                   | <ol> <li>Distance from and<br/>Frontage on Road</li> <li>feet on Cherry</li> </ol> |  |  |
|                                                 | ilding is at the<br>uilding have gar | The main facade faces east. The<br>south; a one-story addition is to<br>age door openings.<br>ng was constructed for Abner J. Bri | the north. Both                                                                    |  |  |