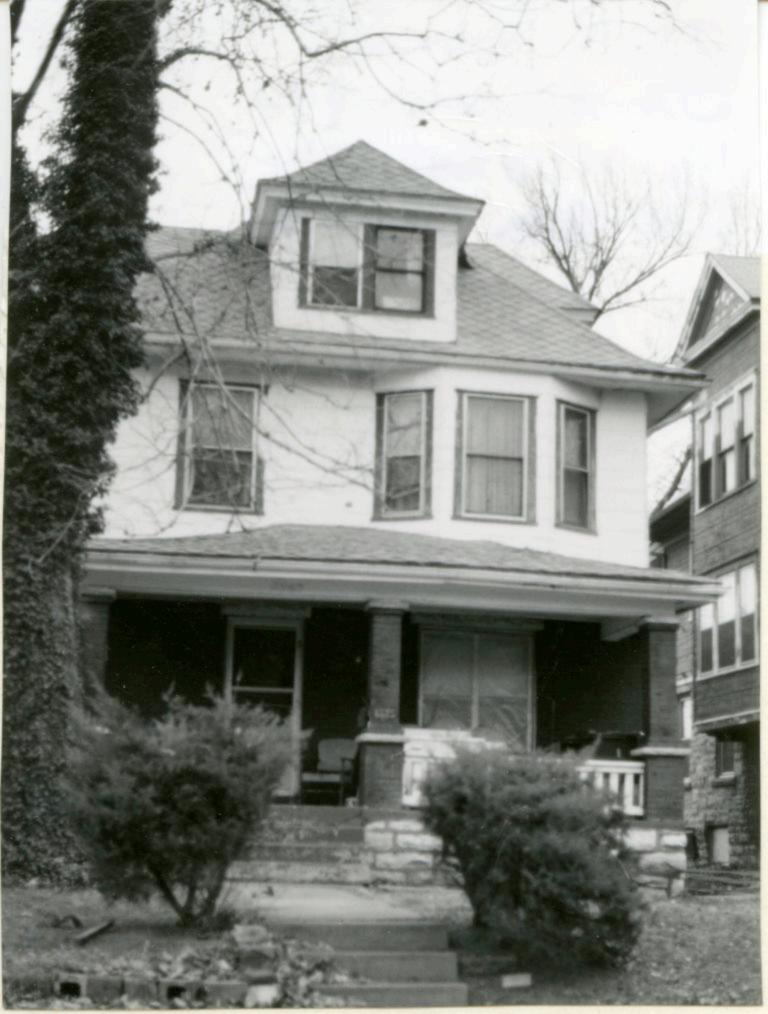

Important Features A hipped roof porch extends across the west facade. The porch roof is supported by brick piers resting on a coursed stone foundation. The southern bay of the second story bows out and is fenestrated with rectangular windows. Hipped roof dormers pierce the north, south, and west roof slopes.

43. History and Significance One of a pair of houses, side-by-side, constructed by Edward Stine, probably as income property. Stine was a member of Stine & Son Undertaking.

44. Description of Environment and Outbuildings Other residences are to the south and west. To the north is a vacant lot. To the east is a commercial building.

45 Sources of Information WP #31221 46. Prepared by Piland 47. Organization

Landmarks Commission 48. Date 49 Revision Date(s) unici indine(5,

6/30/83



State Historical Survey and Planning Office, 909 University Avenue, Suite 215, Columbia, Missouri 65201

| 1. No.<br>198-B<br>2. County                                             |                                                                            | sent Name(s)<br>D5 Harrison                                                                                                                                                                                                   | *                                                                                                                                                                                               | т ми.<br>198-в         |
|--------------------------------------------------------------------------|--------------------