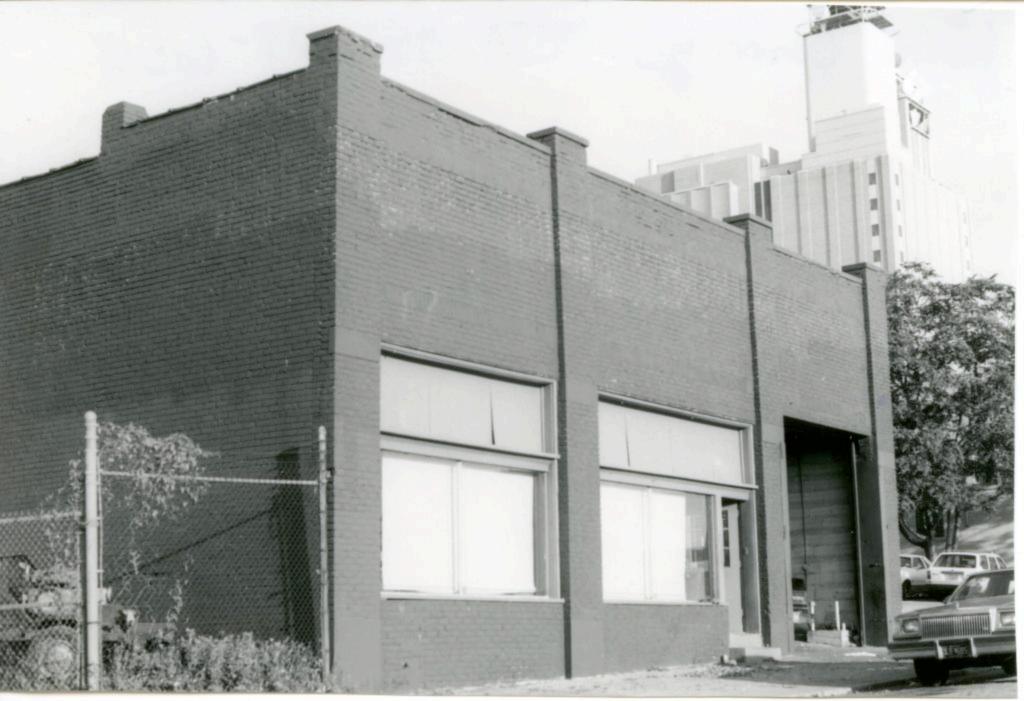

| No. 11-J                                                                                                                                                                                                                                          |                                                                                                             | sent Name(s)                                                                                                                                           |                                                                                                                                                                                   |  |  |
|---------------------------------------------------------------------------------------------------------------------------------------------------------------------------------------------------------------------------------------------------|-------------------------------------------------------------------------------------------------------------|--------------------------------------------------------------------------------------------------------------------------------------------------------|-----------------------------------------------------------------------------------------------------------------------------------------------------------------------------------|--|--|
| County                                                                                                                                                                                                                                            |                                                                                                             | W. Green Engineering and Supply Company                                                                                                                |                                                                                                                                                                                   |  |  |
| Jackson<br>Location of Negatives MT                                                                                                                                                                                                               |                                                                                                             | bener Brothers Auto Parts Biulding                                                                                                                     |                                                                                                                                                                                   |  |  |
| Location of Negatives MT<br>Landmarks Commission                                                                                                                                                                                                  | TO                                                                                                          | Constraint of the second se                                        |                                                                                                                                                                                   |  |  |
| Specific Location                                                                                                                                                                                                                                 |                                                                                                             | 16. Thematic Category<br>03.0 050 290                                                                                                                  | 28. No. of Stories         1           29. Basement?         Yes x                                                                                                                |  |  |
| 1517 Cherry                                                                                                                                                                                                                                       |                                                                                                             | 17 Date(s) or Period .                                                                                                                                 | No 1.                                                                                                                                                                             |  |  |
| City or Town II Bural                                                                                                                                                                                                                             | Township & Vicinity                                                                                         | 1927 (alt, 1941)<br>18 Style or Design                                                                                                                 | 30. Foundation Material                                                                                                                                                           |  |  |
| City or Town If Aural, I<br>Kansas City, Missour                                                                                                                                                                                                  |                                                                                                             |                                                                                                                                                        | 31. Wall Construction                                                                                                                                                             |  |  |
| Site Plan with North Arrow                                                                                                                                                                                                                        |                                                                                                             | 19 Architect or Engineer<br>Arthur James (1927) 30                                                                                                     | 32. Roof Type & Material F+                                                                                                                                                       |  |  |
| N                                                                                                                                                                                                                                                 |                                                                                                             | 20. Contractor or Builder Prich                                                                                                                        | flat; tar and gravel                                                                                                                                                              |  |  |
| 1 2                                                                                                                                                                                                                                               | _                                                                                                           | 21 Original Use if apparent                                                                                                                            | 33. No. of Bays<br>Front 3 Side                                                                                                                                                   |  |  |
| l &                                                                                                                                                                                                                                               | _                                                                                                           | commercial ODE 16D                                                                                                                                     | 34. Wall Treatment                                                                                                                                                                |  |  |
| X                                                                                                                                                                                                                                                 |                                                                                                             | 22. Present Use<br>commercial                                                                                                                          | brick 30<br>35. Plan Shape rectangular                                                                                                                                            |  |  |
| 1 0                                                                                                                                                                                                                                               |                                                                                                             | 23 Ownership Public ! !                                                                                                                                | 36 Changes Addition :                                                                                                                                                             |  |  |
|                                                                                                                                                                                                                                                   |                                                                                                             | 24. Owner's Name & Address,                                                                                                                            | (Explain Altered to<br>in #42) Moved i                                                                                                                                            |  |  |
|                                                                                                                                                                                                                                                   |                                                                                                             | if known                                                                                                                                               | 37. Condition                                                                                                                                                                     |  |  |
| Coordinates UTN<br>Lat.                                                                                                                                                                                                                           | A                                                                                                           |                                                                                                                                                        | Exterior good                                                                                                                                                                     |  |  |
| Long                                                                                                                                                                                                                                              |                                                                                                             | 25. Open to Yes x<br>Public? No 1                                                                                                                      | 38. Preservation Yes Underway? No is                                                                                                                                              |  |  |
| Site ! :<br>Building I X                                                                                                                                                                                                                          | Structure I<br>Object I I                                                                                   | 26. Local Contact Person or Organization                                                                                                               | Underway? No 😿<br>39. Endangered? Yes I                                                                                                                                           |  |  |
|                                                                                                                                                                                                                                                   | 2 Is It Yes X                                                                                               | Landmarks Commission                                                                                                                                   | By What? No 😾                                                                                                                                                                     |  |  |
| Part of Estab, Yes 11 1                                                                                                                                                                                                                           | Eligible? No 1 :<br>4 District Yes x                                                                        | 27. Other Surveys in Which Included                                                                                                                    | 40. Visible from Yes 😾                                                                                                                                                            |  |  |
| Hist. Dist.? No kl                                                                                                                                                                                                                                | Potent'l? No :                                                                                              |                                                                                                                                                        | Public Road? No                                                                                                                                                                   |  |  |
|                                                                                                                                                                                                                                                   | ct                                                                                                          |                                                                                                                                                        | 41. Distance from and<br>Frontage on Road                                                                                                                                         |  |  |
| Name of Established Distri                                                                                                                                                                                                                        |                                                                                                             |                                                                                                                                                        |                                                                                                                                                                                   |  |  |
|                                                                                                                                                                                                                                                   | ortant Features                                                                                             | The building faces west onto Cherry                                                                                                                    | 24 feet on Cherry<br>An entrance door                                                                                                                                             |  |  |
| Further Description of Imp<br>placed slightly of<br>bay (filled in wit                                                                                                                                                                            | ff center is f<br>th concrete blo                                                                           | The building faces west onto Cherry<br>lanked by a store front pane on the<br>ock) on the south. The parapet pea<br>ng forming rectangular panels. The | An entrance door<br>north and a garage<br>ks in the center, and                                                                                                                   |  |  |
| Further Description of Imp<br>placed slightly of<br>bay (filled in wit<br>is embellished wit<br>in 1941.                                                                                                                                          | ff center is f<br>th concrete blo<br>th brick bandin                                                        | ock) on the south. The parapet pea                                                                                                                     | An entrance door<br>north and a garage<br>ks in the center, and<br>facade was altered                                                                                             |  |  |
| Further Description of Imp<br>placed slightly of<br>bay (filled in wit<br>is embellished wit<br>in 1941.                                                                                                                                          | ff center is f<br>th concrete blo<br>th brick bandin                                                        | ock) on the south. The parapet pea<br>ng forming rectangular panels. The                                                                               | An entrance door<br>north and a garage<br>ks in the center, and<br>facade was altered                                                                                             |  |  |
| Further Description of Imp<br>placed slightly of<br>bay (filled in wit<br>is embellished wit<br>in 1941.                                                                                                                                          | ff center is f<br>th concrete blo<br>th brick bandin                                                        | ock) on the south. The parapet pea<br>ng forming rectangular panels. The                                                                               | An entrance door<br>north and a garage<br>ks in the center, and<br>facade was altered                                                                                             |  |  |
| Further Description of Imp<br>placed slightly of<br>bay (filled in wit<br>is embellished wit<br>in 1941.                                                                                                                                          | ff center is f<br>th concrete blo<br>th brick bandin                                                        | ock) on the south. The parapet pea<br>ng forming rectangular panels. The                                                                               | An entrance door<br>north and a garage<br>ks in the center, and<br>facade was altered                                                                                             |  |  |
| Further Description of Imp<br>placed slightly of<br>bay (filled in wit<br>is embellished wit<br>in 1941.                                                                                                                                          | ff center is f<br>th concrete blo<br>th brick bandin<br>This building                                       | ock) on the south. The parapet pea<br>ng forming rectangular panels. The                                                                               | An entrance door<br>north and a garage<br>ks in the center, and<br>facade was altered                                                                                             |  |  |
| Further Description of Imp<br>placed slightly of<br>bay (filled in with<br>is embellished with<br>in 1941.<br>History and Significance                                                                                                            | ff center is f<br>th concrete blo<br>th brick bandin<br>This building<br>and Outbuildings<br>s are north an | ock) on the south. The parapet pea<br>ng forming rectangular panels. The                                                                               | An entrance door<br>north and a garage<br>ks in the center, and<br>facade was altered<br>thers Auto Parts firm.                                                                   |  |  |
| Further Description of Imp<br>placed slightly of<br>bay (filled in with<br>is embellished with<br>in 1941.<br>History and Significance<br>Description of Environment<br>Commercial buildings<br>to the east and wes                               | ff center is f<br>th concrete blo<br>th brick bandin<br>This building<br>and Outbuildings<br>s are north an | ock) on the south. The parapet pea<br>ng forming rectangular panels. The<br>g originally housed the Tobener Bro                                        | An entrance door<br>north and a garage<br>ks in the center, and<br>facade was altered<br>thers Auto Parts firm.<br>ial buildings are also                                         |  |  |
| <ul> <li>bay (filled in with<br/>is embellished with<br/>in 1941,</li> <li>History and Significance</li> <li>Description of Environment<br/>Commercial buildings<br/>to the east and wes</li> <li>Sources of Information<br/>BP #14899</li> </ul> | ff center is f<br>th concrete blo<br>th brick bandin<br>This building<br>and Outbuildings<br>s are north an | ock) on the south. The parapet pea<br>ng forming rectangular panels. The<br>g originally housed the Tobener Bro                                        | An entrance door<br>north and a garage<br>ks in the center, and<br>facade was altered<br>thers Auto Parts firm.<br>ial buildings are also<br>46. Prepared by<br>Piland /Uguccioni |  |  |
| Further Description of Imp<br>placed slightly of<br>bay (filled in with<br>is embellished with<br>in 1941.<br>History and Significance<br>Description of Environment<br>Commercial buildings<br>to the east and wes<br>Sources of Information     | ff center is f<br>th concrete blo<br>th brick bandin<br>This building<br>and Outbuildings<br>s are north an | ock) on the south. The parapet pea<br>ng forming rectangular panels. The<br>g originally housed the Tobener Bro                                        | An entrance door<br>north and a garage<br>ks in the center, and<br>facade was altered<br>thers Auto Parts firm.<br>ial buildings are also                                         |  |  |