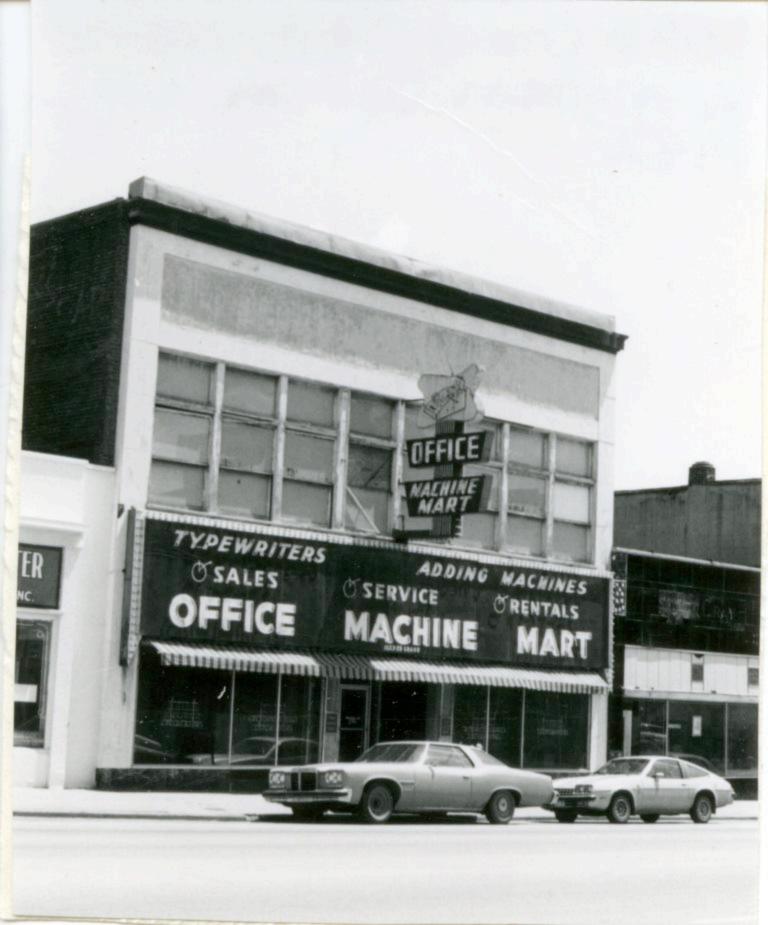

| 1. No.<br>10-G                                  | 4. Pre                               | VENIORY JAAS-008-662                                                                                                              |                                                                                    |  |  |
|-------------------------------------------------|--------------------------------------|-----------------------------------------------------------------------------------------------------------------------------------|------------------------------------------------------------------------------------|--|--|
| 2 County Jackson                                | 15                                   | 14 Cherry Sheet Building                                                                                                          |                                                                                    |  |  |
| 3 Location of Negatives                         | MT#98-17/                            | ner Name(s)                                                                                                                       |                                                                                    |  |  |
| Landmarks Commissi<br>6. Specific Location      | on of KC                             | 16. Thematic Category                                                                                                             | 28. No. of Stories 1-2-1                                                           |  |  |
| 1514 Cherry                                     |                                      | The maintene caragory                                                                                                             | 29. Basement? Yes                                                                  |  |  |
| 1514 Cherry                                     |                                      | 17. Date(s) or Period                                                                                                             | No I.                                                                              |  |  |
| 7. City or Town If Rura                         | Township & Vicinity                  | 1909 (add. 1912)<br>18. Style or Design                                                                                           | 30. Foundation Material                                                            |  |  |
| Kansas City, N                                  |                                      | 69                                                                                                                                | 31. Wall Construction LD CB                                                        |  |  |
| 8. Site Plan with North Arr                     | ow                                   | 19. Architect or Engineer                                                                                                         | masonry; concrete bloc                                                             |  |  |
| - 1-                                            | -                                    | 20. Contractor or Builder                                                                                                         | 32. Roof Type & Material Ft<br>flat; tar & gravel Ft                               |  |  |
|                                                 |                                      |                                                                                                                                   | 33. No. of Bays 99                                                                 |  |  |
|                                                 |                                      | 21. Original Use, if apparent OF E 16D                                                                                            | Front Side                                                                         |  |  |
| -                                               | N                                    | <u>commercial/apartment</u><br>22 Present Use                                                                                     | 34. Wall Treatment<br>brick 30                                                     |  |  |
|                                                 |                                      | unknown                                                                                                                           | 35. Plan Shape rectangular                                                         |  |  |
|                                                 |                                      | 23 Ownership Public I !<br>Private IX                                                                                             | 36. Changes Addition x<br>(Explain Altered )                                       |  |  |
| CHERRY                                          |                                      | 24. Owner's Name & Address,<br>if known                                                                                           | in #42) Moved i                                                                    |  |  |
| 1                                               | лтм                                  | -                                                                                                                                 | 37. Condition<br>Interior                                                          |  |  |
| Lal.                                            | JIM                                  |                                                                                                                                   | Exterior good                                                                      |  |  |
| Long.<br>O Site ! :                             | Structure                            | 25. Open to Yes I i<br>Public? No 🕅                                                                                               | 38. Preservation Yes (<br>Underway? No iX                                          |  |  |
| Building 1x                                     | Object 11                            | 26. Local Contact Person or Organization                                                                                          | 39. Endangered? Yes I                                                              |  |  |
| 1. On National Yes I i<br>Register? No lx       | 12 Is It Yes x<br>Eligible? No 11    | Landmarks Commission of KC<br>27. Other Surveys in Which Included                                                                 | By What? No 🕅                                                                      |  |  |
| 3. Part of Estab. Yes II<br>Hist. Dist.? No 124 | 14 District Yes x<br>Potent'l? No 1. |                                                                                                                                   | 40. Visible from Yes tx<br>Public Road? No 11                                      |  |  |
| 5. Name of Established D                        | strict                               |                                                                                                                                   | <ol> <li>Distance from and<br/>Frontage on Road</li> <li>feet on Cherry</li> </ol> |  |  |
|                                                 | ilding is at the<br>uilding have gar | The main facade faces east. The<br>south; a one-story addition is to<br>age door openings.<br>ng was constructed for Abner J. Bri | the north. Both                                                                    |  |  |