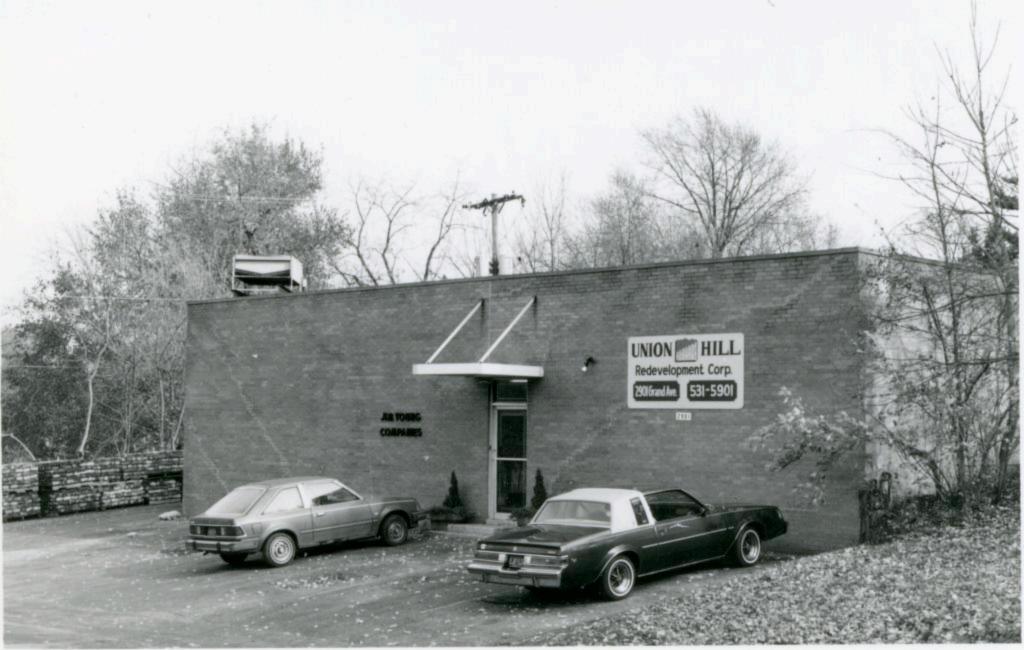

| No. 11-J                                                                                                                                                                                                                                          |                                                                                                             | sent Name(s)                                                                                                                                           |                                                                                                                                                                                   |  |  |
|---------------------------------------------------------------------------------------------------------------------------------------------------------------------------------------------------------------------------------------------------|-------------------------------------------------------------------------------------------------------------|--------------------------------------------------------------------------------------------------------------------------------------------------------|-----------------------------------------------------------------------------------------------------------------------------------------------------------------------------------|--|--|
| County                                                                                                                                                                                                                                            |                                                                                                             | W. Green Engineering and Supply Company                                                                                                                |                                                                                                                                                                                   |  |  |
| Jackson<br>Location of Negatives MT                                                                                                                                                                                                               |                                                                                                             | bener Brothers Auto Parts Biulding                                                                                                                     |                                                                                                                                                                                   |  |  |
| Location of Negatives MT<br>Landmarks Commission                                                                                                                                                                                                  | TO                                                                                                          | Constraint of the second se                                        |                                                                                                                                                                                   |  |  |
| Specific Location                                                                                                                                                                                                                                 |                                                                                                             | 16. Thematic Category<br>03.0 050 290                                                                                                                  | 28. No. of Stories         1           29. Basement?         Yes x                                                                                                                |  |  |
| 1517 Cherry                                                                                                                                                                                                                                       |                                                                                                             | 17 Date(s) or Period .                                                                                                                                 | No 1.                                                                                                                                                                             |  |  |
| City or Town II Bural                                                                                                                                                                                                                             | Township & Vicinity                                                                                         | 1927 (alt, 1941)<br>18 Style or Design                                                                                                                 | 30. Foundation Material                                                                                                                                                           |  |  |
| City or Town If Aural, I<br>Kansas City, Missour                                                                                                                                                                                                  |                                                                                                             |                                                                                                                                                        | 31. Wall Construction                                                                                                                                                             |  |  |
| Site Plan with North Arrow                                                                                                                                                                                                                        |                                                                                                             | 19 Architect or Engineer<br>Arthur James (1927) 30                                                                                                     | 32. Roof Type & Material F+                                                                                                                                                       |  |  |
| N                                                                                                                                                                                                                                                 |                                                                                                             | 20. Contractor or Builder Prich                                                                                                                        | flat; tar and gravel                                                                                                                                                              |  |  |
| 1 2                                                                                                                                                                                                                                               | _                                                                                                           | 21 Original Use if apparent                                                                                                                            | 33. No. of Bays<br>Front 3 Side                                                                                                                                                   |  |  |
| l &                                                                                                                                                                                                                                               | _                                                                                                           | commercial ODE 16D                                                                                                                                     | 34. Wall Treatment                                                                                                                                                                |  |  |
| X                                                                                                                                                                                                                                                 |                                                                                                             | 22. Present Use<br>commercial                                                                                                                          | brick 30<br>35. Plan Shape rectangular                                                                                                                                            |  |  |
| 1 0                                                                                                                                                                                                                                               |                                                                                                             | 23 Ownership Public ! !                                                                                                                                | 36 Changes Addition :                                                                                                                                                             |  |  |
|                                                                                                                                                                                                                                                   |                                                                                                             | 24. Owner's Name & Address,                                                                                                                            | (Explain Altered to<br>in #42) Moved i                                                                                                                                            |  |  |
|                                                                                                                                                                                                                                                   |                                                                                                             | if known                                                                                                                                               | 37. Condition                                                                                                                                                                     |  |  |
| Coordinates UTN<br>Lat.                                                                                                                                                                                                                           | A                                                                                                           |                                                                                                                                                        | Exterior good                                                                                                                                                                     |  |  |
| Long                                                                                                                                                                                                                                              |                                                                                                             | 25. Open to Yes x<br>Public? No 1                                                                                                                      | 38. Preservation Yes Underway? No is                                                                                                                                              |  |  |
| Site ! :<br>Building I X                                                                                                                                                                                                                          | Structure I<br>Object I I                                                                                   | 26. Local Contact Person or Organization                                                                                                               | Underway? No 😿<br>39. Endangered? Yes I                                                                                                                                           |  |  |
|                                                                                                                                                                                                                                                   | 2 Is It Yes X                                                                                               | Landmarks Commission                                                                                                                                   | By What? No 😾                                                                                                                                                                     |  |  |
| Part of Estab, Yes 11 1                                                                                                                                                                                                                           | Eligible? No 1 :<br>4 District Yes x                                                                        | 27. Other Surveys in Which Included                                                                                                                    | 40. Visible from Yes 😾                                                                                                                                                            |  |  |
| Hist. Dist.? No kl                                                                                                                                                                                                                                | Potent'l? No :                                                                                              |                                                                                                                                                        | Public Road? No                                                                                                                                                                   |  |  |
|                                                                                                                                                                                                                                                   | ct                                                                                                          |                                                                                                                                                        | 41. Distance from and<br>Frontage on Road                                                                                                                                         |  |  |
| Name of Established Distri                                                                                                                                                                                                                        |                                                                                                             |                                                                                                                                                        |                                                                                                                                                                                   |  |  |
|                                                                                                                                                                                                                                                   | ortant Features                                                                                             | The building faces west onto Cherry                                                                                                                    | 24 feet on Cherry<br>An entrance door                                                                                                                                             |  |  |
| Further Description of Imp<br>placed slightly of<br>bay (filled in wit                                                                                                                                                                            | ff center is f<br>th concrete blo                                                                           | The building faces west onto Cherry<br>lanked by a store front pane on the<br>ock) on the south. The parapet pea<br>ng forming rectangular panels. The | An entrance door<br>north and a garage<br>ks in the center, and                                                                                                                   |  |  |
| Further Description of Imp<br>placed slightly of<br>bay (filled in wit<br>is embellished wit<br>in 1941.                                                                                                                                          | ff center is f<br>th concrete blo<br>th brick bandin                                                        | ock) on the south. The parapet pea                                                                                                                     | An entrance door<br>north and a garage<br>ks in the center, and<br>facade was altered                                                                                             |  |  |
| Further Description of Imp<br>placed slightly of<br>bay (filled in wit<br>is embellished wit<br>in 1941.                                                                                                                                          | ff center is f<br>th concrete blo<br>th brick bandin                                                        | ock) on the south. The parapet pea<br>ng forming rectangular panels. The                                                                               | An entrance door<br>north and a garage<br>ks in the center, and<br>facade was altered                                                                                             |  |  |
| Further Description of Imp<br>placed slightly of<br>bay (filled in wit<br>is embellished wit<br>in 1941.                                                                                                                                          | ff center is f<br>th concrete blo<br>th brick bandin                                                        | ock) on the south. The parapet pea<br>ng forming rectangular panels. The                                                                               | An entrance door<br>north and a garage<br>ks in the center, and<br>facade was altered                                                                                             |  |  |
| Further Description of Imp<br>placed slightly of<br>bay (filled in wit<br>is embellished wit<br>in 1941.                                                                                                                                          | ff center is f<br>th concrete blo<br>th brick bandin                                                        | ock) on the south. The parapet pea<br>ng forming rectangular panels. The                                                                               | An entrance door<br>north and a garage<br>ks in the center, and<br>facade was altered                                                                                             |  |  |
| Further Description of Imp<br>placed slightly of<br>bay (filled in wit<br>is embellished wit<br>in 1941.                                                                                                                                          | ff center is f<br>th concrete blo<br>th brick bandin<br>This building                                       | ock) on the south. The parapet pea<br>ng forming rectangular panels. The                                                                               | An entrance door<br>north and a garage<br>ks in the center, and<br>facade was altered                                                                                             |  |  |
| Further Description of Imp<br>placed slightly of<br>bay (filled in with<br>is embellished with<br>in 1941.<br>History and Significance                                                                                                            | ff center is f<br>th concrete blo<br>th brick bandin<br>This building<br>and Outbuildings<br>s are north an | ock) on the south. The parapet pea<br>ng forming rectangular panels. The                                                                               | An entrance door<br>north and a garage<br>ks in the center, and<br>facade was altered<br>thers Auto Parts firm.                                                                   |  |  |
| Further Description of Imp<br>placed slightly of<br>bay (filled in with<br>is embellished with<br>in 1941.<br>History and Significance<br>Description of Environment<br>Commercial buildings<br>to the east and wes                               | ff center is f<br>th concrete blo<br>th brick bandin<br>This building<br>and Outbuildings<br>s are north an | ock) on the south. The parapet pea<br>ng forming rectangular panels. The<br>g originally housed the Tobener Bro                                        | An entrance door<br>north and a garage<br>ks in the center, and<br>facade was altered<br>thers Auto Parts firm.<br>ial buildings are also                                         |  |  |
| <ul> <li>bay (filled in with<br/>is embellished with<br/>in 1941,</li> <li>History and Significance</li> <li>Description of Environment<br/>Commercial buildings<br/>to the east and wes</li> <li>Sources of Information<br/>BP #14899</li> </ul> | ff center is f<br>th concrete blo<br>th brick bandin<br>This building<br>and Outbuildings<br>s are north an | ock) on the south. The parapet pea<br>ng forming rectangular panels. The<br>g originally housed the Tobener Bro                                        | An entrance door<br>north and a garage<br>ks in the center, and<br>facade was altered<br>thers Auto Parts firm.<br>ial buildings are also<br>46. Prepared by<br>Piland /Uguccioni |  |  |
| Further Description of Imp<br>placed slightly of<br>bay (filled in with<br>is embellished with<br>in 1941.<br>History and Significance<br>Description of Environment<br>Commercial buildings<br>to the east and wes<br>Sources of Information     | ff center is f<br>th concrete blo<br>th brick bandin<br>This building<br>and Outbuildings<br>s are north an | ock) on the south. The parapet pea<br>ng forming rectangular panels. The<br>g originally housed the Tobener Bro                                        | An entrance door<br>north and a garage<br>ks in the center, and<br>facade was altered<br>thers Auto Parts firm.<br>ial buildings are also                                         |  |  |