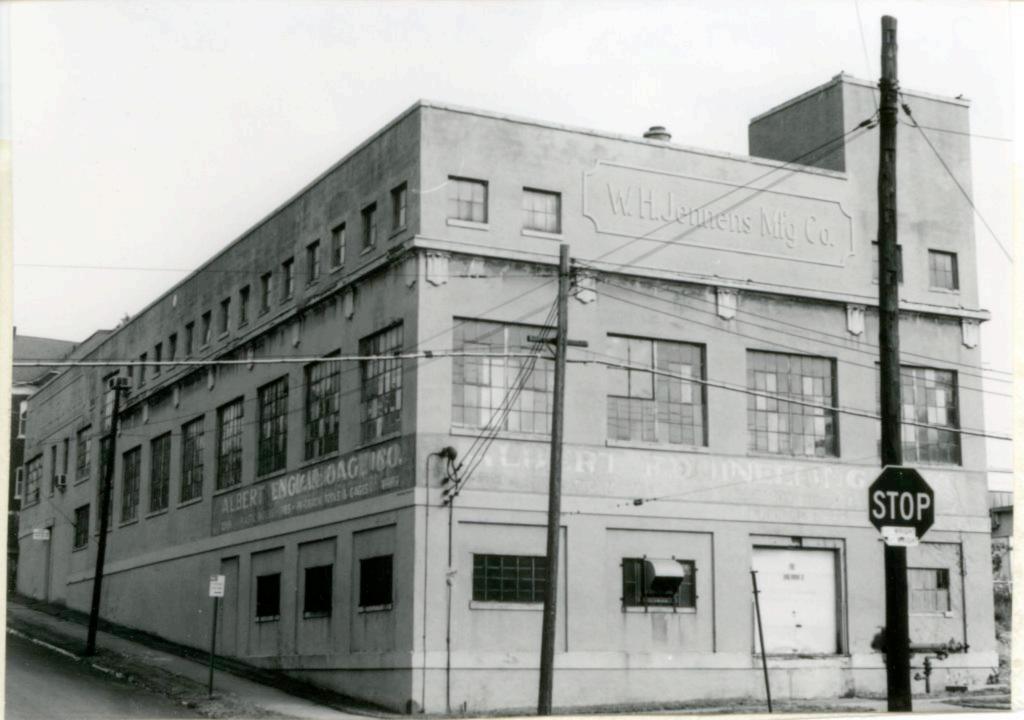

| 1. No.<br>10-G                                  | 4. Pre                               | VENIORY JAAS-008-662                                                                                                              |                                                                                    |  |  |
|-------------------------------------------------|--------------------------------------|-----------------------------------------------------------------------------------------------------------------------------------|------------------------------------------------------------------------------------|--|--|
| 2 County Jackson                                | 15                                   | 14 Cherry Sheet Building                                                                                                          |                                                                                    |  |  |
| 3 Location of Negatives                         | MT#98-17/                            | ner Name(s)                                                                                                                       |                                                                                    |  |  |
| Landmarks Commissi<br>6. Specific Location      | on of KC                             | 16. Thematic Category                                                                                                             | 28. No. of Stories 1-2-1                                                           |  |  |
| 1514 Cherry                                     |                                      | The maintene caragory                                                                                                             | 29. Basement? Yes                                                                  |  |  |
| 1514 Cherry                                     |                                      | 17. Date(s) or Period                                                                                                             | No I.                                                                              |  |  |
| 7. City or Town If Rura                         | Township & Vicinity                  | 1909 (add. 1912)<br>18. Style or Design                                                                                           | 30. Foundation Material                                                            |  |  |
| Kansas City, N                                  |                                      | 69                                                                                                                                | 31. Wall Construction LD CB                                                        |  |  |
| 8. Site Plan with North Arr                     | ow                                   | 19. Architect or Engineer                                                                                                         | masonry; concrete bloc                                                             |  |  |
| - 1-                                            | -                                    | 20. Contractor or Builder                                                                                                         | 32. Roof Type & Material Ft<br>flat; tar & gravel Ft                               |  |  |
|                                                 |                                      |                                                                                                                                   | 33. No. of Bays 99                                                                 |  |  |
|                                                 |                                      | 21. Original Use, if apparent OF E 16D                                                                                            | Front Side                                                                         |  |  |
| -                                               | N                                    | <u>commercial/apartment</u><br>22 Present Use                                                                                     | 34. Wall Treatment<br>brick 30                                                     |  |  |
|                                                 |                                      | unknown                                                                                                                           | 35. Plan Shape rectangular                                                         |  |  |
|                                                 |                                      | 23 Ownership Public I !<br>Private IX                                                                                             | 36. Changes Addition x<br>(Explain Altered )                                       |  |  |
| CHERRY                                          |                                      | 24. Owner's Name & Address,<br>if known                                                                                           | in #42) Moved i                                                                    |  |  |
| 1                                               | лтм                                  | -                                                                                                                                 | 37. Condition<br>Interior                                                          |  |  |
| Lal.                                            | JIM                                  |                                                                                                                                   | Exterior good                                                                      |  |  |
| Long.<br>O Site ! :                             | Structure                            | 25. Open to Yes I i<br>Public? No 🕅                                                                                               | 38. Preservation Yes (<br>Underway? No iX                                          |  |  |
| Building 1x                                     | Object 11                            | 26. Local Contact Person or Organization                                                                                          | 39. Endangered? Yes I                                                              |  |  |
| 1. On National Yes I i<br>Register? No lx       | 12 Is It Yes x<br>Eligible? No 11    | Landmarks Commission of KC<br>27. Other Surveys in Which Included                                                                 | By What? No 🕅                                                                      |  |  |
| 3. Part of Estab. Yes II<br>Hist. Dist.? No 124 | 14 District Yes x<br>Potent'l? No 1. |                                                                                                                                   | 40. Visible from Yes tx<br>Public Road? No 11                                      |  |  |
| 5. Name of Established D                        | strict                               |                                                                                                                                   | <ol> <li>Distance from and<br/>Frontage on Road</li> <li>feet on Cherry</li> </ol> |  |  |
|                                                 | ilding is at the<br>uilding have gar | The main facade faces east. The<br>south; a one-story addition is to<br>age door openings.<br>ng was constructed for Abner J. Bri | the north. Both                                                                    |  |  |

| 15 | 5 Sources of Information<br>WP #32776<br>BP #9411; 53340 | 46. Prepared by                                    |
|----|----------------------------------------------------------|----------------------------------------------------|
|    |                                                          | PILAND<br>47. Organization<br>Landmarks Commission |
|    |                                                          | 48. Date 49. Revision Date(s) 9/27/83              |