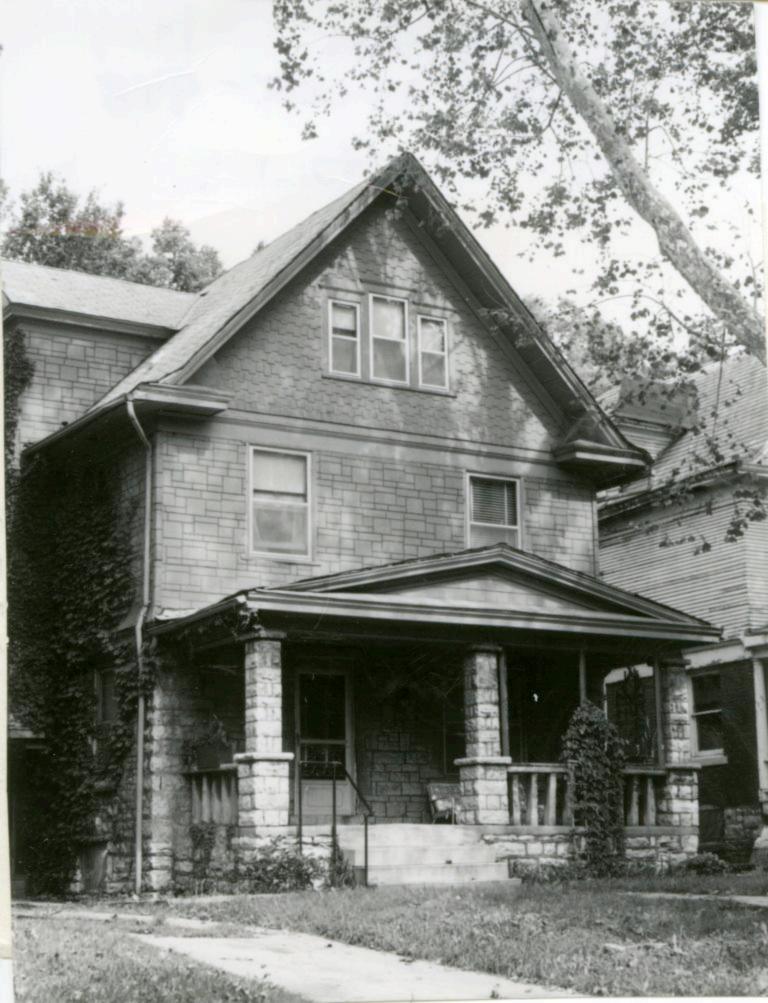

<br>No I:         41. Distance from and<br>Frontage on Road<br>25 feet on Harrison | -                      |

43. History and Significance One of a pair of houses, side-by-side, constructed by Edward Stine, probably as income property. Stine was a member of Stine & Son Undertaking.

in a gabled dormer.

is shingled. A squared oriel on the north extends through the 1st & 2nd floors and terminates

č

Photo

itane(S,

44. Description of Environment and Outbuildings Other residences are to the north, south, and west of this house. A commercial building is to the east.

| 46. Prepared by<br>Piland                |
|------------------------------------------|
| 47. Organization<br>Landmarks Commission |
| 48. Date 49. Revision Date(s) 2/14/84    |
|                                          |



| The second se |                                                                                    | VENTORY                                                                                                                                                | -AS-008-949