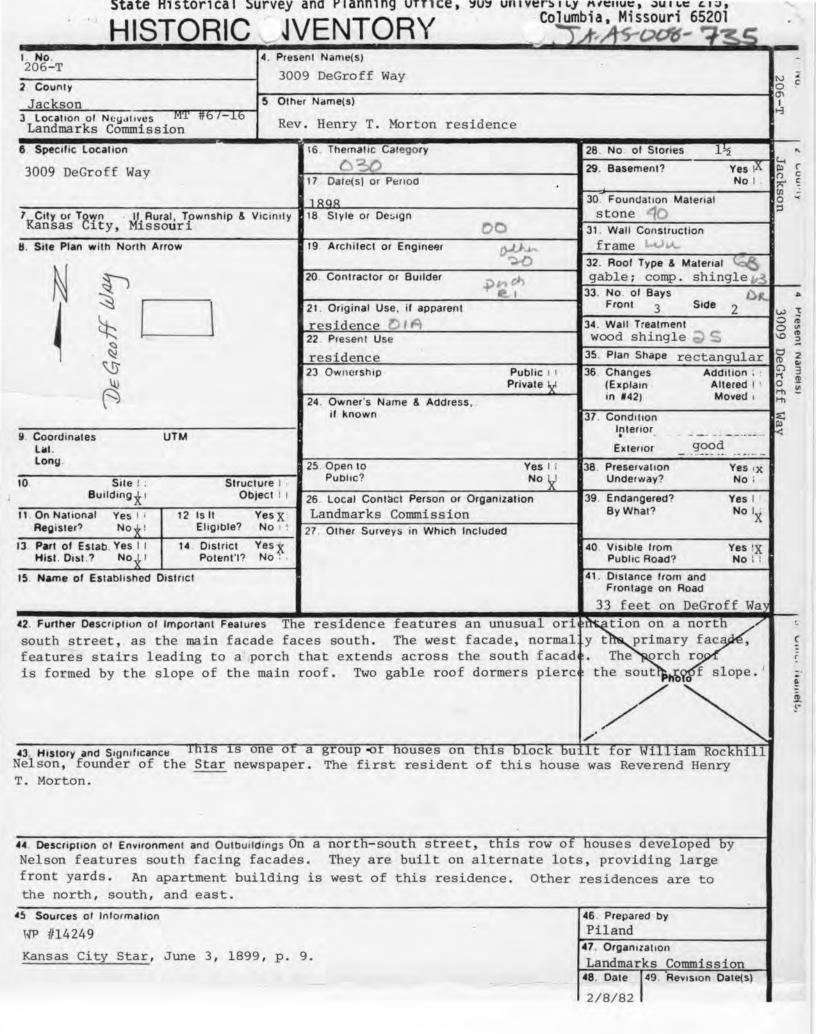

wspaper. The earliest known resident of this house (1902) was a widow, Harriet Sexton.

44. Description of Environment and Outbuildings On a north-south street, this row of houses features south facing facades. They are built on alternate lots, providing large front yards. Other residences are to the north, south, east, and west of this structure.

| Sources of Information<br>WP #15139   | 46. Prepared by<br>Piland                |
|---------------------------------------|------------------------------------------|
| Kansas City Star, June 3, 1899, p. 9. | 47. Organization<br>Landmarks Commission |
|                                       | 48. Date 49. Revision Date(s)            |
|                                       | 2/5/82                                   |

vince indine(5,

\$







| 1. No.<br>206-R