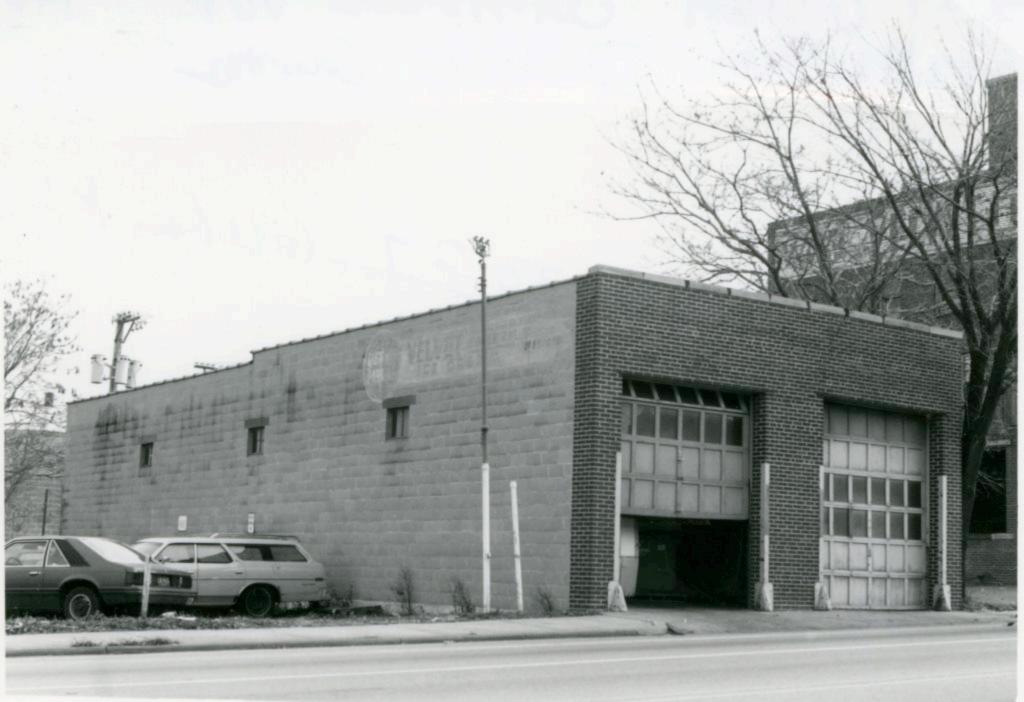

| No. 11-J                                                                                                                                                                                                                                          |                                                                                                             | sent Name(s)                                                                                                                                           |                                                                                                                                                                                   |  |  |
|---------------------------------------------------------------------------------------------------------------------------------------------------------------------------------------------------------------------------------------------------|-------------------------------------------------------------------------------------------------------------|--------------------------------------------------------------------------------------------------------------------------------------------------------|-----------------------------------------------------------------------------------------------------------------------------------------------------------------------------------|--|--|
| County                                                                                                                                                                                                                                            |                                                                                                             | W. Green Engineering and Supply Company                                                                                                                |                                                                                                                                                                                   |  |  |
| Jackson<br>Location of Negatives MT                                                                                                                                                                                                               |                                                                                                             | bener Brothers Auto Parts Biulding                                                                                                                     |                                                                                                                                                                                   |  |  |
| Location of Negatives MT<br>Landmarks Commission                                                                                                                                                                                                  | TO                                                                                                          | Constraint of the second se                                        |                                                                                                                                                                                   |  |  |
| Specific Location                                                                                                                                                                                                                                 |                                                                                                             | 16. Thematic Category<br>03.0 050 290                                                                                                                  | 28. No. of Stories         1           29. Basement?         Yes x                                                                                                                |  |  |
| 1517 Cherry                                                                                                                                                                                                                                       |                                                                                                             | 17 Date(s) or Period .                                                                                                                                 | No 1.                                                                                                                                                                             |  |  |
| City or Town II Bural                                                                                                                                                                                                                             | Township & Vicinity                                                                                         | 1927 (alt, 1941)<br>18 Style or Design                                                                                                                 | 30. Foundation Material                                                                                                                                                           |  |  |
| City or Town If Aural, I<br>Kansas City, Missour                                                                                                                                                                                                  |                                                                                                             |                                                                                                                                                        | 31. Wall Construction                                                                                                                                                             |  |  |
| Site Plan with North Arrow                                                                                                                                                                                                                        |                                                                                                             | 19 Architect or Engineer<br>Arthur James (1927) 30                                                                                                     | 32. Roof Type & Material F+                                                                                                                                                       |  |  |
| N                                                                                                                                                                                                                                                 |                                                                                                             | 20. Contractor or Builder Prich                                                                                                                        | flat; tar and gravel                                                                                                                                                              |  |  |
| 1 2                                                                                                                                                                                                                                               | _                                                                                                           | 21 Original Use if apparent                                                                                                                            | 33. No. of Bays<br>Front 3 Side                                                                                                                                                   |  |  |
| l &                                                                                                                                                                                                                                               | _                                                                                                           | commercial ODE 16D                                                                                                                                     | 34. Wall Treatment                                                                                                                                                                |  |  |
| X                                                                                                                                                                                                                                                 |                                                                                                             | 22. Present Use<br>commercial                                                                                                                          | brick 30<br>35. Plan Shape rectangular                                                                                                                                            |  |  |
| 1 0                                                                                                                                                                                                                                               |                                                                                                             | 23 Ownership Public ! !                                                                                                                                | 36 Changes Addition :                                                                                                                                                             |  |  |
|                                                                                                                                                                                                                                                   |                                                                                                             | 24. Owner's Name & Address,                                                                                                                            | (Explain Altered to<br>in #42) Moved i                                                                                                                                            |  |  |
|                                                                                                                                                                                                                                                   |                                                                                                             | if known                                                                                                                                               | 37. Condition                                                                                                                                                                     |  |  |
| Coordinates UTN<br>Lat.                                                                                                                                                                                                                           | A                                                                                                           |                                                                                                                                                        | Exterior good                                                                                                                                                                     |  |  |
| Long                                                                                                                                                                                                                                              |                                                                                                             | 25. Open to Yes x<br>Public? No 1                                                                                                                      | 38. Preservation Yes Underway? No is                                                                                                                                              |  |  |
| Site ! :<br>Building I X                                                                                                                                                                                                                          | Structure I<br>Object I I                                                                                   | 26. Local Contact Person or Organization                                                                                                               | Underway? No 😿<br>39. Endangered? Yes I                                                                                                                                           |  |  |
|                                                                                                                                                                                                                                                   | 2 Is It Yes X                                                                                               | Landmarks Commission                                                                                                                                   | By What? No 😾                                                                                                                                                                     |  |  |
| Part of Estab, Yes 11 1                                                                                                                                                                                                                           | Eligible? No 1 :<br>4 District Yes x                                                                        | 27. Other Surveys in Which Included                                                                                                                    | 40. Visible from Yes 😾                                                                                                                                                            |  |  |
| Hist. Dist.? No kl                                                                                                                                                                                                                                | Potent'l? No :                                                                                              |                                                                                                                                                        | Public Road? No                                                                                                                                                                   |  |  |
|                                                                                                                                                                                                                                                   | ct                                                                                                          |                                                                                                                                                        | 41. Distance from and<br>Frontage on Road                                                                                                                                         |  |  |
| Name of Established Distri                                                                                                                                                                                                                        |                                                                                                             |                                                                                                                                                        |                                                                                                                                                                                   |  |  |
|                                                                                                                                                                                                                                                   | ortant Features                                                                                             | The building faces west onto Cherry                                                                                                                    | 24 feet on Cherry<br>An entrance door                                                                                                                                             |  |  |
| Further Description of Imp<br>placed slightly of<br>bay (filled in wit                                                                                                                                                                            | ff center is f<br>th concrete blo                                                                           | The building faces west onto Cherry<br>lanked by a store front pane on the<br>ock) on the south. The parapet pea<br>ng forming rectangular panels. The | An entrance door<br>north and a garage<br>ks in the center, and                                                                                                                   |  |  |
| Further Description of Imp<br>placed slightly of<br>bay (filled in wit<br>is embellished wit<br>in 1941.                                                                                                                                          | ff center is f<br>th concrete blo<br>th brick bandin                                                        | ock) on the south. The parapet pea                                                                                                                     | An entrance door<br>north and a garage<br>ks in the center, and<br>facade was altered                                                                                             |  |  |
| Further Description of Imp<br>placed slightly of<br>bay (filled in wit<br>is embellished wit<br>in 1941.                                                                                                                                          | ff center is f<br>th concrete blo<br>th brick bandin                                                        | ock) on the south. The parapet pea<br>ng forming rectangular panels. The                                                                               | An entrance door<br>north and a garage<br>ks in the center, and<br>facade was altered                                                                                             |  |  |
| Further Description of Imp<br>placed slightly of<br>bay (filled in wit<br>is embellished wit<br>in 1941.                                                                                                                                          | ff center is f<br>th concrete blo<br>th brick bandin                                                        | ock) on the south. The parapet pea<br>ng forming rectangular panels. The                                                                               | An entrance door<br>north and a garage<br>ks in the center, and<br>facade was altered                                                                                             |  |  |
| Further Description of Imp<br>placed slightly of<br>bay (filled in wit<br>is embellished wit<br>in 1941.                                                                                                                                          | ff center is f<br>th concrete blo<br>th brick bandin                                                        | ock) on the south. The parapet pea<br>ng forming rectangular panels. The                                                                               | An entrance door<br>north and a garage<br>ks in the center, and<br>facade was altered                                                                                             |  |  |
| Further Description of Imp<br>placed slightly of<br>bay (filled in wit<br>is embellished wit<br>in 1941.                                                                                                                                          | ff center is f<br>th concrete blo<br>th brick bandin<br>This building                                       | ock) on the south. The parapet pea<br>ng forming rectangular panels. The                                                                               | An entrance door<br>north and a garage<br>ks in the center, and<br>facade was altered                                                                                             |  |  |
| Further Description of Imp<br>placed slightly of<br>bay (filled in with<br>is embellished with<br>in 1941.<br>History and Significance                                                                                                            | ff center is f<br>th concrete blo<br>th brick bandin<br>This building<br>and Outbuildings<br>s are north an | ock) on the south. The parapet pea<br>ng forming rectangular panels. The                                                                               | An entrance door<br>north and a garage<br>ks in the center, and<br>facade was altered<br>thers Auto Parts firm.                                                                   |  |  |
| Further Description of Imp<br>placed slightly of<br>bay (filled in with<br>is embellished with<br>in 1941.<br>History and Significance<br>Description of Environment<br>Commercial buildings<br>to the east and wes                               | ff center is f<br>th concrete blo<br>th brick bandin<br>This building<br>and Outbuildings<br>s are north an | ock) on the south. The parapet pea<br>ng forming rectangular panels. The<br>g originally housed the Tobener Bro                                        | An entrance door<br>north and a garage<br>ks in the center, and<br>facade was altered<br>thers Auto Parts firm.<br>ial buildings are also                                         |  |  |
| <ul> <li>bay (filled in with<br/>is embellished with<br/>in 1941,</li> <li>History and Significance</li> <li>Description of Environment<br/>Commercial buildings<br/>to the east and wes</li> <li>Sources of Information<br/>BP #14899</li> </ul> | ff center is f<br>th concrete blo<br>th brick bandin<br>This building<br>and Outbuildings<br>s are north an | ock) on the south. The parapet pea<br>ng forming rectangular panels. The<br>g originally housed the Tobener Bro                                        | An entrance door<br>north and a garage<br>ks in the center, and<br>facade was altered<br>thers Auto Parts firm.<br>ial buildings are also<br>46. Prepared by<br>Piland /Uguccioni |  |  |
| Further Description of Imp<br>placed slightly of<br>bay (filled in with<br>is embellished with<br>in 1941.<br>History and Significance<br>Description of Environment<br>Commercial buildings<br>to the east and wes<br>Sources of Information     | ff center is f<br>th concrete blo<br>th brick bandin<br>This building<br>and Outbuildings<br>s are north an | ock) on the south. The parapet pea<br>ng forming rectangular panels. The<br>g originally housed the Tobener Bro                                        | An entrance door<br>north and a garage<br>ks in the center, and<br>facade was altered<br>thers Auto Parts firm.<br>ial buildings are also                                         |  |  |