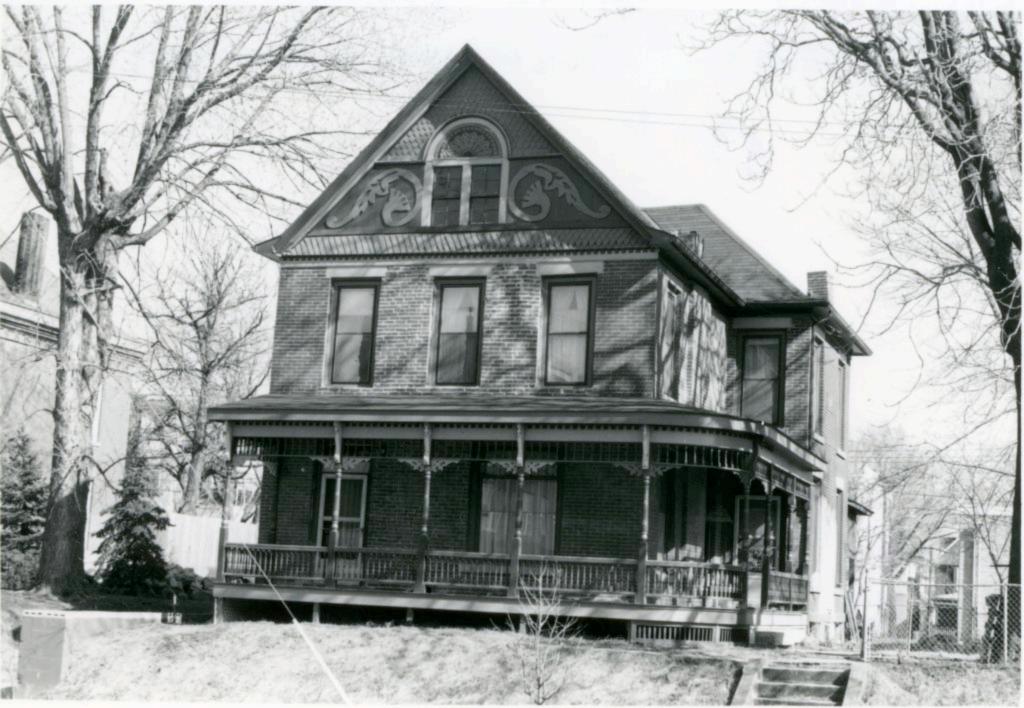

| the rear of the property<br>46. Prepared by           |              |
| Other residences are to                               | Reading of the second             |                                                                           | the rear of the property<br>46. Prepared by<br>Piland | -            |
| Other residences are to                               | Reading of the second             |                                                                           | 46. Prepared by<br>Piland<br>47. Organization         |              |
| Other residences are to                               | Reading of the second             |                                                                           | the rear of the property<br>46. Prepared by<br>Piland |              |



|                                                                                                    |                                                                                                                  | VENTORY                                                                                                                                              | mbia, Missouri 65201<br>7A-AS-008-840        |         |
|----------------------------------------------------------------------------------------------------|------------------------------------------------------------------------------------------------------------------|------------------------------------------------------------------------------------------------------------------------------------------------------|----