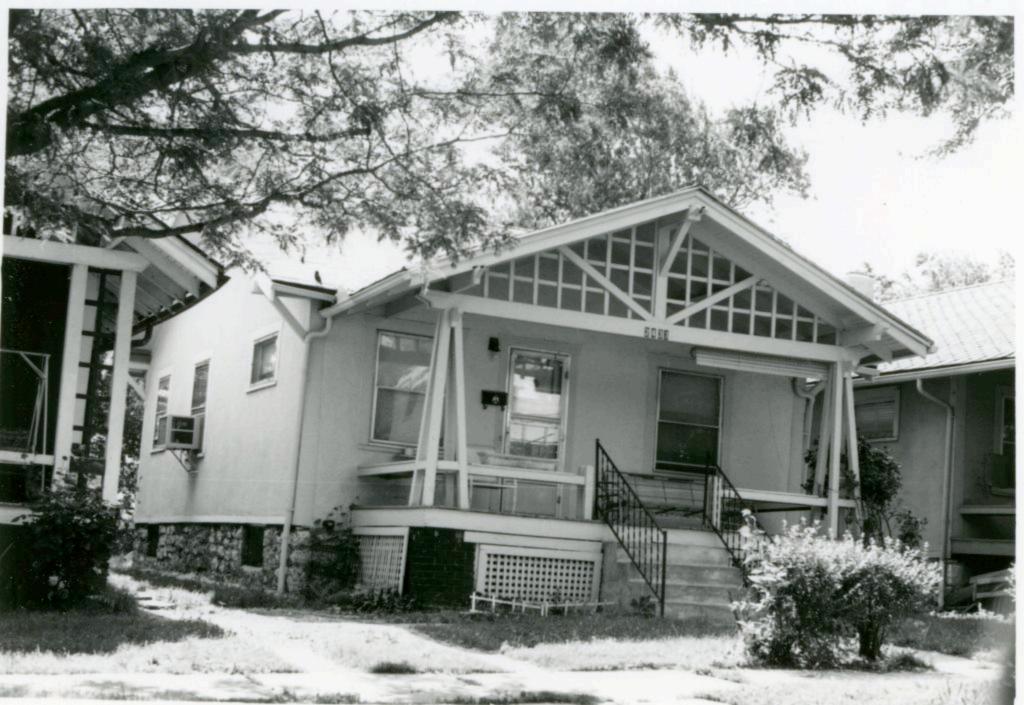

<br>th. To the west is East 24th Stree | <pre>te Collins Investment te homes were promoted residence. Other t Terrace. 46. Prepared by Piland / Uguccioni 47. Organization</pre> |  |
| is treated with<br>13. History and Significance<br>Wells, Fargo and O<br>Company on the easis<br>with a "pay-like-r<br>14. Description of Environne<br>residences are to to<br>5. Sources of Information<br>WP #56958 | 0. One of a ser<br>t side of the 240<br>ent" sales plan.<br>nent and Outbuildings<br>the north and sour | ies of 5-room bungalows built by th<br>O block of Harrison in 1915. These<br>Vacant land is to the east of this<br>th. To the west is East 24th Stree | <pre>te Collins Investment te homes were promoted residence. Other t Terrace. 46. Prepared by Piland / Uguccioni</pre>                  |  |



| HISTOF                                                    | and the second s | VENTORY                                                                                                                                                                                  | mbia, Missouri 65201<br>A-AS-008-884                                        | -                   |
|-----------------------------------------------------------|---------------------------------------------------------------------------------------------------------------------------------------------------------------------------------------------------------------------------------------------------------------------------------------------------------------------------------------------------------------------------------