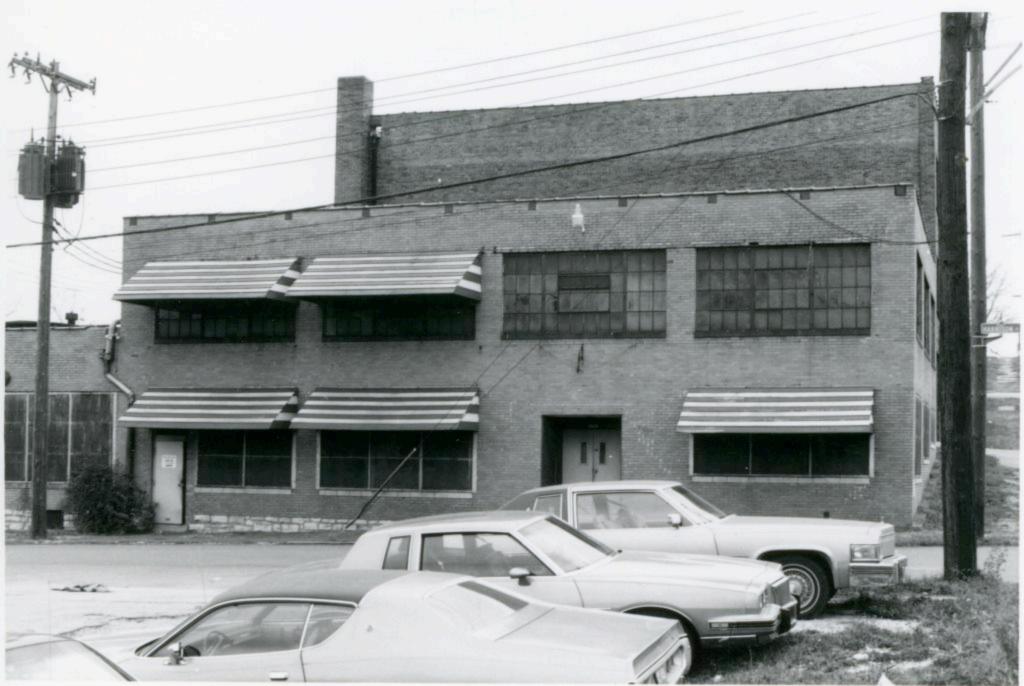

| 1. No.<br>10-G                                  | 4. Pre                               | VENIORY JAAS-008-662                                                                                                              |                                                                                    |  |  |
|-------------------------------------------------|--------------------------------------|-----------------------------------------------------------------------------------------------------------------------------------|------------------------------------------------------------------------------------|--|--|
| 2 County Jackson                                | 15                                   | 14 Cherry Sheet Building                                                                                                          |                                                                                    |  |  |
| 3 Location of Negatives                         | MT#98-17/                            | ner Name(s)                                                                                                                       |                                                                                    |  |  |
| Landmarks Commissi<br>6. Specific Location      | on of KC                             | 16. Thematic Category                                                                                                             | 28. No. of Stories 1-2-1                                                           |  |  |
| 1514 Cherry                                     |                                      | The maintene caragory                                                                                                             | 29. Basement? Yes                                                                  |  |  |
| 1514 Cherry                                     |                                      | 17. Date(s) or Period                                                                                                             | No I.                                                                              |  |  |
| 7. City or Town If Rura                         | Township & Vicinity                  | 1909 (add. 1912)<br>18. Style or Design                                                                                           | 30. Foundation Material                                                            |  |  |
| Kansas City, N                                  |                                      | 69                                                                                                                                | 31. Wall Construction LD CB                                                        |  |  |
| 8. Site Plan with North Arr                     | ow                                   | 19. Architect or Engineer                                                                                                         | masonry; concrete bloc                                                             |  |  |
| - 1-                                            | -                                    | 20. Contractor or Builder                                                                                                         | 32. Roof Type & Material Ft<br>flat; tar & gravel Ft                               |  |  |
|                                                 |                                      |                                                                                                                                   | 33. No. of Bays 99                                                                 |  |  |
|                                                 |                                      | 21. Original Use, if apparent OF E 16D                                                                                            | Front Side                                                                         |  |  |
| -                                               | N                                    | <u>commercial/apartment</u><br>22 Present Use                                                                                     | 34. Wall Treatment<br>brick 30                                                     |  |  |
|                                                 |                                      | unknown                                                                                                                           | 35. Plan Shape rectangular                                                         |  |  |
|                                                 |                                      | 23 Ownership Public I !<br>Private IX                                                                                             | 36. Changes Addition x<br>(Explain Altered )                                       |  |  |
| CHERRY                                          |                                      | 24. Owner's Name & Address,<br>if known                                                                                           | in #42) Moved i                                                                    |  |  |
| 1                                               | лтм                                  | -                                                                                                                                 | 37. Condition<br>Interior                                                          |  |  |
| Lal.                                            | JIM                                  |                                                                                                                                   | Exterior good                                                                      |  |  |
| Long.<br>O Site ! :                             | Structure                            | 25. Open to Yes I i<br>Public? No 🕅                                                                                               | 38. Preservation Yes (<br>Underway? No iX                                          |  |  |
| Building 1x                                     | Object 11                            | 26. Local Contact Person or Organization                                                                                          | 39. Endangered? Yes I                                                              |  |  |
| 1. On National Yes I i<br>Register? No lx       | 12 Is It Yes x<br>Eligible? No 11    | Landmarks Commission of KC<br>27. Other Surveys in Which Included                                                                 | By What? No 🕅                                                                      |  |  |
| 3. Part of Estab. Yes II<br>Hist. Dist.? No 124 | 14 District Yes x<br>Potent'l? No 1. |                                                                                                                                   | 40. Visible from Yes tx<br>Public Road? No 11                                      |  |  |
| 5. Name of Established D                        | strict                               |                                                                                                                                   | <ol> <li>Distance from and<br/>Frontage on Road</li> <li>feet on Cherry</li> </ol> |  |  |
|                                                 | ilding is at the<br>uilding have gar | The main facade faces east. The<br>south; a one-story addition is to<br>age door openings.<br>ng was constructed for Abner J. Bri | the north. Both                                                                    |  |  |

| 15 | 5 Sources of Information<br>WP #32776<br>BP #9411; 53340 | 46. Prepared by                                    |
|----|----------------------------------------------------------|----------------------------------------------------|
|    |                                                          | PILAND<br>47. Organization<br>Landmarks Commission |
|    |                                                          | 48. Date 49. Revision Date(s) 9/27/83              |