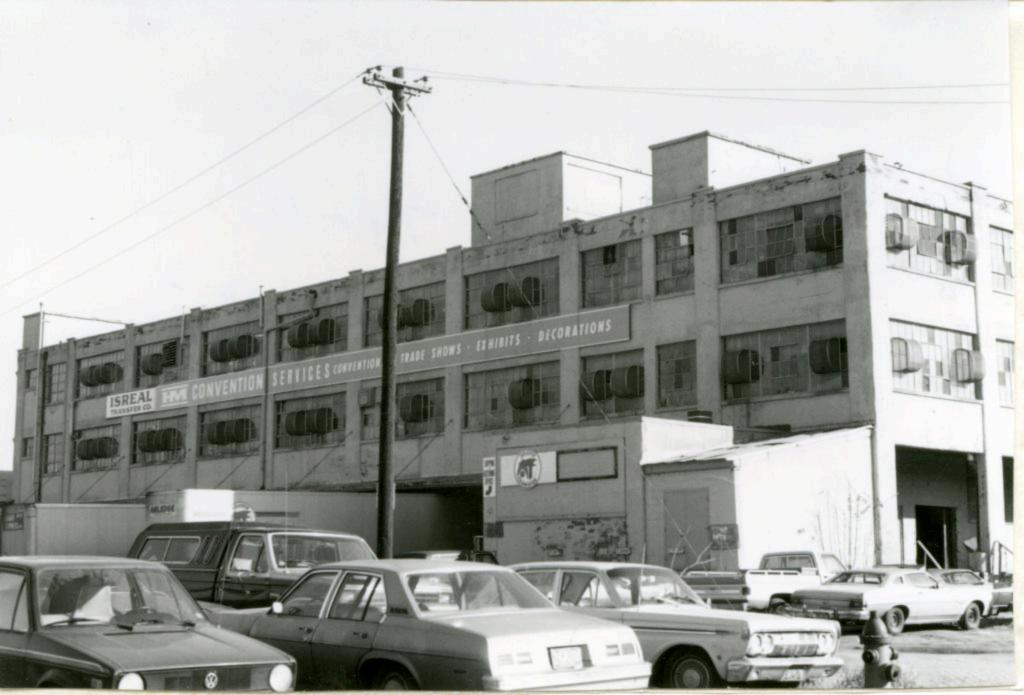

| 1. No.<br>10-G                                  | 4. Pre                               | VENIORY JAAS-008-662                                                                                                              |                                                                                    |  |  |
|-------------------------------------------------|--------------------------------------|-----------------------------------------------------------------------------------------------------------------------------------|------------------------------------------------------------------------------------|--|--|
| 2 County Jackson                                | 15                                   | 14 Cherry Sheet Building                                                                                                          |                                                                                    |  |  |
| 3 Location of Negatives                         | MT#98-17/                            | ner Name(s)                                                                                                                       |                                                                                    |  |  |
| Landmarks Commissi<br>6. Specific Location      | on of KC                             | 16. Thematic Category                                                                                                             | 28. No. of Stories 1-2-1                                                           |  |  |
| 1514 Cherry                                     |                                      | The maintene caragory                                                                                                             | 29. Basement? Yes                                                                  |  |  |
| 1514 Cherry                                     |                                      | 17. Date(s) or Period                                                                                                             | No I.                                                                              |  |  |
| 7. City or Town If Rura                         | Township & Vicinity                  | 1909 (add. 1912)<br>18. Style or Design                                                                                           | 30. Foundation Material                                                            |  |  |
| Kansas City, N                                  |                                      | 69                                                                                                                                | 31. Wall Construction LD CB                                                        |  |  |
| 8. Site Plan with North Arr                     | ow                                   | 19. Architect or Engineer                                                                                                         | masonry; concrete bloc                                                             |  |  |
| - 1-                                            | -                                    | 20. Contractor or Builder                                                                                                         | 32. Roof Type & Material Ft<br>flat; tar & gravel Ft                               |  |  |
|                                                 |                                      |                                                                                                                                   | 33. No. of Bays 99                                                                 |  |  |
|                                                 |                                      | 21. Original Use, if apparent OF E 16D                                                                                            | Front Side                                                                         |  |  |
| -                                               | N                                    | <u>commercial/apartment</u><br>22 Present Use                                                                                     | 34. Wall Treatment<br>brick 30                                                     |  |  |
|                                                 |                                      | unknown                                                                                                                           | 35. Plan Shape rectangular                                                         |  |  |
|                                                 |                                      | 23 Ownership Public I !<br>Private IX                                                                                             | 36. Changes Addition x<br>(Explain Altered )                                       |  |  |
| CHERRY                                          |                                      | 24. Owner's Name & Address,<br>if known                                                                                           | in #42) Moved i                                                                    |  |  |
| 1                                               | лтм                                  | -                                                                                                                                 | 37. Condition<br>Interior                                                          |  |  |
| Lal.                                            | JIM                                  |                                                                                                                                   | Exterior good                                                                      |  |  |
| Long.<br>O Site ! :                             | Structure                            | 25. Open to Yes I i<br>Public? No 🕅                                                                                               | 38. Preservation Yes (<br>Underway? No iX                                          |  |  |
| Building 1x                                     | Object 11                            | 26. Local Contact Person or Organization                                                                                          | 39. Endangered? Yes I                                                              |  |  |
| 1. On National Yes I i<br>Register? No lx       | 12 Is It Yes x<br>Eligible? No 11    | Landmarks Commission of KC<br>27. Other Surveys in Which Included                                                                 | By What? No 🕅                                                                      |  |  |
| 3. Part of Estab. Yes II<br>Hist. Dist.? No 124 | 14 District Yes x<br>Potent'l? No 1. |                                                                                                                                   | 40. Visible from Yes tx<br>Public Road? No 11                                      |  |  |
| 5. Name of Established D                        | strict                               |                                                                                                                                   | <ol> <li>Distance from and<br/>Frontage on Road</li> <li>feet on Cherry</li> </ol> |  |  |
|                                                 | ilding is at the<br>uilding have gar | The main facade faces east. The<br>south; a one-story addition is to<br>age door openings.<br>ng was constructed for Abner J. Bri | the north. Both                                                                    |  |  |