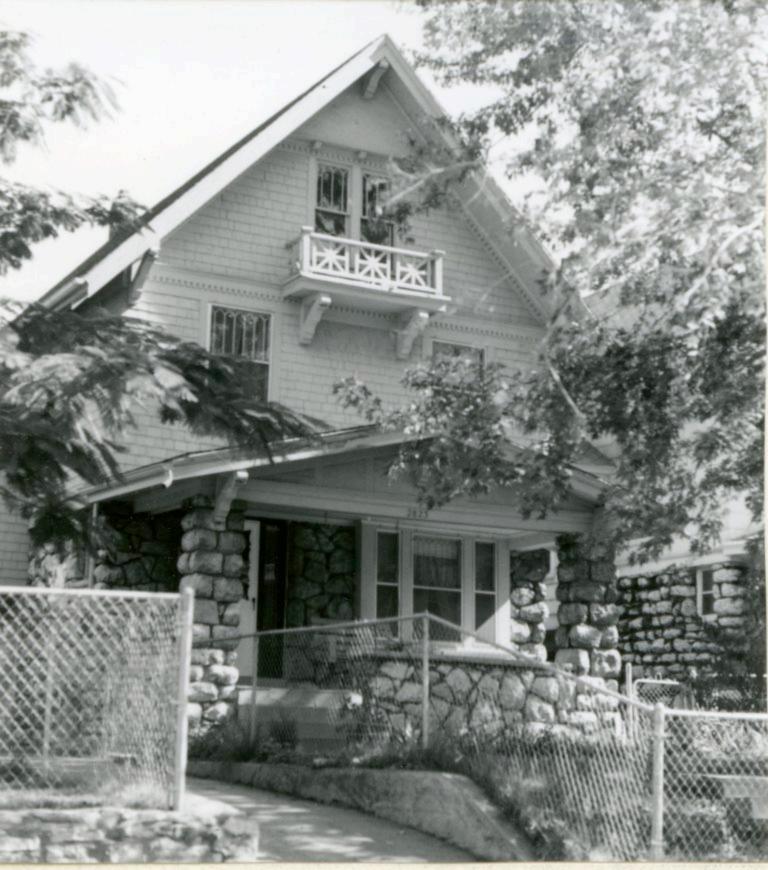

ubble A gable roof supported by carved wooden brackets shelters a porch. A decorative molding -

wooden lattice work is placed at the base of two rectangular windows. All the upper sashes

separates the second from attic story. A bracketed projecting balcony decorated with

feature gothic-motif lights. An oriel window projects from the north facade.

44. Description of Environment and Outbuildings Other residences are located to the north, south, and west. To the east is a commercial building.

45 Sources of Information WP #41186 Western Contractor, Aug. 18, 1909, p. 2.

15. Name of Established District

46. Prepared by Piland/Uguccioni 47. Organization Landmarks Commission 48. Date 49. Revision Date(s) 1/11/82

41. Distance from and

Frontage on Road

23 feet on Harrison

vince iname(5,



| 1. No.<br>186-G                                |                                      | ent Name(s)                                                      |                                                             |  |
|------------------------------------------------|--------------------------------------|------------------------------------------------------------------|-------------------------------------------------------------|--|
| 2 County                                       | 282                                  | 5 Harrison Street House                                          |                                                             |  |
| Jackson                                        |                                      | Name(s)