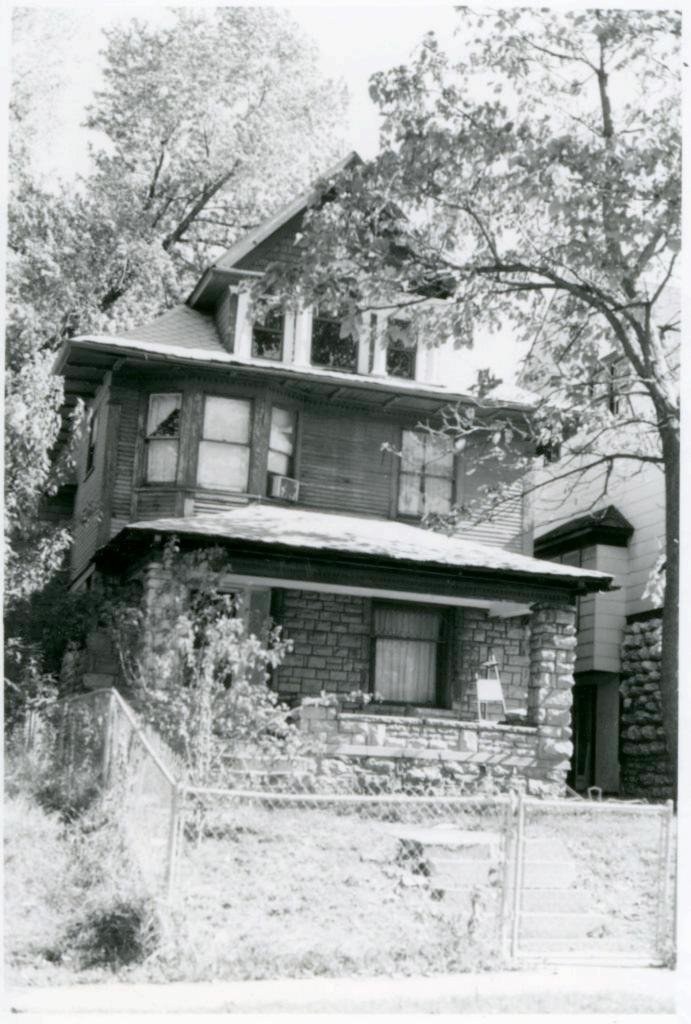

| 1. No.<br>10-G                                  | 4. Pre                               | VENIORY JAAS-008-662                                                                                                              |                                                                                    |  |  |
|-------------------------------------------------|--------------------------------------|-----------------------------------------------------------------------------------------------------------------------------------|------------------------------------------------------------------------------------|--|--|
| 2 County Jackson                                | 15                                   | 14 Cherry Sheet Building                                                                                                          |                                                                                    |  |  |
| 3 Location of Negatives                         | MT#98-17/                            | ner Name(s)                                                                                                                       |                                                                                    |  |  |
| Landmarks Commissi<br>6. Specific Location      | on of KC                             | 16. Thematic Category                                                                                                             | 28. No. of Stories 1-2-1                                                           |  |  |
| 1514 Cherry                                     |                                      | The maintene caragory                                                                                                             | 29. Basement? Yes                                                                  |  |  |
| 1514 Cherry                                     |                                      | 17. Date(s) or Period                                                                                                             | No I.                                                                              |  |  |
| 7. City or Town If Rura                         | Township & Vicinity                  | 1909 (add. 1912)<br>18. Style or Design                                                                                           | 30. Foundation Material                                                            |  |  |
| Kansas City, N                                  |                                      | 69                                                                                                                                | 31. Wall Construction LD CB                                                        |  |  |
| 8. Site Plan with North Arr                     | ow                                   | 19. Architect or Engineer                                                                                                         | masonry; concrete bloc                                                             |  |  |
| - 1-                                            | -                                    | 20. Contractor or Builder                                                                                                         | 32. Roof Type & Material Ft<br>flat; tar & gravel Ft                               |  |  |
|                                                 |                                      |                                                                                                                                   | 33. No. of Bays 99                                                                 |  |  |
|                                                 |                                      | 21. Original Use, if apparent OF E 16D                                                                                            | Front Side                                                                         |  |  |
| -                                               | N                                    | <u>commercial/apartment</u><br>22 Present Use                                                                                     | 34. Wall Treatment<br>brick 30                                                     |  |  |
|                                                 |                                      | unknown                                                                                                                           | 35. Plan Shape rectangular                                                         |  |  |
|                                                 |                                      | 23 Ownership Public I !<br>Private IX                                                                                             | 36. Changes Addition x<br>(Explain Altered )                                       |  |  |
| CHERRY                                          |                                      | 24. Owner's Name & Address,<br>if known                                                                                           | in #42) Moved i                                                                    |  |  |
| 1                                               | лтм                                  | -                                                                                                                                 | 37. Condition<br>Interior                                                          |  |  |
| Lal.                                            | JIM                                  |                                                                                                                                   | Exterior good                                                                      |  |  |
| Long.<br>O Site ! :                             | Structure                            | 25. Open to Yes I i<br>Public? No 🕅                                                                                               | 38. Preservation Yes (<br>Underway? No iX                                          |  |  |
| Building 1x                                     | Object 11                            | 26. Local Contact Person or Organization                                                                                          | 39. Endangered? Yes I                                                              |  |  |
| 1. On National Yes I i<br>Register? No lx       | 12 Is It Yes x<br>Eligible? No 11    | Landmarks Commission of KC<br>27. Other Surveys in Which Included                                                                 | By What? No 🕅                                                                      |  |  |
| 3. Part of Estab. Yes II<br>Hist. Dist.? No 124 | 14 District Yes x<br>Potent'l? No 1. |                                                                                                                                   | 40. Visible from Yes tx<br>Public Road? No 11                                      |  |  |
| 5. Name of Established D                        | strict                               |                                                                                                                                   | <ol> <li>Distance from and<br/>Frontage on Road</li> <li>feet on Cherry</li> </ol> |  |  |
|                                                 | ilding is at the<br>uilding have gar | The main facade faces east. The<br>south; a one-story addition is to<br>age door openings.<br>ng was constructed for Abner J. Bri | the north. Both                                                                    |  |  |