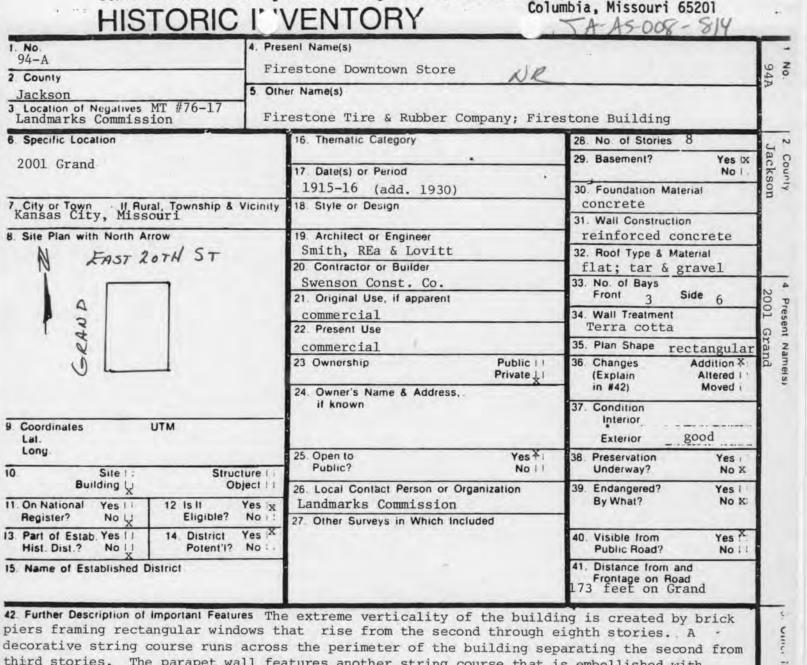

| 1. No.<br>10-G                                  | 4. Pre                               | VENIORY JAAS-008-662                                                                                                              |                                                                                    |  |  |
|-------------------------------------------------|--------------------------------------|-----------------------------------------------------------------------------------------------------------------------------------|------------------------------------------------------------------------------------|--|--|
| 2 County Jackson                                | 15                                   | 14 Cherry Sheet Building                                                                                                          |                                                                                    |  |  |
| 3 Location of Negatives                         | MT#98-17/                            | ner Name(s)                                                                                                                       |                                                                                    |  |  |
| Landmarks Commissi<br>6. Specific Location      | on of KC                             | 16. Thematic Category                                                                                                             | 28. No. of Stories 1-2-1                                                           |  |  |
| 1514 Cherry                                     |                                      | The maintene caragory                                                                                                             | 29. Basement? Yes                                                                  |  |  |
| 1514 Cherry                                     |                                      | 17. Date(s) or Period                                                                                                             | No I.                                                                              |  |  |
| 7. City or Town If Rura                         | Township & Vicinity                  | 1909 (add. 1912)<br>18. Style or Design                                                                                           | 30. Foundation Material                                                            |  |  |
| Kansas City, N                                  |                                      | 69                                                                                                                                | 31. Wall Construction LD CB                                                        |  |  |
| 8. Site Plan with North Arr                     | ow                                   | 19. Architect or Engineer                                                                                                         | masonry; concrete bloc                                                             |  |  |
| - 1-                                            | -                                    | 20. Contractor or Builder                                                                                                         | 32. Roof Type & Material Ft<br>flat; tar & gravel Ft                               |  |  |
|                                                 |                                      |                                                                                                                                   | 33. No. of Bays 99                                                                 |  |  |
|                                                 |                                      | 21. Original Use, if apparent OF E 16D                                                                                            | Front Side                                                                         |  |  |
| -                                               | N                                    | <u>commercial/apartment</u><br>22 Present Use                                                                                     | 34. Wall Treatment<br>brick 30                                                     |  |  |
|                                                 |                                      | unknown                                                                                                                           | 35. Plan Shape rectangular                                                         |  |  |
|                                                 |                                      | 23 Ownership Public I !<br>Private IX                                                                                             | 36. Changes Addition x<br>(Explain Altered )                                       |  |  |
| CHERRY                                          |                                      | 24. Owner's Name & Address,<br>if known                                                                                           | in #42) Moved i                                                                    |  |  |
| 1                                               | лтм                                  | -                                                                                                                                 | 37. Condition<br>Interior                                                          |  |  |
| Lal.                                            | JIM                                  |                                                                                                                                   | Exterior good                                                                      |  |  |
| Long.<br>O Site ! :                             | Structure                            | 25. Open to Yes I i<br>Public? No 🕅                                                                                               | 38. Preservation Yes (<br>Underway? No iX                                          |  |  |
| Building 1x                                     | Object 11                            | 26. Local Contact Person or Organization                                                                                          | 39. Endangered? Yes I                                                              |  |  |
| 1. On National Yes I i<br>Register? No lx       | 12 Is It Yes x<br>Eligible? No 11    | Landmarks Commission of KC<br>27. Other Surveys in Which Included                                                                 | By What? No 🕅                                                                      |  |  |
| 3. Part of Estab. Yes II<br>Hist. Dist.? No 124 | 14 District Yes x<br>Potent'l? No 1. |                                                                                                                                   | 40. Visible from Yes tx<br>Public Road? No 11                                      |  |  |
| 5. Name of Established D                        | strict                               |                                                                                                                                   | <ol> <li>Distance from and<br/>Frontage on Road</li> <li>feet on Cherry</li> </ol> |  |  |
|                                                 | ilding is at the<br>uilding have gar | The main facade faces east. The<br>south; a one-story addition is to<br>age door openings.<br>ng was constructed for Abner J. Bri | the north. Both                                                                    |  |  |