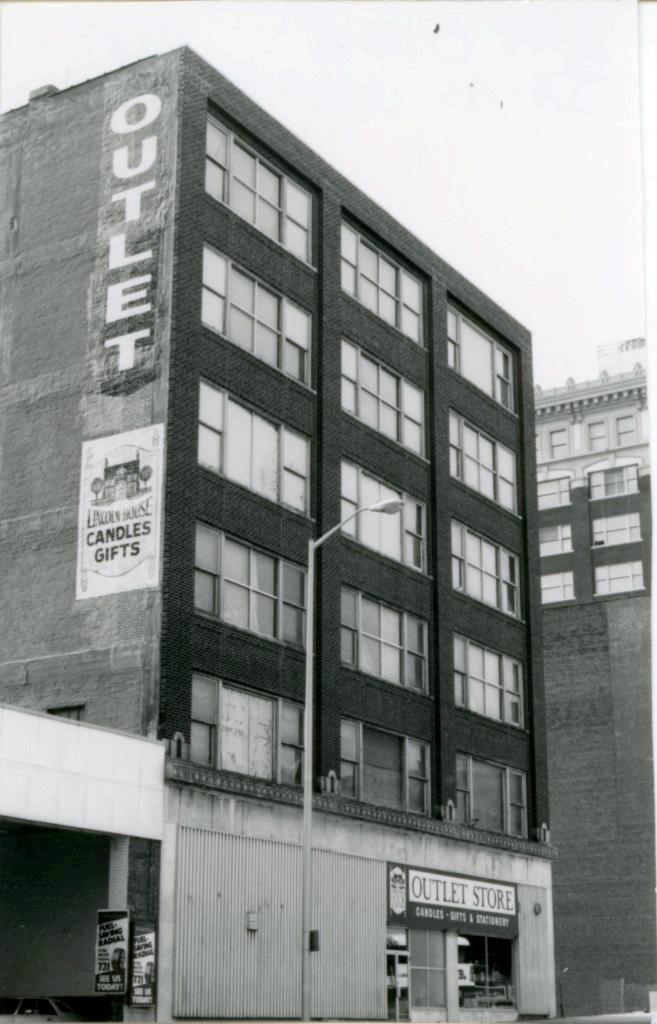

| No. 11-J                                                                                                                                                                                                                                          |                                                                                                             | sent Name(s)                                                                                                                                           |                                                                                                                                                                                   |  |  |
|---------------------------------------------------------------------------------------------------------------------------------------------------------------------------------------------------------------------------------------------------|-------------------------------------------------------------------------------------------------------------|--------------------------------------------------------------------------------------------------------------------------------------------------------|-----------------------------------------------------------------------------------------------------------------------------------------------------------------------------------|--|--|
| County                                                                                                                                                                                                                                            |                                                                                                             | W. Green Engineering and Supply Company                                                                                                                |                                                                                                                                                                                   |  |  |
| Jackson<br>Location of Negatives MT                                                                                                                                                                                                               |                                                                                                             | bener Brothers Auto Parts Biulding                                                                                                                     |                                                                                                                                                                                   |  |  |
| Location of Negatives MT<br>Landmarks Commission                                                                                                                                                                                                  | TO                                                                                                          | Constraint of the second se                                        |                                                                                                                                                                                   |  |  |
| Specific Location                                                                                                                                                                                                                                 |                                                                                                             | 16. Thematic Category<br>03.0 050 290                                                                                                                  | 28. No. of Stories         1           29. Basement?         Yes x                                                                                                                |  |  |
| 1517 Cherry                                                                                                                                                                                                                                       |                                                                                                             | 17 Date(s) or Period .                                                                                                                                 | No 1.                                                                                                                                                                             |  |  |
| City or Town II Bural                                                                                                                                                                                                                             | Township & Vicinity                                                                                         | 1927 (alt, 1941)<br>18 Style or Design                                                                                                                 | 30. Foundation Material                                                                                                                                                           |  |  |
| City or Town If Aural, I<br>Kansas City, Missour                                                                                                                                                                                                  |                                                                                                             |                                                                                                                                                        | 31. Wall Construction                                                                                                                                                             |  |  |
| Site Plan with North Arrow                                                                                                                                                                                                                        |                                                                                                             | 19 Architect or Engineer<br>Arthur James (1927) 30                                                                                                     | 32. Roof Type & Material F+                                                                                                                                                       |  |  |
| N                                                                                                                                                                                                                                                 |                                                                                                             | 20. Contractor or Builder Prich                                                                                                                        | flat; tar and gravel                                                                                                                                                              |  |  |
| 1 2                                                                                                                                                                                                                                               | _                                                                                                           | 21 Original Use if apparent                                                                                                                            | 33. No. of Bays<br>Front 3 Side                                                                                                                                                   |  |  |
| l &                                                                                                                                                                                                                                               | _                                                                                                           | commercial ODE 16D                                                                                                                                     | 34. Wall Treatment                                                                                                                                                                |  |  |
| X                                                                                                                                                                                                                                                 |                                                                                                             | 22. Present Use<br>commercial                                                                                                                          | brick 30<br>35. Plan Shape rectangular                                                                                                                                            |  |  |
| 1 0                                                                                                                                                                                                                                               |                                                                                                             | 23 Ownership Public ! !                                                                                                                                | 36 Changes Addition :                                                                                                                                                             |  |  |
|                                                                                                                                                                                                                                                   |                                                                                                             | 24. Owner's Name & Address,                                                                                                                            | (Explain Altered to<br>in #42) Moved i                                                                                                                                            |  |  |
|                                                                                                                                                                                                                                                   |                                                                                                             | if known                                                                                                                                               | 37. Condition                                                                                                                                                                     |  |  |
| Coordinates UTN<br>Lat.                                                                                                                                                                                                                           | A                                                                                                           |                                                                                                                                                        | Exterior good                                                                                                                                                                     |  |  |
| Long                                                                                                                                                                                                                                              |                                                                                                             | 25. Open to Yes x<br>Public? No 1                                                                                                                      | 38. Preservation Yes Underway? No is                                                                                                                                              |  |  |
| Site ! :<br>Building I X                                                                                                                                                                                                                          | Structure I<br>Object I I                                                                                   | 26. Local Contact Person or Organization                                                                                                               | Underway? No 😿<br>39. Endangered? Yes I                                                                                                                                           |  |  |
|                                                                                                                                                                                                                                                   | 2 Is It Yes X                                                                                               | Landmarks Commission                                                                                                                                   | By What? No 😾                                                                                                                                                                     |  |  |
| Part of Estab, Yes 11 1                                                                                                                                                                                                                           | Eligible? No 1 :<br>4 District Yes x                                                                        | 27. Other Surveys in Which Included                                                                                                                    | 40. Visible from Yes 😾                                                                                                                                                            |  |  |
| Hist. Dist.? No kl                                                                                                                                                                                                                                | Potent'l? No :                                                                                              |                                                                                                                                                        | Public Road? No                                                                                                                                                                   |  |  |
|                                                                                                                                                                                                                                                   | ct                                                                                                          |                                                                                                                                                        | 41. Distance from and<br>Frontage on Road                                                                                                                                         |  |  |
| Name of Established Distri                                                                                                                                                                                                                        |                                                                                                             |                                                                                                                                                        |                                                                                                                                                                                   |  |  |
|                                                                                                                                                                                                                                                   | ortant Features                                                                                             | The building faces west onto Cherry                                                                                                                    | 24 feet on Cherry<br>An entrance door                                                                                                                                             |  |  |
| Further Description of Imp<br>placed slightly of<br>bay (filled in wit                                                                                                                                                                            | ff center is f<br>th concrete blo                                                                           | The building faces west onto Cherry<br>lanked by a store front pane on the<br>ock) on the south. The parapet pea<br>ng forming rectangular panels. The | An entrance door<br>north and a garage<br>ks in the center, and                                                                                                                   |  |  |
| Further Description of Imp<br>placed slightly of<br>bay (filled in wit<br>is embellished wit<br>in 1941.                                                                                                                                          | ff center is f<br>th concrete blo<br>th brick bandin                                                        | ock) on the south. The parapet pea                                                                                                                     | An entrance door<br>north and a garage<br>ks in the center, and<br>facade was altered                                                                                             |  |  |
| Further Description of Imp<br>placed slightly of<br>bay (filled in wit<br>is embellished wit<br>in 1941.                                                                                                                                          | ff center is f<br>th concrete blo<br>th brick bandin                                                        | ock) on the south. The parapet pea<br>ng forming rectangular panels. The                                                                               | An entrance door<br>north and a garage<br>ks in the center, and<br>facade was altered                                                                                             |  |  |
| Further Description of Imp<br>placed slightly of<br>bay (filled in wit<br>is embellished wit<br>in 1941.                                                                                                                                          | ff center is f<br>th concrete blo<br>th brick bandin                                                        | ock) on the south. The parapet pea<br>ng forming rectangular panels. The                                                                               | An entrance door<br>north and a garage<br>ks in the center, and<br>facade was altered                                                                                             |  |  |
| Further Description of Imp<br>placed slightly of<br>bay (filled in wit<br>is embellished wit<br>in 1941.                                                                                                                                          | ff center is f<br>th concrete blo<br>th brick bandin                                                        | ock) on the south. The parapet pea<br>ng forming rectangular panels. The                                                                               | An entrance door<br>north and a garage<br>ks in the center, and<br>facade was altered                                                                                             |  |  |
| Further Description of Imp<br>placed slightly of<br>bay (filled in wit<br>is embellished wit<br>in 1941.                                                                                                                                          | ff center is f<br>th concrete blo<br>th brick bandin<br>This building                                       | ock) on the south. The parapet pea<br>ng forming rectangular panels. The                                                                               | An entrance door<br>north and a garage<br>ks in the center, and<br>facade was altered                                                                                             |  |  |
| Further Description of Imp<br>placed slightly of<br>bay (filled in with<br>is embellished with<br>in 1941.<br>History and Significance                                                                                                            | ff center is f<br>th concrete blo<br>th brick bandin<br>This building<br>and Outbuildings<br>s are north an | ock) on the south. The parapet pea<br>ng forming rectangular panels. The                                                                               | An entrance door<br>north and a garage<br>ks in the center, and<br>facade was altered<br>thers Auto Parts firm.                                                                   |  |  |
| Further Description of Imp<br>placed slightly of<br>bay (filled in with<br>is embellished with<br>in 1941.<br>History and Significance<br>Description of Environment<br>Commercial buildings<br>to the east and wes                               | ff center is f<br>th concrete blo<br>th brick bandin<br>This building<br>and Outbuildings<br>s are north an | ock) on the south. The parapet pea<br>ng forming rectangular panels. The<br>g originally housed the Tobener Bro                                        | An entrance door<br>north and a garage<br>ks in the center, and<br>facade was altered<br>thers Auto Parts firm.<br>ial buildings are also                                         |  |  |
| <ul> <li>bay (filled in with<br/>is embellished with<br/>in 1941,</li> <li>History and Significance</li> <li>Description of Environment<br/>Commercial buildings<br/>to the east and wes</li> <li>Sources of Information<br/>BP #14899</li> </ul> | ff center is f<br>th concrete blo<br>th brick bandin<br>This building<br>and Outbuildings<br>s are north an | ock) on the south. The parapet pea<br>ng forming rectangular panels. The<br>g originally housed the Tobener Bro                                        | An entrance door<br>north and a garage<br>ks in the center, and<br>facade was altered<br>thers Auto Parts firm.<br>ial buildings are also<br>46. Prepared by<br>Piland /Uguccioni |  |  |
| Further Description of Imp<br>placed slightly of<br>bay (filled in with<br>is embellished with<br>in 1941.<br>History and Significance<br>Description of Environment<br>Commercial buildings<br>to the east and wes<br>Sources of Information     | ff center is f<br>th concrete blo<br>th brick bandin<br>This building<br>and Outbuildings<br>s are north an | ock) on the south. The parapet pea<br>ng forming rectangular panels. The<br>g originally housed the Tobener Bro                                        | An entrance door<br>north and a garage<br>ks in the center, and<br>facade was altered<br>thers Auto Parts firm.<br>ial buildings are also                                         |  |  |