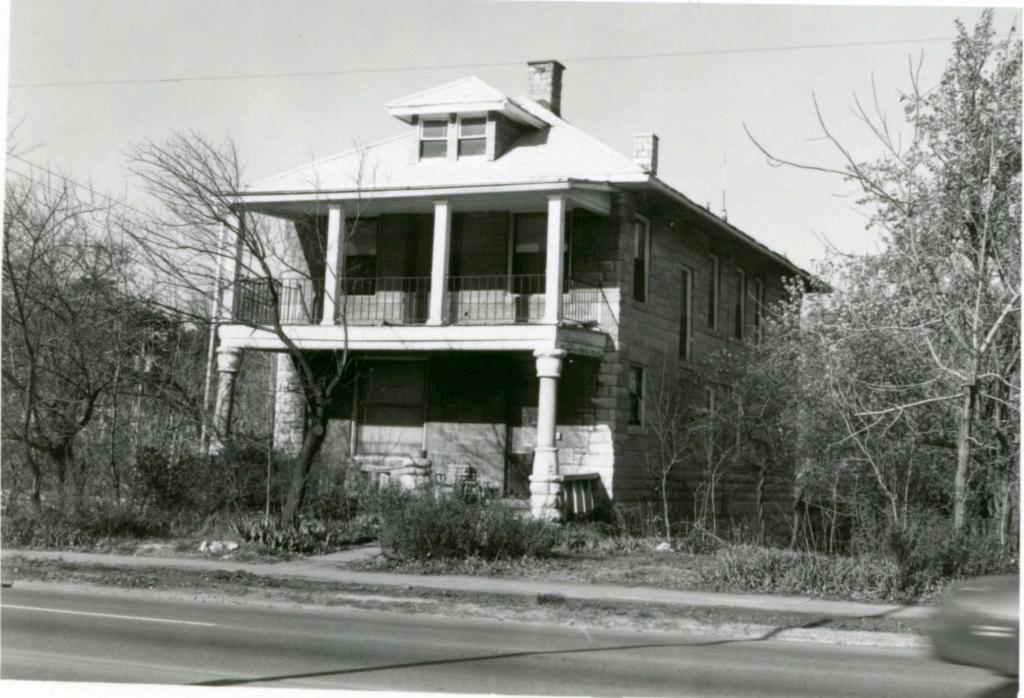

| 1. No.<br>10-G                                  | 4. Pre                               | VENIORY JAAS-008-662                                                                                                              |                                                                                    |  |  |
|-------------------------------------------------|--------------------------------------|-----------------------------------------------------------------------------------------------------------------------------------|------------------------------------------------------------------------------------|--|--|
| 2 County Jackson                                | 15                                   | 14 Cherry Sheet Building                                                                                                          |                                                                                    |  |  |
| 3 Location of Negatives                         | MT#98-17/                            | ner Name(s)                                                                                                                       |                                                                                    |  |  |
| Landmarks Commissi<br>6. Specific Location      | on of KC                             | 16. Thematic Category                                                                                                             | 28. No. of Stories 1-2-1                                                           |  |  |
| 1514 Cherry                                     |                                      | The maintene caragory                                                                                                             | 29. Basement? Yes                                                                  |  |  |
| 1514 Cherry                                     |                                      | 17. Date(s) or Period                                                                                                             | No I.                                                                              |  |  |
| 7. City or Town If Rura                         | Township & Vicinity                  | 1909 (add. 1912)<br>18. Style or Design                                                                                           | 30. Foundation Material                                                            |  |  |
| Kansas City, N                                  |                                      | 69                                                                                                                                | 31. Wall Construction LD CB                                                        |  |  |
| 8. Site Plan with North Arr                     | ow                                   | 19. Architect or Engineer                                                                                                         | masonry; concrete bloc                                                             |  |  |
| - 1-                                            | -                                    | 20. Contractor or Builder                                                                                                         | 32. Roof Type & Material Ft<br>flat; tar & gravel Ft                               |  |  |
|                                                 |                                      |                                                                                                                                   | 33. No. of Bays 99                                                                 |  |  |
|                                                 |                                      | 21. Original Use, if apparent OF E 16D                                                                                            | Front Side                                                                         |  |  |
| -                                               | N                                    | <u>commercial/apartment</u><br>22 Present Use                                                                                     | 34. Wall Treatment<br>brick 30                                                     |  |  |
|                                                 |                                      | unknown                                                                                                                           | 35. Plan Shape rectangular                                                         |  |  |
|                                                 |                                      | 23 Ownership Public I !<br>Private IX                                                                                             | 36. Changes Addition x<br>(Explain Altered )                                       |  |  |
| CHERRY                                          |                                      | 24. Owner's Name & Address,<br>if known                                                                                           | in #42) Moved i                                                                    |  |  |
| 1                                               | лтм                                  | -                                                                                                                                 | 37. Condition<br>Interior                                                          |  |  |
| Lal.                                            | JIM                                  |                                                                                                                                   | Exterior good                                                                      |  |  |
| Long.<br>O Site ! :                             | Structure                            | 25. Open to Yes I i<br>Public? No 🕅                                                                                               | 38. Preservation Yes (<br>Underway? No iX                                          |  |  |
| Building 1x                                     | Object 11                            | 26. Local Contact Person or Organization                                                                                          | 39. Endangered? Yes I                                                              |  |  |
| 1. On National Yes I i<br>Register? No lx       | 12 Is It Yes x<br>Eligible? No 11    | Landmarks Commission of KC<br>27. Other Surveys in Which Included                                                                 | By What? No 🕅                                                                      |  |  |
| 3. Part of Estab. Yes II<br>Hist. Dist.? No 124 | 14 District Yes x<br>Potent'l? No 1. |                                                                                                                                   | 40. Visible from Yes tx<br>Public Road? No 11                                      |  |  |
| 5. Name of Established D                        | strict                               |                                                                                                                                   | <ol> <li>Distance from and<br/>Frontage on Road</li> <li>feet on Cherry</li> </ol> |  |  |
|                                                 | ilding is at the<br>uilding have gar | The main facade faces east. The<br>south; a one-story addition is to<br>age door openings.<br>ng was constructed for Abner J. Bri | the north. Both                                                                    |  |  |