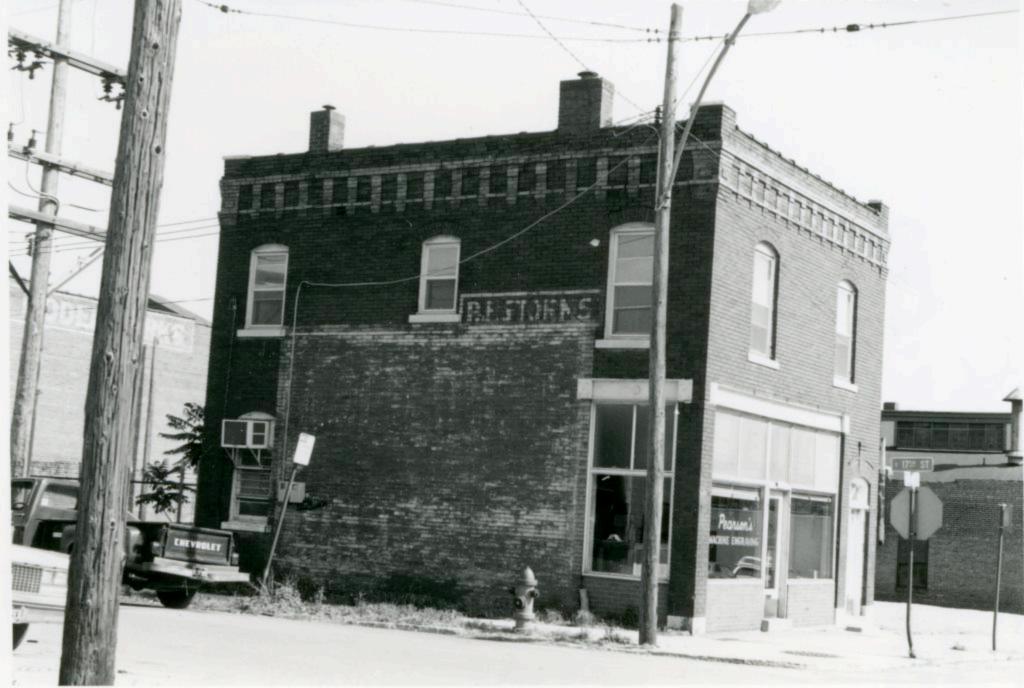

| No. 11-J                                                                                                                                                                                                                                          |                                                                                                             | sent Name(s)                                                                                                                                           |                                                                                                                                                                                   |  |  |
|---------------------------------------------------------------------------------------------------------------------------------------------------------------------------------------------------------------------------------------------------|-------------------------------------------------------------------------------------------------------------|--------------------------------------------------------------------------------------------------------------------------------------------------------|-----------------------------------------------------------------------------------------------------------------------------------------------------------------------------------|--|--|
| County                                                                                                                                                                                                                                            |                                                                                                             | W. Green Engineering and Supply Company                                                                                                                |                                                                                                                                                                                   |  |  |
| Jackson<br>Location of Negatives MT                                                                                                                                                                                                               |                                                                                                             | bener Brothers Auto Parts Biulding                                                                                                                     |                                                                                                                                                                                   |  |  |
| Location of Negatives MT<br>Landmarks Commission                                                                                                                                                                                                  | TO                                                                                                          | Constraint of the second se                                        |                                                                                                                                                                                   |  |  |
| Specific Location                                                                                                                                                                                                                                 |                                                                                                             | 16. Thematic Category<br>03.0 050 290                                                                                                                  | 28. No. of Stories         1           29. Basement?         Yes x                                                                                                                |  |  |
| 1517 Cherry                                                                                                                                                                                                                                       |                                                                                                             | 17 Date(s) or Period .                                                                                                                                 | No 1.                                                                                                                                                                             |  |  |
| City or Town II Bural                                                                                                                                                                                                                             | Township & Vicinity                                                                                         | 1927 (alt, 1941)<br>18 Style or Design                                                                                                                 | 30. Foundation Material                                                                                                                                                           |  |  |
| City or Town If Aural, I<br>Kansas City, Missour                                                                                                                                                                                                  |                                                                                                             |                                                                                                                                                        | 31. Wall Construction                                                                                                                                                             |  |  |
| Site Plan with North Arrow                                                                                                                                                                                                                        |                                                                                                             | 19 Architect or Engineer<br>Arthur James (1927) 30                                                                                                     | 32. Roof Type & Material F+                                                                                                                                                       |  |  |
| N                                                                                                                                                                                                                                                 |                                                                                                             | 20. Contractor or Builder Prich                                                                                                                        | flat; tar and gravel                                                                                                                                                              |  |  |
| 1 2                                                                                                                                                                                                                                               | _                                                                                                           | 21 Original Use if apparent                                                                                                                            | 33. No. of Bays<br>Front 3 Side                                                                                                                                                   |  |  |
| l &                                                                                                                                                                                                                                               | _                                                                                                           | commercial ODE 16D                                                                                                                                     | 34. Wall Treatment                                                                                                                                                                |  |  |
| X                                                                                                                                                                                                                                                 |                                                                                                             | 22. Present Use<br>commercial                                                                                                                          | brick 30<br>35. Plan Shape rectangular                                                                                                                                            |  |  |
| 1 0                                                                                                                                                                                                                                               |                                                                                                             | 23 Ownership Public ! !                                                                                                                                | 36 Changes Addition :                                                                                                                                                             |  |  |
|                                                                                                                                                                                                                                                   |                                                                                                             | 24. Owner's Name & Address,                                                                                                                            | (Explain Altered to<br>in #42) Moved i                                                                                                                                            |  |  |
|                                                                                                                                                                                                                                                   |                                                                                                             | if known                                                                                                                                               | 37. Condition                                                                                                                                                                     |  |  |
| Coordinates UTN<br>Lat.                                                                                                                                                                                                                           | A                                                                                                           |                                                                                                                                                        | Exterior good                                                                                                                                                                     |  |  |
| Long                                                                                                                                                                                                                                              |                                                                                                             | 25. Open to Yes x<br>Public? No 1                                                                                                                      | 38. Preservation Yes Underway? No is                                                                                                                                              |  |  |
| Site ! :<br>Building I X                                                                                                                                                                                                                          | Structure I<br>Object I I                                                                                   | 26. Local Contact Person or Organization                                                                                                               | Underway? No 😿<br>39. Endangered? Yes I                                                                                                                                           |  |  |
|                                                                                                                                                                                                                                                   | 2 Is It Yes X                                                                                               | Landmarks Commission                                                                                                                                   | By What? No 😾                                                                                                                                                                     |  |  |
| Part of Estab, Yes 11 1                                                                                                                                                                                                                           | Eligible? No 1 :<br>4 District Yes x                                                                        | 27. Other Surveys in Which Included                                                                                                                    | 40. Visible from Yes 😾                                                                                                                                                            |  |  |
| Hist. Dist.? No kl                                                                                                                                                                                                                                | Potent'l? No :                                                                                              |                                                                                                                                                        | Public Road? No                                                                                                                                                                   |  |  |
|                                                                                                                                                                                                                                                   | ct                                                                                                          |                                                                                                                                                        | 41. Distance from and<br>Frontage on Road                                                                                                                                         |  |  |
| Name of Established Distri                                                                                                                                                                                                                        |                                                                                                             |                                                                                                                                                        |                                                                                                                                                                                   |  |  |
|                                                                                                                                                                                                                                                   | ortant Features                                                                                             | The building faces west onto Cherry                                                                                                                    | 24 feet on Cherry<br>An entrance door                                                                                                                                             |  |  |
| Further Description of Imp<br>placed slightly of<br>bay (filled in wit                                                                                                                                                                            | ff center is f<br>th concrete blo                                                                           | The building faces west onto Cherry<br>lanked by a store front pane on the<br>ock) on the south. The parapet pea<br>ng forming rectangular panels. The | An entrance door<br>north and a garage<br>ks in the center, and                                                                                                                   |  |  |
| Further Description of Imp<br>placed slightly of<br>bay (filled in wit<br>is embellished wit<br>in 1941.                                                                                                                                          | ff center is f<br>th concrete blo<br>th brick bandin                                                        | ock) on the south. The parapet pea                                                                                                                     | An entrance door<br>north and a garage<br>ks in the center, and<br>facade was altered                                                                                             |  |  |
| Further Description of Imp<br>placed slightly of<br>bay (filled in wit<br>is embellished wit<br>in 1941.                                                                                                                                          | ff center is f<br>th concrete blo<br>th brick bandin                                                        | ock) on the south. The parapet pea<br>ng forming rectangular panels. The                                                                               | An entrance door<br>north and a garage<br>ks in the center, and<br>facade was altered                                                                                             |  |  |
| Further Description of Imp<br>placed slightly of<br>bay (filled in wit<br>is embellished wit<br>in 1941.                                                                                                                                          | ff center is f<br>th concrete blo<br>th brick bandin                                                        | ock) on the south. The parapet pea<br>ng forming rectangular panels. The                                                                               | An entrance door<br>north and a garage<br>ks in the center, and<br>facade was altered                                                                                             |  |  |
| Further Description of Imp<br>placed slightly of<br>bay (filled in wit<br>is embellished wit<br>in 1941.                                                                                                                                          | ff center is f<br>th concrete blo<br>th brick bandin                                                        | ock) on the south. The parapet pea<br>ng forming rectangular panels. The                                                                               | An entrance door<br>north and a garage<br>ks in the center, and<br>facade was altered                                                                                             |  |  |
| Further Description of Imp<br>placed slightly of<br>bay (filled in wit<br>is embellished wit<br>in 1941.                                                                                                                                          | ff center is f<br>th concrete blo<br>th brick bandin<br>This building                                       | ock) on the south. The parapet pea<br>ng forming rectangular panels. The                                                                               | An entrance door<br>north and a garage<br>ks in the center, and<br>facade was altered                                                                                             |  |  |
| Further Description of Imp<br>placed slightly of<br>bay (filled in with<br>is embellished with<br>in 1941.<br>History and Significance                                                                                                            | ff center is f<br>th concrete blo<br>th brick bandin<br>This building<br>and Outbuildings<br>s are north an | ock) on the south. The parapet pea<br>ng forming rectangular panels. The                                                                               | An entrance door<br>north and a garage<br>ks in the center, and<br>facade was altered<br>thers Auto Parts firm.                                                                   |  |  |
| Further Description of Imp<br>placed slightly of<br>bay (filled in with<br>is embellished with<br>in 1941.<br>History and Significance<br>Description of Environment<br>Commercial buildings<br>to the east and wes                               | ff center is f<br>th concrete blo<br>th brick bandin<br>This building<br>and Outbuildings<br>s are north an | ock) on the south. The parapet pea<br>ng forming rectangular panels. The<br>g originally housed the Tobener Bro                                        | An entrance door<br>north and a garage<br>ks in the center, and<br>facade was altered<br>thers Auto Parts firm.<br>ial buildings are also                                         |  |  |
| <ul> <li>bay (filled in with<br/>is embellished with<br/>in 1941,</li> <li>History and Significance</li> <li>Description of Environment<br/>Commercial buildings<br/>to the east and wes</li> <li>Sources of Information<br/>BP #14899</li> </ul> | ff center is f<br>th concrete blo<br>th brick bandin<br>This building<br>and Outbuildings<br>s are north an | ock) on the south. The parapet pea<br>ng forming rectangular panels. The<br>g originally housed the Tobener Bro                                        | An entrance door<br>north and a garage<br>ks in the center, and<br>facade was altered<br>thers Auto Parts firm.<br>ial buildings are also<br>46. Prepared by<br>Piland /Uguccioni |  |  |
| Further Description of Imp<br>placed slightly of<br>bay (filled in with<br>is embellished with<br>in 1941.<br>History and Significance<br>Description of Environment<br>Commercial buildings<br>to the east and wes<br>Sources of Information     | ff center is f<br>th concrete blo<br>th brick bandin<br>This building<br>and Outbuildings<br>s are north an | ock) on the south. The parapet pea<br>ng forming rectangular panels. The<br>g originally housed the Tobener Bro                                        | An entrance door<br>north and a garage<br>ks in the center, and<br>facade was altered<br>thers Auto Parts firm.<br>ial buildings are also                                         |  |  |