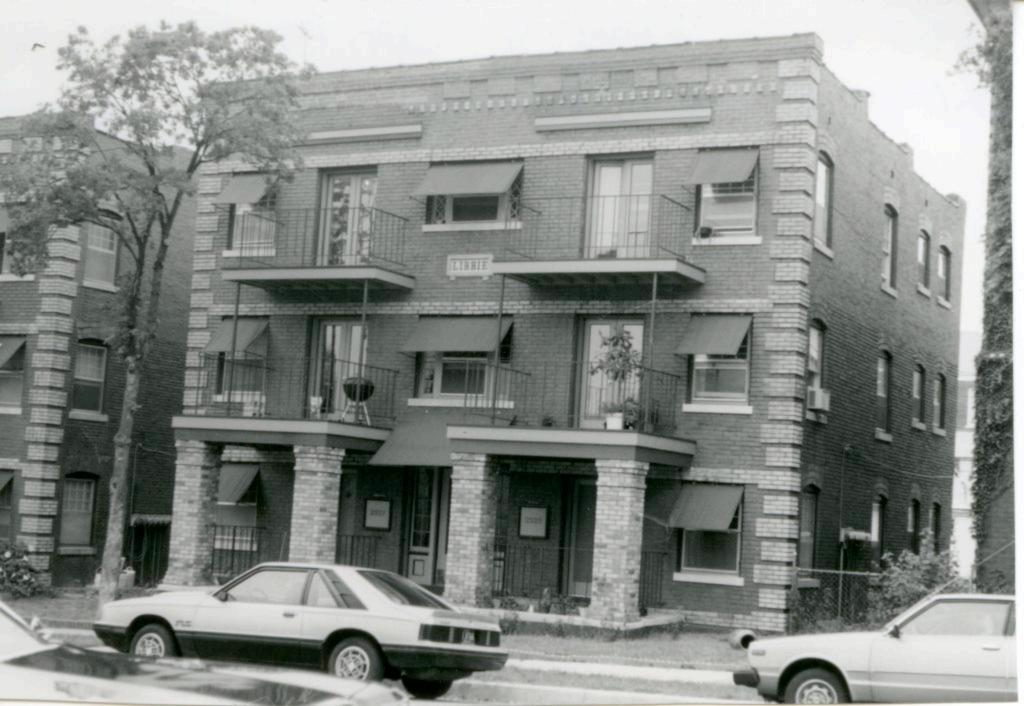

f a 1980 alteration.

43. History and Significance One of a pair of apartments, side-by-side, constructed by W. W. Arnold.

44. Description of Environment and Outbuildings An identical apartment is to the north. Vacant land is to the west. To the south is another apartment building. A residence is to the east.

| 45 Sources of Information<br>WP #36200 | 46. Prepared by<br>Piland/Uguccioni |
|----------------------------------------|-------------------------------------|
| BP #8793                               | 47. Organization                    |
| BP #43226A                             | Landmarks Commission                |
| DI THISZON                             | 48. Date 49. Revision Date(s)       |
|                                        | 6/3/82                              |



| 1. No.<br><u>147-F</u><br>2. County<br><u>Jackson</u><br>3. Location of Negatives<br>Landmarks Commiss:<br>6. Specific Location<br>2531-33 Cherry<br>7. City or Town II Rura<br>Kansas City, Misson<br>8. Site Plan with North Arr<br>N N N<br>N N<br>N N<br>N<br>N<br>N<br>N<br>N<br>N<br>N<br>N<br>N<br>N<br>N<br>N<br>N