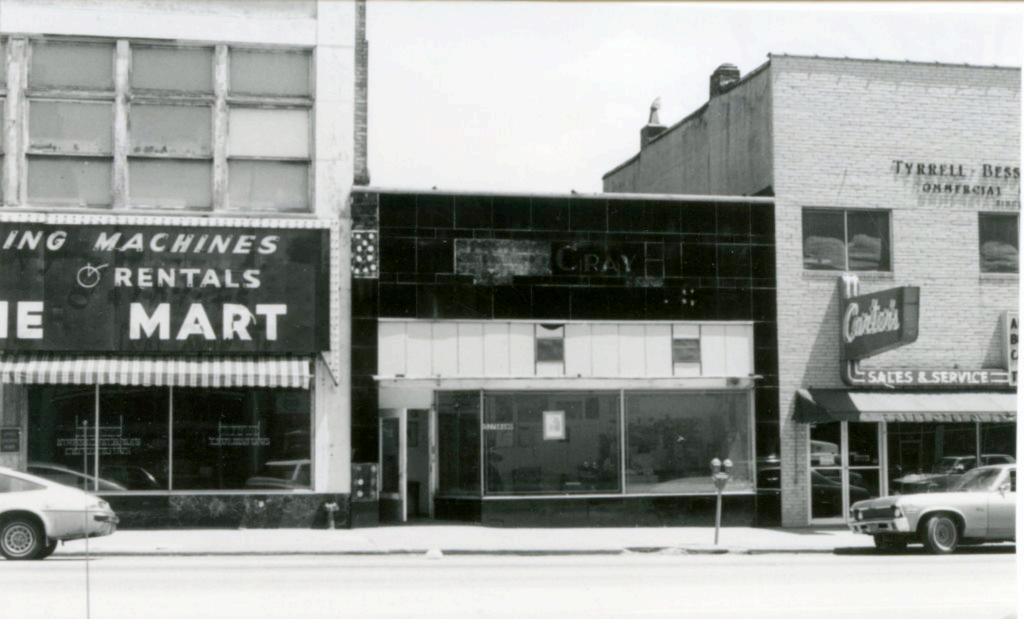

| No. 11-J                                                                                                                                                                                                                                          |                                                                                                             | sent Name(s)                                                                                                                                           |                                                                                                                                                                                   |  |  |
|---------------------------------------------------------------------------------------------------------------------------------------------------------------------------------------------------------------------------------------------------|-------------------------------------------------------------------------------------------------------------|--------------------------------------------------------------------------------------------------------------------------------------------------------|-----------------------------------------------------------------------------------------------------------------------------------------------------------------------------------|--|--|
| County                                                                                                                                                                                                                                            |                                                                                                             | W. Green Engineering and Supply Company                                                                                                                |                                                                                                                                                                                   |  |  |
| Jackson<br>Location of Negatives MT                                                                                                                                                                                                               |                                                                                                             | bener Brothers Auto Parts Biulding                                                                                                                     |                                                                                                                                                                                   |  |  |
| Location of Negatives MT<br>Landmarks Commission                                                                                                                                                                                                  | TO                                                                                                          | Constraint of the second se                                        |                                                                                                                                                                                   |  |  |
| Specific Location                                                                                                                                                                                                                                 |                                                                                                             | 16. Thematic Category<br>03.0 050 290                                                                                                                  | 28. No. of Stories         1           29. Basement?         Yes x                                                                                                                |  |  |
| 1517 Cherry                                                                                                                                                                                                                                       |                                                                                                             | 17 Date(s) or Period .                                                                                                                                 | No 1.                                                                                                                                                                             |  |  |
| City or Town II Bural                                                                                                                                                                                                                             | Township & Vicinity                                                                                         | 1927 (alt, 1941)<br>18 Style or Design                                                                                                                 | 30. Foundation Material                                                                                                                                                           |  |  |
| City or Town If Aural, I<br>Kansas City, Missour                                                                                                                                                                                                  |                                                                                                             |                                                                                                                                                        | 31. Wall Construction                                                                                                                                                             |  |  |
| Site Plan with North Arrow                                                                                                                                                                                                                        |                                                                                                             | 19 Architect or Engineer<br>Arthur James (1927) 30                                                                                                     | 32. Roof Type & Material F+                                                                                                                                                       |  |  |
| N                                                                                                                                                                                                                                                 |                                                                                                             | 20. Contractor or Builder Prich                                                                                                                        | flat; tar and gravel                                                                                                                                                              |  |  |
| 1 2                                                                                                                                                                                                                                               | _                                                                                                           | 21 Original Use if apparent                                                                                                                            | 33. No. of Bays<br>Front 3 Side                                                                                                                                                   |  |  |
| l &                                                                                                                                                                                                                                               | _                                                                                                           | commercial ODE 16D                                                                                                                                     | 34. Wall Treatment                                                                                                                                                                |  |  |
| X                                                                                                                                                                                                                                                 |                                                                                                             | 22. Present Use<br>commercial                                                                                                                          | brick 30<br>35. Plan Shape rectangular                                                                                                                                            |  |  |
| 1 0                                                                                                                                                                                                                                               |                                                                                                             | 23 Ownership Public ! !                                                                                                                                | 36 Changes Addition :                                                                                                                                                             |  |  |
|                                                                                                                                                                                                                                                   |                                                                                                             | 24. Owner's Name & Address,                                                                                                                            | (Explain Altered to<br>in #42) Moved i                                                                                                                                            |  |  |
|                                                                                                                                                                                                                                                   |                                                                                                             | if known                                                                                                                                               | 37. Condition                                                                                                                                                                     |  |  |
| Coordinates UTN<br>Lat.                                                                                                                                                                                                                           | A                                                                                                           |                                                                                                                                                        | Exterior good                                                                                                                                                                     |  |  |
| Long                                                                                                                                                                                                                                              |                                                                                                             | 25. Open to Yes x<br>Public? No 1                                                                                                                      | 38. Preservation Yes Underway? No is                                                                                                                                              |  |  |
| Site ! :<br>Building I X                                                                                                                                                                                                                          | Structure I<br>Object I I                                                                                   | 26. Local Contact Person or Organization                                                                                                               | Underway? No 😿<br>39. Endangered? Yes I                                                                                                                                           |  |  |
|                                                                                                                                                                                                                                                   | 2 Is It Yes X                                                                                               | Landmarks Commission                                                                                                                                   | By What? No 😾                                                                                                                                                                     |  |  |
| Part of Estab, Yes 11 1                                                                                                                                                                                                                           | Eligible? No 1 :<br>4 District Yes x                                                                        | 27. Other Surveys in Which Included                                                                                                                    | 40. Visible from Yes 😾                                                                                                                                                            |  |  |
| Hist. Dist.? No kl                                                                                                                                                                                                                                | Potent'l? No :                                                                                              |                                                                                                                                                        | Public Road? No                                                                                                                                                                   |  |  |
|                                                                                                                                                                                                                                                   | ct                                                                                                          |                                                                                                                                                        | 41. Distance from and<br>Frontage on Road                                                                                                                                         |  |  |
| Name of Established Distri                                                                                                                                                                                                                        |                                                                                                             |                                                                                                                                                        |                                                                                                                                                                                   |  |  |
|                                                                                                                                                                                                                                                   | ortant Features                                                                                             | The building faces west onto Cherry                                                                                                                    | 24 feet on Cherry<br>An entrance door                                                                                                                                             |  |  |
| Further Description of Imp<br>placed slightly of<br>bay (filled in wit                                                                                                                                                                            | ff center is f<br>th concrete blo                                                                           | The building faces west onto Cherry<br>lanked by a store front pane on the<br>ock) on the south. The parapet pea<br>ng forming rectangular panels. The | An entrance door<br>north and a garage<br>ks in the center, and                                                                                                                   |  |  |
| Further Description of Imp<br>placed slightly of<br>bay (filled in wit<br>is embellished wit<br>in 1941.                                                                                                                                          | ff center is f<br>th concrete blo<br>th brick bandin                                                        | ock) on the south. The parapet pea                                                                                                                     | An entrance door<br>north and a garage<br>ks in the center, and<br>facade was altered                                                                                             |  |  |
| Further Description of Imp<br>placed slightly of<br>bay (filled in wit<br>is embellished wit<br>in 1941.                                                                                                                                          | ff center is f<br>th concrete blo<br>th brick bandin                                                        | ock) on the south. The parapet pea<br>ng forming rectangular panels. The                                                                               | An entrance door<br>north and a garage<br>ks in the center, and<br>facade was altered                                                                                             |  |  |
| Further Description of Imp<br>placed slightly of<br>bay (filled in wit<br>is embellished wit<br>in 1941.                                                                                                                                          | ff center is f<br>th concrete blo<br>th brick bandin                                                        | ock) on the south. The parapet pea<br>ng forming rectangular panels. The                                                                               | An entrance door<br>north and a garage<br>ks in the center, and<br>facade was altered                                                                                             |  |  |
| Further Description of Imp<br>placed slightly of<br>bay (filled in wit<br>is embellished wit<br>in 1941.                                                                                                                                          | ff center is f<br>th concrete blo<br>th brick bandin                                                        | ock) on the south. The parapet pea<br>ng forming rectangular panels. The                                                                               | An entrance door<br>north and a garage<br>ks in the center, and<br>facade was altered                                                                                             |  |  |
| Further Description of Imp<br>placed slightly of<br>bay (filled in wit<br>is embellished wit<br>in 1941.                                                                                                                                          | ff center is f<br>th concrete blo<br>th brick bandin<br>This building                                       | ock) on the south. The parapet pea<br>ng forming rectangular panels. The                                                                               | An entrance door<br>north and a garage<br>ks in the center, and<br>facade was altered                                                                                             |  |  |
| Further Description of Imp<br>placed slightly of<br>bay (filled in with<br>is embellished with<br>in 1941.<br>History and Significance                                                                                                            | ff center is f<br>th concrete blo<br>th brick bandin<br>This building<br>and Outbuildings<br>s are north an | ock) on the south. The parapet pea<br>ng forming rectangular panels. The                                                                               | An entrance door<br>north and a garage<br>ks in the center, and<br>facade was altered<br>thers Auto Parts firm.                                                                   |  |  |
| Further Description of Imp<br>placed slightly of<br>bay (filled in with<br>is embellished with<br>in 1941.<br>History and Significance<br>Description of Environment<br>Commercial buildings<br>to the east and wes                               | ff center is f<br>th concrete blo<br>th brick bandin<br>This building<br>and Outbuildings<br>s are north an | ock) on the south. The parapet pea<br>ng forming rectangular panels. The<br>g originally housed the Tobener Bro                                        | An entrance door<br>north and a garage<br>ks in the center, and<br>facade was altered<br>thers Auto Parts firm.<br>ial buildings are also                                         |  |  |
| <ul> <li>bay (filled in with<br/>is embellished with<br/>in 1941,</li> <li>History and Significance</li> <li>Description of Environment<br/>Commercial buildings<br/>to the east and wes</li> <li>Sources of Information<br/>BP #14899</li> </ul> | ff center is f<br>th concrete blo<br>th brick bandin<br>This building<br>and Outbuildings<br>s are north an | ock) on the south. The parapet pea<br>ng forming rectangular panels. The<br>g originally housed the Tobener Bro                                        | An entrance door<br>north and a garage<br>ks in the center, and<br>facade was altered<br>thers Auto Parts firm.<br>ial buildings are also<br>46. Prepared by<br>Piland /Uguccioni |  |  |
| Further Description of Imp<br>placed slightly of<br>bay (filled in with<br>is embellished with<br>in 1941.<br>History and Significance<br>Description of Environment<br>Commercial buildings<br>to the east and wes<br>Sources of Information     | ff center is f<br>th concrete blo<br>th brick bandin<br>This building<br>and Outbuildings<br>s are north an | ock) on the south. The parapet pea<br>ng forming rectangular panels. The<br>g originally housed the Tobener Bro                                        | An entrance door<br>north and a garage<br>ks in the center, and<br>facade was altered<br>thers Auto Parts firm.<br>ial buildings are also                                         |  |  |