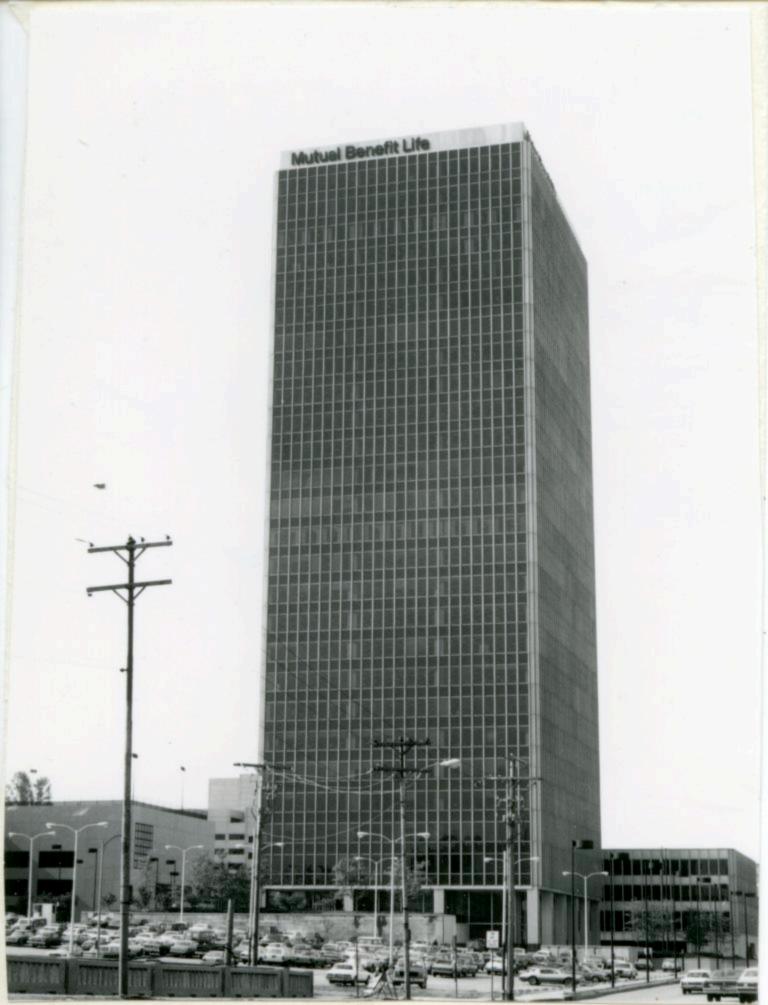

ates, formerly the office of Mies van der Nohe. The building was constructed to house a western home office for Mutual Benefit Life Insurance Company and to consolidate the Kansas City offices of International Business Machines Corporation. The building was constructed at a cost of \$35 million.

## 44. Description of Environment and Outbuildings A small park, Washington Square, is west of this building. To the north is a surface parking lot. A hotel is to the east. Another commercial building, a "satellite" structure, is to the south. 45 Sources of Information 46. Prepared by WP #25514 Piland 47. Organization Kansas City Star, Aug. 20, 1974. Landmarks Commission Kansas City Star, June 5, 1975, p. 6. 49 Revision Date(s) 48. Date Kansas City Star, April 13, 1976, p. 3. 6/22/82

2333 Grand





43. History and Significance This building was constructed as a satellite structure to the building to the north (the Mutual Benefit Life Building). It was designed by the Chicago firm of Fujikawa, Conterato, Lohan and Associates, formerly the office of Mies Van der Rohe. It was constructed to consolidate the offices of the International Business Machines Corporation.

44. Description of Environment and Outbuildings A hotel is east of this building. To the north and south are office buildings, Washington Square Park is to the west. A tunnel connects this building with Crown Center Office Building E.

45 Sources of Information <u>Kansas City Star</u>, June 5, 1975, p. 6. <u>Kansas City Times</u>, Oct. 26, 1976. WP #25514 <u>Kansas City Star</u>, April 13, 1976, p. 3 46. Prepared by PILA