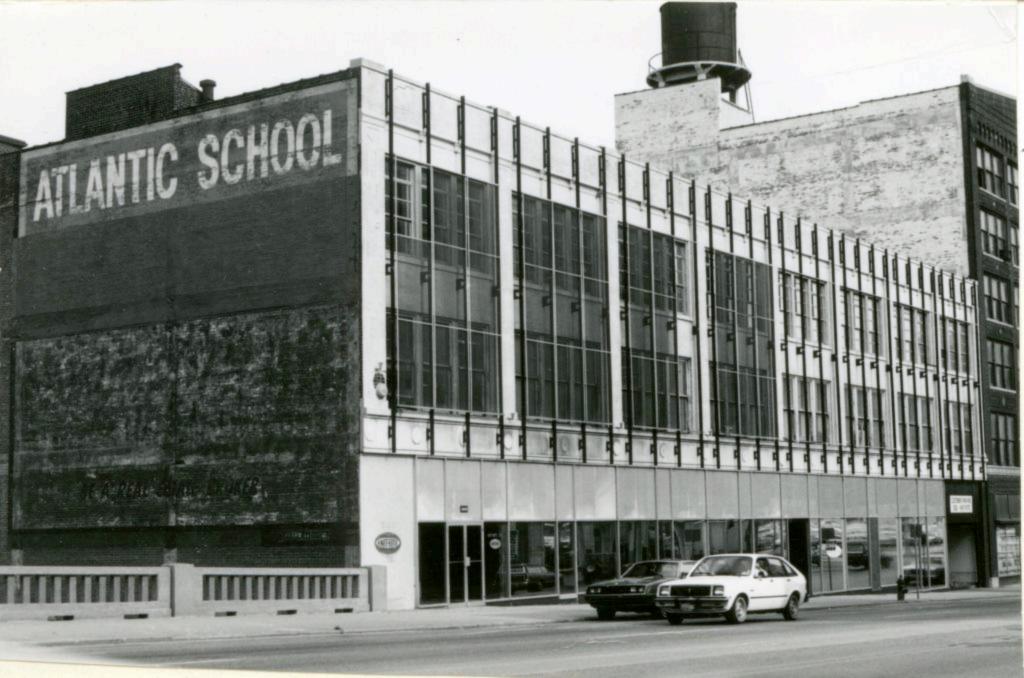

| 1. No.<br>10-G                                  | 4. Pre                               | VENIORY JAAS-008-662                                                                                                              |                                                                                    |  |  |
|-------------------------------------------------|--------------------------------------|-----------------------------------------------------------------------------------------------------------------------------------|------------------------------------------------------------------------------------|--|--|
| 2 County Jackson                                | 15                                   | 14 Cherry Sheet Building                                                                                                          |                                                                                    |  |  |
| 3 Location of Negatives                         | MT#98-17/                            | ner Name(s)                                                                                                                       |                                                                                    |  |  |
| Landmarks Commissi<br>6. Specific Location      | on of KC                             | 16. Thematic Category                                                                                                             | 28. No. of Stories 1-2-1                                                           |  |  |
| 1514 Cherry                                     |                                      | The maintene caragory                                                                                                             | 29. Basement? Yes                                                                  |  |  |
| 1514 Cherry                                     |                                      | 17. Date(s) or Period                                                                                                             | No I.                                                                              |  |  |
| 7. City or Town If Rura                         | Township & Vicinity                  | 1909 (add. 1912)<br>18. Style or Design                                                                                           | 30. Foundation Material                                                            |  |  |
| Kansas City, N                                  |                                      | 69                                                                                                                                | 31. Wall Construction LD CB                                                        |  |  |
| 8. Site Plan with North Arr                     | ow                                   | 19. Architect or Engineer                                                                                                         | masonry; concrete bloc                                                             |  |  |
| - 1-                                            | -                                    | 20. Contractor or Builder                                                                                                         | 32. Roof Type & Material Ft<br>flat; tar & gravel Ft                               |  |  |
|                                                 |                                      |                                                                                                                                   | 33. No. of Bays 99                                                                 |  |  |
|                                                 |                                      | 21. Original Use, if apparent OF E 16D                                                                                            | Front Side                                                                         |  |  |
| -                                               | N                                    | <u>commercial/apartment</u><br>22 Present Use                                                                                     | 34. Wall Treatment<br>brick 30                                                     |  |  |
|                                                 |                                      | unknown                                                                                                                           | 35. Plan Shape rectangular                                                         |  |  |
|                                                 |                                      | 23 Ownership Public I !<br>Private IX                                                                                             | 36. Changes Addition x<br>(Explain Altered )                                       |  |  |
| CHERRY                                          |                                      | 24. Owner's Name & Address,<br>if known                                                                                           | in #42) Moved i                                                                    |  |  |
| 1                                               | лтм                                  | -                                                                                                                                 | 37. Condition<br>Interior                                                          |  |  |
| Lal.                                            | JIM                                  |                                                                                                                                   | Exterior good                                                                      |  |  |
| Long.<br>O Site ! :                             | Structure                            | 25. Open to Yes I i<br>Public? No 🕅                                                                                               | 38. Preservation Yes (<br>Underway? No iX                                          |  |  |
| Building 1x                                     | Object 11                            | 26. Local Contact Person or Organization                                                                                          | 39. Endangered? Yes I                                                              |  |  |
| 1. On National Yes I i<br>Register? No lx       | 12 Is It Yes x<br>Eligible? No 11    | Landmarks Commission of KC<br>27. Other Surveys in Which Included                                                                 | By What? No 🕅                                                                      |  |  |
| 3. Part of Estab. Yes II<br>Hist. Dist.? No 124 | 14 District Yes x<br>Potent'l? No 1. |                                                                                                                                   | 40. Visible from Yes tx<br>Public Road? No 11                                      |  |  |
| 5. Name of Established D                        | strict                               |                                                                                                                                   | <ol> <li>Distance from and<br/>Frontage on Road</li> <li>feet on Cherry</li> </ol> |  |  |
|                                                 | ilding is at the<br>uilding have gar | The main facade faces east. The<br>south; a one-story addition is to<br>age door openings.<br>ng was constructed for Abner J. Bri | the north. Both                                                                    |  |  |