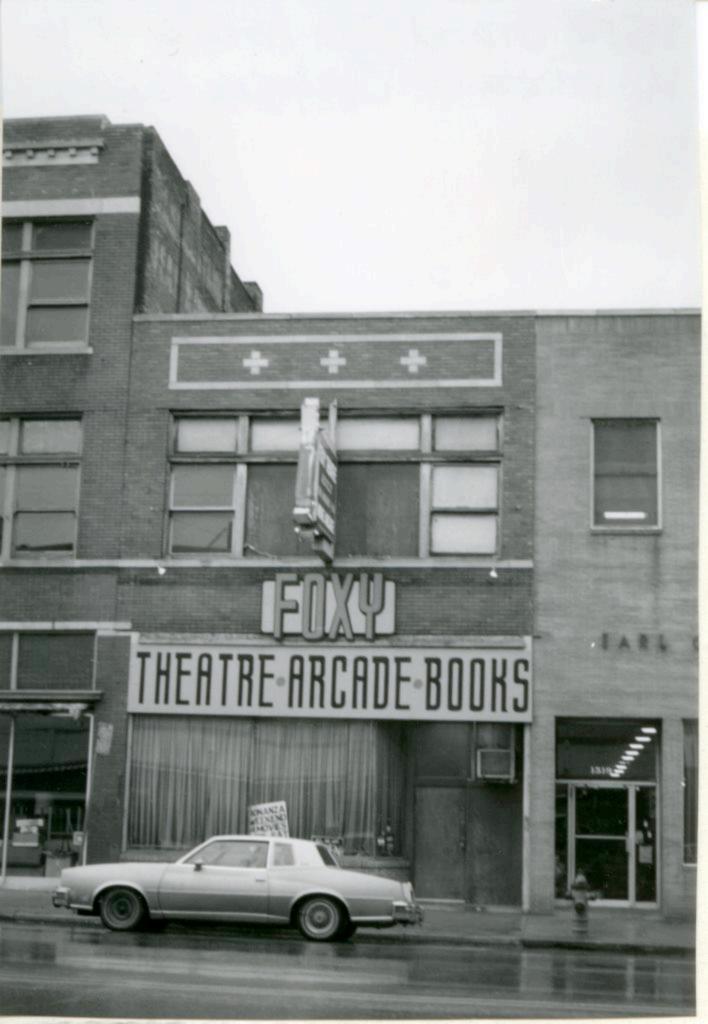

| 1. No.<br>10-G                                  | 4. Pre                               | VENIORY JAAS-008-662                                                                                                              |                                                                                    |  |  |
|-------------------------------------------------|--------------------------------------|-----------------------------------------------------------------------------------------------------------------------------------|------------------------------------------------------------------------------------|--|--|
| 2 County Jackson                                | 15                                   | 14 Cherry Sheet Building                                                                                                          |                                                                                    |  |  |
| 3 Location of Negatives                         | MT#98-17/                            | ner Name(s)                                                                                                                       |                                                                                    |  |  |
| Landmarks Commissi<br>6. Specific Location      | on of KC                             | 16. Thematic Category                                                                                                             | 28. No. of Stories 1-2-1                                                           |  |  |
| 1514 Cherry                                     |                                      | The maintene caragory                                                                                                             | 29. Basement? Yes                                                                  |  |  |
| 1514 Cherry                                     |                                      | 17. Date(s) or Period                                                                                                             | No I.                                                                              |  |  |
| 7. City or Town If Rura                         | Township & Vicinity                  | 1909 (add. 1912)<br>18. Style or Design                                                                                           | 30. Foundation Material                                                            |  |  |
| Kansas City, N                                  |                                      | 69                                                                                                                                | 31. Wall Construction LD CB                                                        |  |  |
| 8. Site Plan with North Arr                     | ow                                   | 19. Architect or Engineer                                                                                                         | masonry; concrete bloc                                                             |  |  |
| - 1-                                            | -                                    | 20. Contractor or Builder                                                                                                         | 32. Roof Type & Material Ft<br>flat; tar & gravel Ft                               |  |  |
|                                                 |                                      |                                                                                                                                   | 33. No. of Bays 99                                                                 |  |  |
|                                                 |                                      | 21. Original Use, if apparent OF E 16D                                                                                            | Front Side                                                                         |  |  |
| -                                               | N                                    | <u>commercial/apartment</u><br>22 Present Use                                                                                     | 34. Wall Treatment<br>brick 30                                                     |  |  |
|                                                 |                                      | unknown                                                                                                                           | 35. Plan Shape rectangular                                                         |  |  |
|                                                 |                                      | 23 Ownership Public I !<br>Private IX                                                                                             | 36. Changes Addition x<br>(Explain Altered )                                       |  |  |
| CHERRY                                          |                                      | 24. Owner's Name & Address,<br>if known                                                                                           | in #42) Moved i                                                                    |  |  |
| 1                                               | лтм                                  | -                                                                                                                                 | 37. Condition<br>Interior                                                          |  |  |
| Lal.                                            | JIM                                  |                                                                                                                                   | Exterior good                                                                      |  |  |
| Long.<br>O Site ! :                             | Structure                            | 25. Open to Yes I i<br>Public? No 🕅                                                                                               | 38. Preservation Yes (<br>Underway? No iX                                          |  |  |
| Building 1x                                     | Object 11                            | 26. Local Contact Person or Organization                                                                                          | 39. Endangered? Yes I                                                              |  |  |
| 1. On National Yes I i<br>Register? No lx       | 12 Is It Yes x<br>Eligible? No 11    | Landmarks Commission of KC<br>27. Other Surveys in Which Included                                                                 | By What? No 🕅                                                                      |  |  |
| 3. Part of Estab. Yes II<br>Hist. Dist.? No 124 | 14 District Yes x<br>Potent'l? No 1. |                                                                                                                                   | 40. Visible from Yes tx<br>Public Road? No 11                                      |  |  |
| 5. Name of Established D                        | strict                               |                                                                                                                                   | <ol> <li>Distance from and<br/>Frontage on Road</li> <li>feet on Cherry</li> </ol> |  |  |
|                                                 | ilding is at the<br>uilding have gar | The main facade faces east. The<br>south; a one-story addition is to<br>age door openings.<br>ng was constructed for Abner J. Bri | the north. Both                                                                    |  |  |