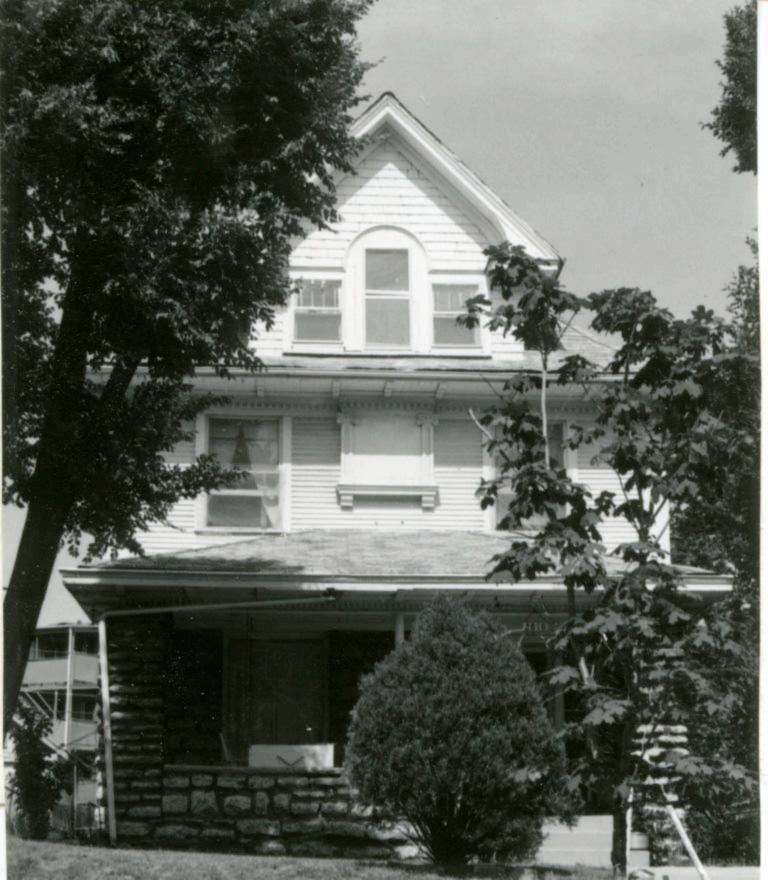

| 1. No.<br>10-G                                  | 4. Pre                               | VENIORY JAAS-008-662                                                                                                              |                                                                                    |  |  |
|-------------------------------------------------|--------------------------------------|-----------------------------------------------------------------------------------------------------------------------------------|------------------------------------------------------------------------------------|--|--|
| 2 County Jackson                                | 15                                   | 14 Cherry Sheet Building                                                                                                          |                                                                                    |  |  |
| 3 Location of Negatives                         | MT#98-17/                            | ner Name(s)                                                                                                                       |                                                                                    |  |  |
| Landmarks Commissi<br>6. Specific Location      | on of KC                             | 16. Thematic Category                                                                                                             | 28. No. of Stories 1-2-1                                                           |  |  |
| 1514 Cherry                                     |                                      | The maintene caragory                                                                                                             | 29. Basement? Yes                                                                  |  |  |
| 1514 Cherry                                     |                                      | 17. Date(s) or Period                                                                                                             | No I.                                                                              |  |  |
| 7. City or Town If Rura                         | Township & Vicinity                  | 1909 (add. 1912)<br>18. Style or Design                                                                                           | 30. Foundation Material                                                            |  |  |
| Kansas City, N                                  |                                      | 69                                                                                                                                | 31. Wall Construction LD CB                                                        |  |  |
| 8. Site Plan with North Arr                     | ow                                   | 19. Architect or Engineer                                                                                                         | masonry; concrete bloc                                                             |  |  |
| - 1-                                            | -                                    | 20. Contractor or Builder                                                                                                         | 32. Roof Type & Material Ft<br>flat; tar & gravel Ft                               |  |  |
|                                                 |                                      |                                                                                                                                   | 33. No. of Bays 99                                                                 |  |  |
|                                                 |                                      | 21. Original Use, if apparent OF E 16D                                                                                            | Front Side                                                                         |  |  |
| -                                               | N                                    | <u>commercial/apartment</u><br>22 Present Use                                                                                     | 34. Wall Treatment<br>brick 30                                                     |  |  |
|                                                 |                                      | unknown                                                                                                                           | 35. Plan Shape rectangular                                                         |  |  |
|                                                 |                                      | 23 Ownership Public I !<br>Private IX                                                                                             | 36. Changes Addition x<br>(Explain Altered )                                       |  |  |
| CHERRY                                          |                                      | 24. Owner's Name & Address,<br>if known                                                                                           | in #42) Moved i                                                                    |  |  |
| 1                                               | лтм                                  | -                                                                                                                                 | 37. Condition<br>Interior                                                          |  |  |
| Lal.                                            | JIM                                  |                                                                                                                                   | Exterior good                                                                      |  |  |
| Long.<br>O Site ! :                             | Structure                            | 25. Open to Yes I i<br>Public? No 🕅                                                                                               | 38. Preservation Yes (<br>Underway? No iX                                          |  |  |
| Building 1x                                     | Object 11                            | 26. Local Contact Person or Organization                                                                                          | 39. Endangered? Yes I                                                              |  |  |
| 1. On National Yes I i<br>Register? No lx       | 12 Is It Yes x<br>Eligible? No 11    | Landmarks Commission of KC<br>27. Other Surveys in Which Included                                                                 | By What? No 🕅                                                                      |  |  |
| 3. Part of Estab. Yes II<br>Hist. Dist.? No 124 | 14 District Yes x<br>Potent'l? No 1. |                                                                                                                                   | 40. Visible from Yes tx<br>Public Road? No 11                                      |  |  |
| 5. Name of Established D                        | strict                               |                                                                                                                                   | <ol> <li>Distance from and<br/>Frontage on Road</li> <li>feet on Cherry</li> </ol> |  |  |
|                                                 | ilding is at the<br>uilding have gar | The main facade faces east. The<br>south; a one-story addition is to<br>age door openings.<br>ng was constructed for Abner J. Bri | the north. Both                                                                    |  |  |