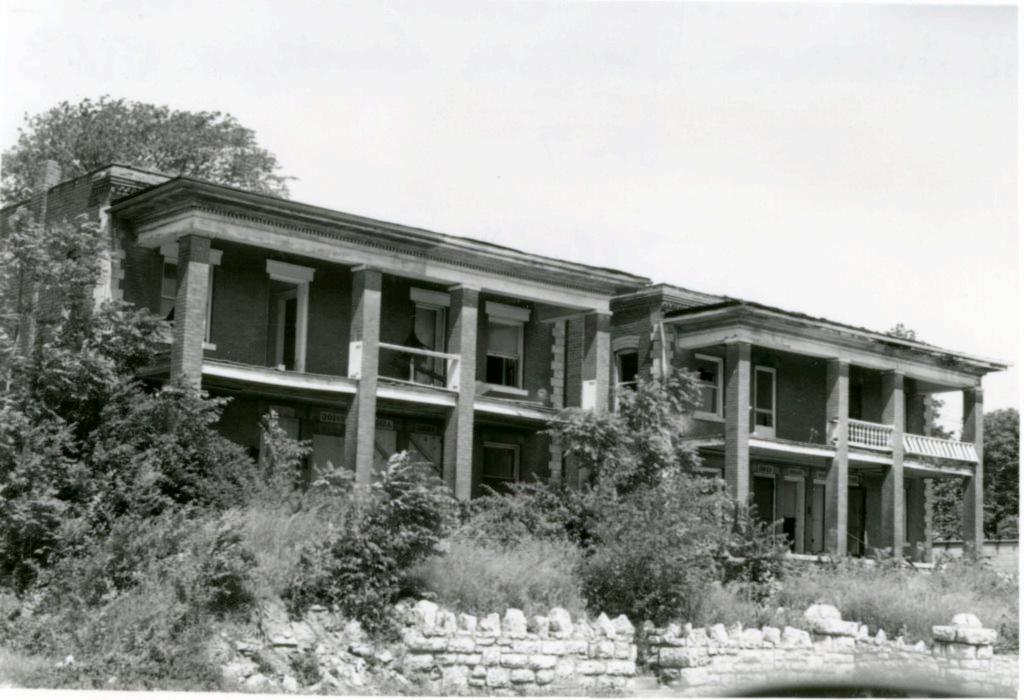

| 1. No.<br>10-G                                  | 4. Pre                               | VENIORY JAAS-008-662                                                                                                              |                                                                                    |  |  |
|-------------------------------------------------|--------------------------------------|-----------------------------------------------------------------------------------------------------------------------------------|------------------------------------------------------------------------------------|--|--|
| 2 County Jackson                                | 15                                   | 14 Cherry Sheet Building                                                                                                          |                                                                                    |  |  |
| 3 Location of Negatives                         | MT#98-17/                            | ner Name(s)                                                                                                                       |                                                                                    |  |  |
| Landmarks Commissi<br>6. Specific Location      | on of KC                             | 16. Thematic Category                                                                                                             | 28. No. of Stories 1-2-1                                                           |  |  |
| 1514 Cherry                                     |                                      | The maintene caragory                                                                                                             | 29. Basement? Yes                                                                  |  |  |
| 1514 Cherry                                     |                                      | 17. Date(s) or Period                                                                                                             | No I.                                                                              |  |  |
| 7. City or Town If Rura                         | Township & Vicinity                  | 1909 (add. 1912)<br>18. Style or Design                                                                                           | 30. Foundation Material                                                            |  |  |
| Kansas City, N                                  |                                      | 69                                                                                                                                | 31. Wall Construction LD CB                                                        |  |  |
| 8. Site Plan with North Arr                     | ow                                   | 19. Architect or Engineer                                                                                                         | masonry; concrete bloc                                                             |  |  |
| - 1-                                            | -                                    | 20. Contractor or Builder                                                                                                         | 32. Roof Type & Material Ft<br>flat; tar & gravel Ft                               |  |  |
|                                                 |                                      |                                                                                                                                   | 33. No. of Bays 99                                                                 |  |  |
|                                                 |                                      | 21. Original Use, if apparent OF E 16D                                                                                            | Front Side                                                                         |  |  |
| -                                               | N                                    | <u>commercial/apartment</u><br>22 Present Use                                                                                     | 34. Wall Treatment<br>brick 30                                                     |  |  |
|                                                 |                                      | unknown                                                                                                                           | 35. Plan Shape rectangular                                                         |  |  |
|                                                 |                                      | 23 Ownership Public I !<br>Private IX                                                                                             | 36. Changes Addition x<br>(Explain Altered )                                       |  |  |
| CHERRY                                          |                                      | 24. Owner's Name & Address,<br>if known                                                                                           | in #42) Moved i                                                                    |  |  |
| 1                                               | лтм                                  | -                                                                                                                                 | 37. Condition<br>Interior                                                          |  |  |
| Lal.                                            | JIM                                  |                                                                                                                                   | Exterior good                                                                      |  |  |
| Long.<br>O Site ! :                             | Structure                            | 25. Open to Yes I i<br>Public? No 🕅                                                                                               | 38. Preservation Yes (<br>Underway? No iX                                          |  |  |
| Building 1x                                     | Object 11                            | 26. Local Contact Person or Organization                                                                                          | 39. Endangered? Yes I                                                              |  |  |
| 1. On National Yes I i<br>Register? No lx       | 12 Is It Yes x<br>Eligible? No 11    | Landmarks Commission of KC<br>27. Other Surveys in Which Included                                                                 | By What? No 🕅                                                                      |  |  |
| 3. Part of Estab. Yes II<br>Hist. Dist.? No 124 | 14 District Yes x<br>Potent'l? No 1. |                                                                                                                                   | 40. Visible from Yes tx<br>Public Road? No 11                                      |  |  |
| 5. Name of Established D                        | strict                               |                                                                                                                                   | <ol> <li>Distance from and<br/>Frontage on Road</li> <li>feet on Cherry</li> </ol> |  |  |
|                                                 | ilding is at the<br>uilding have gar | The main facade faces east. The<br>south; a one-story addition is to<br>age door openings.<br>ng was constructed for Abner J. Bri | the north. Both                                                                    |  |  |