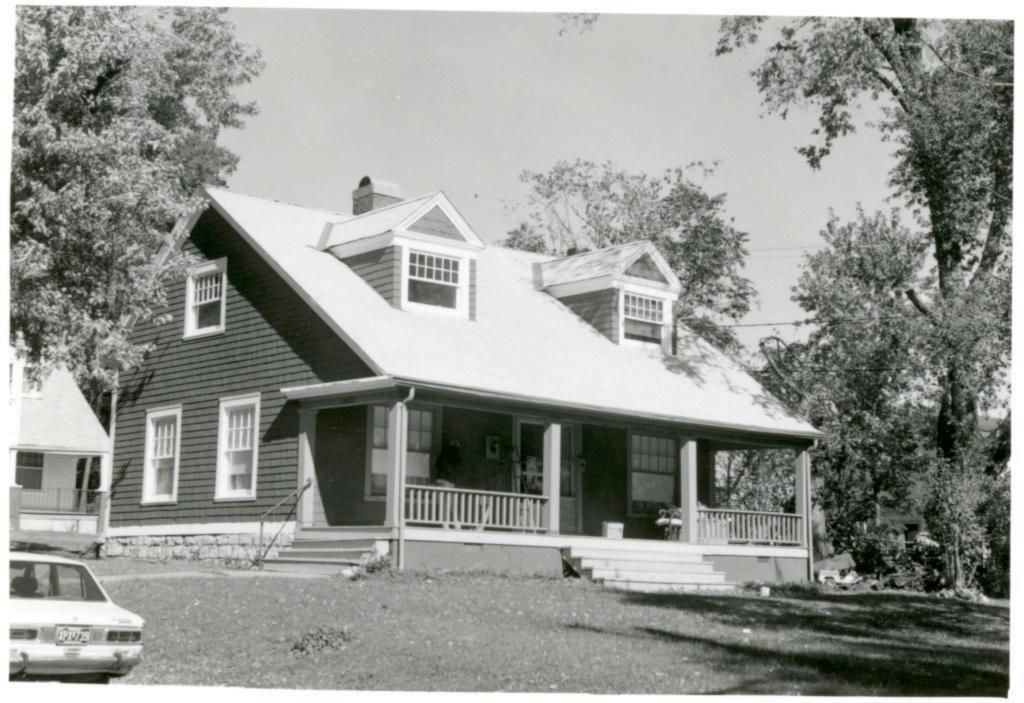

| 1. No.<br>10-G                                  | 4. Pre                               | VENIORY JAAS-008-662                                                                                                              |                                                                                    |  |  |
|-------------------------------------------------|--------------------------------------|-----------------------------------------------------------------------------------------------------------------------------------|------------------------------------------------------------------------------------|--|--|
| 2 County Jackson                                | 15                                   | 14 Cherry Sheet Building                                                                                                          |                                                                                    |  |  |
| 3 Location of Negatives                         | MT#98-17/                            | ner Name(s)                                                                                                                       |                                                                                    |  |  |
| Landmarks Commissi<br>6. Specific Location      | on of KC                             | 16. Thematic Category                                                                                                             | 28. No. of Stories 1-2-1                                                           |  |  |
| 1514 Cherry                                     |                                      | The maintene caragory                                                                                                             | 29. Basement? Yes                                                                  |  |  |
| 1514 Cherry                                     |                                      | 17. Date(s) or Period                                                                                                             | No I.                                                                              |  |  |
| 7. City or Town If Rura                         | Township & Vicinity                  | 1909 (add. 1912)<br>18. Style or Design                                                                                           | 30. Foundation Material                                                            |  |  |
| Kansas City, N                                  |                                      | 69                                                                                                                                | 31. Wall Construction LD CB                                                        |  |  |
| 8. Site Plan with North Arr                     | ow                                   | 19. Architect or Engineer                                                                                                         | masonry; concrete bloc                                                             |  |  |
| - 1-                                            | -                                    | 20. Contractor or Builder                                                                                                         | 32. Roof Type & Material Ft<br>flat; tar & gravel Ft                               |  |  |
|                                                 |                                      |                                                                                                                                   | 33. No. of Bays 99                                                                 |  |  |
|                                                 |                                      | 21. Original Use, if apparent OF E 16D                                                                                            | Front Side                                                                         |  |  |
| -                                               | N                                    | <u>commercial/apartment</u><br>22 Present Use                                                                                     | 34. Wall Treatment<br>brick 30                                                     |  |  |
|                                                 |                                      | unknown                                                                                                                           | 35. Plan Shape rectangular                                                         |  |  |
|                                                 |                                      | 23 Ownership Public I !<br>Private IX                                                                                             | 36. Changes Addition x<br>(Explain Altered )                                       |  |  |
| CHERRY                                          |                                      | 24. Owner's Name & Address,<br>if known                                                                                           | in #42) Moved i                                                                    |  |  |
| 1                                               | лтм                                  | -                                                                                                                                 | 37. Condition<br>Interior                                                          |  |  |
| Lal.                                            | JIM                                  |                                                                                                                                   | Exterior good                                                                      |  |  |
| Long.<br>O Site ! :                             | Structure                            | 25. Open to Yes I i<br>Public? No 🕅                                                                                               | 38. Preservation Yes (<br>Underway? No iX                                          |  |  |
| Building 1x                                     | Object 11                            | 26. Local Contact Person or Organization                                                                                          | 39. Endangered? Yes I                                                              |  |  |
| 1. On National Yes I i<br>Register? No lx       | 12 Is It Yes x<br>Eligible? No 11    | Landmarks Commission of KC<br>27. Other Surveys in Which Included                                                                 | By What? No 🕅                                                                      |  |  |
| 3. Part of Estab. Yes II<br>Hist. Dist.? No 124 | 14 District Yes x<br>Potent'l? No 1. |                                                                                                                                   | 40. Visible from Yes tx<br>Public Road? No 11                                      |  |  |
| 5. Name of Established D                        | strict                               |                                                                                                                                   | <ol> <li>Distance from and<br/>Frontage on Road</li> <li>feet on Cherry</li> </ol> |  |  |
|                                                 | ilding is at the<br>uilding have gar | The main facade faces east. The<br>south; a one-story addition is to<br>age door openings.<br>ng was constructed for Abner J. Bri | the north. Both                                                                    |  |  |