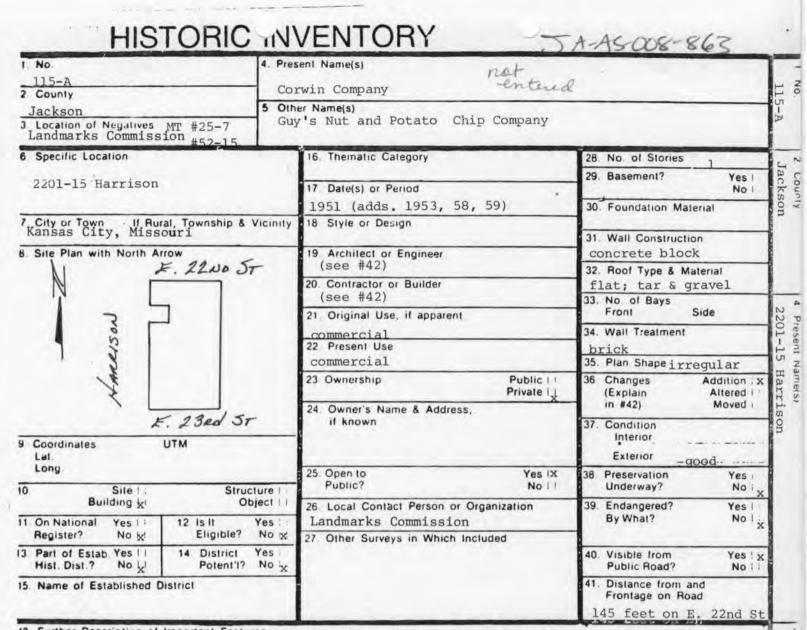

| 1. No.<br>10-G                                  | 4. Pre                               | VENIORY JAAS-008-662                                                                                                              |                                                                                    |  |  |
|-------------------------------------------------|--------------------------------------|-----------------------------------------------------------------------------------------------------------------------------------|------------------------------------------------------------------------------------|--|--|
| 2 County Jackson                                | 15                                   | 14 Cherry Sheet Building                                                                                                          |                                                                                    |  |  |
| 3 Location of Negatives                         | MT#98-17/                            | ner Name(s)                                                                                                                       |                                                                                    |  |  |
| Landmarks Commissi<br>6. Specific Location      | on of KC                             | 16. Thematic Category                                                                                                             | 28. No. of Stories 1-2-1                                                           |  |  |
| 1514 Cherry                                     |                                      | The maintene caragory                                                                                                             | 29. Basement? Yes                                                                  |  |  |
| 1514 Cherry                                     |                                      | 17. Date(s) or Period                                                                                                             | No I.                                                                              |  |  |
| 7. City or Town If Rura                         | Township & Vicinity                  | 1909 (add. 1912)<br>18. Style or Design                                                                                           | 30. Foundation Material                                                            |  |  |
| Kansas City, N                                  |                                      | 69                                                                                                                                | 31. Wall Construction LD CB                                                        |  |  |
| 8. Site Plan with North Arr                     | ow                                   | 19. Architect or Engineer                                                                                                         | masonry; concrete bloc                                                             |  |  |
| - 1-                                            | -                                    | 20. Contractor or Builder                                                                                                         | 32. Roof Type & Material Ft<br>flat; tar & gravel Ft                               |  |  |
|                                                 |                                      |                                                                                                                                   | 33. No. of Bays 99                                                                 |  |  |
|                                                 |                                      | 21. Original Use, if apparent OF E 16D                                                                                            | Front Side                                                                         |  |  |
| -                                               | N                                    | <u>commercial/apartment</u><br>22 Present Use                                                                                     | 34. Wall Treatment<br>brick 30                                                     |  |  |
|                                                 |                                      | unknown                                                                                                                           | 35. Plan Shape rectangular                                                         |  |  |
|                                                 |                                      | 23 Ownership Public I !<br>Private IX                                                                                             | 36. Changes Addition x<br>(Explain Altered )                                       |  |  |
| CHERRY                                          |                                      | 24. Owner's Name & Address,<br>if known                                                                                           | in #42) Moved i                                                                    |  |  |
| 1                                               | лтм                                  | -                                                                                                                                 | 37. Condition<br>Interior                                                          |  |  |
| Lal.                                            | JIM                                  |                                                                                                                                   | Exterior good                                                                      |  |  |
| Long.<br>O Site ! :                             | Structure                            | 25. Open to Yes I i<br>Public? No 🕅                                                                                               | 38. Preservation Yes (<br>Underway? No iX                                          |  |  |
| Building 1x                                     | Object 11                            | 26. Local Contact Person or Organization                                                                                          | 39. Endangered? Yes I                                                              |  |  |
| 1. On National Yes I i<br>Register? No lx       | 12 Is It Yes x<br>Eligible? No 11    | Landmarks Commission of KC<br>27. Other Surveys in Which Included                                                                 | By What? No 🕅                                                                      |  |  |
| 3. Part of Estab. Yes II<br>Hist. Dist.? No 124 | 14 District Yes x<br>Potent'l? No 1. |                                                                                                                                   | 40. Visible from Yes tx<br>Public Road? No 11                                      |  |  |
| 5. Name of Established D                        | strict                               |                                                                                                                                   | <ol> <li>Distance from and<br/>Frontage on Road</li> <li>feet on Cherry</li> </ol> |  |  |
|                                                 | ilding is at the<br>uilding have gar | The main facade faces east. The<br>south; a one-story addition is to<br>age door openings.<br>ng was constructed for Abner J. Bri | the north. Both                                                                    |  |  |