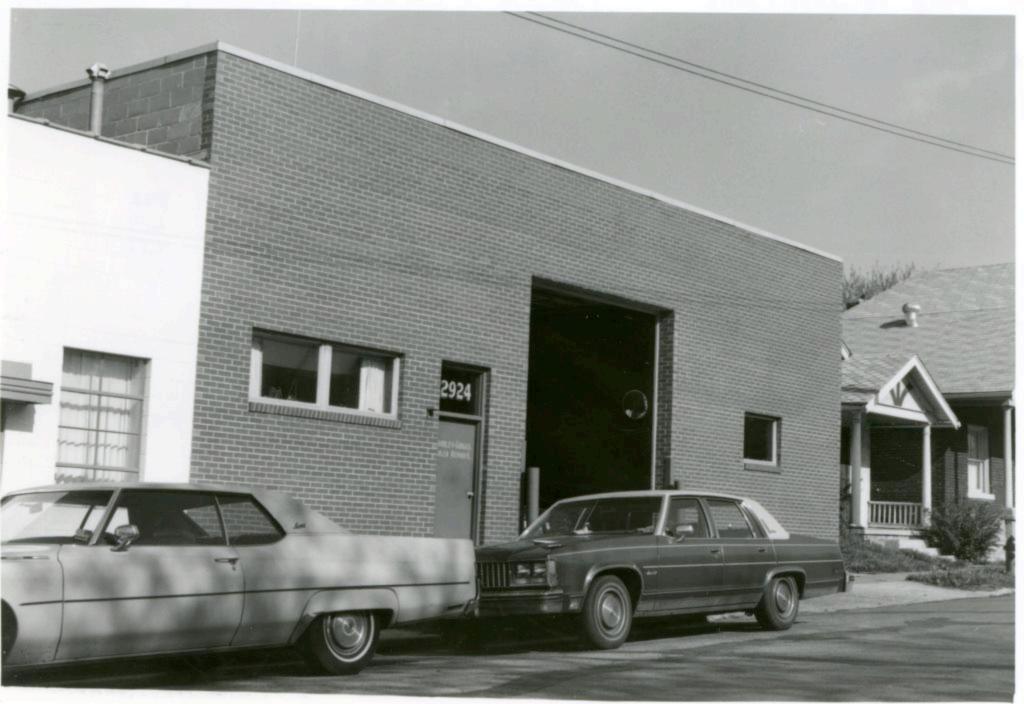

| No. 11-J                                                                                                                                                                                                                                          |                                                                                                             | sent Name(s)                                                                                                                                           |                                                                                                                                                                                   |  |  |
|---------------------------------------------------------------------------------------------------------------------------------------------------------------------------------------------------------------------------------------------------|-------------------------------------------------------------------------------------------------------------|--------------------------------------------------------------------------------------------------------------------------------------------------------|-----------------------------------------------------------------------------------------------------------------------------------------------------------------------------------|--|--|
| County                                                                                                                                                                                                                                            |                                                                                                             | W. Green Engineering and Supply Company                                                                                                                |                                                                                                                                                                                   |  |  |
| Jackson<br>Location of Negatives MT                                                                                                                                                                                                               |                                                                                                             | bener Brothers Auto Parts Biulding                                                                                                                     |                                                                                                                                                                                   |  |  |
| Location of Negatives MT<br>Landmarks Commission                                                                                                                                                                                                  | TO                                                                                                          | Constraint of the second se                                        |                                                                                                                                                                                   |  |  |
| Specific Location                                                                                                                                                                                                                                 |                                                                                                             | 16. Thematic Category<br>03.0 050 290                                                                                                                  | 28. No. of Stories         1           29. Basement?         Yes x                                                                                                                |  |  |
| 1517 Cherry                                                                                                                                                                                                                                       |                                                                                                             | 17 Date(s) or Period .                                                                                                                                 | No 1.                                                                                                                                                                             |  |  |
| City or Town II Bural                                                                                                                                                                                                                             | Township & Vicinity                                                                                         | 1927 (alt, 1941)<br>18 Style or Design                                                                                                                 | 30. Foundation Material                                                                                                                                                           |  |  |
| City or Town If Aural, I<br>Kansas City, Missour                                                                                                                                                                                                  |                                                                                                             |                                                                                                                                                        | 31. Wall Construction                                                                                                                                                             |  |  |
| Site Plan with North Arrow                                                                                                                                                                                                                        |                                                                                                             | 19 Architect or Engineer<br>Arthur James (1927) 30                                                                                                     | 32. Roof Type & Material F+                                                                                                                                                       |  |  |
| N                                                                                                                                                                                                                                                 |                                                                                                             | 20. Contractor or Builder Prich                                                                                                                        | flat; tar and gravel                                                                                                                                                              |  |  |
| 1 2                                                                                                                                                                                                                                               | _                                                                                                           | 21 Original Use if apparent                                                                                                                            | 33. No. of Bays<br>Front 3 Side                                                                                                                                                   |  |  |
| l &                                                                                                                                                                                                                                               | _                                                                                                           | commercial ODE 16D                                                                                                                                     | 34. Wall Treatment                                                                                                                                                                |  |  |
| X                                                                                                                                                                                                                                                 |                                                                                                             | 22. Present Use<br>commercial                                                                                                                          | brick 30<br>35. Plan Shape rectangular                                                                                                                                            |  |  |
| 1 0                                                                                                                                                                                                                                               |                                                                                                             | 23 Ownership Public ! !                                                                                                                                | 36 Changes Addition :                                                                                                                                                             |  |  |
|                                                                                                                                                                                                                                                   |                                                                                                             | 24. Owner's Name & Address,                                                                                                                            | (Explain Altered to<br>in #42) Moved i                                                                                                                                            |  |  |
|                                                                                                                                                                                                                                                   |                                                                                                             | if known                                                                                                                                               | 37. Condition                                                                                                                                                                     |  |  |
| Coordinates UTN<br>Lat.                                                                                                                                                                                                                           | A                                                                                                           |                                                                                                                                                        | Exterior good                                                                                                                                                                     |  |  |
| Long                                                                                                                                                                                                                                              |                                                                                                             | 25. Open to Yes x<br>Public? No 1                                                                                                                      | 38. Preservation Yes Underway? No is                                                                                                                                              |  |  |
| Site ! :<br>Building I X                                                                                                                                                                                                                          | Structure I<br>Object I I                                                                                   | 26. Local Contact Person or Organization                                                                                                               | Underway? No 😿<br>39. Endangered? Yes I                                                                                                                                           |  |  |
|                                                                                                                                                                                                                                                   | 2 Is It Yes X                                                                                               | Landmarks Commission                                                                                                                                   | By What? No 😾                                                                                                                                                                     |  |  |
| Part of Estab, Yes 11 1                                                                                                                                                                                                                           | Eligible? No 1 :<br>4 District Yes x                                                                        | 27. Other Surveys in Which Included                                                                                                                    | 40. Visible from Yes 😾                                                                                                                                                            |  |  |
| Hist. Dist.? No kl                                                                                                                                                                                                                                | Potent'l? No :                                                                                              |                                                                                                                                                        | Public Road? No                                                                                                                                                                   |  |  |
|                                                                                                                                                                                                                                                   | ct                                                                                                          |                                                                                                                                                        | 41. Distance from and<br>Frontage on Road                                                                                                                                         |  |  |
| Name of Established Distri                                                                                                                                                                                                                        |                                                                                                             |                                                                                                                                                        |                                                                                                                                                                                   |  |  |
|                                                                                                                                                                                                                                                   | ortant Features                                                                                             | The building faces west onto Cherry                                                                                                                    | 24 feet on Cherry<br>An entrance door                                                                                                                                             |  |  |
| Further Description of Imp<br>placed slightly of<br>bay (filled in wit                                                                                                                                                                            | ff center is f<br>th concrete blo                                                                           | The building faces west onto Cherry<br>lanked by a store front pane on the<br>ock) on the south. The parapet pea<br>ng forming rectangular panels. The | An entrance door<br>north and a garage<br>ks in the center, and                                                                                                                   |  |  |
| Further Description of Imp<br>placed slightly of<br>bay (filled in wit<br>is embellished wit<br>in 1941.                                                                                                                                          | ff center is f<br>th concrete blo<br>th brick bandin                                                        | ock) on the south. The parapet pea                                                                                                                     | An entrance door<br>north and a garage<br>ks in the center, and<br>facade was altered                                                                                             |  |  |
| Further Description of Imp<br>placed slightly of<br>bay (filled in wit<br>is embellished wit<br>in 1941.                                                                                                                                          | ff center is f<br>th concrete blo<br>th brick bandin                                                        | ock) on the south. The parapet pea<br>ng forming rectangular panels. The                                                                               | An entrance door<br>north and a garage<br>ks in the center, and<br>facade was altered                                                                                             |  |  |
| Further Description of Imp<br>placed slightly of<br>bay (filled in wit<br>is embellished wit<br>in 1941.                                                                                                                                          | ff center is f<br>th concrete blo<br>th brick bandin                                                        | ock) on the south. The parapet pea<br>ng forming rectangular panels. The                                                                               | An entrance door<br>north and a garage<br>ks in the center, and<br>facade was altered                                                                                             |  |  |
| Further Description of Imp<br>placed slightly of<br>bay (filled in wit<br>is embellished wit<br>in 1941.                                                                                                                                          | ff center is f<br>th concrete blo<br>th brick bandin                                                        | ock) on the south. The parapet pea<br>ng forming rectangular panels. The                                                                               | An entrance door<br>north and a garage<br>ks in the center, and<br>facade was altered                                                                                             |  |  |
| Further Description of Imp<br>placed slightly of<br>bay (filled in wit<br>is embellished wit<br>in 1941.                                                                                                                                          | ff center is f<br>th concrete blo<br>th brick bandin<br>This building                                       | ock) on the south. The parapet pea<br>ng forming rectangular panels. The                                                                               | An entrance door<br>north and a garage<br>ks in the center, and<br>facade was altered                                                                                             |  |  |
| Further Description of Imp<br>placed slightly of<br>bay (filled in with<br>is embellished with<br>in 1941.<br>History and Significance                                                                                                            | ff center is f<br>th concrete blo<br>th brick bandin<br>This building<br>and Outbuildings<br>s are north an | ock) on the south. The parapet pea<br>ng forming rectangular panels. The                                                                               | An entrance door<br>north and a garage<br>ks in the center, and<br>facade was altered<br>thers Auto Parts firm.                                                                   |  |  |
| Further Description of Imp<br>placed slightly of<br>bay (filled in with<br>is embellished with<br>in 1941.<br>History and Significance<br>Description of Environment<br>Commercial buildings<br>to the east and wes                               | ff center is f<br>th concrete blo<br>th brick bandin<br>This building<br>and Outbuildings<br>s are north an | ock) on the south. The parapet pea<br>ng forming rectangular panels. The<br>g originally housed the Tobener Bro                                        | An entrance door<br>north and a garage<br>ks in the center, and<br>facade was altered<br>thers Auto Parts firm.<br>ial buildings are also                                         |  |  |
| <ul> <li>bay (filled in with<br/>is embellished with<br/>in 1941,</li> <li>History and Significance</li> <li>Description of Environment<br/>Commercial buildings<br/>to the east and wes</li> <li>Sources of Information<br/>BP #14899</li> </ul> | ff center is f<br>th concrete blo<br>th brick bandin<br>This building<br>and Outbuildings<br>s are north an | ock) on the south. The parapet pea<br>ng forming rectangular panels. The<br>g originally housed the Tobener Bro                                        | An entrance door<br>north and a garage<br>ks in the center, and<br>facade was altered<br>thers Auto Parts firm.<br>ial buildings are also<br>46. Prepared by<br>Piland /Uguccioni |  |  |
| Further Description of Imp<br>placed slightly of<br>bay (filled in with<br>is embellished with<br>in 1941.<br>History and Significance<br>Description of Environment<br>Commercial buildings<br>to the east and wes<br>Sources of Information     | ff center is f<br>th concrete blo<br>th brick bandin<br>This building<br>and Outbuildings<br>s are north an | ock) on the south. The parapet pea<br>ng forming rectangular panels. The<br>g originally housed the Tobener Bro                                        | An entrance door<br>north and a garage<br>ks in the center, and<br>facade was altered<br>thers Auto Parts firm.<br>ial buildings are also                                         |  |  |