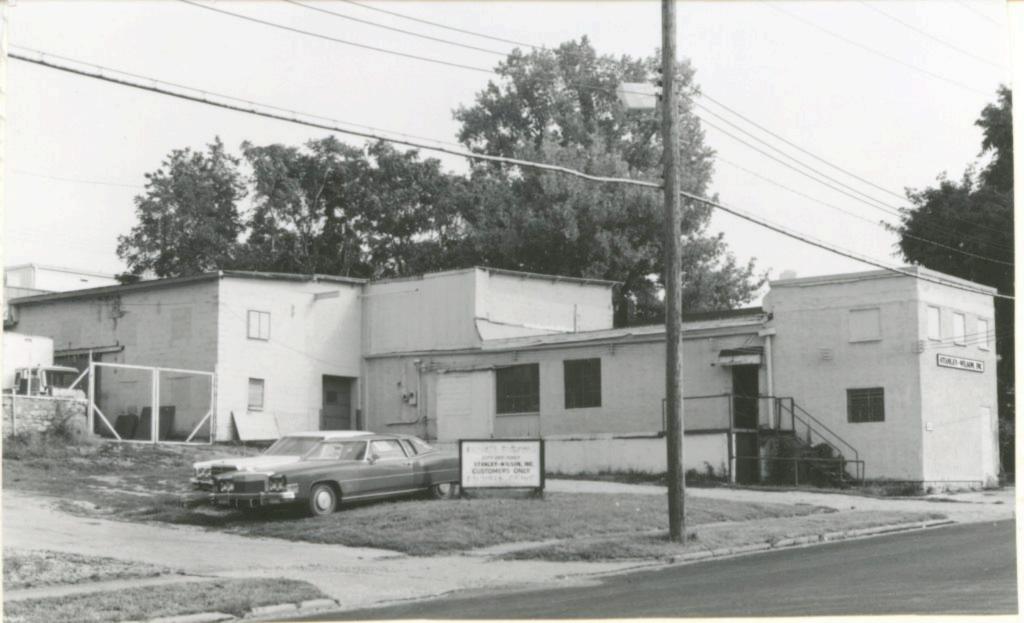

ing Company.<br>A surface parking area and storage<br>st. To the south is a residence.                                                                                                                                                                                                                                                                                                                                                                                                                                                                                                                                                   | ison). In 1924 the<br>lot are north of this<br>A surface parking lot<br>46. Prepared by<br>Piland                                                                       |         |



| 1. No.<br>125-M<br>2. County                                                                                                          | 4. Present Name(s)<br>2316 Harrison Street House |                                                                      |                                         |
|---------------------------------------------------------------------------------------------------------------------------------------|--------------------------------------------------|----------------------------------------------------------------------|-----------------------------------------|
| Jackson<br>3 Location of Negatives MT #36-3<br>Landmarks Commission                                                                   | 5 Other Name(s)                                  |