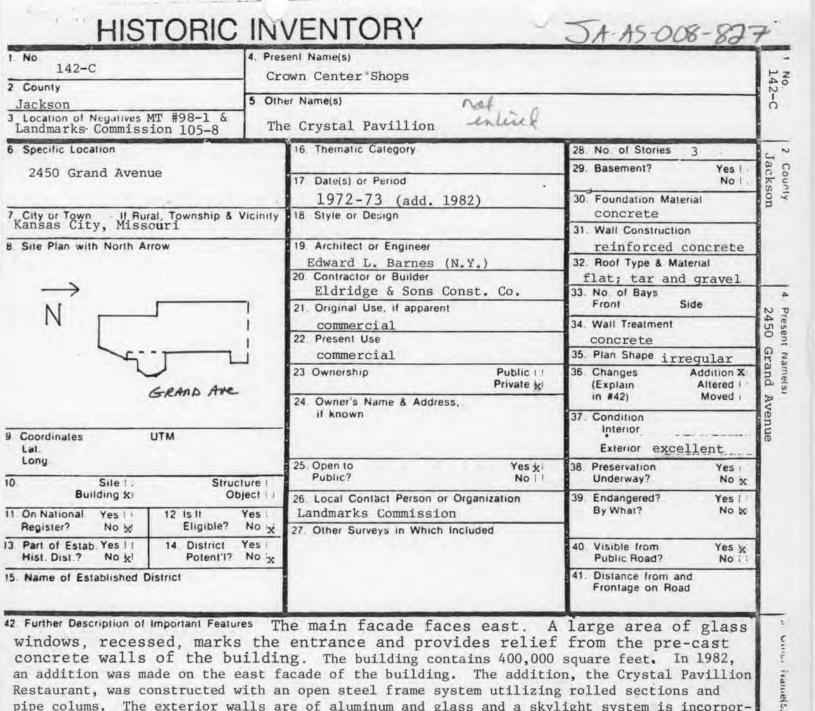

|  |  |
| Further Description of a<br>Center Redevelop<br>History and Significance<br>parking garage in<br>Description of Environm<br>parking garage and<br>development.<br>Sources of Information<br>Kansas City Star<br>Kansas Citian, J                                                  | When construct<br>the country. The country of the coun | the plaza is a six-level parking ga<br>ted this was the largest privately<br>The six levels provide space for 2,<br>Crown Center Square is located on<br>on all sides by commercial buildin  | point of the Crown<br>mage.<br>owned, underground<br>500 automobiles.<br>h top of this underground<br>mgs of the Crown Center<br>46. Prepared by<br>Piland |  |  |





Restaurant, was constructed with an open steel frame system utilizing rolled sections and pipe colums. The exterior walls are of aluminum and glass and a skylight system is incorporated into the roof. Multipaned French windows with fanlight transoms pierce the wall surface. The restaurant has an entrance from Grand Avenue and an entrance from the interior of the 43 History and Significance This grouping of speciality shops opened in 1973 as part of the Crown Center Redevelopment Project. The structure contains 400,000 square feet. A bridge over Grand Avenue connects this structure with Halls, another commercial structure. Several levels of parking make up the west portion of this structure. Marshall & Brown were local architects for the project.

44. Description of Environment and Outbui