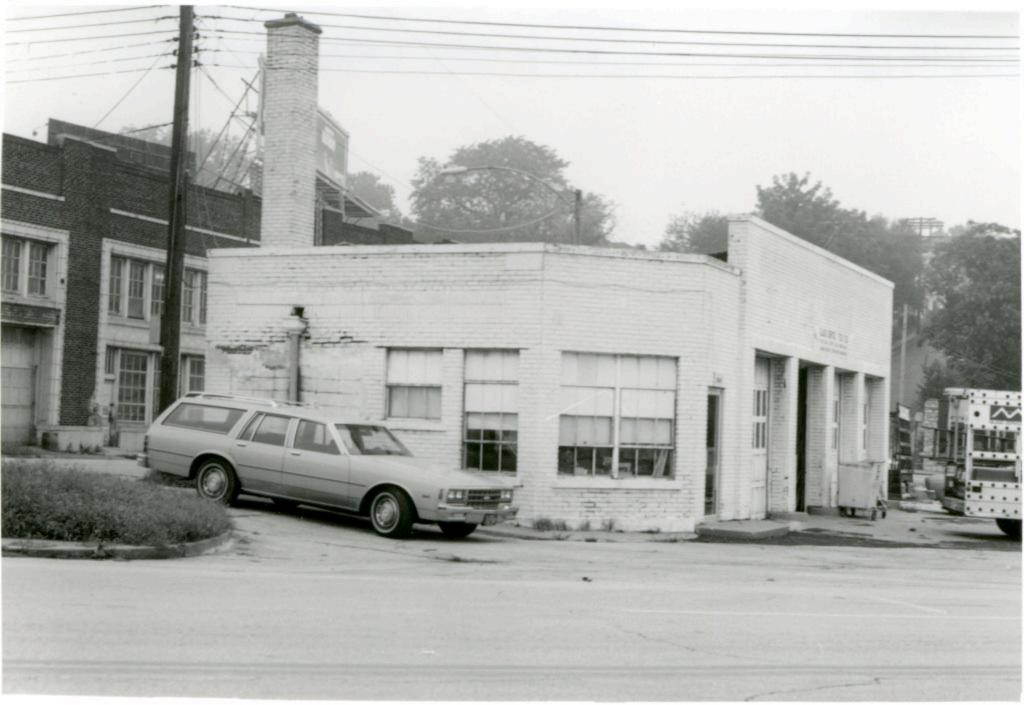

| No. 11-J                                                                                                                                                                                                                                          |                                                                                                             | sent Name(s)                                                                                                                                           |                                                                                                                                                                                   |  |  |
|---------------------------------------------------------------------------------------------------------------------------------------------------------------------------------------------------------------------------------------------------|-------------------------------------------------------------------------------------------------------------|--------------------------------------------------------------------------------------------------------------------------------------------------------|-----------------------------------------------------------------------------------------------------------------------------------------------------------------------------------|--|--|
| County                                                                                                                                                                                                                                            |                                                                                                             | W. Green Engineering and Supply Company                                                                                                                |                                                                                                                                                                                   |  |  |
| Jackson<br>Location of Negatives MT                                                                                                                                                                                                               |                                                                                                             | bener Brothers Auto Parts Biulding                                                                                                                     |                                                                                                                                                                                   |  |  |
| Location of Negatives MT<br>Landmarks Commission                                                                                                                                                                                                  | TO                                                                                                          | Constraint of the second se                                        |                                                                                                                                                                                   |  |  |
| Specific Location                                                                                                                                                                                                                                 |                                                                                                             | 16. Thematic Category<br>03.0 050 290                                                                                                                  | 28. No. of Stories         1           29. Basement?         Yes x                                                                                                                |  |  |
| 1517 Cherry                                                                                                                                                                                                                                       |                                                                                                             | 17 Date(s) or Period .                                                                                                                                 | No 1.                                                                                                                                                                             |  |  |
| City or Town II Bural                                                                                                                                                                                                                             | Township & Vicinity                                                                                         | 1927 (alt, 1941)<br>18 Style or Design                                                                                                                 | 30. Foundation Material                                                                                                                                                           |  |  |
| City or Town If Aural, I<br>Kansas City, Missour                                                                                                                                                                                                  |                                                                                                             |                                                                                                                                                        | 31. Wall Construction                                                                                                                                                             |  |  |
| Site Plan with North Arrow                                                                                                                                                                                                                        |                                                                                                             | 19 Architect or Engineer<br>Arthur James (1927) 30                                                                                                     | 32. Roof Type & Material F+                                                                                                                                                       |  |  |
| N                                                                                                                                                                                                                                                 |                                                                                                             | 20. Contractor or Builder Prich                                                                                                                        | flat; tar and gravel                                                                                                                                                              |  |  |
| 1 2                                                                                                                                                                                                                                               | _                                                                                                           | 21 Original Use if apparent                                                                                                                            | 33. No. of Bays<br>Front 3 Side                                                                                                                                                   |  |  |
| l &                                                                                                                                                                                                                                               | _                                                                                                           | commercial ODE 16D                                                                                                                                     | 34. Wall Treatment                                                                                                                                                                |  |  |
| X                                                                                                                                                                                                                                                 |                                                                                                             | 22. Present Use<br>commercial                                                                                                                          | brick 30<br>35. Plan Shape rectangular                                                                                                                                            |  |  |
| 1 0                                                                                                                                                                                                                                               |                                                                                                             | 23 Ownership Public ! !                                                                                                                                | 36 Changes Addition :                                                                                                                                                             |  |  |
|                                                                                                                                                                                                                                                   |                                                                                                             | 24. Owner's Name & Address,                                                                                                                            | (Explain Altered to<br>in #42) Moved i                                                                                                                                            |  |  |
|                                                                                                                                                                                                                                                   |                                                                                                             | if known                                                                                                                                               | 37. Condition                                                                                                                                                                     |  |  |
| Coordinates UTN<br>Lat.                                                                                                                                                                                                                           | A                                                                                                           |                                                                                                                                                        | Exterior good                                                                                                                                                                     |  |  |
| Long                                                                                                                                                                                                                                              |                                                                                                             | 25. Open to Yes x<br>Public? No 1                                                                                                                      | 38. Preservation Yes Underway? No is                                                                                                                                              |  |  |
| Site ! :<br>Building I X                                                                                                                                                                                                                          | Structure I<br>Object I I                                                                                   | 26. Local Contact Person or Organization                                                                                                               | Underway? No 😿<br>39. Endangered? Yes I                                                                                                                                           |  |  |
|                                                                                                                                                                                                                                                   | 2 Is It Yes X                                                                                               | Landmarks Commission                                                                                                                                   | By What? No 😾                                                                                                                                                                     |  |  |
| Part of Estab, Yes 11 1                                                                                                                                                                                                                           | Eligible? No 1 :<br>4 District Yes x                                                                        | 27. Other Surveys in Which Included                                                                                                                    | 40. Visible from Yes 😾                                                                                                                                                            |  |  |
| Hist. Dist.? No kl                                                                                                                                                                                                                                | Potent'l? No :                                                                                              |                                                                                                                                                        | Public Road? No                                                                                                                                                                   |  |  |
|                                                                                                                                                                                                                                                   | ct                                                                                                          |                                                                                                                                                        | 41. Distance from and<br>Frontage on Road                                                                                                                                         |  |  |
| Name of Established Distri                                                                                                                                                                                                                        |                                                                                                             |                                                                                                                                                        |                                                                                                                                                                                   |  |  |
|                                                                                                                                                                                                                                                   | ortant Features                                                                                             | The building faces west onto Cherry                                                                                                                    | 24 feet on Cherry<br>An entrance door                                                                                                                                             |  |  |
| Further Description of Imp<br>placed slightly of<br>bay (filled in wit                                                                                                                                                                            | ff center is f<br>th concrete blo                                                                           | The building faces west onto Cherry<br>lanked by a store front pane on the<br>ock) on the south. The parapet pea<br>ng forming rectangular panels. The | An entrance door<br>north and a garage<br>ks in the center, and                                                                                                                   |  |  |
| Further Description of Imp<br>placed slightly of<br>bay (filled in wit<br>is embellished wit<br>in 1941.                                                                                                                                          | ff center is f<br>th concrete blo<br>th brick bandin                                                        | ock) on the south. The parapet pea                                                                                                                     | An entrance door<br>north and a garage<br>ks in the center, and<br>facade was altered                                                                                             |  |  |
| Further Description of Imp<br>placed slightly of<br>bay (filled in wit<br>is embellished wit<br>in 1941.                                                                                                                                          | ff center is f<br>th concrete blo<br>th brick bandin                                                        | ock) on the south. The parapet pea<br>ng forming rectangular panels. The                                                                               | An entrance door<br>north and a garage<br>ks in the center, and<br>facade was altered                                                                                             |  |  |
| Further Description of Imp<br>placed slightly of<br>bay (filled in wit<br>is embellished wit<br>in 1941.                                                                                                                                          | ff center is f<br>th concrete blo<br>th brick bandin                                                        | ock) on the south. The parapet pea<br>ng forming rectangular panels. The                                                                               | An entrance door<br>north and a garage<br>ks in the center, and<br>facade was altered                                                                                             |  |  |
| Further Description of Imp<br>placed slightly of<br>bay (filled in wit<br>is embellished wit<br>in 1941.                                                                                                                                          | ff center is f<br>th concrete blo<br>th brick bandin                                                        | ock) on the south. The parapet pea<br>ng forming rectangular panels. The                                                                               | An entrance door<br>north and a garage<br>ks in the center, and<br>facade was altered                                                                                             |  |  |
| Further Description of Imp<br>placed slightly of<br>bay (filled in wit<br>is embellished wit<br>in 1941.                                                                                                                                          | ff center is f<br>th concrete blo<br>th brick bandin<br>This building                                       | ock) on the south. The parapet pea<br>ng forming rectangular panels. The                                                                               | An entrance door<br>north and a garage<br>ks in the center, and<br>facade was altered                                                                                             |  |  |
| Further Description of Imp<br>placed slightly of<br>bay (filled in with<br>is embellished with<br>in 1941.<br>History and Significance                                                                                                            | ff center is f<br>th concrete blo<br>th brick bandin<br>This building<br>and Outbuildings<br>s are north an | ock) on the south. The parapet pea<br>ng forming rectangular panels. The                                                                               | An entrance door<br>north and a garage<br>ks in the center, and<br>facade was altered<br>thers Auto Parts firm.                                                                   |  |  |
| Further Description of Imp<br>placed slightly of<br>bay (filled in with<br>is embellished with<br>in 1941.<br>History and Significance<br>Description of Environment<br>Commercial buildings<br>to the east and wes                               | ff center is f<br>th concrete blo<br>th brick bandin<br>This building<br>and Outbuildings<br>s are north an | ock) on the south. The parapet pea<br>ng forming rectangular panels. The<br>g originally housed the Tobener Bro                                        | An entrance door<br>north and a garage<br>ks in the center, and<br>facade was altered<br>thers Auto Parts firm.<br>ial buildings are also                                         |  |  |
| <ul> <li>bay (filled in with<br/>is embellished with<br/>in 1941,</li> <li>History and Significance</li> <li>Description of Environment<br/>Commercial buildings<br/>to the east and wes</li> <li>Sources of Information<br/>BP #14899</li> </ul> | ff center is f<br>th concrete blo<br>th brick bandin<br>This building<br>and Outbuildings<br>s are north an | ock) on the south. The parapet pea<br>ng forming rectangular panels. The<br>g originally housed the Tobener Bro                                        | An entrance door<br>north and a garage<br>ks in the center, and<br>facade was altered<br>thers Auto Parts firm.<br>ial buildings are also<br>46. Prepared by<br>Piland /Uguccioni |  |  |
| Further Description of Imp<br>placed slightly of<br>bay (filled in with<br>is embellished with<br>in 1941.<br>History and Significance<br>Description of Environment<br>Commercial buildings<br>to the east and wes<br>Sources of Information     | ff center is f<br>th concrete blo<br>th brick bandin<br>This building<br>and Outbuildings<br>s are north an | ock) on the south. The parapet pea<br>ng forming rectangular panels. The<br>g originally housed the Tobener Bro                                        | An entrance door<br>north and a garage<br>ks in the center, and<br>facade was altered<br>thers Auto Parts firm.<br>ial buildings are also                                         |  |  |