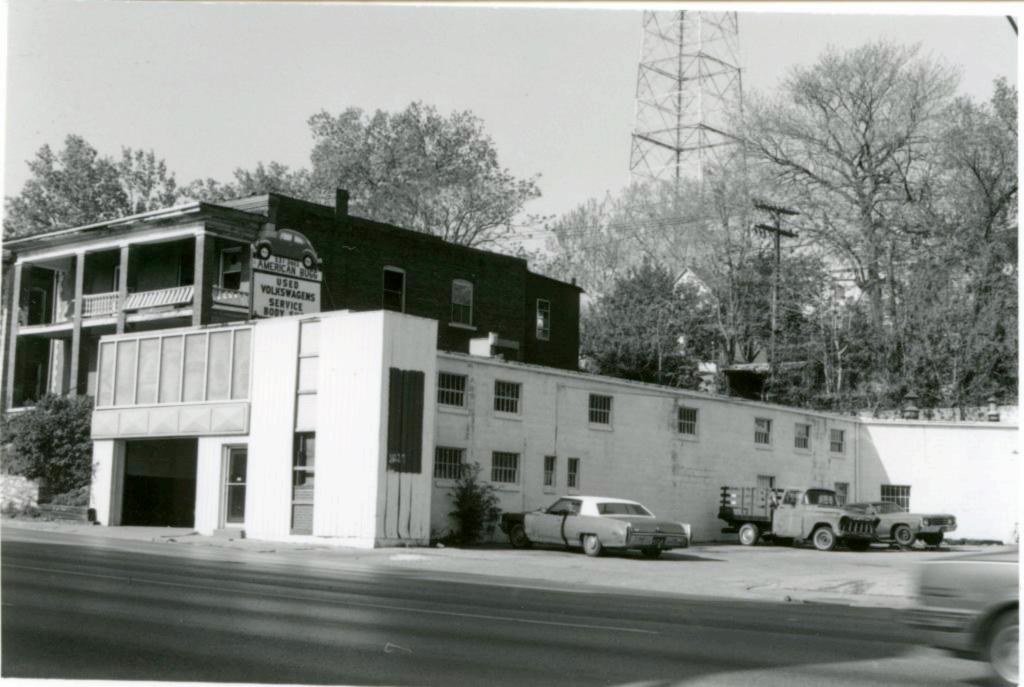

|
| DI #41190A                | 48. Date 49. Revision Date(s) 9/13/81 |

vonce iname(5,





42. Further Description of Important Features The main facade faces east and has a metal panel veneer. At the south end of this facade is a garage door. An entrance door is centrally located. The north wall is fenestrated with rectangular windows.

43. History and Significance This structure was constructed as a car wash.

44. Description of Environment and Outbuildings An apartment building is to the south. To the north is a surface parking area. A commercial building is to the east. To the west is a residence.

 45 Sources of Information
 46. Prepared by

 WP #1214
 Piland

 BP #17904
 47. Organization

 Landmarks Commission
 48. Date

 49. Revision Date(s)
 2/9/82

unce indine(5,





43. History and Significance The building was constructed for use as an automobile service station at a cost of \$40,000. The original lessor of the building was the Triangle Battery station Service Company. The building later served as a facility for the Hyde Park Laundry.

44. Description of Environment and Outbuildings A surface parking lot is south of this building. Vacant lots are to the north and east. To the west is a commercial building and surface parking lot.

45 Sources of Information
WP #21546
BP #12661
Western Contractor, May 5, 1920, p. 32.

Uguccioni 47. Organization Landmarks Commission 48. Date 49. Revision Date(s) 2/13/82

46. Prepared by



| 1. No.<br>207-S<br>2 County                                                                       | Present Name(s)<br>3008-10