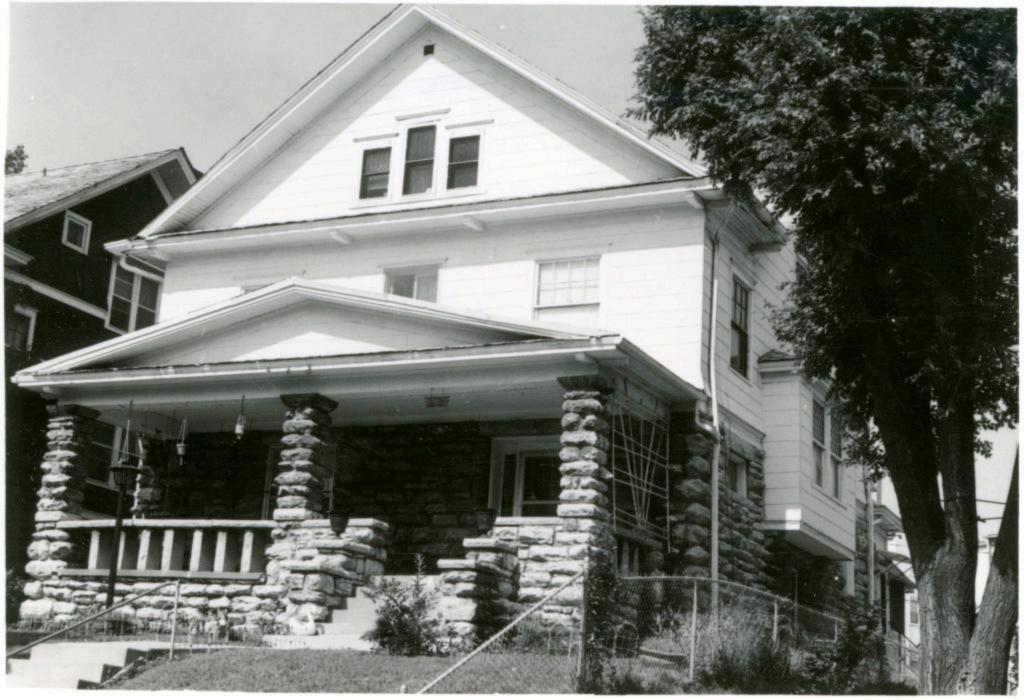

| 1. No.<br>10-G                                  | 4. Pre                               | VENIORY JAAS-008-662                                                                                                              |                                                                                    |  |  |
|-------------------------------------------------|--------------------------------------|-----------------------------------------------------------------------------------------------------------------------------------|------------------------------------------------------------------------------------|--|--|
| 2 County Jackson                                | 15                                   | 14 Cherry Sheet Building                                                                                                          |                                                                                    |  |  |
| 3 Location of Negatives                         | MT#98-17/                            | ner Name(s)                                                                                                                       |                                                                                    |  |  |
| Landmarks Commissi<br>6. Specific Location      | on of KC                             | 16. Thematic Category                                                                                                             | 28. No. of Stories 1-2-1                                                           |  |  |
| 1514 Cherry                                     |                                      | The maintene caragory                                                                                                             | 29. Basement? Yes                                                                  |  |  |
| 1514 Cherry                                     |                                      | 17. Date(s) or Period                                                                                                             | No I.                                                                              |  |  |
| 7. City or Town If Rura                         | Township & Vicinity                  | 1909 (add. 1912)<br>18. Style or Design                                                                                           | 30. Foundation Material                                                            |  |  |
| Kansas City, N                                  |                                      | 69                                                                                                                                | 31. Wall Construction LD CB                                                        |  |  |
| 8. Site Plan with North Arr                     | ow                                   | 19. Architect or Engineer                                                                                                         | masonry; concrete bloc                                                             |  |  |
| - 1-                                            | -                                    | 20. Contractor or Builder                                                                                                         | 32. Roof Type & Material Ft<br>flat; tar & gravel Ft                               |  |  |
|                                                 |                                      |                                                                                                                                   | 33. No. of Bays 99                                                                 |  |  |
|                                                 |                                      | 21. Original Use, if apparent OF E 16D                                                                                            | Front Side                                                                         |  |  |
| -                                               | N                                    | <u>commercial/apartment</u><br>22 Present Use                                                                                     | 34. Wall Treatment<br>brick 30                                                     |  |  |
|                                                 |                                      | unknown                                                                                                                           | 35. Plan Shape rectangular                                                         |  |  |
|                                                 |                                      | 23 Ownership Public I !<br>Private IX                                                                                             | 36. Changes Addition x<br>(Explain Altered )                                       |  |  |
| CHERRY                                          |                                      | 24. Owner's Name & Address,<br>if known                                                                                           | in #42) Moved i                                                                    |  |  |
| 1                                               | лтм                                  | -                                                                                                                                 | 37. Condition<br>Interior                                                          |  |  |
| Lal.                                            | JIM                                  |                                                                                                                                   | Exterior good                                                                      |  |  |
| Long.<br>O Site ! :                             | Structure                            | 25. Open to Yes I i<br>Public? No 🕅                                                                                               | 38. Preservation Yes (<br>Underway? No iX                                          |  |  |
| Building 1x                                     | Object 11                            | 26. Local Contact Person or Organization                                                                                          | 39. Endangered? Yes I                                                              |  |  |
| 1. On National Yes I i<br>Register? No lx       | 12 Is It Yes x<br>Eligible? No 11    | Landmarks Commission of KC<br>27. Other Surveys in Which Included                                                                 | By What? No 🕅                                                                      |  |  |
| 3. Part of Estab. Yes II<br>Hist. Dist.? No 124 | 14 District Yes x<br>Potent'l? No 1. |                                                                                                                                   | 40. Visible from Yes tx<br>Public Road? No 11                                      |  |  |
| 5. Name of Established D                        | strict                               |                                                                                                                                   | <ol> <li>Distance from and<br/>Frontage on Road</li> <li>feet on Cherry</li> </ol> |  |  |
|                                                 | ilding is at the<br>uilding have gar | The main facade faces east. The<br>south; a one-story addition is to<br>age door openings.<br>ng was constructed for Abner J. Bri | the north. Both                                                                    |  |  |