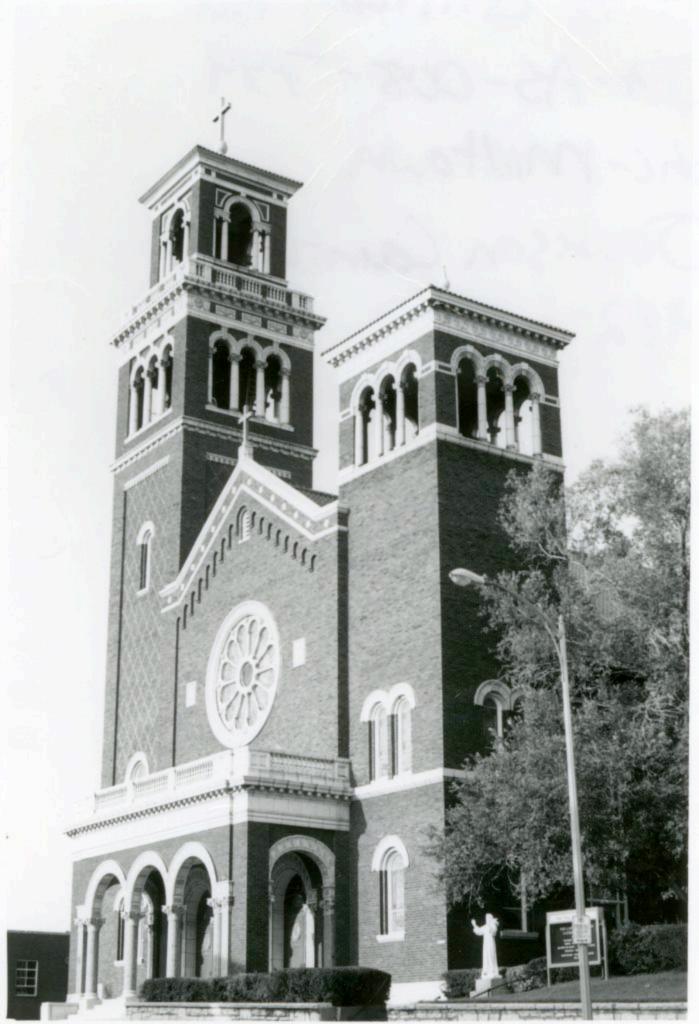

o the north. To the west is a surface parking lot.

45 Sources of Information KC Jackson County Star, Nov. 3, 1982, p. 1. WP #13855 Western Contractor, May 3, 1922, p. 34. Kansas City Star, May 27, 1923. Kansas City Times, Oct. 8, 1940. 46. Prepared by Piland /Uquccioni
47. Organization Landmarks Commission
48. Date 49. Revision Date(s) 1/22/82

55 feet on Gillham Rd.

unu indine(5

54-45-008-744

HISTORIC INVENTORY SHEET 2554 Gillham Road Page 2

- 43. (cont'd) cornerstone was laid in July 1922 and the \$90,000 structure was completed by summer, 1923.
- 42. (cont'd) features a Palladian motif on each side. The 72 foot north tower terminates in an arched arcade on each side. Decorative terra cotta panels further ornament the towers. The church seats 600 and originally contained 5 altars.



| No.<br>157-A<br>County                                                                                                                    | 4. Present Name(s) not<br>2600 Gillham Road -entered                         | 17                                                                                         |  |
|-------------------------------------------------------------------------------------------------------------------------------------------|------------------------------------------------------------------------------|--------------------------------------------------------------------------------------------|--|
| Jackson<br>3 Location of Negatives MT #53-9<br>Landmarks Commission                                                                       | 5 Other Name(s)<br>Goe