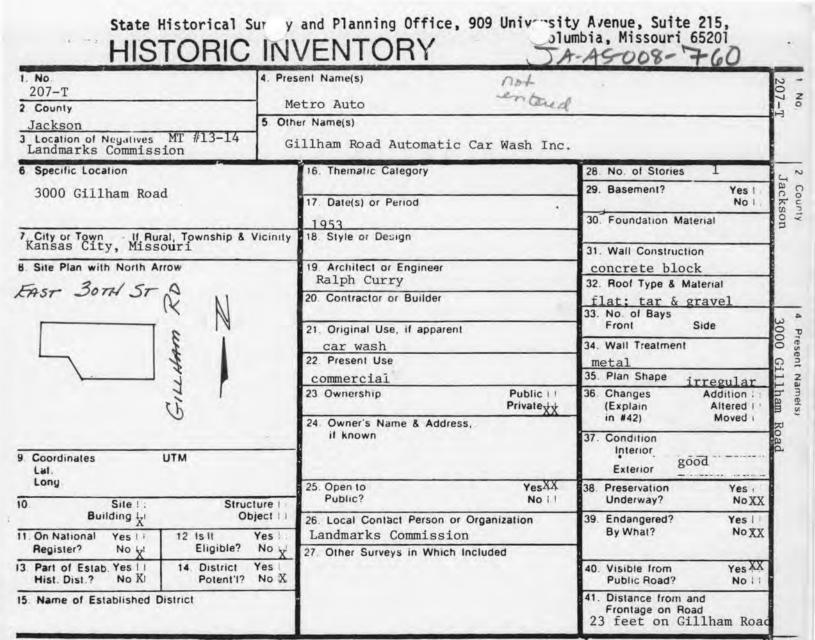

rmit was issued to Louis Rockford for a fruit stand. However, the 1st appearance of the building in the city directories is in 1950 as the Hyde Park Fruit Market.

44. Description of Environment and Outbuildings A surface parking lot is north of this building. Commercial buildings are to the east and south. At a step grade rising on the west is vacant land.

| 45 Sources of Information | 46. Prepared by                       |
|---------------------------|---------------------------------------|
| WP #14237                 | Piland/Uguccioni                      |
| BP #16254                 | 47. Organization                      |
| BP #41196A                | Landmarks Commission                  |
| DI #41190A                | 48. Date 49. Revision Date(s) 9/13/81 |

vonce iname(5,





42. Further Description of Important Features The main facade faces east and has a metal panel veneer. At the south end of this facade is a garage door. An entrance door is centrally located. The north wall is fenestrated with rectangular windows.

43. History and Significance This structure was constructed as a car wash.

44. Description of Environment and Outbuildings An apartment building is to the south. To the north is a surface parking area. A commercial building is to the east. To the west is a residence.

 45 Sources of Information
 46. Prepared by

 WP #1214
 Piland

 BP #17904
 47. Organization

 Landmarks Commission
 48. Date

 49. Revision Date(s)
 2/9/82

unce indine(5,





43. History and Significance The building was constructed for use as an automobile service station at