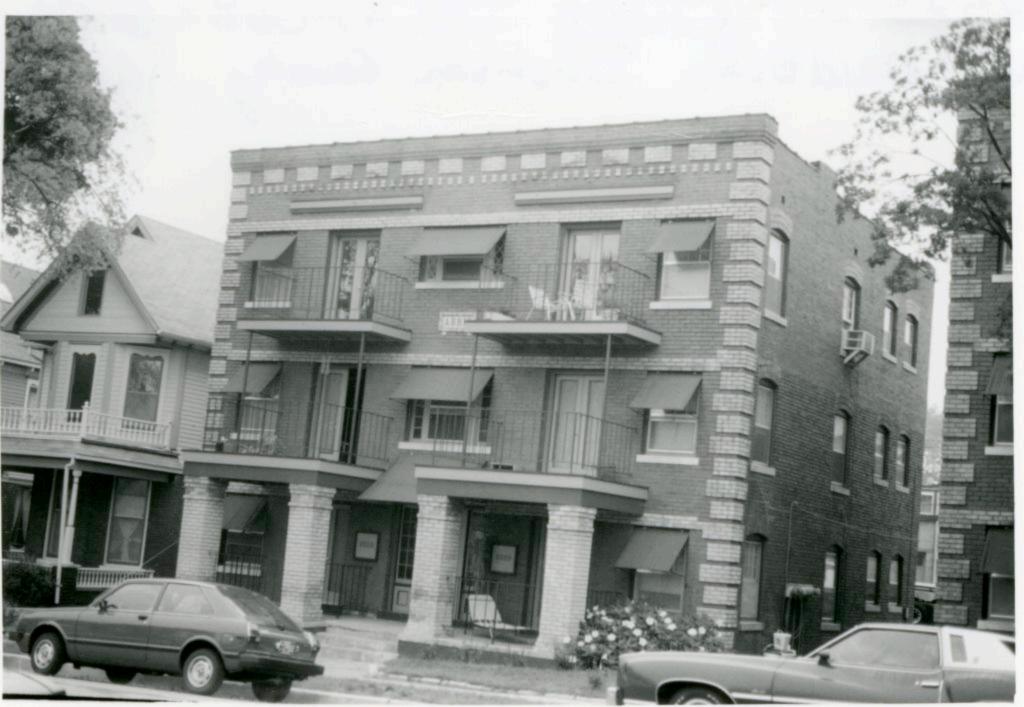

| No. 11-J                                                                                                                                                                                                                                          |                                                                                                             | sent Name(s)                                                                                                                                           |                                                                                                                                                                                   |  |  |
|---------------------------------------------------------------------------------------------------------------------------------------------------------------------------------------------------------------------------------------------------|-------------------------------------------------------------------------------------------------------------|--------------------------------------------------------------------------------------------------------------------------------------------------------|-----------------------------------------------------------------------------------------------------------------------------------------------------------------------------------|--|--|
| County                                                                                                                                                                                                                                            |                                                                                                             | W. Green Engineering and Supply Company                                                                                                                |                                                                                                                                                                                   |  |  |
| Jackson<br>Location of Negatives MT                                                                                                                                                                                                               |                                                                                                             | bener Brothers Auto Parts Biulding                                                                                                                     |                                                                                                                                                                                   |  |  |
| Location of Negatives MT<br>Landmarks Commission                                                                                                                                                                                                  | TO                                                                                                          | Constraint of the second se                                        |                                                                                                                                                                                   |  |  |
| Specific Location                                                                                                                                                                                                                                 |                                                                                                             | 16. Thematic Category<br>03.0 050 290                                                                                                                  | 28. No. of Stories         1           29. Basement?         Yes x                                                                                                                |  |  |
| 1517 Cherry                                                                                                                                                                                                                                       |                                                                                                             | 17 Date(s) or Period .                                                                                                                                 | No 1.                                                                                                                                                                             |  |  |
| City or Town II Bural                                                                                                                                                                                                                             | Township & Vicinity                                                                                         | 1927 (alt, 1941)<br>18 Style or Design                                                                                                                 | 30. Foundation Material                                                                                                                                                           |  |  |
| City or Town If Aural, I<br>Kansas City, Missour                                                                                                                                                                                                  |                                                                                                             |                                                                                                                                                        | 31. Wall Construction                                                                                                                                                             |  |  |
| Site Plan with North Arrow                                                                                                                                                                                                                        |                                                                                                             | 19 Architect or Engineer<br>Arthur James (1927) 30                                                                                                     | 32. Roof Type & Material F+                                                                                                                                                       |  |  |
| N                                                                                                                                                                                                                                                 |                                                                                                             | 20. Contractor or Builder Prich                                                                                                                        | flat; tar and gravel                                                                                                                                                              |  |  |
| 1 2                                                                                                                                                                                                                                               | _                                                                                                           | 21 Original Use if apparent                                                                                                                            | 33. No. of Bays<br>Front 3 Side                                                                                                                                                   |  |  |
| l &                                                                                                                                                                                                                                               | _                                                                                                           | commercial ODE 16D                                                                                                                                     | 34. Wall Treatment                                                                                                                                                                |  |  |
| X                                                                                                                                                                                                                                                 |                                                                                                             | 22. Present Use<br>commercial                                                                                                                          | brick 30<br>35. Plan Shape rectangular                                                                                                                                            |  |  |
| 1 0                                                                                                                                                                                                                                               |                                                                                                             | 23 Ownership Public ! !                                                                                                                                | 36 Changes Addition :                                                                                                                                                             |  |  |
|                                                                                                                                                                                                                                                   |                                                                                                             | 24. Owner's Name & Address,                                                                                                                            | (Explain Altered to<br>in #42) Moved i                                                                                                                                            |  |  |
|                                                                                                                                                                                                                                                   |                                                                                                             | if known                                                                                                                                               | 37. Condition                                                                                                                                                                     |  |  |
| Coordinates UTN<br>Lat.                                                                                                                                                                                                                           | A                                                                                                           |                                                                                                                                                        | Exterior good                                                                                                                                                                     |  |  |
| Long                                                                                                                                                                                                                                              |                                                                                                             | 25. Open to Yes x<br>Public? No 1                                                                                                                      | 38. Preservation Yes Underway? No is                                                                                                                                              |  |  |
| Site ! :<br>Building I X                                                                                                                                                                                                                          | Structure I<br>Object I I                                                                                   | 26. Local Contact Person or Organization                                                                                                               | Underway? No 😿<br>39. Endangered? Yes I                                                                                                                                           |  |  |
|                                                                                                                                                                                                                                                   | 2 Is It Yes X                                                                                               | Landmarks Commission                                                                                                                                   | By What? No 😾                                                                                                                                                                     |  |  |
| Part of Estab, Yes 11 1                                                                                                                                                                                                                           | Eligible? No 1 :<br>4 District Yes x                                                                        | 27. Other Surveys in Which Included                                                                                                                    | 40. Visible from Yes 😾                                                                                                                                                            |  |  |
| Hist. Dist.? No kl                                                                                                                                                                                                                                | Potent'l? No :                                                                                              |                                                                                                                                                        | Public Road? No                                                                                                                                                                   |  |  |
|                                                                                                                                                                                                                                                   | ct                                                                                                          |                                                                                                                                                        | 41. Distance from and<br>Frontage on Road                                                                                                                                         |  |  |
| Name of Established Distri                                                                                                                                                                                                                        |                                                                                                             |                                                                                                                                                        |                                                                                                                                                                                   |  |  |
|                                                                                                                                                                                                                                                   | ortant Features                                                                                             | The building faces west onto Cherry                                                                                                                    | 24 feet on Cherry<br>An entrance door                                                                                                                                             |  |  |
| Further Description of Imp<br>placed slightly of<br>bay (filled in wit                                                                                                                                                                            | ff center is f<br>th concrete blo                                                                           | The building faces west onto Cherry<br>lanked by a store front pane on the<br>ock) on the south. The parapet pea<br>ng forming rectangular panels. The | An entrance door<br>north and a garage<br>ks in the center, and                                                                                                                   |  |  |
| Further Description of Imp<br>placed slightly of<br>bay (filled in wit<br>is embellished wit<br>in 1941.                                                                                                                                          | ff center is f<br>th concrete blo<br>th brick bandin                                                        | ock) on the south. The parapet pea                                                                                                                     | An entrance door<br>north and a garage<br>ks in the center, and<br>facade was altered                                                                                             |  |  |
| Further Description of Imp<br>placed slightly of<br>bay (filled in wit<br>is embellished wit<br>in 1941.                                                                                                                                          | ff center is f<br>th concrete blo<br>th brick bandin                                                        | ock) on the south. The parapet pea<br>ng forming rectangular panels. The                                                                               | An entrance door<br>north and a garage<br>ks in the center, and<br>facade was altered                                                                                             |  |  |
| Further Description of Imp<br>placed slightly of<br>bay (filled in wit<br>is embellished wit<br>in 1941.                                                                                                                                          | ff center is f<br>th concrete blo<br>th brick bandin                                                        | ock) on the south. The parapet pea<br>ng forming rectangular panels. The                                                                               | An entrance door<br>north and a garage<br>ks in the center, and<br>facade was altered                                                                                             |  |  |
| Further Description of Imp<br>placed slightly of<br>bay (filled in wit<br>is embellished wit<br>in 1941.                                                                                                                                          | ff center is f<br>th concrete blo<br>th brick bandin                                                        | ock) on the south. The parapet pea<br>ng forming rectangular panels. The                                                                               | An entrance door<br>north and a garage<br>ks in the center, and<br>facade was altered                                                                                             |  |  |
| Further Description of Imp<br>placed slightly of<br>bay (filled in wit<br>is embellished wit<br>in 1941.                                                                                                                                          | ff center is f<br>th concrete blo<br>th brick bandin<br>This building                                       | ock) on the south. The parapet pea<br>ng forming rectangular panels. The                                                                               | An entrance door<br>north and a garage<br>ks in the center, and<br>facade was altered                                                                                             |  |  |
| Further Description of Imp<br>placed slightly of<br>bay (filled in with<br>is embellished with<br>in 1941.<br>History and Significance                                                                                                            | ff center is f<br>th concrete blo<br>th brick bandin<br>This building<br>and Outbuildings<br>s are north an | ock) on the south. The parapet pea<br>ng forming rectangular panels. The                                                                               | An entrance door<br>north and a garage<br>ks in the center, and<br>facade was altered<br>thers Auto Parts firm.                                                                   |  |  |
| Further Description of Imp<br>placed slightly of<br>bay (filled in with<br>is embellished with<br>in 1941.<br>History and Significance<br>Description of Environment<br>Commercial buildings<br>to the east and wes                               | ff center is f<br>th concrete blo<br>th brick bandin<br>This building<br>and Outbuildings<br>s are north an | ock) on the south. The parapet pea<br>ng forming rectangular panels. The<br>g originally housed the Tobener Bro                                        | An entrance door<br>north and a garage<br>ks in the center, and<br>facade was altered<br>thers Auto Parts firm.<br>ial buildings are also                                         |  |  |
| <ul> <li>bay (filled in with<br/>is embellished with<br/>in 1941,</li> <li>History and Significance</li> <li>Description of Environment<br/>Commercial buildings<br/>to the east and wes</li> <li>Sources of Information<br/>BP #14899</li> </ul> | ff center is f<br>th concrete blo<br>th brick bandin<br>This building<br>and Outbuildings<br>s are north an | ock) on the south. The parapet pea<br>ng forming rectangular panels. The<br>g originally housed the Tobener Bro                                        | An entrance door<br>north and a garage<br>ks in the center, and<br>facade was altered<br>thers Auto Parts firm.<br>ial buildings are also<br>46. Prepared by<br>Piland /Uguccioni |  |  |
| Further Description of Imp<br>placed slightly of<br>bay (filled in with<br>is embellished with<br>in 1941.<br>History and Significance<br>Description of Environment<br>Commercial buildings<br>to the east and wes<br>Sources of Information     | ff center is f<br>th concrete blo<br>th brick bandin<br>This building<br>and Outbuildings<br>s are north an | ock) on the south. The parapet pea<br>ng forming rectangular panels. The<br>g originally housed the Tobener Bro                                        | An entrance door<br>north and a garage<br>ks in the center, and<br>facade was altered<br>thers Auto Parts firm.<br>ial buildings are also                                         |  |  |