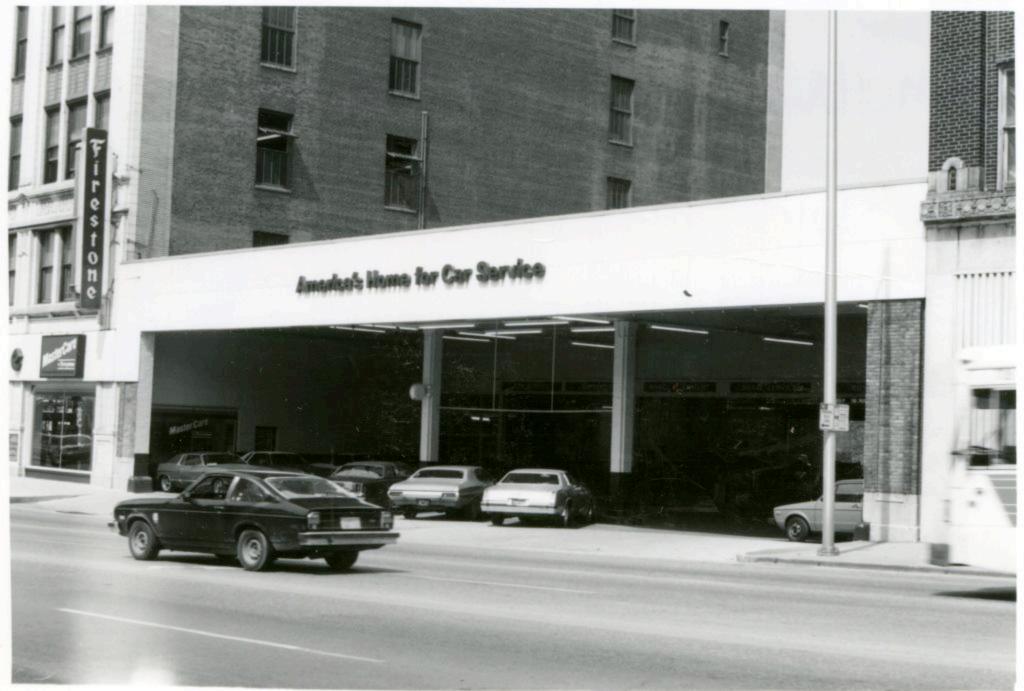

| No. 11-J                                                                                                                                                                                                                                          |                                                                                                             | sent Name(s)                                                                                                                                           |                                                                                                                                                                                   |  |  |
|---------------------------------------------------------------------------------------------------------------------------------------------------------------------------------------------------------------------------------------------------|-------------------------------------------------------------------------------------------------------------|--------------------------------------------------------------------------------------------------------------------------------------------------------|-----------------------------------------------------------------------------------------------------------------------------------------------------------------------------------|--|--|
| County                                                                                                                                                                                                                                            |                                                                                                             | W. Green Engineering and Supply Company                                                                                                                |                                                                                                                                                                                   |  |  |
| Jackson<br>Location of Negatives MT                                                                                                                                                                                                               |                                                                                                             | bener Brothers Auto Parts Biulding                                                                                                                     |                                                                                                                                                                                   |  |  |
| Location of Negatives MT<br>Landmarks Commission                                                                                                                                                                                                  | TO                                                                                                          | Constraint of the second se                                        |                                                                                                                                                                                   |  |  |
| Specific Location                                                                                                                                                                                                                                 |                                                                                                             | 16. Thematic Category<br>03.0 050 290                                                                                                                  | 28. No. of Stories         1           29. Basement?         Yes x                                                                                                                |  |  |
| 1517 Cherry                                                                                                                                                                                                                                       |                                                                                                             | 17 Date(s) or Period .                                                                                                                                 | No 1.                                                                                                                                                                             |  |  |
| City or Town II Bural                                                                                                                                                                                                                             | Township & Vicinity                                                                                         | 1927 (alt, 1941)<br>18 Style or Design                                                                                                                 | 30. Foundation Material                                                                                                                                                           |  |  |
| City or Town If Aural, I<br>Kansas City, Missour                                                                                                                                                                                                  |                                                                                                             |                                                                                                                                                        | 31. Wall Construction                                                                                                                                                             |  |  |
| Site Plan with North Arrow                                                                                                                                                                                                                        |                                                                                                             | 19 Architect or Engineer<br>Arthur James (1927) 30                                                                                                     | 32. Roof Type & Material F+                                                                                                                                                       |  |  |
| N                                                                                                                                                                                                                                                 |                                                                                                             | 20. Contractor or Builder Prich                                                                                                                        | flat; tar and gravel                                                                                                                                                              |  |  |
| 1 2                                                                                                                                                                                                                                               | _                                                                                                           | 21 Original Use if apparent                                                                                                                            | 33. No. of Bays<br>Front 3 Side                                                                                                                                                   |  |  |
| l &                                                                                                                                                                                                                                               | _                                                                                                           | commercial ODE 16D                                                                                                                                     | 34. Wall Treatment                                                                                                                                                                |  |  |
| X                                                                                                                                                                                                                                                 |                                                                                                             | 22. Present Use<br>commercial                                                                                                                          | brick 30<br>35. Plan Shape rectangular                                                                                                                                            |  |  |
| 1 0                                                                                                                                                                                                                                               |                                                                                                             | 23 Ownership Public ! !                                                                                                                                | 36 Changes Addition :                                                                                                                                                             |  |  |
|                                                                                                                                                                                                                                                   |                                                                                                             | 24. Owner's Name & Address,                                                                                                                            | (Explain Altered to<br>in #42) Moved i                                                                                                                                            |  |  |
|                                                                                                                                                                                                                                                   |                                                                                                             | if known                                                                                                                                               | 37. Condition                                                                                                                                                                     |  |  |
| Coordinates UTN<br>Lat.                                                                                                                                                                                                                           | A                                                                                                           |                                                                                                                                                        | Exterior good                                                                                                                                                                     |  |  |
| Long                                                                                                                                                                                                                                              |                                                                                                             | 25. Open to Yes x<br>Public? No 1                                                                                                                      | 38. Preservation Yes Underway? No is                                                                                                                                              |  |  |
| Site ! :<br>Building I X                                                                                                                                                                                                                          | Structure I<br>Object I I                                                                                   | 26. Local Contact Person or Organization                                                                                                               | Underway? No 😿<br>39. Endangered? Yes I                                                                                                                                           |  |  |
|                                                                                                                                                                                                                                                   | 2 Is It Yes X                                                                                               | Landmarks Commission                                                                                                                                   | By What? No 😾                                                                                                                                                                     |  |  |
| Part of Estab, Yes 11 1                                                                                                                                                                                                                           | Eligible? No 1 :<br>4 District Yes x                                                                        | 27. Other Surveys in Which Included                                                                                                                    | 40. Visible from Yes 😾                                                                                                                                                            |  |  |
| Hist. Dist.? No kl                                                                                                                                                                                                                                | Potent'l? No :                                                                                              |                                                                                                                                                        | Public Road? No                                                                                                                                                                   |  |  |
|                                                                                                                                                                                                                                                   | ct                                                                                                          |                                                                                                                                                        | 41. Distance from and<br>Frontage on Road                                                                                                                                         |  |  |
| Name of Established Distri                                                                                                                                                                                                                        |                                                                                                             |                                                                                                                                                        |                                                                                                                                                                                   |  |  |
|                                                                                                                                                                                                                                                   | ortant Features                                                                                             | The building faces west onto Cherry                                                                                                                    | 24 feet on Cherry<br>An entrance door                                                                                                                                             |  |  |
| Further Description of Imp<br>placed slightly of<br>bay (filled in wit                                                                                                                                                                            | ff center is f<br>th concrete blo                                                                           | The building faces west onto Cherry<br>lanked by a store front pane on the<br>ock) on the south. The parapet pea<br>ng forming rectangular panels. The | An entrance door<br>north and a garage<br>ks in the center, and                                                                                                                   |  |  |
| Further Description of Imp<br>placed slightly of<br>bay (filled in wit<br>is embellished wit<br>in 1941.                                                                                                                                          | ff center is f<br>th concrete blo<br>th brick bandin                                                        | ock) on the south. The parapet pea                                                                                                                     | An entrance door<br>north and a garage<br>ks in the center, and<br>facade was altered                                                                                             |  |  |
| Further Description of Imp<br>placed slightly of<br>bay (filled in wit<br>is embellished wit<br>in 1941.                                                                                                                                          | ff center is f<br>th concrete blo<br>th brick bandin                                                        | ock) on the south. The parapet pea<br>ng forming rectangular panels. The                                                                               | An entrance door<br>north and a garage<br>ks in the center, and<br>facade was altered                                                                                             |  |  |
| Further Description of Imp<br>placed slightly of<br>bay (filled in wit<br>is embellished wit<br>in 1941.                                                                                                                                          | ff center is f<br>th concrete blo<br>th brick bandin                                                        | ock) on the south. The parapet pea<br>ng forming rectangular panels. The                                                                               | An entrance door<br>north and a garage<br>ks in the center, and<br>facade was altered                                                                                             |  |  |
| Further Description of Imp<br>placed slightly of<br>bay (filled in wit<br>is embellished wit<br>in 1941.                                                                                                                                          | ff center is f<br>th concrete blo<br>th brick bandin                                                        | ock) on the south. The parapet pea<br>ng forming rectangular panels. The                                                                               | An entrance door<br>north and a garage<br>ks in the center, and<br>facade was altered                                                                                             |  |  |
| Further Description of Imp<br>placed slightly of<br>bay (filled in wit<br>is embellished wit<br>in 1941.                                                                                                                                          | ff center is f<br>th concrete blo<br>th brick bandin<br>This building                                       | ock) on the south. The parapet pea<br>ng forming rectangular panels. The                                                                               | An entrance door<br>north and a garage<br>ks in the center, and<br>facade was altered                                                                                             |  |  |
| Further Description of Imp<br>placed slightly of<br>bay (filled in with<br>is embellished with<br>in 1941.<br>History and Significance                                                                                                            | ff center is f<br>th concrete blo<br>th brick bandin<br>This building<br>and Outbuildings<br>s are north an | ock) on the south. The parapet pea<br>ng forming rectangular panels. The                                                                               | An entrance door<br>north and a garage<br>ks in the center, and<br>facade was altered<br>thers Auto Parts firm.                                                                   |  |  |
| Further Description of Imp<br>placed slightly of<br>bay (filled in with<br>is embellished with<br>in 1941.<br>History and Significance<br>Description of Environment<br>Commercial buildings<br>to the east and wes                               | ff center is f<br>th concrete blo<br>th brick bandin<br>This building<br>and Outbuildings<br>s are north an | ock) on the south. The parapet pea<br>ng forming rectangular panels. The<br>g originally housed the Tobener Bro                                        | An entrance door<br>north and a garage<br>ks in the center, and<br>facade was altered<br>thers Auto Parts firm.<br>ial buildings are also                                         |  |  |
| <ul> <li>bay (filled in with<br/>is embellished with<br/>in 1941,</li> <li>History and Significance</li> <li>Description of Environment<br/>Commercial buildings<br/>to the east and wes</li> <li>Sources of Information<br/>BP #14899</li> </ul> | ff center is f<br>th concrete blo<br>th brick bandin<br>This building<br>and Outbuildings<br>s are north an | ock) on the south. The parapet pea<br>ng forming rectangular panels. The<br>g originally housed the Tobener Bro                                        | An entrance door<br>north and a garage<br>ks in the center, and<br>facade was altered<br>thers Auto Parts firm.<br>ial buildings are also<br>46. Prepared by<br>Piland /Uguccioni |  |  |
| Further Description of Imp<br>placed slightly of<br>bay (filled in with<br>is embellished with<br>in 1941.<br>History and Significance<br>Description of Environment<br>Commercial buildings<br>to the east and wes<br>Sources of Information     | ff center is f<br>th concrete blo<br>th brick bandin<br>This building<br>and Outbuildings<br>s are north an | ock) on the south. The parapet pea<br>ng forming rectangular panels. The<br>g originally housed the Tobener Bro                                        | An entrance door<br>north and a garage<br>ks in the center, and<br>facade was altered<br>thers Auto Parts firm.<br>ial buildings are also                                         |  |  |