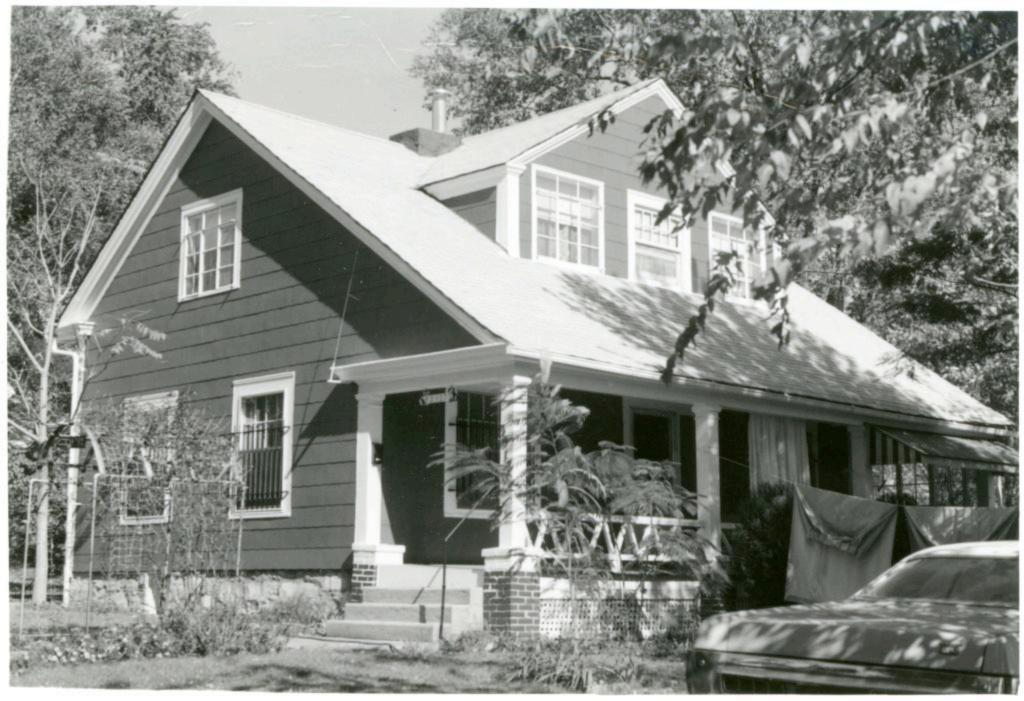

| 1. No.<br>10-G                                  | 4. Pre                               | VENIORY JAAS-008-662                                                                                                              |                                                                                    |  |  |
|-------------------------------------------------|--------------------------------------|-----------------------------------------------------------------------------------------------------------------------------------|------------------------------------------------------------------------------------|--|--|
| 2 County Jackson                                | 15                                   | 14 Cherry Sheet Building                                                                                                          |                                                                                    |  |  |
| 3 Location of Negatives                         | MT#98-17/                            | ner Name(s)                                                                                                                       |                                                                                    |  |  |
| Landmarks Commissi<br>6. Specific Location      | on of KC                             | 16. Thematic Category                                                                                                             | 28. No. of Stories 1-2-1                                                           |  |  |
| 1514 Cherry                                     |                                      | The maintene caragory                                                                                                             | 29. Basement? Yes                                                                  |  |  |
| 1514 Cherry                                     |                                      | 17. Date(s) or Period                                                                                                             | No I.                                                                              |  |  |
| 7. City or Town If Rura                         | Township & Vicinity                  | 1909 (add. 1912)<br>18. Style or Design                                                                                           | 30. Foundation Material                                                            |  |  |
| Kansas City, N                                  |                                      | 69                                                                                                                                | 31. Wall Construction LD CB                                                        |  |  |
| 8. Site Plan with North Arr                     | ow                                   | 19. Architect or Engineer                                                                                                         | masonry; concrete bloc                                                             |  |  |
| - 1-                                            | -                                    | 20. Contractor or Builder                                                                                                         | 32. Roof Type & Material Ft<br>flat; tar & gravel Ft                               |  |  |
|                                                 |                                      |                                                                                                                                   | 33. No. of Bays 99                                                                 |  |  |
|                                                 |                                      | 21. Original Use, if apparent OF E 16D                                                                                            | Front Side                                                                         |  |  |
| -                                               | N                                    | <u>commercial/apartment</u><br>22 Present Use                                                                                     | 34. Wall Treatment<br>brick 30                                                     |  |  |
|                                                 |                                      | unknown                                                                                                                           | 35. Plan Shape rectangular                                                         |  |  |
|                                                 |                                      | 23 Ownership Public I !<br>Private IX                                                                                             | 36. Changes Addition x<br>(Explain Altered )                                       |  |  |
| CHERRY                                          |                                      | 24. Owner's Name & Address,<br>if known                                                                                           | in #42) Moved i                                                                    |  |  |
| 1                                               | лтм                                  | -                                                                                                                                 | 37. Condition<br>Interior                                                          |  |  |
| Lal.                                            | JIM                                  |                                                                                                                                   | Exterior good                                                                      |  |  |
| Long.<br>O Site ! :                             | Structure                            | 25. Open to Yes I i<br>Public? No 🕅                                                                                               | 38. Preservation Yes (<br>Underway? No iX                                          |  |  |
| Building 1x                                     | Object 11                            | 26. Local Contact Person or Organization                                                                                          | 39. Endangered? Yes I                                                              |  |  |
| 1. On National Yes I i<br>Register? No lx       | 12 Is It Yes x<br>Eligible? No 11    | Landmarks Commission of KC<br>27. Other Surveys in Which Included                                                                 | By What? No 🕅                                                                      |  |  |
| 3. Part of Estab. Yes II<br>Hist. Dist.? No 124 | 14 District Yes x<br>Potent'l? No 1. |                                                                                                                                   | 40. Visible from Yes tx<br>Public Road? No 11                                      |  |  |
| 5. Name of Established D                        | strict                               |                                                                                                                                   | <ol> <li>Distance from and<br/>Frontage on Road</li> <li>feet on Cherry</li> </ol> |  |  |
|                                                 | ilding is at the<br>uilding have gar | The main facade faces east. The<br>south; a one-story addition is to<br>age door openings.<br>ng was constructed for Abner J. Bri | the north. Both                                                                    |  |  |