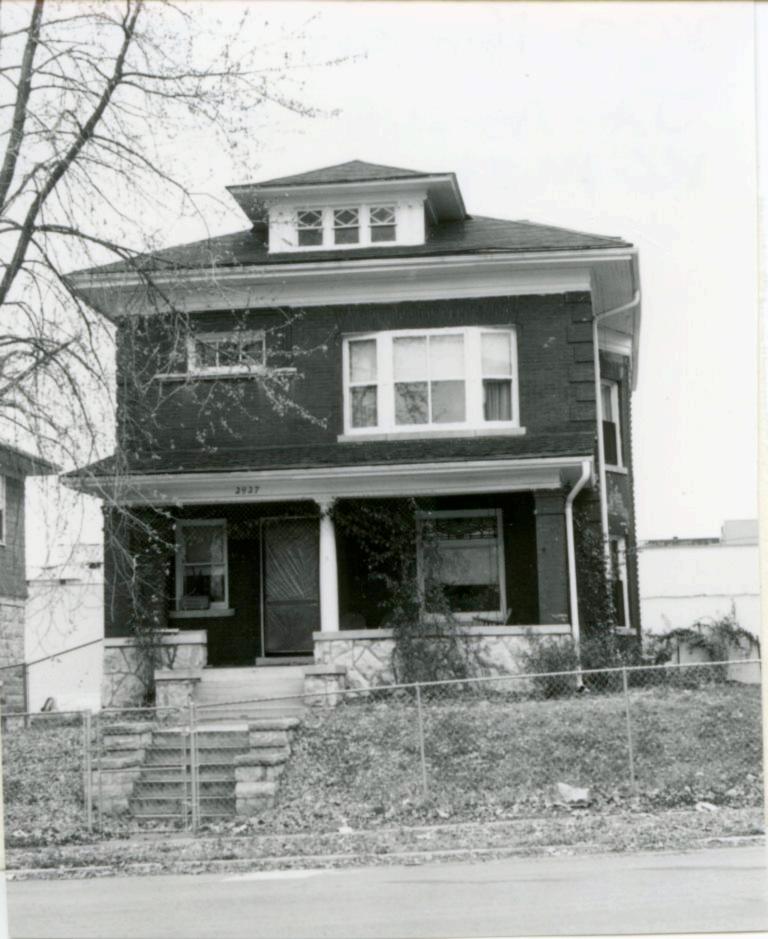

| No. 11-J                                                                                                                                                                                                                                          |                                                                                                             | sent Name(s)                                                                                                                                           |                                                                                                                                                                                   |  |  |
|---------------------------------------------------------------------------------------------------------------------------------------------------------------------------------------------------------------------------------------------------|-------------------------------------------------------------------------------------------------------------|--------------------------------------------------------------------------------------------------------------------------------------------------------|-----------------------------------------------------------------------------------------------------------------------------------------------------------------------------------|--|--|
| County                                                                                                                                                                                                                                            |                                                                                                             | W. Green Engineering and Supply Company                                                                                                                |                                                                                                                                                                                   |  |  |
| Jackson<br>Location of Negatives MT                                                                                                                                                                                                               |                                                                                                             | bener Brothers Auto Parts Biulding                                                                                                                     |                                                                                                                                                                                   |  |  |
| Location of Negatives MT<br>Landmarks Commission                                                                                                                                                                                                  | TO                                                                                                          | Constraint of the second se                                        |                                                                                                                                                                                   |  |  |
| Specific Location                                                                                                                                                                                                                                 |                                                                                                             | 16. Thematic Category<br>03.0 050 290                                                                                                                  | 28. No. of Stories         1           29. Basement?         Yes x                                                                                                                |  |  |
| 1517 Cherry                                                                                                                                                                                                                                       |                                                                                                             | 17 Date(s) or Period .                                                                                                                                 | No 1.                                                                                                                                                                             |  |  |
| City or Town II Bural                                                                                                                                                                                                                             | Township & Vicinity                                                                                         | 1927 (alt, 1941)<br>18 Style or Design                                                                                                                 | 30. Foundation Material                                                                                                                                                           |  |  |
| City or Town If Aural, I<br>Kansas City, Missour                                                                                                                                                                                                  |                                                                                                             |                                                                                                                                                        | 31. Wall Construction                                                                                                                                                             |  |  |
| Site Plan with North Arrow                                                                                                                                                                                                                        |                                                                                                             | 19 Architect or Engineer<br>Arthur James (1927) 30                                                                                                     | 32. Roof Type & Material F+                                                                                                                                                       |  |  |
| N                                                                                                                                                                                                                                                 |                                                                                                             | 20. Contractor or Builder Prich                                                                                                                        | flat; tar and gravel                                                                                                                                                              |  |  |
| 1 2                                                                                                                                                                                                                                               | _                                                                                                           | 21 Original Use if apparent                                                                                                                            | 33. No. of Bays<br>Front 3 Side                                                                                                                                                   |  |  |
| l &                                                                                                                                                                                                                                               | _                                                                                                           | commercial ODE 16D                                                                                                                                     | 34. Wall Treatment                                                                                                                                                                |  |  |
| X                                                                                                                                                                                                                                                 |                                                                                                             | 22. Present Use<br>commercial                                                                                                                          | brick 30<br>35. Plan Shape rectangular                                                                                                                                            |  |  |
| 1 0                                                                                                                                                                                                                                               |                                                                                                             | 23 Ownership Public ! !                                                                                                                                | 36 Changes Addition :                                                                                                                                                             |  |  |
|                                                                                                                                                                                                                                                   |                                                                                                             | 24. Owner's Name & Address,                                                                                                                            | (Explain Altered to<br>in #42) Moved i                                                                                                                                            |  |  |
|                                                                                                                                                                                                                                                   |                                                                                                             | if known                                                                                                                                               | 37. Condition                                                                                                                                                                     |  |  |
| Coordinates UTN<br>Lat.                                                                                                                                                                                                                           | A                                                                                                           |                                                                                                                                                        | Exterior good                                                                                                                                                                     |  |  |
| Long                                                                                                                                                                                                                                              |                                                                                                             | 25. Open to Yes x<br>Public? No 1                                                                                                                      | 38. Preservation Yes Underway? No is                                                                                                                                              |  |  |
| Site ! :<br>Building I X                                                                                                                                                                                                                          | Structure I<br>Object I I                                                                                   | 26. Local Contact Person or Organization                                                                                                               | Underway? No 😿<br>39. Endangered? Yes I                                                                                                                                           |  |  |
|                                                                                                                                                                                                                                                   | 2 Is It Yes X                                                                                               | Landmarks Commission                                                                                                                                   | By What? No 😾                                                                                                                                                                     |  |  |
| Part of Estab, Yes 11 1                                                                                                                                                                                                                           | Eligible? No 1 :<br>4 District Yes x                                                                        | 27. Other Surveys in Which Included                                                                                                                    | 40. Visible from Yes 😾                                                                                                                                                            |  |  |
| Hist. Dist.? No kl                                                                                                                                                                                                                                | Potent'l? No :                                                                                              |                                                                                                                                                        | Public Road? No                                                                                                                                                                   |  |  |
|                                                                                                                                                                                                                                                   | ct                                                                                                          |                                                                                                                                                        | 41. Distance from and<br>Frontage on Road                                                                                                                                         |  |  |
| Name of Established Distri                                                                                                                                                                                                                        |                                                                                                             |                                                                                                                                                        |                                                                                                                                                                                   |  |  |
|                                                                                                                                                                                                                                                   | ortant Features                                                                                             | The building faces west onto Cherry                                                                                                                    | 24 feet on Cherry<br>An entrance door                                                                                                                                             |  |  |
| Further Description of Imp<br>placed slightly of<br>bay (filled in wit                                                                                                                                                                            | ff center is f<br>th concrete blo                                                                           | The building faces west onto Cherry<br>lanked by a store front pane on the<br>ock) on the south. The parapet pea<br>ng forming rectangular panels. The | An entrance door<br>north and a garage<br>ks in the center, and                                                                                                                   |  |  |
| Further Description of Imp<br>placed slightly of<br>bay (filled in wit<br>is embellished wit<br>in 1941.                                                                                                                                          | ff center is f<br>th concrete blo<br>th brick bandin                                                        | ock) on the south. The parapet pea                                                                                                                     | An entrance door<br>north and a garage<br>ks in the center, and<br>facade was altered                                                                                             |  |  |
| Further Description of Imp<br>placed slightly of<br>bay (filled in wit<br>is embellished wit<br>in 1941.                                                                                                                                          | ff center is f<br>th concrete blo<br>th brick bandin                                                        | ock) on the south. The parapet pea<br>ng forming rectangular panels. The                                                                               | An entrance door<br>north and a garage<br>ks in the center, and<br>facade was altered                                                                                             |  |  |
| Further Description of Imp<br>placed slightly of<br>bay (filled in wit<br>is embellished wit<br>in 1941.                                                                                                                                          | ff center is f<br>th concrete blo<br>th brick bandin                                                        | ock) on the south. The parapet pea<br>ng forming rectangular panels. The                                                                               | An entrance door<br>north and a garage<br>ks in the center, and<br>facade was altered                                                                                             |  |  |
| Further Description of Imp<br>placed slightly of<br>bay (filled in wit<br>is embellished wit<br>in 1941.                                                                                                                                          | ff center is f<br>th concrete blo<br>th brick bandin                                                        | ock) on the south. The parapet pea<br>ng forming rectangular panels. The                                                                               | An entrance door<br>north and a garage<br>ks in the center, and<br>facade was altered                                                                                             |  |  |
| Further Description of Imp<br>placed slightly of<br>bay (filled in wit<br>is embellished wit<br>in 1941.                                                                                                                                          | ff center is f<br>th concrete blo<br>th brick bandin<br>This building                                       | ock) on the south. The parapet pea<br>ng forming rectangular panels. The                                                                               | An entrance door<br>north and a garage<br>ks in the center, and<br>facade was altered                                                                                             |  |  |
| Further Description of Imp<br>placed slightly of<br>bay (filled in with<br>is embellished with<br>in 1941.<br>History and Significance                                                                                                            | ff center is f<br>th concrete blo<br>th brick bandin<br>This building<br>and Outbuildings<br>s are north an | ock) on the south. The parapet pea<br>ng forming rectangular panels. The                                                                               | An entrance door<br>north and a garage<br>ks in the center, and<br>facade was altered<br>thers Auto Parts firm.                                                                   |  |  |
| Further Description of Imp<br>placed slightly of<br>bay (filled in with<br>is embellished with<br>in 1941.<br>History and Significance<br>Description of Environment<br>Commercial buildings<br>to the east and wes                               | ff center is f<br>th concrete blo<br>th brick bandin<br>This building<br>and Outbuildings<br>s are north an | ock) on the south. The parapet pea<br>ng forming rectangular panels. The<br>g originally housed the Tobener Bro                                        | An entrance door<br>north and a garage<br>ks in the center, and<br>facade was altered<br>thers Auto Parts firm.<br>ial buildings are also                                         |  |  |
| <ul> <li>bay (filled in with<br/>is embellished with<br/>in 1941,</li> <li>History and Significance</li> <li>Description of Environment<br/>Commercial buildings<br/>to the east and wes</li> <li>Sources of Information<br/>BP #14899</li> </ul> | ff center is f<br>th concrete blo<br>th brick bandin<br>This building<br>and Outbuildings<br>s are north an | ock) on the south. The parapet pea<br>ng forming rectangular panels. The<br>g originally housed the Tobener Bro                                        | An entrance door<br>north and a garage<br>ks in the center, and<br>facade was altered<br>thers Auto Parts firm.<br>ial buildings are also<br>46. Prepared by<br>Piland /Uguccioni |  |  |
| Further Description of Imp<br>placed slightly of<br>bay (filled in with<br>is embellished with<br>in 1941.<br>History and Significance<br>Description of Environment<br>Commercial buildings<br>to the east and wes<br>Sources of Information     | ff center is f<br>th concrete blo<br>th brick bandin<br>This building<br>and Outbuildings<br>s are north an | ock) on the south. The parapet pea<br>ng forming rectangular panels. The<br>g originally housed the Tobener Bro                                        | An entrance door<br>north and a garage<br>ks in the center, and<br>facade was altered<br>thers Auto Parts firm.<br>ial buildings are also                                         |  |  |