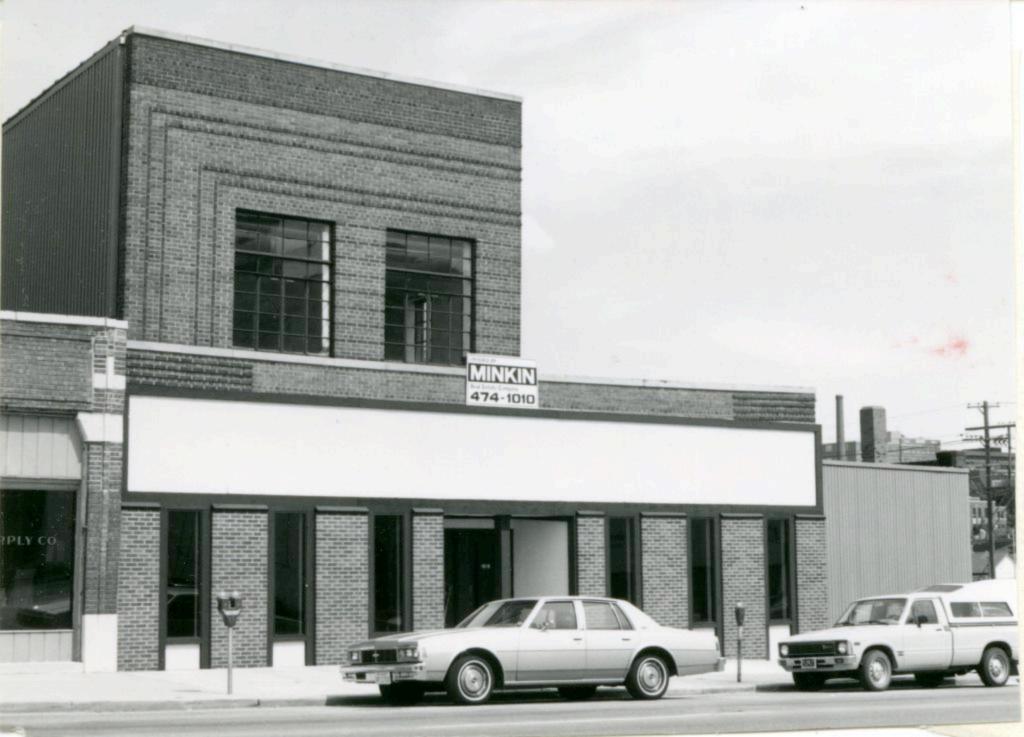

| No. 11-J                                                                                                                                                                                                                                          |                                                                                                             | sent Name(s)                                                                                                                                           |                                                                                                                                                                                   |  |  |
|---------------------------------------------------------------------------------------------------------------------------------------------------------------------------------------------------------------------------------------------------|-------------------------------------------------------------------------------------------------------------|--------------------------------------------------------------------------------------------------------------------------------------------------------|-----------------------------------------------------------------------------------------------------------------------------------------------------------------------------------|--|--|
| County                                                                                                                                                                                                                                            |                                                                                                             | W. Green Engineering and Supply Company                                                                                                                |                                                                                                                                                                                   |  |  |
| Jackson<br>Location of Negatives MT                                                                                                                                                                                                               |                                                                                                             | bener Brothers Auto Parts Biulding                                                                                                                     |                                                                                                                                                                                   |  |  |
| Location of Negatives MT<br>Landmarks Commission                                                                                                                                                                                                  | TO                                                                                                          | Constraint of the second se                                        |                                                                                                                                                                                   |  |  |
| Specific Location                                                                                                                                                                                                                                 |                                                                                                             | 16. Thematic Category<br>03.0 050 290                                                                                                                  | 28. No. of Stories         1           29. Basement?         Yes x                                                                                                                |  |  |
| 1517 Cherry                                                                                                                                                                                                                                       |                                                                                                             | 17 Date(s) or Period .                                                                                                                                 | No 1.                                                                                                                                                                             |  |  |
| City or Town II Bural                                                                                                                                                                                                                             | Township & Vicinity                                                                                         | 1927 (alt, 1941)<br>18 Style or Design                                                                                                                 | 30. Foundation Material                                                                                                                                                           |  |  |
| City or Town If Aural, I<br>Kansas City, Missour                                                                                                                                                                                                  |                                                                                                             |                                                                                                                                                        | 31. Wall Construction                                                                                                                                                             |  |  |
| Site Plan with North Arrow                                                                                                                                                                                                                        |                                                                                                             | 19 Architect or Engineer<br>Arthur James (1927) 30                                                                                                     | 32. Roof Type & Material F+                                                                                                                                                       |  |  |
| N                                                                                                                                                                                                                                                 |                                                                                                             | 20. Contractor or Builder Prich                                                                                                                        | flat; tar and gravel                                                                                                                                                              |  |  |
| 1 2                                                                                                                                                                                                                                               | _                                                                                                           | 21 Original Use if apparent                                                                                                                            | 33. No. of Bays<br>Front 3 Side                                                                                                                                                   |  |  |
| l &                                                                                                                                                                                                                                               | _                                                                                                           | commercial ODE 16D                                                                                                                                     | 34. Wall Treatment                                                                                                                                                                |  |  |
| X                                                                                                                                                                                                                                                 |                                                                                                             | 22. Present Use<br>commercial                                                                                                                          | brick 30<br>35. Plan Shape rectangular                                                                                                                                            |  |  |
| 1 0                                                                                                                                                                                                                                               |                                                                                                             | 23 Ownership Public ! !                                                                                                                                | 36 Changes Addition :                                                                                                                                                             |  |  |
|                                                                                                                                                                                                                                                   |                                                                                                             | 24. Owner's Name & Address,                                                                                                                            | (Explain Altered to<br>in #42) Moved i                                                                                                                                            |  |  |
|                                                                                                                                                                                                                                                   |                                                                                                             | if known                                                                                                                                               | 37. Condition                                                                                                                                                                     |  |  |
| Coordinates UTN<br>Lat.                                                                                                                                                                                                                           | A                                                                                                           |                                                                                                                                                        | Exterior good                                                                                                                                                                     |  |  |
| Long                                                                                                                                                                                                                                              |                                                                                                             | 25. Open to Yes x<br>Public? No 1                                                                                                                      | 38. Preservation Yes Underway? No is                                                                                                                                              |  |  |
| Site ! :<br>Building I X                                                                                                                                                                                                                          | Structure I<br>Object I I                                                                                   | 26. Local Contact Person or Organization                                                                                                               | Underway? No 😿<br>39. Endangered? Yes I                                                                                                                                           |  |  |
|                                                                                                                                                                                                                                                   | 2 Is It Yes X                                                                                               | Landmarks Commission                                                                                                                                   | By What? No 😾                                                                                                                                                                     |  |  |
| Part of Estab, Yes 11 1                                                                                                                                                                                                                           | Eligible? No 1 :<br>4 District Yes x                                                                        | 27. Other Surveys in Which Included                                                                                                                    | 40. Visible from Yes 😾                                                                                                                                                            |  |  |
| Hist. Dist.? No kl                                                                                                                                                                                                                                | Potent'l? No :                                                                                              |                                                                                                                                                        | Public Road? No                                                                                                                                                                   |  |  |
|                                                                                                                                                                                                                                                   | ct                                                                                                          |                                                                                                                                                        | 41. Distance from and<br>Frontage on Road                                                                                                                                         |  |  |
| Name of Established Distri                                                                                                                                                                                                                        |                                                                                                             |                                                                                                                                                        |                                                                                                                                                                                   |  |  |
|                                                                                                                                                                                                                                                   | ortant Features                                                                                             | The building faces west onto Cherry                                                                                                                    | 24 feet on Cherry<br>An entrance door                                                                                                                                             |  |  |
| Further Description of Imp<br>placed slightly of<br>bay (filled in wit                                                                                                                                                                            | ff center is f<br>th concrete blo                                                                           | The building faces west onto Cherry<br>lanked by a store front pane on the<br>ock) on the south. The parapet pea<br>ng forming rectangular panels. The | An entrance door<br>north and a garage<br>ks in the center, and                                                                                                                   |  |  |
| Further Description of Imp<br>placed slightly of<br>bay (filled in wit<br>is embellished wit<br>in 1941.                                                                                                                                          | ff center is f<br>th concrete blo<br>th brick bandin                                                        | ock) on the south. The parapet pea                                                                                                                     | An entrance door<br>north and a garage<br>ks in the center, and<br>facade was altered                                                                                             |  |  |
| Further Description of Imp<br>placed slightly of<br>bay (filled in wit<br>is embellished wit<br>in 1941.                                                                                                                                          | ff center is f<br>th concrete blo<br>th brick bandin                                                        | ock) on the south. The parapet pea<br>ng forming rectangular panels. The                                                                               | An entrance door<br>north and a garage<br>ks in the center, and<br>facade was altered                                                                                             |  |  |
| Further Description of Imp<br>placed slightly of<br>bay (filled in wit<br>is embellished wit<br>in 1941.                                                                                                                                          | ff center is f<br>th concrete blo<br>th brick bandin                                                        | ock) on the south. The parapet pea<br>ng forming rectangular panels. The                                                                               | An entrance door<br>north and a garage<br>ks in the center, and<br>facade was altered                                                                                             |  |  |
| Further Description of Imp<br>placed slightly of<br>bay (filled in wit<br>is embellished wit<br>in 1941.                                                                                                                                          | ff center is f<br>th concrete blo<br>th brick bandin                                                        | ock) on the south. The parapet pea<br>ng forming rectangular panels. The                                                                               | An entrance door<br>north and a garage<br>ks in the center, and<br>facade was altered                                                                                             |  |  |
| Further Description of Imp<br>placed slightly of<br>bay (filled in wit<br>is embellished wit<br>in 1941.                                                                                                                                          | ff center is f<br>th concrete blo<br>th brick bandin<br>This building                                       | ock) on the south. The parapet pea<br>ng forming rectangular panels. The                                                                               | An entrance door<br>north and a garage<br>ks in the center, and<br>facade was altered                                                                                             |  |  |
| Further Description of Imp<br>placed slightly of<br>bay (filled in with<br>is embellished with<br>in 1941.<br>History and Significance                                                                                                            | ff center is f<br>th concrete blo<br>th brick bandin<br>This building<br>and Outbuildings<br>s are north an | ock) on the south. The parapet pea<br>ng forming rectangular panels. The                                                                               | An entrance door<br>north and a garage<br>ks in the center, and<br>facade was altered<br>thers Auto Parts firm.                                                                   |  |  |
| Further Description of Imp<br>placed slightly of<br>bay (filled in with<br>is embellished with<br>in 1941.<br>History and Significance<br>Description of Environment<br>Commercial buildings<br>to the east and wes                               | ff center is f<br>th concrete blo<br>th brick bandin<br>This building<br>and Outbuildings<br>s are north an | ock) on the south. The parapet pea<br>ng forming rectangular panels. The<br>g originally housed the Tobener Bro                                        | An entrance door<br>north and a garage<br>ks in the center, and<br>facade was altered<br>thers Auto Parts firm.<br>ial buildings are also                                         |  |  |
| <ul> <li>bay (filled in with<br/>is embellished with<br/>in 1941,</li> <li>History and Significance</li> <li>Description of Environment<br/>Commercial buildings<br/>to the east and wes</li> <li>Sources of Information<br/>BP #14899</li> </ul> | ff center is f<br>th concrete blo<br>th brick bandin<br>This building<br>and Outbuildings<br>s are north an | ock) on the south. The parapet pea<br>ng forming rectangular panels. The<br>g originally housed the Tobener Bro                                        | An entrance door<br>north and a garage<br>ks in the center, and<br>facade was altered<br>thers Auto Parts firm.<br>ial buildings are also<br>46. Prepared by<br>Piland /Uguccioni |  |  |
| Further Description of Imp<br>placed slightly of<br>bay (filled in with<br>is embellished with<br>in 1941.<br>History and Significance<br>Description of Environment<br>Commercial buildings<br>to the east and wes<br>Sources of Information     | ff center is f<br>th concrete blo<br>th brick bandin<br>This building<br>and Outbuildings<br>s are north an | ock) on the south. The parapet pea<br>ng forming rectangular panels. The<br>g originally housed the Tobener Bro                                        | An entrance door<br>north and a garage<br>ks in the center, and<br>facade was altered<br>thers Auto Parts firm.<br>ial buildings are also                                         |  |  |