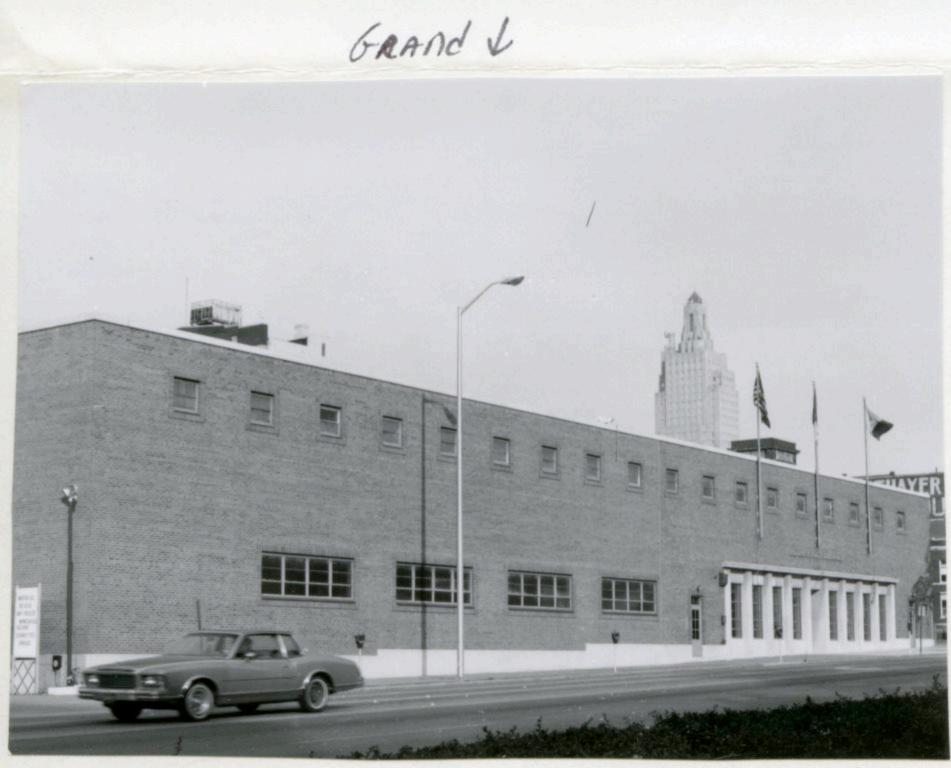

| 1. No.<br>10-G                                  | 4. Pre                               | VENIORY JAAS-008-662                                                                                                              |                                                                                    |  |  |
|-------------------------------------------------|--------------------------------------|-----------------------------------------------------------------------------------------------------------------------------------|------------------------------------------------------------------------------------|--|--|
| 2 County Jackson                                | 15                                   | 14 Cherry Sheet Building                                                                                                          |                                                                                    |  |  |
| 3 Location of Negatives                         | MT#98-17/                            | ner Name(s)                                                                                                                       |                                                                                    |  |  |
| Landmarks Commissi<br>6. Specific Location      | on of KC                             | 16. Thematic Category                                                                                                             | 28. No. of Stories 1-2-1                                                           |  |  |
| 1514 Cherry                                     |                                      | The maintene caragory                                                                                                             | 29. Basement? Yes                                                                  |  |  |
| 1514 Cherry                                     |                                      | 17. Date(s) or Period                                                                                                             | No I.                                                                              |  |  |
| 7. City or Town If Rura                         | Township & Vicinity                  | 1909 (add. 1912)<br>18. Style or Design                                                                                           | 30. Foundation Material                                                            |  |  |
| Kansas City, N                                  |                                      | 69                                                                                                                                | 31. Wall Construction LD CB                                                        |  |  |
| 8. Site Plan with North Arr                     | ow                                   | 19. Architect or Engineer                                                                                                         | masonry; concrete bloc                                                             |  |  |
| - 1-                                            | -                                    | 20. Contractor or Builder                                                                                                         | 32. Roof Type & Material Ft<br>flat; tar & gravel Ft                               |  |  |
|                                                 |                                      |                                                                                                                                   | 33. No. of Bays 99                                                                 |  |  |
|                                                 |                                      | 21. Original Use, if apparent OF E 16D                                                                                            | Front Side                                                                         |  |  |
| -                                               | N                                    | <u>commercial/apartment</u><br>22 Present Use                                                                                     | 34. Wall Treatment<br>brick 30                                                     |  |  |
|                                                 |                                      | unknown                                                                                                                           | 35. Plan Shape rectangular                                                         |  |  |
|                                                 |                                      | 23 Ownership Public I !<br>Private IX                                                                                             | 36. Changes Addition x<br>(Explain Altered )                                       |  |  |
| CHERRY                                          |                                      | 24. Owner's Name & Address,<br>if known                                                                                           | in #42) Moved i                                                                    |  |  |
| 1                                               | лтм                                  | -                                                                                                                                 | 37. Condition<br>Interior                                                          |  |  |
| Lal.                                            | JIM                                  |                                                                                                                                   | Exterior good                                                                      |  |  |
| Long.<br>O Site ! :                             | Structure                            | 25. Open to Yes I i<br>Public? No 🕅                                                                                               | 38. Preservation Yes (<br>Underway? No iX                                          |  |  |
| Building 1x                                     | Object 11                            | 26. Local Contact Person or Organization                                                                                          | 39. Endangered? Yes I                                                              |  |  |
| 1. On National Yes I i<br>Register? No lx       | 12 Is It Yes x<br>Eligible? No 11    | Landmarks Commission of KC<br>27. Other Surveys in Which Included                                                                 | By What? No 🕅                                                                      |  |  |
| 3. Part of Estab. Yes II<br>Hist. Dist.? No 124 | 14 District Yes x<br>Potent'l? No 1. |                                                                                                                                   | 40. Visible from Yes tx<br>Public Road? No 11                                      |  |  |
| 5. Name of Established D                        | strict                               |                                                                                                                                   | <ol> <li>Distance from and<br/>Frontage on Road</li> <li>feet on Cherry</li> </ol> |  |  |
|                                                 | ilding is at the<br>uilding have gar | The main facade faces east. The<br>south; a one-story addition is to<br>age door openings.<br>ng was constructed for Abner J. Bri | the north. Both                                                                    |  |  |