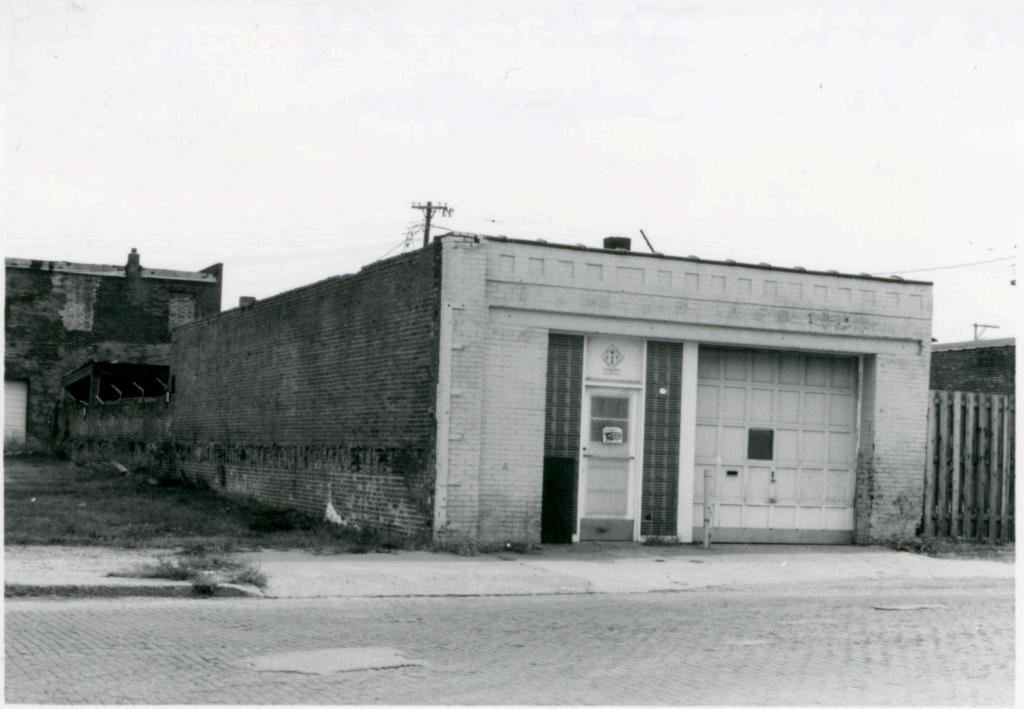

| No. 11-J                                                                                                                                                                                                                                          |                                                                                                             | sent Name(s)                                                                                                                                           |                                                                                                                                                                                   |  |  |
|---------------------------------------------------------------------------------------------------------------------------------------------------------------------------------------------------------------------------------------------------|-------------------------------------------------------------------------------------------------------------|--------------------------------------------------------------------------------------------------------------------------------------------------------|-----------------------------------------------------------------------------------------------------------------------------------------------------------------------------------|--|--|
| County                                                                                                                                                                                                                                            |                                                                                                             | W. Green Engineering and Supply Company                                                                                                                |                                                                                                                                                                                   |  |  |
| Jackson<br>Location of Negatives MT                                                                                                                                                                                                               |                                                                                                             | bener Brothers Auto Parts Biulding                                                                                                                     |                                                                                                                                                                                   |  |  |
| Location of Negatives MT<br>Landmarks Commission                                                                                                                                                                                                  | TO                                                                                                          | Constraint of the second se                                        |                                                                                                                                                                                   |  |  |
| Specific Location                                                                                                                                                                                                                                 |                                                                                                             | 16. Thematic Category<br>03.0 050 290                                                                                                                  | 28. No. of Stories         1           29. Basement?         Yes x                                                                                                                |  |  |
| 1517 Cherry                                                                                                                                                                                                                                       |                                                                                                             | 17 Date(s) or Period .                                                                                                                                 | No 1.                                                                                                                                                                             |  |  |
| City or Town II Bural                                                                                                                                                                                                                             | Township & Vicinity                                                                                         | 1927 (alt, 1941)<br>18 Style or Design                                                                                                                 | 30. Foundation Material                                                                                                                                                           |  |  |
| City or Town If Aural, I<br>Kansas City, Missour                                                                                                                                                                                                  |                                                                                                             |                                                                                                                                                        | 31. Wall Construction                                                                                                                                                             |  |  |
| Site Plan with North Arrow                                                                                                                                                                                                                        |                                                                                                             | 19 Architect or Engineer<br>Arthur James (1927) 30                                                                                                     | 32. Roof Type & Material F+                                                                                                                                                       |  |  |
| N                                                                                                                                                                                                                                                 |                                                                                                             | 20. Contractor or Builder Prich                                                                                                                        | flat; tar and gravel                                                                                                                                                              |  |  |
| 1 2                                                                                                                                                                                                                                               | _                                                                                                           | 21 Original Use if apparent                                                                                                                            | 33. No. of Bays<br>Front 3 Side                                                                                                                                                   |  |  |
| l &                                                                                                                                                                                                                                               | _                                                                                                           | commercial ODE 16D                                                                                                                                     | 34. Wall Treatment                                                                                                                                                                |  |  |
| X                                                                                                                                                                                                                                                 |                                                                                                             | 22. Present Use<br>commercial                                                                                                                          | brick 30<br>35. Plan Shape rectangular                                                                                                                                            |  |  |
| 1 0                                                                                                                                                                                                                                               |                                                                                                             | 23 Ownership Public ! !                                                                                                                                | 36 Changes Addition :                                                                                                                                                             |  |  |
|                                                                                                                                                                                                                                                   |                                                                                                             | 24. Owner's Name & Address,                                                                                                                            | (Explain Altered to<br>in #42) Moved i                                                                                                                                            |  |  |
|                                                                                                                                                                                                                                                   |                                                                                                             | if known                                                                                                                                               | 37. Condition                                                                                                                                                                     |  |  |
| Coordinates UTN<br>Lat.                                                                                                                                                                                                                           | A                                                                                                           |                                                                                                                                                        | Exterior good                                                                                                                                                                     |  |  |
| Long                                                                                                                                                                                                                                              |                                                                                                             | 25. Open to Yes x<br>Public? No 1                                                                                                                      | 38. Preservation Yes Underway? No is                                                                                                                                              |  |  |
| Site ! :<br>Building I X                                                                                                                                                                                                                          | Structure I<br>Object I I                                                                                   | 26. Local Contact Person or Organization                                                                                                               | Underway? No 😿<br>39. Endangered? Yes I                                                                                                                                           |  |  |
|                                                                                                                                                                                                                                                   | 2 Is It Yes X                                                                                               | Landmarks Commission                                                                                                                                   | By What? No 😾                                                                                                                                                                     |  |  |
| Part of Estab, Yes 11 1                                                                                                                                                                                                                           | Eligible? No 1 :<br>4 District Yes x                                                                        | 27. Other Surveys in Which Included                                                                                                                    | 40. Visible from Yes 😾                                                                                                                                                            |  |  |
| Hist. Dist.? No kl                                                                                                                                                                                                                                | Potent'l? No :                                                                                              |                                                                                                                                                        | Public Road? No                                                                                                                                                                   |  |  |
|                                                                                                                                                                                                                                                   | ct                                                                                                          |                                                                                                                                                        | 41. Distance from and<br>Frontage on Road                                                                                                                                         |  |  |
| Name of Established Distri                                                                                                                                                                                                                        |                                                                                                             |                                                                                                                                                        |                                                                                                                                                                                   |  |  |
|                                                                                                                                                                                                                                                   | ortant Features                                                                                             | The building faces west onto Cherry                                                                                                                    | 24 feet on Cherry<br>An entrance door                                                                                                                                             |  |  |
| Further Description of Imp<br>placed slightly of<br>bay (filled in wit                                                                                                                                                                            | ff center is f<br>th concrete blo                                                                           | The building faces west onto Cherry<br>lanked by a store front pane on the<br>ock) on the south. The parapet pea<br>ng forming rectangular panels. The | An entrance door<br>north and a garage<br>ks in the center, and                                                                                                                   |  |  |
| Further Description of Imp<br>placed slightly of<br>bay (filled in wit<br>is embellished wit<br>in 1941.                                                                                                                                          | ff center is f<br>th concrete blo<br>th brick bandin                                                        | ock) on the south. The parapet pea                                                                                                                     | An entrance door<br>north and a garage<br>ks in the center, and<br>facade was altered                                                                                             |  |  |
| Further Description of Imp<br>placed slightly of<br>bay (filled in wit<br>is embellished wit<br>in 1941.                                                                                                                                          | ff center is f<br>th concrete blo<br>th brick bandin                                                        | ock) on the south. The parapet pea<br>ng forming rectangular panels. The                                                                               | An entrance door<br>north and a garage<br>ks in the center, and<br>facade was altered                                                                                             |  |  |
| Further Description of Imp<br>placed slightly of<br>bay (filled in wit<br>is embellished wit<br>in 1941.                                                                                                                                          | ff center is f<br>th concrete blo<br>th brick bandin                                                        | ock) on the south. The parapet pea<br>ng forming rectangular panels. The                                                                               | An entrance door<br>north and a garage<br>ks in the center, and<br>facade was altered                                                                                             |  |  |
| Further Description of Imp<br>placed slightly of<br>bay (filled in wit<br>is embellished wit<br>in 1941.                                                                                                                                          | ff center is f<br>th concrete blo<br>th brick bandin                                                        | ock) on the south. The parapet pea<br>ng forming rectangular panels. The                                                                               | An entrance door<br>north and a garage<br>ks in the center, and<br>facade was altered                                                                                             |  |  |
| Further Description of Imp<br>placed slightly of<br>bay (filled in wit<br>is embellished wit<br>in 1941.                                                                                                                                          | ff center is f<br>th concrete blo<br>th brick bandin<br>This building                                       | ock) on the south. The parapet pea<br>ng forming rectangular panels. The                                                                               | An entrance door<br>north and a garage<br>ks in the center, and<br>facade was altered                                                                                             |  |  |
| Further Description of Imp<br>placed slightly of<br>bay (filled in with<br>is embellished with<br>in 1941.<br>History and Significance                                                                                                            | ff center is f<br>th concrete blo<br>th brick bandin<br>This building<br>and Outbuildings<br>s are north an | ock) on the south. The parapet pea<br>ng forming rectangular panels. The                                                                               | An entrance door<br>north and a garage<br>ks in the center, and<br>facade was altered<br>thers Auto Parts firm.                                                                   |  |  |
| Further Description of Imp<br>placed slightly of<br>bay (filled in with<br>is embellished with<br>in 1941.<br>History and Significance<br>Description of Environment<br>Commercial buildings<br>to the east and wes                               | ff center is f<br>th concrete blo<br>th brick bandin<br>This building<br>and Outbuildings<br>s are north an | ock) on the south. The parapet pea<br>ng forming rectangular panels. The<br>g originally housed the Tobener Bro                                        | An entrance door<br>north and a garage<br>ks in the center, and<br>facade was altered<br>thers Auto Parts firm.<br>ial buildings are also                                         |  |  |
| <ul> <li>bay (filled in with<br/>is embellished with<br/>in 1941,</li> <li>History and Significance</li> <li>Description of Environment<br/>Commercial buildings<br/>to the east and wes</li> <li>Sources of Information<br/>BP #14899</li> </ul> | ff center is f<br>th concrete blo<br>th brick bandin<br>This building<br>and Outbuildings<br>s are north an | ock) on the south. The parapet pea<br>ng forming rectangular panels. The<br>g originally housed the Tobener Bro                                        | An entrance door<br>north and a garage<br>ks in the center, and<br>facade was altered<br>thers Auto Parts firm.<br>ial buildings are also<br>46. Prepared by<br>Piland /Uguccioni |  |  |
| Further Description of Imp<br>placed slightly of<br>bay (filled in with<br>is embellished with<br>in 1941.<br>History and Significance<br>Description of Environment<br>Commercial buildings<br>to the east and wes<br>Sources of Information     | ff center is f<br>th concrete blo<br>th brick bandin<br>This building<br>and Outbuildings<br>s are north an | ock) on the south. The parapet pea<br>ng forming rectangular panels. The<br>g originally housed the Tobener Bro                                        | An entrance door<br>north and a garage<br>ks in the center, and<br>facade was altered<br>thers Auto Parts firm.<br>ial buildings are also                                         |  |  |