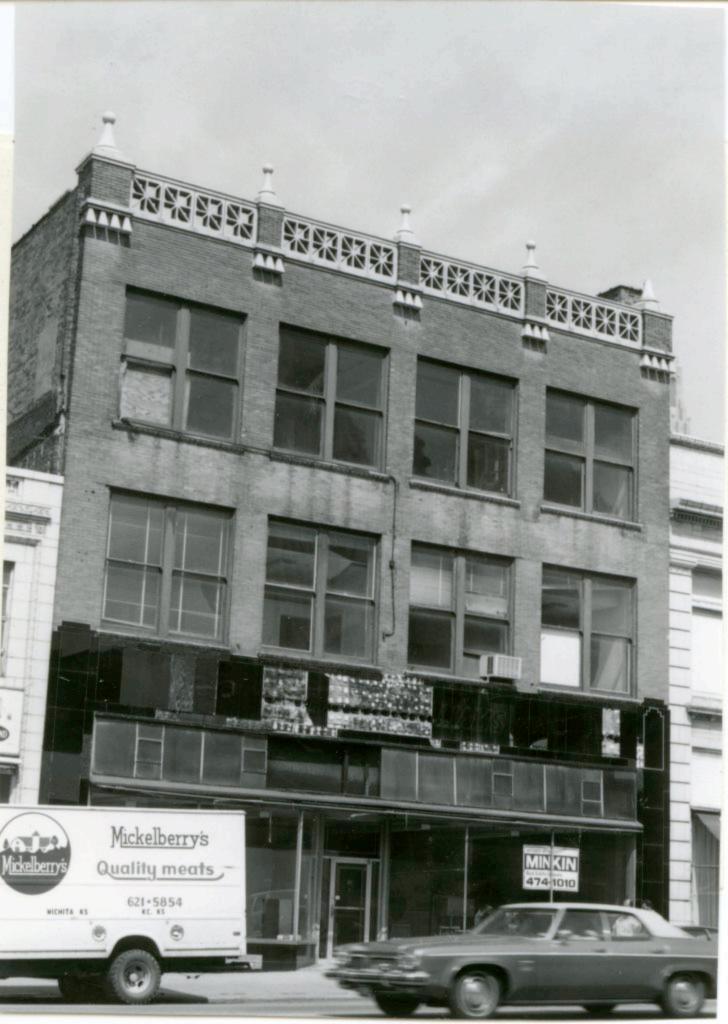

| No. 11-J                                                                                                                                                                                                                                          |                                                                                                             | sent Name(s)                                                                                                                                           |                                                                                                                                                                                   |  |  |
|---------------------------------------------------------------------------------------------------------------------------------------------------------------------------------------------------------------------------------------------------|-------------------------------------------------------------------------------------------------------------|--------------------------------------------------------------------------------------------------------------------------------------------------------|-----------------------------------------------------------------------------------------------------------------------------------------------------------------------------------|--|--|
| County                                                                                                                                                                                                                                            |                                                                                                             | W. Green Engineering and Supply Company                                                                                                                |                                                                                                                                                                                   |  |  |
| Jackson<br>Location of Negatives MT                                                                                                                                                                                                               |                                                                                                             | bener Brothers Auto Parts Biulding                                                                                                                     |                                                                                                                                                                                   |  |  |
| Location of Negatives MT<br>Landmarks Commission                                                                                                                                                                                                  | TO                                                                                                          | Constraint of the second se                                        |                                                                                                                                                                                   |  |  |
| Specific Location                                                                                                                                                                                                                                 |                                                                                                             | 16. Thematic Category<br>03.0 050 290                                                                                                                  | 28. No. of Stories         1           29. Basement?         Yes x                                                                                                                |  |  |
| 1517 Cherry                                                                                                                                                                                                                                       |                                                                                                             | 17 Date(s) or Period .                                                                                                                                 | No 1.                                                                                                                                                                             |  |  |
| City or Town II Bural                                                                                                                                                                                                                             | Township & Vicinity                                                                                         | 1927 (alt, 1941)<br>18 Style or Design                                                                                                                 | 30. Foundation Material                                                                                                                                                           |  |  |
| City or Town If Aural, I<br>Kansas City, Missour                                                                                                                                                                                                  |                                                                                                             |                                                                                                                                                        | 31. Wall Construction                                                                                                                                                             |  |  |
| Site Plan with North Arrow                                                                                                                                                                                                                        |                                                                                                             | 19 Architect or Engineer<br>Arthur James (1927) 30                                                                                                     | 32. Roof Type & Material F+                                                                                                                                                       |  |  |
| N                                                                                                                                                                                                                                                 |                                                                                                             | 20. Contractor or Builder Prich                                                                                                                        | flat; tar and gravel                                                                                                                                                              |  |  |
| 1 2                                                                                                                                                                                                                                               | _                                                                                                           | 21 Original Use if apparent                                                                                                                            | 33. No. of Bays<br>Front 3 Side                                                                                                                                                   |  |  |
| l &                                                                                                                                                                                                                                               | _                                                                                                           | commercial ODE 16D                                                                                                                                     | 34. Wall Treatment                                                                                                                                                                |  |  |
| X                                                                                                                                                                                                                                                 |                                                                                                             | 22. Present Use<br>commercial                                                                                                                          | brick 30<br>35. Plan Shape rectangular                                                                                                                                            |  |  |
| 1 0                                                                                                                                                                                                                                               |                                                                                                             | 23 Ownership Public ! !                                                                                                                                | 36 Changes Addition :                                                                                                                                                             |  |  |
|                                                                                                                                                                                                                                                   |                                                                                                             | 24. Owner's Name & Address,                                                                                                                            | (Explain Altered to<br>in #42) Moved i                                                                                                                                            |  |  |
|                                                                                                                                                                                                                                                   |                                                                                                             | if known                                                                                                                                               | 37. Condition                                                                                                                                                                     |  |  |
| Coordinates UTN<br>Lat.                                                                                                                                                                                                                           | A                                                                                                           |                                                                                                                                                        | Exterior good                                                                                                                                                                     |  |  |
| Long                                                                                                                                                                                                                                              |                                                                                                             | 25. Open to Yes x<br>Public? No 1                                                                                                                      | 38. Preservation Yes Underway? No is                                                                                                                                              |  |  |
| Site ! :<br>Building I X                                                                                                                                                                                                                          | Structure I<br>Object I I                                                                                   | 26. Local Contact Person or Organization                                                                                                               | Underway? No 😿<br>39. Endangered? Yes I                                                                                                                                           |  |  |
|                                                                                                                                                                                                                                                   | 2 Is It Yes X                                                                                               | Landmarks Commission                                                                                                                                   | By What? No 😾                                                                                                                                                                     |  |  |
| Part of Estab, Yes 11 1                                                                                                                                                                                                                           | Eligible? No 1 :<br>4 District Yes x                                                                        | 27. Other Surveys in Which Included                                                                                                                    | 40. Visible from Yes 😾                                                                                                                                                            |  |  |
| Hist. Dist.? No kl                                                                                                                                                                                                                                | Potent'l? No :                                                                                              |                                                                                                                                                        | Public Road? No                                                                                                                                                                   |  |  |
|                                                                                                                                                                                                                                                   | ct                                                                                                          |                                                                                                                                                        | 41. Distance from and<br>Frontage on Road                                                                                                                                         |  |  |
| Name of Established Distri                                                                                                                                                                                                                        |                                                                                                             |                                                                                                                                                        |                                                                                                                                                                                   |  |  |
|                                                                                                                                                                                                                                                   | ortant Features                                                                                             | The building faces west onto Cherry                                                                                                                    | 24 feet on Cherry<br>An entrance door                                                                                                                                             |  |  |
| Further Description of Imp<br>placed slightly of<br>bay (filled in wit                                                                                                                                                                            | ff center is f<br>th concrete blo                                                                           | The building faces west onto Cherry<br>lanked by a store front pane on the<br>ock) on the south. The parapet pea<br>ng forming rectangular panels. The | An entrance door<br>north and a garage<br>ks in the center, and                                                                                                                   |  |  |
| Further Description of Imp<br>placed slightly of<br>bay (filled in wit<br>is embellished wit<br>in 1941.                                                                                                                                          | ff center is f<br>th concrete blo<br>th brick bandin                                                        | ock) on the south. The parapet pea                                                                                                                     | An entrance door<br>north and a garage<br>ks in the center, and<br>facade was altered                                                                                             |  |  |
| Further Description of Imp<br>placed slightly of<br>bay (filled in wit<br>is embellished wit<br>in 1941.                                                                                                                                          | ff center is f<br>th concrete blo<br>th brick bandin                                                        | ock) on the south. The parapet pea<br>ng forming rectangular panels. The                                                                               | An entrance door<br>north and a garage<br>ks in the center, and<br>facade was altered                                                                                             |  |  |
| Further Description of Imp<br>placed slightly of<br>bay (filled in wit<br>is embellished wit<br>in 1941.                                                                                                                                          | ff center is f<br>th concrete blo<br>th brick bandin                                                        | ock) on the south. The parapet pea<br>ng forming rectangular panels. The                                                                               | An entrance door<br>north and a garage<br>ks in the center, and<br>facade was altered                                                                                             |  |  |
| Further Description of Imp<br>placed slightly of<br>bay (filled in wit<br>is embellished wit<br>in 1941.                                                                                                                                          | ff center is f<br>th concrete blo<br>th brick bandin                                                        | ock) on the south. The parapet pea<br>ng forming rectangular panels. The                                                                               | An entrance door<br>north and a garage<br>ks in the center, and<br>facade was altered                                                                                             |  |  |
| Further Description of Imp<br>placed slightly of<br>bay (filled in wit<br>is embellished wit<br>in 1941.                                                                                                                                          | ff center is f<br>th concrete blo<br>th brick bandin<br>This building                                       | ock) on the south. The parapet pea<br>ng forming rectangular panels. The                                                                               | An entrance door<br>north and a garage<br>ks in the center, and<br>facade was altered                                                                                             |  |  |
| Further Description of Imp<br>placed slightly of<br>bay (filled in with<br>is embellished with<br>in 1941.<br>History and Significance                                                                                                            | ff center is f<br>th concrete blo<br>th brick bandin<br>This building<br>and Outbuildings<br>s are north an | ock) on the south. The parapet pea<br>ng forming rectangular panels. The                                                                               | An entrance door<br>north and a garage<br>ks in the center, and<br>facade was altered<br>thers Auto Parts firm.                                                                   |  |  |
| Further Description of Imp<br>placed slightly of<br>bay (filled in with<br>is embellished with<br>in 1941.<br>History and Significance<br>Description of Environment<br>Commercial buildings<br>to the east and wes                               | ff center is f<br>th concrete blo<br>th brick bandin<br>This building<br>and Outbuildings<br>s are north an | ock) on the south. The parapet pea<br>ng forming rectangular panels. The<br>g originally housed the Tobener Bro                                        | An entrance door<br>north and a garage<br>ks in the center, and<br>facade was altered<br>thers Auto Parts firm.<br>ial buildings are also                                         |  |  |
| <ul> <li>bay (filled in with<br/>is embellished with<br/>in 1941,</li> <li>History and Significance</li> <li>Description of Environment<br/>Commercial buildings<br/>to the east and wes</li> <li>Sources of Information<br/>BP #14899</li> </ul> | ff center is f<br>th concrete blo<br>th brick bandin<br>This building<br>and Outbuildings<br>s are north an | ock) on the south. The parapet pea<br>ng forming rectangular panels. The<br>g originally housed the Tobener Bro                                        | An entrance door<br>north and a garage<br>ks in the center, and<br>facade was altered<br>thers Auto Parts firm.<br>ial buildings are also<br>46. Prepared by<br>Piland /Uguccioni |  |  |
| Further Description of Imp<br>placed slightly of<br>bay (filled in with<br>is embellished with<br>in 1941.<br>History and Significance<br>Description of Environment<br>Commercial buildings<br>to the east and wes<br>Sources of Information     | ff center is f<br>th concrete blo<br>th brick bandin<br>This building<br>and Outbuildings<br>s are north an | ock) on the south. The parapet pea<br>ng forming rectangular panels. The<br>g originally housed the Tobener Bro                                        | An entrance door<br>north and a garage<br>ks in the center, and<br>facade was altered<br>thers Auto Parts firm.<br>ial buildings are also                                         |  |  |