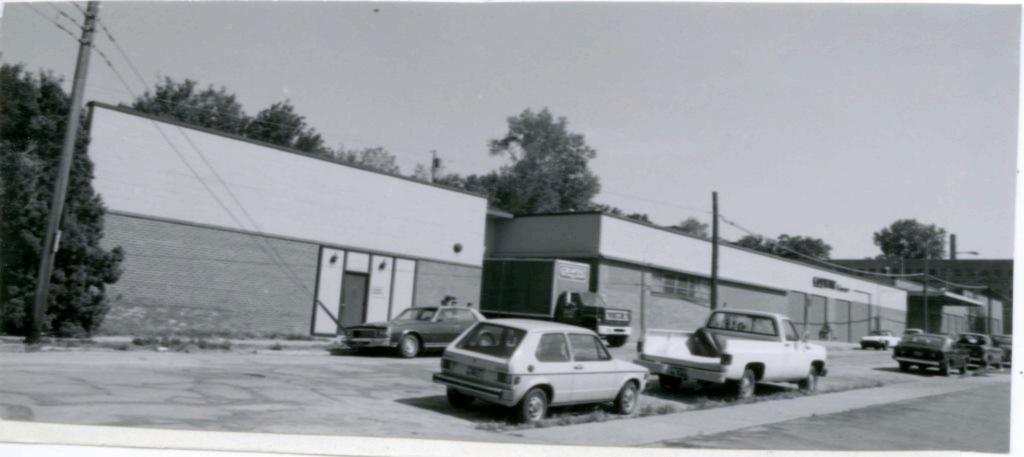

| 1. No.<br>10-G                                  | 4. Pre                               | VENIORY JAAS-008-662                                                                                                              |                                                                                    |  |  |
|-------------------------------------------------|--------------------------------------|-----------------------------------------------------------------------------------------------------------------------------------|------------------------------------------------------------------------------------|--|--|
| 2 County Jackson                                | 15                                   | 14 Cherry Sheet Building                                                                                                          |                                                                                    |  |  |
| 3 Location of Negatives                         | MT#98-17/                            | ner Name(s)                                                                                                                       |                                                                                    |  |  |
| Landmarks Commissi<br>6. Specific Location      | on of KC                             | 16. Thematic Category                                                                                                             | 28. No. of Stories 1-2-1                                                           |  |  |
| 1514 Cherry                                     |                                      | The maintene caragory                                                                                                             | 29. Basement? Yes                                                                  |  |  |
| 1514 Cherry                                     |                                      | 17. Date(s) or Period                                                                                                             | No I.                                                                              |  |  |
| 7. City or Town If Rura                         | Township & Vicinity                  | 1909 (add. 1912)<br>18. Style or Design                                                                                           | 30. Foundation Material                                                            |  |  |
| Kansas City, N                                  |                                      | 69                                                                                                                                | 31. Wall Construction LD CB                                                        |  |  |
| 8. Site Plan with North Arr                     | ow                                   | 19. Architect or Engineer                                                                                                         | masonry; concrete bloc                                                             |  |  |
| - 1-                                            | -                                    | 20. Contractor or Builder                                                                                                         | 32. Roof Type & Material Ft<br>flat; tar & gravel Ft                               |  |  |
|                                                 |                                      |                                                                                                                                   | 33. No. of Bays 99                                                                 |  |  |
|                                                 |                                      | 21. Original Use, if apparent OF E 16D                                                                                            | Front Side                                                                         |  |  |
| -                                               | N                                    | <u>commercial/apartment</u><br>22 Present Use                                                                                     | 34. Wall Treatment<br>brick 30                                                     |  |  |
|                                                 |                                      | unknown                                                                                                                           | 35. Plan Shape rectangular                                                         |  |  |
|                                                 |                                      | 23 Ownership Public I !<br>Private IX                                                                                             | 36. Changes Addition x<br>(Explain Altered )                                       |  |  |
| CHERRY                                          |                                      | 24. Owner's Name & Address,<br>if known                                                                                           | in #42) Moved i                                                                    |  |  |
| 1                                               | лтм                                  | -                                                                                                                                 | 37. Condition<br>Interior                                                          |  |  |
| Lal.                                            | JIM                                  |                                                                                                                                   | Exterior good                                                                      |  |  |
| Long.<br>O Site ! :                             | Structure                            | 25. Open to Yes I i<br>Public? No 🕅                                                                                               | 38. Preservation Yes (<br>Underway? No iX                                          |  |  |
| Building 1x                                     | Object 11                            | 26. Local Contact Person or Organization                                                                                          | 39. Endangered? Yes I                                                              |  |  |
| 1. On National Yes I i<br>Register? No lx       | 12 Is It Yes x<br>Eligible? No 11    | Landmarks Commission of KC<br>27. Other Surveys in Which Included                                                                 | By What? No 🕅                                                                      |  |  |
| 3. Part of Estab. Yes II<br>Hist. Dist.? No 124 | 14 District Yes x<br>Potent'l? No 1. |                                                                                                                                   | 40. Visible from Yes tx<br>Public Road? No 11                                      |  |  |
| 5. Name of Established D                        | strict                               |                                                                                                                                   | <ol> <li>Distance from and<br/>Frontage on Road</li> <li>feet on Cherry</li> </ol> |  |  |
|                                                 | ilding is at the<br>uilding have gar | The main facade faces east. The<br>south; a one-story addition is to<br>age door openings.<br>ng was constructed for Abner J. Bri | the north. Both                                                                    |  |  |