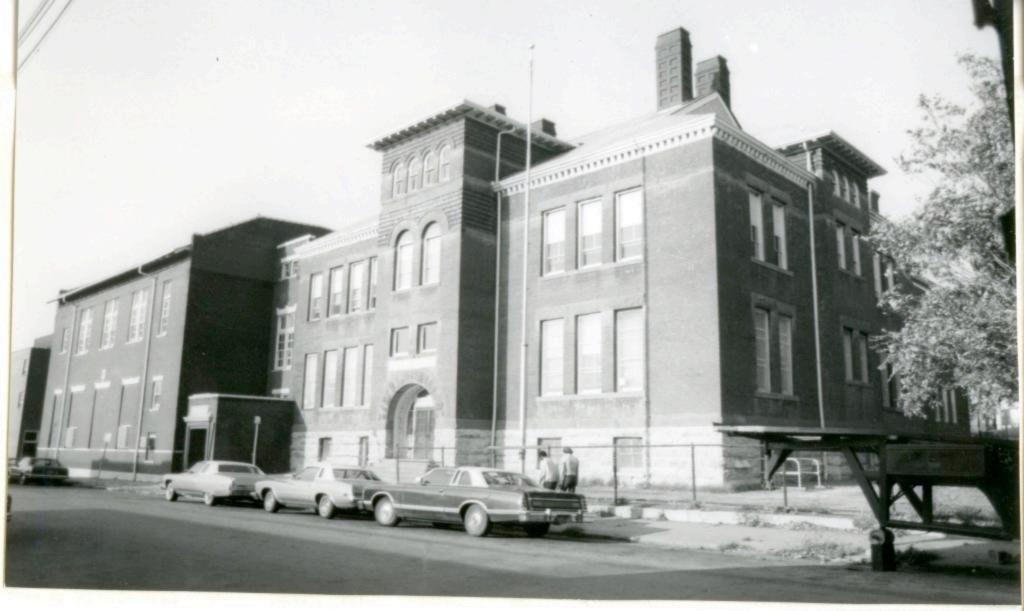

State Historical Survey and Planning Office, 909 University Avenue, Suite 215, Columbia, Missouri 65201 HISTORIC INVENTORY 1. No. 4. Present Name(s) 13-F Adult Education Center 2. County 5 Other Name(s) Jackson 3 Location of Negatives MT #82-10, Landmarks Commission 61-6 -5 Hamilton School; Carver School 6. Specific Location 16. Thematic Category 28. No. of Stories Jackson 1514 Campbell Yes X 29. Basement? 17. Date(s) or Period No I 30. Foundation Material 1888-89 (adds. 1900;1913;1923) 7. City or Town If Rural, Township & Vicinity Kansas City, Missouri stone 18. Style or Design 31. Wall Construction B. Site Plan with North Arrow 19. Architect or Engineer masonry Wm. Hackney (attrib). 32. Roof Type & Material 20. Contractor or Builder varied (1900) 33. No. of Bays 1514 Campbell B Front Side 21. Original Use, if apparent school 34. Wall Treatment 22. Present Use (1913) (1889) 35. Plan Shape irregular school (1423) Addition X 23 Ownership Public IX 36. Changes 0 Altered X Private | | (Explain in #42) 24. Owner's Name & Address, Campbell if known 37. Condition Interior 9. Coordinates UTM Exterior good Lat. Long 25. Open to Yes 14 38. Preservation Yes Public? No II No X Underway? 10 Site!: Structure | Buildingxx Object | | 26. Local Contact Person or Organization 39. Endangered? Yes No IX By What? Landmarks Commission YesXX 11. On National 12 Is It Yesli Eligible? Register? No 1 Noxx 27. Other Surveys in Which Included Yes XX 13. Part of Estab. 14. District Yes !X Yes II Visible from Noxx Hist. Dist.? Potent'1? No : Public Road? No II Distance from and 15. Name of Established District Frontage on Road 42. Further Description of Important Features This building represents a complex of iquined additions. original Romanesque Revival style 1888-89 structure is evidently at the north end of the comple It features a projecting central bay containing the entrance in a semi-circular arch. west is an addition, very similar in size and appearance erected c. 1900. The building at the south end of the complex is a brick building that in 1913 was remodeled to serve the school as manual training shop. Bert Elmer was the contractor for the 1913 remodeling. Another major expansion was undertaken in 1923 with a two story addition that joined the original school and the 1913 addition. This addition contained classrooms and a cafeteria. 43. History and Significance William Hackney was appointed school board architect in 188/. This school which opened in Jan. 1890 with 12 rooms, was probably one of his early works. 44. Description of Environment and Outbuildings Commercial buildings are north, south, east, and west of this building. 45 Sources of Information 46. Prepared by Piland WP #9938 47. Organization Kansas City Star, Aug. 26, 1923 Landmarks Commission BP #55466 Whitney, Kansas City, Vol. 1, 1907, p. 330. 48. Date 49. Revision Date(s)