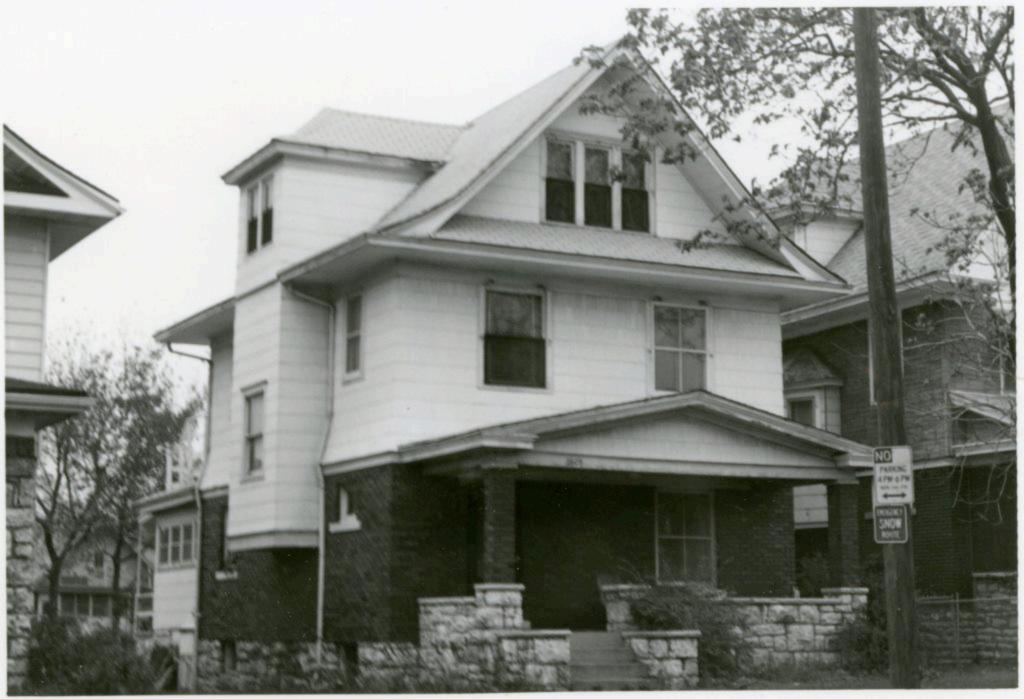

45 Sources of Information WP #12781 BP #18430

46. Prepared by Piland 47. Organization Landmarks Commission 48. Date 49 Revision Date(s) 12/8/81

| 1. No.<br>30-D                                            | 4. Present Name(s) 1620 Campbell Street House | 4                                                                           | 30-D     |
|-----------------------------------------------------------|-----------------------------------------------|-----------------------------------------------------------------------------|----------|
| 2 County<br>Jackson                                       | 5 Other Name(s)                               |                                                                             | D        |
| 3 Location of Negatives MT #82-11<br>Landmarks Commission | Emil G. Alber residence                       |                                                                             |          |
| 6. Specific Location                                      | 16. Thematic Category                         | 28. No. of Stories 1                                                        | J ^      |
| 1620 Campbell                                             | 17. Date(s) or Period                         | 29. Basement? Yes ! No ! .                                                  | Jackson  |
| 7 City or Town If Rural, Township & Kansas City, Missouri |                                               | stone 10                                                                    | n        |
| 8. Site Plan with North Arrow                             | 19. Architect or Engineer other               | masonry 48                                                                  |          |
|                                                           | 20. Contractor or Builder Prich               | 32. Roof Type & Material #PGB<br>gabled hip; roll roofin<br>33. No. of Bays | g        |
| 73                                                        | 21. Original Use, if apparent residence       | Front 2 Side  34. Wall Treatment                                            | 1620     |
| 4m/1864                                                   | 22 Present Use                                | brick 30<br>35. Plan Shape Frregular                                        | -        |
| m4,                                                       | 23 Ownership Public   Private   X             | 36. Changes Addition 1:<br>(Explain Altered 1:                              | Campbell |
| 9 Coordinates UTM                                         | 24. Owner's Name & Address,. if known         | in #42) Moved i  37. Condition Interior Exterior poor                       | bell     |
|                                                           | 25. Open to Yes 11 Public? No.xx              | 38. Preservation Yes :<br>Underway? No x                                    |          |
| 11. On National Yes   12 Is It                            | Yes X Landmarks Commission                    | 39. Endangered? Yes X<br>By What? No 11                                     |          |
| Register? No Li Eligible?                                 | Yes X 27. Other Surveys in Which Included     | possible demolition                                                         |          |
| 13. Part of Estab. Yes   1                                |                                               | 40. Visible from Yes XX Public Road?                                        |          |
| 15. Name of Established District                          |                                               | 41. Distance from and Frontage on Road                                      |          |
| 12 Further Description of Important Feat                  | wes The irregular massing of the huilding     | is sweeted by the                                                           | -        |

receding southern bay, and projecting northern bay. The entrance is placed in the south bay. A single segmental arched window fenestrates the north bay. The main gable surface is decorated with fish scale shingles.

- 43. History and Significance This was originally the home of a jeweler, Emil G. Alber. Identical residences were originally to the north and south of this house, but have long since been destroyed.
- 44. Description of Environment and Outbuildings Sotrage lots are north and east of this house. To the south and west are surface parking lots.