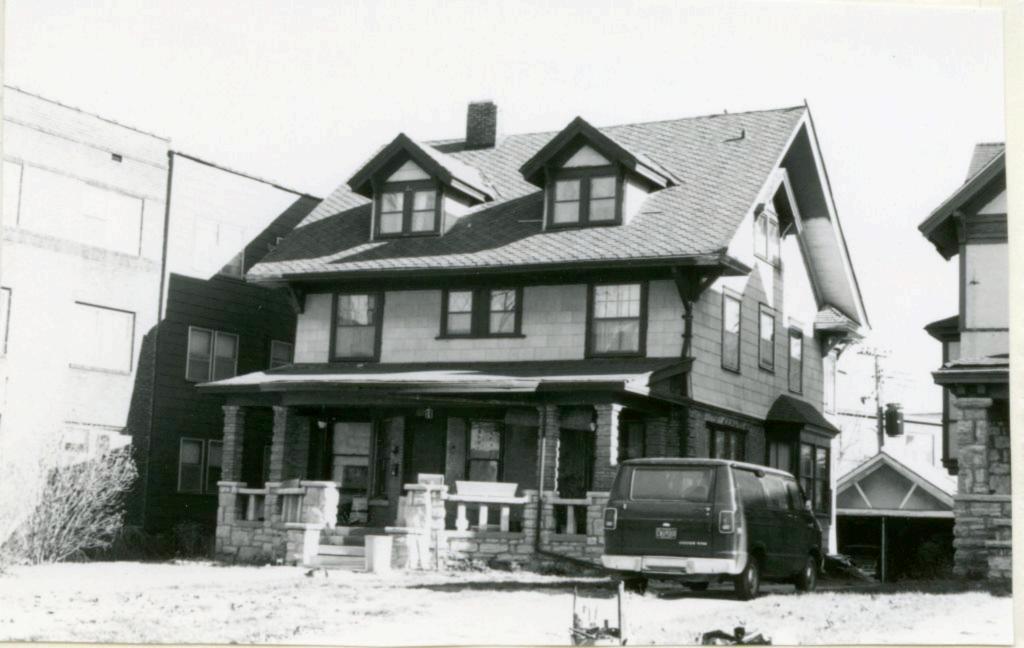

45 Sources of Information WP #12781 BP #18430

46. Prepared by Piland 47. Organization Landmarks Commission 48. Date 49 Revision Date(s) 12/8/81

| 1. No.<br>30-D                                            | 4. Present Name(s) 1620 Campbell Street House | 4                                                                           | 30-D     |
|-----------------------------------------------------------|-----------------------------------------------|-----------------------------------------------------------------------------|----------|
| 2 County<br>Jackson                                       | 5 Other Name(s)                               |                                                                             | D        |
| 3 Location of Negatives MT #82-11<br>Landmarks Commission | Emil G. Alber residence                       |                                                                             |          |
| 6. Specific Location                                      | 16. Thematic Category                         | 28. No. of Stories 1                                                        | J ^      |
| 1620 Campbell                                             | 17. Date(s) or Period                         | 29. Basement? Yes ! No ! .                                                  | Jackson  |
| 7 City or Town If Rural, Township & Kansas City, Missouri |                                               | stone 10                                                                    | n        |
| 8. Site Plan with North Arrow                             | 19. Architect or Engineer other               | masonry 48                                                                  |          |
|                                                           | 20. Contractor or Builder Prich               | 32. Roof Type & Material #PGB<br>gabled hip; roll roofin<br>33. No. of Bays | g        |
| 73                                                        | 21. Original Use, if apparent residence       | Front 2 Side  34. Wall Treatment                                            | 1620     |
| 4m/1864                                                   | 22 Present Use                                | brick 30<br>35. Plan Shape Frregular                                        | -        |
| m4,                                                       | 23 Ownership Public   Private   X             | 36. Changes Addition 1:<br>(Explain Altered 1:                              | Campbell |
| 9 Coordinates UTM                                         | 24. Owner's Name & Address,. if known         | in #42) Moved i  37. Condition Interior Exterior poor                       | bell     |
|                                                           | 25. Open to Yes 11 Public? No.xx              | 38. Preservation Yes :<br>Underway? No x                                    |          |
| 11. On National Yes   12 Is It                            | Yes X Landmarks Commission                    | 39. Endangered? Yes X<br>By What? No 11                                     |          |
| Register? No Li Eligible?                                 | Yes X 27. Other Surveys in Which Included     | possible demolition                                                         |          |
| 13. Part of Estab. Yes   1                                |                                               | 40. Visible from Yes XX Public Road?                                        |          |
| 15. Name of Established District                          |                                               | 41. Distance from and Frontage on Road                                      |          |
| 12 Further Description of Important Feat                  | wes The irregular massing of the huilding     | is sweeted by the                                                           | -        |

receding southern bay, and projecting northern bay. The entrance is placed in the south bay. A single segmental arched window fenestrates the north bay. The main gable surface is decorated with fish scale shingles.

- 43. History and Significance This was originally the home of a jeweler, Emil G. Alber. Identical residences were originally to the north and south of this house, but have long since been destroyed.
- 44. Description of Environment and Outbuildings Sotrage lots are north and east of this house. To the south and west are surface parking lots.