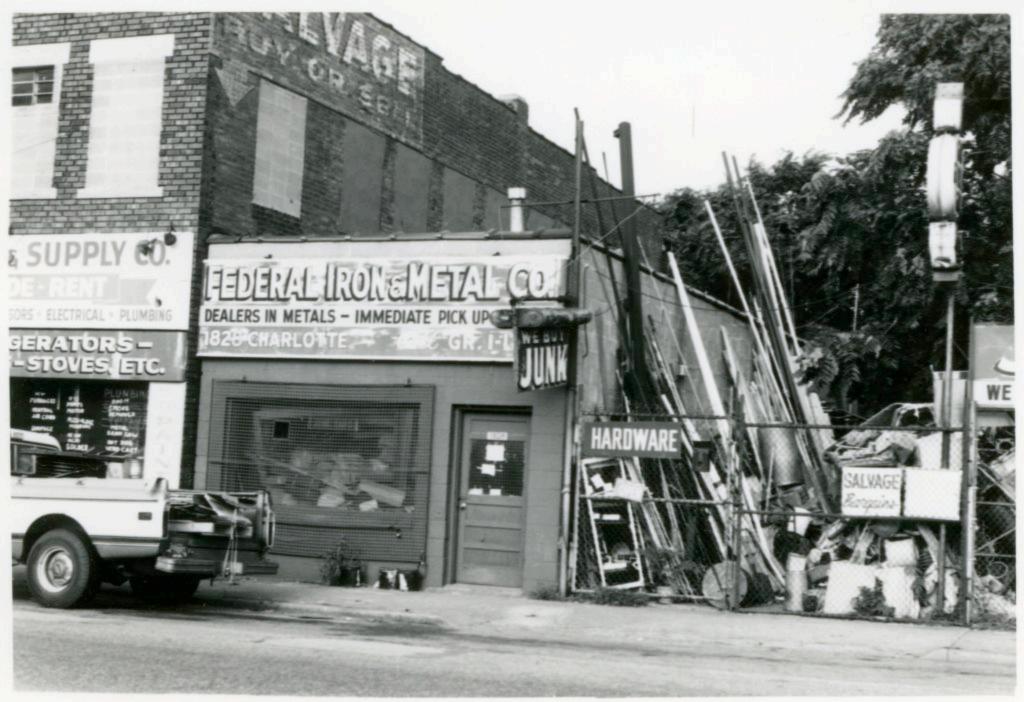

g was constructed to house a laundry. This use has not been documented. In 1936 the building was sold to the Marquis Roofing Company for use as warehouse space. 44. Description of Environment and Outbuildings Storage lots are south and west of this building. A commercial building is to the north. the east is a surface parking lot. 45 Sources of Information 46. Prepared by Piland WP #5401 Kansas City Star, Oct. 11, 1936, p. 7D 47. Organization BP #22506A; 22779A Landmarks Commission 48. Date 49. Revision Date(s) BP #29012A; 31183A 5/19/83

State Historical Survey and Planning Office, 909 University Avenue, Suite 215,

lumbia, Missouri 65201

County

Present Name(s)

indine(S,



State Historical Survey and Planning Office, 909 University Avenue, Suite 215

Columbia, Missouri 65201

2/9/82



| Circ  |
|-------|
| itali |

|                                                                                                                                                                                                                                                                                       | la no                                                                                                                                                                      |                                                                                                                                                                                                                                                     | TA-A5-008-518