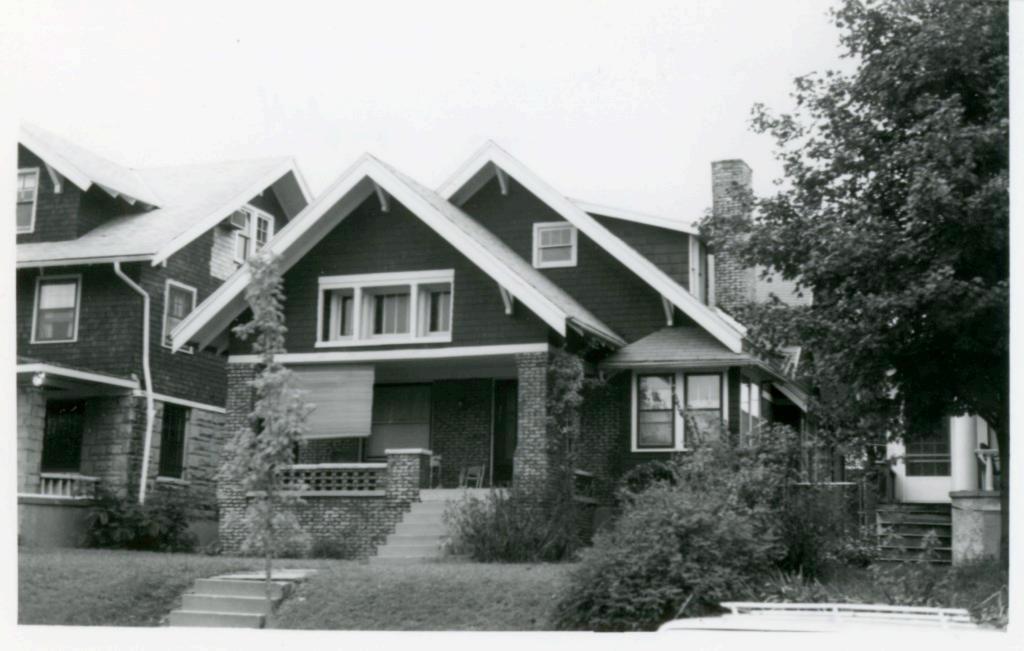

45 Sources of Information WP #12781 BP #18430

46. Prepared by Piland 47. Organization Landmarks Commission 48. Date 49 Revision Date(s) 12/8/81

| 1. No.<br>30-D                                            | 4. Present Name(s) 1620 Campbell Street House | 4                                                                           | 30-D     |
|-----------------------------------------------------------|-----------------------------------------------|-----------------------------------------------------------------------------|----------|
| 2 County<br>Jackson                                       | 5 Other Name(s)                               |                                                                             | D        |
| 3 Location of Negatives MT #82-11<br>Landmarks Commission | Emil G. Alber residence                       |                                                                             |          |
| 6. Specific Location                                      | 16. Thematic Category                         | 28. No. of Stories 1                                                        | J ^      |
| 1620 Campbell                                             | 17. Date(s) or Period                         | 29. Basement? Yes ! No ! .                                                  | Jackson  |
| 7 City or Town If Rural, Township & Kansas City, Missouri |                                               | stone 10                                                                    | n        |
| 8. Site Plan with North Arrow                             | 19. Architect or Engineer other               | masonry 48                                                                  |          |
|                                                           | 20. Contractor or Builder Prich               | 32. Roof Type & Material #PGB<br>gabled hip; roll roofin<br>33. No. of Bays | g        |
| 73                                                        | 21. Original Use, if apparent residence       | Front 2 Side  34. Wall Treatment                                            | 1620     |
| 4m/1864                                                   | 22 Present Use                                | brick 30<br>35. Plan Shape Frregular                                        | -        |
| m4,                                                       | 23 Ownership Public   Private   X             | 36. Changes Addition 1:<br>(Explain Altered 1:                              | Campbell |
| 9 Coordinates UTM                                         | 24. Owner's Name & Address,. if known         | in #42) Moved i  37. Condition Interior Exterior poor                       | bell     |
|                                                           | 25. Open to Yes 11 Public? No.xx              | 38. Preservation Yes :<br>Underway? No x                                    |          |
| 11. On National Yes   12 Is It                            | Yes X Landmarks Commission                    | 39. Endangered? Yes X<br>By What? No 11                                     |          |
| Register? No Li Eligible?                                 | Yes X 27. Other Surveys in Which Included     | possible demolition                                                         |          |
| 13. Part of Estab. Yes   1                                |                                               | 40. Visible from Yes XX Public Road?                                        |          |
| 15. Name of Established District                          |                                               | 41. Distance from and Frontage on Road                                      |          |
| 12 Further Description of Important Feat                  | wes The irregular massing of the huilding     | is sweeted by the                                                           | -        |

receding southern bay, and projecting northern bay. The entrance is placed in the south bay. A single segmental arched window fenestrates the north bay. The main gable surface is decorated with fish scale shingles.

- 43. History and Significance This was originally the home of a jeweler, Emil G. Alber. Identical residences were originally to the north and south of this house, but have long since been destroyed.
- 44. Description of Environment and Outbuildings Sotrage lots are north and east of this house. To the south and west are surface parking lots.