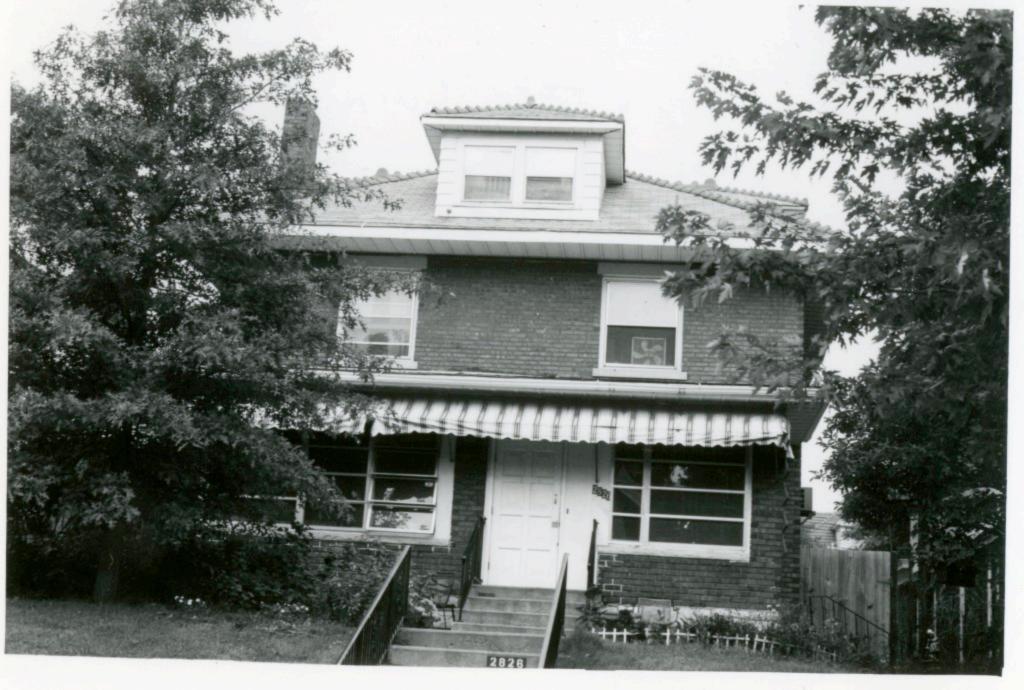

ther Description of Important Features The residence faces east onto Campbell. The entrance portal is placed slightly off center and is flanked by a series of windows, which were probably a later addition. The second story contains two rectangular windows that possess stone lugsills and lintels. Hipped roof dormers pierce the east, north and south facades. 43. History and Significance The earliest known resident of this house (1905) was Ellsworth E. Miller manager of the K.C. Slate and Tile Roofing Company. 44. Description of Environment and Outbuildings An apartment building is west of this house. residences are to the north, south, and east. 45 Sources of Information 46. Prepared by Piland /Uguccioni WP #23576 47. Organization

Landmarks Commission
48. Date 49 Revision Date(s)

11/3/82



| ~  |
|----|
| =  |
|    |
| -  |
| -  |
|    |
| -  |
|    |
| -  |
| -  |
| -  |
| 12 |
| -  |
| -  |
| -  |
| ന  |
| -  |
| 10 |
|    |
| -  |
|    |
|    |
|    |
|    |
|    |
|    |

| 185-G                                                                                                                                                                                                                                                                                                               |                                                                 | sent Name(s)