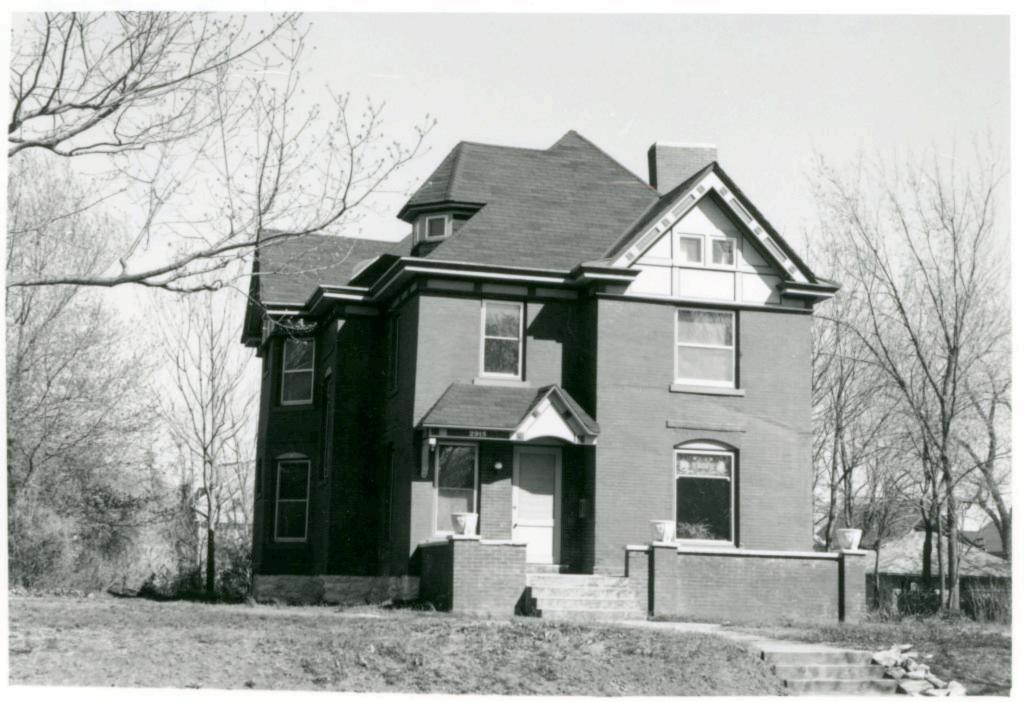

7/7/81

Columbia, Missouri 65201

HISTORIC INVENTORY 1. No 4. Present Name(s) 30-E The Electrical & Magneto Service Co. 2. County 5 Other Name(s) Jackson Location of Negatives MT #61-7 825 East 16th Street Landmarks Commission 6 Specific Location 16. Thematic Category 1600 Campbell 17 Date(s) or Period 1955 City or Town II Rural, Township & Vicinity Kansas City, Missouri 18 Style or Design 8. Site Plan with North Arrow 19. Architect or Engineer James E. Northern 20. Contractor or Builder Westport Const. Co. 21. Original Use, if apparent commercial 22. Present Use commercial 23 Ownership in #42) Moved i 24. Owner's Name & Address, il known 37. Condition Interior 9. Coordinates UTM good Exterior Lal. Long 25. Open to Yes IX 38. Preservation Yes Public? No XX No Underway? Site ! : Structure | Building to Object ! 26. Local Contact Person or Organization 39. Endangered? Yes No XX By What? Landmarks Commission 11. On National Yesli 12 Is It Yes ! Eligible? Register? No X No DO 27. Other Surveys in Which Included Yes XX Yes 13 Part of Estab. Yes [] 14. District Visible from Hist. Dist.? No X Potent'1? No ix Public Road? No ! Distance from and 15. Name of Established District 110 feet on E. 16th St

State Historical Survey and Planning Office, 909 University Avenue, Suite 215,

42 Further Description of Important Features The main facade faces north. At the west end of this facade is a brick section that is set forward and has a garage door centrally located. Set back, and extending to the east is a series of rectangular windows with metral spandrels, set in aluminum frames. A glass entrance door is centrally located in this section. At the southeast corner of the building is a loading dock.

43. History and Significance This building is still used by the firm for which it was constructed, the Electrical and Magneto Service Company.

44. Description of Environment and Outbuildings Storage lots are located west and south of this building. To the east is vacant land. A commercial building is to the north.