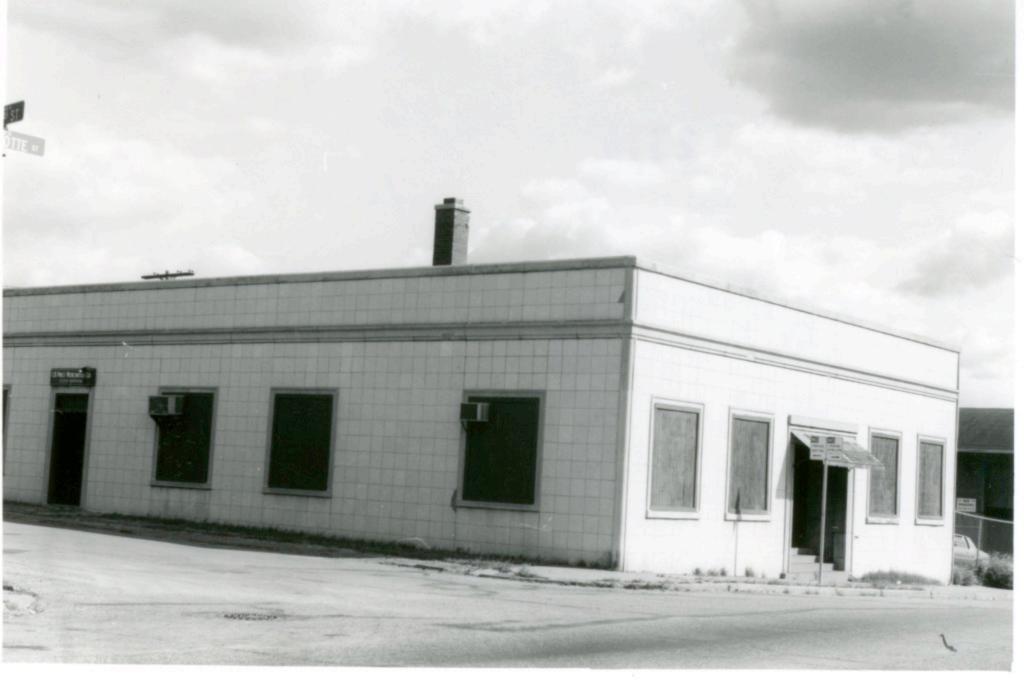

45 Sources of Information WP #12781 BP #18430

46. Prepared by Piland 47. Organization Landmarks Commission 48. Date 49 Revision Date(s) 12/8/81

| 1. No.<br>30-D                                            | 4. Present Name(s) 1620 Campbell Street House | 4                                                                           | 30-D     |
|-----------------------------------------------------------|-----------------------------------------------|-----------------------------------------------------------------------------|----------|
| 2 County<br>Jackson                                       | 5 Other Name(s)                               |                                                                             | D        |
| 3 Location of Negatives MT #82-11<br>Landmarks Commission | Emil G. Alber residence                       |                                                                             |          |
| 6. Specific Location                                      | 16. Thematic Category                         | 28. No. of Stories 1                                                        | J ^      |
| 1620 Campbell                                             | 17. Date(s) or Period                         | 29. Basement? Yes ! No ! .                                                  | Jackson  |
| 7 City or Town If Rural, Township & Kansas City, Missouri |                                               | stone 10                                                                    | n        |
| 8. Site Plan with North Arrow                             | 19. Architect or Engineer other               | masonry 48                                                                  |          |
|                                                           | 20. Contractor or Builder Prich               | 32. Roof Type & Material #PGB<br>gabled hip; roll roofin<br>33. No. of Bays | g        |
| 73                                                        | 21. Original Use, if apparent residence       | Front 2 Side  34. Wall Treatment                                            | 1620     |
| 4m/1864                                                   | 22 Present Use                                | brick 30<br>35. Plan Shape Frregular                                        | -        |
| m4,                                                       | 23 Ownership Public   Private   X             | 36. Changes Addition 1:<br>(Explain Altered 1:                              | Campbell |
| 9 Coordinates UTM                                         | 24. Owner's Name & Address,. if known         | in #42) Moved i  37. Condition Interior Exterior poor                       | bell     |
|                                                           | 25. Open to Yes 11 Public? No.xx              | 38. Preservation Yes :<br>Underway? No x                                    |          |
| 11. On National Yes   12 Is It                            | Yes X Landmarks Commission                    | 39. Endangered? Yes X<br>By What? No 11                                     |          |
| Register? No Li Eligible?                                 | Yes X 27. Other Surveys in Which Included     | possible demolition                                                         |          |
| 13. Part of Estab. Yes   1                                |                                               | 40. Visible from Yes XX Public Road?                                        |          |
| 15. Name of Established District                          |                                               | 41. Distance from and Frontage on Road                                      |          |
| 12 Further Description of Important Feat                  | wes The irregular massing of the huilding     | is sweeted by the                                                           | -        |

receding southern bay, and projecting northern bay. The entrance is placed in the south bay. A single segmental arched window fenestrates the north bay. The main gable surface is decorated with fish scale shingles.

- 43. History and Significance This was originally the home of a jeweler, Emil G. Alber. Identical residences were originally to the north and south of this house, but have long since been destroyed.
- 44. Description of Environment and Outbuildings Sotrage lots are north and east of this house. To the south and west are surface parking lots.