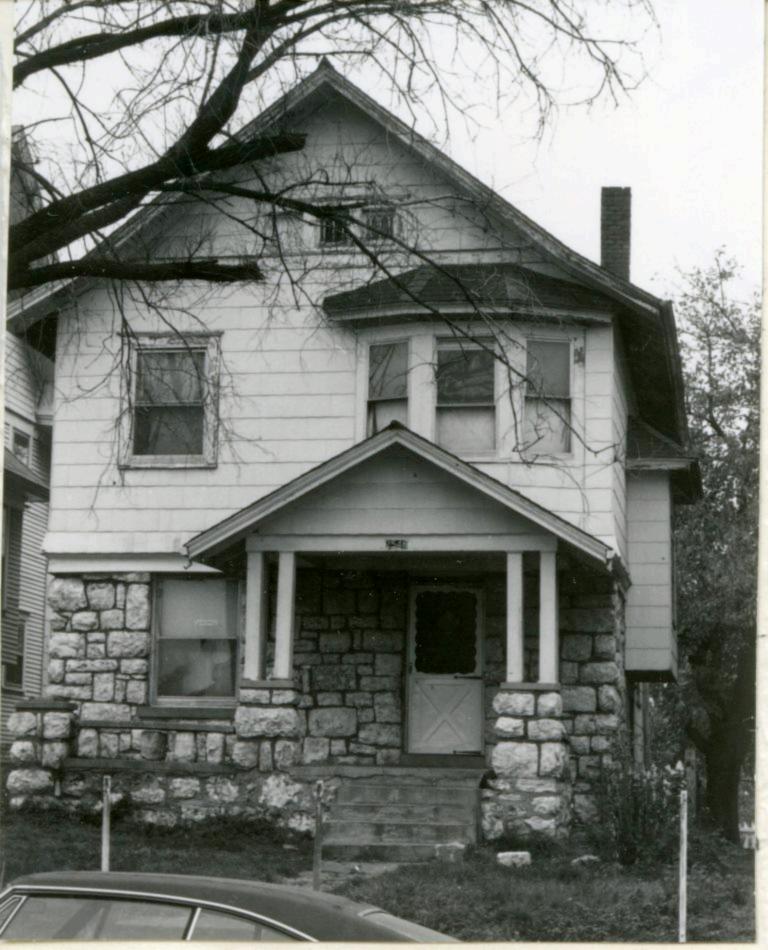

45 Sources of Information WP #12781 BP #18430

46. Prepared by Piland 47. Organization Landmarks Commission 48. Date 49 Revision Date(s) 12/8/81

| 1. No.<br>30-D                                            | 4. Present Name(s) 1620 Campbell Street House | 4                                                                           | 30-D     |
|-----------------------------------------------------------|-----------------------------------------------|-----------------------------------------------------------------------------|----------|
| 2 County<br>Jackson                                       | 5 Other Name(s)                               |                                                                             | D        |
| 3 Location of Negatives MT #82-11<br>Landmarks Commission | Emil G. Alber residence                       |                                                                             |          |
| 6. Specific Location                                      | 16. Thematic Category                         | 28. No. of Stories 1                                                        | J ^      |
| 1620 Campbell                                             | 17. Date(s) or Period                         | 29. Basement? Yes ! No ! .                                                  | Jackson  |
| 7 City or Town If Rural, Township & Kansas City, Missouri |                                               | stone 10                                                                    | n        |
| 8. Site Plan with North Arrow                             | 19. Architect or Engineer other               | masonry 48                                                                  |          |
|                                                           | 20. Contractor or Builder Prich               | 32. Roof Type & Material #PGB<br>gabled hip; roll roofin<br>33. No. of Bays | g        |
| 73                                                        | 21. Original Use, if apparent residence       | Front 2 Side  34. Wall Treatment                                            | 1620     |
| 4m/1864                                                   | 22 Present Use                                | brick 30<br>35. Plan Shape Frregular                                        | -        |
| m4,                                                       | 23 Ownership Public   Private   X             | 36. Changes Addition 1:<br>(Explain Altered 1:                              | Campbell |
| 9 Coordinates UTM                                         | 24. Owner's Name & Address,. if known         | in #42) Moved i  37. Condition Interior Exterior poor                       | bell     |
|                                                           | 25. Open to Yes 11 Public? No.xx              | 38. Preservation Yes :<br>Underway? No x                                    |          |
| 11. On National Yes   12 Is It                            | Yes X Landmarks Commission                    | 39. Endangered? Yes X<br>By What? No 11                                     |          |
| Register? No Li Eligible?                                 | Yes X 27. Other Surveys in Which Included     | possible demolition                                                         |          |
| 13. Part of Estab. Yes   1                                |                                               | 40. Visible from Yes XX Public Road?                                        |          |
| 15. Name of Established District                          |                                               | 41. Distance from and Frontage on Road                                      |          |
| 12 Further Description of Important Feat                  | wes The irregular massing of the huilding     | is sweeted by the                                                           | -        |

receding southern bay, and projecting northern bay. The entrance is placed in the south bay. A single segmental arched window fenestrates the north bay. The main gable surface is decorated with fish scale shingles.

- 43. History and Significance This was originally the home of a jeweler, Emil G. Alber. Identical residences were originally to the north and south of this house, but have long since been destroyed.
- 44. Description of Environment and Outbuildings Sotrage lots are north and east of this house. To the south and west are surface parking lots.