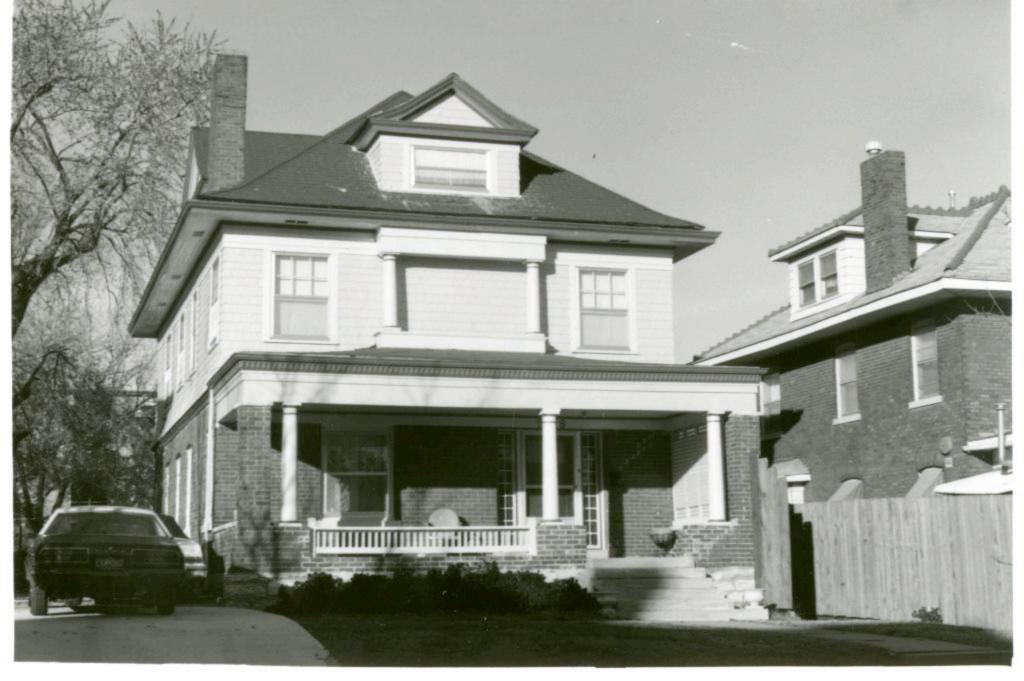

7/7/81

Columbia, Missouri 65201

HISTORIC INVENTORY 1. No 4. Present Name(s) 30-E The Electrical & Magneto Service Co. 2. County 5 Other Name(s) Jackson Location of Negatives MT #61-7 825 East 16th Street Landmarks Commission 6 Specific Location 16. Thematic Category 1600 Campbell 17 Date(s) or Period 1955 City or Town II Rural, Township & Vicinity Kansas City, Missouri 18 Style or Design 8. Site Plan with North Arrow 19. Architect or Engineer James E. Northern 20. Contractor or Builder Westport Const. Co. 21. Original Use, if apparent commercial 22. Present Use commercial 23 Ownership in #42) Moved i 24. Owner's Name & Address, il known 37. Condition Interior 9. Coordinates UTM good Exterior Lal. Long 25. Open to Yes IX 38. Preservation Yes Public? No XX No Underway? Site ! : Structure | Building to Object ! 26. Local Contact Person or Organization 39. Endangered? Yes No XX By What? Landmarks Commission 11. On National Yesli 12 Is It Yes ! Eligible? Register? No X No DO 27. Other Surveys in Which Included Yes XX Yes 13 Part of Estab. Yes [] 14. District Visible from Hist. Dist.? No X Potent'1? No ix Public Road? No ! Distance from and 15. Name of Established District 110 feet on E. 16th St

State Historical Survey and Planning Office, 909 University Avenue, Suite 215,

42 Further Description of Important Features The main facade faces north. At the west end of this facade is a brick section that is set forward and has a garage door centrally located. Set back, and extending to the east is a series of rectangular windows with metral spandrels, set in aluminum frames. A glass entrance door is centrally located in this section. At the southeast corner of the building is a loading dock.

43. History and Significance This building is still used by the firm for which it was constructed, the Electrical and Magneto Service Company.

44. Description of Environment and Outbuildings Storage lots are located west and south of this building. To the east is vacant land. A commercial building is to the north.