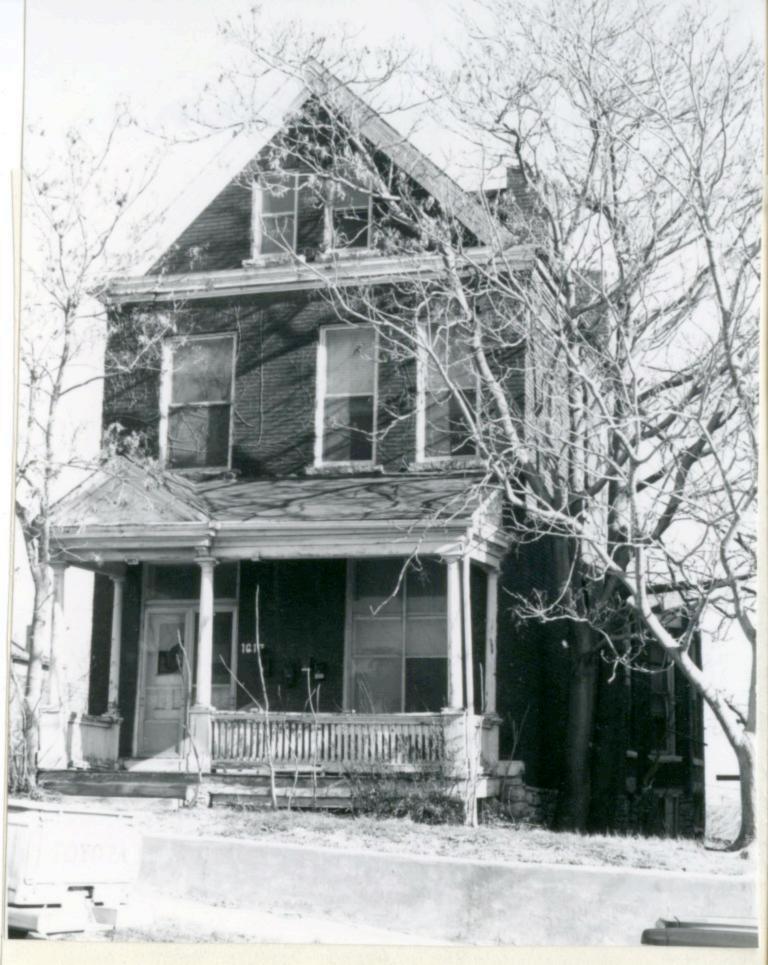

45 Sources of Information WP #12781 BP #18430

46. Prepared by Piland 47. Organization Landmarks Commission 48. Date 49 Revision Date(s) 12/8/81

| 1. No.<br>30-D                                            | 4. Present Name(s) 1620 Campbell Street House | 4                                                                           | 30-D     |
|-----------------------------------------------------------|-----------------------------------------------|-----------------------------------------------------------------------------|----------|
| 2 County<br>Jackson                                       | 5 Other Name(s)                               |                                                                             | D        |
| 3 Location of Negatives MT #82-11<br>Landmarks Commission | Emil G. Alber residence                       |                                                                             |          |
| 6. Specific Location                                      | 16. Thematic Category                         | 28. No. of Stories 1                                                        | J ^      |
| 1620 Campbell                                             | 17. Date(s) or Period                         | 29. Basement? Yes ! No ! .                                                  | Jackson  |
| 7 City or Town If Rural, Township & Kansas City, Missouri |                                               | stone 10                                                                    | n        |
| 8. Site Plan with North Arrow                             | 19. Architect or Engineer other               | masonry 48                                                                  |          |
|                                                           | 20. Contractor or Builder Prich               | 32. Roof Type & Material #PGB<br>gabled hip; roll roofin<br>33. No. of Bays | g        |
| 73                                                        | 21. Original Use, if apparent residence       | Front 2 Side  34. Wall Treatment                                            | 1620     |
| 4m/1864                                                   | 22 Present Use                                | brick 30<br>35. Plan Shape Frregular                                        | -        |
| m4,                                                       | 23 Ownership Public   Private   X             | 36. Changes Addition 1:<br>(Explain Altered 1:                              | Campbell |
| 9 Coordinates UTM                                         | 24. Owner's Name & Address,. if known         | in #42) Moved i  37. Condition Interior Exterior poor                       | bell     |
|                                                           | 25. Open to Yes 11 Public? No.xx              | 38. Preservation Yes :<br>Underway? No x                                    |          |
| 11. On National Yes   12 Is It                            | Yes X Landmarks Commission                    | 39. Endangered? Yes X<br>By What? No 11                                     |          |
| Register? No Li Eligible?                                 | Yes X 27. Other Surveys in Which Included     | possible demolition                                                         |          |
| 13. Part of Estab. Yes   1                                |                                               | 40. Visible from Yes XX Public Road?                                        |          |
| 15. Name of Established District                          |                                               | 41. Distance from and Frontage on Road                                      |          |
| 12 Further Description of Important Feat                  | wes The irregular massing of the huilding     | is sweeted by the                                                           | -        |

receding southern bay, and projecting northern bay. The entrance is placed in the south bay. A single segmental arched window fenestrates the north bay. The main gable surface is decorated with fish scale shingles.

- 43. History and Significance This was originally the home of a jeweler, Emil G. Alber. Identical residences were originally to the north and south of this house, but have long since been destroyed.
- 44. Description of Environment and Outbuildings Sotrage lots are north and east of this house. To the south and west are surface parking lots.