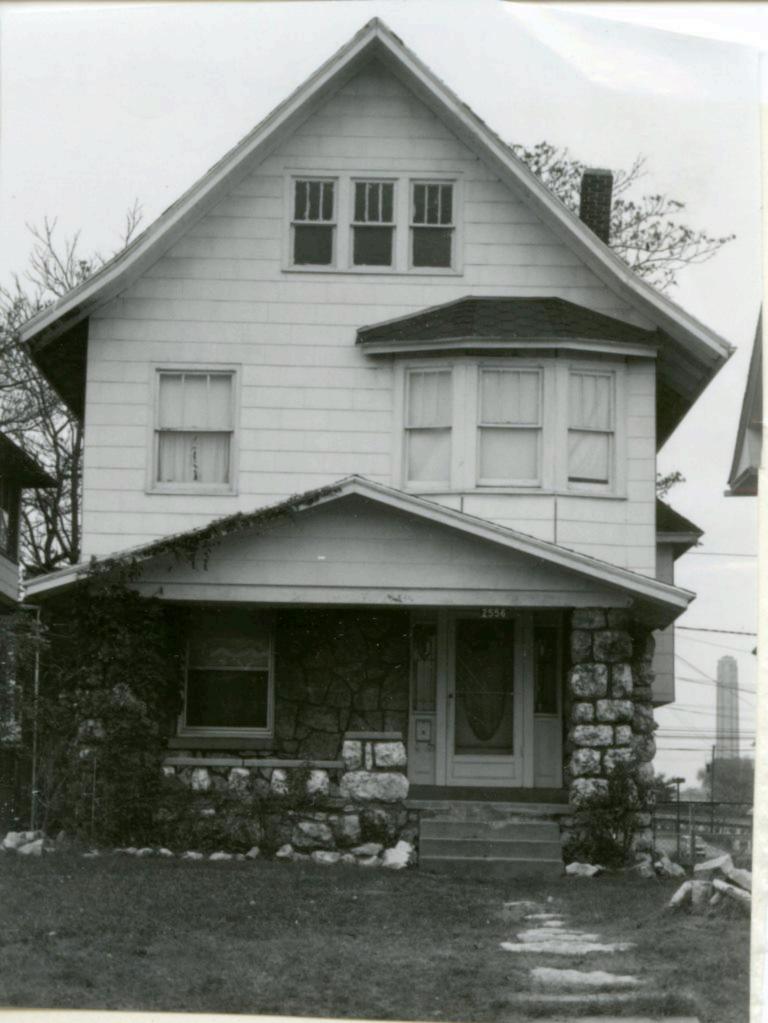

45 Sources of Information WP #12781 BP #18430

46. Prepared by Piland 47. Organization Landmarks Commission 48. Date 49 Revision Date(s) 12/8/81

| 1. No.<br>30-D                                            | 4. Present Name(s) 1620 Campbell Street House | 4                                                                           | 30-D     |
|-----------------------------------------------------------|-----------------------------------------------|-----------------------------------------------------------------------------|----------|
| 2 County<br>Jackson                                       | 5 Other Name(s)                               |                                                                             | D        |
| 3 Location of Negatives MT #82-11<br>Landmarks Commission | Emil G. Alber residence                       |                                                                             |          |
| 6. Specific Location                                      | 16. Thematic Category                         | 28. No. of Stories 1                                                        | J ^      |
| 1620 Campbell                                             | 17. Date(s) or Period                         | 29. Basement? Yes ! No ! .                                                  | Jackson  |
| 7 City or Town If Rural, Township & Kansas City, Missouri |                                               | stone 10                                                                    | n        |
| 8. Site Plan with North Arrow                             | 19. Architect or Engineer other               | masonry 48                                                                  |          |
|                                                           | 20. Contractor or Builder Prich               | 32. Roof Type & Material #PGB<br>gabled hip; roll roofin<br>33. No. of Bays | g        |
| 73                                                        | 21. Original Use, if apparent residence       | Front 2 Side  34. Wall Treatment                                            | 1620     |
| 4m/1864                                                   | 22 Present Use                                | brick 30<br>35. Plan Shape Frregular                                        | -        |
| m4,                                                       | 23 Ownership Public   Private   X             | 36. Changes Addition 1:<br>(Explain Altered 1:                              | Campbell |
| 9 Coordinates UTM                                         | 24. Owner's Name & Address,. if known         | in #42) Moved i  37. Condition Interior Exterior poor                       | bell     |
|                                                           | 25. Open to Yes 11 Public? No.xx              | 38. Preservation Yes :<br>Underway? No x                                    |          |
| 11. On National Yes   12 Is It                            | Yes X Landmarks Commission                    | 39. Endangered? Yes X<br>By What? No 11                                     |          |
| Register? No Li Eligible?                                 | Yes X 27. Other Surveys in Which Included     | possible demolition                                                         |          |
| 13. Part of Estab. Yes   1                                |                                               | 40. Visible from Yes XX Public Road?                                        |          |
| 15. Name of Established District                          |                                               | 41. Distance from and Frontage on Road                                      |          |
| 12 Further Description of Important Feat                  | wes The irregular massing of the huilding     | is sweeted by the                                                           | -        |

receding southern bay, and projecting northern bay. The entrance is placed in the south bay. A single segmental arched window fenestrates the north bay. The main gable surface is decorated with fish scale shingles.

- 43. History and Significance This was originally the home of a jeweler, Emil G. Alber. Identical residences were originally to the north and south of this house, but have long since been destroyed.
- 44. Description of Environment and Outbuildings Sotrage lots are north and east of this house. To the south and west are surface parking lots.