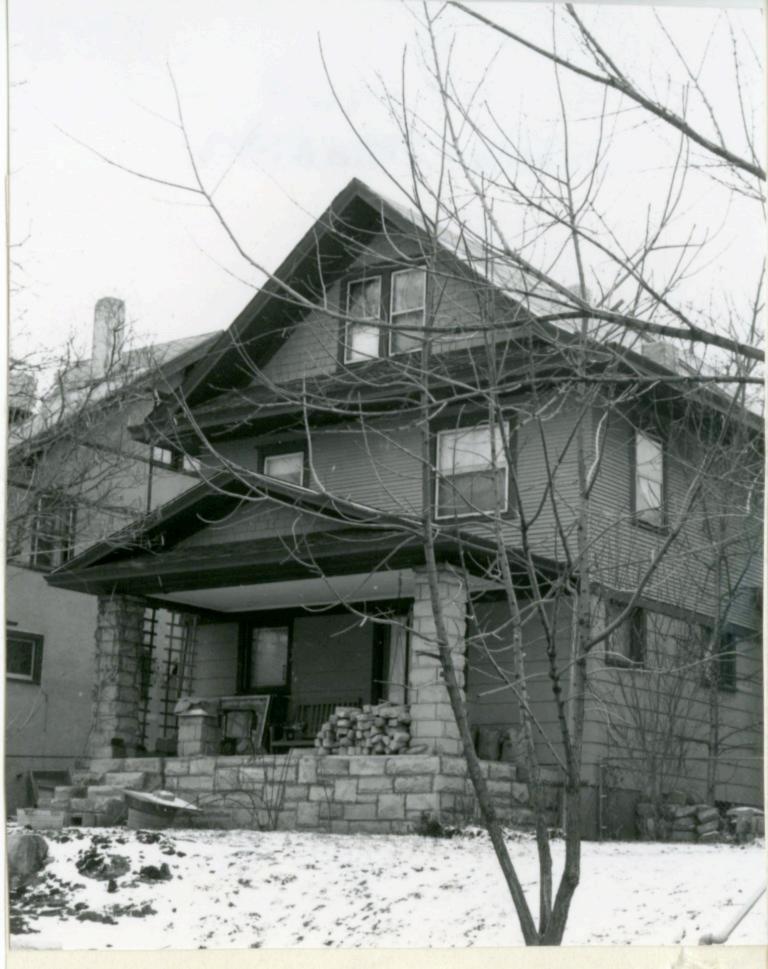

45 Sources of Information WP #12781 BP #18430

46. Prepared by Piland 47. Organization Landmarks Commission 48. Date 49 Revision Date(s) 12/8/81

| 1. No.<br>30-D                                            | 4. Present Name(s) 1620 Campbell Street House | 4                                                                           | 30-D     |
|-----------------------------------------------------------|-----------------------------------------------|-----------------------------------------------------------------------------|----------|
| 2 County<br>Jackson                                       | 5 Other Name(s)                               |                                                                             | D        |
| 3 Location of Negatives MT #82-11<br>Landmarks Commission | Emil G. Alber residence                       |                                                                             |          |
| 6. Specific Location                                      | 16. Thematic Category                         | 28. No. of Stories 1                                                        | J ^      |
| 1620 Campbell                                             | 17. Date(s) or Period                         | 29. Basement? Yes ! No ! .                                                  | Jackson  |
| 7 City or Town If Rural, Township & Kansas City, Missouri |                                               | stone 10                                                                    | n        |
| 8. Site Plan with North Arrow                             | 19. Architect or Engineer other               | masonry 48                                                                  |          |
|                                                           | 20. Contractor or Builder Prich               | 32. Roof Type & Material #PGB<br>gabled hip; roll roofin<br>33. No. of Bays | g        |
| 73                                                        | 21. Original Use, if apparent residence       | Front 2 Side  34. Wall Treatment                                            | 1620     |
| 4m/1864                                                   | 22 Present Use                                | brick 30<br>35. Plan Shape Frregular                                        | -        |
| m4,                                                       | 23 Ownership Public   Private   X             | 36. Changes Addition 1:<br>(Explain Altered 1:                              | Campbell |
| 9 Coordinates UTM                                         | 24. Owner's Name & Address,. if known         | in #42) Moved i  37. Condition Interior Exterior poor                       | bell     |
|                                                           | 25. Open to Yes 11 Public? No.xx              | 38. Preservation Yes :<br>Underway? No x                                    |          |
| 11. On National Yes   12 Is It                            | Yes X Landmarks Commission                    | 39. Endangered? Yes X<br>By What? No 11                                     |          |
| Register? No Li Eligible?                                 | Yes X 27. Other Surveys in Which Included     | possible demolition                                                         |          |
| 13. Part of Estab. Yes   1                                |                                               | 40. Visible from Yes XX Public Road?                                        |          |
| 15. Name of Established District                          |                                               | 41. Distance from and Frontage on Road                                      |          |
| 12 Further Description of Important Feat                  | wes The irregular massing of the huilding     | is sweeted by the                                                           | -        |

receding southern bay, and projecting northern bay. The entrance is placed in the south bay. A single segmental arched window fenestrates the north bay. The main gable surface is decorated with fish scale shingles.

- 43. History and Significance This was originally the home of a jeweler, Emil G. Alber. Identical residences were originally to the north and south of this house, but have long since been destroyed.
- 44. Description of Environment and Outbuildings Sotrage lots are north and east of this house. To the south and west are surface parking lots.

| 45 | S | ources | of | Information |
|----|---|--------|----|-------------|
| W  | P | #109   | 81 |             |

46. Prepared by Piland /Uguccioni 47. Organization Landmarks Commission 48. Date 49. Revision Date(s) 3/23/82