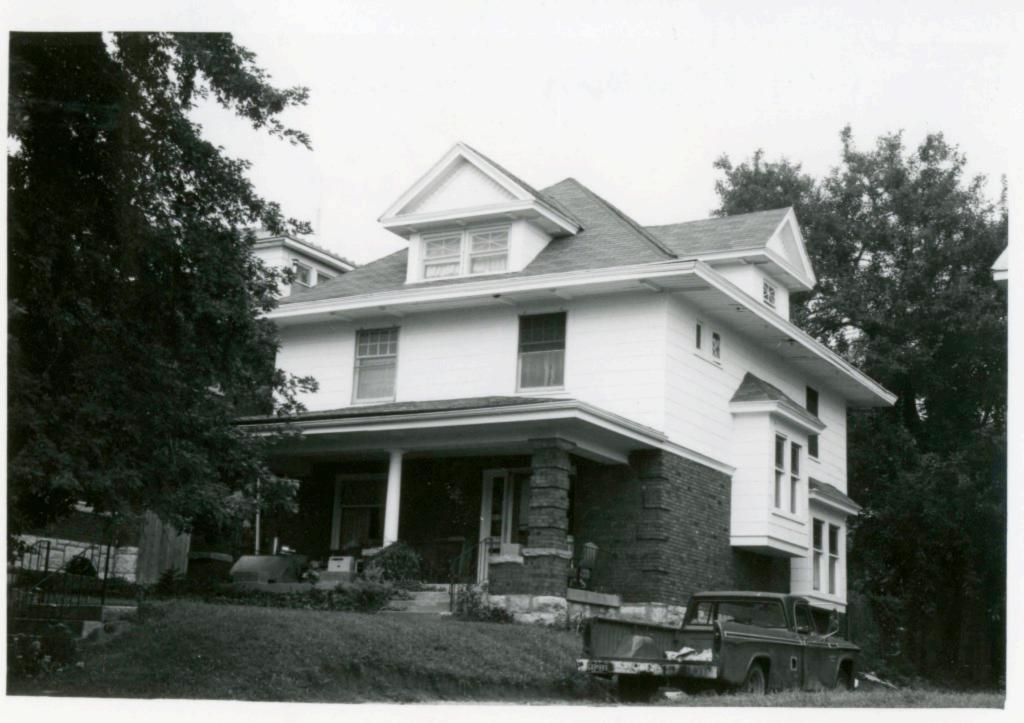

45 Sources of Information WP #12781 BP #18430

46. Prepared by Piland 47. Organization Landmarks Commission 48. Date 49 Revision Date(s) 12/8/81

| 1. No.<br>30-D                                            | 4. Present Name(s) 1620 Campbell Street House | 4                                                                           | 30-D     |
|-----------------------------------------------------------|-----------------------------------------------|-----------------------------------------------------------------------------|----------|
| 2 County<br>Jackson                                       | 5 Other Name(s)                               |                                                                             | D        |
| 3 Location of Negatives MT #82-11<br>Landmarks Commission | Emil G. Alber residence                       |                                                                             |          |
| 6. Specific Location                                      | 16. Thematic Category                         | 28. No. of Stories 1                                                        | J ^      |
| 1620 Campbell                                             | 17. Date(s) or Period                         | 29. Basement? Yes ! No ! .                                                  | Jackson  |
| 7 City or Town If Rural, Township & Kansas City, Missouri |                                               | stone 10                                                                    | n        |
| 8. Site Plan with North Arrow                             | 19. Architect or Engineer other               | masonry 48                                                                  |          |
|                                                           | 20. Contractor or Builder Prich               | 32. Roof Type & Material #PGB<br>gabled hip; roll roofin<br>33. No. of Bays | g        |
| 73                                                        | 21. Original Use, if apparent residence       | Front 2 Side  34. Wall Treatment                                            | 1620     |
| 4m/1864                                                   | 22 Present Use                                | brick 30<br>35. Plan Shape Frregular                                        | -        |
| m4,                                                       | 23 Ownership Public   Private   X             | 36. Changes Addition 1:<br>(Explain Altered 1:                              | Campbell |
| 9 Coordinates UTM                                         | 24. Owner's Name & Address,. if known         | in #42) Moved i  37. Condition Interior Exterior poor                       | bell     |
|                                                           | 25. Open to Yes 11 Public? No.xx              | 38. Preservation Yes :<br>Underway? No x                                    |          |
| 11. On National Yes   12 Is It                            | Yes X Landmarks Commission                    | 39. Endangered? Yes X<br>By What? No 11                                     |          |
| Register? No Li Eligible?                                 | Yes X 27. Other Surveys in Which Included     | possible demolition                                                         |          |
| 13. Part of Estab. Yes   1                                |                                               | 40. Visible from Yes XX Public Road?                                        |          |
| 15. Name of Established District                          |                                               | 41. Distance from and Frontage on Road                                      |          |
| 12 Further Description of Important Feat                  | wes The irregular massing of the huilding     | is sweeted by the                                                           | -        |

receding southern bay, and projecting northern bay. The entrance is placed in the south bay. A single segmental arched window fenestrates the north bay. The main gable surface is decorated with fish scale shingles.

- 43. History and Significance This was originally the home of a jeweler, Emil G. Alber. Identical residences were originally to the north and south of this house, but have long since been destroyed.
- 44. Description of Environment and Outbuildings Sotrage lots are north and east of this house. To the south and west are surface parking lots.