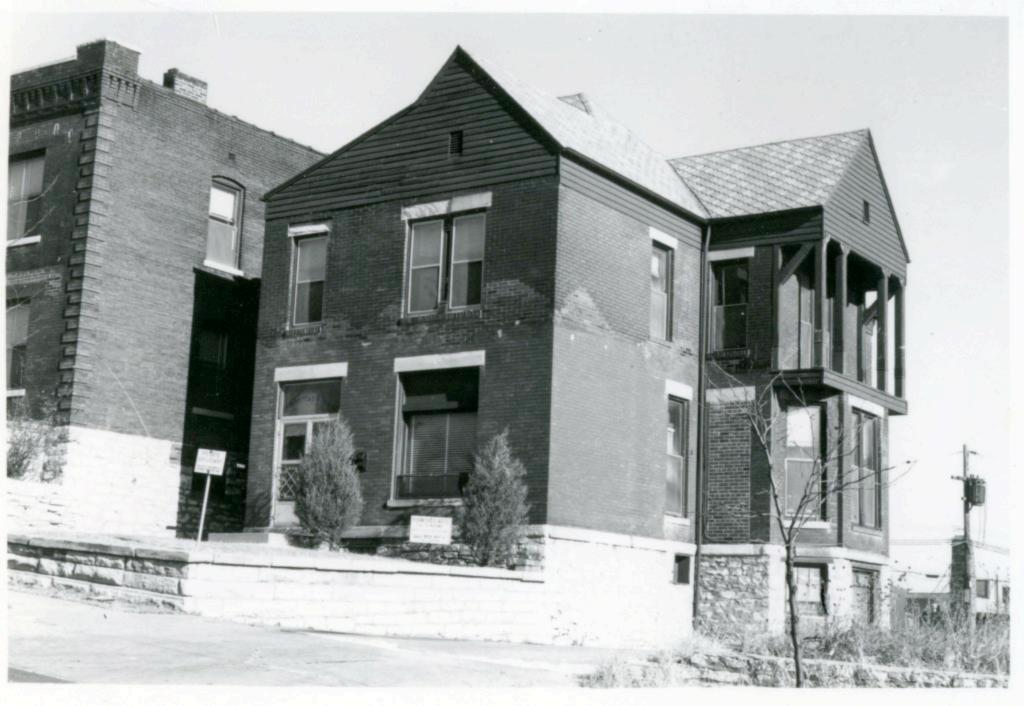

45 Sources of Information WP #12781 BP #18430

46. Prepared by Piland 47. Organization Landmarks Commission 48. Date 49 Revision Date(s) 12/8/81

| 1. No.<br>30-D                                            | 4. Present Name(s) 1620 Campbell Street House | 4                                                                           | 30-D     |
|-----------------------------------------------------------|-----------------------------------------------|-----------------------------------------------------------------------------|----------|
| 2 County<br>Jackson                                       | 5 Other Name(s)                               |                                                                             | D        |
| 3 Location of Negatives MT #82-11<br>Landmarks Commission | Emil G. Alber residence                       |                                                                             |          |
| 6. Specific Location                                      | 16. Thematic Category                         | 28. No. of Stories 1                                                        | J ^      |
| 1620 Campbell                                             | 17. Date(s) or Period                         | 29. Basement? Yes ! No ! .                                                  | Jackson  |
| 7 City or Town If Rural, Township & Kansas City, Missouri |                                               | stone 10                                                                    | n        |
| 8. Site Plan with North Arrow                             | 19. Architect or Engineer other               | masonry 48                                                                  |          |
|                                                           | 20. Contractor or Builder Prich               | 32. Roof Type & Material #PGB<br>gabled hip; roll roofin<br>33. No. of Bays | g        |
| 73                                                        | 21. Original Use, if apparent residence       | Front 2 Side  34. Wall Treatment                                            | 1620     |
| 4m/1864                                                   | 22 Present Use                                | brick 30<br>35. Plan Shape Frregular                                        | -        |
| m4,                                                       | 23 Ownership Public   Private   X             | 36. Changes Addition 1:<br>(Explain Altered 1:                              | Campbell |
| 9 Coordinates UTM                                         | 24. Owner's Name & Address,. if known         | in #42) Moved i  37. Condition Interior Exterior poor                       | bell     |
|                                                           | 25. Open to Yes 11 Public? No.xx              | 38. Preservation Yes :<br>Underway? No x                                    |          |
| 11. On National Yes   12 Is It                            | Yes X Landmarks Commission                    | 39. Endangered? Yes X<br>By What? No 11                                     |          |
| Register? No Li Eligible?                                 | Yes X 27. Other Surveys in Which Included     | possible demolition                                                         |          |
| 13. Part of Estab. Yes   1                                |                                               | 40. Visible from Yes XX Public Road?                                        |          |
| 15. Name of Established District                          |                                               | 41. Distance from and Frontage on Road                                      |          |
| 12 Further Description of Important Feat                  | wes The irregular massing of the huilding     | is sweeted by the                                                           | -        |

receding southern bay, and projecting northern bay. The entrance is placed in the south bay. A single segmental arched window fenestrates the north bay. The main gable surface is decorated with fish scale shingles.

- 43. History and Significance This was originally the home of a jeweler, Emil G. Alber. Identical residences were originally to the north and south of this house, but have long since been destroyed.
- 44. Description of Environment and Outbuildings Sotrage lots are north and east of this house. To the south and west are surface parking lots.