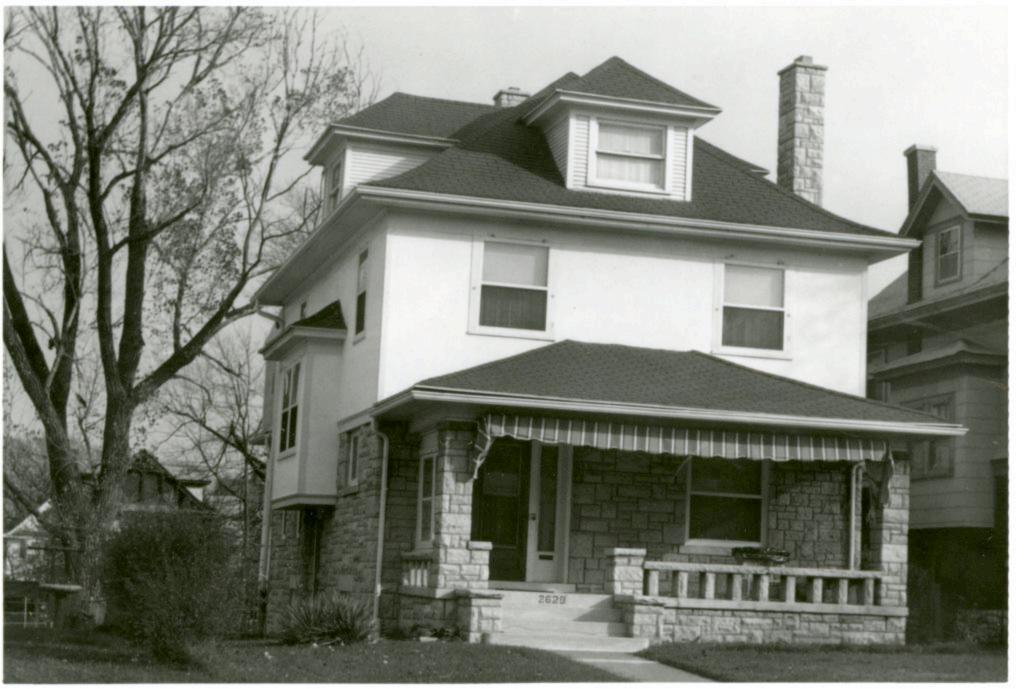

on of Important Features A hip roofed porch extends across the front, supported by stone piers. An oriel window is on the north facade. Hip roofed dormers, with clapboard sides, are located on the north, south, and west facades. The entrance door is flanked by side lights. Photo 43. History and Significance This was originally the home of Stephen Freh, a stone mason or dealer. 44. Description of Environment and Outbuildings An alley runs across the rear of this property, with a residence located across the alley to the east. Other residences are to the north, south, and west. 45 Sources of Information 46. Prepared by Piland WP #31278 47. Organization Landmarks Commission 48. Date 49. Revision Date(s) 7/17/ 81

State Historical Survey and Planning Office, 909 University Avenue, Suite 215,



| No.<br>160-J                                                                                                                                   |                                                                | sent Name(s)                                                                                               | DA-AS-008-574                                                                                                    |
|------------------------------------------------------------------------------------------------------------------------------------------------|----------------------------------------------------------------|------------------------------------------------------------------------------------------------------------|------------------------------------------