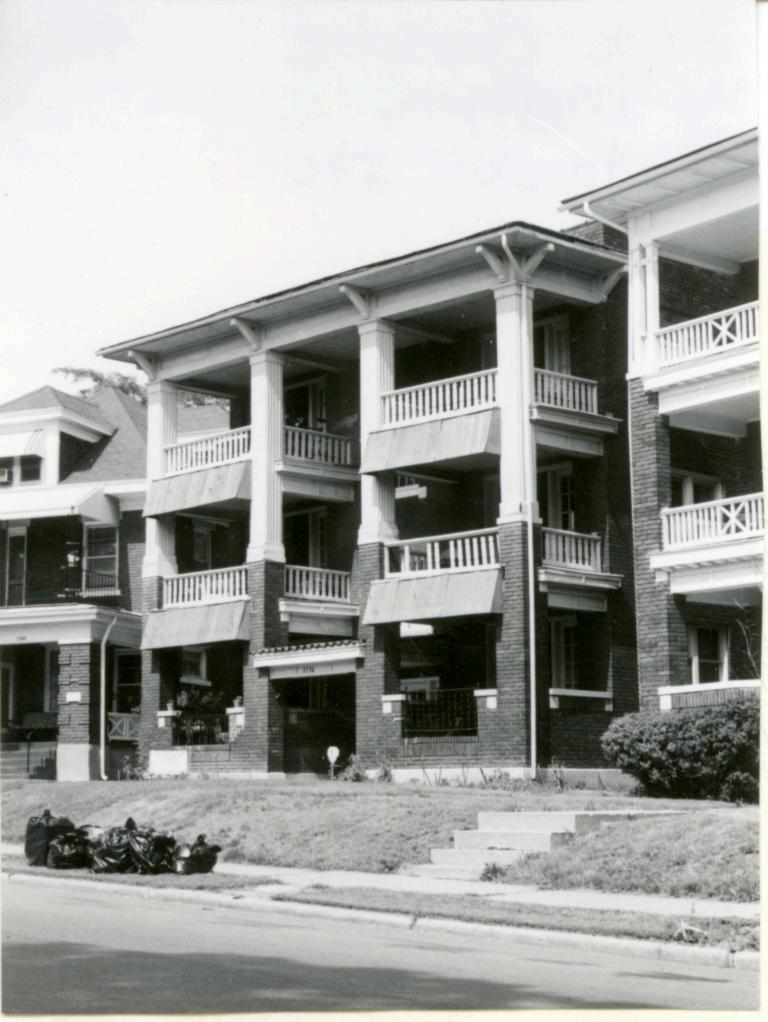

45 Sources of Information WP #12781 BP #18430

46. Prepared by Piland 47. Organization Landmarks Commission 48. Date 49 Revision Date(s) 12/8/81

| 1. No.<br>30-D                                            | 4. Present Name(s) 1620 Campbell Street House | 4                                                                           | 30-D     |
|-----------------------------------------------------------|-----------------------------------------------|-----------------------------------------------------------------------------|----------|
| 2 County<br>Jackson                                       | 5 Other Name(s)                               |                                                                             | D        |
| 3 Location of Negatives MT #82-11<br>Landmarks Commission | Emil G. Alber residence                       |                                                                             |          |
| 6. Specific Location                                      | 16. Thematic Category                         | 28. No. of Stories 1                                                        | J ^      |
| 1620 Campbell                                             | 17. Date(s) or Period                         | 29. Basement? Yes ! No ! .                                                  | Jackson  |
| 7 City or Town If Rural, Township & Kansas City, Missouri |                                               | stone 10                                                                    | n        |
| 8. Site Plan with North Arrow                             | 19. Architect or Engineer other               | masonry 48                                                                  |          |
|                                                           | 20. Contractor or Builder Prich               | 32. Roof Type & Material #PGB<br>gabled hip; roll roofin<br>33. No. of Bays | g        |
| 73                                                        | 21. Original Use, if apparent residence       | Front 2 Side  34. Wall Treatment                                            | 1620     |
| 4m/1864                                                   | 22 Present Use                                | brick 30<br>35. Plan Shape Frregular                                        | -        |
| m4,                                                       | 23 Ownership Public   Private   X             | 36. Changes Addition 1:<br>(Explain Altered 1:                              | Campbell |
| 9 Coordinates UTM                                         | 24. Owner's Name & Address,. if known         | in #42) Moved i  37. Condition Interior Exterior poor                       | bell     |
|                                                           | 25. Open to Yes 11 Public? No.xx              | 38. Preservation Yes :<br>Underway? No x                                    |          |
| 11. On National Yes   12 Is It                            | Yes X Landmarks Commission                    | 39. Endangered? Yes X<br>By What? No 11                                     |          |
| Register? No Li Eligible?                                 | Yes X 27. Other Surveys in Which Included     | possible demolition                                                         |          |
| 13. Part of Estab. Yes   1                                |                                               | 40. Visible from Yes XX Public Road?                                        |          |
| 15. Name of Established District                          |                                               | 41. Distance from and Frontage on Road                                      |          |
| 12 Further Description of Important Feat                  | wes The irregular massing of the huilding     | is sweeted by the                                                           | -        |

receding southern bay, and projecting northern bay. The entrance is placed in the south bay. A single segmental arched window fenestrates the north bay. The main gable surface is decorated with fish scale shingles.

- 43. History and Significance This was originally the home of a jeweler, Emil G. Alber. Identical residences were originally to the north and south of this house, but have long since been destroyed.
- 44. Description of Environment and Outbuildings Sotrage lots are north and east of this house. To the south and west are surface parking lots.