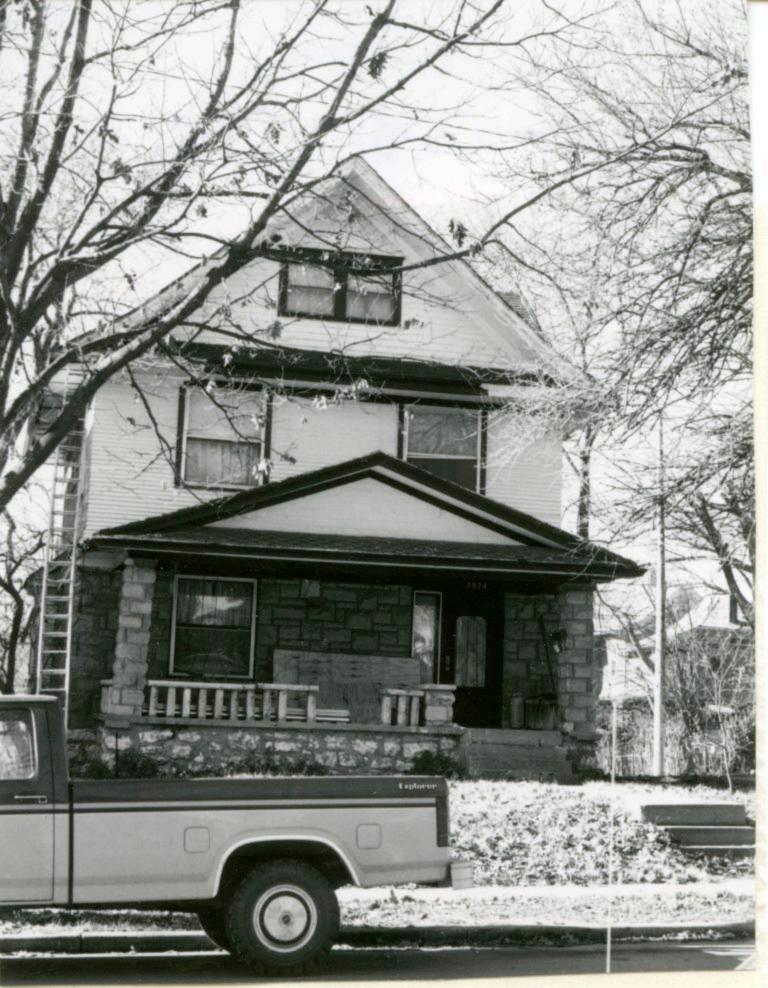

45 Sources of Information WP #12781 BP #18430

46. Prepared by Piland 47. Organization Landmarks Commission 48. Date 49 Revision Date(s) 12/8/81

| 1. No.<br>30-D                                            | 4. Present Name(s) 1620 Campbell Street House | 4                                                                           | 30-D     |
|-----------------------------------------------------------|-----------------------------------------------|-----------------------------------------------------------------------------|----------|
| 2 County<br>Jackson                                       | 5 Other Name(s)                               |                                                                             | D        |
| 3 Location of Negatives MT #82-11<br>Landmarks Commission | Emil G. Alber residence                       |                                                                             |          |
| 6. Specific Location                                      | 16. Thematic Category                         | 28. No. of Stories 1                                                        | J ^      |
| 1620 Campbell                                             | 17. Date(s) or Period                         | 29. Basement? Yes ! No ! .                                                  | Jackson  |
| 7 City or Town If Rural, Township & Kansas City, Missouri |                                               | stone 10                                                                    | n        |
| 8. Site Plan with North Arrow                             | 19. Architect or Engineer other               | masonry 48                                                                  |          |
|                                                           | 20. Contractor or Builder Prich               | 32. Roof Type & Material #PGB<br>gabled hip; roll roofin<br>33. No. of Bays | g        |
| 73                                                        | 21. Original Use, if apparent residence       | Front 2 Side  34. Wall Treatment                                            | 1620     |
| 4m/1864                                                   | 22 Present Use                                | brick 30<br>35. Plan Shape Frregular                                        | -        |
| m4,                                                       | 23 Ownership Public   Private   X             | 36. Changes Addition 1:<br>(Explain Altered 1:                              | Campbell |
| 9 Coordinates UTM                                         | 24. Owner's Name & Address,. if known         | in #42) Moved i  37. Condition Interior Exterior poor                       | bell     |
|                                                           | 25. Open to Yes 11 Public? No.xx              | 38. Preservation Yes :<br>Underway? No x                                    |          |
| 11. On National Yes   12 Is It                            | Yes X Landmarks Commission                    | 39. Endangered? Yes X<br>By What? No 11                                     |          |
| Register? No Li Eligible?                                 | Yes X 27. Other Surveys in Which Included     | possible demolition                                                         |          |
| 13. Part of Estab. Yes   1                                |                                               | 40. Visible from Yes XX Public Road?                                        |          |
| 15. Name of Established District                          |                                               | 41. Distance from and Frontage on Road                                      |          |
| 12 Further Description of Important Feat                  | wes The irregular massing of the huilding     | is sweeted by the                                                           | -        |

receding southern bay, and projecting northern bay. The entrance is placed in the south bay. A single segmental arched window fenestrates the north bay. The main gable surface is decorated with fish scale shingles.

- 43. History and Significance This was originally the home of a jeweler, Emil G. Alber. Identical residences were originally to the north and south of this house, but have long since been destroyed.
- 44. Description of Environment and Outbuildings Sotrage lots are north and east of this house. To the south and west are surface parking lots.

| 45 | S | ources | of | Information |
|----|---|--------|----|-------------|
| W  | P | #109   | 81 |             |

46. Prepared by Piland /Uguccioni 47. Organization Landmarks Commission 48. Date 49. Revision Date(s) 3/23/82