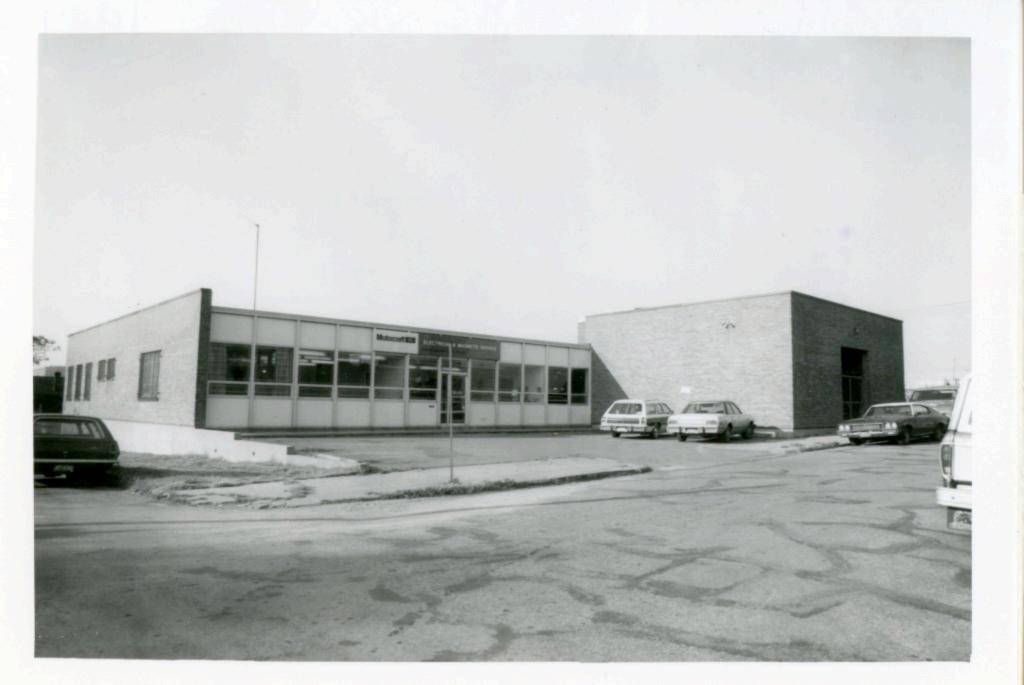

7/7/81

Columbia, Missouri 65201

HISTORIC INVENTORY 1. No 4. Present Name(s) 30-E The Electrical & Magneto Service Co. 2. County 5 Other Name(s) Jackson Location of Negatives MT #61-7 825 East 16th Street Landmarks Commission 6 Specific Location 16. Thematic Category 1600 Campbell 17 Date(s) or Period 1955 City or Town II Rural, Township & Vicinity Kansas City, Missouri 18 Style or Design 8. Site Plan with North Arrow 19. Architect or Engineer James E. Northern 20. Contractor or Builder Westport Const. Co. 21. Original Use, if apparent commercial 22. Present Use commercial 23 Ownership in #42) Moved i 24. Owner's Name & Address, il known 37. Condition Interior 9. Coordinates UTM good Exterior Lal. Long 25. Open to Yes IX 38. Preservation Yes Public? No XX No Underway? Site ! : Structure | Building to Object ! 26. Local Contact Person or Organization 39. Endangered? Yes No XX By What? Landmarks Commission 11. On National Yesli 12 Is It Yes ! Eligible? Register? No X No DO 27. Other Surveys in Which Included Yes XX Yes 13 Part of Estab. Yes [] 14. District Visible from Hist. Dist.? No X Potent'1? No ix Public Road? No ! Distance from and 15. Name of Established District 110 feet on E. 16th St

State Historical Survey and Planning Office, 909 University Avenue, Suite 215,

42 Further Description of Important Features The main facade faces north. At the west end of this facade is a brick section that is set forward and has a garage door centrally located. Set back, and extending to the east is a series of rectangular windows with metral spandrels, set in aluminum frames. A glass entrance door is centrally located in this section. At the southeast corner of the building is a loading dock.

43. History and Significance This building is still used by the firm for which it was constructed, the Electrical and Magneto Service Company.

44. Description of Environment and Outbuildings Storage lots are located west and south of this building. To the east is vacant land. A commercial building is to the north.