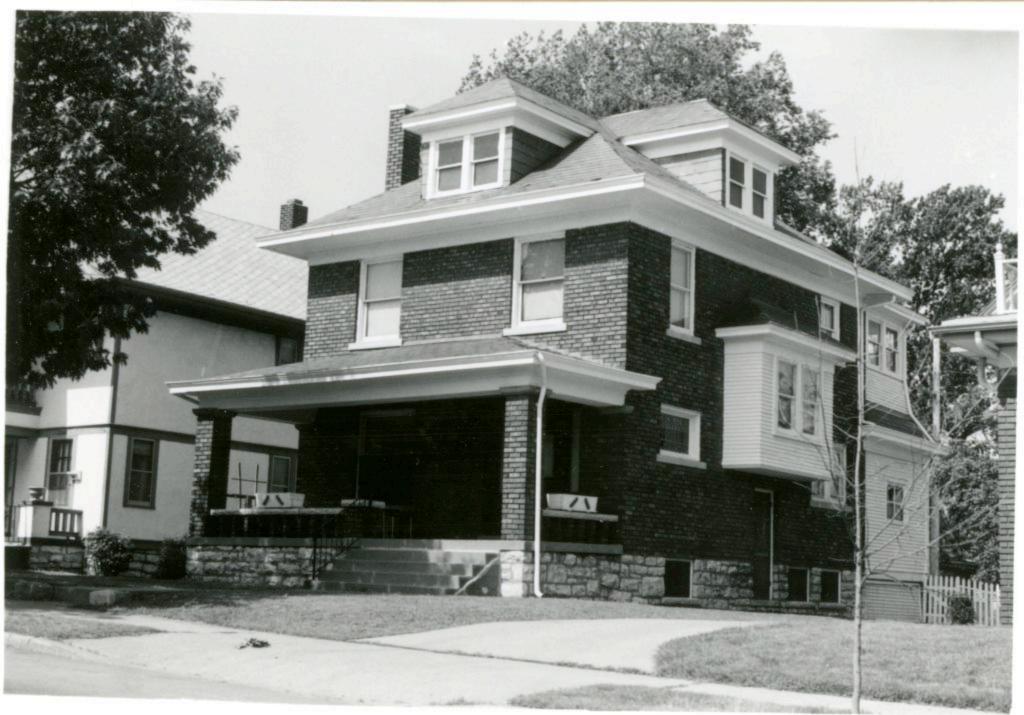

45 Sources of Information WP #12781 BP #18430

46. Prepared by Piland 47. Organization Landmarks Commission 48. Date 49 Revision Date(s) 12/8/81

| 1. No.<br>30-D                                            | 4. Present Name(s) 1620 Campbell Street House | 4                                                                           | 30-D     |
|-----------------------------------------------------------|-----------------------------------------------|-----------------------------------------------------------------------------|----------|
| 2 County<br>Jackson                                       | 5 Other Name(s)                               |                                                                             | D        |
| 3 Location of Negatives MT #82-11<br>Landmarks Commission | Emil G. Alber residence                       |                                                                             |          |
| 6. Specific Location                                      | 16. Thematic Category                         | 28. No. of Stories 1                                                        | J ^      |
| 1620 Campbell                                             | 17. Date(s) or Period                         | 29. Basement? Yes ! No ! .                                                  | Jackson  |
| 7 City or Town If Rural, Township & Kansas City, Missouri |                                               | stone 10                                                                    | n        |
| 8. Site Plan with North Arrow                             | 19. Architect or Engineer other               | masonry 48                                                                  |          |
|                                                           | 20. Contractor or Builder Prich               | 32. Roof Type & Material #PGB<br>gabled hip; roll roofin<br>33. No. of Bays | g        |
| 73                                                        | 21. Original Use, if apparent residence       | Front 2 Side  34. Wall Treatment                                            | 1620     |
| 4m/1864                                                   | 22 Present Use                                | brick 30<br>35. Plan Shape Frregular                                        | -        |
| m4,                                                       | 23 Ownership Public   Private   X             | 36. Changes Addition 1:<br>(Explain Altered 1:                              | Campbell |
| 9 Coordinates UTM                                         | 24. Owner's Name & Address,. if known         | in #42) Moved i  37. Condition Interior Exterior poor                       | bell     |
|                                                           | 25. Open to Yes 11 Public? No.xx              | 38. Preservation Yes :<br>Underway? No x                                    |          |
| 11. On National Yes   12 Is It                            | Yes X Landmarks Commission                    | 39. Endangered? Yes X<br>By What? No 11                                     |          |
| Register? No Li Eligible?                                 | Yes X 27. Other Surveys in Which Included     | possible demolition                                                         |          |
| 13. Part of Estab. Yes   1                                |                                               | 40. Visible from Yes XX Public Road?                                        |          |
| 15. Name of Established District                          |                                               | 41. Distance from and Frontage on Road                                      |          |
| 12 Further Description of Important Feat                  | wes The irregular massing of the huilding     | is sweeted by the                                                           | -        |

receding southern bay, and projecting northern bay. The entrance is placed in the south bay. A single segmental arched window fenestrates the north bay. The main gable surface is decorated with fish scale shingles.

- 43. History and Significance This was originally the home of a jeweler, Emil G. Alber. Identical residences were originally to the north and south of this house, but have long since been destroyed.
- 44. Description of Environment and Outbuildings Sotrage lots are north and east of this house. To the south and west are surface parking lots.