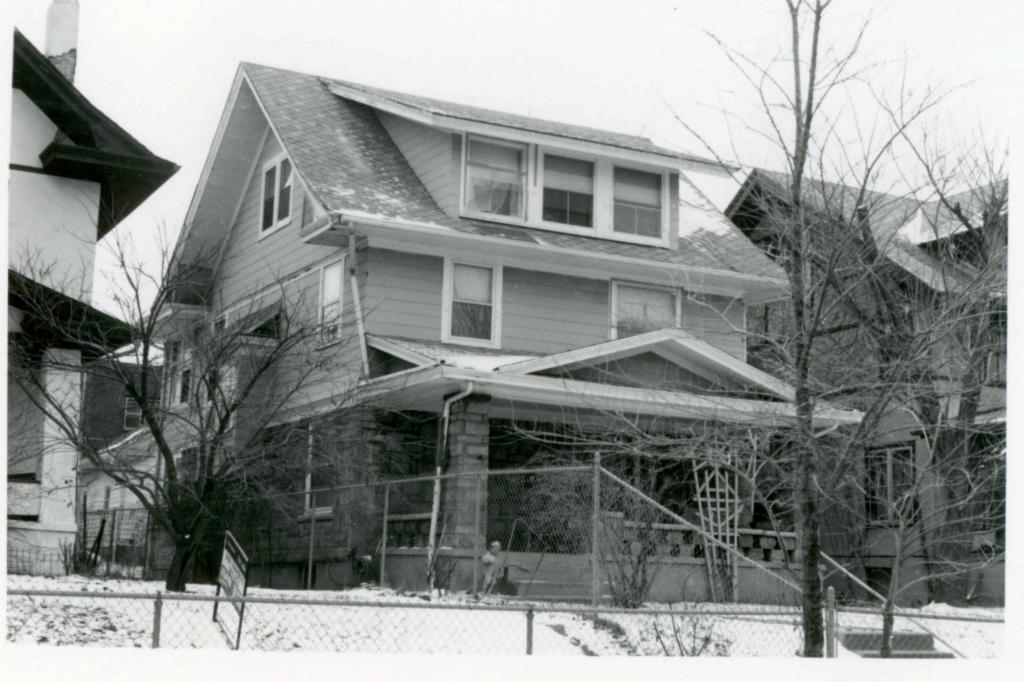

45 Sources of Information WP #12781 BP #18430

46. Prepared by Piland 47. Organization Landmarks Commission 48. Date 49 Revision Date(s) 12/8/81

| 1. No.<br>30-D                                            | 4. Present Name(s) 1620 Campbell Street House | 4                                                                           | 30-D     |
|-----------------------------------------------------------|-----------------------------------------------|-----------------------------------------------------------------------------|----------|
| 2 County<br>Jackson                                       | 5 Other Name(s)                               |                                                                             | D        |
| 3 Location of Negatives MT #82-11<br>Landmarks Commission | Emil G. Alber residence                       |                                                                             |          |
| 6. Specific Location                                      | 16. Thematic Category                         | 28. No. of Stories 1                                                        | J ^      |
| 1620 Campbell                                             | 17. Date(s) or Period                         | 29. Basement? Yes ! No ! .                                                  | Jackson  |
| 7 City or Town If Rural, Township & Kansas City, Missouri |                                               | stone 10                                                                    | n        |
| 8. Site Plan with North Arrow                             | 19. Architect or Engineer other               | masonry 48                                                                  |          |
|                                                           | 20. Contractor or Builder Prich               | 32. Roof Type & Material #PGB<br>gabled hip; roll roofin<br>33. No. of Bays | g        |
| 73                                                        | 21. Original Use, if apparent residence       | Front 2 Side  34. Wall Treatment                                            | 1620     |
| 4m/1864                                                   | 22 Present Use                                | brick 30<br>35. Plan Shape Frregular                                        | -        |
| m4,                                                       | 23 Ownership Public   Private   X             | 36. Changes Addition 1:<br>(Explain Altered 1:                              | Campbell |
| 9 Coordinates UTM                                         | 24. Owner's Name & Address,. if known         | in #42) Moved i  37. Condition Interior Exterior poor                       | bell     |
|                                                           | 25. Open to Yes 11 Public? No.xx              | 38. Preservation Yes :<br>Underway? No x                                    |          |
| 11. On National Yes   12 Is It                            | Yes X Landmarks Commission                    | 39. Endangered? Yes X<br>By What? No 11                                     |          |
| Register? No Li Eligible?                                 | Yes X 27. Other Surveys in Which Included     | possible demolition                                                         |          |
| 13. Part of Estab. Yes   1                                |                                               | 40. Visible from Yes XX Public Road?                                        |          |
| 15. Name of Established District                          |                                               | 41. Distance from and Frontage on Road                                      |          |
| 12 Further Description of Important Feat                  | wes The irregular massing of the huilding     | is sweeted by the                                                           | -        |

receding southern bay, and projecting northern bay. The entrance is placed in the south bay. A single segmental arched window fenestrates the north bay. The main gable surface is decorated with fish scale shingles.

- 43. History and Significance This was originally the home of a jeweler, Emil G. Alber. Identical residences were originally to the north and south of this house, but have long since been destroyed.
- 44. Description of Environment and Outbuildings Sotrage lots are north and east of this house. To the south and west are surface parking lots.