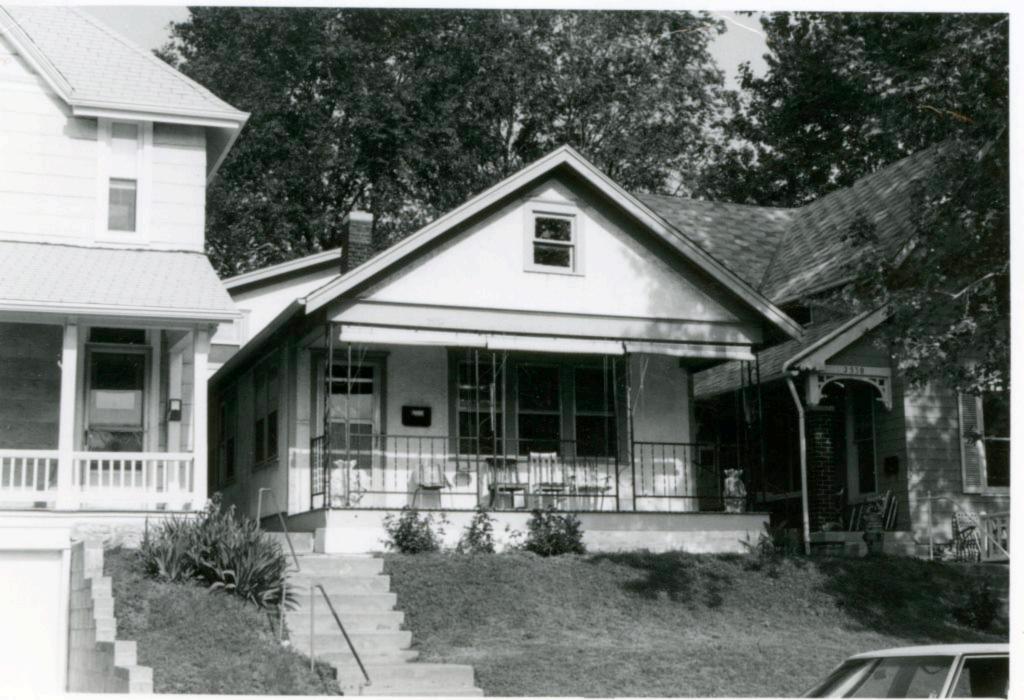

45 Sources of Information WP #12781 BP #18430

46. Prepared by Piland 47. Organization Landmarks Commission 48. Date 49 Revision Date(s) 12/8/81

| 1. No.<br>30-D                                            | 4. Present Name(s) 1620 Campbell Street House | 4                                                                           | 30-D     |
|-----------------------------------------------------------|-----------------------------------------------|-----------------------------------------------------------------------------|----------|
| 2 County<br>Jackson                                       | 5 Other Name(s)                               |                                                                             | D        |
| 3 Location of Negatives MT #82-11<br>Landmarks Commission | Emil G. Alber residence                       |                                                                             |          |
| 6. Specific Location                                      | 16. Thematic Category                         | 28. No. of Stories 1                                                        | J ^      |
| 1620 Campbell                                             | 17. Date(s) or Period                         | 29. Basement? Yes ! No ! .                                                  | Jackson  |
| 7 City or Town If Rural, Township & Kansas City, Missouri |                                               | stone 10                                                                    | n        |
| 8. Site Plan with North Arrow                             | 19. Architect or Engineer other               | masonry 48                                                                  |          |
|                                                           | 20. Contractor or Builder Prich               | 32. Roof Type & Material #PGB<br>gabled hip; roll roofin<br>33. No. of Bays | g        |
| 73                                                        | 21. Original Use, if apparent residence       | Front 2 Side  34. Wall Treatment                                            | 1620     |
| 4m/1864                                                   | 22 Present Use                                | brick 30<br>35. Plan Shape Frregular                                        | -        |
| m4,                                                       | 23 Ownership Public   Private   X             | 36. Changes Addition 1:<br>(Explain Altered 1:                              | Campbell |
| 9 Coordinates UTM                                         | 24. Owner's Name & Address,. if known         | in #42) Moved i  37. Condition Interior Exterior poor                       | bell     |
|                                                           | 25. Open to Yes 11 Public? No.xx              | 38. Preservation Yes :<br>Underway? No x                                    |          |
| 11. On National Yes   12 Is It                            | Yes X Landmarks Commission                    | 39. Endangered? Yes X<br>By What? No 11                                     |          |
| Register? No Li Eligible?                                 | Yes X 27. Other Surveys in Which Included     | possible demolition                                                         |          |
| 13. Part of Estab. Yes   1                                |                                               | 40. Visible from Yes XX Public Road?                                        |          |
| 15. Name of Established District                          |                                               | 41. Distance from and Frontage on Road                                      |          |
| 12 Further Description of Important Feat                  | wes The irregular massing of the huilding     | is sweeted by the                                                           | -        |

receding southern bay, and projecting northern bay. The entrance is placed in the south bay. A single segmental arched window fenestrates the north bay. The main gable surface is decorated with fish scale shingles.

- 43. History and Significance This was originally the home of a jeweler, Emil G. Alber. Identical residences were originally to the north and south of this house, but have long since been destroyed.
- 44. Description of Environment and Outbuildings Sotrage lots are north and east of this house. To the south and west are surface parking lots.