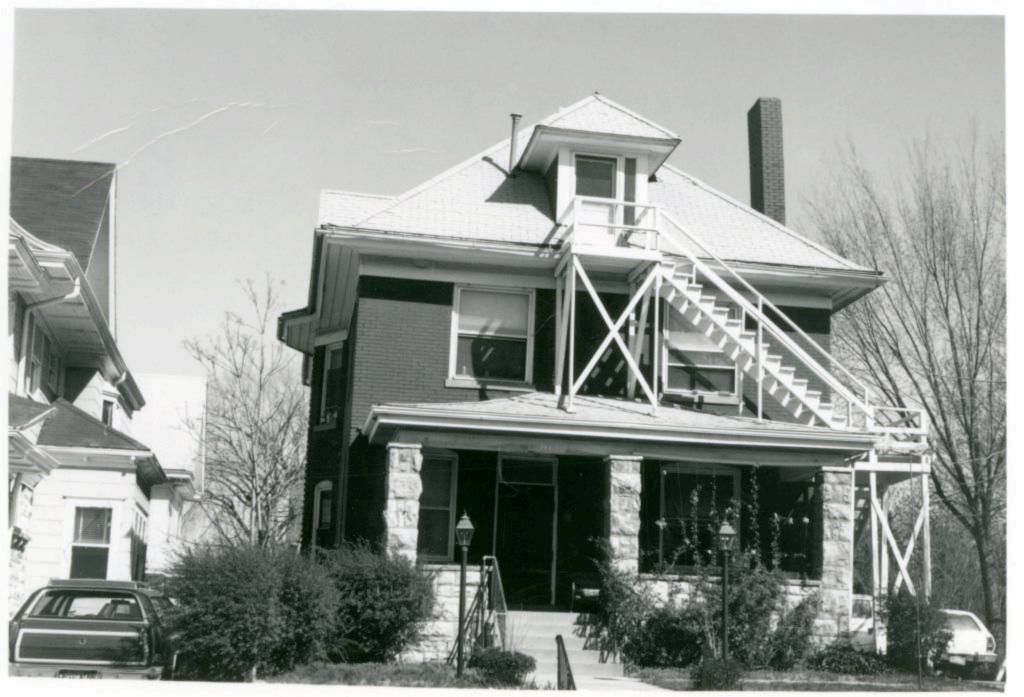

State Historical Survey and Planning Office, 909 University Avenue, Suite 215, Columbia, Missouri 65201 HISTORIC INVENTORY 1. No. 4. Present Name(s) 13-F Adult Education Center 2. County 5 Other Name(s) Jackson 3 Location of Negatives MT #82-10, Landmarks Commission 61-6 -5 Hamilton School; Carver School 6. Specific Location 16. Thematic Category 28. No. of Stories Jackson 1514 Campbell Yes X 29. Basement? 17. Date(s) or Period No I 30. Foundation Material 1888-89 (adds. 1900;1913;1923) 7. City or Town If Rural, Township & Vicinity Kansas City, Missouri stone 18. Style or Design 31. Wall Construction B. Site Plan with North Arrow 19. Architect or Engineer masonry Wm. Hackney (attrib). 32. Roof Type & Material 20. Contractor or Builder varied (1900) 33. No. of Bays 1514 Campbell B Front Side 21. Original Use, if apparent school 34. Wall Treatment 22. Present Use (1913) (1889) 35. Plan Shape irregular school (1423) Addition X 23 Ownership Public IX 36. Changes 0 Altered X Private | | (Explain in #42) 24. Owner's Name & Address, Campbell if known 37. Condition Interior 9. Coordinates UTM Exterior good Lat. Long 25. Open to Yes 14 38. Preservation Yes Public? No II No X Underway? 10 Site!: Structure | Buildingxx Object | | 26. Local Contact Person or Organization 39. Endangered? Yes No IX By What? Landmarks Commission YesXX 11. On National 12 Is It Yesli Eligible? Register? No 1 Noxx 27. Other Surveys in Which Included Yes XX 13. Part of Estab. 14. District Yes !X Yes II Visible from Noxx Hist. Dist.? Potent'1? No : Public Road? No II Distance from and 15. Name of Established District Frontage on Road 42. Further Description of Important Features This building represents a complex of iquined additions. original Romanesque Revival style 1888-89 structure is evidently at the north end of the comple It features a projecting central bay containing the entrance in a semi-circular arch. west is an addition, very similar in size and appearance erected c. 1900. The building at the south end of the complex is a brick building that in 1913 was remodeled to serve the school as manual training shop. Bert Elmer was the contractor for the 1913 remodeling. Another major expansion was undertaken in 1923 with a two story addition that joined the original school and the 1913 addition. This addition contained classrooms and a cafeteria. 43. History and Significance William Hackney was appointed school board architect in 188/. This school which opened in Jan. 1890 with 12 rooms, was probably one of his early works. 44. Description of Environment and Outbuildings Commercial buildings are north, south, east, and west of this building. 45 Sources of Information 46. Prepared by Piland WP #9938 47. Organization Kansas City Star, Aug. 26, 1923 Landmarks Commission BP #55466 Whitney, Kansas City, Vol. 1, 1907, p. 330. 48. Date 49. Revision Date(s)