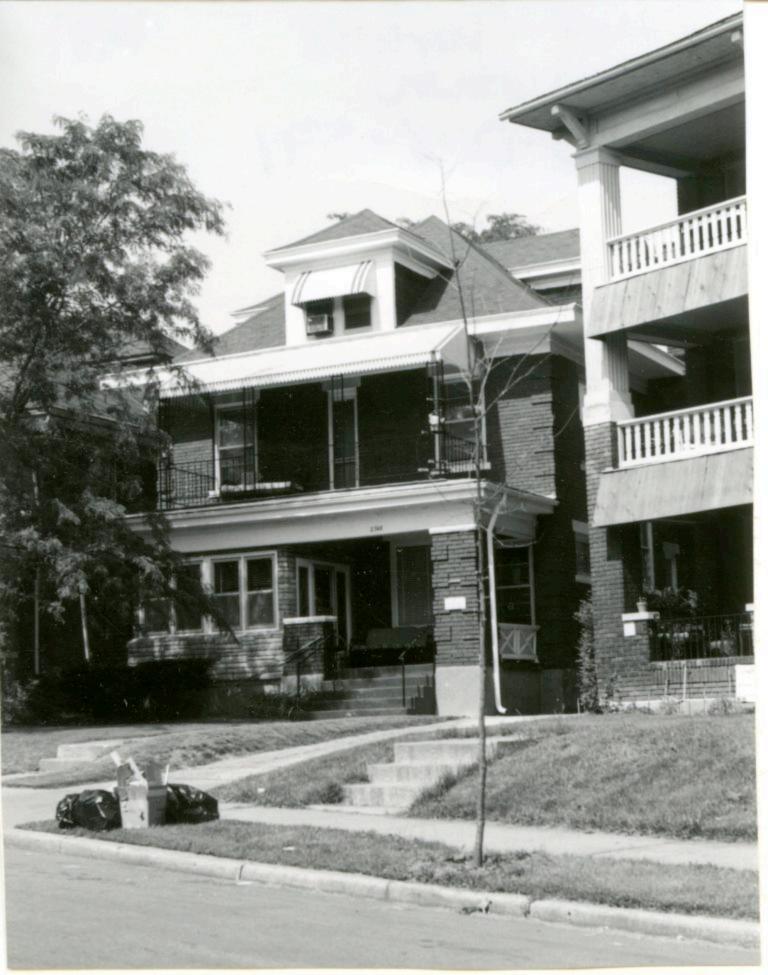

45 Sources of Information WP #12781 BP #18430

46. Prepared by Piland 47. Organization Landmarks Commission 48. Date 49 Revision Date(s) 12/8/81

| 1. No.<br>30-D                                            | 4. Present Name(s) 1620 Campbell Street House | 4                                                                           | 30-D     |
|-----------------------------------------------------------|-----------------------------------------------|-----------------------------------------------------------------------------|----------|
| 2 County<br>Jackson                                       | 5 Other Name(s)                               |                                                                             | D        |
| 3 Location of Negatives MT #82-11<br>Landmarks Commission | Emil G. Alber residence                       |                                                                             |          |
| 6. Specific Location                                      | 16. Thematic Category                         | 28. No. of Stories 1                                                        | J ^      |
| 1620 Campbell                                             | 17. Date(s) or Period                         | 29. Basement? Yes ! No ! .                                                  | Jackson  |
| 7 City or Town If Rural, Township & Kansas City, Missouri |                                               | stone 10                                                                    | n        |
| 8. Site Plan with North Arrow                             | 19. Architect or Engineer other               | masonry 48                                                                  |          |
|                                                           | 20. Contractor or Builder Prich               | 32. Roof Type & Material #PGB<br>gabled hip; roll roofin<br>33. No. of Bays | g        |
| 73                                                        | 21. Original Use, if apparent residence       | Front 2 Side  34. Wall Treatment                                            | 1620     |
| 4m/1864                                                   | 22 Present Use                                | brick 30<br>35. Plan Shape Frregular                                        | -        |
| m4,                                                       | 23 Ownership Public   Private   X             | 36. Changes Addition 1:<br>(Explain Altered 1:                              | Campbell |
| 9 Coordinates UTM                                         | 24. Owner's Name & Address,. if known         | in #42) Moved i  37. Condition Interior Exterior poor                       | bell     |
|                                                           | 25. Open to Yes 11 Public? No.xx              | 38. Preservation Yes :<br>Underway? No x                                    |          |
| 11. On National Yes   12 Is It                            | Yes X Landmarks Commission                    | 39. Endangered? Yes X<br>By What? No 11                                     |          |
| Register? No Li Eligible?                                 | Yes X 27. Other Surveys in Which Included     | possible demolition                                                         |          |
| 13. Part of Estab. Yes   1                                |                                               | 40. Visible from Yes XX Public Road?                                        |          |
| 15. Name of Established District                          |                                               | 41. Distance from and Frontage on Road                                      |          |
| 12 Further Description of Important Feat                  | wes The irregular massing of the huilding     | is sweeted by the                                                           | -        |

receding southern bay, and projecting northern bay. The entrance is placed in the south bay. A single segmental arched window fenestrates the north bay. The main gable surface is decorated with fish scale shingles.

- 43. History and Significance This was originally the home of a jeweler, Emil G. Alber. Identical residences were originally to the north and south of this house, but have long since been destroyed.
- 44. Description of Environment and Outbuildings Sotrage lots are north and east of this house. To the south and west are surface parking lots.