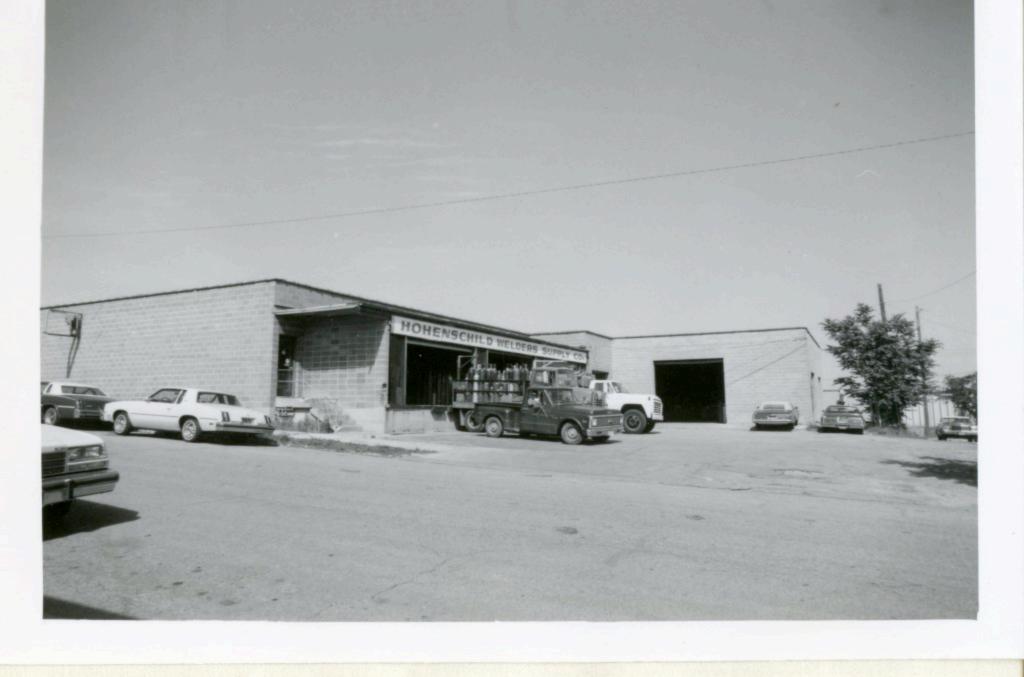

7/7/81

Columbia, Missouri 65201

HISTORIC INVENTORY 1. No 4. Present Name(s) 30-E The Electrical & Magneto Service Co. 2. County 5 Other Name(s) Jackson Location of Negatives MT #61-7 825 East 16th Street Landmarks Commission 6 Specific Location 16. Thematic Category 1600 Campbell 17 Date(s) or Period 1955 City or Town II Rural, Township & Vicinity Kansas City, Missouri 18 Style or Design 8. Site Plan with North Arrow 19. Architect or Engineer James E. Northern 20. Contractor or Builder Westport Const. Co. 21. Original Use, if apparent commercial 22. Present Use commercial 23 Ownership in #42) Moved i 24. Owner's Name & Address, il known 37. Condition Interior 9. Coordinates UTM good Exterior Lal. Long 25. Open to Yes IX 38. Preservation Yes Public? No XX No Underway? Site ! : Structure | Building to Object ! 26. Local Contact Person or Organization 39. Endangered? Yes No XX By What? Landmarks Commission 11. On National Yesli 12 Is It Yes ! Eligible? Register? No X No DO 27. Other Surveys in Which Included Yes XX Yes 13 Part of Estab. Yes [] 14. District Visible from Hist. Dist.? No X Potent'1? No ix Public Road? No ! Distance from and 15. Name of Established District 110 feet on E. 16th St

State Historical Survey and Planning Office, 909 University Avenue, Suite 215,

42 Further Description of Important Features The main facade faces north. At the west end of this facade is a brick section that is set forward and has a garage door centrally located. Set back, and extending to the east is a series of rectangular windows with metral spandrels, set in aluminum frames. A glass entrance door is centrally located in this section. At the southeast corner of the building is a loading dock.

43. History and Significance This building is still used by the firm for which it was constructed, the Electrical and Magneto Service Company.

44. Description of Environment and Outbuildings Storage lots are located west and south of this building. To the east is vacant land. A commercial building is to the north.