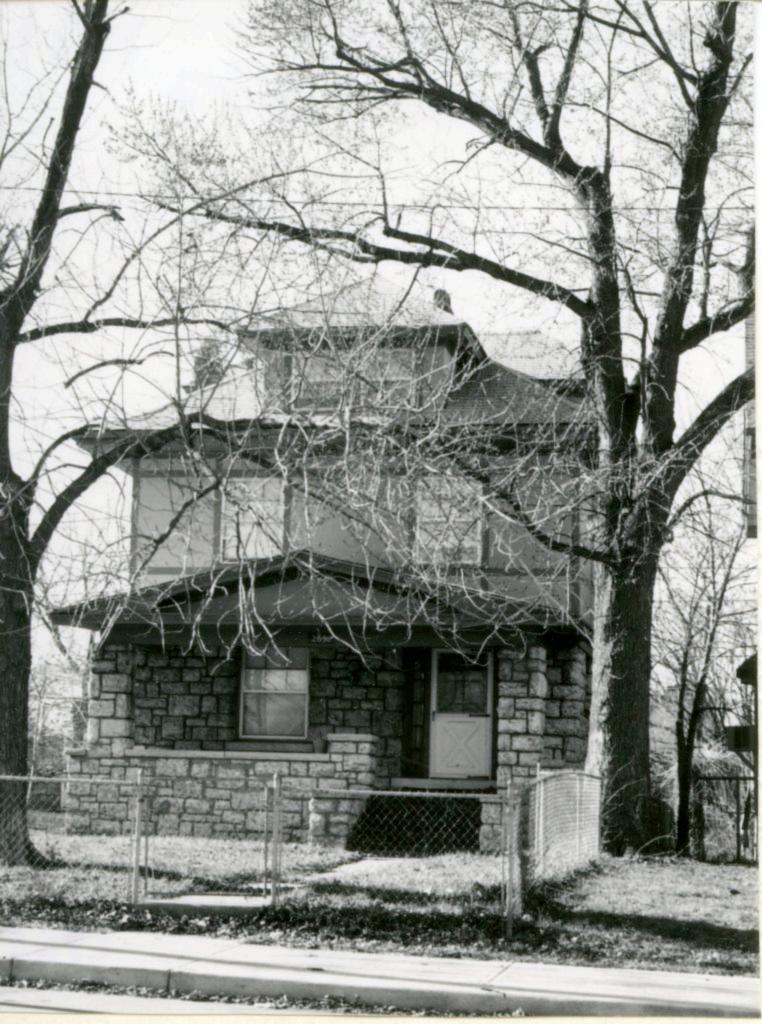

urface park  Sources of Information  P #40975                           | across the faces are located on double window.  Harvey Bascom, | ade. The gabled porch roof is support the north, south, and east roof so                                   | ported by stone piers. lopes. Each dormer is Photo ran a carriage and , south, and east.  46. Prepared by Piland |
| the porch extending Hip roofded dormers fenestrated with a  3. History and Significance wagon works.                                           | across the faces are located on double window.  Harvey Bascom, | ade. The gabled porch roof is support the north, south, and east roof so                                   | ported by stone piers. lopes. Each dormer is Photo ran a carriage and , south, and east.                         |



1. No. 4. Present Name(s) 161-J 2633 Charlotte Street House 2 County 5 Other Name(s) Jackson 3 Location of Negatives MT John Hummel residence Landmarks Commission 6. Specific Location 16. Thematic Category 28. No. of Stories 29. Basement? Yes X lacksor 2633 Charlotte 17. Date(s) or Period No I 1909 30. Foundation Material 7. City or Town If Rural, Township & Vicinity Kansas City, Missouri 40 18. Style or Design stone 18 31. Wall Construction shirtwaist 19. Architect or Engineer B. Site Plan with North Arrow other frame; masonry 40 32. Roof Type & Material Comp. Martin O. Jacobson 20. Contractor or Builder prich bellcast gable; 33. No. of Bays Fla Front Side 3 21. Original Use, if apparent residence 34. Wall Treatment 30 22 Present Use brick; asbestos siding residence 35. Plan Shape recta