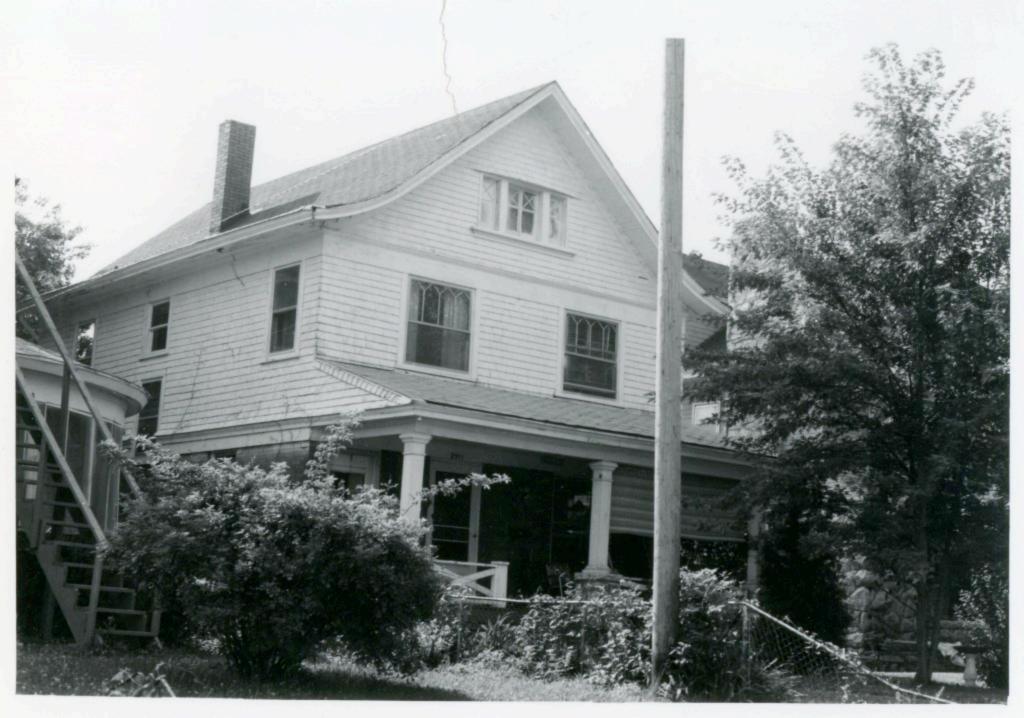

7/7/81

Columbia, Missouri 65201

HISTORIC INVENTORY 1. No 4. Present Name(s) 30-E The Electrical & Magneto Service Co. 2. County 5 Other Name(s) Jackson Location of Negatives MT #61-7 825 East 16th Street Landmarks Commission 6 Specific Location 16. Thematic Category 1600 Campbell 17 Date(s) or Period 1955 City or Town II Rural, Township & Vicinity Kansas City, Missouri 18 Style or Design 8. Site Plan with North Arrow 19. Architect or Engineer James E. Northern 20. Contractor or Builder Westport Const. Co. 21. Original Use, if apparent commercial 22. Present Use commercial 23 Ownership in #42) Moved i 24. Owner's Name & Address, il known 37. Condition Interior 9. Coordinates UTM good Exterior Lal. Long 25. Open to Yes IX 38. Preservation Yes Public? No XX No Underway? Site ! : Structure | Building to Object ! 26. Local Contact Person or Organization 39. Endangered? Yes No XX By What? Landmarks Commission 11. On National Yesli 12 Is It Yes ! Eligible? Register? No X No DO 27. Other Surveys in Which Included Yes XX Yes 13 Part of Estab. Yes [] 14. District Visible from Hist. Dist.? No X Potent'1? No ix Public Road? No ! Distance from and 15. Name of Established District 110 feet on E. 16th St

State Historical Survey and Planning Office, 909 University Avenue, Suite 215,

42 Further Description of Important Features The main facade faces north. At the west end of this facade is a brick section that is set forward and has a garage door centrally located. Set back, and extending to the east is a series of rectangular windows with metral spandrels, set in aluminum frames. A glass entrance door is centrally located in this section. At the southeast corner of the building is a loading dock.

43. History and Significance This building is still used by the firm for which it was constructed, the Electrical and Magneto Service Company.

44. Description of Environment and Outbuildings Storage lots are located west and south of this building. To the east is vacant land. A commercial building is to the north.