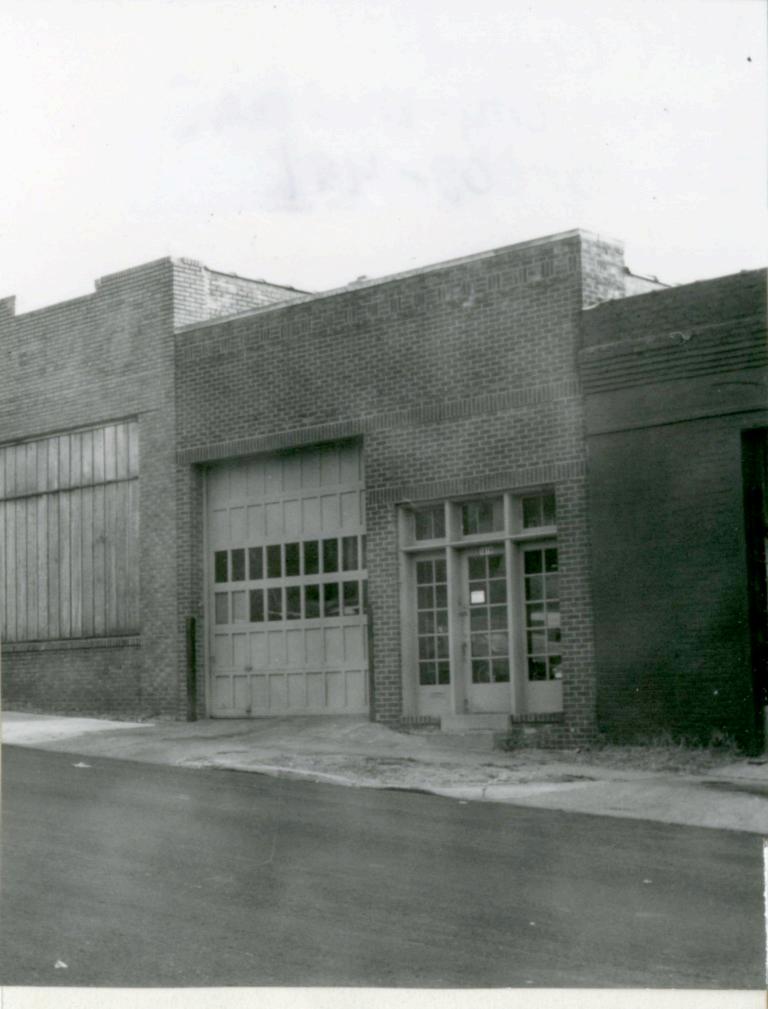

| ckay Electric Company,  t and north. A storage  46. Prepared by Piland / Uguccioni                    |  |
| 3. History and Significan This building was Inc. 4. Description of Environ lot comprises the | ce<br>constructed for a<br>ment and Outbuildings<br>e south portion o | and is still occupied by the J.H. Ma                                                                       | ckay Electric Company,  t and north. A storage                                                        |  |





te mistorical survey and riamining dirice, 303 diriversity Avenue, suite 213

IVENTORY

HISTORIC '

Columbia, Missouri 65201

11/5/81

TA-AS-008-489



47. Organization

48. Date 8/5/81

Landmarks Commission

49 Revision Date(s)



11/17/82



11/24/82



State Historical St ey and Planning Office, 909 Un' rsity Avenue, Suite 215, Columbia, Missouri 65201 HISTORIC INVEN 4. Present Name(s) 64-G 1900 Central Stuct Building 2 County 5 Other Name(s) Jackson Location of Negatives MT #17-3 Landmarks Commission 6. Specific Location 16. Thematic Category 28. No. of Stories ackson 1900 Central 29. Basement? 17. Date(s) or Period No 30. Foundation Material 1908 City or Town Il Rural, Township & Vicinity Kansas City, Missouri 18. Style or Design 31. Wall Construction 8. Site Plan with North Arrow WEST 197 Street masonry UD 19. Architect or Engineer 32. Roof Type & Material flat; tar & gravel 20. Contractor or Builder 33. No. of Bays Front Side 21. Original Use, if apparent 900 commercial 34. Wall Treatment 30 22 Present Use brick; permas