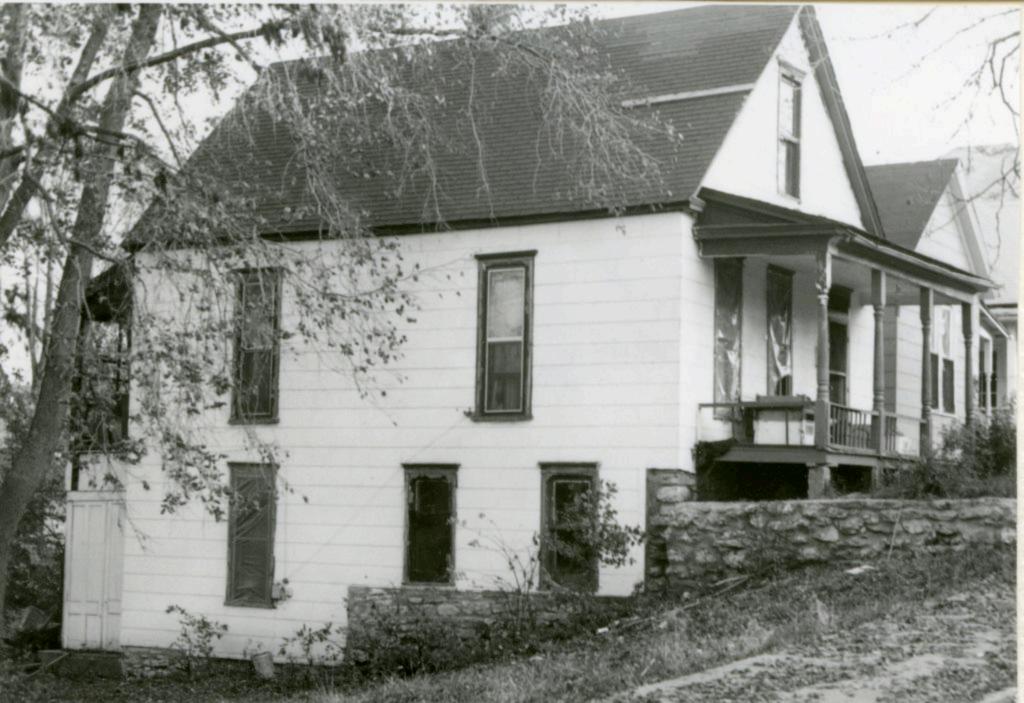

State Historical Survey and Planning Office, 909 University Avenue, Suite 215, Columbia, Missouri 65201 HISTORIC INVENTORY 1. No. 4. Present Name(s) 13-F Adult Education Center 2. County 5 Other Name(s) Jackson 3 Location of Negatives MT #82-10, Landmarks Commission 61-6 -5 Hamilton School; Carver School 6. Specific Location 16. Thematic Category 28. No. of Stories Jackson 1514 Campbell Yes X 29. Basement? 17. Date(s) or Period No I 30. Foundation Material 1888-89 (adds. 1900;1913;1923) 7. City or Town If Rural, Township & Vicinity Kansas City, Missouri stone 18. Style or Design 31. Wall Construction B. Site Plan with North Arrow 19. Architect or Engineer masonry Wm. Hackney (attrib). 32. Roof Type & Material 20. Contractor or Builder varied (1900) 33. No. of Bays 1514 Campbell B Front Side 21. Original Use, if apparent school 34. Wall Treatment 22. Present Use (1913) (1889) 35. Plan Shape irregular school (1423) Addition X 23 Ownership Public IX 36. Changes 0 Altered X Private | | (Explain in #42) 24. Owner's Name & Address, Campbell if known 37. Condition Interior 9. Coordinates UTM Exterior good Lat. Long 25. Open to Yes 14 38. Preservation Yes Public? No II No X Underway? 10 Site!: Structure | Buildingxx Object | | 26. Local Contact Person or Organization 39. Endangered? Yes No IX By What? Landmarks Commission YesXX 11. On National 12 Is It Yesli Eligible? Register? No 1 Noxx 27. Other Surveys in Which Included Yes XX 13. Part of Estab. 14. District Yes !X Yes II Visible from Noxx Hist. Dist.? Potent'1? No : Public Road? No II Distance from and 15. Name of Established District Frontage on Road 42. Further Description of Important Features This building represents a complex of iquined additions. original Romanesque Revival style 1888-89 structure is evidently at the north end of the comple It features a projecting central bay containing the entrance in a semi-circular arch. west is an addition, very similar in size and appearance erected c. 1900. The building at the south end of the complex is a brick building that in 1913 was remodeled to serve the school as manual training shop. Bert Elmer was the contractor for the 1913 remodeling. Another major expansion was undertaken in 1923 with a two story addition that joined the original school and the 1913 addition. This addition contained classrooms and a cafeteria. 43. History and Significance William Hackney was appointed school board architect in 188/. This school which opened in Jan. 1890 with 12 rooms, was probably one of his early works. 44. Description of Environment and Outbuildings Commercial buildings are north, south, east, and west of this building. 45 Sources of Information 46. Prepared by Piland WP #9938 47. Organization Kansas City Star, Aug. 26, 1923 Landmarks Commission BP #55466 Whitney, Kansas City, Vol. 1, 1907, p. 330. 48. Date 49. Revision Date(s)