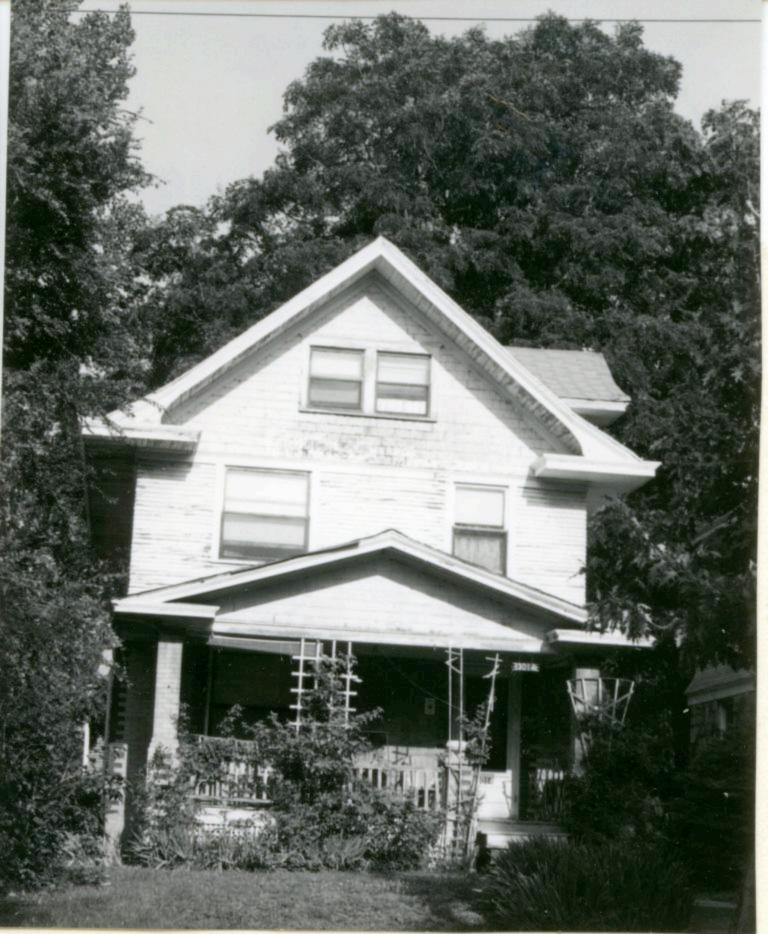

45 Sources of Information WP #12781 BP #18430

46. Prepared by Piland 47. Organization Landmarks Commission 48. Date 49 Revision Date(s) 12/8/81

| 1. No.<br>30-D                                            | 4. Present Name(s) 1620 Campbell Street House | 4                                                                           | 30-D     |
|-----------------------------------------------------------|-----------------------------------------------|-----------------------------------------------------------------------------|----------|
| 2 County<br>Jackson                                       | 5 Other Name(s)                               |                                                                             | D        |
| 3 Location of Negatives MT #82-11<br>Landmarks Commission | Emil G. Alber residence                       |                                                                             |          |
| 6. Specific Location                                      | 16. Thematic Category                         | 28. No. of Stories 1                                                        | J ^      |
| 1620 Campbell                                             | 17. Date(s) or Period                         | 29. Basement? Yes ! No ! .                                                  | Jackson  |
| 7 City or Town If Rural, Township & Kansas City, Missouri |                                               | stone 10                                                                    | n        |
| 8. Site Plan with North Arrow                             | 19. Architect or Engineer other               | masonry 48                                                                  |          |
|                                                           | 20. Contractor or Builder Prich               | 32. Roof Type & Material #PGB<br>gabled hip; roll roofin<br>33. No. of Bays | g        |
| 73                                                        | 21. Original Use, if apparent residence       | Front 2 Side  34. Wall Treatment                                            | 1620     |
| 4m/1864                                                   | 22 Present Use                                | brick 30<br>35. Plan Shape Frregular                                        | -        |
| m4,                                                       | 23 Ownership Public   Private   X             | 36. Changes Addition 1:<br>(Explain Altered 1:                              | Campbell |
| 9 Coordinates UTM                                         | 24. Owner's Name & Address,. if known         | in #42) Moved i  37. Condition Interior Exterior poor                       | bell     |
|                                                           | 25. Open to Yes 11 Public? No.xx              | 38. Preservation Yes :<br>Underway? No x                                    |          |
| 11. On National Yes   12 Is It                            | Yes X Landmarks Commission                    | 39. Endangered? Yes X<br>By What? No 11                                     |          |
| Register? No Li Eligible?                                 | Yes X 27. Other Surveys in Which Included     | possible demolition                                                         |          |
| 13. Part of Estab. Yes   1                                |                                               | 40. Visible from Yes XX Public Road?                                        |          |
| 15. Name of Established District                          |                                               | 41. Distance from and Frontage on Road                                      |          |
| 12 Further Description of Important Feat                  | wes The irregular massing of the huilding     | is sweeted by the                                                           | -        |

receding southern bay, and projecting northern bay. The entrance is placed in the south bay. A single segmental arched window fenestrates the north bay. The main gable surface is decorated with fish scale shingles.

- 43. History and Significance This was originally the home of a jeweler, Emil G. Alber. Identical residences were originally to the north and south of this house, but have long since been destroyed.
- 44. Description of Environment and Outbuildings Sotrage lots are north and east of this house. To the south and west are surface parking lots.