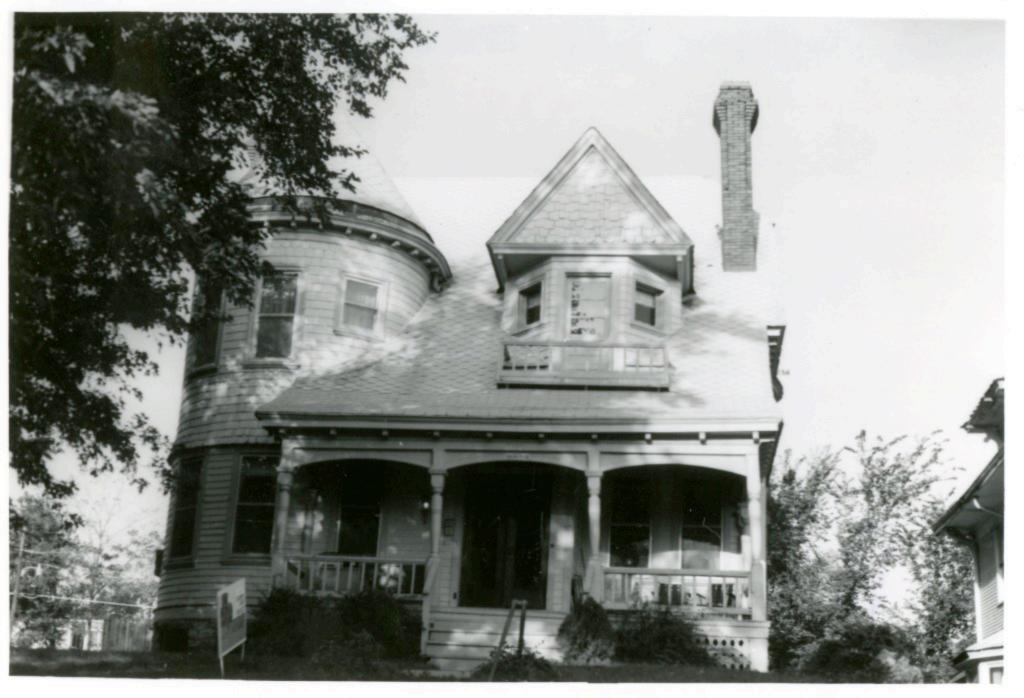

45 Sources of Information WP #12781 BP #18430

46. Prepared by Piland 47. Organization Landmarks Commission 48. Date 49 Revision Date(s) 12/8/81

| 1. No.<br>30-D                                            | 4. Present Name(s) 1620 Campbell Street House | 4                                                                           | 30-D     |
|-----------------------------------------------------------|-----------------------------------------------|-----------------------------------------------------------------------------|----------|
| 2 County<br>Jackson                                       | 5 Other Name(s)                               |                                                                             | D        |
| 3 Location of Negatives MT #82-11<br>Landmarks Commission | Emil G. Alber residence                       |                                                                             |          |
| 6. Specific Location                                      | 16. Thematic Category                         | 28. No. of Stories 1                                                        | J ^      |
| 1620 Campbell                                             | 17. Date(s) or Period                         | 29. Basement? Yes ! No ! .                                                  | Jackson  |
| 7 City or Town If Rural, Township & Kansas City, Missouri |                                               | stone 10                                                                    | n        |
| 8. Site Plan with North Arrow                             | 19. Architect or Engineer other               | masonry 48                                                                  |          |
|                                                           | 20. Contractor or Builder Prich               | 32. Roof Type & Material #PGB<br>gabled hip; roll roofin<br>33. No. of Bays | g        |
| 73                                                        | 21. Original Use, if apparent residence       | Front 2 Side  34. Wall Treatment                                            | 1620     |
| 4m/1864                                                   | 22 Present Use                                | brick 30<br>35. Plan Shape Frregular                                        | -        |
| m4,                                                       | 23 Ownership Public   Private   X             | 36. Changes Addition 1:<br>(Explain Altered 1:                              | Campbell |
| 9 Coordinates UTM                                         | 24. Owner's Name & Address,. if known         | in #42) Moved i  37. Condition Interior Exterior poor                       | bell     |
|                                                           | 25. Open to Yes 11 Public? No.xx              | 38. Preservation Yes :<br>Underway? No x                                    |          |
| 11. On National Yes   12 Is It                            | Yes X Landmarks Commission                    | 39. Endangered? Yes X<br>By What? No 11                                     |          |
| Register? No Li Eligible?                                 | Yes X 27. Other Surveys in Which Included     | possible demolition                                                         |          |
| 13. Part of Estab. Yes   1                                |                                               | 40. Visible from Yes XX Public Road?                                        |          |
| 15. Name of Established District                          |                                               | 41. Distance from and Frontage on Road                                      |          |
| 12 Further Description of Important Feat                  | wes The irregular massing of the huilding     | is sweeted by the                                                           | -        |

receding southern bay, and projecting northern bay. The entrance is placed in the south bay. A single segmental arched window fenestrates the north bay. The main gable surface is decorated with fish scale shingles.

- 43. History and Significance This was originally the home of a jeweler, Emil G. Alber. Identical residences were originally to the north and south of this house, but have long since been destroyed.
- 44. Description of Environment and Outbuildings Sotrage lots are north and east of this house. To the south and west are surface parking lots.