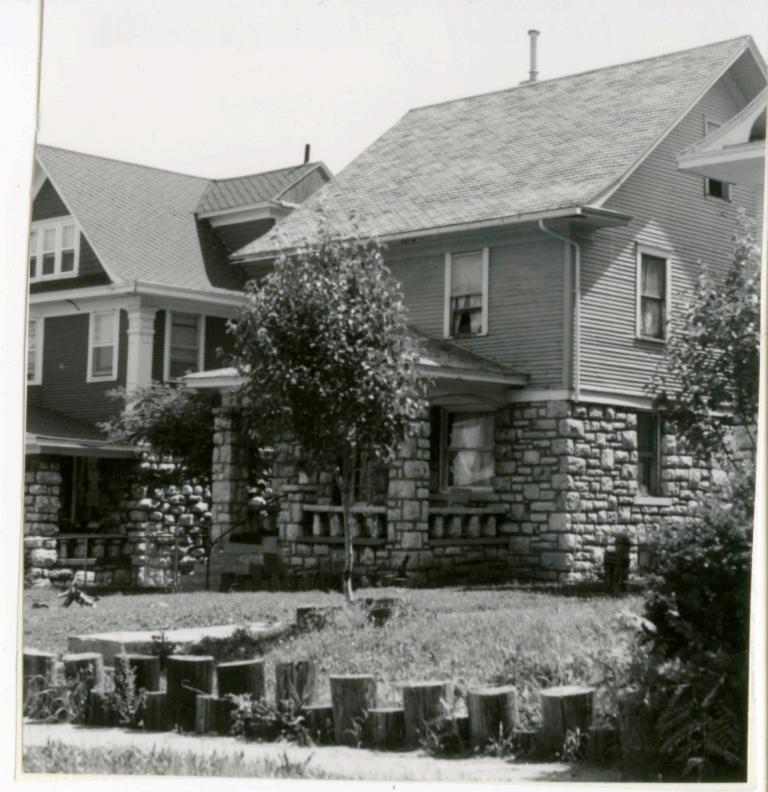

45 Sources of Information WP #12781 BP #18430

46. Prepared by Piland 47. Organization Landmarks Commission 48. Date 49 Revision Date(s) 12/8/81

| 1. No.<br>30-D                                            | 4. Present Name(s) 1620 Campbell Street House | 4                                                                           | 30-D     |
|-----------------------------------------------------------|-----------------------------------------------|-----------------------------------------------------------------------------|----------|
| 2 County<br>Jackson                                       | 5 Other Name(s)                               |                                                                             | D        |
| 3 Location of Negatives MT #82-11<br>Landmarks Commission | Emil G. Alber residence                       |                                                                             |          |
| 6. Specific Location                                      | 16. Thematic Category                         | 28. No. of Stories 1                                                        | J ^      |
| 1620 Campbell                                             | 17. Date(s) or Period                         | 29. Basement? Yes ! No ! .                                                  | Jackson  |
| 7 City or Town If Rural, Township & Kansas City, Missouri |                                               | stone 10                                                                    | n        |
| 8. Site Plan with North Arrow                             | 19. Architect or Engineer other               | masonry 48                                                                  |          |
|                                                           | 20. Contractor or Builder Prich               | 32. Roof Type & Material #PGB<br>gabled hip; roll roofin<br>33. No. of Bays | g        |
| 73                                                        | 21. Original Use, if apparent residence       | Front 2 Side  34. Wall Treatment                                            | 1620     |
| 4m/1864                                                   | 22 Present Use                                | brick 30<br>35. Plan Shape Frregular                                        | -        |
| m4,                                                       | 23 Ownership Public   Private   X             | 36. Changes Addition 1:<br>(Explain Altered 1:                              | Campbell |
| 9 Coordinates UTM                                         | 24. Owner's Name & Address,. if known         | in #42) Moved i  37. Condition Interior Exterior poor                       | bell     |
|                                                           | 25. Open to Yes 11 Public? No.xx              | 38. Preservation Yes :<br>Underway? No x                                    |          |
| 11. On National Yes   12 Is It                            | Yes X Landmarks Commission                    | 39. Endangered? Yes X<br>By What? No 11                                     |          |
| Register? No Li Eligible?                                 | Yes X 27. Other Surveys in Which Included     | possible demolition                                                         |          |
| 13. Part of Estab. Yes   1                                |                                               | 40. Visible from Yes XX Public Road?                                        |          |
| 15. Name of Established District                          |                                               | 41. Distance from and Frontage on Road                                      |          |
| 12 Further Description of Important Feat                  | wes The irregular massing of the huilding     | is sweeted by the                                                           | -        |

receding southern bay, and projecting northern bay. The entrance is placed in the south bay. A single segmental arched window fenestrates the north bay. The main gable surface is decorated with fish scale shingles.

- 43. History and Significance This was originally the home of a jeweler, Emil G. Alber. Identical residences were originally to the north and south of this house, but have long since been destroyed.
- 44. Description of Environment and Outbuildings Sotrage lots are north and east of this house. To the south and west are surface parking lots.