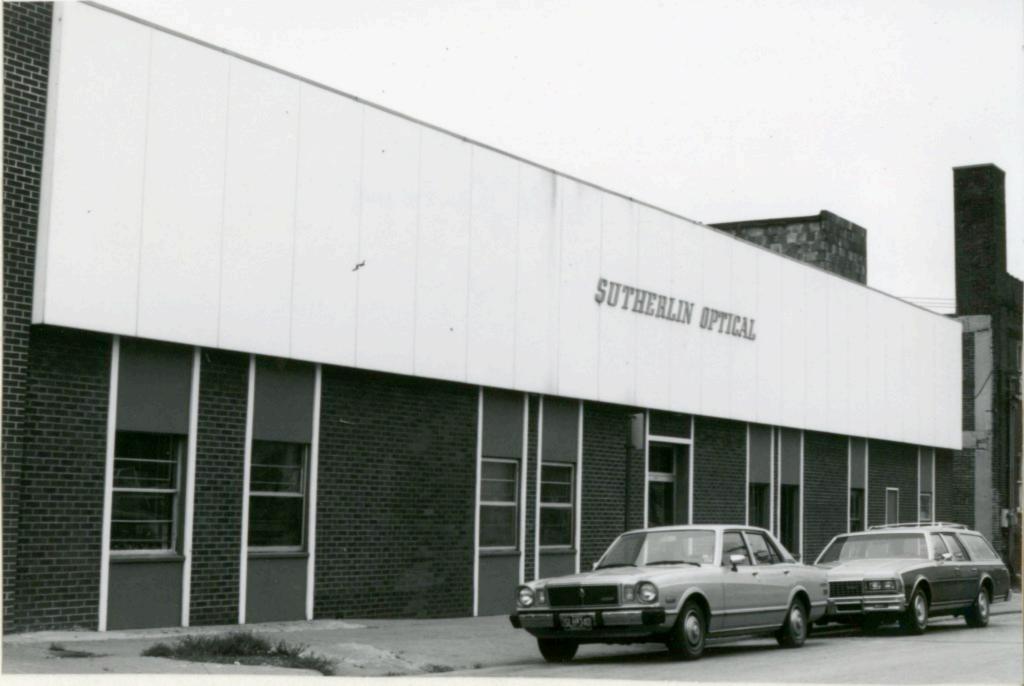

7/7/81

Columbia, Missouri 65201

HISTORIC INVENTORY 1. No 4. Present Name(s) 30-E The Electrical & Magneto Service Co. 2. County 5 Other Name(s) Jackson Location of Negatives MT #61-7 825 East 16th Street Landmarks Commission 6 Specific Location 16. Thematic Category 1600 Campbell 17 Date(s) or Period 1955 City or Town II Rural, Township & Vicinity Kansas City, Missouri 18 Style or Design 8. Site Plan with North Arrow 19. Architect or Engineer James E. Northern 20. Contractor or Builder Westport Const. Co. 21. Original Use, if apparent commercial 22. Present Use commercial 23 Ownership in #42) Moved i 24. Owner's Name & Address, il known 37. Condition Interior 9. Coordinates UTM good Exterior Lal. Long 25. Open to Yes IX 38. Preservation Yes Public? No XX No Underway? Site ! : Structure | Building to Object ! 26. Local Contact Person or Organization 39. Endangered? Yes No XX By What? Landmarks Commission 11. On National Yesli 12 Is It Yes ! Eligible? Register? No X No DO 27. Other Surveys in Which Included Yes XX Yes 13 Part of Estab. Yes [] 14. District Visible from Hist. Dist.? No X Potent'1? No ix Public Road? No ! Distance from and 15. Name of Established District 110 feet on E. 16th St

State Historical Survey and Planning Office, 909 University Avenue, Suite 215,

42 Further Description of Important Features The main facade faces north. At the west end of this facade is a brick section that is set forward and has a garage door centrally located. Set back, and extending to the east is a series of rectangular windows with metral spandrels, set in aluminum frames. A glass entrance door is centrally located in this section. At the southeast corner of the building is a loading dock.

43. History and Significance This building is still used by the firm for which it was constructed, the Electrical and Magneto Service Company.

44. Description of Environment and Outbuildings Storage lots are located west and south of this building. To the east is vacant land. A commercial building is to the north.