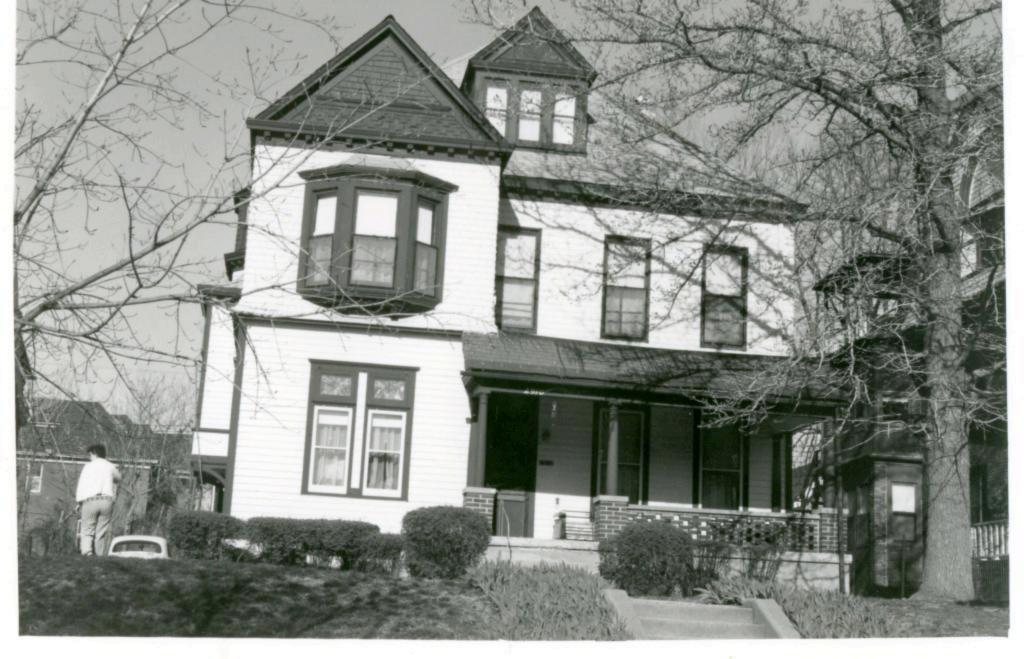

State Historical Survey and Planning Office, 909 University Avenue, Suite 215, Columbia, Missouri 65201 HISTORIC INVENTORY 1. No. 4. Present Name(s) 13-F Adult Education Center 2. County 5 Other Name(s) Jackson 3 Location of Negatives MT #82-10, Landmarks Commission 61-6 -5 Hamilton School; Carver School 6. Specific Location 16. Thematic Category 28. No. of Stories Jackson 1514 Campbell Yes X 29. Basement? 17. Date(s) or Period No I 30. Foundation Material 1888-89 (adds. 1900;1913;1923) 7. City or Town If Rural, Township & Vicinity Kansas City, Missouri stone 18. Style or Design 31. Wall Construction B. Site Plan with North Arrow 19. Architect or Engineer masonry Wm. Hackney (attrib). 32. Roof Type & Material 20. Contractor or Builder varied (1900) 33. No. of Bays 1514 Campbell B Front Side 21. Original Use, if apparent school 34. Wall Treatment 22. Present Use (1913) (1889) 35. Plan Shape irregular school (1423) Addition X 23 Ownership Public IX 36. Changes 0 Altered X Private | | (Explain in #42) 24. Owner's Name & Address, Campbell if known 37. Condition Interior 9. Coordinates UTM Exterior good Lat. Long 25. Open to Yes 14 38. Preservation Yes Public? No II No X Underway? 10 Site!: Structure | Buildingxx Object | | 26. Local Contact Person or Organization 39. Endangered? Yes No IX By What? Landmarks Commission YesXX 11. On National 12 Is It Yesli Eligible? Register? No 1 Noxx 27. Other Surveys in Which Included Yes XX 13. Part of Estab. 14. District Yes !X Yes II Visible from Noxx Hist. Dist.? Potent'1? No : Public Road? No II Distance from and 15. Name of Established District Frontage on Road 42. Further Description of Important Features This building represents a complex of iquined additions. original Romanesque Revival style 1888-89 structure is evidently at the north end of the comple It features a projecting central bay containing the entrance in a semi-circular arch. west is an addition, very similar in size and appearance erected c. 1900. The building at the south end of the complex is a brick building that in 1913 was remodeled to serve the school as manual training shop. Bert Elmer was the contractor for the 1913 remodeling. Another major expansion was undertaken in 1923 with a two story addition that joined the original school and the 1913 addition. This addition contained classrooms and a cafeteria. 43. History and Significance William Hackney was appointed school board architect in 188/. This school which opened in Jan. 1890 with 12 rooms, was probably one of his early works. 44. Description of Environment and Outbuildings Commercial buildings are north, south, east, and west of this building. 45 Sources of Information 46. Prepared by Piland WP #9938 47. Organization Kansas City Star, Aug. 26, 1923 Landmarks Commission BP #55466 Whitney, Kansas City, Vol. 1, 1907, p. 330. 48. Date 49. Revision Date(s)