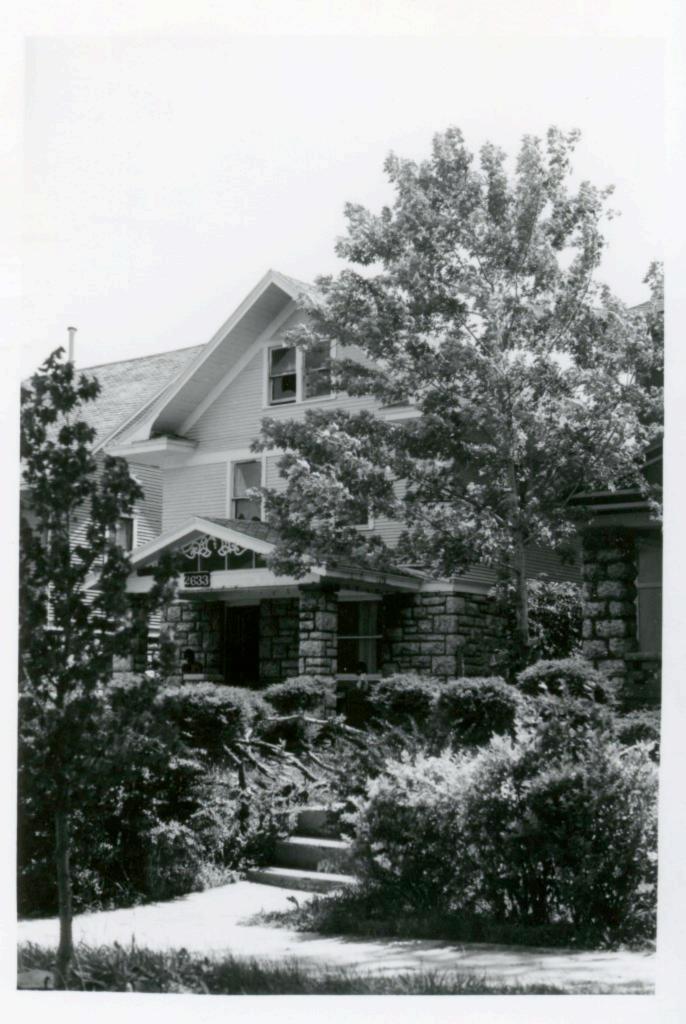

45 Sources of Information WP #12781 BP #18430

46. Prepared by Piland 47. Organization Landmarks Commission 48. Date 49 Revision Date(s) 12/8/81

| 1. No.<br>30-D                                            | 4. Present Name(s) 1620 Campbell Street House | 4                                                                           | 30-D     |
|-----------------------------------------------------------|-----------------------------------------------|-----------------------------------------------------------------------------|----------|
| 2 County<br>Jackson                                       | 5 Other Name(s)                               |                                                                             | D        |
| 3 Location of Negatives MT #82-11<br>Landmarks Commission | Emil G. Alber residence                       |                                                                             |          |
| 6. Specific Location                                      | 16. Thematic Category                         | 28. No. of Stories 1                                                        | J ^      |
| 1620 Campbell                                             | 17. Date(s) or Period                         | 29. Basement? Yes ! No ! .                                                  | Jackson  |
| 7 City or Town If Rural, Township & Kansas City, Missouri |                                               | stone 10                                                                    | n        |
| 8. Site Plan with North Arrow                             | 19. Architect or Engineer other               | masonry 48                                                                  |          |
|                                                           | 20. Contractor or Builder Prich               | 32. Roof Type & Material #PGB<br>gabled hip; roll roofin<br>33. No. of Bays | g        |
| 73                                                        | 21. Original Use, if apparent residence       | Front 2 Side  34. Wall Treatment                                            | 1620     |
| 4m/1864                                                   | 22 Present Use                                | brick 30<br>35. Plan Shape Frregular                                        | -        |
| m4,                                                       | 23 Ownership Public   Private   X             | 36. Changes Addition 1:<br>(Explain Altered 1:                              | Campbell |
| 9 Coordinates UTM                                         | 24. Owner's Name & Address,. if known         | in #42) Moved i  37. Condition Interior Exterior poor                       | bell     |
|                                                           | 25. Open to Yes 11 Public? No.xx              | 38. Preservation Yes :<br>Underway? No x                                    |          |
| 11. On National Yes   12 Is It                            | Yes X Landmarks Commission                    | 39. Endangered? Yes X<br>By What? No 11                                     |          |
| Register? No Li Eligible?                                 | Yes X 27. Other Surveys in Which Included     | possible demolition                                                         |          |
| 13. Part of Estab. Yes   1                                |                                               | 40. Visible from Yes XX Public Road?                                        |          |
| 15. Name of Established District                          |                                               | 41. Distance from and Frontage on Road                                      |          |
| 12 Further Description of Important Feat                  | wes The irregular massing of the huilding     | is sweeted by the                                                           | -        |

receding southern bay, and projecting northern bay. The entrance is placed in the south bay. A single segmental arched window fenestrates the north bay. The main gable surface is decorated with fish scale shingles.

- 43. History and Significance This was originally the home of a jeweler, Emil G. Alber. Identical residences were originally to the north and south of this house, but have long since been destroyed.
- 44. Description of Environment and Outbuildings Sotrage lots are north and east of this house. To the south and west are surface parking lots.