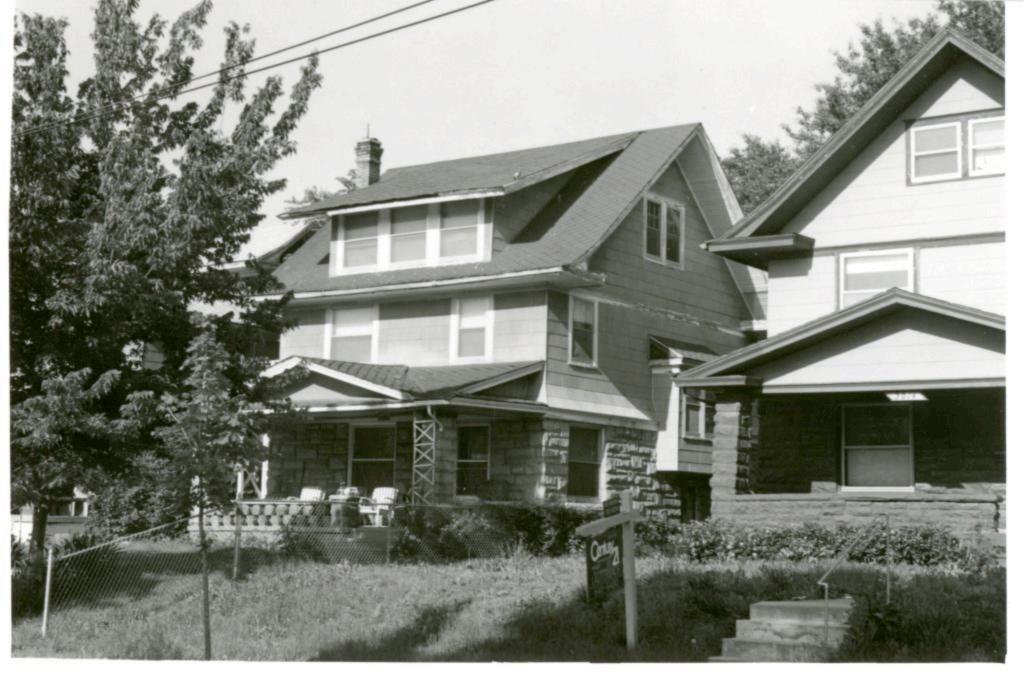

45 Sources of Information WP #12781 BP #18430

46. Prepared by Piland 47. Organization Landmarks Commission 48. Date 49 Revision Date(s) 12/8/81

| 1. No.<br>30-D                                            | 4. Present Name(s) 1620 Campbell Street House | 4                                                                           | 30-D     |
|-----------------------------------------------------------|-----------------------------------------------|-----------------------------------------------------------------------------|----------|
| 2 County<br>Jackson                                       | 5 Other Name(s)                               |                                                                             | D        |
| 3 Location of Negatives MT #82-11<br>Landmarks Commission | Emil G. Alber residence                       |                                                                             |          |
| 6. Specific Location                                      | 16. Thematic Category                         | 28. No. of Stories 1                                                        | J ^      |
| 1620 Campbell                                             | 17. Date(s) or Period                         | 29. Basement? Yes ! No ! .                                                  | Jackson  |
| 7 City or Town If Rural, Township & Kansas City, Missouri |                                               | stone 10                                                                    | n        |
| 8. Site Plan with North Arrow                             | 19. Architect or Engineer other               | masonry 48                                                                  |          |
|                                                           | 20. Contractor or Builder Prich               | 32. Roof Type & Material #PGB<br>gabled hip; roll roofin<br>33. No. of Bays | g        |
| 73                                                        | 21. Original Use, if apparent residence       | Front 2 Side  34. Wall Treatment                                            | 1620     |
| 4m/1864                                                   | 22 Present Use                                | brick 30<br>35. Plan Shape Frregular                                        | -        |
| m4,                                                       | 23 Ownership Public   Private   X             | 36. Changes Addition 1:<br>(Explain Altered 1:                              | Campbell |
| 9 Coordinates UTM                                         | 24. Owner's Name & Address,. if known         | in #42) Moved i  37. Condition Interior Exterior poor                       | bell     |
|                                                           | 25. Open to Yes 11 Public? No.xx              | 38. Preservation Yes :<br>Underway? No x                                    |          |
| 11. On National Yes   12 Is It                            | Yes X Landmarks Commission                    | 39. Endangered? Yes X<br>By What? No 11                                     |          |
| Register? No Li Eligible?                                 | Yes X 27. Other Surveys in Which Included     | possible demolition                                                         |          |
| 13. Part of Estab. Yes   1                                |                                               | 40. Visible from Yes XX Public Road?                                        |          |
| 15. Name of Established District                          |                                               | 41. Distance from and Frontage on Road                                      |          |
| 12 Further Description of Important Feat                  | wes The irregular massing of the huilding     | is sweeted by the                                                           | -        |

receding southern bay, and projecting northern bay. The entrance is placed in the south bay. A single segmental arched window fenestrates the north bay. The main gable surface is decorated with fish scale shingles.

- 43. History and Significance This was originally the home of a jeweler, Emil G. Alber. Identical residences were originally to the north and south of this house, but have long since been destroyed.
- 44. Description of Environment and Outbuildings Sotrage lots are north and east of this house. To the south and west are surface parking lots.

| 45 | S | ources | of | Information |
|----|---|--------|----|-------------|
| W  | P | #109   | 81 |             |

46. Prepared by Piland /Uguccioni 47. Organization Landmarks Commission 48. Date 49. Revision Date(s) 3/23/82