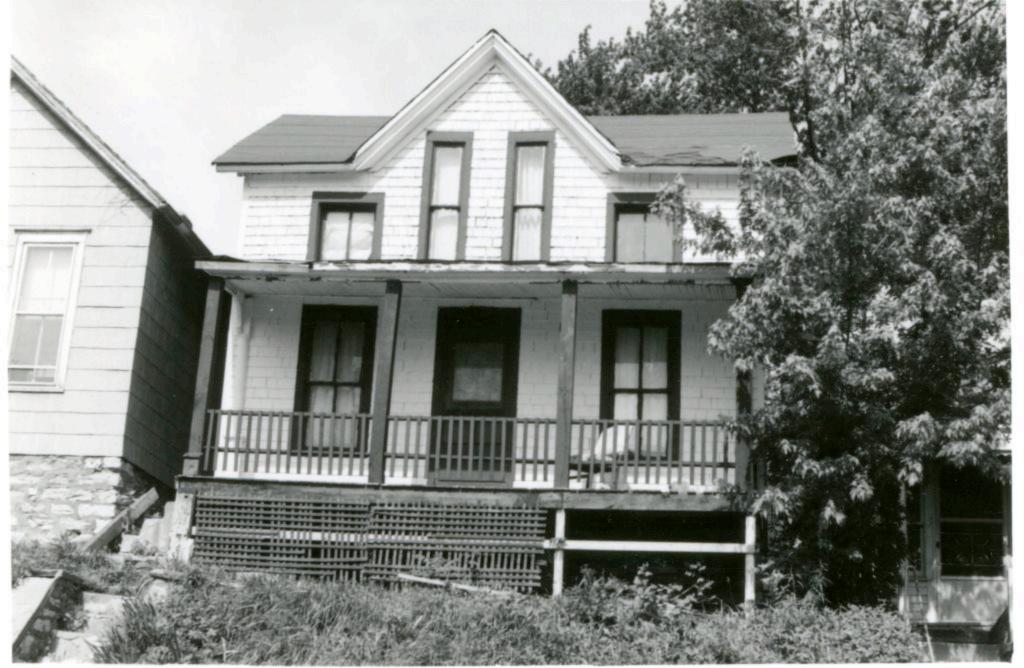

the gable area. A railed porch supported by slender wooden posts extends across the east facade. The porch originally featured decorative Eastlake ornament which has since been removed. Fenestration by regularly space rectangular windows emphasizes the symmetrical arrangement of the building. 43. History and Significance The earliest known resident of this house was George Kirk, a huckster at market square (1888). 44. Description of Environment and Outbuildings Other residences are to the north, south, and west. To the east is a vacant lot. 45 Sources of Information 46. Prepared by Piland/Uguccioni WP #65772 47. Organization Landmarks Commission 49. Revision Date(s) 48. Date

State Historical Survey and Planning Office, 909 University Avenue, Suite 215

Columbia, Missouri 65201

4/24/81



STORIC JVENT A-A5-008-530 4. Present Name(s) 1. No. 148-p 2518 Charlotte 48-P 2 County 5 Other Name(s) Jackson 3 Location of Negatives Landmarks Commission MT#47-19 6. Specific Location 16. Thematic Category Jackson 28. No of Stories 030 29. Basement? Yes 2518 Charlotte 17 Date(s) or Period No I c. 1890 30. Foundation Material stone 40 7 City or Town II Rural, Township & Vicinity Kansas City, Missouri 18 Style or Design 31. Wall Construction 0 frame LULL B. Site Plan with North Arrow 19. Architect or Engineer 32. Roof Type & Material 16 20. Contractor or Builder pna cross-gable:comp.shingl 33. No. of Bays 2518 Charlotte Front Side 21. Original Use, if apparent 3 residence 34. Wall Treatment Present Use asbestos siding residence 35. Plan Shape rectangular 23 Ownership Public 11 36. Change