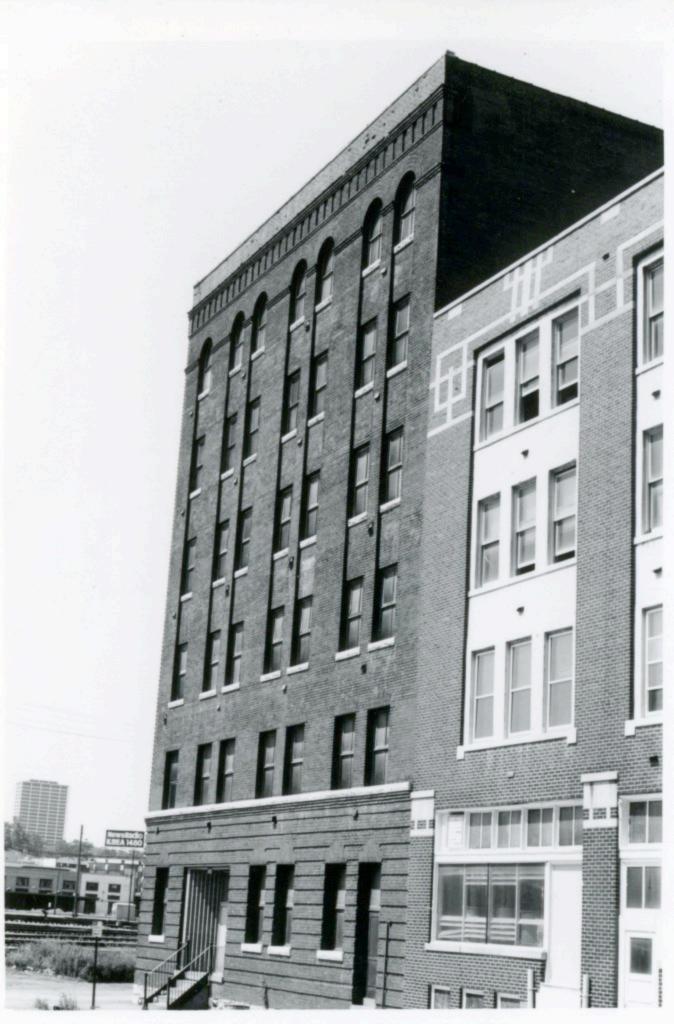

State Historical Survey and Planning Office, 909 University Avenue, Suite 215, Columbia, Missouri 65201 HISTORIC INVENTORY 1. No. 4. Present Name(s) 13-F Adult Education Center 2. County 5 Other Name(s) Jackson 3 Location of Negatives MT #82-10, Landmarks Commission 61-6 -5 Hamilton School; Carver School 6. Specific Location 16. Thematic Category 28. No. of Stories Jackson 1514 Campbell Yes X 29. Basement? 17. Date(s) or Period No I 30. Foundation Material 1888-89 (adds. 1900;1913;1923) 7. City or Town If Rural, Township & Vicinity Kansas City, Missouri stone 18. Style or Design 31. Wall Construction B. Site Plan with North Arrow 19. Architect or Engineer masonry Wm. Hackney (attrib). 32. Roof Type & Material 20. Contractor or Builder varied (1900) 33. No. of Bays 1514 Campbell B Front Side 21. Original Use, if apparent school 34. Wall Treatment 22. Present Use (1913) (1889) 35. Plan Shape irregular school (1423) Addition X 23 Ownership Public IX 36. Changes 0 Altered X Private | | (Explain in #42) 24. Owner's Name & Address, Campbell if known 37. Condition Interior 9. Coordinates UTM Exterior good Lat. Long 25. Open to Yes 14 38. Preservation Yes Public? No II No X Underway? 10 Site!: Structure | Buildingxx Object | | 26. Local Contact Person or Organization 39. Endangered? Yes No IX By What? Landmarks Commission YesXX 11. On National 12 Is It Yesli Eligible? Register? No 1 Noxx 27. Other Surveys in Which Included Yes XX 13. Part of Estab. 14. District Yes !X Yes II Visible from Noxx Hist. Dist.? Potent'1? No : Public Road? No II Distance from and 15. Name of Established District Frontage on Road 42. Further Description of Important Features This building represents a complex of iquined additions. original Romanesque Revival style 1888-89 structure is evidently at the north end of the comple It features a projecting central bay containing the entrance in a semi-circular arch. west is an addition, very similar in size and appearance erected c. 1900. The building at the south end of the complex is a brick building that in 1913 was remodeled to serve the school as manual training shop. Bert Elmer was the contractor for the 1913 remodeling. Another major expansion was undertaken in 1923 with a two story addition that joined the original school and the 1913 addition. This addition contained classrooms and a cafeteria. 43. History and Significance William Hackney was appointed school board architect in 188/. This school which opened in Jan. 1890 with 12 rooms, was probably one of his early works. 44. Description of Environment and Outbuildings Commercial buildings are north, south, east, and west of this building. 45 Sources of Information 46. Prepared by Piland WP #9938 47. Organization Kansas City Star, Aug. 26, 1923 Landmarks Commission BP #55466 Whitney, Kansas City, Vol. 1, 1907, p. 330. 48. Date 49. Revision Date(s)