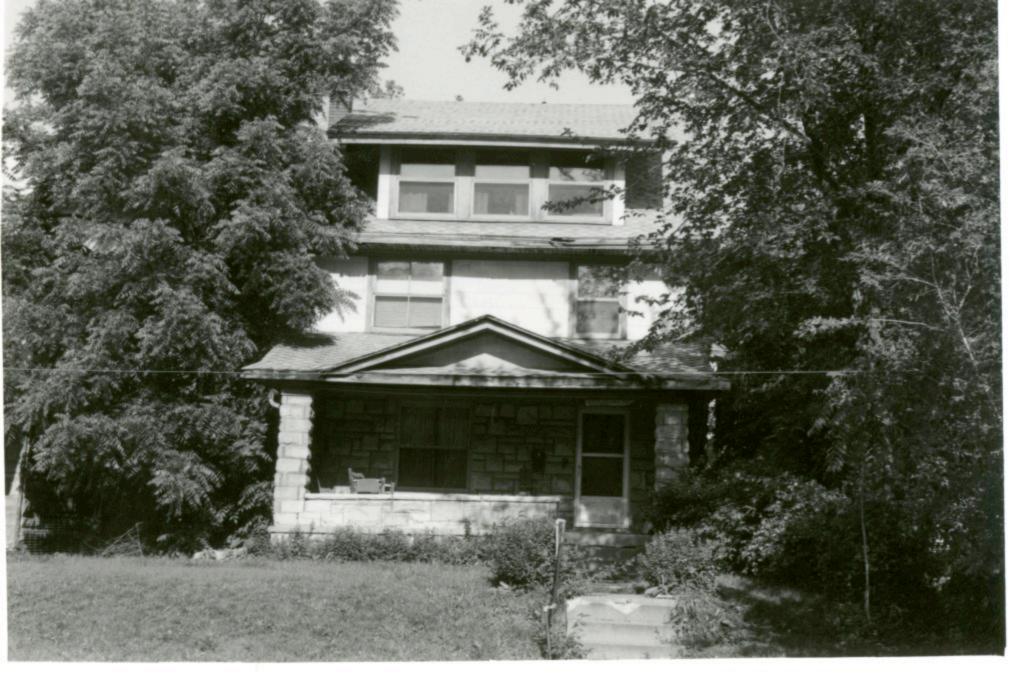

45 Sources of Information WP #12781 BP #18430

46. Prepared by Piland 47. Organization Landmarks Commission 48. Date 49 Revision Date(s) 12/8/81

| 1. No.<br>30-D                                            | 4. Present Name(s) 1620 Campbell Street House | 4                                                                           | 30-D     |
|-----------------------------------------------------------|-----------------------------------------------|-----------------------------------------------------------------------------|----------|
| 2 County<br>Jackson                                       | 5 Other Name(s)                               |                                                                             | D        |
| 3 Location of Negatives MT #82-11<br>Landmarks Commission | Emil G. Alber residence                       |                                                                             |          |
| 6. Specific Location                                      | 16. Thematic Category                         | 28. No. of Stories 1                                                        | J ^      |
| 1620 Campbell                                             | 17. Date(s) or Period                         | 29. Basement? Yes ! No ! .                                                  | Jackson  |
| 7 City or Town If Rural, Township & Kansas City, Missouri |                                               | stone 10                                                                    | n        |
| 8. Site Plan with North Arrow                             | 19. Architect or Engineer other               | masonry 48                                                                  |          |
|                                                           | 20. Contractor or Builder Prich               | 32. Roof Type & Material #PGB<br>gabled hip; roll roofin<br>33. No. of Bays | g        |
| 73                                                        | 21. Original Use, if apparent residence       | Front 2 Side  34. Wall Treatment                                            | 1620     |
| 4m/1864                                                   | 22 Present Use                                | brick 30<br>35. Plan Shape Frregular                                        | -        |
| m4,                                                       | 23 Ownership Public   Private   X             | 36. Changes Addition 1:<br>(Explain Altered 1:                              | Campbell |
| 9 Coordinates UTM                                         | 24. Owner's Name & Address,. if known         | in #42) Moved i  37. Condition Interior Exterior poor                       | bell     |
|                                                           | 25. Open to Yes 11 Public? No.xx              | 38. Preservation Yes :<br>Underway? No x                                    |          |
| 11. On National Yes   12 Is It                            | Yes X Landmarks Commission                    | 39. Endangered? Yes X<br>By What? No 11                                     |          |
| Register? No Li Eligible?                                 | Yes X 27. Other Surveys in Which Included     | possible demolition                                                         |          |
| 13. Part of Estab. Yes   1                                |                                               | 40. Visible from Yes XX Public Road?                                        |          |
| 15. Name of Established District                          |                                               | 41. Distance from and Frontage on Road                                      |          |
| 12 Further Description of Important Feat                  | wes The irregular massing of the huilding     | is sweeted by the                                                           | -        |

receding southern bay, and projecting northern bay. The entrance is placed in the south bay. A single segmental arched window fenestrates the north bay. The main gable surface is decorated with fish scale shingles.

- 43. History and Significance This was originally the home of a jeweler, Emil G. Alber. Identical residences were originally to the north and south of this house, but have long since been destroyed.
- 44. Description of Environment and Outbuildings Sotrage lots are north and east of this house. To the south and west are surface parking lots.