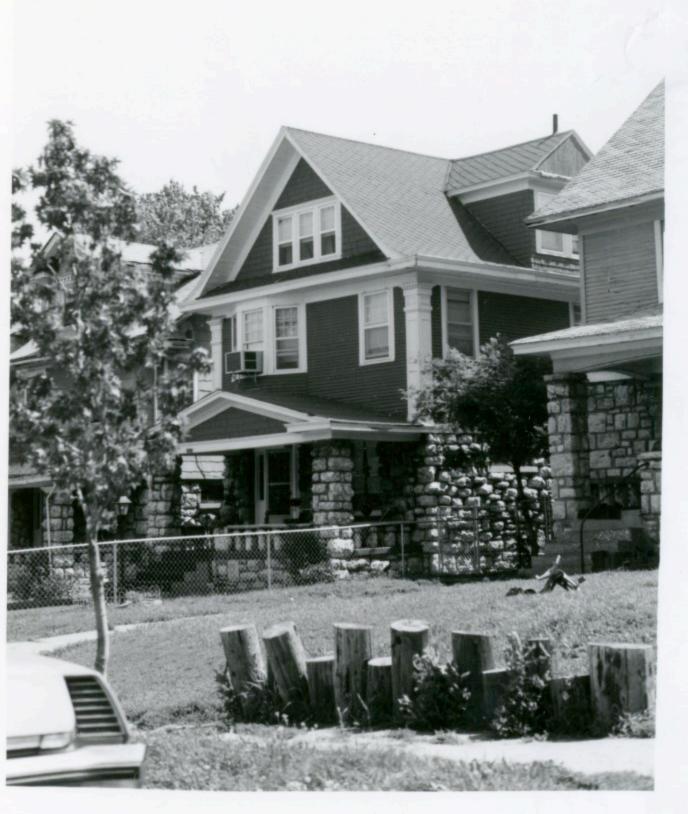

45 Sources of Information WP #12781 BP #18430

46. Prepared by Piland 47. Organization Landmarks Commission 48. Date 49 Revision Date(s) 12/8/81

| 1. No.<br>30-D                                            | 4. Present Name(s) 1620 Campbell Street House | 4                                                                           | 30-D     |
|-----------------------------------------------------------|-----------------------------------------------|-----------------------------------------------------------------------------|----------|
| 2 County<br>Jackson                                       | 5 Other Name(s)                               |                                                                             | D        |
| 3 Location of Negatives MT #82-11<br>Landmarks Commission | Emil G. Alber residence                       |                                                                             |          |
| 6. Specific Location                                      | 16. Thematic Category                         | 28. No. of Stories 1                                                        | J ^      |
| 1620 Campbell                                             | 17. Date(s) or Period                         | 29. Basement? Yes ! No ! .                                                  | Jackson  |
| 7 City or Town If Rural, Township & Kansas City, Missouri |                                               | stone 10                                                                    | n        |
| 8. Site Plan with North Arrow                             | 19. Architect or Engineer other               | masonry 48                                                                  |          |
|                                                           | 20. Contractor or Builder Prich               | 32. Roof Type & Material #PGB<br>gabled hip; roll roofin<br>33. No. of Bays | g        |
| 73                                                        | 21. Original Use, if apparent residence       | Front 2 Side  34. Wall Treatment                                            | 1620     |
| 4m/1864                                                   | 22 Present Use                                | brick 30<br>35. Plan Shape Frregular                                        | -        |
| m4,                                                       | 23 Ownership Public   Private   X             | 36. Changes Addition 1:<br>(Explain Altered 1:                              | Campbell |
| 9 Coordinates UTM                                         | 24. Owner's Name & Address,. if known         | in #42) Moved i  37. Condition Interior Exterior poor                       | bell     |
|                                                           | 25. Open to Yes 11 Public? No.xx              | 38. Preservation Yes :<br>Underway? No x                                    |          |
| 11. On National Yes   12 Is It                            | Yes X Landmarks Commission                    | 39. Endangered? Yes X<br>By What? No 11                                     |          |
| Register? No Li Eligible?                                 | Yes X 27. Other Surveys in Which Included     | possible demolition                                                         |          |
| 13. Part of Estab. Yes   1                                |                                               | 40. Visible from Yes XX Public Road?                                        |          |
| 15. Name of Established District                          |                                               | 41. Distance from and Frontage on Road                                      |          |
| 12 Further Description of Important Feat                  | wes The irregular massing of the huilding     | is sweeted by the                                                           | -        |

receding southern bay, and projecting northern bay. The entrance is placed in the south bay. A single segmental arched window fenestrates the north bay. The main gable surface is decorated with fish scale shingles.

- 43. History and Significance This was originally the home of a jeweler, Emil G. Alber. Identical residences were originally to the north and south of this house, but have long since been destroyed.
- 44. Description of Environment and Outbuildings Sotrage lots are north and east of this house. To the south and west are surface parking lots.