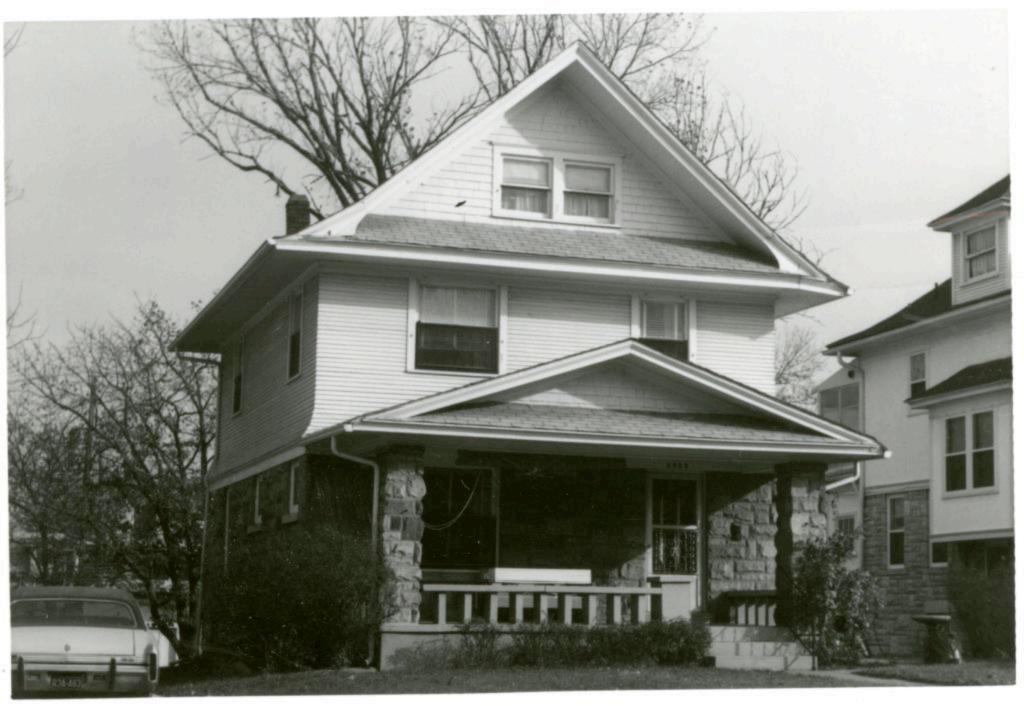

e gabled roof of the porch that extends across the facade. The second story of clapboard rests on a stone 1st floor. The gable area is veneered with wood shingles and is fenestrated with a double window. Photo 43. History and Significance This house was moved in 1926 from 3030 Charlotte to its present location. Its former site became the location of commercial property, facing onto East 31st Street. Grant Renne was the mover. 44. Description of Environment and Outbuildings Other residences are located to the north, south, west, and across the alley to the east. 45 Sources of Information 46. Prepared by WP #86588 Piland BP #84879; 22254 47. Organization Landmarks Commission 48. Date 49. Revision Date(s) 6/1/81

State Historical Survey and Planning Office, 909 University Avenue, Suite 215,



HISTORIC Present Name(s) No. 161-I 2629 Charlotte Frut House 2 County 5 Other Name(s) Jackson Location of Negatives M' Landmarks Commission MT #24-6 Stephen Freh residence 6. Specific Location 16. Thematic Category 28. No. of Stories architecture 2629 Charlotte 29. Basement? Yes X 7. Date(s) or Period No I 30. Foundation Material 40 7 City or Town If Rural, Township & Vicinity Kansas City, Missouri 18 Style or Design stone shirtwaist a 31. Wall Construction B. Site Plan with North Arrow 19. Architect or Engineer other frame; masonry 32. Roof Type & Material hip; comp. shingle HP 20. Contractor or Builder DAGE FU 33. No. of Bays 2629 21. Original Use, if apparent Front Side 3 DR Present Name(s) residence OIA 34. Wall Treatment 22. Present Use stone; stucco 40 residence 35. Plan Shape rect