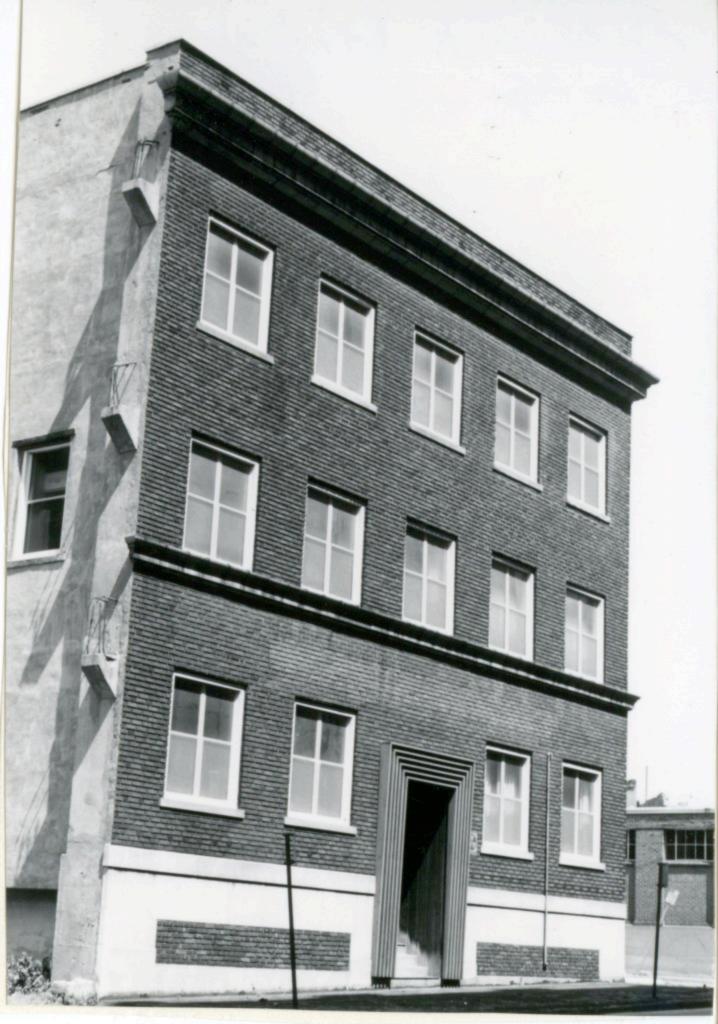

45 Sources of Information WP #12781 BP #18430

46. Prepared by Piland 47. Organization Landmarks Commission 48. Date 49 Revision Date(s) 12/8/81

| 1. No.<br>30-D                                            | 4. Present Name(s) 1620 Campbell Street House | 4                                                                           | 30-D     |
|-----------------------------------------------------------|-----------------------------------------------|-----------------------------------------------------------------------------|----------|
| 2 County<br>Jackson                                       | 5 Other Name(s)                               |                                                                             | D        |
| 3 Location of Negatives MT #82-11<br>Landmarks Commission | Emil G. Alber residence                       |                                                                             |          |
| 6. Specific Location                                      | 16. Thematic Category                         | 28. No. of Stories 1                                                        | J ^      |
| 1620 Campbell                                             | 17. Date(s) or Period                         | 29. Basement? Yes ! No ! .                                                  | Jackson  |
| 7 City or Town If Rural, Township & Kansas City, Missouri |                                               | stone 10                                                                    | n        |
| 8. Site Plan with North Arrow                             | 19. Architect or Engineer other               | masonry 48                                                                  |          |
|                                                           | 20. Contractor or Builder Prich               | 32. Roof Type & Material #PGB<br>gabled hip; roll roofin<br>33. No. of Bays | g        |
| 73                                                        | 21. Original Use, if apparent residence       | Front 2 Side  34. Wall Treatment                                            | 1620     |
| 4m/1864                                                   | 22 Present Use                                | brick 30<br>35. Plan Shape Frregular                                        | -        |
| m4,                                                       | 23 Ownership Public   Private   X             | 36. Changes Addition 1:<br>(Explain Altered 1:                              | Campbell |
| 9 Coordinates UTM                                         | 24. Owner's Name & Address,. if known         | in #42) Moved i  37. Condition Interior Exterior poor                       | bell     |
|                                                           | 25. Open to Yes 11 Public? No.xx              | 38. Preservation Yes :<br>Underway? No x                                    |          |
| 11. On National Yes   12 Is It                            | Yes X Landmarks Commission                    | 39. Endangered? Yes X<br>By What? No 11                                     |          |
| Register? No Li Eligible?                                 | Yes X 27. Other Surveys in Which Included     | possible demolition                                                         |          |
| 13. Part of Estab. Yes   1                                |                                               | 40. Visible from Yes XX Public Road?                                        |          |
| 15. Name of Established District                          |                                               | 41. Distance from and Frontage on Road                                      |          |
| 12 Further Description of Important Feat                  | wes The irregular massing of the huilding     | is sweeted by the                                                           | -        |

receding southern bay, and projecting northern bay. The entrance is placed in the south bay. A single segmental arched window fenestrates the north bay. The main gable surface is decorated with fish scale shingles.

- 43. History and Significance This was originally the home of a jeweler, Emil G. Alber. Identical residences were originally to the north and south of this house, but have long since been destroyed.
- 44. Description of Environment and Outbuildings Sotrage lots are north and east of this house. To the south and west are surface parking lots.