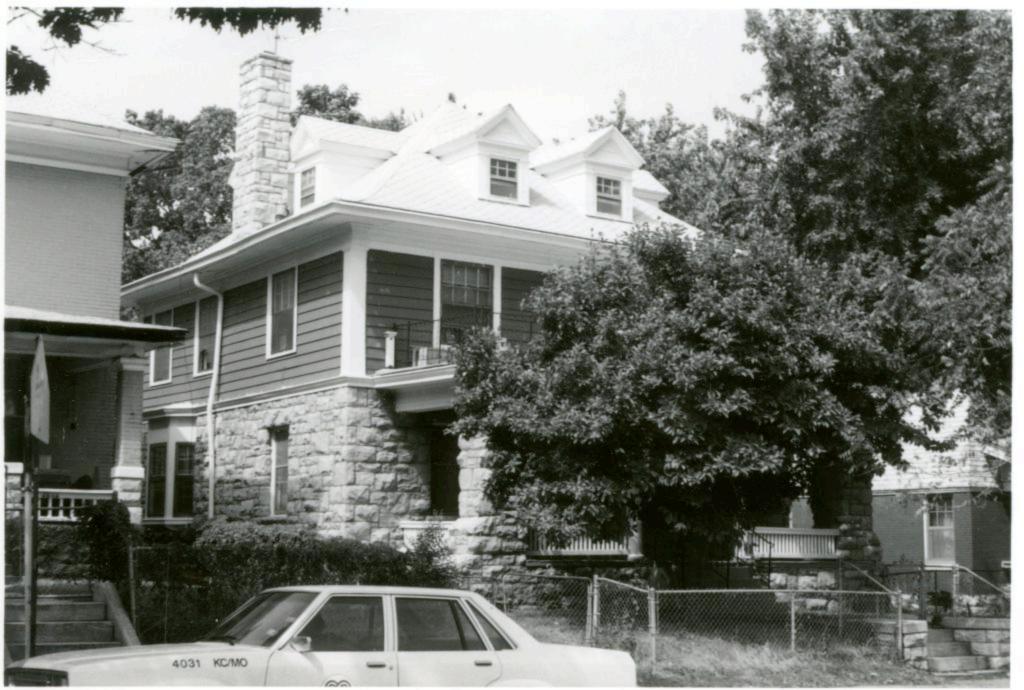

State Historical Survey and Planning Office, 909 University Avenue, Suite 215, Columbia, Missouri 65201 HISTORIC INVENTORY 1. No. 4. Present Name(s) 13-F Adult Education Center 2. County 5 Other Name(s) Jackson 3 Location of Negatives MT #82-10, Landmarks Commission 61-6 -5 Hamilton School; Carver School 6. Specific Location 16. Thematic Category 28. No. of Stories Jackson 1514 Campbell Yes X 29. Basement? 17. Date(s) or Period No I 30. Foundation Material 1888-89 (adds. 1900;1913;1923) 7. City or Town If Rural, Township & Vicinity Kansas City, Missouri stone 18. Style or Design 31. Wall Construction B. Site Plan with North Arrow 19. Architect or Engineer masonry Wm. Hackney (attrib). 32. Roof Type & Material 20. Contractor or Builder varied (1900) 33. No. of Bays 1514 Campbell B Front Side 21. Original Use, if apparent school 34. Wall Treatment 22. Present Use (1913) (1889) 35. Plan Shape irregular school (1423) Addition X 23 Ownership Public IX 36. Changes 0 Altered X Private | | (Explain in #42) 24. Owner's Name & Address, Campbell if known 37. Condition Interior 9. Coordinates UTM Exterior good Lat. Long 25. Open to Yes 14 38. Preservation Yes Public? No II No X Underway? 10 Site!: Structure | Buildingxx Object | | 26. Local Contact Person or Organization 39. Endangered? Yes No IX By What? Landmarks Commission YesXX 11. On National 12 Is It Yesli Eligible? Register? No 1 Noxx 27. Other Surveys in Which Included Yes XX 13. Part of Estab. 14. District Yes !X Yes II Visible from Noxx Hist. Dist.? Potent'1? No : Public Road? No II Distance from and 15. Name of Established District Frontage on Road 42. Further Description of Important Features This building represents a complex of iquined additions. original Romanesque Revival style 1888-89 structure is evidently at the north end of the comple It features a projecting central bay containing the entrance in a semi-circular arch. west is an addition, very similar in size and appearance erected c. 1900. The building at the south end of the complex is a brick building that in 1913 was remodeled to serve the school as manual training shop. Bert Elmer was the contractor for the 1913 remodeling. Another major expansion was undertaken in 1923 with a two story addition that joined the original school and the 1913 addition. This addition contained classrooms and a cafeteria. 43. History and Significance William Hackney was appointed school board architect in 188/. This school which opened in Jan. 1890 with 12 rooms, was probably one of his early works. 44. Description of Environment and Outbuildings Commercial buildings are north, south, east, and west of this building. 45 Sources of Information 46. Prepared by Piland WP #9938 47. Organization Kansas City Star, Aug. 26, 1923 Landmarks Commission BP #55466 Whitney, Kansas City, Vol. 1, 1907, p. 330. 48. Date 49. Revision Date(s)