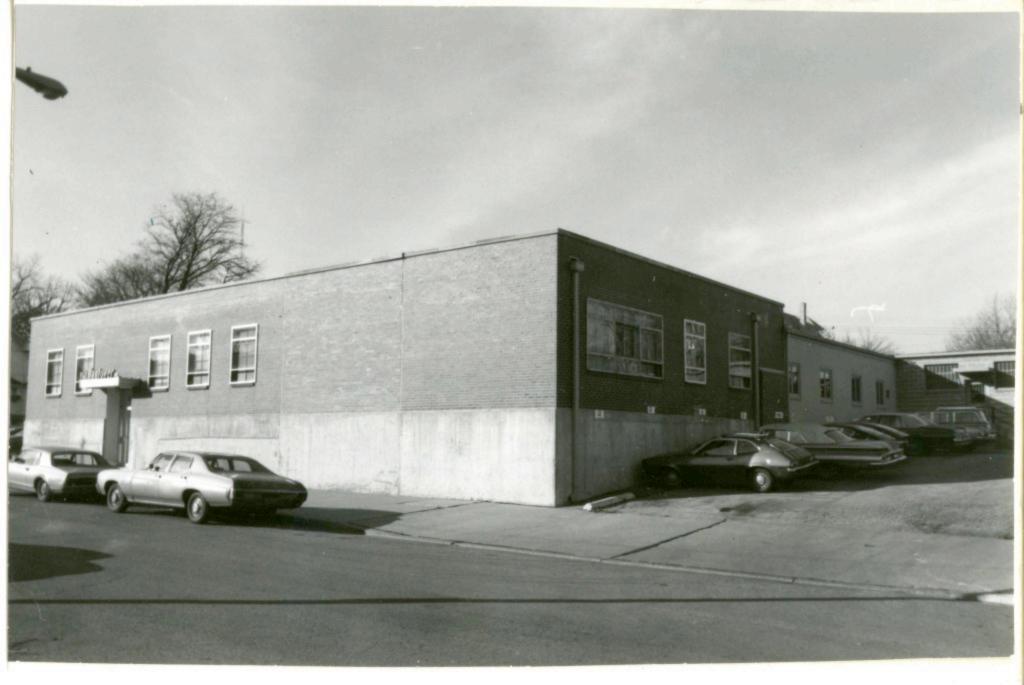

State Historical Survey and Planning Office, 909 University Avenue, Suite 215, Columbia, Missouri 65201 HISTORIC INVENTORY 1. No. 4. Present Name(s) 13-F Adult Education Center 2. County 5 Other Name(s) Jackson 3 Location of Negatives MT #82-10, Landmarks Commission 61-6 -5 Hamilton School; Carver School 6. Specific Location 16. Thematic Category 28. No. of Stories Jackson 1514 Campbell Yes X 29. Basement? 17. Date(s) or Period No I 30. Foundation Material 1888-89 (adds. 1900;1913;1923) 7. City or Town If Rural, Township & Vicinity Kansas City, Missouri stone 18. Style or Design 31. Wall Construction B. Site Plan with North Arrow 19. Architect or Engineer masonry Wm. Hackney (attrib). 32. Roof Type & Material 20. Contractor or Builder varied (1900) 33. No. of Bays 1514 Campbell B Front Side 21. Original Use, if apparent school 34. Wall Treatment 22. Present Use (1913) (1889) 35. Plan Shape irregular school (1423) Addition X 23 Ownership Public IX 36. Changes 0 Altered X Private | | (Explain in #42) 24. Owner's Name & Address, Campbell if known 37. Condition Interior 9. Coordinates UTM Exterior good Lat. Long 25. Open to Yes 14 38. Preservation Yes Public? No II No X Underway? 10 Site!: Structure | Buildingxx Object | | 26. Local Contact Person or Organization 39. Endangered? Yes No IX By What? Landmarks Commission YesXX 11. On National 12 Is It Yesli Eligible? Register? No 1 Noxx 27. Other Surveys in Which Included Yes XX 13. Part of Estab. 14. District Yes !X Yes II Visible from Noxx Hist. Dist.? Potent'1? No : Public Road? No II Distance from and 15. Name of Established District Frontage on Road 42. Further Description of Important Features This building represents a complex of iquined additions. original Romanesque Revival style 1888-89 structure is evidently at the north end of the comple It features a projecting central bay containing the entrance in a semi-circular arch. west is an addition, very similar in size and appearance erected c. 1900. The building at the south end of the complex is a brick building that in 1913 was remodeled to serve the school as manual training shop. Bert Elmer was the contractor for the 1913 remodeling. Another major expansion was undertaken in 1923 with a two story addition that joined the original school and the 1913 addition. This addition contained classrooms and a cafeteria. 43. History and Significance William Hackney was appointed school board architect in 188/. This school which opened in Jan. 1890 with 12 rooms, was probably one of his early works. 44. Description of Environment and Outbuildings Commercial buildings are north, south, east, and west of this building. 45 Sources of Information 46. Prepared by Piland WP #9938 47. Organization Kansas City Star, Aug. 26, 1923 Landmarks Commission BP #55466 Whitney, Kansas City, Vol. 1, 1907, p. 330. 48. Date 49. Revision Date(s)