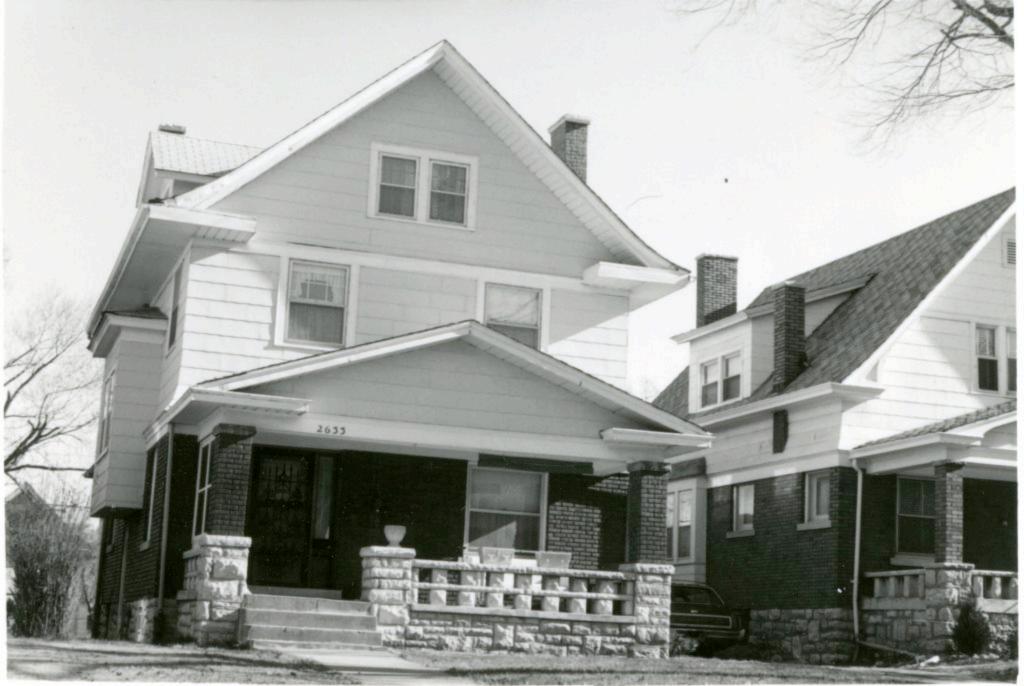

oof. The porch roof is supported by brick piers resting on stone bases. Stone also forms a porch railing. Gable roofed dormers are on the north and south roof slopes. An oriel window is on the north facade. 43. History and Significance The 1st resident of this house, John Hummel, was a woodworker for the Western Sash and Door Company. In 1909 the architect of this house was a draftsman for the architectural firm of Shepard and Farrar. 44. Description of Environment and Outbuildings Other residences are located to the north, south, west, and across the alley to the east. 46. Prepared by 45 Sources of Information Piland WP #39873 47. Organization BP# 23868 Landmarks Commission 48. Date 49 Revision Date(s) 6/4/81

State Historical Survey and Planning Office, 909 University Avenue, Suite 215



HISTORIC INVENTORY A-A5-008-5 1. No 4. Present Name(s) 161-K 2637 Charlotte Sheet House 2. County 5 Other Name(s) Jackson 3 Location of Negatives Max H. Joergens residence Landmarks Commission Specific Location 2637 Charlotte 16. Thematic Category 28. No. of Stories 13 Jackson Yes XX Lounty 29. Basement? 17 Date(s) or Period 1913 30. Foundation Material 7. City or Town - If Rural, Township & Vicinity Kansas City, Missouri 18. Style or Design stone 40 22 31. Wall Construction masonry; frame UA B. Site Plan with North Arrow 19 Architect or Engineer 32. Roof Type & Material 6 20. Contractor or Builder abher gable; comp. shingled 20 30 33. No. of Bays Alexander Levaugh Side Front 21. Original Use, if apparent Present Name(s) residence OIA 34. Wall Treatment brick; asbestos siding 22. Present