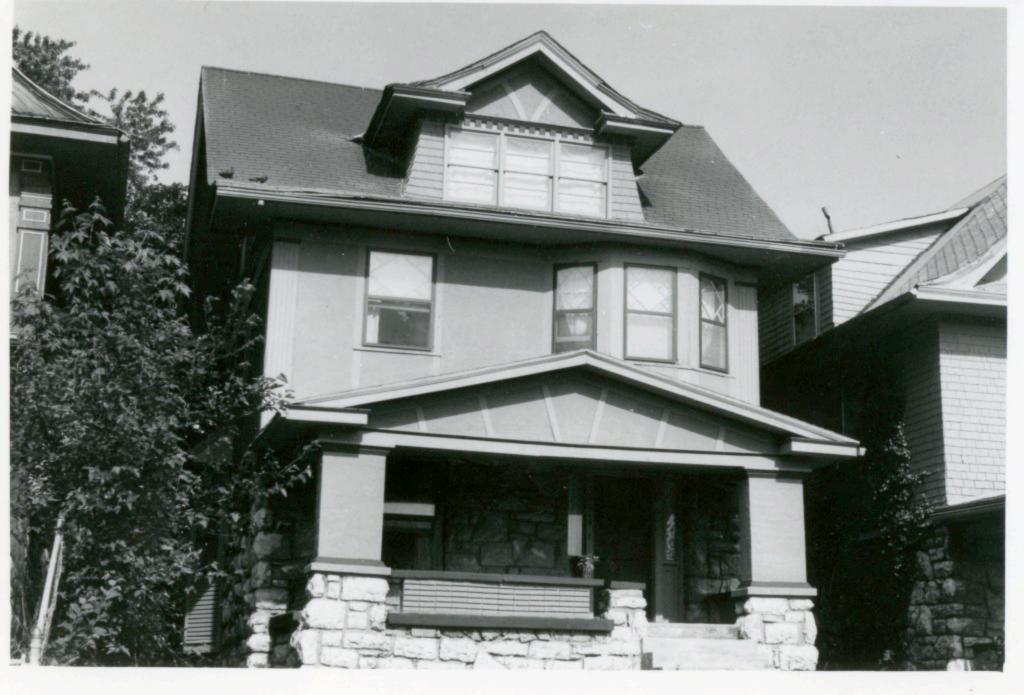

45 Sources of Information WP #12781 BP #18430

46. Prepared by Piland 47. Organization Landmarks Commission 48. Date 49 Revision Date(s) 12/8/81

| 1. No.<br>30-D                                            | 4. Present Name(s) 1620 Campbell Street House | 4                                                                           | 30-D     |
|-----------------------------------------------------------|-----------------------------------------------|-----------------------------------------------------------------------------|----------|
| 2 County<br>Jackson                                       | 5 Other Name(s)                               |                                                                             | D        |
| 3 Location of Negatives MT #82-11<br>Landmarks Commission | Emil G. Alber residence                       |                                                                             |          |
| 6. Specific Location                                      | 16. Thematic Category                         | 28. No. of Stories 1                                                        | J ^      |
| 1620 Campbell                                             | 17. Date(s) or Period                         | 29. Basement? Yes ! No ! .                                                  | Jackson  |
| 7 City or Town If Rural, Township & Kansas City, Missouri |                                               | stone 10                                                                    | n        |
| 8. Site Plan with North Arrow                             | 19. Architect or Engineer other               | masonry 48                                                                  |          |
|                                                           | 20. Contractor or Builder Prich               | 32. Roof Type & Material #PGB<br>gabled hip; roll roofin<br>33. No. of Bays | g        |
| 73                                                        | 21. Original Use, if apparent residence       | Front 2 Side  34. Wall Treatment                                            | 1620     |
| 4m/1864                                                   | 22 Present Use                                | brick 30<br>35. Plan Shape Frregular                                        | -        |
| m4,                                                       | 23 Ownership Public   Private   X             | 36. Changes Addition 1:<br>(Explain Altered 1:                              | Campbell |
| 9 Coordinates UTM                                         | 24. Owner's Name & Address,. if known         | in #42) Moved i  37. Condition Interior Exterior poor                       | bell     |
|                                                           | 25. Open to Yes 11 Public? No.xx              | 38. Preservation Yes :<br>Underway? No x                                    |          |
| 11. On National Yes   12 Is It                            | Yes X Landmarks Commission                    | 39. Endangered? Yes X<br>By What? No 11                                     |          |
| Register? No Li Eligible?                                 | Yes X 27. Other Surveys in Which Included     | possible demolition                                                         |          |
| 13. Part of Estab. Yes   1                                |                                               | 40. Visible from Yes XX Public Road?                                        |          |
| 15. Name of Established District                          |                                               | 41. Distance from and Frontage on Road                                      |          |
| 12 Further Description of Important Feat                  | wes The irregular massing of the huilding     | is sweeted by the                                                           | -        |

receding southern bay, and projecting northern bay. The entrance is placed in the south bay. A single segmental arched window fenestrates the north bay. The main gable surface is decorated with fish scale shingles.

- 43. History and Significance This was originally the home of a jeweler, Emil G. Alber. Identical residences were originally to the north and south of this house, but have long since been destroyed.
- 44. Description of Environment and Outbuildings Sotrage lots are north and east of this house. To the south and west are surface parking lots.