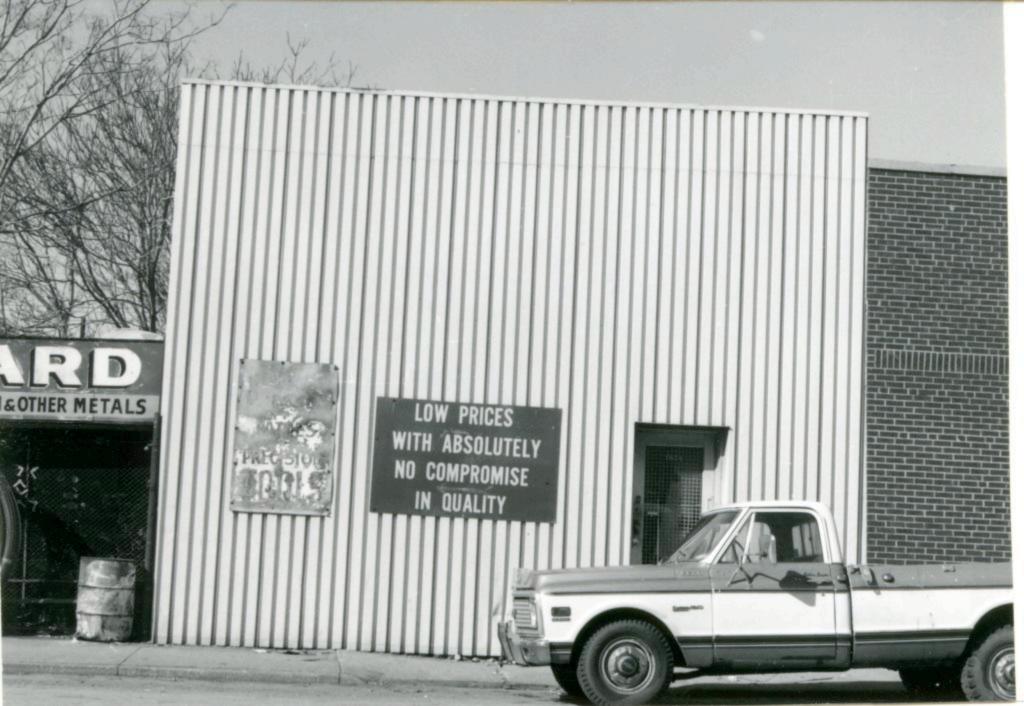

l additions have been made to the building. 43. History and Significance According to the water permit this building was constructed to house a laundry. This use has not been documented. In 1936 the building was sold to the Marquis Roofing Company for use as warehouse space. 44. Description of Environment and Outbuildings Storage lots are south and west of this building. A commercial building is to the north. the east is a surface parking lot. 45 Sources of Information 46. Prepared by Piland WP #5401 Kansas City Star, Oct. 11, 1936, p. 7D 47. Organization BP #22506A; 22779A Landmarks Commission 48. Date 49. Revision Date(s) BP #29012A; 31183A 5/19/83

State Historical Survey and Planning Office, 909 University Avenue, Suite 215,

lumbia, Missouri 65201

County

Present Name(s)

indine(S,



State Historical Survey and Planning Office, 909 University Avenue, Suite 215

Columbia, Missouri 65201

2/9/82



| Circ  |
|-------|
| itali |

|                                                                                                                                                                                                                                                                                       | la no                                                                                                                                                                      |