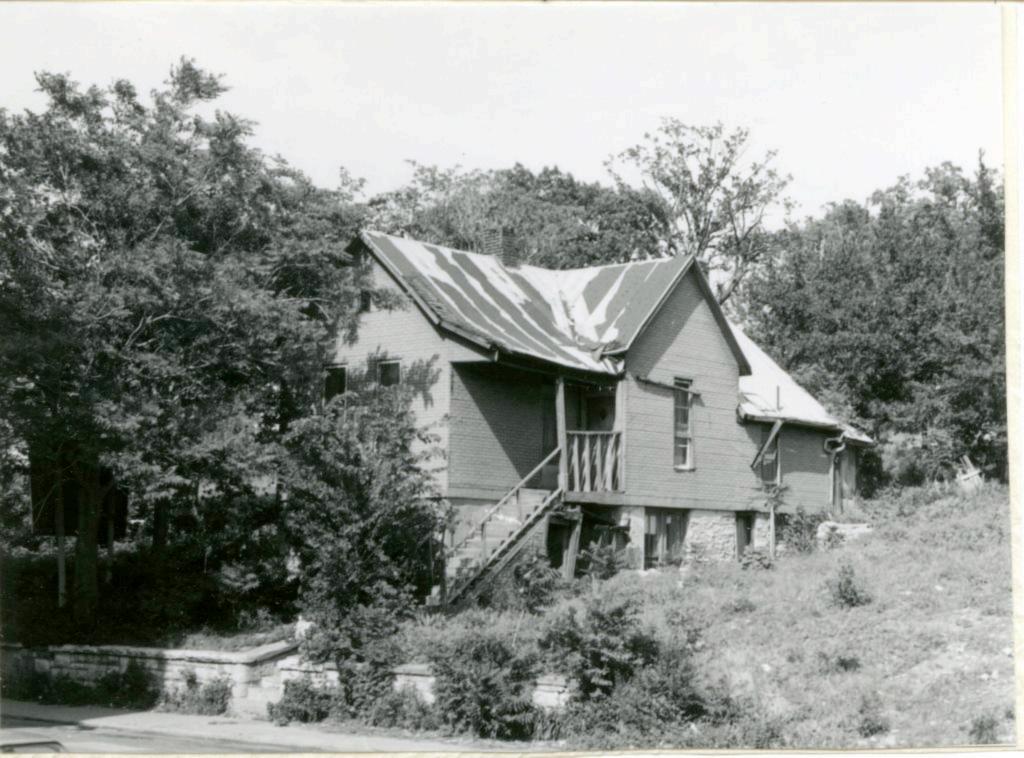

45 Sources of Information WP #12781 BP #18430

46. Prepared by Piland 47. Organization Landmarks Commission 48. Date 49 Revision Date(s) 12/8/81

| 1. No.<br>30-D                                            | 4. Present Name(s) 1620 Campbell Street House | 4                                                                           | 30-D     |
|-----------------------------------------------------------|-----------------------------------------------|-----------------------------------------------------------------------------|----------|
| 2 County<br>Jackson                                       | 5 Other Name(s)                               |                                                                             | D        |
| 3 Location of Negatives MT #82-11<br>Landmarks Commission | Emil G. Alber residence                       |                                                                             |          |
| 6. Specific Location                                      | 16. Thematic Category                         | 28. No. of Stories 1                                                        | J ^      |
| 1620 Campbell                                             | 17. Date(s) or Period                         | 29. Basement? Yes ! No ! .                                                  | Jackson  |
| 7 City or Town If Rural, Township & Kansas City, Missouri |                                               | stone 10                                                                    | n        |
| 8. Site Plan with North Arrow                             | 19. Architect or Engineer other               | masonry 48                                                                  |          |
|                                                           | 20. Contractor or Builder Prich               | 32. Roof Type & Material #PGB<br>gabled hip; roll roofin<br>33. No. of Bays | g        |
| 73                                                        | 21. Original Use, if apparent residence       | Front 2 Side  34. Wall Treatment                                            | 1620     |
| 4m/1864                                                   | 22 Present Use                                | brick 30<br>35. Plan Shape Frregular                                        | -        |
| m4,                                                       | 23 Ownership Public   Private   X             | 36. Changes Addition 1:<br>(Explain Altered 1:                              | Campbell |
| 9 Coordinates UTM                                         | 24. Owner's Name & Address,. if known         | in #42) Moved i  37. Condition Interior Exterior poor                       | bell     |
|                                                           | 25. Open to Yes 11 Public? No.xx              | 38. Preservation Yes :<br>Underway? No x                                    |          |
| 11. On National Yes   12 Is It                            | Yes X Landmarks Commission                    | 39. Endangered? Yes X<br>By What? No 11                                     |          |
| Register? No Li Eligible?                                 | Yes X 27. Other Surveys in Which Included     | possible demolition                                                         |          |
| 13. Part of Estab. Yes   1                                |                                               | 40. Visible from Yes XX Public Road?                                        |          |
| 15. Name of Established District                          |                                               | 41. Distance from and Frontage on Road                                      |          |
| 12 Further Description of Important Feat                  | wes The irregular massing of the huilding     | is sweeted by the                                                           | -        |

receding southern bay, and projecting northern bay. The entrance is placed in the south bay. A single segmental arched window fenestrates the north bay. The main gable surface is decorated with fish scale shingles.

- 43. History and Significance This was originally the home of a jeweler, Emil G. Alber. Identical residences were originally to the north and south of this house, but have long since been destroyed.
- 44. Description of Environment and Outbuildings Sotrage lots are north and east of this house. To the south and west are surface parking lots.

| 45 | S | ources | of | Information |
|----|---|--------|----|-------------|
| W  | P | #109   | 81 |             |

46. Prepared by Piland /Uguccioni 47. Organization Landmarks Commission 48. Date 49. Revision Date(s) 3/23/82