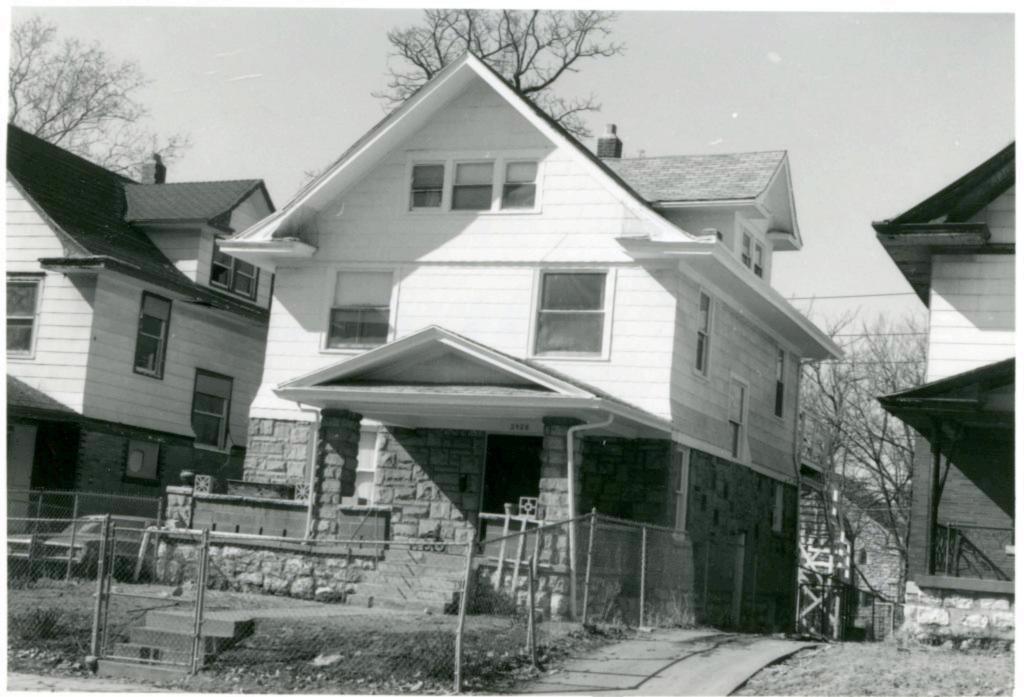

State Historical Survey and Planning Office, 909 University Avenue, Suite 215, Columbia, Missouri 65201 HISTORIC INVENTORY 1. No. 4. Present Name(s) 13-F Adult Education Center 2. County 5 Other Name(s) Jackson 3 Location of Negatives MT #82-10, Landmarks Commission 61-6 -5 Hamilton School; Carver School 6. Specific Location 16. Thematic Category 28. No. of Stories Jackson 1514 Campbell Yes X 29. Basement? 17. Date(s) or Period No I 30. Foundation Material 1888-89 (adds. 1900;1913;1923) 7. City or Town If Rural, Township & Vicinity Kansas City, Missouri stone 18. Style or Design 31. Wall Construction B. Site Plan with North Arrow 19. Architect or Engineer masonry Wm. Hackney (attrib). 32. Roof Type & Material 20. Contractor or Builder varied (1900) 33. No. of Bays 1514 Campbell B Front Side 21. Original Use, if apparent school 34. Wall Treatment 22. Present Use (1913) (1889) 35. Plan Shape irregular school (1423) Addition X 23 Ownership Public IX 36. Changes 0 Altered X Private | | (Explain in #42) 24. Owner's Name & Address, Campbell if known 37. Condition Interior 9. Coordinates UTM Exterior good Lat. Long 25. Open to Yes 14 38. Preservation Yes Public? No II No X Underway? 10 Site!: Structure | Buildingxx Object | | 26. Local Contact Person or Organization 39. Endangered? Yes No IX By What? Landmarks Commission YesXX 11. On National 12 Is It Yesli Eligible? Register? No 1 Noxx 27. Other Surveys in Which Included Yes XX 13. Part of Estab. 14. District Yes !X Yes II Visible from Noxx Hist. Dist.? Potent'1? No : Public Road? No II Distance from and 15. Name of Established District Frontage on Road 42. Further Description of Important Features This building represents a complex of iquined additions. original Romanesque Revival style 1888-89 structure is evidently at the north end of the comple It features a projecting central bay containing the entrance in a semi-circular arch. west is an addition, very similar in size and appearance erected c. 1900. The building at the south end of the complex is a brick building that in 1913 was remodeled to serve the school as manual training shop. Bert Elmer was the contractor for the 1913 remodeling. Another major expansion was undertaken in 1923 with a two story addition that joined the original school and the 1913 addition. This addition contained classrooms and a cafeteria. 43. History and Significance William Hackney was appointed school board architect in 188/. This school which opened in Jan. 1890 with 12 rooms, was probably one of his early works. 44. Description of Environment and Outbuildings Commercial buildings are north, south, east, and west of this building. 45 Sources of Information 46. Prepared by Piland WP #9938 47. Organization Kansas City Star, Aug. 26, 1923 Landmarks Commission BP #55466 Whitney, Kansas City, Vol. 1, 1907, p. 330. 48. Date 49. Revision Date(s)