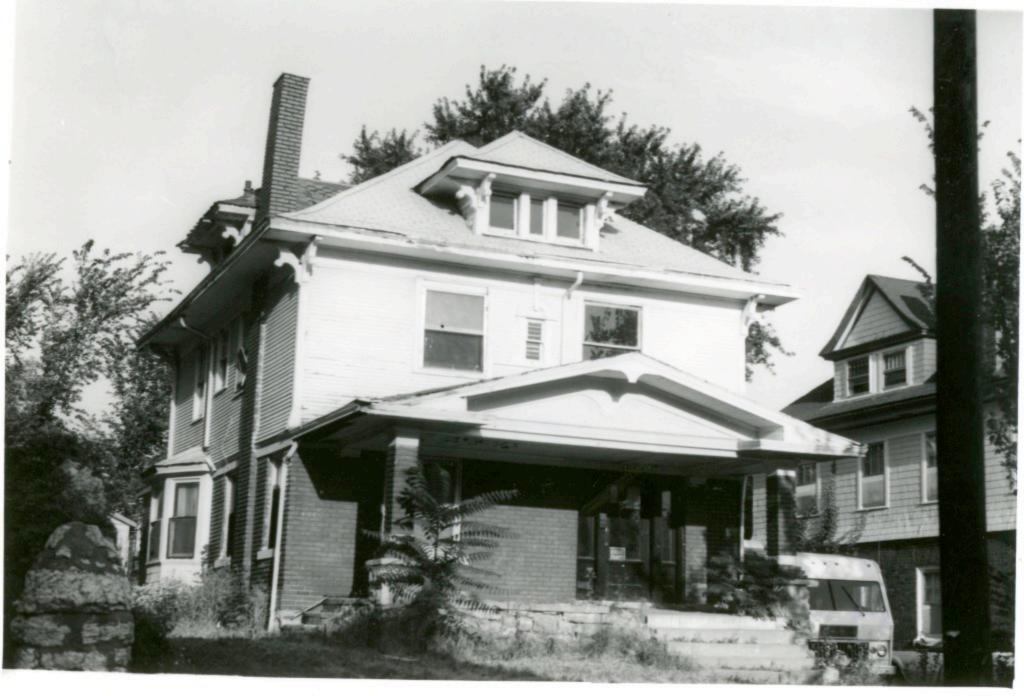

45 Sources of Information WP #12781 BP #18430

46. Prepared by Piland 47. Organization Landmarks Commission 48. Date 49 Revision Date(s) 12/8/81

| 1. No.<br>30-D                                            | 4. Present Name(s) 1620 Campbell Street House | 4                                                                           | 30-D     |
|-----------------------------------------------------------|-----------------------------------------------|-----------------------------------------------------------------------------|----------|
| 2 County<br>Jackson                                       | 5 Other Name(s)                               |                                                                             | D        |
| 3 Location of Negatives MT #82-11<br>Landmarks Commission | Emil G. Alber residence                       |                                                                             |          |
| 6. Specific Location                                      | 16. Thematic Category                         | 28. No. of Stories 1                                                        | J ^      |
| 1620 Campbell                                             | 17. Date(s) or Period                         | 29. Basement? Yes ! No ! .                                                  | Jackson  |
| 7 City or Town If Rural, Township & Kansas City, Missouri |                                               | stone 10                                                                    | n        |
| 8. Site Plan with North Arrow                             | 19. Architect or Engineer other               | masonry 48                                                                  |          |
|                                                           | 20. Contractor or Builder Prich               | 32. Roof Type & Material #PGB<br>gabled hip; roll roofin<br>33. No. of Bays | g        |
| 73                                                        | 21. Original Use, if apparent residence       | Front 2 Side  34. Wall Treatment                                            | 1620     |
| 4m/1864                                                   | 22 Present Use                                | brick 30<br>35. Plan Shape Frregular                                        | -        |
| m4,                                                       | 23 Ownership Public   Private   X             | 36. Changes Addition 1:<br>(Explain Altered 1:                              | Campbell |
| 9 Coordinates UTM                                         | 24. Owner's Name & Address,. if known         | in #42) Moved i  37. Condition Interior Exterior poor                       | bell     |
|                                                           | 25. Open to Yes 11 Public? No.xx              | 38. Preservation Yes :<br>Underway? No x                                    |          |
| 11. On National Yes   12 Is It                            | Yes X Landmarks Commission                    | 39. Endangered? Yes X<br>By What? No 11                                     |          |
| Register? No Li Eligible?                                 | Yes X 27. Other Surveys in Which Included     | possible demolition                                                         |          |
| 13. Part of Estab. Yes   1                                |                                               | 40. Visible from Yes XX Public Road?                                        |          |
| 15. Name of Established District                          |                                               | 41. Distance from and Frontage on Road                                      |          |
| 12 Further Description of Important Feat                  | wes The irregular massing of the huilding     | is sweeted by the                                                           | -        |

receding southern bay, and projecting northern bay. The entrance is placed in the south bay. A single segmental arched window fenestrates the north bay. The main gable surface is decorated with fish scale shingles.

- 43. History and Significance This was originally the home of a jeweler, Emil G. Alber. Identical residences were originally to the north and south of this house, but have long since been destroyed.
- 44. Description of Environment and Outbuildings Sotrage lots are north and east of this house. To the south and west are surface parking lots.