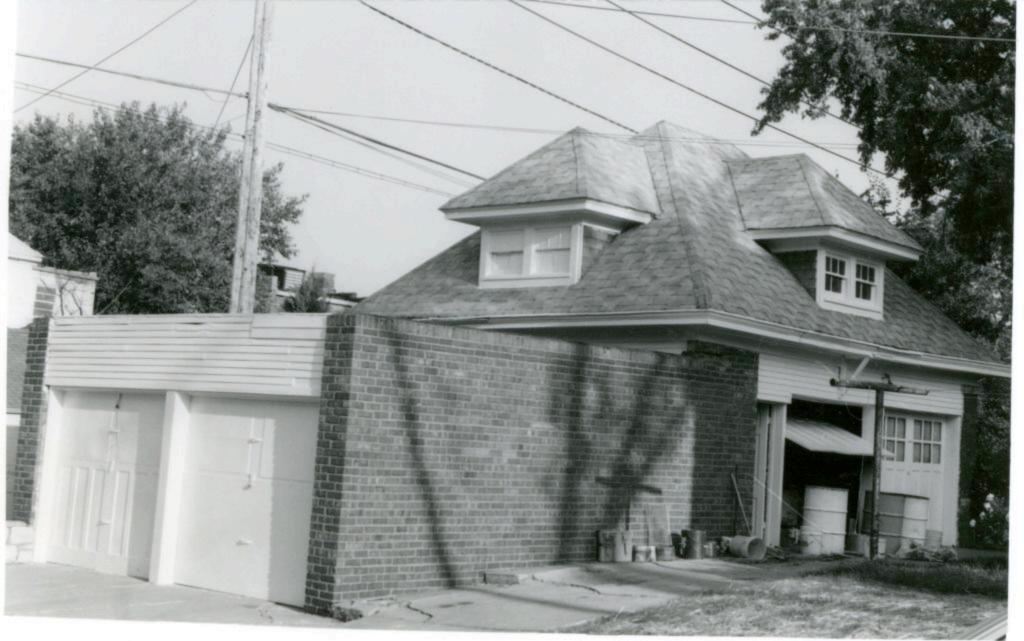

45 Sources of Information WP #12781 BP #18430

46. Prepared by Piland 47. Organization Landmarks Commission 48. Date 49 Revision Date(s) 12/8/81

| 1. No.<br>30-D                                            | 4. Present Name(s) 1620 Campbell Street House | 4                                                                           | 30-D     |
|-----------------------------------------------------------|-----------------------------------------------|-----------------------------------------------------------------------------|----------|
| 2 County<br>Jackson                                       | 5 Other Name(s)                               |                                                                             | D        |
| 3 Location of Negatives MT #82-11<br>Landmarks Commission | Emil G. Alber residence                       |                                                                             |          |
| 6. Specific Location                                      | 16. Thematic Category                         | 28. No. of Stories 1                                                        | J ^      |
| 1620 Campbell                                             | 17. Date(s) or Period                         | 29. Basement? Yes ! No ! .                                                  | Jackson  |
| 7 City or Town If Rural, Township & Kansas City, Missouri |                                               | stone 10                                                                    | n        |
| 8. Site Plan with North Arrow                             | 19. Architect or Engineer other               | masonry 48                                                                  |          |
|                                                           | 20. Contractor or Builder Prich               | 32. Roof Type & Material #PGB<br>gabled hip; roll roofin<br>33. No. of Bays | g        |
| 73                                                        | 21. Original Use, if apparent residence       | Front 2 Side  34. Wall Treatment                                            | 1620     |
| 4m/1864                                                   | 22 Present Use                                | brick 30<br>35. Plan Shape Frregular                                        | -        |
| m4,                                                       | 23 Ownership Public   Private   X             | 36. Changes Addition 1:<br>(Explain Altered 1:                              | Campbell |
| 9 Coordinates UTM                                         | 24. Owner's Name & Address,. if known         | in #42) Moved i  37. Condition Interior Exterior poor                       | bell     |
|                                                           | 25. Open to Yes 11 Public? No.xx              | 38. Preservation Yes :<br>Underway? No x                                    |          |
| 11. On National Yes   12 Is It                            | Yes X Landmarks Commission                    | 39. Endangered? Yes X<br>By What? No 11                                     |          |
| Register? No Li Eligible?                                 | Yes X 27. Other Surveys in Which Included     | possible demolition                                                         |          |
| 13. Part of Estab. Yes   1                                |                                               | 40. Visible from Yes XX Public Road?                                        |          |
| 15. Name of Established District                          |                                               | 41. Distance from and Frontage on Road                                      |          |
| 12 Further Description of Important Feat                  | wes The irregular massing of the huilding     | is sweeted by the                                                           | -        |

receding southern bay, and projecting northern bay. The entrance is placed in the south bay. A single segmental arched window fenestrates the north bay. The main gable surface is decorated with fish scale shingles.

- 43. History and Significance This was originally the home of a jeweler, Emil G. Alber. Identical residences were originally to the north and south of this house, but have long since been destroyed.
- 44. Description of Environment and Outbuildings Sotrage lots are north and east of this house. To the south and west are surface parking lots.

| 45 | S | ources | of | Information |
|----|---|--------|----|-------------|
| W  | P | #109   | 81 |             |

46. Prepared by Piland /Uguccioni 47. Organization Landmarks Commission 48. Date 49. Revision Date(s) 3/23/82