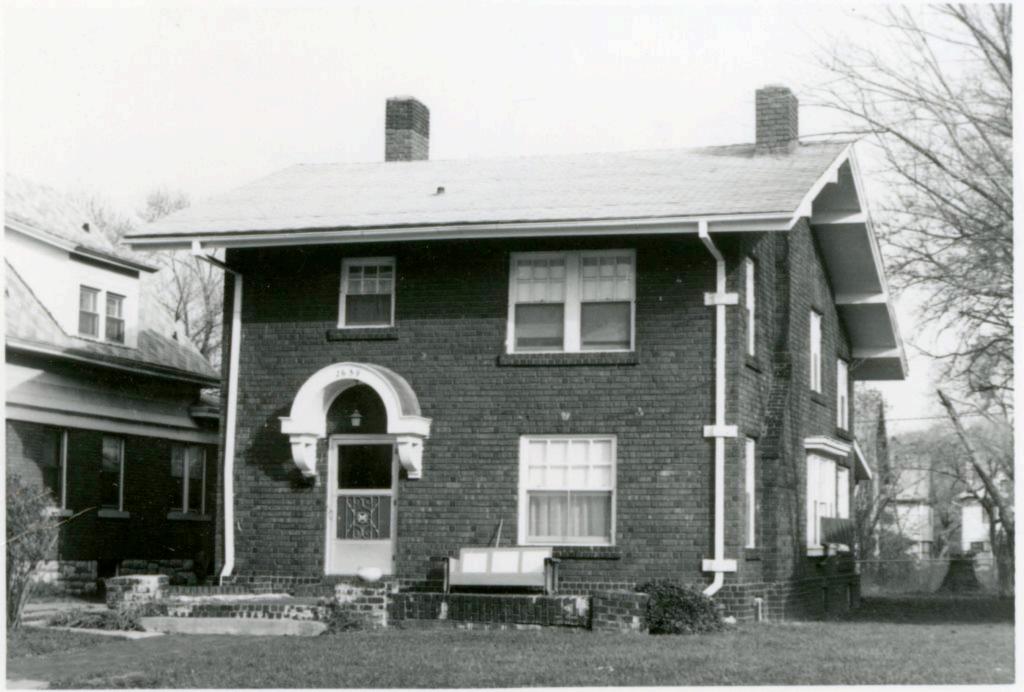

45 Sources of Information WP #12781 BP #18430

46. Prepared by Piland 47. Organization Landmarks Commission 48. Date 49 Revision Date(s) 12/8/81

| 1. No.<br>30-D                                            | 4. Present Name(s) 1620 Campbell Street House | 4                                                                           | 30-D     |
|-----------------------------------------------------------|-----------------------------------------------|-----------------------------------------------------------------------------|----------|
| 2 County<br>Jackson                                       | 5 Other Name(s)                               |                                                                             | D        |
| 3 Location of Negatives MT #82-11<br>Landmarks Commission | Emil G. Alber residence                       |                                                                             |          |
| 6. Specific Location                                      | 16. Thematic Category                         | 28. No. of Stories 1                                                        | J ^      |
| 1620 Campbell                                             | 17. Date(s) or Period                         | 29. Basement? Yes ! No ! .                                                  | Jackson  |
| 7 City or Town If Rural, Township & Kansas City, Missouri |                                               | stone 10                                                                    | n        |
| 8. Site Plan with North Arrow                             | 19. Architect or Engineer other               | masonry 48                                                                  |          |
|                                                           | 20. Contractor or Builder Prich               | 32. Roof Type & Material #PGB<br>gabled hip; roll roofin<br>33. No. of Bays | g        |
| 73                                                        | 21. Original Use, if apparent residence       | Front 2 Side  34. Wall Treatment                                            | 1620     |
| 4m/1864                                                   | 22 Present Use                                | brick 30<br>35. Plan Shape Frregular                                        | -        |
| m4,                                                       | 23 Ownership Public   Private   X             | 36. Changes Addition 1:<br>(Explain Altered 1:                              | Campbell |
| 9 Coordinates UTM                                         | 24. Owner's Name & Address,. if known         | in #42) Moved i  37. Condition Interior Exterior poor                       | bell     |
|                                                           | 25. Open to Yes 11 Public? No.xx              | 38. Preservation Yes :<br>Underway? No x                                    |          |
| 11. On National Yes   12 Is It                            | Yes X Landmarks Commission                    | 39. Endangered? Yes X<br>By What? No 11                                     |          |
| Register? No Li Eligible?                                 | Yes X 27. Other Surveys in Which Included     | possible demolition                                                         |          |
| 13. Part of Estab. Yes   1                                |                                               | 40. Visible from Yes XX Public Road?                                        |          |
| 15. Name of Established District                          |                                               | 41. Distance from and Frontage on Road                                      |          |
| 12 Further Description of Important Feat                  | wes The irregular massing of the huilding     | is sweeted by the                                                           | -        |

receding southern bay, and projecting northern bay. The entrance is placed in the south bay. A single segmental arched window fenestrates the north bay. The main gable surface is decorated with fish scale shingles.

- 43. History and Significance This was originally the home of a jeweler, Emil G. Alber. Identical residences were originally to the north and south of this house, but have long since been destroyed.
- 44. Description of Environment and Outbuildings Sotrage lots are north and east of this house. To the south and west are surface parking lots.