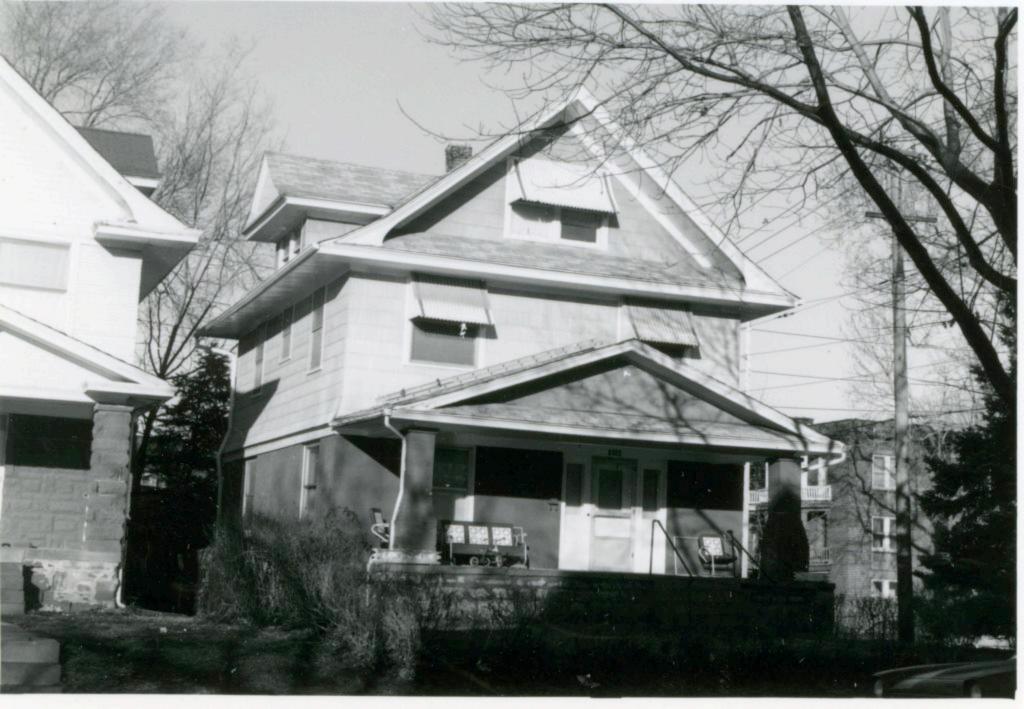

north end of the east facade, is approached by a short flight of steps. Gabled dormers are on the north and south roof slopes Photo The earliest known resident of this house (1910) was Charles L. Haas, 43. History and Significance manager of the National Lead Company. This house is one of a group erected by the King Realty Company on both sides of the street in the 3000 block of Charlotte. 44. Description of Environment and Outbuildings Other residences are to the south and east. An apartment building is to the west. To the north is another residence. 45 Sources of Information WP #33273 46. Prepared by Piland 47. Organization Landmarks Commission 48. Date 49. Revision Date(s) 5/6/81

State Historical Survey and Planning Office, 909 University Avenue, Suite 215,

'olumbia, Missouri 65201



State Historical Survey and Planning Office, 909 University Avenue, Suite 215,

olumbia, Missouri 65201

4/28/81



| 1. No.                                                                                                                                                                | 4. Pre                                        | sent Name(s)                                                                                                        |                                                                                                                                                  |           |
|-----------------------------------------------------------------------------------------------------------------------------------------------------------------------|------------------