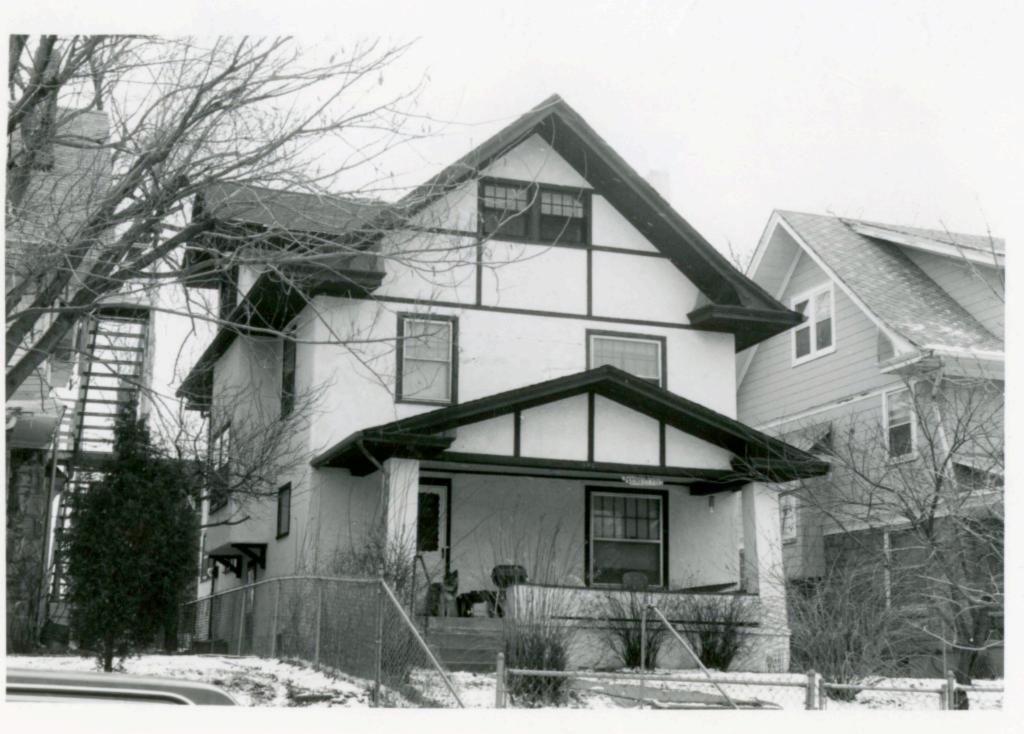

45 Sources of Information WP #12781 BP #18430

46. Prepared by Piland 47. Organization Landmarks Commission 48. Date 49 Revision Date(s) 12/8/81

| 1. No.<br>30-D                                            | 4. Present Name(s) 1620 Campbell Street House | 4                                                                           | 30-D     |
|-----------------------------------------------------------|-----------------------------------------------|-----------------------------------------------------------------------------|----------|
| 2 County<br>Jackson                                       | 5 Other Name(s)                               |                                                                             | D        |
| 3 Location of Negatives MT #82-11<br>Landmarks Commission | Emil G. Alber residence                       |                                                                             |          |
| 6. Specific Location                                      | 16. Thematic Category                         | 28. No. of Stories 1                                                        | J ^      |
| 1620 Campbell                                             | 17. Date(s) or Period                         | 29. Basement? Yes ! No ! .                                                  | Jackson  |
| 7 City or Town If Rural, Township & Kansas City, Missouri |                                               | stone 10                                                                    | n        |
| 8. Site Plan with North Arrow                             | 19. Architect or Engineer other               | masonry 48                                                                  |          |
|                                                           | 20. Contractor or Builder Prich               | 32. Roof Type & Material #PGB<br>gabled hip; roll roofin<br>33. No. of Bays | g        |
| 73                                                        | 21. Original Use, if apparent residence       | Front 2 Side  34. Wall Treatment                                            | 1620     |
| 4m/1864                                                   | 22 Present Use                                | brick 30<br>35. Plan Shape Frregular                                        | -        |
| m4,                                                       | 23 Ownership Public   Private   X             | 36. Changes Addition 1:<br>(Explain Altered 1:                              | Campbell |
| 9 Coordinates UTM                                         | 24. Owner's Name & Address,. if known         | in #42) Moved i  37. Condition Interior Exterior poor                       | bell     |
|                                                           | 25. Open to Yes 11 Public? No.xx              | 38. Preservation Yes :<br>Underway? No x                                    |          |
| 11. On National Yes   12 Is It                            | Yes X Landmarks Commission                    | 39. Endangered? Yes X<br>By What? No 11                                     |          |
| Register? No Li Eligible?                                 | Yes X 27. Other Surveys in Which Included     | possible demolition                                                         |          |
| 13. Part of Estab. Yes   1                                |                                               | 40. Visible from Yes XX Public Road?                                        |          |
| 15. Name of Established District                          |                                               | 41. Distance from and Frontage on Road                                      |          |
| 12 Further Description of Important Feat                  | wes The irregular massing of the huilding     | is sweeted by the                                                           | -        |

receding southern bay, and projecting northern bay. The entrance is placed in the south bay. A single segmental arched window fenestrates the north bay. The main gable surface is decorated with fish scale shingles.

- 43. History and Significance This was originally the home of a jeweler, Emil G. Alber. Identical residences were originally to the north and south of this house, but have long since been destroyed.
- 44. Description of Environment and Outbuildings Sotrage lots are north and east of this house. To the south and west are surface parking lots.