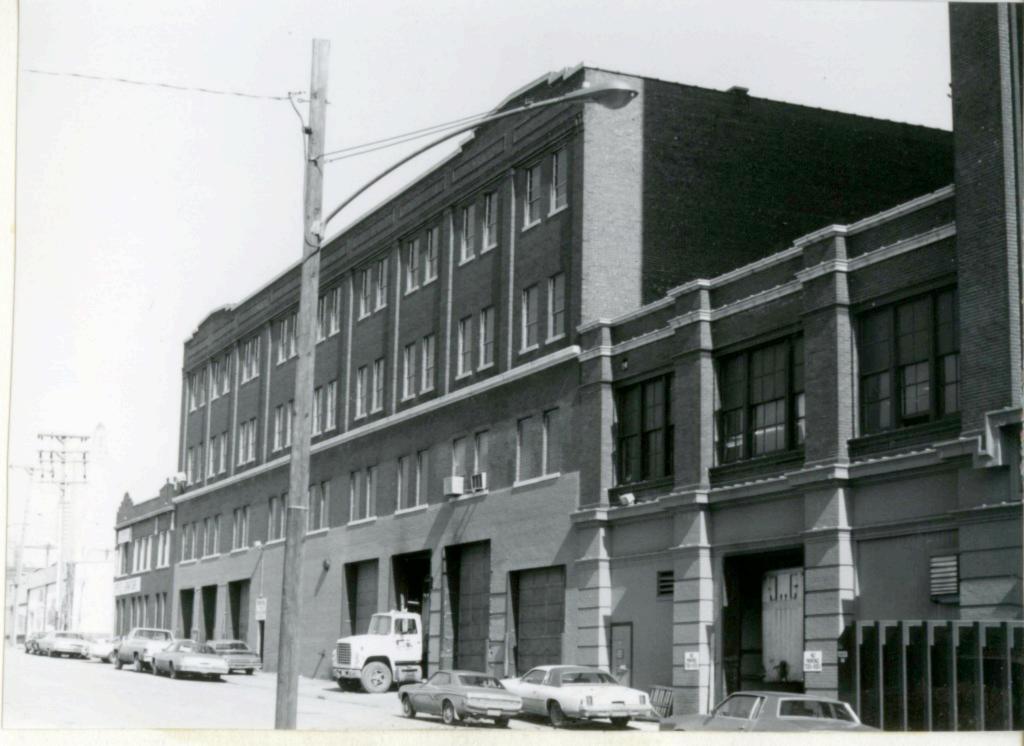

42 Further Description of Important Features The original structure was enlarged in 1965 and 1969 (contractor: Estrin Const. Co.). A wing on the south is set back from the street and fenestrated with a band of windows across the top. The primary entrance is at the north end of the east facade. Decorative concrete block covers the surrounding wall surface.

## 43. History and Significance

This building was originally leased to the Peerless Ice and Cream Products Company.

44. Description of Environment and Outbuildings A storage lot is to the east. To the north and south are storage lots. To the west is a commercial building.