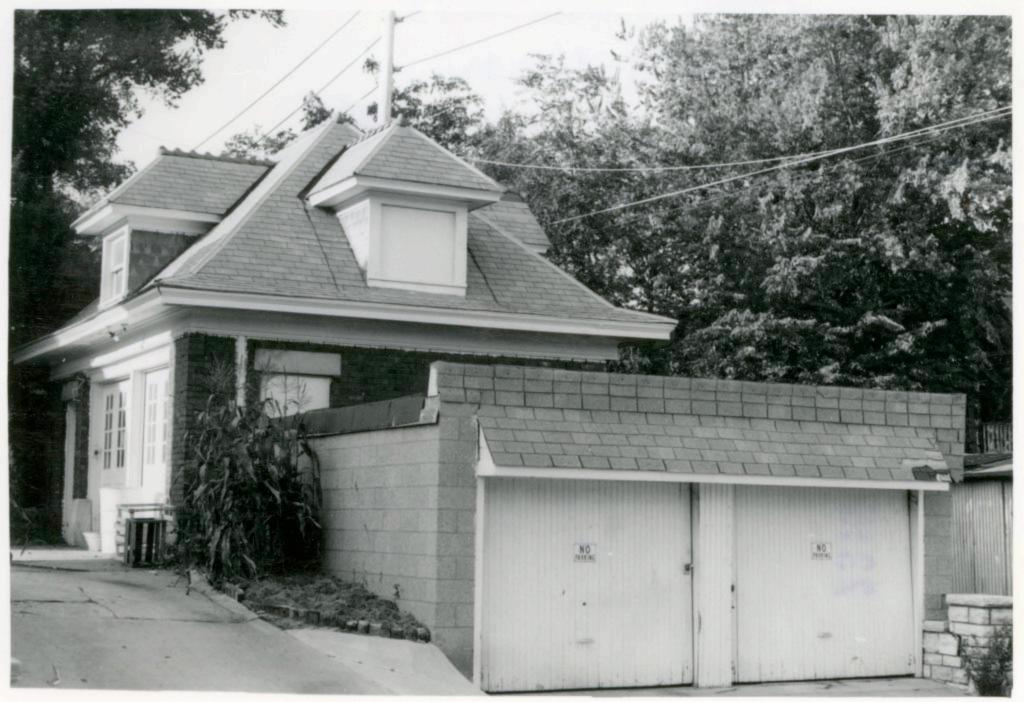

45 Sources of Information WP #12781 BP #18430

46. Prepared by Piland 47. Organization Landmarks Commission 48. Date 49 Revision Date(s) 12/8/81

| 1. No.<br>30-D                                            | 4. Present Name(s) 1620 Campbell Street House | 4                                                                           | 30-D     |
|-----------------------------------------------------------|-----------------------------------------------|-----------------------------------------------------------------------------|----------|
| 2 County<br>Jackson                                       | 5 Other Name(s)                               |                                                                             | D        |
| 3 Location of Negatives MT #82-11<br>Landmarks Commission | Emil G. Alber residence                       |                                                                             |          |
| 6. Specific Location                                      | 16. Thematic Category                         | 28. No. of Stories 1                                                        | J ^      |
| 1620 Campbell                                             | 17. Date(s) or Period                         | 29. Basement? Yes ! No ! .                                                  | Jackson  |
| 7 City or Town If Rural, Township & Kansas City, Missouri |                                               | stone 10                                                                    | n        |
| 8. Site Plan with North Arrow                             | 19. Architect or Engineer other               | masonry 48                                                                  |          |
|                                                           | 20. Contractor or Builder Prich               | 32. Roof Type & Material #PGB<br>gabled hip; roll roofin<br>33. No. of Bays | g        |
| 73                                                        | 21. Original Use, if apparent residence       | Front 2 Side  34. Wall Treatment                                            | 1620     |
| 4m/1864                                                   | 22 Present Use                                | brick 30<br>35. Plan Shape Frregular                                        | -        |
| m4,                                                       | 23 Ownership Public   Private   X             | 36. Changes Addition 1:<br>(Explain Altered 1:                              | Campbell |
| 9 Coordinates UTM                                         | 24. Owner's Name & Address,. if known         | in #42) Moved i  37. Condition Interior Exterior poor                       | bell     |
|                                                           | 25. Open to Yes 11 Public? No.xx              | 38. Preservation Yes :<br>Underway? No x                                    |          |
| 11. On National Yes   12 Is It                            | Yes X Landmarks Commission                    | 39. Endangered? Yes X<br>By What? No 11                                     |          |
| Register? No Li Eligible?                                 | Yes X 27. Other Surveys in Which Included     | possible demolition                                                         |          |
| 13. Part of Estab. Yes   1                                |                                               | 40. Visible from Yes XX Public Road?                                        |          |
| 15. Name of Established District                          |                                               | 41. Distance from and Frontage on Road                                      |          |
| 12 Further Description of Important Feat                  | wes The irregular massing of the huilding     | is sweeted by the                                                           | -        |

receding southern bay, and projecting northern bay. The entrance is placed in the south bay. A single segmental arched window fenestrates the north bay. The main gable surface is decorated with fish scale shingles.

- 43. History and Significance This was originally the home of a jeweler, Emil G. Alber. Identical residences were originally to the north and south of this house, but have long since been destroyed.
- 44. Description of Environment and Outbuildings Sotrage lots are north and east of this house. To the south and west are surface parking lots.

| 45 | S | ources | of | Information |
|----|---|--------|----|-------------|
| W  | P | #109   | 81 |             |

46. Prepared by Piland /Uguccioni 47. Organization Landmarks Commission 48. Date 49. Revision Date(s) 3/23/82