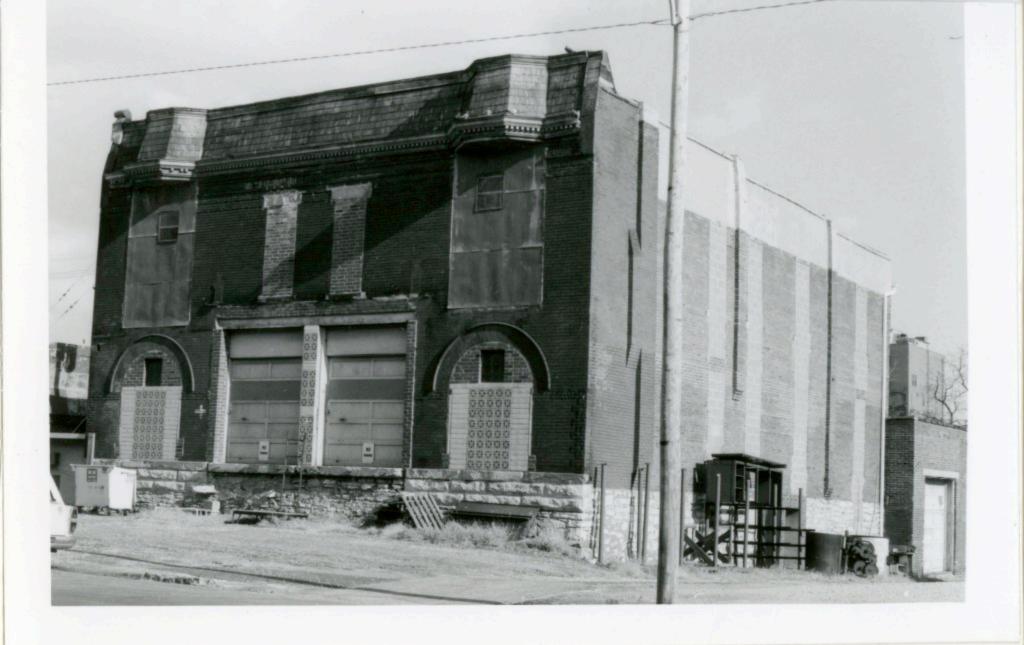

State Historical Survey and Planning Office, 909 University Avenue, Suite 215, Columbia, Missouri 65201 HISTORIC INVENTORY 1. No. 4. Present Name(s) 13-F Adult Education Center 2. County 5 Other Name(s) Jackson 3 Location of Negatives MT #82-10, Landmarks Commission 61-6 -5 Hamilton School; Carver School 6. Specific Location 16. Thematic Category 28. No. of Stories Jackson 1514 Campbell Yes X 29. Basement? 17. Date(s) or Period No I 30. Foundation Material 1888-89 (adds. 1900;1913;1923) 7. City or Town If Rural, Township & Vicinity Kansas City, Missouri stone 18. Style or Design 31. Wall Construction B. Site Plan with North Arrow 19. Architect or Engineer masonry Wm. Hackney (attrib). 32. Roof Type & Material 20. Contractor or Builder varied (1900) 33. No. of Bays 1514 Campbell B Front Side 21. Original Use, if apparent school 34. Wall Treatment 22. Present Use (1913) (1889) 35. Plan Shape irregular school (1423) Addition X 23 Ownership Public IX 36. Changes 0 Altered X Private | | (Explain in #42) 24. Owner's Name & Address, Campbell if known 37. Condition Interior 9. Coordinates UTM Exterior good Lat. Long 25. Open to Yes 14 38. Preservation Yes Public? No II No X Underway? 10 Site!: Structure | Buildingxx Object | | 26. Local Contact Person or Organization 39. Endangered? Yes No IX By What? Landmarks Commission YesXX 11. On National 12 Is It Yesli Eligible? Register? No 1 Noxx 27. Other Surveys in Which Included Yes XX 13. Part of Estab. 14. District Yes !X Yes II Visible from Noxx Hist. Dist.? Potent'1? No : Public Road? No II Distance from and 15. Name of Established District Frontage on Road 42. Further Description of Important Features This building represents a complex of iquined additions. original Romanesque Revival style 1888-89 structure is evidently at the north end of the comple It features a projecting central bay containing the entrance in a semi-circular arch. west is an addition, very similar in size and appearance erected c. 1900. The building at the south end of the complex is a brick building that in 1913 was remodeled to serve the school as manual training shop. Bert Elmer was the contractor for the 1913 remodeling. Another major expansion was undertaken in 1923 with a two story addition that joined the original school and the 1913 addition. This addition contained classrooms and a cafeteria. 43. History and Significance William Hackney was appointed school board architect in 188/. This school which opened in Jan. 1890 with 12 rooms, was probably one of his early works. 44. Description of Environment and Outbuildings Commercial buildings are north, south, east, and west of this building. 45 Sources of Information 46. Prepared by Piland WP #9938 47. Organization Kansas City Star, Aug. 26, 1923 Landmarks Commission BP #55466 Whitney, Kansas City, Vol. 1, 1907, p. 330. 48. Date 49. Revision Date(s)