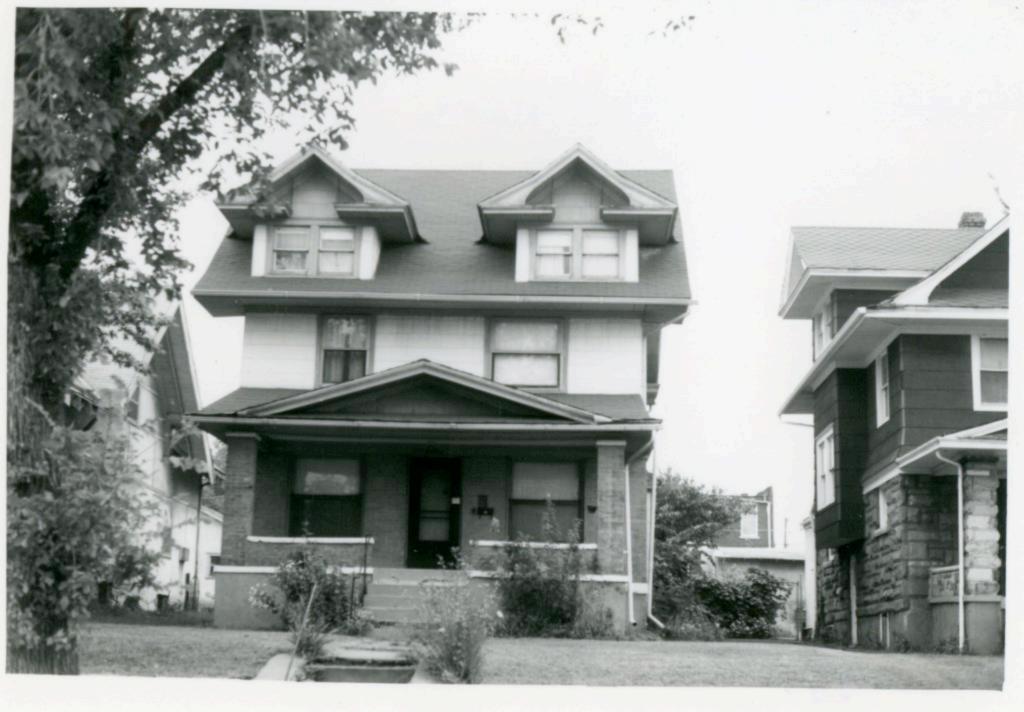

45 Sources of Information WP #12781 BP #18430

46. Prepared by Piland 47. Organization Landmarks Commission 48. Date 49 Revision Date(s) 12/8/81

| 1. No.<br>30-D                                            | 4. Present Name(s) 1620 Campbell Street House | 4                                                                           | 30-D     |
|-----------------------------------------------------------|-----------------------------------------------|-----------------------------------------------------------------------------|----------|
| 2 County<br>Jackson                                       | 5 Other Name(s)                               |                                                                             | D        |
| 3 Location of Negatives MT #82-11<br>Landmarks Commission | Emil G. Alber residence                       |                                                                             |          |
| 6. Specific Location                                      | 16. Thematic Category                         | 28. No. of Stories 1                                                        | J ^      |
| 1620 Campbell                                             | 17. Date(s) or Period                         | 29. Basement? Yes ! No ! .                                                  | Jackson  |
| 7 City or Town If Rural, Township & Kansas City, Missouri |                                               | stone 10                                                                    | n        |
| 8. Site Plan with North Arrow                             | 19. Architect or Engineer other               | masonry 48                                                                  |          |
|                                                           | 20. Contractor or Builder Prich               | 32. Roof Type & Material #PGB<br>gabled hip; roll roofin<br>33. No. of Bays | g        |
| 73                                                        | 21. Original Use, if apparent residence       | Front 2 Side  34. Wall Treatment                                            | 1620     |
| 4m/1864                                                   | 22 Present Use                                | brick 30<br>35. Plan Shape Frregular                                        | -        |
| m4,                                                       | 23 Ownership Public   Private   X             | 36. Changes Addition 1:<br>(Explain Altered 1:                              | Campbell |
| 9 Coordinates UTM                                         | 24. Owner's Name & Address,. if known         | in #42) Moved i  37. Condition Interior Exterior poor                       | bell     |
|                                                           | 25. Open to Yes 11 Public? No.xx              | 38. Preservation Yes :<br>Underway? No x                                    |          |
| 11. On National Yes   12 Is It                            | Yes X Landmarks Commission                    | 39. Endangered? Yes X<br>By What? No 11                                     |          |
| Register? No Li Eligible?                                 | Yes X 27. Other Surveys in Which Included     | possible demolition                                                         |          |
| 13. Part of Estab. Yes   1                                |                                               | 40. Visible from Yes XX Public Road?                                        |          |
| 15. Name of Established District                          |                                               | 41. Distance from and Frontage on Road                                      |          |
| 12 Further Description of Important Feat                  | wes The irregular massing of the huilding     | is sweeted by the                                                           | -        |

receding southern bay, and projecting northern bay. The entrance is placed in the south bay. A single segmental arched window fenestrates the north bay. The main gable surface is decorated with fish scale shingles.

- 43. History and Significance This was originally the home of a jeweler, Emil G. Alber. Identical residences were originally to the north and south of this house, but have long since been destroyed.
- 44. Description of Environment and Outbuildings Sotrage lots are north and east of this house. To the south and west are surface parking lots.