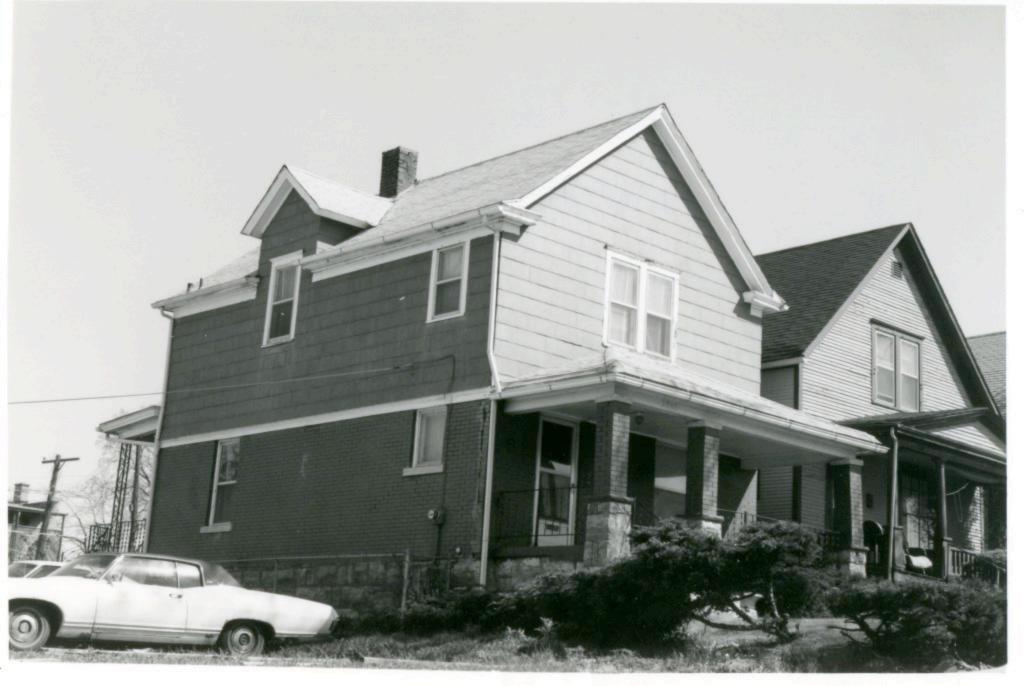

45 Sources of Information WP #12781 BP #18430

46. Prepared by Piland 47. Organization Landmarks Commission 48. Date 49 Revision Date(s) 12/8/81

| 1. No.<br>30-D                                            | 4. Present Name(s) 1620 Campbell Street House | 4                                                                           | 30-D     |
|-----------------------------------------------------------|-----------------------------------------------|-----------------------------------------------------------------------------|----------|
| 2 County<br>Jackson                                       | 5 Other Name(s)                               |                                                                             | D        |
| 3 Location of Negatives MT #82-11<br>Landmarks Commission | Emil G. Alber residence                       |                                                                             |          |
| 6. Specific Location                                      | 16. Thematic Category                         | 28. No. of Stories 1                                                        | J ^      |
| 1620 Campbell                                             | 17. Date(s) or Period                         | 29. Basement? Yes ! No ! .                                                  | Jackson  |
| 7 City or Town If Rural, Township & Kansas City, Missouri |                                               | stone 10                                                                    | n        |
| 8. Site Plan with North Arrow                             | 19. Architect or Engineer other               | masonry 48                                                                  |          |
|                                                           | 20. Contractor or Builder Prich               | 32. Roof Type & Material #PGB<br>gabled hip; roll roofin<br>33. No. of Bays | g        |
| 73                                                        | 21. Original Use, if apparent residence       | Front 2 Side  34. Wall Treatment                                            | 1620     |
| 4m/1864                                                   | 22 Present Use                                | brick 30<br>35. Plan Shape Frregular                                        | -        |
| m4,                                                       | 23 Ownership Public   Private   X             | 36. Changes Addition 1:<br>(Explain Altered 1:                              | Campbell |
| 9 Coordinates UTM                                         | 24. Owner's Name & Address,. if known         | in #42) Moved i  37. Condition Interior Exterior poor                       | bell     |
|                                                           | 25. Open to Yes 11 Public? No.xx              | 38. Preservation Yes :<br>Underway? No x                                    |          |
| 11. On National Yes   12 Is It                            | Yes X Landmarks Commission                    | 39. Endangered? Yes X<br>By What? No 11                                     |          |
| Register? No Li Eligible?                                 | Yes X 27. Other Surveys in Which Included     | possible demolition                                                         |          |
| 13. Part of Estab. Yes   1                                |                                               | 40. Visible from Yes XX Public Road?                                        |          |
| 15. Name of Established District                          |                                               | 41. Distance from and Frontage on Road                                      |          |
| 12 Further Description of Important Feat                  | wes The irregular massing of the huilding     | is sweeted by the                                                           | -        |

receding southern bay, and projecting northern bay. The entrance is placed in the south bay. A single segmental arched window fenestrates the north bay. The main gable surface is decorated with fish scale shingles.

- 43. History and Significance This was originally the home of a jeweler, Emil G. Alber. Identical residences were originally to the north and south of this house, but have long since been destroyed.
- 44. Description of Environment and Outbuildings Sotrage lots are north and east of this house. To the south and west are surface parking lots.