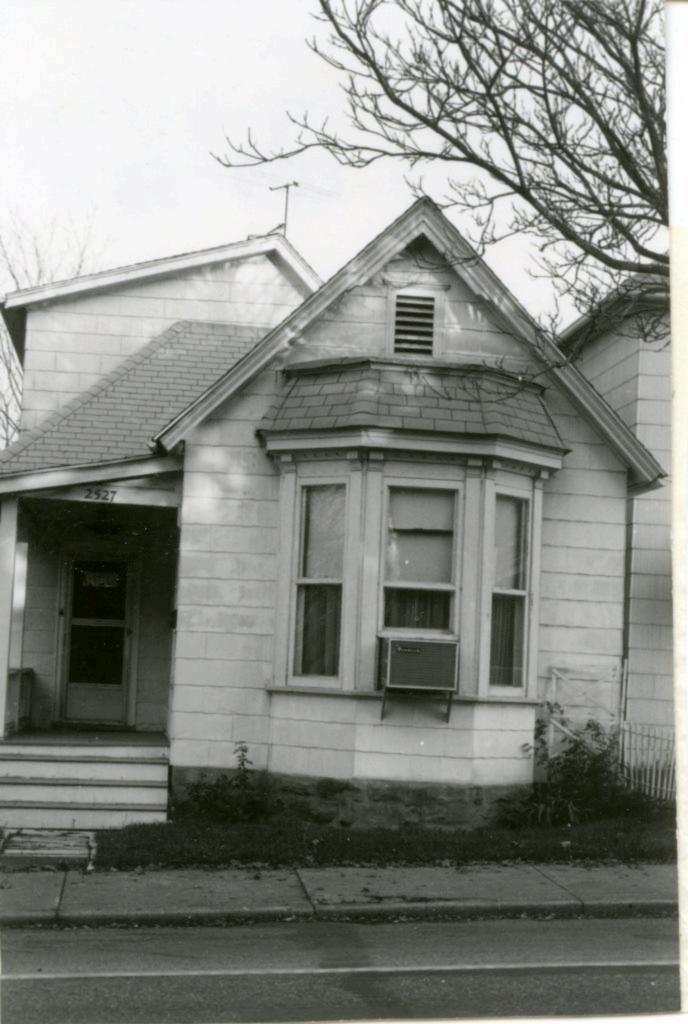

45 Sources of Information WP #12781 BP #18430

46. Prepared by Piland 47. Organization Landmarks Commission 48. Date 49 Revision Date(s) 12/8/81

| 1. No.<br>30-D                                            | 4. Present Name(s) 1620 Campbell Street House | 4                                                                           | 30-D     |
|-----------------------------------------------------------|-----------------------------------------------|-----------------------------------------------------------------------------|----------|
| 2 County<br>Jackson                                       | 5 Other Name(s)                               |                                                                             | D        |
| 3 Location of Negatives MT #82-11<br>Landmarks Commission | Emil G. Alber residence                       |                                                                             |          |
| 6. Specific Location                                      | 16. Thematic Category                         | 28. No. of Stories 1                                                        | J ^      |
| 1620 Campbell                                             | 17. Date(s) or Period                         | 29. Basement? Yes ! No ! .                                                  | Jackson  |
| 7 City or Town If Rural, Township & Kansas City, Missouri |                                               | stone 10                                                                    | n        |
| 8. Site Plan with North Arrow                             | 19. Architect or Engineer other               | masonry 48                                                                  |          |
|                                                           | 20. Contractor or Builder Prich               | 32. Roof Type & Material #PGB<br>gabled hip; roll roofin<br>33. No. of Bays | g        |
| 73                                                        | 21. Original Use, if apparent residence       | Front 2 Side  34. Wall Treatment                                            | 1620     |
| 4m/1864                                                   | 22 Present Use                                | brick 30<br>35. Plan Shape Frregular                                        | -        |
| m4,                                                       | 23 Ownership Public   Private   X             | 36. Changes Addition 1:<br>(Explain Altered 1:                              | Campbell |
| 9 Coordinates UTM                                         | 24. Owner's Name & Address,. if known         | in #42) Moved i  37. Condition Interior Exterior poor                       | bell     |
|                                                           | 25. Open to Yes 11 Public? No.xx              | 38. Preservation Yes :<br>Underway? No x                                    |          |
| 11. On National Yes   12 Is It                            | Yes X Landmarks Commission                    | 39. Endangered? Yes X<br>By What? No 11                                     |          |
| Register? No Li Eligible?                                 | Yes X 27. Other Surveys in Which Included     | possible demolition                                                         |          |
| 13. Part of Estab. Yes   1                                |                                               | 40. Visible from Yes XX Public Road?                                        |          |
| 15. Name of Established District                          |                                               | 41. Distance from and Frontage on Road                                      |          |
| 12 Further Description of Important Feat                  | wes The irregular massing of the huilding     | is sweeted by the                                                           | -        |

receding southern bay, and projecting northern bay. The entrance is placed in the south bay. A single segmental arched window fenestrates the north bay. The main gable surface is decorated with fish scale shingles.

- 43. History and Significance This was originally the home of a jeweler, Emil G. Alber. Identical residences were originally to the north and south of this house, but have long since been destroyed.
- 44. Description of Environment and Outbuildings Sotrage lots are north and east of this house. To the south and west are surface parking lots.