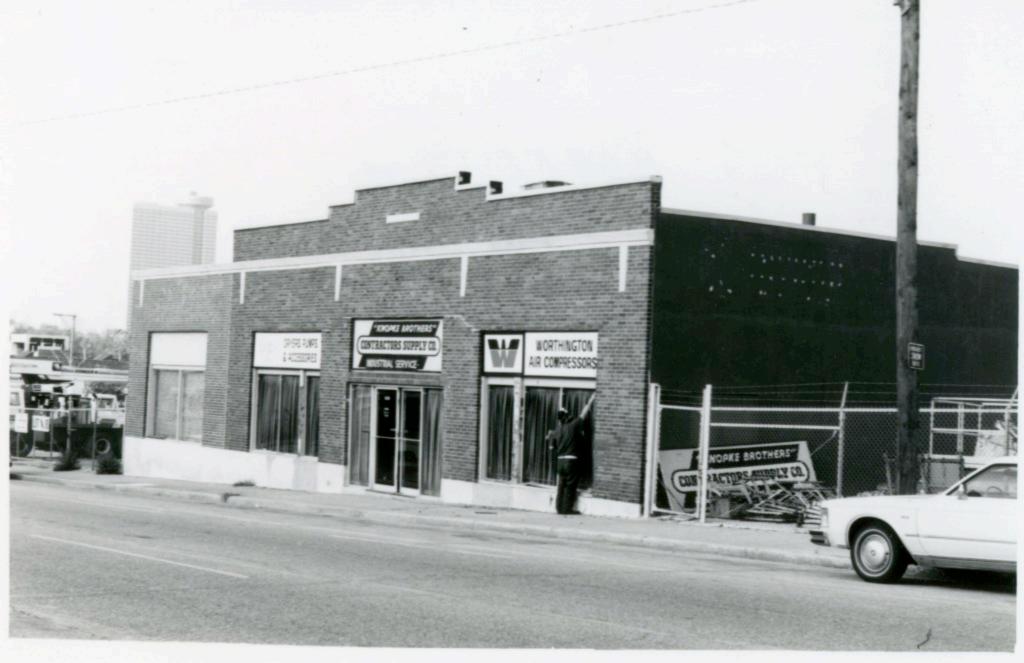

7/7/81

Columbia, Missouri 65201

HISTORIC INVENTORY 1. No 4. Present Name(s) 30-E The Electrical & Magneto Service Co. 2. County 5 Other Name(s) Jackson Location of Negatives MT #61-7 825 East 16th Street Landmarks Commission 6 Specific Location 16. Thematic Category 1600 Campbell 17 Date(s) or Period 1955 City or Town II Rural, Township & Vicinity Kansas City, Missouri 18 Style or Design 8. Site Plan with North Arrow 19. Architect or Engineer James E. Northern 20. Contractor or Builder Westport Const. Co. 21. Original Use, if apparent commercial 22. Present Use commercial 23 Ownership in #42) Moved i 24. Owner's Name & Address, il known 37. Condition Interior 9. Coordinates UTM good Exterior Lal. Long 25. Open to Yes IX 38. Preservation Yes Public? No XX No Underway? Site ! : Structure | Building to Object ! 26. Local Contact Person or Organization 39. Endangered? Yes No XX By What? Landmarks Commission 11. On National Yesli 12 Is It Yes ! Eligible? Register? No X No DO 27. Other Surveys in Which Included Yes XX Yes 13 Part of Estab. Yes [] 14. District Visible from Hist. Dist.? No X Potent'1? No ix Public Road? No ! Distance from and 15. Name of Established District 110 feet on E. 16th St

State Historical Survey and Planning Office, 909 University Avenue, Suite 215,

42 Further Description of Important Features The main facade faces north. At the west end of this facade is a brick section that is set forward and has a garage door centrally located. Set back, and extending to the east is a series of rectangular windows with metral spandrels, set in aluminum frames. A glass entrance door is centrally located in this section. At the southeast corner of the building is a loading dock.

43. History and Significance This building is still used by the firm for which it was constructed, the Electrical and Magneto Service Company.

44. Description of Environment and Outbuildings Storage lots are located west and south of this building. To the east is vacant land. A commercial building is to the north.