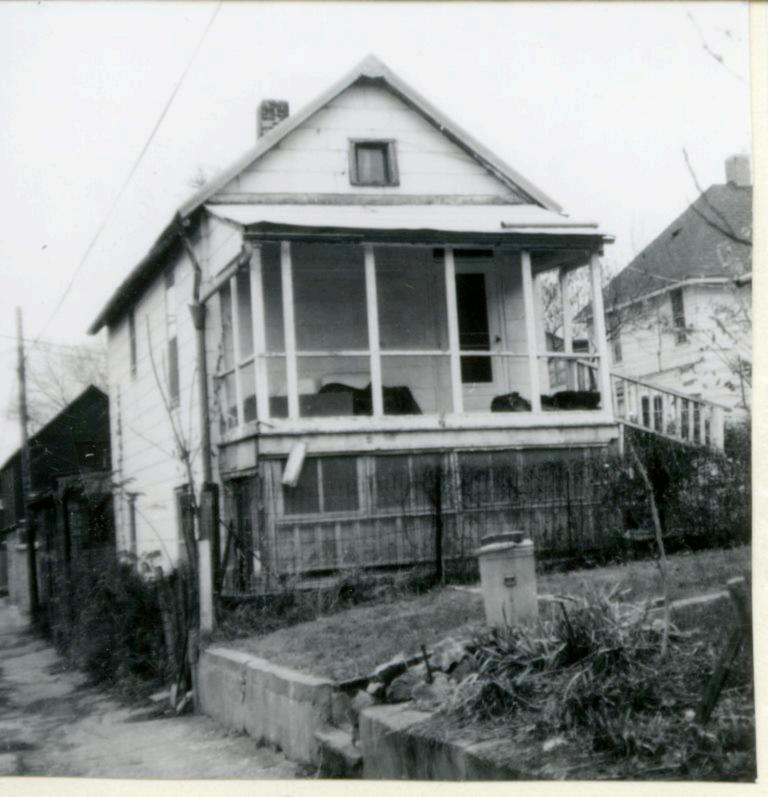

45 Sources of Information WP #12781 BP #18430

46. Prepared by Piland 47. Organization Landmarks Commission 48. Date 49 Revision Date(s) 12/8/81

| 1. No.<br>30-D                                            | 4. Present Name(s) 1620 Campbell Street House | 4                                                                           | 30-D     |
|-----------------------------------------------------------|-----------------------------------------------|-----------------------------------------------------------------------------|----------|
| 2 County<br>Jackson                                       | 5 Other Name(s)                               |                                                                             | D        |
| 3 Location of Negatives MT #82-11<br>Landmarks Commission | Emil G. Alber residence                       |                                                                             |          |
| 6. Specific Location                                      | 16. Thematic Category                         | 28. No. of Stories 1                                                        | J ^      |
| 1620 Campbell                                             | 17. Date(s) or Period                         | 29. Basement? Yes ! No ! .                                                  | Jackson  |
| 7 City or Town If Rural, Township & Kansas City, Missouri |                                               | stone 10                                                                    | n        |
| 8. Site Plan with North Arrow                             | 19. Architect or Engineer other               | masonry 48                                                                  |          |
|                                                           | 20. Contractor or Builder Prich               | 32. Roof Type & Material #PGB<br>gabled hip; roll roofin<br>33. No. of Bays | g        |
| 73                                                        | 21. Original Use, if apparent residence       | Front 2 Side  34. Wall Treatment                                            | 1620     |
| 4m/1864                                                   | 22 Present Use                                | brick 30<br>35. Plan Shape Frregular                                        | -        |
| m4,                                                       | 23 Ownership Public   Private   X             | 36. Changes Addition 1:<br>(Explain Altered 1:                              | Campbell |
| 9 Coordinates UTM                                         | 24. Owner's Name & Address,. if known         | in #42) Moved i  37. Condition Interior Exterior poor                       | bell     |
|                                                           | 25. Open to Yes 11 Public? No.xx              | 38. Preservation Yes :<br>Underway? No x                                    |          |
| 11. On National Yes   12 Is It                            | Yes X Landmarks Commission                    | 39. Endangered? Yes X<br>By What? No 11                                     |          |
| Register? No Li Eligible?                                 | Yes X 27. Other Surveys in Which Included     | possible demolition                                                         |          |
| 13. Part of Estab. Yes   1                                |                                               | 40. Visible from Yes XX Public Road?                                        |          |
| 15. Name of Established District                          |                                               | 41. Distance from and Frontage on Road                                      |          |
| 12 Further Description of Important Feat                  | wes The irregular massing of the huilding     | is sweeted by the                                                           | -        |

receding southern bay, and projecting northern bay. The entrance is placed in the south bay. A single segmental arched window fenestrates the north bay. The main gable surface is decorated with fish scale shingles.

- 43. History and Significance This was originally the home of a jeweler, Emil G. Alber. Identical residences were originally to the north and south of this house, but have long since been destroyed.
- 44. Description of Environment and Outbuildings Sotrage lots are north and east of this house. To the south and west are surface parking lots.