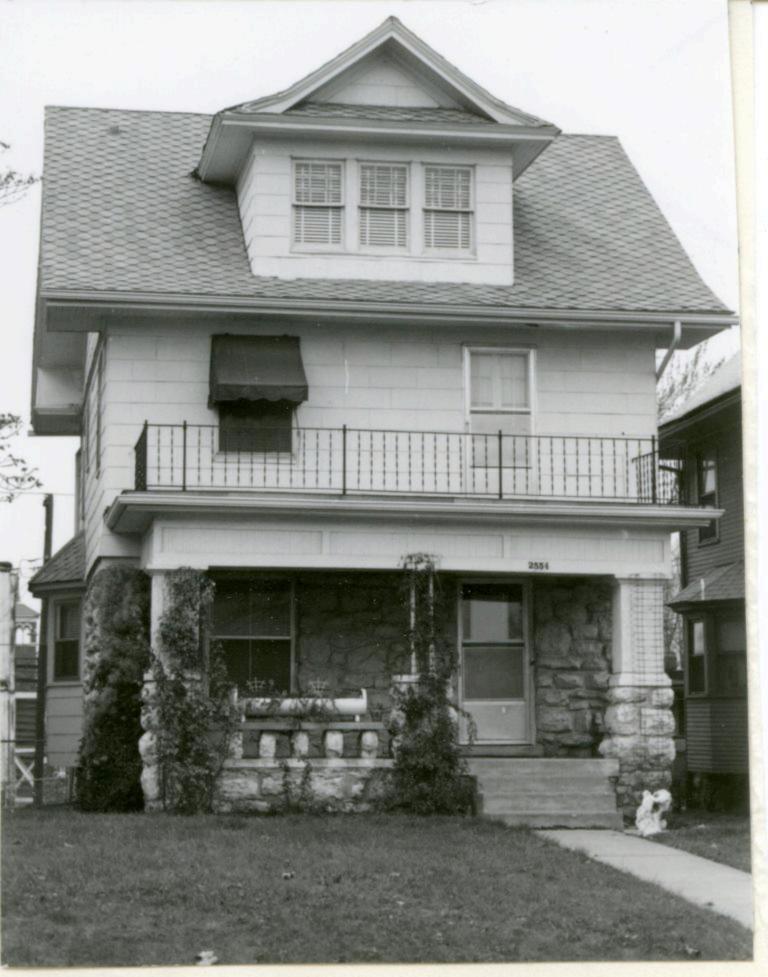

45 Sources of Information WP #12781 BP #18430

46. Prepared by Piland 47. Organization Landmarks Commission 48. Date 49 Revision Date(s) 12/8/81

| 1. No.<br>30-D                                            | 4. Present Name(s) 1620 Campbell Street House | 4                                                                           | 30-D     |
|-----------------------------------------------------------|-----------------------------------------------|-----------------------------------------------------------------------------|----------|
| 2 County<br>Jackson                                       | 5 Other Name(s)                               |                                                                             | D        |
| 3 Location of Negatives MT #82-11<br>Landmarks Commission | Emil G. Alber residence                       |                                                                             |          |
| 6. Specific Location                                      | 16. Thematic Category                         | 28. No. of Stories 1                                                        | J ^      |
| 1620 Campbell                                             | 17. Date(s) or Period                         | 29. Basement? Yes ! No ! .                                                  | Jackson  |
| 7 City or Town If Rural, Township & Kansas City, Missouri |                                               | stone 10                                                                    | n        |
| 8. Site Plan with North Arrow                             | 19. Architect or Engineer other               | masonry 48                                                                  |          |
|                                                           | 20. Contractor or Builder Prich               | 32. Roof Type & Material #PGB<br>gabled hip; roll roofin<br>33. No. of Bays | g        |
| 73                                                        | 21. Original Use, if apparent residence       | Front 2 Side  34. Wall Treatment                                            | 1620     |
| 4m/1864                                                   | 22 Present Use                                | brick 30<br>35. Plan Shape Frregular                                        | -        |
| m4,                                                       | 23 Ownership Public   Private   X             | 36. Changes Addition 1:<br>(Explain Altered 1:                              | Campbell |
| 9 Coordinates UTM                                         | 24. Owner's Name & Address,. if known         | in #42) Moved i  37. Condition Interior Exterior poor                       | bell     |
|                                                           | 25. Open to Yes 11 Public? No.xx              | 38. Preservation Yes :<br>Underway? No x                                    |          |
| 11. On National Yes   12 Is It                            | Yes X Landmarks Commission                    | 39. Endangered? Yes X<br>By What? No 11                                     |          |
| Register? No Li Eligible?                                 | Yes X 27. Other Surveys in Which Included     | possible demolition                                                         |          |
| 13. Part of Estab. Yes   1                                |                                               | 40. Visible from Yes XX Public Road?                                        |          |
| 15. Name of Established District                          |                                               | 41. Distance from and Frontage on Road                                      |          |
| 12 Further Description of Important Feat                  | wes The irregular massing of the huilding     | is sweeted by the                                                           | -        |

receding southern bay, and projecting northern bay. The entrance is placed in the south bay. A single segmental arched window fenestrates the north bay. The main gable surface is decorated with fish scale shingles.

- 43. History and Significance This was originally the home of a jeweler, Emil G. Alber. Identical residences were originally to the north and south of this house, but have long since been destroyed.
- 44. Description of Environment and Outbuildings Sotrage lots are north and east of this house. To the south and west are surface parking lots.