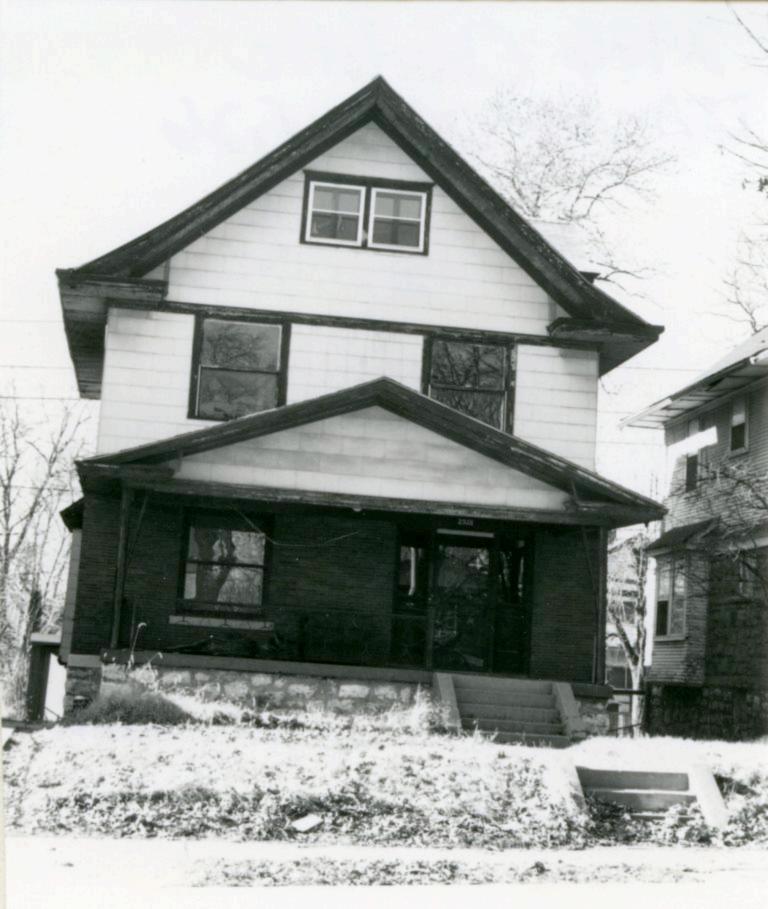

by a flight of stairs. A coursed stone porch, with stone piers supporting a gable roof proch is featured on the west facade. The second story is fenestrated with 2 rectangular windows. Above the second story the main roof gable mirrors the porch roof.

43. History and Significance This house is one of a group erected by the King Realty Company on both sides of the street in the 2900 block of Charlotte.

44. Description of Environment and Outbuildings A vacant lot is west of this residence. Other residences are to the north, south, and east.

45 Sources of Information

15. Name of Established District

WP #36484 BP #22326

46. Prepared by Uguccioni 47. Organization Landmarks Commission 48. Date 49. Revision Date(s)

10/28/81



Landmarks Commission

49. Revision Date(s)

48. Date

4/28/81



Jumbia, Missouri 65201

4/12/82



olumbia, Missouri 65201 HISTORIC INVENTORY 008-608 I. No. 195-M 4. Present Name(s) 2928 Charlotte Street Louise 2. County 5. Other Name(s) Jackson 3 Location of Negatives MT #82-21 Landmarks Commission 6. Specific Location 16. Thematic Category 28. No. of Stories lackson 2928 Charlotte 29. Basement? Yes XX 17 Date(s) or Period No I . 30. Foundation Material 1907 stone 40 City or Town If Rural, Township & Vicinity Kansas City, Missouri 18. Style or Design 18 31. Wall Construction shirtwaist ceter B. Site Plan with North Arrow 19. Architect or Engineer frame; masonry up 90 32. Roof Type & Material CB 20. Contractor or Builder posch gable; comp. shingle 63 A. J. King Realty Co. DB VE 33. No. of Bays 2928 Front Side 3 21. Original Use, if apparent residence