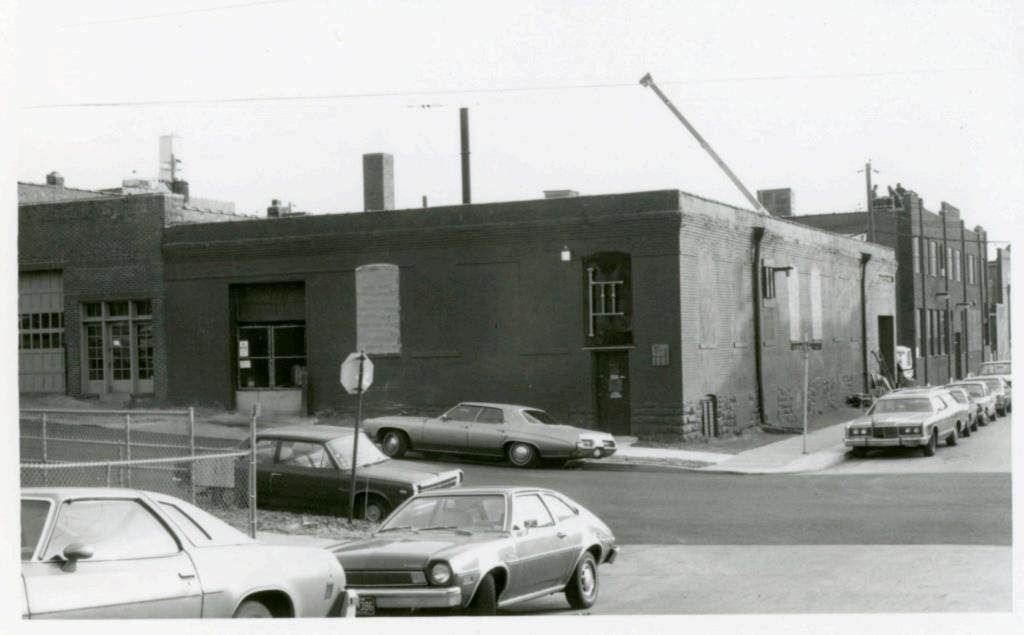

7/7/81

Columbia, Missouri 65201

HISTORIC INVENTORY 1. No 4. Present Name(s) 30-E The Electrical & Magneto Service Co. 2. County 5 Other Name(s) Jackson Location of Negatives MT #61-7 825 East 16th Street Landmarks Commission 6 Specific Location 16. Thematic Category 1600 Campbell 17 Date(s) or Period 1955 City or Town II Rural, Township & Vicinity Kansas City, Missouri 18 Style or Design 8. Site Plan with North Arrow 19. Architect or Engineer James E. Northern 20. Contractor or Builder Westport Const. Co. 21. Original Use, if apparent commercial 22. Present Use commercial 23 Ownership in #42) Moved i 24. Owner's Name & Address, il known 37. Condition Interior 9. Coordinates UTM good Exterior Lal. Long 25. Open to Yes IX 38. Preservation Yes Public? No XX No Underway? Site ! : Structure | Building to Object ! 26. Local Contact Person or Organization 39. Endangered? Yes No XX By What? Landmarks Commission 11. On National Yesli 12 Is It Yes ! Eligible? Register? No X No DO 27. Other Surveys in Which Included Yes XX Yes 13 Part of Estab. Yes [] 14. District Visible from Hist. Dist.? No X Potent'1? No ix Public Road? No ! Distance from and 15. Name of Established District 110 feet on E. 16th St

State Historical Survey and Planning Office, 909 University Avenue, Suite 215,

42 Further Description of Important Features The main facade faces north. At the west end of this facade is a brick section that is set forward and has a garage door centrally located. Set back, and extending to the east is a series of rectangular windows with metral spandrels, set in aluminum frames. A glass entrance door is centrally located in this section. At the southeast corner of the building is a loading dock.

43. History and Significance This building is still used by the firm for which it was constructed, the Electrical and Magneto Service Company.

44. Description of Environment and Outbuildings Storage lots are located west and south of this building. To the east is vacant land. A commercial building is to the north.

45 Sources of Information WP #12781 BP #18430

46. Prepared by Piland 47. Organization Landmarks Commission 48. Date 49 Revision Date(s) 12/8/81

| 1. No.<br>30-D                                            | 4. Present Name(s) 1620 Campbell Street House | 4                                                                           | 30-D     |
|-----------------------------------------------------------|-----------------------------------------------|-----------------------------------------------------------------------------|----------|
| 2 County<br>Jackson                                       | 5 Other Name(s)                               |                                                                             | D        |
| 3 Location of Negatives MT #82-11<br>Landmarks Commission | Emil G. Alber residence                       |                                                                             |          |
| 6. Specific Location                                      | 16. Thematic Category                         | 28. No. of Stories 1                                                        | J ^      |
| 1620 Campbell                                             | 17. Date(s) or Period                         | 29. Basement? Yes ! No ! .                                                  | Jackson  |
| 7 City or Town If Rural, Township & Kansas City, Missouri |                                               | stone 10                                                                    | n        |
| 8. Site Plan with North Arrow                             | 19. Architect or Engineer other               | masonry 48                                                                  |          |
|                                                           | 20. Contractor or Builder Prich               | 32. Roof Type & Material #PGB<br>gabled hip; roll roofin<br>33. No. of Bays | g        |
| 73                                                        | 21. Original Use, if apparent residence       | Front 2 Side  34. Wall Treatment                                            | 1620     |
| 4m/1864                                                   | 22 Present Use                                | brick 30<br>35. Plan Shape Frregular                                        | -        |
| m4,                                                       | 23 Ownership Public   Private   X             | 36. Changes Addition 1:<br>(Explain Altered 1:                              | Campbell |
| 9 Coordinates UTM                                         | 24. Owner's Name & Address,. if known         | in #42) Moved i  37. Condition Interior Exterior poor                       | bell     |
|                                                           | 25. Open to Yes 11 Public? No.xx              | 38. Preservation Yes :<br>Underway? No x                                    |          |
| 11. On National Yes   12 Is It                            | Yes X Landmarks Commission                    | 39. Endangered? Yes X<br>By What? No 11                                     |          |
| Register? No Li Eligible?                                 | Yes X 27. Other Surveys in Which Included     | possible demolition                                                         |          |
| 13. Part of Estab. Yes   1                                |                                               | 40. Visible from Yes XX Public Road?                                        |          |
| 15. Name of Established District                          |                                               | 41. Distance from and Frontage on Road                                      |          |
| 12 Further Description of Important Feat                  | wes The irregular massing of the huilding     | is sweeted by the                                                           | -        |