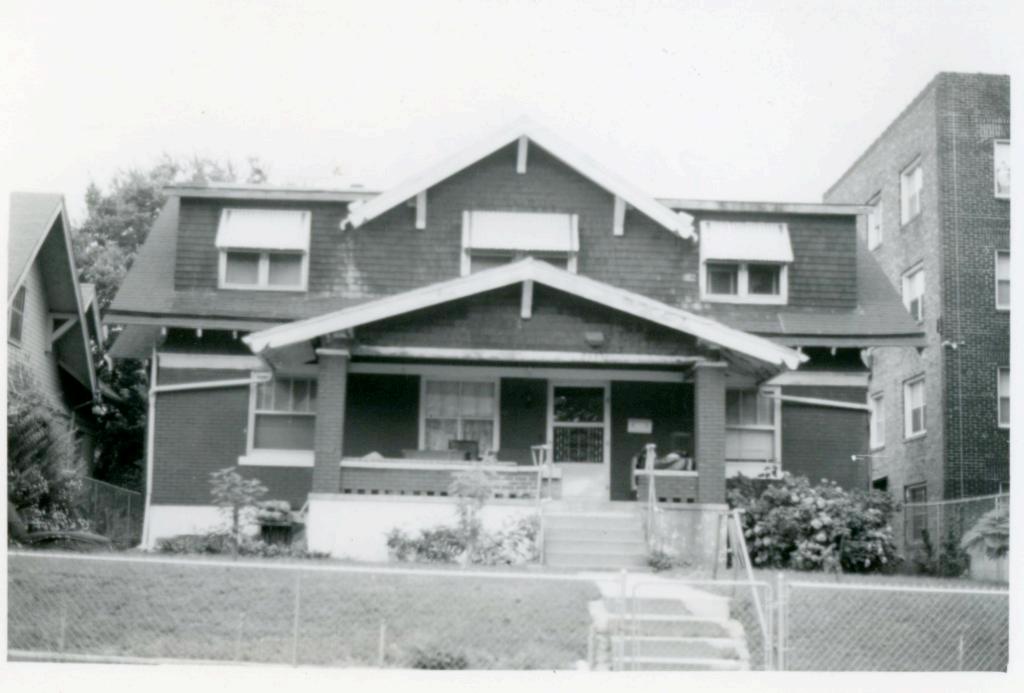

State Historical Survey and Planning Office, 909 University Avenue, Suite 215, Columbia, Missouri 65201 HISTORIC INVENTORY 1. No. 4. Present Name(s) 13-F Adult Education Center 2. County 5 Other Name(s) Jackson 3 Location of Negatives MT #82-10, Landmarks Commission 61-6 -5 Hamilton School; Carver School 6. Specific Location 16. Thematic Category 28. No. of Stories Jackson 1514 Campbell Yes X 29. Basement? 17. Date(s) or Period No I 30. Foundation Material 1888-89 (adds. 1900;1913;1923) 7. City or Town If Rural, Township & Vicinity Kansas City, Missouri stone 18. Style or Design 31. Wall Construction B. Site Plan with North Arrow 19. Architect or Engineer masonry Wm. Hackney (attrib). 32. Roof Type & Material 20. Contractor or Builder varied (1900) 33. No. of Bays 1514 Campbell B Front Side 21. Original Use, if apparent school 34. Wall Treatment 22. Present Use (1913) (1889) 35. Plan Shape irregular school (1423) Addition X 23 Ownership Public IX 36. Changes 0 Altered X Private | | (Explain in #42) 24. Owner's Name & Address, Campbell if known 37. Condition Interior 9. Coordinates UTM Exterior good Lat. Long 25. Open to Yes 14 38. Preservation Yes Public? No II No X Underway? 10 Site!: Structure | Buildingxx Object | | 26. Local Contact Person or Organization 39. Endangered? Yes No IX By What? Landmarks Commission YesXX 11. On National 12 Is It Yesli Eligible? Register? No 1 Noxx 27. Other Surveys in Which Included Yes XX 13. Part of Estab. 14. District Yes !X Yes II Visible from Noxx Hist. Dist.? Potent'1? No : Public Road? No II Distance from and 15. Name of Established District Frontage on Road 42. Further Description of Important Features This building represents a complex of iquined additions. original Romanesque Revival style 1888-89 structure is evidently at the north end of the comple It features a projecting central bay containing the entrance in a semi-circular arch. west is an addition, very similar in size and appearance erected c. 1900. The building at the south end of the complex is a brick building that in 1913 was remodeled to serve the school as manual training shop. Bert Elmer was the contractor for the 1913 remodeling. Another major expansion was undertaken in 1923 with a two story addition that joined the original school and the 1913 addition. This addition contained classrooms and a cafeteria. 43. History and Significance William Hackney was appointed school board architect in 188/. This school which opened in Jan. 1890 with 12 rooms, was probably one of his early works. 44. Description of Environment and Outbuildings Commercial buildings are north, south, east, and west of this building. 45 Sources of Information 46. Prepared by Piland WP #9938 47. Organization Kansas City Star, Aug. 26, 1923 Landmarks Commission BP #55466 Whitney, Kansas City, Vol. 1, 1907, p. 330. 48. Date 49. Revision Date(s)