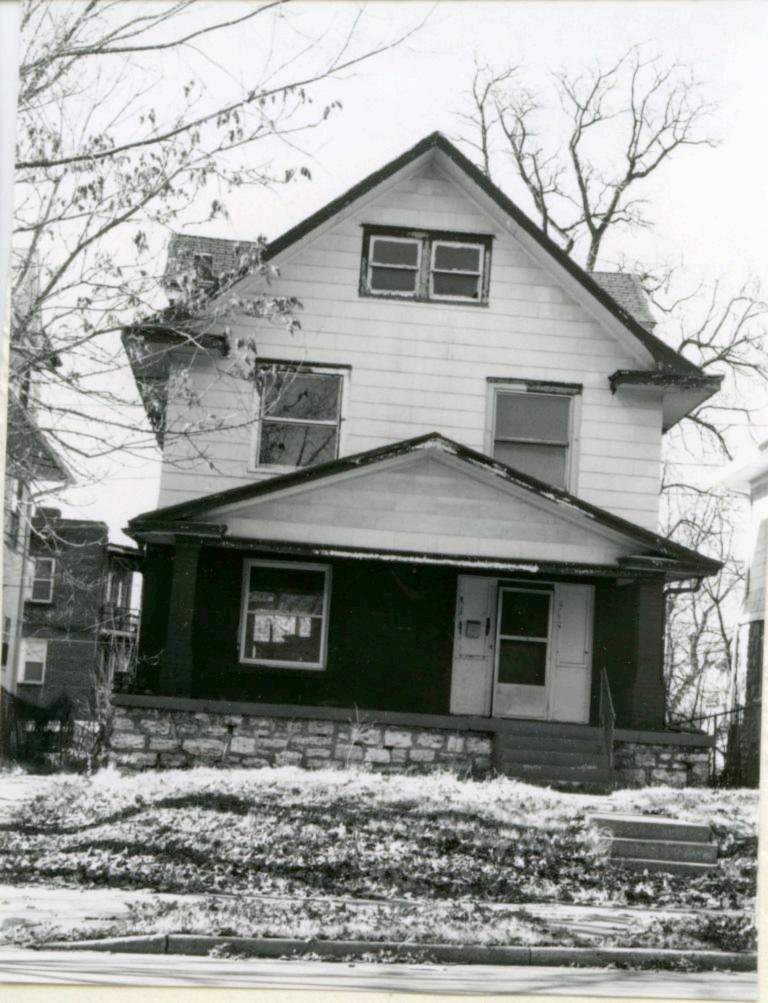

Frontage on Road 27 feet on Charlotte 42. Further Description of Important Features A porch extends across the east facade. The gable with return porch roof repeats the main roof. Brick piers support the porch roof. Gabled dormers are on the north and south roof slopes. Photo 43. History and Significance This house is one of a group erected by the King Realty Company on both sides of the street in the 2900 block of Charlotte. Other residences are to the north, south, and east. 44. Description of Environment and Outbuildings A vacant lot is to the west. 45 Sources of Information 46. Prepared by WP #33461 Piland 47. Organization Landmarks Commission 48. Date 49. Revision Date(s) 3/25/82

State Historical Survey and Planning Office, 909 University Avenue, Suite 215

Columbia, Missouri 65201



State Historical Survey and Planning Office, 909 University Avenue, Suite 215,

lumbia, Missouri 65201

4/12/82



HISTORIC WVENTORY 4. Present Name(s) No 195-K 2932 Charlotte Freet Druse 195-K 2 County 5 Other Name(s) Jackson MT #68-11 3 Location of Negatives James Shearer residence Landmarks Commission 6 Specific Location 16. Thematic Category 28. No. of Stories Jackson 29. Basement? Yes XX 2932 Charlotte 17. Date(s) or Period No I 1907 30. Foundation Material 7 City or Town II Rural, Township & Vicinity Kansas City, Missouri 18 Style or Design stone 99 31. Wall Construction frame wu B. Site Plan with North Arrow 19. Architect or Engineer alhes 32. Roof Type & Material porch 20. Contractor or Builder cross gable; comp. shir gle 33. No. of Bays King Realty Co. OB SI 2932 Side Front 21.