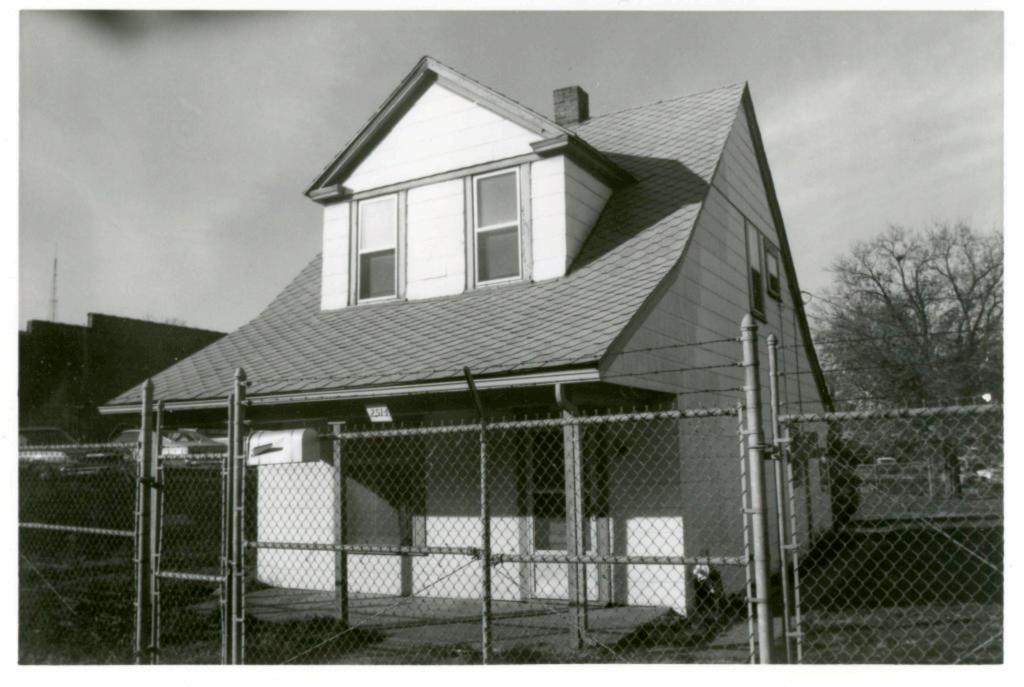

45 Sources of Information WP #12781 BP #18430

46. Prepared by Piland 47. Organization Landmarks Commission 48. Date 49 Revision Date(s) 12/8/81

| 1. No.<br>30-D                                            | 4. Present Name(s) 1620 Campbell Street House | 4                                                                           | 30-D     |
|-----------------------------------------------------------|-----------------------------------------------|-----------------------------------------------------------------------------|----------|
| 2 County<br>Jackson                                       | 5 Other Name(s)                               |                                                                             | D        |
| 3 Location of Negatives MT #82-11<br>Landmarks Commission | Emil G. Alber residence                       |                                                                             |          |
| 6. Specific Location                                      | 16. Thematic Category                         | 28. No. of Stories 1                                                        | J ^      |
| 1620 Campbell                                             | 17. Date(s) or Period                         | 29. Basement? Yes ! No ! .                                                  | Jackson  |
| 7 City or Town If Rural, Township & Kansas City, Missouri |                                               | stone 10                                                                    | n        |
| 8. Site Plan with North Arrow                             | 19. Architect or Engineer other               | masonry 48                                                                  |          |
|                                                           | 20. Contractor or Builder Prich               | 32. Roof Type & Material #PGB<br>gabled hip; roll roofin<br>33. No. of Bays | g        |
| 73                                                        | 21. Original Use, if apparent residence       | Front 2 Side  34. Wall Treatment                                            | 1620     |
| 4m/1864                                                   | 22 Present Use                                | brick 30<br>35. Plan Shape Frregular                                        | -        |
| m4,                                                       | 23 Ownership Public   Private   X             | 36. Changes Addition 1:<br>(Explain Altered 1:                              | Campbell |
| 9 Coordinates UTM                                         | 24. Owner's Name & Address,. if known         | in #42) Moved i  37. Condition Interior Exterior poor                       | bell     |
|                                                           | 25. Open to Yes 11 Public? No.xx              | 38. Preservation Yes :<br>Underway? No x                                    |          |
| 11. On National Yes   12 Is It                            | Yes X Landmarks Commission                    | 39. Endangered? Yes X<br>By What? No 11                                     |          |
| Register? No Li Eligible?                                 | Yes X 27. Other Surveys in Which Included     | possible demolition                                                         |          |
| 13. Part of Estab. Yes   1                                |                                               | 40. Visible from Yes XX Public Road?                                        |          |
| 15. Name of Established District                          |                                               | 41. Distance from and Frontage on Road                                      |          |
| 12 Further Description of Important Feat                  | wes The irregular massing of the huilding     | is sweeted by the                                                           | -        |

receding southern bay, and projecting northern bay. The entrance is placed in the south bay. A single segmental arched window fenestrates the north bay. The main gable surface is decorated with fish scale shingles.

- 43. History and Significance This was originally the home of a jeweler, Emil G. Alber. Identical residences were originally to the north and south of this house, but have long since been destroyed.
- 44. Description of Environment and Outbuildings Sotrage lots are north and east of this house. To the south and west are surface parking lots.