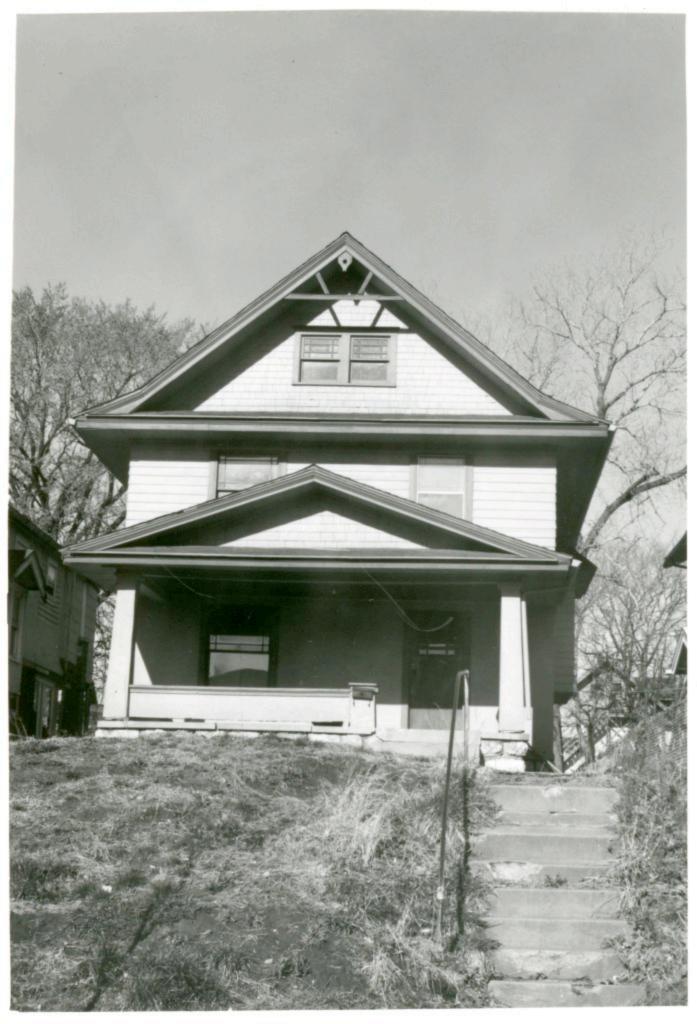

45 Sources of Information WP #12781 BP #18430

46. Prepared by Piland 47. Organization Landmarks Commission 48. Date 49 Revision Date(s) 12/8/81

| 1. No.<br>30-D                                            | 4. Present Name(s) 1620 Campbell Street House | 4                                                                           | 30-D     |
|-----------------------------------------------------------|-----------------------------------------------|-----------------------------------------------------------------------------|----------|
| 2 County<br>Jackson                                       | 5 Other Name(s)                               |                                                                             | D        |
| 3 Location of Negatives MT #82-11<br>Landmarks Commission | Emil G. Alber residence                       |                                                                             |          |
| 6. Specific Location                                      | 16. Thematic Category                         | 28. No. of Stories 1                                                        | J ^      |
| 1620 Campbell                                             | 17. Date(s) or Period                         | 29. Basement? Yes ! No ! .                                                  | Jackson  |
| 7 City or Town If Rural, Township & Kansas City, Missouri |                                               | stone 10                                                                    | n        |
| 8. Site Plan with North Arrow                             | 19. Architect or Engineer other               | masonry 48                                                                  |          |
|                                                           | 20. Contractor or Builder Prich               | 32. Roof Type & Material #PGB<br>gabled hip; roll roofin<br>33. No. of Bays | g        |
| 73                                                        | 21. Original Use, if apparent residence       | Front 2 Side  34. Wall Treatment                                            | 1620     |
| 4m/1864                                                   | 22 Present Use                                | brick 30<br>35. Plan Shape Frregular                                        | -        |
| m4,                                                       | 23 Ownership Public   Private   X             | 36. Changes Addition 1:<br>(Explain Altered 1:                              | Campbell |
| 9 Coordinates UTM                                         | 24. Owner's Name & Address,. if known         | in #42) Moved i  37. Condition Interior Exterior poor                       | bell     |
|                                                           | 25. Open to Yes 11 Public? No.xx              | 38. Preservation Yes :<br>Underway? No x                                    |          |
| 11. On National Yes   12 Is It                            | Yes X Landmarks Commission                    | 39. Endangered? Yes X<br>By What? No 11                                     |          |
| Register? No Li Eligible?                                 | Yes X 27. Other Surveys in Which Included     | possible demolition                                                         |          |
| 13. Part of Estab. Yes   1                                |                                               | 40. Visible from Yes XX Public Road?                                        |          |
| 15. Name of Established District                          |                                               | 41. Distance from and Frontage on Road                                      |          |
| 12 Further Description of Important Feat                  | wes The irregular massing of the huilding     | is sweeted by the                                                           | -        |

receding southern bay, and projecting northern bay. The entrance is placed in the south bay. A single segmental arched window fenestrates the north bay. The main gable surface is decorated with fish scale shingles.

- 43. History and Significance This was originally the home of a jeweler, Emil G. Alber. Identical residences were originally to the north and south of this house, but have long since been destroyed.
- 44. Description of Environment and Outbuildings Sotrage lots are north and east of this house. To the south and west are surface parking lots.