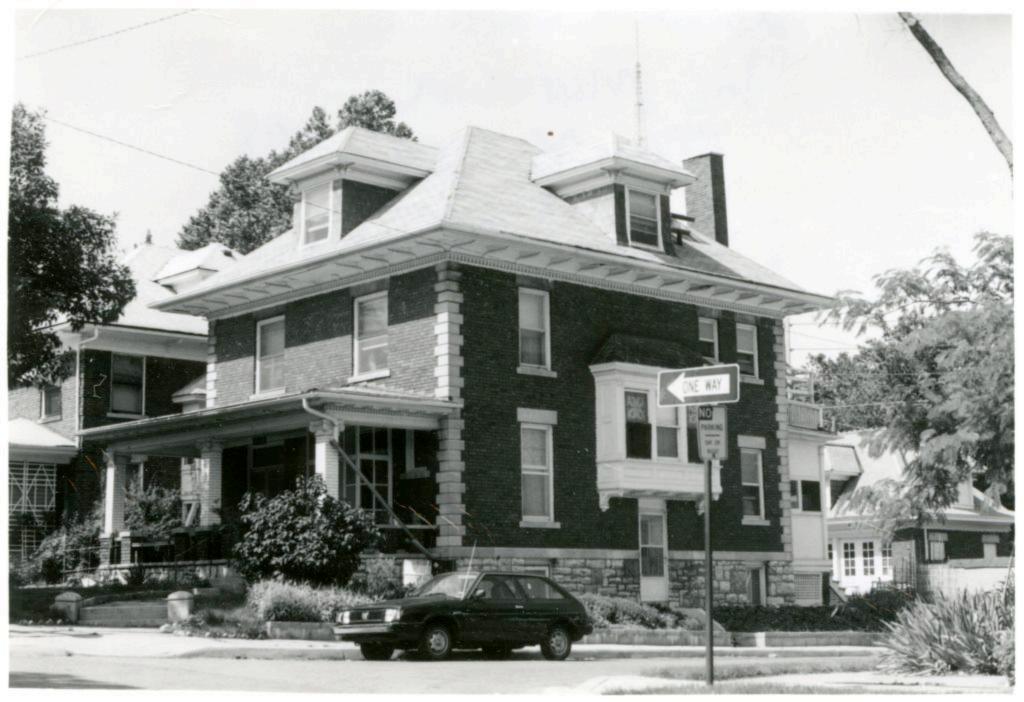

45 Sources of Information WP #12781 BP #18430

46. Prepared by Piland 47. Organization Landmarks Commission 48. Date 49 Revision Date(s) 12/8/81

| 1. No.<br>30-D                                            | 4. Present Name(s) 1620 Campbell Street House | 4                                                                           | 30-D     |
|-----------------------------------------------------------|-----------------------------------------------|-----------------------------------------------------------------------------|----------|
| 2 County<br>Jackson                                       | 5 Other Name(s)                               |                                                                             | D        |
| 3 Location of Negatives MT #82-11<br>Landmarks Commission | Emil G. Alber residence                       |                                                                             |          |
| 6. Specific Location                                      | 16. Thematic Category                         | 28. No. of Stories 1                                                        | J ^      |
| 1620 Campbell                                             | 17. Date(s) or Period                         | 29. Basement? Yes ! No ! .                                                  | Jackson  |
| 7 City or Town If Rural, Township & Kansas City, Missouri |                                               | stone 10                                                                    | n        |
| 8. Site Plan with North Arrow                             | 19. Architect or Engineer other               | masonry 48                                                                  |          |
|                                                           | 20. Contractor or Builder Prich               | 32. Roof Type & Material #PGB<br>gabled hip; roll roofin<br>33. No. of Bays | g        |
| 73                                                        | 21. Original Use, if apparent residence       | Front 2 Side  34. Wall Treatment                                            | 1620     |
| 4m/1864                                                   | 22 Present Use                                | brick 30<br>35. Plan Shape Frregular                                        | -        |
| m4,                                                       | 23 Ownership Public   Private   X             | 36. Changes Addition 1:<br>(Explain Altered 1:                              | Campbell |
| 9 Coordinates UTM                                         | 24. Owner's Name & Address,. if known         | in #42) Moved i  37. Condition Interior Exterior poor                       | bell     |
|                                                           | 25. Open to Yes 11 Public? No.xx              | 38. Preservation Yes :<br>Underway? No x                                    |          |
| 11. On National Yes   12 Is It                            | Yes X Landmarks Commission                    | 39. Endangered? Yes X<br>By What? No 11                                     |          |
| Register? No Li Eligible?                                 | Yes X 27. Other Surveys in Which Included     | possible demolition                                                         |          |
| 13. Part of Estab. Yes   1                                |                                               | 40. Visible from Yes XX Public Road?                                        |          |
| 15. Name of Established District                          |                                               | 41. Distance from and Frontage on Road                                      |          |
| 12 Further Description of Important Feat                  | wes The irregular massing of the huilding     | is sweeted by the                                                           | -        |

receding southern bay, and projecting northern bay. The entrance is placed in the south bay. A single segmental arched window fenestrates the north bay. The main gable surface is decorated with fish scale shingles.

- 43. History and Significance This was originally the home of a jeweler, Emil G. Alber. Identical residences were originally to the north and south of this house, but have long since been destroyed.
- 44. Description of Environment and Outbuildings Sotrage lots are north and east of this house. To the south and west are surface parking lots.

| 45 | S | ources | of | Information |
|----|---|--------|----|-------------|
| W  | P | #109   | 81 |             |

46. Prepared by Piland /Uguccioni 47. Organization Landmarks Commission 48. Date 49. Revision Date(s) 3/23/82