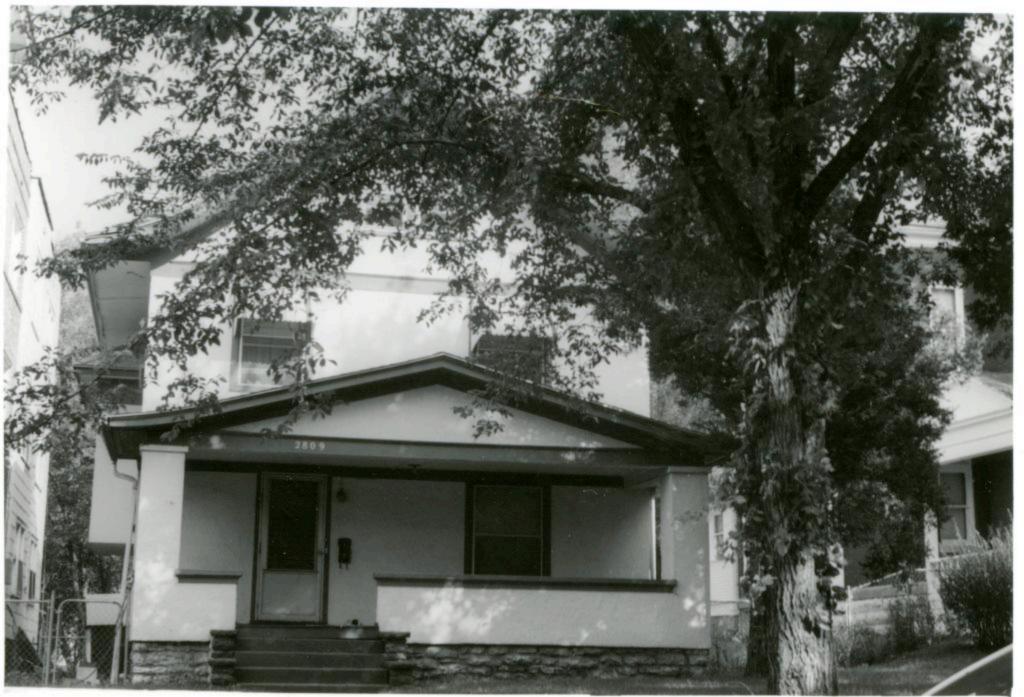

45 Sources of Information WP #12781 BP #18430

46. Prepared by Piland 47. Organization Landmarks Commission 48. Date 49 Revision Date(s) 12/8/81

| 1. No.<br>30-D                                            | 4. Present Name(s) 1620 Campbell Street House | 4                                                                           | 30-D     |
|-----------------------------------------------------------|-----------------------------------------------|-----------------------------------------------------------------------------|----------|
| 2 County<br>Jackson                                       | 5 Other Name(s)                               |                                                                             | D        |
| 3 Location of Negatives MT #82-11<br>Landmarks Commission | Emil G. Alber residence                       |                                                                             |          |
| 6. Specific Location                                      | 16. Thematic Category                         | 28. No. of Stories 1                                                        | J ^      |
| 1620 Campbell                                             | 17. Date(s) or Period                         | 29. Basement? Yes ! No ! .                                                  | Jackson  |
| 7 City or Town If Rural, Township & Kansas City, Missouri |                                               | stone 10                                                                    | n        |
| 8. Site Plan with North Arrow                             | 19. Architect or Engineer other               | masonry 48                                                                  |          |
|                                                           | 20. Contractor or Builder Prich               | 32. Roof Type & Material #PGB<br>gabled hip; roll roofin<br>33. No. of Bays | g        |
| 73                                                        | 21. Original Use, if apparent residence       | Front 2 Side  34. Wall Treatment                                            | 1620     |
| 4m/1864                                                   | 22 Present Use                                | brick 30<br>35. Plan Shape Frregular                                        | -        |
| m4,                                                       | 23 Ownership Public   Private   X             | 36. Changes Addition 1:<br>(Explain Altered 1:                              | Campbell |
| 9 Coordinates UTM                                         | 24. Owner's Name & Address,. if known         | in #42) Moved i  37. Condition Interior Exterior poor                       | bell     |
|                                                           | 25. Open to Yes 11 Public? No.xx              | 38. Preservation Yes :<br>Underway? No x                                    |          |
| 11. On National Yes   12 Is It                            | Yes X Landmarks Commission                    | 39. Endangered? Yes X<br>By What? No 11                                     |          |
| Register? No Li Eligible?                                 | Yes X 27. Other Surveys in Which Included     | possible demolition                                                         |          |
| 13. Part of Estab. Yes   1                                |                                               | 40. Visible from Yes XX Public Road?                                        |          |
| 15. Name of Established District                          |                                               | 41. Distance from and Frontage on Road                                      |          |
| 12 Further Description of Important Feat                  | wes The irregular massing of the huilding     | is sweeted by the                                                           | -        |

receding southern bay, and projecting northern bay. The entrance is placed in the south bay. A single segmental arched window fenestrates the north bay. The main gable surface is decorated with fish scale shingles.

- 43. History and Significance This was originally the home of a jeweler, Emil G. Alber. Identical residences were originally to the north and south of this house, but have long since been destroyed.
- 44. Description of Environment and Outbuildings Sotrage lots are north and east of this house. To the south and west are surface parking lots.