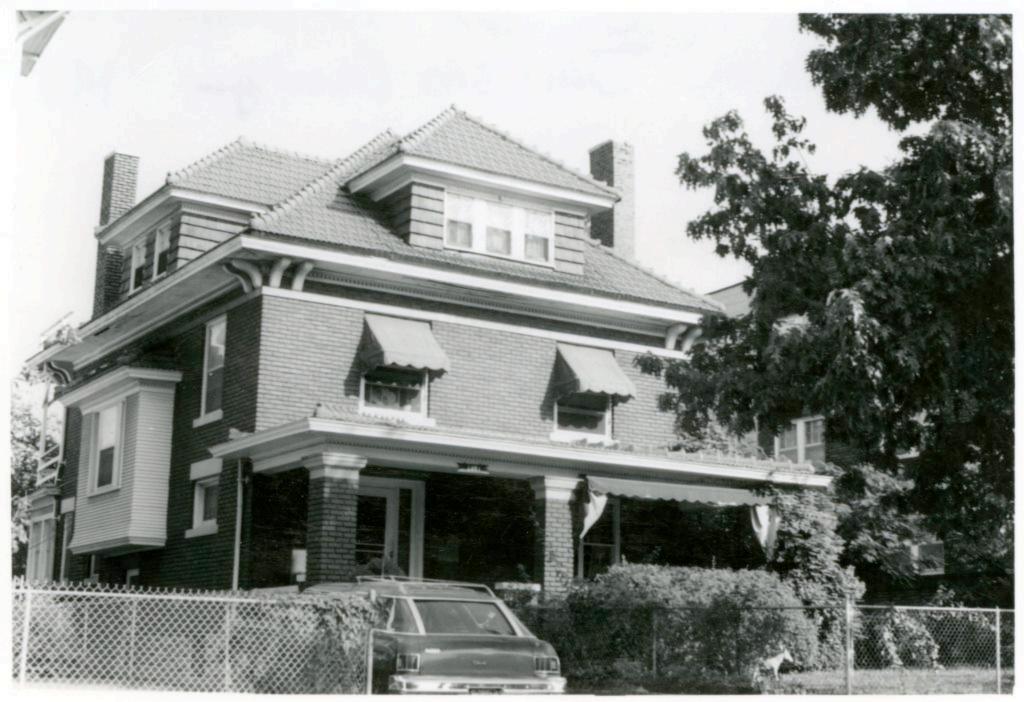

45 Sources of Information WP #12781 BP #18430

46. Prepared by Piland 47. Organization Landmarks Commission 48. Date 49 Revision Date(s) 12/8/81

| 1. No.<br>30-D                                            | 4. Present Name(s) 1620 Campbell Street House | 4                                                                           | 30-D     |
|-----------------------------------------------------------|-----------------------------------------------|-----------------------------------------------------------------------------|----------|
| 2 County<br>Jackson                                       | 5 Other Name(s)                               |                                                                             | D        |
| 3 Location of Negatives MT #82-11<br>Landmarks Commission | Emil G. Alber residence                       |                                                                             |          |
| 6. Specific Location                                      | 16. Thematic Category                         | 28. No. of Stories 1                                                        | J ^      |
| 1620 Campbell                                             | 17. Date(s) or Period                         | 29. Basement? Yes ! No ! .                                                  | Jackson  |
| 7 City or Town If Rural, Township & Kansas City, Missouri |                                               | stone 10                                                                    | n        |
| 8. Site Plan with North Arrow                             | 19. Architect or Engineer other               | masonry 48                                                                  |          |
|                                                           | 20. Contractor or Builder Prich               | 32. Roof Type & Material #PGB<br>gabled hip; roll roofin<br>33. No. of Bays | g        |
| 73                                                        | 21. Original Use, if apparent residence       | Front 2 Side  34. Wall Treatment                                            | 1620     |
| 4m/1864                                                   | 22 Present Use                                | brick 30<br>35. Plan Shape Frregular                                        | -        |
| m4,                                                       | 23 Ownership Public   Private   X             | 36. Changes Addition 1:<br>(Explain Altered 1:                              | Campbell |
| 9 Coordinates UTM                                         | 24. Owner's Name & Address,. if known         | in #42) Moved i  37. Condition Interior Exterior poor                       | bell     |
|                                                           | 25. Open to Yes 11 Public? No.xx              | 38. Preservation Yes :<br>Underway? No x                                    |          |
| 11. On National Yes   12 Is It                            | Yes X Landmarks Commission                    | 39. Endangered? Yes X<br>By What? No 11                                     |          |
| Register? No Li Eligible?                                 | Yes X 27. Other Surveys in Which Included     | possible demolition                                                         |          |
| 13. Part of Estab. Yes   1                                |                                               | 40. Visible from Yes XX Public Road?                                        |          |
| 15. Name of Established District                          |                                               | 41. Distance from and Frontage on Road                                      |          |
| 12 Further Description of Important Feat                  | wes The irregular massing of the huilding     | is sweeted by the                                                           | -        |

receding southern bay, and projecting northern bay. The entrance is placed in the south bay. A single segmental arched window fenestrates the north bay. The main gable surface is decorated with fish scale shingles.

- 43. History and Significance This was originally the home of a jeweler, Emil G. Alber. Identical residences were originally to the north and south of this house, but have long since been destroyed.
- 44. Description of Environment and Outbuildings Sotrage lots are north and east of this house. To the south and west are surface parking lots.

| 45 | S | ources | of | Information |
|----|---|--------|----|-------------|
| W  | P | #109   | 81 |             |

46. Prepared by Piland /Uguccioni 47. Organization Landmarks Commission 48. Date 49. Revision Date(s) 3/23/82