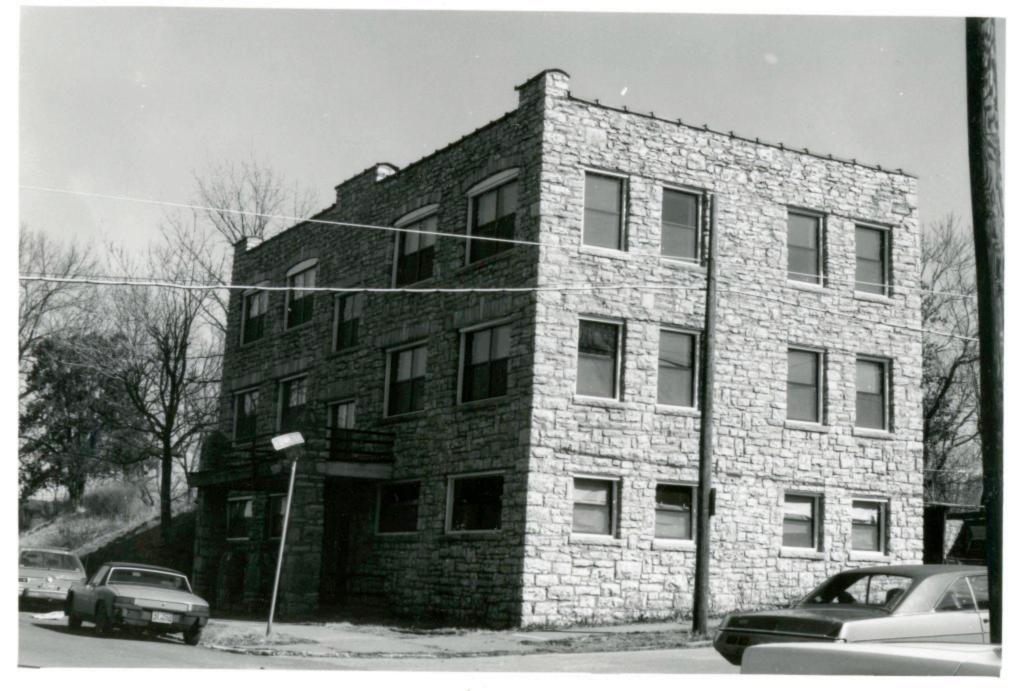

stone window sills and lintels provide contrast with the rusticated stone walls. The flat lintels of the 2nd floor feature keystones, while the 3rd floor lintels radine(S. are slightly arched. The parapet wall is stepped at the front center and corners and has a tile coping. 43. History and Significance This apartment building was constructed for realtor, Fowler A. Nowlen. 44. Description of Environment and Outbuildings Vacant land is north of this building. A commercial building is to the south. Vacant land is east and west of this building. 45 Sources of Information 46. Prepared by WP #49667 Piland BP #10694 47. Organization Landmarks Commission 48. Date 49 Revision Date(s) 4/10/81

State Historical Survey and Planning Office, 909 University Avenue, Suite 215,

Columbia, Missouri 65201



2/26/82



State Historical S ey and Planning Office, 909 Un

rsity Avenue, Suite 215,



Frontage on Road

feet on Campbell

vince italiels,

| HISTORIC