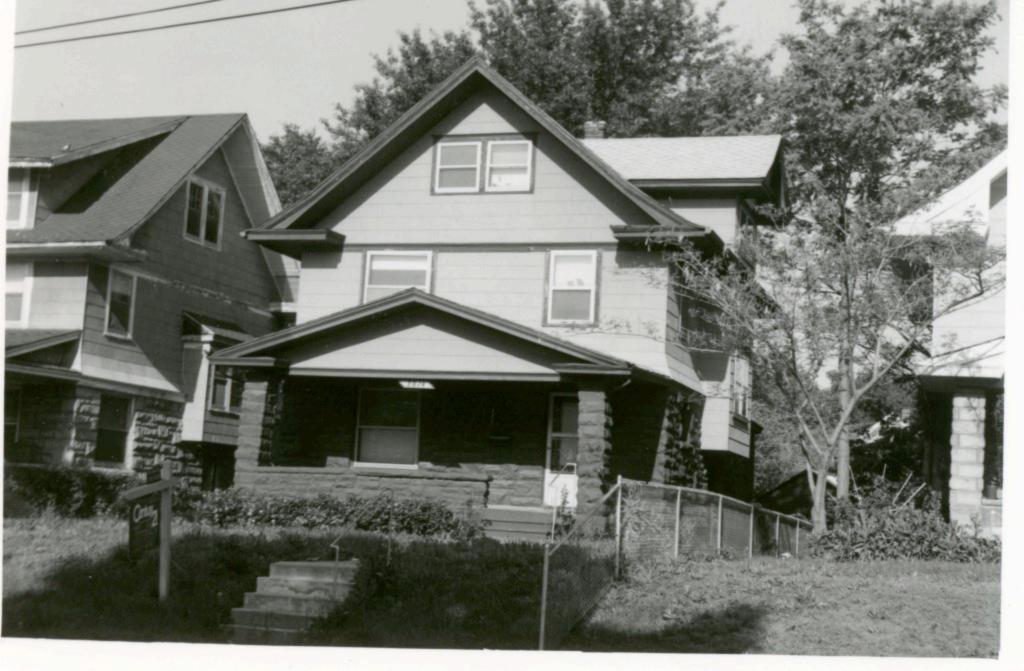

45 Sources of Information WP #12781 BP #18430

46. Prepared by Piland 47. Organization Landmarks Commission 48. Date 49 Revision Date(s) 12/8/81

| 1. No.<br>30-D                                            | 4. Present Name(s) 1620 Campbell Street House | 4                                                                           | 30-D     |
|-----------------------------------------------------------|-----------------------------------------------|-----------------------------------------------------------------------------|----------|
| 2 County<br>Jackson                                       | 5 Other Name(s)                               |                                                                             | D        |
| 3 Location of Negatives MT #82-11<br>Landmarks Commission | Emil G. Alber residence                       |                                                                             |          |
| 6. Specific Location                                      | 16. Thematic Category                         | 28. No. of Stories 1                                                        | J ^      |
| 1620 Campbell                                             | 17. Date(s) or Period                         | 29. Basement? Yes ! No ! .                                                  | Jackson  |
| 7 City or Town If Rural, Township & Kansas City, Missouri |                                               | stone 10                                                                    | n        |
| 8. Site Plan with North Arrow                             | 19. Architect or Engineer other               | masonry 48                                                                  |          |
|                                                           | 20. Contractor or Builder Prich               | 32. Roof Type & Material #PGB<br>gabled hip; roll roofin<br>33. No. of Bays | g        |
| 73                                                        | 21. Original Use, if apparent residence       | Front 2 Side  34. Wall Treatment                                            | 1620     |
| 4m/1864                                                   | 22 Present Use                                | brick 30<br>35. Plan Shape Frregular                                        | -        |
| m4,                                                       | 23 Ownership Public   Private   X             | 36. Changes Addition 1:<br>(Explain Altered 1:                              | Campbell |
| 9 Coordinates UTM                                         | 24. Owner's Name & Address,. if known         | in #42) Moved i  37. Condition Interior Exterior poor                       | bell     |
|                                                           | 25. Open to Yes 11 Public? No.xx              | 38. Preservation Yes :<br>Underway? No x                                    |          |
| 11. On National Yes   12 Is It                            | Yes X Landmarks Commission                    | 39. Endangered? Yes X<br>By What? No 11                                     |          |
| Register? No Li Eligible?                                 | Yes X 27. Other Surveys in Which Included     | possible demolition                                                         |          |
| 13. Part of Estab. Yes   1                                |                                               | 40. Visible from Yes XX Public Road?                                        |          |
| 15. Name of Established District                          |                                               | 41. Distance from and Frontage on Road                                      |          |
| 12 Further Description of Important Feat                  | wes The irregular massing of the huilding     | is sweeted by the                                                           | -        |

receding southern bay, and projecting northern bay. The entrance is placed in the south bay. A single segmental arched window fenestrates the north bay. The main gable surface is decorated with fish scale shingles.

- 43. History and Significance This was originally the home of a jeweler, Emil G. Alber. Identical residences were originally to the north and south of this house, but have long since been destroyed.
- 44. Description of Environment and Outbuildings Sotrage lots are north and east of this house. To the south and west are surface parking lots.

| 45 | S | ources | of | Information |
|----|---|--------|----|-------------|
| W  | P | #109   | 81 |             |

46. Prepared by Piland /Uguccioni 47. Organization Landmarks Commission 48. Date 49. Revision Date(s) 3/23/82