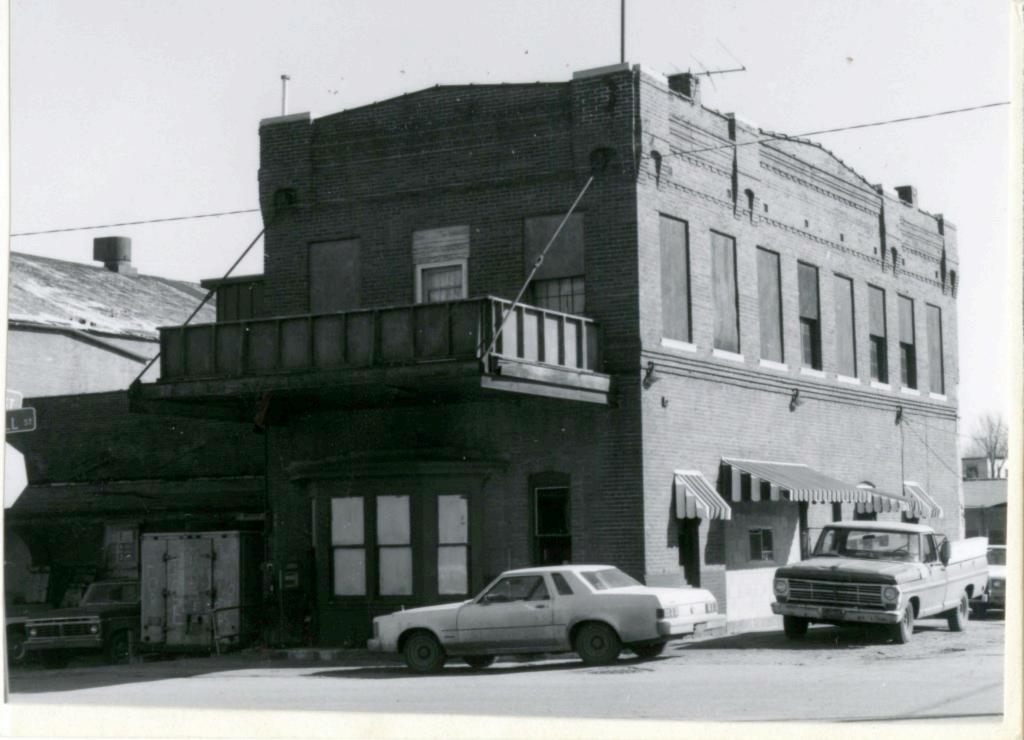

Plant A, the Campbell Street Complex, was the largest in the city by 1926 when it was converted from steam to electricity. City Ice was acquired by the American Ice Company in 1930, which went out of business around 1943. The structure is still in use as an ice company

44. Description of Environment and Outbuildings The Terminal Railroad tracks are north of this structure. A surface parking area is to the south. A warehouse and surface parking lot are to the west. To the east is another surface parking area and a commercial building.

## 45 Sources of Information WP #30776 Kansas City Star, April 23, 1913. City Ice Man, Dec. 1926 Kansas City Star, April 30, 1930. BP#53657; 54273

BP#10441

46. Prepared by Piland 47. Organization Landmarks Commission 49 Revision Date(s) 48. Date 8/24/82





| State Historical S