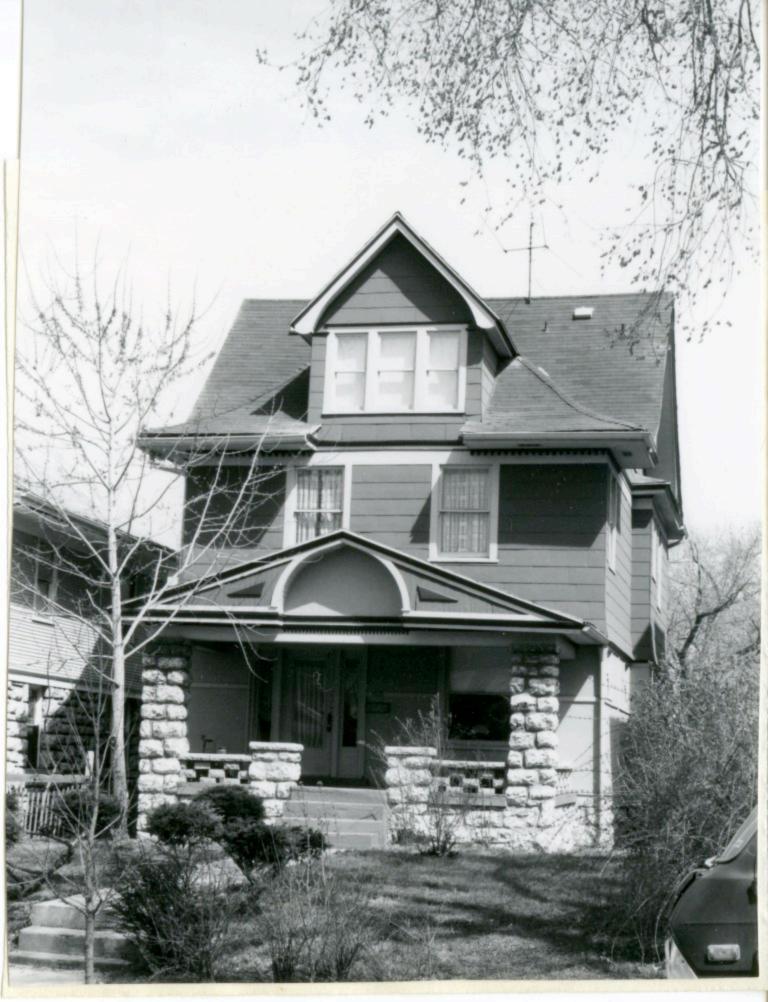

|                                                                                                 |                                                                                                                                                                                                                             | 7/30/81                                                                        |



ersity Avenue, Suite 215,

9/24/81



State Historical Lovey and Planning Office, 909 Un ersity Avenue, Suite 215,



Landmarks Commission

49. Revision Date(s)

48. Date

5/18/82



State Historical 5 /ey and Planning Office, 909 Ur ersity Avenue, Suite 215,



JA-45-008-412 1. No 4. Present Name(s) 172-D 2720 Campbell 2 County 5. Other Name(s) Jackson foruse 3 Location of Negatives MT #82-6 Landmarks Commission William B. Long residence 16. Thematic Category 6. Specific Location 28. No. of Stories 21/2 2720 Campbell Jackson 030 29. Basement? Yes IX 17. Date(s) or Period No I 1909 30. Foundation Material If Rural, Township & Vicinity Missouri 7 City or Town Kansas City, 18 Style or Design stone 31. Wall Construction 18 Shirtwaist B. Site Plan with North Arrow 19. Architect or Engineer frame; masonry 32. Roof Type & Material 20. Contractor or Builder Bloken gable; comp. shingle 90 20 33. No. of Bays 2720 Campbell Front 2 Side 21. Original Use, if apparent ponch FU 34