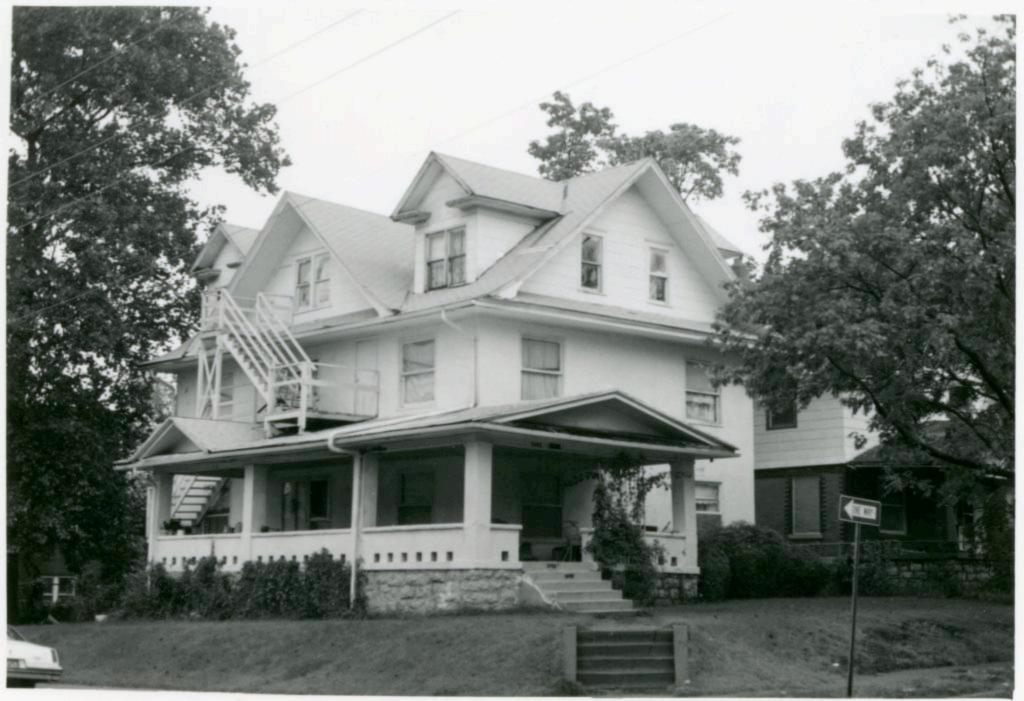

45 Sources of Information WP #12781 BP #18430

46. Prepared by Piland 47. Organization Landmarks Commission 48. Date 49 Revision Date(s) 12/8/81

| 1. No.<br>30-D                                            | 4. Present Name(s) 1620 Campbell Street House | 4                                                                           | 30-D     |
|-----------------------------------------------------------|-----------------------------------------------|-----------------------------------------------------------------------------|----------|
| 2 County<br>Jackson                                       | 5 Other Name(s)                               |                                                                             | D        |
| 3 Location of Negatives MT #82-11<br>Landmarks Commission | Emil G. Alber residence                       |                                                                             |          |
| 6. Specific Location                                      | 16. Thematic Category                         | 28. No. of Stories 1                                                        | J ^      |
| 1620 Campbell                                             | 17. Date(s) or Period                         | 29. Basement? Yes ! No ! .                                                  | Jackson  |
| 7 City or Town If Rural, Township & Kansas City, Missouri |                                               | stone 10                                                                    | n        |
| 8. Site Plan with North Arrow                             | 19. Architect or Engineer other               | masonry 48                                                                  |          |
|                                                           | 20. Contractor or Builder Prich               | 32. Roof Type & Material #PGB<br>gabled hip; roll roofin<br>33. No. of Bays | g        |
| 73                                                        | 21. Original Use, if apparent residence       | Front 2 Side  34. Wall Treatment                                            | 1620     |
| 4m/1864                                                   | 22 Present Use                                | brick 30<br>35. Plan Shape Frregular                                        | -        |
| m4,                                                       | 23 Ownership Public   Private   X             | 36. Changes Addition 1:<br>(Explain Altered 1:                              | Campbell |
| 9 Coordinates UTM                                         | 24. Owner's Name & Address,. if known         | in #42) Moved i  37. Condition Interior Exterior poor                       | bell     |
|                                                           | 25. Open to Yes 11 Public? No.xx              | 38. Preservation Yes :<br>Underway? No x                                    |          |
| 11. On National Yes   12 Is It                            | Yes X Landmarks Commission                    | 39. Endangered? Yes X<br>By What? No 11                                     |          |
| Register? No Li Eligible?                                 | Yes X 27. Other Surveys in Which Included     | possible demolition                                                         |          |
| 13. Part of Estab. Yes   1                                |                                               | 40. Visible from Yes XX Public Road?                                        |          |
| 15. Name of Established District                          |                                               | 41. Distance from and Frontage on Road                                      |          |
| 12 Further Description of Important Feat                  | wes The irregular massing of the huilding     | is sweeted by the                                                           | -        |

receding southern bay, and projecting northern bay. The entrance is placed in the south bay. A single segmental arched window fenestrates the north bay. The main gable surface is decorated with fish scale shingles.

- 43. History and Significance This was originally the home of a jeweler, Emil G. Alber. Identical residences were originally to the north and south of this house, but have long since been destroyed.
- 44. Description of Environment and Outbuildings Sotrage lots are north and east of this house. To the south and west are surface parking lots.

| 45 | S | ources | of | Information |
|----|---|--------|----|-------------|
| W  | P | #109   | 81 |             |

46. Prepared by Piland /Uguccioni 47. Organization Landmarks Commission 48. Date 49. Revision Date(s) 3/23/82