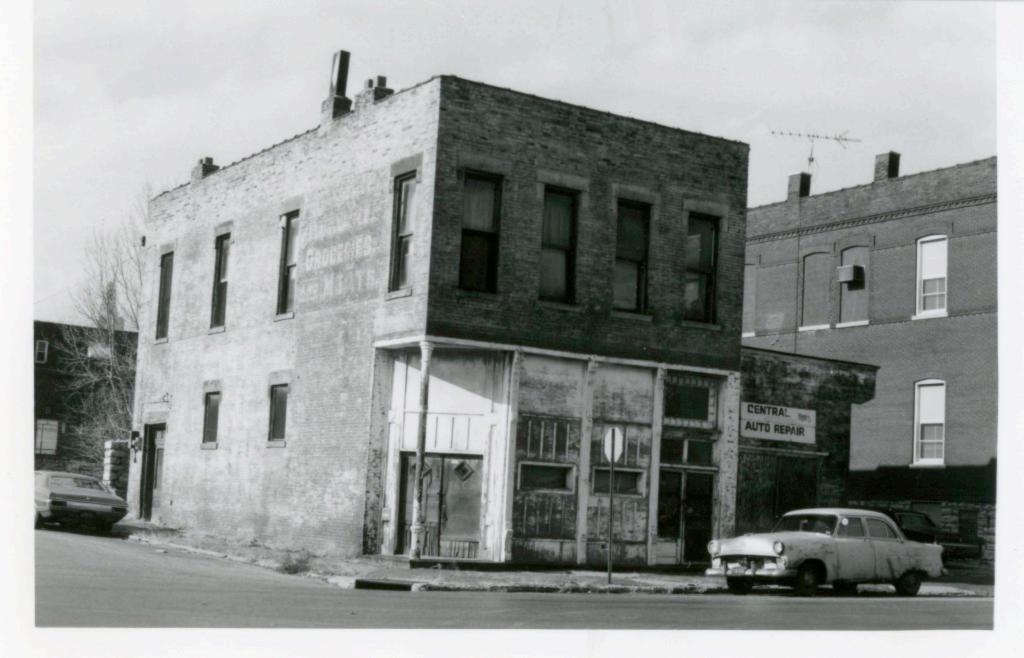

45 Sources of Information WP #12781 BP #18430

46. Prepared by Piland 47. Organization Landmarks Commission 48. Date 49 Revision Date(s) 12/8/81

| 1. No.<br>30-D                                            | 4. Present Name(s) 1620 Campbell Street House | 4                                                                           | 30-D     |
|-----------------------------------------------------------|-----------------------------------------------|-----------------------------------------------------------------------------|----------|
| 2 County<br>Jackson                                       | 5 Other Name(s)                               |                                                                             | D        |
| 3 Location of Negatives MT #82-11<br>Landmarks Commission | Emil G. Alber residence                       |                                                                             |          |
| 6. Specific Location                                      | 16. Thematic Category                         | 28. No. of Stories 1                                                        | J ^      |
| 1620 Campbell                                             | 17. Date(s) or Period                         | 29. Basement? Yes ! No ! .                                                  | Jackson  |
| 7 City or Town If Rural, Township & Kansas City, Missouri |                                               | stone 10                                                                    | n        |
| 8. Site Plan with North Arrow                             | 19. Architect or Engineer other               | masonry 48                                                                  |          |
|                                                           | 20. Contractor or Builder Prich               | 32. Roof Type & Material #PGB<br>gabled hip; roll roofin<br>33. No. of Bays | g        |
| 73                                                        | 21. Original Use, if apparent residence       | Front 2 Side  34. Wall Treatment                                            | 1620     |
| 4m/1864                                                   | 22 Present Use                                | brick 30<br>35. Plan Shape Frregular                                        | -        |
| m4,                                                       | 23 Ownership Public   Private   X             | 36. Changes Addition 1:<br>(Explain Altered 1:                              | Campbell |
| 9 Coordinates UTM                                         | 24. Owner's Name & Address,. if known         | in #42) Moved i  37. Condition Interior Exterior poor                       | bell     |
|                                                           | 25. Open to Yes 11 Public? No.xx              | 38. Preservation Yes :<br>Underway? No x                                    |          |
| 11. On National Yes   12 Is It                            | Yes X Landmarks Commission                    | 39. Endangered? Yes X<br>By What? No 11                                     |          |
| Register? No Li Eligible?                                 | Yes X 27. Other Surveys in Which Included     | possible demolition                                                         |          |
| 13. Part of Estab. Yes   1                                |                                               | 40. Visible from Yes XX Public Road?                                        |          |
| 15. Name of Established District                          |                                               | 41. Distance from and Frontage on Road                                      |          |
| 12 Further Description of Important Feat                  | wes The irregular massing of the huilding     | is sweeted by the                                                           | -        |

receding southern bay, and projecting northern bay. The entrance is placed in the south bay. A single segmental arched window fenestrates the north bay. The main gable surface is decorated with fish scale shingles.

- 43. History and Significance This was originally the home of a jeweler, Emil G. Alber. Identical residences were originally to the north and south of this house, but have long since been destroyed.
- 44. Description of Environment and Outbuildings Sotrage lots are north and east of this house. To the south and west are surface parking lots.

| 45 | S | ources | of | Information |
|----|---|--------|----|-------------|
| W  | P | #109   | 81 |             |

46. Prepared by Piland /Uguccioni 47. Organization Landmarks Commission 48. Date 49. Revision Date(s) 3/23/82