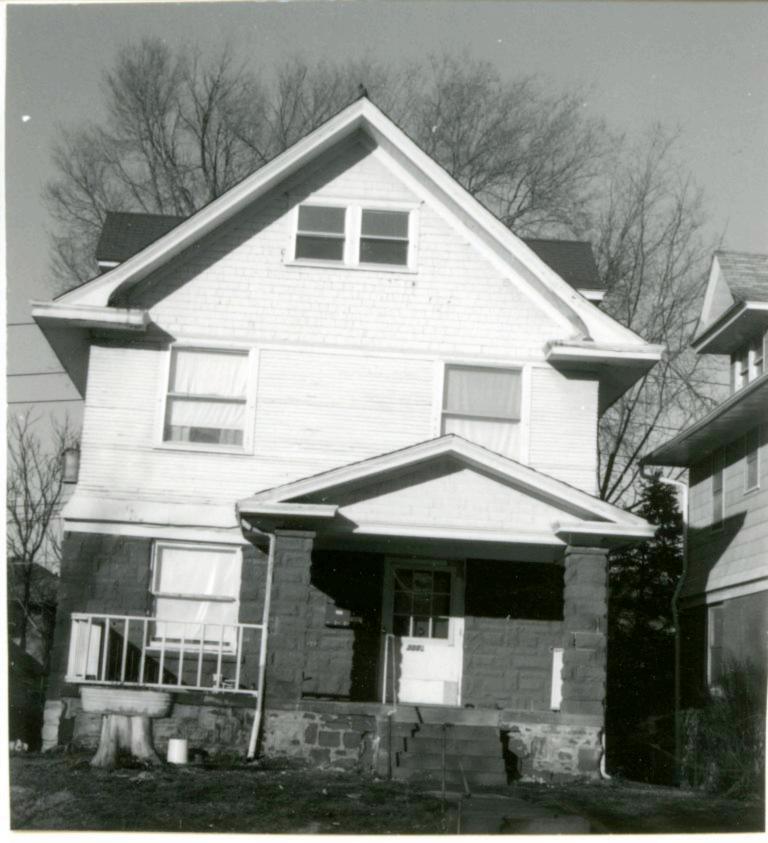

oof slopes Photo The earliest known resident of this house (1910) was Charles L. Haas, 43. History and Significance manager of the National Lead Company. This house is one of a group erected by the King Realty Company on both sides of the street in the 3000 block of Charlotte. 44. Description of Environment and Outbuildings Other residences are to the south and east. An apartment building is to the west. To the north is another residence. 45 Sources of Information WP #33273 46. Prepared by Piland 47. Organization Landmarks Commission 48. Date 49. Revision Date(s) 5/6/81

State Historical Survey and Planning Office, 909 University Avenue, Suite 215,

'olumbia, Missouri 65201



State Historical Survey and Planning Office, 909 University Avenue, Suite 215,

olumbia, Missouri 65201

4/28/81



| 1. No.                                                                                                                                                                | 4. Pre                                        | sent Name(s)                                                                                                        |                                                                                                                                                  |           |
|-----------------------------------------------------------------------------------------------------------------------------------------------------------------------|-----------------------------------------------|--------------------------------------------------------------------------------------