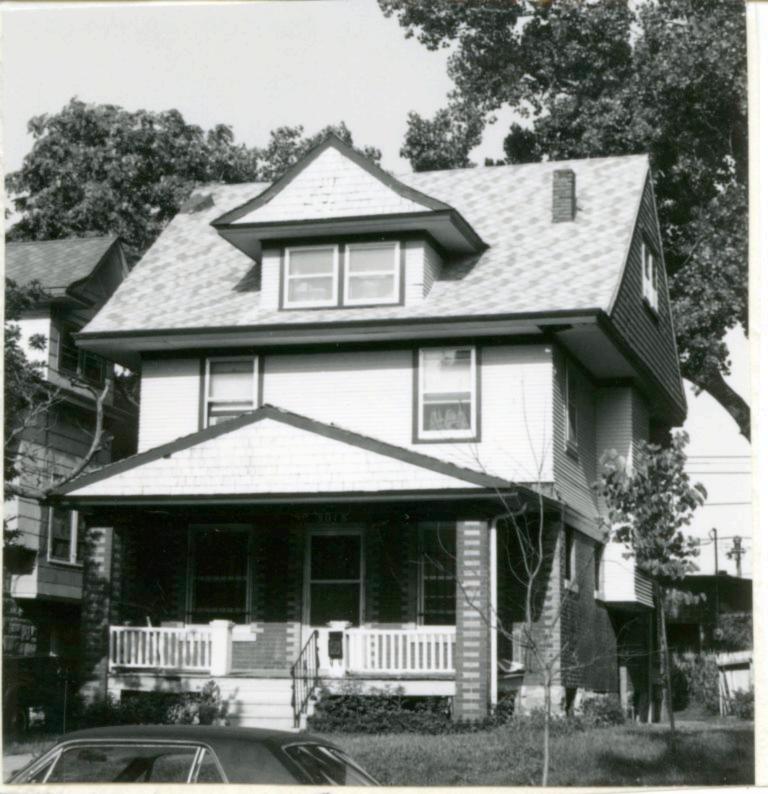

45 Sources of Information WP #12781 BP #18430

46. Prepared by Piland 47. Organization Landmarks Commission 48. Date 49 Revision Date(s) 12/8/81

| 1. No.<br>30-D                                            | 4. Present Name(s) 1620 Campbell Street House | 4                                                                           | 30-D     |
|-----------------------------------------------------------|-----------------------------------------------|-----------------------------------------------------------------------------|----------|
| 2 County<br>Jackson                                       | 5 Other Name(s)                               |                                                                             | D        |
| 3 Location of Negatives MT #82-11<br>Landmarks Commission | Emil G. Alber residence                       |                                                                             |          |
| 6. Specific Location                                      | 16. Thematic Category                         | 28. No. of Stories 1                                                        | J ^      |
| 1620 Campbell                                             | 17. Date(s) or Period                         | 29. Basement? Yes ! No ! .                                                  | Jackson  |
| 7 City or Town If Rural, Township & Kansas City, Missouri |                                               | stone 10                                                                    | n        |
| 8. Site Plan with North Arrow                             | 19. Architect or Engineer other               | masonry 48                                                                  |          |
|                                                           | 20. Contractor or Builder Prich               | 32. Roof Type & Material #PGB<br>gabled hip; roll roofin<br>33. No. of Bays | g        |
| 73                                                        | 21. Original Use, if apparent residence       | Front 2 Side  34. Wall Treatment                                            | 1620     |
| 4m/1864                                                   | 22 Present Use                                | brick 30<br>35. Plan Shape Frregular                                        | -        |
| m4,                                                       | 23 Ownership Public   Private   X             | 36. Changes Addition 1:<br>(Explain Altered 1:                              | Campbell |
| 9 Coordinates UTM                                         | 24. Owner's Name & Address,. if known         | in #42) Moved i  37. Condition Interior Exterior poor                       | bell     |
|                                                           | 25. Open to Yes 11 Public? No.xx              | 38. Preservation Yes :<br>Underway? No x                                    |          |
| 11. On National Yes   12 Is It                            | Yes X Landmarks Commission                    | 39. Endangered? Yes X<br>By What? No 11                                     |          |
| Register? No Li Eligible?                                 | Yes X 27. Other Surveys in Which Included     | possible demolition                                                         |          |
| 13. Part of Estab. Yes   1                                |                                               | 40. Visible from Yes XX Public Road?                                        |          |
| 15. Name of Established District                          |                                               | 41. Distance from and Frontage on Road                                      |          |
| 12 Further Description of Important Feat                  | wes The irregular massing of the huilding     | is sweeted by the                                                           | -        |

receding southern bay, and projecting northern bay. The entrance is placed in the south bay. A single segmental arched window fenestrates the north bay. The main gable surface is decorated with fish scale shingles.

- 43. History and Significance This was originally the home of a jeweler, Emil G. Alber. Identical residences were originally to the north and south of this house, but have long since been destroyed.
- 44. Description of Environment and Outbuildings Sotrage lots are north and east of this house. To the south and west are surface parking lots.