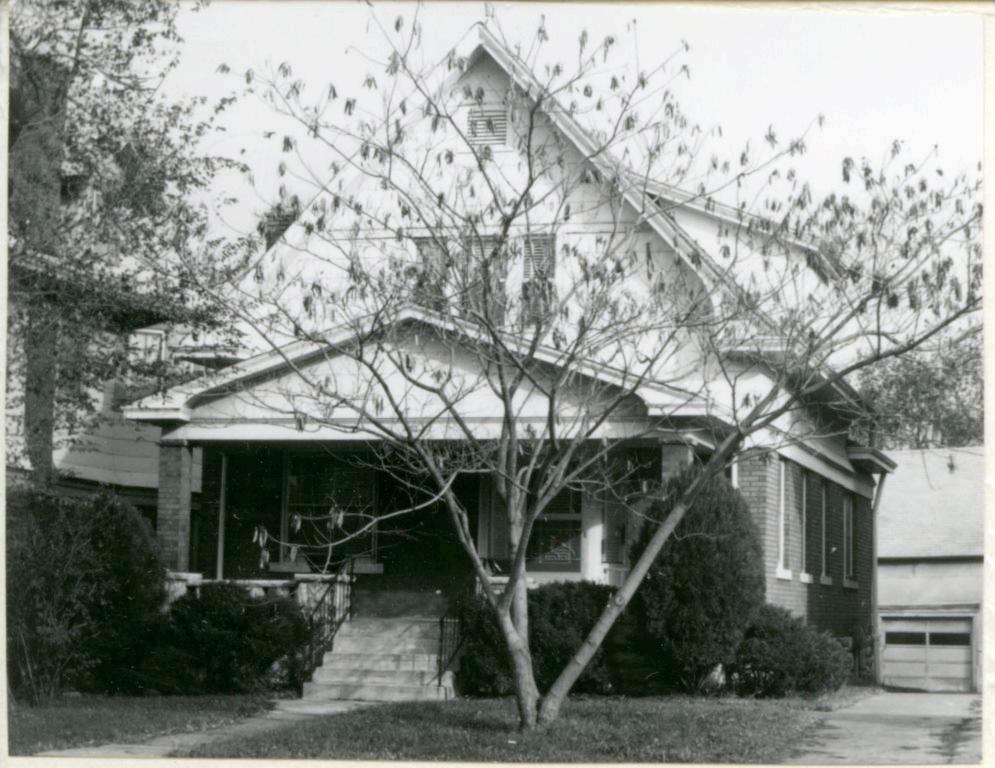

State Historical Survey and Planning Office, 909 University Avenue, Suite 215, Columbia, Missouri 65201 HISTORIC INVENTORY 1. No. 4. Present Name(s) 13-F Adult Education Center 2. County 5 Other Name(s) Jackson 3 Location of Negatives MT #82-10, Landmarks Commission 61-6 -5 Hamilton School; Carver School 6. Specific Location 16. Thematic Category 28. No. of Stories Jackson 1514 Campbell Yes X 29. Basement? 17. Date(s) or Period No I 30. Foundation Material 1888-89 (adds. 1900;1913;1923) 7. City or Town If Rural, Township & Vicinity Kansas City, Missouri stone 18. Style or Design 31. Wall Construction B. Site Plan with North Arrow 19. Architect or Engineer masonry Wm. Hackney (attrib). 32. Roof Type & Material 20. Contractor or Builder varied (1900) 33. No. of Bays 1514 Campbell B Front Side 21. Original Use, if apparent school 34. Wall Treatment 22. Present Use (1913) (1889) 35. Plan Shape irregular school (1423) Addition X 23 Ownership Public IX 36. Changes 0 Altered X Private | | (Explain in #42) 24. Owner's Name & Address, Campbell if known 37. Condition Interior 9. Coordinates UTM Exterior good Lat. Long 25. Open to Yes 14 38. Preservation Yes Public? No II No X Underway? 10 Site!: Structure | Buildingxx Object | | 26. Local Contact Person or Organization 39. Endangered? Yes No IX By What? Landmarks Commission YesXX 11. On National 12 Is It Yesli Eligible? Register? No 1 Noxx 27. Other Surveys in Which Included Yes XX 13. Part of Estab. 14. District Yes !X Yes II Visible from Noxx Hist. Dist.? Potent'1? No : Public Road? No II Distance from and 15. Name of Established District Frontage on Road 42. Further Description of Important Features This building represents a complex of iquined additions. original Romanesque Revival style 1888-89 structure is evidently at the north end of the comple It features a projecting central bay containing the entrance in a semi-circular arch. west is an addition, very similar in size and appearance erected c. 1900. The building at the south end of the complex is a brick building that in 1913 was remodeled to serve the school as manual training shop. Bert Elmer was the contractor for the 1913 remodeling. Another major expansion was undertaken in 1923 with a two story addition that joined the original school and the 1913 addition. This addition contained classrooms and a cafeteria. 43. History and Significance William Hackney was appointed school board architect in 188/. This school which opened in Jan. 1890 with 12 rooms, was probably one of his early works. 44. Description of Environment and Outbuildings Commercial buildings are north, south, east, and west of this building. 45 Sources of Information 46. Prepared by Piland WP #9938 47. Organization Kansas City Star, Aug. 26, 1923 Landmarks Commission BP #55466 Whitney, Kansas City, Vol. 1, 1907, p. 330. 48. Date 49. Revision Date(s)