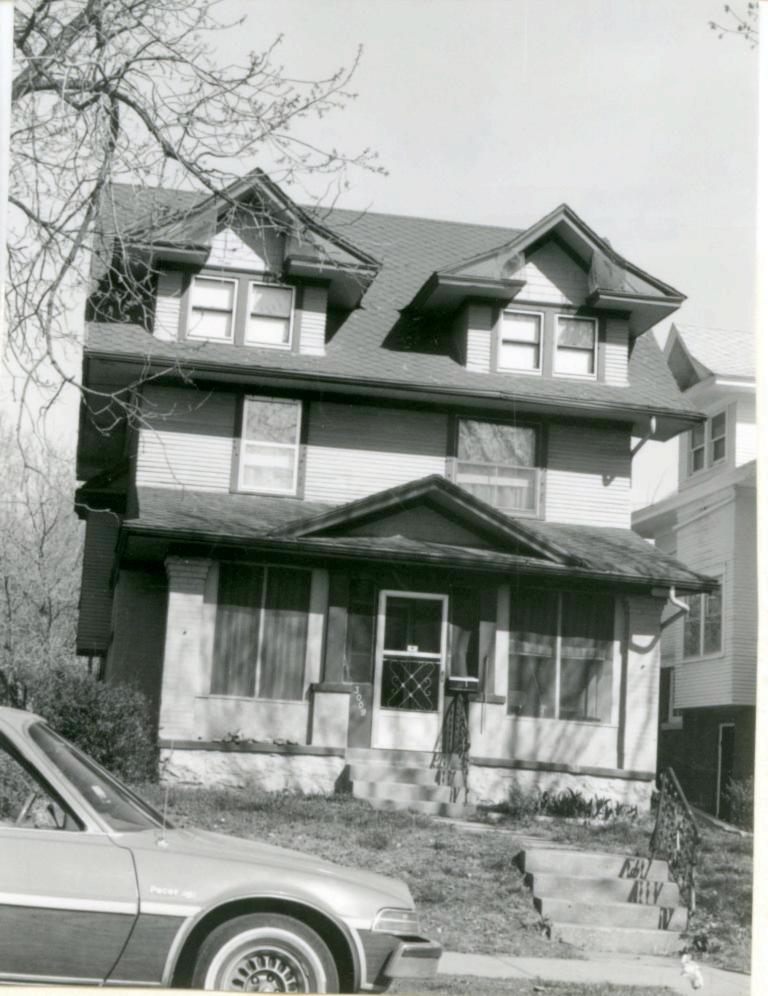

45 Sources of Information WP #12781 BP #18430

46. Prepared by Piland 47. Organization Landmarks Commission 48. Date 49 Revision Date(s) 12/8/81

| 1. No.<br>30-D                                            | 4. Present Name(s) 1620 Campbell Street House | 4                                                                           | 30-D     |
|-----------------------------------------------------------|-----------------------------------------------|-----------------------------------------------------------------------------|----------|
| 2 County<br>Jackson                                       | 5 Other Name(s)                               |                                                                             | D        |
| 3 Location of Negatives MT #82-11<br>Landmarks Commission | Emil G. Alber residence                       |                                                                             |          |
| 6. Specific Location                                      | 16. Thematic Category                         | 28. No. of Stories 1                                                        | J ^      |
| 1620 Campbell                                             | 17. Date(s) or Period                         | 29. Basement? Yes ! No ! .                                                  | Jackson  |
| 7 City or Town If Rural, Township & Kansas City, Missouri |                                               | stone 10                                                                    | n        |
| 8. Site Plan with North Arrow                             | 19. Architect or Engineer other               | masonry 48                                                                  |          |
|                                                           | 20. Contractor or Builder Prich               | 32. Roof Type & Material #PGB<br>gabled hip; roll roofin<br>33. No. of Bays | g        |
| 73                                                        | 21. Original Use, if apparent residence       | Front 2 Side  34. Wall Treatment                                            | 1620     |
| 4m/1864                                                   | 22 Present Use                                | brick 30<br>35. Plan Shape Frregular                                        | -        |
| m4,                                                       | 23 Ownership Public   Private   X             | 36. Changes Addition 1:<br>(Explain Altered 1:                              | Campbell |
| 9 Coordinates UTM                                         | 24. Owner's Name & Address,. if known         | in #42) Moved i  37. Condition Interior Exterior poor                       | bell     |
|                                                           | 25. Open to Yes 11 Public? No.xx              | 38. Preservation Yes :<br>Underway? No x                                    |          |
| 11. On National Yes   12 Is It                            | Yes X Landmarks Commission                    | 39. Endangered? Yes X<br>By What? No 11                                     |          |
| Register? No Li Eligible?                                 | Yes X 27. Other Surveys in Which Included     | possible demolition                                                         |          |
| 13. Part of Estab. Yes   1                                |                                               | 40. Visible from Yes XX Public Road?                                        |          |
| 15. Name of Established District                          |                                               | 41. Distance from and Frontage on Road                                      |          |
| 12 Further Description of Important Feat                  | wes The irregular massing of the huilding     | is sweeted by the                                                           | -        |

receding southern bay, and projecting northern bay. The entrance is placed in the south bay. A single segmental arched window fenestrates the north bay. The main gable surface is decorated with fish scale shingles.

- 43. History and Significance This was originally the home of a jeweler, Emil G. Alber. Identical residences were originally to the north and south of this house, but have long since been destroyed.
- 44. Description of Environment and Outbuildings Sotrage lots are north and east of this house. To the south and west are surface parking lots.