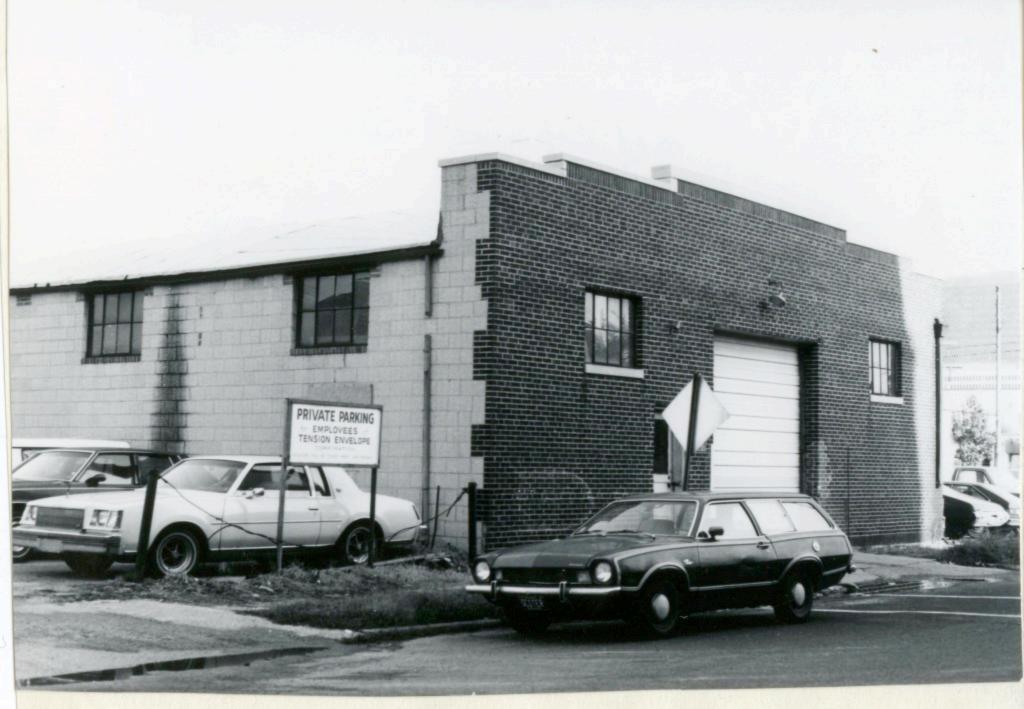

State Historical Survey and Planning Office, 909 University Avenue, Suite 215,

42 Further Description of Important Features The main facade faces north. At the west end of this facade is a brick section that is set forward and has a garage door centrally located. Set back, and extending to the east is a series of rectangular windows with metral spandrels, set in aluminum frames. A glass entrance door is centrally located in this section. At the southeast corner of the building is a loading dock.

43. History and Significance This building is still used by the firm for which it was constructed, the Electrical and Magneto Service Company.

44. Description of Environment and Outbuildings Storage lots are located west and south of this building. To the east is vacant land. A commercial building is to the north.