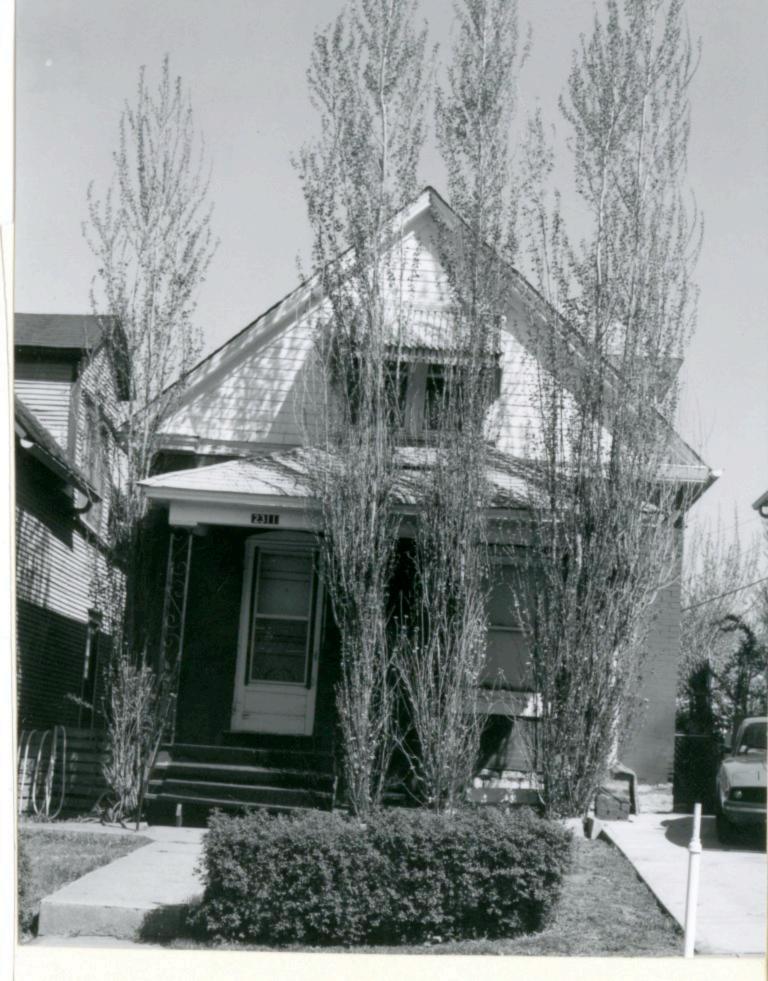

45 Sources of Information WP #12781 BP #18430

46. Prepared by Piland 47. Organization Landmarks Commission 48. Date 49 Revision Date(s) 12/8/81

| 1. No.<br>30-D                                            | 4. Present Name(s) 1620 Campbell Street House | 4                                                                           | 30-D     |
|-----------------------------------------------------------|-----------------------------------------------|-----------------------------------------------------------------------------|----------|
| 2 County<br>Jackson                                       | 5 Other Name(s)                               |                                                                             | D        |
| 3 Location of Negatives MT #82-11<br>Landmarks Commission | Emil G. Alber residence                       |                                                                             |          |
| 6. Specific Location                                      | 16. Thematic Category                         | 28. No. of Stories 1                                                        | J ^      |
| 1620 Campbell                                             | 17. Date(s) or Period                         | 29. Basement? Yes ! No ! .                                                  | Jackson  |
| 7 City or Town If Rural, Township & Kansas City, Missouri |                                               | stone 10                                                                    | n        |
| 8. Site Plan with North Arrow                             | 19. Architect or Engineer other               | masonry 48                                                                  |          |
|                                                           | 20. Contractor or Builder Prich               | 32. Roof Type & Material #PGB<br>gabled hip; roll roofin<br>33. No. of Bays | g        |
| 73                                                        | 21. Original Use, if apparent residence       | Front 2 Side  34. Wall Treatment                                            | 1620     |
| 4m/1864                                                   | 22 Present Use                                | brick 30<br>35. Plan Shape Frregular                                        | -        |
| m4,                                                       | 23 Ownership Public   Private   X             | 36. Changes Addition 1:<br>(Explain Altered 1:                              | Campbell |
| 9 Coordinates UTM                                         | 24. Owner's Name & Address,. if known         | in #42) Moved i  37. Condition Interior Exterior poor                       | bell     |
|                                                           | 25. Open to Yes 11 Public? No.xx              | 38. Preservation Yes :<br>Underway? No x                                    |          |
| 11. On National Yes   12 Is It                            | Yes X Landmarks Commission                    | 39. Endangered? Yes X<br>By What? No 11                                     |          |
| Register? No Li Eligible?                                 | Yes X 27. Other Surveys in Which Included     | possible demolition                                                         |          |
| 13. Part of Estab. Yes   1                                |                                               | 40. Visible from Yes XX Public Road?                                        |          |
| 15. Name of Established District                          |                                               | 41. Distance from and Frontage on Road                                      |          |
| 12 Further Description of Important Feat                  | wes The irregular massing of the huilding     | is sweeted by the                                                           | -        |

receding southern bay, and projecting northern bay. The entrance is placed in the south bay. A single segmental arched window fenestrates the north bay. The main gable surface is decorated with fish scale shingles.

- 43. History and Significance This was originally the home of a jeweler, Emil G. Alber. Identical residences were originally to the north and south of this house, but have long since been destroyed.
- 44. Description of Environment and Outbuildings Sotrage lots are north and east of this house. To the south and west are surface parking lots.