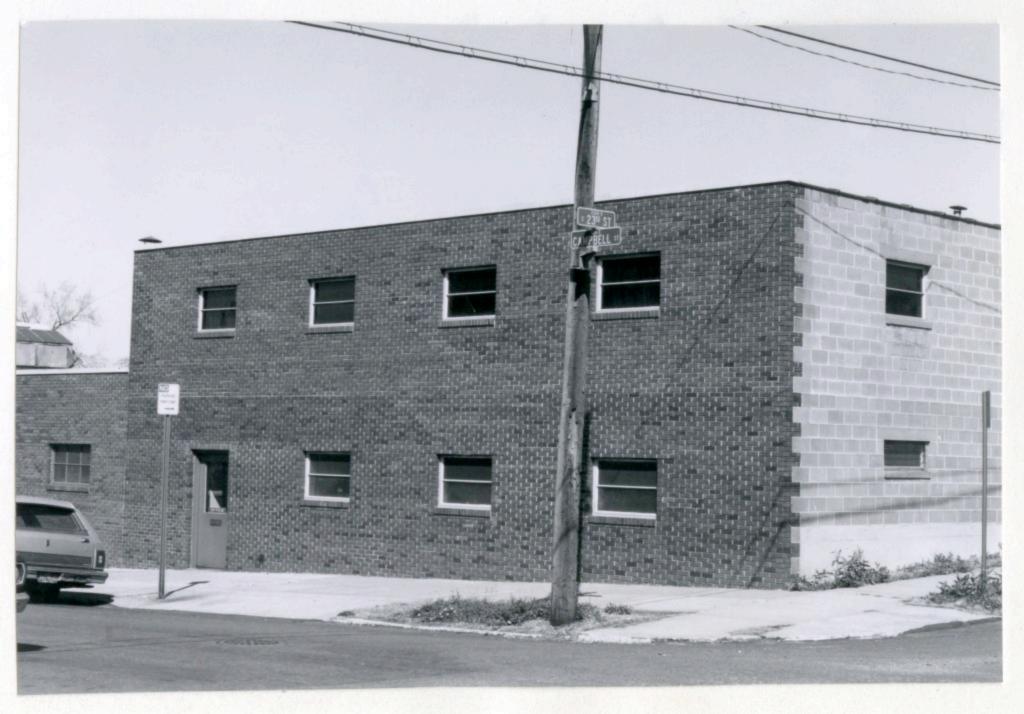

State Historical Survey and Planning Office, 909 University Avenue, Suite 215, Columbia, Missouri 65201 HISTORIC INVENTORY 1. No. 4. Present Name(s) 13-F Adult Education Center 2. County 5 Other Name(s) Jackson 3 Location of Negatives MT #82-10, Landmarks Commission 61-6 -5 Hamilton School; Carver School 6. Specific Location 16. Thematic Category 28. No. of Stories Jackson 1514 Campbell Yes X 29. Basement? 17. Date(s) or Period No I 30. Foundation Material 1888-89 (adds. 1900;1913;1923) 7. City or Town If Rural, Township & Vicinity Kansas City, Missouri stone 18. Style or Design 31. Wall Construction B. Site Plan with North Arrow 19. Architect or Engineer masonry Wm. Hackney (attrib). 32. Roof Type & Material 20. Contractor or Builder varied (1900) 33. No. of Bays 1514 Campbell B Front Side 21. Original Use, if apparent school 34. Wall Treatment 22. Present Use (1913) (1889) 35. Plan Shape irregular school (1423) Addition X 23 Ownership Public IX 36. Changes 0 Altered X Private | | (Explain in #42) 24. Owner's Name & Address, Campbell if known 37. Condition Interior 9. Coordinates UTM Exterior good Lat. Long 25. Open to Yes 14 38. Preservation Yes Public? No II No X Underway? 10 Site!: Structure | Buildingxx Object | | 26. Local Contact Person or Organization 39. Endangered? Yes No IX By What? Landmarks Commission YesXX 11. On National 12 Is It Yesli Eligible? Register? No 1 Noxx 27. Other Surveys in Which Included Yes XX 13. Part of Estab. 14. District Yes !X Yes II Visible from Noxx Hist. Dist.? Potent'1? No : Public Road? No II Distance from and 15. Name of Established District Frontage on Road 42. Further Description of Important Features This building represents a complex of iquined additions. original Romanesque Revival style 1888-89 structure is evidently at the north end of the comple It features a projecting central bay containing the entrance in a semi-circular arch. west is an addition, very similar in size and appearance erected c. 1900. The building at the south end of the complex is a brick building that in 1913 was remodeled to serve the school as manual training shop. Bert Elmer was the contractor for the 1913 remodeling. Another major expansion was undertaken in 1923 with a two story addition that joined the original school and the 1913 addition. This addition contained classrooms and a cafeteria. 43. History and Significance William Hackney was appointed school board architect in 188/. This school which opened in Jan. 1890 with 12 rooms, was probably one of his early works. 44. Description of Environment and Outbuildings Commercial buildings are north, south, east, and west of this building. 45 Sources of Information 46. Prepared by Piland WP #9938 47. Organization Kansas City Star, Aug. 26, 1923 Landmarks Commission BP #55466 Whitney, Kansas City, Vol. 1, 1907, p. 330. 48. Date 49. Revision Date(s)