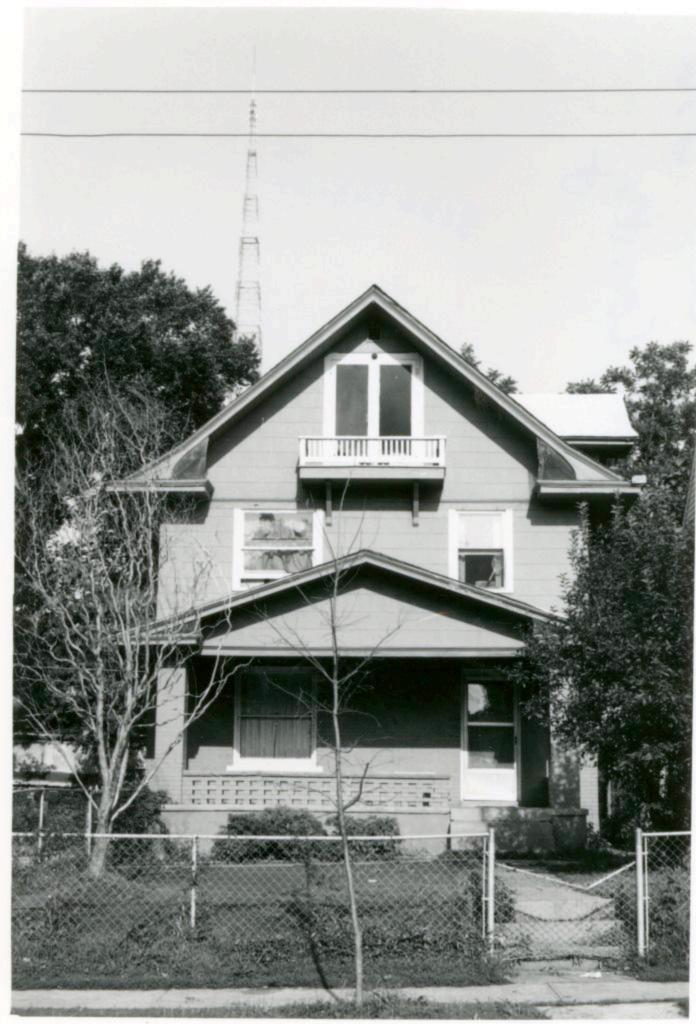

45 Sources of Information WP #12781 BP #18430

46. Prepared by Piland 47. Organization Landmarks Commission 48. Date 49 Revision Date(s) 12/8/81

| 1. No.<br>30-D                                            | 4. Present Name(s) 1620 Campbell Street House | 4                                                                           | 30-D     |
|-----------------------------------------------------------|-----------------------------------------------|-----------------------------------------------------------------------------|----------|
| 2 County<br>Jackson                                       | 5 Other Name(s)                               |                                                                             | D        |
| 3 Location of Negatives MT #82-11<br>Landmarks Commission | Emil G. Alber residence                       |                                                                             |          |
| 6. Specific Location                                      | 16. Thematic Category                         | 28. No. of Stories 1                                                        | J ^      |
| 1620 Campbell                                             | 17. Date(s) or Period                         | 29. Basement? Yes ! No ! .                                                  | Jackson  |
| 7 City or Town If Rural, Township & Kansas City, Missouri |                                               | stone 10                                                                    | n        |
| 8. Site Plan with North Arrow                             | 19. Architect or Engineer other               | masonry 48                                                                  |          |
|                                                           | 20. Contractor or Builder Prich               | 32. Roof Type & Material #PGB<br>gabled hip; roll roofin<br>33. No. of Bays | g        |
| 73                                                        | 21. Original Use, if apparent residence       | Front 2 Side  34. Wall Treatment                                            | 1620     |
| 4m/1864                                                   | 22 Present Use                                | brick 30<br>35. Plan Shape Frregular                                        | -        |
| m4,                                                       | 23 Ownership Public   Private   X             | 36. Changes Addition 1:<br>(Explain Altered 1:                              | Campbell |
| 9 Coordinates UTM                                         | 24. Owner's Name & Address,. if known         | in #42) Moved i  37. Condition Interior Exterior poor                       | bell     |
|                                                           | 25. Open to Yes 11 Public? No.xx              | 38. Preservation Yes :<br>Underway? No x                                    |          |
| 11. On National Yes   12 Is It                            | Yes X Landmarks Commission                    | 39. Endangered? Yes X<br>By What? No 11                                     |          |
| Register? No Li Eligible?                                 | Yes X 27. Other Surveys in Which Included     | possible demolition                                                         |          |
| 13. Part of Estab. Yes   1                                |                                               | 40. Visible from Yes XX Public Road?                                        |          |
| 15. Name of Established District                          |                                               | 41. Distance from and Frontage on Road                                      |          |
| 12 Further Description of Important Feat                  | wes The irregular massing of the huilding     | is sweeted by the                                                           | -        |

receding southern bay, and projecting northern bay. The entrance is placed in the south bay. A single segmental arched window fenestrates the north bay. The main gable surface is decorated with fish scale shingles.

- 43. History and Significance This was originally the home of a jeweler, Emil G. Alber. Identical residences were originally to the north and south of this house, but have long since been destroyed.
- 44. Description of Environment and Outbuildings Sotrage lots are north and east of this house. To the south and west are surface parking lots.