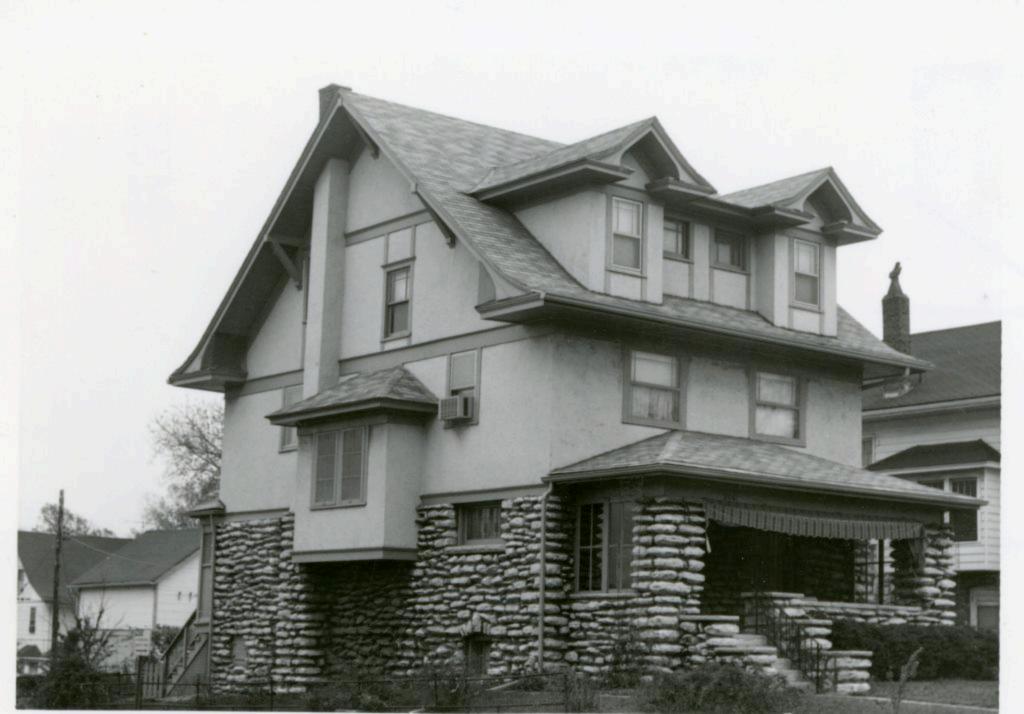

45 Sources of Information WP #12781 BP #18430

46. Prepared by Piland 47. Organization Landmarks Commission 48. Date 49 Revision Date(s) 12/8/81

| 1. No.<br>30-D                                            | 4. Present Name(s) 1620 Campbell Street House | 4                                                                           | 30-D     |
|-----------------------------------------------------------|-----------------------------------------------|-----------------------------------------------------------------------------|----------|
| 2 County<br>Jackson                                       | 5 Other Name(s)                               |                                                                             | D        |
| 3 Location of Negatives MT #82-11<br>Landmarks Commission | Emil G. Alber residence                       |                                                                             |          |
| 6. Specific Location                                      | 16. Thematic Category                         | 28. No. of Stories 1                                                        | J ^      |
| 1620 Campbell                                             | 17. Date(s) or Period                         | 29. Basement? Yes ! No ! .                                                  | Jackson  |
| 7 City or Town If Rural, Township & Kansas City, Missouri |                                               | stone 10                                                                    | n        |
| 8. Site Plan with North Arrow                             | 19. Architect or Engineer other               | masonry 48                                                                  |          |
|                                                           | 20. Contractor or Builder Prich               | 32. Roof Type & Material #PGB<br>gabled hip; roll roofin<br>33. No. of Bays | g        |
| 73                                                        | 21. Original Use, if apparent residence       | Front 2 Side  34. Wall Treatment                                            | 1620     |
| 4m/1864                                                   | 22 Present Use                                | brick 30<br>35. Plan Shape Frregular                                        | -        |
| m4,                                                       | 23 Ownership Public   Private   X             | 36. Changes Addition 1:<br>(Explain Altered 1:                              | Campbell |
| 9 Coordinates UTM                                         | 24. Owner's Name & Address,. if known         | in #42) Moved i  37. Condition Interior Exterior poor                       | bell     |
|                                                           | 25. Open to Yes 11 Public? No.xx              | 38. Preservation Yes :<br>Underway? No x                                    |          |
| 11. On National Yes   12 Is It                            | Yes X Landmarks Commission                    | 39. Endangered? Yes X<br>By What? No 11                                     |          |
| Register? No Li Eligible?                                 | Yes X 27. Other Surveys in Which Included     | possible demolition                                                         |          |
| 13. Part of Estab. Yes   1                                |                                               | 40. Visible from Yes XX Public Road?                                        |          |
| 15. Name of Established District                          |                                               | 41. Distance from and Frontage on Road                                      |          |
| 12 Further Description of Important Feat                  | wes The irregular massing of the huilding     | is sweeted by the                                                           | -        |

receding southern bay, and projecting northern bay. The entrance is placed in the south bay. A single segmental arched window fenestrates the north bay. The main gable surface is decorated with fish scale shingles.

- 43. History and Significance This was originally the home of a jeweler, Emil G. Alber. Identical residences were originally to the north and south of this house, but have long since been destroyed.
- 44. Description of Environment and Outbuildings Sotrage lots are north and east of this house. To the south and west are surface parking lots.