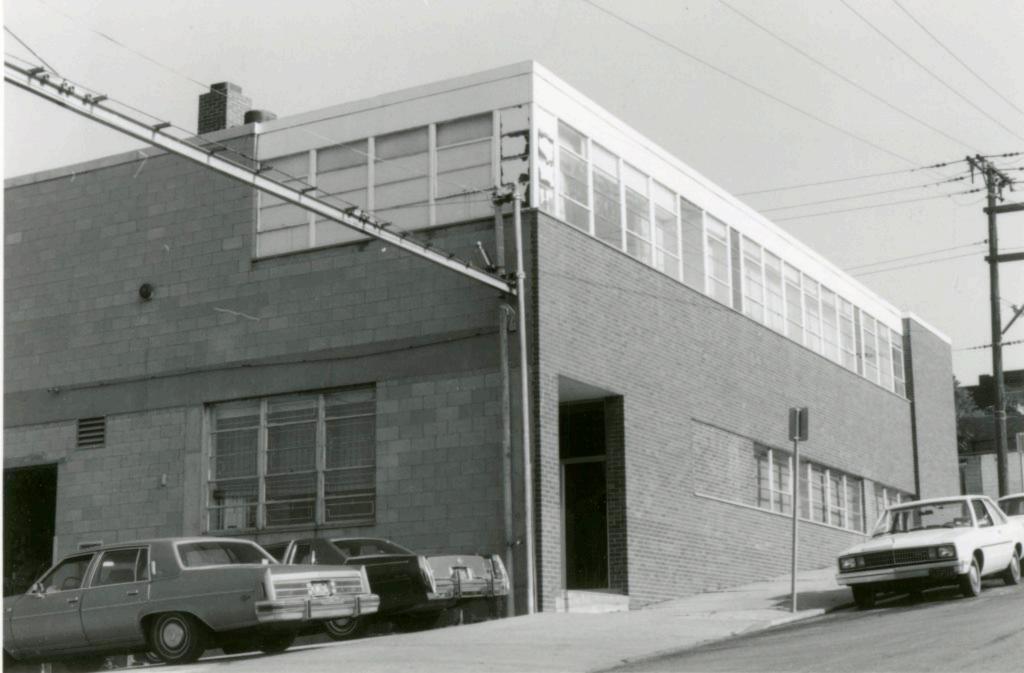

State Historical Survey and Planning Office, 909 University Avenue, Suite 215, Columbia, Missouri 65201 HISTORIC INVENTORY 1. No. 4. Present Name(s) 13-F Adult Education Center 2. County 5 Other Name(s) Jackson 3 Location of Negatives MT #82-10, Landmarks Commission 61-6 -5 Hamilton School; Carver School 6. Specific Location 16. Thematic Category 28. No. of Stories Jackson 1514 Campbell Yes X 29. Basement? 17. Date(s) or Period No I 30. Foundation Material 1888-89 (adds. 1900;1913;1923) 7. City or Town If Rural, Township & Vicinity Kansas City, Missouri stone 18. Style or Design 31. Wall Construction B. Site Plan with North Arrow 19. Architect or Engineer masonry Wm. Hackney (attrib). 32. Roof Type & Material 20. Contractor or Builder varied (1900) 33. No. of Bays 1514 Campbell B Front Side 21. Original Use, if apparent school 34. Wall Treatment 22. Present Use (1913) (1889) 35. Plan Shape irregular school (1423) Addition X 23 Ownership Public IX 36. Changes 0 Altered X Private | | (Explain in #42) 24. Owner's Name & Address, Campbell if known 37. Condition Interior 9. Coordinates UTM Exterior good Lat. Long 25. Open to Yes 14 38. Preservation Yes Public? No II No X Underway? 10 Site!: Structure | Buildingxx Object | | 26. Local Contact Person or Organization 39. Endangered? Yes No IX By What? Landmarks Commission YesXX 11. On National 12 Is It Yesli Eligible? Register? No 1 Noxx 27. Other Surveys in Which Included Yes XX 13. Part of Estab. 14. District Yes !X Yes II Visible from Noxx Hist. Dist.? Potent'1? No : Public Road? No II Distance from and 15. Name of Established District Frontage on Road 42. Further Description of Important Features This building represents a complex of iquined additions. original Romanesque Revival style 1888-89 structure is evidently at the north end of the comple It features a projecting central bay containing the entrance in a semi-circular arch. west is an addition, very similar in size and appearance erected c. 1900. The building at the south end of the complex is a brick building that in 1913 was remodeled to serve the school as manual training shop. Bert Elmer was the contractor for the 1913 remodeling. Another major expansion was undertaken in 1923 with a two story addition that joined the original school and the 1913 addition. This addition contained classrooms and a cafeteria. 43. History and Significance William Hackney was appointed school board architect in 188/. This school which opened in Jan. 1890 with 12 rooms, was probably one of his early works. 44. Description of Environment and Outbuildings Commercial buildings are north, south, east, and west of this building. 45 Sources of Information 46. Prepared by Piland WP #9938 47. Organization Kansas City Star, Aug. 26, 1923 Landmarks Commission BP #55466 Whitney, Kansas City, Vol. 1, 1907, p. 330. 48. Date 49. Revision Date(s)