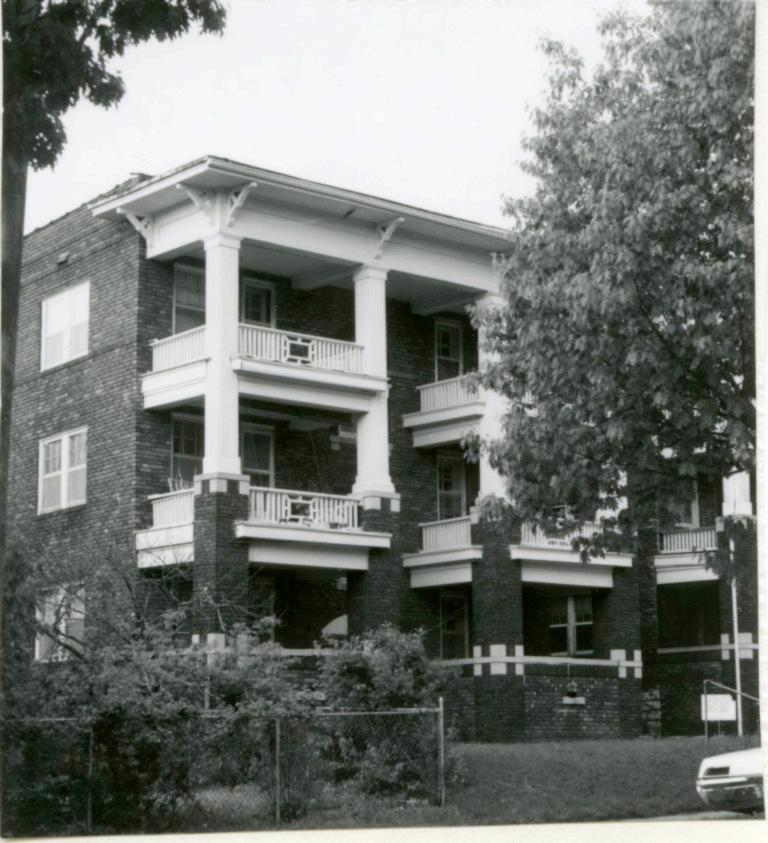

45 Sources of Information WP #12781 BP #18430

46. Prepared by Piland 47. Organization Landmarks Commission 48. Date 49 Revision Date(s) 12/8/81

| 1. No.<br>30-D                                            | 4. Present Name(s) 1620 Campbell Street House | 4                                                                           | 30-D     |
|-----------------------------------------------------------|-----------------------------------------------|-----------------------------------------------------------------------------|----------|
| 2 County<br>Jackson                                       | 5 Other Name(s)                               |                                                                             | D        |
| 3 Location of Negatives MT #82-11<br>Landmarks Commission | Emil G. Alber residence                       |                                                                             |          |
| 6. Specific Location                                      | 16. Thematic Category                         | 28. No. of Stories 1                                                        | J ^      |
| 1620 Campbell                                             | 17. Date(s) or Period                         | 29. Basement? Yes ! No ! .                                                  | Jackson  |
| 7 City or Town If Rural, Township & Kansas City, Missouri |                                               | stone 10                                                                    | n        |
| 8. Site Plan with North Arrow                             | 19. Architect or Engineer other               | masonry 48                                                                  |          |
|                                                           | 20. Contractor or Builder Prich               | 32. Roof Type & Material #PGB<br>gabled hip; roll roofin<br>33. No. of Bays | g        |
| 73                                                        | 21. Original Use, if apparent residence       | Front 2 Side  34. Wall Treatment                                            | 1620     |
| 4m/1864                                                   | 22 Present Use                                | brick 30<br>35. Plan Shape Frregular                                        | -        |
| m4,                                                       | 23 Ownership Public   Private   X             | 36. Changes Addition 1:<br>(Explain Altered 1:                              | Campbell |
| 9 Coordinates UTM                                         | 24. Owner's Name & Address,. if known         | in #42) Moved i  37. Condition Interior Exterior poor                       | bell     |
|                                                           | 25. Open to Yes 11 Public? No.xx              | 38. Preservation Yes :<br>Underway? No x                                    |          |
| 11. On National Yes   12 Is It                            | Yes X Landmarks Commission                    | 39. Endangered? Yes X<br>By What? No 11                                     |          |
| Register? No Li Eligible?                                 | Yes X 27. Other Surveys in Which Included     | possible demolition                                                         |          |
| 13. Part of Estab. Yes   1                                |                                               | 40. Visible from Yes XX Public Road?                                        |          |
| 15. Name of Established District                          |                                               | 41. Distance from and Frontage on Road                                      |          |
| 12 Further Description of Important Feat                  | wes The irregular massing of the huilding     | is sweeted by the                                                           | -        |

receding southern bay, and projecting northern bay. The entrance is placed in the south bay. A single segmental arched window fenestrates the north bay. The main gable surface is decorated with fish scale shingles.

- 43. History and Significance This was originally the home of a jeweler, Emil G. Alber. Identical residences were originally to the north and south of this house, but have long since been destroyed.
- 44. Description of Environment and Outbuildings Sotrage lots are north and east of this house. To the south and west are surface parking lots.