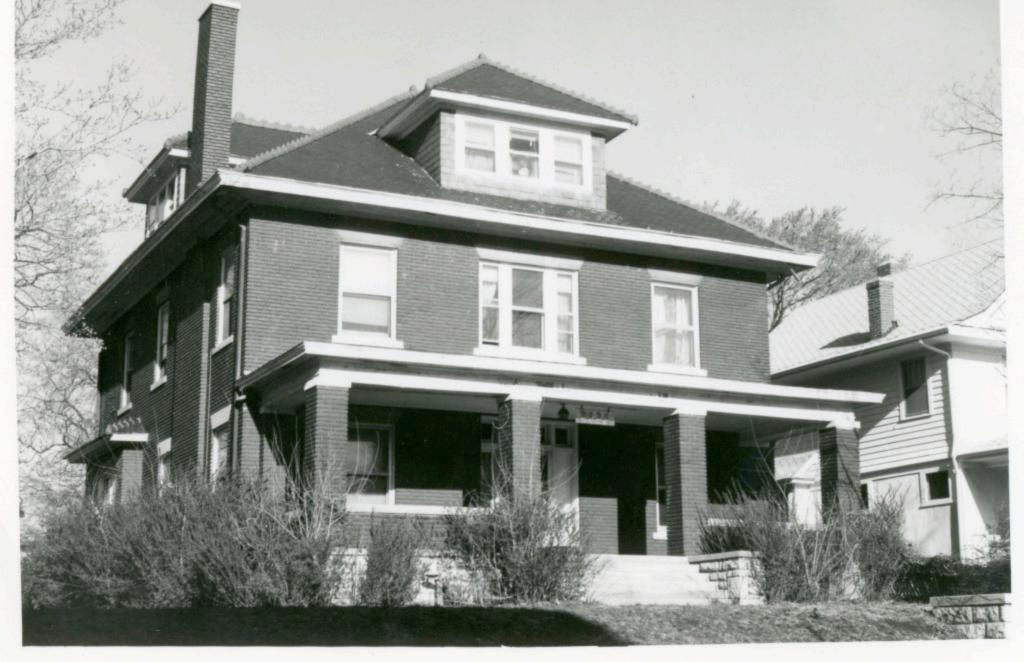

45 Sources of Information WP #12781 BP #18430

46. Prepared by Piland 47. Organization Landmarks Commission 48. Date 49 Revision Date(s) 12/8/81

| 1. No.<br>30-D                                            | 4. Present Name(s) 1620 Campbell Street House | 4                                                                           | 30-D     |
|-----------------------------------------------------------|-----------------------------------------------|-----------------------------------------------------------------------------|----------|
| 2 County<br>Jackson                                       | 5 Other Name(s)                               |                                                                             | D        |
| 3 Location of Negatives MT #82-11<br>Landmarks Commission | Emil G. Alber residence                       |                                                                             |          |
| 6. Specific Location                                      | 16. Thematic Category                         | 28. No. of Stories 1                                                        | J ^      |
| 1620 Campbell                                             | 17. Date(s) or Period                         | 29. Basement? Yes ! No ! .                                                  | Jackson  |
| 7 City or Town If Rural, Township & Kansas City, Missouri |                                               | stone 10                                                                    | n        |
| 8. Site Plan with North Arrow                             | 19. Architect or Engineer other               | masonry 48                                                                  |          |
|                                                           | 20. Contractor or Builder Prich               | 32. Roof Type & Material #PGB<br>gabled hip; roll roofin<br>33. No. of Bays | g        |
| 73                                                        | 21. Original Use, if apparent residence       | Front 2 Side  34. Wall Treatment                                            | 1620     |
| 4m/1864                                                   | 22 Present Use                                | brick 30<br>35. Plan Shape Frregular                                        | -        |
| m4,                                                       | 23 Ownership Public   Private   X             | 36. Changes Addition 1:<br>(Explain Altered 1:                              | Campbell |
| 9 Coordinates UTM                                         | 24. Owner's Name & Address,. if known         | in #42) Moved i  37. Condition Interior Exterior poor                       | bell     |
|                                                           | 25. Open to Yes 11 Public? No.xx              | 38. Preservation Yes :<br>Underway? No x                                    |          |
| 11. On National Yes   12 Is It                            | Yes X Landmarks Commission                    | 39. Endangered? Yes X<br>By What? No 11                                     |          |
| Register? No Li Eligible?                                 | Yes X 27. Other Surveys in Which Included     | possible demolition                                                         |          |
| 13. Part of Estab. Yes   1                                |                                               | 40. Visible from Yes XX Public Road?                                        |          |
| 15. Name of Established District                          |                                               | 41. Distance from and Frontage on Road                                      |          |
| 12 Further Description of Important Feat                  | wes The irregular massing of the huilding     | is sweeted by the                                                           | -        |

receding southern bay, and projecting northern bay. The entrance is placed in the south bay. A single segmental arched window fenestrates the north bay. The main gable surface is decorated with fish scale shingles.

- 43. History and Significance This was originally the home of a jeweler, Emil G. Alber. Identical residences were originally to the north and south of this house, but have long since been destroyed.
- 44. Description of Environment and Outbuildings Sotrage lots are north and east of this house. To the south and west are surface parking lots.