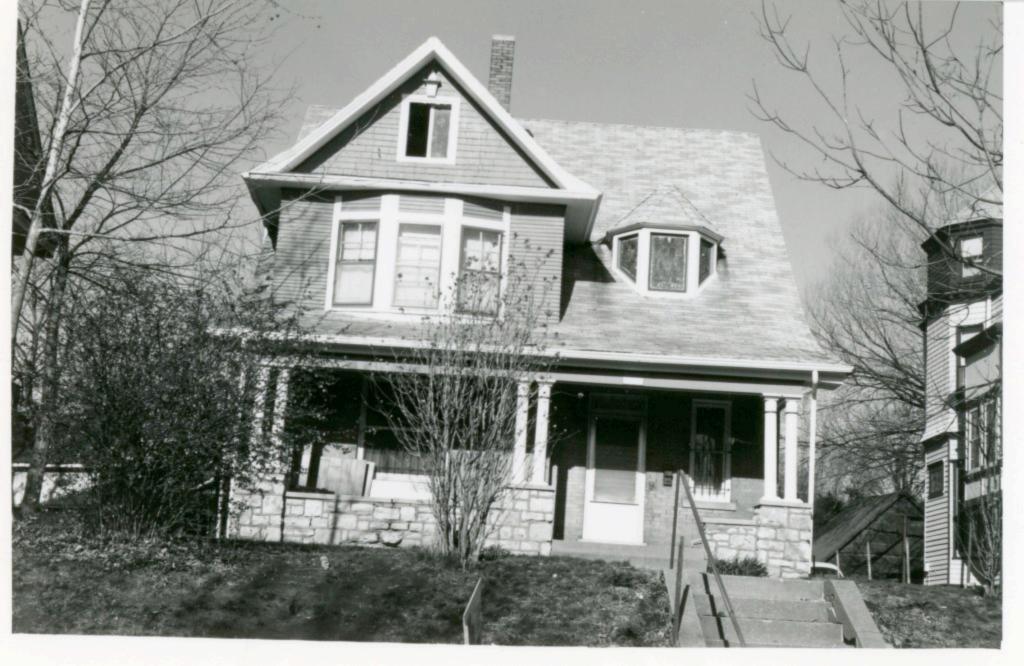

45 Sources of Information WP #12781 BP #18430

46. Prepared by Piland 47. Organization Landmarks Commission 48. Date 49 Revision Date(s) 12/8/81

| 1. No.<br>30-D                                            | 4. Present Name(s) 1620 Campbell Street House | 4                                                                           | 30-D     |
|-----------------------------------------------------------|-----------------------------------------------|-----------------------------------------------------------------------------|----------|
| 2 County<br>Jackson                                       | 5 Other Name(s)                               |                                                                             | D        |
| 3 Location of Negatives MT #82-11<br>Landmarks Commission | Emil G. Alber residence                       |                                                                             |          |
| 6. Specific Location                                      | 16. Thematic Category                         | 28. No. of Stories 1                                                        | J ^      |
| 1620 Campbell                                             | 17. Date(s) or Period                         | 29. Basement? Yes ! No ! .                                                  | Jackson  |
| 7 City or Town If Rural, Township & Kansas City, Missouri |                                               | stone 10                                                                    | n        |
| 8. Site Plan with North Arrow                             | 19. Architect or Engineer other               | masonry 48                                                                  |          |
|                                                           | 20. Contractor or Builder Prich               | 32. Roof Type & Material #PGB<br>gabled hip; roll roofin<br>33. No. of Bays | g        |
| 73                                                        | 21. Original Use, if apparent residence       | Front 2 Side  34. Wall Treatment                                            | 1620     |
| 4m/1864                                                   | 22 Present Use                                | brick 30<br>35. Plan Shape Frregular                                        | -        |
| m4,                                                       | 23 Ownership Public   Private   X             | 36. Changes Addition 1:<br>(Explain Altered 1:                              | Campbell |
| 9 Coordinates UTM                                         | 24. Owner's Name & Address,. if known         | in #42) Moved i  37. Condition Interior Exterior poor                       | bell     |
|                                                           | 25. Open to Yes 11 Public? No.xx              | 38. Preservation Yes :<br>Underway? No x                                    |          |
| 11. On National Yes   12 Is It                            | Yes X Landmarks Commission                    | 39. Endangered? Yes X<br>By What? No 11                                     |          |
| Register? No Li Eligible?                                 | Yes X 27. Other Surveys in Which Included     | possible demolition                                                         |          |
| 13. Part of Estab. Yes   1                                |                                               | 40. Visible from Yes XX Public Road?                                        |          |
| 15. Name of Established District                          |                                               | 41. Distance from and Frontage on Road                                      |          |
| 12 Further Description of Important Feat                  | wes The irregular massing of the huilding     | is sweeted by the                                                           | -        |

receding southern bay, and projecting northern bay. The entrance is placed in the south bay. A single segmental arched window fenestrates the north bay. The main gable surface is decorated with fish scale shingles.

- 43. History and Significance This was originally the home of a jeweler, Emil G. Alber. Identical residences were originally to the north and south of this house, but have long since been destroyed.
- 44. Description of Environment and Outbuildings Sotrage lots are north and east of this house. To the south and west are surface parking lots.