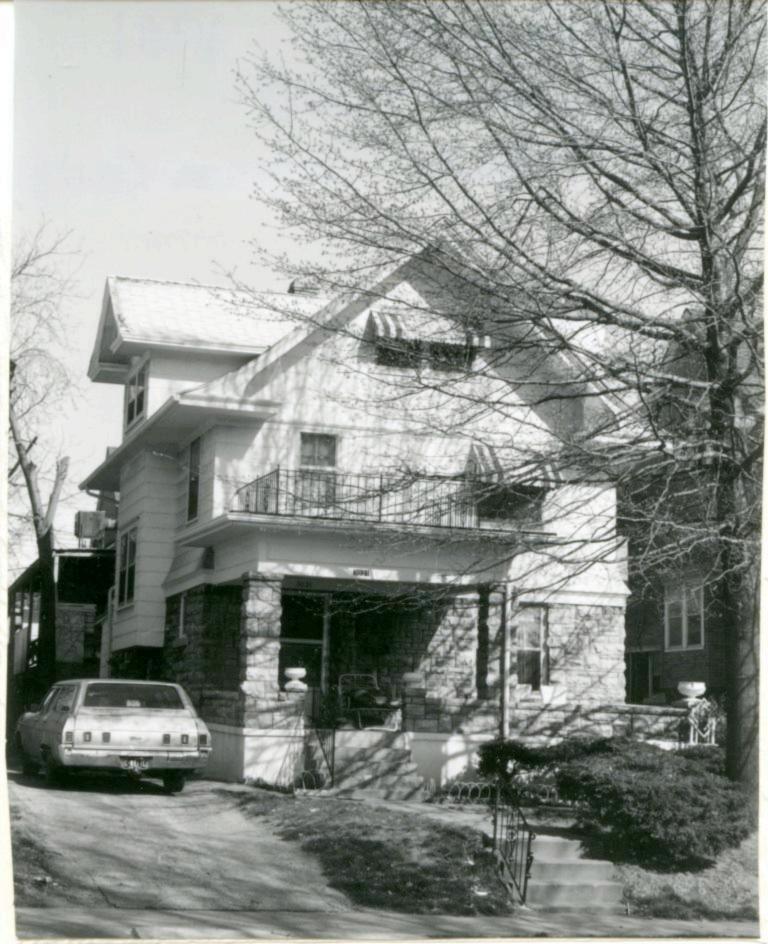

45 Sources of Information WP #12781 BP #18430

46. Prepared by Piland 47. Organization Landmarks Commission 48. Date 49 Revision Date(s) 12/8/81

| 1. No.<br>30-D                                            | 4. Present Name(s) 1620 Campbell Street House | 4                                                                           | 30-D     |
|-----------------------------------------------------------|-----------------------------------------------|-----------------------------------------------------------------------------|----------|
| 2 County<br>Jackson                                       | 5 Other Name(s)                               |                                                                             | D        |
| 3 Location of Negatives MT #82-11<br>Landmarks Commission | Emil G. Alber residence                       |                                                                             |          |
| 6. Specific Location                                      | 16. Thematic Category                         | 28. No. of Stories 1                                                        | J ^      |
| 1620 Campbell                                             | 17. Date(s) or Period                         | 29. Basement? Yes ! No ! .                                                  | Jackson  |
| 7 City or Town If Rural, Township & Kansas City, Missouri |                                               | stone 10                                                                    | n        |
| 8. Site Plan with North Arrow                             | 19. Architect or Engineer other               | masonry 48                                                                  |          |
|                                                           | 20. Contractor or Builder Prich               | 32. Roof Type & Material #PGB<br>gabled hip; roll roofin<br>33. No. of Bays | g        |
| 73                                                        | 21. Original Use, if apparent residence       | Front 2 Side  34. Wall Treatment                                            | 1620     |
| 4m/1864                                                   | 22 Present Use                                | brick 30<br>35. Plan Shape Frregular                                        | -        |
| m4,                                                       | 23 Ownership Public   Private   X             | 36. Changes Addition 1:<br>(Explain Altered 1:                              | Campbell |
| 9 Coordinates UTM                                         | 24. Owner's Name & Address,. if known         | in #42) Moved i  37. Condition Interior Exterior poor                       | bell     |
|                                                           | 25. Open to Yes 11 Public? No.xx              | 38. Preservation Yes :<br>Underway? No x                                    |          |
| 11. On National Yes   12 Is It                            | Yes X Landmarks Commission                    | 39. Endangered? Yes X<br>By What? No 11                                     |          |
| Register? No Li Eligible?                                 | Yes X 27. Other Surveys in Which Included     | possible demolition                                                         |          |
| 13. Part of Estab. Yes   1                                |                                               | 40. Visible from Yes XX Public Road?                                        |          |
| 15. Name of Established District                          |                                               | 41. Distance from and Frontage on Road                                      |          |
| 12 Further Description of Important Feat                  | wes The irregular massing of the huilding     | is sweeted by the                                                           | -        |

receding southern bay, and projecting northern bay. The entrance is placed in the south bay. A single segmental arched window fenestrates the north bay. The main gable surface is decorated with fish scale shingles.

- 43. History and Significance This was originally the home of a jeweler, Emil G. Alber. Identical residences were originally to the north and south of this house, but have long since been destroyed.
- 44. Description of Environment and Outbuildings Sotrage lots are north and east of this house. To the south and west are surface parking lots.