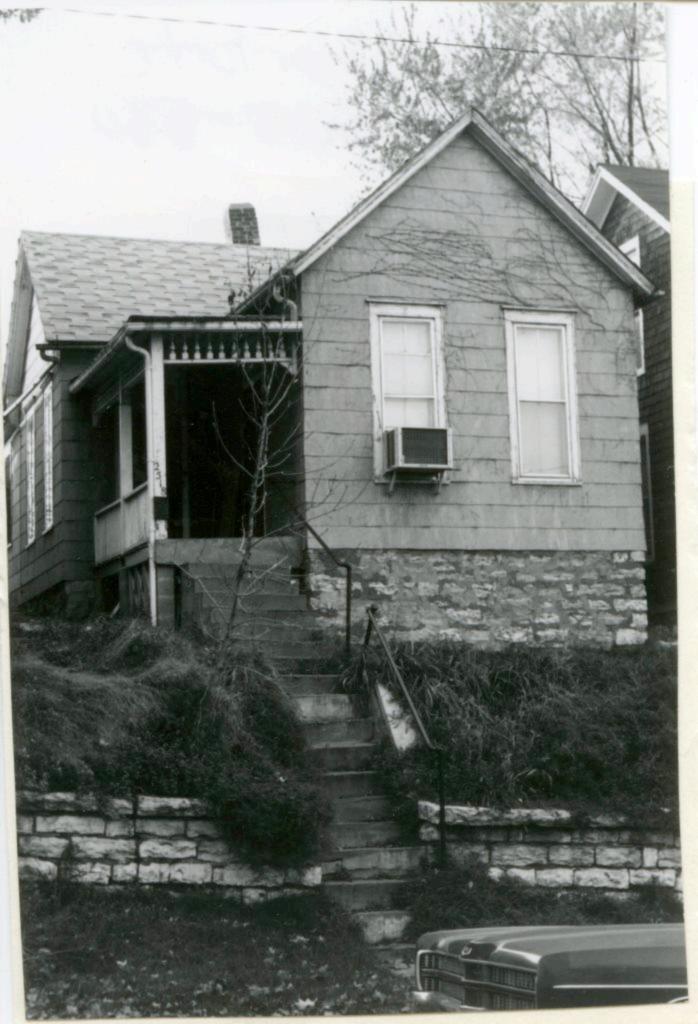

45 Sources of Information WP #12781 BP #18430

46. Prepared by Piland 47. Organization Landmarks Commission 48. Date 49 Revision Date(s) 12/8/81

| 1. No.<br>30-D                                            | 4. Present Name(s) 1620 Campbell Street House | 4                                                                           | 30-D     |
|-----------------------------------------------------------|-----------------------------------------------|-----------------------------------------------------------------------------|----------|
| 2 County<br>Jackson                                       | 5 Other Name(s)                               |                                                                             | D        |
| 3 Location of Negatives MT #82-11<br>Landmarks Commission | Emil G. Alber residence                       |                                                                             |          |
| 6. Specific Location                                      | 16. Thematic Category                         | 28. No. of Stories 1                                                        | J ^      |
| 1620 Campbell                                             | 17. Date(s) or Period                         | 29. Basement? Yes ! No ! .                                                  | Jackson  |
| 7 City or Town If Rural, Township & Kansas City, Missouri |                                               | stone 10                                                                    | n        |
| 8. Site Plan with North Arrow                             | 19. Architect or Engineer other               | masonry 48                                                                  |          |
|                                                           | 20. Contractor or Builder Prich               | 32. Roof Type & Material #PGB<br>gabled hip; roll roofin<br>33. No. of Bays | g        |
| 73                                                        | 21. Original Use, if apparent residence       | Front 2 Side  34. Wall Treatment                                            | 1620     |
| 4m/1864                                                   | 22 Present Use                                | brick 30<br>35. Plan Shape Frregular                                        | -        |
| m4,                                                       | 23 Ownership Public   Private   X             | 36. Changes Addition 1:<br>(Explain Altered 1:                              | Campbell |
| 9 Coordinates UTM                                         | 24. Owner's Name & Address,. if known         | in #42) Moved i  37. Condition Interior Exterior poor                       | bell     |
|                                                           | 25. Open to Yes 11 Public? No.xx              | 38. Preservation Yes :<br>Underway? No x                                    |          |
| 11. On National Yes   12 Is It                            | Yes X Landmarks Commission                    | 39. Endangered? Yes X<br>By What? No 11                                     |          |
| Register? No Li Eligible?                                 | Yes X 27. Other Surveys in Which Included     | possible demolition                                                         |          |
| 13. Part of Estab. Yes   1                                |                                               | 40. Visible from Yes XX Public Road?                                        |          |
| 15. Name of Established District                          |                                               | 41. Distance from and Frontage on Road                                      |          |
| 12 Further Description of Important Feat                  | wes The irregular massing of the huilding     | is sweeted by the                                                           | -        |

receding southern bay, and projecting northern bay. The entrance is placed in the south bay. A single segmental arched window fenestrates the north bay. The main gable surface is decorated with fish scale shingles.

- 43. History and Significance This was originally the home of a jeweler, Emil G. Alber. Identical residences were originally to the north and south of this house, but have long since been destroyed.
- 44. Description of Environment and Outbuildings Sotrage lots are north and east of this house. To the south and west are surface parking lots.