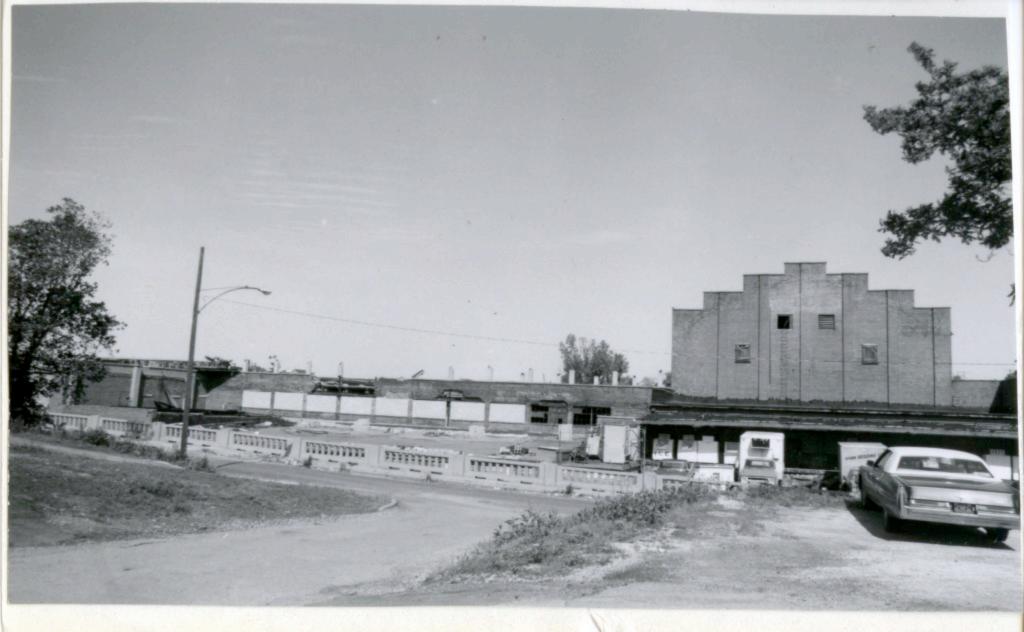

lant A, the Campbell Street Complex, was the largest in the city by 1926 when it was converted from steam to electricity. City Ice was acquired by the American Ice Company in 1930, which went out of business around 1943. The structure is still in use as an ice company

44. Description of Environment and Outbuildings The Terminal Railroad tracks are north of this structure. A surface parking area is to the south. A warehouse and surface parking lot are to the west. To the east is another surface parking area and a commercial building.

## 45 Sources of Information WP #30776 Kansas City Star, April 23, 1913. City Ice Man, Dec. 1926 Kansas City Star, April 30, 1930. BP#53657; 54273

BP#10441

46. Prepared by Piland 47. Organization Landmarks Commission 49 Revision Date(s) 48. Date 8/24/82





| State Historical S