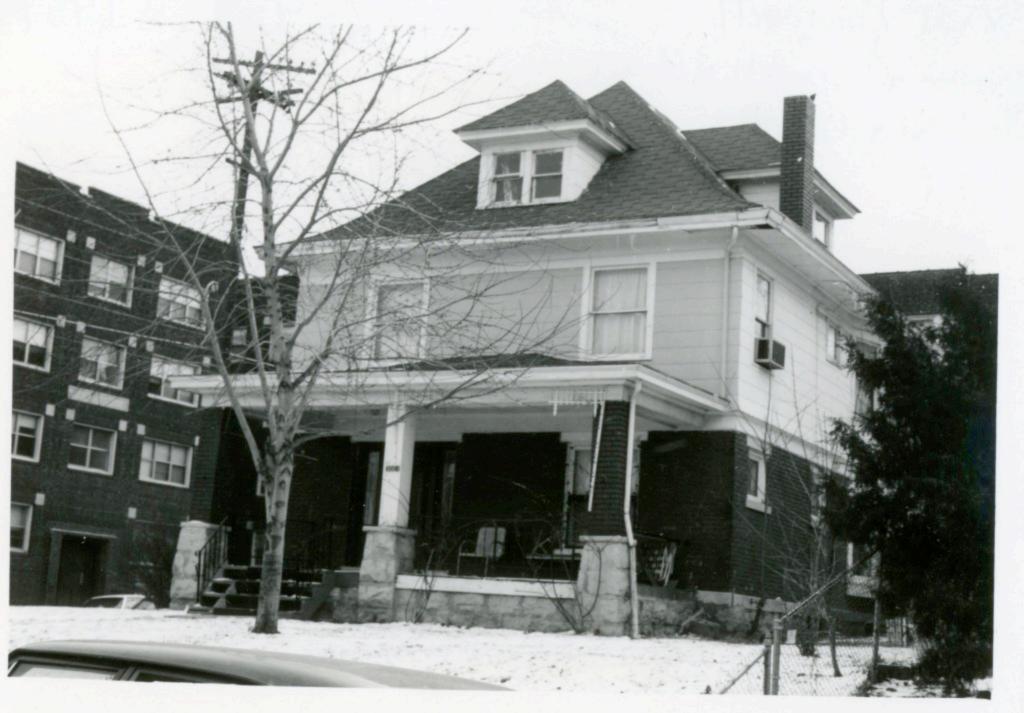

7/7/81

Columbia, Missouri 65201

HISTORIC INVENTORY 1. No 4. Present Name(s) 30-E The Electrical & Magneto Service Co. 2. County 5 Other Name(s) Jackson Location of Negatives MT #61-7 825 East 16th Street Landmarks Commission 6 Specific Location 16. Thematic Category 1600 Campbell 17 Date(s) or Period 1955 City or Town II Rural, Township & Vicinity Kansas City, Missouri 18 Style or Design 8. Site Plan with North Arrow 19. Architect or Engineer James E. Northern 20. Contractor or Builder Westport Const. Co. 21. Original Use, if apparent commercial 22. Present Use commercial 23 Ownership in #42) Moved i 24. Owner's Name & Address, il known 37. Condition Interior 9. Coordinates UTM good Exterior Lal. Long 25. Open to Yes IX 38. Preservation Yes Public? No XX No Underway? Site ! : Structure | Building to Object ! 26. Local Contact Person or Organization 39. Endangered? Yes No XX By What? Landmarks Commission 11. On National Yesli 12 Is It Yes ! Eligible? Register? No X No DO 27. Other Surveys in Which Included Yes XX Yes 13 Part of Estab. Yes [] 14. District Visible from Hist. Dist.? No X Potent'1? No ix Public Road? No ! Distance from and 15. Name of Established District 110 feet on E. 16th St

State Historical Survey and Planning Office, 909 University Avenue, Suite 215,

42 Further Description of Important Features The main facade faces north. At the west end of this facade is a brick section that is set forward and has a garage door centrally located. Set back, and extending to the east is a series of rectangular windows with metral spandrels, set in aluminum frames. A glass entrance door is centrally located in this section. At the southeast corner of the building is a loading dock.

43. History and Significance This building is still used by the firm for which it was constructed, the Electrical and Magneto Service Company.

44. Description of Environment and Outbuildings Storage lots are located west and south of this building. To the east is vacant land. A commercial building is to the north.