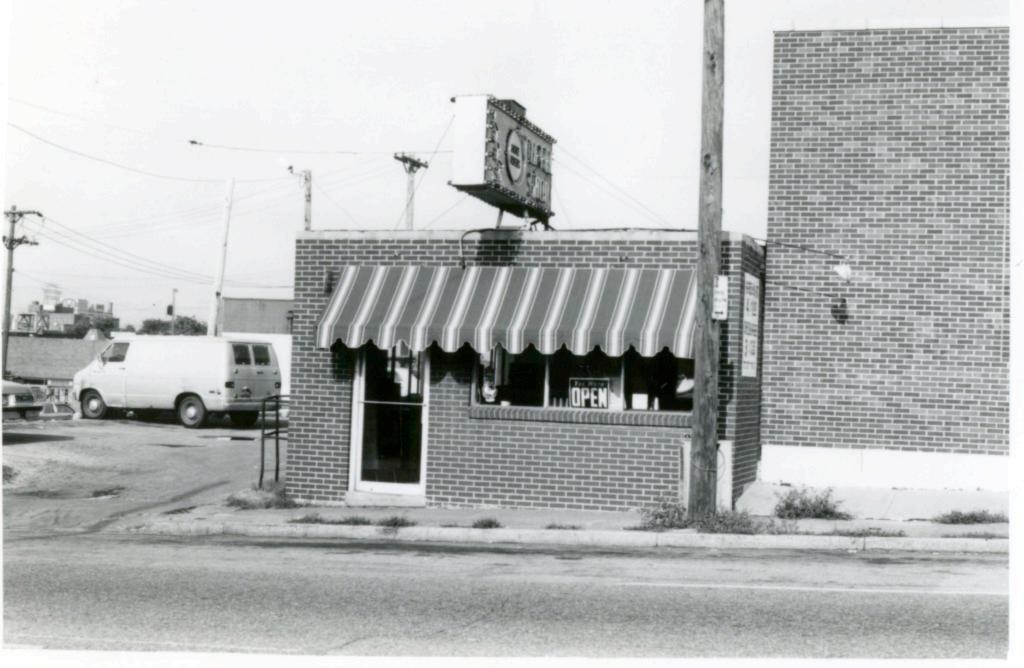

7/7/81

Columbia, Missouri 65201

HISTORIC INVENTORY 1. No 4. Present Name(s) 30-E The Electrical & Magneto Service Co. 2. County 5 Other Name(s) Jackson Location of Negatives MT #61-7 825 East 16th Street Landmarks Commission 6 Specific Location 16. Thematic Category 1600 Campbell 17 Date(s) or Period 1955 City or Town II Rural, Township & Vicinity Kansas City, Missouri 18 Style or Design 8. Site Plan with North Arrow 19. Architect or Engineer James E. Northern 20. Contractor or Builder Westport Const. Co. 21. Original Use, if apparent commercial 22. Present Use commercial 23 Ownership in #42) Moved i 24. Owner's Name & Address, il known 37. Condition Interior 9. Coordinates UTM good Exterior Lal. Long 25. Open to Yes IX 38. Preservation Yes Public? No XX No Underway? Site ! : Structure | Building to Object ! 26. Local Contact Person or Organization 39. Endangered? Yes No XX By What? Landmarks Commission 11. On National Yesli 12 Is It Yes ! Eligible? Register? No X No DO 27. Other Surveys in Which Included Yes XX Yes 13 Part of Estab. Yes [] 14. District Visible from Hist. Dist.? No X Potent'1? No ix Public Road? No ! Distance from and 15. Name of Established District 110 feet on E. 16th St

State Historical Survey and Planning Office, 909 University Avenue, Suite 215,

42 Further Description of Important Features The main facade faces north. At the west end of this facade is a brick section that is set forward and has a garage door centrally located. Set back, and extending to the east is a series of rectangular windows with metral spandrels, set in aluminum frames. A glass entrance door is centrally located in this section. At the southeast corner of the building is a loading dock.

43. History and Significance This building is still used by the firm for which it was constructed, the Electrical and Magneto Service Company.

44. Description of Environment and Outbuildings Storage lots are located west and south of this building. To the east is vacant land. A commercial building is to the north.