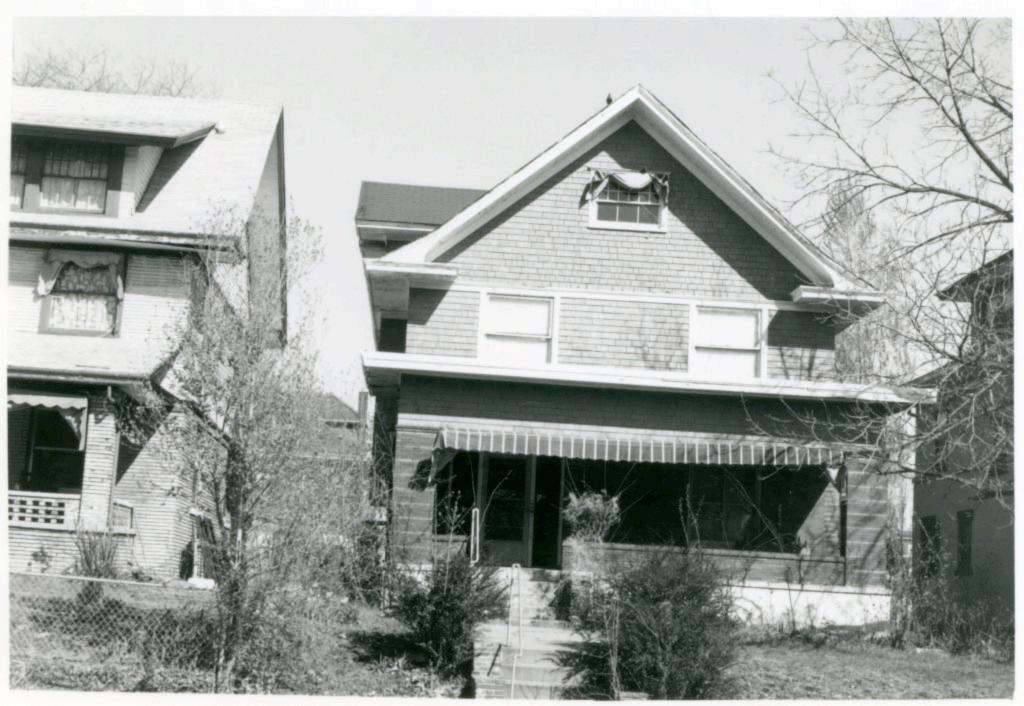

facade. The gable with return porch roof repeats the main roof. Brick piers support the porch roof. Gabled dormers are on the north and south roof slopes. Photo 43. History and Significance This house is one of a group erected by the King Realty Company on both sides of the street in the 2900 block of Charlotte. Other residences are to the north, south, and east. 44. Description of Environment and Outbuildings A vacant lot is to the west. 45 Sources of Information 46. Prepared by WP #33461 Piland 47. Organization Landmarks Commission 48. Date 49. Revision Date(s) 3/25/82

State Historical Survey and Planning Office, 909 University Avenue, Suite 215

Columbia, Missouri 65201



State Historical Survey and Planning Office, 909 University Avenue, Suite 215,

lumbia, Missouri 65201

4/12/82



HISTORIC WVENTORY 4. Present Name(s) No 195-K 2932 Charlotte Freet Druse 195-K 2 County 5 Other Name(s) Jackson MT #68-11 3 Location of Negatives James Shearer residence Landmarks Commission 6 Specific Location 16. Thematic Category 28. No. of Stories Jackson 29. Basement? Yes XX 2932 Charlotte 17. Date(s) or Period No I 1907 30. Foundation Material 7 City or Town II Rural, Township & Vicinity Kansas City, Missouri 18 Style or Design stone 99 31. Wall Construction frame wu B. Site Plan with North Arrow 19. Architect or Engineer alhes 32. Roof Type & Material porch 20. Contractor or Builder cross gable; comp. shir gle 33. No. of Bays King Realty Co. OB SI 2932 Side Front 21. Original Use, if apparent Present 34. Wall Treatment residence Charlotte stucco 22. Present Use EAST BOTH ST 35. Pl