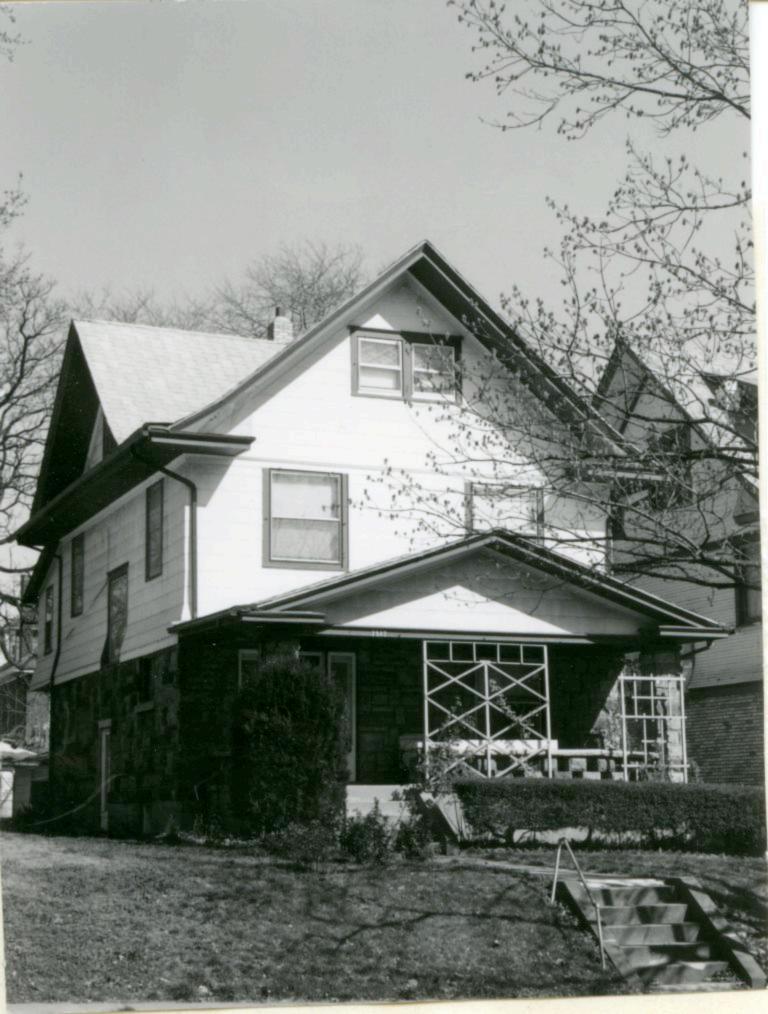

one porch, with stone piers supporting a gable roof proch is featured on the west facade. The second story is fenestrated with 2 rectangular windows. Above the second story the main roof gable mirrors the porch roof.

43. History and Significance This house is one of a group erected by the King Realty Company on both sides of the street in the 2900 block of Charlotte.

44. Description of Environment and Outbuildings A vacant lot is west of this residence. Other residences are to the north, south, and east.

45 Sources of Information

15. Name of Established District

WP #36484 BP #22326

46. Prepared by Uguccioni 47. Organization Landmarks Commission 48. Date 49. Revision Date(s)

10/28/81



Landmarks Commission

49. Revision Date(s)

48. Date

4/28/81



Jumbia, Missouri 65201

4/12/82



olumbia, Missouri 65201 HISTORIC INVENTORY 008-608 I. No. 195-M 4. Present Name(s) 2928 Charlotte Street Louise 2. County 5. Other Name(s) Jackson 3 Location of Negatives MT #82-21 Landmarks Commission 6. Specific Location 16. Thematic Category 28. No. of Stories lackson 2928 Charlotte 29. Basement? Yes XX 17 Date(s) or Period No I . 30. Foundation Material 1907 stone 40 City or Town If Rural, Township & Vicinity Kansas City, Missouri 18. Style or Design 18 31. Wall Construction shirtwaist ceter B. Site Plan with North Arrow 19. Architect or Engineer frame; masonry up 90 32. Roof Type & Material CB 20. Contractor or Builder posch gable; comp. shingle 63 A. J. King Realty Co. DB VE 33. No. of Bays 2928 Front Side 3 21. Original Use, if apparent residence 34. Wall Treatment 64 22. Present