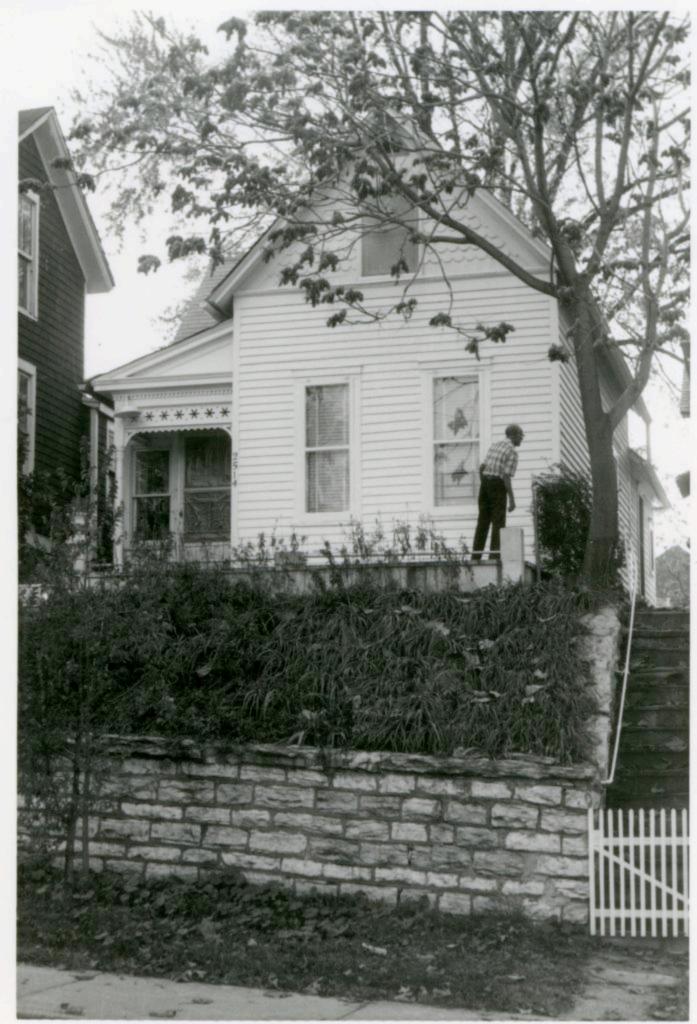

45 Sources of Information WP #12781 BP #18430

46. Prepared by Piland 47. Organization Landmarks Commission 48. Date 49 Revision Date(s) 12/8/81

| 1. No.<br>30-D                                            | 4. Present Name(s) 1620 Campbell Street House | 4                                                                           | 30-D     |
|-----------------------------------------------------------|-----------------------------------------------|-----------------------------------------------------------------------------|----------|
| 2 County<br>Jackson                                       | 5 Other Name(s)                               |                                                                             | D        |
| 3 Location of Negatives MT #82-11<br>Landmarks Commission | Emil G. Alber residence                       |                                                                             |          |
| 6. Specific Location                                      | 16. Thematic Category                         | 28. No. of Stories 1                                                        | J ^      |
| 1620 Campbell                                             | 17. Date(s) or Period                         | 29. Basement? Yes ! No ! .                                                  | Jackson  |
| 7 City or Town If Rural, Township & Kansas City, Missouri |                                               | stone 10                                                                    | n        |
| 8. Site Plan with North Arrow                             | 19. Architect or Engineer other               | masonry 48                                                                  |          |
|                                                           | 20. Contractor or Builder Prich               | 32. Roof Type & Material #PGB<br>gabled hip; roll roofin<br>33. No. of Bays | g        |
| 73                                                        | 21. Original Use, if apparent residence       | Front 2 Side  34. Wall Treatment                                            | 1620     |
| 4m/1864                                                   | 22 Present Use                                | brick 30<br>35. Plan Shape Frregular                                        | -        |
| m4,                                                       | 23 Ownership Public   Private   X             | 36. Changes Addition 1:<br>(Explain Altered 1:                              | Campbell |
| 9 Coordinates UTM                                         | 24. Owner's Name & Address,. if known         | in #42) Moved i  37. Condition Interior Exterior poor                       | bell     |
|                                                           | 25. Open to Yes 11 Public? No.xx              | 38. Preservation Yes :<br>Underway? No x                                    |          |
| 11. On National Yes   12 Is It                            | Yes X Landmarks Commission                    | 39. Endangered? Yes X<br>By What? No 11                                     |          |
| Register? No Li Eligible?                                 | Yes X 27. Other Surveys in Which Included     | possible demolition                                                         |          |
| 13. Part of Estab. Yes   1                                |                                               | 40. Visible from Yes XX Public Road?                                        |          |
| 15. Name of Established District                          |                                               | 41. Distance from and Frontage on Road                                      |          |
| 12 Further Description of Important Feat                  | wes The irregular massing of the huilding     | is sweeted by the                                                           | -        |

receding southern bay, and projecting northern bay. The entrance is placed in the south bay. A single segmental arched window fenestrates the north bay. The main gable surface is decorated with fish scale shingles.

- 43. History and Significance This was originally the home of a jeweler, Emil G. Alber. Identical residences were originally to the north and south of this house, but have long since been destroyed.
- 44. Description of Environment and Outbuildings Sotrage lots are north and east of this house. To the south and west are surface parking lots.