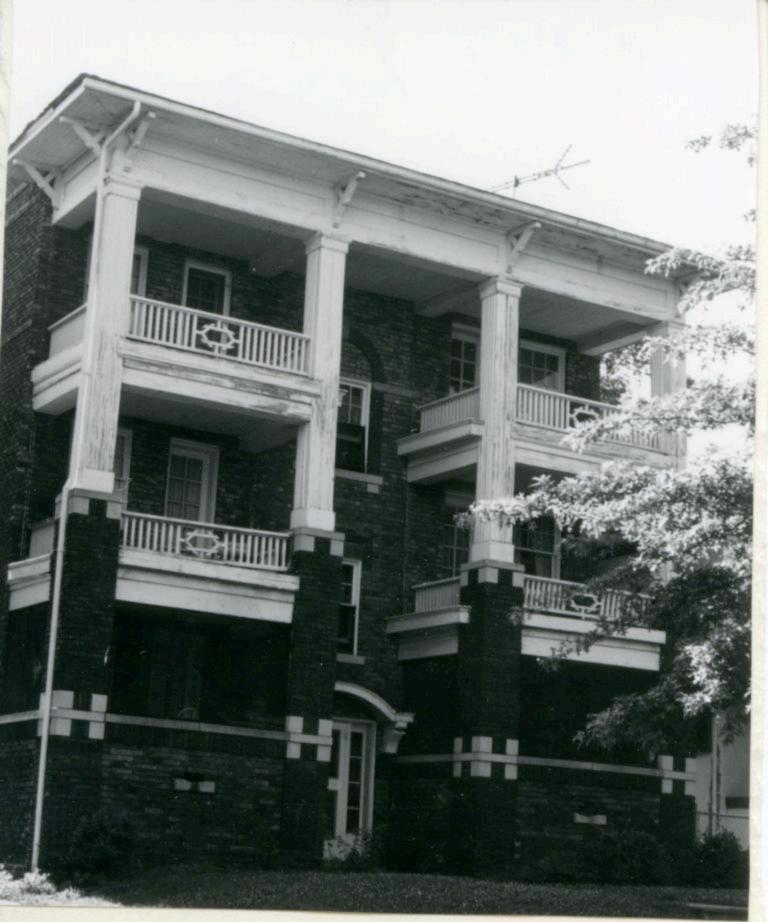

45 Sources of Information WP #12781 BP #18430

46. Prepared by Piland 47. Organization Landmarks Commission 48. Date 49 Revision Date(s) 12/8/81

| 1. No.<br>30-D                                            | 4. Present Name(s) 1620 Campbell Street House | 4                                                                           | 30-D     |
|-----------------------------------------------------------|-----------------------------------------------|-----------------------------------------------------------------------------|----------|
| 2 County<br>Jackson                                       | 5 Other Name(s)                               |                                                                             | D        |
| 3 Location of Negatives MT #82-11<br>Landmarks Commission | Emil G. Alber residence                       |                                                                             |          |
| 6. Specific Location                                      | 16. Thematic Category                         | 28. No. of Stories 1                                                        | J ^      |
| 1620 Campbell                                             | 17. Date(s) or Period                         | 29. Basement? Yes ! No ! .                                                  | Jackson  |
| 7 City or Town If Rural, Township & Kansas City, Missouri |                                               | stone 10                                                                    | n        |
| 8. Site Plan with North Arrow                             | 19. Architect or Engineer other               | masonry 48                                                                  |          |
|                                                           | 20. Contractor or Builder Prich               | 32. Roof Type & Material #PGB<br>gabled hip; roll roofin<br>33. No. of Bays | g        |
| 73                                                        | 21. Original Use, if apparent residence       | Front 2 Side  34. Wall Treatment                                            | 1620     |
| 4m/1864                                                   | 22 Present Use                                | brick 30<br>35. Plan Shape Frregular                                        | -        |
| m4,                                                       | 23 Ownership Public   Private   X             | 36. Changes Addition 1:<br>(Explain Altered 1:                              | Campbell |
| 9 Coordinates UTM                                         | 24. Owner's Name & Address,. if known         | in #42) Moved i  37. Condition Interior Exterior poor                       | bell     |
|                                                           | 25. Open to Yes 11 Public? No.xx              | 38. Preservation Yes :<br>Underway? No x                                    |          |
| 11. On National Yes   12 Is It                            | Yes X Landmarks Commission                    | 39. Endangered? Yes X<br>By What? No 11                                     |          |
| Register? No Li Eligible?                                 | Yes X 27. Other Surveys in Which Included     | possible demolition                                                         |          |
| 13. Part of Estab. Yes   1                                |                                               | 40. Visible from Yes XX Public Road?                                        |          |
| 15. Name of Established District                          |                                               | 41. Distance from and Frontage on Road                                      |          |
| 12 Further Description of Important Feat                  | wes The irregular massing of the huilding     | is sweeted by the                                                           | -        |

receding southern bay, and projecting northern bay. The entrance is placed in the south bay. A single segmental arched window fenestrates the north bay. The main gable surface is decorated with fish scale shingles.

- 43. History and Significance This was originally the home of a jeweler, Emil G. Alber. Identical residences were originally to the north and south of this house, but have long since been destroyed.
- 44. Description of Environment and Outbuildings Sotrage lots are north and east of this house. To the south and west are surface parking lots.