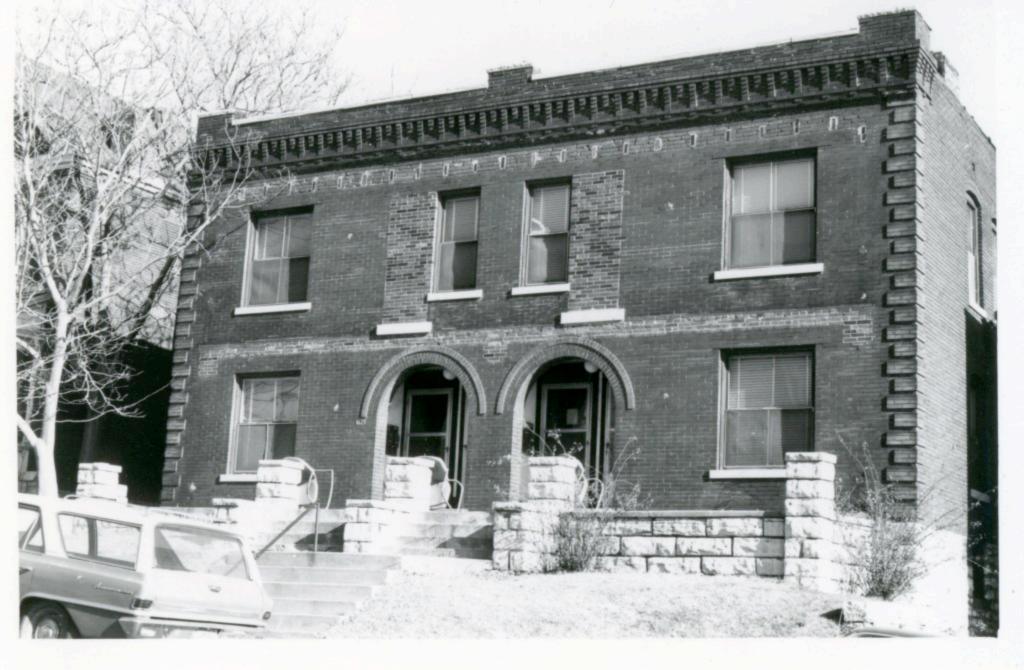

| Brick also<br>ss stone l<br>oval of a<br>in.<br>arliest kn<br>icago and<br>o the owne  | o forms the quoining at the corners ugsills. Modifications in the brund cornice and/or porch. In addition own resident of this duplex (1883) Alton Railroad. Since his name is r of the building.  Residences are north and south of | of the building. Window ick on the west facade, two second story  was David Bowes, as on the water permit, it this structure. To the                                                   |

State Historical Surv and Planning Office, 909 University Avenue, Suite 215, Jumbia, Missouri 65201



Landmarks Commission

49. Revision Date(s)

48. Date

2/8/82



47. Organization

Landmarks Commission 48. Date 49. Revision Date(s) 12/17/81

|                                                 | The second secon |                                                                       | TA-AS-008-486                                  | _         |
|-------------------------------------------------|----------------------------------------------------------------------------------------------------------------------------------------------------------------------------------------------------------------------------------------------------------------------------------------------------------------------------------------------------------------------------------------------------------------