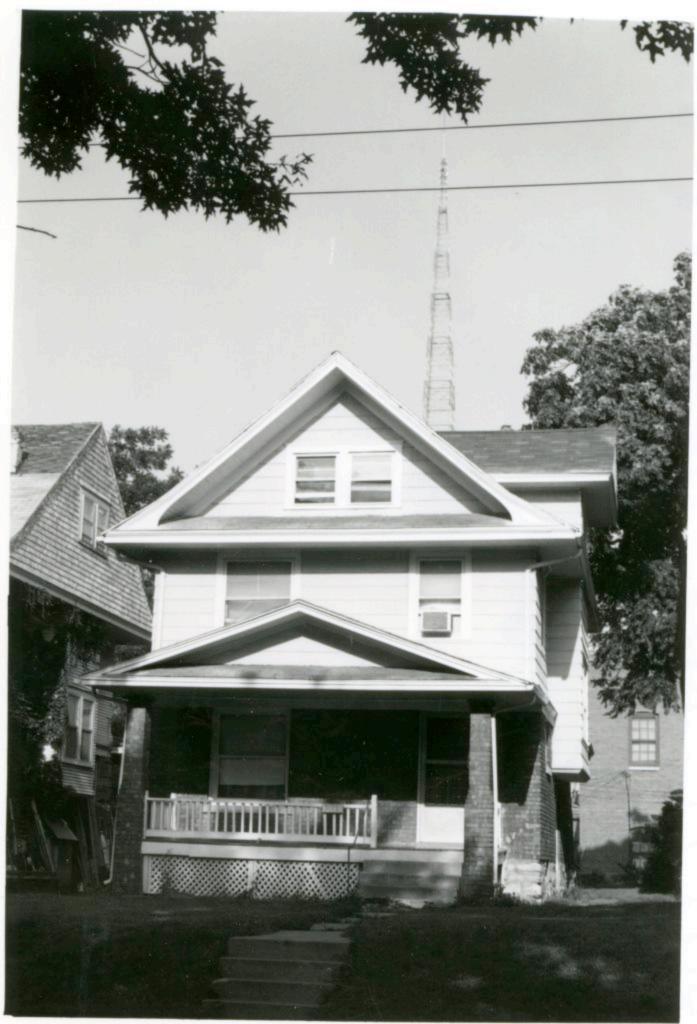

45 Sources of Information WP #12781 BP #18430

46. Prepared by Piland 47. Organization Landmarks Commission 48. Date 49 Revision Date(s) 12/8/81

| 1. No.<br>30-D                                            | 4. Present Name(s) 1620 Campbell Street House | 4                                                                           | 30-D     |
|-----------------------------------------------------------|-----------------------------------------------|-----------------------------------------------------------------------------|----------|
| 2 County<br>Jackson                                       | 5 Other Name(s)                               |                                                                             | D        |
| 3 Location of Negatives MT #82-11<br>Landmarks Commission | Emil G. Alber residence                       |                                                                             |          |
| 6. Specific Location                                      | 16. Thematic Category                         | 28. No. of Stories 1                                                        | J ^      |
| 1620 Campbell                                             | 17. Date(s) or Period                         | 29. Basement? Yes ! No ! .                                                  | Jackson  |
| 7 City or Town If Rural, Township & Kansas City, Missouri |                                               | stone 10                                                                    | n        |
| 8. Site Plan with North Arrow                             | 19. Architect or Engineer other               | masonry 48                                                                  |          |
|                                                           | 20. Contractor or Builder Prich               | 32. Roof Type & Material #PGB<br>gabled hip; roll roofin<br>33. No. of Bays | g        |
| 73                                                        | 21. Original Use, if apparent residence       | Front 2 Side  34. Wall Treatment                                            | 1620     |
| 4m/1864                                                   | 22 Present Use                                | brick 30<br>35. Plan Shape Frregular                                        | -        |
| m4,                                                       | 23 Ownership Public   Private   X             | 36. Changes Addition 1:<br>(Explain Altered 1:                              | Campbell |
| 9 Coordinates UTM                                         | 24. Owner's Name & Address,. if known         | in #42) Moved i  37. Condition Interior Exterior poor                       | bell     |
|                                                           | 25. Open to Yes 11 Public? No.xx              | 38. Preservation Yes :<br>Underway? No x                                    |          |
| 11. On National Yes   12 Is It                            | Yes X Landmarks Commission                    | 39. Endangered? Yes X<br>By What? No 11                                     |          |
| Register? No Li Eligible?                                 | Yes X 27. Other Surveys in Which Included     | possible demolition                                                         |          |
| 13. Part of Estab. Yes   1                                |                                               | 40. Visible from Yes XX Public Road?                                        |          |
| 15. Name of Established District                          |                                               | 41. Distance from and Frontage on Road                                      |          |
| 12 Further Description of Important Feat                  | wes The irregular massing of the huilding     | is sweeted by the                                                           | -        |

receding southern bay, and projecting northern bay. The entrance is placed in the south bay. A single segmental arched window fenestrates the north bay. The main gable surface is decorated with fish scale shingles.

- 43. History and Significance This was originally the home of a jeweler, Emil G. Alber. Identical residences were originally to the north and south of this house, but have long since been destroyed.
- 44. Description of Environment and Outbuildings Sotrage lots are north and east of this house. To the south and west are surface parking lots.