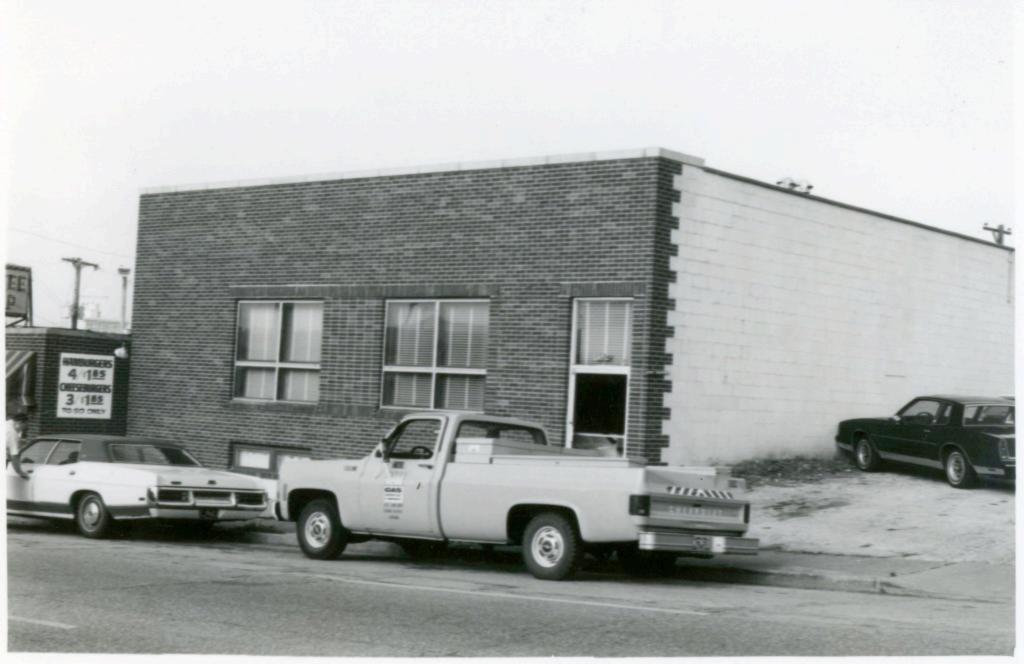

State Historical Survey and Planning Office, 909 University Avenue, Suite 215, Columbia, Missouri 65201 HISTORIC INVENTORY 1. No. 4. Present Name(s) 13-F Adult Education Center 2. County 5 Other Name(s) Jackson 3 Location of Negatives MT #82-10, Landmarks Commission 61-6 -5 Hamilton School; Carver School 6. Specific Location 16. Thematic Category 28. No. of Stories Jackson 1514 Campbell Yes X 29. Basement? 17. Date(s) or Period No I 30. Foundation Material 1888-89 (adds. 1900;1913;1923) 7. City or Town If Rural, Township & Vicinity Kansas City, Missouri stone 18. Style or Design 31. Wall Construction B. Site Plan with North Arrow 19. Architect or Engineer masonry Wm. Hackney (attrib). 32. Roof Type & Material 20. Contractor or Builder varied (1900) 33. No. of Bays 1514 Campbell B Front Side 21. Original Use, if apparent school 34. Wall Treatment 22. Present Use (1913) (1889) 35. Plan Shape irregular school (1423) Addition X 23 Ownership Public IX 36. Changes 0 Altered X Private | | (Explain in #42) 24. Owner's Name & Address, Campbell if known 37. Condition Interior 9. Coordinates UTM Exterior good Lat. Long 25. Open to Yes 14 38. Preservation Yes Public? No II No X Underway? 10 Site!: Structure | Buildingxx Object | | 26. Local Contact Person or Organization 39. Endangered? Yes No IX By What? Landmarks Commission YesXX 11. On National 12 Is It Yesli Eligible? Register? No 1 Noxx 27. Other Surveys in Which Included Yes XX 13. Part of Estab. 14. District Yes !X Yes II Visible from Noxx Hist. Dist.? Potent'1? No : Public Road? No II Distance from and 15. Name of Established District Frontage on Road 42. Further Description of Important Features This building represents a complex of iquined additions. original Romanesque Revival style 1888-89 structure is evidently at the north end of the comple It features a projecting central bay containing the entrance in a semi-circular arch. west is an addition, very similar in size and appearance erected c. 1900. The building at the south end of the complex is a brick building that in 1913 was remodeled to serve the school as manual training shop. Bert Elmer was the contractor for the 1913 remodeling. Another major expansion was undertaken in 1923 with a two story addition that joined the original school and the 1913 addition. This addition contained classrooms and a cafeteria. 43. History and Significance William Hackney was appointed school board architect in 188/. This school which opened in Jan. 1890 with 12 rooms, was probably one of his early works. 44. Description of Environment and Outbuildings Commercial buildings are north, south, east, and west of this building. 45 Sources of Information 46. Prepared by Piland WP #9938 47. Organization Kansas City Star, Aug. 26, 1923 Landmarks Commission BP #55466 Whitney, Kansas City, Vol. 1, 1907, p. 330. 48. Date 49. Revision Date(s)