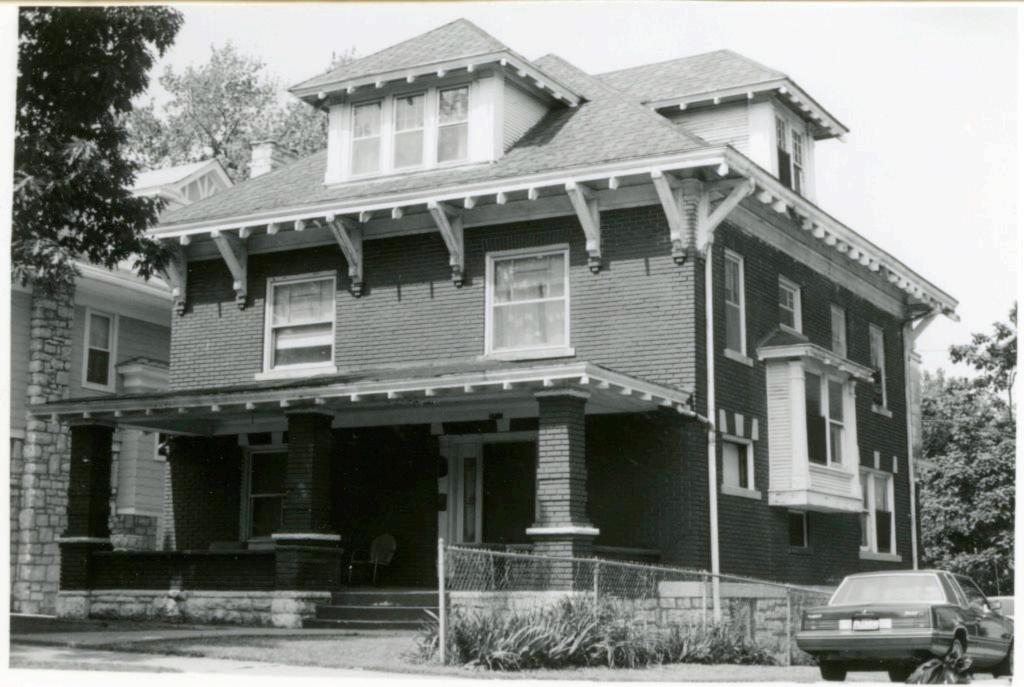

45 Sources of Information WP #12781 BP #18430

46. Prepared by Piland 47. Organization Landmarks Commission 48. Date 49 Revision Date(s) 12/8/81

| 1. No.<br>30-D                                            | 4. Present Name(s) 1620 Campbell Street House | 4                                                                           | 30-D     |
|-----------------------------------------------------------|-----------------------------------------------|-----------------------------------------------------------------------------|----------|
| 2 County<br>Jackson                                       | 5 Other Name(s)                               |                                                                             | D        |
| 3 Location of Negatives MT #82-11<br>Landmarks Commission | Emil G. Alber residence                       |                                                                             |          |
| 6. Specific Location                                      | 16. Thematic Category                         | 28. No. of Stories 1                                                        | J ^      |
| 1620 Campbell                                             | 17. Date(s) or Period                         | 29. Basement? Yes ! No ! .                                                  | Jackson  |
| 7 City or Town If Rural, Township & Kansas City, Missouri |                                               | stone 10                                                                    | n        |
| 8. Site Plan with North Arrow                             | 19. Architect or Engineer other               | masonry 48                                                                  |          |
|                                                           | 20. Contractor or Builder Prich               | 32. Roof Type & Material #PGB<br>gabled hip; roll roofin<br>33. No. of Bays | g        |
| 73                                                        | 21. Original Use, if apparent residence       | Front 2 Side  34. Wall Treatment                                            | 1620     |
| 4m/1864                                                   | 22 Present Use                                | brick 30<br>35. Plan Shape Frregular                                        | -        |
| m4,                                                       | 23 Ownership Public   Private   X             | 36. Changes Addition 1:<br>(Explain Altered 1:                              | Campbell |
| 9 Coordinates UTM                                         | 24. Owner's Name & Address,. if known         | in #42) Moved i  37. Condition Interior Exterior poor                       | bell     |
|                                                           | 25. Open to Yes 11 Public? No.xx              | 38. Preservation Yes :<br>Underway? No x                                    |          |
| 11. On National Yes   12 Is It                            | Yes X Landmarks Commission                    | 39. Endangered? Yes X<br>By What? No 11                                     |          |
| Register? No Li Eligible?                                 | Yes X 27. Other Surveys in Which Included     | possible demolition                                                         |          |
| 13. Part of Estab. Yes   1                                |                                               | 40. Visible from Yes XX Public Road?                                        |          |
| 15. Name of Established District                          |                                               | 41. Distance from and Frontage on Road                                      |          |
| 12 Further Description of Important Feat                  | wes The irregular massing of the huilding     | is sweeted by the                                                           | -        |

receding southern bay, and projecting northern bay. The entrance is placed in the south bay. A single segmental arched window fenestrates the north bay. The main gable surface is decorated with fish scale shingles.

- 43. History and Significance This was originally the home of a jeweler, Emil G. Alber. Identical residences were originally to the north and south of this house, but have long since been destroyed.
- 44. Description of Environment and Outbuildings Sotrage lots are north and east of this house. To the south and west are surface parking lots.