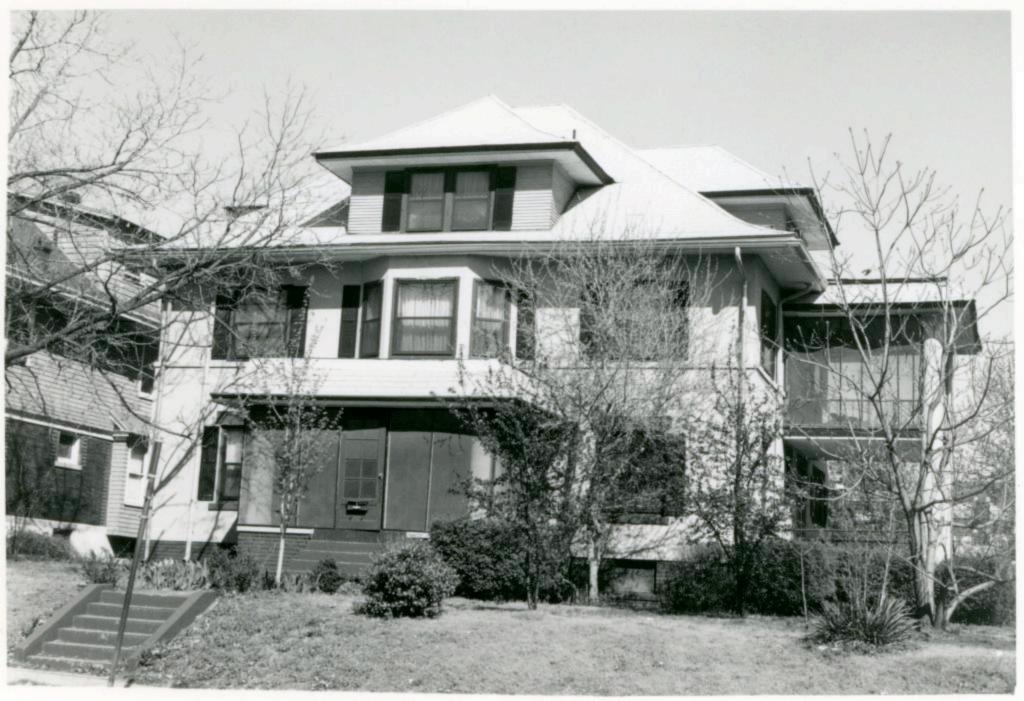

| Landmarks Commission  48. Date 49 Revision Date(s)  11/10/81 |               |



HISTORIC INVENTORY 1. No. 210-I 4. Present Name(s) 210-3000 Charlotte Street Angel 2 County 5 Other Name(s) Jackson Location of Negatives MT #82-1 Landmarks Commission 6 Specific Location 16. Thematic Category 28. No. of Stories 21/2 3000 Charlotte ackson 29. Basement? Yes K 17. Date(s) or Period No I 1907 30. Foundation Material stone 40 7 City or Town Kansas City, 18 Style or Design If Rural, Township & Vicinity 18 Missouri 31. Wall Construction shirtwaist B. Site Plan with North Arrow 19. Architect or Engineer other frame; masonry UD 32. Roof Type & Material 90 EAST BOTH ST gable; comp. shingle 20. Contractor or Builder ponch 33. No. of Bays FU King Realty Co. 3000 Charlot Front Side 21. Original Use, if apparent residence OIA 34. Wall Treatment brick; asbestos siding 22. Present Use