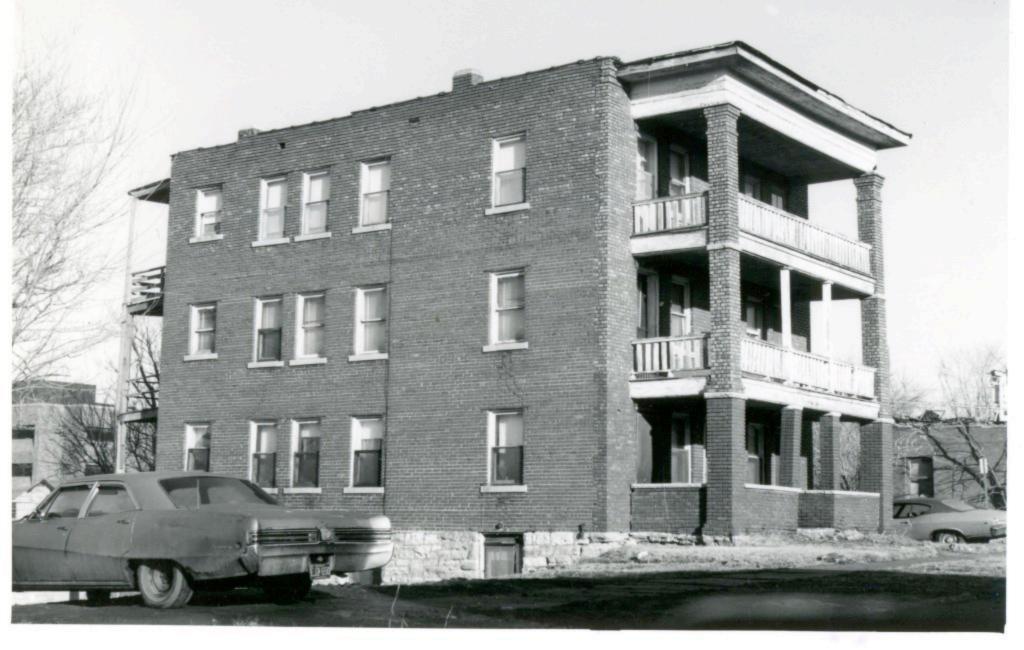

w sills and lintels provide contrast with the rusticated stone walls. The flat lintels of the 2nd floor feature keystones, while the 3rd floor lintels radine(S. are slightly arched. The parapet wall is stepped at the front center and corners and has a tile coping. 43. History and Significance This apartment building was constructed for realtor, Fowler A. Nowlen. 44. Description of Environment and Outbuildings Vacant land is north of this building. A commercial building is to the south. Vacant land is east and west of this building. 45 Sources of Information 46. Prepared by WP #49667 Piland BP #10694 47. Organization Landmarks Commission 48. Date 49 Revision Date(s) 4/10/81

State Historical Survey and Planning Office, 909 University Avenue, Suite 215,

Columbia, Missouri 65201



2/26/82



State Historical S ey and Planning Office, 909 Un

rsity Avenue, Suite 215,



Frontage on Road

feet on Campbell

vince italiels,

| HISTORIC