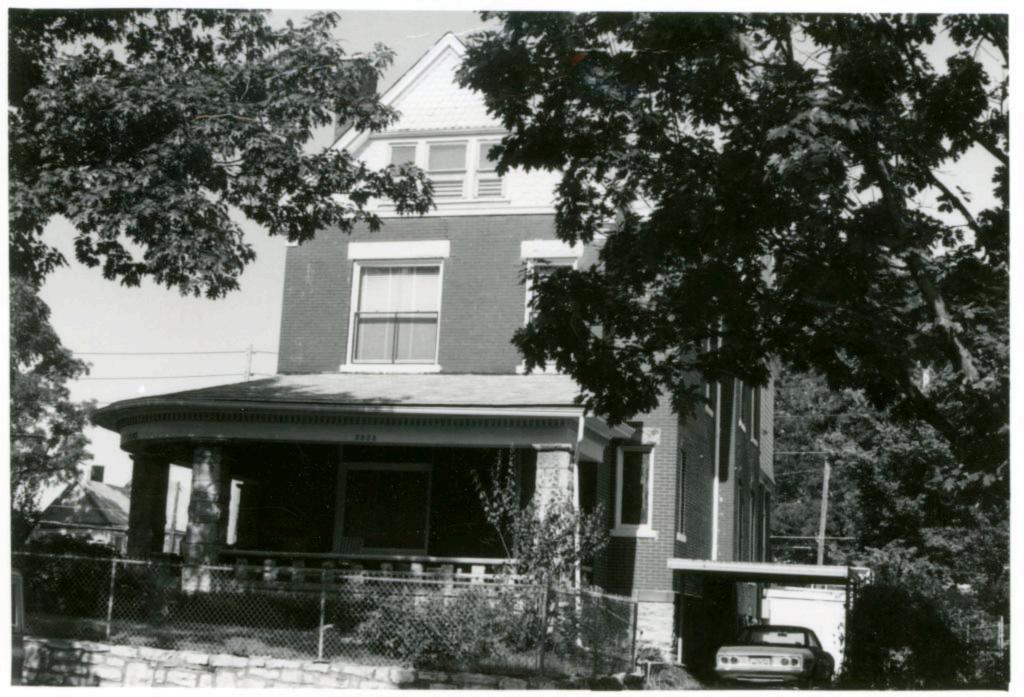

45 Sources of Information WP #12781 BP #18430

46. Prepared by Piland 47. Organization Landmarks Commission 48. Date 49 Revision Date(s) 12/8/81

| 1. No.<br>30-D                                            | 4. Present Name(s) 1620 Campbell Street House | 4                                                                           | 30-D     |
|-----------------------------------------------------------|-----------------------------------------------|-----------------------------------------------------------------------------|----------|
| 2 County<br>Jackson                                       | 5 Other Name(s)                               |                                                                             | D        |
| 3 Location of Negatives MT #82-11<br>Landmarks Commission | Emil G. Alber residence                       |                                                                             |          |
| 6. Specific Location                                      | 16. Thematic Category                         | 28. No. of Stories 1                                                        | J ^      |
| 1620 Campbell                                             | 17. Date(s) or Period                         | 29. Basement? Yes ! No ! .                                                  | Jackson  |
| 7 City or Town If Rural, Township & Kansas City, Missouri |                                               | stone 10                                                                    | n        |
| 8. Site Plan with North Arrow                             | 19. Architect or Engineer other               | masonry 48                                                                  |          |
|                                                           | 20. Contractor or Builder Prich               | 32. Roof Type & Material #PGB<br>gabled hip; roll roofin<br>33. No. of Bays | g        |
| 73                                                        | 21. Original Use, if apparent residence       | Front 2 Side  34. Wall Treatment                                            | 1620     |
| 4m/1864                                                   | 22 Present Use                                | brick 30<br>35. Plan Shape Frregular                                        | -        |
| m4,                                                       | 23 Ownership Public   Private   X             | 36. Changes Addition 1:<br>(Explain Altered 1:                              | Campbell |
| 9 Coordinates UTM                                         | 24. Owner's Name & Address,. if known         | in #42) Moved i  37. Condition Interior Exterior poor                       | bell     |
|                                                           | 25. Open to Yes 11 Public? No.xx              | 38. Preservation Yes :<br>Underway? No x                                    |          |
| 11. On National Yes   12 Is It                            | Yes X Landmarks Commission                    | 39. Endangered? Yes X<br>By What? No 11                                     |          |
| Register? No Li Eligible?                                 | Yes X 27. Other Surveys in Which Included     | possible demolition                                                         |          |
| 13. Part of Estab. Yes   1                                |                                               | 40. Visible from Yes XX Public Road?                                        |          |
| 15. Name of Established District                          |                                               | 41. Distance from and Frontage on Road                                      |          |
| 12 Further Description of Important Feat                  | wes The irregular massing of the huilding     | is sweeted by the                                                           | -        |

receding southern bay, and projecting northern bay. The entrance is placed in the south bay. A single segmental arched window fenestrates the north bay. The main gable surface is decorated with fish scale shingles.

- 43. History and Significance This was originally the home of a jeweler, Emil G. Alber. Identical residences were originally to the north and south of this house, but have long since been destroyed.
- 44. Description of Environment and Outbuildings Sotrage lots are north and east of this house. To the south and west are surface parking lots.