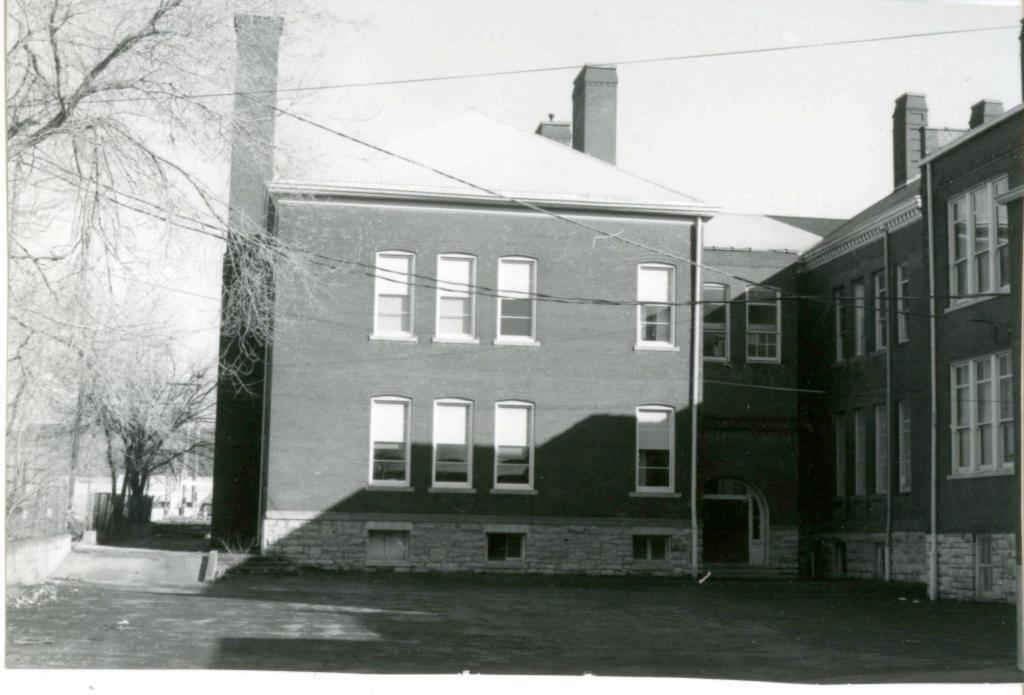

State Historical Survey and Planning Office, 909 University Avenue, Suite 215, Columbia, Missouri 65201 HISTORIC INVENTORY 1. No. 4. Present Name(s) 13-F Adult Education Center 2. County 5 Other Name(s) Jackson 3 Location of Negatives MT #82-10, Landmarks Commission 61-6 -5 Hamilton School; Carver School 6. Specific Location 16. Thematic Category 28. No. of Stories Jackson 1514 Campbell Yes X 29. Basement? 17. Date(s) or Period No I 30. Foundation Material 1888-89 (adds. 1900;1913;1923) 7. City or Town If Rural, Township & Vicinity Kansas City, Missouri stone 18. Style or Design 31. Wall Construction B. Site Plan with North Arrow 19. Architect or Engineer masonry Wm. Hackney (attrib). 32. Roof Type & Material 20. Contractor or Builder varied (1900) 33. No. of Bays 1514 Campbell B Front Side 21. Original Use, if apparent school 34. Wall Treatment 22. Present Use (1913) (1889) 35. Plan Shape irregular school (1423) Addition X 23 Ownership Public IX 36. Changes 0 Altered X Private | | (Explain in #42) 24. Owner's Name & Address, Campbell if known 37. Condition Interior 9. Coordinates UTM Exterior good Lat. Long 25. Open to Yes 14 38. Preservation Yes Public? No II No X Underway? 10 Site!: Structure | Buildingxx Object | | 26. Local Contact Person or Organization 39. Endangered? Yes No IX By What? Landmarks Commission YesXX 11. On National 12 Is It Yesli Eligible? Register? No 1 Noxx 27. Other Surveys in Which Included Yes XX 13. Part of Estab. 14. District Yes !X Yes II Visible from Noxx Hist. Dist.? Potent'1? No : Public Road? No II Distance from and 15. Name of Established District Frontage on Road 42. Further Description of Important Features This building represents a complex of iquined additions. original Romanesque Revival style 1888-89 structure is evidently at the north end of the comple It features a projecting central bay containing the entrance in a semi-circular arch. west is an addition, very similar in size and appearance erected c. 1900. The building at the south end of the complex is a brick building that in 1913 was remodeled to serve the school as manual training shop. Bert Elmer was the contractor for the 1913 remodeling. Another major expansion was undertaken in 1923 with a two story addition that joined the original school and the 1913 addition. This addition contained classrooms and a cafeteria. 43. History and Significance William Hackney was appointed school board architect in 188/. This school which opened in Jan. 1890 with 12 rooms, was probably one of his early works. 44. Description of Environment and Outbuildings Commercial buildings are north, south, east, and west of this building. 45 Sources of Information 46. Prepared by Piland WP #9938 47. Organization Kansas City Star, Aug. 26, 1923 Landmarks Commission BP #55466 Whitney, Kansas City, Vol. 1, 1907, p. 330. 48. Date 49. Revision Date(s)