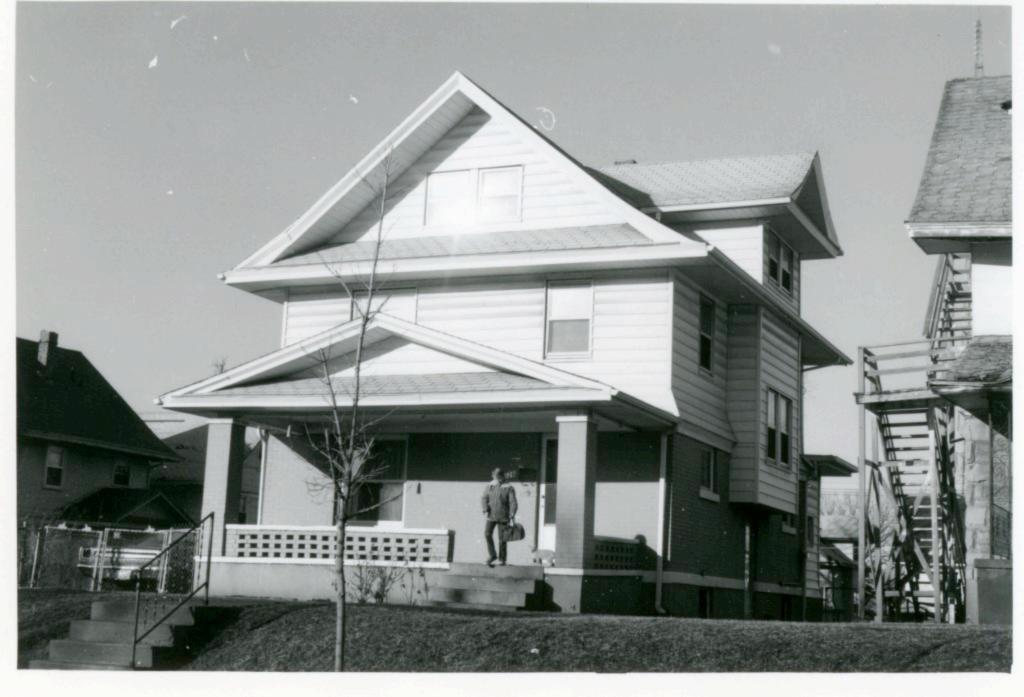

45 Sources of Information WP #12781 BP #18430

46. Prepared by Piland 47. Organization Landmarks Commission 48. Date 49 Revision Date(s) 12/8/81

| 1. No.<br>30-D                                            | 4. Present Name(s) 1620 Campbell Street House | 4                                                                           | 30-D     |
|-----------------------------------------------------------|-----------------------------------------------|-----------------------------------------------------------------------------|----------|
| 2 County<br>Jackson                                       | 5 Other Name(s)                               |                                                                             | D        |
| 3 Location of Negatives MT #82-11<br>Landmarks Commission | Emil G. Alber residence                       |                                                                             |          |
| 6. Specific Location                                      | 16. Thematic Category                         | 28. No. of Stories 1                                                        | J ^      |
| 1620 Campbell                                             | 17. Date(s) or Period                         | 29. Basement? Yes ! No ! .                                                  | Jackson  |
| 7 City or Town If Rural, Township & Kansas City, Missouri |                                               | stone 10                                                                    | n        |
| 8. Site Plan with North Arrow                             | 19. Architect or Engineer other               | masonry 48                                                                  |          |
|                                                           | 20. Contractor or Builder Prich               | 32. Roof Type & Material #PGB<br>gabled hip; roll roofin<br>33. No. of Bays | g        |
| 73                                                        | 21. Original Use, if apparent residence       | Front 2 Side  34. Wall Treatment                                            | 1620     |
| 4m/1864                                                   | 22 Present Use                                | brick 30<br>35. Plan Shape Frregular                                        | -        |
| m4,                                                       | 23 Ownership Public   Private   X             | 36. Changes Addition 1:<br>(Explain Altered 1:                              | Campbell |
| 9 Coordinates UTM                                         | 24. Owner's Name & Address,. if known         | in #42) Moved i  37. Condition Interior Exterior poor                       | bell     |
|                                                           | 25. Open to Yes 11 Public? No.xx              | 38. Preservation Yes :<br>Underway? No x                                    |          |
| 11. On National Yes   12 Is It                            | Yes X Landmarks Commission                    | 39. Endangered? Yes X<br>By What? No 11                                     |          |
| Register? No Li Eligible?                                 | Yes X 27. Other Surveys in Which Included     | possible demolition                                                         |          |
| 13. Part of Estab. Yes   1                                |                                               | 40. Visible from Yes XX Public Road?                                        |          |
| 15. Name of Established District                          |                                               | 41. Distance from and Frontage on Road                                      |          |
| 12 Further Description of Important Feat                  | wes The irregular massing of the huilding     | is sweeted by the                                                           | -        |

receding southern bay, and projecting northern bay. The entrance is placed in the south bay. A single segmental arched window fenestrates the north bay. The main gable surface is decorated with fish scale shingles.

- 43. History and Significance This was originally the home of a jeweler, Emil G. Alber. Identical residences were originally to the north and south of this house, but have long since been destroyed.
- 44. Description of Environment and Outbuildings Sotrage lots are north and east of this house. To the south and west are surface parking lots.