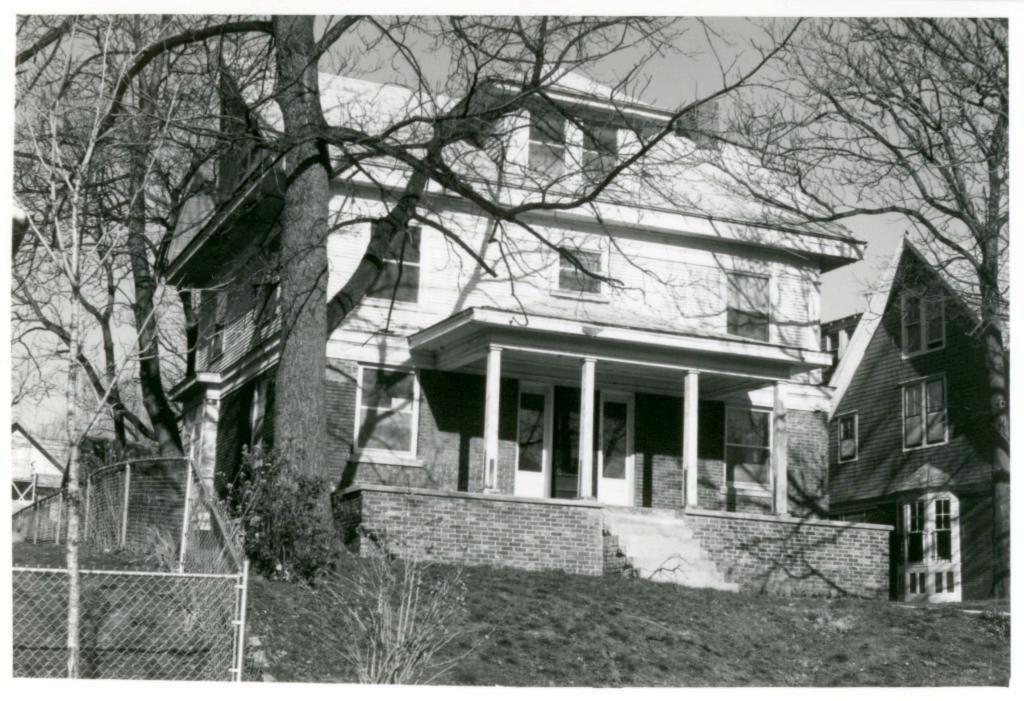

45 Sources of Information WP #12781 BP #18430

46. Prepared by Piland 47. Organization Landmarks Commission 48. Date 49 Revision Date(s) 12/8/81

| 1. No.<br>30-D                                            | 4. Present Name(s) 1620 Campbell Street House | 4                                                                           | 30-D     |
|-----------------------------------------------------------|-----------------------------------------------|-----------------------------------------------------------------------------|----------|
| 2 County<br>Jackson                                       | 5 Other Name(s)                               |                                                                             | D        |
| 3 Location of Negatives MT #82-11<br>Landmarks Commission | Emil G. Alber residence                       |                                                                             |          |
| 6. Specific Location                                      | 16. Thematic Category                         | 28. No. of Stories 1                                                        | J ^      |
| 1620 Campbell                                             | 17. Date(s) or Period                         | 29. Basement? Yes ! No ! .                                                  | Jackson  |
| 7 City or Town If Rural, Township & Kansas City, Missouri |                                               | stone 10                                                                    | n        |
| 8. Site Plan with North Arrow                             | 19. Architect or Engineer other               | masonry 48                                                                  |          |
|                                                           | 20. Contractor or Builder Prich               | 32. Roof Type & Material #PGB<br>gabled hip; roll roofin<br>33. No. of Bays | g        |
| 73                                                        | 21. Original Use, if apparent residence       | Front 2 Side  34. Wall Treatment                                            | 1620     |
| 4m/1864                                                   | 22 Present Use                                | brick 30<br>35. Plan Shape Frregular                                        | -        |
| m4,                                                       | 23 Ownership Public   Private   X             | 36. Changes Addition 1:<br>(Explain Altered 1:                              | Campbell |
| 9 Coordinates UTM                                         | 24. Owner's Name & Address,. if known         | in #42) Moved i  37. Condition Interior Exterior poor                       | bell     |
|                                                           | 25. Open to Yes 11 Public? No.xx              | 38. Preservation Yes :<br>Underway? No x                                    |          |
| 11. On National Yes   12 Is It                            | Yes X Landmarks Commission                    | 39. Endangered? Yes X<br>By What? No 11                                     |          |
| Register? No Li Eligible?                                 | Yes X 27. Other Surveys in Which Included     | possible demolition                                                         |          |
| 13. Part of Estab. Yes   1                                |                                               | 40. Visible from Yes XX Public Road?                                        |          |
| 15. Name of Established District                          |                                               | 41. Distance from and Frontage on Road                                      |          |
| 12 Further Description of Important Feat                  | wes The irregular massing of the huilding     | is sweeted by the                                                           | -        |

receding southern bay, and projecting northern bay. The entrance is placed in the south bay. A single segmental arched window fenestrates the north bay. The main gable surface is decorated with fish scale shingles.

- 43. History and Significance This was originally the home of a jeweler, Emil G. Alber. Identical residences were originally to the north and south of this house, but have long since been destroyed.
- 44. Description of Environment and Outbuildings Sotrage lots are north and east of this house. To the south and west are surface parking lots.