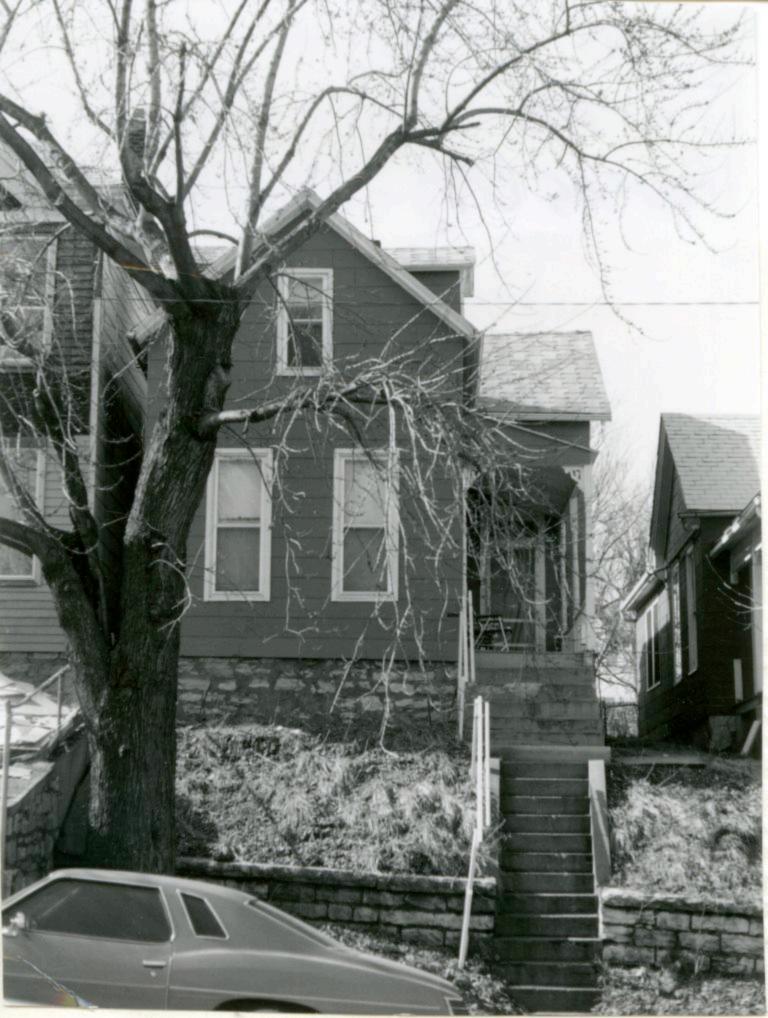

45 Sources of Information WP #12781 BP #18430

46. Prepared by Piland 47. Organization Landmarks Commission 48. Date 49 Revision Date(s) 12/8/81

| 1. No.<br>30-D                                            | 4. Present Name(s) 1620 Campbell Street House | 4                                                                           | 30-D     |
|-----------------------------------------------------------|-----------------------------------------------|-----------------------------------------------------------------------------|----------|
| 2 County<br>Jackson                                       | 5 Other Name(s)                               |                                                                             | D        |
| 3 Location of Negatives MT #82-11<br>Landmarks Commission | Emil G. Alber residence                       |                                                                             |          |
| 6. Specific Location                                      | 16. Thematic Category                         | 28. No. of Stories 1                                                        | J ^      |
| 1620 Campbell                                             | 17. Date(s) or Period                         | 29. Basement? Yes ! No ! .                                                  | Jackson  |
| 7 City or Town If Rural, Township & Kansas City, Missouri |                                               | stone 10                                                                    | n        |
| 8. Site Plan with North Arrow                             | 19. Architect or Engineer other               | masonry 48                                                                  |          |
|                                                           | 20. Contractor or Builder Prich               | 32. Roof Type & Material #PGB<br>gabled hip; roll roofin<br>33. No. of Bays | g        |
| 73                                                        | 21. Original Use, if apparent residence       | Front 2 Side  34. Wall Treatment                                            | 1620     |
| 4m/1864                                                   | 22 Present Use                                | brick 30<br>35. Plan Shape Frregular                                        | -        |
| m4,                                                       | 23 Ownership Public   Private   X             | 36. Changes Addition 1:<br>(Explain Altered 1:                              | Campbell |
| 9 Coordinates UTM                                         | 24. Owner's Name & Address,. if known         | in #42) Moved i  37. Condition Interior Exterior poor                       | bell     |
|                                                           | 25. Open to Yes 11 Public? No.xx              | 38. Preservation Yes :<br>Underway? No x                                    |          |
| 11. On National Yes   12 Is It                            | Yes X Landmarks Commission                    | 39. Endangered? Yes X<br>By What? No 11                                     |          |
| Register? No Li Eligible?                                 | Yes X 27. Other Surveys in Which Included     | possible demolition                                                         |          |
| 13. Part of Estab. Yes   1                                |                                               | 40. Visible from Yes XX Public Road?                                        |          |
| 15. Name of Established District                          |                                               | 41. Distance from and Frontage on Road                                      |          |
| 12 Further Description of Important Feat                  | wes The irregular massing of the huilding     | is sweeted by the                                                           | -        |

receding southern bay, and projecting northern bay. The entrance is placed in the south bay. A single segmental arched window fenestrates the north bay. The main gable surface is decorated with fish scale shingles.

- 43. History and Significance This was originally the home of a jeweler, Emil G. Alber. Identical residences were originally to the north and south of this house, but have long since been destroyed.
- 44. Description of Environment and Outbuildings Sotrage lots are north and east of this house. To the south and west are surface parking lots.