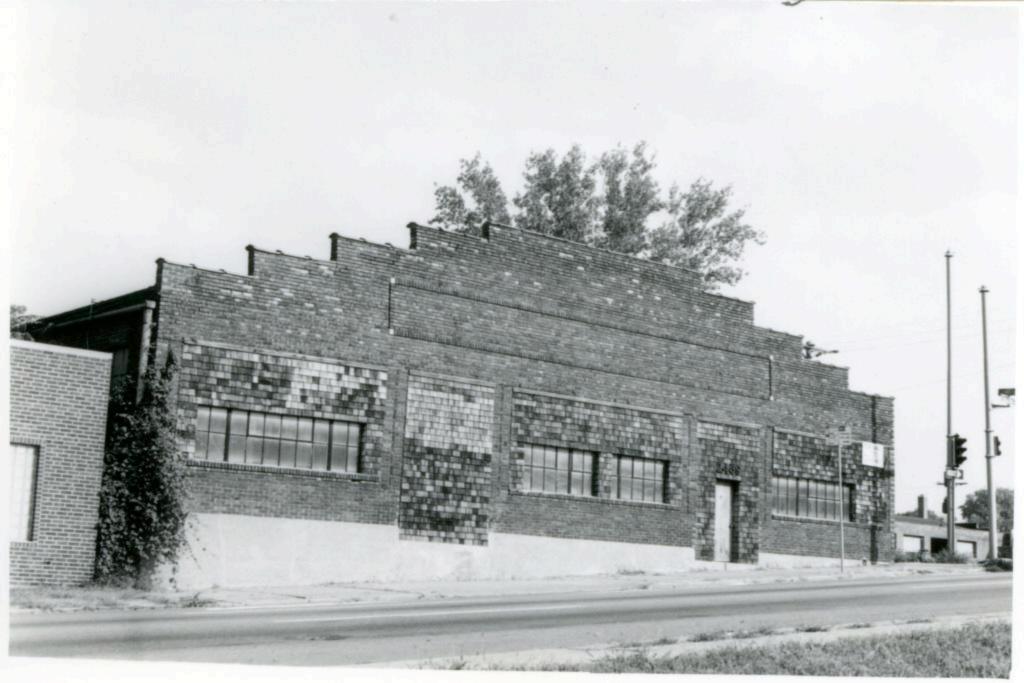

State Historical Survey and Planning Office, 909 University Avenue, Suite 215, Columbia, Missouri 65201 HISTORIC INVENTORY 1. No. 4. Present Name(s) 13-F Adult Education Center 2. County 5 Other Name(s) Jackson 3 Location of Negatives MT #82-10, Landmarks Commission 61-6 -5 Hamilton School; Carver School 6. Specific Location 16. Thematic Category 28. No. of Stories Jackson 1514 Campbell Yes X 29. Basement? 17. Date(s) or Period No I 30. Foundation Material 1888-89 (adds. 1900;1913;1923) 7. City or Town If Rural, Township & Vicinity Kansas City, Missouri stone 18. Style or Design 31. Wall Construction B. Site Plan with North Arrow 19. Architect or Engineer masonry Wm. Hackney (attrib). 32. Roof Type & Material 20. Contractor or Builder varied (1900) 33. No. of Bays 1514 Campbell B Front Side 21. Original Use, if apparent school 34. Wall Treatment 22. Present Use (1913) (1889) 35. Plan Shape irregular school (1423) Addition X 23 Ownership Public IX 36. Changes 0 Altered X Private | | (Explain in #42) 24. Owner's Name & Address, Campbell if known 37. Condition Interior 9. Coordinates UTM Exterior good Lat. Long 25. Open to Yes 14 38. Preservation Yes Public? No II No X Underway? 10 Site!: Structure | Buildingxx Object | | 26. Local Contact Person or Organization 39. Endangered? Yes No IX By What? Landmarks Commission YesXX 11. On National 12 Is It Yesli Eligible? Register? No 1 Noxx 27. Other Surveys in Which Included Yes XX 13. Part of Estab. 14. District Yes !X Yes II Visible from Noxx Hist. Dist.? Potent'1? No : Public Road? No II Distance from and 15. Name of Established District Frontage on Road 42. Further Description of Important Features This building represents a complex of iquined additions. original Romanesque Revival style 1888-89 structure is evidently at the north end of the comple It features a projecting central bay containing the entrance in a semi-circular arch. west is an addition, very similar in size and appearance erected c. 1900. The building at the south end of the complex is a brick building that in 1913 was remodeled to serve the school as manual training shop. Bert Elmer was the contractor for the 1913 remodeling. Another major expansion was undertaken in 1923 with a two story addition that joined the original school and the 1913 addition. This addition contained classrooms and a cafeteria. 43. History and Significance William Hackney was appointed school board architect in 188/. This school which opened in Jan. 1890 with 12 rooms, was probably one of his early works. 44. Description of Environment and Outbuildings Commercial buildings are north, south, east, and west of this building. 45 Sources of Information 46. Prepared by Piland WP #9938 47. Organization Kansas City Star, Aug. 26, 1923 Landmarks Commission BP #55466 Whitney, Kansas City, Vol. 1, 1907, p. 330. 48. Date 49. Revision Date(s)