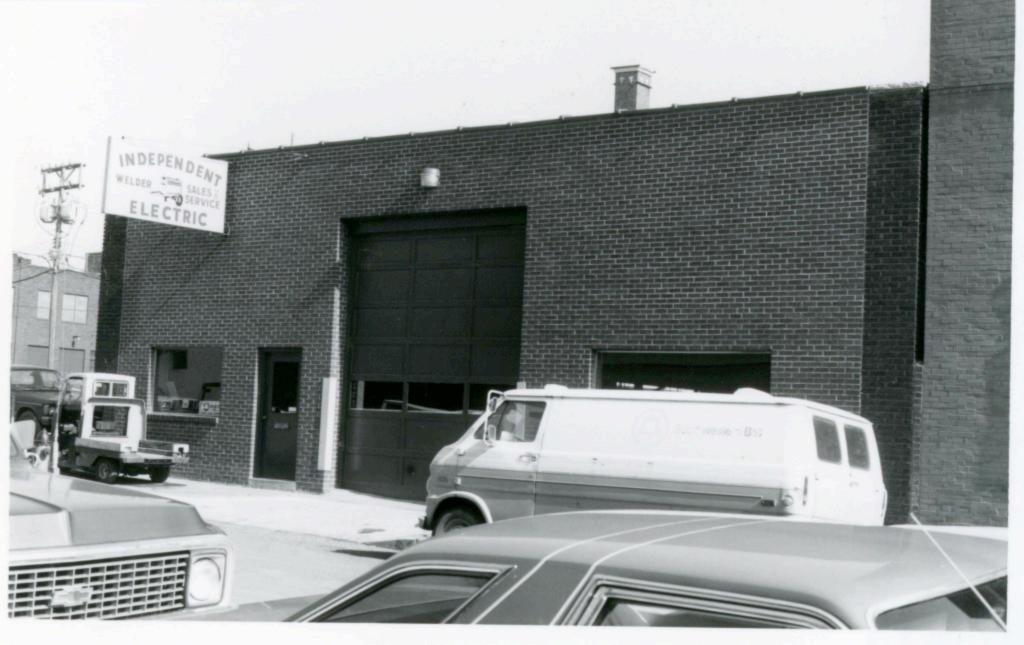

7/7/81

Columbia, Missouri 65201

HISTORIC INVENTORY 1. No 4. Present Name(s) 30-E The Electrical & Magneto Service Co. 2. County 5 Other Name(s) Jackson Location of Negatives MT #61-7 825 East 16th Street Landmarks Commission 6 Specific Location 16. Thematic Category 1600 Campbell 17 Date(s) or Period 1955 City or Town II Rural, Township & Vicinity Kansas City, Missouri 18 Style or Design 8. Site Plan with North Arrow 19. Architect or Engineer James E. Northern 20. Contractor or Builder Westport Const. Co. 21. Original Use, if apparent commercial 22. Present Use commercial 23 Ownership in #42) Moved i 24. Owner's Name & Address, il known 37. Condition Interior 9. Coordinates UTM good Exterior Lal. Long 25. Open to Yes IX 38. Preservation Yes Public? No XX No Underway? Site ! : Structure | Building to Object ! 26. Local Contact Person or Organization 39. Endangered? Yes No XX By What? Landmarks Commission 11. On National Yesli 12 Is It Yes ! Eligible? Register? No X No DO 27. Other Surveys in Which Included Yes XX Yes 13 Part of Estab. Yes [] 14. District Visible from Hist. Dist.? No X Potent'1? No ix Public Road? No ! Distance from and 15. Name of Established District 110 feet on E. 16th St

State Historical Survey and Planning Office, 909 University Avenue, Suite 215,

42 Further Description of Important Features The main facade faces north. At the west end of this facade is a brick section that is set forward and has a garage door centrally located. Set back, and extending to the east is a series of rectangular windows with metral spandrels, set in aluminum frames. A glass entrance door is centrally located in this section. At the southeast corner of the building is a loading dock.

43. History and Significance This building is still used by the firm for which it was constructed, the Electrical and Magneto Service Company.

44. Description of Environment and Outbuildings Storage lots are located west and south of this building. To the east is vacant land. A commercial building is to the north.

45 Sources of Information WP #12781 BP #18430

46. Prepared by Piland 47. Organization Landmarks Commission 48. Date 49 Revision Date(s) 12/8/81

| 1. No.<br>30-D                                            | 4. Present Name(s) 1620 Campbell Street House | 4                                                                           | 30-D     |
|-----------------------------------------------------------|-----------------------------------------------|-----------------------------------------------------------------------------|----------|
| 2 County<br>Jackson                                       | 5 Other Name(s)                               |                                                                             | D        |
| 3 Location of Negatives MT #82-11<br>Landmarks Commission | Emil G. Alber residence                       |                                                                             |          |
| 6. Specific Location                                      | 16. Thematic Category                         | 28. No. of Stories 1                                                        | J ^      |
| 1620 Campbell                                             | 17. Date(s) or Period                         | 29. Basement? Yes ! No ! .                                                  | Jackson  |
| 7 City or Town If Rural, Township & Kansas City, Missouri |                                               | stone 10                                                                    | n        |
| 8. Site Plan with North Arrow                             | 19. Architect or Engineer other               | masonry 48                                                                  |          |
|                                                           | 20. Contractor or Builder Prich               | 32. Roof Type & Material #PGB<br>gabled hip; roll roofin<br>33. No. of Bays | g        |
| 73                                                        | 21. Original Use, if apparent residence       | Front 2 Side  34. Wall Treatment                                            | 1620     |
| 4m/1864                                                   | 22 Present Use                                | brick 30<br>35. Plan Shape Frregular                                        | -        |
| m4,                                                       | 23 Ownership Public   Private   X             | 36. Changes Addition 1:<br>(Explain Altered 1:                              | Campbell |
| 9 Coordinates UTM                                         | 24. Owner's Name & Address,. if known         | in #42) Moved i  37. Condition Interior Exterior poor                       | bell     |
|                                                           | 25. Open to Yes 11 Public? No.xx              | 38. Preservation Yes :<br>Underway? No x                                    |          |
| 11. On National Yes   12 Is It                            | Yes X Landmarks Commission                    | 39. Endangered? Yes X<br>By What? No 11                                     |          |
| Register? No Li Eligible?                                 | Yes X 27. Other Surveys in Which Included     | possible demolition                                                         |          |
| 13. Part of Estab. Yes   1                                |                                               | 40. Visible from Yes XX Public Road?                                        |          |
| 15. Name of Established District                          |                                               | 41. Distance from and Frontage on Road                                      |          |
| 12 Further Description of Important Feat                  | wes The irregular massing of the huilding     | is sweeted by the                                                           | -        |