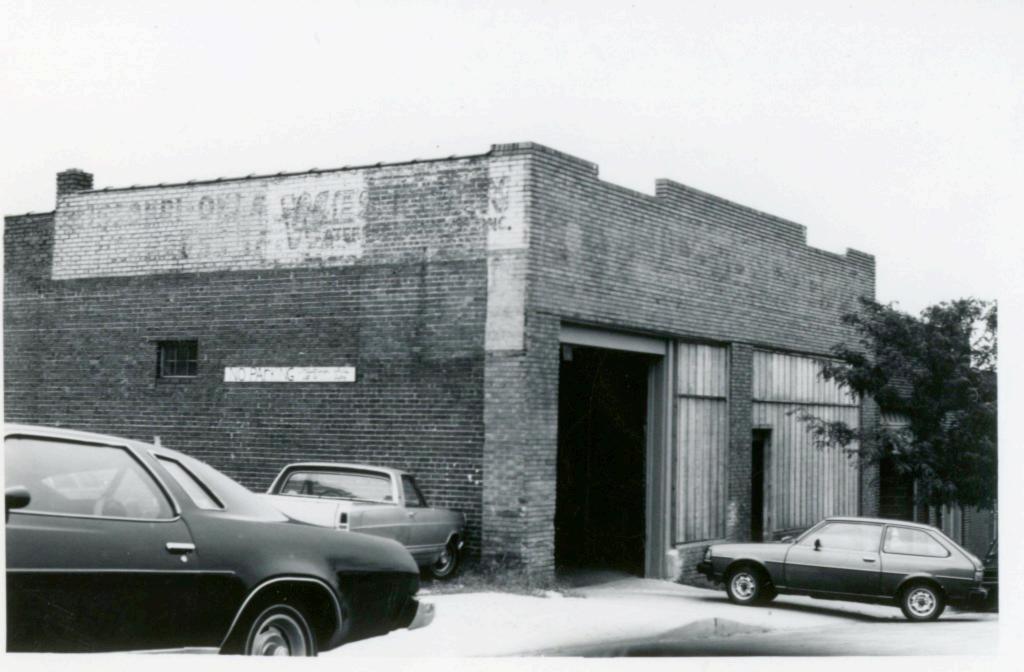

7/7/81

Columbia, Missouri 65201

HISTORIC INVENTORY 1. No 4. Present Name(s) 30-E The Electrical & Magneto Service Co. 2. County 5 Other Name(s) Jackson Location of Negatives MT #61-7 825 East 16th Street Landmarks Commission 6 Specific Location 16. Thematic Category 1600 Campbell 17 Date(s) or Period 1955 City or Town II Rural, Township & Vicinity Kansas City, Missouri 18 Style or Design 8. Site Plan with North Arrow 19. Architect or Engineer James E. Northern 20. Contractor or Builder Westport Const. Co. 21. Original Use, if apparent commercial 22. Present Use commercial 23 Ownership in #42) Moved i 24. Owner's Name & Address, il known 37. Condition Interior 9. Coordinates UTM good Exterior Lal. Long 25. Open to Yes IX 38. Preservation Yes Public? No XX No Underway? Site ! : Structure | Building to Object ! 26. Local Contact Person or Organization 39. Endangered? Yes No XX By What? Landmarks Commission 11. On National Yesli 12 Is It Yes ! Eligible? Register? No X No DO 27. Other Surveys in Which Included Yes XX Yes 13 Part of Estab. Yes [] 14. District Visible from Hist. Dist.? No X Potent'1? No ix Public Road? No ! Distance from and 15. Name of Established District 110 feet on E. 16th St

State Historical Survey and Planning Office, 909 University Avenue, Suite 215,

42 Further Description of Important Features The main facade faces north. At the west end of this facade is a brick section that is set forward and has a garage door centrally located. Set back, and extending to the east is a series of rectangular windows with metral spandrels, set in aluminum frames. A glass entrance door is centrally located in this section. At the southeast corner of the building is a loading dock.

43. History and Significance This building is still used by the firm for which it was constructed, the Electrical and Magneto Service Company.

44. Description of Environment and Outbuildings Storage lots are located west and south of this building. To the east is vacant land. A commercial building is to the north.