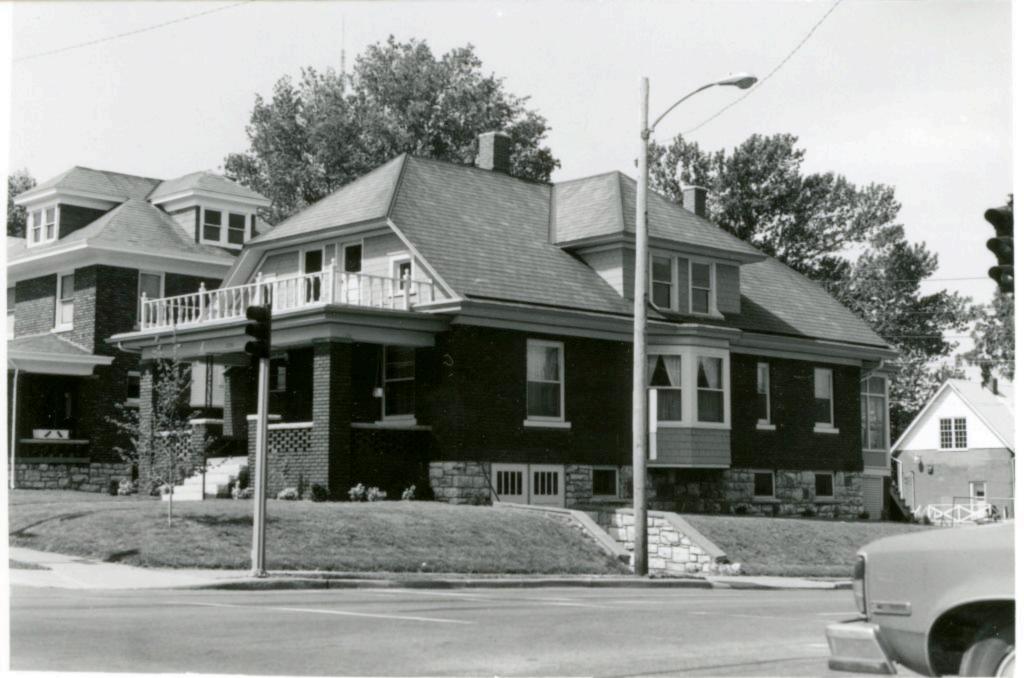

State Historical Survey and Planning Office, 909 University Avenue, Suite 215, Columbia, Missouri 65201 HISTORIC INVENTORY 1. No. 4. Present Name(s) 13-F Adult Education Center 2. County 5 Other Name(s) Jackson 3 Location of Negatives MT #82-10, Landmarks Commission 61-6 -5 Hamilton School; Carver School 6. Specific Location 16. Thematic Category 28. No. of Stories Jackson 1514 Campbell Yes X 29. Basement? 17. Date(s) or Period No I 30. Foundation Material 1888-89 (adds. 1900;1913;1923) 7. City or Town If Rural, Township & Vicinity Kansas City, Missouri stone 18. Style or Design 31. Wall Construction B. Site Plan with North Arrow 19. Architect or Engineer masonry Wm. Hackney (attrib). 32. Roof Type & Material 20. Contractor or Builder varied (1900) 33. No. of Bays 1514 Campbell B Front Side 21. Original Use, if apparent school 34. Wall Treatment 22. Present Use (1913) (1889) 35. Plan Shape irregular school (1423) Addition X 23 Ownership Public IX 36. Changes 0 Altered X Private | | (Explain in #42) 24. Owner's Name & Address, Campbell if known 37. Condition Interior 9. Coordinates UTM Exterior good Lat. Long 25. Open to Yes 14 38. Preservation Yes Public? No II No X Underway? 10 Site!: Structure | Buildingxx Object | | 26. Local Contact Person or Organization 39. Endangered? Yes No IX By What? Landmarks Commission YesXX 11. On National 12 Is It Yesli Eligible? Register? No 1 Noxx 27. Other Surveys in Which Included Yes XX 13. Part of Estab. 14. District Yes !X Yes II Visible from Noxx Hist. Dist.? Potent'1? No : Public Road? No II Distance from and 15. Name of Established District Frontage on Road 42. Further Description of Important Features This building represents a complex of iquined additions. original Romanesque Revival style 1888-89 structure is evidently at the north end of the comple It features a projecting central bay containing the entrance in a semi-circular arch. west is an addition, very similar in size and appearance erected c. 1900. The building at the south end of the complex is a brick building that in 1913 was remodeled to serve the school as manual training shop. Bert Elmer was the contractor for the 1913 remodeling. Another major expansion was undertaken in 1923 with a two story addition that joined the original school and the 1913 addition. This addition contained classrooms and a cafeteria. 43. History and Significance William Hackney was appointed school board architect in 188/. This school which opened in Jan. 1890 with 12 rooms, was probably one of his early works. 44. Description of Environment and Outbuildings Commercial buildings are north, south, east, and west of this building. 45 Sources of Information 46. Prepared by Piland WP #9938 47. Organization Kansas City Star, Aug. 26, 1923 Landmarks Commission BP #55466 Whitney, Kansas City, Vol. 1, 1907, p. 330. 48. Date 49. Revision Date(s)