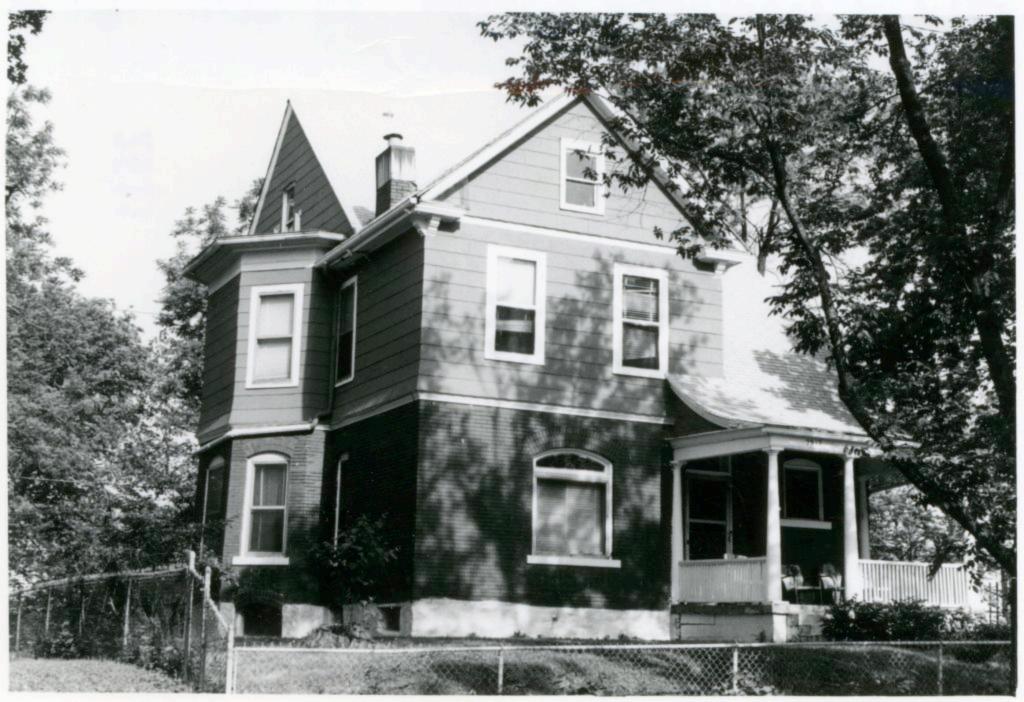

45 Sources of Information WP #12781 BP #18430

46. Prepared by Piland 47. Organization Landmarks Commission 48. Date 49 Revision Date(s) 12/8/81

| 1. No.<br>30-D                                            | 4. Present Name(s) 1620 Campbell Street House | 4                                                                           | 30-D     |
|-----------------------------------------------------------|-----------------------------------------------|-----------------------------------------------------------------------------|----------|
| 2 County<br>Jackson                                       | 5 Other Name(s)                               |                                                                             | D        |
| 3 Location of Negatives MT #82-11<br>Landmarks Commission | Emil G. Alber residence                       |                                                                             |          |
| 6. Specific Location                                      | 16. Thematic Category                         | 28. No. of Stories 1                                                        | J ^      |
| 1620 Campbell                                             | 17. Date(s) or Period                         | 29. Basement? Yes ! No ! .                                                  | Jackson  |
| 7 City or Town If Rural, Township & Kansas City, Missouri |                                               | stone 10                                                                    | n        |
| 8. Site Plan with North Arrow                             | 19. Architect or Engineer other               | masonry 48                                                                  |          |
|                                                           | 20. Contractor or Builder Prich               | 32. Roof Type & Material #PGB<br>gabled hip; roll roofin<br>33. No. of Bays | g        |
| 73                                                        | 21. Original Use, if apparent residence       | Front 2 Side  34. Wall Treatment                                            | 1620     |
| 4m/1864                                                   | 22 Present Use                                | brick 30<br>35. Plan Shape Frregular                                        | -        |
| m4,                                                       | 23 Ownership Public   Private   X             | 36. Changes Addition 1:<br>(Explain Altered 1:                              | Campbell |
| 9 Coordinates UTM                                         | 24. Owner's Name & Address,. if known         | in #42) Moved i  37. Condition Interior Exterior poor                       | bell     |
|                                                           | 25. Open to Yes 11 Public? No.xx              | 38. Preservation Yes :<br>Underway? No x                                    |          |
| 11. On National Yes   12 Is It                            | Yes X Landmarks Commission                    | 39. Endangered? Yes X<br>By What? No 11                                     |          |
| Register? No Li Eligible?                                 | Yes X 27. Other Surveys in Which Included     | possible demolition                                                         |          |
| 13. Part of Estab. Yes   1                                |                                               | 40. Visible from Yes XX Public Road?                                        |          |
| 15. Name of Established District                          |                                               | 41. Distance from and Frontage on Road                                      |          |
| 12 Further Description of Important Feat                  | wes The irregular massing of the huilding     | is sweeted by the                                                           | -        |

receding southern bay, and projecting northern bay. The entrance is placed in the south bay. A single segmental arched window fenestrates the north bay. The main gable surface is decorated with fish scale shingles.

- 43. History and Significance This was originally the home of a jeweler, Emil G. Alber. Identical residences were originally to the north and south of this house, but have long since been destroyed.
- 44. Description of Environment and Outbuildings Sotrage lots are north and east of this house. To the south and west are surface parking lots.