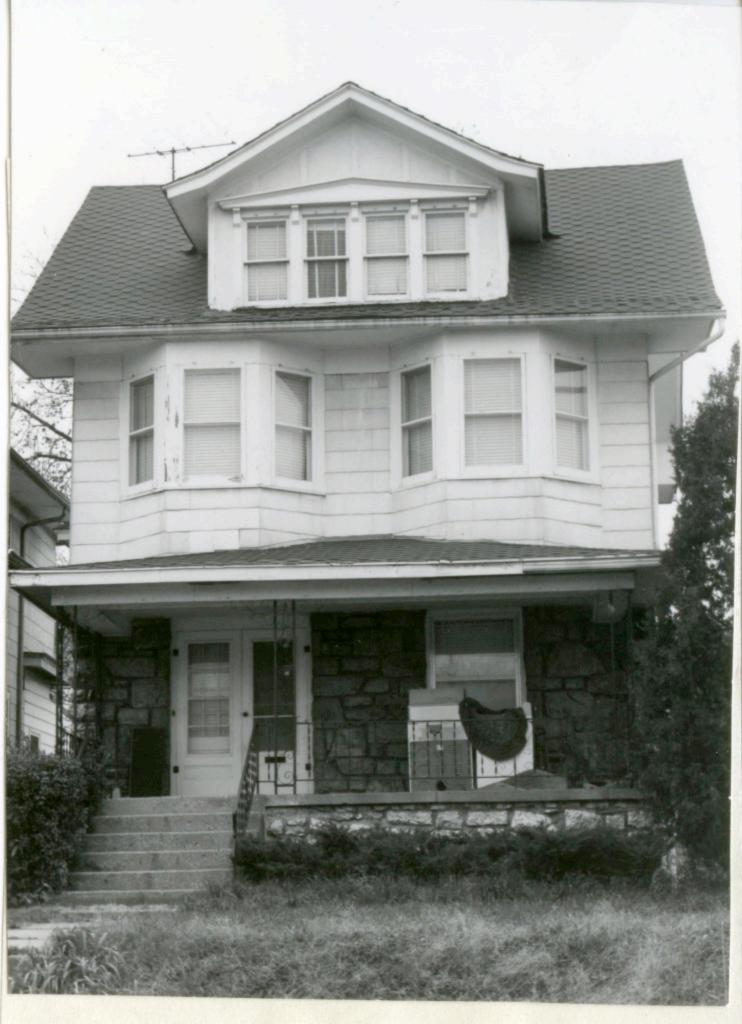

45 Sources of Information WP #12781 BP #18430

46. Prepared by Piland 47. Organization Landmarks Commission 48. Date 49 Revision Date(s) 12/8/81

| 1. No.<br>30-D                                            | 4. Present Name(s) 1620 Campbell Street House | 4                                                                           | 30-D     |
|-----------------------------------------------------------|-----------------------------------------------|-----------------------------------------------------------------------------|----------|
| 2 County<br>Jackson                                       | 5 Other Name(s)                               |                                                                             | D        |
| 3 Location of Negatives MT #82-11<br>Landmarks Commission | Emil G. Alber residence                       |                                                                             |          |
| 6. Specific Location                                      | 16. Thematic Category                         | 28. No. of Stories 1                                                        | J ^      |
| 1620 Campbell                                             | 17. Date(s) or Period                         | 29. Basement? Yes ! No ! .                                                  | Jackson  |
| 7 City or Town If Rural, Township & Kansas City, Missouri |                                               | stone 10                                                                    | n        |
| 8. Site Plan with North Arrow                             | 19. Architect or Engineer other               | masonry 48                                                                  |          |
|                                                           | 20. Contractor or Builder Prich               | 32. Roof Type & Material #PGB<br>gabled hip; roll roofin<br>33. No. of Bays | g        |
| 73                                                        | 21. Original Use, if apparent residence       | Front 2 Side  34. Wall Treatment                                            | 1620     |
| 4m/1864                                                   | 22 Present Use                                | brick 30<br>35. Plan Shape Frregular                                        | -        |
| m4,                                                       | 23 Ownership Public   Private   X             | 36. Changes Addition 1:<br>(Explain Altered 1:                              | Campbell |
| 9 Coordinates UTM                                         | 24. Owner's Name & Address,. if known         | in #42) Moved i  37. Condition Interior Exterior poor                       | bell     |
|                                                           | 25. Open to Yes 11 Public? No.xx              | 38. Preservation Yes :<br>Underway? No x                                    |          |
| 11. On National Yes   12 Is It                            | Yes X Landmarks Commission                    | 39. Endangered? Yes X<br>By What? No 11                                     |          |
| Register? No Li Eligible?                                 | Yes X 27. Other Surveys in Which Included     | possible demolition                                                         |          |
| 13. Part of Estab. Yes   1                                |                                               | 40. Visible from Yes XX Public Road?                                        |          |
| 15. Name of Established District                          |                                               | 41. Distance from and Frontage on Road                                      |          |
| 12 Further Description of Important Feat                  | wes The irregular massing of the huilding     | is sweeted by the                                                           | -        |

receding southern bay, and projecting northern bay. The entrance is placed in the south bay. A single segmental arched window fenestrates the north bay. The main gable surface is decorated with fish scale shingles.

- 43. History and Significance This was originally the home of a jeweler, Emil G. Alber. Identical residences were originally to the north and south of this house, but have long since been destroyed.
- 44. Description of Environment and Outbuildings Sotrage lots are north and east of this house. To the south and west are surface parking lots.