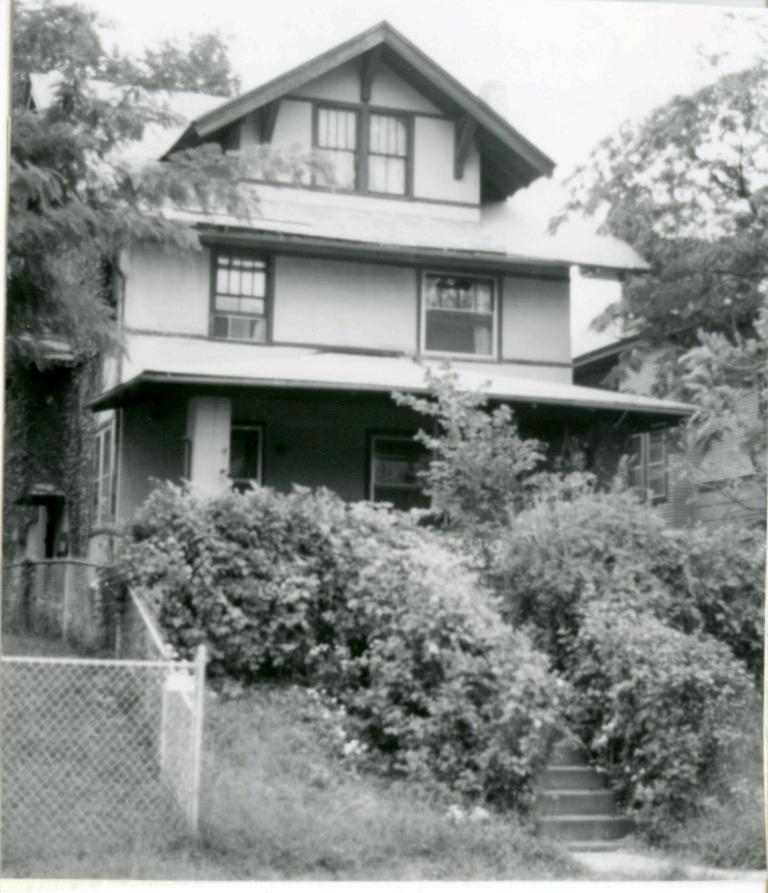

45 Sources of Information WP #12781 BP #18430

46. Prepared by Piland 47. Organization Landmarks Commission 48. Date 49 Revision Date(s) 12/8/81

| 1. No.<br>30-D                                            | 4. Present Name(s) 1620 Campbell Street House | 4                                                                           | 30-D     |
|-----------------------------------------------------------|-----------------------------------------------|-----------------------------------------------------------------------------|----------|
| 2 County<br>Jackson                                       | 5 Other Name(s)                               |                                                                             | D        |
| 3 Location of Negatives MT #82-11<br>Landmarks Commission | Emil G. Alber residence                       |                                                                             |          |
| 6. Specific Location                                      | 16. Thematic Category                         | 28. No. of Stories 1                                                        | J ^      |
| 1620 Campbell                                             | 17. Date(s) or Period                         | 29. Basement? Yes ! No ! .                                                  | Jackson  |
| 7 City or Town If Rural, Township & Kansas City, Missouri |                                               | stone 10                                                                    | n        |
| 8. Site Plan with North Arrow                             | 19. Architect or Engineer other               | masonry 48                                                                  |          |
|                                                           | 20. Contractor or Builder Prich               | 32. Roof Type & Material #PGB<br>gabled hip; roll roofin<br>33. No. of Bays | g        |
| 73                                                        | 21. Original Use, if apparent residence       | Front 2 Side  34. Wall Treatment                                            | 1620     |
| 4m/1864                                                   | 22 Present Use                                | brick 30<br>35. Plan Shape Frregular                                        | -        |
| m4,                                                       | 23 Ownership Public   Private   X             | 36. Changes Addition 1:<br>(Explain Altered 1:                              | Campbell |
| 9 Coordinates UTM                                         | 24. Owner's Name & Address,. if known         | in #42) Moved i  37. Condition Interior Exterior poor                       | bell     |
|                                                           | 25. Open to Yes 11 Public? No.xx              | 38. Preservation Yes :<br>Underway? No x                                    |          |
| 11. On National Yes   12 Is It                            | Yes X Landmarks Commission                    | 39. Endangered? Yes X<br>By What? No 11                                     |          |
| Register? No Li Eligible?                                 | Yes X 27. Other Surveys in Which Included     | possible demolition                                                         |          |
| 13. Part of Estab. Yes   1                                |                                               | 40. Visible from Yes XX Public Road?                                        |          |
| 15. Name of Established District                          |                                               | 41. Distance from and Frontage on Road                                      |          |
| 12 Further Description of Important Feat                  | wes The irregular massing of the huilding     | is sweeted by the                                                           | -        |

receding southern bay, and projecting northern bay. The entrance is placed in the south bay. A single segmental arched window fenestrates the north bay. The main gable surface is decorated with fish scale shingles.

- 43. History and Significance This was originally the home of a jeweler, Emil G. Alber. Identical residences were originally to the north and south of this house, but have long since been destroyed.
- 44. Description of Environment and Outbuildings Sotrage lots are north and east of this house. To the south and west are surface parking lots.