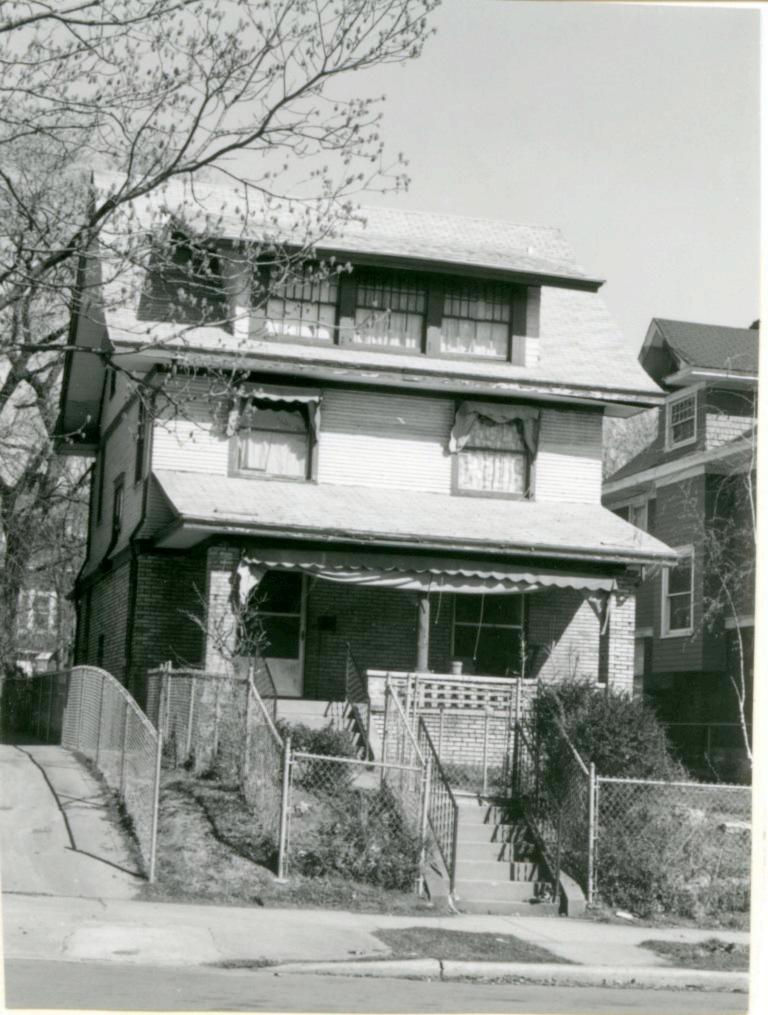

45 Sources of Information WP #12781 BP #18430

46. Prepared by Piland 47. Organization Landmarks Commission 48. Date 49 Revision Date(s) 12/8/81

| 1. No.<br>30-D                                            | 4. Present Name(s) 1620 Campbell Street House | 4                                                                           | 30-D     |
|-----------------------------------------------------------|-----------------------------------------------|-----------------------------------------------------------------------------|----------|
| 2 County<br>Jackson                                       | 5 Other Name(s)                               |                                                                             | D        |
| 3 Location of Negatives MT #82-11<br>Landmarks Commission | Emil G. Alber residence                       |                                                                             |          |
| 6. Specific Location                                      | 16. Thematic Category                         | 28. No. of Stories 1                                                        | J ^      |
| 1620 Campbell                                             | 17. Date(s) or Period                         | 29. Basement? Yes ! No ! .                                                  | Jackson  |
| 7 City or Town If Rural, Township & Kansas City, Missouri |                                               | stone 10                                                                    | n        |
| 8. Site Plan with North Arrow                             | 19. Architect or Engineer other               | masonry 48                                                                  |          |
|                                                           | 20. Contractor or Builder Prich               | 32. Roof Type & Material #PGB<br>gabled hip; roll roofin<br>33. No. of Bays | g        |
| 73                                                        | 21. Original Use, if apparent residence       | Front 2 Side  34. Wall Treatment                                            | 1620     |
| 4m/1864                                                   | 22 Present Use                                | brick 30<br>35. Plan Shape Frregular                                        | -        |
| m4,                                                       | 23 Ownership Public   Private   X             | 36. Changes Addition 1:<br>(Explain Altered 1:                              | Campbell |
| 9 Coordinates UTM                                         | 24. Owner's Name & Address,. if known         | in #42) Moved i  37. Condition Interior Exterior poor                       | bell     |
|                                                           | 25. Open to Yes 11 Public? No.xx              | 38. Preservation Yes :<br>Underway? No x                                    |          |
| 11. On National Yes   12 Is It                            | Yes X Landmarks Commission                    | 39. Endangered? Yes X<br>By What? No 11                                     |          |
| Register? No Li Eligible?                                 | Yes X 27. Other Surveys in Which Included     | possible demolition                                                         |          |
| 13. Part of Estab. Yes   1                                |                                               | 40. Visible from Yes XX Public Road?                                        |          |
| 15. Name of Established District                          |                                               | 41. Distance from and Frontage on Road                                      |          |
| 12 Further Description of Important Feat                  | wes The irregular massing of the huilding     | is sweeted by the                                                           | -        |

receding southern bay, and projecting northern bay. The entrance is placed in the south bay. A single segmental arched window fenestrates the north bay. The main gable surface is decorated with fish scale shingles.

- 43. History and Significance This was originally the home of a jeweler, Emil G. Alber. Identical residences were originally to the north and south of this house, but have long since been destroyed.
- 44. Description of Environment and Outbuildings Sotrage lots are north and east of this house. To the south and west are surface parking lots.