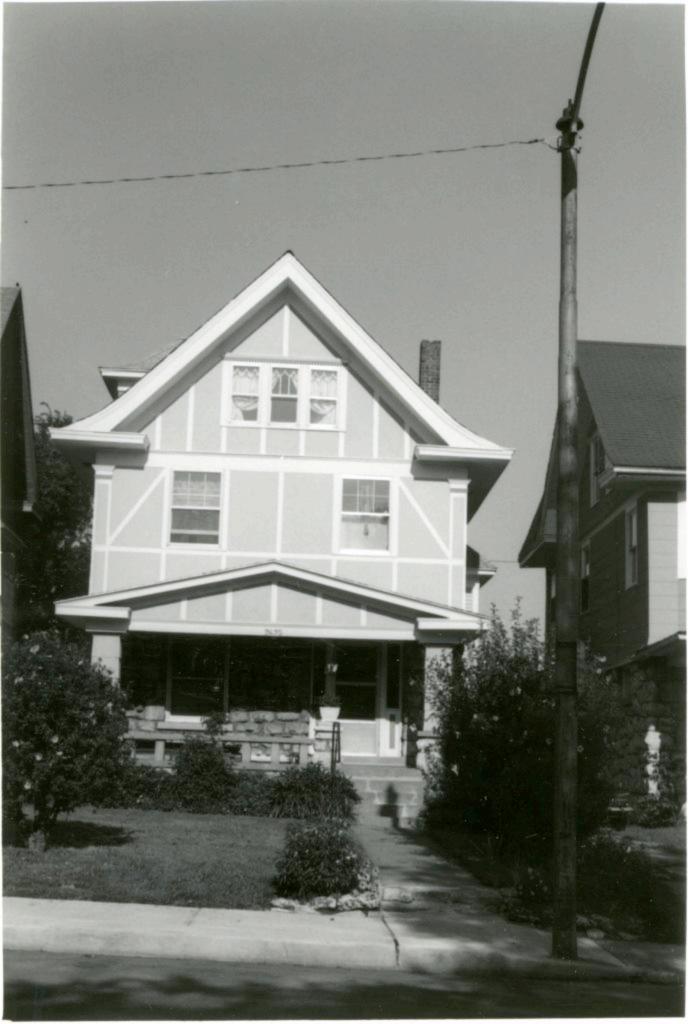

45 Sources of Information WP #12781 BP #18430

46. Prepared by Piland 47. Organization Landmarks Commission 48. Date 49 Revision Date(s) 12/8/81

| 1. No.<br>30-D                                            | 4. Present Name(s) 1620 Campbell Street House | 4                                                                           | 30-D     |
|-----------------------------------------------------------|-----------------------------------------------|-----------------------------------------------------------------------------|----------|
| 2 County<br>Jackson                                       | 5 Other Name(s)                               |                                                                             | D        |
| 3 Location of Negatives MT #82-11<br>Landmarks Commission | Emil G. Alber residence                       |                                                                             |          |
| 6. Specific Location                                      | 16. Thematic Category                         | 28. No. of Stories 1                                                        | J ^      |
| 1620 Campbell                                             | 17. Date(s) or Period                         | 29. Basement? Yes ! No ! .                                                  | Jackson  |
| 7 City or Town If Rural, Township & Kansas City, Missouri |                                               | stone 10                                                                    | n        |
| 8. Site Plan with North Arrow                             | 19. Architect or Engineer other               | masonry 48                                                                  |          |
|                                                           | 20. Contractor or Builder Prich               | 32. Roof Type & Material #PGB<br>gabled hip; roll roofin<br>33. No. of Bays | g        |
| 73                                                        | 21. Original Use, if apparent residence       | Front 2 Side  34. Wall Treatment                                            | 1620     |
| 4m/1864                                                   | 22 Present Use                                | brick 30<br>35. Plan Shape Frregular                                        | -        |
| m4,                                                       | 23 Ownership Public   Private   X             | 36. Changes Addition 1:<br>(Explain Altered 1:                              | Campbell |
| 9 Coordinates UTM                                         | 24. Owner's Name & Address,. if known         | in #42) Moved i  37. Condition Interior Exterior poor                       | bell     |
|                                                           | 25. Open to Yes 11 Public? No.xx              | 38. Preservation Yes :<br>Underway? No x                                    |          |
| 11. On National Yes   12 Is It                            | Yes X Landmarks Commission                    | 39. Endangered? Yes X<br>By What? No 11                                     |          |
| Register? No Li Eligible?                                 | Yes X 27. Other Surveys in Which Included     | possible demolition                                                         |          |
| 13. Part of Estab. Yes   1                                |                                               | 40. Visible from Yes XX Public Road?                                        |          |
| 15. Name of Established District                          |                                               | 41. Distance from and Frontage on Road                                      |          |
| 12 Further Description of Important Feat                  | wes The irregular massing of the huilding     | is sweeted by the                                                           | -        |

receding southern bay, and projecting northern bay. The entrance is placed in the south bay. A single segmental arched window fenestrates the north bay. The main gable surface is decorated with fish scale shingles.

- 43. History and Significance This was originally the home of a jeweler, Emil G. Alber. Identical residences were originally to the north and south of this house, but have long since been destroyed.
- 44. Description of Environment and Outbuildings Sotrage lots are north and east of this house. To the south and west are surface parking lots.