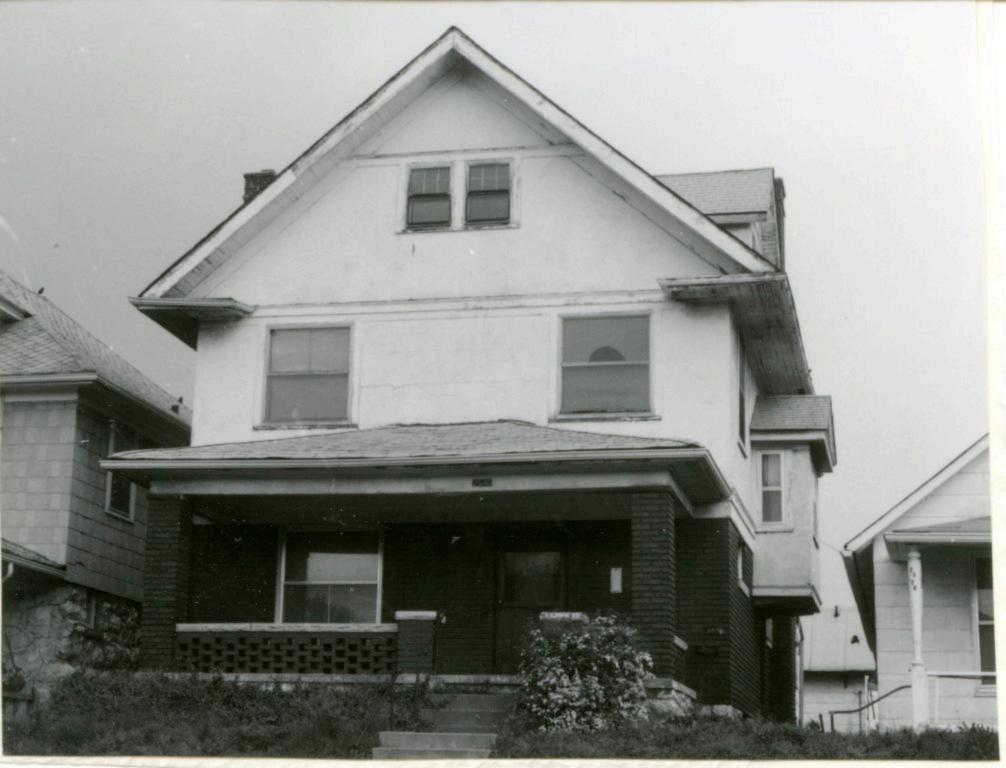

ffice, 909 University Avenue, Suite 215,

- 43 History and Significance This house was built as a residence for Josiah W. Fulmer, a plasterer. A small residence, now at the rear of the property, was probably moved back on the lot to make room for this more substantial structure. The small rear house (originally 2538 Charlotte) was probably constructed c. 1900 and was also resided in by the Fulmer family.
- 44. Description of Environment and Outbuildings Other residences are to the north, south, east, and west.

45 Sources of Information WP #21672 Western Contractor, May 18, 1910, p.6.



| 46. Prepar<br>Piland  | ed b | У        |      |
|-----------------------|------|----------|------|
| 47. Organi<br>Landman |      |          | sion |
| 48. Date<br>8/15/8    | 49.  | Revision |      |





Reak

|                                                                           | TORIC IN                                                  | and Planning Office, 909 University                                                                                                                  | mbia, Missouri 65201<br>A-65-008-548