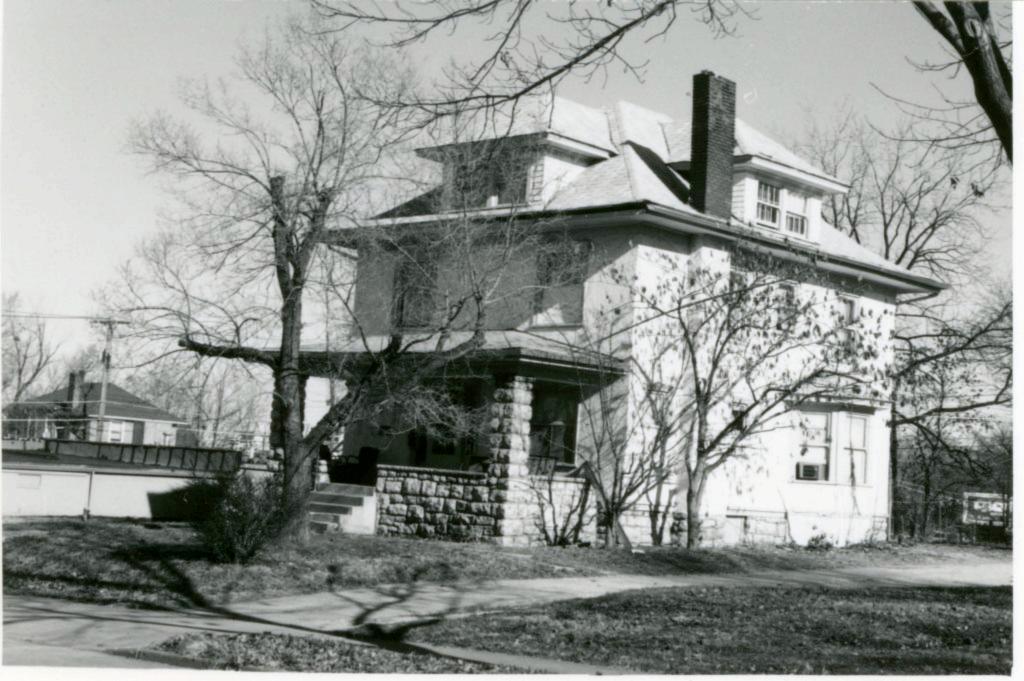

base and its roof is carried by stone piers. A bay window projects from the south facade. Hip roofed dormers are on the north, south, and west roof sopes. dormer is fenestrated with multipaned double windows. Photo 43. History and Significance Jacob Kunz, the first resident of this house, was employed by the Western Sash and Door Company. Kunz moved here from his previous residence across the street (2712 Charlotte). 44. Description of Environment and Outbuildings Vacant land is south and east of this residence. A residence is to the west. To the north is a vacant lot. 46. Prepared by 45 Sources of Information WP #53133 Piland BP #31223 47. Organization Landmarks Commission 48. Date 49 Revision Date(s) 4/8/81

State Historical Survey and Planning Office, 909 University Avenue, Suite 215,



HISTORIC MVENT JA-AS-008-586 4. Present Name(s) No 171-K 2 County 2712 Charlotte 5 Other Name(s) Jackson 3 Location of Negatives MT #37-14 Jacob Kunz Residence Landmarks Commission 16. Thematic Category 6 Specific Location 28. No. of Stories Jackson 030 29. Basement? Yes XX 17 Date(s) or Period No I 2712 Charlotte 30. Foundation Material 1911 7. City or Town If Rural, Township & Vicinity Kansas City, Missouri stone 90 18. Style or Design 31. Wall Construction 19. Architect or Engineer masonry (40 B. Site Plan with North Arrow athen 30 21 32. Roof Type & Material 20. Contractor or Builder pingh hip; comp. shingles Fu 33. No. of Bays Front Side 21. Original Use, if apparent Present Name(s) residence OIA 34. Wall Treatment 12 UARKO 22. Present Use brick residence 35. Plan Shape rectangular