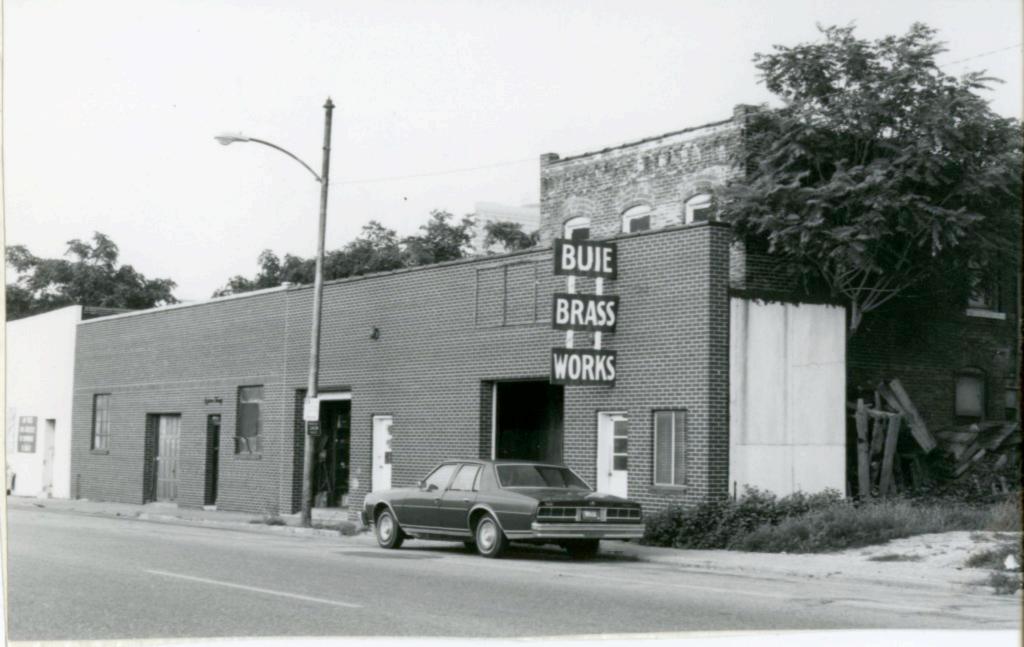

y as 1945 it was ditions in 1945 and 1950. This building. To the fit lot. A commercial 46 Prepared by Piland 47 Organization |
| series of small windows, do the original building is vi  History and Significance Accord ortion of this building was ccupied by the Buie Brass E                                                                                | oors, and overhead garage doors. Behind to isible.  ling to the water permit, but otherwise under constructed to house a laundry. As early foundry, who were responsible for major additional and the constructed to house a laundry.                    | fenestrated with a his, the 2nd floor of documented, the c. 1902 y as 1945 it was ditions in 1945 and 1950. The his building. To the hit lot. A commercial                                    |



HISTORIC INVENTORY A-AS-008-4. Present Name(s) No. 60-I Street Building 1824 Charlotte 2. County 5 Other Name(s) Jackson 3 Location of Negatives MT #82-15 Landmarks Commission 6 Specific Location 16. Thematic Category 28. No. of Stories 1824 Charlotte ackson 29. Basement? Yes 1 17. Date(s) or Period No I 1897 30. Foundation Material City or Town Kansas City, If Rural, Township & Vicinity Missouri 18. Style or Design 69 31. Wall Construction B. Site Plan with North Arrow 19. Architect or Engineer 32. Roof Type & Material ++ 20. Contractor or Builder flat; tar and gravel 33. No. of Bays Side Front 21. Original Use, if apparent 34. Wall Treatment commercial metal 50 22. Present Use 35. Plan Shape rectangular commercial Charl 36. Changes Addition X Altered X 23 Ownership Public I Charlotte P