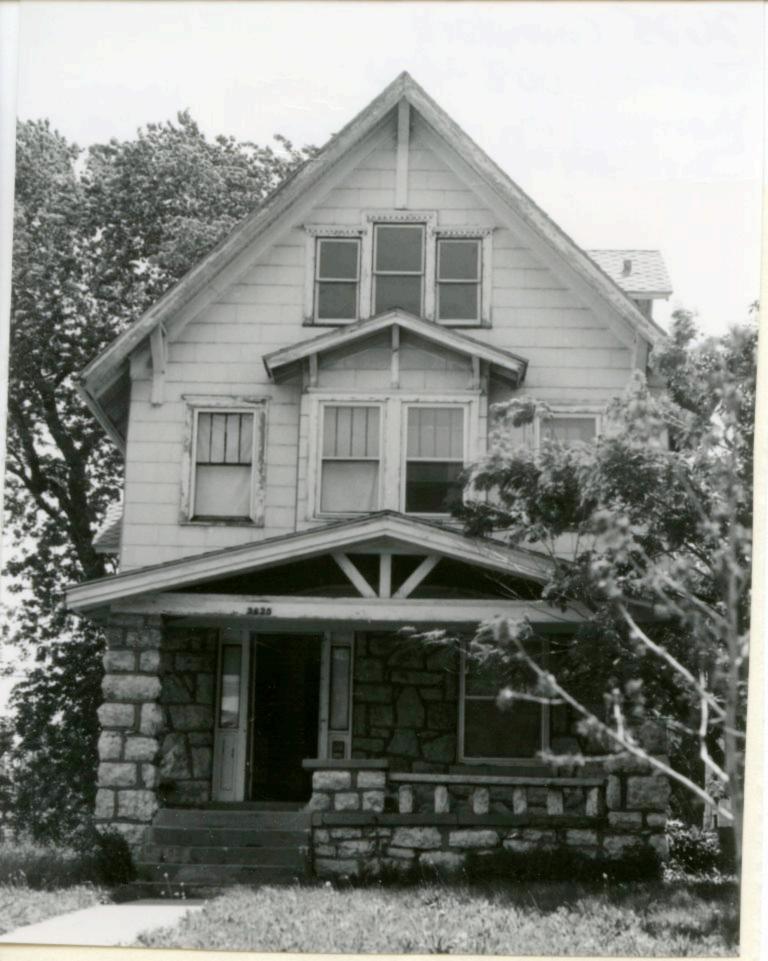

45 Sources of Information WP #12781 BP #18430

46. Prepared by Piland 47. Organization Landmarks Commission 48. Date 49 Revision Date(s) 12/8/81

| 1. No.<br>30-D                                            | 4. Present Name(s) 1620 Campbell Street House | 4                                                                           | 30-D     |
|-----------------------------------------------------------|-----------------------------------------------|-----------------------------------------------------------------------------|----------|
| 2 County<br>Jackson                                       | 5 Other Name(s)                               |                                                                             | D        |
| 3 Location of Negatives MT #82-11<br>Landmarks Commission | Emil G. Alber residence                       |                                                                             |          |
| 6. Specific Location                                      | 16. Thematic Category                         | 28. No. of Stories 1                                                        | J ^      |
| 1620 Campbell                                             | 17. Date(s) or Period                         | 29. Basement? Yes ! No ! .                                                  | Jackson  |
| 7 City or Town If Rural, Township & Kansas City, Missouri |                                               | stone 10                                                                    | n        |
| 8. Site Plan with North Arrow                             | 19. Architect or Engineer other               | masonry 48                                                                  |          |
|                                                           | 20. Contractor or Builder Prich               | 32. Roof Type & Material #PGB<br>gabled hip; roll roofin<br>33. No. of Bays | g        |
| 73                                                        | 21. Original Use, if apparent residence       | Front 2 Side  34. Wall Treatment                                            | 1620     |
| 4m/1864                                                   | 22 Present Use                                | brick 30<br>35. Plan Shape Frregular                                        | -        |
| m4,                                                       | 23 Ownership Public   Private   X             | 36. Changes Addition 1:<br>(Explain Altered 1:                              | Campbell |
| 9 Coordinates UTM                                         | 24. Owner's Name & Address,. if known         | in #42) Moved i  37. Condition Interior Exterior poor                       | bell     |
|                                                           | 25. Open to Yes 11 Public? No.xx              | 38. Preservation Yes :<br>Underway? No x                                    |          |
| 11. On National Yes   12 Is It                            | Yes X Landmarks Commission                    | 39. Endangered? Yes X<br>By What? No 11                                     |          |
| Register? No Li Eligible?                                 | Yes X 27. Other Surveys in Which Included     | possible demolition                                                         |          |
| 13. Part of Estab. Yes   1                                |                                               | 40. Visible from Yes XX Public Road?                                        |          |
| 15. Name of Established District                          |                                               | 41. Distance from and Frontage on Road                                      |          |
| 12 Further Description of Important Feat                  | wes The irregular massing of the huilding     | is sweeted by the                                                           | -        |

receding southern bay, and projecting northern bay. The entrance is placed in the south bay. A single segmental arched window fenestrates the north bay. The main gable surface is decorated with fish scale shingles.

- 43. History and Significance This was originally the home of a jeweler, Emil G. Alber. Identical residences were originally to the north and south of this house, but have long since been destroyed.
- 44. Description of Environment and Outbuildings Sotrage lots are north and east of this house. To the south and west are surface parking lots.