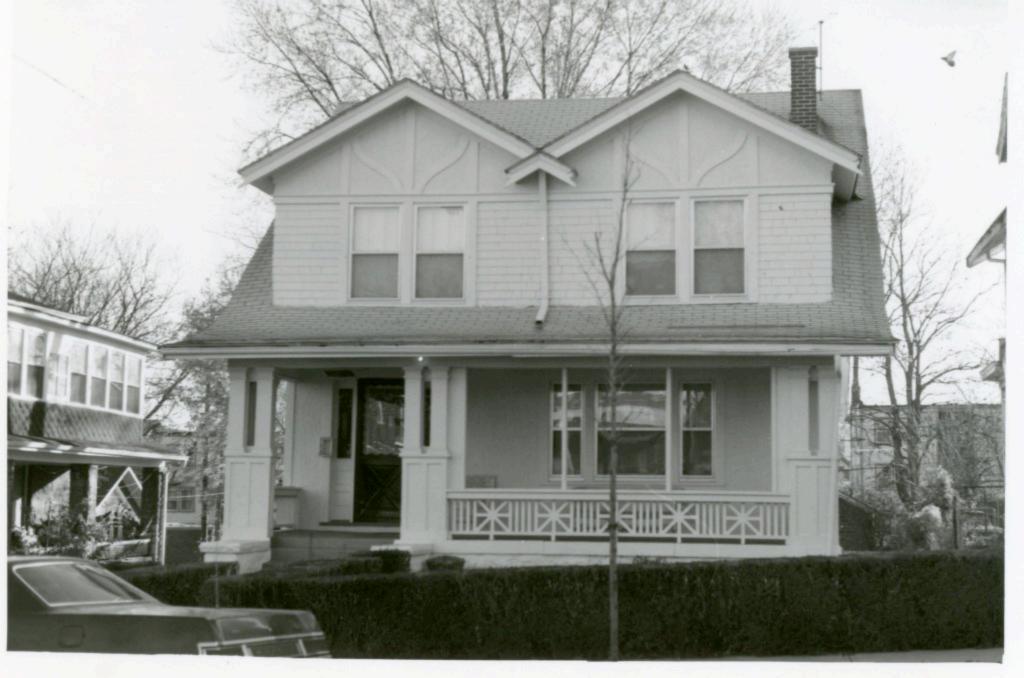

ooden piers. An entrance door flanked by narrow sidelights is placed at the north end. Two gable roof dormers pierce the west roof slope and feature decorative half timbering. 43. History and Significance One of a pair of houses; side-by-side, built by the Kincade Investment Company. The first resident of this house was the insurance man, John A. Harries. 44. Description of Environment and Outbuildings A vacant lot is east of this building. To the north, south and west are other residences. 45 Sources of Information 46. Prepared by WP #39091 Piland /Uguccioni BP #23620 47. Organization Western Contractor, March 3, 1909, p. 13. Landmarks Commission 48. Date 49. Revision Date(s) 5/18/82

State Historical Strey and Planning Office, 909 Uni arsity Avenue, Suite 215,

Columbia, Missouri 65201



## HISTORIC INVENTORY JAAS-008-428 4. Present Name(s) 184-0 Hillcrest Care Home 2. County Other Name(s) Jackson 3 Location of Negatives MT #95-13 Landmarks Commission 6 Specific Location 16. Thematic Category 28. No. of Stories 2 29. Basement? Yes | X 2826 Campbell Street House 17. Date(s) or Period No I c. 1904 30. Foundation Material 7. City or Town II Rural, Township & Vicinity Kansas City, Missouri stone 96 18. Style or Design 31. Wall Construction 01 19. Architect or Engineer masonry (4) B. Site Plan with North Arrow 32. Roof Type & Material #P 20. Contractor or Builder hip; comp. shingle 53 33. No. of Bays Front 2 Side 21. Original Use, if apparent 2826 post residence DA U 34. Wall Treatment 22 Present Use brick 3 35. Plan Shape rectangular institutional 23 Ownership Public 11 36.