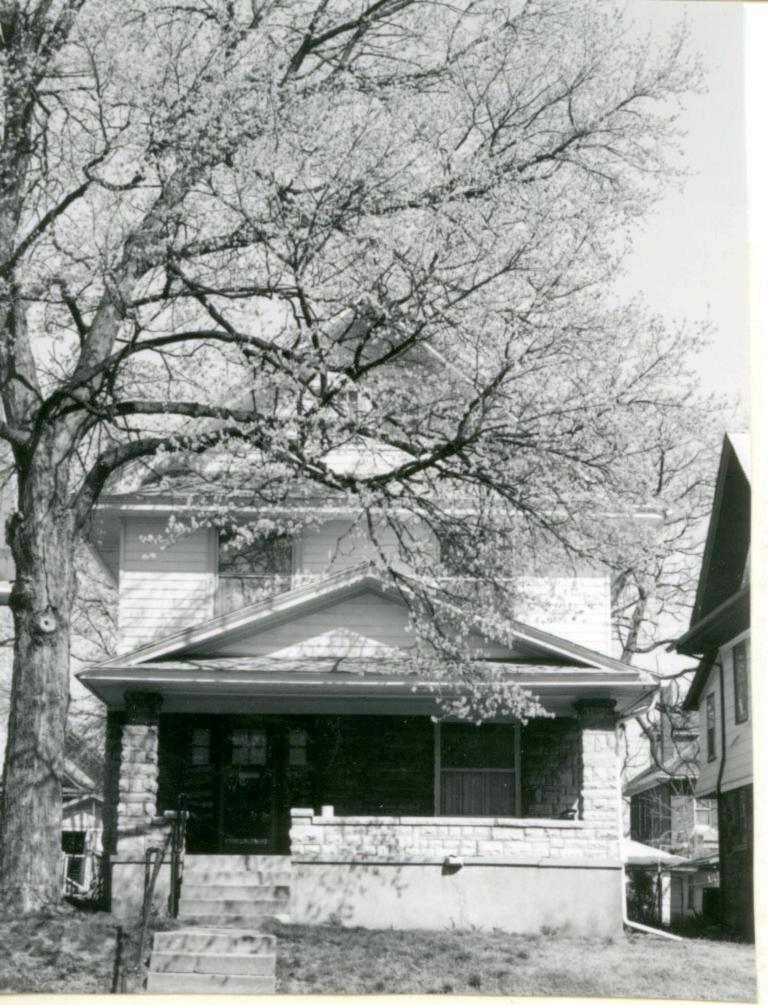

45 Sources of Information WP #12781 BP #18430

46. Prepared by Piland 47. Organization Landmarks Commission 48. Date 49 Revision Date(s) 12/8/81

| 1. No.<br>30-D                                            | 4. Present Name(s) 1620 Campbell Street House | 4                                                                           | 30-D     |
|-----------------------------------------------------------|-----------------------------------------------|-----------------------------------------------------------------------------|----------|
| 2 County<br>Jackson                                       | 5 Other Name(s)                               |                                                                             | D        |
| 3 Location of Negatives MT #82-11<br>Landmarks Commission | Emil G. Alber residence                       |                                                                             |          |
| 6. Specific Location                                      | 16. Thematic Category                         | 28. No. of Stories 1                                                        | J ^      |
| 1620 Campbell                                             | 17. Date(s) or Period                         | 29. Basement? Yes ! No ! .                                                  | Jackson  |
| 7 City or Town If Rural, Township & Kansas City, Missouri |                                               | stone 10                                                                    | n        |
| 8. Site Plan with North Arrow                             | 19. Architect or Engineer other               | masonry 48                                                                  |          |
|                                                           | 20. Contractor or Builder Prich               | 32. Roof Type & Material #PGB<br>gabled hip; roll roofin<br>33. No. of Bays | g        |
| 73                                                        | 21. Original Use, if apparent residence       | Front 2 Side  34. Wall Treatment                                            | 1620     |
| 4m/1864                                                   | 22 Present Use                                | brick 30<br>35. Plan Shape Frregular                                        | -        |
| m4,                                                       | 23 Ownership Public   Private   X             | 36. Changes Addition 1:<br>(Explain Altered 1:                              | Campbell |
| 9 Coordinates UTM                                         | 24. Owner's Name & Address,. if known         | in #42) Moved i  37. Condition Interior Exterior poor                       | bell     |
|                                                           | 25. Open to Yes 11 Public? No.xx              | 38. Preservation Yes :<br>Underway? No x                                    |          |
| 11. On National Yes   12 Is It                            | Yes X Landmarks Commission                    | 39. Endangered? Yes X<br>By What? No 11                                     |          |
| Register? No Li Eligible?                                 | Yes X 27. Other Surveys in Which Included     | possible demolition                                                         |          |
| 13. Part of Estab. Yes   1                                |                                               | 40. Visible from Yes XX Public Road?                                        |          |
| 15. Name of Established District                          |                                               | 41. Distance from and Frontage on Road                                      |          |
| 12 Further Description of Important Feat                  | wes The irregular massing of the huilding     | is sweeted by the                                                           | -        |

receding southern bay, and projecting northern bay. The entrance is placed in the south bay. A single segmental arched window fenestrates the north bay. The main gable surface is decorated with fish scale shingles.

- 43. History and Significance This was originally the home of a jeweler, Emil G. Alber. Identical residences were originally to the north and south of this house, but have long since been destroyed.
- 44. Description of Environment and Outbuildings Sotrage lots are north and east of this house. To the south and west are surface parking lots.

| 45 | S | ources | of | Information |
|----|---|--------|----|-------------|
| W  | P | #109   | 81 |             |

46. Prepared by Piland /Uguccioni 47. Organization Landmarks Commission 48. Date 49. Revision Date(s) 3/23/82