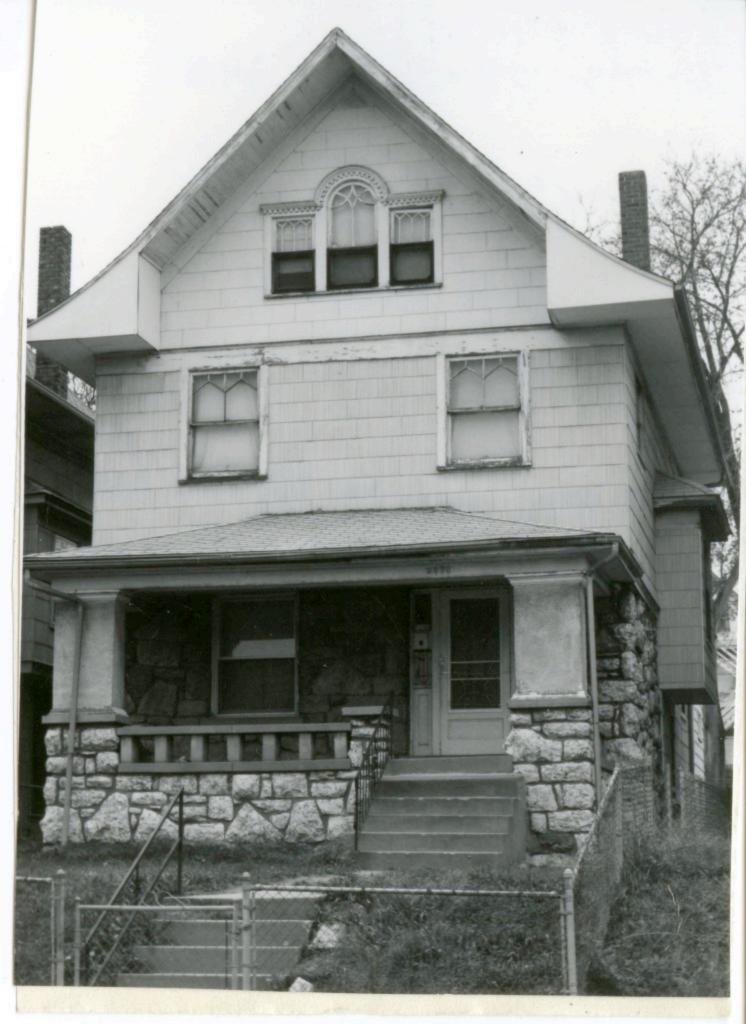

7/7/81

Columbia, Missouri 65201

HISTORIC INVENTORY 1. No 4. Present Name(s) 30-E The Electrical & Magneto Service Co. 2. County 5 Other Name(s) Jackson Location of Negatives MT #61-7 825 East 16th Street Landmarks Commission 6 Specific Location 16. Thematic Category 1600 Campbell 17 Date(s) or Period 1955 City or Town II Rural, Township & Vicinity Kansas City, Missouri 18 Style or Design 8. Site Plan with North Arrow 19. Architect or Engineer James E. Northern 20. Contractor or Builder Westport Const. Co. 21. Original Use, if apparent commercial 22. Present Use commercial 23 Ownership in #42) Moved i 24. Owner's Name & Address, il known 37. Condition Interior 9. Coordinates UTM good Exterior Lal. Long 25. Open to Yes IX 38. Preservation Yes Public? No XX No Underway? Site ! : Structure | Building to Object ! 26. Local Contact Person or Organization 39. Endangered? Yes No XX By What? Landmarks Commission 11. On National Yesli 12 Is It Yes ! Eligible? Register? No X No DO 27. Other Surveys in Which Included Yes XX Yes 13 Part of Estab. Yes [] 14. District Visible from Hist. Dist.? No X Potent'1? No ix Public Road? No ! Distance from and 15. Name of Established District 110 feet on E. 16th St

State Historical Survey and Planning Office, 909 University Avenue, Suite 215,

42 Further Description of Important Features The main facade faces north. At the west end of this facade is a brick section that is set forward and has a garage door centrally located. Set back, and extending to the east is a series of rectangular windows with metral spandrels, set in aluminum frames. A glass entrance door is centrally located in this section. At the southeast corner of the building is a loading dock.

43. History and Significance This building is still used by the firm for which it was constructed, the Electrical and Magneto Service Company.

44. Description of Environment and Outbuildings Storage lots are located west and south of this building. To the east is vacant land. A commercial building is to the north.