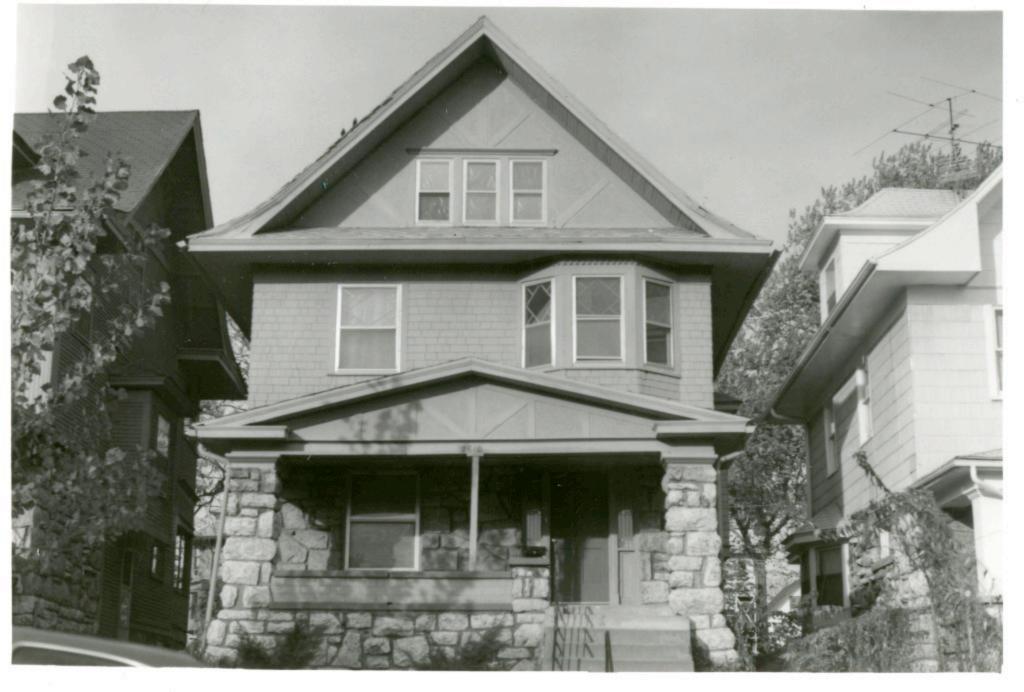

45 Sources of Information WP #12781 BP #18430

46. Prepared by Piland 47. Organization Landmarks Commission 48. Date 49 Revision Date(s) 12/8/81

| 1. No.<br>30-D                                            | 4. Present Name(s) 1620 Campbell Street House | 4                                                                           | 30-D     |
|-----------------------------------------------------------|-----------------------------------------------|-----------------------------------------------------------------------------|----------|
| 2 County<br>Jackson                                       | 5 Other Name(s)                               |                                                                             | D        |
| 3 Location of Negatives MT #82-11<br>Landmarks Commission | Emil G. Alber residence                       |                                                                             |          |
| 6. Specific Location                                      | 16. Thematic Category                         | 28. No. of Stories 1                                                        | J ^      |
| 1620 Campbell                                             | 17. Date(s) or Period                         | 29. Basement? Yes ! No ! .                                                  | Jackson  |
| 7 City or Town If Rural, Township & Kansas City, Missouri |                                               | stone 10                                                                    | n        |
| 8. Site Plan with North Arrow                             | 19. Architect or Engineer other               | masonry 48                                                                  |          |
|                                                           | 20. Contractor or Builder Prich               | 32. Roof Type & Material #PGB<br>gabled hip; roll roofin<br>33. No. of Bays | g        |
| 73                                                        | 21. Original Use, if apparent residence       | Front 2 Side  34. Wall Treatment                                            | 1620     |
| 4m/1864                                                   | 22 Present Use                                | brick 30<br>35. Plan Shape Frregular                                        | -        |
| m4,                                                       | 23 Ownership Public   Private   X             | 36. Changes Addition 1:<br>(Explain Altered 1:                              | Campbell |
| 9 Coordinates UTM                                         | 24. Owner's Name & Address,. if known         | in #42) Moved i  37. Condition Interior Exterior poor                       | bell     |
|                                                           | 25. Open to Yes 11 Public? No.xx              | 38. Preservation Yes :<br>Underway? No x                                    |          |
| 11. On National Yes   12 Is It                            | Yes X Landmarks Commission                    | 39. Endangered? Yes X<br>By What? No 11                                     |          |
| Register? No Li Eligible?                                 | Yes X 27. Other Surveys in Which Included     | possible demolition                                                         |          |
| 13. Part of Estab. Yes   1                                |                                               | 40. Visible from Yes XX Public Road?                                        |          |
| 15. Name of Established District                          |                                               | 41. Distance from and Frontage on Road                                      |          |
| 12 Further Description of Important Feat                  | wes The irregular massing of the huilding     | is sweeted by the                                                           | -        |

receding southern bay, and projecting northern bay. The entrance is placed in the south bay. A single segmental arched window fenestrates the north bay. The main gable surface is decorated with fish scale shingles.

- 43. History and Significance This was originally the home of a jeweler, Emil G. Alber. Identical residences were originally to the north and south of this house, but have long since been destroyed.
- 44. Description of Environment and Outbuildings Sotrage lots are north and east of this house. To the south and west are surface parking lots.