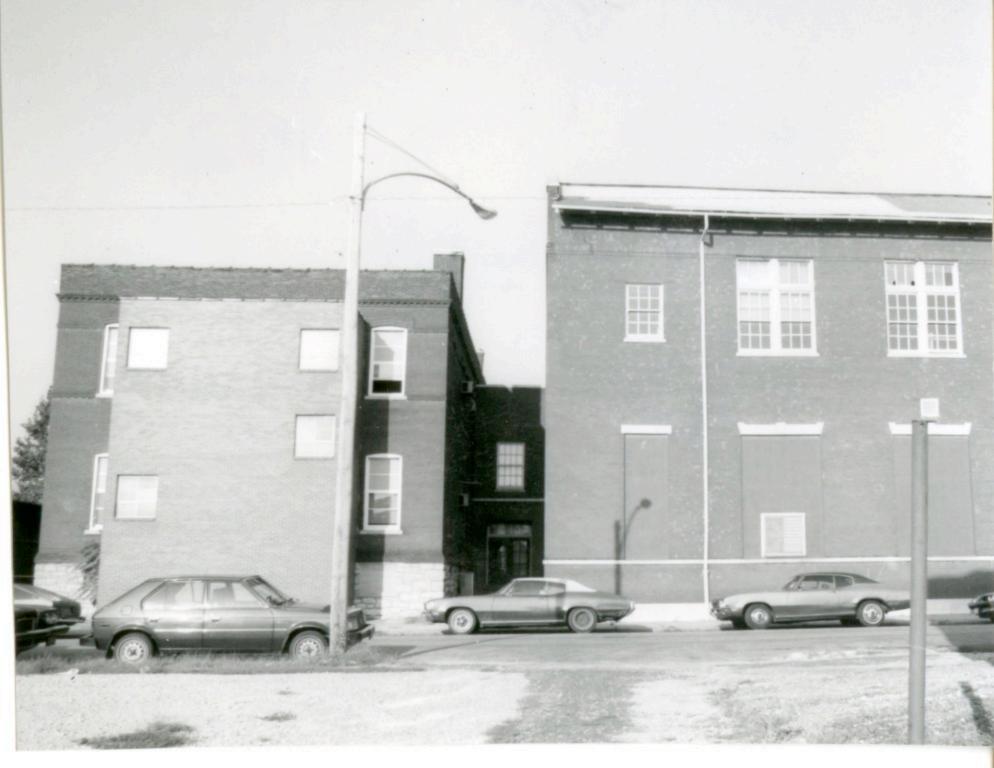

7/7/81

Columbia, Missouri 65201

HISTORIC INVENTORY 1. No 4. Present Name(s) 30-E The Electrical & Magneto Service Co. 2. County 5 Other Name(s) Jackson Location of Negatives MT #61-7 825 East 16th Street Landmarks Commission 6 Specific Location 16. Thematic Category 1600 Campbell 17 Date(s) or Period 1955 City or Town II Rural, Township & Vicinity Kansas City, Missouri 18 Style or Design 8. Site Plan with North Arrow 19. Architect or Engineer James E. Northern 20. Contractor or Builder Westport Const. Co. 21. Original Use, if apparent commercial 22. Present Use commercial 23 Ownership in #42) Moved i 24. Owner's Name & Address, il known 37. Condition Interior 9. Coordinates UTM good Exterior Lal. Long 25. Open to Yes IX 38. Preservation Yes Public? No XX No Underway? Site ! : Structure | Building to Object ! 26. Local Contact Person or Organization 39. Endangered? Yes No XX By What? Landmarks Commission 11. On National Yesli 12 Is It Yes ! Eligible? Register? No X No DO 27. Other Surveys in Which Included Yes XX Yes 13 Part of Estab. Yes [] 14. District Visible from Hist. Dist.? No X Potent'1? No ix Public Road? No ! Distance from and 15. Name of Established District 110 feet on E. 16th St

State Historical Survey and Planning Office, 909 University Avenue, Suite 215,

42 Further Description of Important Features The main facade faces north. At the west end of this facade is a brick section that is set forward and has a garage door centrally located. Set back, and extending to the east is a series of rectangular windows with metral spandrels, set in aluminum frames. A glass entrance door is centrally located in this section. At the southeast corner of the building is a loading dock.

43. History and Significance This building is still used by the firm for which it was constructed, the Electrical and Magneto Service Company.

44. Description of Environment and Outbuildings Storage lots are located west and south of this building. To the east is vacant land. A commercial building is to the north.

45 Sources of Information WP #12781 BP #18430

46. Prepared by Piland 47. Organization Landmarks Commission 48. Date 49 Revision Date(s) 12/8/81

| 1. No.<br>30-D                                            | 4. Present Name(s) 1620 Campbell Street House | 4                                                                           | 30-D     |
|-----------------------------------------------------------|-----------------------------------------------|-----------------------------------------------------------------------------|----------|
| 2 County<br>Jackson                                       | 5 Other Name(s)                               |                                                                             | D        |
| 3 Location of Negatives MT #82-11<br>Landmarks Commission | Emil G. Alber residence                       |                                                                             |          |
| 6. Specific Location                                      | 16. Thematic Category                         | 28. No. of Stories 1                                                        | J ^      |
| 1620 Campbell                                             | 17. Date(s) or Period                         | 29. Basement? Yes ! No ! .                                                  | Jackson  |
| 7 City or Town If Rural, Township & Kansas City, Missouri |                                               | stone 10                                                                    | n        |
| 8. Site Plan with North Arrow                             | 19. Architect or Engineer other               | masonry 48                                                                  |          |
|                                                           | 20. Contractor or Builder Prich               | 32. Roof Type & Material #PGB<br>gabled hip; roll roofin<br>33. No. of Bays | g        |
| 73                                                        | 21. Original Use, if apparent residence       | Front 2 Side  34. Wall Treatment                                            | 1620     |
| 4m/1864                                                   | 22 Present Use                                | brick 30<br>35. Plan Shape Frregular                                        | -        |
| m4,                                                       | 23 Ownership Public   Private   X             | 36. Changes Addition 1:<br>(Explain Altered 1:                              | Campbell |
| 9 Coordinates UTM                                         | 24. Owner's Name & Address,. if known         | in #42) Moved i  37. Condition Interior Exterior poor                       | bell     |
|                                                           | 25. Open to Yes 11 Public? No.xx              | 38. Preservation Yes :<br>Underway? No x                                    |          |
| 11. On National Yes   12 Is It                            | Yes X Landmarks Commission                    | 39. Endangered? Yes X<br>By What? No 11                                     |          |
| Register? No Li Eligible?                                 | Yes X 27. Other Surveys in Which Included     | possible demolition                                                         |          |
| 13. Part of Estab. Yes   1                                |                                               | 40. Visible from Yes XX Public Road?                                        |          |
| 15. Name of Established District                          |                                               | 41. Distance from and Frontage on Road                                      |          |
| 12 Further Description of Important Feat                  | wes The irregular massing of the huilding     | is sweeted by the                                                           | -        |