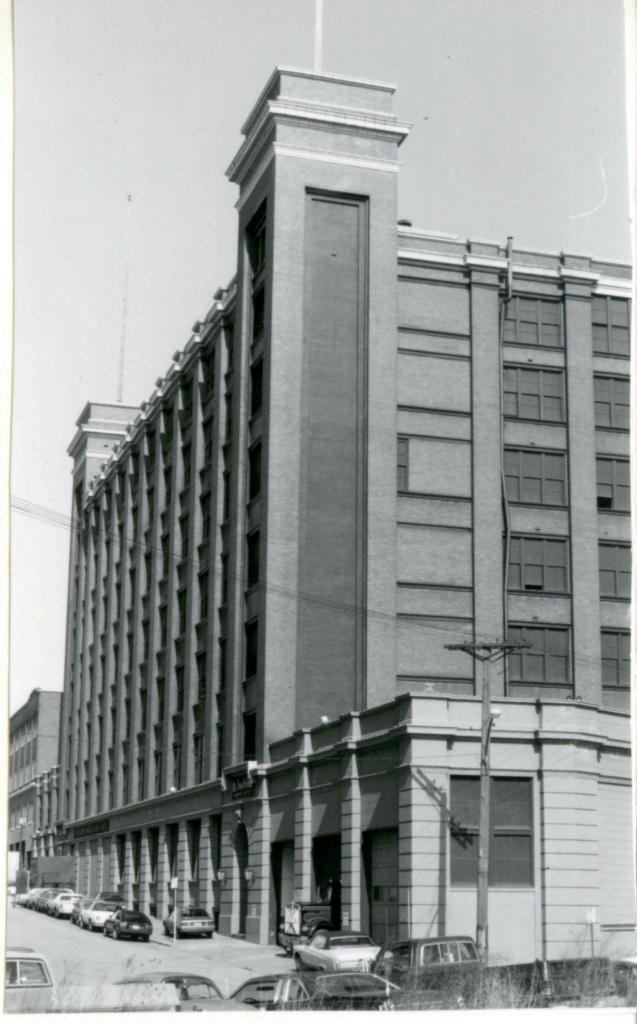

he south end of the building.

43. History and Significance This \$1 million building was constructed in eight months for the National Biscuit Company. The company, headed by New Yorker A. W. Green, had factories and agencies in 250 U.S. cities. Three private trains brought New York and Chicago businessmen to the formal opening of the building.

44. Description of Environment and Outbuildings The Terminal railroad tracks are south of this To the north, east and west are other commercial buildings. building.

45 Sources of Information

Western Contractor, May 11, 1910, p. 6.

Kansas City Star, Sept. 9, 1911.

WP# 45123

Kansas City Journal, Sept. 10, 1911. Kansas City Times, Sept. 9, 1911.

46. Prepared by PILAND

47. Organization Landmarks Commission

48. Date 49 Revision Date(s)

4/4/83





"olumbia, Missouri 65201

|                                                                       | esent Name(s)                            |                                                                          |
|-----------------------------------------------------------------------|------------------------------------------|--------------------------------------------------------------------------|
| 12-H CI                                                               | nemstar Products Company                 |                                                                          |
| 2 County                                                              | ther Name(s)                             |                                                                          |
|