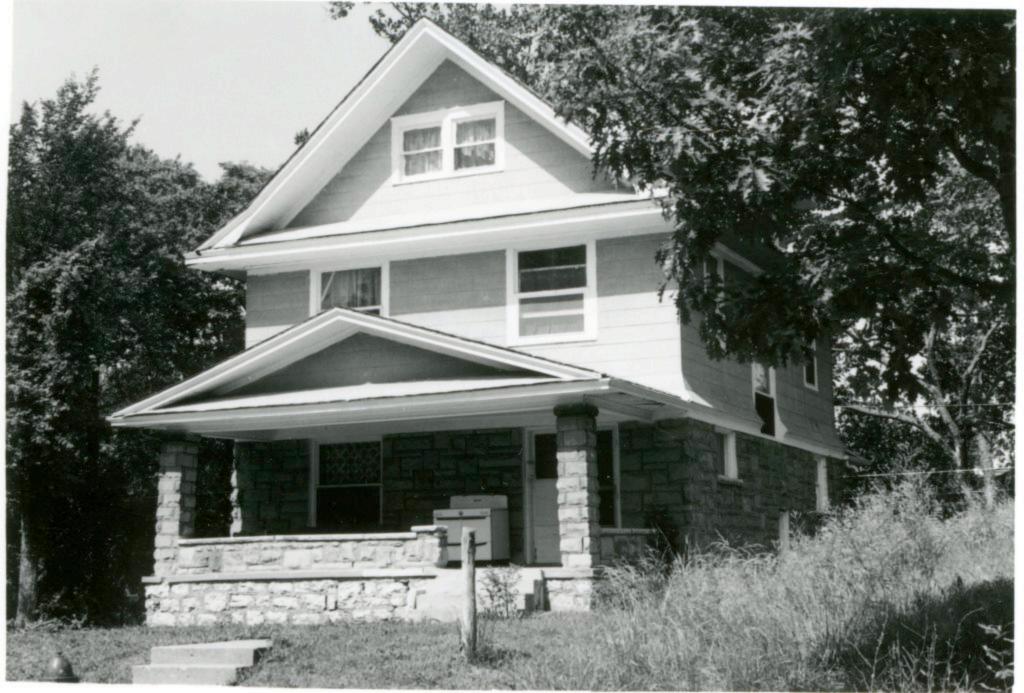

State Historical Survey and Planning Office, 909 University Avenue, Suite 215, Columbia, Missouri 65201 HISTORIC INVENTORY 1. No. 4. Present Name(s) 13-F Adult Education Center 2. County 5 Other Name(s) Jackson 3 Location of Negatives MT #82-10, Landmarks Commission 61-6 -5 Hamilton School; Carver School 6. Specific Location 16. Thematic Category 28. No. of Stories Jackson 1514 Campbell Yes X 29. Basement? 17. Date(s) or Period No I 30. Foundation Material 1888-89 (adds. 1900;1913;1923) 7. City or Town If Rural, Township & Vicinity Kansas City, Missouri stone 18. Style or Design 31. Wall Construction B. Site Plan with North Arrow 19. Architect or Engineer masonry Wm. Hackney (attrib). 32. Roof Type & Material 20. Contractor or Builder varied (1900) 33. No. of Bays 1514 Campbell B Front Side 21. Original Use, if apparent school 34. Wall Treatment 22. Present Use (1913) (1889) 35. Plan Shape irregular school (1423) Addition X 23 Ownership Public IX 36. Changes 0 Altered X Private | | (Explain in #42) 24. Owner's Name & Address, Campbell if known 37. Condition Interior 9. Coordinates UTM Exterior good Lat. Long 25. Open to Yes 14 38. Preservation Yes Public? No II No X Underway? 10 Site!: Structure | Buildingxx Object | | 26. Local Contact Person or Organization 39. Endangered? Yes No IX By What? Landmarks Commission YesXX 11. On National 12 Is It Yesli Eligible? Register? No 1 Noxx 27. Other Surveys in Which Included Yes XX 13. Part of Estab. 14. District Yes !X Yes II Visible from Noxx Hist. Dist.? Potent'1? No : Public Road? No II Distance from and 15. Name of Established District Frontage on Road 42. Further Description of Important Features This building represents a complex of iquined additions. original Romanesque Revival style 1888-89 structure is evidently at the north end of the comple It features a projecting central bay containing the entrance in a semi-circular arch. west is an addition, very similar in size and appearance erected c. 1900. The building at the south end of the complex is a brick building that in 1913 was remodeled to serve the school as manual training shop. Bert Elmer was the contractor for the 1913 remodeling. Another major expansion was undertaken in 1923 with a two story addition that joined the original school and the 1913 addition. This addition contained classrooms and a cafeteria. 43. History and Significance William Hackney was appointed school board architect in 188/. This school which opened in Jan. 1890 with 12 rooms, was probably one of his early works. 44. Description of Environment and Outbuildings Commercial buildings are north, south, east, and west of this building. 45 Sources of Information 46. Prepared by Piland WP #9938 47. Organization Kansas City Star, Aug. 26, 1923 Landmarks Commission BP #55466 Whitney, Kansas City, Vol. 1, 1907, p. 330. 48. Date 49. Revision Date(s)