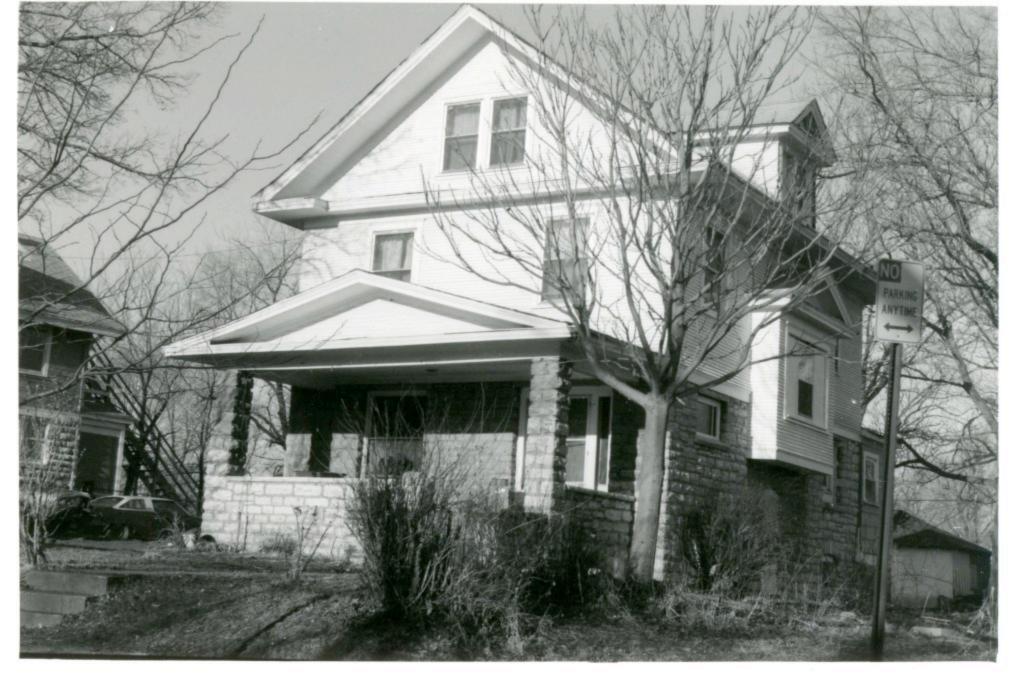

45 Sources of Information WP #12781 BP #18430

46. Prepared by Piland 47. Organization Landmarks Commission 48. Date 49 Revision Date(s) 12/8/81

| 1. No.<br>30-D                                            | 4. Present Name(s) 1620 Campbell Street House | 4                                                                           | 30-D     |
|-----------------------------------------------------------|-----------------------------------------------|-----------------------------------------------------------------------------|----------|
| 2 County<br>Jackson                                       | 5 Other Name(s)                               |                                                                             | D        |
| 3 Location of Negatives MT #82-11<br>Landmarks Commission | Emil G. Alber residence                       |                                                                             |          |
| 6. Specific Location                                      | 16. Thematic Category                         | 28. No. of Stories 1                                                        | J ^      |
| 1620 Campbell                                             | 17. Date(s) or Period                         | 29. Basement? Yes ! No ! .                                                  | Jackson  |
| 7 City or Town If Rural, Township & Kansas City, Missouri |                                               | stone 10                                                                    | n        |
| 8. Site Plan with North Arrow                             | 19. Architect or Engineer other               | masonry 48                                                                  |          |
|                                                           | 20. Contractor or Builder Prich               | 32. Roof Type & Material #PGB<br>gabled hip; roll roofin<br>33. No. of Bays | g        |
| 73                                                        | 21. Original Use, if apparent residence       | Front 2 Side  34. Wall Treatment                                            | 1620     |
| 4m/1864                                                   | 22 Present Use                                | brick 30<br>35. Plan Shape Frregular                                        | -        |
| m4,                                                       | 23 Ownership Public   Private   X             | 36. Changes Addition 1:<br>(Explain Altered 1:                              | Campbell |
| 9 Coordinates UTM                                         | 24. Owner's Name & Address,. if known         | in #42) Moved i  37. Condition Interior Exterior poor                       | bell     |
|                                                           | 25. Open to Yes 11 Public? No.xx              | 38. Preservation Yes :<br>Underway? No x                                    |          |
| 11. On National Yes   12 Is It                            | Yes X Landmarks Commission                    | 39. Endangered? Yes X<br>By What? No 11                                     |          |
| Register? No Li Eligible?                                 | Yes X 27. Other Surveys in Which Included     | possible demolition                                                         |          |
| 13. Part of Estab. Yes   1                                |                                               | 40. Visible from Yes XX Public Road?                                        |          |
| 15. Name of Established District                          |                                               | 41. Distance from and Frontage on Road                                      |          |
| 12 Further Description of Important Feat                  | wes The irregular massing of the huilding     | is sweeted by the                                                           | -        |

receding southern bay, and projecting northern bay. The entrance is placed in the south bay. A single segmental arched window fenestrates the north bay. The main gable surface is decorated with fish scale shingles.

- 43. History and Significance This was originally the home of a jeweler, Emil G. Alber. Identical residences were originally to the north and south of this house, but have long since been destroyed.
- 44. Description of Environment and Outbuildings Sotrage lots are north and east of this house. To the south and west are surface parking lots.