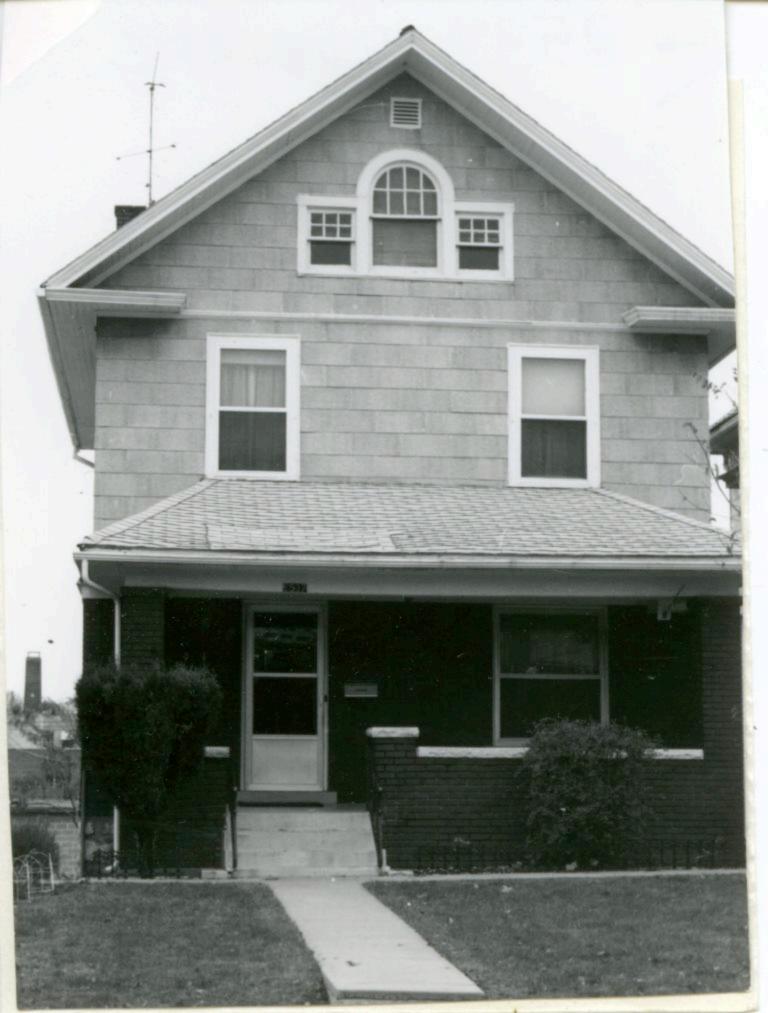

45 Sources of Information WP #12781 BP #18430

46. Prepared by Piland 47. Organization Landmarks Commission 48. Date 49 Revision Date(s) 12/8/81

| 1. No.<br>30-D                                            | 4. Present Name(s) 1620 Campbell Street House | 4                                                                           | 30-D     |
|-----------------------------------------------------------|-----------------------------------------------|-----------------------------------------------------------------------------|----------|
| 2 County<br>Jackson                                       | 5 Other Name(s)                               |                                                                             | D        |
| 3 Location of Negatives MT #82-11<br>Landmarks Commission | Emil G. Alber residence                       |                                                                             |          |
| 6. Specific Location                                      | 16. Thematic Category                         | 28. No. of Stories 1                                                        | J ^      |
| 1620 Campbell                                             | 17. Date(s) or Period                         | 29. Basement? Yes ! No ! .                                                  | Jackson  |
| 7 City or Town If Rural, Township & Kansas City, Missouri |                                               | stone 10                                                                    | n        |
| 8. Site Plan with North Arrow                             | 19. Architect or Engineer other               | masonry 48                                                                  |          |
|                                                           | 20. Contractor or Builder Prich               | 32. Roof Type & Material #PGB<br>gabled hip; roll roofin<br>33. No. of Bays | g        |
| 73                                                        | 21. Original Use, if apparent residence       | Front 2 Side  34. Wall Treatment                                            | 1620     |
| 4m/1864                                                   | 22 Present Use                                | brick 30<br>35. Plan Shape Frregular                                        | -        |
| m4,                                                       | 23 Ownership Public   Private   X             | 36. Changes Addition 1:<br>(Explain Altered 1:                              | Campbell |
| 9 Coordinates UTM                                         | 24. Owner's Name & Address,. if known         | in #42) Moved i  37. Condition Interior Exterior poor                       | bell     |
|                                                           | 25. Open to Yes 11 Public? No.xx              | 38. Preservation Yes :<br>Underway? No x                                    |          |
| 11. On National Yes   12 Is It                            | Yes X Landmarks Commission                    | 39. Endangered? Yes X<br>By What? No 11                                     |          |
| Register? No Li Eligible?                                 | Yes X 27. Other Surveys in Which Included     | possible demolition                                                         |          |
| 13. Part of Estab. Yes   1                                |                                               | 40. Visible from Yes XX Public Road?                                        |          |
| 15. Name of Established District                          |                                               | 41. Distance from and Frontage on Road                                      |          |
| 12 Further Description of Important Feat                  | wes The irregular massing of the huilding     | is sweeted by the                                                           | -        |

receding southern bay, and projecting northern bay. The entrance is placed in the south bay. A single segmental arched window fenestrates the north bay. The main gable surface is decorated with fish scale shingles.

- 43. History and Significance This was originally the home of a jeweler, Emil G. Alber. Identical residences were originally to the north and south of this house, but have long since been destroyed.
- 44. Description of Environment and Outbuildings Sotrage lots are north and east of this house. To the south and west are surface parking lots.