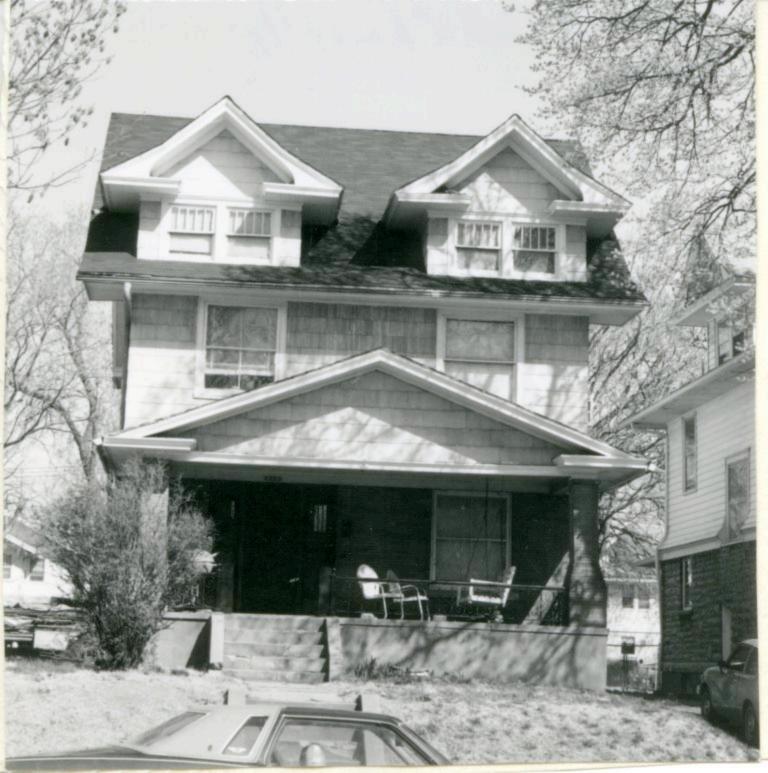

State Historical Survey and Planning Office, 909 University Avenue, Suite 215, Columbia, Missouri 65201 HISTORIC INVENTORY 1. No. 4. Present Name(s) 13-F Adult Education Center 2. County 5 Other Name(s) Jackson 3 Location of Negatives MT #82-10, Landmarks Commission 61-6 -5 Hamilton School; Carver School 6. Specific Location 16. Thematic Category 28. No. of Stories Jackson 1514 Campbell Yes X 29. Basement? 17. Date(s) or Period No I 30. Foundation Material 1888-89 (adds. 1900;1913;1923) 7. City or Town If Rural, Township & Vicinity Kansas City, Missouri stone 18. Style or Design 31. Wall Construction B. Site Plan with North Arrow 19. Architect or Engineer masonry Wm. Hackney (attrib). 32. Roof Type & Material 20. Contractor or Builder varied (1900) 33. No. of Bays 1514 Campbell B Front Side 21. Original Use, if apparent school 34. Wall Treatment 22. Present Use (1913) (1889) 35. Plan Shape irregular school (1423) Addition X 23 Ownership Public IX 36. Changes 0 Altered X Private | | (Explain in #42) 24. Owner's Name & Address, Campbell if known 37. Condition Interior 9. Coordinates UTM Exterior good Lat. Long 25. Open to Yes 14 38. Preservation Yes Public? No II No X Underway? 10 Site!: Structure | Buildingxx Object | | 26. Local Contact Person or Organization 39. Endangered? Yes No IX By What? Landmarks Commission YesXX 11. On National 12 Is It Yesli Eligible? Register? No 1 Noxx 27. Other Surveys in Which Included Yes XX 13. Part of Estab. 14. District Yes !X Yes II Visible from Noxx Hist. Dist.? Potent'1? No : Public Road? No II Distance from and 15. Name of Established District Frontage on Road 42. Further Description of Important Features This building represents a complex of iquined additions. original Romanesque Revival style 1888-89 structure is evidently at the north end of the comple It features a projecting central bay containing the entrance in a semi-circular arch. west is an addition, very similar in size and appearance erected c. 1900. The building at the south end of the complex is a brick building that in 1913 was remodeled to serve the school as manual training shop. Bert Elmer was the contractor for the 1913 remodeling. Another major expansion was undertaken in 1923 with a two story addition that joined the original school and the 1913 addition. This addition contained classrooms and a cafeteria. 43. History and Significance William Hackney was appointed school board architect in 188/. This school which opened in Jan. 1890 with 12 rooms, was probably one of his early works. 44. Description of Environment and Outbuildings Commercial buildings are north, south, east, and west of this building. 45 Sources of Information 46. Prepared by Piland WP #9938 47. Organization Kansas City Star, Aug. 26, 1923 Landmarks Commission BP #55466 Whitney, Kansas City, Vol. 1, 1907, p. 330. 48. Date 49. Revision Date(s)