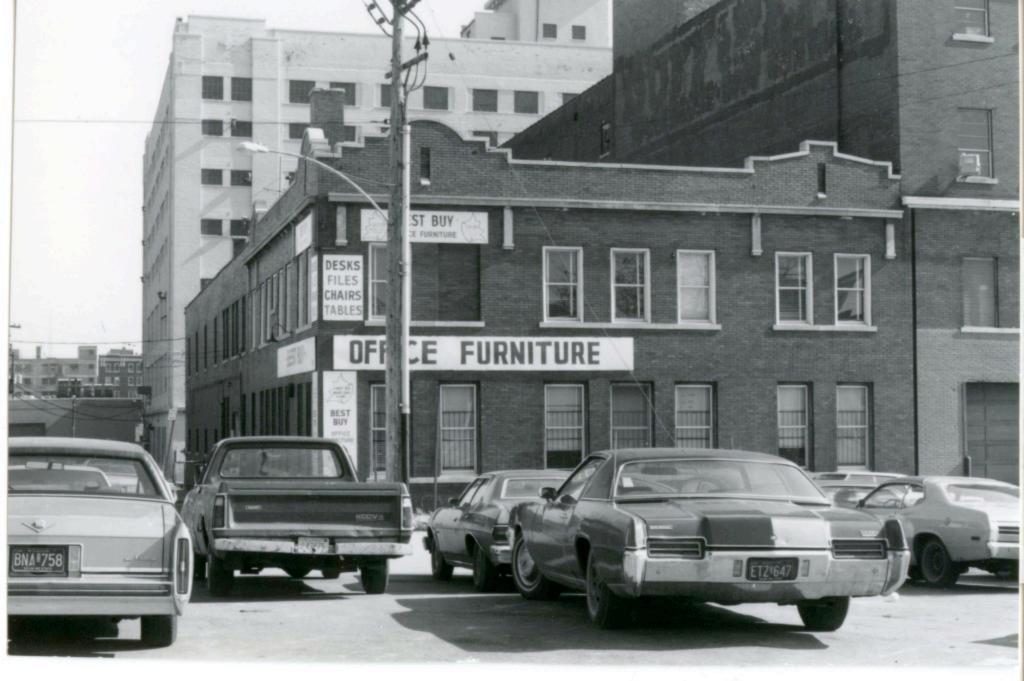

State Historical Survey and Planning Office, 909 University Avenue, Suite 215,

42 Further Description of Important Features The main facade faces north. At the west end of this facade is a brick section that is set forward and has a garage door centrally located. Set back, and extending to the east is a series of rectangular windows with metral spandrels, set in aluminum frames. A glass entrance door is centrally located in this section. At the southeast corner of the building is a loading dock.

43. History and Significance This building is still used by the firm for which it was constructed, the Electrical and Magneto Service Company.

44. Description of Environment and Outbuildings Storage lots are located west and south of this building. To the east is vacant land. A commercial building is to the north.