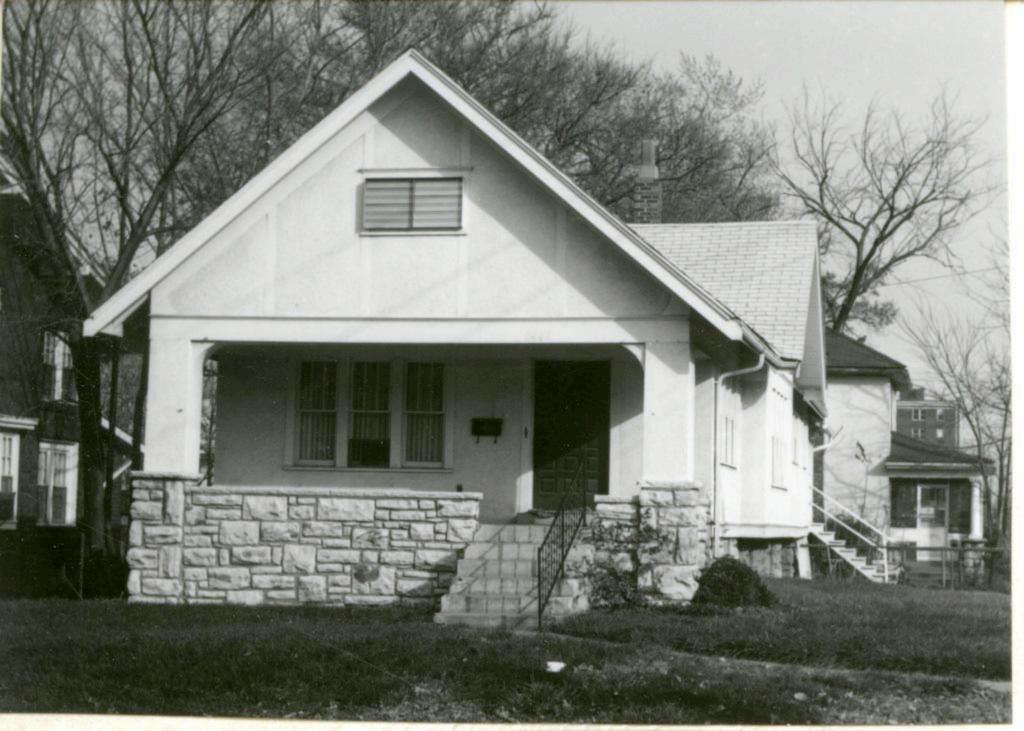

7/7/81

Columbia, Missouri 65201

HISTORIC INVENTORY 1. No 4. Present Name(s) 30-E The Electrical & Magneto Service Co. 2. County 5 Other Name(s) Jackson Location of Negatives MT #61-7 825 East 16th Street Landmarks Commission 6 Specific Location 16. Thematic Category 1600 Campbell 17 Date(s) or Period 1955 City or Town II Rural, Township & Vicinity Kansas City, Missouri 18 Style or Design 8. Site Plan with North Arrow 19. Architect or Engineer James E. Northern 20. Contractor or Builder Westport Const. Co. 21. Original Use, if apparent commercial 22. Present Use commercial 23 Ownership in #42) Moved i 24. Owner's Name & Address, il known 37. Condition Interior 9. Coordinates UTM good Exterior Lal. Long 25. Open to Yes IX 38. Preservation Yes Public? No XX No Underway? Site ! : Structure | Building to Object ! 26. Local Contact Person or Organization 39. Endangered? Yes No XX By What? Landmarks Commission 11. On National Yesli 12 Is It Yes ! Eligible? Register? No X No DO 27. Other Surveys in Which Included Yes XX Yes 13 Part of Estab. Yes [] 14. District Visible from Hist. Dist.? No X Potent'1? No ix Public Road? No ! Distance from and 15. Name of Established District 110 feet on E. 16th St

State Historical Survey and Planning Office, 909 University Avenue, Suite 215,

42 Further Description of Important Features The main facade faces north. At the west end of this facade is a brick section that is set forward and has a garage door centrally located. Set back, and extending to the east is a series of rectangular windows with metral spandrels, set in aluminum frames. A glass entrance door is centrally located in this section. At the southeast corner of the building is a loading dock.