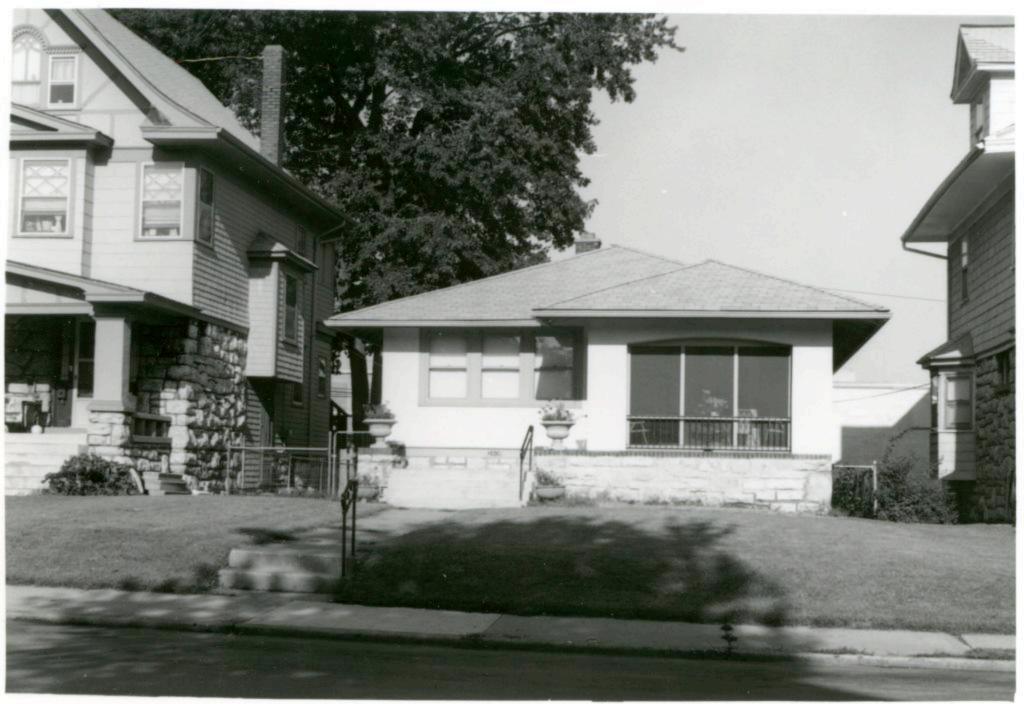

7/7/81

Columbia, Missouri 65201

HISTORIC INVENTORY 1. No 4. Present Name(s) 30-E The Electrical & Magneto Service Co. 2. County 5 Other Name(s) Jackson Location of Negatives MT #61-7 825 East 16th Street Landmarks Commission 6 Specific Location 16. Thematic Category 1600 Campbell 17 Date(s) or Period 1955 City or Town II Rural, Township & Vicinity Kansas City, Missouri 18 Style or Design 8. Site Plan with North Arrow 19. Architect or Engineer James E. Northern 20. Contractor or Builder Westport Const. Co. 21. Original Use, if apparent commercial 22. Present Use commercial 23 Ownership in #42) Moved i 24. Owner's Name & Address, il known 37. Condition Interior 9. Coordinates UTM good Exterior Lal. Long 25. Open to Yes IX 38. Preservation Yes Public? No XX No Underway? Site ! : Structure | Building to Object ! 26. Local Contact Person or Organization 39. Endangered? Yes No XX By What? Landmarks Commission 11. On National Yesli 12 Is It Yes ! Eligible? Register? No X No DO 27. Other Surveys in Which Included Yes XX Yes 13 Part of Estab. Yes [] 14. District Visible from Hist. Dist.? No X Potent'1? No ix Public Road? No ! Distance from and 15. Name of Established District 110 feet on E. 16th St

State Historical Survey and Planning Office, 909 University Avenue, Suite 215,

42 Further Description of Important Features The main facade faces north. At the west end of this facade is a brick section that is set forward and has a garage door centrally located. Set back, and extending to the east is a series of rectangular windows with metral spandrels, set in aluminum frames. A glass entrance door is centrally located in this section. At the southeast corner of the building is a loading dock.

43. History and Significance This building is still used by the firm for which it was constructed, the Electrical and Magneto Service Company.

44. Description of Environment and Outbuildings Storage lots are located west and south of this building. To the east is vacant land. A commercial building is to the north.