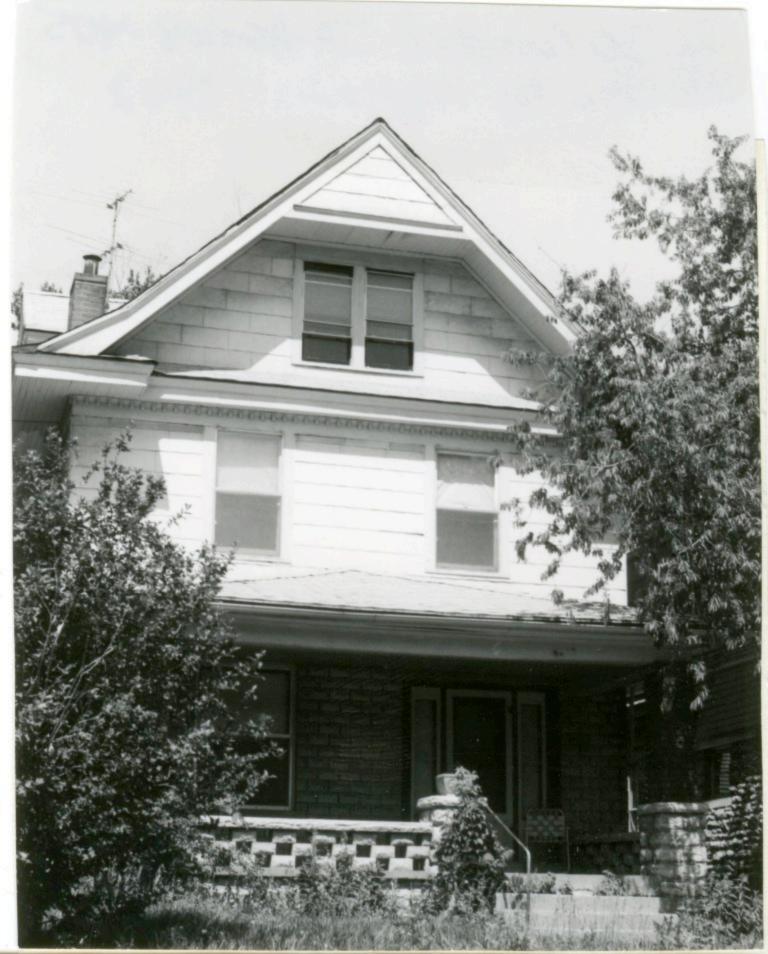

45 Sources of Information WP #12781 BP #18430

46. Prepared by Piland 47. Organization Landmarks Commission 48. Date 49 Revision Date(s) 12/8/81

| 1. No.<br>30-D                                            | 4. Present Name(s) 1620 Campbell Street House | 4                                                                           | 30-D     |
|-----------------------------------------------------------|-----------------------------------------------|-----------------------------------------------------------------------------|----------|
| 2 County<br>Jackson                                       | 5 Other Name(s)                               |                                                                             | D        |
| 3 Location of Negatives MT #82-11<br>Landmarks Commission | Emil G. Alber residence                       |                                                                             |          |
| 6. Specific Location                                      | 16. Thematic Category                         | 28. No. of Stories 1                                                        | J ^      |
| 1620 Campbell                                             | 17. Date(s) or Period                         | 29. Basement? Yes ! No ! .                                                  | Jackson  |
| 7 City or Town If Rural, Township & Kansas City, Missouri |                                               | stone 10                                                                    | n        |
| 8. Site Plan with North Arrow                             | 19. Architect or Engineer other               | masonry 48                                                                  |          |
|                                                           | 20. Contractor or Builder Prich               | 32. Roof Type & Material #PGB<br>gabled hip; roll roofin<br>33. No. of Bays | g        |
| 73                                                        | 21. Original Use, if apparent residence       | Front 2 Side  34. Wall Treatment                                            | 1620     |
| 4m/1864                                                   | 22 Present Use                                | brick 30<br>35. Plan Shape Frregular                                        | -        |
| m4,                                                       | 23 Ownership Public   Private   X             | 36. Changes Addition 1:<br>(Explain Altered 1:                              | Campbell |
| 9 Coordinates UTM                                         | 24. Owner's Name & Address,. if known         | in #42) Moved i  37. Condition Interior Exterior poor                       | bell     |
|                                                           | 25. Open to Yes 11 Public? No.xx              | 38. Preservation Yes :<br>Underway? No x                                    |          |
| 11. On National Yes   12 Is It                            | Yes X Landmarks Commission                    | 39. Endangered? Yes X<br>By What? No 11                                     |          |
| Register? No Li Eligible?                                 | Yes X 27. Other Surveys in Which Included     | possible demolition                                                         |          |
| 13. Part of Estab. Yes   1                                |                                               | 40. Visible from Yes XX Public Road?                                        |          |
| 15. Name of Established District                          |                                               | 41. Distance from and Frontage on Road                                      |          |
| 12 Further Description of Important Feat                  | wes The irregular massing of the huilding     | is sweeted by the                                                           | -        |

receding southern bay, and projecting northern bay. The entrance is placed in the south bay. A single segmental arched window fenestrates the north bay. The main gable surface is decorated with fish scale shingles.

- 43. History and Significance This was originally the home of a jeweler, Emil G. Alber. Identical residences were originally to the north and south of this house, but have long since been destroyed.
- 44. Description of Environment and Outbuildings Sotrage lots are north and east of this house. To the south and west are surface parking lots.