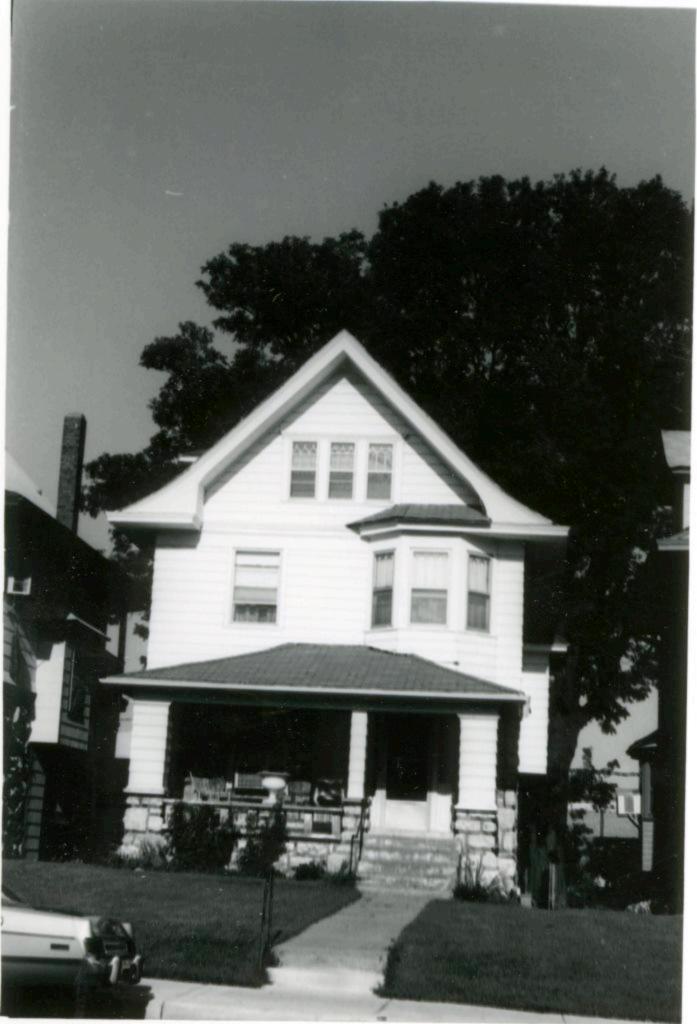

45 Sources of Information WP #12781 BP #18430

46. Prepared by Piland 47. Organization Landmarks Commission 48. Date 49 Revision Date(s) 12/8/81

| 1. No.<br>30-D                                            | 4. Present Name(s) 1620 Campbell Street House | 4                                                                           | 30-D     |
|-----------------------------------------------------------|-----------------------------------------------|-----------------------------------------------------------------------------|----------|
| 2 County<br>Jackson                                       | 5 Other Name(s)                               |                                                                             | D        |
| 3 Location of Negatives MT #82-11<br>Landmarks Commission | Emil G. Alber residence                       |                                                                             |          |
| 6. Specific Location                                      | 16. Thematic Category                         | 28. No. of Stories 1                                                        | J ^      |
| 1620 Campbell                                             | 17. Date(s) or Period                         | 29. Basement? Yes ! No ! .                                                  | Jackson  |
| 7 City or Town If Rural, Township & Kansas City, Missouri |                                               | stone 10                                                                    | n        |
| 8. Site Plan with North Arrow                             | 19. Architect or Engineer other               | masonry 48                                                                  |          |
|                                                           | 20. Contractor or Builder Prich               | 32. Roof Type & Material #PGB<br>gabled hip; roll roofin<br>33. No. of Bays | g        |
| 73                                                        | 21. Original Use, if apparent residence       | Front 2 Side  34. Wall Treatment                                            | 1620     |
| 4m/1864                                                   | 22 Present Use                                | brick 30<br>35. Plan Shape Frregular                                        | -        |
| m4,                                                       | 23 Ownership Public   Private   X             | 36. Changes Addition 1:<br>(Explain Altered 1:                              | Campbell |
| 9 Coordinates UTM                                         | 24. Owner's Name & Address,. if known         | in #42) Moved i  37. Condition Interior Exterior poor                       | bell     |
|                                                           | 25. Open to Yes 11 Public? No.xx              | 38. Preservation Yes :<br>Underway? No x                                    |          |
| 11. On National Yes   12 Is It                            | Yes X Landmarks Commission                    | 39. Endangered? Yes X<br>By What? No 11                                     |          |
| Register? No Li Eligible?                                 | Yes X 27. Other Surveys in Which Included     | possible demolition                                                         |          |
| 13. Part of Estab. Yes   1                                |                                               | 40. Visible from Yes XX Public Road?                                        |          |
| 15. Name of Established District                          |                                               | 41. Distance from and Frontage on Road                                      |          |
| 12 Further Description of Important Feat                  | wes The irregular massing of the huilding     | is sweeted by the                                                           | -        |

receding southern bay, and projecting northern bay. The entrance is placed in the south bay. A single segmental arched window fenestrates the north bay. The main gable surface is decorated with fish scale shingles.

- 43. History and Significance This was originally the home of a jeweler, Emil G. Alber. Identical residences were originally to the north and south of this house, but have long since been destroyed.
- 44. Description of Environment and Outbuildings Sotrage lots are north and east of this house. To the south and west are surface parking lots.