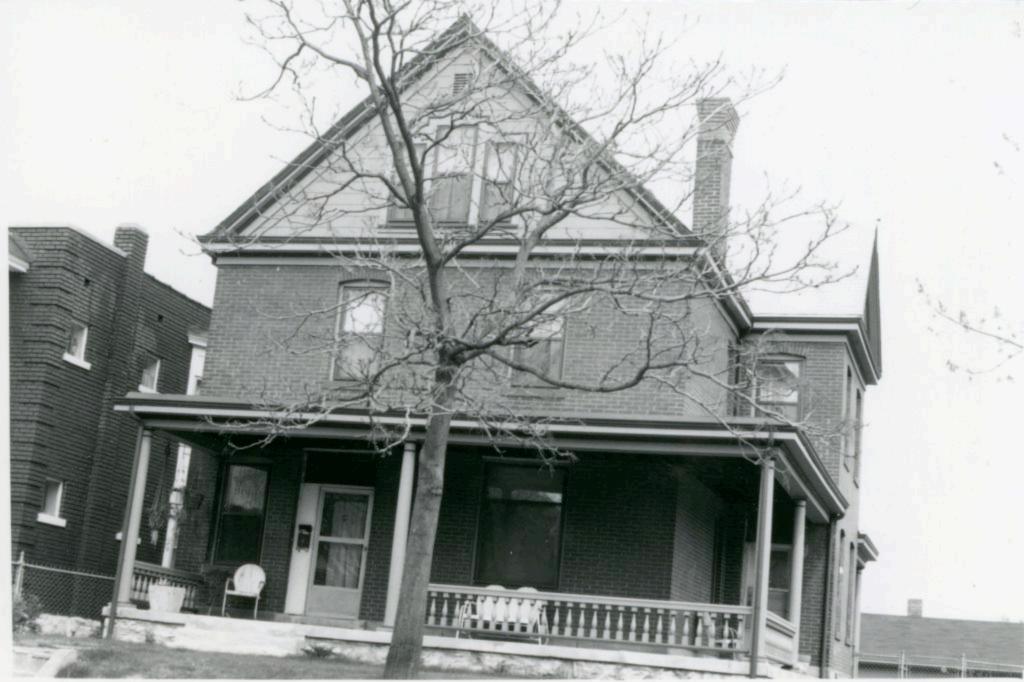

45 Sources of Information WP #12781 BP #18430

46. Prepared by Piland 47. Organization Landmarks Commission 48. Date 49 Revision Date(s) 12/8/81

| 1. No.<br>30-D                                            | 4. Present Name(s) 1620 Campbell Street House | 4                                                                           | 30-D     |
|-----------------------------------------------------------|-----------------------------------------------|-----------------------------------------------------------------------------|----------|
| 2 County<br>Jackson                                       | 5 Other Name(s)                               |                                                                             | D        |
| 3 Location of Negatives MT #82-11<br>Landmarks Commission | Emil G. Alber residence                       |                                                                             |          |
| 6. Specific Location                                      | 16. Thematic Category                         | 28. No. of Stories 1                                                        | J ^      |
| 1620 Campbell                                             | 17. Date(s) or Period                         | 29. Basement? Yes ! No ! .                                                  | Jackson  |
| 7 City or Town If Rural, Township & Kansas City, Missouri |                                               | stone 10                                                                    | n        |
| 8. Site Plan with North Arrow                             | 19. Architect or Engineer other               | masonry 48                                                                  |          |
|                                                           | 20. Contractor or Builder Prich               | 32. Roof Type & Material #PGB<br>gabled hip; roll roofin<br>33. No. of Bays | g        |
| 73                                                        | 21. Original Use, if apparent residence       | Front 2 Side  34. Wall Treatment                                            | 1620     |
| 4m/1864                                                   | 22 Present Use                                | brick 30<br>35. Plan Shape Frregular                                        | -        |
| m4,                                                       | 23 Ownership Public   Private   X             | 36. Changes Addition 1:<br>(Explain Altered 1:                              | Campbell |
| 9 Coordinates UTM                                         | 24. Owner's Name & Address,. if known         | in #42) Moved i  37. Condition Interior Exterior poor                       | bell     |
|                                                           | 25. Open to Yes 11 Public? No.xx              | 38. Preservation Yes :<br>Underway? No x                                    |          |
| 11. On National Yes   12 Is It                            | Yes X Landmarks Commission                    | 39. Endangered? Yes X<br>By What? No 11                                     |          |
| Register? No Li Eligible?                                 | Yes X 27. Other Surveys in Which Included     | possible demolition                                                         |          |
| 13. Part of Estab. Yes   1                                |                                               | 40. Visible from Yes XX Public Road?                                        |          |
| 15. Name of Established District                          |                                               | 41. Distance from and Frontage on Road                                      |          |
| 12 Further Description of Important Feat                  | wes The irregular massing of the huilding     | is sweeted by the                                                           | -        |

receding southern bay, and projecting northern bay. The entrance is placed in the south bay. A single segmental arched window fenestrates the north bay. The main gable surface is decorated with fish scale shingles.

- 43. History and Significance This was originally the home of a jeweler, Emil G. Alber. Identical residences were originally to the north and south of this house, but have long since been destroyed.
- 44. Description of Environment and Outbuildings Sotrage lots are north and east of this house. To the south and west are surface parking lots.

| 45 | S | ources | of | Information |
|----|---|--------|----|-------------|
| W  | P | #109   | 81 |             |

46. Prepared by Piland /Uguccioni 47. Organization Landmarks Commission 48. Date 49. Revision Date(s) 3/23/82