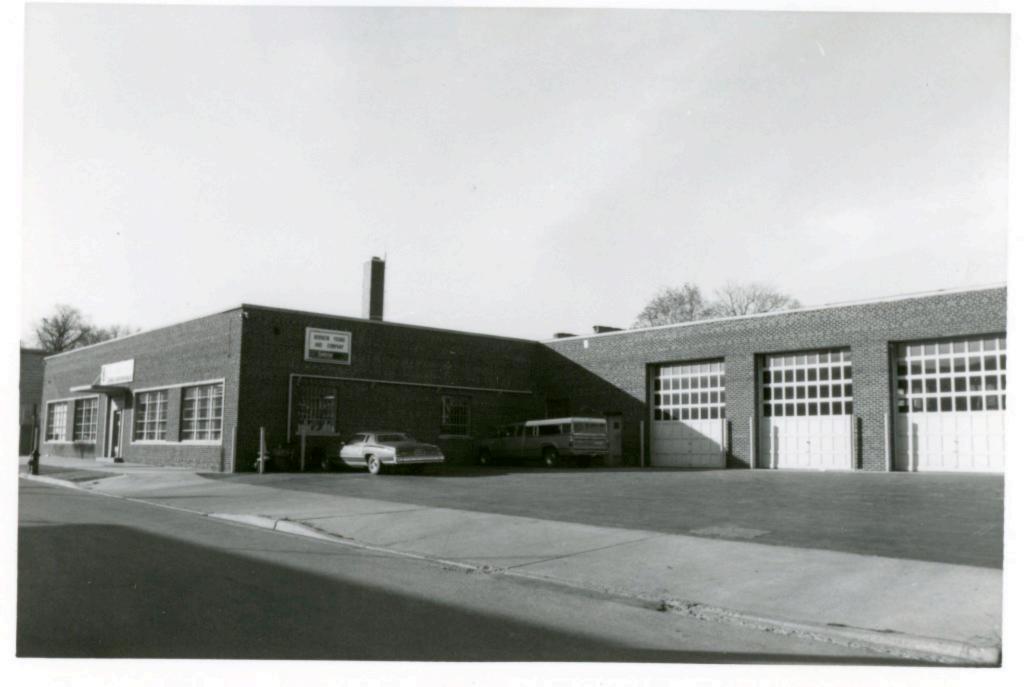

7/7/81

Columbia, Missouri 65201

HISTORIC INVENTORY 1. No 4. Present Name(s) 30-E The Electrical & Magneto Service Co. 2. County 5 Other Name(s) Jackson Location of Negatives MT #61-7 825 East 16th Street Landmarks Commission 6 Specific Location 16. Thematic Category 1600 Campbell 17 Date(s) or Period 1955 City or Town II Rural, Township & Vicinity Kansas City, Missouri 18 Style or Design 8. Site Plan with North Arrow 19. Architect or Engineer James E. Northern 20. Contractor or Builder Westport Const. Co. 21. Original Use, if apparent commercial 22. Present Use commercial 23 Ownership in #42) Moved i 24. Owner's Name & Address, il known 37. Condition Interior 9. Coordinates UTM good Exterior Lal. Long 25. Open to Yes IX 38. Preservation Yes Public? No XX No Underway? Site ! : Structure | Building to Object ! 26. Local Contact Person or Organization 39. Endangered? Yes No XX By What? Landmarks Commission 11. On National Yesli 12 Is It Yes ! Eligible? Register? No X No DO 27. Other Surveys in Which Included Yes XX Yes 13 Part of Estab. Yes [] 14. District Visible from Hist. Dist.? No X Potent'1? No ix Public Road? No ! Distance from and 15. Name of Established District 110 feet on E. 16th St

State Historical Survey and Planning Office, 909 University Avenue, Suite 215,

42 Further Description of Important Features The main facade faces north. At the west end of this facade is a brick section that is set forward and has a garage door centrally located. Set back, and extending to the east is a series of rectangular windows with metral spandrels, set in aluminum frames. A glass entrance door is centrally located in this section. At the southeast corner of the building is a loading dock.

43. History and Significance This building is still used by the firm for which it was constructed, the Electrical and Magneto Service Company.

44. Description of Environment and Outbuildings Storage lots are located west and south of this building. To the east is vacant land. A commercial building is to the north.