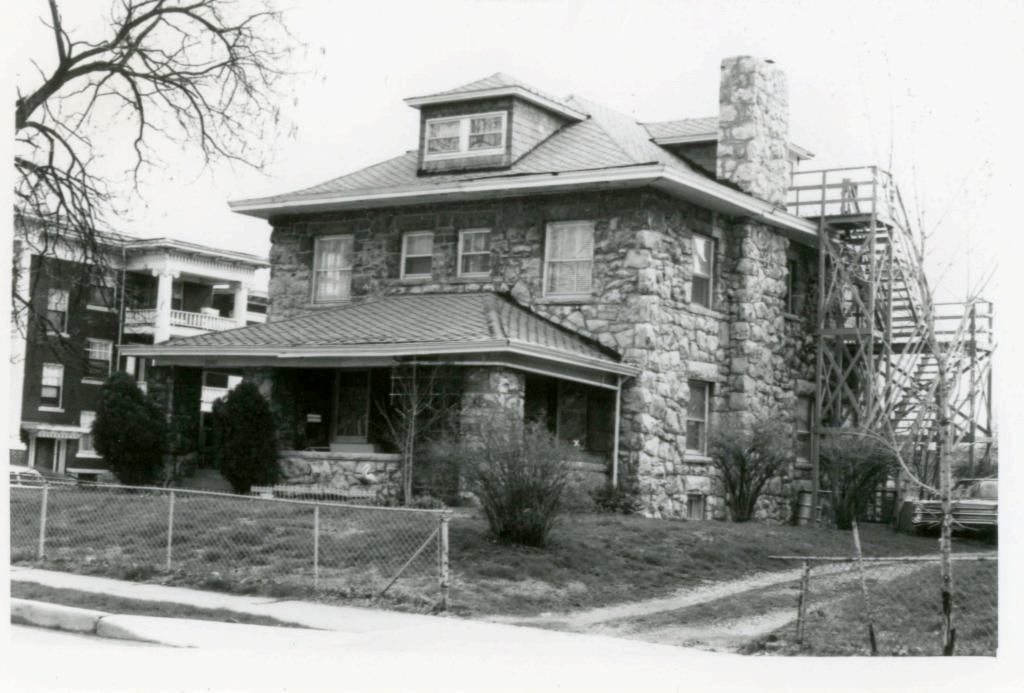

7/7/81

Columbia, Missouri 65201

HISTORIC INVENTORY 1. No 4. Present Name(s) 30-E The Electrical & Magneto Service Co. 2. County 5 Other Name(s) Jackson Location of Negatives MT #61-7 825 East 16th Street Landmarks Commission 6 Specific Location 16. Thematic Category 1600 Campbell 17 Date(s) or Period 1955 City or Town II Rural, Township & Vicinity Kansas City, Missouri 18 Style or Design 8. Site Plan with North Arrow 19. Architect or Engineer James E. Northern 20. Contractor or Builder Westport Const. Co. 21. Original Use, if apparent commercial 22. Present Use commercial 23 Ownership in #42) Moved i 24. Owner's Name & Address, il known 37. Condition Interior 9. Coordinates UTM good Exterior Lal. Long 25. Open to Yes IX 38. Preservation Yes Public? No XX No Underway? Site ! : Structure | Building to Object ! 26. Local Contact Person or Organization 39. Endangered? Yes No XX By What? Landmarks Commission 11. On National Yesli 12 Is It Yes ! Eligible? Register? No X No DO 27. Other Surveys in Which Included Yes XX Yes 13 Part of Estab. Yes [] 14. District Visible from Hist. Dist.? No X Potent'1? No ix Public Road? No ! Distance from and 15. Name of Established District 110 feet on E. 16th St

State Historical Survey and Planning Office, 909 University Avenue, Suite 215,

42 Further Description of Important Features The main facade faces north. At the west end of this facade is a brick section that is set forward and has a garage door centrally located. Set back, and extending to the east is a series of rectangular windows with metral spandrels, set in aluminum frames. A glass entrance door is centrally located in this section. At the southeast corner of the building is a loading dock.

43. History and Significance This building is still used by the firm for which it was constructed, the Electrical and Magneto Service Company.

44. Description of Environment and Outbuildings Storage lots are located west and south of this building. To the east is vacant land. A commercial building is to the north.