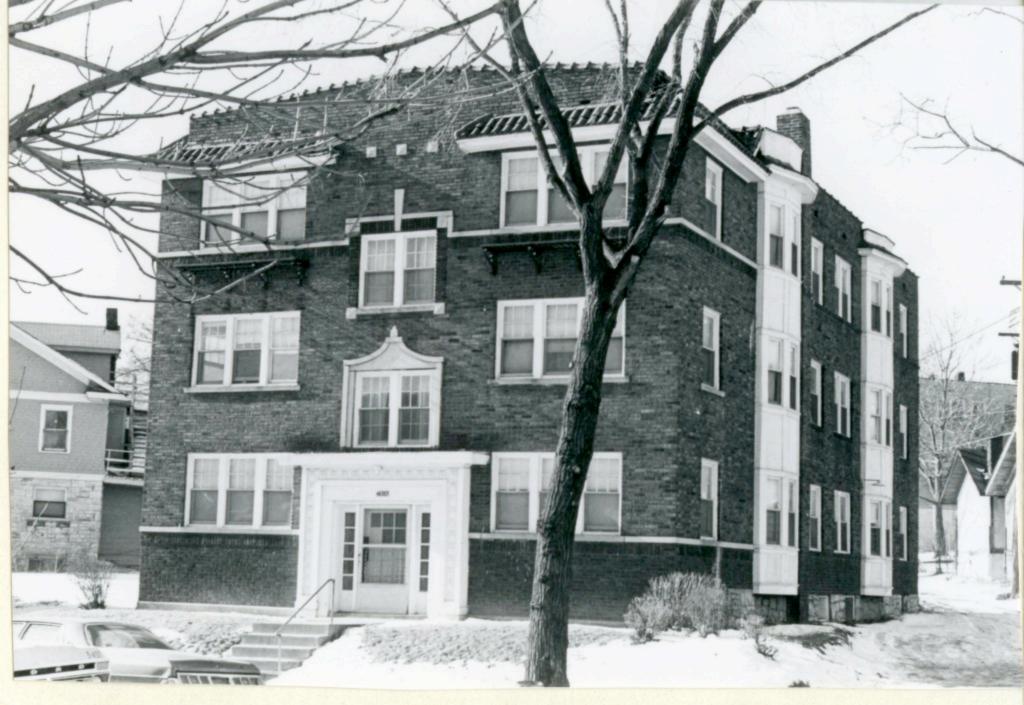

45 Sources of Information WP #12781 BP #18430

46. Prepared by Piland 47. Organization Landmarks Commission 48. Date 49 Revision Date(s) 12/8/81

| 1. No.<br>30-D                                            | 4. Present Name(s) 1620 Campbell Street House | 4                                                                           | 30-D     |
|-----------------------------------------------------------|-----------------------------------------------|-----------------------------------------------------------------------------|----------|
| 2 County<br>Jackson                                       | 5 Other Name(s)                               |                                                                             | D        |
| 3 Location of Negatives MT #82-11<br>Landmarks Commission | Emil G. Alber residence                       |                                                                             |          |
| 6. Specific Location                                      | 16. Thematic Category                         | 28. No. of Stories 1                                                        | J ^      |
| 1620 Campbell                                             | 17. Date(s) or Period                         | 29. Basement? Yes ! No ! .                                                  | Jackson  |
| 7 City or Town If Rural, Township & Kansas City, Missouri |                                               | stone 10                                                                    | n        |
| 8. Site Plan with North Arrow                             | 19. Architect or Engineer other               | masonry 48                                                                  |          |
|                                                           | 20. Contractor or Builder Prich               | 32. Roof Type & Material #PGB<br>gabled hip; roll roofin<br>33. No. of Bays | g        |
| 73                                                        | 21. Original Use, if apparent residence       | Front 2 Side  34. Wall Treatment                                            | 1620     |
| 4m/1864                                                   | 22 Present Use                                | brick 30<br>35. Plan Shape Frregular                                        | -        |
| m4,                                                       | 23 Ownership Public   Private   X             | 36. Changes Addition 1:<br>(Explain Altered 1:                              | Campbell |
| 9 Coordinates UTM                                         | 24. Owner's Name & Address,. if known         | in #42) Moved i  37. Condition Interior Exterior poor                       | bell     |
|                                                           | 25. Open to Yes 11 Public? No.xx              | 38. Preservation Yes :<br>Underway? No x                                    |          |
| 11. On National Yes   12 Is It                            | Yes X Landmarks Commission                    | 39. Endangered? Yes X<br>By What? No 11                                     |          |
| Register? No Li Eligible?                                 | Yes X 27. Other Surveys in Which Included     | possible demolition                                                         |          |
| 13. Part of Estab. Yes   1                                |                                               | 40. Visible from Yes XX Public Road?                                        |          |
| 15. Name of Established District                          |                                               | 41. Distance from and Frontage on Road                                      |          |
| 12 Further Description of Important Feat                  | wes The irregular massing of the huilding     | is sweeted by the                                                           | -        |

receding southern bay, and projecting northern bay. The entrance is placed in the south bay. A single segmental arched window fenestrates the north bay. The main gable surface is decorated with fish scale shingles.

- 43. History and Significance This was originally the home of a jeweler, Emil G. Alber. Identical residences were originally to the north and south of this house, but have long since been destroyed.
- 44. Description of Environment and Outbuildings Sotrage lots are north and east of this house. To the south and west are surface parking lots.