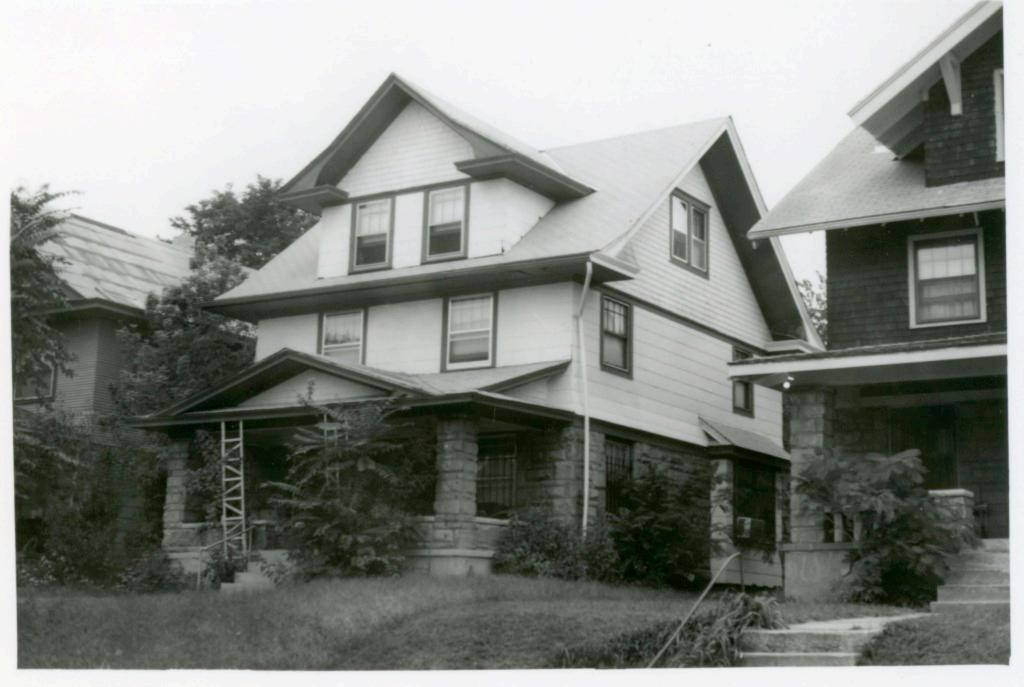

45 Sources of Information WP #12781 BP #18430

46. Prepared by Piland 47. Organization Landmarks Commission 48. Date 49 Revision Date(s) 12/8/81

| 1. No.<br>30-D                                            | 4. Present Name(s) 1620 Campbell Street House | 4                                                                           | 30-D     |
|-----------------------------------------------------------|-----------------------------------------------|-----------------------------------------------------------------------------|----------|
| 2 County<br>Jackson                                       | 5 Other Name(s)                               |                                                                             | D        |
| 3 Location of Negatives MT #82-11<br>Landmarks Commission | Emil G. Alber residence                       |                                                                             |          |
| 6. Specific Location                                      | 16. Thematic Category                         | 28. No. of Stories 1                                                        | J ^      |
| 1620 Campbell                                             | 17. Date(s) or Period                         | 29. Basement? Yes ! No ! .                                                  | Jackson  |
| 7 City or Town If Rural, Township & Kansas City, Missouri |                                               | stone 10                                                                    | n        |
| 8. Site Plan with North Arrow                             | 19. Architect or Engineer other               | masonry 48                                                                  |          |
|                                                           | 20. Contractor or Builder Prich               | 32. Roof Type & Material #PGB<br>gabled hip; roll roofin<br>33. No. of Bays | g        |
| 73                                                        | 21. Original Use, if apparent residence       | Front 2 Side  34. Wall Treatment                                            | 1620     |
| 4m/1864                                                   | 22 Present Use                                | brick 30<br>35. Plan Shape Frregular                                        | -        |
| m4,                                                       | 23 Ownership Public   Private   X             | 36. Changes Addition 1:<br>(Explain Altered 1:                              | Campbell |
| 9 Coordinates UTM                                         | 24. Owner's Name & Address,. if known         | in #42) Moved i  37. Condition Interior Exterior poor                       | bell     |
|                                                           | 25. Open to Yes 11 Public? No.xx              | 38. Preservation Yes :<br>Underway? No x                                    |          |
| 11. On National Yes   12 Is It                            | Yes X Landmarks Commission                    | 39. Endangered? Yes X<br>By What? No 11                                     |          |
| Register? No Li Eligible?                                 | Yes X 27. Other Surveys in Which Included     | possible demolition                                                         |          |
| 13. Part of Estab. Yes   1                                |                                               | 40. Visible from Yes XX Public Road?                                        |          |
| 15. Name of Established District                          |                                               | 41. Distance from and Frontage on Road                                      |          |
| 12 Further Description of Important Feat                  | wes The irregular massing of the huilding     | is sweeted by the                                                           | -        |

receding southern bay, and projecting northern bay. The entrance is placed in the south bay. A single segmental arched window fenestrates the north bay. The main gable surface is decorated with fish scale shingles.

- 43. History and Significance This was originally the home of a jeweler, Emil G. Alber. Identical residences were originally to the north and south of this house, but have long since been destroyed.
- 44. Description of Environment and Outbuildings Sotrage lots are north and east of this house. To the south and west are surface parking lots.