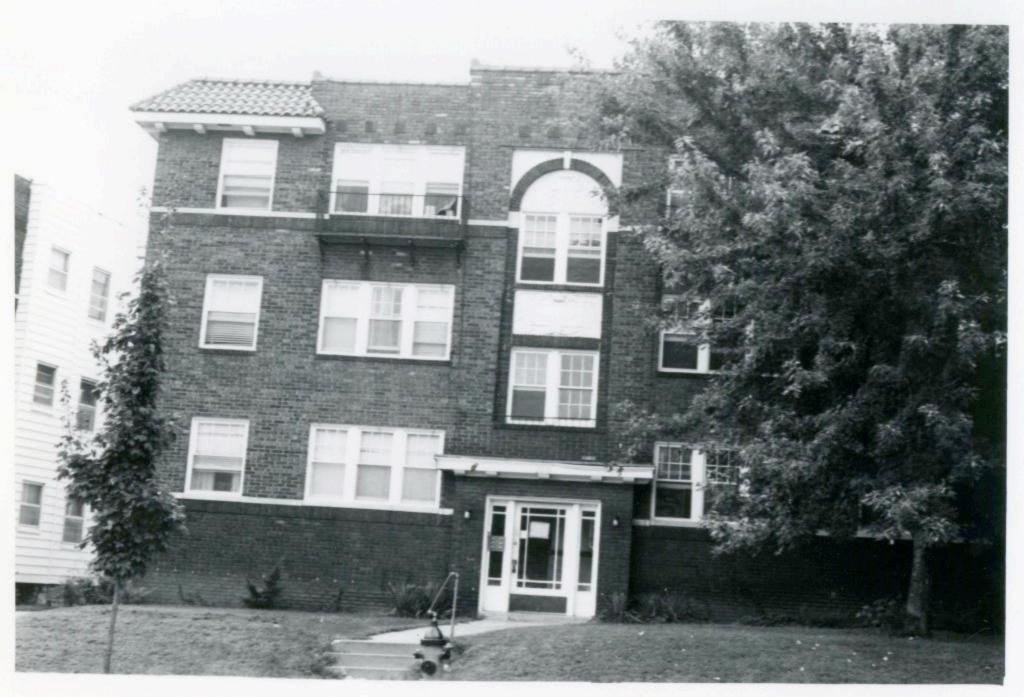

State Historical Survey and Planning Office, 909 University Avenue, Suite 215,

42 Further Description of Important Features The main facade faces north. At the west end of this facade is a brick section that is set forward and has a garage door centrally located. Set back, and extending to the east is a series of rectangular windows with metral spandrels, set in aluminum frames. A glass entrance door is centrally located in this section. At the southeast corner of the building is a loading dock.

43. History and Significance This building is still used by the firm for which it was constructed, the Electrical and Magneto Service Company.

44. Description of Environment and Outbuildings Storage lots are located west and south of this building. To the east is vacant land. A commercial building is to the north.