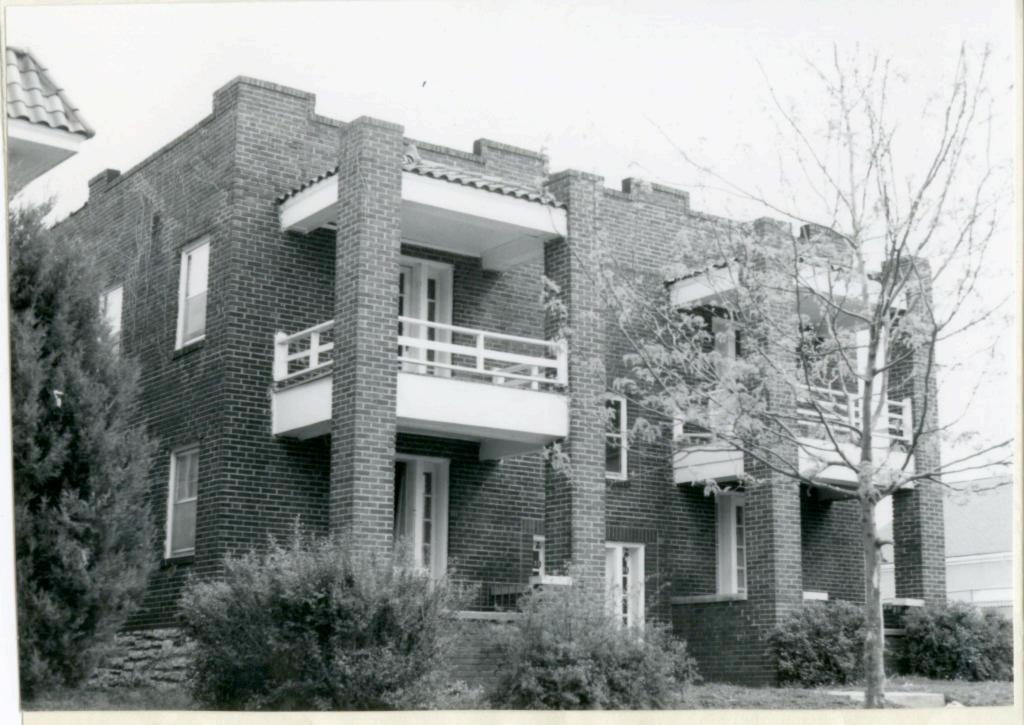

45 Sources of Information WP #12781 BP #18430

46. Prepared by Piland 47. Organization Landmarks Commission 48. Date 49 Revision Date(s) 12/8/81

| 1. No.<br>30-D                                            | 4. Present Name(s) 1620 Campbell Street House | 4                                                                           | 30-D     |
|-----------------------------------------------------------|-----------------------------------------------|-----------------------------------------------------------------------------|----------|
| 2 County<br>Jackson                                       | 5 Other Name(s)                               |                                                                             | D        |
| 3 Location of Negatives MT #82-11<br>Landmarks Commission | Emil G. Alber residence                       |                                                                             |          |
| 6. Specific Location                                      | 16. Thematic Category                         | 28. No. of Stories 1                                                        | J ^      |
| 1620 Campbell                                             | 17. Date(s) or Period                         | 29. Basement? Yes ! No ! .                                                  | Jackson  |
| 7 City or Town If Rural, Township & Kansas City, Missouri |                                               | stone 10                                                                    | n        |
| 8. Site Plan with North Arrow                             | 19. Architect or Engineer other               | masonry 48                                                                  |          |
|                                                           | 20. Contractor or Builder Prich               | 32. Roof Type & Material #PGB<br>gabled hip; roll roofin<br>33. No. of Bays | g        |
| 73                                                        | 21. Original Use, if apparent residence       | Front 2 Side  34. Wall Treatment                                            | 1620     |
| 4m/1864                                                   | 22 Present Use                                | brick 30<br>35. Plan Shape Frregular                                        | -        |
| m4,                                                       | 23 Ownership Public   Private   X             | 36. Changes Addition 1:<br>(Explain Altered 1:                              | Campbell |
| 9 Coordinates UTM                                         | 24. Owner's Name & Address,. if known         | in #42) Moved i  37. Condition Interior Exterior poor                       | bell     |
|                                                           | 25. Open to Yes 11 Public? No.xx              | 38. Preservation Yes :<br>Underway? No x                                    |          |
| 11. On National Yes   12 Is It                            | Yes X Landmarks Commission                    | 39. Endangered? Yes X<br>By What? No 11                                     |          |
| Register? No Li Eligible?                                 | Yes X 27. Other Surveys in Which Included     | possible demolition                                                         |          |
| 13. Part of Estab. Yes   1                                |                                               | 40. Visible from Yes XX Public Road?                                        |          |
| 15. Name of Established District                          |                                               | 41. Distance from and Frontage on Road                                      |          |
| 12 Further Description of Important Feat                  | wes The irregular massing of the huilding     | is sweeted by the                                                           | -        |

receding southern bay, and projecting northern bay. The entrance is placed in the south bay. A single segmental arched window fenestrates the north bay. The main gable surface is decorated with fish scale shingles.

- 43. History and Significance This was originally the home of a jeweler, Emil G. Alber. Identical residences were originally to the north and south of this house, but have long since been destroyed.
- 44. Description of Environment and Outbuildings Sotrage lots are north and east of this house. To the south and west are surface parking lots.