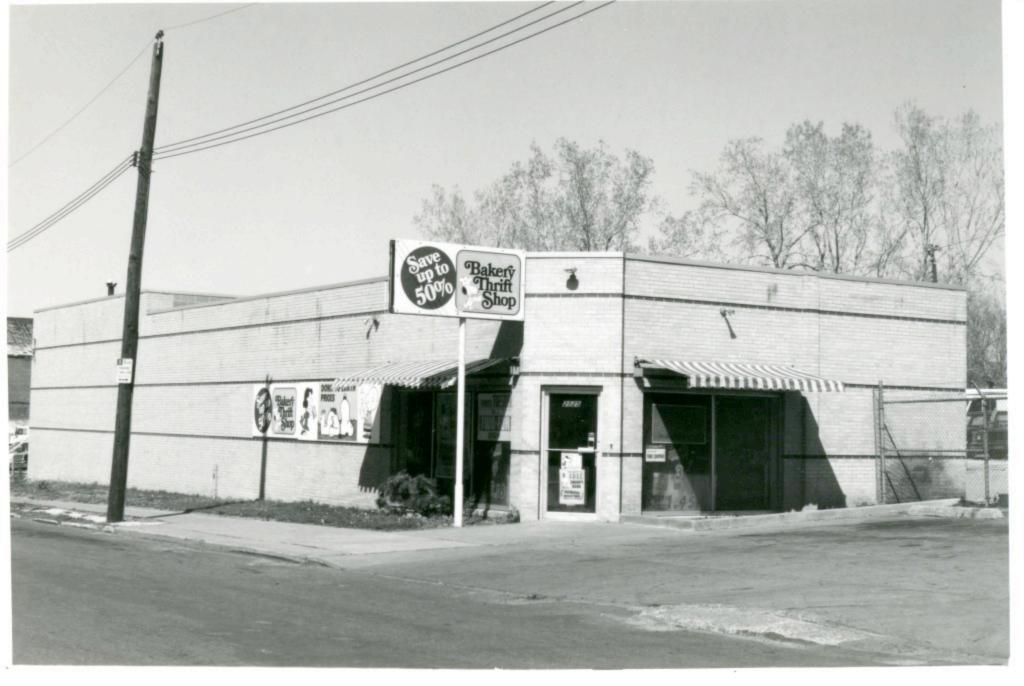

7/7/81

Columbia, Missouri 65201

HISTORIC INVENTORY 1. No 4. Present Name(s) 30-E The Electrical & Magneto Service Co. 2. County 5 Other Name(s) Jackson Location of Negatives MT #61-7 825 East 16th Street Landmarks Commission 6 Specific Location 16. Thematic Category 1600 Campbell 17 Date(s) or Period 1955 City or Town II Rural, Township & Vicinity Kansas City, Missouri 18 Style or Design 8. Site Plan with North Arrow 19. Architect or Engineer James E. Northern 20. Contractor or Builder Westport Const. Co. 21. Original Use, if apparent commercial 22. Present Use commercial 23 Ownership in #42) Moved i 24. Owner's Name & Address, il known 37. Condition Interior 9. Coordinates UTM good Exterior Lal. Long 25. Open to Yes IX 38. Preservation Yes Public? No XX No Underway? Site ! : Structure | Building to Object ! 26. Local Contact Person or Organization 39. Endangered? Yes No XX By What? Landmarks Commission 11. On National Yesli 12 Is It Yes ! Eligible? Register? No X No DO 27. Other Surveys in Which Included Yes XX Yes 13 Part of Estab. Yes [] 14. District Visible from Hist. Dist.? No X Potent'1? No ix Public Road? No ! Distance from and 15. Name of Established District 110 feet on E. 16th St

State Historical Survey and Planning Office, 909 University Avenue, Suite 215,

42 Further Description of Important Features The main facade faces north. At the west end of this facade is a brick section that is set forward and has a garage door centrally located. Set back, and extending to the east is a series of rectangular windows with metral spandrels, set in aluminum frames. A glass entrance door is centrally located in this section. At the southeast corner of the building is a loading dock.

43. History and Significance This building is still used by the firm for which it was constructed, the Electrical and Magneto Service Company.

44. Description of Environment and Outbuildings Storage lots are located west and south of this building. To the east is vacant land. A commercial building is to the north.