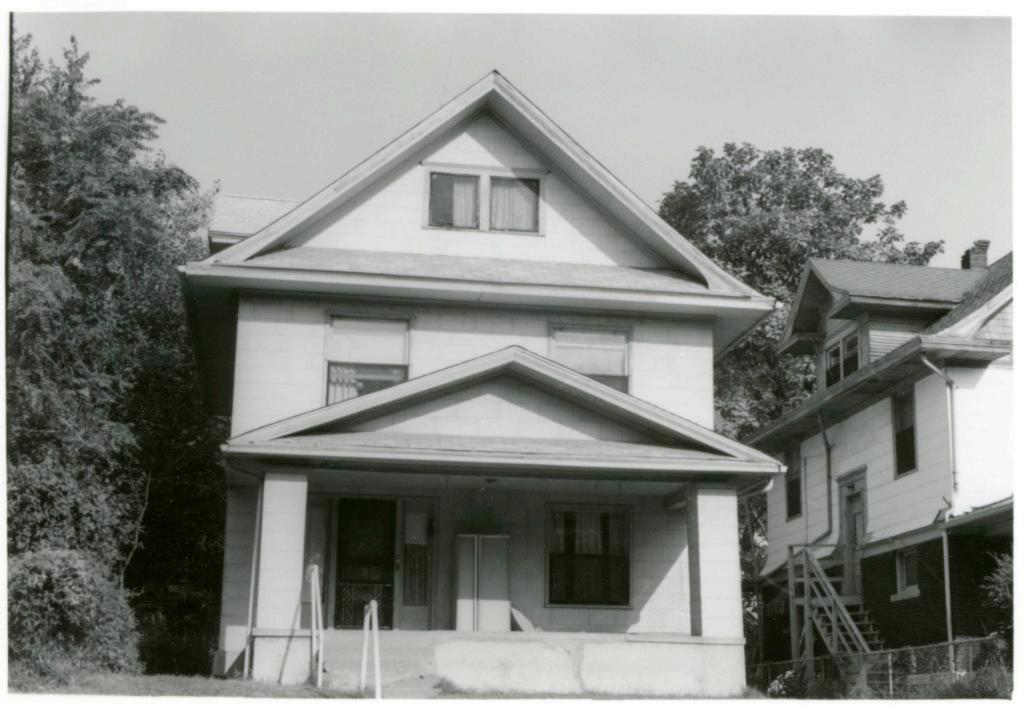

State Historical Survey and Planning Office, 909 University Avenue, Suite 215, Columbia, Missouri 65201 HISTORIC INVENTORY 1. No. 4. Present Name(s) 13-F Adult Education Center 2. County 5 Other Name(s) Jackson 3 Location of Negatives MT #82-10, Landmarks Commission 61-6 -5 Hamilton School; Carver School 6. Specific Location 16. Thematic Category 28. No. of Stories Jackson 1514 Campbell Yes X 29. Basement? 17. Date(s) or Period No I 30. Foundation Material 1888-89 (adds. 1900;1913;1923) 7. City or Town If Rural, Township & Vicinity Kansas City, Missouri stone 18. Style or Design 31. Wall Construction B. Site Plan with North Arrow 19. Architect or Engineer masonry Wm. Hackney (attrib). 32. Roof Type & Material 20. Contractor or Builder varied (1900) 33. No. of Bays 1514 Campbell B Front Side 21. Original Use, if apparent school 34. Wall Treatment 22. Present Use (1913) (1889) 35. Plan Shape irregular school (1423) Addition X 23 Ownership Public IX 36. Changes 0 Altered X Private | | (Explain in #42) 24. Owner's Name & Address, Campbell if known 37. Condition Interior 9. Coordinates UTM Exterior good Lat. Long 25. Open to Yes 14 38. Preservation Yes Public? No II No X Underway? 10 Site!: Structure | Buildingxx Object | | 26. Local Contact Person or Organization 39. Endangered? Yes No IX By What? Landmarks Commission YesXX 11. On National 12 Is It Yesli Eligible? Register? No 1 Noxx 27. Other Surveys in Which Included Yes XX 13. Part of Estab. 14. District Yes !X Yes II Visible from Noxx Hist. Dist.? Potent'1? No : Public Road? No II Distance from and 15. Name of Established District Frontage on Road 42. Further Description of Important Features This building represents a complex of iquined additions. original Romanesque Revival style 1888-89 structure is evidently at the north end of the comple It features a projecting central bay containing the entrance in a semi-circular arch. west is an addition, very similar in size and appearance erected c. 1900. The building at the south end of the complex is a brick building that in 1913 was remodeled to serve the school as manual training shop. Bert Elmer was the contractor for the 1913 remodeling. Another major expansion was undertaken in 1923 with a two story addition that joined the original school and the 1913 addition. This addition contained classrooms and a cafeteria. 43. History and Significance William Hackney was appointed school board architect in 188/. This school which opened in Jan. 1890 with 12 rooms, was probably one of his early works. 44. Description of Environment and Outbuildings Commercial buildings are north, south, east, and west of this building. 45 Sources of Information 46. Prepared by Piland WP #9938 47. Organization Kansas City Star, Aug. 26, 1923 Landmarks Commission BP #55466 Whitney, Kansas City, Vol. 1, 1907, p. 330. 48. Date 49. Revision Date(s)