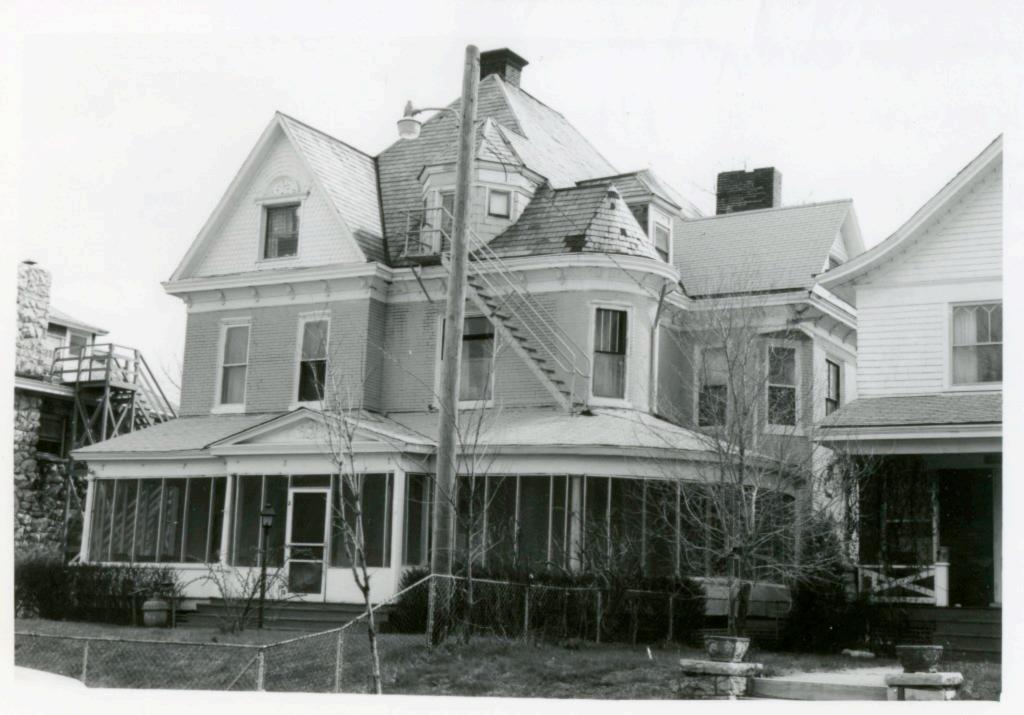

45 Sources of Information WP #12781 BP #18430

46. Prepared by Piland 47. Organization Landmarks Commission 48. Date 49 Revision Date(s) 12/8/81

| 1. No.<br>30-D                                            | 4. Present Name(s) 1620 Campbell Street House | 4                                                                           | 30-D     |
|-----------------------------------------------------------|-----------------------------------------------|-----------------------------------------------------------------------------|----------|
| 2 County<br>Jackson                                       | 5 Other Name(s)                               |                                                                             | D        |
| 3 Location of Negatives MT #82-11<br>Landmarks Commission | Emil G. Alber residence                       |                                                                             |          |
| 6. Specific Location                                      | 16. Thematic Category                         | 28. No. of Stories 1                                                        | J ^      |
| 1620 Campbell                                             | 17. Date(s) or Period                         | 29. Basement? Yes ! No ! .                                                  | Jackson  |
| 7 City or Town If Rural, Township & Kansas City, Missouri |                                               | stone 10                                                                    | n        |
| 8. Site Plan with North Arrow                             | 19. Architect or Engineer other               | masonry 48                                                                  |          |
|                                                           | 20. Contractor or Builder Prich               | 32. Roof Type & Material #PGB<br>gabled hip; roll roofin<br>33. No. of Bays | g        |
| 73                                                        | 21. Original Use, if apparent residence       | Front 2 Side  34. Wall Treatment                                            | 1620     |
| 4m/1864                                                   | 22 Present Use                                | brick 30<br>35. Plan Shape Frregular                                        | -        |
| m4,                                                       | 23 Ownership Public   Private   X             | 36. Changes Addition 1:<br>(Explain Altered 1:                              | Campbell |
| 9 Coordinates UTM                                         | 24. Owner's Name & Address,. if known         | in #42) Moved i  37. Condition Interior Exterior poor                       | bell     |
|                                                           | 25. Open to Yes 11 Public? No.xx              | 38. Preservation Yes :<br>Underway? No x                                    |          |
| 11. On National Yes   12 Is It                            | Yes X Landmarks Commission                    | 39. Endangered? Yes X<br>By What? No 11                                     |          |
| Register? No Li Eligible?                                 | Yes X 27. Other Surveys in Which Included     | possible demolition                                                         |          |
| 13. Part of Estab. Yes   1                                |                                               | 40. Visible from Yes XX Public Road?                                        |          |
| 15. Name of Established District                          |                                               | 41. Distance from and Frontage on Road                                      |          |
| 12 Further Description of Important Feat                  | wes The irregular massing of the huilding     | is sweeted by the                                                           | -        |

receding southern bay, and projecting northern bay. The entrance is placed in the south bay. A single segmental arched window fenestrates the north bay. The main gable surface is decorated with fish scale shingles.

- 43. History and Significance This was originally the home of a jeweler, Emil G. Alber. Identical residences were originally to the north and south of this house, but have long since been destroyed.
- 44. Description of Environment and Outbuildings Sotrage lots are north and east of this house. To the south and west are surface parking lots.