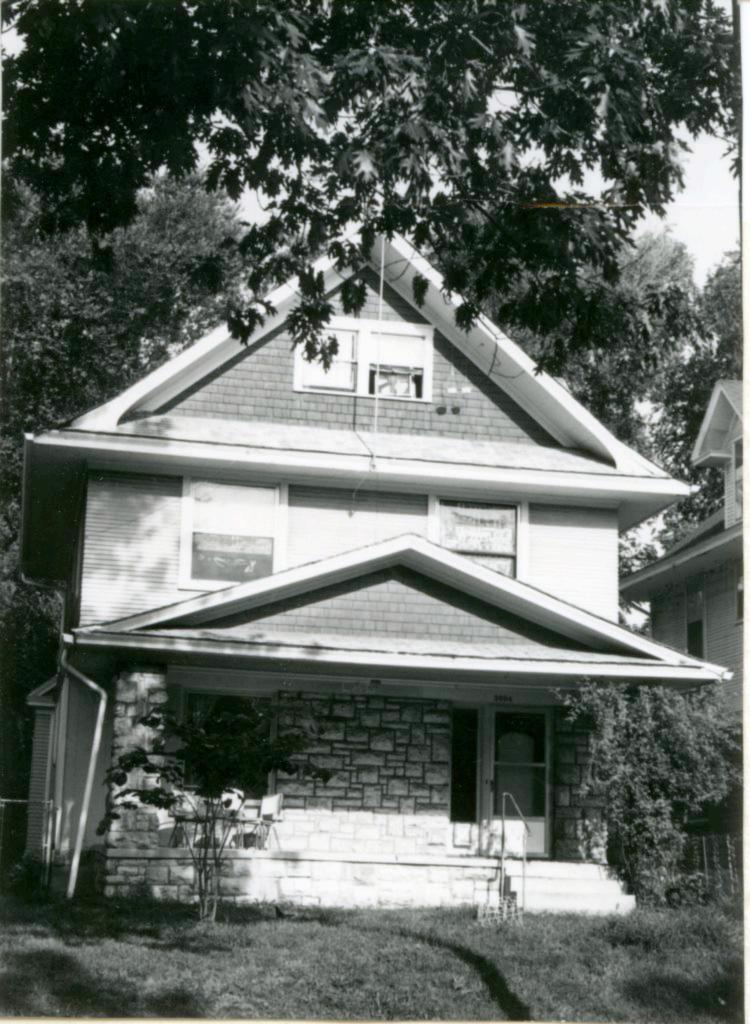

45 Sources of Information WP #12781 BP #18430

46. Prepared by Piland 47. Organization Landmarks Commission 48. Date 49 Revision Date(s) 12/8/81

| 1. No.<br>30-D                                            | 4. Present Name(s) 1620 Campbell Street House | 4                                                                           | 30-D     |
|-----------------------------------------------------------|-----------------------------------------------|-----------------------------------------------------------------------------|----------|
| 2 County<br>Jackson                                       | 5 Other Name(s)                               |                                                                             | D        |
| 3 Location of Negatives MT #82-11<br>Landmarks Commission | Emil G. Alber residence                       |                                                                             |          |
| 6. Specific Location                                      | 16. Thematic Category                         | 28. No. of Stories 1                                                        | J ^      |
| 1620 Campbell                                             | 17. Date(s) or Period                         | 29. Basement? Yes ! No ! .                                                  | Jackson  |
| 7 City or Town If Rural, Township & Kansas City, Missouri |                                               | stone 10                                                                    | n        |
| 8. Site Plan with North Arrow                             | 19. Architect or Engineer other               | masonry 48                                                                  |          |
|                                                           | 20. Contractor or Builder Prich               | 32. Roof Type & Material #PGB<br>gabled hip; roll roofin<br>33. No. of Bays | g        |
| 73                                                        | 21. Original Use, if apparent residence       | Front 2 Side  34. Wall Treatment                                            | 1620     |
| 4m/1864                                                   | 22 Present Use                                | brick 30<br>35. Plan Shape Frregular                                        | -        |
| m4,                                                       | 23 Ownership Public   Private   X             | 36. Changes Addition 1:<br>(Explain Altered 1:                              | Campbell |
| 9 Coordinates UTM                                         | 24. Owner's Name & Address,. if known         | in #42) Moved i  37. Condition Interior Exterior poor                       | bell     |
|                                                           | 25. Open to Yes 11 Public? No.xx              | 38. Preservation Yes :<br>Underway? No x                                    |          |
| 11. On National Yes   12 Is It                            | Yes X Landmarks Commission                    | 39. Endangered? Yes X<br>By What? No 11                                     |          |
| Register? No Li Eligible?                                 | Yes X 27. Other Surveys in Which Included     | possible demolition                                                         |          |
| 13. Part of Estab. Yes   1                                |                                               | 40. Visible from Yes XX Public Road?                                        |          |
| 15. Name of Established District                          |                                               | 41. Distance from and Frontage on Road                                      |          |
| 12 Further Description of Important Feat                  | wes The irregular massing of the huilding     | is sweeted by the                                                           | -        |

receding southern bay, and projecting northern bay. The entrance is placed in the south bay. A single segmental arched window fenestrates the north bay. The main gable surface is decorated with fish scale shingles.

- 43. History and Significance This was originally the home of a jeweler, Emil G. Alber. Identical residences were originally to the north and south of this house, but have long since been destroyed.
- 44. Description of Environment and Outbuildings Sotrage lots are north and east of this house. To the south and west are surface parking lots.