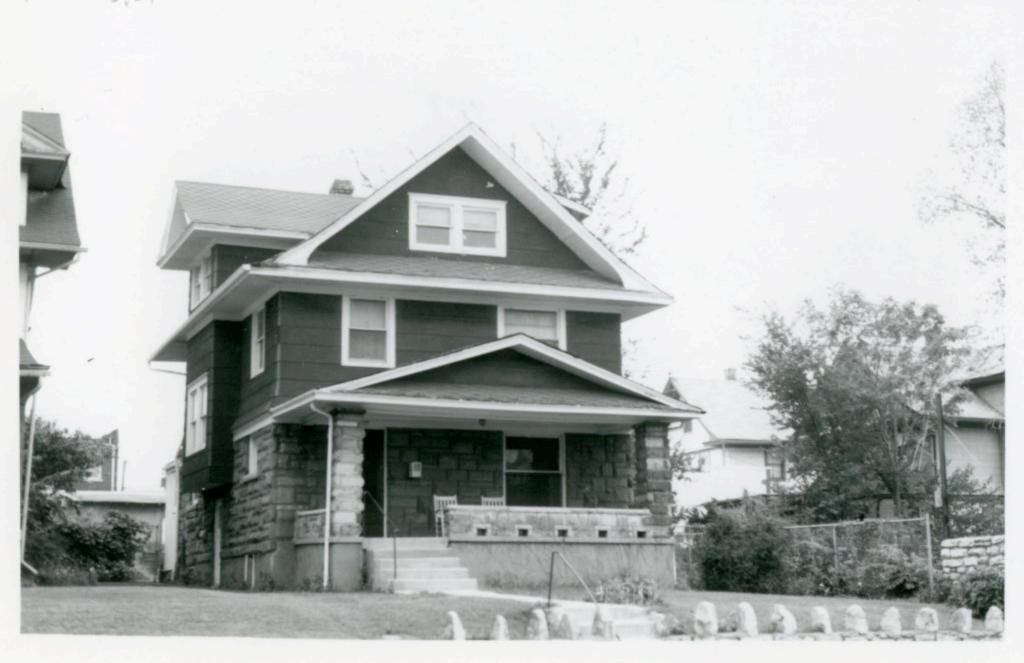

|                                                        |                                                                                                                                                                                     | 48. Date 49 Revision Date(s)                    |          |
|                                                                              |                                                        |                                                                                                                                                                                     | 7/28/81                                         |          |



6/11/81

Mamers

State Historical ' vey and Planning Office, 909 Uriversity Avenue, Suite 215,



Columbia, Missouri 65201



BP #56770: 6681

WP #1971; 5224

Kansas City Star, March 15, 1925, p. 6D.

Present

Name

indine(5

Landmarks Commission

49. Revision Date(s)

48. Date

11/11/82



lumbia, Missouri 65201 HISTORIC INVENTORY TA-AS-008-48 1. No. 4. Present Name(s) 1-T 20 U.S. Army Reserve Center No. 1 2 County 5. Other Name(s) Jackson rut entered MT #52-13 300 West 16th Street 3 Location of Negatives Landmarks Commission 6. Specific Location 28. No. of Stories 16. Thematic Category ackson 29. Basement? Yes County 17 Date(s) or Period 1528 Central 1950 30. Foundation Material 7. City or Town II Rural, Township & Vicinity Kansas City, Missouri 18 Style or Design 31. Wall Construction B. Site Plan with North Arrow 19. Architect or Engineer 32. Roof Type & Material 20. Contractor o