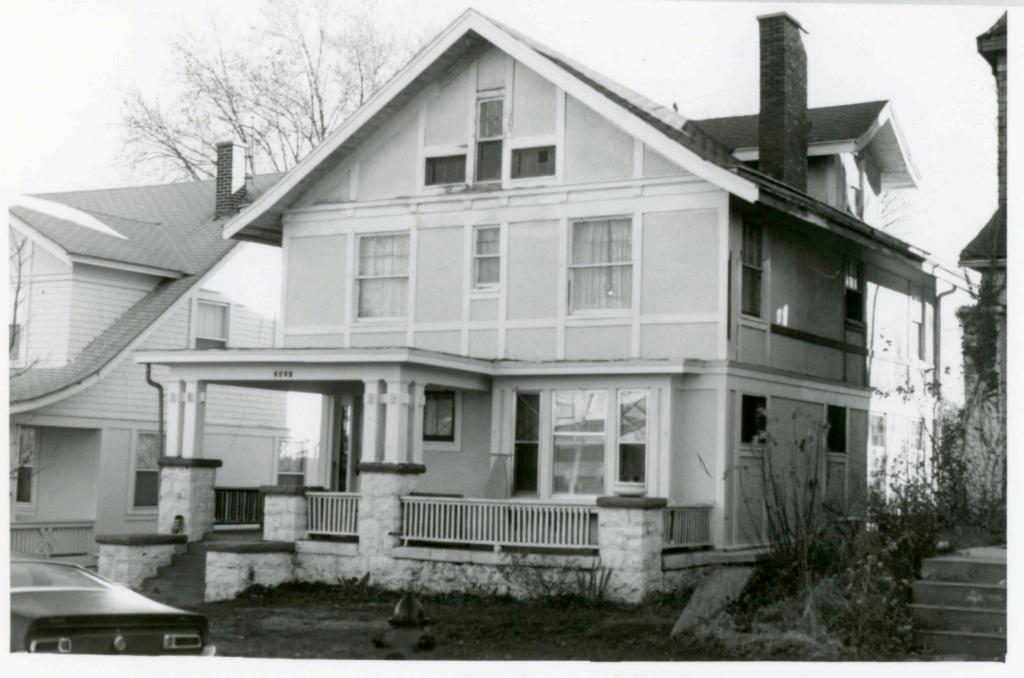

State Historical Survey and Planning Office, 909 University Avenue, Suite 215, Columbia, Missouri 65201 HISTORIC INVENTORY 1. No. 4. Present Name(s) 13-F Adult Education Center 2. County 5 Other Name(s) Jackson 3 Location of Negatives MT #82-10, Landmarks Commission 61-6 -5 Hamilton School; Carver School 6. Specific Location 16. Thematic Category 28. No. of Stories Jackson 1514 Campbell Yes X 29. Basement? 17. Date(s) or Period No I 30. Foundation Material 1888-89 (adds. 1900;1913;1923) 7. City or Town If Rural, Township & Vicinity Kansas City, Missouri stone 18. Style or Design 31. Wall Construction B. Site Plan with North Arrow 19. Architect or Engineer masonry Wm. Hackney (attrib). 32. Roof Type & Material 20. Contractor or Builder varied (1900) 33. No. of Bays 1514 Campbell B Front Side 21. Original Use, if apparent school 34. Wall Treatment 22. Present Use (1913) (1889) 35. Plan Shape irregular school (1423) Addition X 23 Ownership Public IX 36. Changes 0 Altered X Private | | (Explain in #42) 24. Owner's Name & Address, Campbell if known 37. Condition Interior 9. Coordinates UTM Exterior good Lat. Long 25. Open to Yes 14 38. Preservation Yes Public? No II No X Underway? 10 Site!: Structure | Buildingxx Object | | 26. Local Contact Person or Organization 39. Endangered? Yes No IX By What? Landmarks Commission YesXX 11. On National 12 Is It Yesli Eligible? Register? No 1 Noxx 27. Other Surveys in Which Included Yes XX 13. Part of Estab. 14. District Yes !X Yes II Visible from Noxx Hist. Dist.? Potent'1? No : Public Road? No II Distance from and 15. Name of Established District Frontage on Road 42. Further Description of Important Features This building represents a complex of iquined additions. original Romanesque Revival style 1888-89 structure is evidently at the north end of the comple It features a projecting central bay containing the entrance in a semi-circular arch. west is an addition, very similar in size and appearance erected c. 1900. The building at the south end of the complex is a brick building that in 1913 was remodeled to serve the school as manual training shop. Bert Elmer was the contractor for the 1913 remodeling. Another major expansion was undertaken in 1923 with a two story addition that joined the original school and the 1913 addition. This addition contained classrooms and a cafeteria. 43. History and Significance William Hackney was appointed school board architect in 188/. This school which opened in Jan. 1890 with 12 rooms, was probably one of his early works. 44. Description of Environment and Outbuildings Commercial buildings are north, south, east, and west of this building. 45 Sources of Information 46. Prepared by Piland WP #9938 47. Organization Kansas City Star, Aug. 26, 1923 Landmarks Commission BP #55466 Whitney, Kansas City, Vol. 1, 1907, p. 330. 48. Date 49. Revision Date(s)