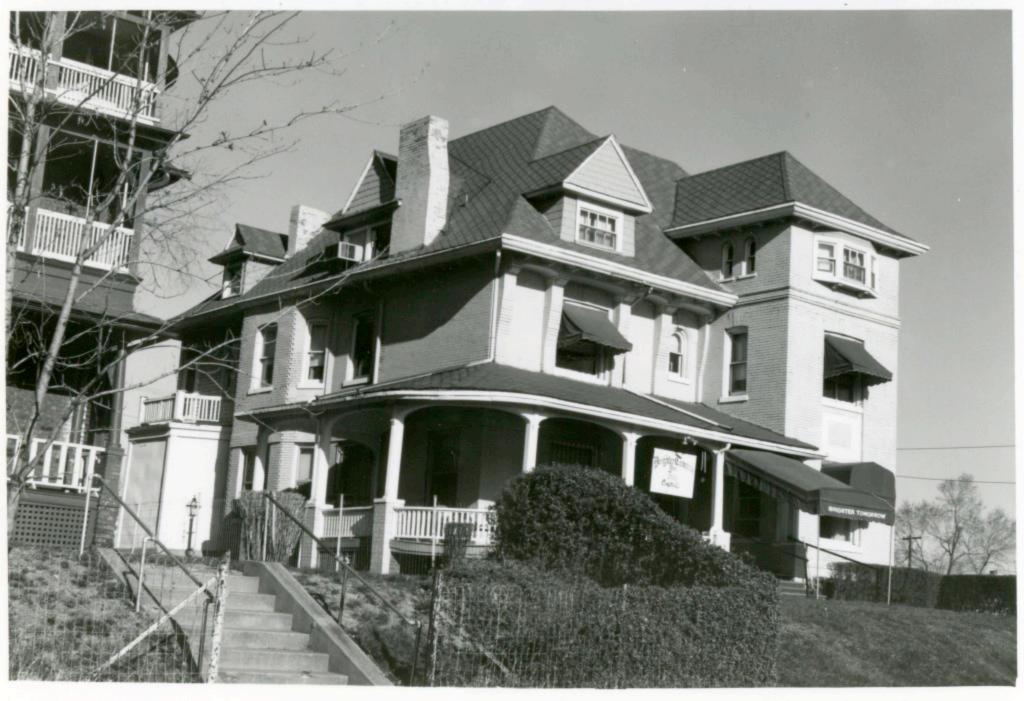

State Historical Survey and Planning Office, 909 University Avenue, Suite 215, Columbia, Missouri 65201 HISTORIC INVENTORY 1. No. 4. Present Name(s) 13-F Adult Education Center 2. County 5 Other Name(s) Jackson 3 Location of Negatives MT #82-10, Landmarks Commission 61-6 -5 Hamilton School; Carver School 6. Specific Location 16. Thematic Category 28. No. of Stories Jackson 1514 Campbell Yes X 29. Basement? 17. Date(s) or Period No I 30. Foundation Material 1888-89 (adds. 1900;1913;1923) 7. City or Town If Rural, Township & Vicinity Kansas City, Missouri stone 18. Style or Design 31. Wall Construction B. Site Plan with North Arrow 19. Architect or Engineer masonry Wm. Hackney (attrib). 32. Roof Type & Material 20. Contractor or Builder varied (1900) 33. No. of Bays 1514 Campbell B Front Side 21. Original Use, if apparent school 34. Wall Treatment 22. Present Use (1913) (1889) 35. Plan Shape irregular school (1423) Addition X 23 Ownership Public IX 36. Changes 0 Altered X Private | | (Explain in #42) 24. Owner's Name & Address, Campbell if known 37. Condition Interior 9. Coordinates UTM Exterior good Lat. Long 25. Open to Yes 14 38. Preservation Yes Public? No II No X Underway? 10 Site!: Structure | Buildingxx Object | | 26. Local Contact Person or Organization 39. Endangered? Yes No IX By What? Landmarks Commission YesXX 11. On National 12 Is It Yesli Eligible? Register? No 1 Noxx 27. Other Surveys in Which Included Yes XX 13. Part of Estab. 14. District Yes !X Yes II Visible from Noxx Hist. Dist.? Potent'1? No : Public Road? No II Distance from and 15. Name of Established District Frontage on Road 42. Further Description of Important Features This building represents a complex of iquined additions. original Romanesque Revival style 1888-89 structure is evidently at the north end of the comple It features a projecting central bay containing the entrance in a semi-circular arch. west is an addition, very similar in size and appearance erected c. 1900. The building at the south end of the complex is a brick building that in 1913 was remodeled to serve the school as manual training shop. Bert Elmer was the contractor for the 1913 remodeling. Another major expansion was undertaken in 1923 with a two story addition that joined the original school and the 1913 addition. This addition contained classrooms and a cafeteria. 43. History and Significance William Hackney was appointed school board architect in 188/. This school which opened in Jan. 1890 with 12 rooms, was probably one of his early works. 44. Description of Environment and Outbuildings Commercial buildings are north, south, east, and west of this building. 45 Sources of Information 46. Prepared by Piland WP #9938 47. Organization Kansas City Star, Aug. 26, 1923 Landmarks Commission BP #55466 Whitney, Kansas City, Vol. 1, 1907, p. 330. 48. Date 49. Revision Date(s)