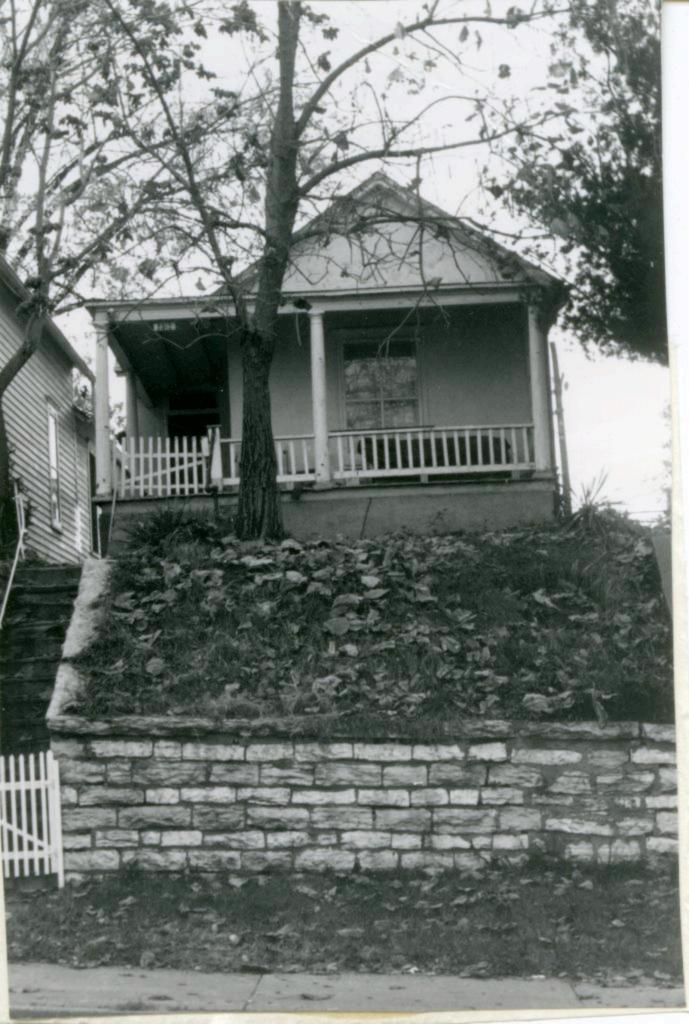

45 Sources of Information WP #12781 BP #18430

46. Prepared by Piland 47. Organization Landmarks Commission 48. Date 49 Revision Date(s) 12/8/81

| 1. No.<br>30-D                                            | 4. Present Name(s) 1620 Campbell Street House | 4                                                                           | 30-D     |
|-----------------------------------------------------------|-----------------------------------------------|-----------------------------------------------------------------------------|----------|
| 2 County<br>Jackson                                       | 5 Other Name(s)                               |                                                                             | D        |
| 3 Location of Negatives MT #82-11<br>Landmarks Commission | Emil G. Alber residence                       |                                                                             |          |
| 6. Specific Location                                      | 16. Thematic Category                         | 28. No. of Stories 1                                                        | J ^      |
| 1620 Campbell                                             | 17. Date(s) or Period                         | 29. Basement? Yes ! No ! .                                                  | Jackson  |
| 7 City or Town If Rural, Township & Kansas City, Missouri |                                               | stone 10                                                                    | n        |
| 8. Site Plan with North Arrow                             | 19. Architect or Engineer other               | masonry 48                                                                  |          |
|                                                           | 20. Contractor or Builder Prich               | 32. Roof Type & Material #PGB<br>gabled hip; roll roofin<br>33. No. of Bays | g        |
| 73                                                        | 21. Original Use, if apparent residence       | Front 2 Side  34. Wall Treatment                                            | 1620     |
| 4m/1864                                                   | 22 Present Use                                | brick 30<br>35. Plan Shape Frregular                                        | -        |
| m4,                                                       | 23 Ownership Public   Private   X             | 36. Changes Addition 1:<br>(Explain Altered 1:                              | Campbell |
| 9 Coordinates UTM                                         | 24. Owner's Name & Address,. if known         | in #42) Moved i  37. Condition Interior Exterior poor                       | bell     |
|                                                           | 25. Open to Yes 11 Public? No.xx              | 38. Preservation Yes :<br>Underway? No x                                    |          |
| 11. On National Yes   12 Is It                            | Yes X Landmarks Commission                    | 39. Endangered? Yes X<br>By What? No 11                                     |          |
| Register? No Li Eligible?                                 | Yes X 27. Other Surveys in Which Included     | possible demolition                                                         |          |
| 13. Part of Estab. Yes   1                                |                                               | 40. Visible from Yes XX Public Road?                                        |          |
| 15. Name of Established District                          |                                               | 41. Distance from and Frontage on Road                                      |          |
| 12 Further Description of Important Feat                  | wes The irregular massing of the huilding     | is sweeted by the                                                           | -        |

receding southern bay, and projecting northern bay. The entrance is placed in the south bay. A single segmental arched window fenestrates the north bay. The main gable surface is decorated with fish scale shingles.

- 43. History and Significance This was originally the home of a jeweler, Emil G. Alber. Identical residences were originally to the north and south of this house, but have long since been destroyed.
- 44. Description of Environment and Outbuildings Sotrage lots are north and east of this house. To the south and west are surface parking lots.