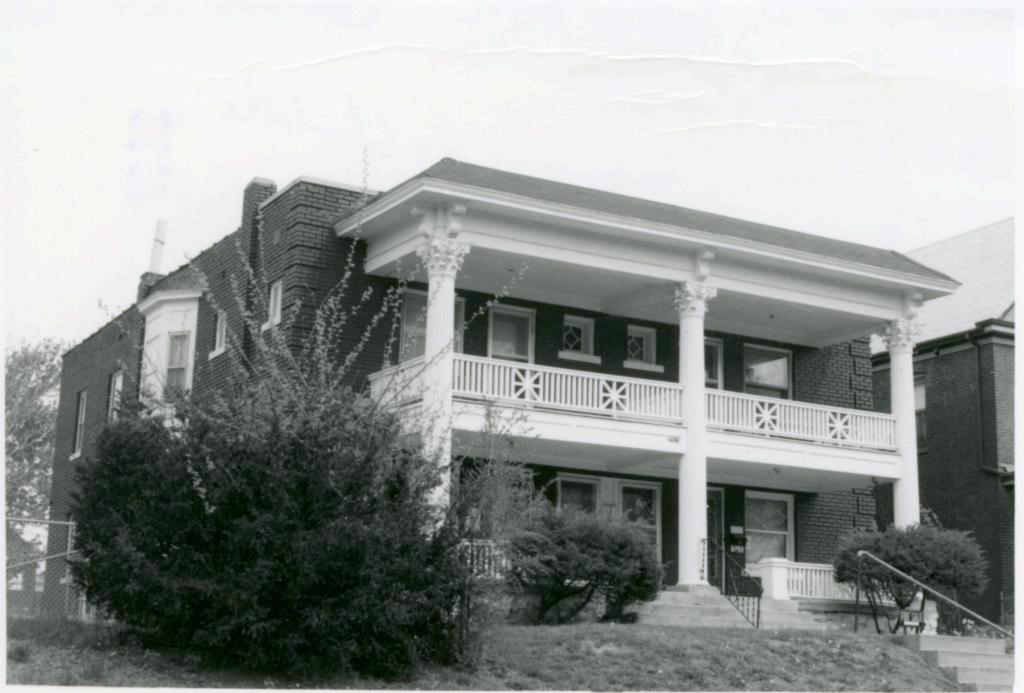

7/7/81

Columbia, Missouri 65201

HISTORIC INVENTORY 1. No 4. Present Name(s) 30-E The Electrical & Magneto Service Co. 2. County 5 Other Name(s) Jackson Location of Negatives MT #61-7 825 East 16th Street Landmarks Commission 6 Specific Location 16. Thematic Category 1600 Campbell 17 Date(s) or Period 1955 City or Town II Rural, Township & Vicinity Kansas City, Missouri 18 Style or Design 8. Site Plan with North Arrow 19. Architect or Engineer James E. Northern 20. Contractor or Builder Westport Const. Co. 21. Original Use, if apparent commercial 22. Present Use commercial 23 Ownership in #42) Moved i 24. Owner's Name & Address, il known 37. Condition Interior 9. Coordinates UTM good Exterior Lal. Long 25. Open to Yes IX 38. Preservation Yes Public? No XX No Underway? Site ! : Structure | Building to Object ! 26. Local Contact Person or Organization 39. Endangered? Yes No XX By What? Landmarks Commission 11. On National Yesli 12 Is It Yes ! Eligible? Register? No X No DO 27. Other Surveys in Which Included Yes XX Yes 13 Part of Estab. Yes [] 14. District Visible from Hist. Dist.? No X Potent'1? No ix Public Road? No ! Distance from and 15. Name of Established District 110 feet on E. 16th St

State Historical Survey and Planning Office, 909 University Avenue, Suite 215,

42 Further Description of Important Features The main facade faces north. At the west end of this facade is a brick section that is set forward and has a garage door centrally located. Set back, and extending to the east is a series of rectangular windows with metral spandrels, set in aluminum frames. A glass entrance door is centrally located in this section. At the southeast corner of the building is a loading dock.

43. History and Significance This building is still used by the firm for which it was constructed, the Electrical and Magneto Service Company.

44. Description of Environment and Outbuildings Storage lots are located west and south of this building. To the east is vacant land. A commercial building is to the north.

45 Sources of Information WP #12781 BP #18430

46. Prepared by Piland 47. Organization Landmarks Commission 48. Date 49 Revision Date(s) 12/8/81

| 1. No.<br>30-D                                            | 4. Present Name(s) 1620 Campbell Street House | 4                                                                           | 30-D     |
|-----------------------------------------------------------|-----------------------------------------------|-----------------------------------------------------------------------------|----------|
| 2 County<br>Jackson                                       | 5 Other Name(s)                               |                                                                             | D        |
| 3 Location of Negatives MT #82-11<br>Landmarks Commission | Emil G. Alber residence                       |                                                                             |          |
| 6. Specific Location                                      | 16. Thematic Category                         | 28. No. of Stories 1                                                        | J ^      |
| 1620 Campbell                                             | 17. Date(s) or Period                         | 29. Basement? Yes ! No ! .                                                  | Jackson  |
| 7 City or Town If Rural, Township & Kansas City, Missouri |                                               | stone 10                                                                    | n        |
| 8. Site Plan with North Arrow                             | 19. Architect or Engineer other               | masonry 48                                                                  |          |
|                                                           | 20. Contractor or Builder Prich               | 32. Roof Type & Material #PGB<br>gabled hip; roll roofin<br>33. No. of Bays | g        |
| 73                                                        | 21. Original Use, if apparent residence       | Front 2 Side  34. Wall Treatment                                            | 1620     |
| 4m/1864                                                   | 22 Present Use                                | brick 30<br>35. Plan Shape Frregular                                        | -        |
| m4,                                                       | 23 Ownership Public   Private   X             | 36. Changes Addition 1:<br>(Explain Altered 1:                              | Campbell |
| 9 Coordinates UTM                                         | 24. Owner's Name & Address,. if known         | in #42) Moved i  37. Condition Interior Exterior poor                       | bell     |
|                                                           | 25. Open to Yes 11 Public? No.xx              | 38. Preservation Yes :<br>Underway? No x                                    |          |
| 11. On National Yes   12 Is It                            | Yes X Landmarks Commission                    | 39. Endangered? Yes X<br>By What? No 11                                     |          |
| Register? No Li Eligible?                                 | Yes X 27. Other Surveys in Which Included     | possible demolition                                                         |          |
| 13. Part of Estab. Yes   1                                |                                               | 40. Visible from Yes XX Public Road?                                        |          |
| 15. Name of Established District                          |                                               | 41. Distance from and Frontage on Road                                      |          |
| 12 Further Description of Important Feat                  | wes The irregular massing of the huilding     | is sweeted by the                                                           | -        |