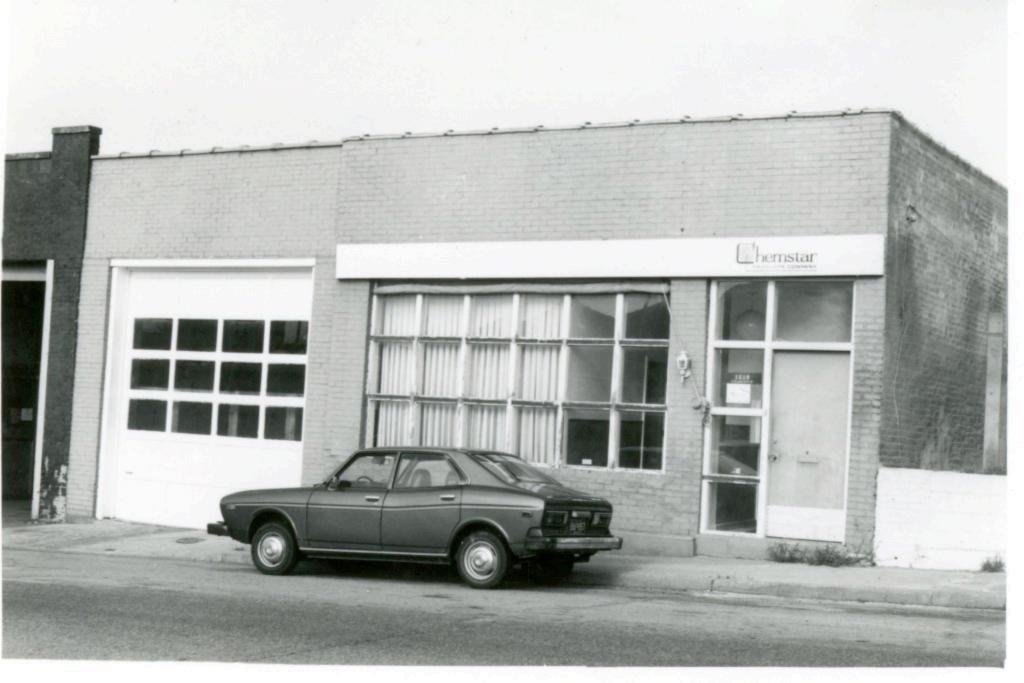

State Historical Survey and Planning Office, 909 University Avenue, Suite 215,

42 Further Description of Important Features The main facade faces north. At the west end of this facade is a brick section that is set forward and has a garage door centrally located. Set back, and extending to the east is a series of rectangular windows with metral spandrels, set in aluminum frames. A glass entrance door is centrally located in this section. At the southeast corner of the building is a loading dock.

43. History and Significance This building is still used by the firm for which it was constructed, the Electrical and Magneto Service Company.

44. Description of Environment and Outbuildings Storage lots are located west and south of this building. To the east is vacant land. A commercial building is to the north.