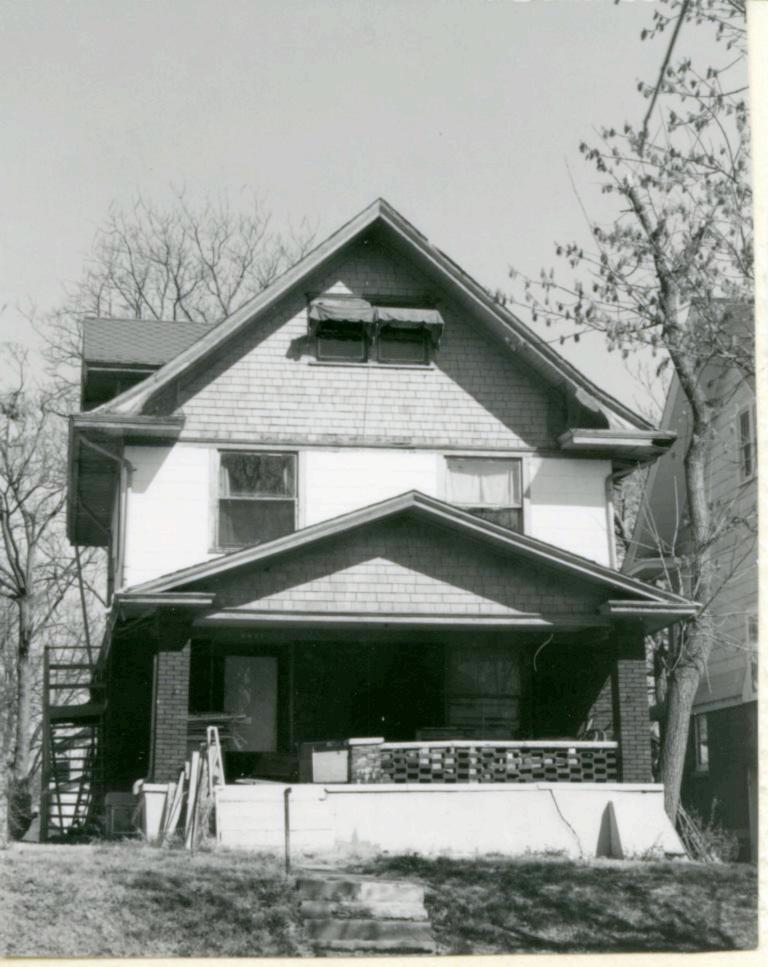

State Historical Survey and Planning Office, 909 University Avenue, Suite 215, Columbia, Missouri 65201 HISTORIC INVENTORY 1. No. 4. Present Name(s) 13-F Adult Education Center 2. County 5 Other Name(s) Jackson 3 Location of Negatives MT #82-10, Landmarks Commission 61-6 -5 Hamilton School; Carver School 6. Specific Location 16. Thematic Category 28. No. of Stories Jackson 1514 Campbell Yes X 29. Basement? 17. Date(s) or Period No I 30. Foundation Material 1888-89 (adds. 1900;1913;1923) 7. City or Town If Rural, Township & Vicinity Kansas City, Missouri stone 18. Style or Design 31. Wall Construction B. Site Plan with North Arrow 19. Architect or Engineer masonry Wm. Hackney (attrib). 32. Roof Type & Material 20. Contractor or Builder varied (1900) 33. No. of Bays 1514 Campbell B Front Side 21. Original Use, if apparent school 34. Wall Treatment 22. Present Use (1913) (1889) 35. Plan Shape irregular school (1423) Addition X 23 Ownership Public IX 36. Changes 0 Altered X Private | | (Explain in #42) 24. Owner's Name & Address, Campbell if known 37. Condition Interior 9. Coordinates UTM Exterior good Lat. Long 25. Open to Yes 14 38. Preservation Yes Public? No II No X Underway? 10 Site!: Structure | Buildingxx Object | | 26. Local Contact Person or Organization 39. Endangered? Yes No IX By What? Landmarks Commission YesXX 11. On National 12 Is It Yesli Eligible? Register? No 1 Noxx 27. Other Surveys in Which Included Yes XX 13. Part of Estab. 14. District Yes !X Yes II Visible from Noxx Hist. Dist.? Potent'1? No : Public Road? No II Distance from and 15. Name of Established District Frontage on Road 42. Further Description of Important Features This building represents a complex of iquined additions. original Romanesque Revival style 1888-89 structure is evidently at the north end of the comple It features a projecting central bay containing the entrance in a semi-circular arch. west is an addition, very similar in size and appearance erected c. 1900. The building at the south end of the complex is a brick building that in 1913 was remodeled to serve the school as manual training shop. Bert Elmer was the contractor for the 1913 remodeling. Another major expansion was undertaken in 1923 with a two story addition that joined the original school and the 1913 addition. This addition contained classrooms and a cafeteria. 43. History and Significance William Hackney was appointed school board architect in 188/. This school which opened in Jan. 1890 with 12 rooms, was probably one of his early works. 44. Description of Environment and Outbuildings Commercial buildings are north, south, east, and west of this building. 45 Sources of Information 46. Prepared by Piland WP #9938 47. Organization Kansas City Star, Aug. 26, 1923 Landmarks Commission BP #55466 Whitney, Kansas City, Vol. 1, 1907, p. 330. 48. Date 49. Revision Date(s)