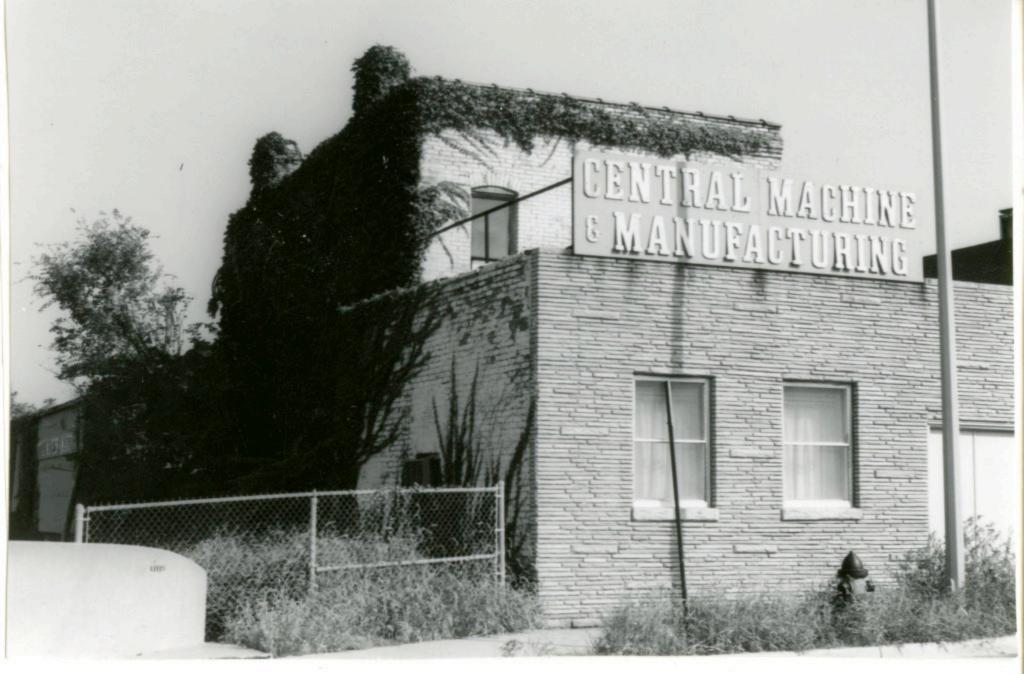

7/7/81

Columbia, Missouri 65201

HISTORIC INVENTORY 1. No 4. Present Name(s) 30-E The Electrical & Magneto Service Co. 2. County 5 Other Name(s) Jackson Location of Negatives MT #61-7 825 East 16th Street Landmarks Commission 6 Specific Location 16. Thematic Category 1600 Campbell 17 Date(s) or Period 1955 City or Town II Rural, Township & Vicinity Kansas City, Missouri 18 Style or Design 8. Site Plan with North Arrow 19. Architect or Engineer James E. Northern 20. Contractor or Builder Westport Const. Co. 21. Original Use, if apparent commercial 22. Present Use commercial 23 Ownership in #42) Moved i 24. Owner's Name & Address, il known 37. Condition Interior 9. Coordinates UTM good Exterior Lal. Long 25. Open to Yes IX 38. Preservation Yes Public? No XX No Underway? Site ! : Structure | Building to Object ! 26. Local Contact Person or Organization 39. Endangered? Yes No XX By What? Landmarks Commission 11. On National Yesli 12 Is It Yes ! Eligible? Register? No X No DO 27. Other Surveys in Which Included Yes XX Yes 13 Part of Estab. Yes [] 14. District Visible from Hist. Dist.? No X Potent'1? No ix Public Road? No ! Distance from and 15. Name of Established District 110 feet on E. 16th St

State Historical Survey and Planning Office, 909 University Avenue, Suite 215,

42 Further Description of Important Features The main facade faces north. At the west end of this facade is a brick section that is set forward and has a garage door centrally located. Set back, and extending to the east is a series of rectangular windows with metral spandrels, set in aluminum frames. A glass entrance door is centrally located in this section. At the southeast corner of the building is a loading dock.

43. History and Significance This building is still used by the firm for which it was constructed, the Electrical and Magneto Service Company.

44. Description of Environment and Outbuildings Storage lots are located west and south of this building. To the east is vacant land. A commercial building is to the north.