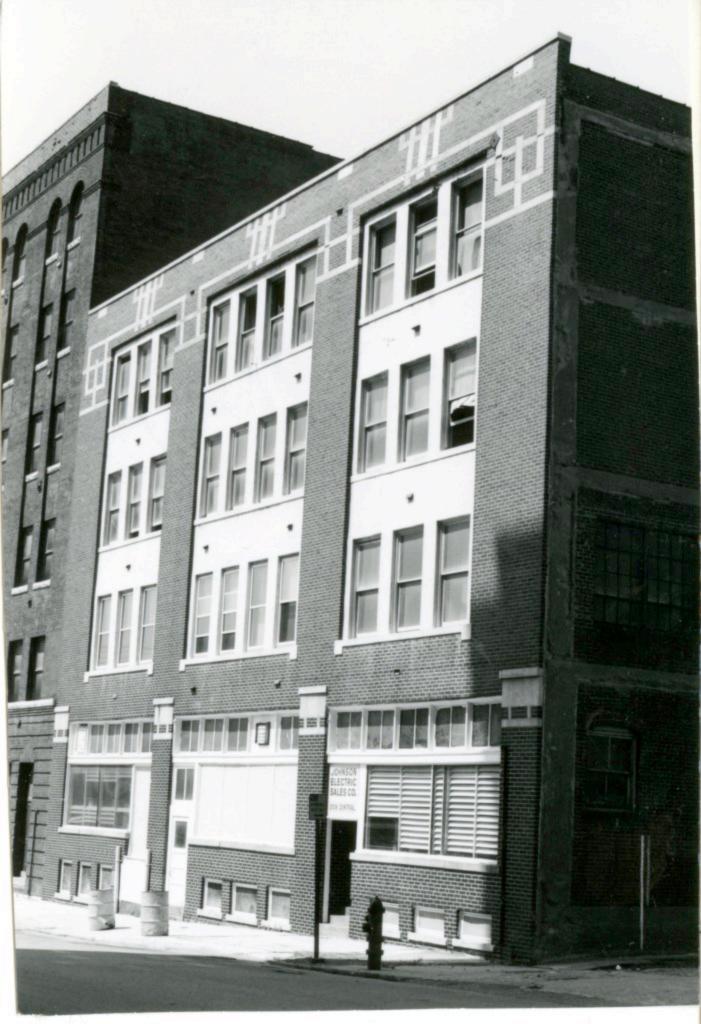

| Public Road? No 1:  41. Distance from and Frontage on Road  150 feet on Central  overhead garage th stories into bays. A stone ne parapet wall have two-story building in  early as 1918, Pabst Hamm Company occupied ones Store Company as  outh, east and west                                      |



4/5/83

State Historical Survey and Planning Office, 909 University Avenue, Suite 215,



-A- AK-MOU-573

| No. 89-B                                                             | 4. Pres     | sent Name(s)                                                                                                                                                                          | N. C.