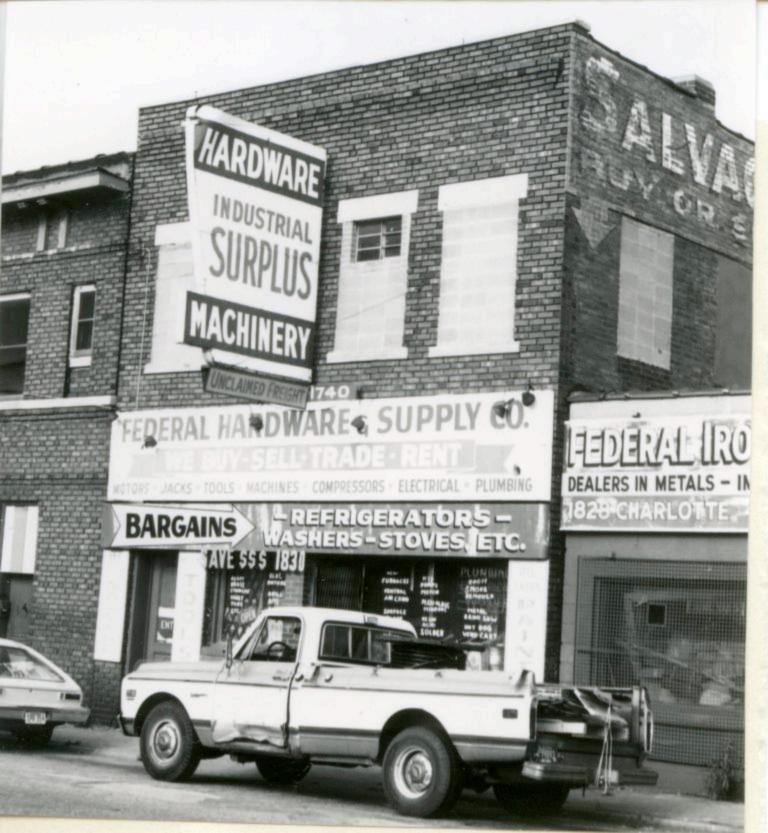

nvironm To the east is a su  45. Sources of Information WP #36912 | Important Features The around the ground The second story lintels. The se constructed as a business, the European and Outbuildings arface parking look.  April 27, 1910,   | nd story storefront panes. The ent was originally fenestrated with recond story windows have been filled a planing mill for Polk N. Hurt. In treka Casket and Coffin Company.  Commercial buildings are to the nort. A storage area is to the west. | 41. Distance from and Frontage on Road 25 feet on Charlotte altered with signage rance is placed at ctangular windows with with concrete blocks.  1926 this was the  46. Prepared by Piland                  | Concernations       |  |

State Historical Survey and Planning Office, 909 University Avenue, Suite 215,



A-AS-008-579

6/29/83

HISTORIC IN VENTORY

No

80-B

4. Present Name(s)



|                                                                                                                                  |                                                                                     |                                                                                                                                                                                                                                                     | ty Avenue, Suite 215,<br>umbia, Missouri 65201<br>5A-AS-008-520