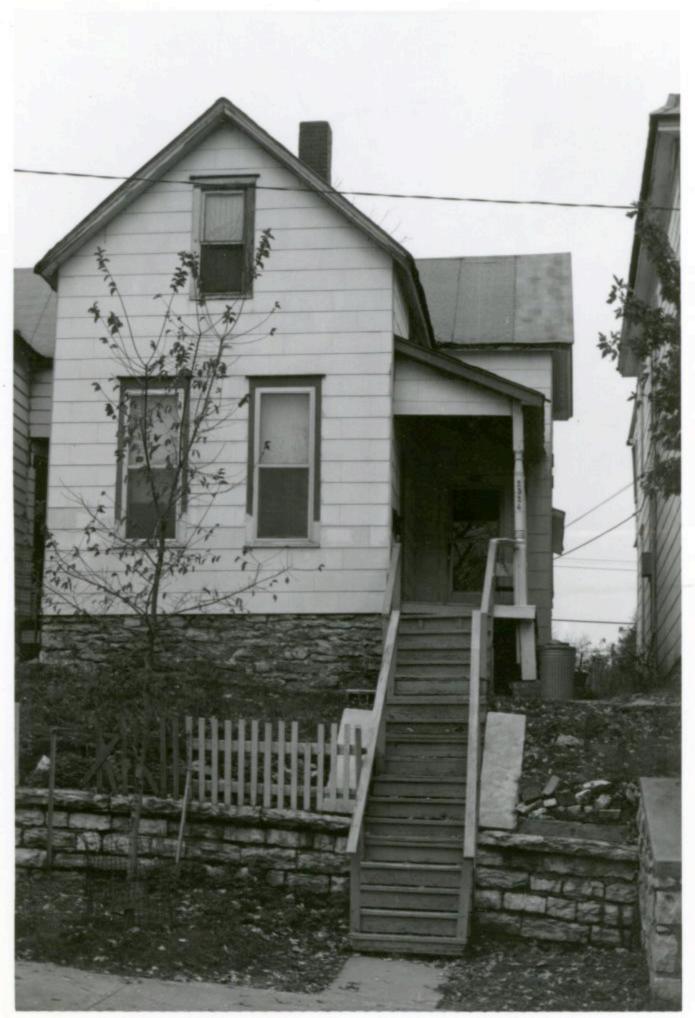

7/7/81

Columbia, Missouri 65201

HISTORIC INVENTORY 1. No 4. Present Name(s) 30-E The Electrical & Magneto Service Co. 2. County 5 Other Name(s) Jackson Location of Negatives MT #61-7 825 East 16th Street Landmarks Commission 6 Specific Location 16. Thematic Category 1600 Campbell 17 Date(s) or Period 1955 City or Town II Rural, Township & Vicinity Kansas City, Missouri 18 Style or Design 8. Site Plan with North Arrow 19. Architect or Engineer James E. Northern 20. Contractor or Builder Westport Const. Co. 21. Original Use, if apparent commercial 22. Present Use commercial 23 Ownership in #42) Moved i 24. Owner's Name & Address, il known 37. Condition Interior 9. Coordinates UTM good Exterior Lal. Long 25. Open to Yes IX 38. Preservation Yes Public? No XX No Underway? Site ! : Structure | Building to Object ! 26. Local Contact Person or Organization 39. Endangered? Yes No XX By What? Landmarks Commission 11. On National Yesli 12 Is It Yes ! Eligible? Register? No X No DO 27. Other Surveys in Which Included Yes XX Yes 13 Part of Estab. Yes [] 14. District Visible from Hist. Dist.? No X Potent'1? No ix Public Road? No ! Distance from and 15. Name of Established District 110 feet on E. 16th St

State Historical Survey and Planning Office, 909 University Avenue, Suite 215,

42 Further Description of Important Features The main facade faces north. At the west end of this facade is a brick section that is set forward and has a garage door centrally located. Set back, and extending to the east is a series of rectangular windows with metral spandrels, set in aluminum frames. A glass entrance door is centrally located in this section. At the southeast corner of the building is a loading dock.