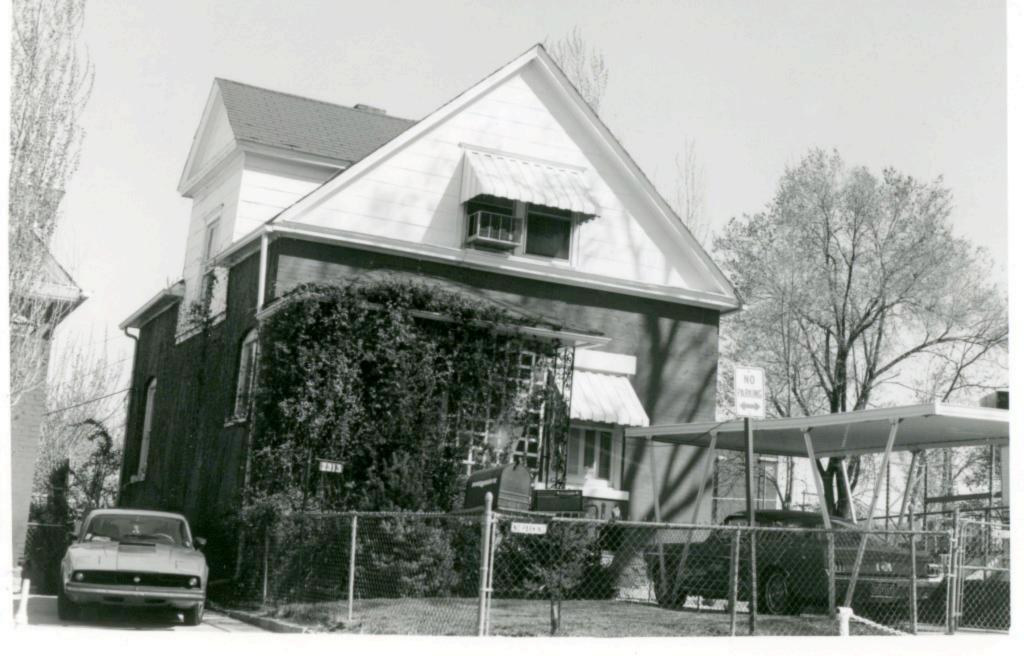

7/7/81

Columbia, Missouri 65201

HISTORIC INVENTORY 1. No 4. Present Name(s) 30-E The Electrical & Magneto Service Co. 2. County 5 Other Name(s) Jackson Location of Negatives MT #61-7 825 East 16th Street Landmarks Commission 6 Specific Location 16. Thematic Category 1600 Campbell 17 Date(s) or Period 1955 City or Town II Rural, Township & Vicinity Kansas City, Missouri 18 Style or Design 8. Site Plan with North Arrow 19. Architect or Engineer James E. Northern 20. Contractor or Builder Westport Const. Co. 21. Original Use, if apparent commercial 22. Present Use commercial 23 Ownership in #42) Moved i 24. Owner's Name & Address, il known 37. Condition Interior 9. Coordinates UTM good Exterior Lal. Long 25. Open to Yes IX 38. Preservation Yes Public? No XX No Underway? Site ! : Structure | Building to Object ! 26. Local Contact Person or Organization 39. Endangered? Yes No XX By What? Landmarks Commission 11. On National Yesli 12 Is It Yes ! Eligible? Register? No X No DO 27. Other Surveys in Which Included Yes XX Yes 13 Part of Estab. Yes [] 14. District Visible from Hist. Dist.? No X Potent'1? No ix Public Road? No ! Distance from and 15. Name of Established District 110 feet on E. 16th St

State Historical Survey and Planning Office, 909 University Avenue, Suite 215,

42 Further Description of Important Features The main facade faces north. At the west end of this facade is a brick section that is set forward and has a garage door centrally located. Set back, and extending to the east is a series of rectangular windows with metral spandrels, set in aluminum frames. A glass entrance door is centrally located in this section. At the southeast corner of the building is a loading dock.

43. History and Significance This building is still used by the firm for which it was constructed, the Electrical and Magneto Service Company.

44. Description of Environment and Outbuildings Storage lots are located west and south of this building. To the east is vacant land. A commercial building is to the north.