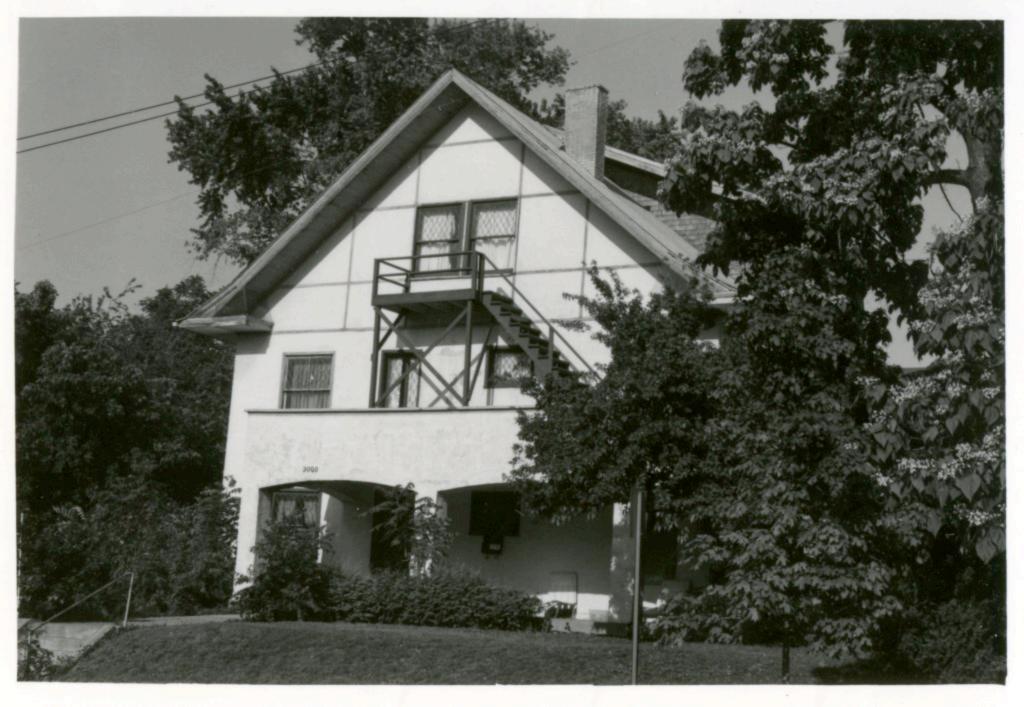

45 Sources of Information WP #12781 BP #18430

46. Prepared by Piland 47. Organization Landmarks Commission 48. Date 49 Revision Date(s) 12/8/81

| 1. No.<br>30-D                                            | 4. Present Name(s) 1620 Campbell Street House | 4                                                                           | 30-D     |
|-----------------------------------------------------------|-----------------------------------------------|-----------------------------------------------------------------------------|----------|
| 2 County<br>Jackson                                       | 5 Other Name(s)                               |                                                                             | D        |
| 3 Location of Negatives MT #82-11<br>Landmarks Commission | Emil G. Alber residence                       |                                                                             |          |
| 6. Specific Location                                      | 16. Thematic Category                         | 28. No. of Stories 1                                                        | J ^      |
| 1620 Campbell                                             | 17. Date(s) or Period                         | 29. Basement? Yes ! No ! .                                                  | Jackson  |
| 7 City or Town If Rural, Township & Kansas City, Missouri |                                               | stone 10                                                                    | n        |
| 8. Site Plan with North Arrow                             | 19. Architect or Engineer other               | masonry 48                                                                  |          |
|                                                           | 20. Contractor or Builder Prich               | 32. Roof Type & Material #PGB<br>gabled hip; roll roofin<br>33. No. of Bays | g        |
| 73                                                        | 21. Original Use, if apparent residence       | Front 2 Side  34. Wall Treatment                                            | 1620     |
| 4m/1864                                                   | 22 Present Use                                | brick 30<br>35. Plan Shape Frregular                                        | -        |
| m4,                                                       | 23 Ownership Public   Private   X             | 36. Changes Addition 1:<br>(Explain Altered 1:                              | Campbell |
| 9 Coordinates UTM                                         | 24. Owner's Name & Address,. if known         | in #42) Moved i  37. Condition Interior Exterior poor                       | bell     |
|                                                           | 25. Open to Yes 11 Public? No.xx              | 38. Preservation Yes :<br>Underway? No x                                    |          |
| 11. On National Yes   12 Is It                            | Yes X Landmarks Commission                    | 39. Endangered? Yes X<br>By What? No 11                                     |          |
| Register? No Li Eligible?                                 | Yes X 27. Other Surveys in Which Included     | possible demolition                                                         |          |
| 13. Part of Estab. Yes   1                                |                                               | 40. Visible from Yes XX Public Road?                                        |          |
| 15. Name of Established District                          |                                               | 41. Distance from and Frontage on Road                                      |          |
| 12 Further Description of Important Feat                  | wes The irregular massing of the huilding     | is sweeted by the                                                           | -        |

receding southern bay, and projecting northern bay. The entrance is placed in the south bay. A single segmental arched window fenestrates the north bay. The main gable surface is decorated with fish scale shingles.

- 43. History and Significance This was originally the home of a jeweler, Emil G. Alber. Identical residences were originally to the north and south of this house, but have long since been destroyed.
- 44. Description of Environment and Outbuildings Sotrage lots are north and east of this house. To the south and west are surface parking lots.