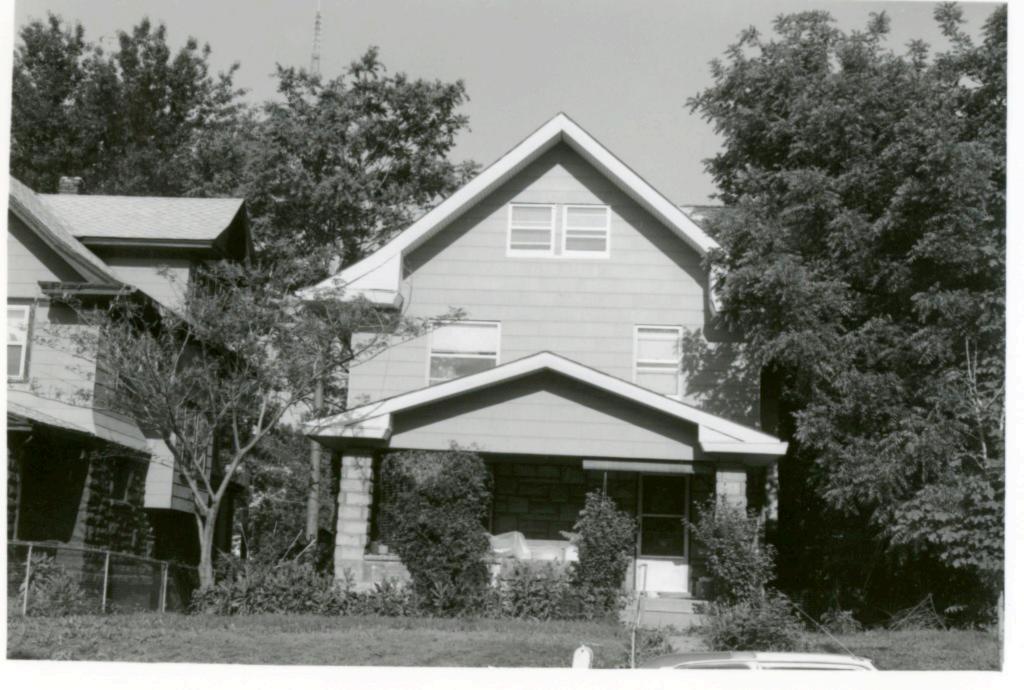

45 Sources of Information WP #12781 BP #18430

46. Prepared by Piland 47. Organization Landmarks Commission 48. Date 49 Revision Date(s) 12/8/81

| 1. No.<br>30-D                                            | 4. Present Name(s) 1620 Campbell Street House | 4                                                                           | 30-D     |
|-----------------------------------------------------------|-----------------------------------------------|-----------------------------------------------------------------------------|----------|
| 2 County<br>Jackson                                       | 5 Other Name(s)                               |                                                                             | D        |
| 3 Location of Negatives MT #82-11<br>Landmarks Commission | Emil G. Alber residence                       |                                                                             |          |
| 6. Specific Location                                      | 16. Thematic Category                         | 28. No. of Stories 1                                                        | J ^      |
| 1620 Campbell                                             | 17. Date(s) or Period                         | 29. Basement? Yes ! No ! .                                                  | Jackson  |
| 7 City or Town If Rural, Township & Kansas City, Missouri |                                               | stone 10                                                                    | n        |
| 8. Site Plan with North Arrow                             | 19. Architect or Engineer other               | masonry 48                                                                  |          |
|                                                           | 20. Contractor or Builder Prich               | 32. Roof Type & Material #PGB<br>gabled hip; roll roofin<br>33. No. of Bays | g        |
| 73                                                        | 21. Original Use, if apparent residence       | Front 2 Side  34. Wall Treatment                                            | 1620     |
| 4m/1864                                                   | 22 Present Use                                | brick 30<br>35. Plan Shape Frregular                                        | -        |
| m4,                                                       | 23 Ownership Public   Private   X             | 36. Changes Addition 1:<br>(Explain Altered 1:                              | Campbell |
| 9 Coordinates UTM                                         | 24. Owner's Name & Address,. if known         | in #42) Moved i  37. Condition Interior Exterior poor                       | bell     |
|                                                           | 25. Open to Yes 11 Public? No.xx              | 38. Preservation Yes :<br>Underway? No x                                    |          |
| 11. On National Yes   12 Is It                            | Yes X Landmarks Commission                    | 39. Endangered? Yes X<br>By What? No 11                                     |          |
| Register? No Li Eligible?                                 | Yes X 27. Other Surveys in Which Included     | possible demolition                                                         |          |
| 13. Part of Estab. Yes   1                                |                                               | 40. Visible from Yes XX Public Road?                                        |          |
| 15. Name of Established District                          |                                               | 41. Distance from and Frontage on Road                                      |          |
| 12 Further Description of Important Feat                  | wes The irregular massing of the huilding     | is sweeted by the                                                           | -        |

receding southern bay, and projecting northern bay. The entrance is placed in the south bay. A single segmental arched window fenestrates the north bay. The main gable surface is decorated with fish scale shingles.

- 43. History and Significance This was originally the home of a jeweler, Emil G. Alber. Identical residences were originally to the north and south of this house, but have long since been destroyed.
- 44. Description of Environment and Outbuildings Sotrage lots are north and east of this house. To the south and west are surface parking lots.

| 45 | S | ources | of | Information |
|----|---|--------|----|-------------|
| W  | P | #109   | 81 |             |

46. Prepared by Piland /Uguccioni 47. Organization Landmarks Commission 48. Date 49. Revision Date(s) 3/23/82