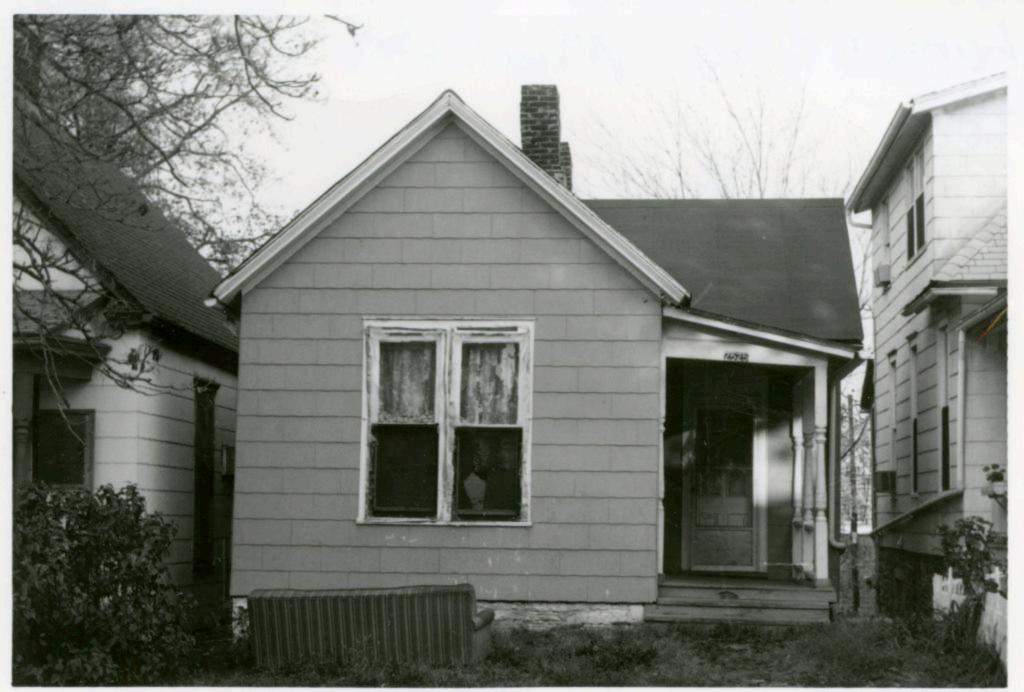

45 Sources of Information WP #12781 BP #18430

46. Prepared by Piland 47. Organization Landmarks Commission 48. Date 49 Revision Date(s) 12/8/81

| 1. No.<br>30-D                                            | 4. Present Name(s) 1620 Campbell Street House | 4                                                                           | 30-D     |
|-----------------------------------------------------------|-----------------------------------------------|-----------------------------------------------------------------------------|----------|
| 2 County<br>Jackson                                       | 5 Other Name(s)                               |                                                                             | D        |
| 3 Location of Negatives MT #82-11<br>Landmarks Commission | Emil G. Alber residence                       |                                                                             |          |
| 6. Specific Location                                      | 16. Thematic Category                         | 28. No. of Stories 1                                                        | J ^      |
| 1620 Campbell                                             | 17. Date(s) or Period                         | 29. Basement? Yes ! No ! .                                                  | Jackson  |
| 7 City or Town If Rural, Township & Kansas City, Missouri |                                               | stone 10                                                                    | n        |
| 8. Site Plan with North Arrow                             | 19. Architect or Engineer other               | masonry 48                                                                  |          |
|                                                           | 20. Contractor or Builder Prich               | 32. Roof Type & Material #PGB<br>gabled hip; roll roofin<br>33. No. of Bays | g        |
| 73                                                        | 21. Original Use, if apparent residence       | Front 2 Side  34. Wall Treatment                                            | 1620     |
| 4m/1864                                                   | 22 Present Use                                | brick 30<br>35. Plan Shape Frregular                                        | -        |
| m4,                                                       | 23 Ownership Public   Private   X             | 36. Changes Addition 1:<br>(Explain Altered 1:                              | Campbell |
| 9 Coordinates UTM                                         | 24. Owner's Name & Address,. if known         | in #42) Moved i  37. Condition Interior Exterior poor                       | bell     |
|                                                           | 25. Open to Yes 11 Public? No.xx              | 38. Preservation Yes :<br>Underway? No x                                    |          |
| 11. On National Yes   12 Is It                            | Yes X Landmarks Commission                    | 39. Endangered? Yes X<br>By What? No 11                                     |          |
| Register? No Li Eligible?                                 | Yes X 27. Other Surveys in Which Included     | possible demolition                                                         |          |
| 13. Part of Estab. Yes   1                                |                                               | 40. Visible from Yes XX Public Road?                                        |          |
| 15. Name of Established District                          |                                               | 41. Distance from and Frontage on Road                                      |          |
| 12 Further Description of Important Feat                  | wes The irregular massing of the huilding     | is sweeted by the                                                           | -        |

receding southern bay, and projecting northern bay. The entrance is placed in the south bay. A single segmental arched window fenestrates the north bay. The main gable surface is decorated with fish scale shingles.

- 43. History and Significance This was originally the home of a jeweler, Emil G. Alber. Identical residences were originally to the north and south of this house, but have long since been destroyed.
- 44. Description of Environment and Outbuildings Sotrage lots are north and east of this house. To the south and west are surface parking lots.