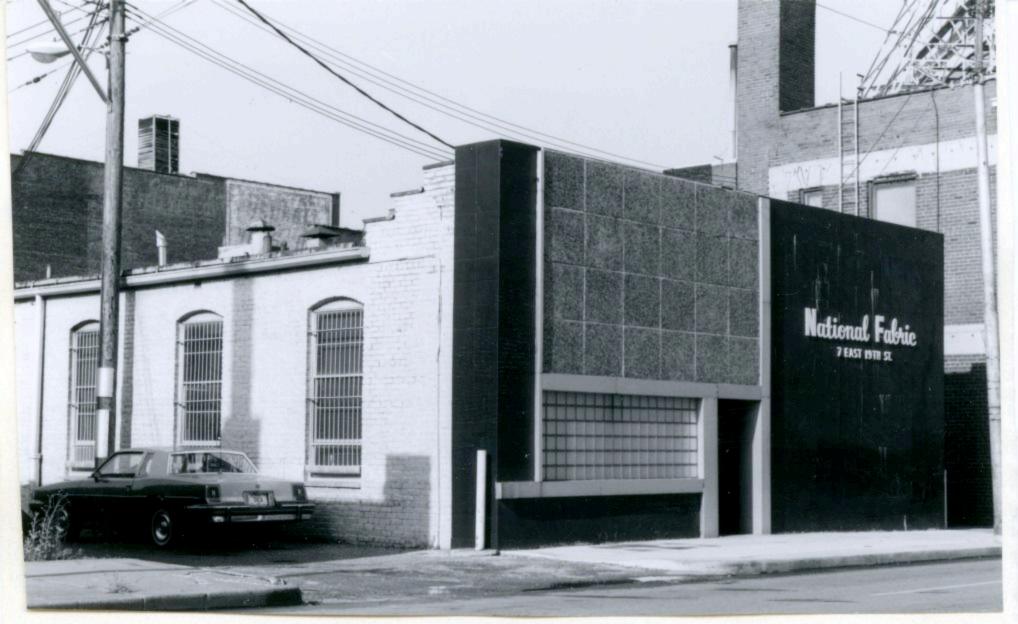

| 1. No.<br>10-E<br>2. County                                    | 4. Present Name(s)  Heath Sales & Service Inc.                                                      |                                                                                                                   | 10         |
|----------------------------------------------------------------|-----------------------------------------------------------------------------------------------------|-------------------------------------------------------------------------------------------------------------------|------------|
| Jackson 3 Location of Negatives MT #61-17 Landmarks Commission | 5 Other Name(s)  George D. Heath Company Building                                                   |                                                                                                                   | H          |
| 6 Specific Location<br>518-20 East 16th Street                 | 16. Thematic Category DSO                                                                           | 28. No. of Stories 1 — /<br>29. Basement? Yes                                                                     | Jac        |
| 7 City or Town If Rural, Township & V. Kansas City, Missouri   | 17 Date(s) or Period                                                                                | 30. Foundation Material 31. Wall Construction                                                                     | Jackson    |
| 8. Site Plan with North Arrow                                  | 19. Architect or Engineer A. B. Fuller (1948) 20. Contractor or Builder 30                          | concrete block B  32. Roof Type & Material  flat; tar & gravel +  33. No. of Bays  Front Side                     | PR<br>of   |
| EAST 16TH ST                                                   | commercial OOE  22. Present Use commercial  23. Ownership Public   Private   x                      | 34. Wall Treatment 2 65 brick; concrete block 35. Plan Shape rectangular 36. Changes Addition: x (Explain Altered | 18-20 East |
| 9 Coordinates UTM                                              | 24. Owner's Name & Address,<br>if known                                                             | in #42) Moved 1  37. Condition Interior Exterior Good                                                             | 16th Str   |
| Long.  Site 1: Structu                                         |                                                                                                     | 38. Preservation Yes  <br>Underway? No iX                                                                         | eet        |
| 11. On National Yes   12 Is It Y                               | 26. Local Contact Person or Organization  Landmarks Commission  27. Other Surveys in Which Included | 39. Endangered? Yes! By What? No Ix                                                                               |            |
| 13. Part of Estab. Yes 11 14. District Y                       | Yes  <br>No x                                                                                       | 40. Visible from Yes \x Public Road? No   1                                                                       |            |
| 15. Name of Established District                               |                                                                                                     | 41. Distance from and approx. Frontage on Road 70 ft. on E. 16th St.                                              | L.         |

42. Further Description of Important Features

This building features a canted corner entrance. Display windows on the south and east facades have been partially filled in with concrete blocks. In 1968 an addition extended the building toward the west. The older portion of the building has walls of buff brick. The newer portion has concrete block walls with a brick parapet.

43. History and Significance

This building was constructed for the George D. Heath Company, manufacturing agents.

44. Description of Environment and Outbuildings

Surface parking areas are north and west of this building. To the south is a commercial A surface parking lot is also to the east.