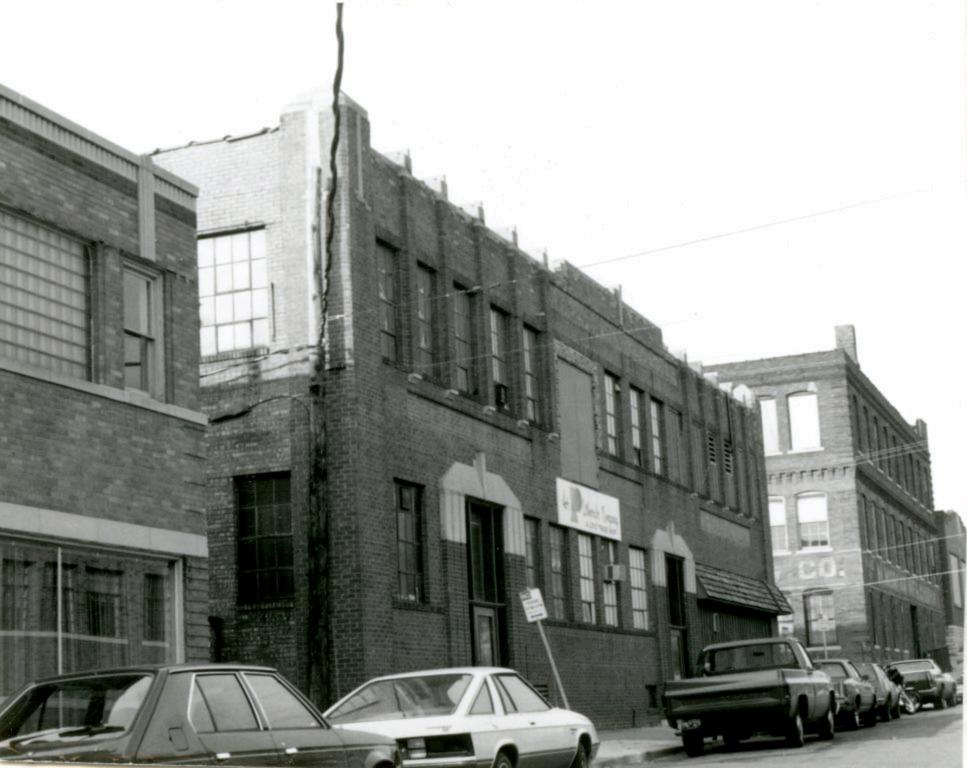

ackson

Yes

No I

1. No.

R.G. B. Laboratories, Inc.

5 Other Name(s)

Carter & Co. Building

814 East 16th Street

7 City or Town II Rural, Township & Vicinity Kansas City, Missouri

B. Site Plan with North Arrow

Landmarks Commission

6. Specific Location

13-D

NÎ L

Fast 16 12 Street

9. Coordinates UTM
Lat.
Long.

38. Preservation Yes Underway? No X

39. Endangered? Yes I By What? No IX

40. Visible from Public Road? 41. Distance from and

41. Distance from and Frontage on Road

42 Further Description of Important Features The original building was the first floor of what is now a 2 story building. The second story was added in 1925. Later additions, including a garage and loading dock, expanded the building to the west. The building faces south with the primary entrance at the east end of the south facade. The architect for the 1925 addition was E. D. Schneider; contractor was the George Fuller Green Construction Company.

43. History and Significance Carter & Co. begain as a retail bakery and delicatessen in 1912, featuring "Aunt Julia's Apple Pies." Later it became a wholesale bakery, handling only pies, cakes, and sweet rolls.

44. Description of Environment and Outbuildings Vacant land is north, and east of this building. A commercial building is to the west. To the south is another commercial building and a surface parking lot.