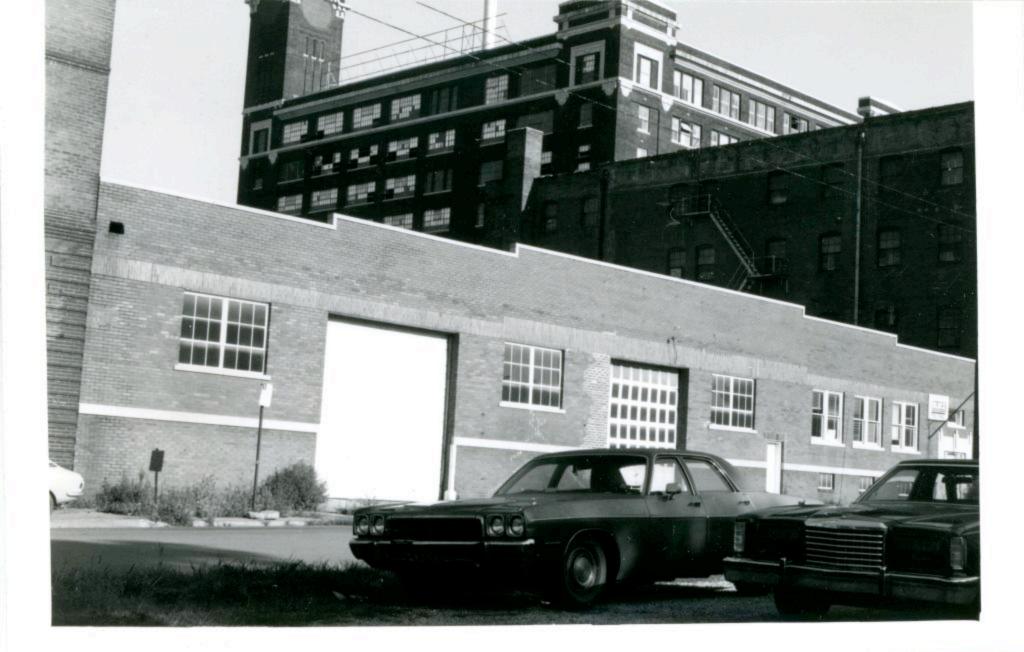

| belt beer. President of the Company was olitical boss.  dingsCommercial buildings are to the nort | Thomas Pendergast, Jr., th, south, and east.          |



BP #10449A

47. Organization

Landmarks Commission

48. Date 49. Revision Date(s)
12/8/81



| 90-C County Jackson Location of Negatives MT #43-5 Landmarks Commission                | 4. Present Nar<br>2028 Ba:<br>5 Other Name | Itimore Street Building                                                                                  |                                                                                                                                | 90-C           |
|----------------------------------------------------------------------------------------|--------------------------------------------|----------------------------------------------------------------------------------------------------------|--------------------------------------------------------------------------