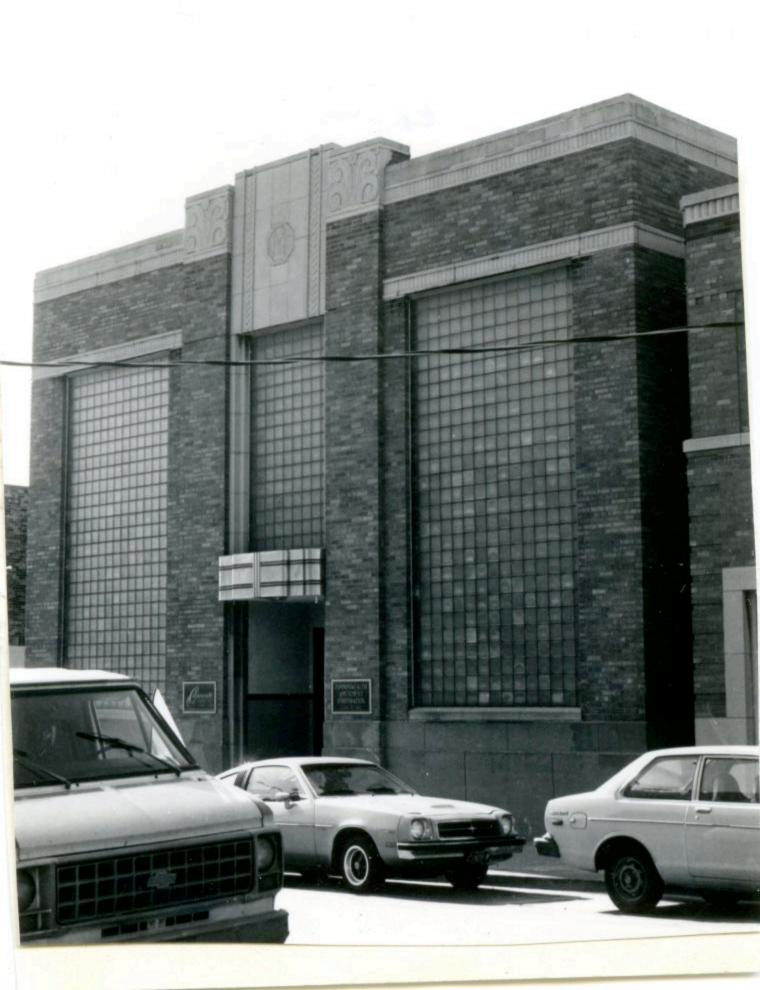

BP #70924A

Piland

48. Date

3/6/84

47. Organization

Landmarks Commission

49 Revision Date(s)

| 1. No.<br>44-B<br>2 County Jackson                                                                                   | 4. Present Name(s)  Acme Brass and Machine Works                                                                                    | *                                                                      |
|----------------------------------------------------------------------------------------------------------------------|-------------------------------------------------------------------------------------------------------------------------------------|------------------------------------------------------------------------|
| 3 Location of Negatives MT #16-22<br>Landmarks Commission of KC                                                      | 5 Other Name(s)                                                                                                                     |                                                                        |
| 6. Specific Location                                                                                                 | 16. Thematic Category                                                                                                               | 28. No. of Stories 2                                                   |
| 609-11 East 17th Street                                                                                              | 17. Date(s) or Period .                                                                                                             | 29. Basement? Yes I No I                                               |
| 7 City or Town If Rural, Township &<br>Kansas City, Missouri                                                         | 60 69                                                                                                                               | 30. Foundation Material  31. Wall Construction                         |
| 8. Site Plan with North Arrow  Fast 17th Street                                                                      | 19. Architect or Engineer S.W. Hitt  20. Contractor or Builder                                                                      | masonry UD 32. Roof Type & Material F+ PC flat: tar and gravel         |
|                                                                                                                      | 21 Original Use, if apparent  commercial IDA  22 Present Use                                                                        | 33. No. of Bays Front Side 99  34. Wall Treatment brick                |
| N.                                                                                                                   | commercial                                                                                                                          | 35. Plan Shape rectangular                                             |
| 1.4                                                                                                                  | 23 Ownership Public 11 Private 12                                                                                                   | 36. Changes Addition : (Explain Altered I in #42) Moved I              |
| Coordinates UTM Lat. Long.                                                                                           | 24. Owner's Name & Address, if known                                                                                                | 37. Condition<br>Interior<br>Exterior Good                             |
|                                                                                                                      | 25. Open to Yes IX Public? No 11                                                                                                    | 38. Preservation Yes Underway? No X                                    |
|                                                                                                                      | Object   26. Local Contact Person or Organization  Yes   X   Landmarks Commission of KC                                             | 39. Endangered? Yes I No IX                                            |
| Part of Estab. Yes   14. District<br>Hist. Dist.? No   1/2 Potent'l                                                  | Yes IX<br>P No 1                                                                                                                    | 40. Visible from Yes ! X Public Road? No ! :                           |
| 5. Name of Established District                                                                                      |                                                                                                                                     | 41. Distance from and<br>Frontage on Road 33 feet<br>on E. 17th Street |
| <ol><li>Further Description of Important Fea<br/>east and west ends of this<br/>the building is fenestrate</li></ol> | fures The main facade faces north. Entrar<br>facade and a display window is between th<br>d with multipaned windows. The parapet is | nem. The remainder of                                                  |