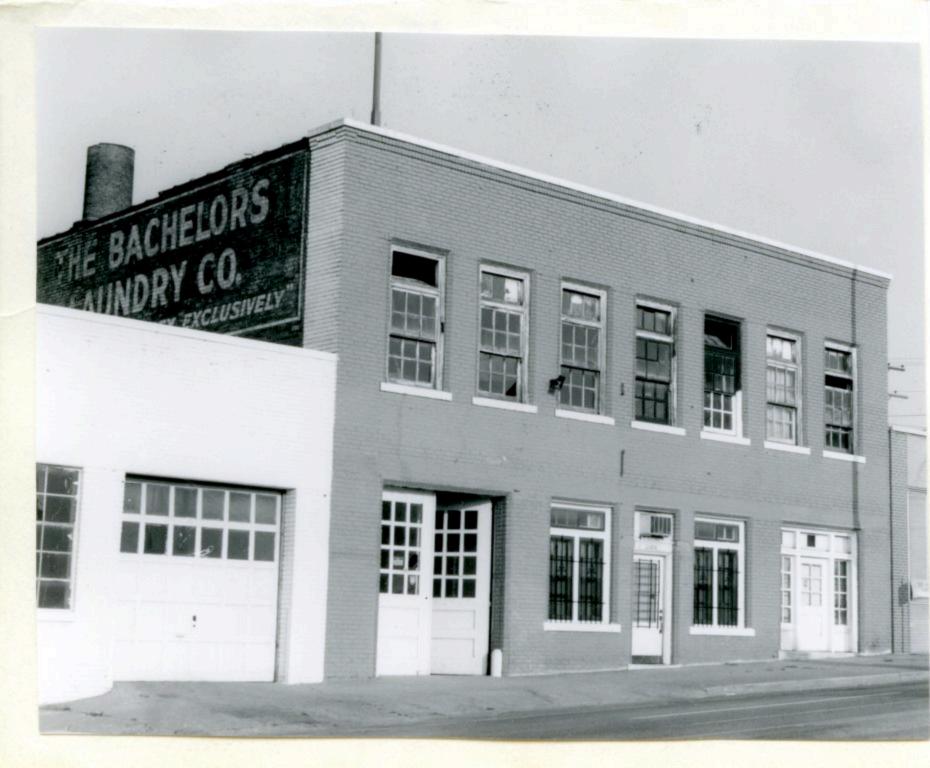

| 1. No.<br>10-E<br>2. County                                    | 4. Present Name(s)  Heath Sales & Service Inc.                                                      |                                                                                                                   | 10         |
|----------------------------------------------------------------|-----------------------------------------------------------------------------------------------------|-------------------------------------------------------------------------------------------------------------------|------------|
| Jackson 3 Location of Negatives MT #61-17 Landmarks Commission | 5 Other Name(s)  George D. Heath Company Building                                                   |                                                                                                                   | H          |
| 6 Specific Location<br>518-20 East 16th Street                 | 16. Thematic Category DSO                                                                           | 28. No. of Stories 1 — /<br>29. Basement? Yes                                                                     | Jac        |
| 7 City or Town If Rural, Township & V. Kansas City, Missouri   | 17 Date(s) or Period                                                                                | 30. Foundation Material 31. Wall Construction                                                                     | Jackson    |
| 8. Site Plan with North Arrow                                  | 19. Architect or Engineer A. B. Fuller (1948) 20. Contractor or Builder 30                          | concrete block B  32. Roof Type & Material  flat; tar & gravel +  33. No. of Bays  Front Side                     | PR<br>of   |
| EAST 16TH ST                                                   | commercial OOE  22. Present Use commercial  23. Ownership Public   Private   x                      | 34. Wall Treatment 2 65 brick; concrete block 35. Plan Shape rectangular 36. Changes Addition: x (Explain Altered | 18-20 East |
| 9 Coordinates UTM                                              | 24. Owner's Name & Address,<br>if known                                                             | in #42) Moved 1  37. Condition Interior Exterior Good                                                             | 16th Str   |
| Long.  Site 1: Structu                                         |                                                                                                     | 38. Preservation Yes  <br>Underway? No iX                                                                         | eet        |
| 11. On National Yes   12 Is It Y                               | 26. Local Contact Person or Organization  Landmarks Commission  27. Other Surveys in Which Included | 39. Endangered? Yes! By What? No Ix                                                                               |            |
| 13. Part of Estab. Yes 11 14. District Y                       | Yes  <br>No x                                                                                       | 40. Visible from Yes \x Public Road? No   1                                                                       |            |
| 15. Name of Established District                               |                                                                                                     | 41. Distance from and approx. Frontage on Road 70 ft. on E. 16th St.                                              | L.         |

42. Further Description of Important Features

This building features a canted corner entrance. Display windows on the south and east facades have been partially filled in with concrete blocks. In 1968 an addition extended the building toward the west. The older portion of the building has walls of buff brick. The newer portion has concrete block walls with a brick parapet.

43. History and Significance

This building was constructed for the George D. Heath Company, manufacturing agents.

44. Description of Environment and Outbuildings

Surface parking areas are north and west of this building. To the south is a commercial A surface parking lot is also to the east.