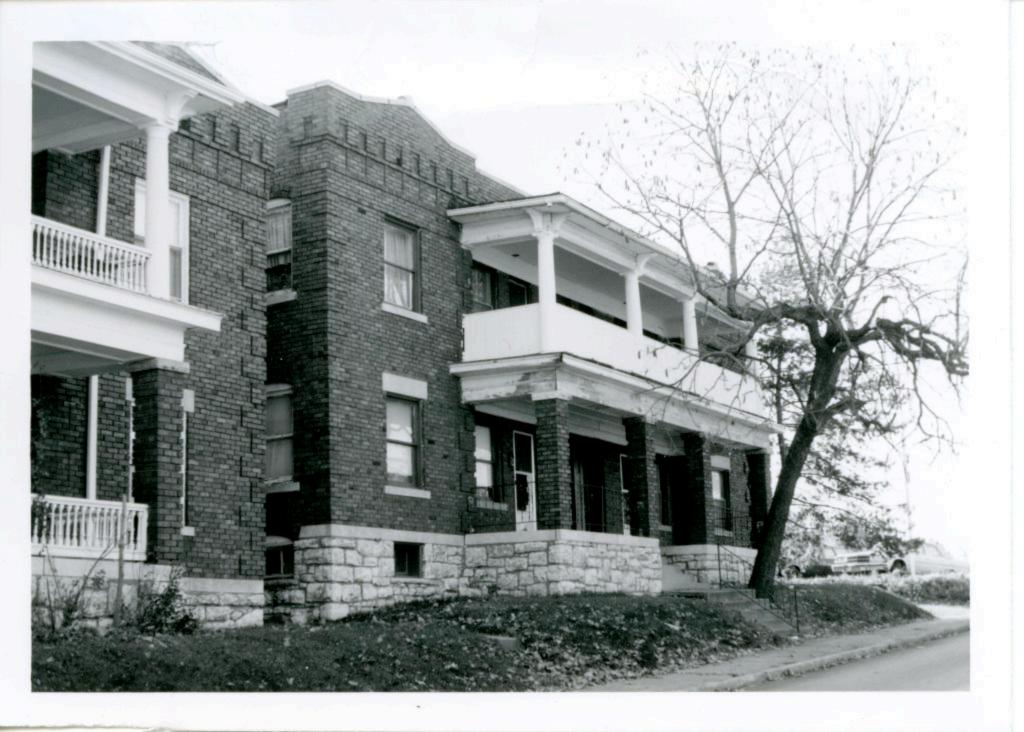

Company



BP #12624

WP #47433

BP #59430; 16734

Kansas City Star, Feb. 25, 1945, p. 4D.

47. Organization

48. Date

3/23/81

Landmarks Commission

49 Revision Date(s)

HISTORIC INVENTORY 1 East 27th Street Page 2

42. coping and is raised above the central section lending focus to that portion of the building. The building was extended to the south, along Main Street, by additions in 1959 and 1965. The Overland Park, Kansas firm of Elswood, Smith and Carlson designed the 1959 addition; the contractor was the Universal Construction Company.





48. Date

11/15/82

49. Revision Date(s)



Landmarks Commission

49. Revision Date(s)

48. Date

3/11/81

10

Western Contractor, Jan. 7, 1925, p. 40.



4/16/84

State Historical Survey and Planning Office, 909 University Avenue, Suite 215,



State Historical Survey and Planning Office, 909 University Avenue, Suite 215,

42. Further Description of Important Features The main facade faces north on East 27th Street, and features a two story colonnaded porch. The porch base and foundation are constructed of coursed stone. The bays flanking the center section are fenestrated with rectangular windows possessing stone lugsills and lintels. The parapet wall peaks at the end bays and terminates in stone coping. Brick corbelling is featured on the parapet wall and extends around the perimeter of the building. A two story bay window projects on the west facade.

43. History and Significance One of a pair of identical apartments, side-by-side.

44 Description of Environment and Outbuildings An identical building is to the west. To the n