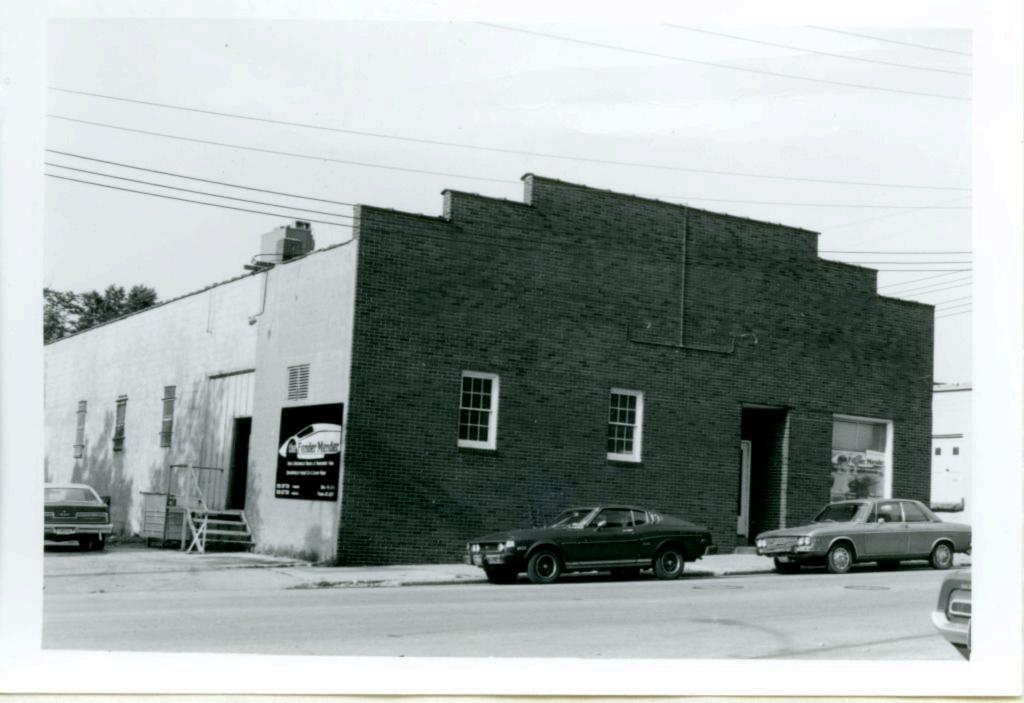

| 1. No.<br>10-E<br>2. County                                    | 4. Present Name(s)  Heath Sales & Service Inc.                                                      |                                                                                                                   | 10         |
|----------------------------------------------------------------|-----------------------------------------------------------------------------------------------------|-------------------------------------------------------------------------------------------------------------------|------------|
| Jackson 3 Location of Negatives MT #61-17 Landmarks Commission | 5 Other Name(s)  George D. Heath Company Building                                                   |                                                                                                                   | H          |
| 6 Specific Location<br>518-20 East 16th Street                 | 16. Thematic Category DSO                                                                           | 28. No. of Stories 1 — /<br>29. Basement? Yes                                                                     | Jac        |
| 7 City or Town If Rural, Township & V. Kansas City, Missouri   | 17 Date(s) or Period                                                                                | 30. Foundation Material 31. Wall Construction                                                                     | Jackson    |
| 8. Site Plan with North Arrow                                  | 19. Architect or Engineer A. B. Fuller (1948) 20. Contractor or Builder 30                          | concrete block B  32. Roof Type & Material  flat; tar & gravel +  33. No. of Bays  Front Side                     | PR<br>of   |
| EAST 16TH ST                                                   | commercial OOE  22. Present Use commercial  23. Ownership Public   Private   x                      | 34. Wall Treatment 2 65 brick; concrete block 35. Plan Shape rectangular 36. Changes Addition: x (Explain Altered | 18-20 East |
| 9 Coordinates UTM                                              | 24. Owner's Name & Address,<br>if known                                                             | in #42) Moved 1  37. Condition Interior Exterior Good                                                             | 16th Str   |
| Long.  Site 1: Structu                                         |                                                                                                     | 38. Preservation Yes  <br>Underway? No iX                                                                         | eet        |
| 11. On National Yes   12 Is It Y                               | 26. Local Contact Person or Organization  Landmarks Commission  27. Other Surveys in Which Included | 39. Endangered? Yes! By What? No Ix                                                                               |            |
| 13. Part of Estab. Yes 11 14. District Y                       | Yes  <br>No x                                                                                       | 40. Visible from Yes \x Public Road? No   1                                                                       |            |
| 15. Name of Established District                               |                                                                                                     | 41. Distance from and approx. Frontage on Road 70 ft. on E. 16th St.                                              | L.         |

42. Further Description of Important Features

This building features a canted corner entrance. Display windows on the south and east facades have been partially filled in with concrete blocks. In 1968 an addition extended the building toward the west. The older portion of the building has walls of buff brick. The newer portion has concrete block walls with a brick parapet.

43. History and Significance

This building was constructed for the George D. Heath Company, manufacturing agents.

44. Description of Environment and Outbuildings

Surface parking areas are north and west of this building. To the south is a commercial A surface parking lot is also to the east.