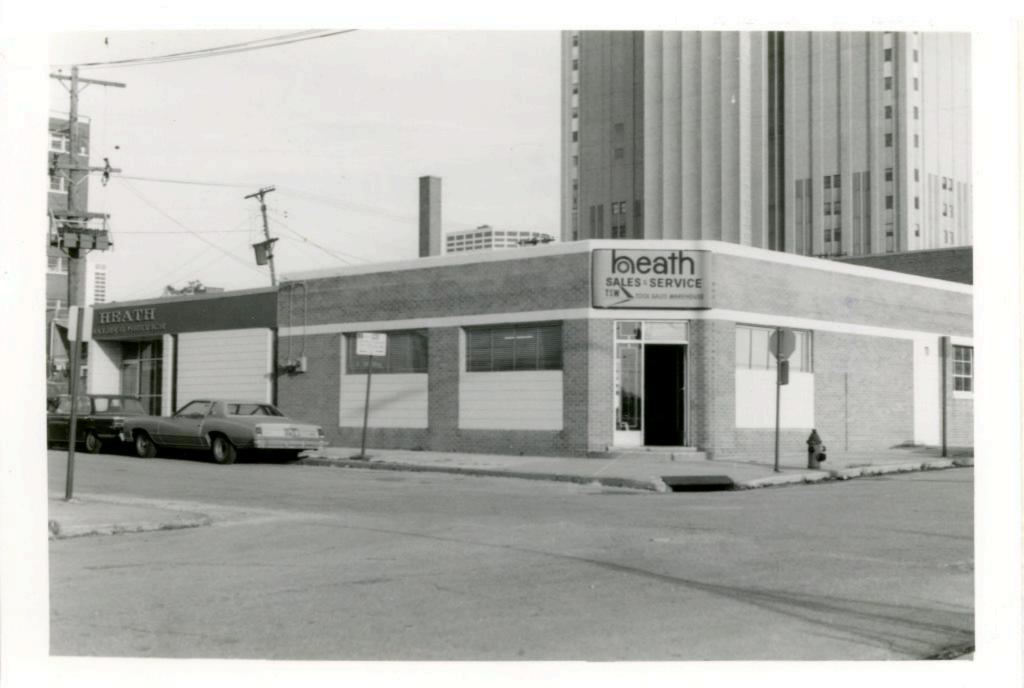

| 1. No.<br>10-E<br>2. County                                    | 4. Present Name(s)  Heath Sales & Service Inc.                                                      |                                                                                                                   | 10         |
|----------------------------------------------------------------|-----------------------------------------------------------------------------------------------------|-------------------------------------------------------------------------------------------------------------------|------------|
| Jackson 3 Location of Negatives MT #61-17 Landmarks Commission | 5 Other Name(s)  George D. Heath Company Building                                                   |                                                                                                                   | H          |
| 6 Specific Location<br>518-20 East 16th Street                 | 16. Thematic Category DSO                                                                           | 28. No. of Stories 1 — /<br>29. Basement? Yes                                                                     | Jac        |
| 7 City or Town If Rural, Township & V. Kansas City, Missouri   | 17 Date(s) or Period                                                                                | 30. Foundation Material 31. Wall Construction                                                                     | Jackson    |
| 8. Site Plan with North Arrow                                  | 19. Architect or Engineer A. B. Fuller (1948) 20. Contractor or Builder 30                          | concrete block B  32. Roof Type & Material  flat; tar & gravel +  33. No. of Bays  Front Side                     | PR<br>of   |
| EAST 16TH ST                                                   | commercial OOE  22. Present Use commercial  23. Ownership Public   Private   x                      | 34. Wall Treatment 2 65 brick; concrete block 35. Plan Shape rectangular 36. Changes Addition: x (Explain Altered | 18-20 East |
| 9 Coordinates UTM                                              | 24. Owner's Name & Address,<br>if known                                                             | in #42) Moved 1  37. Condition Interior Exterior Good                                                             | 16th Str   |
| Long.  Site 1: Structu                                         |                                                                                                     | 38. Preservation Yes  <br>Underway? No iX                                                                         | eet        |
| 11. On National Yes   12 Is It Y                               | 26. Local Contact Person or Organization  Landmarks Commission  27. Other Surveys in Which Included | 39. Endangered? Yes! By What? No Ix                                                                               |            |
| 13. Part of Estab. Yes 11 14. District Y                       | Yes  <br>No x                                                                                       | 40. Visible from Yes \x Public Road? No   1                                                                       |            |
| 15. Name of Established District                               |                                                                                                     | 41. Distance from and approx. Frontage on Road 70 ft. on E. 16th St.                                              | L.         |

42. Further Description of Important Features

This building features a canted corner entrance. Display windows on the south and east facades have been partially filled in with concrete blocks. In 1968 an addition extended the building toward the west. The older portion of the building has walls of buff brick. The newer portion has concrete block walls with a brick parapet.

43. History and Significance

This building was constructed for the George D. Heath Company, manufacturing agents.

44. Description of Environment and Outbuildings

Surface parking areas are north and west of this building. To the south is a commercial A surface parking lot is also to the east.