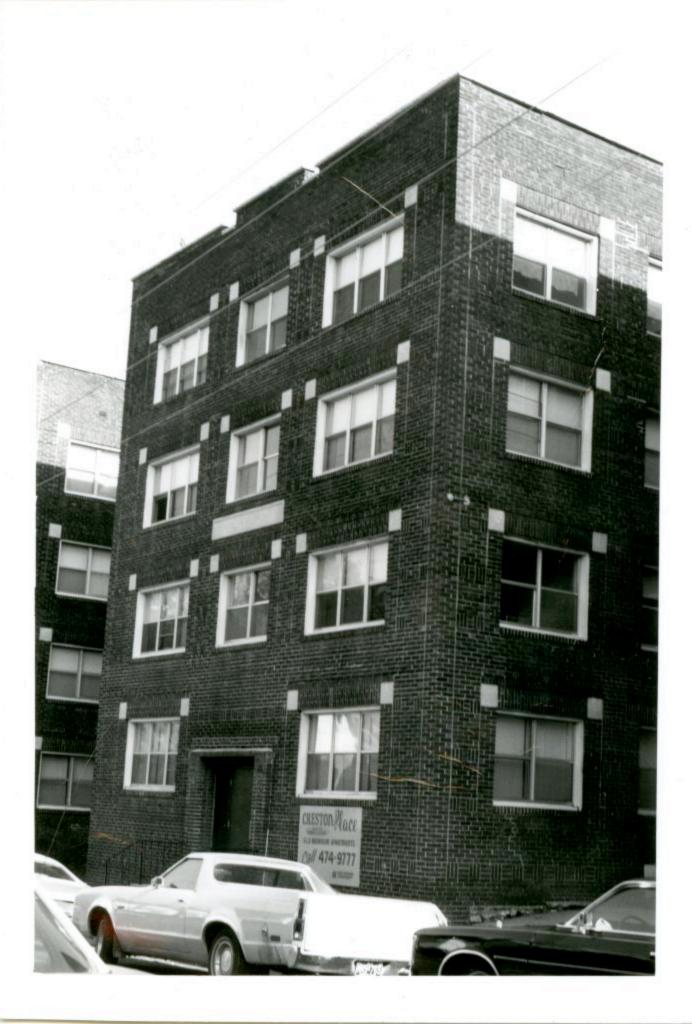

| 1. No.<br>10-E<br>2. County                                    | 4. Present Name(s)  Heath Sales & Service Inc.                                                      |                                                                                                                   | 10         |
|----------------------------------------------------------------|-----------------------------------------------------------------------------------------------------|-------------------------------------------------------------------------------------------------------------------|------------|
| Jackson 3 Location of Negatives MT #61-17 Landmarks Commission | 5 Other Name(s)  George D. Heath Company Building                                                   |                                                                                                                   | H          |
| 6 Specific Location<br>518-20 East 16th Street                 | 16. Thematic Category DSO                                                                           | 28. No. of Stories 1 — /<br>29. Basement? Yes                                                                     | Jac        |
| 7 City or Town If Rural, Township & V. Kansas City, Missouri   | 17 Date(s) or Period                                                                                | 30. Foundation Material 31. Wall Construction                                                                     | Jackson    |
| 8. Site Plan with North Arrow                                  | 19. Architect or Engineer A. B. Fuller (1948) 20. Contractor or Builder 30                          | concrete block B  32. Roof Type & Material  flat; tar & gravel +  33. No. of Bays  Front Side                     | PR<br>of   |
| EAST 16TH ST                                                   | commercial OOE  22. Present Use commercial  23. Ownership Public   Private   x                      | 34. Wall Treatment 2 65 brick; concrete block 35. Plan Shape rectangular 36. Changes Addition: x (Explain Altered | 18-20 East |
| 9 Coordinates UTM                                              | 24. Owner's Name & Address,<br>if known                                                             | in #42) Moved 1  37. Condition Interior Exterior Good                                                             | 16th Str   |
| Long.  Site 1: Structu                                         |                                                                                                     | 38. Preservation Yes  <br>Underway? No iX                                                                         | eet        |
| 11. On National Yes   12 Is It Y                               | 26. Local Contact Person or Organization  Landmarks Commission  27. Other Surveys in Which Included | 39. Endangered? Yes! By What? No Ix                                                                               |            |
| 13. Part of Estab. Yes 11 14. District Y                       | Yes  <br>No x                                                                                       | 40. Visible from Yes \x Public Road? No   1                                                                       |            |
| 15. Name of Established District                               |                                                                                                     | 41. Distance from and approx. Frontage on Road 70 ft. on E. 16th St.                                              | L.         |

42. Further Description of Important Features

This building features a canted corner entrance. Display windows on the south and east facades have been partially filled in with concrete blocks. In 1968 an addition extended the building toward the west. The older portion of the building has walls of buff brick. The newer portion has concrete block walls with a brick parapet.

43. History and Significance

This building was constructed for the George D. Heath Company, manufacturing agents.

44. Description of Environment and Outbuildings

Surface parking areas are north and west of this building. To the south is a commercial A surface parking lot is also to the east.