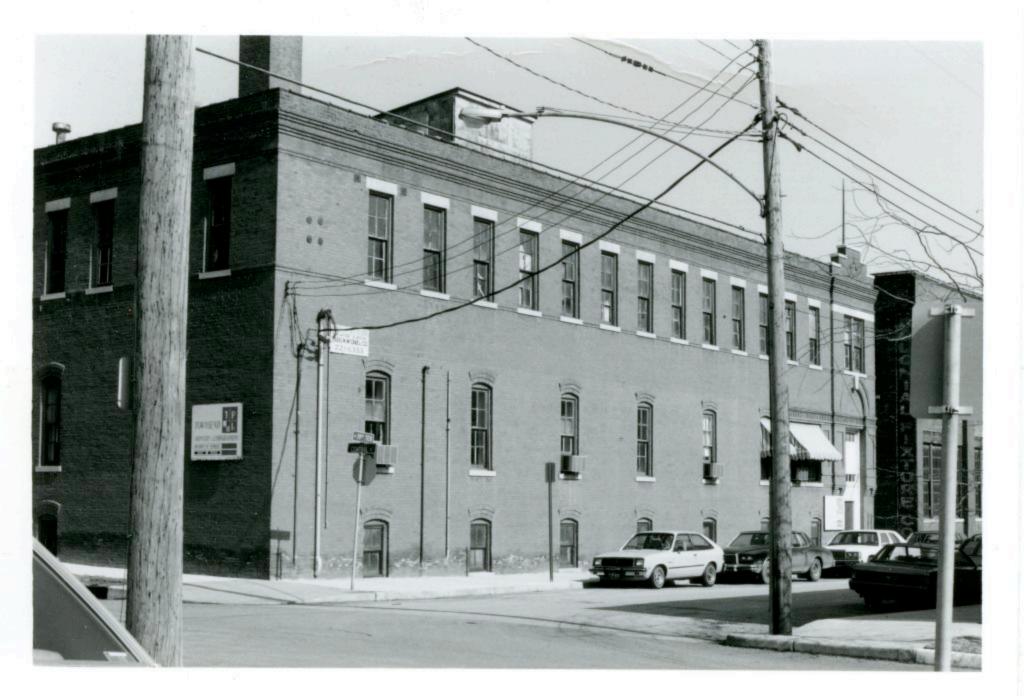

| 1. No.<br>10-E<br>2. County                                    | 4. Present Name(s)  Heath Sales & Service Inc.                                                      |                                                                                                                   | 10         |
|----------------------------------------------------------------|-----------------------------------------------------------------------------------------------------|-------------------------------------------------------------------------------------------------------------------|------------|
| Jackson 3 Location of Negatives MT #61-17 Landmarks Commission | 5 Other Name(s)  George D. Heath Company Building                                                   |                                                                                                                   | H          |
| 6 Specific Location<br>518-20 East 16th Street                 | 16. Thematic Category DSO                                                                           | 28. No. of Stories 1 — /<br>29. Basement? Yes                                                                     | Jac        |
| 7 City or Town If Rural, Township & V. Kansas City, Missouri   | 17 Date(s) or Period                                                                                | 30. Foundation Material 31. Wall Construction                                                                     | Jackson    |
| 8. Site Plan with North Arrow                                  | 19. Architect or Engineer A. B. Fuller (1948) 20. Contractor or Builder 30                          | concrete block B  32. Roof Type & Material  flat; tar & gravel +  33. No. of Bays  Front Side                     | PR<br>of   |
| EAST 16TH ST                                                   | commercial OOE  22. Present Use commercial  23. Ownership Public   Private   x                      | 34. Wall Treatment 2 65 brick; concrete block 35. Plan Shape rectangular 36. Changes Addition: x (Explain Altered | 18-20 East |
| 9 Coordinates UTM                                              | 24. Owner's Name & Address,<br>if known                                                             | in #42) Moved 1  37. Condition Interior Exterior Good                                                             | 16th Str   |
| Long.  Site 1: Structu                                         |                                                                                                     | 38. Preservation Yes  <br>Underway? No iX                                                                         | eet        |
| 11. On National Yes   12 Is It Y                               | 26. Local Contact Person or Organization  Landmarks Commission  27. Other Surveys in Which Included | 39. Endangered? Yes! By What? No Ix                                                                               |            |
| 13. Part of Estab. Yes 11 14. District Y                       | Yes  <br>No x                                                                                       | 40. Visible from Yes \x Public Road? No   1                                                                       |            |
| 15. Name of Established District                               |                                                                                                     | 41. Distance from and approx. Frontage on Road 70 ft. on E. 16th St.                                              | L.         |

42. Further Description of Important Features

This building features a canted corner entrance. Display windows on the south and east facades have been partially filled in with concrete blocks. In 1968 an addition extended the building toward the west. The older portion of the building has walls of buff brick. The newer portion has concrete block walls with a brick parapet.