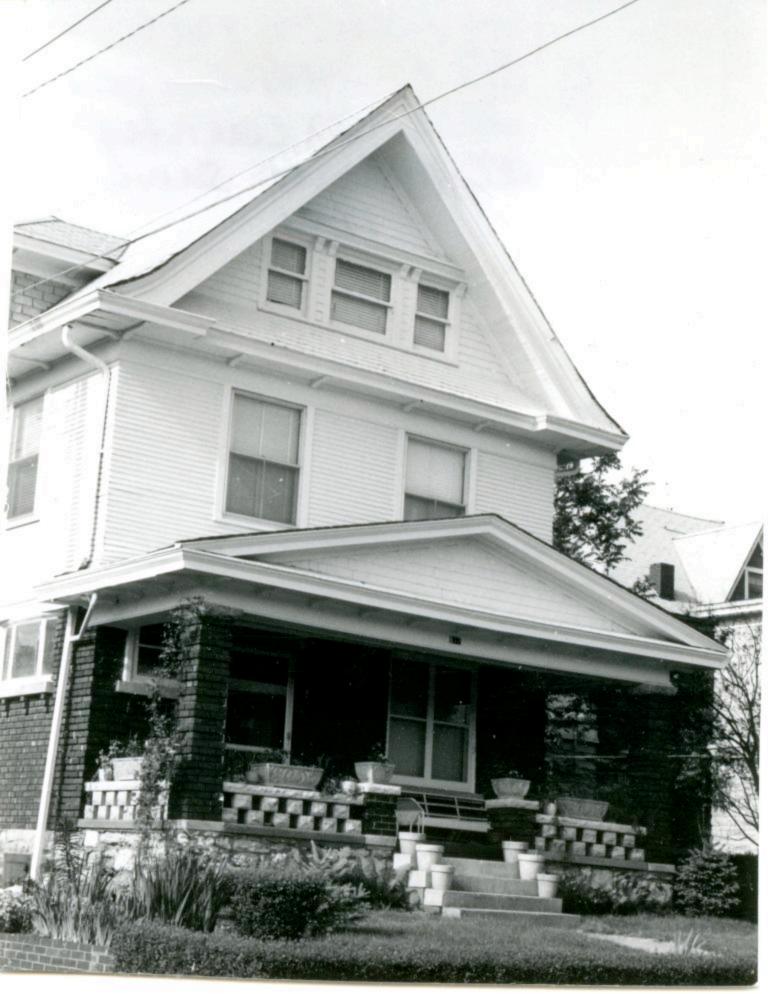

Frontage on Road approx. 25 feet on W. 16th St.

Avenue, Juice Li Columbia, Missouri 65201

HISTORIC JA-AS-008-007 1. No. 4. Present Name(s) 3-D 116 West 16th Street Building 2. County 5. Other Name(s) Jackson 3 Location of Negatives Landmarks Commission 6. Specific Location 16. Thematic Category 050 116 West 16th Street 17. Date(s) or Period c. 1908 7. City or Town If Rural, Township & Vicinity Kansas City, Missouri 18. Style or Design B. Site Plan with North Arrow 19. Architect or Engineer obher 20. Contractor or Builder 21. Original Use, if apparent commercial 22. Present Use vacant 23 Ownership Public 11 Private IX WEST 16TH ST 24. Owner's Name & Address, if known 9. Coordinates UTM Long 25. Open to Yes I Public? No Ist 10 Sile ! : Structure | Building ki Object | 1 26. Local Contact Person or Organization By What? No xx Landmarks Commission Yes X 11. On National Yesli 12 Is It Eligible? Register? No k! No !! 27. Other Surveys in Which Included Yes X Yes XX 14 District 13. Part of Estab. Yes ! ! 40. Visible from Potent'l? Hist. Dist.? No to No : Public Road? Noll 41. Distance from and approx. 15. Name of Established District

State Historical Survey and Flamming Office, 303 Oniversity

42. Further Description of Important Features The building is sited on a grade sloping to the east. The main facade faces south. An overhead garage door is centrally located, flanked by entrance doors. The 2nd, 34d, and 4th floors are divided vertically into 3 bays by brick pilasters. Simple corbelling along the parapet completes the building.

43. History and Significance The earliest recorded use of this building was in 1920 when it was used as a garage by J. W. Jenkins Sons Music Company. By 1924 it was used by the Nubuck Company, underware manufacturers.