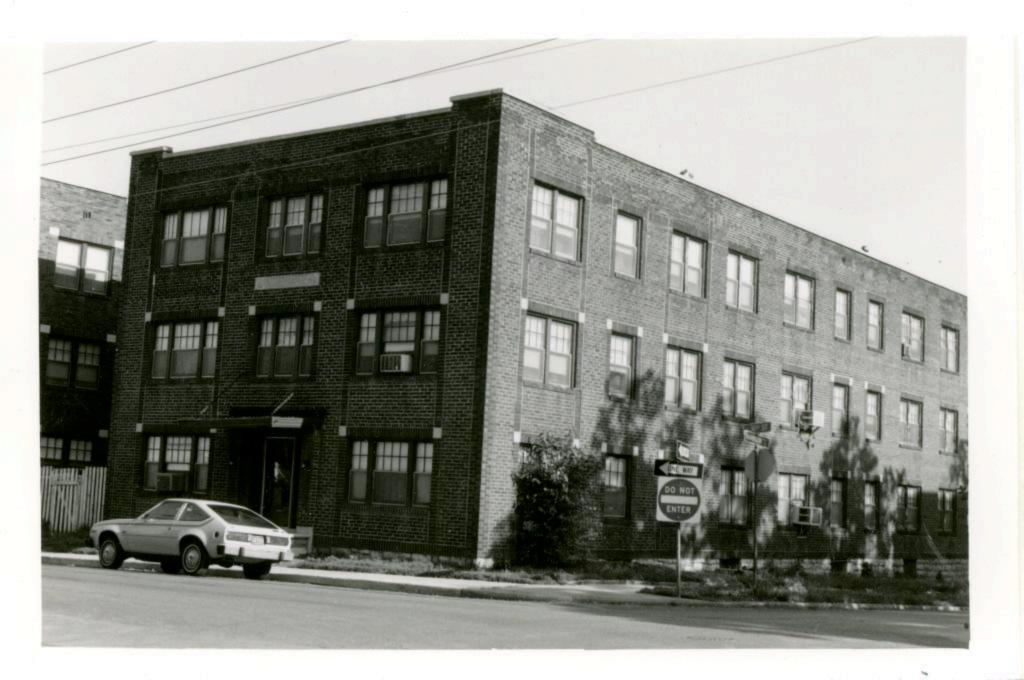

46. Prepared by Piland

47. Organization

9/27/82

Landmarks Commission

48. Date 49 Revision Date(s)

45 Sources of Information

BP#10989

WP#52371; 52495

| ial                        | on           |
|----------------------------|--------------|
| (CB                        |              |
| erial<br>avel++            | PR F         |
| de 99                      | 518          |
| o 65<br>e block            | 8-20         |
| Addition : X Altered Moved | 8-20 East 16 |
| od<br>Yes i<br>No ix       | th Street    |
| Yes  <br>No   x            |              |
| Yes ! x<br>No ! !          |              |
| approx.                    |              |

| 1. No.<br>10-E<br>2. County                                    | 4. Present Name(s)  Heath Sales & Service Inc.                                                      |                                                                                                                   | 10         |
|----------------------------------------------------------------|-----------------------------------------------------------------------------------------------------|-------------------------------------------------------------------------------------------------------------------|------------|
| Jackson 3 Location of Negatives MT #61-17 Landmarks Commission | 5 Other Name(s)  George D. Heath Company Building                                                   |                                                                                                                   | H          |
| 6 Specific Location<br>518-20 East 16th Street                 | 16. Thematic Category DSO                                                                           | 28. No. of Stories 1 — /<br>29. Basement? Yes                                                                     | Jac        |
| 7 City or Town If Rural, Township & V. Kansas City, Missouri   | 17 Date(s) or Period                                                                                | 30. Foundation Material 31. Wall Construction                                                                     | Jackson    |
| 8. Site Plan with North Arrow                                  | 19. Architect or Engineer A. B. Fuller (1948) 20. Contractor or Builder 30                          | concrete block B  32. Roof Type & Material  flat; tar & gravel +  33. No. of Bays  Front Side                     | PR<br>of   |
| EAST 16TH ST                                                   | commercial OOE  22. Present Use commercial  23. Ownership Public   Private   x                      | 34. Wall Treatment 2 65 brick; concrete block 35. Plan Shape rectangular 36. Changes Addition: x (Explain Altered | 18-20 East |
| 9 Coordinates UTM                                              | 24. Owner's Name & Address,<br>if known                                                             | in #42) Moved 1  37. Condition Interior Exterior Good                                                             | 16th Str   |
| Long.  Site 1: Structu                                         |                                                                                                     | 38. Preservation Yes  <br>Underway? No iX                                                                         | eet        |
| 11. On National Yes   12 Is It Y                               | 26. Local Contact Person or Organization  Landmarks Commission  27. Other Surveys in Which Included | 39. Endangered? Yes! By What? No Ix                                                                               |            |
| 13. Part of Estab. Yes 11 14. District Y                       | Yes  <br>No x                                                                                       | 40. Visible from Yes \x Public Road? No   1                                                                       |            |
| 15. Name of Established District                               |                                                                                                     | 41. Distance from and approx. Frontage on Road 70 ft. on E. 16th St.                                              | L.         |

42. Further Description of Important Features

This building features a canted corner entrance. Display windows on the south and east facades have been partially filled in with concrete blocks. In 1968 an addition extended the building toward the west. The older portion of the building has walls of buff brick. The newer portion has concrete block walls with a brick parapet.

43. History and Significance

This building was constructed for the George D. Heath Company, manufacturing agents.

44. Description of Environment and Outbuildings

Surface parking areas are north and west of this building. To the south is a commercial A surface parking lot is also to the east.