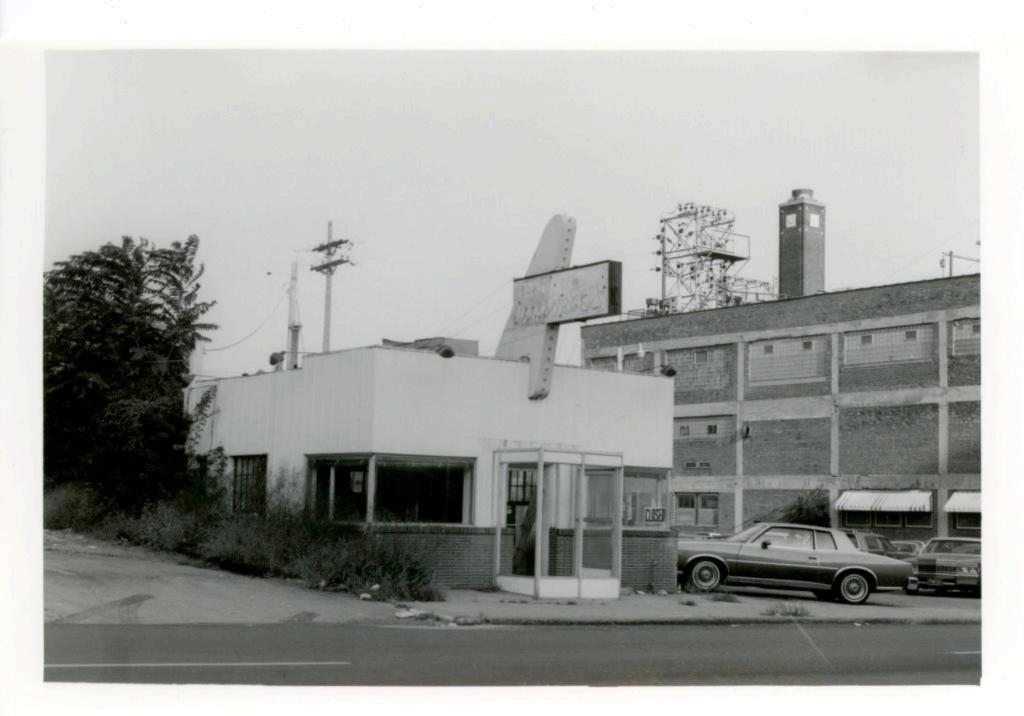

| 1. No.<br>10-E<br>2. County                                    | 4. Present Name(s)  Heath Sales & Service Inc.                                                      |                                                                                                                   | 10         |
|----------------------------------------------------------------|-----------------------------------------------------------------------------------------------------|-------------------------------------------------------------------------------------------------------------------|------------|
| Jackson 3 Location of Negatives MT #61-17 Landmarks Commission | 5 Other Name(s)  George D. Heath Company Building                                                   |                                                                                                                   | H          |
| 6 Specific Location<br>518-20 East 16th Street                 | 16. Thematic Category DSO                                                                           | 28. No. of Stories 1 — /<br>29. Basement? Yes                                                                     | Jac        |
| 7 City or Town If Rural, Township & V. Kansas City, Missouri   | 17 Date(s) or Period                                                                                | 30. Foundation Material 31. Wall Construction                                                                     | Jackson    |
| 8. Site Plan with North Arrow                                  | 19. Architect or Engineer A. B. Fuller (1948) 20. Contractor or Builder 30                          | concrete block B  32. Roof Type & Material  flat; tar & gravel +  33. No. of Bays  Front Side                     | PR<br>of   |
| EAST 16TH ST                                                   | commercial OOE  22. Present Use commercial  23. Ownership Public   Private   x                      | 34. Wall Treatment 2 65 brick; concrete block 35. Plan Shape rectangular 36. Changes Addition: x (Explain Altered | 18-20 East |
| 9 Coordinates UTM                                              | 24. Owner's Name & Address,<br>if known                                                             | in #42) Moved 1  37. Condition Interior Exterior Good                                                             | 16th Str   |
| Long.  Site 1: Structu                                         |                                                                                                     | 38. Preservation Yes  <br>Underway? No iX                                                                         | eet        |
| 11. On National Yes   12 Is It Y                               | 26. Local Contact Person or Organization  Landmarks Commission  27. Other Surveys in Which Included | 39. Endangered? Yes! By What? No Ix                                                                               |            |
| 13. Part of Estab. Yes 11 14. District Y                       | Yes  <br>No x                                                                                       | 40. Visible from Yes \x Public Road? No   1                                                                       |            |
| 15. Name of Established District                               |                                                                                                     | 41. Distance from and approx. Frontage on Road 70 ft. on E. 16th St.                                              | L.         |

42. Further Description of Important Features

This building features a canted corner entrance. Display windows on the south and east facades have been partially filled in with concrete blocks. In 1968 an addition extended the building toward the west. The older portion of the building has walls of buff brick. The newer portion has concrete block walls with a brick parapet.

43. History and Significance

This building was constructed for the George D. Heath Company, manufacturing agents.

44. Description of Environment and Outbuildings

Surface parking areas are north and west of this building. To the south is a commercial A surface parking lot is also to the east.