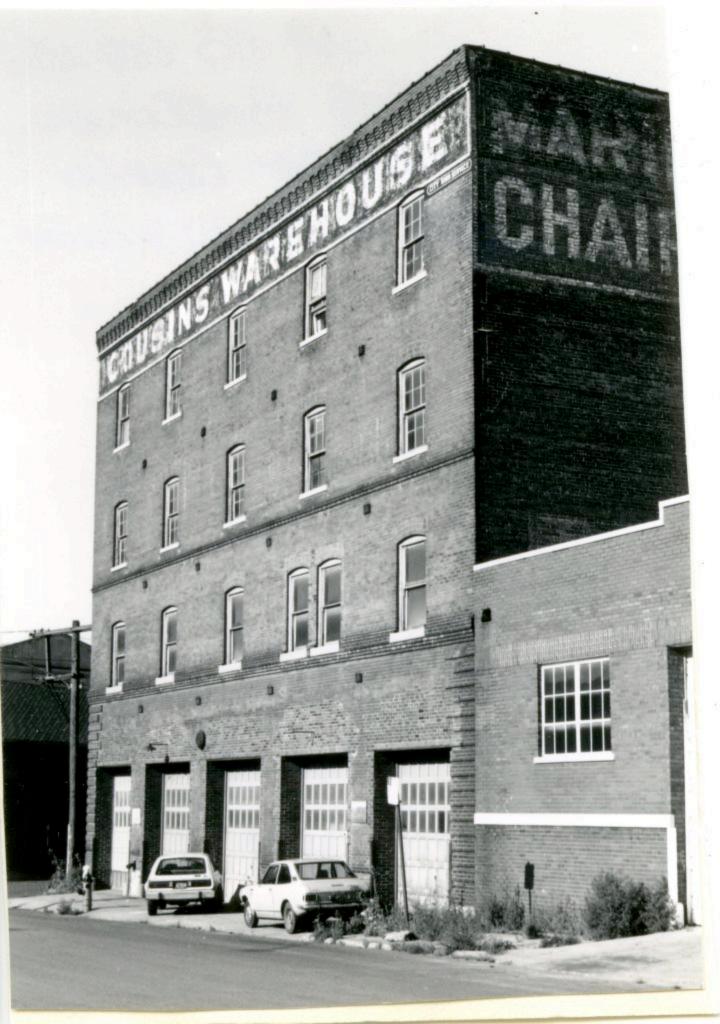

| 40. Visible from Yes XX Public Road? No 1:  41. Distance from and Frontage on Road 80 feet on Baltimore                        |                |

42. Further overhead hung, re singly, except for a paired grouping on the second floor. A corbelled brick cornice terminates the building.

43. History and Significance The building was constructed for the Robert Keith Furniture and Carpet Company, probably as a warehouse. In the 1920's it was used by the Marietta Chair Company.

44. Description of Environment and Outbuildings Commercial buildings are to the south, north, and west. To the east is a surface parking lot.

45 Sources of Information WP #19145

46. Prepared by Piland 47. Organization Landmarks Commission 48. Date 49. Revision Date(s)

11/18/81





State Historical S. ey and Planning Office, 909 Un

42 Further Description of Important Features A multi-level concrete parking facility wraps around three sides of this rectangular office building. The main facade faces east. The building is fenestrated with bands of reflective glass.

The medical office building, with attached garage, is located between 43. History and Significance Trinity Lutheran Hospital and St. Mary's Hospital. The construction of the building was a joint project involving both hospitals and Kroh Brothers Development Co. The 4 office levels of the building accommodate 50-60 physical offices.

44. Description of Environment and Outbuildings Penn Valley Park is west of this building. parking lot is to the north. To the east is a parking garage. A vacant lot is to t