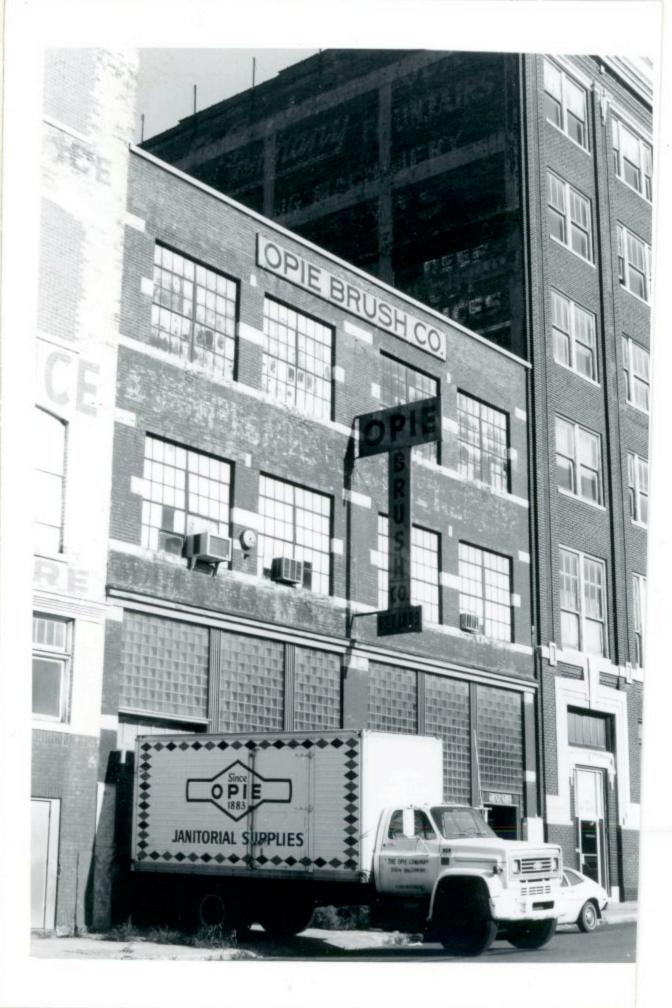

| 1. No.<br>10-E<br>2. County                                    | 4. Present Name(s)  Heath Sales & Service Inc.                                                      |                                                                                                                   | 10         |
|----------------------------------------------------------------|-----------------------------------------------------------------------------------------------------|-------------------------------------------------------------------------------------------------------------------|------------|
| Jackson 3 Location of Negatives MT #61-17 Landmarks Commission | 5 Other Name(s)  George D. Heath Company Building                                                   |                                                                                                                   | H          |
| 6 Specific Location<br>518-20 East 16th Street                 | 16. Thematic Category DSO                                                                           | 28. No. of Stories 1 — /<br>29. Basement? Yes                                                                     | Jac        |
| 7 City or Town If Rural, Township & V. Kansas City, Missouri   | 17 Date(s) or Period                                                                                | 30. Foundation Material 31. Wall Construction                                                                     | Jackson    |
| 8. Site Plan with North Arrow                                  | 19. Architect or Engineer A. B. Fuller (1948) 20. Contractor or Builder 30                          | concrete block B  32. Roof Type & Material  flat; tar & gravel +  33. No. of Bays  Front Side                     | PR<br>of   |
| EAST 16TH ST                                                   | commercial OOE  22. Present Use commercial  23. Ownership Public   Private   x                      | 34. Wall Treatment 2 65 brick; concrete block 35. Plan Shape rectangular 36. Changes Addition: x (Explain Altered | 18-20 East |
| 9 Coordinates UTM                                              | 24. Owner's Name & Address,<br>if known                                                             | in #42) Moved 1  37. Condition Interior Exterior Good                                                             | 16th Str   |
| Long.  Site 1: Structu                                         |                                                                                                     | 38. Preservation Yes  <br>Underway? No iX                                                                         | eet        |
| 11. On National Yes   12 Is It Y                               | 26. Local Contact Person or Organization  Landmarks Commission  27. Other Surveys in Which Included | 39. Endangered? Yes! By What? No Ix                                                                               |            |
| 13. Part of Estab. Yes 11 14. District Y                       | Yes  <br>No x                                                                                       | 40. Visible from Yes \x Public Road? No   1                                                                       |            |
| 15. Name of Established District                               |                                                                                                     | 41. Distance from and approx. Frontage on Road 70 ft. on E. 16th St.                                              | L.         |

42. Further Description of Important Features

This building features a canted corner entrance. Display windows on the south and east facades have been partially filled in with concrete blocks. In 1968 an addition extended the building toward the west. The older portion of the building has walls of buff brick. The newer portion has concrete block walls with a brick parapet.

43. History and Significance

This building was constructed for the George D. Heath Company, manufacturing agents.

44. Description of Environment and Outbuildings

Surface parking areas are north and west of this building. To the south is a commercial A surface parking lot is also to the east.