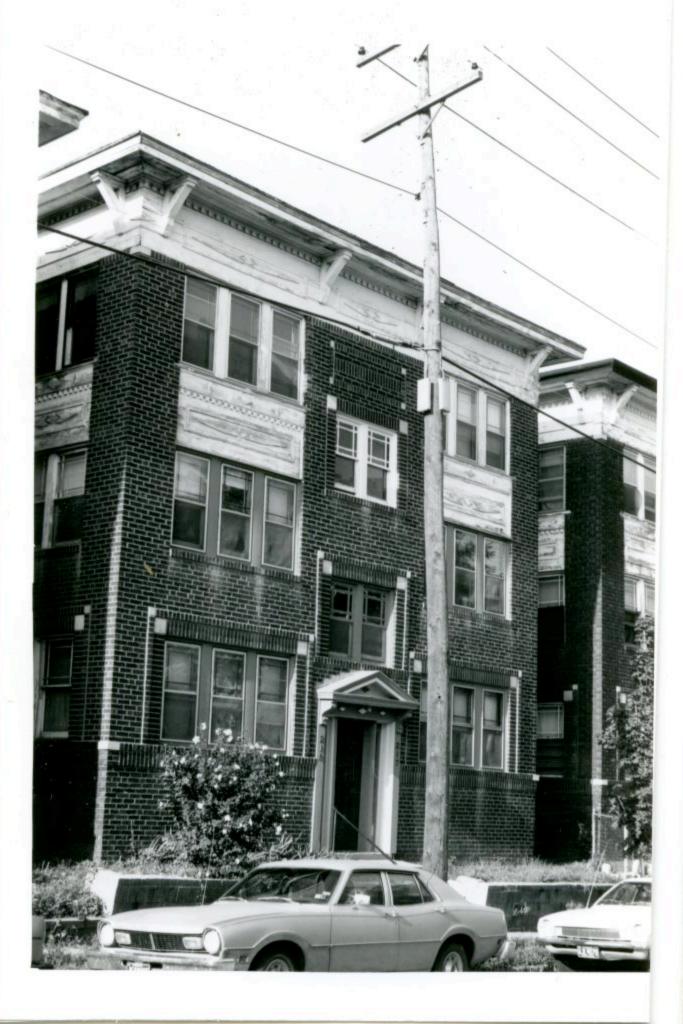

ackson

Yes

No I

1. No.

R.G. B. Laboratories, Inc.

5 Other Name(s)

Carter & Co. Building

814 East 16th Street

7 City or Town II Rural, Township & Vicinity Kansas City, Missouri

B. Site Plan with North Arrow

Landmarks Commission

6. Specific Location

13-D

NÎ L

Fast 16 12 Street

9. Coordinates UTM
Lat.
Long.

10. Site !: Structure !
Building Ly: Object !

Object 1 Yes X 11. On National Yesli 12 Is It Eligible? No Register? No by Yes x 13 Part of Estab. Yes 11 14. District Potent'1? No : Hist. Dist ? No L

15. Name of Established District

16. Thematic Category

050 030

17. Date(s) or Period

1922 (add. 1925, '45, '52)

18 Style or Design

19. Architect or Engineer
P. H. Anthony (1922)
20. Contractor or Builder

ED. Schneider George Fully Green 21. Original Use, if apparent commercial DDE

22. Present Use commercial

if known

23 Ownership

Public?

24. Owner's Name & Address,

25. Open to Yes 1⅓

26. Local Contact Person or Organization Landmarks Commission

27. Other Surveys in Which Included

28. No. of Stories 2 29. Basement?

30. Foundation Material cut stone 40

31. Wall Construction masonry

Other

30 90

Public 11

Private 1x

32. Roof Type & Material The Pe flat; tar & gravel 99

33. No of Bays Front Side

34. Wall Treatment

brick
35. Plan Shape irregular TS
36. Changes Addition xx

(Explain in #42) 37. Condition

Moved i

Altered I

Yes!

Interior excellent

38. Preservation Yes Underway? No X

39. Endangered? Yes I By What? No IX

40. Visible from Public Road? 41. Distance from and

41. Distance from and Frontage on Road

42 Further Description of Important Features The original building was the first floor of what is now a 2 story building. The second story was added in 1925. Later additions, including a garage and loading dock, expanded the building to the west. The building faces south with the primary entrance at the east end of the south facade. The architect for the 1925 addition was E. D. Schneider; contractor was the George Fuller Green Construction Company.

43. History and Significance Carter & Co. begain as a retail bakery and delicatessen in 1912, featuring "Aunt Julia's Apple Pies." Later it became a wholesale bakery, handling only pies, cakes, and sweet rolls.