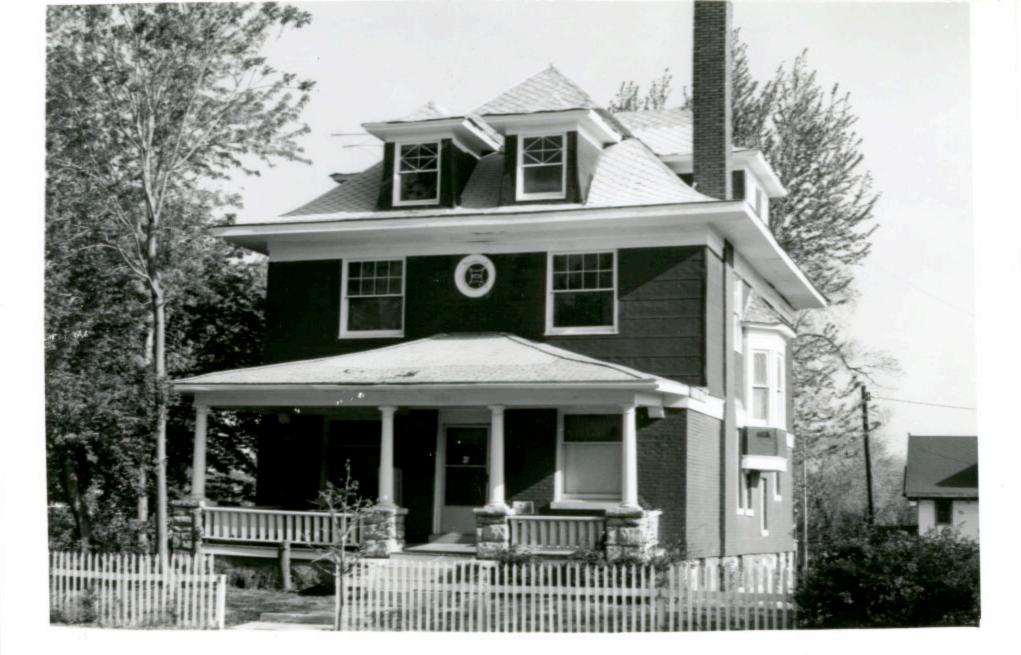

west end, and a storefront at the east end. A shed roof supported by wooden brackets extends across the parapet. The piers at the corners of the building extend beyond the roofline.

43. History and Significance In 1925 this was a grocery, operated by Joseph Marchonie. The following year the building was occupied by the Fred Hacker Plumbing Company.

44. Description of Environment and Outbuildings A surface parking lot is west of this building. A small vacant building is to the east. To the north is another surface parking lot and a commercial building is to the south.