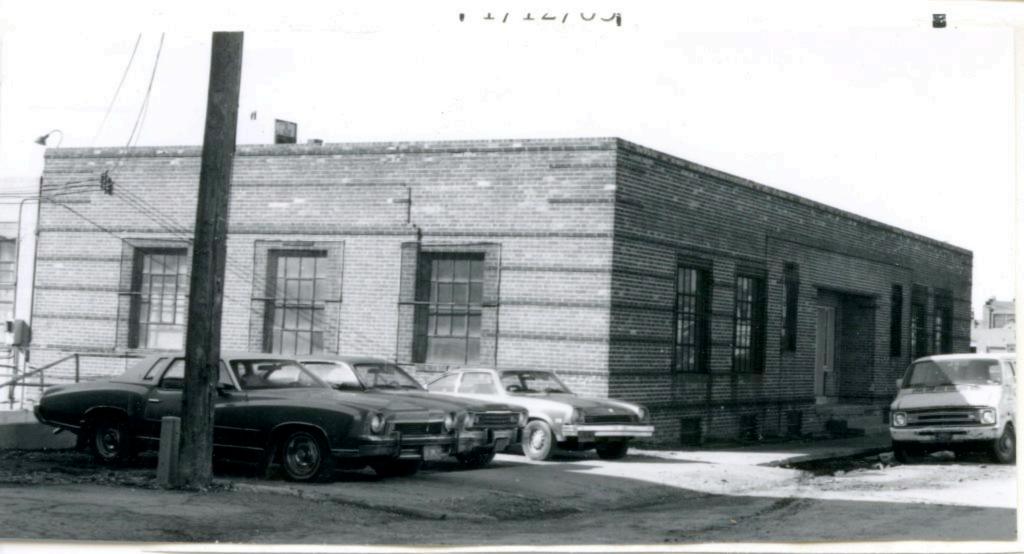

BP #70924A

Piland

48. Date

3/6/84

47. Organization

Landmarks Commission

49 Revision Date(s)

| 1. No.<br>44-B<br>2 County Jackson                                                                                   | 4. Present Name(s)  Acme Brass and Machine Works                                                                                    | *                                                                      |
|----------------------------------------------------------------------------------------------------------------------|-------------------------------------------------------------------------------------------------------------------------------------|------------------------------------------------------------------------|
| 3 Location of Negatives MT #16-22<br>Landmarks Commission of KC                                                      | 5 Other Name(s)                                                                                                                     |                                                                        |
| 6. Specific Location                                                                                                 | 16. Thematic Category                                                                                                               | 28. No. of Stories 2                                                   |
| 609-11 East 17th Street                                                                                              | 17. Date(s) or Period .                                                                                                             | 29. Basement? Yes I No I                                               |
| 7 City or Town If Rural, Township &<br>Kansas City, Missouri                                                         | 60 69                                                                                                                               | 30. Foundation Material  31. Wall Construction                         |
| 8. Site Plan with North Arrow  Fast 17th Street                                                                      | 19. Architect or Engineer S.W. Hitt  20. Contractor or Builder                                                                      | masonry UD 32. Roof Type & Material F+ PC flat: tar and gravel         |
|                                                                                                                      | 21 Original Use, if apparent  commercial IDA  22 Present Use                                                                        | 33. No. of Bays Front Side 99  34. Wall Treatment brick                |
| N.                                                                                                                   | commercial                                                                                                                          | 35. Plan Shape rectangular                                             |
| 1.4                                                                                                                  | 23 Ownership Public 11 Private 12                                                                                                   | 36. Changes Addition : (Explain Altered I in #42) Moved I              |
| Coordinates UTM Lat. Long.                                                                                           | 24. Owner's Name & Address, if known                                                                                                | 37. Condition<br>Interior<br>Exterior Good                             |
|                                                                                                                      | 25. Open to Yes IX Public? No 11                                                                                                    | 38. Preservation Yes Underway? No X                                    |
|                                                                                                                      | Object   26. Local Contact Person or Organization  Yes   X   Landmarks Commission of KC                                             | 39. Endangered? Yes I No IX                                            |
| Part of Estab. Yes   14. District<br>Hist. Dist.? No   1/2 Potent'l                                                  | Yes IX<br>P No 1                                                                                                                    | 40. Visible from Yes ! X Public Road? No ! :                           |
| 5. Name of Established District                                                                                      |                                                                                                                                     | 41. Distance from and<br>Frontage on Road 33 feet<br>on E. 17th Street |
| <ol><li>Further Description of Important Fea<br/>east and west ends of this<br/>the building is fenestrate</li></ol> | fures The main facade faces north. Entrar<br>facade and a display window is between th<br>d with multipaned windows. The parapet is | nem. The remainder of                                                  |

43. History and Significance The same firm has continually occupied this building since its construction in 1922.

44. Description of Environment and Outbuildings A commercial building is south of this structure. A storage lot is to the east and a surface parking lot is to the west. A commercial building is to the north.