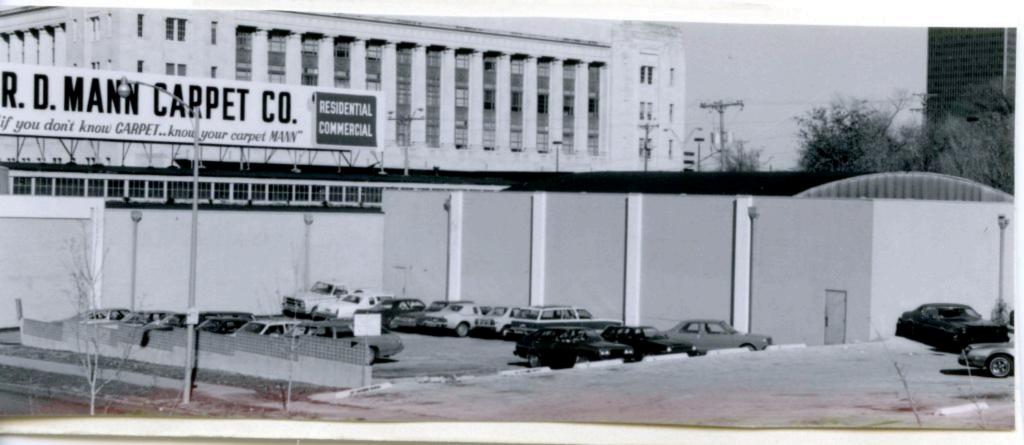

42. Further Description of Important Features

This building features a canted corner entrance. Display windows on the south and east facades have been partially filled in with concrete blocks. In 1968 an addition extended the building toward the west. The older portion of the building has walls of buff brick. The newer portion has concrete block walls with a brick parapet.

43. History and Significance

This building was constructed for the George D. Heath Company, manufacturing agents.

44. Description of Environment and Outbuildings

Surface parking areas are north and west of this building. To the south is a commercial A surface parking lot is also to the east.