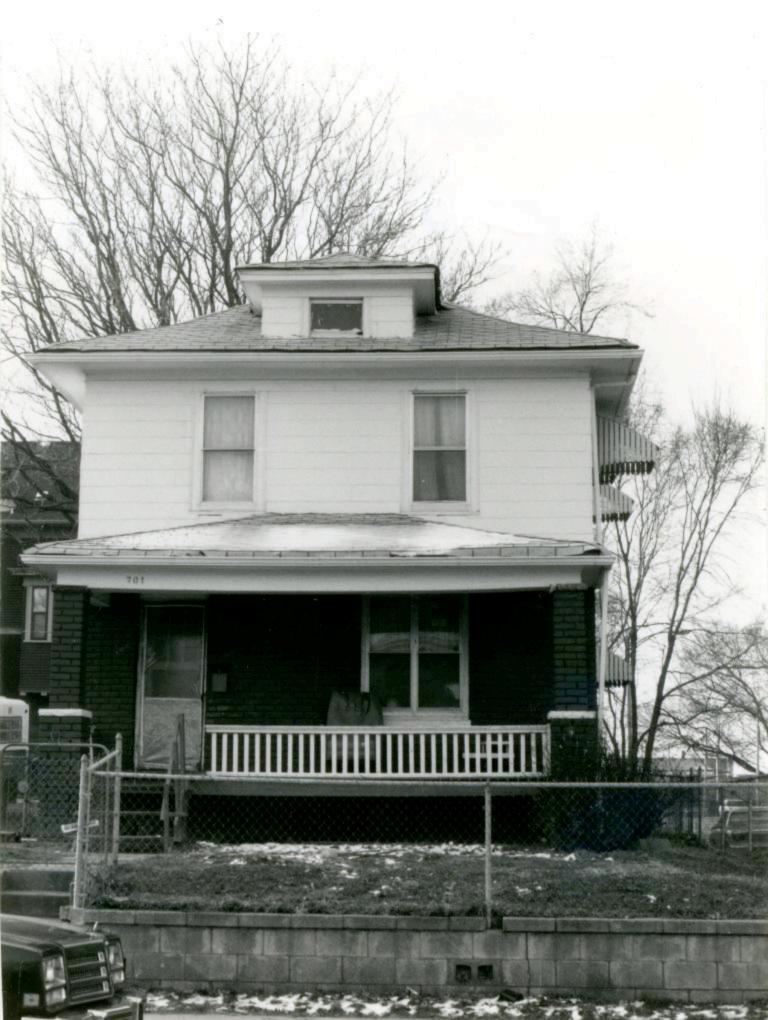

| ial                        | on           |
|----------------------------|--------------|
| (CB                        |              |
| erial<br>avel++            | PR F         |
| de 99                      | 518          |
| o 65<br>e block            | 8-20         |
| Addition : X Altered Moved | 8-20 East 16 |
| od<br>Yes i<br>No ix       | th Street    |
| Yes  <br>No   x            |              |
| Yes ! x<br>No ! !          |              |
| approx.                    |              |