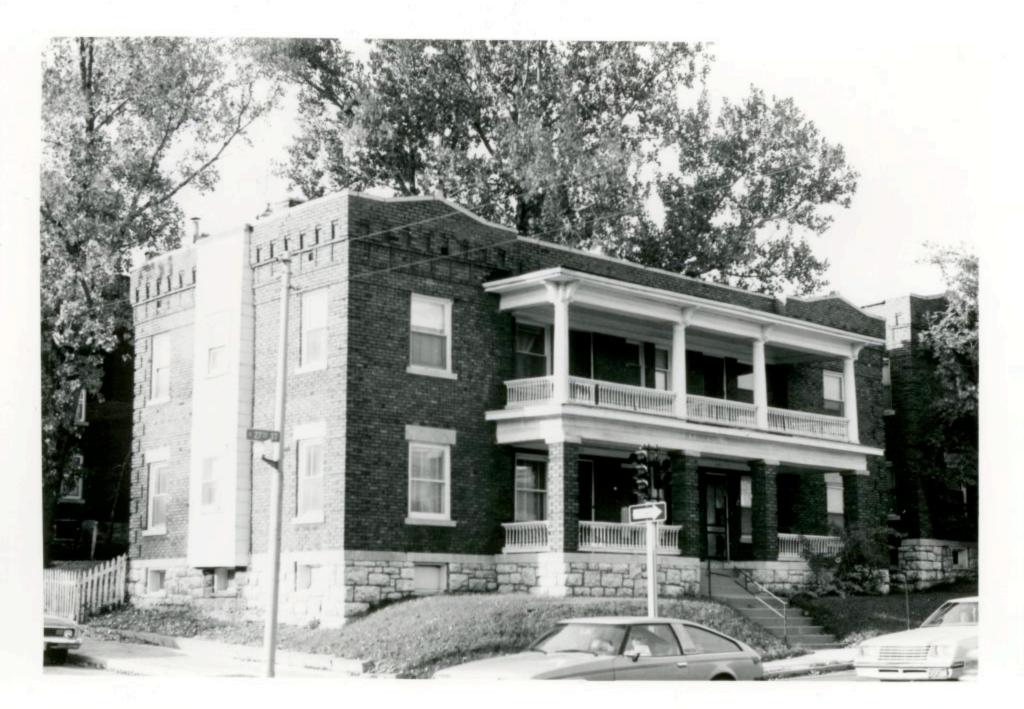

ackson

Yes

No I

1. No.

R.G. B. Laboratories, Inc.

5 Other Name(s)

Carter & Co. Building

814 East 16th Street

7 City or Town II Rural, Township & Vicinity Kansas City, Missouri

B. Site Plan with North Arrow

Landmarks Commission

6. Specific Location

13-D

NÎ L

Fast 16 12 Street

9. Coordinates UTM
Lat.
Long.

16. Thematic Category

050 030

17. Date(s) or Period

1922 (add. 1925, '45, '52)

18 Style or Design

19. Architect or Engineer
P. H. Anthony (1922)
20. Contractor or Builder

ED. Schneider George Fully Green 21. Original Use, if apparent commercial DDE

28. No. of Stories 2 29. Basement?

30. Foundation Material cut stone 40

31. Wall Construction masonry

Other

30 90

Public 11

Private 1x

32. Roof Type & Material The Pe flat; tar & gravel 99

33. No of Bays Front Side

34. Wall Treatment

brick
35. Plan Shape irregular TS
36. Changes Addition xx

(Explain in #42) 37. Condition

Moved i

Altered I

Yes!

Interior excellent

38. Preservation Yes Underway? No X

39. Endangered? Yes I By What? No IX

40. Visible from Public Road? 41. Distance from and

41. Distance from and Frontage on Road

42 Further Description of Important Features The original building was the first floor of what is now a 2 story building. The second story was added in 1925. Later additions, including a garage and loading dock, expanded the building to the west. The building faces south with the primary entrance at the east end of the south facade. The architect for the 1925 addition was E. D. Schneider; contractor was the George Fuller Green Construction Company.