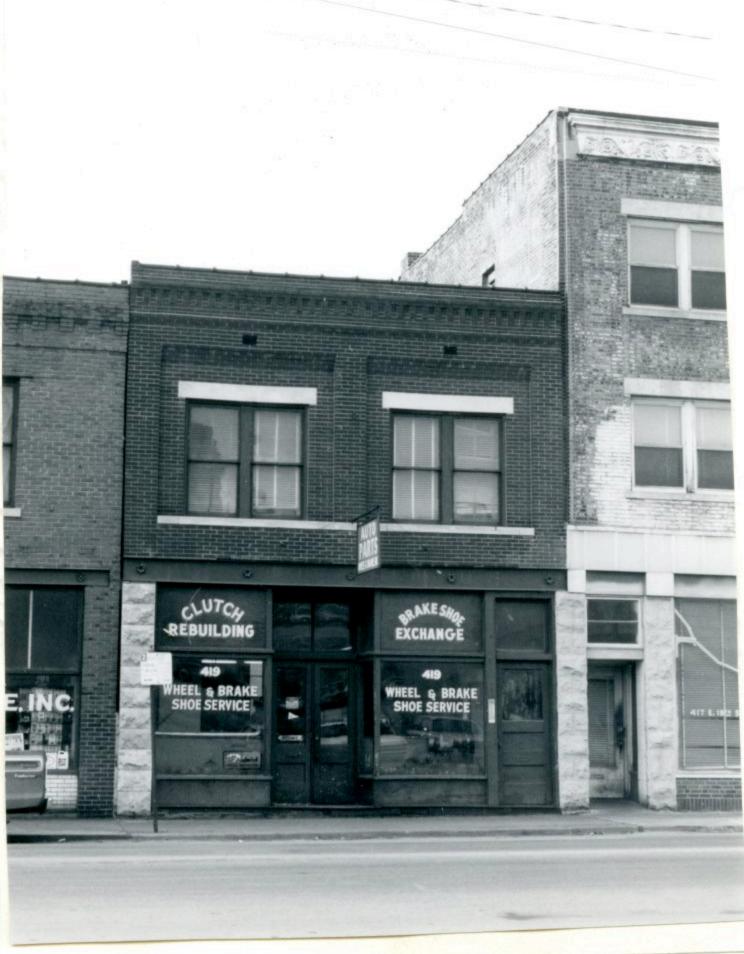

| 1. No.<br>10-E<br>2. County                                    | 4. Present Name(s)  Heath Sales & Service Inc.                                                      |                                                                                                                   | 10         |
|----------------------------------------------------------------|-----------------------------------------------------------------------------------------------------|-------------------------------------------------------------------------------------------------------------------|------------|
| Jackson 3 Location of Negatives MT #61-17 Landmarks Commission | 5 Other Name(s)  George D. Heath Company Building                                                   |                                                                                                                   | H          |
| 6 Specific Location<br>518-20 East 16th Street                 | 16. Thematic Category DSO                                                                           | 28. No. of Stories 1 — /<br>29. Basement? Yes                                                                     | Jac        |
| 7 City or Town If Rural, Township & V. Kansas City, Missouri   | 17 Date(s) or Period                                                                                | 30. Foundation Material 31. Wall Construction                                                                     | Jackson    |
| 8. Site Plan with North Arrow                                  | 19. Architect or Engineer A. B. Fuller (1948) 20. Contractor or Builder 30                          | concrete block B  32. Roof Type & Material  flat; tar & gravel +  33. No. of Bays  Front Side                     | PR<br>of   |
| EAST 16TH ST                                                   | commercial OOE  22. Present Use commercial  23. Ownership Public   Private   x                      | 34. Wall Treatment 2 65 brick; concrete block 35. Plan Shape rectangular 36. Changes Addition: x (Explain Altered | 18-20 East |
| 9 Coordinates UTM                                              | 24. Owner's Name & Address,<br>if known                                                             | in #42) Moved 1  37. Condition Interior Exterior Good                                                             | 16th Str   |
| Long.  Site 1: Structu                                         |                                                                                                     | 38. Preservation Yes  <br>Underway? No iX                                                                         | eet        |
| 11. On National Yes   12 Is It Y                               | 26. Local Contact Person or Organization  Landmarks Commission  27. Other Surveys in Which Included | 39. Endangered? Yes! By What? No Ix                                                                               |            |
| 13. Part of Estab. Yes 11 14. District Y                       | Yes  <br>No x                                                                                       | 40. Visible from Yes \x Public Road? No   1                                                                       |            |
| 15. Name of Established District                               |                                                                                                     | 41. Distance from and approx. Frontage on Road 70 ft. on E. 16th St.                                              | L.         |

42. Further Description of Important Features

This building features a canted corner entrance. Display windows on the south and east facades have been partially filled in with concrete blocks. In 1968 an addition extended the building toward the west. The older portion of the building has walls of buff brick. The newer portion has concrete block walls with a brick parapet.

43. History and Significance

This building was constructed for the George D. Heath Company, manufacturing agents.

44. Description of Environment and Outbuildings

Surface parking areas are north and west of this building. To the south is a commercial A surface parking lot is also to the east.