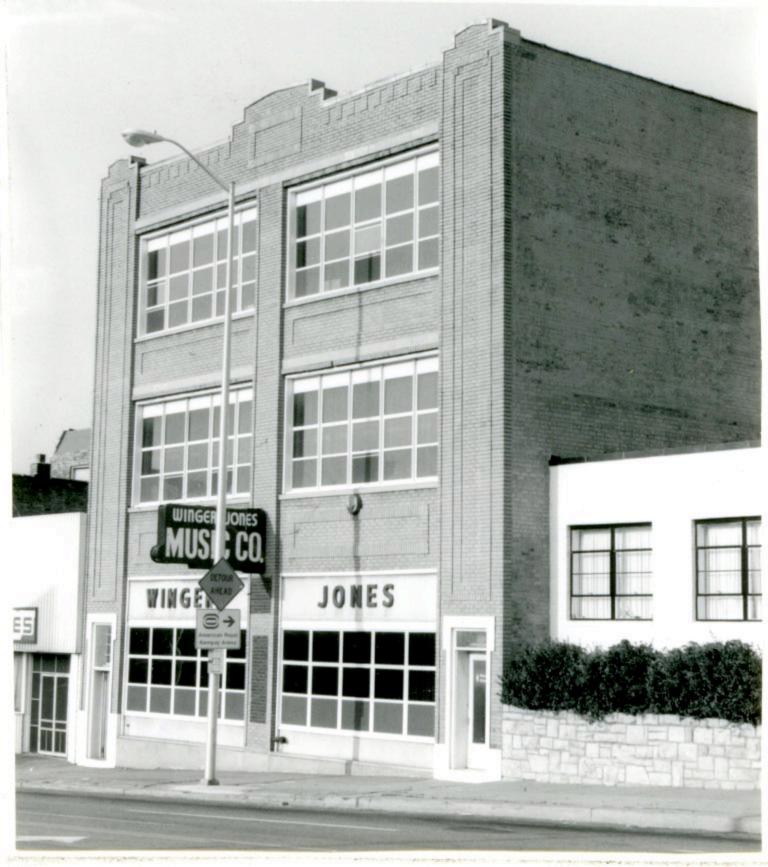

ackson

Yes

No I

1. No.

R.G. B. Laboratories, Inc.

5 Other Name(s)

Carter & Co. Building

814 East 16th Street

7 City or Town II Rural, Township & Vicinity Kansas City, Missouri

B. Site Plan with North Arrow

Landmarks Commission

6. Specific Location

13-D

NÎ L

Fast 16 12 Street

9. Coordinates UTM
Lat.
Long.

38. Preservation Yes Underway? No X

39. Endangered? Yes I By What? No IX

40. Visible from Public Road? 41. Distance from and

41. Distance from and Frontage on Road

42 Further Description of Important Features The original building was the first floor of what is now a 2 story building. The second story was added in 1925. Later additions, including a garage and loading dock, expanded the building to the west. The building faces south with the primary entrance at the east end of the south facade. The architect for the 1925 addition was E. D. Schneider; contractor was the George Fuller Green Construction Company.