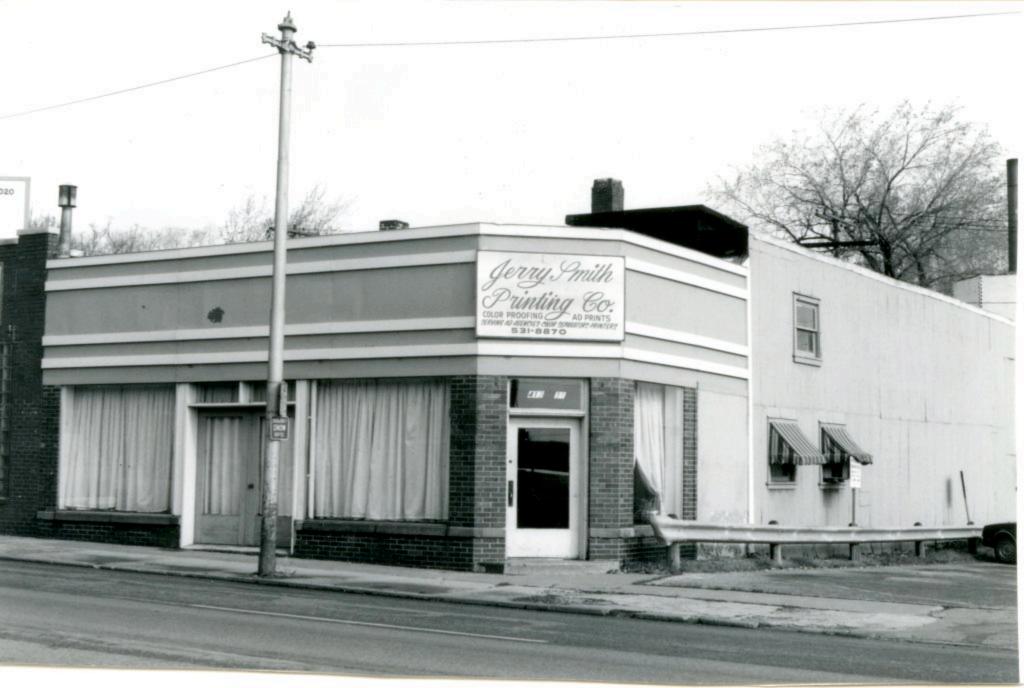

4/10/84

| 1. No. 36-H                                                    | 4. Present Name(s)  Lettercraft Printing and Advertising Ir | nc.                                                           |         |
|----------------------------------------------------------------|-------------------------------------------------------------|---------------------------------------------------------------|---------|
| Jackson  3 Location of Negatives MT #43-8 Landmarks Commission | 5. Other Name(s)<br>111-115 West Seventeenth Str            |                                                               | 36H     |
| 6. Specific Location                                           | 16. Thematic Category                                       | 28. No. of Stories 1                                          | 1.      |
| 111-15 West 17th Street                                        | 17. Date(s) or Period                                       | 29. Basement? Yes IX No 1                                     | Jackson |
| 7. City or Town If Rural, Township & Kansas City, Missouri     |                                                             | stone 40                                                      | n       |
| B. Site Plan with North Arrow                                  | 19. Architect or Engineer Clifton B. Sloan                  | masonry UD  32. Roof Type & Material                          |         |
| WEST 17TH ST                                                   | 20. Contractor or Builder  21. Original Use, if apparent    | flat; tar & gravel+  33. No. of Bays Front Side               |         |
| 14                                                             | commercial DE                                               | 34. Wall Treatment<br>brick 36                                | 11-1    |
| 1.                                                             | commercial                                                  | 35. Plan Shape rectangular                                    | 5       |
| 1                                                              | 23 Ownership Public   Private xx                            | 36. Changes Addition :: (Explain Altered W)                   | Jest    |
| 9. Coordinates UTM                                             | 24. Owner's Name & Address, if known                        | 37. Condition Interior good                                   | 17th St |
|                                                                | 25. Open to Yes XX Public? No 11                            | 38. Preservation Yes Underway? No X                           |         |
| 11. On National Yes   12 Is It                                 | Yes X Landmarks Commission                                  | 39. Endangered? Yes li<br>By What? No Ki                      |         |
| Register? No M Eligible?  13 Part of Estab. Yes   1            | Yes  X No : .                                               | 40. Visible from Yes No II                                    |         |
| 15. Name of Established District                               |                                                             | 41. Distance from and Frontage on Road 75 feet on W. 17th St. |         |
|                                                                |                                                             |                                                               | -       |

42. Further Description of Important Features The ornamentation of the building consists of decorative brick work which creates bands across the perimeter of the building below the parapet wall. The entrance to the building is centrally placed and flanked by a band of rectangular windows. The building is sited on a slight grade and the coursed stone elevated basement is especially evident on the west facade. The facade was altered in 1962.

43. History and Significance Companies associated with the film industry first occupied this building, including the Pathe Exchange and the Crescent Federated Film Exchange.

44. Description of Environment and Outbuildings Other commercial buildings are north, south, and west of this structure. To the east is a surface parking lot and a commercial building.