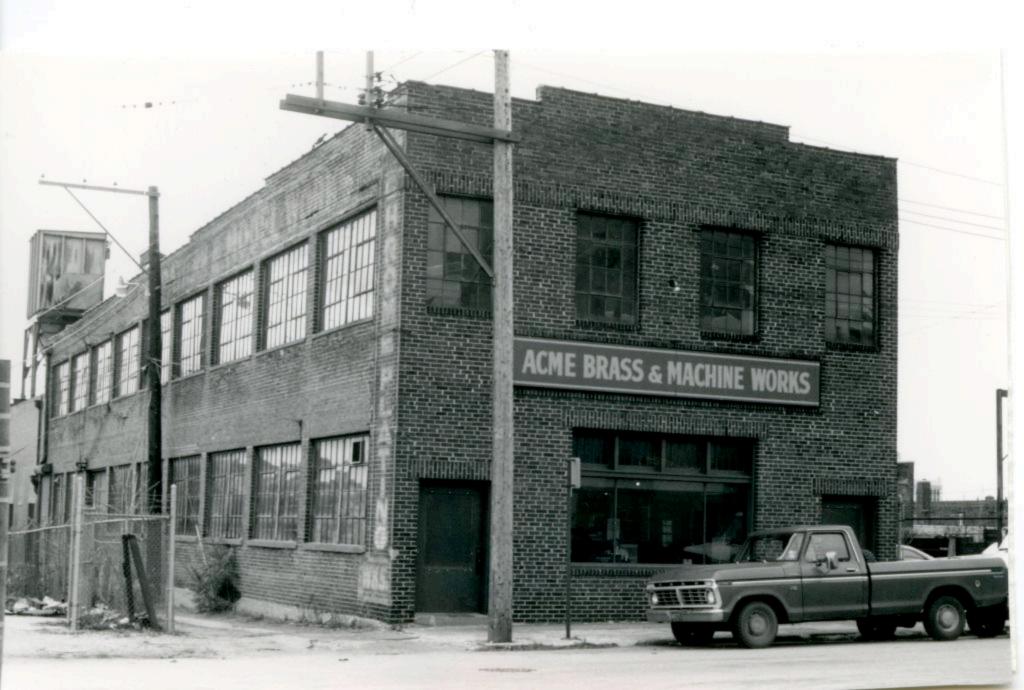

BP #70924A

Piland

48. Date

3/6/84

47. Organization

Landmarks Commission

49 Revision Date(s)

| 1. No.<br>44-B<br>2 County Jackson                                                                                   | 4. Present Name(s)  Acme Brass and Machine Works                                                                                    | *                                                                      |
|----------------------------------------------------------------------------------------------------------------------|-------------------------------------------------------------------------------------------------------------------------------------|------------------------------------------------------------------------|
| 3 Location of Negatives MT #16-22<br>Landmarks Commission of KC                                                      | 5 Other Name(s)                                                                                                                     |                                                                        |
| 6. Specific Location                                                                                                 | 16. Thematic Category                                                                                                               | 28. No. of Stories 2                                                   |
| 609-11 East 17th Street                                                                                              | 17. Date(s) or Period .                                                                                                             | 29. Basement? Yes I No I                                               |
| 7 City or Town If Rural, Township &<br>Kansas City, Missouri                                                         | 60 69                                                                                                                               | 30. Foundation Material  31. Wall Construction                         |
| 8. Site Plan with North Arrow  Fast 17th Street                                                                      | 19. Architect or Engineer S.W. Hitt  20. Contractor or Builder                                                                      | masonry UD 32. Roof Type & Material F+ PC flat: tar and gravel         |
|                                                                                                                      | 21 Original Use, if apparent  commercial IDA  22 Present Use                                                                        | 33. No. of Bays Front Side 99  34. Wall Treatment brick                |
| N.                                                                                                                   | commercial                                                                                                                          | 35. Plan Shape rectangular                                             |
| 1.4                                                                                                                  | 23 Ownership Public 11 Private 12                                                                                                   | 36. Changes Addition : (Explain Altered I in #42) Moved I              |
| Coordinates UTM Lat. Long.                                                                                           | 24. Owner's Name & Address, if known                                                                                                | 37. Condition<br>Interior<br>Exterior Good                             |
|                                                                                                                      | 25. Open to Yes IX Public? No 11                                                                                                    | 38. Preservation Yes Underway? No X                                    |
|                                                                                                                      | Object   26. Local Contact Person or Organization  Yes   X   Landmarks Commission of KC                                             | 39. Endangered? Yes I No IX                                            |
| Part of Estab. Yes   14. District<br>Hist. Dist.? No   1/2 Potent'l                                                  | Yes IX<br>P No 1                                                                                                                    | 40. Visible from Yes ! X Public Road? No ! :                           |
| 5. Name of Established District                                                                                      |                                                                                                                                     | 41. Distance from and<br>Frontage on Road 33 feet<br>on E. 17th Street |
| <ol><li>Further Description of Important Fea<br/>east and west ends of this<br/>the building is fenestrate</li></ol> | fures The main facade faces north. Entrar<br>facade and a display window is between th<br>d with multipaned windows. The parapet is | nem. The remainder of                                                  |

43. History and Significance The same firm has continually occupied this building since its construction in 1922.

44. Description of Environment and Outbuildings A commercial building is south of this structure. A storage lot is to the east and a surface parking lot is to the west. A commercial building is to the north.