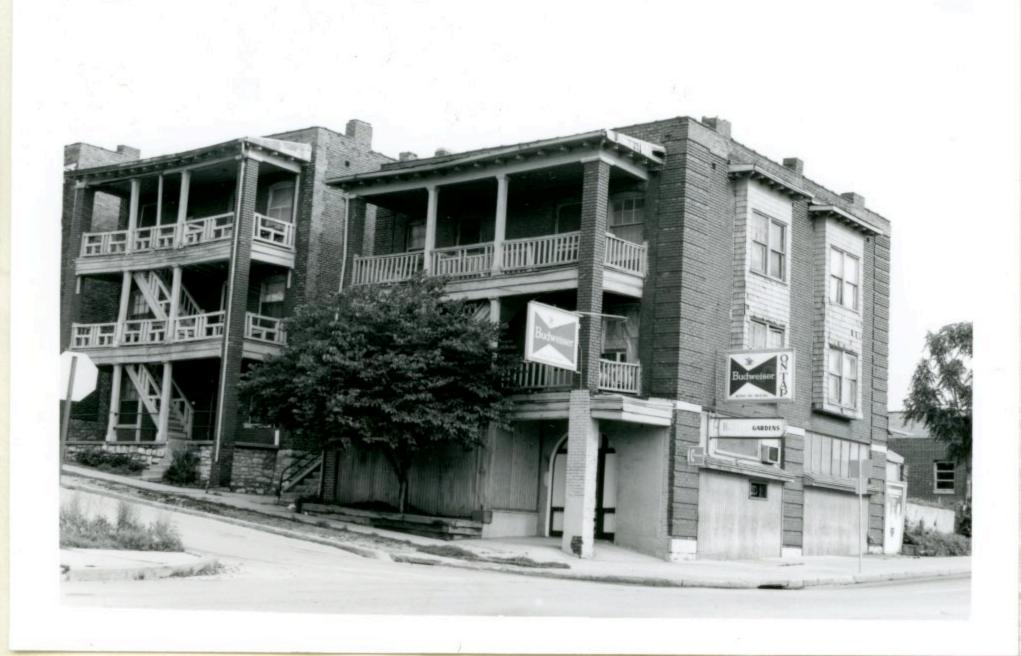

42. Further Description of Important Features

This building features a canted corner entrance. Display windows on the south and east facades have been partially filled in with concrete blocks. In 1968 an addition extended the building toward the west. The older portion of the building has walls of buff brick. The newer portion has concrete block walls with a brick parapet.

43. History and Significance

This building was constructed for the George D. Heath Company, manufacturing agents.

44. Description of Environment and Outbuildings

Surface parking areas are north and west of this building. To the south is a commercial A surface parking lot is also to the east.