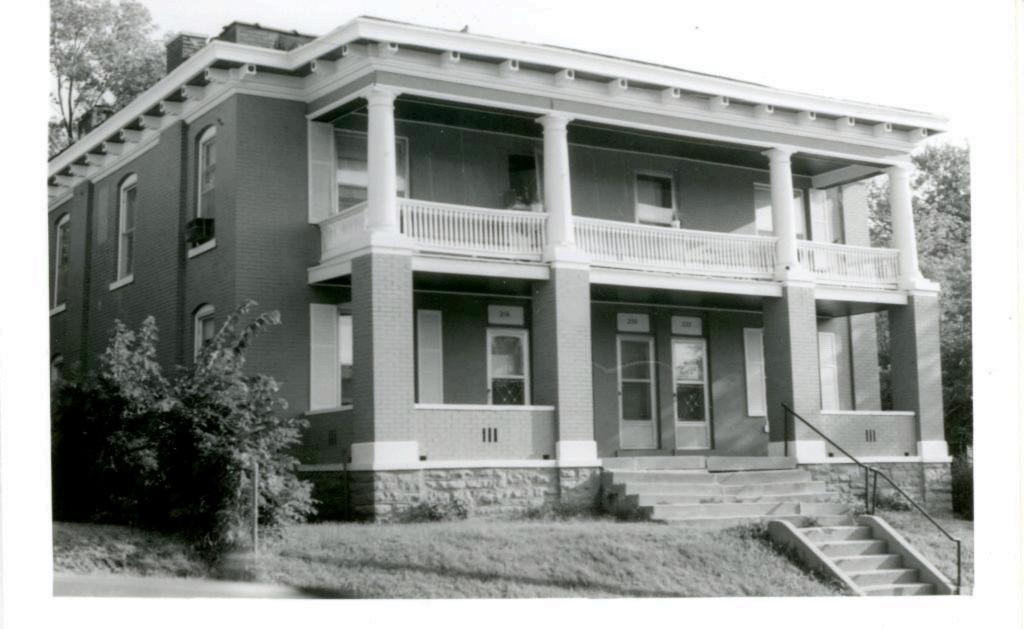

ackson

Yes

No I

1. No.

R.G. B. Laboratories, Inc.

5 Other Name(s)

Carter & Co. Building

814 East 16th Street

7 City or Town II Rural, Township & Vicinity Kansas City, Missouri

B. Site Plan with North Arrow

Landmarks Commission

6. Specific Location

13-D

NÎ L

Fast 16 12 Street

9. Coordinates UTM
Lat.
Long.

10. Site !: Structure !
Building Ly: Object !

Object 1 Yes X 11. On National Yesli 12 Is It Eligible? No Register? No by Yes x 13 Part of Estab. Yes 11 14. District Potent'1? No : Hist. Dist ? No L

15. Name of Established District

16. Thematic Category

050 030

17. Date(s) or Period

1922 (add. 1925, '45, '52)

18 Style or Design

19. Architect or Engineer
P. H. Anthony (1922)
20. Contractor or Builder

ED. Schneider George Fully Green 21. Original Use, if apparent commercial DDE

22. Present Use commercial

if known

23 Ownership

Public?

24. Owner's Name & Address,

25. Open to Yes 1⅓

26. Local Contact Person or Organization Landmarks Commission

27. Other Surveys in Which Included

28. No. of Stories 2 29. Basement?

30. Foundation Material cut stone 40

31. Wall Construction masonry

Other

30 90

Public 11

Private 1x

32. Roof Type & Material The Pe flat; tar & gravel 99

33. No of Bays Front Side

34. Wall Treatment

brick
35. Plan Shape irregular TS
36. Changes Addition xx

(Explain in #42) 37. Condition

Moved i

Altered I

Yes!

Interior excellent

38. Preservation Yes Underway? No X

39. Endangered? Yes I By What? No IX

40. Visible from Public Road? 41. Distance from and

41. Distance from and Frontage on Road

42 Further Description of Important Features The original building was the first floor of what is now a 2 story building. The second story was added in 1925. Later additions, including a garage and loading dock, expanded the building to the west. The building faces south with the primary entrance at the east end of the south facade. The architect for the 1925 addition was E. D. Schneider; contractor was the George Fuller Green Construction Company.