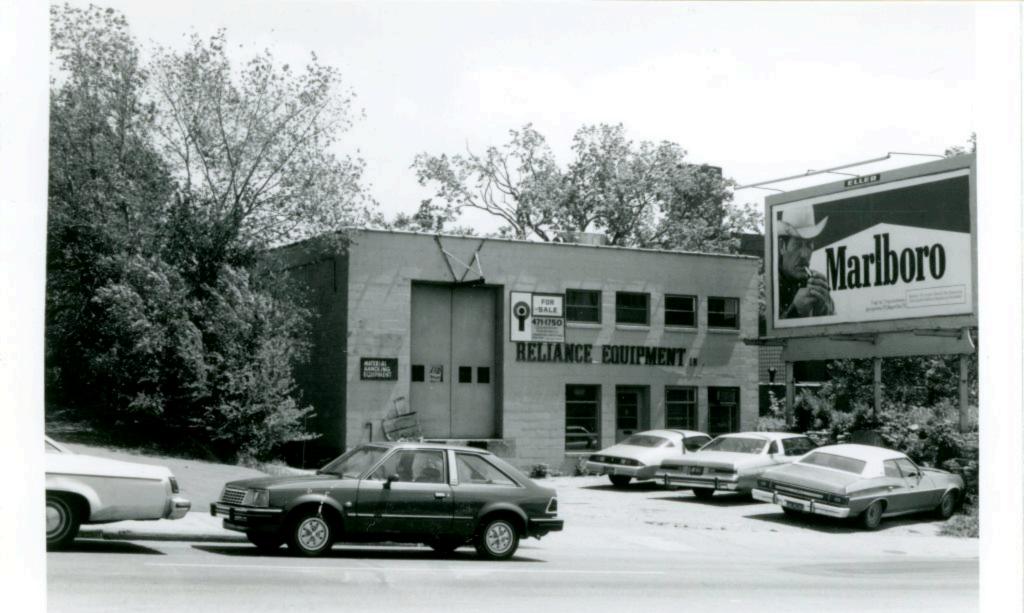

BP #70924A

Piland

48. Date

3/6/84

47. Organization

Landmarks Commission

49 Revision Date(s)

| 1. No.<br>44-B<br>2 County Jackson                                                                                   | 4. Present Name(s)  Acme Brass and Machine Works                                                                                    | *                                                                      |
|----------------------------------------------------------------------------------------------------------------------|-------------------------------------------------------------------------------------------------------------------------------------|------------------------------------------------------------------------|
| 3 Location of Negatives MT #16-22<br>Landmarks Commission of KC                                                      | 5 Other Name(s)                                                                                                                     |                                                                        |
| 6. Specific Location                                                                                                 | 16. Thematic Category                                                                                                               | 28. No. of Stories 2                                                   |
| 609-11 East 17th Street                                                                                              | 17. Date(s) or Period .                                                                                                             | 29. Basement? Yes I No I                                               |
| 7 City or Town If Rural, Township &<br>Kansas City, Missouri                                                         | 60 69                                                                                                                               | 30. Foundation Material  31. Wall Construction                         |
| 8. Site Plan with North Arrow  Fast 17th Street                                                                      | 19. Architect or Engineer S.W. Hitt  20. Contractor or Builder                                                                      | masonry UD 32. Roof Type & Material F+ PC flat: tar and gravel         |
|                                                                                                                      | 21 Original Use, if apparent  commercial IDA  22 Present Use                                                                        | 33. No. of Bays Front Side 99  34. Wall Treatment brick                |
| N.                                                                                                                   | commercial                                                                                                                          | 35. Plan Shape rectangular                                             |
| 1.4                                                                                                                  | 23 Ownership Public 11 Private 12                                                                                                   | 36. Changes Addition : (Explain Altered I in #42) Moved I              |
| Coordinates UTM Lat. Long.                                                                                           | 24. Owner's Name & Address, if known                                                                                                | 37. Condition<br>Interior<br>Exterior Good                             |
|                                                                                                                      | 25. Open to Yes IX Public? No 11                                                                                                    | 38. Preservation Yes Underway? No X                                    |
|                                                                                                                      | Object   26. Local Contact Person or Organization  Yes   X   Landmarks Commission of KC                                             | 39. Endangered? Yes I No IX                                            |
| Part of Estab. Yes   14. District<br>Hist. Dist.? No   1/2 Potent'l                                                  | Yes IX<br>P No 1                                                                                                                    | 40. Visible from Yes ! X Public Road? No ! :                           |
| 5. Name of Established District                                                                                      |                                                                                                                                     | 41. Distance from and<br>Frontage on Road 33 feet<br>on E. 17th Street |
| <ol><li>Further Description of Important Fea<br/>east and west ends of this<br/>the building is fenestrate</li></ol> | fures The main facade faces north. Entrar<br>facade and a display window is between th<br>d with multipaned windows. The parapet is | nem. The remainder of                                                  |

43. History and Significance The same firm has continually occupied this building since its construction in 1922.

44. Description of Environment and Outbuildings A commercial building is south of this structure. A storage lot is to the east and a surface parking lot is to the west. A commercial building is to the north.