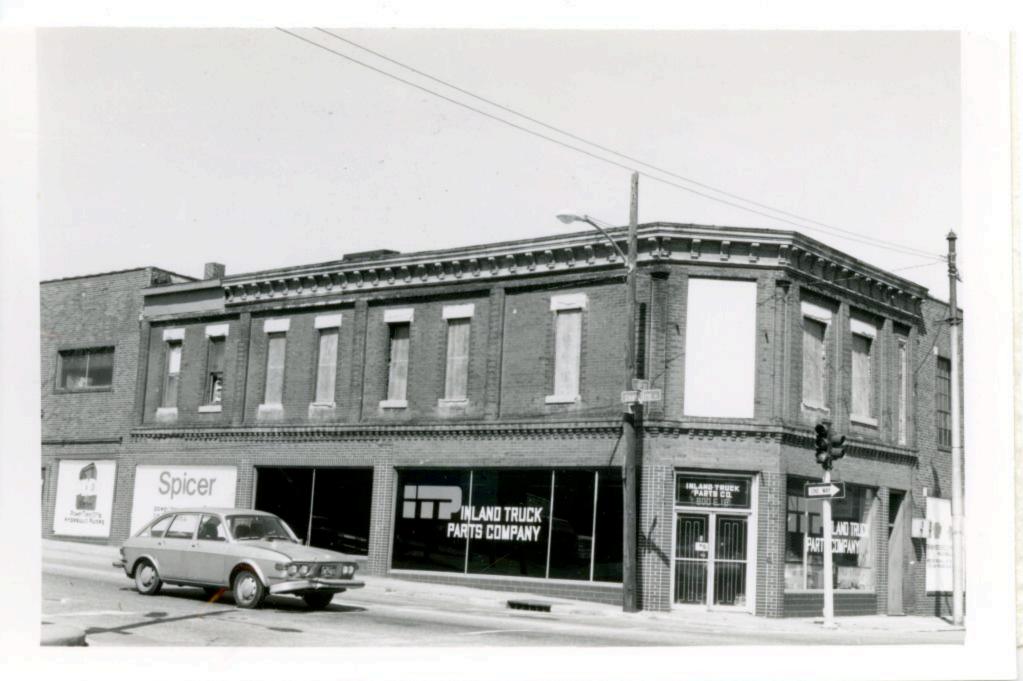

| 1. No.<br>10-E<br>2. County                                    | 4. Present Name(s)  Heath Sales & Service Inc.                                                      |                                                                                                                   | 10         |
|----------------------------------------------------------------|-----------------------------------------------------------------------------------------------------|-------------------------------------------------------------------------------------------------------------------|------------|
| Jackson 3 Location of Negatives MT #61-17 Landmarks Commission | 5 Other Name(s)  George D. Heath Company Building                                                   |                                                                                                                   | H          |
| 6 Specific Location<br>518-20 East 16th Street                 | 16. Thematic Category DSO                                                                           | 28. No. of Stories 1 — /<br>29. Basement? Yes                                                                     | Jac        |
| 7 City or Town If Rural, Township & V. Kansas City, Missouri   | 17 Date(s) or Period                                                                                | 30. Foundation Material 31. Wall Construction                                                                     | Jackson    |
| 8. Site Plan with North Arrow                                  | 19. Architect or Engineer A. B. Fuller (1948) 20. Contractor or Builder 30                          | concrete block B  32. Roof Type & Material  flat; tar & gravel +  33. No. of Bays  Front Side                     | PR<br>of   |
| EAST 16TH ST                                                   | commercial OOE  22. Present Use commercial  23. Ownership Public   Private   x                      | 34. Wall Treatment 2 65 brick; concrete block 35. Plan Shape rectangular 36. Changes Addition: x (Explain Altered | 18-20 East |
| 9 Coordinates UTM                                              | 24. Owner's Name & Address,<br>if known                                                             | in #42) Moved 1  37. Condition Interior Exterior Good                                                             | 16th Str   |
| Long.  Site 1: Structu                                         |                                                                                                     | 38. Preservation Yes  <br>Underway? No iX                                                                         | eet        |
| 11. On National Yes   12 Is It Y                               | 26. Local Contact Person or Organization  Landmarks Commission  27. Other Surveys in Which Included | 39. Endangered? Yes! By What? No Ix                                                                               |            |
| 13. Part of Estab. Yes 11 14. District Y                       | Yes  <br>No x                                                                                       | 40. Visible from Yes \x Public Road? No   1                                                                       |            |
| 15. Name of Established District                               |                                                                                                     | 41. Distance from and approx. Frontage on Road 70 ft. on E. 16th St.                                              | L.         |

42. Further Description of Important Features

This building features a canted corner entrance. Display windows on the south and east facades have been partially filled in with concrete blocks. In 1968 an addition extended the building toward the west. The older portion of the building has walls of buff brick. The newer portion has concrete block walls with a brick parapet.

43. History and Significance

This building was constructed for the George D. Heath Company, manufacturing agents.

44. Description of Environment and Outbuildings

Surface parking areas are north and west of this building. To the south is a commercial A surface parking lot is also to the east.