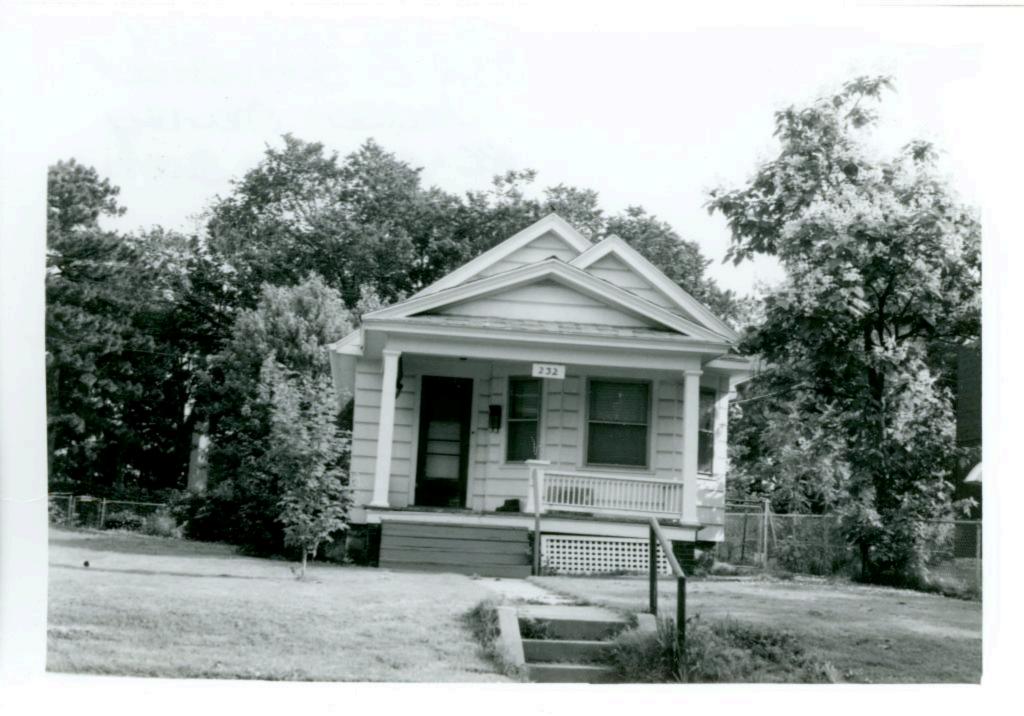

rict                                                                   |                                                             | 41. Distance from and Frontage on Road 20 feet on E. 30th St. |                                         |

the south facade. A gablet placed behind the porch gable echoes the lines of the main roof gable. A bay window extends on the east facade.

43. History and Significance The original resident of the house was Leigh George, whose occupation is listed in the city directory as a clerk.

44. Description of Environment and Outbuildings Other residences are to the east, south and west. To the north is Union Cemetery.

45 Sources of Information WP #13066

46. Prepared by Uguccioni

47. Organization Landmarks Commission 48. Date 49. Revision Date(s)

10/14/81



columbia, Missouri 65201 HISTORIC INVENTORY JA-A5-008-185 1. No. 4. Present Name(s) 190-0 236 East 30th Street House 2. County 90 5 Other Name(s) Jackson 3 Location of Negatives MT#32-12 Landmarks Commission 6. Specific Location 16. Thematic Category 28. No. of Stories Cour 29. Basement? Yes IX 236 East 30th Street 17. Date(s) or Period No I 1890 30. Foundation Majerial 7 City or Town · If Rural, Township & Vicinity 18 Style or Design stone 18 31. Wall Construction Kansas City, Missouri 19. Architect or Engineer B. Site Plan with North Arrow frame WW 32. Foof Type & Material 20. Contractor or Builder gable; comp. shingle 6 John A. Wright (realtor) 33. No. of Bays Front 2 pnch 21. Original Use, if apparent Present Name(s) 36 34. Wall Treatment residence O 22 Present Use asphalt siding 35.