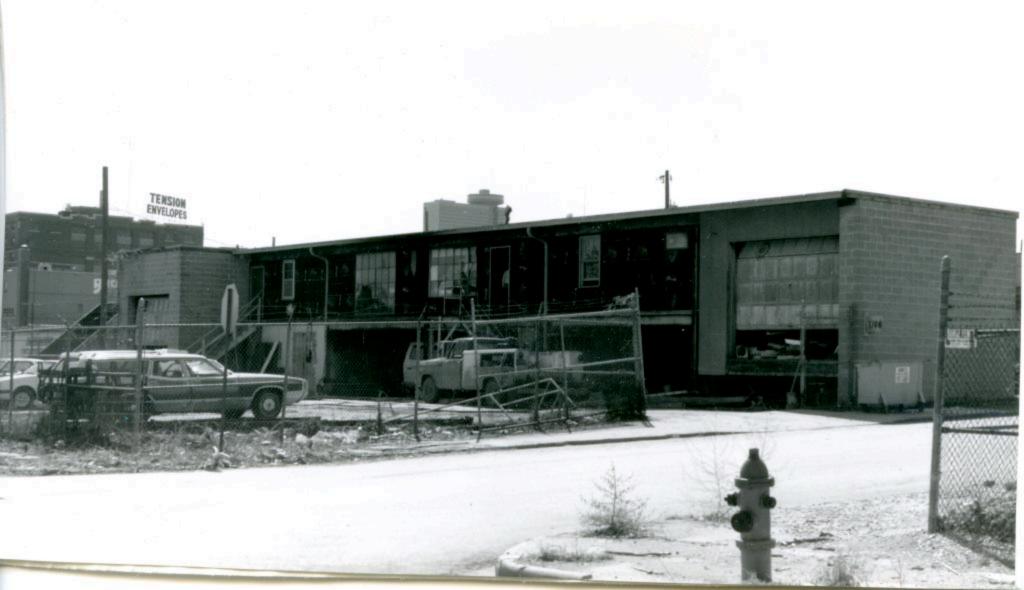

4/10/84

| 1. No. 36-H                                                    | 4. Present Name(s)  Lettercraft Printing and Advertising Ir | nc.                                                           |         |
|----------------------------------------------------------------|-------------------------------------------------------------|---------------------------------------------------------------|---------|
| Jackson  3 Location of Negatives MT #43-8 Landmarks Commission | 5. Other Name(s)<br>111-115 West Seventeenth Str            |                                                               | 36H     |
| 6. Specific Location                                           | 16. Thematic Category                                       | 28. No. of Stories 1                                          | 1.      |
| 111-15 West 17th Street                                        | 17. Date(s) or Period                                       | 29. Basement? Yes IX No 1                                     | Jackson |
| 7. City or Town If Rural, Township & Kansas City, Missouri     |                                                             | stone 40                                                      | n       |
| B. Site Plan with North Arrow                                  | 19. Architect or Engineer Clifton B. Sloan                  | masonry UD  32. Roof Type & Material                          |         |
| WEST 17TH ST                                                   | 20. Contractor or Builder  21. Original Use, if apparent    | flat; tar & gravel+  33. No. of Bays Front Side               |         |
| 14                                                             | commercial DE                                               | 34. Wall Treatment<br>brick 36                                | 11-1    |
| 1.                                                             | commercial                                                  | 35. Plan Shape rectangular                                    | 5       |
| 1                                                              | 23 Ownership Public   Private xx                            | 36. Changes Addition :: (Explain Altered W)                   | Jest    |
| 9. Coordinates UTM                                             | 24. Owner's Name & Address, if known                        | 37. Condition Interior good                                   | 17th St |
|                                                                | 25. Open to Yes XX Public? No 11                            | 38. Preservation Yes Underway? No X                           |         |
| 11. On National Yes   12 Is It                                 | Yes X Landmarks Commission                                  | 39. Endangered? Yes li<br>By What? No Ki                      |         |
| Register? No M Eligible?  13 Part of Estab. Yes   1            | Yes  X No : .                                               | 40. Visible from Yes No II                                    |         |
| 15. Name of Established District                               |                                                             | 41. Distance from and Frontage on Road 75 feet on W. 17th St. |         |
|                                                                |                                                             |                                                               | -       |

42. Further Description of Important Features The ornamentation of the building consists of decorative brick work which creates bands across the perimeter of the building below the parapet wall. The entrance to the building is centrally placed and flanked by a band of rectangular windows. The building is sited on a slight grade and the coursed stone elevated basement is especially evident on the west facade. The facade was altered in 1962.

43. History and Significance Companies associated with the film industry first occupied this building, including the Pathe Exchange and the Crescent Federated Film Exchange.

44. Description of Environment and Outbuildings Other commercial buildings are north, south, and west of this structure. To the east is a surface parking lot and a commercial building.