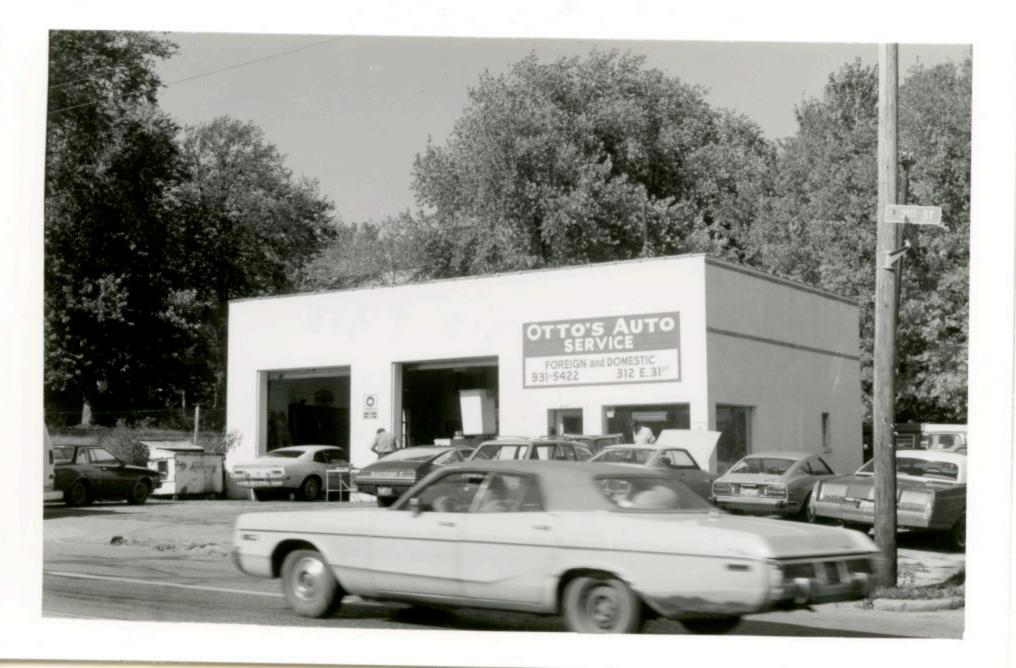

BP #70924A

Piland

48. Date

3/6/84

47. Organization

Landmarks Commission

49 Revision Date(s)

| 1. No.<br>44-B<br>2 County Jackson                                                                                   | 4. Present Name(s)  Acme Brass and Machine Works                                                                                    | *                                                                      |
|----------------------------------------------------------------------------------------------------------------------|-------------------------------------------------------------------------------------------------------------------------------------|------------------------------------------------------------------------|
| 3 Location of Negatives MT #16-22<br>Landmarks Commission of KC                                                      | 5 Other Name(s)                                                                                                                     |                                                                        |
| 6. Specific Location                                                                                                 | 16. Thematic Category                                                                                                               | 28. No. of Stories 2                                                   |
| 609-11 East 17th Street                                                                                              | 17. Date(s) or Period .                                                                                                             | 29. Basement? Yes I No I                                               |
| 7 City or Town If Rural, Township &<br>Kansas City, Missouri                                                         | 60 69                                                                                                                               | 30. Foundation Material  31. Wall Construction                         |
| 8. Site Plan with North Arrow  Fast 17th Street                                                                      | 19. Architect or Engineer S.W. Hitt  20. Contractor or Builder                                                                      | masonry UD 32. Roof Type & Material F+ PC flat: tar and gravel         |
|                                                                                                                      | 21 Original Use, if apparent  commercial IDA  22 Present Use                                                                        | 33. No. of Bays Front Side 99  34. Wall Treatment brick                |
| N.                                                                                                                   | commercial                                                                                                                          | 35. Plan Shape rectangular                                             |
| 1.4                                                                                                                  | 23 Ownership Public 11 Private 12                                                                                                   | 36. Changes Addition : (Explain Altered I in #42) Moved I              |
| Coordinates UTM Lat. Long.                                                                                           | 24. Owner's Name & Address, if known                                                                                                | 37. Condition<br>Interior<br>Exterior Good                             |
|                                                                                                                      | 25. Open to Yes IX Public? No 11                                                                                                    | 38. Preservation Yes Underway? No X                                    |
|                                                                                                                      | Object   26. Local Contact Person or Organization  Yes   X   Landmarks Commission of KC                                             | 39. Endangered? Yes I No IX                                            |
| Part of Estab. Yes   14. District<br>Hist. Dist.? No   1/2 Potent'l                                                  | Yes IX<br>P No 1                                                                                                                    | 40. Visible from Yes ! X Public Road? No ! :                           |
| 5. Name of Established District                                                                                      |                                                                                                                                     | 41. Distance from and<br>Frontage on Road 33 feet<br>on E. 17th Street |
| <ol><li>Further Description of Important Fea<br/>east and west ends of this<br/>the building is fenestrate</li></ol> | fures The main facade faces north. Entrar<br>facade and a display window is between th<br>d with multipaned windows. The parapet is | nem. The remainder of                                                  |

43. History and Significance The same firm has continually occupied this building since its construction in 1922.

44. Description of Environment and Outbuildings A commercial building is south of this structure. A storage lot is to the east and a surface parking lot is to the west. A commercial building is to the north.