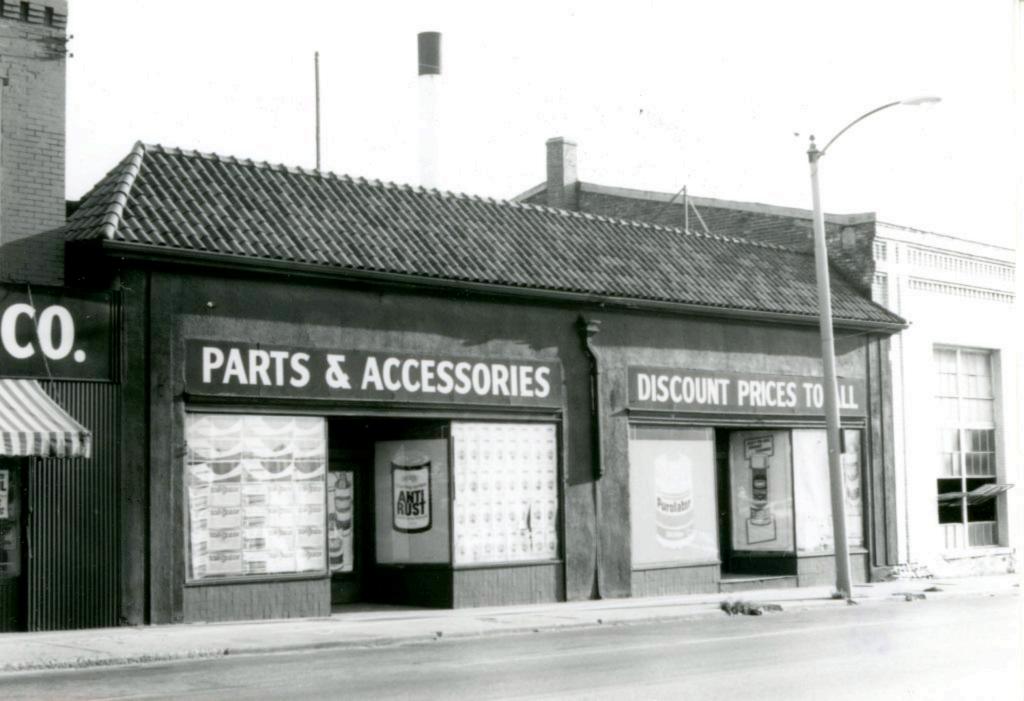

| 1. No.<br>10-E<br>2. County                                    | 4. Present Name(s)  Heath Sales & Service Inc.                                                      |                                                                                                                   | 10         |
|----------------------------------------------------------------|-----------------------------------------------------------------------------------------------------|-------------------------------------------------------------------------------------------------------------------|------------|
| Jackson 3 Location of Negatives MT #61-17 Landmarks Commission | 5 Other Name(s)  George D. Heath Company Building                                                   |                                                                                                                   | H          |
| 6 Specific Location<br>518-20 East 16th Street                 | 16. Thematic Category DSO                                                                           | 28. No. of Stories 1 — /<br>29. Basement? Yes                                                                     | Jac        |
| 7 City or Town If Rural, Township & V. Kansas City, Missouri   | 17 Date(s) or Period                                                                                | 30. Foundation Material 31. Wall Construction                                                                     | Jackson    |
| 8. Site Plan with North Arrow                                  | 19. Architect or Engineer A. B. Fuller (1948) 20. Contractor or Builder 30                          | concrete block B  32. Roof Type & Material  flat; tar & gravel +  33. No. of Bays  Front Side                     | PR<br>of   |
| EAST 16TH ST                                                   | commercial OOE  22. Present Use commercial  23. Ownership Public   Private   x                      | 34. Wall Treatment 2 65 brick; concrete block 35. Plan Shape rectangular 36. Changes Addition: x (Explain Altered | 18-20 East |
| 9 Coordinates UTM                                              | 24. Owner's Name & Address,<br>if known                                                             | in #42) Moved 1  37. Condition Interior Exterior Good                                                             | 16th Str   |
| Long.  Site 1: Structu                                         |                                                                                                     | 38. Preservation Yes  <br>Underway? No iX                                                                         | eet        |
| 11. On National Yes   12 Is It Y                               | 26. Local Contact Person or Organization  Landmarks Commission  27. Other Surveys in Which Included | 39. Endangered? Yes! By What? No Ix                                                                               |            |
| 13. Part of Estab. Yes 11 14. District Y                       | Yes  <br>No x                                                                                       | 40. Visible from Yes \x Public Road? No   1                                                                       |            |
| 15. Name of Established District                               |                                                                                                     | 41. Distance from and approx. Frontage on Road 70 ft. on E. 16th St.                                              | L.         |

42. Further Description of Important Features

This building features a canted corner entrance. Display windows on the south and east facades have been partially filled in with concrete blocks. In 1968 an addition extended the building toward the west. The older portion of the building has walls of buff brick. The newer portion has concrete block walls with a brick parapet.

43. History and Significance

This building was constructed for the George D. Heath Company, manufacturing agents.

44. Description of Environment and Outbuildings

Surface parking areas are north and west of this building. To the south is a commercial A surface parking lot is also to the east.