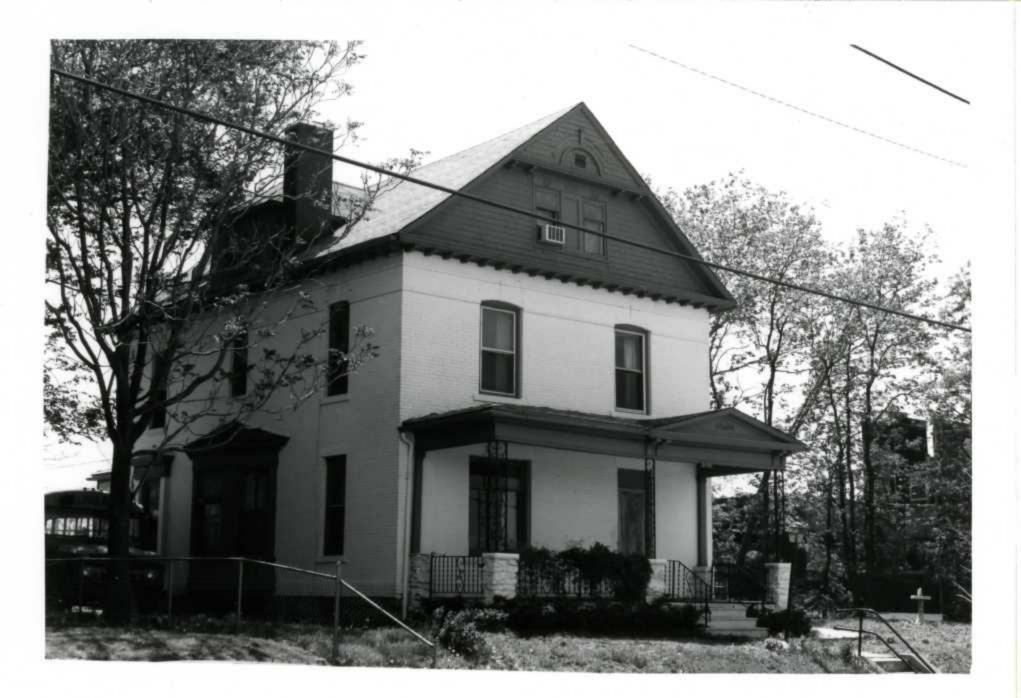

38. Preservation Yes Underway? No X

39. Endangered? Yes I By What? No IX

40. Visible from Public Road? 41. Distance from and

41. Distance from and Frontage on Road

42 Further Description of Important Features The original building was the first floor of what is now a 2 story building. The second story was added in 1925. Later additions, including a garage and loading dock, expanded the building to the west. The building faces south with the primary entrance at the east end of the south facade. The architect for the 1925 addition was E. D. Schneider; contractor was the George Fuller Green Construction Company.

43. History and Significance Carter & Co. begain as a retail bakery and delicatessen in 1912, featuring "Aunt Julia's Apple Pies." Later it became a wholesale bakery, handling only pies, cakes, and sweet rolls.

44. Description of Environment and Outbuildings Vacant land is north, and east of this building. A commercial building is to the west. To the south is another commercial building and a surface parking lot.