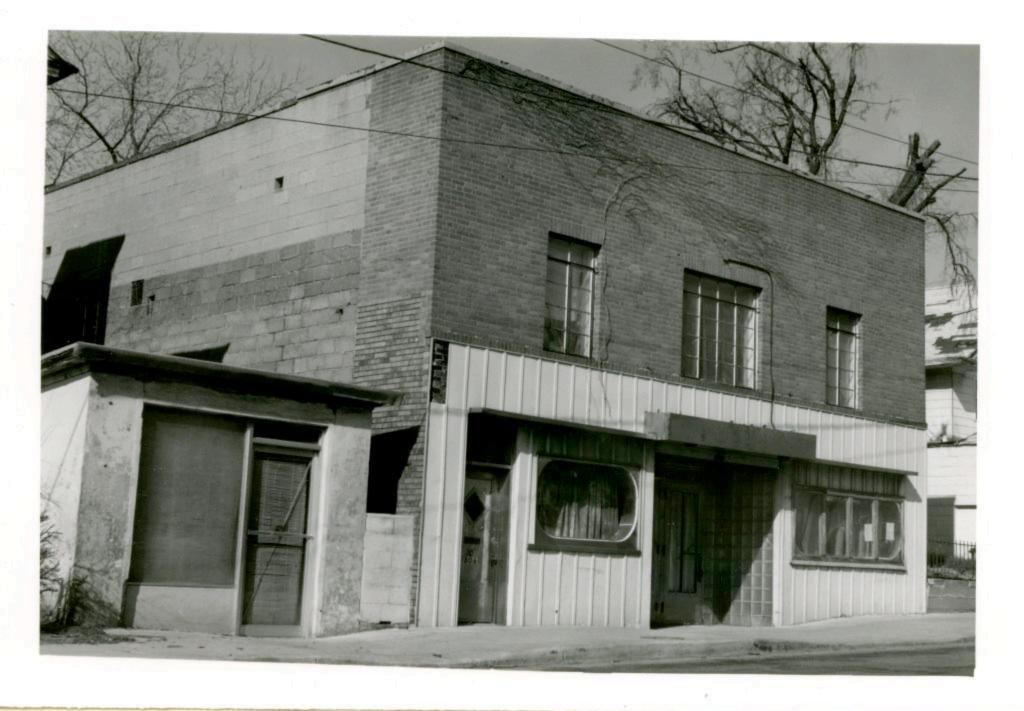

| 1. No.<br>10-E<br>2. County                                    | 4. Present Name(s)  Heath Sales & Service Inc.                                                      |                                                                                                                   | 10         |
|----------------------------------------------------------------|-----------------------------------------------------------------------------------------------------|-------------------------------------------------------------------------------------------------------------------|------------|
| Jackson 3 Location of Negatives MT #61-17 Landmarks Commission | 5 Other Name(s)  George D. Heath Company Building                                                   |                                                                                                                   | H          |
| 6 Specific Location<br>518-20 East 16th Street                 | 16. Thematic Category DSO                                                                           | 28. No. of Stories 1 — /<br>29. Basement? Yes                                                                     | Jac        |
| 7 City or Town If Rural, Township & V. Kansas City, Missouri   | 17 Date(s) or Period                                                                                | 30. Foundation Material 31. Wall Construction                                                                     | Jackson    |
| 8. Site Plan with North Arrow                                  | 19. Architect or Engineer A. B. Fuller (1948) 20. Contractor or Builder 30                          | concrete block B  32. Roof Type & Material  flat; tar & gravel +  33. No. of Bays  Front Side                     | PR<br>of   |
| EAST 16TH ST                                                   | commercial OOE  22. Present Use commercial  23. Ownership Public   Private   x                      | 34. Wall Treatment 2 65 brick; concrete block 35. Plan Shape rectangular 36. Changes Addition: x (Explain Altered | 18-20 East |
| 9 Coordinates UTM                                              | 24. Owner's Name & Address,<br>if known                                                             | in #42) Moved 1  37. Condition Interior Exterior Good                                                             | 16th Str   |
| Long.  Site 1: Structu                                         |                                                                                                     | 38. Preservation Yes  <br>Underway? No iX                                                                         | eet        |
| 11. On National Yes   12 Is It Y                               | 26. Local Contact Person or Organization  Landmarks Commission  27. Other Surveys in Which Included | 39. Endangered? Yes! By What? No Ix                                                                               |            |
| 13. Part of Estab. Yes 11 14. District Y                       | Yes  <br>No x                                                                                       | 40. Visible from Yes \x Public Road? No   1                                                                       |            |
| 15. Name of Established District                               |                                                                                                     | 41. Distance from and approx. Frontage on Road 70 ft. on E. 16th St.                                              | L.         |

42. Further Description of Important Features

This building features a canted corner entrance. Display windows on the south and east facades have been partially filled in with concrete blocks. In 1968 an addition extended the building toward the west. The older portion of the building has walls of buff brick. The newer portion has concrete block walls with a brick parapet.

43. History and Significance

This building was constructed for the George D. Heath Company, manufacturing agents.

44. Description of Environment and Outbuildings

Surface parking areas are north and west of this building. To the south is a commercial A surface parking lot is also to the east.