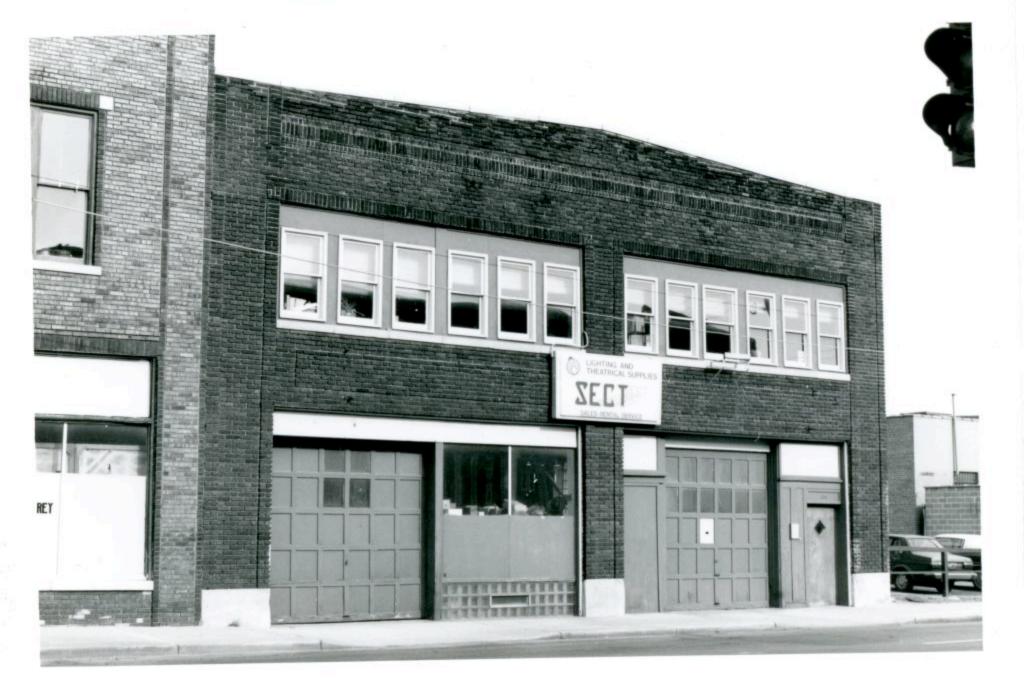

| 1. No.<br>10-E<br>2. County                                    | 4. Present Name(s)  Heath Sales & Service Inc.                                                      |                                                                                                                   | 10         |
|----------------------------------------------------------------|-----------------------------------------------------------------------------------------------------|-------------------------------------------------------------------------------------------------------------------|------------|
| Jackson 3 Location of Negatives MT #61-17 Landmarks Commission | 5 Other Name(s)  George D. Heath Company Building                                                   |                                                                                                                   | H          |
| 6 Specific Location<br>518-20 East 16th Street                 | 16. Thematic Category DSO                                                                           | 28. No. of Stories 1 — /<br>29. Basement? Yes                                                                     | Jac        |
| 7 City or Town If Rural, Township & V. Kansas City, Missouri   | 17 Date(s) or Period                                                                                | 30. Foundation Material 31. Wall Construction                                                                     | Jackson    |
| 8. Site Plan with North Arrow                                  | 19. Architect or Engineer A. B. Fuller (1948) 20. Contractor or Builder 30                          | concrete block B  32. Roof Type & Material  flat; tar & gravel +  33. No. of Bays  Front Side                     | PR<br>of   |
| EAST 16TH ST                                                   | commercial OOE  22. Present Use commercial  23. Ownership Public   Private   x                      | 34. Wall Treatment 2 65 brick; concrete block 35. Plan Shape rectangular 36. Changes Addition: x (Explain Altered | 18-20 East |
| 9 Coordinates UTM                                              | 24. Owner's Name & Address,<br>if known                                                             | in #42) Moved 1  37. Condition Interior Exterior Good                                                             | 16th Str   |
| Long.  Site 1: Structu                                         |                                                                                                     | 38. Preservation Yes  <br>Underway? No iX                                                                         | eet        |
| 11. On National Yes   12 Is It Y                               | 26. Local Contact Person or Organization  Landmarks Commission  27. Other Surveys in Which Included | 39. Endangered? Yes! By What? No Ix                                                                               |            |
| 13. Part of Estab. Yes 11 14. District Y                       | Yes  <br>No x                                                                                       | 40. Visible from Yes \x Public Road? No   1                                                                       |            |
| 15. Name of Established District                               |                                                                                                     | 41. Distance from and approx. Frontage on Road 70 ft. on E. 16th St.                                              | L.         |

42. Further Description of Important Features

This building features a canted corner entrance. Display windows on the south and east facades have been partially filled in with concrete blocks. In 1968 an addition extended the building toward the west. The older portion of the building has walls of buff brick. The newer portion has concrete block walls with a brick parapet.

43. History and Significance

This building was constructed for the George D. Heath Company, manufacturing agents.

44. Description of Environment and Outbuildings

Surface parking areas are north and west of this building. To the south is a commercial A surface parking lot is also to the east.