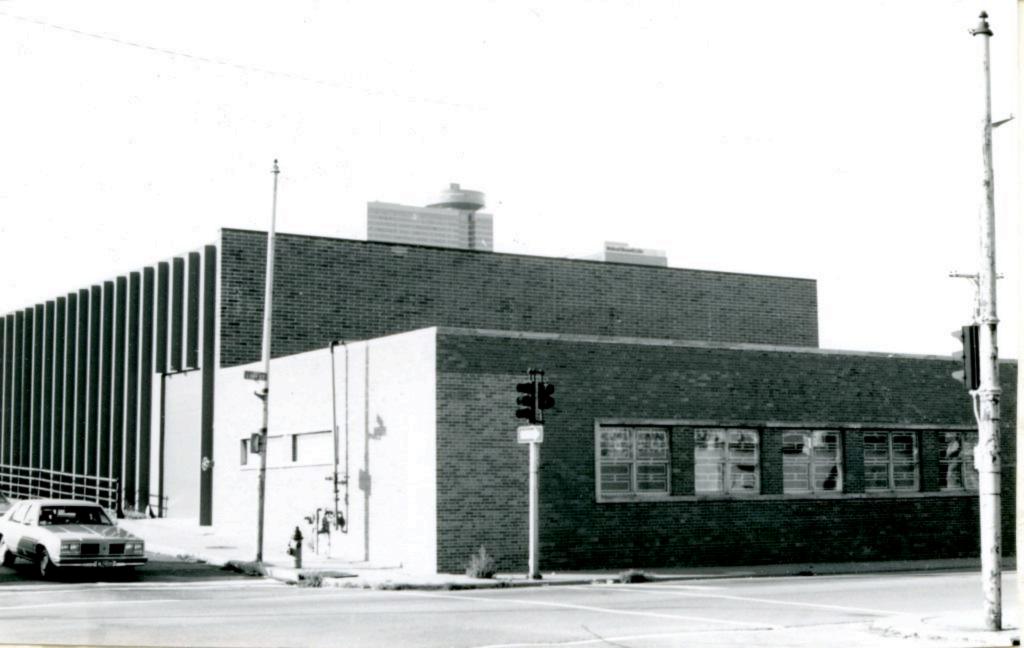

| 1. No.<br>10-E<br>2. County                                    | 4. Present Name(s)  Heath Sales & Service Inc.                                                      |                                                                                                                   | 10         |
|----------------------------------------------------------------|-----------------------------------------------------------------------------------------------------|-------------------------------------------------------------------------------------------------------------------|------------|
| Jackson 3 Location of Negatives MT #61-17 Landmarks Commission | 5 Other Name(s)  George D. Heath Company Building                                                   |                                                                                                                   | H          |
| 6 Specific Location<br>518-20 East 16th Street                 | 16. Thematic Category DSO                                                                           | 28. No. of Stories 1 — /<br>29. Basement? Yes                                                                     | Jac        |
| 7 City or Town If Rural, Township & V. Kansas City, Missouri   | 17 Date(s) or Period                                                                                | 30. Foundation Material 31. Wall Construction                                                                     | Jackson    |
| 8. Site Plan with North Arrow                                  | 19. Architect or Engineer A. B. Fuller (1948) 20. Contractor or Builder 30                          | concrete block B  32. Roof Type & Material  flat; tar & gravel +  33. No. of Bays  Front Side                     | PR<br>of   |
| EAST 16TH ST                                                   | commercial OOE  22. Present Use commercial  23. Ownership Public   Private   x                      | 34. Wall Treatment 2 65 brick; concrete block 35. Plan Shape rectangular 36. Changes Addition: x (Explain Altered | 18-20 East |
| 9 Coordinates UTM                                              | 24. Owner's Name & Address,<br>if known                                                             | in #42) Moved 1  37. Condition Interior Exterior Good                                                             | 16th Str   |
| Long.  Site 1: Structu                                         |                                                                                                     | 38. Preservation Yes  <br>Underway? No iX                                                                         | eet        |
| 11. On National Yes   12 Is It Y                               | 26. Local Contact Person or Organization  Landmarks Commission  27. Other Surveys in Which Included | 39. Endangered? Yes! By What? No Ix                                                                               |            |
| 13. Part of Estab. Yes 11 14. District Y                       | Yes  <br>No x                                                                                       | 40. Visible from Yes \x Public Road? No   1                                                                       |            |
| 15. Name of Established District                               |                                                                                                     | 41. Distance from and approx. Frontage on Road 70 ft. on E. 16th St.                                              | L.         |

42. Further Description of Important Features

This building features a canted corner entrance. Display windows on the south and east facades have been partially filled in with concrete blocks. In 1968 an addition extended the building toward the west. The older portion of the building has walls of buff brick. The newer portion has concrete block walls with a brick parapet.

43. History and Significance

This building was constructed for the George D. Heath Company, manufacturing agents.

44. Description of Environment and Outbuildings

Surface parking areas are north and west of this building. To the south is a commercial A surface parking lot is also to the east.