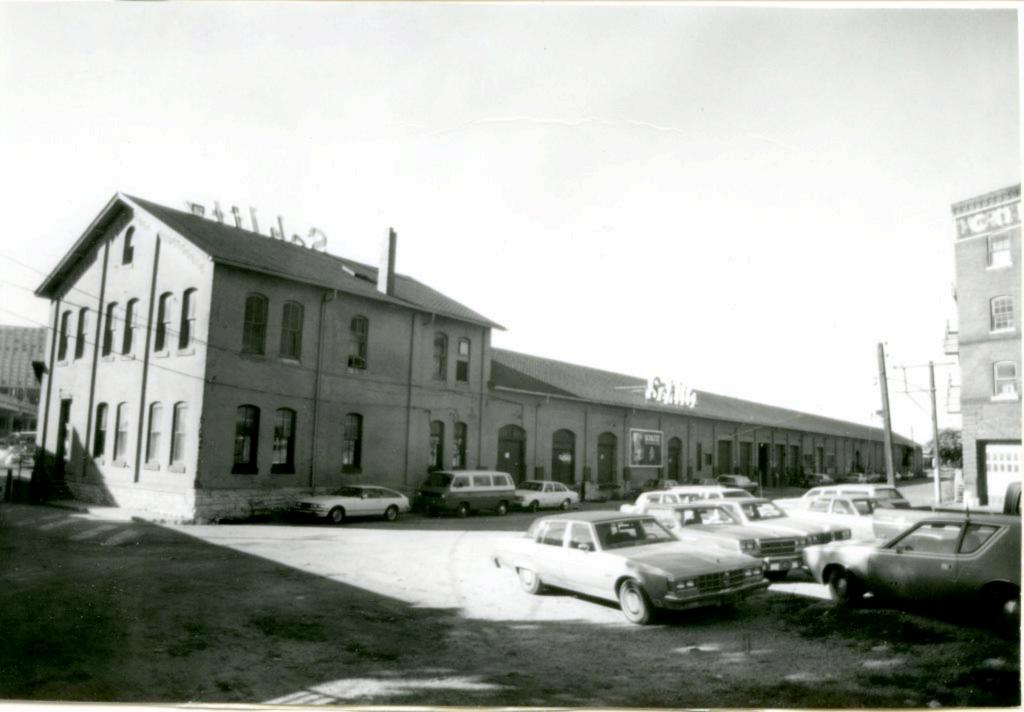

| 1. No.<br>10-E<br>2. County                                    | 4. Present Name(s)  Heath Sales & Service Inc.                                                      |                                                                                                                   | 10         |
|----------------------------------------------------------------|-----------------------------------------------------------------------------------------------------|-------------------------------------------------------------------------------------------------------------------|------------|
| Jackson 3 Location of Negatives MT #61-17 Landmarks Commission | 5 Other Name(s)  George D. Heath Company Building                                                   |                                                                                                                   | H          |
| 6 Specific Location<br>518-20 East 16th Street                 | 16. Thematic Category DSO                                                                           | 28. No. of Stories 1 — /<br>29. Basement? Yes                                                                     | Jac        |
| 7 City or Town If Rural, Township & V. Kansas City, Missouri   | 17 Date(s) or Period                                                                                | 30. Foundation Material 31. Wall Construction                                                                     | Jackson    |
| 8. Site Plan with North Arrow                                  | 19. Architect or Engineer A. B. Fuller (1948) 20. Contractor or Builder 30                          | concrete block B  32. Roof Type & Material  flat; tar & gravel +  33. No. of Bays  Front Side                     | PR<br>of   |
| EAST 16TH ST                                                   | commercial OOE  22. Present Use commercial  23. Ownership Public   Private   x                      | 34. Wall Treatment 2 65 brick; concrete block 35. Plan Shape rectangular 36. Changes Addition: x (Explain Altered | 18-20 East |
| 9 Coordinates UTM                                              | 24. Owner's Name & Address,<br>if known                                                             | in #42) Moved 1  37. Condition Interior Exterior Good                                                             | 16th Str   |
| Long.  Site 1: Structu                                         |                                                                                                     | 38. Preservation Yes  <br>Underway? No iX                                                                         | eet        |
| 11. On National Yes   12 Is It Y                               | 26. Local Contact Person or Organization  Landmarks Commission  27. Other Surveys in Which Included | 39. Endangered? Yes! By What? No Ix                                                                               |            |
| 13. Part of Estab. Yes 11 14. District Y                       | Yes  <br>No x                                                                                       | 40. Visible from Yes \x Public Road? No   1                                                                       |            |
| 15. Name of Established District                               |                                                                                                     | 41. Distance from and approx. Frontage on Road 70 ft. on E. 16th St.                                              | L.         |

42. Further Description of Important Features

This building features a canted corner entrance. Display windows on the south and east facades have been partially filled in with concrete blocks. In 1968 an addition extended the building toward the west. The older portion of the building has walls of buff brick. The newer portion has concrete block walls with a brick parapet.

43. History and Significance

This building was constructed for the George D. Heath Company, manufacturing agents.

44. Description of Environment and Outbuildings

Surface parking areas are north and west of this building. To the south is a commercial A surface parking lot is also to the east.