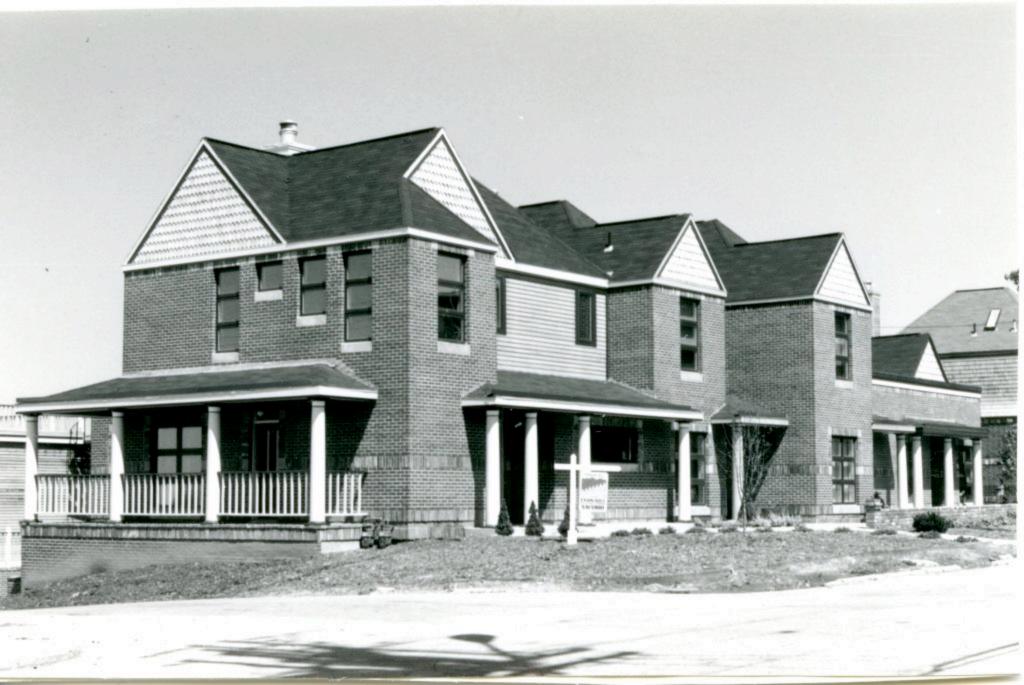

| 1. No.<br>10-E<br>2. County                                    | 4. Present Name(s)  Heath Sales & Service Inc.                                                      |                                                                                                                   | 10         |
|----------------------------------------------------------------|-----------------------------------------------------------------------------------------------------|-------------------------------------------------------------------------------------------------------------------|------------|
| Jackson 3 Location of Negatives MT #61-17 Landmarks Commission | 5 Other Name(s)  George D. Heath Company Building                                                   |                                                                                                                   | H          |
| 6 Specific Location<br>518-20 East 16th Street                 | 16. Thematic Category DSO                                                                           | 28. No. of Stories 1 — /<br>29. Basement? Yes                                                                     | Jac        |
| 7 City or Town If Rural, Township & V. Kansas City, Missouri   | 17 Date(s) or Period                                                                                | 30. Foundation Material 31. Wall Construction                                                                     | Jackson    |
| 8. Site Plan with North Arrow                                  | 19. Architect or Engineer A. B. Fuller (1948) 20. Contractor or Builder 30                          | concrete block B  32. Roof Type & Material  flat; tar & gravel +  33. No. of Bays  Front Side                     | PR<br>of   |
| EAST 16TH ST                                                   | commercial OOE  22. Present Use commercial  23. Ownership Public   Private   x                      | 34. Wall Treatment 2 65 brick; concrete block 35. Plan Shape rectangular 36. Changes Addition: x (Explain Altered | 18-20 East |
| 9 Coordinates UTM                                              | 24. Owner's Name & Address,<br>if known                                                             | in #42) Moved 1  37. Condition Interior Exterior Good                                                             | 16th Str   |
| Long.  Site 1: Structu                                         |                                                                                                     | 38. Preservation Yes  <br>Underway? No iX                                                                         | eet        |
| 11. On National Yes   12 Is It Y                               | 26. Local Contact Person or Organization  Landmarks Commission  27. Other Surveys in Which Included | 39. Endangered? Yes! By What? No Ix                                                                               |            |
| 13. Part of Estab. Yes 11 14. District Y                       | Yes  <br>No x                                                                                       | 40. Visible from Yes \x Public Road? No   1                                                                       |            |
| 15. Name of Established District                               |                                                                                                     | 41. Distance from and approx. Frontage on Road 70 ft. on E. 16th St.                                              | L.         |

42. Further Description of Important Features

This building features a canted corner entrance. Display windows on the south and east facades have been partially filled in with concrete blocks. In 1968 an addition extended the building toward the west. The older portion of the building has walls of buff brick. The newer portion has concrete block walls with a brick parapet.

43. History and Significance

This building was constructed for the George D. Heath Company, manufacturing agents.

44. Description of Environment and Outbuildings

Surface parking areas are north and west of this building. To the south is a commercial A surface parking lot is also to the east.