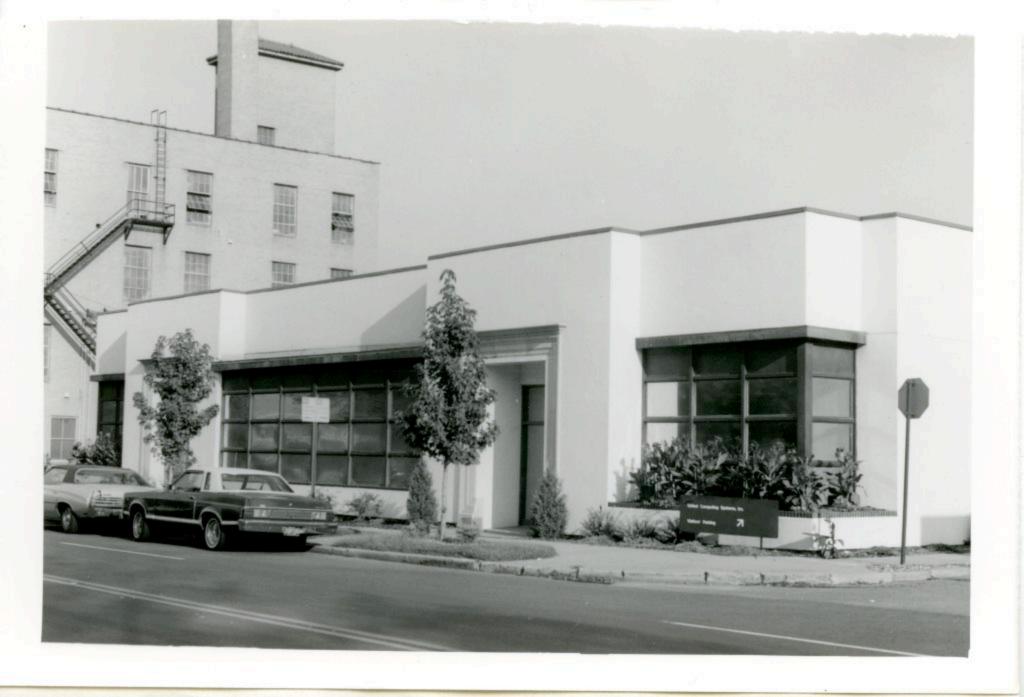

| 1. No.<br>10-E<br>2. County                                    | 4. Present Name(s)  Heath Sales & Service Inc.                                                      |                                                                                                                   | 10         |
|----------------------------------------------------------------|-----------------------------------------------------------------------------------------------------|-------------------------------------------------------------------------------------------------------------------|------------|
| Jackson 3 Location of Negatives MT #61-17 Landmarks Commission | 5 Other Name(s)  George D. Heath Company Building                                                   |                                                                                                                   | H          |
| 6 Specific Location<br>518-20 East 16th Street                 | 16. Thematic Category DSO                                                                           | 28. No. of Stories 1 — /<br>29. Basement? Yes                                                                     | Jac        |
| 7 City or Town If Rural, Township & V. Kansas City, Missouri   | 17 Date(s) or Period                                                                                | 30. Foundation Material 31. Wall Construction                                                                     | Jackson    |
| 8. Site Plan with North Arrow                                  | 19. Architect or Engineer A. B. Fuller (1948) 20. Contractor or Builder 30                          | concrete block B  32. Roof Type & Material  flat; tar & gravel +  33. No. of Bays  Front Side                     | PR<br>of   |
| EAST 16TH ST                                                   | commercial OOE  22. Present Use commercial  23. Ownership Public   Private   x                      | 34. Wall Treatment 2 65 brick; concrete block 35. Plan Shape rectangular 36. Changes Addition: x (Explain Altered | 18-20 East |
| 9 Coordinates UTM                                              | 24. Owner's Name & Address,<br>if known                                                             | in #42) Moved 1  37. Condition Interior Exterior Good                                                             | 16th Str   |
| Long.  Site 1: Structu                                         |                                                                                                     | 38. Preservation Yes  <br>Underway? No iX                                                                         | eet        |
| 11. On National Yes   12 Is It Y                               | 26. Local Contact Person or Organization  Landmarks Commission  27. Other Surveys in Which Included | 39. Endangered? Yes! By What? No Ix                                                                               |            |
| 13. Part of Estab. Yes 11 14. District Y                       | Yes  <br>No x                                                                                       | 40. Visible from Yes \x Public Road? No   1                                                                       |            |
| 15. Name of Established District                               |                                                                                                     | 41. Distance from and approx. Frontage on Road 70 ft. on E. 16th St.                                              | L.         |

42. Further Description of Important Features

This building features a canted corner entrance. Display windows on the south and east facades have been partially filled in with concrete blocks. In 1968 an addition extended the building toward the west. The older portion of the building has walls of buff brick. The newer portion has concrete block walls with a brick parapet.

43. History and Significance

This building was constructed for the George D. Heath Company, manufacturing agents.

44. Description of Environment and Outbuildings

Surface parking areas are north and west of this building. To the south is a commercial A surface parking lot is also to the east.