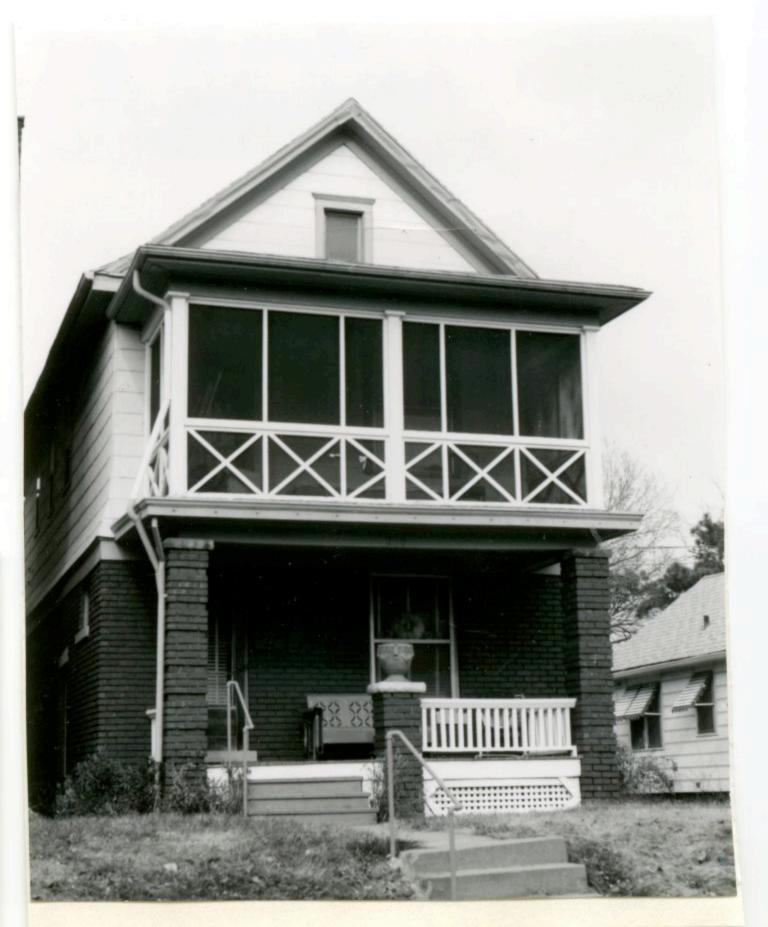

y a flat porch roof, supported by brick piers. A rectangular window is on each side of the entrance. Six rectangular windows fenestrate the 2nd floor. The windows have stone sills and soldier course brick lintels.

43. History and Significance This four unit apartment building is one of the older apartments in the area.

44. Description of Environment and Outbuildings Union Cemetery is north of this building. To the east and west are residences. McGee Street is to the south.

| 45 | S | ources | of | Information |
|----|---|--------|----|-------------|
| W  | P | #159   | 24 |             |

46. Prepared by Piland 47. Organization Landmarks Commission 48. Date 49. Revision Date(s) 2/4/82



Piland

47. Organization

48. Date

5/27/82

Landmarks Commission

49. Revision Date(s)

WP #35992



State Historical Sur y and Planning Office, 909 Univ sity Avenue, Suite 215, Columbia, Missouri 65201 HISTORIC INVENTORY JA-A5-008-184

| 190-N                                                                                              | Present Name(s)                                             | -                                                             | 190                                     |
|----------------------------------------------------------------------------------------------------|-------------------------------------------------------------|---------------------------------------------------------------|-----------------------------------------|
| 2. County                                                                                          | 232 East 30th Str