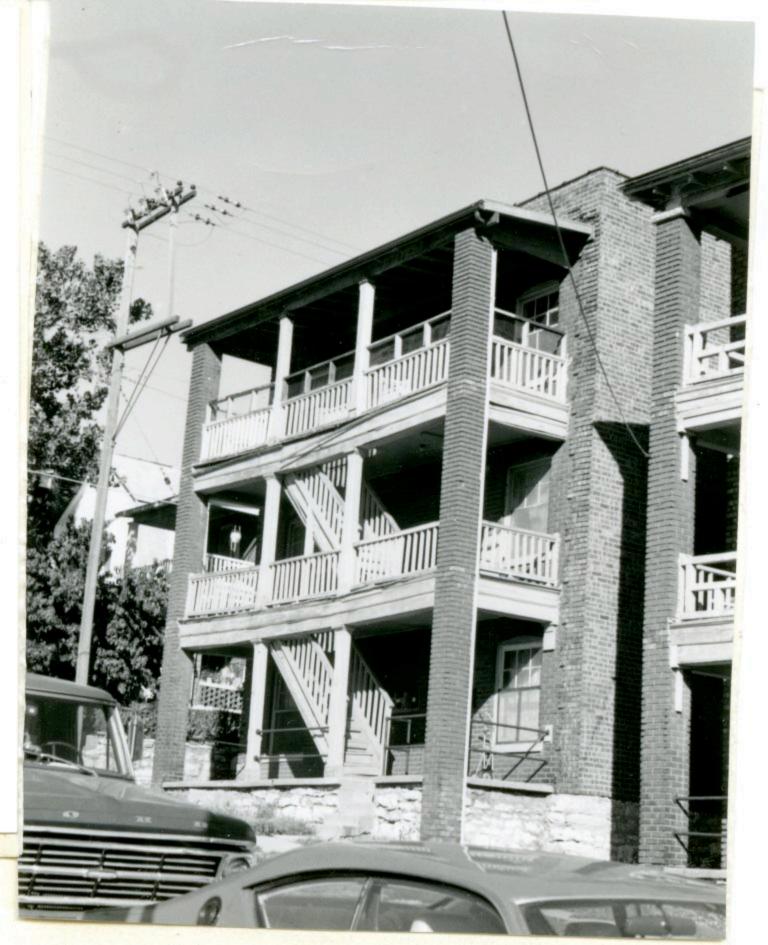

42. Further Description of Important Features

This building features a canted corner entrance. Display windows on the south and east facades have been partially filled in with concrete blocks. In 1968 an addition extended the building toward the west. The older portion of the building has walls of buff brick. The newer portion has concrete block walls with a brick parapet.

43. History and Significance

This building was constructed for the George D. Heath Company, manufacturing agents.

44. Description of Environment and Outbuildings

Surface parking areas are north and west of this building. To the south is a commercial A surface parking lot is also to the east.