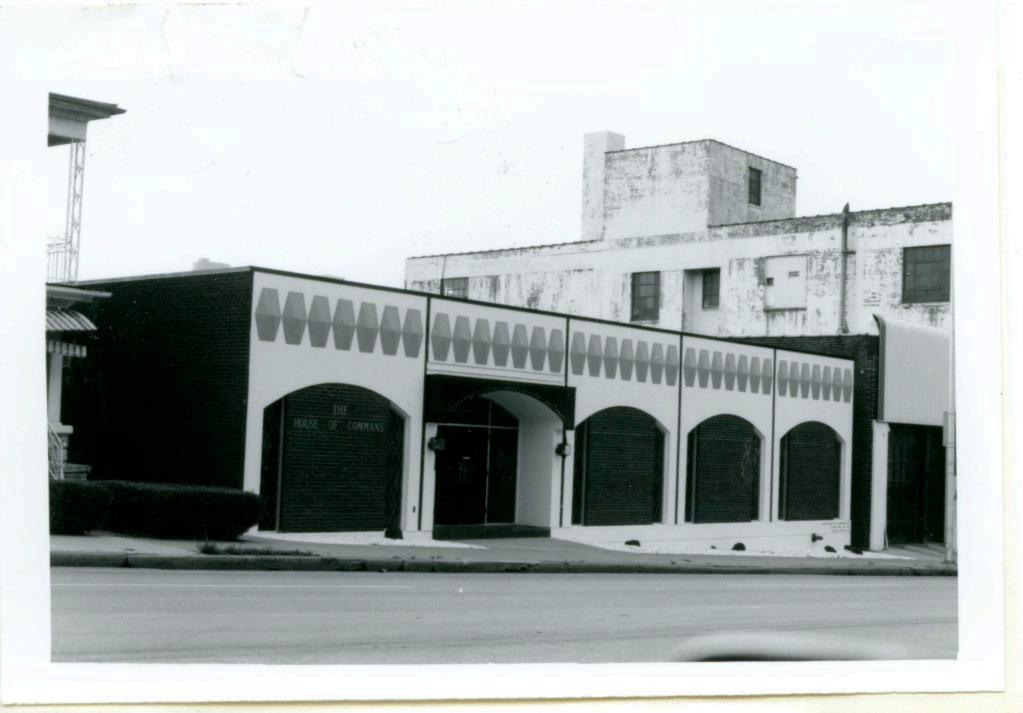

16. Thematic Category

050 030

17. Date(s) or Period

1922 (add. 1925, '45, '52)

18 Style or Design

19. Architect or Engineer
P. H. Anthony (1922)
20. Contractor or Builder

ED. Schneider George Fully Green 21. Original Use, if apparent commercial DDE

33. No of Bays Front Side

34. Wall Treatment

brick
35. Plan Shape irregular TS
36. Changes Addition xx

(Explain in #42) 37. Condition

Moved i

Altered I

Yes!

Interior excellent

38. Preservation Yes Underway? No X

39. Endangered? Yes I By What? No IX

40. Visible from Public Road? 41. Distance from and

41. Distance from and Frontage on Road

42 Further Description of Important Features The original building was the first floor of what is now a 2 story building. The second story was added in 1925. Later additions, including a garage and loading dock, expanded the building to the west. The building faces south with the primary entrance at the east end of the south facade. The architect for the 1925 addition was E. D. Schneider; contractor was the George Fuller Green Construction Company.