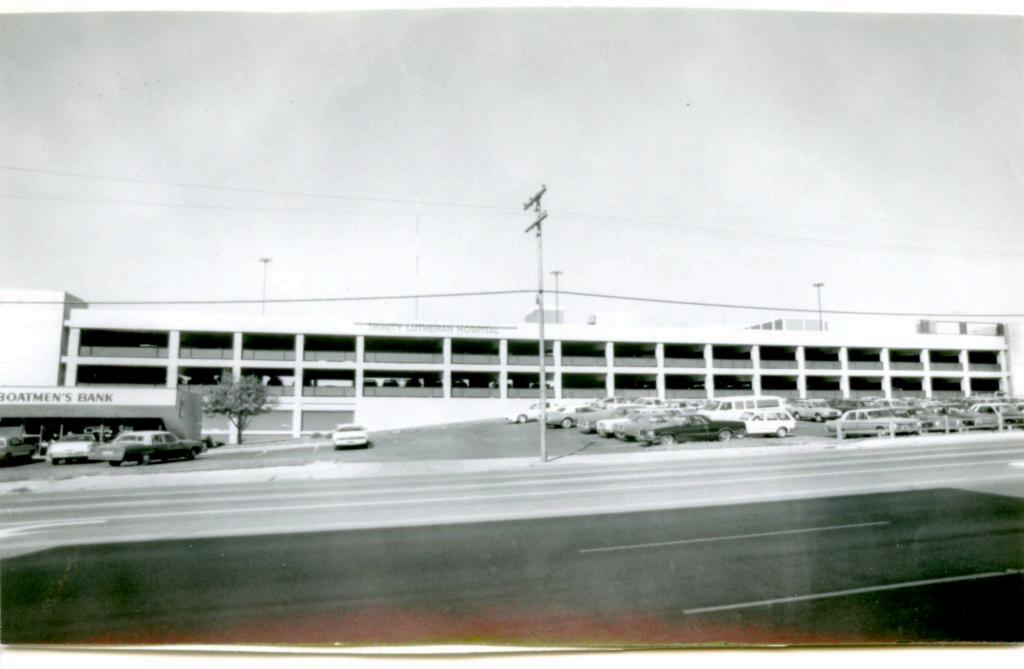

| 1. No.<br>10-E<br>2. County                                    | 4. Present Name(s)  Heath Sales & Service Inc.                                                      |                                                                                                                   | 10         |
|----------------------------------------------------------------|-----------------------------------------------------------------------------------------------------|-------------------------------------------------------------------------------------------------------------------|------------|
| Jackson 3 Location of Negatives MT #61-17 Landmarks Commission | 5 Other Name(s)  George D. Heath Company Building                                                   |                                                                                                                   | H          |
| 6 Specific Location<br>518-20 East 16th Street                 | 16. Thematic Category DSO                                                                           | 28. No. of Stories 1 — /<br>29. Basement? Yes                                                                     | Jac        |
| 7 City or Town If Rural, Township & V. Kansas City, Missouri   | 17 Date(s) or Period                                                                                | 30. Foundation Material 31. Wall Construction                                                                     | Jackson    |
| 8. Site Plan with North Arrow                                  | 19. Architect or Engineer A. B. Fuller (1948) 20. Contractor or Builder 30                          | concrete block B  32. Roof Type & Material  flat; tar & gravel +  33. No. of Bays  Front Side                     | PR<br>of   |
| EAST 16TH ST                                                   | commercial OOE  22. Present Use commercial  23. Ownership Public   Private   x                      | 34. Wall Treatment 2 65 brick; concrete block 35. Plan Shape rectangular 36. Changes Addition: x (Explain Altered | 18-20 East |
| 9 Coordinates UTM                                              | 24. Owner's Name & Address,<br>if known                                                             | in #42) Moved 1  37. Condition Interior Exterior Good                                                             | 16th Str   |
| Long.  Site 1: Structu                                         |                                                                                                     | 38. Preservation Yes  <br>Underway? No iX                                                                         | eet        |
| 11. On National Yes   12 Is It Y                               | 26. Local Contact Person or Organization  Landmarks Commission  27. Other Surveys in Which Included | 39. Endangered? Yes! By What? No Ix                                                                               |            |
| 13. Part of Estab. Yes 11 14. District Y                       | Yes  <br>No x                                                                                       | 40. Visible from Yes \x Public Road? No   1                                                                       |            |
| 15. Name of Established District                               |                                                                                                     | 41. Distance from and approx. Frontage on Road 70 ft. on E. 16th St.                                              | L.         |

42. Further Description of Important Features

This building features a canted corner entrance. Display windows on the south and east facades have been partially filled in with concrete blocks. In 1968 an addition extended the building toward the west. The older portion of the building has walls of buff brick. The newer portion has concrete block walls with a brick parapet.

43. History and Significance

This building was constructed for the George D. Heath Company, manufacturing agents.

44. Description of Environment and Outbuildings

Surface parking areas are north and west of this building. To the south is a commercial A surface parking lot is also to the east.