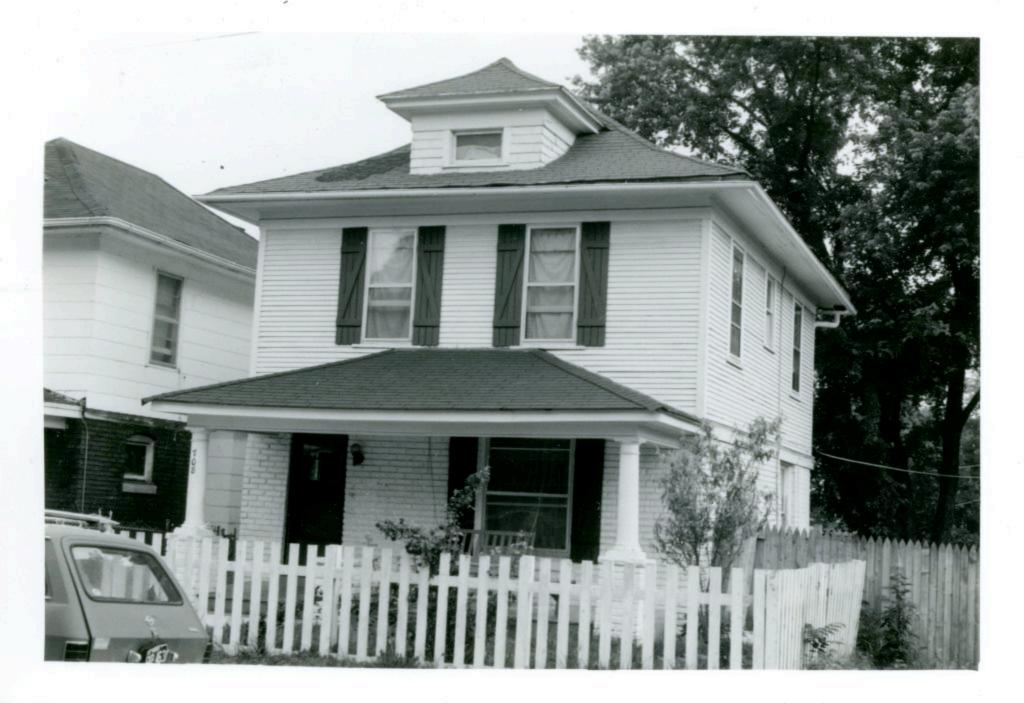

ackson

Yes

No I

1. No.

R.G. B. Laboratories, Inc.

5 Other Name(s)

Carter & Co. Building

814 East 16th Street

7 City or Town II Rural, Township & Vicinity Kansas City, Missouri

B. Site Plan with North Arrow

Landmarks Commission

6. Specific Location

13-D

NÎ L

Fast 16 12 Street

9. Coordinates UTM
Lat.
Long.

38. Preservation Yes Underway? No X

39. Endangered? Yes I By What? No IX

40. Visible from Public Road? 41. Distance from and

41. Distance from and Frontage on Road

42 Further Description of Important Features The original building was the first floor of what is now a 2 story building. The second story was added in 1925. Later additions, including a garage and loading dock, expanded the building to the west. The building faces south with the primary entrance at the east end of the south facade. The architect for the 1925 addition was E. D. Schneider; contractor was the George Fuller Green Construction Company.