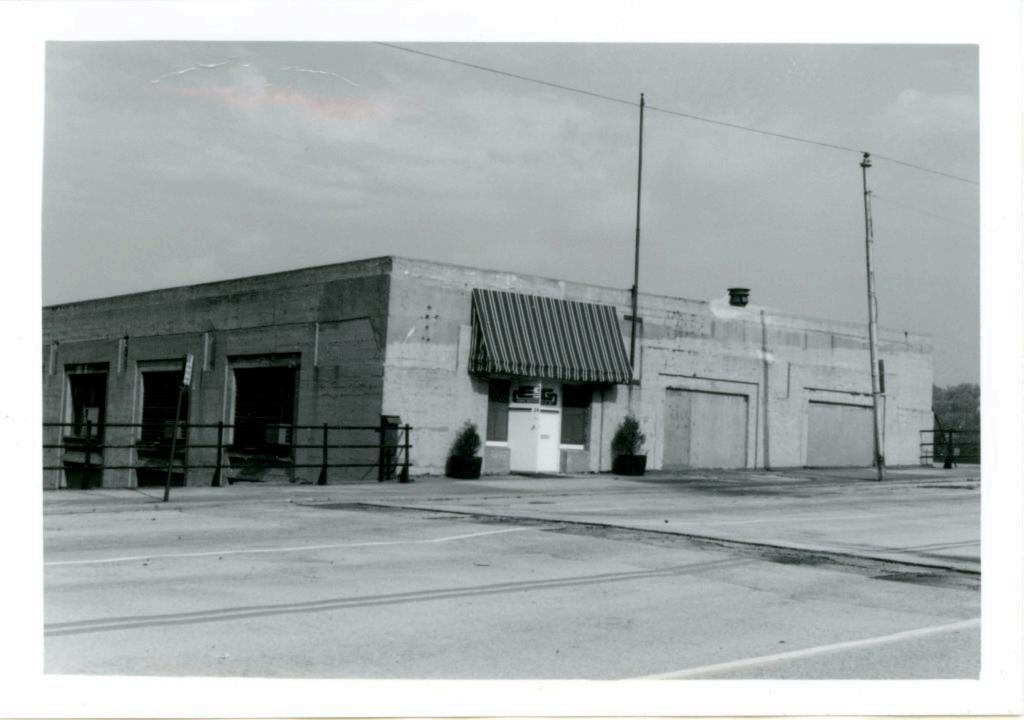

| 1. No.<br>10-E<br>2. County                                    | 4. Present Name(s)  Heath Sales & Service Inc.                                                      |                                                                                                                   | 10         |
|----------------------------------------------------------------|-----------------------------------------------------------------------------------------------------|-------------------------------------------------------------------------------------------------------------------|------------|
| Jackson 3 Location of Negatives MT #61-17 Landmarks Commission | 5 Other Name(s)  George D. Heath Company Building                                                   |                                                                                                                   | H          |
| 6 Specific Location<br>518-20 East 16th Street                 | 16. Thematic Category DSO                                                                           | 28. No. of Stories 1 — /<br>29. Basement? Yes                                                                     | Jac        |
| 7 City or Town If Rural, Township & V. Kansas City, Missouri   | 17 Date(s) or Period                                                                                | 30. Foundation Material 31. Wall Construction                                                                     | Jackson    |
| 8. Site Plan with North Arrow                                  | 19. Architect or Engineer A. B. Fuller (1948) 20. Contractor or Builder 30                          | concrete block B  32. Roof Type & Material  flat; tar & gravel +  33. No. of Bays  Front Side                     | PR<br>of   |
| EAST 16TH ST                                                   | commercial OOE  22. Present Use commercial  23. Ownership Public   Private   x                      | 34. Wall Treatment 2 65 brick; concrete block 35. Plan Shape rectangular 36. Changes Addition: x (Explain Altered | 18-20 East |
| 9 Coordinates UTM                                              | 24. Owner's Name & Address,<br>if known                                                             | in #42) Moved 1  37. Condition Interior Exterior Good                                                             | 16th Str   |
| Long.  Site 1: Structu                                         |                                                                                                     | 38. Preservation Yes  <br>Underway? No iX                                                                         | eet        |
| 11. On National Yes   12 Is It Y                               | 26. Local Contact Person or Organization  Landmarks Commission  27. Other Surveys in Which Included | 39. Endangered? Yes! By What? No Ix                                                                               |            |
| 13. Part of Estab. Yes 11 14. District Y                       | Yes  <br>No x                                                                                       | 40. Visible from Yes \x Public Road? No   1                                                                       |            |
| 15. Name of Established District                               |                                                                                                     | 41. Distance from and approx. Frontage on Road 70 ft. on E. 16th St.                                              | L.         |

42. Further Description of Important Features

This building features a canted corner entrance. Display windows on the south and east facades have been partially filled in with concrete blocks. In 1968 an addition extended the building toward the west. The older portion of the building has walls of buff brick. The newer portion has concrete block walls with a brick parapet.

43. History and Significance

This building was constructed for the George D. Heath Company, manufacturing agents.

44. Description of Environment and Outbuildings

Surface parking areas are north and west of this building. To the south is a commercial A surface parking lot is also to the east.