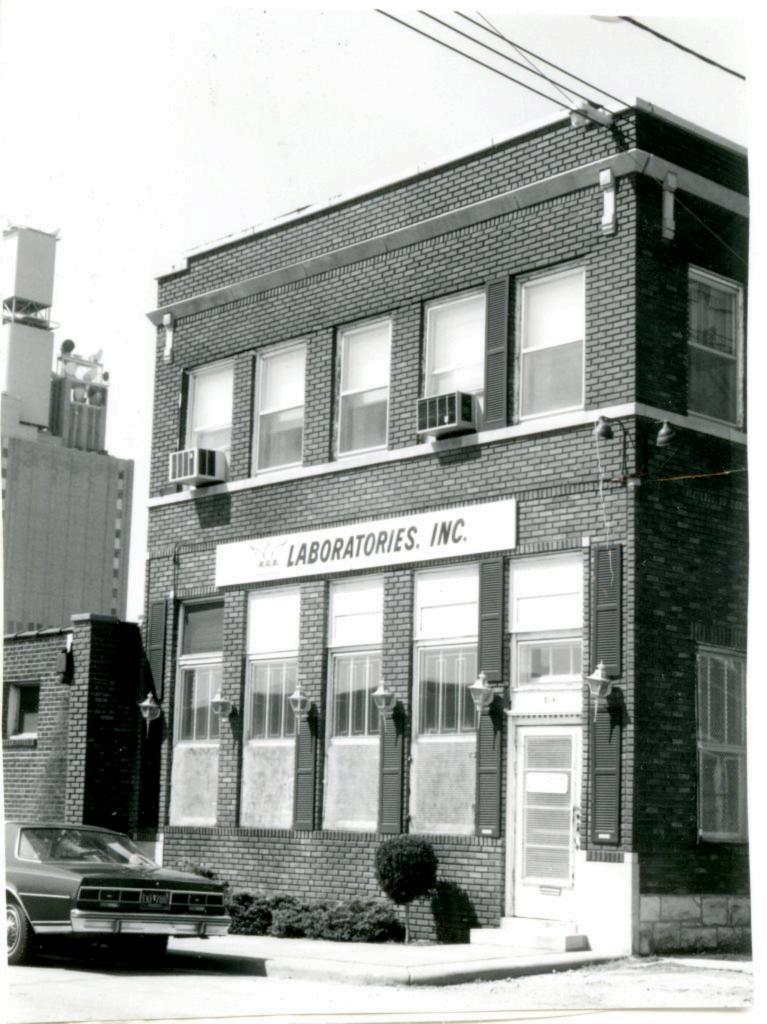

ackson

Yes

No I

1. No.

R.G. B. Laboratories, Inc.

5 Other Name(s)

Carter & Co. Building

814 East 16th Street

7 City or Town II Rural, Township & Vicinity Kansas City, Missouri

B. Site Plan with North Arrow

Landmarks Commission

6. Specific Location

13-D

NÎ L

Fast 16 12 Street

9. Coordinates UTM
Lat.
Long.

38. Preservation Yes Underway? No X

39. Endangered? Yes I By What? No IX

40. Visible from Public Road? 41. Distance from and

41. Distance from and Frontage on Road

42 Further Description of Important Features The original building was the first floor of what is now a 2 story building. The second story was added in 1925. Later additions, including a garage and loading dock, expanded the building to the west. The building faces south with the primary entrance at the east end of the south facade. The architect for the 1925 addition was E. D. Schneider; contractor was the George Fuller Green Construction Company.

43. History and Significance Carter & Co. begain as a retail bakery and delicatessen in 1912, featuring "Aunt Julia's Apple Pies." Later it became a wholesale bakery, handling only pies, cakes, and sweet rolls.

44. Description of Environment and Outbuildings Vacant land is north, and east of this building. A commercial building is to the west. To the south is another commercial building and a surface parking lot.