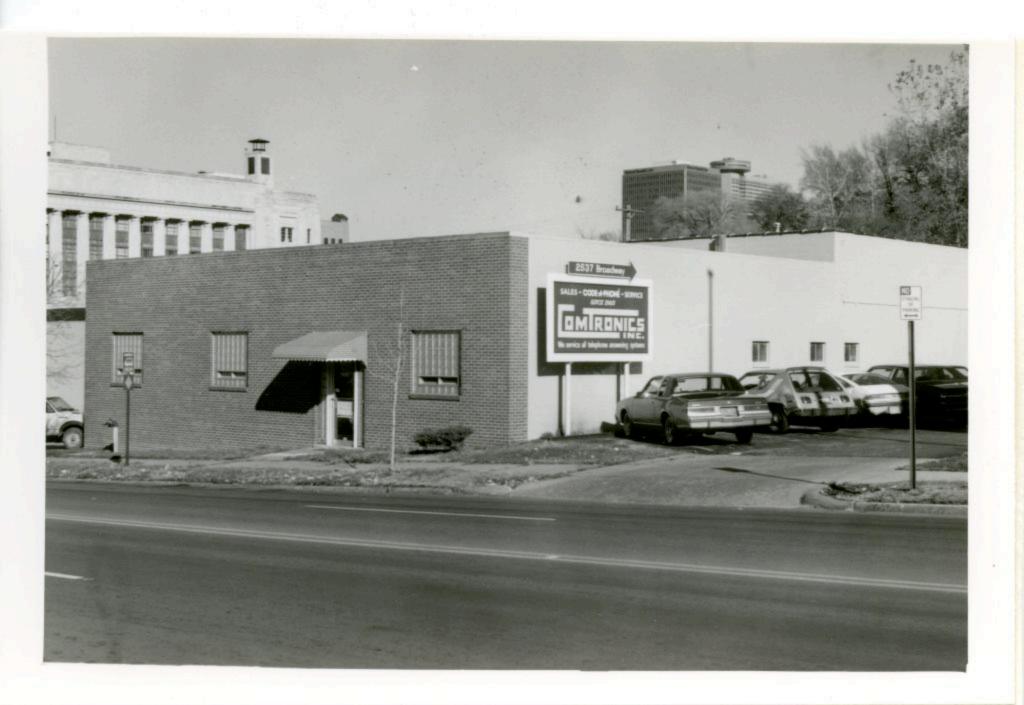

43. History and Significance The same firm has continually occupied this building since its construction in 1922.

44. Description of Environment and Outbuildings A commercial building is south of this structure. A storage lot is to the east and a surface parking lot is to the west. A commercial building is to the north.