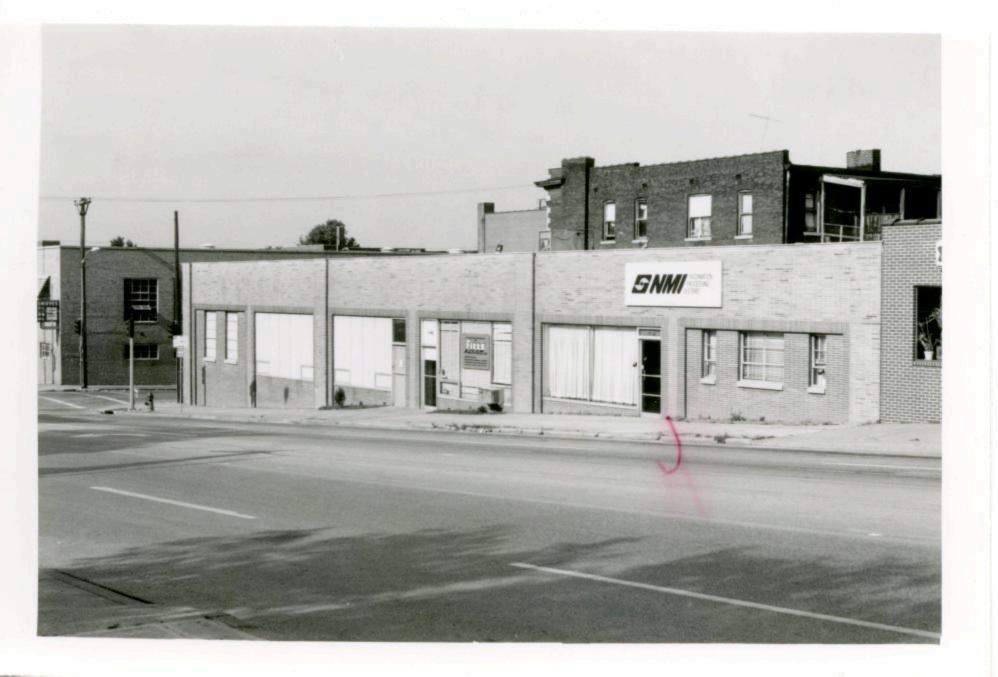

BP #70924A

Piland

48. Date

3/6/84

47. Organization

Landmarks Commission

49 Revision Date(s)

| 1. No.<br>44-B<br>2 County Jackson                                                                                   | 4. Present Name(s)  Acme Brass and Machine Works                                                                                    | *                                                                      |
|----------------------------------------------------------------------------------------------------------------------|-------------------------------------------------------------------------------------------------------------------------------------|------------------------------------------------------------------------|
| 3 Location of Negatives MT #16-22<br>Landmarks Commission of KC                                                      | 5 Other Name(s)                                                                                                                     |                                                                        |
| 6. Specific Location                                                                                                 | 16. Thematic Category                                                                                                               | 28. No. of Stories 2                                                   |
| 609-11 East 17th Street                                                                                              | 17. Date(s) or Period .                                                                                                             | 29. Basement? Yes I No I                                               |
| 7 City or Town If Rural, Township &<br>Kansas City, Missouri                                                         | 60 69                                                                                                                               | 30. Foundation Material  31. Wall Construction                         |
| 8. Site Plan with North Arrow  Fast 17th Street                                                                      | 19. Architect or Engineer S.W. Hitt  20. Contractor or Builder                                                                      | masonry UD 32. Roof Type & Material F+ PC flat: tar and gravel         |
|                                                                                                                      | 21 Original Use, if apparent  commercial IDA  22 Present Use                                                                        | 33. No. of Bays Front Side 99  34. Wall Treatment brick                |
| N.                                                                                                                   | commercial                                                                                                                          | 35. Plan Shape rectangular                                             |
| 1.4                                                                                                                  | 23 Ownership Public 11 Private 12                                                                                                   | 36. Changes Addition : (Explain Altered I in #42) Moved I              |
| Coordinates UTM Lat. Long.                                                                                           | 24. Owner's Name & Address, if known                                                                                                | 37. Condition<br>Interior<br>Exterior Good                             |
|                                                                                                                      | 25. Open to Yes IX Public? No 11                                                                                                    | 38. Preservation Yes Underway? No X                                    |
|                                                                                                                      | Object   26. Local Contact Person or Organization  Yes   X   Landmarks Commission of KC                                             | 39. Endangered? Yes I No IX                                            |
| Part of Estab. Yes   14. District<br>Hist. Dist.? No   1/2 Potent'l                                                  | Yes IX<br>P No 1                                                                                                                    | 40. Visible from Yes ! X Public Road? No ! :                           |
| 5. Name of Established District                                                                                      |                                                                                                                                     | 41. Distance from and<br>Frontage on Road 33 feet<br>on E. 17th Street |
| <ol><li>Further Description of Important Fea<br/>east and west ends of this<br/>the building is fenestrate</li></ol> | fures The main facade faces north. Entrar<br>facade and a display window is between th<br>d with multipaned windows. The parapet is | nem. The remainder of                                                  |

43. History and Significance The same firm has continually occupied this building since its construction in 1922.

44. Description of Environment and Outbuildings A commercial building is south of this structure. A storage lot is to the east and a surface parking lot is to the west. A commercial building is to the north.