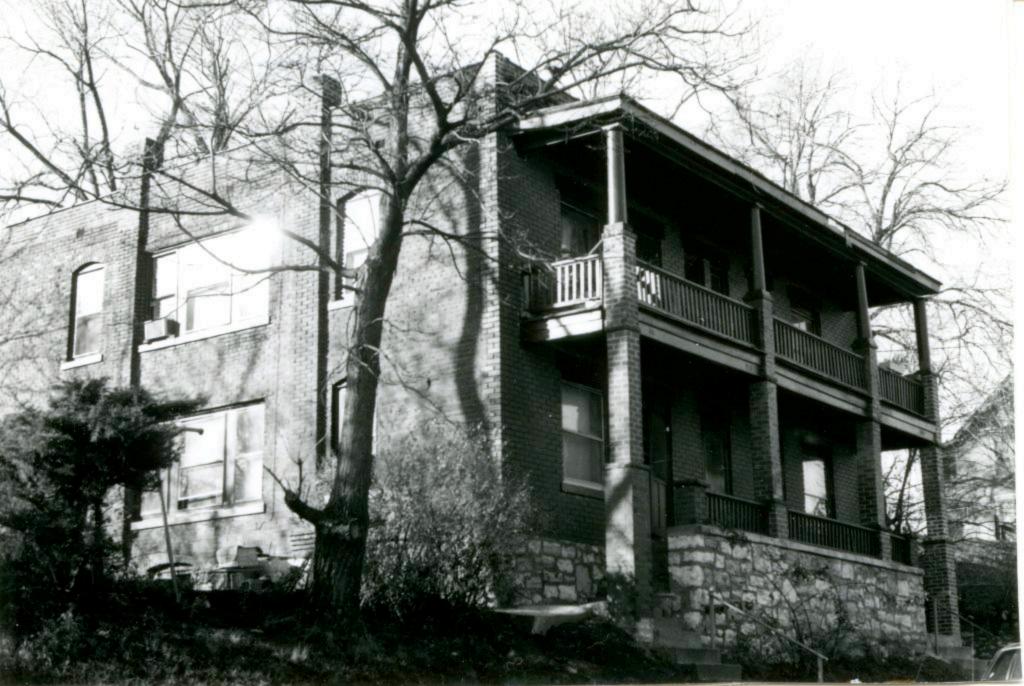

38. Preservation Yes Underway? No X

39. Endangered? Yes I By What? No IX

40. Visible from Public Road? 41. Distance from and

41. Distance from and Frontage on Road

42 Further Description of Important Features The original building was the first floor of what is now a 2 story building. The second story was added in 1925. Later additions, including a garage and loading dock, expanded the building to the west. The building faces south with the primary entrance at the east end of the south facade. The architect for the 1925 addition was E. D. Schneider; contractor was the George Fuller Green Construction Company.

43. History and Significance Carter & Co. begain as a retail bakery and delicatessen in 1912, featuring "Aunt Julia's Apple Pies." Later it became a wholesale bakery, handling only pies, cakes, and sweet rolls.