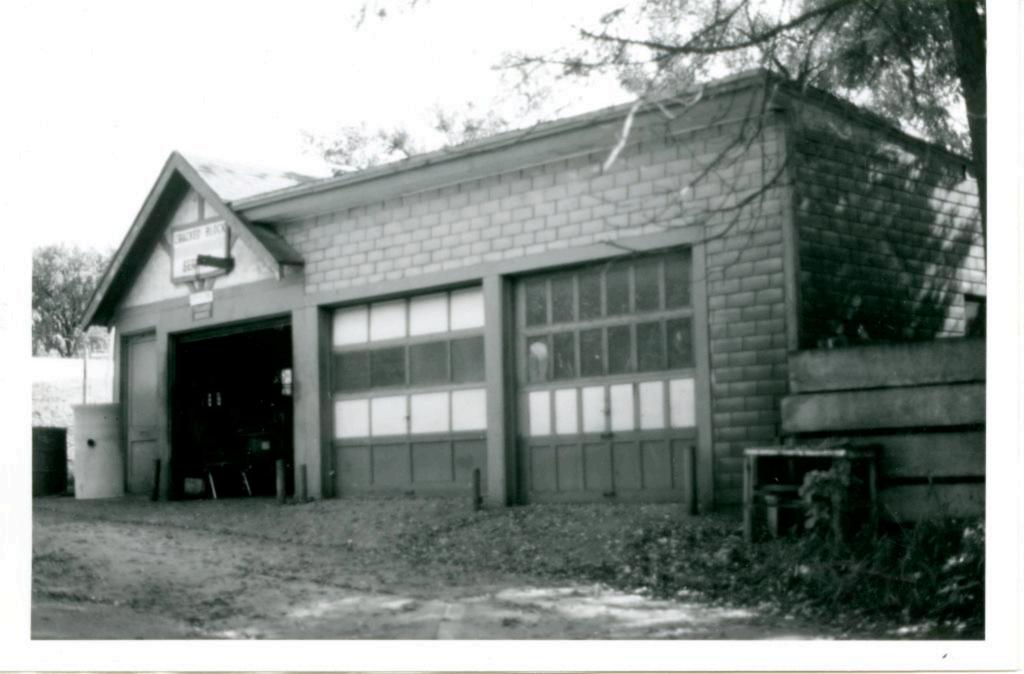

| 1. No.<br>10-E<br>2. County                                    | 4. Present Name(s)  Heath Sales & Service Inc.                                                      |                                                                                                                   | 10         |
|----------------------------------------------------------------|-----------------------------------------------------------------------------------------------------|-------------------------------------------------------------------------------------------------------------------|------------|
| Jackson 3 Location of Negatives MT #61-17 Landmarks Commission | 5 Other Name(s)  George D. Heath Company Building                                                   |                                                                                                                   | H          |
| 6 Specific Location<br>518-20 East 16th Street                 | 16. Thematic Category DSO                                                                           | 28. No. of Stories 1 — /<br>29. Basement? Yes                                                                     | Jac        |
| 7 City or Town If Rural, Township & V. Kansas City, Missouri   | 17 Date(s) or Period                                                                                | 30. Foundation Material 31. Wall Construction                                                                     | Jackson    |
| 8. Site Plan with North Arrow                                  | 19. Architect or Engineer A. B. Fuller (1948) 20. Contractor or Builder 30                          | concrete block B  32. Roof Type & Material  flat; tar & gravel +  33. No. of Bays  Front Side                     | PR<br>of   |
| EAST 16TH ST                                                   | commercial OOE  22. Present Use commercial  23. Ownership Public   Private   x                      | 34. Wall Treatment 2 65 brick; concrete block 35. Plan Shape rectangular 36. Changes Addition: x (Explain Altered | 18-20 East |
| 9 Coordinates UTM                                              | 24. Owner's Name & Address,<br>if known                                                             | in #42) Moved 1  37. Condition Interior Exterior Good                                                             | 16th Str   |
| Long.  Site 1: Structu                                         |                                                                                                     | 38. Preservation Yes  <br>Underway? No iX                                                                         | eet        |
| 11. On National Yes   12 Is It Y                               | 26. Local Contact Person or Organization  Landmarks Commission  27. Other Surveys in Which Included | 39. Endangered? Yes! By What? No Ix                                                                               |            |
| 13. Part of Estab. Yes 11 14. District Y                       | Yes  <br>No x                                                                                       | 40. Visible from Yes \x Public Road? No   1                                                                       |            |
| 15. Name of Established District                               |                                                                                                     | 41. Distance from and approx. Frontage on Road 70 ft. on E. 16th St.                                              | L.         |

42. Further Description of Important Features

This building features a canted corner entrance. Display windows on the south and east facades have been partially filled in with concrete blocks. In 1968 an addition extended the building toward the west. The older portion of the building has walls of buff brick. The newer portion has concrete block walls with a brick parapet.

43. History and Significance

This building was constructed for the George D. Heath Company, manufacturing agents.

44. Description of Environment and Outbuildings

Surface parking areas are north and west of this building. To the south is a commercial A surface parking lot is also to the east.