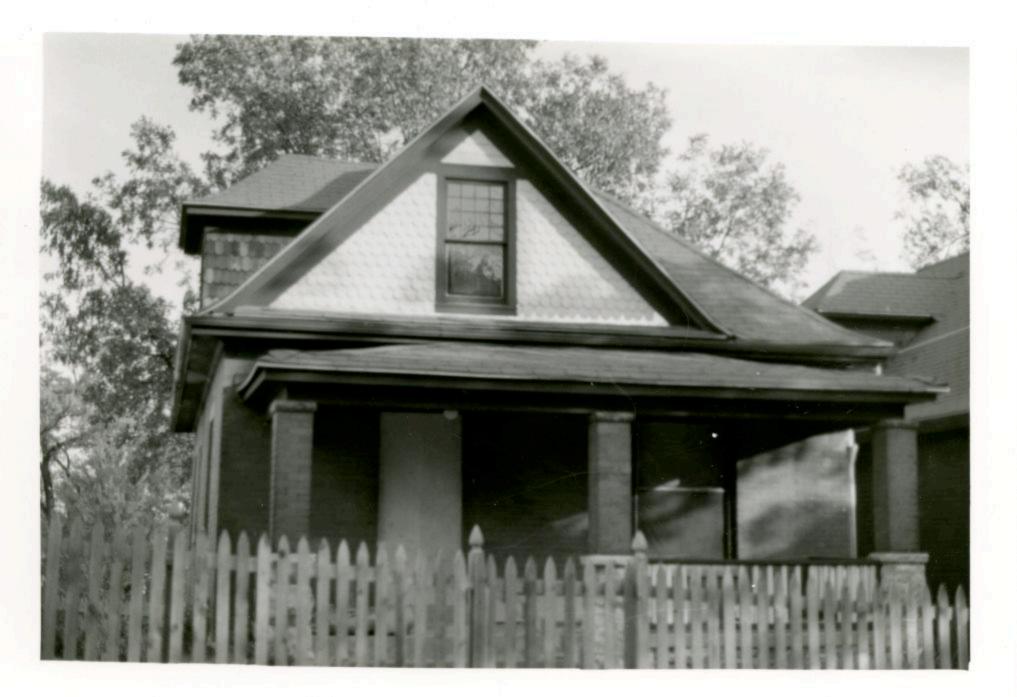

onto East 24th Street. roof porch which is supported by brick piers resting on stone bases extends across the south facade. The gable area of this facade features fish scale shingles. The west facade is fenestrated with rectangular windows that possess stone lugsills. A hipped roof domer pierces the west roof slope. One of a row of 5 bungalows erected by carpenter Ora V. Thomas in 1904. 43. History and Significance 44. Description of Environment and Outbuildings To the west of this residence is a surface parking lot. Other residences are to the north, south, and east. 45 Sources of Information 46. Prepared by Piland/Uguccioni WP #27200 47. Organization Landmarks Commission 49. Revision Date(s) 48. Date 5/17/82

State Historical Survy and Planning Office, 909 Univer ity Avenue, Suite 215,





48. Date

1/10/83

49. Revision Date(s)



Present Namel

47. Organization

48. Date

6/18/82

Landmarks Commission

49. Revision Date(s)



3/26/84





| 117-A                                                                                       | 10.1000                         | sent Name(s)