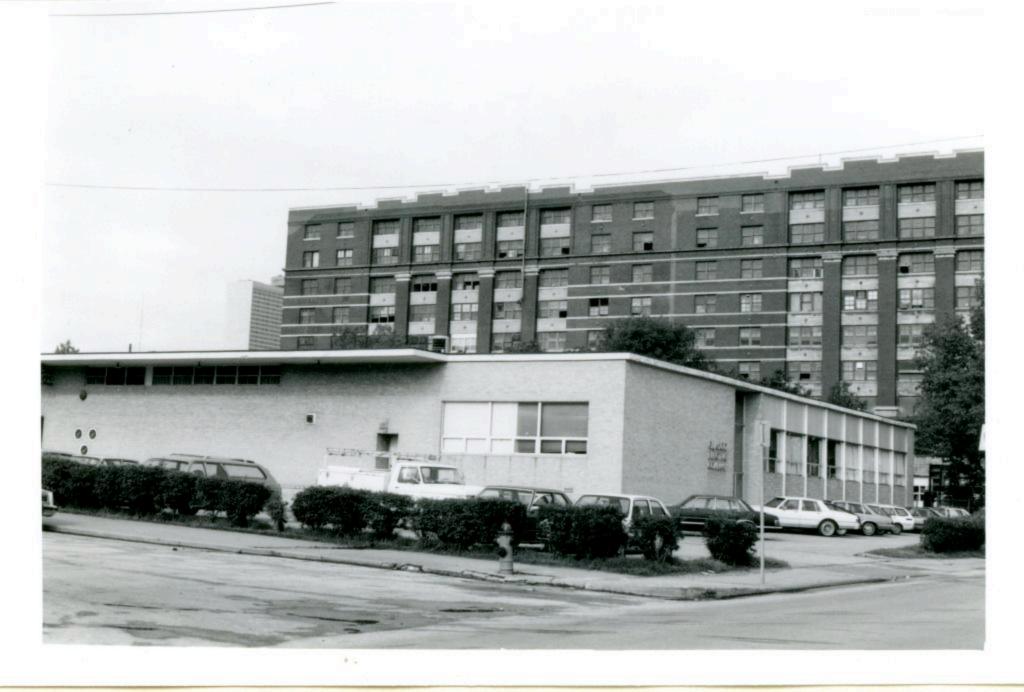

| 1. No.<br>10-E<br>2. County                                    | 4. Present Name(s)  Heath Sales & Service Inc.                                                      |                                                                                                                   | 10         |
|----------------------------------------------------------------|-----------------------------------------------------------------------------------------------------|-------------------------------------------------------------------------------------------------------------------|------------|
| Jackson 3 Location of Negatives MT #61-17 Landmarks Commission | 5 Other Name(s)  George D. Heath Company Building                                                   |                                                                                                                   | H          |
| 6 Specific Location<br>518-20 East 16th Street                 | 16. Thematic Category DSO                                                                           | 28. No. of Stories 1 — /<br>29. Basement? Yes                                                                     | Jac        |
| 7 City or Town If Rural, Township & V. Kansas City, Missouri   | 17 Date(s) or Period                                                                                | 30. Foundation Material 31. Wall Construction                                                                     | Jackson    |
| 8. Site Plan with North Arrow                                  | 19. Architect or Engineer A. B. Fuller (1948) 20. Contractor or Builder 30                          | concrete block B  32. Roof Type & Material  flat; tar & gravel +  33. No. of Bays  Front Side                     | PR<br>of   |
| EAST 16TH ST                                                   | commercial OOE  22. Present Use commercial  23. Ownership Public   Private   x                      | 34. Wall Treatment 2 65 brick; concrete block 35. Plan Shape rectangular 36. Changes Addition: x (Explain Altered | 18-20 East |
| 9 Coordinates UTM                                              | 24. Owner's Name & Address,<br>if known                                                             | in #42) Moved 1  37. Condition Interior Exterior Good                                                             | 16th Str   |
| Long.  Site 1: Structu                                         |                                                                                                     | 38. Preservation Yes  <br>Underway? No iX                                                                         | eet        |
| 11. On National Yes   12 Is It Y                               | 26. Local Contact Person or Organization  Landmarks Commission  27. Other Surveys in Which Included | 39. Endangered? Yes! By What? No Ix                                                                               |            |
| 13. Part of Estab. Yes 11 14. District Y                       | Yes  <br>No x                                                                                       | 40. Visible from Yes \x Public Road? No   1                                                                       |            |
| 15. Name of Established District                               |                                                                                                     | 41. Distance from and approx. Frontage on Road 70 ft. on E. 16th St.                                              | L.         |

42. Further Description of Important Features

This building features a canted corner entrance. Display windows on the south and east facades have been partially filled in with concrete blocks. In 1968 an addition extended the building toward the west. The older portion of the building has walls of buff brick. The newer portion has concrete block walls with a brick parapet.

43. History and Significance

This building was constructed for the George D. Heath Company, manufacturing agents.

44. Description of Environment and Outbuildings

Surface parking areas are north and west of this building. To the south is a commercial A surface parking lot is also to the east.