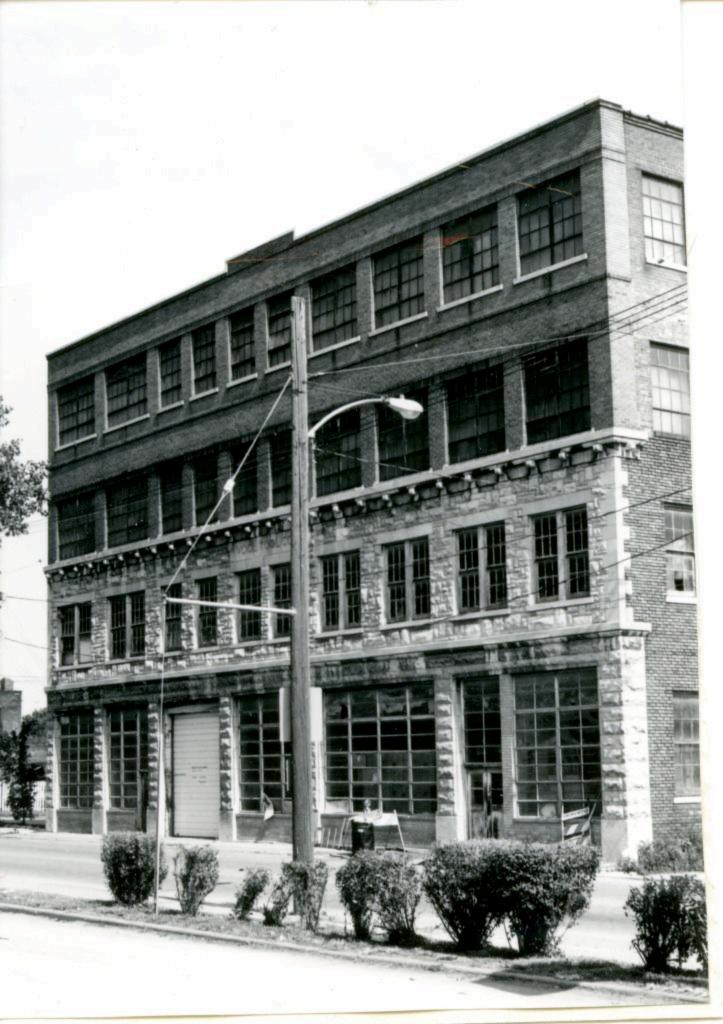

ackson

Yes

No I

1. No.

R.G. B. Laboratories, Inc.

5 Other Name(s)

Carter & Co. Building

814 East 16th Street

7 City or Town II Rural, Township & Vicinity Kansas City, Missouri

B. Site Plan with North Arrow

Landmarks Commission

6. Specific Location

13-D

NÎ L

Fast 16 12 Street

9. Coordinates UTM
Lat.
Long.

38. Preservation Yes Underway? No X

39. Endangered? Yes I By What? No IX

40. Visible from Public Road? 41. Distance from and

41. Distance from and Frontage on Road

42 Further Description of Important Features The original building was the first floor of what is now a 2 story building. The second story was added in 1925. Later additions, including a garage and loading dock, expanded the building to the west. The building faces south with the primary entrance at the east end of the south facade. The architect for the 1925 addition was E. D. Schneider; contractor was the George Fuller Green Construction Company.