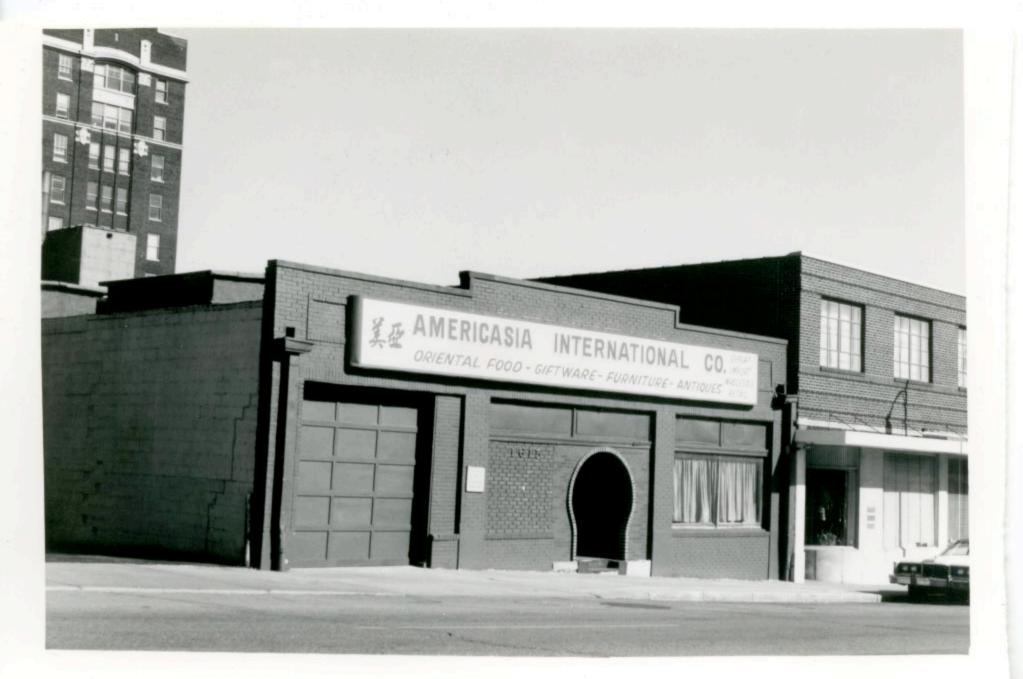

ackson

Yes

No I

1. No.

R.G. B. Laboratories, Inc.

5 Other Name(s)

Carter & Co. Building

814 East 16th Street

38. Preservation Yes Underway? No X

39. Endangered? Yes I By What? No IX

40. Visible from Public Road? 41. Distance from and

41. Distance from and Frontage on Road

42 Further Description of Important Features The original building was the first floor of what is now a 2 story building. The second story was added in 1925. Later additions, including a garage and loading dock, expanded the building to the west. The building faces south with the primary entrance at the east end of the south facade. The architect for the 1925 addition was E. D. Schneider; contractor was the George Fuller Green Construction Company.

43. History and Significance Carter & Co. begain as a retail bakery and delicatessen in 1912, featuring "Aunt Julia's Apple Pies." Later it became a wholesale bakery, handling only pies, cakes, and sweet rolls.