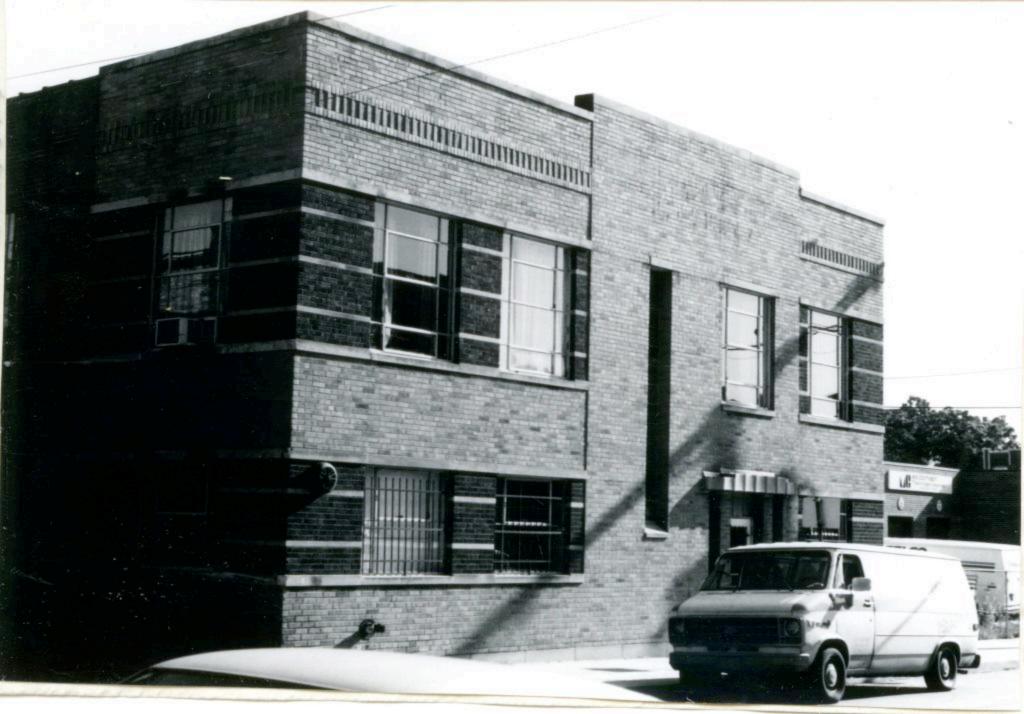

| 1. No.<br>10-E<br>2. County                                    | 4. Present Name(s)  Heath Sales & Service Inc.                                                      |                                                                                                                   | 10         |
|----------------------------------------------------------------|-----------------------------------------------------------------------------------------------------|-------------------------------------------------------------------------------------------------------------------|------------|
| Jackson 3 Location of Negatives MT #61-17 Landmarks Commission | 5 Other Name(s)  George D. Heath Company Building                                                   |                                                                                                                   | H          |
| 6 Specific Location<br>518-20 East 16th Street                 | 16. Thematic Category DSO                                                                           | 28. No. of Stories 1 — /<br>29. Basement? Yes                                                                     | Jac        |
| 7 City or Town If Rural, Township & V. Kansas City, Missouri   | 17 Date(s) or Period                                                                                | 30. Foundation Material 31. Wall Construction                                                                     | Jackson    |
| 8. Site Plan with North Arrow                                  | 19. Architect or Engineer A. B. Fuller (1948) 20. Contractor or Builder 30                          | concrete block B  32. Roof Type & Material  flat; tar & gravel +  33. No. of Bays  Front Side                     | PR<br>of   |
| EAST 16TH ST                                                   | commercial OOE  22. Present Use commercial  23. Ownership Public   Private   x                      | 34. Wall Treatment 2 65 brick; concrete block 35. Plan Shape rectangular 36. Changes Addition: x (Explain Altered | 18-20 East |
| 9 Coordinates UTM                                              | 24. Owner's Name & Address,<br>if known                                                             | in #42) Moved 1  37. Condition Interior Exterior Good                                                             | 16th Str   |
| Long.  Site 1: Structu                                         |                                                                                                     | 38. Preservation Yes  <br>Underway? No iX                                                                         | eet        |
| 11. On National Yes   12 Is It Y                               | 26. Local Contact Person or Organization  Landmarks Commission  27. Other Surveys in Which Included | 39. Endangered? Yes! By What? No Ix                                                                               |            |
| 13. Part of Estab. Yes 11 14. District Y                       | Yes  <br>No x                                                                                       | 40. Visible from Yes \x Public Road? No   1                                                                       |            |
| 15. Name of Established District                               |                                                                                                     | 41. Distance from and approx. Frontage on Road 70 ft. on E. 16th St.                                              | L.         |

42. Further Description of Important Features

This building features a canted corner entrance. Display windows on the south and east facades have been partially filled in with concrete blocks. In 1968 an addition extended the building toward the west. The older portion of the building has walls of buff brick. The newer portion has concrete block walls with a brick parapet.

43. History and Significance

This building was constructed for the George D. Heath Company, manufacturing agents.

44. Description of Environment and Outbuildings

Surface parking areas are north and west of this building. To the south is a commercial A surface parking lot is also to the east.