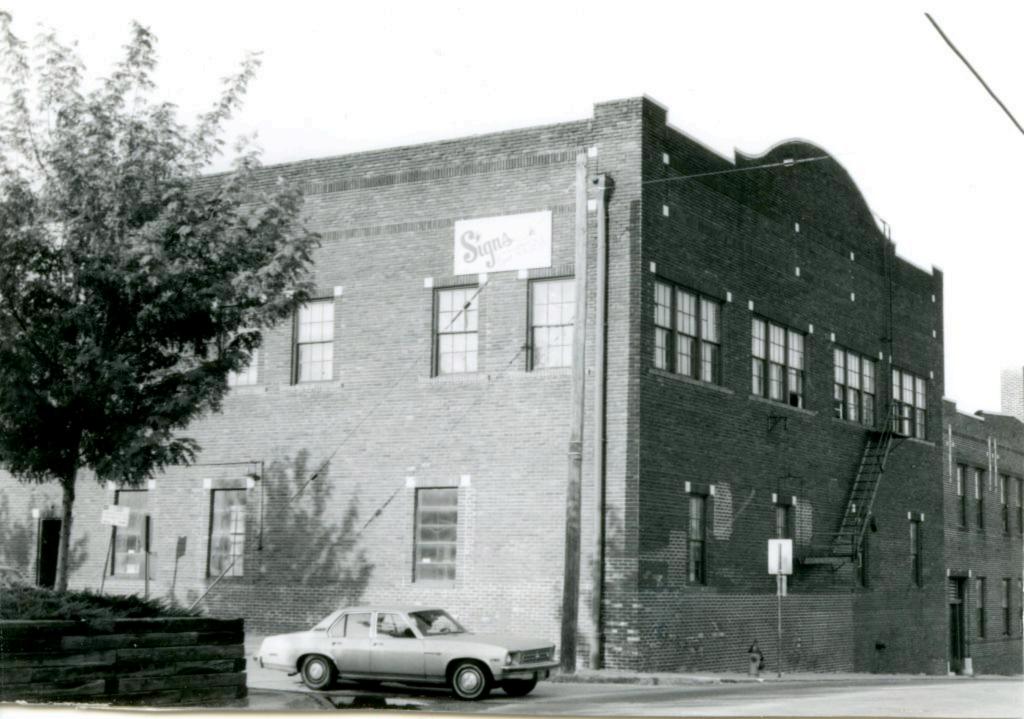

7/19/82

Landmarks Commission

49 Revision Date(s)

WP #56274

BP #15921

BP #65918

Carre.

indine(5,

3/13/84

48. Date

1/12/83

49 Revision Date(s)

BP #15980

| c   |
|-----|
| 0   |
| 111 |
| -   |
| dil |

| . No.                                                                             | RIC INVENTORY  [4. Present Name(s)                                                                                                 |                                     | 1A-A5-008-1                                         |              |
|-----------------------------------------------------------------------------------|------------------------------------------------------------------------------------------------------------------------------------|-------------------------------------|-----------------------------------------------------|--------------|
| 46-I                                                                              | Silk Screen Center                                                                                                                 |                                     | 2                                                   |              |
| County                                                                            |                                                                                                                                    |                                     |                                                     |              |
| Jackson Location of Negatives MT #8                                               | 5 Other Name(s)                                                                                                                    |                                     |                                                     |              |
| Landmarks Commission                                                              | George W. Lovejoy Pla                                                                                                              | aning Mill                          |                                                     |              |
| Specific Location                                                                 | 16. Thematic Category                                                                                                              |                                     | 28. No. of Stories                                  | 3            |
| 819-23 East 17th Street                                                           | 050 030                                                                                                                            | 0                                   | 29. Basement?                                       | Yes          |
|                                                                                   | 17. Date(s) or Period                                                                                                              |                                     | 200 5                                               | No L.        |
| City or Town - If Rural, Town                                                     |                                                                                                                                    |                                     | 30. Foundation Mater                                |              |
| City or Town II Aural, Town<br>Kansas City, Missouri                              | 50 6                                                                                                                               | 9                                   | 31. Wall Construction                               |              |
| Site Plan with North Arrow                                                        | 19. Architect or Engineer                                                                                                          | - No. C. W.                         | masonry UL                                          |              |
| 645T 17TN ST                                                                      | 20. Contractor or Builder                                                                                                          | 30                                  | 32. Roof Type & Mat                                 | F-1          |
|                                                                                   | 25. Community of Bullder                                                                                                           |                                     | flat; tar & gr<br>33. No. of Bays                   | ravel 99     |
|                                                                                   | 21. Original Use, if appa                                                                                                          | rent                                | Front 3 S                                           | ide          |
|                                                                                   | commercial IDF                                                                                                                     |                                     | 34. Wall Treatment                                  | ,            |
|                                                                                   | 22. Present Use                                                                                                                    |                                     | brick<br>35 Plan Shane                              |              |
| 14                                                                                | commercial<br>23 Ownership                                                                                                         | Public                              | 36. Changes                                         | egular       |
| -                                                                                 |                                                                                                                                    | Private x                           | (Explain<br>in #42)                                 | Altered I    |
|                                                                                   | 24. Owner's Name & Add                                                                                                             | dress,                              | 37. Condition                                       | MOVEU 1      |
| Coordinates UTM                                                                   |                                                                                                                                    |                                     | Interior                                            |              |
| Lat.                                                                              | 1                                                                                                                                  |                                     | Exterior good                                       |              |
| Long.                                                                             | 25. Open to<br>Public?                                                                                                             | Yes X I                             | 38. Preservation                                    | Yes          |
| Site ! : Building IX                                                              | Object   26. Local Contact Person                                                                                                  |                                     | Underway?<br>39. Endangered?                        | No X         |
| On National Yes   12 Is                                                           | 20. Local Comaci reison                                                                                                            |                                     | By What?                                            | No k         |
|                                                                                   | gible? No 1 27. Other Surveys in Whi                                                                                               |                                     |                                                     |              |
| Part of Estab. Yes 11 14. Di                                                      | strict Yes X                                                                                                                       |                                     | 40. Visible from<br>Public Road?                    | Yes X        |
| Name of Established District                                                      | ACINTI TO THE                                                                                                                      |                                     | 41. Distance from and                               |              |
| . Name of Established District                                                    |                                                                                                                                    |                                     | Frontage on Road                                    |              |
|                                                                                   |                                                                                                                                    |                                     | 70 feet on E.                                       |              |
| lefine the arrangement on each of three stories                                   | f Features The north facade con<br>of the three bays which contai<br>. Windows possess stone lugs<br>ion on the first and second s | n groups of three<br>ills. The west | segmental arch                                      | windows,     |
|                                                                                   |                                                                                                                                    |                                     |                                                     |              |
|                                                                                   |                                                                                                                                    |                                     |                                                     |              |
| History and Significance This                                                     | was constructed as a planing                                                                                                       | mill for George N                   | V. Lovejoy.                                         |              |
| . Description of Environment and                                                  |                                                                                                                                    |                                     |                                                     | re           |
| . Description of Environment and                                                  | Outbuildings                                                                                                                       |                                     |                                                     | re           |
| Description of Environment and<br>Surface parking lots a<br>commercial buildings. | Outbuildings                                                                                                                       |                                     | vest and south a                                    |              |
| Description of Environment and<br>Surface parking lots a<br>commercial buildings. | Outbuildings                                                                                                                       |                                     | west and south as  46. Prepared by  Piland /Uguccio |              |
| Description of Environment and<br>Surface parking lots a<br>commercial buildings. | Outbuildings                                                                                                                       |                                     | 46. Prepared by Piland /Uguccio                     | ni           |
| Description of Environment and<br>Surface parking lots a                          | Outbuildings                                                                                                                       |                                     | west and south as  46. Prepared by  Piland /Uguccio | ni<br>Ession |