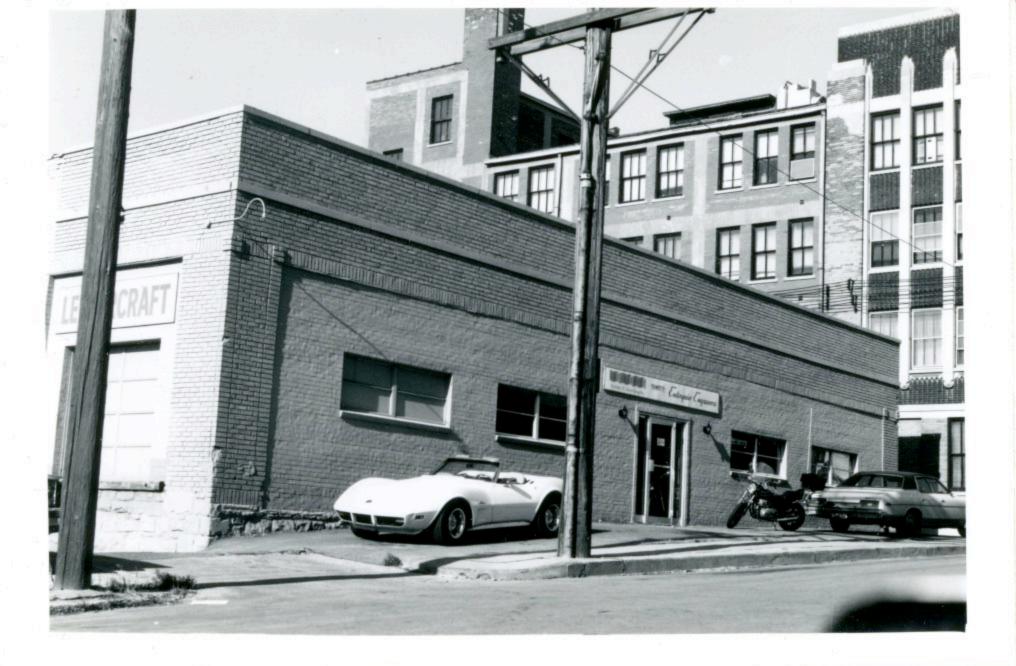

4/10/84

| 1. No. 36-H                                                    | 4. Present Name(s)  Lettercraft Printing and Advertising Ir | nc.                                                           |         |
|----------------------------------------------------------------|-------------------------------------------------------------|---------------------------------------------------------------|---------|
| Jackson  3 Location of Negatives MT #43-8 Landmarks Commission | 5. Other Name(s)<br>111-115 West Seventeenth Str            |                                                               | 36H     |
| 6. Specific Location                                           | 16. Thematic Category                                       | 28. No. of Stories 1                                          | 1.      |
| 111-15 West 17th Street                                        | 17. Date(s) or Period                                       | 29. Basement? Yes IX No 1                                     | Jackson |
| 7. City or Town If Rural, Township & Kansas City, Missouri     |                                                             | stone 40                                                      | n       |
| B. Site Plan with North Arrow                                  | 19. Architect or Engineer Clifton B. Sloan                  | masonry UD  32. Roof Type & Material                          |         |
| WEST 17TH ST                                                   | 20. Contractor or Builder  21. Original Use, if apparent    | flat; tar & gravel+  33. No. of Bays Front Side               |         |
| 14                                                             | commercial DE                                               | 34. Wall Treatment<br>brick 36                                | 11-1    |
| 1.                                                             | commercial                                                  | 35. Plan Shape rectangular                                    | 5       |
| 1                                                              | 23 Ownership Public   Private xx                            | 36. Changes Addition :: (Explain Altered W)                   | Jest    |
| 9. Coordinates UTM                                             | 24. Owner's Name & Address, if known                        | 37. Condition Interior good                                   | 17th St |
|                                                                | 25. Open to Yes XX Public? No 11                            | 38. Preservation Yes Underway? No X                           |         |
| 11. On National Yes   12 Is It                                 | Yes X Landmarks Commission                                  | 39. Endangered? Yes li<br>By What? No Ki                      |         |
| Register? No M Eligible?  13 Part of Estab. Yes   1            | Yes  X No : .                                               | 40. Visible from Yes No II                                    |         |
| 15. Name of Established District                               |                                                             | 41. Distance from and Frontage on Road 75 feet on W. 17th St. |         |
|                                                                |                                                             |                                                               | -       |

42. Further Description of Important Features The ornamentation of the building consists of decorative brick work which creates bands across the perimeter of the building below the parapet wall. The entrance to the building is centrally placed and flanked by a band of rectangular windows. The building is sited on a slight grade and the coursed stone elevated basement is especially evident on the west facade. The facade was altered in 1962.

43. History and Significance Companies associated with the film industry first occupied this building, including the Pathe Exchange and the Crescent Federated Film Exchange.

44. Description of Environment and Outbuildings Other commercial buildings are north, south, and west of this structure. To the east is a surface parking lot and a commercial building.