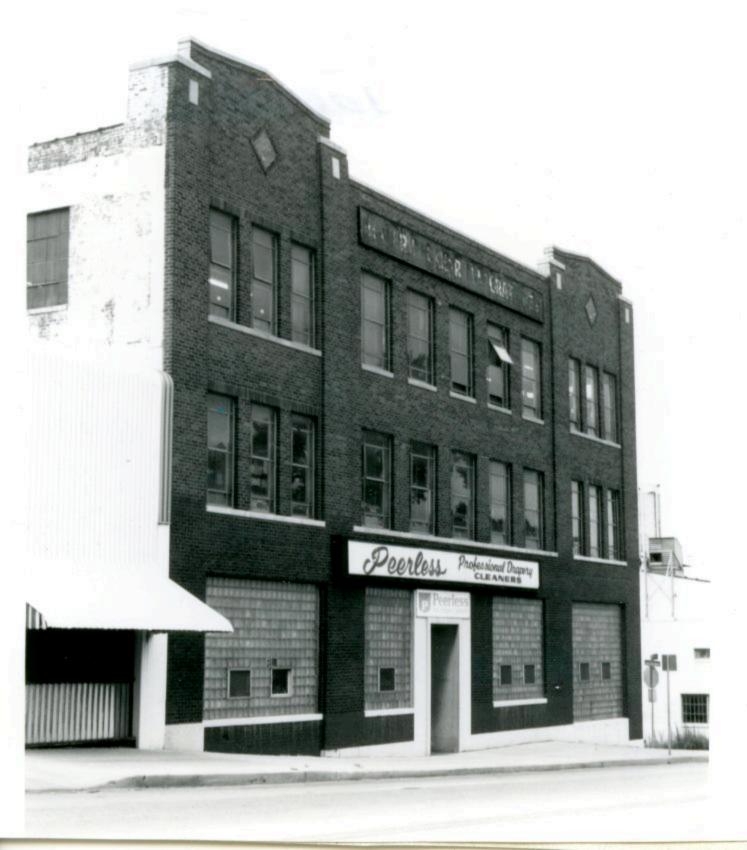

42. Further Description of Important Features

This building features a canted corner entrance. Display windows on the south and east facades have been partially filled in with concrete blocks. In 1968 an addition extended the building toward the west. The older portion of the building has walls of buff brick. The newer portion has concrete block walls with a brick parapet.

43. History and Significance

This building was constructed for the George D. Heath Company, manufacturing agents.

44. Description of Environment and Outbuildings

Surface parking areas are north and west of this building. To the south is a commercial A surface parking lot is also to the east.