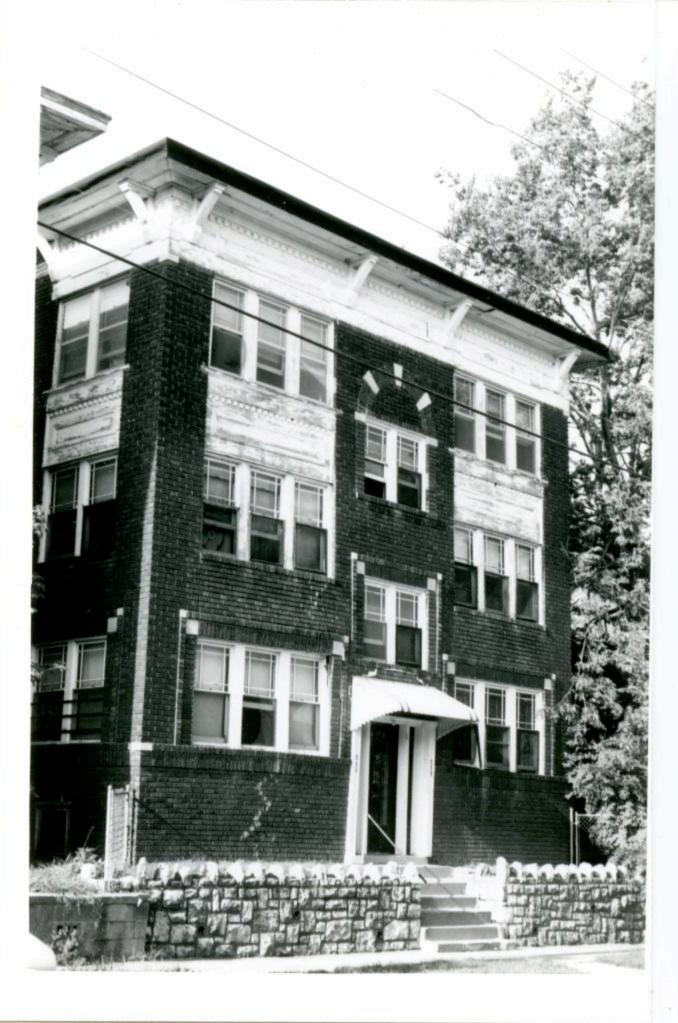

ackson

Yes

No I

1. No.

R.G. B. Laboratories, Inc.

5 Other Name(s)

Carter & Co. Building

814 East 16th Street

7 City or Town II Rural, Township & Vicinity Kansas City, Missouri

B. Site Plan with North Arrow

Landmarks Commission

6. Specific Location

13-D

NÎ L

Fast 16 12 Street

9. Coordinates UTM
Lat.
Long.

10. Site !: Structure !
Building Ly: Object !

Object 1 Yes X 11. On National Yesli 12 Is It Eligible? No Register? No by Yes x 13 Part of Estab. Yes 11 14. District Potent'1? No : Hist. Dist ? No L

15. Name of Established District

16. Thematic Category

050 030

17. Date(s) or Period

1922 (add. 1925, '45, '52)

18 Style or Design

19. Architect or Engineer
P. H. Anthony (1922)
20. Contractor or Builder

ED. Schneider George Fully Green 21. Original Use, if apparent commercial DDE

22. Present Use commercial

if known

23 Ownership

Public?

24. Owner's Name & Address,

25. Open to Yes 1⅓

26. Local Contact Person or Organization Landmarks Commission

27. Other Surveys in Which Included

28. No. of Stories 2 29. Basement?

30. Foundation Material cut stone 40

31. Wall Construction masonry

Other

30 90

Public 11

Private 1x

32. Roof Type & Material The Pe flat; tar & gravel 99

33. No of Bays Front Side

34. Wall Treatment

brick
35. Plan Shape irregular TS
36. Changes Addition xx

(Explain in #42) 37. Condition

Moved i

Altered I

Yes!

Interior excellent

38. Preservation Yes Underway? No X

39. Endangered? Yes I By What? No IX

40. Visible from Public Road? 41. Distance from and

41. Distance from and Frontage on Road

42 Further Description of Important Features The original building was the first floor of what is now a 2 story building. The second story was added in 1925. Later additions, including a garage and loading dock, expanded the building to the west. The building faces south with the primary entrance at the east end of the south facade. The architect for the 1925 addition was E. D. Schneider; contractor was the George Fuller Green Construction Company.

43. History and Significance Carter & Co. begain as a retail bakery and delicatessen in 1912, featuring "Aunt Julia's Apple Pies." Later it became a wholesale bakery, handling only pies, cakes, and sweet rolls.