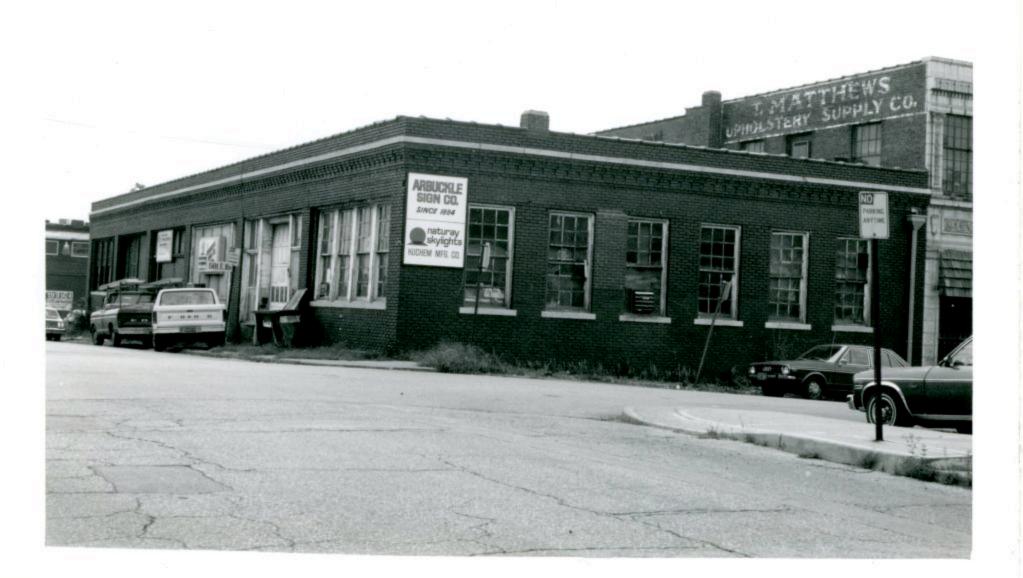

| 1. No.<br>10-E<br>2. County                                    | 4. Present Name(s)  Heath Sales & Service Inc.                                                      |                                                                                                                   | 10         |
|----------------------------------------------------------------|-----------------------------------------------------------------------------------------------------|-------------------------------------------------------------------------------------------------------------------|------------|
| Jackson 3 Location of Negatives MT #61-17 Landmarks Commission | 5 Other Name(s)  George D. Heath Company Building                                                   |                                                                                                                   | H          |
| 6 Specific Location<br>518-20 East 16th Street                 | 16. Thematic Category DSO                                                                           | 28. No. of Stories 1 — /<br>29. Basement? Yes                                                                     | Jac        |
| 7 City or Town If Rural, Township & V. Kansas City, Missouri   | 17 Date(s) or Period                                                                                | 30. Foundation Material 31. Wall Construction                                                                     | Jackson    |
| 8. Site Plan with North Arrow                                  | 19. Architect or Engineer A. B. Fuller (1948) 20. Contractor or Builder 30                          | concrete block B  32. Roof Type & Material  flat; tar & gravel +  33. No. of Bays  Front Side                     | PR<br>of   |
| EAST 16TH ST                                                   | commercial OOE  22. Present Use commercial  23. Ownership Public   Private   x                      | 34. Wall Treatment 2 65 brick; concrete block 35. Plan Shape rectangular 36. Changes Addition: x (Explain Altered | 18-20 East |
| 9 Coordinates UTM                                              | 24. Owner's Name & Address,<br>if known                                                             | in #42) Moved 1  37. Condition Interior Exterior Good                                                             | 16th Str   |
| Long.  Site 1: Structu                                         |                                                                                                     | 38. Preservation Yes  <br>Underway? No iX                                                                         | eet        |
| 11. On National Yes   12 Is It Y                               | 26. Local Contact Person or Organization  Landmarks Commission  27. Other Surveys in Which Included | 39. Endangered? Yes! By What? No Ix                                                                               |            |
| 13. Part of Estab. Yes 11 14. District Y                       | Yes  <br>No x                                                                                       | 40. Visible from Yes \x Public Road? No   1                                                                       |            |
| 15. Name of Established District                               |                                                                                                     | 41. Distance from and approx. Frontage on Road 70 ft. on E. 16th St.                                              | L.         |

42. Further Description of Important Features

This building features a canted corner entrance. Display windows on the south and east facades have been partially filled in with concrete blocks. In 1968 an addition extended the building toward the west. The older portion of the building has walls of buff brick. The newer portion has concrete block walls with a brick parapet.

43. History and Significance

This building was constructed for the George D. Heath Company, manufacturing agents.

44. Description of Environment and Outbuildings

Surface parking areas are north and west of this building. To the south is a commercial A surface parking lot is also to the east.