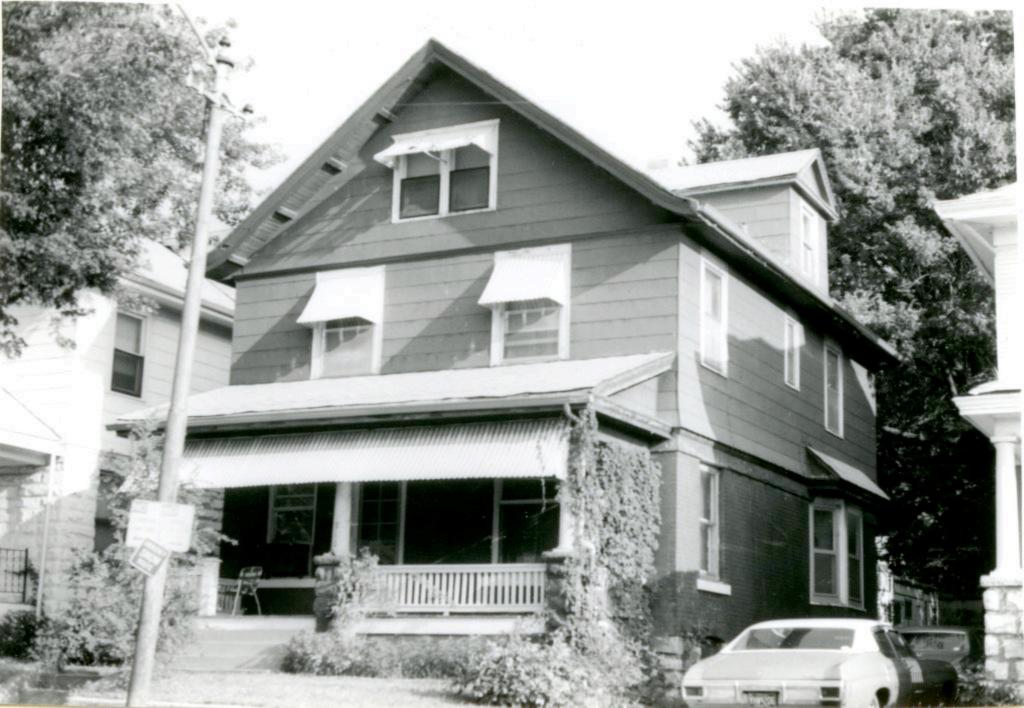

| 1. No.<br>10-E<br>2. County                                    | 4. Present Name(s)  Heath Sales & Service Inc.                                                      |                                                                                                                   | 10         |
|----------------------------------------------------------------|-----------------------------------------------------------------------------------------------------|-------------------------------------------------------------------------------------------------------------------|------------|
| Jackson 3 Location of Negatives MT #61-17 Landmarks Commission | 5 Other Name(s)  George D. Heath Company Building                                                   |                                                                                                                   | H          |
| 6 Specific Location<br>518-20 East 16th Street                 | 16. Thematic Category DSO                                                                           | 28. No. of Stories 1 — /<br>29. Basement? Yes                                                                     | Jac        |
| 7 City or Town If Rural, Township & V. Kansas City, Missouri   | 17 Date(s) or Period                                                                                | 30. Foundation Material 31. Wall Construction                                                                     | Jackson    |
| 8. Site Plan with North Arrow                                  | 19. Architect or Engineer A. B. Fuller (1948) 20. Contractor or Builder 30                          | concrete block B  32. Roof Type & Material  flat; tar & gravel +  33. No. of Bays  Front Side                     | PR<br>of   |
| EAST 16TH ST                                                   | commercial OOE  22. Present Use commercial  23. Ownership Public   Private   x                      | 34. Wall Treatment 2 65 brick; concrete block 35. Plan Shape rectangular 36. Changes Addition: x (Explain Altered | 18-20 East |
| 9 Coordinates UTM                                              | 24. Owner's Name & Address,<br>if known                                                             | in #42) Moved 1  37. Condition Interior Exterior Good                                                             | 16th Str   |
| Long.  Site 1: Structu                                         |                                                                                                     | 38. Preservation Yes  <br>Underway? No iX                                                                         | eet        |
| 11. On National Yes   12 Is It Y                               | 26. Local Contact Person or Organization  Landmarks Commission  27. Other Surveys in Which Included | 39. Endangered? Yes! By What? No Ix                                                                               |            |
| 13. Part of Estab. Yes 11 14. District Y                       | Yes  <br>No x                                                                                       | 40. Visible from Yes \x Public Road? No   1                                                                       |            |
| 15. Name of Established District                               |                                                                                                     | 41. Distance from and approx. Frontage on Road 70 ft. on E. 16th St.                                              | L.         |

42. Further Description of Important Features

This building features a canted corner entrance. Display windows on the south and east facades have been partially filled in with concrete blocks. In 1968 an addition extended the building toward the west. The older portion of the building has walls of buff brick. The newer portion has concrete block walls with a brick parapet.

43. History and Significance

This building was constructed for the George D. Heath Company, manufacturing agents.

44. Description of Environment and Outbuildings

Surface parking areas are north and west of this building. To the south is a commercial A surface parking lot is also to the east.