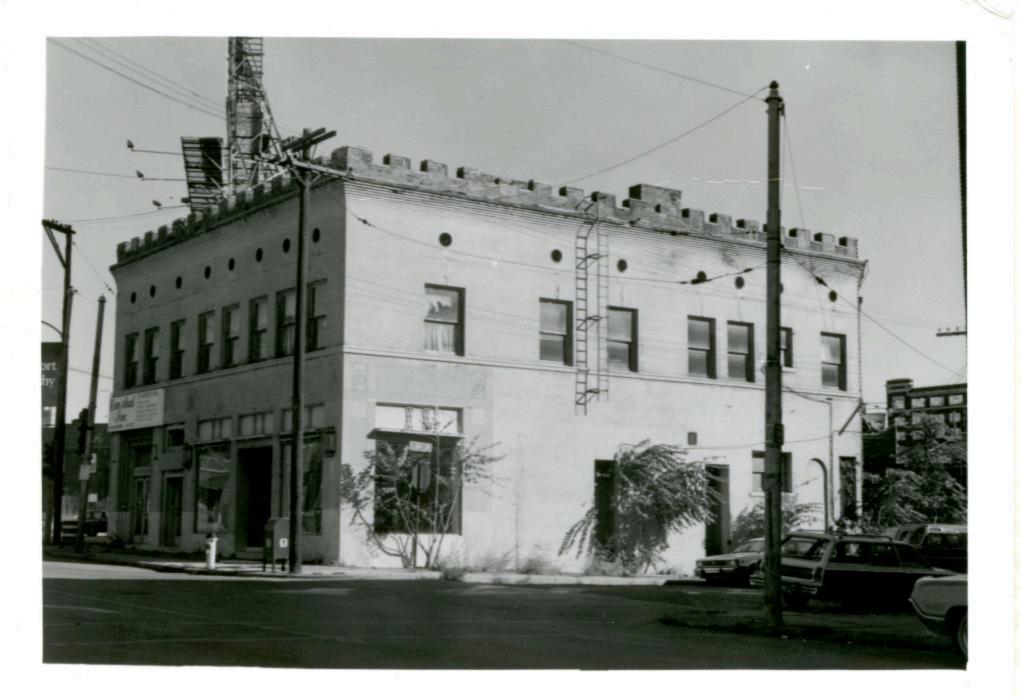

| 1. No.<br>10-E<br>2. County                                    | 4. Present Name(s)  Heath Sales & Service Inc.                                                      |                                                                                                                   | 10         |
|----------------------------------------------------------------|-----------------------------------------------------------------------------------------------------|-------------------------------------------------------------------------------------------------------------------|------------|
| Jackson 3 Location of Negatives MT #61-17 Landmarks Commission | 5 Other Name(s)  George D. Heath Company Building                                                   |                                                                                                                   | H          |
| 6 Specific Location<br>518-20 East 16th Street                 | 16. Thematic Category DSO                                                                           | 28. No. of Stories 1 — /<br>29. Basement? Yes                                                                     | Jac        |
| 7 City or Town If Rural, Township & V. Kansas City, Missouri   | 17 Date(s) or Period                                                                                | 30. Foundation Material 31. Wall Construction                                                                     | Jackson    |
| 8. Site Plan with North Arrow                                  | 19. Architect or Engineer A. B. Fuller (1948) 20. Contractor or Builder 30                          | concrete block B  32. Roof Type & Material  flat; tar & gravel +  33. No. of Bays  Front Side                     | PR<br>of   |
| EAST 16TH ST                                                   | commercial OOE  22. Present Use commercial  23. Ownership Public   Private   x                      | 34. Wall Treatment 2 65 brick; concrete block 35. Plan Shape rectangular 36. Changes Addition: x (Explain Altered | 18-20 East |
| 9 Coordinates UTM                                              | 24. Owner's Name & Address,<br>if known                                                             | in #42) Moved 1  37. Condition Interior Exterior Good                                                             | 16th Str   |
| Long.  Site 1: Structu                                         |                                                                                                     | 38. Preservation Yes  <br>Underway? No iX                                                                         | eet        |
| 11. On National Yes   12 Is It Y                               | 26. Local Contact Person or Organization  Landmarks Commission  27. Other Surveys in Which Included | 39. Endangered? Yes! By What? No Ix                                                                               |            |
| 13. Part of Estab. Yes 11 14. District Y                       | Yes  <br>No x                                                                                       | 40. Visible from Yes \x Public Road? No   1                                                                       |            |
| 15. Name of Established District                               |                                                                                                     | 41. Distance from and approx. Frontage on Road 70 ft. on E. 16th St.                                              | L.         |

42. Further Description of Important Features

This building features a canted corner entrance. Display windows on the south and east facades have been partially filled in with concrete blocks. In 1968 an addition extended the building toward the west. The older portion of the building has walls of buff brick. The newer portion has concrete block walls with a brick parapet.

43. History and Significance

This building was constructed for the George D. Heath Company, manufacturing agents.

44. Description of Environment and Outbuildings

Surface parking areas are north and west of this building. To the south is a commercial A surface parking lot is also to the east.