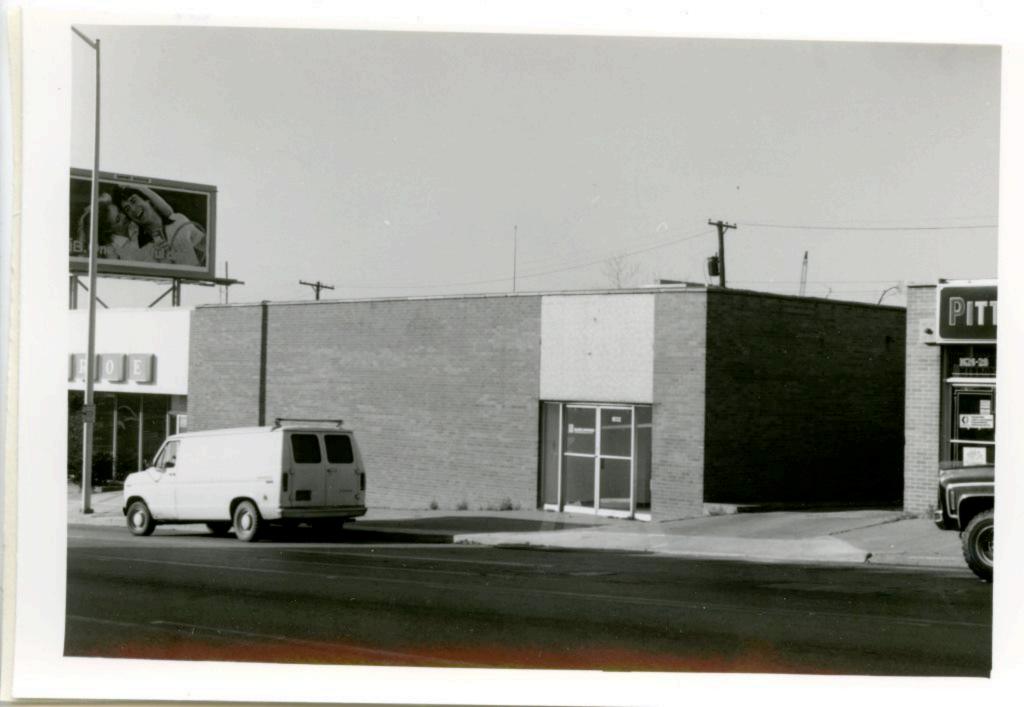

| 1. No.<br>47-E<br>2. County                                           | 4. Present Name(s) 921 East 17th Street                                   | *                                                             | Ţ           |
|-----------------------------------------------------------------------|---------------------------------------------------------------------------|---------------------------------------------------------------|-------------|
| Jackson  3 Location of Negatives MT #27-22 Landmarks Commission of KC | 5. Other Name(s)  1700 Harrison  Anteriol                                 |                                                               | -           |
| Specific Location  921 East 17th Street                               | 16. Theinatic Category                                                    | 28. No. of Stories 1-2 29. Basement? Yes!                     | 200         |
| 7 City or Town - If Aural, Township & V                               | 17. Date(s) or Period<br>1964<br>icinity 18. Style or Design              | 30. Foundation Material                                       | Odckoon     |
| Kansas City, Missouri                                                 | 19. Architect or Engineer                                                 | 31. Wall Construction concrete block 32. Roof Type & Material | -           |
| 74                                                                    | 20. Contractor or Builder 21. Original Use, if apparent                   | flat;tar and gravel  33. No. of Bays Front Side               | 1           |
| Harrison                                                              | commercial 22 Present Use                                                 | 34. Wall Treatment concrete block                             | 761 10      |
|                                                                       | commercial  23 Ownership Public   Private to                              | 35. Plan Shape L  36. Changes Addition : (Explain Altered IX  | dor T       |
| East 17 5 treet  Coordinates UTM Lat.                                 | 24. Owner's Name & Address,<br>if known                                   | in #42) Moved :  37. Condition Interior Exterior fair         | TATE OFFICE |
| Long.  Site !: Structs                                                |                                                                           | 38. Preservation Yes: Underway? No ix                         |             |
|                                                                       | Zes: Landmarks Commission of KC No X: 27. Other Surveys in Which Included | 39. Endangered? Yes I<br>By What? No Ix                       |             |
| Part of Estab. Yes   14. District Yes   14. District Yes   Potent'l?  | es I                                                                      | 40. Visible from Yes !X Public Road? No 1:                    |             |
| 5. Name of Established District                                       |                                                                           | 41. Distance from and<br>Frontage on Road                     | 344         |

HISTORIC IN JENTORY

42 Further Description of Important Features The main facade of this building faces east. Garage entrances are located at the north and south ends of the east facade. The area between the two garage entrances is two levels. In 1983 the second level, which was originally an open storage area was enclosed and converted to office space.

43. History and Significance Although not confirmed by city directories, the building permit indicates this structure was built as a storage warehouse for a general contractor.

44. Description of Environment and Outbuildings A storage lot is north of this building. A surface parking ares is to the east. Vacant land is to the south and another storage lot is to the west.