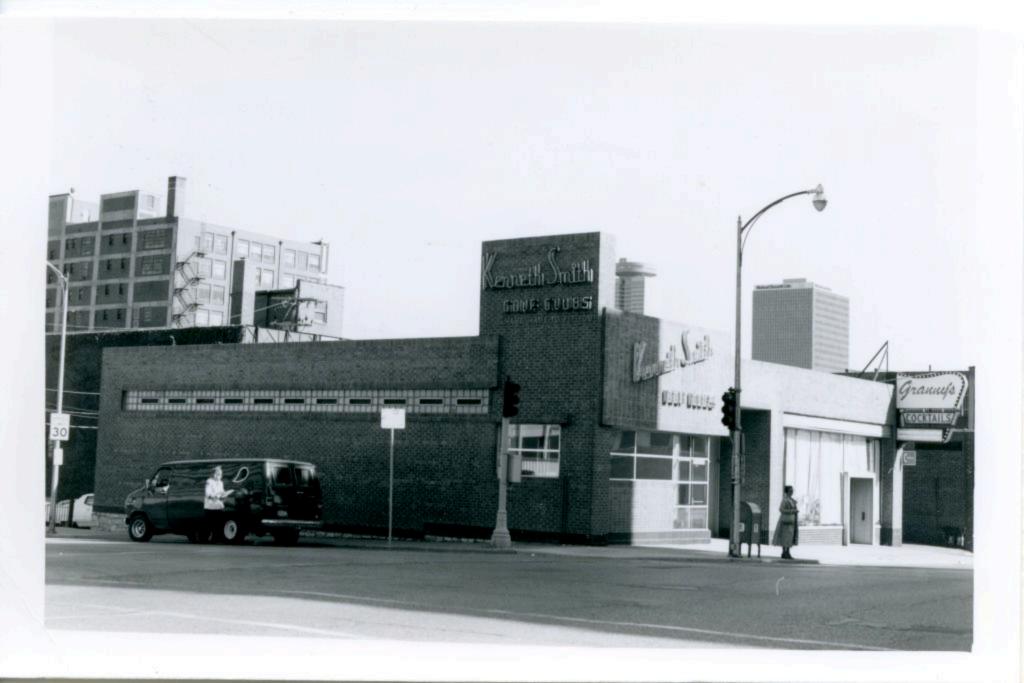

BP #70924A

Piland

48. Date

3/6/84

47. Organization

Landmarks Commission

49 Revision Date(s)

| 1. No.<br>44-B<br>2 County Jackson                                                                                   | 4. Present Name(s)  Acme Brass and Machine Works                                                                                    | *                                                                      |
|----------------------------------------------------------------------------------------------------------------------|-------------------------------------------------------------------------------------------------------------------------------------|------------------------------------------------------------------------|
| 3 Location of Negatives MT #16-22<br>Landmarks Commission of KC                                                      | 5 Other Name(s)                                                                                                                     |                                                                        |
| 6. Specific Location                                                                                                 | 16. Thematic Category                                                                                                               | 28. No. of Stories 2                                                   |
| 609-11 East 17th Street                                                                                              | 17. Date(s) or Period .                                                                                                             | 29. Basement? Yes I No I                                               |
| 7 City or Town If Rural, Township &<br>Kansas City, Missouri                                                         | 60 69                                                                                                                               | 30. Foundation Material  31. Wall Construction                         |
| 8. Site Plan with North Arrow  Fast 17th Street                                                                      | 19. Architect or Engineer S.W. Hitt  20. Contractor or Builder                                                                      | masonry UD 32. Roof Type & Material F+ PC flat: tar and gravel         |
|                                                                                                                      | 21 Original Use, if apparent  commercial IDA  22 Present Use                                                                        | 33. No. of Bays Front Side 99  34. Wall Treatment brick                |
| N.                                                                                                                   | commercial                                                                                                                          | 35. Plan Shape rectangular                                             |
| 1.4                                                                                                                  | 23 Ownership Public 11 Private 12                                                                                                   | 36. Changes Addition : (Explain Altered I in #42) Moved I              |
| Coordinates UTM Lat. Long.                                                                                           | 24. Owner's Name & Address, if known                                                                                                | 37. Condition<br>Interior<br>Exterior Good                             |
|                                                                                                                      | 25. Open to Yes IX Public? No 11                                                                                                    | 38. Preservation Yes Underway? No X                                    |
|                                                                                                                      | Object   26. Local Contact Person or Organization  Yes   X   Landmarks Commission of KC                                             | 39. Endangered? Yes I No IX                                            |
| Part of Estab. Yes   14. District<br>Hist. Dist.? No   1/2 Potent'l                                                  | Yes IX<br>P No 1                                                                                                                    | 40. Visible from Yes ! X Public Road? No ! :                           |
| 5. Name of Established District                                                                                      |                                                                                                                                     | 41. Distance from and<br>Frontage on Road 33 feet<br>on E. 17th Street |
| <ol><li>Further Description of Important Fea<br/>east and west ends of this<br/>the building is fenestrate</li></ol> | fures The main facade faces north. Entrar<br>facade and a display window is between th<br>d with multipaned windows. The parapet is | nem. The remainder of                                                  |

43. History and Significance The same firm has continually occupied this building since its construction in 1922.

44. Description of Environment and Outbuildings A commercial building is south of this structure. A storage lot is to the east and a surface parking lot is to the west. A commercial building is to the north.