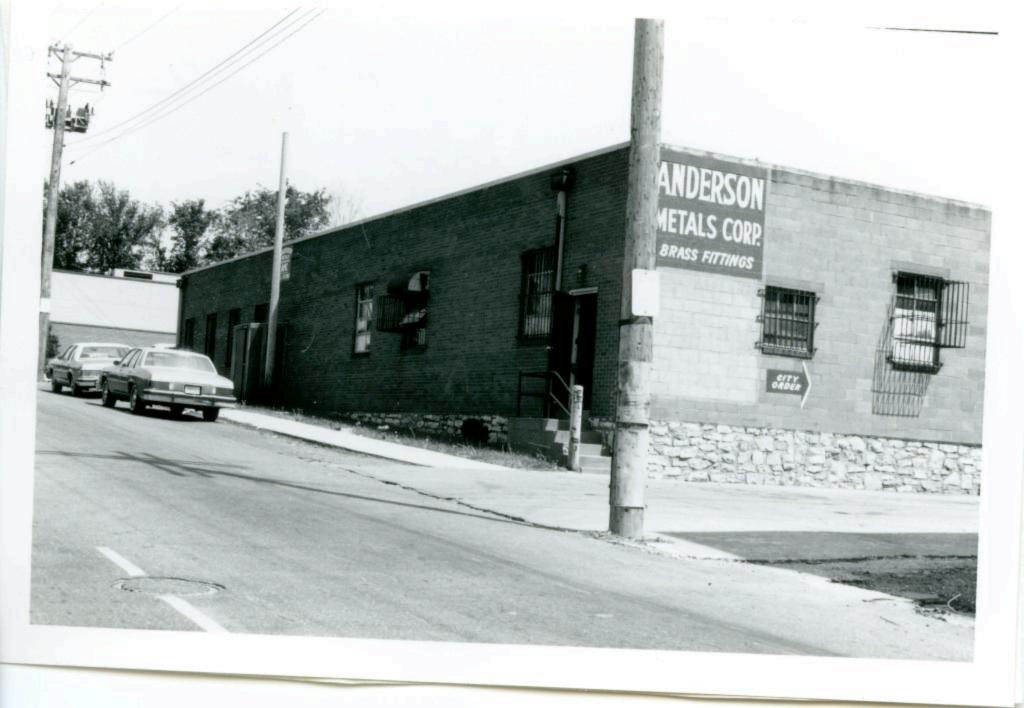

BP #70924A

Piland

48. Date

3/6/84

47. Organization

Landmarks Commission

49 Revision Date(s)

| 1. No.<br>44-B<br>2 County Jackson                                                                                   | 4. Present Name(s)  Acme Brass and Machine Works                                                                                    | *                                                                      |
|----------------------------------------------------------------------------------------------------------------------|-------------------------------------------------------------------------------------------------------------------------------------|------------------------------------------------------------------------|
| 3 Location of Negatives MT #16-22<br>Landmarks Commission of KC                                                      | 5 Other Name(s)                                                                                                                     |                                                                        |
| 6. Specific Location                                                                                                 | 16. Thematic Category                                                                                                               | 28. No. of Stories 2                                                   |
| 609-11 East 17th Street                                                                                              | 17. Date(s) or Period .                                                                                                             | 29. Basement? Yes I No I                                               |
| 7 City or Town If Rural, Township &<br>Kansas City, Missouri                                                         | 60 69                                                                                                                               | 30. Foundation Material  31. Wall Construction                         |
| 8. Site Plan with North Arrow  Fast 17th Street                                                                      | 19. Architect or Engineer S.W. Hitt  20. Contractor or Builder                                                                      | masonry UD 32. Roof Type & Material F+ PC flat: tar and gravel         |
|                                                                                                                      | 21 Original Use, if apparent  commercial IDA  22 Present Use                                                                        | 33. No. of Bays Front Side 99  34. Wall Treatment brick                |
| N.                                                                                                                   | commercial                                                                                                                          | 35. Plan Shape rectangular                                             |
| 1.4                                                                                                                  | 23 Ownership Public 11 Private 12                                                                                                   | 36. Changes Addition : (Explain Altered I in #42) Moved I              |
| Coordinates UTM Lat. Long.                                                                                           | 24. Owner's Name & Address, if known                                                                                                | 37. Condition<br>Interior<br>Exterior Good                             |
|                                                                                                                      | 25. Open to Yes IX Public? No 11                                                                                                    | 38. Preservation Yes Underway? No X                                    |
|                                                                                                                      | Object   26. Local Contact Person or Organization  Yes   X   Landmarks Commission of KC                                             | 39. Endangered? Yes I No IX                                            |
| Part of Estab. Yes   14. District<br>Hist. Dist.? No   1/2 Potent'l                                                  | Yes IX<br>P No 1                                                                                                                    | 40. Visible from Yes ! X Public Road? No ! :                           |
| 5. Name of Established District                                                                                      |                                                                                                                                     | 41. Distance from and<br>Frontage on Road 33 feet<br>on E. 17th Street |
| <ol><li>Further Description of Important Fea<br/>east and west ends of this<br/>the building is fenestrate</li></ol> | fures The main facade faces north. Entrar<br>facade and a display window is between th<br>d with multipaned windows. The parapet is | nem. The remainder of                                                  |

43. History and Significance The same firm has continually occupied this building since its construction in 1922.

44. Description of Environment and Outbuildings A commercial building is south of this structure. A storage lot is to the east and a surface parking lot is to the west. A commercial building is to the north.