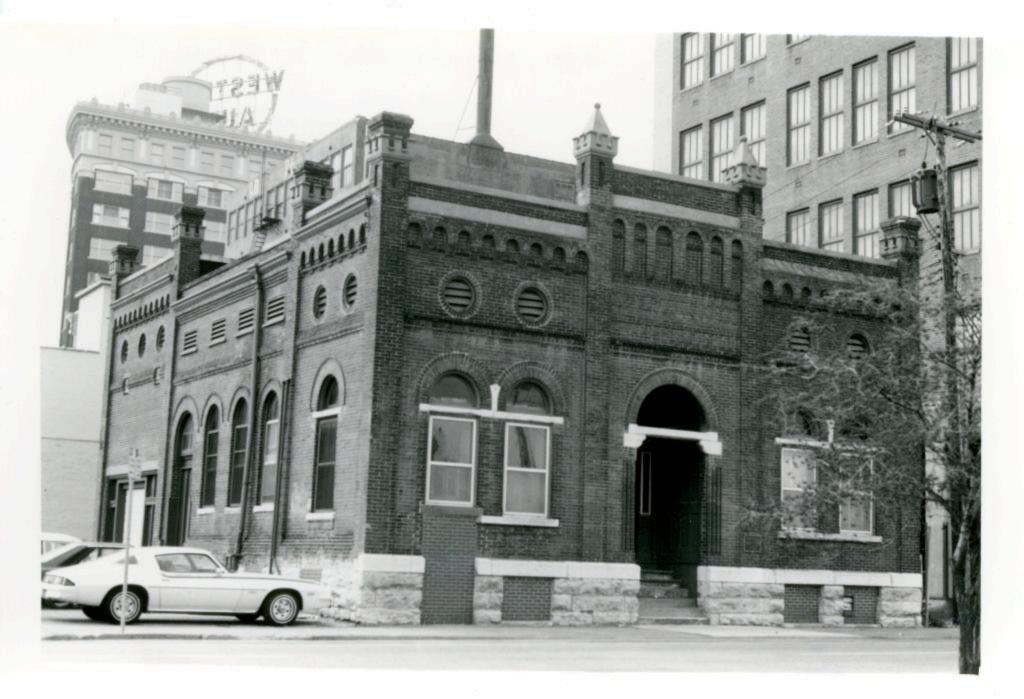

Frontage on Road approx. 25 feet on W. 16th St.

Avenue, Juice Li Columbia, Missouri 65201

HISTORIC JA-AS-008-007 1. No. 4. Present Name(s) 3-D 116 West 16th Street Building 2. County 5. Other Name(s) Jackson 3 Location of Negatives Landmarks Commission 6. Specific Location 16. Thematic Category 050 116 West 16th Street 17. Date(s) or Period c. 1908 7. City or Town If Rural, Township & Vicinity Kansas City, Missouri 18. Style or Design B. Site Plan with North Arrow 19. Architect or Engineer obher 20. Contractor or Builder 21. Original Use, if apparent commercial 22. Present Use vacant 23 Ownership Public 11 Private IX WEST 16TH ST 24. Owner's Name & Address, if known 9. Coordinates UTM Long 25. Open to Yes I Public? No Ist 10 Sile ! : Structure | Building ki Object | 1 26. Local Contact Person or Organization By What? No xx Landmarks Commission Yes X 11. On National Yesli 12 Is It Eligible? Register? No k! No !! 27. Other Surveys in Which Included Yes X Yes XX 14 District 13. Part of Estab. Yes ! ! 40. Visible from Potent'l? Hist. Dist.? No to No : Public Road? Noll 41. Distance from and approx. 15. Name of Established District

State Historical Survey and Flamming Office, 303 Oniversity

42. Further Description of Important Features The building is sited on a grade sloping to the east. The main facade faces south. An overhead garage door is centrally located, flanked by entrance doors. The 2nd, 34d, and 4th floors are divided vertically into 3 bays by brick pilasters. Simple corbelling along the parapet completes the building.

43. History and Significance The earliest recorded use of this building was in 1920 when it was used as a garage by J. W. Jenkins Sons Music Company. By 1924 it was used by the Nubuck Company, underware manufacturers.

44. Description of Environment and Outbuildings Surface parking lots are south, east, and west of this building. A commercial building is also to the west.

| 45 Sources of Information WP #4926 |  | 46. Prepared by<br>Piland             |
|------------------------------------|--|---------------------------------------|
|                                    |  | 47. Organization Landmarks Commission |
|                                    |  | 48. Date 49. Revision Date(s)         |