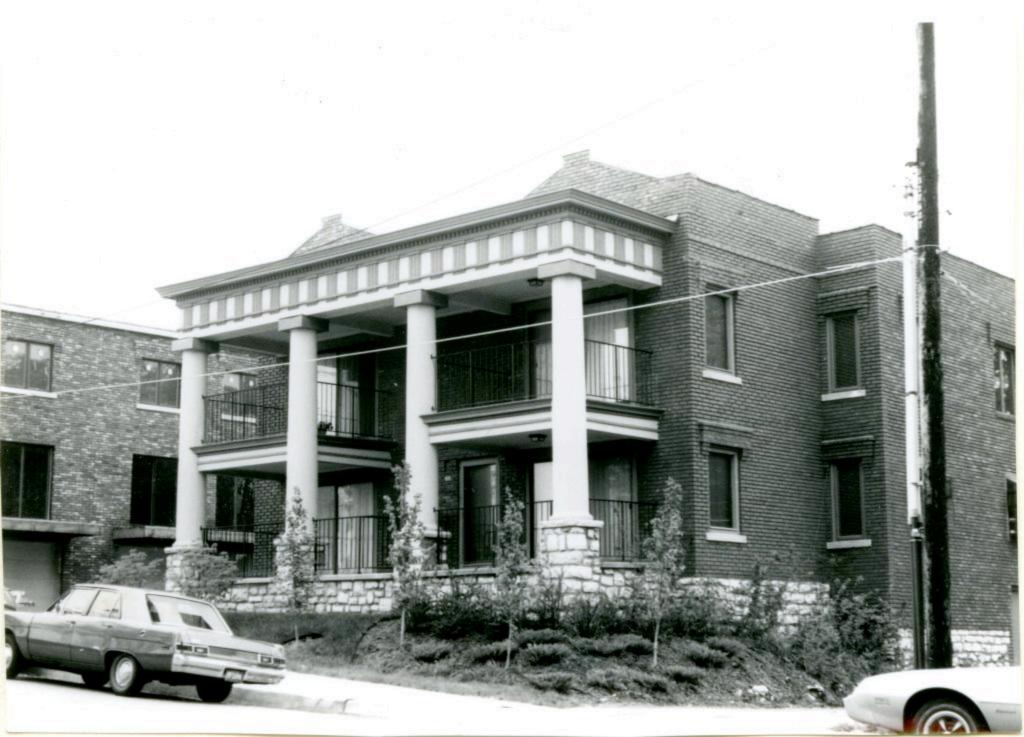

| 1. No.<br>10-E<br>2. County                                    | 4. Present Name(s)  Heath Sales & Service Inc.                                                      |                                                                                                                   | 10         |
|----------------------------------------------------------------|-----------------------------------------------------------------------------------------------------|-------------------------------------------------------------------------------------------------------------------|------------|
| Jackson 3 Location of Negatives MT #61-17 Landmarks Commission | 5 Other Name(s)  George D. Heath Company Building                                                   |                                                                                                                   | H          |
| 6 Specific Location<br>518-20 East 16th Street                 | 16. Thematic Category DSO                                                                           | 28. No. of Stories 1 — /<br>29. Basement? Yes                                                                     | Jac        |
| 7 City or Town If Rural, Township & V. Kansas City, Missouri   | 17 Date(s) or Period                                                                                | 30. Foundation Material 31. Wall Construction                                                                     | Jackson    |
| 8. Site Plan with North Arrow                                  | 19. Architect or Engineer A. B. Fuller (1948) 20. Contractor or Builder 30                          | concrete block B  32. Roof Type & Material  flat; tar & gravel +  33. No. of Bays  Front Side                     | PR<br>of   |
| EAST 16TH ST                                                   | commercial OOE  22. Present Use commercial  23. Ownership Public   Private   x                      | 34. Wall Treatment 2 65 brick; concrete block 35. Plan Shape rectangular 36. Changes Addition: x (Explain Altered | 18-20 East |
| 9 Coordinates UTM                                              | 24. Owner's Name & Address,<br>if known                                                             | in #42) Moved 1  37. Condition Interior Exterior Good                                                             | 16th Str   |
| Long.  Site 1: Structu                                         |                                                                                                     | 38. Preservation Yes  <br>Underway? No iX                                                                         | eet        |
| 11. On National Yes   12 Is It Y                               | 26. Local Contact Person or Organization  Landmarks Commission  27. Other Surveys in Which Included | 39. Endangered? Yes! By What? No Ix                                                                               |            |
| 13. Part of Estab. Yes 11 14. District Y                       | Yes  <br>No x                                                                                       | 40. Visible from Yes \x Public Road? No   1                                                                       |            |
| 15. Name of Established District                               |                                                                                                     | 41. Distance from and approx. Frontage on Road 70 ft. on E. 16th St.                                              | L.         |

42. Further Description of Important Features

This building features a canted corner entrance. Display windows on the south and east facades have been partially filled in with concrete blocks. In 1968 an addition extended the building toward the west. The older portion of the building has walls of buff brick. The newer portion has concrete block walls with a brick parapet.

43. History and Significance

This building was constructed for the George D. Heath Company, manufacturing agents.

44. Description of Environment and Outbuildings

Surface parking areas are north and west of this building. To the south is a commercial A surface parking lot is also to the east.