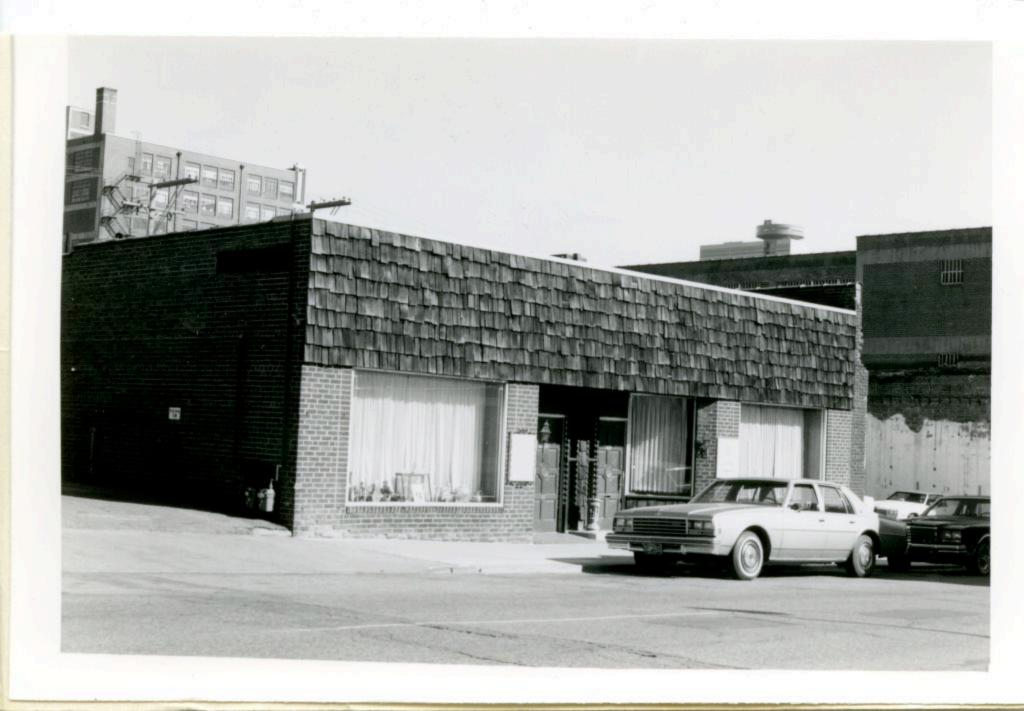

| 1. No.<br>47-E<br>2. County                                           | 4. Present Name(s) 921 East 17th Street                                   | *                                                             | Ţ           |
|-----------------------------------------------------------------------|---------------------------------------------------------------------------|---------------------------------------------------------------|-------------|
| Jackson  3 Location of Negatives MT #27-22 Landmarks Commission of KC | 5. Other Name(s)  1700 Harrison  Anteriol                                 |                                                               | -           |
| Specific Location  921 East 17th Street                               | 16. Theinatic Category                                                    | 28. No. of Stories 1-2 29. Basement? Yes!                     | 200         |
| 7 City or Town - If Aural, Township & V                               | 17. Date(s) or Period<br>1964<br>icinity 18. Style or Design              | 30. Foundation Material                                       | Odckoon     |
| Kansas City, Missouri                                                 | 19. Architect or Engineer                                                 | 31. Wall Construction concrete block 32. Roof Type & Material | -           |
| 74                                                                    | 20. Contractor or Builder 21. Original Use, if apparent                   | flat;tar and gravel  33. No. of Bays Front Side               | 1           |
| Harrison                                                              | commercial 22 Present Use                                                 | 34. Wall Treatment concrete block                             | 761 10      |
|                                                                       | commercial  23 Ownership Public   Private to                              | 35. Plan Shape L  36. Changes Addition : (Explain Altered IX  | dor T       |
| East 17 5 treet  Coordinates UTM Lat.                                 | 24. Owner's Name & Address,<br>if known                                   | in #42) Moved :  37. Condition Interior Exterior fair         | TATE OFFICE |
| Long.  Site !: Structs                                                |                                                                           | 38. Preservation Yes: Underway? No ix                         |             |
|                                                                       | Zes: Landmarks Commission of KC No X: 27. Other Surveys in Which Included | 39. Endangered? Yes I<br>By What? No Ix                       |             |
| Part of Estab. Yes   14. District Yes   14. District Yes   Potent'l?  | es I                                                                      | 40. Visible from Yes !X Public Road? No 1:                    |             |
| 5. Name of Established District                                       |                                                                           | 41. Distance from and<br>Frontage on Road                     | 344         |

HISTORIC IN JENTORY

42 Further Description of Important Features The main facade of this building faces east. Garage entrances are located at the north and south ends of the east facade. The area between the two garage entrances is two levels. In 1983 the second level, which was originally an open storage area was enclosed and converted to office space.

43. History and Significance Although not confirmed by city directories, the building permit indicates this structure was built as a storage warehouse for a general contractor.

44. Description of Environment and Outbuildings A storage lot is north of this building. A surface parking ares is to the east. Vacant land is to the south and another storage lot is to the west.