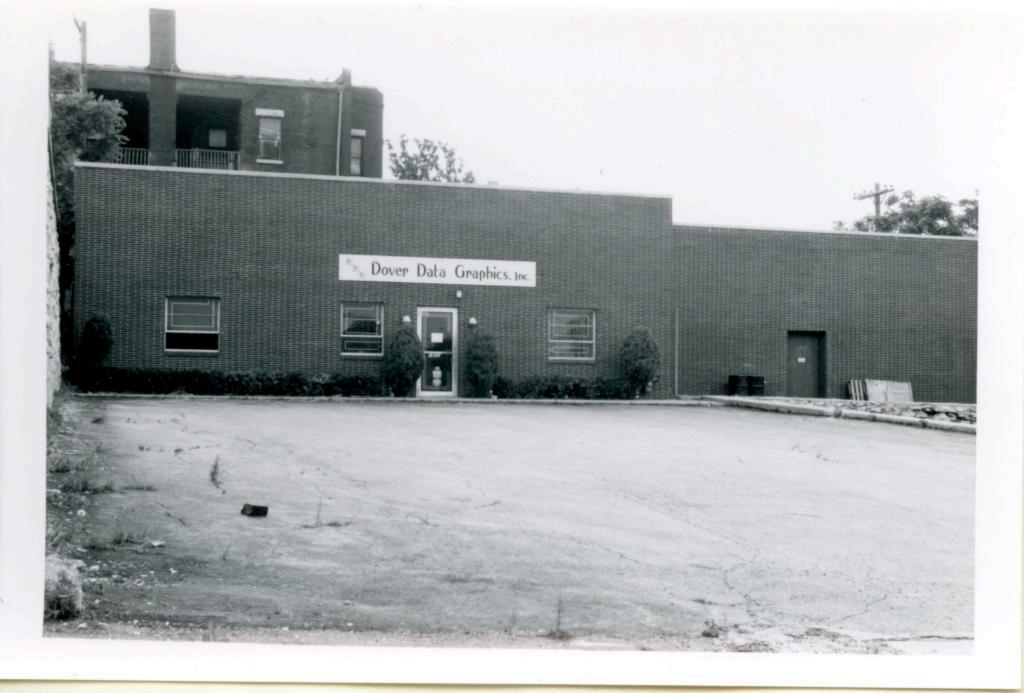

| 1. No.<br>10-E<br>2. County                                    | 4. Present Name(s)  Heath Sales & Service Inc.                                                      |                                                                                                                   | 10         |
|----------------------------------------------------------------|-----------------------------------------------------------------------------------------------------|-------------------------------------------------------------------------------------------------------------------|------------|
| Jackson 3 Location of Negatives MT #61-17 Landmarks Commission | 5 Other Name(s)  George D. Heath Company Building                                                   |                                                                                                                   | H          |
| 6 Specific Location<br>518-20 East 16th Street                 | 16. Thematic Category DSO                                                                           | 28. No. of Stories 1 — /<br>29. Basement? Yes                                                                     | Jac        |
| 7 City or Town If Rural, Township & V. Kansas City, Missouri   | 17 Date(s) or Period                                                                                | 30. Foundation Material 31. Wall Construction                                                                     | Jackson    |
| 8. Site Plan with North Arrow                                  | 19. Architect or Engineer A. B. Fuller (1948) 20. Contractor or Builder 30                          | concrete block B  32. Roof Type & Material  flat; tar & gravel +  33. No. of Bays  Front Side                     | PR<br>of   |
| EAST 16TH ST                                                   | commercial OOE  22. Present Use commercial  23. Ownership Public   Private   x                      | 34. Wall Treatment 2 65 brick; concrete block 35. Plan Shape rectangular 36. Changes Addition: x (Explain Altered | 18-20 East |
| 9 Coordinates UTM                                              | 24. Owner's Name & Address,<br>if known                                                             | in #42) Moved 1  37. Condition Interior Exterior Good                                                             | 16th Str   |
| Long.  Site 1: Structu                                         |                                                                                                     | 38. Preservation Yes  <br>Underway? No iX                                                                         | eet        |
| 11. On National Yes   12 Is It Y                               | 26. Local Contact Person or Organization  Landmarks Commission  27. Other Surveys in Which Included | 39. Endangered? Yes! By What? No Ix                                                                               |            |
| 13. Part of Estab. Yes 11 14. District Y                       | Yes  <br>No x                                                                                       | 40. Visible from Yes \x Public Road? No   1                                                                       |            |
| 15. Name of Established District                               |                                                                                                     | 41. Distance from and approx. Frontage on Road 70 ft. on E. 16th St.                                              | L.         |

42. Further Description of Important Features

This building features a canted corner entrance. Display windows on the south and east facades have been partially filled in with concrete blocks. In 1968 an addition extended the building toward the west. The older portion of the building has walls of buff brick. The newer portion has concrete block walls with a brick parapet.

43. History and Significance

This building was constructed for the George D. Heath Company, manufacturing agents.

44. Description of Environment and Outbuildings

Surface parking areas are north and west of this building. To the south is a commercial A surface parking lot is also to the east.