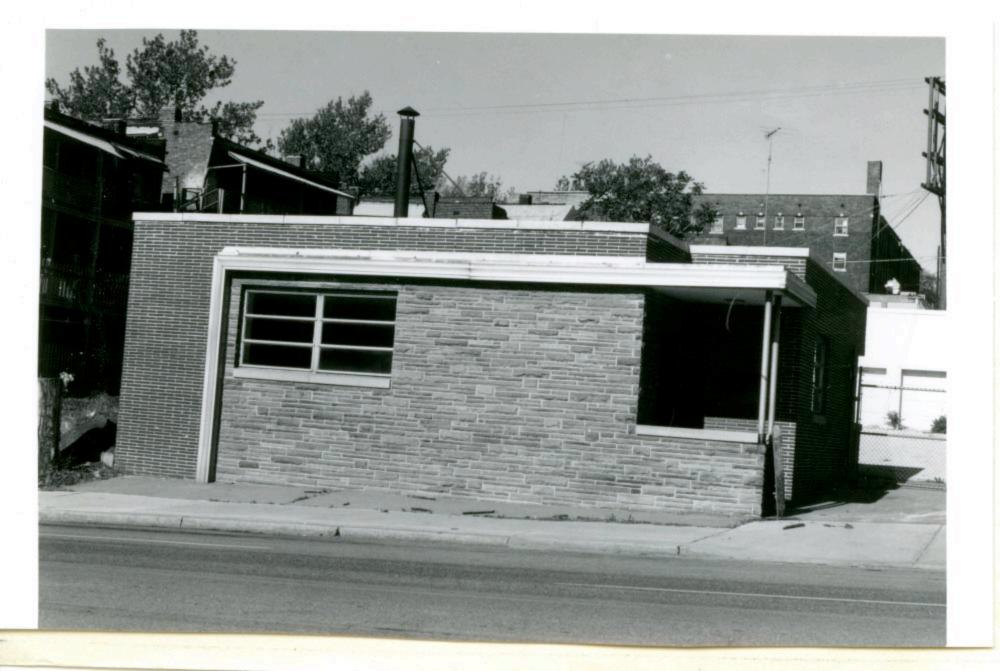

| 1. No.<br>10-E<br>2. County                                    | 4. Present Name(s)  Heath Sales & Service Inc.                                                      |                                                                                                                   | 10         |
|----------------------------------------------------------------|-----------------------------------------------------------------------------------------------------|-------------------------------------------------------------------------------------------------------------------|------------|
| Jackson 3 Location of Negatives MT #61-17 Landmarks Commission | 5 Other Name(s)  George D. Heath Company Building                                                   |                                                                                                                   | H          |
| 6 Specific Location<br>518-20 East 16th Street                 | 16. Thematic Category DSO                                                                           | 28. No. of Stories 1 — /<br>29. Basement? Yes                                                                     | Jac        |
| 7 City or Town If Rural, Township & V. Kansas City, Missouri   | 17 Date(s) or Period                                                                                | 30. Foundation Material 31. Wall Construction                                                                     | Jackson    |
| 8. Site Plan with North Arrow                                  | 19. Architect or Engineer A. B. Fuller (1948) 20. Contractor or Builder 30                          | concrete block B  32. Roof Type & Material  flat; tar & gravel +  33. No. of Bays  Front Side                     | PR<br>of   |
| EAST 16TH ST                                                   | commercial OOE  22. Present Use commercial  23. Ownership Public   Private   x                      | 34. Wall Treatment 2 65 brick; concrete block 35. Plan Shape rectangular 36. Changes Addition: x (Explain Altered | 18-20 East |
| 9 Coordinates UTM                                              | 24. Owner's Name & Address,<br>if known                                                             | in #42) Moved 1  37. Condition Interior Exterior Good                                                             | 16th Str   |
| Long.  Site 1: Structu                                         |                                                                                                     | 38. Preservation Yes  <br>Underway? No iX                                                                         | eet        |
| 11. On National Yes   12 Is It Y                               | 26. Local Contact Person or Organization  Landmarks Commission  27. Other Surveys in Which Included | 39. Endangered? Yes! By What? No Ix                                                                               |            |
| 13. Part of Estab. Yes 11 14. District Y                       | Yes  <br>No x                                                                                       | 40. Visible from Yes \x Public Road? No   1                                                                       |            |
| 15. Name of Established District                               |                                                                                                     | 41. Distance from and approx. Frontage on Road 70 ft. on E. 16th St.                                              | L.         |

42. Further Description of Important Features

This building features a canted corner entrance. Display windows on the south and east facades have been partially filled in with concrete blocks. In 1968 an addition extended the building toward the west. The older portion of the building has walls of buff brick. The newer portion has concrete block walls with a brick parapet.

43. History and Significance

This building was constructed for the George D. Heath Company, manufacturing agents.

44. Description of Environment and Outbuildings

Surface parking areas are north and west of this building. To the south is a commercial A surface parking lot is also to the east.