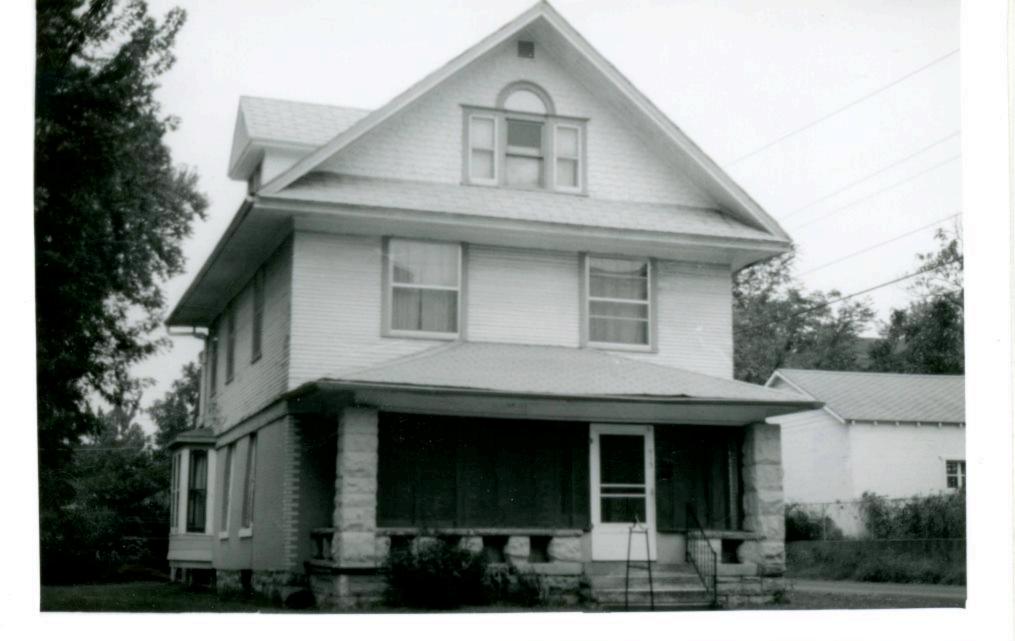

erties are south of this house. A triplex is to the north. To the east and west are other residences.
- 45 Sources of Information WP #22337

1. No

197-X

9. Coordinates

11. On National

Register?

Hist. Dist.?

13 Part of Estab. Yes ! !

Long

10

6. Specific Location

3 Location of Negatives MT #59-5 Landmarks Commission

7. City or Town If Rural, Township & Vicinity

J. 29th ST

UTM

12 Is It

Eligible?

Potent'l?

14. District

Site! Building

Yesli

No !!

No

15. Name of Established District

Structure |

Object |

Yesx

No I

Yesx

No

915 East 29th Street

Kansas City, Missouri

8. Site Plan with North Arrow

2 County Jack son

> 46. Prepared by Uguccioni/Piland

Frontage on Road

19 feet on E. 18th St.

47. Organization Landmarks Commission

48. Date 49. Revision Date(s) 1/8/82



State Historical Survey and Planning Utilice, 909 University

Columbia, Missouri 65201



47. Organization

48. Date

9/1/81

Landmarks Commission

49. Revision Date(s)



10/26/81

State Historical Sur by and Planning Office, 909 University Avenue, Suite 215,



Landmarks Commission

9/23/82

48. Date 49. Revision Date(s)

BP# 14525

plans at UMKC



47. Organization

48. Date 5/6/85

Landmarks Commission
48. Date 49. Revision Date(s)

| 1 № 189-Н                              | 4. Pres                                | sent Name(s)