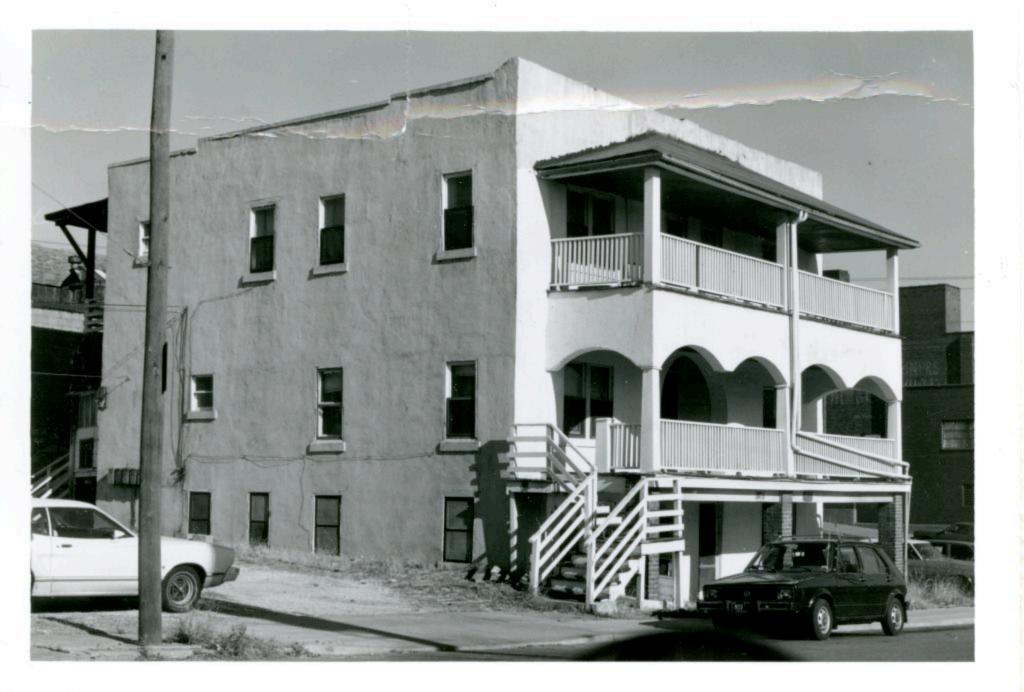

| ial                        | on           |
|----------------------------|--------------|
| (CB                        |              |
| erial<br>avel++            | PR F         |
| de 99                      | 518          |
| o 65<br>e block            | 8-20         |
| Addition : X Altered Moved | 8-20 East 16 |
| od<br>Yes i<br>No ix       | th Street    |
| Yes  <br>No   x            |              |
| Yes ! x<br>No ! !          |              |
| approx.                    |              |