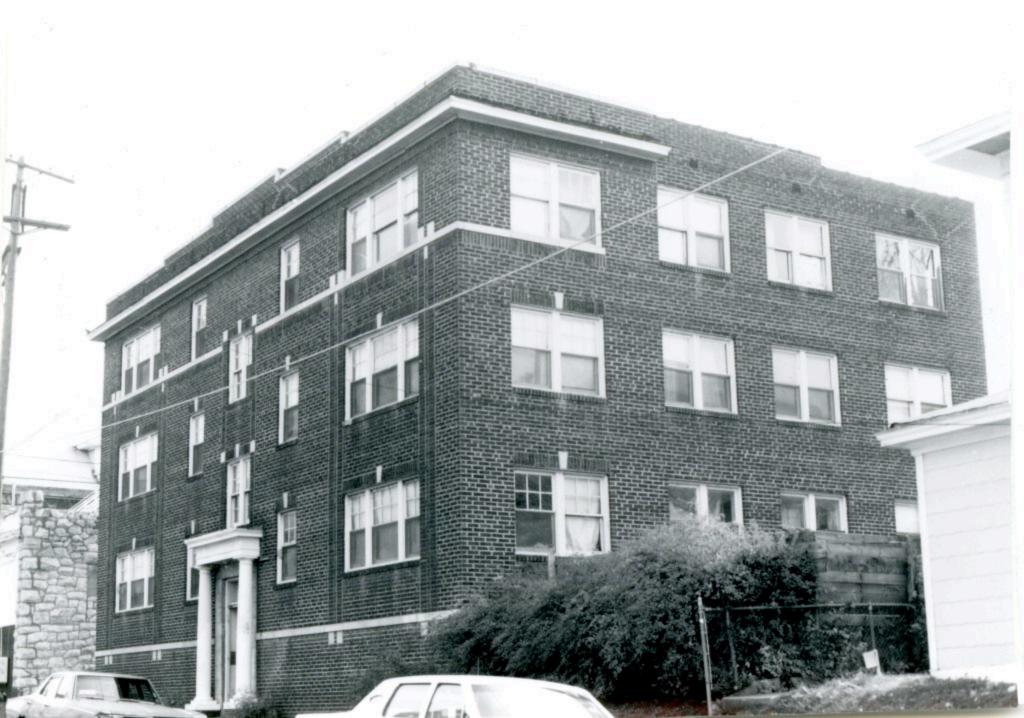

ackson

Yes

No I

1. No.

R.G. B. Laboratories, Inc.

5 Other Name(s)

Carter & Co. Building

814 East 16th Street

7 City or Town II Rural, Township & Vicinity Kansas City, Missouri

B. Site Plan with North Arrow

Landmarks Commission

6. Specific Location

13-D

NÎ L

Fast 16 12 Street

9. Coordinates UTM
Lat.
Long.

38. Preservation Yes Underway? No X

39. Endangered? Yes I By What? No IX

40. Visible from Public Road? 41. Distance from and

41. Distance from and Frontage on Road

42 Further Description of Important Features The original building was the first floor of what is now a 2 story building. The second story was added in 1925. Later additions, including a garage and loading dock, expanded the building to the west. The building faces south with the primary entrance at the east end of the south facade. The architect for the 1925 addition was E. D. Schneider; contractor was the George Fuller Green Construction Company.