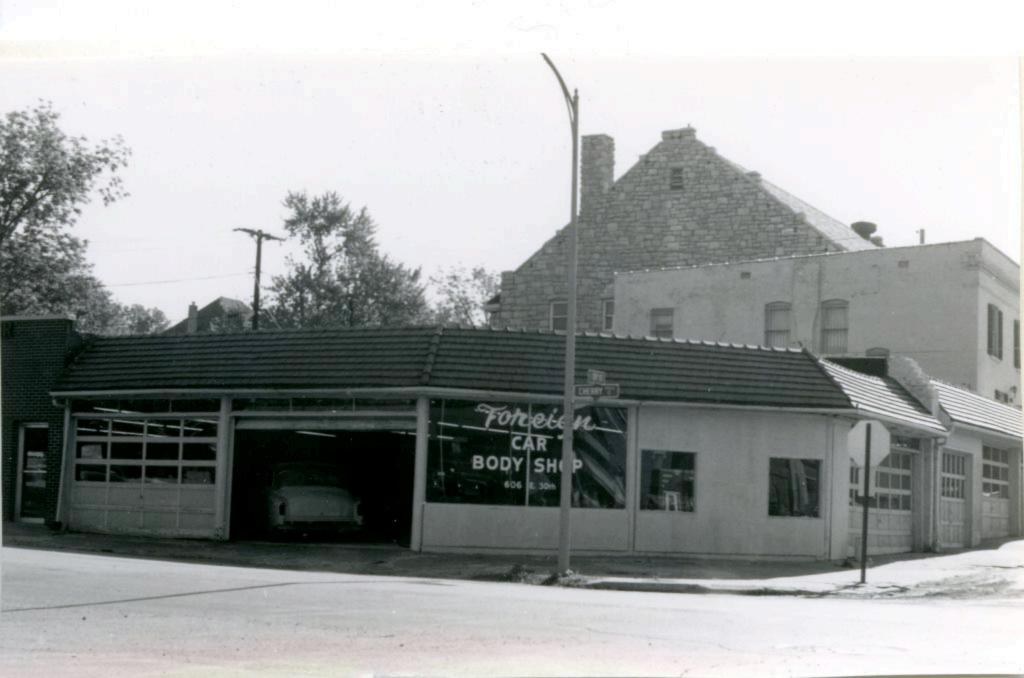

| 1. No.<br>10-E<br>2. County                                    | 4. Present Name(s)  Heath Sales & Service Inc.                                                      |                                                                                                                   | 10         |
|----------------------------------------------------------------|-----------------------------------------------------------------------------------------------------|-------------------------------------------------------------------------------------------------------------------|------------|
| Jackson 3 Location of Negatives MT #61-17 Landmarks Commission | 5 Other Name(s)  George D. Heath Company Building                                                   |                                                                                                                   | H          |
| 6 Specific Location<br>518-20 East 16th Street                 | 16. Thematic Category DSO                                                                           | 28. No. of Stories 1 — /<br>29. Basement? Yes                                                                     | Jac        |
| 7 City or Town If Rural, Township & V. Kansas City, Missouri   | 17 Date(s) or Period                                                                                | 30. Foundation Material 31. Wall Construction                                                                     | Jackson    |
| 8. Site Plan with North Arrow                                  | 19. Architect or Engineer A. B. Fuller (1948) 20. Contractor or Builder 30                          | concrete block B  32. Roof Type & Material  flat; tar & gravel +  33. No. of Bays  Front Side                     | PR<br>of   |
| EAST 16TH ST                                                   | commercial OOE  22. Present Use commercial  23. Ownership Public   Private   x                      | 34. Wall Treatment 2 65 brick; concrete block 35. Plan Shape rectangular 36. Changes Addition: x (Explain Altered | 18-20 East |
| 9 Coordinates UTM                                              | 24. Owner's Name & Address,<br>if known                                                             | in #42) Moved 1  37. Condition Interior Exterior Good                                                             | 16th Str   |
| Long.  Site 1: Structu                                         |                                                                                                     | 38. Preservation Yes  <br>Underway? No iX                                                                         | eet        |
| 11. On National Yes   12 Is It Y                               | 26. Local Contact Person or Organization  Landmarks Commission  27. Other Surveys in Which Included | 39. Endangered? Yes! By What? No Ix                                                                               |            |
| 13. Part of Estab. Yes 11 14. District Y                       | Yes  <br>No x                                                                                       | 40. Visible from Yes \x Public Road? No   1                                                                       |            |
| 15. Name of Established District                               |                                                                                                     | 41. Distance from and approx. Frontage on Road 70 ft. on E. 16th St.                                              | L.         |

42. Further Description of Important Features

This building features a canted corner entrance. Display windows on the south and east facades have been partially filled in with concrete blocks. In 1968 an addition extended the building toward the west. The older portion of the building has walls of buff brick. The newer portion has concrete block walls with a brick parapet.

43. History and Significance

This building was constructed for the George D. Heath Company, manufacturing agents.

44. Description of Environment and Outbuildings

Surface parking areas are north and west of this building. To the south is a commercial A surface parking lot is also to the east.