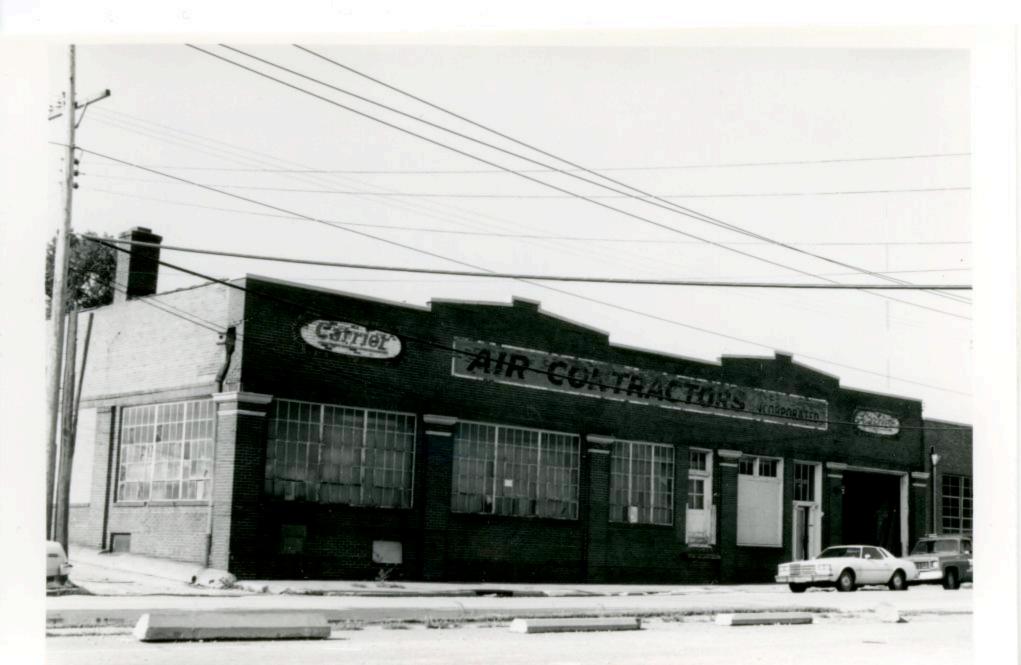

BP #70924A

Piland

48. Date

3/6/84

47. Organization

Landmarks Commission

49 Revision Date(s)

| 1. No.<br>44-B<br>2 County Jackson                                                                                   | 4. Present Name(s)  Acme Brass and Machine Works                                                                                    | *                                                                      |
|----------------------------------------------------------------------------------------------------------------------|-------------------------------------------------------------------------------------------------------------------------------------|------------------------------------------------------------------------|
| 3 Location of Negatives MT #16-22<br>Landmarks Commission of KC                                                      | 5 Other Name(s)                                                                                                                     |                                                                        |
| 6. Specific Location                                                                                                 | 16. Thematic Category                                                                                                               | 28. No. of Stories 2                                                   |
| 609-11 East 17th Street                                                                                              | 17. Date(s) or Period .                                                                                                             | 29. Basement? Yes I No I                                               |
| 7 City or Town If Rural, Township &<br>Kansas City, Missouri                                                         | 60 69                                                                                                                               | 30. Foundation Material  31. Wall Construction                         |
| 8. Site Plan with North Arrow  Fast 17th Street                                                                      | 19. Architect or Engineer S.W. Hitt  20. Contractor or Builder                                                                      | masonry UD 32. Roof Type & Material F+ PC flat: tar and gravel         |
|                                                                                                                      | 21 Original Use, if apparent  commercial IDA  22 Present Use                                                                        | 33. No. of Bays Front Side 99  34. Wall Treatment brick                |
| N.                                                                                                                   | commercial                                                                                                                          | 35. Plan Shape rectangular                                             |
| 1.4                                                                                                                  | 23 Ownership Public 11 Private 12                                                                                                   | 36. Changes Addition : (Explain Altered I in #42) Moved I              |
| Coordinates UTM Lat. Long.                                                                                           | 24. Owner's Name & Address, if known                                                                                                | 37. Condition<br>Interior<br>Exterior Good                             |
|                                                                                                                      | 25. Open to Yes IX Public? No 11                                                                                                    | 38. Preservation Yes Underway? No X                                    |
|                                                                                                                      | Object   26. Local Contact Person or Organization  Yes   X   Landmarks Commission of KC                                             | 39. Endangered? Yes I No IX                                            |
| Part of Estab. Yes   14. District<br>Hist. Dist.? No   1/2 Potent'l                                                  | Yes IX<br>P No 1                                                                                                                    | 40. Visible from Yes ! X Public Road? No ! :                           |
| 5. Name of Established District                                                                                      |                                                                                                                                     | 41. Distance from and<br>Frontage on Road 33 feet<br>on E. 17th Street |
| <ol><li>Further Description of Important Fea<br/>east and west ends of this<br/>the building is fenestrate</li></ol> | fures The main facade faces north. Entrar<br>facade and a display window is between th<br>d with multipaned windows. The parapet is | nem. The remainder of                                                  |

43. History and Significance The same firm has continually occupied this building since its construction in 1922.

44. Description of Environment and Outbuildings A commercial building is south of this structure. A storage lot is to the east and a surface parking lot is to the west. A commercial building is to the north.