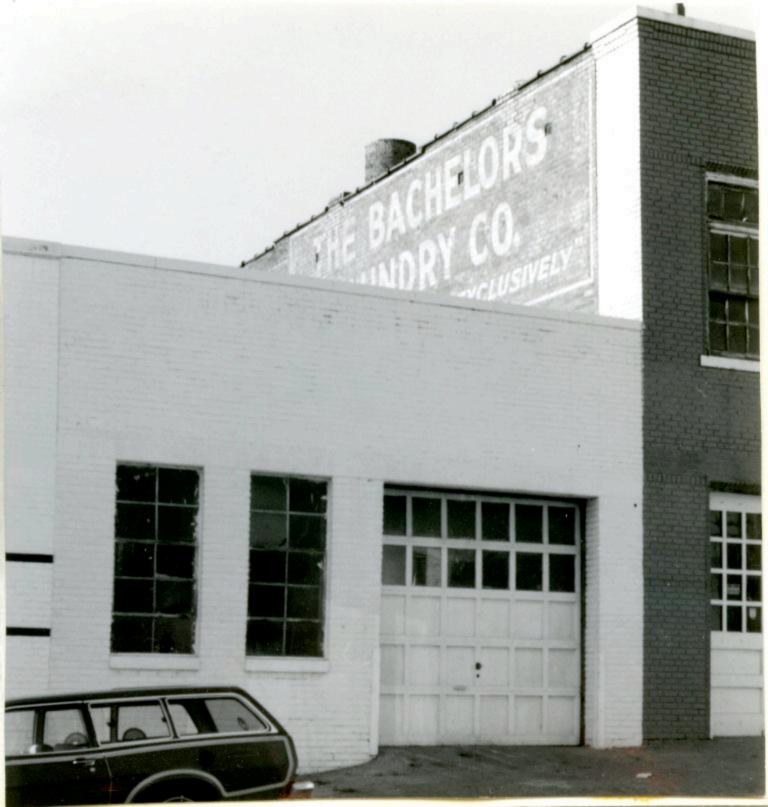

BP #70924A

Piland

48. Date

3/6/84

47. Organization

Landmarks Commission

49 Revision Date(s)

| 1. No.<br>44-B<br>2 County Jackson                                                                                   | 4. Present Name(s)  Acme Brass and Machine Works                                                                                    | *                                                                      |
|----------------------------------------------------------------------------------------------------------------------|-------------------------------------------------------------------------------------------------------------------------------------|------------------------------------------------------------------------|
| 3 Location of Negatives MT #16-22<br>Landmarks Commission of KC                                                      | 5 Other Name(s)                                                                                                                     |                                                                        |
| 6. Specific Location                                                                                                 | 16. Thematic Category                                                                                                               | 28. No. of Stories 2                                                   |
| 609-11 East 17th Street                                                                                              | 17. Date(s) or Period .                                                                                                             | 29. Basement? Yes I No I                                               |
| 7 City or Town If Rural, Township &<br>Kansas City, Missouri                                                         | 60 69                                                                                                                               | 30. Foundation Material  31. Wall Construction                         |
| 8. Site Plan with North Arrow  Fast 17th Street                                                                      | 19. Architect or Engineer S.W. Hitt  20. Contractor or Builder                                                                      | masonry UD 32. Roof Type & Material F+ PC flat: tar and gravel         |
|                                                                                                                      | 21 Original Use, if apparent  commercial IDA  22 Present Use                                                                        | 33. No. of Bays Front Side 99  34. Wall Treatment brick                |
| N.                                                                                                                   | commercial                                                                                                                          | 35. Plan Shape rectangular                                             |
| 1.4                                                                                                                  | 23 Ownership Public 11 Private 12                                                                                                   | 36. Changes Addition : (Explain Altered I in #42) Moved I              |
| Coordinates UTM Lat. Long.                                                                                           | 24. Owner's Name & Address, if known                                                                                                | 37. Condition<br>Interior<br>Exterior Good                             |
|                                                                                                                      | 25. Open to Yes IX Public? No 11                                                                                                    | 38. Preservation Yes Underway? No X                                    |
|                                                                                                                      | Object   26. Local Contact Person or Organization  Yes   X   Landmarks Commission of KC                                             | 39. Endangered? Yes I No IX                                            |
| Part of Estab. Yes   14. District<br>Hist. Dist.? No   1/2 Potent'l                                                  | Yes IX<br>P No 1                                                                                                                    | 40. Visible from Yes ! X Public Road? No ! :                           |
| 5. Name of Established District                                                                                      |                                                                                                                                     | 41. Distance from and<br>Frontage on Road 33 feet<br>on E. 17th Street |
| <ol><li>Further Description of Important Fea<br/>east and west ends of this<br/>the building is fenestrate</li></ol> | fures The main facade faces north. Entrar<br>facade and a display window is between th<br>d with multipaned windows. The parapet is | nem. The remainder of                                                  |

43. History and Significance The same firm has continually occupied this building since its construction in 1922.

44. Description of Environment and Outbuildings A commercial building is south of this structure. A storage lot is to the east and a surface parking lot is to the west. A commercial building is to the north.