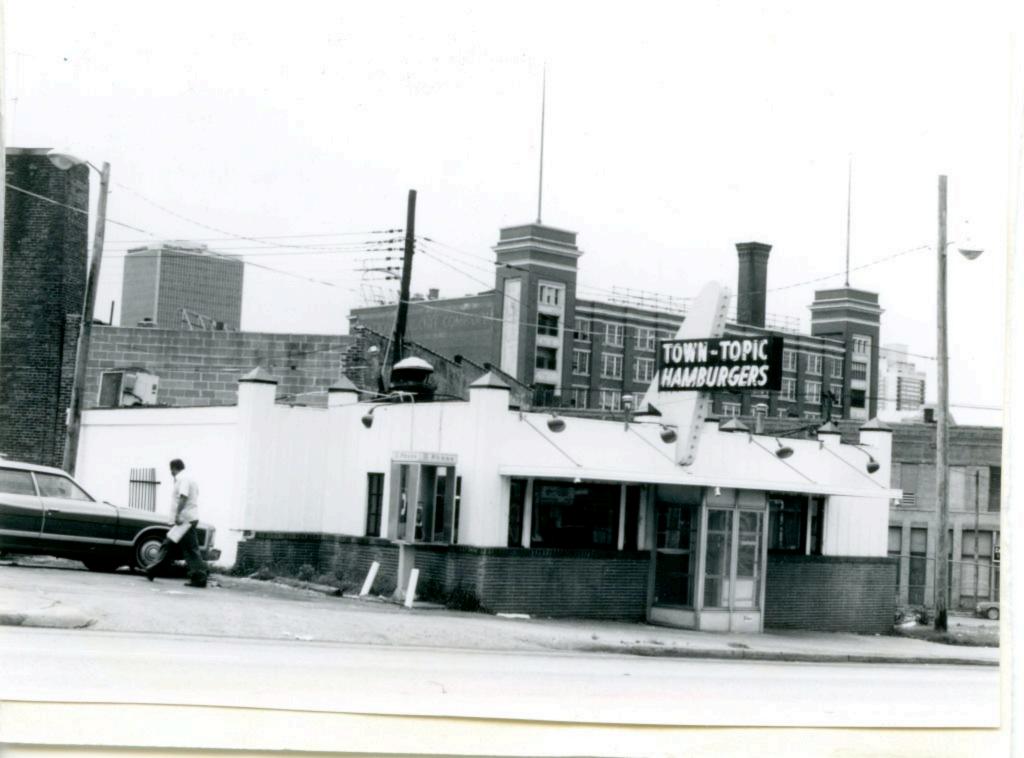

| 1. No.<br>10-E<br>2. County                                    | 4. Present Name(s)  Heath Sales & Service Inc.                                                      |                                                                                                                   | 10         |
|----------------------------------------------------------------|-----------------------------------------------------------------------------------------------------|-------------------------------------------------------------------------------------------------------------------|------------|
| Jackson 3 Location of Negatives MT #61-17 Landmarks Commission | 5 Other Name(s)  George D. Heath Company Building                                                   |                                                                                                                   | H          |
| 6 Specific Location<br>518-20 East 16th Street                 | 16. Thematic Category DSO                                                                           | 28. No. of Stories 1 — /<br>29. Basement? Yes                                                                     | Jac        |
| 7 City or Town If Rural, Township & V. Kansas City, Missouri   | 17 Date(s) or Period                                                                                | 30. Foundation Material 31. Wall Construction                                                                     | Jackson    |
| 8. Site Plan with North Arrow                                  | 19. Architect or Engineer A. B. Fuller (1948) 20. Contractor or Builder 30                          | concrete block B  32. Roof Type & Material  flat; tar & gravel +  33. No. of Bays  Front Side                     | PR<br>of   |
| EAST 16TH ST                                                   | commercial OOE  22. Present Use commercial  23. Ownership Public   Private   x                      | 34. Wall Treatment 2 65 brick; concrete block 35. Plan Shape rectangular 36. Changes Addition: x (Explain Altered | 18-20 East |
| 9 Coordinates UTM                                              | 24. Owner's Name & Address,<br>if known                                                             | in #42) Moved 1  37. Condition Interior Exterior Good                                                             | 16th Str   |
| Long.  Site 1: Structu                                         |                                                                                                     | 38. Preservation Yes  <br>Underway? No iX                                                                         | eet        |
| 11. On National Yes   12 Is It Y                               | 26. Local Contact Person or Organization  Landmarks Commission  27. Other Surveys in Which Included | 39. Endangered? Yes! By What? No Ix                                                                               |            |
| 13. Part of Estab. Yes 11 14. District Y                       | Yes  <br>No x                                                                                       | 40. Visible from Yes \x Public Road? No   1                                                                       |            |
| 15. Name of Established District                               |                                                                                                     | 41. Distance from and approx. Frontage on Road 70 ft. on E. 16th St.                                              | L.         |

42. Further Description of Important Features

This building features a canted corner entrance. Display windows on the south and east facades have been partially filled in with concrete blocks. In 1968 an addition extended the building toward the west. The older portion of the building has walls of buff brick. The newer portion has concrete block walls with a brick parapet.

43. History and Significance

This building was constructed for the George D. Heath Company, manufacturing agents.

44. Description of Environment and Outbuildings

Surface parking areas are north and west of this building. To the south is a commercial A surface parking lot is also to the east.