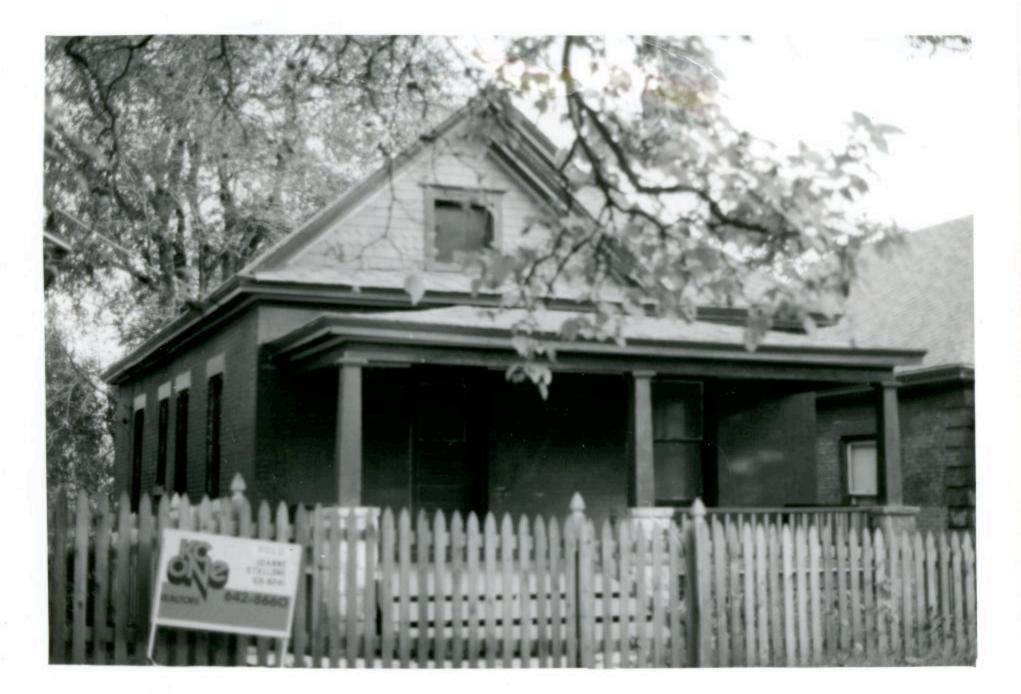

his facade features fish scale shingles. The west facade is fenestrated with rectangular windows that possess stone lugsills. A hipped roof domer pierces the west roof slope. One of a row of 5 bungalows erected by carpenter Ora V. Thomas in 1904. 43. History and Significance 44. Description of Environment and Outbuildings To the west of this residence is a surface parking lot. Other residences are to the north, south, and east. 45 Sources of Information 46. Prepared by Piland/Uguccioni WP #27200 47. Organization Landmarks Commission 49. Revision Date(s) 48. Date 5/17/82

State Historical Survy and Planning Office, 909 Univer ity Avenue, Suite 215,





48. Date

1/10/83

49. Revision Date(s)



Present Namel

47. Organization

48. Date

6/18/82

Landmarks Commission

49. Revision Date(s)



3/26/84





| 117-A                                                                                       | 10.1000                         | sent Name(s)