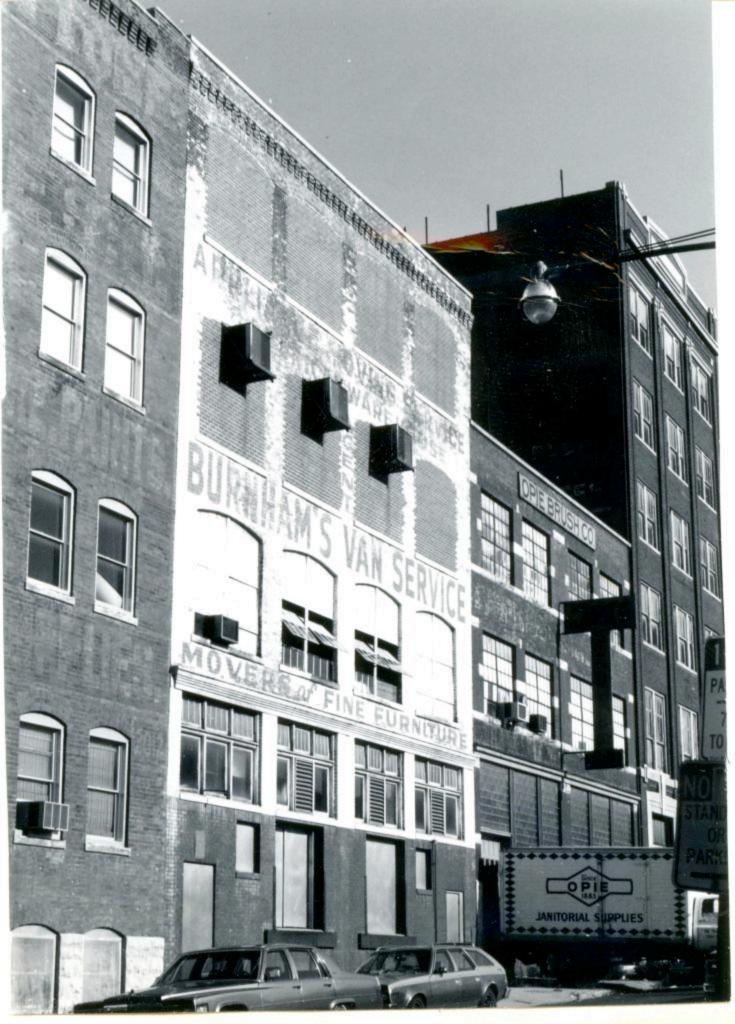

| 1. No.<br>10-E<br>2. County                                    | 4. Present Name(s)  Heath Sales & Service Inc.                                                      |                                                                                                                   | 10         |
|----------------------------------------------------------------|-----------------------------------------------------------------------------------------------------|-------------------------------------------------------------------------------------------------------------------|------------|
| Jackson 3 Location of Negatives MT #61-17 Landmarks Commission | 5 Other Name(s)  George D. Heath Company Building                                                   |                                                                                                                   | H          |
| 6 Specific Location<br>518-20 East 16th Street                 | 16. Thematic Category DSO                                                                           | 28. No. of Stories 1 — /<br>29. Basement? Yes                                                                     | Jac        |
| 7 City or Town If Rural, Township & V. Kansas City, Missouri   | 17 Date(s) or Period                                                                                | 30. Foundation Material 31. Wall Construction                                                                     | Jackson    |
| 8. Site Plan with North Arrow                                  | 19. Architect or Engineer A. B. Fuller (1948) 20. Contractor or Builder 30                          | concrete block B  32. Roof Type & Material  flat; tar & gravel +  33. No. of Bays  Front Side                     | PR<br>of   |
| EAST 16TH ST                                                   | commercial OOE  22. Present Use commercial  23. Ownership Public   Private   x                      | 34. Wall Treatment 2 65 brick; concrete block 35. Plan Shape rectangular 36. Changes Addition: x (Explain Altered | 18-20 East |
| 9 Coordinates UTM                                              | 24. Owner's Name & Address,<br>if known                                                             | in #42) Moved 1  37. Condition Interior Exterior Good                                                             | 16th Str   |
| Long.  Site 1: Structu                                         |                                                                                                     | 38. Preservation Yes  <br>Underway? No iX                                                                         | eet        |
| 11. On National Yes   12 Is It Y                               | 26. Local Contact Person or Organization  Landmarks Commission  27. Other Surveys in Which Included | 39. Endangered? Yes! By What? No Ix                                                                               |            |
| 13. Part of Estab. Yes 11 14. District Y                       | Yes  <br>No x                                                                                       | 40. Visible from Yes \x Public Road? No   1                                                                       |            |
| 15. Name of Established District                               |                                                                                                     | 41. Distance from and approx. Frontage on Road 70 ft. on E. 16th St.                                              | L.         |

42. Further Description of Important Features

This building features a canted corner entrance. Display windows on the south and east facades have been partially filled in with concrete blocks. In 1968 an addition extended the building toward the west. The older portion of the building has walls of buff brick. The newer portion has concrete block walls with a brick parapet.

43. History and Significance

This building was constructed for the George D. Heath Company, manufacturing agents.

44. Description of Environment and Outbuildings

Surface parking areas are north and west of this building. To the south is a commercial A surface parking lot is also to the east.