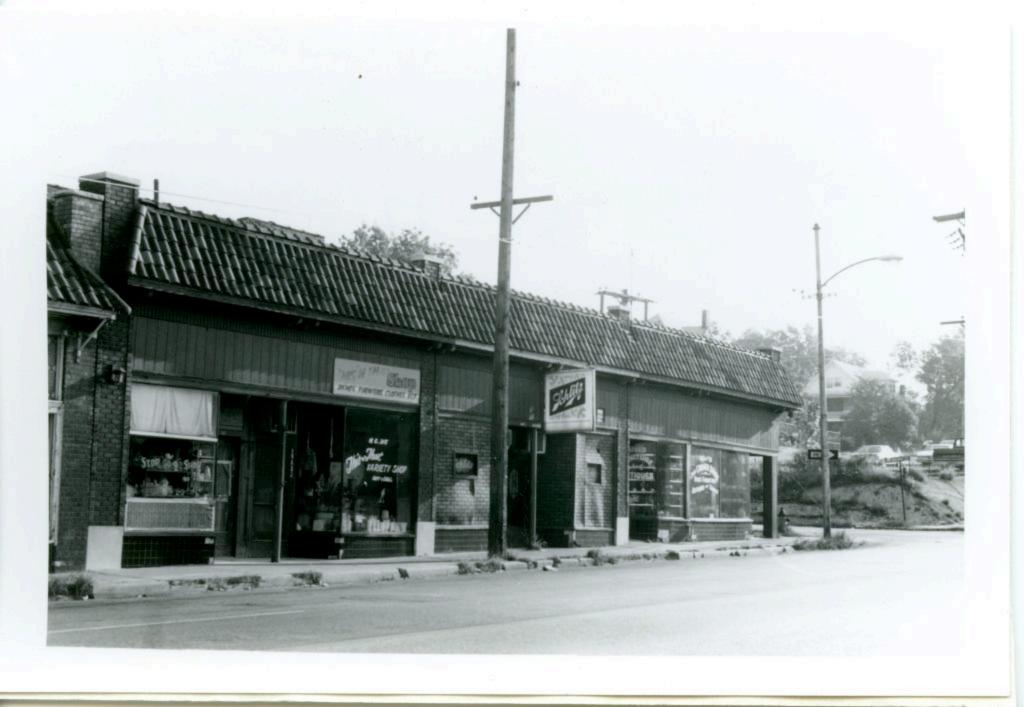

47. Organization

48. Date 49. Revision Date(s)

2/16/84

HISTORIC IN ENTOR 119-AS-008-006 4 Present Name(s) No 1082-90 East 16th Street 15-C 2 County 5 Other Name(s) Jackson not entered 3 Location of Negatives MT #106-1 Landmarks Commission 16 Themalic Category 28. No of Stories 6 Specific Location Jackson 29. Basement? 17 Date(s) or Period No 1082-90 East 16th Street 1981-82 30. Foundation Material Il Aurai. Township & Vicinity 18 Style or Design 7 City or Town 31. Wall Construction Kansas City, Mo. 8 Site Plan with North Arrow 19. Architect or Engineer (Mission, KS) concrete Franklin-Frieze & Assoc. 32. Roof Type & Material 20 Contractor or Builder flat; tar and gravel Twin City Construction 33. No. of Bays Front Side 21. Original Use, if apparent 1082-90 Eas commercial 34 Wall Treatment 22 Present Use concrete 35. Plan Shape rectangular commercial 36. Changes East 23 Ownership Public I Addition East 16 " Street Private IX (Explain Altered . Moved I in #42) 24. Owner's Name & Address. 16th if known 37 Condition Interior 9 Coordinates UTM Exterior good Lat Street Lung 25. Open to Yes II Preservation Yes Public? Underway? No Ist No X Structure | Sile Building X Object | | 26 Local Contact Person or Organization 39. Endangered? Yes By What? No x Yes 11 On National 12 Is II Yes andmarks Commission Eligible? No IX Register? No X 27. Other Surveys in Which Included Yes I 14 District 13 Part of Estab Yes Visible from Yes X Potent'1? No IX Public Road? HIST DIST ? Nox No .. Distance from and 15 Name of Established District Frontage on Road approx. 50 feet on Troost 42 Further Description of Important Features The main facade of this building faces south. This facade is divided into six sections, with an en-Other Name(s) trance door and a garage door/loading dock area for each section. The exterior walls consist of concrete T's. Photo 43 History and Significance This was constructed as a lease space warehouse. It is one in a row of three structures. 44 Description of Environment and Outbuildings Vacant land is west of this building. To the north are surface parking areas and commercial buildings. A commercial building is to the east. To the south is a surface parking area. 45 Sources of Information 46. Prepared by WP #20174 Piland BP #56759A 47. Organization Landmarks Commission 48 Date 49 Revision Date(s) 3/7/84