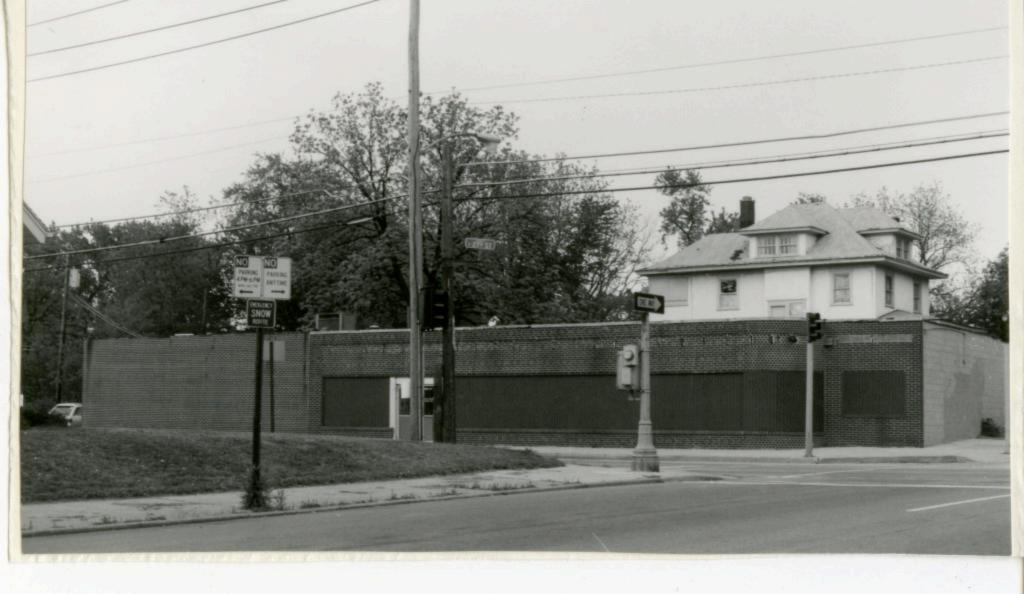

| 1. No.<br>10-E<br>2. County                                    | 4. Present Name(s)  Heath Sales & Service Inc.                                                      |                                                                                                                   | 10         |
|----------------------------------------------------------------|-----------------------------------------------------------------------------------------------------|-------------------------------------------------------------------------------------------------------------------|------------|
| Jackson 3 Location of Negatives MT #61-17 Landmarks Commission | 5 Other Name(s)  George D. Heath Company Building                                                   |                                                                                                                   | H          |
| 6 Specific Location<br>518-20 East 16th Street                 | 16. Thematic Category DSO                                                                           | 28. No. of Stories 1 — /<br>29. Basement? Yes                                                                     | Jac        |
| 7 City or Town If Rural, Township & V. Kansas City, Missouri   | 17 Date(s) or Period                                                                                | 30. Foundation Material 31. Wall Construction                                                                     | Jackson    |
| 8. Site Plan with North Arrow                                  | 19. Architect or Engineer A. B. Fuller (1948) 20. Contractor or Builder 30                          | concrete block B  32. Roof Type & Material  flat; tar & gravel +  33. No. of Bays  Front Side                     | PR<br>of   |
| EAST 16TH ST                                                   | commercial OOE  22. Present Use commercial  23. Ownership Public   Private   x                      | 34. Wall Treatment 2 65 brick; concrete block 35. Plan Shape rectangular 36. Changes Addition: x (Explain Altered | 18-20 East |
| 9 Coordinates UTM                                              | 24. Owner's Name & Address,<br>if known                                                             | in #42) Moved 1  37. Condition Interior Exterior Good                                                             | 16th Str   |
| Long.  Site 1: Structu                                         |                                                                                                     | 38. Preservation Yes  <br>Underway? No iX                                                                         | eet        |
| 11. On National Yes   12 Is It Y                               | 26. Local Contact Person or Organization  Landmarks Commission  27. Other Surveys in Which Included | 39. Endangered? Yes! By What? No Ix                                                                               |            |
| 13. Part of Estab. Yes 11 14. District Y                       | Yes  <br>No x                                                                                       | 40. Visible from Yes \x Public Road? No   1                                                                       |            |
| 15. Name of Established District                               |                                                                                                     | 41. Distance from and approx. Frontage on Road 70 ft. on E. 16th St.                                              | L.         |

42. Further Description of Important Features

This building features a canted corner entrance. Display windows on the south and east facades have been partially filled in with concrete blocks. In 1968 an addition extended the building toward the west. The older portion of the building has walls of buff brick. The newer portion has concrete block walls with a brick parapet.

43. History and Significance

This building was constructed for the George D. Heath Company, manufacturing agents.

44. Description of Environment and Outbuildings

Surface parking areas are north and west of this building. To the south is a commercial A surface parking lot is also to the east.