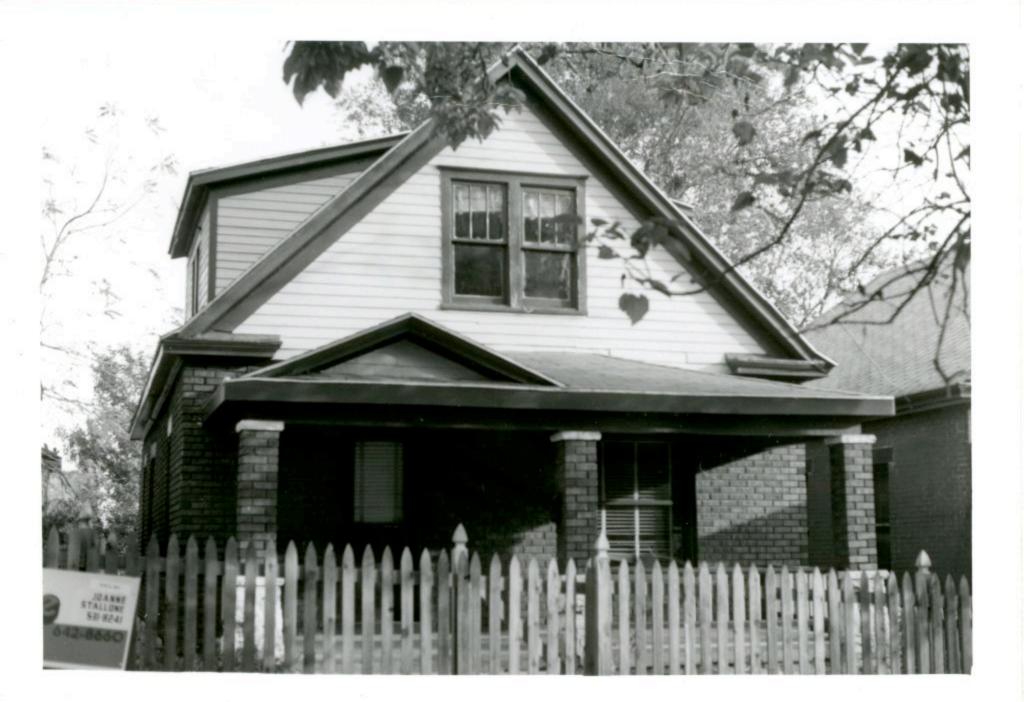

pported by brick piers resting on stone bases extends across the south facade. The gable area of this facade features fish scale shingles. The west facade is fenestrated with rectangular windows that possess stone lugsills. A hipped roof domer pierces the west roof slope. One of a row of 5 bungalows erected by carpenter Ora V. Thomas in 1904. 43. History and Significance 44. Description of Environment and Outbuildings To the west of this residence is a surface parking lot. Other residences are to the north, south, and east. 45 Sources of Information 46. Prepared by Piland/Uguccioni WP #27200 47. Organization Landmarks Commission 49. Revision Date(s) 48. Date 5/17/82

State Historical Survy and Planning Office, 909 Univer ity Avenue, Suite 215,





48. Date

1/10/83

49. Revision Date(s)



Present Namel

47. Organization

48. Date

6/18/82

Landmarks Commission

49. Revision Date(s)



3/26/84





| 117-A                                                                                       | 10.1000                         | sent Name(s)