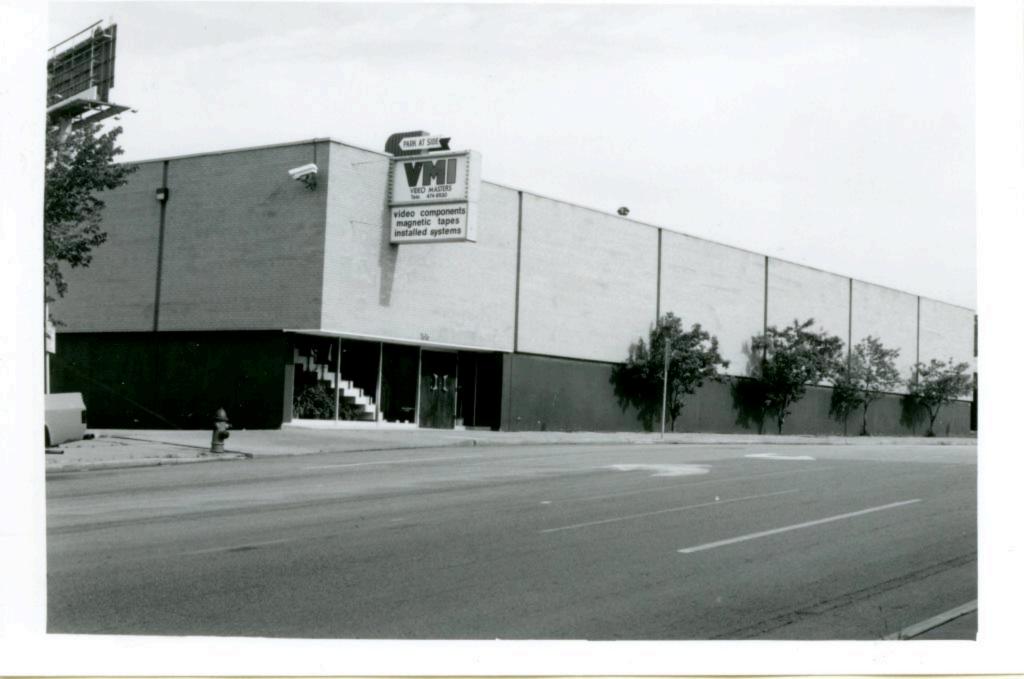

BP #70924A

Piland

48. Date

3/6/84

47. Organization

Landmarks Commission

49 Revision Date(s)

| 1. No.<br>44-B<br>2 County Jackson                                                                                   | 4. Present Name(s)  Acme Brass and Machine Works                                                                                    | *                                                                      |
|----------------------------------------------------------------------------------------------------------------------|-------------------------------------------------------------------------------------------------------------------------------------|------------------------------------------------------------------------|
| 3 Location of Negatives MT #16-22<br>Landmarks Commission of KC                                                      | 5 Other Name(s)                                                                                                                     |                                                                        |
| 6. Specific Location                                                                                                 | 16. Thematic Category                                                                                                               | 28. No. of Stories 2                                                   |
| 609-11 East 17th Street                                                                                              | 17. Date(s) or Period .                                                                                                             | 29. Basement? Yes I No I                                               |
| 7 City or Town If Rural, Township &<br>Kansas City, Missouri                                                         | 60 69                                                                                                                               | 30. Foundation Material  31. Wall Construction                         |
| 8. Site Plan with North Arrow  Fast 17th Street                                                                      | 19. Architect or Engineer S.W. Hitt  20. Contractor or Builder                                                                      | masonry UD 32. Roof Type & Material F+ PC flat: tar and gravel         |
|                                                                                                                      | 21 Original Use, if apparent  commercial IDA  22 Present Use                                                                        | 33. No. of Bays Front Side 99  34. Wall Treatment brick                |
| N.                                                                                                                   | commercial                                                                                                                          | 35. Plan Shape rectangular                                             |
| 1.4                                                                                                                  | 23 Ownership Public 11 Private 12                                                                                                   | 36. Changes Addition : (Explain Altered I in #42) Moved I              |
| Coordinates UTM Lat. Long.                                                                                           | 24. Owner's Name & Address, if known                                                                                                | 37. Condition<br>Interior<br>Exterior Good                             |
|                                                                                                                      | 25. Open to Yes IX Public? No 11                                                                                                    | 38. Preservation Yes Underway? No X                                    |
|                                                                                                                      | Object   26. Local Contact Person or Organization  Yes   X   Landmarks Commission of KC                                             | 39. Endangered? Yes I No IX                                            |
| Part of Estab. Yes   14. District<br>Hist. Dist.? No   1/2 Potent'l                                                  | Yes IX<br>P No 1                                                                                                                    | 40. Visible from Yes ! X Public Road? No ! :                           |
| 5. Name of Established District                                                                                      |                                                                                                                                     | 41. Distance from and<br>Frontage on Road 33 feet<br>on E. 17th Street |
| <ol><li>Further Description of Important Fea<br/>east and west ends of this<br/>the building is fenestrate</li></ol> | fures The main facade faces north. Entrar<br>facade and a display window is between th<br>d with multipaned windows. The parapet is | nem. The remainder of                                                  |