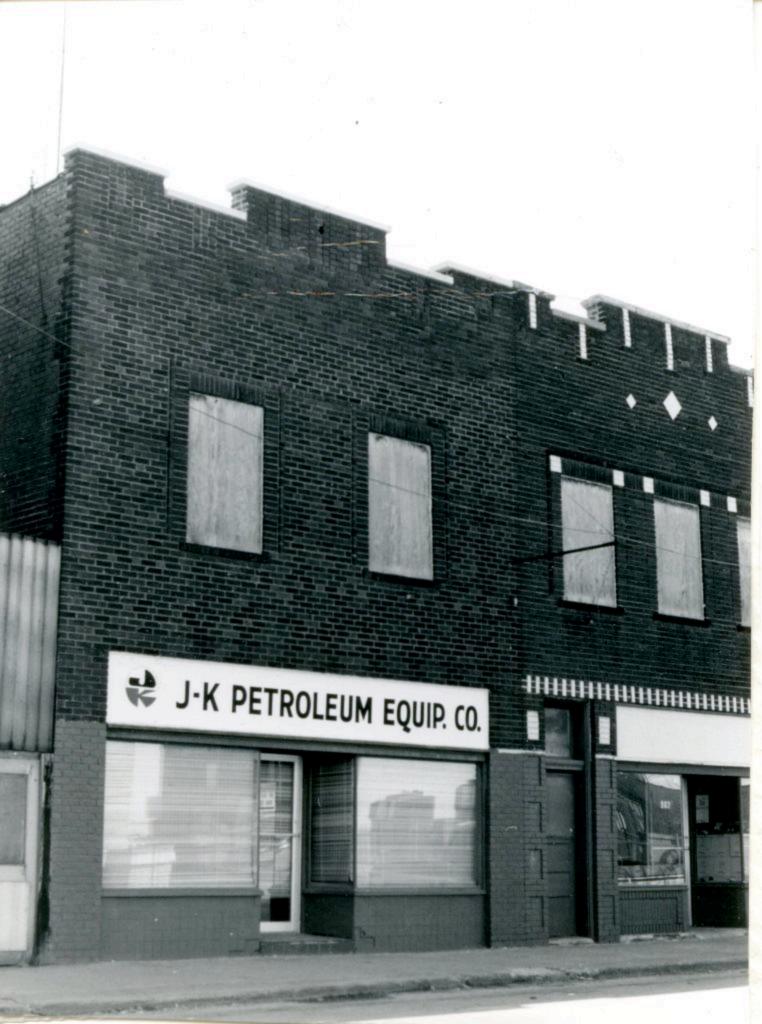

| 1. No.<br>10-E<br>2. County                                    | 4. Present Name(s)  Heath Sales & Service Inc.                                                      |                                                                                                                   | 10         |
|----------------------------------------------------------------|-----------------------------------------------------------------------------------------------------|-------------------------------------------------------------------------------------------------------------------|------------|
| Jackson 3 Location of Negatives MT #61-17 Landmarks Commission | 5 Other Name(s)  George D. Heath Company Building                                                   |                                                                                                                   | H          |
| 6 Specific Location<br>518-20 East 16th Street                 | 16. Thematic Category DSO                                                                           | 28. No. of Stories 1 — /<br>29. Basement? Yes                                                                     | Jac        |
| 7 City or Town If Rural, Township & V. Kansas City, Missouri   | 17 Date(s) or Period                                                                                | 30. Foundation Material 31. Wall Construction                                                                     | Jackson    |
| 8. Site Plan with North Arrow                                  | 19. Architect or Engineer A. B. Fuller (1948) 20. Contractor or Builder 30                          | concrete block B  32. Roof Type & Material  flat; tar & gravel +  33. No. of Bays  Front Side                     | PR<br>of   |
| EAST 16TH ST                                                   | commercial OOE  22. Present Use commercial  23. Ownership Public   Private   x                      | 34. Wall Treatment 2 65 brick; concrete block 35. Plan Shape rectangular 36. Changes Addition: x (Explain Altered | 18-20 East |
| 9 Coordinates UTM                                              | 24. Owner's Name & Address,<br>if known                                                             | in #42) Moved 1  37. Condition Interior Exterior Good                                                             | 16th Str   |
| Long.  Site 1: Structu                                         |                                                                                                     | 38. Preservation Yes  <br>Underway? No iX                                                                         | eet        |
| 11. On National Yes   12 Is It Y                               | 26. Local Contact Person or Organization  Landmarks Commission  27. Other Surveys in Which Included | 39. Endangered? Yes! By What? No Ix                                                                               |            |
| 13. Part of Estab. Yes 11 14. District Y                       | Yes  <br>No x                                                                                       | 40. Visible from Yes \x Public Road? No   1                                                                       |            |
| 15. Name of Established District                               |                                                                                                     | 41. Distance from and approx. Frontage on Road 70 ft. on E. 16th St.                                              | L.         |

42. Further Description of Important Features

This building features a canted corner entrance. Display windows on the south and east facades have been partially filled in with concrete blocks. In 1968 an addition extended the building toward the west. The older portion of the building has walls of buff brick. The newer portion has concrete block walls with a brick parapet.

43. History and Significance

This building was constructed for the George D. Heath Company, manufacturing agents.

44. Description of Environment and Outbuildings

Surface parking areas are north and west of this building. To the south is a commercial A surface parking lot is also to the east.