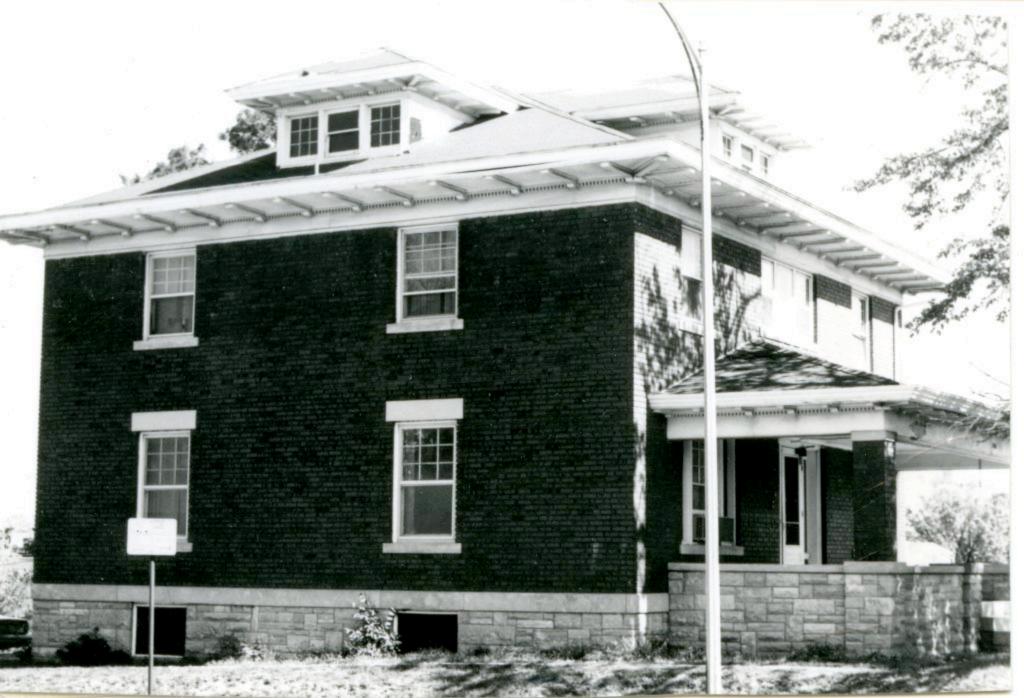

| 1. No.<br>10-E<br>2. County                                    | 4. Present Name(s)  Heath Sales & Service Inc.                                                      |                                                                                                                   | 10         |
|----------------------------------------------------------------|-----------------------------------------------------------------------------------------------------|-------------------------------------------------------------------------------------------------------------------|------------|
| Jackson 3 Location of Negatives MT #61-17 Landmarks Commission | 5 Other Name(s)  George D. Heath Company Building                                                   |                                                                                                                   | H          |
| 6 Specific Location<br>518-20 East 16th Street                 | 16. Thematic Category DSO                                                                           | 28. No. of Stories 1 — /<br>29. Basement? Yes                                                                     | Jac        |
| 7 City or Town If Rural, Township & V. Kansas City, Missouri   | 17 Date(s) or Period                                                                                | 30. Foundation Material 31. Wall Construction                                                                     | Jackson    |
| 8. Site Plan with North Arrow                                  | 19. Architect or Engineer A. B. Fuller (1948) 20. Contractor or Builder 30                          | concrete block B  32. Roof Type & Material  flat; tar & gravel +  33. No. of Bays  Front Side                     | PR<br>of   |
| EAST 16TH ST                                                   | commercial OOE  22. Present Use commercial  23. Ownership Public   Private   x                      | 34. Wall Treatment 2 65 brick; concrete block 35. Plan Shape rectangular 36. Changes Addition: x (Explain Altered | 18-20 East |
| 9 Coordinates UTM                                              | 24. Owner's Name & Address,<br>if known                                                             | in #42) Moved 1  37. Condition Interior Exterior Good                                                             | 16th Str   |
| Long.  Site 1: Structu                                         |                                                                                                     | 38. Preservation Yes  <br>Underway? No iX                                                                         | eet        |
| 11. On National Yes   12 Is It Y                               | 26. Local Contact Person or Organization  Landmarks Commission  27. Other Surveys in Which Included | 39. Endangered? Yes! By What? No Ix                                                                               |            |
| 13. Part of Estab. Yes 11 14. District Y                       | Yes  <br>No x                                                                                       | 40. Visible from Yes \x Public Road? No   1                                                                       |            |
| 15. Name of Established District                               |                                                                                                     | 41. Distance from and approx. Frontage on Road 70 ft. on E. 16th St.                                              | L.         |

42. Further Description of Important Features

This building features a canted corner entrance. Display windows on the south and east facades have been partially filled in with concrete blocks. In 1968 an addition extended the building toward the west. The older portion of the building has walls of buff brick. The newer portion has concrete block walls with a brick parapet.

43. History and Significance

This building was constructed for the George D. Heath Company, manufacturing agents.

44. Description of Environment and Outbuildings

Surface parking areas are north and west of this building. To the south is a commercial A surface parking lot is also to the east.