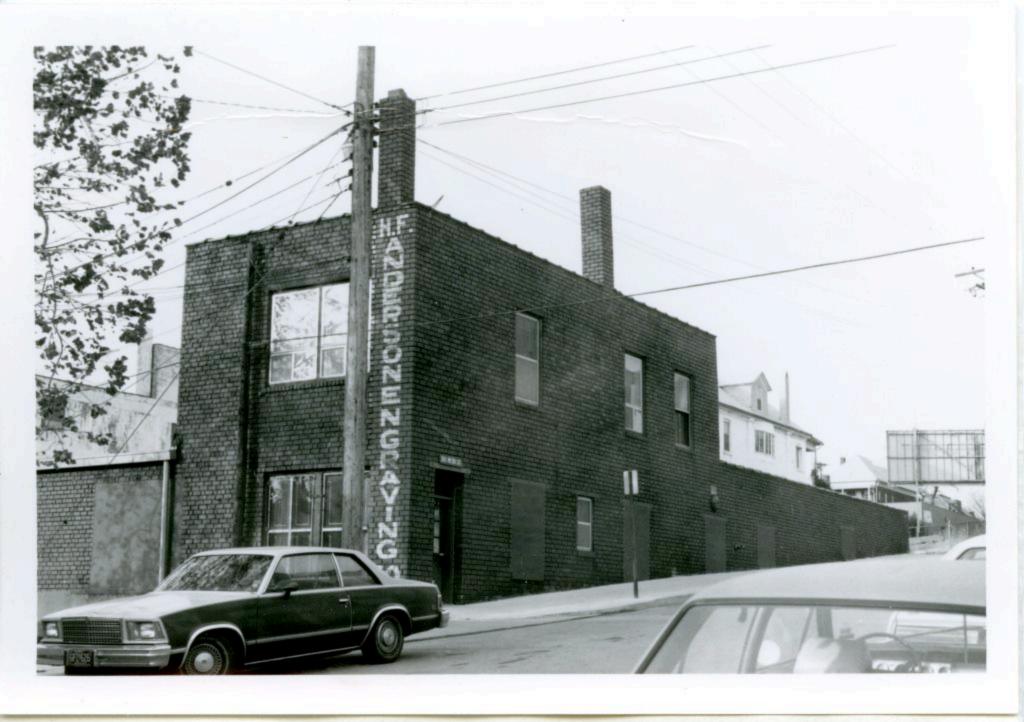

| 1. No.<br>10-E<br>2. County                                    | 4. Present Name(s)  Heath Sales & Service Inc.                                                      |                                                                                                                   | 10         |
|----------------------------------------------------------------|-----------------------------------------------------------------------------------------------------|-------------------------------------------------------------------------------------------------------------------|------------|
| Jackson 3 Location of Negatives MT #61-17 Landmarks Commission | 5 Other Name(s)  George D. Heath Company Building                                                   |                                                                                                                   | H          |
| 6 Specific Location<br>518-20 East 16th Street                 | 16. Thematic Category DSO                                                                           | 28. No. of Stories 1 — /<br>29. Basement? Yes                                                                     | Jac        |
| 7 City or Town If Rural, Township & V. Kansas City, Missouri   | 17 Date(s) or Period                                                                                | 30. Foundation Material 31. Wall Construction                                                                     | Jackson    |
| 8. Site Plan with North Arrow                                  | 19. Architect or Engineer A. B. Fuller (1948) 20. Contractor or Builder 30                          | concrete block B  32. Roof Type & Material  flat; tar & gravel +  33. No. of Bays  Front Side                     | PR<br>of   |
| EAST 16TH ST                                                   | commercial OOE  22. Present Use commercial  23. Ownership Public   Private   x                      | 34. Wall Treatment 2 65 brick; concrete block 35. Plan Shape rectangular 36. Changes Addition: x (Explain Altered | 18-20 East |
| 9 Coordinates UTM                                              | 24. Owner's Name & Address,<br>if known                                                             | in #42) Moved 1  37. Condition Interior Exterior Good                                                             | 16th Str   |
| Long.  Site 1: Structu                                         |                                                                                                     | 38. Preservation Yes  <br>Underway? No iX                                                                         | eet        |
| 11. On National Yes   12 Is It Y                               | 26. Local Contact Person or Organization  Landmarks Commission  27. Other Surveys in Which Included | 39. Endangered? Yes! By What? No Ix                                                                               |            |
| 13. Part of Estab. Yes 11 14. District Y                       | Yes  <br>No x                                                                                       | 40. Visible from Yes \x Public Road? No   1                                                                       |            |
| 15. Name of Established District                               |                                                                                                     | 41. Distance from and approx. Frontage on Road 70 ft. on E. 16th St.                                              | L.         |

42. Further Description of Important Features

This building features a canted corner entrance. Display windows on the south and east facades have been partially filled in with concrete blocks. In 1968 an addition extended the building toward the west. The older portion of the building has walls of buff brick. The newer portion has concrete block walls with a brick parapet.

43. History and Significance

This building was constructed for the George D. Heath Company, manufacturing agents.

44. Description of Environment and Outbuildings

Surface parking areas are north and west of this building. To the south is a commercial A surface parking lot is also to the east.