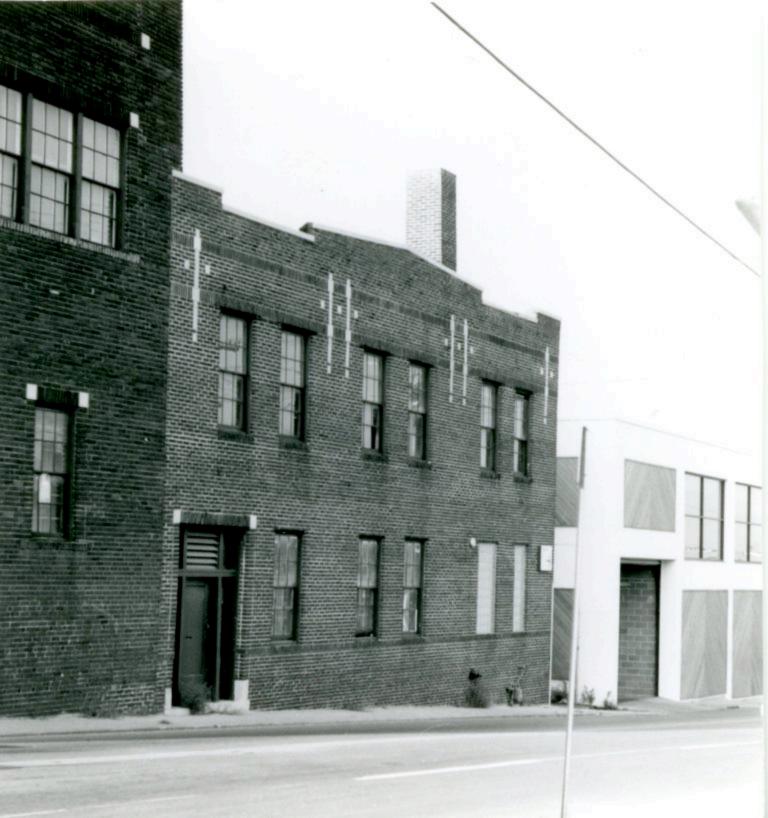

7/19/82

Landmarks Commission

49 Revision Date(s)

WP #56274

BP #15921

BP #65918

Carre.

indine(5,

3/13/84

48. Date

1/12/83

49 Revision Date(s)

BP #15980

| c   |
|-----|
| 0   |
| 111 |
| -   |
| dil |

| . No.                                                                             | RIC INVENTORY  [4. Present Name(s)                                                                                                 |                                     | 1A-A5-008-1                                         |              |
|-----------------------------------------------------------------------------------|------------------------------------------------------------------------------------------------------------------------------------|-------------------------------------|-----------------------------------------------------|--------------|
| 46-I                                                                              | Silk Screen Center                                                                                                                 |                                     | 2                                                   |              |
| County                                                                            |                                                                                                                                    |                                     |                                                     |              |
| Jackson Location of Negatives MT #8                                               | 5 Other Name(s)                                                                                                                    |                                     |                                                     |              |
| Landmarks Commission                                                              | George W. Lovejoy Pla                                                                                                              | aning Mill                          |                                                     |              |
| Specific Location                                                                 | 16. Thematic Category                                                                                                              |                                     | 28. No. of Stories                                  | 3            |
| 819-23 East 17th Street                                                           | 050 030                                                                                                                            | 0                                   | 29. Basement?                                       | Yes          |
|                                                                                   | 17. Date(s) or Period                                                                                                              |                                     | 200 5                                               | No L.        |
| City or Town - If Rural, Town                                                     |                                                                                                                                    |                                     | 30. Foundation Mater                                |              |
| City or Town II Aural, Town<br>Kansas City, Missouri                              | 50 6                                                                                                                               | 9                                   | 31. Wall Construction                               |              |
| Site Plan with North Arrow                                                        | 19. Architect or Engineer                                                                                                          | - No. C. W.                         | masonry UL                                          |              |
| 645T 17TN ST                                                                      | 20. Contractor or Builder                                                                                                          | 30                                  | 32. Roof Type & Mat                                 | F-1          |
|                                                                                   | 25. Community of Bullder                                                                                                           |                                     | flat; tar & gr<br>33. No. of Bays                   | ravel 99     |
|                                                                                   | 21. Original Use, if appa                                                                                                          | rent                                | Front 3 S                                           | ide          |
|                                                                                   | commercial IDF                                                                                                                     |                                     | 34. Wall Treatment                                  | ,            |
|                                                                                   | 22. Present Use                                                                                                                    |                                     | brick<br>35 Plan Shane                              |              |
| 14                                                                                | commercial<br>23 Ownership                                                                                                         | Public                              | 36. Changes                                         | egular       |
| -                                                                                 |                                                                                                                                    | Private x                           | (Explain<br>in #42)                                 | Altered I    |
|                                                                                   | 24. Owner's Name & Add                                                                                                             | dress,                              | 37. Condition                                       | MOVEU 1      |
| Coordinates UTM                                                                   |                                                                                                                                    |                                     | Interior                                            |              |
| Lat.                                                                              | 1                                                                                                                                  |                                     | Exterior good                                       |              |
| Long.                                                                             | 25. Open to<br>Public?                                                                                                             | Yes X I                             | 38. Preservation                                    | Yes          |
| Site ! : Building IX                                                              | Object   26. Local Contact Person                                                                                                  |                                     | Underway?<br>39. Endangered?                        | No X         |
| On National Yes   12 Is                                                           | 20. Local Comaci reison                                                                                                            |                                     | By What?                                            | No k         |
|                                                                                   | gible? No 1 27. Other Surveys in Whi                                                                                               |                                     |                                                     |              |
| Part of Estab. Yes 11 14. Di                                                      | strict Yes X                                                                                                                       |                                     | 40. Visible from<br>Public Road?                    | Yes X        |
| Name of Established District                                                      | ACINTI TO THE                                                                                                                      |                                     | 41. Distance from and                               |              |
| . Name of Established District                                                    |                                                                                                                                    |                                     | Frontage on Road                                    |              |
|                                                                                   |                                                                                                                                    |                                     | 70 feet on E.                                       |              |
| lefine the arrangement on each of three stories                                   | f Features The north facade con<br>of the three bays which contai<br>. Windows possess stone lugs<br>ion on the first and second s | n groups of three<br>ills. The west | segmental arch                                      | windows,     |
|                                                                                   |                                                                                                                                    |                                     |                                                     |              |
|                                                                                   |                                                                                                                                    |                                     |                                                     |              |
| History and Significance This                                                     | was constructed as a planing                                                                                                       | mill for George N                   | V. Lovejoy.                                         |              |
| . Description of Environment and                                                  |                                                                                                                                    |                                     |                                                     | re           |
| . Description of Environment and                                                  | Outbuildings                                                                                                                       |                                     |                                                     | re           |
| Description of Environment and<br>Surface parking lots a<br>commercial buildings. | Outbuildings                                                                                                                       |                                     | vest and south a                                    |              |
| Description of Environment and<br>Surface parking lots a<br>commercial buildings. | Outbuildings                                                                                                                       |                                     | west and south as  46. Prepared by  Piland /Uguccio |              |
| Description of Environment and<br>Surface parking lots a<br>commercial buildings. | Outbuildings                                                                                                                       |                                     | 46. Prepared by Piland /Uguccio                     | ni           |
| Description of Environment and<br>Surface parking lots a                          | Outbuildings                                                                                                                       |                                     | west and south as  46. Prepared by  Piland /Uguccio | ni<br>Ession |