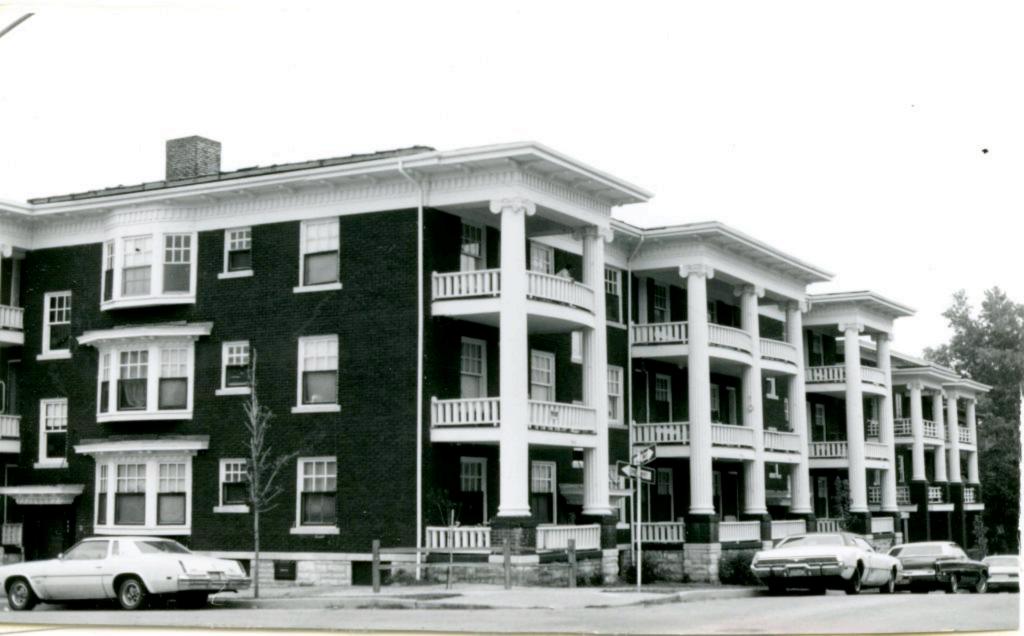

umns and wood porch railings. The central porch is twice as wide as the end porches. The overhanging eave A secondary facade with similar porches faces west onto Campbell.

- 43. History and Significance One of two apartment buildings in the midtown area designed by Otis Goddard. The building is virtually identical to 703-09 East 30th Street, except it is one story taller.
- A residence is south of this building. To the east is 44. Description of Environment and Outbuildings another apartment. Vacant land is tothe west. To the north is another residence
- 45 Sources of Information Western Contractor, April 17, 1912, p. 36. WP #47889 BP #10532(1)

Western Contractor, March 20, 1912, p. 23.

Piland 47. Organization Landmarks Commission 48. Date 49. Revision Date(s) 8/23/83

46. Prepared by



State Historical Sur v and Planning Office, 909 University Avenue, Suite 215,

Jumbia, Missouri 65201

1/8/82



2 County

4 Present Name(s)

|                                                                                                                               |                                                                                       | /LKII/ IDV                                                                                                                                                                                                                                                   | umbia, Missouri 65201