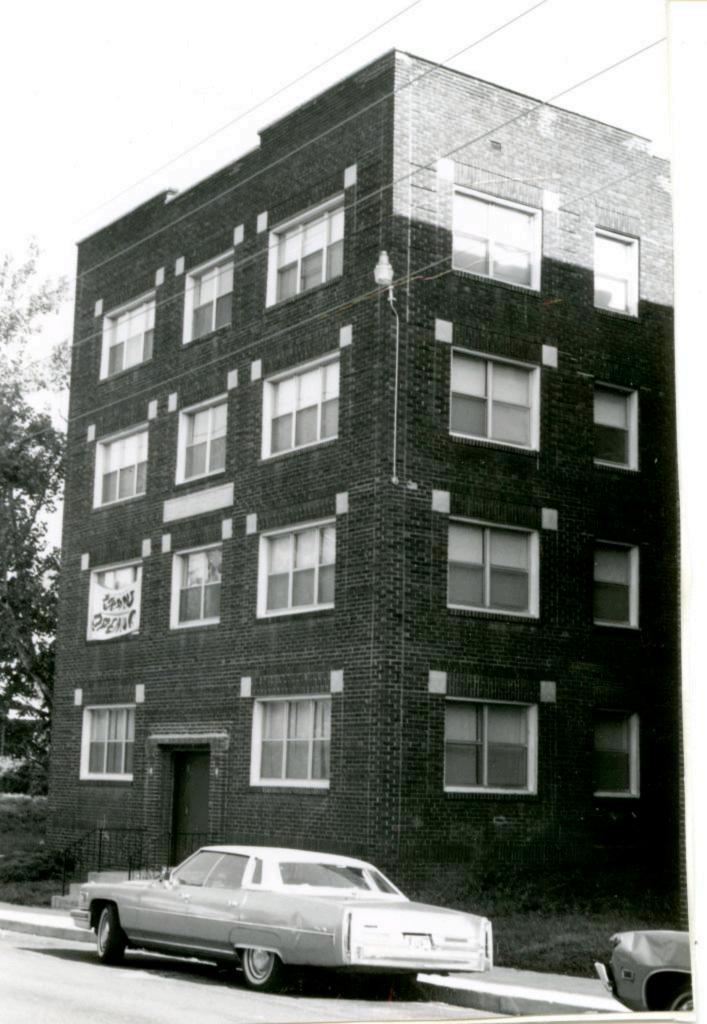

47. Organization

48. Date 49. Revision Date(s)

2/16/84

HISTORIC IN ENTOR 119-AS-008-006 4 Present Name(s) No 1082-90 East 16th Street 15-C 2 County 5 Other Name(s) Jackson not entered 3 Location of Negatives MT #106-1 Landmarks Commission 16 Themalic Category 28. No of Stories 6 Specific Location Jackson 29. Basement? 17 Date(s) or Period No 1082-90 East 16th Street 1981-82 30. Foundation Material Il Aurai. Township & Vicinity 18 Style or Design 7 City or Town 31. Wall Construction Kansas City, Mo. 8 Site Plan with North Arrow 19. Architect or Engineer (Mission, KS) concrete Franklin-Frieze & Assoc. 32. Roof Type & Material 20 Contractor or Builder flat; tar and gravel Twin City Construction 33. No. of Bays Front Side 21. Original Use, if apparent 1082-90 Eas commercial 34 Wall Treatment 22 Present Use concrete 35. Plan Shape rectangular commercial 36. Changes East 23 Ownership Public I Addition East 16 " Street Private IX (Explain Altered . Moved I in #42) 24. Owner's Name & Address. 16th if known 37 Condition Interior 9 Coordinates UTM Exterior good Lat Street Lung 25. Open to Yes II Preservation Yes Public? Underway? No Ist No X Structure | Sile Building X Object | | 26 Local Contact Person or Organization 39. Endangered? Yes By What? No x Yes 11 On National 12 Is II Yes andmarks Commission Eligible? No IX Register? No X 27. Other Surveys in Which Included Yes I 14 District 13 Part of Estab Yes Visible from Yes X Potent'1? No IX Public Road? HIST DIST ? Nox No .. Distance from and 15 Name of Established District Frontage on Road approx. 50 feet on Troost 42 Further Description of Important Features The main facade of this building faces south. This facade is divided into six sections, with an en-Other Name(s) trance door and a garage door/loading dock area for each section. The exterior walls consist of concrete T's. Photo 43 History and Significance This was constructed as a lease space warehouse. It is one in a row of three structures. 44 Description of Environment and Outbuildings Vacant land is west of this building. To the north are surface parking areas and commercial buildings. A commercial building is to the east. To the south is a surface parking area. 45 Sources of Information 46. Prepared by WP #20174 Piland BP #56759A 47. Organization Landmarks Commission 48 Date 49 Revision Date(s) 3/7/84