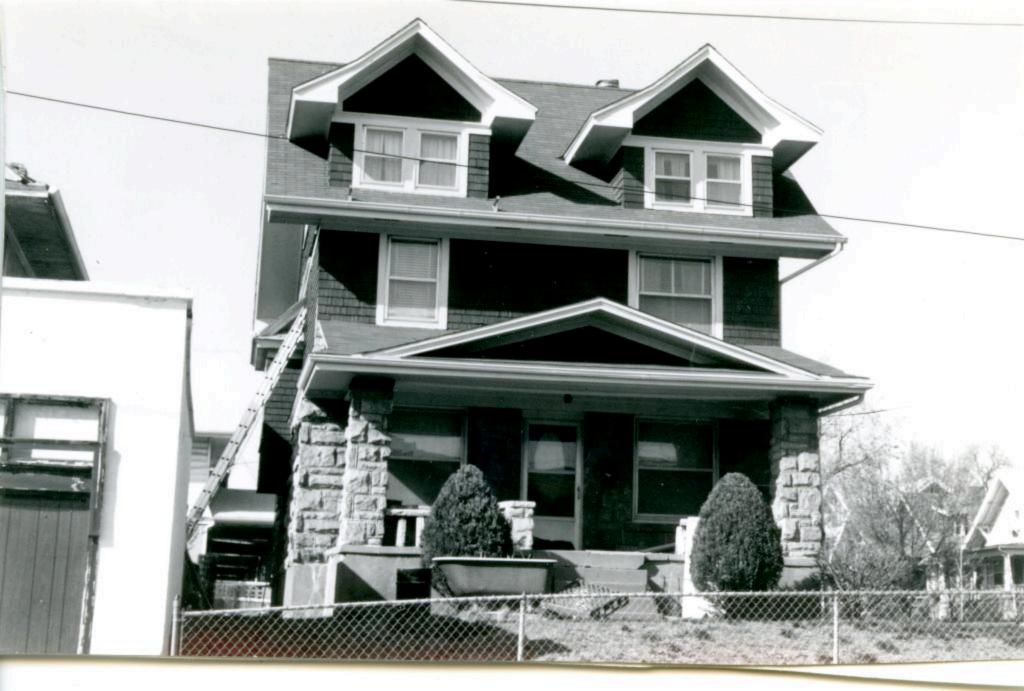

ackson

Yes

No I

1. No.

R.G. B. Laboratories, Inc.

5 Other Name(s)

Carter & Co. Building

814 East 16th Street

38. Preservation Yes Underway? No X

39. Endangered? Yes I By What? No IX

40. Visible from Public Road? 41. Distance from and

41. Distance from and Frontage on Road

42 Further Description of Important Features The original building was the first floor of what is now a 2 story building. The second story was added in 1925. Later additions, including a garage and loading dock, expanded the building to the west. The building faces south with the primary entrance at the east end of the south facade. The architect for the 1925 addition was E. D. Schneider; contractor was the George Fuller Green Construction Company.

43. History and Significance Carter & Co. begain as a retail bakery and delicatessen in 1912, featuring "Aunt Julia's Apple Pies." Later it became a wholesale bakery, handling only pies, cakes, and sweet rolls.

44. Description of Environment and Outbuildings Vacant land is north, and east of this building. A commercial building is to the west. To the south is another commercial building and a surface parking lot.