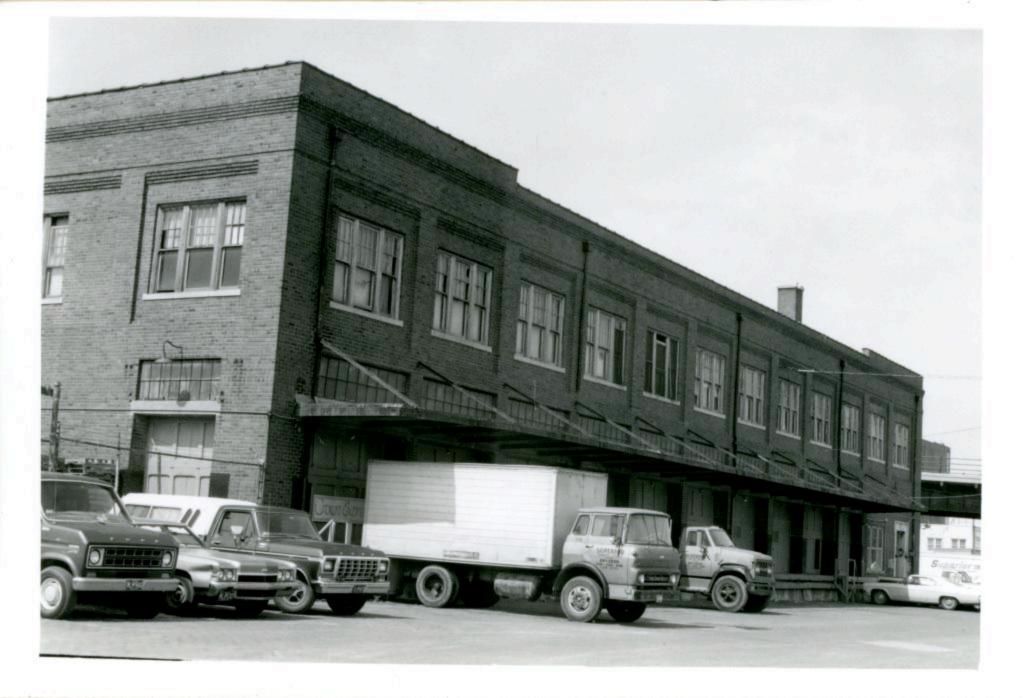

| 1. No.<br>10-E<br>2. County                                    | 4. Present Name(s)  Heath Sales & Service Inc.                                                      |                                                                                                                   | 10         |
|----------------------------------------------------------------|-----------------------------------------------------------------------------------------------------|-------------------------------------------------------------------------------------------------------------------|------------|
| Jackson 3 Location of Negatives MT #61-17 Landmarks Commission | 5 Other Name(s)  George D. Heath Company Building                                                   |                                                                                                                   | H          |
| 6 Specific Location<br>518-20 East 16th Street                 | 16. Thematic Category DSO                                                                           | 28. No. of Stories 1 — /<br>29. Basement? Yes                                                                     | Jac        |
| 7 City or Town If Rural, Township & V. Kansas City, Missouri   | 17 Date(s) or Period                                                                                | 30. Foundation Material 31. Wall Construction                                                                     | Jackson    |
| 8. Site Plan with North Arrow                                  | 19. Architect or Engineer A. B. Fuller (1948) 20. Contractor or Builder 30                          | concrete block B  32. Roof Type & Material  flat; tar & gravel +  33. No. of Bays  Front Side                     | PR<br>of   |
| EAST 16TH ST                                                   | commercial OOE  22. Present Use commercial  23. Ownership Public   Private   x                      | 34. Wall Treatment 2 65 brick; concrete block 35. Plan Shape rectangular 36. Changes Addition: x (Explain Altered | 18-20 East |
| 9 Coordinates UTM                                              | 24. Owner's Name & Address,<br>if known                                                             | in #42) Moved 1  37. Condition Interior Exterior Good                                                             | 16th Str   |
| Long.  Site 1: Structu                                         |                                                                                                     | 38. Preservation Yes  <br>Underway? No iX                                                                         | eet        |
| 11. On National Yes   12 Is It Y                               | 26. Local Contact Person or Organization  Landmarks Commission  27. Other Surveys in Which Included | 39. Endangered? Yes! By What? No Ix                                                                               |            |
| 13. Part of Estab. Yes 11 14. District Y                       | Yes  <br>No x                                                                                       | 40. Visible from Yes \x Public Road? No   1                                                                       |            |
| 15. Name of Established District                               |                                                                                                     | 41. Distance from and approx. Frontage on Road 70 ft. on E. 16th St.                                              | L.         |

42. Further Description of Important Features

This building features a canted corner entrance. Display windows on the south and east facades have been partially filled in with concrete blocks. In 1968 an addition extended the building toward the west. The older portion of the building has walls of buff brick. The newer portion has concrete block walls with a brick parapet.

43. History and Significance

This building was constructed for the George D. Heath Company, manufacturing agents.

44. Description of Environment and Outbuildings

Surface parking areas are north and west of this building. To the south is a commercial A surface parking lot is also to the east.