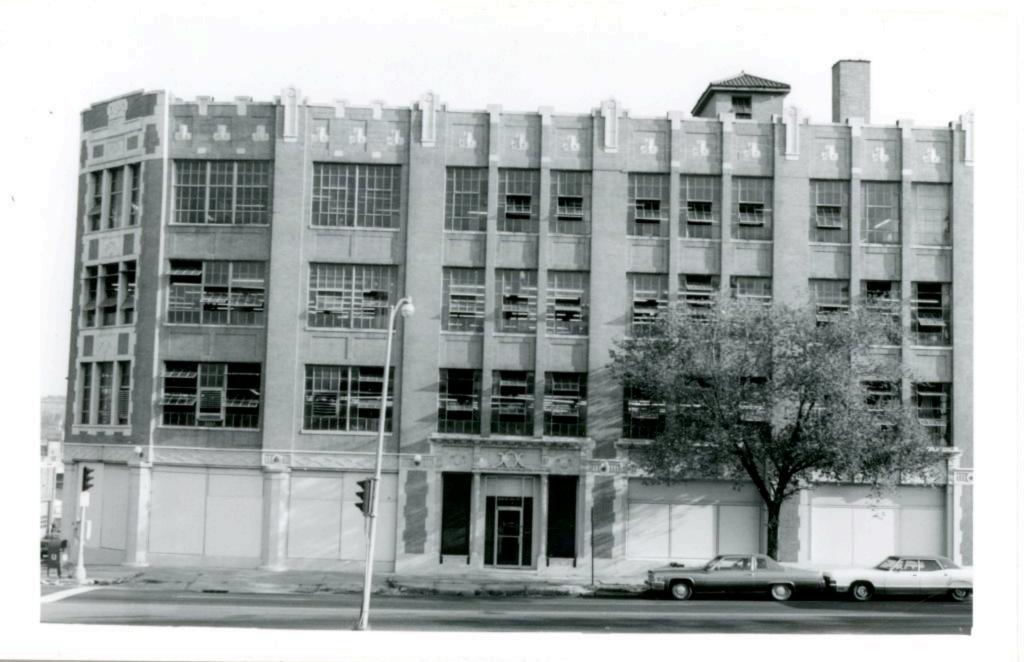

43. History and Significance Carter & Co. begain as a retail bakery and delicatessen in 1912, featuring "Aunt Julia's Apple Pies." Later it became a wholesale bakery, handling only pies, cakes, and sweet rolls.

44. Description of Environment and Outbuildings Vacant land is north, and east of this building. A commercial building is to the west. To the south is another commercial building and a surface parking lot.