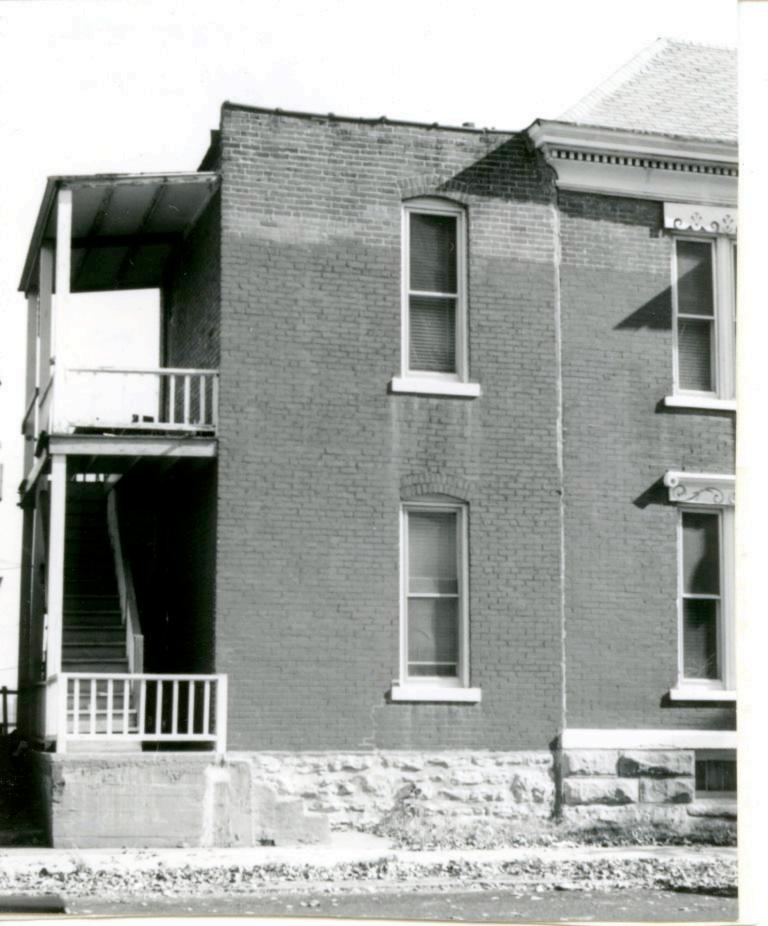

38. Preservation Yes Underway? No X

39. Endangered? Yes I By What? No IX

40. Visible from Public Road? 41. Distance from and

41. Distance from and Frontage on Road

42 Further Description of Important Features The original building was the first floor of what is now a 2 story building. The second story was added in 1925. Later additions, including a garage and loading dock, expanded the building to the west. The building faces south with the primary entrance at the east end of the south facade. The architect for the 1925 addition was E. D. Schneider; contractor was the George Fuller Green Construction Company.

43. History and Significance Carter & Co. begain as a retail bakery and delicatessen in 1912, featuring "Aunt Julia's Apple Pies." Later it became a wholesale bakery, handling only pies, cakes, and sweet rolls.