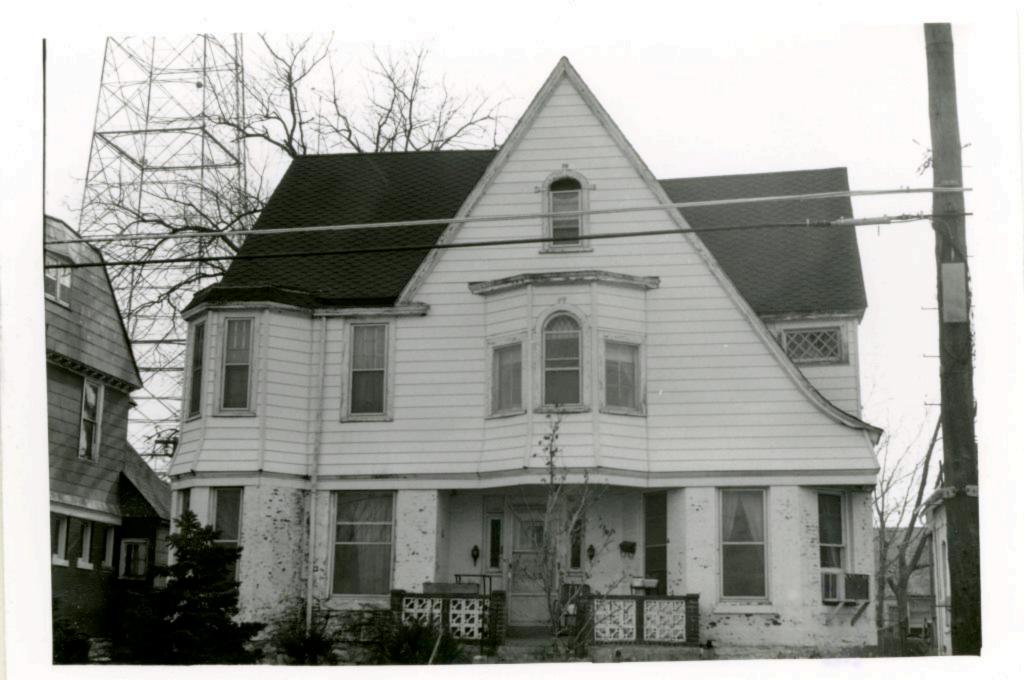

16. Thematic Category

050 030

17. Date(s) or Period

1922 (add. 1925, '45, '52)

18 Style or Design

19. Architect or Engineer
P. H. Anthony (1922)
20. Contractor or Builder

ED. Schneider George Fully Green 21. Original Use, if apparent commercial DDE

38. Preservation Yes Underway? No X

39. Endangered? Yes I By What? No IX

40. Visible from Public Road? 41. Distance from and

41. Distance from and Frontage on Road

42 Further Description of Important Features The original building was the first floor of what is now a 2 story building. The second story was added in 1925. Later additions, including a garage and loading dock, expanded the building to the west. The building faces south with the primary entrance at the east end of the south facade. The architect for the 1925 addition was E. D. Schneider; contractor was the George Fuller Green Construction Company.

43. History and Significance Carter & Co. begain as a retail bakery and delicatessen in 1912, featuring "Aunt Julia's Apple Pies." Later it became a wholesale bakery, handling only pies, cakes, and sweet rolls.