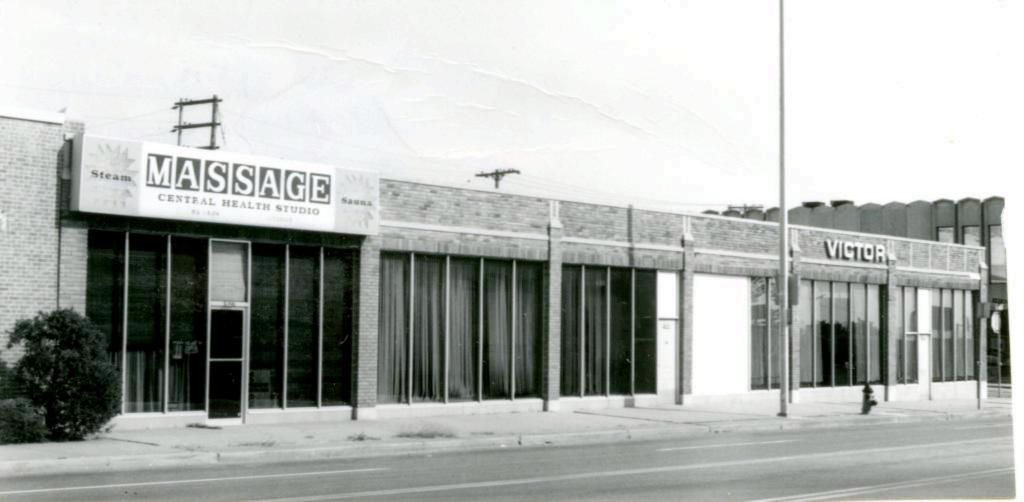

| 1. No.<br>10-E<br>2. County                                    | 4. Present Name(s)  Heath Sales & Service Inc.                                                      |                                                                                                                   | 10         |
|----------------------------------------------------------------|-----------------------------------------------------------------------------------------------------|-------------------------------------------------------------------------------------------------------------------|------------|
| Jackson 3 Location of Negatives MT #61-17 Landmarks Commission | 5 Other Name(s)  George D. Heath Company Building                                                   |                                                                                                                   | H          |
| 6 Specific Location<br>518-20 East 16th Street                 | 16. Thematic Category DSO                                                                           | 28. No. of Stories 1 — /<br>29. Basement? Yes                                                                     | Jac        |
| 7 City or Town If Rural, Township & V. Kansas City, Missouri   | 17 Date(s) or Period                                                                                | 30. Foundation Material 31. Wall Construction                                                                     | Jackson    |
| 8. Site Plan with North Arrow                                  | 19. Architect or Engineer A. B. Fuller (1948) 20. Contractor or Builder 30                          | concrete block B  32. Roof Type & Material  flat; tar & gravel +  33. No. of Bays  Front Side                     | PR<br>of   |
| EAST 16TH ST                                                   | commercial OOE  22. Present Use commercial  23. Ownership Public   Private   x                      | 34. Wall Treatment 2 65 brick; concrete block 35. Plan Shape rectangular 36. Changes Addition: x (Explain Altered | 18-20 East |
| 9 Coordinates UTM                                              | 24. Owner's Name & Address,<br>if known                                                             | in #42) Moved 1  37. Condition Interior Exterior Good                                                             | 16th Str   |
| Long.  Site 1: Structu                                         |                                                                                                     | 38. Preservation Yes  <br>Underway? No iX                                                                         | eet        |
| 11. On National Yes   12 Is It Y                               | 26. Local Contact Person or Organization  Landmarks Commission  27. Other Surveys in Which Included | 39. Endangered? Yes! By What? No Ix                                                                               |            |
| 13. Part of Estab. Yes 11 14. District Y                       | Yes  <br>No x                                                                                       | 40. Visible from Yes \x Public Road? No   1                                                                       |            |
| 15. Name of Established District                               |                                                                                                     | 41. Distance from and approx. Frontage on Road 70 ft. on E. 16th St.                                              | L.         |

42. Further Description of Important Features

This building features a canted corner entrance. Display windows on the south and east facades have been partially filled in with concrete blocks. In 1968 an addition extended the building toward the west. The older portion of the building has walls of buff brick. The newer portion has concrete block walls with a brick parapet.