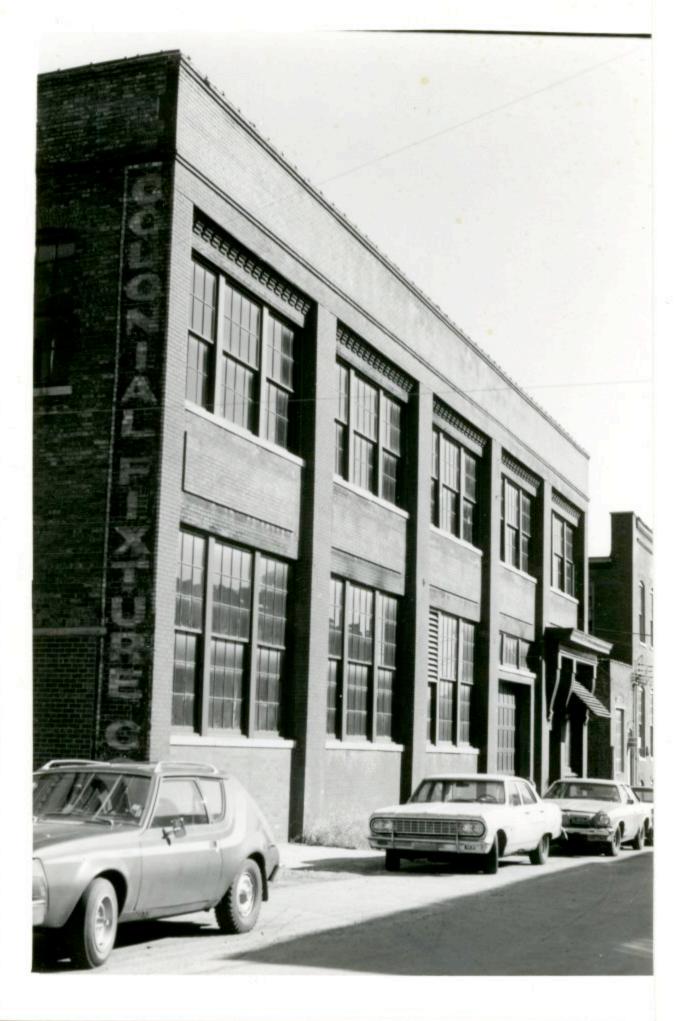

| 1. No.<br>10-E<br>2. County                                    | 4. Present Name(s)  Heath Sales & Service Inc.                                                      |                                                                                                                   | 10         |
|----------------------------------------------------------------|-----------------------------------------------------------------------------------------------------|-------------------------------------------------------------------------------------------------------------------|------------|
| Jackson 3 Location of Negatives MT #61-17 Landmarks Commission | 5 Other Name(s)  George D. Heath Company Building                                                   |                                                                                                                   | H          |
| 6 Specific Location<br>518-20 East 16th Street                 | 16. Thematic Category DSO                                                                           | 28. No. of Stories 1 — /<br>29. Basement? Yes                                                                     | Jac        |
| 7 City or Town If Rural, Township & V. Kansas City, Missouri   | 17 Date(s) or Period                                                                                | 30. Foundation Material 31. Wall Construction                                                                     | Jackson    |
| 8. Site Plan with North Arrow                                  | 19. Architect or Engineer A. B. Fuller (1948) 20. Contractor or Builder 30                          | concrete block B  32. Roof Type & Material  flat; tar & gravel +  33. No. of Bays  Front Side                     | PR<br>of   |
| EAST 16TH ST                                                   | commercial OOE  22. Present Use commercial  23. Ownership Public   Private   x                      | 34. Wall Treatment 2 65 brick; concrete block 35. Plan Shape rectangular 36. Changes Addition: x (Explain Altered | 18-20 East |
| 9 Coordinates UTM                                              | 24. Owner's Name & Address,<br>if known                                                             | in #42) Moved 1  37. Condition Interior Exterior Good                                                             | 16th Str   |
| Long.  Site 1: Structu                                         |                                                                                                     | 38. Preservation Yes  <br>Underway? No iX                                                                         | eet        |
| 11. On National Yes   12 Is It Y                               | 26. Local Contact Person or Organization  Landmarks Commission  27. Other Surveys in Which Included | 39. Endangered? Yes! By What? No Ix                                                                               |            |
| 13. Part of Estab. Yes 11 14. District Y                       | Yes  <br>No x                                                                                       | 40. Visible from Yes \x Public Road? No   1                                                                       |            |
| 15. Name of Established District                               |                                                                                                     | 41. Distance from and approx. Frontage on Road 70 ft. on E. 16th St.                                              | L.         |

42. Further Description of Important Features

This building features a canted corner entrance. Display windows on the south and east facades have been partially filled in with concrete blocks. In 1968 an addition extended the building toward the west. The older portion of the building has walls of buff brick. The newer portion has concrete block walls with a brick parapet.