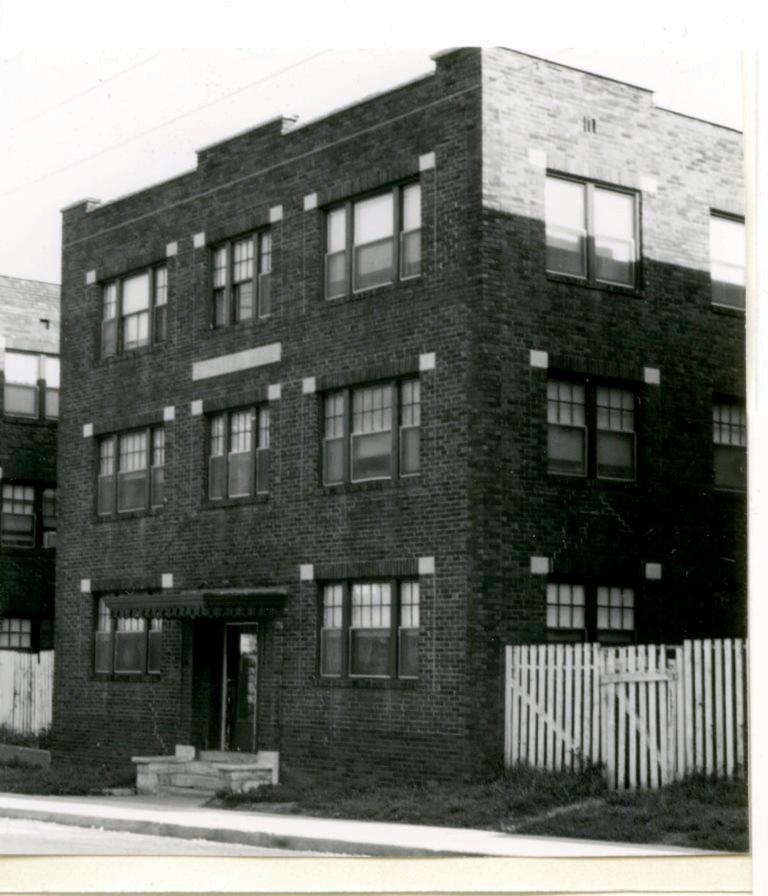

46. Prepared by Piland

47. Organization

9/27/82

Landmarks Commission

48. Date 49 Revision Date(s)

45 Sources of Information

BP#10989

WP#52371; 52495

| ial                        | on           |
|----------------------------|--------------|
| (CB                        |              |
| erial<br>avel++            | PR F         |
| de 99                      | 518          |
| o 65<br>e block            | 8-20         |
| Addition : X Altered Moved | 8-20 East 16 |
| od<br>Yes i<br>No ix       | th Street    |
| Yes  <br>No   x            |              |
| Yes ! x<br>No ! !          |              |
| approx.                    |              |

| 1. No.<br>10-E<br>2. County                                    | 4. Present Name(s)  Heath Sales & Service Inc.                                                      |                                                                                                                   | 10         |
|----------------------------------------------------------------|-----------------------------------------------------------------------------------------------------|-------------------------------------------------------------------------------------------------------------------|------------|
| Jackson 3 Location of Negatives MT #61-17 Landmarks Commission | 5 Other Name(s)  George D. Heath Company Building                                                   |                                                                                                                   | H          |
| 6 Specific Location<br>518-20 East 16th Street                 | 16. Thematic Category DSO                                                                           | 28. No. of Stories 1 — /<br>29. Basement? Yes                                                                     | Jac        |
| 7 City or Town If Rural, Township & V. Kansas City, Missouri   | 17 Date(s) or Period                                                                                | 30. Foundation Material 31. Wall Construction                                                                     | Jackson    |
| 8. Site Plan with North Arrow                                  | 19. Architect or Engineer A. B. Fuller (1948) 20. Contractor or Builder 30                          | concrete block B  32. Roof Type & Material  flat; tar & gravel +  33. No. of Bays  Front Side                     | PR<br>of   |
| EAST 16TH ST                                                   | commercial OOE  22. Present Use commercial  23. Ownership Public   Private   x                      | 34. Wall Treatment 2 65 brick; concrete block 35. Plan Shape rectangular 36. Changes Addition: x (Explain Altered | 18-20 East |
| 9 Coordinates UTM                                              | 24. Owner's Name & Address,<br>if known                                                             | in #42) Moved 1  37. Condition Interior Exterior Good                                                             | 16th Str   |
| Long.  Site 1: Structu                                         |                                                                                                     | 38. Preservation Yes  <br>Underway? No iX                                                                         | eet        |
| 11. On National Yes   12 Is It Y                               | 26. Local Contact Person or Organization  Landmarks Commission  27. Other Surveys in Which Included | 39. Endangered? Yes! By What? No Ix                                                                               |            |
| 13. Part of Estab. Yes 11 14. District Y                       | Yes  <br>No x                                                                                       | 40. Visible from Yes \x Public Road? No   1                                                                       |            |
| 15. Name of Established District                               |                                                                                                     | 41. Distance from and approx. Frontage on Road 70 ft. on E. 16th St.                                              | L.         |

42. Further Description of Important Features

This building features a canted corner entrance. Display windows on the south and east facades have been partially filled in with concrete blocks. In 1968 an addition extended the building toward the west. The older portion of the building has walls of buff brick. The newer portion has concrete block walls with a brick parapet.

43. History and Significance

This building was constructed for the George D. Heath Company, manufacturing agents.

44. Description of Environment and Outbuildings

Surface parking areas are north and west of this building. To the south is a commercial A surface parking lot is also to the east.