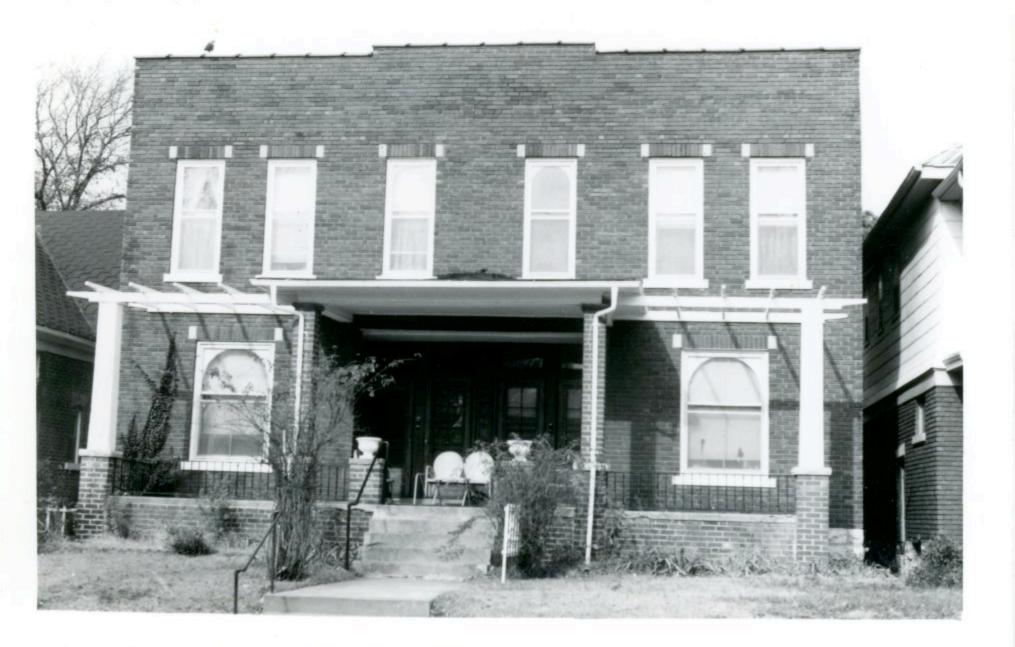

d<br>40 feet on E. 30th St. |          |

HISTORIC INVENTORY

4. Present Name(s)

They are protected by a flat porch roof, supported by brick piers. A rectangular window is on each side of the entrance. Six rectangular windows fenestrate the 2nd floor. The windows have stone sills and soldier course brick lintels.

43. History and Significance This four unit apartment building is one of the older apartments in the area.

44. Description of Environment and Outbuildings Union Cemetery is north of this building. To the east and west are residences. McGee Street is to the south.

| 45 | S | ources | of | Information |
|----|---|--------|----|-------------|
| W  | P | #159   | 24 |             |

46. Prepared by Piland 47. Organization Landmarks Commission 48. Date 49. Revision Date(s) 2/4/82



Piland

47. Organization

48. Date

5/27/82

Landmarks Commission

49. Revision Date(s)

WP #35992



State Historical Sur y and Planning Office, 909 Univ sity Avenue, Suite 215, Columbia, Missouri 65201 HISTORIC INVENTORY JA-A5-008-184

| 190-N                                                                                              | Present Name(s)                                             | -                                                             | 190                                     |
|----------------------------------------------------------------------------------------------------|-------------------------------------------------------------|---------------------------------------------------------------|-----------------------------------------|
| 2. County