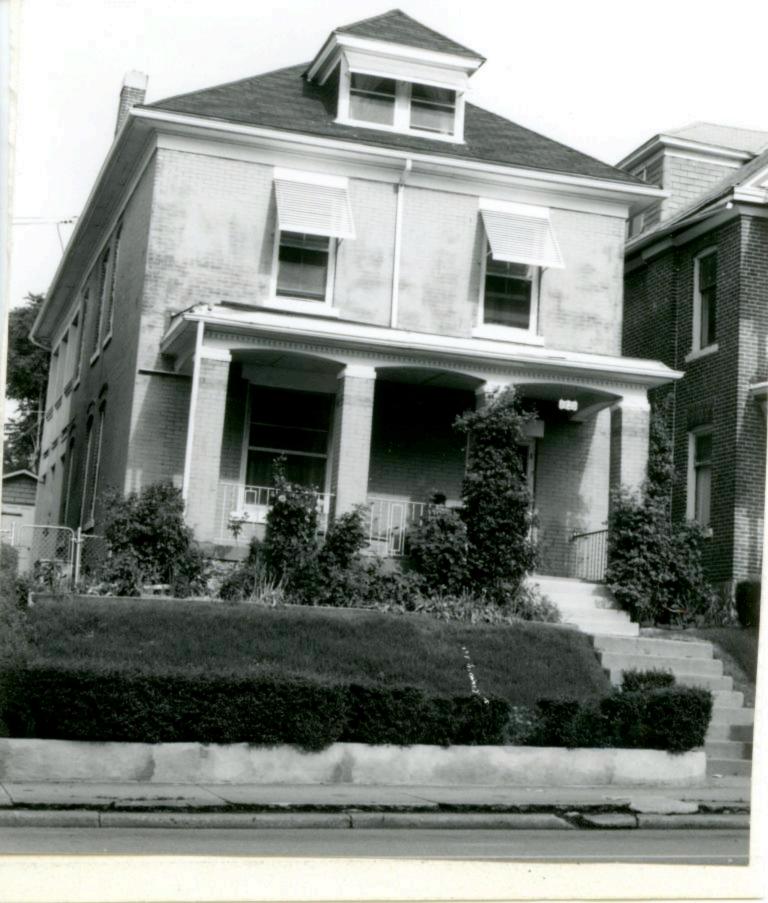

| 1. No.<br>10-E<br>2. County                                    | 4. Present Name(s)  Heath Sales & Service Inc.                                                      |                                                                                                                   | 10         |
|----------------------------------------------------------------|-----------------------------------------------------------------------------------------------------|-------------------------------------------------------------------------------------------------------------------|------------|
| Jackson 3 Location of Negatives MT #61-17 Landmarks Commission | 5 Other Name(s)  George D. Heath Company Building                                                   |                                                                                                                   | H          |
| 6 Specific Location<br>518-20 East 16th Street                 | 16. Thematic Category DSO                                                                           | 28. No. of Stories 1 — /<br>29. Basement? Yes                                                                     | Jac        |
| 7 City or Town If Rural, Township & V. Kansas City, Missouri   | 17 Date(s) or Period                                                                                | 30. Foundation Material 31. Wall Construction                                                                     | Jackson    |
| 8. Site Plan with North Arrow                                  | 19. Architect or Engineer A. B. Fuller (1948) 20. Contractor or Builder 30                          | concrete block B  32. Roof Type & Material  flat; tar & gravel +  33. No. of Bays  Front Side                     | PR<br>of   |
| EAST 16TH ST                                                   | commercial OOE  22. Present Use commercial  23. Ownership Public   Private   x                      | 34. Wall Treatment 2 65 brick; concrete block 35. Plan Shape rectangular 36. Changes Addition: x (Explain Altered | 18-20 East |
| 9 Coordinates UTM                                              | 24. Owner's Name & Address,<br>if known                                                             | in #42) Moved 1  37. Condition Interior Exterior Good                                                             | 16th Str   |
| Long.  Site 1: Structu                                         |                                                                                                     | 38. Preservation Yes  <br>Underway? No iX                                                                         | eet        |
| 11. On National Yes   12 Is It Y                               | 26. Local Contact Person or Organization  Landmarks Commission  27. Other Surveys in Which Included | 39. Endangered? Yes! By What? No Ix                                                                               |            |
| 13. Part of Estab. Yes 11 14. District Y                       | Yes  <br>No x                                                                                       | 40. Visible from Yes \x Public Road? No   1                                                                       |            |
| 15. Name of Established District                               |                                                                                                     | 41. Distance from and approx. Frontage on Road 70 ft. on E. 16th St.                                              | L.         |

42. Further Description of Important Features

This building features a canted corner entrance. Display windows on the south and east facades have been partially filled in with concrete blocks. In 1968 an addition extended the building toward the west. The older portion of the building has walls of buff brick. The newer portion has concrete block walls with a brick parapet.

43. History and Significance

This building was constructed for the George D. Heath Company, manufacturing agents.

44. Description of Environment and Outbuildings

Surface parking areas are north and west of this building. To the south is a commercial A surface parking lot is also to the east.