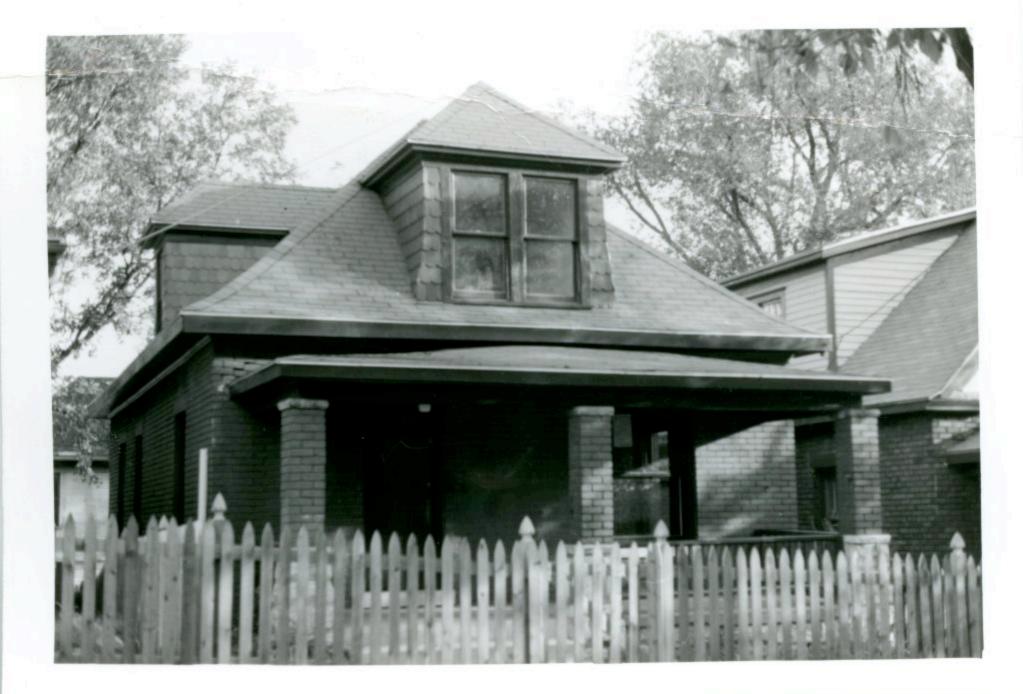

to East 24th Street. roof porch which is supported by brick piers resting on stone bases extends across the south facade. The gable area of this facade features fish scale shingles. The west facade is fenestrated with rectangular windows that possess stone lugsills. A hipped roof domer pierces the west roof slope. One of a row of 5 bungalows erected by carpenter Ora V. Thomas in 1904. 43. History and Significance 44. Description of Environment and Outbuildings To the west of this residence is a surface parking lot. Other residences are to the north, south, and east. 45 Sources of Information 46. Prepared by Piland/Uguccioni WP #27200 47. Organization Landmarks Commission 49. Revision Date(s) 48. Date 5/17/82

State Historical Survy and Planning Office, 909 Univer ity Avenue, Suite 215,





48. Date

1/10/83

49. Revision Date(s)



Present Namel

47. Organization

48. Date

6/18/82

Landmarks Commission

49. Revision Date(s)



3/26/84





| 117-A                                                                                       | 10.1000                         | sent Name(s)