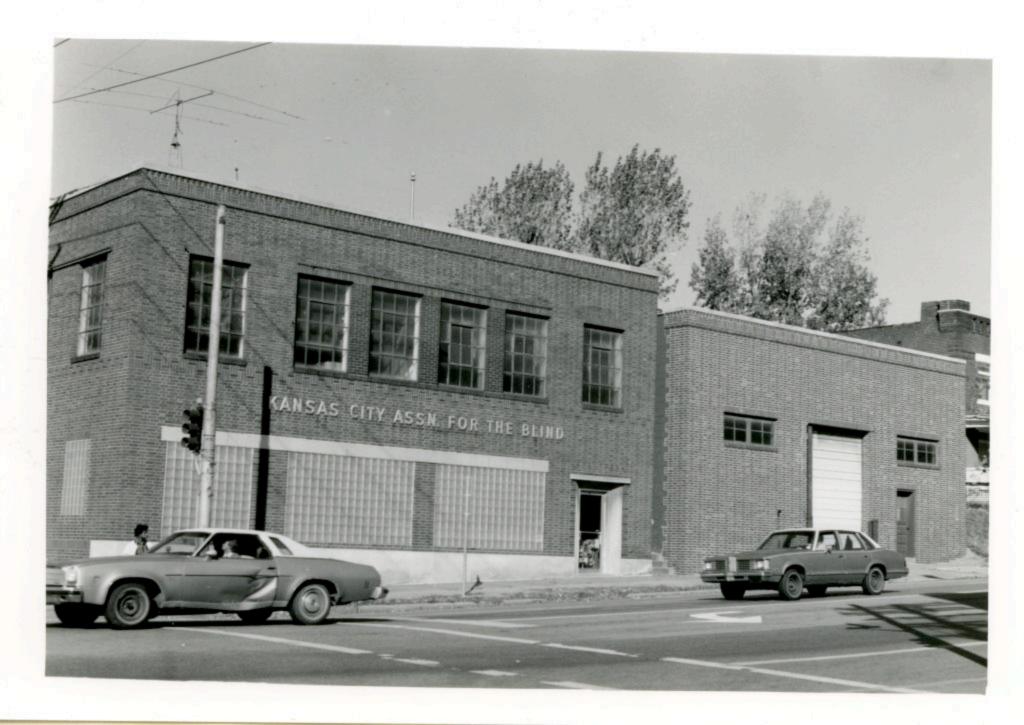

| 1. No.<br>10-E<br>2. County                                    | 4. Present Name(s)  Heath Sales & Service Inc.                                                      |                                                                                                                   | 10         |
|----------------------------------------------------------------|-----------------------------------------------------------------------------------------------------|-------------------------------------------------------------------------------------------------------------------|------------|
| Jackson 3 Location of Negatives MT #61-17 Landmarks Commission | 5 Other Name(s)  George D. Heath Company Building                                                   |                                                                                                                   | H          |
| 6 Specific Location<br>518-20 East 16th Street                 | 16. Thematic Category DSO                                                                           | 28. No. of Stories 1 — /<br>29. Basement? Yes                                                                     | Jac        |
| 7 City or Town If Rural, Township & V. Kansas City, Missouri   | 17 Date(s) or Period                                                                                | 30. Foundation Material 31. Wall Construction                                                                     | Jackson    |
| 8. Site Plan with North Arrow                                  | 19. Architect or Engineer A. B. Fuller (1948) 20. Contractor or Builder 30                          | concrete block B  32. Roof Type & Material  flat; tar & gravel +  33. No. of Bays  Front Side                     | PR<br>of   |
| EAST 16TH ST                                                   | commercial OOE  22. Present Use commercial  23. Ownership Public   Private   x                      | 34. Wall Treatment 2 65 brick; concrete block 35. Plan Shape rectangular 36. Changes Addition: x (Explain Altered | 18-20 East |
| 9 Coordinates UTM                                              | 24. Owner's Name & Address,<br>if known                                                             | in #42) Moved 1  37. Condition Interior Exterior Good                                                             | 16th Str   |
| Long.  Site 1: Structu                                         |                                                                                                     | 38. Preservation Yes  <br>Underway? No iX                                                                         | eet        |
| 11. On National Yes   12 Is It Y                               | 26. Local Contact Person or Organization  Landmarks Commission  27. Other Surveys in Which Included | 39. Endangered? Yes! By What? No Ix                                                                               |            |
| 13. Part of Estab. Yes 11 14. District Y                       | Yes  <br>No x                                                                                       | 40. Visible from Yes \x Public Road? No   1                                                                       |            |
| 15. Name of Established District                               |                                                                                                     | 41. Distance from and approx. Frontage on Road 70 ft. on E. 16th St.                                              | L.         |

42. Further Description of Important Features

This building features a canted corner entrance. Display windows on the south and east facades have been partially filled in with concrete blocks. In 1968 an addition extended the building toward the west. The older portion of the building has walls of buff brick. The newer portion has concrete block walls with a brick parapet.

43. History and Significance

This building was constructed for the George D. Heath Company, manufacturing agents.

44. Description of Environment and Outbuildings

Surface parking areas are north and west of this building. To the south is a commercial A surface parking lot is also to the east.