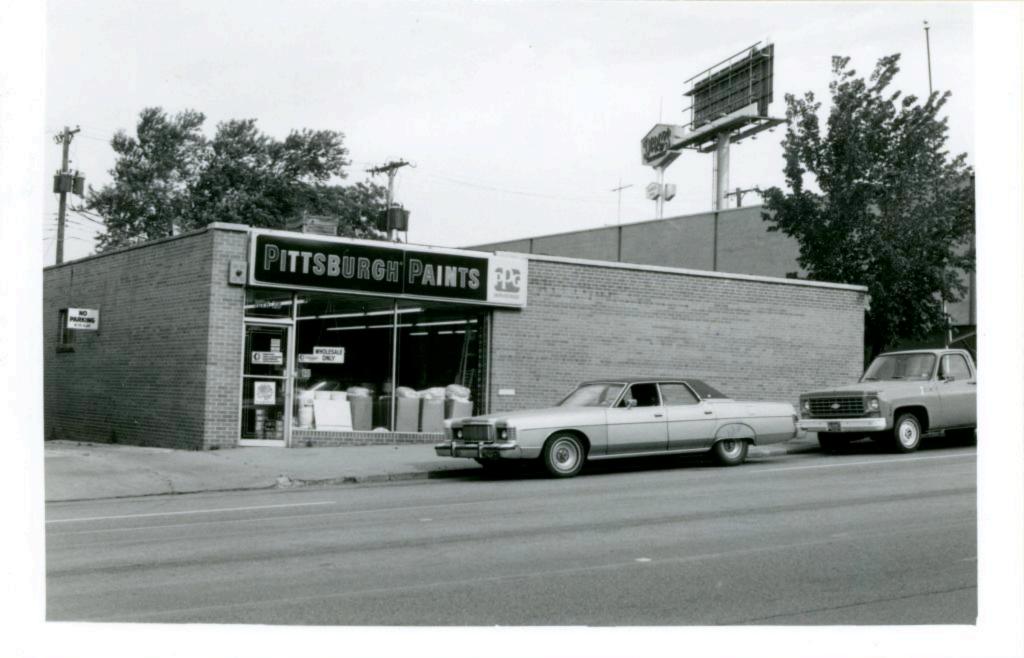

Frontage on Road approx. 25 feet on W. 16th St.

Avenue, Juice Li Columbia, Missouri 65201

HISTORIC JA-AS-008-007 1. No. 4. Present Name(s) 3-D 116 West 16th Street Building 2. County 5. Other Name(s) Jackson 3 Location of Negatives Landmarks Commission 6. Specific Location 16. Thematic Category 050 116 West 16th Street 17. Date(s) or Period c. 1908 7. City or Town If Rural, Township & Vicinity Kansas City, Missouri 18. Style or Design B. Site Plan with North Arrow 19. Architect or Engineer obher 20. Contractor or Builder 21. Original Use, if apparent commercial 22. Present Use vacant 23 Ownership Public 11 Private IX WEST 16TH ST 24. Owner's Name & Address, if known 9. Coordinates UTM Long 25. Open to Yes I Public? No Ist 10 Sile ! : Structure | Building ki Object | 1 26. Local Contact Person or Organization By What? No xx Landmarks Commission Yes X 11. On National Yesli 12 Is It Eligible? Register? No k! No !! 27. Other Surveys in Which Included Yes X Yes XX 14 District 13. Part of Estab. Yes ! ! 40. Visible from Potent'l? Hist. Dist.? No to No : Public Road? Noll 41. Distance from and approx. 15. Name of Established District

State Historical Survey and Flamming Office, 303 Oniversity

42. Further Description of Important Features The building is sited on a grade sloping to the east. The main facade faces south. An overhead garage door is centrally located, flanked by entrance doors. The 2nd, 34d, and 4th floors are divided vertically into 3 bays by brick pilasters. Simple corbelling along the parapet completes the building.

43. History and Significance The earliest recorded use of this building was in 1920 when it was used as a garage by J. W. Jenkins Sons Music Company. By 1924 it was used by the Nubuck Company, underware manufacturers.

44. Description of Environment and Outbuildings Surface parking lots are south, east, and west of this building. A commercial building is also to the west.

| 45 Sources of Information WP #4926 |  | 46. Prepared by<br>Piland             |
|------------------------------------|--|---------------------------------------|
|                                    |  | 47. Organization Landmarks Commission |
|                                    |  | 48. Date 49. Revision Date(s)         |