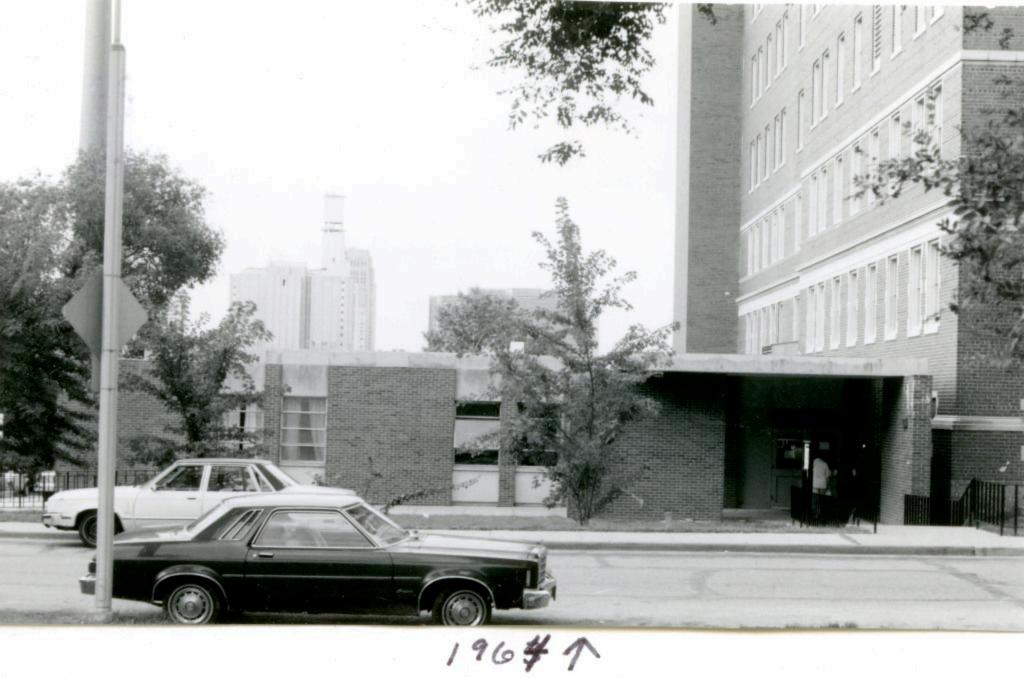

| 1. No.<br>10-E<br>2. County                                    | 4. Present Name(s)  Heath Sales & Service Inc.                                                      |                                                                                                                   | 10         |
|----------------------------------------------------------------|-----------------------------------------------------------------------------------------------------|-------------------------------------------------------------------------------------------------------------------|------------|
| Jackson 3 Location of Negatives MT #61-17 Landmarks Commission | 5 Other Name(s)  George D. Heath Company Building                                                   |                                                                                                                   | H          |
| 6 Specific Location<br>518-20 East 16th Street                 | 16. Thematic Category DSO                                                                           | 28. No. of Stories 1 — /<br>29. Basement? Yes                                                                     | Jac        |
| 7 City or Town If Rural, Township & V. Kansas City, Missouri   | 17 Date(s) or Period                                                                                | 30. Foundation Material 31. Wall Construction                                                                     | Jackson    |
| 8. Site Plan with North Arrow                                  | 19. Architect or Engineer A. B. Fuller (1948) 20. Contractor or Builder 30                          | concrete block B  32. Roof Type & Material  flat; tar & gravel +  33. No. of Bays  Front Side                     | PR<br>of   |
| EAST 16TH ST                                                   | commercial OOE  22. Present Use commercial  23. Ownership Public   Private   x                      | 34. Wall Treatment 2 65 brick; concrete block 35. Plan Shape rectangular 36. Changes Addition: x (Explain Altered | 18-20 East |
| 9 Coordinates UTM                                              | 24. Owner's Name & Address,<br>if known                                                             | in #42) Moved 1  37. Condition Interior Exterior Good                                                             | 16th Str   |
| Long.  Site 1: Structu                                         |                                                                                                     | 38. Preservation Yes  <br>Underway? No iX                                                                         | eet        |
| 11. On National Yes   12 Is It Y                               | 26. Local Contact Person or Organization  Landmarks Commission  27. Other Surveys in Which Included | 39. Endangered? Yes! By What? No Ix                                                                               |            |
| 13. Part of Estab. Yes 11 14. District Y                       | Yes  <br>No x                                                                                       | 40. Visible from Yes \x Public Road? No   1                                                                       |            |
| 15. Name of Established District                               |                                                                                                     | 41. Distance from and approx. Frontage on Road 70 ft. on E. 16th St.                                              | L.         |

42. Further Description of Important Features

This building features a canted corner entrance. Display windows on the south and east facades have been partially filled in with concrete blocks. In 1968 an addition extended the building toward the west. The older portion of the building has walls of buff brick. The newer portion has concrete block walls with a brick parapet.

43. History and Significance

This building was constructed for the George D. Heath Company, manufacturing agents.

44. Description of Environment and Outbuildings

Surface parking areas are north and west of this building. To the south is a commercial A surface parking lot is also to the east.