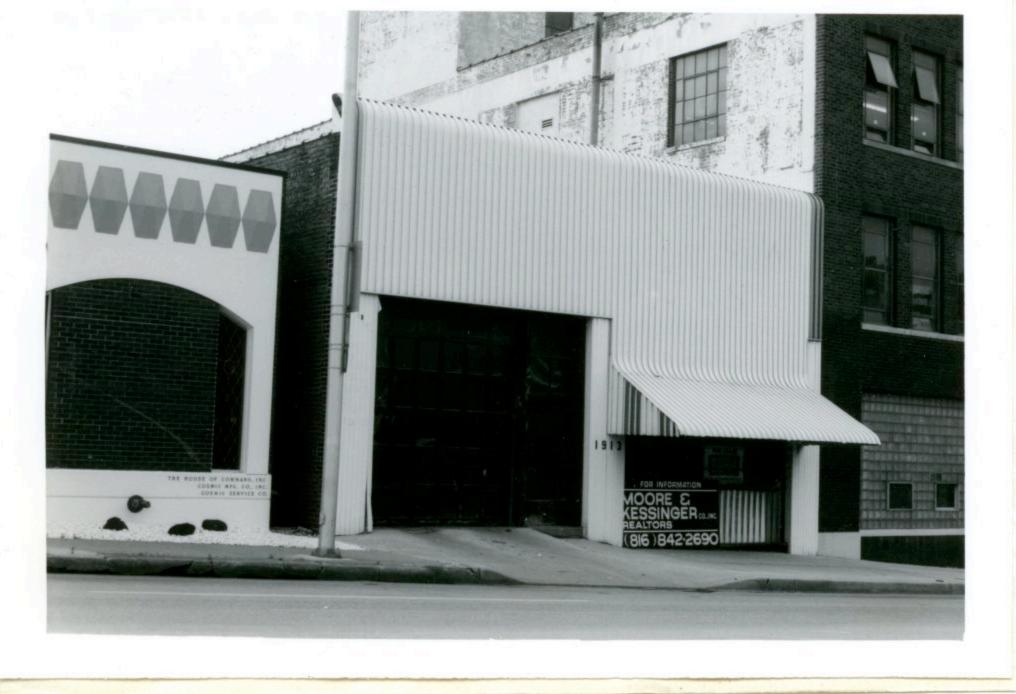

16. Thematic Category

050 030

17. Date(s) or Period

1922 (add. 1925, '45, '52)

18 Style or Design

19. Architect or Engineer
P. H. Anthony (1922)
20. Contractor or Builder

ED. Schneider George Fully Green 21. Original Use, if apparent commercial DDE

33. No of Bays Front Side

34. Wall Treatment

brick
35. Plan Shape irregular TS
36. Changes Addition xx

(Explain in #42) 37. Condition

Moved i

Altered I

Yes!

Interior excellent

38. Preservation Yes Underway? No X

39. Endangered? Yes I By What? No IX

40. Visible from Public Road? 41. Distance from and

41. Distance from and Frontage on Road

42 Further Description of Important Features The original building was the first floor of what is now a 2 story building. The second story was added in 1925. Later additions, including a garage and loading dock, expanded the building to the west. The building faces south with the primary entrance at the east end of the south facade. The architect for the 1925 addition was E. D. Schneider; contractor was the George Fuller Green Construction Company.