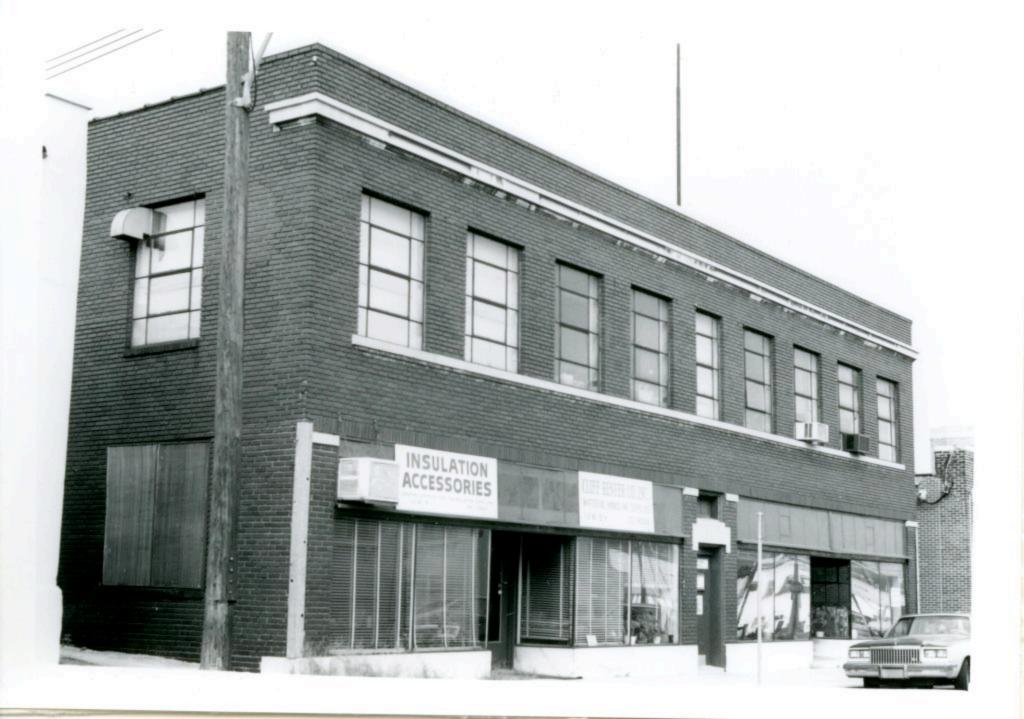

| 1. No.<br>10-E<br>2. County                                    | 4. Present Name(s)  Heath Sales & Service Inc.                                                      |                                                                                                                   | 10         |
|----------------------------------------------------------------|-----------------------------------------------------------------------------------------------------|-------------------------------------------------------------------------------------------------------------------|------------|
| Jackson 3 Location of Negatives MT #61-17 Landmarks Commission | 5 Other Name(s)  George D. Heath Company Building                                                   |                                                                                                                   | H          |
| 6 Specific Location<br>518-20 East 16th Street                 | 16. Thematic Category DSO                                                                           | 28. No. of Stories 1 — /<br>29. Basement? Yes                                                                     | Jac        |
| 7 City or Town If Rural, Township & V. Kansas City, Missouri   | 17 Date(s) or Period                                                                                | 30. Foundation Material 31. Wall Construction                                                                     | Jackson    |
| 8. Site Plan with North Arrow                                  | 19. Architect or Engineer A. B. Fuller (1948) 20. Contractor or Builder 30                          | concrete block B  32. Roof Type & Material  flat; tar & gravel +  33. No. of Bays  Front Side                     | PR<br>of   |
| EAST 16TH ST                                                   | commercial OOE  22. Present Use commercial  23. Ownership Public   Private   x                      | 34. Wall Treatment 2 65 brick; concrete block 35. Plan Shape rectangular 36. Changes Addition: x (Explain Altered | 18-20 East |
| 9 Coordinates UTM                                              | 24. Owner's Name & Address,<br>if known                                                             | in #42) Moved 1  37. Condition Interior Exterior Good                                                             | 16th Str   |
| Long.  Site 1: Structu                                         |                                                                                                     | 38. Preservation Yes  <br>Underway? No iX                                                                         | eet        |
| 11. On National Yes   12 Is It Y                               | 26. Local Contact Person or Organization  Landmarks Commission  27. Other Surveys in Which Included | 39. Endangered? Yes! By What? No Ix                                                                               |            |
| 13. Part of Estab. Yes 11 14. District Y                       | Yes  <br>No x                                                                                       | 40. Visible from Yes \x Public Road? No   1                                                                       |            |
| 15. Name of Established District                               |                                                                                                     | 41. Distance from and approx. Frontage on Road 70 ft. on E. 16th St.                                              | L.         |

42. Further Description of Important Features

This building features a canted corner entrance. Display windows on the south and east facades have been partially filled in with concrete blocks. In 1968 an addition extended the building toward the west. The older portion of the building has walls of buff brick. The newer portion has concrete block walls with a brick parapet.

43. History and Significance

This building was constructed for the George D. Heath Company, manufacturing agents.

44. Description of Environment and Outbuildings

Surface parking areas are north and west of this building. To the south is a commercial A surface parking lot is also to the east.