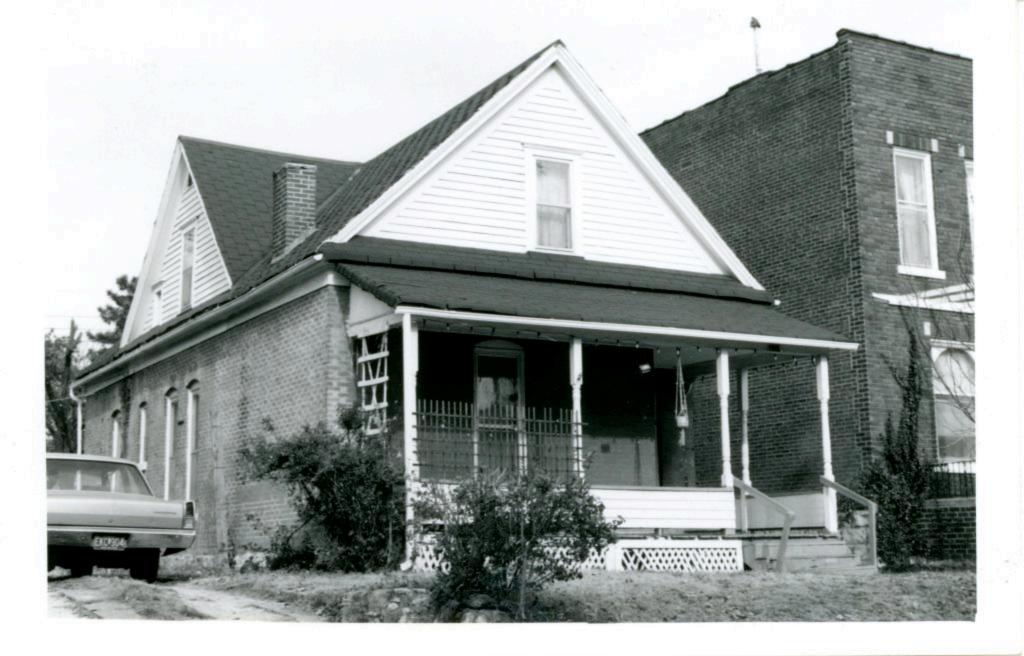

west end, and a storefront at the east end. A shed roof supported by wooden brackets extends across the parapet. The piers at the corners of the building extend beyond the roofline.

43. History and Significance In 1925 this was a grocery, operated by Joseph Marchonie. The following year the building was occupied by the Fred Hacker Plumbing Company.

44. Description of Environment and Outbuildings A surface parking lot is west of this building. A small vacant building is to the east. To the north is another surface parking lot and a commercial building is to the south.