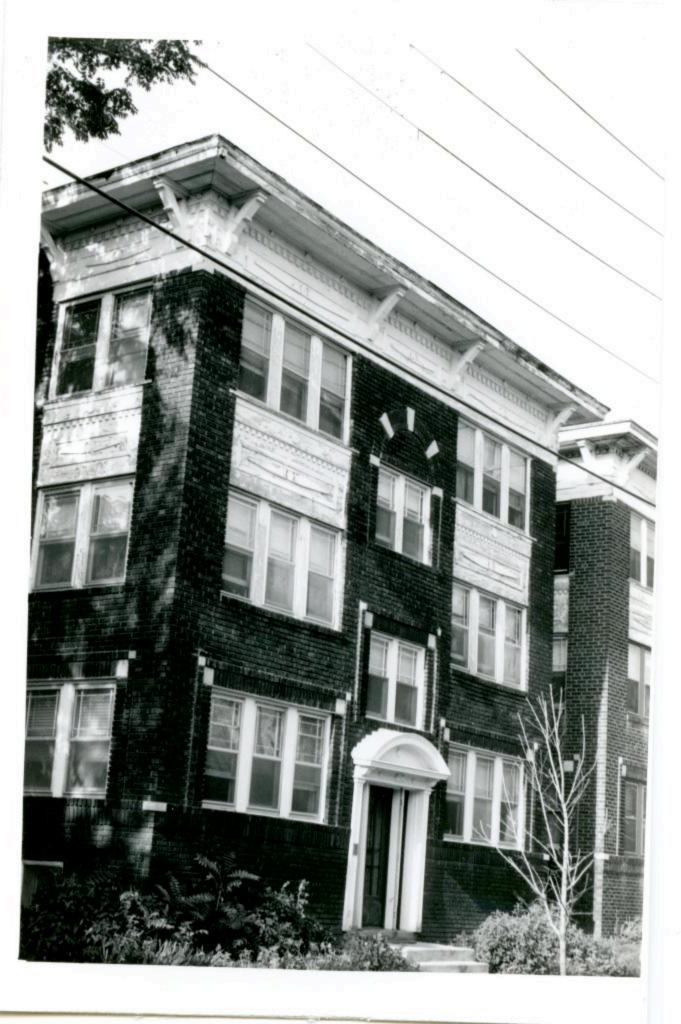

ackson

Yes

No I

1. No.

R.G. B. Laboratories, Inc.

5 Other Name(s)

Carter & Co. Building

814 East 16th Street

7 City or Town II Rural, Township & Vicinity Kansas City, Missouri

B. Site Plan with North Arrow

Landmarks Commission

6. Specific Location

13-D

NÎ L

Fast 16 12 Street

9. Coordinates UTM
Lat.
Long.

10. Site !: Structure !
Building Ly: Object !

Object 1 Yes X 11. On National Yesli 12 Is It Eligible? No Register? No by Yes x 13 Part of Estab. Yes 11 14. District Potent'1? No : Hist. Dist ? No L

15. Name of Established District

16. Thematic Category

050 030

17. Date(s) or Period

1922 (add. 1925, '45, '52)

18 Style or Design

19. Architect or Engineer
P. H. Anthony (1922)
20. Contractor or Builder

ED. Schneider George Fully Green 21. Original Use, if apparent commercial DDE

22. Present Use commercial

if known

23 Ownership

Public?

24. Owner's Name & Address,

25. Open to Yes 1⅓

26. Local Contact Person or Organization Landmarks Commission

27. Other Surveys in Which Included

28. No. of Stories 2 29. Basement?

30. Foundation Material cut stone 40

31. Wall Construction masonry

Other

30 90

Public 11

Private 1x

32. Roof Type & Material The Pe flat; tar & gravel 99

33. No of Bays Front Side

34. Wall Treatment

brick
35. Plan Shape irregular TS
36. Changes Addition xx

(Explain in #42) 37. Condition

Moved i

Altered I

Yes!

Interior excellent

38. Preservation Yes Underway? No X

39. Endangered? Yes I By What? No IX

40. Visible from Public Road? 41. Distance from and

41. Distance from and Frontage on Road

42 Further Description of Important Features The original building was the first floor of what is now a 2 story building. The second story was added in 1925. Later additions, including a garage and loading dock, expanded the building to the west. The building faces south with the primary entrance at the east end of the south facade. The architect for the 1925 addition was E. D. Schneider; contractor was the George Fuller Green Construction Company.

43. History and Significance Carter & Co. begain as a retail bakery and delicatessen in 1912, featuring "Aunt Julia's Apple Pies." Later it became a wholesale bakery, handling only pies, cakes, and sweet rolls.