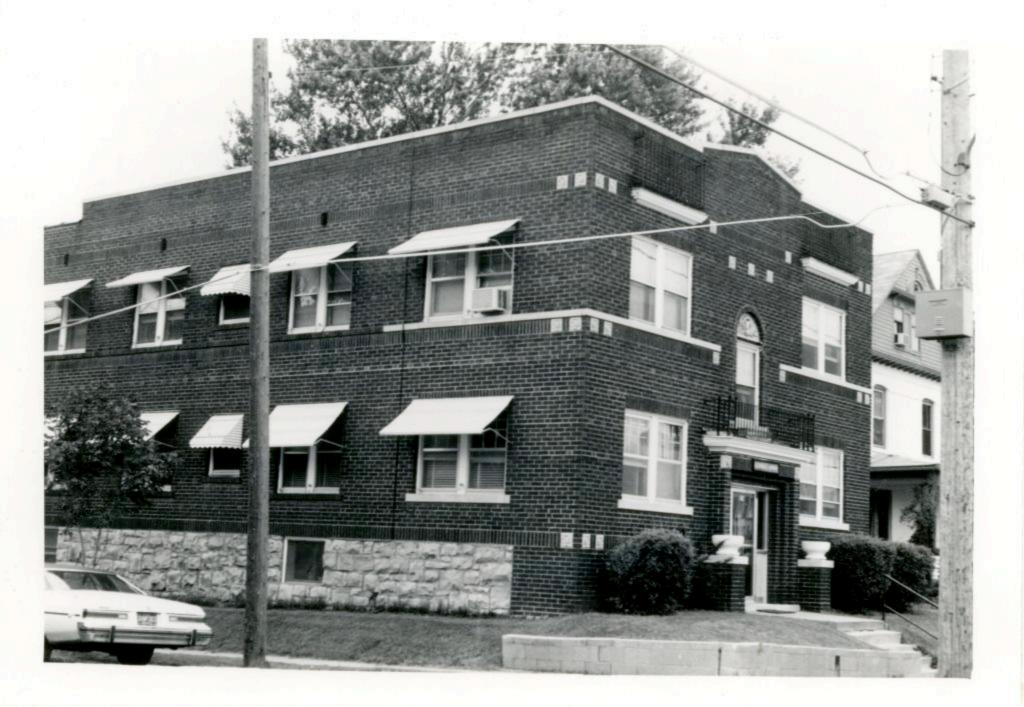

47. Organization

48. Date 49. Revision Date(s)

2/16/84

HISTORIC IN ENTOR 119-AS-008-006 4 Present Name(s) No 1082-90 East 16th Street 15-C 2 County 5 Other Name(s) Jackson not entered 3 Location of Negatives MT #106-1 Landmarks Commission 16 Themalic Category 28. No of Stories 6 Specific Location Jackson 29. Basement? 17 Date(s) or Period No 1082-90 East 16th Street 1981-82 30. Foundation Material Il Aurai. Township & Vicinity 18 Style or Design 7 City or Town 31. Wall Construction Kansas City, Mo. 8 Site Plan with North Arrow 19. Architect or Engineer (Mission, KS) concrete Franklin-Frieze & Assoc. 32. Roof Type & Material 20 Contractor or Builder flat; tar and gravel Twin City Construction 33. No. of Bays Front Side 21. Original Use, if apparent 1082-90 Eas commercial 34 Wall Treatment 22 Present Use concrete 35. Plan Shape rectangular commercial 36. Changes East 23 Ownership Public I Addition East 16 " Street Private IX (Explain Altered . Moved I in #42) 24. Owner's Name & Address. 16th if known 37 Condition Interior 9 Coordinates UTM Exterior good Lat Street Lung 25. Open to Yes II Preservation Yes Public? Underway? No Ist No X Structure | Sile Building X Object | | 26 Local Contact Person or Organization 39. Endangered? Yes By What? No x Yes 11 On National 12 Is II Yes andmarks Commission Eligible? No IX Register? No X 27. Other Surveys in Which Included Yes I 14 District 13 Part of Estab Yes Visible from Yes X Potent'1? No IX Public Road? HIST DIST ? Nox No .. Distance from and 15 Name of Established District Frontage on Road approx. 50 feet on Troost 42 Further Description of Important Features The main facade of this building faces south. This facade is divided into six sections, with an en-Other Name(s) trance door and a garage door/loading dock area for each section. The exterior walls consist of concrete T's. Photo 43 History and Significance This was constructed as a lease space warehouse. It is one in a row of three structures. 44 Description of Environment and Outbuildings Vacant land is west of this building. To the north are surface parking areas and commercial buildings. A commercial building is to the east. To the south is a surface parking area. 45 Sources of Information 46. Prepared by WP #20174 Piland BP #56759A 47. Organization Landmarks Commission 48 Date 49 Revision Date(s) 3/7/84