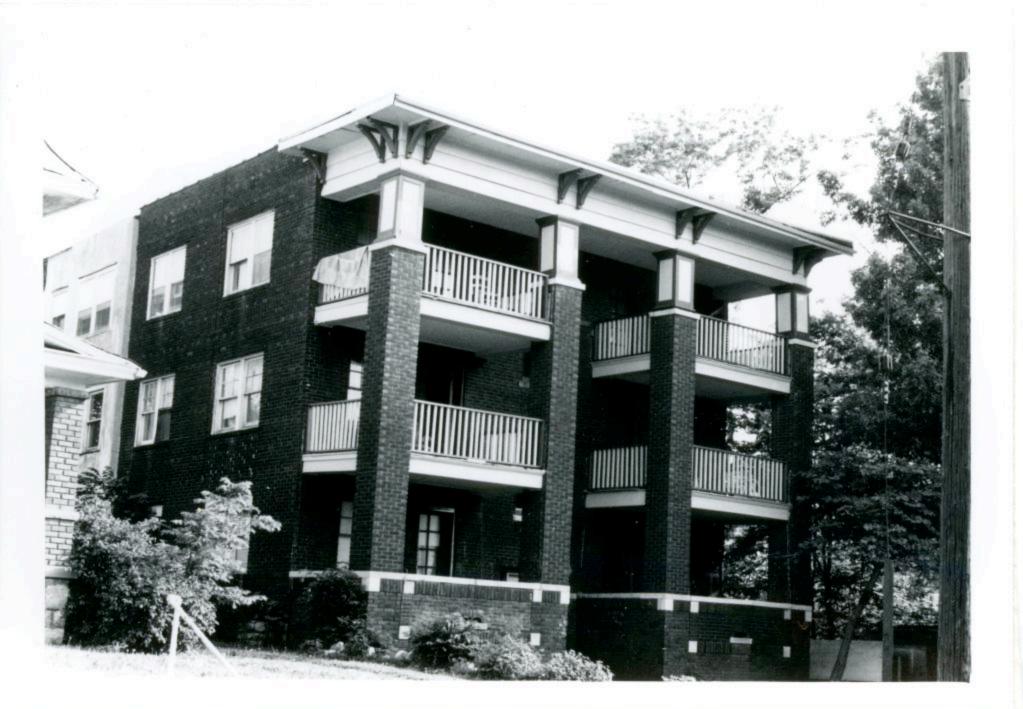

ilding. Brick piers extend through the 1st two porch levels to terminate on the 3rd floor in wood piers. A flat roof extends across the facade, decorated with paired brackets. The 2nd & 3rd story porches have wood railings. A double entrance door, centrally located, features a curved hood molding.

43. History and Significance One of several apartments in this area of the midtown district that were constructed for developer Charles E. Phillips.

44. Description of Environment and Outbuildings Residences are to the east and west. The backyards of property fronting on Harrison is to the south. Backyards of adjacent properties are to the north.

45 Sources of Information WP #69292 BP #13720

46. Prepared by Piland

47. Organization

Landmarks Commission 49 Revision Date(s) 48. Date

7/12/83



| No 186-M