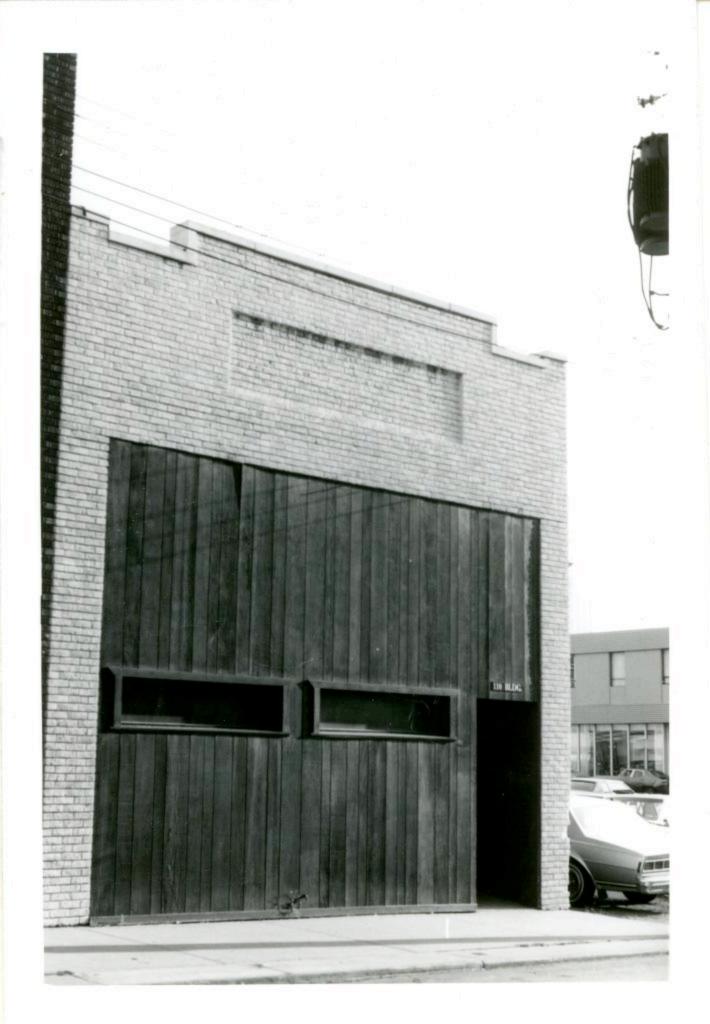

| 1. No.<br>10-E<br>2. County                                    | 4. Present Name(s)  Heath Sales & Service Inc.                                                      |                                                                                                                   | 10         |
|----------------------------------------------------------------|-----------------------------------------------------------------------------------------------------|-------------------------------------------------------------------------------------------------------------------|------------|
| Jackson 3 Location of Negatives MT #61-17 Landmarks Commission | 5 Other Name(s)  George D. Heath Company Building                                                   |                                                                                                                   | H          |
| 6 Specific Location<br>518-20 East 16th Street                 | 16. Thematic Category DSO                                                                           | 28. No. of Stories 1 — /<br>29. Basement? Yes                                                                     | Jac        |
| 7 City or Town If Rural, Township & V. Kansas City, Missouri   | 17 Date(s) or Period                                                                                | 30. Foundation Material 31. Wall Construction                                                                     | Jackson    |
| 8. Site Plan with North Arrow                                  | 19. Architect or Engineer A. B. Fuller (1948) 20. Contractor or Builder 30                          | concrete block B  32. Roof Type & Material  flat; tar & gravel +  33. No. of Bays  Front Side                     | PR<br>of   |
| EAST 16TH ST                                                   | commercial OOE  22. Present Use commercial  23. Ownership Public   Private   x                      | 34. Wall Treatment 2 65 brick; concrete block 35. Plan Shape rectangular 36. Changes Addition: x (Explain Altered | 18-20 East |
| 9 Coordinates UTM                                              | 24. Owner's Name & Address,<br>if known                                                             | in #42) Moved 1  37. Condition Interior Exterior Good                                                             | 16th Str   |
| Long.  Site 1: Structu                                         |                                                                                                     | 38. Preservation Yes  <br>Underway? No iX                                                                         | eet        |
| 11. On National Yes   12 Is It Y                               | 26. Local Contact Person or Organization  Landmarks Commission  27. Other Surveys in Which Included | 39. Endangered? Yes! By What? No Ix                                                                               |            |
| 13. Part of Estab. Yes 11 14. District Y                       | Yes  <br>No x                                                                                       | 40. Visible from Yes \x Public Road? No   1                                                                       |            |
| 15. Name of Established District                               |                                                                                                     | 41. Distance from and approx. Frontage on Road 70 ft. on E. 16th St.                                              | L.         |

42. Further Description of Important Features

This building features a canted corner entrance. Display windows on the south and east facades have been partially filled in with concrete blocks. In 1968 an addition extended the building toward the west. The older portion of the building has walls of buff brick. The newer portion has concrete block walls with a brick parapet.