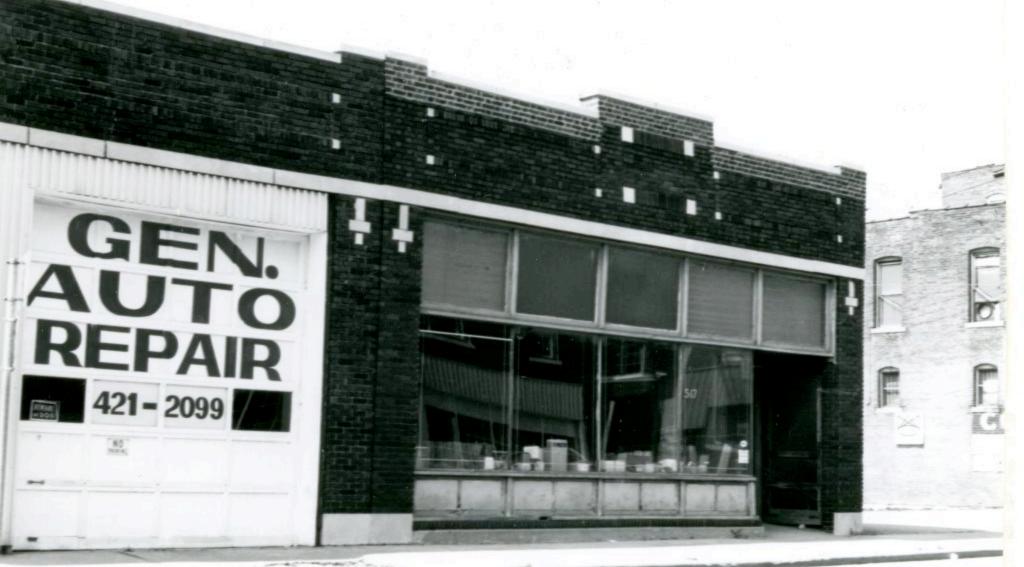

| 1. No.<br>10-E<br>2. County                                    | 4. Present Name(s)  Heath Sales & Service Inc.                                                      |                                                                                                                   | 10         |
|----------------------------------------------------------------|-----------------------------------------------------------------------------------------------------|-------------------------------------------------------------------------------------------------------------------|------------|
| Jackson 3 Location of Negatives MT #61-17 Landmarks Commission | 5 Other Name(s)  George D. Heath Company Building                                                   |                                                                                                                   | H          |
| 6 Specific Location<br>518-20 East 16th Street                 | 16. Thematic Category DSO                                                                           | 28. No. of Stories 1 — /<br>29. Basement? Yes                                                                     | Jac        |
| 7 City or Town If Rural, Township & V. Kansas City, Missouri   | 17 Date(s) or Period                                                                                | 30. Foundation Material 31. Wall Construction                                                                     | Jackson    |
| 8. Site Plan with North Arrow                                  | 19. Architect or Engineer A. B. Fuller (1948) 20. Contractor or Builder 30                          | concrete block B  32. Roof Type & Material  flat; tar & gravel +  33. No. of Bays  Front Side                     | PR<br>of   |
| EAST 16TH ST                                                   | commercial OOE  22. Present Use commercial  23. Ownership Public   Private   x                      | 34. Wall Treatment 2 65 brick; concrete block 35. Plan Shape rectangular 36. Changes Addition: x (Explain Altered | 18-20 East |
| 9 Coordinates UTM                                              | 24. Owner's Name & Address,<br>if known                                                             | in #42) Moved 1  37. Condition Interior Exterior Good                                                             | 16th Str   |
| Long.  Site 1: Structu                                         |                                                                                                     | 38. Preservation Yes  <br>Underway? No iX                                                                         | eet        |
| 11. On National Yes   12 Is It Y                               | 26. Local Contact Person or Organization  Landmarks Commission  27. Other Surveys in Which Included | 39. Endangered? Yes! By What? No Ix                                                                               |            |
| 13. Part of Estab. Yes 11 14. District Y                       | Yes  <br>No x                                                                                       | 40. Visible from Yes \x Public Road? No   1                                                                       |            |
| 15. Name of Established District                               |                                                                                                     | 41. Distance from and approx. Frontage on Road 70 ft. on E. 16th St.                                              | L.         |

42. Further Description of Important Features

This building features a canted corner entrance. Display windows on the south and east facades have been partially filled in with concrete blocks. In 1968 an addition extended the building toward the west. The older portion of the building has walls of buff brick. The newer portion has concrete block walls with a brick parapet.

43. History and Significance

This building was constructed for the George D. Heath Company, manufacturing agents.

44. Description of Environment and Outbuildings

Surface parking areas are north and west of this building. To the south is a commercial A surface parking lot is also to the east.