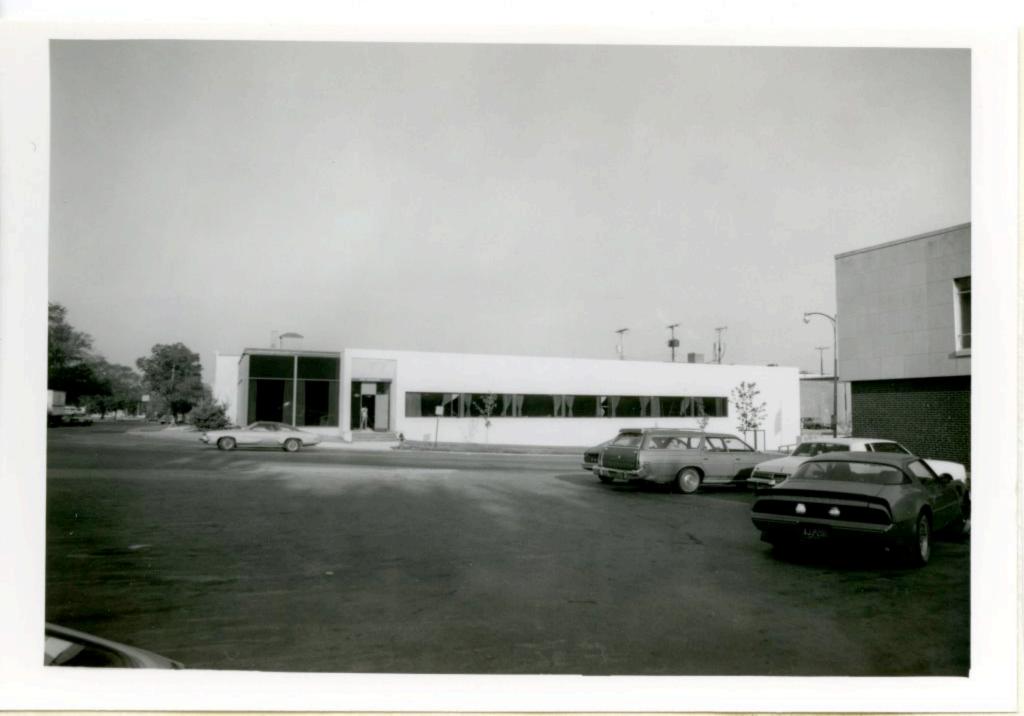

| 1. No.<br>10-E<br>2. County                                    | 4. Present Name(s)  Heath Sales & Service Inc.                                                      |                                                                                                                   | 10         |
|----------------------------------------------------------------|-----------------------------------------------------------------------------------------------------|-------------------------------------------------------------------------------------------------------------------|------------|
| Jackson 3 Location of Negatives MT #61-17 Landmarks Commission | 5 Other Name(s)  George D. Heath Company Building                                                   |                                                                                                                   | H          |
| 6 Specific Location<br>518-20 East 16th Street                 | 16. Thematic Category DSO                                                                           | 28. No. of Stories 1 — /<br>29. Basement? Yes                                                                     | Jac        |
| 7 City or Town If Rural, Township & V. Kansas City, Missouri   | 17 Date(s) or Period                                                                                | 30. Foundation Material 31. Wall Construction                                                                     | Jackson    |
| 8. Site Plan with North Arrow                                  | 19. Architect or Engineer A. B. Fuller (1948) 20. Contractor or Builder 30                          | concrete block B  32. Roof Type & Material  flat; tar & gravel +  33. No. of Bays  Front Side                     | PR<br>of   |
| EAST 16TH ST                                                   | commercial OOE  22. Present Use commercial  23. Ownership Public   Private   x                      | 34. Wall Treatment 2 65 brick; concrete block 35. Plan Shape rectangular 36. Changes Addition: x (Explain Altered | 18-20 East |
| 9 Coordinates UTM                                              | 24. Owner's Name & Address,<br>if known                                                             | in #42) Moved 1  37. Condition Interior Exterior Good                                                             | 16th Str   |
| Long.  Site 1: Structu                                         |                                                                                                     | 38. Preservation Yes  <br>Underway? No iX                                                                         | eet        |
| 11. On National Yes   12 Is It Y                               | 26. Local Contact Person or Organization  Landmarks Commission  27. Other Surveys in Which Included | 39. Endangered? Yes! By What? No Ix                                                                               |            |
| 13. Part of Estab. Yes 11 14. District Y                       | Yes  <br>No x                                                                                       | 40. Visible from Yes \x Public Road? No   1                                                                       |            |
| 15. Name of Established District                               |                                                                                                     | 41. Distance from and approx. Frontage on Road 70 ft. on E. 16th St.                                              | L.         |

42. Further Description of Important Features

This building features a canted corner entrance. Display windows on the south and east facades have been partially filled in with concrete blocks. In 1968 an addition extended the building toward the west. The older portion of the building has walls of buff brick. The newer portion has concrete block walls with a brick parapet.

43. History and Significance

This building was constructed for the George D. Heath Company, manufacturing agents.

44. Description of Environment and Outbuildings

Surface parking areas are north and west of this building. To the south is a commercial A surface parking lot is also to the east.