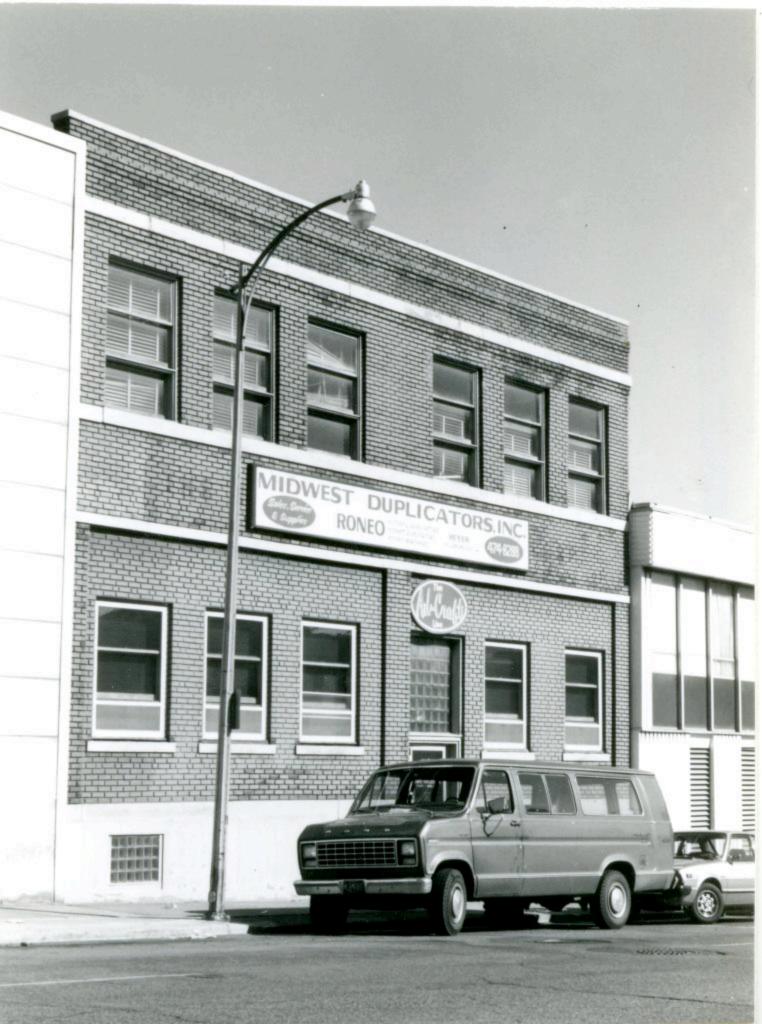

| 1. No.<br>10-E<br>2. County                                    | 4. Present Name(s)  Heath Sales & Service Inc.                                                      |                                                                                                                   | 10         |
|----------------------------------------------------------------|-----------------------------------------------------------------------------------------------------|-------------------------------------------------------------------------------------------------------------------|------------|
| Jackson 3 Location of Negatives MT #61-17 Landmarks Commission | 5 Other Name(s)  George D. Heath Company Building                                                   |                                                                                                                   | H          |
| 6 Specific Location<br>518-20 East 16th Street                 | 16. Thematic Category DSO                                                                           | 28. No. of Stories 1 — /<br>29. Basement? Yes                                                                     | Jac        |
| 7 City or Town If Rural, Township & V. Kansas City, Missouri   | 17 Date(s) or Period                                                                                | 30. Foundation Material 31. Wall Construction                                                                     | Jackson    |
| 8. Site Plan with North Arrow                                  | 19. Architect or Engineer A. B. Fuller (1948) 20. Contractor or Builder 30                          | concrete block B  32. Roof Type & Material  flat; tar & gravel +  33. No. of Bays  Front Side                     | PR<br>of   |
| EAST 16TH ST                                                   | commercial OOE  22. Present Use commercial  23. Ownership Public   Private   x                      | 34. Wall Treatment 2 65 brick; concrete block 35. Plan Shape rectangular 36. Changes Addition: x (Explain Altered | 18-20 East |
| 9 Coordinates UTM                                              | 24. Owner's Name & Address,<br>if known                                                             | in #42) Moved 1  37. Condition Interior Exterior Good                                                             | 16th Str   |
| Long.  Site 1: Structu                                         |                                                                                                     | 38. Preservation Yes  <br>Underway? No iX                                                                         | eet        |
| 11. On National Yes   12 Is It Y                               | 26. Local Contact Person or Organization  Landmarks Commission  27. Other Surveys in Which Included | 39. Endangered? Yes! By What? No Ix                                                                               |            |
| 13. Part of Estab. Yes 11 14. District Y                       | Yes  <br>No x                                                                                       | 40. Visible from Yes \x Public Road? No   1                                                                       |            |
| 15. Name of Established District                               |                                                                                                     | 41. Distance from and approx. Frontage on Road 70 ft. on E. 16th St.                                              | L.         |

42. Further Description of Important Features

This building features a canted corner entrance. Display windows on the south and east facades have been partially filled in with concrete blocks. In 1968 an addition extended the building toward the west. The older portion of the building has walls of buff brick. The newer portion has concrete block walls with a brick parapet.

43. History and Significance

This building was constructed for the George D. Heath Company, manufacturing agents.

44. Description of Environment and Outbuildings

Surface parking areas are north and west of this building. To the south is a commercial A surface parking lot is also to the east.