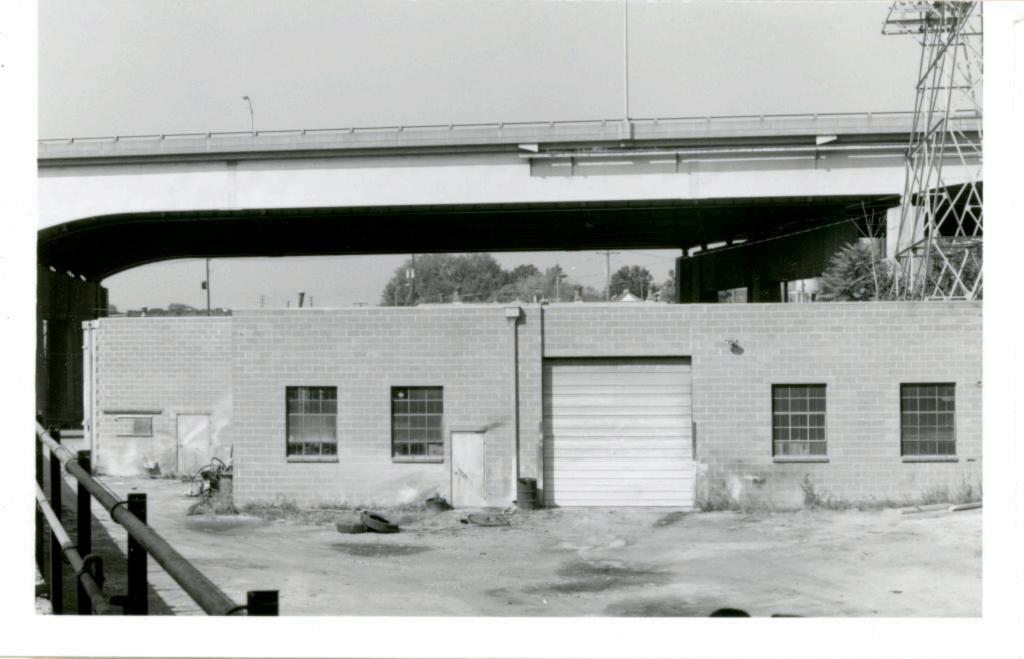

west end, and a storefront at the east end. A shed roof supported by wooden brackets extends across the parapet. The piers at the corners of the building extend beyond the roofline.

43. History and Significance In 1925 this was a grocery, operated by Joseph Marchonie. The following year the building was occupied by the Fred Hacker Plumbing Company.

44. Description of Environment and Outbuildings A surface parking lot is west of this building. A small vacant building is to the east. To the north is another surface parking lot and a commercial building is to the south.