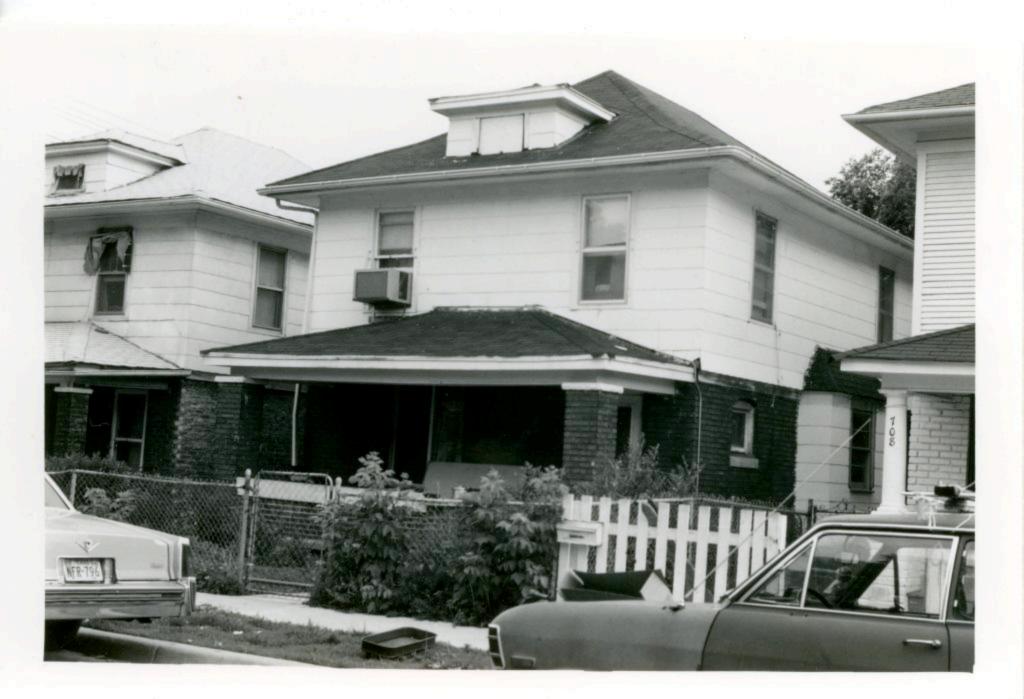

| 1. No.<br>10-E<br>2. County                                    | 4. Present Name(s)  Heath Sales & Service Inc.                                                      |                                                                                                                   | 10         |
|----------------------------------------------------------------|-----------------------------------------------------------------------------------------------------|-------------------------------------------------------------------------------------------------------------------|------------|
| Jackson 3 Location of Negatives MT #61-17 Landmarks Commission | 5 Other Name(s)  George D. Heath Company Building                                                   |                                                                                                                   | H          |
| 6 Specific Location<br>518-20 East 16th Street                 | 16. Thematic Category DSO                                                                           | 28. No. of Stories 1 — /<br>29. Basement? Yes                                                                     | Jac        |
| 7 City or Town If Rural, Township & V. Kansas City, Missouri   | 17 Date(s) or Period                                                                                | 30. Foundation Material 31. Wall Construction                                                                     | Jackson    |
| 8. Site Plan with North Arrow                                  | 19. Architect or Engineer A. B. Fuller (1948) 20. Contractor or Builder 30                          | concrete block B  32. Roof Type & Material  flat; tar & gravel +  33. No. of Bays  Front Side                     | PR<br>of   |
| EAST 16TH ST                                                   | commercial OOE  22. Present Use commercial  23. Ownership Public   Private   x                      | 34. Wall Treatment 2 65 brick; concrete block 35. Plan Shape rectangular 36. Changes Addition: x (Explain Altered | 18-20 East |
| 9 Coordinates UTM                                              | 24. Owner's Name & Address,<br>if known                                                             | in #42) Moved 1  37. Condition Interior Exterior Good                                                             | 16th Str   |
| Long.  Site 1: Structu                                         |                                                                                                     | 38. Preservation Yes  <br>Underway? No iX                                                                         | eet        |
| 11. On National Yes   12 Is It Y                               | 26. Local Contact Person or Organization  Landmarks Commission  27. Other Surveys in Which Included | 39. Endangered? Yes! By What? No Ix                                                                               |            |
| 13. Part of Estab. Yes 11 14. District Y                       | Yes  <br>No x                                                                                       | 40. Visible from Yes \x Public Road? No   1                                                                       |            |
| 15. Name of Established District                               |                                                                                                     | 41. Distance from and approx. Frontage on Road 70 ft. on E. 16th St.                                              | L.         |

42. Further Description of Important Features

This building features a canted corner entrance. Display windows on the south and east facades have been partially filled in with concrete blocks. In 1968 an addition extended the building toward the west. The older portion of the building has walls of buff brick. The newer portion has concrete block walls with a brick parapet.

43. History and Significance

This building was constructed for the George D. Heath Company, manufacturing agents.

44. Description of Environment and Outbuildings

Surface parking areas are north and west of this building. To the south is a commercial A surface parking lot is also to the east.