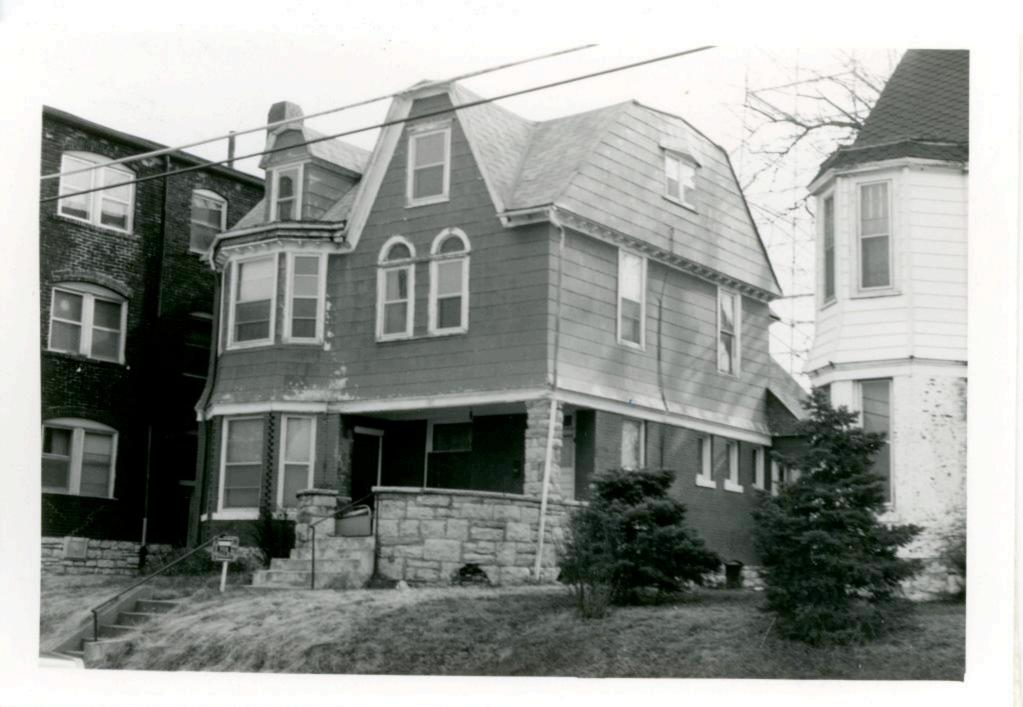

47. Organization

48. Date 49. Revision Date(s)

2/16/84

HISTORIC IN ENTOR 119-AS-008-006 4 Present Name(s) No 1082-90 East 16th Street 15-C 2 County 5 Other Name(s) Jackson not entered 3 Location of Negatives MT #106-1 Landmarks Commission 16 Themalic Category 28. No of Stories 6 Specific Location Jackson 29. Basement? 17 Date(s) or Period No 1082-90 East 16th Street 1981-82 30. Foundation Material Il Aurai. Township & Vicinity 18 Style or Design 7 City or Town 31. Wall Construction Kansas City, Mo. 8 Site Plan with North Arrow 19. Architect or Engineer (Mission, KS) concrete Franklin-Frieze & Assoc. 32. Roof Type & Material 20 Contractor or Builder flat; tar and gravel Twin City Construction 33. No. of Bays Front Side 21. Original Use, if apparent 1082-90 Eas commercial 34 Wall Treatment 22 Present Use concrete 35. Plan Shape rectangular commercial 36. Changes East 23 Ownership Public I Addition East 16 " Street Private IX (Explain Altered . Moved I in #42) 24. Owner's Name & Address. 16th if known 37 Condition Interior 9 Coordinates UTM Exterior good Lat Street Lung 25. Open to Yes II Preservation Yes Public? Underway? No Ist No X Structure | Sile Building X Object | | 26 Local Contact Person or Organization 39. Endangered? Yes By What? No x Yes 11 On National 12 Is II Yes andmarks Commission Eligible? No IX Register? No X 27. Other Surveys in Which Included Yes I 14 District 13 Part of Estab Yes Visible from Yes X Potent'1? No IX Public Road? HIST DIST ? Nox No .. Distance from and 15 Name of Established District Frontage on Road approx. 50 feet on Troost 42 Further Description of Important Features The main facade of this building faces south. This facade is divided into six sections, with an en-Other Name(s) trance door and a garage door/loading dock area for each section. The exterior walls consist of concrete T's. Photo 43 History and Significance This was constructed as a lease space warehouse. It is one in a row of three structures. 44 Description of Environment and Outbuildings Vacant land is west of this building. To the north are surface parking areas and commercial buildings. A commercial building is to the east. To the south is a surface parking area. 45 Sources of Information 46. Prepared by WP #20174 Piland BP #56759A 47. Organization Landmarks Commission 48 Date 49 Revision Date(s) 3/7/84