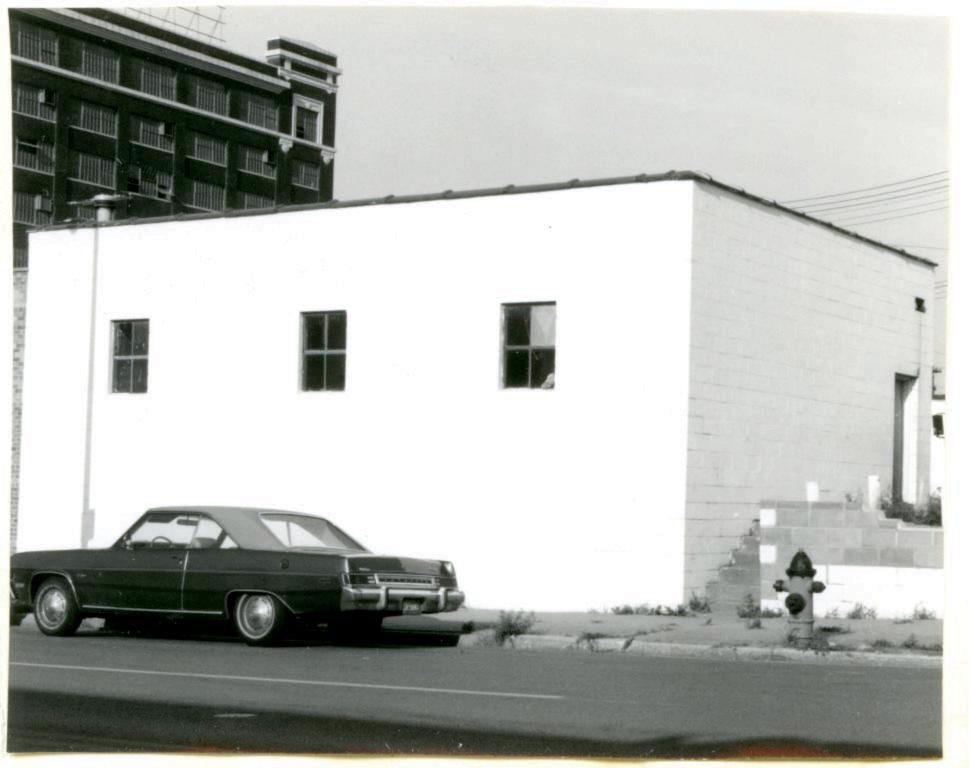

BP #70924A

Piland

48. Date

3/6/84

47. Organization

Landmarks Commission

49 Revision Date(s)

| 1. No.<br>44-B<br>2 County Jackson                                                                                   | 4. Present Name(s)  Acme Brass and Machine Works                                                                                    | *                                                                      |
|----------------------------------------------------------------------------------------------------------------------|-------------------------------------------------------------------------------------------------------------------------------------|------------------------------------------------------------------------|
| 3 Location of Negatives MT #16-22<br>Landmarks Commission of KC                                                      | 5 Other Name(s)                                                                                                                     |                                                                        |
| 6. Specific Location                                                                                                 | 16. Thematic Category                                                                                                               | 28. No. of Stories 2                                                   |
| 609-11 East 17th Street                                                                                              | 17. Date(s) or Period .                                                                                                             | 29. Basement? Yes I No I                                               |
| 7 City or Town If Rural, Township &<br>Kansas City, Missouri                                                         | 60 69                                                                                                                               | 30. Foundation Material  31. Wall Construction                         |
| 8. Site Plan with North Arrow  Fast 17th Street                                                                      | 19. Architect or Engineer S.W. Hitt  20. Contractor or Builder                                                                      | masonry UD 32. Roof Type & Material F+ PC flat: tar and gravel         |
|                                                                                                                      | 21 Original Use, if apparent  commercial IDA  22 Present Use                                                                        | 33. No. of Bays Front Side 99  34. Wall Treatment brick                |
| N.                                                                                                                   | commercial                                                                                                                          | 35. Plan Shape rectangular                                             |
| 1.4                                                                                                                  | 23 Ownership Public 11 Private 12                                                                                                   | 36. Changes Addition : (Explain Altered I in #42) Moved I              |
| Coordinates UTM Lat. Long.                                                                                           | 24. Owner's Name & Address, if known                                                                                                | 37. Condition<br>Interior<br>Exterior Good                             |
|                                                                                                                      | 25. Open to Yes IX Public? No 11                                                                                                    | 38. Preservation Yes Underway? No X                                    |
|                                                                                                                      | Object   26. Local Contact Person or Organization  Yes   X   Landmarks Commission of KC                                             | 39. Endangered? Yes I No IX                                            |
| Part of Estab. Yes   14. District<br>Hist. Dist.? No   1/2 Potent'l                                                  | Yes IX<br>P No 1                                                                                                                    | 40. Visible from Yes ! X Public Road? No ! :                           |
| 5. Name of Established District                                                                                      |                                                                                                                                     | 41. Distance from and<br>Frontage on Road 33 feet<br>on E. 17th Street |
| <ol><li>Further Description of Important Fea<br/>east and west ends of this<br/>the building is fenestrate</li></ol> | fures The main facade faces north. Entrar<br>facade and a display window is between th<br>d with multipaned windows. The parapet is | nem. The remainder of                                                  |

43. History and Significance The same firm has continually occupied this building since its construction in 1922.

44. Description of Environment and Outbuildings A commercial building is south of this structure. A storage lot is to the east and a surface parking lot is to the west. A commercial building is to the north.