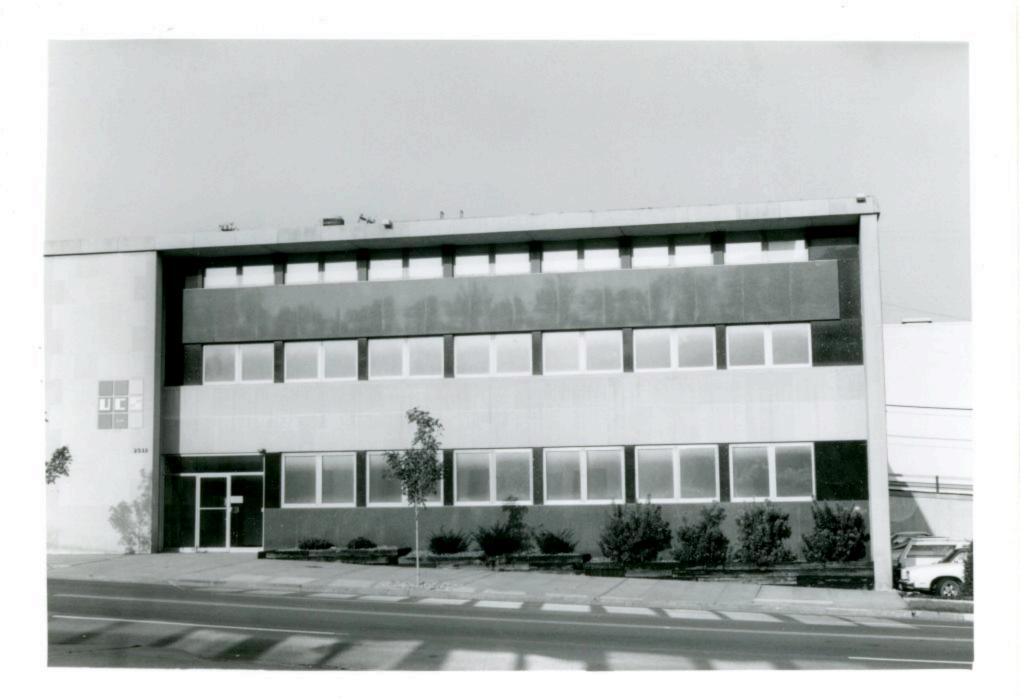

42. Further Description of Important Features The ornamentation of the building consists of decorative brick work which creates bands across the perimeter of the building below the parapet wall. The entrance to the building is centrally placed and flanked by a band of rectangular windows. The building is sited on a slight grade and the coursed stone elevated basement is especially evident on the west facade. The facade was altered in 1962.

43. History and Significance Companies associated with the film industry first occupied this building, including the Pathe Exchange and the Crescent Federated Film Exchange.

44. Description of Environment and Outbuildings Other commercial buildings are north, south, and west of this structure. To the east is a surface parking lot and a commercial building.