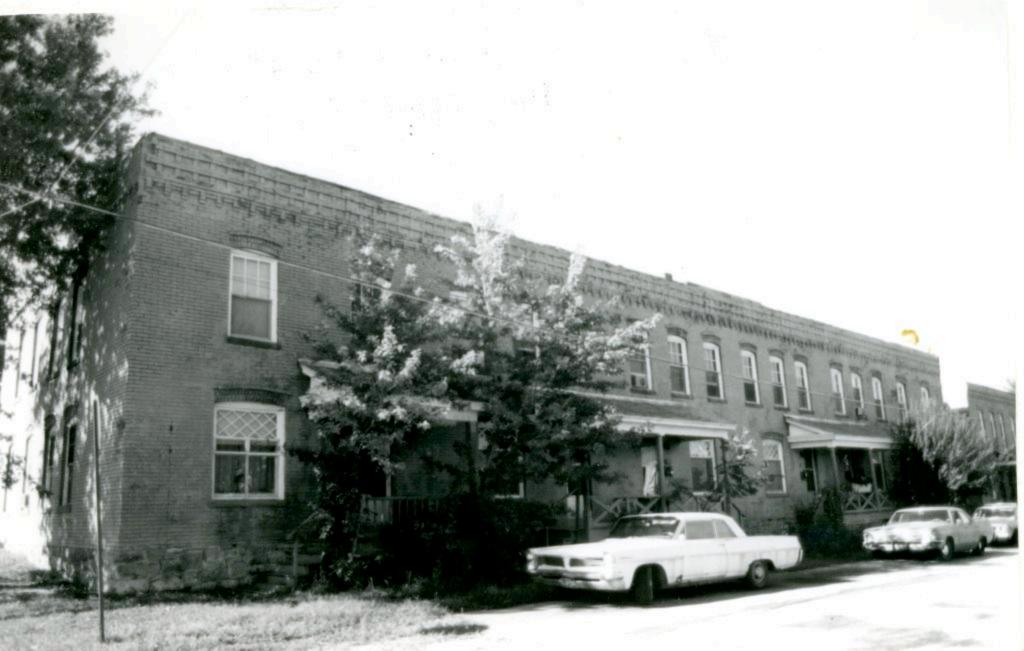

| ial                        | on           |
|----------------------------|--------------|
| (CB                        |              |
| erial<br>avel++            | PR F         |
| de 99                      | 518          |
| o 65<br>e block            | 8-20         |
| Addition : X Altered Moved | 8-20 East 16 |
| od<br>Yes i<br>No ix       | th Street    |
| Yes  <br>No   x            |              |
| Yes ! x<br>No ! !          |              |
| approx.                    |              |