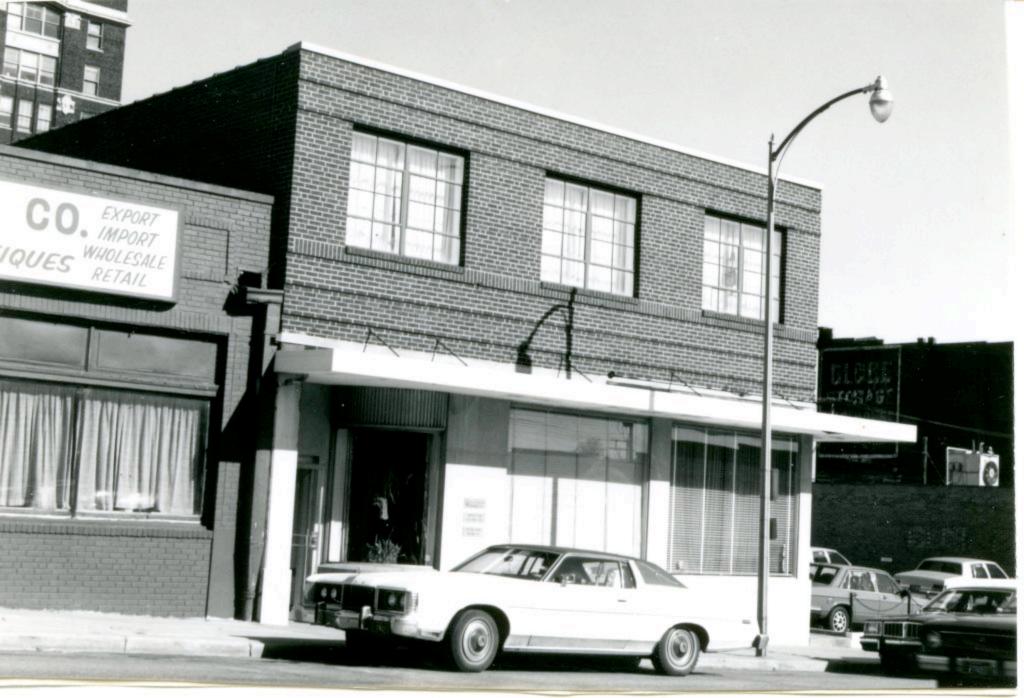

4/10/84

| 1. No. 36-H                                                    | 4. Present Name(s)  Lettercraft Printing and Advertising Ir | nc.                                                           |         |
|----------------------------------------------------------------|-------------------------------------------------------------|---------------------------------------------------------------|---------|
| Jackson  3 Location of Negatives MT #43-8 Landmarks Commission | 5. Other Name(s)<br>111-115 West Seventeenth Str            |                                                               | 36H     |
| 6. Specific Location                                           | 16. Thematic Category                                       | 28. No. of Stories 1                                          | 1.      |
| 111-15 West 17th Street                                        | 17. Date(s) or Period                                       | 29. Basement? Yes IX No 1                                     | Jackson |
| 7. City or Town If Rural, Township & Kansas City, Missouri     |                                                             | stone 40                                                      | n       |
| B. Site Plan with North Arrow                                  | 19. Architect or Engineer Clifton B. Sloan                  | masonry UD  32. Roof Type & Material                          |         |
| WEST 17TH ST                                                   | 20. Contractor or Builder  21. Original Use, if apparent    | flat; tar & gravel+  33. No. of Bays Front Side               |         |
| 14                                                             | commercial DE                                               | 34. Wall Treatment<br>brick 36                                | 11-1    |
| 1.                                                             | commercial                                                  | 35. Plan Shape rectangular                                    | 5       |
| 1                                                              | 23 Ownership Public   Private xx                            | 36. Changes Addition :: (Explain Altered W)                   | Jest    |
| 9. Coordinates UTM                                             | 24. Owner's Name & Address, if known                        | 37. Condition Interior good                                   | 17th St |
|                                                                | 25. Open to Yes XX Public? No 11                            | 38. Preservation Yes Underway? No X                           |         |
| 11. On National Yes   12 Is It                                 | Yes X Landmarks Commission                                  | 39. Endangered? Yes li<br>By What? No Ki                      |         |
| Register? No M Eligible?  13 Part of Estab. Yes   1            | Yes  X No : .                                               | 40. Visible from Yes No II                                    |         |
| 15. Name of Established District                               |                                                             | 41. Distance from and Frontage on Road 75 feet on W. 17th St. |         |
|                                                                |                                                             |                                                               | -       |

42. Further Description of Important Features The ornamentation of the building consists of decorative brick work which creates bands across the perimeter of the building below the parapet wall. The entrance to the building is centrally placed and flanked by a band of rectangular windows. The building is sited on a slight grade and the coursed stone elevated basement is especially evident on the west facade. The facade was altered in 1962.

43. History and Significance Companies associated with the film industry first occupied this building, including the Pathe Exchange and the Crescent Federated Film Exchange.

44. Description of Environment and Outbuildings Other commercial buildings are north, south, and west of this structure. To the east is a surface parking lot and a commercial building.