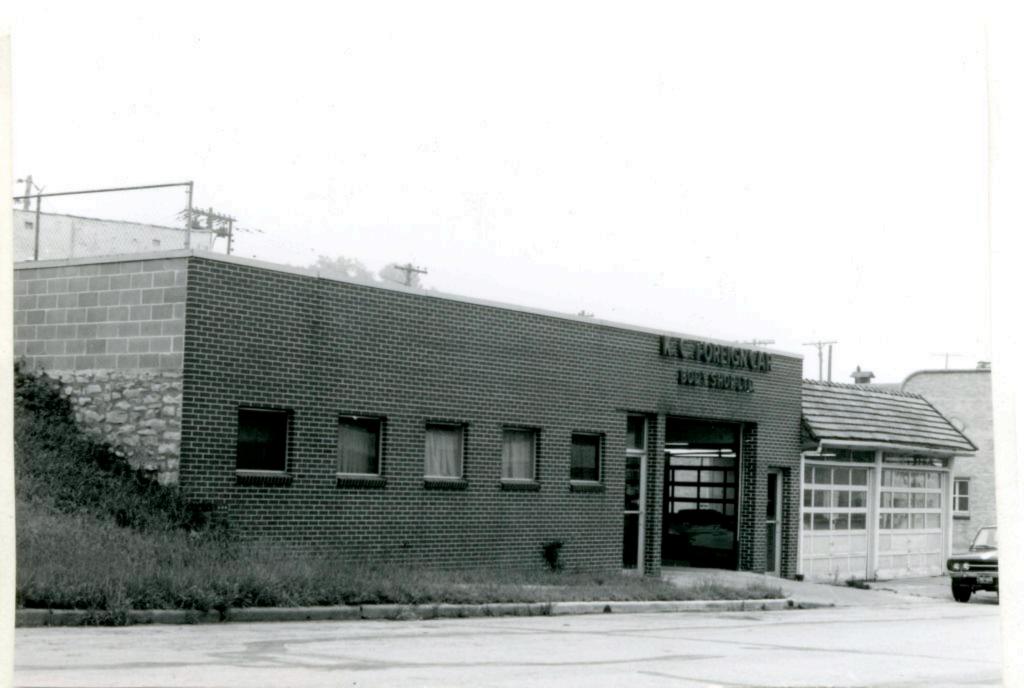

| 1. No.<br>10-E<br>2. County                                    | 4. Present Name(s)  Heath Sales & Service Inc.                                                      |                                                                                                                   | 10         |
|----------------------------------------------------------------|-----------------------------------------------------------------------------------------------------|-------------------------------------------------------------------------------------------------------------------|------------|
| Jackson 3 Location of Negatives MT #61-17 Landmarks Commission | 5 Other Name(s)  George D. Heath Company Building                                                   |                                                                                                                   | H          |
| 6 Specific Location<br>518-20 East 16th Street                 | 16. Thematic Category DSO                                                                           | 28. No. of Stories 1 — /<br>29. Basement? Yes                                                                     | Jac        |
| 7 City or Town If Rural, Township & V. Kansas City, Missouri   | 17 Date(s) or Period                                                                                | 30. Foundation Material 31. Wall Construction                                                                     | Jackson    |
| 8. Site Plan with North Arrow                                  | 19. Architect or Engineer A. B. Fuller (1948) 20. Contractor or Builder 30                          | concrete block B  32. Roof Type & Material  flat; tar & gravel +  33. No. of Bays  Front Side                     | PR<br>of   |
| EAST 16TH ST                                                   | commercial OOE  22. Present Use commercial  23. Ownership Public   Private   x                      | 34. Wall Treatment 2 65 brick; concrete block 35. Plan Shape rectangular 36. Changes Addition: x (Explain Altered | 18-20 East |
| 9 Coordinates UTM                                              | 24. Owner's Name & Address,<br>if known                                                             | in #42) Moved 1  37. Condition Interior Exterior Good                                                             | 16th Str   |
| Long.  Site 1: Structu                                         |                                                                                                     | 38. Preservation Yes  <br>Underway? No iX                                                                         | eet        |
| 11. On National Yes   12 Is It Y                               | 26. Local Contact Person or Organization  Landmarks Commission  27. Other Surveys in Which Included | 39. Endangered? Yes! By What? No Ix                                                                               |            |
| 13. Part of Estab. Yes 11 14. District Y                       | Yes  <br>No x                                                                                       | 40. Visible from Yes \x Public Road? No   1                                                                       |            |
| 15. Name of Established District                               |                                                                                                     | 41. Distance from and approx. Frontage on Road 70 ft. on E. 16th St.                                              | L.         |

42. Further Description of Important Features

This building features a canted corner entrance. Display windows on the south and east facades have been partially filled in with concrete blocks. In 1968 an addition extended the building toward the west. The older portion of the building has walls of buff brick. The newer portion has concrete block walls with a brick parapet.

43. History and Significance

This building was constructed for the George D. Heath Company, manufacturing agents.

44. Description of Environment and Outbuildings

Surface parking areas are north and west of this building. To the south is a commercial A surface parking lot is also to the east.