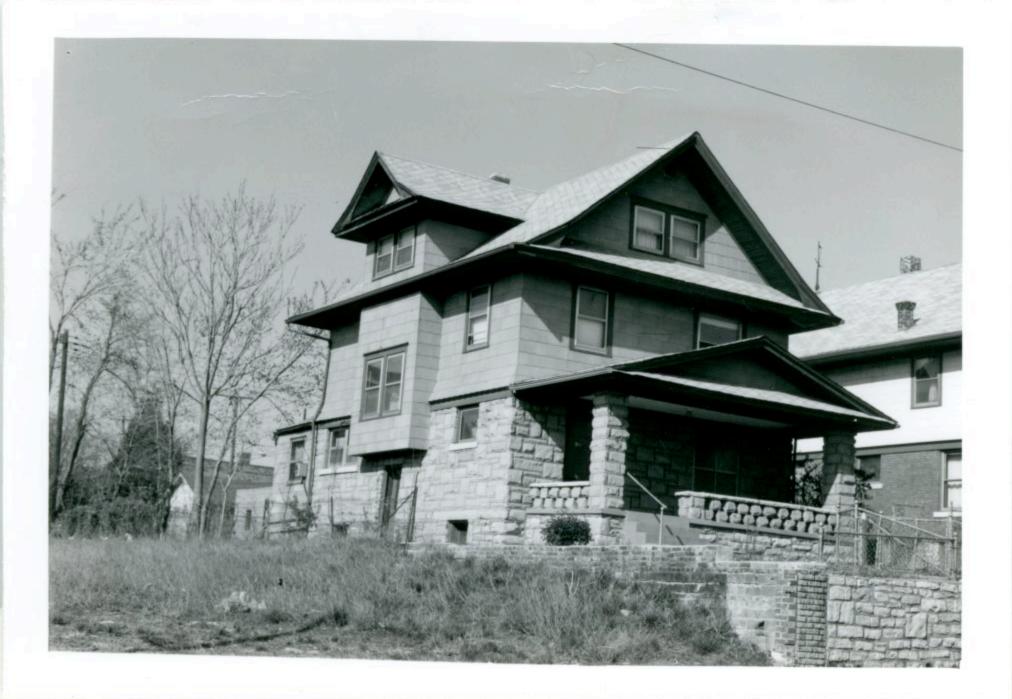

| 1. No.<br>10-E<br>2. County                                    | 4. Present Name(s)  Heath Sales & Service Inc.                                                      |                                                                                                                   | 10         |
|----------------------------------------------------------------|-----------------------------------------------------------------------------------------------------|-------------------------------------------------------------------------------------------------------------------|------------|
| Jackson 3 Location of Negatives MT #61-17 Landmarks Commission | 5 Other Name(s)  George D. Heath Company Building                                                   |                                                                                                                   | H          |
| 6 Specific Location<br>518-20 East 16th Street                 | 16. Thematic Category DSO                                                                           | 28. No. of Stories 1 — /<br>29. Basement? Yes                                                                     | Jac        |
| 7 City or Town If Rural, Township & V. Kansas City, Missouri   | 17 Date(s) or Period                                                                                | 30. Foundation Material 31. Wall Construction                                                                     | Jackson    |
| 8. Site Plan with North Arrow                                  | 19. Architect or Engineer A. B. Fuller (1948) 20. Contractor or Builder 30                          | concrete block B  32. Roof Type & Material  flat; tar & gravel +  33. No. of Bays  Front Side                     | PR<br>of   |
| EAST 16TH ST                                                   | commercial OOE  22. Present Use commercial  23. Ownership Public   Private   x                      | 34. Wall Treatment 2 65 brick; concrete block 35. Plan Shape rectangular 36. Changes Addition: x (Explain Altered | 18-20 East |
| 9 Coordinates UTM                                              | 24. Owner's Name & Address,<br>if known                                                             | in #42) Moved 1  37. Condition Interior Exterior Good                                                             | 16th Str   |
| Long.  Site 1: Structu                                         |                                                                                                     | 38. Preservation Yes  <br>Underway? No iX                                                                         | eet        |
| 11. On National Yes   12 Is It Y                               | 26. Local Contact Person or Organization  Landmarks Commission  27. Other Surveys in Which Included | 39. Endangered? Yes! By What? No Ix                                                                               |            |
| 13. Part of Estab. Yes 11 14. District Y                       | Yes  <br>No x                                                                                       | 40. Visible from Yes \x Public Road? No   1                                                                       |            |
| 15. Name of Established District                               |                                                                                                     | 41. Distance from and approx. Frontage on Road 70 ft. on E. 16th St.                                              | L.         |

42. Further Description of Important Features

This building features a canted corner entrance. Display windows on the south and east facades have been partially filled in with concrete blocks. In 1968 an addition extended the building toward the west. The older portion of the building has walls of buff brick. The newer portion has concrete block walls with a brick parapet.

43. History and Significance

This building was constructed for the George D. Heath Company, manufacturing agents.

44. Description of Environment and Outbuildings

Surface parking areas are north and west of this building. To the south is a commercial A surface parking lot is also to the east.