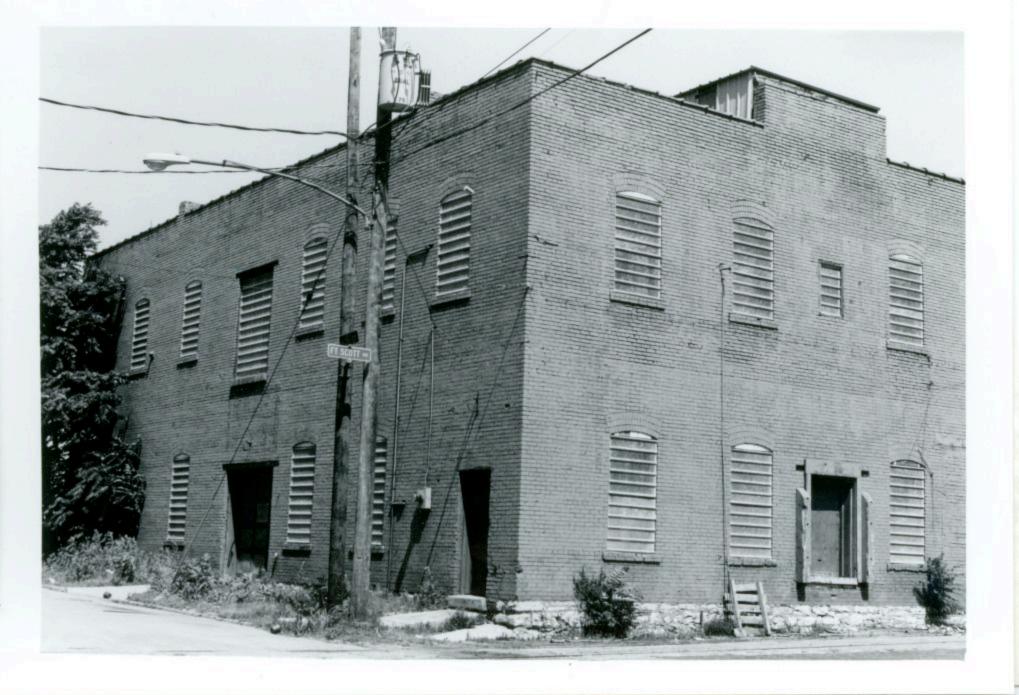

| 1. No.<br>10-E<br>2. County                                    | 4. Present Name(s)  Heath Sales & Service Inc.                                                      |                                                                                                                   | 10         |
|----------------------------------------------------------------|-----------------------------------------------------------------------------------------------------|-------------------------------------------------------------------------------------------------------------------|------------|
| Jackson 3 Location of Negatives MT #61-17 Landmarks Commission | 5 Other Name(s)  George D. Heath Company Building                                                   |                                                                                                                   | H          |
| 6 Specific Location<br>518-20 East 16th Street                 | 16. Thematic Category DSO                                                                           | 28. No. of Stories 1 — /<br>29. Basement? Yes                                                                     | Jac        |
| 7 City or Town If Rural, Township & V. Kansas City, Missouri   | 17 Date(s) or Period                                                                                | 30. Foundation Material 31. Wall Construction                                                                     | Jackson    |
| 8. Site Plan with North Arrow                                  | 19. Architect or Engineer A. B. Fuller (1948) 20. Contractor or Builder 30                          | concrete block B  32. Roof Type & Material  flat; tar & gravel +  33. No. of Bays  Front Side                     | PR<br>of   |
| EAST 16TH ST                                                   | commercial OOE  22. Present Use commercial  23. Ownership Public   Private   x                      | 34. Wall Treatment 2 65 brick; concrete block 35. Plan Shape rectangular 36. Changes Addition: x (Explain Altered | 18-20 East |
| 9 Coordinates UTM                                              | 24. Owner's Name & Address,<br>if known                                                             | in #42) Moved 1  37. Condition Interior Exterior Good                                                             | 16th Str   |
| Long.  Site 1: Structu                                         |                                                                                                     | 38. Preservation Yes  <br>Underway? No iX                                                                         | eet        |
| 11. On National Yes   12 Is It Y                               | 26. Local Contact Person or Organization  Landmarks Commission  27. Other Surveys in Which Included | 39. Endangered? Yes! By What? No Ix                                                                               |            |
| 13. Part of Estab. Yes 11 14. District Y                       | Yes  <br>No x                                                                                       | 40. Visible from Yes \x Public Road? No   1                                                                       |            |
| 15. Name of Established District                               |                                                                                                     | 41. Distance from and approx. Frontage on Road 70 ft. on E. 16th St.                                              | L.         |

42. Further Description of Important Features

This building features a canted corner entrance. Display windows on the south and east facades have been partially filled in with concrete blocks. In 1968 an addition extended the building toward the west. The older portion of the building has walls of buff brick. The newer portion has concrete block walls with a brick parapet.

43. History and Significance

This building was constructed for the George D. Heath Company, manufacturing agents.

44. Description of Environment and Outbuildings

Surface parking areas are north and west of this building. To the south is a commercial A surface parking lot is also to the east.