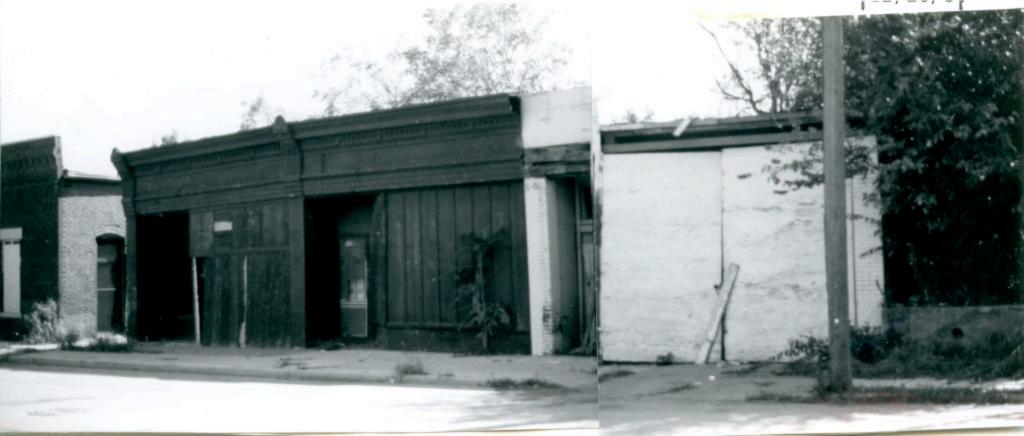

| 1. No.<br>10-E<br>2. County                                    | 4. Present Name(s)  Heath Sales & Service Inc.                                                      |                                                                                                                   | 10         |
|----------------------------------------------------------------|-----------------------------------------------------------------------------------------------------|-------------------------------------------------------------------------------------------------------------------|------------|
| Jackson 3 Location of Negatives MT #61-17 Landmarks Commission | 5 Other Name(s)  George D. Heath Company Building                                                   |                                                                                                                   | H          |
| 6 Specific Location<br>518-20 East 16th Street                 | 16. Thematic Category DSO                                                                           | 28. No. of Stories 1 — /<br>29. Basement? Yes                                                                     | Jac        |
| 7 City or Town If Rural, Township & V. Kansas City, Missouri   | 17 Date(s) or Period                                                                                | 30. Foundation Material 31. Wall Construction                                                                     | Jackson    |
| 8. Site Plan with North Arrow                                  | 19. Architect or Engineer A. B. Fuller (1948) 20. Contractor or Builder 30                          | concrete block B  32. Roof Type & Material  flat; tar & gravel +  33. No. of Bays  Front Side                     | PR<br>of   |
| EAST 16TH ST                                                   | commercial OOE  22. Present Use commercial  23. Ownership Public   Private   x                      | 34. Wall Treatment 2 65 brick; concrete block 35. Plan Shape rectangular 36. Changes Addition: x (Explain Altered | 18-20 East |
| 9 Coordinates UTM                                              | 24. Owner's Name & Address,<br>if known                                                             | in #42) Moved 1  37. Condition Interior Exterior Good                                                             | 16th Str   |
| Long.  Site 1: Structu                                         |                                                                                                     | 38. Preservation Yes  <br>Underway? No iX                                                                         | eet        |
| 11. On National Yes   12 Is It Y                               | 26. Local Contact Person or Organization  Landmarks Commission  27. Other Surveys in Which Included | 39. Endangered? Yes! By What? No Ix                                                                               |            |
| 13. Part of Estab. Yes 11 14. District Y                       | Yes  <br>No x                                                                                       | 40. Visible from Yes \x Public Road? No   1                                                                       |            |
| 15. Name of Established District                               |                                                                                                     | 41. Distance from and approx. Frontage on Road 70 ft. on E. 16th St.                                              | L.         |

42. Further Description of Important Features

This building features a canted corner entrance. Display windows on the south and east facades have been partially filled in with concrete blocks. In 1968 an addition extended the building toward the west. The older portion of the building has walls of buff brick. The newer portion has concrete block walls with a brick parapet.