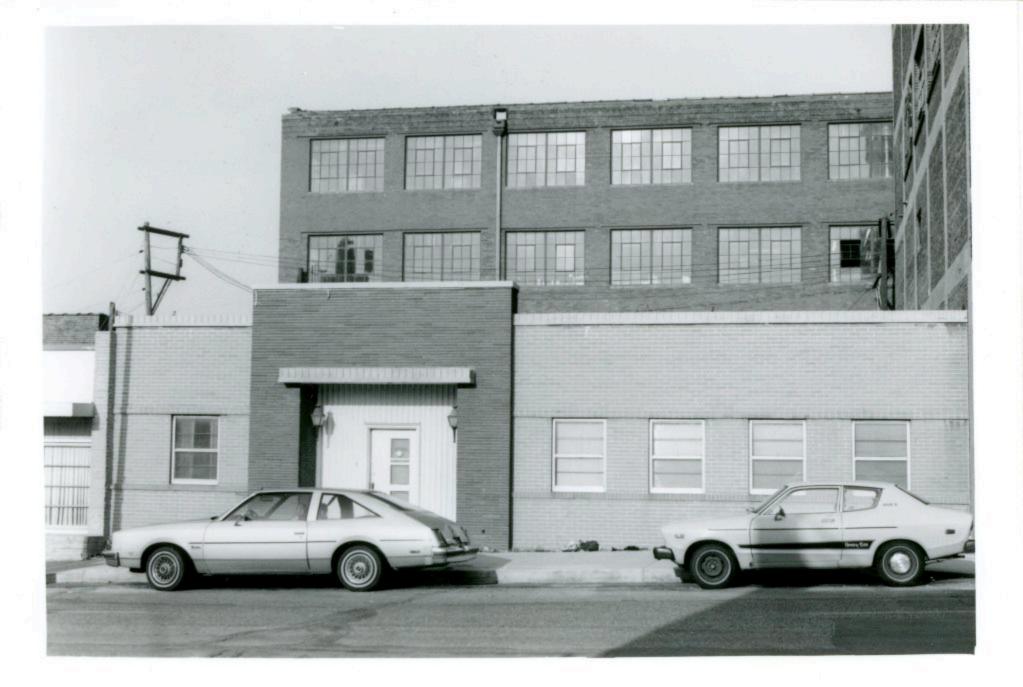

| 1. No.<br>10-E<br>2. County                                    | 4. Present Name(s)  Heath Sales & Service Inc.                                                      |                                                                                                                   | 10         |
|----------------------------------------------------------------|-----------------------------------------------------------------------------------------------------|-------------------------------------------------------------------------------------------------------------------|------------|
| Jackson 3 Location of Negatives MT #61-17 Landmarks Commission | 5 Other Name(s)  George D. Heath Company Building                                                   |                                                                                                                   | H          |
| 6 Specific Location<br>518-20 East 16th Street                 | 16. Thematic Category DSO                                                                           | 28. No. of Stories 1 — /<br>29. Basement? Yes                                                                     | Jac        |
| 7 City or Town If Rural, Township & V. Kansas City, Missouri   | 17 Date(s) or Period                                                                                | 30. Foundation Material 31. Wall Construction                                                                     | Jackson    |
| 8. Site Plan with North Arrow                                  | 19. Architect or Engineer A. B. Fuller (1948) 20. Contractor or Builder 30                          | concrete block B  32. Roof Type & Material  flat; tar & gravel +  33. No. of Bays  Front Side                     | PR<br>of   |
| EAST 16TH ST                                                   | commercial OOE  22. Present Use commercial  23. Ownership Public   Private   x                      | 34. Wall Treatment 2 65 brick; concrete block 35. Plan Shape rectangular 36. Changes Addition: x (Explain Altered | 18-20 East |
| 9 Coordinates UTM                                              | 24. Owner's Name & Address,<br>if known                                                             | in #42) Moved 1  37. Condition Interior Exterior Good                                                             | 16th Str   |
| Long.  Site 1: Structu                                         |                                                                                                     | 38. Preservation Yes  <br>Underway? No iX                                                                         | eet        |
| 11. On National Yes   12 Is It Y                               | 26. Local Contact Person or Organization  Landmarks Commission  27. Other Surveys in Which Included | 39. Endangered? Yes! By What? No Ix                                                                               |            |
| 13. Part of Estab. Yes 11 14. District Y                       | Yes  <br>No x                                                                                       | 40. Visible from Yes \x Public Road? No   1                                                                       |            |
| 15. Name of Established District                               |                                                                                                     | 41. Distance from and approx. Frontage on Road 70 ft. on E. 16th St.                                              | L.         |

42. Further Description of Important Features

This building features a canted corner entrance. Display windows on the south and east facades have been partially filled in with concrete blocks. In 1968 an addition extended the building toward the west. The older portion of the building has walls of buff brick. The newer portion has concrete block walls with a brick parapet.

43. History and Significance

This building was constructed for the George D. Heath Company, manufacturing agents.

44. Description of Environment and Outbuildings

Surface parking areas are north and west of this building. To the south is a commercial A surface parking lot is also to the east.