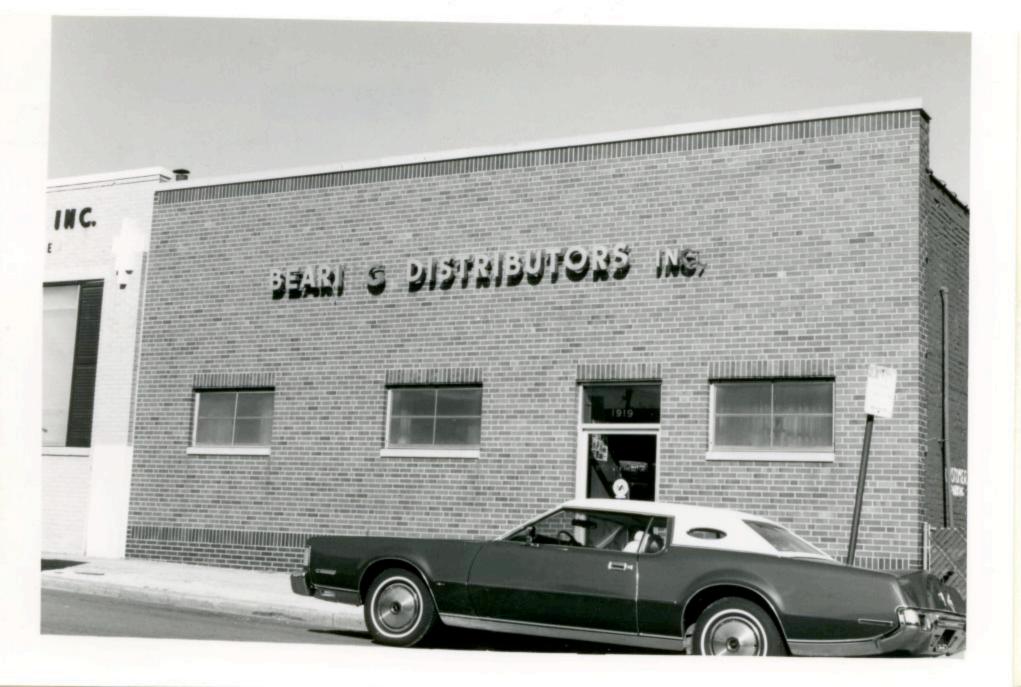

| 1. No.<br>10-E<br>2. County                                    | 4. Present Name(s)  Heath Sales & Service Inc.                                                      |                                                                                                                   | 10         |
|----------------------------------------------------------------|-----------------------------------------------------------------------------------------------------|-------------------------------------------------------------------------------------------------------------------|------------|
| Jackson 3 Location of Negatives MT #61-17 Landmarks Commission | 5 Other Name(s)  George D. Heath Company Building                                                   |                                                                                                                   | H          |
| 6 Specific Location<br>518-20 East 16th Street                 | 16. Thematic Category DSO                                                                           | 28. No. of Stories 1 — /<br>29. Basement? Yes                                                                     | Jac        |
| 7 City or Town If Rural, Township & V. Kansas City, Missouri   | 17 Date(s) or Period                                                                                | 30. Foundation Material 31. Wall Construction                                                                     | Jackson    |
| 8. Site Plan with North Arrow                                  | 19. Architect or Engineer A. B. Fuller (1948) 20. Contractor or Builder 30                          | concrete block B  32. Roof Type & Material  flat; tar & gravel +  33. No. of Bays  Front Side                     | PR<br>of   |
| EAST 16TH ST                                                   | commercial OOE  22. Present Use commercial  23. Ownership Public   Private   x                      | 34. Wall Treatment 2 65 brick; concrete block 35. Plan Shape rectangular 36. Changes Addition: x (Explain Altered | 18-20 East |
| 9 Coordinates UTM                                              | 24. Owner's Name & Address,<br>if known                                                             | in #42) Moved 1  37. Condition Interior Exterior Good                                                             | 16th Str   |
| Long.  Site 1: Structu                                         |                                                                                                     | 38. Preservation Yes  <br>Underway? No iX                                                                         | eet        |
| 11. On National Yes   12 Is It Y                               | 26. Local Contact Person or Organization  Landmarks Commission  27. Other Surveys in Which Included | 39. Endangered? Yes! By What? No Ix                                                                               |            |
| 13. Part of Estab. Yes 11 14. District Y                       | Yes  <br>No x                                                                                       | 40. Visible from Yes \x Public Road? No   1                                                                       |            |
| 15. Name of Established District                               |                                                                                                     | 41. Distance from and approx. Frontage on Road 70 ft. on E. 16th St.                                              | L.         |

42. Further Description of Important Features

This building features a canted corner entrance. Display windows on the south and east facades have been partially filled in with concrete blocks. In 1968 an addition extended the building toward the west. The older portion of the building has walls of buff brick. The newer portion has concrete block walls with a brick parapet.

43. History and Significance

This building was constructed for the George D. Heath Company, manufacturing agents.

44. Description of Environment and Outbuildings

Surface parking areas are north and west of this building. To the south is a commercial A surface parking lot is also to the east.