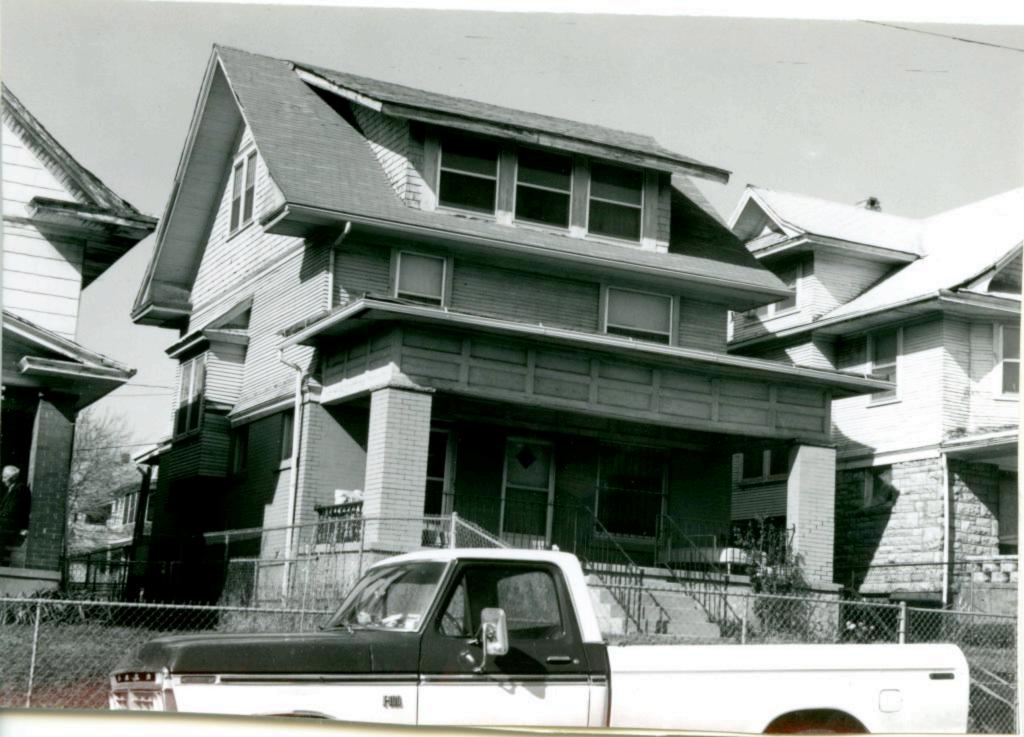

| 1. No.<br>10-E<br>2. County                                    | 4. Present Name(s)  Heath Sales & Service Inc.                                                      |                                                                                                                   | 10         |
|----------------------------------------------------------------|-----------------------------------------------------------------------------------------------------|-------------------------------------------------------------------------------------------------------------------|------------|
| Jackson 3 Location of Negatives MT #61-17 Landmarks Commission | 5 Other Name(s)  George D. Heath Company Building                                                   |                                                                                                                   | H          |
| 6 Specific Location<br>518-20 East 16th Street                 | 16. Thematic Category DSO                                                                           | 28. No. of Stories 1 — /<br>29. Basement? Yes                                                                     | Jac        |
| 7 City or Town If Rural, Township & V. Kansas City, Missouri   | 17 Date(s) or Period                                                                                | 30. Foundation Material 31. Wall Construction                                                                     | Jackson    |
| 8. Site Plan with North Arrow                                  | 19. Architect or Engineer A. B. Fuller (1948) 20. Contractor or Builder 30                          | concrete block B  32. Roof Type & Material  flat; tar & gravel +  33. No. of Bays  Front Side                     | PR<br>of   |
| EAST 16TH ST                                                   | commercial OOE  22. Present Use commercial  23. Ownership Public   Private   x                      | 34. Wall Treatment 2 65 brick; concrete block 35. Plan Shape rectangular 36. Changes Addition: x (Explain Altered | 18-20 East |
| 9 Coordinates UTM                                              | 24. Owner's Name & Address,<br>if known                                                             | in #42) Moved 1  37. Condition Interior Exterior Good                                                             | 16th Str   |
| Long.  Site 1: Structu                                         |                                                                                                     | 38. Preservation Yes  <br>Underway? No iX                                                                         | eet        |
| 11. On National Yes   12 Is It Y                               | 26. Local Contact Person or Organization  Landmarks Commission  27. Other Surveys in Which Included | 39. Endangered? Yes! By What? No Ix                                                                               |            |
| 13. Part of Estab. Yes 11 14. District Y                       | Yes  <br>No x                                                                                       | 40. Visible from Yes \x Public Road? No   1                                                                       |            |
| 15. Name of Established District                               |                                                                                                     | 41. Distance from and approx. Frontage on Road 70 ft. on E. 16th St.                                              | L.         |

42. Further Description of Important Features

This building features a canted corner entrance. Display windows on the south and east facades have been partially filled in with concrete blocks. In 1968 an addition extended the building toward the west. The older portion of the building has walls of buff brick. The newer portion has concrete block walls with a brick parapet.

43. History and Significance

This building was constructed for the George D. Heath Company, manufacturing agents.

44. Description of Environment and Outbuildings

Surface parking areas are north and west of this building. To the south is a commercial A surface parking lot is also to the east.