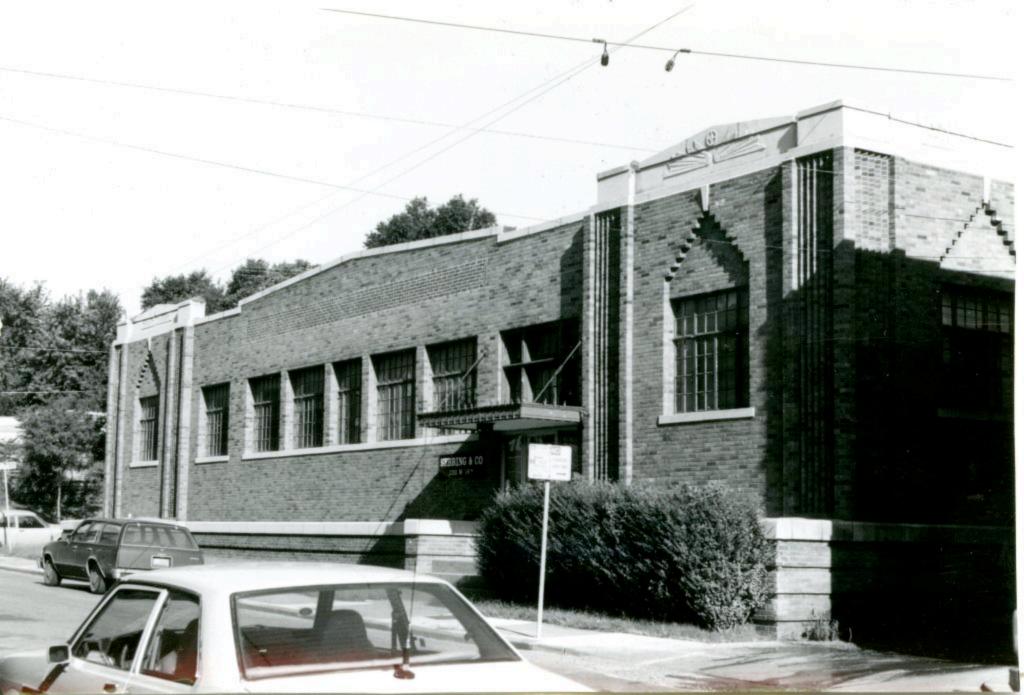

BP #70924A

Piland

48. Date

3/6/84

47. Organization

Landmarks Commission

49 Revision Date(s)

| 1. No.<br>44-B<br>2 County Jackson                                                                                   | 4. Present Name(s)  Acme Brass and Machine Works                                                                                    | *                                                                      |
|----------------------------------------------------------------------------------------------------------------------|-------------------------------------------------------------------------------------------------------------------------------------|------------------------------------------------------------------------|
| 3 Location of Negatives MT #16-22<br>Landmarks Commission of KC                                                      | 5 Other Name(s)                                                                                                                     |                                                                        |
| 6. Specific Location                                                                                                 | 16. Thematic Category                                                                                                               | 28. No. of Stories 2                                                   |
| 609-11 East 17th Street                                                                                              | 17. Date(s) or Period .                                                                                                             | 29. Basement? Yes I No I                                               |
| 7 City or Town If Rural, Township &<br>Kansas City, Missouri                                                         | 60 69                                                                                                                               | 30. Foundation Material  31. Wall Construction                         |
| 8. Site Plan with North Arrow  Fast 17th Street                                                                      | 19. Architect or Engineer S.W. Hitt  20. Contractor or Builder                                                                      | masonry UD 32. Roof Type & Material F+ PC flat: tar and gravel         |
|                                                                                                                      | 21 Original Use, if apparent  commercial IDA  22 Present Use                                                                        | 33. No. of Bays Front Side 99  34. Wall Treatment brick                |
| N.                                                                                                                   | commercial                                                                                                                          | 35. Plan Shape rectangular                                             |
| 1.4                                                                                                                  | 23 Ownership Public 11 Private 12                                                                                                   | 36. Changes Addition : (Explain Altered I in #42) Moved I              |
| Coordinates UTM Lat. Long.                                                                                           | 24. Owner's Name & Address, if known                                                                                                | 37. Condition<br>Interior<br>Exterior Good                             |
|                                                                                                                      | 25. Open to Yes IX Public? No 11                                                                                                    | 38. Preservation Yes Underway? No X                                    |
|                                                                                                                      | Object   26. Local Contact Person or Organization  Yes   X   Landmarks Commission of KC                                             | 39. Endangered? Yes I No IX                                            |
| Part of Estab. Yes   14. District<br>Hist. Dist.? No   1/2 Potent'l                                                  | Yes IX<br>P No 1                                                                                                                    | 40. Visible from Yes ! X Public Road? No ! :                           |
| 5. Name of Established District                                                                                      |                                                                                                                                     | 41. Distance from and<br>Frontage on Road 33 feet<br>on E. 17th Street |
| <ol><li>Further Description of Important Fea<br/>east and west ends of this<br/>the building is fenestrate</li></ol> | fures The main facade faces north. Entrar<br>facade and a display window is between th<br>d with multipaned windows. The parapet is | nem. The remainder of                                                  |

43. History and Significance The same firm has continually occupied this building since its construction in 1922.

44. Description of Environment and Outbuildings A commercial building is south of this structure. A storage lot is to the east and a surface parking lot is to the west. A commercial building is to the north.