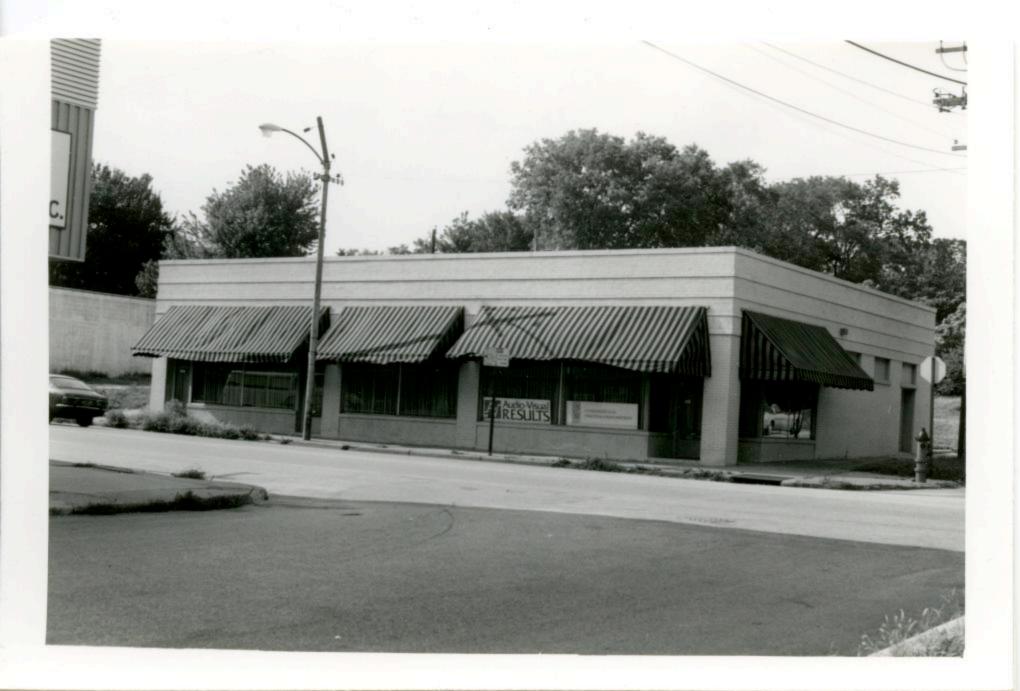

| 1. No.<br>10-E<br>2. County                                    | 4. Present Name(s)  Heath Sales & Service Inc.                                                      |                                                                                                                   | 10         |
|----------------------------------------------------------------|-----------------------------------------------------------------------------------------------------|-------------------------------------------------------------------------------------------------------------------|------------|
| Jackson 3 Location of Negatives MT #61-17 Landmarks Commission | 5 Other Name(s)  George D. Heath Company Building                                                   |                                                                                                                   | H          |
| 6 Specific Location<br>518-20 East 16th Street                 | 16. Thematic Category DSO                                                                           | 28. No. of Stories 1 — /<br>29. Basement? Yes                                                                     | Jac        |
| 7 City or Town If Rural, Township & V. Kansas City, Missouri   | 17 Date(s) or Period                                                                                | 30. Foundation Material 31. Wall Construction                                                                     | Jackson    |
| 8. Site Plan with North Arrow                                  | 19. Architect or Engineer A. B. Fuller (1948) 20. Contractor or Builder 30                          | concrete block B  32. Roof Type & Material  flat; tar & gravel +  33. No. of Bays  Front Side                     | PR<br>of   |
| EAST 16TH ST                                                   | commercial OOE  22. Present Use commercial  23. Ownership Public   Private   x                      | 34. Wall Treatment 2 65 brick; concrete block 35. Plan Shape rectangular 36. Changes Addition: x (Explain Altered | 18-20 East |
| 9 Coordinates UTM                                              | 24. Owner's Name & Address,<br>if known                                                             | in #42) Moved 1  37. Condition Interior Exterior Good                                                             | 16th Str   |
| Long.  Site 1: Structu                                         |                                                                                                     | 38. Preservation Yes  <br>Underway? No iX                                                                         | eet        |
| 11. On National Yes   12 Is It Y                               | 26. Local Contact Person or Organization  Landmarks Commission  27. Other Surveys in Which Included | 39. Endangered? Yes! By What? No Ix                                                                               |            |
| 13. Part of Estab. Yes 11 14. District Y                       | Yes  <br>No x                                                                                       | 40. Visible from Yes \x Public Road? No   1                                                                       |            |
| 15. Name of Established District                               |                                                                                                     | 41. Distance from and approx. Frontage on Road 70 ft. on E. 16th St.                                              | L.         |

42. Further Description of Important Features

This building features a canted corner entrance. Display windows on the south and east facades have been partially filled in with concrete blocks. In 1968 an addition extended the building toward the west. The older portion of the building has walls of buff brick. The newer portion has concrete block walls with a brick parapet.

43. History and Significance

This building was constructed for the George D. Heath Company, manufacturing agents.

44. Description of Environment and Outbuildings

Surface parking areas are north and west of this building. To the south is a commercial A surface parking lot is also to the east.