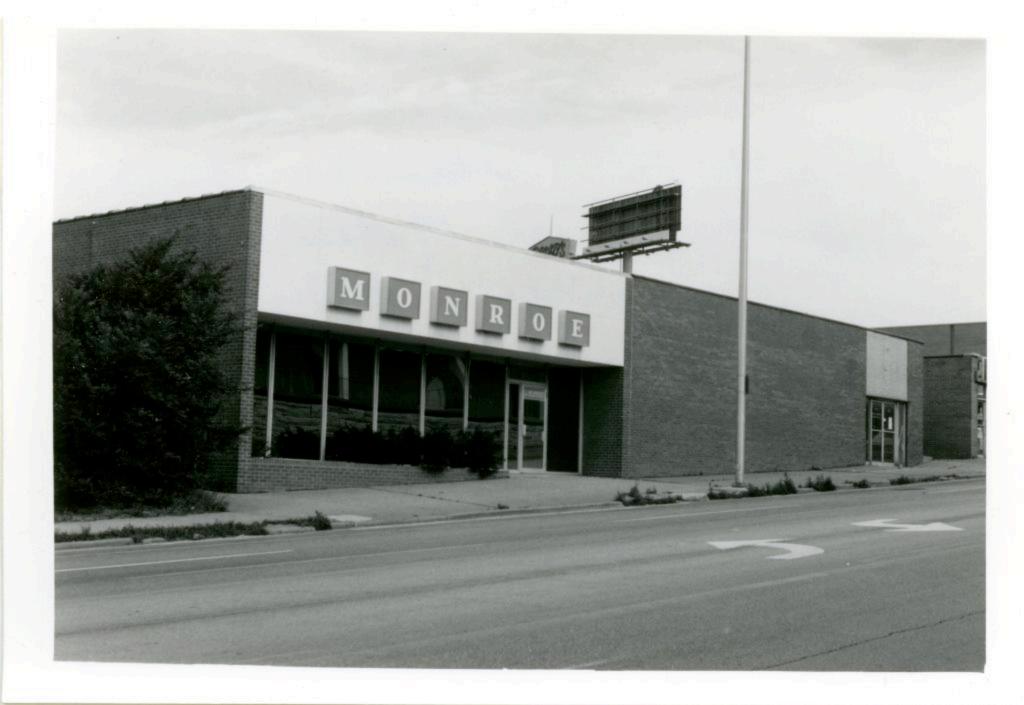

| 1. No.<br>10-E<br>2. County                                    | 4. Present Name(s)  Heath Sales & Service Inc.                                                      |                                                                                                                   | 10         |
|----------------------------------------------------------------|-----------------------------------------------------------------------------------------------------|-------------------------------------------------------------------------------------------------------------------|------------|
| Jackson 3 Location of Negatives MT #61-17 Landmarks Commission | 5 Other Name(s)  George D. Heath Company Building                                                   |                                                                                                                   | H          |
| 6 Specific Location<br>518-20 East 16th Street                 | 16. Thematic Category DSO                                                                           | 28. No. of Stories 1 — /<br>29. Basement? Yes                                                                     | Jac        |
| 7 City or Town If Rural, Township & V. Kansas City, Missouri   | 17 Date(s) or Period                                                                                | 30. Foundation Material 31. Wall Construction                                                                     | Jackson    |
| 8. Site Plan with North Arrow                                  | 19. Architect or Engineer A. B. Fuller (1948) 20. Contractor or Builder 30                          | concrete block B  32. Roof Type & Material  flat; tar & gravel +  33. No. of Bays  Front Side                     | PR<br>of   |
| EAST 16TH ST                                                   | commercial OOE  22. Present Use commercial  23. Ownership Public   Private   x                      | 34. Wall Treatment 2 65 brick; concrete block 35. Plan Shape rectangular 36. Changes Addition: x (Explain Altered | 18-20 East |
| 9 Coordinates UTM                                              | 24. Owner's Name & Address,<br>if known                                                             | in #42) Moved 1  37. Condition Interior Exterior Good                                                             | 16th Str   |
| Long.  Site 1: Structu                                         |                                                                                                     | 38. Preservation Yes  <br>Underway? No iX                                                                         | eet        |
| 11. On National Yes   12 Is It Y                               | 26. Local Contact Person or Organization  Landmarks Commission  27. Other Surveys in Which Included | 39. Endangered? Yes! By What? No Ix                                                                               |            |
| 13. Part of Estab. Yes 11 14. District Y                       | Yes  <br>No x                                                                                       | 40. Visible from Yes \x Public Road? No   1                                                                       |            |
| 15. Name of Established District                               |                                                                                                     | 41. Distance from and approx. Frontage on Road 70 ft. on E. 16th St.                                              | L.         |

42. Further Description of Important Features

This building features a canted corner entrance. Display windows on the south and east facades have been partially filled in with concrete blocks. In 1968 an addition extended the building toward the west. The older portion of the building has walls of buff brick. The newer portion has concrete block walls with a brick parapet.

43. History and Significance

This building was constructed for the George D. Heath Company, manufacturing agents.

44. Description of Environment and Outbuildings

Surface parking areas are north and west of this building. To the south is a commercial A surface parking lot is also to the east.