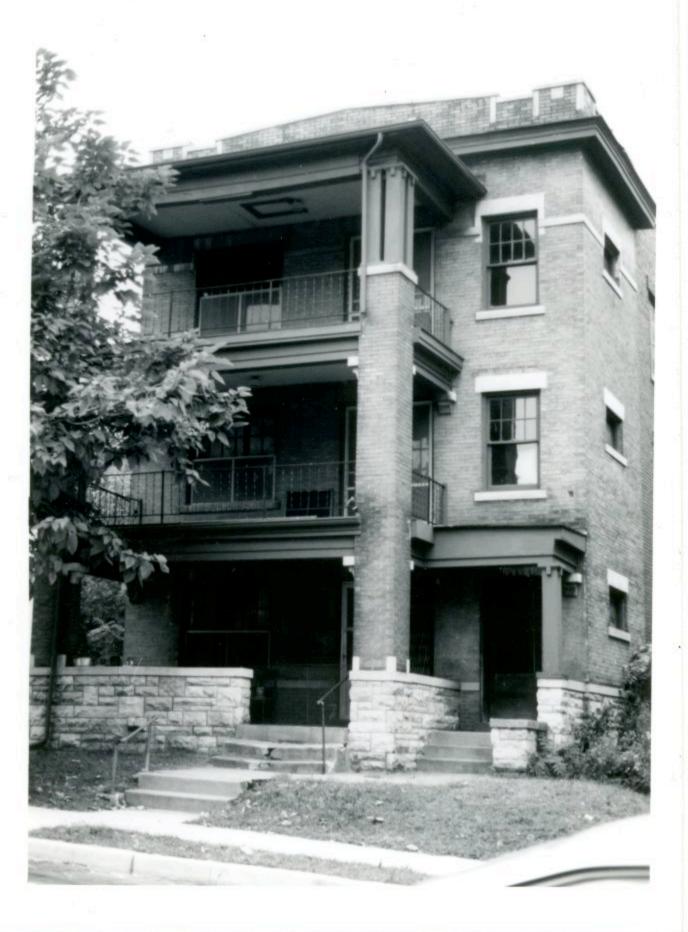

| reet            |
| a coursed stone base, support a flat roof. and lintels. The part of the building.  43. History and Significance the building. | that extend t Rectangular w rapet wall is The builder or                              | south facade is characterized by o the third story and carry railed indows fenestrate the building and shaped and terminates in stone confirmation of this triplex, George Bickel, was an apartment building is west of ence is to the south and residential | d porches. The piers of possess stone lugsills oping.  also a resident of this structure. To the                                                                                                                                             |                 |



columbia, Missouri 65201

4. Present Name(s)

Other Name(s)

915 East 29th Street

16. Thematic Category

17 Date(s) or Period

18 Style or Design

Shirtwaist

19 Architect or Engineer

1903

20. Contractor or Builder Clinton Schley 21. Original Use, if apparent residence Off 22 Present Use residence 23 Ownership 24. Owner's Name & Address, if known 37. Condition 9 Interior Exterior boog S 25. Open to Yes ! 38. Preservation No t Public? Underway? No x 0 39. Endangered? 26. Local Contact Person or Organization Yes No X By What? Landmarks Commission 27. Other Surveys in Which Included 40. Visible from Yes X Public Road? No I 41. Distance from and approx.

42 Further Description of Important Features A hipped roof porch supported by cut stone piers extends acros the north facade. The gable