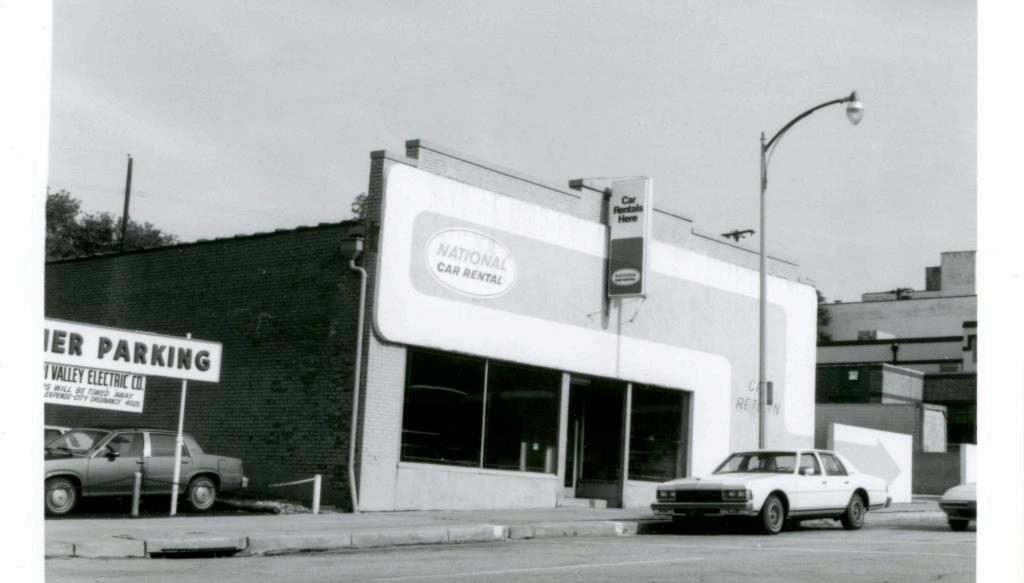

| 1. No.<br>10-E<br>2. County                                    | 4. Present Name(s)  Heath Sales & Service Inc.                                                      |                                                                                                                   | 10         |
|----------------------------------------------------------------|-----------------------------------------------------------------------------------------------------|-------------------------------------------------------------------------------------------------------------------|------------|
| Jackson 3 Location of Negatives MT #61-17 Landmarks Commission | 5 Other Name(s)  George D. Heath Company Building                                                   |                                                                                                                   | H          |
| 6 Specific Location<br>518-20 East 16th Street                 | 16. Thematic Category DSO                                                                           | 28. No. of Stories 1 — /<br>29. Basement? Yes                                                                     | Jac        |
| 7 City or Town If Rural, Township & V. Kansas City, Missouri   | 17 Date(s) or Period                                                                                | 30. Foundation Material 31. Wall Construction                                                                     | Jackson    |
| 8. Site Plan with North Arrow                                  | 19. Architect or Engineer A. B. Fuller (1948) 20. Contractor or Builder 30                          | concrete block B  32. Roof Type & Material  flat; tar & gravel +  33. No. of Bays  Front Side                     | PR<br>of   |
| EAST 16TH ST                                                   | commercial OOE  22. Present Use commercial  23. Ownership Public   Private   x                      | 34. Wall Treatment 2 65 brick; concrete block 35. Plan Shape rectangular 36. Changes Addition: x (Explain Altered | 18-20 East |
| 9 Coordinates UTM                                              | 24. Owner's Name & Address,<br>if known                                                             | in #42) Moved 1  37. Condition Interior Exterior Good                                                             | 16th Str   |
| Long.  Site 1: Structu                                         |                                                                                                     | 38. Preservation Yes  <br>Underway? No iX                                                                         | eet        |
| 11. On National Yes   12 Is It Y                               | 26. Local Contact Person or Organization  Landmarks Commission  27. Other Surveys in Which Included | 39. Endangered? Yes! By What? No Ix                                                                               |            |
| 13. Part of Estab. Yes 11 14. District Y                       | Yes  <br>No x                                                                                       | 40. Visible from Yes \x Public Road? No   1                                                                       |            |
| 15. Name of Established District                               |                                                                                                     | 41. Distance from and approx. Frontage on Road 70 ft. on E. 16th St.                                              | L.         |

42. Further Description of Important Features

This building features a canted corner entrance. Display windows on the south and east facades have been partially filled in with concrete blocks. In 1968 an addition extended the building toward the west. The older portion of the building has walls of buff brick. The newer portion has concrete block walls with a brick parapet.

43. History and Significance

This building was constructed for the George D. Heath Company, manufacturing agents.

44. Description of Environment and Outbuildings

Surface parking areas are north and west of this building. To the south is a commercial A surface parking lot is also to the east.