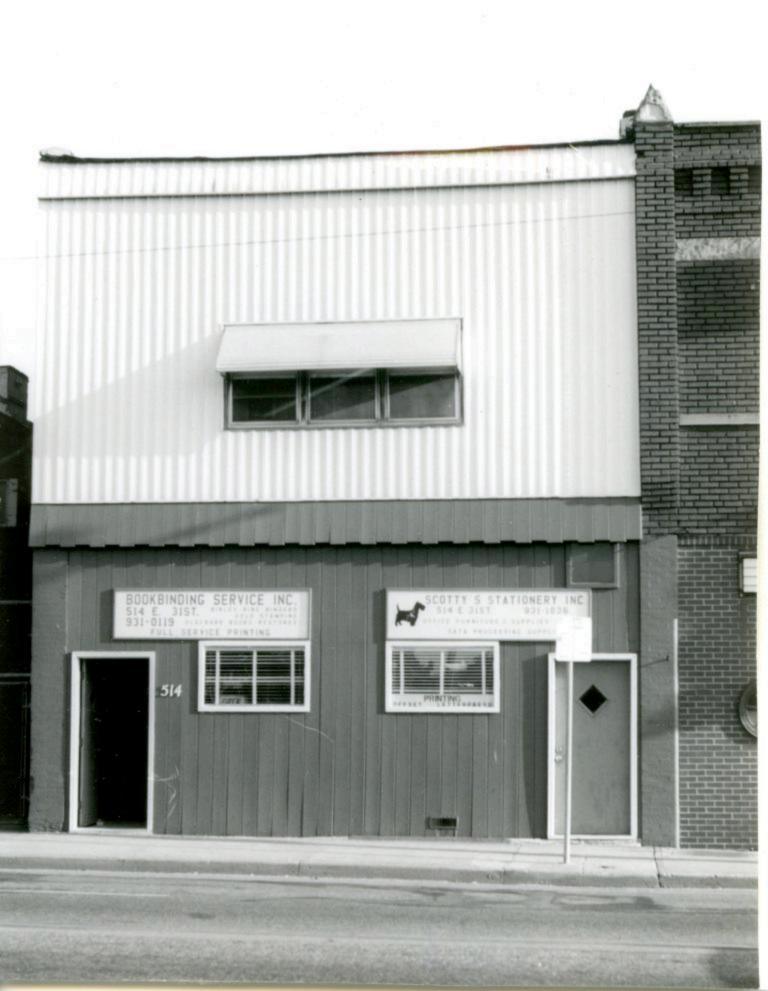

| 1. No.<br>10-E<br>2. County                                    | 4. Present Name(s)  Heath Sales & Service Inc.                                                      |                                                                                                                   | 10         |
|----------------------------------------------------------------|-----------------------------------------------------------------------------------------------------|-------------------------------------------------------------------------------------------------------------------|------------|
| Jackson 3 Location of Negatives MT #61-17 Landmarks Commission | 5 Other Name(s)  George D. Heath Company Building                                                   |                                                                                                                   | H          |
| 6 Specific Location<br>518-20 East 16th Street                 | 16. Thematic Category DSO                                                                           | 28. No. of Stories 1 — /<br>29. Basement? Yes                                                                     | Jac        |
| 7 City or Town If Rural, Township & V. Kansas City, Missouri   | 17 Date(s) or Period                                                                                | 30. Foundation Material 31. Wall Construction                                                                     | Jackson    |
| 8. Site Plan with North Arrow                                  | 19. Architect or Engineer A. B. Fuller (1948) 20. Contractor or Builder 30                          | concrete block B  32. Roof Type & Material  flat; tar & gravel +  33. No. of Bays  Front Side                     | PR<br>of   |
| EAST 16TH ST                                                   | commercial OOE  22. Present Use commercial  23. Ownership Public   Private   x                      | 34. Wall Treatment 2 65 brick; concrete block 35. Plan Shape rectangular 36. Changes Addition: x (Explain Altered | 18-20 East |
| 9 Coordinates UTM                                              | 24. Owner's Name & Address,<br>if known                                                             | in #42) Moved 1  37. Condition Interior Exterior Good                                                             | 16th Str   |
| Long.  Site 1: Structu                                         |                                                                                                     | 38. Preservation Yes  <br>Underway? No iX                                                                         | eet        |
| 11. On National Yes   12 Is It Y                               | 26. Local Contact Person or Organization  Landmarks Commission  27. Other Surveys in Which Included | 39. Endangered? Yes! By What? No Ix                                                                               |            |
| 13. Part of Estab. Yes 11 14. District Y                       | Yes  <br>No x                                                                                       | 40. Visible from Yes \x Public Road? No   1                                                                       |            |
| 15. Name of Established District                               |                                                                                                     | 41. Distance from and approx. Frontage on Road 70 ft. on E. 16th St.                                              | L.         |

42. Further Description of Important Features

This building features a canted corner entrance. Display windows on the south and east facades have been partially filled in with concrete blocks. In 1968 an addition extended the building toward the west. The older portion of the building has walls of buff brick. The newer portion has concrete block walls with a brick parapet.

43. History and Significance

This building was constructed for the George D. Heath Company, manufacturing agents.

44. Description of Environment and Outbuildings

Surface parking areas are north and west of this building. To the south is a commercial A surface parking lot is also to the east.