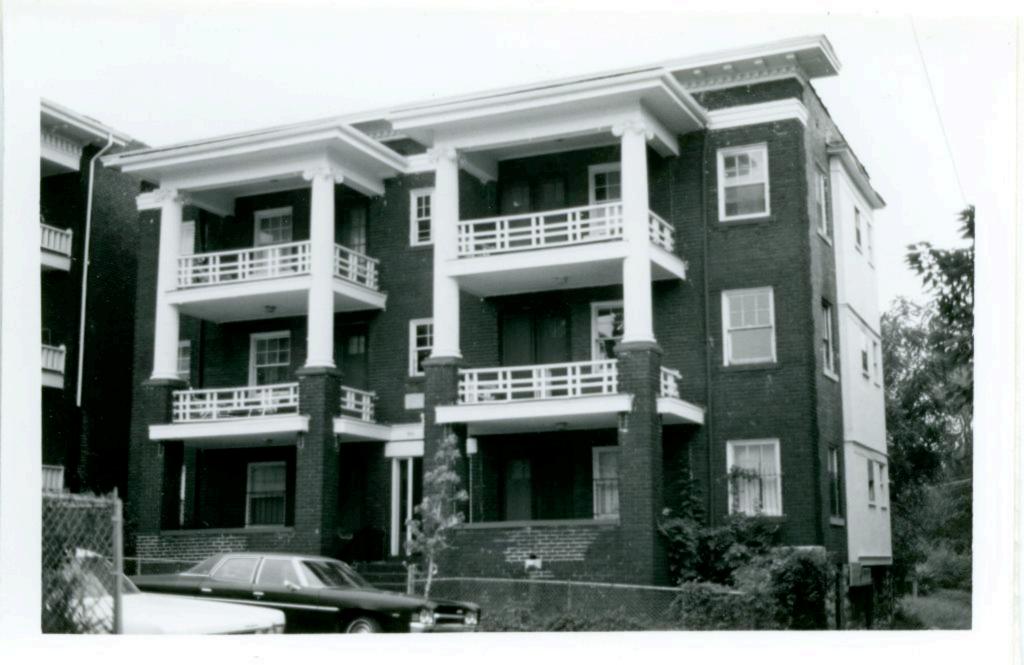

dary facade with similar porches faces west onto Campbell.

- 43. History and Significance One of two apartment buildings in the midtown area designed by Otis Goddard. The building is virtually identical to 703-09 East 30th Street, except it is one story taller.
- A residence is south of this building. To the east is 44. Description of Environment and Outbuildings another apartment. Vacant land is tothe west. To the north is another residence
- 45 Sources of Information Western Contractor, April 17, 1912, p. 36. WP #47889 BP #10532(1)

Western Contractor, March 20, 1912, p. 23.

Piland 47. Organization Landmarks Commission 48. Date 49. Revision Date(s) 8/23/83

46. Prepared by



State Historical Sur v and Planning Office, 909 University Avenue, Suite 215,

Jumbia, Missouri 65201

1/8/82



2 County

4 Present Name(s)

|                                                                                                                               |                                                                                       | /LKII/ IDV                                                                                                                                                                                                                                                   | umbia, Missouri 65201                                                                                                                                                                                                                        |                 |
|--------------------------------------