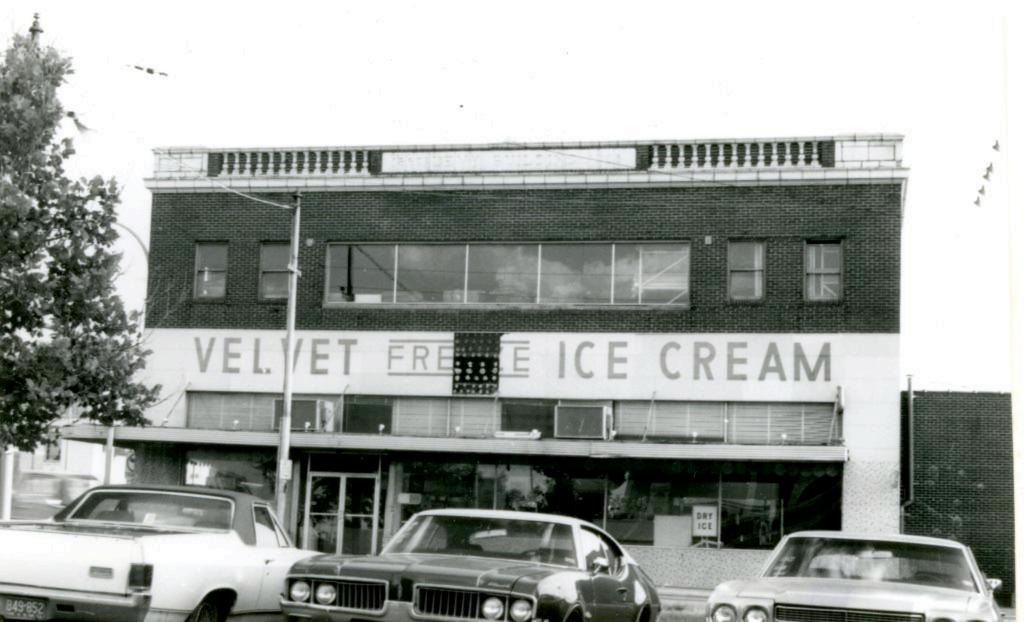

BP #70924A

Piland

48. Date

3/6/84

47. Organization

Landmarks Commission

49 Revision Date(s)

| 1. No.<br>44-B<br>2 County Jackson                                                                                   | 4. Present Name(s)  Acme Brass and Machine Works                                                                                    | *                                                                      |
|----------------------------------------------------------------------------------------------------------------------|-------------------------------------------------------------------------------------------------------------------------------------|------------------------------------------------------------------------|
| 3 Location of Negatives MT #16-22<br>Landmarks Commission of KC                                                      | 5 Other Name(s)                                                                                                                     |                                                                        |
| 6. Specific Location                                                                                                 | 16. Thematic Category                                                                                                               | 28. No. of Stories 2                                                   |
| 609-11 East 17th Street                                                                                              | 17. Date(s) or Period .                                                                                                             | 29. Basement? Yes I No I                                               |
| 7 City or Town If Rural, Township &<br>Kansas City, Missouri                                                         | 60 69                                                                                                                               | 30. Foundation Material  31. Wall Construction                         |
| 8. Site Plan with North Arrow  Fast 17th Street                                                                      | 19. Architect or Engineer S.W. Hitt  20. Contractor or Builder                                                                      | masonry UD 32. Roof Type & Material F+ PC flat: tar and gravel         |
|                                                                                                                      | 21 Original Use, if apparent  commercial IDA  22 Present Use                                                                        | 33. No. of Bays Front Side 99  34. Wall Treatment brick                |
| N.                                                                                                                   | commercial                                                                                                                          | 35. Plan Shape rectangular                                             |
| 1.4                                                                                                                  | 23 Ownership Public 11 Private 12                                                                                                   | 36. Changes Addition : (Explain Altered I in #42) Moved I              |
| Coordinates UTM Lat. Long.                                                                                           | 24. Owner's Name & Address, if known                                                                                                | 37. Condition<br>Interior<br>Exterior Good                             |
|                                                                                                                      | 25. Open to Yes IX Public? No 11                                                                                                    | 38. Preservation Yes Underway? No X                                    |
|                                                                                                                      | Object   26. Local Contact Person or Organization  Yes   X   Landmarks Commission of KC                                             | 39. Endangered? Yes I No IX                                            |
| Part of Estab. Yes   14. District<br>Hist. Dist.? No   1/2 Potent'l                                                  | Yes IX<br>P No 1                                                                                                                    | 40. Visible from Yes ! X Public Road? No ! :                           |
| 5. Name of Established District                                                                                      |                                                                                                                                     | 41. Distance from and<br>Frontage on Road 33 feet<br>on E. 17th Street |
| <ol><li>Further Description of Important Fea<br/>east and west ends of this<br/>the building is fenestrate</li></ol> | fures The main facade faces north. Entrar<br>facade and a display window is between th<br>d with multipaned windows. The parapet is | nem. The remainder of                                                  |

43. History and Significance The same firm has continually occupied this building since its construction in 1922.

44. Description of Environment and Outbuildings A commercial building is south of this structure. A storage lot is to the east and a surface parking lot is to the west. A commercial building is to the north.