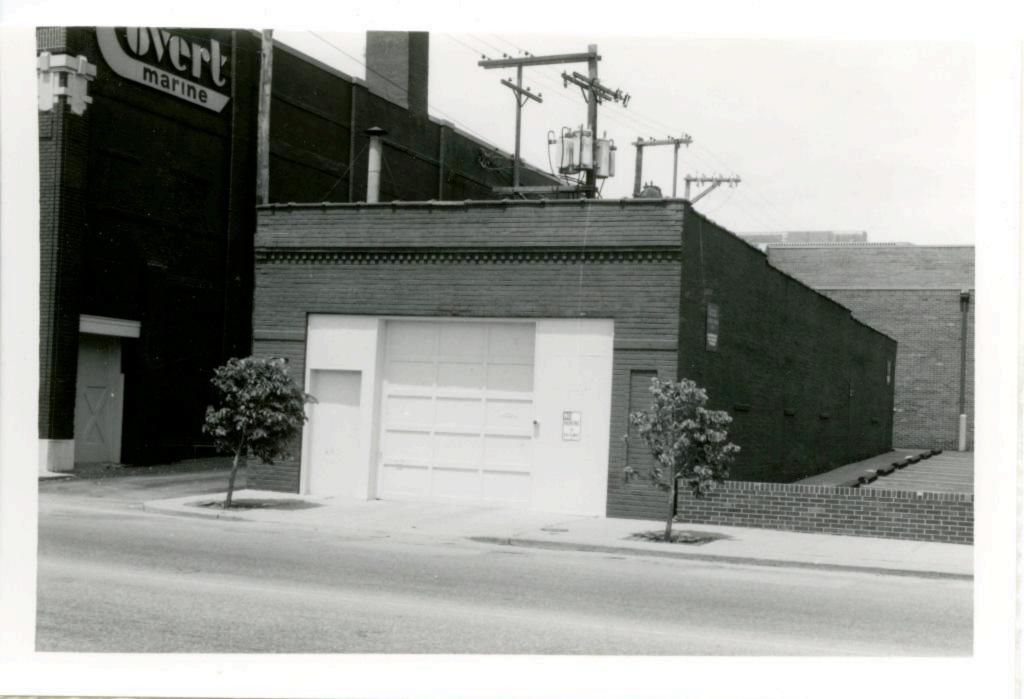

| 1. No.<br>10-E<br>2. County                                    | 4. Present Name(s)  Heath Sales & Service Inc.                                                      |                                                                                                                   | 10         |
|----------------------------------------------------------------|-----------------------------------------------------------------------------------------------------|-------------------------------------------------------------------------------------------------------------------|------------|
| Jackson 3 Location of Negatives MT #61-17 Landmarks Commission | 5 Other Name(s)  George D. Heath Company Building                                                   |                                                                                                                   | H          |
| 6 Specific Location<br>518-20 East 16th Street                 | 16. Thematic Category DSO                                                                           | 28. No. of Stories 1 — /<br>29. Basement? Yes                                                                     | Jac        |
| 7 City or Town If Rural, Township & V. Kansas City, Missouri   | 17 Date(s) or Period                                                                                | 30. Foundation Material 31. Wall Construction                                                                     | Jackson    |
| 8. Site Plan with North Arrow                                  | 19. Architect or Engineer A. B. Fuller (1948) 20. Contractor or Builder 30                          | concrete block B  32. Roof Type & Material  flat; tar & gravel +  33. No. of Bays  Front Side                     | PR<br>of   |
| EAST 16TH ST                                                   | commercial OOE  22. Present Use commercial  23. Ownership Public   Private   x                      | 34. Wall Treatment 2 65 brick; concrete block 35. Plan Shape rectangular 36. Changes Addition: x (Explain Altered | 18-20 East |
| 9 Coordinates UTM                                              | 24. Owner's Name & Address,<br>if known                                                             | in #42) Moved 1  37. Condition Interior Exterior Good                                                             | 16th Str   |
| Long.  Site 1: Structu                                         |                                                                                                     | 38. Preservation Yes  <br>Underway? No iX                                                                         | eet        |
| 11. On National Yes   12 Is It Y                               | 26. Local Contact Person or Organization  Landmarks Commission  27. Other Surveys in Which Included | 39. Endangered? Yes! By What? No Ix                                                                               |            |
| 13. Part of Estab. Yes 11 14. District Y                       | Yes  <br>No x                                                                                       | 40. Visible from Yes \x Public Road? No   1                                                                       |            |
| 15. Name of Established District                               |                                                                                                     | 41. Distance from and approx. Frontage on Road 70 ft. on E. 16th St.                                              | L.         |

42. Further Description of Important Features

This building features a canted corner entrance. Display windows on the south and east facades have been partially filled in with concrete blocks. In 1968 an addition extended the building toward the west. The older portion of the building has walls of buff brick. The newer portion has concrete block walls with a brick parapet.

43. History and Significance

This building was constructed for the George D. Heath Company, manufacturing agents.

44. Description of Environment and Outbuildings

Surface parking areas are north and west of this building. To the south is a commercial A surface parking lot is also to the east.