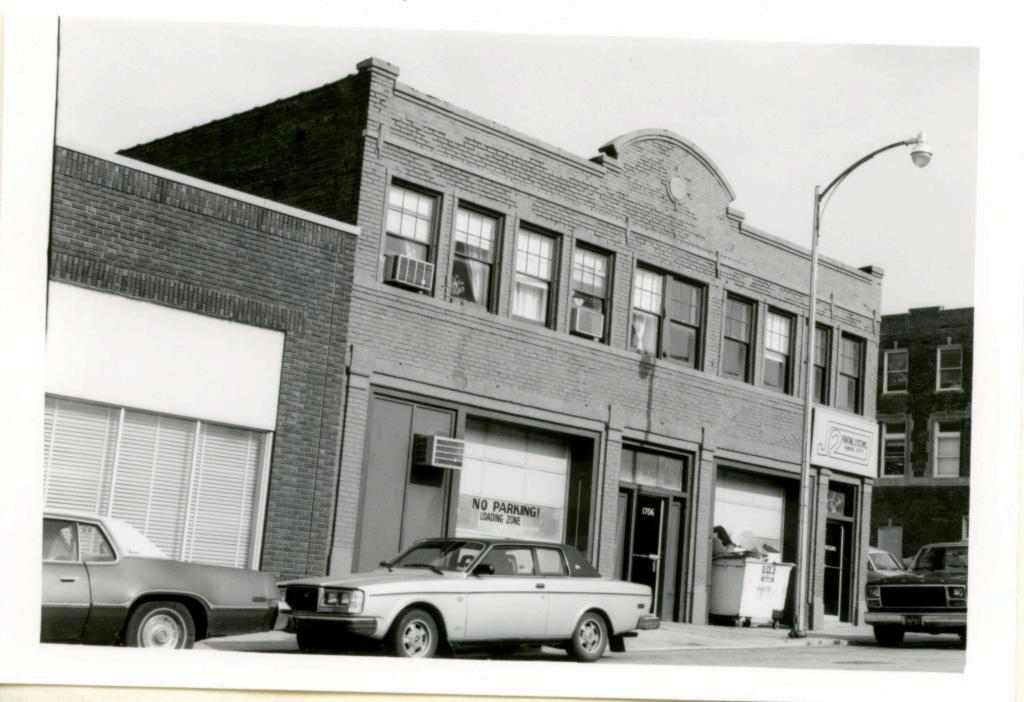

| 1. No.<br>10-E<br>2. County                                    | 4. Present Name(s)  Heath Sales & Service Inc.                                                      |                                                                                                                   | 10         |
|----------------------------------------------------------------|-----------------------------------------------------------------------------------------------------|-------------------------------------------------------------------------------------------------------------------|------------|
| Jackson 3 Location of Negatives MT #61-17 Landmarks Commission | 5 Other Name(s)  George D. Heath Company Building                                                   |                                                                                                                   | H          |
| 6 Specific Location<br>518-20 East 16th Street                 | 16. Thematic Category DSO                                                                           | 28. No. of Stories 1 — /<br>29. Basement? Yes                                                                     | Jac        |
| 7 City or Town If Rural, Township & V. Kansas City, Missouri   | 17 Date(s) or Period                                                                                | 30. Foundation Material 31. Wall Construction                                                                     | Jackson    |
| 8. Site Plan with North Arrow                                  | 19. Architect or Engineer A. B. Fuller (1948) 20. Contractor or Builder 30                          | concrete block B  32. Roof Type & Material  flat; tar & gravel +  33. No. of Bays  Front Side                     | PR<br>of   |
| EAST 16TH ST                                                   | commercial OOE  22. Present Use commercial  23. Ownership Public   Private   x                      | 34. Wall Treatment 2 65 brick; concrete block 35. Plan Shape rectangular 36. Changes Addition: x (Explain Altered | 18-20 East |
| 9 Coordinates UTM                                              | 24. Owner's Name & Address,<br>if known                                                             | in #42) Moved 1  37. Condition Interior Exterior Good                                                             | 16th Str   |
| Long.  Site 1: Structu                                         |                                                                                                     | 38. Preservation Yes  <br>Underway? No iX                                                                         | eet        |
| 11. On National Yes   12 Is It Y                               | 26. Local Contact Person or Organization  Landmarks Commission  27. Other Surveys in Which Included | 39. Endangered? Yes! By What? No Ix                                                                               |            |
| 13. Part of Estab. Yes 11 14. District Y                       | Yes  <br>No x                                                                                       | 40. Visible from Yes \x Public Road? No   1                                                                       |            |
| 15. Name of Established District                               |                                                                                                     | 41. Distance from and approx. Frontage on Road 70 ft. on E. 16th St.                                              | L.         |

42. Further Description of Important Features

This building features a canted corner entrance. Display windows on the south and east facades have been partially filled in with concrete blocks. In 1968 an addition extended the building toward the west. The older portion of the building has walls of buff brick. The newer portion has concrete block walls with a brick parapet.

43. History and Significance

This building was constructed for the George D. Heath Company, manufacturing agents.

44. Description of Environment and Outbuildings

Surface parking areas are north and west of this building. To the south is a commercial A surface parking lot is also to the east.