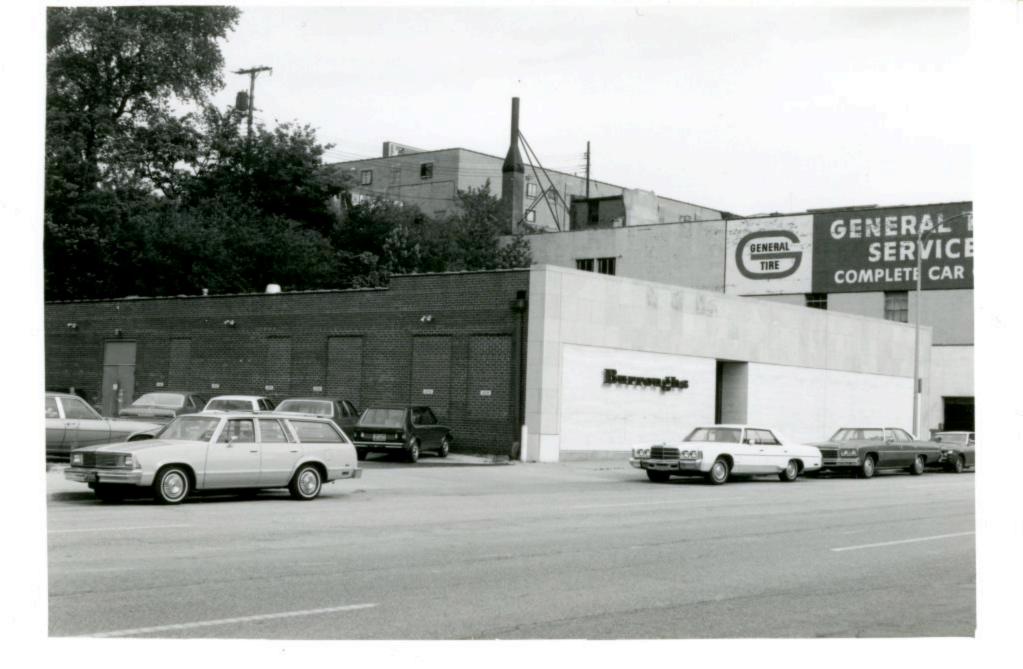

| 1. No.<br>10-E<br>2. County                                    | 4. Present Name(s)  Heath Sales & Service Inc.                                                      |                                                                                                                   | 10         |
|----------------------------------------------------------------|-----------------------------------------------------------------------------------------------------|-------------------------------------------------------------------------------------------------------------------|------------|
| Jackson 3 Location of Negatives MT #61-17 Landmarks Commission | 5 Other Name(s)  George D. Heath Company Building                                                   |                                                                                                                   | H          |
| 6 Specific Location<br>518-20 East 16th Street                 | 16. Thematic Category DSO                                                                           | 28. No. of Stories 1 — /<br>29. Basement? Yes                                                                     | Jac        |
| 7 City or Town If Rural, Township & V. Kansas City, Missouri   | 17 Date(s) or Period                                                                                | 30. Foundation Material 31. Wall Construction                                                                     | Jackson    |
| 8. Site Plan with North Arrow                                  | 19. Architect or Engineer A. B. Fuller (1948) 20. Contractor or Builder 30                          | concrete block B  32. Roof Type & Material  flat; tar & gravel +  33. No. of Bays  Front Side                     | PR<br>of   |
| EAST 16TH ST                                                   | commercial OOE  22. Present Use commercial  23. Ownership Public   Private   x                      | 34. Wall Treatment 2 65 brick; concrete block 35. Plan Shape rectangular 36. Changes Addition: x (Explain Altered | 18-20 East |
| 9 Coordinates UTM                                              | 24. Owner's Name & Address,<br>if known                                                             | in #42) Moved 1  37. Condition Interior Exterior Good                                                             | 16th Str   |
| Long.  Site 1: Structu                                         |                                                                                                     | 38. Preservation Yes  <br>Underway? No iX                                                                         | eet        |
| 11. On National Yes   12 Is It Y                               | 26. Local Contact Person or Organization  Landmarks Commission  27. Other Surveys in Which Included | 39. Endangered? Yes! By What? No Ix                                                                               |            |
| 13. Part of Estab. Yes 11 14. District Y                       | Yes  <br>No x                                                                                       | 40. Visible from Yes \x Public Road? No   1                                                                       |            |
| 15. Name of Established District                               |                                                                                                     | 41. Distance from and approx. Frontage on Road 70 ft. on E. 16th St.                                              | L.         |

42. Further Description of Important Features

This building features a canted corner entrance. Display windows on the south and east facades have been partially filled in with concrete blocks. In 1968 an addition extended the building toward the west. The older portion of the building has walls of buff brick. The newer portion has concrete block walls with a brick parapet.

43. History and Significance

This building was constructed for the George D. Heath Company, manufacturing agents.

44. Description of Environment and Outbuildings

Surface parking areas are north and west of this building. To the south is a commercial A surface parking lot is also to the east.