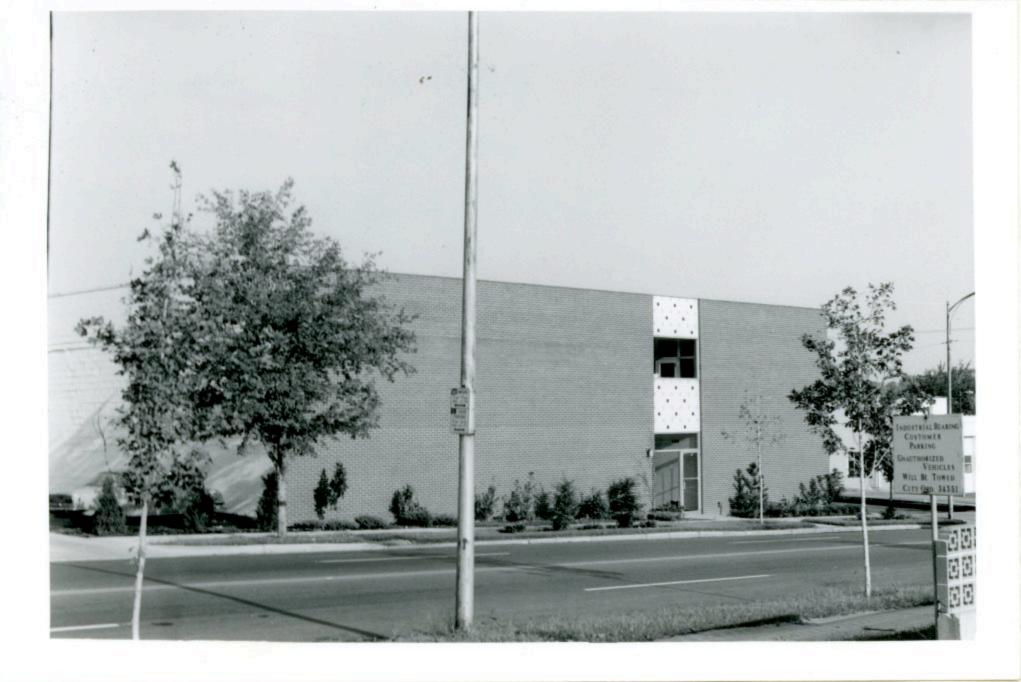

State Historical Survey and Flamming Office, 303 Oniversity

42. Further Description of Important Features The building is sited on a grade sloping to the east. The main facade faces south. An overhead garage door is centrally located, flanked by entrance doors. The 2nd, 34d, and 4th floors are divided vertically into 3 bays by brick pilasters. Simple corbelling along the parapet completes the building.

43. History and Significance The earliest recorded use of this building was in 1920 when it was used as a garage by J. W. Jenkins Sons Music Company. By 1924 it was used by the Nubuck Company, underware manufacturers.

44. Description of Environment and Outbuildings Surface parking lots are south, east, and west of this building. A commercial building is also to the west.

| 45 Sources of Information WP #4926 |  | 46. Prepared by<br>Piland             |
|------------------------------------|--|---------------------------------------|
|                                    |  | 47. Organization Landmarks Commission |
|                                    |  | 48. Date 49. Revision Date(s)         |