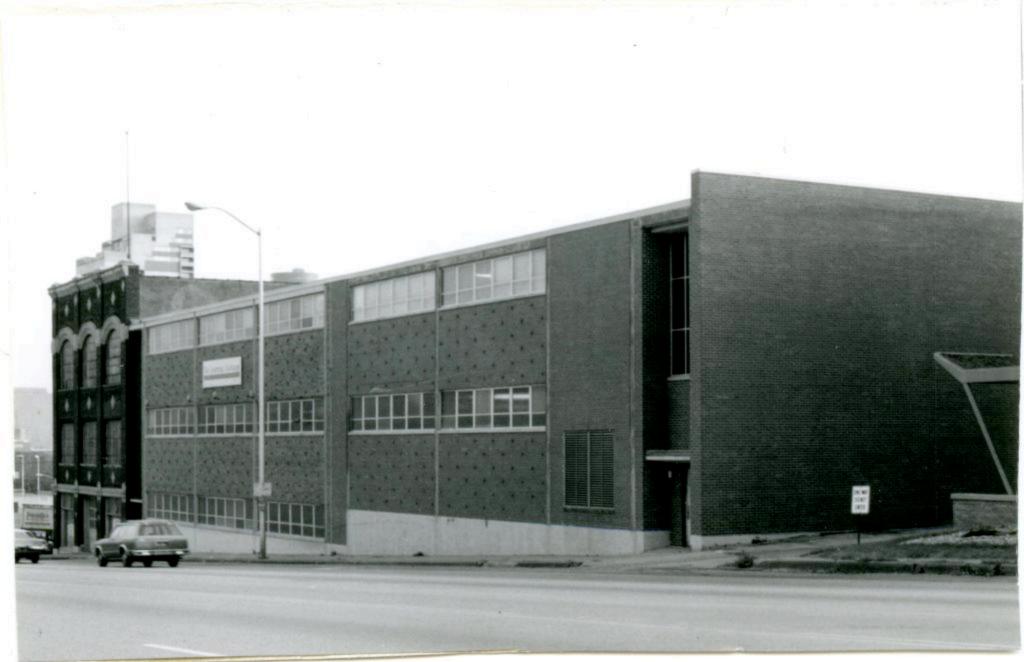

| 1. No.<br>10-E<br>2. County                                    | 4. Present Name(s)  Heath Sales & Service Inc.                                                      |                                                                                                                   | 10         |
|----------------------------------------------------------------|-----------------------------------------------------------------------------------------------------|-------------------------------------------------------------------------------------------------------------------|------------|
| Jackson 3 Location of Negatives MT #61-17 Landmarks Commission | 5 Other Name(s)  George D. Heath Company Building                                                   |                                                                                                                   | H          |
| 6 Specific Location<br>518-20 East 16th Street                 | 16. Thematic Category DSO                                                                           | 28. No. of Stories 1 — /<br>29. Basement? Yes                                                                     | Jac        |
| 7 City or Town If Rural, Township & V. Kansas City, Missouri   | 17 Date(s) or Period                                                                                | 30. Foundation Material 31. Wall Construction                                                                     | Jackson    |
| 8. Site Plan with North Arrow                                  | 19. Architect or Engineer A. B. Fuller (1948) 20. Contractor or Builder 30                          | concrete block B  32. Roof Type & Material  flat; tar & gravel +  33. No. of Bays  Front Side                     | PR<br>of   |
| EAST 16TH ST                                                   | commercial OOE  22. Present Use commercial  23. Ownership Public   Private   x                      | 34. Wall Treatment 2 65 brick; concrete block 35. Plan Shape rectangular 36. Changes Addition: x (Explain Altered | 18-20 East |
| 9 Coordinates UTM                                              | 24. Owner's Name & Address,<br>if known                                                             | in #42) Moved 1  37. Condition Interior Exterior Good                                                             | 16th Str   |
| Long.  Site 1: Structu                                         |                                                                                                     | 38. Preservation Yes  <br>Underway? No iX                                                                         | eet        |
| 11. On National Yes   12 Is It Y                               | 26. Local Contact Person or Organization  Landmarks Commission  27. Other Surveys in Which Included | 39. Endangered? Yes! By What? No Ix                                                                               |            |
| 13. Part of Estab. Yes 11 14. District Y                       | Yes  <br>No x                                                                                       | 40. Visible from Yes \x Public Road? No   1                                                                       |            |
| 15. Name of Established District                               |                                                                                                     | 41. Distance from and approx. Frontage on Road 70 ft. on E. 16th St.                                              | L.         |

42. Further Description of Important Features

This building features a canted corner entrance. Display windows on the south and east facades have been partially filled in with concrete blocks. In 1968 an addition extended the building toward the west. The older portion of the building has walls of buff brick. The newer portion has concrete block walls with a brick parapet.

43. History and Significance

This building was constructed for the George D. Heath Company, manufacturing agents.

44. Description of Environment and Outbuildings

Surface parking areas are north and west of this building. To the south is a commercial A surface parking lot is also to the east.