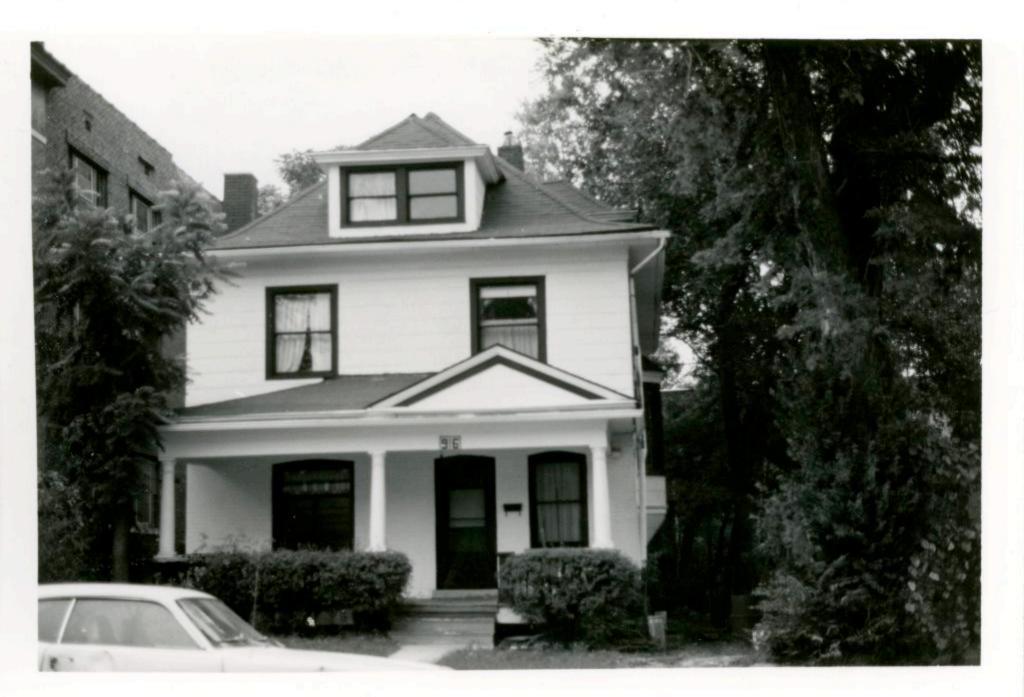

42. Further Description of Important Features

This building features a canted corner entrance. Display windows on the south and east facades have been partially filled in with concrete blocks. In 1968 an addition extended the building toward the west. The older portion of the building has walls of buff brick. The newer portion has concrete block walls with a brick parapet.

43. History and Significance

This building was constructed for the George D. Heath Company, manufacturing agents.

44. Description of Environment and Outbuildings

Surface parking areas are north and west of this building. To the south is a commercial A surface parking lot is also to the east.