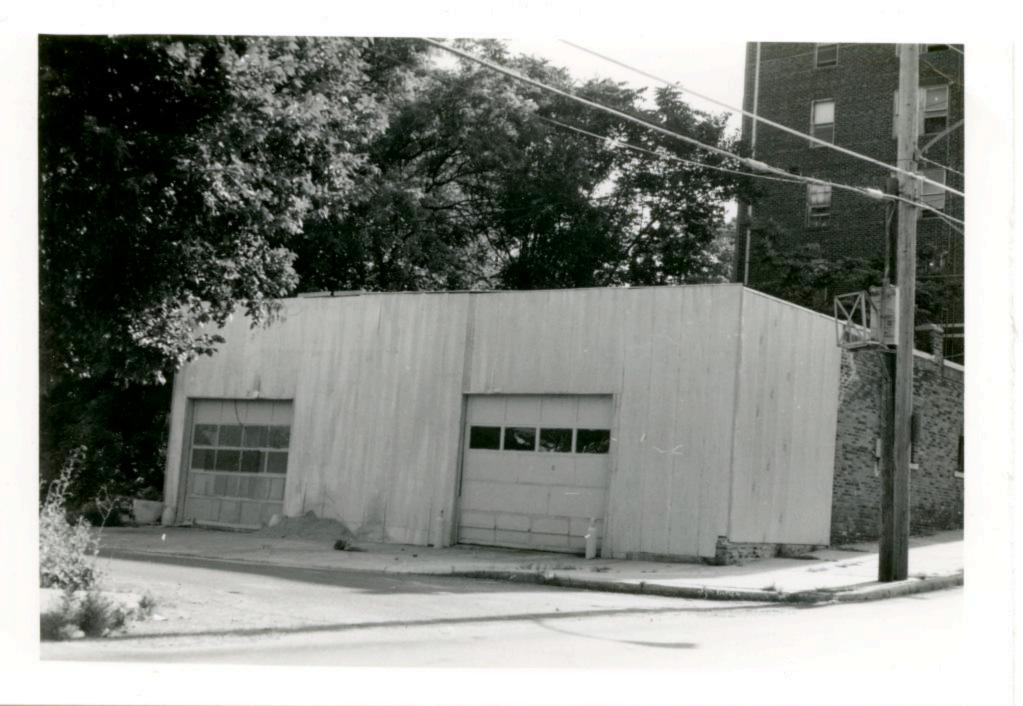

| 1. No.<br>10-E<br>2. County                                    | 4. Present Name(s)  Heath Sales & Service Inc.                                                      |                                                                                                                   | 10         |
|----------------------------------------------------------------|-----------------------------------------------------------------------------------------------------|-------------------------------------------------------------------------------------------------------------------|------------|
| Jackson 3 Location of Negatives MT #61-17 Landmarks Commission | 5 Other Name(s)  George D. Heath Company Building                                                   |                                                                                                                   | H          |
| 6 Specific Location<br>518-20 East 16th Street                 | 16. Thematic Category DSO                                                                           | 28. No. of Stories 1 — /<br>29. Basement? Yes                                                                     | Jac        |
| 7 City or Town If Rural, Township & V. Kansas City, Missouri   | 17 Date(s) or Period                                                                                | 30. Foundation Material 31. Wall Construction                                                                     | Jackson    |
| 8. Site Plan with North Arrow                                  | 19. Architect or Engineer A. B. Fuller (1948) 20. Contractor or Builder 30                          | concrete block B  32. Roof Type & Material  flat; tar & gravel +  33. No. of Bays  Front Side                     | PR<br>of   |
| EAST 16TH ST                                                   | commercial OOE  22. Present Use commercial  23. Ownership Public   Private   x                      | 34. Wall Treatment 2 65 brick; concrete block 35. Plan Shape rectangular 36. Changes Addition: x (Explain Altered | 18-20 East |
| 9 Coordinates UTM                                              | 24. Owner's Name & Address,<br>if known                                                             | in #42) Moved 1  37. Condition Interior Exterior Good                                                             | 16th Str   |
| Long.  Site 1: Structu                                         |                                                                                                     | 38. Preservation Yes  <br>Underway? No iX                                                                         | eet        |
| 11. On National Yes   12 Is It Y                               | 26. Local Contact Person or Organization  Landmarks Commission  27. Other Surveys in Which Included | 39. Endangered? Yes! By What? No Ix                                                                               |            |
| 13. Part of Estab. Yes 11 14. District Y                       | Yes  <br>No x                                                                                       | 40. Visible from Yes \x Public Road? No   1                                                                       |            |
| 15. Name of Established District                               |                                                                                                     | 41. Distance from and approx. Frontage on Road 70 ft. on E. 16th St.                                              | L.         |

42. Further Description of Important Features

This building features a canted corner entrance. Display windows on the south and east facades have been partially filled in with concrete blocks. In 1968 an addition extended the building toward the west. The older portion of the building has walls of buff brick. The newer portion has concrete block walls with a brick parapet.

43. History and Significance

This building was constructed for the George D. Heath Company, manufacturing agents.

44. Description of Environment and Outbuildings

Surface parking areas are north and west of this building. To the south is a commercial A surface parking lot is also to the east.