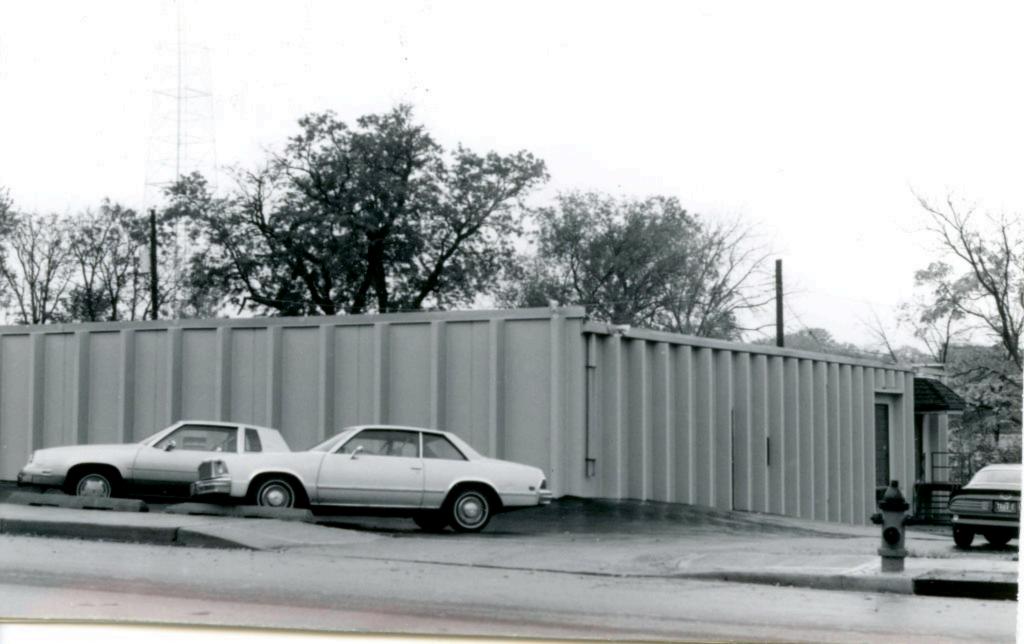

| 1. No.<br>10-E<br>2. County                                    | 4. Present Name(s)  Heath Sales & Service Inc.                                                      |                                                                                                                   | 10         |
|----------------------------------------------------------------|-----------------------------------------------------------------------------------------------------|-------------------------------------------------------------------------------------------------------------------|------------|
| Jackson 3 Location of Negatives MT #61-17 Landmarks Commission | 5 Other Name(s)  George D. Heath Company Building                                                   |                                                                                                                   | H          |
| 6 Specific Location<br>518-20 East 16th Street                 | 16. Thematic Category DSO                                                                           | 28. No. of Stories 1 — /<br>29. Basement? Yes                                                                     | Jac        |
| 7 City or Town If Rural, Township & V. Kansas City, Missouri   | 17 Date(s) or Period                                                                                | 30. Foundation Material 31. Wall Construction                                                                     | Jackson    |
| 8. Site Plan with North Arrow                                  | 19. Architect or Engineer A. B. Fuller (1948) 20. Contractor or Builder 30                          | concrete block B  32. Roof Type & Material  flat; tar & gravel +  33. No. of Bays  Front Side                     | PR<br>of   |
| EAST 16TH ST                                                   | commercial OOE  22. Present Use commercial  23. Ownership Public   Private   x                      | 34. Wall Treatment 2 65 brick; concrete block 35. Plan Shape rectangular 36. Changes Addition: x (Explain Altered | 18-20 East |
| 9 Coordinates UTM                                              | 24. Owner's Name & Address,<br>if known                                                             | in #42) Moved 1  37. Condition Interior Exterior Good                                                             | 16th Str   |
| Long.  Site 1: Structu                                         |                                                                                                     | 38. Preservation Yes  <br>Underway? No iX                                                                         | eet        |
| 11. On National Yes   12 Is It Y                               | 26. Local Contact Person or Organization  Landmarks Commission  27. Other Surveys in Which Included | 39. Endangered? Yes! By What? No Ix                                                                               |            |
| 13. Part of Estab. Yes 11 14. District Y                       | Yes  <br>No x                                                                                       | 40. Visible from Yes \x Public Road? No   1                                                                       |            |
| 15. Name of Established District                               |                                                                                                     | 41. Distance from and approx. Frontage on Road 70 ft. on E. 16th St.                                              | L.         |

42. Further Description of Important Features

This building features a canted corner entrance. Display windows on the south and east facades have been partially filled in with concrete blocks. In 1968 an addition extended the building toward the west. The older portion of the building has walls of buff brick. The newer portion has concrete block walls with a brick parapet.

43. History and Significance

This building was constructed for the George D. Heath Company, manufacturing agents.

44. Description of Environment and Outbuildings

Surface parking areas are north and west of this building. To the south is a commercial A surface parking lot is also to the east.