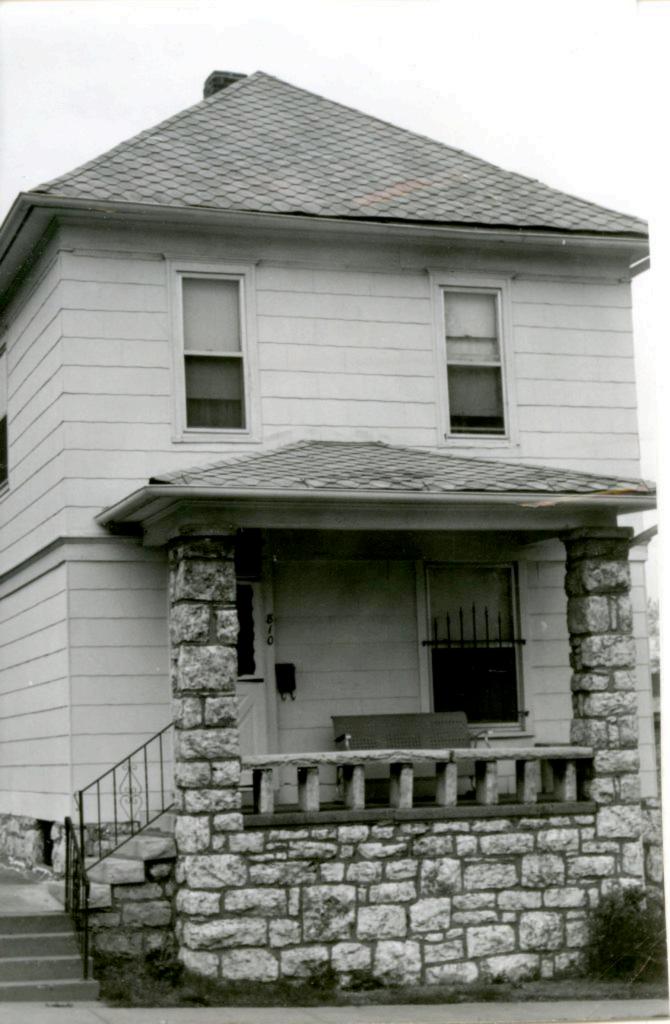

| 1. No.<br>10-E<br>2. County                                    | 4. Present Name(s)  Heath Sales & Service Inc.                                                      |                                                                                                                   | 10         |
|----------------------------------------------------------------|-----------------------------------------------------------------------------------------------------|-------------------------------------------------------------------------------------------------------------------|------------|
| Jackson 3 Location of Negatives MT #61-17 Landmarks Commission | 5 Other Name(s)  George D. Heath Company Building                                                   |                                                                                                                   | H          |
| 6 Specific Location<br>518-20 East 16th Street                 | 16. Thematic Category DSO                                                                           | 28. No. of Stories 1 — /<br>29. Basement? Yes                                                                     | Jac        |
| 7 City or Town If Rural, Township & V. Kansas City, Missouri   | 17 Date(s) or Period                                                                                | 30. Foundation Material 31. Wall Construction                                                                     | Jackson    |
| 8. Site Plan with North Arrow                                  | 19. Architect or Engineer A. B. Fuller (1948) 20. Contractor or Builder 30                          | concrete block B  32. Roof Type & Material  flat; tar & gravel +  33. No. of Bays  Front Side                     | PR<br>of   |
| EAST 16TH ST                                                   | commercial OOE  22. Present Use commercial  23. Ownership Public   Private   x                      | 34. Wall Treatment 2 65 brick; concrete block 35. Plan Shape rectangular 36. Changes Addition: x (Explain Altered | 18-20 East |
| 9 Coordinates UTM                                              | 24. Owner's Name & Address,<br>if known                                                             | in #42) Moved 1  37. Condition Interior Exterior Good                                                             | 16th Str   |
| Long.  Site 1: Structu                                         |                                                                                                     | 38. Preservation Yes  <br>Underway? No iX                                                                         | eet        |
| 11. On National Yes   12 Is It Y                               | 26. Local Contact Person or Organization  Landmarks Commission  27. Other Surveys in Which Included | 39. Endangered? Yes! By What? No Ix                                                                               |            |
| 13. Part of Estab. Yes 11 14. District Y                       | Yes  <br>No x                                                                                       | 40. Visible from Yes \x Public Road? No   1                                                                       |            |
| 15. Name of Established District                               |                                                                                                     | 41. Distance from and approx. Frontage on Road 70 ft. on E. 16th St.                                              | L.         |

42. Further Description of Important Features

This building features a canted corner entrance. Display windows on the south and east facades have been partially filled in with concrete blocks. In 1968 an addition extended the building toward the west. The older portion of the building has walls of buff brick. The newer portion has concrete block walls with a brick parapet.

43. History and Significance

This building was constructed for the George D. Heath Company, manufacturing agents.

44. Description of Environment and Outbuildings

Surface parking areas are north and west of this building. To the south is a commercial A surface parking lot is also to the east.