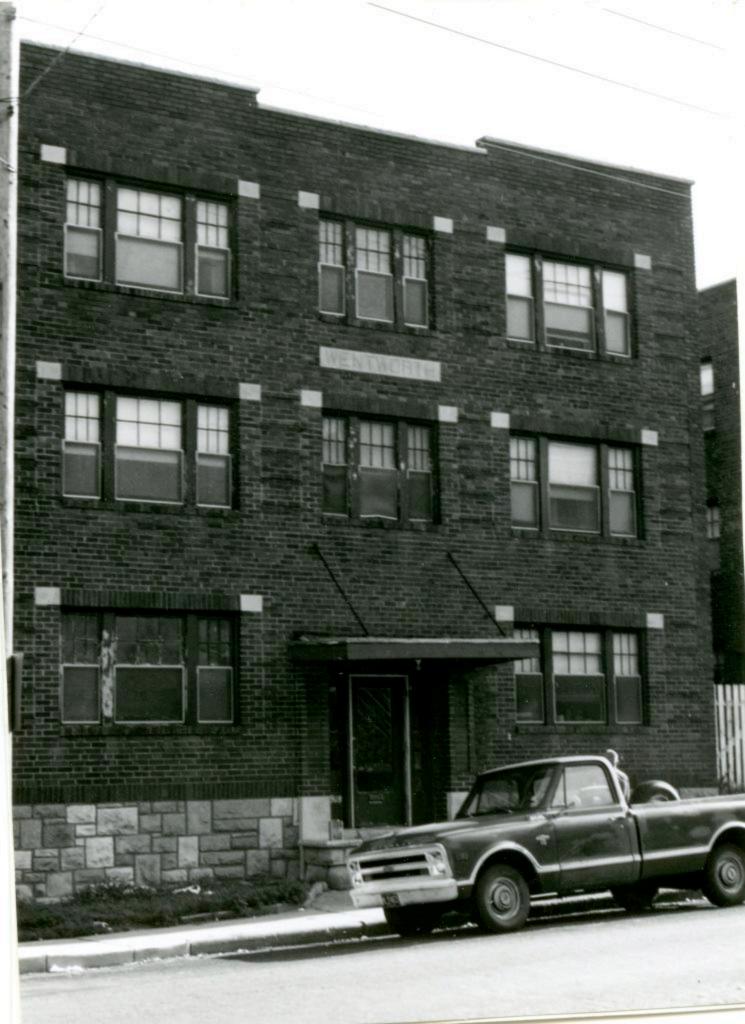

46. Prepared by Piland

47. Organization

9/27/82

Landmarks Commission

48. Date 49 Revision Date(s)

45 Sources of Information

BP#10989

WP#52371; 52495

| ial                        | on           |
|----------------------------|--------------|
| (CB                        |              |
| erial<br>avel++            | PR F         |
| de 99                      | 518          |
| o 65<br>e block            | 8-20         |
| Addition : X Altered Moved | 8-20 East 16 |
| od<br>Yes i<br>No ix       | th Street    |
| Yes  <br>No   x            |              |
| Yes ! x<br>No ! !          |              |
| approx.                    |              |

| 1. No.<br>10-E<br>2. County                                    | 4. Present Name(s)  Heath Sales & Service Inc.                                                      |                                                                                                                   | 10         |
|----------------------------------------------------------------|-----------------------------------------------------------------------------------------------------|-------------------------------------------------------------------------------------------------------------------|------------|
| Jackson 3 Location of Negatives MT #61-17 Landmarks Commission | 5 Other Name(s)  George D. Heath Company Building                                                   |                                                                                                                   | H          |
| 6 Specific Location<br>518-20 East 16th Street                 | 16. Thematic Category DSO                                                                           | 28. No. of Stories 1 — /<br>29. Basement? Yes                                                                     | Jac        |
| 7 City or Town If Rural, Township & V. Kansas City, Missouri   | 17 Date(s) or Period                                                                                | 30. Foundation Material 31. Wall Construction                                                                     | Jackson    |
| 8. Site Plan with North Arrow                                  | 19. Architect or Engineer A. B. Fuller (1948) 20. Contractor or Builder 30                          | concrete block B  32. Roof Type & Material  flat; tar & gravel +  33. No. of Bays  Front Side                     | PR<br>of   |
| EAST 16TH ST                                                   | commercial OOE  22. Present Use commercial  23. Ownership Public   Private   x                      | 34. Wall Treatment 2 65 brick; concrete block 35. Plan Shape rectangular 36. Changes Addition: x (Explain Altered | 18-20 East |
| 9 Coordinates UTM                                              | 24. Owner's Name & Address,<br>if known                                                             | in #42) Moved 1  37. Condition Interior Exterior Good                                                             | 16th Str   |
| Long.  Site 1: Structu                                         |                                                                                                     | 38. Preservation Yes  <br>Underway? No iX                                                                         | eet        |
| 11. On National Yes   12 Is It Y                               | 26. Local Contact Person or Organization  Landmarks Commission  27. Other Surveys in Which Included | 39. Endangered? Yes! By What? No Ix                                                                               |            |
| 13. Part of Estab. Yes 11 14. District Y                       | Yes  <br>No x                                                                                       | 40. Visible from Yes \x Public Road? No   1                                                                       |            |
| 15. Name of Established District                               |                                                                                                     | 41. Distance from and approx. Frontage on Road 70 ft. on E. 16th St.                                              | L.         |

42. Further Description of Important Features

This building features a canted corner entrance. Display windows on the south and east facades have been partially filled in with concrete blocks. In 1968 an addition extended the building toward the west. The older portion of the building has walls of buff brick. The newer portion has concrete block walls with a brick parapet.

43. History and Significance

This building was constructed for the George D. Heath Company, manufacturing agents.

44. Description of Environment and Outbuildings

Surface parking areas are north and west of this building. To the south is a commercial A surface parking lot is also to the east.