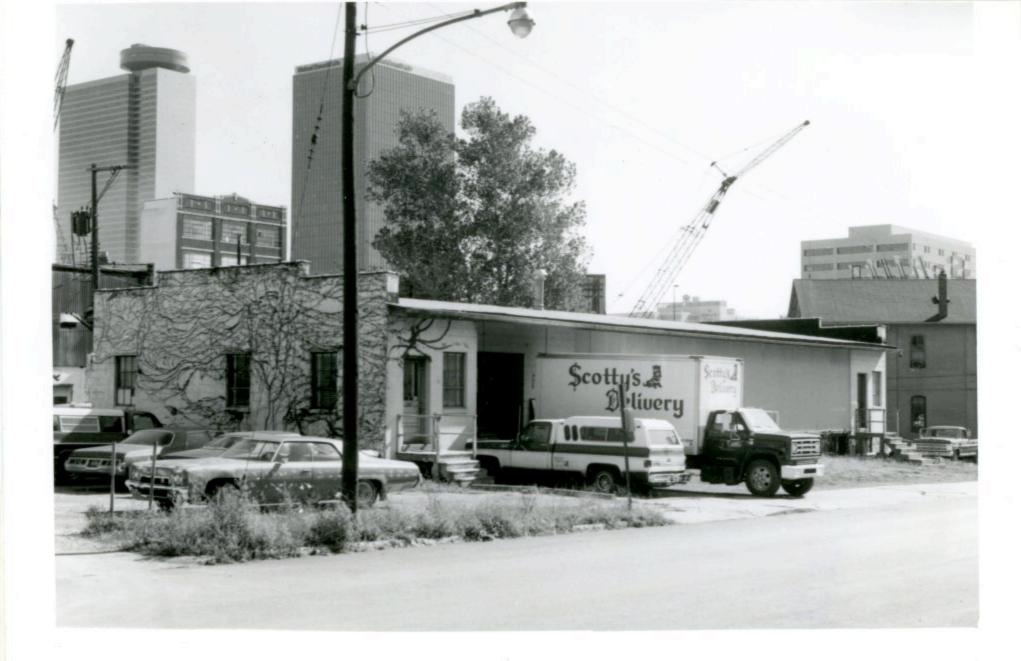

| belt beer. President of the Company was olitical boss.  dingsCommercial buildings are to the nort | Thomas Pendergast, Jr., th, south, and east.          |



BP #10449A

47. Organization

Landmarks Commission

48. Date 49. Revision Date(s)
12/8/81



| 90-C County Jackson Location of Negatives MT #43-5 Landmarks Commission                | 4. Present Nar<br>2028 Ba:<br>5 Other Name | Itimore Street Building                                                                                  |                                                                                                                                | 90-C           |
|----------------------------------------------------------------------------------------|--------------------------------------------|----------------------------------------------------------------------------------------------------------|--------------------------------------------------------------------------------------------------------------------------------|----------------|
| 6 Specific Locatio