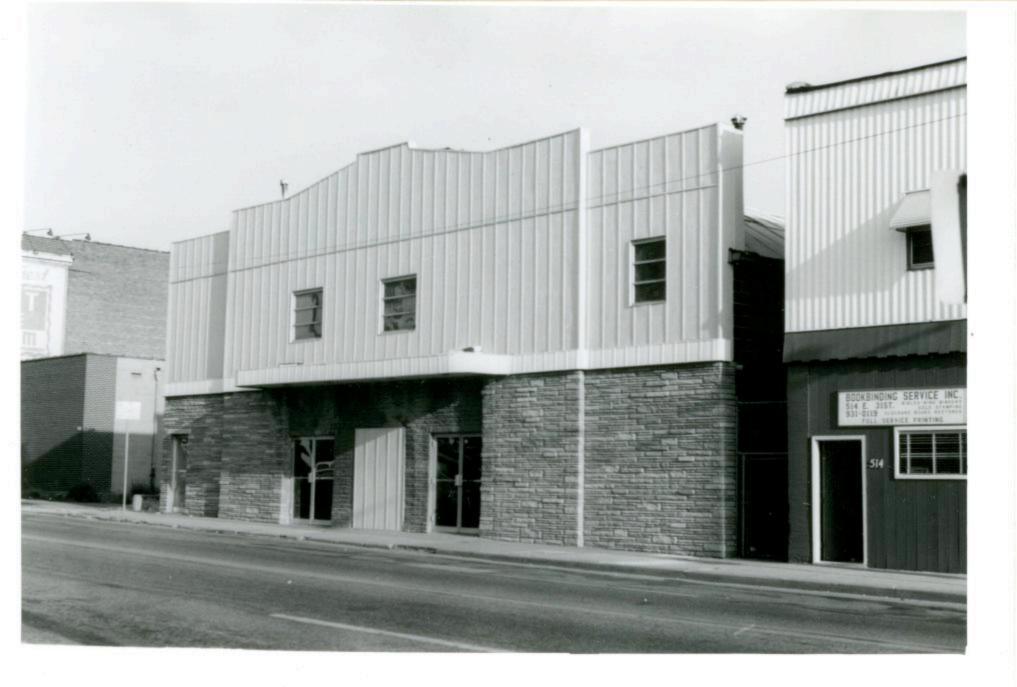

| 1. No.<br>10-E<br>2. County                                    | 4. Present Name(s)  Heath Sales & Service Inc.                                                      |                                                                                                                   | 10         |
|----------------------------------------------------------------|-----------------------------------------------------------------------------------------------------|-------------------------------------------------------------------------------------------------------------------|------------|
| Jackson 3 Location of Negatives MT #61-17 Landmarks Commission | 5 Other Name(s)  George D. Heath Company Building                                                   |                                                                                                                   | H          |
| 6 Specific Location<br>518-20 East 16th Street                 | 16. Thematic Category DSO                                                                           | 28. No. of Stories 1 — /<br>29. Basement? Yes                                                                     | Jac        |
| 7 City or Town If Rural, Township & V. Kansas City, Missouri   | 17 Date(s) or Period                                                                                | 30. Foundation Material 31. Wall Construction                                                                     | Jackson    |
| 8. Site Plan with North Arrow                                  | 19. Architect or Engineer A. B. Fuller (1948) 20. Contractor or Builder 30                          | concrete block B  32. Roof Type & Material  flat; tar & gravel +  33. No. of Bays  Front Side                     | PR<br>of   |
| EAST 16TH ST                                                   | commercial OOE  22. Present Use commercial  23. Ownership Public   Private   x                      | 34. Wall Treatment 2 65 brick; concrete block 35. Plan Shape rectangular 36. Changes Addition: x (Explain Altered | 18-20 East |
| 9 Coordinates UTM                                              | 24. Owner's Name & Address,<br>if known                                                             | in #42) Moved 1  37. Condition Interior Exterior Good                                                             | 16th Str   |
| Long.  Site 1: Structu                                         |                                                                                                     | 38. Preservation Yes  <br>Underway? No iX                                                                         | eet        |
| 11. On National Yes   12 Is It Y                               | 26. Local Contact Person or Organization  Landmarks Commission  27. Other Surveys in Which Included | 39. Endangered? Yes! By What? No Ix                                                                               |            |
| 13. Part of Estab. Yes 11 14. District Y                       | Yes  <br>No x                                                                                       | 40. Visible from Yes \x Public Road? No   1                                                                       |            |
| 15. Name of Established District                               |                                                                                                     | 41. Distance from and approx. Frontage on Road 70 ft. on E. 16th St.                                              | L.         |

42. Further Description of Important Features

This building features a canted corner entrance. Display windows on the south and east facades have been partially filled in with concrete blocks. In 1968 an addition extended the building toward the west. The older portion of the building has walls of buff brick. The newer portion has concrete block walls with a brick parapet.

43. History and Significance

This building was constructed for the George D. Heath Company, manufacturing agents.

44. Description of Environment and Outbuildings

Surface parking areas are north and west of this building. To the south is a commercial A surface parking lot is also to the east.