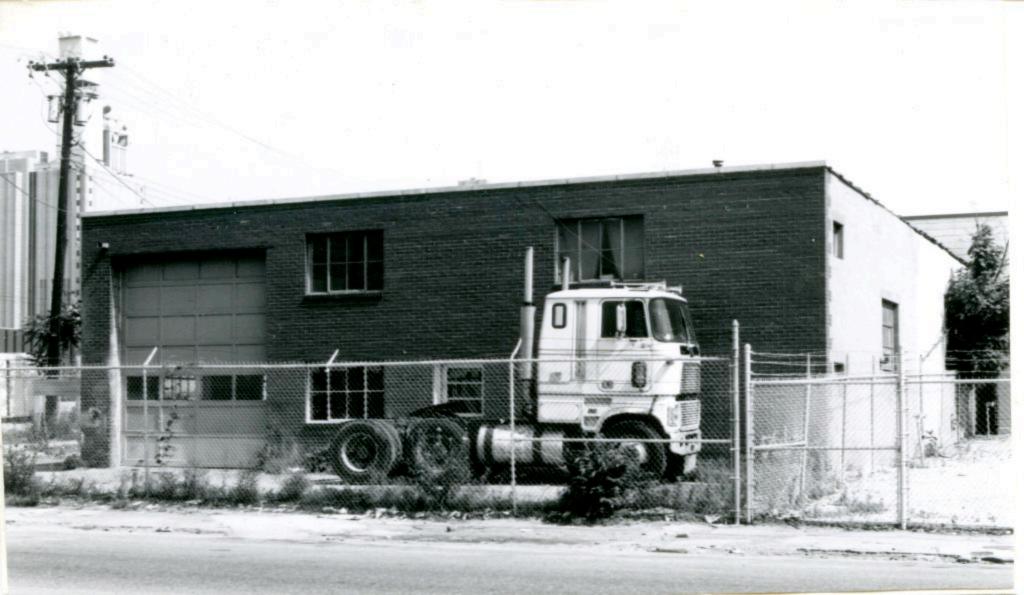

| 1. No.<br>47-E<br>2. County                                           | 4. Present Name(s) 921 East 17th Street                                   | *                                                             | Ţ           |
|-----------------------------------------------------------------------|---------------------------------------------------------------------------|---------------------------------------------------------------|-------------|
| Jackson  3 Location of Negatives MT #27-22 Landmarks Commission of KC | 5. Other Name(s)  1700 Harrison  Anteriol                                 |                                                               | -           |
| Specific Location  921 East 17th Street                               | 16. Theinatic Category                                                    | 28. No. of Stories 1-2 29. Basement? Yes!                     | 200         |
| 7 City or Town - If Aural, Township & V                               | 17. Date(s) or Period<br>1964<br>icinity 18. Style or Design              | 30. Foundation Material                                       | Odckoon     |
| Kansas City, Missouri                                                 | 19. Architect or Engineer                                                 | 31. Wall Construction concrete block 32. Roof Type & Material | -           |
| 74                                                                    | 20. Contractor or Builder 21. Original Use, if apparent                   | flat;tar and gravel  33. No. of Bays Front Side               | 1           |
| Harrison                                                              | commercial 22 Present Use                                                 | 34. Wall Treatment concrete block                             | 761 10      |
|                                                                       | commercial  23 Ownership Public   Private to                              | 35. Plan Shape L  36. Changes Addition : (Explain Altered IX  | dor T       |
| East 17 5 treet  Coordinates UTM Lat.                                 | 24. Owner's Name & Address,<br>if known                                   | in #42) Moved :  37. Condition Interior Exterior fair         | TATE OFFICE |
| Long.  Site !: Structs                                                |                                                                           | 38. Preservation Yes: Underway? No ix                         |             |
|                                                                       | Zes: Landmarks Commission of KC No X: 27. Other Surveys in Which Included | 39. Endangered? Yes I<br>By What? No Ix                       |             |
| Part of Estab. Yes   14. District Yes   14. District Yes   Potent'l?  | es I                                                                      | 40. Visible from Yes !X Public Road? No 1:                    |             |
| 5. Name of Established District                                       |                                                                           | 41. Distance from and<br>Frontage on Road                     | 344         |

HISTORIC IN JENTORY

42 Further Description of Important Features The main facade of this building faces east. Garage entrances are located at the north and south ends of the east facade. The area between the two garage entrances is two levels. In 1983 the second level, which was originally an open storage area was enclosed and converted to office space.

43. History and Significance Although not confirmed by city directories, the building permit indicates this structure was built as a storage warehouse for a general contractor.

44. Description of Environment and Outbuildings A storage lot is north of this building. A surface parking ares is to the east. Vacant land is to the south and another storage lot is to the west.