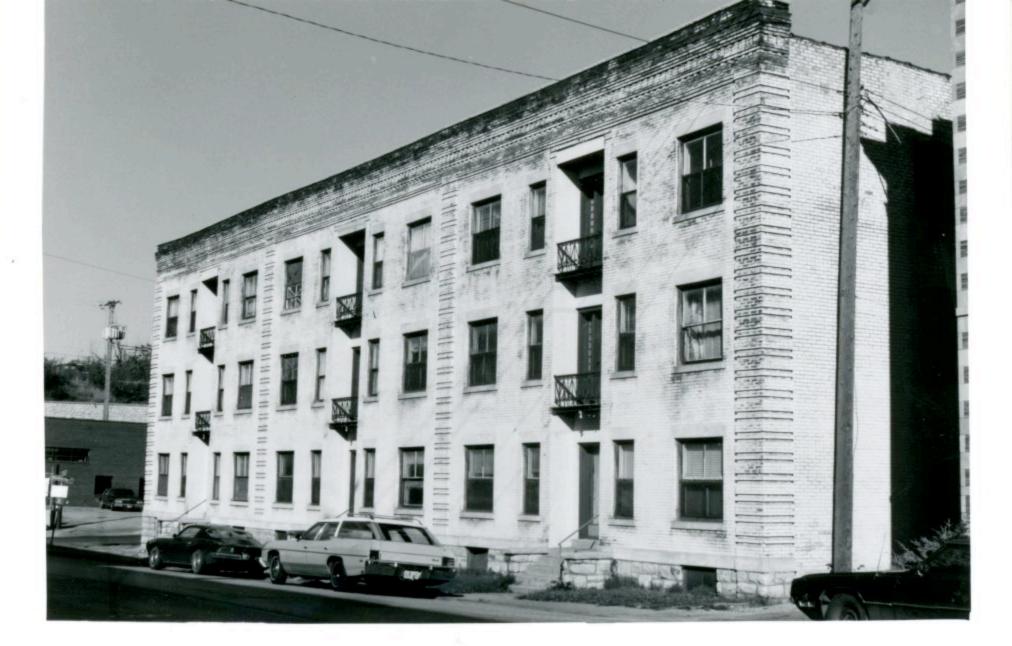

ackson

Yes

No I

1. No.

R.G. B. Laboratories, Inc.

5 Other Name(s)

Carter & Co. Building

814 East 16th Street

7 City or Town II Rural, Township & Vicinity Kansas City, Missouri

B. Site Plan with North Arrow

Landmarks Commission

6. Specific Location

13-D

NÎ L

Fast 16 12 Street

9. Coordinates UTM
Lat.
Long.

10. Site !: Structure !
Building Ly: Object !

Object 1 Yes X 11. On National Yesli 12 Is It Eligible? No Register? No by Yes x 13 Part of Estab. Yes 11 14. District Potent'1? No : Hist. Dist ? No L

15. Name of Established District

16. Thematic Category

050 030

17. Date(s) or Period

1922 (add. 1925, '45, '52)

18 Style or Design

19. Architect or Engineer
P. H. Anthony (1922)
20. Contractor or Builder

ED. Schneider George Fully Green 21. Original Use, if apparent commercial DDE

22. Present Use commercial

if known

23 Ownership

Public?

24. Owner's Name & Address,

25. Open to Yes 1⅓

26. Local Contact Person or Organization Landmarks Commission

27. Other Surveys in Which Included

28. No. of Stories 2 29. Basement?

30. Foundation Material cut stone 40

31. Wall Construction masonry

Other

30 90

Public 11

Private 1x

32. Roof Type & Material The Pe flat; tar & gravel 99

33. No of Bays Front Side

34. Wall Treatment

brick
35. Plan Shape irregular TS
36. Changes Addition xx

(Explain in #42) 37. Condition

Moved i

Altered I

Yes!

Interior excellent

38. Preservation Yes Underway? No X

39. Endangered? Yes I By What? No IX

40. Visible from Public Road? 41. Distance from and

41. Distance from and Frontage on Road

42 Further Description of Important Features The original building was the first floor of what is now a 2 story building. The second story was added in 1925. Later additions, including a garage and loading dock, expanded the building to the west. The building faces south with the primary entrance at the east end of the south facade. The architect for the 1925 addition was E. D. Schneider; contractor was the George Fuller Green Construction Company.

43. History and Significance Carter & Co. begain as a retail bakery and delicatessen in 1912, featuring "Aunt Julia's Apple Pies." Later it became a wholesale bakery, handling only pies, cakes, and sweet rolls.

44. Description of Environment and Outbuildings Vacant land is north, and east of this building. A commercial building is to the west. To the south is another commercial building and a surface parking lot.