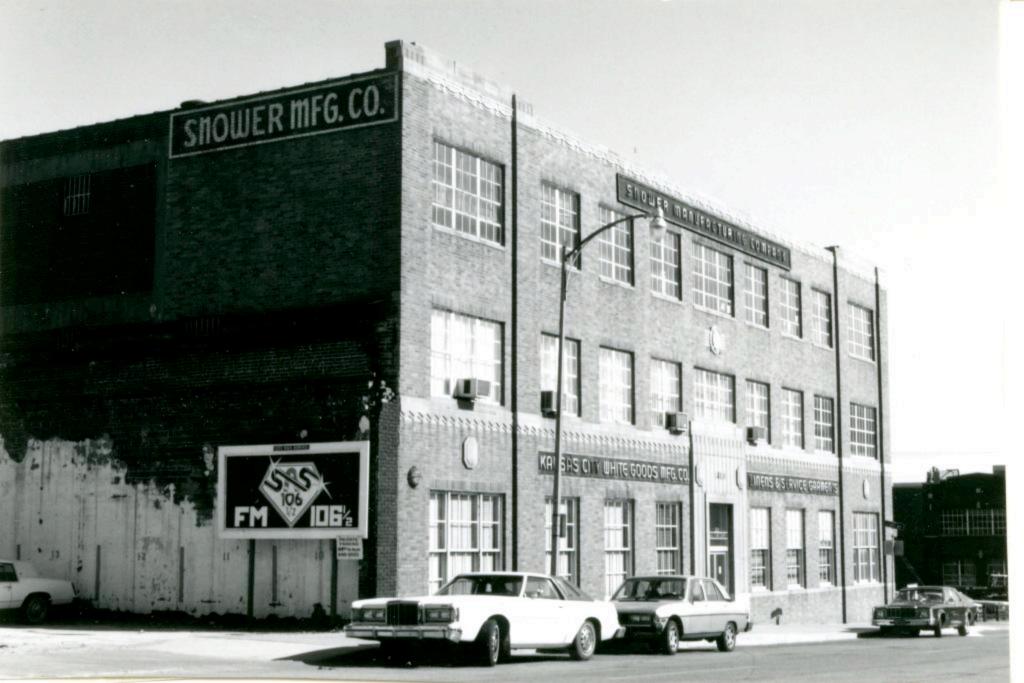

BP #70924A

Piland

48. Date

3/6/84

47. Organization

Landmarks Commission

49 Revision Date(s)

| 1. No.<br>44-B<br>2 County Jackson                                                                                   | 4. Present Name(s)  Acme Brass and Machine Works                                                                                    | *                                                                      |
|----------------------------------------------------------------------------------------------------------------------|-------------------------------------------------------------------------------------------------------------------------------------|------------------------------------------------------------------------|
| 3 Location of Negatives MT #16-22<br>Landmarks Commission of KC                                                      | 5 Other Name(s)                                                                                                                     |                                                                        |
| 6. Specific Location                                                                                                 | 16. Thematic Category                                                                                                               | 28. No. of Stories 2                                                   |
| 609-11 East 17th Street                                                                                              | 17. Date(s) or Period .                                                                                                             | 29. Basement? Yes I No I                                               |
| 7 City or Town If Rural, Township &<br>Kansas City, Missouri                                                         | 60 69                                                                                                                               | 30. Foundation Material  31. Wall Construction                         |
| 8. Site Plan with North Arrow  Fast 17th Street                                                                      | 19. Architect or Engineer S.W. Hitt  20. Contractor or Builder                                                                      | masonry UD 32. Roof Type & Material F+ PC flat: tar and gravel         |
|                                                                                                                      | 21 Original Use, if apparent  commercial IDA  22 Present Use                                                                        | 33. No. of Bays Front Side 99  34. Wall Treatment brick                |
| N.                                                                                                                   | commercial                                                                                                                          | 35. Plan Shape rectangular                                             |
| 1.4                                                                                                                  | 23 Ownership Public 11 Private 12                                                                                                   | 36. Changes Addition : (Explain Altered I in #42) Moved I              |
| Coordinates UTM Lat. Long.                                                                                           | 24. Owner's Name & Address, if known                                                                                                | 37. Condition<br>Interior<br>Exterior Good                             |
|                                                                                                                      | 25. Open to Yes IX Public? No 11                                                                                                    | 38. Preservation Yes Underway? No X                                    |
|                                                                                                                      | Object   26. Local Contact Person or Organization  Yes   X   Landmarks Commission of KC                                             | 39. Endangered? Yes I No IX                                            |
| Part of Estab. Yes   14. District<br>Hist. Dist.? No   1/2 Potent'l                                                  | Yes IX<br>P No 1                                                                                                                    | 40. Visible from Yes ! X Public Road? No ! :                           |
| 5. Name of Established District                                                                                      |                                                                                                                                     | 41. Distance from and<br>Frontage on Road 33 feet<br>on E. 17th Street |
| <ol><li>Further Description of Important Fea<br/>east and west ends of this<br/>the building is fenestrate</li></ol> | fures The main facade faces north. Entrar<br>facade and a display window is between th<br>d with multipaned windows. The parapet is | nem. The remainder of                                                  |

43. History and Significance The same firm has continually occupied this building since its construction in 1922.

44. Description of Environment and Outbuildings A commercial building is south of this structure. A storage lot is to the east and a surface parking lot is to the west. A commercial building is to the north.