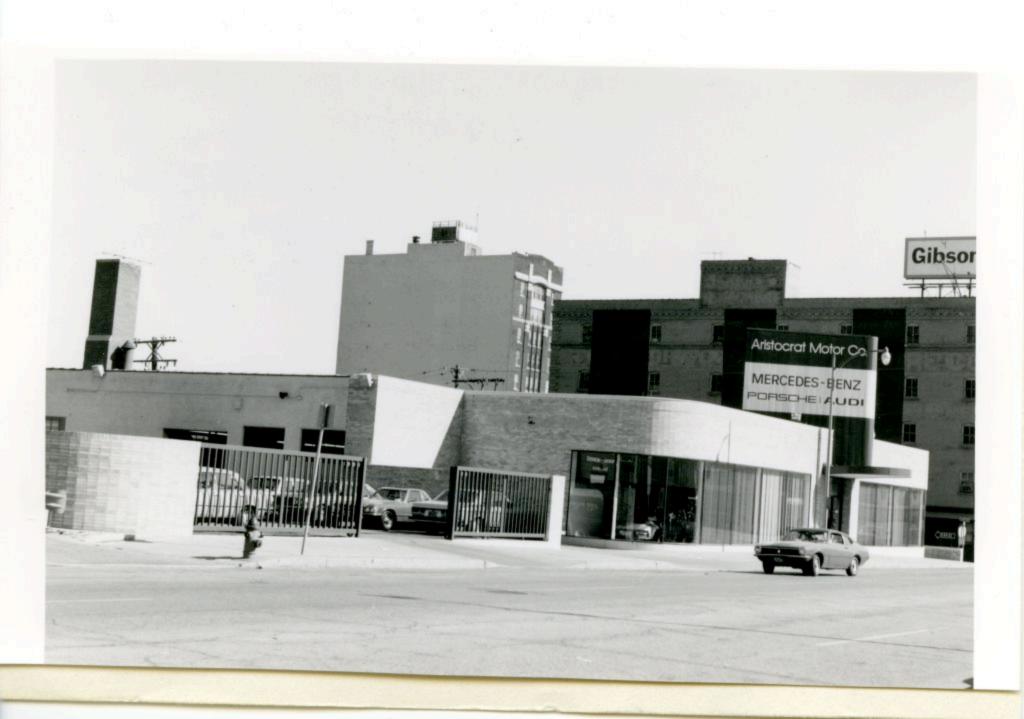

ackson

Yes

No I

1. No.

R.G. B. Laboratories, Inc.

5 Other Name(s)

Carter & Co. Building

814 East 16th Street

7 City or Town II Rural, Township & Vicinity Kansas City, Missouri

B. Site Plan with North Arrow

Landmarks Commission

6. Specific Location

13-D

NÎ L

Fast 16 12 Street

9. Coordinates UTM
Lat.
Long.

38. Preservation Yes Underway? No X

39. Endangered? Yes I By What? No IX

40. Visible from Public Road? 41. Distance from and

41. Distance from and Frontage on Road

42 Further Description of Important Features The original building was the first floor of what is now a 2 story building. The second story was added in 1925. Later additions, including a garage and loading dock, expanded the building to the west. The building faces south with the primary entrance at the east end of the south facade. The architect for the 1925 addition was E. D. Schneider; contractor was the George Fuller Green Construction Company.

43. History and Significance Carter & Co. begain as a retail bakery and delicatessen in 1912, featuring "Aunt Julia's Apple Pies." Later it became a wholesale bakery, handling only pies, cakes, and sweet rolls.

44. Description of Environment and Outbuildings Vacant land is north, and east of this building. A commercial building is to the west. To the south is another commercial building and a surface parking lot.