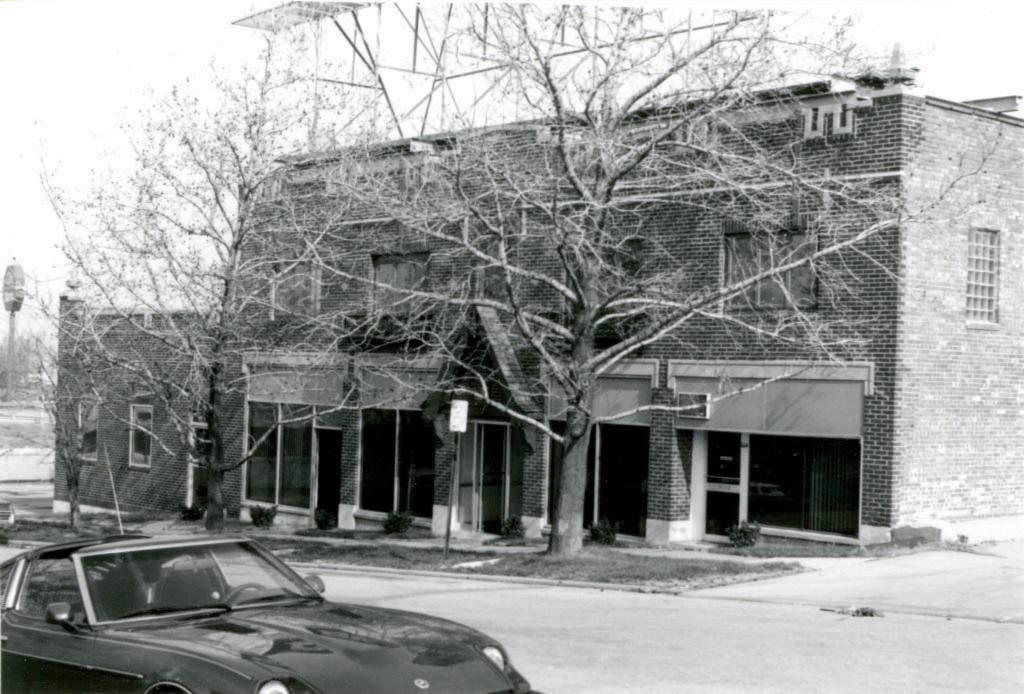

42. Further Description of Important Features The ornamentation of the building consists of decorative brick work which creates bands across the perimeter of the building below the parapet wall. The entrance to the building is centrally placed and flanked by a band of rectangular windows. The building is sited on a slight grade and the coursed stone elevated basement is especially evident on the west facade. The facade was altered in 1962.

43. History and Significance Companies associated with the film industry first occupied this building, including the Pathe Exchange and the Crescent Federated Film Exchange.

44. Description of Environment and Outbuildings Other commercial buildings are north, south, and west of this structure. To the east is a surface parking lot and a commercial building.