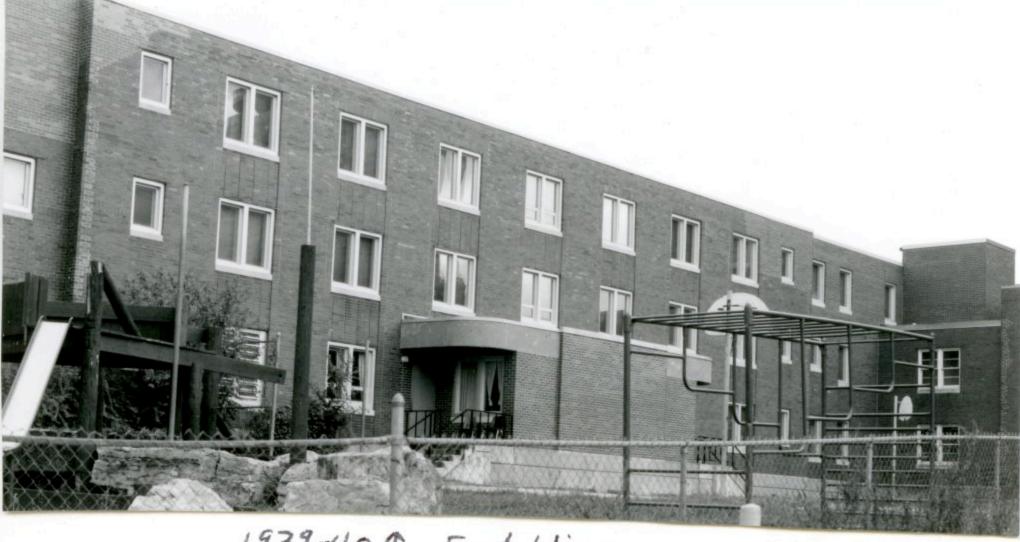

ober 13, 1958

Kansas City Star, May 11, 1954

Kansas City Star, August 20, 1939, p. 14A.

Kansas City Star, March 19, 1940, p. 7.

Kansas City Times, Dec. 11, 1964; Dec. 29, 1939, p. 3.

Kansas City Star, Dec. 10, 1964.

46. Prepared by Piland

47. Organization

Landmarks Commission 48. Date 49. Revision Date(s)

8/30/83

M-AS-008-106

Historic Inventory Sheet 600 East 22nd Street

43. (continued) at the rear of the original building and a two-story outpatient building that extended along the west side of the building. Callegari-Kahn were contractors for this addition. The ornamental entrance of the original building, on the north facade, has been removed. An over-the-street bridge was also added in 1964 to connect this building to the Psychiatric Receiving Center to the north.

1978-30



1939-401 East Wing



1939-401 West Wing



Kansas City Star, July 4, 1971

Landmarks Commission

49. Revision Date(s)

48. Date

3/25/82



State Historical Su y and Planning Office, 909 Uni sity Avenue, Suite 215, Columbia, Missouri 65201 HISTORIC INVEN JA-A5-008-108 No. 4. Present Name(s) 114-A 901 East 22nd Street 2 County 5 Other Name(s) Jackson 3 Location of Negatives MT #11-7 Landmarks Commission 2201 Campbell 16. Thematic Category 6. Specific Location 28. No. of Stories 3 050 ac 901 East 22nd Street (2201 Campbel 29. Basement? Yes IX 17. Date(s) or Period No I kson 30. Foundation Material 1907 concrete 6 7. City or Town If Rural, Township & Vicinity Kansas City, Missouri 18 Style or Design 31. Wall Construction 20 B. Site Plan with North Arrow reinforced conrete 19. Architect or