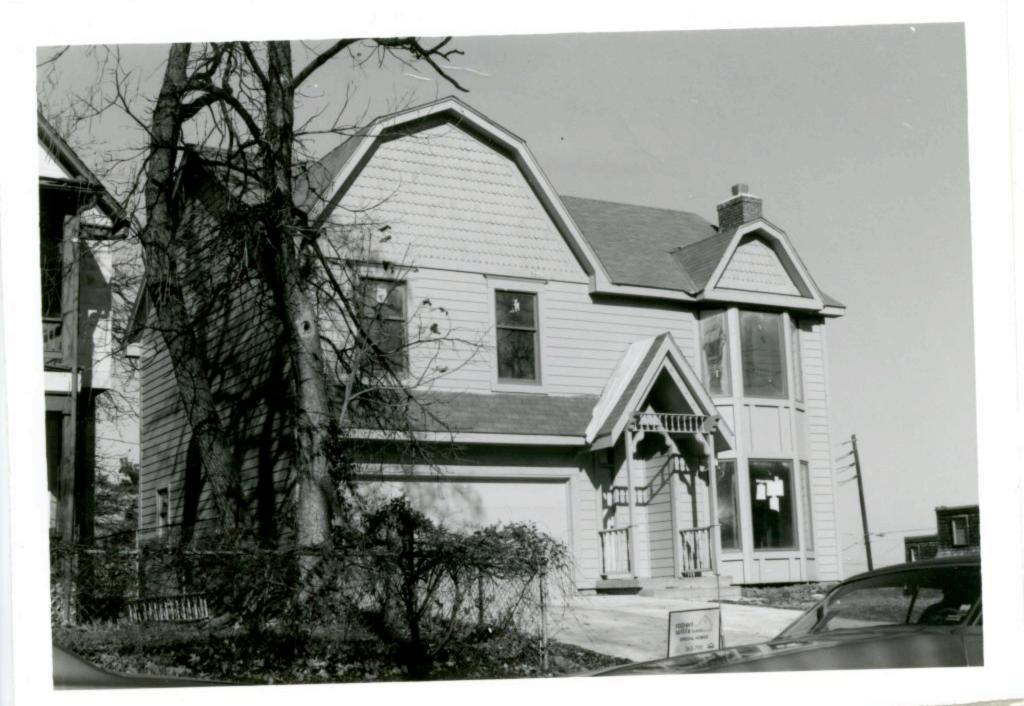

| 1. No.<br>10-E<br>2. County                                    | 4. Present Name(s)  Heath Sales & Service Inc.                                                      |                                                                                                                   | 10         |
|----------------------------------------------------------------|-----------------------------------------------------------------------------------------------------|-------------------------------------------------------------------------------------------------------------------|------------|
| Jackson 3 Location of Negatives MT #61-17 Landmarks Commission | 5 Other Name(s)  George D. Heath Company Building                                                   |                                                                                                                   | H          |
| 6 Specific Location<br>518-20 East 16th Street                 | 16. Thematic Category DSO                                                                           | 28. No. of Stories 1 — /<br>29. Basement? Yes                                                                     | Jac        |
| 7 City or Town If Rural, Township & V. Kansas City, Missouri   | 17 Date(s) or Period                                                                                | 30. Foundation Material 31. Wall Construction                                                                     | Jackson    |
| 8. Site Plan with North Arrow                                  | 19. Architect or Engineer A. B. Fuller (1948) 20. Contractor or Builder 30                          | concrete block B  32. Roof Type & Material  flat; tar & gravel +  33. No. of Bays  Front Side                     | PR<br>of   |
| EAST 16TH ST                                                   | commercial OOE  22. Present Use commercial  23. Ownership Public   Private   x                      | 34. Wall Treatment 2 65 brick; concrete block 35. Plan Shape rectangular 36. Changes Addition: x (Explain Altered | 18-20 East |
| 9 Coordinates UTM                                              | 24. Owner's Name & Address,<br>if known                                                             | in #42) Moved 1  37. Condition Interior Exterior Good                                                             | 16th Str   |
| Long.  Site 1: Structu                                         |                                                                                                     | 38. Preservation Yes  <br>Underway? No iX                                                                         | eet        |
| 11. On National Yes   12 Is It Y                               | 26. Local Contact Person or Organization  Landmarks Commission  27. Other Surveys in Which Included | 39. Endangered? Yes! By What? No Ix                                                                               |            |
| 13. Part of Estab. Yes 11 14. District Y                       | Yes  <br>No x                                                                                       | 40. Visible from Yes \x Public Road? No   1                                                                       |            |
| 15. Name of Established District                               |                                                                                                     | 41. Distance from and approx. Frontage on Road 70 ft. on E. 16th St.                                              | L.         |

42. Further Description of Important Features

This building features a canted corner entrance. Display windows on the south and east facades have been partially filled in with concrete blocks. In 1968 an addition extended the building toward the west. The older portion of the building has walls of buff brick. The newer portion has concrete block walls with a brick parapet.

43. History and Significance

This building was constructed for the George D. Heath Company, manufacturing agents.

44. Description of Environment and Outbuildings

Surface parking areas are north and west of this building. To the south is a commercial A surface parking lot is also to the east.