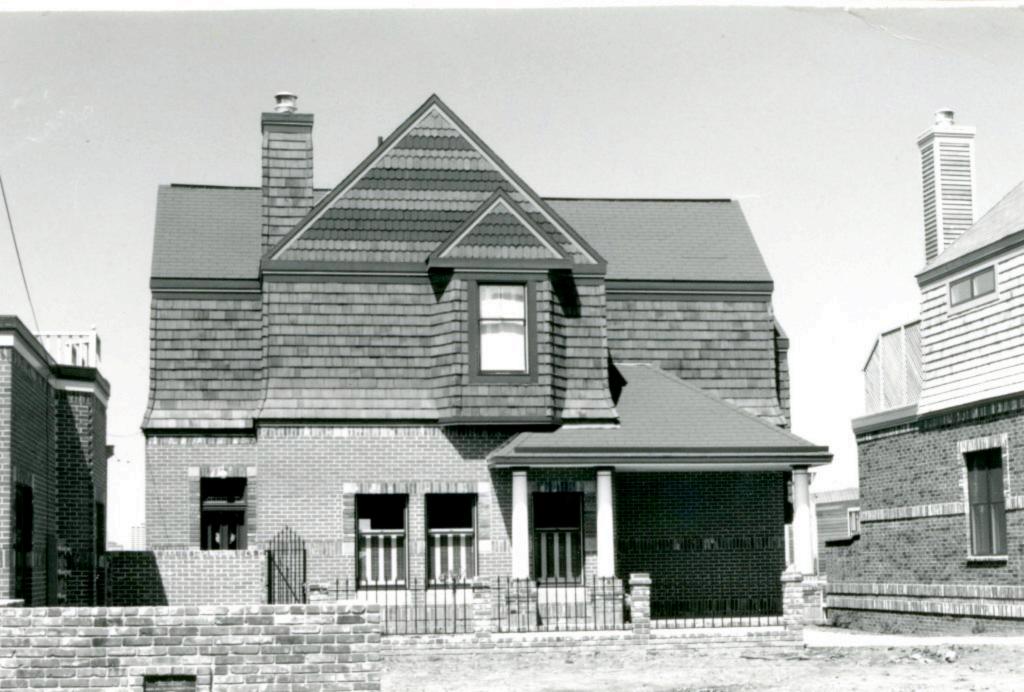

42. Further Description of Important Features

This building features a canted corner entrance. Display windows on the south and east facades have been partially filled in with concrete blocks. In 1968 an addition extended the building toward the west. The older portion of the building has walls of buff brick. The newer portion has concrete block walls with a brick parapet.

43. History and Significance

This building was constructed for the George D. Heath Company, manufacturing agents.

44. Description of Environment and Outbuildings

Surface parking areas are north and west of this building. To the south is a commercial A surface parking lot is also to the east.