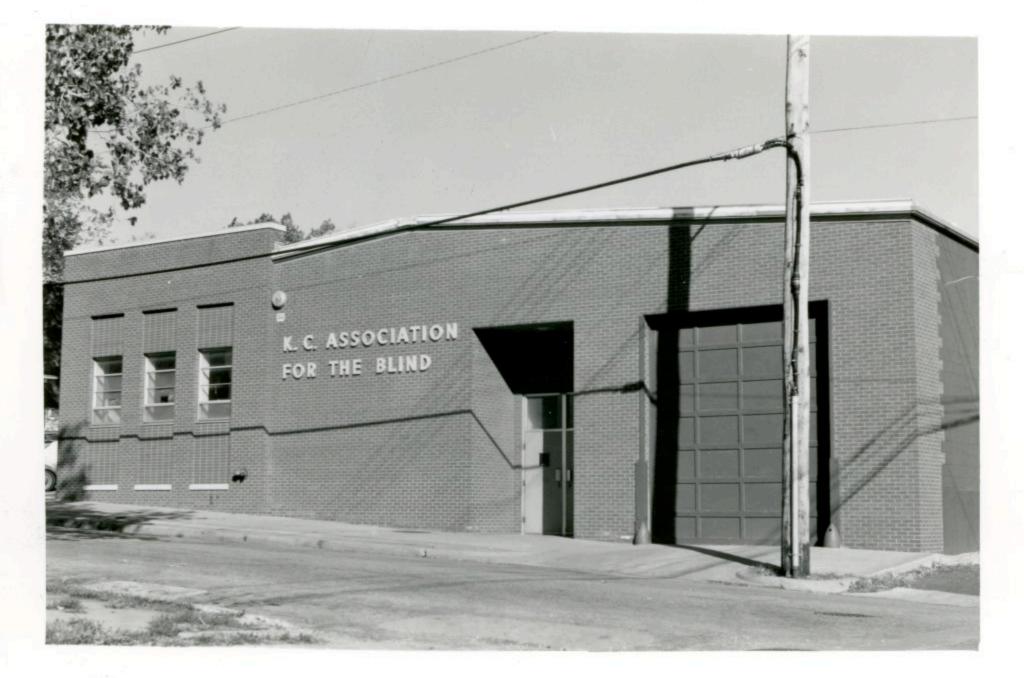

| 1. No.<br>10-E<br>2. County                                    | 4. Present Name(s)  Heath Sales & Service Inc.                                                      |                                                                                                                   | 10         |
|----------------------------------------------------------------|-----------------------------------------------------------------------------------------------------|-------------------------------------------------------------------------------------------------------------------|------------|
| Jackson 3 Location of Negatives MT #61-17 Landmarks Commission | 5 Other Name(s)  George D. Heath Company Building                                                   |                                                                                                                   | H          |
| 6 Specific Location<br>518-20 East 16th Street                 | 16. Thematic Category DSO                                                                           | 28. No. of Stories 1 — /<br>29. Basement? Yes                                                                     | Jac        |
| 7 City or Town If Rural, Township & V. Kansas City, Missouri   | 17 Date(s) or Period                                                                                | 30. Foundation Material 31. Wall Construction                                                                     | Jackson    |
| 8. Site Plan with North Arrow                                  | 19. Architect or Engineer A. B. Fuller (1948) 20. Contractor or Builder 30                          | concrete block B  32. Roof Type & Material  flat; tar & gravel +  33. No. of Bays  Front Side                     | PR<br>of   |
| EAST 16TH ST                                                   | commercial OOE  22. Present Use commercial  23. Ownership Public   Private   x                      | 34. Wall Treatment 2 65 brick; concrete block 35. Plan Shape rectangular 36. Changes Addition: x (Explain Altered | 18-20 East |
| 9 Coordinates UTM                                              | 24. Owner's Name & Address,<br>if known                                                             | in #42) Moved 1  37. Condition Interior Exterior Good                                                             | 16th Str   |
| Long.  Site 1: Structu                                         |                                                                                                     | 38. Preservation Yes  <br>Underway? No iX                                                                         | eet        |
| 11. On National Yes   12 Is It Y                               | 26. Local Contact Person or Organization  Landmarks Commission  27. Other Surveys in Which Included | 39. Endangered? Yes! By What? No Ix                                                                               |            |
| 13. Part of Estab. Yes 11 14. District Y                       | Yes  <br>No x                                                                                       | 40. Visible from Yes \x Public Road? No   1                                                                       |            |
| 15. Name of Established District                               |                                                                                                     | 41. Distance from and approx. Frontage on Road 70 ft. on E. 16th St.                                              | L.         |

42. Further Description of Important Features

This building features a canted corner entrance. Display windows on the south and east facades have been partially filled in with concrete blocks. In 1968 an addition extended the building toward the west. The older portion of the building has walls of buff brick. The newer portion has concrete block walls with a brick parapet.

43. History and Significance

This building was constructed for the George D. Heath Company, manufacturing agents.

44. Description of Environment and Outbuildings

Surface parking areas are north and west of this building. To the south is a commercial A surface parking lot is also to the east.