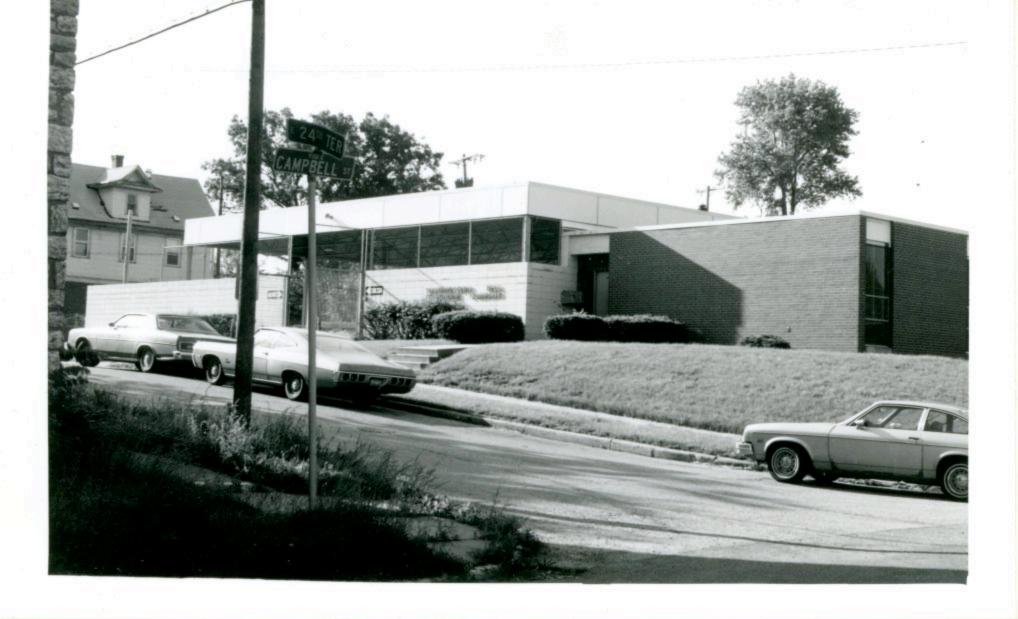

| 1. No.<br>10-E<br>2. County                                    | 4. Present Name(s)  Heath Sales & Service Inc.                                                      |                                                                                                                   | 10         |
|----------------------------------------------------------------|-----------------------------------------------------------------------------------------------------|-------------------------------------------------------------------------------------------------------------------|------------|
| Jackson 3 Location of Negatives MT #61-17 Landmarks Commission | 5 Other Name(s)  George D. Heath Company Building                                                   |                                                                                                                   | H          |
| 6 Specific Location<br>518-20 East 16th Street                 | 16. Thematic Category DSO                                                                           | 28. No. of Stories 1 — /<br>29. Basement? Yes                                                                     | Jac        |
| 7 City or Town If Rural, Township & V. Kansas City, Missouri   | 17 Date(s) or Period                                                                                | 30. Foundation Material 31. Wall Construction                                                                     | Jackson    |
| 8. Site Plan with North Arrow                                  | 19. Architect or Engineer A. B. Fuller (1948) 20. Contractor or Builder 30                          | concrete block B  32. Roof Type & Material  flat; tar & gravel +  33. No. of Bays  Front Side                     | PR<br>of   |
| EAST 16TH ST                                                   | commercial OOE  22. Present Use commercial  23. Ownership Public   Private   x                      | 34. Wall Treatment 2 65 brick; concrete block 35. Plan Shape rectangular 36. Changes Addition: x (Explain Altered | 18-20 East |
| 9 Coordinates UTM                                              | 24. Owner's Name & Address,<br>if known                                                             | in #42) Moved 1  37. Condition Interior Exterior Good                                                             | 16th Str   |
| Long.  Site 1: Structu                                         |                                                                                                     | 38. Preservation Yes  <br>Underway? No iX                                                                         | eet        |
| 11. On National Yes   12 Is It Y                               | 26. Local Contact Person or Organization  Landmarks Commission  27. Other Surveys in Which Included | 39. Endangered? Yes! By What? No Ix                                                                               |            |
| 13. Part of Estab. Yes 11 14. District Y                       | Yes  <br>No x                                                                                       | 40. Visible from Yes \x Public Road? No   1                                                                       |            |
| 15. Name of Established District                               |                                                                                                     | 41. Distance from and approx. Frontage on Road 70 ft. on E. 16th St.                                              | L.         |

42. Further Description of Important Features

This building features a canted corner entrance. Display windows on the south and east facades have been partially filled in with concrete blocks. In 1968 an addition extended the building toward the west. The older portion of the building has walls of buff brick. The newer portion has concrete block walls with a brick parapet.

43. History and Significance

This building was constructed for the George D. Heath Company, manufacturing agents.

44. Description of Environment and Outbuildings

Surface parking areas are north and west of this building. To the south is a commercial A surface parking lot is also to the east.