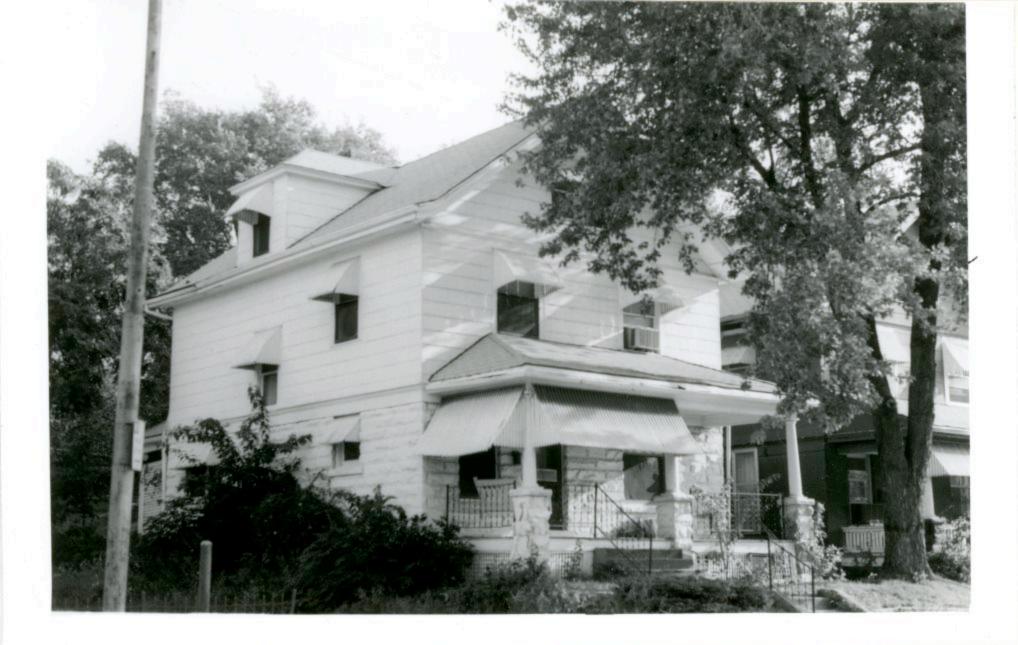

ackson

Yes

No I

1. No.

R.G. B. Laboratories, Inc.

5 Other Name(s)

Carter & Co. Building

814 East 16th Street

38. Preservation Yes Underway? No X

39. Endangered? Yes I By What? No IX

40. Visible from Public Road? 41. Distance from and

41. Distance from and Frontage on Road

42 Further Description of Important Features The original building was the first floor of what is now a 2 story building. The second story was added in 1925. Later additions, including a garage and loading dock, expanded the building to the west. The building faces south with the primary entrance at the east end of the south facade. The architect for the 1925 addition was E. D. Schneider; contractor was the George Fuller Green Construction Company.

43. History and Significance Carter & Co. begain as a retail bakery and delicatessen in 1912, featuring "Aunt Julia's Apple Pies." Later it became a wholesale bakery, handling only pies, cakes, and sweet rolls.