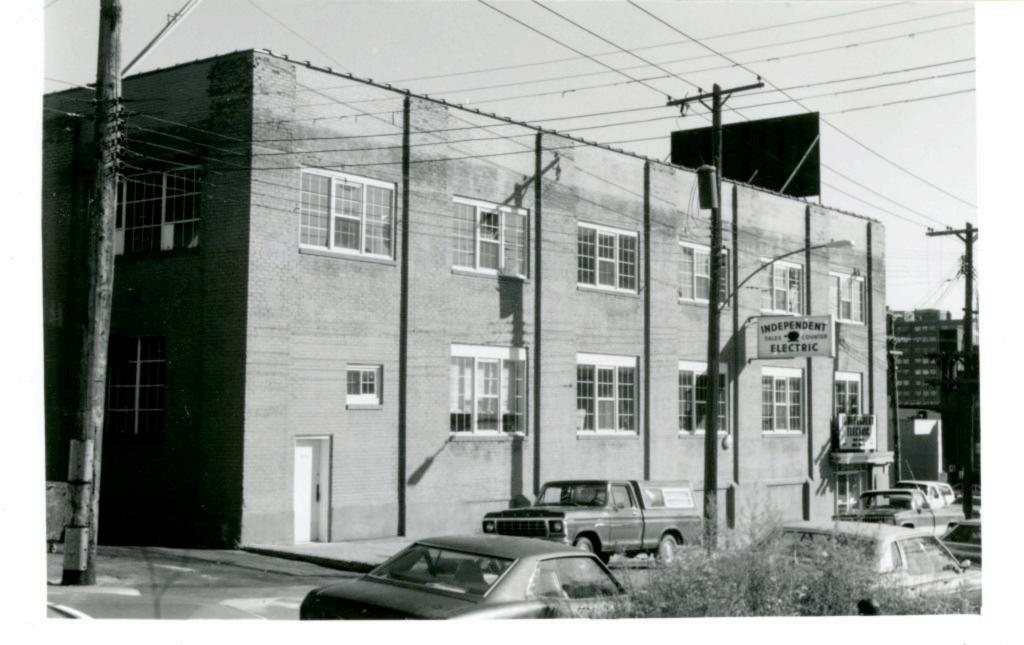

BP #70924A

Piland

48. Date

3/6/84

47. Organization

Landmarks Commission

49 Revision Date(s)

| 1. No.<br>44-B<br>2 County Jackson                                                                                   | 4. Present Name(s)  Acme Brass and Machine Works                                                                                    | *                                                                      |
|----------------------------------------------------------------------------------------------------------------------|-------------------------------------------------------------------------------------------------------------------------------------|------------------------------------------------------------------------|
| 3 Location of Negatives MT #16-22<br>Landmarks Commission of KC                                                      | 5 Other Name(s)                                                                                                                     |                                                                        |
| 6. Specific Location                                                                                                 | 16. Thematic Category                                                                                                               | 28. No. of Stories 2                                                   |
| 609-11 East 17th Street                                                                                              | 17. Date(s) or Period .                                                                                                             | 29. Basement? Yes I No I                                               |
| 7 City or Town If Rural, Township &<br>Kansas City, Missouri                                                         | 60 69                                                                                                                               | 30. Foundation Material  31. Wall Construction                         |
| 8. Site Plan with North Arrow  Fast 17th Street                                                                      | 19. Architect or Engineer S.W. Hitt  20. Contractor or Builder                                                                      | masonry UD 32. Roof Type & Material F+ PC flat: tar and gravel         |
|                                                                                                                      | 21 Original Use, if apparent  commercial IDA  22 Present Use                                                                        | 33. No. of Bays Front Side 99  34. Wall Treatment brick                |
| N.                                                                                                                   | commercial                                                                                                                          | 35. Plan Shape rectangular                                             |
| 1.4                                                                                                                  | 23 Ownership Public 11 Private 12                                                                                                   | 36. Changes Addition : (Explain Altered I in #42) Moved I              |
| Coordinates UTM Lat. Long.                                                                                           | 24. Owner's Name & Address, if known                                                                                                | 37. Condition<br>Interior<br>Exterior Good                             |
|                                                                                                                      | 25. Open to Yes IX Public? No 11                                                                                                    | 38. Preservation Yes Underway? No X                                    |
|                                                                                                                      | Object   26. Local Contact Person or Organization  Yes   X   Landmarks Commission of KC                                             | 39. Endangered? Yes I No IX                                            |
| Part of Estab. Yes   14. District<br>Hist. Dist.? No   1/2 Potent'l                                                  | Yes IX<br>P No 1                                                                                                                    | 40. Visible from Yes ! X Public Road? No ! :                           |
| 5. Name of Established District                                                                                      |                                                                                                                                     | 41. Distance from and<br>Frontage on Road 33 feet<br>on E. 17th Street |
| <ol><li>Further Description of Important Fea<br/>east and west ends of this<br/>the building is fenestrate</li></ol> | fures The main facade faces north. Entrar<br>facade and a display window is between th<br>d with multipaned windows. The parapet is | nem. The remainder of                                                  |

43. History and Significance The same firm has continually occupied this building since its construction in 1922.

44. Description of Environment and Outbuildings A commercial building is south of this structure. A storage lot is to the east and a surface parking lot is to the west. A commercial building is to the north.