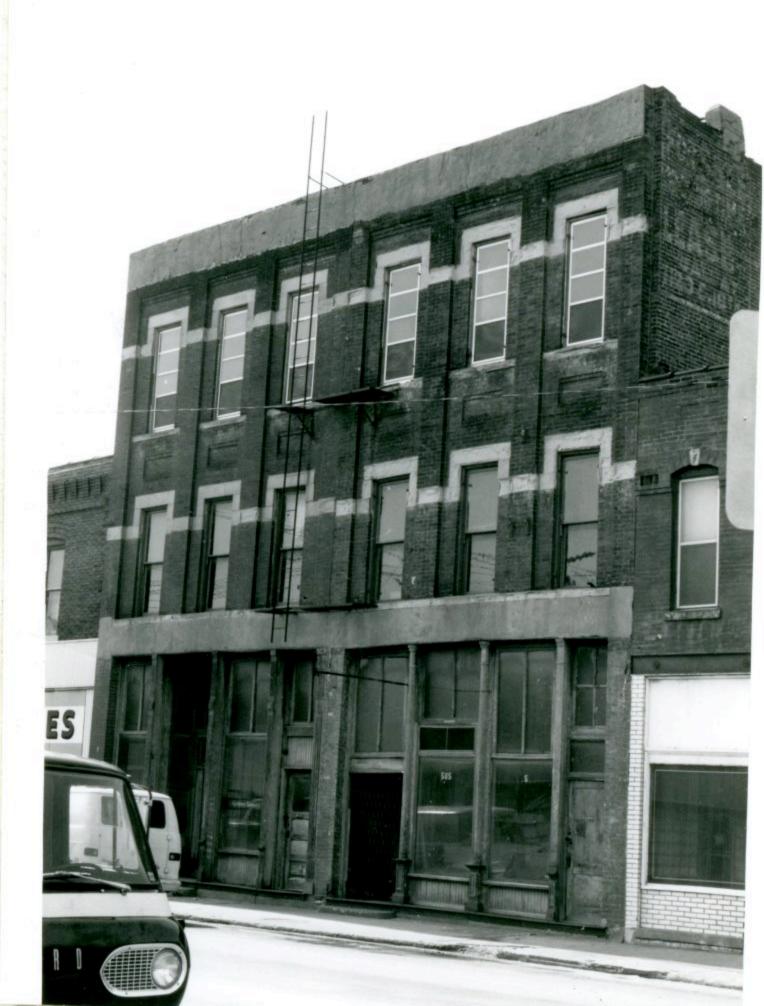

| 1. No.<br>10-E<br>2. County                                    | 4. Present Name(s)  Heath Sales & Service Inc.                                                      |                                                                                                                   | 10         |
|----------------------------------------------------------------|-----------------------------------------------------------------------------------------------------|-------------------------------------------------------------------------------------------------------------------|------------|
| Jackson 3 Location of Negatives MT #61-17 Landmarks Commission | 5 Other Name(s)  George D. Heath Company Building                                                   |                                                                                                                   | H          |
| 6 Specific Location<br>518-20 East 16th Street                 | 16. Thematic Category DSO                                                                           | 28. No. of Stories 1 — /<br>29. Basement? Yes                                                                     | Jac        |
| 7 City or Town If Rural, Township & V. Kansas City, Missouri   | 17 Date(s) or Period                                                                                | 30. Foundation Material 31. Wall Construction                                                                     | Jackson    |
| 8. Site Plan with North Arrow                                  | 19. Architect or Engineer A. B. Fuller (1948) 20. Contractor or Builder 30                          | concrete block B  32. Roof Type & Material  flat; tar & gravel +  33. No. of Bays  Front Side                     | PR<br>of   |
| EAST 16TH ST                                                   | commercial OOE  22. Present Use commercial  23. Ownership Public   Private   x                      | 34. Wall Treatment 2 65 brick; concrete block 35. Plan Shape rectangular 36. Changes Addition: x (Explain Altered | 18-20 East |
| 9 Coordinates UTM                                              | 24. Owner's Name & Address,<br>if known                                                             | in #42) Moved 1  37. Condition Interior Exterior Good                                                             | 16th Str   |
| Long.  Site 1: Structu                                         |                                                                                                     | 38. Preservation Yes  <br>Underway? No iX                                                                         | eet        |
| 11. On National Yes   12 Is It Y                               | 26. Local Contact Person or Organization  Landmarks Commission  27. Other Surveys in Which Included | 39. Endangered? Yes! By What? No Ix                                                                               |            |
| 13. Part of Estab. Yes 11 14. District Y                       | Yes  <br>No x                                                                                       | 40. Visible from Yes \x Public Road? No   1                                                                       |            |
| 15. Name of Established District                               |                                                                                                     | 41. Distance from and approx. Frontage on Road 70 ft. on E. 16th St.                                              | L.         |

42. Further Description of Important Features

This building features a canted corner entrance. Display windows on the south and east facades have been partially filled in with concrete blocks. In 1968 an addition extended the building toward the west. The older portion of the building has walls of buff brick. The newer portion has concrete block walls with a brick parapet.

43. History and Significance

This building was constructed for the George D. Heath Company, manufacturing agents.

44. Description of Environment and Outbuildings

Surface parking areas are north and west of this building. To the south is a commercial A surface parking lot is also to the east.