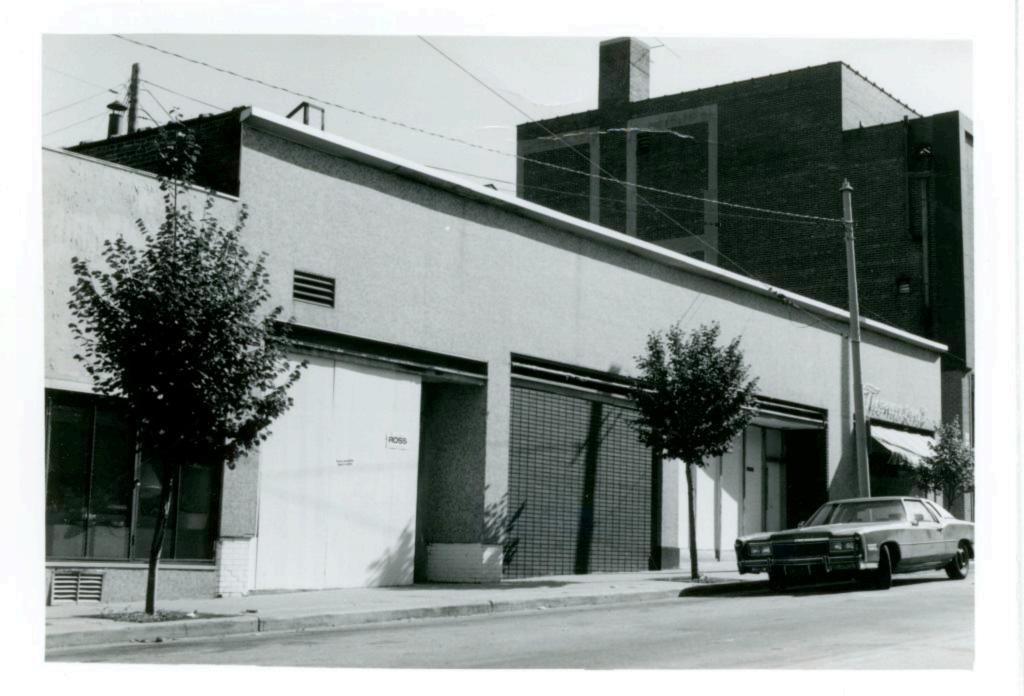

| 1. No.<br>10-E<br>2. County                                    | 4. Present Name(s)  Heath Sales & Service Inc.                                                      |                                                                                                                   | 10         |
|----------------------------------------------------------------|-----------------------------------------------------------------------------------------------------|-------------------------------------------------------------------------------------------------------------------|------------|
| Jackson 3 Location of Negatives MT #61-17 Landmarks Commission | 5 Other Name(s)  George D. Heath Company Building                                                   |                                                                                                                   | H          |
| 6 Specific Location<br>518-20 East 16th Street                 | 16. Thematic Category DSO                                                                           | 28. No. of Stories 1 — /<br>29. Basement? Yes                                                                     | Jac        |
| 7 City or Town If Rural, Township & V. Kansas City, Missouri   | 17 Date(s) or Period                                                                                | 30. Foundation Material 31. Wall Construction                                                                     | Jackson    |
| 8. Site Plan with North Arrow                                  | 19. Architect or Engineer A. B. Fuller (1948) 20. Contractor or Builder 30                          | concrete block B  32. Roof Type & Material  flat; tar & gravel +  33. No. of Bays  Front Side                     | PR<br>of   |
| EAST 16TH ST                                                   | commercial OOE  22. Present Use commercial  23. Ownership Public   Private   x                      | 34. Wall Treatment 2 65 brick; concrete block 35. Plan Shape rectangular 36. Changes Addition: x (Explain Altered | 18-20 East |
| 9 Coordinates UTM                                              | 24. Owner's Name & Address,<br>if known                                                             | in #42) Moved 1  37. Condition Interior Exterior Good                                                             | 16th Str   |
| Long.  Site 1: Structu                                         |                                                                                                     | 38. Preservation Yes  <br>Underway? No iX                                                                         | eet        |
| 11. On National Yes   12 Is It Y                               | 26. Local Contact Person or Organization  Landmarks Commission  27. Other Surveys in Which Included | 39. Endangered? Yes! By What? No Ix                                                                               |            |
| 13. Part of Estab. Yes 11 14. District Y                       | Yes  <br>No x                                                                                       | 40. Visible from Yes \x Public Road? No   1                                                                       |            |
| 15. Name of Established District                               |                                                                                                     | 41. Distance from and approx. Frontage on Road 70 ft. on E. 16th St.                                              | L.         |

42. Further Description of Important Features

This building features a canted corner entrance. Display windows on the south and east facades have been partially filled in with concrete blocks. In 1968 an addition extended the building toward the west. The older portion of the building has walls of buff brick. The newer portion has concrete block walls with a brick parapet.

43. History and Significance

This building was constructed for the George D. Heath Company, manufacturing agents.

44. Description of Environment and Outbuildings

Surface parking areas are north and west of this building. To the south is a commercial A surface parking lot is also to the east.