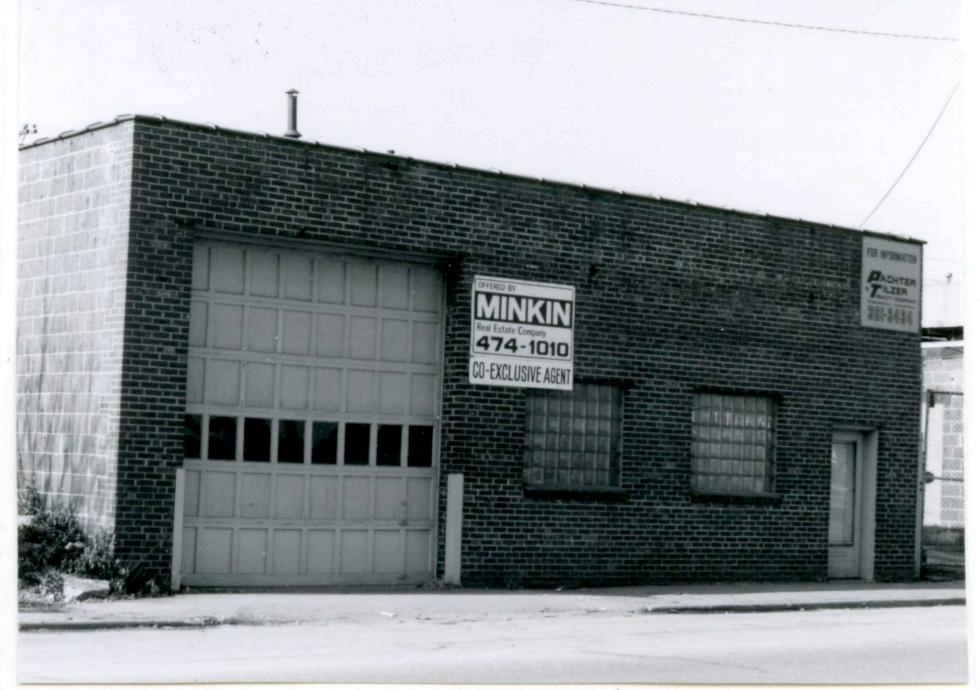

BP #70924A

Piland

48. Date

3/6/84

47. Organization

Landmarks Commission

49 Revision Date(s)

| 1. No.<br>44-B<br>2 County Jackson                                                                                   | 4. Present Name(s)  Acme Brass and Machine Works                                                                                    | *                                                                      |
|----------------------------------------------------------------------------------------------------------------------|-------------------------------------------------------------------------------------------------------------------------------------|------------------------------------------------------------------------|
| 3 Location of Negatives MT #16-22<br>Landmarks Commission of KC                                                      | 5 Other Name(s)                                                                                                                     |                                                                        |
| 6. Specific Location                                                                                                 | 16. Thematic Category                                                                                                               | 28. No. of Stories 2                                                   |
| 609-11 East 17th Street                                                                                              | 17. Date(s) or Period .                                                                                                             | 29. Basement? Yes I No I                                               |
| 7 City or Town If Rural, Township &<br>Kansas City, Missouri                                                         | 60 69                                                                                                                               | 30. Foundation Material  31. Wall Construction                         |
| 8. Site Plan with North Arrow  Fast 17th Street                                                                      | 19. Architect or Engineer S.W. Hitt  20. Contractor or Builder                                                                      | masonry UD 32. Roof Type & Material F+ PC flat: tar and gravel         |
|                                                                                                                      | 21 Original Use, if apparent  commercial IDA  22 Present Use                                                                        | 33. No. of Bays Front Side 99  34. Wall Treatment brick                |
| N.                                                                                                                   | commercial                                                                                                                          | 35. Plan Shape rectangular                                             |
| 1.4                                                                                                                  | 23 Ownership Public 11 Private 12                                                                                                   | 36. Changes Addition : (Explain Altered I in #42) Moved I              |
| Coordinates UTM Lat. Long.                                                                                           | 24. Owner's Name & Address, if known                                                                                                | 37. Condition<br>Interior<br>Exterior Good                             |
|                                                                                                                      | 25. Open to Yes IX Public? No 11                                                                                                    | 38. Preservation Yes Underway? No X                                    |
|                                                                                                                      | Object   26. Local Contact Person or Organization  Yes   X   Landmarks Commission of KC                                             | 39. Endangered? Yes I No IX                                            |
| Part of Estab. Yes   14. District<br>Hist. Dist.? No   1/2 Potent'l                                                  | Yes IX<br>P No 1                                                                                                                    | 40. Visible from Yes ! X Public Road? No ! :                           |
| 5. Name of Established District                                                                                      |                                                                                                                                     | 41. Distance from and<br>Frontage on Road 33 feet<br>on E. 17th Street |
| <ol><li>Further Description of Important Fea<br/>east and west ends of this<br/>the building is fenestrate</li></ol> | fures The main facade faces north. Entrar<br>facade and a display window is between th<br>d with multipaned windows. The parapet is | nem. The remainder of                                                  |

43. History and Significance The same firm has continually occupied this building since its construction in 1922.

44. Description of Environment and Outbuildings A commercial building is south of this structure. A storage lot is to the east and a surface parking lot is to the west. A commercial building is to the north.