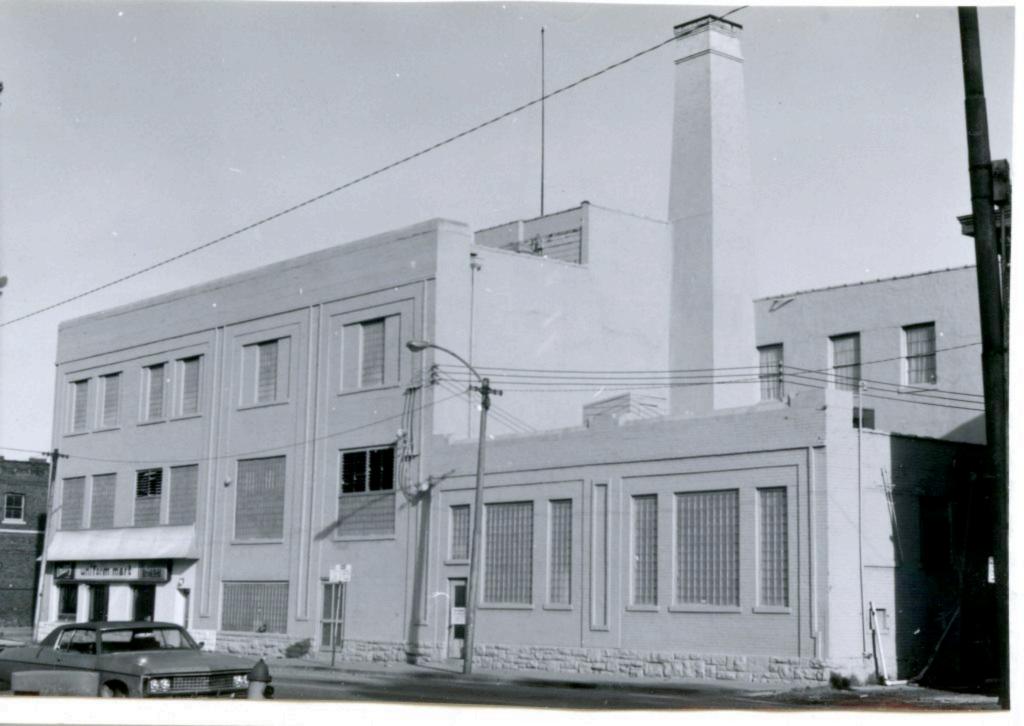

| 1. No.<br>10-E<br>2. County                                    | 4. Present Name(s)  Heath Sales & Service Inc.                                                      |                                                                                                                   | 10         |
|----------------------------------------------------------------|-----------------------------------------------------------------------------------------------------|-------------------------------------------------------------------------------------------------------------------|------------|
| Jackson 3 Location of Negatives MT #61-17 Landmarks Commission | 5 Other Name(s)  George D. Heath Company Building                                                   |                                                                                                                   | H          |
| 6 Specific Location<br>518-20 East 16th Street                 | 16. Thematic Category DSO                                                                           | 28. No. of Stories 1 — /<br>29. Basement? Yes                                                                     | Jac        |
| 7 City or Town If Rural, Township & V. Kansas City, Missouri   | 17 Date(s) or Period                                                                                | 30. Foundation Material 31. Wall Construction                                                                     | Jackson    |
| 8. Site Plan with North Arrow                                  | 19. Architect or Engineer A. B. Fuller (1948) 20. Contractor or Builder 30                          | concrete block B  32. Roof Type & Material  flat; tar & gravel +  33. No. of Bays  Front Side                     | PR<br>of   |
| EAST 16TH ST                                                   | commercial OOE  22. Present Use commercial  23. Ownership Public   Private   x                      | 34. Wall Treatment 2 65 brick; concrete block 35. Plan Shape rectangular 36. Changes Addition: x (Explain Altered | 18-20 East |
| 9 Coordinates UTM                                              | 24. Owner's Name & Address,<br>if known                                                             | in #42) Moved 1  37. Condition Interior Exterior Good                                                             | 16th Str   |
| Long.  Site 1: Structu                                         |                                                                                                     | 38. Preservation Yes  <br>Underway? No iX                                                                         | eet        |
| 11. On National Yes   12 Is It Y                               | 26. Local Contact Person or Organization  Landmarks Commission  27. Other Surveys in Which Included | 39. Endangered? Yes! By What? No Ix                                                                               |            |
| 13. Part of Estab. Yes 11 14. District Y                       | Yes  <br>No x                                                                                       | 40. Visible from Yes \x Public Road? No   1                                                                       |            |
| 15. Name of Established District                               |                                                                                                     | 41. Distance from and approx. Frontage on Road 70 ft. on E. 16th St.                                              | L.         |

42. Further Description of Important Features

This building features a canted corner entrance. Display windows on the south and east facades have been partially filled in with concrete blocks. In 1968 an addition extended the building toward the west. The older portion of the building has walls of buff brick. The newer portion has concrete block walls with a brick parapet.

43. History and Significance

This building was constructed for the George D. Heath Company, manufacturing agents.

44. Description of Environment and Outbuildings

Surface parking areas are north and west of this building. To the south is a commercial A surface parking lot is also to the east.