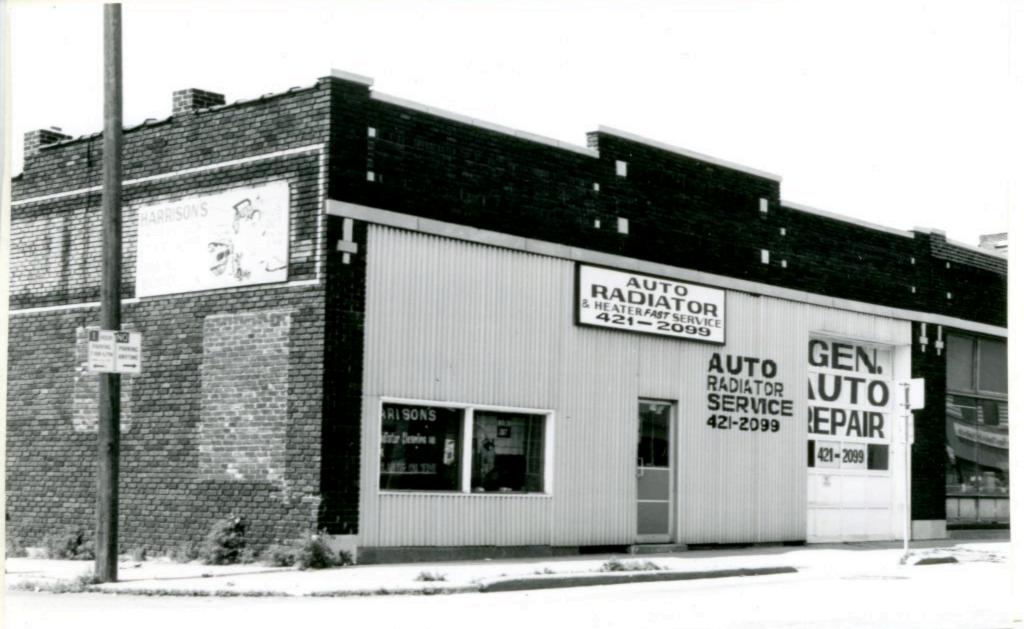

| 1. No.<br>10-E<br>2. County                                    | 4. Present Name(s)  Heath Sales & Service Inc.                                                      |                                                                                                                   | 10         |
|----------------------------------------------------------------|-----------------------------------------------------------------------------------------------------|-------------------------------------------------------------------------------------------------------------------|------------|
| Jackson 3 Location of Negatives MT #61-17 Landmarks Commission | 5 Other Name(s)  George D. Heath Company Building                                                   |                                                                                                                   | H          |
| 6 Specific Location<br>518-20 East 16th Street                 | 16. Thematic Category DSO                                                                           | 28. No. of Stories 1 — /<br>29. Basement? Yes                                                                     | Jac        |
| 7 City or Town If Rural, Township & V. Kansas City, Missouri   | 17 Date(s) or Period                                                                                | 30. Foundation Material 31. Wall Construction                                                                     | Jackson    |
| 8. Site Plan with North Arrow                                  | 19. Architect or Engineer A. B. Fuller (1948) 20. Contractor or Builder 30                          | concrete block B  32. Roof Type & Material  flat; tar & gravel +  33. No. of Bays  Front Side                     | PR<br>of   |
| EAST 16TH ST                                                   | commercial OOE  22. Present Use commercial  23. Ownership Public   Private   x                      | 34. Wall Treatment 2 65 brick; concrete block 35. Plan Shape rectangular 36. Changes Addition: x (Explain Altered | 18-20 East |
| 9 Coordinates UTM                                              | 24. Owner's Name & Address,<br>if known                                                             | in #42) Moved 1  37. Condition Interior Exterior Good                                                             | 16th Str   |
| Long.  Site 1: Structu                                         |                                                                                                     | 38. Preservation Yes  <br>Underway? No iX                                                                         | eet        |
| 11. On National Yes   12 Is It Y                               | 26. Local Contact Person or Organization  Landmarks Commission  27. Other Surveys in Which Included | 39. Endangered? Yes! By What? No Ix                                                                               |            |
| 13. Part of Estab. Yes 11 14. District Y                       | Yes  <br>No x                                                                                       | 40. Visible from Yes \x Public Road? No   1                                                                       |            |
| 15. Name of Established District                               |                                                                                                     | 41. Distance from and approx. Frontage on Road 70 ft. on E. 16th St.                                              | L.         |

42. Further Description of Important Features

This building features a canted corner entrance. Display windows on the south and east facades have been partially filled in with concrete blocks. In 1968 an addition extended the building toward the west. The older portion of the building has walls of buff brick. The newer portion has concrete block walls with a brick parapet.

43. History and Significance

This building was constructed for the George D. Heath Company, manufacturing agents.

44. Description of Environment and Outbuildings

Surface parking areas are north and west of this building. To the south is a commercial A surface parking lot is also to the east.