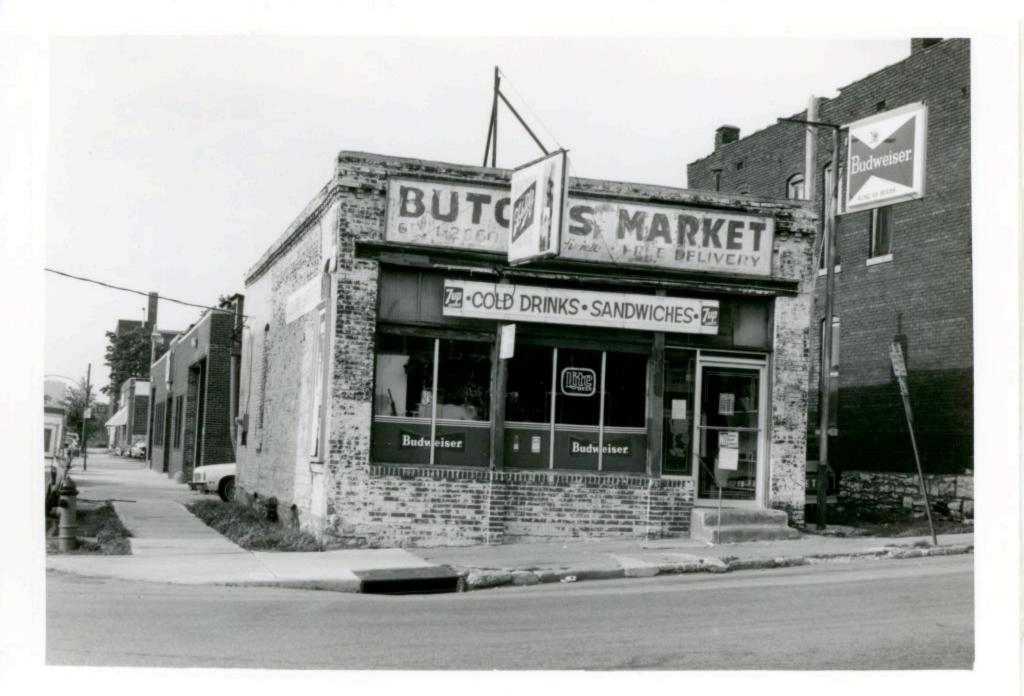

| 1. No.<br>10-E<br>2. County                                    | 4. Present Name(s)  Heath Sales & Service Inc.                                                      |                                                                                                                   | 10         |
|----------------------------------------------------------------|-----------------------------------------------------------------------------------------------------|-------------------------------------------------------------------------------------------------------------------|------------|
| Jackson 3 Location of Negatives MT #61-17 Landmarks Commission | 5 Other Name(s)  George D. Heath Company Building                                                   |                                                                                                                   | H          |
| 6 Specific Location<br>518-20 East 16th Street                 | 16. Thematic Category DSO                                                                           | 28. No. of Stories 1 — /<br>29. Basement? Yes                                                                     | Jac        |
| 7 City or Town If Rural, Township & V. Kansas City, Missouri   | 17 Date(s) or Period                                                                                | 30. Foundation Material 31. Wall Construction                                                                     | Jackson    |
| 8. Site Plan with North Arrow                                  | 19. Architect or Engineer A. B. Fuller (1948) 20. Contractor or Builder 30                          | concrete block B  32. Roof Type & Material  flat; tar & gravel +  33. No. of Bays  Front Side                     | PR<br>of   |
| EAST 16TH ST                                                   | commercial OOE  22. Present Use commercial  23. Ownership Public   Private   x                      | 34. Wall Treatment 2 65 brick; concrete block 35. Plan Shape rectangular 36. Changes Addition: x (Explain Altered | 18-20 East |
| 9 Coordinates UTM                                              | 24. Owner's Name & Address,<br>if known                                                             | in #42) Moved 1  37. Condition Interior Exterior Good                                                             | 16th Str   |
| Long.  Site 1: Structu                                         |                                                                                                     | 38. Preservation Yes  <br>Underway? No iX                                                                         | eet        |
| 11. On National Yes   12 Is It Y                               | 26. Local Contact Person or Organization  Landmarks Commission  27. Other Surveys in Which Included | 39. Endangered? Yes! By What? No Ix                                                                               |            |
| 13. Part of Estab. Yes 11 14. District Y                       | Yes  <br>No x                                                                                       | 40. Visible from Yes \x Public Road? No   1                                                                       |            |
| 15. Name of Established District                               |                                                                                                     | 41. Distance from and approx. Frontage on Road 70 ft. on E. 16th St.                                              | L.         |

42. Further Description of Important Features

This building features a canted corner entrance. Display windows on the south and east facades have been partially filled in with concrete blocks. In 1968 an addition extended the building toward the west. The older portion of the building has walls of buff brick. The newer portion has concrete block walls with a brick parapet.

43. History and Significance

This building was constructed for the George D. Heath Company, manufacturing agents.

44. Description of Environment and Outbuildings

Surface parking areas are north and west of this building. To the south is a commercial A surface parking lot is also to the east.