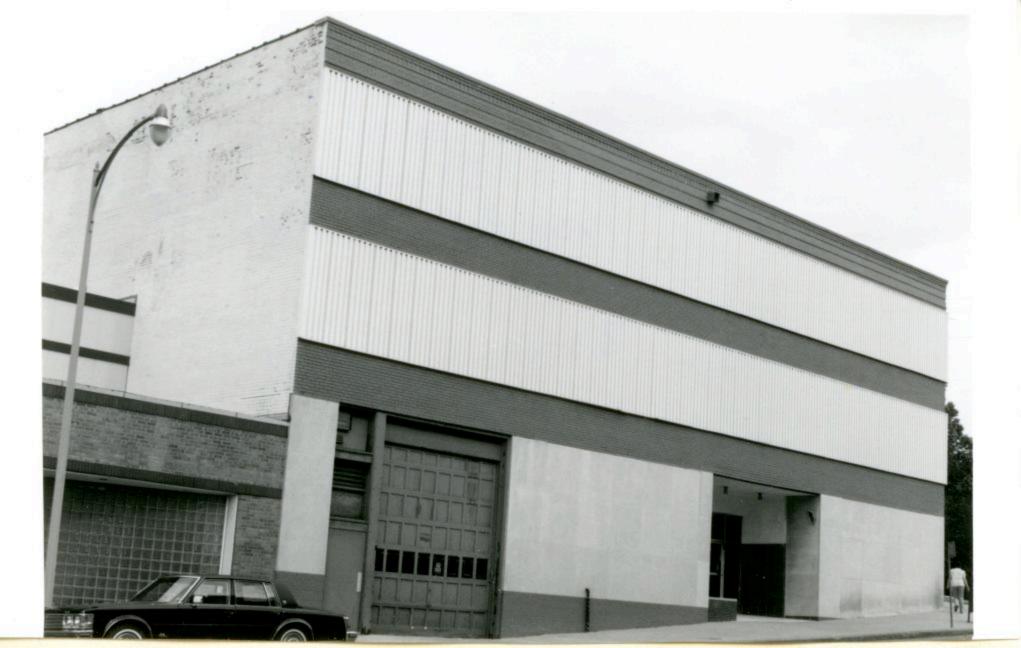

BP #70924A

Piland

48. Date

3/6/84

47. Organization

Landmarks Commission

49 Revision Date(s)

| 1. No.<br>44-B<br>2 County Jackson                                                                                   | 4. Present Name(s)  Acme Brass and Machine Works                                                                                    | *                                                                      |
|----------------------------------------------------------------------------------------------------------------------|-------------------------------------------------------------------------------------------------------------------------------------|------------------------------------------------------------------------|
| 3 Location of Negatives MT #16-22<br>Landmarks Commission of KC                                                      | 5 Other Name(s)                                                                                                                     |                                                                        |
| 6. Specific Location                                                                                                 | 16. Thematic Category                                                                                                               | 28. No. of Stories 2                                                   |
| 609-11 East 17th Street                                                                                              | 17. Date(s) or Period .                                                                                                             | 29. Basement? Yes I No I                                               |
| 7 City or Town If Rural, Township &<br>Kansas City, Missouri                                                         | 60 69                                                                                                                               | 30. Foundation Material  31. Wall Construction                         |
| 8. Site Plan with North Arrow  Fast 17th Street                                                                      | 19. Architect or Engineer S.W. Hitt  20. Contractor or Builder                                                                      | masonry UD 32. Roof Type & Material F+ PC flat: tar and gravel         |
|                                                                                                                      | 21 Original Use, if apparent  commercial IDA  22 Present Use                                                                        | 33. No. of Bays Front Side 99  34. Wall Treatment brick                |
| N.                                                                                                                   | commercial                                                                                                                          | 35. Plan Shape rectangular                                             |
| 1.4                                                                                                                  | 23 Ownership Public 11 Private 12                                                                                                   | 36. Changes Addition : (Explain Altered I in #42) Moved I              |
| Coordinates UTM Lat. Long.                                                                                           | 24. Owner's Name & Address, if known                                                                                                | 37. Condition<br>Interior<br>Exterior Good                             |
|                                                                                                                      | 25. Open to Yes IX Public? No 11                                                                                                    | 38. Preservation Yes Underway? No X                                    |
|                                                                                                                      | Object   26. Local Contact Person or Organization  Yes   X   Landmarks Commission of KC                                             | 39. Endangered? Yes I No IX                                            |
| Part of Estab. Yes   14. District<br>Hist. Dist.? No   1/2 Potent'l                                                  | Yes IX<br>P No 1                                                                                                                    | 40. Visible from Yes ! X Public Road? No ! :                           |
| 5. Name of Established District                                                                                      |                                                                                                                                     | 41. Distance from and<br>Frontage on Road 33 feet<br>on E. 17th Street |
| <ol><li>Further Description of Important Fea<br/>east and west ends of this<br/>the building is fenestrate</li></ol> | fures The main facade faces north. Entrar<br>facade and a display window is between th<br>d with multipaned windows. The parapet is | nem. The remainder of                                                  |

43. History and Significance The same firm has continually occupied this building since its construction in 1922.

44. Description of Environment and Outbuildings A commercial building is south of this structure. A storage lot is to the east and a surface parking lot is to the west. A commercial building is to the north.