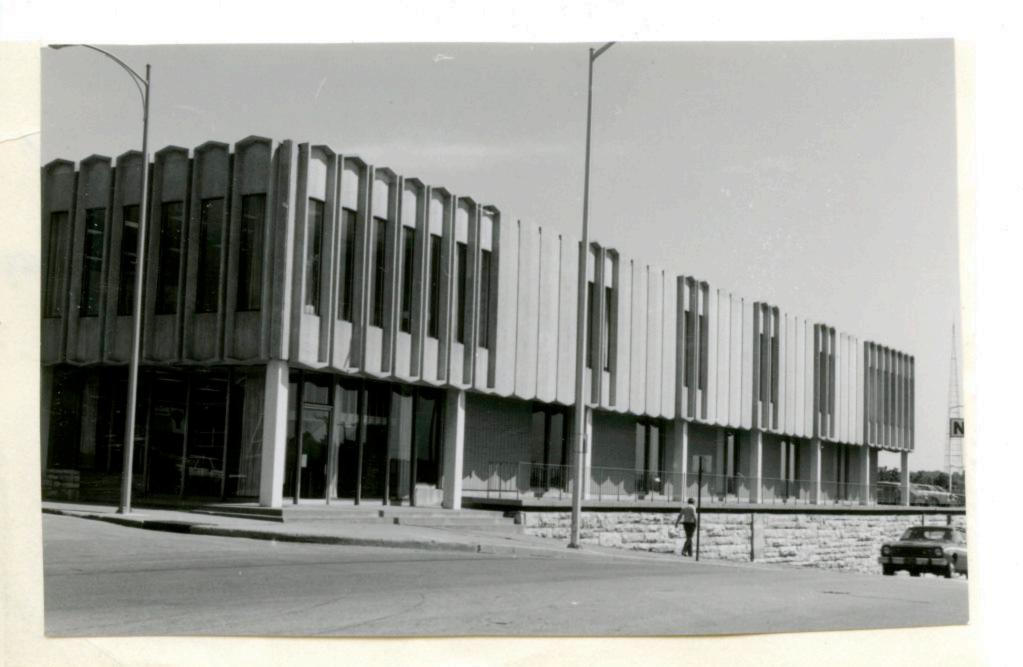

47. Organization

48. Date 49. Revision Date(s)

2/16/84

HISTORIC IN ENTOR 119-AS-008-006 4 Present Name(s) No 1082-90 East 16th Street 15-C 2 County 5 Other Name(s) Jackson not entered 3 Location of Negatives MT #106-1 Landmarks Commission 16 Themalic Category 28. No of Stories 6 Specific Location Jackson 29. Basement? 17 Date(s) or Period No 1082-90 East 16th Street 1981-82 30. Foundation Material Il Aurai. Township & Vicinity 18 Style or Design 7 City or Town 31. Wall Construction Kansas City, Mo. 8 Site Plan with North Arrow 19. Architect or Engineer (Mission, KS) concrete Franklin-Frieze & Assoc. 32. Roof Type & Material 20 Contractor or Builder flat; tar and gravel Twin City Construction 33. No. of Bays Front Side 21. Original Use, if apparent 1082-90 Eas commercial 34 Wall Treatment 22 Present Use concrete 35. Plan Shape rectangular commercial 36. Changes East 23 Ownership Public I Addition East 16 " Street Private IX (Explain Altered . Moved I in #42) 24. Owner's Name & Address. 16th if known 37 Condition Interior 9 Coordinates UTM Exterior good Lat Street Lung 25. Open to Yes II Preservation Yes Public? Underway? No Ist No X Structure | Sile Building X Object | | 26 Local Contact Person or Organization 39. Endangered? Yes By What? No x Yes 11 On National 12 Is II Yes andmarks Commission Eligible? No IX Register? No X 27. Other Surveys in Which Included Yes I 14 District 13 Part of Estab Yes Visible from Yes X Potent'1? No IX Public Road? HIST DIST ? Nox No .. Distance from and 15 Name of Established District Frontage on Road approx. 50 feet on Troost 42 Further Description of Important Features The main facade of this building faces south. This facade is divided into six sections, with an en-Other Name(s) trance door and a garage door/loading dock area for each section. The exterior walls consist of concrete T's. Photo 43 History and Significance This was constructed as a lease space warehouse. It is one in a row of three structures. 44 Description of Environment and Outbuildings Vacant land is west of this building. To the north are surface parking areas and commercial buildings. A commercial building is to the east. To the south is a surface parking area. 45 Sources of Information 46. Prepared by WP #20174 Piland BP #56759A 47. Organization Landmarks Commission 48 Date 49 Revision Date(s) 3/7/84