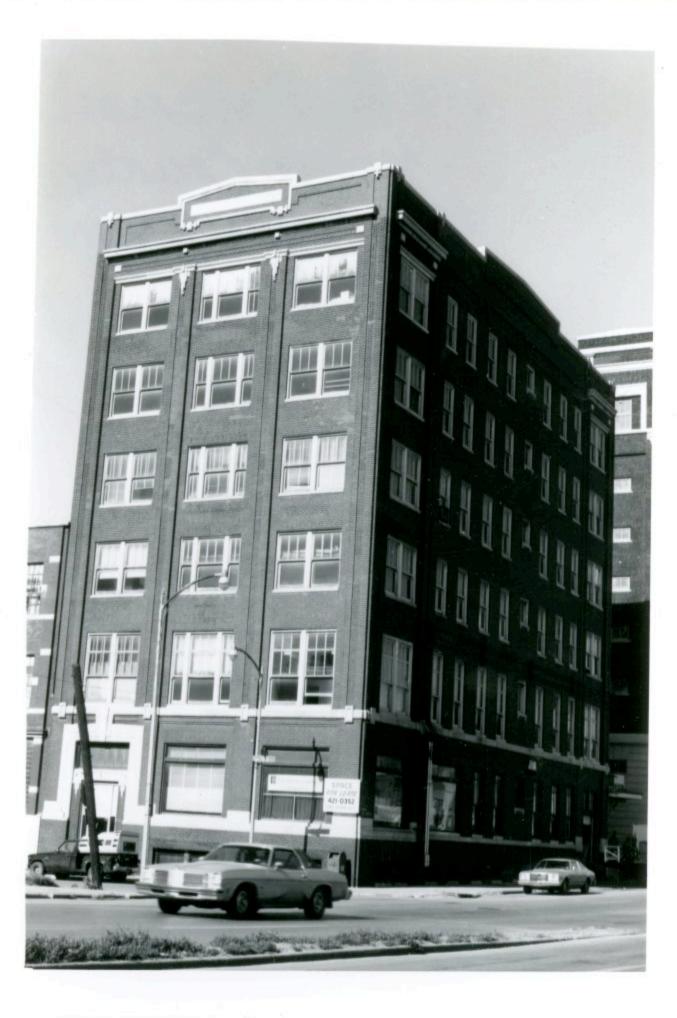

ackson

Yes

No I

1. No.

R.G. B. Laboratories, Inc.

5 Other Name(s)

Carter & Co. Building

814 East 16th Street

7 City or Town II Rural, Township & Vicinity Kansas City, Missouri

B. Site Plan with North Arrow

Landmarks Commission

6. Specific Location

13-D

NÎ L

Fast 16 12 Street

9. Coordinates UTM
Lat.
Long.

38. Preservation Yes Underway? No X

39. Endangered? Yes I By What? No IX

40. Visible from Public Road? 41. Distance from and

41. Distance from and Frontage on Road

42 Further Description of Important Features The original building was the first floor of what is now a 2 story building. The second story was added in 1925. Later additions, including a garage and loading dock, expanded the building to the west. The building faces south with the primary entrance at the east end of the south facade. The architect for the 1925 addition was E. D. Schneider; contractor was the George Fuller Green Construction Company.

43. History and Significance Carter & Co. begain as a retail bakery and delicatessen in 1912, featuring "Aunt Julia's Apple Pies." Later it became a wholesale bakery, handling only pies, cakes, and sweet rolls.

44. Description of Environment and Outbuildings Vacant land is north, and east of this building. A commercial building is to the west. To the south is another commercial building and a surface parking lot.