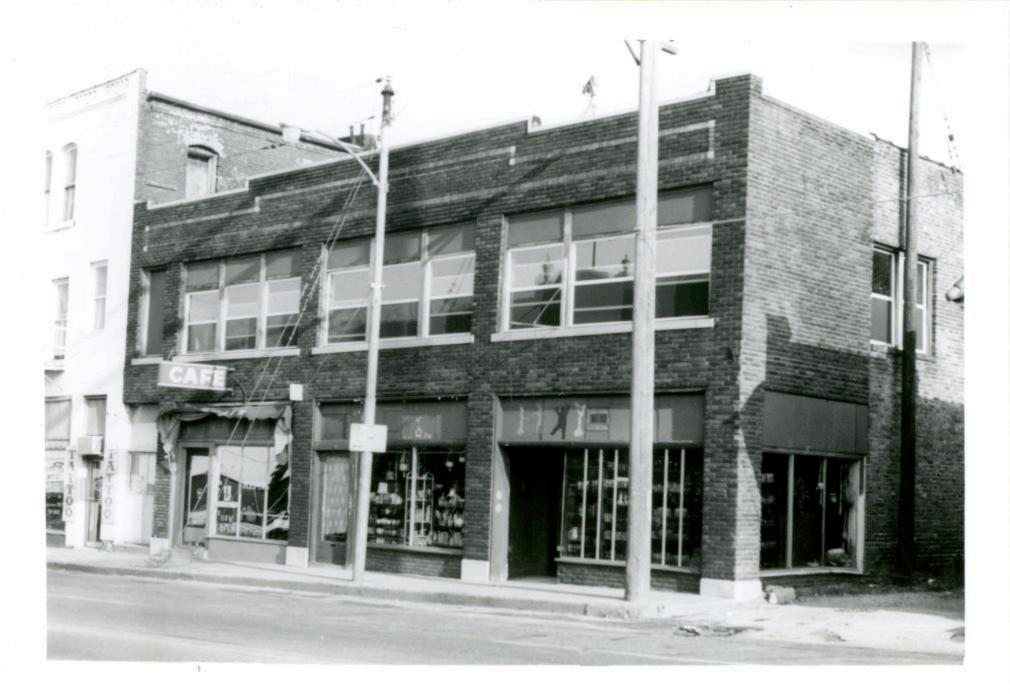

| 1. No.<br>10-E<br>2. County                                    | 4. Present Name(s)  Heath Sales & Service Inc.                                                      |                                                                                                                   | 10         |
|----------------------------------------------------------------|-----------------------------------------------------------------------------------------------------|-------------------------------------------------------------------------------------------------------------------|------------|
| Jackson 3 Location of Negatives MT #61-17 Landmarks Commission | 5 Other Name(s)  George D. Heath Company Building                                                   |                                                                                                                   | H          |
| 6 Specific Location<br>518-20 East 16th Street                 | 16. Thematic Category DSO                                                                           | 28. No. of Stories 1 — /<br>29. Basement? Yes                                                                     | Jac        |
| 7 City or Town If Rural, Township & V. Kansas City, Missouri   | 17 Date(s) or Period                                                                                | 30. Foundation Material 31. Wall Construction                                                                     | Jackson    |
| 8. Site Plan with North Arrow                                  | 19. Architect or Engineer A. B. Fuller (1948) 20. Contractor or Builder 30                          | concrete block B  32. Roof Type & Material  flat; tar & gravel +  33. No. of Bays  Front Side                     | PR<br>of   |
| EAST 16TH ST                                                   | commercial OOE  22. Present Use commercial  23. Ownership Public   Private   x                      | 34. Wall Treatment 2 65 brick; concrete block 35. Plan Shape rectangular 36. Changes Addition: x (Explain Altered | 18-20 East |
| 9 Coordinates UTM                                              | 24. Owner's Name & Address,<br>if known                                                             | in #42) Moved 1  37. Condition Interior Exterior Good                                                             | 16th Str   |
| Long.  Site 1: Structu                                         |                                                                                                     | 38. Preservation Yes  <br>Underway? No iX                                                                         | eet        |
| 11. On National Yes   12 Is It Y                               | 26. Local Contact Person or Organization  Landmarks Commission  27. Other Surveys in Which Included | 39. Endangered? Yes! By What? No Ix                                                                               |            |
| 13. Part of Estab. Yes 11 14. District Y                       | Yes  <br>No x                                                                                       | 40. Visible from Yes \x Public Road? No   1                                                                       |            |
| 15. Name of Established District                               |                                                                                                     | 41. Distance from and approx. Frontage on Road 70 ft. on E. 16th St.                                              | L.         |

42. Further Description of Important Features

This building features a canted corner entrance. Display windows on the south and east facades have been partially filled in with concrete blocks. In 1968 an addition extended the building toward the west. The older portion of the building has walls of buff brick. The newer portion has concrete block walls with a brick parapet.

43. History and Significance

This building was constructed for the George D. Heath Company, manufacturing agents.

44. Description of Environment and Outbuildings

Surface parking areas are north and west of this building. To the south is a commercial A surface parking lot is also to the east.