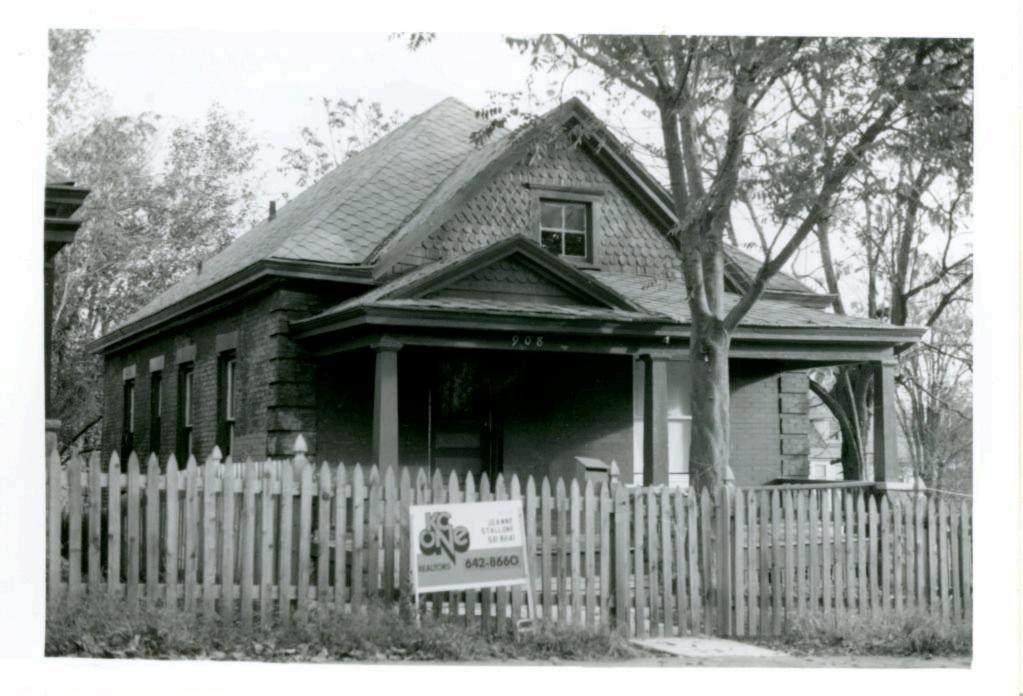

42. Further Description of Important Features

This building features a canted corner entrance. Display windows on the south and east facades have been partially filled in with concrete blocks. In 1968 an addition extended the building toward the west. The older portion of the building has walls of buff brick. The newer portion has concrete block walls with a brick parapet.

43. History and Significance

This building was constructed for the George D. Heath Company, manufacturing agents.

44. Description of Environment and Outbuildings

Surface parking areas are north and west of this building. To the south is a commercial A surface parking lot is also to the east.