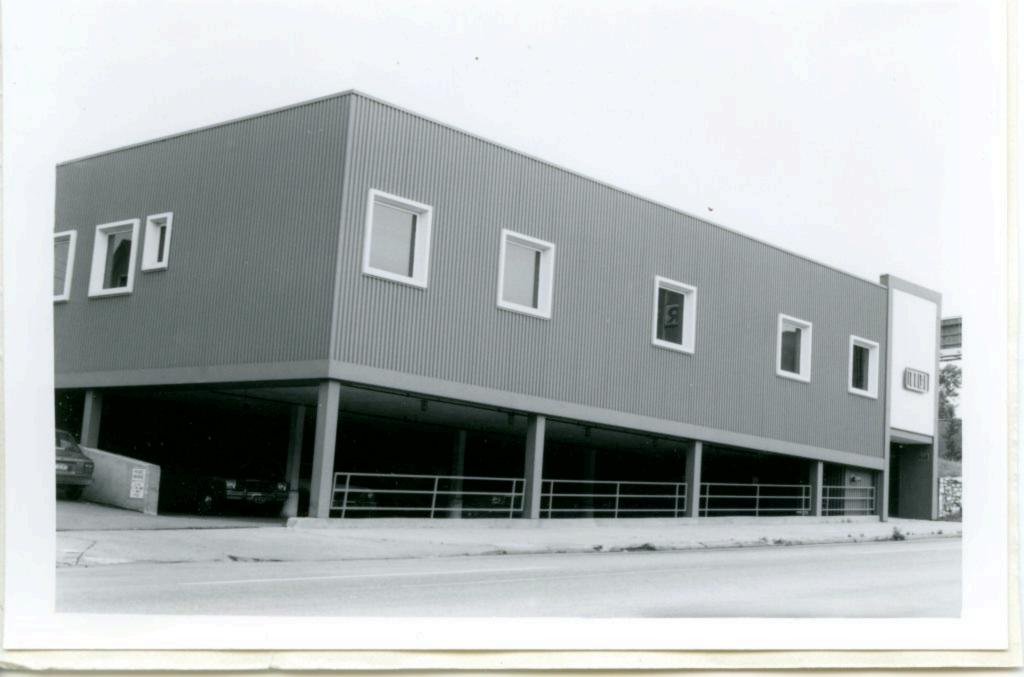

| 1. No.<br>10-E<br>2. County                                    | 4. Present Name(s)  Heath Sales & Service Inc.                                                      |                                                                                                                   | 10         |
|----------------------------------------------------------------|-----------------------------------------------------------------------------------------------------|-------------------------------------------------------------------------------------------------------------------|------------|
| Jackson 3 Location of Negatives MT #61-17 Landmarks Commission | 5 Other Name(s)  George D. Heath Company Building                                                   |                                                                                                                   | H          |
| 6 Specific Location<br>518-20 East 16th Street                 | 16. Thematic Category DSO                                                                           | 28. No. of Stories 1 — /<br>29. Basement? Yes                                                                     | Jac        |
| 7 City or Town If Rural, Township & V. Kansas City, Missouri   | 17 Date(s) or Period                                                                                | 30. Foundation Material 31. Wall Construction                                                                     | Jackson    |
| 8. Site Plan with North Arrow                                  | 19. Architect or Engineer A. B. Fuller (1948) 20. Contractor or Builder 30                          | concrete block B  32. Roof Type & Material  flat; tar & gravel +  33. No. of Bays  Front Side                     | PR<br>of   |
| EAST 16TH ST                                                   | commercial OOE  22. Present Use commercial  23. Ownership Public   Private   x                      | 34. Wall Treatment 2 65 brick; concrete block 35. Plan Shape rectangular 36. Changes Addition: x (Explain Altered | 18-20 East |
| 9 Coordinates UTM                                              | 24. Owner's Name & Address,<br>if known                                                             | in #42) Moved 1  37. Condition Interior Exterior Good                                                             | 16th Str   |
| Long.  Site 1: Structu                                         |                                                                                                     | 38. Preservation Yes  <br>Underway? No iX                                                                         | eet        |
| 11. On National Yes   12 Is It Y                               | 26. Local Contact Person or Organization  Landmarks Commission  27. Other Surveys in Which Included | 39. Endangered? Yes! By What? No Ix                                                                               |            |
| 13. Part of Estab. Yes 11 14. District Y                       | Yes  <br>No x                                                                                       | 40. Visible from Yes \x Public Road? No   1                                                                       |            |
| 15. Name of Established District                               |                                                                                                     | 41. Distance from and approx. Frontage on Road 70 ft. on E. 16th St.                                              | L.         |

42. Further Description of Important Features

This building features a canted corner entrance. Display windows on the south and east facades have been partially filled in with concrete blocks. In 1968 an addition extended the building toward the west. The older portion of the building has walls of buff brick. The newer portion has concrete block walls with a brick parapet.

43. History and Significance

This building was constructed for the George D. Heath Company, manufacturing agents.

44. Description of Environment and Outbuildings

Surface parking areas are north and west of this building. To the south is a commercial A surface parking lot is also to the east.