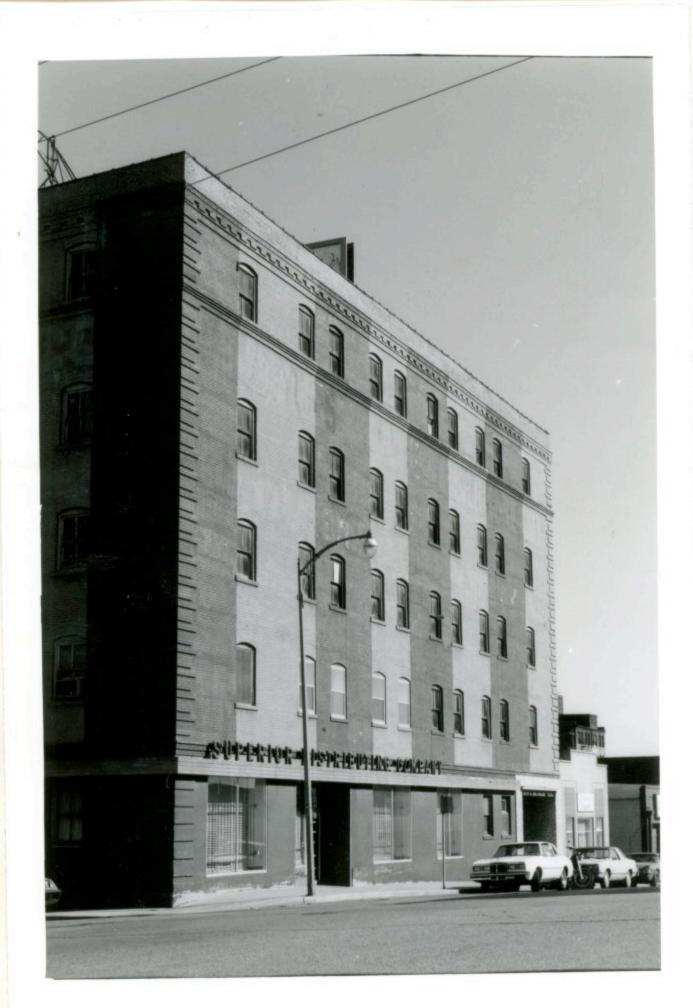

| 1. No.<br>10-E<br>2. County                                    | 4. Present Name(s)  Heath Sales & Service Inc.                                                      |                                                                                                                   | 10         |
|----------------------------------------------------------------|-----------------------------------------------------------------------------------------------------|-------------------------------------------------------------------------------------------------------------------|------------|
| Jackson 3 Location of Negatives MT #61-17 Landmarks Commission | 5 Other Name(s)  George D. Heath Company Building                                                   |                                                                                                                   | H          |
| 6 Specific Location<br>518-20 East 16th Street                 | 16. Thematic Category DSO                                                                           | 28. No. of Stories 1 — /<br>29. Basement? Yes                                                                     | Jac        |
| 7 City or Town If Rural, Township & V. Kansas City, Missouri   | 17 Date(s) or Period                                                                                | 30. Foundation Material 31. Wall Construction                                                                     | Jackson    |
| 8. Site Plan with North Arrow                                  | 19. Architect or Engineer A. B. Fuller (1948) 20. Contractor or Builder 30                          | concrete block B  32. Roof Type & Material  flat; tar & gravel +  33. No. of Bays  Front Side                     | PR<br>of   |
| EAST 16TH ST                                                   | commercial OOE  22. Present Use commercial  23. Ownership Public   Private   x                      | 34. Wall Treatment 2 65 brick; concrete block 35. Plan Shape rectangular 36. Changes Addition: x (Explain Altered | 18-20 East |
| 9 Coordinates UTM                                              | 24. Owner's Name & Address,<br>if known                                                             | in #42) Moved 1  37. Condition Interior Exterior Good                                                             | 16th Str   |
| Long.  Site 1: Structu                                         |                                                                                                     | 38. Preservation Yes  <br>Underway? No iX                                                                         | eet        |
| 11. On National Yes   12 Is It Y                               | 26. Local Contact Person or Organization  Landmarks Commission  27. Other Surveys in Which Included | 39. Endangered? Yes! By What? No Ix                                                                               |            |
| 13. Part of Estab. Yes 11 14. District Y                       | Yes  <br>No x                                                                                       | 40. Visible from Yes \x Public Road? No   1                                                                       |            |
| 15. Name of Established District                               |                                                                                                     | 41. Distance from and approx. Frontage on Road 70 ft. on E. 16th St.                                              | L.         |

42. Further Description of Important Features

This building features a canted corner entrance. Display windows on the south and east facades have been partially filled in with concrete blocks. In 1968 an addition extended the building toward the west. The older portion of the building has walls of buff brick. The newer portion has concrete block walls with a brick parapet.

43. History and Significance

This building was constructed for the George D. Heath Company, manufacturing agents.

44. Description of Environment and Outbuildings

Surface parking areas are north and west of this building. To the south is a commercial A surface parking lot is also to the east.