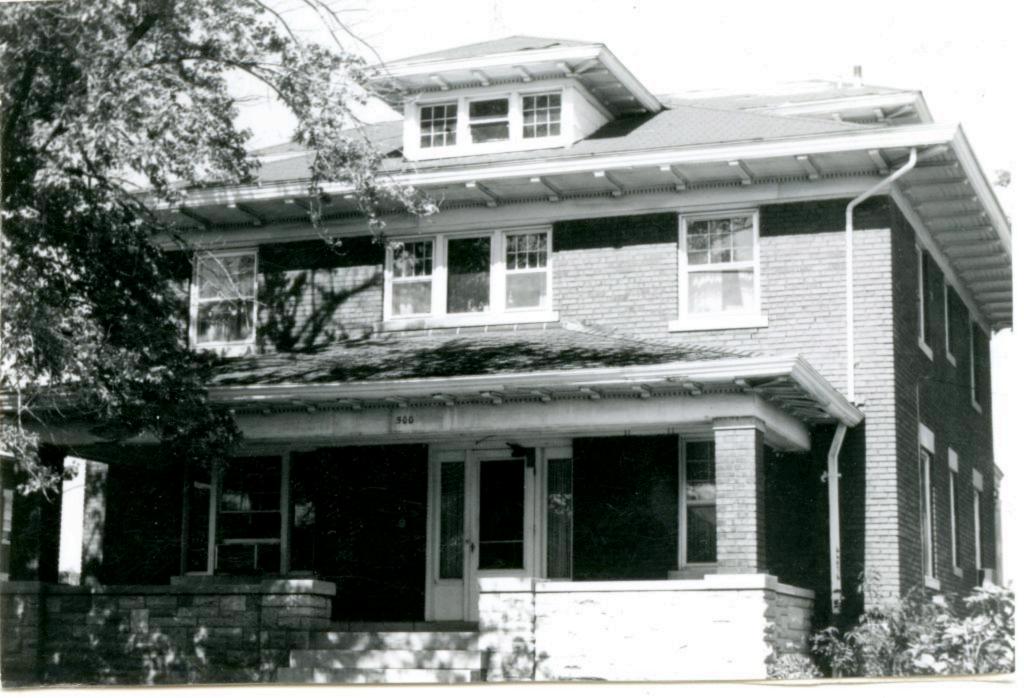

| 1. No.<br>10-E<br>2. County                                    | 4. Present Name(s)  Heath Sales & Service Inc.                                                      |                                                                                                                   | 10         |
|----------------------------------------------------------------|-----------------------------------------------------------------------------------------------------|-------------------------------------------------------------------------------------------------------------------|------------|
| Jackson 3 Location of Negatives MT #61-17 Landmarks Commission | 5 Other Name(s)  George D. Heath Company Building                                                   |                                                                                                                   | H          |
| 6 Specific Location<br>518-20 East 16th Street                 | 16. Thematic Category DSO                                                                           | 28. No. of Stories 1 — /<br>29. Basement? Yes                                                                     | Jac        |
| 7 City or Town If Rural, Township & V. Kansas City, Missouri   | 17 Date(s) or Period                                                                                | 30. Foundation Material 31. Wall Construction                                                                     | Jackson    |
| 8. Site Plan with North Arrow                                  | 19. Architect or Engineer A. B. Fuller (1948) 20. Contractor or Builder 30                          | concrete block B  32. Roof Type & Material  flat; tar & gravel +  33. No. of Bays  Front Side                     | PR<br>of   |
| EAST 16TH ST                                                   | commercial OOE  22. Present Use commercial  23. Ownership Public   Private   x                      | 34. Wall Treatment 2 65 brick; concrete block 35. Plan Shape rectangular 36. Changes Addition: x (Explain Altered | 18-20 East |
| 9 Coordinates UTM                                              | 24. Owner's Name & Address,<br>if known                                                             | in #42) Moved 1  37. Condition Interior Exterior Good                                                             | 16th Str   |
| Long.  Site 1: Structu                                         |                                                                                                     | 38. Preservation Yes  <br>Underway? No iX                                                                         | eet        |
| 11. On National Yes   12 Is It Y                               | 26. Local Contact Person or Organization  Landmarks Commission  27. Other Surveys in Which Included | 39. Endangered? Yes! By What? No Ix                                                                               |            |
| 13. Part of Estab. Yes 11 14. District Y                       | Yes  <br>No x                                                                                       | 40. Visible from Yes \x Public Road? No   1                                                                       |            |
| 15. Name of Established District                               |                                                                                                     | 41. Distance from and approx. Frontage on Road 70 ft. on E. 16th St.                                              | L.         |

42. Further Description of Important Features

This building features a canted corner entrance. Display windows on the south and east facades have been partially filled in with concrete blocks. In 1968 an addition extended the building toward the west. The older portion of the building has walls of buff brick. The newer portion has concrete block walls with a brick parapet.

43. History and Significance

This building was constructed for the George D. Heath Company, manufacturing agents.

44. Description of Environment and Outbuildings

Surface parking areas are north and west of this building. To the south is a commercial A surface parking lot is also to the east.