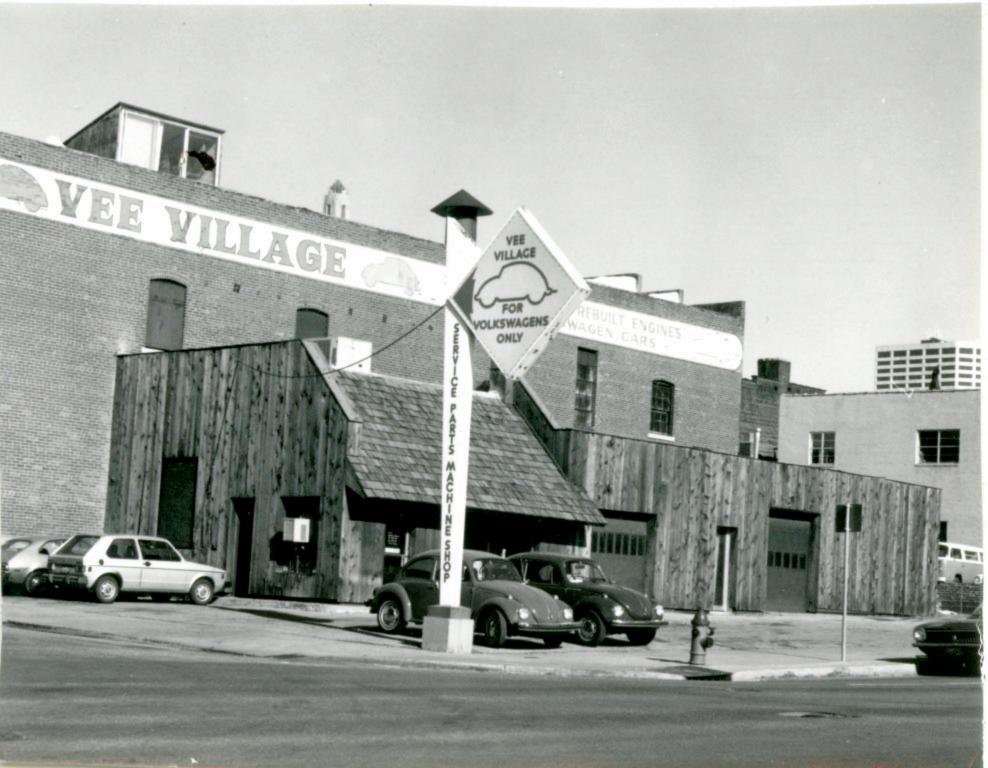

| 1. No.<br>10-E<br>2. County                                    | 4. Present Name(s)  Heath Sales & Service Inc.                                                      |                                                                                                                   | 10         |
|----------------------------------------------------------------|-----------------------------------------------------------------------------------------------------|-------------------------------------------------------------------------------------------------------------------|------------|
| Jackson 3 Location of Negatives MT #61-17 Landmarks Commission | 5 Other Name(s)  George D. Heath Company Building                                                   |                                                                                                                   | H          |
| 6 Specific Location<br>518-20 East 16th Street                 | 16. Thematic Category DSO                                                                           | 28. No. of Stories 1 — /<br>29. Basement? Yes                                                                     | Jac        |
| 7 City or Town If Rural, Township & V. Kansas City, Missouri   | 17 Date(s) or Period                                                                                | 30. Foundation Material 31. Wall Construction                                                                     | Jackson    |
| 8. Site Plan with North Arrow                                  | 19. Architect or Engineer A. B. Fuller (1948) 20. Contractor or Builder 30                          | concrete block B  32. Roof Type & Material  flat; tar & gravel +  33. No. of Bays  Front Side                     | PR<br>of   |
| EAST 16TH ST                                                   | commercial OOE  22. Present Use commercial  23. Ownership Public   Private   x                      | 34. Wall Treatment 2 65 brick; concrete block 35. Plan Shape rectangular 36. Changes Addition: x (Explain Altered | 18-20 East |
| 9 Coordinates UTM                                              | 24. Owner's Name & Address,<br>if known                                                             | in #42) Moved 1  37. Condition Interior Exterior Good                                                             | 16th Str   |
| Long.  Site 1: Structu                                         |                                                                                                     | 38. Preservation Yes  <br>Underway? No iX                                                                         | eet        |
| 11. On National Yes   12 Is It Y                               | 26. Local Contact Person or Organization  Landmarks Commission  27. Other Surveys in Which Included | 39. Endangered? Yes! By What? No Ix                                                                               |            |
| 13. Part of Estab. Yes 11 14. District Y                       | Yes  <br>No x                                                                                       | 40. Visible from Yes \x Public Road? No   1                                                                       |            |
| 15. Name of Established District                               |                                                                                                     | 41. Distance from and approx. Frontage on Road 70 ft. on E. 16th St.                                              | L.         |

42. Further Description of Important Features

This building features a canted corner entrance. Display windows on the south and east facades have been partially filled in with concrete blocks. In 1968 an addition extended the building toward the west. The older portion of the building has walls of buff brick. The newer portion has concrete block walls with a brick parapet.

43. History and Significance

This building was constructed for the George D. Heath Company, manufacturing agents.

44. Description of Environment and Outbuildings

Surface parking areas are north and west of this building. To the south is a commercial A surface parking lot is also to the east.