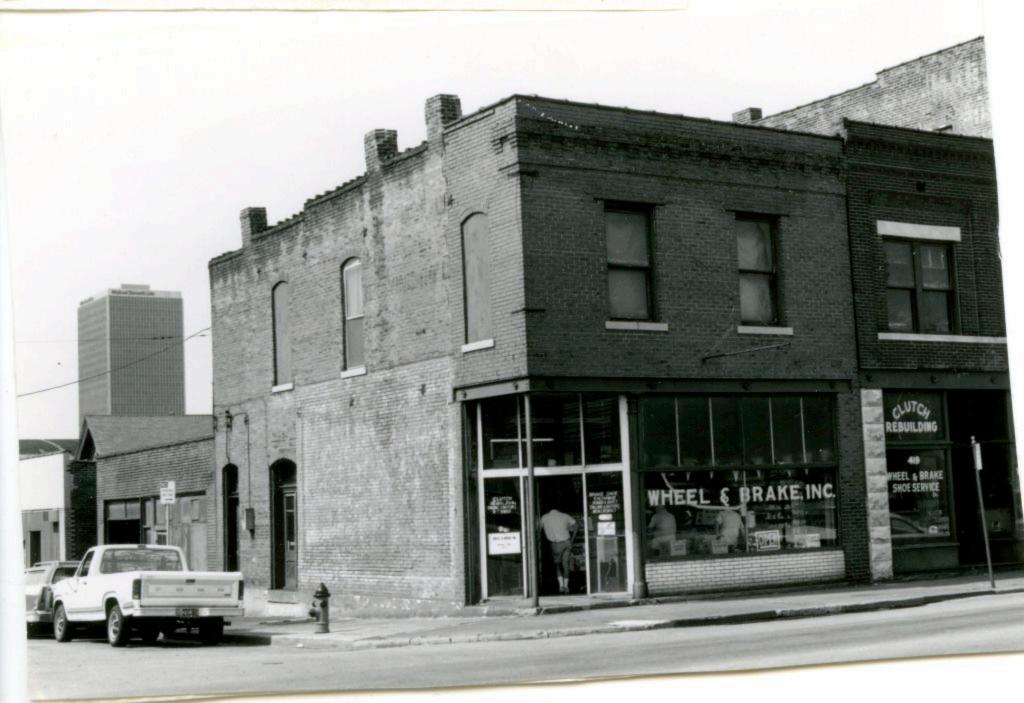

| 1. No.<br>10-E<br>2. County                                    | 4. Present Name(s)  Heath Sales & Service Inc.                                                      |                                                                                                                   | 10         |
|----------------------------------------------------------------|-----------------------------------------------------------------------------------------------------|-------------------------------------------------------------------------------------------------------------------|------------|
| Jackson 3 Location of Negatives MT #61-17 Landmarks Commission | 5 Other Name(s)  George D. Heath Company Building                                                   |                                                                                                                   | H          |
| 6 Specific Location<br>518-20 East 16th Street                 | 16. Thematic Category DSO                                                                           | 28. No. of Stories 1 — /<br>29. Basement? Yes                                                                     | Jac        |
| 7 City or Town If Rural, Township & V. Kansas City, Missouri   | 17 Date(s) or Period                                                                                | 30. Foundation Material 31. Wall Construction                                                                     | Jackson    |
| 8. Site Plan with North Arrow                                  | 19. Architect or Engineer A. B. Fuller (1948) 20. Contractor or Builder 30                          | concrete block B  32. Roof Type & Material  flat; tar & gravel +  33. No. of Bays  Front Side                     | PR<br>of   |
| EAST 16TH ST                                                   | commercial OOE  22. Present Use commercial  23. Ownership Public   Private   x                      | 34. Wall Treatment 2 65 brick; concrete block 35. Plan Shape rectangular 36. Changes Addition: x (Explain Altered | 18-20 East |
| 9 Coordinates UTM                                              | 24. Owner's Name & Address,<br>if known                                                             | in #42) Moved 1  37. Condition Interior Exterior Good                                                             | 16th Str   |
| Long.  Site 1: Structu                                         |                                                                                                     | 38. Preservation Yes  <br>Underway? No iX                                                                         | eet        |
| 11. On National Yes   12 Is It Y                               | 26. Local Contact Person or Organization  Landmarks Commission  27. Other Surveys in Which Included | 39. Endangered? Yes! By What? No Ix                                                                               |            |
| 13. Part of Estab. Yes 11 14. District Y                       | Yes  <br>No x                                                                                       | 40. Visible from Yes \x Public Road? No   1                                                                       |            |
| 15. Name of Established District                               |                                                                                                     | 41. Distance from and approx. Frontage on Road 70 ft. on E. 16th St.                                              | L.         |

42. Further Description of Important Features

This building features a canted corner entrance. Display windows on the south and east facades have been partially filled in with concrete blocks. In 1968 an addition extended the building toward the west. The older portion of the building has walls of buff brick. The newer portion has concrete block walls with a brick parapet.

43. History and Significance

This building was constructed for the George D. Heath Company, manufacturing agents.

44. Description of Environment and Outbuildings

Surface parking areas are north and west of this building. To the south is a commercial A surface parking lot is also to the east.