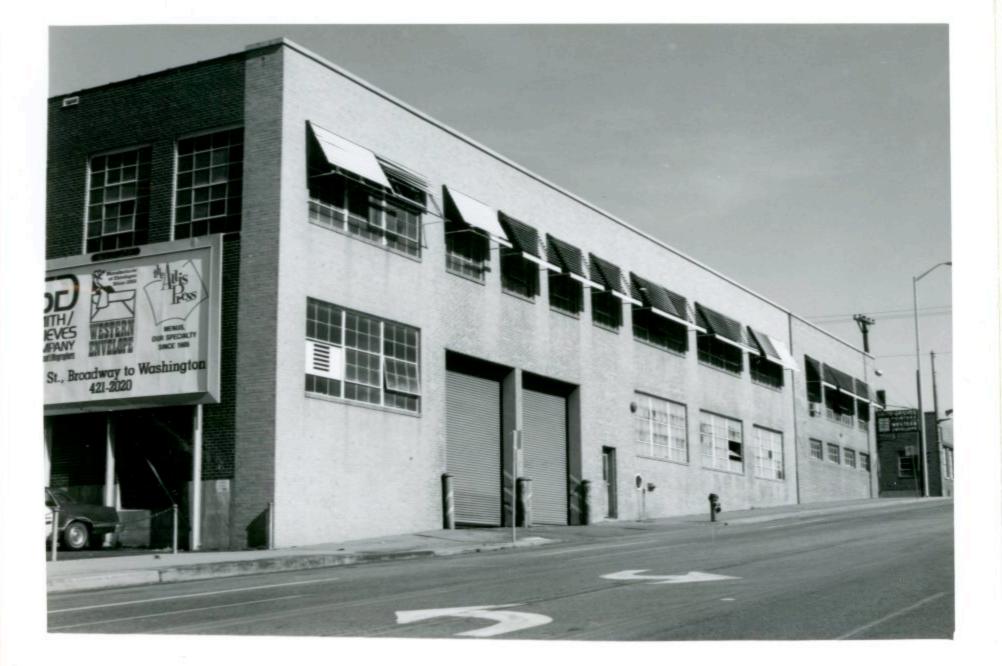

| 1. No.<br>10-E<br>2. County                                    | 4. Present Name(s)  Heath Sales & Service Inc.                                                      |                                                                                                                   | 10         |
|----------------------------------------------------------------|-----------------------------------------------------------------------------------------------------|-------------------------------------------------------------------------------------------------------------------|------------|
| Jackson 3 Location of Negatives MT #61-17 Landmarks Commission | 5 Other Name(s)  George D. Heath Company Building                                                   |                                                                                                                   | H          |
| 6 Specific Location<br>518-20 East 16th Street                 | 16. Thematic Category DSO                                                                           | 28. No. of Stories 1 — /<br>29. Basement? Yes                                                                     | Jac        |
| 7 City or Town If Rural, Township & V. Kansas City, Missouri   | 17 Date(s) or Period                                                                                | 30. Foundation Material 31. Wall Construction                                                                     | Jackson    |
| 8. Site Plan with North Arrow                                  | 19. Architect or Engineer A. B. Fuller (1948) 20. Contractor or Builder 30                          | concrete block B  32. Roof Type & Material  flat; tar & gravel +  33. No. of Bays  Front Side                     | PR<br>of   |
| EAST 16TH ST                                                   | commercial OOE  22. Present Use commercial  23. Ownership Public   Private   x                      | 34. Wall Treatment 2 65 brick; concrete block 35. Plan Shape rectangular 36. Changes Addition: x (Explain Altered | 18-20 East |
| 9 Coordinates UTM                                              | 24. Owner's Name & Address,<br>if known                                                             | in #42) Moved 1  37. Condition Interior Exterior Good                                                             | 16th Str   |
| Long.  Site 1: Structu                                         |                                                                                                     | 38. Preservation Yes  <br>Underway? No iX                                                                         | eet        |
| 11. On National Yes   12 Is It Y                               | 26. Local Contact Person or Organization  Landmarks Commission  27. Other Surveys in Which Included | 39. Endangered? Yes! By What? No Ix                                                                               |            |
| 13. Part of Estab. Yes 11 14. District Y                       | Yes  <br>No x                                                                                       | 40. Visible from Yes \x Public Road? No   1                                                                       |            |
| 15. Name of Established District                               |                                                                                                     | 41. Distance from and approx. Frontage on Road 70 ft. on E. 16th St.                                              | L.         |

42. Further Description of Important Features

This building features a canted corner entrance. Display windows on the south and east facades have been partially filled in with concrete blocks. In 1968 an addition extended the building toward the west. The older portion of the building has walls of buff brick. The newer portion has concrete block walls with a brick parapet.

43. History and Significance

This building was constructed for the George D. Heath Company, manufacturing agents.

44. Description of Environment and Outbuildings

Surface parking areas are north and west of this building. To the south is a commercial A surface parking lot is also to the east.