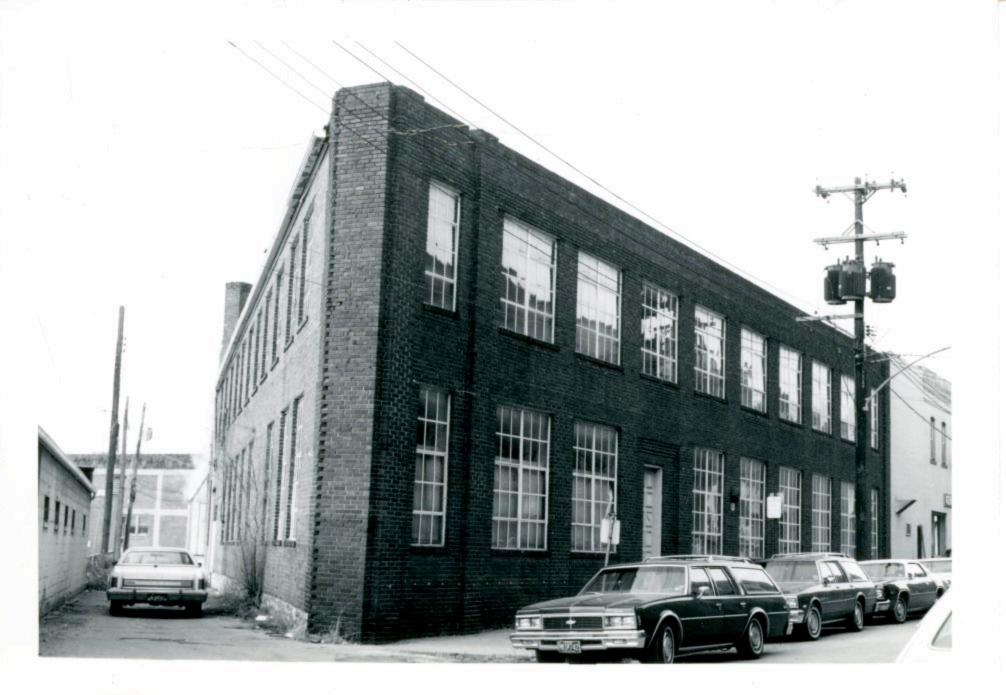

BP #70924A

Piland

48. Date

3/6/84

47. Organization

Landmarks Commission

49 Revision Date(s)

| 1. No.<br>44-B<br>2 County Jackson                                                                                   | 4. Present Name(s)  Acme Brass and Machine Works                                                                                    | *                                                                      |
|----------------------------------------------------------------------------------------------------------------------|-------------------------------------------------------------------------------------------------------------------------------------|------------------------------------------------------------------------|
| 3 Location of Negatives MT #16-22<br>Landmarks Commission of KC                                                      | 5 Other Name(s)                                                                                                                     |                                                                        |
| 6. Specific Location                                                                                                 | 16. Thematic Category                                                                                                               | 28. No. of Stories 2                                                   |
| 609-11 East 17th Street                                                                                              | 17. Date(s) or Period .                                                                                                             | 29. Basement? Yes I No I                                               |
| 7 City or Town If Rural, Township &<br>Kansas City, Missouri                                                         | 60 69                                                                                                                               | 30. Foundation Material  31. Wall Construction                         |
| 8. Site Plan with North Arrow  Fast 17th Street                                                                      | 19. Architect or Engineer S.W. Hitt  20. Contractor or Builder                                                                      | masonry UD 32. Roof Type & Material F+ PC flat: tar and gravel         |
|                                                                                                                      | 21 Original Use, if apparent  commercial IDA  22 Present Use                                                                        | 33. No. of Bays Front Side 99  34. Wall Treatment brick                |
| N.                                                                                                                   | commercial                                                                                                                          | 35. Plan Shape rectangular                                             |
| 1.4                                                                                                                  | 23 Ownership Public 11 Private 12                                                                                                   | 36. Changes Addition : (Explain Altered I in #42) Moved I              |
| Coordinates UTM Lat. Long.                                                                                           | 24. Owner's Name & Address, if known                                                                                                | 37. Condition<br>Interior<br>Exterior Good                             |
|                                                                                                                      | 25. Open to Yes IX Public? No 11                                                                                                    | 38. Preservation Yes Underway? No X                                    |
|                                                                                                                      | Object   26. Local Contact Person or Organization  Yes   X   Landmarks Commission of KC                                             | 39. Endangered? Yes I No IX                                            |
| Part of Estab. Yes   14. District<br>Hist. Dist.? No   1/2 Potent'l                                                  | Yes IX<br>P No 1                                                                                                                    | 40. Visible from Yes ! X Public Road? No ! :                           |
| 5. Name of Established District                                                                                      |                                                                                                                                     | 41. Distance from and<br>Frontage on Road 33 feet<br>on E. 17th Street |
| <ol><li>Further Description of Important Fea<br/>east and west ends of this<br/>the building is fenestrate</li></ol> | fures The main facade faces north. Entrar<br>facade and a display window is between th<br>d with multipaned windows. The parapet is | nem. The remainder of                                                  |

43. History and Significance The same firm has continually occupied this building since its construction in 1922.

44. Description of Environment and Outbuildings A commercial building is south of this structure. A storage lot is to the east and a surface parking lot is to the west. A commercial building is to the north.