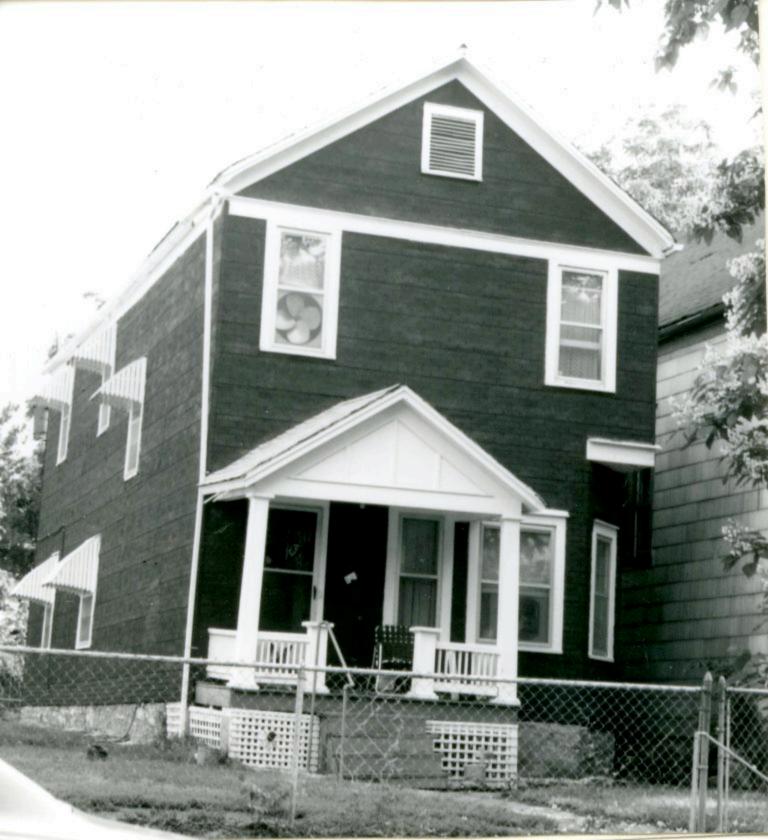

Hist. Dist.? No x Potent'l? Public Road? No Distance from and 15. Name of Established District Approx Frontage on Road on East 30th Street/ft 42. Further Description of Important Features A small gable roofed porch is at the west end of the south facade. The southeast corner of the house is canted, causing a projection of the 2nd floor at this point. Photo 43. History and Significance One in a row of several small residences dating from the 1890's. 44. Description of Environment and Outbuildings Union Cemetery is north of this residence. residences are to the east, west, and south. 45 Sources of Information WP# 10738 46. Prepared by Piland 47. Organization Landmarks Commission 48. Date 49. Revision Date(s) 8/2/82

State Historical Su y and Planning Office, 909 Uni sity Avenue, Suite 215,



| - | - |
|---|---|
|   | 5 |
|   | 5 |
|   | 5 |
|   | - |
|   |   |

|