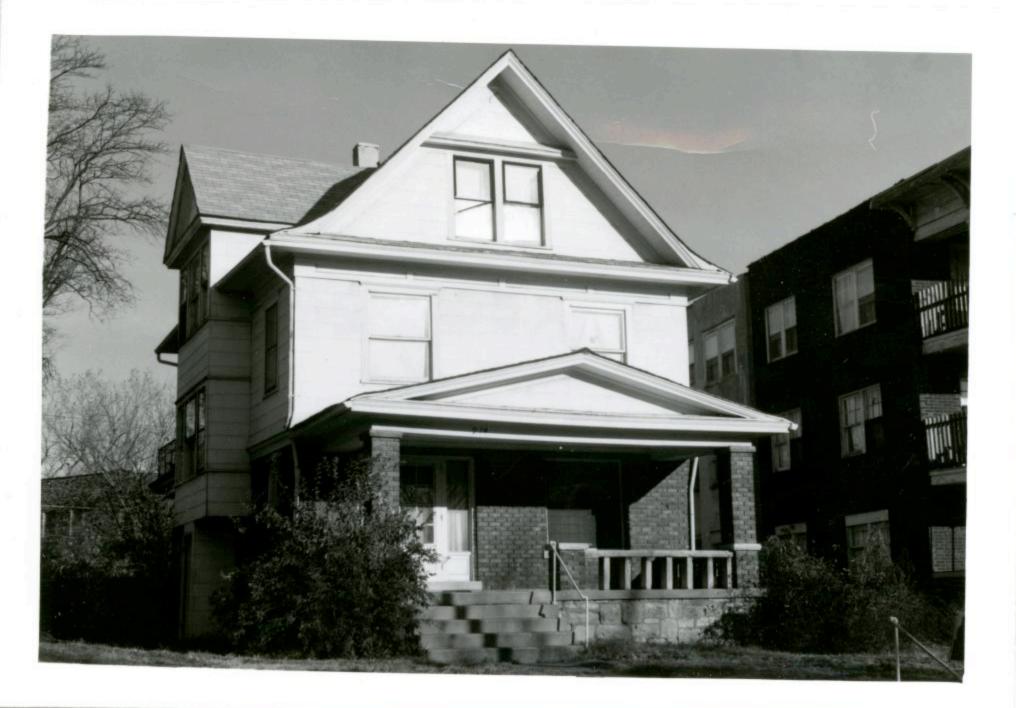

uses of similar date and scale flank this residence. The early occupants of the house are unknown. 44. Description of Environment and Outbuildings Apartment buildings are north and south of this building. Other residences are to the east and west. 45 Sources of Information 46. Prepared by WP #26567 Piland/Uguccioni 47. Organization Landmarks Commission 48. Date 49. Revision Date(s) 0/19/8/

State Historical Surry and Planning Office, 909 University Avenue, Suite 215,

olumbia, Missouri 65201



Another apartment is to the north. To the west is a residence. An apartment building

46. Prepared by

Landmarks Commission

49. Revision Date(s)

Piland 47. Organization

48. Date 10/8/81

1. No.

2 County

Lat

10.

Long

Register?

is to the south.

45 Sources of Information

WP #34039

Jackson



Frontage on Road 37 feet on E. 27th St.

| 1. No.<br>173-K