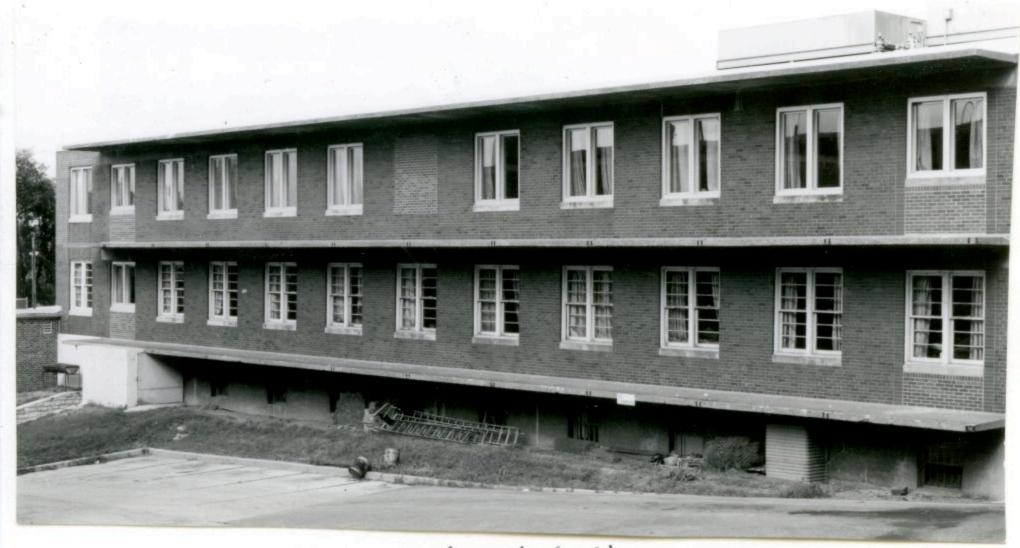

City Star, May 11, 1954

Kansas City Star, August 20, 1939, p. 14A.

Kansas City Star, March 19, 1940, p. 7.

Kansas City Times, Dec. 11, 1964; Dec. 29, 1939, p. 3.

Kansas City Star, Dec. 10, 1964.

46. Prepared by Piland

47. Organization

Landmarks Commission 48. Date 49. Revision Date(s)

8/30/83

M-AS-008-106

Historic Inventory Sheet 600 East 22nd Street

43. (continued) at the rear of the original building and a two-story outpatient building that extended along the west side of the building. Callegari-Kahn were contractors for this addition. The ornamental entrance of the original building, on the north facade, has been removed. An over-the-street bridge was also added in 1964 to connect this building to the Psychiatric Receiving Center to the north.

1978-30



1939-401 East Wing



1939-401 West Wing



Kansas City Star, July 4, 1971

Landmarks Commission

49. Revision Date(s)

48. Date

3/25/82



State Historical Su y and Planning Office, 909 Uni sity Avenue, Suite 215, Columbia, Missouri 65201 HISTORIC INVEN JA-A5-008-108 No. 4. Present Name(s) 114-A 901 East 22nd Street 2 County 5 Other Name(s) Jackson 3 Location of Negatives MT #11-7 Landmarks Commission 2201 Campbell 16. Thematic Category 6. Specific Location 28. No. of Stories 3 050 ac 901 East 22nd Street (2201 Campbel 29. Basement? Yes IX 17. Date(s) or Period No I kson 30. Foundation Material 1907 concrete 6 7. City or Town If Rural, Township & Vicinity Kansas City, Missouri 18 Style or Design 31. Wall Construction 20 B. Site Plan with North Arrow reinforced conrete 19. Architect or Engineer Balan 65 32.