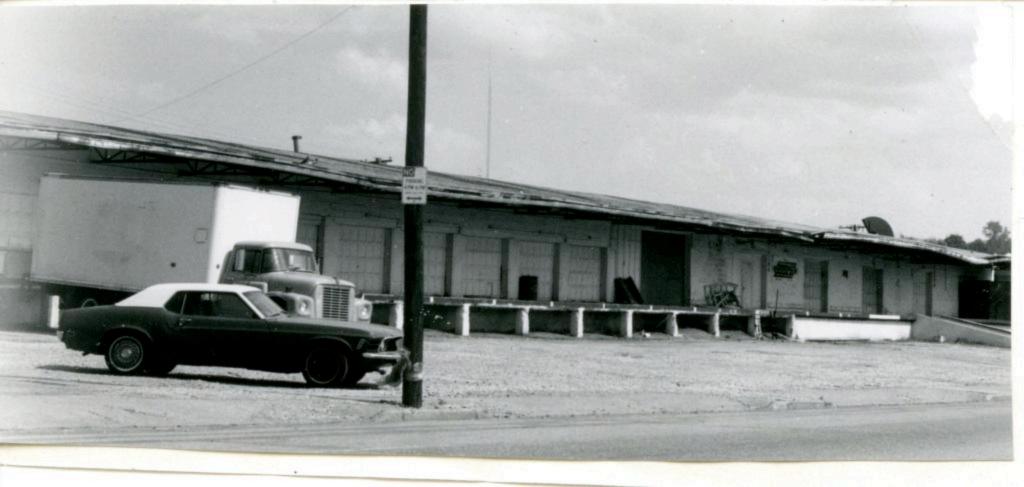

| 1. No.<br>10-E<br>2. County                                    | 4. Present Name(s)  Heath Sales & Service Inc.                                                      |                                                                                                                   | 10         |
|----------------------------------------------------------------|-----------------------------------------------------------------------------------------------------|-------------------------------------------------------------------------------------------------------------------|------------|
| Jackson 3 Location of Negatives MT #61-17 Landmarks Commission | 5 Other Name(s)  George D. Heath Company Building                                                   |                                                                                                                   | H          |
| 6 Specific Location<br>518-20 East 16th Street                 | 16. Thematic Category DSO                                                                           | 28. No. of Stories 1 — /<br>29. Basement? Yes                                                                     | Jac        |
| 7 City or Town If Rural, Township & V. Kansas City, Missouri   | 17 Date(s) or Period                                                                                | 30. Foundation Material 31. Wall Construction                                                                     | Jackson    |
| 8. Site Plan with North Arrow                                  | 19. Architect or Engineer A. B. Fuller (1948) 20. Contractor or Builder 30                          | concrete block B  32. Roof Type & Material  flat; tar & gravel +  33. No. of Bays  Front Side                     | PR<br>of   |
| EAST 16TH ST                                                   | commercial OOE  22. Present Use commercial  23. Ownership Public   Private   x                      | 34. Wall Treatment 2 65 brick; concrete block 35. Plan Shape rectangular 36. Changes Addition: x (Explain Altered | 18-20 East |
| 9 Coordinates UTM                                              | 24. Owner's Name & Address,<br>if known                                                             | in #42) Moved 1  37. Condition Interior Exterior Good                                                             | 16th Str   |
| Long.  Site 1: Structu                                         |                                                                                                     | 38. Preservation Yes  <br>Underway? No iX                                                                         | eet        |
| 11. On National Yes   12 Is It Y                               | 26. Local Contact Person or Organization  Landmarks Commission  27. Other Surveys in Which Included | 39. Endangered? Yes! By What? No Ix                                                                               |            |
| 13. Part of Estab. Yes 11 14. District Y                       | Yes  <br>No x                                                                                       | 40. Visible from Yes \x Public Road? No   1                                                                       |            |
| 15. Name of Established District                               |                                                                                                     | 41. Distance from and approx. Frontage on Road 70 ft. on E. 16th St.                                              | L.         |

42. Further Description of Important Features

This building features a canted corner entrance. Display windows on the south and east facades have been partially filled in with concrete blocks. In 1968 an addition extended the building toward the west. The older portion of the building has walls of buff brick. The newer portion has concrete block walls with a brick parapet.

43. History and Significance

This building was constructed for the George D. Heath Company, manufacturing agents.

44. Description of Environment and Outbuildings

Surface parking areas are north and west of this building. To the south is a commercial A surface parking lot is also to the east.