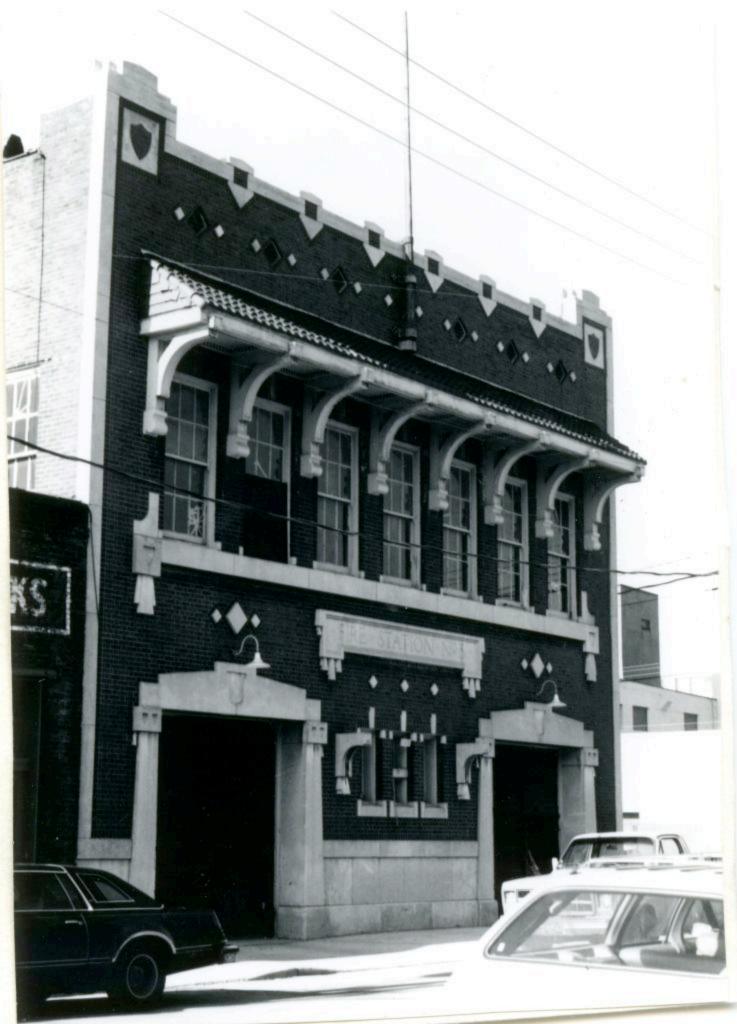

BP #70924A

Piland

48. Date

3/6/84

47. Organization

Landmarks Commission

49 Revision Date(s)

| 1. No.<br>44-B<br>2 County Jackson                                                                                   | 4. Present Name(s)  Acme Brass and Machine Works                                                                                    | *                                                                      |
|----------------------------------------------------------------------------------------------------------------------|-------------------------------------------------------------------------------------------------------------------------------------|------------------------------------------------------------------------|
| 3 Location of Negatives MT #16-22<br>Landmarks Commission of KC                                                      | 5 Other Name(s)                                                                                                                     |                                                                        |
| 6. Specific Location                                                                                                 | 16. Thematic Category                                                                                                               | 28. No. of Stories 2                                                   |
| 609-11 East 17th Street                                                                                              | 17. Date(s) or Period .                                                                                                             | 29. Basement? Yes I No I                                               |
| 7 City or Town If Rural, Township &<br>Kansas City, Missouri                                                         | 60 69                                                                                                                               | 30. Foundation Material  31. Wall Construction                         |
| 8. Site Plan with North Arrow  Fast 17th Street                                                                      | 19. Architect or Engineer S.W. Hitt  20. Contractor or Builder                                                                      | masonry UD 32. Roof Type & Material F+ PC flat: tar and gravel         |
|                                                                                                                      | 21 Original Use, if apparent  commercial IDA  22 Present Use                                                                        | 33. No. of Bays Front Side 99  34. Wall Treatment brick                |
| N.                                                                                                                   | commercial                                                                                                                          | 35. Plan Shape rectangular                                             |
| 1.4                                                                                                                  | 23 Ownership Public 11 Private 12                                                                                                   | 36. Changes Addition : (Explain Altered I in #42) Moved I              |
| Coordinates UTM Lat. Long.                                                                                           | 24. Owner's Name & Address, if known                                                                                                | 37. Condition<br>Interior<br>Exterior Good                             |
|                                                                                                                      | 25. Open to Yes IX Public? No 11                                                                                                    | 38. Preservation Yes Underway? No X                                    |
|                                                                                                                      | Object   26. Local Contact Person or Organization  Yes   X   Landmarks Commission of KC                                             | 39. Endangered? Yes I No IX                                            |
| Part of Estab. Yes   14. District<br>Hist. Dist.? No   1/2 Potent'l                                                  | Yes IX<br>P No 1                                                                                                                    | 40. Visible from Yes ! X Public Road? No ! :                           |
| 5. Name of Established District                                                                                      |                                                                                                                                     | 41. Distance from and<br>Frontage on Road 33 feet<br>on E. 17th Street |
| <ol><li>Further Description of Important Fea<br/>east and west ends of this<br/>the building is fenestrate</li></ol> | fures The main facade faces north. Entrar<br>facade and a display window is between th<br>d with multipaned windows. The parapet is | nem. The remainder of                                                  |

43. History and Significance The same firm has continually occupied this building since its construction in 1922.

44. Description of Environment and Outbuildings A commercial building is south of this structure. A storage lot is to the east and a surface parking lot is to the west. A commercial building is to the north.