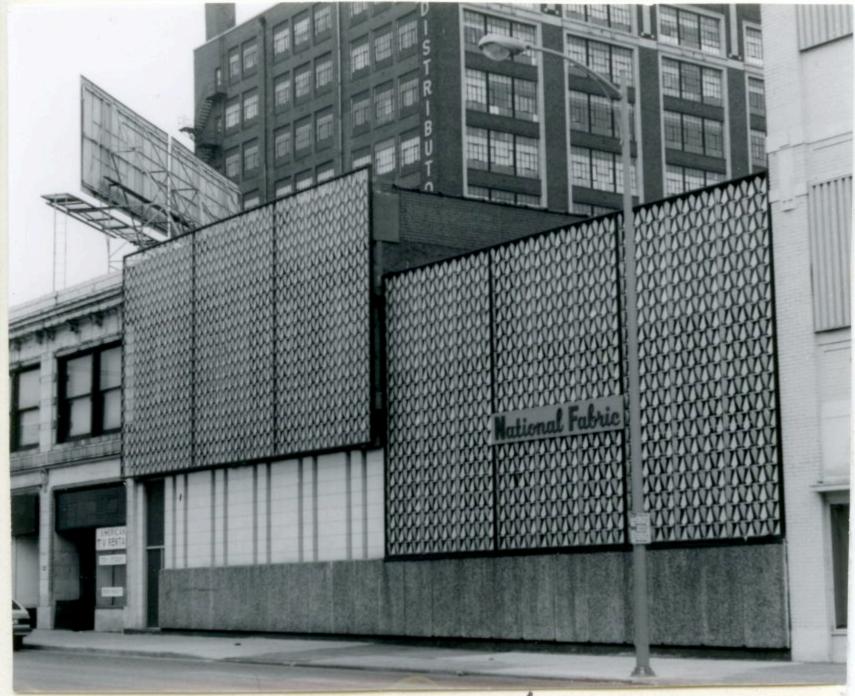

| 1. No.<br>10-E<br>2. County                                    | 4. Present Name(s)  Heath Sales & Service Inc.                                                      |                                                                                                                   | 10         |
|----------------------------------------------------------------|-----------------------------------------------------------------------------------------------------|-------------------------------------------------------------------------------------------------------------------|------------|
| Jackson 3 Location of Negatives MT #61-17 Landmarks Commission | 5 Other Name(s)  George D. Heath Company Building                                                   |                                                                                                                   | H          |
| 6 Specific Location<br>518-20 East 16th Street                 | 16. Thematic Category DSO                                                                           | 28. No. of Stories 1 — /<br>29. Basement? Yes                                                                     | Jac        |
| 7 City or Town If Rural, Township & V. Kansas City, Missouri   | 17 Date(s) or Period                                                                                | 30. Foundation Material 31. Wall Construction                                                                     | Jackson    |
| 8. Site Plan with North Arrow                                  | 19. Architect or Engineer A. B. Fuller (1948) 20. Contractor or Builder 30                          | concrete block B  32. Roof Type & Material  flat; tar & gravel +  33. No. of Bays  Front Side                     | PR<br>of   |
| EAST 16TH ST                                                   | commercial OOE  22. Present Use commercial  23. Ownership Public   Private   x                      | 34. Wall Treatment 2 65 brick; concrete block 35. Plan Shape rectangular 36. Changes Addition: x (Explain Altered | 18-20 East |
| 9 Coordinates UTM                                              | 24. Owner's Name & Address,<br>if known                                                             | in #42) Moved 1  37. Condition Interior Exterior Good                                                             | 16th Str   |
| Long.  Site 1: Structu                                         |                                                                                                     | 38. Preservation Yes  <br>Underway? No iX                                                                         | eet        |
| 11. On National Yes   12 Is It Y                               | 26. Local Contact Person or Organization  Landmarks Commission  27. Other Surveys in Which Included | 39. Endangered? Yes! By What? No Ix                                                                               |            |
| 13. Part of Estab. Yes 11 14. District Y                       | Yes  <br>No x                                                                                       | 40. Visible from Yes \x Public Road? No   1                                                                       |            |
| 15. Name of Established District                               |                                                                                                     | 41. Distance from and approx. Frontage on Road 70 ft. on E. 16th St.                                              | L.         |

42. Further Description of Important Features

This building features a canted corner entrance. Display windows on the south and east facades have been partially filled in with concrete blocks. In 1968 an addition extended the building toward the west. The older portion of the building has walls of buff brick. The newer portion has concrete block walls with a brick parapet.

43. History and Significance

This building was constructed for the George D. Heath Company, manufacturing agents.

44. Description of Environment and Outbuildings

Surface parking areas are north and west of this building. To the south is a commercial A surface parking lot is also to the east.