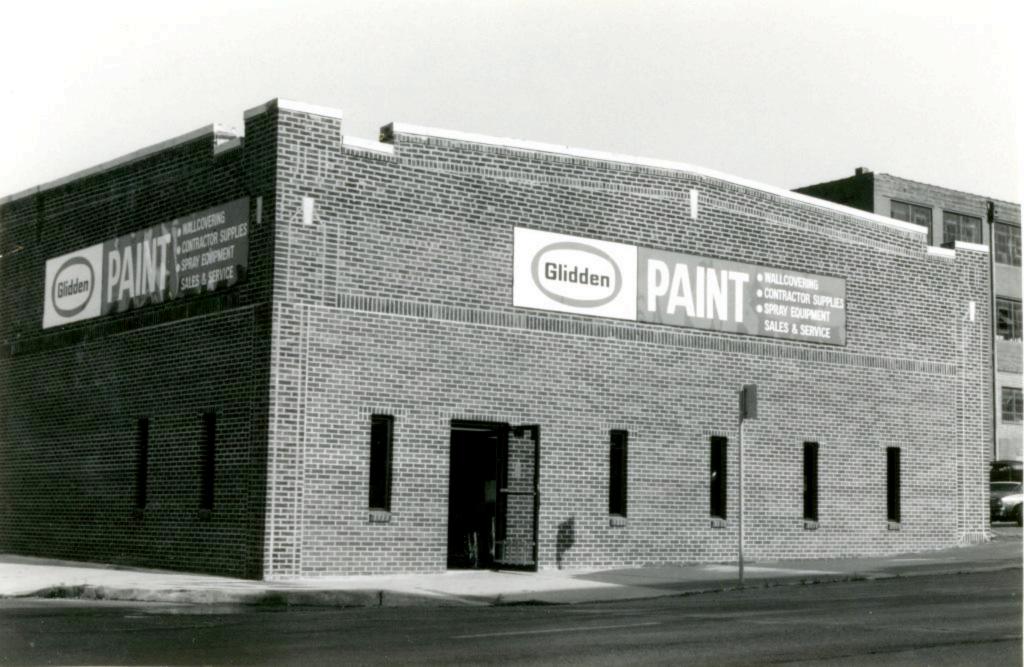

| 1. No.<br>10-E<br>2. County                                    | 4. Present Name(s)  Heath Sales & Service Inc.                                                      |                                                                                                                   | 10         |
|----------------------------------------------------------------|-----------------------------------------------------------------------------------------------------|-------------------------------------------------------------------------------------------------------------------|------------|
| Jackson 3 Location of Negatives MT #61-17 Landmarks Commission | 5 Other Name(s)  George D. Heath Company Building                                                   |                                                                                                                   | H          |
| 6 Specific Location<br>518-20 East 16th Street                 | 16. Thematic Category DSO                                                                           | 28. No. of Stories 1 — /<br>29. Basement? Yes                                                                     | Jac        |
| 7 City or Town If Rural, Township & V. Kansas City, Missouri   | 17 Date(s) or Period                                                                                | 30. Foundation Material 31. Wall Construction                                                                     | Jackson    |
| 8. Site Plan with North Arrow                                  | 19. Architect or Engineer A. B. Fuller (1948) 20. Contractor or Builder 30                          | concrete block B  32. Roof Type & Material  flat; tar & gravel +  33. No. of Bays  Front Side                     | PR<br>of   |
| EAST 16TH ST                                                   | commercial OOE  22. Present Use commercial  23. Ownership Public   Private   x                      | 34. Wall Treatment 2 65 brick; concrete block 35. Plan Shape rectangular 36. Changes Addition: x (Explain Altered | 18-20 East |
| 9 Coordinates UTM                                              | 24. Owner's Name & Address,<br>if known                                                             | in #42) Moved 1  37. Condition Interior Exterior Good                                                             | 16th Str   |
| Long.  Site 1: Structu                                         |                                                                                                     | 38. Preservation Yes  <br>Underway? No iX                                                                         | eet        |
| 11. On National Yes   12 Is It Y                               | 26. Local Contact Person or Organization  Landmarks Commission  27. Other Surveys in Which Included | 39. Endangered? Yes! By What? No Ix                                                                               |            |
| 13. Part of Estab. Yes 11 14. District Y                       | Yes  <br>No x                                                                                       | 40. Visible from Yes \x Public Road? No   1                                                                       |            |
| 15. Name of Established District                               |                                                                                                     | 41. Distance from and approx. Frontage on Road 70 ft. on E. 16th St.                                              | L.         |

42. Further Description of Important Features

This building features a canted corner entrance. Display windows on the south and east facades have been partially filled in with concrete blocks. In 1968 an addition extended the building toward the west. The older portion of the building has walls of buff brick. The newer portion has concrete block walls with a brick parapet.

43. History and Significance

This building was constructed for the George D. Heath Company, manufacturing agents.

44. Description of Environment and Outbuildings

Surface parking areas are north and west of this building. To the south is a commercial A surface parking lot is also to the east.