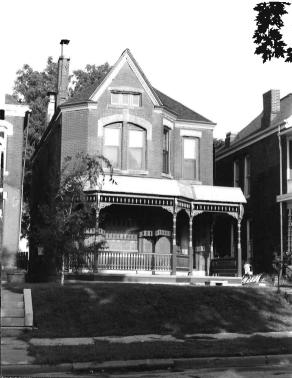

State Historical Survey and Planning Office, 909 University Avenue, Suite 215, Columbia, Missouri 65201 HISTORIC INIVENTORY

| 111010110                                                        | HAVEITION M-1                                                                                                               | 5-044 007                                                       |
|------------------------------------------------------------------|-----------------------------------------------------------------------------------------------------------------------------|-----------------------------------------------------------------|
| 1 No. 204-J<br>2 County                                          | 4. Present Name(s) 3024 Grand                                                                                               |                                                                 |
|                                                                  | 5 Other Name(s)                                                                                                             |                                                                 |
| Jackson  3 Location of Negatives MT #45-11  Landmarks Commission | James E. Knight residence                                                                                                   |                                                                 |
| 6. Specific Location                                             | 16. Thematic Category                                                                                                       | 28. No. of Stories 2                                            |
| 2007 0 1                                                         |                                                                                                                             | 29. Basement? Yes IX                                            |
| 3024 Grand                                                       | 17 Date(s) or Period                                                                                                        | No 1 - 3                                                        |
|                                                                  | c. 1889                                                                                                                     | 30. Foundation Material                                         |
| 7. City or Town If Rural, Township & \ Kansas City, Missouri     | /icinity - 18 Style or Design                                                                                               | stone                                                           |
| <del></del>                                                      |                                                                                                                             | 31. Wall Construction                                           |
| 8. Site Plan with North Arrow                                    | 19. Architect or Engineer                                                                                                   | masonry                                                         |
| N                                                                | 20. Contractor or Builder                                                                                                   | 32. Roof Type & Material gabled hip; comp. shingle              |
| N                                                                | J. M. Courtney (atrib).                                                                                                     | 33. No. of Bays                                                 |
| i i                                                              | 21. Original Use, if apparent                                                                                               | Front Side                                                      |
|                                                                  | residence                                                                                                                   | 34. Wall Treatment                                              |
| 1 7 a F                                                          | 22 Present Use                                                                                                              | brick                                                           |
|                                                                  | residence                                                                                                                   | 35. Plan Shape irregular                                        |
| SRAND                                                            | 23 Ownership Public i Private 🗓                                                                                             | 36. Changes Addition : : 6<br>(Explain Altered ! !              |
| $\mathcal{O}$                                                    | 24. Owner's Name & Address, . if known                                                                                      | in #42) Moved :                                                 |
| 9. Coordinates UTM Lat.                                          |                                                                                                                             | Interior good                                                   |
| Long.                                                            | 25. Open to Yes !:                                                                                                          | 38. Preservation Yes                                            |
|                                                                  | ture : Public? No 🔀                                                                                                         | Underway? No XX                                                 |
|                                                                  | 26. Local Contact Person or Organization  Yes X Landmarks Commission  No 1: 27. Other Surgery in Which Included             | 39. Endangered? Yes I By What? No ½x.                           |
|                                                                  | Yes X                                                                                                                       | 40. Visible from Yes ! X   Public Road? No i :                  |
| 15. Name of Established District                                 |                                                                                                                             | 41. Distance from and Frontage on Road approx. 30 feet on Grand |
| central section that projects,                                   | es The main facade faces east on Grand<br>and a receding entrance bay at the non<br>on of the first story. Rectangular wind | rth end An arched window                                        |

stone keystone accents fenestrate the second story. A gable containing two paired windows and finished with fish scale shingles surmounts the central bay. A shed roof porch, probably a later addition, extends across the east facade.

43. History and Significance The earliest known resident of this house (1890) was James E. Knight, a member of Knight Brothers, patent solicitors. J. M. Courtney is attributed as builder because of the similarity in plans and design of this house to the houses at 3030, 3032, and 3034 Grand. The building was placed on the Kansas City Register on 9/13/79.

44. Description of Environment and Outbuildings Other residences are to the north, south, and east. A church used as a V.F.W. Hall is to the west.

45 Sources of Information WP #11655

46. Prepared by Piland /Uguccioni 47. Organization Landmarks Commission 48. Date 49. Revision Date(s) 1/6/82