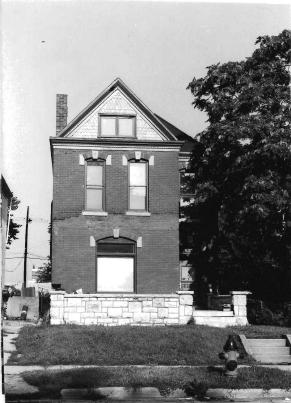

State Historical Survey and Planning Office, 909 University Avenue, Suite 215, Columbia, Missouri 65201 HISTORIC INIVENTORY

| 111010110                                                        | HAVEITION M-1                                                                                                               | 5-044 007                                                       |
|------------------------------------------------------------------|-----------------------------------------------------------------------------------------------------------------------------|-----------------------------------------------------------------|
| 1 No. 204-J<br>2 County                                          | 4. Present Name(s) 3024 Grand                                                                                               |                                                                 |
|                                                                  | 5 Other Name(s)                                                                                                             |                                                                 |
| Jackson  3 Location of Negatives MT #45-11  Landmarks Commission | James E. Knight residence                                                                                                   |                                                                 |
| 6. Specific Location                                             | 16. Thematic Category                                                                                                       | 28. No. of Stories 2                                            |
| 2007 0 1                                                         |                                                                                                                             | 29. Basement? Yes IX                                            |
| 3024 Grand                                                       | 17 Date(s) or Period                                                                                                        | No 1 - 3                                                        |
|                                                                  | c. 1889                                                                                                                     | 30. Foundation Material                                         |
| 7. City or Town If Rural, Township & \ Kansas City, Missouri     | /icinity - 18 Style or Design                                                                                               | stone                                                           |
| <del></del>                                                      |                                                                                                                             | 31. Wall Construction                                           |
| 8. Site Plan with North Arrow                                    | 19. Architect or Engineer                                                                                                   | masonry                                                         |
| N                                                                | 20. Contractor or Builder                                                                                                   | 32. Roof Type & Material gabled hip; comp. shingle              |
| N                                                                | J. M. Courtney (atrib).                                                                                                     | 33. No. of Bays                                                 |
| i i                                                              | 21. Original Use, if apparent                                                                                               | Front Side                                                      |
|                                                                  | residence                                                                                                                   | 34. Wall Treatment                                              |
| 1 7 a F                                                          | 22 Present Use                                                                                                              | brick                                                           |
|                                                                  | residence                                                                                                                   | 35. Plan Shape irregular                                        |
| SRAND                                                            | 23 Ownership Public i Private 🗓                                                                                             | 36. Changes Addition : : 6<br>(Explain Altered ! !              |
| $\mathcal{O}$                                                    | 24. Owner's Name & Address, . if known                                                                                      | in #42) Moved :                                                 |
| 9. Coordinates UTM Lat.                                          |                                                                                                                             | Interior good                                                   |
| Long.                                                            | 25. Open to Yes !:                                                                                                          | 38. Preservation Yes                                            |
|                                                                  | ture : Public? No 🔀                                                                                                         | Underway? No XX                                                 |
|                                                                  | 26. Local Contact Person or Organization  Yes X Landmarks Commission  No 1: 27. Other Surgery in Which Included             | 39. Endangered? Yes I By What? No ½x.                           |
|                                                                  | Yes X                                                                                                                       | 40. Visible from Yes ! X   Public Road? No i :                  |
| 15. Name of Established District                                 |                                                                                                                             | 41. Distance from and Frontage on Road approx. 30 feet on Grand |
| central section that projects,                                   | es The main facade faces east on Grand<br>and a receding entrance bay at the non<br>on of the first story. Rectangular wind | rth end An arched window                                        |

stone keystone accents fenestrate the second story. A gable containing two paired windows and finished with fish scale shingles surmounts the central bay. A shed roof porch, probably a later addition, extends across the east facade.

43. History and Significance The earliest known resident of this house (1890) was James E. Knight, a member of Knight Brothers, patent solicitors. J. M. Courtney is attributed as builder because of the similarity in plans and design of this house to the houses at 3030, 3032, and 3034 Grand. The building was placed on the Kansas City Register on 9/13/79.