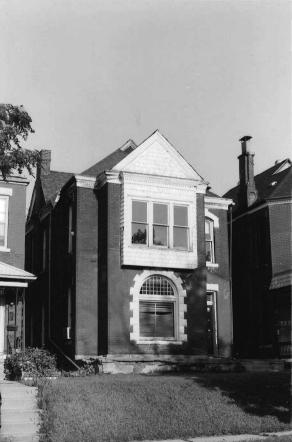

## State Historical Survey and Planning Office, 909 University Avenue, Suite 215, Columbia, Missouri 65201

| HISTORIC II                                                                 |                                                                              | 74-001                                     |            |
|-----------------------------------------------------------------------------|------------------------------------------------------------------------------|--------------------------------------------|------------|
| 1. No. 204-I                                                                | Present Name(s)                                                              | •                                          |            |
| 2 County                                                                    | 3022 Grand (residence)                                                       |                                            | 204        |
| <u> </u>                                                                    | Other Name(s)                                                                |                                            | Ļ          |
| 3 Location of Negatives MT #45-12<br>Landmarks Commission                   | Joseph A. Stringer residence                                                 |                                            |            |
| 6. Specific Location                                                        | 16. Thematic Category                                                        | 28. No of Stories 2                        | ٧ م        |
| 3022 Grand                                                                  |                                                                              | 29. Basement? Yes 1X                       | Jackson    |
|                                                                             | 17 Date(s) or Period                                                         | <u> </u>                                   | (SO        |
| 7 City or Town . If Burst Township & Visio                                  | c. 1889  ity 18 Style or Design                                              | 30. Foundation Material stone              | ä          |
| 7. City or Town II Rural, Township & Vicin<br>Kansas City, Missouri         | Queen Anne                                                                   | 31. Wall Construction                      | 1          |
| 8. Site Plan with North Arrow                                               | 19 Architect or Engineer                                                     | masonry                                    |            |
|                                                                             | J. M. Courtney (attrib)                                                      | 32. Roof Type & Material Comp.             | 1          |
| <b>28 M</b>                                                                 | 20. Contractor or Builder                                                    | gabled hip; eshingle                       |            |
| , <b>X</b>                                                                  |                                                                              | 33. No. of Bays  Front 3 Side 5            | ه          |
|                                                                             | 21. Original Use, if apparent                                                | 3                                          | 3022       |
| _   {                                                                       | residence 22 Present Use                                                     | 34. Wall Treatment<br>brick                | Sen<br>Sen |
| 9,                                                                          | residence                                                                    | 35. Plan Shape irregular                   | Gr Z       |
| <b>9</b>                                                                    | 23 Ownership Public (1)                                                      | 36. Changes Addition :                     | BO22 Grand |
|                                                                             | Private I <sup>X</sup>                                                       | (Explain Altered I '                       | ) e(v)     |
|                                                                             | 24. Owner's Name & Address,                                                  | in #42) Moved i                            | 1          |
|                                                                             | if known                                                                     | 37. Condition                              |            |
| 9. Coordinates UTM                                                          |                                                                              | Interior                                   | l          |
| Lat.<br>Long.                                                               |                                                                              | Exteriorgood                               | 1          |
|                                                                             | 25. Open to Yes 1: Public? No 1X                                             | 38. Preservation Yes X Underway? No        |            |
| 10. Site!: Structure Building & Object                                      | 1:                                                                           | 39. Endangered? Yes                        | ł          |
| 11. On National Yes i 12 Is It Yes                                          | 20. Local Contact Person of Organization                                     | By What?                                   |            |
| Register? No k! Eligible? No                                                |                                                                              | <b>-</b>                                   | l          |
| 13. Part of Estab. Yes [ ] 14. District Yes Hist. Dist.? No L. Potent'l? No | x                                                                            | 40. Visible from Yes X. Public Road? No 11 |            |
| 15. Name of Established District                                            |                                                                              | 41. Distance from and approx.              | 1          |
|                                                                             |                                                                              | Frontage on Road                           | 1          |
|                                                                             |                                                                              | 30 feet on Grand                           | ╃—         |
| 42. Further Description of Important Features                               | The south section of the building pro                                        | ngular window with                         | ,          |
| northern bay recedes and contain                                            | ns the main entrance. A single recta<br>ates the first story at the southern | bay. The second story                      | 1          |
| segmental arched linter lenestic                                            | ular windows which possess stone lugs                                        | _                                          | -          |
| terminating the hav features dec                                            | corative fishscale shingles and is fe                                        | enestrated with two,                       | 9          |
| square windows. A coursed stone                                             | e porch base extends across the east                                         | facade.                                    | <u> </u>   |
| bquaro minuonor in observa                                                  |                                                                              |                                            |            |
|                                                                             |                                                                              |                                            | 1          |
| 43. History and Significance J. M. Court                                    | ney is attributed as builder because                                         | of the similarity                          | j          |
| in plan and design of this house                                            | to the houses at 3030, 3032, and 303                                         | 34 Grand. The first                        | •          |
| resident of the house was a real                                            | tor, Joseph Stringer.                                                        |                                            |            |
|                                                                             |                                                                              | !                                          |            |

44. Description of Environment and Outbuildings Other residences are to the north, south, and east. A church building is to the west.

46. Prepared by Piland/Uguccioni 47. Organization Landmarks Commission 48. Date 49. Revision Date(s) 3/17/81