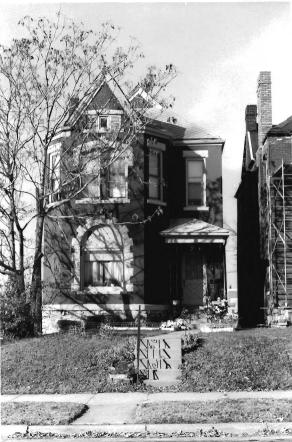

State Historical Survey and Planning Office, 909 University Avenue, Suite 215, Columbia, Missouri 65201 HISTORIC INIVENTORY

| 111010110                                                        | HAVEITION M-1                                                                                                               | 5-044 007                                                       |
|------------------------------------------------------------------|-----------------------------------------------------------------------------------------------------------------------------|-----------------------------------------------------------------|
| 1 No. 204-J<br>2 County                                          | 4. Present Name(s) 3024 Grand                                                                                               |                                                                 |
|                                                                  | 5 Other Name(s)                                                                                                             |                                                                 |
| Jackson  3 Location of Negatives MT #45-11  Landmarks Commission | James E. Knight residence                                                                                                   |                                                                 |
| 6. Specific Location                                             | 16. Thematic Category                                                                                                       | 28. No. of Stories 2                                            |
| 2007 0 1                                                         |                                                                                                                             | 29. Basement? Yes IX                                            |
| 3024 Grand                                                       | 17 Date(s) or Period                                                                                                        | No 1 - 3                                                        |
|                                                                  | c. 1889                                                                                                                     | 30. Foundation Material                                         |
| 7. City or Town If Rural, Township & \ Kansas City, Missouri     | /icinity - 18 Style or Design                                                                                               | stone                                                           |
| <del></del>                                                      |                                                                                                                             | 31. Wall Construction                                           |
| 8. Site Plan with North Arrow                                    | 19. Architect or Engineer                                                                                                   | masonry                                                         |
| N                                                                | 20. Contractor or Builder                                                                                                   | 32. Roof Type & Material gabled hip; comp. shingle              |
| N                                                                | J. M. Courtney (atrib).                                                                                                     | 33. No. of Bays                                                 |
| i i                                                              | 21. Original Use, if apparent                                                                                               | Front Side                                                      |
|                                                                  | residence                                                                                                                   | 34. Wall Treatment                                              |
| 1 7 a F                                                          | 22 Present Use                                                                                                              | brick                                                           |
|                                                                  | residence                                                                                                                   | 35. Plan Shape irregular                                        |
| SRAND                                                            | 23 Ownership Public i Private 🗓                                                                                             | 36. Changes Addition : : 6<br>(Explain Altered ! !              |
| $\mathcal{O}$                                                    | 24. Owner's Name & Address, . if known                                                                                      | in #42) Moved :                                                 |
| 9. Coordinates UTM Lat.                                          |                                                                                                                             | Interior good                                                   |
| Long.                                                            | 25. Open to Yes !:                                                                                                          | 38. Preservation Yes                                            |
|                                                                  | ture : Public? No 🔀                                                                                                         | Underway? No XX                                                 |
|                                                                  | 26. Local Contact Person or Organization  Yes X Landmarks Commission  No 1: 27. Other Surgery in Which Included             | 39. Endangered? Yes I By What? No ½x.                           |
|                                                                  | Yes X                                                                                                                       | 40. Visible from Yes ! X   Public Road? No i :                  |
| 15. Name of Established District                                 |                                                                                                                             | 41. Distance from and Frontage on Road approx. 30 feet on Grand |
| central section that projects,                                   | es The main facade faces east on Grand<br>and a receding entrance bay at the non<br>on of the first story. Rectangular wind | rth end An arched window                                        |

stone keystone accents fenestrate the second story. A gable containing two paired windows and finished with fish scale shingles surmounts the central bay. A shed roof porch, probably a later addition, extends across the east facade.

43. History and Significance The earliest known resident of this house (1890) was James E. Knight, a member of Knight Brothers, patent solicitors. J. M. Courtney is attributed as builder because of the similarity in plans and design of this house to the houses at 3030, 3032, and 3034 Grand. The building was placed on the Kansas City Register on 9/13/79.

44. Description of Environment and Outbuildings Other residences are to the north, south, and east. A church used as a V.F.W. Hall is to the west.

45 Sources of Information WP #11655

46. Prepared by Piland /Uguccioni 47. Organization Landmarks Commission 48. Date 49. Revision Date(s) 1/6/82