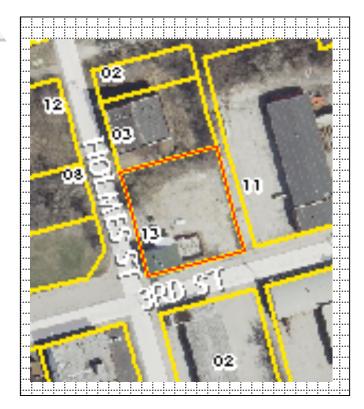

|                         |          | Other:                                                                        |                                 |          |                                                                                                                                         |  |  |
|                                                                                           | le (individua<br>igible | ally)    |                                                                               |                                 |          |                                                                                                                                         |  |  |

### Location Map (include north arrow):



### Site Map/plan (include north arrow):



Photograph:

Photographer: Richard Welnowski

Date: May 27, 2012 S

Description: South façade, view facing northeast.





#### MISSOURI DEPARTMENT OF NATURAL RESOURCES STATE HISTORIC PRESERVATION OFFICE, P.O. Box 176, Jefferson City, MO 65102

#### ARCHITECTURAL/HISTORIC INVENTORY FORM

| 21. (cont.) History and significance. Expand box as necessary, or add continuation pages.  The original building was the location of a restaurant, designed by architect J. Koch, Jr. Alterations to the original building were made at an unknown date. |
|----------------------------------------------------------------------------------------------------------------------------------------------------------------------------------------------------------------------------------------------------------|
|