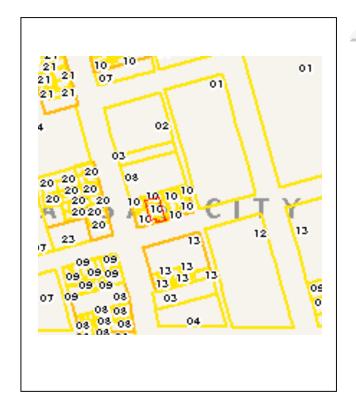

|                | Level of survey                                              | ☐ intensive                 |                                            | Additional research needed?  ☐ yes ☐ no                                                                                |  |
| National Register Status:  ☐ listed ☐ in listed district  Name: ☐ pending listing ☐ eligible (individue of ligible (district) ☐ not eligible ☐ not determined |                | Other:                                                       | пислоне                     |                                            |                                                                                                                        |  |



#### Location Map (include north arrow):



#### Site Map/plan (include north arrow):



Photograph:

Photographer: Date: Description:
City of Kansas City, MO May 27, 2012 North and East façades view facing southwest



| 21. (cont.) History and significance. Expand box as necessary, or add continuation pages.  This condominium was designed by el dorado architects, Kansas City, MO and completed in 2006.                                                                                                      |
|-----------------------------------------------------------------------------------------------------------------------------------------------------------------------------------------------------------------------------------------------------------------------------------------------|
|