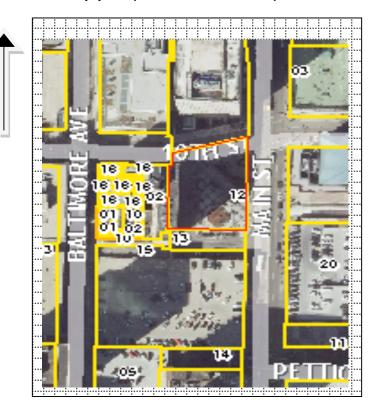

|           |       | Other:                                                                                                               |              |      |                                                                                                                        |  |
| ☐ pending listing ☐ eligible (individually) ☐ eligible (district) ☐ not eligible ☐ not determined |           |       |                                                                                                                      |              |      |                                                                                                                        |  |



#### Location Map (include north arrow):



#### Site Map/plan (include north arrow):



Photograph:

Photographer: Date: Description: Richard Welnowski May 2012 Northeast co

Northeast corner of the plaza; view looking southwest.





#### ARCHITECTURAL/HISTORIC INVENTORY FORM



#### **ADDITIONAL INFORMATION:**

21. (cont.) History and significance. Expand box as necessary, or add continuation pages.

This Transit Metro Center is the main metro center for Kansas City. The original plaza was designed by ASAI Architects, KC with a renovation by Smith and Voucher with Bowman, Bowman, Novick (Kansas City) in 2008 The terminal includes the "William T. and Charlotte Kemper Memorial Fountain," also known as the 10<sup>th</sup> Street Fountain. The designer of the fountain is Laurie Doolittle, Kansas City and Alvin Holm. The fountain was dedicated in 1999. The City of Fountains Fo