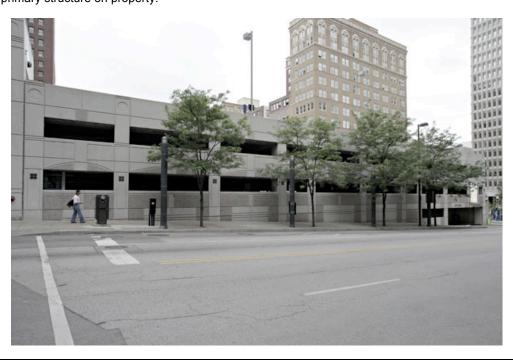

#### Photograph:

Photographer: Date: Description:
Richard Welnowski May 9, 2012 West entrance to parking garage, view looking northeast

| 1. Survey No.                                                     |                              | Survey name:     Kansas City Downtown Streetcar Project |                                                     |                                                                  |                                                                                               |                                                                                                                         |  |
|-------------------------------------------------------------------|------------------------------|---------------------------------------------------------|-----------------------------------------------------|------------------------------------------------------------------|-----------------------------------------------------------------------------------------------|-------------------------------------------------------------------------------------------------------------------------|--|
| 3. County: 4. A Jackson County 192                                |                              |                                                         | dress (Street No.)                                  | Street<br>Baltimore Ave                                          | nue                                                                                           |                                                                                                                         |  |
| 5.City:<br>Kansas City                                            | Vicinity:                    | 6. UT                                                   | M:<br>362965/4327889                                |                                                                  | 7. Township/Range/Section:<br>T: 49N R: 25E S: 8                                              |                                                                                                                         |  |
| 8.Historic name (if known):<br>Unknown                            |                              |                                                         |                                                     | 9. Present/other<br>Mobile Radio 0                               |                                                                                               |                                                                                                                         |  |
|                                                                   |                              |                                                         | Historic use (if know<br>Service Shop               | /n):                                                             | -                                                                                             | Current use:<br>mercial                                                                                                 |  |
| HISTORICAL DATA                                                   |                              | J                                                       |                                                     |                                                                  |                                                                                               |                                                                                                                         |  |
| 12. Construction date:<br>C. 1949                                 |                              |                                                         | 15. Architect:<br>Unknown                           |                                                                  |                                                                                               | 18. Previously surveyed?  Cite survey name in box 22 cont. (page 2)                                                     |  |
| 13. Significant date/period: N/A                                  |                              |                                                         | 16. Builder/contra<br>Unknown                       | ctor:                                                            |                                                                                               | 19. On National Register? indiv. district Cite nomination name in box 22 cont. (page 2)                                 |  |
| 14. Area(s) of significance:<br>N/A                               |                              |                                                         | 17. Original or sig<br>Unknown                      | gnificant owner:                                                 |                                                                                               | 20. National Register eligible?  ☐ individually eligible ☐ district potential (☐ C☐ NC) ☐ not eligible ☐ not determined |  |
| 21. History and significance o                                    | n continua                   | tion pag                                                |                                                     |                                                                  |                                                                                               | ion on continuation page. 🛚                                                                                             |  |
| ARCHITECTURAL INFO                                                | ORMATI                       | ON                                                      |                                                     |                                                                  |                                                                                               |                                                                                                                         |  |
| 23. Category of property:  ⊠ building(s) □ site □ object          | structure [                  |                                                         | 30: Roof material:<br>Asphalt                       |                                                                  |                                                                                               | 37.Windows: ☐ historic ☐ replacement Pane arrangement: N/A                                                              |  |
| 24. Vernacular or property type:<br>Commercial Building           |                              | 31. Chimney placement:<br>N/A                           |                                                     |                                                                  | 38. Acreage (rural):<br>Visible from public road? ⊠                                           |                                                                                                                         |  |
| 25. Architectural Style:<br>Commercial                            |                              | 32. Structural system:<br>Unknown                       |                                                     |                                                                  | 39. Changes (describe in box 28 cont.):  ☐ Addition(s) Date(s): ?  ☐ Altered Date(s): ?       |                                                                                                                         |  |
| 26. Plan shape:<br>"L" Shape                                      | 26. Plan shape:<br>"L" Shape |                                                         | 33. Ext. wall cladding:<br>Stone and Concrete Block |                                                                  |                                                                                               | ☐ Moved Date(s): ☐ Other Date(s):                                                                                       |  |
| 27. No. of stories:<br>One                                        |                              |                                                         | 34. Foundation ma<br>Concrete                       | aterial:                                                         |                                                                                               | Endangered by:                                                                                                          |  |
| 28. No. of bays (1 <sup>st</sup> floor):<br>One                   |                              |                                                         | 35. Basement type<br>Unknown                        | e:                                                               |                                                                                               | 40. No. of outbuildings (describe in box 40 cont.): 0                                                                   |  |
| 29. Roof type:<br>Flat                                            |                              | 36. Front porch type/placement:<br>N/A N/A              |                                                     |                                                                  | 41. Further description of building features and associated resources on continuation page. ⊠ |                                                                                                                         |  |
| OTHER                                                             |                              |                                                         | l                                                   |                                                                  |                                                                                               | 1-0-                                                                                                                    |  |
| 42. Current owner/address:<br>MOBILE RADIO COMMUN<br>1801 MAIN ST | NICATIONS                    | 6                                                       | Architectural & His                                 | d by (name and org.<br>storical Research, l<br>and MaryAnn Warfi | ĹĹĊ                                                                                           | 44. Survey date: July 11, 2012                                                                                          |  |
| KANSAS CITY, MO 64108                                             |                              | Cydney Willistell C                                     | and Mary/tim vvain                                  | Ciu                                                              | 45. Date of revisions: September 11, 2012                                                     |                                                                                                                         |  |
| FOR SHPO USE:                                                     |                              |                                                         |                                                     |                                                                  |                                                                                               |                                                                                                                         |  |
| Date entered in inventory:                                        |                              |                                                         | Level of survey  reconnaissance                     | ☐ intensive                                                      |                                                                                               | Additional research needed? ☐ yes ☐ no                                                                                  |  |
| National Register Status: ☐ listed ☐ in listed district Name:     |                              |                                                         | Other:                                              |                                                                  |                                                                                               |                                                                                                                         |  |
|                                                                   | ole (individua<br>igible     | ally)                                                   |                                                     |                                                                  |                                                                                               |                                                                                                                         |  |