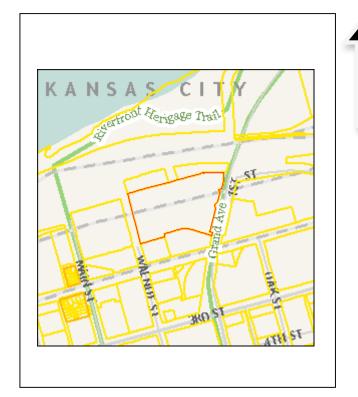

|                                        | Other:                                                            |                                                                                                                         |                                                                                         |  |  |  |  |
| ☐ pending listing ☐ eligibl ☐ eligible (district) ☐ not eliç                     | e (individua<br>gible                  | ally)                                                             |                                                                                                                         |                                                                                         |  |  |  |  |



### Location Map (include north arrow):



#### Site Map/plan (include north arrow):



#### Photograph:

Photographer: Date: Description: North and East facades, view facing southwest.





#### MISSOURI DEPARTMENT OF NATURAL RESOURCES STATE HISTORIC PRESERVATION OFFICE, P.O. Box 176, Jefferson City, MO 65102

#### ARCHITECTURAL/HISTORIC INVENTORY FORM





| 1. Survey No.                                                                      |                          | Survey name:     Kansas City Downtown Streetcar Project |                                                                                                                      |                                   |      |                                                                                                                                     |  |
|--------