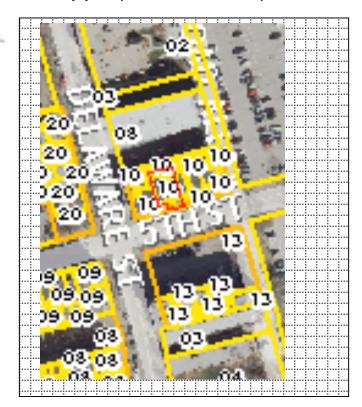

| Level of survey                                              | ☐ intensive                 |                                            | Additional research needed?  ☐ yes ☐ no                                                                                |  |
| National Register Status:  ☐ listed ☐ in listed district  Name: ☐ pending listing ☐ eligible (individue of ligible (district) ☐ not eligible ☐ not determined |                | Other:                                                       | пислоне                     |                                            |                                                                                                                        |  |



#### Location Map (include north arrow):



#### Site Map/plan (include north arrow):



Photograph:

Photographer: Date: Description:
City of Kansas City, MO May 27, 2012 North and East façades view facing southwest



| 21. (cont.) History and significance. Expand box as necessary, or add continuation pages.  This condominium was designed by el dorado architects, Kansas City, MO and completed in 2006.                                                                                                      |
|-----------------------------------------------------------------------------------------------------------------------------------------------------------------------------------------------------------------------------------------------------------------------------------------------|
|