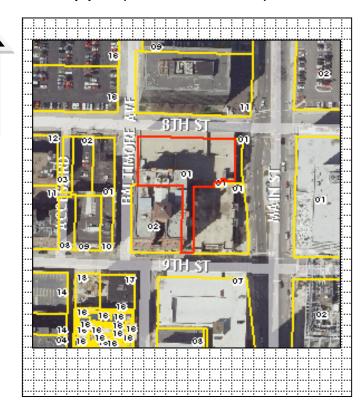

### Location Map (include north arrow):

#### Site Map/plan (include north arrow):