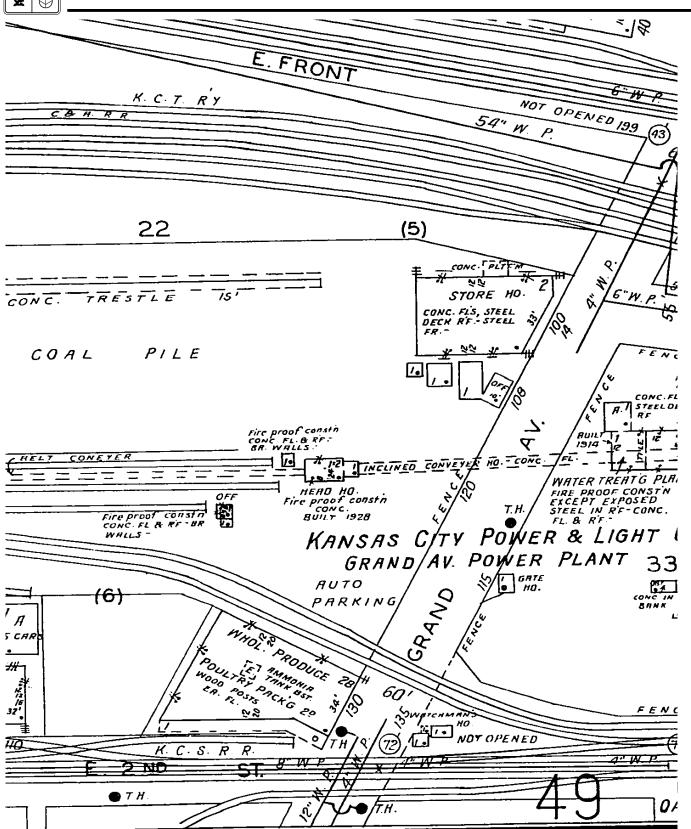

| ole (individua<br>igible | ally)                                                   |                                                                                                                      |                                   |      |                                                                                                                                     |  |



### Location Map (include north arrow):



#### Site Map/plan (include north arrow):



#### Photograph:

Photographer: Date: Description: View facing north



#### MISSOURI DEPARTMENT OF NATURAL RESOURCES STATE HISTORIC PRESERVATION OFFICE, P.O. Box 176, Jefferson City, MO 65102

#### ARCHITECTURAL/HISTORIC INVENTORY FORM









| 1. Survey No.                                                                      | Survey name:     Kansas City Downtown Streetcar Project |                                                                        |                                               |                                                                |                                                        |                                                                                 |  |
|------------------------------------------------------------------------------------|---------------------------------------------------------|------------------------------------------------------------------------|-----------------------------------------------|----------------------------------------------------------