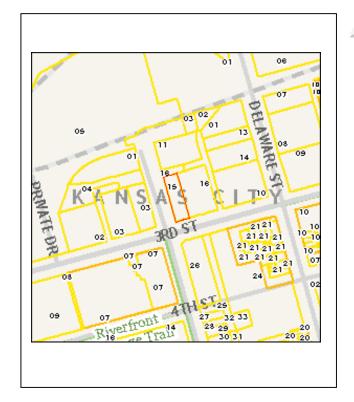

|                        |       |                                                                                                                                         |  |
| ☐ pending listing ☐ eligible (district) ☐ not el                                                     |  |                                                                    |                                                                                                                            |                        |       |                                                                                                                                         |  |



#### **Location Map (include north arrow):**



#### Site Map/plan (include north arrow):



Photograph:

Photographer: Date: Description: South and East façades view facing northwest





#### ARCHITECTURAL/HISTORIC INVENTORY FORM

| 21. (cont.) History and significance. Expand box as necessary, or add continuation pages. In 1895 the building was the location of a coffee and spice mill business and a harness and fire supply business. The property later merged with Chase Bag Company's other properties. This building appears eligible for listing in the National Register of Historic Places as a contributing resource to the Old Town Historic District under Criteria A in the area of Commerce. It relates to the historic context and architectural significance as stated in the Old Town District National Register Nomination. |
|--------------