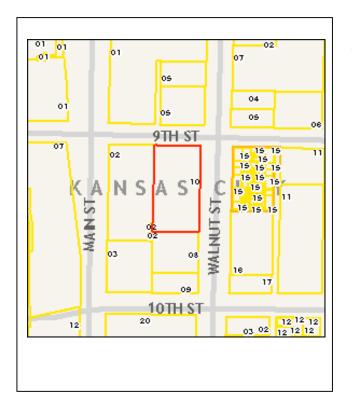

|                                    | Other:                                                      |                                                               |                       |                                                                                                                        |
|                                                                  | ole (individua<br>igible                | ally)                              |                                                             |                                                               |                       |                                                                                                                        |



### Location Map (include north arrow):



### Site Map/plan (include north arrow):



#### Photograph:

Photographer: Date: Description:
Richard Welnowski May 9, 2012 East façade; view facing northwest





#### ARCHITECTURAL/HISTORIC INVENTORY FORM

| 21. (cont.) History and significance. Expand box as necessary, or add continuation pages. This parking garage was built by Commerce Bank.                                                                                                                                                            |
|---------------------------------------------------------------------------------------------------------------------------------------------------------------------------------------------------------------------------------------------------------------------------------------------------