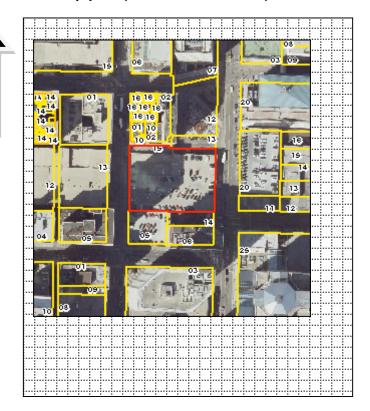

| Other:                                            |                                                                  |                                           |                                                                                                                        |
|                                                                     | ole (individua<br>igible | ally)                               |                                                   |                                                                  |                                           |                                                                                                                        |



### Location Map (include north arrow):



#### Site Map/plan (include north arrow):



Photograph:

Photographer: Date: Description:
Richard Welnowski May 7, 2012 East façade; view facing northwest.





#### ARCHITECTURAL/HISTORIC INVENTORY FORM

#### **ADDITIONAL INFORMATION:**

| This parking garage was constructed in 1996                                                                                                                                                                                                                                                                                                                    |
|-------------------------------------------------------------------------------------------------------------------------------------------------------------------------------------------------------------------------------------------------------