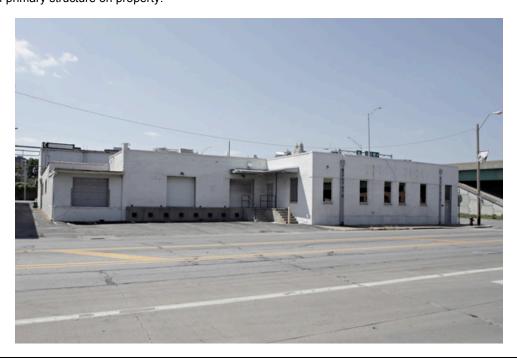

| 1. Survey No.                                                                                                                      |                                                               | Survey name:     Kansas City Downtown Streetcar Project |                                                                                               |                                                                                                                        |  |  |  |
|------------------------------------------------------------------------------------------------------------------------------------|---------------------------------------------------------------|---------------------------------------------------------|-----------------------------------------------------------------------------------------------|------------------------------------------------------------------------------------------------------------------------|--|--|--|
| 3. County:<br>Jackson County                                                                                                       |                                                               | 4. Address (Street No.)<br>300                          | Street<br>Charlotte                                                                           |                                                                                                                        |  |  |  |
| 5.City:<br>Kansas City                                                                                                             | Vicinity:<br>☐                                                | 6. UTM:<br>15/363806/4330281                            |                                                                                               | 7. Township/Range/Section:<br>T: 50N R: 25E S: 32                                                                      |  |  |  |
| 8.Historic name (if known):<br>Unknown                                                                                             |                                                               |                                                         | 9. Present/other<br>Comedy Spor                                                               | name (if known):                                                                                                       |  |  |  |
| 10. Ownership:<br>X Private ☐ Public                                                                                               | 11a. Historic use (if knowr<br>Motor Freight Station/P        |                                                         | 11b. Current use:<br>Comedy Club / possibly vacant                                            |                                                                                                                        |  |  |  |
| HISTORICAL DATA                                                                                                                    |                                                               |                                                         |                                                                                               |                                                                                                                        |  |  |  |
| 12. Construction date:<br>c. 1940s                                                                                                 |                                                               | 15. Architect:<br>Unknown                               |                                                                                               | 18. Previously surveyed?  Cite survey name in box 22 cont. (page 2)                                                    |  |  |  |
| 13. Significant date/period:<br>N/A                                                                                                |                                                               | 16. Builder/contrac<br>Unknown                          | ctor:                                                                                         | 19. On National Register? ☐ indiv. ☐ district Cite nomination name in box 22 cont. (page 2)                            |  |  |  |
| 14. Area(s) of significance:<br>N/A                                                                                                |                                                               |                                                         |                                                                                               | 20. National Register eligible? ☐ individually eligible ☐ district potential (☐ C☐ NC) ☐ not eligible ☐ not determined |  |  |  |
| 21. History and significance of                                                                                                    | n continuat                                                   | tion page. 🛛                                            |                                                                                               |                                                                                                                        |  |  |  |
| ARCHITECTURAL INFO                                                                                                                 | ORMATIO                                                       |                                                         |                                                                                               |                                                                                                                        |  |  |  |
| 23. Category of property:  Solution building(s) site object                                                                        | structure [                                                   | 30: Roof material: Tar and gravel                       |                                                                                               | 37.Windows: ⊠ historic ☐ replacement Pane arrangement: Multiple                                                        |  |  |  |
| 24. Vernacular or property typ<br>Commercial                                                                                       | 31. Chimney place<br>Side north                               | ment:                                                   | 38. Acreage (rural): Visible from public road? ⊠                                              |                                                                                                                        |  |  |  |
| 25. Architectural Style:<br>Commercial                                                                                             | 32. Structural syste<br>Steel Trusses                         | em:                                                     | 39. Changes (describe in box 28 cont.): ☐ Addition(s) Date(s): ☐ Altered Date(s):             |                                                                                                                        |  |  |  |
| 26. Plan shape:<br>"L" Shape                                                                                                       | 33. Ext. wall claddi<br>Masonry                               | ng:                                                     | ☐ Moved Date(s): ☐ Other Date(s):                                                             |                                                                                                                        |  |  |  |
| 27. No. of stories:<br>One                                                                                                         | 34. Foundation ma<br>Masonry                                  | terial:                                                 | Endangered by: N/A                                                                            |                                                                                                                        |  |  |  |
| 28. No. of bays (1 <sup>st</sup> floor):<br>3 (east façade)                                                                        | 35. Basement type<br>Unknown                                  | :                                                       | 40. No. of outbuildings (describe in box 40 cont.): N/A                                       |                                                                                                                        |  |  |  |
| 29. Roof type:<br>Flat                                                                                                             | 36. Front porch typ<br>N/A                                    | e/placement:<br>N/A                                     | 41. Further description of building features and associated resources on continuation page. ⊠ |                                                                                                                        |  |  |  |
| OTHER                                                                                                                              |                                                               |                                                         |                                                                                               | 1 P-3 -                                                                                                                |  |  |  |
| 42. Current owner/address: LAND CLEARANCE FOR REDEVELOPMENT AUTH                                                                   | 43.Form prepared<br>Architectural & His<br>Cydney Millstein a | torical Research,                                       | LLC                                                                                           |                                                                                                                        |  |  |  |
| 1100 WALNUT ST STE 17<br>KANSAS CITY, MO 64106                                                                                     | Cydney Millistein ai                                          | nd Mary Ann War                                         | 45. Date of revisions: September 11, 2012                                                     |                                                                                                                        |  |  |  |
| FOR SHPO USE:                                                                                                                      |                                                               |                                                         |                                                                                               |                                                                                                                        |  |  |  |
| Date entered in inventory:                                                                                                         |                                                               | Level of survey  reconnaissance                         | ☐ intensive                                                                                   | Additional research needed? ☐ yes ☐ no                                                                                 |  |  |  |
| National Register Status:  ☐ listed ☐ in listed district  Name: ☐ pending listing ☐ eligible (district) ☐ not eli ☐ not determined | ıle (individua<br>igible                                      | Other:                                                  |                                                                                               |                                                                                                                        |  |  |  |

### Site Map/plan (include north arrow):

Photograph:

Photographer: Richard Welnowski Date: May 27, 2012 Description: North and East façades view facing southwest