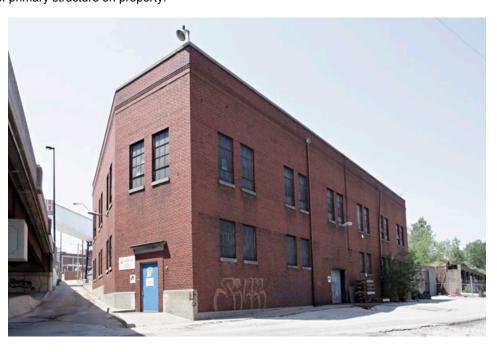

### Site Map/plan (include north arrow):

Photograph:

Photographer: Richard Welnowski Date: May 27, 2012 Description: North and East façades view facing southwest