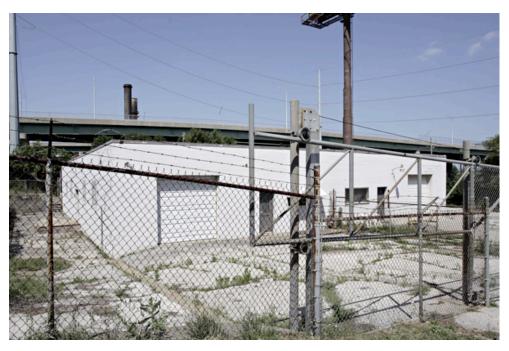

#### Site Map/plan (include north arrow):

Photograph:

Photographer: Date: Description: West façade; view facing east, northeast