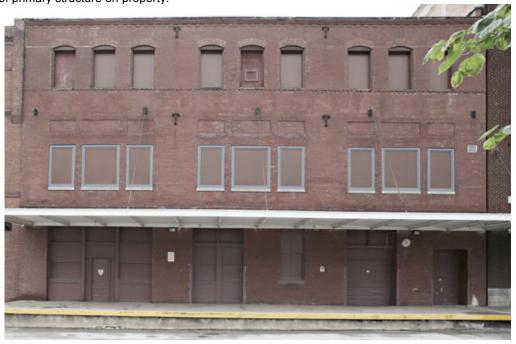

| 1. Survey No.                                                 |                          |                                   | Survey name:     Kansas City Downtown Streetcar Project      |                                                               |                                                                                                                 |                                                                                                                                                                        |
|---------------------------------------------------------------|--------------------------|-----------------------------------|--------------------------------------------------------------|---------------------------------------------------------------|-----------------------------------------------------------------------------------------------------------------|------------------------------------------------------------------------------------------------------------------------------------------------------------------------|
| 3. County: 4. Add Jackson County 500                          |                          |                                   | 4. Address (Street No.) Street 500 E. 1 <sup>st</sup> Street |                                                               |                                                                                                                 |                                                                                                                                                                        |
| 5.City:<br>Kansas City                                        | Vicinity:                | 6. UT                             | M:<br>363475/4330478                                         | · · · · · · · · · · · · · · · · · · ·                         | 7. Township/Range/Section:<br>T: 50N R: 25E S: 32                                                               |                                                                                                                                                                        |
| 8.Historic name (if known):<br>Chicago-Alton RR Freight D     | epot                     | I                                 |                                                              | 9. Present/other<br>Unknown                                   | name (                                                                                                          | (if known):                                                                                                                                                            |
|                                                               |                          |                                   | Historic use (if know<br>eight Depot                         | n):                                                           | -                                                                                                               | Current use:<br>arehouse                                                                                                                                               |
| HISTORICAL DATA                                               |                          |                                   |                                                              |                                                               |                                                                                                                 |                                                                                                                                                                        |
| 12. Construction date:<br>C. 1878                             |                          |                                   | 15. Architect:<br>attrib: Octave C                           | Chanute, engineer                                             |                                                                                                                 | 18. Previously surveyed? ☐ Cite survey name in box 22 cont. (page 2)                                                                                                   |
| 13. Significant date/period:<br>C. 1880-1962 (?)              |                          |                                   | 16. Builder/contrac<br>Unknown                               | ctor:                                                         |                                                                                                                 | 19. On National Register? ☐ indiv. ☐ district                                                                                                                          |
| 14. Area(s) of significance: Transportation and Industry      |                          |                                   | 17. Original or sign                                         | Railroad                                                      |                                                                                                                 | Cite nomination name in box 22 cont. (page 2)  20. National Register eligible?  ☐ individually eligible ☐ district potential (☐ C☐ NC) ☐ not eligible ☐ not determined |
| 21. History and significance o                                | n continua               | tion pag                          | je. 🗌                                                        | 22. Sources of in                                             | nformati                                                                                                        | ion on continuation page.                                                                                                                                              |
| ARCHITECTURAL INFO                                            | ORMATI                   | ON                                |                                                              |                                                               |                                                                                                                 |                                                                                                                                                                        |
| 23. Category of property:  ⊠ building(s) □ site □ object      | structure [              |                                   | 30: Roof material:<br>Metal (?)                              |                                                               |                                                                                                                 | 37.Windows: ☑ historic ☐ replacement Pane arrangement: 6/3                                                                                                             |
| 24. Vernacular or property typ<br>Freight House               | e:                       |                                   | 31. Chimney place<br>N/A                                     | ement:                                                        |                                                                                                                 | 38. Acreage (rural):<br>Visible from public road? ⊠                                                                                                                    |
| 25. Architectural Style:<br>Vernacular                        |                          | 32. Structural system:<br>Masonry |                                                              |                                                               | 39. Changes (describe in box 28 cont.):  Addition(s) Date(s):  Altered Date(s):  Moved Date(s):  Other Date(s): |                                                                                                                                                                        |
| 26. Plan shape:<br>Rectangular                                |                          | 33. Ext. wall cladding:<br>Brick  |                                                              |                                                               |                                                                                                                 |                                                                                                                                                                        |
| 27. No. of stories:<br>One                                    |                          |                                   | 34. Foundation ma<br>Brick and conci                         |                                                               |                                                                                                                 | Endangered by:                                                                                                                                                         |
| 28. No. of bays (1 <sup>st</sup> floor):<br>One (Main façade) |                          |                                   | 35. Basement type Unknown                                    | e:                                                            |                                                                                                                 | 40. No. of outbuildings (describe in box 40 cont.): N/A                                                                                                                |
| 29. Roof type:<br>Gable                                       |                          |                                   | 36. Front porch typ<br>N/A                                   | pe/placement:<br>N/A                                          |                                                                                                                 | 41. Further description of building features and associated resources on continuation page. ⊠                                                                          |
| OTHER                                                         |                          |                                   | l                                                            |                                                               | 1                                                                                                               |                                                                                                                                                                        |
| 42. Current owner/address: John Woodruff                      |                          |                                   | Architectural & His                                          | by (name and org<br>storical Research, I<br>and Mary Ann Warf | ĹĹC                                                                                                             | 44. Survey date:<br>May 30, 2012                                                                                                                                       |
| 9619 N Revere Ave<br>Kansas City MO 64154                     |                          | Cydney Milistein a                | iliu Mary Allii Wali                                         | ileiu -                                                       | 45. Date of revisions: September 11, 2012                                                                       |                                                                                                                                                                        |
| FOR SHPO USE:                                                 |                          |                                   |                                                              |                                                               |                                                                                                                 |                                                                                                                                                                        |
| Date entered in inventory:                                    |                          |                                   | Level of survey  reconnaissance                              | ☐ intensive                                                   |                                                                                                                 | Additional research needed?  ☐ yes ☐ no                                                                                                                                |
| National Register Status: ☐ listed ☐ in listed district Name: |                          |                                   | Other:                                                       |                                                               |                                                                                                                 | _                                                                                                                                                                      |
|                                                               | ole (individua<br>igible | ally)                             |                                                              |                                                               |                                                                                                                 |                                                                                                                                                                        |

|                                                                        |                         |          | Survey name:<br>Kansas City Downtown Streetcar Project |                                             |       |                                                                                                                                     |  |
|------------------------------------------------------------------------|-------------------------|----------|--------------------------------------------------------|---------------------------------------------|-------|-------------------------------------------------------------------------------------------------------------------------------------|--|
| 3. County: 4. A                                                        |                         |          | dress (Street No.)                                     | Street<br>East 1 <sup>st</sup> Street       | t     |                                                                                                                                     |  |
| 5.City:<br>Kansas City                                                 | Vicinity:<br>☐          | 6. UT    | M:<br>363735/4330458                                   |                                             | 7. To | wnship/Range/Section:<br>50N R: 25E S: 32                                                                                           |  |
| 8.Historic name (if known):<br>U. S. Sprint Communications             |                         |          |                                                        | 9. Present/other<br>U. S. Sprint C          |       |                                                                                                                                     |  |
|                                                                        |                         |          | ,                                                      |                                             |       | Current use:<br>ommunications center                                                                                                |  |
| HISTORICAL DATA                                                        |                         |          |                                                        |                                             | •     |                                                                                                                                     |  |
| 12. Construction date:<br>1990s (?)                                    |                         |          | 15. Architect:<br>Unknown                              |                                             |       | 18. Previously surveyed? ☐ Cite survey name in box 22 cont. (page 2)                                                                |  |
| 13. Significant date/period: N/A                                       |                         |          | 16. Builder/contra<br>Unknown                          | ctor:                                       |       | 19. On National Register? indiv. district Cite nomination name in box 22 cont. (page 2)                                             |  |
| 14. Area(s) of significance:<br>N/A                                    |                         |          | 17. Original or sig<br>Sprint (?)                      | nificant owner:                             |       | 20. National Register eligible?  ☐ individually eligible ☐ district potential (☐ C☐ NC) ☐ not eligible ☐ not determined             |  |
| 21. History and significance or                                        | n continua              | tion pag | ge. 🛛 22. Sources of informa                           |                                             |       | ion on continuation page. 🛛                                                                                                         |  |
| ARCHITECTURAL INFO                                                     | ORMATI                  | ON       |                                                        |                                             |       |                                                                                                                                     |  |
| 23. Category of property:  ⊠ building(s) □ site □ sobject              | structure [             |          | 30: Roof material:<br>Rolled                           |                                             |       | 37.Windows: ☐ historic ☐ replacement Pane arrangement: N/A                                                                          |  |
| 24. Vernacular or property type:<br>Light Industrial                   |                         |          | 31. Chimney placement:<br>N/A                          |                                             |       | 38. Acreage (rural):<br>Visible from public road? ⊠                                                                                 |  |
| 25. Architectural Style:<br>N/A                                        |                         |          | 32. Structural system:<br>Steel frame                  |                                             |       | 39. Changes (describe in box 28 cont.):  Addition(s) Date(s):  Altered Date(s):  Moved Date(s):  Other Date(s):  Endangered by: N/A |  |
| 26. Plan shape:<br>Irregular                                           |                         |          | 33. Ext. wall cladding:<br>Concrete                    |                                             |       |                                                                                                                                     |  |
| 27. No. of stories:<br>One                                             |                         |          | 34. Foundation material:<br>Concrete                   |                                             |       |                                                                                                                                     |  |
| 28. No. of bays (1 <sup>st</sup> floor):<br>Multiple                   |                         |          | 35. Basement type:<br>Unknown                          |                                             |       | 40. No. of outbuildings (describe in box 40 cont.): N/A                                                                             |  |
| 29. Roof type:<br>Flat                                                 |                         |          | 36. Front porch type/placement: N/A N/A                |                                             |       | 41. Further description of building features and associated resources on continuation page. ⊠                                       |  |
| OTHER                                                                  |                         |          |                                                        |                                             | 1     | F-93 L                                                                                                                              |  |
| 42. Current owner/address:<br>U S SPRINT COMMUNICA<br>9300 METCALF AVE | ATIONS CO               | )        | Architectural & His                                    | d by (name and org.<br>storical Research, I | ĹĹC   | 44. Survey date: May 31, 2012                                                                                                       |  |
| OVERLAND PARK, KS 66212                                                |                         |          | Cydney Millstein and Mary Ann Warfield                 |                                             |       | 45. Date of revisions: September 11, 2012                                                                                           |  |
| FOR SHPO USE:                                                          |                         |          |                                                        |                                             |       |                                                                                                                                     |  |
| Date entered in inventory:                                             |                         |          | Level of survey  reconnaissance                        | ☐ intensive                                 |       | Additional research needed?  ☐ yes ☐ no                                                                                             |  |
| National Register Status: ☐ listed ☐ in listed district Name:          |                         |          | Other:                                                 |                                             |       |                                                                                                                                     |  |
|                                                                        | le (individua<br>igible | ally)    |                                                        |                                             |       |                                                                                                                                     |  |