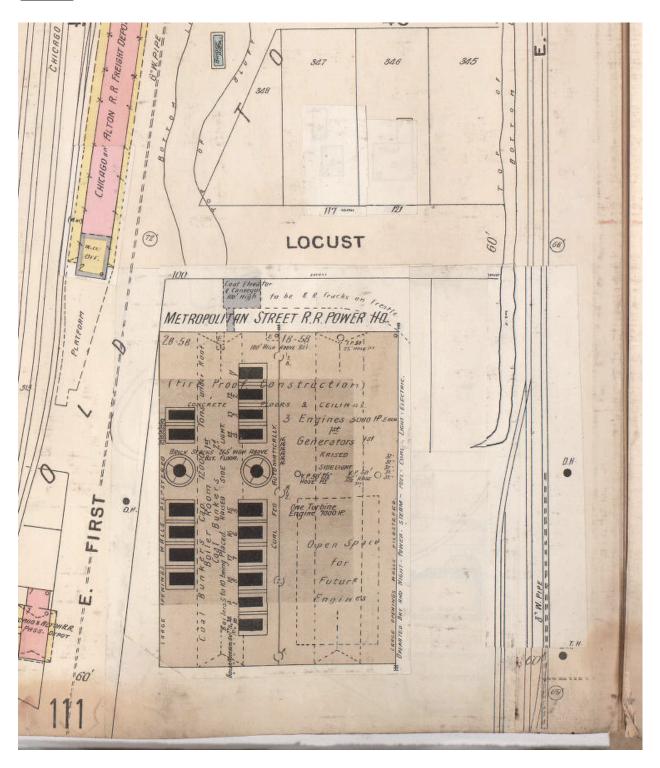

#### Site Map/plan (include north arrow):

Photograph:

Photographer: Date: Description: West façade; view facing east, northeast