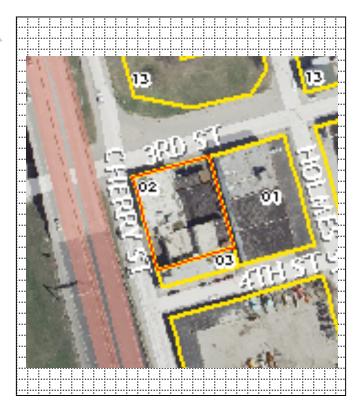

### Site Map/plan (include north arrow):

Photograph:

Photographer: Richard Welnowski Date: May 27, 2012 Description: North and East façades view facing southwest