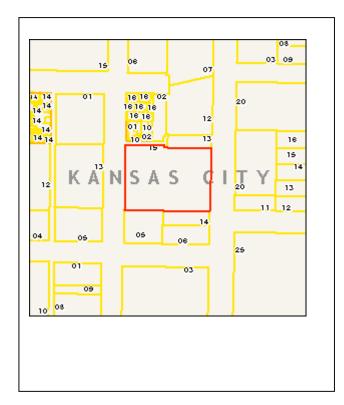

|                                     | Other:                                            |                                                                  |                                           |                                                                                                                        |
|                                                                     | ole (individua<br>igible | ally)                               |                                                   |                                                                  |                                           |                                                                                                                        |



### Location Map (include north arrow):



#### Site Map/plan (include north arrow):



Photograph:

Photographer: Date: Description:
Richard Welnowski May 7, 2012 East façade; view facing northwest.





#### ARCHITECTURAL/HISTORIC INVENTORY FORM

#### **ADDITIONAL INFORMATION:**

| This parking garage was constructed in 1996                                                                                                                                                                                                                                                                                                                    |
|----------------------------------------------------------------------------------------------------------------------------------------------------------------------------------------------------------