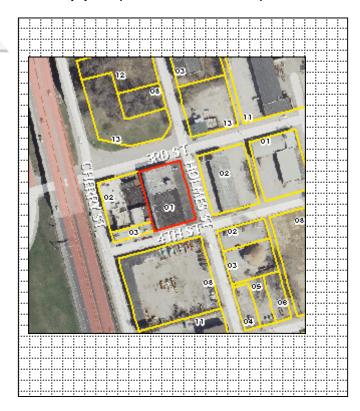

### Location Map (include north arrow):

#### Site Map/plan (include north arrow):