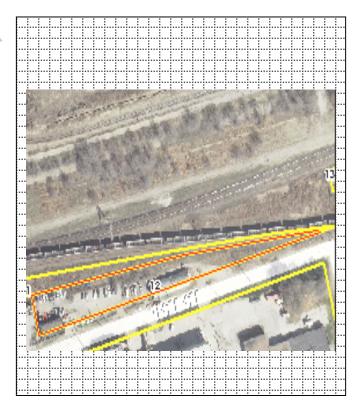

### Site Map/plan (include north arrow):

Photograph:

Photographer: Richard Welnowski Date: May 27, 2012 Description: North and East façades view facing southwest