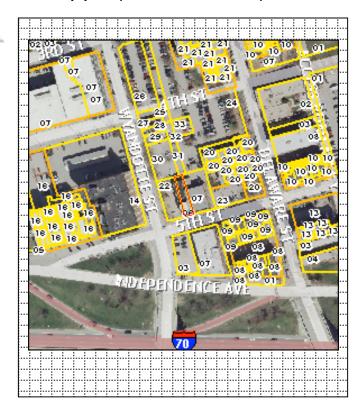

|            | Level of survey reconnaissance                                 | ☐ intensive                           | Additional research needed? ☐ yes ☐ no                                                                                 |
| National Register Status:  ☐ listed ☐ in listed district  Name: ☐ pending listing ☐ eligible (ir ☐ eligible (district) ☐ not eligible ☐ not determined |            | Other:                                                         |                                       |                                                                                                                        |



#### Location Map (include north arrow):



#### Site Map/plan (include north arrow):



#### Photograph:

Photographer: Date: Description: South and west facades; view facing northeast.





#### ARCHITECTURAL/HISTORIC INVENTORY FORM

| 21. (cont.) History and significance. Expand box as necessary, or add continuation pages.  The building was constructed by I. J. Dando for Sam Gross in 1907. This building appears eligible for listing in the National Register of Historic Places as a contributing resource to the Old Town Historic District under Criteria A and C in the areas of Commerce and Architecture. It relates to the historic context and architectural significance as stated in the Old Town District National Register Nomination. |
|-----------------------------------------------------------------------------------------------------------------------------------------------