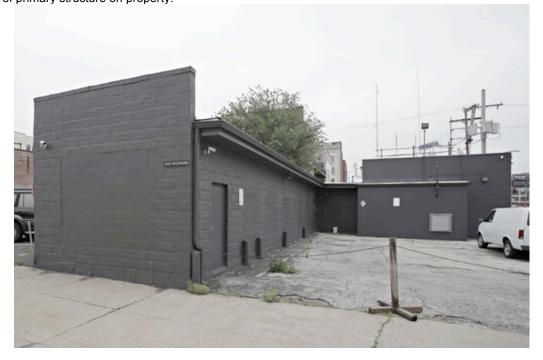

| 1. Survey No.                                                                                                                      |                                                               | Survey name:     Kansas City Downtown Streetcar Project |                                                                                               |                                                                                                                        |  |  |  |
|------------------------------------------------------------------------------------------------------------------------------------|---------------------------------------------------------------|---------------------------------------------------------|-----------------------------------------------------------------------------------------------|------------------------------------------------------------------------------------------------------------------------|--|--|--|
| 3. County:<br>Jackson County                                                                                                       |                                                               | 4. Address (Street No.)<br>300                          | Street<br>Charlotte                                                                           |                                                                                                                        |  |  |  |
| 5.City:<br>Kansas City                                                                                                             | Vicinity:<br>☐                                                | 6. UTM:<br>15/363806/4330281                            |                                                                                               | 7. Township/Range/Section:<br>T: 50N R: 25E S: 32                                                                      |  |  |  |
| 8.Historic name (if known):<br>Unknown                                                                                             |                                                               |                                                         | 9. Present/other<br>Comedy Spor                                                               | name (if known):                                                                                                       |  |  |  |
| 10. Ownership:<br>X Private ☐ Public                                                                                               | 11a. Historic use (if knowr<br>Motor Freight Station/P        |                                                         | 11b. Current use:<br>Comedy Club / possibly vacant                                            |                                                                                                                        |  |  |  |
| HISTORICAL DATA                                                                                                                    |                                                               |                                                         |                                                                                               |                                                                                                                        |  |  |  |
| 12. Construction date:<br>c. 1940s                                                                                                 |                                                               | 15. Architect:<br>Unknown                               |                                                                                               | 18. Previously surveyed?  Cite survey name in box 22 cont. (page 2)                                                    |  |  |  |
| 13. Significant date/period:<br>N/A                                                                                                |                                                               | 16. Builder/contrac<br>Unknown                          | ctor:                                                                                         | 19. On National Register? ☐ indiv. ☐ district Cite nomination name in box 22 cont. (page 2)                            |  |  |  |
| 14. Area(s) of significance:<br>N/A                                                                                                |                                                               |                                                         |                                                                                               | 20. National Register eligible? ☐ individually eligible ☐ district potential (☐ C☐ NC) ☐ not eligible ☐ not determined |  |  |  |
| 21. History and significance of                                                                                                    | n continuat                                                   | tion page. 🛛                                            |                                                                                               |                                                                                                                        |  |  |  |
| ARCHITECTURAL INFO                                                                                                                 | ORMATIO                                                       |                                                         |                                                                                               |                                                                                                                        |  |  |  |
| 23. Category of property:  Solution building(s) site object                                                                        | structure [                                                   | 30: Roof material: Tar and gravel                       |                                                                                               | 37.Windows: ⊠ historic ☐ replacement Pane arrangement: Multiple                                                        |  |  |  |
| 24. Vernacular or property typ<br>Commercial                                                                                       | 31. Chimney place<br>Side north                               | ment:                                                   | 38. Acreage (rural): Visible from public road? ⊠                                              |                                                                                                                        |  |  |  |
| 25. Architectural Style:<br>Commercial                                                                                             | 32. Structural syste<br>Steel Trusses                         | em:                                                     | 39. Changes (describe in box 28 cont.): ☐ Addition(s) Date(s): ☐ Altered Date(s):             |                                                                                                                        |  |  |  |
| 26. Plan shape:<br>"L" Shape                                                                                                       | 33. Ext. wall claddi<br>Masonry                               | ng:                                                     | ☐ Moved Date(s): ☐ Other Date(s):                                                             |                                                                                                                        |  |  |  |
| 27. No. of stories:<br>One                                                                                                         | 34. Foundation ma<br>Masonry                                  | terial:                                                 | Endangered by: N/A                                                                            |                                                                                                                        |  |  |  |
| 28. No. of bays (1 <sup>st</sup> floor):<br>3 (east façade)                                                                        | 35. Basement type<br>Unknown                                  | :                                                       | 40. No. of outbuildings (describe in box 40 cont.): N/A                                       |                                                                                                                        |  |  |  |
| 29. Roof type:<br>Flat                                                                                                             | 36. Front porch typ<br>N/A                                    | e/placement:<br>N/A                                     | 41. Further description of building features and associated resources on continuation page. ⊠ |                                                                                                                        |  |  |  |
| OTHER                                                                                                                              |                                                               |                                                         |                                                                                               | 1 P-3 -                                                                                                                |  |  |  |
| 42. Current owner/address: LAND CLEARANCE FOR REDEVELOPMENT AUTH                                                                   | 43.Form prepared<br>Architectural & His<br>Cydney Millstein a | torical Research,                                       | LLC                                                                                           |                                                                                                                        |  |  |  |
| 1100 WALNUT ST STE 17<br>KANSAS CITY, MO 64106                                                                                     | Cydney Millistein ai                                          | nd Mary Ann War                                         | 45. Date of revisions: September 11, 2012                                                     |                                                                                                                        |  |  |  |
| FOR SHPO USE:                                                                                                                      |                                                               |                                                         |                                                                                               |                                                                                                                        |  |  |  |
| Date entered in inventory:                                                                                                         |                                                               | Level of survey  reconnaissance                         | ☐ intensive                                                                                   | Additional research needed? ☐ yes ☐ no                                                                                 |  |  |  |
| National Register Status:  ☐ listed ☐ in listed district  Name: ☐ pending listing ☐ eligible (district) ☐ not eli ☐ not determined | ıle (individua<br>igible                                      | Other:                                                  |                                                                                               |                                                                                                                        |  |  |  |

### Site Map/plan (include north arrow):

Photograph:

Photographer: Richard Welnowski Date: May 27, 2012 Description: North and East façades view facing southwest

#### ARCHITECTURAL/HISTORIC INVENTORY FORM

| 21. (cont.) History and significance. Expand box as necessary, or add continuation pages.  It appears that this building was originally built for a private garage and motor freight station. The east section of the building was used as an office, while the rear of the building housed a motor freight station for 15 cars. In the past few years, the property was the location of a comedy club. |
|---------------------------------------------------------------------------------------------------------------------------------------------------------------------------------------------------------------------------------------------------------------------------------------------------------------------------------------------------------------------------------------------------------|
| 22. (cont.) Sources of information. Expand box as necessary, or add continuation pages.                                                                                                                                                                                                                                                                                                                 |
| Sanborn Map Company, 1951, Vol. 1, Plate 52.                                                                                                                                                                                                                                                                                                                                                            |
|                                                                                                                                                                                                                                                                                                                                                                                                         |
|                                                                                                                                                                                                                                                                                                                                                                                                         |
|                                                                                                                                                                                                                                                                                                                                                                                                         |
|                                                                                                                                                                                                                                                                                                                                                                                                         |
| 40. (cont.) Description of environment and outbuildings. Expand box as necessary, or add continuation pages. Located in an area of light industrial and commercial properties north of Holy Rosary National Register District.                                                                                                                                                                          |
|                                                                                                                                                                                                                                                                                                                                                                                                         |
|                                                                                                                                                                                                                                                                                                                                                                                                         |
|                                                                                                                                                                                                                                                                                                                                                                                                         |
|                                                                                                                                                                                                                                                                                                                                                                                                         |
|                                                                                                                                                                                                                                                                                                                                                                                                         |
| 41. (cont.) Further description of important architectural features. Expand box as necessary, or add continuation pages. The main façade faces east. The main entrance is centered. Fenestration is industrial sash with brick sills. The western section of the building has a false storefront at the west façade. Some of the windows openings have been infilled.                                   |
|                                                                                                                                                                                                                                                                                                                                                                                                         |
|                                                                                                                                                                                                                                                                                                                                                                                                         |