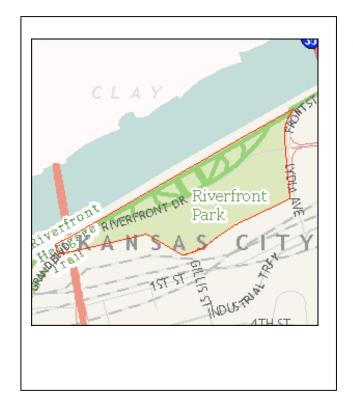

|
| National Register Status: ☐ listed ☐ in listed district Name:        | Other:                          |                               |                                                         |                                             |         |                                                                                                                        |  |
| ☐ pending listing ☐ eligible (district) ☐ not el                     |                                 |                               |                                                         |                                             |         |                                                                                                                        |  |



### Location Map (include north arrow):



#### Site Map/plan (include north arrow):



Photograph:

Photographer:
Richard Welnowski

Date:

May 27, 2012

Description:

West and South facades view facing northeast.





#### ARCHITECTURAL/HISTORIC INVENTORY FORM

#### **ADDITIONAL INFORMATION:**

| 21. (cont.) History and significance. Expand box as necessary, or add continuation pages.  It is the first of its kind in Downtown Kansas City. It links communities, parks, and exciting destinations with unique new venues and                 |
|---------------------------------------------------------------------------------------------------------------------------------------------------------------------------------------------------------------------------------------------------|
| dramatic public artworks. Historical markers alon