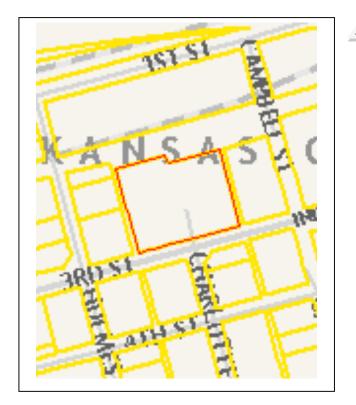

me:        |                          |          | Other:                                                                                                               |                                      |          |                                                                                                                         |  |  |
|                                                                      | ole (individua<br>igible | ally)    |                                                                                                                      |                                      |          |                                                                                                                         |  |  |



### Location Map (include north arrow):



### Site Map/plan (include north arrow):



Photograph:
Photographer:

Photographer: Richard Welnowski Date: May 27, 2012 Description:

South and east façades, view facing northwest.



## MISSOURI DEPARTMENT OF NATURAL RESOURCES STATE HISTORIC PRESERVATION OFFICE, P.O. Box 176, Jefferson City, MO 65102

#### ARCHITECTURAL/HISTORIC INVENTORY FORM

| 21. (cont.) History and significance. Expand box as necessary, or add continuation pages.  The property was originally the location of a Motor Freight Station and office. The building to the east was affiliated and used as an auto repair shop. The Motor Freight Shop may have been remodeled in the recent years with face brick.       |
|-------------------------------------------------------------------------------------------------------------