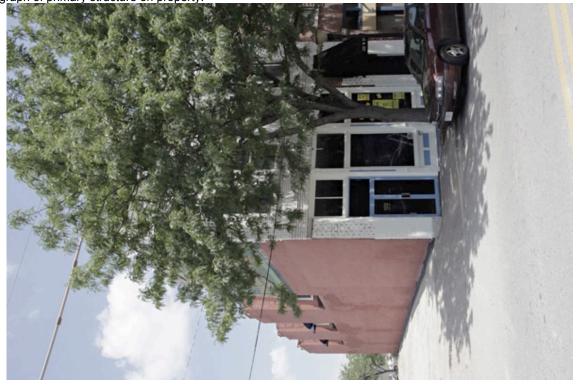

### Site Map/plan (include north arrow):

Photograph:

Photographer: Richard Welnowski Date: May 27, 2012 Description: North and East façades view facing southwest