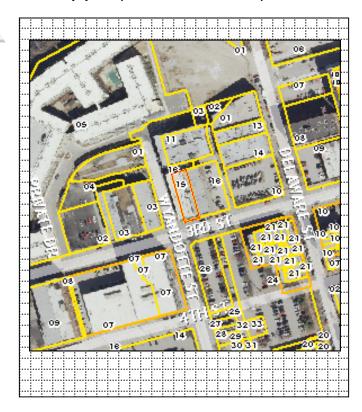

|                        |       |                                                                                                                                         |  |
| ☐ pending listing ☐ eligible (district) ☐ not el                                                     |  |                                                                    |                                                                                                                            |                        |       |                                                                                                                                         |  |



#### **Location Map (include north arrow):**



#### Site Map/plan (include north arrow):



Photograph:

Photographer: Date: Description: South and East façades view facing northwest





#### ARCHITECTURAL/HISTORIC INVENTORY FORM

| 21. (cont.) History and significance. Expand box as necessary, or add continuation pages. In 1895 the building was the location of a coffee and spice mill business and a harness and fire supply business. The property later merged with Chase Bag Company's other properties. This building appears eligible for listing in the National Register of Historic Places as a contributing resource to the Old Town Historic District under Criteria A in the area of Commerce. It relates to the historic context and architectural significance as stated in the Old Town District National Register Nomination. |
|-----------------------------------------------------------