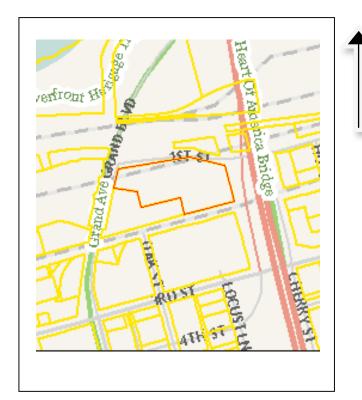

| er:                                           |                                                                |                                                        |                                                                                 |  |
| ☐ pending listing ☐ eligible ☐ eligible (district) ☐ not el                        | ole (individua<br>igible                                | ally)                                                                  |                                               |                                                                |                                                        |                                                                                 |  |



### Location Map (include north arrow):



#### Site Map/plan (include north arrow):



#### Photograph:

| Photographer:<br>Richard Welnowski | Date:<br>May 27, 2012 | Description: South face; view looking north |
|------------------------------------|-----------------------|---------------------------------------------|
|                                    |                       |                                             |





#### MISSOURI DEPARTMENT OF NATURAL RESOURCES STATE HISTORIC PRESERVATION OFFICE, P.O. Box 176, Jefferson City, MO 65102

#### ARCHITECTURAL/HISTORIC INVENTORY FORM

| 21. (cont.) History and significance. Expand box as necessary, or add continuation pages.  This bridge was built by the Kansas City Power and Light Company after they took over the Metropolitan Street Railway Power House connected to t