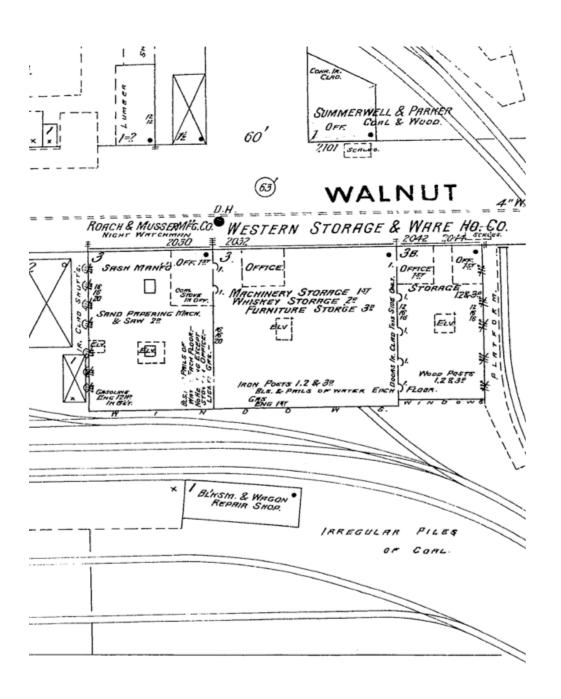

#### ARCHITECTURAL/HISTORIC INVENTORY FORM

| 21. (cont.) History and significance. Expand box as necessary, or add continuation pages.  According to the Sanborn Map, this building was originally used as a Tire Service shop.                                                                                    |
|-----------------------------------------------------------------------------------------------------------------------------------------------------------------------------------------------------------------------------------------------------------------------|
|                                                                                                                                                                                                                                                                       |
| 22. (cont.) Sources of information. Expand box as necessary, or add continuation pages. Sanborn Map Company, 1951, Vol. 1, Plate 124.                                                                                                                                 |
|                                                                                                                                                                                                                                                                       |
|                                                                                                                                                                                                                                                                       |
| 40. (cont.) Description of environment and outbuildings. Expand box as necessary, or add continuation pages.  Located due northeast of the Historic Freight District in the Crossroads Area. Other 20 <sup>th</sup> century commercial buildings are in the vicinity. |
|                                                                                                                                                                                                                                                                       |
|                                                                                                                                                                                                                                                                       |
| 41. (cont.) Further description of important architectural features. Expand box as necessary, or add continuation pages.                                                                                                                                              |
| All fenestration of this building has been infilled. Original bays for the cars were infilled, as well.                                                                                                                                                               |
|                                                                                                                                                                                                                                                                       |