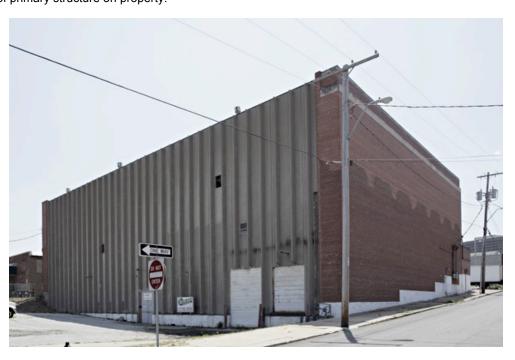

| 1. Survey No.                                                                                                                      |                                                               | Survey name:     Kansas City Downtown Streetcar Project |                                                                                               |                                                                                                                        |  |  |  |
|------------------------------------------------------------------------------------------------------------------------------------|---------------------------------------------------------------|---------------------------------------------------------|-----------------------------------------------------------------------------------------------|------------------------------------------------------------------------------------------------------------------------|--|--|--|
| 3. County:<br>Jackson County                                                                                                       |                                                               | 4. Address (Street No.)<br>300                          | Street<br>Charlotte                                                                           |                                                                                                                        |  |  |  |
| 5.City:<br>Kansas City                                                                                                             | Vicinity:<br>☐                                                | 6. UTM:<br>15/363806/4330281                            |                                                                                               | 7. Township/Range/Section:<br>T: 50N R: 25E S: 32                                                                      |  |  |  |
| 8.Historic name (if known):<br>Unknown                                                                                             |                                                               |                                                         | 9. Present/other<br>Comedy Spor                                                               | name (if known):                                                                                                       |  |  |  |
| 10. Ownership:<br>X Private ☐ Public                                                                                               | 11a. Historic use (if knowr<br>Motor Freight Station/P        |                                                         | 11b. Current use:<br>Comedy Club / possibly vacant                                            |                                                                                                                        |  |  |  |
| HISTORICAL DATA                                                                                                                    |                                                               |                                                         |                                                                                               |                                                                                                                        |  |  |  |
| 12. Construction date:<br>c. 1940s                                                                                                 |                                                               | 15. Architect:<br>Unknown                               |                                                                                               | 18. Previously surveyed?  Cite survey name in box 22 cont. (page 2)                                                    |  |  |  |
| 13. Significant date/period:<br>N/A                                                                                                |                                                               | 16. Builder/contrac<br>Unknown                          | ctor:                                                                                         | 19. On National Register? ☐ indiv. ☐ district Cite nomination name in box 22 cont. (page 2)                            |  |  |  |
| 14. Area(s) of significance:<br>N/A                                                                                                |                                                               |                                                         |                                                                                               | 20. National Register eligible? ☐ individually eligible ☐ district potential (☐ C☐ NC) ☐ not eligible ☐ not determined |  |  |  |
| 21. History and significance of                                                                                                    | n continuat                                                   | tion page. 🛛                                            |                                                                                               |                                                                                                                        |  |  |  |
| ARCHITECTURAL INFO                                                                                                                 | ORMATIO                                                       |                                                         |                                                                                               |                                                                                                                        |  |  |  |
| 23. Category of property:  Solution building(s) site object                                                                        | structure [                                                   | 30: Roof material: Tar and gravel                       |                                                                                               | 37.Windows: ⊠ historic ☐ replacement Pane arrangement: Multiple                                                        |  |  |  |
| 24. Vernacular or property typ<br>Commercial                                                                                       | 31. Chimney place<br>Side north                               | ment:                                                   | 38. Acreage (rural): Visible from public road? ⊠                                              |                                                                                                                        |  |  |  |
| 25. Architectural Style:<br>Commercial                                                                                             | 32. Structural syste<br>Steel Trusses                         | em:                                                     | 39. Changes (describe in box 28 cont.): ☐ Addition(s) Date(s): ☐ Altered Date(s):             |                                                                                                                        |  |  |  |
| 26. Plan shape:<br>"L" Shape                                                                                                       | 33. Ext. wall claddi<br>Masonry                               | ng:                                                     | ☐ Moved Date(s): ☐ Other Date(s):                                                             |                                                                                                                        |  |  |  |
| 27. No. of stories:<br>One                                                                                                         | 34. Foundation ma<br>Masonry                                  | terial:                                                 | Endangered by: N/A                                                                            |                                                                                                                        |  |  |  |
| 28. No. of bays (1 <sup>st</sup> floor):<br>3 (east façade)                                                                        | 35. Basement type<br>Unknown                                  | :                                                       | 40. No. of outbuildings (describe in box 40 cont.): N/A                                       |                                                                                                                        |  |  |  |
| 29. Roof type:<br>Flat                                                                                                             | 36. Front porch typ<br>N/A                                    | e/placement:<br>N/A                                     | 41. Further description of building features and associated resources on continuation page. ⊠ |                                                                                                                        |  |  |  |
| OTHER                                                                                                                              |                                                               |                                                         |                                                                                               | 1 P-3 -                                                                                                                |  |  |  |
| 42. Current owner/address: LAND CLEARANCE FOR REDEVELOPMENT AUTH                                                                   | 43.Form prepared<br>Architectural & His<br>Cydney Millstein a | torical Research,                                       | LLC                                                                                           |                                                                                                                        |  |  |  |
| 1100 WALNUT ST STE 17<br>KANSAS CITY, MO 64106                                                                                     | Cydney Millistein ai                                          | nd Mary Ann War                                         | 45. Date of revisions: September 11, 2012                                                     |                                                                                                                        |  |  |  |
| FOR SHPO USE:                                                                                                                      |                                                               |                                                         |                                                                                               |                                                                                                                        |  |  |  |
| Date entered in inventory:                                                                                                         |                                                               | Level of survey  reconnaissance                         | ☐ intensive                                                                                   | Additional research needed? ☐ yes ☐ no                                                                                 |  |  |  |
| National Register Status:  ☐ listed ☐ in listed district  Name: ☐ pending listing ☐ eligible (district) ☐ not eli ☐ not determined | ıle (individua<br>igible                                      | Other:                                                  |                                                                                               |                                                                                                                        |  |  |  |

### Site Map/plan (include north arrow):

Photograph:

Photographer: Richard Welnowski Date: May 27, 2012 Description: North and East façades view facing southwest

#### ARCHITECTURAL/HISTORIC INVENTORY FORM

| 21. (cont.) History and significance. Expand box as necessary, or add continuation pages.  It appears that this building was originally built for a private garage and motor freight station. The east section of the building was used as an office, while the rear of the building housed a motor freight station for 15 cars. In the past few years, the property was the location of a comedy club. |
|---------------------------------------------------------------------------------------------------------------------------------------------------------------------------------------------------------------------------------------------------------------------------------------------------------------------------------------------------------------------------------------------------------|
| 22. (cont.) Sources of information. Expand box as necessary, or add continuation pages.                                                                                                                                                                                                                                                                                                                 |
| Sanborn Map Company, 1951, Vol. 1, Plate 52.                                                                                                                                                                                                                                                                                                                                                            |
|                                                                                                                                                                                                                                                                                                                                                                                                         |
|                                                                                                                                                                                                                                                                                                                                                                                                         |
|                                                                                                                                                                                                                                                                                                                                                                                                         |
|                                                                                                                                                                                                                                                                                                                                                                                                         |
| 40. (cont.) Description of environment and outbuildings. Expand box as necessary, or add continuation pages. Located in an area of light industrial and commercial properties north of Holy Rosary National Register District.                                                                                                                                                                          |
|                                                                                                                                                                                                                                                                                                                                                                                                         |
|                                                                                                                                                                                                                                                                                                                                                                                                         |
|                                                                                                                                                                                                                                                                                                                                                                                                         |
|                                                                                                                                                                                                                                                                                                                                                                                                         |
|                                                                                                                                                                                                                                                                                                                                                                                                         |
| 41. (cont.) Further description of important architectural features. Expand box as necessary, or add continuation pages. The main façade faces east. The main entrance is centered. Fenestration is industrial sash with brick sills. The western section of the building has a false storefront at the west façade. Some of the windows openings have been infilled.                                   |
|                                                                                                                                                                                                                                                                                                                                                                                                         |
|                                                                                                                                                                                                                                                                                                                                                                                                         |