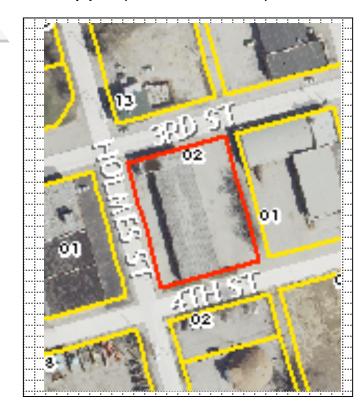

|                                   |                                                   |                                                                                                                        |  |  |
| Name:  ☐ pending listing ☐ eligible (individually) ☐ eligible (district) ☐ not eligible ☐ not determined |             |                                |                                                                                                                      |                                   |                                                   |                                                                                                                        |  |  |



### Location Map (include north arrow):



#### Site Map/plan (include north arrow):



Photograph:

Photographer: Richard Welnowski

Date: May 27, 2012 Description: North and east façades, view facing southwest.





#### MISSOURI DEPARTMENT OF NATURAL RESOURCES STATE HISTORIC PRESERVATION OFFICE, P.O. Box 176, Jefferson City, MO 65102

#### ARCHITECTURAL/HISTORIC INVENTORY FORM

| 21. (cont.) History and significance. Expand box as necessary, or add continuation pages.                                               |
|-----------------------------------------------------------------------------------------------------------------------------------------|
| Originally constructed for Campbell 66 Trucks c. 1940s, the building was altered in 1950 with a 52 x 60 foot addition.                  |
|