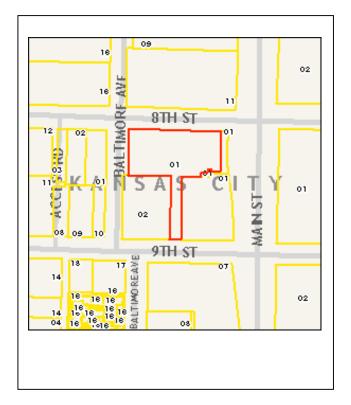

### Location Map (include north arrow):

#### Site Map/plan (include north arrow):

#### Photograph:

Photographer: Date: Description:
Richard Welnowski May 9, 2012 West entrance to parking garage, view looking northeast

| 1. Survey No.                                                     |                              | Survey name:     Kansas City Downtown Streetcar Project |                                                     |                                                                  |                                                                                               |                                                                                                                         |  |
|-------------------------------------------------------------------|------------------------------|---------------------------------------------------------|-----------------------------------------------------|------------------------------------------------------------------|-----------------------------------------------------------------------------------------------|-------------------------------------------------------------------------------------------------------------------------|--|
| 3. County: 4. A Jackson County 192                                |                              |                                                         | dress (Street No.)                                  | Street<br>Baltimore Ave                                          | nue                                                                                           |                                                                                                                         |  |
| 5.City:<br>Kansas City                                            | Vicinity:                    | 6. UT                                                   | M:<br>362965/4327889                                |                                                                  | 7. Township/Range/Section:<br>T: 49N R: 25E S: 8                                              |                                                                                                                         |  |
| 8.Historic name (if known):<br>Unknown                            |                              |                                                         |                                                     | 9. Present/other<br>Mobile Radio 0                               |                                                                                               |                                                                                                                         |  |
|                                                                   |                              |                                                         | Historic use (if know<br>Service Shop               | /n):                                                             | -                                                                                             | Current use:<br>mercial                                                                                                 |  |
| HISTORICAL DATA                                                   |                              | J                                                       |                                                     |                                                                  |                                                                                               |                                                                                                                         |  |
| 12. Construction date:<br>C. 1949                                 |                              |                                                         | 15. Architect:<br>Unknown                           |                                                                  |                                                                                               | 18. Previously surveyed?  Cite survey name in box 22 cont. (page 2)                                                     |  |
| 13. Significant date/period: N/A                                  |                              |                                                         | 16. Builder/contra<br>Unknown                       | ctor:                                                            |                                                                                               | 19. On National Register? indiv. district Cite nomination name in box 22 cont. (page 2)                                 |  |
| 14. Area(s) of significance:<br>N/A                               |                              |                                                         | 17. Original or sig<br>Unknown                      | gnificant owner:                                                 |                                                                                               | 20. National Register eligible?  ☐ individually eligible ☐ district potential (☐ C☐ NC) ☐ not eligible ☐ not determined |  |
| 21. History and significance o                                    | n continua                   | tion pag                                                |                                                     |                                                                  |                                                                                               | ion on continuation page. 🛚                                                                                             |  |
| ARCHITECTURAL INFO                                                | ORMATI                       | ON                                                      |                                                     |                                                                  |                                                                                               |                                                                                                                         |  |
| 23. Category of property:  ⊠ building(s) □ site □ object          | structure [                  |                                                         | 30: Roof material:<br>Asphalt                       |                                                                  |                                                                                               | 37.Windows: ☐ historic ☐ replacement Pane arrangement: N/A                                                              |  |
| 24. Vernacular or property type:<br>Commercial Building           |                              | 31. Chimney placement:<br>N/A                           |                                                     |                                                                  | 38. Acreage (rural):<br>Visible from public road? ⊠                                           |                                                                                                                         |  |
| 25. Architectural Style:<br>Commercial                            |                              | 32. Structural system:<br>Unknown                       |                                                     |                                                                  | 39. Changes (describe in box 28 cont.):  ☐ Addition(s) Date(s): ?  ☐ Altered Date(s): ?       |                                                                                                                         |  |
| 26. Plan shape:<br>"L" Shape                                      | 26. Plan shape:<br>"L" Shape |                                                         | 33. Ext. wall cladding:<br>Stone and Concrete Block |                                                                  |                                                                                               | ☐ Moved Date(s): ☐ Other Date(s):                                                                                       |  |
| 27. No. of stories:<br>One                                        |                              |                                                         | 34. Foundation ma<br>Concrete                       | aterial:                                                         |                                                                                               | Endangered by:                                                                                                          |  |
| 28. No. of bays (1 <sup>st</sup> floor):<br>One                   |                              |                                                         | 35. Basement type<br>Unknown                        | e:                                                               |                                                                                               | 40. No. of outbuildings (describe in box 40 cont.): 0                                                                   |  |
| 29. Roof type:<br>Flat                                            |                              | 36. Front porch type/placement:<br>N/A N/A              |                                                     |                                                                  | 41. Further description of building features and associated resources on continuation page. ⊠ |                                                                                                                         |  |
| OTHER                                                             |                              |                                                         | l                                                   |                                                                  |                                                                                               | 1-0-                                                                                                                    |  |
| 42. Current owner/address:<br>MOBILE RADIO COMMUN<br>1801 MAIN ST | NICATIONS                    | 6                                                       | Architectural & His                                 | d by (name and org.<br>storical Research, l<br>and MaryAnn Warfi | ĹĹĊ                                                                                           | 44. Survey date: July 11, 2012                                                                                          |  |
| KANSAS CITY, MO 64108                                             |                              | Cydney Willistell C                                     | and Mary/tim vvain                                  | Ciu                                                              | 45. Date of revisions: September 11, 2012                                                     |                                                                                                                         |  |
| FOR SHPO USE:                                                     |                              |                                                         |                                                     |                                                                  |                                                                                               |                                                                                                                         |  |
| Date entered in inventory:                                        |                              |                                                         | Level of survey  reconnaissance                     | ☐ intensive                                                      |                                                                                               | Additional research needed? ☐ yes ☐ no                                                                                  |  |
| National Register Status: ☐ listed ☐ in listed district Name:     |                              |                                                         | Other:                                              |                                                                  |                                                                                               |                                                                                                                         |  |
|                                                                   | ole (individua<br>igible     | ally)                                                   |                                                     |                                                                  |                                                                                               |                                                                                                                         |  |