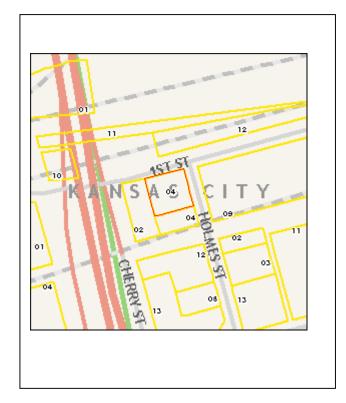

### Location Map (include north arrow):

### Site Map/plan (include north arrow):

Photograph:

Photographer: Richard Welnowski Date: May 27, 2012 Description: North and East façades view facing southwest