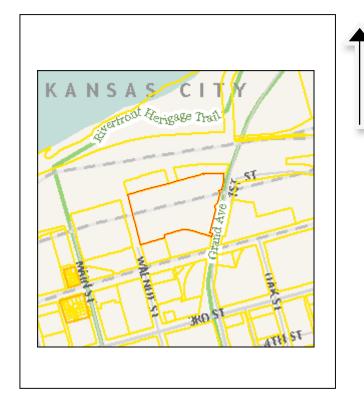

|                                   |      |                                                                                                                                     |  |
|                                                                                    | ole (individua<br>igible | ally)                                                   |                                                                                                                      |                                   |      |                                                                                                                                     |  |



### Location Map (include north arrow):



#### Site Map/plan (include north arrow):



#### Photograph:

Photographer: Date: Description: View facing north



#### MISSOURI DEPARTMENT OF NATURAL RESOURCES STATE HISTORIC PRESERVATION OFFICE, P.O. Box 176, Jefferson City, MO 65102

#### ARCHITECTURAL/HISTORIC INVENTORY FORM









| 1. Survey No.                                                                      | Survey name:     Kansas City Downtown Streetcar Project |                                                                        |                                               |                                                                |                                                        |                                                                                 |  |
|---------------------------------