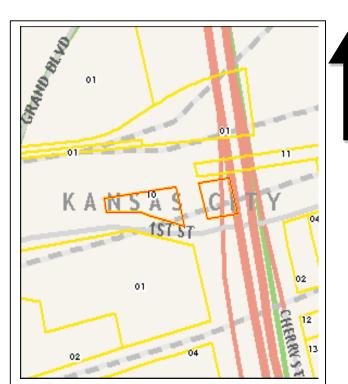

| _                                                                                                                                                                      |
|                                                               | ole (individua<br>igible | ally)                             |                                                              |                                                               |                                                                                                                 |                                                                                                                                                                        |



### Location Map (include north arrow):



#### Site Map/plan (include north arrow):



Photograph:

Photographer: Richard Welnowski Date: May 27, 2012 Description:

North and west façade, view facing northeast.





#### MISSOURI DEPARTMENT OF NATURAL RESOURCES STATE HISTORIC PRESERVATION OFFICE, P.O. Box 176, Jefferson City, MO 65102

#### ARCHITECTURAL/HISTORIC INVENTORY FORM

#### ADDITIONAL INFORMATION:

21. (cont.) History and significance. Expand box as necessary, or add continuation pages. This freight house was constructed by the Chicago-Alton Railroad Company c. 1880. Octave Chanute, the engineer for the first Hannibal Bridge, Kansas City (the first bridge to span the Missouri River; opened August 14, 1869), was the chief engineer for the Chicago-Alton Railroad and was responsible for designing and constructing the stoc