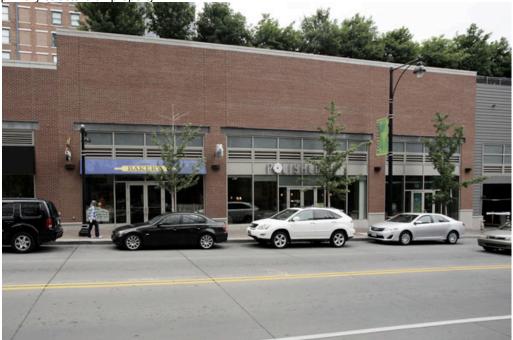

#### Photograph:

Photographer: Date: Description:
Richard Welnowski May 9, 2012 West entrance to parking garage, view looking northeast

| 1. Survey No.                                                     |                              | Survey name:     Kansas City Downtown Streetcar Project |                                                     |                                                                  |                                                                                               |                                                                                                                         |  |
|-------------------------------------------------------------------|------------------------------|---------------------------------------------------------|-----------------------------------------------------|------------------------------------------------------------------|-----------------------------------------------------------------------------------------------|-------------------------------------------------------------------------------------------------------------------------|--|
| 3. County: 4. A Jackson County 192                                |                              |                                                         | dress (Street No.)                                  | Street<br>Baltimore Ave                                          | nue                                                                                           |                                                                                                                         |  |
| 5.City:<br>Kansas City                                            | Vicinity:                    | 6. UT                                                   | M:<br>362965/4327889                                |                                                                  | 7. Township/Range/Section:<br>T: 49N R: 25E S: 8                                              |                                                                                                                         |  |
| 8.Historic name (if known):<br>Unknown                            |                              |                                                         |                                                     | 9. Present/other<br>Mobile Radio 0                               |                                                                                               |                                                                                                                         |  |
|                                                                   |                              |                                                         | Historic use (if know<br>Service Shop               | /n):                                                             | -                                                                                             | Current use:<br>mercial                                                                                                 |  |
| HISTORICAL DATA                                                   |                              | J                                                       |                                                     |                                                                  |                                                                                               |                                                                                                                         |  |
| 12. Construction date:<br>C. 1949                                 |                              |                                                         | 15. Architect:<br>Unknown                           |                                                                  |                                                                                               | 18. Previously surveyed?  Cite survey name in box 22 cont. (page 2)                                                     |  |
| 13. Significant date/period: N/A                                  |                              |                                                         | 16. Builder/contra<br>Unknown                       | ctor:                                                            |                                                                                               | 19. On National Register? indiv. district Cite nomination name in box 22 cont. (page 2)                                 |  |
| 14. Area(s) of significance:<br>N/A                               |                              |                                                         | 17. Original or sig<br>Unknown                      | gnificant owner:                                                 |                                                                                               | 20. National Register eligible?  ☐ individually eligible ☐ district potential (☐ C☐ NC) ☐ not eligible ☐ not determined |  |
| 21. History and significance o                                    | n continua                   | tion pag                                                |                                                     |                                                                  |                                                                                               | ion on continuation page. 🛚                                                                                             |  |
| ARCHITECTURAL INFO                                                | ORMATI                       | ON                                                      |                                                     |                                                                  |                                                                                               |                                                                                                                         |  |
| 23. Category of property:  ⊠ building(s) □ site □ object          | structure [                  |                                                         | 30: Roof material:<br>Asphalt                       |                                                                  |                                                                                               | 37.Windows: ☐ historic ☐ replacement Pane arrangement: N/A                                                              |  |
| 24. Vernacular or property type:<br>Commercial Building           |                              | 31. Chimney placement:<br>N/A                           |                                                     |                                                                  | 38. Acreage (rural):<br>Visible from public road? ⊠                                           |                                                                                                                         |  |
| 25. Architectural Style:<br>Commercial                            |                              | 32. Structural system:<br>Unknown                       |                                                     |                                                                  | 39. Changes (describe in box 28 cont.):  ☐ Addition(s) Date(s): ?  ☐ Altered Date(s): ?       |                                                                                                                         |  |
| 26. Plan shape:<br>"L" Shape                                      | 26. Plan shape:<br>"L" Shape |                                                         | 33. Ext. wall cladding:<br>Stone and Concrete Block |                                                                  |                                                                                               | ☐ Moved Date(s): ☐ Other Date(s):                                                                                       |  |
| 27. No. of stories:<br>One                                        |                              |                                                         | 34. Foundation ma<br>Concrete                       | aterial:                                                         |                                                                                               | Endangered by:                                                                                                          |  |
| 28. No. of bays (1 <sup>st</sup> floor):<br>One                   |                              |                                                         | 35. Basement type<br>Unknown                        | e:                                                               |                                                                                               | 40. No. of outbuildings (describe in box 40 cont.): 0                                                                   |  |
| 29. Roof type:<br>Flat                                            |                              | 36. Front porch type/placement:<br>N/A N/A              |                                                     |                                                                  | 41. Further description of building features and associated resources on continuation page. ⊠ |                                                                                                                         |  |
| OTHER                                                             |                              |                                                         | l                                                   |                                                                  |                                                                                               | 1-0-                                                                                                                    |  |
| 42. Current owner/address:<br>MOBILE RADIO COMMUN<br>1801 MAIN ST | NICATIONS                    | 6                                                       | Architectural & His                                 | d by (name and org.<br>storical Research, l<br>and MaryAnn Warfi | ĹĹĊ                                                                                           | 44. Survey date: July 11, 2012                                                                                          |  |
| KANSAS CITY, MO 64108                                             |                              | Cydney Willistell C                                     | and Mary/tim vvain                                  | Ciu                                                              | 45. Date of revisions: September 11, 2012                                                     |                                                                                                                         |  |
| FOR SHPO USE:                                                     |                              |                                                         |                                                     |                                                                  |                                                                                               |                                                                                                                         |  |
| Date entered in inventory:                                        |                              |                                                         | Level of survey  reconnaissance                     | ☐ intensive                                                      |                                                                                               | Additional research needed? ☐ yes ☐ no                                                                                  |  |
| National Register Status: ☐ listed ☐ in listed district Name:     |                              |                                                         | Other:                                              |                                                                  |                                                                                               |                                                                                                                         |  |
|                                                                   | ole (individua<br>igible     | ally)                                                   |                                                     |                                                                  |                                                                                               |                                                                                                                         |  |