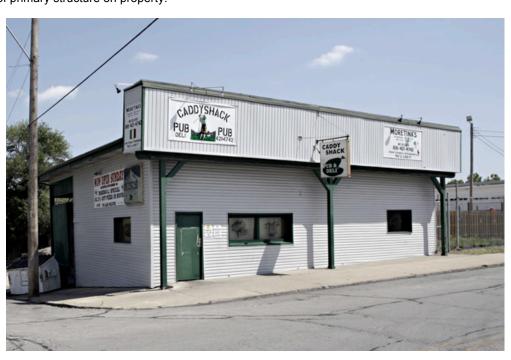

#### Photograph:

Photographer: Date: Description:
Richard Welnowski May 9, 2012 West entrance to parking garage, view looking northeast

| 1. Survey No.                                                     |                              | Survey name:     Kansas City Downtown Streetcar Project |                                                     |                                                                  |                                                                                               |                                                                                                                         |  |
|-------------------------------------------------------------------|------------------------------|---------------------------------------------------------|-----------------------------------------------------|------------------------------------------------------------------|-----------------------------------------------------------------------------------------------|-------------------------------------------------------------------------------------------------------------------------|--|
| 3. County: 4. A Jackson County 192                                |                              |                                                         | dress (Street No.)                                  | Street<br>Baltimore Ave                                          | nue                                                                                           |                                                                                                                         |  |
| 5.City:<br>Kansas City                                            | Vicinity:                    | 6. UT                                                   | M:<br>362965/4327889                                |                                                                  | 7. Township/Range/Section:<br>T: 49N R: 25E S: 8                                              |                                                                                                                         |  |
| 8.Historic name (if known):<br>Unknown                            |                              |                                                         |                                                     | 9. Present/other<br>Mobile Radio 0                               |                                                                                               |                                                                                                                         |  |
|                                                                   |                              |                                                         | Historic use (if know<br>Service Shop               | /n):                                                             | -                                                                                             | Current use:<br>mercial                                                                                                 |  |
| HISTORICAL DATA                                                   |                              | J                                                       |                                                     |                                                                  |                                                                                               |                                                                                                                         |  |
| 12. Construction date:<br>C. 1949                                 |                              |                                                         | 15. Architect:<br>Unknown                           |                                                                  |                                                                                               | 18. Previously surveyed?  Cite survey name in box 22 cont. (page 2)                                                     |  |
| 13. Significant date/period: N/A                                  |                              |                                                         | 16. Builder/contra<br>Unknown                       | ctor:                                                            |                                                                                               | 19. On National Register? indiv. district Cite nomination name in box 22 cont. (page 2)                                 |  |
| 14. Area(s) of significance:<br>N/A                               |                              |                                                         | 17. Original or sig<br>Unknown                      | gnificant owner:                                                 |                                                                                               | 20. National Register eligible?  ☐ individually eligible ☐ district potential (☐ C☐ NC) ☐ not eligible ☐ not determined |  |
| 21. History and significance o                                    | n continua                   | tion pag                                                |                                                     |                                                                  |                                                                                               | ion on continuation page. 🛚                                                                                             |  |
| ARCHITECTURAL INFO                                                | ORMATI                       | ON                                                      |                                                     |                                                                  |                                                                                               |                                                                                                                         |  |
| 23. Category of property:  ⊠ building(s) □ site □ object          | structure [                  |                                                         | 30: Roof material:<br>Asphalt                       |                                                                  |                                                                                               | 37.Windows: ☐ historic ☐ replacement Pane arrangement: N/A                                                              |  |
| 24. Vernacular or property type:<br>Commercial Building           |                              | 31. Chimney placement:<br>N/A                           |                                                     |                                                                  | 38. Acreage (rural):<br>Visible from public road? ⊠                                           |                                                                                                                         |  |
| 25. Architectural Style:<br>Commercial                            |                              | 32. Structural system:<br>Unknown                       |                                                     |                                                                  | 39. Changes (describe in box 28 cont.):  ☐ Addition(s) Date(s): ?  ☐ Altered Date(s): ?       |                                                                                                                         |  |
| 26. Plan shape:<br>"L" Shape                                      | 26. Plan shape:<br>"L" Shape |                                                         | 33. Ext. wall cladding:<br>Stone and Concrete Block |                                                                  |                                                                                               | ☐ Moved Date(s): ☐ Other Date(s):                                                                                       |  |
| 27. No. of stories:<br>One                                        |                              |                                                         | 34. Foundation ma<br>Concrete                       | aterial:                                                         |                                                                                               | Endangered by:                                                                                                          |  |
| 28. No. of bays (1 <sup>st</sup> floor):<br>One                   |                              |                                                         | 35. Basement type<br>Unknown                        | e:                                                               |                                                                                               | 40. No. of outbuildings (describe in box 40 cont.): 0                                                                   |  |
| 29. Roof type:<br>Flat                                            |                              | 36. Front porch type/placement:<br>N/A N/A              |                                                     |                                                                  | 41. Further description of building features and associated resources on continuation page. ⊠ |                                                                                                                         |  |
| OTHER                                                             |                              |                                                         | l                                                   |                                                                  |                                                                                               | 1-0-                                                                                                                    |  |
| 42. Current owner/address:<br>MOBILE RADIO COMMUN<br>1801 MAIN ST | NICATIONS                    | 6                                                       | Architectural & His                                 | d by (name and org.<br>storical Research, l<br>and MaryAnn Warfi | ĹĹĊ                                                                                           | 44. Survey date: July 11, 2012                                                                                          |  |
| KANSAS CITY, MO 64108                                             |                              | Cydney Willistell C                                     | and Mary/tim vvain                                  | Ciu                                                              | 45. Date of revisions: September 11, 2012                                                     |                                                                                                                         |  |
| FOR SHPO USE:                                                     |                              |                                                         |                                                     |                                                                  |                                                                                               |                                                                                                                         |  |
| Date entered in inventory:                                        |                              |                                                         | Level of survey  reconnaissance                     | ☐ intensive                                                      |                                                                                               | Additional research needed? ☐ yes ☐ no                                                                                  |  |
| National Register Status: ☐ listed ☐ in listed district Name:     |                              |                                                         | Other:                                              |                                                                  |                                                                                               |                                                                                                                         |  |
|                                                                   | ole (individua<br>igible     | ally)                                                   |                                                     |                                                                  |                                                                                               |                                                                                                                         |  |