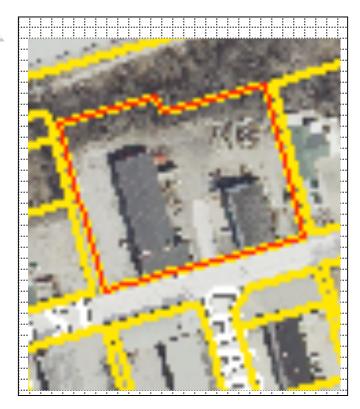

### Site Map/plan (include north arrow):

Photograph:

Photographer: Richard Welnowski Date: May 27, 2012 Description: North and East façades view facing southwest