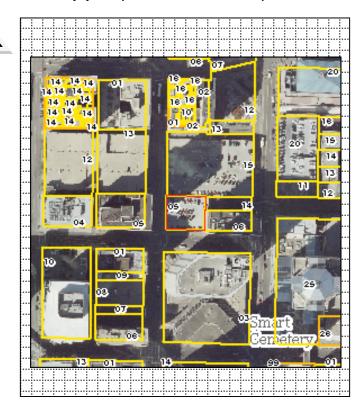

|                                                                                                                        |  |
|                                                                                             | ole (individua<br>igible | ally)                                                                                                               |                                             |                                     |                                                                                               |                                                                                                                        |  |



### Location Map (include north arrow):



#### Site Map/plan (include north arrow):



#### Photograph:

Photographer: Date: Description:
Richard Welnowski May 9, 2012 West entrance to parking garage, view looking northeast







| 1. Survey No.                                                     |                              | Survey name:     Kansas City Downtown Streetcar Project |                                                     |                                                                  |                                                                                               |                                                                                                                         |  |
|-------------------------------------------------------------------|------------------------------|-----------------------------------------------------