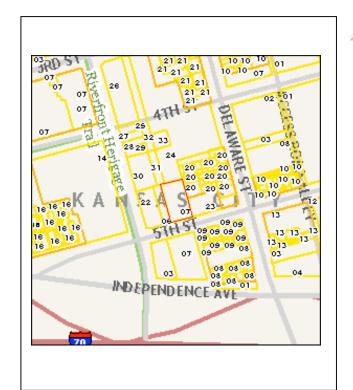

ed district Name: | NC          | Masonry  33. Ext. wall cladd Masonry  34. Foundation mandasonry  35. Basement types Unknown  36. Front porch types N/A  43.Form prepared Architectural & His Cydney Millstein as Cydney Millstein as Cydner: | ng: terial:  pe/placement: N/A  by (name and org torical Research, Ind Mary Ann Warf | Addition(s) Date(s):  Altered Date(s):  Moved Date(s):  Other Date(s):  Endangered by: N/A   40. No. of outbuildings (describe in 40 cont.): 0  41. Further description of building feature and associated resources on continuation page.   31. Additional research needed?                                                                                                                                          | box<br>res<br>on |



#### Location Map (include north arrow):



#### Site Map/plan (include north arrow):



#### Photograph:

Photographer: Date: Description: South façade; view facing northeast





#### ARCHITECTURAL/HISTORIC INVENTORY FORM

| 21. (cont.) History and significance. Expand box as necessary, or add continuation pages. It appears that this building was built for Sam Gross. While the building permit states a construction date of 1909, the building appears in a 1906 Sanborn Map. This building appears eligible for listing in the National Register of Historic Places as a contributing resource to the Old Town Historic District under Criteria A and C in the areas of Commerce and Architecture. It relates to the historic context and architectural significance as stated in the Old Town District National Register Nomination. |
|----------------