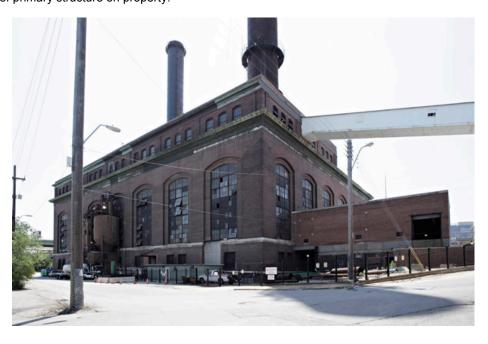

#### Photograph:

Photographer: Date: Description:
Richard Welnowski May 9, 2012 West entrance to parking garage, view looking northeast

| 1. Survey No.                                                     |                              | Survey name:     Kansas City Downtown Streetcar Project |                                                     |                                                                  |                                                                                               |                                                                                                                         |  |
|-------------------------------------------------------------------|------------------------------|---------------------------------------------------------|-----------------------------------------------------|------------------------------------------------------------------|-----------------------------------------------------------------------------------------------|-------------------------------------------------------------------------------------------------------------------------|--|
| 3. County: 4. A Jackson County 192                                |                              |                                                         | dress (Street No.)                                  | Street<br>Baltimore Ave                                          | nue                                                                                           |                                                                                                                         |  |
| 5.City:<br>Kansas City                                            | Vicinity:                    | 6. UT                                                   | M:<br>362965/4327889                                |                                                                  | 7. Township/Range/Section:<br>T: 49N R: 25E S: 8                                              |                                                                                                                         |  |
| 8.Historic name (if known):<br>Unknown                            |                              |                                                         |                                                     | 9. Present/other<br>Mobile Radio 0                               |                                                                                               |                                                                                                                         |  |
|                                                                   |                              |                                                         | Historic use (if know<br>Service Shop               | /n):                                                             | -                                                                                             | Current use:<br>mercial                                                                                                 |  |
| HISTORICAL DATA                                                   |                              | J                                                       |                                                     |                                                                  |                                                                                               |                                                                                                                         |  |
| 12. Construction date:<br>C. 1949                                 |                              |                                                         | 15. Architect:<br>Unknown                           |                                                                  |                                                                                               | 18. Previously surveyed?  Cite survey name in box 22 cont. (page 2)                                                     |  |
| 13. Significant date/period: N/A                                  |                              |                                                         | 16. Builder/contra<br>Unknown                       | ctor:                                                            |                                                                                               | 19. On National Register? indiv. district Cite nomination name in box 22 cont. (page 2)                                 |  |
| 14. Area(s) of significance:<br>N/A                               |                              |                                                         | 17. Original or sig<br>Unknown                      | gnificant owner:                                                 |                                                                                               | 20. National Register eligible?  ☐ individually eligible ☐ district potential (☐ C☐ NC) ☐ not eligible ☐ not determined |  |
| 21. History and significance o                                    | n continua                   | tion pag                                                |                                                     |                                                                  |                                                                                               | ion on continuation page. 🛚                                                                                             |  |
| ARCHITECTURAL INFO                                                | ORMATI                       | ON                                                      |                                                     |                                                                  |                                                                                               |                                                                                                                         |  |
| 23. Category of property:  ⊠ building(s) □ site □ object          | structure [                  |                                                         | 30: Roof material:<br>Asphalt                       |                                                                  |                                                                                               | 37.Windows: ☐ historic ☐ replacement Pane arrangement: N/A                                                              |  |
| 24. Vernacular or property type:<br>Commercial Building           |                              | 31. Chimney placement:<br>N/A                           |                                                     |                                                                  | 38. Acreage (rural):<br>Visible from public road? ⊠                                           |                                                                                                                         |  |
| 25. Architectural Style:<br>Commercial                            |                              | 32. Structural system:<br>Unknown                       |                                                     |                                                                  | 39. Changes (describe in box 28 cont.):  ☐ Addition(s) Date(s): ?  ☐ Altered Date(s): ?       |                                                                                                                         |  |
| 26. Plan shape:<br>"L" Shape                                      | 26. Plan shape:<br>"L" Shape |                                                         | 33. Ext. wall cladding:<br>Stone and Concrete Block |                                                                  |                                                                                               | ☐ Moved Date(s): ☐ Other Date(s):                                                                                       |  |
| 27. No. of stories:<br>One                                        |                              |                                                         | 34. Foundation ma<br>Concrete                       | aterial:                                                         |                                                                                               | Endangered by:                                                                                                          |  |
| 28. No. of bays (1 <sup>st</sup> floor):<br>One                   |                              |                                                         | 35. Basement type<br>Unknown                        | e:                                                               |                                                                                               | 40. No. of outbuildings (describe in box 40 cont.): 0                                                                   |  |
| 29. Roof type:<br>Flat                                            |                              | 36. Front porch type/placement:<br>N/A N/A              |                                                     |                                                                  | 41. Further description of building features and associated resources on continuation page. ⊠ |                                                                                                                         |  |
| OTHER                                                             |                              |                                                         | l                                                   |                                                                  |                                                                                               | 1-0-                                                                                                                    |  |
| 42. Current owner/address:<br>MOBILE RADIO COMMUN<br>1801 MAIN ST | NICATIONS                    | 6                                                       | Architectural & His                                 | d by (name and org.<br>storical Research, l<br>and MaryAnn Warfi | ĹĹĊ                                                                                           | 44. Survey date: July 11, 2012                                                                                          |  |
| KANSAS CITY, MO 64108                                             |                              | Cydney Willistell C                                     | and Mary/tim vvain                                  | Ciu                                                              | 45. Date of revisions: September 11, 2012                                                     |                                                                                                                         |  |
| FOR SHPO USE:                                                     |                              |                                                         |                                                     |                                                                  |                                                                                               |                                                                                                                         |  |
| Date entered in inventory:                                        |                              |                                                         | Level of survey  reconnaissance                     | ☐ intensive                                                      |                                                                                               | Additional research needed? ☐ yes ☐ no                                                                                  |  |
| National Register Status: ☐ listed ☐ in listed district Name:     |                              |                                                         | Other:                                              |                                                                  |                                                                                               |                                                                                                                         |  |
|                                                                   | ole (individua<br>igible     | ally)                                                   |                                                     |                                                                  |                                                                                               |                                                                                                                         |  |