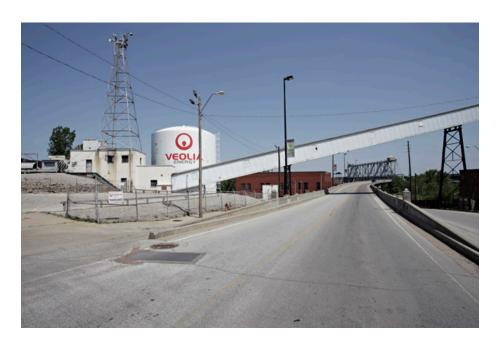

### Location Map (include north arrow):

### Site Map/plan (include north arrow):

Photograph:

Photographer: Richard Welnowski Date: May 27, 2012 Description: North and East façades view facing southwest