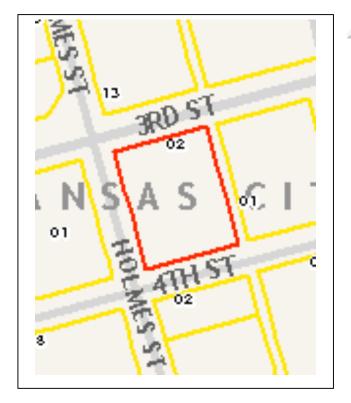

|                                   |                                                   |                                                                                                                        |  |  |
| Name:  ☐ pending listing ☐ eligible (individually) ☐ eligible (district) ☐ not eligible ☐ not determined |             |                                |                                                                                                                      |                                   |                                                   |                                                                                                                        |  |  |



### Location Map (include north arrow):



#### Site Map/plan (include north arrow):



Photograph:

Photographer: Richard Welnowski

Date: May 27, 2012 Description: North and east façades, view facing southwest.





#### MISSOURI DEPARTMENT OF NATURAL RESOURCES STATE HISTORIC PRESERVATION OFFICE, P.O. Box 176, Jefferson City, MO 65102

#### ARCHITECTURAL/HISTORIC INVENTORY FORM

| 21. (cont.) History and significance. Expand box as necessary, or add continuation pages.                                               |
|-----------------------------------------------------------------------------------------------------------------------------------------|
| Originally constructed for Campbell 66 Trucks c. 1940s, the building was altered in 1950 with a 52 x 60 foot addition.                  |
|