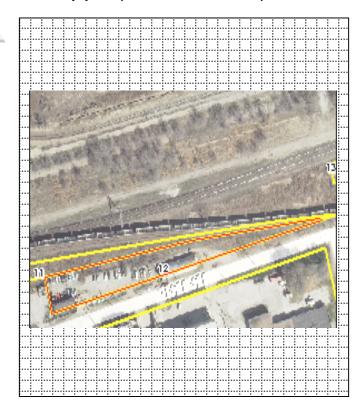

### Site Map/plan (include north arrow):

Photograph:

Photographer: Richard Welnowski Date: May 27, 2012 Description: North and East façades view facing southwest