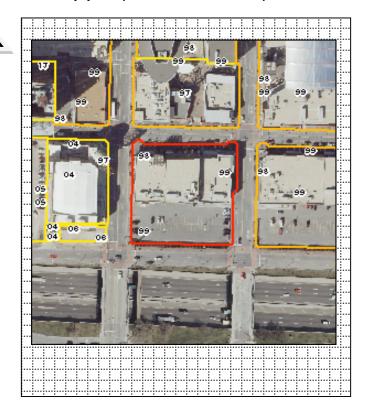

|                                                                                                                        |  |
|                                                                                   | ole (individua<br>igible | ally)                                                                                                                     |                                                                     |                  |                                                                                               |                                                                                                                        |  |



### Location Map (include north arrow):



#### Site Map/plan (include north arrow):



Photograph:

| Photographer:<br>Richard Welnowski | Date:<br>May 7, 2012 | Description: East façade; view facing west. |
|------------------------------------|----------------------|---------------------------------------------|
|                                    |                      |                                             |



#### ARCHITECTURAL/HISTORIC INVENTORY FORM

#### **ADDITIONAL INFORMATION:**

| 21. (cont.) History and significance. Expand box as necessary, or add continuation pages.  Built by Cordish Company as part of the Power and Light Entertainment District.                                                                                                                                                |
|-------------------------------------------------------------