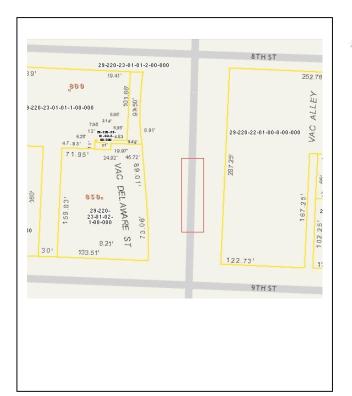

|                                               | Additional research needed?                                                                 |  |  |
| National Register Status:                                  |                                                               |          | Other:                                                                                                              |                                                                                                                          |                                               |                                                                                             |  |  |



### Location Map (include north arrow):



#### Site Map/plan (include north arrow):



Photograph:

Photographer:
Richard Welnowski

Date:
May 7, 2012

Description:
South face; view facing north





| ADDITIONAL INFORMATION: