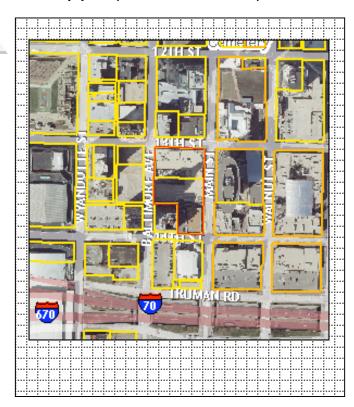

| 1. Survey No.                                                                               |                          | Survey name:     Kansas City Downtown Streetcar Project                                                             |                                             |                                     |                                                                                               |                                                                                                                        |  |
|---------------------------------------------------------------------------------------------|--------------------------|---------------------------------------------------------------------------------------------------------------------|---------------------------------------------|-------------------------------------|-----------------------------------------------------------------------------------------------|------------------------------------------------------------------------------------------------------------------------|--|
| 3. County: 4. At Jackson County 103                                                         |                          |                                                                                                                     | dress (Street No.)<br>-41                   | Street<br>Baltimore Ave             | enue                                                                                          |                                                                                                                        |  |
| 5.City:<br>Kansas City                                                                      | Vicinity:                | 6. UT<br>15/                                                                                                        | M:<br>363038/4329191                        |                                     | 7. Township/Range/Section:<br>T: 49N R: 25E S: 5                                              |                                                                                                                        |  |
| 8.Historic name (if known):<br>Alright Auto Park                                            | L                        |                                                                                                                     |                                             | 9. Present/other<br>Alright Parking |                                                                                               | (if known):                                                                                                            |  |
|                                                                                             |                          |                                                                                                                     | Historic use (if know<br>ng Garage/Restaura |                                     | 11b. (                                                                                        | Current use: Parking Garage                                                                                            |  |
| HISTORICAL DATA                                                                             |                          | •                                                                                                                   |                                             |                                     | 1                                                                                             |                                                                                                                        |  |
| 12. Construction date: 1970-1971; 1990s?                                                    |                          |                                                                                                                     | 15. Architect:<br>Unknown/N/A               |                                     |                                                                                               | 18. Previously surveyed? ⊠ Cite survey name in box 22 cont. (page 2)                                                   |  |
| 13. Significant date/period: N/A                                                            |                          |                                                                                                                     | 16. Builder/contra<br>Unknown               | ctor:                               |                                                                                               | 19. On National Register? ☐ indiv. ☐ district Cite nomination name in box 22 cont. (page 2)                            |  |
| 14. Area(s) of significance:<br>N/A                                                         |                          |                                                                                                                     | 17. Original or sig<br>Unknown              | nificant owner:                     |                                                                                               | 20. National Register eligible?  individually eligible  district potential ( ☐ C ☐ NC )  not eligible ☐ not determined |  |
| 21. History and significance o                                                              | n continua               | tion pag                                                                                                            | ge. 🛛                                       |                                     |                                                                                               |                                                                                                                        |  |
| ARCHITECTURAL INFO                                                                          | ORMATI                   | ON                                                                                                                  |                                             |                                     |                                                                                               |                                                                                                                        |  |
| 23. Category of property:  ☐ building(s) ☐ site ☐  object                                   | structure [              |                                                                                                                     | 30: Roof material:<br>Asphalt               |                                     |                                                                                               | 37.Windows: ☐ historic ☐ replacement Pane arrangement: N/A                                                             |  |
| 24. Vernacular or property type: Parking Garage                                             |                          | 31. Chimney placement:<br>N/A                                                                                       |                                             |                                     | 38. Acreage (rural):<br>Visible from public road? ⊠                                           |                                                                                                                        |  |
| 25. Architectural Style:<br>N/A                                                             |                          | 32. Structural system: Reinforced Concrete                                                                          |                                             |                                     | 39. Changes (describe in box 28 cont.):  Addition(s) Date(s):  Altered Date(s):               |                                                                                                                        |  |
| 26. Plan shape:<br>N/A                                                                      | •                        |                                                                                                                     | 33. Ext. wall cladding:<br>N/A              |                                     |                                                                                               | ☐ Moved Date(s): ☐ Other Date(s):                                                                                      |  |
| 27. No. of stories:<br>2                                                                    |                          |                                                                                                                     | 34. Foundation ma<br>Concrete               | aterial:                            |                                                                                               | Endangered by: N/A                                                                                                     |  |
| 28. No. of bays (1 <sup>st</sup> floor):<br>N/A                                             |                          |                                                                                                                     | 35. Basement type                           | e:                                  |                                                                                               | 40. No. of outbuildings (describe in box 40 cont.): N/A                                                                |  |
| 29. Roof type:<br>Flat                                                                      |                          | 36. Front porch type/placement: N/A N/A                                                                             |                                             |                                     | 41. Further description of building features and associated resources on continuation page. □ |                                                                                                                        |  |
| OTHER                                                                                       |                          |                                                                                                                     | 1                                           |                                     | Į.                                                                                            |                                                                                                                        |  |
| 42. Current owner/address: MISSOURI BANK & TRUST COMPANY 1044 MAIN ST KANSAS CITY, MO 64105 |                          | 43.Form prepared by (name and org.): Architectural & Historical Research, LLC Cydney Millstein and MaryAnn Warfield |                                             | ĹĹC                                 | 44. Survey date: July 11, 2012                                                                |                                                                                                                        |  |
|                                                                                             |                          | Cydney Willistell C                                                                                                 | and wary/tim vvain                          | icia                                | 45. Date of revisions: September 11, 2012                                                     |                                                                                                                        |  |
| FOR SHPO USE:                                                                               |                          |                                                                                                                     |                                             |                                     |                                                                                               |                                                                                                                        |  |
| Date entered in inventory:                                                                  |                          |                                                                                                                     | Level of survey reconnaissance              | ☐ intensive                         |                                                                                               | Additional research needed?  ☐ yes ☐ no                                                                                |  |
| National Register Status: ☐ listed ☐ in listed district Name:                               |                          |                                                                                                                     | Other:                                      |                                     |                                                                                               |                                                                                                                        |  |
|                                                                                             | ole (individua<br>igible | ally)                                                                                                               |                                             |                                     |                                                                                               |                                                                                                                        |  |

### Location Map (include north arrow):