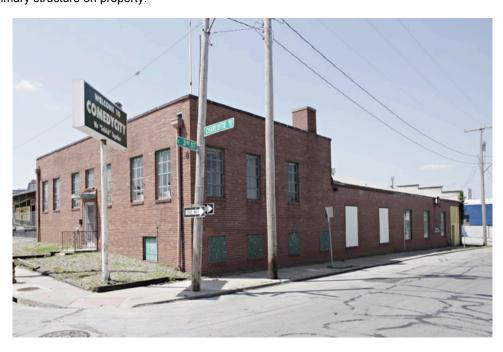

### Site Map/plan (include north arrow):

Photograph:

Photographer: Richard Welnowski Date: May 27, 2012 Description: North and East façades view facing southwest

#### ARCHITECTURAL/HISTORIC INVENTORY FORM

| 21. (cont.) History and significance. Expand box as necessary, or add continuation pages.  It appears that this building was originally built for a private garage and motor freight station. The east section of the building was used as an office, while the rear of the building housed a motor freight station for 15 cars. In the past few years, the property was the location of a comedy club. |
|---------------------------------------------------------------------------------------------------------------------------------------------------------------------------------------------------------------------------------------------------------------------------------------------------------------------------------------------------------------------------------------------------------|
| 22. (cont.) Sources of information. Expand box as necessary, or add continuation pages.                                                                                                                                                                                                                                                                                                                 |
| Sanborn Map Company, 1951, Vol. 1, Plate 52.                                                                                                                                                                                                                                                                                                                                                            |
|                                                                                                                                                                                                                                                                                                                                                                                                         |
|                                                                                                                                                                                                                                                                                                                                                                                                         |
|                                                                                                                                                                                                                                                                                                                                                                                                         |
|                                                                                                                                                                                                                                                                                                                                                                                                         |
| 40. (cont.) Description of environment and outbuildings. Expand box as necessary, or add continuation pages. Located in an area of light industrial and commercial properties north of Holy Rosary National Register District.                                                                                                                                                                          |
|                                                                                                                                                                                                                                                                                                                                                                                                         |
|                                                                                                                                                                                                                                                                                                                                                                                                         |
|                                                                                                                                                                                                                                                                                                                                                                                                         |
|                                                                                                                                                                                                                                                                                                                                                                                                         |
|                                                                                                                                                                                                                                                                                                                                                                                                         |
| 41. (cont.) Further description of important architectural features. Expand box as necessary, or add continuation pages. The main façade faces east. The main entrance is centered. Fenestration is industrial sash with brick sills. The western section of the building has a false storefront at the west façade. Some of the windows openings have been infilled.                                   |
|                                                                                                                                                                                                                                                                                                                                                                                                         |
|                                                                                                                                                                                                                                                                                                                                                                                                         |