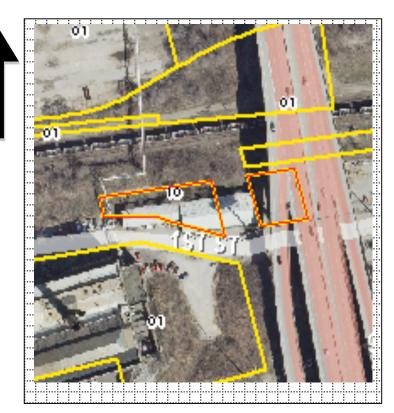

| _                                                                                                                                                                      |
|                                                               | ole (individua<br>igible | ally)                             |                                                              |                                                               |                                                                                                                 |                                                                                                                                                                        |



### Location Map (include north arrow):



#### Site Map/plan (include north arrow):



Photograph:

Photographer: Richard Welnowski Date: May 27, 2012 Description:

North and west façade, view facing northeast.





#### MISSOURI DEPARTMENT OF NATURAL RESOURCES STATE HISTORIC PRESERVATION OFFICE, P.O. Box 176, Jefferson City, MO 65102

#### ARCHITECTURAL/HISTORIC INVENTORY FORM

#### ADDITIONAL INFORMATION:

21. (cont.) History and significance. Expand box as necessary, or add continuation pages. This freight house was constructed by the Chicago-Alton Railroad Company c. 1880. Octave Chanute, the engineer for the first Hannibal Bridge, Kansas City (the first bridge to span the Missouri River; opened August 14, 1869), was the chief engineer for the Chicago-Alton Railroad and was responsible for designing and constructing the stockyards for Kansas City and Chicago. He was al