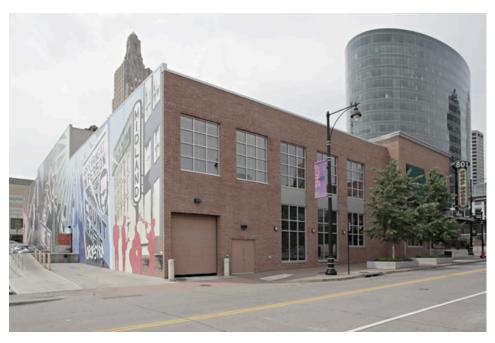

#### Photograph:

Photographer: Date: Description:
Richard Welnowski May 9, 2012 West entrance to parking garage, view looking northeast

| 1. Survey No.                                                     |                              | Survey name:     Kansas City Downtown Streetcar Project |                                                     |                                                                  |                                                                                               |                                                                                                                         |  |
|-------------------------------------------------------------------|------------------------------|---------------------------------------------------------|-----------------------------------------------------|------------------------------------------------------------------|-----------------------------------------------------------------------------------------------|-------------------------------------------------------------------------------------------------------------------------|--|
| 3. County: 4. A Jackson County 192                                |                              |                                                         | dress (Street No.)                                  | Street<br>Baltimore Ave                                          | nue                                                                                           |                                                                                                                         |  |
| 5.City:<br>Kansas City                                            | Vicinity:                    | 6. UT                                                   | M:<br>362965/4327889                                |                                                                  | 7. Township/Range/Section:<br>T: 49N R: 25E S: 8                                              |                                                                                                                         |  |
| 8.Historic name (if known):<br>Unknown                            |                              |                                                         |                                                     | 9. Present/other<br>Mobile Radio 0                               |                                                                                               |                                                                                                                         |  |
|                                                                   |                              |                                                         | Historic use (if know<br>Service Shop               | /n):                                                             | -                                                                                             | Current use:<br>mercial                                                                                                 |  |
| HISTORICAL DATA                                                   |                              | J                                                       |                                                     |                                                                  |                                                                                               |                                                                                                                         |  |
| 12. Construction date:<br>C. 1949                                 |                              |                                                         | 15. Architect:<br>Unknown                           |                                                                  |                                                                                               | 18. Previously surveyed?  Cite survey name in box 22 cont. (page 2)                                                     |  |
| 13. Significant date/period: N/A                                  |                              |                                                         | 16. Builder/contra<br>Unknown                       | ctor:                                                            |                                                                                               | 19. On National Register? indiv. district Cite nomination name in box 22 cont. (page 2)                                 |  |
| 14. Area(s) of significance:<br>N/A                               |                              |                                                         | 17. Original or sig<br>Unknown                      | gnificant owner:                                                 |                                                                                               | 20. National Register eligible?  ☐ individually eligible ☐ district potential (☐ C☐ NC) ☐ not eligible ☐ not determined |  |
| 21. History and significance o                                    | n continua                   | tion pag                                                |                                                     |                                                                  |                                                                                               | ion on continuation page. 🛚                                                                                             |  |
| ARCHITECTURAL INFO                                                | ORMATI                       | ON                                                      |                                                     |                                                                  |                                                                                               |                                                                                                                         |  |
| 23. Category of property:  ⊠ building(s) □ site □ object          | structure [                  |                                                         | 30: Roof material:<br>Asphalt                       |                                                                  |                                                                                               | 37.Windows: ☐ historic ☐ replacement Pane arrangement: N/A                                                              |  |
| 24. Vernacular or property type:<br>Commercial Building           |                              | 31. Chimney placement:<br>N/A                           |                                                     |                                                                  | 38. Acreage (rural):<br>Visible from public road? ⊠                                           |                                                                                                                         |  |
| 25. Architectural Style:<br>Commercial                            |                              | 32. Structural system:<br>Unknown                       |                                                     |                                                                  | 39. Changes (describe in box 28 cont.):  ☐ Addition(s) Date(s): ?  ☐ Altered Date(s): ?       |                                                                                                                         |  |
| 26. Plan shape:<br>"L" Shape                                      | 26. Plan shape:<br>"L" Shape |                                                         | 33. Ext. wall cladding:<br>Stone and Concrete Block |                                                                  |                                                                                               | ☐ Moved Date(s): ☐ Other Date(s):                                                                                       |  |
| 27. No. of stories:<br>One                                        |                              |                                                         | 34. Foundation ma<br>Concrete                       | aterial:                                                         |                                                                                               | Endangered by:                                                                                                          |  |
| 28. No. of bays (1 <sup>st</sup> floor):<br>One                   |                              |                                                         | 35. Basement type<br>Unknown                        | e:                                                               |                                                                                               | 40. No. of outbuildings (describe in box 40 cont.): 0                                                                   |  |
| 29. Roof type:<br>Flat                                            |                              | 36. Front porch type/placement:<br>N/A N/A              |                                                     |                                                                  | 41. Further description of building features and associated resources on continuation page. ⊠ |                                                                                                                         |  |
| OTHER                                                             |                              |                                                         | l                                                   |                                                                  |                                                                                               | 1-0-                                                                                                                    |  |
| 42. Current owner/address:<br>MOBILE RADIO COMMUN<br>1801 MAIN ST | NICATIONS                    | 6                                                       | Architectural & His                                 | d by (name and org.<br>storical Research, l<br>and MaryAnn Warfi | ĹĹĊ                                                                                           | 44. Survey date: July 11, 2012                                                                                          |  |
| KANSAS CITY, MO 64108                                             |                              | Cydney Willistell C                                     | and Mary/tim vvain                                  | Ciu                                                              | 45. Date of revisions: September 11, 2012                                                     |                                                                                                                         |  |
| FOR SHPO USE:                                                     |                              |                                                         |                                                     |                                                                  |                                                                                               |                                                                                                                         |  |
| Date entered in inventory:                                        |                              |                                                         | Level of survey  reconnaissance                     | ☐ intensive                                                      |                                                                                               | Additional research needed? ☐ yes ☐ no                                                                                  |  |
| National Register Status: ☐ listed ☐ in listed district Name:     |                              |                                                         | Other:                                              |                                                                  |                                                                                               |                                                                                                                         |  |
|                                                                   | ole (individua<br>igible     | ally)                                                   |                                                     |                                                                  |                                                                                               |                                                                                                                         |  |