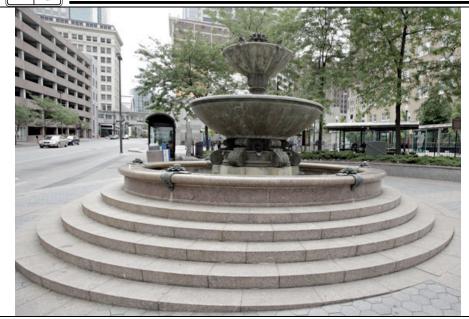

|                                                                                                                        |  |
| ☐ pending listing ☐ eligible (individually) ☐ eligible (district) ☐ not eligible ☐ not determined |           |       |                                                                                                                      |              |      |                                                                                                                        |  |



#### Location Map (include north arrow):



#### Site Map/plan (include north arrow):



Photograph:

Photographer: Date: Description: Richard Welnowski May 2012 Northeast co

Northeast corner of the plaza; view looking southwest.





#### ARCHITECTURAL/HISTORIC INVENTORY FORM



#### **ADDITIONAL INFORMATION:**

21. (cont.) History and significance. Expand box as necessary, or add continuation pages.

This Transit Metro Center is the main metro center for Kansas City. The original plaza was designed by ASAI Architects, KC with a renovation by Smith and Voucher with Bowman, Bowman, Novick (Kansas City) in 2008 The terminal includes the "William T. and Charlotte Kemper Memorial Fountain," also known as the 10<sup>th</sup> Street Fountain. The designer of the fountain is Laurie Doolittle, Kansas City and Alvin Holm. The fountain was dedicated in 1999. The City of Fountains Foundation maintains the fountain.

22. (cont.) Sources of information. Expand box as necessary, or add continuation pages. KCFountains.com

Bowman, Bowman and Novick, Kansas City.

40. (cont.) D