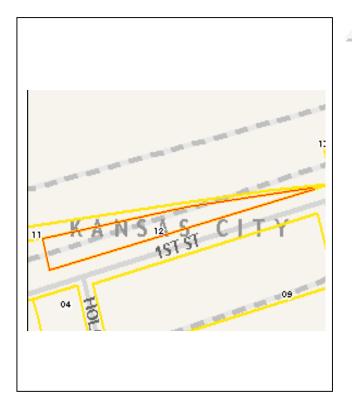

|                                        | Other:                                        |                                             |                                           |                                                                                                                                 |
|                                                                        | le (individua<br>igible                                | ally)                                  |                                               |                                             |                                           |                                                                                                                                 |



### Location Map (include north arrow):



### Site Map/plan (include north arrow):



Photograph:
Photographer:
Richard Welnowski Date: Description: May 27, 2012 South and east façades; view facing northwest.





#### MISSOURI DEPARTMENT OF NATURAL RESOURCES STATE HISTORIC PRESERVATION OFFICE, P.O. Box 176, Jefferson City, MO 65102

#### ARCHITECTURAL/HISTORIC INVENTORY FORM

| 21. (cont.) History and significance. Expand box as necessary, or add continuation pages. Associated with the concrete block building to the west, this Quonset Hut may have been built shortly after the 1947 one-story light industrial building.          |
|----------------------------------------------------------------------------------------------------------------------------------------------------------------------------------------------------------