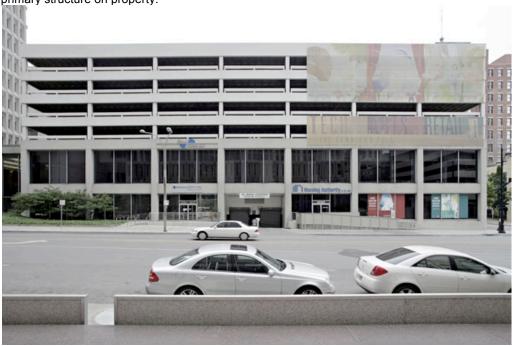

#### Photograph:

Photographer: Date: Description:
Richard Welnowski May 9, 2012 West entrance to parking garage, view looking northeast

| 1. Survey No.                                                     |                              | Survey name:     Kansas City Downtown Streetcar Project |                                                     |                                                                  |                                                                                               |                                                                                                                         |  |
|-------------------------------------------------------------------|------------------------------|---------------------------------------------------------|-----------------------------------------------------|------------------------------------------------------------------|-----------------------------------------------------------------------------------------------|-------------------------------------------------------------------------------------------------------------------------|--|
| 3. County: 4. A Jackson County 192                                |                              |                                                         | dress (Street No.)                                  | Street<br>Baltimore Ave                                          | nue                                                                                           |                                                                                                                         |  |
| 5.City:<br>Kansas City                                            | Vicinity:                    | 6. UT                                                   | M:<br>362965/4327889                                |                                                                  | 7. Township/Range/Section:<br>T: 49N R: 25E S: 8                                              |                                                                                                                         |  |
| 8.Historic name (if known):<br>Unknown                            |                              |                                                         |                                                     | 9. Present/other<br>Mobile Radio 0                               |                                                                                               |                                                                                                                         |  |
|                                                                   |                              |                                                         | Historic use (if know<br>Service Shop               | /n):                                                             | -                                                                                             | Current use:<br>mercial                                                                                                 |  |
| HISTORICAL DATA                                                   |                              | J                                                       |                                                     |                                                                  |                                                                                               |                                                                                                                         |  |
| 12. Construction date:<br>C. 1949                                 |                              |                                                         | 15. Architect:<br>Unknown                           |                                                                  |                                                                                               | 18. Previously surveyed?  Cite survey name in box 22 cont. (page 2)                                                     |  |
| 13. Significant date/period: N/A                                  |                              |                                                         | 16. Builder/contra<br>Unknown                       | ctor:                                                            |                                                                                               | 19. On National Register? indiv. district Cite nomination name in box 22 cont. (page 2)                                 |  |
| 14. Area(s) of significance:<br>N/A                               |                              |                                                         | 17. Original or sig<br>Unknown                      | gnificant owner:                                                 |                                                                                               | 20. National Register eligible?  ☐ individually eligible ☐ district potential (☐ C☐ NC) ☐ not eligible ☐ not determined |  |
| 21. History and significance o                                    | n continua                   | tion pag                                                |                                                     |                                                                  |                                                                                               | ion on continuation page. 🛚                                                                                             |  |
| ARCHITECTURAL INFO                                                | ORMATI                       | ON                                                      |                                                     |                                                                  |                                                                                               |                                                                                                                         |  |
| 23. Category of property:  ⊠ building(s) □ site □ object          | structure [                  |                                                         | 30: Roof material:<br>Asphalt                       |                                                                  |                                                                                               | 37.Windows: ☐ historic ☐ replacement Pane arrangement: N/A                                                              |  |
| 24. Vernacular or property type:<br>Commercial Building           |                              | 31. Chimney placement:<br>N/A                           |                                                     |                                                                  | 38. Acreage (rural):<br>Visible from public road? ⊠                                           |                                                                                                                         |  |
| 25. Architectural Style:<br>Commercial                            |                              | 32. Structural system:<br>Unknown                       |                                                     |                                                                  | 39. Changes (describe in box 28 cont.):  ☐ Addition(s) Date(s): ?  ☐ Altered Date(s): ?       |                                                                                                                         |  |
| 26. Plan shape:<br>"L" Shape                                      | 26. Plan shape:<br>"L" Shape |                                                         | 33. Ext. wall cladding:<br>Stone and Concrete Block |                                                                  |                                                                                               | ☐ Moved Date(s): ☐ Other Date(s):                                                                                       |  |
| 27. No. of stories:<br>One                                        |                              |                                                         | 34. Foundation ma<br>Concrete                       | aterial:                                                         |                                                                                               | Endangered by:                                                                                                          |  |
| 28. No. of bays (1 <sup>st</sup> floor):<br>One                   |                              |                                                         | 35. Basement type<br>Unknown                        | e:                                                               |                                                                                               | 40. No. of outbuildings (describe in box 40 cont.): 0                                                                   |  |
| 29. Roof type:<br>Flat                                            |                              | 36. Front porch type/placement:<br>N/A N/A              |                                                     |                                                                  | 41. Further description of building features and associated resources on continuation page. ⊠ |                                                                                                                         |  |
| OTHER                                                             |                              |                                                         | l                                                   |                                                                  |                                                                                               | 1-0-                                                                                                                    |  |
| 42. Current owner/address:<br>MOBILE RADIO COMMUN<br>1801 MAIN ST | NICATIONS                    | 6                                                       | Architectural & His                                 | d by (name and org.<br>storical Research, l<br>and MaryAnn Warfi | ĹĹĊ                                                                                           | 44. Survey date: July 11, 2012                                                                                          |  |
| KANSAS CITY, MO 64108                                             |                              | Cydney Willistell C                                     | and Mary/tim vvain                                  | Ciu                                                              | 45. Date of revisions: September 11, 2012                                                     |                                                                                                                         |  |
| FOR SHPO USE:                                                     |                              |                                                         |                                                     |                                                                  |                                                                                               |                                                                                                                         |  |
| Date entered in inventory:                                        |                              |                                                         | Level of survey  reconnaissance                     | ☐ intensive                                                      |                                                                                               | Additional research needed? ☐ yes ☐ no                                                                                  |  |
| National Register Status: ☐ listed ☐ in listed district Name:     |                              |                                                         | Other:                                              |                                                                  |                                                                                               |                                                                                                                         |  |
|                                                                   | ole (individua<br>igible     | ally)                                                   |                                                     |                                                                  |                                                                                               |                                                                                                                         |  |