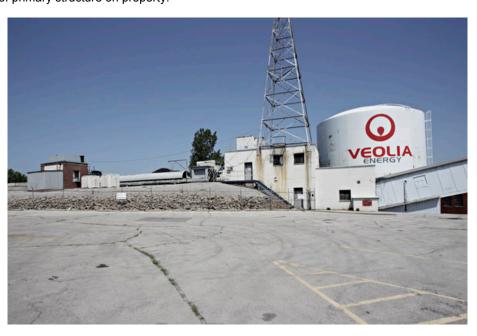

#### Photograph:

Photographer: Date: Description:
Richard Welnowski May 9, 2012 West entrance to parking garage, view looking northeast

| 1. Survey No.                                                     |                              | Survey name:     Kansas City Downtown Streetcar Project |                                                     |                                                                  |                                                                                               |                                                                                                                         |  |
|-------------------------------------------------------------------|------------------------------|---------------------------------------------------------|-----------------------------------------------------|------------------------------------------------------------------|-----------------------------------------------------------------------------------------------|-------------------------------------------------------------------------------------------------------------------------|--|
| 3. County: 4. A Jackson County 192                                |                              |                                                         | dress (Street No.)                                  | Street<br>Baltimore Ave                                          | nue                                                                                           |                                                                                                                         |  |
| 5.City:<br>Kansas City                                            | Vicinity:                    | 6. UT                                                   | M:<br>362965/4327889                                |                                                                  | 7. Township/Range/Section:<br>T: 49N R: 25E S: 8                                              |                                                                                                                         |  |
| 8.Historic name (if known):<br>Unknown                            |                              |                                                         |                                                     | 9. Present/other<br>Mobile Radio 0                               |                                                                                               |                                                                                                                         |  |
|                                                                   |                              |                                                         | Historic use (if know<br>Service Shop               | /n):                                                             | -                                                                                             | Current use:<br>mercial                                                                                                 |  |
| HISTORICAL DATA                                                   |                              | J                                                       |                                                     |                                                                  |                                                                                               |                                                                                                                         |  |
| 12. Construction date:<br>C. 1949                                 |                              |                                                         | 15. Architect:<br>Unknown                           |                                                                  |                                                                                               | 18. Previously surveyed?  Cite survey name in box 22 cont. (page 2)                                                     |  |
| 13. Significant date/period: N/A                                  |                              |                                                         | 16. Builder/contra<br>Unknown                       | ctor:                                                            |                                                                                               | 19. On National Register? indiv. district Cite nomination name in box 22 cont. (page 2)                                 |  |
| 14. Area(s) of significance:<br>N/A                               |                              |                                                         | 17. Original or sig<br>Unknown                      | gnificant owner:                                                 |                                                                                               | 20. National Register eligible?  ☐ individually eligible ☐ district potential (☐ C☐ NC) ☐ not eligible ☐ not determined |  |
| 21. History and significance o                                    | n continua                   | tion pag                                                |                                                     |                                                                  |                                                                                               | ion on continuation page. 🛚                                                                                             |  |
| ARCHITECTURAL INFO                                                | ORMATI                       | ON                                                      |                                                     |                                                                  |                                                                                               |                                                                                                                         |  |
| 23. Category of property:  ⊠ building(s) □ site □ object          | structure [                  |                                                         | 30: Roof material:<br>Asphalt                       |                                                                  |                                                                                               | 37.Windows: ☐ historic ☐ replacement Pane arrangement: N/A                                                              |  |
| 24. Vernacular or property type:<br>Commercial Building           |                              | 31. Chimney placement:<br>N/A                           |                                                     |                                                                  | 38. Acreage (rural):<br>Visible from public road? ⊠                                           |                                                                                                                         |  |
| 25. Architectural Style:<br>Commercial                            |                              | 32. Structural system:<br>Unknown                       |                                                     |                                                                  | 39. Changes (describe in box 28 cont.):  ☐ Addition(s) Date(s): ?  ☐ Altered Date(s): ?       |                                                                                                                         |  |
| 26. Plan shape:<br>"L" Shape                                      | 26. Plan shape:<br>"L" Shape |                                                         | 33. Ext. wall cladding:<br>Stone and Concrete Block |                                                                  |                                                                                               | ☐ Moved Date(s): ☐ Other Date(s):                                                                                       |  |
| 27. No. of stories:<br>One                                        |                              |                                                         | 34. Foundation ma<br>Concrete                       | aterial:                                                         |                                                                                               | Endangered by:                                                                                                          |  |
| 28. No. of bays (1 <sup>st</sup> floor):<br>One                   |                              |                                                         | 35. Basement type<br>Unknown                        | e:                                                               |                                                                                               | 40. No. of outbuildings (describe in box 40 cont.): 0                                                                   |  |
| 29. Roof type:<br>Flat                                            |                              | 36. Front porch type/placement:<br>N/A N/A              |                                                     |                                                                  | 41. Further description of building features and associated resources on continuation page. ⊠ |                                                                                                                         |  |
| OTHER                                                             |                              |                                                         | l                                                   |                                                                  |                                                                                               | 1-0-                                                                                                                    |  |
| 42. Current owner/address:<br>MOBILE RADIO COMMUN<br>1801 MAIN ST | NICATIONS                    | 6                                                       | Architectural & His                                 | d by (name and org.<br>storical Research, l<br>and MaryAnn Warfi | ĹĹĊ                                                                                           | 44. Survey date: July 11, 2012                                                                                          |  |
| KANSAS CITY, MO 64108                                             |                              | Cydney Willistell C                                     | and Mary/tim vvain                                  | Ciu                                                              | 45. Date of revisions: September 11, 2012                                                     |                                                                                                                         |  |
| FOR SHPO USE:                                                     |                              |                                                         |                                                     |                                                                  |                                                                                               |                                                                                                                         |  |
| Date entered in inventory:                                        |                              |                                                         | Level of survey  reconnaissance                     | ☐ intensive                                                      |                                                                                               | Additional research needed? ☐ yes ☐ no                                                                                  |  |
| National Register Status: ☐ listed ☐ in listed district Name:     |                              |                                                         | Other:                                              |                                                                  |                                                                                               |                                                                                                                         |  |
|                                                                   | ole (individua<br>igible     | ally)                                                   |                                                     |                                                                  |                                                                                               |                                                                                                                         |  |