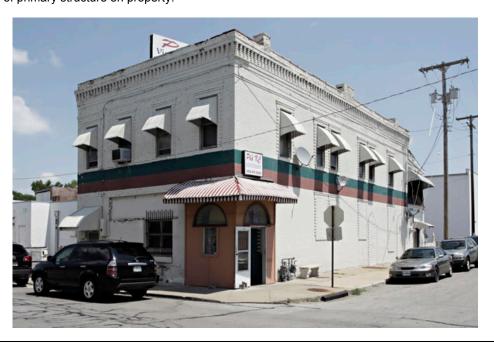

| 1. Survey No.                                                 |                          |                                   | Survey name:     Kansas City Downtown Streetcar Project      |                                                               |                                                                                                                 |                                                                                                                                                                        |
|---------------------------------------------------------------|--------------------------|-----------------------------------|--------------------------------------------------------------|---------------------------------------------------------------|-----------------------------------------------------------------------------------------------------------------|------------------------------------------------------------------------------------------------------------------------------------------------------------------------|
| 3. County: 4. Add Jackson County 500                          |                          |                                   | 4. Address (Street No.) Street 500 E. 1 <sup>st</sup> Street |                                                               |                                                                                                                 |                                                                                                                                                                        |
| 5.City:<br>Kansas City                                        | Vicinity:                | 6. UT                             | M:<br>363475/4330478                                         | · · · · · · · · · · · · · · · · · · ·                         | 7. Township/Range/Section:<br>T: 50N R: 25E S: 32                                                               |                                                                                                                                                                        |
| 8.Historic name (if known):<br>Chicago-Alton RR Freight D     | epot                     | I                                 |                                                              | 9. Present/other<br>Unknown                                   | name (                                                                                                          | (if known):                                                                                                                                                            |
|                                                               |                          |                                   | Historic use (if know<br>eight Depot                         | n):                                                           | -                                                                                                               | Current use:<br>arehouse                                                                                                                                               |
| HISTORICAL DATA                                               |                          |                                   |                                                              |                                                               |                                                                                                                 |                                                                                                                                                                        |
| 12. Construction date:<br>C. 1878                             |                          |                                   | 15. Architect:<br>attrib: Octave C                           | Chanute, engineer                                             |                                                                                                                 | 18. Previously surveyed? ☐ Cite survey name in box 22 cont. (page 2)                                                                                                   |
| 13. Significant date/period:<br>C. 1880-1962 (?)              |                          |                                   | 16. Builder/contrac<br>Unknown                               | ctor:                                                         |                                                                                                                 | 19. On National Register? ☐ indiv. ☐ district                                                                                                                          |
| 14. Area(s) of significance: Transportation and Industry      |                          |                                   | 17. Original or sign                                         | Railroad                                                      |                                                                                                                 | Cite nomination name in box 22 cont. (page 2)  20. National Register eligible?  ☐ individually eligible ☐ district potential (☐ C☐ NC) ☐ not eligible ☐ not determined |
| 21. History and significance o                                | n continua               | tion pag                          | je. 🗌                                                        | 22. Sources of in                                             | nformati                                                                                                        | ion on continuation page.                                                                                                                                              |
| ARCHITECTURAL INFO                                            | ORMATI                   | ON                                |                                                              |                                                               |                                                                                                                 |                                                                                                                                                                        |
| 23. Category of property:  ⊠ building(s) □ site □ object      | structure [              |                                   | 30: Roof material:<br>Metal (?)                              |                                                               |                                                                                                                 | 37.Windows: ☑ historic ☐ replacement Pane arrangement: 6/3                                                                                                             |
| 24. Vernacular or property typ<br>Freight House               | e:                       |                                   | 31. Chimney place<br>N/A                                     | ement:                                                        |                                                                                                                 | 38. Acreage (rural):<br>Visible from public road? ⊠                                                                                                                    |
| 25. Architectural Style:<br>Vernacular                        |                          | 32. Structural system:<br>Masonry |                                                              |                                                               | 39. Changes (describe in box 28 cont.):  Addition(s) Date(s):  Altered Date(s):  Moved Date(s):  Other Date(s): |                                                                                                                                                                        |
| 26. Plan shape:<br>Rectangular                                |                          | 33. Ext. wall cladding:<br>Brick  |                                                              |                                                               |                                                                                                                 |                                                                                                                                                                        |
| 27. No. of stories:<br>One                                    |                          |                                   | 34. Foundation ma<br>Brick and conci                         |                                                               |                                                                                                                 | Endangered by:                                                                                                                                                         |
| 28. No. of bays (1 <sup>st</sup> floor):<br>One (Main façade) |                          |                                   | 35. Basement type Unknown                                    | e:                                                            |                                                                                                                 | 40. No. of outbuildings (describe in box 40 cont.): N/A                                                                                                                |
| 29. Roof type:<br>Gable                                       |                          |                                   | 36. Front porch typ<br>N/A                                   | pe/placement:<br>N/A                                          |                                                                                                                 | 41. Further description of building features and associated resources on continuation page. ⊠                                                                          |
| OTHER                                                         |                          |                                   | l                                                            |                                                               | 1                                                                                                               |                                                                                                                                                                        |
| 42. Current owner/address: John Woodruff                      |                          |                                   | Architectural & His                                          | by (name and org<br>storical Research, I<br>and Mary Ann Warf | ĹĹC                                                                                                             | 44. Survey date:<br>May 30, 2012                                                                                                                                       |
| 9619 N Revere Ave<br>Kansas City MO 64154                     |                          | Cydney Milistein a                | iliu Mary Allii Wali                                         | ileiu -                                                       | 45. Date of revisions: September 11, 2012                                                                       |                                                                                                                                                                        |
| FOR SHPO USE:                                                 |                          |                                   |                                                              |                                                               |                                                                                                                 |                                                                                                                                                                        |
| Date entered in inventory:                                    |                          |                                   | Level of survey  reconnaissance                              | ☐ intensive                                                   |                                                                                                                 | Additional research needed?  ☐ yes ☐ no                                                                                                                                |
| National Register Status: ☐ listed ☐ in listed district Name: |                          |                                   | Other:                                                       |                                                               |                                                                                                                 | _                                                                                                                                                                      |
|                                                               | ole (individua<br>igible | ally)                             |                                                              |                                                               |                                                                                                                 |                                                                                                                                                                        |

### Location Map (include north arrow):

#### ARCHITECTURAL/HISTORIC INVENTORY FORM

| 21. (cont.) History and significance. Expand box as necessary, or add continuation pages. Associated with the concrete block building to the west, this Quonset Hut may have been built shortly after the 1947 one-story light industrial building.          |
|--------------------------------------------------------------------------------------------------------------------------------------------------------------------------------------------------------------------------------------------------------------|
| 22. (cont.) Sources of information. Expand box as necessary, or add continuation pages.  N/A                                                                                                                                                                 |
| 40. (cont.) Description of environment and outbuildings. Expand box as necessary, or add continuation pages. Located in an area of light industrial and commercial properties. To the north are the Missouri River and Kansas City Terminal Railroad tracks. |
| 41. (cont.) Further description of important architectural features. Expand box as necessary, or add continuation pages. The main entrance faces east and consists of a double-leaf door with a metal overhang and concrete stoop.                           |

|                                                                        |                         |          | Survey name:<br>Kansas City Downtown Streetcar Project |                                             |       |                                                                                                                                     |  |
|------------------------------------------------------------------------|-------------------------|----------|--------------------------------------------------------|---------------------------------------------|-------|-------------------------------------------------------------------------------------------------------------------------------------|--|
| 3. County: 4. A                                                        |                         |          | dress (Street No.)                                     | Street<br>East 1 <sup>st</sup> Street       | t     |                                                                                                                                     |  |
| 5.City:<br>Kansas City                                                 | Vicinity:<br>☐          | 6. UT    | M:<br>363735/4330458                                   |                                             | 7. To | wnship/Range/Section:<br>50N R: 25E S: 32                                                                                           |  |
| 8.Historic name (if known):<br>U. S. Sprint Communications             |                         |          |                                                        | 9. Present/other<br>U. S. Sprint C          |       |                                                                                                                                     |  |
|                                                                        |                         |          | ,                                                      |                                             |       | Current use:<br>ommunications center                                                                                                |  |
| HISTORICAL DATA                                                        |                         |          |                                                        |                                             | •     |                                                                                                                                     |  |
| 12. Construction date:<br>1990s (?)                                    |                         |          | 15. Architect:<br>Unknown                              |                                             |       | 18. Previously surveyed? ☐ Cite survey name in box 22 cont. (page 2)                                                                |  |
| 13. Significant date/period: N/A                                       |                         |          | 16. Builder/contra<br>Unknown                          | ctor:                                       |       | 19. On National Register? indiv. district Cite nomination name in box 22 cont. (page 2)                                             |  |
| 14. Area(s) of significance:<br>N/A                                    |                         |          | 17. Original or sig<br>Sprint (?)                      | nificant owner:                             |       | 20. National Register eligible?  ☐ individually eligible ☐ district potential (☐ C☐ NC) ☐ not eligible ☐ not determined             |  |
| 21. History and significance or                                        | n continua              | tion pag | ge. 🛛 22. Sources of informa                           |                                             |       | ion on continuation page. 🛛                                                                                                         |  |
| ARCHITECTURAL INFO                                                     | ORMATI                  | ON       |                                                        |                                             |       |                                                                                                                                     |  |
| 23. Category of property:  ⊠ building(s) □ site □ sobject              | structure [             |          | 30: Roof material:<br>Rolled                           |                                             |       | 37.Windows: ☐ historic ☐ replacement Pane arrangement: N/A                                                                          |  |
| 24. Vernacular or property type:<br>Light Industrial                   |                         |          | 31. Chimney placement:<br>N/A                          |                                             |       | 38. Acreage (rural):<br>Visible from public road? ⊠                                                                                 |  |
| 25. Architectural Style:<br>N/A                                        |                         |          | 32. Structural system:<br>Steel frame                  |                                             |       | 39. Changes (describe in box 28 cont.):  Addition(s) Date(s):  Altered Date(s):  Moved Date(s):  Other Date(s):  Endangered by: N/A |  |
| 26. Plan shape:<br>Irregular                                           |                         |          | 33. Ext. wall cladding:<br>Concrete                    |                                             |       |                                                                                                                                     |  |
| 27. No. of stories:<br>One                                             |                         |          | 34. Foundation material:<br>Concrete                   |                                             |       |                                                                                                                                     |  |
| 28. No. of bays (1 <sup>st</sup> floor):<br>Multiple                   |                         |          | 35. Basement type:<br>Unknown                          |                                             |       | 40. No. of outbuildings (describe in box 40 cont.): N/A                                                                             |  |
| 29. Roof type:<br>Flat                                                 |                         |          | 36. Front porch type/placement: N/A N/A                |                                             |       | 41. Further description of building features and associated resources on continuation page. ⊠                                       |  |
| OTHER                                                                  |                         |          |                                                        |                                             | 1     | F-93 L                                                                                                                              |  |
| 42. Current owner/address:<br>U S SPRINT COMMUNICA<br>9300 METCALF AVE | ATIONS CO               | )        | Architectural & His                                    | d by (name and org.<br>storical Research, I | ĹĹC   | 44. Survey date: May 31, 2012                                                                                                       |  |
| OVERLAND PARK, KS 66212                                                |                         |          | Cydney Millstein and Mary Ann Warfield                 |                                             |       | 45. Date of revisions: September 11, 2012                                                                                           |  |
| FOR SHPO USE:                                                          |                         |          |                                                        |                                             |       |                                                                                                                                     |  |
| Date entered in inventory:                                             |                         |          | Level of survey  reconnaissance                        | ☐ intensive                                 |       | Additional research needed?  ☐ yes ☐ no                                                                                             |  |
| National Register Status: ☐ listed ☐ in listed district Name:          |                         |          | Other:                                                 |                                             |       |                                                                                                                                     |  |
|                                                                        | le (individua<br>igible | ally)    |                                                        |                                             |       |                                                                                                                                     |  |