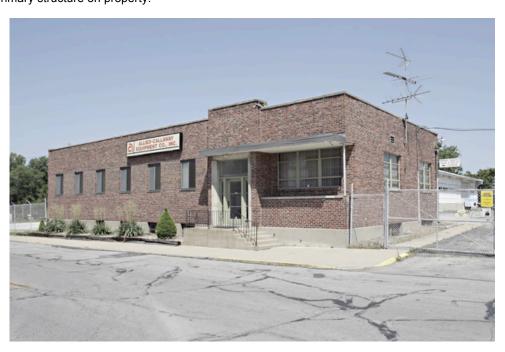

### Site Map/plan (include north arrow):

Photograph:

Photographer: Richard Welnowski Date: May 27, 2012 Description: North and East façades view facing southwest