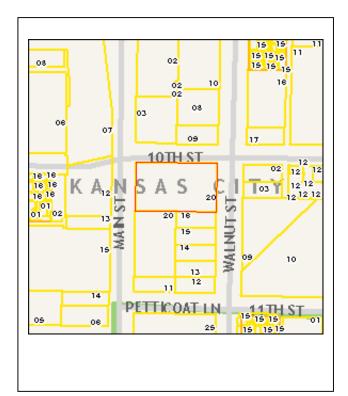

### Location Map (include north arrow):

### Site Map/plan (include north arrow):

Photograph:

Photographer: Richard Welnowski Date: May 27, 2012 Description: North and East façades view facing southwest