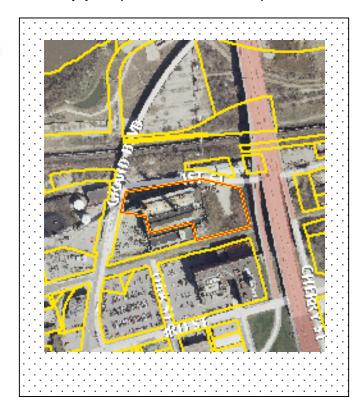

### Location Map (include north arrow):

#### Site Map/plan (include north arrow):