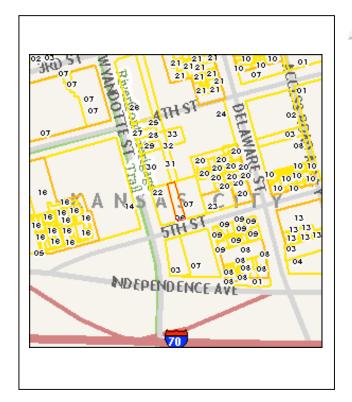

|            | Level of survey reconnaissance                                 | ☐ intensive                           | Additional research needed? ☐ yes ☐ no                                                                                 |
| National Register Status:  ☐ listed ☐ in listed district  Name: ☐ pending listing ☐ eligible (ir ☐ eligible (district) ☐ not eligible ☐ not determined |            | Other:                                                         |                                       |                                                                                                                        |



#### Location Map (include north arrow):



#### Site Map/plan (include north arrow):



#### Photograph:

Photographer: Date: Description: South and west facades; view facing northeast.





#### ARCHITECTURAL/HISTORIC INVENTORY FORM

| 21. (cont.) History and significance. Expand box as necessary, or add continuation pages.  The building was constructed by I. J. Dando for Sam Gross in 1907. This building appears eligible for listing in the National Register of Historic Places as a contributing resource to the Old Town Historic District under Criteria A and C in the areas of Commerce and Architecture. It relates to the historic context and architectural significance as stated in the Old Town District National Register Nomination. |
|--------------------------------------------------------------------------------------------------