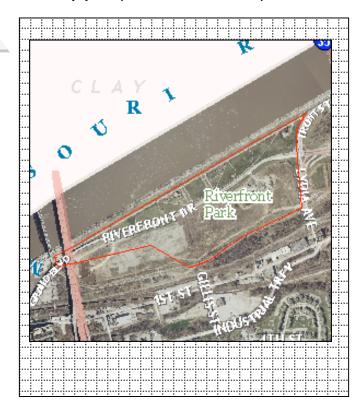

isted district Name:        | Other:                          |                               |                                                         |                                             |         |                                                                                                                        |  |
| ☐ pending listing ☐ eligible (district) ☐ not el                     |                                 |                               |                                                         |                                             |         |                                                                                                                        |  |



### Location Map (include north arrow):



#### Site Map/plan (include north arrow):



Photograph:

Photographer:
Richard Welnowski

Date:

May 27, 2012

Description:

West and South facades view facing northeast.





#### ARCHITECTURAL/HISTORIC INVENTORY FORM

#### **ADDITIONAL INFORMATION:**

| 21. (cont.) History and significance. Expand box as necessary, or add continuation pages.  It is the first of its kind in Downtown Kansas City. It links communities, parks, and exciting destinations with unique new venues and                 |
|---------------------------------------------------------------------------------------------------------------------------------------------------------------------------------------------------------------------------------------------------|
| dramatic public artworks. Historical markers along the Trail will create a journey through the