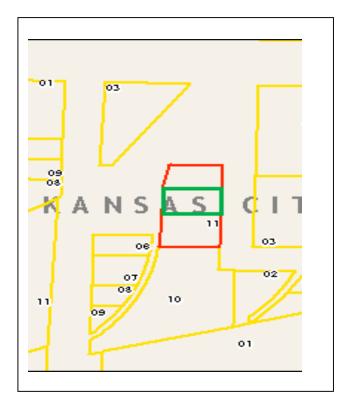

#### Site Map/plan (include north arrow):

Photograph:

Photographer: Date: Description: West façade; view facing east, northeast