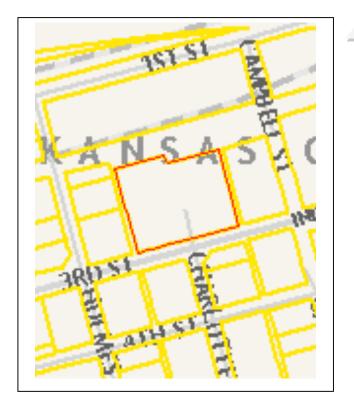

| Other:                                                                                                               |                            |          |                                                                                                                        |  |
|                                                                            | le (individua<br>igible | ally)                                                                         |                                                                                                                      |                            |          |                                                                                                                        |  |



### Location Map (include north arrow):



### Site Map/plan (include north arrow):



Photograph: Photographer:

Photographer: Richard Welnowski Date: May 27, 2012 Description:

South and west façade, view facing northeast.



#### MISSOURI DEPARTMENT OF NATURAL RESOURCES STATE HISTORIC PRESERVATION OFFICE, P.O. Box 176, Jefferson City, MO 65102

#### ARCHITECTURAL/HISTORIC INVENTORY FORM

| 21. (cont.) History and significance. Expand box as necessary, or add continuation pages.  This property appears to have been originally affiliated with the building sited to the west. It was originally the location of an auto repair shop.                                                                                             |
|--------------------------------------------------------------------------------------------------------------