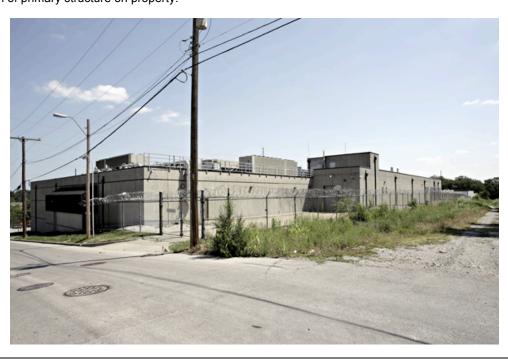

#### Photograph:

Photographer: Date: Description:
Richard Welnowski May 9, 2012 West entrance to parking garage, view looking northeast

| 1. Survey No.                                                     |                              | Survey name:     Kansas City Downtown Streetcar Project |                                                     |                                                                  |                                                                                               |                                                                                                                         |  |
|-------------------------------------------------------------------|------------------------------|---------------------------------------------------------|-----------------------------------------------------|------------------------------------------------------------------|-----------------------------------------------------------------------------------------------|-------------------------------------------------------------------------------------------------------------------------|--|
| 3. County: 4. A Jackson County 192                                |                              |                                                         | dress (Street No.)                                  | Street<br>Baltimore Ave                                          | nue                                                                                           |                                                                                                                         |  |
| 5.City:<br>Kansas City                                            | Vicinity:                    | 6. UT                                                   | M:<br>362965/4327889                                |                                                                  | 7. Township/Range/Section:<br>T: 49N R: 25E S: 8                                              |                                                                                                                         |  |
| 8.Historic name (if known):<br>Unknown                            |                              |                                                         |                                                     | 9. Present/other<br>Mobile Radio 0                               |                                                                                               |                                                                                                                         |  |
|                                                                   |                              |                                                         | Historic use (if know<br>Service Shop               | /n):                                                             | -                                                                                             | Current use:<br>mercial                                                                                                 |  |
| HISTORICAL DATA                                                   |                              | J                                                       |                                                     |                                                                  |                                                                                               |                                                                                                                         |  |
| 12. Construction date:<br>C. 1949                                 |                              |                                                         | 15. Architect:<br>Unknown                           |                                                                  |                                                                                               | 18. Previously surveyed?  Cite survey name in box 22 cont. (page 2)                                                     |  |
| 13. Significant date/period: N/A                                  |                              |                                                         | 16. Builder/contra<br>Unknown                       | ctor:                                                            |                                                                                               | 19. On National Register? indiv. district Cite nomination name in box 22 cont. (page 2)                                 |  |
| 14. Area(s) of significance:<br>N/A                               |                              |                                                         | 17. Original or sig<br>Unknown                      | gnificant owner:                                                 |                                                                                               | 20. National Register eligible?  ☐ individually eligible ☐ district potential (☐ C☐ NC) ☐ not eligible ☐ not determined |  |
| 21. History and significance o                                    | n continua                   | tion pag                                                |                                                     |                                                                  |                                                                                               | ion on continuation page. 🛚                                                                                             |  |
| ARCHITECTURAL INFO                                                | ORMATI                       | ON                                                      |                                                     |                                                                  |                                                                                               |                                                                                                                         |  |
| 23. Category of property:  ⊠ building(s) □ site □ object          | structure [                  |                                                         | 30: Roof material:<br>Asphalt                       |                                                                  |                                                                                               | 37.Windows: ☐ historic ☐ replacement Pane arrangement: N/A                                                              |  |
| 24. Vernacular or property type:<br>Commercial Building           |                              | 31. Chimney placement:<br>N/A                           |                                                     |                                                                  | 38. Acreage (rural):<br>Visible from public road? ⊠                                           |                                                                                                                         |  |
| 25. Architectural Style:<br>Commercial                            |                              | 32. Structural system:<br>Unknown                       |                                                     |                                                                  | 39. Changes (describe in box 28 cont.):  ☐ Addition(s) Date(s): ?  ☐ Altered Date(s): ?       |                                                                                                                         |  |
| 26. Plan shape:<br>"L" Shape                                      | 26. Plan shape:<br>"L" Shape |                                                         | 33. Ext. wall cladding:<br>Stone and Concrete Block |                                                                  |                                                                                               | ☐ Moved Date(s): ☐ Other Date(s):                                                                                       |  |
| 27. No. of stories:<br>One                                        |                              |                                                         | 34. Foundation ma<br>Concrete                       | aterial:                                                         |                                                                                               | Endangered by:                                                                                                          |  |
| 28. No. of bays (1 <sup>st</sup> floor):<br>One                   |                              |                                                         | 35. Basement type<br>Unknown                        | e:                                                               |                                                                                               | 40. No. of outbuildings (describe in box 40 cont.): 0                                                                   |  |
| 29. Roof type:<br>Flat                                            |                              | 36. Front porch type/placement:<br>N/A N/A              |                                                     |                                                                  | 41. Further description of building features and associated resources on continuation page. ⊠ |                                                                                                                         |  |
| OTHER                                                             |                              |                                                         | l                                                   |                                                                  |                                                                                               | 1-0-                                                                                                                    |  |
| 42. Current owner/address:<br>MOBILE RADIO COMMUN<br>1801 MAIN ST | NICATIONS                    | 6                                                       | Architectural & His                                 | d by (name and org.<br>storical Research, l<br>and MaryAnn Warfi | ĹĹĊ                                                                                           | 44. Survey date: July 11, 2012                                                                                          |  |
| KANSAS CITY, MO 64108                                             |                              | Cydney Willistell C                                     | and Mary/tim vvain                                  | Ciu                                                              | 45. Date of revisions: September 11, 2012                                                     |                                                                                                                         |  |
| FOR SHPO USE:                                                     |                              |                                                         |                                                     |                                                                  |                                                                                               |                                                                                                                         |  |
| Date entered in inventory:                                        |                              |                                                         | Level of survey  reconnaissance                     | ☐ intensive                                                      |                                                                                               | Additional research needed? ☐ yes ☐ no                                                                                  |  |
| National Register Status: ☐ listed ☐ in listed district Name:     |                              |                                                         | Other:                                              |                                                                  |                                                                                               |                                                                                                                         |  |
|                                                                   | ole (individua<br>igible     | ally)                                                   |                                                     |                                                                  |                                                                                               |                                                                                                                         |  |