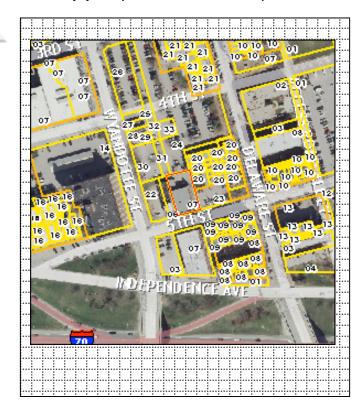

. Ext. wall cladd Masonry  34. Foundation mandasonry  35. Basement types Unknown  36. Front porch types N/A  43.Form prepared Architectural & His Cydney Millstein as Cydney Millstein as Cydner: | ng: terial:  pe/placement: N/A  by (name and org torical Research, Ind Mary Ann Warf | Addition(s) Date(s):  Altered Date(s):  Moved Date(s):  Other Date(s):  Endangered by: N/A   40. No. of outbuildings (describe in 40 cont.): 0  41. Further description of building feature and associated resources on continuation page.   31. Additional research needed?                                                                                                                                          | box<br>res<br>on |



#### Location Map (include north arrow):



#### Site Map/plan (include north arrow):



#### Photograph:

Photographer: Date: Description: South façade; view facing northeast





#### ARCHITECTURAL/HISTORIC INVENTORY FORM

| 21. (cont.) History and significance. Expand box as necessary, or add continuation pages. It appears that this building was built for Sam Gross. While the building permit states a construction date of 1909, the building appears in a 1906 Sanborn Map. This building appears eligible for listing in the National Register of Historic Places as a contributing resource to the Old Town Historic District under Criteria A and C in the areas of Commerce and Architecture. It relates to the historic context and architectural significance as stated in the Old Town District National Register Nomination. |
|-------------------------------------------------------------