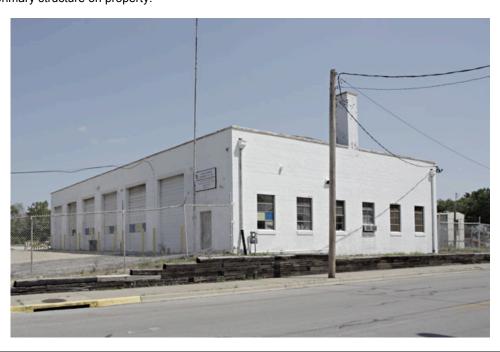

### Site Map/plan (include north arrow):

Photograph:

Photographer: Richard Welnowski Date: May 27, 2012 Description: North and East façades view facing southwest