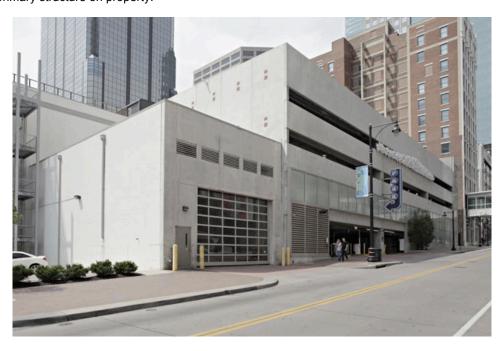

#### Photograph:

Photographer: Date: Description:
Richard Welnowski May 9, 2012 West entrance to parking garage, view looking northeast

| 1. Survey No.                                                     |                              | Survey name:     Kansas City Downtown Streetcar Project |                                                     |                                                                  |                                                                                               |                                                                                                                         |  |
|-------------------------------------------------------------------|------------------------------|---------------------------------------------------------|-----------------------------------------------------|------------------------------------------------------------------|-----------------------------------------------------------------------------------------------|-------------------------------------------------------------------------------------------------------------------------|--|
| 3. County: 4. A Jackson County 192                                |                              |                                                         | dress (Street No.)                                  | Street<br>Baltimore Ave                                          | nue                                                                                           |                                                                                                                         |  |
| 5.City:<br>Kansas City                                            | Vicinity:                    | 6. UT                                                   | M:<br>362965/4327889                                |                                                                  | 7. Township/Range/Section:<br>T: 49N R: 25E S: 8                                              |                                                                                                                         |  |
| 8.Historic name (if known):<br>Unknown                            |                              |                                                         |                                                     | 9. Present/other<br>Mobile Radio 0                               |                                                                                               |                                                                                                                         |  |
|                                                                   |                              |                                                         | Historic use (if know<br>Service Shop               | /n):                                                             | -                                                                                             | Current use:<br>mercial                                                                                                 |  |
| HISTORICAL DATA                                                   |                              | J                                                       |                                                     |                                                                  |                                                                                               |                                                                                                                         |  |
| 12. Construction date:<br>C. 1949                                 |                              |                                                         | 15. Architect:<br>Unknown                           |                                                                  |                                                                                               | 18. Previously surveyed?  Cite survey name in box 22 cont. (page 2)                                                     |  |
| 13. Significant date/period: N/A                                  |                              |                                                         | 16. Builder/contra<br>Unknown                       | ctor:                                                            |                                                                                               | 19. On National Register? indiv. district Cite nomination name in box 22 cont. (page 2)                                 |  |
| 14. Area(s) of significance:<br>N/A                               |                              |                                                         | 17. Original or sig<br>Unknown                      | gnificant owner:                                                 |                                                                                               | 20. National Register eligible?  ☐ individually eligible ☐ district potential (☐ C☐ NC) ☐ not eligible ☐ not determined |  |
| 21. History and significance o                                    | n continua                   | tion pag                                                |                                                     |                                                                  |                                                                                               | ion on continuation page. 🛚                                                                                             |  |
| ARCHITECTURAL INFO                                                | ORMATI                       | ON                                                      |                                                     |                                                                  |                                                                                               |                                                                                                                         |  |
| 23. Category of property:  ⊠ building(s) □ site □ object          | structure [                  |                                                         | 30: Roof material:<br>Asphalt                       |                                                                  |                                                                                               | 37.Windows: ☐ historic ☐ replacement Pane arrangement: N/A                                                              |  |
| 24. Vernacular or property type:<br>Commercial Building           |                              | 31. Chimney placement:<br>N/A                           |                                                     |                                                                  | 38. Acreage (rural):<br>Visible from public road? ⊠                                           |                                                                                                                         |  |
| 25. Architectural Style:<br>Commercial                            |                              | 32. Structural system:<br>Unknown                       |                                                     |                                                                  | 39. Changes (describe in box 28 cont.):  ☐ Addition(s) Date(s): ?  ☐ Altered Date(s): ?       |                                                                                                                         |  |
| 26. Plan shape:<br>"L" Shape                                      | 26. Plan shape:<br>"L" Shape |                                                         | 33. Ext. wall cladding:<br>Stone and Concrete Block |                                                                  |                                                                                               | ☐ Moved Date(s): ☐ Other Date(s):                                                                                       |  |
| 27. No. of stories:<br>One                                        |                              |                                                         | 34. Foundation ma<br>Concrete                       | aterial:                                                         |                                                                                               | Endangered by:                                                                                                          |  |
| 28. No. of bays (1 <sup>st</sup> floor):<br>One                   |                              |                                                         | 35. Basement type<br>Unknown                        | e:                                                               |                                                                                               | 40. No. of outbuildings (describe in box 40 cont.): 0                                                                   |  |
| 29. Roof type:<br>Flat                                            |                              | 36. Front porch type/placement:<br>N/A N/A              |                                                     |                                                                  | 41. Further description of building features and associated resources on continuation page. ⊠ |                                                                                                                         |  |
| OTHER                                                             |                              |                                                         | l                                                   |                                                                  |                                                                                               | 1-0-                                                                                                                    |  |
| 42. Current owner/address:<br>MOBILE RADIO COMMUN<br>1801 MAIN ST | NICATIONS                    | 6                                                       | Architectural & His                                 | d by (name and org.<br>storical Research, l<br>and MaryAnn Warfi | ĹĹĊ                                                                                           | 44. Survey date: July 11, 2012                                                                                          |  |
| KANSAS CITY, MO 64108                                             |                              | Cydney Willistell C                                     | and Mary/tim vvain                                  | Ciu                                                              | 45. Date of revisions: September 11, 2012                                                     |                                                                                                                         |  |
| FOR SHPO USE:                                                     |                              |                                                         |                                                     |                                                                  |                                                                                               |                                                                                                                         |  |
| Date entered in inventory:                                        |                              |                                                         | Level of survey  reconnaissance                     | ☐ intensive                                                      |                                                                                               | Additional research needed? ☐ yes ☐ no                                                                                  |  |
| National Register Status: ☐ listed ☐ in listed district Name:     |                              |                                                         | Other:                                              |                                                                  |                                                                                               |                                                                                                                         |  |
|                                                                   | ole (individua<br>igible     | ally)                                                   |                                                     |                                                                  |                                                                                               |                                                                                                                         |  |