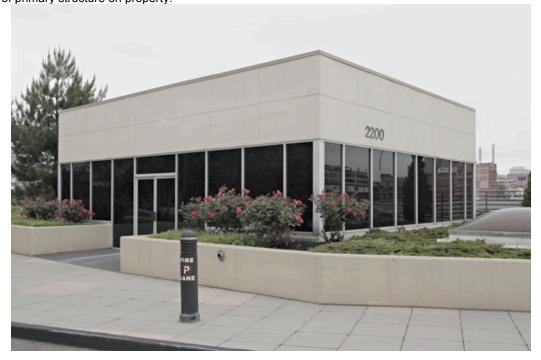

#### Photograph:

Photographer: Date: Description:
Richard Welnowski May 9, 2012 West entrance to parking garage, view looking northeast

| 1. Survey No.                                                     |                              | Survey name:     Kansas City Downtown Streetcar Project |                                                     |                                                                  |                                                                                               |                                                                                                                         |  |
|-------------------------------------------------------------------|------------------------------|---------------------------------------------------------|-----------------------------------------------------|------------------------------------------------------------------|-----------------------------------------------------------------------------------------------|-------------------------------------------------------------------------------------------------------------------------|--|
| 3. County: 4. A Jackson County 192                                |                              |                                                         | dress (Street No.)                                  | Street<br>Baltimore Ave                                          | nue                                                                                           |                                                                                                                         |  |
| 5.City:<br>Kansas City                                            | Vicinity:                    | 6. UT                                                   | M:<br>362965/4327889                                |                                                                  | 7. Township/Range/Section:<br>T: 49N R: 25E S: 8                                              |                                                                                                                         |  |
| 8.Historic name (if known):<br>Unknown                            |                              |                                                         |                                                     | 9. Present/other<br>Mobile Radio 0                               |                                                                                               |                                                                                                                         |  |
|                                                                   |                              |                                                         | Historic use (if know<br>Service Shop               | /n):                                                             | -                                                                                             | Current use:<br>mercial                                                                                                 |  |
| HISTORICAL DATA                                                   |                              | J                                                       |                                                     |                                                                  |                                                                                               |                                                                                                                         |  |
| 12. Construction date:<br>C. 1949                                 |                              |                                                         | 15. Architect:<br>Unknown                           |                                                                  |                                                                                               | 18. Previously surveyed?  Cite survey name in box 22 cont. (page 2)                                                     |  |
| 13. Significant date/period: N/A                                  |                              |                                                         | 16. Builder/contra<br>Unknown                       | ctor:                                                            |                                                                                               | 19. On National Register? indiv. district Cite nomination name in box 22 cont. (page 2)                                 |  |
| 14. Area(s) of significance:<br>N/A                               |                              |                                                         | 17. Original or sig<br>Unknown                      | gnificant owner:                                                 |                                                                                               | 20. National Register eligible?  ☐ individually eligible ☐ district potential (☐ C☐ NC) ☐ not eligible ☐ not determined |  |
| 21. History and significance o                                    | n continua                   | tion pag                                                |                                                     |                                                                  |                                                                                               | ion on continuation page. 🛚                                                                                             |  |
| ARCHITECTURAL INFO                                                | ORMATI                       | ON                                                      |                                                     |                                                                  |                                                                                               |                                                                                                                         |  |
| 23. Category of property:  ⊠ building(s) □ site □ object          | structure [                  |                                                         | 30: Roof material:<br>Asphalt                       |                                                                  |                                                                                               | 37.Windows: ☐ historic ☐ replacement Pane arrangement: N/A                                                              |  |
| 24. Vernacular or property type:<br>Commercial Building           |                              | 31. Chimney placement:<br>N/A                           |                                                     |                                                                  | 38. Acreage (rural):<br>Visible from public road? ⊠                                           |                                                                                                                         |  |
| 25. Architectural Style:<br>Commercial                            |                              | 32. Structural system:<br>Unknown                       |                                                     |                                                                  | 39. Changes (describe in box 28 cont.):  ☐ Addition(s) Date(s): ?  ☐ Altered Date(s): ?       |                                                                                                                         |  |
| 26. Plan shape:<br>"L" Shape                                      | 26. Plan shape:<br>"L" Shape |                                                         | 33. Ext. wall cladding:<br>Stone and Concrete Block |                                                                  |                                                                                               | ☐ Moved Date(s): ☐ Other Date(s):                                                                                       |  |
| 27. No. of stories:<br>One                                        |                              |                                                         | 34. Foundation ma<br>Concrete                       | aterial:                                                         |                                                                                               | Endangered by:                                                                                                          |  |
| 28. No. of bays (1 <sup>st</sup> floor):<br>One                   |                              |                                                         | 35. Basement type<br>Unknown                        | e:                                                               |                                                                                               | 40. No. of outbuildings (describe in box 40 cont.): 0                                                                   |  |
| 29. Roof type:<br>Flat                                            |                              | 36. Front porch type/placement:<br>N/A N/A              |                                                     |                                                                  | 41. Further description of building features and associated resources on continuation page. ⊠ |                                                                                                                         |  |
| OTHER                                                             |                              |                                                         | l                                                   |                                                                  |                                                                                               | 1-0-                                                                                                                    |  |
| 42. Current owner/address:<br>MOBILE RADIO COMMUN<br>1801 MAIN ST | NICATIONS                    | 6                                                       | Architectural & His                                 | d by (name and org.<br>storical Research, l<br>and MaryAnn Warfi | ĹĹĊ                                                                                           | 44. Survey date: July 11, 2012                                                                                          |  |
| KANSAS CITY, MO 64108                                             |                              | Cydney Willistell C                                     | and Mary/tim vvain                                  | Ciu                                                              | 45. Date of revisions: September 11, 2012                                                     |                                                                                                                         |  |
| FOR SHPO USE:                                                     |                              |                                                         |                                                     |                                                                  |                                                                                               |                                                                                                                         |  |
| Date entered in inventory:                                        |                              |                                                         | Level of survey  reconnaissance                     | ☐ intensive                                                      |                                                                                               | Additional research needed? ☐ yes ☐ no                                                                                  |  |
| National Register Status: ☐ listed ☐ in listed district Name:     |                              |                                                         | Other:                                              |                                                                  |                                                                                               |                                                                                                                         |  |
|                                                                   | ole (individua<br>igible     | ally)                                                   |                                                     |                                                                  |                                                                                               |                                                                                                                         |  |