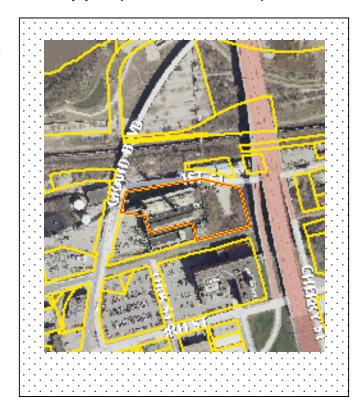

### Location Map (include north arrow):

#### Site Map/plan (include north arrow):