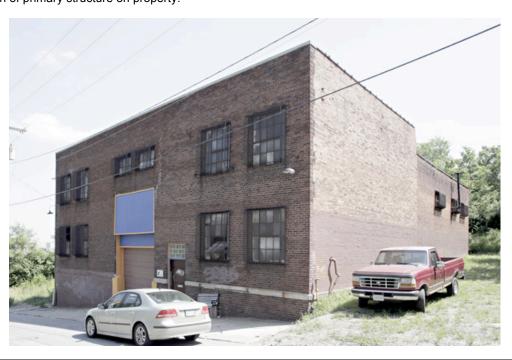

| 1. Survey No.                                                 |                          |                                   | Survey name:     Kansas City Downtown Streetcar Project      |                                                               |                                                                                                                 |                                                                                                                                                                        |
|---------------------------------------------------------------|--------------------------|-----------------------------------|--------------------------------------------------------------|---------------------------------------------------------------|-----------------------------------------------------------------------------------------------------------------|------------------------------------------------------------------------------------------------------------------------------------------------------------------------|
| 3. County: 4. Add Jackson County 500                          |                          |                                   | 4. Address (Street No.) Street 500 E. 1 <sup>st</sup> Street |                                                               |                                                                                                                 |                                                                                                                                                                        |
| 5.City:<br>Kansas City                                        | Vicinity:                | 6. UT                             | M:<br>363475/4330478                                         | · · · · · · · · · · · · · · · · · · ·                         | 7. Township/Range/Section:<br>T: 50N R: 25E S: 32                                                               |                                                                                                                                                                        |
| 8.Historic name (if known):<br>Chicago-Alton RR Freight D     | epot                     | I                                 |                                                              | 9. Present/other<br>Unknown                                   | name (                                                                                                          | (if known):                                                                                                                                                            |
|                                                               |                          |                                   | Historic use (if know<br>eight Depot                         | n):                                                           | -                                                                                                               | Current use:<br>arehouse                                                                                                                                               |
| HISTORICAL DATA                                               |                          |                                   |                                                              |                                                               |                                                                                                                 |                                                                                                                                                                        |
| 12. Construction date:<br>C. 1878                             |                          |                                   | 15. Architect:<br>attrib: Octave C                           | Chanute, engineer                                             |                                                                                                                 | 18. Previously surveyed? ☐ Cite survey name in box 22 cont. (page 2)                                                                                                   |
| 13. Significant date/period:<br>C. 1880-1962 (?)              |                          |                                   | 16. Builder/contrac<br>Unknown                               | ctor:                                                         |                                                                                                                 | 19. On National Register? ☐ indiv. ☐ district                                                                                                                          |
| 14. Area(s) of significance: Transportation and Industry      |                          |                                   | 17. Original or sign                                         | Railroad                                                      |                                                                                                                 | Cite nomination name in box 22 cont. (page 2)  20. National Register eligible?  ☐ individually eligible ☐ district potential (☐ C☐ NC) ☐ not eligible ☐ not determined |
| 21. History and significance o                                | n continua               | tion pag                          | je. 🗌                                                        | 22. Sources of in                                             | nformati                                                                                                        | ion on continuation page.                                                                                                                                              |
| ARCHITECTURAL INFO                                            | ORMATI                   | ON                                |                                                              |                                                               |                                                                                                                 |                                                                                                                                                                        |
| 23. Category of property:  ⊠ building(s) □ site □ object      | structure [              |                                   | 30: Roof material:<br>Metal (?)                              |                                                               |                                                                                                                 | 37.Windows: ☑ historic ☐ replacement Pane arrangement: 6/3                                                                                                             |
| 24. Vernacular or property typ<br>Freight House               | e:                       |                                   | 31. Chimney place<br>N/A                                     | ement:                                                        |                                                                                                                 | 38. Acreage (rural):<br>Visible from public road? ⊠                                                                                                                    |
| 25. Architectural Style:<br>Vernacular                        |                          | 32. Structural system:<br>Masonry |                                                              |                                                               | 39. Changes (describe in box 28 cont.):  Addition(s) Date(s):  Altered Date(s):  Moved Date(s):  Other Date(s): |                                                                                                                                                                        |
| 26. Plan shape:<br>Rectangular                                |                          | 33. Ext. wall cladding:<br>Brick  |                                                              |                                                               |                                                                                                                 |                                                                                                                                                                        |
| 27. No. of stories:<br>One                                    |                          |                                   | 34. Foundation ma<br>Brick and conci                         |                                                               |                                                                                                                 | Endangered by:                                                                                                                                                         |
| 28. No. of bays (1 <sup>st</sup> floor):<br>One (Main façade) |                          |                                   | 35. Basement type Unknown                                    | e:                                                            |                                                                                                                 | 40. No. of outbuildings (describe in box 40 cont.): N/A                                                                                                                |
| 29. Roof type:<br>Gable                                       |                          |                                   | 36. Front porch typ<br>N/A                                   | pe/placement:<br>N/A                                          |                                                                                                                 | 41. Further description of building features and associated resources on continuation page. ⊠                                                                          |
| OTHER                                                         |                          |                                   | l                                                            |                                                               | 1                                                                                                               |                                                                                                                                                                        |
| 42. Current owner/address: John Woodruff                      |                          |                                   | Architectural & His                                          | by (name and org<br>storical Research, I<br>and Mary Ann Warf | ĹĹC                                                                                                             | 44. Survey date:<br>May 30, 2012                                                                                                                                       |
| 9619 N Revere Ave<br>Kansas City MO 64154                     |                          | Cydney Milistein a                | iliu Mary Allii Wali                                         | ileiu -                                                       | 45. Date of revisions: September 11, 2012                                                                       |                                                                                                                                                                        |
| FOR SHPO USE:                                                 |                          |                                   |                                                              |                                                               |                                                                                                                 |                                                                                                                                                                        |
| Date entered in inventory:                                    |                          |                                   | Level of survey  reconnaissance                              | ☐ intensive                                                   |                                                                                                                 | Additional research needed?  ☐ yes ☐ no                                                                                                                                |
| National Register Status: ☐ listed ☐ in listed district Name: |                          |                                   | Other:                                                       |                                                               |                                                                                                                 | _                                                                                                                                                                      |
|                                                               | ole (individua<br>igible | ally)                             |                                                              |                                                               |                                                                                                                 |                                                                                                                                                                        |

#### ARCHITECTURAL/HISTORIC INVENTORY FORM

| 21. (cont.) History and significance. Expand box as necessary, or add continuation pages. Associated with the concrete block building to the west, this Quonset Hut may have been built shortly after the 1947 one-story light industrial building.          |
|--------------------------------------------------------------------------------------------------------------------------------------------------------------------------------------------------------------------------------------------------------------|
| 22. (cont.) Sources of information. Expand box as necessary, or add continuation pages.  N/A                                                                                                                                                                 |
| 40. (cont.) Description of environment and outbuildings. Expand box as necessary, or add continuation pages. Located in an area of light industrial and commercial properties. To the north are the Missouri River and Kansas City Terminal Railroad tracks. |
| 41. (cont.) Further description of important architectural features. Expand box as necessary, or add continuation pages. The main entrance faces east and consists of a double-leaf door with a metal overhang and concrete stoop.                           |

|                                                                        |                         |          | Survey name:<br>Kansas City Downtown Streetcar Project |                                             |       |                                                                                                                                     |  |
|------------------------------------------------------------------------|-------------------------|----------|--------------------------------------------------------|---------------------------------------------|-------|-------------------------------------------------------------------------------------------------------------------------------------|--|
| 3. County: 4. A                                                        |                         |          | dress (Street No.)                                     | Street<br>East 1 <sup>st</sup> Street       | t     |                                                                                                                                     |  |
| 5.City:<br>Kansas City                                                 | Vicinity:<br>☐          | 6. UT    | M:<br>363735/4330458                                   |                                             | 7. To | wnship/Range/Section:<br>50N R: 25E S: 32                                                                                           |  |
| 8.Historic name (if known):<br>U. S. Sprint Communications             |                         |          |                                                        | 9. Present/other<br>U. S. Sprint C          |       |                                                                                                                                     |  |
|                                                                        |                         |          | ,                                                      |                                             |       | Current use:<br>ommunications center                                                                                                |  |
| HISTORICAL DATA                                                        |                         |          |                                                        |                                             | •     |                                                                                                                                     |  |
| 12. Construction date:<br>1990s (?)                                    |                         |          | 15. Architect:<br>Unknown                              |                                             |       | 18. Previously surveyed? ☐ Cite survey name in box 22 cont. (page 2)                                                                |  |
| 13. Significant date/period: N/A                                       |                         |          | 16. Builder/contra<br>Unknown                          | ctor:                                       |       | 19. On National Register? indiv. district Cite nomination name in box 22 cont. (page 2)                                             |  |
| 14. Area(s) of significance:<br>N/A                                    |                         |          | 17. Original or sig<br>Sprint (?)                      | nificant owner:                             |       | 20. National Register eligible?  ☐ individually eligible ☐ district potential (☐ C☐ NC) ☐ not eligible ☐ not determined             |  |
| 21. History and significance or                                        | n continua              | tion pag | ge. 🛛 22. Sources of informa                           |                                             |       | ion on continuation page. 🛛                                                                                                         |  |
| ARCHITECTURAL INFO                                                     | ORMATI                  | ON       |                                                        |                                             |       |                                                                                                                                     |  |
| 23. Category of property:  ⊠ building(s) □ site □ sobject              | structure [             |          | 30: Roof material:<br>Rolled                           |                                             |       | 37.Windows: ☐ historic ☐ replacement Pane arrangement: N/A                                                                          |  |
| 24. Vernacular or property type:<br>Light Industrial                   |                         |          | 31. Chimney placement:<br>N/A                          |                                             |       | 38. Acreage (rural):<br>Visible from public road? ⊠                                                                                 |  |
| 25. Architectural Style:<br>N/A                                        |                         |          | 32. Structural system:<br>Steel frame                  |                                             |       | 39. Changes (describe in box 28 cont.):  Addition(s) Date(s):  Altered Date(s):  Moved Date(s):  Other Date(s):  Endangered by: N/A |  |
| 26. Plan shape:<br>Irregular                                           |                         |          | 33. Ext. wall cladding:<br>Concrete                    |                                             |       |                                                                                                                                     |  |
| 27. No. of stories:<br>One                                             |                         |          | 34. Foundation material:<br>Concrete                   |                                             |       |                                                                                                                                     |  |
| 28. No. of bays (1 <sup>st</sup> floor):<br>Multiple                   |                         |          | 35. Basement type:<br>Unknown                          |                                             |       | 40. No. of outbuildings (describe in box 40 cont.): N/A                                                                             |  |
| 29. Roof type:<br>Flat                                                 |                         |          | 36. Front porch type/placement: N/A N/A                |                                             |       | 41. Further description of building features and associated resources on continuation page. ⊠                                       |  |
| OTHER                                                                  |                         |          |                                                        |                                             | 1     | F-93 L                                                                                                                              |  |
| 42. Current owner/address:<br>U S SPRINT COMMUNICA<br>9300 METCALF AVE | ATIONS CO               | )        | Architectural & His                                    | d by (name and org.<br>storical Research, I | ĹĹC   | 44. Survey date: May 31, 2012                                                                                                       |  |
| OVERLAND PARK, KS 66212                                                |                         |          | Cydney Millstein and Mary Ann Warfield                 |                                             |       | 45. Date of revisions: September 11, 2012                                                                                           |  |
| FOR SHPO USE:                                                          |                         |          |                                                        |                                             |       |                                                                                                                                     |  |
| Date entered in inventory:                                             |                         |          | Level of survey  reconnaissance                        | ☐ intensive                                 |       | Additional research needed?  ☐ yes ☐ no                                                                                             |  |
| National Register Status: ☐ listed ☐ in listed district Name:          |                         |          | Other:                                                 |                                             |       |                                                                                                                                     |  |
|                                                                        | le (individua<br>igible | ally)    |                                                        |                                             |       |                                                                                                                                     |  |