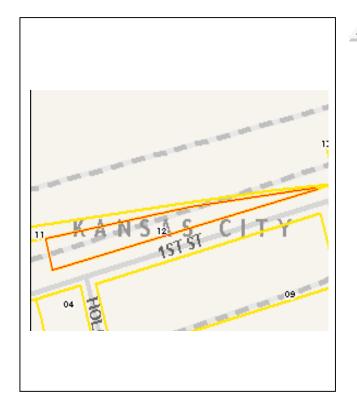

|                                                                                                                                                                         |
|                                                               | ole (individua<br>igible | ally)                          |                                                            |                                                                 |                                                                                     |                                                                                                                                                                         |



### Location Map (include north arrow):



#### Site Map/plan (include north arrow):



Photograph:
Photographer:

Photographer: Richard Welnowski Date: May 27, 2012 Description: South and east façade, view looking northwest.





#### MISSOURI DEPARTMENT OF NATURAL RESOURCES STATE HISTORIC PRESERVATION OFFICE, P.O. Box 176, Jefferson City, MO 65102

#### ARCHITECTURAL/HISTORIC INVENTORY FORM

| This one-story concrete block building was designed by architect George Dandson and constructed by DeTrue for John Stark.                                                                                                                                                                                                                         |
|-----------------------------------------------------------------------------------------------------