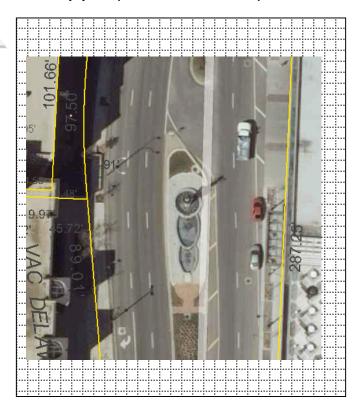

### Location Map (include north arrow):

#### Site Map/plan (include north arrow):