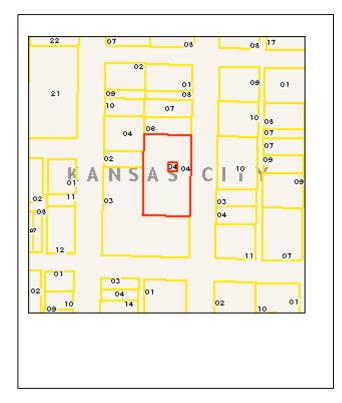

|                                                                                                                        |                                                                                               |
|                                                                       | ole (individua<br>igible | ally)                                                     |                                        |                                                                 |                                                                                                                        |                                                                                               |



### Location Map (include north arrow):



#### Site Map/plan (include north arrow):



Photograph:

| Photographer:                         | Date:          | Description:                                                          |
|---------------------------------------|----------------|-----------------------------------------------------------------------|
| Richard Welnowski                     | May 7, 2012    | East façade and a portion of the south façade; view looking northwest |
|                                       |                |                                                                       |
| Insert photograph of primary structur | e on property. |                                                                       |
|                                       |                |