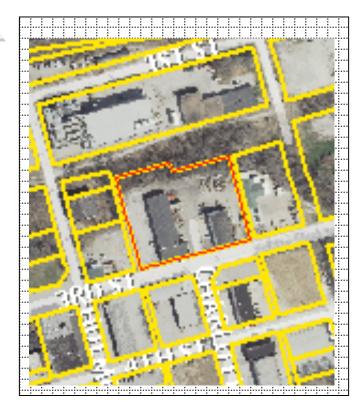

### Site Map/plan (include north arrow):

Photograph:

Photographer: Richard Welnowski Date: May 27, 2012 Description: North and East façades view facing southwest