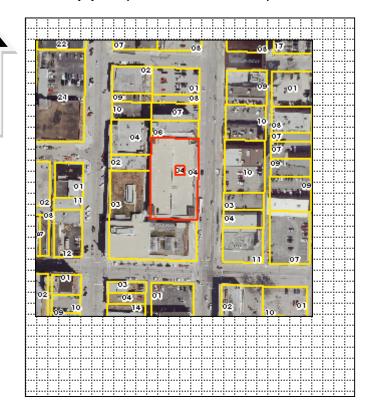

|                                                                                                                        |                                                                                               |
|                                                                       | ole (individua<br>igible | ally)                                                     |                                        |                                                                 |                                                                                                                        |                                                                                               |



### Location Map (include north arrow):



#### Site Map/plan (include north arrow):



Photograph:

| Photographer:                         | Date:          | Description:                                                          |
|---------------------------------------|----------------|-----------------------------------------------------------------------|
| Richard Welnowski                     | May 7, 2012    | East façade and a portion of the south façade; view looking northwest |
|                                       |                |                                                                       |
| Insert photograph of primary structur | e on property. |                                                                       |
|                                       |                |                                                                       |