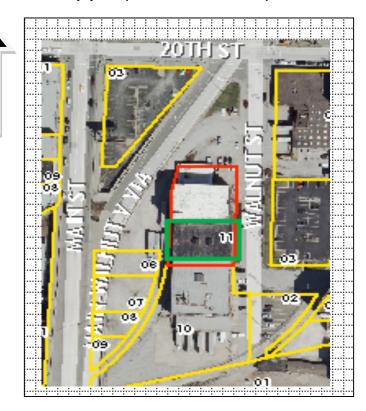

### Location Map (include north arrow):

#### Site Map/plan (include north arrow):

#### Photograph:

Photographer: Date: Description:
Richard Welnowski May 9, 2012 West entrance to parking garage, view looking northeast

| 1. Survey No.                                                     |                              | Survey name:     Kansas City Downtown Streetcar Project |                                                     |                                                                  |                                                                                               |                                                                                                                         |  |
|-------------------------------------------------------------------|------------------------------|---------------------------------------------------------|-----------------------------------------------------|------------------------------------------------------------------|-----------------------------------------------------------------------------------------------|-------------------------------------------------------------------------------------------------------------------------|--|
| 3. County: 4. A Jackson County 192                                |                              |                                                         | dress (Street No.)                                  | Street<br>Baltimore Ave                                          | nue                                                                                           |                                                                                                                         |  |
| 5.City:<br>Kansas City                                            | Vicinity:                    | 6. UT                                                   | M:<br>362965/4327889                                |                                                                  | 7. Township/Range/Section:<br>T: 49N R: 25E S: 8                                              |                                                                                                                         |  |
| 8.Historic name (if known):<br>Unknown                            |                              |                                                         |                                                     | 9. Present/other<br>Mobile Radio 0                               |                                                                                               |                                                                                                                         |  |
|                                                                   |                              |                                                         | Historic use (if know<br>Service Shop               | /n):                                                             | -                                                                                             | Current use:<br>mercial                                                                                                 |  |
| HISTORICAL DATA                                                   |                              | J                                                       |                                                     |                                                                  |                                                                                               |                                                                                                                         |  |
| 12. Construction date:<br>C. 1949                                 |                              |                                                         | 15. Architect:<br>Unknown                           |                                                                  |                                                                                               | 18. Previously surveyed?  Cite survey name in box 22 cont. (page 2)                                                     |  |
| 13. Significant date/period: N/A                                  |                              |                                                         | 16. Builder/contra<br>Unknown                       | ctor:                                                            |                                                                                               | 19. On National Register? indiv. district Cite nomination name in box 22 cont. (page 2)                                 |  |
| 14. Area(s) of significance:<br>N/A                               |                              |                                                         | 17. Original or sig<br>Unknown                      | gnificant owner:                                                 |                                                                                               | 20. National Register eligible?  ☐ individually eligible ☐ district potential (☐ C☐ NC) ☐ not eligible ☐ not determined |  |
| 21. History and significance o                                    | n continua                   | tion pag                                                |                                                     |                                                                  |                                                                                               | ion on continuation page. 🛚                                                                                             |  |
| ARCHITECTURAL INFO                                                | ORMATI                       | ON                                                      |                                                     |                                                                  |                                                                                               |                                                                                                                         |  |
| 23. Category of property:  ⊠ building(s) □ site □ object          | structure [                  |                                                         | 30: Roof material:<br>Asphalt                       |                                                                  |                                                                                               | 37.Windows: ☐ historic ☐ replacement Pane arrangement: N/A                                                              |  |
| 24. Vernacular or property type:<br>Commercial Building           |                              | 31. Chimney placement:<br>N/A                           |                                                     |                                                                  | 38. Acreage (rural):<br>Visible from public road? ⊠                                           |                                                                                                                         |  |
| 25. Architectural Style:<br>Commercial                            |                              | 32. Structural system:<br>Unknown                       |                                                     |                                                                  | 39. Changes (describe in box 28 cont.):  ☐ Addition(s) Date(s): ?  ☐ Altered Date(s): ?       |                                                                                                                         |  |
| 26. Plan shape:<br>"L" Shape                                      | 26. Plan shape:<br>"L" Shape |                                                         | 33. Ext. wall cladding:<br>Stone and Concrete Block |                                                                  |                                                                                               | ☐ Moved Date(s): ☐ Other Date(s):                                                                                       |  |
| 27. No. of stories:<br>One                                        |                              |                                                         | 34. Foundation ma<br>Concrete                       | aterial:                                                         |                                                                                               | Endangered by:                                                                                                          |  |
| 28. No. of bays (1 <sup>st</sup> floor):<br>One                   |                              |                                                         | 35. Basement type<br>Unknown                        | e:                                                               |                                                                                               | 40. No. of outbuildings (describe in box 40 cont.): 0                                                                   |  |
| 29. Roof type:<br>Flat                                            |                              | 36. Front porch type/placement:<br>N/A N/A              |                                                     |                                                                  | 41. Further description of building features and associated resources on continuation page. ⊠ |                                                                                                                         |  |
| OTHER                                                             |                              |                                                         | l                                                   |                                                                  |                                                                                               | 1-0-                                                                                                                    |  |
| 42. Current owner/address:<br>MOBILE RADIO COMMUN<br>1801 MAIN ST | NICATIONS                    | 6                                                       | Architectural & His                                 | d by (name and org.<br>storical Research, l<br>and MaryAnn Warfi | ĹĹĊ                                                                                           | 44. Survey date: July 11, 2012                                                                                          |  |
| KANSAS CITY, MO 64108                                             |                              | Cydney Willistell C                                     | and Mary/tim vvain                                  | Ciu                                                              | 45. Date of revisions: September 11, 2012                                                     |                                                                                                                         |  |
| FOR SHPO USE:                                                     |                              |                                                         |                                                     |                                                                  |                                                                                               |                                                                                                                         |  |
| Date entered in inventory:                                        |                              |                                                         | Level of survey  reconnaissance                     | ☐ intensive                                                      |                                                                                               | Additional research needed? ☐ yes ☐ no                                                                                  |  |
| National Register Status: ☐ listed ☐ in listed district Name:     |                              |                                                         | Other:                                              |                                                                  |                                                                                               |                                                                                                                         |  |
|                                                                   | ole (individua<br>igible     | ally)                                                   |                                                     |                                                                  |                                                                                               |                                                                                                                         |  |