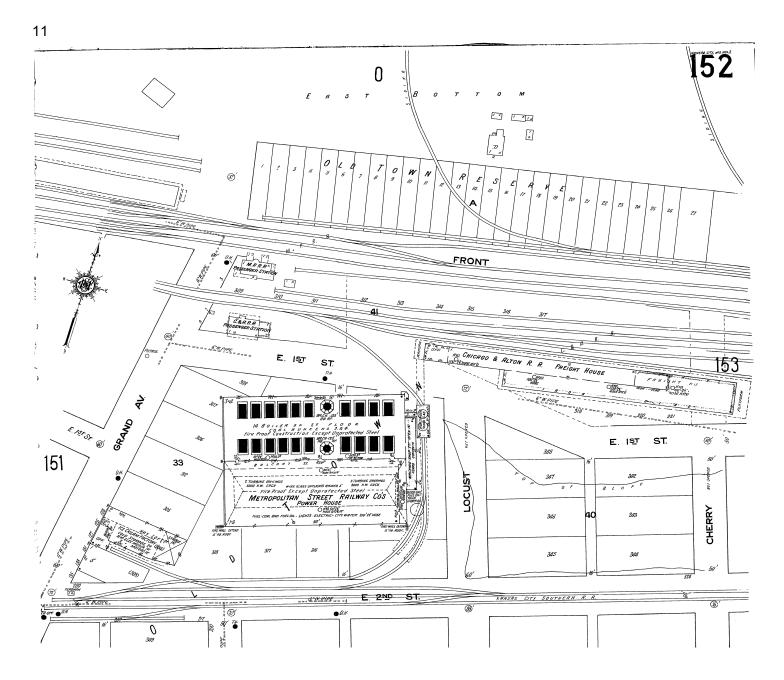

#### **Location Map (include north arrow):**

#### Site Map/plan (include north arrow):

Photograph:

Photographer: Date: Description: West façade; view facing east, northeast